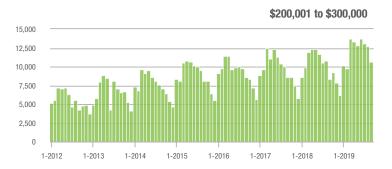

### **Charlotte MSA**

|                        | Total<br>Showings |                          |                            | (5                | Buyer Interest (Showings/Listings) |                            |                   | Managed<br>Listings      |                            |  |
|------------------------|-------------------|--------------------------|----------------------------|-------------------|------------------------------------|----------------------------|-------------------|--------------------------|----------------------------|--|
| Price Range            | September<br>2019 | Year-Over-Year<br>Change | Month-Over-Month<br>Change | September<br>2019 | Year-Over-Year<br>Change           | Month-Over-Month<br>Change | September<br>2019 | Year-Over-Year<br>Change | Month-Over-Month<br>Change |  |
| \$100,000 and Below    | 2,743             | - 15.0%                  | - 15.0%                    | 4.7               | + 9.3%                             | - 10.6%                    | 953               | - 31.1%                  | - 7.9%                     |  |
| \$100,001 to \$200,000 | 15,174            | - 2.4%                   | - 14.1%                    | 8.6               | + 16.2%                            | - 9.3%                     | 1,938             | - 19.5%                  | - 6.2%                     |  |
| \$200,001 to \$300,000 | 19,716            | + 26.6%                  | - 17.7%                    | 7.3               | + 15.9%                            | - 8.1%                     | 2,895             | + 2.4%                   | - 11.3%                    |  |
| \$300,001 and Above    | 27,607            | + 37.0%                  | - 12.8%                    | 5.7               | + 32.6%                            | - 4.9%                     | 5,364             | - 6.6%                   | - 9.9%                     |  |
| Total                  | 65,240            | + 19.7%                  | - 14.7%                    | 6.6               | + 20.0%                            | - 7.1%                     | 11,150            | - 9.8%                   | - 9.5%                     |  |