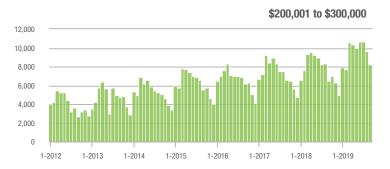

01 to \$300,000 | 8,253             | + 28.3%                  | - 14.5%                    | 7.8               | + 13.0%                            | - 5.7%                     | 1,111             | + 9.1%                   | - 9.8%                     |  |
| \$300,001 and Above    | 11,560            | + 37.3%                  | - 12.8%                    | 6.5               | + 35.4%                            | - 5.0%                     | 1,903             | - 6.8%                   | - 9.9%                     |  |
| Total                  | 26,159            | + 17.5%                  | - 15.5%                    | 7.5               | + 19.0%                            | - 7.4%                     | 3,707             | - 7.7%                   | - 9.8%                     |  |















# **Concord, NC**

|                        | Total<br>Showings |                          |                            | (5                | Buyer Interest (Showings/Listings) |                            |                   | Managed<br>Listings      |                            |  |
|------------------------|-------------------|--------------------------|----------------------------|-------------------|------------------------------------|----------------------------|-------------------|--------------------------|----------------------------|--|
| Price Range            | September<br>2019 | Year-Over-Year<br>Change | Month-Over-Month<br>Change | September<br>2019 | Year-Over-Year<br>Change           | Month-Over-Month<br>Change | September<br>2019 | Year-Over-Year<br>Change |