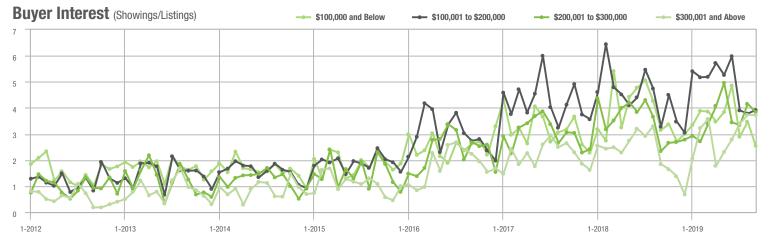

o \$300,000 | 253               | + 94.6%                  | - 2.7%                     | 3.8               | + 65.2%                            | - 7.6%                     | 79                | 0.0%                     | - 4.8%                     |  |
| \$300,001 and Above    | 225               | + 102.7%                 | - 3.0%                     | 3.7               | + 105.6%                           | - 0.1%                     | 66                | - 19.5%                  | - 7.0%                     |  |
| Total                  | 860               | + 33.5%                  | - 2.7%                     | 3.6               | + 33.3%                            | - 4.7%                     | 291               | - 19.4%                  | - 2.7%                     |  |















### Statesville, NC

|                        | Total<br>Showings |                          |                            | (5                | Buyer Interest (Showings/Listings) |                            |                   | Managed<br>Listings      |                            |  |
|------------------------|-------------------|--------------------------|----------------------------|-------------------|------------------------------------|----------------------------|-------------------|--------------------------|----------------------------|--|
| Price Range            | September<br>2019 | Year-Over-Year<br>Change | Month-Over-Month<br>Change | September<br>2019 | Year-Over-Year<br>Change           | Month-Over-Month<br>Change | September<br>2019 | Year-Over-Year<br>Change | M