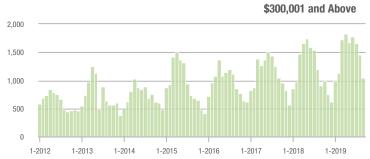

### **Charlotte MSA**

|                        | Total<br>Showings |                          |                            | (5                | Buyer Interest (Showings/Listings) |                            |                   | Managed<br>Listings      |                            |  |
|------------------------|-------------------|--------------------------|----------------------------|-------------------|------------------------------------|----------------------------|-------------------|--------------------------|----------------------------|--|
| Price Range            | September<br>2019 | Year-Over-Year<br>Change | Month-Over-Month<br>Change | September<br>2019 | Year-Over-Year<br>Change           | Month-Over-Month<br>Change | September<br>2019 | Year-Over-Year<br>Change | Month-Over-Month<br>Change |  |
| \$100,000 and Below    | 2,743             | - 15.0%                  | - 15.0%                    | 4.7               | + 9.3%                             | - 10.6%                    | 953               | - 31.1%                  | - 7.9%                     |  |
| \$100,001 to \$200,000 | 15,174            | - 2.4%                   | - 14.1%                    | 8.6               | + 16.2%                            | - 9.3%                     | 1,938             | - 19.5%                  | - 6.2%                     |  |
| \$200,001 to \$300,000 | 19,716            | + 26.6%                  | - 17.7%                    | 7.3               | + 15.9%                            | - 8.1%                     | 2,895             | + 2.4%                   | - 11.3%                    |  |
| \$300,001 and Above    | 27,607            | + 37.0%                  | - 12.8%                    | 5.7               | + 32.6%                            | - 4.9%                     | 5,364             | - 6.6%                   | - 9.9%                     |  |
| Total                  | 65,240            | + 19.7%                  | - 14.7%                    | 6.6               | + 20.0%                            | - 7.1%                     | 11,150            | - 9.8%                   | - 9.5%                     |  |