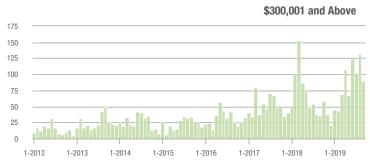

|  |
| \$200,001 to \$300,000 | 167               | + 22.8%                  | - 17.3%                    | 5.8               | + 61.1%                  | - 4.7%                     | 31                  | - 22.5%                  | - 13.9%                    |  |
| \$300,001 and Above    | 89                | + 147.2%                 | - 32.6%                    | 3.9               | + 143.8%                 | - 14.1%                    | 23                  | - 11.5%                  | - 23.3%                    |  |
| Total                  | 589               | + 14.1%                  | - 21.0%                    | 5.7               | + 46.2%                  | - 14.4%                    | 129                 | - 27.5%                  | - 11.0%                    |  |















### Matthews, NC

|                        | Total<br>Showings |                          |                            | (5                | Buyer Into<br>Showings/L |                            | Managed<br>Listings |                          |                            |
|------------------------|-------------------|--------------------------|----------------------------|-------------------|--------------------------|----------------------------|---------------------|--------------------------|----------------------------|
| Price Range            | September<br>2019 | Year-Over-Year<br>Change | Month-Over-Month<br>Change | September<br>2019 | Year-Over-Year<br>Change | Month-Over-Month<br>Change | September<br>2019   | Year-Over-Year<br>Change | Month-Over-Month<br>Change |
| \