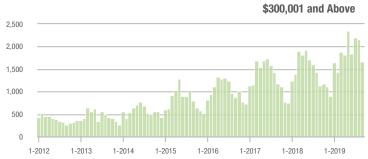

### **Charlotte MSA**

|                        | Total<br>Showings |                          |                            | (5                | Buyer Interest (Showings/Listings) |                            |                   | Managed<br>Listings      |                            |  |
|------------------------|-------------------|--------------------------|----------------------------|-------------------|------------------------------------|----------------------------|-------------------|--------------------------|----------------------------|--|
| Price Range            | September<br>2019 | Year-Over-Year<br>Change | Month-Over-Month<br>Change | September<br>2019 | Year-Over-Year<br>Change           | Month-Over-Month<br>Change | September<br>2019 | Year-Over-Year<br>Change | Month-Over-Month<br>Change |  |
| \$100,000 and Below    | 2,743             | - 15.0%                  | - 15.0%                    | 4.7               | + 9.3%                             | - 10.6%                    | 953               | - 31.1%                  | - 7.9%                     |  |
| \$100,001 to \$200,000 | 15,174            | - 2.4%                   | - 14.1%                    | 8.6               | + 16.2%                            | - 9.3%                     | 1,938             | - 19.5%                  | - 6.2%                     |  |
| \$200,001 to \$300,000 | 19,716            | + 26.6%                  | - 17.7%                    | 7.3               | + 15.9%                            | - 8.1%                     | 2,895             | + 2.4%                   | - 11.3%                    |  |
| \$300,001 and Above    | 27,607            | + 37.0%                  | - 12.8%                    | 5.7               | + 32.6%                            | - 4.9%                     | 5,364             | - 6.6%                   | - 9.9%                     |  |
| Total                  | 65,240            | + 19.7%                  | - 14.7%                    | 6.6               | + 20.0%                            | - 7.1%                     | 11,150            | - 9.8%                   | - 9.5%                     |  |