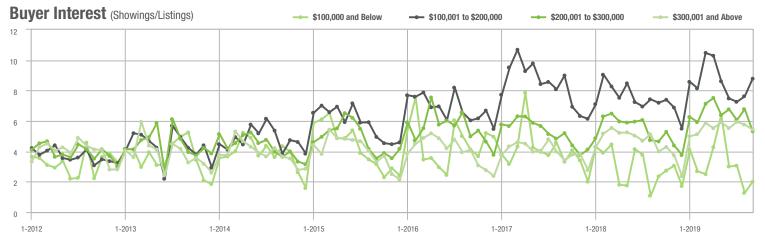

### **Charlotte MSA**

|                        | Total<br>Showings |                          |                            | (5                | Buyer Interest (Showings/Listings) |                            |                   | Managed<br>Listings      |                            |  |
|------------------------|-------------------|--------------------------|----------------------------|-------------------|------------------------------------|----------------------------|-------------------|--------------------------|----------------------------|--|
| Price Range            | September<br>2019 | Year-Over-Year<br>Change | Month-Over-Month<br>Change | September<br>2019 | Year-Over-Year<br>Change           | Month-Over-Month<br>Change | September<br>2019 | Year-Over-Year<br>Change | Month-Over-Month<br>Change |  |
| \$100,000 and Below    | 2,743             | - 15.0%                  | - 15.0%                    | 4.7               | + 9.3%                             | - 10.6%                    | 953               | - 31.1%                  | - 7.9%                     |  |
| \$100,001 to \$200,000 | 15,174            | - 2.4%                   | - 14.1%                    | 8.6               | + 16.2%                            | - 9.3%                     | 1,938             | - 19.5%                  | - 6.2%                     |  |
| \$200,001 to \$300,000 | 19,716            | + 26.6%                  | - 17.7%                    | 7.3               | + 15.9%                            | - 8.1%                     | 2,895             | + 2.4%                   | - 11.3%                    |  |
| \$300,001 and Above    | 27,607            | + 37.0%                  | - 12.8%                    | 5.7               | + 32.6%                            | - 4.9%                     | 5,364             | - 6.6%                   | - 9.9%                     |  |
| Total                  | 65,240            | + 19.7%                  | - 14.7%                    | 6.6               | + 20.0%                            | - 7.1%                     | 11,150            | - 9.8%                   | - 9.5%                     |  |