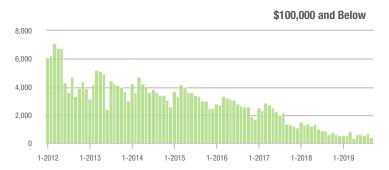

00,001 to \$300,000 | 8,253             | + 28.3%                  | - 14.5%                    | 7.8               | + 13.0%                            | - 5.7%                     | 1,111             | + 9.1%                   | - 9.8%                     |  |
| \$300,001 and Above    | 11,560            | + 37.3%                  | - 12.8%                    | 6.5               | + 35.4%                            | - 5.0%                     | 1,903             | - 6.8%                   | - 9.9%                     |  |
| Total                  | 26,159            | + 17.5%                  | - 15.5%                    | 7.5               | + 19.0%                            | - 7.4%                     | 3,707             | - 7.7%                   | - 9.8%                     |  |















# **Concord, NC**

|                        | Total<br>Showings |                          |                            | (5                | Buyer Interest (Showings/Listings) |                            |                   | Managed<br>Listings      |                            |  |
|------------------------|-------------------|--------------------------|----------------------------|-------------------|------------------------------------|----------------------------|-------------------|--------------------------|----------------------------|--|
| Price Range            | September<br>2019 | Year-Over-Year<br>Change | Month-Over-Month<br>Change | September<br>2019 | Year-Over-Year<br>Change           | Month-Over-Month<br>Change | September<br>2019 | Year-Over-Year<br>Chan