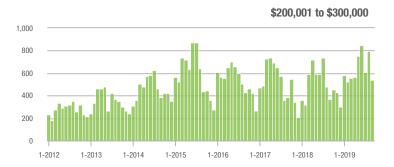

00,000 | 538               | + 46.2%                  | - 32.3%                    | 5.6               | + 14.3%                               | - 23.8%                    | 127               | + 7.6%                   | - 11.8%                    |  |
| \$300,001 and Above    | 1,501             | + 34.4%                  | - 20.8%                    | 4.6               | + 27.8%                               | - 11.3%                    | 376               | - 4.8%                   | - 12.4%                    |  |
| Total                  | 2,152             | + 31.0%                  | - 22.2%                    | 4.8               | + 26.3%                               | - 14.0%                    | 576               | - 8.0%                   | - 10.7%                    |  |















### **Lancaster County, SC**

|                        | Total<br>Showings |                          |                            | (5                | Buyer Into<br>Showings/L |                            | Managed<br>Listings |                          |                            |  |
|------------------------|-------------------|--------------------------|----------------------------|-------------------|--------------------------|----------------------------|---------------------|--------------------------|----------------------------|--|
| Price Range            | September<br>2019 | Year-Over-Year<br>Change | Month-Over-Month<br>Change | September<br>2019 | Year-Over-Year<br>Change | Month-Over-Month<br>Change | September<br>2019   | Year-Over-Year<br>Change | Month-Over-M