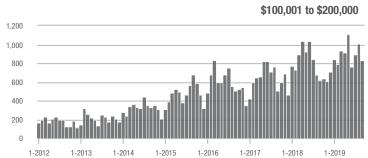

|
| \$200,001 to \$300,000 | 196               | + 38.0%                  | - 26.3%                    | 5.7                      | + 46.2%                  | - 1.1%                     | 36                | - 16.3%                  | - 26.5%                    |
| \$300,001 and Above    | 79                | + 102.6%                 | + 23.4%                    | 3.0                      | + 20.0%                  | + 44.6%                    | 31                | + 6.9%                   | - 18.4%                    |
| Total                  | 1,263             | + 32.8%                  | - 16.6%                    | 7.7                      | + 35.1%                  | - 6.4%                     | 187               | - 10.5%                  | - 11.4%                    |















That yes and from Data for the onarotte hogienal health & Accordance

### **Lake Norman**

| Total<br>Showings      |                   |                          | (5                         | Buyer Into<br>Showings/L |                          | Managed<br>Listings        |                   |                          |                            |
|------------------------|-------------------|--------------------------|----------------------------|--------------------------|--------------------------|----------------------------|-------------------|--------------------------|----------------------------|
| Price Range            | September<br>2019 | Year-Over-Year<br>Change | Month-Over-Month<br>Change | September<br>2019        | Year-Over-Year<br>Change | Month-Over-Month