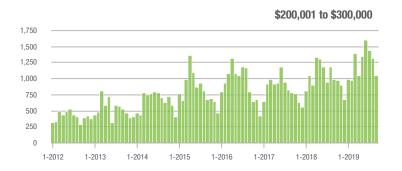

01 to \$300,000 | 1,048             | + 6.4%                   | - 20.0%                    | 7.8               | + 13.0%                            | - 5.8%                     | 145               | - 11.6%                  | - 16.7%                    |  |
| \$300,001 and Above    | 878               | + 43.2%                  | - 23.9%                    | 4.5               | + 36.4%                            | - 17.8%                    | 228               | - 4.6%                   | - 10.2%                    |  |
| Total                  | 3,068             | + 2.2%                   | - 18.7%                    | 6.9               | + 15.0%                            | - 10.1%                    | 502               | - 19.3%                  | - 12.4%                    |  |















### **Davidson, NC**

|                        | Total<br>Showings |                          |                            | (5                | Buyer Interest (Showings/Listings) |                            |                   | Managed<br>Listings      |                            |  |
|------------------------|-------------------|--------------------------|----------------------------|-------------------|------------------------------------|----------------------------|-------------------|--------------------------|----------------------------|--|
| Price Range            | September<br>2019 | Year-Over-Year<br>Change | Month-Over-Month<br>Change | September<br>2019 | Year-Over-Year<br>Change           | Month-Over-Month<br>Change | September<br>2019 | Year-Over-Year<br>Chang