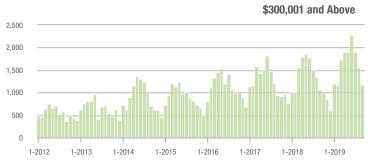

to \$300,000 | 791               | + 28.8%                  | - 18.8%                    | 10.3              | + 35.5%                            | - 5.1%                     | 79                | - 22.5%                  | - 16.8%                    |  |
| \$300,001 and Above    | 1,177             | + 10.3%                  | - 24.8%                    | 6.1               | + 19.6%                            | - 14.8%                    | 220               | - 14.1%                  | - 13.4%                    |  |
| Total                  | 2,201             | + 11.5%                  | - 23.4%                    | 7.5               | + 29.3%                            | - 11.8%                    | 330               | - 20.7%                  | - 14.7%                    |  |















### **Gaston County, NC**

|                        | Total<br>Showings |                          |                            | (5                | Buyer Interest (Showings/Listings) |                            |                   | Managed<br>Listings      |                            |  |
|------------------------|-------------------|--------------------------|----------------------------|-------------------|------------------------------------|----------------------------|-------------------|--------------------------|----------------------------|--|
| Price Range            | September<br>2019 | Year-Over-Year<br>Change | Month-Over-Month<br>Change | September<br>2019 | Year-Over-Year<br>Change           | Month-Over-Month<br>Change | September<br>2019 | Year-Over-Year<br>Ch