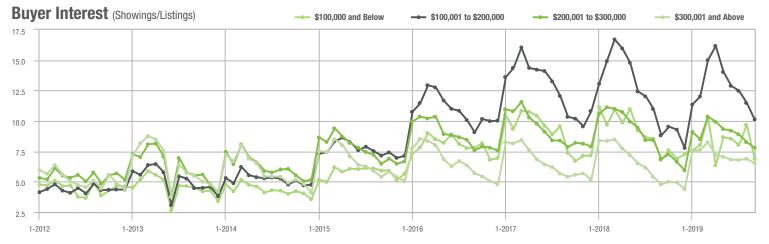

o \$300,000 | 8,253             | + 28.3%                  | - 14.5%                    | 7.8               | + 13.0%                            | - 5.7%                     | 1,111             | + 9.1%                   | - 9.8%                     |  |
| \$300,001 and Above    | 11,560            | + 37.3%                  | - 12.8%                    | 6.5               | + 35.4%                            | - 5.0%                     | 1,903             | - 6.8%                   | - 9.9%                     |  |
| Total                  | 26,159            | + 17.5%                  | - 15.5%                    | 7.5               | + 19.0%                            | - 7.4%                     | 3,707             | - 7.7%                   | - 9.8%                     |  |















# **Concord, NC**

|                        | Total<br>Showings |                          |                            | (5                | Buyer Interest (Showings/Listings) |                            |                   | Managed<br>Listings      |                            |  |
|------------------------|-------------------|--------------------------|----------------------------|-------------------|------------------------------------|----------------------------|-------------------|--------------------------|----------------------------|--|
| Price Range            | September<br>2019 | Year-Over-Year<br>Change | Month-Over-Month<br>Change | September<br>2019 | Year-Over-Year<br>Change           | Month-Over-Month<br>Change | September<br>2019 | Year-Over-Year<br>Change | Mon