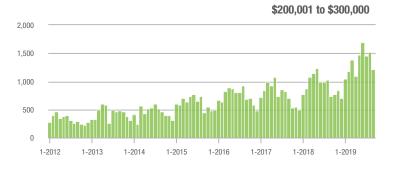

### **Showing Statistics**

| MLS Area               | Total<br>Showings | Buyer Interest (Showings / Listings) | Managed<br>Listings |
|------------------------|-------------------|--------------------------------------|---------------------|
| Alexander County, NC   | 140               | 4.3                                  | 50                  |
| Anson County, NC       | 67                | 1.4                                  | 68                  |
| Cabarrus County, NC    | 5,419             | 7.0                                  | 898                 |
| Charlotte MSA          | 65,240            | 6.6                                  | 11,150              |
| City of Charlotte, NC  | 26,159            | 7.5                                  | 3,707               |
| Concord, NC            | 3,068             | 6.9                                  | 502                 |
| Davidson, NC           | 811               | 4.4                                  | 202                 |
| Denver, NC             | 1,077             | 3.9                                  | 323                 |
| Fort Mill, SC          | 2,201             | 7.5                                  | 330                 |
| Gaston County, NC      | 5,236             | 6.5                                  | 965                 |
| Gastonia, NC           | 2,514             | 7.2                                  | 393                 |
| Huntersville, NC       | 2,869             | 6.4                                  | 486                 |
| Iredell County, NC     | 5,224             | 5.3                                  | 1,241               |
| Kannapolis, NC         | 1,263             | 7.7                                  | 187                 |
| Lake Norman            | 5,042             | 5.3                                  | 1,174               |
| Lake Wylie             | 2,152             | 4.8                                  | 576                 |
| Lancaster County, SC   | 2,318             | 5.2                                  | 532                 |
| Lincoln County, NC     | 2,008             | 4.5                                  | 559                 |
| Lincolnton, NC         | 589               | 5.7                                  | 129                 |
| Matthews, NC           | 2,105             | 7.6                                  | 294                 |
| Mecklenburg County, NC | 33,535            | 7.3                                  | 4,956               |
| Monroe, NC             | 1,511             | 6.1                                  | 282                 |
| Montgomery County, NC  | 345               | 2.3                                  | 238                 |
| Mooresville, NC        | 3,697             | 5.7                                  | 781                 |
| Rock Hill, SC          | 3,028             | 7.1                                  | 483                 |
| Salisbury, NC          | 1,077             | 4.4                                  | 298                 |
| Stanly County, NC      | 860               | 3.6                                  | 291                 |
| Statesville, NC        | 1,147             | 4.7                                  | 323                 |
| Union County, NC       | 6,400             | 6.2                                  | 1,226               |
| Uptown Charlotte       | 781               | 6.5                                  | 121                 |
| Waxhaw, NC             | 1,848             | 5.9                                  | 384                 |
| York County, SC        | 8,022             | 6.6                                  | 1,399               |