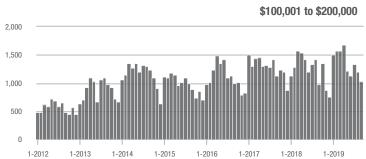

,001 to \$300,000 | 1,054             | + 26.2%                  | - 15.2%                    | 7.4               | + 7.2%                             | - 13.0%                    | 152               | + 12.6%                  | - 3.2%                     |  |
| \$300,001 and Above    | 668               | + 134.4%                 | + 4.4%                     | 5.5               | + 77.4%                            | + 30.8%                    | 145               | + 25.0%                  | - 17.1%                    |  |
| Total                  | 3,028             | + 27.3%                  | - 13.3%                    | 7.1               | + 12.7%                            | - 5.7%                     | 483               | + 4.3%                   | - 8.0%                     |  |















### Salisbury, NC

|                        | Total<br>Showings |                          |                            | (5                | Buyer Interest (Showings/Listings) |                            |                   | Managed<br>Listings      |                            |  |
|------------------------|-------------------|--------------------------|----------------------------|-------------------|------------------------------------|----------------------------|-------------------|--------------------------|----------------------------|--|
| Price Range            | September<br>2019 | Year-Over-Year<br>Change | Month-Over-Month<br>Change | September<br>2019 | Year-Over-Year<br>Change           | Month-Over-Month<br>Change | September<br>2019 | Year-Over-Year<br>Change