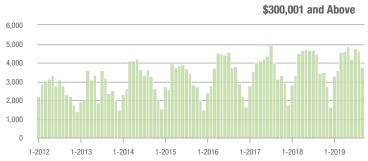

|
| \$200,001 to \$300,000 | 862               | + 53.4%                  | - 15.4%                    | 6.2                      | + 34.8%                  | - 0.4%                     | 169               | + 6.3%                   | - 15.1%                    |
| \$300,001 and Above    | 3,764             | + 10.1%                  | - 18.3%                    | 5.2                      | + 20.9%                  | - 9.8%                     | 823               | - 14.2%                  | - 9.9%                     |
| Total                  | 5,042             | + 18.2%                  | - 17.6%                    | 5.3                      | + 23.3%                  | - 7.7%                     | 1,174             | - 11.9%                  | - 10.8%                    |















### **Lake Wylie**

|                        | Total<br>Showings |                          |                            | (5                | Buyer Interest<br>(Showings/Listings) |                            |                   | Managed<br>Listings      |                            |  |
|------------------------|-------------------|--------------------------|----------------------------|-------------------|---------------------------------------|----------------------------|-------------------|--------------------------|----------------------------|--|
| Price Range            | September<br>2019 | Year-Over-Year<br>Change | Month-Over-Month<br>Change | September<br>2019 | Year-Over-Year<br>Change              | Month-Over-Month<br>Change | September<br>2019 | Year-Over-Year<br>