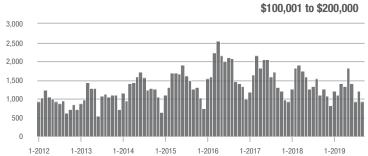

,001 to \$300,000 | 1,048             | + 6.4%                   | - 20.0%                    | 7.8               | + 13.0%                            | - 5.8%                     | 145               | - 11.6%                  | - 16.7%                    |  |
| \$300,001 and Above    | 878               | + 43.2%                  | - 23.9%                    | 4.5               | + 36.4%                            | - 17.8%                    | 228               | - 4.6%                   | - 10.2%                    |  |
| Total                  | 3,068             | + 2.2%                   | - 18.7%                    | 6.9               | + 15.0%                            | - 10.1%                    | 502               | - 19.3%                  | - 12.4%                    |  |















### **Davidson, NC**

|                        | Total<br>Showings |                          |                            | (5                | Buyer Interest (Showings/Listings) |                            |                   | Managed<br>Listings      |                            |  |
|------------------------|-------------------|--------------------------|----------------------------|-------------------|------------------------------------|----------------------------|-------------------|--------------------------|----------------------------|--|
| Price Range            | September<br>2019 | Year-Over-Year<br>Change | Month-Over-Month<br>Change | September<br>2019 | Year-Over-Year<br>Change           | Month-Over-Month<br>Change | September<br>2019 | Year-Over-Year<br>Cha