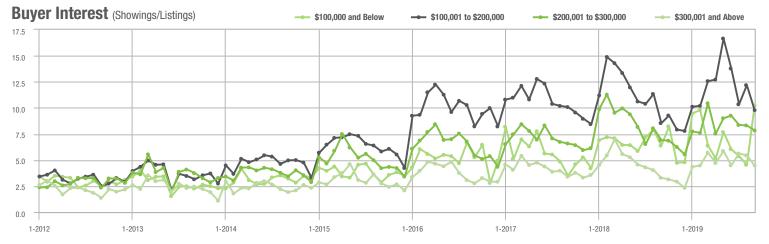

o \$300,000 | 1,048             | + 6.4%                   | - 20.0%                    | 7.8               | + 13.0%                            | - 5.8%                     | 145               | - 11.6%                  | - 16.7%                    |  |
| \$300,001 and Above    | 878               | + 43.2%                  | - 23.9%                    | 4.5               | + 36.4%                            | - 17.8%                    | 228               | - 4.6%                   | - 10.2%                    |  |
| Total                  | 3,068             | + 2.2%                   | - 18.7%                    | 6.9               | + 15.0%                            | - 10.1%                    | 502               | - 19.3%                  | - 12.4%                    |  |















### **Davidson, NC**

|                        | Total<br>Showings |                          |                            | (5                | Buyer Interest (Showings/Listings) |                            |                   | Managed<br>Listings      |                            |  |
|------------------------|-------------------|--------------------------|----------------------------|-------------------|------------------------------------|----------------------------|-------------------|--------------------------|----------------------------|--|
| Price Range            | September<br>2019 | Year-Over-Year<br>Change | Month-Over-Month<br>Change | September<br>2019 | Year-Over-Year<br>Change           | Month-Over-Month<br>Change | September<br>2019 | Year-Over-Year<br>Change |