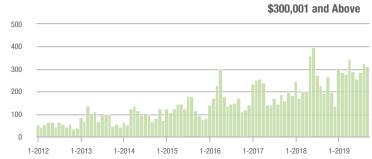

### **Charlotte MSA**

|                        | Total<br>Showings |                          |                            | (5                | Buyer Interest (Showings/Listings) |                            |                   | Managed<br>Listings      |                            |  |
|------------------------|-------------------|--------------------------|----------------------------|-------------------|------------------------------------|----------------------------|-------------------|--------------------------|----------------------------|--|
| Price Range            | September<br>2019 | Year-Over-Year<br>Change | Month-Over-Month<br>Change | September<br>2019 | Year-Over-Year<br>Change           | Month-Over-Month<br>Change | September<br>2019 | Year-Over-Year<br>Change | Month-Over-Month<br>Change |  |
| \$100,000 and Below    | 2,743             | - 15.0%                  | - 15.0%                    | 4.7               | + 9.3%                             | - 10.6%                    | 953               | - 31.1%                  | - 7.9%                     |  |
| \$100,001 to \$200,000 | 15,174            | - 2.4%                   | - 14.1%                    | 8.6               | + 16.2%                            | - 9.3%                     | 1,938             | - 19.5%                  | - 6.2%                     |  |
| \$200,001 to \$300,000 | 19,716            | + 26.6%                  | - 17.7%                    | 7.3               | + 15.9%                            | - 8.1%                     | 2,895             | + 2.4%                   | - 11.3%                    |  |
| \$300,001 and Above    | 27,607            | + 37.0%                  | - 12.8%                    | 5.7               | + 32.6%                            | - 4.9%                     | 5,364             | - 6.6%                   | - 9.9%                     |  |
| Total                  | 65,240            | + 19.7%                  | - 14.7%                    | 6.6               | + 20.0%                            | - 7.1%                     | 11,150            | - 9.8%                   | - 9.5%                     |  |