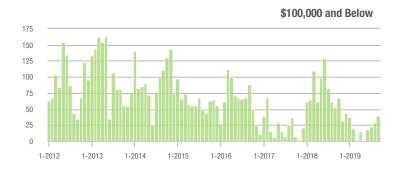

00,001 to \$300,000 | 791               | + 28.8%                  | - 18.8%                    | 10.3              | + 35.5%                            | - 5.1%                     | 79                | - 22.5%                  | - 16.8%                    |  |
| \$300,001 and Above    | 1,177             | + 10.3%                  | - 24.8%                    | 6.1               | + 19.6%                            | - 14.8%                    | 220               | - 14.1%                  | - 13.4%                    |  |
| Total                  | 2,201             | + 11.5%                  | - 23.4%                    | 7.5               | + 29.3%                            | - 11.8%                    | 330               | - 20.7%                  | - 14.7%                    |  |















### **Gaston County, NC**

|                        | Total<br>Showings |                          |                            | (5                | Buyer Interest (Showings/Listings) |                            |                   | Managed<br>Listings      |                            |  |
|------------------------|-------------------|--------------------------|----------------------------|-------------------|------------------------------------|----------------------------|-------------------|--------------------------|----------------------------|--|
| Price Range            | September<br>2019 | Year-Over-Year<br>Change | Month-Over-Month<br>Change | September<br>2019 | Year-Over-Year<br>Change           | Month-Over-Month<br>Change | September<br>2019 | Year-Over-Year