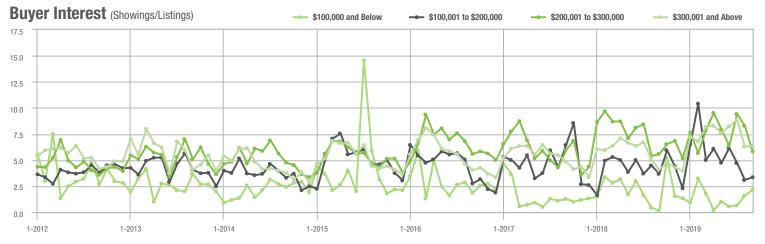

### **Charlotte MSA**

|                        | Total<br>Showings |                          |                            | (5                | Buyer Interest (Showings/Listings) |                            |                   | Managed<br>Listings      |                            |  |
|------------------------|-------------------|--------------------------|----------------------------|-------------------|------------------------------------|----------------------------|-------------------|--------------------------|----------------------------|--|
| Price Range            | September<br>2019 | Year-Over-Year<br>Change | Month-Over-Month<br>Change | September<br>2019 | Year-Over-Year<br>Change           | Month-Over-Month<br>Change | September<br>2019 | Year-Over-Year<br>Change | Month-Over-Month<br>Change |  |
| \$100,000 and Below    | 2,743             | - 15.0%                  | - 15.0%                    | 4.7               | + 9.3%                             | - 10.6%                    | 953               | - 31.1%                  | - 7.9%                     |  |
| \$100,001 to \$200,000 | 15,174            | - 2.4%                   | - 14.1%                    | 8.6               | + 16.2%                            | - 9.3%                     | 1,938             | - 19.5%                  | - 6.2%                     |  |
| \$200,001 to \$300,000 | 19,716            | + 26.6%                  | - 17.7%                    | 7.3               | + 15.9%                            | - 8.1%                     | 2,895             | + 2.4%                   | - 11.3%                    |  |
| \$300,001 and Above    | 27,607            | + 37.0%                  | - 12.8%                    | 5.7               | + 32.6%                            | - 4.9%                     | 5,364             | - 6.6%                   | - 9.9%                     |  |
| Total                  | 65,240            | + 19.7%                  | - 14.7%                    | 6.6               | + 20.0%                            | - 7.1%                     | 11,150            | - 9.8%                   | - 9.5%                     |  |