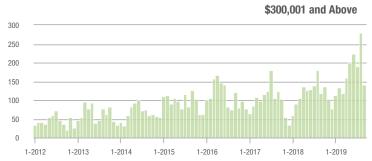

to \$300,000 | 368               | + 161.0%                 | - 10.5%                    | 4.6               | + 91.7%                            | - 11.7%                    | 95                | + 21.8%                  | - 1.0%                     |  |
| \$300,001 and Above    | 140               | + 19.7%                  | - 49.8%                    | 2.8               | + 55.6%                            | - 41.8%                    | 63                | - 30.8%                  | - 17.1%                    |  |
| Total                  | 1,147             | + 5.0%                   | - 29.0%                    | 4.7               | + 30.6%                            | - 23.8%                    | 323               | - 27.6%                  | - 8.8%                     |  |















# **Union County, NC**

|                        | Total<br>Showings |                          |                            | (5                | Buyer Interest (Showings/Listings) |                            |                   | Managed<br>Listings      |                            |  |
|------------------------|-------------------|--------------------------|----------------------------|-------------------|------------------------------------|----------------------------|-------------------|--------------------------|----------------------------|--|
| Price Range            | September<br>2019 | Year-Over-Year<br>Change | Month-Over-Month<br>Change | September<br>2019 | Year-Over-Year<br>Change           | Month-Over-Month<br>Change | September<br>2019 | Year-Over-Year<br>Chang