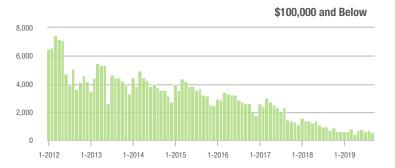

### **Charlotte MSA**

|                        | Total<br>Showings |                          |                            | (5                | Buyer Interest (Showings/Listings) |                            |                   | Managed<br>Listings      |                            |  |
|------------------------|-------------------|--------------------------|----------------------------|-------------------|------------------------------------|----------------------------|-------------------|--------------------------|----------------------------|--|
| Price Range            | September<br>2019 | Year-Over-Year<br>Change | Month-Over-Month<br>Change | September<br>2019 | Year-Over-Year<br>Change           | Month-Over-Month<br>Change | September<br>2019 | Year-Over-Year<br>Change | Month-Over-Month<br>Change |  |
| \$100,000 and Below    | 2,743             | - 15.0%                  | - 15.0%                    | 4.7               | + 9.3%                             | - 10.6%                    | 953               | - 31.1%                  | - 7.9%                     |  |
| \$100,001 to \$200,000 | 15,174            | - 2.4%                   | - 14.1%                    | 8.6               | + 16.2%                            | - 9.3%                     | 1,938             | - 19.5%                  | - 6.2%                     |  |
| \$200,001 to \$300,000 | 19,716            | + 26.6%                  | - 17.7%                    | 7.3               | + 15.9%                            | - 8.1%                     | 2,895             | + 2.4%                   | - 11.3%                    |  |
| \$300,001 and Above    | 27,607            | + 37.0%                  | - 12.8%                    | 5.7               | + 32.6%                            | - 4.9%                     | 5,364             | - 6.6%                   | - 9.9%                     |  |
| Total                  | 65,240            | + 19.7%                  | - 14.7%                    | 6.6               | + 20.0%                            | - 7.1%                     | 11,150            | - 9.8%                   | - 9.5%                     |  |