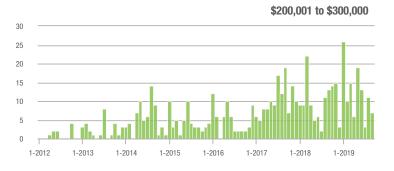

### **Showing Statistics**

| MLS Area               | Total<br>Showings | Buyer Interest (Showings / Listings) | Managed<br>Listings |
|------------------------|-------------------|--------------------------------------|---------------------|
| Alexander County, NC   | 140               | 4.3                                  | 50                  |
| Anson County, NC       | 67                | 1.4                                  | 68                  |
| Cabarrus County, NC    | 5,419             | 7.0                                  | 898                 |
| Charlotte MSA          | 65,240            | 6.6                                  | 11,150              |
| City of Charlotte, NC  | 26,159            | 7.5                                  | 3,707               |
| Concord, NC            | 3,068             | 6.9                                  | 502                 |
| Davidson, NC           | 811               | 4.4                                  | 202                 |
| Denver, NC             | 1,077             | 3.9                                  | 323                 |
| Fort Mill, SC          | 2,201             | 7.5                                  | 330                 |
| Gaston County, NC      | 5,236             | 6.5                                  | 965                 |
| Gastonia, NC           | 2,514             | 7.2                                  | 393                 |
| Huntersville, NC       | 2,869             | 6.4                                  | 486                 |
| Iredell County, NC     | 5,224             | 5.3                                  | 1,241               |
| Kannapolis, NC         | 1,263             | 7.7                                  | 187                 |
| Lake Norman            | 5,042             | 5.3                                  | 1,174               |
| Lake Wylie             | 2,152             | 4.8                                  | 576                 |
| Lancaster County, SC   | 2,318             | 5.2                                  | 532                 |
| Lincoln County, NC     | 2,008             | 4.5                                  | 559                 |
| Lincolnton, NC         | 589               | 5.7                                  | 129                 |
| Matthews, NC           | 2,105             | 7.6                                  | 294                 |
| Mecklenburg County, NC | 33,535            | 7.3                                  | 4,956               |
| Monroe, NC             | 1,511             | 6.1                                  | 282                 |
| Montgomery County, NC  | 345               | 2.3                                  | 238                 |
| Mooresville, NC        | 3,697             | 5.7                                  | 781                 |
| Rock Hill, SC          | 3,028             | 7.1                                  | 483                 |
| Salisbury, NC          | 1,077             | 4.4                                  | 298                 |
| Stanly County, NC      | 860               | 3.6                                  | 291                 |
| Statesville, NC        | 1,147             | 4.7                                  | 323                 |
| Union County, NC       | 6,400             | 6.2                                  | 1,226               |
| Uptown Charlotte       | 781               | 6.5                                  | 121                 |
| Waxhaw, NC             | 1,848             | 5.9                                  | 384                 |
| York County, SC        | 8,022             | 6.6                                  | 1,399               |