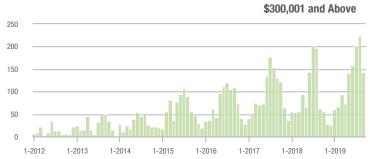

### **Charlotte MSA**

|                        | Total<br>Showings |                          |                            | (5                | Buyer Interest (Showings/Listings) |                            |                   | Managed<br>Listings      |                            |  |
|------------------------|-------------------|--------------------------|----------------------------|-------------------|------------------------------------|----------------------------|-------------------|--------------------------|----------------------------|--|
| Price Range            | September<br>2019 | Year-Over-Year<br>Change | Month-Over-Month<br>Change | September<br>2019 | Year-Over-Year<br>Change           | Month-Over-Month<br>Change | September<br>2019 | Year-Over-Year<br>Change | Month-Over-Month<br>Change |  |
| \$100,000 and Below    | 2,743             | - 15.0%                  | - 15.0%                    | 4.7               | + 9.3%                             | - 10.6%                    | 953               | - 31.1%                  | - 7.9%                     |  |
| \$100,001 to \$200,000 | 15,174            | - 2.4%                   | - 14.1%                    | 8.6               | + 16.2%                            | - 9.3%                     | 1,938             | - 19.5%                  | - 6.2%                     |  |
| \$200,001 to \$300,000 | 19,716            | + 26.6%                  | - 17.7%                    | 7.3               | + 15.9%                            | - 8.1%                     | 2,895             | + 2.4%                   | - 11.3%                    |  |
| \$300,001 and Above    | 27,607            | + 37.0%                  | - 12.8%                    | 5.7               | + 32.6%                            | - 4.9%                     | 5,364             | - 6.6%                   | - 9.9%                     |  |
| Total                  | 65,240            | + 19.7%                  | - 14.7%                    | 6.6               | + 20.0%                            | - 7.1%                     | 11,150            | - 9.8%                   | - 9.5%                     |  |