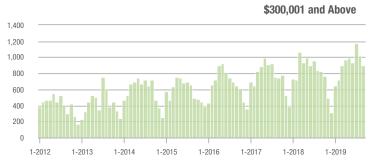

|  |
| \$200,001 to \$300,000 | 516               | + 17.3%                  | - 16.4%                    | 6.1               | + 29.8%                  | - 3.9%                     | 96                  | - 9.4%                   | - 14.3%                    |  |
| \$300,001 and Above    | 899               | + 9.5%                   | - 11.8%                    | 3.6               | - 14.3%                  | - 11.5%                    | 270                 | - 0.7%                   | - 4.6%                     |  |
| Total                  | 2,008             | + 10.9%                  | - 17.2%                    | 4.5               | + 4.7%                   | - 13.2%                    | 559                 | - 10.0%                  | - 7.8%                     |  |















Lincolnton, NC

|                        | Total<br>Showings |                          |                            | (5                | Buyer Into<br>Showings/L |                            | Managed<br>Listings |                          |                            |  |
|------------------------|-------------------|--------------------------|----------------------------|-------------------|--------------------------|----------------------------|---------------------|--------------------------|----------------------------|--|
| Price Range            | September<br>2019 | Year-Over-Year<br>Change | Month-Over-Month<br>Change | September<br>2019 | Year-Over-Year<br>Change | Month-Over-Month<br>Change | September<br>2019   | Year-Over-Year<br>Change | Month-Over-Month<br>Change |