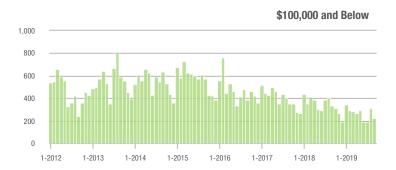

|  |
| \$200,001 to \$300,000 | 1,175             | + 13.9%                  | - 16.2%                    | 5.1               | + 24.4%                  | - 11.6%                    | 280                 | - 11.9%                  | - 7.3%                     |  |
| \$300,001 and Above    | 2,558             | + 23.4%                  | - 22.6%                    | 5.0               | + 35.1%                  | - 11.1%                    | 609                 | - 12.0%                  | - 12.0%                    |  |
| Total                  | 5,224             | + 12.3%                  | - 18.2%                    | 5.3               | + 26.2%                  | - 9.7%                     | 1,241               | - 18.1%                  | - 9.9%                     |  |















# Kannapolis, NC

| Total<br>Showings      |                   |                          | (5                         | Buyer Inte<br>Showings/L |                          | Managed<br>Listings        |                   |                          |                            |
|------------------------|-------------------|--------------------------|----------------------------|--------------------------|--------------------------|----------------------------|-------------------|--------------------------|----------------------------|
| Price Range            | September<br>2019 | Year-Over-Year<br>Change | Month-Over-Month<br>Change | September<br>2019        | Year-Over-Year<br>Change | Month-Over-Month<br>Change | September<br>2019 | Year-Over-Year<br>Change | Month-Over-