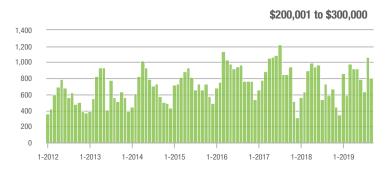

### **Charlotte MSA**

|                        | Total<br>Showings |                          |                            | (5                | Buyer Interest (Showings/Listings) |                            |                   | Managed<br>Listings      |                            |  |
|------------------------|-------------------|--------------------------|----------------------------|-------------------|------------------------------------|----------------------------|-------------------|--------------------------|----------------------------|--|
| Price Range            | September<br>2019 | Year-Over-Year<br>Change | Month-Over-Month<br>Change | September<br>2019 | Year-Over-Year<br>Change           | Month-Over-Month<br>Change | September<br>2019 | Year-Over-Year<br>Change | Month-Over-Month<br>Change |  |
| \$100,000 and Below    | 2,743             | - 15.0%                  | - 15.0%                    | 4.7               | + 9.3%                             | - 10.6%                    | 953               | - 31.1%                  | - 7.9%                     |  |
| \$100,001 to \$200,000 | 15,174            | - 2.4%                   | - 14.1%                    | 8.6               | + 16.2%                            | - 9.3%                     | 1,938             | - 19.5%                  | - 6.2%                     |  |
| \$200,001 to \$300,000 | 19,716            | + 26.6%                  | - 17.7%                    | 7.3               | + 15.9%                            | - 8.1%                     | 2,895             | + 2.4%                   | - 11.3%                    |  |
| \$300,001 and Above    | 27,607            | + 37.0%                  | - 12.8%                    | 5.7               | + 32.6%                            | - 4.9%                     | 5,364             | - 6.6%                   | - 9.9%                     |  |
| Total                  | 65,240            | + 19.7%                  | - 14.7%                    | 6.6               | + 20.0%                            | - 7.1%                     | 11,150            | - 9.8%                   | - 9.5%                     |  |