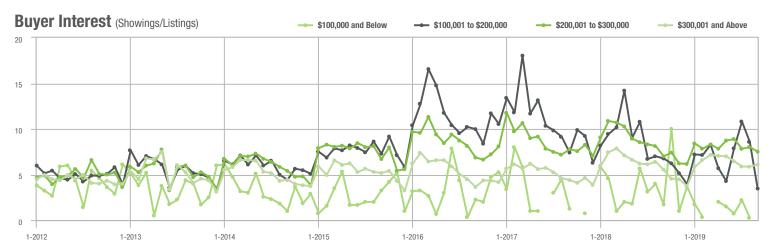

### **Charlotte MSA**

|                        | Total<br>Showings |                          |                            | (5                | Buyer Interest (Showings/Listings) |                            |                   | Managed<br>Listings      |                            |  |
|------------------------|-------------------|--------------------------|----------------------------|-------------------|------------------------------------|----------------------------|-------------------|--------------------------|----------------------------|--|
| Price Range            | September<br>2019 | Year-Over-Year<br>Change | Month-Over-Month<br>Change | September<br>2019 | Year-Over-Year<br>Change           | Month-Over-Month<br>Change | September<br>2019 | Year-Over-Year<br>Change | Month-Over-Month<br>Change |  |
| \$100,000 and Below    | 2,743             | - 15.0%                  | - 15.0%                    | 4.7               | + 9.3%                             | - 10.6%                    | 953               | - 31.1%                  | - 7.9%                     |  |
| \$100,001 to \$200,000 | 15,174            | - 2.4%                   | - 14.1%                    | 8.6               | + 16.2%                            | - 9.3%                     | 1,938             | - 19.5%                  | - 6.2%                     |  |
| \$200,001 to \$300,000 | 19,716            | + 26.6%                  | - 17.7%                    | 7.3               | + 15.9%                            | - 8.1%                     | 2,895             | + 2.4%                   | - 11.3%                    |  |
| \$300,001 and Above    | 27,607            | + 37.0%                  | - 12.8%                    | 5.7               | + 32.6%                            | - 4.9%                     | 5,364             | - 6.6%                   | - 9.9%                     |  |
| Total                  | 65,240            | + 19.7%                  | - 14.7%                    | 6.6               | + 20.0%                            | - 7.1%                     | 11,150            | - 9.8%                   | - 9.5%                     |  |