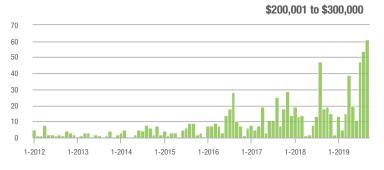

01 to \$300,000 | 61                | + 238.9%                 | + 13.0%                    | 6.7               | + 48.9%                            | + 25.8%                    | 12                | + 50.0%                  | - 14.3%                    |  |
| \$300,001 and Above    | 18                | + 38.5%                  | + 20.0%                    | 3.4               | + 30.8%                            | + 30.8%                    | 7                 | + 16.7%                  | - 12.5%                    |  |
| Total                  | 140               | + 159.3%                 | + 18.6%                    | 4.3               | + 79.2%                            | + 15.3%                    | 50                | + 6.4%                   | 0.0%                       |  |















### **Anson County, NC**

|                        | Total<br>Showings |                          |                            | (5                | Buyer Interest (Showings/Listings) |                            |                   | Managed<br>Listings      |                            |  |
|------------------------|-------------------|--------------------------|----------------------------|-------------------|------------------------------------|----------------------------|-------------------|--------------------------|----------------------------|--|
| Price Range            | September<br>2019 | Year-Over-Year<br>Change | Month-Over-Month<br>Change | September<br>2019 | Year-Over-Year<br>Change           | Month-Over-Month<br>Change | September<br>2019 | Year-Over-Year<br>C