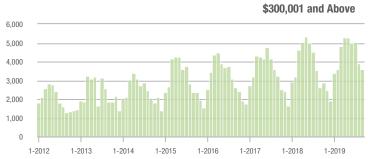

### **Charlotte MSA**

|                        | Total<br>Showings |                          |                            | (5                | Buyer Interest (Showings/Listings) |                            |                   | Managed<br>Listings      |                            |  |
|------------------------|-------------------|--------------------------|----------------------------|-------------------|------------------------------------|----------------------------|-------------------|--------------------------|----------------------------|--|
| Price Range            | September<br>2019 | Year-Over-Year<br>Change | Month-Over-Month<br>Change | September<br>2019 | Year-Over-Year<br>Change           | Month-Over-Month<br>Change | September<br>2019 | Year-Over-Year<br>Change | Month-Over-Month<br>Change |  |
| \$100,000 and Below    | 2,743             | - 15.0%                  | - 15.0%                    | 4.7               | + 9.3%                             | - 10.6%                    | 953               | - 31.1%                  | - 7.9%                     |  |
| \$100,001 to \$200,000 | 15,174            | - 2.4%                   | - 14.1%                    | 8.6               | + 16.2%                            | - 9.3%                     | 1,938             | - 19.5%                  | - 6.2%                     |  |
| \$200,001 to \$300,000 | 19,716            | + 26.6%                  | - 17.7%                    | 7.3               | + 15.9%                            | - 8.1%                     | 2,895             | + 2.4%                   | - 11.3%                    |  |
| \$300,001 and Above    | 27,607            | + 37.0%                  | - 12.8%                    | 5.7               | + 32.6%                            | - 4.9%                     | 5,364             | - 6.6%                   | - 9.9%                     |  |
| Total                  | 65,240            | + 19.7%                  | - 14.7%                    | 6.6               | + 20.0%                            | - 7.1%                     | 11,150            | - 9.8%                   | - 9.5%                     |  |