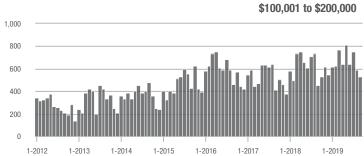

,001 to \$300,000 | 242               | - 6.2%                   | - 32.4%                    | 4.2               | 0.0%                               | - 18.0%                    | 64                | - 8.6%                   | - 20.0%                    |  |
| \$300,001 and Above    | 105               | + 7.1%                   | - 24.5%                    | 2.0               | 0.0%                               | - 16.2%                    | 57                | - 1.7%                   | - 10.9%                    |  |
| Total                  | 1,077             | - 1.2%                   | - 17.1%                    | 4.4               | + 10.0%                            | - 10.1%                    | 298               | - 15.6%                  | - 10.2%                    |  |















### **Stanly County, NC**

|                        | Total<br>Showings |                          |                            | (5                | Buyer Interest (Showings/Listings) |                            |                   | Managed<br>Listings      |                            |  |
|------------------------|-------------------|--------------------------|----------------------------|-------------------|------------------------------------|----------------------------|-------------------|--------------------------|----------------------------|--|
| Price Range            | September<br>2019 | Year-Over-Year<br>Change | Month-Over-Month<br>Change | September<br>2019 | Year-Over-Year<br>Change           | Month-Over-Month<br>Change | September<br>2019 | Year-Over-Year<b