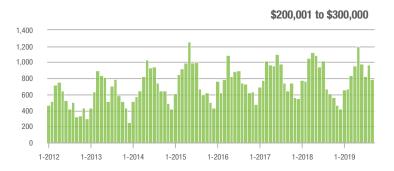

01 to \$300,000 | 791               | + 28.8%                  | - 18.8%                    | 10.3              | + 35.5%                            | - 5.1%                     | 79                | - 22.5%                  | - 16.8%                    |  |
| \$300,001 and Above    | 1,177             | + 10.3%                  | - 24.8%                    | 6.1               | + 19.6%                            | - 14.8%                    | 220               | - 14.1%                  | - 13.4%                    |  |
| Total                  | 2,201             | + 11.5%                  | - 23.4%                    | 7.5               | + 29.3%                            | - 11.8%                    | 330               | - 20.7%                  | - 14.7%                    |  |















### **Gaston County, NC**

|                        | Total<br>Showings |                          |                            | (5                | Buyer Interest (Showings/Listings) |                            |                   | Managed<br>Listings      |                            |  |
|------------------------|-------------------|--------------------------|----------------------------|-------------------|------------------------------------|----------------------------|-------------------|--------------------------|----------------------------|--|
| Price Range            | September<br>2019 | Year-Over-Year<br>Change | Month-Over-Month<br>Change | September<br>2019 | Year-Over-Year<br>Change           | Month-Over-Month<br>Change | September<br>2019 | Year-Over-Year<br>