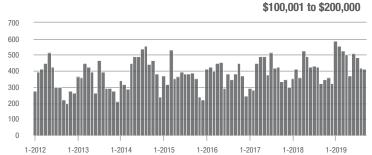

### **Charlotte MSA**

|                        | Total<br>Showings |                          |                            | (5                | Buyer Interest (Showings/Listings) |                            |                   | Managed<br>Listings      |                            |  |
|------------------------|-------------------|--------------------------|----------------------------|-------------------|------------------------------------|----------------------------|-------------------|--------------------------|----------------------------|--|
| Price Range            | September<br>2019 | Year-Over-Year<br>Change | Month-Over-Month<br>Change | September<br>2019 | Year-Over-Year<br>Change           | Month-Over-Month<br>Change | September<br>2019 | Year-Over-Year<br>Change | Month-Over-Month<br>Change |  |
| \$100,000 and Below    | 2,743             | - 15.0%                  | - 15.0%                    | 4.7               | + 9.3%                             | - 10.6%                    | 953               | - 31.1%                  | - 7.9%                     |  |
| \$100,001 to \$200,000 | 15,174            | - 2.4%                   | - 14.1%                    | 8.6               | + 16.2%                            | - 9.3%                     | 1,938             | - 19.5%                  | - 6.2%                     |  |
| \$200,001 to \$300,000 | 19,716            | + 26.6%                  | - 17.7%                    | 7.3               | + 15.9%                            | - 8.1%                     | 2,895             | + 2.4%                   | - 11.3%                    |  |
| \$300,001 and Above    | 27,607            | + 37.0%                  | - 12.8%                    | 5.7               | + 32.6%                            | - 4.9%                     | 5,364             | - 6.6%                   | - 9.9%                     |  |
| Total                  | 65,240            | + 19.7%                  | - 14.7%                    | 6.6               | + 20.0%                            | - 7.1%                     | 11,150            | - 9.8%                   | - 9.5%                     |  |