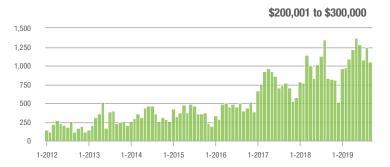

01 to \$300,000 | 1,054             | + 26.2%                  | - 15.2%                    | 7.4               | + 7.2%                             | - 13.0%                    | 152               | + 12.6%                  | - 3.2%                     |  |
| \$300,001 and Above    | 668               | + 134.4%                 | + 4.4%                     | 5.5               | + 77.4%                            | + 30.8%                    | 145               | + 25.0%                  | - 17.1%                    |  |
| Total                  | 3,028             | + 27.3%                  | - 13.3%                    | 7.1               | + 12.7%                            | - 5.7%                     | 483               | + 4.3%                   | - 8.0%                     |  |















### Salisbury, NC

|                        | Total<br>Showings |                          |                            | (5                | Buyer Interest (Showings/Listings) |                            |                   | Managed<br>Listings      |                            |  |
|------------------------|-------------------|--------------------------|----------------------------|-------------------|------------------------------------|----------------------------|-------------------|--------------------------|----------------------------|--|
| Price Range            | September<br>2019 | Year-Over-Year<br>Change | Month-Over-Month<br>Change | September<br>2019 | Year-Over-Year<br>Change           | Month-Over-Month<br>Change | September<br>2019 | Year-Over-Year<br>Change |