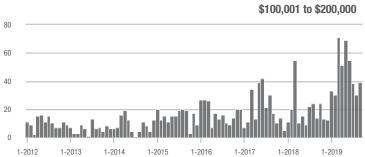

,001 to \$300,000 | 61                | + 238.9%                 | + 13.0%                    | 6.7               | + 48.9%                            | + 25.8%                    | 12                | + 50.0%                  | - 14.3%                    |  |
| \$300,001 and Above    | 18                | + 38.5%                  | + 20.0%                    | 3.4               | + 30.8%                            | + 30.8%                    | 7                 | + 16.7%                  | - 12.5%                    |  |
| Total                  | 140               | + 159.3%                 | + 18.6%                    | 4.3               | + 79.2%                            | + 15.3%                    | 50                | + 6.4%                   | 0.0%                       |  |















### **Anson County, NC**

|                        | Total<br>Showings |                          |                            | (5                | Buyer Interest (Showings/Listings) |                            |                   | Managed<br>Listings      |                            |  |
|------------------------|-------------------|--------------------------|----------------------------|-------------------|------------------------------------|----------------------------|-------------------|--------------------------|----------------------------|--|
| Price Range            | September<br>2019 | Year-Over-Year<br>Change | Month-Over-Month<br>Change | September<br>2019 | Year-Over-Year<br>Change           | Month-Over-Month<br>Change | September<br>2019 | Year-Over-Year<br