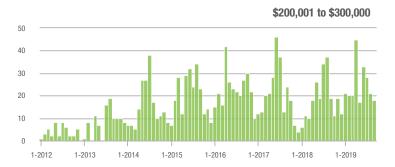

### **Charlotte MSA**

|                        | Total<br>Showings |                          |                            | (5                | Buyer Interest (Showings/Listings) |                            |                   | Managed<br>Listings      |                            |  |
|------------------------|-------------------|--------------------------|----------------------------|-------------------|------------------------------------|----------------------------|-------------------|--------------------------|----------------------------|--|
| Price Range            | September<br>2019 | Year-Over-Year<br>Change | Month-Over-Month<br>Change | September<br>2019 | Year-Over-Year<br>Change           | Month-Over-Month<br>Change | September<br>2019 | Year-Over-Year<br>Change | Month-Over-Month<br>Change |  |
| \$100,000 and Below    | 2,743             | - 15.0%                  | - 15.0%                    | 4.7               | + 9.3%                             | - 10.6%                    | 953               | - 31.1%                  | - 7.9%                     |  |
| \$100,001 to \$200,000 | 15,174            | - 2.4%                   | - 14.1%                    | 8.6               | + 16.2%                            | - 9.3%                     | 1,938             | - 19.5%                  | - 6.2%                     |  |
| \$200,001 to \$300,000 | 19,716            | + 26.6%                  | - 17.7%                    | 7.3               | + 15.9%                            | - 8.1%                     | 2,895             | + 2.4%                   | - 11.3%                    |  |
| \$300,001 and Above    | 27,607            | + 37.0%                  | - 12.8%                    | 5.7               | + 32.6%                            | - 4.9%                     | 5,364             | - 6.6%                   | - 9.9%                     |  |
| Total                  | 65,240            | + 19.7%                  | - 14.7%                    | 6.6               | + 20.0%                            | - 7.1%                     | 11,150            | - 9.8%                   | - 9.5%                     |  |