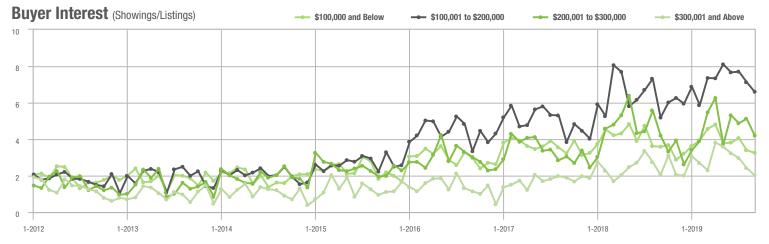

o \$300,000 | 242               | - 6.2%                   | - 32.4%                    | 4.2               | 0.0%                               | - 18.0%                    | 64                | - 8.6%                   | - 20.0%                    |  |
| \$300,001 and Above    | 105               | + 7.1%                   | - 24.5%                    | 2.0               | 0.0%                               | - 16.2%                    | 57                | - 1.7%                   | - 10.9%                    |  |
| Total                  | 1,077             | - 1.2%                   | - 17.1%                    | 4.4               | + 10.0%                            | - 10.1%                    | 298               | - 15.6%                  | - 10.2%                    |  |















### **Stanly County, NC**

|                        | Total<br>Showings |                          |                            | (5                | Buyer Interest (Showings/Listings) |                            |                   | Managed<br>Listings      |                            |  |
|------------------------|-------------------|--------------------------|----------------------------|-------------------|------------------------------------|----------------------------|-------------------|--------------------------|----------------------------|--|
| Price Range            | September<br>2019 | Year-Over-Year<br>Change | Month-Over-Month<br>Change | September<br>2019 | Year-Over-Year<br>Change           | Month-Over-Month<br>Change | September<br>2019 | Year-Over-Year<br>Chan