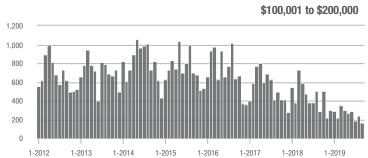

### **Charlotte MSA**

|                        | Total<br>Showings |                          |                            | (5                | Buyer Interest (Showings/Listings) |                            |                   | Managed<br>Listings      |                            |  |
|------------------------|-------------------|--------------------------|----------------------------|-------------------|------------------------------------|----------------------------|-------------------|--------------------------|----------------------------|--|
| Price Range            | September<br>2019 | Year-Over-Year<br>Change | Month-Over-Month<br>Change | September<br>2019 | Year-Over-Year<br>Change           | Month-Over-Month<br>Change | September<br>2019 | Year-Over-Year<br>Change | Month-Over-Month<br>Change |  |
| \$100,000 and Below    | 2,743             | - 15.0%                  | - 15.0%                    | 4.7               | + 9.3%                             | - 10.6%                    | 953               | - 31.1%                  | - 7.9%                     |  |
| \$100,001 to \$200,000 | 15,174            | - 2.4%                   | - 14.1%                    | 8.6               | + 16.2%                            | - 9.3%                     | 1,938             | - 19.5%                  | - 6.2%                     |  |
| \$200,001 to \$300,000 | 19,716            | + 26.6%                  | - 17.7%                    | 7.3               | + 15.9%                            | - 8.1%                     | 2,895             | + 2.4%                   | - 11.3%                    |  |
| \$300,001 and Above    | 27,607            | + 37.0%                  | - 12.8%                    | 5.7               | + 32.6%                            | - 4.9%                     | 5,364             | - 6.6%                   | - 9.9%                     |  |
| Total                  | 65,240            | + 19.7%                  | - 14.7%                    | 6.6               | + 20.0%                            | - 7.1%                     | 11,150            | - 9.8%                   | - 9.5%                     |  |