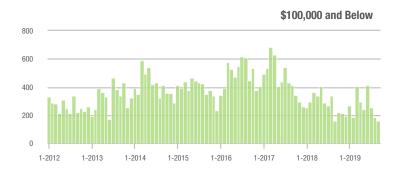

|
| \$200,001 to \$300,000 | 196               | + 38.0%                  | - 26.3%                    | 5.7                      | + 46.2%                  | - 1.1%                     | 36                | - 16.3%                  | - 26.5%                    |
| \$300,001 and Above    | 79                | + 102.6%                 | + 23.4%                    | 3.0                      | + 20.0%                  | + 44.6%                    | 31                | + 6.9%                   | - 18.4%                    |
| Total                  | 1,263             | + 32.8%                  | - 16.6%                    | 7.7                      | + 35.1%                  | - 6.4%                     | 187               | - 10.5%                  | - 11.4%                    |















That yes and from Data for the onarotte hogienal health & Accordance

### **Lake Norman**

| Total<br>Showings      |                   |                          | (5                         | Buyer Into<br>Showings/L |                          | Managed<br>Listings        |                   |                          |                            |
|------------------------|-------------------|--------------------------|----------------------------|--------------------------|--------------------------|----------------------------|-------------------|--------------------------|----------------------------|
| Price Range            | September<br>2019 | Year-Over-Year<br>Change | Month-Over-Month<br>Change | September<br>2019        | Year-Over-Year<br>Change | Month-Over-Mon