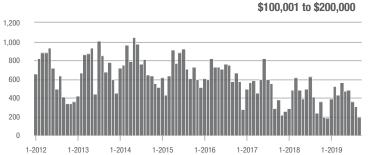

,001 to \$300,000 | 791               | + 28.8%                  | - 18.8%                    | 10.3              | + 35.5%                            | - 5.1%                     | 79                | - 22.5%                  | - 16.8%                    |  |
| \$300,001 and Above    | 1,177             | + 10.3%                  | - 24.8%                    | 6.1               | + 19.6%                            | - 14.8%                    | 220               | - 14.1%                  | - 13.4%                    |  |
| Total                  | 2,201             | + 11.5%                  | - 23.4%                    | 7.5               | + 29.3%                            | - 11.8%                    | 330               | - 20.7%                  | - 14.7%                    |  |















### **Gaston County, NC**

|                        | Total<br>Showings |                          |                            | (5                | Buyer Interest (Showings/Listings) |                            |                   | Managed<br>Listings      |                            |  |
|------------------------|-------------------|--------------------------|----------------------------|-------------------|------------------------------------|----------------------------|-------------------|--------------------------|----------------------------|--|
| Price Range            | September<br>2019 | Year-Over-Year<br>Change | Month-Over-Month<br>Change | September<br>2019 | Year-Over-Year<br>Change           | Month-Over-Month<br>Change | September<br>2019 | Year-Over-Year<b