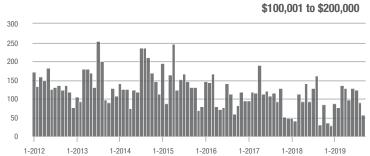

### **Charlotte MSA**

|                        | Total<br>Showings |                          |                            | (5                | Buyer Interest (Showings/Listings) |                            |                   | Managed<br>Listings      |                            |  |
|------------------------|-------------------|--------------------------|----------------------------|-------------------|------------------------------------|----------------------------|-------------------|--------------------------|----------------------------|--|
| Price Range            | September<br>2019 | Year-Over-Year<br>Change | Month-Over-Month<br>Change | September<br>2019 | Year-Over-Year<br>Change           | Month-Over-Month<br>Change | September<br>2019 | Year-Over-Year<br>Change | Month-Over-Month<br>Change |  |
| \$100,000 and Below    | 2,743             | - 15.0%                  | - 15.0%                    | 4.7               | + 9.3%                             | - 10.6%                    | 953               | - 31.1%                  | - 7.9%                     |  |
| \$100,001 to \$200,000 | 15,174            | - 2.4%                   | - 14.1%                    | 8.6               | + 16.2%                            | - 9.3%                     | 1,938             | - 19.5%                  | - 6.2%                     |  |
| \$200,001 to \$300,000 | 19,716            | + 26.6%                  | - 17.7%                    | 7.3               | + 15.9%                            | - 8.1%                     | 2,895             | + 2.4%                   | - 11.3%                    |  |
| \$300,001 and Above    | 27,607            | + 37.0%                  | - 12.8%                    | 5.7               | + 32.6%                            | - 4.9%                     | 5,364             | - 6.6%                   | - 9.9%                     |  |
| Total                  | 65,240            | + 19.7%                  | - 14.7%                    | 6.6               | + 20.0%                            | - 7.1%                     | 11,150            | - 9.8%                   | - 9.5%                     |  |