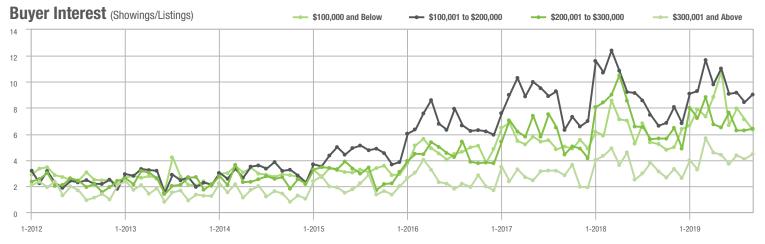

### **Charlotte MSA**

|                        | Total<br>Showings |                          |                            | (5                | Buyer Interest (Showings/Listings) |                            |                   | Managed<br>Listings      |                            |  |
|------------------------|-------------------|--------------------------|----------------------------|-------------------|------------------------------------|----------------------------|-------------------|--------------------------|----------------------------|--|
| Price Range            | September<br>2019 | Year-Over-Year<br>Change | Month-Over-Month<br>Change | September<br>2019 | Year-Over-Year<br>Change           | Month-Over-Month<br>Change | September<br>2019 | Year-Over-Year<br>Change | Month-Over-Month<br>Change |  |
| \$100,000 and Below    | 2,743             | - 15.0%                  | - 15.0%                    | 4.7               | + 9.3%                             | - 10.6%                    | 953               | - 31.1%                  | - 7.9%                     |  |
| \$100,001 to \$200,000 | 15,174            | - 2.4%                   | - 14.1%                    | 8.6               | + 16.2%                            | - 9.3%                     | 1,938             | - 19.5%                  | - 6.2%                     |  |
| \$200,001 to \$300,000 | 19,716            | + 26.6%                  | - 17.7%                    | 7.3               | + 15.9%                            | - 8.1%                     | 2,895             | + 2.4%                   | - 11.3%                    |  |
| \$300,001 and Above    | 27,607            | + 37.0%                  | - 12.8%                    | 5.7               | + 32.6%                            | - 4.9%                     | 5,364             | - 6.6%                   | - 9.9%                     |  |
| Total                  | 65,240            | + 19.7%                  | - 14.7%                    | 6.6               | + 20.0%                            | - 7.1%                     | 11,150            | - 9.8%                   | - 9.5%                     |  |