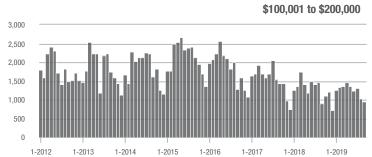

### **Charlotte MSA**

|                        | Total<br>Showings |                          |                            | (5                | Buyer Interest (Showings/Listings) |                            |                   | Managed<br>Listings      |                            |  |
|------------------------|-------------------|--------------------------|----------------------------|-------------------|------------------------------------|----------------------------|-------------------|--------------------------|----------------------------|--|
| Price Range            | September<br>2019 | Year-Over-Year<br>Change | Month-Over-Month<br>Change | September<br>2019 | Year-Over-Year<br>Change           | Month-Over-Month<br>Change | September<br>2019 | Year-Over-Year<br>Change | Month-Over-Month<br>Change |  |
| \$100,000 and Below    | 2,743             | - 15.0%                  | - 15.0%                    | 4.7               | + 9.3%                             | - 10.6%                    | 953               | - 31.1%                  | - 7.9%                     |  |
| \$100,001 to \$200,000 | 15,174            | - 2.4%                   | - 14.1%                    | 8.6               | + 16.2%                            | - 9.3%                     | 1,938             | - 19.5%                  | - 6.2%                     |  |
| \$200,001 to \$300,000 | 19,716            | + 26.6%                  | - 17.7%                    | 7.3               | + 15.9%                            | - 8.1%                     | 2,895             | + 2.4%                   | - 11.3%                    |  |
| \$300,001 and Above    | 27,607            | + 37.0%                  | - 12.8%                    | 5.7               | + 32.6%                            | - 4.9%                     | 5,364             | - 6.6%                   | - 9.9%                     |  |
| Total                  | 65,240            | + 19.7%                  | - 14.7%                    | 6.6               | + 20.0%                            | - 7.1%                     | 11,150            | - 9.8%                   | - 9.5%                     |  |