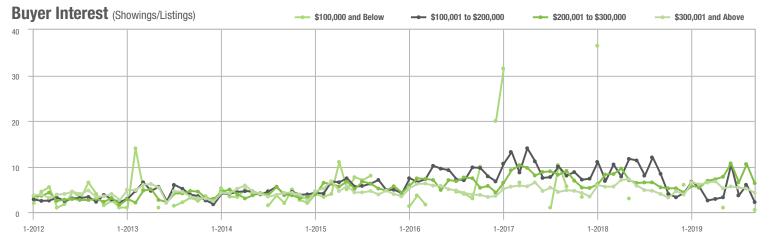

### **Charlotte MSA**

|                        | Total<br>Showings |                          |                            | (5                | Buyer Interest (Showings/Listings) |                            |                   | Managed<br>Listings      |                            |  |
|------------------------|-------------------|--------------------------|----------------------------|-------------------|------------------------------------|----------------------------|-------------------|--------------------------|----------------------------|--|
| Price Range            | September<br>2019 | Year-Over-Year<br>Change | Month-Over-Month<br>Change | September<br>2019 | Year-Over-Year<br>Change           | Month-Over-Month<br>Change | September<br>2019 | Year-Over-Year<br>Change | Month-Over-Month<br>Change |  |
| \$100,000 and Below    | 2,743             | - 15.0%                  | - 15.0%                    | 4.7               | + 9.3%                             | - 10.6%                    | 953               | - 31.1%                  | - 7.9%                     |  |
| \$100,001 to \$200,000 | 15,174            | - 2.4%                   | - 14.1%                    | 8.6               | + 16.2%                            | - 9.3%                     | 1,938             | - 19.5%                  | - 6.2%                     |  |
| \$200,001 to \$300,000 | 19,716            | + 26.6%                  | - 17.7%                    | 7.3               | + 15.9%                            | - 8.1%                     | 2,895             | + 2.4%                   | - 11.3%                    |  |
| \$300,001 and Above    | 27,607            | + 37.0%                  | - 12.8%                    | 5.7               | + 32.6%                            | - 4.9%                     | 5,364             | - 6.6%                   | - 9.9%                     |  |
| Total                  | 65,240            | + 19.7%                  | - 14.7%                    | 6.6               | + 20.0%                            | - 7.1%                     | 11,150            | - 9.8%                   | - 9.5%                     |  |