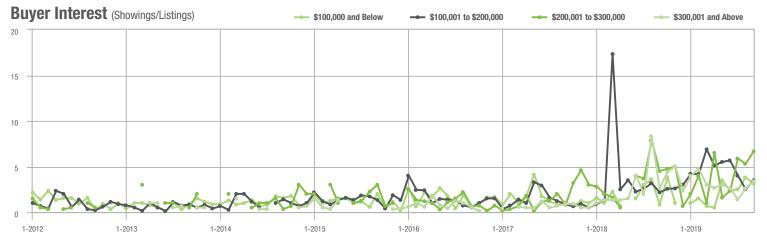

### **Showing Statistics**

| MLS Area               | Total<br>Showings | Buyer Interest (Showings / Listings) | Managed<br>Listings |
|------------------------|-------------------|--------------------------------------|---------------------|
| Alexander County, NC   | 140               | 4.3                                  | 50                  |
| Anson County, NC       | 67                | 1.4                                  | 68                  |
| Cabarrus County, NC    | 5,419             | 7.0                                  | 898                 |
| Charlotte MSA          | 65,240            | 6.6                                  | 11,150              |
| City of Charlotte, NC  | 26,159            | 7.5                                  | 3,707               |
| Concord, NC            | 3,068             | 6.9                                  | 502                 |
| Davidson, NC           | 811               | 4.4                                  | 202                 |
| Denver, NC             | 1,077             | 3.9                                  | 323                 |
| Fort Mill, SC          | 2,201             | 7.5                                  | 330                 |
| Gaston County, NC      | 5,236             | 6.5                                  | 965                 |
| Gastonia, NC           | 2,514             | 7.2                                  | 393                 |
| Huntersville, NC       | 2,869             | 6.4                                  | 486                 |
| Iredell County, NC     | 5,224             | 5.3                                  | 1,241               |
| Kannapolis, NC         | 1,263             | 7.7                                  | 187                 |
| Lake Norman            | 5,042             | 5.3                                  | 1,174               |
| Lake Wylie             | 2,152             | 4.8                                  | 576                 |
| Lancaster County, SC   | 2,318             | 5.2                                  | 532                 |
| Lincoln County, NC     | 2,008             | 4.5                                  | 559                 |
| Lincolnton, NC         | 589               | 5.7                                  | 129                 |
| Matthews, NC           | 2,105             | 7.6                                  | 294                 |
| Mecklenburg County, NC | 33,535            | 7.3                                  | 4,956               |
| Monroe, NC             | 1,511             | 6.1                                  | 282                 |
| Montgomery County, NC  | 345               | 2.3                                  | 238                 |
| Mooresville, NC        | 3,697             | 5.7                                  | 781                 |
| Rock Hill, SC          | 3,028             | 7.1                                  | 483                 |
| Salisbury, NC          | 1,077             | 4.4                                  | 298                 |
| Stanly County, NC      | 860               | 3.6                                  | 291                 |
| Statesville, NC        | 1,147             | 4.7                                  | 323                 |
| Union County, NC       | 6,400             | 6.2                                  | 1,226               |
| Uptown Charlotte       | 781               | 6.5                                  | 121                 |
| Waxhaw, NC             | 1,848             | 5.9                                  | 384                 |
| York County, SC        | 8,022             | 6.6                                  | 1,399               |