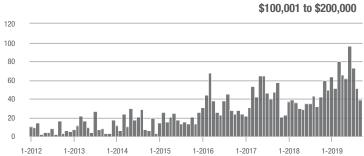

### **Showing Statistics**

| MLS Area               | Total<br>Showings | Buyer Interest (Showings / Listings) | Managed<br>Listings |
|------------------------|-------------------|--------------------------------------|---------------------|
| Alexander County, NC   | 140               | 4.3                                  | 50                  |
| Anson County, NC       | 67                | 1.4                                  | 68                  |
| Cabarrus County, NC    | 5,419             | 7.0                                  | 898                 |
| Charlotte MSA          | 65,240            | 6.6                                  | 11,150              |
| City of Charlotte, NC  | 26,159            | 7.5                                  | 3,707               |
| Concord, NC            | 3,068             | 6.9                                  | 502                 |
| Davidson, NC           | 811               | 4.4                                  | 202                 |
| Denver, NC             | 1,077             | 3.9                                  | 323                 |
| Fort Mill, SC          | 2,201             | 7.5                                  | 330                 |
| Gaston County, NC      | 5,236             | 6.5                                  | 965                 |
| Gastonia, NC           | 2,514             | 7.2                                  | 393                 |
| Huntersville, NC       | 2,869             | 6.4                                  | 486                 |
| Iredell County, NC     | 5,224             | 5.3                                  | 1,241               |
| Kannapolis, NC         | 1,263             | 7.7                                  | 187                 |
| Lake Norman            | 5,042             | 5.3                                  | 1,174               |
| Lake Wylie             | 2,152             | 4.8                                  | 576                 |
| Lancaster County, SC   | 2,318             | 5.2                                  | 532                 |
| Lincoln County, NC     | 2,008             | 4.5                                  | 559                 |
| Lincolnton, NC         | 589               | 5.7                                  | 129                 |
| Matthews, NC           | 2,105             | 7.6                                  | 294                 |
| Mecklenburg County, NC | 33,535            | 7.3                                  | 4,956               |
| Monroe, NC             | 1,511             | 6.1                                  | 282                 |
| Montgomery County, NC  | 345               | 2.3                                  | 238                 |
| Mooresville, NC        | 3,697             | 5.7                                  | 781                 |
| Rock Hill, SC          | 3,028             | 7.1                                  | 483                 |
| Salisbury, NC          | 1,077             | 4.4                                  | 298                 |
| Stanly County, NC      | 860               | 3.6                                  | 291                 |
| Statesville, NC        | 1,147             | 4.7                                  | 323                 |
| Union County, NC       | 6,400             | 6.2                                  | 1,226               |
| Uptown Charlotte       | 781               | 6.5                                  | 121                 |
| Waxhaw, NC             | 1,848             | 5.9                                  | 384                 |
| York County, SC        | 8,022             | 6.6                                  | 1,399               |