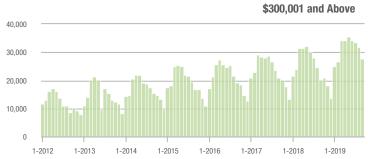

to \$300,000 | 19,716            | + 26.6%                  | - 17.7%                    | 7.3               | + 15.9%                            | - 8.1%                     | 2,895             | + 2.4%                   | - 11.3%                    |  |
| \$300,001 and Above    | 27,607            | + 37.0%                  | - 12.8%                    | 5.7               | + 32.6%                            | - 4.9%                     | 5,364             | - 6.6%                   | - 9.9%                     |  |
| Total                  | 65,240            | + 19.7%                  | - 14.7%                    | 6.6               | + 20.0%                            | - 7.1%                     | 11,150            | - 9.8%                   | - 9.5%                     |  |















### City of Charlotte, NC

|                        | Total<br>Showings |                          |                            | (5                | Buyer Interest (Showings/Listings) |                            |                   | Managed<br>Listings      |                            |  |
|------------------------|-------------------|--------------------------|----------------------------|-------------------|------------------------------------|----------------------------|-------------------|--------------------------|----------------------------|--|
| Price Range            | September<br>2019 | Year-Over-Year<br>Change | Month-Over-Month<br>Change | September<br>2019 | Year-Over-Year<br>Change           | Month-Over-Month<br>Change | September<br>2019 | Year-Over-Year<br>Ch