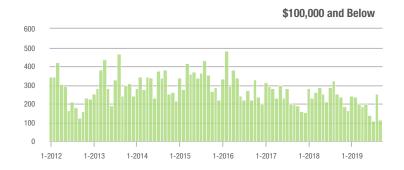

00,001 to \$300,000 | 368               | + 161.0%                 | - 10.5%                    | 4.6               | + 91.7%                            | - 11.7%                    | 95                | + 21.8%                  | - 1.0%                     |  |
| \$300,001 and Above    | 140               | + 19.7%                  | - 49.8%                    | 2.8               | + 55.6%                            | - 41.8%                    | 63                | - 30.8%                  | - 17.1%                    |  |
| Total                  | 1,147             | + 5.0%                   | - 29.0%                    | 4.7               | + 30.6%                            | - 23.8%                    | 323               | - 27.6%                  | - 8.8%                     |  |















# **Union County, NC**

|                        | Total<br>Showings |                          |                            | (5                | Buyer Interest (Showings/Listings) |                            |                   | Managed<br>Listings      |                            |  |
|------------------------|-------------------|--------------------------|----------------------------|-------------------|------------------------------------|----------------------------|-------------------|--------------------------|----------------------------|--|
| Price Range            | September<br>2019 | Year-Over-Year<br>Change | Month-Over-Month<br>Change | September<br>2019 | Year-Over-Year<br>Change           | Month-Over-Month<br>Change | September<br>2019 | Year-Over-Year<br