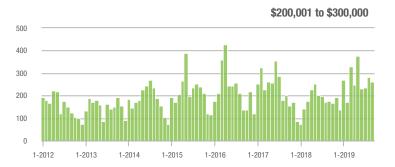

### **Charlotte MSA**

|                        | Total<br>Showings |                          |                            | (5                | Buyer Interest (Showings/Listings) |                            |                   | Managed<br>Listings      |                            |  |
|------------------------|-------------------|--------------------------|----------------------------|-------------------|------------------------------------|----------------------------|-------------------|--------------------------|----------------------------|--|
| Price Range            | September<br>2019 | Year-Over-Year<br>Change | Month-Over-Month<br>Change | September<br>2019 | Year-Over-Year<br>Change           | Month-Over-Month<br>Change | September<br>2019 | Year-Over-Year<br>Change | Month-Over-Month<br>Change |  |
| \$100,000 and Below    | 2,743             | - 15.0%                  | - 15.0%                    | 4.7               | + 9.3%                             | - 10.6%                    | 953               | - 31.1%                  | - 7.9%                     |  |
| \$100,001 to \$200,000 | 15,174            | - 2.4%                   | - 14.1%                    | 8.6               | + 16.2%                            | - 9.3%                     | 1,938             | - 19.5%                  | - 6.2%                     |  |
| \$200,001 to \$300,000 | 19,716            | + 26.6%                  | - 17.7%                    | 7.3               | + 15.9%                            | - 8.1%                     | 2,895             | + 2.4%                   | - 11.3%                    |  |
| \$300,001 and Above    | 27,607            | + 37.0%                  | - 12.8%                    | 5.7               | + 32.6%                            | - 4.9%                     | 5,364             | - 6.6%                   | - 9.9%                     |  |
| Total                  | 65,240            | + 19.7%                  | - 14.7%                    | 6.6               | + 20.0%                            | - 7.1%                     | 11,150            | - 9.8%                   | - 9.5%                     |  |