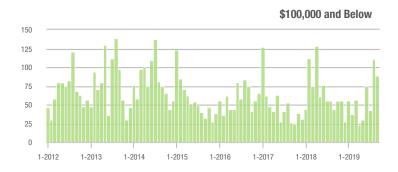

### **Charlotte MSA**

|                        | Total<br>Showings |                          |                            | (5                | Buyer Interest (Showings/Listings) |                            |                   | Managed<br>Listings      |                            |  |
|------------------------|-------------------|--------------------------|----------------------------|-------------------|------------------------------------|----------------------------|-------------------|--------------------------|----------------------------|--|
| Price Range            | September<br>2019 | Year-Over-Year<br>Change | Month-Over-Month<br>Change | September<br>2019 | Year-Over-Year<br>Change           | Month-Over-Month<br>Change | September<br>2019 | Year-Over-Year<br>Change | Month-Over-Month<br>Change |  |
| \$100,000 and Below    | 2,743             | - 15.0%                  | - 15.0%                    | 4.7               | + 9.3%                             | - 10.6%                    | 953               | - 31.1%                  | - 7.9%                     |  |
| \$100,001 to \$200,000 | 15,174            | - 2.4%                   | - 14.1%                    | 8.6               | + 16.2%                            | - 9.3%                     | 1,938             | - 19.5%                  | - 6.2%                     |  |
| \$200,001 to \$300,000 | 19,716            | + 26.6%                  | - 17.7%                    | 7.3               | + 15.9%                            | - 8.1%                     | 2,895             | + 2.4%                   | - 11.3%                    |  |
| \$300,001 and Above    | 27,607            | + 37.0%                  | - 12.8%                    | 5.7               | + 32.6%                            | - 4.9%                     | 5,364             | - 6.6%                   | - 9.9%                     |  |
| Total                  | 65,240            | + 19.7%                  | - 14.7%                    | 6.6               | + 20.0%                            | - 7.1%                     | 11,150            | - 9.8%                   | - 9.5%                     |  |