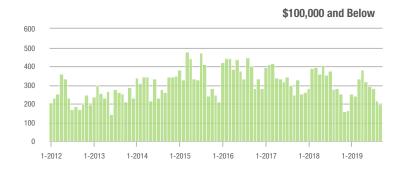

00,001 to \$300,000 | 242               | - 6.2%                   | - 32.4%                    | 4.2               | 0.0%                               | - 18.0%                    | 64                | - 8.6%                   | - 20.0%                    |  |
| \$300,001 and Above    | 105               | + 7.1%                   | - 24.5%                    | 2.0               | 0.0%                               | - 16.2%                    | 57                | - 1.7%                   | - 10.9%                    |  |
| Total                  | 1,077             | - 1.2%                   | - 17.1%                    | 4.4               | + 10.0%                            | - 10.1%                    | 298               | - 15.6%                  | - 10.2%                    |  |















### **Stanly County, NC**

|                        | Total<br>Showings |                          |                            | (5                | Buyer Interest (Showings/Listings) |                            |                   | Managed<br>Listings      |                            |  |
|------------------------|-------------------|--------------------------|----------------------------|-------------------|------------------------------------|----------------------------|-------------------|--------------------------|----------------------------|--|
| Price Range            | September<br>2019 | Year-Over-Year<br>Change | Month-Over-Month<br>Change | September<br>2019 | Year-Over-Year<br>Change           | Month-Over-Month<br>Change | September<br>2019 | Year-Over-Year