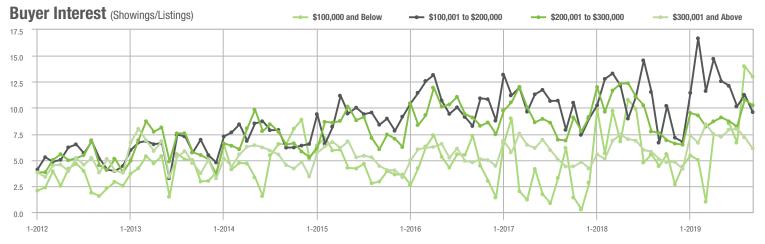

### **Showing Statistics**

| MLS Area               | Total<br>Showings | Buyer Interest (Showings / Listings) | Managed<br>Listings |
|------------------------|-------------------|--------------------------------------|---------------------|
| Alexander County, NC   | 140               | 4.3                                  | 50                  |
| Anson County, NC       | 67                | 1.4                                  | 68                  |
| Cabarrus County, NC    | 5,419             | 7.0                                  | 898                 |
| Charlotte MSA          | 65,240            | 6.6                                  | 11,150              |
| City of Charlotte, NC  | 26,159            | 7.5                                  | 3,707               |
| Concord, NC            | 3,068             | 6.9                                  | 502                 |
| Davidson, NC           | 811               | 4.4                                  | 202                 |
| Denver, NC             | 1,077             | 3.9                                  | 323                 |
| Fort Mill, SC          | 2,201             | 7.5                                  | 330                 |
| Gaston County, NC      | 5,236             | 6.5                                  | 965                 |
| Gastonia, NC           | 2,514             | 7.2                                  | 393                 |
| Huntersville, NC       | 2,869             | 6.4                                  | 486                 |
| Iredell County, NC     | 5,224             | 5.3                                  | 1,241               |
| Kannapolis, NC         | 1,263             | 7.7                                  | 187                 |
| Lake Norman            | 5,042             | 5.3                                  | 1,174               |
| Lake Wylie             | 2,152             | 4.8                                  | 576                 |
| Lancaster County, SC   | 2,318             | 5.2                                  | 532                 |
| Lincoln County, NC     | 2,008             | 4.5                                  | 559                 |
| Lincolnton, NC         | 589               | 5.7                                  | 129                 |
| Matthews, NC           | 2,105             | 7.6                                  | 294                 |
| Mecklenburg County, NC | 33,535            | 7.3                                  | 4,956               |
| Monroe, NC             | 1,511             | 6.1                                  | 282                 |
| Montgomery County, NC  | 345               | 2.3                                  | 238                 |
| Mooresville, NC        | 3,697             | 5.7                                  | 781                 |
| Rock Hill, SC          | 3,028             | 7.1                                  | 483                 |
| Salisbury, NC          | 1,077             | 4.4                                  | 298                 |
| Stanly County, NC      | 860               | 3.6                                  | 291                 |
| Statesville, NC        | 1,147             | 4.7                                  | 323                 |
| Union County, NC       | 6,400             | 6.2                                  | 1,226               |
| Uptown Charlotte       | 781               | 6.5                                  | 121                 |
| Waxhaw, NC             | 1,848             | 5.9                                  | 384                 |
| York County, SC        | 8,022             | 6.6                                  | 1,399               |