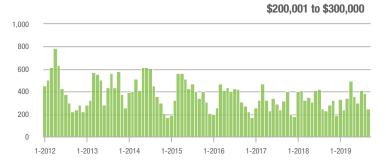

### **Charlotte MSA**

|                        | Total<br>Showings |                          |                            | (5                | Buyer Interest (Showings/Listings) |                            |                   | Managed<br>Listings      |                            |  |
|------------------------|-------------------|--------------------------|----------------------------|-------------------|------------------------------------|----------------------------|-------------------|--------------------------|----------------------------|--|
| Price Range            | September<br>2019 | Year-Over-Year<br>Change | Month-Over-Month<br>Change | September<br>2019 | Year-Over-Year<br>Change           | Month-Over-Month<br>Change | September<br>2019 | Year-Over-Year<br>Change | Month-Over-Month<br>Change |  |
| \$100,000 and Below    | 2,743             | - 15.0%                  | - 15.0%                    | 4.7               | + 9.3%                             | - 10.6%                    | 953               | - 31.1%                  | - 7.9%                     |  |
| \$100,001 to \$200,000 | 15,174            | - 2.4%                   | - 14.1%                    | 8.6               | + 16.2%                            | - 9.3%                     | 1,938             | - 19.5%                  | - 6.2%                     |  |
| \$200,001 to \$300,000 | 19,716            | + 26.6%                  | - 17.7%                    | 7.3               | + 15.9%                            | - 8.1%                     | 2,895             | + 2.4%                   | - 11.3%                    |  |
| \$300,001 and Above    | 27,607            | + 37.0%                  | - 12.8%                    | 5.7               | + 32.6%                            | - 4.9%                     | 5,364             | - 6.6%                   | - 9.9%                     |  |
| Total                  | 65,240            | + 19.7%                  | - 14.7%                    | 6.6               | + 20.0%                            | - 7.1%                     | 11,150            | - 9.8%                   | - 9.5%                     |  |