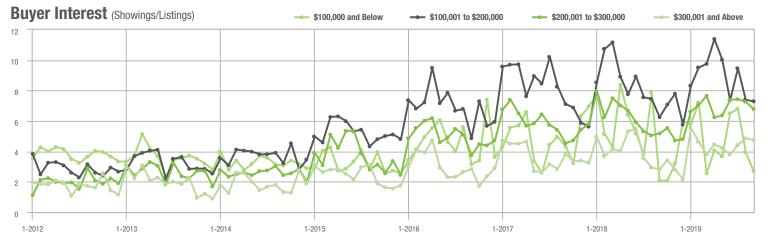

### **Charlotte MSA**

|                        | Total<br>Showings |                          |                            | (5                | Buyer Interest (Showings/Listings) |                            |                   | Managed<br>Listings      |                            |  |
|------------------------|-------------------|--------------------------|----------------------------|-------------------|------------------------------------|----------------------------|-------------------|--------------------------|----------------------------|--|
| Price Range            | September<br>2019 | Year-Over-Year<br>Change | Month-Over-Month<br>Change | September<br>2019 | Year-Over-Year<br>Change           | Month-Over-Month<br>Change | September<br>2019 | Year-Over-Year<br>Change | Month-Over-Month<br>Change |  |
| \$100,000 and Below    | 2,743             | - 15.0%                  | - 15.0%                    | 4.7               | + 9.3%                             | - 10.6%                    | 953               | - 31.1%                  | - 7.9%                     |  |
| \$100,001 to \$200,000 | 15,174            | - 2.4%                   | - 14.1%                    | 8.6               | + 16.2%                            | - 9.3%                     | 1,938             | - 19.5%                  | - 6.2%                     |  |
| \$200,001 to \$300,000 | 19,716            | + 26.6%                  | - 17.7%                    | 7.3               | + 15.9%                            | - 8.1%                     | 2,895             | + 2.4%                   | - 11.3%                    |  |
| \$300,001 and Above    | 27,607            | + 37.0%                  | - 12.8%                    | 5.7               | + 32.6%                            | - 4.9%                     | 5,364             | - 6.6%                   | - 9.9%                     |  |
| Total                  | 65,240            | + 19.7%                  | - 14.7%                    | 6.6               | + 20.0%                            | - 7.1%                     | 11,150            | - 9.8%                   | - 9.5%                     |  |