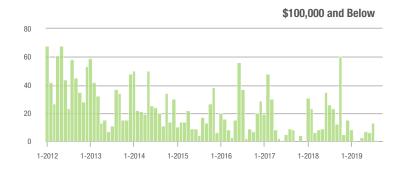

### **Charlotte MSA**

|                        | Total<br>Showings |                          |                            | (5                | Buyer Interest (Showings/Listings) |                            |                   | Managed<br>Listings      |                            |  |
|------------------------|-------------------|--------------------------|----------------------------|-------------------|------------------------------------|----------------------------|-------------------|--------------------------|----------------------------|--|
| Price Range            | September<br>2019 | Year-Over-Year<br>Change | Month-Over-Month<br>Change | September<br>2019 | Year-Over-Year<br>Change           | Month-Over-Month<br>Change | September<br>2019 | Year-Over-Year<br>Change | Month-Over-Month<br>Change |  |
| \$100,000 and Below    | 2,743             | - 15.0%                  | - 15.0%                    | 4.7               | + 9.3%                             | - 10.6%                    | 953               | - 31.1%                  | - 7.9%                     |  |
| \$100,001 to \$200,000 | 15,174            | - 2.4%                   | - 14.1%                    | 8.6               | + 16.2%                            | - 9.3%                     | 1,938             | - 19.5%                  | - 6.2%                     |  |
| \$200,001 to \$300,000 | 19,716            | + 26.6%                  | - 17.7%                    | 7.3               | + 15.9%                            | - 8.1%                     | 2,895             | + 2.4%                   | - 11.3%                    |  |
| \$300,001 and Above    | 27,607            | + 37.0%                  | - 12.8%                    | 5.7               | + 32.6%                            | - 4.9%                     | 5,364             | - 6.6%                   | - 9.9%                     |  |
| Total                  | 65,240            | + 19.7%                  | - 14.7%                    | 6.6               | + 20.0%                            | - 7.1%                     | 11,150            | - 9.8%                   | - 9.5%                     |  |