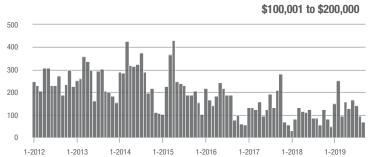

,001 to \$300,000 | 244               | + 5.6%                   | - 37.0%                    | 5.8               | + 3.6%                             | - 29.7%                    | 57                | - 9.5%                   | - 12.3%                    |  |
| \$300,001 and Above    | 1,502             | + 14.3%                  | - 12.2%                    | 6.3               | + 53.7%                            | + 1.0%                     | 261               | - 36.2%                  | - 13.9%                    |  |
| Total                  | 1,848             | + 15.3%                  | - 17.1%                    | 5.9               | + 43.9%                            | - 3.5%                     | 384               | - 27.8%                  | - 13.3%                    |  |















### **York County, SC**

|                        | Total<br>Showings |                          |                            | (5                | Buyer Interest (Showings/Listings) |                            |                   | Managed<br>Listings      |                            |  |
|------------------------|-------------------|--------------------------|----------------------------|-------------------|------------------------------------|----------------------------|-------------------|--------------------------|----------------------------|--|
| Price Range            | September<br>2019 | Year-Over-Year<br>Change | Month-Over-Month<br>Change | September<br>2019 | Year-Over-Year<br>Change           | Month-Over-Month<br>Change | September<br>2019 | Year-Over-Year<br>