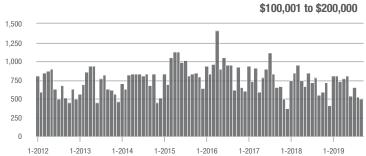

### **Charlotte MSA**

|                        | Total<br>Showings |                          |                            | (5                | Buyer Interest (Showings/Listings) |                            |                   | Managed<br>Listings      |                            |  |
|------------------------|-------------------|--------------------------|----------------------------|-------------------|------------------------------------|----------------------------|-------------------|--------------------------|----------------------------|--|
| Price Range            | September<br>2019 | Year-Over-Year<br>Change | Month-Over-Month<br>Change | September<br>2019 | Year-Over-Year<br>Change           | Month-Over-Month<br>Change | September<br>2019 | Year-Over-Year<br>Change | Month-Over-Month<br>Change |  |
| \$100,000 and Below    | 2,743             | - 15.0%                  | - 15.0%                    | 4.7               | + 9.3%                             | - 10.6%                    | 953               | - 31.1%                  | - 7.9%                     |  |
| \$100,001 to \$200,000 | 15,174            | - 2.4%                   | - 14.1%                    | 8.6               | + 16.2%                            | - 9.3%                     | 1,938             | - 19.5%                  | - 6.2%                     |  |
| \$200,001 to \$300,000 | 19,716            | + 26.6%                  | - 17.7%                    | 7.3               | + 15.9%                            | - 8.1%                     | 2,895             | + 2.4%                   | - 11.3%                    |  |
| \$300,001 and Above    | 27,607            | + 37.0%                  | - 12.8%                    | 5.7               | + 32.6%                            | - 4.9%                     | 5,364             | - 6.6%                   | - 9.9%                     |  |
| Total                  | 65,240            | + 19.7%                  | - 14.7%                    | 6.6               | + 20.0%                            | - 7.1%                     | 11,150            | - 9.8%                   | - 9.5%                     |  |

### **Mecklenburg County, NC**

|                        |                   | Total<br>Showings        |                            |                   | Buyer Into<br>Showings/L |                            | Managed<br>Listings |                          |                            |  |
|------------------------|-------------------|--------------------------|----------------------------|-------------------|--------------------------|----------------------------|---------------------|--------------------------|----------------------------|--|
| Price Range            | September<br>2019 | Year-Over-Year<br>Change | Month-Over-Month<br>Change | September<br>2019 | Year-Over-Year<br>Change | Month-Over-Month<br>Change | September<br>2019   | Year-Over-Year<br>Change | Month-Over-Month<br>Change |  |
| \$100,000 and Below    | 540               | - 22.3%                  | - 24.1%                    | 7.2               | + 14.3%                  | - 16.8%                    | 111                 | - 36.2%                  | - 9.8%                     |  |
| \$100,001 to \$200,000 | 6,427             | - 14.9%                  | - 21.1%                    | 9.8               | + 10.1%                  | - 12.7%                    | 677                 | - 25.4%                  | - 10.3%                    |  |
| \$200,001 to \$300,000 | 10,660            | + 28.0%                  | - 16.1%                    | 7.8               | + 11.4%                  | - 7.1%                     | 1,430               | + 9.7%                   | - 10.3%                    |  |
| \$300,001 and Above    | 15,908            | + 35.2%                  | - 13.4%                    | 6.3               | + 31.3%                  | - 5.4%                     | 2,738               | - 3.7%                   | - 9.9%                     |  |
| Total                  | 33.535            | + 18.4%                  | - 16.0%                    | 7.3               | + 17.7%                  | - 7.8%                     | 4,956               | - 5.2%                   | - 10.1%                    |  |