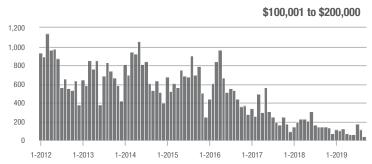

### **Charlotte MSA**

|                        | Total<br>Showings |                          |                            | (5                | Buyer Interest (Showings/Listings) |                            |                   | Managed<br>Listings      |                            |  |
|------------------------|-------------------|--------------------------|----------------------------|-------------------|------------------------------------|----------------------------|-------------------|--------------------------|----------------------------|--|
| Price Range            | September<br>2019 | Year-Over-Year<br>Change | Month-Over-Month<br>Change | September<br>2019 | Year-Over-Year<br>Change           | Month-Over-Month<br>Change | September<br>2019 | Year-Over-Year<br>Change | Month-Over-Month<br>Change |  |
| \$100,000 and Below    | 2,743             | - 15.0%                  | - 15.0%                    | 4.7               | + 9.3%                             | - 10.6%                    | 953               | - 31.1%                  | - 7.9%                     |  |
| \$100,001 to \$200,000 | 15,174            | - 2.4%                   | - 14.1%                    | 8.6               | + 16.2%                            | - 9.3%                     | 1,938             | - 19.5%                  | - 6.2%                     |  |
| \$200,001 to \$300,000 | 19,716            | + 26.6%                  | - 17.7%                    | 7.3               | + 15.9%                            | - 8.1%                     | 2,895             | + 2.4%                   | - 11.3%                    |  |
| \$300,001 and Above    | 27,607            | + 37.0%                  | - 12.8%                    | 5.7               | + 32.6%                            | - 4.9%                     | 5,364             | - 6.6%                   | - 9.9%                     |  |
| Total                  | 65,240            | + 19.7%                  | - 14.7%                    | 6.6               | + 20.0%                            | - 7.1%                     | 11,150            | - 9.8%                   | - 9.5%                     |  |