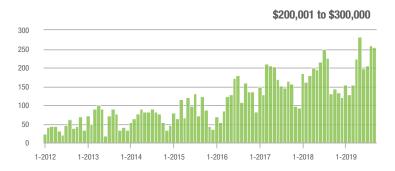

01 to \$300,000 | 253               | + 94.6%                  | - 2.7%                     | 3.8               | + 65.2%                            | - 7.6%                     | 79                | 0.0%                     | - 4.8%                     |  |
| \$300,001 and Above    | 225               | + 102.7%                 | - 3.0%                     | 3.7               | + 105.6%                           | - 0.1%                     | 66                | - 19.5%                  | - 7.0%                     |  |
| Total                  | 860               | + 33.5%                  | - 2.7%                     | 3.6               | + 33.3%                            | - 4.7%                     | 291               | - 19.4%                  | - 2.7%                     |  |















### Statesville, NC

|                        | Total<br>Showings |                          |                            | (5                | Buyer Interest (Showings/Listings) |                            |                   | Managed<br>Listings      |                            |  |
|------------------------|-------------------|--------------------------|----------------------------|-------------------|------------------------------------|----------------------------|-------------------|--------------------------|----------------------------|--|
| Price Range            | September<br>2019 | Year-Over-Year<br>Change | Month-Over-Month<br>Change | September<br>2019 | Year-Over-Year<br>Change           | Month-Over-Month<br>Change | September<br>2019 | Year-Over-Year<br>Change