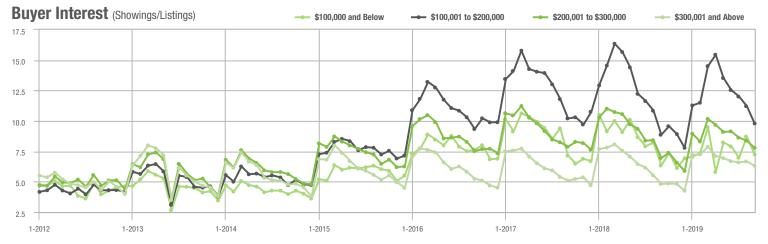

### **Charlotte MSA**

|                        | Total<br>Showings |                          |                            | (5                | Buyer Interest (Showings/Listings) |                            |                   | Managed<br>Listings      |                            |  |
|------------------------|-------------------|--------------------------|----------------------------|-------------------|------------------------------------|----------------------------|-------------------|--------------------------|----------------------------|--|
| Price Range            | September<br>2019 | Year-Over-Year<br>Change | Month-Over-Month<br>Change | September<br>2019 | Year-Over-Year<br>Change           | Month-Over-Month<br>Change | September<br>2019 | Year-Over-Year<br>Change | Month-Over-Month<br>Change |  |
| \$100,000 and Below    | 2,743             | - 15.0%                  | - 15.0%                    | 4.7               | + 9.3%                             | - 10.6%                    | 953               | - 31.1%                  | - 7.9%                     |  |
| \$100,001 to \$200,000 | 15,174            | - 2.4%                   | - 14.1%                    | 8.6               | + 16.2%                            | - 9.3%                     | 1,938             | - 19.5%                  | - 6.2%                     |  |
| \$200,001 to \$300,000 | 19,716            | + 26.6%                  | - 17.7%                    | 7.3               | + 15.9%                            | - 8.1%                     | 2,895             | + 2.4%                   | - 11.3%                    |  |
| \$300,001 and Above    | 27,607            | + 37.0%                  | - 12.8%                    | 5.7               | + 32.6%                            | - 4.9%                     | 5,364             | - 6.6%                   | - 9.9%                     |  |
| Total                  | 65,240            | + 19.7%                  | - 14.7%                    | 6.6               | + 20.0%                            | - 7.1%                     | 11,150            | - 9.8%                   | - 9.5%                     |  |

### **Mecklenburg County, NC**

|                        |                   | Total<br>Showings        |                            |                   | Buyer Into<br>Showings/L |                            | Managed<br>Listings |                          |                            |  |
|------------------------|-------------------|--------------------------|----------------------------|-------------------|--------------------------|----------------------------|---------------------|--------------------------|----------------------------|--|
| Price Range            | September<br>2019 | Year-Over-Year<br>Change | Month-Over-Month<br>Change | September<br>2019 | Year-Over-Year<br>Change | Month-Over-Month<br>Change | September<br>2019   | Year-Over-Year<br>Change | Month-Over-Month<br>Change |  |
| \$100,000 and Below    | 540               | - 22.3%                  | - 24.1%                    | 7.2               | + 14.3%                  | - 16.8%                    | 111                 | - 36.2%                  | - 9.8%                     |  |
| \$100,001 to \$200,000 | 6,427             | - 14.9%                  | - 21.1%                    | 9.8               | + 10.1%                  | - 12.7%                    | 677                 | - 25.4%                  | - 10.3%                    |  |
| \$200,001 to \$300,000 | 10,660            | + 28.0%                  | - 16.1%                    | 7.8               | + 11.4%                  | - 7.1%                     | 1,430               | + 9.7%                   | - 10.3%                    |  |
| \$300,001 and Above    | 15,908            | + 35.2%                  | - 13.4%                    | 6.3               | + 31.3%                  | - 5.4%                     | 2,738               | - 3.7%                   | - 9.9%                     |  |
| Total                  | 33.535            | + 18.4%                  | - 16.0%                    | 7.3               | + 17.7%                  | - 7.8%                     | 4,956               | - 5.2%                   | - 10.1%                    |  |