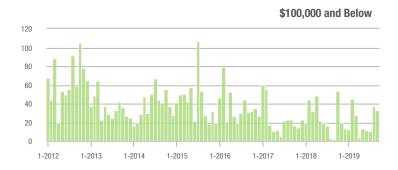

00,001 to \$300,000 | 244               | + 5.6%                   | - 37.0%                    | 5.8               | + 3.6%                             | - 29.7%                    | 57                | - 9.5%                   | - 12.3%                    |  |
| \$300,001 and Above    | 1,502             | + 14.3%                  | - 12.2%                    | 6.3               | + 53.7%                            | + 1.0%                     | 261               | - 36.2%                  | - 13.9%                    |  |
| Total                  | 1,848             | + 15.3%                  | - 17.1%                    | 5.9               | + 43.9%                            | - 3.5%                     | 384               | - 27.8%                  | - 13.3%                    |  |















### **York County, SC**

|                        | Total<br>Showings |                          |                            | (5                | Buyer Interest (Showings/Listings) |                            |                   | Managed<br>Listings      |                            |  |
|------------------------|-------------------|--------------------------|----------------------------|-------------------|------------------------------------|----------------------------|-------------------|--------------------------|----------------------------|--|
| Price Range            | September<br>2019 | Year-Over-Year<br>Change | Month-Over-Month<br>Change | September<br>2019 | Year-Over-Year<br>Change           | Month-Over-Month<br>Change | September<br>2019 | Year-Over-Year<b