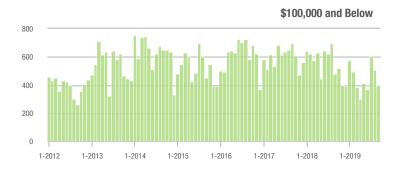

### **Charlotte MSA**

|                        | Total<br>Showings |                          |                            | (5                | Buyer Interest (Showings/Listings) |                            |                   | Managed<br>Listings      |                            |  |
|------------------------|-------------------|--------------------------|----------------------------|-------------------|------------------------------------|----------------------------|-------------------|--------------------------|----------------------------|--|
| Price Range            | September<br>2019 | Year-Over-Year<br>Change | Month-Over-Month<br>Change | September<br>2019 | Year-Over-Year<br>Change           | Month-Over-Month<br>Change | September<br>2019 | Year-Over-Year<br>Change | Month-Over-Month<br>Change |  |
| \$100,000 and Below    | 2,743             | - 15.0%                  | - 15.0%                    | 4.7               | + 9.3%                             | - 10.6%                    | 953               | - 31.1%                  | - 7.9%                     |  |
| \$100,001 to \$200,000 | 15,174            | - 2.4%                   | - 14.1%                    | 8.6               | + 16.2%                            | - 9.3%                     | 1,938             | - 19.5%                  | - 6.2%                     |  |
| \$200,001 to \$300,000 | 19,716            | + 26.6%                  | - 17.7%                    | 7.3               | + 15.9%                            | - 8.1%                     | 2,895             | + 2.4%                   | - 11.3%                    |  |
| \$300,001 and Above    | 27,607            | + 37.0%                  | - 12.8%                    | 5.7               | + 32.6%                            | - 4.9%                     | 5,364             | - 6.6%                   | - 9.9%                     |  |
| Total                  | 65,240            | + 19.7%                  | - 14.7%                    | 6.6               | + 20.0%                            | - 7.1%                     | 11,150            | - 9.8%                   | - 9.5%                     |  |