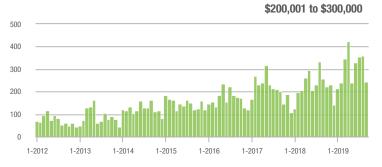

01 to \$300,000 | 242               | - 6.2%                   | - 32.4%                    | 4.2               | 0.0%                               | - 18.0%                    | 64                | - 8.6%                   | - 20.0%                    |  |
| \$300,001 and Above    | 105               | + 7.1%                   | - 24.5%                    | 2.0               | 0.0%                               | - 16.2%                    | 57                | - 1.7%                   | - 10.9%                    |  |
| Total                  | 1,077             | - 1.2%                   | - 17.1%                    | 4.4               | + 10.0%                            | - 10.1%                    | 298               | - 15.6%                  | - 10.2%                    |  |















### **Stanly County, NC**

|                        | Total<br>Showings |                          |                            | (5                | Buyer Interest (Showings/Listings) |                            |                   | Managed<br>Listings      |                            |  |
|------------------------|-------------------|--------------------------|----------------------------|-------------------|------------------------------------|----------------------------|-------------------|--------------------------|----------------------------|--|
| Price Range            | September<br>2019 | Year-Over-Year<br>Change | Month-Over-Month<br>Change | September<br>2019 | Year-Over-Year<br>Change           | Month-Over-Month<br>Change | September<br>2019 | Year-Over-Year<br>