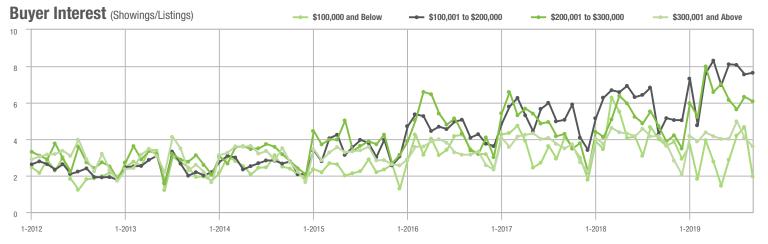

|  |
| \$200,001 to \$300,000 | 516               | + 17.3%                  | - 16.4%                    | 6.1               | + 29.8%                  | - 3.9%                     | 96                  | - 9.4%                   | - 14.3%                    |  |
| \$300,001 and Above    | 899               | + 9.5%                   | - 11.8%                    | 3.6               | - 14.3%                  | - 11.5%                    | 270                 | - 0.7%                   | - 4.6%                     |  |
| Total                  | 2,008             | + 10.9%                  | - 17.2%                    | 4.5               | + 4.7%                   | - 13.2%                    | 559                 | - 10.0%                  | - 7.8%                     |  |















Lincolnton, NC

|                        | Total<br>Showings |                          |                            | (5                | Buyer Into<br>Showings/L |                            | Managed<br>Listings |                          |                            |  |
|------------------------|-------------------|--------------------------|----------------------------|-------------------|--------------------------|----------------------------|---------------------|--------------------------|----------------------------|--|
| Price Range            | September<br>2019 | Year-Over-Year<br>Change | Month-Over-Month<br>Change | September<br>2019 | Year-Over-Year<br>Change | Month-Over-Month<br>Change | September<br>2019   | Year-Over-Year<br>Change | Month-Over-Month<br>Change |