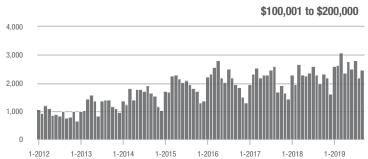

### **Showing Statistics**

| MLS Area               | Total<br>Showings | Buyer Interest (Showings / Listings) | Managed<br>Listings |
|------------------------|-------------------|--------------------------------------|---------------------|
| Alexander County, NC   | 140               | 4.3                                  | 50                  |
| Anson County, NC       | 67                | 1.4                                  | 68                  |
| Cabarrus County, NC    | 5,419             | 7.0                                  | 898                 |
| Charlotte MSA          | 65,240            | 6.6                                  | 11,150              |
| City of Charlotte, NC  | 26,159            | 7.5                                  | 3,707               |
| Concord, NC            | 3,068             | 6.9                                  | 502                 |
| Davidson, NC           | 811               | 4.4                                  | 202                 |
| Denver, NC             | 1,077             | 3.9                                  | 323                 |
| Fort Mill, SC          | 2,201             | 7.5                                  | 330                 |
| Gaston County, NC      | 5,236             | 6.5                                  | 965                 |
| Gastonia, NC           | 2,514             | 7.2                                  | 393                 |
| Huntersville, NC       | 2,869             | 6.4                                  | 486                 |
| Iredell County, NC     | 5,224             | 5.3                                  | 1,241               |
| Kannapolis, NC         | 1,263             | 7.7                                  | 187                 |
| Lake Norman            | 5,042             | 5.3                                  | 1,174               |
| Lake Wylie             | 2,152             | 4.8                                  | 576                 |
| Lancaster County, SC   | 2,318             | 5.2                                  | 532                 |
| Lincoln County, NC     | 2,008             | 4.5                                  | 559                 |
| Lincolnton, NC         | 589               | 5.7                                  | 129                 |
| Matthews, NC           | 2,105             | 7.6                                  | 294                 |
| Mecklenburg County, NC | 33,535            | 7.3                                  | 4,956               |
| Monroe, NC             | 1,511             | 6.1                                  | 282                 |
| Montgomery County, NC  | 345               | 2.3                                  | 238                 |
| Mooresville, NC        | 3,697             | 5.7                                  | 781                 |
| Rock Hill, SC          | 3,028             | 7.1                                  | 483                 |
| Salisbury, NC          | 1,077             | 4.4                                  | 298                 |
| Stanly County, NC      | 860               | 3.6                                  | 291                 |
| Statesville, NC        | 1,147             | 4.7                                  | 323                 |
| Union County, NC       | 6,400             | 6.2                                  | 1,226               |
| Uptown Charlotte       | 781               | 6.5                                  | 121                 |
| Waxhaw, NC             | 1,848             | 5.9                                  | 384                 |
| York County, SC        | 8,022             | 6.6                                  | 1,399               |