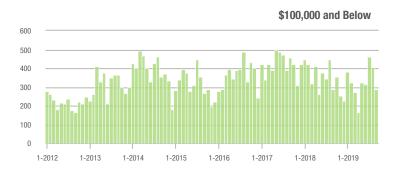

00,001 to \$300,000 | 1,054             | + 26.2%                  | - 15.2%                    | 7.4               | + 7.2%                             | - 13.0%                    | 152               | + 12.6%                  | - 3.2%                     |  |
| \$300,001 and Above    | 668               | + 134.4%                 | + 4.4%                     | 5.5               | + 77.4%                            | + 30.8%                    | 145               | + 25.0%                  | - 17.1%                    |  |
| Total                  | 3,028             | + 27.3%                  | - 13.3%                    | 7.1               | + 12.7%                            | - 5.7%                     | 483               | + 4.3%                   | - 8.0%                     |  |















### Salisbury, NC

|                        | Total<br>Showings |                          |                            | (5                | Buyer Interest (Showings/Listings) |                            |                   | Managed<br>Listings      |                            |  |
|------------------------|-------------------|--------------------------|----------------------------|-------------------|------------------------------------|----------------------------|-------------------|--------------------------|----------------------------|--|
| Price Range            | September<br>2019 | Year-Over-Year<br>Change | Month-Over-Month<br>Change | September<br>2019 | Year-Over-Year<br>Change           | Month-Over-Month<br>Change | September<br>2019 | Year-Over-Year<br>Chan