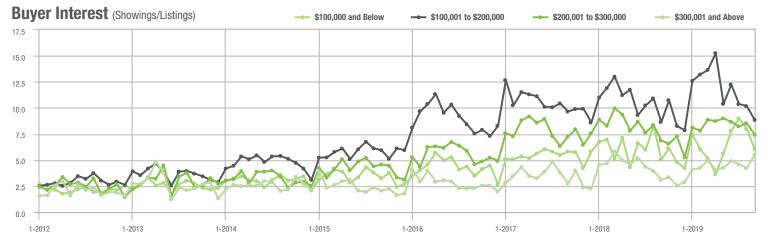

o \$300,000 | 1,054             | + 26.2%                  | - 15.2%                    | 7.4               | + 7.2%                             | - 13.0%                    | 152               | + 12.6%                  | - 3.2%                     |  |
| \$300,001 and Above    | 668               | + 134.4%                 | + 4.4%                     | 5.5               | + 77.4%                            | + 30.8%                    | 145               | + 25.0%                  | - 17.1%                    |  |
| Total                  | 3,028             | + 27.3%                  | - 13.3%                    | 7.1               | + 12.7%                            | - 5.7%                     | 483               | + 4.3%                   | - 8.0%                     |  |















### Salisbury, NC

|                        | Total<br>Showings |                          |                            | (5                | Buyer Interest (Showings/Listings) |                            |                   | Managed<br>Listings      |                            |  |
|------------------------|-------------------|--------------------------|----------------------------|-------------------|------------------------------------|----------------------------|-------------------|--------------------------|----------------------------|--|
| Price Range            | September<br>2019 | Year-Over-Year<br>Change | Month-Over-Month<br>Change | September<br>2019 | Year-Over-Year<br>Change           | Month-Over-Month<br>Change | September<br>2019 | Year-Over-Year<br>Change | Mon