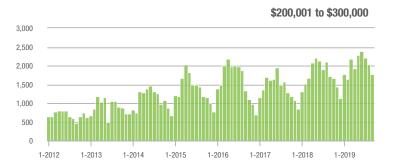

### **Charlotte MSA**

|                        | Total<br>Showings |                          |                            | (5                | Buyer Interest (Showings/Listings) |                            |                   | Managed<br>Listings      |                            |  |
|------------------------|-------------------|--------------------------|----------------------------|-------------------|------------------------------------|----------------------------|-------------------|--------------------------|----------------------------|--|
| Price Range            | September<br>2019 | Year-Over-Year<br>Change | Month-Over-Month<br>Change | September<br>2019 | Year-Over-Year<br>Change           | Month-Over-Month<br>Change | September<br>2019 | Year-Over-Year<br>Change | Month-Over-Month<br>Change |  |
| \$100,000 and Below    | 2,743             | - 15.0%                  | - 15.0%                    | 4.7               | + 9.3%                             | - 10.6%                    | 953               | - 31.1%                  | - 7.9%                     |  |
| \$100,001 to \$200,000 | 15,174            | - 2.4%                   | - 14.1%                    | 8.6               | + 16.2%                            | - 9.3%                     | 1,938             | - 19.5%                  | - 6.2%                     |  |
| \$200,001 to \$300,000 | 19,716            | + 26.6%                  | - 17.7%                    | 7.3               | + 15.9%                            | - 8.1%                     | 2,895             | + 2.4%                   | - 11.3%                    |  |
| \$300,001 and Above    | 27,607            | + 37.0%                  | - 12.8%                    | 5.7               | + 32.6%                            | - 4.9%                     | 5,364             | - 6.6%                   | - 9.9%                     |  |
| Total                  | 65,240            | + 19.7%                  | - 14.7%                    | 6.6               | + 20.0%                            | - 7.1%                     | 11,150            | - 9.8%                   | - 9.5%                     |  |