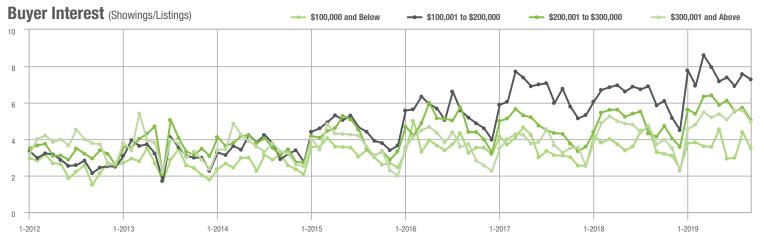

### **Charlotte MSA**

|                        | Total<br>Showings |                          |                            | (5                | Buyer Interest (Showings/Listings) |                            |                   | Managed<br>Listings      |                            |  |
|------------------------|-------------------|--------------------------|----------------------------|-------------------|------------------------------------|----------------------------|-------------------|--------------------------|----------------------------|--|
| Price Range            | September<br>2019 | Year-Over-Year<br>Change | Month-Over-Month<br>Change | September<br>2019 | Year-Over-Year<br>Change           | Month-Over-Month<br>Change | September<br>2019 | Year-Over-Year<br>Change | Month-Over-Month<br>Change |  |
| \$100,000 and Below    | 2,743             | - 15.0%                  | - 15.0%                    | 4.7               | + 9.3%                             | - 10.6%                    | 953               | - 31.1%                  | - 7.9%                     |  |
| \$100,001 to \$200,000 | 15,174            | - 2.4%                   | - 14.1%                    | 8.6               | + 16.2%                            | - 9.3%                     | 1,938             | - 19.5%                  | - 6.2%                     |  |
| \$200,001 to \$300,000 | 19,716            | + 26.6%                  | - 17.7%                    | 7.3               | + 15.9%                            | - 8.1%                     | 2,895             | + 2.4%                   | - 11.3%                    |  |
| \$300,001 and Above    | 27,607            | + 37.0%                  | - 12.8%                    | 5.7               | + 32.6%                            | - 4.9%                     | 5,364             | - 6.6%                   | - 9.9%                     |  |
| Total                  | 65,240            | + 19.7%                  | - 14.7%                    | 6.6               | + 20.0%                            | - 7.1%                     | 11,150            | - 9.8%                   | - 9.5%                     |  |