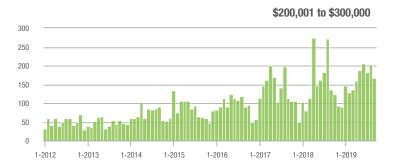

|  |
| \$200,001 to \$300,000 | 167               | + 22.8%                  | - 17.3%                    | 5.8               | + 61.1%                  | - 4.7%                     | 31                  | - 22.5%                  | - 13.9%                    |  |
| \$300,001 and Above    | 89                | + 147.2%                 | - 32.6%                    | 3.9               | + 143.8%                 | - 14.1%                    | 23                  | - 11.5%                  | - 23.3%                    |  |
| Total                  | 589               | + 14.1%                  | - 21.0%                    | 5.7               | + 46.2%                  | - 14.4%                    | 129                 | - 27.5%                  | - 11.0%                    |  |















### Matthews, NC

|                        | Total<br>Showings |                          |                            | (5                | Buyer Into<br>Showings/L |                            | Managed<br>Listings |                          |                            |
|------------------------|-------------------|--------------------------|----------------------------|-------------------|--------------------------|----------------------------|---------------------|--------------------------|----------------------------|
| Price Range            | September<br>2019 | Year-Over-Year<br>Change | Month-Over-Month<br>Change | September<br>2019 | Year-Over-Year<br>Change | Month-Over-Month<br>Change | September<br>2019   | Year-Over-Year<br>Change | Month-Over-Month<br>Change |
|