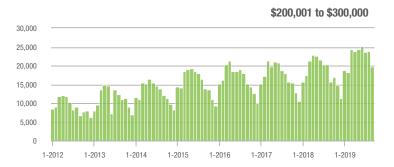

01 to \$300,000 | 19,716            | + 26.6%                  | - 17.7%                    | 7.3               | + 15.9%                            | - 8.1%                     | 2,895             | + 2.4%                   | - 11.3%                    |  |
| \$300,001 and Above    | 27,607            | + 37.0%                  | - 12.8%                    | 5.7               | + 32.6%                            | - 4.9%                     | 5,364             | - 6.6%                   | - 9.9%                     |  |
| Total                  | 65,240            | + 19.7%                  | - 14.7%                    | 6.6               | + 20.0%                            | - 7.1%                     | 11,150            | - 9.8%                   | - 9.5%                     |  |















### City of Charlotte, NC

|                        | Total<br>Showings |                          |                            | (5                | Buyer Interest (Showings/Listings) |                            |                   | Managed<br>Listings      |                            |  |
|------------------------|-------------------|--------------------------|----------------------------|-------------------|------------------------------------|----------------------------|-------------------|--------------------------|----------------------------|--|
| Price Range            | September<br>2019 | Year-Over-Year<br>Change | Month-Over-Month<br>Change | September<br>2019 | Year-Over-Year<br>Change           | Month-Over-Month<br>Change | September<br>2019 | Year-Over-Year<br>