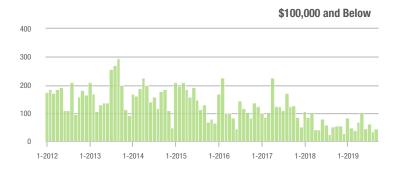

### **Charlotte MSA**

|                        | Total<br>Showings |                          |                            | (5                | Buyer Interest (Showings/Listings) |                            |                   | Managed<br>Listings      |                            |  |
|------------------------|-------------------|--------------------------|----------------------------|-------------------|------------------------------------|----------------------------|-------------------|--------------------------|----------------------------|--|
| Price Range            | September<br>2019 | Year-Over-Year<br>Change | Month-Over-Month<br>Change | September<br>2019 | Year-Over-Year<br>Change           | Month-Over-Month<br>Change | September<br>2019 | Year-Over-Year<br>Change | Month-Over-Month<br>Change |  |
| \$100,000 and Below    | 2,743             | - 15.0%                  | - 15.0%                    | 4.7               | + 9.3%                             | - 10.6%                    | 953               | - 31.1%                  | - 7.9%                     |  |
| \$100,001 to \$200,000 | 15,174            | - 2.4%                   | - 14.1%                    | 8.6               | + 16.2%                            | - 9.3%                     | 1,938             | - 19.5%                  | - 6.2%                     |  |
| \$200,001 to \$300,000 | 19,716            | + 26.6%                  | - 17.7%                    | 7.3               | + 15.9%                            | - 8.1%                     | 2,895             | + 2.4%                   | - 11.3%                    |  |
| \$300,001 and Above    | 27,607            | + 37.0%                  | - 12.8%                    | 5.7               | + 32.6%                            | - 4.9%                     | 5,364             | - 6.6%                   | - 9.9%                     |  |
| Total                  | 65,240            | + 19.7%                  | - 14.7%                    | 6.6               | + 20.0%                            | - 7.1%                     | 11,150            | - 9.8%                   | - 9.5%                     |  |