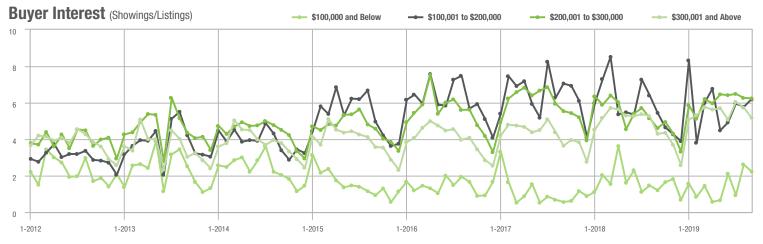

|
| \$200,001 to \$300,000 | 862               | + 53.4%                  | - 15.4%                    | 6.2                      | + 34.8%                  | - 0.4%                     | 169               | + 6.3%                   | - 15.1%                    |
| \$300,001 and Above    | 3,764             | + 10.1%                  | - 18.3%                    | 5.2                      | + 20.9%                  | - 9.8%                     | 823               | - 14.2%                  | - 9.9%                     |
| Total                  | 5,042             | + 18.2%                  | - 17.6%                    | 5.3                      | + 23.3%                  | - 7.7%                     | 1,174             | - 11.9%                  | - 10.8%                    |















### **Lake Wylie**

|                        | Total<br>Showings |                          |                            | (5                | Buyer Interest<br>(Showings/Listings) |                            |                   | Managed<br>Listings      |                            |  |
|------------------------|-------------------|--------------------------|----------------------------|-------------------|---------------------------------------|----------------------------|-------------------|--------------------------|----------------------------|--|
| Price Range            | September<br>2019 | Year-Over-Year<br>Change | Month-Over-Month<br>Change | September<br>2019 | Year-Over-Year<br>Change              | Month-Over-Month<br>Change | September<br>2019 | Year-Over-Year<br>Ch