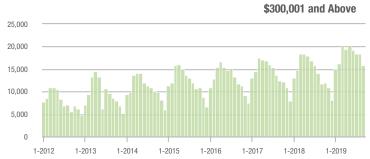

### **Charlotte MSA**

|                        | Total<br>Showings |                          |                            | (5                | Buyer Interest (Showings/Listings) |                            |                   | Managed<br>Listings      |                            |  |
|------------------------|-------------------|--------------------------|----------------------------|-------------------|------------------------------------|----------------------------|-------------------|--------------------------|----------------------------|--|
| Price Range            | September<br>2019 | Year-Over-Year<br>Change | Month-Over-Month<br>Change | September<br>2019 | Year-Over-Year<br>Change           | Month-Over-Month<br>Change | September<br>2019 | Year-Over-Year<br>Change | Month-Over-Month<br>Change |  |
| \$100,000 and Below    | 2,743             | - 15.0%                  | - 15.0%                    | 4.7               | + 9.3%                             | - 10.6%                    | 953               | - 31.1%                  | - 7.9%                     |  |
| \$100,001 to \$200,000 | 15,174            | - 2.4%                   | - 14.1%                    | 8.6               | + 16.2%                            | - 9.3%                     | 1,938             | - 19.5%                  | - 6.2%                     |  |
| \$200,001 to \$300,000 | 19,716            | + 26.6%                  | - 17.7%                    | 7.3               | + 15.9%                            | - 8.1%                     | 2,895             | + 2.4%                   | - 11.3%                    |  |
| \$300,001 and Above    | 27,607            | + 37.0%                  | - 12.8%                    | 5.7               | + 32.6%                            | - 4.9%                     | 5,364             | - 6.6%                   | - 9.9%                     |  |
| Total                  | 65,240            | + 19.7%                  | - 14.7%                    | 6.6               | + 20.0%                            | - 7.1%                     | 11,150            | - 9.8%                   | - 9.5%                     |  |