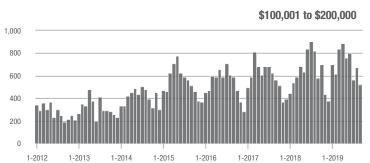

,001 to \$300,000 | 368               | + 161.0%                 | - 10.5%                    | 4.6               | + 91.7%                            | - 11.7%                    | 95                | + 21.8%                  | - 1.0%                     |  |
| \$300,001 and Above    | 140               | + 19.7%                  | - 49.8%                    | 2.8               | + 55.6%                            | - 41.8%                    | 63                | - 30.8%                  | - 17.1%                    |  |
| Total                  | 1,147             | + 5.0%                   | - 29.0%                    | 4.7               | + 30.6%                            | - 23.8%                    | 323               | - 27.6%                  | - 8.8%                     |  |















# **Union County, NC**

|                        | Total<br>Showings |                          |                            | (5                | Buyer Interest (Showings/Listings) |                            |                   | Managed<br>Listings      |                            |  |
|------------------------|-------------------|--------------------------|----------------------------|-------------------|------------------------------------|----------------------------|-------------------|--------------------------|----------------------------|--|
| Price Range            | September<br>2019 | Year-Over-Year<br>Change | Month-Over-Month<br>Change | September<br>2019 | Year-Over-Year<br>Change           | Month-Over-Month<br>Change | September<br>2019 | Year-Over-Year<br>C