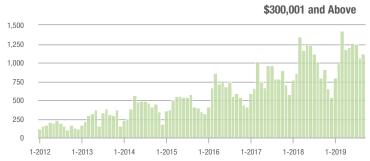

### **Charlotte MSA**

|                        | Total<br>Showings |                          |                            | (5                | Buyer Interest (Showings/Listings) |                            |                   | Managed<br>Listings      |                            |  |
|------------------------|-------------------|--------------------------|----------------------------|-------------------|------------------------------------|----------------------------|-------------------|--------------------------|----------------------------|--|
| Price Range            | September<br>2019 | Year-Over-Year<br>Change | Month-Over-Month<br>Change | September<br>2019 | Year-Over-Year<br>Change           | Month-Over-Month<br>Change | September<br>2019 | Year-Over-Year<br>Change | Month-Over-Month<br>Change |  |
| \$100,000 and Below    | 2,743             | - 15.0%                  | - 15.0%                    | 4.7               | + 9.3%                             | - 10.6%                    | 953               | - 31.1%                  | - 7.9%                     |  |
| \$100,001 to \$200,000 | 15,174            | - 2.4%                   | - 14.1%                    | 8.6               | + 16.2%                            | - 9.3%                     | 1,938             | - 19.5%                  | - 6.2%                     |  |
| \$200,001 to \$300,000 | 19,716            | + 26.6%                  | - 17.7%                    | 7.3               | + 15.9%                            | - 8.1%                     | 2,895             | + 2.4%                   | - 11.3%                    |  |
| \$300,001 and Above    | 27,607            | + 37.0%                  | - 12.8%                    | 5.7               | + 32.6%                            | - 4.9%                     | 5,364             | - 6.6%                   | - 9.9%                     |  |
| Total                  | 65,240            | + 19.7%                  | - 14.7%                    | 6.6               | + 20.0%                            | - 7.1%                     | 11,150            | - 9.8%                   | - 9.5%                     |  |