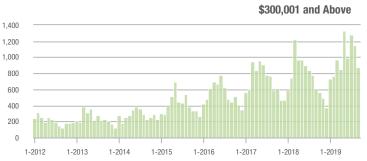

to \$300,000 | 1,048             | + 6.4%                   | - 20.0%                    | 7.8               | + 13.0%                            | - 5.8%                     | 145               | - 11.6%                  | - 16.7%                    |  |
| \$300,001 and Above    | 878               | + 43.2%                  | - 23.9%                    | 4.5               | + 36.4%                            | - 17.8%                    | 228               | - 4.6%                   | - 10.2%                    |  |
| Total                  | 3,068             | + 2.2%                   | - 18.7%                    | 6.9               | + 15.0%                            | - 10.1%                    | 502               | - 19.3%                  | - 12.4%                    |  |















### **Davidson, NC**

|                        | Total<br>Showings |                          |                            | (5                | Buyer Interest (Showings/Listings) |                            |                   | Managed<br>Listings      |                            |  |
|------------------------|-------------------|--------------------------|----------------------------|-------------------|------------------------------------|----------------------------|-------------------|--------------------------|----------------------------|--|
| Price Range            | September<br>2019 | Year-Over-Year<br>Change | Month-Over-Month<br>Change | September<br>2019 | Year-Over-Year<br>Change           | Month-Over-Month<br>Change | September<br>2019 | Year-Over-Year<br>Change