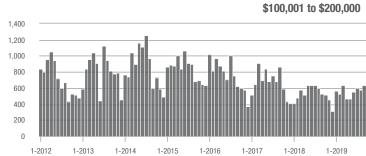

### **Charlotte MSA**

|                        | Total<br>Showings |                          |                            | (5                | Buyer Interest (Showings/Listings) |                            |                   | Managed<br>Listings      |                            |  |
|------------------------|-------------------|--------------------------|----------------------------|-------------------|------------------------------------|----------------------------|-------------------|--------------------------|----------------------------|--|
| Price Range            | September<br>2019 | Year-Over-Year<br>Change | Month-Over-Month<br>Change | September<br>2019 | Year-Over-Year<br>Change           | Month-Over-Month<br>Change | September<br>2019 | Year-Over-Year<br>Change | Month-Over-Month<br>Change |  |
| \$100,000 and Below    | 2,743             | - 15.0%                  | - 15.0%                    | 4.7               | + 9.3%                             | - 10.6%                    | 953               | - 31.1%                  | - 7.9%                     |  |
| \$100,001 to \$200,000 | 15,174            | - 2.4%                   | - 14.1%                    | 8.6               | + 16.2%                            | - 9.3%                     | 1,938             | - 19.5%                  | - 6.2%                     |  |
| \$200,001 to \$300,000 | 19,716            | + 26.6%                  | - 17.7%                    | 7.3               | + 15.9%                            | - 8.1%                     | 2,895             | + 2.4%                   | - 11.3%                    |  |
| \$300,001 and Above    | 27,607            | + 37.0%                  | - 12.8%                    | 5.7               | + 32.6%                            | - 4.9%                     | 5,364             | - 6.6%                   | - 9.9%                     |  |
| Total                  | 65,240            | + 19.7%                  | - 14.7%                    | 6.6               | + 20.0%                            | - 7.1%                     | 11,150            | - 9.8%                   | - 9.5%                     |  |