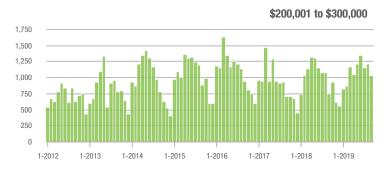

### **Charlotte MSA**

|                        | Total<br>Showings |                          |                            | (5                | Buyer Interest (Showings/Listings) |                            |                   | Managed<br>Listings      |                            |  |
|------------------------|-------------------|--------------------------|----------------------------|-------------------|------------------------------------|----------------------------|-------------------|--------------------------|----------------------------|--|
| Price Range            | September<br>2019 | Year-Over-Year<br>Change | Month-Over-Month<br>Change | September<br>2019 | Year-Over-Year<br>Change           | Month-Over-Month<br>Change | September<br>2019 | Year-Over-Year<br>Change | Month-Over-Month<br>Change |  |
| \$100,000 and Below    | 2,743             | - 15.0%                  | - 15.0%                    | 4.7               | + 9.3%                             | - 10.6%                    | 953               | - 31.1%                  | - 7.9%                     |  |
| \$100,001 to \$200,000 | 15,174            | - 2.4%                   | - 14.1%                    | 8.6               | + 16.2%                            | - 9.3%                     | 1,938             | - 19.5%                  | - 6.2%                     |  |
| \$200,001 to \$300,000 | 19,716            | + 26.6%                  | - 17.7%                    | 7.3               | + 15.9%                            | - 8.1%                     | 2,895             | + 2.4%                   | - 11.3%                    |  |
| \$300,001 and Above    | 27,607            | + 37.0%                  | - 12.8%                    | 5.7               | + 32.6%                            | - 4.9%                     | 5,364             | - 6.6%                   | - 9.9%                     |  |
| Total                  | 65,240            | + 19.7%                  | - 14.7%                    | 6.6               | + 20.0%                            | - 7.1%                     | 11,150            | - 9.8%                   | - 9.5%                     |  |