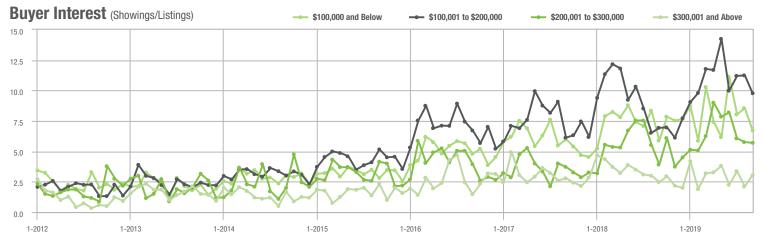

### **Charlotte MSA**

|                        | Total<br>Showings |                          |                            | (5                | Buyer Interest (Showings/Listings) |                            |                   | Managed<br>Listings      |                            |  |
|------------------------|-------------------|--------------------------|----------------------------|-------------------|------------------------------------|----------------------------|-------------------|--------------------------|----------------------------|--|
| Price Range            | September<br>2019 | Year-Over-Year<br>Change | Month-Over-Month<br>Change | September<br>2019 | Year-Over-Year<br>Change           | Month-Over-Month<br>Change | September<br>2019 | Year-Over-Year<br>Change | Month-Over-Month<br>Change |  |
| \$100,000 and Below    | 2,743             | - 15.0%                  | - 15.0%                    | 4.7               | + 9.3%                             | - 10.6%                    | 953               | - 31.1%                  | - 7.9%                     |  |
| \$100,001 to \$200,000 | 15,174            | - 2.4%                   | - 14.1%                    | 8.6               | + 16.2%                            | - 9.3%                     | 1,938             | - 19.5%                  | - 6.2%                     |  |
| \$200,001 to \$300,000 | 19,716            | + 26.6%                  | - 17.7%                    | 7.3               | + 15.9%                            | - 8.1%                     | 2,895             | + 2.4%                   | - 11.3%                    |  |
| \$300,001 and Above    | 27,607            | + 37.0%                  | - 12.8%                    | 5.7               | + 32.6%                            | - 4.9%                     | 5,364             | - 6.6%                   | - 9.9%                     |  |
| Total                  | 65,240            | + 19.7%                  | - 14.7%                    | 6.6               | + 20.0%                            | - 7.1%                     | 11,150            | - 9.8%                   | - 9.5%                     |  |