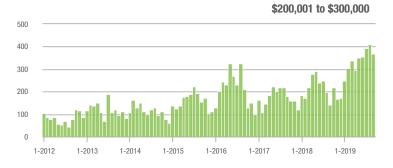

01 to \$300,000 | 368               | + 161.0%                 | - 10.5%                    | 4.6               | + 91.7%                            | - 11.7%                    | 95                | + 21.8%                  | - 1.0%                     |  |
| \$300,001 and Above    | 140               | + 19.7%                  | - 49.8%                    | 2.8               | + 55.6%                            | - 41.8%                    | 63                | - 30.8%                  | - 17.1%                    |  |
| Total                  | 1,147             | + 5.0%                   | - 29.0%                    | 4.7               | + 30.6%                            | - 23.8%                    | 323               | - 27.6%                  | - 8.8%                     |  |















# **Union County, NC**

|                        | Total<br>Showings |                          |                            | (5                | Buyer Interest (Showings/Listings) |                            |                   | Managed<br>Listings      |                            |  |
|------------------------|-------------------|--------------------------|----------------------------|-------------------|------------------------------------|----------------------------|-------------------|--------------------------|----------------------------|--|
| Price Range            | September<br>2019 | Year-Over-Year<br>Change | Month-Over-Month<br>Change | September<br>2019 | Year-Over-Year<br>Change           | Month-Over-Month<br>Change | September<br>2019 | Year-Over-Year<br>Cha