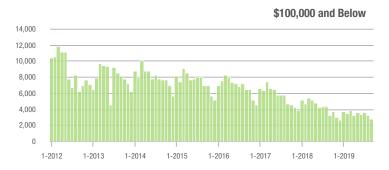

### **Charlotte MSA**

|                        | Total<br>Showings |                          |                            | (5                | Buyer Interest (Showings/Listings) |                            |                   | Managed<br>Listings      |                            |  |
|------------------------|-------------------|--------------------------|----------------------------|-------------------|------------------------------------|----------------------------|-------------------|--------------------------|----------------------------|--|
| Price Range            | September<br>2019 | Year-Over-Year<br>Change | Month-Over-Month<br>Change | September<br>2019 | Year-Over-Year<br>Change           | Month-Over-Month<br>Change | September<br>2019 | Year-Over-Year<br>Change | Month-Over-Month<br>Change |  |
| \$100,000 and Below    | 2,743             | - 15.0%                  | - 15.0%                    | 4.7               | + 9.3%                             | - 10.6%                    | 953               | - 31.1%                  | - 7.9%                     |  |
| \$100,001 to \$200,000 | 15,174            | - 2.4%                   | - 14.1%                    | 8.6               | + 16.2%                            | - 9.3%                     | 1,938             | - 19.5%                  | - 6.2%                     |  |
| \$200,001 to \$300,000 | 19,716            | + 26.6%                  | - 17.7%                    | 7.3               | + 15.9%                            | - 8.1%                     | 2,895             | + 2.4%                   | - 11.3%                    |  |
| \$300,001 and Above    | 27,607            | + 37.0%                  | - 12.8%                    | 5.7               | + 32.6%                            | - 4.9%                     | 5,364             | - 6.6%                   | - 9.9%                     |  |
| Total                  | 65,240            | + 19.7%                  | - 14.7%                    | 6.6               | + 20.0%                            | - 7.1%                     | 11,150            | - 9.8%                   | - 9.5%                     |  |