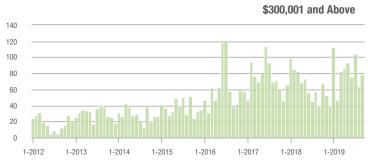

### **Charlotte MSA**

|                        | Total<br>Showings |                          |                            | (5                | Buyer Interest (Showings/Listings) |                            |                   | Managed<br>Listings      |                            |  |
|------------------------|-------------------|--------------------------|----------------------------|-------------------|------------------------------------|----------------------------|-------------------|--------------------------|----------------------------|--|
| Price Range            | September<br>2019 | Year-Over-Year<br>Change | Month-Over-Month<br>Change | September<br>2019 | Year-Over-Year<br>Change           | Month-Over-Month<br>Change | September<br>2019 | Year-Over-Year<br>Change | Month-Over-Month<br>Change |  |
| \$100,000 and Below    | 2,743             | - 15.0%                  | - 15.0%                    | 4.7               | + 9.3%                             | - 10.6%                    | 953               | - 31.1%                  | - 7.9%                     |  |
| \$100,001 to \$200,000 | 15,174            | - 2.4%                   | - 14.1%                    | 8.6               | + 16.2%                            | - 9.3%                     | 1,938             | - 19.5%                  | - 6.2%                     |  |
| \$200,001 to \$300,000 | 19,716            | + 26.6%                  | - 17.7%                    | 7.3               | + 15.9%                            | - 8.1%                     | 2,895             | + 2.4%                   | - 11.3%                    |  |
| \$300,001 and Above    | 27,607            | + 37.0%                  | - 12.8%                    | 5.7               | + 32.6%                            | - 4.9%                     | 5,364             | - 6.6%                   | - 9.9%                     |  |
| Total                  | 65,240            | + 19.7%                  | - 14.7%                    | 6.6               | + 20.0%                            | - 7.1%                     | 11,150            | - 9.8%                   | - 9.5%                     |  |