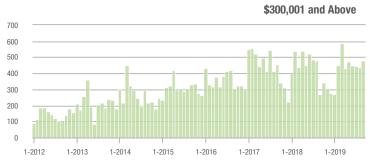

to \$300,000 | 193               | - 41.3%                  | - 36.5%                    | 6.4               | - 16.9%                            | - 24.3%                    | 31                | - 31.1%                  | - 13.9%                    |  |
| \$300,001 and Above    | 477               | + 78.7%                  | + 9.4%                     | 6.8               | + 54.5%                            | + 0.8%                     | 70                | + 9.4%                   | + 6.1%                     |  |
| Total                  | 781               | + 14.3%                  | - 7.5%                     | 6.5               | + 14.0%                            | - 11.2%                    | 121               | - 4.0%                   | + 3.4%                     |  |















### Waxhaw, NC

|                        | Total<br>Showings |                          |                            | (5                | Buyer Interest (Showings/Listings) |                            |                   | Managed<br>Listings      |                            |  |
|------------------------|-------------------|--------------------------|----------------------------|-------------------|------------------------------------|----------------------------|-------------------|--------------------------|----------------------------|--|
| Price Range            | September<br>2019 | Year-Over-Year<br>Change | Month-Over-Month<br>Change | September<br>2019 | Year-Over-Year<br>Change           | Month-Over-Month<br>Change | September<br>2019 | Year-Over-Year<br>Change | Mont