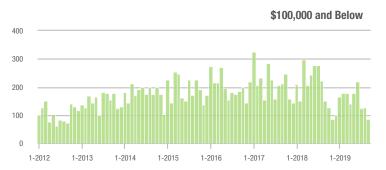

00,001 to \$300,000 | 253               | + 94.6%                  | - 2.7%                     | 3.8               | + 65.2%                            | - 7.6%                     | 79                | 0.0%                     | - 4.8%                     |  |
| \$300,001 and Above    | 225               | + 102.7%                 | - 3.0%                     | 3.7               | + 105.6%                           | - 0.1%                     | 66                | - 19.5%                  | - 7.0%                     |  |
| Total                  | 860               | + 33.5%                  | - 2.7%                     | 3.6               | + 33.3%                            | - 4.7%                     | 291               | - 19.4%                  | - 2.7%                     |  |















### Statesville, NC

|                        | Total<br>Showings |                          |                            | (5                | Buyer Interest (Showings/Listings) |                            |                   | Managed<br>Listings      |                            |  |
|------------------------|-------------------|--------------------------|----------------------------|-------------------|------------------------------------|----------------------------|-------------------|--------------------------|----------------------------|--|
| Price Range            | September<br>2019 | Year-Over-Year<br>Change | Month-Over-Month<br>Change | September<br>2019 | Year-Over-Year<br>Change           | Month-Over-Month<br>Change | September<br>2019 | Year-Over-Year<br>Ch