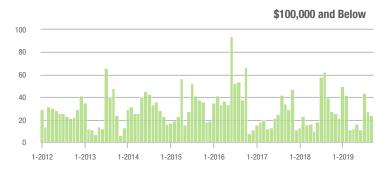

\$300,000 | 538               | + 46.2%                  | - 32.3%                    | 5.6               | + 14.3%                               | - 23.8%                    | 127               | + 7.6%                   | - 11.8%                    |  |
| \$300,001 and Above    | 1,501             | + 34.4%                  | - 20.8%                    | 4.6               | + 27.8%                               | - 11.3%                    | 376               | - 4.8%                   | - 12.4%                    |  |
| Total                  | 2,152             | + 31.0%                  | - 22.2%                    | 4.8               | + 26.3%                               | - 14.0%                    | 576               | - 8.0%                   | - 10.7%                    |  |















### **Lancaster County, SC**

|                        | Total<br>Showings |                          |                            | (5                | Buyer Into<br>Showings/L |                            | Managed<br>Listings |                          |                            |  |
|------------------------|-------------------|--------------------------|----------------------------|-------------------|--------------------------|----------------------------|---------------------|--------------------------|----------------------------|--|
| Price Range            | September<br>2019 | Year-Over-Year<br>Change | Month-Over-Month<br>Change | September<br>2019 | Year-Over-Year<br>Change | Month-Over-Month<br>Change | September<br>2019   | Year-Over-Year<br>Change | Month-Ov