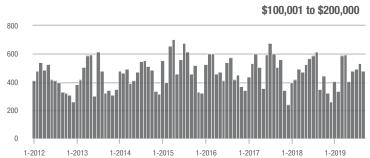

|  |
| \$200,001 to \$300,000 | 516               | + 17.3%                  | - 16.4%                    | 6.1               | + 29.8%                  | - 3.9%                     | 96                  | - 9.4%                   | - 14.3%                    |  |
| \$300,001 and Above    | 899               | + 9.5%                   | - 11.8%                    | 3.6               | - 14.3%                  | - 11.5%                    | 270                 | - 0.7%                   | - 4.6%                     |  |
| Total                  | 2,008             | + 10.9%                  | - 17.2%                    | 4.5               | + 4.7%                   | - 13.2%                    | 559                 | - 10.0%                  | - 7.8%                     |  |















Lincolnton, NC

|                        | Total<br>Showings |                          |                            | (5                | Buyer Into<br>Showings/L |                            | Managed<br>Listings |                          |                            |  |
|------------------------|-------------------|--------------------------|----------------------------|-------------------|--------------------------|----------------------------|---------------------|--------------------------|----------------------------|--|
| Price Range            | September<br>2019 | Year-Over-Year<br>Change | Month-Over-Month<br>Change | September<br>2019 | Year-Over-Year<br>Change | Month-Over-Month<br>Change | September<br>2019   | Year-Over-Year<br>Change | Month-Over-Month<br>Chan