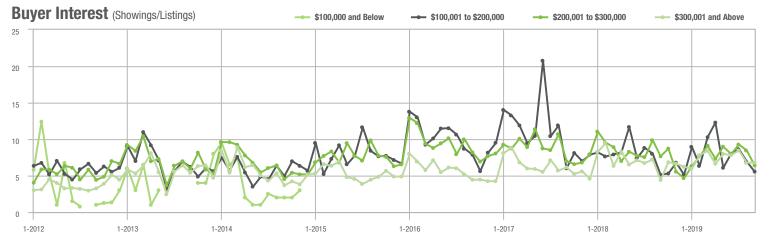

o \$300,000 | 193               | - 41.3%                  | - 36.5%                    | 6.4               | - 16.9%                            | - 24.3%                    | 31                | - 31.1%                  | - 13.9%                    |  |
| \$300,001 and Above    | 477               | + 78.7%                  | + 9.4%                     | 6.8               | + 54.5%                            | + 0.8%                     | 70                | + 9.4%                   | + 6.1%                     |  |
| Total                  | 781               | + 14.3%                  | - 7.5%                     | 6.5               | + 14.0%                            | - 11.2%                    | 121               | - 4.0%                   | + 3.4%                     |  |















### Waxhaw, NC

|                        | Total<br>Showings |                          |                            | (5                | Buyer Interest (Showings/Listings) |                            |                   | Managed<br>Listings      |                            |  |
|------------------------|-------------------|--------------------------|----------------------------|-------------------|------------------------------------|----------------------------|-------------------|--------------------------|----------------------------|--|
| Price Range            | September<br>2019 | Year-Over-Year<br>Change | Month-Over-Month<br>Change | September<br>2019 | Year-Over-Year<br>Change           | Month-Over-Month<br>Change | September<br>2019 | Year-Over-Year<br>Change | Month-