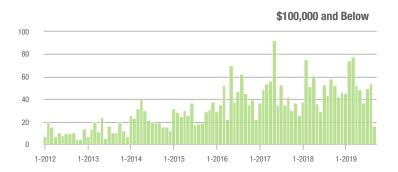

### **Showing Statistics**

| MLS Area               | Total<br>Showings | Buyer Interest (Showings / Listings) | Managed<br>Listings |
|------------------------|-------------------|--------------------------------------|---------------------|
| Alexander County, NC   | 140               | 4.3                                  | 50                  |
| Anson County, NC       | 67                | 1.4                                  | 68                  |
| Cabarrus County, NC    | 5,419             | 7.0                                  | 898                 |
| Charlotte MSA          | 65,240            | 6.6                                  | 11,150              |
| City of Charlotte, NC  | 26,159            | 7.5                                  | 3,707               |
| Concord, NC            | 3,068             | 6.9                                  | 502                 |
| Davidson, NC           | 811               | 4.4                                  | 202                 |
| Denver, NC             | 1,077             | 3.9                                  | 323                 |
| Fort Mill, SC          | 2,201             | 7.5                                  | 330                 |
| Gaston County, NC      | 5,236             | 6.5                                  | 965                 |
| Gastonia, NC           | 2,514             | 7.2                                  | 393                 |
| Huntersville, NC       | 2,869             | 6.4                                  | 486                 |
| Iredell County, NC     | 5,224             | 5.3                                  | 1,241               |
| Kannapolis, NC         | 1,263             | 7.7                                  | 187                 |
| Lake Norman            | 5,042             | 5.3                                  | 1,174               |
| Lake Wylie             | 2,152             | 4.8                                  | 576                 |
| Lancaster County, SC   | 2,318             | 5.2                                  | 532                 |
| Lincoln County, NC     | 2,008             | 4.5                                  | 559                 |
| Lincolnton, NC         | 589               | 5.7                                  | 129                 |
| Matthews, NC           | 2,105             | 7.6                                  | 294                 |
| Mecklenburg County, NC | 33,535            | 7.3                                  | 4,956               |
| Monroe, NC             | 1,511             | 6.1                                  | 282                 |
| Montgomery County, NC  | 345               | 2.3                                  | 238                 |
| Mooresville, NC        | 3,697             | 5.7                                  | 781                 |
| Rock Hill, SC          | 3,028             | 7.1                                  | 483                 |
| Salisbury, NC          | 1,077             | 4.4                                  | 298                 |
| Stanly County, NC      | 860               | 3.6                                  | 291                 |
| Statesville, NC        | 1,147             | 4.7                                  | 323                 |
| Union County, NC       | 6,400             | 6.2                                  | 1,226               |
| Uptown Charlotte       | 781               | 6.5                                  | 121                 |
| Waxhaw, NC             | 1,848             | 5.9                                  | 384                 |
| York County, SC        | 8,022             | 6.6                                  | 1,399               |