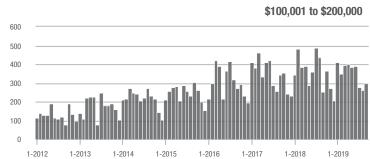

,001 to \$300,000 | 253               | + 94.6%                  | - 2.7%                     | 3.8               | + 65.2%                            | - 7.6%                     | 79                | 0.0%                     | - 4.8%                     |  |
| \$300,001 and Above    | 225               | + 102.7%                 | - 3.0%                     | 3.7               | + 105.6%                           | - 0.1%                     | 66                | - 19.5%                  | - 7.0%                     |  |
| Total                  | 860               | + 33.5%                  | - 2.7%                     | 3.6               | + 33.3%                            | - 4.7%                     | 291               | - 19.4%                  | - 2.7%                     |  |















### Statesville, NC

|                        | Total<br>Showings |                          |                            | (5                | Buyer Interest (Showings/Listings) |                            |                   | Managed<br>Listings      |                            |  |
|------------------------|-------------------|--------------------------|----------------------------|-------------------|------------------------------------|----------------------------|-------------------|--------------------------|----------------------------|--|
| Price Range            | September<br>2019 | Year-Over-Year<br>Change | Month-Over-Month<br>Change | September<br>2019 | Year-Over-Year<br>Change           | Month-Over-Month<br>Change | September<br>2019 | Year-Over-Year<br>Chan