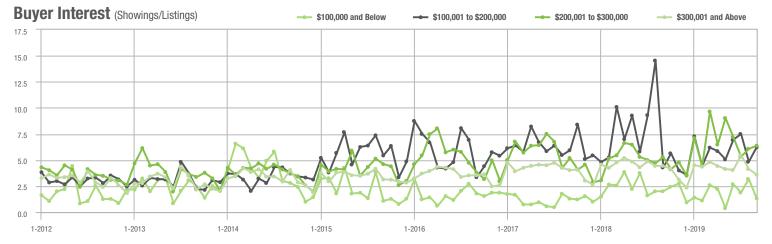

### **Charlotte MSA**

|                        | Total<br>Showings |                          |                            | (5                | Buyer Interest (Showings/Listings) |                            |                   | Managed<br>Listings      |                            |  |
|------------------------|-------------------|--------------------------|----------------------------|-------------------|------------------------------------|----------------------------|-------------------|--------------------------|----------------------------|--|
| Price Range            | September<br>2019 | Year-Over-Year<br>Change | Month-Over-Month<br>Change | September<br>2019 | Year-Over-Year<br>Change           | Month-Over-Month<br>Change | September<br>2019 | Year-Over-Year<br>Change | Month-Over-Month<br>Change |  |
| \$100,000 and Below    | 2,743             | - 15.0%                  | - 15.0%                    | 4.7               | + 9.3%                             | - 10.6%                    | 953               | - 31.1%                  | - 7.9%                     |  |
| \$100,001 to \$200,000 | 15,174            | - 2.4%                   | - 14.1%                    | 8.6               | + 16.2%                            | - 9.3%                     | 1,938             | - 19.5%                  | - 6.2%                     |  |
| \$200,001 to \$300,000 | 19,716            | + 26.6%                  | - 17.7%                    | 7.3               | + 15.9%                            | - 8.1%                     | 2,895             | + 2.4%                   | - 11.3%                    |  |
| \$300,001 and Above    | 27,607            | + 37.0%                  | - 12.8%                    | 5.7               | + 32.6%                            | - 4.9%                     | 5,364             | - 6.6%                   | - 9.9%                     |  |
| Total                  | 65,240            | + 19.7%                  | - 14.7%                    | 6.6               | + 20.0%                            | - 7.1%                     | 11,150            | - 9.8%                   | - 9.5%                     |  |