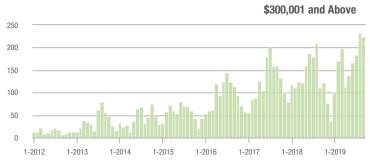

to \$300,000 | 253               | + 94.6%                  | - 2.7%                     | 3.8               | + 65.2%                            | - 7.6%                     | 79                | 0.0%                     | - 4.8%                     |  |
| \$300,001 and Above    | 225               | + 102.7%                 | - 3.0%                     | 3.7               | + 105.6%                           | - 0.1%                     | 66                | - 19.5%                  | - 7.0%                     |  |
| Total                  | 860               | + 33.5%                  | - 2.7%                     | 3.6               | + 33.3%                            | - 4.7%                     | 291               | - 19.4%                  | - 2.7%                     |  |















### Statesville, NC

|                        | Total<br>Showings |                          |                            | (5                | Buyer Interest (Showings/Listings) |                            |                   | Managed<br>Listings      |                            |  |
|------------------------|-------------------|--------------------------|----------------------------|-------------------|------------------------------------|----------------------------|-------------------|--------------------------|----------------------------|--|
| Price Range            | September<br>2019 | Year-Over-Year<br>Change | Month-Over-Month<br>Change | September<br>2019 | Year-Over-Year<br>Change           | Month-Over-Month<br>Change | September<br>2019 | Year-Over-Year<br>Change |