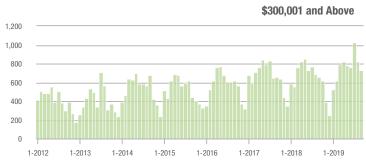

### **Charlotte MSA**

|                        | Total<br>Showings |                          |                            | (5                | Buyer Interest (Showings/Listings) |                            |                   | Managed<br>Listings      |                            |  |
|------------------------|-------------------|--------------------------|----------------------------|-------------------|------------------------------------|----------------------------|-------------------|--------------------------|----------------------------|--|
| Price Range            | September<br>2019 | Year-Over-Year<br>Change | Month-Over-Month<br>Change | September<br>2019 | Year-Over-Year<br>Change           | Month-Over-Month<br>Change | September<br>2019 | Year-Over-Year<br>Change | Month-Over-Month<br>Change |  |
| \$100,000 and Below    | 2,743             | - 15.0%                  | - 15.0%                    | 4.7               | + 9.3%                             | - 10.6%                    | 953               | - 31.1%                  | - 7.9%                     |  |
| \$100,001 to \$200,000 | 15,174            | - 2.4%                   | - 14.1%                    | 8.6               | + 16.2%                            | - 9.3%                     | 1,938             | - 19.5%                  | - 6.2%                     |  |
| \$200,001 to \$300,000 | 19,716            | + 26.6%                  | - 17.7%                    | 7.3               | + 15.9%                            | - 8.1%                     | 2,895             | + 2.4%                   | - 11.3%                    |  |
| \$300,001 and Above    | 27,607            | + 37.0%                  | - 12.8%                    | 5.7               | + 32.6%                            | - 4.9%                     | 5,364             | - 6.6%                   | - 9.9%                     |  |
| Total                  | 65,240            | + 19.7%                  | - 14.7%                    | 6.6               | + 20.0%                            | - 7.1%                     | 11,150            | - 9.8%                   | - 9.5%                     |  |