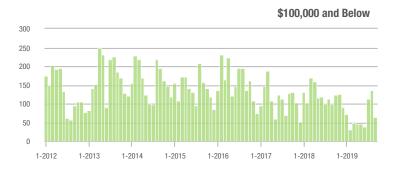

|  |
| \$200,001 to \$300,000 | 167               | + 22.8%                  | - 17.3%                    | 5.8               | + 61.1%                  | - 4.7%                     | 31                  | - 22.5%                  | - 13.9%                    |  |
| \$300,001 and Above    | 89                | + 147.2%                 | - 32.6%                    | 3.9               | + 143.8%                 | - 14.1%                    | 23                  | - 11.5%                  | - 23.3%                    |  |
| Total                  | 589               | + 14.1%                  | - 21.0%                    | 5.7               | + 46.2%                  | - 14.4%                    | 129                 | - 27.5%                  | - 11.0%                    |  |















### Matthews, NC

|                        | Total<br>Showings |                          |                            | (5                | Buyer Into<br>Showings/L |                            | Managed<br>Listings |                          |                            |
|------------------------|-------------------|--------------------------|----------------------------|-------------------|--------------------------|----------------------------|---------------------|--------------------------|----------------------------|
| Price Range            | September<br>2019 | Year-Over-Year<br>Change | Month-Over-Month<br>Change | September<br>2019 | Year-Over-Year<br>Change | Month-Over-Month<br>Change | September<br>2019   | Year-Over-Year<br>Change | Month-Over-Month<br>Change