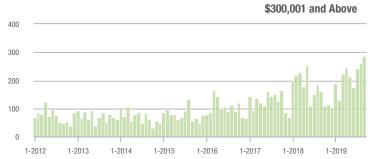

### **Charlotte MSA**

|                        | Total<br>Showings |                          |                            | (5                | Buyer Interest (Showings/Listings) |                            |                   | Managed<br>Listings      |                            |  |
|------------------------|-------------------|--------------------------|----------------------------|-------------------|------------------------------------|----------------------------|-------------------|--------------------------|----------------------------|--|
| Price Range            | September<br>2019 | Year-Over-Year<br>Change | Month-Over-Month<br>Change | September<br>2019 | Year-Over-Year<br>Change           | Month-Over-Month<br>Change | September<br>2019 | Year-Over-Year<br>Change | Month-Over-Month<br>Change |  |
| \$100,000 and Below    | 2,743             | - 15.0%                  | - 15.0%                    | 4.7               | + 9.3%                             | - 10.6%                    | 953               | - 31.1%                  | - 7.9%                     |  |
| \$100,001 to \$200,000 | 15,174            | - 2.4%                   | - 14.1%                    | 8.6               | + 16.2%                            | - 9.3%                     | 1,938             | - 19.5%                  | - 6.2%                     |  |
| \$200,001 to \$300,000 | 19,716            | + 26.6%                  | - 17.7%                    | 7.3               | + 15.9%                            | - 8.1%                     | 2,895             | + 2.4%                   | - 11.3%                    |  |
| \$300,001 and Above    | 27,607            | + 37.0%                  | - 12.8%                    | 5.7               | + 32.6%                            | - 4.9%                     | 5,364             | - 6.6%                   | - 9.9%                     |  |
| Total                  | 65,240            | + 19.7%                  | - 14.7%                    | 6.6               | + 20.0%                            | - 7.1%                     | 11,150            | - 9.8%                   | - 9.5%                     |  |