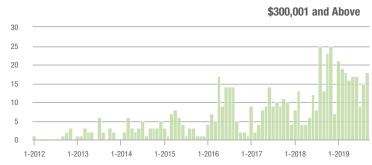

to \$300,000 | 61                | + 238.9%                 | + 13.0%                    | 6.7               | + 48.9%                            | + 25.8%                    | 12                | + 50.0%                  | - 14.3%                    |  |
| \$300,001 and Above    | 18                | + 38.5%                  | + 20.0%                    | 3.4               | + 30.8%                            | + 30.8%                    | 7                 | + 16.7%                  | - 12.5%                    |  |
| Total                  | 140               | + 159.3%                 | + 18.6%                    | 4.3               | + 79.2%                            | + 15.3%                    | 50                | + 6.4%                   | 0.0%                       |  |















### **Anson County, NC**

|                        | Total<br>Showings |                          |                            | (5                | Buyer Interest (Showings/Listings) |                            |                   | Managed<br>Listings      |                            |  |
|------------------------|-------------------|--------------------------|----------------------------|-------------------|------------------------------------|----------------------------|-------------------|--------------------------|----------------------------|--|
| Price Range            | September<br>2019 | Year-Over-Year<br>Change | Month-Over-Month<br>Change | September<br>2019 | Year-Over-Year<br>Change           | Month-Over-Month<br>Change | September<br>2019 | Year-Over-Year<br>Cha