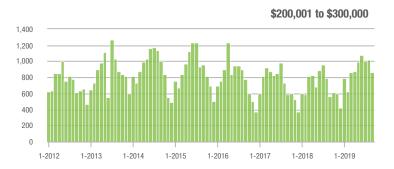

|
| \$200,001 to \$300,000 | 862               | + 53.4%                  | - 15.4%                    | 6.2                      | + 34.8%                  | - 0.4%                     | 169               | + 6.3%                   | - 15.1%                    |
| \$300,001 and Above    | 3,764             | + 10.1%                  | - 18.3%                    | 5.2                      | + 20.9%                  | - 9.8%                     | 823               | - 14.2%                  | - 9.9%                     |
| Total                  | 5,042             | + 18.2%                  | - 17.6%                    | 5.3                      | + 23.3%                  | - 7.7%                     | 1,174             | - 11.9%                  | - 10.8%                    |















### **Lake Wylie**

|                        | Total<br>Showings |                          |                            | (5                | Buyer Interest<br>(Showings/Listings) |                            |                   | Managed<br>Listings      |                            |  |
|------------------------|-------------------|--------------------------|----------------------------|-------------------|---------------------------------------|----------------------------|-------------------|--------------------------|----------------------------|--|
| Price Range            | September<br>2019 | Year-Over-Year<br>Change | Month-Over-Month<br>Change | September<br>2019 | Year-Over-Year<br>Change              | Month-Over-Month<br>Change | September<br>2019 | Year-Over-Year<b