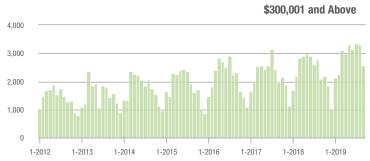

|  |
| \$200,001 to \$300,000 | 1,175             | + 13.9%                  | - 16.2%                    | 5.1               | + 24.4%                  | - 11.6%                    | 280                 | - 11.9%                  | - 7.3%                     |  |
| \$300,001 and Above    | 2,558             | + 23.4%                  | - 22.6%                    | 5.0               | + 35.1%                  | - 11.1%                    | 609                 | - 12.0%                  | - 12.0%                    |  |
| Total                  | 5,224             | + 12.3%                  | - 18.2%                    | 5.3               | + 26.2%                  | - 9.7%                     | 1,241               | - 18.1%                  | - 9.9%                     |  |















# Kannapolis, NC

| Total<br>Showings      |                   |                          | (5                         | Buyer Inte<br>Showings/L |                          | Managed<br>Listings        |                   |                          |                            |
|------------------------|-------------------|--------------------------|----------------------------|--------------------------|--------------------------|----------------------------|-------------------|--------------------------|----------------------------|
| Price Range            | September<br>2019 | Year-Over-Year<br>Change | Month-Over-Month<br>Change | September<br>2019        | Year-Over-Year<br>Change | Month-Over-Month<br>Change | September<br>2019 | Year-Over-Year<br>Change | Month-Over-Month<