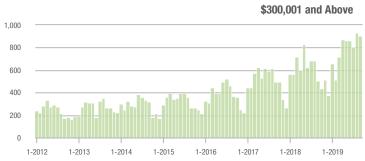

### **Charlotte MSA**

|                        | Total<br>Showings |                          |                            | (5                | Buyer Interest (Showings/Listings) |                            |                   | Managed<br>Listings      |                            |  |
|------------------------|-------------------|--------------------------|----------------------------|-------------------|------------------------------------|----------------------------|-------------------|--------------------------|----------------------------|--|
| Price Range            | September<br>2019 | Year-Over-Year<br>Change | Month-Over-Month<br>Change | September<br>2019 | Year-Over-Year<br>Change           | Month-Over-Month<br>Change | September<br>2019 | Year-Over-Year<br>Change | Month-Over-Month<br>Change |  |
| \$100,000 and Below    | 2,743             | - 15.0%                  | - 15.0%                    | 4.7               | + 9.3%                             | - 10.6%                    | 953               | - 31.1%                  | - 7.9%                     |  |
| \$100,001 to \$200,000 | 15,174            | - 2.4%                   | - 14.1%                    | 8.6               | + 16.2%                            | - 9.3%                     | 1,938             | - 19.5%                  | - 6.2%                     |  |
| \$200,001 to \$300,000 | 19,716            | + 26.6%                  | - 17.7%                    | 7.3               | + 15.9%                            | - 8.1%                     | 2,895             | + 2.4%                   | - 11.3%                    |  |
| \$300,001 and Above    | 27,607            | + 37.0%                  | - 12.8%                    | 5.7               | + 32.6%                            | - 4.9%                     | 5,364             | - 6.6%                   | - 9.9%                     |  |
| Total                  | 65,240            | + 19.7%                  | - 14.7%                    | 6.6               | + 20.0%                            | - 7.1%                     | 11,150            | - 9.8%                   | - 9.5%                     |  |