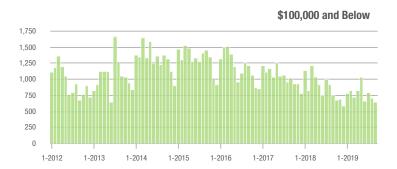

### **Showing Statistics**

| MLS Area               | Total<br>Showings | Buyer Interest (Showings / Listings) | Managed<br>Listings |
|------------------------|-------------------|--------------------------------------|---------------------|
| Alexander County, NC   | 140               | 4.3                                  | 50                  |
| Anson County, NC       | 67                | 1.4                                  | 68                  |
| Cabarrus County, NC    | 5,419             | 7.0                                  | 898                 |
| Charlotte MSA          | 65,240            | 6.6                                  | 11,150              |
| City of Charlotte, NC  | 26,159            | 7.5                                  | 3,707               |
| Concord, NC            | 3,068             | 6.9                                  | 502                 |
| Davidson, NC           | 811               | 4.4                                  | 202                 |
| Denver, NC             | 1,077             | 3.9                                  | 323                 |
| Fort Mill, SC          | 2,201             | 7.5                                  | 330                 |
| Gaston County, NC      | 5,236             | 6.5                                  | 965                 |
| Gastonia, NC           | 2,514             | 7.2                                  | 393                 |
| Huntersville, NC       | 2,869             | 6.4                                  | 486                 |
| Iredell County, NC     | 5,224             | 5.3                                  | 1,241               |
| Kannapolis, NC         | 1,263             | 7.7                                  | 187                 |
| Lake Norman            | 5,042             | 5.3                                  | 1,174               |
| Lake Wylie             | 2,152             | 4.8                                  | 576                 |
| Lancaster County, SC   | 2,318             | 5.2                                  | 532                 |
| Lincoln County, NC     | 2,008             | 4.5                                  | 559                 |
| Lincolnton, NC         | 589               | 5.7                                  | 129                 |
| Matthews, NC           | 2,105             | 7.6                                  | 294                 |
| Mecklenburg County, NC | 33,535            | 7.3                                  | 4,956               |
| Monroe, NC             | 1,511             | 6.1                                  | 282                 |
| Montgomery County, NC  | 345               | 2.3                                  | 238                 |
| Mooresville, NC        | 3,697             | 5.7                                  | 781                 |
| Rock Hill, SC          | 3,028             | 7.1                                  | 483                 |
| Salisbury, NC          | 1,077             | 4.4                                  | 298                 |
| Stanly County, NC      | 860               | 3.6                                  | 291                 |
| Statesville, NC        | 1,147             | 4.7                                  | 323                 |
| Union County, NC       | 6,400             | 6.2                                  | 1,226               |
| Uptown Charlotte       | 781               | 6.5                                  | 121                 |
| Waxhaw, NC             | 1,848             | 5.9                                  | 384                 |
| York County, SC        | 8,022             | 6.6                                  | 1,399               |