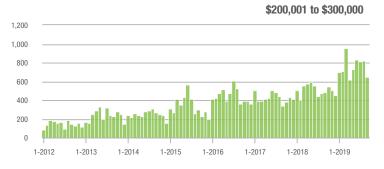

### **Charlotte MSA**

|                        | Total<br>Showings |                          |                            | (5                | Buyer Interest (Showings/Listings) |                            |                   | Managed<br>Listings      |                            |  |
|------------------------|-------------------|--------------------------|----------------------------|-------------------|------------------------------------|----------------------------|-------------------|--------------------------|----------------------------|--|
| Price Range            | September<br>2019 | Year-Over-Year<br>Change | Month-Over-Month<br>Change | September<br>2019 | Year-Over-Year<br>Change           | Month-Over-Month<br>Change | September<br>2019 | Year-Over-Year<br>Change | Month-Over-Month<br>Change |  |
| \$100,000 and Below    | 2,743             | - 15.0%                  | - 15.0%                    | 4.7               | + 9.3%                             | - 10.6%                    | 953               | - 31.1%                  | - 7.9%                     |  |
| \$100,001 to \$200,000 | 15,174            | - 2.4%                   | - 14.1%                    | 8.6               | + 16.2%                            | - 9.3%                     | 1,938             | - 19.5%                  | - 6.2%                     |  |
| \$200,001 to \$300,000 | 19,716            | + 26.6%                  | - 17.7%                    | 7.3               | + 15.9%                            | - 8.1%                     | 2,895             | + 2.4%                   | - 11.3%                    |  |
| \$300,001 and Above    | 27,607            | + 37.0%                  | - 12.8%                    | 5.7               | + 32.6%                            | - 4.9%                     | 5,364             | - 6.6%                   | - 9.9%                     |  |
| Total                  | 65,240            | + 19.7%                  | - 14.7%                    | 6.6               | + 20.0%                            | - 7.1%                     | 11,150            | - 9.8%                   | - 9.5%                     |  |

### **Mecklenburg County, NC**

|                        |                   | Total<br>Showings        |                            |                   | Buyer Into<br>Showings/L |                            | Managed<br>Listings |                          |                            |  |
|------------------------|-------------------|--------------------------|----------------------------|-------------------|--------------------------|----------------------------|---------------------|--------------------------|----------------------------|--|
| Price Range            | September<br>2019 | Year-Over-Year<br>Change | Month-Over-Month<br>Change | September<br>2019 | Year-Over-Year<br>Change | Month-Over-Month<br>Change | September<br>2019   | Year-Over-Year<br>Change | Month-Over-Month<br>Change |  |
| \$100,000 and Below    | 540               | - 22.3%                  | - 24.1%                    | 7.2               | + 14.3%                  | - 16.8%                    | 111                 | - 36.2%                  | - 9.8%                     |  |
| \$100,001 to \$200,000 | 6,427             | - 14.9%                  | - 21.1%                    | 9.8               | + 10.1%                  | - 12.7%                    | 677                 | - 25.4%                  | - 10.3%                    |  |
| \$200,001 to \$300,000 | 10,660            | + 28.0%                  | - 16.1%                    | 7.8               | + 11.4%                  | - 7.1%                     | 1,430               | + 9.7%                   | - 10.3%                    |  |
| \$300,001 and Above    | 15,908            | + 35.2%                  | - 13.4%                    | 6.3               | + 31.3%                  | - 5.4%                     | 2,738               | - 3.7%                   | - 9.9%                     |  |
| Total                  | 33.535            | + 18.4%                  | - 16.0%                    | 7.3               | + 17.7%                  | - 7.8%                     | 4,956               | - 5.2%                   | - 10.1%                    |  |