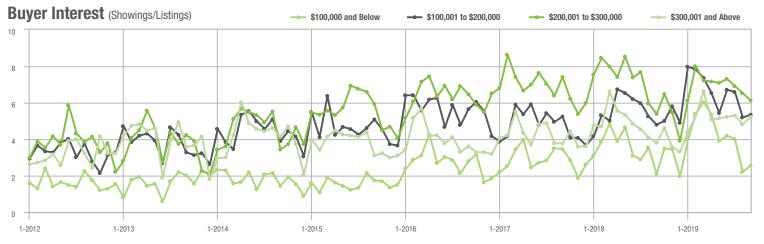

|  |
| \$200,001 to \$300,000 | 678               | + 27.4%                  | - 14.7%                    | 6.1               | + 13.0%                  | - 6.2%                     | 119                 | + 10.2%                  | - 10.5%                    |  |
| \$300,001 and Above    | 1,121             | + 41.2%                  | + 5.3%                     | 5.2               | + 36.8%                  | + 8.1%                     | 257                 | - 0.8%                   | - 4.8%                     |  |
| Total                  | 2,318             | + 33.1%                  | - 2.4%                     | 5.2               | + 23.8%                  | + 2.1%                     | 532                 | - 1.8%                   | - 5.5%                     |  |















### **Lincoln County, NC**

|                        | Total<br>Showings |                          |                            | (5                | Buyer Into<br>Showings/L |                            | Managed<br>Listings |                          |                            |  |
|------------------------|-------------------|--------------------------|----------------------------|-------------------|--------------------------|----------------------------|---------------------|--------------------------|----------------------------|--|
| Price Range            | September<br>2019 | Year-Over-Year<br>Change | Month-Over-Month<br>Change | September<br>2019 | Year-Over-Year<br>Change | Month-Over-Month<br>Change | September<br>2019   | Year-Over-Year<br>Change | Month-Over-Month<b