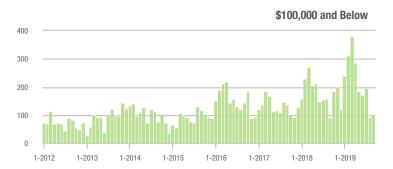

### **Charlotte MSA**

|                        | Total<br>Showings |                          |                            | (5                | Buyer Interest (Showings/Listings) |                            |                   | Managed<br>Listings      |                            |  |
|------------------------|-------------------|--------------------------|----------------------------|-------------------|------------------------------------|----------------------------|-------------------|--------------------------|----------------------------|--|
| Price Range            | September<br>2019 | Year-Over-Year<br>Change | Month-Over-Month<br>Change | September<br>2019 | Year-Over-Year<br>Change           | Month-Over-Month<br>Change | September<br>2019 | Year-Over-Year<br>Change | Month-Over-Month<br>Change |  |
| \$100,000 and Below    | 2,743             | - 15.0%                  | - 15.0%                    | 4.7               | + 9.3%                             | - 10.6%                    | 953               | - 31.1%                  | - 7.9%                     |  |
| \$100,001 to \$200,000 | 15,174            | - 2.4%                   | - 14.1%                    | 8.6               | + 16.2%                            | - 9.3%                     | 1,938             | - 19.5%                  | - 6.2%                     |  |
| \$200,001 to \$300,000 | 19,716            | + 26.6%                  | - 17.7%                    | 7.3               | + 15.9%                            | - 8.1%                     | 2,895             | + 2.4%                   | - 11.3%                    |  |
| \$300,001 and Above    | 27,607            | + 37.0%                  | - 12.8%                    | 5.7               | + 32.6%                            | - 4.9%                     | 5,364             | - 6.6%                   | - 9.9%                     |  |
| Total                  | 65,240            | + 19.7%                  | - 14.7%                    | 6.6               | + 20.0%                            | - 7.1%                     | 11,150            | - 9.8%                   | - 9.5%                     |  |