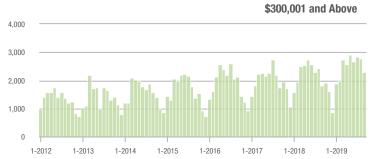

### **Charlotte MSA**

|                        | Total<br>Showings |                          |                            | (5                | Buyer Interest (Showings/Listings) |                            |                   | Managed<br>Listings      |                            |  |
|------------------------|-------------------|--------------------------|----------------------------|-------------------|------------------------------------|----------------------------|-------------------|--------------------------|----------------------------|--|
| Price Range            | September<br>2019 | Year-Over-Year<br>Change | Month-Over-Month<br>Change | September<br>2019 | Year-Over-Year<br>Change           | Month-Over-Month<br>Change | September<br>2019 | Year-Over-Year<br>Change | Month-Over-Month<br>Change |  |
| \$100,000 and Below    | 2,743             | - 15.0%                  | - 15.0%                    | 4.7               | + 9.3%                             | - 10.6%                    | 953               | - 31.1%                  | - 7.9%                     |  |
| \$100,001 to \$200,000 | 15,174            | - 2.4%                   | - 14.1%                    | 8.6               | + 16.2%                            | - 9.3%                     | 1,938             | - 19.5%                  | - 6.2%                     |  |
| \$200,001 to \$300,000 | 19,716            | + 26.6%                  | - 17.7%                    | 7.3               | + 15.9%                            | - 8.1%                     | 2,895             | + 2.4%                   | - 11.3%                    |  |
| \$300,001 and Above    | 27,607            | + 37.0%                  | - 12.8%                    | 5.7               | + 32.6%                            | - 4.9%                     | 5,364             | - 6.6%                   | - 9.9%                     |  |
| Total                  | 65,240            | + 19.7%                  | - 14.7%                    | 6.6               | + 20.0%                            | - 7.1%                     | 11,150            | - 9.8%                   | - 9.5%                     |  |