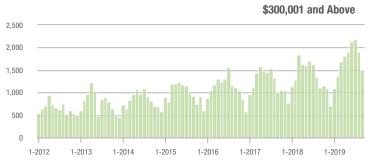

,000 | 538               | + 46.2%                  | - 32.3%                    | 5.6               | + 14.3%                               | - 23.8%                    | 127               | + 7.6%                   | - 11.8%                    |  |
| \$300,001 and Above    | 1,501             | + 34.4%                  | - 20.8%                    | 4.6               | + 27.8%                               | - 11.3%                    | 376               | - 4.8%                   | - 12.4%                    |  |
| Total                  | 2,152             | + 31.0%                  | - 22.2%                    | 4.8               | + 26.3%                               | - 14.0%                    | 576               | - 8.0%                   | - 10.7%                    |  |















### **Lancaster County, SC**

|                        | Total<br>Showings |                          |                            | (5                | Buyer Into<br>Showings/L |                            | Managed<br>Listings |                          |                            |  |
|------------------------|-------------------|--------------------------|----------------------------|-------------------|--------------------------|----------------------------|---------------------|--------------------------|----------------------------|--|
| Price Range            | September<br>2019 | Year-Over-Year<br>Change | Month-Over-Month<br>Change | September<br>2019 | Year-Over-Year<br>Change | Month-Over-Month<br>Change | September<br>2019   | Year-Over-Year<br>Change | Month-Over-Mon