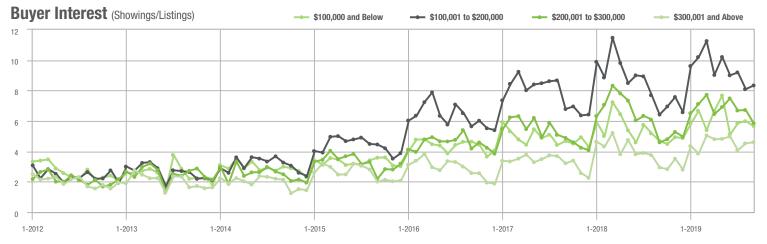

### **Charlotte MSA**

|                        | Total<br>Showings |                          |                            | (5                | Buyer Interest (Showings/Listings) |                            |                   | Managed<br>Listings      |                            |  |
|------------------------|-------------------|--------------------------|----------------------------|-------------------|------------------------------------|----------------------------|-------------------|--------------------------|----------------------------|--|
| Price Range            | September<br>2019 | Year-Over-Year<br>Change | Month-Over-Month<br>Change | September<br>2019 | Year-Over-Year<br>Change           | Month-Over-Month<br>Change | September<br>2019 | Year-Over-Year<br>Change | Month-Over-Month<br>Change |  |
| \$100,000 and Below    | 2,743             | - 15.0%                  | - 15.0%                    | 4.7               | + 9.3%                             | - 10.6%                    | 953               | - 31.1%                  | - 7.9%                     |  |
| \$100,001 to \$200,000 | 15,174            | - 2.4%                   | - 14.1%                    | 8.6               | + 16.2%                            | - 9.3%                     | 1,938             | - 19.5%                  | - 6.2%                     |  |
| \$200,001 to \$300,000 | 19,716            | + 26.6%                  | - 17.7%                    | 7.3               | + 15.9%                            | - 8.1%                     | 2,895             | + 2.4%                   | - 11.3%                    |  |
| \$300,001 and Above    | 27,607            | + 37.0%                  | - 12.8%                    | 5.7               | + 32.6%                            | - 4.9%                     | 5,364             | - 6.6%                   | - 9.9%                     |  |
| Total                  | 65,240            | + 19.7%                  | - 14.7%                    | 6.6               | + 20.0%                            | - 7.1%                     | 11,150            | - 9.8%                   | - 9.5%                     |  |