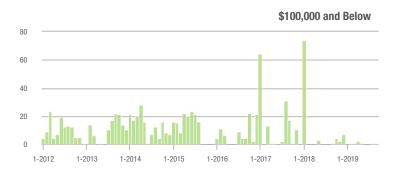

00,001 to \$300,000 | 142               | + 13.6%                  | - 58.1%                    | 6.4               | + 18.5%                            | - 39.6%                    | 25                | - 10.7%                  | - 28.6%                    |  |
| \$300,001 and Above    | 657               | + 41.6%                  | - 20.6%                    | 4.3               | + 7.5%                             | - 17.5%                    | 167               | + 21.9%                  | - 6.7%                     |  |
| Total                  | 811               | + 19.4%                  | - 33.3%                    | 4.4               | - 2.2%                             | - 26.9%                    | 202               | + 9.8%                   | - 10.6%                    |  |















## **Denver, NC**

|                        | Total<br>Showings |                          |                            | (5                | Buyer Interest (Showings/Listings) |                            |                   | Managed<br>Listings      |                            |  |
|------------------------|-------------------|--------------------------|----------------------------|-------------------|------------------------------------|----------------------------|-------------------|--------------------------|----------------------------|--|
| Price Range            | September<br>2019 | Year-Over-Year<br>Change | Month-Over-Month<br>Change | September<br>2019 | Year-Over-Year<br>Change           | Month-Over-Month<br>Change | September<br>2019 | Year-Over-Year<br>Chan