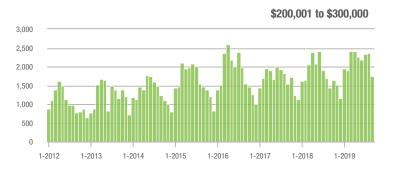

### **Charlotte MSA**

|                        | Total<br>Showings |                          |                            | (5                | Buyer Interest (Showings/Listings) |                            |                   | Managed<br>Listings      |                            |  |
|------------------------|-------------------|--------------------------|----------------------------|-------------------|------------------------------------|----------------------------|-------------------|--------------------------|----------------------------|--|
| Price Range            | September<br>2019 | Year-Over-Year<br>Change | Month-Over-Month<br>Change | September<br>2019 | Year-Over-Year<br>Change           | Month-Over-Month<br>Change | September<br>2019 | Year-Over-Year<br>Change | Month-Over-Month<br>Change |  |
| \$100,000 and Below    | 2,743             | - 15.0%                  | - 15.0%                    | 4.7               | + 9.3%                             | - 10.6%                    | 953               | - 31.1%                  | - 7.9%                     |  |
| \$100,001 to \$200,000 | 15,174            | - 2.4%                   | - 14.1%                    | 8.6               | + 16.2%                            | - 9.3%                     | 1,938             | - 19.5%                  | - 6.2%                     |  |
| \$200,001 to \$300,000 | 19,716            | + 26.6%                  | - 17.7%                    | 7.3               | + 15.9%                            | - 8.1%                     | 2,895             | + 2.4%                   | - 11.3%                    |  |
| \$300,001 and Above    | 27,607            | + 37.0%                  | - 12.8%                    | 5.7               | + 32.6%                            | - 4.9%                     | 5,364             | - 6.6%                   | - 9.9%                     |  |
| Total                  | 65,240            | + 19.7%                  | - 14.7%                    | 6.6               | + 20.0%                            | - 7.1%                     | 11,150            | - 9.8%                   | - 9.5%                     |  |