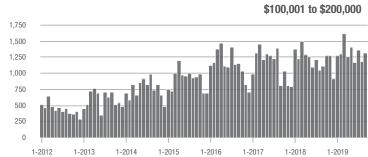

### **Charlotte MSA**

|                        | Total<br>Showings |                          |                            | (5                | Buyer Interest (Showings/Listings) |                            |                   | Managed<br>Listings      |                            |  |
|------------------------|-------------------|--------------------------|----------------------------|-------------------|------------------------------------|----------------------------|-------------------|--------------------------|----------------------------|--|
| Price Range            | September<br>2019 | Year-Over-Year<br>Change | Month-Over-Month<br>Change | September<br>2019 | Year-Over-Year<br>Change           | Month-Over-Month<br>Change | September<br>2019 | Year-Over-Year<br>Change | Month-Over-Month<br>Change |  |
| \$100,000 and Below    | 2,743             | - 15.0%                  | - 15.0%                    | 4.7               | + 9.3%                             | - 10.6%                    | 953               | - 31.1%                  | - 7.9%                     |  |
| \$100,001 to \$200,000 | 15,174            | - 2.4%                   | - 14.1%                    | 8.6               | + 16.2%                            | - 9.3%                     | 1,938             | - 19.5%                  | - 6.2%                     |  |
| \$200,001 to \$300,000 | 19,716            | + 26.6%                  | - 17.7%                    | 7.3               | + 15.9%                            | - 8.1%                     | 2,895             | + 2.4%                   | - 11.3%                    |  |
| \$300,001 and Above    | 27,607            | + 37.0%                  | - 12.8%                    | 5.7               | + 32.6%                            | - 4.9%                     | 5,364             | - 6.6%                   | - 9.9%                     |  |
| Total                  | 65,240            | + 19.7%                  | - 14.7%                    | 6.6               | + 20.0%                            | - 7.1%                     | 11,150            | - 9.8%                   | - 9.5%                     |  |