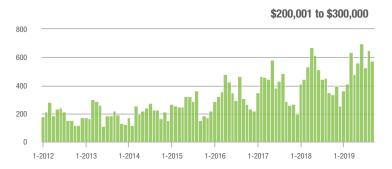

### **Charlotte MSA**

|                        | Total<br>Showings |                          |                            | (5                | Buyer Interest (Showings/Listings) |                            |                   | Managed<br>Listings      |                            |  |
|------------------------|-------------------|--------------------------|----------------------------|-------------------|------------------------------------|----------------------------|-------------------|--------------------------|----------------------------|--|
| Price Range            | September<br>2019 | Year-Over-Year<br>Change | Month-Over-Month<br>Change | September<br>2019 | Year-Over-Year<br>Change           | Month-Over-Month<br>Change | September<br>2019 | Year-Over-Year<br>Change | Month-Over-Month<br>Change |  |
| \$100,000 and Below    | 2,743             | - 15.0%                  | - 15.0%                    | 4.7               | + 9.3%                             | - 10.6%                    | 953               | - 31.1%                  | - 7.9%                     |  |
| \$100,001 to \$200,000 | 15,174            | - 2.4%                   | - 14.1%                    | 8.6               | + 16.2%                            | - 9.3%                     | 1,938             | - 19.5%                  | - 6.2%                     |  |
| \$200,001 to \$300,000 | 19,716            | + 26.6%                  | - 17.7%                    | 7.3               | + 15.9%                            | - 8.1%                     | 2,895             | + 2.4%                   | - 11.3%                    |  |
| \$300,001 and Above    | 27,607            | + 37.0%                  | - 12.8%                    | 5.7               | + 32.6%                            | - 4.9%                     | 5,364             | - 6.6%                   | - 9.9%                     |  |
| Total                  | 65,240            | + 19.7%                  | - 14.7%                    | 6.6               | + 20.0%                            | - 7.1%                     | 11,150            | - 9.8%                   | - 9.5%                     |  |