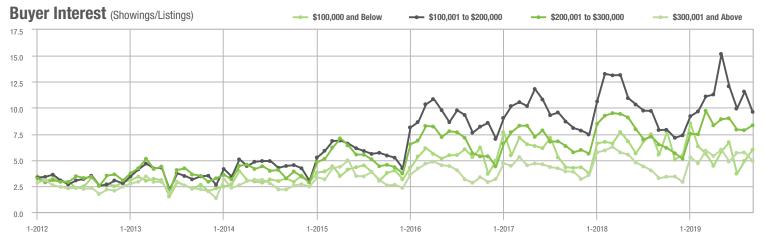

### **Charlotte MSA**

|                        | Total<br>Showings |                          |                            | (5                | Buyer Interest (Showings/Listings) |                            |                   | Managed<br>Listings      |                            |  |
|------------------------|-------------------|--------------------------|----------------------------|-------------------|------------------------------------|----------------------------|-------------------|--------------------------|----------------------------|--|
| Price Range            | September<br>2019 | Year-Over-Year<br>Change | Month-Over-Month<br>Change | September<br>2019 | Year-Over-Year<br>Change           | Month-Over-Month<br>Change | September<br>2019 | Year-Over-Year<br>Change | Month-Over-Month<br>Change |  |
| \$100,000 and Below    | 2,743             | - 15.0%                  | - 15.0%                    | 4.7               | + 9.3%                             | - 10.6%                    | 953               | - 31.1%                  | - 7.9%                     |  |
| \$100,001 to \$200,000 | 15,174            | - 2.4%                   | - 14.1%                    | 8.6               | + 16.2%                            | - 9.3%                     | 1,938             | - 19.5%                  | - 6.2%                     |  |
| \$200,001 to \$300,000 | 19,716            | + 26.6%                  | - 17.7%                    | 7.3               | + 15.9%                            | - 8.1%                     | 2,895             | + 2.4%                   | - 11.3%                    |  |
| \$300,001 and Above    | 27,607            | + 37.0%                  | - 12.8%                    | 5.7               | + 32.6%                            | - 4.9%                     | 5,364             | - 6.6%                   | - 9.9%                     |  |
| Total                  | 65,240            | + 19.7%                  | - 14.7%                    | 6.6               | + 20.0%                            | - 7.1%                     | 11,150            | - 9.8%                   | - 9.5%                     |  |