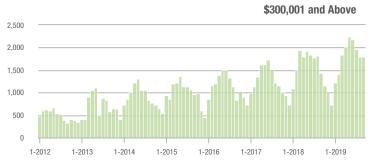

### **Charlotte MSA**

|                        | Total<br>Showings |                          |                            | (5                | Buyer Interest (Showings/Listings) |                            |                   | Managed<br>Listings      |                            |  |
|------------------------|-------------------|--------------------------|----------------------------|-------------------|------------------------------------|----------------------------|-------------------|--------------------------|----------------------------|--|
| Price Range            | September<br>2019 | Year-Over-Year<br>Change | Month-Over-Month<br>Change | September<br>2019 | Year-Over-Year<br>Change           | Month-Over-Month<br>Change | September<br>2019 | Year-Over-Year<br>Change | Month-Over-Month<br>Change |  |
| \$100,000 and Below    | 2,743             | - 15.0%                  | - 15.0%                    | 4.7               | + 9.3%                             | - 10.6%                    | 953               | - 31.1%                  | - 7.9%                     |  |
| \$100,001 to \$200,000 | 15,174            | - 2.4%                   | - 14.1%                    | 8.6               | + 16.2%                            | - 9.3%                     | 1,938             | - 19.5%                  | - 6.2%                     |  |
| \$200,001 to \$300,000 | 19,716            | + 26.6%                  | - 17.7%                    | 7.3               | + 15.9%                            | - 8.1%                     | 2,895             | + 2.4%                   | - 11.3%                    |  |
| \$300,001 and Above    | 27,607            | + 37.0%                  | - 12.8%                    | 5.7               | + 32.6%                            | - 4.9%                     | 5,364             | - 6.6%                   | - 9.9%                     |  |
| Total                  | 65,240            | + 19.7%                  | - 14.7%                    | 6.6               | + 20.0%                            | - 7.1%                     | 11,150            | - 9.8%                   | - 9.5%                     |  |