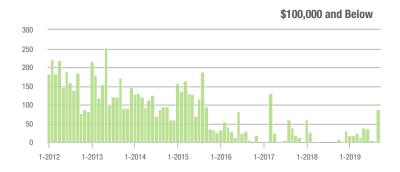

4.3%                     |
| \$200,001 to \$300,000 | 807               | + 37.5%                  | - 24.4%                    | 9.1               | - 2.2%                   | - 15.1%                    | 89                  | + 36.9%                  | - 12.7%                    |
| \$300,001 and Above    | 1,046             | + 15.6%                  | - 28.4%                    | 6.3               | + 23.5%                  | - 11.8%                    | 177                 | - 11.9%                  | - 20.3%                    |
| Total                  | 2,105             | + 18.5%                  | - 24.1%                    | 7.6               | + 13.4%                  | - 11.0%                    | 294                 | - 1.3%                   | - 16.2%                    |















### **Mecklenburg County, NC**

|                        |                   | Total<br>Showings        |                            |                   | Buyer Into<br>Showings/L |                            | Managed<br>Listings |                          |                            |  |
|------------------------|-------------------|--------------------------|----------------------------|-------------------|--------------------------|----------------------------|---------------------|--------------------------|----------------------------|--|
| Price Range            | September<br>2019 | Year-Over-Year<br>Change | Month-Over-Month<br>Change | September<br>2019 | Year-Over-Year<br>Change | Month-Over-Month<br>Change | September<br>2019   | Year-Over-Year<br>Change | Month-