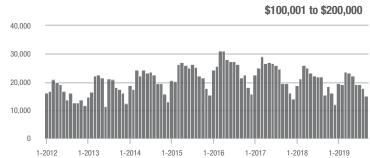

,001 to \$300,000 | 19,716            | + 26.6%                  | - 17.7%                    | 7.3               | + 15.9%                            | - 8.1%                     | 2,895             | + 2.4%                   | - 11.3%                    |  |
| \$300,001 and Above    | 27,607            | + 37.0%                  | - 12.8%                    | 5.7               | + 32.6%                            | - 4.9%                     | 5,364             | - 6.6%                   | - 9.9%                     |  |
| Total                  | 65,240            | + 19.7%                  | - 14.7%                    | 6.6               | + 20.0%                            | - 7.1%                     | 11,150            | - 9.8%                   | - 9.5%                     |  |















### City of Charlotte, NC

|                        | Total<br>Showings |                          |                            | (5                | Buyer Interest (Showings/Listings) |                            |                   | Managed<br>Listings      |                            |  |
|------------------------|-------------------|--------------------------|----------------------------|-------------------|------------------------------------|----------------------------|-------------------|--------------------------|----------------------------|--|
| Price Range            | September<br>2019 | Year-Over-Year<br>Change | Month-Over-Month<br>Change | September<br>2019 | Year-Over-Year<br>Change           | Month-Over-Month<br>Change | September<br>2019 | Year-Over-Year<b