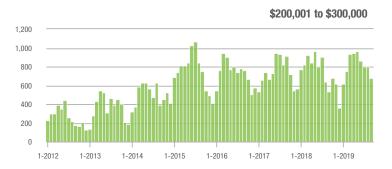

### **Charlotte MSA**

|                        | Total<br>Showings |                          |                            | (5                | Buyer Interest (Showings/Listings) |                            |                   | Managed<br>Listings      |                            |  |
|------------------------|-------------------|--------------------------|----------------------------|-------------------|------------------------------------|----------------------------|-------------------|--------------------------|----------------------------|--|
| Price Range            | September<br>2019 | Year-Over-Year<br>Change | Month-Over-Month<br>Change | September<br>2019 | Year-Over-Year<br>Change           | Month-Over-Month<br>Change | September<br>2019 | Year-Over-Year<br>Change | Month-Over-Month<br>Change |  |
| \$100,000 and Below    | 2,743             | - 15.0%                  | - 15.0%                    | 4.7               | + 9.3%                             | - 10.6%                    | 953               | - 31.1%                  | - 7.9%                     |  |
| \$100,001 to \$200,000 | 15,174            | - 2.4%                   | - 14.1%                    | 8.6               | + 16.2%                            | - 9.3%                     | 1,938             | - 19.5%                  | - 6.2%                     |  |
| \$200,001 to \$300,000 | 19,716            | + 26.6%                  | - 17.7%                    | 7.3               | + 15.9%                            | - 8.1%                     | 2,895             | + 2.4%                   | - 11.3%                    |  |
| \$300,001 and Above    | 27,607            | + 37.0%                  | - 12.8%                    | 5.7               | + 32.6%                            | - 4.9%                     | 5,364             | - 6.6%                   | - 9.9%                     |  |
| Total                  | 65,240            | + 19.7%                  | - 14.7%                    | 6.6               | + 20.0%                            | - 7.1%                     | 11,150            | - 9.8%                   | - 9.5%                     |  |