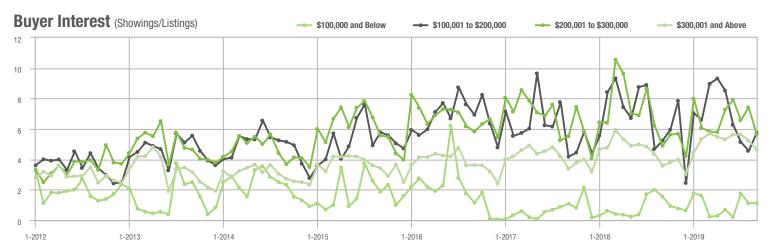

00 | 538               | + 46.2%                  | - 32.3%                    | 5.6               | + 14.3%                               | - 23.8%                    | 127               | + 7.6%                   | - 11.8%                    |  |
| \$300,001 and Above    | 1,501             | + 34.4%                  | - 20.8%                    | 4.6               | + 27.8%                               | - 11.3%                    | 376               | - 4.8%                   | - 12.4%                    |  |
| Total                  | 2,152             | + 31.0%                  | - 22.2%                    | 4.8               | + 26.3%                               | - 14.0%                    | 576               | - 8.0%                   | - 10.7%                    |  |















### **Lancaster County, SC**

|                        | Total<br>Showings |                          |                            | (5                | Buyer Into<br>Showings/L |                            | Managed<br>Listings |                          |                            |  |
|------------------------|-------------------|--------------------------|----------------------------|-------------------|--------------------------|----------------------------|---------------------|--------------------------|----------------------------|--|
| Price Range            | September<br>2019 | Year-Over-Year<br>Change | Month-Over-Month<br>Change | September<br>2019 | Year-Over-Year<br>Change | Month-Over-Month<br>Change | September<br>2019   | Year-Over-Year<br>Change | Month-Over-Month