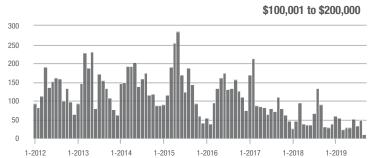

,001 to \$300,000 | 142               | + 13.6%                  | - 58.1%                    | 6.4               | + 18.5%                            | - 39.6%                    | 25                | - 10.7%                  | - 28.6%                    |  |
| \$300,001 and Above    | 657               | + 41.6%                  | - 20.6%                    | 4.3               | + 7.5%                             | - 17.5%                    | 167               | + 21.9%                  | - 6.7%                     |  |
| Total                  | 811               | + 19.4%                  | - 33.3%                    | 4.4               | - 2.2%                             | - 26.9%                    | 202               | + 9.8%                   | - 10.6%                    |  |















## **Denver, NC**

|                        | Total<br>Showings |                          |                            | (5                | Buyer Interest (Showings/Listings) |                            |                   | Managed<br>Listings      |                            |  |
|------------------------|-------------------|--------------------------|----------------------------|-------------------|------------------------------------|----------------------------|-------------------|--------------------------|----------------------------|--|
| Price Range            | September<br>2019 | Year-Over-Year<br>Change | Month-Over-Month<br>Change | September<br>2019 | Year-Over-Year<br>Change           | Month-Over-Month<br>Change | September<br>2019 | Year-Over-Year<br>Change