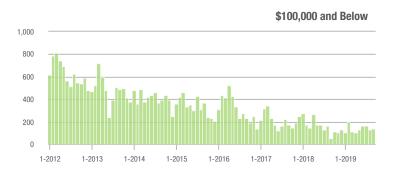

### **Charlotte MSA**

|                        | Total<br>Showings |                          |                            | (5                | Buyer Interest (Showings/Listings) |                            |                   | Managed<br>Listings      |                            |  |
|------------------------|-------------------|--------------------------|----------------------------|-------------------|------------------------------------|----------------------------|-------------------|--------------------------|----------------------------|--|
| Price Range            | September<br>2019 | Year-Over-Year<br>Change | Month-Over-Month<br>Change | September<br>2019 | Year-Over-Year<br>Change           | Month-Over-Month<br>Change | September<br>2019 | Year-Over-Year<br>Change | Month-Over-Month<br>Change |  |
| \$100,000 and Below    | 2,743             | - 15.0%                  | - 15.0%                    | 4.7               | + 9.3%                             | - 10.6%                    | 953               | - 31.1%                  | - 7.9%                     |  |
| \$100,001 to \$200,000 | 15,174            | - 2.4%                   | - 14.1%                    | 8.6               | + 16.2%                            | - 9.3%                     | 1,938             | - 19.5%                  | - 6.2%                     |  |
| \$200,001 to \$300,000 | 19,716            | + 26.6%                  | - 17.7%                    | 7.3               | + 15.9%                            | - 8.1%                     | 2,895             | + 2.4%                   | - 11.3%                    |  |
| \$300,001 and Above    | 27,607            | + 37.0%                  | - 12.8%                    | 5.7               | + 32.6%                            | - 4.9%                     | 5,364             | - 6.6%                   | - 9.9%                     |  |
| Total                  | 65,240            | + 19.7%                  | - 14.7%                    | 6.6               | + 20.0%                            | - 7.1%                     | 11,150            | - 9.8%                   | - 9.5%                     |  |