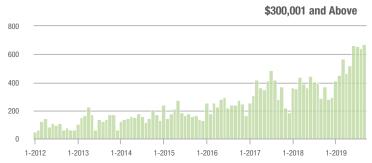

to \$300,000 | 1,054             | + 26.2%                  | - 15.2%                    | 7.4               | + 7.2%                             | - 13.0%                    | 152               | + 12.6%                  | - 3.2%                     |  |
| \$300,001 and Above    | 668               | + 134.4%                 | + 4.4%                     | 5.5               | + 77.4%                            | + 30.8%                    | 145               | + 25.0%                  | - 17.1%                    |  |
| Total                  | 3,028             | + 27.3%                  | - 13.3%                    | 7.1               | + 12.7%                            | - 5.7%                     | 483               | + 4.3%                   | - 8.0%                     |  |















### Salisbury, NC

|                        | Total<br>Showings |                          |                            | (5                | Buyer Interest (Showings/Listings) |                            |                   | Managed<br>Listings      |                            |  |
|------------------------|-------------------|--------------------------|----------------------------|-------------------|------------------------------------|----------------------------|-------------------|--------------------------|----------------------------|--|
| Price Range            | September<br>2019 | Year-Over-Year<br>Change | Month-Over-Month<br>Change | September<br>2019 | Year-Over-Year<br>Change           | Month-Over-Month<br>Change | September<br>2019 | Year-Over-Year<br>Change | M