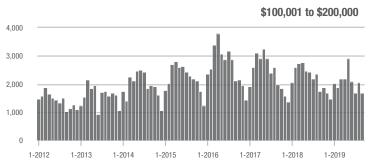

,001 to \$300,000 | 1,775             | + 3.8%                   | - 12.1%                    | 8.3               | + 27.7%                            | + 6.0%                     | 239               | - 20.6%                  | - 17.3%                    |  |
| \$300,001 and Above    | 1,662             | + 48.0%                  | - 22.9%                    | 4.9               | + 48.5%                            | - 14.2%                    | 394               | - 11.1%                  | - 12.1%                    |  |
| Total                  | 5.419             | + 9.5%                   | - 16.9%                    | 7.0               | + 25.0%                            | - 7.1%                     | 898               | - 19.8%                  | - 12.4%                    |  |















### **Charlotte MSA**

|                        | Total<br>Showings |                          |                            | (5                | Buyer Interest (Showings/Listings) |                            |                   | Managed<br>Listings      |                            |  |
|------------------------|-------------------|--------------------------|----------------------------|-------------------|------------------------------------|----------------------------|-------------------|--------------------------|----------------------------|--|
| Price Range            | September<br>2019 | Year-Over-Year<br>Change | Month-Over-Month<br>Change | September<br>2019 | Year-Over-Year<br>Change           | Month-Over-Month<br>Change | September<br>2019 | Year-Over-Year<br>Ch