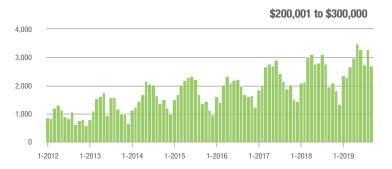

### **Charlotte MSA**

|                        | Total<br>Showings |                          |                            | (5                | Buyer Interest (Showings/Listings) |                            |                   | Managed<br>Listings      |                            |  |
|------------------------|-------------------|--------------------------|----------------------------|-------------------|------------------------------------|----------------------------|-------------------|--------------------------|----------------------------|--|
| Price Range            | September<br>2019 | Year-Over-Year<br>Change | Month-Over-Month<br>Change | September<br>2019 | Year-Over-Year<br>Change           | Month-Over-Month<br>Change | September<br>2019 | Year-Over-Year<br>Change | Month-Over-Month<br>Change |  |
| \$100,000 and Below    | 2,743             | - 15.0%                  | - 15.0%                    | 4.7               | + 9.3%                             | - 10.6%                    | 953               | - 31.1%                  | - 7.9%                     |  |
| \$100,001 to \$200,000 | 15,174            | - 2.4%                   | - 14.1%                    | 8.6               | + 16.2%                            | - 9.3%                     | 1,938             | - 19.5%                  | - 6.2%                     |  |
| \$200,001 to \$300,000 | 19,716            | + 26.6%                  | - 17.7%                    | 7.3               | + 15.9%                            | - 8.1%                     | 2,895             | + 2.4%                   | - 11.3%                    |  |
| \$300,001 and Above    | 27,607            | + 37.0%                  | - 12.8%                    | 5.7               | + 32.6%                            | - 4.9%                     | 5,364             | - 6.6%                   | - 9.9%                     |  |
| Total                  | 65,240            | + 19.7%                  | - 14.7%                    | 6.6               | + 20.0%                            | - 7.1%                     | 11,150            | - 9.8%                   | - 9.5%                     |  |