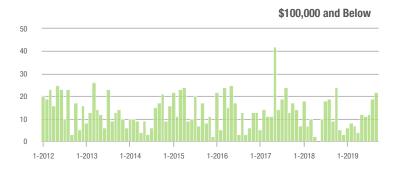

00,001 to \$300,000 | 61                | + 238.9%                 | + 13.0%                    | 6.7               | + 48.9%                            | + 25.8%                    | 12                | + 50.0%                  | - 14.3%                    |  |
| \$300,001 and Above    | 18                | + 38.5%                  | + 20.0%                    | 3.4               | + 30.8%                            | + 30.8%                    | 7                 | + 16.7%                  | - 12.5%                    |  |
| Total                  | 140               | + 159.3%                 | + 18.6%                    | 4.3               | + 79.2%                            | + 15.3%                    | 50                | + 6.4%                   | 0.0%                       |  |















### **Anson County, NC**

|                        | Total<br>Showings |                          |                            | (5                | Buyer Interest (Showings/Listings) |                            |                   | Managed<br>Listings      |                            |  |
|------------------------|-------------------|--------------------------|----------------------------|-------------------|------------------------------------|----------------------------|-------------------|--------------------------|----------------------------|--|
| Price Range            | September<br>2019 | Year-Over-Year<br>Change | Month-Over-Month<br>Change | September<br>2019 | Year-Over-Year<br>Change           | Month-Over-Month<br>Change | September<br>2019 | Year-Over-Year<