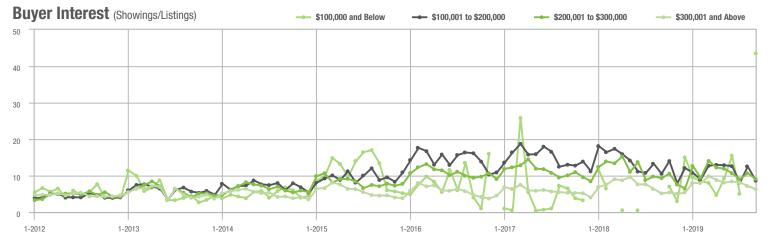

### **Charlotte MSA**

|                        | Total<br>Showings |                          |                            | (5                | Buyer Interest (Showings/Listings) |                            |                   | Managed<br>Listings      |                            |  |
|------------------------|-------------------|--------------------------|----------------------------|-------------------|------------------------------------|----------------------------|-------------------|--------------------------|----------------------------|--|
| Price Range            | September<br>2019 | Year-Over-Year<br>Change | Month-Over-Month<br>Change | September<br>2019 | Year-Over-Year<br>Change           | Month-Over-Month<br>Change | September<br>2019 | Year-Over-Year<br>Change | Month-Over-Month<br>Change |  |
| \$100,000 and Below    | 2,743             | - 15.0%                  | - 15.0%                    | 4.7               | + 9.3%                             | - 10.6%                    | 953               | - 31.1%                  | - 7.9%                     |  |
| \$100,001 to \$200,000 | 15,174            | - 2.4%                   | - 14.1%                    | 8.6               | + 16.2%                            | - 9.3%                     | 1,938             | - 19.5%                  | - 6.2%                     |  |
| \$200,001 to \$300,000 | 19,716            | + 26.6%                  | - 17.7%                    | 7.3               | + 15.9%                            | - 8.1%                     | 2,895             | + 2.4%                   | - 11.3%                    |  |
| \$300,001 and Above    | 27,607            | + 37.0%                  | - 12.8%                    | 5.7               | + 32.6%                            | - 4.9%                     | 5,364             | - 6.6%                   | - 9.9%                     |  |
| Total                  | 65,240            | + 19.7%                  | - 14.7%                    | 6.6               | + 20.0%                            | - 7.1%                     | 11,150            | - 9.8%                   | - 9.5%                     |  |