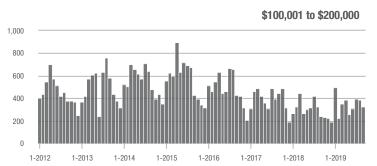

### **Charlotte MSA**

|                        | Total<br>Showings |                          |                            | (5                | Buyer Interest (Showings/Listings) |                            |                   | Managed<br>Listings      |                            |  |
|------------------------|-------------------|--------------------------|----------------------------|-------------------|------------------------------------|----------------------------|-------------------|--------------------------|----------------------------|--|
| Price Range            | September<br>2019 | Year-Over-Year<br>Change | Month-Over-Month<br>Change | September<br>2019 | Year-Over-Year<br>Change           | Month-Over-Month<br>Change | September<br>2019 | Year-Over-Year<br>Change | Month-Over-Month<br>Change |  |
| \$100,000 and Below    | 2,743             | - 15.0%                  | - 15.0%                    | 4.7               | + 9.3%                             | - 10.6%                    | 953               | - 31.1%                  | - 7.9%                     |  |
| \$100,001 to \$200,000 | 15,174            | - 2.4%                   | - 14.1%                    | 8.6               | + 16.2%                            | - 9.3%                     | 1,938             | - 19.5%                  | - 6.2%                     |  |
| \$200,001 to \$300,000 | 19,716            | + 26.6%                  | - 17.7%                    | 7.3               | + 15.9%                            | - 8.1%                     | 2,895             | + 2.4%                   | - 11.3%                    |  |
| \$300,001 and Above    | 27,607            | + 37.0%                  | - 12.8%                    | 5.7               | + 32.6%                            | - 4.9%                     | 5,364             | - 6.6%                   | - 9.9%                     |  |
| Total                  | 65,240            | + 19.7%                  | - 14.7%                    | 6.6               | + 20.0%                            | - 7.1%                     | 11,150            | - 9.8%                   | - 9.5%                     |  |