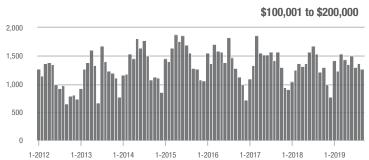

|  |
| \$200,001 to \$300,000 | 1,175             | + 13.9%                  | - 16.2%                    | 5.1               | + 24.4%                  | - 11.6%                    | 280                 | - 11.9%                  | - 7.3%                     |  |
| \$300,001 and Above    | 2,558             | + 23.4%                  | - 22.6%                    | 5.0               | + 35.1%                  | - 11.1%                    | 609                 | - 12.0%                  | - 12.0%                    |  |
| Total                  | 5,224             | + 12.3%                  | - 18.2%                    | 5.3               | + 26.2%                  | - 9.7%                     | 1,241               | - 18.1%                  | - 9.9%                     |  |















# Kannapolis, NC

| Total<br>Showings      |                   |                          | (5                         | Buyer Inte<br>Showings/L |                          | Managed<br>Listings        |                   |                          |                            |
|------------------------|-------------------|--------------------------|----------------------------|--------------------------|--------------------------|----------------------------|-------------------|--------------------------|----------------------------|
| Price Range            | September<br>2019 | Year-Over-Year<br>Change | Month-Over-Month<br>Change | September<br>2019        | Year-Over-Year<br>Change | Month-Over-Month<br>Change | September<br>2019 | Year-Over-Year<br>Change | Month-Over-Mo