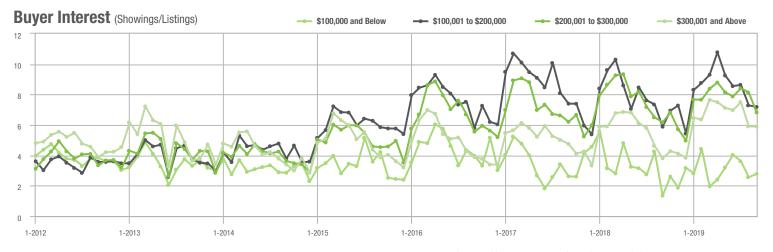

### **Showing Statistics**

| MLS Area               | Total<br>Showings | Buyer Interest (Showings / Listings) | Managed<br>Listings |
|------------------------|-------------------|--------------------------------------|---------------------|
| Alexander County, NC   | 140               | 4.3                                  | 50                  |
| Anson County, NC       | 67                | 1.4                                  | 68                  |
| Cabarrus County, NC    | 5,419             | 7.0                                  | 898                 |
| Charlotte MSA          | 65,240            | 6.6                                  | 11,150              |
| City of Charlotte, NC  | 26,159            | 7.5                                  | 3,707               |
| Concord, NC            | 3,068             | 6.9                                  | 502                 |
| Davidson, NC           | 811               | 4.4                                  | 202                 |
| Denver, NC             | 1,077             | 3.9                                  | 323                 |
| Fort Mill, SC          | 2,201             | 7.5                                  | 330                 |
| Gaston County, NC      | 5,236             | 6.5                                  | 965                 |
| Gastonia, NC           | 2,514             | 7.2                                  | 393                 |
| Huntersville, NC       | 2,869             | 6.4                                  | 486                 |
| Iredell County, NC     | 5,224             | 5.3                                  | 1,241               |
| Kannapolis, NC         | 1,263             | 7.7                                  | 187                 |
| Lake Norman            | 5,042             | 5.3                                  | 1,174               |
| Lake Wylie             | 2,152             | 4.8                                  | 576                 |
| Lancaster County, SC   | 2,318             | 5.2                                  | 532                 |
| Lincoln County, NC     | 2,008             | 4.5                                  | 559                 |
| Lincolnton, NC         | 589               | 5.7                                  | 129                 |
| Matthews, NC           | 2,105             | 7.6                                  | 294                 |
| Mecklenburg County, NC | 33,535            | 7.3                                  | 4,956               |
| Monroe, NC             | 1,511             | 6.1                                  | 282                 |
| Montgomery County, NC  | 345               | 2.3                                  | 238                 |
| Mooresville, NC        | 3,697             | 5.7                                  | 781                 |
| Rock Hill, SC          | 3,028             | 7.1                                  | 483                 |
| Salisbury, NC          | 1,077             | 4.4                                  | 298                 |
| Stanly County, NC      | 860               | 3.6                                  | 291                 |
| Statesville, NC        | 1,147             | 4.7                                  | 323                 |
| Union County, NC       | 6,400             | 6.2                                  | 1,226               |
| Uptown Charlotte       | 781               | 6.5                                  | 121                 |
| Waxhaw, NC             | 1,848             | 5.9                                  | 384                 |
| York County, SC        | 8,022             | 6.6                                  | 1,399               |