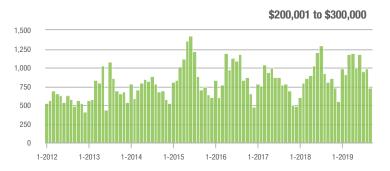

### **Charlotte MSA**

|                        | Total<br>Showings |                          |                            | (5                | Buyer Interest (Showings/Listings) |                            |                   | Managed<br>Listings      |                            |  |
|------------------------|-------------------|--------------------------|----------------------------|-------------------|------------------------------------|----------------------------|-------------------|--------------------------|----------------------------|--|
| Price Range            | September<br>2019 | Year-Over-Year<br>Change | Month-Over-Month<br>Change | September<br>2019 | Year-Over-Year<br>Change           | Month-Over-Month<br>Change | September<br>2019 | Year-Over-Year<br>Change | Month-Over-Month<br>Change |  |
| \$100,000 and Below    | 2,743             | - 15.0%                  | - 15.0%                    | 4.7               | + 9.3%                             | - 10.6%                    | 953               | - 31.1%                  | - 7.9%                     |  |
| \$100,001 to \$200,000 | 15,174            | - 2.4%                   | - 14.1%                    | 8.6               | + 16.2%                            | - 9.3%                     | 1,938             | - 19.5%                  | - 6.2%                     |  |
| \$200,001 to \$300,000 | 19,716            | + 26.6%                  | - 17.7%                    | 7.3               | + 15.9%                            | - 8.1%                     | 2,895             | + 2.4%                   | - 11.3%                    |  |
| \$300,001 and Above    | 27,607            | + 37.0%                  | - 12.8%                    | 5.7               | + 32.6%                            | - 4.9%                     | 5,364             | - 6.6%                   | - 9.9%                     |  |
| Total                  | 65,240            | + 19.7%                  | - 14.7%                    | 6.6               | + 20.0%                            | - 7.1%                     | 11,150            | - 9.8%                   | - 9.5%                     |  |