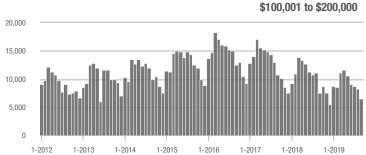

### **Charlotte MSA**

|                        | Total<br>Showings |                          |                            | (5                | Buyer Interest (Showings/Listings) |                            |                   | Managed<br>Listings      |                            |  |
|------------------------|-------------------|--------------------------|----------------------------|-------------------|------------------------------------|----------------------------|-------------------|--------------------------|----------------------------|--|
| Price Range            | September<br>2019 | Year-Over-Year<br>Change | Month-Over-Month<br>Change | September<br>2019 | Year-Over-Year<br>Change           | Month-Over-Month<br>Change | September<br>2019 | Year-Over-Year<br>Change | Month-Over-Month<br>Change |  |
| \$100,000 and Below    | 2,743             | - 15.0%                  | - 15.0%                    | 4.7               | + 9.3%                             | - 10.6%                    | 953               | - 31.1%                  | - 7.9%                     |  |
| \$100,001 to \$200,000 | 15,174            | - 2.4%                   | - 14.1%                    | 8.6               | + 16.2%                            | - 9.3%                     | 1,938             | - 19.5%                  | - 6.2%                     |  |
| \$200,001 to \$300,000 | 19,716            | + 26.6%                  | - 17.7%                    | 7.3               | + 15.9%                            | - 8.1%                     | 2,895             | + 2.4%                   | - 11.3%                    |  |
| \$300,001 and Above    | 27,607            | + 37.0%                  | - 12.8%                    | 5.7               | + 32.6%                            | - 4.9%                     | 5,364             | - 6.6%                   | - 9.9%                     |  |
| Total                  | 65,240            | + 19.7%                  | - 14.7%                    | 6.6               | + 20.0%                            | - 7.1%                     | 11,150            | - 9.8%                   | - 9.5%                     |  |