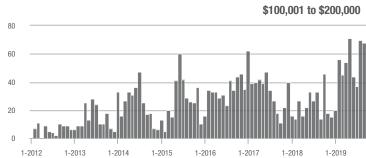

### **Charlotte MSA**

|                        | Total<br>Showings |                          |                            | (5                | Buyer Interest (Showings/Listings) |                            |                   | Managed<br>Listings      |                            |  |
|------------------------|-------------------|--------------------------|----------------------------|-------------------|------------------------------------|----------------------------|-------------------|--------------------------|----------------------------|--|
| Price Range            | September<br>2019 | Year-Over-Year<br>Change | Month-Over-Month<br>Change | September<br>2019 | Year-Over-Year<br>Change           | Month-Over-Month<br>Change | September<br>2019 | Year-Over-Year<br>Change | Month-Over-Month<br>Change |  |
| \$100,000 and Below    | 2,743             | - 15.0%                  | - 15.0%                    | 4.7               | + 9.3%                             | - 10.6%                    | 953               | - 31.1%                  | - 7.9%                     |  |
| \$100,001 to \$200,000 | 15,174            | - 2.4%                   | - 14.1%                    | 8.6               | + 16.2%                            | - 9.3%                     | 1,938             | - 19.5%                  | - 6.2%                     |  |
| \$200,001 to \$300,000 | 19,716            | + 26.6%                  | - 17.7%                    | 7.3               | + 15.9%                            | - 8.1%                     | 2,895             | + 2.4%                   | - 11.3%                    |  |
| \$300,001 and Above    | 27,607            | + 37.0%                  | - 12.8%                    | 5.7               | + 32.6%                            | - 4.9%                     | 5,364             | - 6.6%                   | - 9.9%                     |  |
| Total                  | 65,240            | + 19.7%                  | - 14.7%                    | 6.6               | + 20.0%                            | - 7.1%                     | 11,150            | - 9.8%                   | - 9.5%                     |  |