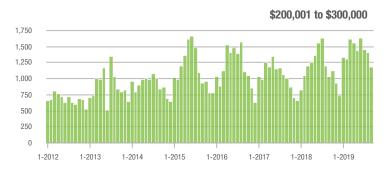

|  |
| \$200,001 to \$300,000 | 1,175             | + 13.9%                  | - 16.2%                    | 5.1               | + 24.4%                  | - 11.6%                    | 280                 | - 11.9%                  | - 7.3%                     |  |
| \$300,001 and Above    | 2,558             | + 23.4%                  | - 22.6%                    | 5.0               | + 35.1%                  | - 11.1%                    | 609                 | - 12.0%                  | - 12.0%                    |  |
| Total                  | 5,224             | + 12.3%                  | - 18.2%                    | 5.3               | + 26.2%                  | - 9.7%                     | 1,241               | - 18.1%                  | - 9.9%                     |  |















# Kannapolis, NC

| Total<br>Showings      |                   |                          | (5                         | Buyer Inte<br>Showings/L |                          | Managed<br>Listings        |                   |                          |                            |
|------------------------|-------------------|--------------------------|----------------------------|--------------------------|--------------------------|----------------------------|-------------------|--------------------------|----------------------------|
| Price Range            | September<br>2019 | Year-Over-Year<br>Change | Month-Over-Month<br>Change | September<br>2019        | Year-Over-Year<br>Change | Month-Over-Month<br>Change | September<br>2019 | Year-Over-Year<br>Change | Month-Over-Mont