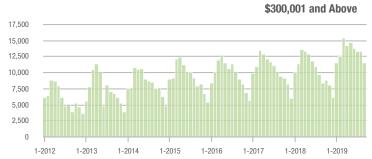

to \$300,000 | 8,253             | + 28.3%                  | - 14.5%                    | 7.8               | + 13.0%                            | - 5.7%                     | 1,111             | + 9.1%                   | - 9.8%                     |  |
| \$300,001 and Above    | 11,560            | + 37.3%                  | - 12.8%                    | 6.5               | + 35.4%                            | - 5.0%                     | 1,903             | - 6.8%                   | - 9.9%                     |  |
| Total                  | 26,159            | + 17.5%                  | - 15.5%                    | 7.5               | + 19.0%                            | - 7.4%                     | 3,707             | - 7.7%                   | - 9.8%                     |  |















# **Concord, NC**

|                        | Total<br>Showings |                          |                            | (5                | Buyer Interest (Showings/Listings) |                            |                   | Managed<br>Listings      |                            |  |
|------------------------|-------------------|--------------------------|----------------------------|-------------------|------------------------------------|----------------------------|-------------------|--------------------------|----------------------------|--|
| Price Range            | September<br>2019 | Year-Over-Year<br>Change | Month-Over-Month<br>Change | September<br>2019 | Year-Over-Year<br>Change           | Month-Over-Month<br>Change | September<br>2019 | Year-Over-Year<br>Change | M