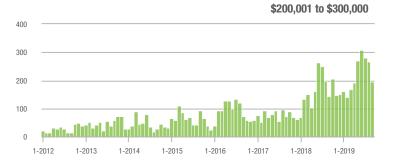

|
| \$200,001 to \$300,000 | 196               | + 38.0%                  | - 26.3%                    | 5.7                      | + 46.2%                  | - 1.1%                     | 36                | - 16.3%                  | - 26.5%                    |
| \$300,001 and Above    | 79                | + 102.6%                 | + 23.4%                    | 3.0                      | + 20.0%                  | + 44.6%                    | 31                | + 6.9%                   | - 18.4%                    |
| Total                  | 1,263             | + 32.8%                  | - 16.6%                    | 7.7                      | + 35.1%                  | - 6.4%                     | 187               | - 10.5%                  | - 11.4%                    |















That yes and from Data for the onarotte hogienal health & Accordance

### **Lake Norman**

| Total<br>Showings      |                   |                          | (5                         | Buyer Into<br>Showings/L |                          | Managed<br>Listings        |                   |                          |                            |
|------------------------|-------------------|--------------------------|----------------------------|--------------------------|--------------------------|----------------------------|-------------------|--------------------------|----------------------------|
| Price Range            | September<br>2019 | Year-Over-Year<br>Change | Month-Over-Month<br>Change | September<br>2019        | Year-Over-Year<br>Change | Month-Over-Month<b