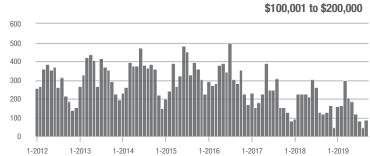

$300,000 | 538               | + 46.2%                  | - 32.3%                    | 5.6               | + 14.3%                               | - 23.8%                    | 127               | + 7.6%                   | - 11.8%                    |  |
| \$300,001 and Above    | 1,501             | + 34.4%                  | - 20.8%                    | 4.6               | + 27.8%                               | - 11.3%                    | 376               | - 4.8%                   | - 12.4%                    |  |
| Total                  | 2,152             | + 31.0%                  | - 22.2%                    | 4.8               | + 26.3%                               | - 14.0%                    | 576               | - 8.0%                   | - 10.7%                    |  |















### **Lancaster County, SC**

|                        | Total<br>Showings |                          |                            | (5                | Buyer Into<br>Showings/L |                            | Managed<br>Listings |                          |                            |  |
|------------------------|-------------------|--------------------------|----------------------------|-------------------|--------------------------|----------------------------|---------------------|--------------------------|----------------------------|--|
| Price Range            | September<br>2019 | Year-Over-Year<br>Change | Month-Over-Month<br>Change | September<br>2019 | Year-Over-Year<br>Change | Month-Over-Month<br>Change | September<br>2019   | Year-Over-Year<br>Change | Month-Over