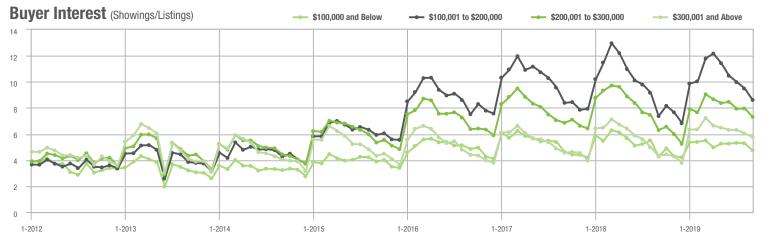

o \$300,000 | 19,716            | + 26.6%                  | - 17.7%                    | 7.3               | + 15.9%                            | - 8.1%                     | 2,895             | + 2.4%                   | - 11.3%                    |  |
| \$300,001 and Above    | 27,607            | + 37.0%                  | - 12.8%                    | 5.7               | + 32.6%                            | - 4.9%                     | 5,364             | - 6.6%                   | - 9.9%                     |  |
| Total                  | 65,240            | + 19.7%                  | - 14.7%                    | 6.6               | + 20.0%                            | - 7.1%                     | 11,150            | - 9.8%                   | - 9.5%                     |  |















### City of Charlotte, NC

|                        | Total<br>Showings |                          |                            | (5                | Buyer Interest (Showings/Listings) |                            |                   | Managed<br>Listings      |                            |  |
|------------------------|-------------------|--------------------------|----------------------------|-------------------|------------------------------------|----------------------------|-------------------|--------------------------|----------------------------|--|
| Price Range            | September<br>2019 | Year-Over-Year<br>Change | Month-Over-Month<br>Change | September<br>2019 | Year-Over-Year<br>Change           | Month-Over-Month<br>Change | September<br>2019 | Year-Over-Year<br>Chan