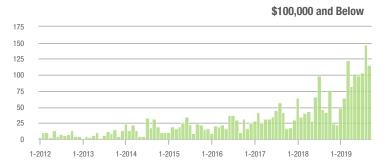

### **Charlotte MSA**

|                        | Total<br>Showings |                          |                            | (5                | Buyer Interest (Showings/Listings) |                            |                   | Managed<br>Listings      |                            |  |
|------------------------|-------------------|--------------------------|----------------------------|-------------------|------------------------------------|----------------------------|-------------------|--------------------------|----------------------------|--|
| Price Range            | September<br>2019 | Year-Over-Year<br>Change | Month-Over-Month<br>Change | September<br>2019 | Year-Over-Year<br>Change           | Month-Over-Month<br>Change | September<br>2019 | Year-Over-Year<br>Change | Month-Over-Month<br>Change |  |
| \$100,000 and Below    | 2,743             | - 15.0%                  | - 15.0%                    | 4.7               | + 9.3%                             | - 10.6%                    | 953               | - 31.1%                  | - 7.9%                     |  |
| \$100,001 to \$200,000 | 15,174            | - 2.4%                   | - 14.1%                    | 8.6               | + 16.2%                            | - 9.3%                     | 1,938             | - 19.5%                  | - 6.2%                     |  |
| \$200,001 to \$300,000 | 19,716            | + 26.6%                  | - 17.7%                    | 7.3               | + 15.9%                            | - 8.1%                     | 2,895             | + 2.4%                   | - 11.3%                    |  |
| \$300,001 and Above    | 27,607            | + 37.0%                  | - 12.8%                    | 5.7               | + 32.6%                            | - 4.9%                     | 5,364             | - 6.6%                   | - 9.9%                     |  |
| Total                  | 65,240            | + 19.7%                  | - 14.7%                    | 6.6               | + 20.0%                            | - 7.1%                     | 11,150            | - 9.8%                   | - 9.5%                     |  |