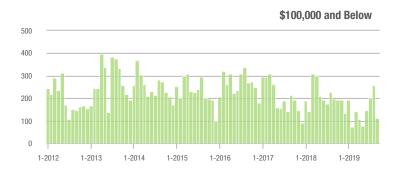

|  |
| \$200,001 to \$300,000 | 516               | + 17.3%                  | - 16.4%                    | 6.1               | + 29.8%                  | - 3.9%                     | 96                  | - 9.4%                   | - 14.3%                    |  |
| \$300,001 and Above    | 899               | + 9.5%                   | - 11.8%                    | 3.6               | - 14.3%                  | - 11.5%                    | 270                 | - 0.7%                   | - 4.6%                     |  |
| Total                  | 2,008             | + 10.9%                  | - 17.2%                    | 4.5               | + 4.7%                   | - 13.2%                    | 559                 | - 10.0%                  | - 7.8%                     |  |















Lincolnton, NC

|                        | Total<br>Showings |                          |                            | (5                | Buyer Into<br>Showings/L |                            | Managed<br>Listings |                          |                            |  |
|------------------------|-------------------|--------------------------|----------------------------|-------------------|--------------------------|----------------------------|---------------------|--------------------------|----------------------------|--|
| Price Range            | September<br>2019 | Year-Over-Year<br>Change | Month-Over-Month<br>Change | September<br>2019 | Year-Over-Year<br>Change | Month-Over-Month<br>Change | September<br>2019   | Year-Over-Year<br>Change | Month-Over-Month<br>Ch