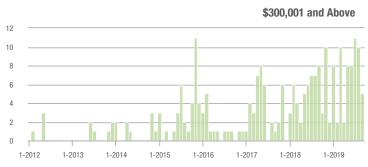

to \$300,000 | 7                 | - 46.2%                  | - 36.4%                    | 1.3               | - 56.7%                            | - 54.5%                    | 8                 | - 27.3%                  | 0.0%                       |  |
| \$300,001 and Above    | 5                 | - 37.5%                  | - 50.0%                    | 0.0               | - 100.0%                           | - 100.0%                   | 6                 | - 40.0%                  | - 25.0%                    |  |
| Total                  | 67                | - 39.6%                  | - 46.8%                    | 1.4               | - 33.3%                            | - 44.7%                    | 68                | - 40.4%                  | - 8.1%                     |  |















### **Cabarrus County, NC**

|                        | Total<br>Showings |                          |                            | (5                | Buyer Interest (Showings/Listings) |                            |                   | Managed<br>Listings      |                            |  |
|------------------------|-------------------|--------------------------|----------------------------|-------------------|------------------------------------|----------------------------|-------------------|--------------------------|----------------------------|--|
| Price Range            | September<br>2019 | Year-Over-Year<br>Change | Month-Over-Month<br>Change | September<br>2019 | Year-Over-Year<br>Change           | Month-Over-Month<br>Change | September<br>2019 | Year-Over-Year<br>