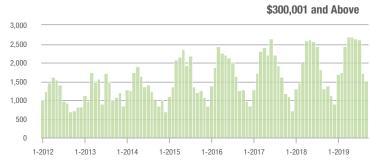

### **Charlotte MSA**

|                        | Total<br>Showings |                          |                            | (5                | Buyer Interest (Showings/Listings) |                            |                   | Managed<br>Listings      |                            |  |
|------------------------|-------------------|--------------------------|----------------------------|-------------------|------------------------------------|----------------------------|-------------------|--------------------------|----------------------------|--|
| Price Range            | September<br>2019 | Year-Over-Year<br>Change | Month-Over-Month<br>Change | September<br>2019 | Year-Over-Year<br>Change           | Month-Over-Month<br>Change | September<br>2019 | Year-Over-Year<br>Change | Month-Over-Month<br>Change |  |
| \$100,000 and Below    | 2,743             | - 15.0%                  | - 15.0%                    | 4.7               | + 9.3%                             | - 10.6%                    | 953               | - 31.1%                  | - 7.9%                     |  |
| \$100,001 to \$200,000 | 15,174            | - 2.4%                   | - 14.1%                    | 8.6               | + 16.2%                            | - 9.3%                     | 1,938             | - 19.5%                  | - 6.2%                     |  |
| \$200,001 to \$300,000 | 19,716            | + 26.6%                  | - 17.7%                    | 7.3               | + 15.9%                            | - 8.1%                     | 2,895             | + 2.4%                   | - 11.3%                    |  |
| \$300,001 and Above    | 27,607            | + 37.0%                  | - 12.8%                    | 5.7               | + 32.6%                            | - 4.9%                     | 5,364             | - 6.6%                   | - 9.9%                     |  |
| Total                  | 65,240            | + 19.7%                  | - 14.7%                    | 6.6               | + 20.0%                            | - 7.1%                     | 11,150            | - 9.8%                   | - 9.5%                     |  |