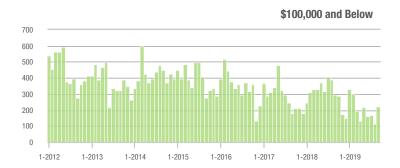

00,001 to \$300,000 | 1,048             | + 6.4%                   | - 20.0%                    | 7.8               | + 13.0%                            | - 5.8%                     | 145               | - 11.6%                  | - 16.7%                    |  |
| \$300,001 and Above    | 878               | + 43.2%                  | - 23.9%                    | 4.5               | + 36.4%                            | - 17.8%                    | 228               | - 4.6%                   | - 10.2%                    |  |
| Total                  | 3,068             | + 2.2%                   | - 18.7%                    | 6.9               | + 15.0%                            | - 10.1%                    | 502               | - 19.3%                  | - 12.4%                    |  |















### **Davidson, NC**

|                        | Total<br>Showings |                          |                            | (5                | Buyer Interest (Showings/Listings) |                            |                   | Managed<br>Listings      |                            |  |
|------------------------|-------------------|--------------------------|----------------------------|-------------------|------------------------------------|----------------------------|-------------------|--------------------------|----------------------------|--|
| Price Range            | September<br>2019 | Year-Over-Year<br>Change | Month-Over-Month<br>Change | September<br>2019 | Year-Over-Year<br>Change           | Month-Over-Month<br>Change | September<br>2019 | Year-Over-Year<br>C