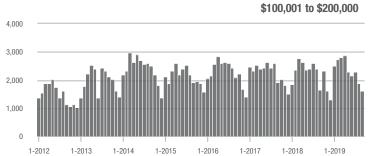

### **Charlotte MSA**

|                        | Total<br>Showings |                          |                            | (5                | Buyer Interest (Showings/Listings) |                            |                   | Managed<br>Listings      |                            |  |
|------------------------|-------------------|--------------------------|----------------------------|-------------------|------------------------------------|----------------------------|-------------------|--------------------------|----------------------------|--|
| Price Range            | September<br>2019 | Year-Over-Year<br>Change | Month-Over-Month<br>Change | September<br>2019 | Year-Over-Year<br>Change           | Month-Over-Month<br>Change | September<br>2019 | Year-Over-Year<br>Change | Month-Over-Month<br>Change |  |
| \$100,000 and Below    | 2,743             | - 15.0%                  | - 15.0%                    | 4.7               | + 9.3%                             | - 10.6%                    | 953               | - 31.1%                  | - 7.9%                     |  |
| \$100,001 to \$200,000 | 15,174            | - 2.4%                   | - 14.1%                    | 8.6               | + 16.2%                            | - 9.3%                     | 1,938             | - 19.5%                  | - 6.2%                     |  |
| \$200,001 to \$300,000 | 19,716            | + 26.6%                  | - 17.7%                    | 7.3               | + 15.9%                            | - 8.1%                     | 2,895             | + 2.4%                   | - 11.3%                    |  |
| \$300,001 and Above    | 27,607            | + 37.0%                  | - 12.8%                    | 5.7               | + 32.6%                            | - 4.9%                     | 5,364             | - 6.6%                   | - 9.9%                     |  |
| Total                  | 65,240            | + 19.7%                  | - 14.7%                    | 6.6               | + 20.0%                            | - 7.1%                     | 11,150            | - 9.8%                   | - 9.5%                     |  |