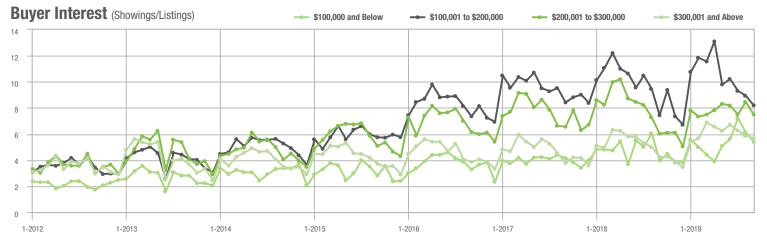

### **Charlotte MSA**

|                        | Total<br>Showings |                          |                            | (5                | Buyer Interest (Showings/Listings) |                            |                   | Managed<br>Listings      |                            |  |
|------------------------|-------------------|--------------------------|----------------------------|-------------------|------------------------------------|----------------------------|-------------------|--------------------------|----------------------------|--|
| Price Range            | September<br>2019 | Year-Over-Year<br>Change | Month-Over-Month<br>Change | September<br>2019 | Year-Over-Year<br>Change           | Month-Over-Month<br>Change | September<br>2019 | Year-Over-Year<br>Change | Month-Over-Month<br>Change |  |
| \$100,000 and Below    | 2,743             | - 15.0%                  | - 15.0%                    | 4.7               | + 9.3%                             | - 10.6%                    | 953               | - 31.1%                  | - 7.9%                     |  |
| \$100,001 to \$200,000 | 15,174            | - 2.4%                   | - 14.1%                    | 8.6               | + 16.2%                            | - 9.3%                     | 1,938             | - 19.5%                  | - 6.2%                     |  |
| \$200,001 to \$300,000 | 19,716            | + 26.6%                  | - 17.7%                    | 7.3               | + 15.9%                            | - 8.1%                     | 2,895             | + 2.4%                   | - 11.3%                    |  |
| \$300,001 and Above    | 27,607            | + 37.0%                  | - 12.8%                    | 5.7               | + 32.6%                            | - 4.9%                     | 5,364             | - 6.6%                   | - 9.9%                     |  |
| Total                  | 65,240            | + 19.7%                  | - 14.7%                    | 6.6               | + 20.0%                            | - 7.1%                     | 11,150            | - 9.8%                   | - 9.5%                     |  |