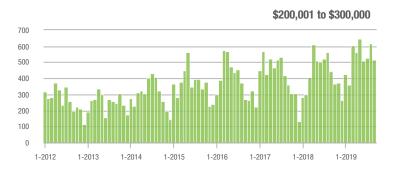

|  |
| \$200,001 to \$300,000 | 516               | + 17.3%                  | - 16.4%                    | 6.1               | + 29.8%                  | - 3.9%                     | 96                  | - 9.4%                   | - 14.3%                    |  |
| \$300,001 and Above    | 899               | + 9.5%                   | - 11.8%                    | 3.6               | - 14.3%                  | - 11.5%                    | 270                 | - 0.7%                   | - 4.6%                     |  |
| Total                  | 2,008             | + 10.9%                  | - 17.2%                    | 4.5               | + 4.7%                   | - 13.2%                    | 559                 | - 10.0%                  | - 7.8%                     |  |















Lincolnton, NC

|                        | Total<br>Showings |                          |                            | (5                | Buyer Into<br>Showings/L |                            | Managed<br>Listings |                          |                            |  |
|------------------------|-------------------|--------------------------|----------------------------|-------------------|--------------------------|----------------------------|---------------------|--------------------------|----------------------------|--|
| Price Range            | September<br>2019 | Year-Over-Year<br>Change | Month-Over-Month<br>Change | September<br>2019 | Year-Over-Year<br>Change | Month-Over-Month<br>Change | September<br>2019   | Year-Over-Year<br>Change | Month-Over-Month<br>Change