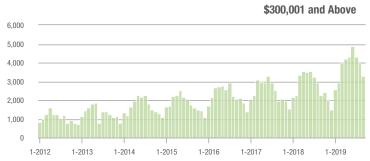

### **Charlotte MSA**

|                        | Total<br>Showings |                          |                            | (5                | Buyer Interest (Showings/Listings) |                            |                   | Managed<br>Listings      |                            |  |
|------------------------|-------------------|--------------------------|----------------------------|-------------------|------------------------------------|----------------------------|-------------------|--------------------------|----------------------------|--|
| Price Range            | September<br>2019 | Year-Over-Year<br>Change | Month-Over-Month<br>Change | September<br>2019 | Year-Over-Year<br>Change           | Month-Over-Month<br>Change | September<br>2019 | Year-Over-Year<br>Change | Month-Over-Month<br>Change |  |
| \$100,000 and Below    | 2,743             | - 15.0%                  | - 15.0%                    | 4.7               | + 9.3%                             | - 10.6%                    | 953               | - 31.1%                  | - 7.9%                     |  |
| \$100,001 to \$200,000 | 15,174            | - 2.4%                   | - 14.1%                    | 8.6               | + 16.2%                            | - 9.3%                     | 1,938             | - 19.5%                  | - 6.2%                     |  |
| \$200,001 to \$300,000 | 19,716            | + 26.6%                  | - 17.7%                    | 7.3               | + 15.9%                            | - 8.1%                     | 2,895             | + 2.4%                   | - 11.3%                    |  |
| \$300,001 and Above    | 27,607            | + 37.0%                  | - 12.8%                    | 5.7               | + 32.6%                            | - 4.9%                     | 5,364             | - 6.6%                   | - 9.9%                     |  |
| Total                  | 65,240            | + 19.7%                  | - 14.7%                    | 6.6               | + 20.0%                            | - 7.1%                     | 11,150            | - 9.8%                   | - 9.5%                     |  |