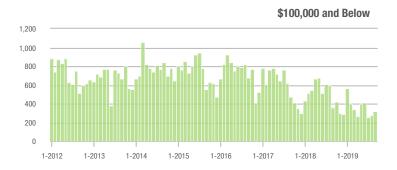

00,001 to \$300,000 | 1,775             | + 3.8%                   | - 12.1%                    | 8.3               | + 27.7%                            | + 6.0%                     | 239               | - 20.6%                  | - 17.3%                    |  |
| \$300,001 and Above    | 1,662             | + 48.0%                  | - 22.9%                    | 4.9               | + 48.5%                            | - 14.2%                    | 394               | - 11.1%                  | - 12.1%                    |  |
| Total                  | 5.419             | + 9.5%                   | - 16.9%                    | 7.0               | + 25.0%                            | - 7.1%                     | 898               | - 19.8%                  | - 12.4%                    |  |















### **Charlotte MSA**

|                        | Total<br>Showings |                          |                            | (5                | Buyer Interest (Showings/Listings) |                            |                   | Managed<br>Listings      |                            |  |
|------------------------|-------------------|--------------------------|----------------------------|-------------------|------------------------------------|----------------------------|-------------------|--------------------------|----------------------------|--|
| Price Range            | September<br>2019 | Year-Over-Year<br>Change | Month-Over-Month<br>Change | September<br>2019 | Year-Over-Year<br>Change           | Month-Over-Month<br>Change | September<br>2019 | Year-Over-Year<br>