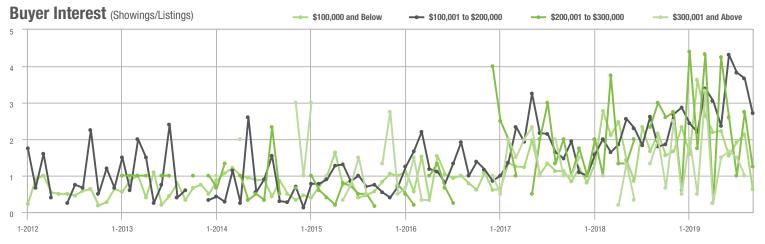

o \$300,000 | 7                 | - 46.2%                  | - 36.4%                    | 1.3               | - 56.7%                            | - 54.5%                    | 8                 | - 27.3%                  | 0.0%                       |  |
| \$300,001 and Above    | 5                 | - 37.5%                  | - 50.0%                    | 0.0               | - 100.0%                           | - 100.0%                   | 6                 | - 40.0%                  | - 25.0%                    |  |
| Total                  | 67                | - 39.6%                  | - 46.8%                    | 1.4               | - 33.3%                            | - 44.7%                    | 68                | - 40.4%                  | - 8.1%                     |  |















### **Cabarrus County, NC**

|                        | Total<br>Showings |                          |                            | (5                | Buyer Interest (Showings/Listings) |                            |                   | Managed<br>Listings      |                            |  |
|------------------------|-------------------|--------------------------|----------------------------|-------------------|------------------------------------|----------------------------|-------------------|--------------------------|----------------------------|--|
| Price Range            | September<br>2019 | Year-Over-Year<br>Change | Month-Over-Month<br>Change | September<br>2019 | Year-Over-Year<br>Change           | Month-Over-Month<br>Change | September<br>2019 | Year-Over-Year<br>Ch