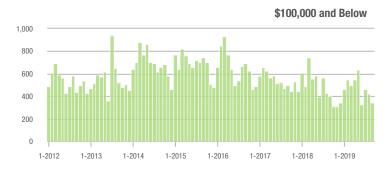

### **Charlotte MSA**

|                        | Total<br>Showings |                          |                            | (5                | Buyer Interest (Showings/Listings) |                            |                   | Managed<br>Listings      |                            |  |
|------------------------|-------------------|--------------------------|----------------------------|-------------------|------------------------------------|----------------------------|-------------------|--------------------------|----------------------------|--|
| Price Range            | September<br>2019 | Year-Over-Year<br>Change | Month-Over-Month<br>Change | September<br>2019 | Year-Over-Year<br>Change           | Month-Over-Month<br>Change | September<br>2019 | Year-Over-Year<br>Change | Month-Over-Month<br>Change |  |
| \$100,000 and Below    | 2,743             | - 15.0%                  | - 15.0%                    | 4.7               | + 9.3%                             | - 10.6%                    | 953               | - 31.1%                  | - 7.9%                     |  |
| \$100,001 to \$200,000 | 15,174            | - 2.4%                   | - 14.1%                    | 8.6               | + 16.2%                            | - 9.3%                     | 1,938             | - 19.5%                  | - 6.2%                     |  |
| \$200,001 to \$300,000 | 19,716            | + 26.6%                  | - 17.7%                    | 7.3               | + 15.9%                            | - 8.1%                     | 2,895             | + 2.4%                   | - 11.3%                    |  |
| \$300,001 and Above    | 27,607            | + 37.0%                  | - 12.8%                    | 5.7               | + 32.6%                            | - 4.9%                     | 5,364             | - 6.6%                   | - 9.9%                     |  |
| Total                  | 65,240            | + 19.7%                  | - 14.7%                    | 6.6               | + 20.0%                            | - 7.1%                     | 11,150            | - 9.8%                   | - 9.5%                     |  |