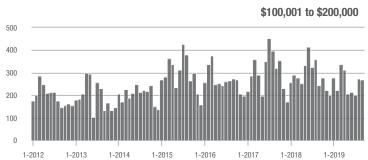

|  |
| \$200,001 to \$300,000 | 167               | + 22.8%                  | - 17.3%                    | 5.8               | + 61.1%                  | - 4.7%                     | 31                  | - 22.5%                  | - 13.9%                    |  |
| \$300,001 and Above    | 89                | + 147.2%                 | - 32.6%                    | 3.9               | + 143.8%                 | - 14.1%                    | 23                  | - 11.5%                  | - 23.3%                    |  |
| Total                  | 589               | + 14.1%                  | - 21.0%                    | 5.7               | + 46.2%                  | - 14.4%                    | 129                 | - 27.5%                  | - 11.0%                    |  |















### Matthews, NC

|                        | Total<br>Showings |                          |                            | (5                | Buyer Into<br>Showings/L |                            | Managed<br>Listings |                          |                            |
|------------------------|-------------------|--------------------------|----------------------------|-------------------|--------------------------|----------------------------|---------------------|--------------------------|----------------------------|
| Price Range            | September<br>2019 | Year-Over-Year<br>Change | Month-Over-Month<br>Change | September<br>2019 | Year-Over-Year<br>Change | Month-Over-Month<br>Change | September<br>2019   | Year-Over-Year<br>Change | Month-Over-Month<br>Change |