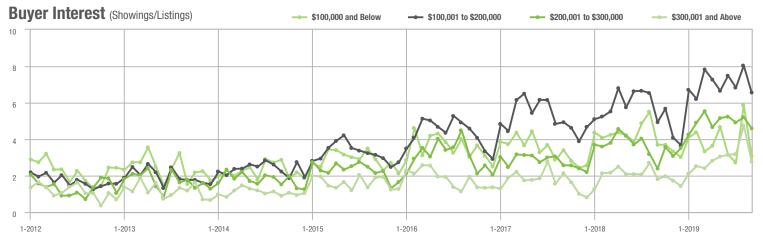

o \$300,000 | 368               | + 161.0%                 | - 10.5%                    | 4.6               | + 91.7%                            | - 11.7%                    | 95                | + 21.8%                  | - 1.0%                     |  |
| \$300,001 and Above    | 140               | + 19.7%                  | - 49.8%                    | 2.8               | + 55.6%                            | - 41.8%                    | 63                | - 30.8%                  | - 17.1%                    |  |
| Total                  | 1,147             | + 5.0%                   | - 29.0%                    | 4.7               | + 30.6%                            | - 23.8%                    | 323               | - 27.6%                  | - 8.8%                     |  |















# **Union County, NC**

|                        | Total<br>Showings |                          |                            | (5                | Buyer Interest (Showings/Listings) |                            |                   | Managed<br>Listings      |                            |  |
|------------------------|-------------------|--------------------------|----------------------------|-------------------|------------------------------------|----------------------------|-------------------|--------------------------|----------------------------|--|
| Price Range            | September<br>2019 | Year-Over-Year<br>Change | Month-Over-Month<br>Change | September<br>2019 | Year-Over-Year<br>Change           | Month-Over-Month<br>Change | September<br>2019 | Year-Over-Year<br>Change