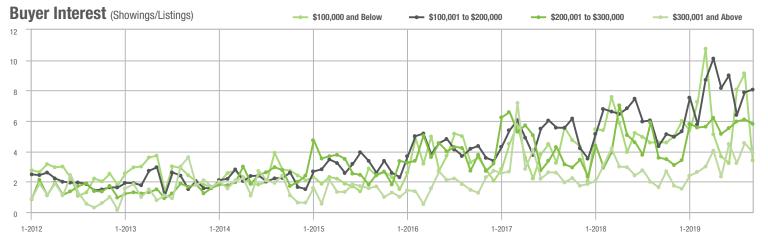

|  |
| \$200,001 to \$300,000 | 167               | + 22.8%                  | - 17.3%                    | 5.8               | + 61.1%                  | - 4.7%                     | 31                  | - 22.5%                  | - 13.9%                    |  |
| \$300,001 and Above    | 89                | + 147.2%                 | - 32.6%                    | 3.9               | + 143.8%                 | - 14.1%                    | 23                  | - 11.5%                  | - 23.3%                    |  |
| Total                  | 589               | + 14.1%                  | - 21.0%                    | 5.7               | + 46.2%                  | - 14.4%                    | 129                 | - 27.5%                  | - 11.0%                    |  |















### Matthews, NC

|                        | Total<br>Showings |                          |                            | (5                | Buyer Into<br>Showings/L |                            | Managed<br>Listings |                          |                            |
|------------------------|-------------------|--------------------------|----------------------------|-------------------|--------------------------|----------------------------|---------------------|--------------------------|----------------------------|
| Price Range            | September<br>2019 | Year-Over-Year<br>Change | Month-Over-Month<br>Change | September<br>2019 | Year-Over-Year<br>Change | Month-Over-Month<br>Change | September<br>2019   | Year-Over-Year<br>Change | Month-Over-Month<br>Change |
| \$1