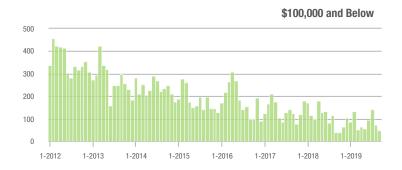

### **Charlotte MSA**

|                        | Total<br>Showings |                          |                            | (5                | Buyer Interest (Showings/Listings) |                            |                   | Managed<br>Listings      |                            |  |
|------------------------|-------------------|--------------------------|----------------------------|-------------------|------------------------------------|----------------------------|-------------------|--------------------------|----------------------------|--|
| Price Range            | September<br>2019 | Year-Over-Year<br>Change | Month-Over-Month<br>Change | September<br>2019 | Year-Over-Year<br>Change           | Month-Over-Month<br>Change | September<br>2019 | Year-Over-Year<br>Change | Month-Over-Month<br>Change |  |
| \$100,000 and Below    | 2,743             | - 15.0%                  | - 15.0%                    | 4.7               | + 9.3%                             | - 10.6%                    | 953               | - 31.1%                  | - 7.9%                     |  |
| \$100,001 to \$200,000 | 15,174            | - 2.4%                   | - 14.1%                    | 8.6               | + 16.2%                            | - 9.3%                     | 1,938             | - 19.5%                  | - 6.2%                     |  |
| \$200,001 to \$300,000 | 19,716            | + 26.6%                  | - 17.7%                    | 7.3               | + 15.9%                            | - 8.1%                     | 2,895             | + 2.4%                   | - 11.3%                    |  |
| \$300,001 and Above    | 27,607            | + 37.0%                  | - 12.8%                    | 5.7               | + 32.6%                            | - 4.9%                     | 5,364             | - 6.6%                   | - 9.9%                     |  |
| Total                  | 65,240            | + 19.7%                  | - 14.7%                    | 6.6               | + 20.0%                            | - 7.1%                     | 11,150            | - 9.8%                   | - 9.5%                     |  |

### **Mecklenburg County, NC**

|                        |                   | Total<br>Showings        |                            |                   | Buyer Into<br>Showings/L |                            | Managed<br>Listings |                          |                            |  |
|------------------------|-------------------|--------------------------|----------------------------|-------------------|--------------------------|----------------------------|---------------------|--------------------------|----------------------------|--|
| Price Range            | September<br>2019 | Year-Over-Year<br>Change | Month-Over-Month<br>Change | September<br>2019 | Year-Over-Year<br>Change | Month-Over-Month<br>Change | September<br>2019   | Year-Over-Year<br>Change | Month-Over-Month<br>Change |  |
| \$100,000 and Below    | 540               | - 22.3%                  | - 24.1%                    | 7.2               | + 14.3%                  | - 16.8%                    | 111                 | - 36.2%                  | - 9.8%                     |  |
| \$100,001 to \$200,000 | 6,427             | - 14.9%                  | - 21.1%                    | 9.8               | + 10.1%                  | - 12.7%                    | 677                 | - 25.4%                  | - 10.3%                    |  |
| \$200,001 to \$300,000 | 10,660            | + 28.0%                  | - 16.1%                    | 7.8               | + 11.4%                  | - 7.1%                     | 1,430               | + 9.7%                   | - 10.3%                    |  |
| \$300,001 and Above    | 15,908            | + 35.2%                  | - 13.4%                    | 6.3               | + 31.3%                  | - 5.4%                     | 2,738               | - 3.7%                   | - 9.9%                     |  |
| Total                  | 33.535            | + 18.4%                  | - 16.0%                    | 7.3               | + 17.7%                  | - 7.8%                     | 4,956               | - 5.2%                   | - 10.1%                    |  |