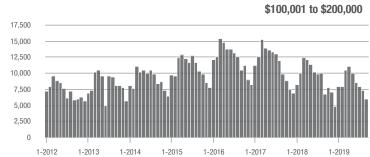

,001 to \$300,000 | 8,253             | + 28.3%                  | - 14.5%                    | 7.8               | + 13.0%                            | - 5.7%                     | 1,111             | + 9.1%                   | - 9.8%                     |  |
| \$300,001 and Above    | 11,560            | + 37.3%                  | - 12.8%                    | 6.5               | + 35.4%                            | - 5.0%                     | 1,903             | - 6.8%                   | - 9.9%                     |  |
| Total                  | 26,159            | + 17.5%                  | - 15.5%                    | 7.5               | + 19.0%                            | - 7.4%                     | 3,707             | - 7.7%                   | - 9.8%                     |  |















# **Concord, NC**

|                        | Total<br>Showings |                          |                            | (5                | Buyer Interest (Showings/Listings) |                            |                   | Managed<br>Listings      |                            |  |
|------------------------|-------------------|--------------------------|----------------------------|-------------------|------------------------------------|----------------------------|-------------------|--------------------------|----------------------------|--|
| Price Range            | September<br>2019 | Year-Over-Year<br>Change | Month-Over-Month<br>Change | September<br>2019 | Year-Over-Year<br>Change           | Month-Over-Month<br>Change | September<br>2019 | Year-Over-Year<br>Change