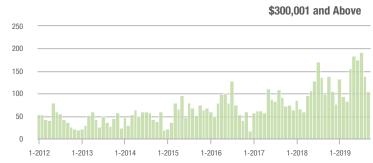

to \$300,000 | 242               | - 6.2%                   | - 32.4%                    | 4.2               | 0.0%                               | - 18.0%                    | 64                | - 8.6%                   | - 20.0%                    |  |
| \$300,001 and Above    | 105               | + 7.1%                   | - 24.5%                    | 2.0               | 0.0%                               | - 16.2%                    | 57                | - 1.7%                   | - 10.9%                    |  |
| Total                  | 1,077             | - 1.2%                   | - 17.1%                    | 4.4               | + 10.0%                            | - 10.1%                    | 298               | - 15.6%                  | - 10.2%                    |  |















### **Stanly County, NC**

|                        | Total<br>Showings |                          |                            | (5                | Buyer Interest (Showings/Listings) |                            |                   | Managed<br>Listings      |                            |  |
|------------------------|-------------------|--------------------------|----------------------------|-------------------|------------------------------------|----------------------------|-------------------|--------------------------|----------------------------|--|
| Price Range            | September<br>2019 | Year-Over-Year<br>Change | Month-Over-Month<br>Change | September<br>2019 | Year-Over-Year<br>Change           | Month-Over-Month<br>Change | September<br>2019 | Year-Over-Year<br>Ch