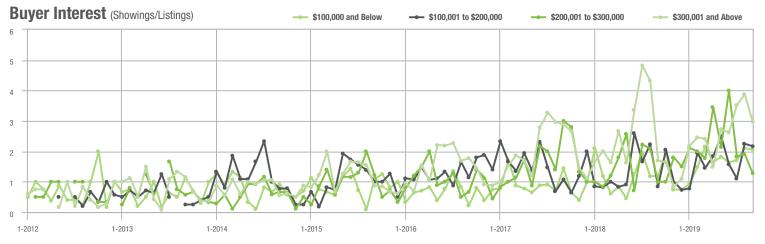

### **Charlotte MSA**

|                        | Total<br>Showings |                          |                            | (5                | Buyer Interest (Showings/Listings) |                            |                   | Managed<br>Listings      |                            |  |
|------------------------|-------------------|--------------------------|----------------------------|-------------------|------------------------------------|----------------------------|-------------------|--------------------------|----------------------------|--|
| Price Range            | September<br>2019 | Year-Over-Year<br>Change | Month-Over-Month<br>Change | September<br>2019 | Year-Over-Year<br>Change           | Month-Over-Month<br>Change | September<br>2019 | Year-Over-Year<br>Change | Month-Over-Month<br>Change |  |
| \$100,000 and Below    | 2,743             | - 15.0%                  | - 15.0%                    | 4.7               | + 9.3%                             | - 10.6%                    | 953               | - 31.1%                  | - 7.9%                     |  |
| \$100,001 to \$200,000 | 15,174            | - 2.4%                   | - 14.1%                    | 8.6               | + 16.2%                            | - 9.3%                     | 1,938             | - 19.5%                  | - 6.2%                     |  |
| \$200,001 to \$300,000 | 19,716            | + 26.6%                  | - 17.7%                    | 7.3               | + 15.9%                            | - 8.1%                     | 2,895             | + 2.4%                   | - 11.3%                    |  |
| \$300,001 and Above    | 27,607            | + 37.0%                  | - 12.8%                    | 5.7               | + 32.6%                            | - 4.9%                     | 5,364             | - 6.6%                   | - 9.9%                     |  |
| Total                  | 65,240            | + 19.7%                  | - 14.7%                    | 6.6               | + 20.0%                            | - 7.1%                     | 11,150            | - 9.8%                   | - 9.5%                     |  |