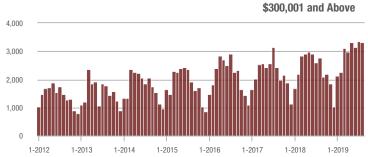

| - 6.6%                     |
| \$200,001 to \$300,000 | 1,385             | + 15.9%                  | - 4.4%                     | 6.1            | + 41.9%                  | + 10.2%                    | 277                 | - 19.7%                  | - 14.5%                    |
| \$300,001 and Above    | 3,321             | + 19.8%                  | - 0.8%                     | 5.7            | + 18.8%                  | + 1.2%                     | 673                 | - 7.7%                   | - 4.9%                     |
| Total                  | 6.384             | + 8.2%                   | + 1.7%                     | 6.0            | + 17.6%                  | + 6.6%                     | 1.318               | - 16.4%                  | - 7.0%                     |











### Kannapolis, NC

|                        |                | Total<br>Showin          |                            | (              | Buyer Into<br>Showings/L |                            | Managed<br>Listings |                          |                            |
|------------------------|----------------|--------------------------|----------------------------|----------------|--------------------------|----------------------------|---------------------|--------------------------|----------------------------|
| Price Range            | August<br>2019 | Year-Over-Year<br>Change | Month-Over-Month<br>Change | August<br>2019 | Year-Over-Year<br>Change | Month-Over-Month<br>Change | August<br>2019      | Year-Over-Year<br>Change | Month-Over-Month<br>Change |
| \$100,000 and Below