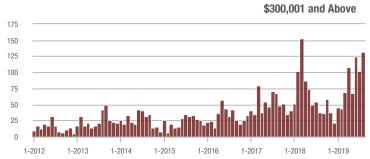

### **Charlotte MSA**

|                        | Total<br>Showings |                          |                            | (              | Buyer Interest (Showings/Listings) |                            |                | Managed<br>Listings      |                            |  |
|------------------------|-------------------|--------------------------|----------------------------|----------------|------------------------------------|----------------------------|----------------|--------------------------|----------------------------|--|
| Price Range            | August<br>2019    | Year-Over-Year<br>Change | Month-Over-Month<br>Change | August<br>2019 | Year-Over-Year<br>Change           | Month-Over-Month<br>Change | August<br>2019 | Year-Over-Year<br>Change | Month-Over-Month<br>Change |  |
| \$100,000 and Below    | 3,155             | - 27.7%                  | - 10.2%                    | 5.5            | 0.0%                               | + 2.0%                     | 949            | - 33.5%                  | - 10.2%                    |  |
| \$100,001 to \$200,000 | 17,448            | - 20.6%                  | - 8.9%                     | 9.8            | + 6.5%                             | - 3.1%                     | 1,954          | - 27.0%                  | - 6.4%                     |  |
| \$200,001 to \$300,000 | 23,925            | + 18.7%                  | + 0.7%                     | 8.2            | + 9.3%                             | + 3.0%                     | 3,114          | + 2.6%                   | - 3.7%                     |  |
| \$300,001 and Above    | 31,982            | + 29.2%                  | - 4.4%                     | 6.2            | + 24.0%                            | - 1.9%                     | 5,721          | - 4.8%                   | - 4.2%                     |  |
| Total                  | 76,510            | + 7.4%                   | - 4.2%                     | 7.4            | + 12.1%                            | - 0.7%                     | 11,738         | - 10.7%                  | - 4.9%                     |  |