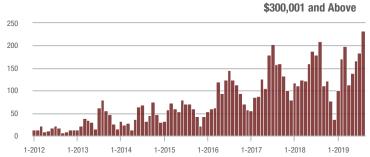

|  |
| \$200,001 to \$300,000 | 259               | + 15.1%                  | + 27.0%                    | 4.3            | + 16.2%                            | + 28.9%                    | 78             | - 9.3%                   | - 3.7%                     |  |
| \$300,001 and Above    | 233               | + 11.5%                  | + 26.6%                    | 3.8            | + 15.2%                            | + 11.8%                    | 71             | - 19.3%                  | + 7.6%                     |  |
| Total                  | 884               | - 19.2%                  | + 12.6%                    | 4.0            | - 2.4%                             | + 13.0%                    | 286            | - 27.2%                  | - 5.0%                     |  |













Charlotte Regional Realtor® Association

## Statesville, NC

|                        | Total<br>Showings |                          |                            | (              | Buyer Interest (Showings/Listings) |                            |                | Managed<br>Listings      |                            |  |
|------------------------|-------------------|--------------------------|----------------------------|----------------|------------------------------------|----------------------------|----------------|--------------------------|----------------------------|--|
| Price Range            | August<br>2019    | Year-Over-Year<br>Change | Month-Over-Month<br>Change | August<br>2019 | Year-Over-Year<br>Change           | Month-Over-Month<br>Change | August<br>2019 | Year-O