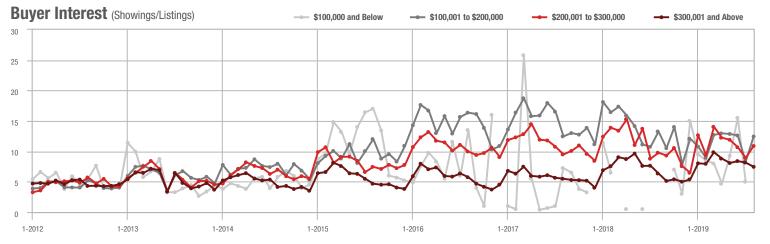

## **Showing Statistics**

| MLS Area               | Total<br>Showings | Buyer Interest<br>(Showings / Listings) | Managed<br>Listings |
|------------------------|-------------------|-----------------------------------------|---------------------|
| Alexander County, NC   | 118               | 3.9                                     | 49                  |
| Anson County, NC       | 126               | 2.7                                     | 69                  |
| Cabarrus County, NC    | 6,521             | 7.7                                     | 973                 |
| Charlotte MSA          | 76,510            | 7.4                                     | 11,738              |
| City of Charlotte, NC  | 30,946            | 8.4                                     | 3,944               |
| Concord, NC            | 3,773             | 7.9                                     | 546                 |
| Davidson, NC           | 1,215             | 6.2                                     | 218                 |
| Denver, NC             | 1,270             | 4.7                                     | 325                 |
| Fort Mill, SC          | 2,876             | 8.7                                     | 375                 |
| Gaston County, NC      | 5,365             | 6.7                                     | 959                 |
| Gastonia, NC           | 2,505             | 7.0                                     | 397                 |
| Huntersville, NC       | 3,119             | 6.7                                     | 501                 |
| Iredell County, NC     | 6,384             | 6.0                                     | 1,318               |
| Kannapolis, NC         | 1,515             | 8.4                                     | 199                 |
| Lake Norman            | 6,120             | 5.8                                     | 1,265               |
| Lake Wylie             | 2,765             | 5.6                                     | 621                 |
| Lancaster County, SC   | 2,375             | 5.3                                     | 529                 |
| Lincoln County, NC     | 2,425             | 5.3                                     | 570                 |
| Lincolnton, NC         | 743               | 6.7                                     | 134                 |
| Matthews, NC           | 2,782             | 8.8                                     | 339                 |
| Mecklenburg County, NC | 39,930            | 8.1                                     | 5,285               |
| Monroe, NC             | 1,740             | 6.8                                     | 296                 |
| Montgomery County, NC  | 462               | 2.9                                     | 240                 |
| Mooresville, NC        | 4,382             | 6.2                                     | 833                 |
| Rock Hill, SC          | 3,492             | 7.8                                     | 504                 |
| Salisbury, NC          | 1,299             | 5.0                                     | 317                 |
| Stanly County, NC      | 884               | 4.0                                     | 286                 |
| Statesville, NC        | 1,619             | 6.4                                     | 340                 |
| Union County, NC       | 7,424             | 6.8                                     | 1,276               |
| Uptown Charlotte       | 844               | 7.6                                     | 113                 |
| Waxhaw, NC             | 2,235             | 6.3                                     | 423                 |
| York County, SC        | 9,619             | 7.3                                     | 1,504               |