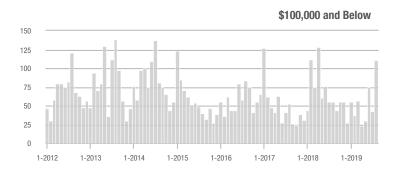

### **Charlotte MSA**

|                        | Total<br>Showings |                          |                            | (              | Buyer Interest (Showings/Listings) |                            |                | Managed<br>Listings      |                            |  |
|------------------------|-------------------|--------------------------|----------------------------|----------------|------------------------------------|----------------------------|----------------|--------------------------|----------------------------|--|
| Price Range            | August<br>2019    | Year-Over-Year<br>Change | Month-Over-Month<br>Change | August<br>2019 | Year-Over-Year<br>Change           | Month-Over-Month<br>Change | August<br>2019 | Year-Over-Year<br>Change | Month-Over-Month<br>Change |  |
| \$100,000 and Below    | 3,155             | - 27.7%                  | - 10.2%                    | 5.5            | 0.0%                               | + 2.0%                     | 949            | - 33.5%                  | - 10.2%                    |  |
| \$100,001 to \$200,000 | 17,448            | - 20.6%                  | - 8.9%                     | 9.8            | + 6.5%                             | - 3.1%                     | 1,954          | - 27.0%                  | - 6.4%                     |  |
| \$200,001 to \$300,000 | 23,925            | + 18.7%                  | + 0.7%                     | 8.2            | + 9.3%                             | + 3.0%                     | 3,114          | + 2.6%                   | - 3.7%                     |  |
| \$300,001 and Above    | 31,982            | + 29.2%                  | - 4.4%                     | 6.2            | + 24.0%                            | - 1.9%                     | 5,721          | - 4.8%                   | - 4.2%                     |  |
| Total                  | 76,510            | + 7.4%                   | - 4.2%                     | 7.4            | + 12.1%                            | - 0.7%                     | 11,738         | - 10.7%                  | - 4.9%                     |  |