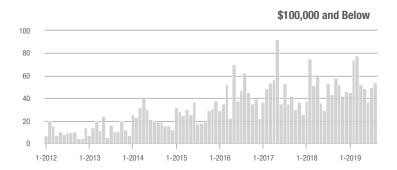

|  |
| \$200,001 to \$300,000 | 11                | 0.0%                     | + 266.7%                   | 2.8            | + 21.7%                            | + 175.0%                   | 7              | - 22.2%                  | + 16.7%                    |  |
| \$300,001 and Above    | 10                | + 42.9%                  | - 9.1%                     | 1.0            | - 23.1%                            | - 33.3%                    | 7              | - 36.4%                  | 0.0%                       |  |
| Total                  | 126               | + 20.0%                  | - 8.0%                     | 2.7            | + 35.0%                            | + 5.0%                     | 69             | - 38.4%                  | - 12.7%                    |  |













## **Cabarrus County, NC**

|                        | Total<br>Showings |                          |                            | (              | Buyer Interest (Showings/Listings) |                            |                | Managed<br>Listings      |                            |  |
|------------------------|-------------------|--------------------------|----------------------------|----------------|------------------------------------|----------------------------|----------------|--------------------------|----------------------------|--|
| Price Range            | August<br>2019    | Year-Over-Year<br>Change | Month-Over-Month<br>Change | August<br>2019 | Year-Over-Year<br>Change           | Month-Over-Month<br>Change | August<br>2019 | Year-Over-Year<br>Change | Month-