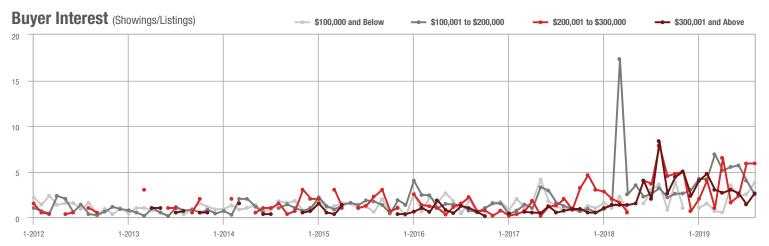

|  |
| \$200,001 to \$300,000 | 54                | + 14.9%                  | + 14.9%                    | 5.9            | - 24.4%                            | + 0.2%                     | 13             | + 44.4%                  | + 8.3%                     |  |
| \$300,001 and Above    | 15                | - 40.0%                  | + 66.7%                    | 2.6            | - 68.7%                            | + 85.7%                    | 8              | + 100.0%                 | 0.0%                       |  |
| Total                  | 118               | + 2.6%                   | + 11.3%                    | 3.9            | - 29.1%                            | + 1.4%                     | 49             | + 16.7%                  | + 4.3%                     |  |















### **Anson County, NC**

|                        | Total<br>Showings |                          |                            | (              | Buyer Interest (Showings/Listings) |                            |                | Managed<br>Listings      |                            |  |
|------------------------|-------------------|--------------------------|----------------------------|----------------|------------------------------------|----------------------------|----------------|--------------------------|----------------------------|--|
| Price Range            | August<br>2019    | Year-Over-Year<br>Change | Month-Over-Month<br>Change | August<br>2019 | Year-Over-Year<br>Change           | Month-Over-Month<br>Change | August<br>2019 | Year-Over-Year<br>Change | Month-Over-Mon