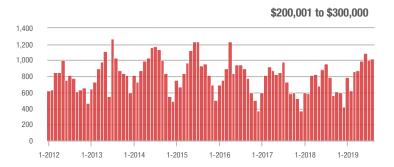

| - 3.2%                     |  |
| \$200,001 to \$300,000 | 1,016             | + 28.4%                  | + 0.8%                     | 6.6            | + 29.4%                  | + 0.1%                     | 185            | - 1.6%                   | - 2.1%                     |  |
| \$300,001 and Above    | 4,617             | + 3.3%                   | - 3.0%                     | 5.8            | + 9.4%                   | - 4.0%                     | 888            | - 12.7%                  | - 2.5%                     |  |
| Total                  | 6,120             | + 8.5%                   | - 1.2%                     | 5.8            | + 11.5%                  | - 2.5%                     | 1,265          | - 11.1%                  | - 2.2%                     |  |















## **Lake Wylie**

|                        | Total<br>Showings |                          |                            | (              | Buyer Interest<br>(Showings/Listings) |                            |                | Managed<br>Listings      |                            |  |
|------------------------|-------------------|--------------------------|----------------------------|----------------|---------------------------------------|----------------------------|----------------|--------------------------|----------------------------|--|
| Price Range            | August<br>2019    | Year-Over-Year<br>Change | Month-Over-Month<br>Change | August<br>2019 | Year-Over-Year<br>Change              | Month-Over-Month<br>Change | August<br>2019 | Year-Over-Year<br>Change | Month-Ov