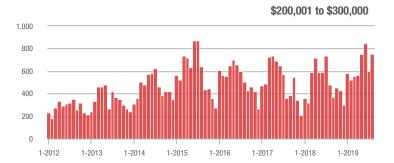

| \$200,001 to \$300,000 | 750               | + 55.9%                  | + 25.4%                    | 7.5            | + 21.0%                               | + 12.7%                    | 135            | + 8.0%                   | + 6.3%                     |  |
| \$300,001 and Above    | 1,941             | + 44.4%                  | - 11.0%                    | 5.3            | + 23.3%                               | - 5.1%                     | 418            | + 4.2%                   | - 6.3%                     |  |
| Total                  | 2,765             | + 37.4%                  | - 4.8%                     | 5.6            | + 21.7%                               | - 0.9%                     | 621            | - 3.6%                   | - 5.0%                     |  |















# **Lancaster County, SC**

|                        |                | Total<br>Showin          | gs                         | (              | Buyer Interest<br>(Showings/Listings) |                            |                | Manage<br>Listing        |                            |
|------------------------|----------------|--------------------------|----------------------------|----------------|---------------------------------------|----------------------------|----------------|--------------------------|----------------------------|
| Price Range            | August<br>2019 | Year-Over-Year<br>Change | Month-Over-Month<br>Change | August<br>2019 | Year-Over-Year<br>Change              | Month-Over-Month<br>Change | August<br>2019 | Year-Over-Year<br>Change | Month-Over-Mon