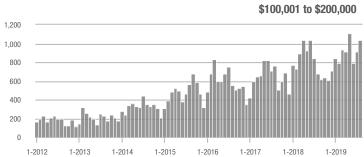

| + 11.0%                    |
| \$200,001 to \$300,000 | 275            | + 37.5%                  | - 4.2%                     | 6.0            | + 9.1%                   | - 4.2%                     | 47                  | + 6.8%                   | 0.0%                       |
| \$300,001 and Above    | 64             | + 10.3%                  | - 38.5%                    | 2.3            | - 23.3%                  | - 35.2%                    | 35                  | + 9.4%                   | - 5.4%                     |
| Total                  | 1.515          | + 19.8%                  | - 0.9%                     | 8.4            | + 31.3%                  | + 0.5%                     | 199                 | - 17.8%                  | - 3.4%                     |















Analytic and Trend Data for the Charlotte Regional Realtor® Association

### **Lake Norman**

|                        | Total<br>Showings |                          |                            | ,              |                          |                            |                | Managed<br>Listings      |                            |  |
|------------------------|-------------------|--------------------------|----------------------------|----------------|--------------------------|----------------------------|----------------|--------------------------|----------------------------|--|
| Price Range            | August<br>2019    | Year-Over-Year<br>Change | Month-Over-Month<br>Change | August<br>2019 | Year-Over-Year<br>Change | Month-Over-Month<br>Change | August<br>2019