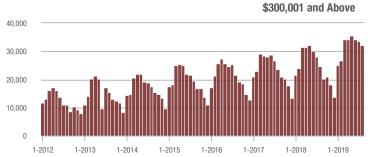

|  |
| \$200,001 to \$300,000 | 23,925            | + 18.7%                  | + 0.7%                     | 8.2            | + 9.3%                             | + 3.0%                     | 3,114          | + 2.6%                   | - 3.7%                     |  |
| \$300,001 and Above    | 31,982            | + 29.2%                  | - 4.4%                     | 6.2            | + 24.0%                            | - 1.9%                     | 5,721          | - 4.8%                   | - 4.2%                     |  |
| Total                  | 76,510            | + 7.4%                   | - 4.2%                     | 7.4            | + 12.1%                            | - 0.7%                     | 11,738         | - 10.7%                  | - 4.9%                     |  |













### City of Charlotte, NC

|                        | Total<br>Showings |                          |                            | (              | Buyer Interest (Showings/Listings) |                            |                | Managed<br>Listings      |                            |  |
|------------------------|-------------------|--------------------------|----------------------------|----------------|------------------------------------|----------------------------|----------------|--------------------------|----------------------------|--|
| Price Range            | August<br>2019    | Year-Over-Year<br>Change | Month-Over-Month<br>Change | August<br>2019 | Year-Over-Year<br>Change           | Month-Over-Month<br>Change | August<br>2019 | Year-Over-Year<br>Change | Month-Over-Mo