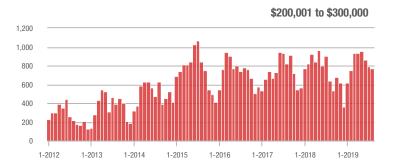

|
| \$200,001 to \$300,000 | 771            | + 20.5%                  | - 2.7%                     | 6.7            | + 11.7%                               | - 4.7%                     | 121            | + 4.3%                   | - 1.6%                     |
| \$300,001 and Above    | 1,089          | + 7.6%                   | - 13.2%                    | 5.0            | + 22.0%                               | - 6.0%                     | 258            | - 12.8%                  | - 9.2%                     |
| Total                  | 2,375          | + 6.4%                   | - 13.0%                    | 5.3            | + 12.8%                               | - 8.9%                     | 529            | - 11.2%                  | - 6.7%                     |















Analytic and Trend Data for the Charlotte Regional Realtor® Association

## **Lincoln County, NC**

|                        |                | Total<br>Showin          |                            |                | Buyer Into<br>Showings/L |                            | Managed<br>Listings |                          |                            |  |
|------------------------|----------------|--------------------------|----------------------------|----------------|--------------------------|----------------------------|---------------------|--------------------------|----------------------------|--|
| Price Range            | August<br>2019 | Year-Over-Year<br>Change | Month-Over-Month<br>Change | August<br>2019 | Year-Over-Year<br>Change | Month-Over-Month<br>Change | August<br