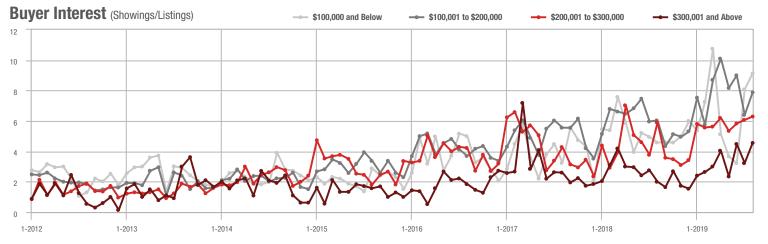

### **Charlotte MSA**

|                        | Total<br>Showings |                          |                            | (              | Buyer Interest (Showings/Listings) |                            |                | Managed<br>Listings      |                            |  |
|------------------------|-------------------|--------------------------|----------------------------|----------------|------------------------------------|----------------------------|----------------|--------------------------|----------------------------|--|
| Price Range            | August<br>2019    | Year-Over-Year<br>Change | Month-Over-Month<br>Change | August<br>2019 | Year-Over-Year<br>Change           | Month-Over-Month<br>Change | August<br>2019 | Year-Over-Year<br>Change | Month-Over-Month<br>Change |  |
| \$100,000 and Below    | 3,155             | - 27.7%                  | - 10.2%                    | 5.5            | 0.0%                               | + 2.0%                     | 949            | - 33.5%                  | - 10.2%                    |  |
| \$100,001 to \$200,000 | 17,448            | - 20.6%                  | - 8.9%                     | 9.8            | + 6.5%                             | - 3.1%                     | 1,954          | - 27.0%                  | - 6.4%                     |  |
| \$200,001 to \$300,000 | 23,925            | + 18.7%                  | + 0.7%                     | 8.2            | + 9.3%                             | + 3.0%                     | 3,114          | + 2.6%                   | - 3.7%                     |  |
| \$300,001 and Above    | 31,982            | + 29.2%                  | - 4.4%                     | 6.2            | + 24.0%                            | - 1.9%                     | 5,721          | - 4.8%                   | - 4.2%                     |  |
| Total                  | 76,510            | + 7.4%                   | - 4.2%                     | 7.4            | + 12.1%                            | - 0.7%                     | 11,738         | - 10.7%                  | - 4.9%                     |  |