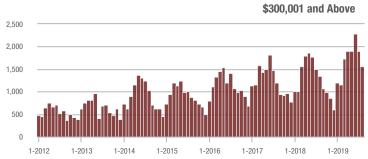

|  |
| \$200,001 to \$300,000 | 972               | + 45.3%                  | + 18.7%                    | 10.8           | + 40.3%                            | + 31.5%                    | 92             | - 8.0%                   | - 11.5%                    |  |
| \$300,001 and Above    | 1,568             | + 17.2%                  | - 17.6%                    | 7.4            | + 27.6%                            | - 7.9%                     | 248            | - 12.7%                  | - 10.8%                    |  |
| Total                  | 2,876             | + 15.8%                  | - 7.3%                     | 8.7            | + 27.9%                            | + 5.8%                     | 375            | - 14.8%                  | - 12.4%                    |  |















Analytic and Trend Data for the Charlotte Regional Realtor® Association

### **Gaston County, NC**

|                        | Total<br>Showings |                          |                            | (              | Buyer Interest (Showings/Listings) |                            |                | Managed<br>Listings      |                            |  |
|------------------------|-------------------|--------------------------|----------------------------|----------------|------------------------------------|----------------------------|----------------|--------------------------|----------------------------|--|
| Price Range            | August<br>2019    | Year-Over-Year<br>Change | Month-Over-Month<br>Change | August<br>2019 | Year-Over-Year<br>Change           | Month-Over-