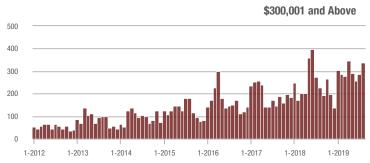

| - 5.2%                     |
| \$200,001 to \$300,000 | 816            | + 74.4%                  | + 0.1%                     | 7.3            | + 43.1%                  | + 0.1%                     | 121                 | + 14.2%                  | - 0.8%                     |
| \$300,001 and Above    | 339            | + 49.3%                  | + 18.1%                    | 5.4            | + 86.2%                  | + 21.3%                    | 73                  | - 29.8%                  | - 5.2%                     |
| Total                  | 1.740          | + 9.0%                   | - 8.3%                     | 6.8            | + 23.6%                  | - 6.5%                     | 296                 | - 21.5%                  | - 3.6%                     |













### **Montgomery County, NC**

|                        |                | Total<br>Showin          | gs                         | (              | Buyer Into<br>Showings/L |                            | Managed<br>Listings |                          |                            |
|------------------------|----------------|--------------------------|----------------------------|----------------|--------------------------|----------------------------|---------------------|--------------------------|----------------------------|
| Price Range            | August<br>2019 | Year-Over-Year<br>Change | Month-Over-Month<br>Change | August<br>2019 | Year-Over-Year<br>Change | Month-Over-Month<br>Change | August<br>2019      | Year-Over-Year<br>Change | Month-Over-Month<br>Change |
| \$100,00