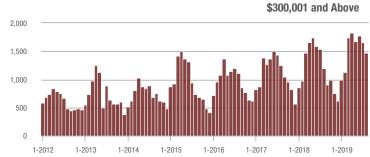

## **Showing Statistics**

| MLS Area               | Total<br>Showings | Buyer Interest<br>(Showings / Listings) | Managed<br>Listings |
|------------------------|-------------------|-----------------------------------------|---------------------|
| Alexander County, NC   | 118               | 3.9                                     | 49                  |
| Anson County, NC       | 126               | 2.7                                     | 69                  |
| Cabarrus County, NC    | 6,521             | 7.7                                     | 973                 |
| Charlotte MSA          | 76,510            | 7.4                                     | 11,738              |
| City of Charlotte, NC  | 30,946            | 8.4                                     | 3,944               |
| Concord, NC            | 3,773             | 7.9                                     | 546                 |
| Davidson, NC           | 1,215             | 6.2                                     | 218                 |
| Denver, NC             | 1,270             | 4.7                                     | 325                 |
| Fort Mill, SC          | 2,876             | 8.7                                     | 375                 |
| Gaston County, NC      | 5,365             | 6.7                                     | 959                 |
| Gastonia, NC           | 2,505             | 7.0                                     | 397                 |
| Huntersville, NC       | 3,119             | 6.7                                     | 501                 |
| Iredell County, NC     | 6,384             | 6.0                                     | 1,318               |
| Kannapolis, NC         | 1,515             | 8.4                                     | 199                 |
| Lake Norman            | 6,120             | 5.8                                     | 1,265               |
| Lake Wylie             | 2,765             | 5.6                                     | 621                 |
| Lancaster County, SC   | 2,375             | 5.3                                     | 529                 |
| Lincoln County, NC     | 2,425             | 5.3                                     | 570                 |
| Lincolnton, NC         | 743               | 6.7                                     | 134                 |
| Matthews, NC           | 2,782             | 8.8                                     | 339                 |
| Mecklenburg County, NC | 39,930            | 8.1                                     | 5,285               |
| Monroe, NC             | 1,740             | 6.8                                     | 296                 |
| Montgomery County, NC  | 462               | 2.9                                     | 240                 |
| Mooresville, NC        | 4,382             | 6.2                                     | 833                 |
| Rock Hill, SC          | 3,492             | 7.8                                     | 504                 |
| Salisbury, NC          | 1,299             | 5.0                                     | 317                 |
| Stanly County, NC      | 884               | 4.0                                     | 286                 |
| Statesville, NC        | 1,619             | 6.4                                     | 340                 |
| Union County, NC       | 7,424             | 6.8                                     | 1,276               |
| Uptown Charlotte       | 844               | 7.6                                     | 113                 |
| Waxhaw, NC             | 2,235             | 6.3                                     | 423                 |
| York County, SC        | 9,619             | 7.3                                     | 1,504               |