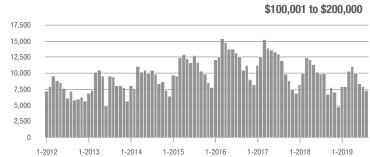

|  |
| \$200,001 to \$300,000 | 9,600             | + 15.6%                  | - 10.3%                    | 8.5            | + 1.2%                             | - 4.6%                     | 1,172          | + 11.7%                  | - 7.2%                     |  |
| \$300,001 and Above    | 13,377            | + 38.1%                  | + 0.4%                     | 7.0            | + 29.6%                            | + 3.3%                     | 2,047          | - 0.3%                   | - 3.9%                     |  |
| Total                  | 30.946            | + 6.8%                   | - 4.8%                     | 8.4            | + 10.5%                            | - 1.3%                     | 3.944          | - 6.4%                   | - 4.7%                     |  |













Charlotte Regional Realtor Association

### **Concord, NC**

|                        | Total<br>Showings |                          |                            | (              | Buyer Interest (Showings/Listings) |                            |                | Managed<br>Listings      |                            |  |
|------------------------|-------------------|--------------------------|----------------------------|----------------|------------------------------------|----------------------------|----------------|--------------------------|----------------------------|--|
| Price Range            | August<br>2019    | Year-Over-Year<br>Change | Month-Over-Month<br>Change | August<br>2019 | Year-Over-Year<br>Change           | Month-Over-Month<br>Change | August<br>2019 | Ye