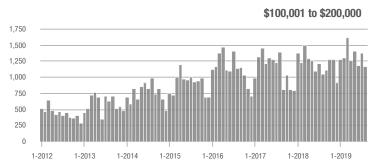

### **Charlotte MSA**

|                        | Total<br>Showings |                          |                            | (              | Buyer Interest (Showings/Listings) |                            |                | Managed<br>Listings      |                            |  |
|------------------------|-------------------|--------------------------|----------------------------|----------------|------------------------------------|----------------------------|----------------|--------------------------|----------------------------|--|
| Price Range            | August<br>2019    | Year-Over-Year<br>Change | Month-Over-Month<br>Change | August<br>2019 | Year-Over-Year<br>Change           | Month-Over-Month<br>Change | August<br>2019 | Year-Over-Year<br>Change | Month-Over-Month<br>Change |  |
| \$100,000 and Below    | 3,155             | - 27.7%                  | - 10.2%                    | 5.5            | 0.0%                               | + 2.0%                     | 949            | - 33.5%                  | - 10.2%                    |  |
| \$100,001 to \$200,000 | 17,448            | - 20.6%                  | - 8.9%                     | 9.8            | + 6.5%                             | - 3.1%                     | 1,954          | - 27.0%                  | - 6.4%                     |  |
| \$200,001 to \$300,000 | 23,925            | + 18.7%                  | + 0.7%                     | 8.2            | + 9.3%                             | + 3.0%                     | 3,114          | + 2.6%                   | - 3.7%                     |  |
| \$300,001 and Above    | 31,982            | + 29.2%                  | - 4.4%                     | 6.2            | + 24.0%                            | - 1.9%                     | 5,721          | - 4.8%                   | - 4.2%                     |  |
| Total                  | 76,510            | + 7.4%                   | - 4.2%                     | 7.4            | + 12.1%                            | - 0.7%                     | 11,738         | - 10.7%                  | - 4.9%                     |  |

### **Mecklenburg County, NC**

|                        |                | Total<br>Showin          |                            | (              | Buyer Interest (Showings/Listings) |                            |                | Managed<br>Listings      |                            |  |
|------------------------|----------------|--------------------------|----------------------------|----------------|------------------------------------|----------------------------|----------------|--------------------------|----------------------------|--|
| Price Range            | August<br>2019 | Year-Over-Year<br>Change | Month-Over-Month<br>Change | August<br>2019 | Year-Over-Year<br>Change           | Month-Over-Month<br>Change | August<br>2019 | Year-Over-Year<br>Change | Month-Over-Month<br>Change |  |
| \$100,000 and Below    | 697            | - 27.9%                  | + 9.8%                     | 8.9            | + 8.5%                             | + 27.3%                    | 115            | - 37.2%                  | - 12.9%                    |  |
| \$100,001 to \$200,000 | 8,068          | - 26.8%                  | - 6.1%                     | 11.6           | + 7.4%                             | - 5.1%                     | 714            | - 33.1%                  | - 1.9%                     |  |
| \$200,001 to \$300,000 | 12,638         | + 16.9%                  | - 3.4%                     | 8.6            | + 2.4%                             | - 0.6%                     | 1,518          | + 10.9%                  | - 4.1%                     |  |
| \$300,001 and Above    | 18,527         | + 31.4%                  | + 1.1%                     | 6.8            | + 23.6%                            | + 3.2%                     | 2,938          | + 0.9%                   | - 3.5%                     |  |
| Total                  | 39,930         | + 8.2%                   | - 1.7%                     | 8.1            | + 9.5%                             | + 0.6%                     | 5,285          | - 4.4%                   | - 3.7%                     |  |