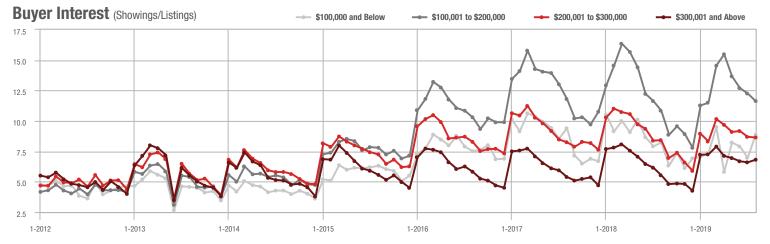

## **Showing Statistics**

| MLS Area               | Total<br>Showings | Buyer Interest<br>(Showings / Listings) | Managed<br>Listings |
|------------------------|-------------------|-----------------------------------------|---------------------|
| Alexander County, NC   | 118               | 3.9                                     | 49                  |
| Anson County, NC       | 126               | 2.7                                     | 69                  |
| Cabarrus County, NC    | 6,521             | 7.7                                     | 973                 |
| Charlotte MSA          | 76,510            | 7.4                                     | 11,738              |
| City of Charlotte, NC  | 30,946            | 8.4                                     | 3,944               |
| Concord, NC            | 3,773             | 7.9                                     | 546                 |
| Davidson, NC           | 1,215             | 6.2                                     | 218                 |
| Denver, NC             | 1,270             | 4.7                                     | 325                 |
| Fort Mill, SC          | 2,876             | 8.7                                     | 375                 |
| Gaston County, NC      | 5,365             | 6.7                                     | 959                 |
| Gastonia, NC           | 2,505             | 7.0                                     | 397                 |
| Huntersville, NC       | 3,119             | 6.7                                     | 501                 |
| Iredell County, NC     | 6,384             | 6.0                                     | 1,318               |
| Kannapolis, NC         | 1,515             | 8.4                                     | 199                 |
| Lake Norman            | 6,120             | 5.8                                     | 1,265               |
| Lake Wylie             | 2,765             | 5.6                                     | 621                 |
| Lancaster County, SC   | 2,375             | 5.3                                     | 529                 |
| Lincoln County, NC     | 2,425             | 5.3                                     | 570                 |
| Lincolnton, NC         | 743               | 6.7                                     | 134                 |
| Matthews, NC           | 2,782             | 8.8                                     | 339                 |
| Mecklenburg County, NC | 39,930            | 8.1                                     | 5,285               |
| Monroe, NC             | 1,740             | 6.8                                     | 296                 |
| Montgomery County, NC  | 462               | 2.9                                     | 240                 |
| Mooresville, NC        | 4,382             | 6.2                                     | 833                 |
| Rock Hill, SC          | 3,492             | 7.8                                     | 504                 |
| Salisbury, NC          | 1,299             | 5.0                                     | 317                 |
| Stanly County, NC      | 884               | 4.0                                     | 286                 |
| Statesville, NC        | 1,619             | 6.4                                     | 340                 |
| Union County, NC       | 7,424             | 6.8                                     | 1,276               |
| Uptown Charlotte       | 844               | 7.6                                     | 113                 |
| Waxhaw, NC             | 2,235             | 6.3                                     | 423                 |
| York County, SC        | 9,619             | 7.3                                     | 1,504               |