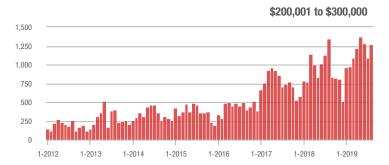

|  |
| \$200,001 to \$300,000 | 1,268             | - 5.5%                   | + 16.5%                    | 9.0            | + 7.1%                             | + 8.3%                     | 150            | - 13.8%                  | + 6.4%                     |  |
| \$300,001 and Above    | 640               | + 62.0%                  | - 2.1%                     | 4.4            | + 12.8%                            | - 5.0%                     | 168            | + 32.3%                  | + 0.6%                     |  |
| Total                  | 3,492             | - 3.1%                   | - 0.8%                     | 7.8            | - 4.9%                             | - 0.4%                     | 504            | - 5.3%                   | - 1.6%                     |  |













Charlotte Regional Realtor® Association

Analytic and Trend Data for the Charlotte Regional Realtor® Association

### Salisbury, NC

|                        | Total<br>Showings |                          |                            | (              | Buyer Interest (Showings/Listings) |                            |                | Managed<br>Listings      |                            |  |
|------------------------|-------------------|--------------------------|----------------------------|----------------|------------------------------------|----------------------------|----------------|--------------------------|----------------------------|--|
| Price Range            | August<br>2019    | Year-Over-Year<br>Change | Month-Over-Month<br>Change | August<br>2019 | Year-Over-Year<