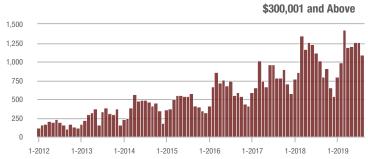

|
| \$200,001 to \$300,000 | 771            | + 20.5%                  | - 2.7%                     | 6.7            | + 11.7%                               | - 4.7%                     | 121            | + 4.3%                   | - 1.6%                     |
| \$300,001 and Above    | 1,089          | + 7.6%                   | - 13.2%                    | 5.0            | + 22.0%                               | - 6.0%                     | 258            | - 12.8%                  | - 9.2%                     |
| Total                  | 2,375          | + 6.4%                   | - 13.0%                    | 5.3            | + 12.8%                               | - 8.9%                     | 529            | - 11.2%                  | - 6.7%                     |















Analytic and Trend Data for the Charlotte Regional Realtor® Association

## **Lincoln County, NC**

|                        |                | Total<br>Showin          |                            |                | Buyer Into<br>Showings/L |                            | Managed<br>Listings |                          |                            |  |
|------------------------|----------------|--------------------------|----------------------------|----------------|--------------------------|----------------------------|---------------------|--------------------------|----------------------------|--|
| Price Range            | August<br>2019 | Year-Over-Year<br>Change | Month-Over-Month<br>Change | August<br>2019 | Year-Over-Year<br>Change | Month-Over-Month<br>Change | August<br>2