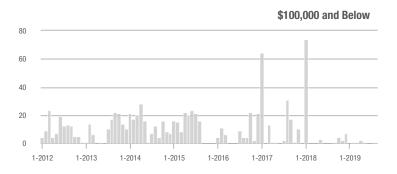

|  |
| \$200,001 to \$300,000 | 339               | + 92.6%                  | + 108.0%                   | 10.5           | + 61.5%                            | + 61.5%                    | 35             | + 12.9%                  | + 25.0%                    |  |
| \$300,001 and Above    | 827               | + 30.6%                  | + 4.6%                     | 5.3            | + 12.8%                            | - 1.5%                     | 171            | + 14.0%                  | + 6.2%                     |  |
| Total                  | 1,215             | + 29.0%                  | + 23.0%                    | 6.2            | + 14.8%                            | + 13.9%                    | 218            | + 7.9%                   | + 7.9%                     |  |













# Denver, NC

|                        | Total<br>Showings |                          |                            | (              | Buyer Interest (Showings/Listings) |                            |                | Managed<br>Listings      |                            |  |
|------------------------|-------------------|--------------------------|----------------------------|----------------|------------------------------------|----------------------------|----------------|--------------------------|----------------------------|--|
| Price Range            | August<br>2019    | Year-Over-Year<br>Change | Month-Over-Month<br>Change | August<br>2019 | Year-Over-Year<br>Change           | Month-Over-Month<br>Change | August<br>2019 | Year-Over-Year<br>Change | Month-Over-Month<br>