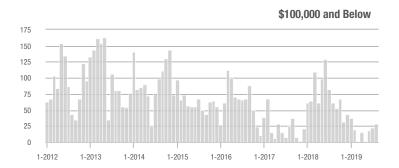

|  |
| \$200,001 to \$300,000 | 972               | + 45.3%                  | + 18.7%                    | 10.8           | + 40.3%                            | + 31.5%                    | 92             | - 8.0%                   | - 11.5%                    |  |
| \$300,001 and Above    | 1,568             | + 17.2%                  | - 17.6%                    | 7.4            | + 27.6%                            | - 7.9%                     | 248            | - 12.7%                  | - 10.8%                    |  |
| Total                  | 2,876             | + 15.8%                  | - 7.3%                     | 8.7            | + 27.9%                            | + 5.8%                     | 375            | - 14.8%                  | - 12.4%                    |  |















Analytic and Trend Data for the Charlotte Regional Realtor® Association

### **Gaston County, NC**

|                        | Total<br>Showings |                          |                            | (              | Buyer Interest (Showings/Listings) |                            |                | Managed<br>Listings      |                            |  |
|------------------------|-------------------|--------------------------|----------------------------|----------------|------------------------------------|----------------------------|----------------|--------------------------|----------------------------|--|
| Price Range            | August<br>2019    | Year-Over-Year<br>Change | Month-Over-Month<br>Change | August<br>2019 | Year-Over-Year<br>Change           | Month