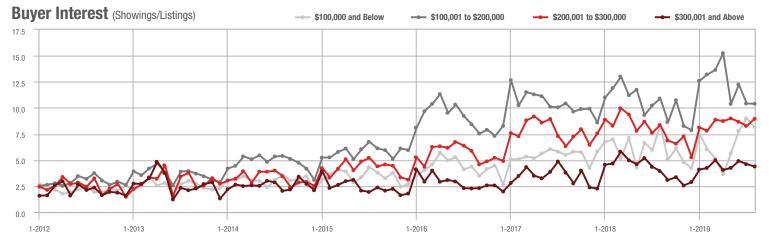

## **Showing Statistics**

| MLS Area               | Total<br>Showings | Buyer Interest<br>(Showings / Listings) | Managed<br>Listings |
|------------------------|-------------------|-----------------------------------------|---------------------|
| Alexander County, NC   | 118               | 3.9                                     | 49                  |
| Anson County, NC       | 126               | 2.7                                     | 69                  |
| Cabarrus County, NC    | 6,521             | 7.7                                     | 973                 |
| Charlotte MSA          | 76,510            | 7.4                                     | 11,738              |
| City of Charlotte, NC  | 30,946            | 8.4                                     | 3,944               |
| Concord, NC            | 3,773             | 7.9                                     | 546                 |
| Davidson, NC           | 1,215             | 6.2                                     | 218                 |
| Denver, NC             | 1,270             | 4.7                                     | 325                 |
| Fort Mill, SC          | 2,876             | 8.7                                     | 375                 |
| Gaston County, NC      | 5,365             | 6.7                                     | 959                 |
| Gastonia, NC           | 2,505             | 7.0                                     | 397                 |
| Huntersville, NC       | 3,119             | 6.7                                     | 501                 |
| Iredell County, NC     | 6,384             | 6.0                                     | 1,318               |
| Kannapolis, NC         | 1,515             | 8.4                                     | 199                 |
| Lake Norman            | 6,120             | 5.8                                     | 1,265               |
| Lake Wylie             | 2,765             | 5.6                                     | 621                 |
| Lancaster County, SC   | 2,375             | 5.3                                     | 529                 |
| Lincoln County, NC     | 2,425             | 5.3                                     | 570                 |
| Lincolnton, NC         | 743               | 6.7                                     | 134                 |
| Matthews, NC           | 2,782             | 8.8                                     | 339                 |
| Mecklenburg County, NC | 39,930            | 8.1                                     | 5,285               |
| Monroe, NC             | 1,740             | 6.8                                     | 296                 |
| Montgomery County, NC  | 462               | 2.9                                     | 240                 |
| Mooresville, NC        | 4,382             | 6.2                                     | 833                 |
| Rock Hill, SC          | 3,492             | 7.8                                     | 504                 |
| Salisbury, NC          | 1,299             | 5.0                                     | 317                 |
| Stanly County, NC      | 884               | 4.0                                     | 286                 |
| Statesville, NC        | 1,619             | 6.4                                     | 340                 |
| Union County, NC       | 7,424             | 6.8                                     | 1,276               |
| Uptown Charlotte       | 844               | 7.6                                     | 113                 |
| Waxhaw, NC             | 2,235             | 6.3                                     | 423                 |
| York County, SC        | 9,619             | 7.3                                     | 1,504               |