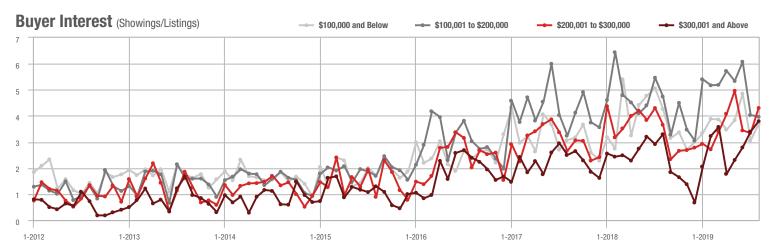

|  |
| \$200,001 to \$300,000 | 259               | + 15.1%                  | + 27.0%                    | 4.3            | + 16.2%                            | + 28.9%                    | 78             | - 9.3%                   | - 3.7%                     |  |
| \$300,001 and Above    | 233               | + 11.5%                  | + 26.6%                    | 3.8            | + 15.2%                            | + 11.8%                    | 71             | - 19.3%                  | + 7.6%                     |  |
| Total                  | 884               | - 19.2%                  | + 12.6%                    | 4.0            | - 2.4%                             | + 13.0%                    | 286            | - 27.2%                  | - 5.0%                     |  |













Charlotte Regional Realtor® Association

## Statesville, NC

|                        | Total<br>Showings |                          |                            | (              | Buyer Interest (Showings/Listings) |                            |                | Managed<br>Listings      |                            |  |
|------------------------|-------------------|--------------------------|----------------------------|----------------|------------------------------------|----------------------------|----------------|--------------------------|----------------------------|--|
| Price Range            | August<br>2019    | Year-Over-Year<br>Change | Month-Over-Month<br>Change | August<br>2019 | Year-Over-Year<br>Change           | Month-Over-Month<br>Change | August<br>2019 | Year-Ove