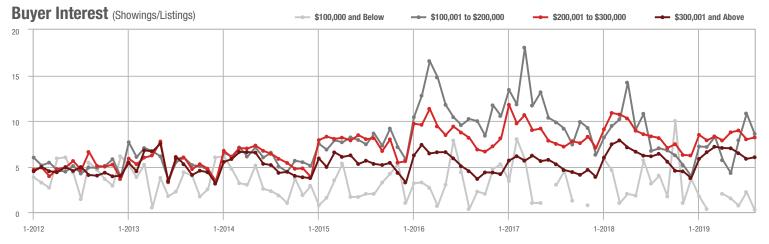

## **Showing Statistics**

| MLS Area               | Total<br>Showings | Buyer Interest<br>(Showings / Listings) | Managed<br>Listings |
|------------------------|-------------------|-----------------------------------------|---------------------|
| Alexander County, NC   | 118               | 3.9                                     | 49                  |
| Anson County, NC       | 126               | 2.7                                     | 69                  |
| Cabarrus County, NC    | 6,521             | 7.7                                     | 973                 |
| Charlotte MSA          | 76,510            | 7.4                                     | 11,738              |
| City of Charlotte, NC  | 30,946            | 8.4                                     | 3,944               |
| Concord, NC            | 3,773             | 7.9                                     | 546                 |
| Davidson, NC           | 1,215             | 6.2                                     | 218                 |
| Denver, NC             | 1,270             | 4.7                                     | 325                 |
| Fort Mill, SC          | 2,876             | 8.7                                     | 375                 |
| Gaston County, NC      | 5,365             | 6.7                                     | 959                 |
| Gastonia, NC           | 2,505             | 7.0                                     | 397                 |
| Huntersville, NC       | 3,119             | 6.7                                     | 501                 |
| Iredell County, NC     | 6,384             | 6.0                                     | 1,318               |
| Kannapolis, NC         | 1,515             | 8.4                                     | 199                 |
| Lake Norman            | 6,120             | 5.8                                     | 1,265               |
| Lake Wylie             | 2,765             | 5.6                                     | 621                 |
| Lancaster County, SC   | 2,375             | 5.3                                     | 529                 |
| Lincoln County, NC     | 2,425             | 5.3                                     | 570                 |
| Lincolnton, NC         | 743               | 6.7                                     | 134                 |
| Matthews, NC           | 2,782             | 8.8                                     | 339                 |
| Mecklenburg County, NC | 39,930            | 8.1                                     | 5,285               |
| Monroe, NC             | 1,740             | 6.8                                     | 296                 |
| Montgomery County, NC  | 462               | 2.9                                     | 240                 |
| Mooresville, NC        | 4,382             | 6.2                                     | 833                 |
| Rock Hill, SC          | 3,492             | 7.8                                     | 504                 |
| Salisbury, NC          | 1,299             | 5.0                                     | 317                 |
| Stanly County, NC      | 884               | 4.0                                     | 286                 |
| Statesville, NC        | 1,619             | 6.4                                     | 340                 |
| Union County, NC       | 7,424             | 6.8                                     | 1,276               |
| Uptown Charlotte       | 844               | 7.6                                     | 113                 |
| Waxhaw, NC             | 2,235             | 6.3                                     | 423                 |
| York County, SC        | 9,619             | 7.3                                     | 1,504               |