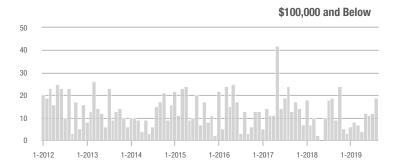

|  |
| \$200,001 to \$300,000 | 54                | + 14.9%                  | + 14.9%                    | 5.9            | - 24.4%                            | + 0.2%                     | 13             | + 44.4%                  | + 8.3%                     |  |
| \$300,001 and Above    | 15                | - 40.0%                  | + 66.7%                    | 2.6            | - 68.7%                            | + 85.7%                    | 8              | + 100.0%                 | 0.0%                       |  |
| Total                  | 118               | + 2.6%                   | + 11.3%                    | 3.9            | - 29.1%                            | + 1.4%                     | 49             | + 16.7%                  | + 4.3%                     |  |















### **Anson County, NC**

|                        | Total<br>Showings |                          |                            | (              | Buyer Interest (Showings/Listings) |                            |                | Managed<br>Listings      |                            |  |
|------------------------|-------------------|--------------------------|----------------------------|----------------|------------------------------------|----------------------------|----------------|--------------------------|----------------------------|--|
| Price Range            | August<br>2019    | Year-Over-Year<br>Change | Month-Over-Month<br>Change | August<br>2019 | Year-Over-Year<br>Change           | Month-Over-Month<br>Change | August<br>2019 | Year-Over-Year<br>Change | Month-