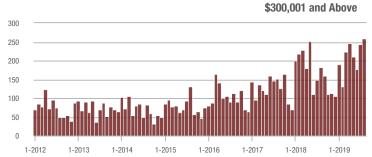

|  |
| \$200,001 to \$300,000 | 666               | + 47.3%                  | + 27.1%                    | 6.4            | + 14.3%                            | + 2.7%                     | 107            | + 23.0%                  | + 20.2%                    |  |
| \$300,001 and Above    | 259               | + 41.5%                  | + 6.6%                     | 4.1            | + 7.9%                             | - 5.1%                     | 69             | + 6.2%                   | + 11.3%                    |  |
| Total                  | 2.505             | + 19.0%                  | - 3.4%                     | 7.0            | + 14.8%                            | - 7.5%                     | 397            | - 3.6%                   | + 2.8%                     |  |













Charlotte Regional Realtor® Association

Analytic and Trend Data for the Charlotte Regional Realtor® Association

### **Huntersville, NC**

|                        | Total<br>Showings |                          |                            |                | Buyer Into<br>Showings/L |                            | Managed<br>Listings |                          |                            |  |
|------------------------|-------------------|--------------------------|----------------------------|----------------|--------------------------|----------------------------|---------------------|--------------------------|----------------------------|--|
| Price Range            | August<br>2019    | Year-Over-Year<br>Change | Month-Over-Month<br>Change | August<br>2019 | Year-Over-Year<br>Ch