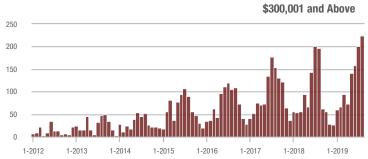

| + 8.3%                     |
| \$200,001 to \$300,000 | 22             | - 40.5%                  | - 21.4%                    | 2.4            | + 14.3%                  | + 44.4%                    | 18                  | - 43.8%                  | - 25.0%                    |
| \$300,001 and Above    | 224            | + 14.3%                  | + 11.4%                    | 4.0            | - 7.0%                   | + 10.1%                    | 73                  | + 9.0%                   | - 7.6%                     |
| Total                  | 462            | + 47.6%                  | + 25.2%                    | 2.9            | + 7.4%                   | + 22.6%                    | 240                 | + 0.8%                   | - 3.6%                     |











### Mooresville, NC

|                        | Total<br>Showings |                          |                            | (              | Buyer Interest (Showings/Listings) |                            |                | Managed<br>Listings      |                            |  |
|------------------------|-------------------|--------------------------|----------------------------|----------------|------------------------------------|----------------------------|----------------|--------------------------|----------------------------|--|
| Price Range            | August<br>2019    | Year-Over-Year<br>Change | Month-Over-Month<br>Change | August<br>2019 | Year-Over-Year<br>Change           | Month-Over-Month<br>Change | August<br>2019 | Year-Over-Year<br>Change | Month-Over-Month<br>C