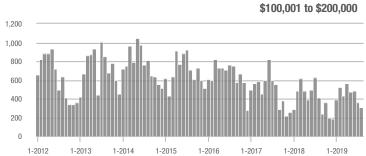

|  |
| \$200,001 to \$300,000 | 972               | + 45.3%                  | + 18.7%                    | 10.8           | + 40.3%                            | + 31.5%                    | 92             | - 8.0%                   | - 11.5%                    |  |
| \$300,001 and Above    | 1,568             | + 17.2%                  | - 17.6%                    | 7.4            | + 27.6%                            | - 7.9%                     | 248            | - 12.7%                  | - 10.8%                    |  |
| Total                  | 2,876             | + 15.8%                  | - 7.3%                     | 8.7            | + 27.9%                            | + 5.8%                     | 375            | - 14.8%                  | - 12.4%                    |  |















Analytic and Trend Data for the Charlotte Regional Realtor® Association

### **Gaston County, NC**

|                        | Total<br>Showings |                          |                            | (              | Buyer Interest (Showings/Listings) |                            |                | Managed<br>Listings      |                            |  |
|------------------------|-------------------|--------------------------|----------------------------|----------------|------------------------------------|----------------------------|----------------|--------------------------|----------------------------|--|
| Price Range            | August<br>2019    | Year-Over-Year<br>Change | Month-Over-Month<br>Change | August<br>2019 | Year-Over-Year<br>Change           | Month-O