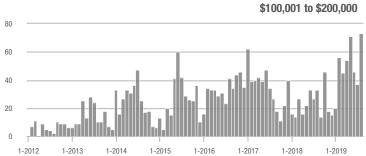

| + 8.3%                     |
| \$200,001 to \$300,000 | 22             | - 40.5%                  | - 21.4%                    | 2.4            | + 14.3%                  | + 44.4%                    | 18                  | - 43.8%                  | - 25.0%                    |
| \$300,001 and Above    | 224            | + 14.3%                  | + 11.4%                    | 4.0            | - 7.0%                   | + 10.1%                    | 73                  | + 9.0%                   | - 7.6%                     |
| Total                  | 462            | + 47.6%                  | + 25.2%                    | 2.9            | + 7.4%                   | + 22.6%                    | 240                 | + 0.8%                   | - 3.6%                     |











### Mooresville, NC

|                        | Total<br>Showings |                          |                            | (              | Buyer Interest (Showings/Listings) |                            |                | Managed<br>Listings      |                            |  |
|------------------------|-------------------|--------------------------|----------------------------|----------------|------------------------------------|----------------------------|----------------|--------------------------|----------------------------|--|
| Price Range            | August<br>2019    | Year-Over-Year<br>Change | Month-Over-Month<br>Change | August<br>2019 | Year-Over-Year<br>Change           | Month-Over-Month<br>Change | August<br>2019 | Year-Over-Year<br>Change | Month-Over-Month<