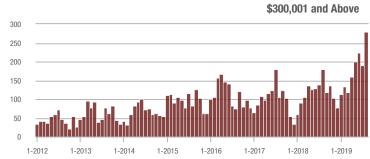

### **Charlotte MSA**

|                        | Total<br>Showings |                          |                            | (              | Buyer Interest (Showings/Listings) |                            |                | Managed<br>Listings      |                            |  |
|------------------------|-------------------|--------------------------|----------------------------|----------------|------------------------------------|----------------------------|----------------|--------------------------|----------------------------|--|
| Price Range            | August<br>2019    | Year-Over-Year<br>Change | Month-Over-Month<br>Change | August<br>2019 | Year-Over-Year<br>Change           | Month-Over-Month<br>Change | August<br>2019 | Year-Over-Year<br>Change | Month-Over-Month<br>Change |  |
| \$100,000 and Below    | 3,155             | - 27.7%                  | - 10.2%                    | 5.5            | 0.0%                               | + 2.0%                     | 949            | - 33.5%                  | - 10.2%                    |  |
| \$100,001 to \$200,000 | 17,448            | - 20.6%                  | - 8.9%                     | 9.8            | + 6.5%                             | - 3.1%                     | 1,954          | - 27.0%                  | - 6.4%                     |  |
| \$200,001 to \$300,000 | 23,925            | + 18.7%                  | + 0.7%                     | 8.2            | + 9.3%                             | + 3.0%                     | 3,114          | + 2.6%                   | - 3.7%                     |  |
| \$300,001 and Above    | 31,982            | + 29.2%                  | - 4.4%                     | 6.2            | + 24.0%                            | - 1.9%                     | 5,721          | - 4.8%                   | - 4.2%                     |  |
| Total                  | 76,510            | + 7.4%                   | - 4.2%                     | 7.4            | + 12.1%                            | - 0.7%                     | 11,738         | - 10.7%                  | - 4.9%                     |  |