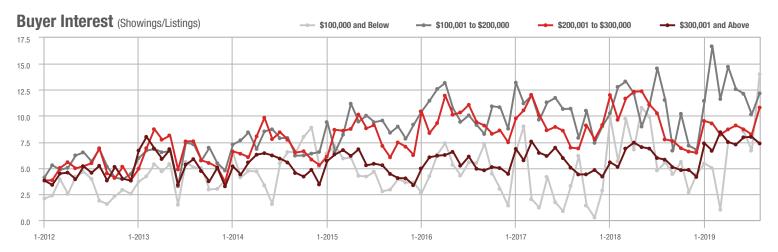

|  |
| \$200,001 to \$300,000 | 972               | + 45.3%                  | + 18.7%                    | 10.8           | + 40.3%                            | + 31.5%                    | 92             | - 8.0%                   | - 11.5%                    |  |
| \$300,001 and Above    | 1,568             | + 17.2%                  | - 17.6%                    | 7.4            | + 27.6%                            | - 7.9%                     | 248            | - 12.7%                  | - 10.8%                    |  |
| Total                  | 2,876             | + 15.8%                  | - 7.3%                     | 8.7            | + 27.9%                            | + 5.8%                     | 375            | - 14.8%                  | - 12.4%                    |  |















Analytic and Trend Data for the Charlotte Regional Realtor® Association

### **Gaston County, NC**

|                        | Total<br>Showings |                          |                            | (              | Buyer Interest (Showings/Listings) |                            |                | Managed<br>Listings      |                            |  |
|------------------------|-------------------|--------------------------|----------------------------|----------------|------------------------------------|----------------------------|----------------|--------------------------|----------------------------|--|
| Price Range            | August<br>2019    | Year-Over-Year<br>Change | Month-Over-Month<br>Change | August<br>2019 | Year-Over-Year<br>Change           | Month-Over-Mo