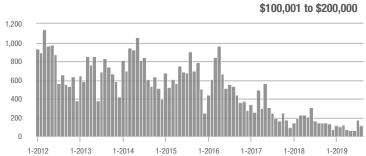

## **Showing Statistics**

| MLS Area               | Total<br>Showings | Buyer Interest<br>(Showings / Listings) | Managed<br>Listings |
|------------------------|-------------------|-----------------------------------------|---------------------|
| Alexander County, NC   | 118               | 3.9                                     | 49                  |
| Anson County, NC       | 126               | 2.7                                     | 69                  |
| Cabarrus County, NC    | 6,521             | 7.7                                     | 973                 |
| Charlotte MSA          | 76,510            | 7.4                                     | 11,738              |
| City of Charlotte, NC  | 30,946            | 8.4                                     | 3,944               |
| Concord, NC            | 3,773             | 7.9                                     | 546                 |
| Davidson, NC           | 1,215             | 6.2                                     | 218                 |
| Denver, NC             | 1,270             | 4.7                                     | 325                 |
| Fort Mill, SC          | 2,876             | 8.7                                     | 375                 |
| Gaston County, NC      | 5,365             | 6.7                                     | 959                 |
| Gastonia, NC           | 2,505             | 7.0                                     | 397                 |
| Huntersville, NC       | 3,119             | 6.7                                     | 501                 |
| Iredell County, NC     | 6,384             | 6.0                                     | 1,318               |
| Kannapolis, NC         | 1,515             | 8.4                                     | 199                 |
| Lake Norman            | 6,120             | 5.8                                     | 1,265               |
| Lake Wylie             | 2,765             | 5.6                                     | 621                 |
| Lancaster County, SC   | 2,375             | 5.3                                     | 529                 |
| Lincoln County, NC     | 2,425             | 5.3                                     | 570                 |
| Lincolnton, NC         | 743               | 6.7                                     | 134                 |
| Matthews, NC           | 2,782             | 8.8                                     | 339                 |
| Mecklenburg County, NC | 39,930            | 8.1                                     | 5,285               |
| Monroe, NC             | 1,740             | 6.8                                     | 296                 |
| Montgomery County, NC  | 462               | 2.9                                     | 240                 |
| Mooresville, NC        | 4,382             | 6.2                                     | 833                 |
| Rock Hill, SC          | 3,492             | 7.8                                     | 504                 |
| Salisbury, NC          | 1,299             | 5.0                                     | 317                 |
| Stanly County, NC      | 884               | 4.0                                     | 286                 |
| Statesville, NC        | 1,619             | 6.4                                     | 340                 |
| Union County, NC       | 7,424             | 6.8                                     | 1,276               |
| Uptown Charlotte       | 844               | 7.6                                     | 113                 |
| Waxhaw, NC             | 2,235             | 6.3                                     | 423                 |
| York County, SC        | 9,619             | 7.3                                     | 1,504               |