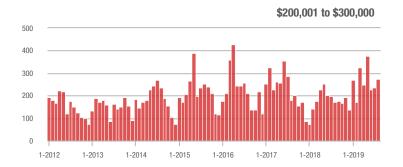

### **Charlotte MSA**

|                        | Total<br>Showings |                          |                            | (              | Buyer Interest (Showings/Listings) |                            |                | Managed<br>Listings      |                            |  |
|------------------------|-------------------|--------------------------|----------------------------|----------------|------------------------------------|----------------------------|----------------|--------------------------|----------------------------|--|
| Price Range            | August<br>2019    | Year-Over-Year<br>Change | Month-Over-Month<br>Change | August<br>2019 | Year-Over-Year<br>Change           | Month-Over-Month<br>Change | August<br>2019 | Year-Over-Year<br>Change | Month-Over-Month<br>Change |  |
| \$100,000 and Below    | 3,155             | - 27.7%                  | - 10.2%                    | 5.5            | 0.0%                               | + 2.0%                     | 949            | - 33.5%                  | - 10.2%                    |  |
| \$100,001 to \$200,000 | 17,448            | - 20.6%                  | - 8.9%                     | 9.8            | + 6.5%                             | - 3.1%                     | 1,954          | - 27.0%                  | - 6.4%                     |  |
| \$200,001 to \$300,000 | 23,925            | + 18.7%                  | + 0.7%                     | 8.2            | + 9.3%                             | + 3.0%                     | 3,114          | + 2.6%                   | - 3.7%                     |  |
| \$300,001 and Above    | 31,982            | + 29.2%                  | - 4.4%                     | 6.2            | + 24.0%                            | - 1.9%                     | 5,721          | - 4.8%                   | - 4.2%                     |  |
| Total                  | 76,510            | + 7.4%                   | - 4.2%                     | 7.4            | + 12.1%                            | - 0.7%                     | 11,738         | - 10.7%                  | - 4.9%                     |  |