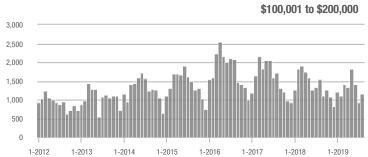

|  |
| \$200,001 to \$300,000 | 1,339             | + 12.9%                  | - 7.3%                     | 8.7            | + 8.8%                             | + 4.4%                     | 170            | + 3.0%                   | - 11.0%                    |  |
| \$300,001 and Above    | 1,163             | + 48.9%                  | - 8.9%                     | 5.5            | + 37.5%                            | - 1.9%                     | 242            | - 1.2%                   | - 8.0%                     |  |
| Total                  | 3,773             | - 2.9%                   | - 0.8%                     | 7.9            | + 5.3%                             | + 7.0%                     | 546            | - 14.7%                  | - 6.8%                     |  |













Charlotte Regional Realtor® Association

Analytic and Trend Data for the Charlotte Regional Realtor® Association

## **Davidson, NC**

|                        | Total<br>Showings |                          |                            | (              | Buyer Interest (Showings/Listings) |                            |                | Managed<br>Listings      |                            |  |
|------------------------|-------------------|--------------------------|----------------------------|----------------|------------------------------------|----------------------------|----------------|--------------------------|----------------------------|--|
| Price Range            | August<br>2019    | Year-Over-Year<br>Change | Month-Over-Month<br>Change | August<br>2019 | Year-Over-Y