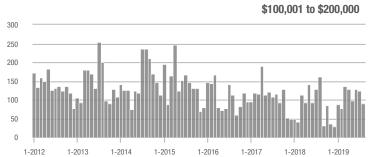

### **Charlotte MSA**

|                        | Total<br>Showings |                          |                            | (              | Buyer Interest (Showings/Listings) |                            |                | Managed<br>Listings      |                            |  |
|------------------------|-------------------|--------------------------|----------------------------|----------------|------------------------------------|----------------------------|----------------|--------------------------|----------------------------|--|
| Price Range            | August<br>2019    | Year-Over-Year<br>Change | Month-Over-Month<br>Change | August<br>2019 | Year-Over-Year<br>Change           | Month-Over-Month<br>Change | August<br>2019 | Year-Over-Year<br>Change | Month-Over-Month<br>Change |  |
| \$100,000 and Below    | 3,155             | - 27.7%                  | - 10.2%                    | 5.5            | 0.0%                               | + 2.0%                     | 949            | - 33.5%                  | - 10.2%                    |  |
| \$100,001 to \$200,000 | 17,448            | - 20.6%                  | - 8.9%                     | 9.8            | + 6.5%                             | - 3.1%                     | 1,954          | - 27.0%                  | - 6.4%                     |  |
| \$200,001 to \$300,000 | 23,925            | + 18.7%                  | + 0.7%                     | 8.2            | + 9.3%                             | + 3.0%                     | 3,114          | + 2.6%                   | - 3.7%                     |  |
| \$300,001 and Above    | 31,982            | + 29.2%                  | - 4.4%                     | 6.2            | + 24.0%                            | - 1.9%                     | 5,721          | - 4.8%                   | - 4.2%                     |  |
| Total                  | 76,510            | + 7.4%                   | - 4.2%                     | 7.4            | + 12.1%                            | - 0.7%                     | 11,738         | - 10.7%                  | - 4.9%                     |  |