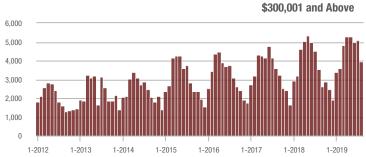

|  |
| \$200,001 to \$300,000 | 2,363             | + 40.0%                  | + 1.9%                     | 8.5            | + 30.8%                            | + 2.0%                     | 315            | - 1.6%                   | - 1.9%                     |  |
| \$300,001 and Above    | 3,947             | + 12.0%                  | - 22.1%                    | 6.2            | + 34.8%                            | - 18.2%                    | 713            | - 25.3%                  | - 6.4%                     |  |
| Total                  | 7,424             | + 8.6%                   | - 16.1%                    | 6.8            | + 23.6%                            | - 12.5%                    | 1,276          | - 21.6%                  | - 6.0%                     |  |













### **Uptown Charlotte**

|                        | Total<br>Showings |                          |                            | (              | Buyer Interest (Showings/Listings) |                            |                | Managed<br>Listings      |                            |  |
|------------------------|-------------------|--------------------------|----------------------------|----------------|------------------------------------|----------------------------|----------------|--------------------------|----------------------------|--|
| Price Range            | August<br>2019    | Year-Over-Year<br>Change | Month-Over-Month<br>Change | August<br>2019 | Year-Over-Year<br>Change           | Month-Over-Month<br>Change | August<br>2019 | Year-Over-Year<br>Change | Month-Over-Mon