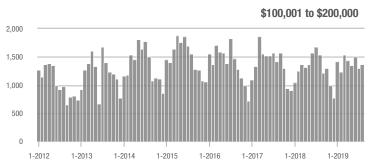

| - 6.6%                     |
| \$200,001 to \$300,000 | 1,385             | + 15.9%                  | - 4.4%                     | 6.1            | + 41.9%                  | + 10.2%                    | 277                 | - 19.7%                  | - 14.5%                    |
| \$300,001 and Above    | 3,321             | + 19.8%                  | - 0.8%                     | 5.7            | + 18.8%                  | + 1.2%                     | 673                 | - 7.7%                   | - 4.9%                     |
| Total                  | 6.384             | + 8.2%                   | + 1.7%                     | 6.0            | + 17.6%                  | + 6.6%                     | 1.318               | - 16.4%                  | - 7.0%                     |











### Kannapolis, NC

|                        |                | Total<br>Showin          |                            | (              | Buyer Into<br>Showings/L |                            | Managed<br>Listings |                          |                            |
|------------------------|----------------|--------------------------|----------------------------|----------------|--------------------------|----------------------------|---------------------|--------------------------|----------------------------|
| Price Range            | August<br>2019 | Year-Over-Year<br>Change | Month-Over-Month<br>Change | August<br>2019 | Year-Over-Year<br>Change | Month-Over-Month<br>Change | August<br>2019      | Year-Over-Year<br>Change | Month-Over-Month<br>Change |
| \$100,000 and Bel