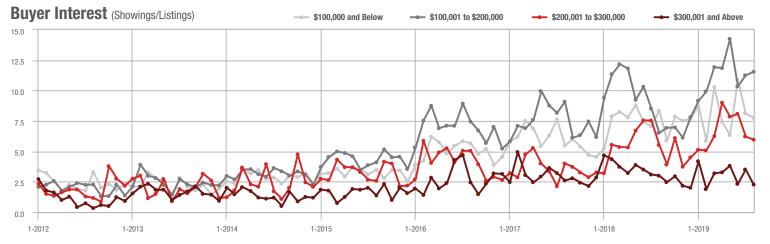

### **Charlotte MSA**

|                        | Total<br>Showings |                          |                            | (              | Buyer Interest (Showings/Listings) |                            |                | Managed<br>Listings      |                            |  |
|------------------------|-------------------|--------------------------|----------------------------|----------------|------------------------------------|----------------------------|----------------|--------------------------|----------------------------|--|
| Price Range            | August<br>2019    | Year-Over-Year<br>Change | Month-Over-Month<br>Change | August<br>2019 | Year-Over-Year<br>Change           | Month-Over-Month<br>Change | August<br>2019 | Year-Over-Year<br>Change | Month-Over-Month<br>Change |  |
| \$100,000 and Below    | 3,155             | - 27.7%                  | - 10.2%                    | 5.5            | 0.0%                               | + 2.0%                     | 949            | - 33.5%                  | - 10.2%                    |  |
| \$100,001 to \$200,000 | 17,448            | - 20.6%                  | - 8.9%                     | 9.8            | + 6.5%                             | - 3.1%                     | 1,954          | - 27.0%                  | - 6.4%                     |  |
| \$200,001 to \$300,000 | 23,925            | + 18.7%                  | + 0.7%                     | 8.2            | + 9.3%                             | + 3.0%                     | 3,114          | + 2.6%                   | - 3.7%                     |  |
| \$300,001 and Above    | 31,982            | + 29.2%                  | - 4.4%                     | 6.2            | + 24.0%                            | - 1.9%                     | 5,721          | - 4.8%                   | - 4.2%                     |  |
| Total                  | 76,510            | + 7.4%                   | - 4.2%                     | 7.4            | + 12.1%                            | - 0.7%                     | 11,738         | - 10.7%                  | - 4.9%                     |  |