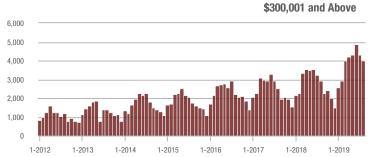

|  |
| \$200,001 to \$300,000 | 3,252             | + 16.9%                  | + 18.4%                    | 8.7            | + 19.2%                            | + 14.8%                    | 405            | - 9.4%                   | + 1.5%                     |  |
| \$300,001 and Above    | 3,994             | + 36.7%                  | - 7.0%                     | 6.0            | + 20.0%                            | - 3.5%                     | 746            | + 3.0%                   | - 4.8%                     |  |
| Total                  | 9,619             | + 9.3%                   | - 3.0%                     | 7.3            | + 10.6%                            | + 1.4%                     | 1,504          | - 10.5%                  | - 5.6%                     |  |