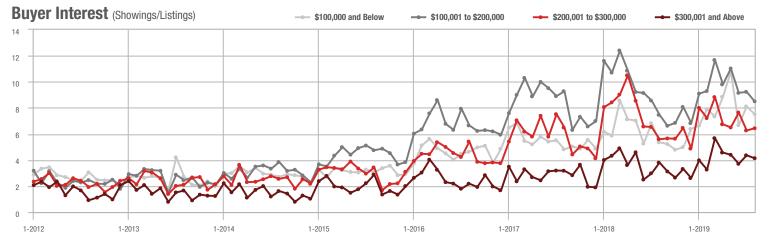

|  |
| \$200,001 to \$300,000 | 666               | + 47.3%                  | + 27.1%                    | 6.4            | + 14.3%                            | + 2.7%                     | 107            | + 23.0%                  | + 20.2%                    |  |
| \$300,001 and Above    | 259               | + 41.5%                  | + 6.6%                     | 4.1            | + 7.9%                             | - 5.1%                     | 69             | + 6.2%                   | + 11.3%                    |  |
| Total                  | 2.505             | + 19.0%                  | - 3.4%                     | 7.0            | + 14.8%                            | - 7.5%                     | 397            | - 3.6%                   | + 2.8%                     |  |













Charlotte Regional Realtor® Association

Analytic and Trend Data for the Charlotte Regional Realtor® Association

### **Huntersville, NC**

|                        | Total<br>Showings |                          |                            |                | Buyer Into<br>Showings/L |                            | Managed<br>Listings |                          |                            |  |
|------------------------|-------------------|--------------------------|----------------------------|----------------|--------------------------|----------------------------|---------------------|--------------------------|----------------------------|--|
| Price Range            | August<br>2019    | Year-Over-Year<br>Change | Month-Over-Month<br>Change | August<br>2019 | Year-Over-Year<br>Chan