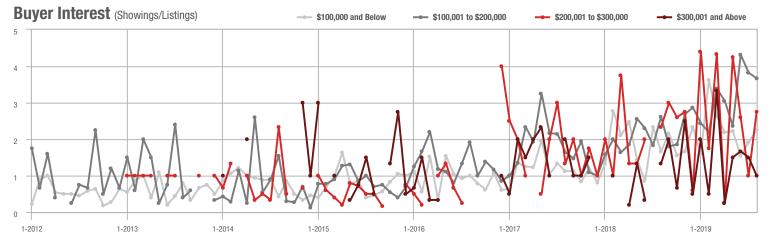

## **Showing Statistics**

| MLS Area               | Total<br>Showings | Buyer Interest<br>(Showings / Listings) | Managed<br>Listings |
|------------------------|-------------------|-----------------------------------------|---------------------|
| Alexander County, NC   | 118               | 3.9                                     | 49                  |
| Anson County, NC       | 126               | 2.7                                     | 69                  |
| Cabarrus County, NC    | 6,521             | 7.7                                     | 973                 |
| Charlotte MSA          | 76,510            | 7.4                                     | 11,738              |
| City of Charlotte, NC  | 30,946            | 8.4                                     | 3,944               |
| Concord, NC            | 3,773             | 7.9                                     | 546                 |
| Davidson, NC           | 1,215             | 6.2                                     | 218                 |
| Denver, NC             | 1,270             | 4.7                                     | 325                 |
| Fort Mill, SC          | 2,876             | 8.7                                     | 375                 |
| Gaston County, NC      | 5,365             | 6.7                                     | 959                 |
| Gastonia, NC           | 2,505             | 7.0                                     | 397                 |
| Huntersville, NC       | 3,119             | 6.7                                     | 501                 |
| Iredell County, NC     | 6,384             | 6.0                                     | 1,318               |
| Kannapolis, NC         | 1,515             | 8.4                                     | 199                 |
| Lake Norman            | 6,120             | 5.8                                     | 1,265               |
| Lake Wylie             | 2,765             | 5.6                                     | 621                 |
| Lancaster County, SC   | 2,375             | 5.3                                     | 529                 |
| Lincoln County, NC     | 2,425             | 5.3                                     | 570                 |
| Lincolnton, NC         | 743               | 6.7                                     | 134                 |
| Matthews, NC           | 2,782             | 8.8                                     | 339                 |
| Mecklenburg County, NC | 39,930            | 8.1                                     | 5,285               |
| Monroe, NC             | 1,740             | 6.8                                     | 296                 |
| Montgomery County, NC  | 462               | 2.9                                     | 240                 |
| Mooresville, NC        | 4,382             | 6.2                                     | 833                 |
| Rock Hill, SC          | 3,492             | 7.8                                     | 504                 |
| Salisbury, NC          | 1,299             | 5.0                                     | 317                 |
| Stanly County, NC      | 884               | 4.0                                     | 286                 |
| Statesville, NC        | 1,619             | 6.4                                     | 340                 |
| Union County, NC       | 7,424             | 6.8                                     | 1,276               |
| Uptown Charlotte       | 844               | 7.6                                     | 113                 |
| Waxhaw, NC             | 2,235             | 6.3                                     | 423                 |
| York County, SC        | 9,619             | 7.3                                     | 1,504               |