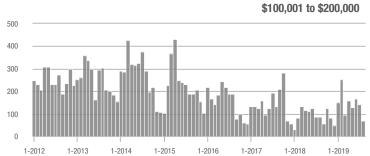

### **Charlotte MSA**

|                        | Total<br>Showings |                          |                            | (              | Buyer Interest (Showings/Listings) |                            |                | Managed<br>Listings      |                            |  |
|------------------------|-------------------|--------------------------|----------------------------|----------------|------------------------------------|----------------------------|----------------|--------------------------|----------------------------|--|
| Price Range            | August<br>2019    | Year-Over-Year<br>Change | Month-Over-Month<br>Change | August<br>2019 | Year-Over-Year<br>Change           | Month-Over-Month<br>Change | August<br>2019 | Year-Over-Year<br>Change | Month-Over-Month<br>Change |  |
| \$100,000 and Below    | 3,155             | - 27.7%                  | - 10.2%                    | 5.5            | 0.0%                               | + 2.0%                     | 949            | - 33.5%                  | - 10.2%                    |  |
| \$100,001 to \$200,000 | 17,448            | - 20.6%                  | - 8.9%                     | 9.8            | + 6.5%                             | - 3.1%                     | 1,954          | - 27.0%                  | - 6.4%                     |  |
| \$200,001 to \$300,000 | 23,925            | + 18.7%                  | + 0.7%                     | 8.2            | + 9.3%                             | + 3.0%                     | 3,114          | + 2.6%                   | - 3.7%                     |  |
| \$300,001 and Above    | 31,982            | + 29.2%                  | - 4.4%                     | 6.2            | + 24.0%                            | - 1.9%                     | 5,721          | - 4.8%                   | - 4.2%                     |  |
| Total                  | 76,510            | + 7.4%                   | - 4.2%                     | 7.4            | + 12.1%                            | - 0.7%                     | 11,738         | - 10.7%                  | - 4.9%                     |  |