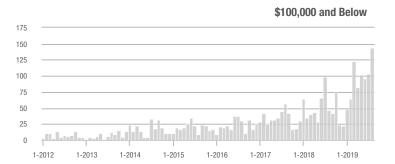

| + 8.3%                     |
| \$200,001 to \$300,000 | 22             | - 40.5%                  | - 21.4%                    | 2.4            | + 14.3%                  | + 44.4%                    | 18                  | - 43.8%                  | - 25.0%                    |
| \$300,001 and Above    | 224            | + 14.3%                  | + 11.4%                    | 4.0            | - 7.0%                   | + 10.1%                    | 73                  | + 9.0%                   | - 7.6%                     |
| Total                  | 462            | + 47.6%                  | + 25.2%                    | 2.9            | + 7.4%                   | + 22.6%                    | 240                 | + 0.8%                   | - 3.6%                     |











### Mooresville, NC

|                        | Total<br>Showings |                          |                            | (              | Buyer Interest (Showings/Listings) |                            |                | Managed<br>Listings      |                            |  |
|------------------------|-------------------|--------------------------|----------------------------|----------------|------------------------------------|----------------------------|----------------|--------------------------|----------------------------|--|
| Price Range            | August<br>2019    | Year-Over-Year<br>Change | Month-Over-Month<br>Change | August<br>2019 | Year-Over-Year<br>Change           | Month-Over-Month<br>Change | August<br>2019 | Year-Over-Year<br>Change | Month-Over-Mont