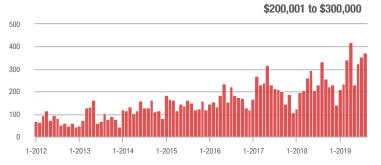

## **Showing Statistics**

| MLS Area               | Total<br>Showings | Buyer Interest<br>(Showings / Listings) | Managed<br>Listings |
|------------------------|-------------------|-----------------------------------------|---------------------|
| Alexander County, NC   | 118               | 3.9                                     | 49                  |
| Anson County, NC       | 126               | 2.7                                     | 69                  |
| Cabarrus County, NC    | 6,521             | 7.7                                     | 973                 |
| Charlotte MSA          | 76,510            | 7.4                                     | 11,738              |
| City of Charlotte, NC  | 30,946            | 8.4                                     | 3,944               |
| Concord, NC            | 3,773             | 7.9                                     | 546                 |
| Davidson, NC           | 1,215             | 6.2                                     | 218                 |
| Denver, NC             | 1,270             | 4.7                                     | 325                 |
| Fort Mill, SC          | 2,876             | 8.7                                     | 375                 |
| Gaston County, NC      | 5,365             | 6.7                                     | 959                 |
| Gastonia, NC           | 2,505             | 7.0                                     | 397                 |
| Huntersville, NC       | 3,119             | 6.7                                     | 501                 |
| Iredell County, NC     | 6,384             | 6.0                                     | 1,318               |
| Kannapolis, NC         | 1,515             | 8.4                                     | 199                 |
| Lake Norman            | 6,120             | 5.8                                     | 1,265               |
| Lake Wylie             | 2,765             | 5.6                                     | 621                 |
| Lancaster County, SC   | 2,375             | 5.3                                     | 529                 |
| Lincoln County, NC     | 2,425             | 5.3                                     | 570                 |
| Lincolnton, NC         | 743               | 6.7                                     | 134                 |
| Matthews, NC           | 2,782             | 8.8                                     | 339                 |
| Mecklenburg County, NC | 39,930            | 8.1                                     | 5,285               |
| Monroe, NC             | 1,740             | 6.8                                     | 296                 |
| Montgomery County, NC  | 462               | 2.9                                     | 240                 |
| Mooresville, NC        | 4,382             | 6.2                                     | 833                 |
| Rock Hill, SC          | 3,492             | 7.8                                     | 504                 |
| Salisbury, NC          | 1,299             | 5.0                                     | 317                 |
| Stanly County, NC      | 884               | 4.0                                     | 286                 |
| Statesville, NC        | 1,619             | 6.4                                     | 340                 |
| Union County, NC       | 7,424             | 6.8                                     | 1,276               |
| Uptown Charlotte       | 844               | 7.6                                     | 113                 |
| Waxhaw, NC             | 2,235             | 6.3                                     | 423                 |
| York County, SC        | 9,619             | 7.3                                     | 1,504               |