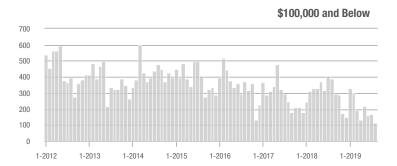

|  |
| \$200,001 to \$300,000 | 1,339             | + 12.9%                  | - 7.3%                     | 8.7            | + 8.8%                             | + 4.4%                     | 170            | + 3.0%                   | - 11.0%                    |  |
| \$300,001 and Above    | 1,163             | + 48.9%                  | - 8.9%                     | 5.5            | + 37.5%                            | - 1.9%                     | 242            | - 1.2%                   | - 8.0%                     |  |
| Total                  | 3,773             | - 2.9%                   | - 0.8%                     | 7.9            | + 5.3%                             | + 7.0%                     | 546            | - 14.7%                  | - 6.8%                     |  |













Charlotte Regional Realtor® Association

Analytic and Trend Data for the Charlotte Regional Realtor® Association

## **Davidson, NC**

|                        | Total<br>Showings |                          |                            | (              | Buyer Interest (Showings/Listings) |                            |                | Managed<br>Listings      |                            |  |
|------------------------|-------------------|--------------------------|----------------------------|----------------|------------------------------------|----------------------------|----------------|--------------------------|----------------------------|--|
| Price Range            | August<br>2019    | Year-Over-Year<br>Change | Month-Over-Month<br>Change | August<br>2019 | Year-Over