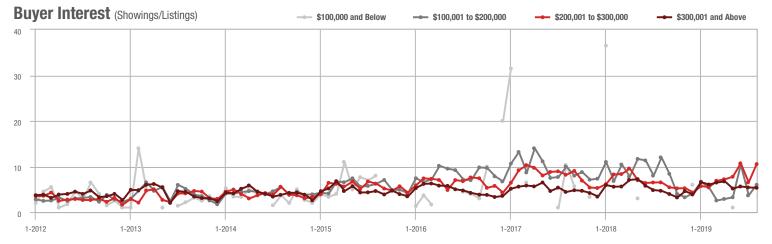

|  |
| \$200,001 to \$300,000 | 339               | + 92.6%                  | + 108.0%                   | 10.5           | + 61.5%                            | + 61.5%                    | 35             | + 12.9%                  | + 25.0%                    |  |
| \$300,001 and Above    | 827               | + 30.6%                  | + 4.6%                     | 5.3            | + 12.8%                            | - 1.5%                     | 171            | + 14.0%                  | + 6.2%                     |  |
| Total                  | 1,215             | + 29.0%                  | + 23.0%                    | 6.2            | + 14.8%                            | + 13.9%                    | 218            | + 7.9%                   | + 7.9%                     |  |













# Denver, NC

|                        | Total<br>Showings |                          |                            | (              | Buyer Interest (Showings/Listings) |                            |                | Managed<br>Listings      |                            |  |
|------------------------|-------------------|--------------------------|----------------------------|----------------|------------------------------------|----------------------------|----------------|--------------------------|----------------------------|--|
| Price Range            | August<br>2019    | Year-Over-Year<br>Change | Month-Over-Month<br>Change | August<br>2019 | Year-Over-Year<br>Change           | Month-Over-Month<br>Change | August<br>2019 | Year-Over-Year<br>Change | Month-Over-Month<br>Change |