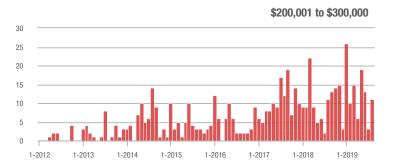

|  |
| \$200,001 to \$300,000 | 11                | 0.0%                     | + 266.7%                   | 2.8            | + 21.7%                            | + 175.0%                   | 7              | - 22.2%                  | + 16.7%                    |  |
| \$300,001 and Above    | 10                | + 42.9%                  | - 9.1%                     | 1.0            | - 23.1%                            | - 33.3%                    | 7              | - 36.4%                  | 0.0%                       |  |
| Total                  | 126               | + 20.0%                  | - 8.0%                     | 2.7            | + 35.0%                            | + 5.0%                     | 69             | - 38.4%                  | - 12.7%                    |  |













## **Cabarrus County, NC**

|                        | Total<br>Showings |                          |                            | (              | Buyer Interest (Showings/Listings) |                            |                | Managed<br>Listings      |                            |  |
|------------------------|-------------------|--------------------------|----------------------------|----------------|------------------------------------|----------------------------|----------------|--------------------------|----------------------------|--|
| Price Range            | August<br>2019    | Year-Over-Year<br>Change | Month-Over-Month<br>Change | August<br>2019 | Year-Over-Year<br>Change           | Month-Over-Month<br>Change | August<br>2019 | Year-Over-Year<br>Change | Month-Over