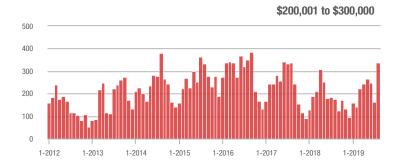

|  |
| \$200,001 to \$300,000 | 339               | + 92.6%                  | + 108.0%                   | 10.5           | + 61.5%                            | + 61.5%                    | 35             | + 12.9%                  | + 25.0%                    |  |
| \$300,001 and Above    | 827               | + 30.6%                  | + 4.6%                     | 5.3            | + 12.8%                            | - 1.5%                     | 171            | + 14.0%                  | + 6.2%                     |  |
| Total                  | 1,215             | + 29.0%                  | + 23.0%                    | 6.2            | + 14.8%                            | + 13.9%                    | 218            | + 7.9%                   | + 7.9%                     |  |













# Denver, NC

|                        | Total<br>Showings |                          |                            | (              | Buyer Interest (Showings/Listings) |                            |                | Managed<br>Listings      |                            |  |
|------------------------|-------------------|--------------------------|----------------------------|----------------|------------------------------------|----------------------------|----------------|--------------------------|----------------------------|--|
| Price Range            | August<br>2019    | Year-Over-Year<br>Change | Month-Over-Month<br>Change | August<br>2019 | Year-Over-Year<br>Change           | Month-Over-Month<br>Change | August<br>2019 | Year-Over-Year<br>Change | Month-Over-Month<br>Chan