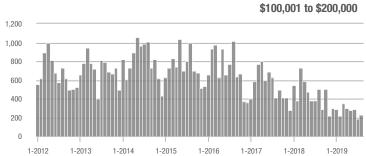

## **Showing Statistics**

| MLS Area               | Total<br>Showings | Buyer Interest<br>(Showings / Listings) | Managed<br>Listings |
|------------------------|-------------------|-----------------------------------------|---------------------|
| Alexander County, NC   | 118               | 3.9                                     | 49                  |
| Anson County, NC       | 126               | 2.7                                     | 69                  |
| Cabarrus County, NC    | 6,521             | 7.7                                     | 973                 |
| Charlotte MSA          | 76,510            | 7.4                                     | 11,738              |
| City of Charlotte, NC  | 30,946            | 8.4                                     | 3,944               |
| Concord, NC            | 3,773             | 7.9                                     | 546                 |
| Davidson, NC           | 1,215             | 6.2                                     | 218                 |
| Denver, NC             | 1,270             | 4.7                                     | 325                 |
| Fort Mill, SC          | 2,876             | 8.7                                     | 375                 |
| Gaston County, NC      | 5,365             | 6.7                                     | 959                 |
| Gastonia, NC           | 2,505             | 7.0                                     | 397                 |
| Huntersville, NC       | 3,119             | 6.7                                     | 501                 |
| Iredell County, NC     | 6,384             | 6.0                                     | 1,318               |
| Kannapolis, NC         | 1,515             | 8.4                                     | 199                 |
| Lake Norman            | 6,120             | 5.8                                     | 1,265               |
| Lake Wylie             | 2,765             | 5.6                                     | 621                 |
| Lancaster County, SC   | 2,375             | 5.3                                     | 529                 |
| Lincoln County, NC     | 2,425             | 5.3                                     | 570                 |
| Lincolnton, NC         | 743               | 6.7                                     | 134                 |
| Matthews, NC           | 2,782             | 8.8                                     | 339                 |
| Mecklenburg County, NC | 39,930            | 8.1                                     | 5,285               |
| Monroe, NC             | 1,740             | 6.8                                     | 296                 |
| Montgomery County, NC  | 462               | 2.9                                     | 240                 |
| Mooresville, NC        | 4,382             | 6.2                                     | 833                 |
| Rock Hill, SC          | 3,492             | 7.8                                     | 504                 |
| Salisbury, NC          | 1,299             | 5.0                                     | 317                 |
| Stanly County, NC      | 884               | 4.0                                     | 286                 |
| Statesville, NC        | 1,619             | 6.4                                     | 340                 |
| Union County, NC       | 7,424             | 6.8                                     | 1,276               |
| Uptown Charlotte       | 844               | 7.6                                     | 113                 |
| Waxhaw, NC             | 2,235             | 6.3                                     | 423                 |
| York County, SC        | 9,619             | 7.3                                     | 1,504               |