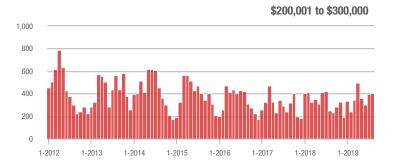

|  |
| \$200,001 to \$300,000 | 402               | + 64.1%                  | + 3.1%                     | 9.3            | + 72.2%                            | + 0.8%                     | 59             | - 18.1%                  | - 3.3%                     |  |
| \$300,001 and Above    | 1,729             | - 4.4%                   | - 34.2%                    | 6.4            | + 28.0%                            | - 27.7%                    | 293            | - 34.5%                  | - 9.6%                     |  |
| Total                  | 2,235             | + 4.3%                   | - 29.4%                    | 6.3            | + 28.6%                            | - 24.3%                    | 423            | - 27.1%                  | - 9.0%                     |  |













### **York County, SC**

|                        | Total<br>Showings |                          |                            | (              | Buyer Interest (Showings/Listings) |                            |                | Managed<br>Listings      |                            |  |
|------------------------|-------------------|--------------------------|----------------------------|----------------|------------------------------------|----------------------------|----------------|--------------------------|----------------------------|--|
| Price Range            | August<br>2019    | Year-Over-Year<br>Change | Month-Over-Month<br>Change | August<br>2019 | Year-Over-Year<br>Change           | Month-Over-Month<br>Change | August<br>2019 | Year-Over-Year<br>Change | Month-Over-Mo