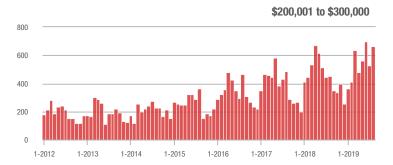

|  |
| \$200,001 to \$300,000 | 666               | + 47.3%                  | + 27.1%                    | 6.4            | + 14.3%                            | + 2.7%                     | 107            | + 23.0%                  | + 20.2%                    |  |
| \$300,001 and Above    | 259               | + 41.5%                  | + 6.6%                     | 4.1            | + 7.9%                             | - 5.1%                     | 69             | + 6.2%                   | + 11.3%                    |  |
| Total                  | 2.505             | + 19.0%                  | - 3.4%                     | 7.0            | + 14.8%                            | - 7.5%                     | 397            | - 3.6%                   | + 2.8%                     |  |













Charlotte Regional Realtor® Association

Analytic and Trend Data for the Charlotte Regional Realtor® Association

### **Huntersville, NC**

|                        | Total<br>Showings |                          |                            |                | Buyer Into<br>Showings/L |                            | Managed<br>Listings |                          |                            |  |
|------------------------|-------------------|--------------------------|----------------------------|----------------|--------------------------|----------------------------|---------------------|--------------------------|----------------------------|--|
| Price Range            | August<br>2019    | Year-Over-Year<br>Change | Month-Over-Month<br>Change | August<br>2019 | Year-Over-Year<br>