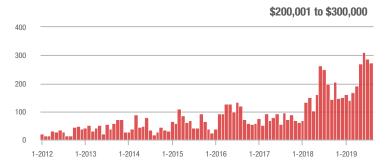

| + 11.0%                    |
| \$200,001 to \$300,000 | 275            | + 37.5%                  | - 4.2%                     | 6.0            | + 9.1%                   | - 4.2%                     | 47                  | + 6.8%                   | 0.0%                       |
| \$300,001 and Above    | 64             | + 10.3%                  | - 38.5%                    | 2.3            | - 23.3%                  | - 35.2%                    | 35                  | + 9.4%                   | - 5.4%                     |
| Total                  | 1.515          | + 19.8%                  | - 0.9%                     | 8.4            | + 31.3%                  | + 0.5%                     | 199                 | - 17.8%                  | - 3.4%                     |















Analytic and Trend Data for the Charlotte Regional Realtor® Association

### **Lake Norman**

|                        | Total<br>Showings |                          |                            | ,              |                          |                            |                | Managed<br>Listings      |                            |  |
|------------------------|-------------------|--------------------------|----------------------------|----------------|--------------------------|----------------------------|----------------|--------------------------|----------------------------|--|
| Price Range            | August<br>2019    | Year-Over-Year<br>Change | Month-Over-Month<br>Change | August<br>2019 | Year-Over-Year<br>Change | Month-Over-Month<br>Change | August<br>2019 |