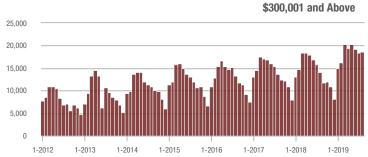

|  |
| \$200,001 to \$300,000 | 12,638         | + 16.9%                  | - 3.4%                     | 8.6            | + 2.4%                             | - 0.6%                     | 1,518          | + 10.9%                  | - 4.1%                     |  |
| \$300,001 and Above    | 18,527         | + 31.4%                  | + 1.1%                     | 6.8            | + 23.6%                            | + 3.2%                     | 2,938          | + 0.9%                   | - 3.5%                     |  |
| Total                  | 39,930         | + 8.2%                   | - 1.7%                     | 8.1            | + 9.5%                             | + 0.6%                     | 5,285          | - 4.4%                   | - 3.7%                     |  |













### Monroe, NC

|                        |                | Total<br>Showin          |                            | (              | Buyer Into<br>Showings/L |                            | Managed<br>Listings |                          |                            |
|------------------------|----------------|--------------------------|----------------------------|----------------|--------------------------|----------------------------|---------------------|--------------------------|----------------------------|
| Price Range            | August<br>2019 | Year-Over-Year<br>Change | Month-Over-Month<br>Change | August<br>2019 | Year-Over-Year<br>Change | Month-Over-Month<br>Change | August<br>2019      | Year-Over-Year<br>Change | Month-Over-Month<br>Change |
| \$100,000 and Below