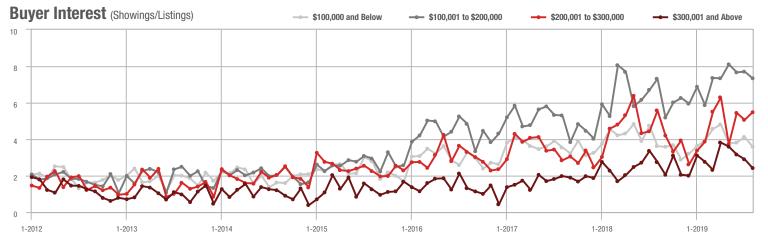

## **Cabarrus County, NC**

|                        | Total<br>Showings |                          |                            | (              | Buyer Interest (Showings/Listings) |                            |                | Managed<br>Listings      |                            |  |
|------------------------|-------------------|--------------------------|----------------------------|----------------|------------------------------------|----------------------------|----------------|--------------------------|----------------------------|--|
| Price Range            | August<br>2019    | Year-Over-Year<br>Change | Month-Over-Month<br>Change | August<br>2019 | Year-Over-Year<br>Change           | Month-Over-Month<br>Change | August<br>2019 | Year-Over-Year<br>Change | Month-Over-Month<br>Change |  |
| \$100,000 and Below    | 265               | - 55.2%                  | + 3.1%                     | 5.3            | - 29.3%                            | + 35.7%                    | 75             | - 45.7%                  | - 10.7%                    |  |
| \$100,001 to \$200,000 | 2,031             | - 13.9%                  | + 22.9%                    | 11.8           | + 21.6%                            | + 17.9%                    | 191            | - 30.8%                  | + 3.2%                     |  |
| \$200,001 to \$300,000 | 2,043             | - 2.5%                   | - 8.4%                     | 8.2            | + 13.9%                            | + 2.9%                     | 276            | - 14.8%                  | - 11.0%                    |  |
| \$300,001 and Above    | 2,182             | + 52.9%                  | - 1.0%                     | 5.8            | + 45.0%                            | + 2.1%                     | 431            | - 6.1%                   | - 4.2%                     |  |
| Total                  | 6.521             | + 0.7%                   | + 2.8%                     | 7.7            | + 14.9%                            | + 8.6%                     | 973            | - 18.7%                  | - 5.4%                     |  |

### **Charlotte MSA**

|                        | Total<br>Showings |                          |                            | (              | Buyer Interest (Showings/Listings) |                            |                | Managed<br>Listings      |                            |  |
|------------------------|-------------------|--------------------------|----------------------------|----------------|------------------------------------|----------------------------|----------------|--------------------------|----------------------------|--|
| Price Range            | August<br>2019    | Year-Over-Year<br>Change | Month-Over-Month<br>Change | August<br>2019 | Year-Over-Year<br>Change           | Month-Over-Month<br>Change | August<br>2019 | Year-Over-Year<br>Change | Month-Over-Month<br>Change |  |
| \$100,000 and Below    | 3,155             | - 27.7%                  | - 10.2%                    | 5.5            | 0.0%                               | + 2.0%                     | 949            | - 33.5%                  | - 10.2%                    |  |
| \$100,001 to \$200,000 | 17,448            | - 20.6%                  | - 8.9%                     | 9.8            | + 6.5%                             | - 3.1%                     | 1,954          | - 27.0%                  | - 6.4%                     |  |
| \$200,001 to \$300,000 | 23,925            | + 18.7%                  | + 0.7%                     | 8.2            | + 9.3%                             | + 3.0%                     | 3,114          | + 2.6%                   | - 3.7%                     |  |
| \$300,001 and Above    | 31,982            | + 29.2%                  | - 4.4%                     | 6.2            | + 24.0%                            | - 1.9%                     | 5,721          | - 4.8%                   | - 4.2%                     |  |
| Total                  | 76,510            | + 7.4%                   | - 4.2%                     | 7.4            | + 12.1%                            | - 0.7%                     | 11,738         | - 10.7%                  | - 4.9%                     |  |

### City of Charlotte, NC

|                        | Total<br>Showings |                          |                            | (              | Buyer Interest (Showings/Listings) |                            |                | Managed<br>Listings      |                            |  |
|------------------------|-------------------|--------------------------|----------------------------|----------------|------------------------------------|----------------------------|----------------|--------------------------|----------------------------|--|
| Price Range            | August<br>2019    | Year-Over-Year<br>Change | Month-Over-Month<br>Change | August<br>2019 | Year-Over-Year<br>Change           | Month-Over-Month<br>Change | August<br>2019 | Year-Over-Year<br>Change | Month-Over-Month<br>Change |  |
| \$100,000 and Below    | 636               | - 28.9%                  | + 11.8%                    | 9.9            | + 16.5%                            | + 23.5%                    | 94             | - 40.1%                  | - 9.6%                     |  |
| \$100,001 to \$200,000 | 7,333             | - 27.3%                  | - 7.4%                     | 11.9           | + 8.2%                             | - 6.5%                     | 631            | - 33.8%                  | - 1.9%                     |  |
| \$200,001 to \$300,000 | 9,600             | + 15.6%                  | - 10.3%                    | 8.5            | + 1.2%                             | - 4.6%                     | 1,172          | + 11.7%                  | - 7.2%                     |  |
| \$300,001 and Above    | 13,377            | + 38.1%                  | + 0.4%                     | 7.0            | + 29.6%                            | + 3.3%                     | 2,047          | - 0.3%                   | - 3.9%                     |  |
| Total                  | 30.946            | + 6.8%                   | - 4.8%                     | 8.4            | + 10.5%                            | - 1.3%                     | 3.944          | - 6.4%                   | - 4.7%                     |  |

### **Mecklenburg County, NC**

|                        |                | Total<br>Showin          |                            | (              | Buyer Interest (Showings/Listings) |                            |                | Managed<br>Listings      |                            |  |
|------------------------|----------------|--------------------------|----------------------------|----------------|------------------------------------|----------------------------|----------------|--------------------------|----------------------------|--|
| Price Range            | August<br>2019 | Year-Over-Year<br>Change | Month-Over-Month<br>Change | August<br>2019 | Year-Over-Year<br>Change           | Month-Over-Month<br>Change | August<br>2019 | Year-Over-Year<br>Change | Month-Over-Month<br>Change |  |
| \$100,000 and Below    | 697            | - 27.9%                  | + 9.8%                     | 8.9            | + 8.5%                             | + 27.3%                    | 115            | - 37.2%                  | - 12.9%                    |  |
| \$100,001 to \$200,000 | 8,068          | - 26.8%                  | - 6.1%                     | 11.6           | + 7.4%                             | - 5.1%                     | 714            | - 33.1%                  | - 1.9%                     |  |
| \$200,001 to \$300,000 | 12,638         | + 16.9%                  | - 3.4%                     | 8.6            | + 2.4%                             | - 0.6%                     | 1,518          | + 10.9%                  | - 4.1%                     |  |
| \$300,001 and Above    | 18,527         | + 31.4%                  | + 1.1%                     | 6.8            | + 23.6%                            | + 3.2%                     | 2,938          | + 0.9%                   | - 3.5%                     |  |
| Total                  | 39,930         | + 8.2%                   | - 1.7%                     | 8.1            | + 9.5%                             | + 0.6%                     | 5,285          | - 4.4%                   | - 3.7%                     |  |