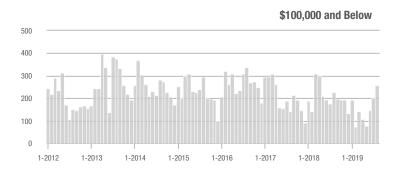

## **Showing Statistics**

| MLS Area               | Total<br>Showings | Buyer Interest<br>(Showings / Listings) | Managed<br>Listings |
|------------------------|-------------------|-----------------------------------------|---------------------|
| Alexander County, NC   | 118               | 3.9                                     | 49                  |
| Anson County, NC       | 126               | 2.7                                     | 69                  |
| Cabarrus County, NC    | 6,521             | 7.7                                     | 973                 |
| Charlotte MSA          | 76,510            | 7.4                                     | 11,738              |
| City of Charlotte, NC  | 30,946            | 8.4                                     | 3,944               |
| Concord, NC            | 3,773             | 7.9                                     | 546                 |
| Davidson, NC           | 1,215             | 6.2                                     | 218                 |
| Denver, NC             | 1,270             | 4.7                                     | 325                 |
| Fort Mill, SC          | 2,876             | 8.7                                     | 375                 |
| Gaston County, NC      | 5,365             | 6.7                                     | 959                 |
| Gastonia, NC           | 2,505             | 7.0                                     | 397                 |
| Huntersville, NC       | 3,119             | 6.7                                     | 501                 |
| Iredell County, NC     | 6,384             | 6.0                                     | 1,318               |
| Kannapolis, NC         | 1,515             | 8.4                                     | 199                 |
| Lake Norman            | 6,120             | 5.8                                     | 1,265               |
| Lake Wylie             | 2,765             | 5.6                                     | 621                 |
| Lancaster County, SC   | 2,375             | 5.3                                     | 529                 |
| Lincoln County, NC     | 2,425             | 5.3                                     | 570                 |
| Lincolnton, NC         | 743               | 6.7                                     | 134                 |
| Matthews, NC           | 2,782             | 8.8                                     | 339                 |
| Mecklenburg County, NC | 39,930            | 8.1                                     | 5,285               |
| Monroe, NC             | 1,740             | 6.8                                     | 296                 |
| Montgomery County, NC  | 462               | 2.9                                     | 240                 |
| Mooresville, NC        | 4,382             | 6.2                                     | 833                 |
| Rock Hill, SC          | 3,492             | 7.8                                     | 504                 |
| Salisbury, NC          | 1,299             | 5.0                                     | 317                 |
| Stanly County, NC      | 884               | 4.0                                     | 286                 |
| Statesville, NC        | 1,619             | 6.4                                     | 340                 |
| Union County, NC       | 7,424             | 6.8                                     | 1,276               |
| Uptown Charlotte       | 844               | 7.6                                     | 113                 |
| Waxhaw, NC             | 2,235             | 6.3                                     | 423                 |
| York County, SC        | 9,619             | 7.3                                     | 1,504               |