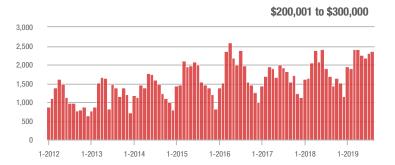

|  |
| \$200,001 to \$300,000 | 2,363             | + 40.0%                  | + 1.9%                     | 8.5            | + 30.8%                            | + 2.0%                     | 315            | - 1.6%                   | - 1.9%                     |  |
| \$300,001 and Above    | 3,947             | + 12.0%                  | - 22.1%                    | 6.2            | + 34.8%                            | - 18.2%                    | 713            | - 25.3%                  | - 6.4%                     |  |
| Total                  | 7,424             | + 8.6%                   | - 16.1%                    | 6.8            | + 23.6%                            | - 12.5%                    | 1,276          | - 21.6%                  | - 6.0%                     |  |













### **Uptown Charlotte**

|                        | Total<br>Showings |                          |                            | (              | Buyer Interest (Showings/Listings) |                            |                | Managed<br>Listings      |                            |  |
|------------------------|-------------------|--------------------------|----------------------------|----------------|------------------------------------|----------------------------|----------------|--------------------------|----------------------------|--|
| Price Range            | August<br>2019    | Year-Over-Year<br>Change | Month-Over-Month<br>Change | August<br>2019 | Year-Over-Year<br>Change           | Month-Over-Month<br>Change | August<br>2019 | Year-Over-Year<br>Change | Month-Over-M