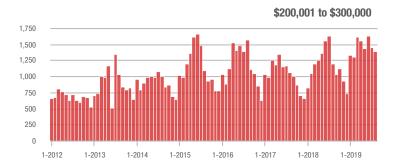

| - 6.6%                     |
| \$200,001 to \$300,000 | 1,385             | + 15.9%                  | - 4.4%                     | 6.1            | + 41.9%                  | + 10.2%                    | 277                 | - 19.7%                  | - 14.5%                    |
| \$300,001 and Above    | 3,321             | + 19.8%                  | - 0.8%                     | 5.7            | + 18.8%                  | + 1.2%                     | 673                 | - 7.7%                   | - 4.9%                     |
| Total                  | 6.384             | + 8.2%                   | + 1.7%                     | 6.0            | + 17.6%                  | + 6.6%                     | 1.318               | - 16.4%                  | - 7.0%                     |











### Kannapolis, NC

|                        |                | Total<br>Showin          |                            | (              | Buyer Into<br>Showings/L |                            | Managed<br>Listings |                          |                            |
|------------------------|----------------|--------------------------|----------------------------|----------------|--------------------------|----------------------------|---------------------|--------------------------|----------------------------|
| Price Range            | August<br>2019 | Year-Over-Year<br>Change | Month-Over-Month<br>Change | August<br>2019 | Year-Over-Year<br>Change | Month-Over-Month<br>Change | August<br>2019      | Year-Over-Year<br>Change | Month-Over-Month<br>Change |
| \$100,000 and Below