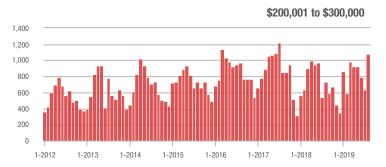

## **Showing Statistics**

| MLS Area               | Total<br>Showings | Buyer Interest<br>(Showings / Listings) | Managed<br>Listings |
|------------------------|-------------------|-----------------------------------------|---------------------|
| Alexander County, NC   | 118               | 3.9                                     | 49                  |
| Anson County, NC       | 126               | 2.7                                     | 69                  |
| Cabarrus County, NC    | 6,521             | 7.7                                     | 973                 |
| Charlotte MSA          | 76,510            | 7.4                                     | 11,738              |
| City of Charlotte, NC  | 30,946            | 8.4                                     | 3,944               |
| Concord, NC            | 3,773             | 7.9                                     | 546                 |
| Davidson, NC           | 1,215             | 6.2                                     | 218                 |
| Denver, NC             | 1,270             | 4.7                                     | 325                 |
| Fort Mill, SC          | 2,876             | 8.7                                     | 375                 |
| Gaston County, NC      | 5,365             | 6.7                                     | 959                 |
| Gastonia, NC           | 2,505             | 7.0                                     | 397                 |
| Huntersville, NC       | 3,119             | 6.7                                     | 501                 |
| Iredell County, NC     | 6,384             | 6.0                                     | 1,318               |
| Kannapolis, NC         | 1,515             | 8.4                                     | 199                 |
| Lake Norman            | 6,120             | 5.8                                     | 1,265               |
| Lake Wylie             | 2,765             | 5.6                                     | 621                 |
| Lancaster County, SC   | 2,375             | 5.3                                     | 529                 |
| Lincoln County, NC     | 2,425             | 5.3                                     | 570                 |
| Lincolnton, NC         | 743               | 6.7                                     | 134                 |
| Matthews, NC           | 2,782             | 8.8                                     | 339                 |
| Mecklenburg County, NC | 39,930            | 8.1                                     | 5,285               |
| Monroe, NC             | 1,740             | 6.8                                     | 296                 |
| Montgomery County, NC  | 462               | 2.9                                     | 240                 |
| Mooresville, NC        | 4,382             | 6.2                                     | 833                 |
| Rock Hill, SC          | 3,492             | 7.8                                     | 504                 |
| Salisbury, NC          | 1,299             | 5.0                                     | 317                 |
| Stanly County, NC      | 884               | 4.0                                     | 286                 |
| Statesville, NC        | 1,619             | 6.4                                     | 340                 |
| Union County, NC       | 7,424             | 6.8                                     | 1,276               |
| Uptown Charlotte       | 844               | 7.6                                     | 113                 |
| Waxhaw, NC             | 2,235             | 6.3                                     | 423                 |
| York County, SC        | 9,619             | 7.3                                     | 1,504               |