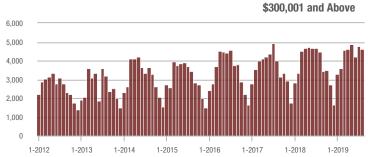

| - 3.2%                     |  |
| \$200,001 to \$300,000 | 1,016             | + 28.4%                  | + 0.8%                     | 6.6            | + 29.4%                  | + 0.1%                     | 185            | - 1.6%                   | - 2.1%                     |  |
| \$300,001 and Above    | 4,617             | + 3.3%                   | - 3.0%                     | 5.8            | + 9.4%                   | - 4.0%                     | 888            | - 12.7%                  | - 2.5%                     |  |
| Total                  | 6,120             | + 8.5%                   | - 1.2%                     | 5.8            | + 11.5%                  | - 2.5%                     | 1,265          | - 11.1%                  | - 2.2%                     |  |















## **Lake Wylie**

|                        | Total<br>Showings |                          |                            | (              | Buyer Interest<br>(Showings/Listings) |                            |                | Managed<br>Listings      |                            |  |
|------------------------|-------------------|--------------------------|----------------------------|----------------|---------------------------------------|----------------------------|----------------|--------------------------|----------------------------|--|
| Price Range            | August<br>2019    | Year-Over-Year<br>Change | Month-Over-Month<br>Change | August<br>2019 | Year-Over-Year<br>Change              | Month-Over-Month<br>Change | August<br>2019 | Year-Over-Year<br>Change | Month-Over