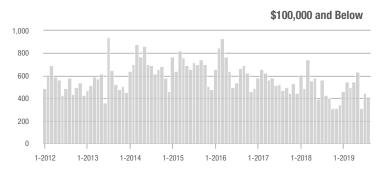

### **Charlotte MSA**

|                        | Total<br>Showings |                          |                            | (              | Buyer Interest (Showings/Listings) |                            |                | Managed<br>Listings      |                            |  |
|------------------------|-------------------|--------------------------|----------------------------|----------------|------------------------------------|----------------------------|----------------|--------------------------|----------------------------|--|
| Price Range            | August<br>2019    | Year-Over-Year<br>Change | Month-Over-Month<br>Change | August<br>2019 | Year-Over-Year<br>Change           | Month-Over-Month<br>Change | August<br>2019 | Year-Over-Year<br>Change | Month-Over-Month<br>Change |  |
| \$100,000 and Below    | 3,155             | - 27.7%                  | - 10.2%                    | 5.5            | 0.0%                               | + 2.0%                     | 949            | - 33.5%                  | - 10.2%                    |  |
| \$100,001 to \$200,000 | 17,448            | - 20.6%                  | - 8.9%                     | 9.8            | + 6.5%                             | - 3.1%                     | 1,954          | - 27.0%                  | - 6.4%                     |  |
| \$200,001 to \$300,000 | 23,925            | + 18.7%                  | + 0.7%                     | 8.2            | + 9.3%                             | + 3.0%                     | 3,114          | + 2.6%                   | - 3.7%                     |  |
| \$300,001 and Above    | 31,982            | + 29.2%                  | - 4.4%                     | 6.2            | + 24.0%                            | - 1.9%                     | 5,721          | - 4.8%                   | - 4.2%                     |  |
| Total                  | 76,510            | + 7.4%                   | - 4.2%                     | 7.4            | + 12.1%                            | - 0.7%                     | 11,738         | - 10.7%                  | - 4.9%                     |  |

### **Mecklenburg County, NC**

|                        |                | Total<br>Showin          |                            | (              | Buyer Interest (Showings/Listings) |                            |                | Managed<br>Listings      |                            |  |
|------------------------|----------------|--------------------------|----------------------------|----------------|------------------------------------|----------------------------|----------------|--------------------------|----------------------------|--|
| Price Range            | August<br>2019 | Year-Over-Year<br>Change | Month-Over-Month<br>Change | August<br>2019 | Year-Over-Year<br>Change           | Month-Over-Month<br>Change | August<br>2019 | Year-Over-Year<br>Change | Month-Over-Month<br>Change |  |
| \$100,000 and Below    | 697            | - 27.9%                  | + 9.8%                     | 8.9            | + 8.5%                             | + 27.3%                    | 115            | - 37.2%                  | - 12.9%                    |  |
| \$100,001 to \$200,000 | 8,068          | - 26.8%                  | - 6.1%                     | 11.6           | + 7.4%                             | - 5.1%                     | 714            | - 33.1%                  | - 1.9%                     |  |
| \$200,001 to \$300,000 | 12,638         | + 16.9%                  | - 3.4%                     | 8.6            | + 2.4%                             | - 0.6%                     | 1,518          | + 10.9%                  | - 4.1%                     |  |
| \$300,001 and Above    | 18,527         | + 31.4%                  | + 1.1%                     | 6.8            | + 23.6%                            | + 3.2%                     | 2,938          | + 0.9%                   | - 3.5%                     |  |
| Total                  | 39,930         | + 8.2%                   | - 1.7%                     | 8.1            | + 9.5%                             | + 0.6%                     | 5,285          | - 4.4%                   | - 3.7%                     |  |