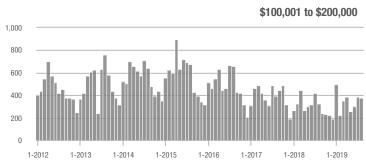

### **Charlotte MSA**

|                        | Total<br>Showings |                          |                            | (              | Buyer Interest (Showings/Listings) |                            |                | Managed<br>Listings      |                            |  |
|------------------------|-------------------|--------------------------|----------------------------|----------------|------------------------------------|----------------------------|----------------|--------------------------|----------------------------|--|
| Price Range            | August<br>2019    | Year-Over-Year<br>Change | Month-Over-Month<br>Change | August<br>2019 | Year-Over-Year<br>Change           | Month-Over-Month<br>Change | August<br>2019 | Year-Over-Year<br>Change | Month-Over-Month<br>Change |  |
| \$100,000 and Below    | 3,155             | - 27.7%                  | - 10.2%                    | 5.5            | 0.0%                               | + 2.0%                     | 949            | - 33.5%                  | - 10.2%                    |  |
| \$100,001 to \$200,000 | 17,448            | - 20.6%                  | - 8.9%                     | 9.8            | + 6.5%                             | - 3.1%                     | 1,954          | - 27.0%                  | - 6.4%                     |  |
| \$200,001 to \$300,000 | 23,925            | + 18.7%                  | + 0.7%                     | 8.2            | + 9.3%                             | + 3.0%                     | 3,114          | + 2.6%                   | - 3.7%                     |  |
| \$300,001 and Above    | 31,982            | + 29.2%                  | - 4.4%                     | 6.2            | + 24.0%                            | - 1.9%                     | 5,721          | - 4.8%                   | - 4.2%                     |  |
| Total                  | 76,510            | + 7.4%                   | - 4.2%                     | 7.4            | + 12.1%                            | - 0.7%                     | 11,738         | - 10.7%                  | - 4.9%                     |  |