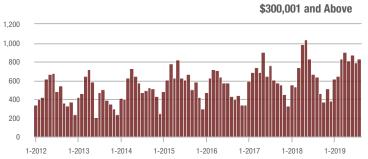

|  |
| \$200,001 to \$300,000 | 339               | + 92.6%                  | + 108.0%                   | 10.5           | + 61.5%                            | + 61.5%                    | 35             | + 12.9%                  | + 25.0%                    |  |
| \$300,001 and Above    | 827               | + 30.6%                  | + 4.6%                     | 5.3            | + 12.8%                            | - 1.5%                     | 171            | + 14.0%                  | + 6.2%                     |  |
| Total                  | 1,215             | + 29.0%                  | + 23.0%                    | 6.2            | + 14.8%                            | + 13.9%                    | 218            | + 7.9%                   | + 7.9%                     |  |













# Denver, NC

|                        | Total<br>Showings |                          |                            | (              | Buyer Interest (Showings/Listings) |                            |                | Managed<br>Listings      |                            |  |
|------------------------|-------------------|--------------------------|----------------------------|----------------|------------------------------------|----------------------------|----------------|--------------------------|----------------------------|--|
| Price Range            | August<br>2019    | Year-Over-Year<br>Change | Month-Over-Month<br>Change | August<br>2019 | Year-Over-Year<br>Change           | Month-Over-Month<br>Change | August<br>2019 | Year-Over-Year<br>Change | Month-Over-Month<br>Change