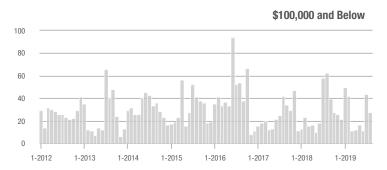

|
| \$200,001 to \$300,000 | 750               | + 55.9%                  | + 25.4%                    | 7.5            | + 21.0%                               | + 12.7%                    | 135            | + 8.0%                   | + 6.3%                     |  |
| \$300,001 and Above    | 1,941             | + 44.4%                  | - 11.0%                    | 5.3            | + 23.3%                               | - 5.1%                     | 418            | + 4.2%                   | - 6.3%                     |  |
| Total                  | 2,765             | + 37.4%                  | - 4.8%                     | 5.6            | + 21.7%                               | - 0.9%                     | 621            | - 3.6%                   | - 5.0%                     |  |















# **Lancaster County, SC**

|                        |                | Total<br>Showin          | gs                         | (              | Buyer Interest<br>(Showings/Listings) |                            |                | Manage<br>Listing        |                            |
|------------------------|----------------|--------------------------|----------------------------|----------------|---------------------------------------|----------------------------|----------------|--------------------------|----------------------------|
| Price Range            | August<br>2019 | Year-Over-Year<br>Change | Month-Over-Month<br>Change | August<br>2019 | Year-Over-Year<br>Change              | Month-Over-Month<br>Change | August<br>2019 | Year-Over-Year<br>Change | Month-Over