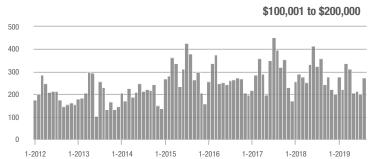

|
| \$200,001 to \$300,000 | 199            | - 26.8%                  | + 8.7%                     | 6.3            | + 6.8%                                | + 3.7%                     | 35             | - 27.1%                  | + 2.9%                     |  |  |
| \$300,001 and Above    | 132            | + 247.4%                 | + 30.7%                    | 4.6            | + 130.0%                              | + 41.1%                    | 29             | + 7.4%                   | - 12.1%                    |  |  |
| Total                  | 743            | - 4.9%                   | + 24.5%                    | 6.7            | + 24.1%                               | + 20.5%                    | 134            | - 28.0%                  | + 2.3%                     |  |  |











### Matthews, NC

|                        |                | Total<br>Showin          |                            | (              | Buyer Into<br>Showings/L |                            | Managed<br>Listings |                          |                            |  |
|------------------------|----------------|--------------------------|----------------------------|----------------|--------------------------|----------------------------|---------------------|--------------------------|----------------------------|--|
| Price Range            | August<br>2019 | Year-Over-Year<br>Change | Month-Over-Month<br>Change | August<br>2019 | Year-Over-Year<br>Change | Month-Over-Month<br>Change | August<br>2019      | Year-Over-Year<br>Change | Month-Over-Month<br>Change |  |
| \$100,000