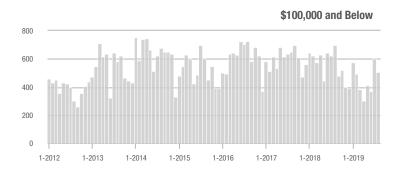

|  |
| \$200,001 to \$300,000 | 3,252             | + 16.9%                  | + 18.4%                    | 8.7            | + 19.2%                            | + 14.8%                    | 405            | - 9.4%                   | + 1.5%                     |  |
| \$300,001 and Above    | 3,994             | + 36.7%                  | - 7.0%                     | 6.0            | + 20.0%                            | - 3.5%                     | 746            | + 3.0%                   | - 4.8%                     |  |
| Total                  | 9,619             | + 9.3%                   | - 3.0%                     | 7.3            | + 10.6%                            | + 1.4%                     | 1,504          | - 10.5%                  | - 5.6%                     |  |