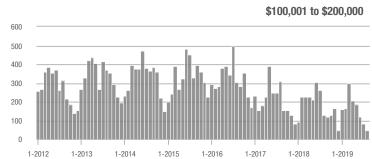

|
| \$200,001 to \$300,000 | 750               | + 55.9%                  | + 25.4%                    | 7.5            | + 21.0%                               | + 12.7%                    | 135            | + 8.0%                   | + 6.3%                     |  |
| \$300,001 and Above    | 1,941             | + 44.4%                  | - 11.0%                    | 5.3            | + 23.3%                               | - 5.1%                     | 418            | + 4.2%                   | - 6.3%                     |  |
| Total                  | 2,765             | + 37.4%                  | - 4.8%                     | 5.6            | + 21.7%                               | - 0.9%                     | 621            | - 3.6%                   | - 5.0%                     |  |















# **Lancaster County, SC**

|                        |                | Total<br>Showin          | gs                         | (              | Buyer Interest<br>(Showings/Listings) |                            |                | Manage<br>Listing        |                            |
|------------------------|----------------|--------------------------|----------------------------|----------------|---------------------------------------|----------------------------|----------------|--------------------------|----------------------------|
| Price Range            | August<br>2019 | Year-Over-Year<br>Change | Month-Over-Month<br>Change | August<br>2019 | Year-Over-Year<br>Change              | Month-Over-Month<br>Change | August<br>2019 | Year-Over-Year<br>Change | Month-Over-M