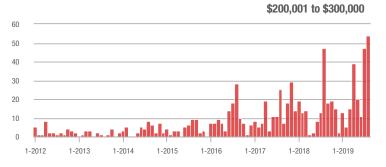

|  |
| \$200,001 to \$300,000 | 54                | + 14.9%                  | + 14.9%                    | 5.9            | - 24.4%                            | + 0.2%                     | 13             | + 44.4%                  | + 8.3%                     |  |
| \$300,001 and Above    | 15                | - 40.0%                  | + 66.7%                    | 2.6            | - 68.7%                            | + 85.7%                    | 8              | + 100.0%                 | 0.0%                       |  |
| Total                  | 118               | + 2.6%                   | + 11.3%                    | 3.9            | - 29.1%                            | + 1.4%                     | 49             | + 16.7%                  | + 4.3%                     |  |















### **Anson County, NC**

|                        | Total<br>Showings |                          |                            | (              | Buyer Interest (Showings/Listings) |                            |                | Managed<br>Listings      |                            |  |
|------------------------|-------------------|--------------------------|----------------------------|----------------|------------------------------------|----------------------------|----------------|--------------------------|----------------------------|--|
| Price Range            | August<br>2019    | Year-Over-Year<br>Change | Month-Over-Month<br>Change | August<br>2019 | Year-Over-Year<br>Change           | Month-Over-Month<br>Change | August<br>2019 | Year-Over-Year<br>Change | Month-Over