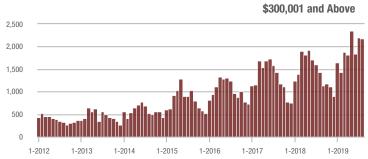

|  |
| \$200,001 to \$300,000 | 2,043             | - 2.5%                   | - 8.4%                     | 8.2            | + 13.9%                            | + 2.9%                     | 276            | - 14.8%                  | - 11.0%                    |  |
| \$300,001 and Above    | 2,182             | + 52.9%                  | - 1.0%                     | 5.8            | + 45.0%                            | + 2.1%                     | 431            | - 6.1%                   | - 4.2%                     |  |
| Total                  | 6.521             | + 0.7%                   | + 2.8%                     | 7.7            | + 14.9%                            | + 8.6%                     | 973            | - 18.7%                  | - 5.4%                     |  |













### **Charlotte MSA**

|                        | Total<br>Showings |                          |                            | (              | Buyer Interest (Showings/Listings) |                            |                | Managed<br>Listings      |                            |  |
|------------------------|-------------------|--------------------------|----------------------------|----------------|------------------------------------|----------------------------|----------------|--------------------------|----------------------------|--|
| Price Range            | August<br>2019    | Year-Over-Year<br>Change | Month-Over-Month<br>Change | August<br>2019 | Year-Over-Year<br>Change           | Month-Over-Month<br>Change | August<br>2019 | Year-Over-Year<br>Change | Month-Over-Month<