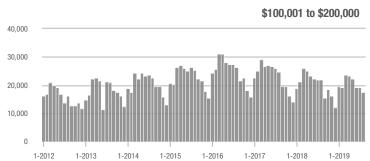

|  |
| \$200,001 to \$300,000 | 23,925            | + 18.7%                  | + 0.7%                     | 8.2            | + 9.3%                             | + 3.0%                     | 3,114          | + 2.6%                   | - 3.7%                     |  |
| \$300,001 and Above    | 31,982            | + 29.2%                  | - 4.4%                     | 6.2            | + 24.0%                            | - 1.9%                     | 5,721          | - 4.8%                   | - 4.2%                     |  |
| Total                  | 76,510            | + 7.4%                   | - 4.2%                     | 7.4            | + 12.1%                            | - 0.7%                     | 11,738         | - 10.7%                  | - 4.9%                     |  |













### City of Charlotte, NC

|                        | Total<br>Showings |                          |                            | (              | Buyer Interest (Showings/Listings) |                            |                | Managed<br>Listings      |                            |  |
|------------------------|-------------------|--------------------------|----------------------------|----------------|------------------------------------|----------------------------|----------------|--------------------------|----------------------------|--|
| Price Range            | August<br>2019    | Year-Over-Year<br>Change | Month-Over-Month<br>Change | August<br>2019 | Year-Over-Year<br>Change           | Month-Over-Month<br>Change | August<br>2019 | Year-Over-Year<br>Change | Month-Ove