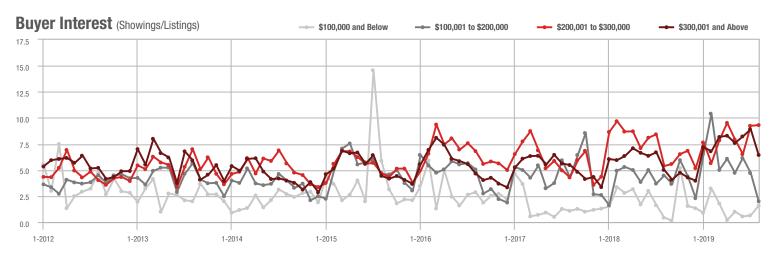

|  |
| \$200,001 to \$300,000 | 402               | + 64.1%                  | + 3.1%                     | 9.3            | + 72.2%                            | + 0.8%                     | 59             | - 18.1%                  | - 3.3%                     |  |
| \$300,001 and Above    | 1,729             | - 4.4%                   | - 34.2%                    | 6.4            | + 28.0%                            | - 27.7%                    | 293            | - 34.5%                  | - 9.6%                     |  |
| Total                  | 2,235             | + 4.3%                   | - 29.4%                    | 6.3            | + 28.6%                            | - 24.3%                    | 423            | - 27.1%                  | - 9.0%                     |  |













### **York County, SC**

|                        | Total<br>Showings |                          |                            | (              | Buyer Interest (Showings/Listings) |                            |                | Managed<br>Listings      |                            |  |
|------------------------|-------------------|--------------------------|----------------------------|----------------|------------------------------------|----------------------------|----------------|--------------------------|----------------------------|--|
| Price Range            | August<br>2019    | Year-Over-Year<br>Change | Month-Over-Month<br>Change | August<br>2019 | Year-Over-Year<br>Change           | Month-Over-Month<br>Change | August<br>2019 | Year-Over-Year<br>Change | Month-Over-Month<