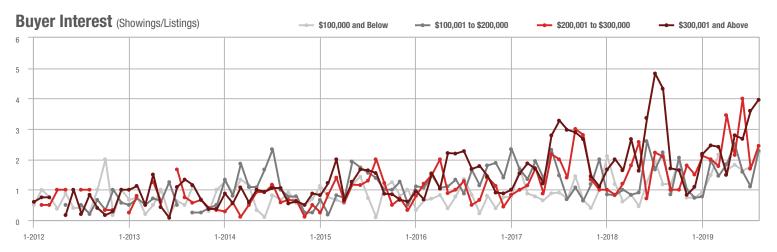

| + 8.3%                     |
| \$200,001 to \$300,000 | 22             | - 40.5%                  | - 21.4%                    | 2.4            | + 14.3%                  | + 44.4%                    | 18                  | - 43.8%                  | - 25.0%                    |
| \$300,001 and Above    | 224            | + 14.3%                  | + 11.4%                    | 4.0            | - 7.0%                   | + 10.1%                    | 73                  | + 9.0%                   | - 7.6%                     |
| Total                  | 462            | + 47.6%                  | + 25.2%                    | 2.9            | + 7.4%                   | + 22.6%                    | 240                 | + 0.8%                   | - 3.6%                     |











### Mooresville, NC

|                        | Total<br>Showings |                          |                            | (              | Buyer Interest (Showings/Listings) |                            |                | Managed<br>Listings      |                            |  |
|------------------------|-------------------|--------------------------|----------------------------|----------------|------------------------------------|----------------------------|----------------|--------------------------|----------------------------|--|
| Price Range            | August<br>2019    | Year-Over-Year<br>Change | Month-Over-Month<br>Change | August<br>2019 | Year-Over-Year<br>Change           | Month-Over-Month<br>Change | August<br>2019 | Year-Over-Year<br>Change | Month-Over-Month<br>Cha