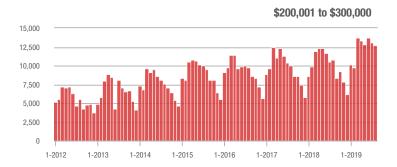

|  |
| \$200,001 to \$300,000 | 12,638         | + 16.9%                  | - 3.4%                     | 8.6            | + 2.4%                             | - 0.6%                     | 1,518          | + 10.9%                  | - 4.1%                     |  |
| \$300,001 and Above    | 18,527         | + 31.4%                  | + 1.1%                     | 6.8            | + 23.6%                            | + 3.2%                     | 2,938          | + 0.9%                   | - 3.5%                     |  |
| Total                  | 39,930         | + 8.2%                   | - 1.7%                     | 8.1            | + 9.5%                             | + 0.6%                     | 5,285          | - 4.4%                   | - 3.7%                     |  |













### Monroe, NC

|                        |                | Total<br>Showin          |                            | (              | Buyer Into<br>Showings/L |                            | Managed<br>Listings |                          |                            |
|------------------------|----------------|--------------------------|----------------------------|----------------|--------------------------|----------------------------|---------------------|--------------------------|----------------------------|
| Price Range            | August<br>2019 | Year-Over-Year<br>Change | Month-Over-Month<br>Change | August<br>2019 | Year-Over-Year<br>Change | Month-Over-Month<br>Change | August<br>2019      | Year-Over-Year<br>Change | Month-Over-Month<br>Change |
| \$100,000 and Below