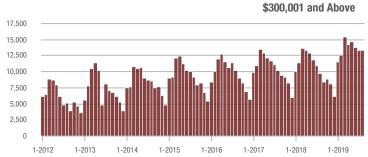

|  |
| \$200,001 to \$300,000 | 9,600             | + 15.6%                  | - 10.3%                    | 8.5            | + 1.2%                             | - 4.6%                     | 1,172          | + 11.7%                  | - 7.2%                     |  |
| \$300,001 and Above    | 13,377            | + 38.1%                  | + 0.4%                     | 7.0            | + 29.6%                            | + 3.3%                     | 2,047          | - 0.3%                   | - 3.9%                     |  |
| Total                  | 30.946            | + 6.8%                   | - 4.8%                     | 8.4            | + 10.5%                            | - 1.3%                     | 3.944          | - 6.4%                   | - 4.7%                     |  |













Charlotte Regional Realtor Association

### **Concord, NC**

|                        | Total<br>Showings |                          |                            | (              | Buyer Interest (Showings/Listings) |                            |                | Managed<br>Listings      |                            |  |
|------------------------|-------------------|--------------------------|----------------------------|----------------|------------------------------------|----------------------------|----------------|--------------------------|----------------------------|--|
| Price Range            | August<br>2019    | Year-Over-Year<br>Change | Month-Over-Month<br>Change | August<br>2019 | Year-Over-Year<br>Change           | Month-Over-Month<br>Change | August<br>2019 | Year-O