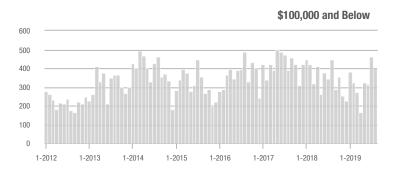

|  |
| \$200,001 to \$300,000 | 1,268             | - 5.5%                   | + 16.5%                    | 9.0            | + 7.1%                             | + 8.3%                     | 150            | - 13.8%                  | + 6.4%                     |  |
| \$300,001 and Above    | 640               | + 62.0%                  | - 2.1%                     | 4.4            | + 12.8%                            | - 5.0%                     | 168            | + 32.3%                  | + 0.6%                     |  |
| Total                  | 3,492             | - 3.1%                   | - 0.8%                     | 7.8            | - 4.9%                             | - 0.4%                     | 504            | - 5.3%                   | - 1.6%                     |  |













Charlotte Regional Realtor® Association

Analytic and Trend Data for the Charlotte Regional Realtor® Association

### Salisbury, NC

|                        | Total<br>Showings |                          |                            | (              | Buyer Interest (Showings/Listings) |                            |                | Managed<br>Listings      |                            |  |
|------------------------|-------------------|--------------------------|----------------------------|----------------|------------------------------------|----------------------------|----------------|--------------------------|----------------------------|--|
| Price Range            | August<br>2019    | Year-Over-Year<br>Change | Month-Over-Month<br>Change | August<br>2019 | Year-Over-Y