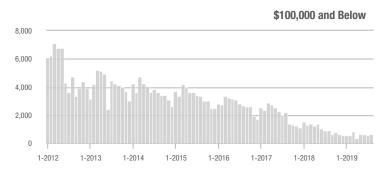

|  |
| \$200,001 to \$300,000 | 9,600             | + 15.6%                  | - 10.3%                    | 8.5            | + 1.2%                             | - 4.6%                     | 1,172          | + 11.7%                  | - 7.2%                     |  |
| \$300,001 and Above    | 13,377            | + 38.1%                  | + 0.4%                     | 7.0            | + 29.6%                            | + 3.3%                     | 2,047          | - 0.3%                   | - 3.9%                     |  |
| Total                  | 30.946            | + 6.8%                   | - 4.8%                     | 8.4            | + 10.5%                            | - 1.3%                     | 3.944          | - 6.4%                   | - 4.7%                     |  |













Charlotte Regional Realtor Association

### **Concord, NC**

|                        | Total<br>Showings |                          |                            | (              | Buyer Interest (Showings/Listings) |                            |                | Managed<br>Listings      |                            |  |
|------------------------|-------------------|--------------------------|----------------------------|----------------|------------------------------------|----------------------------|----------------|--------------------------|----------------------------|--|
| Price Range            | August<br>2019    | Year-Over-Year<br>Change | Month-Over-Month<br>Change | August<br>2019 | Year-Over-Year<br>Change           | Month-Over-Month<br>Change | August<br>2019 |