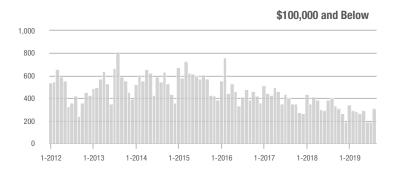

| - 6.6%                     |
| \$200,001 to \$300,000 | 1,385             | + 15.9%                  | - 4.4%                     | 6.1            | + 41.9%                  | + 10.2%                    | 277                 | - 19.7%                  | - 14.5%                    |
| \$300,001 and Above    | 3,321             | + 19.8%                  | - 0.8%                     | 5.7            | + 18.8%                  | + 1.2%                     | 673                 | - 7.7%                   | - 4.9%                     |
| Total                  | 6.384             | + 8.2%                   | + 1.7%                     | 6.0            | + 17.6%                  | + 6.6%                     | 1.318               | - 16.4%                  | - 7.0%                     |











### Kannapolis, NC

|                        |                | Total<br>Showin          |                            | (              | Buyer Into<br>Showings/L |                            | Managed<br>Listings |                          |                            |
|------------------------|----------------|--------------------------|----------------------------|----------------|--------------------------|----------------------------|---------------------|--------------------------|----------------------------|
| Price Range            | August<br>2019 | Year-Over-Year<br>Change | Month-Over-Month<br>Change | August<br>2019 | Year-Over-Year<br>Change | Month-Over-Month<br>Change | August<br>2019      | Year-Over-Year<br>Change | Month-Over-Month<br>Change |
| \$100,000 and B