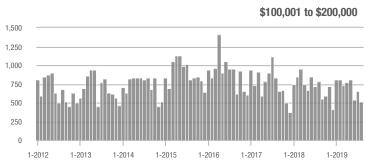

| - 5.2%                     |
| \$200,001 to \$300,000 | 816            | + 74.4%                  | + 0.1%                     | 7.3            | + 43.1%                  | + 0.1%                     | 121                 | + 14.2%                  | - 0.8%                     |
| \$300,001 and Above    | 339            | + 49.3%                  | + 18.1%                    | 5.4            | + 86.2%                  | + 21.3%                    | 73                  | - 29.8%                  | - 5.2%                     |
| Total                  | 1.740          | + 9.0%                   | - 8.3%                     | 6.8            | + 23.6%                  | - 6.5%                     | 296                 | - 21.5%                  | - 3.6%                     |













### **Montgomery County, NC**

|                        |                | Total<br>Showin          | gs                         | (              | Buyer Into<br>Showings/L |                            | Managed<br>Listings |                          |                            |
|------------------------|----------------|--------------------------|----------------------------|----------------|--------------------------|----------------------------|---------------------|--------------------------|----------------------------|
| Price Range            | August<br>2019 | Year-Over-Year<br>Change | Month-Over-Month<br>Change | August<br>2019 | Year-Over-Year<br>Change | Month-Over-Month<br>Change | August<br>2019      | Year-Over-Year<br>Change | Month-Over-Month<br>Change |
| \$10