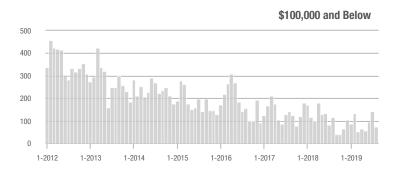

| - 5.2%                     |
| \$200,001 to \$300,000 | 816            | + 74.4%                  | + 0.1%                     | 7.3            | + 43.1%                  | + 0.1%                     | 121                 | + 14.2%                  | - 0.8%                     |
| \$300,001 and Above    | 339            | + 49.3%                  | + 18.1%                    | 5.4            | + 86.2%                  | + 21.3%                    | 73                  | - 29.8%                  | - 5.2%                     |
| Total                  | 1.740          | + 9.0%                   | - 8.3%                     | 6.8            | + 23.6%                  | - 6.5%                     | 296                 | - 21.5%                  | - 3.6%                     |













### **Montgomery County, NC**

|                        |                | Total<br>Showin          | gs                         | (              | Buyer Into<br>Showings/L |                            | Managed<br>Listings |                          |                            |
|------------------------|----------------|--------------------------|----------------------------|----------------|--------------------------|----------------------------|---------------------|--------------------------|----------------------------|
| Price Range            | August<br>2019 | Year-Over-Year<br>Change | Month-Over-Month<br>Change | August<br>2019 | Year-Over-Year<br>Change | Month-Over-Month<br>Change | August<br>2019      | Year-Over-Year<br>Change | Month-Over-Month<br>Change |
| \$