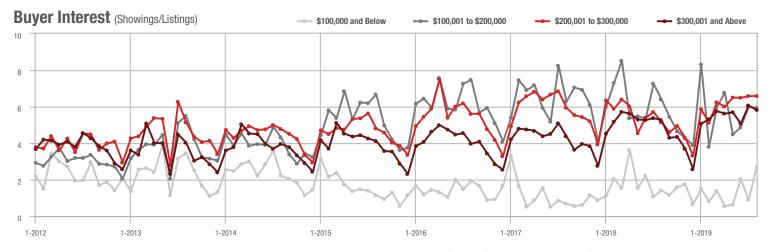

| - 3.2%                     |  |
| \$200,001 to \$300,000 | 1,016             | + 28.4%                  | + 0.8%                     | 6.6            | + 29.4%                  | + 0.1%                     | 185            | - 1.6%                   | - 2.1%                     |  |
| \$300,001 and Above    | 4,617             | + 3.3%                   | - 3.0%                     | 5.8            | + 9.4%                   | - 4.0%                     | 888            | - 12.7%                  | - 2.5%                     |  |
| Total                  | 6,120             | + 8.5%                   | - 1.2%                     | 5.8            | + 11.5%                  | - 2.5%                     | 1,265          | - 11.1%                  | - 2.2%                     |  |















## **Lake Wylie**

|                        | Total<br>Showings |                          |                            | (              | Buyer Interest<br>(Showings/Listings) |                            |                | Managed<br>Listings      |                            |  |
|------------------------|-------------------|--------------------------|----------------------------|----------------|---------------------------------------|----------------------------|----------------|--------------------------|----------------------------|--|
| Price Range            | August<br>2019    | Year-Over-Year<br>Change | Month-Over-Month<br>Change | August<br>2019 | Year-Over-Year<br>Change              | Month-Over-Month<br>Change | August<br>2019 | Year-Over-Year<br>Change | Month-Over-M