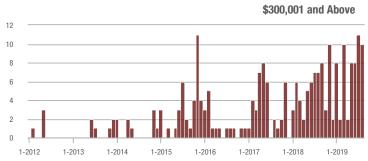

## **Showing Statistics**

| MLS Area               | Total<br>Showings | Buyer Interest<br>(Showings / Listings) | Managed<br>Listings |
|------------------------|-------------------|-----------------------------------------|---------------------|
| Alexander County, NC   | 118               | 3.9                                     | 49                  |
| Anson County, NC       | 126               | 2.7                                     | 69                  |
| Cabarrus County, NC    | 6,521             | 7.7                                     | 973                 |
| Charlotte MSA          | 76,510            | 7.4                                     | 11,738              |
| City of Charlotte, NC  | 30,946            | 8.4                                     | 3,944               |
| Concord, NC            | 3,773             | 7.9                                     | 546                 |
| Davidson, NC           | 1,215             | 6.2                                     | 218                 |
| Denver, NC             | 1,270             | 4.7                                     | 325                 |
| Fort Mill, SC          | 2,876             | 8.7                                     | 375                 |
| Gaston County, NC      | 5,365             | 6.7                                     | 959                 |
| Gastonia, NC           | 2,505             | 7.0                                     | 397                 |
| Huntersville, NC       | 3,119             | 6.7                                     | 501                 |
| Iredell County, NC     | 6,384             | 6.0                                     | 1,318               |
| Kannapolis, NC         | 1,515             | 8.4                                     | 199                 |
| Lake Norman            | 6,120             | 5.8                                     | 1,265               |
| Lake Wylie             | 2,765             | 5.6                                     | 621                 |
| Lancaster County, SC   | 2,375             | 5.3                                     | 529                 |
| Lincoln County, NC     | 2,425             | 5.3                                     | 570                 |
| Lincolnton, NC         | 743               | 6.7                                     | 134                 |
| Matthews, NC           | 2,782             | 8.8                                     | 339                 |
| Mecklenburg County, NC | 39,930            | 8.1                                     | 5,285               |
| Monroe, NC             | 1,740             | 6.8                                     | 296                 |
| Montgomery County, NC  | 462               | 2.9                                     | 240                 |
| Mooresville, NC        | 4,382             | 6.2                                     | 833                 |
| Rock Hill, SC          | 3,492             | 7.8                                     | 504                 |
| Salisbury, NC          | 1,299             | 5.0                                     | 317                 |
| Stanly County, NC      | 884               | 4.0                                     | 286                 |
| Statesville, NC        | 1,619             | 6.4                                     | 340                 |
| Union County, NC       | 7,424             | 6.8                                     | 1,276               |
| Uptown Charlotte       | 844               | 7.6                                     | 113                 |
| Waxhaw, NC             | 2,235             | 6.3                                     | 423                 |
| York County, SC        | 9,619             | 7.3                                     | 1,504               |