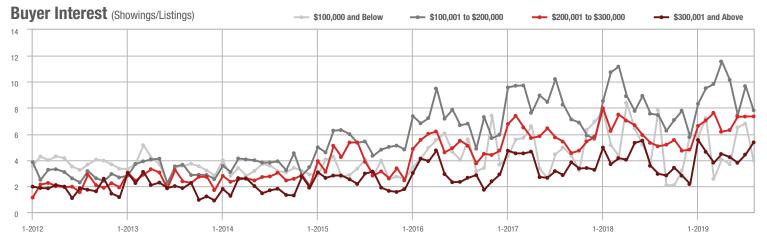

| - 5.2%                     |
| \$200,001 to \$300,000 | 816            | + 74.4%                  | + 0.1%                     | 7.3            | + 43.1%                  | + 0.1%                     | 121                 | + 14.2%                  | - 0.8%                     |
| \$300,001 and Above    | 339            | + 49.3%                  | + 18.1%                    | 5.4            | + 86.2%                  | + 21.3%                    | 73                  | - 29.8%                  | - 5.2%                     |
| Total                  | 1.740          | + 9.0%                   | - 8.3%                     | 6.8            | + 23.6%                  | - 6.5%                     | 296                 | - 21.5%                  | - 3.6%                     |













### **Montgomery County, NC**

|                        |                | Total<br>Showin          | gs                         | (              | Buyer Into<br>Showings/L |                            | Managed<br>Listings |                          |                            |
|------------------------|----------------|--------------------------|----------------------------|----------------|--------------------------|----------------------------|---------------------|--------------------------|----------------------------|
| Price Range            | August<br>2019 | Year-Over-Year<br>Change | Month-Over-Month<br>Change | August<br>2019 | Year-Over-Year<br>Change | Month-Over-Month<br>Change | August<br>2019      | Year-Over-Year<br>Change | Month-Over-Month<br>Change |
| \$100,000