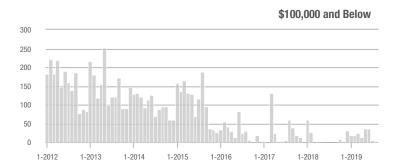

### **Charlotte MSA**

|                        | Total<br>Showings |                          |                            | (              | Buyer Interest (Showings/Listings) |                            |                | Managed<br>Listings      |                            |  |
|------------------------|-------------------|--------------------------|----------------------------|----------------|------------------------------------|----------------------------|----------------|--------------------------|----------------------------|--|
| Price Range            | August<br>2019    | Year-Over-Year<br>Change | Month-Over-Month<br>Change | August<br>2019 | Year-Over-Year<br>Change           | Month-Over-Month<br>Change | August<br>2019 | Year-Over-Year<br>Change | Month-Over-Month<br>Change |  |
| \$100,000 and Below    | 3,155             | - 27.7%                  | - 10.2%                    | 5.5            | 0.0%                               | + 2.0%                     | 949            | - 33.5%                  | - 10.2%                    |  |
| \$100,001 to \$200,000 | 17,448            | - 20.6%                  | - 8.9%                     | 9.8            | + 6.5%                             | - 3.1%                     | 1,954          | - 27.0%                  | - 6.4%                     |  |
| \$200,001 to \$300,000 | 23,925            | + 18.7%                  | + 0.7%                     | 8.2            | + 9.3%                             | + 3.0%                     | 3,114          | + 2.6%                   | - 3.7%                     |  |
| \$300,001 and Above    | 31,982            | + 29.2%                  | - 4.4%                     | 6.2            | + 24.0%                            | - 1.9%                     | 5,721          | - 4.8%                   | - 4.2%                     |  |
| Total                  | 76,510            | + 7.4%                   | - 4.2%                     | 7.4            | + 12.1%                            | - 0.7%                     | 11,738         | - 10.7%                  | - 4.9%                     |  |