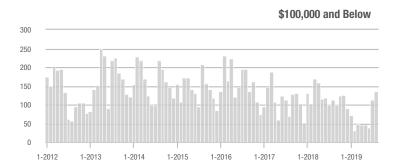

|
| \$200,001 to \$300,000 | 199            | - 26.8%                  | + 8.7%                     | 6.3            | + 6.8%                                | + 3.7%                     | 35             | - 27.1%                  | + 2.9%                     |  |  |
| \$300,001 and Above    | 132            | + 247.4%                 | + 30.7%                    | 4.6            | + 130.0%                              | + 41.1%                    | 29             | + 7.4%                   | - 12.1%                    |  |  |
| Total                  | 743            | - 4.9%                   | + 24.5%                    | 6.7            | + 24.1%                               | + 20.5%                    | 134            | - 28.0%                  | + 2.3%                     |  |  |











### Matthews, NC

|                        |                | Total<br>Showin          |                            | (              | Buyer Into<br>Showings/L |                            | Managed<br>Listings |                          |                            |  |
|------------------------|----------------|--------------------------|----------------------------|----------------|--------------------------|----------------------------|---------------------|--------------------------|----------------------------|--|
| Price Range            | August<br>2019 | Year-Over-Year<br>Change | Month-Over-Month<br>Change | August<br>2019 | Year-Over-Year<br>Change | Month-Over-Month<br>Change | August<br>2019      | Year-Over-Year<br>Change | Month-Over-Month<br>Change |  |
| \$100,00