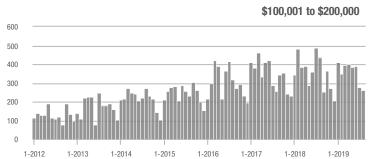

## **Cabarrus County, NC**

|                        | Total<br>Showings |                          |                            | (              | Buyer Interest (Showings/Listings) |                            |                | Managed<br>Listings      |                            |  |
|------------------------|-------------------|--------------------------|----------------------------|----------------|------------------------------------|----------------------------|----------------|--------------------------|----------------------------|--|
| Price Range            | August<br>2019    | Year-Over-Year<br>Change | Month-Over-Month<br>Change | August<br>2019 | Year-Over-Year<br>Change           | Month-Over-Month<br>Change | August<br>2019 | Year-Over-Year<br>Change | Month-Over-Month<br>Change |  |
| \$100,000 and Below    | 265               | - 55.2%                  | + 3.1%                     | 5.3            | - 29.3%                            | + 35.7%                    | 75             | - 45.7%                  | - 10.7%                    |  |
| \$100,001 to \$200,000 | 2,031             | - 13.9%                  | + 22.9%                    | 11.8           | + 21.6%                            | + 17.9%                    | 191            | - 30.8%                  | + 3.2%                     |  |
| \$200,001 to \$300,000 | 2,043             | - 2.5%                   | - 8.4%                     | 8.2            | + 13.9%                            | + 2.9%                     | 276            | - 14.8%                  | - 11.0%                    |  |
| \$300,001 and Above    | 2,182             | + 52.9%                  | - 1.0%                     | 5.8            | + 45.0%                            | + 2.1%                     | 431            | - 6.1%                   | - 4.2%                     |  |
| Total                  | 6.521             | + 0.7%                   | + 2.8%                     | 7.7            | + 14.9%                            | + 8.6%                     | 973            | - 18.7%                  | - 5.4%                     |  |

### **Charlotte MSA**

|                        | Total<br>Showings |                          |                            | (              | Buyer Interest (Showings/Listings) |                            |                | Managed<br>Listings      |                            |  |
|------------------------|-------------------|--------------------------|----------------------------|----------------|------------------------------------|----------------------------|----------------|--------------------------|----------------------------|--|
| Price Range            | August<br>2019    | Year-Over-Year<br>Change | Month-Over-Month<br>Change | August<br>2019 | Year-Over-Year<br>Change           | Month-Over-Month<br>Change | August<br>2019 | Year-Over-Year<br>Change | Month-Over-Month<br>Change |  |
| \$100,000 and Below    | 3,155             | - 27.7%                  | - 10.2%                    | 5.5            | 0.0%                               | + 2.0%                     | 949            | - 33.5%                  | - 10.2%                    |  |
| \$100,001 to \$200,000 | 17,448            | - 20.6%                  | - 8.9%                     | 9.8            | + 6.5%                             | - 3.1%                     | 1,954          | - 27.0%                  | - 6.4%                     |  |
| \$200,001 to \$300,000 | 23,925            | + 18.7%                  | + 0.7%                     | 8.2            | + 9.3%                             | + 3.0%                     | 3,114          | + 2.6%                   | - 3.7%                     |  |
| \$300,001 and Above    | 31,982            | + 29.2%                  | - 4.4%                     | 6.2            | + 24.0%                            | - 1.9%                     | 5,721          | - 4.8%                   | - 4.2%                     |  |
| Total                  | 76,510            | + 7.4%                   | - 4.2%                     | 7.4            | + 12.1%                            | - 0.7%                     | 11,738         | - 10.7%                  | - 4.9%                     |  |

### City of Charlotte, NC

|                        | Total<br>Showings |                          |                            | (              | Buyer Interest (Showings/Listings) |                            |                | Managed<br>Listings      |                            |  |
|------------------------|-------------------|--------------------------|----------------------------|----------------|------------------------------------|----------------------------|----------------|--------------------------|----------------------------|--|
| Price Range            | August<br>2019    | Year-Over-Year<br>Change | Month-Over-Month<br>Change | August<br>2019 | Year-Over-Year<br>Change           | Month-Over-Month<br>Change | August<br>2019 | Year-Over-Year<br>Change | Month-Over-Month<br>Change |  |
| \$100,000 and Below    | 636               | - 28.9%                  | + 11.8%                    | 9.9            | + 16.5%                            | + 23.5%                    | 94             | - 40.1%                  | - 9.6%                     |  |
| \$100,001 to \$200,000 | 7,333             | - 27.3%                  | - 7.4%                     | 11.9           | + 8.2%                             | - 6.5%                     | 631            | - 33.8%                  | - 1.9%                     |  |
| \$200,001 to \$300,000 | 9,600             | + 15.6%                  | - 10.3%                    | 8.5            | + 1.2%                             | - 4.6%                     | 1,172          | + 11.7%                  | - 7.2%                     |  |
| \$300,001 and Above    | 13,377            | + 38.1%                  | + 0.4%                     | 7.0            | + 29.6%                            | + 3.3%                     | 2,047          | - 0.3%                   | - 3.9%                     |  |
| Total                  | 30.946            | + 6.8%                   | - 4.8%                     | 8.4            | + 10.5%                            | - 1.3%                     | 3.944          | - 6.4%                   | - 4.7%                     |  |

### **Mecklenburg County, NC**

|                        |                | Total<br>Showin          |                            | (              | Buyer Interest (Showings/Listings) |                            |                | Managed<br>Listings      |                            |  |
|------------------------|----------------|--------------------------|----------------------------|----------------|------------------------------------|----------------------------|----------------|--------------------------|----------------------------|--|
| Price Range            | August<br>2019 | Year-Over-Year<br>Change | Month-Over-Month<br>Change | August<br>2019 | Year-Over-Year<br>Change           | Month-Over-Month<br>Change | August<br>2019 | Year-Over-Year<br>Change | Month-Over-Month<br>Change |  |
| \$100,000 and Below    | 697            | - 27.9%                  | + 9.8%                     | 8.9            | + 8.5%                             | + 27.3%                    | 115            | - 37.2%                  | - 12.9%                    |  |
| \$100,001 to \$200,000 | 8,068          | - 26.8%                  | - 6.1%                     | 11.6           | + 7.4%                             | - 5.1%                     | 714            | - 33.1%                  | - 1.9%                     |  |
| \$200,001 to \$300,000 | 12,638         | + 16.9%                  | - 3.4%                     | 8.6            | + 2.4%                             | - 0.6%                     | 1,518          | + 10.9%                  | - 4.1%                     |  |
| \$300,001 and Above    | 18,527         | + 31.4%                  | + 1.1%                     | 6.8            | + 23.6%                            | + 3.2%                     | 2,938          | + 0.9%                   | - 3.5%                     |  |
| Total                  | 39,930         | + 8.2%                   | - 1.7%                     | 8.1            | + 9.5%                             | + 0.6%                     | 5,285          | - 4.4%                   | - 3.7%                     |  |