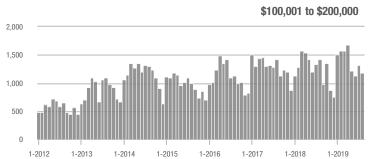

|  |
| \$200,001 to \$300,000 | 1,268             | - 5.5%                   | + 16.5%                    | 9.0            | + 7.1%                             | + 8.3%                     | 150            | - 13.8%                  | + 6.4%                     |  |
| \$300,001 and Above    | 640               | + 62.0%                  | - 2.1%                     | 4.4            | + 12.8%                            | - 5.0%                     | 168            | + 32.3%                  | + 0.6%                     |  |
| Total                  | 3,492             | - 3.1%                   | - 0.8%                     | 7.8            | - 4.9%                             | - 0.4%                     | 504            | - 5.3%                   | - 1.6%                     |  |













Charlotte Regional Realtor® Association

Analytic and Trend Data for the Charlotte Regional Realtor® Association

### Salisbury, NC

|                        | Total<br>Showings |                          |                            | (              | Buyer Interest (Showings/Listings) |                            |                | Managed<br>Listings      |                            |  |
|------------------------|-------------------|--------------------------|----------------------------|----------------|------------------------------------|----------------------------|----------------|--------------------------|----------------------------|--|
| Price Range            | August<br>2019    | Year-Over-Year<br>Change | Month-Over-Month<br>Change | August<br>2019 | Year-Over-Yea