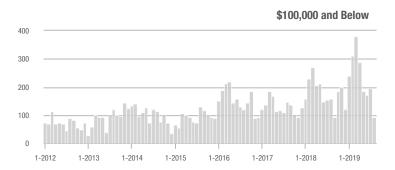

|
| \$200,001 to \$300,000 | 771            | + 20.5%                  | - 2.7%                     | 6.7            | + 11.7%                               | - 4.7%                     | 121            | + 4.3%                   | - 1.6%                     |
| \$300,001 and Above    | 1,089          | + 7.6%                   | - 13.2%                    | 5.0            | + 22.0%                               | - 6.0%                     | 258            | - 12.8%                  | - 9.2%                     |
| Total                  | 2,375          | + 6.4%                   | - 13.0%                    | 5.3            | + 12.8%                               | - 8.9%                     | 529            | - 11.2%                  | - 6.7%                     |















Analytic and Trend Data for the Charlotte Regional Realtor® Association

## **Lincoln County, NC**

|                        |                | Total<br>Showin          |                            |                | Buyer Into<br>Showings/L |                            | Managed<br>Listings |                          |                            |  |
|------------------------|----------------|--------------------------|----------------------------|----------------|--------------------------|----------------------------|---------------------|--------------------------|----------------------------|--|
| Price Range            | August<br>2019 | Year-Over-Year<br>Change | Month-Over-Month<br>Change | August<br>2019 | Year-Over-Year<br>Change | Month-Over-Month<br>Change | Augus