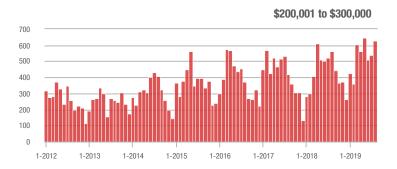

## **Showing Statistics**

| MLS Area               | Total<br>Showings | Buyer Interest<br>(Showings / Listings) | Managed<br>Listings |
|------------------------|-------------------|-----------------------------------------|---------------------|
| Alexander County, NC   | 118               | 3.9                                     | 49                  |
| Anson County, NC       | 126               | 2.7                                     | 69                  |
| Cabarrus County, NC    | 6,521             | 7.7                                     | 973                 |
| Charlotte MSA          | 76,510            | 7.4                                     | 11,738              |
| City of Charlotte, NC  | 30,946            | 8.4                                     | 3,944               |
| Concord, NC            | 3,773             | 7.9                                     | 546                 |
| Davidson, NC           | 1,215             | 6.2                                     | 218                 |
| Denver, NC             | 1,270             | 4.7                                     | 325                 |
| Fort Mill, SC          | 2,876             | 8.7                                     | 375                 |
| Gaston County, NC      | 5,365             | 6.7                                     | 959                 |
| Gastonia, NC           | 2,505             | 7.0                                     | 397                 |
| Huntersville, NC       | 3,119             | 6.7                                     | 501                 |
| Iredell County, NC     | 6,384             | 6.0                                     | 1,318               |
| Kannapolis, NC         | 1,515             | 8.4                                     | 199                 |
| Lake Norman            | 6,120             | 5.8                                     | 1,265               |
| Lake Wylie             | 2,765             | 5.6                                     | 621                 |
| Lancaster County, SC   | 2,375             | 5.3                                     | 529                 |
| Lincoln County, NC     | 2,425             | 5.3                                     | 570                 |
| Lincolnton, NC         | 743               | 6.7                                     | 134                 |
| Matthews, NC           | 2,782             | 8.8                                     | 339                 |
| Mecklenburg County, NC | 39,930            | 8.1                                     | 5,285               |
| Monroe, NC             | 1,740             | 6.8                                     | 296                 |
| Montgomery County, NC  | 462               | 2.9                                     | 240                 |
| Mooresville, NC        | 4,382             | 6.2                                     | 833                 |
| Rock Hill, SC          | 3,492             | 7.8                                     | 504                 |
| Salisbury, NC          | 1,299             | 5.0                                     | 317                 |
| Stanly County, NC      | 884               | 4.0                                     | 286                 |
| Statesville, NC        | 1,619             | 6.4                                     | 340                 |
| Union County, NC       | 7,424             | 6.8                                     | 1,276               |
| Uptown Charlotte       | 844               | 7.6                                     | 113                 |
| Waxhaw, NC             | 2,235             | 6.3                                     | 423                 |
| York County, SC        | 9,619             | 7.3                                     | 1,504               |