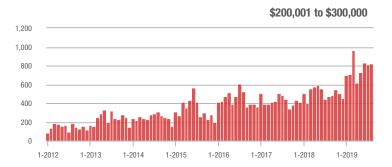

| - 5.2%                     |
| \$200,001 to \$300,000 | 816            | + 74.4%                  | + 0.1%                     | 7.3            | + 43.1%                  | + 0.1%                     | 121                 | + 14.2%                  | - 0.8%                     |
| \$300,001 and Above    | 339            | + 49.3%                  | + 18.1%                    | 5.4            | + 86.2%                  | + 21.3%                    | 73                  | - 29.8%                  | - 5.2%                     |
| Total                  | 1.740          | + 9.0%                   | - 8.3%                     | 6.8            | + 23.6%                  | - 6.5%                     | 296                 | - 21.5%                  | - 3.6%                     |













### **Montgomery County, NC**

|                        |                | Total<br>Showin          | gs                         | (              | Buyer Into<br>Showings/L |                            | Managed<br>Listings |                          |                            |
|------------------------|----------------|--------------------------|----------------------------|----------------|--------------------------|----------------------------|---------------------|--------------------------|----------------------------|
| Price Range            | August<br>2019 | Year-Over-Year<br>Change | Month-Over-Month<br>Change | August<br>2019 | Year-Over-Year<br>Change | Month-Over-Month<br>Change | August<br>2019      | Year-Over-Year<br>Change | Month-Over-Month<br>Change |
| \$100,