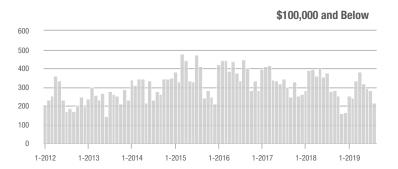

## **Showing Statistics**

| MLS Area               | Total<br>Showings | Buyer Interest<br>(Showings / Listings) | Managed<br>Listings |
|------------------------|-------------------|-----------------------------------------|---------------------|
| Alexander County, NC   | 118               | 3.9                                     | 49                  |
| Anson County, NC       | 126               | 2.7                                     | 69                  |
| Cabarrus County, NC    | 6,521             | 7.7                                     | 973                 |
| Charlotte MSA          | 76,510            | 7.4                                     | 11,738              |
| City of Charlotte, NC  | 30,946            | 8.4                                     | 3,944               |
| Concord, NC            | 3,773             | 7.9                                     | 546                 |
| Davidson, NC           | 1,215             | 6.2                                     | 218                 |
| Denver, NC             | 1,270             | 4.7                                     | 325                 |
| Fort Mill, SC          | 2,876             | 8.7                                     | 375                 |
| Gaston County, NC      | 5,365             | 6.7                                     | 959                 |
| Gastonia, NC           | 2,505             | 7.0                                     | 397                 |
| Huntersville, NC       | 3,119             | 6.7                                     | 501                 |
| Iredell County, NC     | 6,384             | 6.0                                     | 1,318               |
| Kannapolis, NC         | 1,515             | 8.4                                     | 199                 |
| Lake Norman            | 6,120             | 5.8                                     | 1,265               |
| Lake Wylie             | 2,765             | 5.6                                     | 621                 |
| Lancaster County, SC   | 2,375             | 5.3                                     | 529                 |
| Lincoln County, NC     | 2,425             | 5.3                                     | 570                 |
| Lincolnton, NC         | 743               | 6.7                                     | 134                 |
| Matthews, NC           | 2,782             | 8.8                                     | 339                 |
| Mecklenburg County, NC | 39,930            | 8.1                                     | 5,285               |
| Monroe, NC             | 1,740             | 6.8                                     | 296                 |
| Montgomery County, NC  | 462               | 2.9                                     | 240                 |
| Mooresville, NC        | 4,382             | 6.2                                     | 833                 |
| Rock Hill, SC          | 3,492             | 7.8                                     | 504                 |
| Salisbury, NC          | 1,299             | 5.0                                     | 317                 |
| Stanly County, NC      | 884               | 4.0                                     | 286                 |
| Statesville, NC        | 1,619             | 6.4                                     | 340                 |
| Union County, NC       | 7,424             | 6.8                                     | 1,276               |
| Uptown Charlotte       | 844               | 7.6                                     | 113                 |
| Waxhaw, NC             | 2,235             | 6.3                                     | 423                 |
| York County, SC        | 9,619             | 7.3                                     | 1,504               |