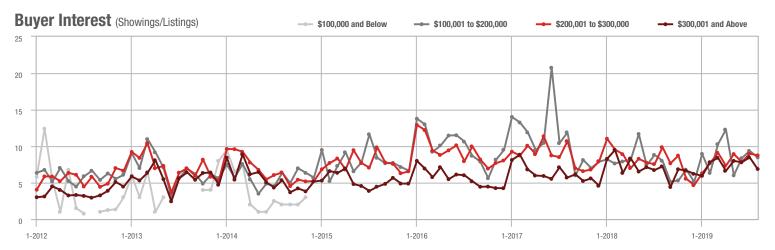

### **Charlotte MSA**

|                        | Total<br>Showings |                          |                            | (              | Buyer Interest (Showings/Listings) |                            |                | Managed<br>Listings      |                            |  |
|------------------------|-------------------|--------------------------|----------------------------|----------------|------------------------------------|----------------------------|----------------|--------------------------|----------------------------|--|
| Price Range            | August<br>2019    | Year-Over-Year<br>Change | Month-Over-Month<br>Change | August<br>2019 | Year-Over-Year<br>Change           | Month-Over-Month<br>Change | August<br>2019 | Year-Over-Year<br>Change | Month-Over-Month<br>Change |  |
| \$100,000 and Below    | 3,155             | - 27.7%                  | - 10.2%                    | 5.5            | 0.0%                               | + 2.0%                     | 949            | - 33.5%                  | - 10.2%                    |  |
| \$100,001 to \$200,000 | 17,448            | - 20.6%                  | - 8.9%                     | 9.8            | + 6.5%                             | - 3.1%                     | 1,954          | - 27.0%                  | - 6.4%                     |  |
| \$200,001 to \$300,000 | 23,925            | + 18.7%                  | + 0.7%                     | 8.2            | + 9.3%                             | + 3.0%                     | 3,114          | + 2.6%                   | - 3.7%                     |  |
| \$300,001 and Above    | 31,982            | + 29.2%                  | - 4.4%                     | 6.2            | + 24.0%                            | - 1.9%                     | 5,721          | - 4.8%                   | - 4.2%                     |  |
| Total                  | 76,510            | + 7.4%                   | - 4.2%                     | 7.4            | + 12.1%                            | - 0.7%                     | 11,738         | - 10.7%                  | - 4.9%                     |  |