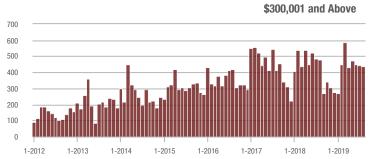

### **Charlotte MSA**

|                        | Total<br>Showings |                          |                            | (              | Buyer Interest (Showings/Listings) |                            |                | Managed<br>Listings      |                            |  |
|------------------------|-------------------|--------------------------|----------------------------|----------------|------------------------------------|----------------------------|----------------|--------------------------|----------------------------|--|
| Price Range            | August<br>2019    | Year-Over-Year<br>Change | Month-Over-Month<br>Change | August<br>2019 | Year-Over-Year<br>Change           | Month-Over-Month<br>Change | August<br>2019 | Year-Over-Year<br>Change | Month-Over-Month<br>Change |  |
| \$100,000 and Below    | 3,155             | - 27.7%                  | - 10.2%                    | 5.5            | 0.0%                               | + 2.0%                     | 949            | - 33.5%                  | - 10.2%                    |  |
| \$100,001 to \$200,000 | 17,448            | - 20.6%                  | - 8.9%                     | 9.8            | + 6.5%                             | - 3.1%                     | 1,954          | - 27.0%                  | - 6.4%                     |  |
| \$200,001 to \$300,000 | 23,925            | + 18.7%                  | + 0.7%                     | 8.2            | + 9.3%                             | + 3.0%                     | 3,114          | + 2.6%                   | - 3.7%                     |  |
| \$300,001 and Above    | 31,982            | + 29.2%                  | - 4.4%                     | 6.2            | + 24.0%                            | - 1.9%                     | 5,721          | - 4.8%                   | - 4.2%                     |  |
| Total                  | 76,510            | + 7.4%                   | - 4.2%                     | 7.4            | + 12.1%                            | - 0.7%                     | 11,738         | - 10.7%                  | - 4.9%                     |  |