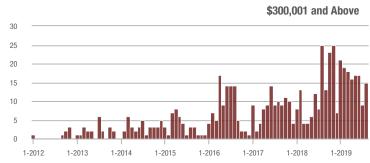

|  |
| \$200,001 to \$300,000 | 54                | + 14.9%                  | + 14.9%                    | 5.9            | - 24.4%                            | + 0.2%                     | 13             | + 44.4%                  | + 8.3%                     |  |
| \$300,001 and Above    | 15                | - 40.0%                  | + 66.7%                    | 2.6            | - 68.7%                            | + 85.7%                    | 8              | + 100.0%                 | 0.0%                       |  |
| Total                  | 118               | + 2.6%                   | + 11.3%                    | 3.9            | - 29.1%                            | + 1.4%                     | 49             | + 16.7%                  | + 4.3%                     |  |















### **Anson County, NC**

|                        | Total<br>Showings |                          |                            | (              | Buyer Interest (Showings/Listings) |                            |                | Managed<br>Listings      |                            |  |
|------------------------|-------------------|--------------------------|----------------------------|----------------|------------------------------------|----------------------------|----------------|--------------------------|----------------------------|--|
| Price Range            | August<br>2019    | Year-Over-Year<br>Change | Month-Over-Month<br>Change | August<br>2019 | Year-Over-Year<br>Change           | Month-Over-Month<br>Change | August<br>2019 | Year-Over-Year<br>Change | Month-Over-M