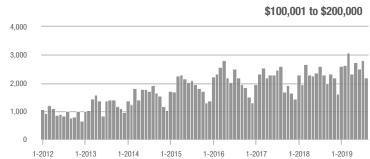

|  |
| \$200,001 to \$300,000 | 1,564             | + 52.4%                  | + 6.8%                     | 6.9            | + 13.1%                            | + 3.3%                     | 246            | + 17.1%                  | 0.0%                       |  |
| \$300,001 and Above    | 929               | + 36.6%                  | + 16.1%                    | 4.6            | + 21.1%                            | + 12.1%                    | 239            | - 0.4%                   | + 1.7%                     |  |
| Total                  | 5,365             | + 9.4%                   | - 8.5%                     | 6.7            | + 11.7%                            | - 4.3%                     | 959            | - 9.8%                   | - 5.4%                     |  |













Charlotte Regional Realtor Association

Analytic and Trend Data for the Charlotte Regional Realtor® Association

## Gastonia, NC

|                        | Total<br>Showings |                          |                            | (              | Buyer Interest (Showings/Listings) |                            |                | Managed<br>Listings      |                            |  |
|------------------------|-------------------|--------------------------|----------------------------|----------------|------------------------------------|----------------------------|----------------|--------------------------|----------------------------|--|
| Price Range            | August<br>2019    | Year-Over-Year<br>Change | Month-Over-Month<br>Change | August<br>2019 | Year-Over-Year<b