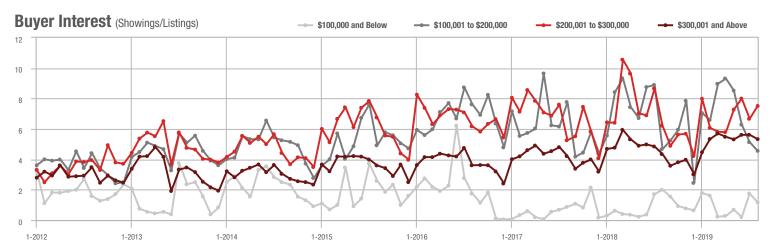

200,001 to \$300,000 | 750               | + 55.9%                  | + 25.4%                    | 7.5            | + 21.0%                               | + 12.7%                    | 135            | + 8.0%                   | + 6.3%                     |  |
| \$300,001 and Above    | 1,941             | + 44.4%                  | - 11.0%                    | 5.3            | + 23.3%                               | - 5.1%                     | 418            | + 4.2%                   | - 6.3%                     |  |
| Total                  | 2,765             | + 37.4%                  | - 4.8%                     | 5.6            | + 21.7%                               | - 0.9%                     | 621            | - 3.6%                   | - 5.0%                     |  |















# **Lancaster County, SC**

|                        |                | Total<br>Showin          | gs                         | (              | Buyer Interest<br>(Showings/Listings) |                            |                | Manage<br>Listing        |                            |
|------------------------|----------------|--------------------------|----------------------------|----------------|---------------------------------------|----------------------------|----------------|--------------------------|----------------------------|
| Price Range            | August<br>2019 | Year-Over-Year<br>Change | Month-Over-Month<br>Change | August<br>2019 | Year-Over-Year<br>Change              | Month-Over-Month<br>Change | August<br>2019 | Year-Over-Year<br>Change | Month-Over-Month<b