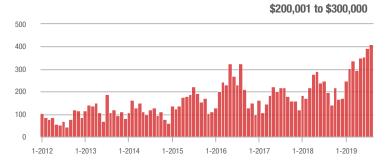

### **Charlotte MSA**

|                        | Total<br>Showings |                          |                            | (              | Buyer Interest (Showings/Listings) |                            |                | Managed<br>Listings      |                            |  |
|------------------------|-------------------|--------------------------|----------------------------|----------------|------------------------------------|----------------------------|----------------|--------------------------|----------------------------|--|
| Price Range            | August<br>2019    | Year-Over-Year<br>Change | Month-Over-Month<br>Change | August<br>2019 | Year-Over-Year<br>Change           | Month-Over-Month<br>Change | August<br>2019 | Year-Over-Year<br>Change | Month-Over-Month<br>Change |  |
| \$100,000 and Below    | 3,155             | - 27.7%                  | - 10.2%                    | 5.5            | 0.0%                               | + 2.0%                     | 949            | - 33.5%                  | - 10.2%                    |  |
| \$100,001 to \$200,000 | 17,448            | - 20.6%                  | - 8.9%                     | 9.8            | + 6.5%                             | - 3.1%                     | 1,954          | - 27.0%                  | - 6.4%                     |  |
| \$200,001 to \$300,000 | 23,925            | + 18.7%                  | + 0.7%                     | 8.2            | + 9.3%                             | + 3.0%                     | 3,114          | + 2.6%                   | - 3.7%                     |  |
| \$300,001 and Above    | 31,982            | + 29.2%                  | - 4.4%                     | 6.2            | + 24.0%                            | - 1.9%                     | 5,721          | - 4.8%                   | - 4.2%                     |  |
| Total                  | 76,510            | + 7.4%                   | - 4.2%                     | 7.4            | + 12.1%                            | - 0.7%                     | 11,738         | - 10.7%                  | - 4.9%                     |  |