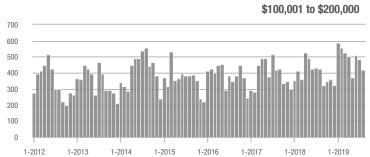

|
| \$200,001 to \$300,000 | 771            | + 20.5%                  | - 2.7%                     | 6.7            | + 11.7%                               | - 4.7%                     | 121            | + 4.3%                   | - 1.6%                     |
| \$300,001 and Above    | 1,089          | + 7.6%                   | - 13.2%                    | 5.0            | + 22.0%                               | - 6.0%                     | 258            | - 12.8%                  | - 9.2%                     |
| Total                  | 2,375          | + 6.4%                   | - 13.0%                    | 5.3            | + 12.8%                               | - 8.9%                     | 529            | - 11.2%                  | - 6.7%                     |















Analytic and Trend Data for the Charlotte Regional Realtor® Association

## **Lincoln County, NC**

|                        |                | Total<br>Showin          |                            |                | Buyer Into<br>Showings/L |                            | Managed<br>Listings |                          |                            |  |
|------------------------|----------------|--------------------------|----------------------------|----------------|--------------------------|----------------------------|---------------------|--------------------------|----------------------------|--|
| Price Range            | August<br>2019 | Year-Over-Year<br>Change | Month-Over-Month<br>Change | August<br>2019 | Year-Over-Year<br>Change | Month-Over-Month<br>Change | August<