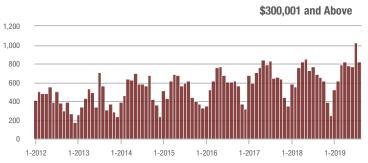

### **Charlotte MSA**

|                        | Total<br>Showings |                          |                            | (              | Buyer Interest (Showings/Listings) |                            |                | Managed<br>Listings      |                            |  |
|------------------------|-------------------|--------------------------|----------------------------|----------------|------------------------------------|----------------------------|----------------|--------------------------|----------------------------|--|
| Price Range            | August<br>2019    | Year-Over-Year<br>Change | Month-Over-Month<br>Change | August<br>2019 | Year-Over-Year<br>Change           | Month-Over-Month<br>Change | August<br>2019 | Year-Over-Year<br>Change | Month-Over-Month<br>Change |  |
| \$100,000 and Below    | 3,155             | - 27.7%                  | - 10.2%                    | 5.5            | 0.0%                               | + 2.0%                     | 949            | - 33.5%                  | - 10.2%                    |  |
| \$100,001 to \$200,000 | 17,448            | - 20.6%                  | - 8.9%                     | 9.8            | + 6.5%                             | - 3.1%                     | 1,954          | - 27.0%                  | - 6.4%                     |  |
| \$200,001 to \$300,000 | 23,925            | + 18.7%                  | + 0.7%                     | 8.2            | + 9.3%                             | + 3.0%                     | 3,114          | + 2.6%                   | - 3.7%                     |  |
| \$300,001 and Above    | 31,982            | + 29.2%                  | - 4.4%                     | 6.2            | + 24.0%                            | - 1.9%                     | 5,721          | - 4.8%                   | - 4.2%                     |  |
| Total                  | 76,510            | + 7.4%                   | - 4.2%                     | 7.4            | + 12.1%                            | - 0.7%                     | 11,738         | - 10.7%                  | - 4.9%                     |  |