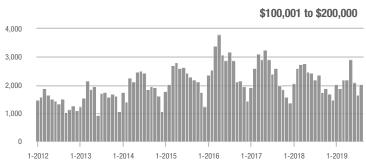

## **Showing Statistics**

| MLS Area               | Total<br>Showings | Buyer Interest<br>(Showings / Listings) | Managed<br>Listings |
|------------------------|-------------------|-----------------------------------------|---------------------|
| Alexander County, NC   | 118               | 3.9                                     | 49                  |
| Anson County, NC       | 126               | 2.7                                     | 69                  |
| Cabarrus County, NC    | 6,521             | 7.7                                     | 973                 |
| Charlotte MSA          | 76,510            | 7.4                                     | 11,738              |
| City of Charlotte, NC  | 30,946            | 8.4                                     | 3,944               |
| Concord, NC            | 3,773             | 7.9                                     | 546                 |
| Davidson, NC           | 1,215             | 6.2                                     | 218                 |
| Denver, NC             | 1,270             | 4.7                                     | 325                 |
| Fort Mill, SC          | 2,876             | 8.7                                     | 375                 |
| Gaston County, NC      | 5,365             | 6.7                                     | 959                 |
| Gastonia, NC           | 2,505             | 7.0                                     | 397                 |
| Huntersville, NC       | 3,119             | 6.7                                     | 501                 |
| Iredell County, NC     | 6,384             | 6.0                                     | 1,318               |
| Kannapolis, NC         | 1,515             | 8.4                                     | 199                 |
| Lake Norman            | 6,120             | 5.8                                     | 1,265               |
| Lake Wylie             | 2,765             | 5.6                                     | 621                 |
| Lancaster County, SC   | 2,375             | 5.3                                     | 529                 |
| Lincoln County, NC     | 2,425             | 5.3                                     | 570                 |
| Lincolnton, NC         | 743               | 6.7                                     | 134                 |
| Matthews, NC           | 2,782             | 8.8                                     | 339                 |
| Mecklenburg County, NC | 39,930            | 8.1                                     | 5,285               |
| Monroe, NC             | 1,740             | 6.8                                     | 296                 |
| Montgomery County, NC  | 462               | 2.9                                     | 240                 |
| Mooresville, NC        | 4,382             | 6.2                                     | 833                 |
| Rock Hill, SC          | 3,492             | 7.8                                     | 504                 |
| Salisbury, NC          | 1,299             | 5.0                                     | 317                 |
| Stanly County, NC      | 884               | 4.0                                     | 286                 |
| Statesville, NC        | 1,619             | 6.4                                     | 340                 |
| Union County, NC       | 7,424             | 6.8                                     | 1,276               |
| Uptown Charlotte       | 844               | 7.6                                     | 113                 |
| Waxhaw, NC             | 2,235             | 6.3                                     | 423                 |
| York County, SC        | 9,619             | 7.3                                     | 1,504               |