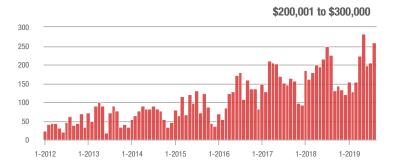

|  |
| \$200,001 to \$300,000 | 259               | + 15.1%                  | + 27.0%                    | 4.3            | + 16.2%                            | + 28.9%                    | 78             | - 9.3%                   | - 3.7%                     |  |
| \$300,001 and Above    | 233               | + 11.5%                  | + 26.6%                    | 3.8            | + 15.2%                            | + 11.8%                    | 71             | - 19.3%                  | + 7.6%                     |  |
| Total                  | 884               | - 19.2%                  | + 12.6%                    | 4.0            | - 2.4%                             | + 13.0%                    | 286            | - 27.2%                  | - 5.0%                     |  |













Charlotte Regional Realtor® Association

## Statesville, NC

|                        | Total<br>Showings |                          |                            | (              | Buyer Interest (Showings/Listings) |                            |                | Managed<br>Listings      |                            |  |
|------------------------|-------------------|--------------------------|----------------------------|----------------|------------------------------------|----------------------------|----------------|--------------------------|----------------------------|--|
| Price Range            | August<br>2019    | Year-Over-Year<br>Change | Month-Over-Month<br>Change | August<br>2019 | Year-Over-Year<br>Change           | Month-Over-Month<br>Change | August<br>2019 | Year