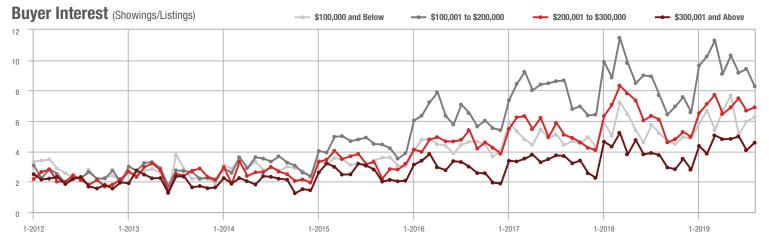

### **Charlotte MSA**

|                        | Total<br>Showings |                          |                            | (              | Buyer Interest (Showings/Listings) |                            |                | Managed<br>Listings      |                            |  |
|------------------------|-------------------|--------------------------|----------------------------|----------------|------------------------------------|----------------------------|----------------|--------------------------|----------------------------|--|
| Price Range            | August<br>2019    | Year-Over-Year<br>Change | Month-Over-Month<br>Change | August<br>2019 | Year-Over-Year<br>Change           | Month-Over-Month<br>Change | August<br>2019 | Year-Over-Year<br>Change | Month-Over-Month<br>Change |  |
| \$100,000 and Below    | 3,155             | - 27.7%                  | - 10.2%                    | 5.5            | 0.0%                               | + 2.0%                     | 949            | - 33.5%                  | - 10.2%                    |  |
| \$100,001 to \$200,000 | 17,448            | - 20.6%                  | - 8.9%                     | 9.8            | + 6.5%                             | - 3.1%                     | 1,954          | - 27.0%                  | - 6.4%                     |  |
| \$200,001 to \$300,000 | 23,925            | + 18.7%                  | + 0.7%                     | 8.2            | + 9.3%                             | + 3.0%                     | 3,114          | + 2.6%                   | - 3.7%                     |  |
| \$300,001 and Above    | 31,982            | + 29.2%                  | - 4.4%                     | 6.2            | + 24.0%                            | - 1.9%                     | 5,721          | - 4.8%                   | - 4.2%                     |  |
| Total                  | 76,510            | + 7.4%                   | - 4.2%                     | 7.4            | + 12.1%                            | - 0.7%                     | 11,738         | - 10.7%                  | - 4.9%                     |  |

### **Mecklenburg County, NC**

|                        |                | Total<br>Showin          |                            | (              | Buyer Interest (Showings/Listings) |                            |                | Managed<br>Listings      |                            |  |
|------------------------|----------------|--------------------------|----------------------------|----------------|------------------------------------|----------------------------|----------------|--------------------------|----------------------------|--|
| Price Range            | August<br>2019 | Year-Over-Year<br>Change | Month-Over-Month<br>Change | August<br>2019 | Year-Over-Year<br>Change           | Month-Over-Month<br>Change | August<br>2019 | Year-Over-Year<br>Change | Month-Over-Month<br>Change |  |
| \$100,000 and Below    | 697            | - 27.9%                  | + 9.8%                     | 8.9            | + 8.5%                             | + 27.3%                    | 115            | - 37.2%                  | - 12.9%                    |  |
| \$100,001 to \$200,000 | 8,068          | - 26.8%                  | - 6.1%                     | 11.6           | + 7.4%                             | - 5.1%                     | 714            | - 33.1%                  | - 1.9%                     |  |
| \$200,001 to \$300,000 | 12,638         | + 16.9%                  | - 3.4%                     | 8.6            | + 2.4%                             | - 0.6%                     | 1,518          | + 10.9%                  | - 4.1%                     |  |
| \$300,001 and Above    | 18,527         | + 31.4%                  | + 1.1%                     | 6.8            | + 23.6%                            | + 3.2%                     | 2,938          | + 0.9%                   | - 3.5%                     |  |
| Total                  | 39,930         | + 8.2%                   | - 1.7%                     | 8.1            | + 9.5%                             | + 0.6%                     | 5,285          | - 4.4%                   | - 3.7%                     |  |