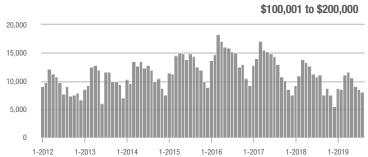

|  |
| \$200,001 to \$300,000 | 12,638         | + 16.9%                  | - 3.4%                     | 8.6            | + 2.4%                             | - 0.6%                     | 1,518          | + 10.9%                  | - 4.1%                     |  |
| \$300,001 and Above    | 18,527         | + 31.4%                  | + 1.1%                     | 6.8            | + 23.6%                            | + 3.2%                     | 2,938          | + 0.9%                   | - 3.5%                     |  |
| Total                  | 39,930         | + 8.2%                   | - 1.7%                     | 8.1            | + 9.5%                             | + 0.6%                     | 5,285          | - 4.4%                   | - 3.7%                     |  |













### Monroe, NC

|                        |                | Total<br>Showin          |                            | (              | Buyer Into<br>Showings/L |                            | Managed<br>Listings |                          |                            |
|------------------------|----------------|--------------------------|----------------------------|----------------|--------------------------|----------------------------|---------------------|--------------------------|----------------------------|
| Price Range            | August<br>2019 | Year-Over-Year<br>Change | Month-Over-Month<br>Change | August<br>2019 | Year-Over-Year<br>Change | Month-Over-Month<br>Change | August<br>2019      | Year-Over-Year<br>Change | Month-Over-Month<br>Change |
| \$100,000 and Below