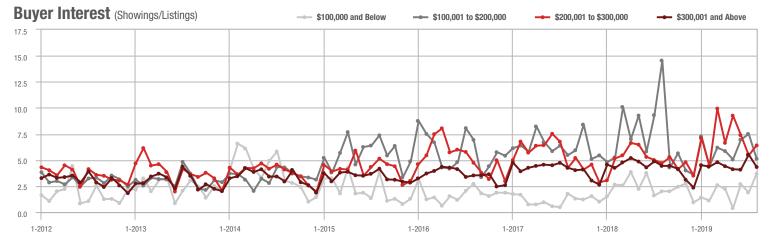

### **Charlotte MSA**

|                        | Total<br>Showings |                          |                            | (              | Buyer Interest (Showings/Listings) |                            |                | Managed<br>Listings      |                            |  |
|------------------------|-------------------|--------------------------|----------------------------|----------------|------------------------------------|----------------------------|----------------|--------------------------|----------------------------|--|
| Price Range            | August<br>2019    | Year-Over-Year<br>Change | Month-Over-Month<br>Change | August<br>2019 | Year-Over-Year<br>Change           | Month-Over-Month<br>Change | August<br>2019 | Year-Over-Year<br>Change | Month-Over-Month<br>Change |  |
| \$100,000 and Below    | 3,155             | - 27.7%                  | - 10.2%                    | 5.5            | 0.0%                               | + 2.0%                     | 949            | - 33.5%                  | - 10.2%                    |  |
| \$100,001 to \$200,000 | 17,448            | - 20.6%                  | - 8.9%                     | 9.8            | + 6.5%                             | - 3.1%                     | 1,954          | - 27.0%                  | - 6.4%                     |  |
| \$200,001 to \$300,000 | 23,925            | + 18.7%                  | + 0.7%                     | 8.2            | + 9.3%                             | + 3.0%                     | 3,114          | + 2.6%                   | - 3.7%                     |  |
| \$300,001 and Above    | 31,982            | + 29.2%                  | - 4.4%                     | 6.2            | + 24.0%                            | - 1.9%                     | 5,721          | - 4.8%                   | - 4.2%                     |  |
| Total                  | 76,510            | + 7.4%                   | - 4.2%                     | 7.4            | + 12.1%                            | - 0.7%                     | 11,738         | - 10.7%                  | - 4.9%                     |  |