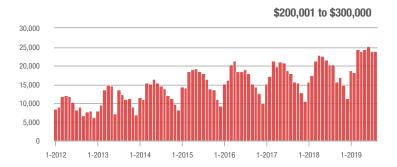

|  |
| \$200,001 to \$300,000 | 23,925            | + 18.7%                  | + 0.7%                     | 8.2            | + 9.3%                             | + 3.0%                     | 3,114          | + 2.6%                   | - 3.7%                     |  |
| \$300,001 and Above    | 31,982            | + 29.2%                  | - 4.4%                     | 6.2            | + 24.0%                            | - 1.9%                     | 5,721          | - 4.8%                   | - 4.2%                     |  |
| Total                  | 76,510            | + 7.4%                   | - 4.2%                     | 7.4            | + 12.1%                            | - 0.7%                     | 11,738         | - 10.7%                  | - 4.9%                     |  |













### City of Charlotte, NC

|                        | Total<br>Showings |                          |                            | (              | Buyer Interest (Showings/Listings) |                            |                | Managed<br>Listings      |                            |  |
|------------------------|-------------------|--------------------------|----------------------------|----------------|------------------------------------|----------------------------|----------------|--------------------------|----------------------------|--|
| Price Range            | August<br>2019    | Year-Over-Year<br>Change | Month-Over-Month<br>Change | August<br>2019 | Year-Over-Year<br>Change           | Month-Over-Month<br>Change | August<br>2019 | Year-Over-Year<br>Change | Month-Over-