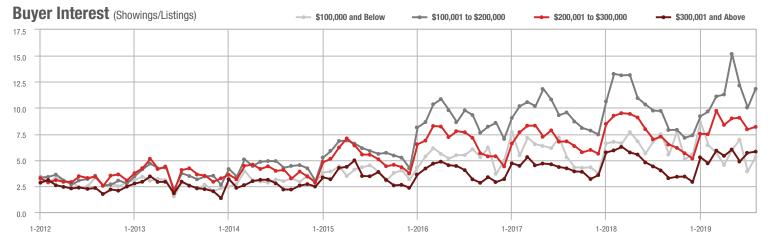

|  |
| \$200,001 to \$300,000 | 2,043             | - 2.5%                   | - 8.4%                     | 8.2            | + 13.9%                            | + 2.9%                     | 276            | - 14.8%                  | - 11.0%                    |  |
| \$300,001 and Above    | 2,182             | + 52.9%                  | - 1.0%                     | 5.8            | + 45.0%                            | + 2.1%                     | 431            | - 6.1%                   | - 4.2%                     |  |
| Total                  | 6.521             | + 0.7%                   | + 2.8%                     | 7.7            | + 14.9%                            | + 8.6%                     | 973            | - 18.7%                  | - 5.4%                     |  |













### **Charlotte MSA**

|                        | Total<br>Showings |                          |                            | (              | Buyer Interest (Showings/Listings) |                            |                | Managed<br>Listings      |                            |  |
|------------------------|-------------------|--------------------------|----------------------------|----------------|------------------------------------|----------------------------|----------------|--------------------------|----------------------------|--|
| Price Range            | August<br>2019    | Year-Over-Year<br>Change | Month-Over-Month<br>Change | August<br>2019 | Year-Over-Year<br>Change           | Month-Over-Month<br>Change | August<br>2019 | Year-Over-Year<br>Change | Month-Over-Month<br