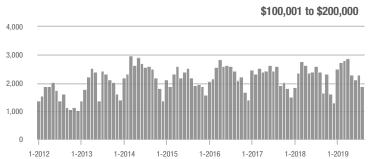

|  |
| \$200,001 to \$300,000 | 3,252             | + 16.9%                  | + 18.4%                    | 8.7            | + 19.2%                            | + 14.8%                    | 405            | - 9.4%                   | + 1.5%                     |  |
| \$300,001 and Above    | 3,994             | + 36.7%                  | - 7.0%                     | 6.0            | + 20.0%                            | - 3.5%                     | 746            | + 3.0%                   | - 4.8%                     |  |
| Total                  | 9,619             | + 9.3%                   | - 3.0%                     | 7.3            | + 10.6%                            | + 1.4%                     | 1,504          | - 10.5%                  | - 5.6%                     |  |