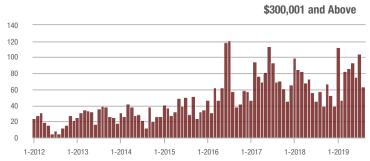

### **Charlotte MSA**

|                        | Total<br>Showings |                          |                            | (              | Buyer Interest (Showings/Listings) |                            |                | Managed<br>Listings      |                            |  |
|------------------------|-------------------|--------------------------|----------------------------|----------------|------------------------------------|----------------------------|----------------|--------------------------|----------------------------|--|
| Price Range            | August<br>2019    | Year-Over-Year<br>Change | Month-Over-Month<br>Change | August<br>2019 | Year-Over-Year<br>Change           | Month-Over-Month<br>Change | August<br>2019 | Year-Over-Year<br>Change | Month-Over-Month<br>Change |  |
| \$100,000 and Below    | 3,155             | - 27.7%                  | - 10.2%                    | 5.5            | 0.0%                               | + 2.0%                     | 949            | - 33.5%                  | - 10.2%                    |  |
| \$100,001 to \$200,000 | 17,448            | - 20.6%                  | - 8.9%                     | 9.8            | + 6.5%                             | - 3.1%                     | 1,954          | - 27.0%                  | - 6.4%                     |  |
| \$200,001 to \$300,000 | 23,925            | + 18.7%                  | + 0.7%                     | 8.2            | + 9.3%                             | + 3.0%                     | 3,114          | + 2.6%                   | - 3.7%                     |  |
| \$300,001 and Above    | 31,982            | + 29.2%                  | - 4.4%                     | 6.2            | + 24.0%                            | - 1.9%                     | 5,721          | - 4.8%                   | - 4.2%                     |  |
| Total                  | 76,510            | + 7.4%                   | - 4.2%                     | 7.4            | + 12.1%                            | - 0.7%                     | 11,738         | - 10.7%                  | - 4.9%                     |  |