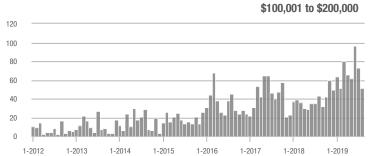

|  |
| \$200,001 to \$300,000 | 11                | 0.0%                     | + 266.7%                   | 2.8            | + 21.7%                            | + 175.0%                   | 7              | - 22.2%                  | + 16.7%                    |  |
| \$300,001 and Above    | 10                | + 42.9%                  | - 9.1%                     | 1.0            | - 23.1%                            | - 33.3%                    | 7              | - 36.4%                  | 0.0%                       |  |
| Total                  | 126               | + 20.0%                  | - 8.0%                     | 2.7            | + 35.0%                            | + 5.0%                     | 69             | - 38.4%                  | - 12.7%                    |  |













## **Cabarrus County, NC**

|                        | Total<br>Showings |                          |                            | (              | Buyer Interest (Showings/Listings) |                            |                | Managed<br>Listings      |                            |  |
|------------------------|-------------------|--------------------------|----------------------------|----------------|------------------------------------|----------------------------|----------------|--------------------------|----------------------------|--|
| Price Range            | August<br>2019    | Year-Over-Year<br>Change | Month-Over-Month<br>Change | August<br>2019 | Year-Over-Year<br>Change           | Month-Over-Month<br>Change | August<br>2019 | Year-Over-Year<br>Change | Month-Ov