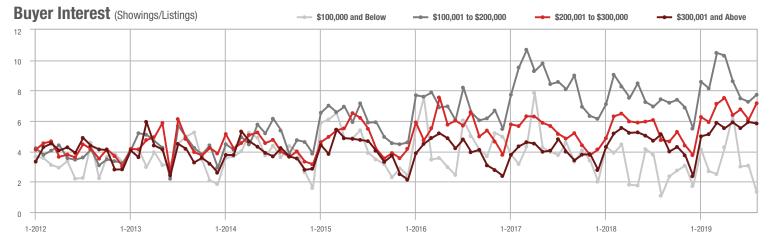

|  |
| \$200,001 to \$300,000 | 971               | + 4.5%                   | + 2.0%                     | 7.2            | + 53.2%                            | + 17.7%                    | 162            | - 30.2%                  | - 12.9%                    |  |
| \$300,001 and Above    | 2,797             | + 15.3%                  | - 1.2%                     | 5.8            | + 13.7%                            | - 1.6%                     | 533            | - 6.8%                   | - 2.6%                     |  |
| Total                  | 4,382             | + 10.4%                  | - 1.4%                     | 6.2            | + 19.2%                            | + 2.2%                     | 833            | - 13.3%                  | - 5.4%                     |  |













Charlotte Regional Realtor® Association

Analytic and Trend Data for the Charlotte Regional Realtor® Association

### **Rock Hill, SC**

|                        | Total<br>Showings |                          |                            | (              | Buyer Interest (Showings/Listings) |                            |                | Managed<br>Listings      |                            |  |
|------------------------|-------------------|--------------------------|----------------------------|----------------|------------------------------------|----------------------------|----------------|--------------------------|----------------------------|--|
| Price Range            | August<br>2019    | Year-Over-Year<br>Change | Month-Over-Month<br>Change | August<br>2019 | Year-Over-Year<