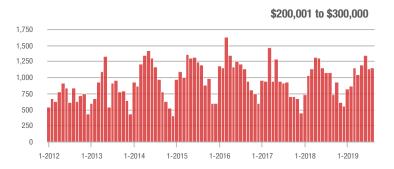

## **Showing Statistics**

| MLS Area               | Total<br>Showings | Buyer Interest<br>(Showings / Listings) | Managed<br>Listings |
|------------------------|-------------------|-----------------------------------------|---------------------|
| Alexander County, NC   | 118               | 3.9                                     | 49                  |
| Anson County, NC       | 126               | 2.7                                     | 69                  |
| Cabarrus County, NC    | 6,521             | 7.7                                     | 973                 |
| Charlotte MSA          | 76,510            | 7.4                                     | 11,738              |
| City of Charlotte, NC  | 30,946            | 8.4                                     | 3,944               |
| Concord, NC            | 3,773             | 7.9                                     | 546                 |
| Davidson, NC           | 1,215             | 6.2                                     | 218                 |
| Denver, NC             | 1,270             | 4.7                                     | 325                 |
| Fort Mill, SC          | 2,876             | 8.7                                     | 375                 |
| Gaston County, NC      | 5,365             | 6.7                                     | 959                 |
| Gastonia, NC           | 2,505             | 7.0                                     | 397                 |
| Huntersville, NC       | 3,119             | 6.7                                     | 501                 |
| Iredell County, NC     | 6,384             | 6.0                                     | 1,318               |
| Kannapolis, NC         | 1,515             | 8.4                                     | 199                 |
| Lake Norman            | 6,120             | 5.8                                     | 1,265               |
| Lake Wylie             | 2,765             | 5.6                                     | 621                 |
| Lancaster County, SC   | 2,375             | 5.3                                     | 529                 |
| Lincoln County, NC     | 2,425             | 5.3                                     | 570                 |
| Lincolnton, NC         | 743               | 6.7                                     | 134                 |
| Matthews, NC           | 2,782             | 8.8                                     | 339                 |
| Mecklenburg County, NC | 39,930            | 8.1                                     | 5,285               |
| Monroe, NC             | 1,740             | 6.8                                     | 296                 |
| Montgomery County, NC  | 462               | 2.9                                     | 240                 |
| Mooresville, NC        | 4,382             | 6.2                                     | 833                 |
| Rock Hill, SC          | 3,492             | 7.8                                     | 504                 |
| Salisbury, NC          | 1,299             | 5.0                                     | 317                 |
| Stanly County, NC      | 884               | 4.0                                     | 286                 |
| Statesville, NC        | 1,619             | 6.4                                     | 340                 |
| Union County, NC       | 7,424             | 6.8                                     | 1,276               |
| Uptown Charlotte       | 844               | 7.6                                     | 113                 |
| Waxhaw, NC             | 2,235             | 6.3                                     | 423                 |
| York County, SC        | 9,619             | 7.3                                     | 1,504               |