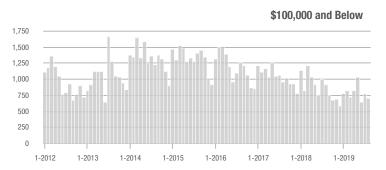

|  |
| \$200,001 to \$300,000 | 1,564             | + 52.4%                  | + 6.8%                     | 6.9            | + 13.1%                            | + 3.3%                     | 246            | + 17.1%                  | 0.0%                       |  |
| \$300,001 and Above    | 929               | + 36.6%                  | + 16.1%                    | 4.6            | + 21.1%                            | + 12.1%                    | 239            | - 0.4%                   | + 1.7%                     |  |
| Total                  | 5,365             | + 9.4%                   | - 8.5%                     | 6.7            | + 11.7%                            | - 4.3%                     | 959            | - 9.8%                   | - 5.4%                     |  |













Charlotte Regional Realtor Association

Analytic and Trend Data for the Charlotte Regional Realtor® Association

## Gastonia, NC

|                        | Total<br>Showings |                          |                            | (              | Buyer Interest (Showings/Listings) |                            |                | Managed<br>Listings      |                            |  |
|------------------------|-------------------|--------------------------|----------------------------|----------------|------------------------------------|----------------------------|----------------|--------------------------|----------------------------|--|
| Price Range            | August<br>2019    | Year-Over-Year<br>Change | Month-Over-Month<br>Change | August<br>2019 | Year-Over-Year