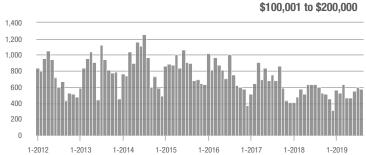

|  |
| \$200,001 to \$300,000 | 971               | + 4.5%                   | + 2.0%                     | 7.2            | + 53.2%                            | + 17.7%                    | 162            | - 30.2%                  | - 12.9%                    |  |
| \$300,001 and Above    | 2,797             | + 15.3%                  | - 1.2%                     | 5.8            | + 13.7%                            | - 1.6%                     | 533            | - 6.8%                   | - 2.6%                     |  |
| Total                  | 4,382             | + 10.4%                  | - 1.4%                     | 6.2            | + 19.2%                            | + 2.2%                     | 833            | - 13.3%                  | - 5.4%                     |  |













Charlotte Regional Realtor® Association

Analytic and Trend Data for the Charlotte Regional Realtor® Association

### **Rock Hill, SC**

|                        | Total<br>Showings |                          |                            | (              | Buyer Interest (Showings/Listings) |                            |                | Managed<br>Listings      |                            |  |
|------------------------|-------------------|--------------------------|----------------------------|----------------|------------------------------------|----------------------------|----------------|--------------------------|----------------------------|--|
| Price Range            | August<br>2019    | Year-Over-Year<br>Change | Month-Over-Month<br>Change | August<br>2019 | Year-Over