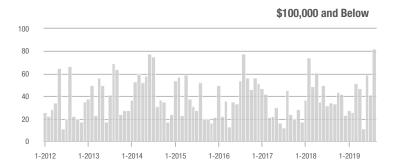

|  |
| \$200,001 to \$300,000 | 275               | + 61.8%                  | + 17.0%                    | 6.4            | + 36.2%                            | + 17.4%                    | 50             | + 11.1%                  | - 5.7%                     |  |
| \$300,001 and Above    | 824               | + 19.4%                  | - 19.6%                    | 4.3            | - 2.3%                             | - 21.6%                    | 214            | + 0.5%                   | - 1.4%                     |  |
| Total                  | 1.270             | + 20.3%                  | - 10.8%                    | 4.7            | - 2.1%                             | - 13.6%                    | 325            | + 2.2%                   | - 1.5%                     |  |













Charlotte Regional Realtor Association

Analytic and Trend Data for the Charlotte Regional Realtor® Association

## Fort Mill, SC

|                        | Total<br>Showings |                          |                            | (              | Buyer Interest (Showings/Listings) |                            |                | Managed<br>Listings      |                            |  |
|------------------------|-------------------|--------------------------|----------------------------|----------------|------------------------------------|----------------------------|----------------|--------------------------|----------------------------|--|
| Price Range            | August<br>2019    | Year-Over-Year<br>Change | Month-Over-Month<br>Change | August<br>2019 | Year-Over-Yea