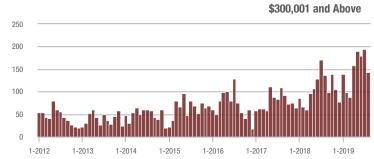

## **Cabarrus County, NC**

|                        | Total<br>Showings |                          |                            | (              | Buyer Interest (Showings/Listings) |                            |                | Managed<br>Listings      |                            |  |
|------------------------|-------------------|--------------------------|----------------------------|----------------|------------------------------------|----------------------------|----------------|--------------------------|----------------------------|--|
| Price Range            | August<br>2019    | Year-Over-Year<br>Change | Month-Over-Month<br>Change | August<br>2019 | Year-Over-Year<br>Change           | Month-Over-Month<br>Change | August<br>2019 | Year-Over-Year<br>Change | Month-Over-Month<br>Change |  |
| \$100,000 and Below    | 265               | - 55.2%                  | + 3.1%                     | 5.3            | - 29.3%                            | + 35.7%                    | 75             | - 45.7%                  | - 10.7%                    |  |
| \$100,001 to \$200,000 | 2,031             | - 13.9%                  | + 22.9%                    | 11.8           | + 21.6%                            | + 17.9%                    | 191            | - 30.8%                  | + 3.2%                     |  |
| \$200,001 to \$300,000 | 2,043             | - 2.5%                   | - 8.4%                     | 8.2            | + 13.9%                            | + 2.9%                     | 276            | - 14.8%                  | - 11.0%                    |  |
| \$300,001 and Above    | 2,182             | + 52.9%                  | - 1.0%                     | 5.8            | + 45.0%                            | + 2.1%                     | 431            | - 6.1%                   | - 4.2%                     |  |
| Total                  | 6.521             | + 0.7%                   | + 2.8%                     | 7.7            | + 14.9%                            | + 8.6%                     | 973            | - 18.7%                  | - 5.4%                     |  |

### **Charlotte MSA**

|                        | Total<br>Showings |                          |                            | (              | Buyer Interest (Showings/Listings) |                            |                | Managed<br>Listings      |                            |  |
|------------------------|-------------------|--------------------------|----------------------------|----------------|------------------------------------|----------------------------|----------------|--------------------------|----------------------------|--|
| Price Range            | August<br>2019    | Year-Over-Year<br>Change | Month-Over-Month<br>Change | August<br>2019 | Year-Over-Year<br>Change           | Month-Over-Month<br>Change | August<br>2019 | Year-Over-Year<br>Change | Month-Over-Month<br>Change |  |
| \$100,000 and Below    | 3,155             | - 27.7%                  | - 10.2%                    | 5.5            | 0.0%                               | + 2.0%                     | 949            | - 33.5%                  | - 10.2%                    |  |
| \$100,001 to \$200,000 | 17,448            | - 20.6%                  | - 8.9%                     | 9.8            | + 6.5%                             | - 3.1%                     | 1,954          | - 27.0%                  | - 6.4%                     |  |
| \$200,001 to \$300,000 | 23,925            | + 18.7%                  | + 0.7%                     | 8.2            | + 9.3%                             | + 3.0%                     | 3,114          | + 2.6%                   | - 3.7%                     |  |
| \$300,001 and Above    | 31,982            | + 29.2%                  | - 4.4%                     | 6.2            | + 24.0%                            | - 1.9%                     | 5,721          | - 4.8%                   | - 4.2%                     |  |
| Total                  | 76,510            | + 7.4%                   | - 4.2%                     | 7.4            | + 12.1%                            | - 0.7%                     | 11,738         | - 10.7%                  | - 4.9%                     |  |

### City of Charlotte, NC

|                        | Total<br>Showings |                          |                            | (              | Buyer Interest (Showings/Listings) |                            |                | Managed<br>Listings      |                            |  |
|------------------------|-------------------|--------------------------|----------------------------|----------------|------------------------------------|----------------------------|----------------|--------------------------|----------------------------|--|
| Price Range            | August<br>2019    | Year-Over-Year<br>Change | Month-Over-Month<br>Change | August<br>2019 | Year-Over-Year<br>Change           | Month-Over-Month<br>Change | August<br>2019 | Year-Over-Year<br>Change | Month-Over-Month<br>Change |  |
| \$100,000 and Below    | 636               | - 28.9%                  | + 11.8%                    | 9.9            | + 16.5%                            | + 23.5%                    | 94             | - 40.1%                  | - 9.6%                     |  |
| \$100,001 to \$200,000 | 7,333             | - 27.3%                  | - 7.4%                     | 11.9           | + 8.2%                             | - 6.5%                     | 631            | - 33.8%                  | - 1.9%                     |  |
| \$200,001 to \$300,000 | 9,600             | + 15.6%                  | - 10.3%                    | 8.5            | + 1.2%                             | - 4.6%                     | 1,172          | + 11.7%                  | - 7.2%                     |  |
| \$300,001 and Above    | 13,377            | + 38.1%                  | + 0.4%                     | 7.0            | + 29.6%                            | + 3.3%                     | 2,047          | - 0.3%                   | - 3.9%                     |  |
| Total                  | 30.946            | + 6.8%                   | - 4.8%                     | 8.4            | + 10.5%                            | - 1.3%                     | 3.944          | - 6.4%                   | - 4.7%                     |  |

### **Mecklenburg County, NC**

|                        |                | Total<br>Showin          |                            | (              | Buyer Interest (Showings/Listings) |                            |                | Managed<br>Listings      |                            |  |
|------------------------|----------------|--------------------------|----------------------------|----------------|------------------------------------|----------------------------|----------------|--------------------------|----------------------------|--|
| Price Range            | August<br>2019 | Year-Over-Year<br>Change | Month-Over-Month<br>Change | August<br>2019 | Year-Over-Year<br>Change           | Month-Over-Month<br>Change | August<br>2019 | Year-Over-Year<br>Change | Month-Over-Month<br>Change |  |
| \$100,000 and Below    | 697            | - 27.9%                  | + 9.8%                     | 8.9            | + 8.5%                             | + 27.3%                    | 115            | - 37.2%                  | - 12.9%                    |  |
| \$100,001 to \$200,000 | 8,068          | - 26.8%                  | - 6.1%                     | 11.6           | + 7.4%                             | - 5.1%                     | 714            | - 33.1%                  | - 1.9%                     |  |
| \$200,001 to \$300,000 | 12,638         | + 16.9%                  | - 3.4%                     | 8.6            | + 2.4%                             | - 0.6%                     | 1,518          | + 10.9%                  | - 4.1%                     |  |
| \$300,001 and Above    | 18,527         | + 31.4%                  | + 1.1%                     | 6.8            | + 23.6%                            | + 3.2%                     | 2,938          | + 0.9%                   | - 3.5%                     |  |
| Total                  | 39,930         | + 8.2%                   | - 1.7%                     | 8.1            | + 9.5%                             | + 0.6%                     | 5,285          | - 4.4%                   | - 3.7%                     |  |