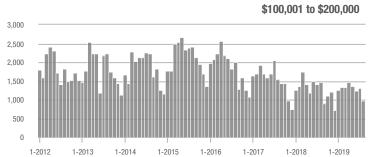

|  |
| \$200,001 to \$300,000 | 2,363             | + 40.0%                  | + 1.9%                     | 8.5            | + 30.8%                            | + 2.0%                     | 315            | - 1.6%                   | - 1.9%                     |  |
| \$300,001 and Above    | 3,947             | + 12.0%                  | - 22.1%                    | 6.2            | + 34.8%                            | - 18.2%                    | 713            | - 25.3%                  | - 6.4%                     |  |
| Total                  | 7,424             | + 8.6%                   | - 16.1%                    | 6.8            | + 23.6%                            | - 12.5%                    | 1,276          | - 21.6%                  | - 6.0%                     |  |













### **Uptown Charlotte**

|                        | Total<br>Showings |                          |                            | (              | Buyer Interest (Showings/Listings) |                            |                | Managed<br>Listings      |                            |  |
|------------------------|-------------------|--------------------------|----------------------------|----------------|------------------------------------|----------------------------|----------------|--------------------------|----------------------------|--|
| Price Range            | August<br>2019    | Year-Over-Year<br>Change | Month-Over-Month<br>Change | August<br>2019 | Year-Over-Year<br>Change           | Month-Over-Month<br>Change | August<br>2019 | Year-Over-Year<br>Change | Month-Over