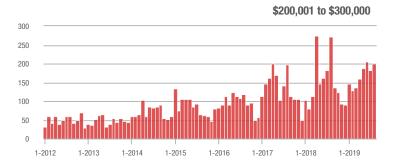

### **Charlotte MSA**

|                        | Total<br>Showings |                          |                            | (              | Buyer Interest (Showings/Listings) |                            |                | Managed<br>Listings      |                            |  |
|------------------------|-------------------|--------------------------|----------------------------|----------------|------------------------------------|----------------------------|----------------|--------------------------|----------------------------|--|
| Price Range            | August<br>2019    | Year-Over-Year<br>Change | Month-Over-Month<br>Change | August<br>2019 | Year-Over-Year<br>Change           | Month-Over-Month<br>Change | August<br>2019 | Year-Over-Year<br>Change | Month-Over-Month<br>Change |  |
| \$100,000 and Below    | 3,155             | - 27.7%                  | - 10.2%                    | 5.5            | 0.0%                               | + 2.0%                     | 949            | - 33.5%                  | - 10.2%                    |  |
| \$100,001 to \$200,000 | 17,448            | - 20.6%                  | - 8.9%                     | 9.8            | + 6.5%                             | - 3.1%                     | 1,954          | - 27.0%                  | - 6.4%                     |  |
| \$200,001 to \$300,000 | 23,925            | + 18.7%                  | + 0.7%                     | 8.2            | + 9.3%                             | + 3.0%                     | 3,114          | + 2.6%                   | - 3.7%                     |  |
| \$300,001 and Above    | 31,982            | + 29.2%                  | - 4.4%                     | 6.2            | + 24.0%                            | - 1.9%                     | 5,721          | - 4.8%                   | - 4.2%                     |  |
| Total                  | 76,510            | + 7.4%                   | - 4.2%                     | 7.4            | + 12.1%                            | - 0.7%                     | 11,738         | - 10.7%                  | - 4.9%                     |  |