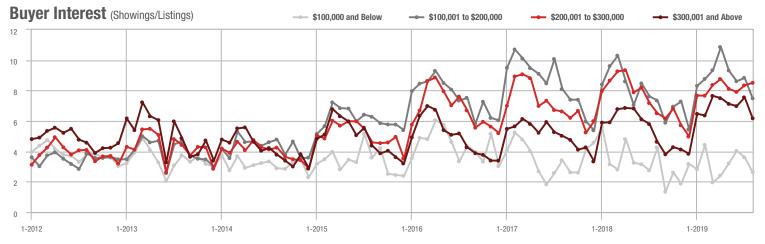

## **Showing Statistics**

| MLS Area               | Total<br>Showings | Buyer Interest<br>(Showings / Listings) | Managed<br>Listings |
|------------------------|-------------------|-----------------------------------------|---------------------|
| Alexander County, NC   | 118               | 3.9                                     | 49                  |
| Anson County, NC       | 126               | 2.7                                     | 69                  |
| Cabarrus County, NC    | 6,521             | 7.7                                     | 973                 |
| Charlotte MSA          | 76,510            | 7.4                                     | 11,738              |
| City of Charlotte, NC  | 30,946            | 8.4                                     | 3,944               |
| Concord, NC            | 3,773             | 7.9                                     | 546                 |
| Davidson, NC           | 1,215             | 6.2                                     | 218                 |
| Denver, NC             | 1,270             | 4.7                                     | 325                 |
| Fort Mill, SC          | 2,876             | 8.7                                     | 375                 |
| Gaston County, NC      | 5,365             | 6.7                                     | 959                 |
| Gastonia, NC           | 2,505             | 7.0                                     | 397                 |
| Huntersville, NC       | 3,119             | 6.7                                     | 501                 |
| Iredell County, NC     | 6,384             | 6.0                                     | 1,318               |
| Kannapolis, NC         | 1,515             | 8.4                                     | 199                 |
| Lake Norman            | 6,120             | 5.8                                     | 1,265               |
| Lake Wylie             | 2,765             | 5.6                                     | 621                 |
| Lancaster County, SC   | 2,375             | 5.3                                     | 529                 |
| Lincoln County, NC     | 2,425             | 5.3                                     | 570                 |
| Lincolnton, NC         | 743               | 6.7                                     | 134                 |
| Matthews, NC           | 2,782             | 8.8                                     | 339                 |
| Mecklenburg County, NC | 39,930            | 8.1                                     | 5,285               |
| Monroe, NC             | 1,740             | 6.8                                     | 296                 |
| Montgomery County, NC  | 462               | 2.9                                     | 240                 |
| Mooresville, NC        | 4,382             | 6.2                                     | 833                 |
| Rock Hill, SC          | 3,492             | 7.8                                     | 504                 |
| Salisbury, NC          | 1,299             | 5.0                                     | 317                 |
| Stanly County, NC      | 884               | 4.0                                     | 286                 |
| Statesville, NC        | 1,619             | 6.4                                     | 340                 |
| Union County, NC       | 7,424             | 6.8                                     | 1,276               |
| Uptown Charlotte       | 844               | 7.6                                     | 113                 |
| Waxhaw, NC             | 2,235             | 6.3                                     | 423                 |
| York County, SC        | 9,619             | 7.3                                     | 1,504               |