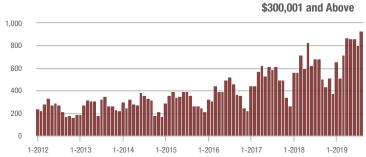

### **Charlotte MSA**

|                        | Total<br>Showings |                          |                            | (              | Buyer Interest (Showings/Listings) |                            |                | Managed<br>Listings      |                            |  |
|------------------------|-------------------|--------------------------|----------------------------|----------------|------------------------------------|----------------------------|----------------|--------------------------|----------------------------|--|
| Price Range            | August<br>2019    | Year-Over-Year<br>Change | Month-Over-Month<br>Change | August<br>2019 | Year-Over-Year<br>Change           | Month-Over-Month<br>Change | August<br>2019 | Year-Over-Year<br>Change | Month-Over-Month<br>Change |  |
| \$100,000 and Below    | 3,155             | - 27.7%                  | - 10.2%                    | 5.5            | 0.0%                               | + 2.0%                     | 949            | - 33.5%                  | - 10.2%                    |  |
| \$100,001 to \$200,000 | 17,448            | - 20.6%                  | - 8.9%                     | 9.8            | + 6.5%                             | - 3.1%                     | 1,954          | - 27.0%                  | - 6.4%                     |  |
| \$200,001 to \$300,000 | 23,925            | + 18.7%                  | + 0.7%                     | 8.2            | + 9.3%                             | + 3.0%                     | 3,114          | + 2.6%                   | - 3.7%                     |  |
| \$300,001 and Above    | 31,982            | + 29.2%                  | - 4.4%                     | 6.2            | + 24.0%                            | - 1.9%                     | 5,721          | - 4.8%                   | - 4.2%                     |  |
| Total                  | 76,510            | + 7.4%                   | - 4.2%                     | 7.4            | + 12.1%                            | - 0.7%                     | 11,738         | - 10.7%                  | - 4.9%                     |  |

### **Mecklenburg County, NC**

|                        |                | Total<br>Showin          |                            | (              | Buyer Interest (Showings/Listings) |                            |                | Managed<br>Listings      |                            |  |
|------------------------|----------------|--------------------------|----------------------------|----------------|------------------------------------|----------------------------|----------------|--------------------------|----------------------------|--|
| Price Range            | August<br>2019 | Year-Over-Year<br>Change | Month-Over-Month<br>Change | August<br>2019 | Year-Over-Year<br>Change           | Month-Over-Month<br>Change | August<br>2019 | Year-Over-Year<br>Change | Month-Over-Month<br>Change |  |
| \$100,000 and Below    | 697            | - 27.9%                  | + 9.8%                     | 8.9            | + 8.5%                             | + 27.3%                    | 115            | - 37.2%                  | - 12.9%                    |  |
| \$100,001 to \$200,000 | 8,068          | - 26.8%                  | - 6.1%                     | 11.6           | + 7.4%                             | - 5.1%                     | 714            | - 33.1%                  | - 1.9%                     |  |
| \$200,001 to \$300,000 | 12,638         | + 16.9%                  | - 3.4%                     | 8.6            | + 2.4%                             | - 0.6%                     | 1,518          | + 10.9%                  | - 4.1%                     |  |
| \$300,001 and Above    | 18,527         | + 31.4%                  | + 1.1%                     | 6.8            | + 23.6%                            | + 3.2%                     | 2,938          | + 0.9%                   | - 3.5%                     |  |
| Total                  | 39,930         | + 8.2%                   | - 1.7%                     | 8.1            | + 9.5%                             | + 0.6%                     | 5,285          | - 4.4%                   | - 3.7%                     |  |