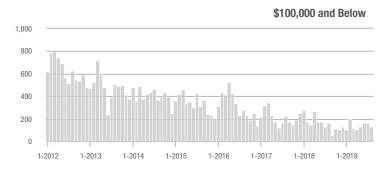

|  |
| \$200,001 to \$300,000 | 2,363             | + 40.0%                  | + 1.9%                     | 8.5            | + 30.8%                            | + 2.0%                     | 315            | - 1.6%                   | - 1.9%                     |  |
| \$300,001 and Above    | 3,947             | + 12.0%                  | - 22.1%                    | 6.2            | + 34.8%                            | - 18.2%                    | 713            | - 25.3%                  | - 6.4%                     |  |
| Total                  | 7,424             | + 8.6%                   | - 16.1%                    | 6.8            | + 23.6%                            | - 12.5%                    | 1,276          | - 21.6%                  | - 6.0%                     |  |













### **Uptown Charlotte**

|                        | Total<br>Showings |                          |                            | (              | Buyer Interest (Showings/Listings) |                            |                | Managed<br>Listings      |                            |  |
|------------------------|-------------------|--------------------------|----------------------------|----------------|------------------------------------|----------------------------|----------------|--------------------------|----------------------------|--|
| Price Range            | August<br>2019    | Year-Over-Year<br>Change | Month-Over-Month<br>Change | August<br>2019 | Year-Over-Year<br>Change           | Month-Over-Month<br>Change | August<br>2019 | Year-Over-Year<br>Change | Month-Ov