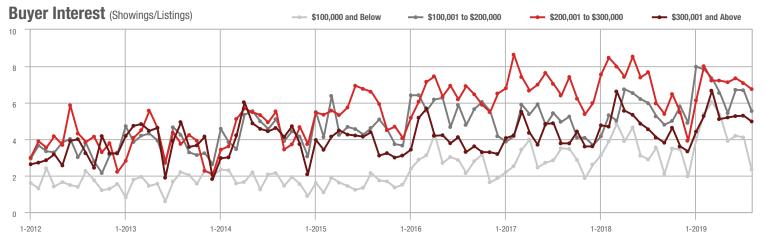

## **Showing Statistics**

| MLS Area               | Total<br>Showings | Buyer Interest<br>(Showings / Listings) | Managed<br>Listings |
|------------------------|-------------------|-----------------------------------------|---------------------|
| Alexander County, NC   | 118               | 3.9                                     | 49                  |
| Anson County, NC       | 126               | 2.7                                     | 69                  |
| Cabarrus County, NC    | 6,521             | 7.7                                     | 973                 |
| Charlotte MSA          | 76,510            | 7.4                                     | 11,738              |
| City of Charlotte, NC  | 30,946            | 8.4                                     | 3,944               |
| Concord, NC            | 3,773             | 7.9                                     | 546                 |
| Davidson, NC           | 1,215             | 6.2                                     | 218                 |
| Denver, NC             | 1,270             | 4.7                                     | 325                 |
| Fort Mill, SC          | 2,876             | 8.7                                     | 375                 |
| Gaston County, NC      | 5,365             | 6.7                                     | 959                 |
| Gastonia, NC           | 2,505             | 7.0                                     | 397                 |
| Huntersville, NC       | 3,119             | 6.7                                     | 501                 |
| Iredell County, NC     | 6,384             | 6.0                                     | 1,318               |
| Kannapolis, NC         | 1,515             | 8.4                                     | 199                 |
| Lake Norman            | 6,120             | 5.8                                     | 1,265               |
| Lake Wylie             | 2,765             | 5.6                                     | 621                 |
| Lancaster County, SC   | 2,375             | 5.3                                     | 529                 |
| Lincoln County, NC     | 2,425             | 5.3                                     | 570                 |
| Lincolnton, NC         | 743               | 6.7                                     | 134                 |
| Matthews, NC           | 2,782             | 8.8                                     | 339                 |
| Mecklenburg County, NC | 39,930            | 8.1                                     | 5,285               |
| Monroe, NC             | 1,740             | 6.8                                     | 296                 |
| Montgomery County, NC  | 462               | 2.9                                     | 240                 |
| Mooresville, NC        | 4,382             | 6.2                                     | 833                 |
| Rock Hill, SC          | 3,492             | 7.8                                     | 504                 |
| Salisbury, NC          | 1,299             | 5.0                                     | 317                 |
| Stanly County, NC      | 884               | 4.0                                     | 286                 |
| Statesville, NC        | 1,619             | 6.4                                     | 340                 |
| Union County, NC       | 7,424             | 6.8                                     | 1,276               |
| Uptown Charlotte       | 844               | 7.6                                     | 113                 |
| Waxhaw, NC             | 2,235             | 6.3                                     | 423                 |
| York County, SC        | 9,619             | 7.3                                     | 1,504               |