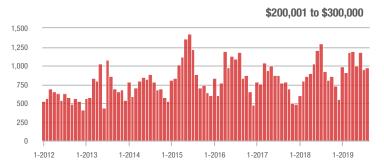

|  |
| \$200,001 to \$300,000 | 971               | + 4.5%                   | + 2.0%                     | 7.2            | + 53.2%                            | + 17.7%                    | 162            | - 30.2%                  | - 12.9%                    |  |
| \$300,001 and Above    | 2,797             | + 15.3%                  | - 1.2%                     | 5.8            | + 13.7%                            | - 1.6%                     | 533            | - 6.8%                   | - 2.6%                     |  |
| Total                  | 4,382             | + 10.4%                  | - 1.4%                     | 6.2            | + 19.2%                            | + 2.2%                     | 833            | - 13.3%                  | - 5.4%                     |  |













Charlotte Regional Realtor® Association

Analytic and Trend Data for the Charlotte Regional Realtor® Association

### **Rock Hill, SC**

|                        | Total<br>Showings |                          |                            | (              | Buyer Interest (Showings/Listings) |                            |                | Managed<br>Listings      |                            |  |
|------------------------|-------------------|--------------------------|----------------------------|----------------|------------------------------------|----------------------------|----------------|--------------------------|----------------------------|--|
| Price Range            | August<br>2019    | Year-Over-Year<br>Change | Month-Over-Month<br>Change | August<br>2019 | Year-Over-Y