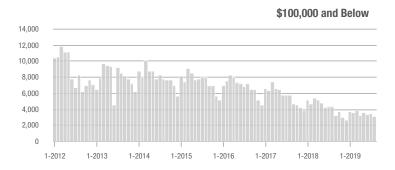

|  |
| \$200,001 to \$300,000 | 23,925            | + 18.7%                  | + 0.7%                     | 8.2            | + 9.3%                             | + 3.0%                     | 3,114          | + 2.6%                   | - 3.7%                     |  |
| \$300,001 and Above    | 31,982            | + 29.2%                  | - 4.4%                     | 6.2            | + 24.0%                            | - 1.9%                     | 5,721          | - 4.8%                   | - 4.2%                     |  |
| Total                  | 76,510            | + 7.4%                   | - 4.2%                     | 7.4            | + 12.1%                            | - 0.7%                     | 11,738         | - 10.7%                  | - 4.9%                     |  |













### City of Charlotte, NC

|                        | Total<br>Showings |                          |                            | (              | Buyer Interest (Showings/Listings) |                            |                | Managed<br>Listings      |                            |  |
|------------------------|-------------------|--------------------------|----------------------------|----------------|------------------------------------|----------------------------|----------------|--------------------------|----------------------------|--|
| Price Range            | August<br>2019    | Year-Over-Year<br>Change | Month-Over-Month<br>Change | August<br>2019 | Year-Over-Year<br>Change           | Month-Over-Month<br>Change | August<br>2019 | Year-Over-Year<br>Change | Month-O