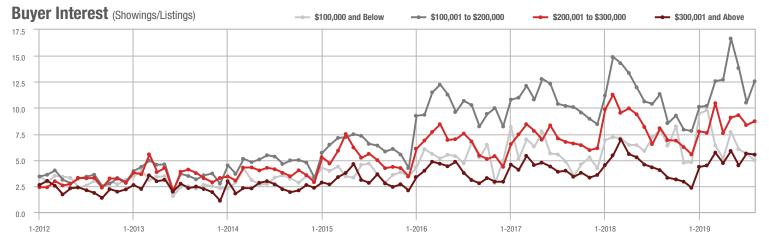

|  |
| \$200,001 to \$300,000 | 1,339             | + 12.9%                  | - 7.3%                     | 8.7            | + 8.8%                             | + 4.4%                     | 170            | + 3.0%                   | - 11.0%                    |  |
| \$300,001 and Above    | 1,163             | + 48.9%                  | - 8.9%                     | 5.5            | + 37.5%                            | - 1.9%                     | 242            | - 1.2%                   | - 8.0%                     |  |
| Total                  | 3,773             | - 2.9%                   | - 0.8%                     | 7.9            | + 5.3%                             | + 7.0%                     | 546            | - 14.7%                  | - 6.8%                     |  |













Charlotte Regional Realtor® Association

Analytic and Trend Data for the Charlotte Regional Realtor® Association

## **Davidson, NC**

|                        | Total<br>Showings |                          |                            | (              | Buyer Interest (Showings/Listings) |                            |                | Managed<br>Listings      |                            |  |
|------------------------|-------------------|--------------------------|----------------------------|----------------|------------------------------------|----------------------------|----------------|--------------------------|----------------------------|--|
| Price Range            | August<br>2019    | Year-Over-Year<br>Change | Month-Over-Month<br>Change | August<br>2019 | Year-Over-Year<br