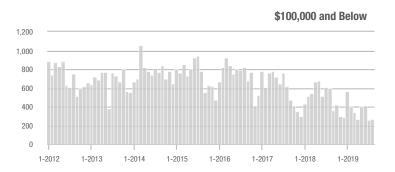

## **Showing Statistics**

| MLS Area               | Total<br>Showings | Buyer Interest<br>(Showings / Listings) | Managed<br>Listings |
|------------------------|-------------------|-----------------------------------------|---------------------|
| Alexander County, NC   | 118               | 3.9                                     | 49                  |
| Anson County, NC       | 126               | 2.7                                     | 69                  |
| Cabarrus County, NC    | 6,521             | 7.7                                     | 973                 |
| Charlotte MSA          | 76,510            | 7.4                                     | 11,738              |
| City of Charlotte, NC  | 30,946            | 8.4                                     | 3,944               |
| Concord, NC            | 3,773             | 7.9                                     | 546                 |
| Davidson, NC           | 1,215             | 6.2                                     | 218                 |
| Denver, NC             | 1,270             | 4.7                                     | 325                 |
| Fort Mill, SC          | 2,876             | 8.7                                     | 375                 |
| Gaston County, NC      | 5,365             | 6.7                                     | 959                 |
| Gastonia, NC           | 2,505             | 7.0                                     | 397                 |
| Huntersville, NC       | 3,119             | 6.7                                     | 501                 |
| Iredell County, NC     | 6,384             | 6.0                                     | 1,318               |
| Kannapolis, NC         | 1,515             | 8.4                                     | 199                 |
| Lake Norman            | 6,120             | 5.8                                     | 1,265               |
| Lake Wylie             | 2,765             | 5.6                                     | 621                 |
| Lancaster County, SC   | 2,375             | 5.3                                     | 529                 |
| Lincoln County, NC     | 2,425             | 5.3                                     | 570                 |
| Lincolnton, NC         | 743               | 6.7                                     | 134                 |
| Matthews, NC           | 2,782             | 8.8                                     | 339                 |
| Mecklenburg County, NC | 39,930            | 8.1                                     | 5,285               |
| Monroe, NC             | 1,740             | 6.8                                     | 296                 |
| Montgomery County, NC  | 462               | 2.9                                     | 240                 |
| Mooresville, NC        | 4,382             | 6.2                                     | 833                 |
| Rock Hill, SC          | 3,492             | 7.8                                     | 504                 |
| Salisbury, NC          | 1,299             | 5.0                                     | 317                 |
| Stanly County, NC      | 884               | 4.0                                     | 286                 |
| Statesville, NC        | 1,619             | 6.4                                     | 340                 |
| Union County, NC       | 7,424             | 6.8                                     | 1,276               |
| Uptown Charlotte       | 844               | 7.6                                     | 113                 |
| Waxhaw, NC             | 2,235             | 6.3                                     | 423                 |
| York County, SC        | 9,619             | 7.3                                     | 1,504               |