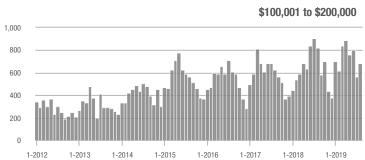

### **Charlotte MSA**

|                        | Total<br>Showings |                          |                            | (              | Buyer Interest (Showings/Listings) |                            |                | Managed<br>Listings      |                            |  |
|------------------------|-------------------|--------------------------|----------------------------|----------------|------------------------------------|----------------------------|----------------|--------------------------|----------------------------|--|
| Price Range            | August<br>2019    | Year-Over-Year<br>Change | Month-Over-Month<br>Change | August<br>2019 | Year-Over-Year<br>Change           | Month-Over-Month<br>Change | August<br>2019 | Year-Over-Year<br>Change | Month-Over-Month<br>Change |  |
| \$100,000 and Below    | 3,155             | - 27.7%                  | - 10.2%                    | 5.5            | 0.0%                               | + 2.0%                     | 949            | - 33.5%                  | - 10.2%                    |  |
| \$100,001 to \$200,000 | 17,448            | - 20.6%                  | - 8.9%                     | 9.8            | + 6.5%                             | - 3.1%                     | 1,954          | - 27.0%                  | - 6.4%                     |  |
| \$200,001 to \$300,000 | 23,925            | + 18.7%                  | + 0.7%                     | 8.2            | + 9.3%                             | + 3.0%                     | 3,114          | + 2.6%                   | - 3.7%                     |  |
| \$300,001 and Above    | 31,982            | + 29.2%                  | - 4.4%                     | 6.2            | + 24.0%                            | - 1.9%                     | 5,721          | - 4.8%                   | - 4.2%                     |  |
| Total                  | 76,510            | + 7.4%                   | - 4.2%                     | 7.4            | + 12.1%                            | - 0.7%                     | 11,738         | - 10.7%                  | - 4.9%                     |  |