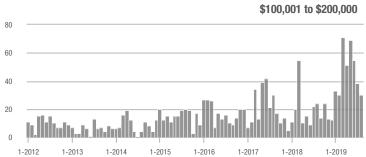

|  |
| \$200,001 to \$300,000 | 54                | + 14.9%                  | + 14.9%                    | 5.9            | - 24.4%                            | + 0.2%                     | 13             | + 44.4%                  | + 8.3%                     |  |
| \$300,001 and Above    | 15                | - 40.0%                  | + 66.7%                    | 2.6            | - 68.7%                            | + 85.7%                    | 8              | + 100.0%                 | 0.0%                       |  |
| Total                  | 118               | + 2.6%                   | + 11.3%                    | 3.9            | - 29.1%                            | + 1.4%                     | 49             | + 16.7%                  | + 4.3%                     |  |















### **Anson County, NC**

|                        | Total<br>Showings |                          |                            | (              | Buyer Interest (Showings/Listings) |                            |                | Managed<br>Listings      |                            |  |
|------------------------|-------------------|--------------------------|----------------------------|----------------|------------------------------------|----------------------------|----------------|--------------------------|----------------------------|--|
| Price Range            | August<br>2019    | Year-Over-Year<br>Change | Month-Over-Month<br>Change | August<br>2019 | Year-Over-Year<br>Change           | Month-Over-Month<br>Change | August<br>2019 | Year-Over-Year<br>Change | Month-Ov