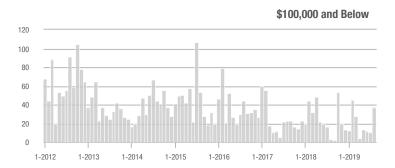

### **Charlotte MSA**

|                        | Total<br>Showings |                          |                            | (              | Buyer Interest (Showings/Listings) |                            |                | Managed<br>Listings      |                            |  |
|------------------------|-------------------|--------------------------|----------------------------|----------------|------------------------------------|----------------------------|----------------|--------------------------|----------------------------|--|
| Price Range            | August<br>2019    | Year-Over-Year<br>Change | Month-Over-Month<br>Change | August<br>2019 | Year-Over-Year<br>Change           | Month-Over-Month<br>Change | August<br>2019 | Year-Over-Year<br>Change | Month-Over-Month<br>Change |  |
| \$100,000 and Below    | 3,155             | - 27.7%                  | - 10.2%                    | 5.5            | 0.0%                               | + 2.0%                     | 949            | - 33.5%                  | - 10.2%                    |  |
| \$100,001 to \$200,000 | 17,448            | - 20.6%                  | - 8.9%                     | 9.8            | + 6.5%                             | - 3.1%                     | 1,954          | - 27.0%                  | - 6.4%                     |  |
| \$200,001 to \$300,000 | 23,925            | + 18.7%                  | + 0.7%                     | 8.2            | + 9.3%                             | + 3.0%                     | 3,114          | + 2.6%                   | - 3.7%                     |  |
| \$300,001 and Above    | 31,982            | + 29.2%                  | - 4.4%                     | 6.2            | + 24.0%                            | - 1.9%                     | 5,721          | - 4.8%                   | - 4.2%                     |  |
| Total                  | 76,510            | + 7.4%                   | - 4.2%                     | 7.4            | + 12.1%                            | - 0.7%                     | 11,738         | - 10.7%                  | - 4.9%                     |  |