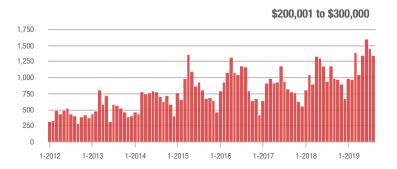

|  |
| \$200,001 to \$300,000 | 1,339             | + 12.9%                  | - 7.3%                     | 8.7            | + 8.8%                             | + 4.4%                     | 170            | + 3.0%                   | - 11.0%                    |  |
| \$300,001 and Above    | 1,163             | + 48.9%                  | - 8.9%                     | 5.5            | + 37.5%                            | - 1.9%                     | 242            | - 1.2%                   | - 8.0%                     |  |
| Total                  | 3,773             | - 2.9%                   | - 0.8%                     | 7.9            | + 5.3%                             | + 7.0%                     | 546            | - 14.7%                  | - 6.8%                     |  |













Charlotte Regional Realtor® Association

Analytic and Trend Data for the Charlotte Regional Realtor® Association

## **Davidson, NC**

|                        | Total<br>Showings |                          |                            | (              | Buyer Interest (Showings/Listings) |                            |                | Managed<br>Listings      |                            |  |
|------------------------|-------------------|--------------------------|----------------------------|----------------|------------------------------------|----------------------------|----------------|--------------------------|----------------------------|--|
| Price Range            | August<br>2019    | Year-Over-Year<br>Change | Month-Over-Month<br>Change | August<br>2019 | Year-Over-Yea