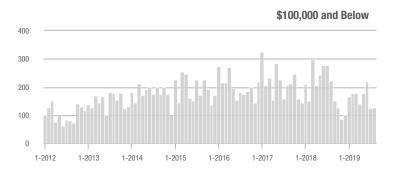

## **Cabarrus County, NC**

|                        | Total<br>Showings |                          |                            | (              | Buyer Interest (Showings/Listings) |                            |                | Managed<br>Listings      |                            |  |
|------------------------|-------------------|--------------------------|----------------------------|----------------|------------------------------------|----------------------------|----------------|--------------------------|----------------------------|--|
| Price Range            | August<br>2019    | Year-Over-Year<br>Change | Month-Over-Month<br>Change | August<br>2019 | Year-Over-Year<br>Change           | Month-Over-Month<br>Change | August<br>2019 | Year-Over-Year<br>Change | Month-Over-Month<br>Change |  |
| \$100,000 and Below    | 265               | - 55.2%                  | + 3.1%                     | 5.3            | - 29.3%                            | + 35.7%                    | 75             | - 45.7%                  | - 10.7%                    |  |
| \$100,001 to \$200,000 | 2,031             | - 13.9%                  | + 22.9%                    | 11.8           | + 21.6%                            | + 17.9%                    | 191            | - 30.8%                  | + 3.2%                     |  |
| \$200,001 to \$300,000 | 2,043             | - 2.5%                   | - 8.4%                     | 8.2            | + 13.9%                            | + 2.9%                     | 276            | - 14.8%                  | - 11.0%                    |  |
| \$300,001 and Above    | 2,182             | + 52.9%                  | - 1.0%                     | 5.8            | + 45.0%                            | + 2.1%                     | 431            | - 6.1%                   | - 4.2%                     |  |
| Total                  | 6.521             | + 0.7%                   | + 2.8%                     | 7.7            | + 14.9%                            | + 8.6%                     | 973            | - 18.7%                  | - 5.4%                     |  |

### **Charlotte MSA**

|                        | Total<br>Showings |                          |                            | (              | Buyer Interest (Showings/Listings) |                            |                | Managed<br>Listings      |                            |  |
|------------------------|-------------------|--------------------------|----------------------------|----------------|------------------------------------|----------------------------|----------------|--------------------------|----------------------------|--|
| Price Range            | August<br>2019    | Year-Over-Year<br>Change | Month-Over-Month<br>Change | August<br>2019 | Year-Over-Year<br>Change           | Month-Over-Month<br>Change | August<br>2019 | Year-Over-Year<br>Change | Month-Over-Month<br>Change |  |
| \$100,000 and Below    | 3,155             | - 27.7%                  | - 10.2%                    | 5.5            | 0.0%                               | + 2.0%                     | 949            | - 33.5%                  | - 10.2%                    |  |
| \$100,001 to \$200,000 | 17,448            | - 20.6%                  | - 8.9%                     | 9.8            | + 6.5%                             | - 3.1%                     | 1,954          | - 27.0%                  | - 6.4%                     |  |
| \$200,001 to \$300,000 | 23,925            | + 18.7%                  | + 0.7%                     | 8.2            | + 9.3%                             | + 3.0%                     | 3,114          | + 2.6%                   | - 3.7%                     |  |
| \$300,001 and Above    | 31,982            | + 29.2%                  | - 4.4%                     | 6.2            | + 24.0%                            | - 1.9%                     | 5,721          | - 4.8%                   | - 4.2%                     |  |
| Total                  | 76,510            | + 7.4%                   | - 4.2%                     | 7.4            | + 12.1%                            | - 0.7%                     | 11,738         | - 10.7%                  | - 4.9%                     |  |

### City of Charlotte, NC

|                        | Total<br>Showings |                          |                            | (              | Buyer Interest (Showings/Listings) |                            |                | Managed<br>Listings      |                            |  |
|------------------------|-------------------|--------------------------|----------------------------|----------------|------------------------------------|----------------------------|----------------|--------------------------|----------------------------|--|
| Price Range            | August<br>2019    | Year-Over-Year<br>Change | Month-Over-Month<br>Change | August<br>2019 | Year-Over-Year<br>Change           | Month-Over-Month<br>Change | August<br>2019 | Year-Over-Year<br>Change | Month-Over-Month<br>Change |  |
| \$100,000 and Below    | 636               | - 28.9%                  | + 11.8%                    | 9.9            | + 16.5%                            | + 23.5%                    | 94             | - 40.1%                  | - 9.6%                     |  |
| \$100,001 to \$200,000 | 7,333             | - 27.3%                  | - 7.4%                     | 11.9           | + 8.2%                             | - 6.5%                     | 631            | - 33.8%                  | - 1.9%                     |  |
| \$200,001 to \$300,000 | 9,600             | + 15.6%                  | - 10.3%                    | 8.5            | + 1.2%                             | - 4.6%                     | 1,172          | + 11.7%                  | - 7.2%                     |  |
| \$300,001 and Above    | 13,377            | + 38.1%                  | + 0.4%                     | 7.0            | + 29.6%                            | + 3.3%                     | 2,047          | - 0.3%                   | - 3.9%                     |  |
| Total                  | 30.946            | + 6.8%                   | - 4.8%                     | 8.4            | + 10.5%                            | - 1.3%                     | 3.944          | - 6.4%                   | - 4.7%                     |  |

### **Mecklenburg County, NC**

|                        |                | Total<br>Showin          |                            | (              | Buyer Interest (Showings/Listings) |                            |                | Managed<br>Listings      |                            |  |
|------------------------|----------------|--------------------------|----------------------------|----------------|------------------------------------|----------------------------|----------------|--------------------------|----------------------------|--|
| Price Range            | August<br>2019 | Year-Over-Year<br>Change | Month-Over-Month<br>Change | August<br>2019 | Year-Over-Year<br>Change           | Month-Over-Month<br>Change | August<br>2019 | Year-Over-Year<br>Change | Month-Over-Month<br>Change |  |
| \$100,000 and Below    | 697            | - 27.9%                  | + 9.8%                     | 8.9            | + 8.5%                             | + 27.3%                    | 115            | - 37.2%                  | - 12.9%                    |  |
| \$100,001 to \$200,000 | 8,068          | - 26.8%                  | - 6.1%                     | 11.6           | + 7.4%                             | - 5.1%                     | 714            | - 33.1%                  | - 1.9%                     |  |
| \$200,001 to \$300,000 | 12,638         | + 16.9%                  | - 3.4%                     | 8.6            | + 2.4%                             | - 0.6%                     | 1,518          | + 10.9%                  | - 4.1%                     |  |
| \$300,001 and Above    | 18,527         | + 31.4%                  | + 1.1%                     | 6.8            | + 23.6%                            | + 3.2%                     | 2,938          | + 0.9%                   | - 3.5%                     |  |
| Total                  | 39,930         | + 8.2%                   | - 1.7%                     | 8.1            | + 9.5%                             | + 0.6%                     | 5,285          | - 4.4%                   | - 3.7%                     |  |