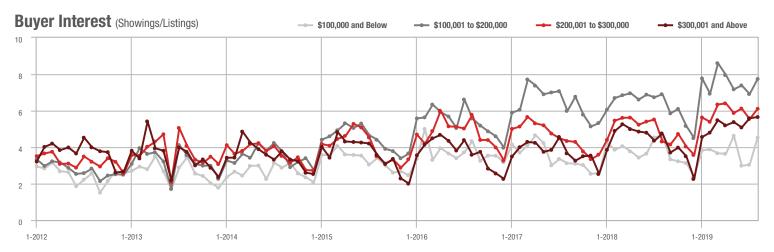

- 6.6%                     |
| \$200,001 to \$300,000 | 1,385             | + 15.9%                  | - 4.4%                     | 6.1            | + 41.9%                  | + 10.2%                    | 277                 | - 19.7%                  | - 14.5%                    |
| \$300,001 and Above    | 3,321             | + 19.8%                  | - 0.8%                     | 5.7            | + 18.8%                  | + 1.2%                     | 673                 | - 7.7%                   | - 4.9%                     |
| Total                  | 6.384             | + 8.2%                   | + 1.7%                     | 6.0            | + 17.6%                  | + 6.6%                     | 1.318               | - 16.4%                  | - 7.0%                     |











### Kannapolis, NC

|                        |                | Total<br>Showin          |                            | (              | Buyer Into<br>Showings/L |                            | Managed<br>Listings |                          |                            |
|------------------------|----------------|--------------------------|----------------------------|----------------|--------------------------|----------------------------|---------------------|--------------------------|----------------------------|
| Price Range            | August<br>2019 | Year-Over-Year<br>Change | Month-Over-Month<br>Change | August<br>2019 | Year-Over-Year<br>Change | Month-Over-Month<br>Change | August<br>2019      | Year-Over-Year<br>Change | Month-Over-Month<br>Change |
| \$100,000 and Below