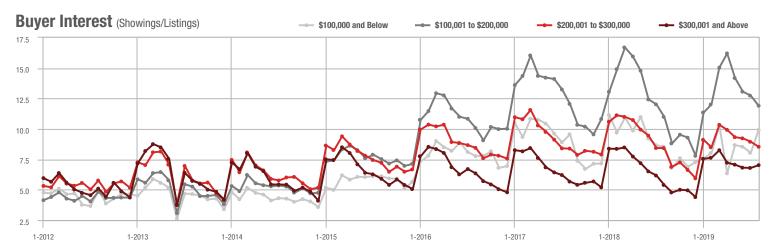

|  |
| \$200,001 to \$300,000 | 9,600             | + 15.6%                  | - 10.3%                    | 8.5            | + 1.2%                             | - 4.6%                     | 1,172          | + 11.7%                  | - 7.2%                     |  |
| \$300,001 and Above    | 13,377            | + 38.1%                  | + 0.4%                     | 7.0            | + 29.6%                            | + 3.3%                     | 2,047          | - 0.3%                   | - 3.9%                     |  |
| Total                  | 30.946            | + 6.8%                   | - 4.8%                     | 8.4            | + 10.5%                            | - 1.3%                     | 3.944          | - 6.4%                   | - 4.7%                     |  |













Charlotte Regional Realtor Association

### **Concord, NC**

|                        | Total<br>Showings |                          |                            | (              | Buyer Interest (Showings/Listings) |                            |                | Managed<br>Listings      |                            |  |
|------------------------|-------------------|--------------------------|----------------------------|----------------|------------------------------------|----------------------------|----------------|--------------------------|----------------------------|--|
| Price Range            | August<br>2019    | Year-Over-Year<br>Change | Month-Over-Month<br>Change | August<br>2019 | Year-Over-Year<br>Change           | Month-Over-Month<br>Change | August<br>2019 | Year-Ove