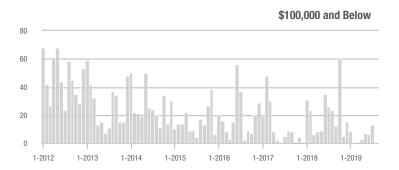

.0%                    |  |
| \$200,001 to \$300,000 | 1,158             | + 7.5%                   | + 1.8%                     | 8.2            | + 1.2%                   | + 2.7%                     | 142                 | + 0.7%                   | - 2.1%                     |  |
| \$300,001 and Above    | 1,851             | + 1.6%                   | - 6.9%                     | 6.0            | - 6.3%                   | + 2.9%                     | 335                 | + 3.4%                   | - 10.4%                    |  |
| Total                  | 3.119             | + 1.7%                   | - 5.9%                     | 6.7            | - 2.9%                   | + 1.7%                     | 501                 | - 0.8%                   | - 8.9%                     |  |















### **Iredell County, NC**

|                        | Total<br>Showings |                          |                            | (              | Buyer Into<br>Showings/L |                            | Managed<br>Listings |                          |                            |
|------------------------|-------------------|--------------------------|----------------------------|----------------|--------------------------|----------------------------|---------------------|--------------------------|----------------------------|
| Price Range            | August<br>2019    | Year-Over-Year<br>Change | Month-Over-Month<br>Change | August<br>2019 | Year-Over-Year<br>Change | Month-Over-Month<br>Change | August<br>2019      | Year-Over-Year<br>Change | Month-Over-Month<br>Chang