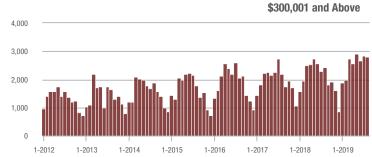

|  |
| \$200,001 to \$300,000 | 971               | + 4.5%                   | + 2.0%                     | 7.2            | + 53.2%                            | + 17.7%                    | 162            | - 30.2%                  | - 12.9%                    |  |
| \$300,001 and Above    | 2,797             | + 15.3%                  | - 1.2%                     | 5.8            | + 13.7%                            | - 1.6%                     | 533            | - 6.8%                   | - 2.6%                     |  |
| Total                  | 4,382             | + 10.4%                  | - 1.4%                     | 6.2            | + 19.2%                            | + 2.2%                     | 833            | - 13.3%                  | - 5.4%                     |  |













Charlotte Regional Realtor® Association

Analytic and Trend Data for the Charlotte Regional Realtor® Association

### **Rock Hill, SC**

|                        | Total<br>Showings |                          |                            | (              | Buyer Interest (Showings/Listings) |                            |                | Managed<br>Listings      |                            |  |
|------------------------|-------------------|--------------------------|----------------------------|----------------|------------------------------------|----------------------------|----------------|--------------------------|----------------------------|--|
| Price Range            | August<br>2019    | Year-Over-Year<br>Change | Month-Over-Month<br>Change | August<br>2019 | Year-Over-Yea