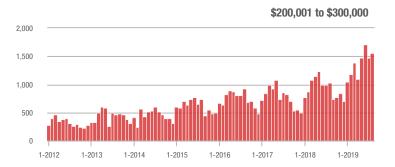

|  |
| \$200,001 to \$300,000 | 1,564             | + 52.4%                  | + 6.8%                     | 6.9            | + 13.1%                            | + 3.3%                     | 246            | + 17.1%                  | 0.0%                       |  |
| \$300,001 and Above    | 929               | + 36.6%                  | + 16.1%                    | 4.6            | + 21.1%                            | + 12.1%                    | 239            | - 0.4%                   | + 1.7%                     |  |
| Total                  | 5,365             | + 9.4%                   | - 8.5%                     | 6.7            | + 11.7%                            | - 4.3%                     | 959            | - 9.8%                   | - 5.4%                     |  |













Charlotte Regional Realtor Association

Analytic and Trend Data for the Charlotte Regional Realtor® Association

## Gastonia, NC

|                        | Total<br>Showings |                          |                            | (              | Buyer Interest (Showings/Listings) |                            |                | Managed<br>Listings      |                            |  |
|------------------------|-------------------|--------------------------|----------------------------|----------------|------------------------------------|----------------------------|----------------|--------------------------|----------------------------|--|
| Price Range            | August<br>2019    | Year-Over-Year<br>Change | Month-Over-Month<br>Change | August<br>2019 | Year-Over-Year<br>