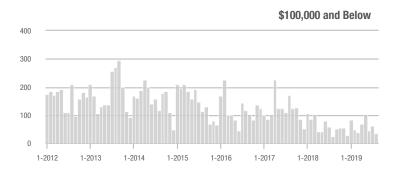

|  |
| \$200,001 to \$300,000 | 971               | + 4.5%                   | + 2.0%                     | 7.2            | + 53.2%                            | + 17.7%                    | 162            | - 30.2%                  | - 12.9%                    |  |
| \$300,001 and Above    | 2,797             | + 15.3%                  | - 1.2%                     | 5.8            | + 13.7%                            | - 1.6%                     | 533            | - 6.8%                   | - 2.6%                     |  |
| Total                  | 4,382             | + 10.4%                  | - 1.4%                     | 6.2            | + 19.2%                            | + 2.2%                     | 833            | - 13.3%                  | - 5.4%                     |  |













Charlotte Regional Realtor® Association

Analytic and Trend Data for the Charlotte Regional Realtor® Association

### **Rock Hill, SC**

|                        | Total<br>Showings |                          |                            | (              | Buyer Interest (Showings/Listings) |                            |                | Managed<br>Listings      |                            |  |
|------------------------|-------------------|--------------------------|----------------------------|----------------|------------------------------------|----------------------------|----------------|--------------------------|----------------------------|--|
| Price Range            | August<br>2019    | Year-Over-Year<br>Change | Month-Over-Month<br>Change | August<br>2019 | Year-Ov