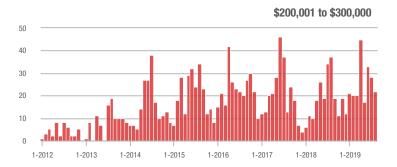

| + 8.3%                     |
| \$200,001 to \$300,000 | 22             | - 40.5%                  | - 21.4%                    | 2.4            | + 14.3%                  | + 44.4%                    | 18                  | - 43.8%                  | - 25.0%                    |
| \$300,001 and Above    | 224            | + 14.3%                  | + 11.4%                    | 4.0            | - 7.0%                   | + 10.1%                    | 73                  | + 9.0%                   | - 7.6%                     |
| Total                  | 462            | + 47.6%                  | + 25.2%                    | 2.9            | + 7.4%                   | + 22.6%                    | 240                 | + 0.8%                   | - 3.6%                     |











### Mooresville, NC

|                        | Total<br>Showings |                          |                            | (              | Buyer Interest (Showings/Listings) |                            |                | Managed<br>Listings      |                            |  |
|------------------------|-------------------|--------------------------|----------------------------|----------------|------------------------------------|----------------------------|----------------|--------------------------|----------------------------|--|
| Price Range            | August<br>2019    | Year-Over-Year<br>Change | Month-Over-Month<br>Change | August<br>2019 | Year-Over-Year<br>Change           | Month-Over-Month<br>Change | August<br>2019 | Year-Over-Year<br>Change | Month-Over-Month<br