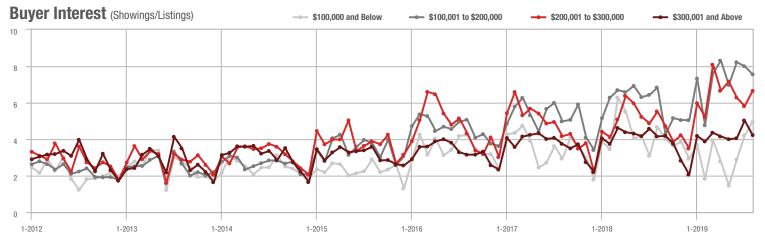

4.9%                    |  |
| \$200,001 to \$300,000 | 627            | + 11.6%                  | + 16.3%                    | 6.6            | + 20.0%                  | + 14.5%                    | 107                 | - 7.8%                   | - 3.6%                     |  |
| \$300,001 and Above    | 1,024          | + 21.9%                  | - 13.1%                    | 4.2            | 0.0%                     | - 15.9%                    | 269                 | - 4.6%                   | - 1.5%                     |  |
| Total                  | 2.425          | + 8.2%                   | + 1.2%                     | 5.3            | + 3.9%                   | - 3.5%                     | 570                 | - 11.5%                  | + 0.5%                     |  |













Charlotte Regional Realtor® Association

Analytic and Trend Data for the Charlotte Regional Realtor® Association

## Lincolnton, NC

|                        |                | Total<br>Showin          |                            | (              | Buyer Interest<br>(Showings/Listings) |                            |                | Managed<br>Listings      |                            |  |  |
|------------------------|----------------|--------------------------|----------------------------|----------------|---------------------------------------|----------------------------|----------------|--------------------------|----------------------------|--|--|
| Price Range            | August<br>2019 | Year-Over-Year<br>Change | Month-Over-Month<br>Change | August<br>2019 | Year-Over-Year<b