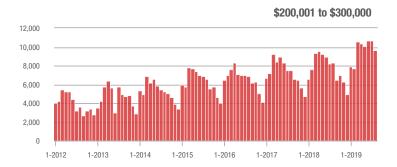

|  |
| \$200,001 to \$300,000 | 9,600             | + 15.6%                  | - 10.3%                    | 8.5            | + 1.2%                             | - 4.6%                     | 1,172          | + 11.7%                  | - 7.2%                     |  |
| \$300,001 and Above    | 13,377            | + 38.1%                  | + 0.4%                     | 7.0            | + 29.6%                            | + 3.3%                     | 2,047          | - 0.3%                   | - 3.9%                     |  |
| Total                  | 30.946            | + 6.8%                   | - 4.8%                     | 8.4            | + 10.5%                            | - 1.3%                     | 3.944          | - 6.4%                   | - 4.7%                     |  |













Charlotte Regional Realtor Association

### **Concord, NC**

|                        | Total<br>Showings |                          |                            | (              | Buyer Interest (Showings/Listings) |                            |                | Managed<br>Listings      |                            |  |
|------------------------|-------------------|--------------------------|----------------------------|----------------|------------------------------------|----------------------------|----------------|--------------------------|----------------------------|--|
| Price Range            | August<br>2019    | Year-Over-Year<br>Change | Month-Over-Month<br>Change | August<br>2019 | Year-Over-Year<br>Change           | Month-Over-Month<br>Change | August<br>2019 | Year