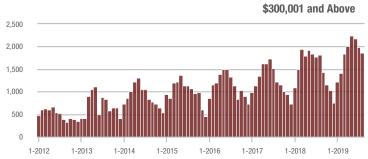

## **Showing Statistics**

| MLS Area               | Total<br>Showings | Buyer Interest<br>(Showings / Listings) | Managed<br>Listings |
|------------------------|-------------------|-----------------------------------------|---------------------|
| Alexander County, NC   | 118               | 3.9                                     | 49                  |
| Anson County, NC       | 126               | 2.7                                     | 69                  |
| Cabarrus County, NC    | 6,521             | 7.7                                     | 973                 |
| Charlotte MSA          | 76,510            | 7.4                                     | 11,738              |
| City of Charlotte, NC  | 30,946            | 8.4                                     | 3,944               |
| Concord, NC            | 3,773             | 7.9                                     | 546                 |
| Davidson, NC           | 1,215             | 6.2                                     | 218                 |
| Denver, NC             | 1,270             | 4.7                                     | 325                 |
| Fort Mill, SC          | 2,876             | 8.7                                     | 375                 |
| Gaston County, NC      | 5,365             | 6.7                                     | 959                 |
| Gastonia, NC           | 2,505             | 7.0                                     | 397                 |
| Huntersville, NC       | 3,119             | 6.7                                     | 501                 |
| Iredell County, NC     | 6,384             | 6.0                                     | 1,318               |
| Kannapolis, NC         | 1,515             | 8.4                                     | 199                 |
| Lake Norman            | 6,120             | 5.8                                     | 1,265               |
| Lake Wylie             | 2,765             | 5.6                                     | 621                 |
| Lancaster County, SC   | 2,375             | 5.3                                     | 529                 |
| Lincoln County, NC     | 2,425             | 5.3                                     | 570                 |
| Lincolnton, NC         | 743               | 6.7                                     | 134                 |
| Matthews, NC           | 2,782             | 8.8                                     | 339                 |
| Mecklenburg County, NC | 39,930            | 8.1                                     | 5,285               |
| Monroe, NC             | 1,740             | 6.8                                     | 296                 |
| Montgomery County, NC  | 462               | 2.9                                     | 240                 |
| Mooresville, NC        | 4,382             | 6.2                                     | 833                 |
| Rock Hill, SC          | 3,492             | 7.8                                     | 504                 |
| Salisbury, NC          | 1,299             | 5.0                                     | 317                 |
| Stanly County, NC      | 884               | 4.0                                     | 286                 |
| Statesville, NC        | 1,619             | 6.4                                     | 340                 |
| Union County, NC       | 7,424             | 6.8                                     | 1,276               |
| Uptown Charlotte       | 844               | 7.6                                     | 113                 |
| Waxhaw, NC             | 2,235             | 6.3                                     | 423                 |
| York County, SC        | 9,619             | 7.3                                     | 1,504               |