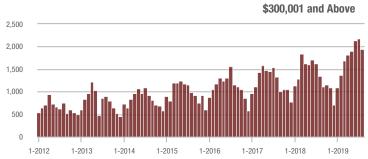

\$200,001 to \$300,000 | 750               | + 55.9%                  | + 25.4%                    | 7.5            | + 21.0%                               | + 12.7%                    | 135            | + 8.0%                   | + 6.3%                     |  |
| \$300,001 and Above    | 1,941             | + 44.4%                  | - 11.0%                    | 5.3            | + 23.3%                               | - 5.1%                     | 418            | + 4.2%                   | - 6.3%                     |  |
| Total                  | 2,765             | + 37.4%                  | - 4.8%                     | 5.6            | + 21.7%                               | - 0.9%                     | 621            | - 3.6%                   | - 5.0%                     |  |















# **Lancaster County, SC**

|                        |                | Total<br>Showin          | gs                         | (              | Buyer Interest<br>(Showings/Listings) |                            |                | Manage<br>Listing        |                            |
|------------------------|----------------|--------------------------|----------------------------|----------------|---------------------------------------|----------------------------|----------------|--------------------------|----------------------------|
| Price Range            | August<br>2019 | Year-Over-Year<br>Change | Month-Over-Month<br>Change | August<br>2019 | Year-Over-Year<br>Change              | Month-Over-Month<br>Change | August<br>2019 | Year-Over-Year<br>Change | Month-Over-Month