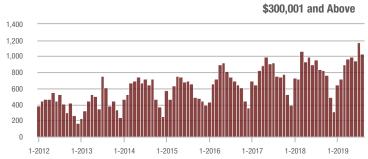

14.9%                    |  |
| \$200,001 to \$300,000 | 627            | + 11.6%                  | + 16.3%                    | 6.6            | + 20.0%                  | + 14.5%                    | 107                 | - 7.8%                   | - 3.6%                     |  |
| \$300,001 and Above    | 1,024          | + 21.9%                  | - 13.1%                    | 4.2            | 0.0%                     | - 15.9%                    | 269                 | - 4.6%                   | - 1.5%                     |  |
| Total                  | 2.425          | + 8.2%                   | + 1.2%                     | 5.3            | + 3.9%                   | - 3.5%                     | 570                 | - 11.5%                  | + 0.5%                     |  |













Charlotte Regional Realtor® Association

Analytic and Trend Data for the Charlotte Regional Realtor® Association

## Lincolnton, NC

|                        |                | Total<br>Showin          |                            | (              | Buyer Interest<br>(Showings/Listings) |                            |                | Managed<br>Listings      |                            |  |  |
|------------------------|----------------|--------------------------|----------------------------|----------------|---------------------------------------|----------------------------|----------------|--------------------------|----------------------------|--|--|
| Price Range            | August<br>2019 | Year-Over-Year<br>Change | Month-Over-Month<br>Change | August<br>2019 | Year-Over-Year