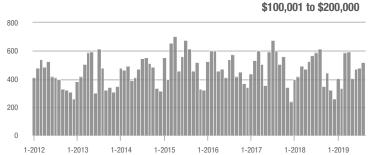

## **Showing Statistics**

| MLS Area               | Total<br>Showings | Buyer Interest<br>(Showings / Listings) | Managed<br>Listings |
|------------------------|-------------------|-----------------------------------------|---------------------|
| Alexander County, NC   | 118               | 3.9                                     | 49                  |
| Anson County, NC       | 126               | 2.7                                     | 69                  |
| Cabarrus County, NC    | 6,521             | 7.7                                     | 973                 |
| Charlotte MSA          | 76,510            | 7.4                                     | 11,738              |
| City of Charlotte, NC  | 30,946            | 8.4                                     | 3,944               |
| Concord, NC            | 3,773             | 7.9                                     | 546                 |
| Davidson, NC           | 1,215             | 6.2                                     | 218                 |
| Denver, NC             | 1,270             | 4.7                                     | 325                 |
| Fort Mill, SC          | 2,876             | 8.7                                     | 375                 |
| Gaston County, NC      | 5,365             | 6.7                                     | 959                 |
| Gastonia, NC           | 2,505             | 7.0                                     | 397                 |
| Huntersville, NC       | 3,119             | 6.7                                     | 501                 |
| Iredell County, NC     | 6,384             | 6.0                                     | 1,318               |
| Kannapolis, NC         | 1,515             | 8.4                                     | 199                 |
| Lake Norman            | 6,120             | 5.8                                     | 1,265               |
| Lake Wylie             | 2,765             | 5.6                                     | 621                 |
| Lancaster County, SC   | 2,375             | 5.3                                     | 529                 |
| Lincoln County, NC     | 2,425             | 5.3                                     | 570                 |
| Lincolnton, NC         | 743               | 6.7                                     | 134                 |
| Matthews, NC           | 2,782             | 8.8                                     | 339                 |
| Mecklenburg County, NC | 39,930            | 8.1                                     | 5,285               |
| Monroe, NC             | 1,740             | 6.8                                     | 296                 |
| Montgomery County, NC  | 462               | 2.9                                     | 240                 |
| Mooresville, NC        | 4,382             | 6.2                                     | 833                 |
| Rock Hill, SC          | 3,492             | 7.8                                     | 504                 |
| Salisbury, NC          | 1,299             | 5.0                                     | 317                 |
| Stanly County, NC      | 884               | 4.0                                     | 286                 |
| Statesville, NC        | 1,619             | 6.4                                     | 340                 |
| Union County, NC       | 7,424             | 6.8                                     | 1,276               |
| Uptown Charlotte       | 844               | 7.6                                     | 113                 |
| Waxhaw, NC             | 2,235             | 6.3                                     | 423                 |
| York County, SC        | 9,619             | 7.3                                     | 1,504               |