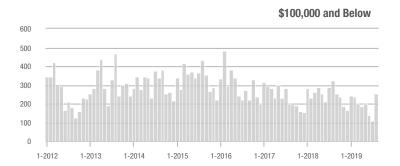

|  |
| \$200,001 to \$300,000 | 411               | + 107.6%                 | + 4.8%                     | 5.6            | + 75.0%                            | + 13.5%                    | 88             | + 11.4%                  | - 11.1%                    |  |
| \$300,001 and Above    | 279               | + 55.0%                  | + 47.6%                    | 4.8            | + 77.8%                            | + 49.3%                    | 75             | - 21.9%                  | - 1.3%                     |  |
| Total                  | 1,619             | + 6.5%                   | + 28.9%                    | 6.4            | + 30.6%                            | + 29.7%                    | 340            | - 24.4%                  | - 4.5%                     |  |















Analytic and Trend Data for the Charlotte Regional Realtor® Association

# **Union County, NC**

|                        | Total<br>Showings |                          |                            | (              | Buyer Interest (Showings/Listings) |                            |                | Managed<br>Listings      |                            |  |
|------------------------|-------------------|--------------------------|----------------------------|----------------|------------------------------------|----------------------------|----------------|--------------------------|----------------------------|--|
| Price Range            | August<br>2019    | Year-Over-Year<br>Change | Month-Over-Month<br>Change | August<br>2019 | Year-Over-Year<br>Change           | Month-Ov