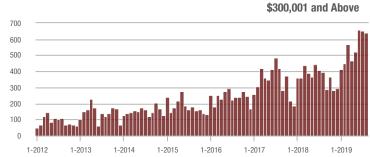

|  |
| \$200,001 to \$300,000 | 1,268             | - 5.5%                   | + 16.5%                    | 9.0            | + 7.1%                             | + 8.3%                     | 150            | - 13.8%                  | + 6.4%                     |  |
| \$300,001 and Above    | 640               | + 62.0%                  | - 2.1%                     | 4.4            | + 12.8%                            | - 5.0%                     | 168            | + 32.3%                  | + 0.6%                     |  |
| Total                  | 3,492             | - 3.1%                   | - 0.8%                     | 7.8            | - 4.9%                             | - 0.4%                     | 504            | - 5.3%                   | - 1.6%                     |  |













Charlotte Regional Realtor® Association

Analytic and Trend Data for the Charlotte Regional Realtor® Association

### Salisbury, NC

|                        | Total<br>Showings |                          |                            | (              | Buyer Interest (Showings/Listings) |                            |                | Managed<br>Listings      |                            |  |
|------------------------|-------------------|--------------------------|----------------------------|----------------|------------------------------------|----------------------------|----------------|--------------------------|----------------------------|--|
| Price Range            | August<br>2019    | Year-Over-Year<br>Change | Month-Over-Month<br>Change | August<br>2019 | Year-Over-Year<br