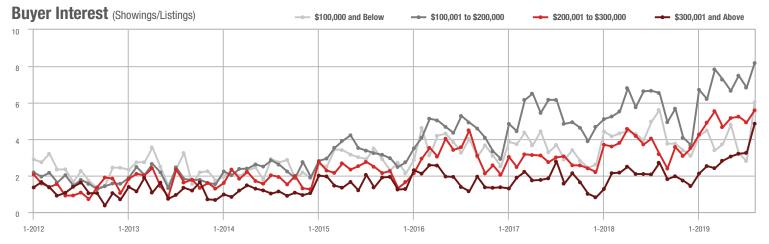

### **Charlotte MSA**

|                        | Total<br>Showings |                          |                            | (              | Buyer Interest (Showings/Listings) |                            |                | Managed<br>Listings      |                            |  |
|------------------------|-------------------|--------------------------|----------------------------|----------------|------------------------------------|----------------------------|----------------|--------------------------|----------------------------|--|
| Price Range            | August<br>2019    | Year-Over-Year<br>Change | Month-Over-Month<br>Change | August<br>2019 | Year-Over-Year<br>Change           | Month-Over-Month<br>Change | August<br>2019 | Year-Over-Year<br>Change | Month-Over-Month<br>Change |  |
| \$100,000 and Below    | 3,155             | - 27.7%                  | - 10.2%                    | 5.5            | 0.0%                               | + 2.0%                     | 949            | - 33.5%                  | - 10.2%                    |  |
| \$100,001 to \$200,000 | 17,448            | - 20.6%                  | - 8.9%                     | 9.8            | + 6.5%                             | - 3.1%                     | 1,954          | - 27.0%                  | - 6.4%                     |  |
| \$200,001 to \$300,000 | 23,925            | + 18.7%                  | + 0.7%                     | 8.2            | + 9.3%                             | + 3.0%                     | 3,114          | + 2.6%                   | - 3.7%                     |  |
| \$300,001 and Above    | 31,982            | + 29.2%                  | - 4.4%                     | 6.2            | + 24.0%                            | - 1.9%                     | 5,721          | - 4.8%                   | - 4.2%                     |  |
| Total                  | 76,510            | + 7.4%                   | - 4.2%                     | 7.4            | + 12.1%                            | - 0.7%                     | 11,738         | - 10.7%                  | - 4.9%                     |  |