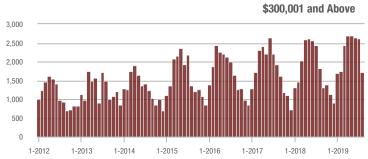

|  |
| \$200,001 to \$300,000 | 402               | + 64.1%                  | + 3.1%                     | 9.3            | + 72.2%                            | + 0.8%                     | 59             | - 18.1%                  | - 3.3%                     |  |
| \$300,001 and Above    | 1,729             | - 4.4%                   | - 34.2%                    | 6.4            | + 28.0%                            | - 27.7%                    | 293            | - 34.5%                  | - 9.6%                     |  |
| Total                  | 2,235             | + 4.3%                   | - 29.4%                    | 6.3            | + 28.6%                            | - 24.3%                    | 423            | - 27.1%                  | - 9.0%                     |  |













### **York County, SC**

|                        | Total<br>Showings |                          |                            | (              | Buyer Interest (Showings/Listings) |                            |                | Managed<br>Listings      |                            |  |
|------------------------|-------------------|--------------------------|----------------------------|----------------|------------------------------------|----------------------------|----------------|--------------------------|----------------------------|--|
| Price Range            | August<br>2019    | Year-Over-Year<br>Change | Month-Over-Month<br>Change | August<br>2019 | Year-Over-Year<br>Change           | Month-Over-Month<br>Change | August<br>2019 | Year-Over-Year<br>Change | Month-Over-Mont