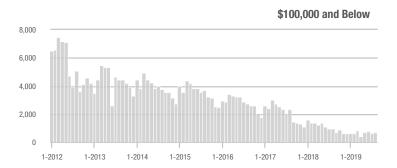

|  |
| \$200,001 to \$300,000 | 12,638         | + 16.9%                  | - 3.4%                     | 8.6            | + 2.4%                             | - 0.6%                     | 1,518          | + 10.9%                  | - 4.1%                     |  |
| \$300,001 and Above    | 18,527         | + 31.4%                  | + 1.1%                     | 6.8            | + 23.6%                            | + 3.2%                     | 2,938          | + 0.9%                   | - 3.5%                     |  |
| Total                  | 39,930         | + 8.2%                   | - 1.7%                     | 8.1            | + 9.5%                             | + 0.6%                     | 5,285          | - 4.4%                   | - 3.7%                     |  |













### Monroe, NC

|                        |                | Total<br>Showin          |                            | (              | Buyer Into<br>Showings/L |                            | Managed<br>Listings |                          |                            |
|------------------------|----------------|--------------------------|----------------------------|----------------|--------------------------|----------------------------|---------------------|--------------------------|----------------------------|
| Price Range            | August<br>2019 | Year-Over-Year<br>Change | Month-Over-Month<br>Change | August<br>2019 | Year-Over-Year<br>Change | Month-Over-Month<br>Change | August<br>2019      | Year-Over-Year<br>Change | Month-Over-Month<br>Change |
| \$100,000 and Bel