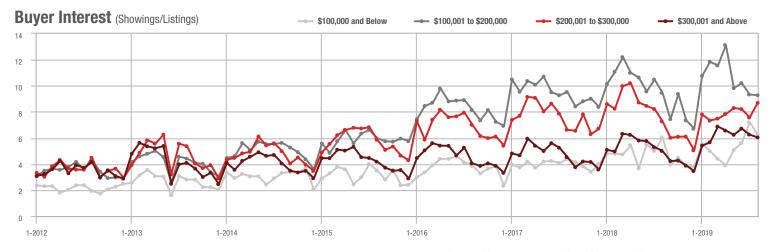

|  |
| \$200,001 to \$300,000 | 3,252             | + 16.9%                  | + 18.4%                    | 8.7            | + 19.2%                            | + 14.8%                    | 405            | - 9.4%                   | + 1.5%                     |  |
| \$300,001 and Above    | 3,994             | + 36.7%                  | - 7.0%                     | 6.0            | + 20.0%                            | - 3.5%                     | 746            | + 3.0%                   | - 4.8%                     |  |
| Total                  | 9,619             | + 9.3%                   | - 3.0%                     | 7.3            | + 10.6%                            | + 1.4%                     | 1,504          | - 10.5%                  | - 5.6%                     |  |