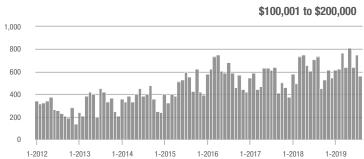

## **Showing Statistics**

| MLS Area               | Total<br>Showings | Buyer Interest<br>(Showings / Listings) | Managed<br>Listings |
|------------------------|-------------------|-----------------------------------------|---------------------|
| Alexander County, NC   | 118               | 3.9                                     | 49                  |
| Anson County, NC       | 126               | 2.7                                     | 69                  |
| Cabarrus County, NC    | 6,521             | 7.7                                     | 973                 |
| Charlotte MSA          | 76,510            | 7.4                                     | 11,738              |
| City of Charlotte, NC  | 30,946            | 8.4                                     | 3,944               |
| Concord, NC            | 3,773             | 7.9                                     | 546                 |
| Davidson, NC           | 1,215             | 6.2                                     | 218                 |
| Denver, NC             | 1,270             | 4.7                                     | 325                 |
| Fort Mill, SC          | 2,876             | 8.7                                     | 375                 |
| Gaston County, NC      | 5,365             | 6.7                                     | 959                 |
| Gastonia, NC           | 2,505             | 7.0                                     | 397                 |
| Huntersville, NC       | 3,119             | 6.7                                     | 501                 |
| Iredell County, NC     | 6,384             | 6.0                                     | 1,318               |
| Kannapolis, NC         | 1,515             | 8.4                                     | 199                 |
| Lake Norman            | 6,120             | 5.8                                     | 1,265               |
| Lake Wylie             | 2,765             | 5.6                                     | 621                 |
| Lancaster County, SC   | 2,375             | 5.3                                     | 529                 |
| Lincoln County, NC     | 2,425             | 5.3                                     | 570                 |
| Lincolnton, NC         | 743               | 6.7                                     | 134                 |
| Matthews, NC           | 2,782             | 8.8                                     | 339                 |
| Mecklenburg County, NC | 39,930            | 8.1                                     | 5,285               |
| Monroe, NC             | 1,740             | 6.8                                     | 296                 |
| Montgomery County, NC  | 462               | 2.9                                     | 240                 |
| Mooresville, NC        | 4,382             | 6.2                                     | 833                 |
| Rock Hill, SC          | 3,492             | 7.8                                     | 504                 |
| Salisbury, NC          | 1,299             | 5.0                                     | 317                 |
| Stanly County, NC      | 884               | 4.0                                     | 286                 |
| Statesville, NC        | 1,619             | 6.4                                     | 340                 |
| Union County, NC       | 7,424             | 6.8                                     | 1,276               |
| Uptown Charlotte       | 844               | 7.6                                     | 113                 |
| Waxhaw, NC             | 2,235             | 6.3                                     | 423                 |
| York County, SC        | 9,619             | 7.3                                     | 1,504               |