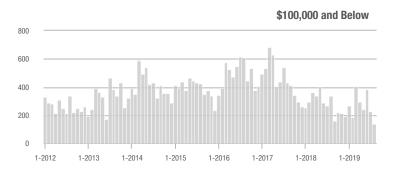

| + 11.0%                    |
| \$200,001 to \$300,000 | 275            | + 37.5%                  | - 4.2%                     | 6.0            | + 9.1%                   | - 4.2%                     | 47                  | + 6.8%                   | 0.0%                       |
| \$300,001 and Above    | 64             | + 10.3%                  | - 38.5%                    | 2.3            | - 23.3%                  | - 35.2%                    | 35                  | + 9.4%                   | - 5.4%                     |
| Total                  | 1.515          | + 19.8%                  | - 0.9%                     | 8.4            | + 31.3%                  | + 0.5%                     | 199                 | - 17.8%                  | - 3.4%                     |















Analytic and Trend Data for the Charlotte Regional Realtor® Association

### **Lake Norman**

|                        | Total<br>Showings |                          |                            | ,              |                          |                            |                | Managed<br>Listings      |                            |  |
|------------------------|-------------------|--------------------------|----------------------------|----------------|--------------------------|----------------------------|----------------|--------------------------|----------------------------|--|
| Price Range            | August<br>2019    | Year-Over-Year<br>Change | Month-Over-Month<br>Change | August<br>2019 | Year-Over-Year<br>Change | Month-Over-Month<br>Change | August<br>20