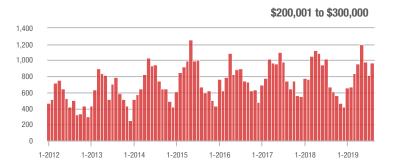

|  |
| \$200,001 to \$300,000 | 972               | + 45.3%                  | + 18.7%                    | 10.8           | + 40.3%                            | + 31.5%                    | 92             | - 8.0%                   | - 11.5%                    |  |
| \$300,001 and Above    | 1,568             | + 17.2%                  | - 17.6%                    | 7.4            | + 27.6%                            | - 7.9%                     | 248            | - 12.7%                  | - 10.8%                    |  |
| Total                  | 2,876             | + 15.8%                  | - 7.3%                     | 8.7            | + 27.9%                            | + 5.8%                     | 375            | - 14.8%                  | - 12.4%                    |  |















Analytic and Trend Data for the Charlotte Regional Realtor® Association

### **Gaston County, NC**

|                        | Total<br>Showings |                          |                            | (              | Buyer Interest (Showings/Listings) |                            |                | Managed<br>Listings      |                            |  |
|------------------------|-------------------|--------------------------|----------------------------|----------------|------------------------------------|----------------------------|----------------|--------------------------|----------------------------|--|
| Price Range            | August<br>2019    | Year-Over-Year<br>Change | Month-Over-Month<br>Change | August<br>2019 | Year-Over-Year<br>Change           | Month-Ove