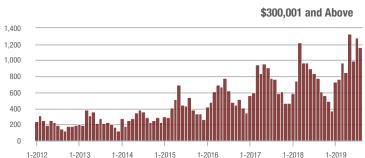

|  |
| \$200,001 to \$300,000 | 1,339             | + 12.9%                  | - 7.3%                     | 8.7            | + 8.8%                             | + 4.4%                     | 170            | + 3.0%                   | - 11.0%                    |  |
| \$300,001 and Above    | 1,163             | + 48.9%                  | - 8.9%                     | 5.5            | + 37.5%                            | - 1.9%                     | 242            | - 1.2%                   | - 8.0%                     |  |
| Total                  | 3,773             | - 2.9%                   | - 0.8%                     | 7.9            | + 5.3%                             | + 7.0%                     | 546            | - 14.7%                  | - 6.8%                     |  |













Charlotte Regional Realtor® Association

Analytic and Trend Data for the Charlotte Regional Realtor® Association

## **Davidson, NC**

|                        | Total<br>Showings |                          |                            | (              | Buyer Interest (Showings/Listings) |                            |                | Managed<br>Listings      |                            |  |
|------------------------|-------------------|--------------------------|----------------------------|----------------|------------------------------------|----------------------------|----------------|--------------------------|----------------------------|--|
| Price Range            | August<br>2019    | Year-Over-Year<br>Change | Month-Over-Month<br>Change | August<br>2019 | Year-Over-Year<