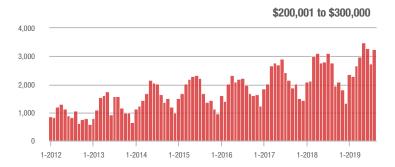

|  |
| \$200,001 to \$300,000 | 3,252             | + 16.9%                  | + 18.4%                    | 8.7            | + 19.2%                            | + 14.8%                    | 405            | - 9.4%                   | + 1.5%                     |  |
| \$300,001 and Above    | 3,994             | + 36.7%                  | - 7.0%                     | 6.0            | + 20.0%                            | - 3.5%                     | 746            | + 3.0%                   | - 4.8%                     |  |
| Total                  | 9,619             | + 9.3%                   | - 3.0%                     | 7.3            | + 10.6%                            | + 1.4%                     | 1,504          | - 10.5%                  | - 5.6%                     |  |