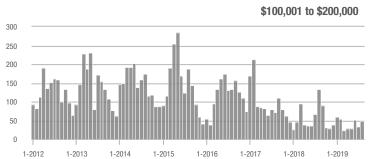

|  |
| \$200,001 to \$300,000 | 339               | + 92.6%                  | + 108.0%                   | 10.5           | + 61.5%                            | + 61.5%                    | 35             | + 12.9%                  | + 25.0%                    |  |
| \$300,001 and Above    | 827               | + 30.6%                  | + 4.6%                     | 5.3            | + 12.8%                            | - 1.5%                     | 171            | + 14.0%                  | + 6.2%                     |  |
| Total                  | 1,215             | + 29.0%                  | + 23.0%                    | 6.2            | + 14.8%                            | + 13.9%                    | 218            | + 7.9%                   | + 7.9%                     |  |













# Denver, NC

|                        | Total<br>Showings |                          |                            | (              | Buyer Interest (Showings/Listings) |                            |                | Managed<br>Listings      |                            |  |
|------------------------|-------------------|--------------------------|----------------------------|----------------|------------------------------------|----------------------------|----------------|--------------------------|----------------------------|--|
| Price Range            | August<br>2019    | Year-Over-Year<br>Change | Month-Over-Month<br>Change | August<br>2019 | Year-Over-Year<br>Change           | Month-Over-Month<br>Change | August<br>2019 | Year-Over-Year<br>Change | Month-Over-Month<br>Ch