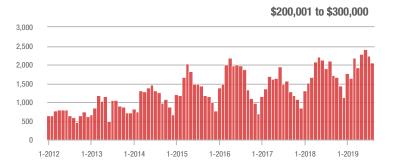

|  |
| \$200,001 to \$300,000 | 2,043             | - 2.5%                   | - 8.4%                     | 8.2            | + 13.9%                            | + 2.9%                     | 276            | - 14.8%                  | - 11.0%                    |  |
| \$300,001 and Above    | 2,182             | + 52.9%                  | - 1.0%                     | 5.8            | + 45.0%                            | + 2.1%                     | 431            | - 6.1%                   | - 4.2%                     |  |
| Total                  | 6.521             | + 0.7%                   | + 2.8%                     | 7.7            | + 14.9%                            | + 8.6%                     | 973            | - 18.7%                  | - 5.4%                     |  |













### **Charlotte MSA**

|                        | Total<br>Showings |                          |                            | (              | Buyer Interest (Showings/Listings) |                            |                | Managed<br>Listings      |                            |  |
|------------------------|-------------------|--------------------------|----------------------------|----------------|------------------------------------|----------------------------|----------------|--------------------------|----------------------------|--|
| Price Range            | August<br>2019    | Year-Over-Year<br>Change | Month-Over-Month<br>Change | August<br>2019 | Year-Over-Year<br>Change           | Month-Over-Month<br>Change | August<br>2019 | Year-Over-Year<br>Change | Month-Over-Mont