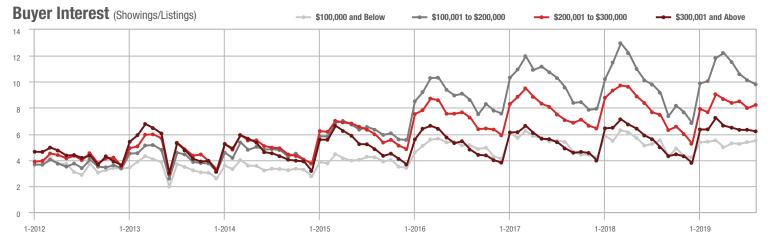

|  |
| \$200,001 to \$300,000 | 23,925            | + 18.7%                  | + 0.7%                     | 8.2            | + 9.3%                             | + 3.0%                     | 3,114          | + 2.6%                   | - 3.7%                     |  |
| \$300,001 and Above    | 31,982            | + 29.2%                  | - 4.4%                     | 6.2            | + 24.0%                            | - 1.9%                     | 5,721          | - 4.8%                   | - 4.2%                     |  |
| Total                  | 76,510            | + 7.4%                   | - 4.2%                     | 7.4            | + 12.1%                            | - 0.7%                     | 11,738         | - 10.7%                  | - 4.9%                     |  |













### City of Charlotte, NC

|                        | Total<br>Showings |                          |                            | (              | Buyer Interest (Showings/Listings) |                            |                | Managed<br>Listings      |                            |  |
|------------------------|-------------------|--------------------------|----------------------------|----------------|------------------------------------|----------------------------|----------------|--------------------------|----------------------------|--|
| Price Range            | August<br>2019    | Year-Over-Year<br>Change | Month-Over-Month<br>Change | August<br>2019 | Year-Over-Year<br>Change           | Month-Over-Month<br>Change | August<br>2019 | Year-Over-Year<br>Change | Month-Over-Mont