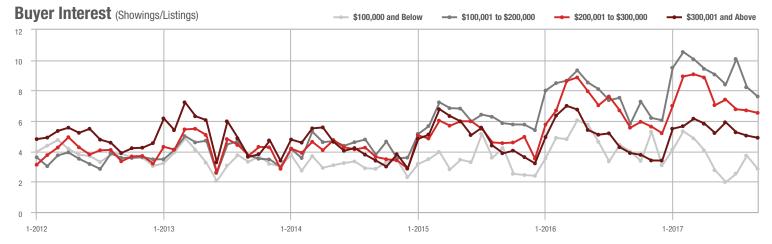

o \$300,000 | 1,509             | - 1.8%                   | - 16.6%                    | 6.5               | + 16.1%                            | - 2.4%                     | 268               | - 19.8%                  | - 15.5%                    |  |
| \$300,001 and Above    | 3,256             | + 24.7%                  | - 10.2%                    | 4.9               | + 25.6%                            | - 2.8%                     | 794               | - 8.3%                   | - 9.9%                     |  |
| Total                  | 6,356             | + 12.4%                  | - 11.5%                    | 5.6               | + 21.7%                            | - 3.9%                     | 1,371             | - 14.6%                  | - 9.6%                     |  |













### **Uptown Charlotte**

|                        | Total<br>Showings |                          |                            | (5                | Buyer Interest (Showings/Listings) |                            |                   | Managed<br>Listings      |                            |  |
|------------------------|-------------------|--------------------------|----------------------------|-------------------|------------------------------------|----------------------------|-------------------|--------------------------|----------------------------|--|
| Price Range            | September<br>2017 | Year-Over-Year<br>Change | Month-Over-Month<br>Change | September<br>2017 | Year-Over-Year<br>Change           | Month-Over-Month<br>Change | September<br>2017 | Year-Over-Year<br>Change