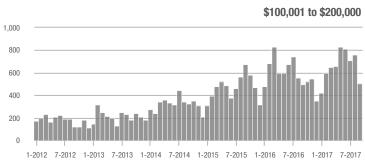

,001 to \$300,000 | 71                | - 2.7%                   | - 26.0%                    | 3.7               | - 5.1%                             | - 7.9%                     | 21                | - 8.7%                   | - 19.2%                    |  |
| \$300,001 and Above    | 74                | + 94.7%                  | + 2.8%                     | 2.8               | + 86.7%                            | + 7.0%                     | 30                | - 14.3%                  | - 6.3%                     |  |
| Total                  | 1,055             | - 0.1%                   | - 22.3%                    | 5.8               | + 13.7%                            | - 12.1%                    | 219               | - 17.7%                  | - 10.6%                    |  |













### **Lake Norman**

|                        |                   | Total<br>Showin          |                            | (5                | Buyer Interest (Showings/Listings) |                            |                   | Managed<br>Listings      |                            |  |
|------------------------|-------------------|--------------------------|----------------------------|-------------------|------------------------------------|----------------------------|-------------------|--------------------------|----------------------------|--|
| Price Range            | September<br>2017 | Year-Over-Year<br>Change | Month-Over-Month<br>Change | September<br>2017 | Year-Over-Year<br>Change           | Month-Over-Month<br>Change | September<br>2017 | Year-Over-Year<br>Change