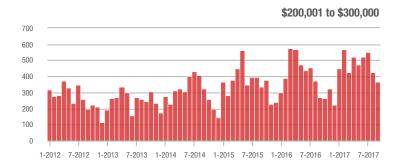

## **Showing Statistics**

| MLS Area               | Total<br>Showings | Buyer Interest<br>(Showings / Listings) | Managed<br>Listings |
|------------------------|-------------------|-----------------------------------------|---------------------|
| Alexander County, NC   | 48                | 1.0                                     | 58                  |
| Anson County, NC       | 109               | 1.6                                     | 95                  |
| Cabarrus County, NC    | 4,916             | 6.2                                     | 927                 |
| Charlotte MSA          | 60,850            | 6.3                                     | 11,148              |
| City of Charlotte, NC  | 27,169            | 7.8                                     | 3,710               |
| Concord, NC            | 2,849             | 6.3                                     | 515                 |
| Davidson, NC           | 946               | 5.9                                     | 176                 |
| Denver, NC             | 966               | 4.3                                     | 293                 |
| Fort Mill, SC          | 1,917             | 5.7                                     | 371                 |
| Gaston County, NC      | 3,871             | 5.5                                     | 869                 |
| Gastonia, NC           | 1,717             | 5.6                                     | 343                 |
| Huntersville, NC       | 2,031             | 5.5                                     | 418                 |
| Iredell County, NC     | 4,903             | 4.4                                     | 1,402               |
| Kannapolis, NC         | 1,055             | 5.8                                     | 219                 |
| Lake Norman            | 4,164             | 4.1                                     | 1,264               |
| Lake Wylie             | 1,571             | 3.8                                     | 526                 |
| Lancaster County, SC   | 2,245             | 5.2                                     | 501                 |
| Lincoln County, NC     | 1,827             | 4.2                                     | 548                 |
| Lincolnton, NC         | 611               | 4.4                                     | 165                 |
| Matthews, NC           | 2,421             | 7.8                                     | 341                 |
| Mecklenburg County, NC | 33,207            | 7.3                                     | 4,876               |
| Monroe, NC             | 1,310             | 5.7                                     | 270                 |
| Montgomery County, NC  | 220               | 2.3                                     | 179                 |
| Mooresville, NC        | 3,521             | 4.7                                     | 902                 |
| Rock Hill, SC          | 2,631             | 7.1                                     | 415                 |
| Salisbury, NC          | 945               | 3.3                                     | 352                 |
| Stanly County, NC      | 884               | 3.5                                     | 316                 |
| Statesville, NC        | 1,064             | 3.8                                     | 373                 |
| Union County, NC       | 6,356             | 5.6                                     | 1,371               |
| Uptown Charlotte       | 801               | 6.7                                     | 123                 |
| Waxhaw, NC             | 2,157             | 5.1                                     | 529                 |
| York County, SC        | 6,460             | 5.7                                     | 1,326               |