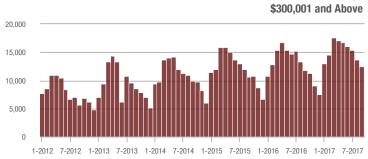

to \$300,000 | 8,527             | - 0.9%                   | - 14.1%                    | 8.5               | + 13.3%                            | - 0.9%                     | 1,042             | - 17.1%                  | - 13.7%                    |  |
| \$300,001 and Above    | 12,500            | + 5.4%                   | - 8.8%                     | 5.2               | - 1.9%                             | - 3.8%                     | 2,610             | - 2.2%                   | - 6.4%                     |  |
| Total                  | 33,207            | - 6.5%                   | - 14.5%                    | 7.3               | + 4.3%                             | - 6.6%                     | 4,876             | - 16.4%                  | - 9.6%                     |  |













### Monroe, NC

|                        | Total<br>Showings |                          |                            | (5                | Buyer Interest (Showings/Listings) |                            |                   | Managed<br>Listings      |                            |  |
|------------------------|-------------------|--------------------------|----------------------------|-------------------|------------------------------------|----------------------------|-------------------|--------------------------|----------------------------|--|
| Price Range            | September<br>2017 | Year-Over-Year<br>Change | Month-Over-Month<br>Change | September<br>2017 | Year-Over-Year<br>Change           | Month-Over-Month<br>Change | September<br>2017 | Year-Over-Year<br>Change | Month-