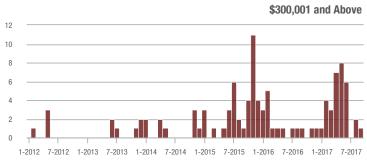

to \$300,000 | 19                | + 850.0%                 | + 58.3%                    | 2.0               |                                    | + 50.0%                    | 10                | + 11.1%                  | + 11.1%                    |  |
| \$300,001 and Above    | 1                 | 0.0%                     | - 50.0%                    | 1.0               |                                    | - 50.0%                    | 5                 | 0.0%                     | 0.0%                       |  |
| Total                  | 109               | + 47.3%                  | + 22.5%                    | 1.6               | + 100.0%                           | + 8.9%                     | 95                | - 30.7%                  | - 3.1%                     |  |













### **Cabarrus County, NC**

| Total<br>Showings      |                   |                          | (5                         | Buyer Into<br>Showings/L |                          | Managed<br>Listings        |                   |                          |                            |
|------------------------|-------------------|--------------------------|----------------------------|--------------------------|--------------------------|----------------------------|-------------------|--------------------------|----------------------------|
| Price Range            | September<br>2017 | Year-Over-Year<br>Change | Month-Over-Month<br>Change | September<br>2017        | Year-Over-Year<br>Change | Month-Over-Month<br>Change | September<br>2017 | Year-Over-Year<br>Change | Month-Ov