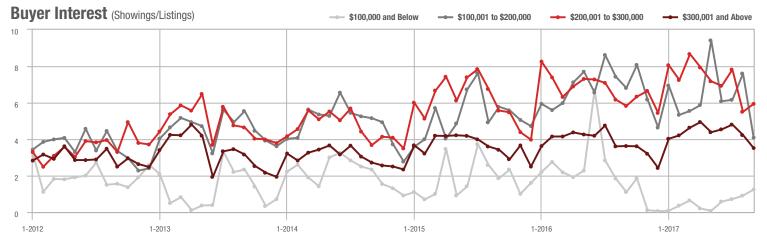

00 | 387               | - 9.6%                   | + 7.8%                     | 5.9               | + 1.7%                                | + 7.9%                     | 84                | - 27.0%                  | - 4.5%                     |  |
| \$300,001 and Above    | 997               | - 10.1%                  | - 25.3%                    | 3.5               | - 2.8%                                | - 16.9%                    | 326               | - 19.5%                  | - 12.8%                    |  |
| Total                  | 1,571             | - 15.6%                  | - 23.1%                    | 3.8               | - 9.5%                                | - 16.1%                    | 526               | - 21.8%                  | - 11.3%                    |  |













### **Lancaster County, SC**

|                        | Total<br>Showings |                          |                            | (5                | Buyer Interest (Showings/Listings) |                            |                   | Managed<br>Listings      |                            |  |
|------------------------|-------------------|--------------------------|----------------------------|-------------------|------------------------------------|----------------------------|-------------------|--------------------------|----------------------------|--|
| Price Range            | September<br>2017 | Year-Over-Year<br>Change | Month-Over-Month<br>Change | September<br>2017 | Year-Over-Year<br>Change           | Month-Over-Month<br>Change | September<br>2017 | Year-Over-Year<br>Cha