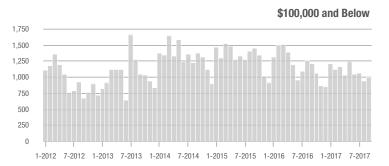

0 | 723               | + 7.0%                   | - 12.5%                    | 5.4                                | + 28.6%                  | + 2.9%                     | 155                 | - 28.9%                  | - 15.8%                    |
| \$300,001 and Above    | 499               | + 36.3%                  | - 19.1%                    | 3.3                                | + 26.9%                  | - 10.4%                    | 183                 | - 7.6%                   | - 14.9%                    |
| Total                  | 3,871             | - 7.7%                   | - 22.4%                    | 5.5                                | + 17.0%                  | - 10.5%                    | 869                 | - 28.9%                  | - 14.4%                    |













# **Gastonia, NC**

|                        | Total<br>Showings |                          |                            | (;                | Buyer Interest (Showings/Listings) |                            |                   | Managed<br>Listings      |                            |  |
|------------------------|-------------------|--------------------------|----------------------------|-------------------|------------------------------------|----------------------------|-------------------|--------------------------|----------------------------|--|
| Price Range            | September<br>2017 | Year-Over-Year<br>Change | Month-Over-Month<br>Change | September<br>2017 | Year-Over-Year<br>Change           | Month-Over-Month<br>Change | September<br>2017 | Year-Over-Year<br>Chang