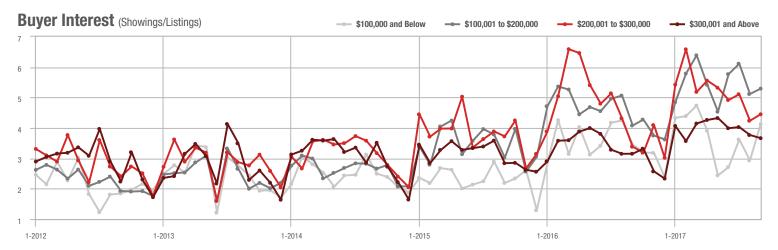

**Charlotte MSA** 

| Total<br>Showings      |                |                          | (5                         | Buyer Into<br>Showings/L |                          | Managed<br>Listings        |                   |                          |                            |
|------------------------|----------------|--------------------------|----------------------------|--------------------------|--------------------------|----------------------------|-------------------|--------------------------|----------------------------|
| Price Range            | September 2017 | Year-Over-Year<br>Change | Month-Over-Month<br>Change | September<br>2017        | Year-Over-Year<br>Change | Month-Over-Month<br>Change | September<br>2017 | Year-Over-Year<br>Change | Month-Over-Month<br>Change |
| \$100,000 and Below    | 4,631          | - 28.2%                  | - 18.9%                    | 5.0                      | + 2.0%                   | - 10.7%                    | 1,329             | - 36.8%                  | - 11.5%                    |
| \$100,001 to \$200,000 | 19,619         | - 8.8%                   | - 19.9%                    | 8.9                      | + 18.7%                  | - 9.0%                     | 2,399             | - 27.3%                  | - 12.4%                    |
| \$200,001 to \$300,000 | 15,400         | + 1.8%                   | - 13.3%                    | 7.3                      | + 14.1%                  | + 0.4%                     | 2,300             | - 17.0%                  | - 14.6%                    |
| \$300,001 and Above    | 21,200         | + 10.8%                  | - 10.6%                    | 4.7                      | + 6.8%                   | - 4.7%                     | 5,120             | - 6.0%                   | - 8.0%                     |
| Total                  | 60,850         | - 2.2%                   | - 15.1%                    | 6.3                      | + 10.5%                  | - 6.2%                     | 11,148            | - 18.2%                  | - 10.8%                    |