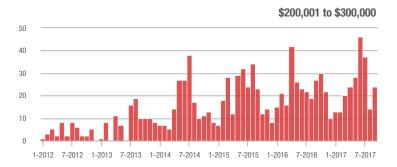

8%                    |
| \$200,001 to \$300,000 | 24                | - 11.1%                  | + 71.4%                    | 2.5               | + 257.1%                 | + 114.3%                   | 21                  | - 53.3%                  | - 8.7%                     |
| \$300,001 and Above    | 136               | + 23.6%                  | - 11.1%                    | 3.0               | + 66.7%                  | + 4.8%                     | 72                  | - 25.8%                  | - 8.9%                     |
| Total                  | 220               | + 20.9%                  | - 12.0%                    | 2.3               | + 91.7%                  | + 29.2%                    | 179                 | - 37.2%                  | - 11.4%                    |













### Mooresville, NC

|                        | Total<br>Showings |                          |                            | (5                | Buyer Interest (Showings/Listings) |                            |                   | Managed<br>Listings      |                            |  |
|------------------------|-------------------|--------------------------|----------------------------|-------------------|------------------------------------|----------------------------|-------------------|--------------------------|----------------------------|--|
| Price Range            | September<br>2017 | Year-Over-Year<br>Change | Month-Over-Month<br>Change | September<br>2017 | Year-Over-Year<br>Change           | Month-Over-Month<br>Change | September<br>2017 | Year-Over-Year<br>Change |