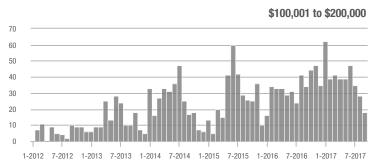

5.8%                    |
| \$200,001 to \$300,000 | 24                | - 11.1%                  | + 71.4%                    | 2.5               | + 257.1%                 | + 114.3%                   | 21                  | - 53.3%                  | - 8.7%                     |
| \$300,001 and Above    | 136               | + 23.6%                  | - 11.1%                    | 3.0               | + 66.7%                  | + 4.8%                     | 72                  | - 25.8%                  | - 8.9%                     |
| Total                  | 220               | + 20.9%                  | - 12.0%                    | 2.3               | + 91.7%                  | + 29.2%                    | 179                 | - 37.2%                  | - 11.4%                    |













### Mooresville, NC

|                        | Total<br>Showings |                          |                            | (5                | Buyer Interest (Showings/Listings) |                            |                   | Managed<br>Listings      |                            |  |
|------------------------|-------------------|--------------------------|----------------------------|-------------------|------------------------------------|----------------------------|-------------------|--------------------------|----------------------------|--|
| Price Range            | September<br>2017 | Year-Over-Year<br>Change | Month-Over-Month<br>Change | September<br>2017 | Year-Over-Year<br>Change           | Month-Over-Month<br>Change | September<br>2017 | Year-Over-Year<br>Change