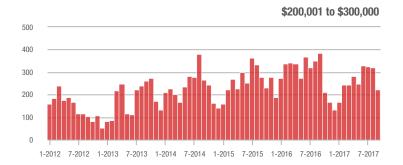

**Charlotte MSA** 

| Total<br>Showings      |                |                          | (5                         | Buyer Into<br>Showings/L |                          | Managed<br>Listings        |                   |                          |                            |
|------------------------|----------------|--------------------------|----------------------------|--------------------------|--------------------------|----------------------------|-------------------|--------------------------|----------------------------|
| Price Range            | September 2017 | Year-Over-Year<br>Change | Month-Over-Month<br>Change | September<br>2017        | Year-Over-Year<br>Change | Month-Over-Month<br>Change | September<br>2017 | Year-Over-Year<br>Change | Month-Over-Month<br>Change |
| \$100,000 and Below    | 4,631          | - 28.2%                  | - 18.9%                    | 5.0                      | + 2.0%                   | - 10.7%                    | 1,329             | - 36.8%                  | - 11.5%                    |
| \$100,001 to \$200,000 | 19,619         | - 8.8%                   | - 19.9%                    | 8.9                      | + 18.7%                  | - 9.0%                     | 2,399             | - 27.3%                  | - 12.4%                    |
| \$200,001 to \$300,000 | 15,400         | + 1.8%                   | - 13.3%                    | 7.3                      | + 14.1%                  | + 0.4%                     | 2,300             | - 17.0%                  | - 14.6%                    |
| \$300,001 and Above    | 21,200         | + 10.8%                  | - 10.6%                    | 4.7                      | + 6.8%                   | - 4.7%                     | 5,120             | - 6.0%                   | - 8.0%                     |
| Total                  | 60,850         | - 2.2%                   | - 15.1%                    | 6.3                      | + 10.5%                  | - 6.2%                     | 11,148            | - 18.2%                  | - 10.8%                    |