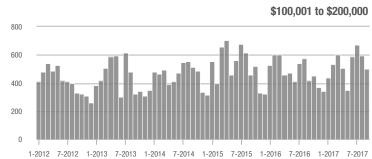

## **Showing Statistics**

| MLS Area               | Total<br>Showings | Buyer Interest<br>(Showings / Listings) | Managed<br>Listings |
|------------------------|-------------------|-----------------------------------------|---------------------|
| Alexander County, NC   | 48                | 1.0                                     | 58                  |
| Anson County, NC       | 109               | 1.6                                     | 95                  |
| Cabarrus County, NC    | 4,916             | 6.2                                     | 927                 |
| Charlotte MSA          | 60,850            | 6.3                                     | 11,148              |
| City of Charlotte, NC  | 27,169            | 7.8                                     | 3,710               |
| Concord, NC            | 2,849             | 6.3                                     | 515                 |
| Davidson, NC           | 946               | 5.9                                     | 176                 |
| Denver, NC             | 966               | 4.3                                     | 293                 |
| Fort Mill, SC          | 1,917             | 5.7                                     | 371                 |
| Gaston County, NC      | 3,871             | 5.5                                     | 869                 |
| Gastonia, NC           | 1,717             | 5.6                                     | 343                 |
| Huntersville, NC       | 2,031             | 5.5                                     | 418                 |
| Iredell County, NC     | 4,903             | 4.4                                     | 1,402               |
| Kannapolis, NC         | 1,055             | 5.8                                     | 219                 |
| Lake Norman            | 4,164             | 4.1                                     | 1,264               |
| Lake Wylie             | 1,571             | 3.8                                     | 526                 |
| Lancaster County, SC   | 2,245             | 5.2                                     | 501                 |
| Lincoln County, NC     | 1,827             | 4.2                                     | 548                 |
| Lincolnton, NC         | 611               | 4.4                                     | 165                 |
| Matthews, NC           | 2,421             | 7.8                                     | 341                 |
| Mecklenburg County, NC | 33,207            | 7.3                                     | 4,876               |
| Monroe, NC             | 1,310             | 5.7                                     | 270                 |
| Montgomery County, NC  | 220               | 2.3                                     | 179                 |
| Mooresville, NC        | 3,521             | 4.7                                     | 902                 |
| Rock Hill, SC          | 2,631             | 7.1                                     | 415                 |
| Salisbury, NC          | 945               | 3.3                                     | 352                 |
| Stanly County, NC      | 884               | 3.5                                     | 316                 |
| Statesville, NC        | 1,064             | 3.8                                     | 373                 |
| Union County, NC       | 6,356             | 5.6                                     | 1,371               |
| Uptown Charlotte       | 801               | 6.7                                     | 123                 |
| Waxhaw, NC             | 2,157             | 5.1                                     | 529                 |
| York County, SC        | 6,460             | 5.7                                     | 1,326               |