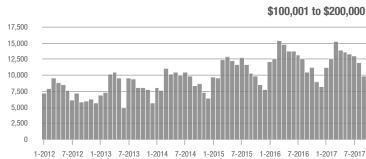

,001 to \$300,000 | 6,560             | + 5.7%                   | - 12.5%                    | 8.5               | + 11.8%                            | - 2.8%                     | 804               | - 10.8%                  | - 10.5%                    |  |
| \$300,001 and Above    | 9,452             | + 4.5%                   | - 7.4%                     | 5.5               | - 3.5%                             | - 3.1%                     | 1,826             | - 1.5%                   | - 5.6%                     |  |
| Total                  | 27,169            | - 4.1%                   | - 14.5%                    | 7.8               | + 6.8%                             | - 7.4%                     | 3,710             | - 16.0%                  | - 8.8%                     |  |













# **Concord, NC**

|                        | Total<br>Showings |                          |                            | (5                | Buyer Interest (Showings/Listings) |                            |                   | Managed<br>Listings      |                            |  |
|------------------------|-------------------|--------------------------|----------------------------|-------------------|------------------------------------|----------------------------|-------------------|--------------------------|----------------------------|--|
| Price Range            | September<br>2017 | Year-Over-Year<br>Change | Month-Over-Month<br>Change | September<br>2017 | Year-Over-Year<br>Change           | Month-Over-Month<br>Change | September<br>2017 | Year-Over-Year<br>Change |