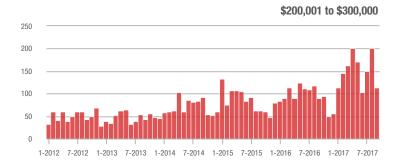

5%                    |
| \$200,001 to \$300,000 | 114               | + 26.7%                  | - 43.3%                    | 3.4               | + 25.9%                  | - 24.9%                    | 38                  | 0.0%                     | - 22.4%                    |
| \$300,001 and Above    | 50                | + 100.0%                 | - 29.6%                    | 1.9               | + 26.7%                  | - 25.6%                    | 30                  | + 25.0%                  | - 14.3%                    |
| Total                  | 611               | + 16.4%                  | - 16.5%                    | 4.4               | + 29.4%                  | - 1.3%                     | 165                 | - 19.1%                  | - 16.2%                    |













## Matthews, NC

|                        | Total<br>Showings |                          |                            | (5                | Buyer Interest (Showings/Listings) |                            |                   | Managed<br>Listings      |                            |  |
|------------------------|-------------------|--------------------------|----------------------------|-------------------|------------------------------------|----------------------------|-------------------|--------------------------|----------------------------|--|
| Price Range            | September<br>2017 | Year-Over-Year<br>Change | Month-Over-Month<br>Change | September<br>2017 | Year-Over-Year<br>Change           | Month-Over-Month<br>Change | September<br>2017 | Year-Over-Year<br>Change | Mon