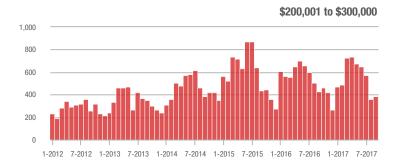

00,000 | 387               | - 9.6%                   | + 7.8%                     | 5.9               | + 1.7%                                | + 7.9%                     | 84                | - 27.0%                  | - 4.5%                     |  |
| \$300,001 and Above    | 997               | - 10.1%                  | - 25.3%                    | 3.5               | - 2.8%                                | - 16.9%                    | 326               | - 19.5%                  | - 12.8%                    |  |
| Total                  | 1,571             | - 15.6%                  | - 23.1%                    | 3.8               | - 9.5%                                | - 16.1%                    | 526               | - 21.8%                  | - 11.3%                    |  |













### **Lancaster County, SC**

|                        | Total<br>Showings |                          |                            | (5                | Buyer Interest (Showings/Listings) |                            |                   | Managed<br>Listings      |                            |  |
|------------------------|-------------------|--------------------------|----------------------------|-------------------|------------------------------------|----------------------------|-------------------|--------------------------|----------------------------|--|
| Price Range            | September<br>2017 | Year-Over-Year<br>Change | Month-Over-Month<br>Change | September<br>2017 | Year-Over-Year<br>Change           | Month-Over-Month<br>Change | September<br>2017 | Year-Over-Year<br