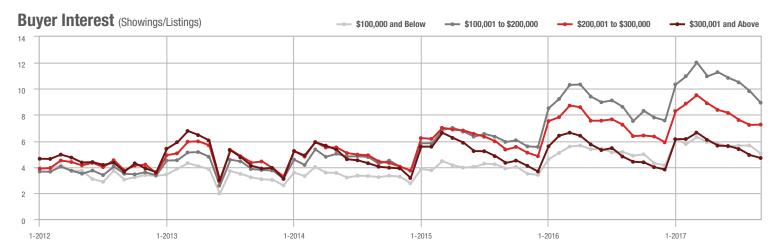

|
| \$200,001 to \$300,000 | 15,400         | + 1.8%                   | - 13.3%                    | 7.3                      | + 14.1%                  | + 0.4%                     | 2,300             | - 17.0%                  | - 14.6%                    |
| \$300,001 and Above    | 21,200         | + 10.8%                  | - 10.6%                    | 4.7                      | + 6.8%                   | - 4.7%                     | 5,120             | - 6.0%                   | - 8.0%                     |
| Total                  | 60,850         | - 2.2%                   | - 15.1%                    | 6.3                      | + 10.5%                  | - 6.2%                     | 11,148            | - 18.2%                  | - 10.8%                    |













### City of Charlotte, NC

|                        | Total<br>Showings |                          |                            | (5                | Buyer Interest (Showings/Listings) |                            |                   | Managed<br>Listings      |                            |  |
|------------------------|-------------------|--------------------------|----------------------------|-------------------|------------------------------------|----------------------------|-------------------|--------------------------|----------------------------|--|
| Price Range            | September<br>2017 | Year-Over-Year<br>Change | Month-Over-Month<br>Change | September<br>2017 | Year-Over-Year<br>Change           | Month-Over-Month<br>Change | September<br>2017 | Year-Over-Year<br>Change