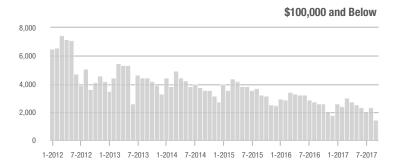

00,001 to \$300,000 | 8,527             | - 0.9%                   | - 14.1%                    | 8.5               | + 13.3%                            | - 0.9%                     | 1,042             | - 17.1%                  | - 13.7%                    |  |
| \$300,001 and Above    | 12,500            | + 5.4%                   | - 8.8%                     | 5.2               | - 1.9%                             | - 3.8%                     | 2,610             | - 2.2%                   | - 6.4%                     |  |
| Total                  | 33,207            | - 6.5%                   | - 14.5%                    | 7.3               | + 4.3%                             | - 6.6%                     | 4,876             | - 16.4%                  | - 9.6%                     |  |













### Monroe, NC

|                        | Total<br>Showings |                          |                            | (5                | Buyer Interest (Showings/Listings) |                            |                   | Managed<br>Listings      |                            |  |
|------------------------|-------------------|--------------------------|----------------------------|-------------------|------------------------------------|----------------------------|-------------------|--------------------------|----------------------------|--|
| Price Range            | September<br>2017 | Year-Over-Year<br>Change | Month-Over-Month<br>Change | September<br>2017 | Year-Over-Year<br>Change           | Month-Over-Month<br>Change | September<br>2017 | Year-Over-Year<br>Change |