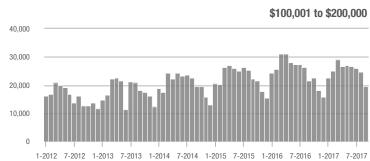

|
| \$200,001 to \$300,000 | 15,400         | + 1.8%                   | - 13.3%                    | 7.3                      | + 14.1%                  | + 0.4%                     | 2,300             | - 17.0%                  | - 14.6%                    |
| \$300,001 and Above    | 21,200         | + 10.8%                  | - 10.6%                    | 4.7                      | + 6.8%                   | - 4.7%                     | 5,120             | - 6.0%                   | - 8.0%                     |
| Total                  | 60,850         | - 2.2%                   | - 15.1%                    | 6.3                      | + 10.5%                  | - 6.2%                     | 11,148            | - 18.2%                  | - 10.8%                    |













### City of Charlotte, NC

|                        | Total<br>Showings |                          |                            | (5                | Buyer Interest (Showings/Listings) |                            |                   | Managed<br>Listings      |                            |  |
|------------------------|-------------------|--------------------------|----------------------------|-------------------|------------------------------------|----------------------------|-------------------|--------------------------|----------------------------|--|
| Price Range            | September<br>2017 | Year-Over-Year<br>Change | Month-Over-Month<br>Change | September<br>2017 | Year-Over-Year<br>Change           | Month-Over-Month<br>Change | September<br>2017 | Year-Over-Year<br>