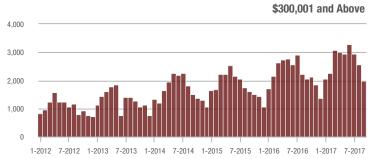

to \$300,000 | 1,845             | + 10.7%                  | - 12.3%                    | 6.7               | + 9.8%                             | + 1.2%                     | 293               | - 9.6%                   | - 15.1%                    |  |
| \$300,001 and Above    | 1,995             | - 3.4%                   | - 21.8%                    | 3.9               | 0.0%                               | - 14.0%                    | 578               | - 17.2%                  | - 11.3%                    |  |
| Total                  | 6.460             | + 1.0%                   | - 18.2%                    | 5.7               | + 11.8%                            | - 8.7%                     | 1.326             | - 20.4%                  | - 13.1%                    |  |