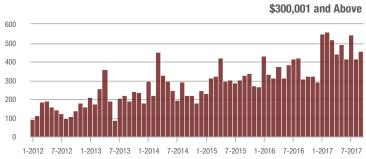

to \$300,000 | 293               | - 8.2%                   | - 39.1%                    | 7.1               | - 13.4%                            | - 33.1%                    | 41                | + 5.1%                   | - 8.9%                     |  |
| \$300,001 and Above    | 454               | + 47.4%                  | + 9.4%                     | 6.4               | + 45.5%                            | + 9.0%                     | 74                | - 2.6%                   | + 1.4%                     |  |
| Total                  | 801               | + 6.4%                   | - 20.1%                    | 6.7               | + 9.8%                             | - 17.2%                    | 123               | - 6.1%                   | - 3.1%                     |  |













## Waxhaw, NC

|                        | Total<br>Showings |                          |                            | (5                | Buyer Interest (Showings/Listings) |                            |                   | Managed<br>Listings      |                            |  |
|------------------------|-------------------|--------------------------|----------------------------|-------------------|------------------------------------|----------------------------|-------------------|--------------------------|----------------------------|--|
| Price Range            | September<br>2017 | Year-Over-Year<br>Change | Month-Over-Month<br>Change | September<br>2017 | Year-Over-Year<br>Change           | Month-Over-Month<br>Change | September<br>2017 | Year-Over-Year<br>Change | Month-O