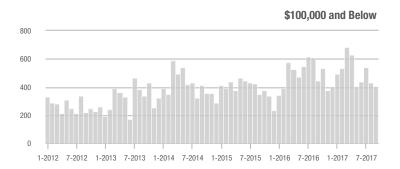

00,001 to \$300,000 | 71                | - 2.7%                   | - 26.0%                    | 3.7               | - 5.1%                             | - 7.9%                     | 21                | - 8.7%                   | - 19.2%                    |  |
| \$300,001 and Above    | 74                | + 94.7%                  | + 2.8%                     | 2.8               | + 86.7%                            | + 7.0%                     | 30                | - 14.3%                  | - 6.3%                     |  |
| Total                  | 1,055             | - 0.1%                   | - 22.3%                    | 5.8               | + 13.7%                            | - 12.1%                    | 219               | - 17.7%                  | - 10.6%                    |  |













### **Lake Norman**

|                        |                   | Total<br>Showin          |                            | (5                | Buyer Interest (Showings/Listings) |                            |                   | Managed<br>Listings      |                            |  |
|------------------------|-------------------|--------------------------|----------------------------|-------------------|------------------------------------|----------------------------|-------------------|--------------------------|----------------------------|--|
| Price Range            | September<br>2017 | Year-Over-Year<br>Change | Month-Over-Month<br>Change | September<br>2017 | Year-Over-Year<br>Change           | Month-Over-Month<br>Change | September<br>2017 | Year-Over-Year<br>Chan