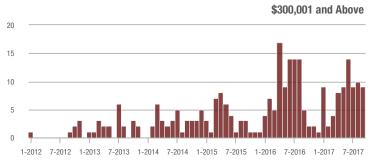

to \$300,000 | 7                 | - 30.0%                  | - 70.8%                    | 1.0               | + 66.7%                            | - 54.5%                    | 11                | - 35.3%                  | - 15.4%                    |  |
| \$300,001 and Above    | 9                 | + 80.0%                  | - 10.0%                    | 0.9               | + 50.0%                            | + 27.0%                    | 13                | - 27.8%                  | - 18.8%                    |  |
| Total                  | 48                | + 77.8%                  | - 45.5%                    | 1.0               | + 66.7%                            | - 15.0%                    | 58                | - 17.1%                  | - 13.4%                    |  |













### **Anson County, NC**

|                        | Total<br>Showings |                          |                            | (5                | Buyer Interest (Showings/Listings) |                            |                   | Managed<br>Listings      |                            |  |
|------------------------|-------------------|--------------------------|----------------------------|-------------------|------------------------------------|----------------------------|-------------------|--------------------------|----------------------------|--|
| Price Range            | September<br>2017 | Year-Over-Year<br>Change | Month-Over-Month<br>Change | September<br>2017 | Year-Over-Year<br>Change           | Month-Over-Month<br>Change | September<br>2017 | Year-Over-Year<br>Chang