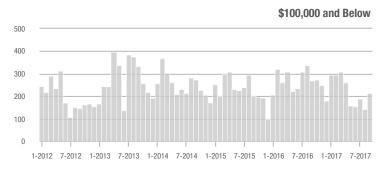

## **Showing Statistics**

| MLS Area               | Total<br>Showings | Buyer Interest<br>(Showings / Listings) | Managed<br>Listings |
|------------------------|-------------------|-----------------------------------------|---------------------|
| Alexander County, NC   | 48                | 1.0                                     | 58                  |
| Anson County, NC       | 109               | 1.6                                     | 95                  |
| Cabarrus County, NC    | 4,916             | 6.2                                     | 927                 |
| Charlotte MSA          | 60,850            | 6.3                                     | 11,148              |
| City of Charlotte, NC  | 27,169            | 7.8                                     | 3,710               |
| Concord, NC            | 2,849             | 6.3                                     | 515                 |
| Davidson, NC           | 946               | 5.9                                     | 176                 |
| Denver, NC             | 966               | 4.3                                     | 293                 |
| Fort Mill, SC          | 1,917             | 5.7                                     | 371                 |
| Gaston County, NC      | 3,871             | 5.5                                     | 869                 |
| Gastonia, NC           | 1,717             | 5.6                                     | 343                 |
| Huntersville, NC       | 2,031             | 5.5                                     | 418                 |
| Iredell County, NC     | 4,903             | 4.4                                     | 1,402               |
| Kannapolis, NC         | 1,055             | 5.8                                     | 219                 |
| Lake Norman            | 4,164             | 4.1                                     | 1,264               |
| Lake Wylie             | 1,571             | 3.8                                     | 526                 |
| Lancaster County, SC   | 2,245             | 5.2                                     | 501                 |
| Lincoln County, NC     | 1,827             | 4.2                                     | 548                 |
| Lincolnton, NC         | 611               | 4.4                                     | 165                 |
| Matthews, NC           | 2,421             | 7.8                                     | 341                 |
| Mecklenburg County, NC | 33,207            | 7.3                                     | 4,876               |
| Monroe, NC             | 1,310             | 5.7                                     | 270                 |
| Montgomery County, NC  | 220               | 2.3                                     | 179                 |
| Mooresville, NC        | 3,521             | 4.7                                     | 902                 |
| Rock Hill, SC          | 2,631             | 7.1                                     | 415                 |
| Salisbury, NC          | 945               | 3.3                                     | 352                 |
| Stanly County, NC      | 884               | 3.5                                     | 316                 |
| Statesville, NC        | 1,064             | 3.8                                     | 373                 |
| Union County, NC       | 6,356             | 5.6                                     | 1,371               |
| Uptown Charlotte       | 801               | 6.7                                     | 123                 |
| Waxhaw, NC             | 2,157             | 5.1                                     | 529                 |
| York County, SC        | 6,460             | 5.7                                     | 1,326               |