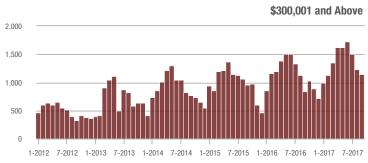

|
| \$200,001 to \$300,000 | 704               | - 25.4%                  | - 23.6%                    | 8.0               | + 15.9%                  | + 10.6%                    | 90                  | - 41.9%                  | - 32.3%                    |
| \$300,001 and Above    | 1,153             | + 36.8%                  | - 6.0%                     | 4.5               | + 21.6%                  | - 3.2%                     | 294                 | + 2.1%                   | - 5.8%                     |
| Total                  | 2,031             | - 9.4%                   | - 13.6%                    | 5.5               | + 1.9%                   | - 2.6%                     | 418                 | - 19.9%                  | - 13.5%                    |













### **Iredell County, NC**

|                        | Total<br>Showings |                          |                            | (5                | Buyer Interest (Showings/Listings) |                            |                   | Managed<br>Listings      |                            |  |
|------------------------|-------------------|--------------------------|----------------------------|-------------------|------------------------------------|----------------------------|-------------------|--------------------------|----------------------------|--|
| Price Range            | September 2017    | Year-Over-Year<br>Change | Month-Over-Month<br>Change | September<br>2017 | Year-Over-Year<br>Change           | Month-Over-Month<br>Change | September<br>2017 | Year-Over-Year<br>Cha