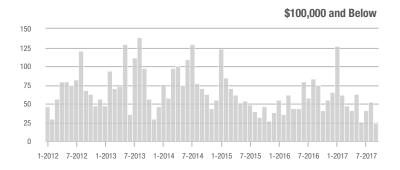

00,001 to \$300,000 | 577               | - 25.4%                  | - 21.4%                    | 5.7               | + 1.8%                             | - 5.1%                     | 137               | - 24.3%                  | - 16.0%                    |  |
| \$300,001 and Above    | 3,132             | - 17.0%                  | - 21.9%                    | 3.8               | - 7.3%                             | - 14.1%                    | 939               | - 16.6%                  | - 10.2%                    |  |
| Total                  | 4,164             | - 17.6%                  | - 19.5%                    | 4.1               | - 4.7%                             | - 10.7%                    | 1,264             | - 18.5%                  | - 10.5%                    |  |













**Lake Wylie** 

|                        |                   | Total<br>Showin          |                            | (5                | Buyer Interest<br>(Showings/Listings) |                            |                   | Managed<br>Listings      |                            |  |
|------------------------|-------------------|--------------------------|----------------------------|-------------------|---------------------------------------|----------------------------|-------------------|--------------------------|----------------------------|--|
| Price Range            | September<br>2017 | Year-Over-Year<br>Change | Month-Over-Month<br>Change | September<br>2017 | Year-Over-Year<br>Change              | Month-Over-Month<br>Change | September<br>2017 | Year-Over-Year<br