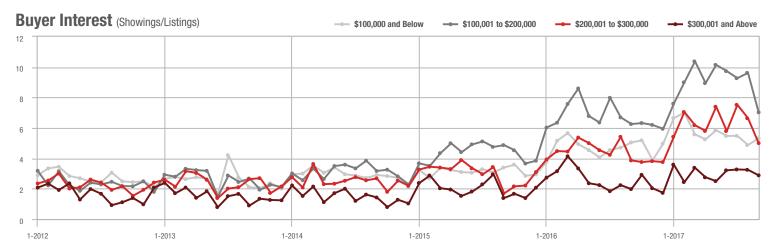

### **Cabarrus County, NC**

| Total<br>Showings      |                   |                          | (5                         | Buyer Into<br>Showings/L |                          | Managed<br>Listings        |                   |                          |                            |
|------------------------|-------------------|--------------------------|----------------------------|--------------------------|--------------------------|----------------------------|-------------------|--------------------------|----------------------------|
| Price Range            | September<br>2017 | Year-Over-Year<br>Change | Month-Over-Month<br>Change | September<br>2017        | Year-Over-Year<br>Change | Month-Over-Month<br>Change | September<br>2017 | Year-Over-Year<br>Change | Month-Over-Month<br>Change |
| \$100,000 and Below    | 463               | - 31.5%                  | - 24.5%                    | 4.8                      | - 9.4%                   | - 13.9%                    | 142               | - 33.0%                  | - 10.1%                    |
| \$100,001 to \$200,000 | 1,985             | - 6.8%                   | - 23.4%                    | 9.1                      | + 19.7%                  | - 6.6%                     | 234               | - 26.6%                  | - 17.3%                    |
| \$200,001 to \$300,000 | 1,270             | - 4.9%                   | - 18.5%                    | 6.6                      | + 15.8%                  | - 4.9%                     | 208               | - 25.4%                  | - 15.1%                    |
| \$300,001 and Above    | 1,198             | + 36.6%                  | - 16.6%                    | 4.0                      | + 42.9%                  | - 5.8%                     | 343               | - 15.5%                  | - 13.6%                    |
| Total                  | 4,916             | - 2.0%                   | - 20.7%                    | 6.2                      | + 17.0%                  | - 7.7%                     | 927               | - 23.8%                  | - 14.4%                    |

**Charlotte MSA** 

| Total<br>Showings      |                |                          | (5                         | Buyer Into<br>Showings/L |                          | Managed<br>Listings        |                   |                          |                            |
|------------------------|----------------|--------------------------|----------------------------|--------------------------|--------------------------|----------------------------|-------------------|--------------------------|----------------------------|
| Price Range            | September 2017 | Year-Over-Year<br>Change | Month-Over-Month<br>Change | September<br>2017        | Year-Over-Year<br>Change | Month-Over-Month<br>Change | September<br>2017 | Year-Over-Year<br>Change | Month-Over-Month<br>Change |
| \$100,000 and Below    | 4,631          | - 28.2%                  | - 18.9%                    | 5.0                      | + 2.0%                   | - 10.7%                    | 1,329             | - 36.8%                  | - 11.5%                    |
| \$100,001 to \$200,000 | 19,619         | - 8.8%                   | - 19.9%                    | 8.9                      | + 18.7%                  | - 9.0%                     | 2,399             | - 27.3%                  | - 12.4%                    |
| \$200,001 to \$300,000 | 15,400         | + 1.8%                   | - 13.3%                    | 7.3                      | + 14.1%                  | + 0.4%                     | 2,300             | - 17.0%                  | - 14.6%                    |
| \$300,001 and Above    | 21,200         | + 10.8%                  | - 10.6%                    | 4.7                      | + 6.8%                   | - 4.7%                     | 5,120             | - 6.0%                   | - 8.0%                     |
| Total                  | 60,850         | - 2.2%                   | - 15.1%                    | 6.3                      | + 10.5%                  | - 6.2%                     | 11,148            | - 18.2%                  | - 10.8%                    |

### City of Charlotte, NC

|                        | Total<br>Showings |                          |                            | (5                | Buyer Interest (Showings/Listings) |                            |                   | Managed<br>Listings      |                            |  |
|------------------------|-------------------|--------------------------|----------------------------|-------------------|------------------------------------|----------------------------|-------------------|--------------------------|----------------------------|--|
| Price Range            | September<br>2017 | Year-Over-Year<br>Change | Month-Over-Month<br>Change | September<br>2017 | Year-Over-Year<br>Change           | Month-Over-Month<br>Change | September<br>2017 | Year-Over-Year<br>Change | Month-Over-Month<br>Change |  |
| \$100,000 and Below    | 1,343             | - 47.6%                  | - 38.7%                    | 8.5               | + 7.6%                             | - 17.7%                    | 189               | - 53.6%                  | - 25.6%                    |  |
| \$100,001 to \$200,000 | 9,814             | - 6.7%                   | - 17.5%                    | 11.2              | + 23.1%                            | - 10.2%                    | 891               | - 29.0%                  | - 9.2%                     |  |
| \$200,001 to \$300,000 | 6,560             | + 5.7%                   | - 12.5%                    | 8.5               | + 11.8%                            | - 2.8%                     | 804               | - 10.8%                  | - 10.5%                    |  |
| \$300,001 and Above    | 9,452             | + 4.5%                   | - 7.4%                     | 5.5               | - 3.5%                             | - 3.1%                     | 1,826             | - 1.5%                   | - 5.6%                     |  |
| Total                  | 27,169            | - 4.1%                   | - 14.5%                    | 7.8               | + 6.8%                             | - 7.4%                     | 3,710             | - 16.0%                  | - 8.8%                     |  |

### **Mecklenburg County, NC**

|                        |                   | Total<br>Showin          |                            | (5                | Buyer Interest (Showings/Listings) |                            |                   | Managed<br>Listings      |                            |  |
|------------------------|-------------------|--------------------------|----------------------------|-------------------|------------------------------------|----------------------------|-------------------|--------------------------|----------------------------|--|
| Price Range            | September<br>2017 | Year-Over-Year<br>Change | Month-Over-Month<br>Change | September<br>2017 | Year-Over-Year<br>Change           | Month-Over-Month<br>Change | September<br>2017 | Year-Over-Year<br>Change | Month-Over-Month<br>Change |  |
| \$100,000 and Below    | 1,419             | - 45.3%                  | - 38.5%                    | 8.1               | + 5.2%                             | - 19.1%                    | 213               | - 52.6%                  | - 25.5%                    |  |
| \$100,001 to \$200,000 | 10,761            | - 13.6%                  | - 16.6%                    | 11.0              | + 18.3%                            | - 9.5%                     | 1,011             | - 30.7%                  | - 9.1%                     |  |
| \$200,001 to \$300,000 | 8,527             | - 0.9%                   | - 14.1%                    | 8.5               | + 13.3%                            | - 0.9%                     | 1,042             | - 17.1%                  | - 13.7%                    |  |
| \$300,001 and Above    | 12,500            | + 5.4%                   | - 8.8%                     | 5.2               | - 1.9%                             | - 3.8%                     | 2,610             | - 2.2%                   | - 6.4%                     |  |
| Total                  | 33,207            | - 6.5%                   | - 14.5%                    | 7.3               | + 4.3%                             | - 6.6%                     | 4,876             | - 16.4%                  | - 9.6%                     |  |