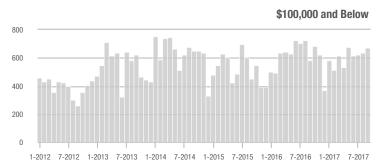

00,001 to \$300,000 | 1,845             | + 10.7%                  | - 12.3%                    | 6.7               | + 9.8%                             | + 1.2%                     | 293               | - 9.6%                   | - 15.1%                    |  |
| \$300,001 and Above    | 1,995             | - 3.4%                   | - 21.8%                    | 3.9               | 0.0%                               | - 14.0%                    | 578               | - 17.2%                  | - 11.3%                    |  |
| Total                  | 6.460             | + 1.0%                   | - 18.2%                    | 5.7               | + 11.8%                            | - 8.7%                     | 1.326             | - 20.4%                  | - 13.1%                    |  |