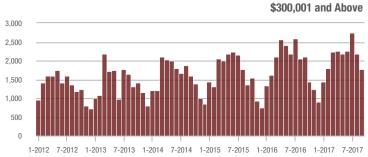

**Charlotte MSA** 

| Total<br>Showings      |                |                          | (5                         | Buyer Into<br>Showings/L |                          | Managed<br>Listings        |                   |                          |                            |
|------------------------|----------------|--------------------------|----------------------------|--------------------------|--------------------------|----------------------------|-------------------|--------------------------|----------------------------|
| Price Range            | September 2017 | Year-Over-Year<br>Change | Month-Over-Month<br>Change | September<br>2017        | Year-Over-Year<br>Change | Month-Over-Month<br>Change | September<br>2017 | Year-Over-Year<br>Change | Month-Over-Month<br>Change |
| \$100,000 and Below    | 4,631          | - 28.2%                  | - 18.9%                    | 5.0                      | + 2.0%                   | - 10.7%                    | 1,329             | - 36.8%                  | - 11.5%                    |
| \$100,001 to \$200,000 | 19,619         | - 8.8%                   | - 19.9%                    | 8.9                      | + 18.7%                  | - 9.0%                     | 2,399             | - 27.3%                  | - 12.4%                    |
| \$200,001 to \$300,000 | 15,400         | + 1.8%                   | - 13.3%                    | 7.3                      | + 14.1%                  | + 0.4%                     | 2,300             | - 17.0%                  | - 14.6%                    |
| \$300,001 and Above    | 21,200         | + 10.8%                  | - 10.6%                    | 4.7                      | + 6.8%                   | - 4.7%                     | 5,120             | - 6.0%                   | - 8.0%                     |
| Total                  | 60,850         | - 2.2%                   | - 15.1%                    | 6.3                      | + 10.5%                  | - 6.2%                     | 11,148            | - 18.2%                  | - 10.8%                    |