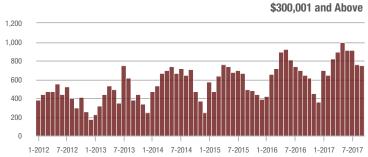

**Charlotte MSA** 

| Total<br>Showings      |                |                          | (5                         | Buyer Into<br>Showings/L |                          | Managed<br>Listings        |                   |                          |                            |
|------------------------|----------------|--------------------------|----------------------------|--------------------------|--------------------------|----------------------------|-------------------|--------------------------|----------------------------|
| Price Range            | September 2017 | Year-Over-Year<br>Change | Month-Over-Month<br>Change | September<br>2017        | Year-Over-Year<br>Change | Month-Over-Month<br>Change | September<br>2017 | Year-Over-Year<br>Change | Month-Over-Month<br>Change |
| \$100,000 and Below    | 4,631          | - 28.2%                  | - 18.9%                    | 5.0                      | + 2.0%                   | - 10.7%                    | 1,329             | - 36.8%                  | - 11.5%                    |
| \$100,001 to \$200,000 | 19,619         | - 8.8%                   | - 19.9%                    | 8.9                      | + 18.7%                  | - 9.0%                     | 2,399             | - 27.3%                  | - 12.4%                    |
| \$200,001 to \$300,000 | 15,400         | + 1.8%                   | - 13.3%                    | 7.3                      | + 14.1%                  | + 0.4%                     | 2,300             | - 17.0%                  | - 14.6%                    |
| \$300,001 and Above    | 21,200         | + 10.8%                  | - 10.6%                    | 4.7                      | + 6.8%                   | - 4.7%                     | 5,120             | - 6.0%                   | - 8.0%                     |
| Total                  | 60,850         | - 2.2%                   | - 15.1%                    | 6.3                      | + 10.5%                  | - 6.2%                     | 11,148            | - 18.2%                  | - 10.8%                    |