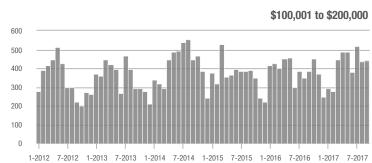

,001 to \$300,000 | 897               | + 18.0%                  | + 11.0%                    | 7.8               | + 20.0%                            | + 19.9%                    | 121               | - 8.3%                   | - 11.7%                    |  |
| \$300,001 and Above    | 788               | + 33.8%                  | + 0.1%                     | 3.8               | + 5.6%                             | + 1.7%                     | 235               | + 18.1%                  | - 2.5%                     |  |
| Total                  | 2,245             | + 19.7%                  | + 4.0%                     | 5.2               | + 8.3%                             | + 9.4%                     | 501               | - 0.2%                   | - 7.1%                     |  |













## **Lincoln County, NC**

|                        |                   | Total<br>Showin          |                            | (5                | Buyer Interest (Showings/Listings) |                            |                   | Managed<br>Listings      |                            |  |
|------------------------|-------------------|--------------------------|----------------------------|-------------------|------------------------------------|----------------------------|-------------------|--------------------------|----------------------------|--|
| Price Range            | September<br>2017 | Year-Over-Year<br>Change | Month-Over-Month<br>Change | September<br>2017 | Year-Over-Year<br>Change           | Month-Over-Month<br>Change | September<br>2017 | Year-Over-Year<br>