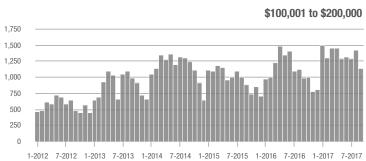

,001 to \$300,000 | 755               | + 92.6%                  | + 2.7%                     | 7.6               | + 65.2%                            | + 17.8%                    | 101               | + 3.1%                   | - 14.4%                    |  |
| \$300,001 and Above    | 294               | + 23.5%                  | - 30.2%                    | 3.0               | + 30.4%                            | - 20.2%                    | 110               | - 14.7%                  | - 12.7%                    |  |
| Total                  | 2,631             | + 35.6%                  | - 11.2%                    | 7.1               | + 51.1%                            | + 0.5%                     | 415               | - 19.4%                  | - 13.9%                    |  |













### Salisbury, NC

|                        | Total<br>Showings |                          |                            | (5                | Buyer Interest (Showings/Listings) |                            |                   | Managed<br>Listings      |                            |  |
|------------------------|-------------------|--------------------------|----------------------------|-------------------|------------------------------------|----------------------------|-------------------|--------------------------|----------------------------|--|
| Price Range            | September<br>2017 | Year-Over-Year<br>Change | Month-Over-Month<br>Change | September<br>2017 | Year-Over-Year<br>Change           | Month-Over-Month<br>Change | September<br>2017 | Year-Over-Year<br>Change |