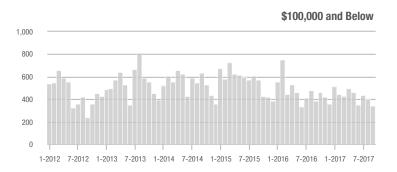

00,001 to \$300,000 | 989               | - 10.2%                  | - 7.3%                     | 4.7               | + 6.8%                             | + 3.0%                     | 250               | - 23.3%                  | - 12.6%                    |  |
| \$300,001 and Above    | 2,016             | - 13.4%                  | - 16.7%                    | 3.4               | - 8.1%                             | - 8.3%                     | 701               | - 11.5%                  | - 10.9%                    |  |
| Total                  | 4,903             | - 3.8%                   | - 7.5%                     | 4.4               | + 7.3%                             | + 2.9%                     | 1,402             | - 15.7%                  | - 10.7%                    |  |













### Kannapolis, NC

|                        | Total<br>Showings |                          |                            | (5                | Buyer Interest (Showings/Listings) |                            |                   | Managed<br>Listings      |                            |  |
|------------------------|-------------------|--------------------------|----------------------------|-------------------|------------------------------------|----------------------------|-------------------|--------------------------|----------------------------|--|
| Price Range            | September<br>2017 | Year-Over-Year<br>Change | Month-Over-Month<br>Change | September<br>2017 | Year-Over-Year<br>Change           | Month-Over-Month<br>Change | September<br>2017 | Year-Over-Year<br>Chang