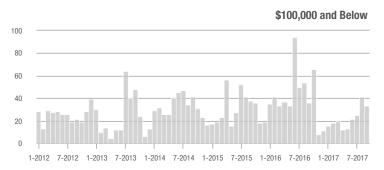

**Charlotte MSA** 

| Total<br>Showings      |                |                          | (5                         | Buyer Into<br>Showings/L |                          | Managed<br>Listings        |                   |                          |                            |
|------------------------|----------------|--------------------------|----------------------------|--------------------------|--------------------------|----------------------------|-------------------|--------------------------|----------------------------|
| Price Range            | September 2017 | Year-Over-Year<br>Change | Month-Over-Month<br>Change | September<br>2017        | Year-Over-Year<br>Change | Month-Over-Month<br>Change | September<br>2017 | Year-Over-Year<br>Change | Month-Over-Month<br>Change |
| \$100,000 and Below    | 4,631          | - 28.2%                  | - 18.9%                    | 5.0                      | + 2.0%                   | - 10.7%                    | 1,329             | - 36.8%                  | - 11.5%                    |
| \$100,001 to \$200,000 | 19,619         | - 8.8%                   | - 19.9%                    | 8.9                      | + 18.7%                  | - 9.0%                     | 2,399             | - 27.3%                  | - 12.4%                    |
| \$200,001 to \$300,000 | 15,400         | + 1.8%                   | - 13.3%                    | 7.3                      | + 14.1%                  | + 0.4%                     | 2,300             | - 17.0%                  | - 14.6%                    |
| \$300,001 and Above    | 21,200         | + 10.8%                  | - 10.6%                    | 4.7                      | + 6.8%                   | - 4.7%                     | 5,120             | - 6.0%                   | - 8.0%                     |
| Total                  | 60,850         | - 2.2%                   | - 15.1%                    | 6.3                      | + 10.5%                  | - 6.2%                     | 11,148            | - 18.2%                  | - 10.8%                    |