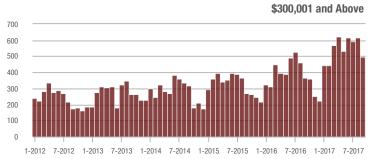

3               | + 7.0%                   | - 12.5%                    | 5.4                                | + 28.6%                  | + 2.9%                     | 155                 | - 28.9%                  | - 15.8%                    |
| \$300,001 and Above    | 499               | + 36.3%                  | - 19.1%                    | 3.3                                | + 26.9%                  | - 10.4%                    | 183                 | - 7.6%                   | - 14.9%                    |
| Total                  | 3,871             | - 7.7%                   | - 22.4%                    | 5.5                                | + 17.0%                  | - 10.5%                    | 869                 | - 28.9%                  | - 14.4%                    |













# **Gastonia, NC**

|                        | Total<br>Showings |                          |                            | (;                | Buyer Interest (Showings/Listings) |                            |                   | Managed<br>Listings      |                            |  |
|------------------------|-------------------|--------------------------|----------------------------|-------------------|------------------------------------|----------------------------|-------------------|--------------------------|----------------------------|--|
| Price Range            | September<br>2017 | Year-Over-Year<br>Change | Month-Over-Month<br>Change | September<br>2017 | Year-Over-Year<br>Change           | Month-Over-Month<br>Change | September<br>2017 | Year-Over-Year<br>Change | Mo