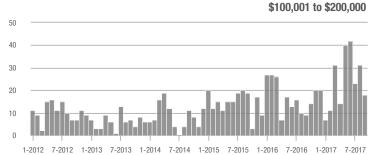

,001 to \$300,000 | 7                 | - 30.0%                  | - 70.8%                    | 1.0               | + 66.7%                            | - 54.5%                    | 11                | - 35.3%                  | - 15.4%                    |  |
| \$300,001 and Above    | 9                 | + 80.0%                  | - 10.0%                    | 0.9               | + 50.0%                            | + 27.0%                    | 13                | - 27.8%                  | - 18.8%                    |  |
| Total                  | 48                | + 77.8%                  | - 45.5%                    | 1.0               | + 66.7%                            | - 15.0%                    | 58                | - 17.1%                  | - 13.4%                    |  |













### **Anson County, NC**

|                        | Total<br>Showings |                          |                            | (5                | Buyer Interest (Showings/Listings) |                            |                   | Managed<br>Listings      |                            |  |
|------------------------|-------------------|--------------------------|----------------------------|-------------------|------------------------------------|----------------------------|-------------------|--------------------------|----------------------------|--|
| Price Range            | September<br>2017 | Year-Over-Year<br>Change | Month-Over-Month<br>Change | September<br>2017 | Year-Over-Year<br>Change           | Month-Over-Month<br>Change | September<br>2017 | Year-Over-Year<br>C