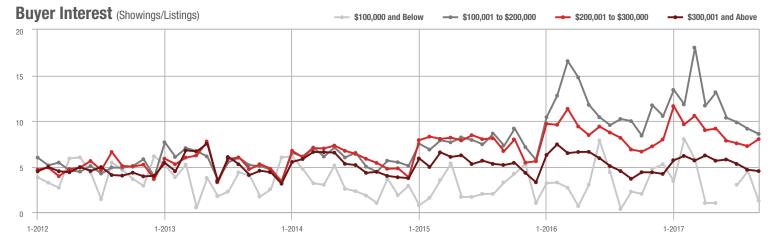

|
| \$200,001 to \$300,000 | 704               | - 25.4%                  | - 23.6%                    | 8.0               | + 15.9%                  | + 10.6%                    | 90                  | - 41.9%                  | - 32.3%                    |
| \$300,001 and Above    | 1,153             | + 36.8%                  | - 6.0%                     | 4.5               | + 21.6%                  | - 3.2%                     | 294                 | + 2.1%                   | - 5.8%                     |
| Total                  | 2,031             | - 9.4%                   | - 13.6%                    | 5.5               | + 1.9%                   | - 2.6%                     | 418                 | - 19.9%                  | - 13.5%                    |













### **Iredell County, NC**

|                        | Total<br>Showings |                          |                            | (5                | Buyer Interest (Showings/Listings) |                            |                   | Managed<br>Listings      |                            |  |
|------------------------|-------------------|--------------------------|----------------------------|-------------------|------------------------------------|----------------------------|-------------------|--------------------------|----------------------------|--|
| Price Range            | September 2017    | Year-Over-Year<br>Change | Month-Over-Month<br>Change | September<br>2017 | Year-Over-Year<br>Change           | Month-Over-Month<br>Change | September<br>2017 | Year-Over-Year<br>Chang