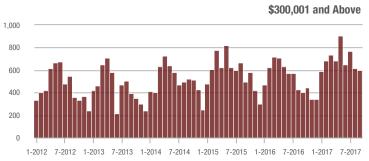

**Charlotte MSA** 

| Total<br>Showings      |                |                          | (5                         | Buyer Into<br>Showings/L |                          | Managed<br>Listings        |                   |                          |                            |
|------------------------|----------------|--------------------------|----------------------------|--------------------------|--------------------------|----------------------------|-------------------|--------------------------|----------------------------|
| Price Range            | September 2017 | Year-Over-Year<br>Change | Month-Over-Month<br>Change | September<br>2017        | Year-Over-Year<br>Change | Month-Over-Month<br>Change | September<br>2017 | Year-Over-Year<br>Change | Month-Over-Month<br>Change |
| \$100,000 and Below    | 4,631          | - 28.2%                  | - 18.9%                    | 5.0                      | + 2.0%                   | - 10.7%                    | 1,329             | - 36.8%                  | - 11.5%                    |
| \$100,001 to \$200,000 | 19,619         | - 8.8%                   | - 19.9%                    | 8.9                      | + 18.7%                  | - 9.0%                     | 2,399             | - 27.3%                  | - 12.4%                    |
| \$200,001 to \$300,000 | 15,400         | + 1.8%                   | - 13.3%                    | 7.3                      | + 14.1%                  | + 0.4%                     | 2,300             | - 17.0%                  | - 14.6%                    |
| \$300,001 and Above    | 21,200         | + 10.8%                  | - 10.6%                    | 4.7                      | + 6.8%                   | - 4.7%                     | 5,120             | - 6.0%                   | - 8.0%                     |
| Total                  | 60,850         | - 2.2%                   | - 15.1%                    | 6.3                      | + 10.5%                  | - 6.2%                     | 11,148            | - 18.2%                  | - 10.8%                    |