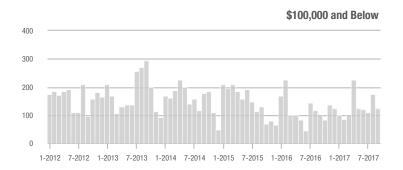

00,001 to \$300,000 | 782               | - 5.9%                   | + 1.7%                     | 5.8               | + 16.0%                            | + 14.0%                    | 161               | - 20.3%                  | - 13.9%                    |  |
| \$300,001 and Above    | 1,762             | - 16.4%                  | - 19.2%                    | 3.5               | - 14.6%                            | - 12.5%                    | 575               | - 8.7%                   | - 10.3%                    |  |
| Total                  | 3,521             | - 3.8%                   | - 7.3%                     | 4.7               | + 2.2%                             | - 0.1%                     | 902               | - 12.3%                  | - 9.3%                     |  |













## **Rock Hill, SC**

|                        | Total<br>Showings |                          |                            | (5                | Buyer Interest (Showings/Listings) |                            |                   | Managed<br>Listings      |                            |  |
|------------------------|-------------------|--------------------------|----------------------------|-------------------|------------------------------------|----------------------------|-------------------|--------------------------|----------------------------|--|
| Price Range            | September<br>2017 | Year-Over-Year<br>Change | Month-Over-Month<br>Change | September<br>2017 | Year-Over-Year<br>Change           | Month-Over-Month<br>Change | September<br>2017 | Year-Over-Year<br>Cha