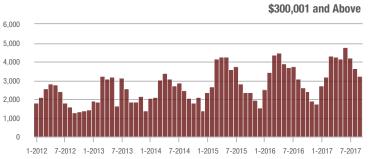

to \$300,000 | 1,509             | - 1.8%                   | - 16.6%                    | 6.5               | + 16.1%                            | - 2.4%                     | 268               | - 19.8%                  | - 15.5%                    |  |
| \$300,001 and Above    | 3,256             | + 24.7%                  | - 10.2%                    | 4.9               | + 25.6%                            | - 2.8%                     | 794               | - 8.3%                   | - 9.9%                     |  |
| Total                  | 6,356             | + 12.4%                  | - 11.5%                    | 5.6               | + 21.7%                            | - 3.9%                     | 1,371             | - 14.6%                  | - 9.6%                     |  |













### **Uptown Charlotte**

|                        | Total<br>Showings |                          |                            | (5                | Buyer Interest (Showings/Listings) |                            |                   | Managed<br>Listings      |                            |  |
|------------------------|-------------------|--------------------------|----------------------------|-------------------|------------------------------------|----------------------------|-------------------|--------------------------|----------------------------|--|
| Price Range            | September<br>2017 | Year-Over-Year<br>Change | Month-Over-Month<br>Change | September<br>2017 | Year-Over-Year<br>Change           | Month-Over-Month<br>Change | September<br>2017 | Year-Over-Year<br>Chang