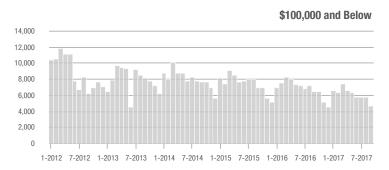

|
| \$200,001 to \$300,000 | 15,400         | + 1.8%                   | - 13.3%                    | 7.3                      | + 14.1%                  | + 0.4%                     | 2,300             | - 17.0%                  | - 14.6%                    |
| \$300,001 and Above    | 21,200         | + 10.8%                  | - 10.6%                    | 4.7                      | + 6.8%                   | - 4.7%                     | 5,120             | - 6.0%                   | - 8.0%                     |
| Total                  | 60,850         | - 2.2%                   | - 15.1%                    | 6.3                      | + 10.5%                  | - 6.2%                     | 11,148            | - 18.2%                  | - 10.8%                    |













### City of Charlotte, NC

|                        | Total<br>Showings |                          |                            | (5                | Buyer Interest (Showings/Listings) |                            |                   | Managed<br>Listings      |                            |  |
|------------------------|-------------------|--------------------------|----------------------------|-------------------|------------------------------------|----------------------------|-------------------|--------------------------|----------------------------|--|
| Price Range            | September<br>2017 | Year-Over-Year<br>Change | Month-Over-Month<br>Change | September<br>2017 | Year-Over-Year<br>Change           | Month-Over-Month<br>Change | September<br>2017 | Year-Over-Year<b