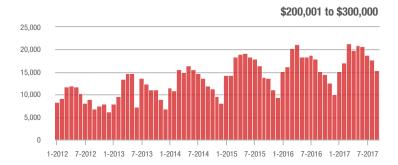

|
| \$200,001 to \$300,000 | 15,400         | + 1.8%                   | - 13.3%                    | 7.3                      | + 14.1%                  | + 0.4%                     | 2,300             | - 17.0%                  | - 14.6%                    |
| \$300,001 and Above    | 21,200         | + 10.8%                  | - 10.6%                    | 4.7                      | + 6.8%                   | - 4.7%                     | 5,120             | - 6.0%                   | - 8.0%                     |
| Total                  | 60,850         | - 2.2%                   | - 15.1%                    | 6.3                      | + 10.5%                  | - 6.2%                     | 11,148            | - 18.2%                  | - 10.8%                    |













### City of Charlotte, NC

|                        | Total<br>Showings |                          |                            | (5                | Buyer Interest (Showings/Listings) |                            |                   | Managed<br>Listings      |                            |  |
|------------------------|-------------------|--------------------------|----------------------------|-------------------|------------------------------------|----------------------------|-------------------|--------------------------|----------------------------|--|
| Price Range            | September<br>2017 | Year-Over-Year<br>Change | Month-Over-Month<br>Change | September<br>2017 | Year-Over-Year<br>Change           | Month-Over-Month<br>Change | September<br>2017 | Year-Over-Year<br>Ch