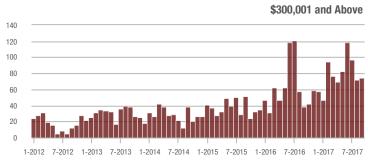

to \$300,000 | 71                | - 2.7%                   | - 26.0%                    | 3.7               | - 5.1%                             | - 7.9%                     | 21                | - 8.7%                   | - 19.2%                    |  |
| \$300,001 and Above    | 74                | + 94.7%                  | + 2.8%                     | 2.8               | + 86.7%                            | + 7.0%                     | 30                | - 14.3%                  | - 6.3%                     |  |
| Total                  | 1,055             | - 0.1%                   | - 22.3%                    | 5.8               | + 13.7%                            | - 12.1%                    | 219               | - 17.7%                  | - 10.6%                    |  |













### **Lake Norman**

|                        |                   | Total<br>Showin          |                            | (5                | Buyer Interest (Showings/Listings) |                            |                   | Managed<br>Listings      |                            |  |
|------------------------|-------------------|--------------------------|----------------------------|-------------------|------------------------------------|----------------------------|-------------------|--------------------------|----------------------------|--|
| Price Range            | September<br>2017 | Year-Over-Year<br>Change | Month-Over-Month<br>Change | September<br>2017 | Year-Over-Year<br>Change           | Month-Over-Month<br>Change | September<br>2017 | Year-Over-Year<br>Change | M