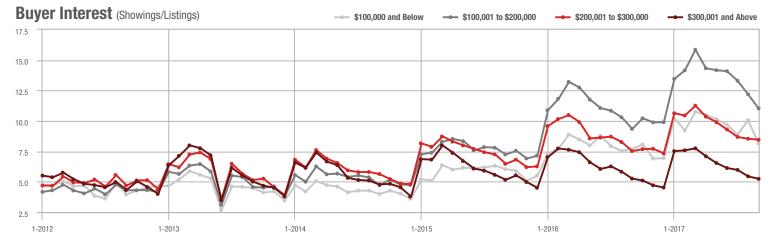

o \$300,000 | 8,527             | - 0.9%                   | - 14.1%                    | 8.5               | + 13.3%                            | - 0.9%                     | 1,042             | - 17.1%                  | - 13.7%                    |  |
| \$300,001 and Above    | 12,500            | + 5.4%                   | - 8.8%                     | 5.2               | - 1.9%                             | - 3.8%                     | 2,610             | - 2.2%                   | - 6.4%                     |  |
| Total                  | 33,207            | - 6.5%                   | - 14.5%                    | 7.3               | + 4.3%                             | - 6.6%                     | 4,876             | - 16.4%                  | - 9.6%                     |  |













### Monroe, NC

|                        | Total<br>Showings |                          |                            | (5                | Buyer Interest (Showings/Listings) |                            |                   | Managed<br>Listings      |                            |  |
|------------------------|-------------------|--------------------------|----------------------------|-------------------|------------------------------------|----------------------------|-------------------|--------------------------|----------------------------|--|
| Price Range            | September<br>2017 | Year-Over-Year<br>Change | Month-Over-Month<br>Change | September<br>2017 | Year-Over-Year<br>Change           | Month-Over-Month<br>Change | September<br>2017 | Year-Over-Year<br>Change | Month-Ov