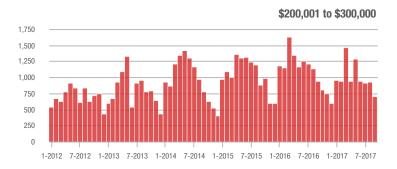

1%                    |
| \$200,001 to \$300,000 | 704               | - 25.4%                  | - 23.6%                    | 8.0               | + 15.9%                  | + 10.6%                    | 90                  | - 41.9%                  | - 32.3%                    |
| \$300,001 and Above    | 1,153             | + 36.8%                  | - 6.0%                     | 4.5               | + 21.6%                  | - 3.2%                     | 294                 | + 2.1%                   | - 5.8%                     |
| Total                  | 2,031             | - 9.4%                   | - 13.6%                    | 5.5               | + 1.9%                   | - 2.6%                     | 418                 | - 19.9%                  | - 13.5%                    |













### **Iredell County, NC**

|                        | Total<br>Showings |                          |                            | (5                | Buyer Interest (Showings/Listings) |                            |                   | Managed<br>Listings      |                            |  |
|------------------------|-------------------|--------------------------|----------------------------|-------------------|------------------------------------|----------------------------|-------------------|--------------------------|----------------------------|--|
| Price Range            | September 2017    | Year-Over-Year<br>Change | Month-Over-Month<br>Change | September<br>2017 | Year-Over-Year<br>Change           | Month-Over-Month<br>Change | September<br>2017 | Year-Over-Year<br>C