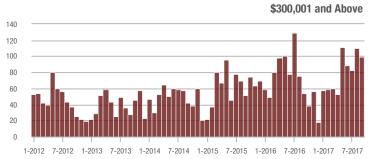

to \$300,000 | 197               | + 11.3%                  | - 10.0%                    | 3.0               | 0.0%                               | + 3.9%                     | 76                | + 5.6%                   | - 13.6%                    |  |
| \$300,001 and Above    | 99                | + 83.3%                  | - 10.0%                    | 1.9               | + 72.7%                            | - 1.8%                     | 56                | - 5.1%                   | - 9.7%                     |  |
| Total                  | 945               | - 13.1%                  | - 25.1%                    | 3.3               | + 13.8%                            | - 13.7%                    | 352               | - 24.8%                  | - 12.0%                    |  |













### **Stanly County, NC**

|                        | Total<br>Showings |                          |                            | (5                | Buyer Interest (Showings/Listings) |                            |                   | Managed<br>Listings      |                            |  |
|------------------------|-------------------|--------------------------|----------------------------|-------------------|------------------------------------|----------------------------|-------------------|--------------------------|----------------------------|--|
| Price Range            | September<br>2017 | Year-Over-Year<br>Change | Month-Over-Month<br>Change | September<br>2017 | Year-Over-Year<br>Change           | Month-Over-Month<br>Change | September<br>2017 | Year-Over-Year<br>Chan