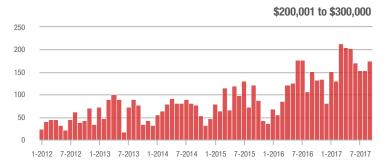

**Charlotte MSA** 

| Total<br>Showings      |                |                          | (5                         | Buyer Into<br>Showings/L |                          | Managed<br>Listings        |                   |                          |                            |
|------------------------|----------------|--------------------------|----------------------------|--------------------------|--------------------------|----------------------------|-------------------|--------------------------|----------------------------|
| Price Range            | September 2017 | Year-Over-Year<br>Change | Month-Over-Month<br>Change | September<br>2017        | Year-Over-Year<br>Change | Month-Over-Month<br>Change | September<br>2017 | Year-Over-Year<br>Change | Month-Over-Month<br>Change |
| \$100,000 and Below    | 4,631          | - 28.2%                  | - 18.9%                    | 5.0                      | + 2.0%                   | - 10.7%                    | 1,329             | - 36.8%                  | - 11.5%                    |
| \$100,001 to \$200,000 | 19,619         | - 8.8%                   | - 19.9%                    | 8.9                      | + 18.7%                  | - 9.0%                     | 2,399             | - 27.3%                  | - 12.4%                    |
| \$200,001 to \$300,000 | 15,400         | + 1.8%                   | - 13.3%                    | 7.3                      | + 14.1%                  | + 0.4%                     | 2,300             | - 17.0%                  | - 14.6%                    |
| \$300,001 and Above    | 21,200         | + 10.8%                  | - 10.6%                    | 4.7                      | + 6.8%                   | - 4.7%                     | 5,120             | - 6.0%                   | - 8.0%                     |
| Total                  | 60,850         | - 2.2%                   | - 15.1%                    | 6.3                      | + 10.5%                  | - 6.2%                     | 11,148            | - 18.2%                  | - 10.8%                    |