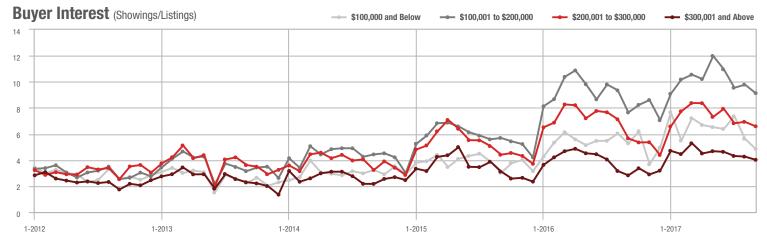

|
| \$200,001 to \$300,000 | 1,270             | - 4.9%                   | - 18.5%                    | 6.6                      | + 15.8%                  | - 4.9%                     | 208               | - 25.4%                  | - 15.1%                    |
| \$300,001 and Above    | 1,198             | + 36.6%                  | - 16.6%                    | 4.0                      | + 42.9%                  | - 5.8%                     | 343               | - 15.5%                  | - 13.6%                    |
| Total                  | 4,916             | - 2.0%                   | - 20.7%                    | 6.2                      | + 17.0%                  | - 7.7%                     | 927               | - 23.8%                  | - 14.4%                    |













**Charlotte MSA** 

| Total<br>Showings      |                |                          | (5                         | Buyer Into<br>Showings/L |                          | Managed<br>Listings        |                   |                          |                            |
|------------------------|----------------|--------------------------|----------------------------|--------------------------|--------------------------|----------------------------|-------------------|--------------------------|----------------------------|
| Price Range            | September 2017 | Year-Over-Year<br>Change | Month-Over-Month<br>Change | September<br>2017        | Year-Over-Year<br>Change | Month-Over-Month<br>Change | September<br>2017 | Year-Over-Year<br>Change | Month-Over-Month<br>Change |