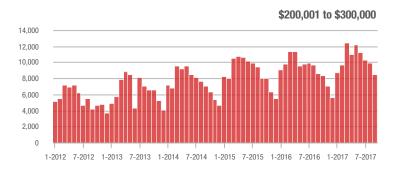

01 to \$300,000 | 8,527             | - 0.9%                   | - 14.1%                    | 8.5               | + 13.3%                            | - 0.9%                     | 1,042             | - 17.1%                  | - 13.7%                    |  |
| \$300,001 and Above    | 12,500            | + 5.4%                   | - 8.8%                     | 5.2               | - 1.9%                             | - 3.8%                     | 2,610             | - 2.2%                   | - 6.4%                     |  |
| Total                  | 33,207            | - 6.5%                   | - 14.5%                    | 7.3               | + 4.3%                             | - 6.6%                     | 4,876             | - 16.4%                  | - 9.6%                     |  |













### Monroe, NC

|                        | Total<br>Showings |                          |                            | (5                | Buyer Interest (Showings/Listings) |                            |                   | Managed<br>Listings      |                            |  |
|------------------------|-------------------|--------------------------|----------------------------|-------------------|------------------------------------|----------------------------|-------------------|--------------------------|----------------------------|--|
| Price Range            | September<br>2017 | Year-Over-Year<br>Change | Month-Over-Month<br>Change | September<br>2017 | Year-Over-Year<br>Change           | Month-Over-Month<br>Change | September<br>2017 | Year-Over-Year<br>Change | Mont