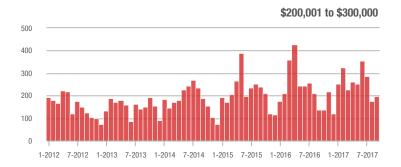

01 to \$300,000 | 198               | + 46.7%                  | + 12.5%                    | 5.4               | + 42.1%                            | + 22.9%                    | 48                | 0.0%                     | - 9.4%                     |  |
| \$300,001 and Above    | 652               | + 5.2%                   | - 0.5%                     | 4.2               | + 20.0%                            | - 2.0%                     | 189               | - 18.2%                  | - 3.1%                     |  |
| Total                  | 966               | + 11.0%                  | - 2.5%                     | 4.3               | + 26.5%                            | + 1.4%                     | 293               | - 19.9%                  | - 6.7%                     |  |













### Fort Mill, SC

|                        | Total<br>Showings |                          |                            | (5                | Buyer Interest (Showings/Listings) |                            |                   | Managed<br>Listings      |                            |  |
|------------------------|-------------------|--------------------------|----------------------------|-------------------|------------------------------------|----------------------------|-------------------|--------------------------|----------------------------|--|
| Price Range            | September<br>2017 | Year-Over-Year<br>Change | Month-Over-Month<br>Change | September<br>2017 | Year-Over-Year<br>Change           | Month-Over-Month<br>Change | September<br>2017 | Year-Over-Year<br>Change | M