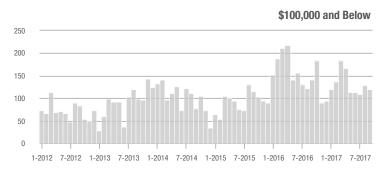

00,001 to \$300,000 | 897               | + 18.0%                  | + 11.0%                    | 7.8               | + 20.0%                            | + 19.9%                    | 121               | - 8.3%                   | - 11.7%                    |  |
| \$300,001 and Above    | 788               | + 33.8%                  | + 0.1%                     | 3.8               | + 5.6%                             | + 1.7%                     | 235               | + 18.1%                  | - 2.5%                     |  |
| Total                  | 2,245             | + 19.7%                  | + 4.0%                     | 5.2               | + 8.3%                             | + 9.4%                     | 501               | - 0.2%                   | - 7.1%                     |  |













## **Lincoln County, NC**

|                        |                   | Total<br>Showin          |                            | (5                | Buyer Interest (Showings/Listings) |                            |                   | Managed<br>Listings      |                            |  |
|------------------------|-------------------|--------------------------|----------------------------|-------------------|------------------------------------|----------------------------|-------------------|--------------------------|----------------------------|--|
| Price Range            | September<br>2017 | Year-Over-Year<br>Change | Month-Over-Month<br>Change | September<br>2017 | Year-Over-Year<br>Change           | Month-Over-Month<br>Change | September<br>2017 | Year-Over-Year<b