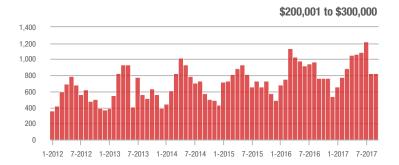

**Charlotte MSA** 

| Total<br>Showings      |                |                          | (5                         | Buyer Into<br>Showings/L |                          | Managed<br>Listings        |                   |                          |                            |
|------------------------|----------------|--------------------------|----------------------------|--------------------------|--------------------------|----------------------------|-------------------|--------------------------|----------------------------|
| Price Range            | September 2017 | Year-Over-Year<br>Change | Month-Over-Month<br>Change | September<br>2017        | Year-Over-Year<br>Change | Month-Over-Month<br>Change | September<br>2017 | Year-Over-Year<br>Change | Month-Over-Month<br>Change |
| \$100,000 and Below    | 4,631          | - 28.2%                  | - 18.9%                    | 5.0                      | + 2.0%                   | - 10.7%                    | 1,329             | - 36.8%                  | - 11.5%                    |
| \$100,001 to \$200,000 | 19,619         | - 8.8%                   | - 19.9%                    | 8.9                      | + 18.7%                  | - 9.0%                     | 2,399             | - 27.3%                  | - 12.4%                    |
| \$200,001 to \$300,000 | 15,400         | + 1.8%                   | - 13.3%                    | 7.3                      | + 14.1%                  | + 0.4%                     | 2,300             | - 17.0%                  | - 14.6%                    |
| \$300,001 and Above    | 21,200         | + 10.8%                  | - 10.6%                    | 4.7                      | + 6.8%                   | - 4.7%                     | 5,120             | - 6.0%                   | - 8.0%                     |
| Total                  | 60,850         | - 2.2%                   | - 15.1%                    | 6.3                      | + 10.5%                  | - 6.2%                     | 11,148            | - 18.2%                  | - 10.8%                    |