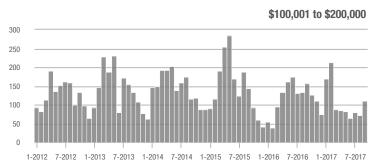

,001 to \$300,000 | 224               | - 42.0%                  | - 30.2%                    | 9.7               | + 31.1%                            | + 18.3%                    | 23                | - 56.6%                  | - 41.0%                    |  |
| \$300,001 and Above    | 595               | + 49.1%                  | - 3.7%                     | 4.9               | + 28.9%                            | + 9.4%                     | 134               | + 6.3%                   | - 15.2%                    |  |
| Total                  | 946               | 0.0%                     | - 9.2%                     | 5.9               | + 7.3%                             | + 5.1%                     | 176               | - 14.1%                  | - 17.4%                    |  |













Third the first but for the character regional floater & Account

## **Denver, NC**

|                        | Total<br>Showings |                          |                            | (5                | Buyer Interest (Showings/Listings) |                            |                   | Managed<br>Listings      |                            |  |
|------------------------|-------------------|--------------------------|----------------------------|-------------------|------------------------------------|----------------------------|-------------------|--------------------------|----------------------------|--|
| Price Range            | September<br>2017 | Year-Over-Year<br>Change | Month-Over-Month<br>Change | September<br>2017 | Year-Over-Year<br>Change           | Month-Ove