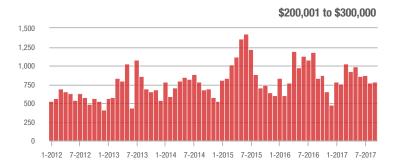

**Charlotte MSA** 

| Total<br>Showings      |                |                          | (5                         | Buyer Into<br>Showings/L |                          | Managed<br>Listings        |                   |                          |                            |
|------------------------|----------------|--------------------------|----------------------------|--------------------------|--------------------------|----------------------------|-------------------|--------------------------|----------------------------|
| Price Range            | September 2017 | Year-Over-Year<br>Change | Month-Over-Month<br>Change | September<br>2017        | Year-Over-Year<br>Change | Month-Over-Month<br>Change | September<br>2017 | Year-Over-Year<br>Change | Month-Over-Month<br>Change |
| \$100,000 and Below    | 4,631          | - 28.2%                  | - 18.9%                    | 5.0                      | + 2.0%                   | - 10.7%                    | 1,329             | - 36.8%                  | - 11.5%                    |
| \$100,001 to \$200,000 | 19,619         | - 8.8%                   | - 19.9%                    | 8.9                      | + 18.7%                  | - 9.0%                     | 2,399             | - 27.3%                  | - 12.4%                    |
| \$200,001 to \$300,000 | 15,400         | + 1.8%                   | - 13.3%                    | 7.3                      | + 14.1%                  | + 0.4%                     | 2,300             | - 17.0%                  | - 14.6%                    |
| \$300,001 and Above    | 21,200         | + 10.8%                  | - 10.6%                    | 4.7                      | + 6.8%                   | - 4.7%                     | 5,120             | - 6.0%                   | - 8.0%                     |
| Total                  | 60,850         | - 2.2%                   | - 15.1%                    | 6.3                      | + 10.5%                  | - 6.2%                     | 11,148            | - 18.2%                  | - 10.8%                    |