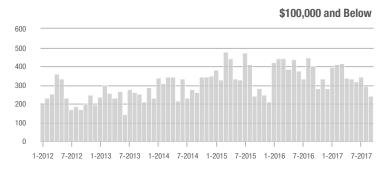

00,001 to \$300,000 | 197               | + 11.3%                  | - 10.0%                    | 3.0               | 0.0%                               | + 3.9%                     | 76                | + 5.6%                   | - 13.6%                    |  |
| \$300,001 and Above    | 99                | + 83.3%                  | - 10.0%                    | 1.9               | + 72.7%                            | - 1.8%                     | 56                | - 5.1%                   | - 9.7%                     |  |
| Total                  | 945               | - 13.1%                  | - 25.1%                    | 3.3               | + 13.8%                            | - 13.7%                    | 352               | - 24.8%                  | - 12.0%                    |  |













### **Stanly County, NC**

|                        | Total<br>Showings |                          |                            | (5                | Buyer Interest (Showings/Listings) |                            |                   | Managed<br>Listings      |                            |  |
|------------------------|-------------------|--------------------------|----------------------------|-------------------|------------------------------------|----------------------------|-------------------|--------------------------|----------------------------|--|
| Price Range            | September<br>2017 | Year-Over-Year<br>Change | Month-Over-Month<br>Change | September<br>2017 | Year-Over-Year<br>Change           | Month-Over-Month<br>Change | September<br>2017 | Year-Over-Year<b