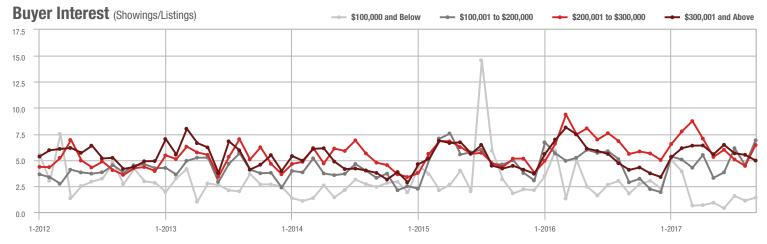

o \$300,000 | 302               | - 1.6%                   | + 25.3%                    | 6.4               | + 14.3%                            | + 45.3%                    | 68                | - 20.9%                  | - 12.8%                    |  |
| \$300,001 and Above    | 1,623             | + 28.7%                  | - 15.2%                    | 5.0               | + 22.0%                            | - 10.0%                    | 386               | - 1.0%                   | - 7.7%                     |  |
| Total                  | 2,157             | + 28.6%                  | - 6.6%                     | 5.1               | + 24.4%                            | - 1.1%                     | 529               | - 6.0%                   | - 7.2%                     |  |













### **York County, SC**

|                        | Total<br>Showings |                          |                            | (5                | Buyer Interest (Showings/Listings) |                            |                   | Managed<br>Listings      |                            |  |
|------------------------|-------------------|--------------------------|----------------------------|-------------------|------------------------------------|----------------------------|-------------------|--------------------------|----------------------------|--|
| Price Range            | September<br>2017 | Year-Over-Year<br>Change | Month-Over-Month<br>Change | September<br>2017 | Year-Over-Year<br>Change           | Month-Over-Month<br>Change | September<br>2017 | Year-Over-Year<br>Change |