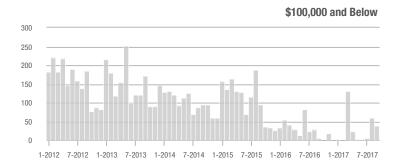

00,001 to \$300,000 | 826               | + 8.1%                   | - 0.5%                     | 10.5              | + 11.7%                            | + 8.3%                     | 79                | - 3.7%                   | - 8.1%                     |  |
| \$300,001 and Above    | 1,062             | + 23.1%                  | - 15.6%                    | 5.5               | + 17.0%                            | - 1.9%                     | 216               | + 1.9%                   | - 13.3%                    |  |
| Total                  | 2,421             | + 6.7%                   | - 5.4%                     | 7.8               | + 5.4%                             | + 5.7%                     | 341               | - 0.3%                   | - 10.3%                    |  |













### **Mecklenburg County, NC**

|                        |                   | Total<br>Showin          |                            | (5                | Buyer Interest (Showings/Listings) |                            |                   | Managed<br>Listings      |                            |  |
|------------------------|-------------------|--------------------------|----------------------------|-------------------|------------------------------------|----------------------------|-------------------|--------------------------|----------------------------|--|
| Price Range            | September<br>2017 | Year-Over-Year<br>Change | Month-Over-Month<br>Change | September<br>2017 | Year-Over-Year<br>Change           | Month-Over-Month<br>Change | September<br>2017 | Year-Over-Y