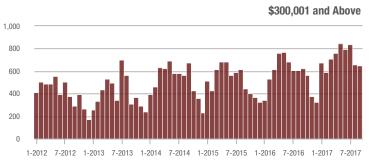

to \$300,000 | 198               | + 46.7%                  | + 12.5%                    | 5.4               | + 42.1%                            | + 22.9%                    | 48                | 0.0%                     | - 9.4%                     |  |
| \$300,001 and Above    | 652               | + 5.2%                   | - 0.5%                     | 4.2               | + 20.0%                            | - 2.0%                     | 189               | - 18.2%                  | - 3.1%                     |  |
| Total                  | 966               | + 11.0%                  | - 2.5%                     | 4.3               | + 26.5%                            | + 1.4%                     | 293               | - 19.9%                  | - 6.7%                     |  |













### Fort Mill, SC

|                        | Total<br>Showings |                          |                            | (5                | Buyer Interest (Showings/Listings) |                            |                   | Managed<br>Listings      |                            |  |
|------------------------|-------------------|--------------------------|----------------------------|-------------------|------------------------------------|----------------------------|-------------------|--------------------------|----------------------------|--|
| Price Range            | September<br>2017 | Year-Over-Year<br>Change | Month-Over-Month<br>Change | September<br>2017 | Year-Over-Year<br>Change           | Month-Over-Month<br>Change | September<br>2017 | Year-Over-Year<br>Change | Mon