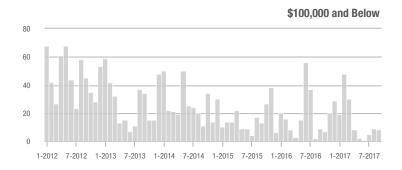

### **Cabarrus County, NC**

| Total<br>Showings      |                   |                          | (5                         | Buyer Into<br>Showings/L |                          | Managed<br>Listings        |                   |                          |                            |
|------------------------|-------------------|--------------------------|----------------------------|--------------------------|--------------------------|----------------------------|-------------------|--------------------------|----------------------------|
| Price Range            | September<br>2017 | Year-Over-Year<br>Change | Month-Over-Month<br>Change | September<br>2017        | Year-Over-Year<br>Change | Month-Over-Month<br>Change | September<br>2017 | Year-Over-Year<br>Change | Month-Over-Month<br>Change |
| \$100,000 and Below    | 463               | - 31.5%                  | - 24.5%                    | 4.8                      | - 9.4%                   | - 13.9%                    | 142               | - 33.0%                  | - 10.1%                    |
| \$100,001 to \$200,000 | 1,985             | - 6.8%                   | - 23.4%                    | 9.1                      | + 19.7%                  | - 6.6%                     | 234               | - 26.6%                  | - 17.3%                    |
| \$200,001 to \$300,000 | 1,270             | - 4.9%                   | - 18.5%                    | 6.6                      | + 15.8%                  | - 4.9%                     | 208               | - 25.4%                  | - 15.1%                    |
| \$300,001 and Above    | 1,198             | + 36.6%                  | - 16.6%                    | 4.0                      | + 42.9%                  | - 5.8%                     | 343               | - 15.5%                  | - 13.6%                    |
| Total                  | 4,916             | - 2.0%                   | - 20.7%                    | 6.2                      | + 17.0%                  | - 7.7%                     | 927               | - 23.8%                  | - 14.4%                    |

**Charlotte MSA** 

| Total<br>Showings      |                |                          | (5                         | Buyer Into<br>Showings/L |                          | Managed<br>Listings        |                   |                          |                            |
|------------------------|----------------|--------------------------|----------------------------|--------------------------|--------------------------|----------------------------|-------------------|--------------------------|----------------------------|
| Price Range            | September 2017 | Year-Over-Year<br>Change | Month-Over-Month<br>Change | September<br>2017        | Year-Over-Year<br>Change | Month-Over-Month<br>Change | September<br>2017 | Year-Over-Year<br>Change | Month-Over-Month<br>Change |
| \$100,000 and Below    | 4,631          | - 28.2%                  | - 18.9%                    | 5.0                      | + 2.0%                   | - 10.7%                    | 1,329             | - 36.8%                  | - 11.5%                    |
| \$100,001 to \$200,000 | 19,619         | - 8.8%                   | - 19.9%                    | 8.9                      | + 18.7%                  | - 9.0%                     | 2,399             | - 27.3%                  | - 12.4%                    |
| \$200,001 to \$300,000 | 15,400         | + 1.8%                   | - 13.3%                    | 7.3                      | + 14.1%                  | + 0.4%                     | 2,300             | - 17.0%                  | - 14.6%                    |
| \$300,001 and Above    | 21,200         | + 10.8%                  | - 10.6%                    | 4.7                      | + 6.8%                   | - 4.7%                     | 5,120             | - 6.0%                   | - 8.0%                     |
| Total                  | 60,850         | - 2.2%                   | - 15.1%                    | 6.3                      | + 10.5%                  | - 6.2%                     | 11,148            | - 18.2%                  | - 10.8%                    |

### City of Charlotte, NC

|                        | Total<br>Showings |                          |                            | (5                | Buyer Interest (Showings/Listings) |                            |                   | Managed<br>Listings      |                            |  |
|------------------------|-------------------|--------------------------|----------------------------|-------------------|------------------------------------|----------------------------|-------------------|--------------------------|----------------------------|--|
| Price Range            | September<br>2017 | Year-Over-Year<br>Change | Month-Over-Month<br>Change | September<br>2017 | Year-Over-Year<br>Change           | Month-Over-Month<br>Change | September<br>2017 | Year-Over-Year<br>Change | Month-Over-Month<br>Change |  |
| \$100,000 and Below    | 1,343             | - 47.6%                  | - 38.7%                    | 8.5               | + 7.6%                             | - 17.7%                    | 189               | - 53.6%                  | - 25.6%                    |  |
| \$100,001 to \$200,000 | 9,814             | - 6.7%                   | - 17.5%                    | 11.2              | + 23.1%                            | - 10.2%                    | 891               | - 29.0%                  | - 9.2%                     |  |
| \$200,001 to \$300,000 | 6,560             | + 5.7%                   | - 12.5%                    | 8.5               | + 11.8%                            | - 2.8%                     | 804               | - 10.8%                  | - 10.5%                    |  |
| \$300,001 and Above    | 9,452             | + 4.5%                   | - 7.4%                     | 5.5               | - 3.5%                             | - 3.1%                     | 1,826             | - 1.5%                   | - 5.6%                     |  |
| Total                  | 27,169            | - 4.1%                   | - 14.5%                    | 7.8               | + 6.8%                             | - 7.4%                     | 3,710             | - 16.0%                  | - 8.8%                     |  |

### **Mecklenburg County, NC**

|                        |                   | Total<br>Showin          |                            | (5                | Buyer Interest (Showings/Listings) |                            |                   | Managed<br>Listings      |                            |  |
|------------------------|-------------------|--------------------------|----------------------------|-------------------|------------------------------------|----------------------------|-------------------|--------------------------|----------------------------|--|
| Price Range            | September<br>2017 | Year-Over-Year<br>Change | Month-Over-Month<br>Change | September<br>2017 | Year-Over-Year<br>Change           | Month-Over-Month<br>Change | September<br>2017 | Year-Over-Year<br>Change | Month-Over-Month<br>Change |  |
| \$100,000 and Below    | 1,419             | - 45.3%                  | - 38.5%                    | 8.1               | + 5.2%                             | - 19.1%                    | 213               | - 52.6%                  | - 25.5%                    |  |
| \$100,001 to \$200,000 | 10,761            | - 13.6%                  | - 16.6%                    | 11.0              | + 18.3%                            | - 9.5%                     | 1,011             | - 30.7%                  | - 9.1%                     |  |
| \$200,001 to \$300,000 | 8,527             | - 0.9%                   | - 14.1%                    | 8.5               | + 13.3%                            | - 0.9%                     | 1,042             | - 17.1%                  | - 13.7%                    |  |
| \$300,001 and Above    | 12,500            | + 5.4%                   | - 8.8%                     | 5.2               | - 1.9%                             | - 3.8%                     | 2,610             | - 2.2%                   | - 6.4%                     |  |
| Total                  | 33,207            | - 6.5%                   | - 14.5%                    | 7.3               | + 4.3%                             | - 6.6%                     | 4,876             | - 16.4%                  | - 9.6%                     |  |