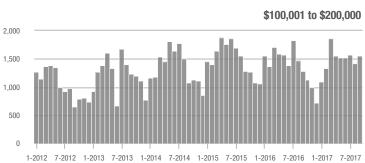

,001 to \$300,000 | 989               | - 10.2%                  | - 7.3%                     | 4.7               | + 6.8%                             | + 3.0%                     | 250               | - 23.3%                  | - 12.6%                    |  |
| \$300,001 and Above    | 2,016             | - 13.4%                  | - 16.7%                    | 3.4               | - 8.1%                             | - 8.3%                     | 701               | - 11.5%                  | - 10.9%                    |  |
| Total                  | 4,903             | - 3.8%                   | - 7.5%                     | 4.4               | + 7.3%                             | + 2.9%                     | 1,402             | - 15.7%                  | - 10.7%                    |  |













### Kannapolis, NC

|                        | Total<br>Showings |                          |                            | (5                | Buyer Interest (Showings/Listings) |                            |                   | Managed<br>Listings      |                            |  |
|------------------------|-------------------|--------------------------|----------------------------|-------------------|------------------------------------|----------------------------|-------------------|--------------------------|----------------------------|--|
| Price Range            | September<br>2017 | Year-Over-Year<br>Change | Month-Over-Month<br>Change | September<br>2017 | Year-Over-Year<br>Change           | Month-Over-Month<br>Change | September<br>2017 | Year-Over-Year<br>Change