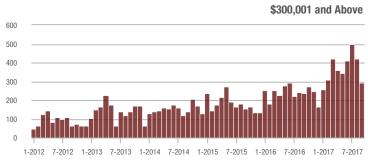

to \$300,000 | 755               | + 92.6%                  | + 2.7%                     | 7.6               | + 65.2%                            | + 17.8%                    | 101               | + 3.1%                   | - 14.4%                    |  |
| \$300,001 and Above    | 294               | + 23.5%                  | - 30.2%                    | 3.0               | + 30.4%                            | - 20.2%                    | 110               | - 14.7%                  | - 12.7%                    |  |
| Total                  | 2,631             | + 35.6%                  | - 11.2%                    | 7.1               | + 51.1%                            | + 0.5%                     | 415               | - 19.4%                  | - 13.9%                    |  |













### Salisbury, NC

|                        | Total<br>Showings |                          |                            | (5                | Buyer Interest (Showings/Listings) |                            |                   | Managed<br>Listings      |                            |  |
|------------------------|-------------------|--------------------------|----------------------------|-------------------|------------------------------------|----------------------------|-------------------|--------------------------|----------------------------|--|
| Price Range            | September<br>2017 | Year-Over-Year<br>Change | Month-Over-Month<br>Change | September<br>2017 | Year-Over-Year<br>Change           | Month-Over-Month<br>Change | September<br>2017 | Year-Over-Year<br>Change | Mon