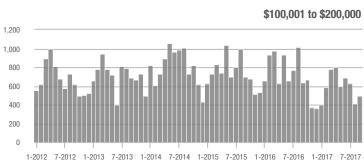

**Charlotte MSA** 

| Total<br>Showings      |                |                          | (5                         | Buyer Into<br>Showings/L |                          | Managed<br>Listings        |                   |                          |                            |
|------------------------|----------------|--------------------------|----------------------------|--------------------------|--------------------------|----------------------------|-------------------|--------------------------|----------------------------|
| Price Range            | September 2017 | Year-Over-Year<br>Change | Month-Over-Month<br>Change | September<br>2017        | Year-Over-Year<br>Change | Month-Over-Month<br>Change | September<br>2017 | Year-Over-Year<br>Change | Month-Over-Month<br>Change |
| \$100,000 and Below    | 4,631          | - 28.2%                  | - 18.9%                    | 5.0                      | + 2.0%                   | - 10.7%                    | 1,329             | - 36.8%                  | - 11.5%                    |
| \$100,001 to \$200,000 | 19,619         | - 8.8%                   | - 19.9%                    | 8.9                      | + 18.7%                  | - 9.0%                     | 2,399             | - 27.3%                  | - 12.4%                    |
| \$200,001 to \$300,000 | 15,400         | + 1.8%                   | - 13.3%                    | 7.3                      | + 14.1%                  | + 0.4%                     | 2,300             | - 17.0%                  | - 14.6%                    |
| \$300,001 and Above    | 21,200         | + 10.8%                  | - 10.6%                    | 4.7                      | + 6.8%                   | - 4.7%                     | 5,120             | - 6.0%                   | - 8.0%                     |
| Total                  | 60,850         | - 2.2%                   | - 15.1%                    | 6.3                      | + 10.5%                  | - 6.2%                     | 11,148            | - 18.2%                  | - 10.8%                    |