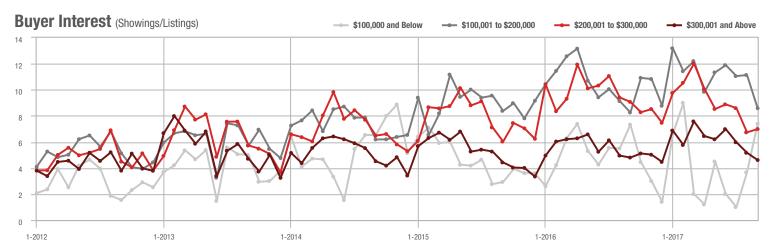

o \$300,000 | 604               | - 17.3%                  | - 11.4%                    | 7.0               | - 23.1%                            | + 3.7%                     | 90                | + 2.3%                   | - 16.7%                    |  |
| \$300,001 and Above    | 983               | - 0.8%                   | - 20.4%                    | 4.6               | - 4.2%                             | - 10.8%                    | 236               | - 16.0%                  | - 11.9%                    |  |
| Total                  | 1,917             | - 19.4%                  | - 23.3%                    | 5.7               | - 12.3%                            | - 10.3%                    | 371               | - 21.4%                  | - 15.3%                    |  |













## **Gaston County, NC**

| Total<br>Showings      |                   |                          | (5                         | Buyer Interest (Showings/Listings) |                          |                            | Managed<br>Listings |                          |                            |
|------------------------|-------------------|--------------------------|----------------------------|------------------------------------|--------------------------|----------------------------|---------------------|--------------------------|----------------------------|
| Price Range            | September<br>2017 | Year-Over-Year<br>Change | Month-Over-Month<br>Change | September<br>2017                  | Year-Over-Year<br>Change | Month-Over-Month<br>Change | September<br>2017   | Year