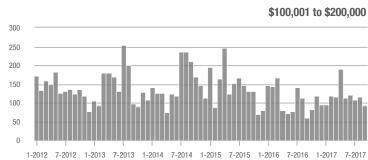

,001 to \$300,000 | 198               | + 46.7%                  | + 12.5%                    | 5.4               | + 42.1%                            | + 22.9%                    | 48                | 0.0%                     | - 9.4%                     |  |
| \$300,001 and Above    | 652               | + 5.2%                   | - 0.5%                     | 4.2               | + 20.0%                            | - 2.0%                     | 189               | - 18.2%                  | - 3.1%                     |  |
| Total                  | 966               | + 11.0%                  | - 2.5%                     | 4.3               | + 26.5%                            | + 1.4%                     | 293               | - 19.9%                  | - 6.7%                     |  |













### Fort Mill, SC

|                        | Total<br>Showings |                          |                            | (5                | Buyer Interest (Showings/Listings) |                            |                   | Managed<br>Listings      |                            |  |
|------------------------|-------------------|--------------------------|----------------------------|-------------------|------------------------------------|----------------------------|-------------------|--------------------------|----------------------------|--|
| Price Range            | September<br>2017 | Year-Over-Year<br>Change | Month-Over-Month<br>Change | September<br>2017 | Year-Over-Year<br>Change           | Month-Over-Month<br>Change | September<br>2017 | Year-Over-Year<br>Change |