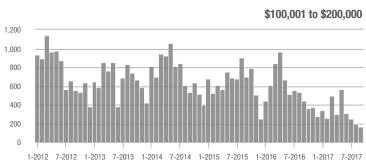

1.1%                    |
| \$200,001 to \$300,000 | 704               | - 25.4%                  | - 23.6%                    | 8.0               | + 15.9%                  | + 10.6%                    | 90                  | - 41.9%                  | - 32.3%                    |
| \$300,001 and Above    | 1,153             | + 36.8%                  | - 6.0%                     | 4.5               | + 21.6%                  | - 3.2%                     | 294                 | + 2.1%                   | - 5.8%                     |
| Total                  | 2,031             | - 9.4%                   | - 13.6%                    | 5.5               | + 1.9%                   | - 2.6%                     | 418                 | - 19.9%                  | - 13.5%                    |













### **Iredell County, NC**

|                        | Total<br>Showings |                          |                            | (5                | Buyer Interest (Showings/Listings) |                            |                   | Managed<br>Listings      |                            |  |
|------------------------|-------------------|--------------------------|----------------------------|-------------------|------------------------------------|----------------------------|-------------------|--------------------------|----------------------------|--|
| Price Range            | September 2017    | Year-Over-Year<br>Change | Month-Over-Month<br>Change | September<br>2017 | Year-Over-Year<br>Change           | Month-Over-Month<br>Change | September<br>2017 | Year-Over-Year<br