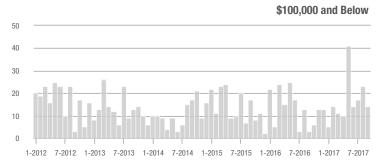

00,001 to \$300,000 | 7                 | - 30.0%                  | - 70.8%                    | 1.0               | + 66.7%                            | - 54.5%                    | 11                | - 35.3%                  | - 15.4%                    |  |
| \$300,001 and Above    | 9                 | + 80.0%                  | - 10.0%                    | 0.9               | + 50.0%                            | + 27.0%                    | 13                | - 27.8%                  | - 18.8%                    |  |
| Total                  | 48                | + 77.8%                  | - 45.5%                    | 1.0               | + 66.7%                            | - 15.0%                    | 58                | - 17.1%                  | - 13.4%                    |  |













### **Anson County, NC**

|                        | Total<br>Showings |                          |                            | (5                | Buyer Interest (Showings/Listings) |                            |                   | Managed<br>Listings      |                            |  |
|------------------------|-------------------|--------------------------|----------------------------|-------------------|------------------------------------|----------------------------|-------------------|--------------------------|----------------------------|--|
| Price Range            | September<br>2017 | Year-Over-Year<br>Change | Month-Over-Month<br>Change | September<br>2017 | Year-Over-Year<br>Change           | Month-Over-Month<br>Change | September<br>2017 | Year-Over-Year<br