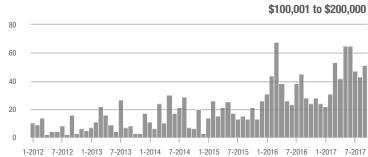

,001 to \$300,000 | 19                | + 850.0%                 | + 58.3%                    | 2.0               |                                    | + 50.0%                    | 10                | + 11.1%                  | + 11.1%                    |  |
| \$300,001 and Above    | 1                 | 0.0%                     | - 50.0%                    | 1.0               |                                    | - 50.0%                    | 5                 | 0.0%                     | 0.0%                       |  |
| Total                  | 109               | + 47.3%                  | + 22.5%                    | 1.6               | + 100.0%                           | + 8.9%                     | 95                | - 30.7%                  | - 3.1%                     |  |













### **Cabarrus County, NC**

| Total<br>Showings      |                   |                          | (5                         | Buyer Into<br>Showings/L |                          | Managed<br>Listings        |                   |                          |                            |
|------------------------|-------------------|--------------------------|----------------------------|--------------------------|--------------------------|----------------------------|-------------------|--------------------------|----------------------------|
| Price Range            | September<br>2017 | Year-Over-Year<br>Change | Month-Over-Month<br>Change | September<br>2017        | Year-Over-Year<br>Change | Month-Over-Month<br>Change | September<br>2017 | Year-Over-Year<br>Change | Mont