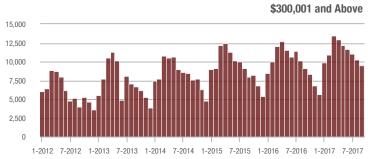

to \$300,000 | 6,560             | + 5.7%                   | - 12.5%                    | 8.5               | + 11.8%                            | - 2.8%                     | 804               | - 10.8%                  | - 10.5%                    |  |
| \$300,001 and Above    | 9,452             | + 4.5%                   | - 7.4%                     | 5.5               | - 3.5%                             | - 3.1%                     | 1,826             | - 1.5%                   | - 5.6%                     |  |
| Total                  | 27,169            | - 4.1%                   | - 14.5%                    | 7.8               | + 6.8%                             | - 7.4%                     | 3,710             | - 16.0%                  | - 8.8%                     |  |













# **Concord, NC**

|                        | Total<br>Showings |                          |                            | (5                | Buyer Interest (Showings/Listings) |                            |                   | Managed<br>Listings      |                            |  |
|------------------------|-------------------|--------------------------|----------------------------|-------------------|------------------------------------|----------------------------|-------------------|--------------------------|----------------------------|--|
| Price Range            | September<br>2017 | Year-Over-Year<br>Change | Month-Over-Month<br>Change | September<br>2017 | Year-Over-Year<br>Change           | Month-Over-Month<br>Change | September<br>2017 | Year-Over-Year<br>Change | Mon