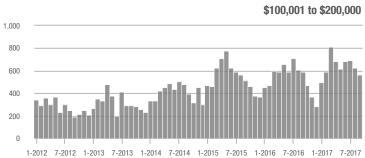

**Charlotte MSA** 

| Total<br>Showings      |                |                          | (5                         | Buyer Into<br>Showings/L |                          | Managed<br>Listings        |                   |                          |                            |
|------------------------|----------------|--------------------------|----------------------------|--------------------------|--------------------------|----------------------------|-------------------|--------------------------|----------------------------|
| Price Range            | September 2017 | Year-Over-Year<br>Change | Month-Over-Month<br>Change | September<br>2017        | Year-Over-Year<br>Change | Month-Over-Month<br>Change | September<br>2017 | Year-Over-Year<br>Change | Month-Over-Month<br>Change |
| \$100,000 and Below    | 4,631          | - 28.2%                  | - 18.9%                    | 5.0                      | + 2.0%                   | - 10.7%                    | 1,329             | - 36.8%                  | - 11.5%                    |
| \$100,001 to \$200,000 | 19,619         | - 8.8%                   | - 19.9%                    | 8.9                      | + 18.7%                  | - 9.0%                     | 2,399             | - 27.3%                  | - 12.4%                    |
| \$200,001 to \$300,000 | 15,400         | + 1.8%                   | - 13.3%                    | 7.3                      | + 14.1%                  | + 0.4%                     | 2,300             | - 17.0%                  | - 14.6%                    |
| \$300,001 and Above    | 21,200         | + 10.8%                  | - 10.6%                    | 4.7                      | + 6.8%                   | - 4.7%                     | 5,120             | - 6.0%                   | - 8.0%                     |
| Total                  | 60,850         | - 2.2%                   | - 15.1%                    | 6.3                      | + 10.5%                  | - 6.2%                     | 11,148            | - 18.2%                  | - 10.8%                    |