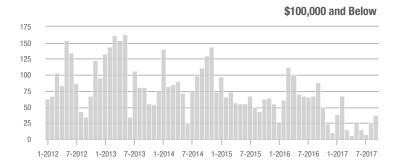

00,001 to \$300,000 | 604               | - 17.3%                  | - 11.4%                    | 7.0               | - 23.1%                            | + 3.7%                     | 90                | + 2.3%                   | - 16.7%                    |  |
| \$300,001 and Above    | 983               | - 0.8%                   | - 20.4%                    | 4.6               | - 4.2%                             | - 10.8%                    | 236               | - 16.0%                  | - 11.9%                    |  |
| Total                  | 1,917             | - 19.4%                  | - 23.3%                    | 5.7               | - 12.3%                            | - 10.3%                    | 371               | - 21.4%                  | - 15.3%                    |  |













## **Gaston County, NC**

| Total<br>Showings      |                   |                          | (5                         | Buyer Interest (Showings/Listings) |                          |                            | Managed<br>Listings |                          |                            |
|------------------------|-------------------|--------------------------|----------------------------|------------------------------------|--------------------------|----------------------------|---------------------|--------------------------|----------------------------|
| Price Range            | September<br>2017 | Year-Over-Year<br>Change | Month-Over-Month<br>Change | September<br>2017                  | Year-Over-Year<br>Change | Month-Over-Month<br>Change | September<br>2017