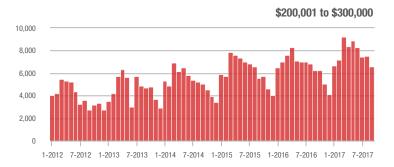

01 to \$300,000 | 6,560             | + 5.7%                   | - 12.5%                    | 8.5               | + 11.8%                            | - 2.8%                     | 804               | - 10.8%                  | - 10.5%                    |  |
| \$300,001 and Above    | 9,452             | + 4.5%                   | - 7.4%                     | 5.5               | - 3.5%                             | - 3.1%                     | 1,826             | - 1.5%                   | - 5.6%                     |  |
| Total                  | 27,169            | - 4.1%                   | - 14.5%                    | 7.8               | + 6.8%                             | - 7.4%                     | 3,710             | - 16.0%                  | - 8.8%                     |  |













# **Concord, NC**

|                        | Total<br>Showings |                          |                            | (5                | Buyer Interest (Showings/Listings) |                            |                   | Managed<br>Listings      |                            |  |
|------------------------|-------------------|--------------------------|----------------------------|-------------------|------------------------------------|----------------------------|-------------------|--------------------------|----------------------------|--|
| Price Range            | September<br>2017 | Year-Over-Year<br>Change | Month-Over-Month<br>Change | September<br>2017 | Year-Over-Year<br>Change           | Month-Over-Month<br>Change | September<br>2017 | Year-Over-Year<br>Change | M