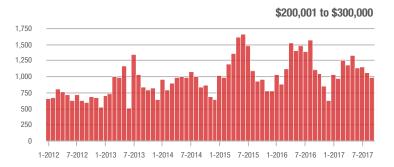

01 to \$300,000 | 989               | - 10.2%                  | - 7.3%                     | 4.7               | + 6.8%                             | + 3.0%                     | 250               | - 23.3%                  | - 12.6%                    |  |
| \$300,001 and Above    | 2,016             | - 13.4%                  | - 16.7%                    | 3.4               | - 8.1%                             | - 8.3%                     | 701               | - 11.5%                  | - 10.9%                    |  |
| Total                  | 4,903             | - 3.8%                   | - 7.5%                     | 4.4               | + 7.3%                             | + 2.9%                     | 1,402             | - 15.7%                  | - 10.7%                    |  |













### Kannapolis, NC

|                        | Total<br>Showings |                          |                            | (5                | Buyer Interest (Showings/Listings) |                            |                   | Managed<br>Listings      |                            |  |
|------------------------|-------------------|--------------------------|----------------------------|-------------------|------------------------------------|----------------------------|-------------------|--------------------------|----------------------------|--|
| Price Range            | September<br>2017 | Year-Over-Year<br>Change | Month-Over-Month<br>Change | September<br>2017 | Year-Over-Year<br>Change           | Month-Over-Month<br>Change | September<br>2017 | Year-Over-Year<br>Change |