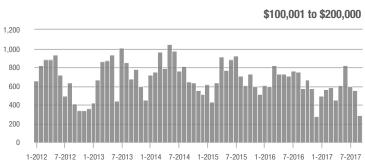

,001 to \$300,000 | 604               | - 17.3%                  | - 11.4%                    | 7.0               | - 23.1%                            | + 3.7%                     | 90                | + 2.3%                   | - 16.7%                    |  |
| \$300,001 and Above    | 983               | - 0.8%                   | - 20.4%                    | 4.6               | - 4.2%                             | - 10.8%                    | 236               | - 16.0%                  | - 11.9%                    |  |
| Total                  | 1,917             | - 19.4%                  | - 23.3%                    | 5.7               | - 12.3%                            | - 10.3%                    | 371               | - 21.4%                  | - 15.3%                    |  |













## **Gaston County, NC**

| Total<br>Showings      |                   |                          | (5                         | Buyer Interest (Showings/Listings) |                          |                            | Managed<br>Listings |                          |                            |
|------------------------|-------------------|--------------------------|----------------------------|------------------------------------|--------------------------|----------------------------|---------------------|--------------------------|----------------------------|
| Price Range            | September<br>2017 | Year-Over-Year<br>Change | Month-Over-Month<br>Change | September<br>2017                  | Year-Over-Year<br>Change | Month-Over-Month<br>Change | September<br>2017