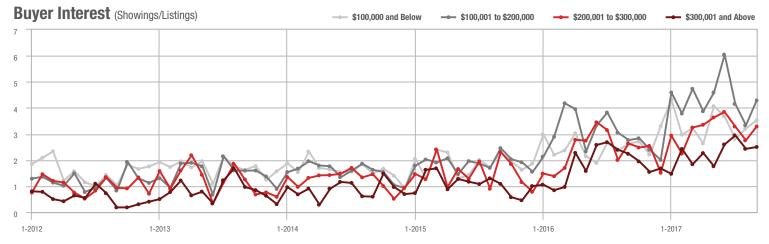

**Charlotte MSA** 

| Total<br>Showings      |                |                          | (5                         | Buyer Into<br>Showings/L |                          | Managed<br>Listings        |                   |                          |                            |
|------------------------|----------------|--------------------------|----------------------------|--------------------------|--------------------------|----------------------------|-------------------|--------------------------|----------------------------|
| Price Range            | September 2017 | Year-Over-Year<br>Change | Month-Over-Month<br>Change | September<br>2017        | Year-Over-Year<br>Change | Month-Over-Month<br>Change | September<br>2017 | Year-Over-Year<br>Change | Month-Over-Month<br>Change |
| \$100,000 and Below    | 4,631          | - 28.2%                  | - 18.9%                    | 5.0                      | + 2.0%                   | - 10.7%                    | 1,329             | - 36.8%                  | - 11.5%                    |
| \$100,001 to \$200,000 | 19,619         | - 8.8%                   | - 19.9%                    | 8.9                      | + 18.7%                  | - 9.0%                     | 2,399             | - 27.3%                  | - 12.4%                    |
| \$200,001 to \$300,000 | 15,400         | + 1.8%                   | - 13.3%                    | 7.3                      | + 14.1%                  | + 0.4%                     | 2,300             | - 17.0%                  | - 14.6%                    |
| \$300,001 and Above    | 21,200         | + 10.8%                  | - 10.6%                    | 4.7                      | + 6.8%                   | - 4.7%                     | 5,120             | - 6.0%                   | - 8.0%                     |
| Total                  | 60,850         | - 2.2%                   | - 15.1%                    | 6.3                      | + 10.5%                  | - 6.2%                     | 11,148            | - 18.2%                  | - 10.8%                    |