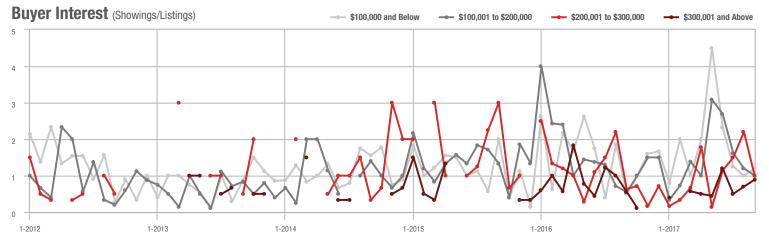

o \$300,000 | 7                 | - 30.0%                  | - 70.8%                    | 1.0               | + 66.7%                            | - 54.5%                    | 11                | - 35.3%                  | - 15.4%                    |  |
| \$300,001 and Above    | 9                 | + 80.0%                  | - 10.0%                    | 0.9               | + 50.0%                            | + 27.0%                    | 13                | - 27.8%                  | - 18.8%                    |  |
| Total                  | 48                | + 77.8%                  | - 45.5%                    | 1.0               | + 66.7%                            | - 15.0%                    | 58                | - 17.1%                  | - 13.4%                    |  |













### **Anson County, NC**

|                        | Total<br>Showings |                          |                            | (5                | Buyer Interest (Showings/Listings) |                            |                   | Managed<br>Listings      |                            |  |
|------------------------|-------------------|--------------------------|----------------------------|-------------------|------------------------------------|----------------------------|-------------------|--------------------------|----------------------------|--|
| Price Range            | September<br>2017 | Year-Over-Year<br>Change | Month-Over-Month<br>Change | September<br>2017 | Year-Over-Year<br>Change           | Month-Over-Month<br>Change | September<br>2017 | Year-Over-Year<br>Change