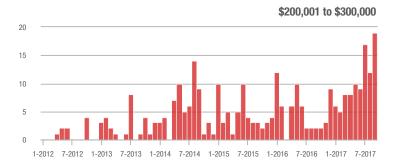

01 to \$300,000 | 19                | + 850.0%                 | + 58.3%                    | 2.0               |                                    | + 50.0%                    | 10                | + 11.1%                  | + 11.1%                    |  |
| \$300,001 and Above    | 1                 | 0.0%                     | - 50.0%                    | 1.0               |                                    | - 50.0%                    | 5                 | 0.0%                     | 0.0%                       |  |
| Total                  | 109               | + 47.3%                  | + 22.5%                    | 1.6               | + 100.0%                           | + 8.9%                     | 95                | - 30.7%                  | - 3.1%                     |  |













### **Cabarrus County, NC**

| Total<br>Showings      |                   |                          | (5                         | Buyer Into<br>Showings/L |                          | Managed<br>Listings        |                   |                          |                            |
|------------------------|-------------------|--------------------------|----------------------------|--------------------------|--------------------------|----------------------------|-------------------|--------------------------|----------------------------|
| Price Range            | September<br>2017 | Year-Over-Year<br>Change | Month-Over-Month<br>Change | September<br>2017        | Year-Over-Year<br>Change | Month-Over-Month<br>Change | September<br>2017 | Year-Over-Year<br>Change | Month-