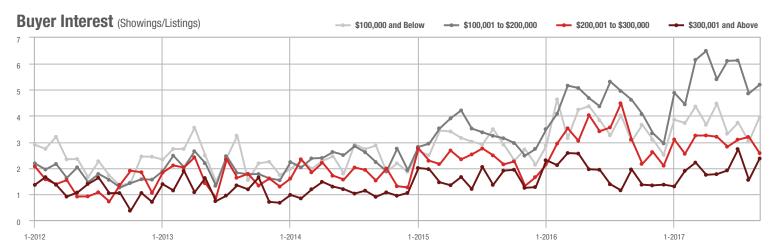

**Charlotte MSA** 

| Total<br>Showings      |                |                          | (5                         | Buyer Into<br>Showings/L |                          | Managed<br>Listings        |                   |                          |                            |
|------------------------|----------------|--------------------------|----------------------------|--------------------------|--------------------------|----------------------------|-------------------|--------------------------|----------------------------|
| Price Range            | September 2017 | Year-Over-Year<br>Change | Month-Over-Month<br>Change | September<br>2017        | Year-Over-Year<br>Change | Month-Over-Month<br>Change | September<br>2017 | Year-Over-Year<br>Change | Month-Over-Month<br>Change |
| \$100,000 and Below    | 4,631          | - 28.2%                  | - 18.9%                    | 5.0                      | + 2.0%                   | - 10.7%                    | 1,329             | - 36.8%                  | - 11.5%                    |
| \$100,001 to \$200,000 | 19,619         | - 8.8%                   | - 19.9%                    | 8.9                      | + 18.7%                  | - 9.0%                     | 2,399             | - 27.3%                  | - 12.4%                    |
| \$200,001 to \$300,000 | 15,400         | + 1.8%                   | - 13.3%                    | 7.3                      | + 14.1%                  | + 0.4%                     | 2,300             | - 17.0%                  | - 14.6%                    |
| \$300,001 and Above    | 21,200         | + 10.8%                  | - 10.6%                    | 4.7                      | + 6.8%                   | - 4.7%                     | 5,120             | - 6.0%                   | - 8.0%                     |
| Total                  | 60,850         | - 2.2%                   | - 15.1%                    | 6.3                      | + 10.5%                  | - 6.2%                     | 11,148            | - 18.2%                  | - 10.8%                    |