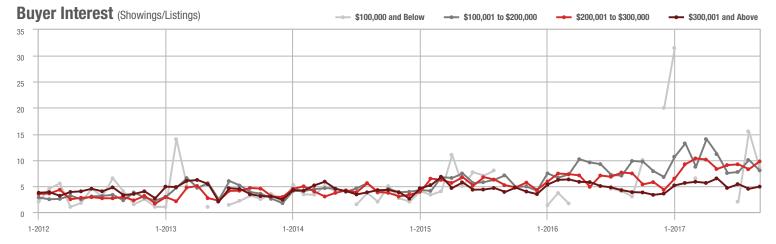

**Charlotte MSA** 

| Total<br>Showings      |                |                          | (5                         | Buyer Into<br>Showings/L |                          | Managed<br>Listings        |                   |                          |                            |
|------------------------|----------------|--------------------------|----------------------------|--------------------------|--------------------------|----------------------------|-------------------|--------------------------|----------------------------|
| Price Range            | September 2017 | Year-Over-Year<br>Change | Month-Over-Month<br>Change | September<br>2017        | Year-Over-Year<br>Change | Month-Over-Month<br>Change | September<br>2017 | Year-Over-Year<br>Change | Month-Over-Month<br>Change |
| \$100,000 and Below    | 4,631          | - 28.2%                  | - 18.9%                    | 5.0                      | + 2.0%                   | - 10.7%                    | 1,329             | - 36.8%                  | - 11.5%                    |
| \$100,001 to \$200,000 | 19,619         | - 8.8%                   | - 19.9%                    | 8.9                      | + 18.7%                  | - 9.0%                     | 2,399             | - 27.3%                  | - 12.4%                    |
| \$200,001 to \$300,000 | 15,400         | + 1.8%                   | - 13.3%                    | 7.3                      | + 14.1%                  | + 0.4%                     | 2,300             | - 17.0%                  | - 14.6%                    |
| \$300,001 and Above    | 21,200         | + 10.8%                  | - 10.6%                    | 4.7                      | + 6.8%                   | - 4.7%                     | 5,120             | - 6.0%                   | - 8.0%                     |
| Total                  | 60,850         | - 2.2%                   | - 15.1%                    | 6.3                      | + 10.5%                  | - 6.2%                     | 11,148            | - 18.2%                  | - 10.8%                    |