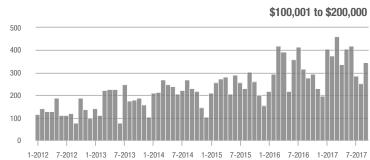

,001 to \$300,000 | 175               | + 15.1%                  | + 13.6%                    | 3.3               | + 26.9%                            | + 19.3%                    | 59                | - 27.2%                  | - 11.9%                    |  |
| \$300,001 and Above    | 154               | + 35.1%                  | - 0.6%                     | 2.5               | + 13.6%                            | + 2.9%                     | 77                | - 1.3%                   | - 3.8%                     |  |
| Total                  | 884               | + 20.9%                  | + 15.6%                    | 3.5               | + 34.6%                            | + 17.8%                    | 316               | - 21.6%                  | - 4.0%                     |  |













### Statesville, NC

|                        | Total<br>Showings |                          |                            | (5                | Buyer Interest (Showings/Listings) |                            |                   | Managed<br>Listings      |                            |  |
|------------------------|-------------------|--------------------------|----------------------------|-------------------|------------------------------------|----------------------------|-------------------|--------------------------|----------------------------|--|
| Price Range            | September<br>2017 | Year-Over-Year<br>Change | Month-Over-Month<br>Change | September<br>2017 | Year-Over-Year<br>Change           | Month-Over-Month<br>Change | September<br>2017 | Year-Over-Year<br>Change