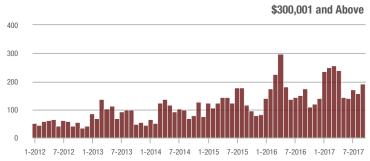

to \$300,000 | 346               | - 4.7%                   | - 20.8%                    | 5.0               | + 35.1%                            | - 8.4%                     | 75                | - 31.8%                  | - 16.7%                    |  |
| \$300,001 and Above    | 192               | + 10.3%                  | + 21.5%                    | 4.0               | + 42.9%                            | + 30.9%                    | 57                | - 32.1%                  | - 9.5%                     |  |
| Total                  | 1,310             | + 4.5%                   | - 16.5%                    | 5.7               | + 42.5%                            | - 7.7%                     | 270               | - 32.3%                  | - 12.1%                    |  |













### **Montgomery County, NC**

|                        |                   | Total<br>Showin          |                            | (;                | Buyer Into<br>Showings/L |                            | Managed<br>Listings |                          |                            |
|------------------------|-------------------|--------------------------|----------------------------|-------------------|--------------------------|----------------------------|---------------------|--------------------------|----------------------------|
| Price Range            | September<br>2017 | Year-Over-Year<br>Change | Month-Over-Month<br>Change | September<br>2017 | Year-Over-Year<br>Change | Month-Over-Month<br>Change | September<br>2017   | Year-Over-Year<br>Change | Month-Over-Month<br>C