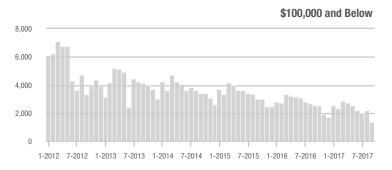

00,001 to \$300,000 | 6,560             | + 5.7%                   | - 12.5%                    | 8.5               | + 11.8%                            | - 2.8%                     | 804               | - 10.8%                  | - 10.5%                    |  |
| \$300,001 and Above    | 9,452             | + 4.5%                   | - 7.4%                     | 5.5               | - 3.5%                             | - 3.1%                     | 1,826             | - 1.5%                   | - 5.6%                     |  |
| Total                  | 27,169            | - 4.1%                   | - 14.5%                    | 7.8               | + 6.8%                             | - 7.4%                     | 3,710             | - 16.0%                  | - 8.8%                     |  |













# **Concord, NC**

|                        | Total<br>Showings |                          |                            | (5                | Buyer Interest (Showings/Listings) |                            |                   | Managed<br>Listings      |                            |  |
|------------------------|-------------------|--------------------------|----------------------------|-------------------|------------------------------------|----------------------------|-------------------|--------------------------|----------------------------|--|
| Price Range            | September<br>2017 | Year-Over-Year<br>Change | Month-Over-Month<br>Change | September<br>2017 | Year-Over-Year<br>Change           | Month-Over-Month<br>Change | September<br>2017 | Year-Over-Year<br>Change