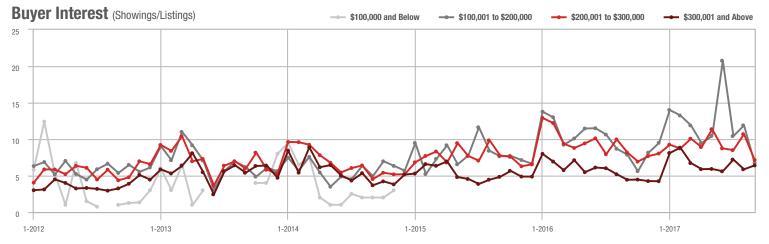

o \$300,000 | 293               | - 8.2%                   | - 39.1%                    | 7.1               | - 13.4%                            | - 33.1%                    | 41                | + 5.1%                   | - 8.9%                     |  |
| \$300,001 and Above    | 454               | + 47.4%                  | + 9.4%                     | 6.4               | + 45.5%                            | + 9.0%                     | 74                | - 2.6%                   | + 1.4%                     |  |
| Total                  | 801               | + 6.4%                   | - 20.1%                    | 6.7               | + 9.8%                             | - 17.2%                    | 123               | - 6.1%                   | - 3.1%                     |  |













## Waxhaw, NC

|                        | Total<br>Showings |                          |                            | (5                | Buyer Interest (Showings/Listings) |                            |                   | Managed<br>Listings      |                            |  |
|------------------------|-------------------|--------------------------|----------------------------|-------------------|------------------------------------|----------------------------|-------------------|--------------------------|----------------------------|--|
| Price Range            | September<br>2017 | Year-Over-Year<br>Change | Month-Over-Month<br>Change | September<br>2017 | Year-Over-Year<br>Change           | Month-Over-Month<br>Change | September<br>2017 | Year-Over-Year<br>Change | Month-Ove