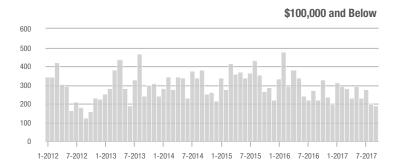

**Charlotte MSA** 

| Total<br>Showings      |                |                          | (5                         | Buyer Into<br>Showings/L |                          | Managed<br>Listings        |                   |                          |                            |
|------------------------|----------------|--------------------------|----------------------------|--------------------------|--------------------------|----------------------------|-------------------|--------------------------|----------------------------|
| Price Range            | September 2017 | Year-Over-Year<br>Change | Month-Over-Month<br>Change | September<br>2017        | Year-Over-Year<br>Change | Month-Over-Month<br>Change | September<br>2017 | Year-Over-Year<br>Change | Month-Over-Month<br>Change |
| \$100,000 and Below    | 4,631          | - 28.2%                  | - 18.9%                    | 5.0                      | + 2.0%                   | - 10.7%                    | 1,329             | - 36.8%                  | - 11.5%                    |
| \$100,001 to \$200,000 | 19,619         | - 8.8%                   | - 19.9%                    | 8.9                      | + 18.7%                  | - 9.0%                     | 2,399             | - 27.3%                  | - 12.4%                    |
| \$200,001 to \$300,000 | 15,400         | + 1.8%                   | - 13.3%                    | 7.3                      | + 14.1%                  | + 0.4%                     | 2,300             | - 17.0%                  | - 14.6%                    |
| \$300,001 and Above    | 21,200         | + 10.8%                  | - 10.6%                    | 4.7                      | + 6.8%                   | - 4.7%                     | 5,120             | - 6.0%                   | - 8.0%                     |
| Total                  | 60,850         | - 2.2%                   | - 15.1%                    | 6.3                      | + 10.5%                  | - 6.2%                     | 11,148            | - 18.2%                  | - 10.8%                    |