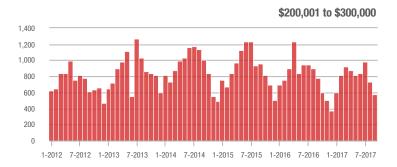

**Charlotte MSA** 

| Total<br>Showings      |                |                          | (5                         | Buyer Into<br>Showings/L |                          | Managed<br>Listings        |                   |                          |                            |
|------------------------|----------------|--------------------------|----------------------------|--------------------------|--------------------------|----------------------------|-------------------|--------------------------|----------------------------|
| Price Range            | September 2017 | Year-Over-Year<br>Change | Month-Over-Month<br>Change | September<br>2017        | Year-Over-Year<br>Change | Month-Over-Month<br>Change | September<br>2017 | Year-Over-Year<br>Change | Month-Over-Month<br>Change |
| \$100,000 and Below    | 4,631          | - 28.2%                  | - 18.9%                    | 5.0                      | + 2.0%                   | - 10.7%                    | 1,329             | - 36.8%                  | - 11.5%                    |
| \$100,001 to \$200,000 | 19,619         | - 8.8%                   | - 19.9%                    | 8.9                      | + 18.7%                  | - 9.0%                     | 2,399             | - 27.3%                  | - 12.4%                    |
| \$200,001 to \$300,000 | 15,400         | + 1.8%                   | - 13.3%                    | 7.3                      | + 14.1%                  | + 0.4%                     | 2,300             | - 17.0%                  | - 14.6%                    |
| \$300,001 and Above    | 21,200         | + 10.8%                  | - 10.6%                    | 4.7                      | + 6.8%                   | - 4.7%                     | 5,120             | - 6.0%                   | - 8.0%                     |
| Total                  | 60,850         | - 2.2%                   | - 15.1%                    | 6.3                      | + 10.5%                  | - 6.2%                     | 11,148            | - 18.2%                  | - 10.8%                    |