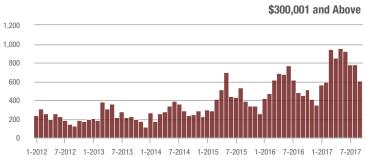

to \$300,000 | 766               | - 2.8%                   | - 6.9%                     | 6.9               | + 27.8%                            | - 0.2%                     | 121               | - 28.8%                  | - 7.6%                     |  |
| \$300,001 and Above    | 606               | + 34.7%                  | - 21.9%                    | 3.5               | + 25.0%                            | - 13.5%                    | 196               | - 2.0%                   | - 12.1%                    |  |
| Total                  | 2,849             | - 5.8%                   | - 19.6%                    | 6.3               | + 12.5%                            | - 7.7%                     | 515               | - 22.3%                  | - 13.6%                    |  |













### Davidson, NC

|                        | Total<br>Showings |                          |                            | (5                | Buyer Interest (Showings/Listings) |                            |                   | Managed<br>Listings      |                            |  |
|------------------------|-------------------|--------------------------|----------------------------|-------------------|------------------------------------|----------------------------|-------------------|--------------------------|----------------------------|--|
| Price Range            | September<br>2017 | Year-Over-Year<br>Change | Month-Over-Month<br>Change | September<br>2017 | Year-Over-Year<br>Change           | Month-Over-Month<br>Change | September<br>2017 | Year-Over-Year<br>Change | Mont