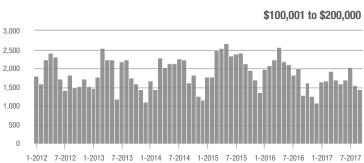

,001 to \$300,000 | 1,509             | - 1.8%                   | - 16.6%                    | 6.5               | + 16.1%                            | - 2.4%                     | 268               | - 19.8%                  | - 15.5%                    |  |
| \$300,001 and Above    | 3,256             | + 24.7%                  | - 10.2%                    | 4.9               | + 25.6%                            | - 2.8%                     | 794               | - 8.3%                   | - 9.9%                     |  |
| Total                  | 6,356             | + 12.4%                  | - 11.5%                    | 5.6               | + 21.7%                            | - 3.9%                     | 1,371             | - 14.6%                  | - 9.6%                     |  |













### **Uptown Charlotte**

|                        | Total<br>Showings |                          |                            | (5                | Buyer Interest (Showings/Listings) |                            |                   | Managed<br>Listings      |                            |  |
|------------------------|-------------------|--------------------------|----------------------------|-------------------|------------------------------------|----------------------------|-------------------|--------------------------|----------------------------|--|
| Price Range            | September<br>2017 | Year-Over-Year<br>Change | Month-Over-Month<br>Change | September<br>2017 | Year-Over-Year<br>Change           | Month-Over-Month<br>Change | September<br>2017 | Year-Over-Year<br>C