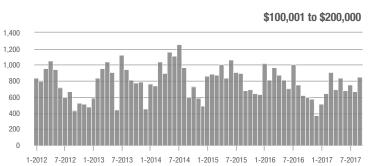

**Charlotte MSA** 

| Total<br>Showings      |                |                          | (5                         | Buyer Into<br>Showings/L |                          | Managed<br>Listings        |                   |                          |                            |
|------------------------|----------------|--------------------------|----------------------------|--------------------------|--------------------------|----------------------------|-------------------|--------------------------|----------------------------|
| Price Range            | September 2017 | Year-Over-Year<br>Change | Month-Over-Month<br>Change | September<br>2017        | Year-Over-Year<br>Change | Month-Over-Month<br>Change | September<br>2017 | Year-Over-Year<br>Change | Month-Over-Month<br>Change |
| \$100,000 and Below    | 4,631          | - 28.2%                  | - 18.9%                    | 5.0                      | + 2.0%                   | - 10.7%                    | 1,329             | - 36.8%                  | - 11.5%                    |
| \$100,001 to \$200,000 | 19,619         | - 8.8%                   | - 19.9%                    | 8.9                      | + 18.7%                  | - 9.0%                     | 2,399             | - 27.3%                  | - 12.4%                    |
| \$200,001 to \$300,000 | 15,400         | + 1.8%                   | - 13.3%                    | 7.3                      | + 14.1%                  | + 0.4%                     | 2,300             | - 17.0%                  | - 14.6%                    |
| \$300,001 and Above    | 21,200         | + 10.8%                  | - 10.6%                    | 4.7                      | + 6.8%                   | - 4.7%                     | 5,120             | - 6.0%                   | - 8.0%                     |
| Total                  | 60,850         | - 2.2%                   | - 15.1%                    | 6.3                      | + 10.5%                  | - 6.2%                     | 11,148            | - 18.2%                  | - 10.8%                    |