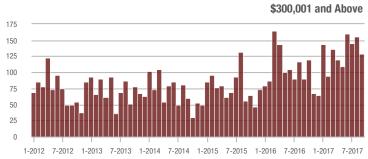

### **Cabarrus County, NC**

| Total<br>Showings      |                   |                          | (5                         | Buyer Into<br>Showings/L |                          | Managed<br>Listings        |                   |                          |                            |
|------------------------|-------------------|--------------------------|----------------------------|--------------------------|--------------------------|----------------------------|-------------------|--------------------------|----------------------------|
| Price Range            | September<br>2017 | Year-Over-Year<br>Change | Month-Over-Month<br>Change | September<br>2017        | Year-Over-Year<br>Change | Month-Over-Month<br>Change | September<br>2017 | Year-Over-Year<br>Change | Month-Over-Month<br>Change |
| \$100,000 and Below    | 463               | - 31.5%                  | - 24.5%                    | 4.8                      | - 9.4%                   | - 13.9%                    | 142               | - 33.0%                  | - 10.1%                    |
| \$100,001 to \$200,000 | 1,985             | - 6.8%                   | - 23.4%                    | 9.1                      | + 19.7%                  | - 6.6%                     | 234               | - 26.6%                  | - 17.3%                    |
| \$200,001 to \$300,000 | 1,270             | - 4.9%                   | - 18.5%                    | 6.6                      | + 15.8%                  | - 4.9%                     | 208               | - 25.4%                  | - 15.1%                    |
| \$300,001 and Above    | 1,198             | + 36.6%                  | - 16.6%                    | 4.0                      | + 42.9%                  | - 5.8%                     | 343               | - 15.5%                  | - 13.6%                    |
| Total                  | 4,916             | - 2.0%                   | - 20.7%                    | 6.2                      | + 17.0%                  | - 7.7%                     | 927               | - 23.8%                  | - 14.4%                    |

**Charlotte MSA** 

| Total<br>Showings      |                |                          | (5                         | Buyer Into<br>Showings/L |                          | Managed<br>Listings        |                   |                          |                            |
|------------------------|----------------|--------------------------|----------------------------|--------------------------|--------------------------|----------------------------|-------------------|--------------------------|----------------------------|
| Price Range            | September 2017 | Year-Over-Year<br>Change | Month-Over-Month<br>Change | September<br>2017        | Year-Over-Year<br>Change | Month-Over-Month<br>Change | September<br>2017 | Year-Over-Year<br>Change | Month-Over-Month<br>Change |
| \$100,000 and Below    | 4,631          | - 28.2%                  | - 18.9%                    | 5.0                      | + 2.0%                   | - 10.7%                    | 1,329             | - 36.8%                  | - 11.5%                    |
| \$100,001 to \$200,000 | 19,619         | - 8.8%                   | - 19.9%                    | 8.9                      | + 18.7%                  | - 9.0%                     | 2,399             | - 27.3%                  | - 12.4%                    |
| \$200,001 to \$300,000 | 15,400         | + 1.8%                   | - 13.3%                    | 7.3                      | + 14.1%                  | + 0.4%                     | 2,300             | - 17.0%                  | - 14.6%                    |
| \$300,001 and Above    | 21,200         | + 10.8%                  | - 10.6%                    | 4.7                      | + 6.8%                   | - 4.7%                     | 5,120             | - 6.0%                   | - 8.0%                     |
| Total                  | 60,850         | - 2.2%                   | - 15.1%                    | 6.3                      | + 10.5%                  | - 6.2%                     | 11,148            | - 18.2%                  | - 10.8%                    |

### City of Charlotte, NC

|                        | Total<br>Showings |                          |                            | (5                | Buyer Interest (Showings/Listings) |                            |                   | Managed<br>Listings      |                            |  |
|------------------------|-------------------|--------------------------|----------------------------|-------------------|------------------------------------|----------------------------|-------------------|--------------------------|----------------------------|--|
| Price Range            | September<br>2017 | Year-Over-Year<br>Change | Month-Over-Month<br>Change | September<br>2017 | Year-Over-Year<br>Change           | Month-Over-Month<br>Change | September<br>2017 | Year-Over-Year<br>Change | Month-Over-Month<br>Change |  |
| \$100,000 and Below    | 1,343             | - 47.6%                  | - 38.7%                    | 8.5               | + 7.6%                             | - 17.7%                    | 189               | - 53.6%                  | - 25.6%                    |  |
| \$100,001 to \$200,000 | 9,814             | - 6.7%                   | - 17.5%                    | 11.2              | + 23.1%                            | - 10.2%                    | 891               | - 29.0%                  | - 9.2%                     |  |
| \$200,001 to \$300,000 | 6,560             | + 5.7%                   | - 12.5%                    | 8.5               | + 11.8%                            | - 2.8%                     | 804               | - 10.8%                  | - 10.5%                    |  |
| \$300,001 and Above    | 9,452             | + 4.5%                   | - 7.4%                     | 5.5               | - 3.5%                             | - 3.1%                     | 1,826             | - 1.5%                   | - 5.6%                     |  |
| Total                  | 27,169            | - 4.1%                   | - 14.5%                    | 7.8               | + 6.8%                             | - 7.4%                     | 3,710             | - 16.0%                  | - 8.8%                     |  |

### **Mecklenburg County, NC**

|                        |                   | Total<br>Showin          |                            | (5                | Buyer Interest (Showings/Listings) |                            |                   | Managed<br>Listings      |                            |  |
|------------------------|-------------------|--------------------------|----------------------------|-------------------|------------------------------------|----------------------------|-------------------|--------------------------|----------------------------|--|
| Price Range            | September<br>2017 | Year-Over-Year<br>Change | Month-Over-Month<br>Change | September<br>2017 | Year-Over-Year<br>Change           | Month-Over-Month<br>Change | September<br>2017 | Year-Over-Year<br>Change | Month-Over-Month<br>Change |  |
| \$100,000 and Below    | 1,419             | - 45.3%                  | - 38.5%                    | 8.1               | + 5.2%                             | - 19.1%                    | 213               | - 52.6%                  | - 25.5%                    |  |
| \$100,001 to \$200,000 | 10,761            | - 13.6%                  | - 16.6%                    | 11.0              | + 18.3%                            | - 9.5%                     | 1,011             | - 30.7%                  | - 9.1%                     |  |
| \$200,001 to \$300,000 | 8,527             | - 0.9%                   | - 14.1%                    | 8.5               | + 13.3%                            | - 0.9%                     | 1,042             | - 17.1%                  | - 13.7%                    |  |
| \$300,001 and Above    | 12,500            | + 5.4%                   | - 8.8%                     | 5.2               | - 1.9%                             | - 3.8%                     | 2,610             | - 2.2%                   | - 6.4%                     |  |
| Total                  | 33,207            | - 6.5%                   | - 14.5%                    | 7.3               | + 4.3%                             | - 6.6%                     | 4,876             | - 16.4%                  | - 9.6%                     |  |