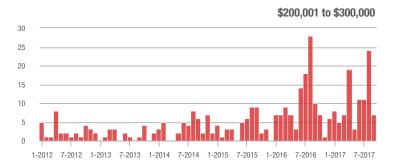

01 to \$300,000 | 7                 | - 30.0%                  | - 70.8%                    | 1.0               | + 66.7%                            | - 54.5%                    | 11                | - 35.3%                  | - 15.4%                    |  |
| \$300,001 and Above    | 9                 | + 80.0%                  | - 10.0%                    | 0.9               | + 50.0%                            | + 27.0%                    | 13                | - 27.8%                  | - 18.8%                    |  |
| Total                  | 48                | + 77.8%                  | - 45.5%                    | 1.0               | + 66.7%                            | - 15.0%                    | 58                | - 17.1%                  | - 13.4%                    |  |













### **Anson County, NC**

|                        | Total<br>Showings |                          |                            | (5                | Buyer Interest (Showings/Listings) |                            |                   | Managed<br>Listings      |                            |  |
|------------------------|-------------------|--------------------------|----------------------------|-------------------|------------------------------------|----------------------------|-------------------|--------------------------|----------------------------|--|
| Price Range            | September<br>2017 | Year-Over-Year<br>Change | Month-Over-Month<br>Change | September<br>2017 | Year-Over-Year<br>Change           | Month-Over-Month<br>Change | September<br>2017 | Year-Over-Year<br>Cha