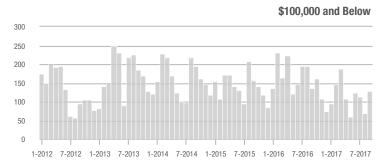

**Charlotte MSA** 

| Total<br>Showings      |                |                          | (5                         | Buyer Into<br>Showings/L |                          | Managed<br>Listings        |                   |                          |                            |
|------------------------|----------------|--------------------------|----------------------------|--------------------------|--------------------------|----------------------------|-------------------|--------------------------|----------------------------|
| Price Range            | September 2017 | Year-Over-Year<br>Change | Month-Over-Month<br>Change | September<br>2017        | Year-Over-Year<br>Change | Month-Over-Month<br>Change | September<br>2017 | Year-Over-Year<br>Change | Month-Over-Month<br>Change |
| \$100,000 and Below    | 4,631          | - 28.2%                  | - 18.9%                    | 5.0                      | + 2.0%                   | - 10.7%                    | 1,329             | - 36.8%                  | - 11.5%                    |
| \$100,001 to \$200,000 | 19,619         | - 8.8%                   | - 19.9%                    | 8.9                      | + 18.7%                  | - 9.0%                     | 2,399             | - 27.3%                  | - 12.4%                    |
| \$200,001 to \$300,000 | 15,400         | + 1.8%                   | - 13.3%                    | 7.3                      | + 14.1%                  | + 0.4%                     | 2,300             | - 17.0%                  | - 14.6%                    |
| \$300,001 and Above    | 21,200         | + 10.8%                  | - 10.6%                    | 4.7                      | + 6.8%                   | - 4.7%                     | 5,120             | - 6.0%                   | - 8.0%                     |
| Total                  | 60,850         | - 2.2%                   | - 15.1%                    | 6.3                      | + 10.5%                  | - 6.2%                     | 11,148            | - 18.2%                  | - 10.8%                    |