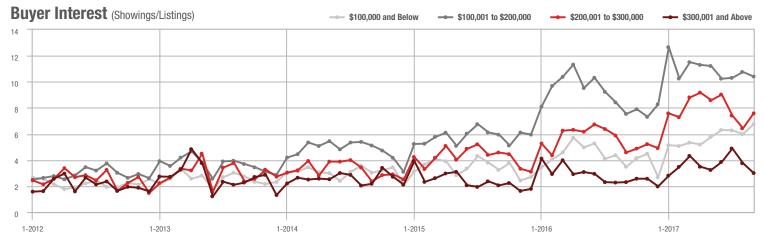

o \$300,000 | 755               | + 92.6%                  | + 2.7%                     | 7.6               | + 65.2%                            | + 17.8%                    | 101               | + 3.1%                   | - 14.4%                    |  |
| \$300,001 and Above    | 294               | + 23.5%                  | - 30.2%                    | 3.0               | + 30.4%                            | - 20.2%                    | 110               | - 14.7%                  | - 12.7%                    |  |
| Total                  | 2,631             | + 35.6%                  | - 11.2%                    | 7.1               | + 51.1%                            | + 0.5%                     | 415               | - 19.4%                  | - 13.9%                    |  |













### Salisbury, NC

|                        | Total<br>Showings |                          |                            | (5                | Buyer Interest (Showings/Listings) |                            |                   | Managed<br>Listings      |                            |  |
|------------------------|-------------------|--------------------------|----------------------------|-------------------|------------------------------------|----------------------------|-------------------|--------------------------|----------------------------|--|
| Price Range            | September<br>2017 | Year-Over-Year<br>Change | Month-Over-Month<br>Change | September<br>2017 | Year-Over-Year<br>Change           | Month-Over-Month<br>Change | September<br>2017 | Year-Over-Year<br>Change | Month