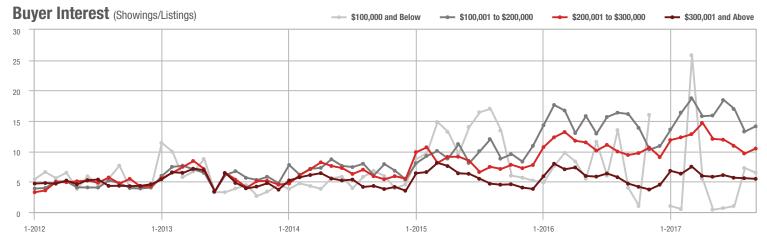

**Charlotte MSA** 

| Total<br>Showings      |                |                          | (5                         | Buyer Into<br>Showings/L |                          | Managed<br>Listings        |                   |                          |                            |
|------------------------|----------------|--------------------------|----------------------------|--------------------------|--------------------------|----------------------------|-------------------|--------------------------|----------------------------|
| Price Range            | September 2017 | Year-Over-Year<br>Change | Month-Over-Month<br>Change | September<br>2017        | Year-Over-Year<br>Change | Month-Over-Month<br>Change | September<br>2017 | Year-Over-Year<br>Change | Month-Over-Month<br>Change |
| \$100,000 and Below    | 4,631          | - 28.2%                  | - 18.9%                    | 5.0                      | + 2.0%                   | - 10.7%                    | 1,329             | - 36.8%                  | - 11.5%                    |
| \$100,001 to \$200,000 | 19,619         | - 8.8%                   | - 19.9%                    | 8.9                      | + 18.7%                  | - 9.0%                     | 2,399             | - 27.3%                  | - 12.4%                    |
| \$200,001 to \$300,000 | 15,400         | + 1.8%                   | - 13.3%                    | 7.3                      | + 14.1%                  | + 0.4%                     | 2,300             | - 17.0%                  | - 14.6%                    |
| \$300,001 and Above    | 21,200         | + 10.8%                  | - 10.6%                    | 4.7                      | + 6.8%                   | - 4.7%                     | 5,120             | - 6.0%                   | - 8.0%                     |
| Total                  | 60,850         | - 2.2%                   | - 15.1%                    | 6.3                      | + 10.5%                  | - 6.2%                     | 11,148            | - 18.2%                  | - 10.8%                    |