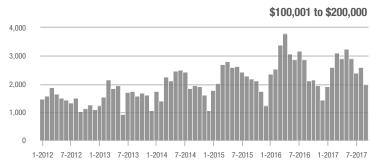

|
| \$200,001 to \$300,000 | 1,270             | - 4.9%                   | - 18.5%                    | 6.6                      | + 15.8%                  | - 4.9%                     | 208               | - 25.4%                  | - 15.1%                    |
| \$300,001 and Above    | 1,198             | + 36.6%                  | - 16.6%                    | 4.0                      | + 42.9%                  | - 5.8%                     | 343               | - 15.5%                  | - 13.6%                    |
| Total                  | 4,916             | - 2.0%                   | - 20.7%                    | 6.2                      | + 17.0%                  | - 7.7%                     | 927               | - 23.8%                  | - 14.4%                    |













**Charlotte MSA** 

| Total<br>Showings      |                |                          | (5                         | Buyer Into<br>Showings/L |                          | Managed<br>Listings        |                   |                          |                            |
|------------------------|----------------|--------------------------|----------------------------|--------------------------|--------------------------|----------------------------|-------------------|--------------------------|----------------------------|
| Price Range            | September 2017 | Year-Over-Year<br>Change | Month-Over-Month<br>Change | September<br>2017        | Year-Over-Year<br>Change | Month-Over-Month<br>Change | September<br>2017 | Year-Over-Year<br>Change | Month-Over-Month<br>Ch