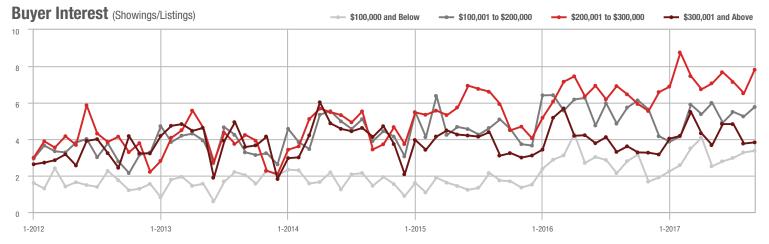

## **Showing Statistics**

| MLS Area               | Total<br>Showings | Buyer Interest<br>(Showings / Listings) | Managed<br>Listings |
|------------------------|-------------------|-----------------------------------------|---------------------|
| Alexander County, NC   | 48                | 1.0                                     | 58                  |
| Anson County, NC       | 109               | 1.6                                     | 95                  |
| Cabarrus County, NC    | 4,916             | 6.2                                     | 927                 |
| Charlotte MSA          | 60,850            | 6.3                                     | 11,148              |
| City of Charlotte, NC  | 27,169            | 7.8                                     | 3,710               |
| Concord, NC            | 2,849             | 6.3                                     | 515                 |
| Davidson, NC           | 946               | 5.9                                     | 176                 |
| Denver, NC             | 966               | 4.3                                     | 293                 |
| Fort Mill, SC          | 1,917             | 5.7                                     | 371                 |
| Gaston County, NC      | 3,871             | 5.5                                     | 869                 |
| Gastonia, NC           | 1,717             | 5.6                                     | 343                 |
| Huntersville, NC       | 2,031             | 5.5                                     | 418                 |
| Iredell County, NC     | 4,903             | 4.4                                     | 1,402               |
| Kannapolis, NC         | 1,055             | 5.8                                     | 219                 |
| Lake Norman            | 4,164             | 4.1                                     | 1,264               |
| Lake Wylie             | 1,571             | 3.8                                     | 526                 |
| Lancaster County, SC   | 2,245             | 5.2                                     | 501                 |
| Lincoln County, NC     | 1,827             | 4.2                                     | 548                 |
| Lincolnton, NC         | 611               | 4.4                                     | 165                 |
| Matthews, NC           | 2,421             | 7.8                                     | 341                 |
| Mecklenburg County, NC | 33,207            | 7.3                                     | 4,876               |
| Monroe, NC             | 1,310             | 5.7                                     | 270                 |
| Montgomery County, NC  | 220               | 2.3                                     | 179                 |
| Mooresville, NC        | 3,521             | 4.7                                     | 902                 |
| Rock Hill, SC          | 2,631             | 7.1                                     | 415                 |
| Salisbury, NC          | 945               | 3.3                                     | 352                 |
| Stanly County, NC      | 884               | 3.5                                     | 316                 |
| Statesville, NC        | 1,064             | 3.8                                     | 373                 |
| Union County, NC       | 6,356             | 5.6                                     | 1,371               |
| Uptown Charlotte       | 801               | 6.7                                     | 123                 |
| Waxhaw, NC             | 2,157             | 5.1                                     | 529                 |
| York County, SC        | 6,460             | 5.7                                     | 1,326               |