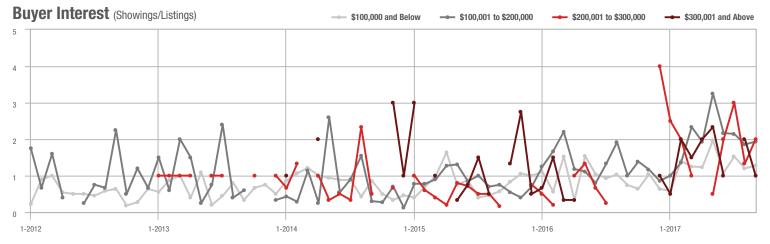

o \$300,000 | 19                | + 850.0%                 | + 58.3%                    | 2.0               |                                    | + 50.0%                    | 10                | + 11.1%                  | + 11.1%                    |  |
| \$300,001 and Above    | 1                 | 0.0%                     | - 50.0%                    | 1.0               |                                    | - 50.0%                    | 5                 | 0.0%                     | 0.0%                       |  |
| Total                  | 109               | + 47.3%                  | + 22.5%                    | 1.6               | + 100.0%                           | + 8.9%                     | 95                | - 30.7%                  | - 3.1%                     |  |













### **Cabarrus County, NC**

| Total<br>Showings      |                   |                          | (5                         | Buyer Into<br>Showings/L |                          | Managed<br>Listings        |                   |                          |                            |
|------------------------|-------------------|--------------------------|----------------------------|--------------------------|--------------------------|----------------------------|-------------------|--------------------------|----------------------------|
| Price Range            | September<br>2017 | Year-Over-Year<br>Change | Month-Over-Month<br>Change | September<br>2017        | Year-Over-Year<br>Change | Month-Over-Month<br>Change | September<br>2017 | Year-Over-Year<br>Change | Month-Over