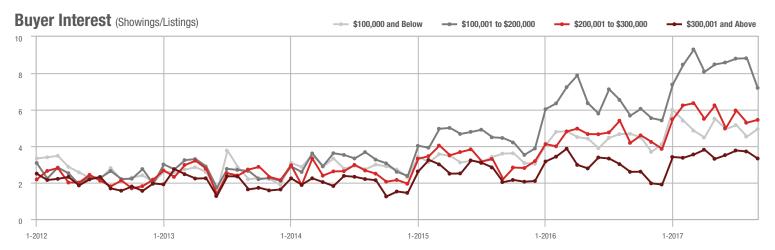

| + 7.0%                   | - 12.5%                    | 5.4                                | + 28.6%                  | + 2.9%                     | 155                 | - 28.9%                  | - 15.8%                    |
| \$300,001 and Above    | 499               | + 36.3%                  | - 19.1%                    | 3.3                                | + 26.9%                  | - 10.4%                    | 183                 | - 7.6%                   | - 14.9%                    |
| Total                  | 3,871             | - 7.7%                   | - 22.4%                    | 5.5                                | + 17.0%                  | - 10.5%                    | 869                 | - 28.9%                  | - 14.4%                    |













# **Gastonia, NC**

|                        | Total<br>Showings |                          |                            | (;                | Buyer Interest (Showings/Listings) |                            |                   | Managed<br>Listings      |                            |  |
|------------------------|-------------------|--------------------------|----------------------------|-------------------|------------------------------------|----------------------------|-------------------|--------------------------|----------------------------|--|
| Price Range            | September<br>2017 | Year-Over-Year<br>Change | Month-Over-Month<br>Change | September<br>2017 | Year-Over-Year<br>Change           | Month-Over-Month<br>Change | September<br>2017 | Year-Over-Year<br>Change | Mont