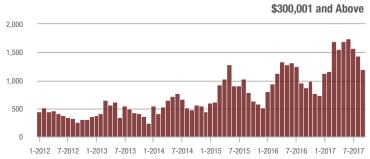

|
| \$200,001 to \$300,000 | 1,270             | - 4.9%                   | - 18.5%                    | 6.6                      | + 15.8%                  | - 4.9%                     | 208               | - 25.4%                  | - 15.1%                    |
| \$300,001 and Above    | 1,198             | + 36.6%                  | - 16.6%                    | 4.0                      | + 42.9%                  | - 5.8%                     | 343               | - 15.5%                  | - 13.6%                    |
| Total                  | 4,916             | - 2.0%                   | - 20.7%                    | 6.2                      | + 17.0%                  | - 7.7%                     | 927               | - 23.8%                  | - 14.4%                    |













**Charlotte MSA** 

| Total<br>Showings      |                |                          | (5                         | Buyer Into<br>Showings/L |                          | Managed<br>Listings        |                   |                          |                            |
|------------------------|----------------|--------------------------|----------------------------|--------------------------|--------------------------|----------------------------|-------------------|--------------------------|----------------------------|
| Price Range            | September 2017 | Year-Over-Year<br>Change | Month-Over-Month<br>Change | September<br>2017        | Year-Over-Year<br>Change | Month-Over-Month<br>Change | September<br>2017 | Year-Over-Year<br>Change | Month-Over-Month<br>Change