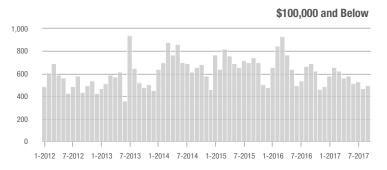

00,001 to \$300,000 | 292               | - 6.1%                   | - 39.0%                    | 5.0               | + 28.2%                            | - 24.7%                    | 63                | - 36.4%                  | - 21.3%                    |  |
| \$300,001 and Above    | 128               | + 42.2%                  | - 17.4%                    | 2.9               | + 45.0%                            | - 11.2%                    | 53                | - 17.2%                  | - 11.7%                    |  |
| Total                  | 1.717             | - 23.2%                  | - 30.9%                    | 5.6               | + 12.0%                            | - 19.9%                    | 343               | - 36.0%                  | - 15.7%                    |  |













### **Huntersville, NC**

|                        |                   | Total<br>Showin          |                            | (5                | Buyer Into<br>Showings/L |                            | Managed<br>Listings |                          |                            |
|------------------------|-------------------|--------------------------|----------------------------|-------------------|--------------------------|----------------------------|---------------------|--------------------------|----------------------------|
| Price Range            | September<br>2017 | Year-Over-Year<br>Change | Month-Over-Month<br>Change | September<br>2017 | Year-Over-Year<br>Change | Month-Over-Month<br>Change | September<br>2017   | Year-Over-Year<br>Change | Month-Over-Month<br>