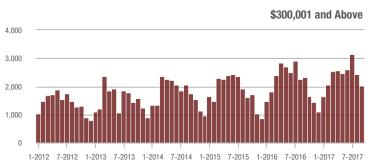

to \$300,000 | 989               | - 10.2%                  | - 7.3%                     | 4.7               | + 6.8%                             | + 3.0%                     | 250               | - 23.3%                  | - 12.6%                    |  |
| \$300,001 and Above    | 2,016             | - 13.4%                  | - 16.7%                    | 3.4               | - 8.1%                             | - 8.3%                     | 701               | - 11.5%                  | - 10.9%                    |  |
| Total                  | 4,903             | - 3.8%                   | - 7.5%                     | 4.4               | + 7.3%                             | + 2.9%                     | 1,402             | - 15.7%                  | - 10.7%                    |  |













### Kannapolis, NC

|                        | Total<br>Showings |                          |                            | (5                | Buyer Interest (Showings/Listings) |                            |                   | Managed<br>Listings      |                            |  |
|------------------------|-------------------|--------------------------|----------------------------|-------------------|------------------------------------|----------------------------|-------------------|--------------------------|----------------------------|--|
| Price Range            | September<br>2017 | Year-Over-Year<br>Change | Month-Over-Month<br>Change | September<br>2017 | Year-Over-Year<br>Change           | Month-Over-Month<br>Change | September<br>2017 | Year-Over-Year<br>Change | Mo