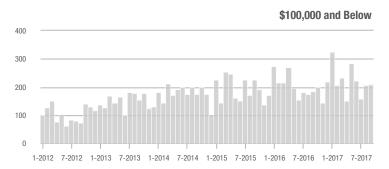

00,001 to \$300,000 | 175               | + 15.1%                  | + 13.6%                    | 3.3               | + 26.9%                            | + 19.3%                    | 59                | - 27.2%                  | - 11.9%                    |  |
| \$300,001 and Above    | 154               | + 35.1%                  | - 0.6%                     | 2.5               | + 13.6%                            | + 2.9%                     | 77                | - 1.3%                   | - 3.8%                     |  |
| Total                  | 884               | + 20.9%                  | + 15.6%                    | 3.5               | + 34.6%                            | + 17.8%                    | 316               | - 21.6%                  | - 4.0%                     |  |













### Statesville, NC

|                        | Total<br>Showings |                          |                            | (5                | Buyer Interest (Showings/Listings) |                            |                   | Managed<br>Listings      |                            |  |
|------------------------|-------------------|--------------------------|----------------------------|-------------------|------------------------------------|----------------------------|-------------------|--------------------------|----------------------------|--|
| Price Range            | September<br>2017 | Year-Over-Year<br>Change | Month-Over-Month<br>Change | September<br>2017 | Year-Over-Year<br>Change           | Month-Over-Month<br>Change | September<br>2017 | Year-Over-Year<br>Chan