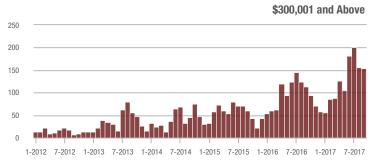

**Charlotte MSA** 

| Total<br>Showings      |                |                          | (5                         | Buyer Into<br>Showings/L |                          | Managed<br>Listings        |                   |                          |                            |
|------------------------|----------------|--------------------------|----------------------------|--------------------------|--------------------------|----------------------------|-------------------|--------------------------|----------------------------|
| Price Range            | September 2017 | Year-Over-Year<br>Change | Month-Over-Month<br>Change | September<br>2017        | Year-Over-Year<br>Change | Month-Over-Month<br>Change | September<br>2017 | Year-Over-Year<br>Change | Month-Over-Month<br>Change |
| \$100,000 and Below    | 4,631          | - 28.2%                  | - 18.9%                    | 5.0                      | + 2.0%                   | - 10.7%                    | 1,329             | - 36.8%                  | - 11.5%                    |
| \$100,001 to \$200,000 | 19,619         | - 8.8%                   | - 19.9%                    | 8.9                      | + 18.7%                  | - 9.0%                     | 2,399             | - 27.3%                  | - 12.4%                    |
| \$200,001 to \$300,000 | 15,400         | + 1.8%                   | - 13.3%                    | 7.3                      | + 14.1%                  | + 0.4%                     | 2,300             | - 17.0%                  | - 14.6%                    |
| \$300,001 and Above    | 21,200         | + 10.8%                  | - 10.6%                    | 4.7                      | + 6.8%                   | - 4.7%                     | 5,120             | - 6.0%                   | - 8.0%                     |
| Total                  | 60,850         | - 2.2%                   | - 15.1%                    | 6.3                      | + 10.5%                  | - 6.2%                     | 11,148            | - 18.2%                  | - 10.8%                    |