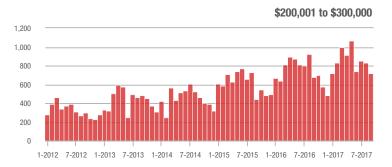

723               | + 7.0%                   | - 12.5%                    | 5.4                                | + 28.6%                  | + 2.9%                     | 155                 | - 28.9%                  | - 15.8%                    |
| \$300,001 and Above    | 499               | + 36.3%                  | - 19.1%                    | 3.3                                | + 26.9%                  | - 10.4%                    | 183                 | - 7.6%                   | - 14.9%                    |
| Total                  | 3,871             | - 7.7%                   | - 22.4%                    | 5.5                                | + 17.0%                  | - 10.5%                    | 869                 | - 28.9%                  | - 14.4%                    |













# **Gastonia, NC**

|                        | Total<br>Showings |                          |                            | (;                | Buyer Interest (Showings/Listings) |                            |                   | Managed<br>Listings      |                            |  |
|------------------------|-------------------|--------------------------|----------------------------|-------------------|------------------------------------|----------------------------|-------------------|--------------------------|----------------------------|--|
| Price Range            | September<br>2017 | Year-Over-Year<br>Change | Month-Over-Month<br>Change | September<br>2017 | Year-Over-Year<br>Change           | Month-Over-Month<br>Change | September<br>2017 | Year-Over-Year<br>Change |