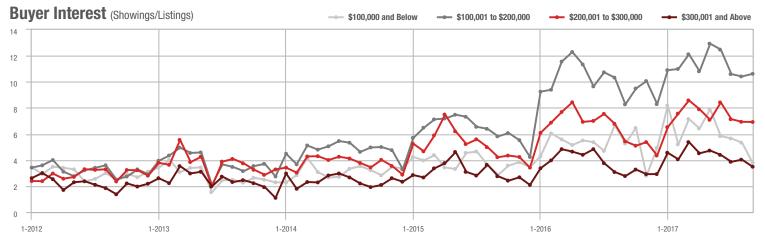

o \$300,000 | 766               | - 2.8%                   | - 6.9%                     | 6.9               | + 27.8%                            | - 0.2%                     | 121               | - 28.8%                  | - 7.6%                     |  |
| \$300,001 and Above    | 606               | + 34.7%                  | - 21.9%                    | 3.5               | + 25.0%                            | - 13.5%                    | 196               | - 2.0%                   | - 12.1%                    |  |
| Total                  | 2,849             | - 5.8%                   | - 19.6%                    | 6.3               | + 12.5%                            | - 7.7%                     | 515               | - 22.3%                  | - 13.6%                    |  |













### Davidson, NC

|                        | Total<br>Showings |                          |                            | (5                | Buyer Interest (Showings/Listings) |                            |                   | Managed<br>Listings      |                            |  |
|------------------------|-------------------|--------------------------|----------------------------|-------------------|------------------------------------|----------------------------|-------------------|--------------------------|----------------------------|--|
| Price Range            | September<br>2017 | Year-Over-Year<br>Change | Month-Over-Month<br>Change | September<br>2017 | Year-Over-Year<br>Change           | Month-Over-Month<br>Change | September<br>2017 | Year-Over-Year<br>Change | Month-