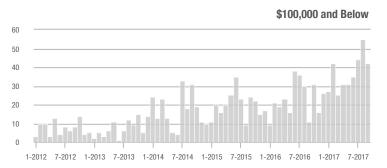

15.8%                    |
| \$200,001 to \$300,000 | 24                | - 11.1%                  | + 71.4%                    | 2.5               | + 257.1%                 | + 114.3%                   | 21                  | - 53.3%                  | - 8.7%                     |
| \$300,001 and Above    | 136               | + 23.6%                  | - 11.1%                    | 3.0               | + 66.7%                  | + 4.8%                     | 72                  | - 25.8%                  | - 8.9%                     |
| Total                  | 220               | + 20.9%                  | - 12.0%                    | 2.3               | + 91.7%                  | + 29.2%                    | 179                 | - 37.2%                  | - 11.4%                    |













### Mooresville, NC

|                        | Total<br>Showings |                          |                            | (5                | Buyer Interest (Showings/Listings) |                            |                   | Managed<br>Listings      |                            |  |
|------------------------|-------------------|--------------------------|----------------------------|-------------------|------------------------------------|----------------------------|-------------------|--------------------------|----------------------------|--|
| Price Range            | September<br>2017 | Year-Over-Year<br>Change | Month-Over-Month<br>Change | September<br>2017 | Year-Over-Year<br>Change           | Month-Over-Month<br>Change | September<br>2017 | Year-Over-Year<br>Chan