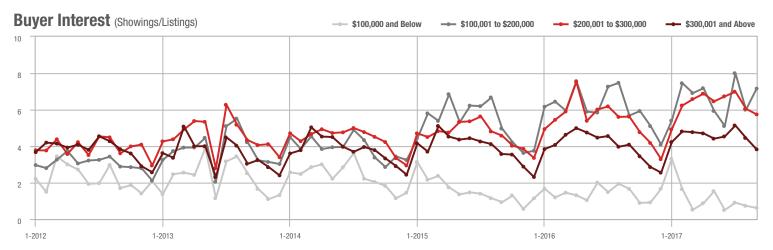

**Charlotte MSA** 

| Total<br>Showings      |                |                          | (5                         | Buyer Into<br>Showings/L |                          | Managed<br>Listings        |                   |                          |                            |
|------------------------|----------------|--------------------------|----------------------------|--------------------------|--------------------------|----------------------------|-------------------|--------------------------|----------------------------|
| Price Range            | September 2017 | Year-Over-Year<br>Change | Month-Over-Month<br>Change | September<br>2017        | Year-Over-Year<br>Change | Month-Over-Month<br>Change | September<br>2017 | Year-Over-Year<br>Change | Month-Over-Month<br>Change |
| \$100,000 and Below    | 4,631          | - 28.2%                  | - 18.9%                    | 5.0                      | + 2.0%                   | - 10.7%                    | 1,329             | - 36.8%                  | - 11.5%                    |
| \$100,001 to \$200,000 | 19,619         | - 8.8%                   | - 19.9%                    | 8.9                      | + 18.7%                  | - 9.0%                     | 2,399             | - 27.3%                  | - 12.4%                    |
| \$200,001 to \$300,000 | 15,400         | + 1.8%                   | - 13.3%                    | 7.3                      | + 14.1%                  | + 0.4%                     | 2,300             | - 17.0%                  | - 14.6%                    |
| \$300,001 and Above    | 21,200         | + 10.8%                  | - 10.6%                    | 4.7                      | + 6.8%                   | - 4.7%                     | 5,120             | - 6.0%                   | - 8.0%                     |
| Total                  | 60,850         | - 2.2%                   | - 15.1%                    | 6.3                      | + 10.5%                  | - 6.2%                     | 11,148            | - 18.2%                  | - 10.8%                    |