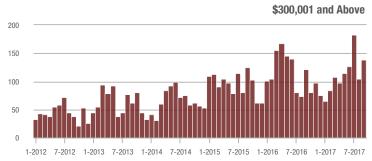

**Charlotte MSA** 

| Total<br>Showings      |                |                          | (5                         | Buyer Into<br>Showings/L |                          | Managed<br>Listings        |                   |                          |                            |
|------------------------|----------------|--------------------------|----------------------------|--------------------------|--------------------------|----------------------------|-------------------|--------------------------|----------------------------|
| Price Range            | September 2017 | Year-Over-Year<br>Change | Month-Over-Month<br>Change | September<br>2017        | Year-Over-Year<br>Change | Month-Over-Month<br>Change | September<br>2017 | Year-Over-Year<br>Change | Month-Over-Month<br>Change |
| \$100,000 and Below    | 4,631          | - 28.2%                  | - 18.9%                    | 5.0                      | + 2.0%                   | - 10.7%                    | 1,329             | - 36.8%                  | - 11.5%                    |
| \$100,001 to \$200,000 | 19,619         | - 8.8%                   | - 19.9%                    | 8.9                      | + 18.7%                  | - 9.0%                     | 2,399             | - 27.3%                  | - 12.4%                    |
| \$200,001 to \$300,000 | 15,400         | + 1.8%                   | - 13.3%                    | 7.3                      | + 14.1%                  | + 0.4%                     | 2,300             | - 17.0%                  | - 14.6%                    |
| \$300,001 and Above    | 21,200         | + 10.8%                  | - 10.6%                    | 4.7                      | + 6.8%                   | - 4.7%                     | 5,120             | - 6.0%                   | - 8.0%                     |
| Total                  | 60,850         | - 2.2%                   | - 15.1%                    | 6.3                      | + 10.5%                  | - 6.2%                     | 11,148            | - 18.2%                  | - 10.8%                    |