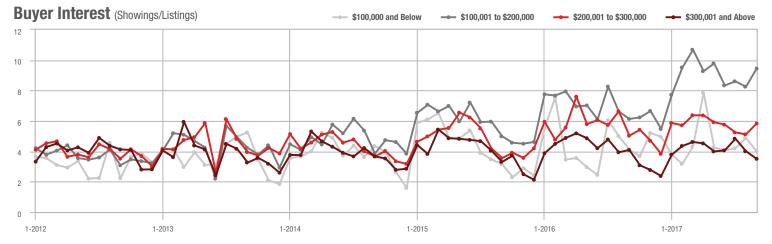

**Charlotte MSA** 

| Total<br>Showings      |                |                          | (5                         | Buyer Into<br>Showings/L |                          | Managed<br>Listings        |                   |                          |                            |
|------------------------|----------------|--------------------------|----------------------------|--------------------------|--------------------------|----------------------------|-------------------|--------------------------|----------------------------|
| Price Range            | September 2017 | Year-Over-Year<br>Change | Month-Over-Month<br>Change | September<br>2017        | Year-Over-Year<br>Change | Month-Over-Month<br>Change | September<br>2017 | Year-Over-Year<br>Change | Month-Over-Month<br>Change |
| \$100,000 and Below    | 4,631          | - 28.2%                  | - 18.9%                    | 5.0                      | + 2.0%                   | - 10.7%                    | 1,329             | - 36.8%                  | - 11.5%                    |
| \$100,001 to \$200,000 | 19,619         | - 8.8%                   | - 19.9%                    | 8.9                      | + 18.7%                  | - 9.0%                     | 2,399             | - 27.3%                  | - 12.4%                    |
| \$200,001 to \$300,000 | 15,400         | + 1.8%                   | - 13.3%                    | 7.3                      | + 14.1%                  | + 0.4%                     | 2,300             | - 17.0%                  | - 14.6%                    |
| \$300,001 and Above    | 21,200         | + 10.8%                  | - 10.6%                    | 4.7                      | + 6.8%                   | - 4.7%                     | 5,120             | - 6.0%                   | - 8.0%                     |
| Total                  | 60,850         | - 2.2%                   | - 15.1%                    | 6.3                      | + 10.5%                  | - 6.2%                     | 11,148            | - 18.2%                  | - 10.8%                    |