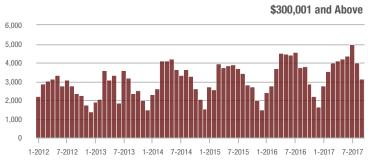

**Charlotte MSA** 

| Total<br>Showings      |                |                          | (5                         | Buyer Into<br>Showings/L |                          | Managed<br>Listings        |                   |                          |                            |
|------------------------|----------------|--------------------------|----------------------------|--------------------------|--------------------------|----------------------------|-------------------|--------------------------|----------------------------|
| Price Range            | September 2017 | Year-Over-Year<br>Change | Month-Over-Month<br>Change | September<br>2017        | Year-Over-Year<br>Change | Month-Over-Month<br>Change | September<br>2017 | Year-Over-Year<br>Change | Month-Over-Month<br>Change |
| \$100,000 and Below    | 4,631          | - 28.2%                  | - 18.9%                    | 5.0                      | + 2.0%                   | - 10.7%                    | 1,329             | - 36.8%                  | - 11.5%                    |
| \$100,001 to \$200,000 | 19,619         | - 8.8%                   | - 19.9%                    | 8.9                      | + 18.7%                  | - 9.0%                     | 2,399             | - 27.3%                  | - 12.4%                    |
| \$200,001 to \$300,000 | 15,400         | + 1.8%                   | - 13.3%                    | 7.3                      | + 14.1%                  | + 0.4%                     | 2,300             | - 17.0%                  | - 14.6%                    |
| \$300,001 and Above    | 21,200         | + 10.8%                  | - 10.6%                    | 4.7                      | + 6.8%                   | - 4.7%                     | 5,120             | - 6.0%                   | - 8.0%                     |
| Total                  | 60,850         | - 2.2%                   | - 15.1%                    | 6.3                      | + 10.5%                  | - 6.2%                     | 11,148            | - 18.2%                  | - 10.8%                    |