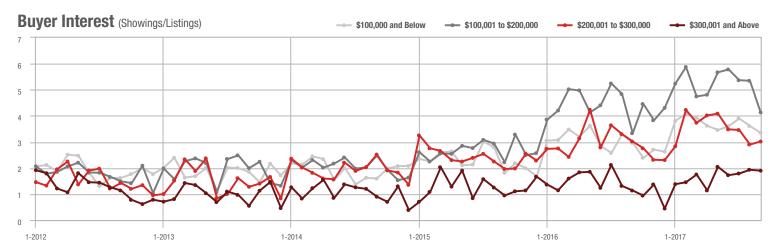

o \$300,000 | 197               | + 11.3%                  | - 10.0%                    | 3.0               | 0.0%                               | + 3.9%                     | 76                | + 5.6%                   | - 13.6%                    |  |
| \$300,001 and Above    | 99                | + 83.3%                  | - 10.0%                    | 1.9               | + 72.7%                            | - 1.8%                     | 56                | - 5.1%                   | - 9.7%                     |  |
| Total                  | 945               | - 13.1%                  | - 25.1%                    | 3.3               | + 13.8%                            | - 13.7%                    | 352               | - 24.8%                  | - 12.0%                    |  |













### **Stanly County, NC**

|                        | Total<br>Showings |                          |                            | (5                | Buyer Interest (Showings/Listings) |                            |                   | Managed<br>Listings      |                            |  |
|------------------------|-------------------|--------------------------|----------------------------|-------------------|------------------------------------|----------------------------|-------------------|--------------------------|----------------------------|--|
| Price Range            | September<br>2017 | Year-Over-Year<br>Change | Month-Over-Month<br>Change | September<br>2017 | Year-Over-Year<br>Change           | Month-Over-Month<br>Change | September<br>2017 | Year-Over-Year<br>Change