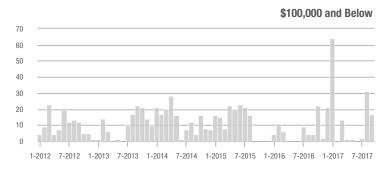

00,001 to \$300,000 | 224               | - 42.0%                  | - 30.2%                    | 9.7               | + 31.1%                            | + 18.3%                    | 23                | - 56.6%                  | - 41.0%                    |  |
| \$300,001 and Above    | 595               | + 49.1%                  | - 3.7%                     | 4.9               | + 28.9%                            | + 9.4%                     | 134               | + 6.3%                   | - 15.2%                    |  |
| Total                  | 946               | 0.0%                     | - 9.2%                     | 5.9               | + 7.3%                             | + 5.1%                     | 176               | - 14.1%                  | - 17.4%                    |  |













Third the first but for the character regional floater & Account

## **Denver, NC**

|                        | Total<br>Showings |                          |                            | (5                | Buyer Interest (Showings/Listings) |                            |                   | Managed<br>Listings      |                            |  |
|------------------------|-------------------|--------------------------|----------------------------|-------------------|------------------------------------|----------------------------|-------------------|--------------------------|----------------------------|--|
| Price Range            | September<br>2017 | Year-Over-Year<br>Change | Month-Over-Month<br>Change | September<br>2017 | Year-Over-Year<br>Change           | Month-O