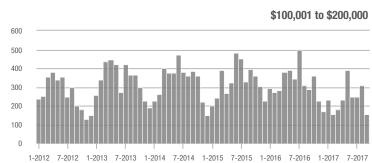

$300,000 | 387               | - 9.6%                   | + 7.8%                     | 5.9               | + 1.7%                                | + 7.9%                     | 84                | - 27.0%                  | - 4.5%                     |  |
| \$300,001 and Above    | 997               | - 10.1%                  | - 25.3%                    | 3.5               | - 2.8%                                | - 16.9%                    | 326               | - 19.5%                  | - 12.8%                    |  |
| Total                  | 1,571             | - 15.6%                  | - 23.1%                    | 3.8               | - 9.5%                                | - 16.1%                    | 526               | - 21.8%                  | - 11.3%                    |  |













### **Lancaster County, SC**

|                        | Total<br>Showings |                          |                            | (5                | Buyer Interest (Showings/Listings) |                            |                   | Managed<br>Listings      |                            |  |
|------------------------|-------------------|--------------------------|----------------------------|-------------------|------------------------------------|----------------------------|-------------------|--------------------------|----------------------------|--|
| Price Range            | September<br>2017 | Year-Over-Year<br>Change | Month-Over-Month<br>Change | September<br>2017 | Year-Over-Year<br>Change           | Month-Over-Month<br>Change | September<br>2017 | Year-Over-Year<