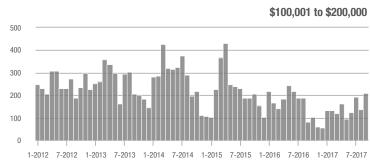

,001 to \$300,000 | 302               | - 1.6%                   | + 25.3%                    | 6.4               | + 14.3%                            | + 45.3%                    | 68                | - 20.9%                  | - 12.8%                    |  |
| \$300,001 and Above    | 1,623             | + 28.7%                  | - 15.2%                    | 5.0               | + 22.0%                            | - 10.0%                    | 386               | - 1.0%                   | - 7.7%                     |  |
| Total                  | 2,157             | + 28.6%                  | - 6.6%                     | 5.1               | + 24.4%                            | - 1.1%                     | 529               | - 6.0%                   | - 7.2%                     |  |













### **York County, SC**

|                        | Total<br>Showings |                          |                            | (5                | Buyer Interest (Showings/Listings) |                            |                   | Managed<br>Listings      |                            |  |
|------------------------|-------------------|--------------------------|----------------------------|-------------------|------------------------------------|----------------------------|-------------------|--------------------------|----------------------------|--|
| Price Range            | September<br>2017 | Year-Over-Year<br>Change | Month-Over-Month<br>Change | September<br>2017 | Year-Over-Year<br>Change           | Month-Over-Month<br>Change | September<br>2017 | Year-Over-Year<br>Ch