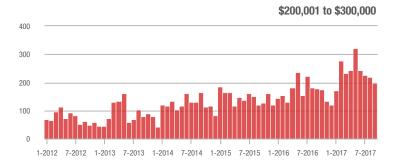

01 to \$300,000 | 197               | + 11.3%                  | - 10.0%                    | 3.0               | 0.0%                               | + 3.9%                     | 76                | + 5.6%                   | - 13.6%                    |  |
| \$300,001 and Above    | 99                | + 83.3%                  | - 10.0%                    | 1.9               | + 72.7%                            | - 1.8%                     | 56                | - 5.1%                   | - 9.7%                     |  |
| Total                  | 945               | - 13.1%                  | - 25.1%                    | 3.3               | + 13.8%                            | - 13.7%                    | 352               | - 24.8%                  | - 12.0%                    |  |













### **Stanly County, NC**

|                        | Total<br>Showings |                          |                            | (5                | Buyer Interest (Showings/Listings) |                            |                   | Managed<br>Listings      |                            |  |
|------------------------|-------------------|--------------------------|----------------------------|-------------------|------------------------------------|----------------------------|-------------------|--------------------------|----------------------------|--|
| Price Range            | September<br>2017 | Year-Over-Year<br>Change | Month-Over-Month<br>Change | September<br>2017 | Year-Over-Year<br>Change           | Month-Over-Month<br>Change | September<br>2017 | Year-Over-Year<br>Ch