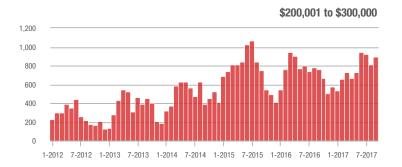

01 to \$300,000 | 897               | + 18.0%                  | + 11.0%                    | 7.8               | + 20.0%                            | + 19.9%                    | 121               | - 8.3%                   | - 11.7%                    |  |
| \$300,001 and Above    | 788               | + 33.8%                  | + 0.1%                     | 3.8               | + 5.6%                             | + 1.7%                     | 235               | + 18.1%                  | - 2.5%                     |  |
| Total                  | 2,245             | + 19.7%                  | + 4.0%                     | 5.2               | + 8.3%                             | + 9.4%                     | 501               | - 0.2%                   | - 7.1%                     |  |













## **Lincoln County, NC**

|                        |                   | Total<br>Showin          |                            | (5                | Buyer Interest (Showings/Listings) |                            |                   | Managed<br>Listings      |                            |  |
|------------------------|-------------------|--------------------------|----------------------------|-------------------|------------------------------------|----------------------------|-------------------|--------------------------|----------------------------|--|
| Price Range            | September<br>2017 | Year-Over-Year<br>Change | Month-Over-Month<br>Change | September<br>2017 | Year-Over-Year<br>Change           | Month-Over-Month<br>Change | September<br>2017 | Year-Over-Year<br>Ch