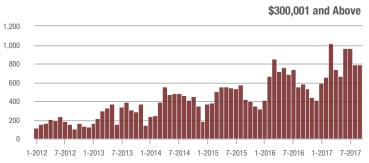

to \$300,000 | 897               | + 18.0%                  | + 11.0%                    | 7.8               | + 20.0%                            | + 19.9%                    | 121               | - 8.3%                   | - 11.7%                    |  |
| \$300,001 and Above    | 788               | + 33.8%                  | + 0.1%                     | 3.8               | + 5.6%                             | + 1.7%                     | 235               | + 18.1%                  | - 2.5%                     |  |
| Total                  | 2,245             | + 19.7%                  | + 4.0%                     | 5.2               | + 8.3%                             | + 9.4%                     | 501               | - 0.2%                   | - 7.1%                     |  |













## **Lincoln County, NC**

|                        |                   | Total<br>Showin          |                            | (5                | Buyer Interest (Showings/Listings) |                            |                   | Managed<br>Listings      |                            |  |
|------------------------|-------------------|--------------------------|----------------------------|-------------------|------------------------------------|----------------------------|-------------------|--------------------------|----------------------------|--|
| Price Range            | September<br>2017 | Year-Over-Year<br>Change | Month-Over-Month<br>Change | September<br>2017 | Year-Over-Year<br>Change           | Month-Over-Month<br>Change | September<br>2017 | Year-Over-Year<br>Chan