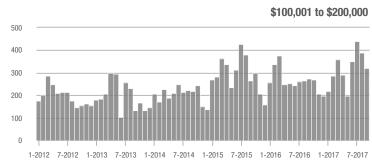

**Charlotte MSA** 

| Total<br>Showings      |                |                          | (5                         | Buyer Into<br>Showings/L |                          | Managed<br>Listings        |                   |                          |                            |
|------------------------|----------------|--------------------------|----------------------------|--------------------------|--------------------------|----------------------------|-------------------|--------------------------|----------------------------|
| Price Range            | September 2017 | Year-Over-Year<br>Change | Month-Over-Month<br>Change | September<br>2017        | Year-Over-Year<br>Change | Month-Over-Month<br>Change | September<br>2017 | Year-Over-Year<br>Change | Month-Over-Month<br>Change |
| \$100,000 and Below    | 4,631          | - 28.2%                  | - 18.9%                    | 5.0                      | + 2.0%                   | - 10.7%                    | 1,329             | - 36.8%                  | - 11.5%                    |
| \$100,001 to \$200,000 | 19,619         | - 8.8%                   | - 19.9%                    | 8.9                      | + 18.7%                  | - 9.0%                     | 2,399             | - 27.3%                  | - 12.4%                    |
| \$200,001 to \$300,000 | 15,400         | + 1.8%                   | - 13.3%                    | 7.3                      | + 14.1%                  | + 0.4%                     | 2,300             | - 17.0%                  | - 14.6%                    |
| \$300,001 and Above    | 21,200         | + 10.8%                  | - 10.6%                    | 4.7                      | + 6.8%                   | - 4.7%                     | 5,120             | - 6.0%                   | - 8.0%                     |
| Total                  | 60,850         | - 2.2%                   | - 15.1%                    | 6.3                      | + 10.5%                  | - 6.2%                     | 11,148            | - 18.2%                  | - 10.8%                    |