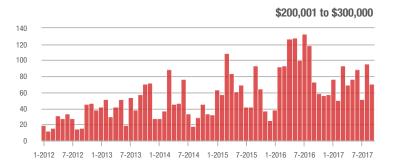

01 to \$300,000 | 71                | - 2.7%                   | - 26.0%                    | 3.7               | - 5.1%                             | - 7.9%                     | 21                | - 8.7%                   | - 19.2%                    |  |
| \$300,001 and Above    | 74                | + 94.7%                  | + 2.8%                     | 2.8               | + 86.7%                            | + 7.0%                     | 30                | - 14.3%                  | - 6.3%                     |  |
| Total                  | 1,055             | - 0.1%                   | - 22.3%                    | 5.8               | + 13.7%                            | - 12.1%                    | 219               | - 17.7%                  | - 10.6%                    |  |













### **Lake Norman**

|                        |                   | Total<br>Showin          |                            | (5                | Buyer Interest (Showings/Listings) |                            |                   | Managed<br>Listings      |                            |  |
|------------------------|-------------------|--------------------------|----------------------------|-------------------|------------------------------------|----------------------------|-------------------|--------------------------|----------------------------|--|
| Price Range            | September<br>2017 | Year-Over-Year<br>Change | Month-Over-Month<br>Change | September<br>2017 | Year-Over-Year<br>Change           | Month-Over-Month<br>Change | September<br>2017 | Year-Over-Year<br>Change |