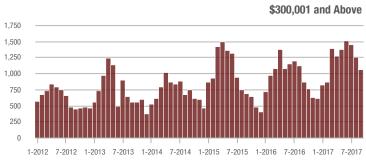

**Charlotte MSA** 

| Total<br>Showings      |                |                          | (5                         | Buyer Into<br>Showings/L |                          | Managed<br>Listings        |                   |                          |                            |
|------------------------|----------------|--------------------------|----------------------------|--------------------------|--------------------------|----------------------------|-------------------|--------------------------|----------------------------|
| Price Range            | September 2017 | Year-Over-Year<br>Change | Month-Over-Month<br>Change | September<br>2017        | Year-Over-Year<br>Change | Month-Over-Month<br>Change | September<br>2017 | Year-Over-Year<br>Change | Month-Over-Month<br>Change |
| \$100,000 and Below    | 4,631          | - 28.2%                  | - 18.9%                    | 5.0                      | + 2.0%                   | - 10.7%                    | 1,329             | - 36.8%                  | - 11.5%                    |
| \$100,001 to \$200,000 | 19,619         | - 8.8%                   | - 19.9%                    | 8.9                      | + 18.7%                  | - 9.0%                     | 2,399             | - 27.3%                  | - 12.4%                    |
| \$200,001 to \$300,000 | 15,400         | + 1.8%                   | - 13.3%                    | 7.3                      | + 14.1%                  | + 0.4%                     | 2,300             | - 17.0%                  | - 14.6%                    |
| \$300,001 and Above    | 21,200         | + 10.8%                  | - 10.6%                    | 4.7                      | + 6.8%                   | - 4.7%                     | 5,120             | - 6.0%                   | - 8.0%                     |
| Total                  | 60,850         | - 2.2%                   | - 15.1%                    | 6.3                      | + 10.5%                  | - 6.2%                     | 11,148            | - 18.2%                  | - 10.8%                    |