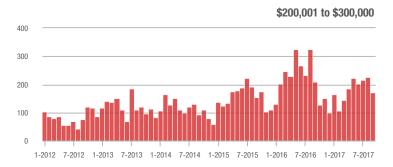

**Charlotte MSA** 

| Total<br>Showings      |                |                          | (5                         | Buyer Into<br>Showings/L |                          | Managed<br>Listings        |                   |                          |                            |
|------------------------|----------------|--------------------------|----------------------------|--------------------------|--------------------------|----------------------------|-------------------|--------------------------|----------------------------|
| Price Range            | September 2017 | Year-Over-Year<br>Change | Month-Over-Month<br>Change | September<br>2017        | Year-Over-Year<br>Change | Month-Over-Month<br>Change | September<br>2017 | Year-Over-Year<br>Change | Month-Over-Month<br>Change |
| \$100,000 and Below    | 4,631          | - 28.2%                  | - 18.9%                    | 5.0                      | + 2.0%                   | - 10.7%                    | 1,329             | - 36.8%                  | - 11.5%                    |
| \$100,001 to \$200,000 | 19,619         | - 8.8%                   | - 19.9%                    | 8.9                      | + 18.7%                  | - 9.0%                     | 2,399             | - 27.3%                  | - 12.4%                    |
| \$200,001 to \$300,000 | 15,400         | + 1.8%                   | - 13.3%                    | 7.3                      | + 14.1%                  | + 0.4%                     | 2,300             | - 17.0%                  | - 14.6%                    |
| \$300,001 and Above    | 21,200         | + 10.8%                  | - 10.6%                    | 4.7                      | + 6.8%                   | - 4.7%                     | 5,120             | - 6.0%                   | - 8.0%                     |
| Total                  | 60,850         | - 2.2%                   | - 15.1%                    | 6.3                      | + 10.5%                  | - 6.2%                     | 11,148            | - 18.2%                  | - 10.8%                    |