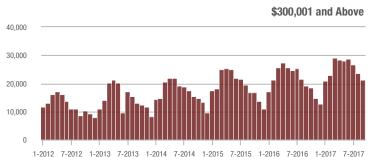

|
| \$200,001 to \$300,000 | 15,400         | + 1.8%                   | - 13.3%                    | 7.3                      | + 14.1%                  | + 0.4%                     | 2,300             | - 17.0%                  | - 14.6%                    |
| \$300,001 and Above    | 21,200         | + 10.8%                  | - 10.6%                    | 4.7                      | + 6.8%                   | - 4.7%                     | 5,120             | - 6.0%                   | - 8.0%                     |
| Total                  | 60,850         | - 2.2%                   | - 15.1%                    | 6.3                      | + 10.5%                  | - 6.2%                     | 11,148            | - 18.2%                  | - 10.8%                    |













### City of Charlotte, NC

|                        | Total<br>Showings |                          |                            | (5                | Buyer Interest (Showings/Listings) |                            |                   | Managed<br>Listings      |                            |  |
|------------------------|-------------------|--------------------------|----------------------------|-------------------|------------------------------------|----------------------------|-------------------|--------------------------|----------------------------|--|
| Price Range            | September<br>2017 | Year-Over-Year<br>Change | Month-Over-Month<br>Change | September<br>2017 | Year-Over-Year<br>Change           | Month-Over-Month<br>Change | September<br>2017 | Year-Over-Year<br>Chan