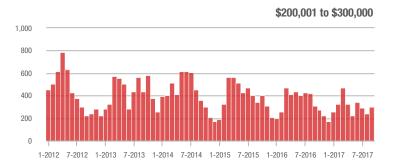

01 to \$300,000 | 302               | - 1.6%                   | + 25.3%                    | 6.4               | + 14.3%                            | + 45.3%                    | 68                | - 20.9%                  | - 12.8%                    |  |
| \$300,001 and Above    | 1,623             | + 28.7%                  | - 15.2%                    | 5.0               | + 22.0%                            | - 10.0%                    | 386               | - 1.0%                   | - 7.7%                     |  |
| Total                  | 2,157             | + 28.6%                  | - 6.6%                     | 5.1               | + 24.4%                            | - 1.1%                     | 529               | - 6.0%                   | - 7.2%                     |  |













### **York County, SC**

|                        | Total<br>Showings |                          |                            | (5                | Buyer Interest (Showings/Listings) |                            |                   | Managed<br>Listings      |                            |  |
|------------------------|-------------------|--------------------------|----------------------------|-------------------|------------------------------------|----------------------------|-------------------|--------------------------|----------------------------|--|
| Price Range            | September<br>2017 | Year-Over-Year<br>Change | Month-Over-Month<br>Change | September<br>2017 | Year-Over-Year<br>Change           | Month-Over-Month<br>Change | September<br>2017 | Year-Over-Year<br>Chan