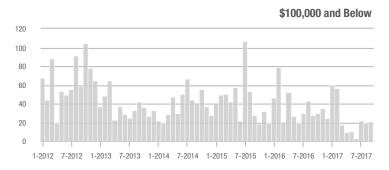

00,001 to \$300,000 | 302               | - 1.6%                   | + 25.3%                    | 6.4               | + 14.3%                            | + 45.3%                    | 68                | - 20.9%                  | - 12.8%                    |  |
| \$300,001 and Above    | 1,623             | + 28.7%                  | - 15.2%                    | 5.0               | + 22.0%                            | - 10.0%                    | 386               | - 1.0%                   | - 7.7%                     |  |
| Total                  | 2,157             | + 28.6%                  | - 6.6%                     | 5.1               | + 24.4%                            | - 1.1%                     | 529               | - 6.0%                   | - 7.2%                     |  |













### **York County, SC**

|                        | Total<br>Showings |                          |                            | (5                | Buyer Interest (Showings/Listings) |                            |                   | Managed<br>Listings      |                            |  |
|------------------------|-------------------|--------------------------|----------------------------|-------------------|------------------------------------|----------------------------|-------------------|--------------------------|----------------------------|--|
| Price Range            | September<br>2017 | Year-Over-Year<br>Change | Month-Over-Month<br>Change | September<br>2017 | Year-Over-Year<br>Change           | Month-Over-Month<br>Change | September<br>2017 | Year-Over-Year<br>