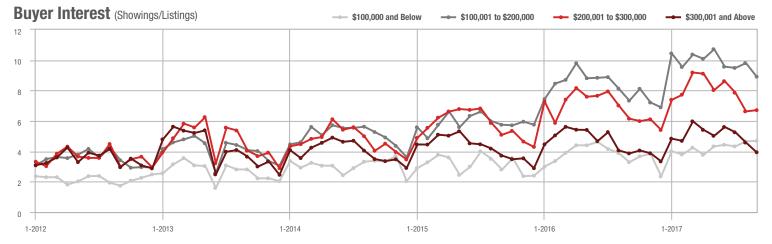

o \$300,000 | 1,845             | + 10.7%                  | - 12.3%                    | 6.7               | + 9.8%                             | + 1.2%                     | 293               | - 9.6%                   | - 15.1%                    |  |
| \$300,001 and Above    | 1,995             | - 3.4%                   | - 21.8%                    | 3.9               | 0.0%                               | - 14.0%                    | 578               | - 17.2%                  | - 11.3%                    |  |
| Total                  | 6.460             | + 1.0%                   | - 18.2%                    | 5.7               | + 11.8%                            | - 8.7%                     | 1.326             | - 20.4%                  | - 13.1%                    |  |