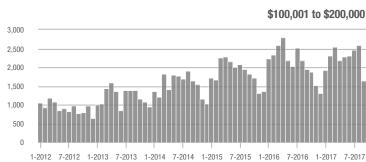

| 723               | + 7.0%                   | - 12.5%                    | 5.4                                | + 28.6%                  | + 2.9%                     | 155                 | - 28.9%                  | - 15.8%                    |
| \$300,001 and Above    | 499               | + 36.3%                  | - 19.1%                    | 3.3                                | + 26.9%                  | - 10.4%                    | 183                 | - 7.6%                   | - 14.9%                    |
| Total                  | 3,871             | - 7.7%                   | - 22.4%                    | 5.5                                | + 17.0%                  | - 10.5%                    | 869                 | - 28.9%                  | - 14.4%                    |













# **Gastonia, NC**

|                        | Total<br>Showings |                          |                            | (;                | Buyer Interest (Showings/Listings) |                            |                   | Managed<br>Listings      |                            |  |
|------------------------|-------------------|--------------------------|----------------------------|-------------------|------------------------------------|----------------------------|-------------------|--------------------------|----------------------------|--|
| Price Range            | September<br>2017 | Year-Over-Year<br>Change | Month-Over-Month<br>Change | September<br>2017 | Year-Over-Year<br>Change           | Month-Over-Month<br>Change | September<br>2017 | Year-Over-Year<br>Change