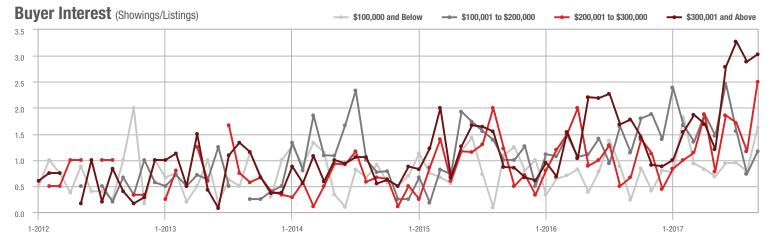

|
| \$200,001 to \$300,000 | 24                | - 11.1%                  | + 71.4%                    | 2.5               | + 257.1%                 | + 114.3%                   | 21                  | - 53.3%                  | - 8.7%                     |
| \$300,001 and Above    | 136               | + 23.6%                  | - 11.1%                    | 3.0               | + 66.7%                  | + 4.8%                     | 72                  | - 25.8%                  | - 8.9%                     |
| Total                  | 220               | + 20.9%                  | - 12.0%                    | 2.3               | + 91.7%                  | + 29.2%                    | 179                 | - 37.2%                  | - 11.4%                    |













### Mooresville, NC

|                        | Total<br>Showings |                          |                            | (5                | Buyer Interest (Showings/Listings) |                            |                   | Managed<br>Listings      |                            |  |
|------------------------|-------------------|--------------------------|----------------------------|-------------------|------------------------------------|----------------------------|-------------------|--------------------------|----------------------------|--|
| Price Range            | September<br>2017 | Year-Over-Year<br>Change | Month-Over-Month<br>Change | September<br>2017 | Year-Over-Year<br>Change           | Month-Over-Month<br>Change | September<br>2017 | Year-Over-Year<br>Change | Mon