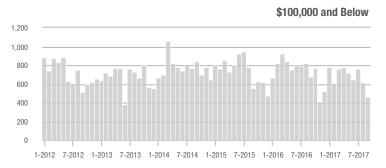

|
| \$200,001 to \$300,000 | 1,270             | - 4.9%                   | - 18.5%                    | 6.6                      | + 15.8%                  | - 4.9%                     | 208               | - 25.4%                  | - 15.1%                    |
| \$300,001 and Above    | 1,198             | + 36.6%                  | - 16.6%                    | 4.0                      | + 42.9%                  | - 5.8%                     | 343               | - 15.5%                  | - 13.6%                    |
| Total                  | 4,916             | - 2.0%                   | - 20.7%                    | 6.2                      | + 17.0%                  | - 7.7%                     | 927               | - 23.8%                  | - 14.4%                    |













**Charlotte MSA** 

| Total<br>Showings      |                |                          | (5                         | Buyer Into<br>Showings/L |                          | Managed<br>Listings        |                   |                          |                            |
|------------------------|----------------|--------------------------|----------------------------|--------------------------|--------------------------|----------------------------|-------------------|--------------------------|----------------------------|
| Price Range            | September 2017 | Year-Over-Year<br>Change | Month-Over-Month<br>Change | September<br>2017        | Year-Over-Year<br>Change | Month-Over-Month<br>Change | September<br>2017 | Year-Over-Year<br>Change | Month-Over-Month<br>