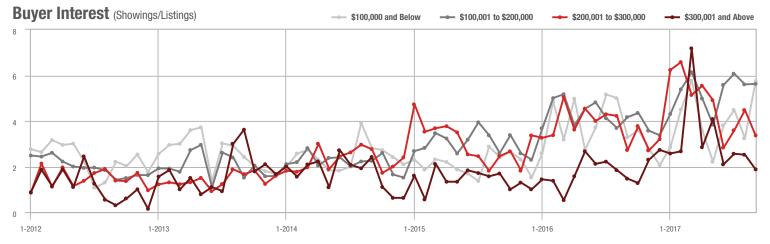

|
| \$200,001 to \$300,000 | 114               | + 26.7%                  | - 43.3%                    | 3.4               | + 25.9%                  | - 24.9%                    | 38                  | 0.0%                     | - 22.4%                    |
| \$300,001 and Above    | 50                | + 100.0%                 | - 29.6%                    | 1.9               | + 26.7%                  | - 25.6%                    | 30                  | + 25.0%                  | - 14.3%                    |
| Total                  | 611               | + 16.4%                  | - 16.5%                    | 4.4               | + 29.4%                  | - 1.3%                     | 165                 | - 19.1%                  | - 16.2%                    |













## Matthews, NC

|                        | Total<br>Showings |                          |                            | (5                | Buyer Interest (Showings/Listings) |                            |                   | Managed<br>Listings      |                            |  |
|------------------------|-------------------|--------------------------|----------------------------|-------------------|------------------------------------|----------------------------|-------------------|--------------------------|----------------------------|--|
| Price Range            | September<br>2017 | Year-Over-Year<br>Change | Month-Over-Month<br>Change | September<br>2017 | Year-Over-Year<br>Change           | Month-Over-Month<br>Change | September<br>2017 | Year-Over-Year<br>Change | Month-O