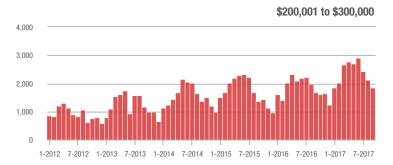

01 to \$300,000 | 1,845             | + 10.7%                  | - 12.3%                    | 6.7               | + 9.8%                             | + 1.2%                     | 293               | - 9.6%                   | - 15.1%                    |  |
| \$300,001 and Above    | 1,995             | - 3.4%                   | - 21.8%                    | 3.9               | 0.0%                               | - 14.0%                    | 578               | - 17.2%                  | - 11.3%                    |  |
| Total                  | 6.460             | + 1.0%                   | - 18.2%                    | 5.7               | + 11.8%                            | - 8.7%                     | 1.326             | - 20.4%                  | - 13.1%                    |  |