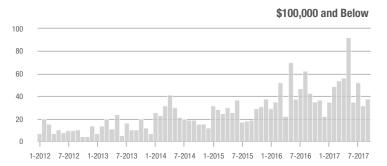

00,001 to \$300,000 | 19                | + 850.0%                 | + 58.3%                    | 2.0               |                                    | + 50.0%                    | 10                | + 11.1%                  | + 11.1%                    |  |
| \$300,001 and Above    | 1                 | 0.0%                     | - 50.0%                    | 1.0               |                                    | - 50.0%                    | 5                 | 0.0%                     | 0.0%                       |  |
| Total                  | 109               | + 47.3%                  | + 22.5%                    | 1.6               | + 100.0%                           | + 8.9%                     | 95                | - 30.7%                  | - 3.1%                     |  |













### **Cabarrus County, NC**

| Total<br>Showings      |                   |                          | (5                         | Buyer Into<br>Showings/L |                          | Managed<br>Listings        |                   |                          |                            |
|------------------------|-------------------|--------------------------|----------------------------|--------------------------|--------------------------|----------------------------|-------------------|--------------------------|----------------------------|
| Price Range            | September<br>2017 | Year-Over-Year<br>Change | Month-Over-Month<br>Change | September<br>2017        | Year-Over-Year<br>Change | Month-Over-Month<br>Change | September<br>2017 | Year-Over-Year<br>Change | Mo