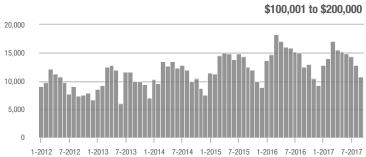

,001 to \$300,000 | 8,527             | - 0.9%                   | - 14.1%                    | 8.5               | + 13.3%                            | - 0.9%                     | 1,042             | - 17.1%                  | - 13.7%                    |  |
| \$300,001 and Above    | 12,500            | + 5.4%                   | - 8.8%                     | 5.2               | - 1.9%                             | - 3.8%                     | 2,610             | - 2.2%                   | - 6.4%                     |  |
| Total                  | 33,207            | - 6.5%                   | - 14.5%                    | 7.3               | + 4.3%                             | - 6.6%                     | 4,876             | - 16.4%                  | - 9.6%                     |  |













### Monroe, NC

|                        | Total<br>Showings |                          |                            | (5                | Buyer Interest (Showings/Listings) |                            |                   | Managed<br>Listings      |                            |  |
|------------------------|-------------------|--------------------------|----------------------------|-------------------|------------------------------------|----------------------------|-------------------|--------------------------|----------------------------|--|
| Price Range            | September<br>2017 | Year-Over-Year<br>Change | Month-Over-Month<br>Change | September<br>2017 | Year-Over-Year<br>Change           | Month-Over-Month<br>Change | September<br>2017 | Year-Over-Year<br>Change | Mo