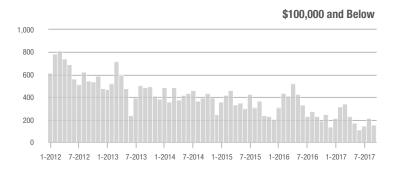

00,001 to \$300,000 | 1,509             | - 1.8%                   | - 16.6%                    | 6.5               | + 16.1%                            | - 2.4%                     | 268               | - 19.8%                  | - 15.5%                    |  |
| \$300,001 and Above    | 3,256             | + 24.7%                  | - 10.2%                    | 4.9               | + 25.6%                            | - 2.8%                     | 794               | - 8.3%                   | - 9.9%                     |  |
| Total                  | 6,356             | + 12.4%                  | - 11.5%                    | 5.6               | + 21.7%                            | - 3.9%                     | 1,371             | - 14.6%                  | - 9.6%                     |  |













### **Uptown Charlotte**

|                        | Total<br>Showings |                          |                            | (5                | Buyer Interest (Showings/Listings) |                            |                   | Managed<br>Listings      |                            |  |
|------------------------|-------------------|--------------------------|----------------------------|-------------------|------------------------------------|----------------------------|-------------------|--------------------------|----------------------------|--|
| Price Range            | September<br>2017 | Year-Over-Year<br>Change | Month-Over-Month<br>Change | September<br>2017 | Year-Over-Year<br>Change           | Month-Over-Month<br>Change | September<br>2017 | Year-Over-Year<br