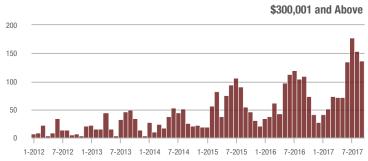

|
| \$200,001 to \$300,000 | 24                | - 11.1%                  | + 71.4%                    | 2.5               | + 257.1%                 | + 114.3%                   | 21                  | - 53.3%                  | - 8.7%                     |
| \$300,001 and Above    | 136               | + 23.6%                  | - 11.1%                    | 3.0               | + 66.7%                  | + 4.8%                     | 72                  | - 25.8%                  | - 8.9%                     |
| Total                  | 220               | + 20.9%                  | - 12.0%                    | 2.3               | + 91.7%                  | + 29.2%                    | 179                 | - 37.2%                  | - 11.4%                    |













### Mooresville, NC

|                        | Total<br>Showings |                          |                            | (5                | Buyer Interest (Showings/Listings) |                            |                   | Managed<br>Listings      |                            |  |
|------------------------|-------------------|--------------------------|----------------------------|-------------------|------------------------------------|----------------------------|-------------------|--------------------------|----------------------------|--|
| Price Range            | September<br>2017 | Year-Over-Year<br>Change | Month-Over-Month<br>Change | September<br>2017 | Year-Over-Year<br>Change           | Month-Over-Month<br>Change | September<br>2017 | Year-Over-Year<br>Change | M