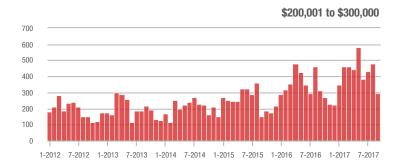

### **Cabarrus County, NC**

| Total<br>Showings      |                   |                          | (5                         | Buyer Into<br>Showings/L |                          | Managed<br>Listings        |                   |                          |                            |
|------------------------|-------------------|--------------------------|----------------------------|--------------------------|--------------------------|----------------------------|-------------------|--------------------------|----------------------------|
| Price Range            | September<br>2017 | Year-Over-Year<br>Change | Month-Over-Month<br>Change | September<br>2017        | Year-Over-Year<br>Change | Month-Over-Month<br>Change | September<br>2017 | Year-Over-Year<br>Change | Month-Over-Month<br>Change |
| \$100,000 and Below    | 463               | - 31.5%                  | - 24.5%                    | 4.8                      | - 9.4%                   | - 13.9%                    | 142               | - 33.0%                  | - 10.1%                    |
| \$100,001 to \$200,000 | 1,985             | - 6.8%                   | - 23.4%                    | 9.1                      | + 19.7%                  | - 6.6%                     | 234               | - 26.6%                  | - 17.3%                    |
| \$200,001 to \$300,000 | 1,270             | - 4.9%                   | - 18.5%                    | 6.6                      | + 15.8%                  | - 4.9%                     | 208               | - 25.4%                  | - 15.1%                    |
| \$300,001 and Above    | 1,198             | + 36.6%                  | - 16.6%                    | 4.0                      | + 42.9%                  | - 5.8%                     | 343               | - 15.5%                  | - 13.6%                    |
| Total                  | 4,916             | - 2.0%                   | - 20.7%                    | 6.2                      | + 17.0%                  | - 7.7%                     | 927               | - 23.8%                  | - 14.4%                    |

**Charlotte MSA** 

| Total<br>Showings      |                |                          | (5                         | Buyer Into<br>Showings/L |                          | Managed<br>Listings        |                   |                          |                            |
|------------------------|----------------|--------------------------|----------------------------|--------------------------|--------------------------|----------------------------|-------------------|--------------------------|----------------------------|
| Price Range            | September 2017 | Year-Over-Year<br>Change | Month-Over-Month<br>Change | September<br>2017        | Year-Over-Year<br>Change | Month-Over-Month<br>Change | September<br>2017 | Year-Over-Year<br>Change | Month-Over-Month<br>Change |
| \$100,000 and Below    | 4,631          | - 28.2%                  | - 18.9%                    | 5.0                      | + 2.0%                   | - 10.7%                    | 1,329             | - 36.8%                  | - 11.5%                    |
| \$100,001 to \$200,000 | 19,619         | - 8.8%                   | - 19.9%                    | 8.9                      | + 18.7%                  | - 9.0%                     | 2,399             | - 27.3%                  | - 12.4%                    |
| \$200,001 to \$300,000 | 15,400         | + 1.8%                   | - 13.3%                    | 7.3                      | + 14.1%                  | + 0.4%                     | 2,300             | - 17.0%                  | - 14.6%                    |
| \$300,001 and Above    | 21,200         | + 10.8%                  | - 10.6%                    | 4.7                      | + 6.8%                   | - 4.7%                     | 5,120             | - 6.0%                   | - 8.0%                     |
| Total                  | 60,850         | - 2.2%                   | - 15.1%                    | 6.3                      | + 10.5%                  | - 6.2%                     | 11,148            | - 18.2%                  | - 10.8%                    |

### City of Charlotte, NC

|                        | Total<br>Showings |                          |                            | (5                | Buyer Interest (Showings/Listings) |                            |                   | Managed<br>Listings      |                            |  |
|------------------------|-------------------|--------------------------|----------------------------|-------------------|------------------------------------|----------------------------|-------------------|--------------------------|----------------------------|--|
| Price Range            | September<br>2017 | Year-Over-Year<br>Change | Month-Over-Month<br>Change | September<br>2017 | Year-Over-Year<br>Change           | Month-Over-Month<br>Change | September<br>2017 | Year-Over-Year<br>Change | Month-Over-Month<br>Change |  |
| \$100,000 and Below    | 1,343             | - 47.6%                  | - 38.7%                    | 8.5               | + 7.6%                             | - 17.7%                    | 189               | - 53.6%                  | - 25.6%                    |  |
| \$100,001 to \$200,000 | 9,814             | - 6.7%                   | - 17.5%                    | 11.2              | + 23.1%                            | - 10.2%                    | 891               | - 29.0%                  | - 9.2%                     |  |
| \$200,001 to \$300,000 | 6,560             | + 5.7%                   | - 12.5%                    | 8.5               | + 11.8%                            | - 2.8%                     | 804               | - 10.8%                  | - 10.5%                    |  |
| \$300,001 and Above    | 9,452             | + 4.5%                   | - 7.4%                     | 5.5               | - 3.5%                             | - 3.1%                     | 1,826             | - 1.5%                   | - 5.6%                     |  |
| Total                  | 27,169            | - 4.1%                   | - 14.5%                    | 7.8               | + 6.8%                             | - 7.4%                     | 3,710             | - 16.0%                  | - 8.8%                     |  |

### **Mecklenburg County, NC**

|                        |                   | Total<br>Showin          |                            | (5                | Buyer Interest (Showings/Listings) |                            |                   | Managed<br>Listings      |                            |  |
|------------------------|-------------------|--------------------------|----------------------------|-------------------|------------------------------------|----------------------------|-------------------|--------------------------|----------------------------|--|
| Price Range            | September<br>2017 | Year-Over-Year<br>Change | Month-Over-Month<br>Change | September<br>2017 | Year-Over-Year<br>Change           | Month-Over-Month<br>Change | September<br>2017 | Year-Over-Year<br>Change | Month-Over-Month<br>Change |  |
| \$100,000 and Below    | 1,419             | - 45.3%                  | - 38.5%                    | 8.1               | + 5.2%                             | - 19.1%                    | 213               | - 52.6%                  | - 25.5%                    |  |
| \$100,001 to \$200,000 | 10,761            | - 13.6%                  | - 16.6%                    | 11.0              | + 18.3%                            | - 9.5%                     | 1,011             | - 30.7%                  | - 9.1%                     |  |
| \$200,001 to \$300,000 | 8,527             | - 0.9%                   | - 14.1%                    | 8.5               | + 13.3%                            | - 0.9%                     | 1,042             | - 17.1%                  | - 13.7%                    |  |
| \$300,001 and Above    | 12,500            | + 5.4%                   | - 8.8%                     | 5.2               | - 1.9%                             | - 3.8%                     | 2,610             | - 2.2%                   | - 6.4%                     |  |
| Total                  | 33,207            | - 6.5%                   | - 14.5%                    | 7.3               | + 4.3%                             | - 6.6%                     | 4,876             | - 16.4%                  | - 9.6%                     |  |