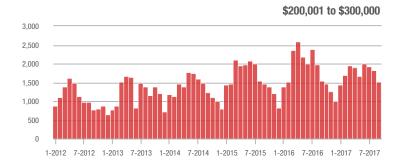

01 to \$300,000 | 1,509             | - 1.8%                   | - 16.6%                    | 6.5               | + 16.1%                            | - 2.4%                     | 268               | - 19.8%                  | - 15.5%                    |  |
| \$300,001 and Above    | 3,256             | + 24.7%                  | - 10.2%                    | 4.9               | + 25.6%                            | - 2.8%                     | 794               | - 8.3%                   | - 9.9%                     |  |
| Total                  | 6,356             | + 12.4%                  | - 11.5%                    | 5.6               | + 21.7%                            | - 3.9%                     | 1,371             | - 14.6%                  | - 9.6%                     |  |













### **Uptown Charlotte**

|                        | Total<br>Showings |                          |                            | (5                | Buyer Interest (Showings/Listings) |                            |                   | Managed<br>Listings      |                            |  |
|------------------------|-------------------|--------------------------|----------------------------|-------------------|------------------------------------|----------------------------|-------------------|--------------------------|----------------------------|--|
| Price Range            | September<br>2017 | Year-Over-Year<br>Change | Month-Over-Month<br>Change | September<br>2017 | Year-Over-Year<br>Change           | Month-Over-Month<br>Change | September<br>2017 | Year-Over-Year<br>Cha