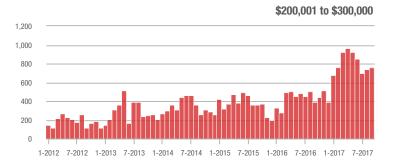

01 to \$300,000 | 755               | + 92.6%                  | + 2.7%                     | 7.6               | + 65.2%                            | + 17.8%                    | 101               | + 3.1%                   | - 14.4%                    |  |
| \$300,001 and Above    | 294               | + 23.5%                  | - 30.2%                    | 3.0               | + 30.4%                            | - 20.2%                    | 110               | - 14.7%                  | - 12.7%                    |  |
| Total                  | 2,631             | + 35.6%                  | - 11.2%                    | 7.1               | + 51.1%                            | + 0.5%                     | 415               | - 19.4%                  | - 13.9%                    |  |













### Salisbury, NC

|                        | Total<br>Showings |                          |                            | (5                | Buyer Interest (Showings/Listings) |                            |                   | Managed<br>Listings      |                            |  |
|------------------------|-------------------|--------------------------|----------------------------|-------------------|------------------------------------|----------------------------|-------------------|--------------------------|----------------------------|--|
| Price Range            | September<br>2017 | Year-Over-Year<br>Change | Month-Over-Month<br>Change | September<br>2017 | Year-Over-Year<br>Change           | Month-Over-Month<br>Change | September<br>2017 | Year-Over-Year<br>Change | M