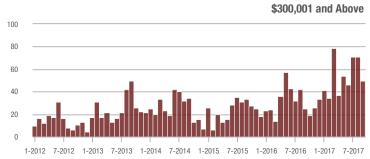

|
| \$200,001 to \$300,000 | 114               | + 26.7%                  | - 43.3%                    | 3.4               | + 25.9%                  | - 24.9%                    | 38                  | 0.0%                     | - 22.4%                    |
| \$300,001 and Above    | 50                | + 100.0%                 | - 29.6%                    | 1.9               | + 26.7%                  | - 25.6%                    | 30                  | + 25.0%                  | - 14.3%                    |
| Total                  | 611               | + 16.4%                  | - 16.5%                    | 4.4               | + 29.4%                  | - 1.3%                     | 165                 | - 19.1%                  | - 16.2%                    |













## Matthews, NC

|                        | Total<br>Showings |                          |                            | (5                | Buyer Interest (Showings/Listings) |                            |                   | Managed<br>Listings      |                            |  |
|------------------------|-------------------|--------------------------|----------------------------|-------------------|------------------------------------|----------------------------|-------------------|--------------------------|----------------------------|--|
| Price Range            | September<br>2017 | Year-Over-Year<br>Change | Month-Over-Month<br>Change | September<br>2017 | Year-Over-Year<br>Change           | Month-Over-Month<br>Change | September<br>2017 | Year-Over-Year<br>Change | Month