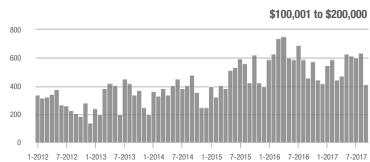

,001 to \$300,000 | 197               | + 11.3%                  | - 10.0%                    | 3.0               | 0.0%                               | + 3.9%                     | 76                | + 5.6%                   | - 13.6%                    |  |
| \$300,001 and Above    | 99                | + 83.3%                  | - 10.0%                    | 1.9               | + 72.7%                            | - 1.8%                     | 56                | - 5.1%                   | - 9.7%                     |  |
| Total                  | 945               | - 13.1%                  | - 25.1%                    | 3.3               | + 13.8%                            | - 13.7%                    | 352               | - 24.8%                  | - 12.0%                    |  |













### **Stanly County, NC**

|                        | Total<br>Showings |                          |                            | (5                | Buyer Interest (Showings/Listings) |                            |                   | Managed<br>Listings      |                            |  |
|------------------------|-------------------|--------------------------|----------------------------|-------------------|------------------------------------|----------------------------|-------------------|--------------------------|----------------------------|--|
| Price Range            | September<br>2017 | Year-Over-Year<br>Change | Month-Over-Month<br>Change | September<br>2017 | Year-Over-Year<br>Change           | Month-Over-Month<br>Change | September<br>2017 | Year-Over-Year<br>