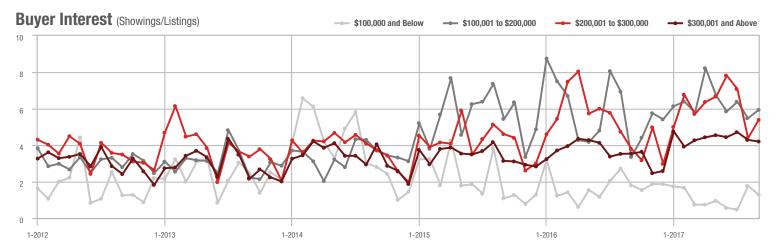

o \$300,000 | 198               | + 46.7%                  | + 12.5%                    | 5.4               | + 42.1%                            | + 22.9%                    | 48                | 0.0%                     | - 9.4%                     |  |
| \$300,001 and Above    | 652               | + 5.2%                   | - 0.5%                     | 4.2               | + 20.0%                            | - 2.0%                     | 189               | - 18.2%                  | - 3.1%                     |  |
| Total                  | 966               | + 11.0%                  | - 2.5%                     | 4.3               | + 26.5%                            | + 1.4%                     | 293               | - 19.9%                  | - 6.7%                     |  |













### Fort Mill, SC

|                        | Total<br>Showings |                          |                            | (5                | Buyer Interest (Showings/Listings) |                            |                   | Managed<br>Listings      |                            |  |
|------------------------|-------------------|--------------------------|----------------------------|-------------------|------------------------------------|----------------------------|-------------------|--------------------------|----------------------------|--|
| Price Range            | September<br>2017 | Year-Over-Year<br>Change | Month-Over-Month<br>Change | September<br>2017 | Year-Over-Year<br>Change           | Month-Over-Month<br>Change | September<br>2017 | Year-Over-Year<br>Change | Month