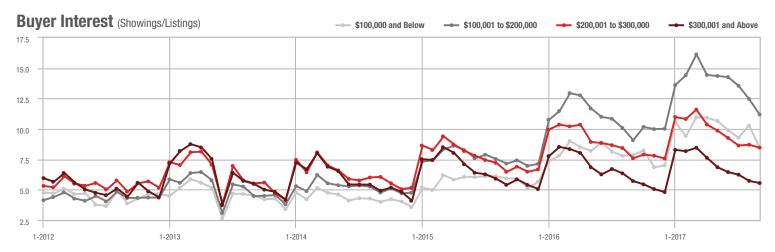

o \$300,000 | 6,560             | + 5.7%                   | - 12.5%                    | 8.5               | + 11.8%                            | - 2.8%                     | 804               | - 10.8%                  | - 10.5%                    |  |
| \$300,001 and Above    | 9,452             | + 4.5%                   | - 7.4%                     | 5.5               | - 3.5%                             | - 3.1%                     | 1,826             | - 1.5%                   | - 5.6%                     |  |
| Total                  | 27,169            | - 4.1%                   | - 14.5%                    | 7.8               | + 6.8%                             | - 7.4%                     | 3,710             | - 16.0%                  | - 8.8%                     |  |













# **Concord, NC**

|                        | Total<br>Showings |                          |                            | (5                | Buyer Interest (Showings/Listings) |                            |                   | Managed<br>Listings      |                            |  |
|------------------------|-------------------|--------------------------|----------------------------|-------------------|------------------------------------|----------------------------|-------------------|--------------------------|----------------------------|--|
| Price Range            | September<br>2017 | Year-Over-Year<br>Change | Month-Over-Month<br>Change | September<br>2017 | Year-Over-Year<br>Change           | Month-Over-Month<br>Change | September<br>2017 | Year-Over-Year<br>Change | Month