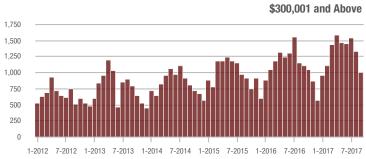

,000 | 387               | - 9.6%                   | + 7.8%                     | 5.9               | + 1.7%                                | + 7.9%                     | 84                | - 27.0%                  | - 4.5%                     |  |
| \$300,001 and Above    | 997               | - 10.1%                  | - 25.3%                    | 3.5               | - 2.8%                                | - 16.9%                    | 326               | - 19.5%                  | - 12.8%                    |  |
| Total                  | 1,571             | - 15.6%                  | - 23.1%                    | 3.8               | - 9.5%                                | - 16.1%                    | 526               | - 21.8%                  | - 11.3%                    |  |













### **Lancaster County, SC**

|                        | Total<br>Showings |                          |                            | (5                | Buyer Interest (Showings/Listings) |                            |                   | Managed<br>Listings      |                            |  |
|------------------------|-------------------|--------------------------|----------------------------|-------------------|------------------------------------|----------------------------|-------------------|--------------------------|----------------------------|--|
| Price Range            | September<br>2017 | Year-Over-Year<br>Change | Month-Over-Month<br>Change | September<br>2017 | Year-Over-Year<br>Change           | Month-Over-Month<br>Change | September<br>2017 | Year-Over-Year<br>C