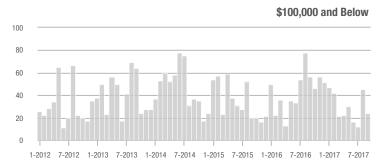

**Charlotte MSA** 

| Total<br>Showings      |                |                          | (5                         | Buyer Into<br>Showings/L |                          | Managed<br>Listings        |                   |                          |                            |
|------------------------|----------------|--------------------------|----------------------------|--------------------------|--------------------------|----------------------------|-------------------|--------------------------|----------------------------|
| Price Range            | September 2017 | Year-Over-Year<br>Change | Month-Over-Month<br>Change | September<br>2017        | Year-Over-Year<br>Change | Month-Over-Month<br>Change | September<br>2017 | Year-Over-Year<br>Change | Month-Over-Month<br>Change |
| \$100,000 and Below    | 4,631          | - 28.2%                  | - 18.9%                    | 5.0                      | + 2.0%                   | - 10.7%                    | 1,329             | - 36.8%                  | - 11.5%                    |
| \$100,001 to \$200,000 | 19,619         | - 8.8%                   | - 19.9%                    | 8.9                      | + 18.7%                  | - 9.0%                     | 2,399             | - 27.3%                  | - 12.4%                    |
| \$200,001 to \$300,000 | 15,400         | + 1.8%                   | - 13.3%                    | 7.3                      | + 14.1%                  | + 0.4%                     | 2,300             | - 17.0%                  | - 14.6%                    |
| \$300,001 and Above    | 21,200         | + 10.8%                  | - 10.6%                    | 4.7                      | + 6.8%                   | - 4.7%                     | 5,120             | - 6.0%                   | - 8.0%                     |
| Total                  | 60,850         | - 2.2%                   | - 15.1%                    | 6.3                      | + 10.5%                  | - 6.2%                     | 11,148            | - 18.2%                  | - 10.8%                    |