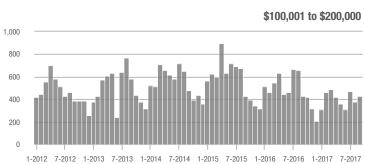

,001 to \$300,000 | 577               | - 25.4%                  | - 21.4%                    | 5.7               | + 1.8%                             | - 5.1%                     | 137               | - 24.3%                  | - 16.0%                    |  |
| \$300,001 and Above    | 3,132             | - 17.0%                  | - 21.9%                    | 3.8               | - 7.3%                             | - 14.1%                    | 939               | - 16.6%                  | - 10.2%                    |  |
| Total                  | 4,164             | - 17.6%                  | - 19.5%                    | 4.1               | - 4.7%                             | - 10.7%                    | 1,264             | - 18.5%                  | - 10.5%                    |  |













**Lake Wylie** 

|                        |                   | Total<br>Showin          |                            | (5                | Buyer Interest<br>(Showings/Listings) |                            |                   | Managed<br>Listings      |                            |  |
|------------------------|-------------------|--------------------------|----------------------------|-------------------|---------------------------------------|----------------------------|-------------------|--------------------------|----------------------------|--|
| Price Range            | September<br>2017 | Year-Over-Year<br>Change | Month-Over-Month<br>Change | September<br>2017 | Year-Over-Year<br>Change              | Month-Over-Month<br>Change | September<br>2017 | Year-Over-Year<br>C