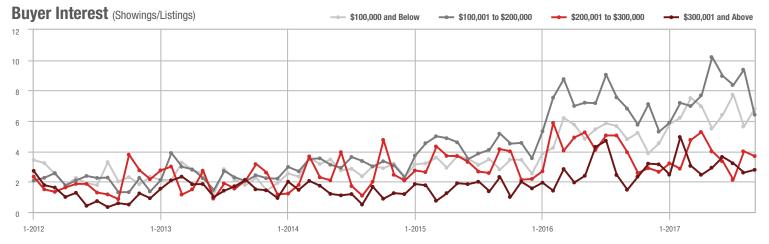

o \$300,000 | 71                | - 2.7%                   | - 26.0%                    | 3.7               | - 5.1%                             | - 7.9%                     | 21                | - 8.7%                   | - 19.2%                    |  |
| \$300,001 and Above    | 74                | + 94.7%                  | + 2.8%                     | 2.8               | + 86.7%                            | + 7.0%                     | 30                | - 14.3%                  | - 6.3%                     |  |
| Total                  | 1,055             | - 0.1%                   | - 22.3%                    | 5.8               | + 13.7%                            | - 12.1%                    | 219               | - 17.7%                  | - 10.6%                    |  |













### **Lake Norman**

|                        |                   | Total<br>Showin          |                            | (5                | Buyer Interest (Showings/Listings) |                            |                   | Managed<br>Listings      |                            |  |
|------------------------|-------------------|--------------------------|----------------------------|-------------------|------------------------------------|----------------------------|-------------------|--------------------------|----------------------------|--|
| Price Range            | September<br>2017 | Year-Over-Year<br>Change | Month-Over-Month<br>Change | September<br>2017 | Year-Over-Year<br>Change           | Month-Over-Month<br>Change | September<br>2017 | Year-Over-Year<br>Change | Mon