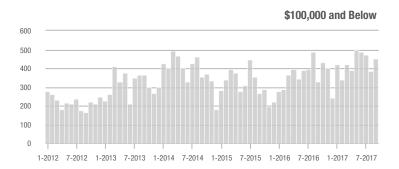

00,001 to \$300,000 | 755               | + 92.6%                  | + 2.7%                     | 7.6               | + 65.2%                            | + 17.8%                    | 101               | + 3.1%                   | - 14.4%                    |  |
| \$300,001 and Above    | 294               | + 23.5%                  | - 30.2%                    | 3.0               | + 30.4%                            | - 20.2%                    | 110               | - 14.7%                  | - 12.7%                    |  |
| Total                  | 2,631             | + 35.6%                  | - 11.2%                    | 7.1               | + 51.1%                            | + 0.5%                     | 415               | - 19.4%                  | - 13.9%                    |  |













### Salisbury, NC

|                        | Total<br>Showings |                          |                            | (5                | Buyer Interest (Showings/Listings) |                            |                   | Managed<br>Listings      |                            |  |
|------------------------|-------------------|--------------------------|----------------------------|-------------------|------------------------------------|----------------------------|-------------------|--------------------------|----------------------------|--|
| Price Range            | September<br>2017 | Year-Over-Year<br>Change | Month-Over-Month<br>Change | September<br>2017 | Year-Over-Year<br>Change           | Month-Over-Month<br>Change | September<br>2017 | Year-Over-Year<br>Change