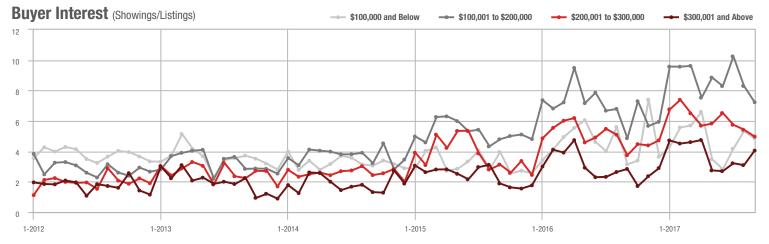

o \$300,000 | 346               | - 4.7%                   | - 20.8%                    | 5.0               | + 35.1%                            | - 8.4%                     | 75                | - 31.8%                  | - 16.7%                    |  |
| \$300,001 and Above    | 192               | + 10.3%                  | + 21.5%                    | 4.0               | + 42.9%                            | + 30.9%                    | 57                | - 32.1%                  | - 9.5%                     |  |
| Total                  | 1,310             | + 4.5%                   | - 16.5%                    | 5.7               | + 42.5%                            | - 7.7%                     | 270               | - 32.3%                  | - 12.1%                    |  |













### **Montgomery County, NC**

|                        |                   | Total<br>Showin          |                            | (;                | Buyer Into<br>Showings/L |                            | Managed<br>Listings |                          |                            |
|------------------------|-------------------|--------------------------|----------------------------|-------------------|--------------------------|----------------------------|---------------------|--------------------------|----------------------------|
| Price Range            | September<br>2017 | Year-Over-Year<br>Change | Month-Over-Month<br>Change | September<br>2017 | Year-Over-Year<br>Change | Month-Over-Month<br>Change | September<br>2017   | Year-Over-Year<br>Change | Month-Over-Month<br>Cha