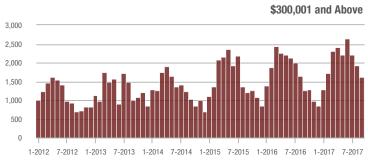

to \$300,000 | 302               | - 1.6%                   | + 25.3%                    | 6.4               | + 14.3%                            | + 45.3%                    | 68                | - 20.9%                  | - 12.8%                    |  |
| \$300,001 and Above    | 1,623             | + 28.7%                  | - 15.2%                    | 5.0               | + 22.0%                            | - 10.0%                    | 386               | - 1.0%                   | - 7.7%                     |  |
| Total                  | 2,157             | + 28.6%                  | - 6.6%                     | 5.1               | + 24.4%                            | - 1.1%                     | 529               | - 6.0%                   | - 7.2%                     |  |













### **York County, SC**

|                        | Total<br>Showings |                          |                            | (5                | Buyer Interest (Showings/Listings) |                            |                   | Managed<br>Listings      |                            |  |
|------------------------|-------------------|--------------------------|----------------------------|-------------------|------------------------------------|----------------------------|-------------------|--------------------------|----------------------------|--|
| Price Range            | September<br>2017 | Year-Over-Year<br>Change | Month-Over-Month<br>Change | September<br>2017 | Year-Over-Year<br>Change           | Month-Over-Month<br>Change | September<br>2017 | Year-Over-Year<br>Change