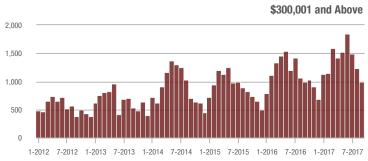

to \$300,000 | 604               | - 17.3%                  | - 11.4%                    | 7.0               | - 23.1%                            | + 3.7%                     | 90                | + 2.3%                   | - 16.7%                    |  |
| \$300,001 and Above    | 983               | - 0.8%                   | - 20.4%                    | 4.6               | - 4.2%                             | - 10.8%                    | 236               | - 16.0%                  | - 11.9%                    |  |
| Total                  | 1,917             | - 19.4%                  | - 23.3%                    | 5.7               | - 12.3%                            | - 10.3%                    | 371               | - 21.4%                  | - 15.3%                    |  |













## **Gaston County, NC**

| Total<br>Showings      |                   |                          | (5                         | Buyer Interest (Showings/Listings) |                          |                            | Managed<br>Listings |                          |                            |
|------------------------|-------------------|--------------------------|----------------------------|------------------------------------|--------------------------|----------------------------|---------------------|--------------------------|----------------------------|
| Price Range            | September<br>2017 | Year-Over-Year<br>Change | Month-Over-Month<br>Change | September<br>2017                  | Year-Over-Year<br>Change | Month-Over-Month<br>Change | September<br>2017   | Ye