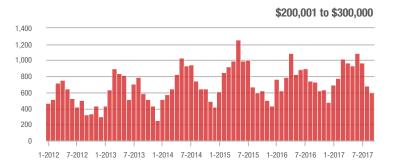

01 to \$300,000 | 604               | - 17.3%                  | - 11.4%                    | 7.0               | - 23.1%                            | + 3.7%                     | 90                | + 2.3%                   | - 16.7%                    |  |
| \$300,001 and Above    | 983               | - 0.8%                   | - 20.4%                    | 4.6               | - 4.2%                             | - 10.8%                    | 236               | - 16.0%                  | - 11.9%                    |  |
| Total                  | 1,917             | - 19.4%                  | - 23.3%                    | 5.7               | - 12.3%                            | - 10.3%                    | 371               | - 21.4%                  | - 15.3%                    |  |













## **Gaston County, NC**

| Total<br>Showings      |                   |                          | (5                         | Buyer Interest (Showings/Listings) |                          |                            | Managed<br>Listings |                          |                            |
|------------------------|-------------------|--------------------------|----------------------------|------------------------------------|--------------------------|----------------------------|---------------------|--------------------------|----------------------------|
| Price Range            | September<br>2017 | Year-Over-Year<br>Change | Month-Over-Month<br>Change | September<br>2017                  | Year-Over-Year<br>Change | Month-Over-Month<br>Change | September<br>2017   |