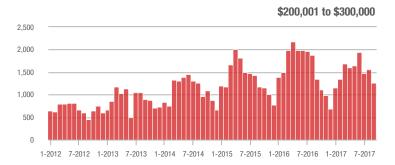

|
| \$200,001 to \$300,000 | 1,270             | - 4.9%                   | - 18.5%                    | 6.6                      | + 15.8%                  | - 4.9%                     | 208               | - 25.4%                  | - 15.1%                    |
| \$300,001 and Above    | 1,198             | + 36.6%                  | - 16.6%                    | 4.0                      | + 42.9%                  | - 5.8%                     | 343               | - 15.5%                  | - 13.6%                    |
| Total                  | 4,916             | - 2.0%                   | - 20.7%                    | 6.2                      | + 17.0%                  | - 7.7%                     | 927               | - 23.8%                  | - 14.4%                    |













**Charlotte MSA** 

| Total<br>Showings      |                |                          | (5                         | Buyer Into<br>Showings/L |                          | Managed<br>Listings        |                   |                          |                            |
|------------------------|----------------|--------------------------|----------------------------|--------------------------|--------------------------|----------------------------|-------------------|--------------------------|----------------------------|
| Price Range            | September 2017 | Year-Over-Year<br>Change | Month-Over-Month<br>Change | September<br>2017        | Year-Over-Year<br>Change | Month-Over-Month<br>Change | September<br>2017 | Year-Over-Year<br>Change | Month-Over-Month<br>Chan