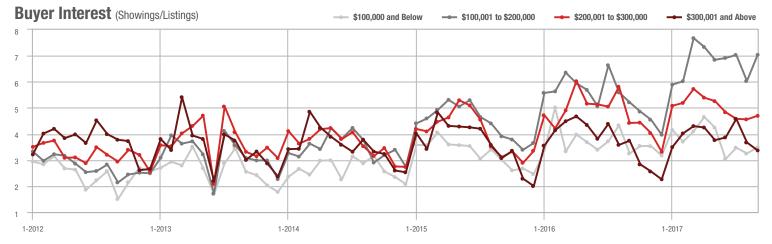

o \$300,000 | 989               | - 10.2%                  | - 7.3%                     | 4.7               | + 6.8%                             | + 3.0%                     | 250               | - 23.3%                  | - 12.6%                    |  |
| \$300,001 and Above    | 2,016             | - 13.4%                  | - 16.7%                    | 3.4               | - 8.1%                             | - 8.3%                     | 701               | - 11.5%                  | - 10.9%                    |  |
| Total                  | 4,903             | - 3.8%                   | - 7.5%                     | 4.4               | + 7.3%                             | + 2.9%                     | 1,402             | - 15.7%                  | - 10.7%                    |  |













### Kannapolis, NC

|                        | Total<br>Showings |                          |                            | (5                | Buyer Interest (Showings/Listings) |                            |                   | Managed<br>Listings      |                            |  |
|------------------------|-------------------|--------------------------|----------------------------|-------------------|------------------------------------|----------------------------|-------------------|--------------------------|----------------------------|--|
| Price Range            | September<br>2017 | Year-Over-Year<br>Change | Month-Over-Month<br>Change | September<br>2017 | Year-Over-Year<br>Change           | Month-Over-Month<br>Change | September<br>2017 | Year-Over-Year<br>Change | Mont