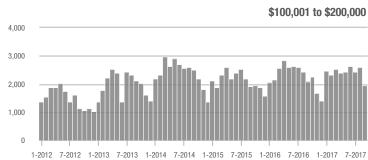

,001 to \$300,000 | 1,845             | + 10.7%                  | - 12.3%                    | 6.7               | + 9.8%                             | + 1.2%                     | 293               | - 9.6%                   | - 15.1%                    |  |
| \$300,001 and Above    | 1,995             | - 3.4%                   | - 21.8%                    | 3.9               | 0.0%                               | - 14.0%                    | 578               | - 17.2%                  | - 11.3%                    |  |
| Total                  | 6.460             | + 1.0%                   | - 18.2%                    | 5.7               | + 11.8%                            | - 8.7%                     | 1.326             | - 20.4%                  | - 13.1%                    |  |