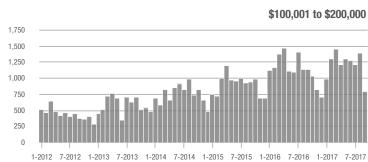

,001 to \$300,000 | 292               | - 6.1%                   | - 39.0%                    | 5.0               | + 28.2%                            | - 24.7%                    | 63                | - 36.4%                  | - 21.3%                    |  |
| \$300,001 and Above    | 128               | + 42.2%                  | - 17.4%                    | 2.9               | + 45.0%                            | - 11.2%                    | 53                | - 17.2%                  | - 11.7%                    |  |
| Total                  | 1.717             | - 23.2%                  | - 30.9%                    | 5.6               | + 12.0%                            | - 19.9%                    | 343               | - 36.0%                  | - 15.7%                    |  |













### **Huntersville, NC**

|                        |                   | Total<br>Showin          |                            | (5                | Buyer Into<br>Showings/L |                            | Managed<br>Listings |                          |                            |
|------------------------|-------------------|--------------------------|----------------------------|-------------------|--------------------------|----------------------------|---------------------|--------------------------|----------------------------|
| Price Range            | September<br>2017 | Year-Over-Year<br>Change | Month-Over-Month<br>Change | September<br>2017 | Year-Over-Year<br>Change | Month-Over-Month<br>Change | September<br>2017   | Year-Over-Year<br>Change | Month-Over-Month<br>Ch