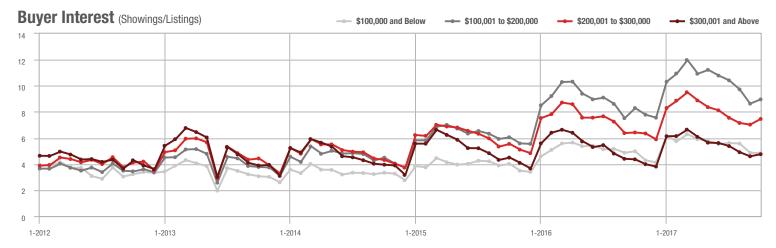

## **Showings**

Buyer Interest (Showings/Listings) \$100,000 and Below - \$100,001 to \$200,000 \$200,001 to \$300,000 \$300,001 and Above 12 10 8 6 4 2 0 1-2013 1-2015 1-2012 1-2014 1-2016 1-2017

# Buyer Interest (Showings/Listings)