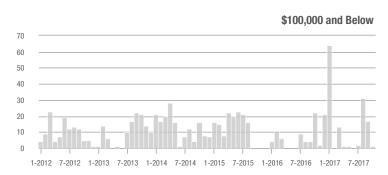

.9%                  | - 35.9%                    | 7.3             | + 37.7%                               | - 21.0%                    | 21              | - 50.0%                  | - 19.2%                    |  |
| \$300,001 and Above    | 557               | + 25.7%                  | - 5.3%                     | 4.7             | + 23.7%                               | - 2.2%                     | 131             | - 7.1%                   | - 3.0%                     |  |
| Total                  | 786               | - 2.0%                   | - 16.9%                    | 5.3             | + 12.8%                               | - 8.7%                     | 166             | - 19.4%                  | - 8.3%                     |  |

300

250

200

150

100

50

0

## **Showings**







7-2012 1-2013 7-2013 1-2014 7-2014 1-2015 7-2015 1-2016 7-2016 1-2017 7-2017 1-2012



\$100,001 to \$200,000

1-2012 7-2012 1-2013 7-2013 1-2014 7-2014 1-2015 7-2015 1-2016 7-2016 1-2017 7-2017

\$300,001 and Above



7-2012 1-2013 7-2013 1-2014 7-2014 1-2015 7-2015 1-2016 1-2012 7-2016 1-2017 7-2017





# **Denver, NC**

|                        | Total<br>Showings |                          |                            | (               | Buyer Interest<br>(Showings/Listings) |                            |                 | Managed<br>Listings      |                            |  |
|------------------------|-------------------|--------------------------|----------------------------|-----------------|---------------------------------------|----------------------------|------------