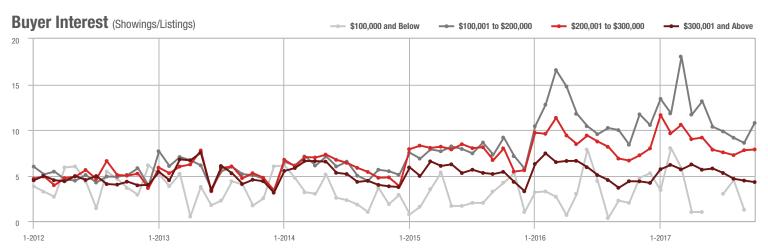

## **Showings**

Buyer Interest (Showings/Listings) \$100,000 and Below - \$100,001 to \$200,000 \$200,001 to \$300,000 \$300,001 and Above 12 10 8 6 4 2 0 1-2013 1-2015 1-2012 1-2014 1-2016 1-2017

# Buyer Interest (Showings/Listings)