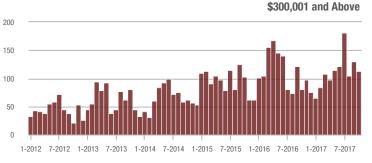

| 2.7             | + 22.7%                               | + 2.1%                     | 69              | - 12.7%                  | - 15.9%                    |  |
| \$300,001 and Above    | 113               | + 41.3%                  | - 13.1%                    | 1.9             | + 35.7%                               | - 16.6%                    | 73              | - 18.0%                  | - 12.0%                    |  |
| Total                  | 963               | - 4.5%                   | - 9.5%                     | 3.4             | + 9.7%                                | - 6.7%                     | 369             | - 16.1%                  | - 8.0%                     |  |

1,000

800

600

400

200

0

## **Showings**





#### \$200,001 to \$300,000



1-2012 7-2012 1-2013 7-2013 1-2014 7-2014 1-2015 7-2015 1-2016 7-2016 1-2017 7-2017

# Buyer Interest (Showings/Listings)







# **Union County, NC**

|                        | Total<br>Showings |                          |                            | (               | Buyer Interest<br>(Showings/Listings) |                            |                 | Managed<br>Listings      |                            |  |
|------------------------|-------------------|--------------------------|----------------------------|-----------------|---------------------------------------|----------------------------|-----------------|--------------------------|----------------------------|--|
| Price Range            | October<br>2017   | Year-Over-Year<br>Change | Month-Over-Month<br>Change | October<