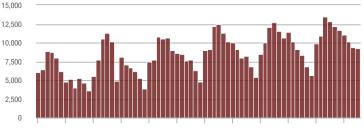

# **Charlotte MSA**

|                        | Total<br>Showings |                          |                            | (               | Buyer Interest<br>(Showings/Listings) |                            |                 | Managed<br>Listings      |                            |  |
|------------------------|-------------------|--------------------------|----------------------------|-----------------|---------------------------------------|----------------------------|-----------------|--------------------------|----------------------------|--|
| Price Range            | October<br>2017   | Year-Over-Year<br>Change | Month-Over-Month<br>Change | October<br>2017 | Year-Over-Year<br>Change              | Month-Over-Month<br>Change | October<br>2017 | Year-Over-Year<br>Change | Month-Over-Month<br>Change |  |
| \$100,000 and Below    | 4,415             | - 31.4%                  | - 5.8%                     | 4.8             | - 4.0%                                | - 0.5%                     | 1,321           | - 36.4%                  | - 8.4%                     |  |
| \$100,001 to \$200,000 | 19,357            | - 14.8%                  | - 1.4%                     | 9.0             | + 8.4%                                | + 3.8%                     | 2,357           | - 25.9%                  | - 6.2%                     |  |
| \$200,001 to \$300,000 | 15,211            | + 5.2%                   | - 1.8%                     | 7.5             | + 17.2%                               | + 6.2%                     | 2,228           | - 16.3%                  | - 8.0%                     |  |
| \$300,001 and Above    | 20,360            | + 10.7%                  | - 3.2%                     | 4.8             | + 9.1%                                | + 3.5%                     | 4,900           | - 8.8%                   | - 7.7%                     |  |
| Total                  | 59,343            | - 4.3%                   | - 2.5%                     | 6.3             | + 6.8%                                | + 4.1%                     | 10,806          | - 18.7%                  | - 7.5%                     |  |