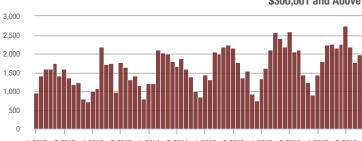

| - 13.0%                               | - 14.4%                    | 166             | - 16.2%                  | - 6.2%                     |  |
| \$300,001 and Above    | 1,968             | + 36.4%                  | + 11.9%                    | 4.0             | + 29.0%                               | + 15.9%                    | 578             | - 0.9%                   | - 4.5%                     |  |
| Total                  | 3,354             | + 12.1%                  | - 4.7%                     | 4.5             | + 12.5%                               | - 0.7%                     | 893             | - 7.7%                   | - 6.9%                     |  |

## **Showings**







1-2012 7-2012 1-2013 7-2013 1-2014 7-2014 1-2015 7-2015 1-2016 7-2016 1-2017 7-2017



#### \$300,001 and Above

\$100,001 to \$200,000





1-2017 7-2017





# **Rock Hill, SC**

|                        | Total<br>Showings |                          |                            | (               | Buyer Interest<br>(Showings/Listings) |                            |                 | Managed<br>Listings      |                            |  |
|------------------------|-------------------|--------------------------|----------------------------|-----------------|---------------------------------------|----------------------------|-----------------|--------------------------|----------------------------|--|
| Price Range            | October<br>2017   | Year-Over-Year<br>Change | Month-Over-Month<br>Change | October<br>2017 | Year-Over-Year<br>Change              | Month-Ove