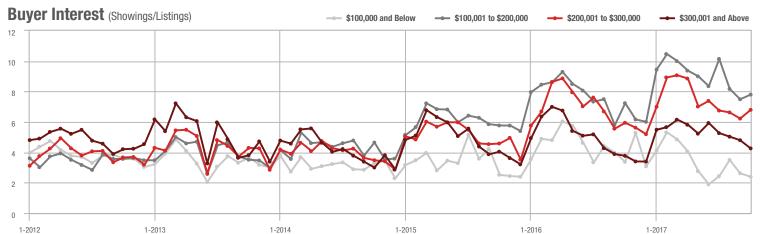

| + 9.2%                     | 286             | - 9.2%                   | - 0.7%                     |  |
| \$300,001 and Above    | 2,556             | + 5.9%                   | - 21.2%                    | 4.3             | + 13.2%                               | - 11.2%                    | 734             | - 13.2%                  | - 12.1%                    |  |
| Total                  | 5,834             | + 2.9%                   | - 8.2%                     | 5.4             | + 10.2%                               | - 0.9%                     | 1,322           | - 15.1%                  | - 8.8%                     |  |

3,000 2,500

2,000

1.500

1,000

## **Showings**





#### \$200,001 to \$300,000



1-2015 7-2015 1-2016 7-2016 1-2017 7-2017









# **Uptown Charlotte**

|                        | Total<br>Showings |                          |                            | (               | Buyer Interest<br>(Showings/Listings) |                            |                 | Managed<br>Listings      |                            |  |
|------------------------|-------------------|--------------------------|----------------------------|-----------------|---------------------------------------|----------------------------|-----------------|--------------------------|----------------------------|--|
| Price Range            | October<br>2017   | Year-Over-Year<br>Change | Month-Over-Month<br>Change | October<br>2017 | Year-Over-Year<br>Change              | Month-Over-Month<br>Change | October<br>2017 | Year-Over-Year<br>Change | M