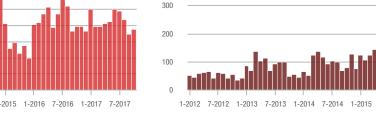

# **Alexander County, NC**

|                        | Total<br>Showings |                          |                            | (               | Buyer Interest<br>(Showings/Listings) |                            |                 | Managed<br>Listings      |                            |  |
|------------------------|-------------------|--------------------------|----------------------------|-----------------|---------------------------------------|----------------------------|-----------------|--------------------------|----------------------------|--|
| Price Range            | October<br>2017   | Year-Over-Year<br>Change | Month-Over-Month<br>Change | October<br>2017 | Year-Over-Year<br>Change              | Month-Over-Month<br>Change | October<br>2017 | Year-Over-Year<br>Change | Month-Over-Month<br>Change |  |
| \$100,000 and Below    | 13                | + 116.7%                 | - 7.1%                     | 0.4             | - 60.0%                               | - 57.1%                    | 17              | 0.0%                     | 0.0%                       |  |
| \$100,001 to \$200,000 | 14                | 0.0%                     | - 22.2%                    | 0.9             | - 10.0%                               | + 6.9%                     | 17              | - 19.0%                  | - 19.0%                    |  |
| \$200,001 to \$300,000 | 18                | + 157.1%                 | + 157.1%                   | 4.0             | + 471.4%                              | + 300.0%                   | 9               | - 25.0%                  | - 18.2%                    |  |
| \$300,001 and Above    | 11                | + 450.0%                 | + 22.2%                    | 0.9             | + 800.0%                              | + 1.3%                     | 15              | - 25.0%                  | + 7.1%                     |  |
| Total                  | 56                | + 93.1%                  | + 16.7%                    | 1.2             | + 71.4%                               | + 30.0%                    | 58              | - 17.1%                  | - 7.9%                     |  |

## **Showings**

1-2012 7-2012 1-2013 7-2013 1-2014 7-2014 1-2015 7-2015 1-2016 7-2016 1-2017 7-2017