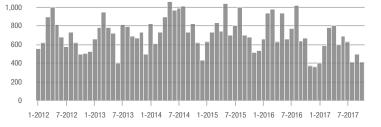

| + 3.8%                   | 0.0%                       |  |
| \$300,001 and Above    | 986               | + 28.7%                  | - 6.1%                     | 5.4             | + 28.6%                               | + 1.4%                     | 199             | - 7.4%                   | - 9.5%                     |  |
| Total                  | 2,338             | + 6.2%                   | - 3.3%                     | 7.9             | + 11.3%                               | + 4.5%                     | 322             | - 8.5%                   | - 8.3%                     |  |

1,200

1.750

1,500

0

1-2012

7-2012

1-2013

7-2013

1-2014

## **Showings**





#### \$200,001 to \$300,000



1-2012 7-2012 1-2013 7-2013 1-2014 7-2014 1-2015 7-2015 1-2016 7-2016 1-2017 7-2017





\$300,001 and Above

7-2016

1-2017 7-2017

\$100,001 to \$200,000



7-2014 1-2015 7-2015 1-2016





# **Mecklenburg County, NC**

|                        | Total<br>Showings |                          |                            | (               | Buyer Interest<br>(Showings/Listings) |                            |                 | Managed<br>Listings      |                            |  |
|------------------------|-------------------|--------------------------|----------------------------|-----------------|---------------------------------------|----------------------------|-----------------|--------------------------|----------------------------|--|
| Price Range            | October<br>2017   | Year-Over-Year<br>Change | Month-Over-Month<br>Change | October<br>2017 | Year-Over-