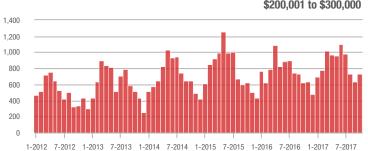

#### \$200,001 to \$300,000

1-2012 7-2012 1-2013 7-2013 1-2014 7-2014 1-2015 7-2015 1-2016 7-2016 1-2017 7-2017