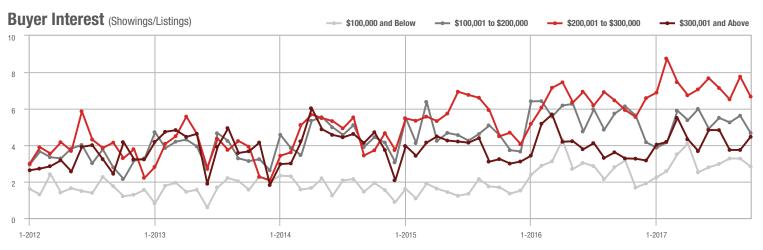

## **Showings**

Buyer Interest (Showings/Listings) \$100,000 and Below - \$100,001 to \$200,000 \$200,001 to \$300,000 \$300,001 and Above 12 10 8 6 4 2 0 1-2013 1-2015 1-2012 1-2014 1-2016 1-2017

# Buyer Interest (Showings/Listings)