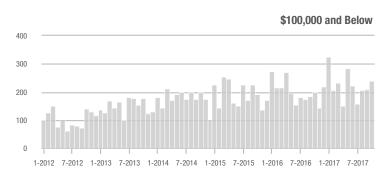

# **Charlotte MSA**

|                        | Total<br>Showings |                          |                            | (               | Buyer Interest<br>(Showings/Listings) |                            |                 | Managed<br>Listings      |                            |  |
|------------------------|-------------------|--------------------------|----------------------------|-----------------|---------------------------------------|----------------------------|-----------------|--------------------------|----------------------------|--|
| Price Range            | October<br>2017   | Year-Over-Year<br>Change | Month-Over-Month<br>Change | October<br>2017 | Year-Over-Year<br>Change              | Month-Over-Month<br>Change | October<br>2017 | Year-Over-Year<br>Change | Month-Over-Month<br>Change |  |
| \$100,000 and Below    | 4,415             | - 31.4%                  | - 5.8%                     | 4.8             | - 4.0%                                | - 0.5%                     | 1,321           | - 36.4%                  | - 8.4%                     |  |
| \$100,001 to \$200,000 | 19,357            | - 14.8%                  | - 1.4%                     | 9.0             | + 8.4%                                | + 3.8%                     | 2,357           | - 25.9%                  | - 6.2%                     |  |
| \$200,001 to \$300,000 | 15,211            | + 5.2%                   | - 1.8%                     | 7.5             | + 17.2%                               | + 6.2%                     | 2,228           | - 16.3%                  | - 8.0%                     |  |
| \$300,001 and Above    | 20,360            | + 10.7%                  | - 3.2%                     | 4.8             | + 9.1%                                | + 3.5%                     | 4,900           | - 8.8%                   | - 7.7%                     |  |
| Total                  | 59,343            | - 4.3%                   | - 2.5%                     | 6.3             | + 6.8%                                | + 4.1%                     | 10,806          | - 18.7%                  | - 7.5%                     |  |