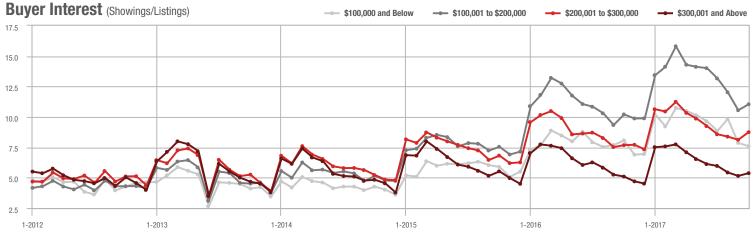

| 1,019           | - 15.4%                  | - 7.4%                     |  |
| \$300,001 and Above    | 12,200            | + 8.7%                   | - 1.7%                     | 5.4             | + 5.9%                                | + 4.3%                     | 2,496           | - 4.9%                   | - 6.9%                     |  |
| Total                  | 32,272            | - 8.4%                   | - 2.8%                     | 7.5             | + 4.2%                                | + 4.5%                     | 4,676           | - 17.5%                  | - 7.7%                     |  |

20,000

15,000

10,000

5,000

0

## **Showings**





#### \$200,001 to \$300,000





1-2013 7-2013 7-2014 1-2015 7-2015 1-2016 7-2016 7-2017 1-2012 7-2012 1-2014 1-2017







# Monroe, NC

|                        | Total<br>Showings |                          |                            | (               | Buyer Interest<br>(Showings/Listings) |                            |                 | Managed<br>Listings      |                            |  |
|------------------------|-------------------|--------------------------|----------------------------|-----------------|---------------------------------------|----------------------------|-----------------|--------------------------|----------------------------|--|
| Price Range            | October<br>2017   | Year-Over-Year<br>Change | Month-Over-Month<br>Change | October<br>2017 | Year-Over-Year<br>Change              | Month-Over-Month<br>Change | October<br>2017 | Year-Over-Year<br>Change | Month-Over-