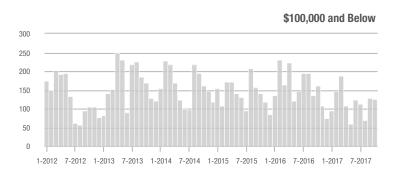

## **Showings**

1-2012 7-2012 1-2013 7-2013 1-2014 7-2014 1-2015 7-2015 1-2016 7-2016 1-2017 7-2017

## **Showings**

1-2012 7-2012 1-2013 7-2013 1-2014 7-2014 1-2015 7-2015 1-2016 7-2016 1-2017 7-2017

\$300,001 and Above