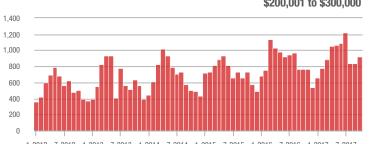

#### \$200,001 to \$300,000

1-2012 7-2012 1-2013 7-2013 1-2014 7-2014 1-2015 7-2015 1-2016 7-2016 1-2017 7-2017