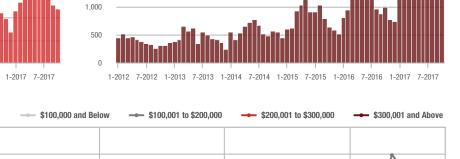

# **Alexander County, NC**

|                        | Total<br>Showings |                          |                            | (               | Buyer Interest<br>(Showings/Listings) |                            |                 | Managed<br>Listings      |                            |  |
|------------------------|-------------------|--------------------------|----------------------------|-----------------|---------------------------------------|----------------------------|-----------------|--------------------------|----------------------------|--|
| Price Range            | October<br>2017   | Year-Over-Year<br>Change | Month-Over-Month<br>Change | October<br>2017 | Year-Over-Year<br>Change              | Month-Over-Month<br>Change | October<br>2017 | Year-Over-Year<br>Change | Month-Over-Month<br>Change |  |
| \$100,000 and Below    | 13                | + 116.7%                 | - 7.1%                     | 0.4             | - 60.0%                               | - 57.1%                    | 17              | 0.0%                     | 0.0%                       |  |
| \$100,001 to \$200,000 | 14                | 0.0%                     | - 22.2%                    | 0.9             | - 10.0%                               | + 6.9%                     | 17              | - 19.0%                  | - 19.0%                    |  |
| \$200,001 to \$300,000 | 18                | + 157.1%                 | + 157.1%                   | 4.0             | + 471.4%                              | + 300.0%                   | 9               | - 25.0%                  | - 18.2%                    |  |
| \$300,001 and Above    | 11                | + 450.0%                 | + 22.2%                    | 0.9             | + 800.0%                              | + 1.3%                     | 15              | - 25.0%                  | + 7.1%                     |  |
| Total                  | 56                | + 93.1%                  | + 16.7%                    | 1.2             | + 71.4%                               | + 30.0%                    | 58              | - 17.1%                  | - 7.9%                     |  |