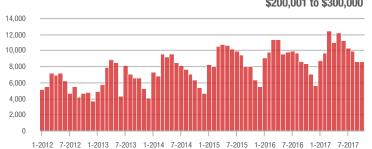

#### \$200,001 to \$300,000

1-2012 7-2012 1-2013 7-2013 1-2014 7-2014 1-2015 7-2015 1-2016 7-2016 1-2017 7-2017