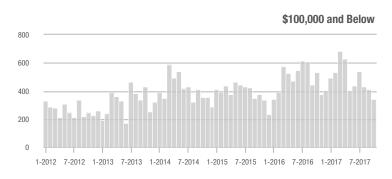

0,000 | 85                | + 44.1%                  | + 25.0%                    | 3.9             | + 50.0%                               | + 3.8%                     | 23              | - 4.2%                   | + 9.5%                     |  |
| \$300,001 and Above    | 64                | + 52.4%                  | - 13.5%                    | 2.4             | + 4.3%                                | - 12.3%                    | 32              | 0.0%                     | + 6.7%                     |  |
| Total                  | 1,085             | - 5.7%                   | + 2.8%                     | 5.5             | + 10.0%                               | - 0.6%                     | 225             | - 22.1%                  | - 2.6%                     |  |

## **Showings**





#### \$200,001 to \$300,000



1-2012 7-2012 1-2013 7-2013 1-2014 7-2014 1-2015 7-2015 1-2016 7-2016 1-2017 7-2017



140

120

0

1-2012

7-2012

1-2013

7-2013 1-2014

7-2014

\$100,001 to \$200,000



\$300,001 and Above

1-2017

7-2017



1-2015 7-2015 1-2016 7-2016





# Lake Norman

|                        | Total<br>Showings |                          |                            | (               | Buyer Interest<br>(Showings/Listings) |                            |                 | Managed<br>Listings      |                            |  |
|------------------------|-------------------|--------------------------|----------------------------|-----------------|---------------------------------------|----------------------------|-----------------|--------------------------|----