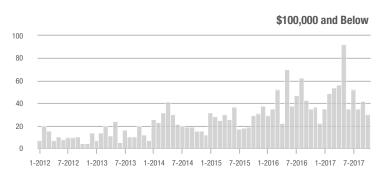

## **Showings**

1-2012 7-2012 1-2013 7-2013 1-2014 7-2014 1-2015 7-2015 1-2016 7-2016 1-2017 7-2017

80

60

40

20

0