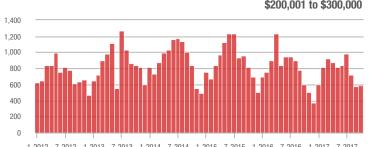

#### \$200,001 to \$300,000

1-2012 7-2012 1-2013 7-2013 1-2014 7-2014 1-2015 7-2015 1-2016 7-2016 1-2017 7-2017

# **Cabarrus County, NC**

|                        | Total<br>Showings |                          |                            | (               | Buyer Interest<br>(Showings/Listings) |                            |                 | Managed<br>Listings      |                            |  |
|------------------------|-------------------|--------------------------|----------------------------|-----------------|---------------------------------------|----------------------------|-----------------|--------------------------|----------------------------|--|
| Price Range            | October<br>2017   | Year-Over-Year<br>Change | Month-Over-Month<br>Change | October<br>2017 | Year-Over-Year<br>Change              | Month-Over-Month<br>Change | October<br>2017 | Year-Over-Year<br>Change | Month-Over-Month<br>Change |  |
| \$100,000 and Below    | 409               | - 46.8%                  | - 12.6%                    | 4.8             | - 22.6%                               | + 5.0%                     | 132             | - 37.4%                  | - 15.9%                    |  |
| \$100,001 to \$200,000 | 1,812             | - 15.3%                  | - 8.5%                     | 8.3             | + 1.2%                                | - 6.4%                     | 235             | - 21.7%                  | - 3.3%                     |  |
| \$200,001 to \$300,000 | 1,195             | + 7.9%                   | - 6.6%                     | 6.2             | + 17.0%                               | - 2.6%                     | 205             | - 17.0%                  | - 6.8%                     |  |
| \$300,001 and Above    | 1,135             | + 13.5%                  | - 4.5%                     | 4.0             | + 17.6%                               | + 0.4%                     | 330             | - 17.9%                  | - 6.8%                     |  |
| Total                  | 4,551             | - 9.3%                   | - 7.4%                     | 5.9             | + 3.5%                                | - 2.2%                     | 902             | - 22.2%                  | - 7.4%                     |  |