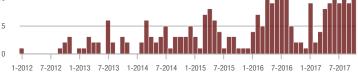

# **Alexander County, NC**

|                        | Total<br>Showings |                          |                            | (               | Buyer Interest<br>(Showings/Listings) |                            |                 | Managed<br>Listings      |                            |  |
|------------------------|-------------------|--------------------------|----------------------------|-----------------|---------------------------------------|----------------------------|-----------------|--------------------------|----------------------------|--|
| Price Range            | October<br>2017   | Year-Over-Year<br>Change | Month-Over-Month<br>Change | October<br>2017 | Year-Over-Year<br>Change              | Month-Over-Month<br>Change | October<br>2017 | Year-Over-Year<br>Change | Month-Over-Month<br>Change |  |
| \$100,000 and Below    | 13                | + 116.7%                 | - 7.1%                     | 0.4             | - 60.0%                               | - 57.1%                    | 17              | 0.0%                     | 0.0%                       |  |
| \$100,001 to \$200,000 | 14                | 0.0%                     | - 22.2%                    | 0.9             | - 10.0%                               | + 6.9%                     | 17              | - 19.0%                  | - 19.0%                    |  |
| \$200,001 to \$300,000 | 18                | + 157.1%                 | + 157.1%                   | 4.0             | + 471.4%                              | + 300.0%                   | 9               | - 25.0%                  | - 18.2%                    |  |
| \$300,001 and Above    | 11                | + 450.0%                 | + 22.2%                    | 0.9             | + 800.0%                              | + 1.3%                     | 15              | - 25.0%                  | + 7.1%                     |  |
| Total                  | 56                | + 93.1%                  | + 16.7%                    | 1.2             | + 71.4%                               | + 30.0%                    | 58              | - 17.1%                  | - 7.9%                     |  |

#### \$200,001 to \$300,000

1-2012 7-2012 1-2013 7-2013 1-2014 7-2014 1-2015 7-2015 1-2016 7-2016 1-2017 7-2017