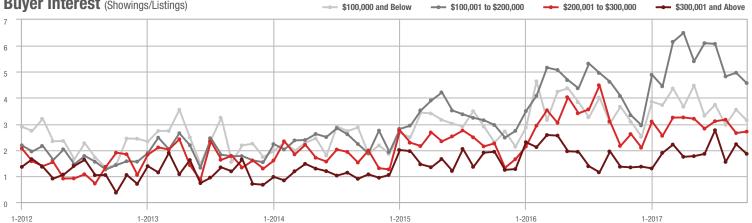

- 12.7%                  | - 15.9%                    |  |
| \$300,001 and Above    | 113               | + 41.3%                  | - 13.1%                    | 1.9             | + 35.7%                               | - 16.6%                    | 73              | - 18.0%                  | - 12.0%                    |  |
| Total                  | 963               | - 4.5%                   | - 9.5%                     | 3.4             | + 9.7%                                | - 6.7%                     | 369             | - 16.1%                  | - 8.0%                     |  |

1,000

800

600

400

200

0

## **Showings**





#### \$200,001 to \$300,000



1-2012 7-2012 1-2013 7-2013 1-2014 7-2014 1-2015 7-2015 1-2016 7-2016 1-2017 7-2017

# Buyer Interest (Showings/Listings)







# **Union County, NC**

|                        | Total<br>Showings |                          |                            | (               | Buyer Interest<br>(Showings/Listings) |                            |                 | Managed<br>Listings      |                            |  |
|------------------------|-------------------|--------------------------|----------------------------|-----------------|---------------------------------------|----------------------------|-----------------|--------------------------|----------------------------|--|
| Price Range            | October<br>2017   | Year-Over-Year<br>Change | Month-Over-Month<br>Change | October<br>2017 | Year-Over-Year<br>Change              | Month-Over-Month<br>Change | October<br>2017 | Year-Over-Year<br>Change | M