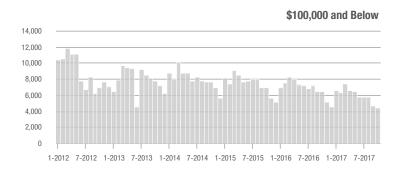

# **Alexander County, NC**

|                        | Total<br>Showings |                          |                            | (               | Buyer Interest<br>(Showings/Listings) |                            |                 | Managed<br>Listings      |                            |  |
|------------------------|-------------------|--------------------------|----------------------------|-----------------|---------------------------------------|----------------------------|-----------------|--------------------------|----------------------------|--|
| Price Range            | October<br>2017   | Year-Over-Year<br>Change | Month-Over-Month<br>Change | October<br>2017 | Year-Over-Year<br>Change              | Month-Over-Month<br>Change | October<br>2017 | Year-Over-Year<br>Change | Month-Over-Month<br>Change |  |
| \$100,000 and Below    | 13                | + 116.7%                 | - 7.1%                     | 0.4             | - 60.0%                               | - 57.1%                    | 17              | 0.0%                     | 0.0%                       |  |
| \$100,001 to \$200,000 | 14                | 0.0%                     | - 22.2%                    | 0.9             | - 10.0%                               | + 6.9%                     | 17              | - 19.0%                  | - 19.0%                    |  |
| \$200,001 to \$300,000 | 18                | + 157.1%                 | + 157.1%                   | 4.0             | + 471.4%                              | + 300.0%                   | 9               | - 25.0%                  | - 18.2%                    |  |
| \$300,001 and Above    | 11                | + 450.0%                 | + 22.2%                    | 0.9             | + 800.0%                              | + 1.3%                     | 15              | - 25.0%                  | + 7.1%                     |  |
| Total                  | 56                | + 93.1%                  | + 16.7%                    | 1.2             | + 71.4%                               | + 30.0%                    | 58              | - 17.1%                  | - 7.9%                     |  |