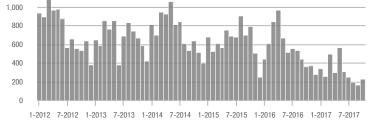

## **Showings**

1-2012 7-2012 1-2013 7-2013 1-2014 7-2014 1-2015 7-2015 1-2016 7-2016 1-2017 7-2017

# **Showing Statistics**

| MLS Area               | Total<br>Showings | Buyer Interest<br>(Showings / Listings) | Managed<br>Listings |
|------------------------|-------------------|-----------------------------------------|---------------------|
| Alexander County, NC   | 56                | 1.2                                     | 58                  |
| Anson County, NC       | 96                | 1.5                                     | 93                  |
| Cabarrus County, NC    | 4,551             | 5.9                                     | 902                 |
| Charlotte MSA          | 59,343            | 6.3                                     | 10,806              |
| City of Charlotte, NC  | 25,742            | 7.8                                     | 3,520               |
| Concord, NC            | 2,776             | 6.5                                     | 495                 |
| Davidson, NC           | 786               | 5.3                                     | 166                 |
| Denver, NC             | 938               | 4.4                                     | 279                 |
| Fort Mill, SC          | 2,058             | 6.5                                     | 350                 |
| Gaston County, NC      | 3,888             | 5.6                                     | 865                 |
| Gastonia, NC           | 1,901             | 6.2                                     | 341                 |
| Huntersville, NC       | 1,957             | 5.6                                     | 402                 |
| Iredell County, NC     | 4,664             | 4.1                                     | 1,399               |
| Kannapolis, NC         | 1,085             | 5.5                                     | 225                 |
| Lake Norman            | 4,427             | 4.4                                     | 1,254               |
| Lake Wylie             | 1,777             | 4.4                                     | 527                 |
| Lancaster County, SC   | 2,061             | 5.0                                     | 492                 |
| Lincoln County, NC     | 1,834             | 4.3                                     | 549                 |
| Lincolnton, NC         | 643               | 4.6                                     | 173                 |
| Matthews, NC           | 2,338             | 7.9                                     | 322                 |
| Mecklenburg County, NC | 32,272            | 7.5                                     | 4,676               |
| Monroe, NC             | 1,294             | 5.3                                     | 287                 |
| Montgomery County, NC  | 170               | 1.8                                     | 170                 |
| Mooresville, NC        | 3,354             | 4.5                                     | 893                 |
| Rock Hill, SC          | 2,731             | 7.8                                     | 398                 |
| Salisbury, NC          | 1,052             | 3.9                                     | 342                 |
| Stanly County, NC      | 889               | 3.8                                     | 295                 |
| Statesville, NC        | 963               | 3.4                                     | 369                 |
| Union County, NC       | 5,834             | 5.4                                     | 1,322               |
| Uptown Charlotte       | 688               | 6.2                                     | 114                 |
| Waxhaw, NC             | 1,881             | 5.0                                     | 488                 |
| York County, SC        | 6,713             | 6.2                                     | 1,279               |