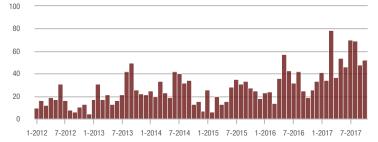

## **Showings**

1-2012 7-2012 1-2013 7-2013 1-2014 7-2014 1-2015 7-2015 1-2016 7-2016 1-2017 7-2017

80

60

40

20

0