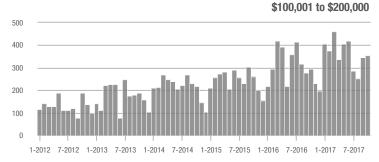

# **Charlotte MSA**

|                        | Total<br>Showings |                          |                            | (               | Buyer Interest<br>(Showings/Listings) |                            |                 | Managed<br>Listings      |                            |  |
|------------------------|-------------------|--------------------------|----------------------------|-----------------|---------------------------------------|----------------------------|-----------------|--------------------------|----------------------------|--|
| Price Range            | October<br>2017   | Year-Over-Year<br>Change | Month-Over-Month<br>Change | October<br>2017 | Year-Over-Year<br>Change              | Month-Over-Month<br>Change | October<br>2017 | Year-Over-Year<br>Change | Month-Over-Month<br>Change |  |
| \$100,000 and Below    | 4,415             | - 31.4%                  | - 5.8%                     | 4.8             | - 4.0%                                | - 0.5%                     | 1,321           | - 36.4%                  | - 8.4%                     |  |
| \$100,001 to \$200,000 | 19,357            | - 14.8%                  | - 1.4%                     | 9.0             | + 8.4%                                | + 3.8%                     | 2,357           | - 25.9%                  | - 6.2%                     |  |
| \$200,001 to \$300,000 | 15,211            | + 5.2%                   | - 1.8%                     | 7.5             | + 17.2%                               | + 6.2%                     | 2,228           | - 16.3%                  | - 8.0%                     |  |
| \$300,001 and Above    | 20,360            | + 10.7%                  | - 3.2%                     | 4.8             | + 9.1%                                | + 3.5%                     | 4,900           | - 8.8%                   | - 7.7%                     |  |
| Total                  | 59,343            | - 4.3%                   | - 2.5%                     | 6.3             | + 6.8%                                | + 4.1%                     | 10,806          | - 18.7%                  | - 7.5%                     |  |