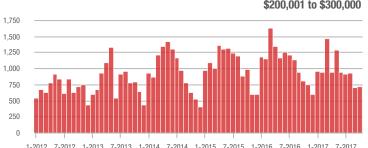

#### \$200,001 to \$300,000

1-2012 7-2012 1-2013 7-2013 1-2014 7-2014 1-2015 7-2015 1-2016 7-2016 1-2017 7-2017