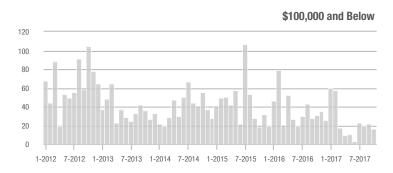

# **Showing Statistics**

| MLS Area               | Total<br>Showings | Buyer Interest<br>(Showings / Listings) | Managed<br>Listings |
|------------------------|-------------------|-----------------------------------------|---------------------|
| Alexander County, NC   | 56                | 1.2                                     | 58                  |
| Anson County, NC       | 96                | 1.5                                     | 93                  |
| Cabarrus County, NC    | 4,551             | 5.9                                     | 902                 |
| Charlotte MSA          | 59,343            | 6.3                                     | 10,806              |
| City of Charlotte, NC  | 25,742            | 7.8                                     | 3,520               |
| Concord, NC            | 2,776             | 6.5                                     | 495                 |
| Davidson, NC           | 786               | 5.3                                     | 166                 |
| Denver, NC             | 938               | 4.4                                     | 279                 |
| Fort Mill, SC          | 2,058             | 6.5                                     | 350                 |
| Gaston County, NC      | 3,888             | 5.6                                     | 865                 |
| Gastonia, NC           | 1,901             | 6.2                                     | 341                 |
| Huntersville, NC       | 1,957             | 5.6                                     | 402                 |
| Iredell County, NC     | 4,664             | 4.1                                     | 1,399               |
| Kannapolis, NC         | 1,085             | 5.5                                     | 225                 |
| Lake Norman            | 4,427             | 4.4                                     | 1,254               |
| Lake Wylie             | 1,777             | 4.4                                     | 527                 |
| Lancaster County, SC   | 2,061             | 5.0                                     | 492                 |
| Lincoln County, NC     | 1,834             | 4.3                                     | 549                 |
| Lincolnton, NC         | 643               | 4.6                                     | 173                 |
| Matthews, NC           | 2,338             | 7.9                                     | 322                 |
| Mecklenburg County, NC | 32,272            | 7.5                                     | 4,676               |
| Monroe, NC             | 1,294             | 5.3                                     | 287                 |
| Montgomery County, NC  | 170               | 1.8                                     | 170                 |
| Mooresville, NC        | 3,354             | 4.5                                     | 893                 |
| Rock Hill, SC          | 2,731             | 7.8                                     | 398                 |
| Salisbury, NC          | 1,052             | 3.9                                     | 342                 |
| Stanly County, NC      | 889               | 3.8                                     | 295                 |
| Statesville, NC        | 963               | 3.4                                     | 369                 |
| Union County, NC       | 5,834             | 5.4                                     | 1,322               |
| Uptown Charlotte       | 688               | 6.2                                     | 114                 |
| Waxhaw, NC             | 1,881             | 5.0                                     | 488                 |
| York County, SC        | 6,713             | 6.2                                     | 1,279               |

## **Showings**

1-2012 7-2012 1-2013 7-2013 1-2014 7-2014 1-2015 7-2015 1-2016 7-2016 1-2017 7-2017