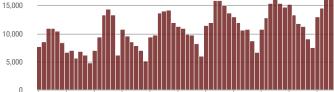

# **City of Charlotte, NC**

|                        | Total<br>Showings |                          |                            | (               | Buyer Interest<br>(Showings/Listings) |                            |                 | Managed<br>Listings      |                            |  |
|------------------------|-------------------|--------------------------|----------------------------|-----------------|---------------------------------------|----------------------------|-----------------|--------------------------|----------------------------|--|
| Price Range            | October<br>2017   | Year-Over-Year<br>Change | Month-Over-Month<br>Change | October<br>2017 | Year-Over-Year<br>Change              | Month-Over-Month<br>Change | October<br>2017 | Year-Over-Year<br>Change | Month-Over-Month<br>Change |  |
| \$100,000 and Below    | 1,286             | - 49.7%                  | - 4.2%                     | 7.9             | - 3.7%                                | - 2.7%                     | 189             | - 51.5%                  | - 4.5%                     |  |
| \$100,001 to \$200,000 | 8,789             | - 21.9%                  | - 10.8%                    | 11.0            | + 7.8%                                | + 2.9%                     | 813             | - 32.3%                  | - 13.6%                    |  |
| \$200,001 to \$300,000 | 6,384             | + 2.3%                   | - 3.1%                     | 8.7             | + 10.1%                               | + 7.0%                     | 762             | - 13.0%                  | - 10.1%                    |  |
| \$300,001 and Above    | 9,283             | + 12.0%                  | - 1.1%                     | 5.7             | + 5.6%                                | + 4.7%                     | 1,756           | - 2.2%                   | - 6.5%                     |  |
| Total                  | 25,742            | - 9.2%                   | - 5.3%                     | 7.8             | + 2.6%                                | + 3.3%                     | 3,520           | - 17.4%                  | - 8.9%                     |  |

17,500 15,000

## **Showings**

7-2014 1-2015 7-2015 1-2016 7-2016 1-2012 7-2012 1-2013 7-2013 1-2014 1-2017 7-2017

\$200,001 to \$300,000

\$300,001 and Above

7-2016

1-2017 7-2017