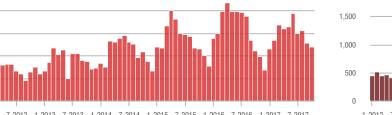

# **Alexander County, NC**

|                        | Total<br>Showings |                          |                            | (               | Buyer Interest<br>(Showings/Listings) |                            |                 | Managed<br>Listings      |                            |  |
|------------------------|-------------------|--------------------------|----------------------------|-----------------|---------------------------------------|----------------------------|-----------------|--------------------------|----------------------------|--|
| Price Range            | October<br>2017   | Year-Over-Year<br>Change | Month-Over-Month<br>Change | October<br>2017 | Year-Over-Year<br>Change              | Month-Over-Month<br>Change | October<br>2017 | Year-Over-Year<br>Change | Month-Over-Month<br>Change |  |
| \$100,000 and Below    | 13                | + 116.7%                 | - 7.1%                     | 0.4             | - 60.0%                               | - 57.1%                    | 17              | 0.0%                     | 0.0%                       |  |
| \$100,001 to \$200,000 | 14                | 0.0%                     | - 22.2%                    | 0.9             | - 10.0%                               | + 6.9%                     | 17              | - 19.0%                  | - 19.0%                    |  |
| \$200,001 to \$300,000 | 18                | + 157.1%                 | + 157.1%                   | 4.0             | + 471.4%                              | + 300.0%                   | 9               | - 25.0%                  | - 18.2%                    |  |
| \$300,001 and Above    | 11                | + 450.0%                 | + 22.2%                    | 0.9             | + 800.0%                              | + 1.3%                     | 15              | - 25.0%                  | + 7.1%                     |  |
| Total                  | 56                | + 93.1%                  | + 16.7%                    | 1.2             | + 71.4%                               | + 30.0%                    | 58              | - 17.1%                  | - 7.9%                     |  |