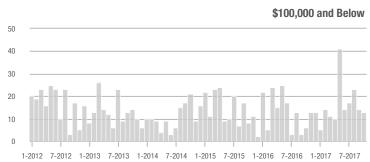

# **Alexander County, NC**

|                        | Total<br>Showings |                          |                            | (               | Buyer Interest<br>(Showings/Listings) |                            |                 | Managed<br>Listings      |                            |  |
|------------------------|-------------------|--------------------------|----------------------------|-----------------|---------------------------------------|----------------------------|-----------------|--------------------------|----------------------------|--|
| Price Range            | October<br>2017   | Year-Over-Year<br>Change | Month-Over-Month<br>Change | October<br>2017 | Year-Over-Year<br>Change              | Month-Over-Month<br>Change | October<br>2017 | Year-Over-Year<br>Change | Month-Over-Month<br>Change |  |
| \$100,000 and Below    | 13                | + 116.7%                 | - 7.1%                     | 0.4             | - 60.0%                               | - 57.1%                    | 17              | 0.0%                     | 0.0%                       |  |
| \$100,001 to \$200,000 | 14                | 0.0%                     | - 22.2%                    | 0.9             | - 10.0%                               | + 6.9%                     | 17              | - 19.0%                  | - 19.0%                    |  |
| \$200,001 to \$300,000 | 18                | + 157.1%                 | + 157.1%                   | 4.0             | + 471.4%                              | + 300.0%                   | 9               | - 25.0%                  | - 18.2%                    |  |
| \$300,001 and Above    | 11                | + 450.0%                 | + 22.2%                    | 0.9             | + 800.0%                              | + 1.3%                     | 15              | - 25.0%                  | + 7.1%                     |  |
| Total                  | 56                | + 93.1%                  | + 16.7%                    | 1.2             | + 71.4%                               | + 30.0%                    | 58              | - 17.1%                  | - 7.9%                     |  |

## **Showings**

1-2012 7-2012 1-2013 7-2013 1-2014 7-2014 1-2015 7-2015 1-2016 7-2016 1-2017 7-2017