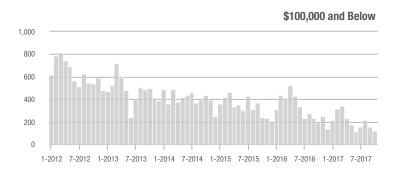

%                  | + 11.2%                    | 6.8             | + 15.3%                               | + 9.2%                     | 286             | - 9.2%                   | - 0.7%                     |  |
| \$300,001 and Above    | 2,556             | + 5.9%                   | - 21.2%                    | 4.3             | + 13.2%                               | - 11.2%                    | 734             | - 13.2%                  | - 12.1%                    |  |
| Total                  | 5,834             | + 2.9%                   | - 8.2%                     | 5.4             | + 10.2%                               | - 0.9%                     | 1,322           | - 15.1%                  | - 8.8%                     |  |

3,000 2,500

2,000

1.500

1,000

## **Showings**





#### \$200,001 to \$300,000



1-2015 7-2015 1-2016 7-2016 1-2017 7-2017









# **Uptown Charlotte**

|                        | Total<br>Showings |                          |                            | (               | Buyer Interest<br>(Showings/Listings) |                            |                 | Managed<br>Listings      |                            |  |
|------------------------|-------------------|--------------------------|----------------------------|-----------------|---------------------------------------|----------------------------|-----------------|--------------------------|----------------------------|--|
| Price Range            | October<br>2017   | Year-Over-Year<br>Change | Month-Over-Month<br>Change | October<br>2017 | Year-Over-Year<br>Change