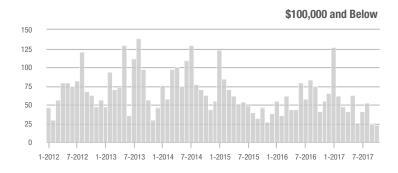

## **Showings**

1-2012 7-2012 1-2013 7-2013 1-2014 7-2014 1-2015 7-2015 1-2016 7-2016 1-2017 7-2017

# **Alexander County, NC**

|                        | Total<br>Showings |                          |                            | (               | Buyer Interest<br>(Showings/Listings) |                            |                 | Managed<br>Listings      |                            |  |
|------------------------|-------------------|--------------------------|----------------------------|-----------------|---------------------------------------|----------------------------|-----------------|--------------------------|----------------------------|--|
| Price Range            | October<br>2017   | Year-Over-Year<br>Change | Month-Over-Month<br>Change | October<br>2017 | Year-Over-Year<br>Change              | Month-Over-Month<br>Change | October<br>2017 | Year-Over-Year<br>Change | Month-Over-Month<br>Change |  |
| \$100,000 and Below    | 13                | + 116.7%                 | - 7.1%                     | 0.4             | - 60.0%                               | - 57.1%                    | 17              | 0.0%                     | 0.0%                       |  |
| \$100,001 to \$200,000 | 14                | 0.0%                     | - 22.2%                    | 0.9             | - 10.0%                               | + 6.9%                     | 17              | - 19.0%                  | - 19.0%                    |  |
| \$200,001 to \$300,000 | 18                | + 157.1%                 | + 157.1%                   | 4.0             | + 471.4%                              | + 300.0%                   | 9               | - 25.0%                  | - 18.2%                    |  |
| \$300,001 and Above    | 11                | + 450.0%                 | + 22.2%                    | 0.9             | + 800.0%                              | + 1.3%                     | 15              | - 25.0%                  | + 7.1%                     |  |
| Total                  | 56                | + 93.1%                  | + 16.7%                    | 1.2             | + 71.4%                               | + 30.0%                    | 58              | - 17.1%                  | - 7.9%                     |  |