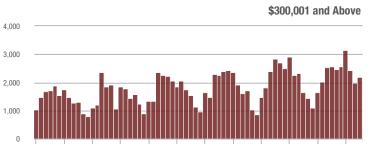

\$300,001 and Above

## **Showings**

1-2012 7-2012 1-2013 7-2013 1-2014 7-2014 1-2015 7-2015 1-2016 7-2016 1-2017 7-2017

\$300,001 and Above