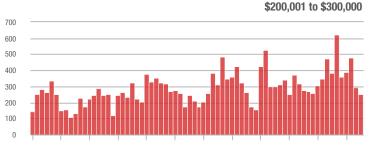

#### \$200,001 to \$300,000

1-2012 7-2012 1-2013 7-2013 1-2014 7-2014 1-2015 7-2015 1-2016 7-2016 1-2017 7-2017

#### \$200,001 to \$300,000

7-2014 1-2015 7-2015 1-2012 7-2012 1-2013 7-2013 1-2014 1-2016 7-2016 1-2017 7-2017

1-2012 7-2012 1-2013 7-2013 1-2014 7-2014 1-2015 7-2015 1-2016 7-2016 1-2017 7-2017