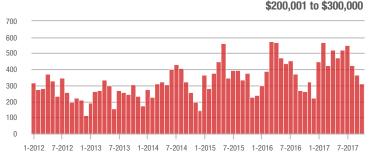

#### \$200,001 to \$300,000

1-2012 7-2012 1-2013 7-2013 1-2014 7-2014 1-2015 7-2015 1-2016 7-2016 1-2017 7-2017

#### \$200,001 to \$300,000

7-2014 1-2015 7-2015 1-2012 7-2012 1-2013 7-2013 1-2014 1-2016 7-2016 1-2017 7-2017

1-2012 7-2012 1-2013 7-2013 1-2014 7-2014 1-2015 7-2015 1-2016 7-2016 1-2017 7-2017