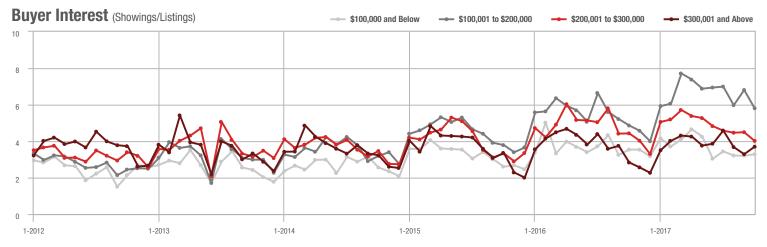

# Buyer Interest (Showings/Listings)

## **Showings**

Buyer Interest (Showings/Listings) \$100,000 and Below - \$100,001 to \$200,000 \$200,001 to \$300,000 \$300,001 and Above 12 10 8 6 4 2 0 1-2013 1-2015 1-2012 1-2014 1-2016 1-2017