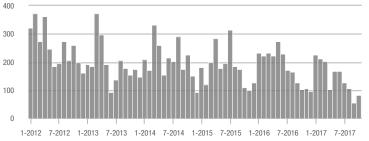

# **Showing Statistics**

| MLS Area               | Total<br>Showings | Buyer Interest<br>(Showings / Listings) | Managed<br>Listings |
|------------------------|-------------------|-----------------------------------------|---------------------|
| Alexander County, NC   | 56                | 1.2                                     | 58                  |
| Anson County, NC       | 96                | 1.5                                     | 93                  |
| Cabarrus County, NC    | 4,551             | 5.9                                     | 902                 |
| Charlotte MSA          | 59,343            | 6.3                                     | 10,806              |
| City of Charlotte, NC  | 25,742            | 7.8                                     | 3,520               |
| Concord, NC            | 2,776             | 6.5                                     | 495                 |
| Davidson, NC           | 786               | 5.3                                     | 166                 |
| Denver, NC             | 938               | 4.4                                     | 279                 |
| Fort Mill, SC          | 2,058             | 6.5                                     | 350                 |
| Gaston County, NC      | 3,888             | 5.6                                     | 865                 |
| Gastonia, NC           | 1,901             | 6.2                                     | 341                 |
| Huntersville, NC       | 1,957             | 5.6                                     | 402                 |
| Iredell County, NC     | 4,664             | 4.1                                     | 1,399               |
| Kannapolis, NC         | 1,085             | 5.5                                     | 225                 |
| Lake Norman            | 4,427             | 4.4                                     | 1,254               |
| Lake Wylie             | 1,777             | 4.4                                     | 527                 |
| Lancaster County, SC   | 2,061             | 5.0                                     | 492                 |
| Lincoln County, NC     | 1,834             | 4.3                                     | 549                 |
| Lincolnton, NC         | 643               | 4.6                                     | 173                 |
| Matthews, NC           | 2,338             | 7.9                                     | 322                 |
| Mecklenburg County, NC | 32,272            | 7.5                                     | 4,676               |
| Monroe, NC             | 1,294             | 5.3                                     | 287                 |
| Montgomery County, NC  | 170               | 1.8                                     | 170                 |
| Mooresville, NC        | 3,354             | 4.5                                     | 893                 |
| Rock Hill, SC          | 2,731             | 7.8                                     | 398                 |
| Salisbury, NC          | 1,052             | 3.9                                     | 342                 |
| Stanly County, NC      | 889               | 3.8                                     | 295                 |
| Statesville, NC        | 963               | 3.4                                     | 369                 |
| Union County, NC       | 5,834             | 5.4                                     | 1,322               |
| Uptown Charlotte       | 688               | 6.2                                     | 114                 |
| Waxhaw, NC             | 1,881             | 5.0                                     | 488                 |
| York County, SC        | 6,713             | 6.2                                     | 1,279               |

## **Showings**

1-2012 7-2012 1-2013 7-2013 1-2014 7-2014 1-2015 7-2015 1-2016 7-2016 1-2017 7-2017