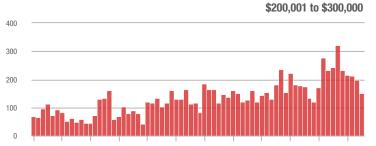

#### \$200,001 to \$300,000

1-2012 7-2012 1-2013 7-2013 1-2014 7-2014 1-2015 7-2015 1-2016 7-2016 1-2017 7-2017