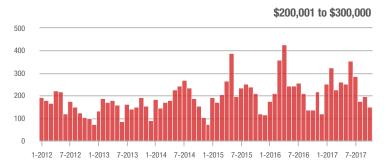

#### \$200,001 to \$300,000

1-2012 7-2012 1-2013 7-2013 1-2014 7-2014 1-2015 7-2015 1-2016 7-2016 1-2017 7-2017

#### \$200,001 to \$300,000

7-2014 1-2015 7-2015 1-2012 7-2012 1-2013 7-2013 1-2014 1-2016 7-2016 1-2017 7-2017

1-2012 7-2012 1-2013 7-2013 1-2014 7-2014 1-2015 7-2015 1-2016 7-2016 1-2017 7-2017