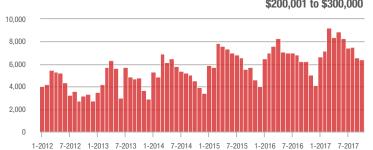

#### \$200,001 to \$300,000

1-2012 7-2012 1-2013 7-2013 1-2014 7-2014 1-2015 7-2015 1-2016 7-2016 1-2017 7-2017

#### \$200,001 to \$300,000

7-2014 1-2015 7-2015 1-2012 7-2012 1-2013 7-2013 1-2014 1-2016 7-2016 1-2017 7-2017

1-2012 7-2012 1-2013 7-2013 1-2014 7-2014 1-2015 7-2015 1-2016 7-2016 1-2017 7-2017