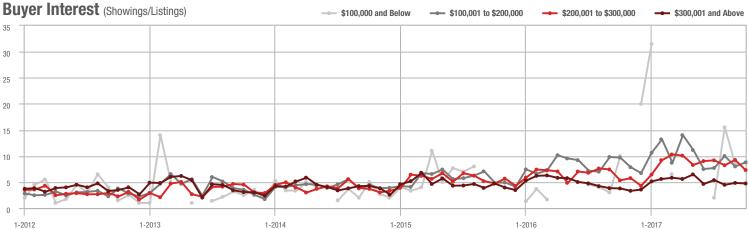

## **Showings**

Buyer Interest (Showings/Listings) \$100,000 and Below - \$100,001 to \$200,000 \$200,001 to \$300,000 \$300,001 and Above 12 10 8 6 4 2 0 1-2013 1-2015 1-2012 1-2014 1-2016 1-2017