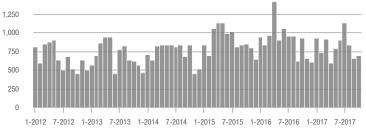

# **Cabarrus County, NC**

|                        | Total<br>Showings |                          |                            | (               | Buyer Interest<br>(Showings/Listings) |                            |                 | Managed<br>Listings      |                            |  |
|------------------------|-------------------|--------------------------|----------------------------|-----------------|---------------------------------------|----------------------------|-----------------|--------------------------|----------------------------|--|
| Price Range            | October<br>2017   | Year-Over-Year<br>Change | Month-Over-Month<br>Change | October<br>2017 | Year-Over-Year<br>Change              | Month-Over-Month<br>Change | October<br>2017 | Year-Over-Year<br>Change | Month-Over-Month<br>Change |  |
| \$100,000 and Below    | 409               | - 46.8%                  | - 12.6%                    | 4.8             | - 22.6%                               | + 5.0%                     | 132             | - 37.4%                  | - 15.9%                    |  |
| \$100,001 to \$200,000 | 1,812             | - 15.3%                  | - 8.5%                     | 8.3             | + 1.2%                                | - 6.4%                     | 235             | - 21.7%                  | - 3.3%                     |  |
| \$200,001 to \$300,000 | 1,195             | + 7.9%                   | - 6.6%                     | 6.2             | + 17.0%                               | - 2.6%                     | 205             | - 17.0%                  | - 6.8%                     |  |
| \$300,001 and Above    | 1,135             | + 13.5%                  | - 4.5%                     | 4.0             | + 17.6%                               | + 0.4%                     | 330             | - 17.9%                  | - 6.8%                     |  |
| Total                  | 4,551             | - 9.3%                   | - 7.4%                     | 5.9             | + 3.5%                                | - 2.2%                     | 902             | - 22.2%                  | - 7.4%                     |  |

## **Showings**

#### \$200,001 to \$300,000

1-2012 7-2012 1-2013 7-2013 1-2014 7-2014 1-2015 7-2015 1-2016 7-2016 1-2017 7-2017