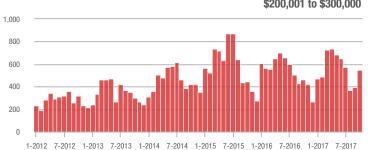

#### \$200,001 to \$300,000

1-2012 7-2012 1-2013 7-2013 1-2014 7-2014 1-2015 7-2015 1-2016 7-2016 1-2017 7-2017

#### \$200,001 to \$300,000

7-2014 1-2015 7-2015 1-2012 7-2012 1-2013 7-2013 1-2014 1-2016 7-2016 1-2017 7-2017

1-2012 7-2012 1-2013 7-2013 1-2014 7-2014 1-2015 7-2015 1-2016 7-2016 1-2017 7-2017