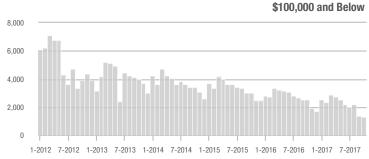

| + 2.3%                   | - 3.1%                     | 8.7             | + 10.1%                               | + 7.0%                     | 762             | - 13.0%                  | - 10.1%                    |  |
| \$300,001 and Above    | 9,283             | + 12.0%                  | - 1.1%                     | 5.7             | + 5.6%                                | + 4.7%                     | 1,756           | - 2.2%                   | - 6.5%                     |  |
| Total                  | 25,742            | - 9.2%                   | - 5.3%                     | 7.8             | + 2.6%                                | + 3.3%                     | 3,520           | - 17.4%                  | - 8.9%                     |  |

17,500 15,000

## **Showings**









7-2014 1-2015 7-2015 1-2016 7-2016 1-2012 7-2012 1-2013 7-2013 1-2014 1-2017 7-2017



\$200,001 to \$300,000





\$300,001 and Above

7-2016

1-2017 7-2017

# **Concord**, NC

|                        | Total<br>Showings |                          |                            | (               | Buyer Interest<br>(Showings/Listings) |                            |                 | Managed<br>Listings      |                            |  |
|------------------------|-------------------|--------------------------|----------------------------|-----------------|---------------------------------------|----------------------------|-----------------|--------------------------|----------------------------|--|
| Price Range            | October<br>2017   | Year-Over-Year<br>Change | Month-