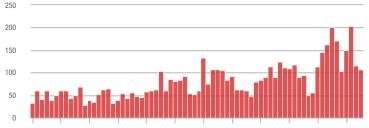

| 3.0             | - 21.1%                               | - 7.1%                     | 39              | + 25.8%                  | - 2.5%                     |  |
| \$300,001 and Above    | 52                | + 173.7%                 | + 8.3%                     | 2.2             | + 69.2%                               | + 16.7%                    | 28              | + 40.0%                  | - 3.4%                     |  |
| Total                  | 643               | + 18.4%                  | + 5.2%                     | 4.6             | + 21.1%                               | + 4.2%                     | 173             | - 11.3%                  | 0.0%                       |  |

## **Showings**





#### \$300,001 and Above



#### \$200,001 to \$300,000



1-2012 7-2012 1-2013 7-2013 1-2014 7-2014 1-2015 7-2015 1-2016 7-2016 1-2017 7-2017







# Matthews, NC

|                        | Total<br>Showings |                          |                            | (               | Buyer Interest<br>(Showings/Listings) |                            |                 | Managed<br>Listings      |                            |  |
|------------------------|-------------------|--------------------------|----------------------------|-----------------|---------------------------------------|----------------------------|-----------------|--------------------------|----------------------------|--|
| Price Range            | October<br>2017   | Year-Over-Year<br>Change | Month-Over-Month<br>Change | October<br>2017 | Year-Over-Year<br>Change