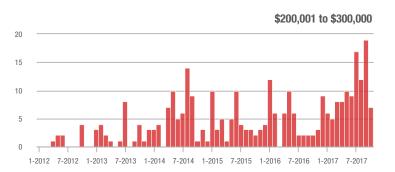

#### \$200,001 to \$300,000

1-2012 7-2012 1-2013 7-2013 1-2014 7-2014 1-2015 7-2015 1-2016 7-2016 1-2017 7-2017

#### \$200,001 to \$300,000

7-2014 1-2015 7-2015 1-2012 7-2012 1-2013 7-2013 1-2014 1-2016 7-2016 1-2017 7-2017

1-2012 7-2012 1-2013 7-2013 1-2014 7-2014 1-2015 7-2015 1-2016 7-2016 1-2017 7-2017