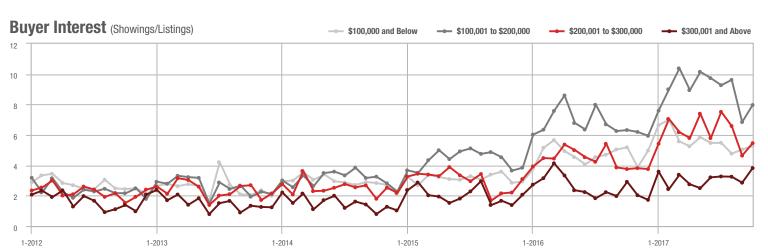

## **Showings**

Buyer Interest (Showings/Listings) \$100,000 and Below - \$100,001 to \$200,000 \$200,001 to \$300,000 \$300,001 and Above 12 10 8 6 4 2 0 1-2013 1-2015 1-2012 1-2014 1-2016 1-2017