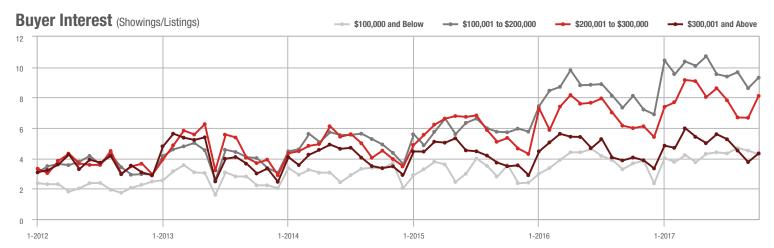

+ 35.0%                               | + 21.6%                    | 270             | - 15.9%                  | - 12.6%                    |  |
| \$300,001 and Above    | 2,097             | - 1.2%                   | + 7.9%                     | 4.3             | + 4.9%                                | + 15.1%                    | 551             | - 21.2%                  | - 8.9%                     |  |
| Total                  | 6,713             | + 1.1%                   | + 4.0%                     | 6.2             | + 17.0%                               | + 12.8%                    | 1,279           | - 23.1%                  | - 8.6%                     |  |

4,000

## **Showings**





#### 1-2012 7-2012 1-2013 7-2013 1-2014 7-2014 1-2015 7-2015 1-2016 7-2016 1-2017 7-2017



\$100,001 to \$200,000



\$300,001 and Above