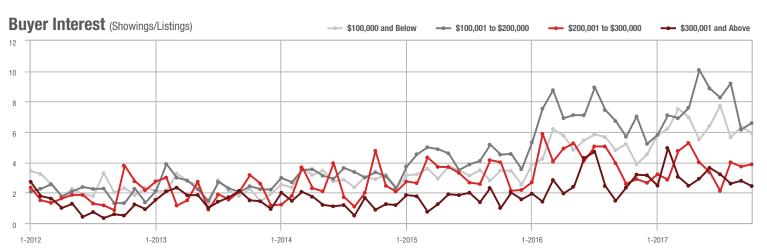

| + 3.8%                     | 23              | - 4.2%                   | + 9.5%                     |  |
| \$300,001 and Above    | 64                | + 52.4%                  | - 13.5%                    | 2.4             | + 4.3%                                | - 12.3%                    | 32              | 0.0%                     | + 6.7%                     |  |
| Total                  | 1,085             | - 5.7%                   | + 2.8%                     | 5.5             | + 10.0%                               | - 0.6%                     | 225             | - 22.1%                  | - 2.6%                     |  |

## **Showings**





#### \$200,001 to \$300,000



1-2012 7-2012 1-2013 7-2013 1-2014 7-2014 1-2015 7-2015 1-2016 7-2016 1-2017 7-2017



140

120

0

1-2012

7-2012

1-2013

7-2013 1-2014

7-2014

\$100,001 to \$200,000



\$300,001 and Above

1-2017

7-2017



1-2015 7-2015 1-2016 7-2016





# Lake Norman

|                        | Total<br>Showings |                          |                            | (               | Buyer Interest<br>(Showings/Listings) |                            |                 | Managed<br>Listings      |                            |  |
|------------------------|-------------------|--------------------------|----------------------------|-----------------|---------------------------------------|----------------------------|-----------------|--------------------------|----------------------------|--|
| Price Range            | October<br>2017   | Year-Over-Year<br>Change | Month-Over-Month<