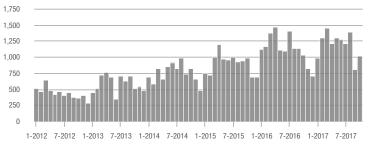

# **Mecklenburg County, NC**

|                        | Total<br>Showings |                          |                            | (               | Buyer Interest<br>(Showings/Listings) |                            |                 | Managed<br>Listings      |                            |  |
|------------------------|-------------------|--------------------------|----------------------------|-----------------|---------------------------------------|----------------------------|-----------------|--------------------------|----------------------------|--|
| Price Range            | October<br>2017   | Year-Over-Year<br>Change | Month-Over-Month<br>Change | October<br>2017 | Year-Over-Year<br>Change              | Month-Over-Month<br>Change | October<br>2017 | Year-Over-Year<br>Change | Month-Over-Month<br>Change |  |
| \$100,000 and Below    | 1,347             | - 47.8%                  | - 5.0%                     | 7.6             | - 6.2%                                | - 3.5%                     | 212             | - 50.8%                  | - 5.4%                     |  |
| \$100,001 to \$200,000 | 10,125            | - 22.5%                  | - 6.3%                     | 11.0            | + 7.8%                                | + 4.6%                     | 949             | - 32.6%                  | - 10.7%                    |  |
| \$200,001 to \$300,000 | 8,600             | + 3.0%                   | + 0.3%                     | 8.7             | + 13.0%                               | + 7.7%                     | 1,019           | - 15.4%                  | - 7.4%                     |  |
| \$300,001 and Above    | 12,200            | + 8.7%                   | - 1.7%                     | 5.4             | + 5.9%                                | + 4.3%                     | 2,496           | - 4.9%                   | - 6.9%                     |  |
| Total                  | 32,272            | - 8.4%                   | - 2.8%                     | 7.5             | + 4.2%                                | + 4.5%                     | 4,676           | - 17.5%                  | - 7.7%                     |  |

20,000

15,000

10,000

5,000

0