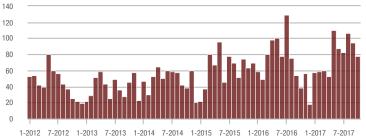

# **Charlotte MSA**

|                        | Total<br>Showings |                          |                            | (               | Buyer Interest<br>(Showings/Listings) |                            |                 | Managed<br>Listings      |                            |  |
|------------------------|-------------------|--------------------------|----------------------------|-----------------|---------------------------------------|----------------------------|-----------------|--------------------------|----------------------------|--|
| Price Range            | October<br>2017   | Year-Over-Year<br>Change | Month-Over-Month<br>Change | October<br>2017 | Year-Over-Year<br>Change              | Month-Over-Month<br>Change | October<br>2017 | Year-Over-Year<br>Change | Month-Over-Month<br>Change |  |
| \$100,000 and Below    | 4,415             | - 31.4%                  | - 5.8%                     | 4.8             | - 4.0%                                | - 0.5%                     | 1,321           | - 36.4%                  | - 8.4%                     |  |
| \$100,001 to \$200,000 | 19,357            | - 14.8%                  | - 1.4%                     | 9.0             | + 8.4%                                | + 3.8%                     | 2,357           | - 25.9%                  | - 6.2%                     |  |
| \$200,001 to \$300,000 | 15,211            | + 5.2%                   | - 1.8%                     | 7.5             | + 17.2%                               | + 6.2%                     | 2,228           | - 16.3%                  | - 8.0%                     |  |
| \$300,001 and Above    | 20,360            | + 10.7%                  | - 3.2%                     | 4.8             | + 9.1%                                | + 3.5%                     | 4,900           | - 8.8%                   | - 7.7%                     |  |
| Total                  | 59,343            | - 4.3%                   | - 2.5%                     | 6.3             | + 6.8%                                | + 4.1%                     | 10,806          | - 18.7%                  | - 7.5%                     |  |