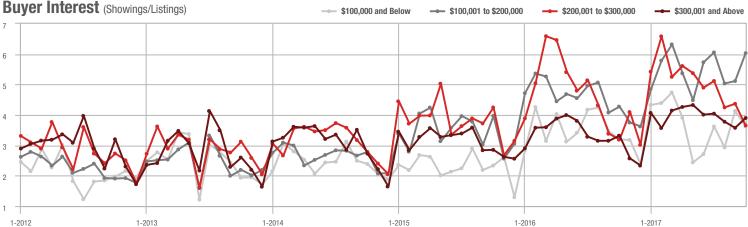

| - 16.3%                    | 101             | - 7.3%                   | - 2.9%                     |  |
| \$300,001 and Above    | 774               | + 26.1%                  | + 3.2%                     | 3.9             | + 18.2%                               | + 9.0%                     | 238             | - 9.5%                   | - 5.2%                     |  |
| Total                  | 1,834             | + 14.4%                  | + 0.4%                     | 4.3             | + 22.9%                               | + 3.6%                     | 549             | - 18.8%                  | - 4.5%                     |  |

800

600

400

200

0

1,200

1,000

800

600

400

200

0

1-2012

7-2012

1-2013

7-2013

1-2014

7-2014

## **Showings**







1-2015 7-2015 1-2016

#### \$200,001 to \$300,000

1-2012 7-2012 1-2013 7-2013 1-2014 7-2014 1-2015 7-2015 1-2016 7-2016 1-2017 7-2017





# Lincolnton, NC

|                        | Total<br>Showings |                          |                            | (               | Buyer Interest<br>(Showings/Listings) |                            |                 | Managed<br>Listings      |                            |  |
|------------------------|-------------------|--------------------------|----------------------------|-----------------|---------------------------------------|----------------------------|-----------------|--------------------------|----------------------------|--|
| Price Range            | October<br>2017   | Year-Over-Year<br>Change | Month-Over-Month<br>Change | Oct