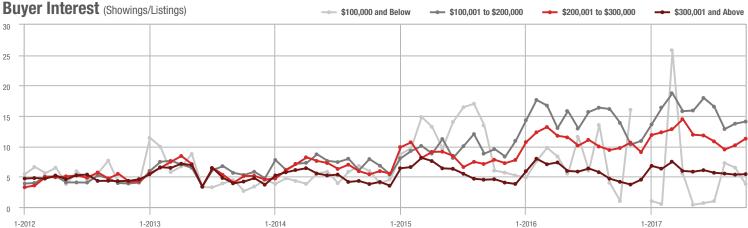

| + 3.8%                   | 0.0%                       |  |
| \$300,001 and Above    | 986               | + 28.7%                  | - 6.1%                     | 5.4             | + 28.6%                               | + 1.4%                     | 199             | - 7.4%                   | - 9.5%                     |  |
| Total                  | 2,338             | + 6.2%                   | - 3.3%                     | 7.9             | + 11.3%                               | + 4.5%                     | 322             | - 8.5%                   | - 8.3%                     |  |

1,200

1.750

1,500

0

1-2012

7-2012

1-2013

7-2013

1-2014

## **Showings**





#### \$200,001 to \$300,000



1-2012 7-2012 1-2013 7-2013 1-2014 7-2014 1-2015 7-2015 1-2016 7-2016 1-2017 7-2017





\$300,001 and Above

7-2016

1-2017 7-2017

\$100,001 to \$200,000



7-2014 1-2015 7-2015 1-2016





# **Mecklenburg County, NC**

|                        | Total<br>Showings |                          |                            | (               | Buyer Interest<br>(Showings/Listings) |                            |                 | Managed<br>Listings      |                            |  |
|------------------------|-------------------|--------------------------|----------------------------|-----------------|---------------------------------------|----------------------------|-----------------|--------------------------|----------------------------|--|
| Price Range            | October<br>2017   | Year-Over-Year<br>Change | Month-Over-Month<br>Change | October<br>2017 | Year-Ove