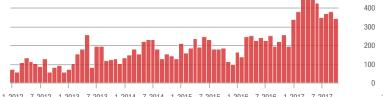

| - 10.5%                    | 8.1             | + 65.3%                               | + 10.3%                    | 92              | - 9.8%                   | - 14.0%                    |  |
| \$300,001 and Above    | 392               | + 43.6%                  | + 38.0%                    | 4.3             | + 65.4%                               | + 53.2%                    | 105             | - 23.9%                  | - 11.0%                    |  |
| Total                  | 2,731             | + 27.1%                  | + 3.8%                     | 7.8             | + 52.9%                               | + 13.5%                    | 398             | - 25.2%                  | - 9.5%                     |  |

1,750 1.500

1,250

1,000

750

500

250 0

## **Showings**









# \$300,001 and Above

\$100,001 to \$200,000



1-2012 7-2012 1-2013 7-2013 1-2014 7-2014 1-2015 7-2015 1-2016 7-2016 1-2017 7-2017

Current as of November 5, 2017. Report © 2017 ShowingTime. I Information deemed reliable but not guaranteed.

1-2012 7-2012 1-2013 7-2013 1-2014 7-2014 1-2015 7-2015 1-2016 7-2016 1-2017 7-2017





# Salisbury, NC

|                        | Total<br>Showings |                          |                            | (               | Buyer Interest<br>(Showings/Listings) |                            |                 | Managed<br>Listings      |                            |  |
|------------------------|-------------------|--------------------------|----------------------------|-----------------|---------------------------------------|-------------------