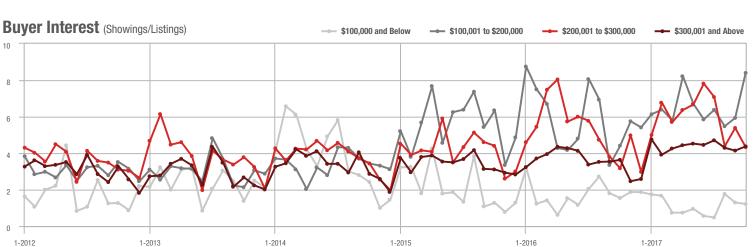

| - 24.7%                    | 4.3             | + 34.4%                               | - 19.5%                    | 44              | - 22.8%                  | - 10.2%                    |  |
| \$300,001 and Above    | 640               | + 14.1%                  | - 3.0%                     | 4.4             | + 22.2%                               | + 5.6%                     | 182             | - 15.3%                  | - 8.1%                     |  |
| Total                  | 938               | + 13.8%                  | - 3.7%                     | 4.4             | + 29.4%                               | + 5.0%                     | 279             | - 21.6%                  | - 9.1%                     |  |

300 250

200

150

100

50 0

## **Showings**







\$100,001 to \$200,000

1-2012 7-2012 1-2013 7-2013 1-2014 7-2014 1-2015 7-2015 1-2016 7-2016 1-2017 7-2017

\$300,001 and Above



1-2012 7-2012 1-2013 7-2013 1-2014 7-2014 1-2015 7-2015 1-2016 7-2016 1-2017 7-2017





\$300,001 and Above

# Fort Mill, SC

|                        | Total<br>Showings |                          |                            | (               | Buyer Interest<br>(Showings/Listings) |                            |                 | Managed<br>Listings      |                            |  |
|------------------------|-------------------|--------------------------|----------------------------|-----------------|---------------------------------------|----------------------------|-----------------|--------------------------|----------------------------|--|
| Pri