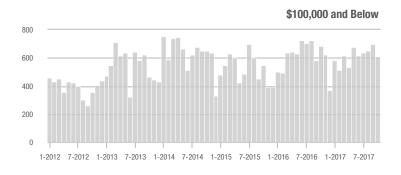

# **Showing Statistics**

| MLS Area               | Total<br>Showings | Buyer Interest<br>(Showings / Listings) | Managed<br>Listings |
|------------------------|-------------------|-----------------------------------------|---------------------|
| Alexander County, NC   | 56                | 1.2                                     | 58                  |
| Anson County, NC       | 96                | 1.5                                     | 93                  |
| Cabarrus County, NC    | 4,551             | 5.9                                     | 902                 |
| Charlotte MSA          | 59,343            | 6.3                                     | 10,806              |
| City of Charlotte, NC  | 25,742            | 7.8                                     | 3,520               |
| Concord, NC            | 2,776             | 6.5                                     | 495                 |
| Davidson, NC           | 786               | 5.3                                     | 166                 |
| Denver, NC             | 938               | 4.4                                     | 279                 |
| Fort Mill, SC          | 2,058             | 6.5                                     | 350                 |
| Gaston County, NC      | 3,888             | 5.6                                     | 865                 |
| Gastonia, NC           | 1,901             | 6.2                                     | 341                 |
| Huntersville, NC       | 1,957             | 5.6                                     | 402                 |
| Iredell County, NC     | 4,664             | 4.1                                     | 1,399               |
| Kannapolis, NC         | 1,085             | 5.5                                     | 225                 |
| Lake Norman            | 4,427             | 4.4                                     | 1,254               |
| Lake Wylie             | 1,777             | 4.4                                     | 527                 |
| Lancaster County, SC   | 2,061             | 5.0                                     | 492                 |
| Lincoln County, NC     | 1,834             | 4.3                                     | 549                 |
| Lincolnton, NC         | 643               | 4.6                                     | 173                 |
| Matthews, NC           | 2,338             | 7.9                                     | 322                 |
| Mecklenburg County, NC | 32,272            | 7.5                                     | 4,676               |
| Monroe, NC             | 1,294             | 5.3                                     | 287                 |
| Montgomery County, NC  | 170               | 1.8                                     | 170                 |
| Mooresville, NC        | 3,354             | 4.5                                     | 893                 |
| Rock Hill, SC          | 2,731             | 7.8                                     | 398                 |
| Salisbury, NC          | 1,052             | 3.9                                     | 342                 |
| Stanly County, NC      | 889               | 3.8                                     | 295                 |
| Statesville, NC        | 963               | 3.4                                     | 369                 |
| Union County, NC       | 5,834             | 5.4                                     | 1,322               |
| Uptown Charlotte       | 688               | 6.2                                     | 114                 |
| Waxhaw, NC             | 1,881             | 5.0                                     | 488                 |
| York County, SC        | 6,713             | 6.2                                     | 1,279               |

# **Cabarrus County, NC**

|                        | Total<br>Showings |                          |                            | (               | Buyer Interest<br>(Showings/Listings) |                            |                 | Managed<br>Listings      |                            |  |
|------------------------|-------------------|--------------------------|----------------------------|-----------------|---------------------------------------|----------------------------|-----------------|--------------------------|----------------------------|--|
| Price Range            | October<br>2017   | Year-Over-Year<br>Change | Month-Over-Month<br>Change | October<br>2017 | Year-Over-Year<br>Change              | Month-Over-Month<br>Change | October<br>2017 | Year-Over-Year<br>Change | Month-Over-Month<br>Change |  |
| \$100,000 and Below    | 409               | - 46.8%                  | - 12.6%                    | 4.8             | - 22.6%                               | + 5.0%                     | 132             | - 37.4%                  | - 15.9%                    |  |
| \$100,001 to \$200,000 | 1,812             | - 15.3%                  | - 8.5%                     | 8.3             | + 1.2%                                | - 6.4%                     | 235             | - 21.7%                  | - 3.3%                     |  |
| \$200,001 to \$300,000 | 1,195             | + 7.9%                   | - 6.6%                     | 6.2             | + 17.0%                               | - 2.6%                     | 205             | - 17.0%                  | - 6.8%                     |  |
| \$300,001 and Above    | 1,135             | + 13.5%                  | - 4.5%                     | 4.0             | + 17.6%                               | + 0.4%                     | 330             | - 17.9%                  | - 6.8%                     |  |
| Total                  | 4,551             | - 9.3%                   | - 7.4%                     | 5.9             | + 3.5%                                | - 2.2%                     | 902             | - 22.2%                  | - 7.4%                     |  |