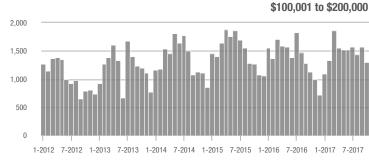

## **Showings**

1-2012 7-2012 1-2013 7-2013 1-2014 7-2014 1-2015 7-2015 1-2016 7-2016 1-2017 7-2017

## **Showings**

7-2012 1-2013 7-2013 1-2014 7-2014 1-2015 7-2015 1-2016 7-2016 1-2017 7-2017 1-2012

\$100,001 to \$200,000

1-2012 7-2012 1-2013 7-2013 1-2014 7-2014 1-2015 7-2015 1-2016 7-2016 1-2017 7-2017