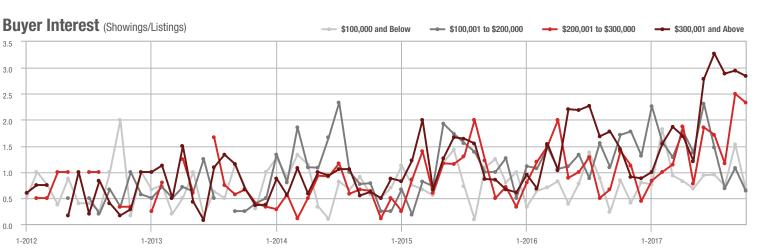

## **Showings**

Buyer Interest (Showings/Listings) \$100,000 and Below - \$100,001 to \$200,000 \$200,001 to \$300,000 \$300,001 and Above 12 10 8 6 4 2 0 1-2013 1-2015 1-2012 1-2014 1-2016 1-2017

#### 1-2012 7-2013 1-2015 7-2015 1-2016 1-2013 1-2014 7-2014 7-2016 Buyer Interest (Showings/Listings) \$100,000 and Below ---- \$100,001 to \$200,000 \$200,001 to \$300,000 \$300,001 and Above

1-2015

\$300,001 and Above

# Buyer Interest (Showings/Listings)