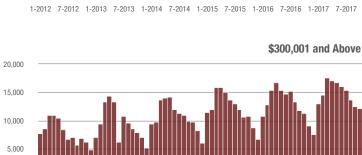

| 8.7             | + 13.0%                               | + 7.7%                     | 1,019           | - 15.4%                  | - 7.4%                     |  |
| \$300,001 and Above    | 12,200            | + 8.7%                   | - 1.7%                     | 5.4             | + 5.9%                                | + 4.3%                     | 2,496           | - 4.9%                   | - 6.9%                     |  |
| Total                  | 32,272            | - 8.4%                   | - 2.8%                     | 7.5             | + 4.2%                                | + 4.5%                     | 4,676           | - 17.5%                  | - 7.7%                     |  |

20,000

15,000

10,000

5,000

0

## **Showings**





#### \$200,001 to \$300,000





1-2013 7-2013 7-2014 1-2015 7-2015 1-2016 7-2016 7-2017 1-2012 7-2012 1-2014 1-2017







# Monroe, NC

|                        | Total<br>Showings |                          |                            | (               | Buyer Interest<br>(Showings/Listings) |                            |                 | Managed<br>Listings      |                            |  |
|------------------------|-------------------|--------------------------|----------------------------|-----------------|---------------------------------------|----------------------------|-----------------|--------------------------|----------------------------|--|
| Price Range            | October<br>2017   | Year-Over-Year<br>Change | Month-Over-Month<br>Change | October<br>2017 | Year-Over-Year<br>Change