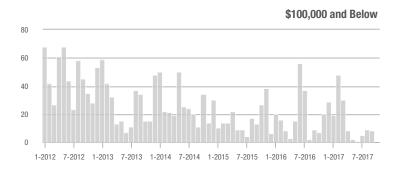

## **Showings**

1-2012 7-2012 1-2013 7-2013 1-2014 7-2014 1-2015 7-2015 1-2016 7-2016 1-2017 7-2017

80

60

40

20

0