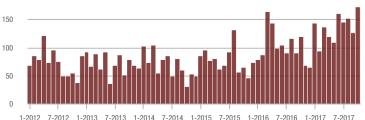

# **Mecklenburg County, NC**

|                        | Total<br>Showings |                          |                            | (               | Buyer Interest<br>(Showings/Listings) |                            |                 | Managed<br>Listings      |                            |  |
|------------------------|-------------------|--------------------------|----------------------------|-----------------|---------------------------------------|----------------------------|-----------------|--------------------------|----------------------------|--|
| Price Range            | October<br>2017   | Year-Over-Year<br>Change | Month-Over-Month<br>Change | October<br>2017 | Year-Over-Year<br>Change              | Month-Over-Month<br>Change | October<br>2017 | Year-Over-Year<br>Change | Month-Over-Month<br>Change |  |
| \$100,000 and Below    | 1,347             | - 47.8%                  | - 5.0%                     | 7.6             | - 6.2%                                | - 3.5%                     | 212             | - 50.8%                  | - 5.4%                     |  |
| \$100,001 to \$200,000 | 10,125            | - 22.5%                  | - 6.3%                     | 11.0            | + 7.8%                                | + 4.6%                     | 949             | - 32.6%                  | - 10.7%                    |  |
| \$200,001 to \$300,000 | 8,600             | + 3.0%                   | + 0.3%                     | 8.7             | + 13.0%                               | + 7.7%                     | 1,019           | - 15.4%                  | - 7.4%                     |  |
| \$300,001 and Above    | 12,200            | + 8.7%                   | - 1.7%                     | 5.4             | + 5.9%                                | + 4.3%                     | 2,496           | - 4.9%                   | - 6.9%                     |  |
| Total                  | 32,272            | - 8.4%                   | - 2.8%                     | 7.5             | + 4.2%                                | + 4.5%                     | 4,676           | - 17.5%                  | - 7.7%                     |  |