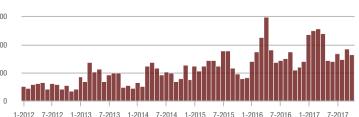

# **Charlotte MSA**

|                        | Total<br>Showings |                          |                            | (               | Buyer Interest<br>(Showings/Listings) |                            |                 | Managed<br>Listings      |                            |  |
|------------------------|-------------------|--------------------------|----------------------------|-----------------|---------------------------------------|----------------------------|-----------------|--------------------------|----------------------------|--|
| Price Range            | October<br>2017   | Year-Over-Year<br>Change | Month-Over-Month<br>Change | October<br>2017 | Year-Over-Year<br>Change              | Month-Over-Month<br>Change | October<br>2017 | Year-Over-Year<br>Change | Month-Over-Month<br>Change |  |
| \$100,000 and Below    | 4,415             | - 31.4%                  | - 5.8%                     | 4.8             | - 4.0%                                | - 0.5%                     | 1,321           | - 36.4%                  | - 8.4%                     |  |
| \$100,001 to \$200,000 | 19,357            | - 14.8%                  | - 1.4%                     | 9.0             | + 8.4%                                | + 3.8%                     | 2,357           | - 25.9%                  | - 6.2%                     |  |
| \$200,001 to \$300,000 | 15,211            | + 5.2%                   | - 1.8%                     | 7.5             | + 17.2%                               | + 6.2%                     | 2,228           | - 16.3%                  | - 8.0%                     |  |
| \$300,001 and Above    | 20,360            | + 10.7%                  | - 3.2%                     | 4.8             | + 9.1%                                | + 3.5%                     | 4,900           | - 8.8%                   | - 7.7%                     |  |
| Total                  | 59,343            | - 4.3%                   | - 2.5%                     | 6.3             | + 6.8%                                | + 4.1%                     | 10,806          | - 18.7%                  | - 7.5%                     |  |

## **Showings**

#### \$200,001 to \$300,000

7-2014 1-2015 7-2015 1-2012 7-2012 1-2013 7-2013 1-2014 1-2016 7-2016 1-2017 7-2017

1-2012 7-2012 1-2013 7-2013 1-2014 7-2014 1-2015 7-2015 1-2016 7-2016 1-2017 7-2017