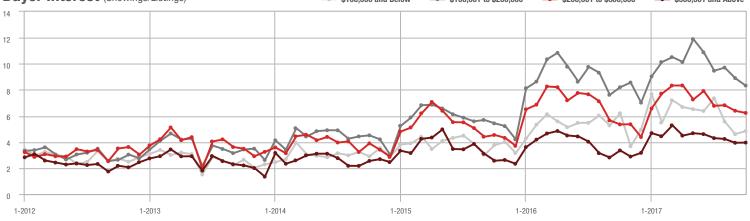

# **Alexander County, NC**

|                        | Total<br>Showings |                          |                            | (               | Buyer Interest<br>(Showings/Listings) |                            |                 | Managed<br>Listings      |                            |  |
|------------------------|-------------------|--------------------------|----------------------------|-----------------|---------------------------------------|----------------------------|-----------------|--------------------------|----------------------------|--|
| Price Range            | October<br>2017   | Year-Over-Year<br>Change | Month-Over-Month<br>Change | October<br>2017 | Year-Over-Year<br>Change              | Month-Over-Month<br>Change | October<br>2017 | Year-Over-Year<br>Change | Month-Over-Month<br>Change |  |
| \$100,000 and Below    | 13                | + 116.7%                 | - 7.1%                     | 0.4             | - 60.0%                               | - 57.1%                    | 17              | 0.0%                     | 0.0%                       |  |
| \$100,001 to \$200,000 | 14                | 0.0%                     | - 22.2%                    | 0.9             | - 10.0%                               | + 6.9%                     | 17              | - 19.0%                  | - 19.0%                    |  |
| \$200,001 to \$300,000 | 18                | + 157.1%                 | + 157.1%                   | 4.0             | + 471.4%                              | + 300.0%                   | 9               | - 25.0%                  | - 18.2%                    |  |
| \$300,001 and Above    | 11                | + 450.0%                 | + 22.2%                    | 0.9             | + 800.0%                              | + 1.3%                     | 15              | - 25.0%                  | + 7.1%                     |  |
| Total                  | 56                | + 93.1%                  | + 16.7%                    | 1.2             | + 71.4%                               | + 30.0%                    | 58              | - 17.1%                  | - 7.9%                     |  |