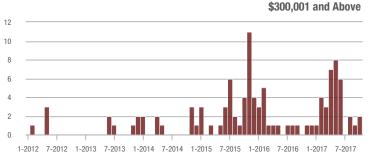

\$300,001 and Above

## **Showings**

1-2012 7-2012 1-2013 7-2013 1-2014 7-2014 1-2015 7-2015 1-2016 7-2016 1-2017 7-2017

\$300,001 and Above