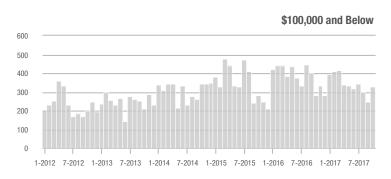

## **Showings**

7-2012 1-2013 7-2013 1-2014 7-2014 1-2015 7-2015 1-2016 7-2016 1-2017 7-2017 1-2012

\$100,001 to \$200,000

1-2012 7-2012 1-2013 7-2013 1-2014 7-2014 1-2015 7-2015 1-2016 7-2016 1-2017 7-2017