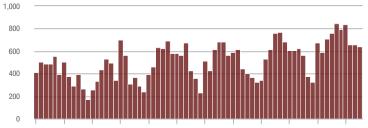

| 44              | - 22.8%                  | - 10.2%                    |  |
| \$300,001 and Above    | 640               | + 14.1%                  | - 3.0%                     | 4.4             | + 22.2%                               | + 5.6%                     | 182             | - 15.3%                  | - 8.1%                     |  |
| Total                  | 938               | + 13.8%                  | - 3.7%                     | 4.4             | + 29.4%                               | + 5.0%                     | 279             | - 21.6%                  | - 9.1%                     |  |

300 250

200

150

100

50 0

## **Showings**







\$100,001 to \$200,000

1-2012 7-2012 1-2013 7-2013 1-2014 7-2014 1-2015 7-2015 1-2016 7-2016 1-2017 7-2017

\$300,001 and Above



1-2012 7-2012 1-2013 7-2013 1-2014 7-2014 1-2015 7-2015 1-2016 7-2016 1-2017 7-2017





\$300,001 and Above

# Fort Mill, SC

|                        | Total<br>Showings |                          |                            | (               | Buyer Interest<br>(Showings/Listings) |                            |                 | Managed<br>Listings      |                            |  |
|------------------------|-------------------|--------------------------|----------------------------|-----------------|---------------------------------------|----------------------------|-----------------|--------------------------|----------------------------|--|
| Price Range            | October<br>2017   | Year-Over-Year<br>Change | Month-Over-Month<br>Change | October<br>2017 | Year-Over-Year<b