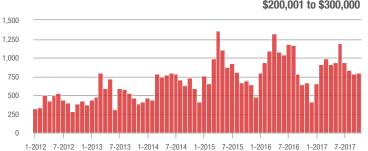

#### \$200,001 to \$300,000

1-2012 7-2012 1-2013 7-2013 1-2014 7-2014 1-2015 7-2015 1-2016 7-2016 1-2017 7-2017

#### \$200,001 to \$300,000

7-2014 1-2015 7-2015 1-2012 7-2012 1-2013 7-2013 1-2014 1-2016 7-2016 1-2017 7-2017

1-2012 7-2012 1-2013 7-2013 1-2014 7-2014 1-2015 7-2015 1-2016 7-2016 1-2017 7-2017