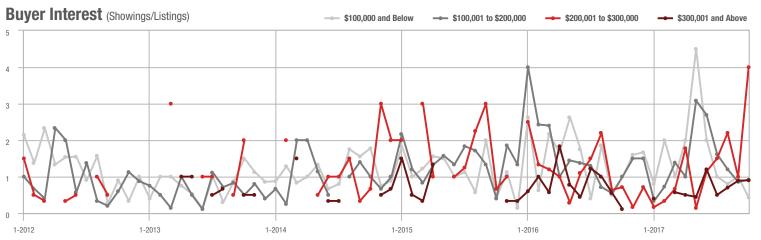

# **Alexander County, NC**

|                        | Total<br>Showings |                          |                            | (               | Buyer Interest<br>(Showings/Listings) |                            |                 | Managed<br>Listings      |                            |  |
|------------------------|-------------------|--------------------------|----------------------------|-----------------|---------------------------------------|----------------------------|-----------------|--------------------------|----------------------------|--|
| Price Range            | October<br>2017   | Year-Over-Year<br>Change | Month-Over-Month<br>Change | October<br>2017 | Year-Over-Year<br>Change              | Month-Over-Month<br>Change | October<br>2017 | Year-Over-Year<br>Change | Month-Over-Month<br>Change |  |
| \$100,000 and Below    | 13                | + 116.7%                 | - 7.1%                     | 0.4             | - 60.0%                               | - 57.1%                    | 17              | 0.0%                     | 0.0%                       |  |
| \$100,001 to \$200,000 | 14                | 0.0%                     | - 22.2%                    | 0.9             | - 10.0%                               | + 6.9%                     | 17              | - 19.0%                  | - 19.0%                    |  |
| \$200,001 to \$300,000 | 18                | + 157.1%                 | + 157.1%                   | 4.0             | + 471.4%                              | + 300.0%                   | 9               | - 25.0%                  | - 18.2%                    |  |
| \$300,001 and Above    | 11                | + 450.0%                 | + 22.2%                    | 0.9             | + 800.0%                              | + 1.3%                     | 15              | - 25.0%                  | + 7.1%                     |  |
| Total                  | 56                | + 93.1%                  | + 16.7%                    | 1.2             | + 71.4%                               | + 30.0%                    | 58              | - 17.1%                  | - 7.9%                     |  |

# Buyer Interest (Showings/Listings)