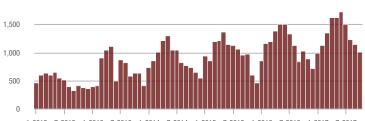

## **Showings**

1-2012 7-2012 1-2013 7-2013 1-2014 7-2014 1-2015 7-2015 1-2016 7-2016 1-2017 7-2017

\$300,001 and Above

\$300,001 and Above