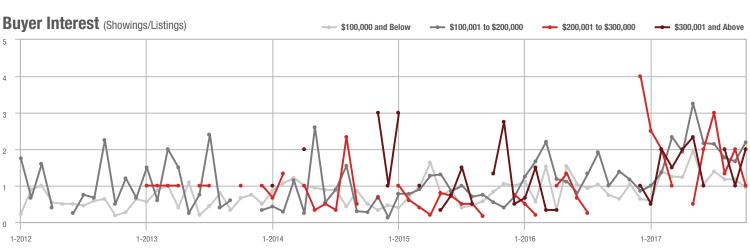

# Buyer Interest (Showings/Listings)

## **Showings**

Buyer Interest (Showings/Listings) \$100,000 and Below - \$100,001 to \$200,000 \$200,001 to \$300,000 \$300,001 and Above 12 10 8 6 4 2 0 1-2013 1-2015 1-2012 1-2014 1-2016 1-2017