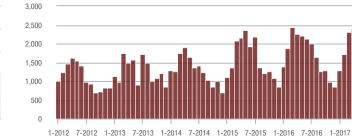

\$300,001 and Above

## **Showings**

1-2012 7-2012 1-2013 7-2013 1-2014 7-2014 1-2015 7-2015 1-2016 7-2016 1-2017 7-2017

\$300,001 and Above