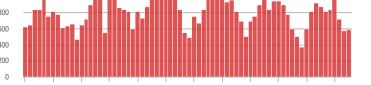

| + 2.1%                     | 5.6             | + 16.7%                               | + 1.1%                     | 144             | - 16.8%                  | - 4.0%                     |  |
| \$300,001 and Above    | 3,341             | + 16.3%                  | + 6.8%                     | 4.2             | + 23.5%                               | + 12.8%                    | 917             | - 12.2%                  | - 6.0%                     |  |
| Total                  | 4,427             | + 12.8%                  | + 6.3%                     | 4.4             | + 18.9%                               | + 10.4%                    | 1,254           | - 13.8%                  | - 5.6%                     |  |

1,000

## **Showings**





#### \$200,001 to \$300,000



1-2012 7-2012 1-2013 7-2013 1-2014 7-2014 1-2015 7-2015 1-2016 7-2016 1-2017 7-2017





\$300,001 and Above

\$100,001 to \$200,000



1-2013 7-2013 1-2014 7-2014 1-2015 7-2015 1-2016 7-2016 1-2017 7-2017 1-2012 7-2012





# Lake Wylie

|                        | Total<br>Showings |                          |                            | (               | Buyer Interest<br>(Showings/Listings) |                            |                 | Managed<br>Listings      |                            |  |
|------------------------|-------------------|--------------------------|----------------------------|-----------------|---------------------------------------|----------------------------|-----------------|--------------------------|----------------------------|--|
| Price Range