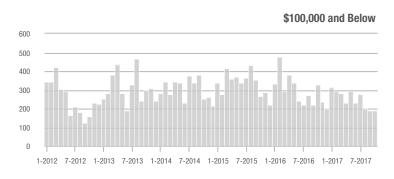

16.4%                  | - 14.9%                    | 2.7             | + 22.7%                               | + 2.1%                     | 69              | - 12.7%                  | - 15.9%                    |  |
| \$300,001 and Above    | 113               | + 41.3%                  | - 13.1%                    | 1.9             | + 35.7%                               | - 16.6%                    | 73              | - 18.0%                  | - 12.0%                    |  |
| Total                  | 963               | - 4.5%                   | - 9.5%                     | 3.4             | + 9.7%                                | - 6.7%                     | 369             | - 16.1%                  | - 8.0%                     |  |

1,000

800

600

400

200

0

## **Showings**





#### \$200,001 to \$300,000



1-2012 7-2012 1-2013 7-2013 1-2014 7-2014 1-2015 7-2015 1-2016 7-2016 1-2017 7-2017

# Buyer Interest (Showings/Listings)







# **Union County, NC**

|                        | Total<br>Showings |                          |                            | (               | Buyer Interest<br>(Showings/Listings) |                            |                 | Managed<br>Listings      |                            |  |
|------------------------|-------------------|--------------------------|----------------------------|-----------------|---------------------------------------|----------------------------|-----------------|--------------------------|----------------------------|--|
| Price Range            | October<br>2017   | Year-Over-Year<br>Change | Mont