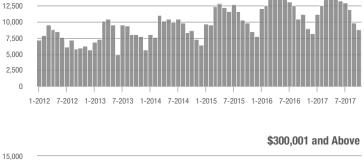

\$300,001 and Above

# **Charlotte MSA**

|                        | Total<br>Showings |                          |                            | (               | Buyer Interest<br>(Showings/Listings) |                            |                 | Managed<br>Listings      |                            |  |
|------------------------|-------------------|--------------------------|----------------------------|-----------------|---------------------------------------|----------------------------|-----------------|--------------------------|----------------------------|--|
| Price Range            | October<br>2017   | Year-Over-Year<br>Change | Month-Over-Month<br>Change | October<br>2017 | Year-Over-Year<br>Change              | Month-Over-Month<br>Change | October<br>2017 | Year-Over-Year<br>Change | Month-Over-Month<br>Change |  |
| \$100,000 and Below    | 4,415             | - 31.4%                  | - 5.8%                     | 4.8             | - 4.0%                                | - 0.5%                     | 1,321           | - 36.4%                  | - 8.4%                     |  |
| \$100,001 to \$200,000 | 19,357            | - 14.8%                  | - 1.4%                     | 9.0             | + 8.4%                                | + 3.8%                     | 2,357           | - 25.9%                  | - 6.2%                     |  |
| \$200,001 to \$300,000 | 15,211            | + 5.2%                   | - 1.8%                     | 7.5             | + 17.2%                               | + 6.2%                     | 2,228           | - 16.3%                  | - 8.0%                     |  |
| \$300,001 and Above    | 20,360            | + 10.7%                  | - 3.2%                     | 4.8             | + 9.1%                                | + 3.5%                     | 4,900           | - 8.8%                   | - 7.7%                     |  |
| Total                  | 59,343            | - 4.3%                   | - 2.5%                     | 6.3             | + 6.8%                                | + 4.1%                     | 10,806          | - 18.7%                  | - 7.5%                     |  |