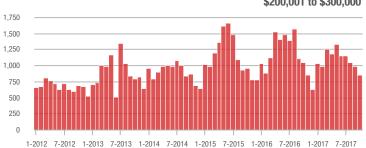

#### \$200,001 to \$300,000

1-2012 7-2012 1-2013 7-2013 1-2014 7-2014 1-2015 7-2015 1-2016 7-2016 1-2017 7-2017