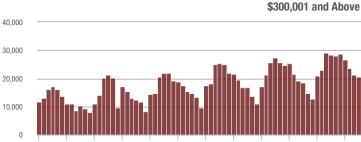

\$300,001 and Above

## **Showings**

1-2012 7-2012 1-2013 7-2013 1-2014 7-2014 1-2015 7-2015 1-2016 7-2016 1-2017 7-2017