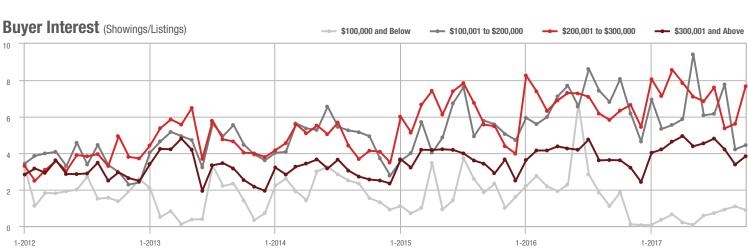

## **Showings**

Buyer Interest (Showings/Listings) \$100,000 and Below - \$100,001 to \$200,000 \$200,001 to \$300,000 \$300,001 and Above 12 10 8 6 4 2 0 1-2013 1-2015 1-2012 1-2014 1-2016 1-2017

#### 1-2012 7-2013 1-2015 7-2015 1-2016 1-2013 1-2014 7-2014 7-2016 Buyer Interest (Showings/Listings) \$100,000 and Below ---- \$100,001 to \$200,000 \$200,001 to \$300,000 \$300,001 and Above

1-2015

\$300,001 and Above

# Buyer Interest (Showings/Listings)