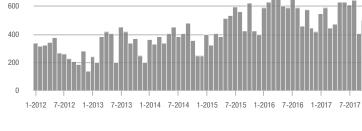

# **Charlotte MSA**

|                        | Total<br>Showings |                          |                            | (               | Buyer Interest<br>(Showings/Listings) |                            |                 | Managed<br>Listings      |                            |  |
|------------------------|-------------------|--------------------------|----------------------------|-----------------|---------------------------------------|----------------------------|-----------------|--------------------------|----------------------------|--|
| Price Range            | October<br>2017   | Year-Over-Year<br>Change | Month-Over-Month<br>Change | October<br>2017 | Year-Over-Year<br>Change              | Month-Over-Month<br>Change | October<br>2017 | Year-Over-Year<br>Change | Month-Over-Month<br>Change |  |
| \$100,000 and Below    | 4,415             | - 31.4%                  | - 5.8%                     | 4.8             | - 4.0%                                | - 0.5%                     | 1,321           | - 36.4%                  | - 8.4%                     |  |
| \$100,001 to \$200,000 | 19,357            | - 14.8%                  | - 1.4%                     | 9.0             | + 8.4%                                | + 3.8%                     | 2,357           | - 25.9%                  | - 6.2%                     |  |
| \$200,001 to \$300,000 | 15,211            | + 5.2%                   | - 1.8%                     | 7.5             | + 17.2%                               | + 6.2%                     | 2,228           | - 16.3%                  | - 8.0%                     |  |
| \$300,001 and Above    | 20,360            | + 10.7%                  | - 3.2%                     | 4.8             | + 9.1%                                | + 3.5%                     | 4,900           | - 8.8%                   | - 7.7%                     |  |
| Total                  | 59,343            | - 4.3%                   | - 2.5%                     | 6.3             | + 6.8%                                | + 4.1%                     | 10,806          | - 18.7%                  | - 7.5%                     |  |