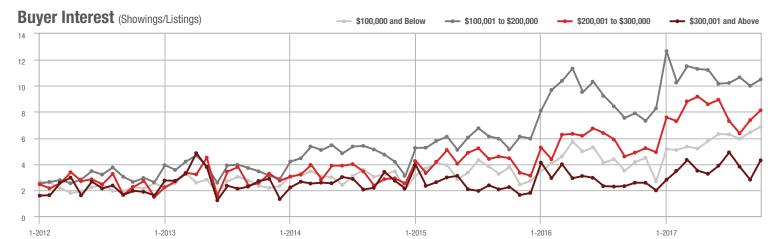

## **Showings**

Buyer Interest (Showings/Listings) \$100,000 and Below - \$100,001 to \$200,000 \$200,001 to \$300,000 \$300,001 and Above 12 10 8 6 4 2 0 1-2013 1-2015 1-2012 1-2014 1-2016 1-2017