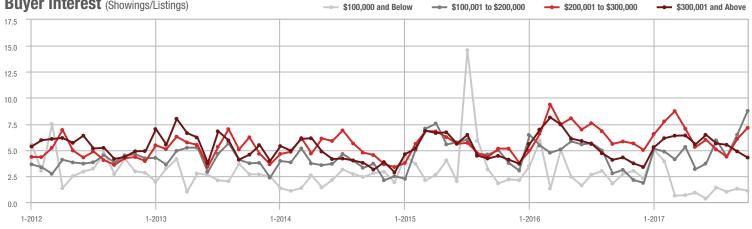

# **Showing Statistics**

| MLS Area               | Total<br>Showings | Buyer Interest<br>(Showings / Listings) | Managed<br>Listings |
|------------------------|-------------------|-----------------------------------------|---------------------|
| Alexander County, NC   | 56                | 1.2                                     | 58                  |
| Anson County, NC       | 96                | 1.5                                     | 93                  |
| Cabarrus County, NC    | 4,551             | 5.9                                     | 902                 |
| Charlotte MSA          | 59,343            | 6.3                                     | 10,806              |
| City of Charlotte, NC  | 25,742            | 7.8                                     | 3,520               |
| Concord, NC            | 2,776             | 6.5                                     | 495                 |
| Davidson, NC           | 786               | 5.3                                     | 166                 |
| Denver, NC             | 938               | 4.4                                     | 279                 |
| Fort Mill, SC          | 2,058             | 6.5                                     | 350                 |
| Gaston County, NC      | 3,888             | 5.6                                     | 865                 |
| Gastonia, NC           | 1,901             | 6.2                                     | 341                 |
| Huntersville, NC       | 1,957             | 5.6                                     | 402                 |
| Iredell County, NC     | 4,664             | 4.1                                     | 1,399               |
| Kannapolis, NC         | 1,085             | 5.5                                     | 225                 |
| Lake Norman            | 4,427             | 4.4                                     | 1,254               |
| Lake Wylie             | 1,777             | 4.4                                     | 527                 |
| Lancaster County, SC   | 2,061             | 5.0                                     | 492                 |
| Lincoln County, NC     | 1,834             | 4.3                                     | 549                 |
| Lincolnton, NC         | 643               | 4.6                                     | 173                 |
| Matthews, NC           | 2,338             | 7.9                                     | 322                 |
| Mecklenburg County, NC | 32,272            | 7.5                                     | 4,676               |
| Monroe, NC             | 1,294             | 5.3                                     | 287                 |
| Montgomery County, NC  | 170               | 1.8                                     | 170                 |
| Mooresville, NC        | 3,354             | 4.5                                     | 893                 |
| Rock Hill, SC          | 2,731             | 7.8                                     | 398                 |
| Salisbury, NC          | 1,052             | 3.9                                     | 342                 |
| Stanly County, NC      | 889               | 3.8                                     | 295                 |
| Statesville, NC        | 963               | 3.4                                     | 369                 |
| Union County, NC       | 5,834             | 5.4                                     | 1,322               |
| Uptown Charlotte       | 688               | 6.2                                     | 114                 |
| Waxhaw, NC             | 1,881             | 5.0                                     | 488                 |
| York County, SC        | 6,713             | 6.2                                     | 1,279               |

# **Alexander County, NC**

|                        | Total<br>Showings |                          |                            | (               | Buyer Interest<br>(Showings/Listings) |                            |                 | Managed<br>Listings      |                            |  |
|------------------------|-------------------|--------------------------|----------------------------|-----------------|---------------------------------------|----------------------------|-----------------|--------------------------|----------------------------|--|
| Price Range            | October<br>2017   | Year-Over-Year<br>Change | Month-Over-Month<br>Change | October<br>2017 | Year-Over-Year<br>Change              | Month-Over-Month<br>Change | October<br>2017 | Year-Over-Year<br>Change | Month-Over-Month<br>Change |  |
| \$100,000 and Below    | 13                | + 116.7%                 | - 7.1%                     | 0.4             | - 60.0%                               | - 57.1%                    | 17              | 0.0%                     | 0.0%                       |  |
| \$100,001 to \$200,000 | 14                | 0.0%                     | - 22.2%                    | 0.9             | - 10.0%                               | + 6.9%                     | 17              | - 19.0%                  | - 19.0%                    |  |
| \$200,001 to \$300,000 | 18                | + 157.1%                 | + 157.1%                   | 4.0             | + 471.4%                              | + 300.0%                   | 9               | - 25.0%                  | - 18.2%                    |  |
| \$300,001 and Above    | 11                | + 450.0%                 | + 22.2%                    | 0.9             | + 800.0%                              | + 1.3%                     | 15              | - 25.0%                  | + 7.1%                     |  |
| Total                  | 56                | + 93.1%                  | + 16.7%                    | 1.2             | + 71.4%                               | + 30.0%                    | 58              | - 17.1%                  | - 7.9%                     |  |