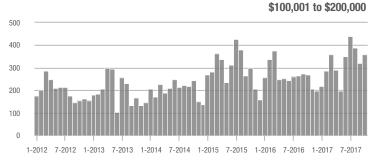

# \$100,001 to \$200,000

## **Showings**

7-2012 1-2013 7-2013 1-2014 7-2014 1-2015 7-2015 1-2016 7-2016 1-2017 7-2017 1-2012

\$100,001 to \$200,000

1-2012 7-2012 1-2013 7-2013 1-2014 7-2014 1-2015 7-2015 1-2016 7-2016 1-2017 7-2017