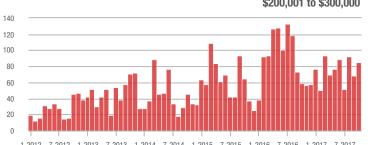

#### \$200,001 to \$300,000

1-2012 7-2012 1-2013 7-2013 1-2014 7-2014 1-2015 7-2015 1-2016 7-2016 1-2017 7-2017

#### \$200,001 to \$300,000

7-2014 1-2015 7-2015 1-2012 7-2012 1-2013 7-2013 1-2014 1-2016 7-2016 1-2017 7-2017

1-2012 7-2012 1-2013 7-2013 1-2014 7-2014 1-2015 7-2015 1-2016 7-2016 1-2017 7-2017