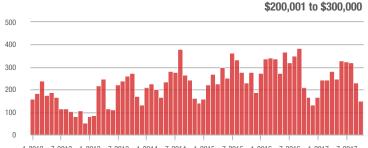

#### \$200,001 to \$300,000

1-2012 7-2012 1-2013 7-2013 1-2014 7-2014 1-2015 7-2015 1-2016 7-2016 1-2017 7-2017

#### \$200,001 to \$300,000

7-2014 1-2015 7-2015 1-2012 7-2012 1-2013 7-2013 1-2014 1-2016 7-2016 1-2017 7-2017

1-2012 7-2012 1-2013 7-2013 1-2014 7-2014 1-2015 7-2015 1-2016 7-2016 1-2017 7-2017