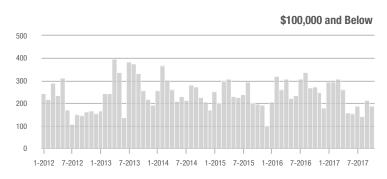

## **Showings**

1-2012 7-2012 1-2013 7-2013 1-2014 7-2014 1-2015 7-2015 1-2016 7-2016 1-2017 7-2017