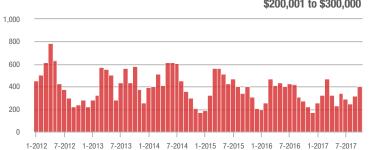

#### \$200,001 to \$300,000

1-2012 7-2012 1-2013 7-2013 1-2014 7-2014 1-2015 7-2015 1-2016 7-2016 1-2017 7-2017

#### \$200,001 to \$300,000

7-2014 1-2015 7-2015 1-2012 7-2012 1-2013 7-2013 1-2014 1-2016 7-2016 1-2017 7-2017

1-2012 7-2012 1-2013 7-2013 1-2014 7-2014 1-2015 7-2015 1-2016 7-2016 1-2017 7-2017