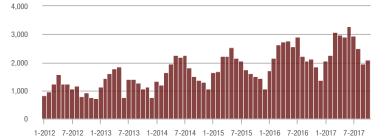

| 270             | - 15.9%                  | - 12.6%                    |  |
| \$300,001 and Above    | 2,097             | - 1.2%                   | + 7.9%                     | 4.3             | + 4.9%                                | + 15.1%                    | 551             | - 21.2%                  | - 8.9%                     |  |
| Total                  | 6,713             | + 1.1%                   | + 4.0%                     | 6.2             | + 17.0%                               | + 12.8%                    | 1,279           | - 23.1%                  | - 8.6%                     |  |

4,000

## **Showings**





#### 1-2012 7-2012 1-2013 7-2013 1-2014 7-2014 1-2015 7-2015 1-2016 7-2016 1-2017 7-2017



\$100,001 to \$200,000



\$300,001 and Above