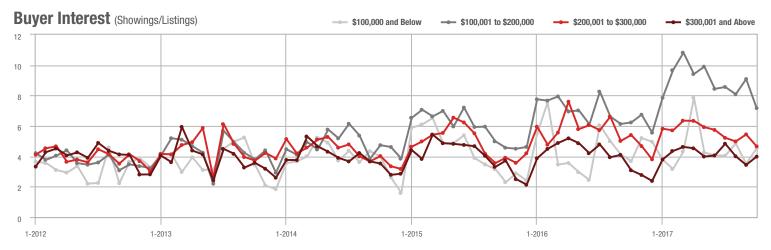

4.4%                    | 166             | - 16.2%                  | - 6.2%                     |  |
| \$300,001 and Above    | 1,968             | + 36.4%                  | + 11.9%                    | 4.0             | + 29.0%                               | + 15.9%                    | 578             | - 0.9%                   | - 4.5%                     |  |
| Total                  | 3,354             | + 12.1%                  | - 4.7%                     | 4.5             | + 12.5%                               | - 0.7%                     | 893             | - 7.7%                   | - 6.9%                     |  |

## **Showings**







1-2012 7-2012 1-2013 7-2013 1-2014 7-2014 1-2015 7-2015 1-2016 7-2016 1-2017 7-2017



#### \$300,001 and Above

\$100,001 to \$200,000





1-2017 7-2017





# **Rock Hill, SC**

|                        | Total<br>Showings |                          |                            | (               | Buyer Interest<br>(Showings/Listings) |                            |                 | Managed<br>Listings      |                            |  |
|------------------------|-------------------|--------------------------|----------------------------|-----------------|---------------------------------------|----------------------------|-----------------|--------------------------|----------------------------|--|
| Price Range            | October<br>2017   | Year-Over-Year<br>Change | Month-Over-Month<br>Change | October<br>2017 | Year-Over-Year<br>Change              | Month-Over-Month<br>Change | October<br>2017 | Year-Over-Year<b