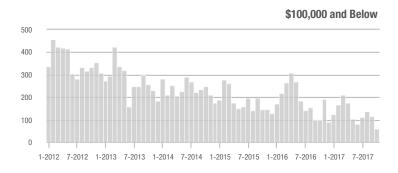

| - 3.8%                   | + 9.5%                     | 4.8             | + 6.7%                                | + 4.8%                     | 86              | - 22.5%                  | 0.0%                       |  |
| \$300,001 and Above    | 163               | + 49.5%                  | - 12.4%                    | 3.4             | + 100.0%                              | - 14.0%                    | 60              | - 29.4%                  | - 1.6%                     |  |
| Total                  | 1,294             | - 15.1%                  | - 0.8%                     | 5.3             | + 1.9%                                | - 2.6%                     | 287             | - 27.3%                  | - 1.4%                     |  |

1,500

400

## **Showings**







Buyer Interest (Showings/Listings) \$100,000 and Below - \$100,001 to \$200,000 \$200,001 to \$300,000 \$300,001 and Above 12 10 8 6 4 2 0 1-2013 1-2015 1-2012 1-2014 1-2016 1-2017

# \$100,001 to \$200,000



#### \$300,001 and Above







# **Montgomery County, NC**

|                        | Total<br>Showings |                          |                            | (               | Buyer Inte<br>Showings/L |                            | Managed<br>Listings |                          |                            |
|------------------------|-------------------|--------------------------|----------------------------|-----------------|--------------------------|----------------------------|---------------------|--------------------------|----------------------------|
| Price Range