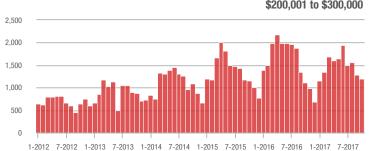

# **Alexander County, NC**

|                        | Total<br>Showings |                          |                            | (               | Buyer Interest<br>(Showings/Listings) |                            |                 | Managed<br>Listings      |                            |  |
|------------------------|-------------------|--------------------------|----------------------------|-----------------|---------------------------------------|----------------------------|-----------------|--------------------------|----------------------------|--|
| Price Range            | October<br>2017   | Year-Over-Year<br>Change | Month-Over-Month<br>Change | October<br>2017 | Year-Over-Year<br>Change              | Month-Over-Month<br>Change | October<br>2017 | Year-Over-Year<br>Change | Month-Over-Month<br>Change |  |
| \$100,000 and Below    | 13                | + 116.7%                 | - 7.1%                     | 0.4             | - 60.0%                               | - 57.1%                    | 17              | 0.0%                     | 0.0%                       |  |
| \$100,001 to \$200,000 | 14                | 0.0%                     | - 22.2%                    | 0.9             | - 10.0%                               | + 6.9%                     | 17              | - 19.0%                  | - 19.0%                    |  |
| \$200,001 to \$300,000 | 18                | + 157.1%                 | + 157.1%                   | 4.0             | + 471.4%                              | + 300.0%                   | 9               | - 25.0%                  | - 18.2%                    |  |
| \$300,001 and Above    | 11                | + 450.0%                 | + 22.2%                    | 0.9             | + 800.0%                              | + 1.3%                     | 15              | - 25.0%                  | + 7.1%                     |  |
| Total                  | 56                | + 93.1%                  | + 16.7%                    | 1.2             | + 71.4%                               | + 30.0%                    | 58              | - 17.1%                  | - 7.9%                     |  |

#### \$200,001 to \$300,000

1-2012 7-2012 1-2013 7-2013 1-2014 7-2014 1-2015 7-2015 1-2016 7-2016 1-2017 7-2017