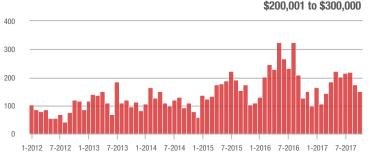

#### \$200,001 to \$300,000

1-2012 7-2012 1-2013 7-2013 1-2014 7-2014 1-2015 7-2015 1-2016 7-2016 1-2017 7-2017

#### \$200,001 to \$300,000

7-2014 1-2015 7-2015 1-2012 7-2012 1-2013 7-2013 1-2014 1-2016 7-2016 1-2017 7-2017

1-2012 7-2012 1-2013 7-2013 1-2014 7-2014 1-2015 7-2015 1-2016 7-2016 1-2017 7-2017