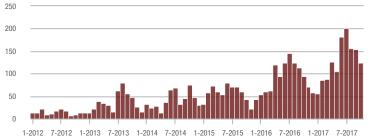

## **Showings**

1-2012 7-2012 1-2013 7-2013 1-2014 7-2014 1-2015 7-2015 1-2016 7-2016 1-2017 7-2017

80

60

40

20

0