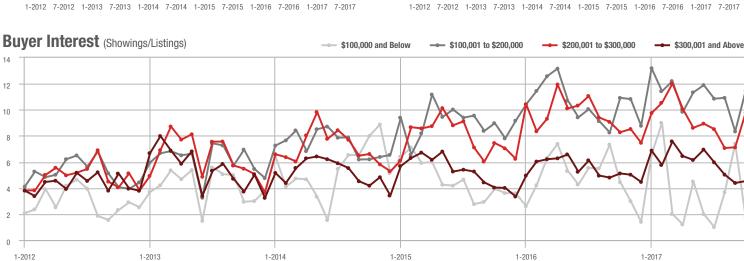

.8             | + 18.1%                               | + 37.3%                    | 76              | - 9.5%                   | - 18.3%                    |  |
| \$300,001 and Above    | 945               | - 7.9%                   | 0.0%                       | 4.5             | - 11.8%                               | + 3.3%                     | 229             | - 15.8%                  | - 6.1%                     |  |
| Total                  | 2,058             | - 13.2%                  | + 7.6%                     | 6.5             | - 5.8%                                | + 16.1%                    | 350             | - 22.4%                  | - 9.3%                     |  |

1,200

1,000

800

600

400

200

2 000

1.500

1,000

500

0

0

## **Showings**

14

0

1-2012







#### \$200,001 to \$300,000

1-2012 7-2012 1-2013 7-2013 1-2014 7-2014 1-2015 7-2015 1-2016 7-2016 1-2017 7-2017





\$300,001 and Above

7-2016

1-2017 7-2017

# **Gaston County, NC**

|                        | Total<br>Showings |                          |                            | (               | Buyer Interest<br>(Showings/Listings) |                            |                 | Managed<br>Listings      |                            |  |
|------------------------|-------------------|--------------------------|----------------------------|-----------------|---------------------------------------|----------------------------|-----------------|--------------------------|----------------------------|--|
| Price Range            | October<br>2017   | Year-Over-Year<br>Change | Mon