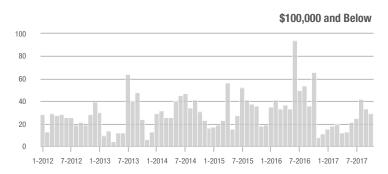

8.0%                  | + 39.6%                    | 7.7             | + 22.2%                               | + 36.6%                    | 92              | - 16.4%                  | - 1.1%                     |  |
| \$300,001 and Above    | 1,050             | - 0.3%                   | + 5.5%                     | 3.8             | + 5.6%                                | + 13.4%                    | 317             | - 18.9%                  | - 9.4%                     |  |
| Total                  | 1,777             | - 8.2%                   | + 13.1%                    | 4.4             | - 2.2%                                | + 18.8%                    | 527             | - 19.7%                  | - 6.2%                     |  |

600 500

400

300

200

100 0

## **Showings**





### \$200,001 to \$300,000



1-2012 7-2012 1-2013 7-2013 1-2014 7-2014 1-2015 7-2015 1-2016 7-2016 1-2017 7-2017

\$300,001 and Above

\$100,001 to \$200,000



7-2013 1-2014 7-2014 1-2015 7-2015 1-2016 7-2016 1-2017 7-2017 1-2012 7-2012 1-2013





# Lancaster County, SC

|                        | Total<br>Showings |                          |                            | (               | Buyer Inte<br>Showings/L |                            | Managed<br>Listings |                          |                            |
|------------------------|-------------------|--------------------------|----------------------------|-----------------|--------------------------|----------------------------|---------------------|--------------------------|----------------------------|
| Price Ran