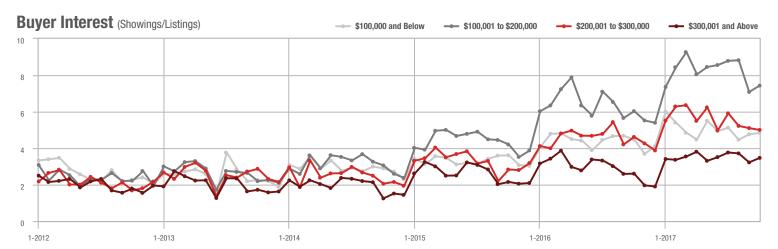

## **Showings**

Buyer Interest (Showings/Listings) \$100,000 and Below - \$100,001 to \$200,000 \$200,001 to \$300,000 \$300,001 and Above 12 10 8 6 4 2 0 1-2013 1-2015 1-2012 1-2014 1-2016 1-2017

# Buyer Interest (Showings/Listings)