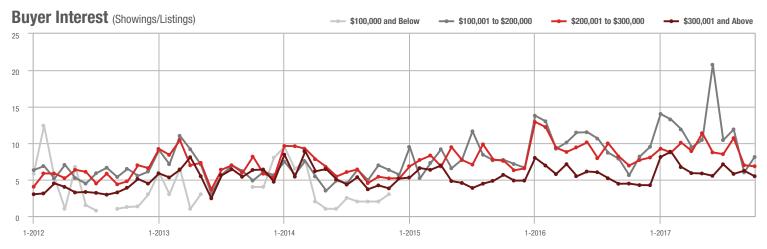

## **Showings**

Buyer Interest (Showings/Listings) \$100,000 and Below - \$100,001 to \$200,000 \$200,001 to \$300,000 \$300,001 and Above 12 10 8 6 4 2 0 1-2013 1-2015 1-2012 1-2014 1-2016 1-2017

# Buyer Interest (Showings/Listings)