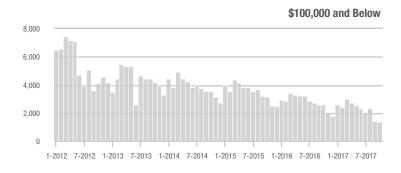

## **Showings**

1-2012 7-2012 1-2013 7-2013 1-2014 7-2014 1-2015 7-2015 1-2016 7-2016 1-2017 7-2017