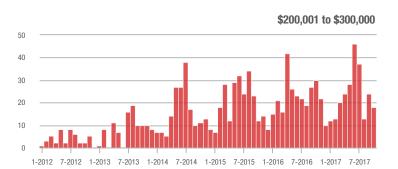

#### \$200,001 to \$300,000

1-2012 7-2012 1-2013 7-2013 1-2014 7-2014 1-2015 7-2015 1-2016 7-2016 1-2017 7-2017