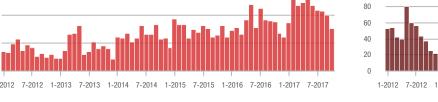

## **Showings**

1-2012 7-2012 1-2013 7-2013 1-2014 7-2014 1-2015 7-2015 1-2016 7-2016 1-2017 7-2017

\$300,001 and Above

80

60

40

20

0