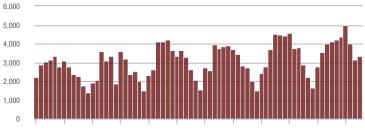

| - 16.8%                  | - 4.0%                     |  |
| \$300,001 and Above    | 3,341             | + 16.3%                  | + 6.8%                     | 4.2             | + 23.5%                               | + 12.8%                    | 917             | - 12.2%                  | - 6.0%                     |  |
| Total                  | 4,427             | + 12.8%                  | + 6.3%                     | 4.4             | + 18.9%                               | + 10.4%                    | 1,254           | - 13.8%                  | - 5.6%                     |  |

1,000

## **Showings**





#### \$200,001 to \$300,000



1-2012 7-2012 1-2013 7-2013 1-2014 7-2014 1-2015 7-2015 1-2016 7-2016 1-2017 7-2017





\$300,001 and Above

\$100,001 to \$200,000



1-2013 7-2013 1-2014 7-2014 1-2015 7-2015 1-2016 7-2016 1-2017 7-2017 1-2012 7-2012





# Lake Wylie

|                        | Total<br>Showings |                          |                            | (               | Buyer Interest<br>(Showings/Listings) |                            |                 | Managed<br>Listings      |                            |  |
|------------------------|-------------------|--------------------------|----------------------------|-----------------|---------------------------------------|----------------------------|-----------------|--------------------------|----------------------------|--|
| Price Range            | October<br>2017   | Year-Over-Year<br>Change | Month-Over-Month<br>Change | October<br>2017 | Year-Over-Year<br>Change              |