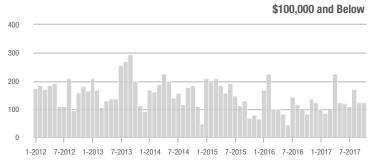

0,000 | 673               | - 22.8%                  | - 12.8%                    | 4.7             | - 13.0%                               | - 14.4%                    | 166             | - 16.2%                  | - 6.2%                     |  |
| \$300,001 and Above    | 1,968             | + 36.4%                  | + 11.9%                    | 4.0             | + 29.0%                               | + 15.9%                    | 578             | - 0.9%                   | - 4.5%                     |  |
| Total                  | 3,354             | + 12.1%                  | - 4.7%                     | 4.5             | + 12.5%                               | - 0.7%                     | 893             | - 7.7%                   | - 6.9%                     |  |

## **Showings**







1-2012 7-2012 1-2013 7-2013 1-2014 7-2014 1-2015 7-2015 1-2016 7-2016 1-2017 7-2017



#### \$300,001 and Above

\$100,001 to \$200,000





1-2017 7-2017





# **Rock Hill, SC**

|                        | Total<br>Showings |                          |                            | (               | Buyer Interest<br>(Showings/Listings) |                            |                 | Managed<br>Listings      |                            |  |
|------------------------|-------------------|--------------------------|----------------------------|-----------------|---------------------------------------|----------------------------|-----------------|--------------------------|----------------------------|--|
| Price Range            | October<br>2017   | Year-Over-Year<br>Change | Month