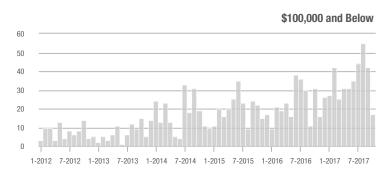

# **City of Charlotte, NC**

|                        | Total<br>Showings |                          |                            | (               | Buyer Interest<br>(Showings/Listings) |                            |                 | Managed<br>Listings      |                            |  |
|------------------------|-------------------|--------------------------|----------------------------|-----------------|---------------------------------------|----------------------------|-----------------|--------------------------|----------------------------|--|
| Price Range            | October<br>2017   | Year-Over-Year<br>Change | Month-Over-Month<br>Change | October<br>2017 | Year-Over-Year<br>Change              | Month-Over-Month<br>Change | October<br>2017 | Year-Over-Year<br>Change | Month-Over-Month<br>Change |  |
| \$100,000 and Below    | 1,286             | - 49.7%                  | - 4.2%                     | 7.9             | - 3.7%                                | - 2.7%                     | 189             | - 51.5%                  | - 4.5%                     |  |
| \$100,001 to \$200,000 | 8,789             | - 21.9%                  | - 10.8%                    | 11.0            | + 7.8%                                | + 2.9%                     | 813             | - 32.3%                  | - 13.6%                    |  |
| \$200,001 to \$300,000 | 6,384             | + 2.3%                   | - 3.1%                     | 8.7             | + 10.1%                               | + 7.0%                     | 762             | - 13.0%                  | - 10.1%                    |  |
| \$300,001 and Above    | 9,283             | + 12.0%                  | - 1.1%                     | 5.7             | + 5.6%                                | + 4.7%                     | 1,756           | - 2.2%                   | - 6.5%                     |  |
| Total                  | 25,742            | - 9.2%                   | - 5.3%                     | 7.8             | + 2.6%                                | + 3.3%                     | 3,520           | - 17.4%                  | - 8.9%                     |  |

## **Showings**

7-2014 1-2015 7-2015 1-2016 7-2016 1-2012 7-2012 1-2013 7-2013 1-2014 1-2017 7-2017

\$200,001 to \$300,000

\$300,001 and Above

7-2016

1-2017 7-2017