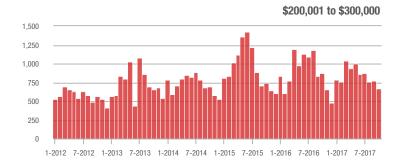

#### \$200,001 to \$300,000

7-2014 1-2015 7-2015 1-2012 7-2012 1-2013 7-2013 1-2014 1-2016 7-2016 1-2017 7-2017

1-2012 7-2012 1-2013 7-2013 1-2014 7-2014 1-2015 7-2015 1-2016 7-2016 1-2017 7-2017