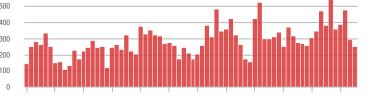

#### \$200,001 to \$300,000

7-2014 1-2015 7-2015 1-2012 7-2012 1-2013 7-2013 1-2014 1-2016 7-2016 1-2017 7-2017

1-2012 7-2012 1-2013 7-2013 1-2014 7-2014 1-2015 7-2015 1-2016 7-2016 1-2017 7-2017

## **Showings**

7-2014 1-2015 7-2015 1-2016 7-2016 1-2012 7-2012 1-2013 7-2013 1-2014 1-2017 7-2017

\$200,001 to \$300,000

\$300,001 and Above

7-2016

1-2017 7-2017