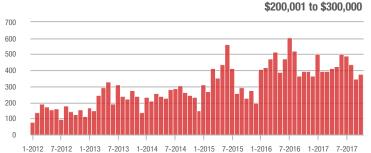

#### \$200,001 to \$300,000

1-2012 7-2012 1-2013 7-2013 1-2014 7-2014 1-2015 7-2015 1-2016 7-2016 1-2017 7-2017