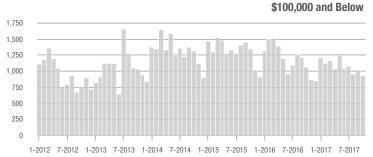

## **Showings**

1-2012 7-2012 1-2013 7-2013 1-2014 7-2014 1-2015 7-2015 1-2016 7-2016 1-2017 7-2017