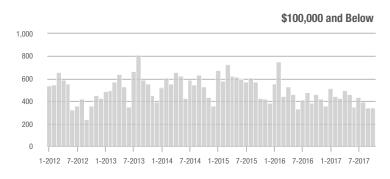

|
| \$200,001 to \$300,000 | 848               | - 18.9%                  | - 14.3%                    | 4.0             | - 9.1%                   | - 10.6%                    | 248                 | - 20.3%                  | - 10.1%                    |
| \$300,001 and Above    | 2,172             | + 33.7%                  | + 8.7%                     | 3.7             | + 32.1%                  | + 12.5%                    | 699                 | - 5.9%                   | - 5.2%                     |
| Total                  | 4,664             | + 9.6%                   | - 4.9%                     | 4.1             | + 10.8%                  | - 2.0%                     | 1,399               | - 12.1%                  | - 6.5%                     |

## **Showings**





#### \$200,001 to \$300,000





7-2013 1-2015 7-2015 1-2016 1-2017 7-2017 1-2012 7-2012 1-2013 1-2014 7-2014 7-2016







# Kannapolis, NC

|                        | Total<br>Showings |                          |                            | (               | Buyer Interest<br>(Showings/Listings) |                            |                 | Managed<br>Listings      |                            |  |
|------------------------|-------------------|--------------------------|----------------------------|-----------------|---------------------------------------|----------------------------|-----------------|--------------------------|----------------------------|--|
| Price Range            | October<br>2017   | Year-Over-Year<br>Change | Month-Over-Month<br>Change | October<br>2017 |