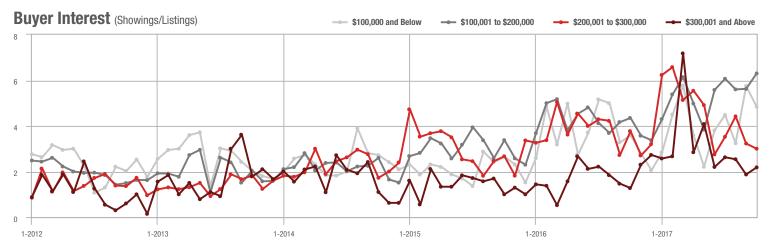

# Buyer Interest (Showings/Listings)

## **Showings**

Buyer Interest (Showings/Listings) \$100,000 and Below - \$100,001 to \$200,000 \$200,001 to \$300,000 \$300,001 and Above 12 10 8 6 4 2 0 1-2013 1-2015 1-2012 1-2014 1-2016 1-2017

#### 1-2012 7-2013 1-2015 7-2015 1-2016 1-2013 1-2014 7-2014 7-2016 Buyer Interest (Showings/Listings) \$100,000 and Below ---- \$100,001 to \$200,000 \$200,001 to \$300,000 \$300,001 and Above

1-2015

\$300,001 and Above