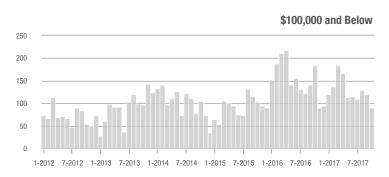

|
| \$200,001 to \$300,000 | 705               | + 5.9%                   | - 21.8%                    | 6.7             | + 13.6%                  | - 14.1%                    | 113                 | - 11.0%                  | - 8.9%                     |
| \$300,001 and Above    | 911               | + 69.3%                  | + 16.2%                    | 4.5             | + 36.4%                  | + 19.3%                    | 238                 | + 22.7%                  | - 5.2%                     |
| Total                  | 2,061             | + 12.3%                  | - 8.2%                     | 5.0             | + 8.7%                   | - 3.2%                     | 492                 | - 1.4%                   | - 7.5%                     |

600

## **Showings**





















\$300,001 and Above

1-2017 7-2017

7-2016

# **Lincoln County, NC**

|                        | Total<br>Showings |                          |                            | (               | Buyer Interest<br>(Showings/Listings) |                            |                 | Managed<br>Listings      |                            |  |
|------------------------|-------------------|--------------------------|----------------------------|-----------------|---------------------------------------|----------------------------|-----------------|--------------------------|----------------------------|--|
| Price Range            | October<br>2017   | Year-Over-Year<br>Change | Month-Over-Month<br>Change | October<br>2017 | Year-Over-Year<br>Change              | Month-Over-Mont