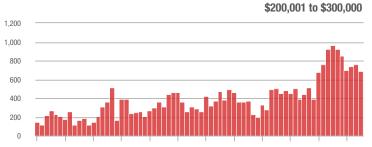

#### \$200,001 to \$300,000

1-2012 7-2012 1-2013 7-2013 1-2014 7-2014 1-2015 7-2015 1-2016 7-2016 1-2017 7-2017