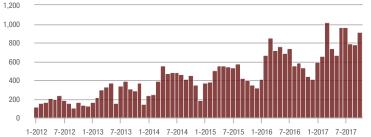

\$200,001 to \$300,000 | 705               | + 5.9%                   | - 21.8%                    | 6.7             | + 13.6%                  | - 14.1%                    | 113                 | - 11.0%                  | - 8.9%                     |
| \$300,001 and Above    | 911               | + 69.3%                  | + 16.2%                    | 4.5             | + 36.4%                  | + 19.3%                    | 238                 | + 22.7%                  | - 5.2%                     |
| Total                  | 2,061             | + 12.3%                  | - 8.2%                     | 5.0             | + 8.7%                   | - 3.2%                     | 492                 | - 1.4%                   | - 7.5%                     |

600

## **Showings**





















\$300,001 and Above

1-2017 7-2017

7-2016

# **Lincoln County, NC**

|                        | Total<br>Showings |                          |                            | (               | Buyer Interest<br>(Showings/Listings) |                            |                 | Managed<br>Listings      |                            |  |
|------------------------|-------------------|--------------------------|----------------------------|-----------------|---------------------------------------|----------------------------|-----------------|--------------------------|----------------------------|--|
| Price Range            | October<br>2017   | Year-Over-Year<br>Change | Month-Over-Month<br>Change | October<br>2017 | Year-Over-Year<br>Change              | Month-Over-Month<br>Change |