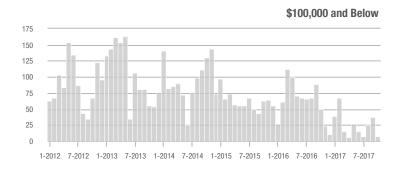

| 9.8             | + 18.1%                               | + 37.3%                    | 76              | - 9.5%                   | - 18.3%                    |  |
| \$300,001 and Above    | 945               | - 7.9%                   | 0.0%                       | 4.5             | - 11.8%                               | + 3.3%                     | 229             | - 15.8%                  | - 6.1%                     |  |
| Total                  | 2,058             | - 13.2%                  | + 7.6%                     | 6.5             | - 5.8%                                | + 16.1%                    | 350             | - 22.4%                  | - 9.3%                     |  |

1,200

1,000

800

600

400

200

2 000

1.500

1,000

500

0

0

## **Showings**

14

0

1-2012







#### \$200,001 to \$300,000

1-2012 7-2012 1-2013 7-2013 1-2014 7-2014 1-2015 7-2015 1-2016 7-2016 1-2017 7-2017





\$300,001 and Above

7-2016

1-2017 7-2017

# **Gaston County, NC**

|                        | Total<br>Showings |                          |                            | (               | Buyer Interest<br>(Showings/Listings) |                            |                 | Managed<br>Listings      |                            |  |
|------------------------|-------------------|--------------------------|----------------------------|-----------------|---------------------------------------|----------------------------|-----------------|--------------------------|----------------------------|--|
| Price Range            | October<br>2017   | Year-Over-Year<br>Change |