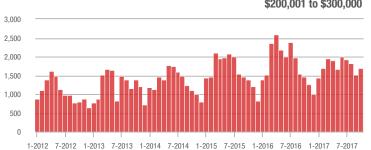

#### \$200,001 to \$300,000

1-2012 7-2012 1-2013 7-2013 1-2014 7-2014 1-2015 7-2015 1-2016 7-2016 1-2017 7-2017