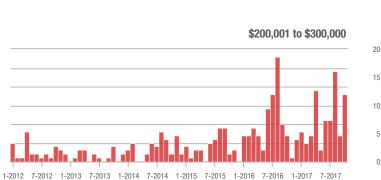

# **Alexander County, NC**

|                        | Total<br>Showings |                          |                            | (               | Buyer Interest<br>(Showings/Listings) |                            |                 | Managed<br>Listings      |                            |  |
|------------------------|-------------------|--------------------------|----------------------------|-----------------|---------------------------------------|----------------------------|-----------------|--------------------------|----------------------------|--|
| Price Range            | October<br>2017   | Year-Over-Year<br>Change | Month-Over-Month<br>Change | October<br>2017 | Year-Over-Year<br>Change              | Month-Over-Month<br>Change | October<br>2017 | Year-Over-Year<br>Change | Month-Over-Month<br>Change |  |
| \$100,000 and Below    | 13                | + 116.7%                 | - 7.1%                     | 0.4             | - 60.0%                               | - 57.1%                    | 17              | 0.0%                     | 0.0%                       |  |
| \$100,001 to \$200,000 | 14                | 0.0%                     | - 22.2%                    | 0.9             | - 10.0%                               | + 6.9%                     | 17              | - 19.0%                  | - 19.0%                    |  |
| \$200,001 to \$300,000 | 18                | + 157.1%                 | + 157.1%                   | 4.0             | + 471.4%                              | + 300.0%                   | 9               | - 25.0%                  | - 18.2%                    |  |
| \$300,001 and Above    | 11                | + 450.0%                 | + 22.2%                    | 0.9             | + 800.0%                              | + 1.3%                     | 15              | - 25.0%                  | + 7.1%                     |  |
| Total                  | 56                | + 93.1%                  | + 16.7%                    | 1.2             | + 71.4%                               | + 30.0%                    | 58              | - 17.1%                  | - 7.9%                     |  |

#### \$200,001 to \$300,000

1-2012 7-2012 1-2013 7-2013 1-2014 7-2014 1-2015 7-2015 1-2016 7-2016 1-2017 7-2017