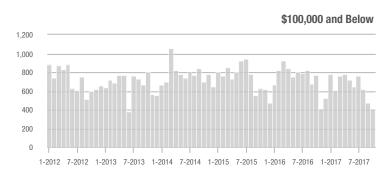

# **Alexander County, NC**

|                        | Total<br>Showings |                          |                            | (               | Buyer Interest<br>(Showings/Listings) |                            |                 | Managed<br>Listings      |                            |  |
|------------------------|-------------------|--------------------------|----------------------------|-----------------|---------------------------------------|----------------------------|-----------------|--------------------------|----------------------------|--|
| Price Range            | October<br>2017   | Year-Over-Year<br>Change | Month-Over-Month<br>Change | October<br>2017 | Year-Over-Year<br>Change              | Month-Over-Month<br>Change | October<br>2017 | Year-Over-Year<br>Change | Month-Over-Month<br>Change |  |
| \$100,000 and Below    | 13                | + 116.7%                 | - 7.1%                     | 0.4             | - 60.0%                               | - 57.1%                    | 17              | 0.0%                     | 0.0%                       |  |
| \$100,001 to \$200,000 | 14                | 0.0%                     | - 22.2%                    | 0.9             | - 10.0%                               | + 6.9%                     | 17              | - 19.0%                  | - 19.0%                    |  |
| \$200,001 to \$300,000 | 18                | + 157.1%                 | + 157.1%                   | 4.0             | + 471.4%                              | + 300.0%                   | 9               | - 25.0%                  | - 18.2%                    |  |
| \$300,001 and Above    | 11                | + 450.0%                 | + 22.2%                    | 0.9             | + 800.0%                              | + 1.3%                     | 15              | - 25.0%                  | + 7.1%                     |  |
| Total                  | 56                | + 93.1%                  | + 16.7%                    | 1.2             | + 71.4%                               | + 30.0%                    | 58              | - 17.1%                  | - 7.9%                     |  |

## **Showings**

1-2012 7-2012 1-2013 7-2013 1-2014 7-2014 1-2015 7-2015 1-2016 7-2016 1-2017 7-2017