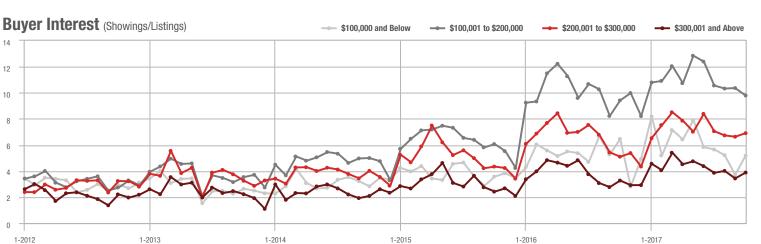

| 124             | - 16.2%                  | - 5.3%                     |  |
| \$300,001 and Above    | 621               | + 20.1%                  | + 4.2%                     | 3.9             | + 18.2%                               | + 13.2%                    | 183             | - 8.5%                   | - 7.6%                     |  |
| Total                  | 2,776             | - 4.8%                   | - 2.6%                     | 6.5             | + 8.3%                                | + 4.0%                     | 495             | - 18.6%                  | - 7.8%                     |  |

3,000

2,500

2,000

1.500

1,000

500

1,000

800

600

400 200

0

1-2012

7-2012 1-2013 7-2013 1-2014

0

## **Showings**

14

12

8 6 4

0





#### \$200,001 to \$300,000



1 200

7-2014 1-2015 7-2015 1-2016

1-2012 7-2012 1-2013 7-2013 1-2014 7-2014 1-2015 7-2015 1-2016 7-2016 1-2017 7-2017





# **Davidson, NC**

|                        | Total<br>Showings |                          |                            | (               | Buyer Interest<br>(Showings/Listings) |                            |                 | Managed<br>Listings      |                            |  |
|------------------------|-------------------|--------------------------|----------------------------|-----------------|---------------------------------------|----------------------------|-----------------|--------------------------|----------------------------|--|
| Price Range            | October<br>2017   | Year-Over-Year<br>Change | Month-Over-Month<br>Change | October<br>2017