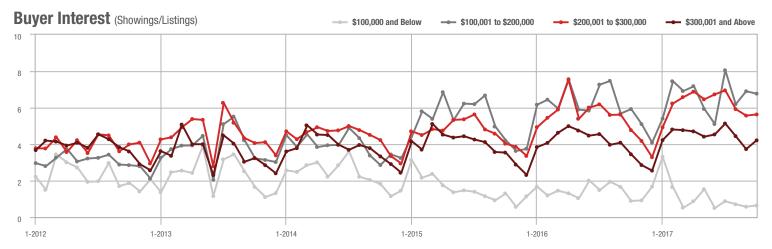

## **Showings**

Buyer Interest (Showings/Listings) \$100,000 and Below - \$100,001 to \$200,000 \$200,001 to \$300,000 \$300,001 and Above 12 10 8 6 4 2 0 1-2013 1-2015 1-2012 1-2014 1-2016 1-2017

# Buyer Interest (Showings/Listings)