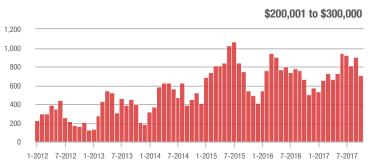

#### \$200,001 to \$300,000

1-2012 7-2012 1-2013 7-2013 1-2014 7-2014 1-2015 7-2015 1-2016 7-2016 1-2017 7-2017

#### \$200,001 to \$300,000

7-2014 1-2015 7-2015 1-2012 7-2012 1-2013 7-2013 1-2014 1-2016 7-2016 1-2017 7-2017

1-2012 7-2012 1-2013 7-2013 1-2014 7-2014 1-2015 7-2015 1-2016 7-2016 1-2017 7-2017