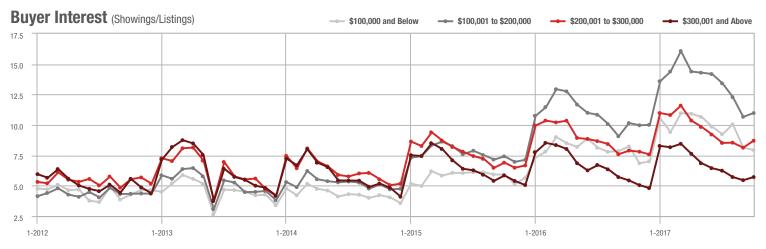

# **Charlotte MSA**

|                        | Total<br>Showings |                          |                            | (               | Buyer Interest<br>(Showings/Listings) |                            |                 | Managed<br>Listings      |                            |  |
|------------------------|-------------------|--------------------------|----------------------------|-----------------|---------------------------------------|----------------------------|-----------------|--------------------------|----------------------------|--|
| Price Range            | October<br>2017   | Year-Over-Year<br>Change | Month-Over-Month<br>Change | October<br>2017 | Year-Over-Year<br>Change              | Month-Over-Month<br>Change | October<br>2017 | Year-Over-Year<br>Change | Month-Over-Month<br>Change |  |
| \$100,000 and Below    | 4,415             | - 31.4%                  | - 5.8%                     | 4.8             | - 4.0%                                | - 0.5%                     | 1,321           | - 36.4%                  | - 8.4%                     |  |
| \$100,001 to \$200,000 | 19,357            | - 14.8%                  | - 1.4%                     | 9.0             | + 8.4%                                | + 3.8%                     | 2,357           | - 25.9%                  | - 6.2%                     |  |
| \$200,001 to \$300,000 | 15,211            | + 5.2%                   | - 1.8%                     | 7.5             | + 17.2%                               | + 6.2%                     | 2,228           | - 16.3%                  | - 8.0%                     |  |
| \$300,001 and Above    | 20,360            | + 10.7%                  | - 3.2%                     | 4.8             | + 9.1%                                | + 3.5%                     | 4,900           | - 8.8%                   | - 7.7%                     |  |
| Total                  | 59,343            | - 4.3%                   | - 2.5%                     | 6.3             | + 6.8%                                | + 4.1%                     | 10,806          | - 18.7%                  | - 7.5%                     |  |

# Buyer Interest (Showings/Listings)