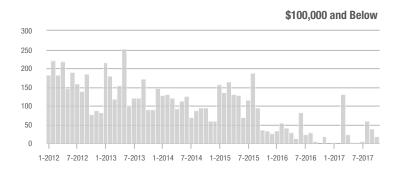

| 11.3            | + 16.5%                               | + 10.7%                    | 82              | + 3.8%                   | 0.0%                       |  |
| \$300,001 and Above    | 986               | + 28.7%                  | - 6.1%                     | 5.4             | + 28.6%                               | + 1.4%                     | 199             | - 7.4%                   | - 9.5%                     |  |
| Total                  | 2,338             | + 6.2%                   | - 3.3%                     | 7.9             | + 11.3%                               | + 4.5%                     | 322             | - 8.5%                   | - 8.3%                     |  |

1,200

1.750

1,500

0

1-2012

7-2012

1-2013

7-2013

1-2014

## **Showings**





#### \$200,001 to \$300,000



1-2012 7-2012 1-2013 7-2013 1-2014 7-2014 1-2015 7-2015 1-2016 7-2016 1-2017 7-2017





\$300,001 and Above

7-2016

1-2017 7-2017

\$100,001 to \$200,000



7-2014 1-2015 7-2015 1-2016





# **Mecklenburg County, NC**

|                        | Total<br>Showings |                          |                            | (               | Buyer Interest<br>(Showings/Listings) |                            |                 | Managed<br>Listings      |                            |  |
|------------------------|-------------------|--------------------------|----------------------------|-----------------|---------------------------------------|----------------------------|-----------------|--------------------------|----------------------------|--|
| Price R