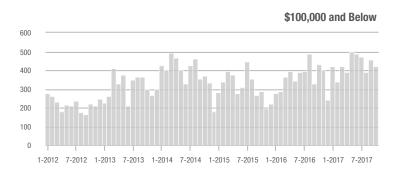

## **Showings**

1-2012 7-2012 1-2013 7-2013 1-2014 7-2014 1-2015 7-2015 1-2016 7-2016 1-2017 7-2017