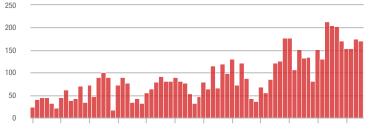

## **Showings**

1-2012 7-2012 1-2013 7-2013 1-2014 7-2014 1-2015 7-2015 1-2016 7-2016 1-2017 7-2017

\$300,001 and Above