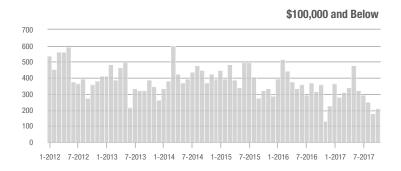

# **Charlotte MSA**

|                        | Total<br>Showings |                          |                            | (               | Buyer Interest<br>(Showings/Listings) |                            |                 | Managed<br>Listings      |                            |  |
|------------------------|-------------------|--------------------------|----------------------------|-----------------|---------------------------------------|----------------------------|-----------------|--------------------------|----------------------------|--|
| Price Range            | October<br>2017   | Year-Over-Year<br>Change | Month-Over-Month<br>Change | October<br>2017 | Year-Over-Year<br>Change              | Month-Over-Month<br>Change | October<br>2017 | Year-Over-Year<br>Change | Month-Over-Month<br>Change |  |
| \$100,000 and Below    | 4,415             | - 31.4%                  | - 5.8%                     | 4.8             | - 4.0%                                | - 0.5%                     | 1,321           | - 36.4%                  | - 8.4%                     |  |
| \$100,001 to \$200,000 | 19,357            | - 14.8%                  | - 1.4%                     | 9.0             | + 8.4%                                | + 3.8%                     | 2,357           | - 25.9%                  | - 6.2%                     |  |
| \$200,001 to \$300,000 | 15,211            | + 5.2%                   | - 1.8%                     | 7.5             | + 17.2%                               | + 6.2%                     | 2,228           | - 16.3%                  | - 8.0%                     |  |
| \$300,001 and Above    | 20,360            | + 10.7%                  | - 3.2%                     | 4.8             | + 9.1%                                | + 3.5%                     | 4,900           | - 8.8%                   | - 7.7%                     |  |
| Total                  | 59,343            | - 4.3%                   | - 2.5%                     | 6.3             | + 6.8%                                | + 4.1%                     | 10,806          | - 18.7%                  | - 7.5%                     |  |