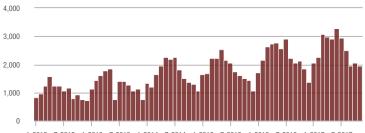

# **Showings**

7-2014 1-2015 7-2015 1-2016 7-2016 1-2012 7-2012 1-2013 7-2013 1-2014 1-2017 7-2017

### \$200,001 to \$300,000