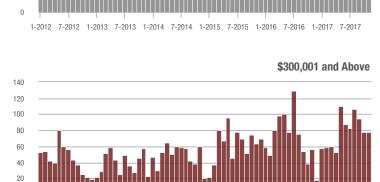

# **Showing Statistics**

| MLS Area               | Total<br>Showings | Buyer Interest<br>(Showings / Listings) | Managed<br>Listings |
|------------------------|-------------------|-----------------------------------------|---------------------|
| Alexander County, NC   | 53                | 1.2                                     | 50                  |
| Anson County, NC       | 78                | 1.3                                     | 87                  |
| Cabarrus County, NC    | 3,741             | 5.7                                     | 782                 |
| Charlotte MSA          | 50,907            | 6.1                                     | 9,797               |
| City of Charlotte, NC  | 22,535            | 7.7                                     | 3,141               |
| Concord, NC            | 2,285             | 6.1                                     | 443                 |
| Davidson, NC           | 631               | 4.6                                     | 153                 |
| Denver, NC             | 686               | 3.5                                     | 247                 |
| Fort Mill, SC          | 1,739             | 6.0                                     | 319                 |
| Gaston County, NC      | 3,453             | 5.3                                     | 821                 |
| Gastonia, NC           | 1,690             | 5.9                                     | 325                 |
| Huntersville, NC       | 1,793             | 6.1                                     | 347                 |
| Iredell County, NC     | 3,795             | 3.9                                     | 1,241               |
| Kannapolis, NC         | 1,098             | 5.9                                     | 210                 |
| Lake Norman            | 3,775             | 4.2                                     | 1,136               |
| Lake Wylie             | 1,574             | 4.4                                     | 493                 |
| Lancaster County, SC   | 1,699             | 4.1                                     | 498                 |
| Lincoln County, NC     | 1,314             | 3.5                                     | 484                 |
| Lincolnton, NC         | 471               | 3.8                                     | 158                 |
| Matthews, NC           | 1,762             | 7.4                                     | 268                 |
| Mecklenburg County, NC | 28,131            | 7.4                                     | 4,159               |
| Monroe, NC             | 1,251             | 5.4                                     | 271                 |
| Montgomery County, NC  | 111               | 1.2                                     | 162                 |
| Mooresville, NC        | 2,725             | 4.2                                     | 783                 |
| Rock Hill, SC          | 2,237             | 6.8                                     | 378                 |
| Salisbury, NC          | 976               | 3.8                                     | 336                 |
| Stanly County, NC      | 596               | 2.9                                     | 269                 |
| Statesville, NC        | 735               | 2.9                                     | 328                 |
| Union County, NC       | 4,799             | 5.0                                     | 1,174               |
| Uptown Charlotte       | 624               | 6.4                                     | 99                  |
| Waxhaw, NC             | 1,398             | 4.3                                     | 423                 |
| York County, SC        | 5,713             | 5.8                                     | 1,175               |

\$300,001 and Above

7-2017

1-2017