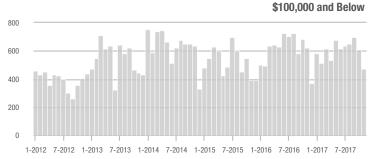

## **Showings**

1-2012 7-2012 1-2013 7-2013 1-2014 7-2014 1-2015 7-2015 1-2016 7-2016 1-2017 7-2017

1-2012 7-2012 1-2013 7-2013 1-2014 7-2014 1-2015 7-2015 1-2016 7-2016 1-2017 7-2017

\$300,001 and Above