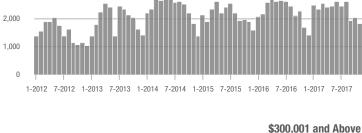

# Showings

20

15

10

5

0

\_\_\_\_\_

1-2012 7-2012 1-2013 7-2013 1-2014 7-2014 1-2015 7-2015 1-2016 7-2016 1-2017 7-2017

\$300,001 and Above

7-2017

1-2017