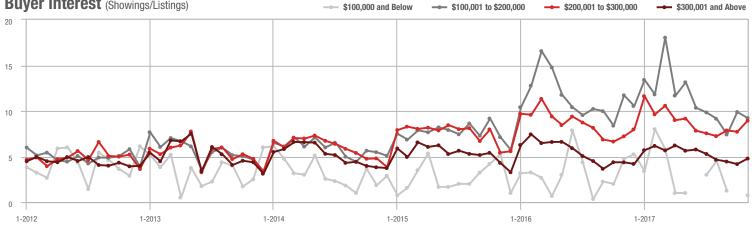

## Buyer Interest (Showings/Listings)

Current as of December 5, 2017. Report © 2017 ShowingTime. | Information deemed reliable but not guaranteed.

1-2012 7-2012 1-2013 7-2013 1-2014 7-2014 1-2015 7-2015 1-2016 7-2016 1-2017 7-2017

### Buyer Interest (Showings/Listings) \$100,000 and Below - \$100,001 to \$200,000 \$200,001 to \$300,000 \$300,001 and Above 12 10 8 6 4

1-2015

400