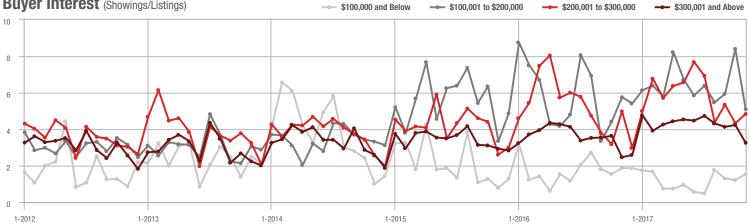

## Buyer Interest (Showings/Listings)

Current as of December 5, 2017. Report © 2017 ShowingTime. | Information deemed reliable but not guaranteed.

1-2012 7-2012 1-2013 7-2013 1-2014 7-2014 1-2015 7-2015 1-2016 7-2016 1-2017 7-2017

#### 1-2012 7-2012 1-2013 7-2013 1-2014 1-2015 7-2015 1-2016 7-2016 1-2017 7-2017 7-2014

Buyer Interest (Showings/Listings)

# Buyer Interest (Showings/Listings)

2 000

1,500

1,000

\$100,001 to \$200,000

### Buyer Interest (Showings/Listings)

### Buyer Interest (Showings/Listings) \$100,000 and Below - \$100,001 to \$200,000 \$200,001 to \$300,000 \$300,001 and Above 12 10 8 6 4

1-2015

400

# Buyer Interest (Showings/Listings)

### Buyer Interest (Showings/Listings)

7 6

5 Δ

3 2

0

1-2012 7-2012 1-2013 7-2013 1-2014 7-2014 1-2015 7-2015 1-2016 7-2016 1-2017 7-2017