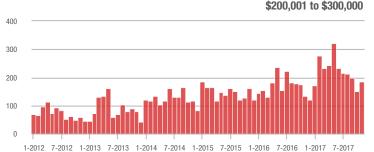

# **Showing Statistics**

| MLS Area               | Total<br>Showings | Buyer Interest<br>(Showings / Listings) | Managed<br>Listings |
|------------------------|-------------------|-----------------------------------------|---------------------|
| Alexander County, NC   | 53                | 1.2                                     | 50                  |
| Anson County, NC       | 78                | 1.3                                     | 87                  |
| Cabarrus County, NC    | 3,741             | 5.7                                     | 782                 |
| Charlotte MSA          | 50,907            | 6.1                                     | 9,797               |
| City of Charlotte, NC  | 22,535            | 7.7                                     | 3,141               |
| Concord, NC            | 2,285             | 6.1                                     | 443                 |
| Davidson, NC           | 631               | 4.6                                     | 153                 |
| Denver, NC             | 686               | 3.5                                     | 247                 |
| Fort Mill, SC          | 1,739             | 6.0                                     | 319                 |
| Gaston County, NC      | 3,453             | 5.3                                     | 821                 |
| Gastonia, NC           | 1,690             | 5.9                                     | 325                 |
| Huntersville, NC       | 1,793             | 6.1                                     | 347                 |
| Iredell County, NC     | 3,795             | 3.9                                     | 1,241               |
| Kannapolis, NC         | 1,098             | 5.9                                     | 210                 |
| Lake Norman            | 3,775             | 4.2                                     | 1,136               |
| Lake Wylie             | 1,574             | 4.4                                     | 493                 |
| Lancaster County, SC   | 1,699             | 4.1                                     | 498                 |
| Lincoln County, NC     | 1,314             | 3.5                                     | 484                 |
| Lincolnton, NC         | 471               | 3.8                                     | 158                 |
| Matthews, NC           | 1,762             | 7.4                                     | 268                 |
| Mecklenburg County, NC | 28,131            | 7.4                                     | 4,159               |
| Monroe, NC             | 1,251             | 5.4                                     | 271                 |
| Montgomery County, NC  | 111               | 1.2                                     | 162                 |
| Mooresville, NC        | 2,725             | 4.2                                     | 783                 |
| Rock Hill, SC          | 2,237             | 6.8                                     | 378                 |
| Salisbury, NC          | 976               | 3.8                                     | 336                 |
| Stanly County, NC      | 596               | 2.9                                     | 269                 |
| Statesville, NC        | 735               | 2.9                                     | 328                 |
| Union County, NC       | 4,799             | 5.0                                     | 1,174               |
| Uptown Charlotte       | 624               | 6.4                                     | 99                  |
| Waxhaw, NC             | 1,398             | 4.3                                     | 423                 |
| York County, SC        | 5,713             | 5.8                                     | 1,175               |

### \$200,001 to \$300,000