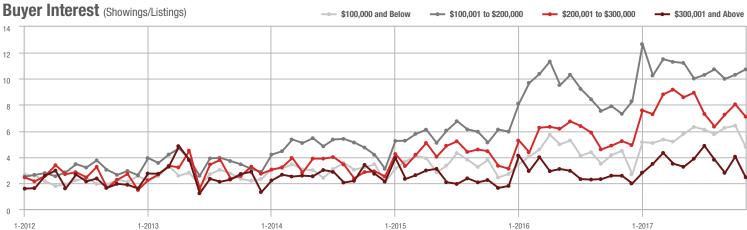

### Buyer Interest (Showings/Listings) \$100,000 and Below - \$100,001 to \$200,000 \$200,001 to \$300,000 \$300,001 and Above 12 10 8 6 4

1-2015

400