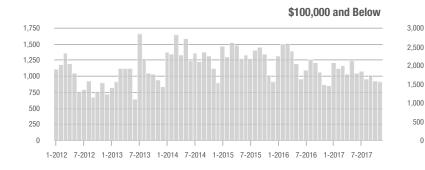

### **Showings**

1-2012 7-2012 1-2013 7-2013 1-2014 7-2014 1-2015 7-2015 1-2016 7-2016 1-2017 7-2017

1-2015 7-2015 1-2016 7-2016

1-2012 7-2012 1-2013 7-2013 1-2014 7-2014 1-2015 7-2015 1-2016 7-2016 1-2017 7-2017

# **Showing Statistics**

| MLS Area               | Total<br>Showings | Buyer Interest<br>(Showings / Listings) | Managed<br>Listings |
|------------------------|-------------------|-----------------------------------------|---------------------|
| Alexander County, NC   | 53                | 1.2                                     | 50                  |
| Anson County, NC       | 78                | 1.3                                     | 87                  |
| Cabarrus County, NC    | 3,741             | 5.7                                     | 782                 |
| Charlotte MSA          | 50,907            | 6.1                                     | 9,797               |
| City of Charlotte, NC  | 22,535            | 7.7                                     | 3,141               |
| Concord, NC            | 2,285             | 6.1                                     | 443                 |
| Davidson, NC           | 631               | 4.6                                     | 153                 |
| Denver, NC             | 686               | 3.5                                     | 247                 |
| Fort Mill, SC          | 1,739             | 6.0                                     | 319                 |
| Gaston County, NC      | 3,453             | 5.3                                     | 821                 |
| Gastonia, NC           | 1,690             | 5.9                                     | 325                 |
| Huntersville, NC       | 1,793             | 6.1                                     | 347                 |
| Iredell County, NC     | 3,795             | 3.9                                     | 1,241               |
| Kannapolis, NC         | 1,098             | 5.9                                     | 210                 |
| Lake Norman            | 3,775             | 4.2                                     | 1,136               |
| Lake Wylie             | 1,574             | 4.4                                     | 493                 |
| Lancaster County, SC   | 1,699             | 4.1                                     | 498                 |
| Lincoln County, NC     | 1,314             | 3.5                                     | 484                 |
| Lincolnton, NC         | 471               | 3.8                                     | 158                 |
| Matthews, NC           | 1,762             | 7.4                                     | 268                 |
| Mecklenburg County, NC | 28,131            | 7.4                                     | 4,159               |
| Monroe, NC             | 1,251             | 5.4                                     | 271                 |
| Montgomery County, NC  | 111               | 1.2                                     | 162                 |
| Mooresville, NC        | 2,725             | 4.2                                     | 783                 |
| Rock Hill, SC          | 2,237             | 6.8                                     | 378                 |
| Salisbury, NC          | 976               | 3.8                                     | 336                 |
| Stanly County, NC      | 596               | 2.9                                     | 269                 |
| Statesville, NC        | 735               | 2.9                                     | 328                 |
| Union County, NC       | 4,799             | 5.0                                     | 1,174               |
| Uptown Charlotte       | 624               | 6.4                                     | 99                  |
| Waxhaw, NC             | 1,398             | 4.3                                     | 423                 |
| York County, SC        | 5,713             | 5.8                                     | 1,175               |