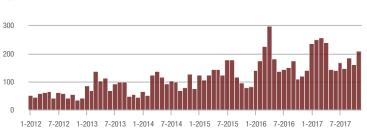

8               | + 76.3%                  | + 28.4%                    | 3.6              | + 50.0%                               | + 7.6%                     | 69               | - 12.7%                  | + 13.1%                    |  |
| Total                  | 1,251             | - 8.3%                   | - 3.2%                     | 5.4              | + 10.2%                               | + 2.9%                     | 271              | - 28.1%                  | - 8.4%                     |  |

# **Showings**

2

0

1-2012





1-2013

### \$200,001 to \$300,000



1-2014

### Buyer Interest (Showings/Listings) \$100,000 and Below - \$100,001 to \$200,000 \$200,001 to \$300,000 \$300,001 and Above 12 10 8 6 4

1-2015

400

#### \$100,001 to \$200,000



#### \$300,001 and Above



1-2017

1-2016





\$300,001 and Above

# **Montgomery County, NC**

|                        | Total<br>Showings |                          |                            | (                | Buyer Interest<br>(Showings/Listings) |                            |                  | Managed<br>Listings      |                            |  |
|------------------------|-------------------|--------------------------|----------------------------|------------------|---------------------------------------|----------------------------|------------------|--------------------------|----------------------------|--|
| Price Range            | November<br>2017  | Year-Over-Year<br>Change | Month-Over-Month<br>Change | November<br>2017 | Year-Over-Year<br>Change              | Month-Over-Month<br>Change |