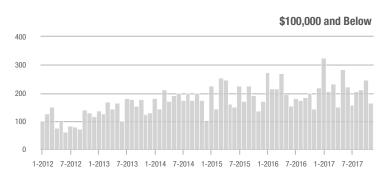

### **Showings**

1-2012 7-2012 1-2013 7-2013 1-2014 7-2014 1-2015 7-2015 1-2016 7-2016 1-2017 7-2017

1-2015 7-2015 1-2016 7-2016

1-2012 7-2012 1-2013 7-2013 1-2014 7-2014 1-2015 7-2015 1-2016 7-2016 1-2017 7-2017

# Showings

20

15

10

5

0

\_\_\_\_\_

1-2012 7-2012 1-2013 7-2013 1-2014 7-2014 1-2015 7-2015 1-2016 7-2016 1-2017 7-2017

# **Showings**

## **Showings**

1-2012 7-2012 1-2013 7-2013 1-2014 7-2014 1-2015 7-2015 1-2016 7-2016 1-2017 7-2017

1-2012 7-2012 1-2013 7-2013 1-2014 7-2014 1-2015 7-2015 1-2016 7-2016 1-2017 7-2017

\$300,001 and Above

## **Showings**

1-2012 7-2012 1-2013 7-2013 1-2014 7-2014 1-2015 7-2015 1-2016 7-2016 1-2017 7-2017

## **Showings**

1-2012 7-2012 1-2013 7-2013 1-2014 7-2014 1-2015 7-2015 1-2016 7-2016 1-2017 7-2017

\$100,001 to \$200,000

1-2012 7-2012 1-2013 7-2013 1-2014 7-2014 1-2015 7-2015 1-2016 7-2016 1-2017 7-2017

## **Showings**

## **Showings**

600

1.750 1,500 1,250 1,000 750 500 250 0

7-2012 1-2013 7-2013 1-2014 1-2015 7-2015 1-2016 7-2016 1-2017 7-2017 1-2012 7-2014

\$100,001 to \$200,000

\$300,001 and Above

### **Showings**

1-2012 7-2012 1-2013 7-2013 1-2014 7-2014 1-2015 7-2015 1-2016 7-2016 1-2017 7-2017

\$100,001 to \$200,000

\$300,001 and Above

1-2012 7-2012 1-2013 7-2013 1-2014 7-2014 1-2015 7-2015 1-2016 7-2016 1-2017 7-2017

# **Showings**

1-2012 7-2012 1-2013 7-2013 1-2014 7-2014 1-2015 7-2015 1-2016 7-2016 1-2017 7-2017

1-2015 7-2015 1-2016 7-2016 1-2017 7-2017 1-2012 7-2012 1-2013 7-2013 1-2014 7-2014

Buyer Interest (Showings/Listings)

# **Showings**

8

6

4

0

## **Showings**

\_\_\_\_\_

1-2012 7-2012 1-2013 7-2013 1-2014 7-2014 1-2015 7-2015 1-2016 7-2016 1-2017 7-2017

# **Showings**

1-2012 7-2012 1-2013 7-2013 1-2014 7-2014 1-2015 7-2015 1-2016 7-2016 1-2017 7-2017

# **Showings**

1-2012 7-2012 1-2013 7-2013 1-2014 7-2014 1-2015 7-2015 1-2016 7-2016 1-2017 7-2017

600

500

400

300

200

100

# **Showings**

1-2013 7-2013 1-2015 7-2015 1-2016 7-2016 7-2017 7-2012 1-2014 7-2014 1-2017

\$200,001 to \$300,000