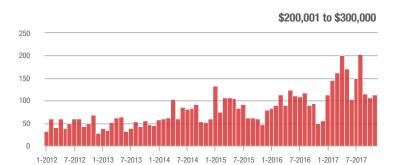

128.0%                 | + 6.5%                     | 3.9              | + 44.4%                               | + 28.6%                    | 33               | + 26.9%                  | - 15.4%                    |  |
| \$300,001 and Above    | 35                | + 34.6%                  | - 32.7%                    | 1.7              | - 26.1%                               | - 24.4%                    | 27               | + 50.0%                  | - 6.9%                     |  |
| Total                  | 471               | + 21.4%                  | - 26.7%                    | 3.8              | + 22.6%                               | - 16.4%                    | 158              | - 12.2%                  | - 10.7%                    |  |

500

100

# **Showings**

8

6

4

0







# \$100,001 to \$200,000



\$300,001 and Above







# Matthews, NC

|                        | Total<br>Showings |                          |                            | (                | Buyer Interest<br>(Showings/Listings) |                            |                  | Managed<br>Listings      |                            |  |
|------------------------|-------------------|--------------------------|----------------------------|------------------|---------------------------------------|----------------------------|------------------|--------------------------|----------------------------|--|
| Price Range            | November<br>2017  | Year-Over-Year<br>Change | Month-Over-Month<br>Change | November<br>2017 | Year-Over-Year<br>Change              | Month-Over-Month<br>Chang