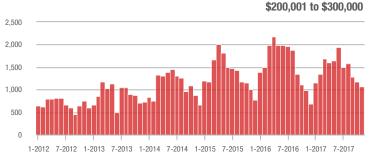

# **Charlotte MSA**

|                        |                  | Total<br>Showings        |                            |                  | Buyer Interest<br>(Showings/Listings) |                            |                  | Managed<br>Listings      |                            |  |
|------------------------|------------------|--------------------------|----------------------------|------------------|---------------------------------------|----------------------------|------------------|--------------------------|----------------------------|--|
| Price Range            | November<br>2017 | Year-Over-Year<br>Change | Month-Over-Month<br>Change | November<br>2017 | Year-Over-Year<br>Change              | Month-Over-Month<br>Change | November<br>2017 | Year-Over-Year<br>Change | Month-Over-Month<br>Change |  |
| \$100,000 and Below    | 4,095            | - 21.3%                  | - 7.6%                     | 4.9              | + 14.0%                               | + 6.1%                     | 1,241            | - 38.6%                  | - 12.9%                    |  |
| \$100,001 to \$200,000 | 16,164           | - 11.6%                  | - 16.8%                    | 8.5              | + 9.0%                                | - 2.8%                     | 2,109            | - 25.6%                  | - 14.4%                    |  |
| \$200,001 to \$300,000 | 12,764           | + 1.2%                   | - 16.3%                    | 7.0              | + 11.1%                               | - 3.3%                     | 2,011            | - 16.2%                  | - 14.1%                    |  |
| \$300,001 and Above    | 17,884           | + 20.4%                  | - 11.7%                    | 4.7              | + 17.5%                               | + 0.2%                     | 4,436            | - 8.4%                   | - 12.8%                    |  |
| Total                  | 50,907           | - 0.1%                   | - 14.2%                    | 6.1              | + 10.9%                               | - 1.6%                     | 9,797            | - 19.0%                  | - 13.4%                    |  |

### \$200,001 to \$300,000