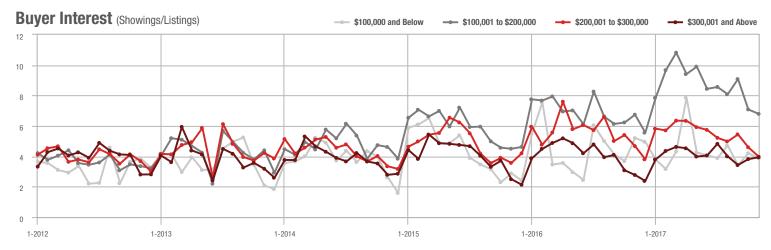

## Buyer Interest (Showings/Listings)

Current as of December 5, 2017. Report © 2017 ShowingTime. | Information deemed reliable but not guaranteed.

1-2012 7-2012 1-2013 7-2013 1-2014 7-2014 1-2015 7-2015 1-2016 7-2016 1-2017 7-2017