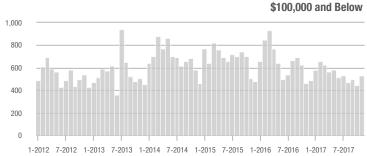

### **Showings**

1-2012 7-2012 1-2013 7-2013 1-2014 7-2014 1-2015 7-2015 1-2016 7-2016 1-2017 7-2017

1-2015 7-2015 1-2016 7-2016

1-2012 7-2012 1-2013 7-2013 1-2014 7-2014 1-2015 7-2015 1-2016 7-2016 1-2017 7-2017

# Showings

20

15

10

5

0

\_\_\_\_\_

1-2012 7-2012 1-2013 7-2013 1-2014 7-2014 1-2015 7-2015 1-2016 7-2016 1-2017 7-2017