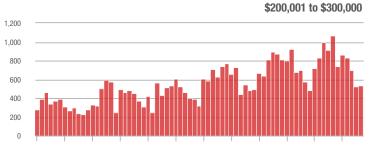

7.3%                   | + 1.0%                     | 4.7              | + 9.3%                                | - 4.7%                     | 137              | - 27.9%                  | - 3.5%                     |  |
| \$300,001 and Above    | 358               | + 43.8%                  | - 29.7%                    | 2.7              | + 35.0%                               | - 22.0%                    | 168              | - 11.6%                  | - 10.6%                    |  |
| Total                  | 3,453             | + 8.2%                   | - 11.2%                    | 5.3              | + 26.2%                               | - 2.4%                     | 821              | - 25.7%                  | - 10.4%                    |  |

1.500

1,000

500

0

## **Showings**







1-2012 7-2012 1-2013 7-2013 1-2014 7-2014 1-2015 7-2015 1-2016 7-2016 1-2017 7-2017



\$100,001 to \$200,000

1-2012 7-2012 1-2013 7-2013 1-2014 7-2014 1-2015 7-2015 1-2016 7-2016 1-2017 7-2017

\$300,001 and Above







# Gastonia, NC

|                        | Total<br>Showings |                          |                            | (                | Buyer Interest<br>(Showings/Listings) |                            |                  | Managed<br>Listings      |                            |  |
|------------------------|-------------------|--------------------------|----------------------------|------------------|---------------------------------------|----------------------------|------------------|--------------------------|----------------------------|--|
| Price Range