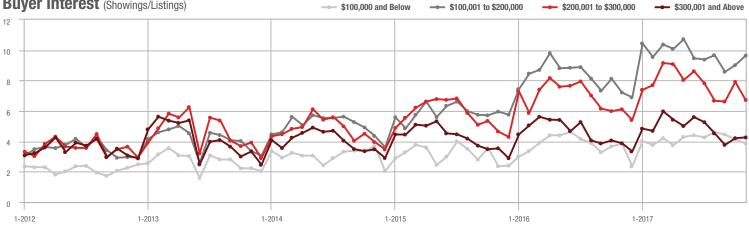

# **Cabarrus County, NC**

|                        | Total<br>Showings |                          |                            | (                | Buyer Interest<br>(Showings/Listings) |                            |                  | Managed<br>Listings      |                            |  |
|------------------------|-------------------|--------------------------|----------------------------|------------------|---------------------------------------|----------------------------|------------------|--------------------------|----------------------------|--|
| Price Range            | November<br>2017  | Year-Over-Year<br>Change | Month-Over-Month<br>Change | November<br>2017 | Year-Over-Year<br>Change              | Month-Over-Month<br>Change | November<br>2017 | Year-Over-Year<br>Change | Month-Over-Month<br>Change |  |
| \$100,000 and Below    | 350               | - 15.7%                  | - 14.4%                    | 4.9              | + 32.4%                               | + 8.2%                     | 114              | - 42.4%                  | - 18.0%                    |  |
| \$100,001 to \$200,000 | 1,556             | - 20.3%                  | - 15.6%                    | 8.2              | - 4.7%                                | + 1.0%                     | 206              | - 25.6%                  | - 15.9%                    |  |
| \$200,001 to \$300,000 | 1,062             | + 7.8%                   | - 9.8%                     | 6.2              | + 14.8%                               | + 6.3%                     | 187              | - 15.4%                  | - 16.5%                    |  |
| \$300,001 and Above    | 773               | + 0.7%                   | - 31.1%                    | 3.3              | + 13.8%                               | - 14.6%                    | 275              | - 22.8%                  | - 18.2%                    |  |
| Total                  | 3,741             | - 9.2%                   | - 17.8%                    | 5.7              | + 7.5%                                | - 0.1%                     | 782              | - 25.7%                  | - 17.2%                    |  |