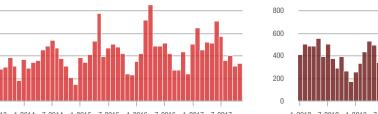

# **Charlotte MSA**

|                        |                  | Total<br>Showings        |                            |                  | Buyer Interest<br>(Showings/Listings) |                            |                  | Managed<br>Listings      |                            |  |
|------------------------|------------------|--------------------------|----------------------------|------------------|---------------------------------------|----------------------------|------------------|--------------------------|----------------------------|--|
| Price Range            | November<br>2017 | Year-Over-Year<br>Change | Month-Over-Month<br>Change | November<br>2017 | Year-Over-Year<br>Change              | Month-Over-Month<br>Change | November<br>2017 | Year-Over-Year<br>Change | Month-Over-Month<br>Change |  |
| \$100,000 and Below    | 4,095            | - 21.3%                  | - 7.6%                     | 4.9              | + 14.0%                               | + 6.1%                     | 1,241            | - 38.6%                  | - 12.9%                    |  |
| \$100,001 to \$200,000 | 16,164           | - 11.6%                  | - 16.8%                    | 8.5              | + 9.0%                                | - 2.8%                     | 2,109            | - 25.6%                  | - 14.4%                    |  |
| \$200,001 to \$300,000 | 12,764           | + 1.2%                   | - 16.3%                    | 7.0              | + 11.1%                               | - 3.3%                     | 2,011            | - 16.2%                  | - 14.1%                    |  |
| \$300,001 and Above    | 17,884           | + 20.4%                  | - 11.7%                    | 4.7              | + 17.5%                               | + 0.2%                     | 4,436            | - 8.4%                   | - 12.8%                    |  |
| Total                  | 50,907           | - 0.1%                   | - 14.2%                    | 6.1              | + 10.9%                               | - 1.6%                     | 9,797            | - 19.0%                  | - 13.4%                    |  |