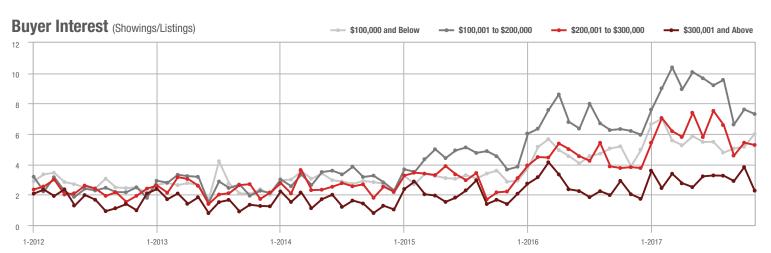

## Buyer Interest (Showings/Listings)

Current as of December 5, 2017. Report © 2017 ShowingTime. | Information deemed reliable but not guaranteed.

1-2012 7-2012 1-2013 7-2013 1-2014 7-2014 1-2015 7-2015 1-2016 7-2016 1-2017 7-2017

### Buyer Interest (Showings/Listings) \$100,000 and Below - \$100,001 to \$200,000 \$200,001 to \$300,000 \$300,001 and Above 12 10 8 6 4

1-2015

400