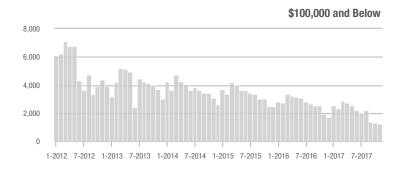

# **Charlotte MSA**

|                        |                  | Total<br>Showings        |                            |                  | Buyer Interest<br>(Showings/Listings) |                            |                  | Managed<br>Listings      |                            |  |
|------------------------|------------------|--------------------------|----------------------------|------------------|---------------------------------------|----------------------------|------------------|--------------------------|----------------------------|--|
| Price Range            | November<br>2017 | Year-Over-Year<br>Change | Month-Over-Month<br>Change | November<br>2017 | Year-Over-Year<br>Change              | Month-Over-Month<br>Change | November<br>2017 | Year-Over-Year<br>Change | Month-Over-Month<br>Change |  |
| \$100,000 and Below    | 4,095            | - 21.3%                  | - 7.6%                     | 4.9              | + 14.0%                               | + 6.1%                     | 1,241            | - 38.6%                  | - 12.9%                    |  |
| \$100,001 to \$200,000 | 16,164           | - 11.6%                  | - 16.8%                    | 8.5              | + 9.0%                                | - 2.8%                     | 2,109            | - 25.6%                  | - 14.4%                    |  |
| \$200,001 to \$300,000 | 12,764           | + 1.2%                   | - 16.3%                    | 7.0              | + 11.1%                               | - 3.3%                     | 2,011            | - 16.2%                  | - 14.1%                    |  |
| \$300,001 and Above    | 17,884           | + 20.4%                  | - 11.7%                    | 4.7              | + 17.5%                               | + 0.2%                     | 4,436            | - 8.4%                   | - 12.8%                    |  |
| Total                  | 50,907           | - 0.1%                   | - 14.2%                    | 6.1              | + 10.9%                               | - 1.6%                     | 9,797            | - 19.0%                  | - 13.4%                    |  |

40,000

30,000

20,000

10,000

0

# **Showings**

7-2014 1-2015 7-2015 1-2016 7-2016 1-2012 7-2012 1-2013 7-2013 1-2014 1-2017 7-2017