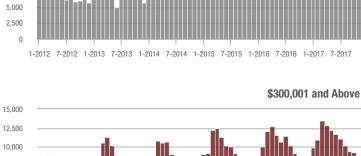

\$300,001 and Above

7-2017

1-2017

7-2014

\$300,001 and Above

\$300,001 and Above

1-2017 7-2017

7-2016

\$300,001 and Above

#### \$300,001 and Above

1-2017

1-2016

\$300,001 and Above

#### \$300,001 and Above