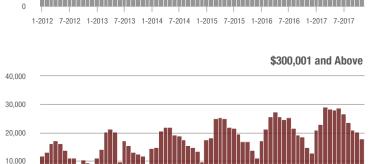

# **Charlotte MSA**

|                        |                  | Total<br>Showings        |                            |                  | Buyer Interest<br>(Showings/Listings) |                            |                  | Managed<br>Listings      |                            |  |
|------------------------|------------------|--------------------------|----------------------------|------------------|---------------------------------------|----------------------------|------------------|--------------------------|----------------------------|--|
| Price Range            | November<br>2017 | Year-Over-Year<br>Change | Month-Over-Month<br>Change | November<br>2017 | Year-Over-Year<br>Change              | Month-Over-Month<br>Change | November<br>2017 | Year-Over-Year<br>Change | Month-Over-Month<br>Change |  |
| \$100,000 and Below    | 4,095            | - 21.3%                  | - 7.6%                     | 4.9              | + 14.0%                               | + 6.1%                     | 1,241            | - 38.6%                  | - 12.9%                    |  |
| \$100,001 to \$200,000 | 16,164           | - 11.6%                  | - 16.8%                    | 8.5              | + 9.0%                                | - 2.8%                     | 2,109            | - 25.6%                  | - 14.4%                    |  |
| \$200,001 to \$300,000 | 12,764           | + 1.2%                   | - 16.3%                    | 7.0              | + 11.1%                               | - 3.3%                     | 2,011            | - 16.2%                  | - 14.1%                    |  |
| \$300,001 and Above    | 17,884           | + 20.4%                  | - 11.7%                    | 4.7              | + 17.5%                               | + 0.2%                     | 4,436            | - 8.4%                   | - 12.8%                    |  |
| Total                  | 50,907           | - 0.1%                   | - 14.2%                    | 6.1              | + 10.9%                               | - 1.6%                     | 9,797            | - 19.0%                  | - 13.4%                    |  |

40,000

30,000

20,000

10,000

0

# **Showings**

7-2014 1-2015 7-2015 1-2016 7-2016 1-2012 7-2012 1-2013 7-2013 1-2014 1-2017 7-2017