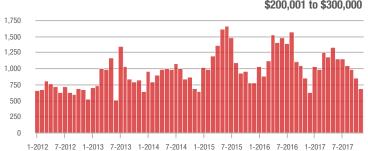

|
| \$200,001 to \$300,000 | 691               | - 18.9%                  | - 18.8%                    | 3.6              | - 10.0%                  | - 9.5%                     | 225                 | - 20.2%                  | - 13.8%                    |
| \$300,001 and Above    | 1,904             | + 33.1%                  | - 12.2%                    | 3.7              | + 42.3%                  | + 3.7%                     | 624                 | - 12.4%                  | - 16.4%                    |
| Total                  | 3,795             | + 3.0%                   | - 18.6%                    | 3.9              | + 14.7%                  | - 4.1%                     | 1,241               | - 17.8%                  | - 15.8%                    |

2,000

# **Showings**





### \$200,001 to \$300,000



7-2012 1-2013 7-2013 1-2015 7-2015 1-2016 7-2016 1-2017 7-2017 1-2012 1-2014 7-2014



0

\$100,001 to \$200,000







# Kannapolis, NC

|                        | Total<br>Showings |                          |                            | (                | Buyer Interest<br>(Showings/Listings) |                            |                  | Managed<br>Listings      |                            |  |
|------------------------|-------------------|--------------------------|----------------------------|------------------|---------------------------------------|----------------------------|------------------|--------------------------|----------------------------|--|
| Price Range            | November<br>2017  | Year-Over-Year<br>Change | Month-Over-Month<b