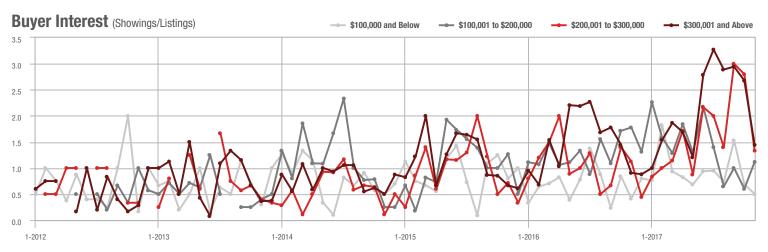

# **Charlotte MSA**

|                        |                  | Total<br>Showings        |                            |                  | Buyer Interest<br>(Showings/Listings) |                            |                  | Managed<br>Listings      |                            |  |
|------------------------|------------------|--------------------------|----------------------------|------------------|---------------------------------------|----------------------------|------------------|--------------------------|----------------------------|--|
| Price Range            | November<br>2017 | Year-Over-Year<br>Change | Month-Over-Month<br>Change | November<br>2017 | Year-Over-Year<br>Change              | Month-Over-Month<br>Change | November<br>2017 | Year-Over-Year<br>Change | Month-Over-Month<br>Change |  |
| \$100,000 and Below    | 4,095            | - 21.3%                  | - 7.6%                     | 4.9              | + 14.0%                               | + 6.1%                     | 1,241            | - 38.6%                  | - 12.9%                    |  |
| \$100,001 to \$200,000 | 16,164           | - 11.6%                  | - 16.8%                    | 8.5              | + 9.0%                                | - 2.8%                     | 2,109            | - 25.6%                  | - 14.4%                    |  |
| \$200,001 to \$300,000 | 12,764           | + 1.2%                   | - 16.3%                    | 7.0              | + 11.1%                               | - 3.3%                     | 2,011            | - 16.2%                  | - 14.1%                    |  |
| \$300,001 and Above    | 17,884           | + 20.4%                  | - 11.7%                    | 4.7              | + 17.5%                               | + 0.2%                     | 4,436            | - 8.4%                   | - 12.8%                    |  |
| Total                  | 50,907           | - 0.1%                   | - 14.2%                    | 6.1              | + 10.9%                               | - 1.6%                     | 9,797            | - 19.0%                  | - 13.4%                    |  |