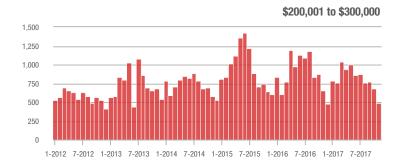

# **Alexander County, NC**

|                        | Total<br>Showings |                          |                            | (                | Buyer Interest<br>(Showings/Listings) |                            |                  | Managed<br>Listings      |                            |  |
|------------------------|-------------------|--------------------------|----------------------------|------------------|---------------------------------------|----------------------------|------------------|--------------------------|----------------------------|--|
| Price Range            | November<br>2017  | Year-Over-Year<br>Change | Month-Over-Month<br>Change | November<br>2017 | Year-Over-Year<br>Change              | Month-Over-Month<br>Change | November<br>2017 | Year-Over-Year<br>Change | Month-Over-Month<br>Change |  |
| \$100,000 and Below    | 14                | + 7.7%                   | - 17.6%                    | 1.6              | 0.0%                                  | + 124.5%                   | 14               | - 12.5%                  | - 30.0%                    |  |
| \$100,001 to \$200,000 | 14                | - 30.0%                  | + 40.0%                    | 1.0              | - 33.3%                               | + 57.1%                    | 13               | - 38.1%                  | - 23.5%                    |  |
| \$200,001 to \$300,000 | 15                | + 1,400.0%               | - 16.7%                    | 3.0              | + 1,400.0%                            | - 25.0%                    | 7                | - 46.2%                  | - 22.2%                    |  |
| \$300,001 and Above    | 10                | + 400.0%                 | - 9.1%                     | 0.5              |                                       | - 44.4%                    | 16               | - 15.8%                  | - 5.9%                     |  |
| Total                  | 53                | + 47.2%                  | - 5.4%                     | 1.2              | + 33.3%                               | + 5.2%                     | 50               | - 27.5%                  | - 20.6%                    |  |

### \$200,001 to \$300,000