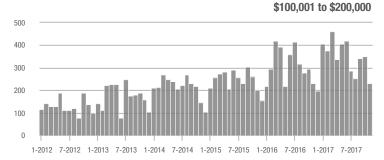

### **Showings**

1-2012 7-2012 1-2013 7-2013 1-2014 7-2014 1-2015 7-2015 1-2016 7-2016 1-2017 7-2017

1-2015 7-2015 1-2016 7-2016

1-2012 7-2012 1-2013 7-2013 1-2014 7-2014 1-2015 7-2015 1-2016 7-2016 1-2017 7-2017

# Showings

20

15

10

5

0

\_\_\_\_\_

1-2012 7-2012 1-2013 7-2013 1-2014 7-2014 1-2015 7-2015 1-2016 7-2016 1-2017 7-2017

# **Showings**

## **Showings**

1-2012 7-2012 1-2013 7-2013 1-2014 7-2014 1-2015 7-2015 1-2016 7-2016 1-2017 7-2017

1-2012 7-2012 1-2013 7-2013 1-2014 7-2014 1-2015 7-2015 1-2016 7-2016 1-2017 7-2017

\$300,001 and Above

## **Showings**

1-2012 7-2012 1-2013 7-2013 1-2014 7-2014 1-2015 7-2015 1-2016 7-2016 1-2017 7-2017

## **Showings**

1-2012 7-2012 1-2013 7-2013 1-2014 7-2014 1-2015 7-2015 1-2016 7-2016 1-2017 7-2017

\$100,001 to \$200,000

1-2012 7-2012 1-2013 7-2013 1-2014 7-2014 1-2015 7-2015 1-2016 7-2016 1-2017 7-2017

## **Showings**

## **Showings**

600

1.750 1,500 1,250 1,000 750 500 250 0

7-2012 1-2013 7-2013 1-2014 1-2015 7-2015 1-2016 7-2016 1-2017 7-2017 1-2012 7-2014

\$100,001 to \$200,000

\$300,001 and Above

### **Showings**

1-2012 7-2012 1-2013 7-2013 1-2014 7-2014 1-2015 7-2015 1-2016 7-2016 1-2017 7-2017

\$100,001 to \$200,000

\$300,001 and Above

1-2012 7-2012 1-2013 7-2013 1-2014 7-2014 1-2015 7-2015 1-2016 7-2016 1-2017 7-2017

# **Showings**

1-2012 7-2012 1-2013 7-2013 1-2014 7-2014 1-2015 7-2015 1-2016 7-2016 1-2017 7-2017

1-2015 7-2015 1-2016 7-2016 1-2017 7-2017 1-2012 7-2012 1-2013 7-2013 1-2014 7-2014

Buyer Interest (Showings/Listings)

# **Showings**

8

6

4

0

## **Showings**

\_\_\_\_\_

1-2012 7-2012 1-2013 7-2013 1-2014 7-2014 1-2015 7-2015 1-2016 7-2016 1-2017 7-2017

# **Showings**

1-2012 7-2012 1-2013 7-2013 1-2014 7-2014 1-2015 7-2015 1-2016 7-2016 1-2017 7-2017

# **Showings**

1-2012 7-2012 1-2013 7-2013 1-2014 7-2014 1-2015 7-2015 1-2016 7-2016 1-2017 7-2017

600

500

400

300

200

100

# **Showings**

1-2013 7-2013 1-2015 7-2015 1-2016 7-2016 7-2017 7-2012 1-2014 7-2014 1-2017

\$200,001 to \$300,000