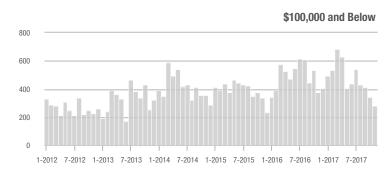

### **Showings**

1-2012 7-2012 1-2013 7-2013 1-2014 7-2014 1-2015 7-2015 1-2016 7-2016 1-2017 7-2017

1-2015 7-2015 1-2016 7-2016

1-2012 7-2012 1-2013 7-2013 1-2014 7-2014 1-2015 7-2015 1-2016 7-2016 1-2017 7-2017

# Showings

20

15

10

5

0

\_\_\_\_\_

1-2012 7-2012 1-2013 7-2013 1-2014 7-2014 1-2015 7-2015 1-2016 7-2016 1-2017 7-2017

# **Showings**

# **Showings**

7-2014 1-2015 7-2015 1-2016 7-2016 1-2012 7-2012 1-2013 7-2013 1-2014 1-2017 7-2017

## **Showings**

1-2012 7-2012 1-2013 7-2013 1-2014 7-2014 1-2015 7-2015 1-2016 7-2016 1-2017 7-2017

1-2012 7-2012 1-2013 7-2013 1-2014 7-2014 1-2015 7-2015 1-2016 7-2016 1-2017 7-2017

\$300,001 and Above

## **Showings**

1-2012 7-2012 1-2013 7-2013 1-2014 7-2014 1-2015 7-2015 1-2016 7-2016 1-2017 7-2017

## **Showings**

1-2012 7-2012 1-2013 7-2013 1-2014 7-2014 1-2015 7-2015 1-2016 7-2016 1-2017 7-2017

\$100,001 to \$200,000

1-2012 7-2012 1-2013 7-2013 1-2014 7-2014 1-2015 7-2015 1-2016 7-2016 1-2017 7-2017

# Showings

700

600

1-2012 7-2012 1-2013 7-2013 1-2014 7-2014 1-2015 7-2015 1-2016 7-2016 1-2017 7-2017

50

0

1-2012

7-2012

## **Showings**

## **Showings**

600

1.750 1,500 1,250 1,000 750 500 250 0

7-2012 1-2013 7-2013 1-2014 1-2015 7-2015 1-2016 7-2016 1-2017 7-2017 1-2012 7-2014

\$100,001 to \$200,000

\$300,001 and Above

### **Showings**

1-2012 7-2012 1-2013 7-2013 1-2014 7-2014 1-2015 7-2015 1-2016 7-2016 1-2017 7-2017

\$100,001 to \$200,000

\$300,001 and Above

1-2012 7-2012 1-2013 7-2013 1-2014 7-2014 1-2015 7-2015 1-2016 7-2016 1-2017 7-2017

# **Showings**

1-2012 7-2012 1-2013 7-2013 1-2014 7-2014 1-2015 7-2015 1-2016 7-2016 1-2017 7-2017

1-2015 7-2015 1-2016 7-2016 1-2017 7-2017 1-2012 7-2012 1-2013 7-2013 1-2014 7-2014

Buyer Interest (Showings/Listings)

# **Showings**

8

6

4

0

## **Showings**

\_\_\_\_\_

1-2012 7-2012 1-2013 7-2013 1-2014 7-2014 1-2015 7-2015 1-2016 7-2016 1-2017 7-2017

# **Showings**

1-2012 7-2012 1-2013 7-2013 1-2014 7-2014 1-2015 7-2015 1-2016 7-2016 1-2017 7-2017

# **Showings**

1-2012 7-2012 1-2013 7-2013 1-2014 7-2014 1-2015 7-2015 1-2016 7-2016 1-2017 7-2017

600

500

400

300

200

100

# **Showings**

1-2013 7-2013 1-2015 7-2015 1-2016 7-2016 7-2017 7-2012 1-2014 7-2014 1-2017

\$200,001 to \$300,000