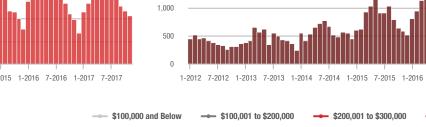

# **Charlotte MSA**

|                        |                  | Total<br>Showings        |                            |                  | Buyer Interest<br>(Showings/Listings) |                            |                  | Managed<br>Listings      |                            |  |
|------------------------|------------------|--------------------------|----------------------------|------------------|---------------------------------------|----------------------------|------------------|--------------------------|----------------------------|--|
| Price Range            | November<br>2017 | Year-Over-Year<br>Change | Month-Over-Month<br>Change | November<br>2017 | Year-Over-Year<br>Change              | Month-Over-Month<br>Change | November<br>2017 | Year-Over-Year<br>Change | Month-Over-Month<br>Change |  |
| \$100,000 and Below    | 4,095            | - 21.3%                  | - 7.6%                     | 4.9              | + 14.0%                               | + 6.1%                     | 1,241            | - 38.6%                  | - 12.9%                    |  |
| \$100,001 to \$200,000 | 16,164           | - 11.6%                  | - 16.8%                    | 8.5              | + 9.0%                                | - 2.8%                     | 2,109            | - 25.6%                  | - 14.4%                    |  |
| \$200,001 to \$300,000 | 12,764           | + 1.2%                   | - 16.3%                    | 7.0              | + 11.1%                               | - 3.3%                     | 2,011            | - 16.2%                  | - 14.1%                    |  |
| \$300,001 and Above    | 17,884           | + 20.4%                  | - 11.7%                    | 4.7              | + 17.5%                               | + 0.2%                     | 4,436            | - 8.4%                   | - 12.8%                    |  |
| Total                  | 50,907           | - 0.1%                   | - 14.2%                    | 6.1              | + 10.9%                               | - 1.6%                     | 9,797            | - 19.0%                  | - 13.4%                    |  |