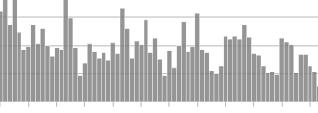

| 7.3              | - 5.2%                                | + 7.4%                     | 35               | 0.0%                     | - 5.4%                     |  |
| \$300,001 and Above    | 318               | - 0.9%                   | - 10.2%                    | 5.7              | + 32.6%                               | + 6.4%                     | 57               | - 29.6%                  | - 16.2%                    |  |
| Total                  | 624               | - 10.3%                  | - 9.3%                     | 6.4              | + 12.3%                               | + 4.8%                     | 99               | - 23.3%                  | - 13.9%                    |  |

400

300

200

100

0

## **Showings**





### \$200,001 to \$300,000



1-2012 7-2012 1-2013 7-2013 1-2014 7-2014 1-2015 7-2015 1-2016 7-2016 1-2017 7-2017



### Buyer Interest (Showings/Listings)







# Waxhaw, NC

|                        | Total<br>Showings |                          |                            | (                | Buyer Interest<br>(Showings/Listings) |                            |                  | Managed<br>Listings      |                            |  |
|------------------------|-------------------|--------------------------|----------------------------|------------------|---------------------------------------|----------------------------|------------------|--------------------------|----------------------------|--|
| Price Range            | November<br>2017  | Year-Over-Year<br>Change | Month-Over-Month<br>Change | November<b