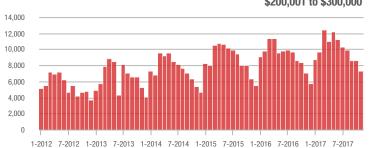

| - 14.8%                    | 8.7              | + 13.0%                               | + 1.6%                     | 895              | - 14.3%                  | - 16.2%                    |  |
| \$300,001 and Above    | 11,017            | + 21.3%                  | - 9.3%                     | 5.5              | + 17.0%                               | + 4.3%                     | 2,229            | - 5.3%                   | - 13.7%                    |  |
| Total                  | 28,131            | - 1.6%                   | - 12.8%                    | 7.4              | + 8.8%                                | + 2.0%                     | 4,159            | - 16.7%                  | - 14.8%                    |  |

20,000

15,000

10.000

5,000

0

## **Showings**





### \$200,001 to \$300,000



1-2012 7-2012 1-2013 7-2013 1-2014 7-2014 1-2015 7-2015 1-2016 7-2016 1-2017 7-2017

7-2014 1-2015 7-2015 1-2016 7-2016 1-2017 7-2017 1-2012 7-2012 1-2013 7-2013 1-2014







# Monroe, NC

|                        | Total<br>Showings |                          |                            | (                | Buyer Interest<br>(Showings/Listings) |                            |                  | Managed<br>Listings      |                            |  |
|------------------------|-------------------|--------------------------|----------------------------|------------------|---------------------------------------|----------------------------|------------------|--------------------------|----------------------------|--|
| Price Range            | November<br>2