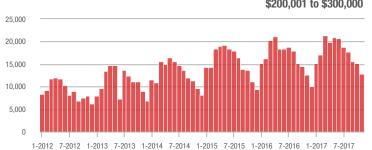

# **Charlotte MSA**

|                        |                  | Total<br>Showings        |                            |                  | Buyer Interest<br>(Showings/Listings) |                            |                  | Managed<br>Listings      |                            |  |
|------------------------|------------------|--------------------------|----------------------------|------------------|---------------------------------------|----------------------------|------------------|--------------------------|----------------------------|--|
| Price Range            | November<br>2017 | Year-Over-Year<br>Change | Month-Over-Month<br>Change | November<br>2017 | Year-Over-Year<br>Change              | Month-Over-Month<br>Change | November<br>2017 | Year-Over-Year<br>Change | Month-Over-Month<br>Change |  |
| \$100,000 and Below    | 4,095            | - 21.3%                  | - 7.6%                     | 4.9              | + 14.0%                               | + 6.1%                     | 1,241            | - 38.6%                  | - 12.9%                    |  |
| \$100,001 to \$200,000 | 16,164           | - 11.6%                  | - 16.8%                    | 8.5              | + 9.0%                                | - 2.8%                     | 2,109            | - 25.6%                  | - 14.4%                    |  |
| \$200,001 to \$300,000 | 12,764           | + 1.2%                   | - 16.3%                    | 7.0              | + 11.1%                               | - 3.3%                     | 2,011            | - 16.2%                  | - 14.1%                    |  |
| \$300,001 and Above    | 17,884           | + 20.4%                  | - 11.7%                    | 4.7              | + 17.5%                               | + 0.2%                     | 4,436            | - 8.4%                   | - 12.8%                    |  |
| Total                  | 50,907           | - 0.1%                   | - 14.2%                    | 6.1              | + 10.9%                               | - 1.6%                     | 9,797            | - 19.0%                  | - 13.4%                    |  |

40,000

30,000

20,000

10,000

0

# **Showings**

7-2014 1-2015 7-2015 1-2016 7-2016 1-2012 7-2012 1-2013 7-2013 1-2014 1-2017 7-2017

### \$200,001 to \$300,000