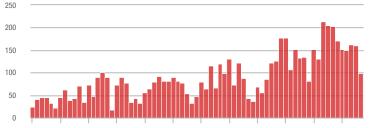

### **Showings**

1-2012 7-2012 1-2013 7-2013 1-2014 7-2014 1-2015 7-2015 1-2016 7-2016 1-2017 7-2017

1-2015 7-2015 1-2016 7-2016

1-2012 7-2012 1-2013 7-2013 1-2014 7-2014 1-2015 7-2015 1-2016 7-2016 1-2017 7-2017

# Showings

20

15

10

5

0

\_\_\_\_\_

1-2012 7-2012 1-2013 7-2013 1-2014 7-2014 1-2015 7-2015 1-2016 7-2016 1-2017 7-2017