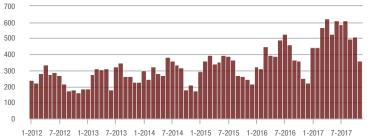

\$300,001 and Above

7-2017

1-2017

7-2014

\$300,001 and Above

\$300,001 and Above

1-2017 7-2017

7-2016

\$300,001 and Above

7-2017

1-2017