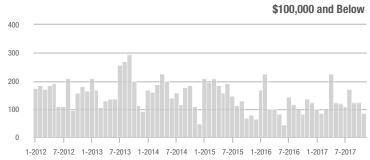

# **Alexander County, NC**

|                        | Total<br>Showings |                          |                            | (                | Buyer Interest<br>(Showings/Listings) |                            |                  | Managed<br>Listings      |                            |  |
|------------------------|-------------------|--------------------------|----------------------------|------------------|---------------------------------------|----------------------------|------------------|--------------------------|----------------------------|--|
| Price Range            | November<br>2017  | Year-Over-Year<br>Change | Month-Over-Month<br>Change | November<br>2017 | Year-Over-Year<br>Change              | Month-Over-Month<br>Change | November<br>2017 | Year-Over-Year<br>Change | Month-Over-Month<br>Change |  |
| \$100,000 and Below    | 14                | + 7.7%                   | - 17.6%                    | 1.6              | 0.0%                                  | + 124.5%                   | 14               | - 12.5%                  | - 30.0%                    |  |
| \$100,001 to \$200,000 | 14                | - 30.0%                  | + 40.0%                    | 1.0              | - 33.3%                               | + 57.1%                    | 13               | - 38.1%                  | - 23.5%                    |  |
| \$200,001 to \$300,000 | 15                | + 1,400.0%               | - 16.7%                    | 3.0              | + 1,400.0%                            | - 25.0%                    | 7                | - 46.2%                  | - 22.2%                    |  |
| \$300,001 and Above    | 10                | + 400.0%                 | - 9.1%                     | 0.5              |                                       | - 44.4%                    | 16               | - 15.8%                  | - 5.9%                     |  |
| Total                  | 53                | + 47.2%                  | - 5.4%                     | 1.2              | + 33.3%                               | + 5.2%                     | 50               | - 27.5%                  | - 20.6%                    |  |

### **Showings**

1-2012 7-2012 1-2013 7-2013 1-2014 7-2014 1-2015 7-2015 1-2016 7-2016 1-2017 7-2017

1-2015 7-2015 1-2016 7-2016

1-2012 7-2012 1-2013 7-2013 1-2014 7-2014 1-2015 7-2015 1-2016 7-2016 1-2017 7-2017