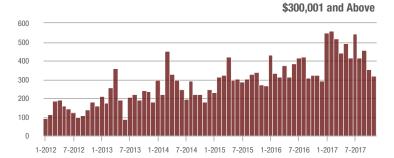

\$300,001 and Above

7-2017

1-2017

7-2014

\$300,001 and Above

\$300,001 and Above

1-2017 7-2017

7-2016

\$300,001 and Above