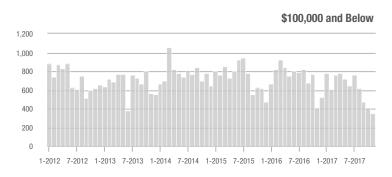

| - 9.8%                     | 6.2              | + 14.8%                               | + 6.3%                     | 187              | - 15.4%                  | - 16.5%                    |  |
| \$300,001 and Above    | 773               | + 0.7%                   | - 31.1%                    | 3.3              | + 13.8%                               | - 14.6%                    | 275              | - 22.8%                  | - 18.2%                    |  |
| Total                  | 3,741             | - 9.2%                   | - 17.8%                    | 5.7              | + 7.5%                                | - 0.1%                     | 782              | - 25.7%                  | - 17.2%                    |  |

4,000

3,000

2.000

1,000

2 000

1.500

0

# **Showings**







## Buyer Interest (Showings/Listings)



Current as of December 5, 2017. Report © 2017 ShowingTime. | Information deemed reliable but not guaranteed.

1-2012 7-2012 1-2013 7-2013 1-2014 7-2014 1-2015 7-2015 1-2016 7-2016 1-2017 7-2017





# **Charlotte MSA**

|                        |                  | Total<br>Showings        |                            |                  | Buyer Interest<br>(Showings/Listings) |                            |                  | Managed<br>Listings      |                            |  |
|------------------------|------------------|--------------------------|----------------------------|------------------|---------------------------------------|----------------------------|------------------|--------------------------|----------------------------|-