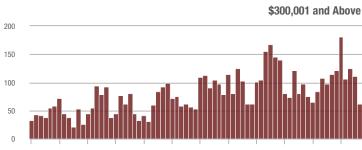

\$300,001 and Above

7-2017

1-2017

# **Charlotte MSA**

|                        |                  | Total<br>Showings        |                            |                  | Buyer Interest<br>(Showings/Listings) |                            |                  | Managed<br>Listings      |                            |  |
|------------------------|------------------|--------------------------|----------------------------|------------------|---------------------------------------|----------------------------|------------------|--------------------------|----------------------------|--|
| Price Range            | November<br>2017 | Year-Over-Year<br>Change | Month-Over-Month<br>Change | November<br>2017 | Year-Over-Year<br>Change              | Month-Over-Month<br>Change | November<br>2017 | Year-Over-Year<br>Change | Month-Over-Month<br>Change |  |
| \$100,000 and Below    | 4,095            | - 21.3%                  | - 7.6%                     | 4.9              | + 14.0%                               | + 6.1%                     | 1,241            | - 38.6%                  | - 12.9%                    |  |
| \$100,001 to \$200,000 | 16,164           | - 11.6%                  | - 16.8%                    | 8.5              | + 9.0%                                | - 2.8%                     | 2,109            | - 25.6%                  | - 14.4%                    |  |
| \$200,001 to \$300,000 | 12,764           | + 1.2%                   | - 16.3%                    | 7.0              | + 11.1%                               | - 3.3%                     | 2,011            | - 16.2%                  | - 14.1%                    |  |
| \$300,001 and Above    | 17,884           | + 20.4%                  | - 11.7%                    | 4.7              | + 17.5%                               | + 0.2%                     | 4,436            | - 8.4%                   | - 12.8%                    |  |
| Total                  | 50,907           | - 0.1%                   | - 14.2%                    | 6.1              | + 10.9%                               | - 1.6%                     | 9,797            | - 19.0%                  | - 13.4%                    |  |