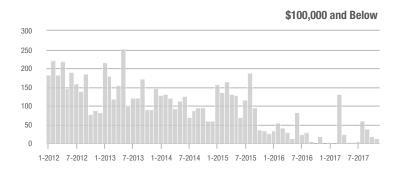

| - 45.1%                    | 10.3             | - 2.8%                                | - 8.1%                     | 49               | - 31.9%                  | - 40.2%                    |  |
| \$300,001 and Above    | 833               | + 32.4%                  | - 15.5%                    | 5.3              | + 43.2%                               | - 0.1%                     | 180              | - 11.8%                  | - 12.2%                    |  |
| Total                  | 1,762             | - 1.1%                   | - 24.6%                    | 7.4              | + 13.8%                               | - 4.7%                     | 268              | - 16.5%                  | - 18.8%                    |  |

1,200 1,000

800

600

400 200

0

0

# **Showings**





### \$200,001 to \$300,000



7-2012 1-2013 7-2013 1-2015 7-2015 1-2016 7-2016 1-2012 1-2014 7-2014 1-2017 7-2017



\$100,001 to \$200,000







# **Mecklenburg County, NC**

|                        | Total<br>Showings |                          |                            | (                | Buyer Interest<br>(Showings/Listings) |                            |                  | Managed<br>Listings      |                            |  |
|------------------------|-------------------|--------------------------|----------------------------|------------------|---------------------------------------|----------------------------|------------------|--------------------------|----------------------------|--|
| Price Range            | November<br>2017  | Year-Over-Year<br>Change | Month-O