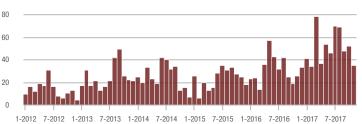

# Showings

20

15

10

5

0

\_\_\_\_\_

1-2012 7-2012 1-2013 7-2013 1-2014 7-2014 1-2015 7-2015 1-2016 7-2016 1-2017 7-2017