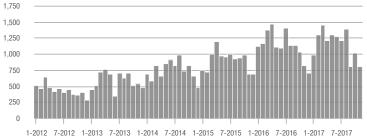

| 2.3              | + 15.0%                               | - 40.5%                    | 49               | - 10.9%                  | - 12.5%                    |  |
| Total                  | 1,690             | + 6.2%                   | - 11.1%                    | 5.9              | + 28.3%                               | - 2.9%                     | 325              | - 29.0%                  | - 9.7%                     |  |

# Showings

700

600







1-2012 7-2012 1-2013 7-2013 1-2014 7-2014 1-2015 7-2015 1-2016 7-2016 1-2017 7-2017



50

0

1-2012

7-2012

7-2013

1-2014

1-2013

7-2014

1-2015 7-2015 1-2016

7-2016

Current as of December 5, 2017. Report © 2017 ShowingTime. | Information deemed reliable but not guaranteed.



\$300,001 and Above

7-2017

1-2017







# Huntersville, NC

|                        | Total<br>Showings |                          |                            | (                | Buyer Interest<br>(Showings/Listings) |                            |                  | Managed<br>Listings      |                            |  |
|------------------------|-------------------|--------------------------|----------------------------|------------------|---------------------------------------|----------------------------|------------------|--------------------------|----------------------------|--|
| Price Range            | November<br>2017  | Year-Over-Year<br>Change | Month-Over-Month<br>Change | November<br>2017 | Year-Over-Year<br>Change              | Month-Over-Month<br>Change | November<br>2017 | Year-Over-Year<br>Change |