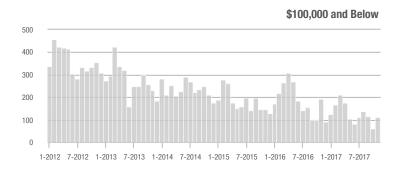

| + 8.1%                   | + 13.6%                    | 5.4              | + 22.7%                               | + 14.2%                    | 86               | - 20.4%                  | - 1.1%                     |  |
| \$300,001 and Above    | 208               | + 76.3%                  | + 28.4%                    | 3.6              | + 50.0%                               | + 7.6%                     | 69               | - 12.7%                  | + 13.1%                    |  |
| Total                  | 1,251             | - 8.3%                   | - 3.2%                     | 5.4              | + 10.2%                               | + 2.9%                     | 271              | - 28.1%                  | - 8.4%                     |  |

# **Showings**

2

0

1-2012





1-2013

### \$200,001 to \$300,000



1-2014

### Buyer Interest (Showings/Listings) \$100,000 and Below - \$100,001 to \$200,000 \$200,001 to \$300,000 \$300,001 and Above 12 10 8 6 4

1-2015

400

#### \$100,001 to \$200,000



#### \$300,001 and Above



1-2017

1-2016





\$300,001 and Above

# **Montgomery County, NC**

|                        | Total<br>Showings |                          |                            | (                | Buyer Interest<br>(Showings/Listings) |                            |                  | Managed<br>Listings      |                            |  |
|------------------------|-------------------|--------------------------|----------------------------|------------------|---------------------------------------|----------------------------|---------