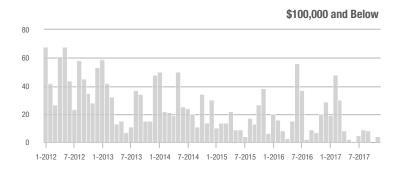

12.3%                  | - 6.7%                     | 8.9              | + 23.6%                               | + 15.8%                    | 76               | - 37.2%                  | - 19.1%                    |  |
| \$300,001 and Above    | 959               | + 8.0%                   | - 4.4%                     | 4.8              | + 9.1%                                | + 14.5%                    | 240              | - 10.1%                  | - 17.2%                    |  |
| Total                  | 1,793             | - 11.4%                  | - 8.4%                     | 6.1              | + 3.4%                                | + 11.1%                    | 347              | - 24.4%                  | - 18.0%                    |  |

1,200 1,000

800

600

## **Showings**





### \$200,001 to \$300,000





7-2012 1-2013 7-2013 1-2014 1-2015 7-2015 1-2016 7-2016 1-2017 7-2017 1-2012 7-2014









# **Iredell County, NC**

|                        | Total<br>Showings |                          |                            | (                | Buyer Inte<br>Showings/L |                            | Managed<br>Listings |                          |                            |
|------------------------|-------------------|--------------------------|----------------------------|------------------|--------------------------|----------------------------|---------------------|--------------------------|----------------------------|
| Price Range            | November<br>2017  | Year-Over-Year<br>Change | Month-Over-Month<br>Change | November<br>2017 | Year-Over-Y