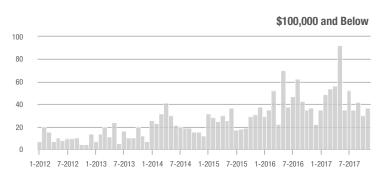

### **Showings**

1-2012 7-2012 1-2013 7-2013 1-2014 7-2014 1-2015 7-2015 1-2016 7-2016 1-2017 7-2017

1-2015 7-2015 1-2016 7-2016

1-2012 7-2012 1-2013 7-2013 1-2014 7-2014 1-2015 7-2015 1-2016 7-2016 1-2017 7-2017