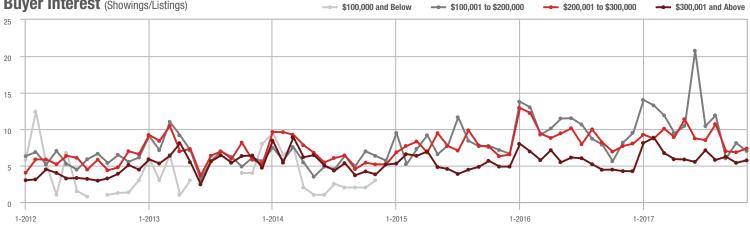

## Buyer Interest (Showings/Listings)

Current as of December 5, 2017. Report © 2017 ShowingTime. | Information deemed reliable but not guaranteed.

1-2012 7-2012 1-2013 7-2013 1-2014 7-2014 1-2015 7-2015 1-2016 7-2016 1-2017 7-2017