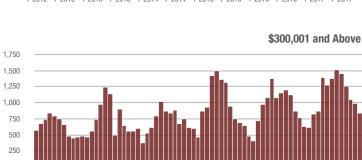

\$300,001 and Above

7-2017

1-2017

7-2014

\$300,001 and Above

\$300,001 and Above

1-2017 7-2017

7-2016

\$300,001 and Above