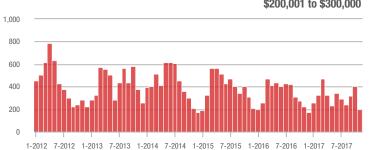

| - 14.2%                  | - 51.6%                    | 4.3              | - 23.2%                               | - 39.6%                    | 66               | - 2.9%                   | - 15.4%                    |  |
| \$300,001 and Above    | 1,122             | + 14.6%                  | - 5.2%                     | 4.5              | + 21.6%                               | + 8.1%                     | 301              | - 12.5%                  | - 15.0%                    |  |
| Total                  | 1,398             | + 7.7%                   | - 25.7%                    | 4.3              | + 13.2%                               | - 13.4%                    | 423              | - 13.8%                  | - 16.2%                    |  |

500

## **Showings**





### \$200,001 to \$300,000







\$300,001 and Above

1-2017 7-2017

\$100,001 to \$200,000





# **York County, SC**

|                        | Total<br>Showings |                          |                            | (                | Buyer Interest<br>(Showings/Listings) |                            |                  | Managed<br>Listings      |                            |  |
|------------------------|-------------------|--------------------------|----------------------------|------------------|---------------------------------------|----------------------------|------------------|--------------------------|----------------------------|--|
| Price Range            | November<br>2017  | Year-Over-Year<br>Change | Month-Over-Month<br>Change | November<br>2017 | Year-Over-Year<br