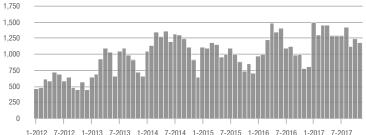

# **Showing Statistics**

| MLS Area               | Total<br>Showings | Buyer Interest<br>(Showings / Listings) | Managed<br>Listings |
|------------------------|-------------------|-----------------------------------------|---------------------|
| Alexander County, NC   | 53                | 1.2                                     | 50                  |
| Anson County, NC       | 78                | 1.3                                     | 87                  |
| Cabarrus County, NC    | 3,741             | 5.7                                     | 782                 |
| Charlotte MSA          | 50,907            | 6.1                                     | 9,797               |
| City of Charlotte, NC  | 22,535            | 7.7                                     | 3,141               |
| Concord, NC            | 2,285             | 6.1                                     | 443                 |
| Davidson, NC           | 631               | 4.6                                     | 153                 |
| Denver, NC             | 686               | 3.5                                     | 247                 |
| Fort Mill, SC          | 1,739             | 6.0                                     | 319                 |
| Gaston County, NC      | 3,453             | 5.3                                     | 821                 |
| Gastonia, NC           | 1,690             | 5.9                                     | 325                 |
| Huntersville, NC       | 1,793             | 6.1                                     | 347                 |
| Iredell County, NC     | 3,795             | 3.9                                     | 1,241               |
| Kannapolis, NC         | 1,098             | 5.9                                     | 210                 |
| Lake Norman            | 3,775             | 4.2                                     | 1,136               |
| Lake Wylie             | 1,574             | 4.4                                     | 493                 |
| Lancaster County, SC   | 1,699             | 4.1                                     | 498                 |
| Lincoln County, NC     | 1,314             | 3.5                                     | 484                 |
| Lincolnton, NC         | 471               | 3.8                                     | 158                 |
| Matthews, NC           | 1,762             | 7.4                                     | 268                 |
| Mecklenburg County, NC | 28,131            | 7.4                                     | 4,159               |
| Monroe, NC             | 1,251             | 5.4                                     | 271                 |
| Montgomery County, NC  | 111               | 1.2                                     | 162                 |
| Mooresville, NC        | 2,725             | 4.2                                     | 783                 |
| Rock Hill, SC          | 2,237             | 6.8                                     | 378                 |
| Salisbury, NC          | 976               | 3.8                                     | 336                 |
| Stanly County, NC      | 596               | 2.9                                     | 269                 |
| Statesville, NC        | 735               | 2.9                                     | 328                 |
| Union County, NC       | 4,799             | 5.0                                     | 1,174               |
| Uptown Charlotte       | 624               | 6.4                                     | 99                  |
| Waxhaw, NC             | 1,398             | 4.3                                     | 423                 |
| York County, SC        | 5,713             | 5.8                                     | 1,175               |

### **Showings**

1-2012 7-2012 1-2013 7-2013 1-2014 7-2014 1-2015 7-2015 1-2016 7-2016 1-2017 7-2017

1-2015 7-2015 1-2016 7-2016

1-2012 7-2012 1-2013 7-2013 1-2014 7-2014 1-2015 7-2015 1-2016 7-2016 1-2017 7-2017