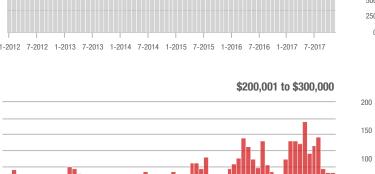

### \$200,001 to \$300,000

### \$200,001 to \$300,000

\$100,001 to \$200,000

7-2012 1-2013 7-2013 1-2014 7-2014 1-2015 7-2015 1-2016 7-2016

1-2017 7-2017

\$300,001 and Above