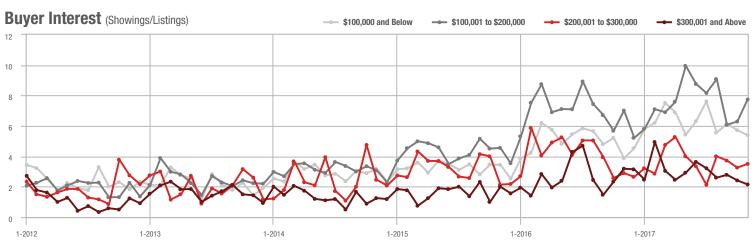

## Buyer Interest (Showings/Listings)

Current as of December 5, 2017. Report © 2017 ShowingTime. | Information deemed reliable but not guaranteed.

1-2012 7-2012 1-2013 7-2013 1-2014 7-2014 1-2015 7-2015 1-2016 7-2016 1-2017 7-2017

# **Charlotte MSA**

|                        |                  | Total<br>Showings        |                            |                  | Buyer Interest<br>(Showings/Listings) |                            |                  | Managed<br>Listings      |                            |  |
|------------------------|------------------|--------------------------|----------------------------|------------------|---------------------------------------|----------------------------|------------------|--------------------------|----------------------------|--|
| Price Range            | November<br>2017 | Year-Over-Year<br>Change | Month-Over-Month<br>Change | November<br>2017 | Year-Over-Year<br>Change              | Month-Over-Month<br>Change | November<br>2017 | Year-Over-Year<br>Change | Month-Over-Month<br>Change |  |
| \$100,000 and Below    | 4,095            | - 21.3%                  | - 7.6%                     | 4.9              | + 14.0%                               | + 6.1%                     | 1,241            | - 38.6%                  | - 12.9%                    |  |
| \$100,001 to \$200,000 | 16,164           | - 11.6%                  | - 16.8%                    | 8.5              | + 9.0%                                | - 2.8%                     | 2,109            | - 25.6%                  | - 14.4%                    |  |
| \$200,001 to \$300,000 | 12,764           | + 1.2%                   | - 16.3%                    | 7.0              | + 11.1%                               | - 3.3%                     | 2,011            | - 16.2%                  | - 14.1%                    |  |
| \$300,001 and Above    | 17,884           | + 20.4%                  | - 11.7%                    | 4.7              | + 17.5%                               | + 0.2%                     | 4,436            | - 8.4%                   | - 12.8%                    |  |
| Total                  | 50,907           | - 0.1%                   | - 14.2%                    | 6.1              | + 10.9%                               | - 1.6%                     | 9,797            | - 19.0%                  | - 13.4%                    |  |