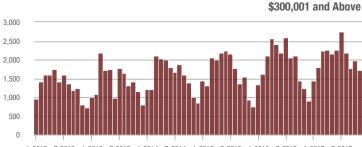

\$300,001 and Above

7-2017

1-2017

# **Alexander County, NC**

|                        | Total<br>Showings |                          |                            | (                | Buyer Interest<br>(Showings/Listings) |                            |                  | Managed<br>Listings      |                            |  |
|------------------------|-------------------|--------------------------|----------------------------|------------------|---------------------------------------|----------------------------|------------------|--------------------------|----------------------------|--|
| Price Range            | November<br>2017  | Year-Over-Year<br>Change | Month-Over-Month<br>Change | November<br>2017 | Year-Over-Year<br>Change              | Month-Over-Month<br>Change | November<br>2017 | Year-Over-Year<br>Change | Month-Over-Month<br>Change |  |
| \$100,000 and Below    | 14                | + 7.7%                   | - 17.6%                    | 1.6              | 0.0%                                  | + 124.5%                   | 14               | - 12.5%                  | - 30.0%                    |  |
| \$100,001 to \$200,000 | 14                | - 30.0%                  | + 40.0%                    | 1.0              | - 33.3%                               | + 57.1%                    | 13               | - 38.1%                  | - 23.5%                    |  |
| \$200,001 to \$300,000 | 15                | + 1,400.0%               | - 16.7%                    | 3.0              | + 1,400.0%                            | - 25.0%                    | 7                | - 46.2%                  | - 22.2%                    |  |
| \$300,001 and Above    | 10                | + 400.0%                 | - 9.1%                     | 0.5              |                                       | - 44.4%                    | 16               | - 15.8%                  | - 5.9%                     |  |
| Total                  | 53                | + 47.2%                  | - 5.4%                     | 1.2              | + 33.3%                               | + 5.2%                     | 50               | - 27.5%                  | - 20.6%                    |  |