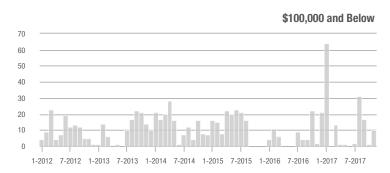

### **Showings**

1-2012 7-2012 1-2013 7-2013 1-2014 7-2014 1-2015 7-2015 1-2016 7-2016 1-2017 7-2017

1-2015 7-2015 1-2016 7-2016

1-2012 7-2012 1-2013 7-2013 1-2014 7-2014 1-2015 7-2015 1-2016 7-2016 1-2017 7-2017