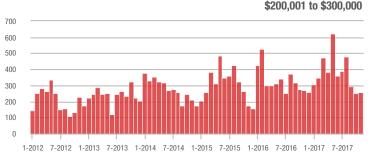

### \$200,001 to \$300,000

### \$200,001 to \$300,000

\$100,001 to \$200,000

7-2012 1-2013 7-2013 1-2014 7-2014 1-2015 7-2015 1-2016 7-2016

1-2017 7-2017

\$300,001 and Above