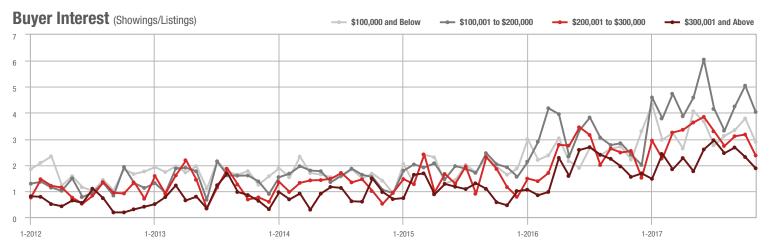

## Buyer Interest (Showings/Listings)

Current as of December 5, 2017. Report © 2017 ShowingTime. | Information deemed reliable but not guaranteed.

1-2012 7-2012 1-2013 7-2013 1-2014 7-2014 1-2015 7-2015 1-2016 7-2016 1-2017 7-2017

#### 1-2012 7-2012 1-2013 7-2013 1-2014 1-2015 7-2015 1-2016 7-2016 1-2017 7-2017 7-2014

Buyer Interest (Showings/Listings)

# Buyer Interest (Showings/Listings)

2 000

1,500

1,000

\$100,001 to \$200,000

### Buyer Interest (Showings/Listings)

### Buyer Interest (Showings/Listings) \$100,000 and Below - \$100,001 to \$200,000 \$200,001 to \$300,000 \$300,001 and Above 12 10 8 6 4

1-2015

400

# Buyer Interest (Showings/Listings)

### Buyer Interest (Showings/Listings)

7 6

5 Δ

3 2

0

1-2012 7-2012 1-2013 7-2013 1-2014 7-2014 1-2015 7-2015 1-2016 7-2016 1-2017 7-2017