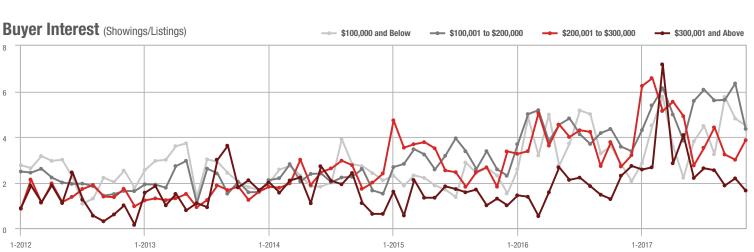

### Buyer Interest (Showings/Listings) \$100,000 and Below - \$100,001 to \$200,000 \$200,001 to \$300,000 \$300,001 and Above 12 10 8 6 4

1-2015

400