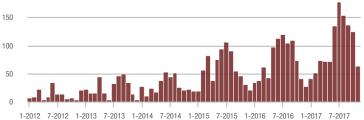

# **Charlotte MSA**

|                        |                  | Total<br>Showings        |                            |                  | Buyer Interest<br>(Showings/Listings) |                            |                  | Managed<br>Listings      |                            |  |
|------------------------|------------------|--------------------------|----------------------------|------------------|---------------------------------------|----------------------------|------------------|--------------------------|----------------------------|--|
| Price Range            | November<br>2017 | Year-Over-Year<br>Change | Month-Over-Month<br>Change | November<br>2017 | Year-Over-Year<br>Change              | Month-Over-Month<br>Change | November<br>2017 | Year-Over-Year<br>Change | Month-Over-Month<br>Change |  |
| \$100,000 and Below    | 4,095            | - 21.3%                  | - 7.6%                     | 4.9              | + 14.0%                               | + 6.1%                     | 1,241            | - 38.6%                  | - 12.9%                    |  |
| \$100,001 to \$200,000 | 16,164           | - 11.6%                  | - 16.8%                    | 8.5              | + 9.0%                                | - 2.8%                     | 2,109            | - 25.6%                  | - 14.4%                    |  |
| \$200,001 to \$300,000 | 12,764           | + 1.2%                   | - 16.3%                    | 7.0              | + 11.1%                               | - 3.3%                     | 2,011            | - 16.2%                  | - 14.1%                    |  |
| \$300,001 and Above    | 17,884           | + 20.4%                  | - 11.7%                    | 4.7              | + 17.5%                               | + 0.2%                     | 4,436            | - 8.4%                   | - 12.8%                    |  |
| Total                  | 50,907           | - 0.1%                   | - 14.2%                    | 6.1              | + 10.9%                               | - 1.6%                     | 9,797            | - 19.0%                  | - 13.4%                    |  |