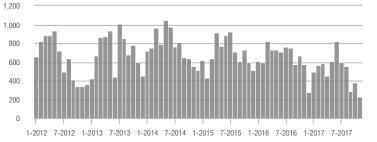

### **Showings**

1-2012 7-2012 1-2013 7-2013 1-2014 7-2014 1-2015 7-2015 1-2016 7-2016 1-2017 7-2017

1-2015 7-2015 1-2016 7-2016

1-2012 7-2012 1-2013 7-2013 1-2014 7-2014 1-2015 7-2015 1-2016 7-2016 1-2017 7-2017

# Showings

20

15

10

5

0

\_\_\_\_\_

1-2012 7-2012 1-2013 7-2013 1-2014 7-2014 1-2015 7-2015 1-2016 7-2016 1-2017 7-2017