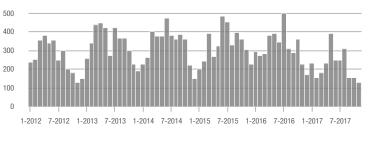

# **Showings**

## **Showings**

1-2012 7-2012 1-2013 7-2013 1-2014 7-2014 1-2015 7-2015 1-2016 7-2016 1-2017 7-2017

1-2012 7-2012 1-2013 7-2013 1-2014 7-2014 1-2015 7-2015 1-2016 7-2016 1-2017 7-2017

\$300,001 and Above