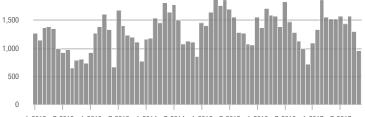

### **Showings**

1-2012 7-2012 1-2013 7-2013 1-2014 7-2014 1-2015 7-2015 1-2016 7-2016 1-2017 7-2017

1-2015 7-2015 1-2016 7-2016

1-2012 7-2012 1-2013 7-2013 1-2014 7-2014 1-2015 7-2015 1-2016 7-2016 1-2017 7-2017

# Showings

20

15

10

5

0

\_\_\_\_\_

1-2012 7-2012 1-2013 7-2013 1-2014 7-2014 1-2015 7-2015 1-2016 7-2016 1-2017 7-2017

# **Showings**

# **Showings**

7-2014 1-2015 7-2015 1-2016 7-2016 1-2012 7-2012 1-2013 7-2013 1-2014 1-2017 7-2017

## **Showings**

1-2012 7-2012 1-2013 7-2013 1-2014 7-2014 1-2015 7-2015 1-2016 7-2016 1-2017 7-2017

1-2012 7-2012 1-2013 7-2013 1-2014 7-2014 1-2015 7-2015 1-2016 7-2016 1-2017 7-2017

\$300,001 and Above

## **Showings**

1-2012 7-2012 1-2013 7-2013 1-2014 7-2014 1-2015 7-2015 1-2016 7-2016 1-2017 7-2017

## **Showings**

1-2012 7-2012 1-2013 7-2013 1-2014 7-2014 1-2015 7-2015 1-2016 7-2016 1-2017 7-2017

\$100,001 to \$200,000

1-2012 7-2012 1-2013 7-2013 1-2014 7-2014 1-2015 7-2015 1-2016 7-2016 1-2017 7-2017

# Showings

700

600

1-2012 7-2012 1-2013 7-2013 1-2014 7-2014 1-2015 7-2015 1-2016 7-2016 1-2017 7-2017

50

0

1-2012

7-2012

## **Showings**

## **Showings**

600

1.750 1,500 1,250 1,000 750 500 250 0

7-2012 1-2013 7-2013 1-2014 1-2015 7-2015 1-2016 7-2016 1-2017 7-2017 1-2012 7-2014

\$100,001 to \$200,000

\$300,001 and Above

### **Showings**

1-2012 7-2012 1-2013 7-2013 1-2014 7-2014 1-2015 7-2015 1-2016 7-2016 1-2017 7-2017

\$100,001 to \$200,000

\$300,001 and Above

1-2012 7-2012 1-2013 7-2013 1-2014 7-2014 1-2015 7-2015 1-2016 7-2016 1-2017 7-2017

# **Showings**

1-2012 7-2012 1-2013 7-2013 1-2014 7-2014 1-2015 7-2015 1-2016 7-2016 1-2017 7-2017

1-2015 7-2015 1-2016 7-2016 1-2017 7-2017 1-2012 7-2012 1-2013 7-2013 1-2014 7-2014

Buyer Interest (Showings/Listings)

# **Showings**

8

6

4

0

## **Showings**

\_\_\_\_\_

1-2012 7-2012 1-2013 7-2013 1-2014 7-2014 1-2015 7-2015 1-2016 7-2016 1-2017 7-2017

# **Showings**

1-2012 7-2012 1-2013 7-2013 1-2014 7-2014 1-2015 7-2015 1-2016 7-2016 1-2017 7-2017

# **Showings**

1-2012 7-2012 1-2013 7-2013 1-2014 7-2014 1-2015 7-2015 1-2016 7-2016 1-2017 7-2017

600

500

400

300

200

100

# **Showings**

1-2013 7-2013 1-2015 7-2015 1-2016 7-2016 7-2017 7-2012 1-2014 7-2014 1-2017

\$200,001 to \$300,000