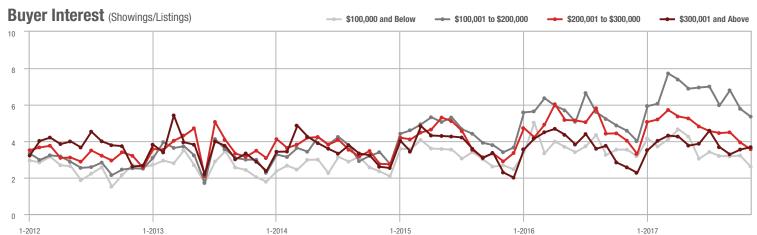

## Buyer Interest (Showings/Listings)

Current as of December 5, 2017. Report © 2017 ShowingTime. | Information deemed reliable but not guaranteed.

1-2012 7-2012 1-2013 7-2013 1-2014 7-2014 1-2015 7-2015 1-2016 7-2016 1-2017 7-2017

#### 1-2012 7-2012 1-2013 7-2013 1-2014 1-2015 7-2015 1-2016 7-2016 1-2017 7-2017 7-2014

Buyer Interest (Showings/Listings)

### Buyer Interest (Showings/Listings)

### Buyer Interest (Showings/Listings) \$100,000 and Below - \$100,001 to \$200,000 \$200,001 to \$300,000 \$300,001 and Above 12 10 8 6 4

1-2015

400

# Buyer Interest (Showings/Listings)

### Buyer Interest (Showings/Listings)

7 6

5 Δ

3 2

0

1-2012 7-2012 1-2013 7-2013 1-2014 7-2014 1-2015 7-2015 1-2016 7-2016 1-2017 7-2017