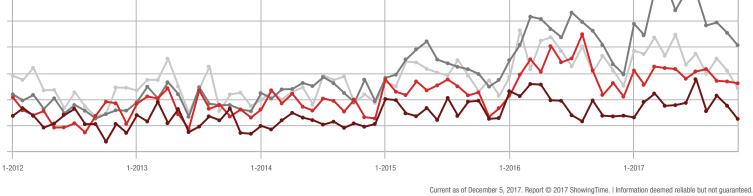

## Buyer Interest (Showings/Listings)

Current as of December 5, 2017. Report © 2017 ShowingTime. | Information deemed reliable but not guaranteed.

1-2012 7-2012 1-2013 7-2013 1-2014 7-2014 1-2015 7-2015 1-2016 7-2016 1-2017 7-2017