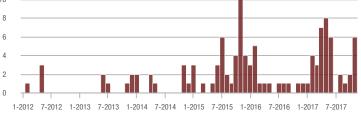

| + 75.0%                    | 11               | + 37.5%                  | + 10.0%                    |  |
| \$300,001 and Above    | 6                 | + 500.0%                 | + 200.0%                   | 1.5              |                                       | + 50.0%                    | 8                | + 60.0%                  | - 11.1%                    |  |
| Total                  | 78                | + 13.0%                  | - 18.8%                    | 1.3              | + 30.0%                               | - 1.0%                     | 87               | - 35.1%                  | - 15.5%                    |  |

80

60

40

20

0

# Showings

20

15

10

5

0







\_\_\_\_\_

1-2012 7-2012 1-2013 7-2013 1-2014 7-2014 1-2015 7-2015 1-2016 7-2016 1-2017 7-2017







\$300,001 and Above

1-2017 7-2017

7-2016

# **Cabarrus County, NC**

|                        | Total<br>Showings |                          |                            | (                | Buyer Interest<br>(Showings/Listings) |                            |                  | Managed<br>Listings      |                            |  |
|------------------------|-------------------|--------------------------|----------------------------|------------------|---------------------------------------|----------------------------|------------------|--------------------------|----------------------------|--|
| Price Range            | November<br>2017  | Year-Over-Year<br>Change | Month-Over-Month<br>Change | November<br>2017 | Year-Over-Year<br>Change              | Month-Over-Month<br>Cha