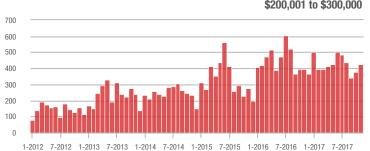

### \$200,001 to \$300,000

# **City of Charlotte, NC**

|                        | Total<br>Showings |                          |                            | (                | Buyer Interest<br>(Showings/Listings) |                            |                  | Managed<br>Listings      |                            |  |
|------------------------|-------------------|--------------------------|----------------------------|------------------|---------------------------------------|----------------------------|------------------|--------------------------|----------------------------|--|
| Price Range            | November<br>2017  | Year-Over-Year<br>Change | Month-Over-Month<br>Change | November<br>2017 | Year-Over-Year<br>Change              | Month-Over-Month<br>Change | November<br>2017 | Year-Over-Year<br>Change | Month-Over-Month<br>Change |  |
| \$100,000 and Below    | 1,250             | - 35.5%                  | - 2.8%                     | 8.4              | + 23.5%                               | + 17.3%                    | 180              | - 51.4%                  | - 16.3%                    |  |
| \$100,001 to \$200,000 | 7,474             | - 16.4%                  | - 15.1%                    | 10.5             | + 5.0%                                | - 1.2%                     | 729              | - 26.7%                  | - 14.2%                    |  |
| \$200,001 to \$300,000 | 5,561             | + 9.8%                   | - 13.3%                    | 8.6              | + 10.3%                               | + 1.7%                     | 684              | - 7.4%                   | - 15.0%                    |  |
| \$300,001 and Above    | 8,250             | + 21.2%                  | - 10.7%                    | 5.8              | + 16.0%                               | + 3.7%                     | 1,548            | - 3.6%                   | - 14.6%                    |  |
| Total                  | 22,535            | - 0.9%                   | - 12.5%                    | 7.7              | + 6.9%                                | + 2.2%                     | 3,141            | - 15.3%                  | - 14.7%                    |  |