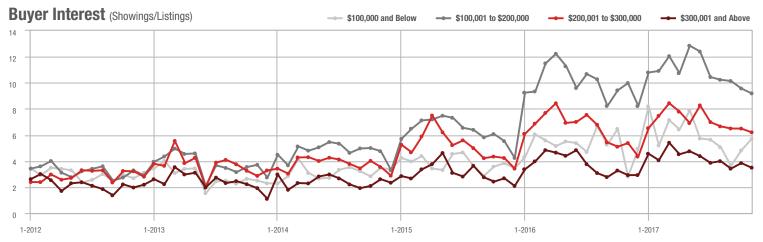

# **Cabarrus County, NC**

|                        | Total<br>Showings |                          |                            | (                | Buyer Interest<br>(Showings/Listings) |                            |                  | Managed<br>Listings      |                            |  |
|------------------------|-------------------|--------------------------|----------------------------|------------------|---------------------------------------|----------------------------|------------------|--------------------------|----------------------------|--|
| Price Range            | November<br>2017  | Year-Over-Year<br>Change | Month-Over-Month<br>Change | November<br>2017 | Year-Over-Year<br>Change              | Month-Over-Month<br>Change | November<br>2017 | Year-Over-Year<br>Change | Month-Over-Month<br>Change |  |
| \$100,000 and Below    | 350               | - 15.7%                  | - 14.4%                    | 4.9              | + 32.4%                               | + 8.2%                     | 114              | - 42.4%                  | - 18.0%                    |  |
| \$100,001 to \$200,000 | 1,556             | - 20.3%                  | - 15.6%                    | 8.2              | - 4.7%                                | + 1.0%                     | 206              | - 25.6%                  | - 15.9%                    |  |
| \$200,001 to \$300,000 | 1,062             | + 7.8%                   | - 9.8%                     | 6.2              | + 14.8%                               | + 6.3%                     | 187              | - 15.4%                  | - 16.5%                    |  |
| \$300,001 and Above    | 773               | + 0.7%                   | - 31.1%                    | 3.3              | + 13.8%                               | - 14.6%                    | 275              | - 22.8%                  | - 18.2%                    |  |
| Total                  | 3,741             | - 9.2%                   | - 17.8%                    | 5.7              | + 7.5%                                | - 0.1%                     | 782              | - 25.7%                  | - 17.2%                    |  |