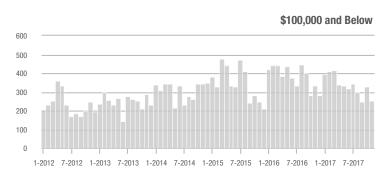

# **Showing Statistics**

| MLS Area               | Total<br>Showings | Buyer Interest<br>(Showings / Listings) | Managed<br>Listings |
|------------------------|-------------------|-----------------------------------------|---------------------|
| Alexander County, NC   | 53                | 1.2                                     | 50                  |
| Anson County, NC       | 78                | 1.3                                     | 87                  |
| Cabarrus County, NC    | 3,741             | 5.7                                     | 782                 |
| Charlotte MSA          | 50,907            | 6.1                                     | 9,797               |
| City of Charlotte, NC  | 22,535            | 7.7                                     | 3,141               |
| Concord, NC            | 2,285             | 6.1                                     | 443                 |
| Davidson, NC           | 631               | 4.6                                     | 153                 |
| Denver, NC             | 686               | 3.5                                     | 247                 |
| Fort Mill, SC          | 1,739             | 6.0                                     | 319                 |
| Gaston County, NC      | 3,453             | 5.3                                     | 821                 |
| Gastonia, NC           | 1,690             | 5.9                                     | 325                 |
| Huntersville, NC       | 1,793             | 6.1                                     | 347                 |
| Iredell County, NC     | 3,795             | 3.9                                     | 1,241               |
| Kannapolis, NC         | 1,098             | 5.9                                     | 210                 |
| Lake Norman            | 3,775             | 4.2                                     | 1,136               |
| Lake Wylie             | 1,574             | 4.4                                     | 493                 |
| Lancaster County, SC   | 1,699             | 4.1                                     | 498                 |
| Lincoln County, NC     | 1,314             | 3.5                                     | 484                 |
| Lincolnton, NC         | 471               | 3.8                                     | 158                 |
| Matthews, NC           | 1,762             | 7.4                                     | 268                 |
| Mecklenburg County, NC | 28,131            | 7.4                                     | 4,159               |
| Monroe, NC             | 1,251             | 5.4                                     | 271                 |
| Montgomery County, NC  | 111               | 1.2                                     | 162                 |
| Mooresville, NC        | 2,725             | 4.2                                     | 783                 |
| Rock Hill, SC          | 2,237             | 6.8                                     | 378                 |
| Salisbury, NC          | 976               | 3.8                                     | 336                 |
| Stanly County, NC      | 596               | 2.9                                     | 269                 |
| Statesville, NC        | 735               | 2.9                                     | 328                 |
| Union County, NC       | 4,799             | 5.0                                     | 1,174               |
| Uptown Charlotte       | 624               | 6.4                                     | 99                  |
| Waxhaw, NC             | 1,398             | 4.3                                     | 423                 |
| York County, SC        | 5,713             | 5.8                                     | 1,175               |