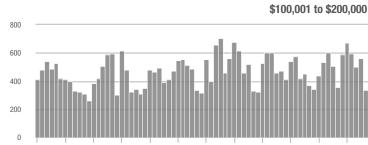

# **Charlotte MSA**

|                        |                  | Total<br>Showings        |                            |                  | Buyer Interest<br>(Showings/Listings) |                            |                  | Managed<br>Listings      |                            |  |
|------------------------|------------------|--------------------------|----------------------------|------------------|---------------------------------------|----------------------------|------------------|--------------------------|----------------------------|--|
| Price Range            | November<br>2017 | Year-Over-Year<br>Change | Month-Over-Month<br>Change | November<br>2017 | Year-Over-Year<br>Change              | Month-Over-Month<br>Change | November<br>2017 | Year-Over-Year<br>Change | Month-Over-Month<br>Change |  |
| \$100,000 and Below    | 4,095            | - 21.3%                  | - 7.6%                     | 4.9              | + 14.0%                               | + 6.1%                     | 1,241            | - 38.6%                  | - 12.9%                    |  |
| \$100,001 to \$200,000 | 16,164           | - 11.6%                  | - 16.8%                    | 8.5              | + 9.0%                                | - 2.8%                     | 2,109            | - 25.6%                  | - 14.4%                    |  |
| \$200,001 to \$300,000 | 12,764           | + 1.2%                   | - 16.3%                    | 7.0              | + 11.1%                               | - 3.3%                     | 2,011            | - 16.2%                  | - 14.1%                    |  |
| \$300,001 and Above    | 17,884           | + 20.4%                  | - 11.7%                    | 4.7              | + 17.5%                               | + 0.2%                     | 4,436            | - 8.4%                   | - 12.8%                    |  |
| Total                  | 50,907           | - 0.1%                   | - 14.2%                    | 6.1              | + 10.9%                               | - 1.6%                     | 9,797            | - 19.0%                  | - 13.4%                    |  |