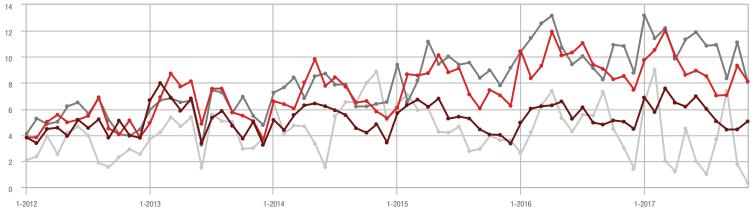

### Buyer Interest (Showings/Listings) \$100,000 and Below - \$100,001 to \$200,000 \$200,001 to \$300,000 \$300,001 and Above 12 10 8 6 4

1-2015

400