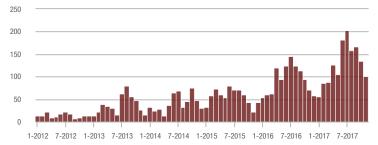

\$300,001 and Above

7-2017

1-2017

7-2014

\$300,001 and Above

\$300,001 and Above

1-2017 7-2017

7-2016

\$300,001 and Above