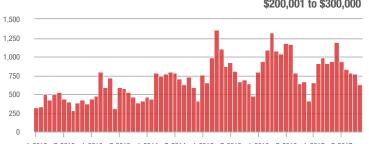

# **Charlotte MSA**

|                        |                  | Total<br>Showings        |                            |                  | Buyer Interest<br>(Showings/Listings) |                            |                  | Managed<br>Listings      |                            |  |
|------------------------|------------------|--------------------------|----------------------------|------------------|---------------------------------------|----------------------------|------------------|--------------------------|----------------------------|--|
| Price Range            | November<br>2017 | Year-Over-Year<br>Change | Month-Over-Month<br>Change | November<br>2017 | Year-Over-Year<br>Change              | Month-Over-Month<br>Change | November<br>2017 | Year-Over-Year<br>Change | Month-Over-Month<br>Change |  |
| \$100,000 and Below    | 4,095            | - 21.3%                  | - 7.6%                     | 4.9              | + 14.0%                               | + 6.1%                     | 1,241            | - 38.6%                  | - 12.9%                    |  |
| \$100,001 to \$200,000 | 16,164           | - 11.6%                  | - 16.8%                    | 8.5              | + 9.0%                                | - 2.8%                     | 2,109            | - 25.6%                  | - 14.4%                    |  |
| \$200,001 to \$300,000 | 12,764           | + 1.2%                   | - 16.3%                    | 7.0              | + 11.1%                               | - 3.3%                     | 2,011            | - 16.2%                  | - 14.1%                    |  |
| \$300,001 and Above    | 17,884           | + 20.4%                  | - 11.7%                    | 4.7              | + 17.5%                               | + 0.2%                     | 4,436            | - 8.4%                   | - 12.8%                    |  |
| Total                  | 50,907           | - 0.1%                   | - 14.2%                    | 6.1              | + 10.9%                               | - 1.6%                     | 9,797            | - 19.0%                  | - 13.4%                    |  |

# **City of Charlotte, NC**

|                        | Total<br>Showings |                          |                            | (                | Buyer Interest<br>(Showings/Listings) |                            |                  | Managed<br>Listings      |                            |  |
|------------------------|-------------------|--------------------------|----------------------------|------------------|---------------------------------------|----------------------------|------------------|--------------------------|----------------------------|--|
| Price Range            | November<br>2017  | Year-Over-Year<br>Change | Month-Over-Month<br>Change | November<br>2017 | Year-Over-Year<br>Change              | Month-Over-Month<br>Change | November<br>2017 | Year-Over-Year<br>Change | Month-Over-Month<br>Change |  |
| \$100,000 and Below    | 1,250             | - 35.5%                  | - 2.8%                     | 8.4              | + 23.5%                               | + 17.3%                    | 180              | - 51.4%                  | - 16.3%                    |  |
| \$100,001 to \$200,000 | 7,474             | - 16.4%                  | - 15.1%                    | 10.5             | + 5.0%                                | - 1.2%                     | 729              | - 26.7%                  | - 14.2%                    |  |
| \$200,001 to \$300,000 | 5,561             | + 9.8%                   | - 13.3%                    | 8.6              | + 10.3%                               | + 1.7%                     | 684              | - 7.4%                   | - 15.0%                    |  |
| \$300,001 and Above    | 8,250             | + 21.2%                  | - 10.7%                    | 5.8              | + 16.0%                               | + 3.7%                     | 1,548            | - 3.6%                   | - 14.6%                    |  |
| Total                  | 22,535            | - 0.9%                   | - 12.5%                    | 7.7              | + 6.9%                                | + 2.2%                     | 3,141            | - 15.3%                  | - 14.7%                    |  |