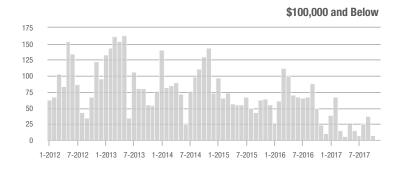

### **Showings**

1-2012 7-2012 1-2013 7-2013 1-2014 7-2014 1-2015 7-2015 1-2016 7-2016 1-2017 7-2017

1-2015 7-2015 1-2016 7-2016

1-2012 7-2012 1-2013 7-2013 1-2014 7-2014 1-2015 7-2015 1-2016 7-2016 1-2017 7-2017

# Showings

20

15

10

5

0

\_\_\_\_\_

1-2012 7-2012 1-2013 7-2013 1-2014 7-2014 1-2015 7-2015 1-2016 7-2016 1-2017 7-2017

# **Showings**

## **Showings**

1-2012 7-2012 1-2013 7-2013 1-2014 7-2014 1-2015 7-2015 1-2016 7-2016 1-2017 7-2017

1-2012 7-2012 1-2013 7-2013 1-2014 7-2014 1-2015 7-2015 1-2016 7-2016 1-2017 7-2017

\$300,001 and Above

## **Showings**

1-2012 7-2012 1-2013 7-2013 1-2014 7-2014 1-2015 7-2015 1-2016 7-2016 1-2017 7-2017

## **Showings**

1-2012 7-2012 1-2013 7-2013 1-2014 7-2014 1-2015 7-2015 1-2016 7-2016 1-2017 7-2017

\$100,001 to \$200,000

1-2012 7-2012 1-2013 7-2013 1-2014 7-2014 1-2015 7-2015 1-2016 7-2016 1-2017 7-2017

# Showings

700

600

1-2012 7-2012 1-2013 7-2013 1-2014 7-2014 1-2015 7-2015 1-2016 7-2016 1-2017 7-2017

50

0

1-2012

7-2012

## **Showings**

## **Showings**

600

1.750 1,500 1,250 1,000 750 500 250 0

7-2012 1-2013 7-2013 1-2014 1-2015 7-2015 1-2016 7-2016 1-2017 7-2017 1-2012 7-2014

\$100,001 to \$200,000

\$300,001 and Above

### **Showings**

1-2012 7-2012 1-2013 7-2013 1-2014 7-2014 1-2015 7-2015 1-2016 7-2016 1-2017 7-2017

\$100,001 to \$200,000

\$300,001 and Above

1-2012 7-2012 1-2013 7-2013 1-2014 7-2014 1-2015 7-2015 1-2016 7-2016 1-2017 7-2017

# **Showings**

1-2012 7-2012 1-2013 7-2013 1-2014 7-2014 1-2015 7-2015 1-2016 7-2016 1-2017 7-2017

1-2015 7-2015 1-2016 7-2016 1-2017 7-2017 1-2012 7-2012 1-2013 7-2013 1-2014 7-2014

Buyer Interest (Showings/Listings)

# **Showings**

8

6

4

0

# **Showings**

2

0

1-2012

1-2013

## **Showings**

\_\_\_\_\_

1-2012 7-2012 1-2013 7-2013 1-2014 7-2014 1-2015 7-2015 1-2016 7-2016 1-2017 7-2017

# **Showings**

1-2012 7-2012 1-2013 7-2013 1-2014 7-2014 1-2015 7-2015 1-2016 7-2016 1-2017 7-2017

# **Showings**

1-2012 7-2012 1-2013 7-2013 1-2014 7-2014 1-2015 7-2015 1-2016 7-2016 1-2017 7-2017

600

500

400

300

200

100

# **Showings**

1-2013 7-2013 1-2015 7-2015 1-2016 7-2016 7-2017 7-2012 1-2014 7-2014 1-2017

\$200,001 to \$300,000