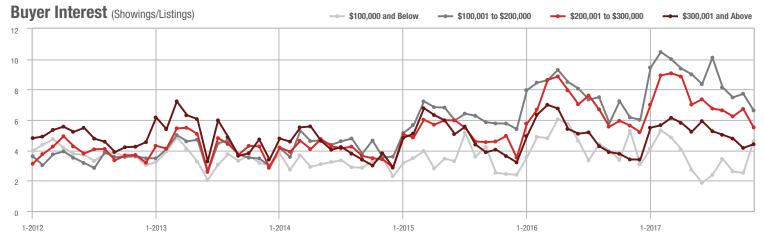

# **Charlotte MSA**

|                        |                  | Total<br>Showings        |                            |                  | Buyer Interest<br>(Showings/Listings) |                            |                  | Managed<br>Listings      |                            |  |
|------------------------|------------------|--------------------------|----------------------------|------------------|---------------------------------------|----------------------------|------------------|--------------------------|----------------------------|--|
| Price Range            | November<br>2017 | Year-Over-Year<br>Change | Month-Over-Month<br>Change | November<br>2017 | Year-Over-Year<br>Change              | Month-Over-Month<br>Change | November<br>2017 | Year-Over-Year<br>Change | Month-Over-Month<br>Change |  |
| \$100,000 and Below    | 4,095            | - 21.3%                  | - 7.6%                     | 4.9              | + 14.0%                               | + 6.1%                     | 1,241            | - 38.6%                  | - 12.9%                    |  |
| \$100,001 to \$200,000 | 16,164           | - 11.6%                  | - 16.8%                    | 8.5              | + 9.0%                                | - 2.8%                     | 2,109            | - 25.6%                  | - 14.4%                    |  |
| \$200,001 to \$300,000 | 12,764           | + 1.2%                   | - 16.3%                    | 7.0              | + 11.1%                               | - 3.3%                     | 2,011            | - 16.2%                  | - 14.1%                    |  |
| \$300,001 and Above    | 17,884           | + 20.4%                  | - 11.7%                    | 4.7              | + 17.5%                               | + 0.2%                     | 4,436            | - 8.4%                   | - 12.8%                    |  |
| Total                  | 50,907           | - 0.1%                   | - 14.2%                    | 6.1              | + 10.9%                               | - 1.6%                     | 9,797            | - 19.0%                  | - 13.4%                    |  |

## Buyer Interest (Showings/Listings)

Current as of December 5, 2017. Report © 2017 ShowingTime. | Information deemed reliable but not guaranteed.

1-2012 7-2012 1-2013 7-2013 1-2014 7-2014 1-2015 7-2015 1-2016 7-2016 1-2017 7-2017