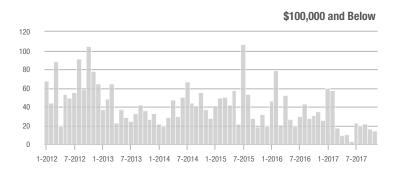

### **Showings**

1-2012 7-2012 1-2013 7-2013 1-2014 7-2014 1-2015 7-2015 1-2016 7-2016 1-2017 7-2017

1-2015 7-2015 1-2016 7-2016

1-2012 7-2012 1-2013 7-2013 1-2014 7-2014 1-2015 7-2015 1-2016 7-2016 1-2017 7-2017