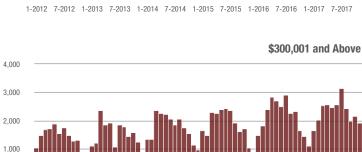

\$300,001 and Above

7-2017

1-2017

7-2014

\$300,001 and Above

\$300,001 and Above

1-2017 7-2017

7-2016