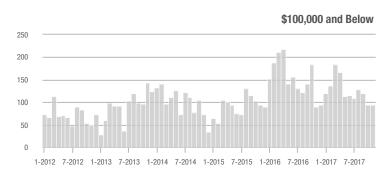

| - 25.0%                    | 5.8              | + 5.5%                                | - 11.7%                    | 99               | - 5.7%                   | - 13.9%                    |  |
| \$300,001 and Above    | 717               | + 62.6%                  | - 20.9%                    | 3.6              | + 9.1%                                | - 17.8%                    | 234              | + 33.0%                  | - 8.2%                     |  |
| Total                  | 1,699             | + 21.3%                  | - 17.6%                    | 4.1              | 0.0%                                  | - 15.0%                    | 498              | + 11.2%                  | - 6.0%                     |  |

600 500

400

300

200

100 0

### **Showings**







1-2012 7-2012 1-2013 7-2013 1-2014 7-2014 1-2015 7-2015 1-2016 7-2016 1-2017 7-2017



\$100,001 to \$200,000

\$300,001 and Above



1-2012 7-2012 1-2013 7-2013 1-2014 7-2014 1-2015 7-2015 1-2016 7-2016 1-2017 7-2017

7-2012 1-2013 7-2013 1-2015 7-2015 1-2016 7-2016 1-2017 7-2017 1-2012 1-2014 7-2014





# **Lincoln County, NC**

|                        | Total<br>Showings |                          |                            | (                | Buyer Interest<br>(Showings/Listings) |                            |                  | Managed<br>Listings      |                            |  |
|------------------------|-------------------|--------------------------|----------------------------|------------------|---------------------------------------|----------------------------|-