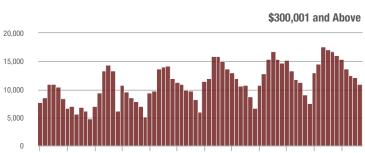

\$300,001 and Above

7-2017

1-2017

7-2014

\$300,001 and Above

\$300,001 and Above

1-2017 7-2017

7-2016