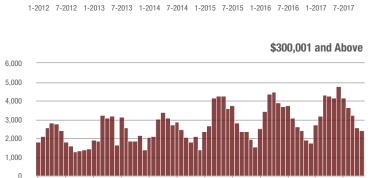

# **Charlotte MSA**

|                        |                  | Total<br>Showings        |                            |                  | Buyer Interest<br>(Showings/Listings) |                            |                  | Managed<br>Listings      |                            |  |
|------------------------|------------------|--------------------------|----------------------------|------------------|---------------------------------------|----------------------------|------------------|--------------------------|----------------------------|--|
| Price Range            | November<br>2017 | Year-Over-Year<br>Change | Month-Over-Month<br>Change | November<br>2017 | Year-Over-Year<br>Change              | Month-Over-Month<br>Change | November<br>2017 | Year-Over-Year<br>Change | Month-Over-Month<br>Change |  |
| \$100,000 and Below    | 4,095            | - 21.3%                  | - 7.6%                     | 4.9              | + 14.0%                               | + 6.1%                     | 1,241            | - 38.6%                  | - 12.9%                    |  |
| \$100,001 to \$200,000 | 16,164           | - 11.6%                  | - 16.8%                    | 8.5              | + 9.0%                                | - 2.8%                     | 2,109            | - 25.6%                  | - 14.4%                    |  |
| \$200,001 to \$300,000 | 12,764           | + 1.2%                   | - 16.3%                    | 7.0              | + 11.1%                               | - 3.3%                     | 2,011            | - 16.2%                  | - 14.1%                    |  |
| \$300,001 and Above    | 17,884           | + 20.4%                  | - 11.7%                    | 4.7              | + 17.5%                               | + 0.2%                     | 4,436            | - 8.4%                   | - 12.8%                    |  |
| Total                  | 50,907           | - 0.1%                   | - 14.2%                    | 6.1              | + 10.9%                               | - 1.6%                     | 9,797            | - 19.0%                  | - 13.4%                    |  |

\$300,001 and Above

7-2017

1-2017