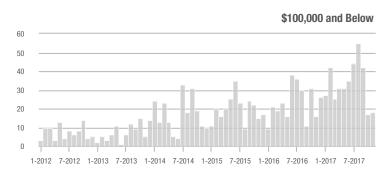

# **Charlotte MSA**

|                        |                  | Total<br>Showings        |                            |                  | Buyer Interest<br>(Showings/Listings) |                            |                  | Managed<br>Listings      |                            |  |
|------------------------|------------------|--------------------------|----------------------------|------------------|---------------------------------------|----------------------------|------------------|--------------------------|----------------------------|--|
| Price Range            | November<br>2017 | Year-Over-Year<br>Change | Month-Over-Month<br>Change | November<br>2017 | Year-Over-Year<br>Change              | Month-Over-Month<br>Change | November<br>2017 | Year-Over-Year<br>Change | Month-Over-Month<br>Change |  |
| \$100,000 and Below    | 4,095            | - 21.3%                  | - 7.6%                     | 4.9              | + 14.0%                               | + 6.1%                     | 1,241            | - 38.6%                  | - 12.9%                    |  |
| \$100,001 to \$200,000 | 16,164           | - 11.6%                  | - 16.8%                    | 8.5              | + 9.0%                                | - 2.8%                     | 2,109            | - 25.6%                  | - 14.4%                    |  |
| \$200,001 to \$300,000 | 12,764           | + 1.2%                   | - 16.3%                    | 7.0              | + 11.1%                               | - 3.3%                     | 2,011            | - 16.2%                  | - 14.1%                    |  |
| \$300,001 and Above    | 17,884           | + 20.4%                  | - 11.7%                    | 4.7              | + 17.5%                               | + 0.2%                     | 4,436            | - 8.4%                   | - 12.8%                    |  |
| Total                  | 50,907           | - 0.1%                   | - 14.2%                    | 6.1              | + 10.9%                               | - 1.6%                     | 9,797            | - 19.0%                  | - 13.4%                    |  |