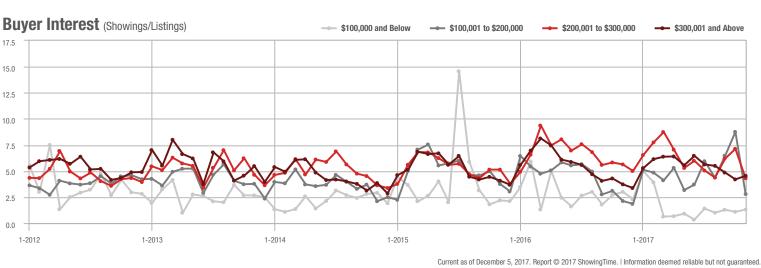

## Buyer Interest (Showings/Listings)

Current as of December 5, 2017. Report © 2017 ShowingTime. | Information deemed reliable but not guaranteed.

1-2012 7-2012 1-2013 7-2013 1-2014 7-2014 1-2015 7-2015 1-2016 7-2016 1-2017 7-2017