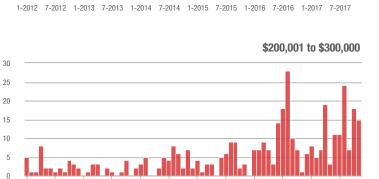

.0              | + 1,400.0%                            | - 25.0%                    | 7                | - 46.2%                  | - 22.2%                    |  |
| \$300,001 and Above    | 10                | + 400.0%                 | - 9.1%                     | 0.5              |                                       | - 44.4%                    | 16               | - 15.8%                  | - 5.9%                     |  |
| Total                  | 53                | + 47.2%                  | - 5.4%                     | 1.2              | + 33.3%                               | + 5.2%                     | 50               | - 27.5%                  | - 20.6%                    |  |

50

40 30

20 10

0

20

15

10

5

n

1-2012

7-2012 1-2013 7-2013 1-2014

### **Showings**





1-2012 7-2012 1-2013 7-2013 1-2014 7-2014 1-2015 7-2015 1-2016 7-2016 1-2017 7-2017



1-2015 7-2015 1-2016 7-2016

1-2012 7-2012 1-2013 7-2013 1-2014 7-2014 1-2015 7-2015 1-2016 7-2016 1-2017 7-2017

7-2014





\$300,001 and Above

# **Anson County, NC**

|                        | Total<br>Showings |                          |                            | (                | Buyer Interest<br>(Showings/Listings) |                            |                  | Managed<br>Listings      |                            |  |
|------------------------|-------------------|--------------------------|----------------------------|------------------|---------------------------------------|----------------------------|------------------|--------------------------|----------------------------|--|
|