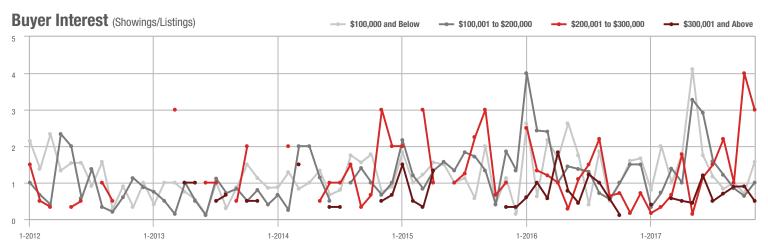

## Buyer Interest (Showings/Listings)

Current as of December 5, 2017. Report © 2017 ShowingTime. | Information deemed reliable but not guaranteed.

1-2012 7-2012 1-2013 7-2013 1-2014 7-2014 1-2015 7-2015 1-2016 7-2016 1-2017 7-2017