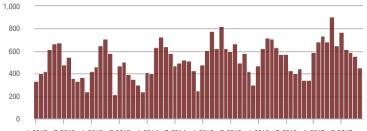

# **Charlotte MSA**

|                        |                  | Total<br>Showings        |                            |                  | Buyer Interest<br>(Showings/Listings) |                            |                  | Managed<br>Listings      |                            |  |
|------------------------|------------------|--------------------------|----------------------------|------------------|---------------------------------------|----------------------------|------------------|--------------------------|----------------------------|--|
| Price Range            | November<br>2017 | Year-Over-Year<br>Change | Month-Over-Month<br>Change | November<br>2017 | Year-Over-Year<br>Change              | Month-Over-Month<br>Change | November<br>2017 | Year-Over-Year<br>Change | Month-Over-Month<br>Change |  |
| \$100,000 and Below    | 4,095            | - 21.3%                  | - 7.6%                     | 4.9              | + 14.0%                               | + 6.1%                     | 1,241            | - 38.6%                  | - 12.9%                    |  |
| \$100,001 to \$200,000 | 16,164           | - 11.6%                  | - 16.8%                    | 8.5              | + 9.0%                                | - 2.8%                     | 2,109            | - 25.6%                  | - 14.4%                    |  |
| \$200,001 to \$300,000 | 12,764           | + 1.2%                   | - 16.3%                    | 7.0              | + 11.1%                               | - 3.3%                     | 2,011            | - 16.2%                  | - 14.1%                    |  |
| \$300,001 and Above    | 17,884           | + 20.4%                  | - 11.7%                    | 4.7              | + 17.5%                               | + 0.2%                     | 4,436            | - 8.4%                   | - 12.8%                    |  |
| Total                  | 50,907           | - 0.1%                   | - 14.2%                    | 6.1              | + 10.9%                               | - 1.6%                     | 9,797            | - 19.0%                  | - 13.4%                    |  |