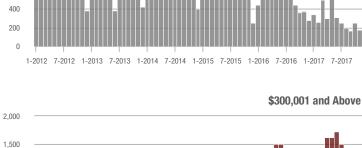

\$300,001 and Above

7-2017

1-2017

7-2014

\$300,001 and Above

\$300,001 and Above

1-2017 7-2017

7-2016

\$300,001 and Above