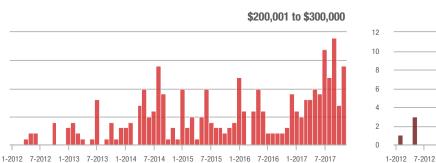

| + 100.0%                   | 1.8              |                                       | + 75.0%                    | 11               | + 37.5%                  | + 10.0%                    |  |
| \$300,001 and Above    | 6                 | + 500.0%                 | + 200.0%                   | 1.5              |                                       | + 50.0%                    | 8                | + 60.0%                  | - 11.1%                    |  |
| Total                  | 78                | + 13.0%                  | - 18.8%                    | 1.3              | + 30.0%                               | - 1.0%                     | 87               | - 35.1%                  | - 15.5%                    |  |

80

60

40

20

0

# Showings

20

15

10

5

0







\_\_\_\_\_

1-2012 7-2012 1-2013 7-2013 1-2014 7-2014 1-2015 7-2015 1-2016 7-2016 1-2017 7-2017







\$300,001 and Above

1-2017 7-2017

7-2016

# **Cabarrus County, NC**

|                        | Total<br>Showings |                          |                            | (                | Buyer Interest<br>(Showings/Listings) |                            |                  | Managed<br>Listings      |                            |  |
|------------------------|-------------------|--------------------------|----------------------------|------------------|---------------------------------------|----------------------------|------------------|--------------------------|----------------------------|--|
| Price Range            | November<br>2017  | Year-Over-Year<br>Change | Month-Over