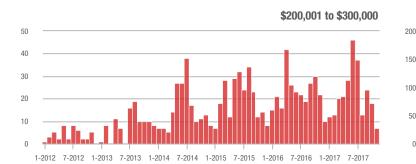

# **Charlotte MSA**

|                        |                  | Total<br>Showings        |                            |                  | Buyer Interest<br>(Showings/Listings) |                            |                  | Managed<br>Listings      |                            |  |
|------------------------|------------------|--------------------------|----------------------------|------------------|---------------------------------------|----------------------------|------------------|--------------------------|----------------------------|--|
| Price Range            | November<br>2017 | Year-Over-Year<br>Change | Month-Over-Month<br>Change | November<br>2017 | Year-Over-Year<br>Change              | Month-Over-Month<br>Change | November<br>2017 | Year-Over-Year<br>Change | Month-Over-Month<br>Change |  |
| \$100,000 and Below    | 4,095            | - 21.3%                  | - 7.6%                     | 4.9              | + 14.0%                               | + 6.1%                     | 1,241            | - 38.6%                  | - 12.9%                    |  |
| \$100,001 to \$200,000 | 16,164           | - 11.6%                  | - 16.8%                    | 8.5              | + 9.0%                                | - 2.8%                     | 2,109            | - 25.6%                  | - 14.4%                    |  |
| \$200,001 to \$300,000 | 12,764           | + 1.2%                   | - 16.3%                    | 7.0              | + 11.1%                               | - 3.3%                     | 2,011            | - 16.2%                  | - 14.1%                    |  |
| \$300,001 and Above    | 17,884           | + 20.4%                  | - 11.7%                    | 4.7              | + 17.5%                               | + 0.2%                     | 4,436            | - 8.4%                   | - 12.8%                    |  |
| Total                  | 50,907           | - 0.1%                   | - 14.2%                    | 6.1              | + 10.9%                               | - 1.6%                     | 9,797            | - 19.0%                  | - 13.4%                    |  |