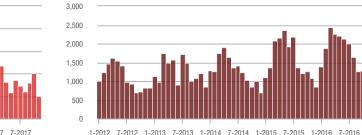

| - 51.6%                    | 4.3              | - 23.2%                               | - 39.6%                    | 66               | - 2.9%                   | - 15.4%                    |  |
| \$300,001 and Above    | 1,122             | + 14.6%                  | - 5.2%                     | 4.5              | + 21.6%                               | + 8.1%                     | 301              | - 12.5%                  | - 15.0%                    |  |
| Total                  | 1,398             | + 7.7%                   | - 25.7%                    | 4.3              | + 13.2%                               | - 13.4%                    | 423              | - 13.8%                  | - 16.2%                    |  |

500

## **Showings**





### \$200,001 to \$300,000







\$300,001 and Above

1-2017 7-2017

\$100,001 to \$200,000





# **York County, SC**

|                        | Total<br>Showings |                          |                            | (                | Buyer Interest<br>(Showings/Listings) |                            |                  | Managed<br>Listings      |                            |  |
|------------------------|-------------------|--------------------------|----------------------------|------------------|---------------------------------------|----------------------------|------------------|--------------------------|----------------------------|--|
| Price Range            | November<br>2017  | Year-Over-Year<br>Change | Month-Over-Month<br>Change | November<br>2017 | Year-Over-Year<br>Change              | Month-O