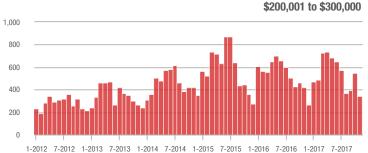

346               | - 18.2%                  | - 36.3%                    | 5.9              | - 10.6%                               | - 22.3%                    | 83               | - 17.0%                  | - 17.8%                    |  |
| \$300,001 and Above    | 1,052             | + 22.2%                  | + 0.2%                     | 4.0              | + 25.0%                               | + 6.8%                     | 317              | - 12.4%                  | - 6.2%                     |  |
| Total                  | 1,574             | + 3.7%                   | - 11.4%                    | 4.4              | + 12.8%                               | + 1.3%                     | 493              | - 18.5%                  | - 12.0%                    |  |

## **Showings**







600

1.750 1,500 1,250 1,000 750 500 250 0

7-2012 1-2013 7-2013 1-2014 1-2015 7-2015 1-2016 7-2016 1-2017 7-2017 1-2012 7-2014

\$100,001 to \$200,000

\$300,001 and Above







# Lancaster County, SC

|                        | Total<br>Showings |                          |                            | (                | Buyer Interest<br>(Showings/Listings) |                            |                  | Managed<br>Listings      |                            |  |
|------------------------|-------------------|--------------------------|----------------------------|------------------|---------------------------------------|----------------------------|------------------|--------------------------|----------------------------|--|
| Price Range            | November<br>2017  | Year-Ov