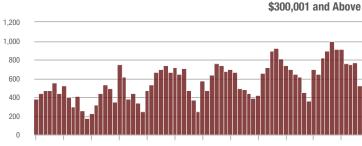

# **Charlotte MSA**

|                        |                  | Total<br>Showings        |                            |                  | Buyer Interest<br>(Showings/Listings) |                            |                  | Managed<br>Listings      |                            |  |
|------------------------|------------------|--------------------------|----------------------------|------------------|---------------------------------------|----------------------------|------------------|--------------------------|----------------------------|--|
| Price Range            | November<br>2017 | Year-Over-Year<br>Change | Month-Over-Month<br>Change | November<br>2017 | Year-Over-Year<br>Change              | Month-Over-Month<br>Change | November<br>2017 | Year-Over-Year<br>Change | Month-Over-Month<br>Change |  |
| \$100,000 and Below    | 4,095            | - 21.3%                  | - 7.6%                     | 4.9              | + 14.0%                               | + 6.1%                     | 1,241            | - 38.6%                  | - 12.9%                    |  |
| \$100,001 to \$200,000 | 16,164           | - 11.6%                  | - 16.8%                    | 8.5              | + 9.0%                                | - 2.8%                     | 2,109            | - 25.6%                  | - 14.4%                    |  |
| \$200,001 to \$300,000 | 12,764           | + 1.2%                   | - 16.3%                    | 7.0              | + 11.1%                               | - 3.3%                     | 2,011            | - 16.2%                  | - 14.1%                    |  |
| \$300,001 and Above    | 17,884           | + 20.4%                  | - 11.7%                    | 4.7              | + 17.5%                               | + 0.2%                     | 4,436            | - 8.4%                   | - 12.8%                    |  |
| Total                  | 50,907           | - 0.1%                   | - 14.2%                    | 6.1              | + 10.9%                               | - 1.6%                     | 9,797            | - 19.0%                  | - 13.4%                    |  |