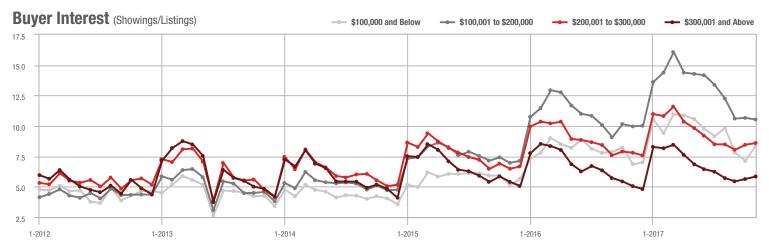

## Buyer Interest (Showings/Listings)

Current as of December 5, 2017. Report © 2017 ShowingTime. | Information deemed reliable but not guaranteed.

1-2012 7-2012 1-2013 7-2013 1-2014 7-2014 1-2015 7-2015 1-2016 7-2016 1-2017 7-2017

#### 1-2012 7-2012 1-2013 7-2013 1-2014 1-2015 7-2015 1-2016 7-2016 1-2017 7-2017 7-2014

Buyer Interest (Showings/Listings)

# Buyer Interest (Showings/Listings)

2 000

1,500

1,000

\$100,001 to \$200,000

### Buyer Interest (Showings/Listings)

### Buyer Interest (Showings/Listings) \$100,000 and Below - \$100,001 to \$200,000 \$200,001 to \$300,000 \$300,001 and Above 12 10 8 6 4

1-2015

400

# Buyer Interest (Showings/Listings)

### Buyer Interest (Showings/Listings)

7 6

5 Δ

3 2

0

1-2012 7-2012 1-2013 7-2013 1-2014 7-2014 1-2015 7-2015 1-2016 7-2016 1-2017 7-2017