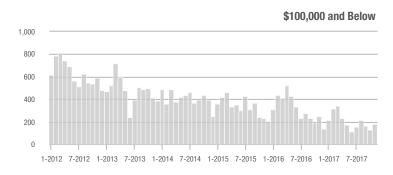

# **Charlotte MSA**

|                        |                  | Total<br>Showings        |                            |                  | Buyer Interest<br>(Showings/Listings) |                            |                  | Managed<br>Listings      |                            |  |
|------------------------|------------------|--------------------------|----------------------------|------------------|---------------------------------------|----------------------------|------------------|--------------------------|----------------------------|--|
| Price Range            | November<br>2017 | Year-Over-Year<br>Change | Month-Over-Month<br>Change | November<br>2017 | Year-Over-Year<br>Change              | Month-Over-Month<br>Change | November<br>2017 | Year-Over-Year<br>Change | Month-Over-Month<br>Change |  |
| \$100,000 and Below    | 4,095            | - 21.3%                  | - 7.6%                     | 4.9              | + 14.0%                               | + 6.1%                     | 1,241            | - 38.6%                  | - 12.9%                    |  |
| \$100,001 to \$200,000 | 16,164           | - 11.6%                  | - 16.8%                    | 8.5              | + 9.0%                                | - 2.8%                     | 2,109            | - 25.6%                  | - 14.4%                    |  |
| \$200,001 to \$300,000 | 12,764           | + 1.2%                   | - 16.3%                    | 7.0              | + 11.1%                               | - 3.3%                     | 2,011            | - 16.2%                  | - 14.1%                    |  |
| \$300,001 and Above    | 17,884           | + 20.4%                  | - 11.7%                    | 4.7              | + 17.5%                               | + 0.2%                     | 4,436            | - 8.4%                   | - 12.8%                    |  |
| Total                  | 50,907           | - 0.1%                   | - 14.2%                    | 6.1              | + 10.9%                               | - 1.6%                     | 9,797            | - 19.0%                  | - 13.4%                    |  |

40,000

30,000

20,000

10,000

0