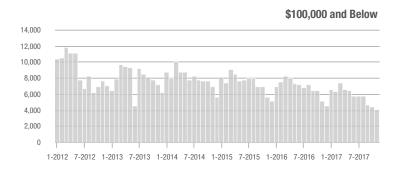

# **Charlotte MSA**

|                        |                  | Total<br>Showings        |                            |                  | Buyer Interest<br>(Showings/Listings) |                            |                  | Managed<br>Listings      |                            |  |
|------------------------|------------------|--------------------------|----------------------------|------------------|---------------------------------------|----------------------------|------------------|--------------------------|----------------------------|--|
| Price Range            | November<br>2017 | Year-Over-Year<br>Change | Month-Over-Month<br>Change | November<br>2017 | Year-Over-Year<br>Change              | Month-Over-Month<br>Change | November<br>2017 | Year-Over-Year<br>Change | Month-Over-Month<br>Change |  |
| \$100,000 and Below    | 4,095            | - 21.3%                  | - 7.6%                     | 4.9              | + 14.0%                               | + 6.1%                     | 1,241            | - 38.6%                  | - 12.9%                    |  |
| \$100,001 to \$200,000 | 16,164           | - 11.6%                  | - 16.8%                    | 8.5              | + 9.0%                                | - 2.8%                     | 2,109            | - 25.6%                  | - 14.4%                    |  |
| \$200,001 to \$300,000 | 12,764           | + 1.2%                   | - 16.3%                    | 7.0              | + 11.1%                               | - 3.3%                     | 2,011            | - 16.2%                  | - 14.1%                    |  |
| \$300,001 and Above    | 17,884           | + 20.4%                  | - 11.7%                    | 4.7              | + 17.5%                               | + 0.2%                     | 4,436            | - 8.4%                   | - 12.8%                    |  |
| Total                  | 50,907           | - 0.1%                   | - 14.2%                    | 6.1              | + 10.9%                               | - 1.6%                     | 9,797            | - 19.0%                  | - 13.4%                    |  |