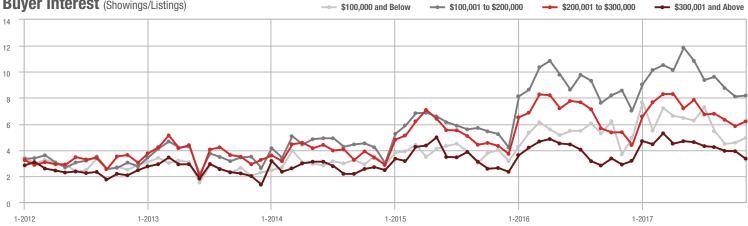

# **Charlotte MSA**

|                        |                  | Total<br>Showings        |                            |                  | Buyer Interest<br>(Showings/Listings) |                            |                  | Managed<br>Listings      |                            |  |
|------------------------|------------------|--------------------------|----------------------------|------------------|---------------------------------------|----------------------------|------------------|--------------------------|----------------------------|--|
| Price Range            | November<br>2017 | Year-Over-Year<br>Change | Month-Over-Month<br>Change | November<br>2017 | Year-Over-Year<br>Change              | Month-Over-Month<br>Change | November<br>2017 | Year-Over-Year<br>Change | Month-Over-Month<br>Change |  |
| \$100,000 and Below    | 4,095            | - 21.3%                  | - 7.6%                     | 4.9              | + 14.0%                               | + 6.1%                     | 1,241            | - 38.6%                  | - 12.9%                    |  |
| \$100,001 to \$200,000 | 16,164           | - 11.6%                  | - 16.8%                    | 8.5              | + 9.0%                                | - 2.8%                     | 2,109            | - 25.6%                  | - 14.4%                    |  |
| \$200,001 to \$300,000 | 12,764           | + 1.2%                   | - 16.3%                    | 7.0              | + 11.1%                               | - 3.3%                     | 2,011            | - 16.2%                  | - 14.1%                    |  |
| \$300,001 and Above    | 17,884           | + 20.4%                  | - 11.7%                    | 4.7              | + 17.5%                               | + 0.2%                     | 4,436            | - 8.4%                   | - 12.8%                    |  |
| Total                  | 50,907           | - 0.1%                   | - 14.2%                    | 6.1              | + 10.9%                               | - 1.6%                     | 9,797            | - 19.0%                  | - 13.4%                    |  |