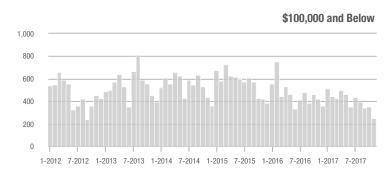

### **Showings**

1-2012 7-2012 1-2013 7-2013 1-2014 7-2014 1-2015 7-2015 1-2016 7-2016 1-2017 7-2017

1-2015 7-2015 1-2016 7-2016

1-2012 7-2012 1-2013 7-2013 1-2014 7-2014 1-2015 7-2015 1-2016 7-2016 1-2017 7-2017