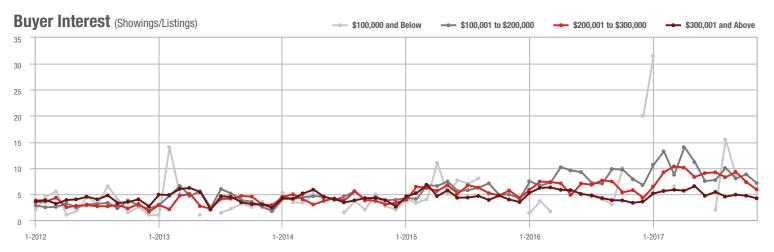

## Buyer Interest (Showings/Listings)

Current as of December 5, 2017. Report © 2017 ShowingTime. | Information deemed reliable but not guaranteed.

1-2012 7-2012 1-2013 7-2013 1-2014 7-2014 1-2015 7-2015 1-2016 7-2016 1-2017 7-2017

#### 1-2012 7-2012 1-2013 7-2013 1-2014 1-2015 7-2015 1-2016 7-2016 1-2017 7-2017 7-2014

Buyer Interest (Showings/Listings)

### Buyer Interest (Showings/Listings)

### Buyer Interest (Showings/Listings) \$100,000 and Below - \$100,001 to \$200,000 \$200,001 to \$300,000 \$300,001 and Above 12 10 8 6 4

1-2015

400

# Buyer Interest (Showings/Listings)

### Buyer Interest (Showings/Listings)

7 6

5 Δ

3 2

0

1-2012 7-2012 1-2013 7-2013 1-2014 7-2014 1-2015 7-2015 1-2016 7-2016 1-2017 7-2017