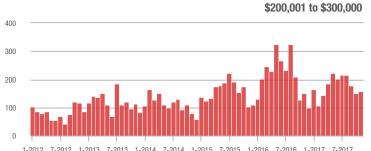

### \$200,001 to \$300,000

# **Charlotte MSA**

|                        |                  | Total<br>Showings        |                            |                  | Buyer Interest<br>(Showings/Listings) |                            |                  | Managed<br>Listings      |                            |  |
|------------------------|------------------|--------------------------|----------------------------|------------------|---------------------------------------|----------------------------|------------------|--------------------------|----------------------------|--|
| Price Range            | November<br>2017 | Year-Over-Year<br>Change | Month-Over-Month<br>Change | November<br>2017 | Year-Over-Year<br>Change              | Month-Over-Month<br>Change | November<br>2017 | Year-Over-Year<br>Change | Month-Over-Month<br>Change |  |
| \$100,000 and Below    | 4,095            | - 21.3%                  | - 7.6%                     | 4.9              | + 14.0%                               | + 6.1%                     | 1,241            | - 38.6%                  | - 12.9%                    |  |
| \$100,001 to \$200,000 | 16,164           | - 11.6%                  | - 16.8%                    | 8.5              | + 9.0%                                | - 2.8%                     | 2,109            | - 25.6%                  | - 14.4%                    |  |
| \$200,001 to \$300,000 | 12,764           | + 1.2%                   | - 16.3%                    | 7.0              | + 11.1%                               | - 3.3%                     | 2,011            | - 16.2%                  | - 14.1%                    |  |
| \$300,001 and Above    | 17,884           | + 20.4%                  | - 11.7%                    | 4.7              | + 17.5%                               | + 0.2%                     | 4,436            | - 8.4%                   | - 12.8%                    |  |
| Total                  | 50,907           | - 0.1%                   | - 14.2%                    | 6.1              | + 10.9%                               | - 1.6%                     | 9,797            | - 19.0%                  | - 13.4%                    |  |