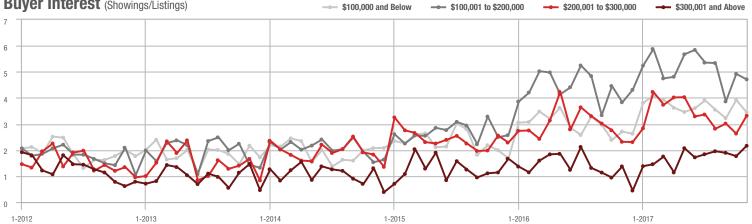

## Buyer Interest (Showings/Listings)

Current as of December 5, 2017. Report © 2017 ShowingTime. | Information deemed reliable but not guaranteed.

1-2012 7-2012 1-2013 7-2013 1-2014 7-2014 1-2015 7-2015 1-2016 7-2016 1-2017 7-2017

#### 1-2012 7-2012 1-2013 7-2013 1-2014 1-2015 7-2015 1-2016 7-2016 1-2017 7-2017 7-2014

Buyer Interest (Showings/Listings)

### Buyer Interest (Showings/Listings)

### Buyer Interest (Showings/Listings) \$100,000 and Below - \$100,001 to \$200,000 \$200,001 to \$300,000 \$300,001 and Above 12 10 8 6 4

1-2015

400

# Buyer Interest (Showings/Listings)

### Buyer Interest (Showings/Listings)

7 6

5 Δ

3 2

0

1-2012 7-2012 1-2013 7-2013 1-2014 7-2014 1-2015 7-2015 1-2016 7-2016 1-2017 7-2017