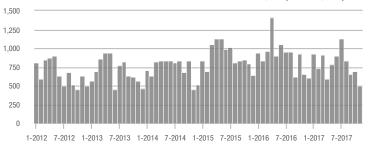

# **Charlotte MSA**

|                        |                  | Total<br>Showings        |                            |                  | Buyer Interest<br>(Showings/Listings) |                            |                  | Managed<br>Listings      |                            |  |
|------------------------|------------------|--------------------------|----------------------------|------------------|---------------------------------------|----------------------------|------------------|--------------------------|----------------------------|--|
| Price Range            | November<br>2017 | Year-Over-Year<br>Change | Month-Over-Month<br>Change | November<br>2017 | Year-Over-Year<br>Change              | Month-Over-Month<br>Change | November<br>2017 | Year-Over-Year<br>Change | Month-Over-Month<br>Change |  |
| \$100,000 and Below    | 4,095            | - 21.3%                  | - 7.6%                     | 4.9              | + 14.0%                               | + 6.1%                     | 1,241            | - 38.6%                  | - 12.9%                    |  |
| \$100,001 to \$200,000 | 16,164           | - 11.6%                  | - 16.8%                    | 8.5              | + 9.0%                                | - 2.8%                     | 2,109            | - 25.6%                  | - 14.4%                    |  |
| \$200,001 to \$300,000 | 12,764           | + 1.2%                   | - 16.3%                    | 7.0              | + 11.1%                               | - 3.3%                     | 2,011            | - 16.2%                  | - 14.1%                    |  |
| \$300,001 and Above    | 17,884           | + 20.4%                  | - 11.7%                    | 4.7              | + 17.5%                               | + 0.2%                     | 4,436            | - 8.4%                   | - 12.8%                    |  |
| Total                  | 50,907           | - 0.1%                   | - 14.2%                    | 6.1              | + 10.9%                               | - 1.6%                     | 9,797            | - 19.0%                  | - 13.4%                    |  |