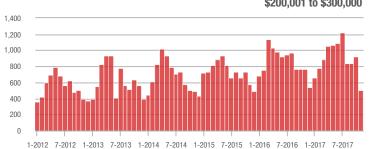

| - 45.1%                    | 10.3             | - 2.8%                                | - 8.1%                     | 49               | - 31.9%                  | - 40.2%                    |  |
| \$300,001 and Above    | 833               | + 32.4%                  | - 15.5%                    | 5.3              | + 43.2%                               | - 0.1%                     | 180              | - 11.8%                  | - 12.2%                    |  |
| Total                  | 1,762             | - 1.1%                   | - 24.6%                    | 7.4              | + 13.8%                               | - 4.7%                     | 268              | - 16.5%                  | - 18.8%                    |  |

1,200 1,000

800

600

400 200

0

0

# **Showings**





### \$200,001 to \$300,000



7-2012 1-2013 7-2013 1-2015 7-2015 1-2016 7-2016 1-2012 1-2014 7-2014 1-2017 7-2017



\$100,001 to \$200,000







# **Mecklenburg County, NC**

|                        | Total<br>Showings |                          |                            | (                | Buyer Interest<br>(Showings/Listings) |                            |                  | Managed<br>Listings      |                            |  |
|------------------------|-------------------|--------------------------|----------------------------|------------------|---------------------------------------|----------------------------|------------------|--------------------------|----------------------------|--|
| Price Range            | November<br>2017  | Year-Over-Year<br>Change | Month-Ove