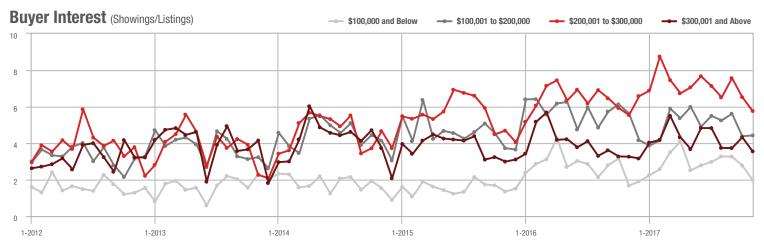

## Buyer Interest (Showings/Listings)

Current as of December 5, 2017. Report © 2017 ShowingTime. | Information deemed reliable but not guaranteed.

1-2012 7-2012 1-2013 7-2013 1-2014 7-2014 1-2015 7-2015 1-2016 7-2016 1-2017 7-2017

#### 1-2012 7-2012 1-2013 7-2013 1-2014 1-2015 7-2015 1-2016 7-2016 1-2017 7-2017 7-2014

Buyer Interest (Showings/Listings)

### Buyer Interest (Showings/Listings)

### Buyer Interest (Showings/Listings) \$100,000 and Below - \$100,001 to \$200,000 \$200,001 to \$300,000 \$300,001 and Above 12 10 8 6 4

1-2015

400

# Buyer Interest (Showings/Listings)

### Buyer Interest (Showings/Listings)

7 6

5 Δ

3 2

0

1-2012 7-2012 1-2013 7-2013 1-2014 7-2014 1-2015 7-2015 1-2016 7-2016 1-2017 7-2017