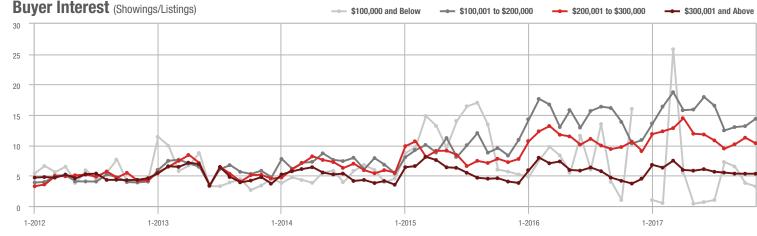

## Buyer Interest (Showings/Listings)

Current as of December 5, 2017. Report © 2017 ShowingTime. | Information deemed reliable but not guaranteed.

1-2012 7-2012 1-2013 7-2013 1-2014 7-2014 1-2015 7-2015 1-2016 7-2016 1-2017 7-2017

#### 1-2012 7-2012 1-2013 7-2013 1-2014 1-2015 7-2015 1-2016 7-2016 1-2017 7-2017 7-2014

Buyer Interest (Showings/Listings)

# Buyer Interest (Showings/Listings)

2 000

1,500

1,000

\$100,001 to \$200,000

### Buyer Interest (Showings/Listings)

### Buyer Interest (Showings/Listings) \$100,000 and Below - \$100,001 to \$200,000 \$200,001 to \$300,000 \$300,001 and Above 12 10 8 6 4

1-2015

400

# Buyer Interest (Showings/Listings)

### Buyer Interest (Showings/Listings)

7 6

5 Δ

3 2

0

1-2012 7-2012 1-2013 7-2013 1-2014 7-2014 1-2015 7-2015 1-2016 7-2016 1-2017 7-2017