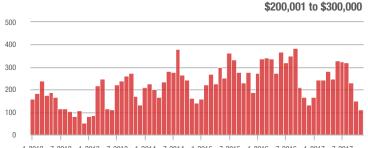

| - 26.4%                    | 5.9              | + 1.7%                                | - 19.3%                    | 19               | - 40.6%                  | - 9.5%                     |  |
| \$300,001 and Above    | 451               | + 32.6%                  | - 19.0%                    | 4.2              | + 27.3%                               | - 10.6%                    | 120              | - 5.5%                   | - 9.8%                     |  |
| Total                  | 631               | + 1.9%                   | - 19.7%                    | 4.6              | + 7.0%                                | - 12.5%                    | 153              | - 15.5%                  | - 8.9%                     |  |

300

250

200

150

100

50

0

## **Showings**







1-2012 7-2012 1-2013 7-2013 1-2014 7-2014 1-2015 7-2015 1-2016 7-2016 1-2017 7-2017



1-2012 7-2012 1-2013 7-2013 1-2014 7-2014 1-2015 7-2015 1-2016 7-2016 1-2017 7-2017

\$300,001 and Above

\$100,001 to \$200,000



7-2012 1-2013 7-2013 1-2014 7-2014 1-2015 7-2015 1-2016 7-2016 1-2017 7-2017 1-2012



# Charlotte Regional Realtor\* Association

\$100,001 to \$200,000

# **Denver, NC**

|                        | Total<br>Showings |                          |                            | (                | Buyer Interest<br>(Showings/Listings) |                            |                  | Managed<br>Listings      |                            |  |
|------------------------|-------------------|--------------------------|----------------------------|------------------|--------------