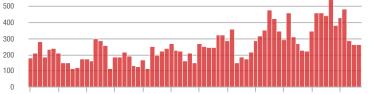

### \$200,001 to \$300,000

### \$200,001 to \$300,000

\$100,001 to \$200,000

7-2012 1-2013 7-2013 1-2014 7-2014 1-2015 7-2015 1-2016 7-2016

1-2017 7-2017

\$300,001 and Above