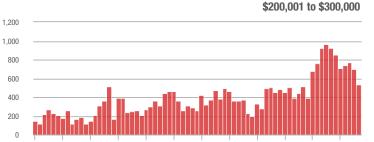

.7%                   | - 24.6%                    | 7.1                                   | + 36.5%                  | - 11.8%                    | 81                  | - 25.7%                  | - 15.6%                    |
| \$300,001 and Above    | 218               | - 11.7%                  | - 41.7%                    | 2.4                                   | - 7.7%                   | - 39.1%                    | 97                  | - 21.1%                  | - 12.6%                    |
| Total                  | 2,237             | + 15.3%                  | - 18.1%                    | 6.8                                   | + 33.3%                  | - 10.5%                    | 378                 | - 22.9%                  | - 9.8%                     |

# **Showings**





1-2012 7-2012 1-2013 7-2013 1-2014 7-2014 1-2015 7-2015 1-2016 7-2016 1-2017 7-2017



600

500

400

300

200

100

0

\$300,001 and Above

7-2012 1-2013 7-2013 1-2014 1-2015 7-2015 1-2016 1-2017 7-2017 1-2012 7-2014 7-2016

#### \$100,001 to \$200,000



1-2012 7-2012 1-2013 7-2013 1-2014 7-2014 1-2015 7-2015 1-2016 7-2016 1-2017 7-2017









# Salisbury, NC

|                        | Total<br>Showings |                          |                            | (                | Buyer Interest<br>(Showings/Listings) |                            |                  | Managed<br>Listings      |                            |  |
|------------------------|-------------------|--------------------------|----------------------------|------------------|---------------------------------------|-