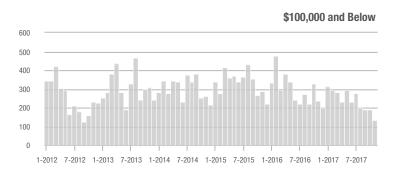

| + 4.0%                     | 2.6              | 0.0%                                  | - 2.6%                     | 69               | - 11.5%                  | - 2.8%                     |  |
| \$300,001 and Above    | 61                | - 37.8%                  | - 45.0%                    | 1.2              | - 7.7%                                | - 28.8%                    | 61               | - 26.5%                  | - 19.7%                    |  |
| Total                  | 735               | - 13.7%                  | - 23.7%                    | 2.9              | + 3.6%                                | - 14.5%                    | 328              | - 22.5%                  | - 14.1%                    |  |

1,000

800

600

400

200

0

# **Showings**







1-2013 7-2013 1-2015 7-2015 1-2016 7-2016 7-2017 7-2012 1-2014 7-2014 1-2017

\$200,001 to \$300,000



### Buyer Interest (Showings/Listings)

7 6

5 Δ

3 2

0



1-2012 7-2012 1-2013 7-2013 1-2014 7-2014 1-2015 7-2015 1-2016 7-2016 1-2017 7-2017





# **Union County, NC**

|                        | Total<br>Showings |                          |                            | (                | Buyer Interest<br>(Showings/Listings) |                            |                  | Managed<br>Listings      |                            |  |
|------------------------|-------------------|--------------------------|----------------------------|------------------|---------------------------------------|----------------------------|------------------|--------------------------|------------