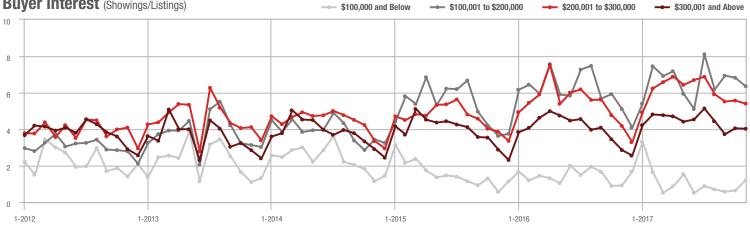

## Buyer Interest (Showings/Listings)

Current as of December 5, 2017. Report © 2017 ShowingTime. | Information deemed reliable but not guaranteed.

1-2012 7-2012 1-2013 7-2013 1-2014 7-2014 1-2015 7-2015 1-2016 7-2016 1-2017 7-2017

#### 1-2012 7-2012 1-2013 7-2013 1-2014 1-2015 7-2015 1-2016 7-2016 1-2017 7-2017 7-2014

Buyer Interest (Showings/Listings)

# Buyer Interest (Showings/Listings)

2 000

1,500

1,000

\$100,001 to \$200,000

### Buyer Interest (Showings/Listings)

### Buyer Interest (Showings/Listings) \$100,000 and Below - \$100,001 to \$200,000 \$200,001 to \$300,000 \$300,001 and Above 12 10 8 6 4

1-2015

400

# Buyer Interest (Showings/Listings)

### Buyer Interest (Showings/Listings)

7 6

5 Δ

3 2

0

1-2012 7-2012 1-2013 7-2013 1-2014 7-2014 1-2015 7-2015 1-2016 7-2016 1-2017 7-2017