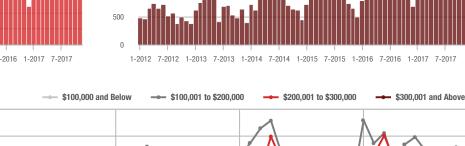

\$300,001 and Above

7-2017

1-2017

### **Showings**

1-2012 7-2012 1-2013 7-2013 1-2014 7-2014 1-2015 7-2015 1-2016 7-2016 1-2017 7-2017

1-2015 7-2015 1-2016 7-2016

1-2012 7-2012 1-2013 7-2013 1-2014 7-2014 1-2015 7-2015 1-2016 7-2016 1-2017 7-2017

7-2014

\$300,001 and Above