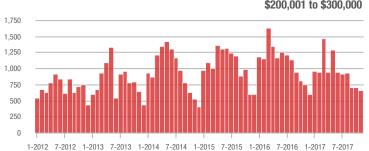

2.3%                  | - 6.7%                     | 8.9              | + 23.6%                               | + 15.8%                    | 76               | - 37.2%                  | - 19.1%                    |  |
| \$300,001 and Above    | 959               | + 8.0%                   | - 4.4%                     | 4.8              | + 9.1%                                | + 14.5%                    | 240              | - 10.1%                  | - 17.2%                    |  |
| Total                  | 1,793             | - 11.4%                  | - 8.4%                     | 6.1              | + 3.4%                                | + 11.1%                    | 347              | - 24.4%                  | - 18.0%                    |  |

1,200 1,000

800

600

## **Showings**





### \$200,001 to \$300,000





7-2012 1-2013 7-2013 1-2014 1-2015 7-2015 1-2016 7-2016 1-2017 7-2017 1-2012 7-2014









# **Iredell County, NC**

|                        | Total<br>Showings |                          |                            | (                | Buyer Inte<br>Showings/L |                            | Managed<br>Listings |                          |                            |
|------------------------|-------------------|--------------------------|----------------------------|------------------|--------------------------|----------------------------|---------------------|--------------------------|----------------------------|
| Price Range            | November<br>2017  | Year-Over-Year<br>Change | Month-Over-Month<br>Change | November<br>2017 | Year-Over-Yea