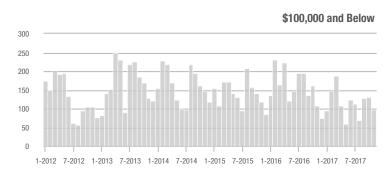

### **Showings**

1-2012 7-2012 1-2013 7-2013 1-2014 7-2014 1-2015 7-2015 1-2016 7-2016 1-2017 7-2017

1-2015 7-2015 1-2016 7-2016

1-2012 7-2012 1-2013 7-2013 1-2014 7-2014 1-2015 7-2015 1-2016 7-2016 1-2017 7-2017