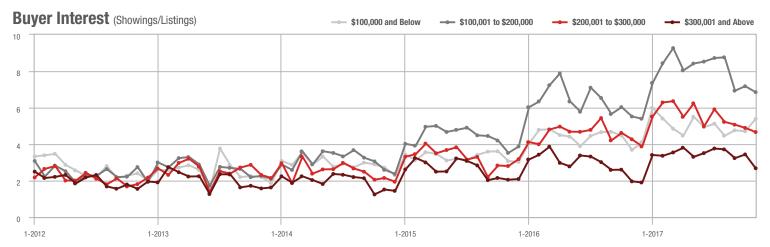

# **Showing Statistics**

| MLS Area               | Total<br>Showings | Buyer Interest<br>(Showings / Listings) | Managed<br>Listings |
|------------------------|-------------------|-----------------------------------------|---------------------|
| Alexander County, NC   | 53                | 1.2                                     | 50                  |
| Anson County, NC       | 78                | 1.3                                     | 87                  |
| Cabarrus County, NC    | 3,741             | 5.7                                     | 782                 |
| Charlotte MSA          | 50,907            | 6.1                                     | 9,797               |
| City of Charlotte, NC  | 22,535            | 7.7                                     | 3,141               |
| Concord, NC            | 2,285             | 6.1                                     | 443                 |
| Davidson, NC           | 631               | 4.6                                     | 153                 |
| Denver, NC             | 686               | 3.5                                     | 247                 |
| Fort Mill, SC          | 1,739             | 6.0                                     | 319                 |
| Gaston County, NC      | 3,453             | 5.3                                     | 821                 |
| Gastonia, NC           | 1,690             | 5.9                                     | 325                 |
| Huntersville, NC       | 1,793             | 6.1                                     | 347                 |
| Iredell County, NC     | 3,795             | 3.9                                     | 1,241               |
| Kannapolis, NC         | 1,098             | 5.9                                     | 210                 |
| Lake Norman            | 3,775             | 4.2                                     | 1,136               |
| Lake Wylie             | 1,574             | 4.4                                     | 493                 |
| Lancaster County, SC   | 1,699             | 4.1                                     | 498                 |
| Lincoln County, NC     | 1,314             | 3.5                                     | 484                 |
| Lincolnton, NC         | 471               | 3.8                                     | 158                 |
| Matthews, NC           | 1,762             | 7.4                                     | 268                 |
| Mecklenburg County, NC | 28,131            | 7.4                                     | 4,159               |
| Monroe, NC             | 1,251             | 5.4                                     | 271                 |
| Montgomery County, NC  | 111               | 1.2                                     | 162                 |
| Mooresville, NC        | 2,725             | 4.2                                     | 783                 |
| Rock Hill, SC          | 2,237             | 6.8                                     | 378                 |
| Salisbury, NC          | 976               | 3.8                                     | 336                 |
| Stanly County, NC      | 596               | 2.9                                     | 269                 |
| Statesville, NC        | 735               | 2.9                                     | 328                 |
| Union County, NC       | 4,799             | 5.0                                     | 1,174               |
| Uptown Charlotte       | 624               | 6.4                                     | 99                  |
| Waxhaw, NC             | 1,398             | 4.3                                     | 423                 |
| York County, SC        | 5,713             | 5.8                                     | 1,175               |

## Buyer Interest (Showings/Listings)

Current as of December 5, 2017. Report © 2017 ShowingTime. | Information deemed reliable but not guaranteed.

1-2012 7-2012 1-2013 7-2013 1-2014 7-2014 1-2015 7-2015 1-2016 7-2016 1-2017 7-2017

### Buyer Interest (Showings/Listings) \$100,000 and Below - \$100,001 to \$200,000 \$200,001 to \$300,000 \$300,001 and Above 12 10 8 6 4

1-2015

400