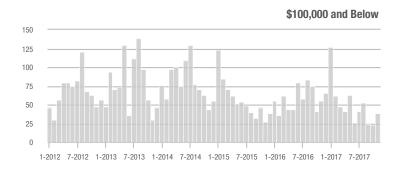

| + 2.8%                   | - 12.3%                    | 5.4              | + 28.6%                               | - 3.0%                     | 127              | - 21.1%                  | - 14.2%                    |  |
| \$300,001 and Above    | 2,912             | + 33.2%                  | - 12.7%                    | 4.0              | + 37.9%                               | - 0.7%                     | 842              | - 12.7%                  | - 13.3%                    |  |
| Total                  | 3,775             | + 23.6%                  | - 14.7%                    | 4.2              | + 35.5%                               | - 1.9%                     | 1,136            | - 16.8%                  | - 13.9%                    |  |

1,000

800

## **Showings**





### \$200,001 to \$300,000





7-2012 1-2013 7-2013 1-2015 7-2015 1-2016 7-2016 1-2017 7-2017 1-2012 1-2014 7-2014



### Buyer Interest (Showings/Listings)





# Lake Wylie

|                        | Total<br>Showings |                          |                            | (                | Buyer Interest<br>(Showings/Listings) |                            |                  | Managed<br>Listings      |                            |  |
|------------------------|-------------------|--------------------------|----------------------------|------------------|---------------------------------------|----------------------------|------------------|--------------------------|----------------------------|--|
| Price Range            | November<br>2017  | Year-Over-Year<br>Change | Month-O