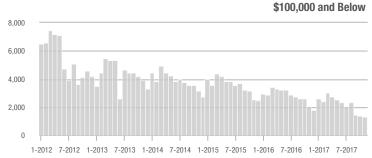

# **Showing Statistics**

| MLS Area               | Total<br>Showings | Buyer Interest<br>(Showings / Listings) | Managed<br>Listings |
|------------------------|-------------------|-----------------------------------------|---------------------|
| Alexander County, NC   | 53                | 1.2                                     | 50                  |
| Anson County, NC       | 78                | 1.3                                     | 87                  |
| Cabarrus County, NC    | 3,741             | 5.7                                     | 782                 |
| Charlotte MSA          | 50,907            | 6.1                                     | 9,797               |
| City of Charlotte, NC  | 22,535            | 7.7                                     | 3,141               |
| Concord, NC            | 2,285             | 6.1                                     | 443                 |
| Davidson, NC           | 631               | 4.6                                     | 153                 |
| Denver, NC             | 686               | 3.5                                     | 247                 |
| Fort Mill, SC          | 1,739             | 6.0                                     | 319                 |
| Gaston County, NC      | 3,453             | 5.3                                     | 821                 |
| Gastonia, NC           | 1,690             | 5.9                                     | 325                 |
| Huntersville, NC       | 1,793             | 6.1                                     | 347                 |
| Iredell County, NC     | 3,795             | 3.9                                     | 1,241               |
| Kannapolis, NC         | 1,098             | 5.9                                     | 210                 |
| Lake Norman            | 3,775             | 4.2                                     | 1,136               |
| Lake Wylie             | 1,574             | 4.4                                     | 493                 |
| Lancaster County, SC   | 1,699             | 4.1                                     | 498                 |
| Lincoln County, NC     | 1,314             | 3.5                                     | 484                 |
| Lincolnton, NC         | 471               | 3.8                                     | 158                 |
| Matthews, NC           | 1,762             | 7.4                                     | 268                 |
| Mecklenburg County, NC | 28,131            | 7.4                                     | 4,159               |
| Monroe, NC             | 1,251             | 5.4                                     | 271                 |
| Montgomery County, NC  | 111               | 1.2                                     | 162                 |
| Mooresville, NC        | 2,725             | 4.2                                     | 783                 |
| Rock Hill, SC          | 2,237             | 6.8                                     | 378                 |
| Salisbury, NC          | 976               | 3.8                                     | 336                 |
| Stanly County, NC      | 596               | 2.9                                     | 269                 |
| Statesville, NC        | 735               | 2.9                                     | 328                 |
| Union County, NC       | 4,799             | 5.0                                     | 1,174               |
| Uptown Charlotte       | 624               | 6.4                                     | 99                  |
| Waxhaw, NC             | 1,398             | 4.3                                     | 423                 |
| York County, SC        | 5,713             | 5.8                                     | 1,175               |