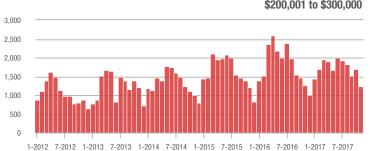

# **Charlotte MSA**

|                        |                  | Total<br>Showings        |                            |                  | Buyer Interest<br>(Showings/Listings) |                            |                  | Managed<br>Listings      |                            |  |
|------------------------|------------------|--------------------------|----------------------------|------------------|---------------------------------------|----------------------------|------------------|--------------------------|----------------------------|--|
| Price Range            | November<br>2017 | Year-Over-Year<br>Change | Month-Over-Month<br>Change | November<br>2017 | Year-Over-Year<br>Change              | Month-Over-Month<br>Change | November<br>2017 | Year-Over-Year<br>Change | Month-Over-Month<br>Change |  |
| \$100,000 and Below    | 4,095            | - 21.3%                  | - 7.6%                     | 4.9              | + 14.0%                               | + 6.1%                     | 1,241            | - 38.6%                  | - 12.9%                    |  |
| \$100,001 to \$200,000 | 16,164           | - 11.6%                  | - 16.8%                    | 8.5              | + 9.0%                                | - 2.8%                     | 2,109            | - 25.6%                  | - 14.4%                    |  |
| \$200,001 to \$300,000 | 12,764           | + 1.2%                   | - 16.3%                    | 7.0              | + 11.1%                               | - 3.3%                     | 2,011            | - 16.2%                  | - 14.1%                    |  |
| \$300,001 and Above    | 17,884           | + 20.4%                  | - 11.7%                    | 4.7              | + 17.5%                               | + 0.2%                     | 4,436            | - 8.4%                   | - 12.8%                    |  |
| Total                  | 50,907           | - 0.1%                   | - 14.2%                    | 6.1              | + 10.9%                               | - 1.6%                     | 9,797            | - 19.0%                  | - 13.4%                    |  |

### \$200,001 to \$300,000