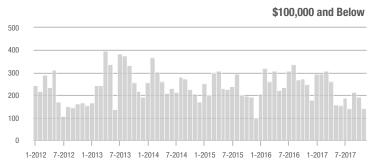

# **Charlotte MSA**

|                        |                  | Total<br>Showings        |                            |                  | Buyer Interest<br>(Showings/Listings) |                            |                  | Managed<br>Listings      |                            |  |
|------------------------|------------------|--------------------------|----------------------------|------------------|---------------------------------------|----------------------------|------------------|--------------------------|----------------------------|--|
| Price Range            | November<br>2017 | Year-Over-Year<br>Change | Month-Over-Month<br>Change | November<br>2017 | Year-Over-Year<br>Change              | Month-Over-Month<br>Change | November<br>2017 | Year-Over-Year<br>Change | Month-Over-Month<br>Change |  |
| \$100,000 and Below    | 4,095            | - 21.3%                  | - 7.6%                     | 4.9              | + 14.0%                               | + 6.1%                     | 1,241            | - 38.6%                  | - 12.9%                    |  |
| \$100,001 to \$200,000 | 16,164           | - 11.6%                  | - 16.8%                    | 8.5              | + 9.0%                                | - 2.8%                     | 2,109            | - 25.6%                  | - 14.4%                    |  |
| \$200,001 to \$300,000 | 12,764           | + 1.2%                   | - 16.3%                    | 7.0              | + 11.1%                               | - 3.3%                     | 2,011            | - 16.2%                  | - 14.1%                    |  |
| \$300,001 and Above    | 17,884           | + 20.4%                  | - 11.7%                    | 4.7              | + 17.5%                               | + 0.2%                     | 4,436            | - 8.4%                   | - 12.8%                    |  |
| Total                  | 50,907           | - 0.1%                   | - 14.2%                    | 6.1              | + 10.9%                               | - 1.6%                     | 9,797            | - 19.0%                  | - 13.4%                    |  |