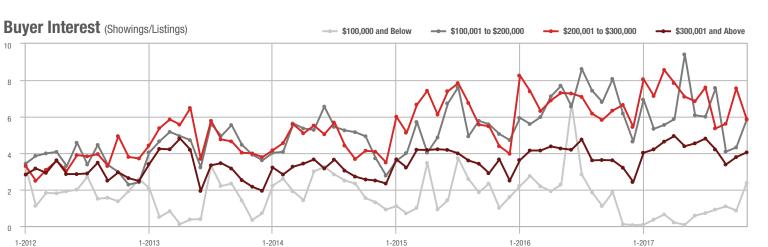

## Buyer Interest (Showings/Listings)

Current as of December 5, 2017. Report © 2017 ShowingTime. | Information deemed reliable but not guaranteed.

1-2012 7-2012 1-2013 7-2013 1-2014 7-2014 1-2015 7-2015 1-2016 7-2016 1-2017 7-2017

#### 1-2012 7-2012 1-2013 7-2013 1-2014 1-2015 7-2015 1-2016 7-2016 1-2017 7-2017 7-2014

Buyer Interest (Showings/Listings)

### Buyer Interest (Showings/Listings)

### Buyer Interest (Showings/Listings) \$100,000 and Below - \$100,001 to \$200,000 \$200,001 to \$300,000 \$300,001 and Above 12 10 8 6 4

1-2015

400

# Buyer Interest (Showings/Listings)

### Buyer Interest (Showings/Listings)

7 6

5 Δ

3 2

0

1-2012 7-2012 1-2013 7-2013 1-2014 7-2014 1-2015 7-2015 1-2016 7-2016 1-2017 7-2017