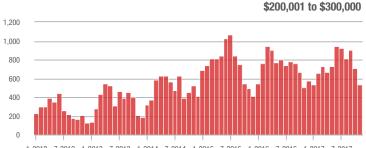

| - 25.0%                    | 5.8              | + 5.5%                                | - 11.7%                    | 99               | - 5.7%                   | - 13.9%                    |  |
| \$300,001 and Above    | 717               | + 62.6%                  | - 20.9%                    | 3.6              | + 9.1%                                | - 17.8%                    | 234              | + 33.0%                  | - 8.2%                     |  |
| Total                  | 1,699             | + 21.3%                  | - 17.6%                    | 4.1              | 0.0%                                  | - 15.0%                    | 498              | + 11.2%                  | - 6.0%                     |  |

600 500

400

300

200

100 0

### **Showings**







1-2012 7-2012 1-2013 7-2013 1-2014 7-2014 1-2015 7-2015 1-2016 7-2016 1-2017 7-2017



\$100,001 to \$200,000

\$300,001 and Above



1-2012 7-2012 1-2013 7-2013 1-2014 7-2014 1-2015 7-2015 1-2016 7-2016 1-2017 7-2017

7-2012 1-2013 7-2013 1-2015 7-2015 1-2016 7-2016 1-2017 7-2017 1-2012 1-2014 7-2014





# **Lincoln County, NC**

|                        | Total<br>Showings |                          |                            | (                | Buyer Interest<br>(Showings/Listings) |                            |                  | Managed<br>Listings      |                            |  |
|------------------------|-------------------|--------------------------|----------------------------|------------------|---------------------------------------|----------------------------|---