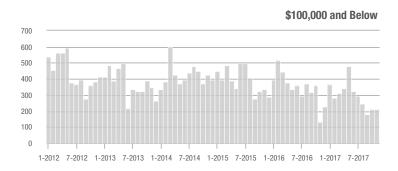

### **Showings**

1-2012 7-2012 1-2013 7-2013 1-2014 7-2014 1-2015 7-2015 1-2016 7-2016 1-2017 7-2017

1-2015 7-2015 1-2016 7-2016

1-2012 7-2012 1-2013 7-2013 1-2014 7-2014 1-2015 7-2015 1-2016 7-2016 1-2017 7-2017

# Showings

20

15

10

5

0

\_\_\_\_\_

1-2012 7-2012 1-2013 7-2013 1-2014 7-2014 1-2015 7-2015 1-2016 7-2016 1-2017 7-2017

# **Showings**

## **Showings**

1-2012 7-2012 1-2013 7-2013 1-2014 7-2014 1-2015 7-2015 1-2016 7-2016 1-2017 7-2017

1-2012 7-2012 1-2013 7-2013 1-2014 7-2014 1-2015 7-2015 1-2016 7-2016 1-2017 7-2017

\$300,001 and Above

## **Showings**

1-2012 7-2012 1-2013 7-2013 1-2014 7-2014 1-2015 7-2015 1-2016 7-2016 1-2017 7-2017

## **Showings**

1-2012 7-2012 1-2013 7-2013 1-2014 7-2014 1-2015 7-2015 1-2016 7-2016 1-2017 7-2017

\$100,001 to \$200,000

1-2012 7-2012 1-2013 7-2013 1-2014 7-2014 1-2015 7-2015 1-2016 7-2016 1-2017 7-2017

# Showings

700

600

1-2012 7-2012 1-2013 7-2013 1-2014 7-2014 1-2015 7-2015 1-2016 7-2016 1-2017 7-2017

50

0

1-2012

7-2012

## **Showings**

### **Showings**

1-2012 7-2012 1-2013 7-2013 1-2014 7-2014 1-2015 7-2015 1-2016 7-2016 1-2017 7-2017

\$100,001 to \$200,000

\$300,001 and Above

1-2012 7-2012 1-2013 7-2013 1-2014 7-2014 1-2015 7-2015 1-2016 7-2016 1-2017 7-2017

# **Showings**

1-2012 7-2012 1-2013 7-2013 1-2014 7-2014 1-2015 7-2015 1-2016 7-2016 1-2017 7-2017

1-2015 7-2015 1-2016 7-2016 1-2017 7-2017 1-2012 7-2012 1-2013 7-2013 1-2014 7-2014

Buyer Interest (Showings/Listings)

# **Showings**

8

6

4

0

## **Showings**

\_\_\_\_\_

1-2012 7-2012 1-2013 7-2013 1-2014 7-2014 1-2015 7-2015 1-2016 7-2016 1-2017 7-2017

# **Showings**

1-2012 7-2012 1-2013 7-2013 1-2014 7-2014 1-2015 7-2015 1-2016 7-2016 1-2017 7-2017

# **Showings**

1-2012 7-2012 1-2013 7-2013 1-2014 7-2014 1-2015 7-2015 1-2016 7-2016 1-2017 7-2017

600

500

400

300

200

100

# **Showings**

1-2013 7-2013 1-2015 7-2015 1-2016 7-2016 7-2017 7-2012 1-2014 7-2014 1-2017

\$200,001 to \$300,000