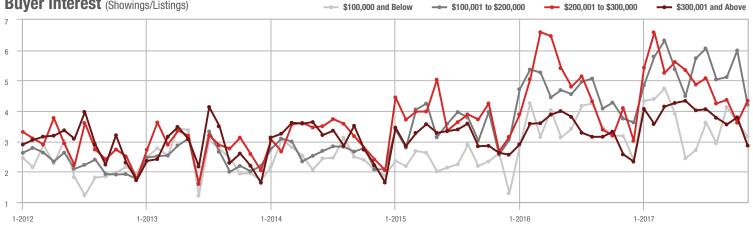

## Buyer Interest (Showings/Listings)

Current as of December 5, 2017. Report © 2017 ShowingTime. | Information deemed reliable but not guaranteed.

1-2012 7-2012 1-2013 7-2013 1-2014 7-2014 1-2015 7-2015 1-2016 7-2016 1-2017 7-2017