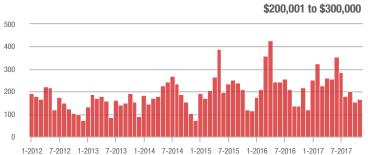

# **Charlotte MSA**

|                        |                  | Total<br>Showings        |                            |                  | Buyer Interest<br>(Showings/Listings) |                            |                  | Managed<br>Listings      |                            |  |
|------------------------|------------------|--------------------------|----------------------------|------------------|---------------------------------------|----------------------------|------------------|--------------------------|----------------------------|--|
| Price Range            | November<br>2017 | Year-Over-Year<br>Change | Month-Over-Month<br>Change | November<br>2017 | Year-Over-Year<br>Change              | Month-Over-Month<br>Change | November<br>2017 | Year-Over-Year<br>Change | Month-Over-Month<br>Change |  |
| \$100,000 and Below    | 4,095            | - 21.3%                  | - 7.6%                     | 4.9              | + 14.0%                               | + 6.1%                     | 1,241            | - 38.6%                  | - 12.9%                    |  |
| \$100,001 to \$200,000 | 16,164           | - 11.6%                  | - 16.8%                    | 8.5              | + 9.0%                                | - 2.8%                     | 2,109            | - 25.6%                  | - 14.4%                    |  |
| \$200,001 to \$300,000 | 12,764           | + 1.2%                   | - 16.3%                    | 7.0              | + 11.1%                               | - 3.3%                     | 2,011            | - 16.2%                  | - 14.1%                    |  |
| \$300,001 and Above    | 17,884           | + 20.4%                  | - 11.7%                    | 4.7              | + 17.5%                               | + 0.2%                     | 4,436            | - 8.4%                   | - 12.8%                    |  |
| Total                  | 50,907           | - 0.1%                   | - 14.2%                    | 6.1              | + 10.9%                               | - 1.6%                     | 9,797            | - 19.0%                  | - 13.4%                    |  |