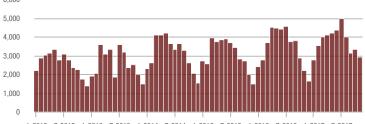

### \$200,001 to \$300,000

### \$200,001 to \$300,000

\$100,001 to \$200,000

7-2012 1-2013 7-2013 1-2014 7-2014 1-2015 7-2015 1-2016 7-2016

1-2017 7-2017

\$300,001 and Above