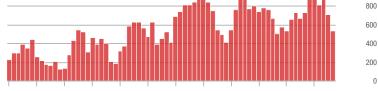

| - 25.0%                    | 5.8              | + 5.5%                                | - 11.7%                    | 99               | - 5.7%                   | - 13.9%                    |  |
| \$300,001 and Above    | 717               | + 62.6%                  | - 20.9%                    | 3.6              | + 9.1%                                | - 17.8%                    | 234              | + 33.0%                  | - 8.2%                     |  |
| Total                  | 1,699             | + 21.3%                  | - 17.6%                    | 4.1              | 0.0%                                  | - 15.0%                    | 498              | + 11.2%                  | - 6.0%                     |  |

600 500

400

300

200

100 0

### **Showings**







1-2012 7-2012 1-2013 7-2013 1-2014 7-2014 1-2015 7-2015 1-2016 7-2016 1-2017 7-2017



\$100,001 to \$200,000

\$300,001 and Above



1-2012 7-2012 1-2013 7-2013 1-2014 7-2014 1-2015 7-2015 1-2016 7-2016 1-2017 7-2017

7-2012 1-2013 7-2013 1-2015 7-2015 1-2016 7-2016 1-2017 7-2017 1-2012 1-2014 7-2014





# **Lincoln County, NC**

|                        | Total<br>Showings |                          |                            | (                | Buyer Interest<br>(Showings/Listings) |                            |                  | Managed<br>Listings      |                            |  |
|------------------------|-------------------|--------------------------|----------------------------|------------------|---------------------------------------|----------------------------|-----