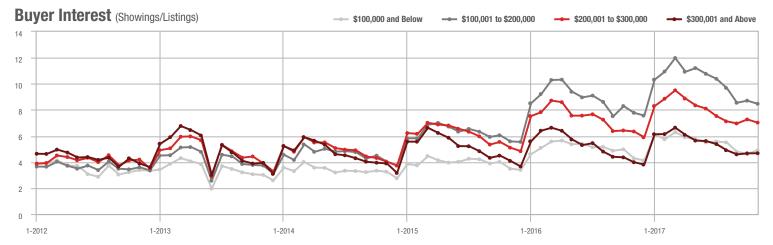

## Buyer Interest (Showings/Listings)

Current as of December 5, 2017. Report © 2017 ShowingTime. | Information deemed reliable but not guaranteed.

1-2012 7-2012 1-2013 7-2013 1-2014 7-2014 1-2015 7-2015 1-2016 7-2016 1-2017 7-2017

#### 1-2012 7-2012 1-2013 7-2013 1-2014 1-2015 7-2015 1-2016 7-2016 1-2017 7-2017 7-2014

Buyer Interest (Showings/Listings)

### Buyer Interest (Showings/Listings) \$100,000 and Below - \$100,001 to \$200,000 \$200,001 to \$300,000 \$300,001 and Above 12 10 8 6 4

1-2015

400