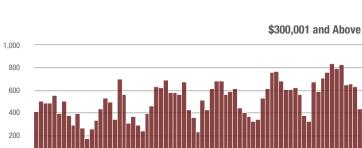

\$300,001 and Above

7-2017

1-2017

7-2014

\$300,001 and Above

\$300,001 and Above

1-2017 7-2017

7-2016

\$300,001 and Above