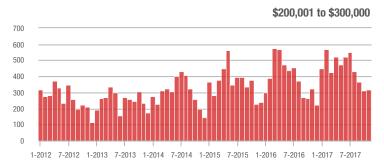

# **Charlotte MSA**

|                        |                  | Total<br>Showings        |                            |                  | Buyer Interest<br>(Showings/Listings) |                            |                  | Managed<br>Listings      |                            |  |
|------------------------|------------------|--------------------------|----------------------------|------------------|---------------------------------------|----------------------------|------------------|--------------------------|----------------------------|--|
| Price Range            | November<br>2017 | Year-Over-Year<br>Change | Month-Over-Month<br>Change | November<br>2017 | Year-Over-Year<br>Change              | Month-Over-Month<br>Change | November<br>2017 | Year-Over-Year<br>Change | Month-Over-Month<br>Change |  |
| \$100,000 and Below    | 4,095            | - 21.3%                  | - 7.6%                     | 4.9              | + 14.0%                               | + 6.1%                     | 1,241            | - 38.6%                  | - 12.9%                    |  |
| \$100,001 to \$200,000 | 16,164           | - 11.6%                  | - 16.8%                    | 8.5              | + 9.0%                                | - 2.8%                     | 2,109            | - 25.6%                  | - 14.4%                    |  |
| \$200,001 to \$300,000 | 12,764           | + 1.2%                   | - 16.3%                    | 7.0              | + 11.1%                               | - 3.3%                     | 2,011            | - 16.2%                  | - 14.1%                    |  |
| \$300,001 and Above    | 17,884           | + 20.4%                  | - 11.7%                    | 4.7              | + 17.5%                               | + 0.2%                     | 4,436            | - 8.4%                   | - 12.8%                    |  |
| Total                  | 50,907           | - 0.1%                   | - 14.2%                    | 6.1              | + 10.9%                               | - 1.6%                     | 9,797            | - 19.0%                  | - 13.4%                    |  |