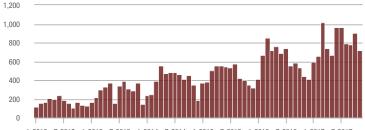

| - 5.7%                   | - 13.9%                    |  |
| \$300,001 and Above    | 717               | + 62.6%                  | - 20.9%                    | 3.6              | + 9.1%                                | - 17.8%                    | 234              | + 33.0%                  | - 8.2%                     |  |
| Total                  | 1,699             | + 21.3%                  | - 17.6%                    | 4.1              | 0.0%                                  | - 15.0%                    | 498              | + 11.2%                  | - 6.0%                     |  |

600 500

400

300

200

100 0

### **Showings**







1-2012 7-2012 1-2013 7-2013 1-2014 7-2014 1-2015 7-2015 1-2016 7-2016 1-2017 7-2017



\$100,001 to \$200,000

\$300,001 and Above



1-2012 7-2012 1-2013 7-2013 1-2014 7-2014 1-2015 7-2015 1-2016 7-2016 1-2017 7-2017

7-2012 1-2013 7-2013 1-2015 7-2015 1-2016 7-2016 1-2017 7-2017 1-2012 1-2014 7-2014





# **Lincoln County, NC**

|                        | Total<br>Showings |                          |                            | (                | Buyer Interest<br>(Showings/Listings) |                            |                  | Managed<br>Listings      |                            |  |
|------------------------|-------------------|--------------------------|----------------------------|------------------|---------------------------------------|----------------------------|------------------|--------------------------|----------------------------|--|
| Price Range            | November<br>2017  | Year-Over-Yea