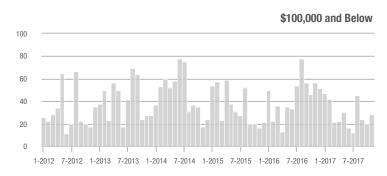

# **Charlotte MSA**

|                        |                  | Total<br>Showings        |                            |                  | Buyer Interest<br>(Showings/Listings) |                            |                  | Managed<br>Listings      |                            |  |
|------------------------|------------------|--------------------------|----------------------------|------------------|---------------------------------------|----------------------------|------------------|--------------------------|----------------------------|--|
| Price Range            | November<br>2017 | Year-Over-Year<br>Change | Month-Over-Month<br>Change | November<br>2017 | Year-Over-Year<br>Change              | Month-Over-Month<br>Change | November<br>2017 | Year-Over-Year<br>Change | Month-Over-Month<br>Change |  |
| \$100,000 and Below    | 4,095            | - 21.3%                  | - 7.6%                     | 4.9              | + 14.0%                               | + 6.1%                     | 1,241            | - 38.6%                  | - 12.9%                    |  |
| \$100,001 to \$200,000 | 16,164           | - 11.6%                  | - 16.8%                    | 8.5              | + 9.0%                                | - 2.8%                     | 2,109            | - 25.6%                  | - 14.4%                    |  |
| \$200,001 to \$300,000 | 12,764           | + 1.2%                   | - 16.3%                    | 7.0              | + 11.1%                               | - 3.3%                     | 2,011            | - 16.2%                  | - 14.1%                    |  |
| \$300,001 and Above    | 17,884           | + 20.4%                  | - 11.7%                    | 4.7              | + 17.5%                               | + 0.2%                     | 4,436            | - 8.4%                   | - 12.8%                    |  |
| Total                  | 50,907           | - 0.1%                   | - 14.2%                    | 6.1              | + 10.9%                               | - 1.6%                     | 9,797            | - 19.0%                  | - 13.4%                    |  |