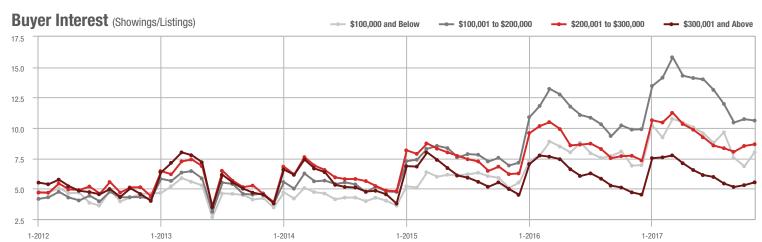

## Buyer Interest (Showings/Listings)

Current as of December 5, 2017. Report © 2017 ShowingTime. | Information deemed reliable but not guaranteed.

1-2012 7-2012 1-2013 7-2013 1-2014 7-2014 1-2015 7-2015 1-2016 7-2016 1-2017 7-2017

#### 1-2012 7-2012 1-2013 7-2013 1-2014 1-2015 7-2015 1-2016 7-2016 1-2017 7-2017 7-2014

Buyer Interest (Showings/Listings)

### Buyer Interest (Showings/Listings)

### Buyer Interest (Showings/Listings) \$100,000 and Below - \$100,001 to \$200,000 \$200,001 to \$300,000 \$300,001 and Above 12 10 8 6 4

1-2015

400

# Buyer Interest (Showings/Listings)

### Buyer Interest (Showings/Listings)

7 6

5 Δ

3 2

0

1-2012 7-2012 1-2013 7-2013 1-2014 7-2014 1-2015 7-2015 1-2016 7-2016 1-2017 7-2017