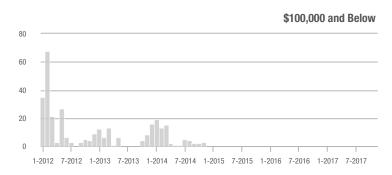

50

40 30

20 10

0

20

15

10

5

n

1-2012

7-2012 1-2013 7-2013 1-2014

### **Showings**

1-2012 7-2012 1-2013 7-2013 1-2014 7-2014 1-2015 7-2015 1-2016 7-2016 1-2017 7-2017

1-2015 7-2015 1-2016 7-2016

1-2012 7-2012 1-2013 7-2013 1-2014 7-2014 1-2015 7-2015 1-2016 7-2016 1-2017 7-2017