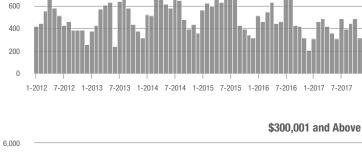

\$300,001 and Above

7-2017

1-2017

7-2014

\$300,001 and Above

\$300,001 and Above

1-2017 7-2017

7-2016

\$300,001 and Above