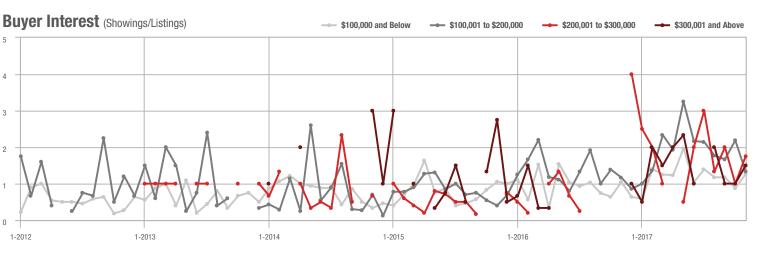

## Buyer Interest (Showings/Listings)

Current as of December 5, 2017. Report © 2017 ShowingTime. | Information deemed reliable but not guaranteed.

1-2012 7-2012 1-2013 7-2013 1-2014 7-2014 1-2015 7-2015 1-2016 7-2016 1-2017 7-2017