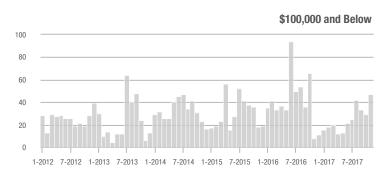

| 346               | - 18.2%                  | - 36.3%                    | 5.9              | - 10.6%                               | - 22.3%                    | 83               | - 17.0%                  | - 17.8%                    |  |
| \$300,001 and Above    | 1,052             | + 22.2%                  | + 0.2%                     | 4.0              | + 25.0%                               | + 6.8%                     | 317              | - 12.4%                  | - 6.2%                     |  |
| Total                  | 1,574             | + 3.7%                   | - 11.4%                    | 4.4              | + 12.8%                               | + 1.3%                     | 493              | - 18.5%                  | - 12.0%                    |  |

## **Showings**







600

1.750 1,500 1,250 1,000 750 500 250 0

7-2012 1-2013 7-2013 1-2014 1-2015 7-2015 1-2016 7-2016 1-2017 7-2017 1-2012 7-2014

\$100,001 to \$200,000

\$300,001 and Above







# Lancaster County, SC

|                        | Total<br>Showings |                          |                            | (                | Buyer Interest<br>(Showings/Listings) |                            |                  | Managed<br>Listings      |                            |  |
|------------------------|-------------------|--------------------------|----------------------------|------------------|---------------------------------------|----------------------------|------------------|--------------------------|----------------------------|--|
| Price Range            | November<br>2017  | Year-