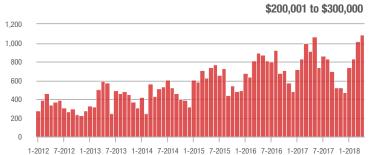

### **Charlotte MSA**

|                        | Total<br>Showings |                          |                            | (             | Buyer Interest<br>(Showings/Listings) |                            |               | Managed<br>Listings      |                            |  |
|------------------------|-------------------|--------------------------|----------------------------|---------------|---------------------------------------|----------------------------|---------------|--------------------------|----------------------------|--|
| Price Range            | April<br>2018     | Year-Over-Year<br>Change | Month-Over-Month<br>Change | April<br>2018 | Year-Over-Year<br>Change              | Month-Over-Month<br>Change | April<br>2018 | Year-Over-Year<br>Change | Month-Over-Month<br>Change |  |
| \$100,000 and Below    | 5,025             | - 23.4%                  | - 5.8%                     | 6.6           | + 11.9%                               | + 2.0%                     | 1,139         | - 39.5%                  | - 11.2%                    |  |
| \$100,001 to \$200,000 | 24,828            | - 7.2%                   | - 4.6%                     | 13.0          | + 19.3%                               | - 2.1%                     | 2,109         | - 25.5%                  | - 4.3%                     |  |
| \$200,001 to \$300,000 | 22,522            | + 13.4%                  | + 6.2%                     | 10.0          | + 13.6%                               | + 1.5%                     | 2,449         | - 5.5%                   | + 2.0%                     |  |
| \$300,001 and Above    | 32,063            | + 13.1%                  | + 1.0%                     | 6.9           | + 13.1%                               | - 3.7%                     | 5,249         | - 7.6%                   | + 1.8%                     |  |
| Total                  | 84,438            | + 3.6%                   | + 0.2%                     | 8.9           | + 14.1%                               | - 2.0%                     | 10,946        | - 15.7%                  | - 0.9%                     |  |