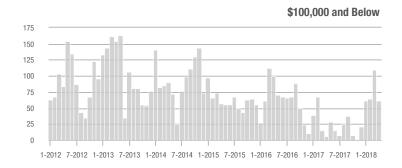

### **Charlotte MSA**

|                        | Total<br>Showings |                          |                            | (             | Buyer Interest<br>(Showings/Listings) |                            |               | Managed<br>Listings      |                            |  |
|------------------------|-------------------|--------------------------|----------------------------|---------------|---------------------------------------|----------------------------|---------------|--------------------------|----------------------------|--|
| Price Range            | April<br>2018     | Year-Over-Year<br>Change | Month-Over-Month<br>Change | April<br>2018 | Year-Over-Year<br>Change              | Month-Over-Month<br>Change | April<br>2018 | Year-Over-Year<br>Change | Month-Over-Month<br>Change |  |
| \$100,000 and Below    | 5,025             | - 23.4%                  | - 5.8%                     | 6.6           | + 11.9%                               | + 2.0%                     | 1,139         | - 39.5%                  | - 11.2%                    |  |
| \$100,001 to \$200,000 | 24,828            | - 7.2%                   | - 4.6%                     | 13.0          | + 19.3%                               | - 2.1%                     | 2,109         | - 25.5%                  | - 4.3%                     |  |
| \$200,001 to \$300,000 | 22,522            | + 13.4%                  | + 6.2%                     | 10.0          | + 13.6%                               | + 1.5%                     | 2,449         | - 5.5%                   | + 2.0%                     |  |
| \$300,001 and Above    | 32,063            | + 13.1%                  | + 1.0%                     | 6.9           | + 13.1%                               | - 3.7%                     | 5,249         | - 7.6%                   | + 1.8%                     |  |
| Total                  | 84,438            | + 3.6%                   | + 0.2%                     | 8.9           | + 14.1%                               | - 2.0%                     | 10,946        | - 15.7%                  | - 0.9%                     |  |