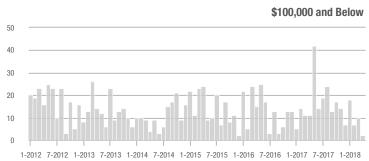

| - 92.9%                    | 0.5           | - 72.2%                               | - 68.8%                    | 4             | - 76.5%                  | - 50.0%                    |  |
| \$300,001 and Above    | 4                 | - 50.0%                  | 0.0%                       | 1.3           | + 160.0%                              | 0.0%                       | 4             | - 77.8%                  | - 33.3%                    |  |
| Total                  | 17                | - 66.7%                  | - 79.5%                    | 1.3           | + 8.3%                                | - 74.4%                    | 17            | - 76.1%                  | - 37.0%                    |  |

60 50

40

30

20

10 0

10

5

#### **Showings**

20

15

10

5

0 1-2012





1-2013

1-2014



1-2015

1-2016



#### \$100,001 to \$200,000



1-2012 7-2012 1-2013 7-2013 1-2014 7-2014 1-2015 7-2015 1-2016 7-2016 1-2017 7-2017 1-2018

\$300,001 and Above

1-2018

1-2017

<sup>20</sup> 15





\$100,001 to \$200,000

## **Anson County, NC**

|                        | Total<br>Showings |                          |                            |               | Buyer Interest<br>(Showings/Listings) |                            |               | Managed<br>Listings      |                            |  |
|------------------------|-------------------|--------------------------|----------------------------|---------------|---------------------------------------|----------------------------|---------------|--------------------------|----------------------------|--|
| P