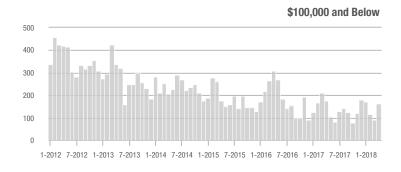

### **Charlotte MSA**

|                        | Total<br>Showings |                          |                            | (             | Buyer Interest<br>(Showings/Listings) |                            |               | Managed<br>Listings      |                            |  |
|------------------------|-------------------|--------------------------|----------------------------|---------------|---------------------------------------|----------------------------|---------------|--------------------------|----------------------------|--|
| Price Range            | April<br>2018     | Year-Over-Year<br>Change | Month-Over-Month<br>Change | April<br>2018 | Year-Over-Year<br>Change              | Month-Over-Month<br>Change | April<br>2018 | Year-Over-Year<br>Change | Month-Over-Month<br>Change |  |
| \$100,000 and Below    | 5,025             | - 23.4%                  | - 5.8%                     | 6.6           | + 11.9%                               | + 2.0%                     | 1,139         | - 39.5%                  | - 11.2%                    |  |
| \$100,001 to \$200,000 | 24,828            | - 7.2%                   | - 4.6%                     | 13.0          | + 19.3%                               | - 2.1%                     | 2,109         | - 25.5%                  | - 4.3%                     |  |
| \$200,001 to \$300,000 | 22,522            | + 13.4%                  | + 6.2%                     | 10.0          | + 13.6%                               | + 1.5%                     | 2,449         | - 5.5%                   | + 2.0%                     |  |
| \$300,001 and Above    | 32,063            | + 13.1%                  | + 1.0%                     | 6.9           | + 13.1%                               | - 3.7%                     | 5,249         | - 7.6%                   | + 1.8%                     |  |
| Total                  | 84,438            | + 3.6%                   | + 0.2%                     | 8.9           | + 14.1%                               | - 2.0%                     | 10,946        | - 15.7%                  | - 0.9%                     |  |