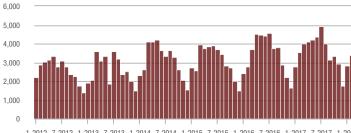

### **Charlotte MSA**

|                        | Total<br>Showings |                          |                            | (             | Buyer Interest<br>(Showings/Listings) |                            |               | Managed<br>Listings      |                            |  |
|------------------------|-------------------|--------------------------|----------------------------|---------------|---------------------------------------|----------------------------|---------------|--------------------------|----------------------------|--|
| Price Range            | April<br>2018     | Year-Over-Year<br>Change | Month-Over-Month<br>Change | April<br>2018 | Year-Over-Year<br>Change              | Month-Over-Month<br>Change | April<br>2018 | Year-Over-Year<br>Change | Month-Over-Month<br>Change |  |
| \$100,000 and Below    | 5,025             | - 23.4%                  | - 5.8%                     | 6.6           | + 11.9%                               | + 2.0%                     | 1,139         | - 39.5%                  | - 11.2%                    |  |
| \$100,001 to \$200,000 | 24,828            | - 7.2%                   | - 4.6%                     | 13.0          | + 19.3%                               | - 2.1%                     | 2,109         | - 25.5%                  | - 4.3%                     |  |
| \$200,001 to \$300,000 | 22,522            | + 13.4%                  | + 6.2%                     | 10.0          | + 13.6%                               | + 1.5%                     | 2,449         | - 5.5%                   | + 2.0%                     |  |
| \$300,001 and Above    | 32,063            | + 13.1%                  | + 1.0%                     | 6.9           | + 13.1%                               | - 3.7%                     | 5,249         | - 7.6%                   | + 1.8%                     |  |
| Total                  | 84,438            | + 3.6%                   | + 0.2%                     | 8.9           | + 14.1%                               | - 2.0%                     | 10,946        | - 15.7%                  | - 0.9%                     |  |