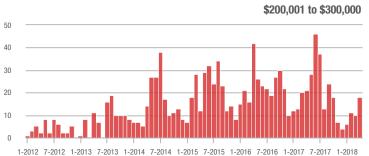

### **Charlotte MSA**

|                        | Total<br>Showings |                          |                            | (             | Buyer Interest<br>(Showings/Listings) |                            |               | Managed<br>Listings      |                            |  |
|------------------------|-------------------|--------------------------|----------------------------|---------------|---------------------------------------|----------------------------|---------------|--------------------------|----------------------------|--|
| Price Range            | April<br>2018     | Year-Over-Year<br>Change | Month-Over-Month<br>Change | April<br>2018 | Year-Over-Year<br>Change              | Month-Over-Month<br>Change | April<br>2018 | Year-Over-Year<br>Change | Month-Over-Month<br>Change |  |
| \$100,000 and Below    | 5,025             | - 23.4%                  | - 5.8%                     | 6.6           | + 11.9%                               | + 2.0%                     | 1,139         | - 39.5%                  | - 11.2%                    |  |
| \$100,001 to \$200,000 | 24,828            | - 7.2%                   | - 4.6%                     | 13.0          | + 19.3%                               | - 2.1%                     | 2,109         | - 25.5%                  | - 4.3%                     |  |
| \$200,001 to \$300,000 | 22,522            | + 13.4%                  | + 6.2%                     | 10.0          | + 13.6%                               | + 1.5%                     | 2,449         | - 5.5%                   | + 2.0%                     |  |
| \$300,001 and Above    | 32,063            | + 13.1%                  | + 1.0%                     | 6.9           | + 13.1%                               | - 3.7%                     | 5,249         | - 7.6%                   | + 1.8%                     |  |
| Total                  | 84,438            | + 3.6%                   | + 0.2%                     | 8.9           | + 14.1%                               | - 2.0%                     | 10,946        | - 15.7%                  | - 0.9%                     |  |