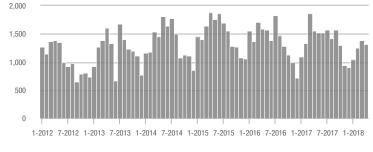

to \$300,000 | 1,225             | + 4.0%                   | + 4.1%                     | 5.9           | + 11.3%                  | + 3.1%                     | 239                 | - 18.4%                  | - 2.4%                     |
| \$300,001 and Above    | 2,953             | + 15.5%                  | + 3.6%                     | 5.2           | + 23.8%                  | - 2.9%                     | 650                 | - 16.0%                  | + 0.2%                     |
| Total                  | 5,874             | + 1.4%                   | + 1.1%                     | 5.6           | + 9.8%                   | - 1.0%                     | 1,279               | - 18.4%                  | - 2.9%                     |

#### **Showings**





#### \$200,001 to \$300,000





\$100,001 to \$200,000



1-2012 7-2012 1-2013 7-2013 1-2014 7-2014 1-2015 7-2015 1-2016 7-2016 1-2017 7-2017 1-2018



4 000



Charlotte Regional Realtor<sup>®</sup> Association 

## Kannapolis, NC

|                        | Total<br>Showings |                          |                            | (             | Buyer Interest<br>(Showings/Listings) |                            |               | Managed<br>Listings      |                            |  |
|------------------------|-------------------|--------------------------|----------------------------|---------------|---------------------------------------|----------------------------|---------------|--------------------------|----------------------------|--|
| Price Range            | April<br>2018     | Year-Over-Year<br>Chan