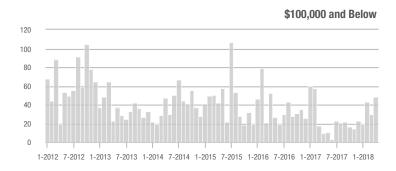

## **Cabarrus County, NC**

|                        | Total<br>Showings |                          |                            | (             | Buyer Interest<br>(Showings/Listings) |                            |               | Managed<br>Listings      |                            |  |
|------------------------|-------------------|--------------------------|----------------------------|---------------|---------------------------------------|----------------------------|---------------|--------------------------|----------------------------|--|
| Price Range            | April<br>2018     | Year-Over-Year<br>Change | Month-Over-Month<br>Change | April<br>2018 | Year-Over-Year<br>Change              | Month-Over-Month<br>Change | April<br>2018 | Year-Over-Year<br>Change | Month-Over-Month<br>Change |  |
| \$100,000 and Below    | 648               | - 16.6%                  | + 22.3%                    | 8.1           | + 24.6%                               | + 20.9%                    | 115           | - 38.5%                  | - 5.0%                     |  |
| \$100,001 to \$200,000 | 2,782             | - 4.8%                   | + 1.3%                     | 13.8          | + 35.3%                               | + 3.0%                     | 220           | - 30.2%                  | - 1.8%                     |  |
| \$200,001 to \$300,000 | 2,048             | + 27.0%                  | + 23.7%                    | 9.6           | + 15.7%                               | + 0.1%                     | 229           | + 6.5%                   | + 19.9%                    |  |
| \$300,001 and Above    | 1,858             | + 19.8%                  | - 4.2%                     | 5.9           | + 31.1%                               | - 7.0%                     | 372           | - 8.4%                   | - 0.5%                     |  |
| Total                  | 7,336             | + 6.9%                   | + 6.8%                     | 9.1           | + 24.7%                               | + 0.2%                     | 936           | - 16.7%                  | + 2.9%                     |  |

### **Charlotte MSA**

|                        | Total<br>Showings |                          |                            | (             | Buyer Interest<br>(Showings/Listings) |                            |               | Managed<br>Listings      |                            |  |
|------------------------|-------------------|--------------------------|----------------------------|---------------|---------------------------------------|----------------------------|---------------|--------------------------|----------------------------|--|
| Price Range            | April<br>2018     | Year-Over-Year<br>Change | Month-Over-Month<br>Change | April<br>2018 | Year-Over-Year<br>Change              | Month-Over-Month<br>Change | April<br>2018 | Year-Over-Year<br>Change | Month-Over-Month<br>Change |  |
| \$100,000 and Below    | 5,025             | - 23.4%                  | - 5.8%                     | 6.6           | + 11.9%                               | + 2.0%                     | 1,139         | - 39.5%                  | - 11.2%                    |  |
| \$100,001 to \$200,000 | 24,828            | - 7.2%                   | - 4.6%                     | 13.0          | + 19.3%                               | - 2.1%                     | 2,109         | - 25.5%                  | - 4.3%                     |  |
| \$200,001 to \$300,000 | 22,522            | + 13.4%                  | + 6.2%                     | 10.0          | + 13.6%                               | + 1.5%                     | 2,449         | - 5.5%                   | + 2.0%                     |  |
| \$300,001 and Above    | 32,063            | + 13.1%                  | + 1.0%                     | 6.9           | + 13.1%                               | - 3.7%                     | 5,249         | - 7.6%                   | + 1.8%                     |  |
| Total                  | 84,438            | + 3.6%                   | + 0.2%                     | 8.9           | + 14.1%                               | - 2.0%                     | 10,946        | - 15.7%                  | - 0.9%                     |  |

# **City of Charlotte, NC**

|                        | Total<br>Showings |                          |                            | (             | Buyer Interest<br>(Showings/Listings) |                            |               | Managed<br>Listings      |                            |  |
|------------------------|-------------------|--------------------------|----------------------------|---------------|---------------------------------------|----------------------------|---------------|--------------------------|----------------------------|--|
| Price Range            | April<br>2018     | Year-Over-Year<br>Change | Month-Over-Month<br>Change | April<br>2018 | Year-Over-Year<br>Change              | Month-Over-Month<br>Change | April<br>2018 | Year-Over-Year<br>Change | Month-Over-Month<br>Change |  |
| \$100,000 and Below    | 1,212             | - 55.4%                  | - 9.8%                     | 10.9          | + 1.9%                                | - 4.8%                     | 146           | - 55.6%                  | - 9.9%                     |  |
| \$100,001 to \$200,000 | 12,040            | - 13.8%                  | - 2.6%                     | 16.9          | + 17.4%                               | - 1.5%                     | 735           | - 29.1%                  | - 1.9%                     |  |
| \$200,001 to \$300,000 | 9,442             | + 12.6%                  | + 1.8%                     | 11.3          | + 9.7%                                | + 1.3%                     | 868           | - 1.8%                   | - 0.6%                     |  |
| \$300,001 and Above    | 13,476            | + 4.6%                   | - 1.8%                     | 7.9           | + 3.9%                                | - 7.9%                     | 1,854         | - 3.8%                   | + 4.5%                     |  |
| Total                  | 36,170            | - 4.7%                   | - 1.5%                     | 10.8          | + 5.9%                                | - 4.3%                     | 3,603         | - 13.7%                  | + 1.3%                     |  |