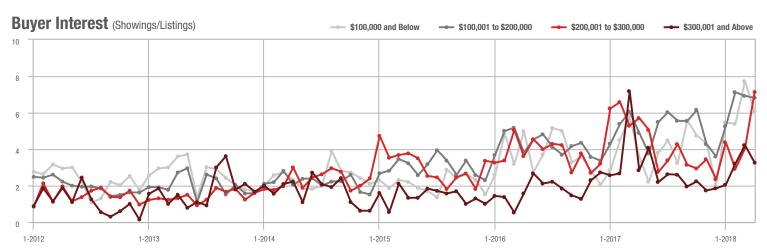

0%                   | 7.1           | + 24.6%                  | + 76.7%                    | 38                  | - 2.6%                   | + 35.7%                    |
| \$300,001 and Above    | 90                | + 143.2%                 | - 41.6%                    | 3.3           | + 17.9%                  | - 22.7%                    | 29                  | + 45.0%                  | - 27.5%                    |
| Total                  | 774               | + 21.9%                  | + 9.0%                     | 6.1           | + 32.6%                  | + 8.2%                     | 149                 | - 19.9%                  | - 2.0%                     |

500

#### **Showings**





1-2012 7-2012 1-2013 7-2013 1-2014 7-2014 1-2015 7-2015 1-2016 7-2016 1-2017 7-2017 1-2018



400 300 200 100 0 1-2012 7-2012 1-2013 7-2013 1-2014 7-2014 1-2015 7-2015 1-2016 7-2016 1-2017 7-2017 1-2018

\$300,001 and Above



\$100,001 to \$200,000







## Matthews, NC

|                        | Total<br>Showings |                          |                            | (             | Buyer Inte<br>Showings/L |                            | Managed<br>Listings |                          |                            |
|------------------------|-------------------|--------------------------|----------------------------|---------------|--------------------------|----------------------------|---------------------|--------------------------|----------------------------|
| Price Range            | April<br>2018     | Year-Over-Year<br>Change | Month-Over-Month<br>Change | April<br>