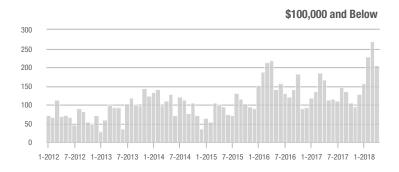

### **Charlotte MSA**

|                        | Total<br>Showings |                          |                            | (             | Buyer Interest<br>(Showings/Listings) |                            |               | Managed<br>Listings      |                            |  |
|------------------------|-------------------|--------------------------|----------------------------|---------------|---------------------------------------|----------------------------|---------------|--------------------------|----------------------------|--|
| Price Range            | April<br>2018     | Year-Over-Year<br>Change | Month-Over-Month<br>Change | April<br>2018 | Year-Over-Year<br>Change              | Month-Over-Month<br>Change | April<br>2018 | Year-Over-Year<br>Change | Month-Over-Month<br>Change |  |
| \$100,000 and Below    | 5,025             | - 23.4%                  | - 5.8%                     | 6.6           | + 11.9%                               | + 2.0%                     | 1,139         | - 39.5%                  | - 11.2%                    |  |
| \$100,001 to \$200,000 | 24,828            | - 7.2%                   | - 4.6%                     | 13.0          | + 19.3%                               | - 2.1%                     | 2,109         | - 25.5%                  | - 4.3%                     |  |
| \$200,001 to \$300,000 | 22,522            | + 13.4%                  | + 6.2%                     | 10.0          | + 13.6%                               | + 1.5%                     | 2,449         | - 5.5%                   | + 2.0%                     |  |
| \$300,001 and Above    | 32,063            | + 13.1%                  | + 1.0%                     | 6.9           | + 13.1%                               | - 3.7%                     | 5,249         | - 7.6%                   | + 1.8%                     |  |
| Total                  | 84,438            | + 3.6%                   | + 0.2%                     | 8.9           | + 14.1%                               | - 2.0%                     | 10,946        | - 15.7%                  | - 0.9%                     |  |