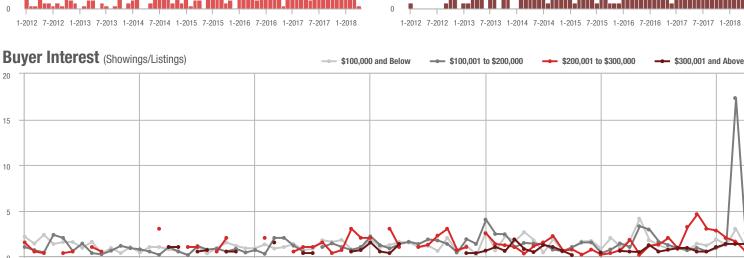

| 0.5           | - 72.2%                               | - 68.8%                    | 4             | - 76.5%                  | - 50.0%                    |  |
| \$300,001 and Above    | 4                 | - 50.0%                  | 0.0%                       | 1.3           | + 160.0%                              | 0.0%                       | 4             | - 77.8%                  | - 33.3%                    |  |
| Total                  | 17                | - 66.7%                  | - 79.5%                    | 1.3           | + 8.3%                                | - 74.4%                    | 17            | - 76.1%                  | - 37.0%                    |  |

60 50

40

30

20

10 0

10

5

#### **Showings**

20

15

10

5

0 1-2012





1-2013

1-2014



1-2015

1-2016



#### \$100,001 to \$200,000



1-2012 7-2012 1-2013 7-2013 1-2014 7-2014 1-2015 7-2015 1-2016 7-2016 1-2017 7-2017 1-2018

\$300,001 and Above

1-2018

1-2017

<sup>20</sup> 15





\$100,001 to \$200,000

## **Anson County, NC**

|                        | Total<br>Showings |                          |                            |               | Buyer Interest<br>(Showings/Listings) |                            |               | Managed<br>Listings      |                            |  |
|------------------------|-------------------|--------------------------|----------------------------|---------------|---------------------------------------|----------------------------|---------------|--------------------------|----------------------------|--|
| Price Range