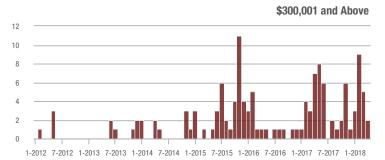

### **Charlotte MSA**

|                        | Total<br>Showings |                          |                            | (             | Buyer Interest<br>(Showings/Listings) |                            |               | Managed<br>Listings      |                            |  |
|------------------------|-------------------|--------------------------|----------------------------|---------------|---------------------------------------|----------------------------|---------------|--------------------------|----------------------------|--|
| Price Range            | April<br>2018     | Year-Over-Year<br>Change | Month-Over-Month<br>Change | April<br>2018 | Year-Over-Year<br>Change              | Month-Over-Month<br>Change | April<br>2018 | Year-Over-Year<br>Change | Month-Over-Month<br>Change |  |
| \$100,000 and Below    | 5,025             | - 23.4%                  | - 5.8%                     | 6.6           | + 11.9%                               | + 2.0%                     | 1,139         | - 39.5%                  | - 11.2%                    |  |
| \$100,001 to \$200,000 | 24,828            | - 7.2%                   | - 4.6%                     | 13.0          | + 19.3%                               | - 2.1%                     | 2,109         | - 25.5%                  | - 4.3%                     |  |
| \$200,001 to \$300,000 | 22,522            | + 13.4%                  | + 6.2%                     | 10.0          | + 13.6%                               | + 1.5%                     | 2,449         | - 5.5%                   | + 2.0%                     |  |
| \$300,001 and Above    | 32,063            | + 13.1%                  | + 1.0%                     | 6.9           | + 13.1%                               | - 3.7%                     | 5,249         | - 7.6%                   | + 1.8%                     |  |
| Total                  | 84,438            | + 3.6%                   | + 0.2%                     | 8.9           | + 14.1%                               | - 2.0%                     | 10,946        | - 15.7%                  | - 0.9%                     |  |