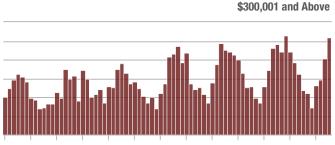

### **Charlotte MSA**

|                        | Total<br>Showings |                          |                            | (             | Buyer Interest<br>(Showings/Listings) |                            |               | Managed<br>Listings      |                            |  |
|------------------------|-------------------|--------------------------|----------------------------|---------------|---------------------------------------|----------------------------|---------------|--------------------------|----------------------------|--|
| Price Range            | April<br>2018     | Year-Over-Year<br>Change | Month-Over-Month<br>Change | April<br>2018 | Year-Over-Year<br>Change              | Month-Over-Month<br>Change | April<br>2018 | Year-Over-Year<br>Change | Month-Over-Month<br>Change |  |
| \$100,000 and Below    | 5,025             | - 23.4%                  | - 5.8%                     | 6.6           | + 11.9%                               | + 2.0%                     | 1,139         | - 39.5%                  | - 11.2%                    |  |
| \$100,001 to \$200,000 | 24,828            | - 7.2%                   | - 4.6%                     | 13.0          | + 19.3%                               | - 2.1%                     | 2,109         | - 25.5%                  | - 4.3%                     |  |
| \$200,001 to \$300,000 | 22,522            | + 13.4%                  | + 6.2%                     | 10.0          | + 13.6%                               | + 1.5%                     | 2,449         | - 5.5%                   | + 2.0%                     |  |
| \$300,001 and Above    | 32,063            | + 13.1%                  | + 1.0%                     | 6.9           | + 13.1%                               | - 3.7%                     | 5,249         | - 7.6%                   | + 1.8%                     |  |
| Total                  | 84,438            | + 3.6%                   | + 0.2%                     | 8.9           | + 14.1%                               | - 2.0%                     | 10,946        | - 15.7%                  | - 0.9%                     |  |