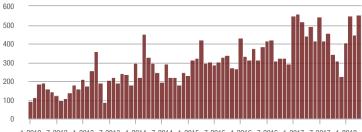

#### \$200,001 to \$300,000

1-2012 7-2012 1-2013 7-2013 1-2014 7-2014 1-2015 7-2015 1-2016 7-2016 1-2017 7-2017 1-2018

7-2012 1-2013 7-2013 1-2014 7-2014 1-2015 7-2015 1-2016 7-2016 1-2012 1-2017 7-2017 1-2018