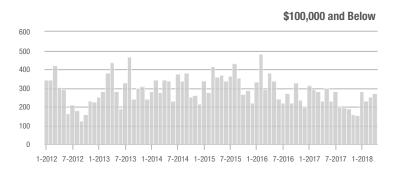

### **Charlotte MSA**

|                        | Total<br>Showings |                          |                            | (             | Buyer Interest<br>(Showings/Listings) |                            |               | Managed<br>Listings      |                            |  |
|------------------------|-------------------|--------------------------|----------------------------|---------------|---------------------------------------|----------------------------|---------------|--------------------------|----------------------------|--|
| Price Range            | April<br>2018     | Year-Over-Year<br>Change | Month-Over-Month<br>Change | April<br>2018 | Year-Over-Year<br>Change              | Month-Over-Month<br>Change | April<br>2018 | Year-Over-Year<br>Change | Month-Over-Month<br>Change |  |
| \$100,000 and Below    | 5,025             | - 23.4%                  | - 5.8%                     | 6.6           | + 11.9%                               | + 2.0%                     | 1,139         | - 39.5%                  | - 11.2%                    |  |
| \$100,001 to \$200,000 | 24,828            | - 7.2%                   | - 4.6%                     | 13.0          | + 19.3%                               | - 2.1%                     | 2,109         | - 25.5%                  | - 4.3%                     |  |
| \$200,001 to \$300,000 | 22,522            | + 13.4%                  | + 6.2%                     | 10.0          | + 13.6%                               | + 1.5%                     | 2,449         | - 5.5%                   | + 2.0%                     |  |
| \$300,001 and Above    | 32,063            | + 13.1%                  | + 1.0%                     | 6.9           | + 13.1%                               | - 3.7%                     | 5,249         | - 7.6%                   | + 1.8%                     |  |
| Total                  | 84,438            | + 3.6%                   | + 0.2%                     | 8.9           | + 14.1%                               | - 2.0%                     | 10,946        | - 15.7%                  | - 0.9%                     |  |