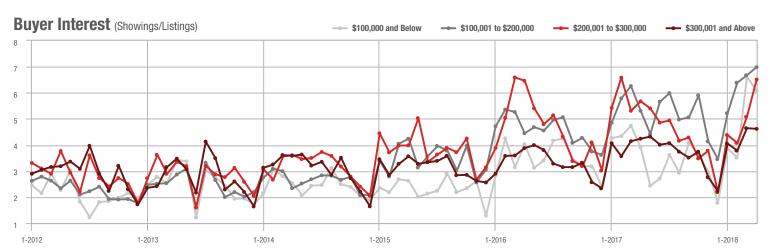

| 6.5           | + 14.0%                  | + 28.1%                    | 98                  | - 15.5%                  | + 8.9%                     |
| \$300,001 and Above    | 959               | + 7.8%                   | - 10.5%                    | 4.6           | + 9.5%                   | - 0.5%                     | 240                 | - 12.4%                  | - 11.1%                    |
| Total                  | 2,317             | + 6.3%                   | + 2.3%                     | 5.6           | + 19.1%                  | + 6.5%                     | 512                 | - 22.7%                  | - 6.2%                     |

800

600

400

200

0

#### **Showings**







1-2012 7-2012 1-2013 7-2013 1-2014 7-2014 1-2015 7-2015 1-2016 7-2016 1-2017 7-2017 1-2018



\$100,001 to \$200,000

1-2012 7-2012 1-2013 7-2013 1-2014 7-2014 1-2015 7-2015 1-2016 7-2016 1-2017 7-2017 1-2018

\$300,001 and Above



1-2012 7-2012 1-2013 7-2013 1-2014 7-2014 1-2015 7-2015 1-2016 7-2016 1-2017 7-2017 1-2018

Current as of May 5, 2018. Report © 2018 ShowingTime. I Information deemed reliable but not guaranteed.



Analytic and Trend Data for the Charlotte Regional Realtor® Association

### Lincolnton, NC

|                        | Total<br>Showings |                          |                            |               | Buyer Inte<br>Showings/L |                            | Managed<br>Listings |                          |                            |
|------------------------|-------------------|--------------------------|----------------------------|------------