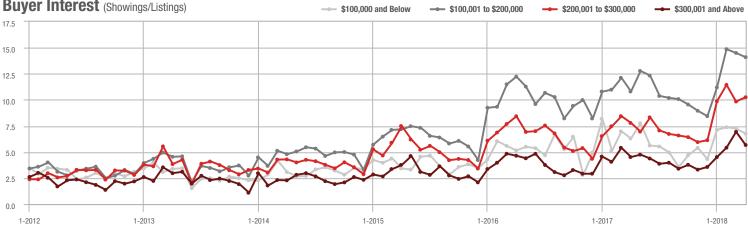

### **Charlotte MSA**

|                        | Total<br>Showings |                          |                            | (             | Buyer Interest<br>(Showings/Listings) |                            |               | Managed<br>Listings      |                            |  |
|------------------------|-------------------|--------------------------|----------------------------|---------------|---------------------------------------|----------------------------|---------------|--------------------------|----------------------------|--|
| Price Range            | April<br>2018     | Year-Over-Year<br>Change | Month-Over-Month<br>Change | April<br>2018 | Year-Over-Year<br>Change              | Month-Over-Month<br>Change | April<br>2018 | Year-Over-Year<br>Change | Month-Over-Month<br>Change |  |
| \$100,000 and Below    | 5,025             | - 23.4%                  | - 5.8%                     | 6.6           | + 11.9%                               | + 2.0%                     | 1,139         | - 39.5%                  | - 11.2%                    |  |
| \$100,001 to \$200,000 | 24,828            | - 7.2%                   | - 4.6%                     | 13.0          | + 19.3%                               | - 2.1%                     | 2,109         | - 25.5%                  | - 4.3%                     |  |
| \$200,001 to \$300,000 | 22,522            | + 13.4%                  | + 6.2%                     | 10.0          | + 13.6%                               | + 1.5%                     | 2,449         | - 5.5%                   | + 2.0%                     |  |
| \$300,001 and Above    | 32,063            | + 13.1%                  | + 1.0%                     | 6.9           | + 13.1%                               | - 3.7%                     | 5,249         | - 7.6%                   | + 1.8%                     |  |
| Total                  | 84,438            | + 3.6%                   | + 0.2%                     | 8.9           | + 14.1%                               | - 2.0%                     | 10,946        | - 15.7%                  | - 0.9%                     |  |

# **City of Charlotte, NC**

|                        | Total<br>Showings |                          |                            | (             | Buyer Interest<br>(Showings/Listings) |                            |               | Managed<br>Listings      |                            |  |
|------------------------|-------------------|--------------------------|----------------------------|---------------|---------------------------------------|----------------------------|---------------|--------------------------|----------------------------|--|
| Price Range            | April<br>2018     | Year-Over-Year<br>Change | Month-Over-Month<br>Change | April<br>2018 | Year-Over-Year<br>Change              | Month-Over-Month<br>Change | April<br>2018 | Year-Over-Year<br>Change | Month-Over-Month<br>Change |  |
| \$100,000 and Below    | 1,212             | - 55.4%                  | - 9.8%                     | 10.9          | + 1.9%                                | - 4.8%                     | 146           | - 55.6%                  | - 9.9%                     |  |
| \$100,001 to \$200,000 | 12,040            | - 13.8%                  | - 2.6%                     | 16.9          | + 17.4%                               | - 1.5%                     | 735           | - 29.1%                  | - 1.9%                     |  |
| \$200,001 to \$300,000 | 9,442             | + 12.6%                  | + 1.8%                     | 11.3          | + 9.7%                                | + 1.3%                     | 868           | - 1.8%                   | - 0.6%                     |  |
| \$300,001 and Above    | 13,476            | + 4.6%                   | - 1.8%                     | 7.9           | + 3.9%                                | - 7.9%                     | 1,854         | - 3.8%                   | + 4.5%                     |  |
| Total                  | 36,170            | - 4.7%                   | - 1.5%                     | 10.8          | + 5.9%                                | - 4.3%                     | 3,603         | - 13.7%                  | + 1.3%                     |  |

# **Mecklenburg County, NC**

|                        | Total<br>Showings |                          |                            | (             | Buyer Interest<br>(Showings/Listings) |                            |               | Managed<br>Listings      |                            |  |
|------------------------|-------------------|--------------------------|----------------------------|---------------|---------------------------------------|----------------------------|---------------|--------------------------|----------------------------|--|
| Price Range            | April<br>2018     | Year-Over-Year<br>Change | Month-Over-Month<br>Change | April<br>2018 | Year-Over-Year<br>Change              | Month-Over-Month<br>Change | April<br>2018 | Year-Over-Year<br>Change | Month-Over-Month<br>Change |  |
| \$100,000 and Below    | 1,224             | - 55.8%                  | - 10.0%                    | 10.0          | - 2.9%                                | - 3.7%                     | 161           | - 56.3%                  | - 12.0%                    |  |
| \$100,001 to \$200,000 | 13,264            | - 15.0%                  | - 4.0%                     | 16.5          | + 15.4%                               | - 1.4%                     | 842           | - 29.4%                  | - 3.3%                     |  |
| \$200,001 to \$300,000 | 12,166            | + 10.0%                  | + 3.1%                     | 11.1          | + 7.8%                                | + 1.9%                     | 1,132         | - 2.8%                   | + 0.1%                     |  |
| \$300,001 and Above    | 18,548            | + 8.2%                   | + 0.5%                     | 7.7           | + 8.5%                                | - 5.1%                     | 2,623         | - 6.3%                   | + 3.6%                     |  |
| Total                  | 45,202            | - 2.9%                   | - 0.5%                     | 10.3          | + 7.3%                                | - 3.1%                     | 4,758         | - 13.9%                  | + 0.9%                     |  |