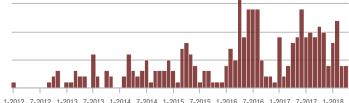

.5           | - 72.2%                               | - 68.8%                    | 4             | - 76.5%                  | - 50.0%                    |  |
| \$300,001 and Above    | 4                 | - 50.0%                  | 0.0%                       | 1.3           | + 160.0%                              | 0.0%                       | 4             | - 77.8%                  | - 33.3%                    |  |
| Total                  | 17                | - 66.7%                  | - 79.5%                    | 1.3           | + 8.3%                                | - 74.4%                    | 17            | - 76.1%                  | - 37.0%                    |  |

60 50

40

30

20

10 0

10

5

#### **Showings**

20

15

10

5

0 1-2012





1-2013

1-2014



1-2015

1-2016



#### \$100,001 to \$200,000



1-2012 7-2012 1-2013 7-2013 1-2014 7-2014 1-2015 7-2015 1-2016 7-2016 1-2017 7-2017 1-2018

\$300,001 and Above

1-2018

1-2017

<sup>20</sup> 15





\$100,001 to \$200,000

## **Anson County, NC**

|                        | Total<br>Showings |                          |                            |               | Buyer Interest<br>(Showings/Listings) |                            |               | Managed<br>Listings      |                            |  |
|------------------------|-------------------|--------------------------|----------------------------|---------------|---------------------------------------|----------------------------|---------------|--------------------------|----------------------------|--|
| Price Range            | April<br>2018