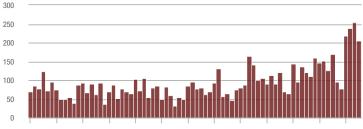

### **Charlotte MSA**

|                        | Total<br>Showings |                          |                            | (             | Buyer Interest<br>(Showings/Listings) |                            |               | Managed<br>Listings      |                            |  |
|------------------------|-------------------|--------------------------|----------------------------|---------------|---------------------------------------|----------------------------|---------------|--------------------------|----------------------------|--|
| Price Range            | April<br>2018     | Year-Over-Year<br>Change | Month-Over-Month<br>Change | April<br>2018 | Year-Over-Year<br>Change              | Month-Over-Month<br>Change | April<br>2018 | Year-Over-Year<br>Change | Month-Over-Month<br>Change |  |
| \$100,000 and Below    | 5,025             | - 23.4%                  | - 5.8%                     | 6.6           | + 11.9%                               | + 2.0%                     | 1,139         | - 39.5%                  | - 11.2%                    |  |
| \$100,001 to \$200,000 | 24,828            | - 7.2%                   | - 4.6%                     | 13.0          | + 19.3%                               | - 2.1%                     | 2,109         | - 25.5%                  | - 4.3%                     |  |
| \$200,001 to \$300,000 | 22,522            | + 13.4%                  | + 6.2%                     | 10.0          | + 13.6%                               | + 1.5%                     | 2,449         | - 5.5%                   | + 2.0%                     |  |
| \$300,001 and Above    | 32,063            | + 13.1%                  | + 1.0%                     | 6.9           | + 13.1%                               | - 3.7%                     | 5,249         | - 7.6%                   | + 1.8%                     |  |
| Total                  | 84,438            | + 3.6%                   | + 0.2%                     | 8.9           | + 14.1%                               | - 2.0%                     | 10,946        | - 15.7%                  | - 0.9%                     |  |