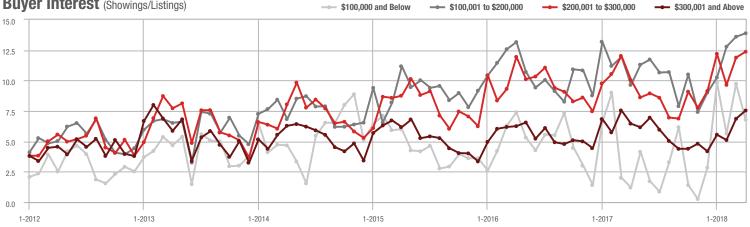

### **Charlotte MSA**

|                        | Total<br>Showings |                          |                            | (             | Buyer Interest<br>(Showings/Listings) |                            |               | Managed<br>Listings      |                            |  |
|------------------------|-------------------|--------------------------|----------------------------|---------------|---------------------------------------|----------------------------|---------------|--------------------------|----------------------------|--|
| Price Range            | April<br>2018     | Year-Over-Year<br>Change | Month-Over-Month<br>Change | April<br>2018 | Year-Over-Year<br>Change              | Month-Over-Month<br>Change | April<br>2018 | Year-Over-Year<br>Change | Month-Over-Month<br>Change |  |
| \$100,000 and Below    | 5,025             | - 23.4%                  | - 5.8%                     | 6.6           | + 11.9%                               | + 2.0%                     | 1,139         | - 39.5%                  | - 11.2%                    |  |
| \$100,001 to \$200,000 | 24,828            | - 7.2%                   | - 4.6%                     | 13.0          | + 19.3%                               | - 2.1%                     | 2,109         | - 25.5%                  | - 4.3%                     |  |
| \$200,001 to \$300,000 | 22,522            | + 13.4%                  | + 6.2%                     | 10.0          | + 13.6%                               | + 1.5%                     | 2,449         | - 5.5%                   | + 2.0%                     |  |
| \$300,001 and Above    | 32,063            | + 13.1%                  | + 1.0%                     | 6.9           | + 13.1%                               | - 3.7%                     | 5,249         | - 7.6%                   | + 1.8%                     |  |
| Total                  | 84,438            | + 3.6%                   | + 0.2%                     | 8.9           | + 14.1%                               | - 2.0%                     | 10,946        | - 15.7%                  | - 0.9%                     |  |