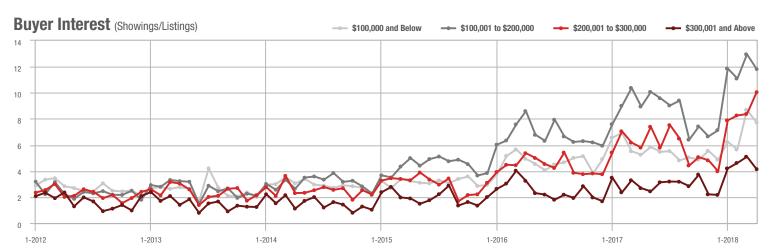

### **Charlotte MSA**

|                        | Total<br>Showings |                          |                            | (             | Buyer Interest<br>(Showings/Listings) |                            |               | Managed<br>Listings      |                            |  |
|------------------------|-------------------|--------------------------|----------------------------|---------------|---------------------------------------|----------------------------|---------------|--------------------------|----------------------------|--|
| Price Range            | April<br>2018     | Year-Over-Year<br>Change | Month-Over-Month<br>Change | April<br>2018 | Year-Over-Year<br>Change              | Month-Over-Month<br>Change | April<br>2018 | Year-Over-Year<br>Change | Month-Over-Month<br>Change |  |
| \$100,000 and Below    | 5,025             | - 23.4%                  | - 5.8%                     | 6.6           | + 11.9%                               | + 2.0%                     | 1,139         | - 39.5%                  | - 11.2%                    |  |
| \$100,001 to \$200,000 | 24,828            | - 7.2%                   | - 4.6%                     | 13.0          | + 19.3%                               | - 2.1%                     | 2,109         | - 25.5%                  | - 4.3%                     |  |
| \$200,001 to \$300,000 | 22,522            | + 13.4%                  | + 6.2%                     | 10.0          | + 13.6%                               | + 1.5%                     | 2,449         | - 5.5%                   | + 2.0%                     |  |
| \$300,001 and Above    | 32,063            | + 13.1%                  | + 1.0%                     | 6.9           | + 13.1%                               | - 3.7%                     | 5,249         | - 7.6%                   | + 1.8%                     |  |
| Total                  | 84,438            | + 3.6%                   | + 0.2%                     | 8.9           | + 14.1%                               | - 2.0%                     | 10,946        | - 15.7%                  | - 0.9%                     |  |