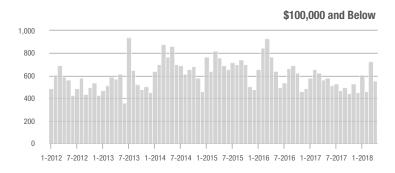

### **Charlotte MSA**

|                        | Total<br>Showings |                          |                            | (             | Buyer Interest<br>(Showings/Listings) |                            |               | Managed<br>Listings      |                            |  |
|------------------------|-------------------|--------------------------|----------------------------|---------------|---------------------------------------|----------------------------|---------------|--------------------------|----------------------------|--|
| Price Range            | April<br>2018     | Year-Over-Year<br>Change | Month-Over-Month<br>Change | April<br>2018 | Year-Over-Year<br>Change              | Month-Over-Month<br>Change | April<br>2018 | Year-Over-Year<br>Change | Month-Over-Month<br>Change |  |
| \$100,000 and Below    | 5,025             | - 23.4%                  | - 5.8%                     | 6.6           | + 11.9%                               | + 2.0%                     | 1,139         | - 39.5%                  | - 11.2%                    |  |
| \$100,001 to \$200,000 | 24,828            | - 7.2%                   | - 4.6%                     | 13.0          | + 19.3%                               | - 2.1%                     | 2,109         | - 25.5%                  | - 4.3%                     |  |
| \$200,001 to \$300,000 | 22,522            | + 13.4%                  | + 6.2%                     | 10.0          | + 13.6%                               | + 1.5%                     | 2,449         | - 5.5%                   | + 2.0%                     |  |
| \$300,001 and Above    | 32,063            | + 13.1%                  | + 1.0%                     | 6.9           | + 13.1%                               | - 3.7%                     | 5,249         | - 7.6%                   | + 1.8%                     |  |
| Total                  | 84,438            | + 3.6%                   | + 0.2%                     | 8.9           | + 14.1%                               | - 2.0%                     | 10,946        | - 15.7%                  | - 0.9%                     |  |