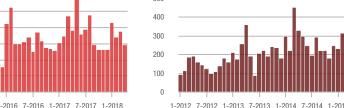

#### \$200,001 to \$300,000

1-2012 7-2012 1-2013 7-2013 1-2014 7-2014 1-2015 7-2015 1-2016 7-2016 1-2017 7-2017 1-2018

1-2015 7-2015 1-2016 7-2016 1-2012 7-2012 1-2013 7-2013 1-2014 7-2014 1-2017 7-2017 1-2018