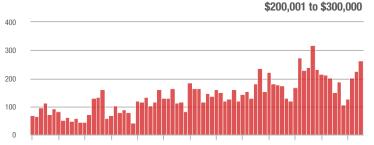

### **Charlotte MSA**

|                        | Total<br>Showings |                          |                            | (             | Buyer Interest<br>(Showings/Listings) |                            |               | Managed<br>Listings      |                            |  |
|------------------------|-------------------|--------------------------|----------------------------|---------------|---------------------------------------|----------------------------|---------------|--------------------------|----------------------------|--|
| Price Range            | April<br>2018     | Year-Over-Year<br>Change | Month-Over-Month<br>Change | April<br>2018 | Year-Over-Year<br>Change              | Month-Over-Month<br>Change | April<br>2018 | Year-Over-Year<br>Change | Month-Over-Month<br>Change |  |
| \$100,000 and Below    | 5,025             | - 23.4%                  | - 5.8%                     | 6.6           | + 11.9%                               | + 2.0%                     | 1,139         | - 39.5%                  | - 11.2%                    |  |
| \$100,001 to \$200,000 | 24,828            | - 7.2%                   | - 4.6%                     | 13.0          | + 19.3%                               | - 2.1%                     | 2,109         | - 25.5%                  | - 4.3%                     |  |
| \$200,001 to \$300,000 | 22,522            | + 13.4%                  | + 6.2%                     | 10.0          | + 13.6%                               | + 1.5%                     | 2,449         | - 5.5%                   | + 2.0%                     |  |
| \$300,001 and Above    | 32,063            | + 13.1%                  | + 1.0%                     | 6.9           | + 13.1%                               | - 3.7%                     | 5,249         | - 7.6%                   | + 1.8%                     |  |
| Total                  | 84,438            | + 3.6%                   | + 0.2%                     | 8.9           | + 14.1%                               | - 2.0%                     | 10,946        | - 15.7%                  | - 0.9%                     |  |

# **City of Charlotte, NC**

|                        | Total<br>Showings |                          |                            | (             | Buyer Interest<br>(Showings/Listings) |                            |               | Managed<br>Listings      |                            |  |
|------------------------|-------------------|--------------------------|----------------------------|---------------|---------------------------------------|----------------------------|---------------|--------------------------|----------------------------|--|
| Price Range            | April<br>2018     | Year-Over-Year<br>Change | Month-Over-Month<br>Change | April<br>2018 | Year-Over-Year<br>Change              | Month-Over-Month<br>Change | April<br>2018 | Year-Over-Year<br>Change | Month-Over-Month<br>Change |  |
| \$100,000 and Below    | 1,212             | - 55.4%                  | - 9.8%                     | 10.9          | + 1.9%                                | - 4.8%                     | 146           | - 55.6%                  | - 9.9%                     |  |
| \$100,001 to \$200,000 | 12,040            | - 13.8%                  | - 2.6%                     | 16.9          | + 17.4%                               | - 1.5%                     | 735           | - 29.1%                  | - 1.9%                     |  |
| \$200,001 to \$300,000 | 9,442             | + 12.6%                  | + 1.8%                     | 11.3          | + 9.7%                                | + 1.3%                     | 868           | - 1.8%                   | - 0.6%                     |  |
| \$300,001 and Above    | 13,476            | + 4.6%                   | - 1.8%                     | 7.9           | + 3.9%                                | - 7.9%                     | 1,854         | - 3.8%                   | + 4.5%                     |  |
| Total                  | 36,170            | - 4.7%                   | - 1.5%                     | 10.8          | + 5.9%                                | - 4.3%                     | 3,603         | - 13.7%                  | + 1.3%                     |  |