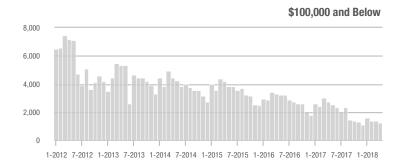

#### \$100,001 to \$200,000

1-2012 7-2012 1-2013 7-2013 1-2014 7-2014 1-2015 7-2015 1-2016 7-2016 1-2017 7-2017 1-2018

\$300,001 and Above

1-2018

1-2017

<sup>20</sup> 15

\$100,001 to \$200,000