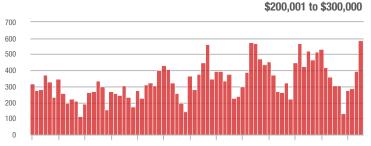

### **Charlotte MSA**

|                        | Total<br>Showings |                          |                            | (             | Buyer Interest<br>(Showings/Listings) |                            |               | Managed<br>Listings      |                            |  |
|------------------------|-------------------|--------------------------|----------------------------|---------------|---------------------------------------|----------------------------|---------------|--------------------------|----------------------------|--|
| Price Range            | April<br>2018     | Year-Over-Year<br>Change | Month-Over-Month<br>Change | April<br>2018 | Year-Over-Year<br>Change              | Month-Over-Month<br>Change | April<br>2018 | Year-Over-Year<br>Change | Month-Over-Month<br>Change |  |
| \$100,000 and Below    | 5,025             | - 23.4%                  | - 5.8%                     | 6.6           | + 11.9%                               | + 2.0%                     | 1,139         | - 39.5%                  | - 11.2%                    |  |
| \$100,001 to \$200,000 | 24,828            | - 7.2%                   | - 4.6%                     | 13.0          | + 19.3%                               | - 2.1%                     | 2,109         | - 25.5%                  | - 4.3%                     |  |
| \$200,001 to \$300,000 | 22,522            | + 13.4%                  | + 6.2%                     | 10.0          | + 13.6%                               | + 1.5%                     | 2,449         | - 5.5%                   | + 2.0%                     |  |
| \$300,001 and Above    | 32,063            | + 13.1%                  | + 1.0%                     | 6.9           | + 13.1%                               | - 3.7%                     | 5,249         | - 7.6%                   | + 1.8%                     |  |
| Total                  | 84,438            | + 3.6%                   | + 0.2%                     | 8.9           | + 14.1%                               | - 2.0%                     | 10,946        | - 15.7%                  | - 0.9%                     |  |