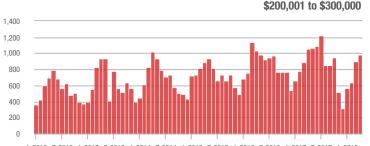

#### \$200,001 to \$300,000

1-2012 7-2012 1-2013 7-2013 1-2014 7-2014 1-2015 7-2015 1-2016 7-2016 1-2017 7-2017 1-2018