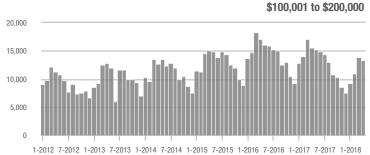

#### \$100,001 to \$200,000

1-2012 7-2012 1-2013 7-2013 1-2014 7-2014 1-2015 7-2015 1-2016 7-2016 1-2017 7-2017 1-2018

\$300,001 and Above

1-2018

1-2017

<sup>20</sup> 15

\$100,001 to \$200,000