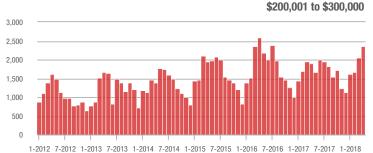

### **Charlotte MSA**

|                        | Total<br>Showings |                          |                            | (             | Buyer Interest<br>(Showings/Listings) |                            |               | Managed<br>Listings      |                            |  |
|------------------------|-------------------|--------------------------|----------------------------|---------------|---------------------------------------|----------------------------|---------------|--------------------------|----------------------------|--|
| Price Range            | April<br>2018     | Year-Over-Year<br>Change | Month-Over-Month<br>Change | April<br>2018 | Year-Over-Year<br>Change              | Month-Over-Month<br>Change | April<br>2018 | Year-Over-Year<br>Change | Month-Over-Month<br>Change |  |
| \$100,000 and Below    | 5,025             | - 23.4%                  | - 5.8%                     | 6.6           | + 11.9%                               | + 2.0%                     | 1,139         | - 39.5%                  | - 11.2%                    |  |
| \$100,001 to \$200,000 | 24,828            | - 7.2%                   | - 4.6%                     | 13.0          | + 19.3%                               | - 2.1%                     | 2,109         | - 25.5%                  | - 4.3%                     |  |
| \$200,001 to \$300,000 | 22,522            | + 13.4%                  | + 6.2%                     | 10.0          | + 13.6%                               | + 1.5%                     | 2,449         | - 5.5%                   | + 2.0%                     |  |
| \$300,001 and Above    | 32,063            | + 13.1%                  | + 1.0%                     | 6.9           | + 13.1%                               | - 3.7%                     | 5,249         | - 7.6%                   | + 1.8%                     |  |
| Total                  | 84,438            | + 3.6%                   | + 0.2%                     | 8.9           | + 14.1%                               | - 2.0%                     | 10,946        | - 15.7%                  | - 0.9%                     |  |