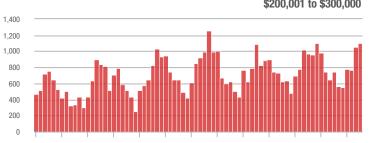

### **Charlotte MSA**

|                        | Total<br>Showings |                          |                            | (             | Buyer Interest<br>(Showings/Listings) |                            |               | Managed<br>Listings      |                            |  |
|------------------------|-------------------|--------------------------|----------------------------|---------------|---------------------------------------|----------------------------|---------------|--------------------------|----------------------------|--|
| Price Range            | April<br>2018     | Year-Over-Year<br>Change | Month-Over-Month<br>Change | April<br>2018 | Year-Over-Year<br>Change              | Month-Over-Month<br>Change | April<br>2018 | Year-Over-Year<br>Change | Month-Over-Month<br>Change |  |
| \$100,000 and Below    | 5,025             | - 23.4%                  | - 5.8%                     | 6.6           | + 11.9%                               | + 2.0%                     | 1,139         | - 39.5%                  | - 11.2%                    |  |
| \$100,001 to \$200,000 | 24,828            | - 7.2%                   | - 4.6%                     | 13.0          | + 19.3%                               | - 2.1%                     | 2,109         | - 25.5%                  | - 4.3%                     |  |
| \$200,001 to \$300,000 | 22,522            | + 13.4%                  | + 6.2%                     | 10.0          | + 13.6%                               | + 1.5%                     | 2,449         | - 5.5%                   | + 2.0%                     |  |
| \$300,001 and Above    | 32,063            | + 13.1%                  | + 1.0%                     | 6.9           | + 13.1%                               | - 3.7%                     | 5,249         | - 7.6%                   | + 1.8%                     |  |
| Total                  | 84,438            | + 3.6%                   | + 0.2%                     | 8.9           | + 14.1%                               | - 2.0%                     | 10,946        | - 15.7%                  | - 0.9%                     |  |