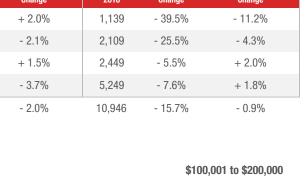

### **Charlotte MSA**

|                        | Total<br>Showings |                          |                            | (             | Buyer Interest<br>(Showings/Listings) |                            |               | Managed<br>Listings      |                            |  |
|------------------------|-------------------|--------------------------|----------------------------|---------------|---------------------------------------|----------------------------|---------------|--------------------------|----------------------------|--|
| Price Range            | April<br>2018     | Year-Over-Year<br>Change | Month-Over-Month<br>Change | April<br>2018 | Year-Over-Year<br>Change              | Month-Over-Month<br>Change | April<br>2018 | Year-Over-Year<br>Change | Month-Over-Month<br>Change |  |
| \$100,000 and Below    | 5,025             | - 23.4%                  | - 5.8%                     | 6.6           | + 11.9%                               | + 2.0%                     | 1,139         | - 39.5%                  | - 11.2%                    |  |
| \$100,001 to \$200,000 | 24,828            | - 7.2%                   | - 4.6%                     | 13.0          | + 19.3%                               | - 2.1%                     | 2,109         | - 25.5%                  | - 4.3%                     |  |
| \$200,001 to \$300,000 | 22,522            | + 13.4%                  | + 6.2%                     | 10.0          | + 13.6%                               | + 1.5%                     | 2,449         | - 5.5%                   | + 2.0%                     |  |
| \$300,001 and Above    | 32,063            | + 13.1%                  | + 1.0%                     | 6.9           | + 13.1%                               | - 3.7%                     | 5,249         | - 7.6%                   | + 1.8%                     |  |
| Total                  | 84,438            | + 3.6%                   | + 0.2%                     | 8.9           | + 14.1%                               | - 2.0%                     | 10,946        | - 15.7%                  | - 0.9%                     |  |