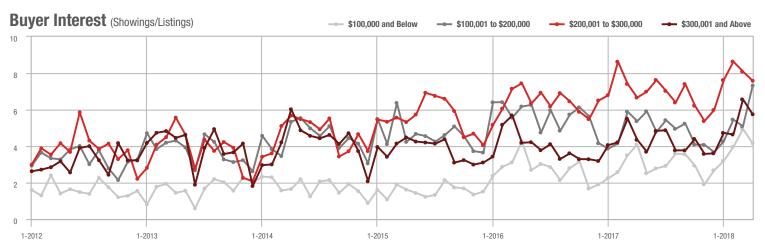

### **Charlotte MSA**

|                        | Total<br>Showings |                          |                            | (             | Buyer Interest<br>(Showings/Listings) |                            |               | Managed<br>Listings      |                            |  |
|------------------------|-------------------|--------------------------|----------------------------|---------------|---------------------------------------|----------------------------|---------------|--------------------------|----------------------------|--|
| Price Range            | April<br>2018     | Year-Over-Year<br>Change | Month-Over-Month<br>Change | April<br>2018 | Year-Over-Year<br>Change              | Month-Over-Month<br>Change | April<br>2018 | Year-Over-Year<br>Change | Month-Over-Month<br>Change |  |
| \$100,000 and Below    | 5,025             | - 23.4%                  | - 5.8%                     | 6.6           | + 11.9%                               | + 2.0%                     | 1,139         | - 39.5%                  | - 11.2%                    |  |
| \$100,001 to \$200,000 | 24,828            | - 7.2%                   | - 4.6%                     | 13.0          | + 19.3%                               | - 2.1%                     | 2,109         | - 25.5%                  | - 4.3%                     |  |
| \$200,001 to \$300,000 | 22,522            | + 13.4%                  | + 6.2%                     | 10.0          | + 13.6%                               | + 1.5%                     | 2,449         | - 5.5%                   | + 2.0%                     |  |
| \$300,001 and Above    | 32,063            | + 13.1%                  | + 1.0%                     | 6.9           | + 13.1%                               | - 3.7%                     | 5,249         | - 7.6%                   | + 1.8%                     |  |
| Total                  | 84,438            | + 3.6%                   | + 0.2%                     | 8.9           | + 14.1%                               | - 2.0%                     | 10,946        | - 15.7%                  | - 0.9%                     |  |