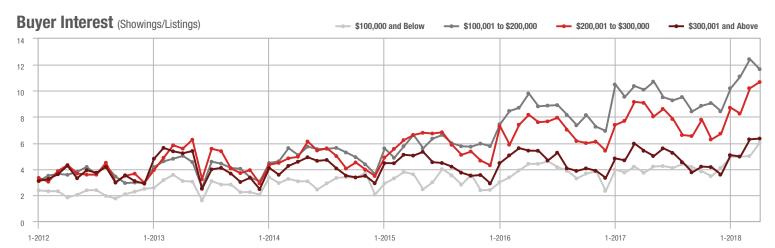

### **Charlotte MSA**

|                        | Total<br>Showings |                          |                            | (             | Buyer Interest<br>(Showings/Listings) |                            |               | Managed<br>Listings      |                            |  |
|------------------------|-------------------|--------------------------|----------------------------|---------------|---------------------------------------|----------------------------|---------------|--------------------------|----------------------------|--|
| Price Range            | April<br>2018     | Year-Over-Year<br>Change | Month-Over-Month<br>Change | April<br>2018 | Year-Over-Year<br>Change              | Month-Over-Month<br>Change | April<br>2018 | Year-Over-Year<br>Change | Month-Over-Month<br>Change |  |
| \$100,000 and Below    | 5,025             | - 23.4%                  | - 5.8%                     | 6.6           | + 11.9%                               | + 2.0%                     | 1,139         | - 39.5%                  | - 11.2%                    |  |
| \$100,001 to \$200,000 | 24,828            | - 7.2%                   | - 4.6%                     | 13.0          | + 19.3%                               | - 2.1%                     | 2,109         | - 25.5%                  | - 4.3%                     |  |
| \$200,001 to \$300,000 | 22,522            | + 13.4%                  | + 6.2%                     | 10.0          | + 13.6%                               | + 1.5%                     | 2,449         | - 5.5%                   | + 2.0%                     |  |
| \$300,001 and Above    | 32,063            | + 13.1%                  | + 1.0%                     | 6.9           | + 13.1%                               | - 3.7%                     | 5,249         | - 7.6%                   | + 1.8%                     |  |
| Total                  | 84,438            | + 3.6%                   | + 0.2%                     | 8.9           | + 14.1%                               | - 2.0%                     | 10,946        | - 15.7%                  | - 0.9%                     |  |