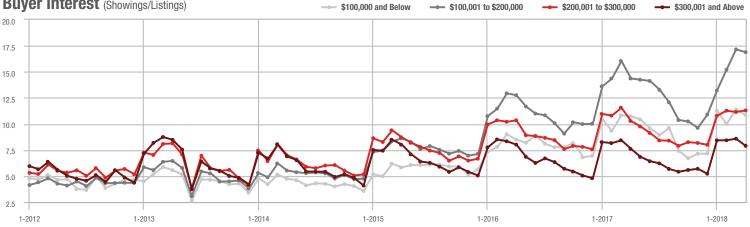

### **Charlotte MSA**

|                        | Total<br>Showings |                          |                            | (             | Buyer Interest<br>(Showings/Listings) |                            |               | Managed<br>Listings      |                            |  |
|------------------------|-------------------|--------------------------|----------------------------|---------------|---------------------------------------|----------------------------|---------------|--------------------------|----------------------------|--|
| Price Range            | April<br>2018     | Year-Over-Year<br>Change | Month-Over-Month<br>Change | April<br>2018 | Year-Over-Year<br>Change              | Month-Over-Month<br>Change | April<br>2018 | Year-Over-Year<br>Change | Month-Over-Month<br>Change |  |
| \$100,000 and Below    | 5,025             | - 23.4%                  | - 5.8%                     | 6.6           | + 11.9%                               | + 2.0%                     | 1,139         | - 39.5%                  | - 11.2%                    |  |
| \$100,001 to \$200,000 | 24,828            | - 7.2%                   | - 4.6%                     | 13.0          | + 19.3%                               | - 2.1%                     | 2,109         | - 25.5%                  | - 4.3%                     |  |
| \$200,001 to \$300,000 | 22,522            | + 13.4%                  | + 6.2%                     | 10.0          | + 13.6%                               | + 1.5%                     | 2,449         | - 5.5%                   | + 2.0%                     |  |
| \$300,001 and Above    | 32,063            | + 13.1%                  | + 1.0%                     | 6.9           | + 13.1%                               | - 3.7%                     | 5,249         | - 7.6%                   | + 1.8%                     |  |
| Total                  | 84,438            | + 3.6%                   | + 0.2%                     | 8.9           | + 14.1%                               | - 2.0%                     | 10,946        | - 15.7%                  | - 0.9%                     |  |