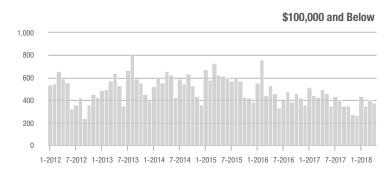

#### **Showings**

20

15

10

5

0 1-2012

1-2013

1-2014

#### \$100,001 to \$200,000

1-2012 7-2012 1-2013 7-2013 1-2014 7-2014 1-2015 7-2015 1-2016 7-2016 1-2017 7-2017 1-2018

\$300,001 and Above

1-2018

1-2017

<sup>20</sup> 15

\$100,001 to \$200,000