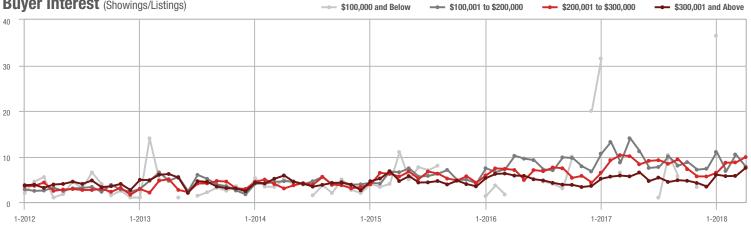

## **Showing Statistics**

| MLS Area               | Total<br>Showings | Buyer Interest<br>(Showings / Listings) | Managed<br>Listings |
|------------------------|-------------------|-----------------------------------------|---------------------|
| Alexander County, NC   | 17                | 1.3                                     | 17                  |
| Anson County, NC       | 102               | 2.1                                     | 78                  |
| Cabarrus County, NC    | 7,336             | 9.1                                     | 936                 |
| Charlotte MSA          | 84,438            | 8.9                                     | 10,946              |
| City of Charlotte, NC  | 36,170            | 10.8                                    | 3,603               |
| Concord, NC            | 4,382             | 9.3                                     | 540                 |
| Davidson, NC           | 1,328             | 8.0                                     | 187                 |
| Denver, NC             | 1,208             | 5.6                                     | 262                 |
| Fort Mill, SC          | 3,497             | 9.3                                     | 443                 |
| Gaston County, NC      | 5,094             | 7.7                                     | 816                 |
| Gastonia, NC           | 2,681             | 9.3                                     | 328                 |
| Huntersville, NC       | 3,336             | 8.5                                     | 432                 |
| Iredell County, NC     | 5,874             | 5.6                                     | 1,279               |
| Kannapolis, NC         | 1,536             | 9.4                                     | 188                 |
| Lake Norman            | 5,862             | 5.8                                     | 1,222               |
| Lake Wylie             | 2,595             | 6.2                                     | 540                 |
| Lancaster County, SC   | 2,745             | 6.3                                     | 520                 |
| Lincoln County, NC     | 2,317             | 5.6                                     | 512                 |
| Lincolnton, NC         | 774               | 6.1                                     | 149                 |
| Matthews, NC           | 3,248             | 11.3                                    | 312                 |
| Mecklenburg County, NC | 45,202            | 10.3                                    | 4,758               |
| Monroe, NC             | 1,699             | 7.6                                     | 272                 |
| Montgomery County, NC  | 176               | 1.8                                     | 155                 |
| Mooresville, NC        | 3,999             | 5.7                                     | 802                 |
| Rock Hill, SC          | 3,329             | 9.2                                     | 399                 |
| Salisbury, NC          | 1,470             | 5.7                                     | 324                 |
| Stanly County, NC      | 921               | 3.9                                     | 315                 |
| Statesville, NC        | 1,386             | 5.2                                     | 346                 |
| Union County, NC       | 9,062             | 7.8                                     | 1,385               |
| Uptown Charlotte       | 917               | 7.9                                     | 118                 |
| Waxhaw, NC             | 3,107             | 7.3                                     | 524                 |
| York County, SC        | 9,878             | 8.4                                     | 1,362               |

### **Charlotte MSA**

|                        | Total<br>Showings |                          |                            | (             | Buyer Interest<br>(Showings/Listings) |                            |               | Managed<br>Listings      |                            |  |
|------------------------|-------------------|--------------------------|----------------------------|---------------|---------------------------------------|----------------------------|---------------|--------------------------|----------------------------|--|
| Price Range            | April<br>2018     | Year-Over-Year<br>Change | Month-Over-Month<br>Change | April<br>2018 | Year-Over-Year<br>Change              | Month-Over-Month<br>Change | April<br>2018 | Year-Over-Year<br>Change | Month-Over-Month<br>Change |  |
| \$100,000 and Below    | 5,025             | - 23.4%                  | - 5.8%                     | 6.6           | + 11.9%                               | + 2.0%                     | 1,139         | - 39.5%                  | - 11.2%                    |  |
| \$100,001 to \$200,000 | 24,828            | - 7.2%                   | - 4.6%                     | 13.0          | + 19.3%                               | - 2.1%                     | 2,109         | - 25.5%                  | - 4.3%                     |  |
| \$200,001 to \$300,000 | 22,522            | + 13.4%                  | + 6.2%                     | 10.0          | + 13.6%                               | + 1.5%                     | 2,449         | - 5.5%                   | + 2.0%                     |  |
| \$300,001 and Above    | 32,063            | + 13.1%                  | + 1.0%                     | 6.9           | + 13.1%                               | - 3.7%                     | 5,249         | - 7.6%                   | + 1.8%                     |  |
| Total                  | 84,438            | + 3.6%                   | + 0.2%                     | 8.9           | + 14.1%                               | - 2.0%                     | 10,946        | - 15.7%                  | - 0.9%                     |  |