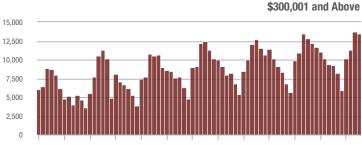

### **Charlotte MSA**

|                        | Total<br>Showings |                          |                            | (             | Buyer Interest<br>(Showings/Listings) |                            |               | Managed<br>Listings      |                            |  |
|------------------------|-------------------|--------------------------|----------------------------|---------------|---------------------------------------|----------------------------|---------------|--------------------------|----------------------------|--|
| Price Range            | April<br>2018     | Year-Over-Year<br>Change | Month-Over-Month<br>Change | April<br>2018 | Year-Over-Year<br>Change              | Month-Over-Month<br>Change | April<br>2018 | Year-Over-Year<br>Change | Month-Over-Month<br>Change |  |
| \$100,000 and Below    | 5,025             | - 23.4%                  | - 5.8%                     | 6.6           | + 11.9%                               | + 2.0%                     | 1,139         | - 39.5%                  | - 11.2%                    |  |
| \$100,001 to \$200,000 | 24,828            | - 7.2%                   | - 4.6%                     | 13.0          | + 19.3%                               | - 2.1%                     | 2,109         | - 25.5%                  | - 4.3%                     |  |
| \$200,001 to \$300,000 | 22,522            | + 13.4%                  | + 6.2%                     | 10.0          | + 13.6%                               | + 1.5%                     | 2,449         | - 5.5%                   | + 2.0%                     |  |
| \$300,001 and Above    | 32,063            | + 13.1%                  | + 1.0%                     | 6.9           | + 13.1%                               | - 3.7%                     | 5,249         | - 7.6%                   | + 1.8%                     |  |
| Total                  | 84,438            | + 3.6%                   | + 0.2%                     | 8.9           | + 14.1%                               | - 2.0%                     | 10,946        | - 15.7%                  | - 0.9%                     |  |