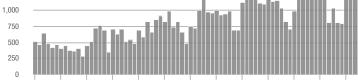

### **Charlotte MSA**

|                        | Total<br>Showings |                          |                            | (             | Buyer Interest<br>(Showings/Listings) |                            |               | Managed<br>Listings      |                            |  |
|------------------------|-------------------|--------------------------|----------------------------|---------------|---------------------------------------|----------------------------|---------------|--------------------------|----------------------------|--|
| Price Range            | April<br>2018     | Year-Over-Year<br>Change | Month-Over-Month<br>Change | April<br>2018 | Year-Over-Year<br>Change              | Month-Over-Month<br>Change | April<br>2018 | Year-Over-Year<br>Change | Month-Over-Month<br>Change |  |
| \$100,000 and Below    | 5,025             | - 23.4%                  | - 5.8%                     | 6.6           | + 11.9%                               | + 2.0%                     | 1,139         | - 39.5%                  | - 11.2%                    |  |
| \$100,001 to \$200,000 | 24,828            | - 7.2%                   | - 4.6%                     | 13.0          | + 19.3%                               | - 2.1%                     | 2,109         | - 25.5%                  | - 4.3%                     |  |
| \$200,001 to \$300,000 | 22,522            | + 13.4%                  | + 6.2%                     | 10.0          | + 13.6%                               | + 1.5%                     | 2,449         | - 5.5%                   | + 2.0%                     |  |
| \$300,001 and Above    | 32,063            | + 13.1%                  | + 1.0%                     | 6.9           | + 13.1%                               | - 3.7%                     | 5,249         | - 7.6%                   | + 1.8%                     |  |
| Total                  | 84,438            | + 3.6%                   | + 0.2%                     | 8.9           | + 14.1%                               | - 2.0%                     | 10,946        | - 15.7%                  | - 0.9%                     |  |