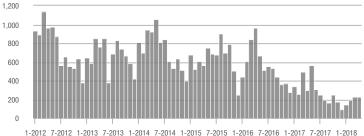

### **Charlotte MSA**

|                        | Total<br>Showings |                          |                            | (             | Buyer Interest<br>(Showings/Listings) |                            |               | Managed<br>Listings      |                            |  |
|------------------------|-------------------|--------------------------|----------------------------|---------------|---------------------------------------|----------------------------|---------------|--------------------------|----------------------------|--|
| Price Range            | April<br>2018     | Year-Over-Year<br>Change | Month-Over-Month<br>Change | April<br>2018 | Year-Over-Year<br>Change              | Month-Over-Month<br>Change | April<br>2018 | Year-Over-Year<br>Change | Month-Over-Month<br>Change |  |
| \$100,000 and Below    | 5,025             | - 23.4%                  | - 5.8%                     | 6.6           | + 11.9%                               | + 2.0%                     | 1,139         | - 39.5%                  | - 11.2%                    |  |
| \$100,001 to \$200,000 | 24,828            | - 7.2%                   | - 4.6%                     | 13.0          | + 19.3%                               | - 2.1%                     | 2,109         | - 25.5%                  | - 4.3%                     |  |
| \$200,001 to \$300,000 | 22,522            | + 13.4%                  | + 6.2%                     | 10.0          | + 13.6%                               | + 1.5%                     | 2,449         | - 5.5%                   | + 2.0%                     |  |
| \$300,001 and Above    | 32,063            | + 13.1%                  | + 1.0%                     | 6.9           | + 13.1%                               | - 3.7%                     | 5,249         | - 7.6%                   | + 1.8%                     |  |
| Total                  | 84,438            | + 3.6%                   | + 0.2%                     | 8.9           | + 14.1%                               | - 2.0%                     | 10,946        | - 15.7%                  | - 0.9%                     |  |

# **City of Charlotte, NC**

|                        | Total<br>Showings |                          |                            | (             | Buyer Interest<br>(Showings/Listings) |                            |               | Managed<br>Listings      |                            |  |
|------------------------|-------------------|--------------------------|----------------------------|---------------|---------------------------------------|----------------------------|---------------|--------------------------|----------------------------|--|
| Price Range            | April<br>2018     | Year-Over-Year<br>Change | Month-Over-Month<br>Change | April<br>2018 | Year-Over-Year<br>Change              | Month-Over-Month<br>Change | April<br>2018 | Year-Over-Year<br>Change | Month-Over-Month<br>Change |  |
| \$100,000 and Below    | 1,212             | - 55.4%                  | - 9.8%                     | 10.9          | + 1.9%                                | - 4.8%                     | 146           | - 55.6%                  | - 9.9%                     |  |
| \$100,001 to \$200,000 | 12,040            | - 13.8%                  | - 2.6%                     | 16.9          | + 17.4%                               | - 1.5%                     | 735           | - 29.1%                  | - 1.9%                     |  |
| \$200,001 to \$300,000 | 9,442             | + 12.6%                  | + 1.8%                     | 11.3          | + 9.7%                                | + 1.3%                     | 868           | - 1.8%                   | - 0.6%                     |  |
| \$300,001 and Above    | 13,476            | + 4.6%                   | - 1.8%                     | 7.9           | + 3.9%                                | - 7.9%                     | 1,854         | - 3.8%                   | + 4.5%                     |  |
| Total                  | 36,170            | - 4.7%                   | - 1.5%                     | 10.8          | + 5.9%                                | - 4.3%                     | 3,603         | - 13.7%                  | + 1.3%                     |  |