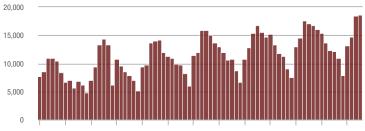

| + 7.8%                                | + 1.9%                     | 1,132         | - 2.8%                   | + 0.1%                     |  |
| \$300,001 and Above    | 18,548            | + 8.2%                   | + 0.5%                     | 7.7           | + 8.5%                                | - 5.1%                     | 2,623         | - 6.3%                   | + 3.6%                     |  |
| Total                  | 45,202            | - 2.9%                   | - 0.5%                     | 10.3          | + 7.3%                                | - 3.1%                     | 4,758         | - 13.9%                  | + 0.9%                     |  |

#### **Showings**





1-2012 7-2012 1-2013 7-2013 1-2014 7-2014 1-2015 7-2015 1-2016 7-2016 1-2017 7-2017 1-2018







1-2012 7-2012 1-2013 7-2013 1-2014 7-2014 1-2015 7-2015 1-2016 7-2016 1-2017 7-2017 1-2018



\$200,001 to \$300,000



### Monroe, NC

|                        | Total<br>Showings |                          |                            |               | Buyer Inte<br>Showings/L |                            | Managed<br>Listings |                          |                            |  |
|------------------------|-------------------|--------------------------|----------------------------|---------------|--------------------------|----------------------------|---------------------|--------------------------|----------------------------|--|
| Price Range            | April<br>2018     | Year-Over-Year<br>Change | Month-Over-Month<br>Change | April<br>2018 | Year-Over-Year<br>Change | Mont