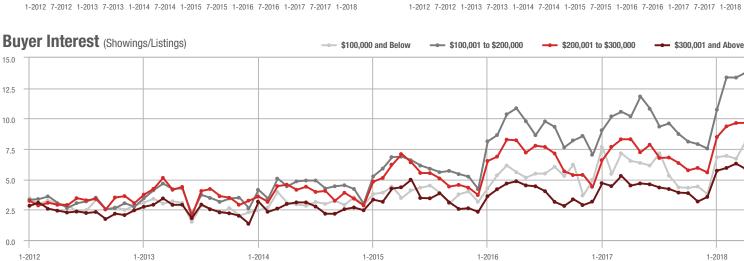

### **Charlotte MSA**

|                        | Total<br>Showings |                          |                            | (             | Buyer Interest<br>(Showings/Listings) |                            |               | Managed<br>Listings      |                            |  |
|------------------------|-------------------|--------------------------|----------------------------|---------------|---------------------------------------|----------------------------|---------------|--------------------------|----------------------------|--|
| Price Range            | April<br>2018     | Year-Over-Year<br>Change | Month-Over-Month<br>Change | April<br>2018 | Year-Over-Year<br>Change              | Month-Over-Month<br>Change | April<br>2018 | Year-Over-Year<br>Change | Month-Over-Month<br>Change |  |
| \$100,000 and Below    | 5,025             | - 23.4%                  | - 5.8%                     | 6.6           | + 11.9%                               | + 2.0%                     | 1,139         | - 39.5%                  | - 11.2%                    |  |
| \$100,001 to \$200,000 | 24,828            | - 7.2%                   | - 4.6%                     | 13.0          | + 19.3%                               | - 2.1%                     | 2,109         | - 25.5%                  | - 4.3%                     |  |
| \$200,001 to \$300,000 | 22,522            | + 13.4%                  | + 6.2%                     | 10.0          | + 13.6%                               | + 1.5%                     | 2,449         | - 5.5%                   | + 2.0%                     |  |
| \$300,001 and Above    | 32,063            | + 13.1%                  | + 1.0%                     | 6.9           | + 13.1%                               | - 3.7%                     | 5,249         | - 7.6%                   | + 1.8%                     |  |
| Total                  | 84,438            | + 3.6%                   | + 0.2%                     | 8.9           | + 14.1%                               | - 2.0%                     | 10,946        | - 15.7%                  | - 0.9%                     |  |