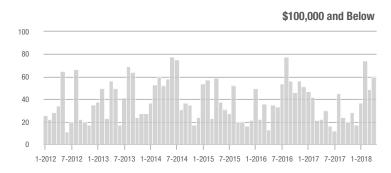

#### \$100,001 to \$200,000

1-2012 7-2012 1-2013 7-2013 1-2014 7-2014 1-2015 7-2015 1-2016 7-2016 1-2017 7-2017 1-2018

\$300,001 and Above

1-2018

1-2017

<sup>20</sup> 15

\$100,001 to \$200,000