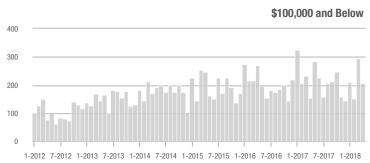

### **Charlotte MSA**

|                        | Total<br>Showings |                          |                            | (             | Buyer Interest<br>(Showings/Listings) |                            |               | Managed<br>Listings      |                            |  |
|------------------------|-------------------|--------------------------|----------------------------|---------------|---------------------------------------|----------------------------|---------------|--------------------------|----------------------------|--|
| Price Range            | April<br>2018     | Year-Over-Year<br>Change | Month-Over-Month<br>Change | April<br>2018 | Year-Over-Year<br>Change              | Month-Over-Month<br>Change | April<br>2018 | Year-Over-Year<br>Change | Month-Over-Month<br>Change |  |
| \$100,000 and Below    | 5,025             | - 23.4%                  | - 5.8%                     | 6.6           | + 11.9%                               | + 2.0%                     | 1,139         | - 39.5%                  | - 11.2%                    |  |
| \$100,001 to \$200,000 | 24,828            | - 7.2%                   | - 4.6%                     | 13.0          | + 19.3%                               | - 2.1%                     | 2,109         | - 25.5%                  | - 4.3%                     |  |
| \$200,001 to \$300,000 | 22,522            | + 13.4%                  | + 6.2%                     | 10.0          | + 13.6%                               | + 1.5%                     | 2,449         | - 5.5%                   | + 2.0%                     |  |
| \$300,001 and Above    | 32,063            | + 13.1%                  | + 1.0%                     | 6.9           | + 13.1%                               | - 3.7%                     | 5,249         | - 7.6%                   | + 1.8%                     |  |
| Total                  | 84,438            | + 3.6%                   | + 0.2%                     | 8.9           | + 14.1%                               | - 2.0%                     | 10,946        | - 15.7%                  | - 0.9%                     |  |