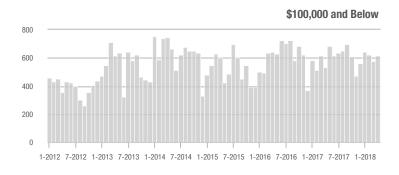

### **Charlotte MSA**

|                        | Total<br>Showings |                          |                            | (             | Buyer Interest<br>(Showings/Listings) |                            |               | Managed<br>Listings      |                            |  |
|------------------------|-------------------|--------------------------|----------------------------|---------------|---------------------------------------|----------------------------|---------------|--------------------------|----------------------------|--|
| Price Range            | April<br>2018     | Year-Over-Year<br>Change | Month-Over-Month<br>Change | April<br>2018 | Year-Over-Year<br>Change              | Month-Over-Month<br>Change | April<br>2018 | Year-Over-Year<br>Change | Month-Over-Month<br>Change |  |
| \$100,000 and Below    | 5,025             | - 23.4%                  | - 5.8%                     | 6.6           | + 11.9%                               | + 2.0%                     | 1,139         | - 39.5%                  | - 11.2%                    |  |
| \$100,001 to \$200,000 | 24,828            | - 7.2%                   | - 4.6%                     | 13.0          | + 19.3%                               | - 2.1%                     | 2,109         | - 25.5%                  | - 4.3%                     |  |
| \$200,001 to \$300,000 | 22,522            | + 13.4%                  | + 6.2%                     | 10.0          | + 13.6%                               | + 1.5%                     | 2,449         | - 5.5%                   | + 2.0%                     |  |
| \$300,001 and Above    | 32,063            | + 13.1%                  | + 1.0%                     | 6.9           | + 13.1%                               | - 3.7%                     | 5,249         | - 7.6%                   | + 1.8%                     |  |
| Total                  | 84,438            | + 3.6%                   | + 0.2%                     | 8.9           | + 14.1%                               | - 2.0%                     | 10,946        | - 15.7%                  | - 0.9%                     |  |