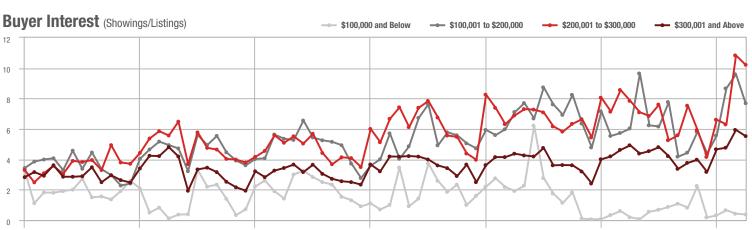

| + 22.0%                    | 10.2          | + 30.8%                               | - 5.7%                     | 94            | - 28.2%                  | + 13.3%                    |  |
| \$300,001 and Above    | 1,681             | + 5.8%                   | - 9.8%                     | 5.5           | + 12.2%                               | - 6.9%                     | 356           | - 10.1%                  | - 5.6%                     |  |
| Total                  | 2,595             | + 1.2%                   | - 2.9%                     | 6.2           | + 14.8%                               | - 4.4%                     | 540           | - 18.1%                  | - 2.5%                     |  |

### **Showings**

12

10

8

6

0

1-2012





1-2013

1-2014



1-2015

1-2016

### 2 000

600

500 400 300 200 100 0



1-2012 7-2012 1-2013 7-2013 1-2014 7-2014 1-2015 7-2015 1-2016 7-2016 1-2017 7-2017 1-2018

\$300,001 and Above

1-2018









# Lancaster County, SC

|                        | Total<br>Showings |                          |                            |               | Buyer Inte<br>Showings/L |                            | Managed<br>Listings |                          |                            |
|------------------------|-------------------|--------------------------|----------------------------|---------------|--------------------------|----------------------------|---------------------|--------------------------|----------------------------|
| Price Range            | April<br>2018     | Year-Over-Year<br>Change | Month-Ov