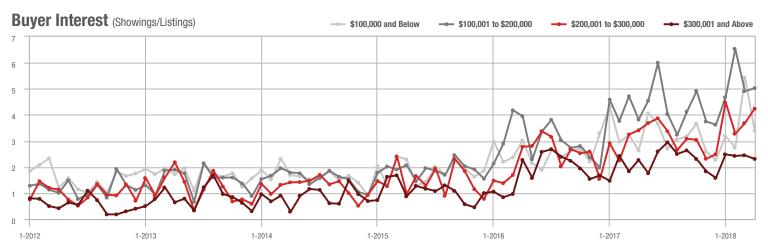

### **Charlotte MSA**

|                        | Total<br>Showings |                          |                            | (             | Buyer Interest<br>(Showings/Listings) |                            |               | Managed<br>Listings      |                            |  |
|------------------------|-------------------|--------------------------|----------------------------|---------------|---------------------------------------|----------------------------|---------------|--------------------------|----------------------------|--|
| Price Range            | April<br>2018     | Year-Over-Year<br>Change | Month-Over-Month<br>Change | April<br>2018 | Year-Over-Year<br>Change              | Month-Over-Month<br>Change | April<br>2018 | Year-Over-Year<br>Change | Month-Over-Month<br>Change |  |
| \$100,000 and Below    | 5,025             | - 23.4%                  | - 5.8%                     | 6.6           | + 11.9%                               | + 2.0%                     | 1,139         | - 39.5%                  | - 11.2%                    |  |
| \$100,001 to \$200,000 | 24,828            | - 7.2%                   | - 4.6%                     | 13.0          | + 19.3%                               | - 2.1%                     | 2,109         | - 25.5%                  | - 4.3%                     |  |
| \$200,001 to \$300,000 | 22,522            | + 13.4%                  | + 6.2%                     | 10.0          | + 13.6%                               | + 1.5%                     | 2,449         | - 5.5%                   | + 2.0%                     |  |
| \$300,001 and Above    | 32,063            | + 13.1%                  | + 1.0%                     | 6.9           | + 13.1%                               | - 3.7%                     | 5,249         | - 7.6%                   | + 1.8%                     |  |
| Total                  | 84,438            | + 3.6%                   | + 0.2%                     | 8.9           | + 14.1%                               | - 2.0%                     | 10,946        | - 15.7%                  | - 0.9%                     |  |