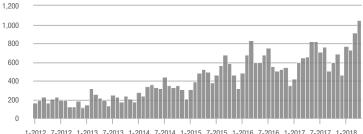

### **Charlotte MSA**

|                        | Total<br>Showings |                          |                            | (             | Buyer Interest<br>(Showings/Listings) |                            |               | Managed<br>Listings      |                            |  |
|------------------------|-------------------|--------------------------|----------------------------|---------------|---------------------------------------|----------------------------|---------------|--------------------------|----------------------------|--|
| Price Range            | April<br>2018     | Year-Over-Year<br>Change | Month-Over-Month<br>Change | April<br>2018 | Year-Over-Year<br>Change              | Month-Over-Month<br>Change | April<br>2018 | Year-Over-Year<br>Change | Month-Over-Month<br>Change |  |
| \$100,000 and Below    | 5,025             | - 23.4%                  | - 5.8%                     | 6.6           | + 11.9%                               | + 2.0%                     | 1,139         | - 39.5%                  | - 11.2%                    |  |
| \$100,001 to \$200,000 | 24,828            | - 7.2%                   | - 4.6%                     | 13.0          | + 19.3%                               | - 2.1%                     | 2,109         | - 25.5%                  | - 4.3%                     |  |
| \$200,001 to \$300,000 | 22,522            | + 13.4%                  | + 6.2%                     | 10.0          | + 13.6%                               | + 1.5%                     | 2,449         | - 5.5%                   | + 2.0%                     |  |
| \$300,001 and Above    | 32,063            | + 13.1%                  | + 1.0%                     | 6.9           | + 13.1%                               | - 3.7%                     | 5,249         | - 7.6%                   | + 1.8%                     |  |
| Total                  | 84,438            | + 3.6%                   | + 0.2%                     | 8.9           | + 14.1%                               | - 2.0%                     | 10,946        | - 15.7%                  | - 0.9%                     |  |