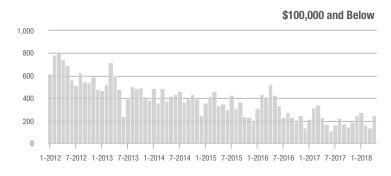

### **Charlotte MSA**

|                        | Total<br>Showings |                          |                            | (             | Buyer Interest<br>(Showings/Listings) |                            |               | Managed<br>Listings      |                            |  |
|------------------------|-------------------|--------------------------|----------------------------|---------------|---------------------------------------|----------------------------|---------------|--------------------------|----------------------------|--|
| Price Range            | April<br>2018     | Year-Over-Year<br>Change | Month-Over-Month<br>Change | April<br>2018 | Year-Over-Year<br>Change              | Month-Over-Month<br>Change | April<br>2018 | Year-Over-Year<br>Change | Month-Over-Month<br>Change |  |
| \$100,000 and Below    | 5,025             | - 23.4%                  | - 5.8%                     | 6.6           | + 11.9%                               | + 2.0%                     | 1,139         | - 39.5%                  | - 11.2%                    |  |
| \$100,001 to \$200,000 | 24,828            | - 7.2%                   | - 4.6%                     | 13.0          | + 19.3%                               | - 2.1%                     | 2,109         | - 25.5%                  | - 4.3%                     |  |
| \$200,001 to \$300,000 | 22,522            | + 13.4%                  | + 6.2%                     | 10.0          | + 13.6%                               | + 1.5%                     | 2,449         | - 5.5%                   | + 2.0%                     |  |
| \$300,001 and Above    | 32,063            | + 13.1%                  | + 1.0%                     | 6.9           | + 13.1%                               | - 3.7%                     | 5,249         | - 7.6%                   | + 1.8%                     |  |
| Total                  | 84,438            | + 3.6%                   | + 0.2%                     | 8.9           | + 14.1%                               | - 2.0%                     | 10,946        | - 15.7%                  | - 0.9%                     |  |