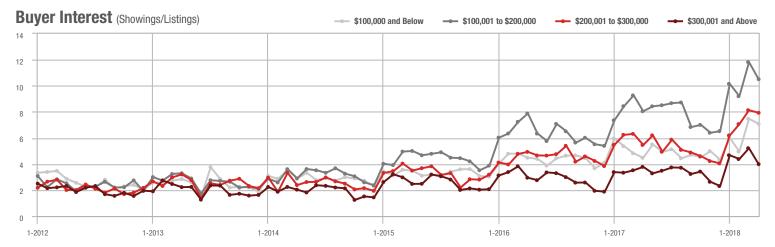

### **Charlotte MSA**

|                        | Total<br>Showings |                          |                            | (             | Buyer Interest<br>(Showings/Listings) |                            |               | Managed<br>Listings      |                            |  |
|------------------------|-------------------|--------------------------|----------------------------|---------------|---------------------------------------|----------------------------|---------------|--------------------------|----------------------------|--|
| Price Range            | April<br>2018     | Year-Over-Year<br>Change | Month-Over-Month<br>Change | April<br>2018 | Year-Over-Year<br>Change              | Month-Over-Month<br>Change | April<br>2018 | Year-Over-Year<br>Change | Month-Over-Month<br>Change |  |
| \$100,000 and Below    | 5,025             | - 23.4%                  | - 5.8%                     | 6.6           | + 11.9%                               | + 2.0%                     | 1,139         | - 39.5%                  | - 11.2%                    |  |
| \$100,001 to \$200,000 | 24,828            | - 7.2%                   | - 4.6%                     | 13.0          | + 19.3%                               | - 2.1%                     | 2,109         | - 25.5%                  | - 4.3%                     |  |
| \$200,001 to \$300,000 | 22,522            | + 13.4%                  | + 6.2%                     | 10.0          | + 13.6%                               | + 1.5%                     | 2,449         | - 5.5%                   | + 2.0%                     |  |
| \$300,001 and Above    | 32,063            | + 13.1%                  | + 1.0%                     | 6.9           | + 13.1%                               | - 3.7%                     | 5,249         | - 7.6%                   | + 1.8%                     |  |
| Total                  | 84,438            | + 3.6%                   | + 0.2%                     | 8.9           | + 14.1%                               | - 2.0%                     | 10,946        | - 15.7%                  | - 0.9%                     |  |