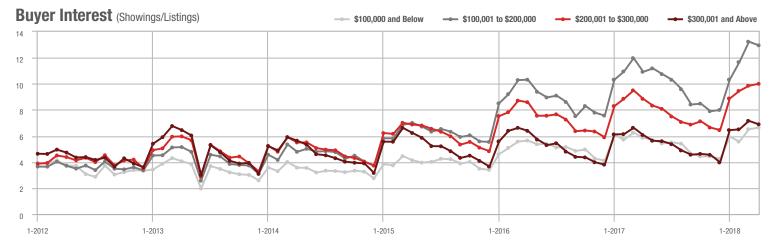

2.0%                     |  |
| \$300,001 and Above    | 32,063            | + 13.1%                  | + 1.0%                     | 6.9           | + 13.1%                               | - 3.7%                     | 5,249         | - 7.6%                   | + 1.8%                     |  |
| Total                  | 84,438            | + 3.6%                   | + 0.2%                     | 8.9           | + 14.1%                               | - 2.0%                     | 10,946        | - 15.7%                  | - 0.9%                     |  |

#### **Showings**





#### \$200,001 to \$300,000





1-2012 7-2012 1-2013 7-2013 1-2014 7-2014 1-2015 7-2015 1-2016 7-2016 1-2017 7-2017 1-2018



1-2015 7-2015 1-2016 7-2016 1-2012 7-2012 1-2013 7-2013 1-2014 7-2014 1-2017 7-2017 1-2018









\$100,001 to \$200,000

# **City of Charlotte, NC**

|                        | Total<br>Showings |                          |                            | (             | Buyer Interest<br>(Showings/Listings) |                            |               | Managed<br>Listings      |                            |  |
|------------------------|-------------------|--------------------------|----------------------------|---------------|---------------------------------------|----------------------------|---------------|--------------------------|----------------------------|--|
| Price Range            | April<br>2018     | Year-Over-Year<br>Change | Month-Over-Month<br>Change | April<br>2018 | Year-Over-Year<br>Change              | Month-Over-Month<br>Change | April<br>2018 | Year-Over