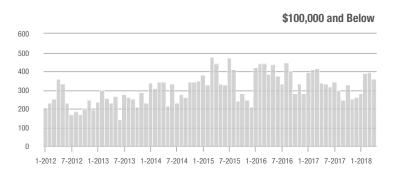

### **Charlotte MSA**

|                        | Total<br>Showings |                          |                            | (             | Buyer Interest<br>(Showings/Listings) |                            |               | Managed<br>Listings      |                            |  |
|------------------------|-------------------|--------------------------|----------------------------|---------------|---------------------------------------|----------------------------|---------------|--------------------------|----------------------------|--|
| Price Range            | April<br>2018     | Year-Over-Year<br>Change | Month-Over-Month<br>Change | April<br>2018 | Year-Over-Year<br>Change              | Month-Over-Month<br>Change | April<br>2018 | Year-Over-Year<br>Change | Month-Over-Month<br>Change |  |
| \$100,000 and Below    | 5,025             | - 23.4%                  | - 5.8%                     | 6.6           | + 11.9%                               | + 2.0%                     | 1,139         | - 39.5%                  | - 11.2%                    |  |
| \$100,001 to \$200,000 | 24,828            | - 7.2%                   | - 4.6%                     | 13.0          | + 19.3%                               | - 2.1%                     | 2,109         | - 25.5%                  | - 4.3%                     |  |
| \$200,001 to \$300,000 | 22,522            | + 13.4%                  | + 6.2%                     | 10.0          | + 13.6%                               | + 1.5%                     | 2,449         | - 5.5%                   | + 2.0%                     |  |
| \$300,001 and Above    | 32,063            | + 13.1%                  | + 1.0%                     | 6.9           | + 13.1%                               | - 3.7%                     | 5,249         | - 7.6%                   | + 1.8%                     |  |
| Total                  | 84,438            | + 3.6%                   | + 0.2%                     | 8.9           | + 14.1%                               | - 2.0%                     | 10,946        | - 15.7%                  | - 0.9%                     |  |

# **City of Charlotte, NC**

|                        | Total<br>Showings |                          |                            | (             | Buyer Interest<br>(Showings/Listings) |                            |               | Managed<br>Listings      |                            |  |
|------------------------|-------------------|--------------------------|----------------------------|---------------|---------------------------------------|----------------------------|---------------|--------------------------|----------------------------|--|
| Price Range            | April<br>2018     | Year-Over-Year<br>Change | Month-Over-Month<br>Change | April<br>2018 | Year-Over-Year<br>Change              | Month-Over-Month<br>Change | April<br>2018 | Year-Over-Year<br>Change | Month-Over-Month<br>Change |  |
| \$100,000 and Below    | 1,212             | - 55.4%                  | - 9.8%                     | 10.9          | + 1.9%                                | - 4.8%                     | 146           | - 55.6%                  | - 9.9%                     |  |
| \$100,001 to \$200,000 | 12,040            | - 13.8%                  | - 2.6%                     | 16.9          | + 17.4%                               | - 1.5%                     | 735           | - 29.1%                  | - 1.9%                     |  |
| \$200,001 to \$300,000 | 9,442             | + 12.6%                  | + 1.8%                     | 11.3          | + 9.7%                                | + 1.3%                     | 868           | - 1.8%                   | - 0.6%                     |  |
| \$300,001 and Above    | 13,476            | + 4.6%                   | - 1.8%                     | 7.9           | + 3.9%                                | - 7.9%                     | 1,854         | - 3.8%                   | + 4.5%                     |  |
| Total                  | 36,170            | - 4.7%                   | - 1.5%                     | 10.8          | + 5.9%                                | - 4.3%                     | 3,603         | - 13.7%                  | + 1.3%                     |  |