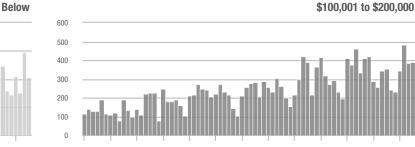

### **Charlotte MSA**

|                        | Total<br>Showings |                          |                            | (             | Buyer Interest<br>(Showings/Listings) |                            |               | Managed<br>Listings      |                            |  |
|------------------------|-------------------|--------------------------|----------------------------|---------------|---------------------------------------|----------------------------|---------------|--------------------------|----------------------------|--|
| Price Range            | April<br>2018     | Year-Over-Year<br>Change | Month-Over-Month<br>Change | April<br>2018 | Year-Over-Year<br>Change              | Month-Over-Month<br>Change | April<br>2018 | Year-Over-Year<br>Change | Month-Over-Month<br>Change |  |
| \$100,000 and Below    | 5,025             | - 23.4%                  | - 5.8%                     | 6.6           | + 11.9%                               | + 2.0%                     | 1,139         | - 39.5%                  | - 11.2%                    |  |
| \$100,001 to \$200,000 | 24,828            | - 7.2%                   | - 4.6%                     | 13.0          | + 19.3%                               | - 2.1%                     | 2,109         | - 25.5%                  | - 4.3%                     |  |
| \$200,001 to \$300,000 | 22,522            | + 13.4%                  | + 6.2%                     | 10.0          | + 13.6%                               | + 1.5%                     | 2,449         | - 5.5%                   | + 2.0%                     |  |
| \$300,001 and Above    | 32,063            | + 13.1%                  | + 1.0%                     | 6.9           | + 13.1%                               | - 3.7%                     | 5,249         | - 7.6%                   | + 1.8%                     |  |
| Total                  | 84,438            | + 3.6%                   | + 0.2%                     | 8.9           | + 14.1%                               | - 2.0%                     | 10,946        | - 15.7%                  | - 0.9%                     |  |