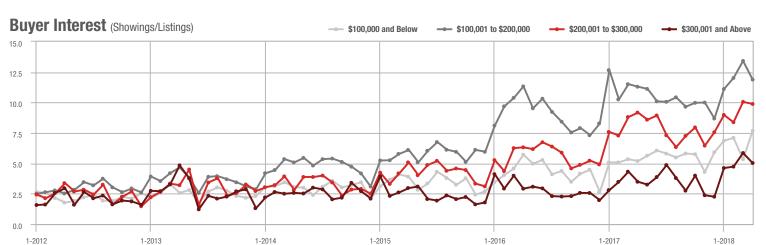

### Buyer Interest (Showings/Listings)

\$100,001 to \$200,000

#### Buyer Interest (Showings/Listings)

### Buyer Interest (Showings/Listings)

\$300,001 and Above

\$100,001 to \$200,000

1-2012 7-2012 1-2013 7-2013 1-2014 7-2014 1-2015 7-2015 1-2016 7-2016 1-2017 7-2017 1-2018

1-2012 7-2012 1-2013 7-2013 1-2014 7-2014 1-2015 7-2015 1-2016 7-2016 1-2017 7-2017 1-2018