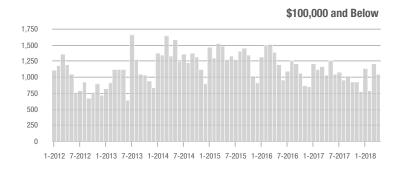

### **Charlotte MSA**

|                        | Total<br>Showings |                          |                            | (             | Buyer Interest<br>(Showings/Listings) |                            |               | Managed<br>Listings      |                            |  |
|------------------------|-------------------|--------------------------|----------------------------|---------------|---------------------------------------|----------------------------|---------------|--------------------------|----------------------------|--|
| Price Range            | April<br>2018     | Year-Over-Year<br>Change | Month-Over-Month<br>Change | April<br>2018 | Year-Over-Year<br>Change              | Month-Over-Month<br>Change | April<br>2018 | Year-Over-Year<br>Change | Month-Over-Month<br>Change |  |
| \$100,000 and Below    | 5,025             | - 23.4%                  | - 5.8%                     | 6.6           | + 11.9%                               | + 2.0%                     | 1,139         | - 39.5%                  | - 11.2%                    |  |
| \$100,001 to \$200,000 | 24,828            | - 7.2%                   | - 4.6%                     | 13.0          | + 19.3%                               | - 2.1%                     | 2,109         | - 25.5%                  | - 4.3%                     |  |
| \$200,001 to \$300,000 | 22,522            | + 13.4%                  | + 6.2%                     | 10.0          | + 13.6%                               | + 1.5%                     | 2,449         | - 5.5%                   | + 2.0%                     |  |
| \$300,001 and Above    | 32,063            | + 13.1%                  | + 1.0%                     | 6.9           | + 13.1%                               | - 3.7%                     | 5,249         | - 7.6%                   | + 1.8%                     |  |
| Total                  | 84,438            | + 3.6%                   | + 0.2%                     | 8.9           | + 14.1%                               | - 2.0%                     | 10,946        | - 15.7%                  | - 0.9%                     |  |