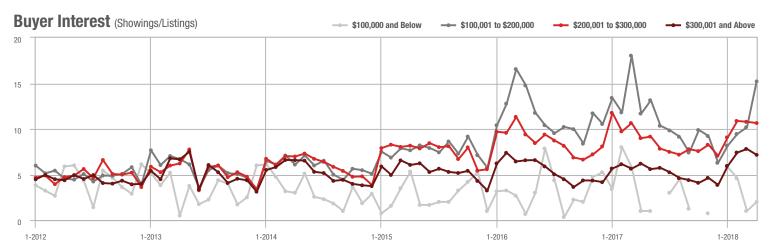

### **Charlotte MSA**

|                        | Total<br>Showings |                          |                            | (             | Buyer Interest<br>(Showings/Listings) |                            |               | Managed<br>Listings      |                            |  |
|------------------------|-------------------|--------------------------|----------------------------|---------------|---------------------------------------|----------------------------|---------------|--------------------------|----------------------------|--|
| Price Range            | April<br>2018     | Year-Over-Year<br>Change | Month-Over-Month<br>Change | April<br>2018 | Year-Over-Year<br>Change              | Month-Over-Month<br>Change | April<br>2018 | Year-Over-Year<br>Change | Month-Over-Month<br>Change |  |
| \$100,000 and Below    | 5,025             | - 23.4%                  | - 5.8%                     | 6.6           | + 11.9%                               | + 2.0%                     | 1,139         | - 39.5%                  | - 11.2%                    |  |
| \$100,001 to \$200,000 | 24,828            | - 7.2%                   | - 4.6%                     | 13.0          | + 19.3%                               | - 2.1%                     | 2,109         | - 25.5%                  | - 4.3%                     |  |
| \$200,001 to \$300,000 | 22,522            | + 13.4%                  | + 6.2%                     | 10.0          | + 13.6%                               | + 1.5%                     | 2,449         | - 5.5%                   | + 2.0%                     |  |
| \$300,001 and Above    | 32,063            | + 13.1%                  | + 1.0%                     | 6.9           | + 13.1%                               | - 3.7%                     | 5,249         | - 7.6%                   | + 1.8%                     |  |
| Total                  | 84,438            | + 3.6%                   | + 0.2%                     | 8.9           | + 14.1%                               | - 2.0%                     | 10,946        | - 15.7%                  | - 0.9%                     |  |

# **City of Charlotte, NC**

|                        | Total<br>Showings |                          |                            | (             | Buyer Interest<br>(Showings/Listings) |                            |               | Managed<br>Listings      |                            |  |
|------------------------|-------------------|--------------------------|----------------------------|---------------|---------------------------------------|----------------------------|---------------|--------------------------|----------------------------|--|
| Price Range            | April<br>2018     | Year-Over-Year<br>Change | Month-Over-Month<br>Change | April<br>2018 | Year-Over-Year<br>Change              | Month-Over-Month<br>Change | April<br>2018 | Year-Over-Year<br>Change | Month-Over-Month<br>Change |  |
| \$100,000 and Below    | 1,212             | - 55.4%                  | - 9.8%                     | 10.9          | + 1.9%                                | - 4.8%                     | 146           | - 55.6%                  | - 9.9%                     |  |
| \$100,001 to \$200,000 | 12,040            | - 13.8%                  | - 2.6%                     | 16.9          | + 17.4%                               | - 1.5%                     | 735           | - 29.1%                  | - 1.9%                     |  |
| \$200,001 to \$300,000 | 9,442             | + 12.6%                  | + 1.8%                     | 11.3          | + 9.7%                                | + 1.3%                     | 868           | - 1.8%                   | - 0.6%                     |  |
| \$300,001 and Above    | 13,476            | + 4.6%                   | - 1.8%                     | 7.9           | + 3.9%                                | - 7.9%                     | 1,854         | - 3.8%                   | + 4.5%                     |  |
| Total                  | 36,170            | - 4.7%                   | - 1.5%                     | 10.8          | + 5.9%                                | - 4.3%                     | 3,603         | - 13.7%                  | + 1.3%                     |  |