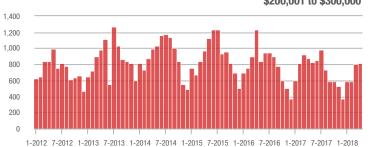

## **Cabarrus County, NC**

|                        | Total<br>Showings |                          |                            | (             | Buyer Interest<br>(Showings/Listings) |                            |               | Managed<br>Listings      |                            |  |
|------------------------|-------------------|--------------------------|----------------------------|---------------|---------------------------------------|----------------------------|---------------|--------------------------|----------------------------|--|
| Price Range            | April<br>2018     | Year-Over-Year<br>Change | Month-Over-Month<br>Change | April<br>2018 | Year-Over-Year<br>Change              | Month-Over-Month<br>Change | April<br>2018 | Year-Over-Year<br>Change | Month-Over-Month<br>Change |  |
| \$100,000 and Below    | 648               | - 16.6%                  | + 22.3%                    | 8.1           | + 24.6%                               | + 20.9%                    | 115           | - 38.5%                  | - 5.0%                     |  |
| \$100,001 to \$200,000 | 2,782             | - 4.8%                   | + 1.3%                     | 13.8          | + 35.3%                               | + 3.0%                     | 220           | - 30.2%                  | - 1.8%                     |  |
| \$200,001 to \$300,000 | 2,048             | + 27.0%                  | + 23.7%                    | 9.6           | + 15.7%                               | + 0.1%                     | 229           | + 6.5%                   | + 19.9%                    |  |
| \$300,001 and Above    | 1,858             | + 19.8%                  | - 4.2%                     | 5.9           | + 31.1%                               | - 7.0%                     | 372           | - 8.4%                   | - 0.5%                     |  |
| Total                  | 7,336             | + 6.9%                   | + 6.8%                     | 9.1           | + 24.7%                               | + 0.2%                     | 936           | - 16.7%                  | + 2.9%                     |  |