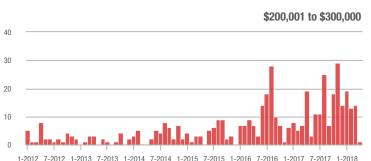

#### \$200,001 to \$300,000

1-2012 7-2012 1-2013 7-2013 1-2014 7-2014 1-2015 7-2015 1-2016 7-2016 1-2017 7-2017 1-2018