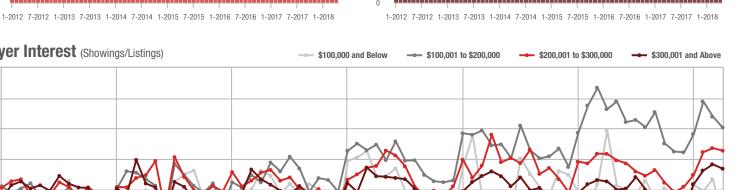

### Buyer Interest (Showings/Listings)

\$100,001 to \$200,000

#### Buyer Interest (Showings/Listings)

### Buyer Interest (Showings/Listings)

\$300,001 and Above

\$100,001 to \$200,000

1-2012 7-2012 1-2013 7-2013 1-2014 7-2014 1-2015 7-2015 1-2016 7-2016 1-2017 7-2017 1-2018

1-2012 7-2012 1-2013 7-2013 1-2014 7-2014 1-2015 7-2015 1-2016 7-2016 1-2017 7-2017 1-2018