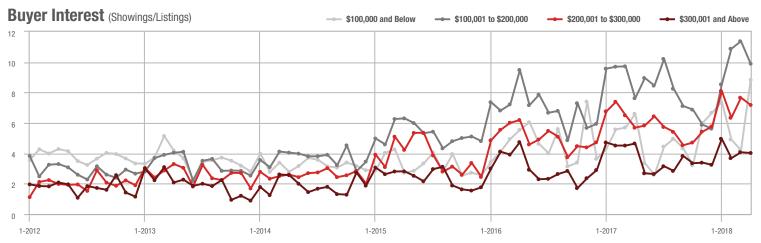

### **Charlotte MSA**

|                        | Total<br>Showings |                          |                            | (             | Buyer Interest<br>(Showings/Listings) |                            |               | Managed<br>Listings      |                            |  |
|------------------------|-------------------|--------------------------|----------------------------|---------------|---------------------------------------|----------------------------|---------------|--------------------------|----------------------------|--|
| Price Range            | April<br>2018     | Year-Over-Year<br>Change | Month-Over-Month<br>Change | April<br>2018 | Year-Over-Year<br>Change              | Month-Over-Month<br>Change | April<br>2018 | Year-Over-Year<br>Change | Month-Over-Month<br>Change |  |
| \$100,000 and Below    | 5,025             | - 23.4%                  | - 5.8%                     | 6.6           | + 11.9%                               | + 2.0%                     | 1,139         | - 39.5%                  | - 11.2%                    |  |
| \$100,001 to \$200,000 | 24,828            | - 7.2%                   | - 4.6%                     | 13.0          | + 19.3%                               | - 2.1%                     | 2,109         | - 25.5%                  | - 4.3%                     |  |
| \$200,001 to \$300,000 | 22,522            | + 13.4%                  | + 6.2%                     | 10.0          | + 13.6%                               | + 1.5%                     | 2,449         | - 5.5%                   | + 2.0%                     |  |
| \$300,001 and Above    | 32,063            | + 13.1%                  | + 1.0%                     | 6.9           | + 13.1%                               | - 3.7%                     | 5,249         | - 7.6%                   | + 1.8%                     |  |
| Total                  | 84,438            | + 3.6%                   | + 0.2%                     | 8.9           | + 14.1%                               | - 2.0%                     | 10,946        | - 15.7%                  | - 0.9%                     |  |