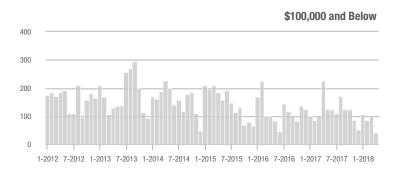

| + 3.4%                     | 6.5           | + 3.2%                                | - 2.5%                     | 147           | - 22.2%                  | + 2.1%                     |  |
| \$300,001 and Above    | 2,565             | + 13.9%                  | + 1.9%                     | 5.4           | + 20.0%                               | - 5.1%                     | 533           | - 14.6%                  | + 0.4%                     |  |
| Total                  | 3,999             | - 2.6%                   | - 1.1%                     | 5.7           | + 3.6%                                | - 6.3%                     | 802           | - 18.1%                  | - 0.1%                     |  |

1,400 1.200

1,000 800

> 600 400

> 200 0

3 000

1-2015

### **Showings**





#### \$200,001 to \$300,000



1-2014





1-2016

Buyer Interest (Showings/Listings)

1-2013

12

10

8

6

2

0

1-2012

Current as of May 5, 2018. Report © 2018 ShowingTime. I Information deemed reliable but not guaranteed.

1-2017

1-2012 7-2012 1-2013 7-2013 1-2014 7-2014 1-2015 7-2015 1-2016 7-2016 1-2017 7-2017 1-2018



## **Rock Hill, SC**

|                        | Total<br>Showings |                          |                            |               | Buyer Interest<br>(Showings/Listings) |                            |               | Managed<br>Listings      |                            |  |
|------------------------|-------------------|--------------------------|----------------------------|---------------|---------------------------------------|-----------------------