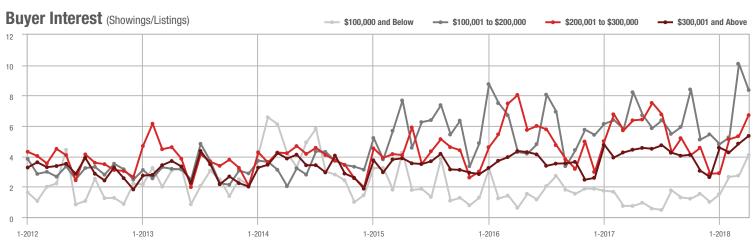

o \$300,000 | 215               | - 17.0%                  | + 31.1%                    | 6.7           | + 4.7%                                | + 26.1%                    | 36            | - 34.5%                  | - 5.3%                     |  |
| \$300,001 and Above    | 840               | + 11.0%                  | + 7.7%                     | 5.3           | + 20.5%                               | + 10.5%                    | 184           | - 18.9%                  | - 3.7%                     |  |
| Total                  | 1,208             | - 1.7%                   | + 9.2%                     | 5.6           | + 16.7%                               | + 12.2%                    | 262           | - 28.0%                  | - 5.8%                     |  |

#### **Showings**









1-2012 7-2012 1-2013 7-2013 1-2014 7-2014 1-2015 7-2015 1-2016 7-2016 1-2017 7-2017 1-2018

### \$100,001 to \$200,000

\$300,001 and Above

Charlotte Regional Realtor<sup>®</sup> Association





Analytic and Trend Data for the Charlotte Regional Realtor® Association

## Fort Mill, SC

|                        | Total<br>Showings |                          |                            |               | Buyer Interest<br>(Showings/Listings) |                            |               | Managed<br>Listings      |                            |  |
|------------------------|-------------------|--------------------------|----------------------------|---------------|---------------------------------------|----------------------------|---------------|--------------------------|---------------