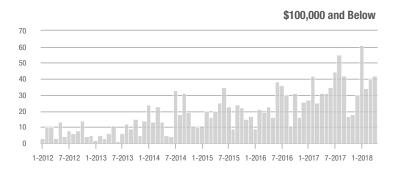

### **Charlotte MSA**

|                        | Total<br>Showings |                          |                            | (             | Buyer Interest<br>(Showings/Listings) |                            |               | Managed<br>Listings      |                            |  |
|------------------------|-------------------|--------------------------|----------------------------|---------------|---------------------------------------|----------------------------|---------------|--------------------------|----------------------------|--|
| Price Range            | April<br>2018     | Year-Over-Year<br>Change | Month-Over-Month<br>Change | April<br>2018 | Year-Over-Year<br>Change              | Month-Over-Month<br>Change | April<br>2018 | Year-Over-Year<br>Change | Month-Over-Month<br>Change |  |
| \$100,000 and Below    | 5,025             | - 23.4%                  | - 5.8%                     | 6.6           | + 11.9%                               | + 2.0%                     | 1,139         | - 39.5%                  | - 11.2%                    |  |
| \$100,001 to \$200,000 | 24,828            | - 7.2%                   | - 4.6%                     | 13.0          | + 19.3%                               | - 2.1%                     | 2,109         | - 25.5%                  | - 4.3%                     |  |
| \$200,001 to \$300,000 | 22,522            | + 13.4%                  | + 6.2%                     | 10.0          | + 13.6%                               | + 1.5%                     | 2,449         | - 5.5%                   | + 2.0%                     |  |
| \$300,001 and Above    | 32,063            | + 13.1%                  | + 1.0%                     | 6.9           | + 13.1%                               | - 3.7%                     | 5,249         | - 7.6%                   | + 1.8%                     |  |
| Total                  | 84,438            | + 3.6%                   | + 0.2%                     | 8.9           | + 14.1%                               | - 2.0%                     | 10,946        | - 15.7%                  | - 0.9%                     |  |