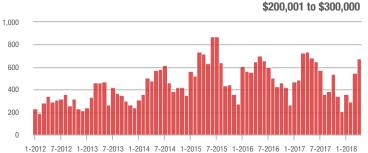

#### \$200,001 to \$300,000

1-2012 7-2012 1-2013 7-2013 1-2014 7-2014 1-2015 7-2015 1-2016 7-2016 1-2017 7-2017 1-2018