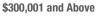

#### \$200,001 to \$300,000

\$100,001 to \$200,000

1-2012 7-2012 1-2013 7-2013 1-2014 7-2014 1-2015 7-2015 1-2016 7-2016 1-2017 7-2017 1-2018

<sup>1-2016</sup> 1-2017

<sup>\$300,001</sup> and Above

Current as of May 5, 2018. Report © 2018 ShowingTime. I Information deemed reliable but not guaranteed.