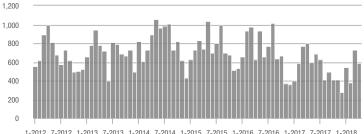

| - 4.5%                     |
| \$300,001 and Above    | 1,676             | + 32.3%                  | + 14.2%                    | 8.9           | + 48.3%                  | - 2.2%                     | 208                 | - 16.1%                  | + 13.7%                    |
| Total                  | 3,248             | + 3.3%                   | + 5.0%                     | 11.3          | + 21.5%                  | - 1.9%                     | 312                 | - 18.3%                  | + 5.4%                     |

### **Showings**





#### \$200,001 to \$300,000



#### 1-2012 7-2012 1-2013 7-2013 1-2014 7-2014 1-2015 7-2015 1-2016 7-2016 1-2017 7-2017 1-2018



Current as of May 5, 2018. Report © 2018 ShowingTime. I Information deemed reliable but not guaranteed.





1-2012 7-2012 1-2013 7-2013 1-2014 7-2014 1-2015 7-2015 1-2016 7-2016 1-2017 7-2017 1-2018

\$300,001 and Above



1-2012 7-2012 1-2013 7-2013 1-2014 7-2014 1-2015 7-2015 1-2016 7-2016 1-2017 7-2017 1-2018





# **Mecklenburg County, NC**

|                        | Total<br>Showings |                          |                            | (             | Buyer Interest<br>(Showings/Listings) |                            |               | Managed<br>Listings      |                            |  |
|------------------------|-------------------|--------------------------|----------------------------|---------------|---------------------------------------|----------------------------|---------------|--------------------------|----------------------------|--|
| Price Range            | Apri