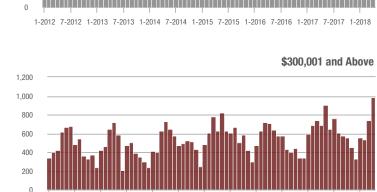

### **Charlotte MSA**

|                        | Total<br>Showings |                          |                            | (             | Buyer Interest<br>(Showings/Listings) |                            |               | Managed<br>Listings      |                            |  |
|------------------------|-------------------|--------------------------|----------------------------|---------------|---------------------------------------|----------------------------|---------------|--------------------------|----------------------------|--|
| Price Range            | April<br>2018     | Year-Over-Year<br>Change | Month-Over-Month<br>Change | April<br>2018 | Year-Over-Year<br>Change              | Month-Over-Month<br>Change | April<br>2018 | Year-Over-Year<br>Change | Month-Over-Month<br>Change |  |
| \$100,000 and Below    | 5,025             | - 23.4%                  | - 5.8%                     | 6.6           | + 11.9%                               | + 2.0%                     | 1,139         | - 39.5%                  | - 11.2%                    |  |
| \$100,001 to \$200,000 | 24,828            | - 7.2%                   | - 4.6%                     | 13.0          | + 19.3%                               | - 2.1%                     | 2,109         | - 25.5%                  | - 4.3%                     |  |
| \$200,001 to \$300,000 | 22,522            | + 13.4%                  | + 6.2%                     | 10.0          | + 13.6%                               | + 1.5%                     | 2,449         | - 5.5%                   | + 2.0%                     |  |
| \$300,001 and Above    | 32,063            | + 13.1%                  | + 1.0%                     | 6.9           | + 13.1%                               | - 3.7%                     | 5,249         | - 7.6%                   | + 1.8%                     |  |
| Total                  | 84,438            | + 3.6%                   | + 0.2%                     | 8.9           | + 14.1%                               | - 2.0%                     | 10,946        | - 15.7%                  | - 0.9%                     |  |