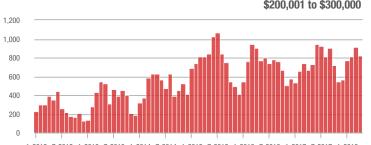

### **Charlotte MSA**

|                        | Total<br>Showings |                          |                            | (             | Buyer Interest<br>(Showings/Listings) |                            |               | Managed<br>Listings      |                            |  |
|------------------------|-------------------|--------------------------|----------------------------|---------------|---------------------------------------|----------------------------|---------------|--------------------------|----------------------------|--|
| Price Range            | April<br>2018     | Year-Over-Year<br>Change | Month-Over-Month<br>Change | April<br>2018 | Year-Over-Year<br>Change              | Month-Over-Month<br>Change | April<br>2018 | Year-Over-Year<br>Change | Month-Over-Month<br>Change |  |
| \$100,000 and Below    | 5,025             | - 23.4%                  | - 5.8%                     | 6.6           | + 11.9%                               | + 2.0%                     | 1,139         | - 39.5%                  | - 11.2%                    |  |
| \$100,001 to \$200,000 | 24,828            | - 7.2%                   | - 4.6%                     | 13.0          | + 19.3%                               | - 2.1%                     | 2,109         | - 25.5%                  | - 4.3%                     |  |
| \$200,001 to \$300,000 | 22,522            | + 13.4%                  | + 6.2%                     | 10.0          | + 13.6%                               | + 1.5%                     | 2,449         | - 5.5%                   | + 2.0%                     |  |
| \$300,001 and Above    | 32,063            | + 13.1%                  | + 1.0%                     | 6.9           | + 13.1%                               | - 3.7%                     | 5,249         | - 7.6%                   | + 1.8%                     |  |
| Total                  | 84,438            | + 3.6%                   | + 0.2%                     | 8.9           | + 14.1%                               | - 2.0%                     | 10,946        | - 15.7%                  | - 0.9%                     |  |