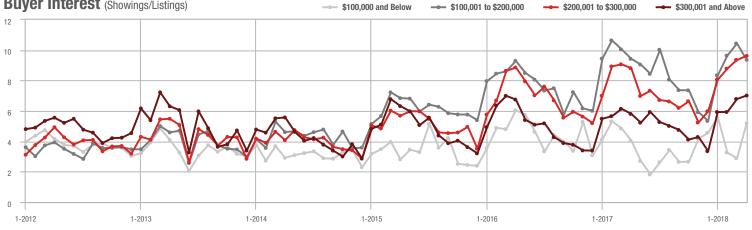

### **Charlotte MSA**

|                        | Total<br>Showings |                          |                            | (             | Buyer Interest<br>(Showings/Listings) |                            |               | Managed<br>Listings      |                            |  |
|------------------------|-------------------|--------------------------|----------------------------|---------------|---------------------------------------|----------------------------|---------------|--------------------------|----------------------------|--|
| Price Range            | April<br>2018     | Year-Over-Year<br>Change | Month-Over-Month<br>Change | April<br>2018 | Year-Over-Year<br>Change              | Month-Over-Month<br>Change | April<br>2018 | Year-Over-Year<br>Change | Month-Over-Month<br>Change |  |
| \$100,000 and Below    | 5,025             | - 23.4%                  | - 5.8%                     | 6.6           | + 11.9%                               | + 2.0%                     | 1,139         | - 39.5%                  | - 11.2%                    |  |
| \$100,001 to \$200,000 | 24,828            | - 7.2%                   | - 4.6%                     | 13.0          | + 19.3%                               | - 2.1%                     | 2,109         | - 25.5%                  | - 4.3%                     |  |
| \$200,001 to \$300,000 | 22,522            | + 13.4%                  | + 6.2%                     | 10.0          | + 13.6%                               | + 1.5%                     | 2,449         | - 5.5%                   | + 2.0%                     |  |
| \$300,001 and Above    | 32,063            | + 13.1%                  | + 1.0%                     | 6.9           | + 13.1%                               | - 3.7%                     | 5,249         | - 7.6%                   | + 1.8%                     |  |
| Total                  | 84,438            | + 3.6%                   | + 0.2%                     | 8.9           | + 14.1%                               | - 2.0%                     | 10,946        | - 15.7%                  | - 0.9%                     |  |