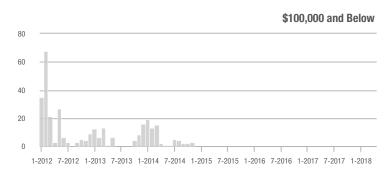

| - 23.5%                  | - 22.5%                    | 7.5           | - 15.7%                               | - 18.5%                    | 39            | - 9.3%                   | - 4.9%                     |  |
| \$300,001 and Above    | 553               | + 25.1%                  | + 24.0%                    | 8.3           | + 40.7%                               | + 29.5%                    | 69            | - 11.5%                  | - 4.2%                     |  |
| Total                  | 917               | - 1.3%                   | + 4.2%                     | 7.9           | + 9.7%                                | + 7.8%                     | 118           | - 10.6%                  | - 3.3%                     |  |

400

300

200

100

0

### **Showings**







\$300,001 and Above

\$100,001 to \$200,000



1-2012 7-2012 1-2013 7-2013 1-2014 7-2014 1-2015 7-2015 1-2016 7-2016 1-2017 7-2017 1-2018

1-2012 7-2012 1-2013 7-2013 1-2014 7-2014 1-2015 7-2015 1-2016 7-2016 1-2017 7-2017 1-2018







Analytic and Trend Data for the Charlotte Regional Realtor® Association

### Waxhaw, NC

|                        | Total<br>Showings |                          |                            |               | Buyer Interest<br>(Showings/Listings) |                            |               | Managed<br>Listings      |                            |  |
|------------------------|-------------------|--------------------------|----------------------------|---------------|---------------------------------------|----------------------------|---------------|--