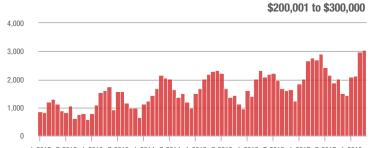

### **Charlotte MSA**

|                        | Total<br>Showings |                          |                            | (             | Buyer Interest<br>(Showings/Listings) |                            |               | Managed<br>Listings      |                            |  |
|------------------------|-------------------|--------------------------|----------------------------|---------------|---------------------------------------|----------------------------|---------------|--------------------------|----------------------------|--|
| Price Range            | April<br>2018     | Year-Over-Year<br>Change | Month-Over-Month<br>Change | April<br>2018 | Year-Over-Year<br>Change              | Month-Over-Month<br>Change | April<br>2018 | Year-Over-Year<br>Change | Month-Over-Month<br>Change |  |
| \$100,000 and Below    | 5,025             | - 23.4%                  | - 5.8%                     | 6.6           | + 11.9%                               | + 2.0%                     | 1,139         | - 39.5%                  | - 11.2%                    |  |
| \$100,001 to \$200,000 | 24,828            | - 7.2%                   | - 4.6%                     | 13.0          | + 19.3%                               | - 2.1%                     | 2,109         | - 25.5%                  | - 4.3%                     |  |
| \$200,001 to \$300,000 | 22,522            | + 13.4%                  | + 6.2%                     | 10.0          | + 13.6%                               | + 1.5%                     | 2,449         | - 5.5%                   | + 2.0%                     |  |
| \$300,001 and Above    | 32,063            | + 13.1%                  | + 1.0%                     | 6.9           | + 13.1%                               | - 3.7%                     | 5,249         | - 7.6%                   | + 1.8%                     |  |
| Total                  | 84,438            | + 3.6%                   | + 0.2%                     | 8.9           | + 14.1%                               | - 2.0%                     | 10,946        | - 15.7%                  | - 0.9%                     |  |