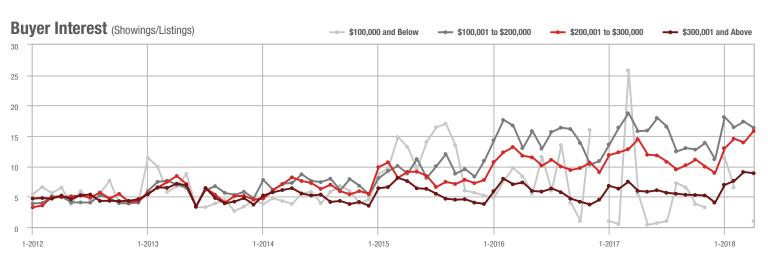

| + 9.0%                   | + 13.5%                    | 63                  | - 14.9%                  | - 4.5%                     |
| \$300,001 and Above    | 1,676             | + 32.3%                  | + 14.2%                    | 8.9           | + 48.3%                  | - 2.2%                     | 208                 | - 16.1%                  | + 13.7%                    |
| Total                  | 3,248             | + 3.3%                   | + 5.0%                     | 11.3          | + 21.5%                  | - 1.9%                     | 312                 | - 18.3%                  | + 5.4%                     |

### **Showings**





#### \$200,001 to \$300,000



#### 1-2012 7-2012 1-2013 7-2013 1-2014 7-2014 1-2015 7-2015 1-2016 7-2016 1-2017 7-2017 1-2018



Current as of May 5, 2018. Report © 2018 ShowingTime. I Information deemed reliable but not guaranteed.





1-2012 7-2012 1-2013 7-2013 1-2014 7-2014 1-2015 7-2015 1-2016 7-2016 1-2017 7-2017 1-2018

\$300,001 and Above



1-2012 7-2012 1-2013 7-2013 1-2014 7-2014 1-2015 7-2015 1-2016 7-2016 1-2017 7-2017 1-2018





# **Mecklenburg County, NC**

|                        | Total<br>Showings |                          |                            | (             | Buyer Interest<br>(Showings/Listings) |                            |               | Managed<br>Listings      |                            |  |
|------------------------|-------------------|--------------------------|----------------------------|---------------|---------------------------------------|---------------------------