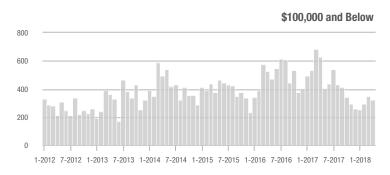

### **Charlotte MSA**

|                        | Total<br>Showings |                          |                            | (             | Buyer Interest<br>(Showings/Listings) |                            |               | Managed<br>Listings      |                            |  |
|------------------------|-------------------|--------------------------|----------------------------|---------------|---------------------------------------|----------------------------|---------------|--------------------------|----------------------------|--|
| Price Range            | April<br>2018     | Year-Over-Year<br>Change | Month-Over-Month<br>Change | April<br>2018 | Year-Over-Year<br>Change              | Month-Over-Month<br>Change | April<br>2018 | Year-Over-Year<br>Change | Month-Over-Month<br>Change |  |
| \$100,000 and Below    | 5,025             | - 23.4%                  | - 5.8%                     | 6.6           | + 11.9%                               | + 2.0%                     | 1,139         | - 39.5%                  | - 11.2%                    |  |
| \$100,001 to \$200,000 | 24,828            | - 7.2%                   | - 4.6%                     | 13.0          | + 19.3%                               | - 2.1%                     | 2,109         | - 25.5%                  | - 4.3%                     |  |
| \$200,001 to \$300,000 | 22,522            | + 13.4%                  | + 6.2%                     | 10.0          | + 13.6%                               | + 1.5%                     | 2,449         | - 5.5%                   | + 2.0%                     |  |
| \$300,001 and Above    | 32,063            | + 13.1%                  | + 1.0%                     | 6.9           | + 13.1%                               | - 3.7%                     | 5,249         | - 7.6%                   | + 1.8%                     |  |
| Total                  | 84,438            | + 3.6%                   | + 0.2%                     | 8.9           | + 14.1%                               | - 2.0%                     | 10,946        | - 15.7%                  | - 0.9%                     |  |