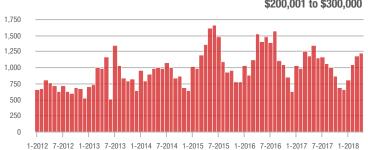

#### \$200,001 to \$300,000

1-2012 7-2012 1-2013 7-2013 1-2014 7-2014 1-2015 7-2015 1-2016 7-2016 1-2017 7-2017 1-2018