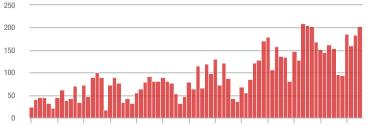

### **Charlotte MSA**

|                        | Total<br>Showings |                          |                            | (             | Buyer Interest<br>(Showings/Listings) |                            |               | Managed<br>Listings      |                            |  |
|------------------------|-------------------|--------------------------|----------------------------|---------------|---------------------------------------|----------------------------|---------------|--------------------------|----------------------------|--|
| Price Range            | April<br>2018     | Year-Over-Year<br>Change | Month-Over-Month<br>Change | April<br>2018 | Year-Over-Year<br>Change              | Month-Over-Month<br>Change | April<br>2018 | Year-Over-Year<br>Change | Month-Over-Month<br>Change |  |
| \$100,000 and Below    | 5,025             | - 23.4%                  | - 5.8%                     | 6.6           | + 11.9%                               | + 2.0%                     | 1,139         | - 39.5%                  | - 11.2%                    |  |
| \$100,001 to \$200,000 | 24,828            | - 7.2%                   | - 4.6%                     | 13.0          | + 19.3%                               | - 2.1%                     | 2,109         | - 25.5%                  | - 4.3%                     |  |
| \$200,001 to \$300,000 | 22,522            | + 13.4%                  | + 6.2%                     | 10.0          | + 13.6%                               | + 1.5%                     | 2,449         | - 5.5%                   | + 2.0%                     |  |
| \$300,001 and Above    | 32,063            | + 13.1%                  | + 1.0%                     | 6.9           | + 13.1%                               | - 3.7%                     | 5,249         | - 7.6%                   | + 1.8%                     |  |
| Total                  | 84,438            | + 3.6%                   | + 0.2%                     | 8.9           | + 14.1%                               | - 2.0%                     | 10,946        | - 15.7%                  | - 0.9%                     |  |