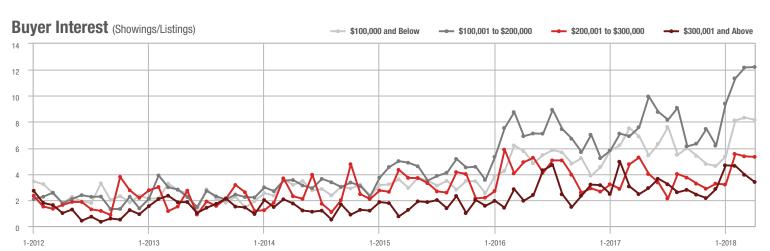

### **Charlotte MSA**

|                        | Total<br>Showings |                          |                            | (             | Buyer Interest<br>(Showings/Listings) |                            |               | Managed<br>Listings      |                            |  |
|------------------------|-------------------|--------------------------|----------------------------|---------------|---------------------------------------|----------------------------|---------------|--------------------------|----------------------------|--|
| Price Range            | April<br>2018     | Year-Over-Year<br>Change | Month-Over-Month<br>Change | April<br>2018 | Year-Over-Year<br>Change              | Month-Over-Month<br>Change | April<br>2018 | Year-Over-Year<br>Change | Month-Over-Month<br>Change |  |
| \$100,000 and Below    | 5,025             | - 23.4%                  | - 5.8%                     | 6.6           | + 11.9%                               | + 2.0%                     | 1,139         | - 39.5%                  | - 11.2%                    |  |
| \$100,001 to \$200,000 | 24,828            | - 7.2%                   | - 4.6%                     | 13.0          | + 19.3%                               | - 2.1%                     | 2,109         | - 25.5%                  | - 4.3%                     |  |
| \$200,001 to \$300,000 | 22,522            | + 13.4%                  | + 6.2%                     | 10.0          | + 13.6%                               | + 1.5%                     | 2,449         | - 5.5%                   | + 2.0%                     |  |
| \$300,001 and Above    | 32,063            | + 13.1%                  | + 1.0%                     | 6.9           | + 13.1%                               | - 3.7%                     | 5,249         | - 7.6%                   | + 1.8%                     |  |
| Total                  | 84,438            | + 3.6%                   | + 0.2%                     | 8.9           | + 14.1%                               | - 2.0%                     | 10,946        | - 15.7%                  | - 0.9%                     |  |