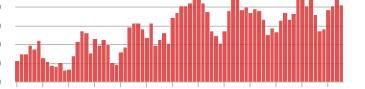

### **Charlotte MSA**

|                        | Total<br>Showings |                          |                            | (             | Buyer Interest<br>(Showings/Listings) |                            |               | Managed<br>Listings      |                            |  |
|------------------------|-------------------|--------------------------|----------------------------|---------------|---------------------------------------|----------------------------|---------------|--------------------------|----------------------------|--|
| Price Range            | April<br>2018     | Year-Over-Year<br>Change | Month-Over-Month<br>Change | April<br>2018 | Year-Over-Year<br>Change              | Month-Over-Month<br>Change | April<br>2018 | Year-Over-Year<br>Change | Month-Over-Month<br>Change |  |
| \$100,000 and Below    | 5,025             | - 23.4%                  | - 5.8%                     | 6.6           | + 11.9%                               | + 2.0%                     | 1,139         | - 39.5%                  | - 11.2%                    |  |
| \$100,001 to \$200,000 | 24,828            | - 7.2%                   | - 4.6%                     | 13.0          | + 19.3%                               | - 2.1%                     | 2,109         | - 25.5%                  | - 4.3%                     |  |
| \$200,001 to \$300,000 | 22,522            | + 13.4%                  | + 6.2%                     | 10.0          | + 13.6%                               | + 1.5%                     | 2,449         | - 5.5%                   | + 2.0%                     |  |
| \$300,001 and Above    | 32,063            | + 13.1%                  | + 1.0%                     | 6.9           | + 13.1%                               | - 3.7%                     | 5,249         | - 7.6%                   | + 1.8%                     |  |
| Total                  | 84,438            | + 3.6%                   | + 0.2%                     | 8.9           | + 14.1%                               | - 2.0%                     | 10,946        | - 15.7%                  | - 0.9%                     |  |