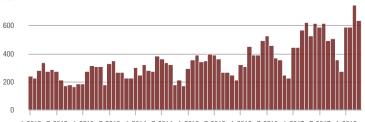

### **Charlotte MSA**

|                        | Total<br>Showings |                          |                            | (             | Buyer Interest<br>(Showings/Listings) |                            |               | Managed<br>Listings      |                            |  |
|------------------------|-------------------|--------------------------|----------------------------|---------------|---------------------------------------|----------------------------|---------------|--------------------------|----------------------------|--|
| Price Range            | April<br>2018     | Year-Over-Year<br>Change | Month-Over-Month<br>Change | April<br>2018 | Year-Over-Year<br>Change              | Month-Over-Month<br>Change | April<br>2018 | Year-Over-Year<br>Change | Month-Over-Month<br>Change |  |
| \$100,000 and Below    | 5,025             | - 23.4%                  | - 5.8%                     | 6.6           | + 11.9%                               | + 2.0%                     | 1,139         | - 39.5%                  | - 11.2%                    |  |
| \$100,001 to \$200,000 | 24,828            | - 7.2%                   | - 4.6%                     | 13.0          | + 19.3%                               | - 2.1%                     | 2,109         | - 25.5%                  | - 4.3%                     |  |
| \$200,001 to \$300,000 | 22,522            | + 13.4%                  | + 6.2%                     | 10.0          | + 13.6%                               | + 1.5%                     | 2,449         | - 5.5%                   | + 2.0%                     |  |
| \$300,001 and Above    | 32,063            | + 13.1%                  | + 1.0%                     | 6.9           | + 13.1%                               | - 3.7%                     | 5,249         | - 7.6%                   | + 1.8%                     |  |
| Total                  | 84,438            | + 3.6%                   | + 0.2%                     | 8.9           | + 14.1%                               | - 2.0%                     | 10,946        | - 15.7%                  | - 0.9%                     |  |