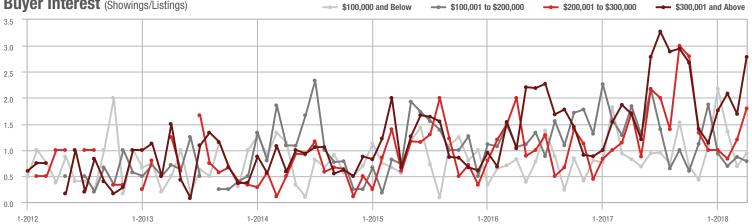

### Buyer Interest (Showings/Listings)

\$100,001 to \$200,000

#### Buyer Interest (Showings/Listings)

### Buyer Interest (Showings/Listings)

\$300,001 and Above

\$100,001 to \$200,000

1-2012 7-2012 1-2013 7-2013 1-2014 7-2014 1-2015 7-2015 1-2016 7-2016 1-2017 7-2017 1-2018

1-2012 7-2012 1-2013 7-2013 1-2014 7-2014 1-2015 7-2015 1-2016 7-2016 1-2017 7-2017 1-2018