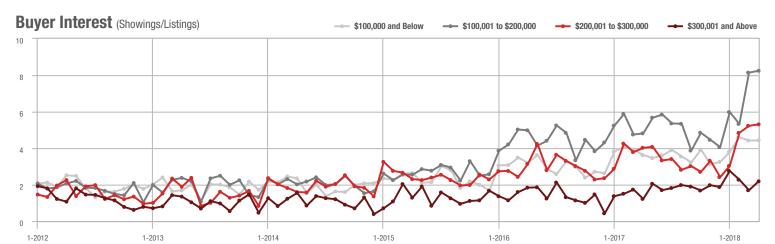

### **Charlotte MSA**

|                        | Total<br>Showings |                          |                            | (             | Buyer Interest<br>(Showings/Listings) |                            |               | Managed<br>Listings      |                            |  |
|------------------------|-------------------|--------------------------|----------------------------|---------------|---------------------------------------|----------------------------|---------------|--------------------------|----------------------------|--|
| Price Range            | April<br>2018     | Year-Over-Year<br>Change | Month-Over-Month<br>Change | April<br>2018 | Year-Over-Year<br>Change              | Month-Over-Month<br>Change | April<br>2018 | Year-Over-Year<br>Change | Month-Over-Month<br>Change |  |
| \$100,000 and Below    | 5,025             | - 23.4%                  | - 5.8%                     | 6.6           | + 11.9%                               | + 2.0%                     | 1,139         | - 39.5%                  | - 11.2%                    |  |
| \$100,001 to \$200,000 | 24,828            | - 7.2%                   | - 4.6%                     | 13.0          | + 19.3%                               | - 2.1%                     | 2,109         | - 25.5%                  | - 4.3%                     |  |
| \$200,001 to \$300,000 | 22,522            | + 13.4%                  | + 6.2%                     | 10.0          | + 13.6%                               | + 1.5%                     | 2,449         | - 5.5%                   | + 2.0%                     |  |
| \$300,001 and Above    | 32,063            | + 13.1%                  | + 1.0%                     | 6.9           | + 13.1%                               | - 3.7%                     | 5,249         | - 7.6%                   | + 1.8%                     |  |
| Total                  | 84,438            | + 3.6%                   | + 0.2%                     | 8.9           | + 14.1%                               | - 2.0%                     | 10,946        | - 15.7%                  | - 0.9%                     |  |

# **City of Charlotte, NC**

|                        | Total<br>Showings |                          |                            | (             | Buyer Interest<br>(Showings/Listings) |                            |               | Managed<br>Listings      |                            |  |
|------------------------|-------------------|--------------------------|----------------------------|---------------|---------------------------------------|----------------------------|---------------|--------------------------|----------------------------|--|
| Price Range            | April<br>2018     | Year-Over-Year<br>Change | Month-Over-Month<br>Change | April<br>2018 | Year-Over-Year<br>Change              | Month-Over-Month<br>Change | April<br>2018 | Year-Over-Year<br>Change | Month-Over-Month<br>Change |  |
| \$100,000 and Below    | 1,212             | - 55.4%                  | - 9.8%                     | 10.9          | + 1.9%                                | - 4.8%                     | 146           | - 55.6%                  | - 9.9%                     |  |
| \$100,001 to \$200,000 | 12,040            | - 13.8%                  | - 2.6%                     | 16.9          | + 17.4%                               | - 1.5%                     | 735           | - 29.1%                  | - 1.9%                     |  |
| \$200,001 to \$300,000 | 9,442             | + 12.6%                  | + 1.8%                     | 11.3          | + 9.7%                                | + 1.3%                     | 868           | - 1.8%                   | - 0.6%                     |  |
| \$300,001 and Above    | 13,476            | + 4.6%                   | - 1.8%                     | 7.9           | + 3.9%                                | - 7.9%                     | 1,854         | - 3.8%                   | + 4.5%                     |  |
| Total                  | 36,170            | - 4.7%                   | - 1.5%                     | 10.8          | + 5.9%                                | - 4.3%                     | 3,603         | - 13.7%                  | + 1.3%                     |  |