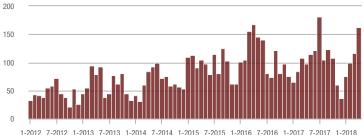

### **Charlotte MSA**

|                        | Total<br>Showings |                          |                            | (             | Buyer Interest<br>(Showings/Listings) |                            |               | Managed<br>Listings      |                            |  |
|------------------------|-------------------|--------------------------|----------------------------|---------------|---------------------------------------|----------------------------|---------------|--------------------------|----------------------------|--|
| Price Range            | April<br>2018     | Year-Over-Year<br>Change | Month-Over-Month<br>Change | April<br>2018 | Year-Over-Year<br>Change              | Month-Over-Month<br>Change | April<br>2018 | Year-Over-Year<br>Change | Month-Over-Month<br>Change |  |
| \$100,000 and Below    | 5,025             | - 23.4%                  | - 5.8%                     | 6.6           | + 11.9%                               | + 2.0%                     | 1,139         | - 39.5%                  | - 11.2%                    |  |
| \$100,001 to \$200,000 | 24,828            | - 7.2%                   | - 4.6%                     | 13.0          | + 19.3%                               | - 2.1%                     | 2,109         | - 25.5%                  | - 4.3%                     |  |
| \$200,001 to \$300,000 | 22,522            | + 13.4%                  | + 6.2%                     | 10.0          | + 13.6%                               | + 1.5%                     | 2,449         | - 5.5%                   | + 2.0%                     |  |
| \$300,001 and Above    | 32,063            | + 13.1%                  | + 1.0%                     | 6.9           | + 13.1%                               | - 3.7%                     | 5,249         | - 7.6%                   | + 1.8%                     |  |
| Total                  | 84,438            | + 3.6%                   | + 0.2%                     | 8.9           | + 14.1%                               | - 2.0%                     | 10,946        | - 15.7%                  | - 0.9%                     |  |