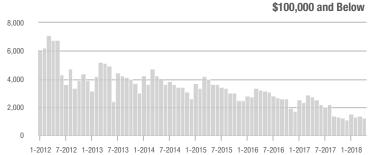

### **Charlotte MSA**

|                        | Total<br>Showings |                          |                            | (             | Buyer Interest<br>(Showings/Listings) |                            |               | Managed<br>Listings      |                            |  |
|------------------------|-------------------|--------------------------|----------------------------|---------------|---------------------------------------|----------------------------|---------------|--------------------------|----------------------------|--|
| Price Range            | April<br>2018     | Year-Over-Year<br>Change | Month-Over-Month<br>Change | April<br>2018 | Year-Over-Year<br>Change              | Month-Over-Month<br>Change | April<br>2018 | Year-Over-Year<br>Change | Month-Over-Month<br>Change |  |
| \$100,000 and Below    | 5,025             | - 23.4%                  | - 5.8%                     | 6.6           | + 11.9%                               | + 2.0%                     | 1,139         | - 39.5%                  | - 11.2%                    |  |
| \$100,001 to \$200,000 | 24,828            | - 7.2%                   | - 4.6%                     | 13.0          | + 19.3%                               | - 2.1%                     | 2,109         | - 25.5%                  | - 4.3%                     |  |
| \$200,001 to \$300,000 | 22,522            | + 13.4%                  | + 6.2%                     | 10.0          | + 13.6%                               | + 1.5%                     | 2,449         | - 5.5%                   | + 2.0%                     |  |
| \$300,001 and Above    | 32,063            | + 13.1%                  | + 1.0%                     | 6.9           | + 13.1%                               | - 3.7%                     | 5,249         | - 7.6%                   | + 1.8%                     |  |
| Total                  | 84,438            | + 3.6%                   | + 0.2%                     | 8.9           | + 14.1%                               | - 2.0%                     | 10,946        | - 15.7%                  | - 0.9%                     |  |