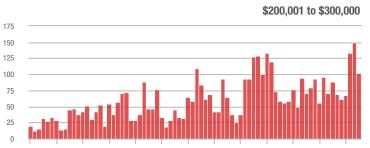

### **Charlotte MSA**

|                        | Total<br>Showings |                          |                            | (             | Buyer Interest<br>(Showings/Listings) |                            |               | Managed<br>Listings      |                            |  |
|------------------------|-------------------|--------------------------|----------------------------|---------------|---------------------------------------|----------------------------|---------------|--------------------------|----------------------------|--|
| Price Range            | April<br>2018     | Year-Over-Year<br>Change | Month-Over-Month<br>Change | April<br>2018 | Year-Over-Year<br>Change              | Month-Over-Month<br>Change | April<br>2018 | Year-Over-Year<br>Change | Month-Over-Month<br>Change |  |
| \$100,000 and Below    | 5,025             | - 23.4%                  | - 5.8%                     | 6.6           | + 11.9%                               | + 2.0%                     | 1,139         | - 39.5%                  | - 11.2%                    |  |
| \$100,001 to \$200,000 | 24,828            | - 7.2%                   | - 4.6%                     | 13.0          | + 19.3%                               | - 2.1%                     | 2,109         | - 25.5%                  | - 4.3%                     |  |
| \$200,001 to \$300,000 | 22,522            | + 13.4%                  | + 6.2%                     | 10.0          | + 13.6%                               | + 1.5%                     | 2,449         | - 5.5%                   | + 2.0%                     |  |
| \$300,001 and Above    | 32,063            | + 13.1%                  | + 1.0%                     | 6.9           | + 13.1%                               | - 3.7%                     | 5,249         | - 7.6%                   | + 1.8%                     |  |
| Total                  | 84,438            | + 3.6%                   | + 0.2%                     | 8.9           | + 14.1%                               | - 2.0%                     | 10,946        | - 15.7%                  | - 0.9%                     |  |