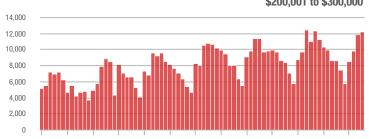

#### \$200,001 to \$300,000

1-2012 7-2012 1-2013 7-2013 1-2014 7-2014 1-2015 7-2015 1-2016 7-2016 1-2017 7-2017 1-2018