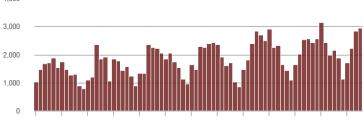

### **Charlotte MSA**

|                        | Total<br>Showings |                          |                            | (             | Buyer Interest<br>(Showings/Listings) |                            |               | Managed<br>Listings      |                            |  |
|------------------------|-------------------|--------------------------|----------------------------|---------------|---------------------------------------|----------------------------|---------------|--------------------------|----------------------------|--|
| Price Range            | April<br>2018     | Year-Over-Year<br>Change | Month-Over-Month<br>Change | April<br>2018 | Year-Over-Year<br>Change              | Month-Over-Month<br>Change | April<br>2018 | Year-Over-Year<br>Change | Month-Over-Month<br>Change |  |
| \$100,000 and Below    | 5,025             | - 23.4%                  | - 5.8%                     | 6.6           | + 11.9%                               | + 2.0%                     | 1,139         | - 39.5%                  | - 11.2%                    |  |
| \$100,001 to \$200,000 | 24,828            | - 7.2%                   | - 4.6%                     | 13.0          | + 19.3%                               | - 2.1%                     | 2,109         | - 25.5%                  | - 4.3%                     |  |
| \$200,001 to \$300,000 | 22,522            | + 13.4%                  | + 6.2%                     | 10.0          | + 13.6%                               | + 1.5%                     | 2,449         | - 5.5%                   | + 2.0%                     |  |
| \$300,001 and Above    | 32,063            | + 13.1%                  | + 1.0%                     | 6.9           | + 13.1%                               | - 3.7%                     | 5,249         | - 7.6%                   | + 1.8%                     |  |
| Total                  | 84,438            | + 3.6%                   | + 0.2%                     | 8.9           | + 14.1%                               | - 2.0%                     | 10,946        | - 15.7%                  | - 0.9%                     |  |