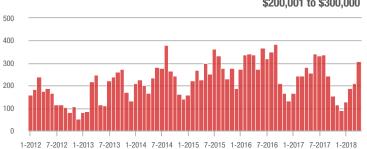

#### \$200,001 to \$300,000

1-2012 7-2012 1-2013 7-2013 1-2014 7-2014 1-2015 7-2015 1-2016 7-2016 1-2017 7-2017 1-2018