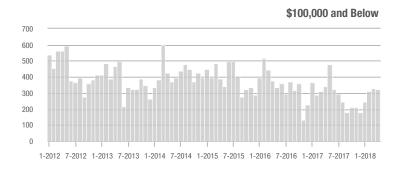

### **Charlotte MSA**

|                        | Total<br>Showings |                          |                            | (             | Buyer Interest<br>(Showings/Listings) |                            |               | Managed<br>Listings      |                            |  |
|------------------------|-------------------|--------------------------|----------------------------|---------------|---------------------------------------|----------------------------|---------------|--------------------------|----------------------------|--|
| Price Range            | April<br>2018     | Year-Over-Year<br>Change | Month-Over-Month<br>Change | April<br>2018 | Year-Over-Year<br>Change              | Month-Over-Month<br>Change | April<br>2018 | Year-Over-Year<br>Change | Month-Over-Month<br>Change |  |
| \$100,000 and Below    | 5,025             | - 23.4%                  | - 5.8%                     | 6.6           | + 11.9%                               | + 2.0%                     | 1,139         | - 39.5%                  | - 11.2%                    |  |
| \$100,001 to \$200,000 | 24,828            | - 7.2%                   | - 4.6%                     | 13.0          | + 19.3%                               | - 2.1%                     | 2,109         | - 25.5%                  | - 4.3%                     |  |
| \$200,001 to \$300,000 | 22,522            | + 13.4%                  | + 6.2%                     | 10.0          | + 13.6%                               | + 1.5%                     | 2,449         | - 5.5%                   | + 2.0%                     |  |
| \$300,001 and Above    | 32,063            | + 13.1%                  | + 1.0%                     | 6.9           | + 13.1%                               | - 3.7%                     | 5,249         | - 7.6%                   | + 1.8%                     |  |
| Total                  | 84,438            | + 3.6%                   | + 0.2%                     | 8.9           | + 14.1%                               | - 2.0%                     | 10,946        | - 15.7%                  | - 0.9%                     |  |