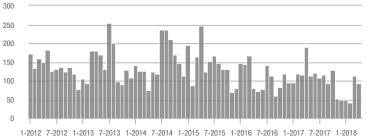

### **Charlotte MSA**

|                        | Total<br>Showings |                          |                            | (             | Buyer Interest<br>(Showings/Listings) |                            |               | Managed<br>Listings      |                            |  |
|------------------------|-------------------|--------------------------|----------------------------|---------------|---------------------------------------|----------------------------|---------------|--------------------------|----------------------------|--|
| Price Range            | April<br>2018     | Year-Over-Year<br>Change | Month-Over-Month<br>Change | April<br>2018 | Year-Over-Year<br>Change              | Month-Over-Month<br>Change | April<br>2018 | Year-Over-Year<br>Change | Month-Over-Month<br>Change |  |
| \$100,000 and Below    | 5,025             | - 23.4%                  | - 5.8%                     | 6.6           | + 11.9%                               | + 2.0%                     | 1,139         | - 39.5%                  | - 11.2%                    |  |
| \$100,001 to \$200,000 | 24,828            | - 7.2%                   | - 4.6%                     | 13.0          | + 19.3%                               | - 2.1%                     | 2,109         | - 25.5%                  | - 4.3%                     |  |
| \$200,001 to \$300,000 | 22,522            | + 13.4%                  | + 6.2%                     | 10.0          | + 13.6%                               | + 1.5%                     | 2,449         | - 5.5%                   | + 2.0%                     |  |
| \$300,001 and Above    | 32,063            | + 13.1%                  | + 1.0%                     | 6.9           | + 13.1%                               | - 3.7%                     | 5,249         | - 7.6%                   | + 1.8%                     |  |
| Total                  | 84,438            | + 3.6%                   | + 0.2%                     | 8.9           | + 14.1%                               | - 2.0%                     | 10,946        | - 15.7%                  | - 0.9%                     |  |