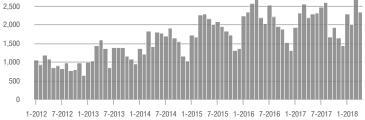

### **Charlotte MSA**

|                        | Total<br>Showings |                          |                            | (             | Buyer Interest<br>(Showings/Listings) |                            |               | Managed<br>Listings      |                            |  |
|------------------------|-------------------|--------------------------|----------------------------|---------------|---------------------------------------|----------------------------|---------------|--------------------------|----------------------------|--|
| Price Range            | April<br>2018     | Year-Over-Year<br>Change | Month-Over-Month<br>Change | April<br>2018 | Year-Over-Year<br>Change              | Month-Over-Month<br>Change | April<br>2018 | Year-Over-Year<br>Change | Month-Over-Month<br>Change |  |
| \$100,000 and Below    | 5,025             | - 23.4%                  | - 5.8%                     | 6.6           | + 11.9%                               | + 2.0%                     | 1,139         | - 39.5%                  | - 11.2%                    |  |
| \$100,001 to \$200,000 | 24,828            | - 7.2%                   | - 4.6%                     | 13.0          | + 19.3%                               | - 2.1%                     | 2,109         | - 25.5%                  | - 4.3%                     |  |
| \$200,001 to \$300,000 | 22,522            | + 13.4%                  | + 6.2%                     | 10.0          | + 13.6%                               | + 1.5%                     | 2,449         | - 5.5%                   | + 2.0%                     |  |
| \$300,001 and Above    | 32,063            | + 13.1%                  | + 1.0%                     | 6.9           | + 13.1%                               | - 3.7%                     | 5,249         | - 7.6%                   | + 1.8%                     |  |
| Total                  | 84,438            | + 3.6%                   | + 0.2%                     | 8.9           | + 14.1%                               | - 2.0%                     | 10,946        | - 15.7%                  | - 0.9%                     |  |