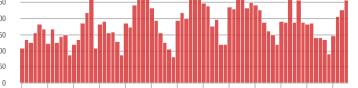

### **Charlotte MSA**

|                        | Total<br>Showings |                          |                            | (             | Buyer Interest<br>(Showings/Listings) |                            |               | Managed<br>Listings      |                            |  |
|------------------------|-------------------|--------------------------|----------------------------|---------------|---------------------------------------|----------------------------|---------------|--------------------------|----------------------------|--|
| Price Range            | April<br>2018     | Year-Over-Year<br>Change | Month-Over-Month<br>Change | April<br>2018 | Year-Over-Year<br>Change              | Month-Over-Month<br>Change | April<br>2018 | Year-Over-Year<br>Change | Month-Over-Month<br>Change |  |
| \$100,000 and Below    | 5,025             | - 23.4%                  | - 5.8%                     | 6.6           | + 11.9%                               | + 2.0%                     | 1,139         | - 39.5%                  | - 11.2%                    |  |
| \$100,001 to \$200,000 | 24,828            | - 7.2%                   | - 4.6%                     | 13.0          | + 19.3%                               | - 2.1%                     | 2,109         | - 25.5%                  | - 4.3%                     |  |
| \$200,001 to \$300,000 | 22,522            | + 13.4%                  | + 6.2%                     | 10.0          | + 13.6%                               | + 1.5%                     | 2,449         | - 5.5%                   | + 2.0%                     |  |
| \$300,001 and Above    | 32,063            | + 13.1%                  | + 1.0%                     | 6.9           | + 13.1%                               | - 3.7%                     | 5,249         | - 7.6%                   | + 1.8%                     |  |
| Total                  | 84,438            | + 3.6%                   | + 0.2%                     | 8.9           | + 14.1%                               | - 2.0%                     | 10,946        | - 15.7%                  | - 0.9%                     |  |

# **City of Charlotte, NC**

|                        | Total<br>Showings |                          |                            | (             | Buyer Interest<br>(Showings/Listings) |                            |               | Managed<br>Listings      |                            |  |
|------------------------|-------------------|--------------------------|----------------------------|---------------|---------------------------------------|----------------------------|---------------|--------------------------|----------------------------|--|
| Price Range            | April<br>2018     | Year-Over-Year<br>Change | Month-Over-Month<br>Change | April<br>2018 | Year-Over-Year<br>Change              | Month-Over-Month<br>Change | April<br>2018 | Year-Over-Year<br>Change | Month-Over-Month<br>Change |  |
| \$100,000 and Below    | 1,212             | - 55.4%                  | - 9.8%                     | 10.9          | + 1.9%                                | - 4.8%                     | 146           | - 55.6%                  | - 9.9%                     |  |
| \$100,001 to \$200,000 | 12,040            | - 13.8%                  | - 2.6%                     | 16.9          | + 17.4%                               | - 1.5%                     | 735           | - 29.1%                  | - 1.9%                     |  |
| \$200,001 to \$300,000 | 9,442             | + 12.6%                  | + 1.8%                     | 11.3          | + 9.7%                                | + 1.3%                     | 868           | - 1.8%                   | - 0.6%                     |  |
| \$300,001 and Above    | 13,476            | + 4.6%                   | - 1.8%                     | 7.9           | + 3.9%                                | - 7.9%                     | 1,854         | - 3.8%                   | + 4.5%                     |  |
| Total                  | 36,170            | - 4.7%                   | - 1.5%                     | 10.8          | + 5.9%                                | - 4.3%                     | 3,603         | - 13.7%                  | + 1.3%                     |  |