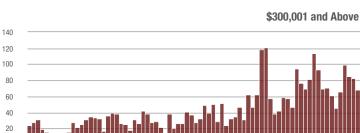

### **Charlotte MSA**

|                        | Total<br>Showings |                          |                            | (             | Buyer Interest<br>(Showings/Listings) |                            |               | Managed<br>Listings      |                            |  |
|------------------------|-------------------|--------------------------|----------------------------|---------------|---------------------------------------|----------------------------|---------------|--------------------------|----------------------------|--|
| Price Range            | April<br>2018     | Year-Over-Year<br>Change | Month-Over-Month<br>Change | April<br>2018 | Year-Over-Year<br>Change              | Month-Over-Month<br>Change | April<br>2018 | Year-Over-Year<br>Change | Month-Over-Month<br>Change |  |
| \$100,000 and Below    | 5,025             | - 23.4%                  | - 5.8%                     | 6.6           | + 11.9%                               | + 2.0%                     | 1,139         | - 39.5%                  | - 11.2%                    |  |
| \$100,001 to \$200,000 | 24,828            | - 7.2%                   | - 4.6%                     | 13.0          | + 19.3%                               | - 2.1%                     | 2,109         | - 25.5%                  | - 4.3%                     |  |
| \$200,001 to \$300,000 | 22,522            | + 13.4%                  | + 6.2%                     | 10.0          | + 13.6%                               | + 1.5%                     | 2,449         | - 5.5%                   | + 2.0%                     |  |
| \$300,001 and Above    | 32,063            | + 13.1%                  | + 1.0%                     | 6.9           | + 13.1%                               | - 3.7%                     | 5,249         | - 7.6%                   | + 1.8%                     |  |
| Total                  | 84,438            | + 3.6%                   | + 0.2%                     | 8.9           | + 14.1%                               | - 2.0%                     | 10,946        | - 15.7%                  | - 0.9%                     |  |