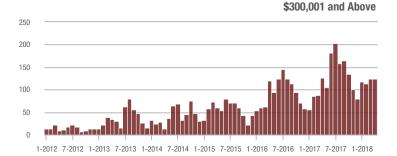

### **Charlotte MSA**

|                        | Total<br>Showings |                          |                            | (             | Buyer Interest<br>(Showings/Listings) |                            |               | Managed<br>Listings      |                            |  |
|------------------------|-------------------|--------------------------|----------------------------|---------------|---------------------------------------|----------------------------|---------------|--------------------------|----------------------------|--|
| Price Range            | April<br>2018     | Year-Over-Year<br>Change | Month-Over-Month<br>Change | April<br>2018 | Year-Over-Year<br>Change              | Month-Over-Month<br>Change | April<br>2018 | Year-Over-Year<br>Change | Month-Over-Month<br>Change |  |
| \$100,000 and Below    | 5,025             | - 23.4%                  | - 5.8%                     | 6.6           | + 11.9%                               | + 2.0%                     | 1,139         | - 39.5%                  | - 11.2%                    |  |
| \$100,001 to \$200,000 | 24,828            | - 7.2%                   | - 4.6%                     | 13.0          | + 19.3%                               | - 2.1%                     | 2,109         | - 25.5%                  | - 4.3%                     |  |
| \$200,001 to \$300,000 | 22,522            | + 13.4%                  | + 6.2%                     | 10.0          | + 13.6%                               | + 1.5%                     | 2,449         | - 5.5%                   | + 2.0%                     |  |
| \$300,001 and Above    | 32,063            | + 13.1%                  | + 1.0%                     | 6.9           | + 13.1%                               | - 3.7%                     | 5,249         | - 7.6%                   | + 1.8%                     |  |
| Total                  | 84,438            | + 3.6%                   | + 0.2%                     | 8.9           | + 14.1%                               | - 2.0%                     | 10,946        | - 15.7%                  | - 0.9%                     |  |