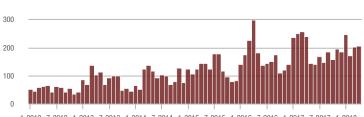

Analytic and Trend Data for the Charlotte Regional Realtor® Association

### **Charlotte MSA**

|                        | Total<br>Showings |                          |                            | (             | Buyer Interest<br>(Showings/Listings) |                            |               | Managed<br>Listings      |                            |  |
|------------------------|-------------------|--------------------------|----------------------------|---------------|---------------------------------------|----------------------------|---------------|--------------------------|----------------------------|--|
| Price Range            | April<br>2018     | Year-Over-Year<br>Change | Month-Over-Month<br>Change | April<br>2018 | Year-Over-Year<br>Change              | Month-Over-Month<br>Change | April<br>2018 | Year-Over-Year<br>Change | Month-Over-Month<br>Change |  |
| \$100,000 and Below    | 5,025             | - 23.4%                  | - 5.8%                     | 6.6           | + 11.9%                               | + 2.0%                     | 1,139         | - 39.5%                  | - 11.2%                    |  |
| \$100,001 to \$200,000 | 24,828            | - 7.2%                   | - 4.6%                     | 13.0          | + 19.3%                               | - 2.1%                     | 2,109         | - 25.5%                  | - 4.3%                     |  |
| \$200,001 to \$300,000 | 22,522            | + 13.4%                  | + 6.2%                     | 10.0          | + 13.6%                               | + 1.5%                     | 2,449         | - 5.5%                   | + 2.0%                     |  |
| \$300,001 and Above    | 32,063            | + 13.1%                  | + 1.0%                     | 6.9           | + 13.1%                               | - 3.7%                     | 5,249         | - 7.6%                   | + 1.8%                     |  |
| Total                  | 84,438            | + 3.6%                   | + 0.2%                     | 8.9           | + 14.1%                               | - 2.0%                     | 10,946        | - 15.7%                  | - 0.9%                     |  |