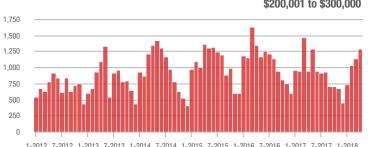

### **Charlotte MSA**

|                        | Total<br>Showings |                          |                            | (             | Buyer Interest<br>(Showings/Listings) |                            |               | Managed<br>Listings      |                            |  |
|------------------------|-------------------|--------------------------|----------------------------|---------------|---------------------------------------|----------------------------|---------------|--------------------------|----------------------------|--|
| Price Range            | April<br>2018     | Year-Over-Year<br>Change | Month-Over-Month<br>Change | April<br>2018 | Year-Over-Year<br>Change              | Month-Over-Month<br>Change | April<br>2018 | Year-Over-Year<br>Change | Month-Over-Month<br>Change |  |
| \$100,000 and Below    | 5,025             | - 23.4%                  | - 5.8%                     | 6.6           | + 11.9%                               | + 2.0%                     | 1,139         | - 39.5%                  | - 11.2%                    |  |
| \$100,001 to \$200,000 | 24,828            | - 7.2%                   | - 4.6%                     | 13.0          | + 19.3%                               | - 2.1%                     | 2,109         | - 25.5%                  | - 4.3%                     |  |
| \$200,001 to \$300,000 | 22,522            | + 13.4%                  | + 6.2%                     | 10.0          | + 13.6%                               | + 1.5%                     | 2,449         | - 5.5%                   | + 2.0%                     |  |
| \$300,001 and Above    | 32,063            | + 13.1%                  | + 1.0%                     | 6.9           | + 13.1%                               | - 3.7%                     | 5,249         | - 7.6%                   | + 1.8%                     |  |
| Total                  | 84,438            | + 3.6%                   | + 0.2%                     | 8.9           | + 14.1%                               | - 2.0%                     | 10,946        | - 15.7%                  | - 0.9%                     |  |