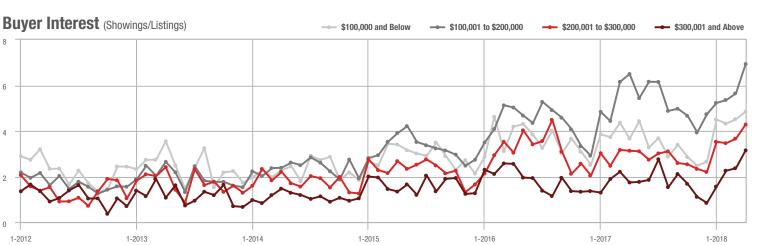

# **Mecklenburg County, NC**

|                        | Total<br>Showings |                          |                            | (             | Buyer Interest<br>(Showings/Listings) |                            |               | Managed<br>Listings      |                            |  |
|------------------------|-------------------|--------------------------|----------------------------|---------------|---------------------------------------|----------------------------|---------------|--------------------------|----------------------------|--|
| Price Range            | April<br>2018     | Year-Over-Year<br>Change | Month-Over-Month<br>Change | April<br>2018 | Year-Over-Year<br>Change              | Month-Over-Month<br>Change | April<br>2018 | Year-Over-Year<br>Change | Month-Over-Month<br>Change |  |
| \$100,000 and Below    | 1,224             | - 55.8%                  | - 10.0%                    | 10.0          | - 2.9%                                | - 3.7%                     | 161           | - 56.3%                  | - 12.0%                    |  |
| \$100,001 to \$200,000 | 13,264            | - 15.0%                  | - 4.0%                     | 16.5          | + 15.4%                               | - 1.4%                     | 842           | - 29.4%                  | - 3.3%                     |  |
| \$200,001 to \$300,000 | 12,166            | + 10.0%                  | + 3.1%                     | 11.1          | + 7.8%                                | + 1.9%                     | 1,132         | - 2.8%                   | + 0.1%                     |  |
| \$300,001 and Above    | 18,548            | + 8.2%                   | + 0.5%                     | 7.7           | + 8.5%                                | - 5.1%                     | 2,623         | - 6.3%                   | + 3.6%                     |  |
| Total                  | 45,202            | - 2.9%                   | - 0.5%                     | 10.3          | + 7.3%                                | - 3.1%                     | 4,758         | - 13.9%                  | + 0.9%                     |  |