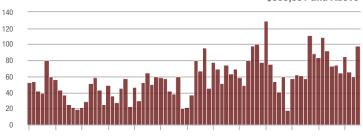

### **Charlotte MSA**

|                        | Total<br>Showings |                          |                            | (             | Buyer Interest<br>(Showings/Listings) |                            |               | Managed<br>Listings      |                            |  |
|------------------------|-------------------|--------------------------|----------------------------|---------------|---------------------------------------|----------------------------|---------------|--------------------------|----------------------------|--|
| Price Range            | April<br>2018     | Year-Over-Year<br>Change | Month-Over-Month<br>Change | April<br>2018 | Year-Over-Year<br>Change              | Month-Over-Month<br>Change | April<br>2018 | Year-Over-Year<br>Change | Month-Over-Month<br>Change |  |
| \$100,000 and Below    | 5,025             | - 23.4%                  | - 5.8%                     | 6.6           | + 11.9%                               | + 2.0%                     | 1,139         | - 39.5%                  | - 11.2%                    |  |
| \$100,001 to \$200,000 | 24,828            | - 7.2%                   | - 4.6%                     | 13.0          | + 19.3%                               | - 2.1%                     | 2,109         | - 25.5%                  | - 4.3%                     |  |
| \$200,001 to \$300,000 | 22,522            | + 13.4%                  | + 6.2%                     | 10.0          | + 13.6%                               | + 1.5%                     | 2,449         | - 5.5%                   | + 2.0%                     |  |
| \$300,001 and Above    | 32,063            | + 13.1%                  | + 1.0%                     | 6.9           | + 13.1%                               | - 3.7%                     | 5,249         | - 7.6%                   | + 1.8%                     |  |
| Total                  | 84,438            | + 3.6%                   | + 0.2%                     | 8.9           | + 14.1%                               | - 2.0%                     | 10,946        | - 15.7%                  | - 0.9%                     |  |

# **City of Charlotte, NC**

|                        | Total<br>Showings |                          |                            | (             | Buyer Interest<br>(Showings/Listings) |                            |               | Managed<br>Listings      |                            |  |
|------------------------|-------------------|--------------------------|----------------------------|---------------|---------------------------------------|----------------------------|---------------|--------------------------|----------------------------|--|
| Price Range            | April<br>2018     | Year-Over-Year<br>Change | Month-Over-Month<br>Change | April<br>2018 | Year-Over-Year<br>Change              | Month-Over-Month<br>Change | April<br>2018 | Year-Over-Year<br>Change | Month-Over-Month<br>Change |  |
| \$100,000 and Below    | 1,212             | - 55.4%                  | - 9.8%                     | 10.9          | + 1.9%                                | - 4.8%                     | 146           | - 55.6%                  | - 9.9%                     |  |
| \$100,001 to \$200,000 | 12,040            | - 13.8%                  | - 2.6%                     | 16.9          | + 17.4%                               | - 1.5%                     | 735           | - 29.1%                  | - 1.9%                     |  |
| \$200,001 to \$300,000 | 9,442             | + 12.6%                  | + 1.8%                     | 11.3          | + 9.7%                                | + 1.3%                     | 868           | - 1.8%                   | - 0.6%                     |  |
| \$300,001 and Above    | 13,476            | + 4.6%                   | - 1.8%                     | 7.9           | + 3.9%                                | - 7.9%                     | 1,854         | - 3.8%                   | + 4.5%                     |  |
| Total                  | 36,170            | - 4.7%                   | - 1.5%                     | 10.8          | + 5.9%                                | - 4.3%                     | 3,603         | - 13.7%                  | + 1.3%                     |  |