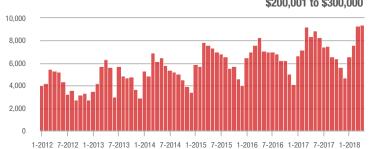

### **Charlotte MSA**

|                        | Total<br>Showings |                          |                            | (             | Buyer Interest<br>(Showings/Listings) |                            |               | Managed<br>Listings      |                            |  |
|------------------------|-------------------|--------------------------|----------------------------|---------------|---------------------------------------|----------------------------|---------------|--------------------------|----------------------------|--|
| Price Range            | April<br>2018     | Year-Over-Year<br>Change | Month-Over-Month<br>Change | April<br>2018 | Year-Over-Year<br>Change              | Month-Over-Month<br>Change | April<br>2018 | Year-Over-Year<br>Change | Month-Over-Month<br>Change |  |
| \$100,000 and Below    | 5,025             | - 23.4%                  | - 5.8%                     | 6.6           | + 11.9%                               | + 2.0%                     | 1,139         | - 39.5%                  | - 11.2%                    |  |
| \$100,001 to \$200,000 | 24,828            | - 7.2%                   | - 4.6%                     | 13.0          | + 19.3%                               | - 2.1%                     | 2,109         | - 25.5%                  | - 4.3%                     |  |
| \$200,001 to \$300,000 | 22,522            | + 13.4%                  | + 6.2%                     | 10.0          | + 13.6%                               | + 1.5%                     | 2,449         | - 5.5%                   | + 2.0%                     |  |
| \$300,001 and Above    | 32,063            | + 13.1%                  | + 1.0%                     | 6.9           | + 13.1%                               | - 3.7%                     | 5,249         | - 7.6%                   | + 1.8%                     |  |
| Total                  | 84,438            | + 3.6%                   | + 0.2%                     | 8.9           | + 14.1%                               | - 2.0%                     | 10,946        | - 15.7%                  | - 0.9%                     |  |