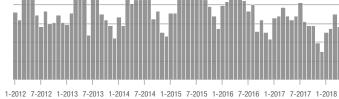

### **Charlotte MSA**

|                        | Total<br>Showings |                          |                            | (             | Buyer Interest<br>(Showings/Listings) |                            |               | Managed<br>Listings      |                            |  |
|------------------------|-------------------|--------------------------|----------------------------|---------------|---------------------------------------|----------------------------|---------------|--------------------------|----------------------------|--|
| Price Range            | April<br>2018     | Year-Over-Year<br>Change | Month-Over-Month<br>Change | April<br>2018 | Year-Over-Year<br>Change              | Month-Over-Month<br>Change | April<br>2018 | Year-Over-Year<br>Change | Month-Over-Month<br>Change |  |
| \$100,000 and Below    | 5,025             | - 23.4%                  | - 5.8%                     | 6.6           | + 11.9%                               | + 2.0%                     | 1,139         | - 39.5%                  | - 11.2%                    |  |
| \$100,001 to \$200,000 | 24,828            | - 7.2%                   | - 4.6%                     | 13.0          | + 19.3%                               | - 2.1%                     | 2,109         | - 25.5%                  | - 4.3%                     |  |
| \$200,001 to \$300,000 | 22,522            | + 13.4%                  | + 6.2%                     | 10.0          | + 13.6%                               | + 1.5%                     | 2,449         | - 5.5%                   | + 2.0%                     |  |
| \$300,001 and Above    | 32,063            | + 13.1%                  | + 1.0%                     | 6.9           | + 13.1%                               | - 3.7%                     | 5,249         | - 7.6%                   | + 1.8%                     |  |
| Total                  | 84,438            | + 3.6%                   | + 0.2%                     | 8.9           | + 14.1%                               | - 2.0%                     | 10,946        | - 15.7%                  | - 0.9%                     |  |