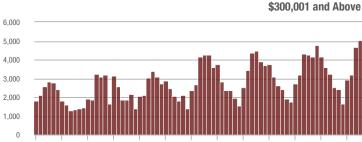

### **Charlotte MSA**

|                        | Total<br>Showings |                          |                            | (             | Buyer Interest<br>(Showings/Listings) |                            |               | Managed<br>Listings      |                            |  |
|------------------------|-------------------|--------------------------|----------------------------|---------------|---------------------------------------|----------------------------|---------------|--------------------------|----------------------------|--|
| Price Range            | April<br>2018     | Year-Over-Year<br>Change | Month-Over-Month<br>Change | April<br>2018 | Year-Over-Year<br>Change              | Month-Over-Month<br>Change | April<br>2018 | Year-Over-Year<br>Change | Month-Over-Month<br>Change |  |
| \$100,000 and Below    | 5,025             | - 23.4%                  | - 5.8%                     | 6.6           | + 11.9%                               | + 2.0%                     | 1,139         | - 39.5%                  | - 11.2%                    |  |
| \$100,001 to \$200,000 | 24,828            | - 7.2%                   | - 4.6%                     | 13.0          | + 19.3%                               | - 2.1%                     | 2,109         | - 25.5%                  | - 4.3%                     |  |
| \$200,001 to \$300,000 | 22,522            | + 13.4%                  | + 6.2%                     | 10.0          | + 13.6%                               | + 1.5%                     | 2,449         | - 5.5%                   | + 2.0%                     |  |
| \$300,001 and Above    | 32,063            | + 13.1%                  | + 1.0%                     | 6.9           | + 13.1%                               | - 3.7%                     | 5,249         | - 7.6%                   | + 1.8%                     |  |
| Total                  | 84,438            | + 3.6%                   | + 0.2%                     | 8.9           | + 14.1%                               | - 2.0%                     | 10,946        | - 15.7%                  | - 0.9%                     |  |