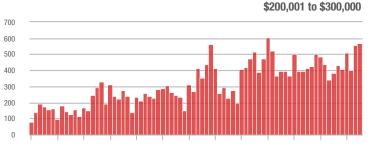

### **Charlotte MSA**

|                        | Total<br>Showings |                          |                            | (             | Buyer Interest<br>(Showings/Listings) |                            |               | Managed<br>Listings      |                            |  |
|------------------------|-------------------|--------------------------|----------------------------|---------------|---------------------------------------|----------------------------|---------------|--------------------------|----------------------------|--|
| Price Range            | April<br>2018     | Year-Over-Year<br>Change | Month-Over-Month<br>Change | April<br>2018 | Year-Over-Year<br>Change              | Month-Over-Month<br>Change | April<br>2018 | Year-Over-Year<br>Change | Month-Over-Month<br>Change |  |
| \$100,000 and Below    | 5,025             | - 23.4%                  | - 5.8%                     | 6.6           | + 11.9%                               | + 2.0%                     | 1,139         | - 39.5%                  | - 11.2%                    |  |
| \$100,001 to \$200,000 | 24,828            | - 7.2%                   | - 4.6%                     | 13.0          | + 19.3%                               | - 2.1%                     | 2,109         | - 25.5%                  | - 4.3%                     |  |
| \$200,001 to \$300,000 | 22,522            | + 13.4%                  | + 6.2%                     | 10.0          | + 13.6%                               | + 1.5%                     | 2,449         | - 5.5%                   | + 2.0%                     |  |
| \$300,001 and Above    | 32,063            | + 13.1%                  | + 1.0%                     | 6.9           | + 13.1%                               | - 3.7%                     | 5,249         | - 7.6%                   | + 1.8%                     |  |
| Total                  | 84,438            | + 3.6%                   | + 0.2%                     | 8.9           | + 14.1%                               | - 2.0%                     | 10,946        | - 15.7%                  | - 0.9%                     |  |