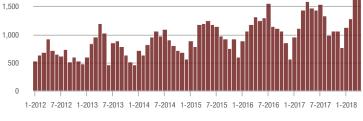

### **Charlotte MSA**

|                        | Total<br>Showings |                          |                            | (             | Buyer Interest<br>(Showings/Listings) |                            |               | Managed<br>Listings      |                            |  |
|------------------------|-------------------|--------------------------|----------------------------|---------------|---------------------------------------|----------------------------|---------------|--------------------------|----------------------------|--|
| Price Range            | April<br>2018     | Year-Over-Year<br>Change | Month-Over-Month<br>Change | April<br>2018 | Year-Over-Year<br>Change              | Month-Over-Month<br>Change | April<br>2018 | Year-Over-Year<br>Change | Month-Over-Month<br>Change |  |
| \$100,000 and Below    | 5,025             | - 23.4%                  | - 5.8%                     | 6.6           | + 11.9%                               | + 2.0%                     | 1,139         | - 39.5%                  | - 11.2%                    |  |
| \$100,001 to \$200,000 | 24,828            | - 7.2%                   | - 4.6%                     | 13.0          | + 19.3%                               | - 2.1%                     | 2,109         | - 25.5%                  | - 4.3%                     |  |
| \$200,001 to \$300,000 | 22,522            | + 13.4%                  | + 6.2%                     | 10.0          | + 13.6%                               | + 1.5%                     | 2,449         | - 5.5%                   | + 2.0%                     |  |
| \$300,001 and Above    | 32,063            | + 13.1%                  | + 1.0%                     | 6.9           | + 13.1%                               | - 3.7%                     | 5,249         | - 7.6%                   | + 1.8%                     |  |
| Total                  | 84,438            | + 3.6%                   | + 0.2%                     | 8.9           | + 14.1%                               | - 2.0%                     | 10,946        | - 15.7%                  | - 0.9%                     |  |