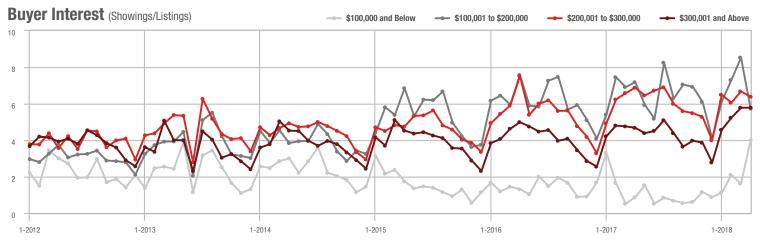

| - 7.2%                   | - 4.4%                     | 158                 | - 14.1%                  | + 0.6%                     |
| \$300,001 and Above    | 4,666             | + 14.3%                  | + 2.6%                     | 5.8           | + 23.4%                  | + 0.1%                     | 902                 | - 15.9%                  | - 2.1%                     |
| Total                  | 5,862             | + 8.2%                   | 0.0%                       | 5.8           | + 16.0%                  | - 1.4%                     | 1,222               | - 18.4%                  | - 3.4%                     |

1,000

#### **Showings**





#### \$200,001 to \$300,000



1-2012 7-2012 1-2013 7-2013 1-2014 7-2014 1-2015 7-2015 1-2016 7-2016 1-2017 7-2017 1-2018



Charlotte Regional Realtor<sup>®</sup> Association



1-2012 7-2012 1-2013 7-2013 1-2014 7-2014 1-2015 7-2015 1-2016 7-2016 1-2017 7-2017 1-2018

\$300,001 and Above

\$100,001 to \$200,000



### Lake Wylie

|                        | Total<br>Showings |                          |                            | (             | Buyer Interest<br>(Showings/Listings) |                            |               | Managed<br>Listings      |                            |  |
|------------------------|-------------------|--------------------------|----------------------------|---------------|---------------------------------------|----------------------------|---------------|--------------------------|----------------------------|--|
| Price Range            | April<br>2018     | Year-Over-Year<b