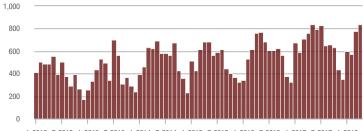

\$300,000 | 215               | - 17.0%                  | + 31.1%                    | 6.7           | + 4.7%                                | + 26.1%                    | 36            | - 34.5%                  | - 5.3%                     |  |
| \$300,001 and Above    | 840               | + 11.0%                  | + 7.7%                     | 5.3           | + 20.5%                               | + 10.5%                    | 184           | - 18.9%                  | - 3.7%                     |  |
| Total                  | 1,208             | - 1.7%                   | + 9.2%                     | 5.6           | + 16.7%                               | + 12.2%                    | 262           | - 28.0%                  | - 5.8%                     |  |

#### **Showings**









1-2012 7-2012 1-2013 7-2013 1-2014 7-2014 1-2015 7-2015 1-2016 7-2016 1-2017 7-2017 1-2018

### \$100,001 to \$200,000

\$300,001 and Above

Charlotte Regional Realtor<sup>®</sup> Association





Analytic and Trend Data for the Charlotte Regional Realtor® Association

## Fort Mill, SC

|                        | Total<br>Showings |                          |                            |               | Buyer Interest<br>(Showings/Listings) |                            |               | Managed<br>Listings      |                            |  |
|------------------------|-------------------|--------------------------|----------------------------|---------------|---------------------------------------|----------------------------|---------------|--------------------------|-----------------