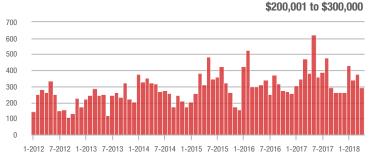

#### \$200,001 to \$300,000

1-2012 7-2012 1-2013 7-2013 1-2014 7-2014 1-2015 7-2015 1-2016 7-2016 1-2017 7-2017 1-2018