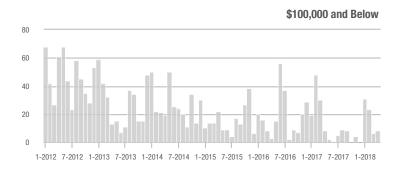

### **Charlotte MSA**

|                        | Total<br>Showings |                          |                            | (             | Buyer Interest<br>(Showings/Listings) |                            |               | Managed<br>Listings      |                            |  |
|------------------------|-------------------|--------------------------|----------------------------|---------------|---------------------------------------|----------------------------|---------------|--------------------------|----------------------------|--|
| Price Range            | April<br>2018     | Year-Over-Year<br>Change | Month-Over-Month<br>Change | April<br>2018 | Year-Over-Year<br>Change              | Month-Over-Month<br>Change | April<br>2018 | Year-Over-Year<br>Change | Month-Over-Month<br>Change |  |
| \$100,000 and Below    | 5,025             | - 23.4%                  | - 5.8%                     | 6.6           | + 11.9%                               | + 2.0%                     | 1,139         | - 39.5%                  | - 11.2%                    |  |
| \$100,001 to \$200,000 | 24,828            | - 7.2%                   | - 4.6%                     | 13.0          | + 19.3%                               | - 2.1%                     | 2,109         | - 25.5%                  | - 4.3%                     |  |
| \$200,001 to \$300,000 | 22,522            | + 13.4%                  | + 6.2%                     | 10.0          | + 13.6%                               | + 1.5%                     | 2,449         | - 5.5%                   | + 2.0%                     |  |
| \$300,001 and Above    | 32,063            | + 13.1%                  | + 1.0%                     | 6.9           | + 13.1%                               | - 3.7%                     | 5,249         | - 7.6%                   | + 1.8%                     |  |
| Total                  | 84,438            | + 3.6%                   | + 0.2%                     | 8.9           | + 14.1%                               | - 2.0%                     | 10,946        | - 15.7%                  | - 0.9%                     |  |