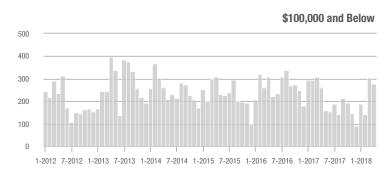

### **Charlotte MSA**

|                        | Total<br>Showings |                          |                            | (             | Buyer Interest<br>(Showings/Listings) |                            |               | Managed<br>Listings      |                            |  |
|------------------------|-------------------|--------------------------|----------------------------|---------------|---------------------------------------|----------------------------|---------------|--------------------------|----------------------------|--|
| Price Range            | April<br>2018     | Year-Over-Year<br>Change | Month-Over-Month<br>Change | April<br>2018 | Year-Over-Year<br>Change              | Month-Over-Month<br>Change | April<br>2018 | Year-Over-Year<br>Change | Month-Over-Month<br>Change |  |
| \$100,000 and Below    | 5,025             | - 23.4%                  | - 5.8%                     | 6.6           | + 11.9%                               | + 2.0%                     | 1,139         | - 39.5%                  | - 11.2%                    |  |
| \$100,001 to \$200,000 | 24,828            | - 7.2%                   | - 4.6%                     | 13.0          | + 19.3%                               | - 2.1%                     | 2,109         | - 25.5%                  | - 4.3%                     |  |
| \$200,001 to \$300,000 | 22,522            | + 13.4%                  | + 6.2%                     | 10.0          | + 13.6%                               | + 1.5%                     | 2,449         | - 5.5%                   | + 2.0%                     |  |
| \$300,001 and Above    | 32,063            | + 13.1%                  | + 1.0%                     | 6.9           | + 13.1%                               | - 3.7%                     | 5,249         | - 7.6%                   | + 1.8%                     |  |
| Total                  | 84,438            | + 3.6%                   | + 0.2%                     | 8.9           | + 14.1%                               | - 2.0%                     | 10,946        | - 15.7%                  | - 0.9%                     |  |