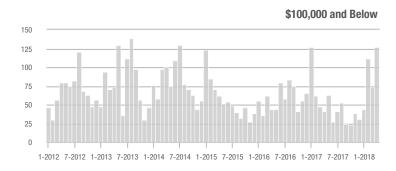

### **Charlotte MSA**

|                        | Total<br>Showings |                          |                            | (             | Buyer Interest<br>(Showings/Listings) |                            |               | Managed<br>Listings      |                            |  |
|------------------------|-------------------|--------------------------|----------------------------|---------------|---------------------------------------|----------------------------|---------------|--------------------------|----------------------------|--|
| Price Range            | April<br>2018     | Year-Over-Year<br>Change | Month-Over-Month<br>Change | April<br>2018 | Year-Over-Year<br>Change              | Month-Over-Month<br>Change | April<br>2018 | Year-Over-Year<br>Change | Month-Over-Month<br>Change |  |
| \$100,000 and Below    | 5,025             | - 23.4%                  | - 5.8%                     | 6.6           | + 11.9%                               | + 2.0%                     | 1,139         | - 39.5%                  | - 11.2%                    |  |
| \$100,001 to \$200,000 | 24,828            | - 7.2%                   | - 4.6%                     | 13.0          | + 19.3%                               | - 2.1%                     | 2,109         | - 25.5%                  | - 4.3%                     |  |
| \$200,001 to \$300,000 | 22,522            | + 13.4%                  | + 6.2%                     | 10.0          | + 13.6%                               | + 1.5%                     | 2,449         | - 5.5%                   | + 2.0%                     |  |
| \$300,001 and Above    | 32,063            | + 13.1%                  | + 1.0%                     | 6.9           | + 13.1%                               | - 3.7%                     | 5,249         | - 7.6%                   | + 1.8%                     |  |
| Total                  | 84,438            | + 3.6%                   | + 0.2%                     | 8.9           | + 14.1%                               | - 2.0%                     | 10,946        | - 15.7%                  | - 0.9%                     |  |