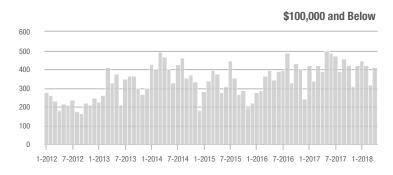

#### **Showings**

20

15

10

5

0 1-2012

1-2013

1-2014

#### \$100,001 to \$200,000

1-2012 7-2012 1-2013 7-2013 1-2014 7-2014 1-2015 7-2015 1-2016 7-2016 1-2017 7-2017 1-2018

\$300,001 and Above

1-2018

1-2017

<sup>20</sup> 15

\$100,001 to \$200,000