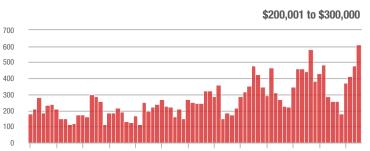

### **Charlotte MSA**

|                        | Total<br>Showings |                          |                            | (             | Buyer Interest<br>(Showings/Listings) |                            |               | Managed<br>Listings      |                            |  |
|------------------------|-------------------|--------------------------|----------------------------|---------------|---------------------------------------|----------------------------|---------------|--------------------------|----------------------------|--|
| Price Range            | April<br>2018     | Year-Over-Year<br>Change | Month-Over-Month<br>Change | April<br>2018 | Year-Over-Year<br>Change              | Month-Over-Month<br>Change | April<br>2018 | Year-Over-Year<br>Change | Month-Over-Month<br>Change |  |
| \$100,000 and Below    | 5,025             | - 23.4%                  | - 5.8%                     | 6.6           | + 11.9%                               | + 2.0%                     | 1,139         | - 39.5%                  | - 11.2%                    |  |
| \$100,001 to \$200,000 | 24,828            | - 7.2%                   | - 4.6%                     | 13.0          | + 19.3%                               | - 2.1%                     | 2,109         | - 25.5%                  | - 4.3%                     |  |
| \$200,001 to \$300,000 | 22,522            | + 13.4%                  | + 6.2%                     | 10.0          | + 13.6%                               | + 1.5%                     | 2,449         | - 5.5%                   | + 2.0%                     |  |
| \$300,001 and Above    | 32,063            | + 13.1%                  | + 1.0%                     | 6.9           | + 13.1%                               | - 3.7%                     | 5,249         | - 7.6%                   | + 1.8%                     |  |
| Total                  | 84,438            | + 3.6%                   | + 0.2%                     | 8.9           | + 14.1%                               | - 2.0%                     | 10,946        | - 15.7%                  | - 0.9%                     |  |