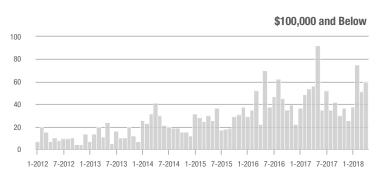

### **Charlotte MSA**

|                        | Total<br>Showings |                          |                            | (             | Buyer Interest<br>(Showings/Listings) |                            |               | Managed<br>Listings      |                            |  |
|------------------------|-------------------|--------------------------|----------------------------|---------------|---------------------------------------|----------------------------|---------------|--------------------------|----------------------------|--|
| Price Range            | April<br>2018     | Year-Over-Year<br>Change | Month-Over-Month<br>Change | April<br>2018 | Year-Over-Year<br>Change              | Month-Over-Month<br>Change | April<br>2018 | Year-Over-Year<br>Change | Month-Over-Month<br>Change |  |
| \$100,000 and Below    | 5,025             | - 23.4%                  | - 5.8%                     | 6.6           | + 11.9%                               | + 2.0%                     | 1,139         | - 39.5%                  | - 11.2%                    |  |
| \$100,001 to \$200,000 | 24,828            | - 7.2%                   | - 4.6%                     | 13.0          | + 19.3%                               | - 2.1%                     | 2,109         | - 25.5%                  | - 4.3%                     |  |
| \$200,001 to \$300,000 | 22,522            | + 13.4%                  | + 6.2%                     | 10.0          | + 13.6%                               | + 1.5%                     | 2,449         | - 5.5%                   | + 2.0%                     |  |
| \$300,001 and Above    | 32,063            | + 13.1%                  | + 1.0%                     | 6.9           | + 13.1%                               | - 3.7%                     | 5,249         | - 7.6%                   | + 1.8%                     |  |
| Total                  | 84,438            | + 3.6%                   | + 0.2%                     | 8.9           | + 14.1%                               | - 2.0%                     | 10,946        | - 15.7%                  | - 0.9%                     |  |