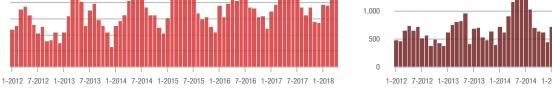

### **Charlotte MSA**

|                        | Total<br>Showings |                          |                            | (             | Buyer Interest<br>(Showings/Listings) |                            |               | Managed<br>Listings      |                            |  |
|------------------------|-------------------|--------------------------|----------------------------|---------------|---------------------------------------|----------------------------|---------------|--------------------------|----------------------------|--|
| Price Range            | April<br>2018     | Year-Over-Year<br>Change | Month-Over-Month<br>Change | April<br>2018 | Year-Over-Year<br>Change              | Month-Over-Month<br>Change | April<br>2018 | Year-Over-Year<br>Change | Month-Over-Month<br>Change |  |
| \$100,000 and Below    | 5,025             | - 23.4%                  | - 5.8%                     | 6.6           | + 11.9%                               | + 2.0%                     | 1,139         | - 39.5%                  | - 11.2%                    |  |
| \$100,001 to \$200,000 | 24,828            | - 7.2%                   | - 4.6%                     | 13.0          | + 19.3%                               | - 2.1%                     | 2,109         | - 25.5%                  | - 4.3%                     |  |
| \$200,001 to \$300,000 | 22,522            | + 13.4%                  | + 6.2%                     | 10.0          | + 13.6%                               | + 1.5%                     | 2,449         | - 5.5%                   | + 2.0%                     |  |
| \$300,001 and Above    | 32,063            | + 13.1%                  | + 1.0%                     | 6.9           | + 13.1%                               | - 3.7%                     | 5,249         | - 7.6%                   | + 1.8%                     |  |
| Total                  | 84,438            | + 3.6%                   | + 0.2%                     | 8.9           | + 14.1%                               | - 2.0%                     | 10,946        | - 15.7%                  | - 0.9%                     |  |