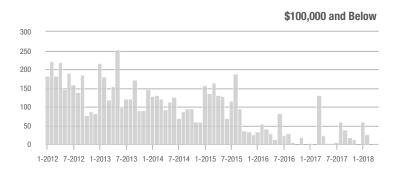

|
| \$200,001 to \$300,000 | 981               | - 7.2%                   | + 9.6%                     | 15.8          | + 9.0%                   | + 13.5%                    | 63                  | - 14.9%                  | - 4.5%                     |
| \$300,001 and Above    | 1,676             | + 32.3%                  | + 14.2%                    | 8.9           | + 48.3%                  | - 2.2%                     | 208                 | - 16.1%                  | + 13.7%                    |
| Total                  | 3,248             | + 3.3%                   | + 5.0%                     | 11.3          | + 21.5%                  | - 1.9%                     | 312                 | - 18.3%                  | + 5.4%                     |

### **Showings**





#### \$200,001 to \$300,000



#### 1-2012 7-2012 1-2013 7-2013 1-2014 7-2014 1-2015 7-2015 1-2016 7-2016 1-2017 7-2017 1-2018



Current as of May 5, 2018. Report © 2018 ShowingTime. I Information deemed reliable but not guaranteed.





1-2012 7-2012 1-2013 7-2013 1-2014 7-2014 1-2015 7-2015 1-2016 7-2016 1-2017 7-2017 1-2018

\$300,001 and Above



1-2012 7-2012 1-2013 7-2013 1-2014 7-2014 1-2015 7-2015 1-2016 7-2016 1-2017 7-2017 1-2018





# **Mecklenburg County, NC**

|                        | Total<br>Showings |                          |                            | (             | Buyer Interest<br>(Showings/Listings) |                            |               | Managed<br>Listings      |                            |  |
|------------------------|-------------------|-------