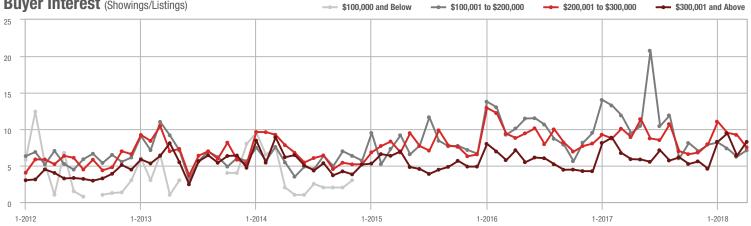

## **Cabarrus County, NC**

|                        | Total<br>Showings |                          |                            | (             | Buyer Interest<br>(Showings/Listings) |                            |               | Managed<br>Listings      |                            |  |
|------------------------|-------------------|--------------------------|----------------------------|---------------|---------------------------------------|----------------------------|---------------|--------------------------|----------------------------|--|
| Price Range            | April<br>2018     | Year-Over-Year<br>Change | Month-Over-Month<br>Change | April<br>2018 | Year-Over-Year<br>Change              | Month-Over-Month<br>Change | April<br>2018 | Year-Over-Year<br>Change | Month-Over-Month<br>Change |  |
| \$100,000 and Below    | 648               | - 16.6%                  | + 22.3%                    | 8.1           | + 24.6%                               | + 20.9%                    | 115           | - 38.5%                  | - 5.0%                     |  |
| \$100,001 to \$200,000 | 2,782             | - 4.8%                   | + 1.3%                     | 13.8          | + 35.3%                               | + 3.0%                     | 220           | - 30.2%                  | - 1.8%                     |  |
| \$200,001 to \$300,000 | 2,048             | + 27.0%                  | + 23.7%                    | 9.6           | + 15.7%                               | + 0.1%                     | 229           | + 6.5%                   | + 19.9%                    |  |
| \$300,001 and Above    | 1,858             | + 19.8%                  | - 4.2%                     | 5.9           | + 31.1%                               | - 7.0%                     | 372           | - 8.4%                   | - 0.5%                     |  |
| Total                  | 7,336             | + 6.9%                   | + 6.8%                     | 9.1           | + 24.7%                               | + 0.2%                     | 936           | - 16.7%                  | + 2.9%                     |  |

### **Charlotte MSA**

|                        | Total<br>Showings |                          |                            | (             | Buyer Interest<br>(Showings/Listings) |                            |               | Managed<br>Listings      |                            |  |
|------------------------|-------------------|--------------------------|----------------------------|---------------|---------------------------------------|----------------------------|---------------|--------------------------|----------------------------|--|
| Price Range            | April<br>2018     | Year-Over-Year<br>Change | Month-Over-Month<br>Change | April<br>2018 | Year-Over-Year<br>Change              | Month-Over-Month<br>Change | April<br>2018 | Year-Over-Year<br>Change | Month-Over-Month<br>Change |  |
| \$100,000 and Below    | 5,025             | - 23.4%                  | - 5.8%                     | 6.6           | + 11.9%                               | + 2.0%                     | 1,139         | - 39.5%                  | - 11.2%                    |  |
| \$100,001 to \$200,000 | 24,828            | - 7.2%                   | - 4.6%                     | 13.0          | + 19.3%                               | - 2.1%                     | 2,109         | - 25.5%                  | - 4.3%                     |  |
| \$200,001 to \$300,000 | 22,522            | + 13.4%                  | + 6.2%                     | 10.0          | + 13.6%                               | + 1.5%                     | 2,449         | - 5.5%                   | + 2.0%                     |  |
| \$300,001 and Above    | 32,063            | + 13.1%                  | + 1.0%                     | 6.9           | + 13.1%                               | - 3.7%                     | 5,249         | - 7.6%                   | + 1.8%                     |  |
| Total                  | 84,438            | + 3.6%                   | + 0.2%                     | 8.9           | + 14.1%                               | - 2.0%                     | 10,946        | - 15.7%                  | - 0.9%                     |  |

# **City of Charlotte, NC**

|                        | Total<br>Showings |                          |                            | (             | Buyer Interest<br>(Showings/Listings) |                            |               | Managed<br>Listings      |                            |  |
|------------------------|-------------------|--------------------------|----------------------------|---------------|---------------------------------------|----------------------------|---------------|--------------------------|----------------------------|--|
| Price Range            | April<br>2018     | Year-Over-Year<br>Change | Month-Over-Month<br>Change | April<br>2018 | Year-Over-Year<br>Change              | Month-Over-Month<br>Change | April<br>2018 | Year-Over-Year<br>Change | Month-Over-Month<br>Change |  |
| \$100,000 and Below    | 1,212             | - 55.4%                  | - 9.8%                     | 10.9          | + 1.9%                                | - 4.8%                     | 146           | - 55.6%                  | - 9.9%                     |  |
| \$100,001 to \$200,000 | 12,040            | - 13.8%                  | - 2.6%                     | 16.9          | + 17.4%                               | - 1.5%                     | 735           | - 29.1%                  | - 1.9%                     |  |
| \$200,001 to \$300,000 | 9,442             | + 12.6%                  | + 1.8%                     | 11.3          | + 9.7%                                | + 1.3%                     | 868           | - 1.8%                   | - 0.6%                     |  |
| \$300,001 and Above    | 13,476            | + 4.6%                   | - 1.8%                     | 7.9           | + 3.9%                                | - 7.9%                     | 1,854         | - 3.8%                   | + 4.5%                     |  |
| Total                  | 36,170            | - 4.7%                   | - 1.5%                     | 10.8          | + 5.9%                                | - 4.3%                     | 3,603         | - 13.7%                  | + 1.3%                     |  |