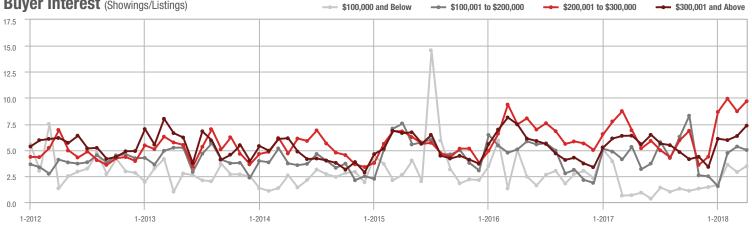

### **Charlotte MSA**

|                        | Total<br>Showings |                          |                            | (             | Buyer Interest<br>(Showings/Listings) |                            |               | Managed<br>Listings      |                            |  |
|------------------------|-------------------|--------------------------|----------------------------|---------------|---------------------------------------|----------------------------|---------------|--------------------------|----------------------------|--|
| Price Range            | April<br>2018     | Year-Over-Year<br>Change | Month-Over-Month<br>Change | April<br>2018 | Year-Over-Year<br>Change              | Month-Over-Month<br>Change | April<br>2018 | Year-Over-Year<br>Change | Month-Over-Month<br>Change |  |
| \$100,000 and Below    | 5,025             | - 23.4%                  | - 5.8%                     | 6.6           | + 11.9%                               | + 2.0%                     | 1,139         | - 39.5%                  | - 11.2%                    |  |
| \$100,001 to \$200,000 | 24,828            | - 7.2%                   | - 4.6%                     | 13.0          | + 19.3%                               | - 2.1%                     | 2,109         | - 25.5%                  | - 4.3%                     |  |
| \$200,001 to \$300,000 | 22,522            | + 13.4%                  | + 6.2%                     | 10.0          | + 13.6%                               | + 1.5%                     | 2,449         | - 5.5%                   | + 2.0%                     |  |
| \$300,001 and Above    | 32,063            | + 13.1%                  | + 1.0%                     | 6.9           | + 13.1%                               | - 3.7%                     | 5,249         | - 7.6%                   | + 1.8%                     |  |
| Total                  | 84,438            | + 3.6%                   | + 0.2%                     | 8.9           | + 14.1%                               | - 2.0%                     | 10,946        | - 15.7%                  | - 0.9%                     |  |