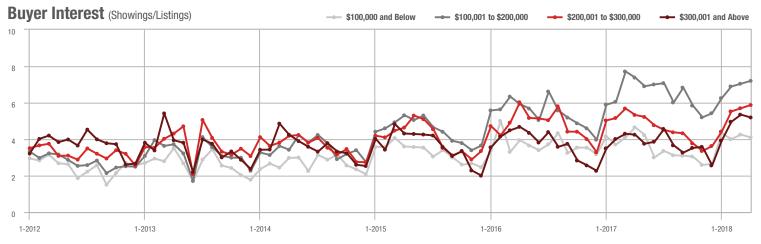

### **Charlotte MSA**

|                        | Total<br>Showings |                          |                            | (             | Buyer Interest<br>(Showings/Listings) |                            |               | Managed<br>Listings      |                            |  |
|------------------------|-------------------|--------------------------|----------------------------|---------------|---------------------------------------|----------------------------|---------------|--------------------------|----------------------------|--|
| Price Range            | April<br>2018     | Year-Over-Year<br>Change | Month-Over-Month<br>Change | April<br>2018 | Year-Over-Year<br>Change              | Month-Over-Month<br>Change | April<br>2018 | Year-Over-Year<br>Change | Month-Over-Month<br>Change |  |
| \$100,000 and Below    | 5,025             | - 23.4%                  | - 5.8%                     | 6.6           | + 11.9%                               | + 2.0%                     | 1,139         | - 39.5%                  | - 11.2%                    |  |
| \$100,001 to \$200,000 | 24,828            | - 7.2%                   | - 4.6%                     | 13.0          | + 19.3%                               | - 2.1%                     | 2,109         | - 25.5%                  | - 4.3%                     |  |
| \$200,001 to \$300,000 | 22,522            | + 13.4%                  | + 6.2%                     | 10.0          | + 13.6%                               | + 1.5%                     | 2,449         | - 5.5%                   | + 2.0%                     |  |
| \$300,001 and Above    | 32,063            | + 13.1%                  | + 1.0%                     | 6.9           | + 13.1%                               | - 3.7%                     | 5,249         | - 7.6%                   | + 1.8%                     |  |
| Total                  | 84,438            | + 3.6%                   | + 0.2%                     | 8.9           | + 14.1%                               | - 2.0%                     | 10,946        | - 15.7%                  | - 0.9%                     |  |