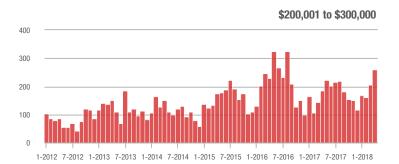

### **Charlotte MSA**

|                        | Total<br>Showings |                          |                            | (             | Buyer Interest<br>(Showings/Listings) |                            |               | Managed<br>Listings      |                            |  |
|------------------------|-------------------|--------------------------|----------------------------|---------------|---------------------------------------|----------------------------|---------------|--------------------------|----------------------------|--|
| Price Range            | April<br>2018     | Year-Over-Year<br>Change | Month-Over-Month<br>Change | April<br>2018 | Year-Over-Year<br>Change              | Month-Over-Month<br>Change | April<br>2018 | Year-Over-Year<br>Change | Month-Over-Month<br>Change |  |
| \$100,000 and Below    | 5,025             | - 23.4%                  | - 5.8%                     | 6.6           | + 11.9%                               | + 2.0%                     | 1,139         | - 39.5%                  | - 11.2%                    |  |
| \$100,001 to \$200,000 | 24,828            | - 7.2%                   | - 4.6%                     | 13.0          | + 19.3%                               | - 2.1%                     | 2,109         | - 25.5%                  | - 4.3%                     |  |
| \$200,001 to \$300,000 | 22,522            | + 13.4%                  | + 6.2%                     | 10.0          | + 13.6%                               | + 1.5%                     | 2,449         | - 5.5%                   | + 2.0%                     |  |
| \$300,001 and Above    | 32,063            | + 13.1%                  | + 1.0%                     | 6.9           | + 13.1%                               | - 3.7%                     | 5,249         | - 7.6%                   | + 1.8%                     |  |
| Total                  | 84,438            | + 3.6%                   | + 0.2%                     | 8.9           | + 14.1%                               | - 2.0%                     | 10,946        | - 15.7%                  | - 0.9%                     |  |