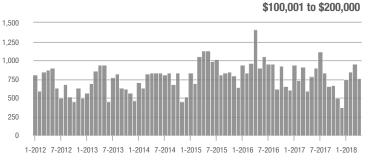

### **Charlotte MSA**

|                        | Total<br>Showings |                          |                            | (             | Buyer Interest<br>(Showings/Listings) |                            |               | Managed<br>Listings      |                            |  |
|------------------------|-------------------|--------------------------|----------------------------|---------------|---------------------------------------|----------------------------|---------------|--------------------------|----------------------------|--|
| Price Range            | April<br>2018     | Year-Over-Year<br>Change | Month-Over-Month<br>Change | April<br>2018 | Year-Over-Year<br>Change              | Month-Over-Month<br>Change | April<br>2018 | Year-Over-Year<br>Change | Month-Over-Month<br>Change |  |
| \$100,000 and Below    | 5,025             | - 23.4%                  | - 5.8%                     | 6.6           | + 11.9%                               | + 2.0%                     | 1,139         | - 39.5%                  | - 11.2%                    |  |
| \$100,001 to \$200,000 | 24,828            | - 7.2%                   | - 4.6%                     | 13.0          | + 19.3%                               | - 2.1%                     | 2,109         | - 25.5%                  | - 4.3%                     |  |
| \$200,001 to \$300,000 | 22,522            | + 13.4%                  | + 6.2%                     | 10.0          | + 13.6%                               | + 1.5%                     | 2,449         | - 5.5%                   | + 2.0%                     |  |
| \$300,001 and Above    | 32,063            | + 13.1%                  | + 1.0%                     | 6.9           | + 13.1%                               | - 3.7%                     | 5,249         | - 7.6%                   | + 1.8%                     |  |
| Total                  | 84,438            | + 3.6%                   | + 0.2%                     | 8.9           | + 14.1%                               | - 2.0%                     | 10,946        | - 15.7%                  | - 0.9%                     |  |