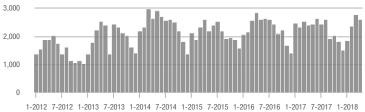

### **Charlotte MSA**

|                        | Total<br>Showings |                          |                            | (             | Buyer Interest<br>(Showings/Listings) |                            |               | Managed<br>Listings      |                            |  |
|------------------------|-------------------|--------------------------|----------------------------|---------------|---------------------------------------|----------------------------|---------------|--------------------------|----------------------------|--|
| Price Range            | April<br>2018     | Year-Over-Year<br>Change | Month-Over-Month<br>Change | April<br>2018 | Year-Over-Year<br>Change              | Month-Over-Month<br>Change | April<br>2018 | Year-Over-Year<br>Change | Month-Over-Month<br>Change |  |
| \$100,000 and Below    | 5,025             | - 23.4%                  | - 5.8%                     | 6.6           | + 11.9%                               | + 2.0%                     | 1,139         | - 39.5%                  | - 11.2%                    |  |
| \$100,001 to \$200,000 | 24,828            | - 7.2%                   | - 4.6%                     | 13.0          | + 19.3%                               | - 2.1%                     | 2,109         | - 25.5%                  | - 4.3%                     |  |
| \$200,001 to \$300,000 | 22,522            | + 13.4%                  | + 6.2%                     | 10.0          | + 13.6%                               | + 1.5%                     | 2,449         | - 5.5%                   | + 2.0%                     |  |
| \$300,001 and Above    | 32,063            | + 13.1%                  | + 1.0%                     | 6.9           | + 13.1%                               | - 3.7%                     | 5,249         | - 7.6%                   | + 1.8%                     |  |
| Total                  | 84,438            | + 3.6%                   | + 0.2%                     | 8.9           | + 14.1%                               | - 2.0%                     | 10,946        | - 15.7%                  | - 0.9%                     |  |