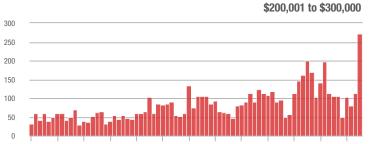

#### \$200,001 to \$300,000

1-2012 7-2012 1-2013 7-2013 1-2014 7-2014 1-2015 7-2015 1-2016 7-2016 1-2017 7-2017 1-2018