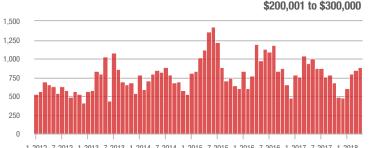

#### \$200,001 to \$300,000

1-2012 7-2012 1-2013 7-2013 1-2014 7-2014 1-2015 7-2015 1-2016 7-2016 1-2017 7-2017 1-2018

#### \$200,001 to \$300,000

\$100,001 to \$200,000

1-2012 7-2012 1-2013 7-2013 1-2014 7-2014 1-2015 7-2015 1-2016 7-2016 1-2017 7-2017 1-2018

<sup>1-2016</sup> 1-2017

<sup>\$300,001</sup> and Above

Current as of May 5, 2018. Report © 2018 ShowingTime. I Information deemed reliable but not guaranteed.

#### \$200,001 to \$300,000

1-2012 7-2012 1-2013 7-2013 1-2014 7-2014 1-2015 7-2015 1-2016 7-2016 1-2017 7-2017 1-2018

1-2015 7-2015 1-2016 7-2016 1-2012 7-2012 1-2013 7-2013 1-2014 7-2014 1-2017 7-2017 1-2018

#### \$200,001 to \$300,000

1-2012 7-2012 1-2013 7-2013 1-2014 7-2014 1-2015 7-2015 1-2016 7-2016 1-2017 7-2017 1-2018

7-2012 1-2013 7-2013 1-2014 7-2014 1-2015 7-2015 1-2016 7-2016 1-2012 1-2017 7-2017 1-2018