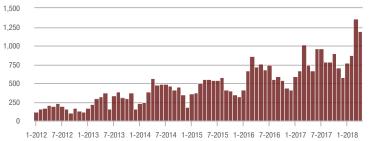

### **Charlotte MSA**

|                        | Total<br>Showings |                          |                            | (             | Buyer Interest<br>(Showings/Listings) |                            |               | Managed<br>Listings      |                            |  |
|------------------------|-------------------|--------------------------|----------------------------|---------------|---------------------------------------|----------------------------|---------------|--------------------------|----------------------------|--|
| Price Range            | April<br>2018     | Year-Over-Year<br>Change | Month-Over-Month<br>Change | April<br>2018 | Year-Over-Year<br>Change              | Month-Over-Month<br>Change | April<br>2018 | Year-Over-Year<br>Change | Month-Over-Month<br>Change |  |
| \$100,000 and Below    | 5,025             | - 23.4%                  | - 5.8%                     | 6.6           | + 11.9%                               | + 2.0%                     | 1,139         | - 39.5%                  | - 11.2%                    |  |
| \$100,001 to \$200,000 | 24,828            | - 7.2%                   | - 4.6%                     | 13.0          | + 19.3%                               | - 2.1%                     | 2,109         | - 25.5%                  | - 4.3%                     |  |
| \$200,001 to \$300,000 | 22,522            | + 13.4%                  | + 6.2%                     | 10.0          | + 13.6%                               | + 1.5%                     | 2,449         | - 5.5%                   | + 2.0%                     |  |
| \$300,001 and Above    | 32,063            | + 13.1%                  | + 1.0%                     | 6.9           | + 13.1%                               | - 3.7%                     | 5,249         | - 7.6%                   | + 1.8%                     |  |
| Total                  | 84,438            | + 3.6%                   | + 0.2%                     | 8.9           | + 14.1%                               | - 2.0%                     | 10,946        | - 15.7%                  | - 0.9%                     |  |