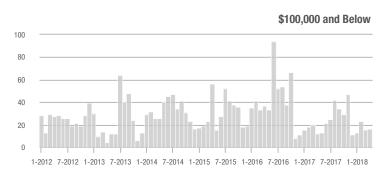

| - 8.6%                   | + 22.0%                    | 10.2          | + 30.8%                               | - 5.7%                     | 94            | - 28.2%                  | + 13.3%                    |  |
| \$300,001 and Above    | 1,681             | + 5.8%                   | - 9.8%                     | 5.5           | + 12.2%                               | - 6.9%                     | 356           | - 10.1%                  | - 5.6%                     |  |
| Total                  | 2,595             | + 1.2%                   | - 2.9%                     | 6.2           | + 14.8%                               | - 4.4%                     | 540           | - 18.1%                  | - 2.5%                     |  |

### **Showings**

12

10

8

6

0

1-2012





1-2013

1-2014



1-2015

1-2016

### 2 000

600

500 400 300 200 100 0



1-2012 7-2012 1-2013 7-2013 1-2014 7-2014 1-2015 7-2015 1-2016 7-2016 1-2017 7-2017 1-2018

\$300,001 and Above

1-2018









# Lancaster County, SC

|                        | Total<br>Showings |                          |                            |               | Buyer Inte<br>Showings/L |                            | Managed<br>Listings |                          |                            |
|------------------------|-------------------|--------------------------|----------------------------|---------------|--------------------------|----------------------------|---------------------|--------------------------|----------------------------|
| Price Range            | April<br>2018     | Year-Over-Year<