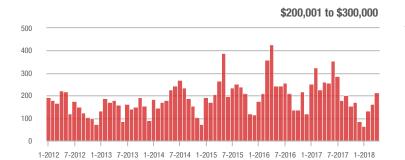

#### \$200,001 to \$300,000

1-2012 7-2012 1-2013 7-2013 1-2014 7-2014 1-2015 7-2015 1-2016 7-2016 1-2017 7-2017 1-2018