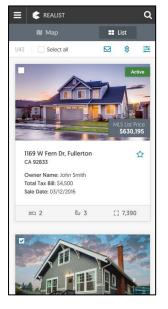

We've added a new **Cards** view; a quick thumbnail view that displays a photo and a few fields of key info for each property. Use the Cards View and Table View icons to switch between the Card and Table views. You can click to Customize the selected view to add, remove, and rearrange fields.

While you're in the Card view you can also take advantage of the new **Favorites** feature. Click the star on the card view to add any property from any search to your saved favorites. Access your saved favorite properties at any time by clicking on the star icon in the upper right of any Realist screen.