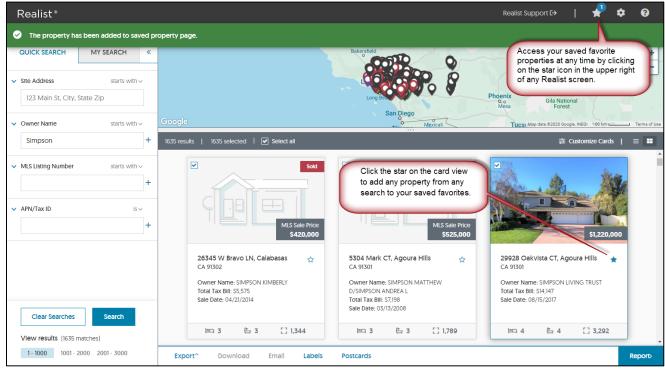

We've added a new **Cards** view; a quick thumbnail view that displays a photo and a few fields of key info for each property. Use the Cards View and Table View icons to switch between the Card and Table views. You can click to Customize the selected view to add, remove, and rearrange fields.

While you're in the Card view you can also take advantage of the new **Favorites** feature. Click the star on the card view to add any property from any search to your saved favorites. Access your saved favorite properties at any time by clicking on the star icon in the upper right of any Realist screen.