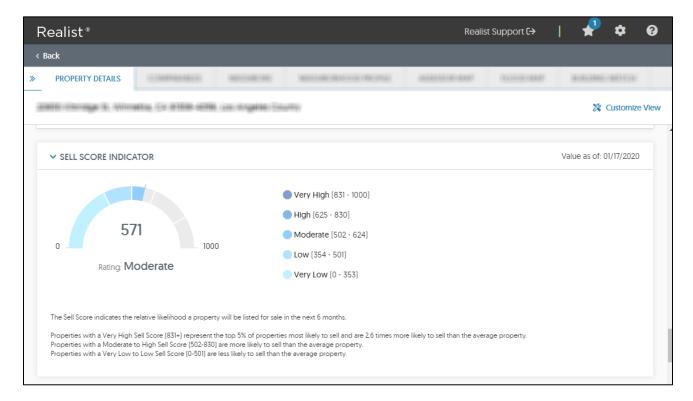

On the property detail report you'll see the new **Sell Score Indicator** graph which is a result of complex predictive algorithms used to determine the relative likelihood a property will be listed for sale in the next 6 months.