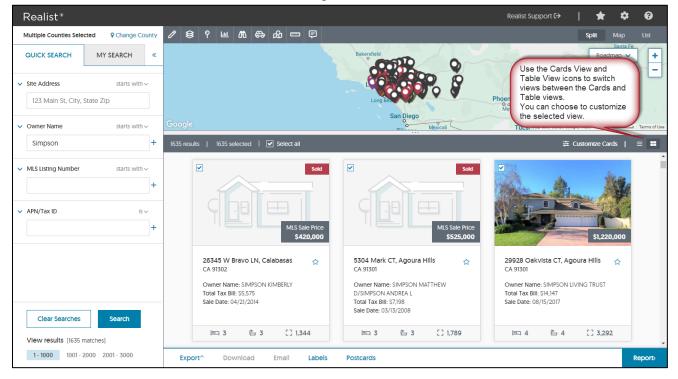

We've added a new **Cards** view; a quick thumbnail view that displays a photo and a few fields of key info for each property. Use the Cards View and Table View icons to switch between the Card and Table views. You can click to Customize the selected view to add, remove, and rearrange fields.

While you're in the Card view you can also take advantage of the new **Favorites** feature. Click the star on the card view to add any property from any search to your saved favorites. Access your saved favorite properties at any time by clicking on the star icon in the upper right of any Realist screen.