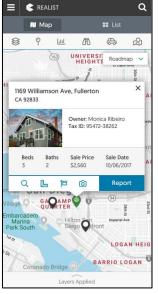

Realist can now display results for up to **3000** records! Results display will be in sections of 1000 records at a time.

All returned results will be displayed on the map. We've color coded the map pins to indicate the listing status when available. Green pins indicate an Active listing. Red pins indicate a Sold listing. Yellow indicates a Pending Sale. Purple indicate an Expired listing. The map pin will be Black if there is no associated listing activity on the property record.