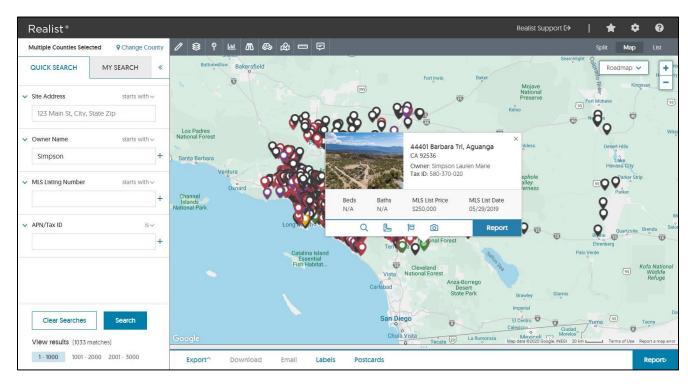

Realist can now display results for up to **3000** records! Results display will be in sections of 1000 records at a time.

All returned results will be displayed on the map. We've color coded the map pins to indicate the listing status when available. Green pins indicate an Active listing. Red pins indicate a Sold listing. Yellow indicates a Pending Sale. Purple indicate an Expired listing. The map pin will be Black if there is no associated listing activity on the property record.