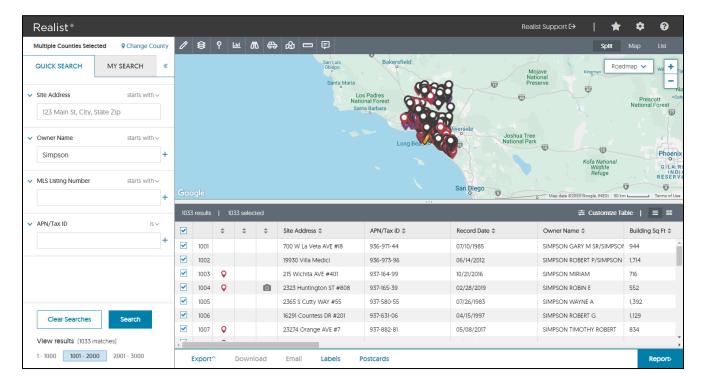

Realist can now display results for up to **3000** records! Results display will be in sections of 1000 records at a time.

All returned results will be displayed on the map. We've color coded the map pins to indicate the listing status when available. Green pins indicate an Active listing. Red pins indicate a Sold listing. Yellow indicates a Pending Sale. Purple indicate an Expired listing. The map pin will be Black if there is no associated listing activity on the property record.