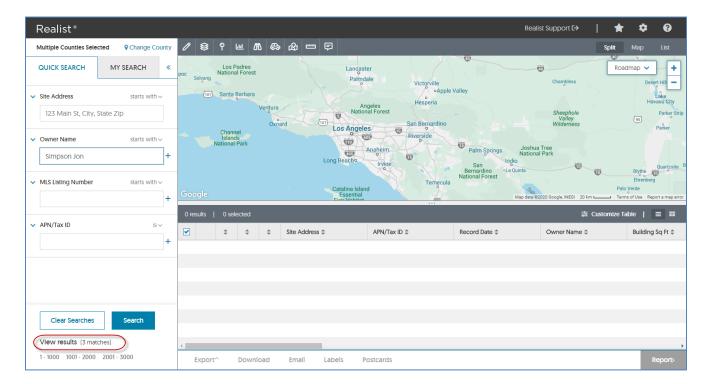

Let's take a brief tour of some of those new features.

When you conduct a search, the **View Results** field will display the number matches. The View Results is a count-on-the-fly feature which is updated as search criteria is added, even before the search button is clicked. The View Results maxes out at 10,000 matches.

Realist can now display results for up to **3000** records! Results display will be in sections of 1000 records at a time.

All returned results will be displayed on the map. We've color coded the map pins to indicate the listing status when available. Green pins indicate an Active listing. Red pins indicate a Sold listing. Yellow indicates a Pending Sale. Purple indicate an Expired listing. The map pin will be Black if there is no associated listing activity on the property record.