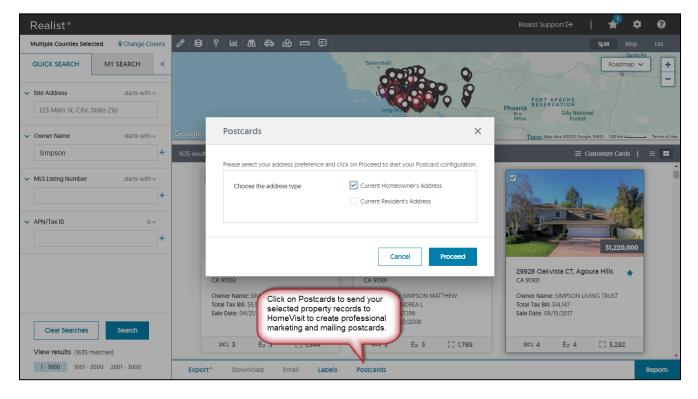

Realist integrates with HomeVisit via the **Postcards** button. Click on Postcards to send your selected property records to HomeVisit to create professional marketing and mailing postcards.

This new user interface is mobile responsive, so regardless the device you use, Realist goes with you wherever you go!