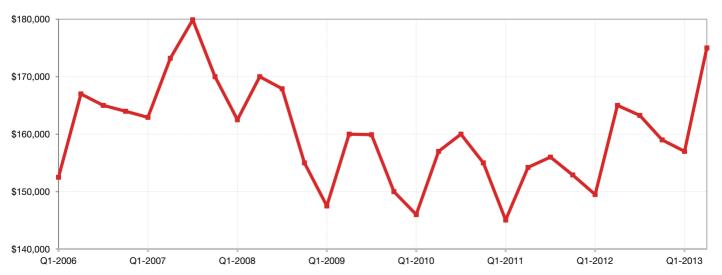

.2%   | 113     |               | + 16.3%      | 97      | ♠             | + 49.2%  |
| 28133 | \$0                | ₽                   | - 100.0% | 0.0%                         | ₽             | - 100.0% | 0       | ₽             | - 100.0%     | 0       | ₽             | - 100.0% |
| 28173 | \$326,500          | $\mathbf{\uparrow}$ | + 0.5%   | 96.3%                        | ♠             | + 2.0%   | 89      | ₽             | - 19.8%      | 331     |               | + 41.5%  |
| 28174 | \$93,900           | ₽                   | - 12.2%  | 93.9%                        | ₽             | - 5.2%   | 69      | ♠             | + 120.6%     | 19      | ♠             | + 111.1% |

Q2-2013



## **Entire CarolinaMLS Area**



#### **Historical Median Sales Price for Entire CarolinaMLS Area**