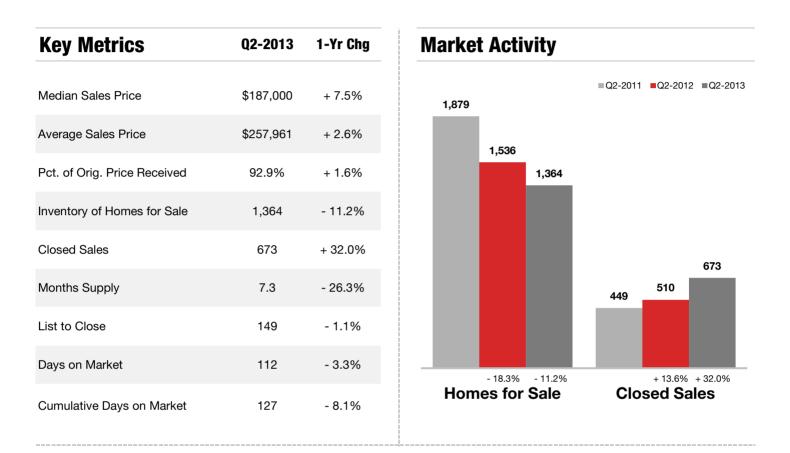

# **Iredell County**

#### **Historical Median Sales Price for Iredell County**

Q2-2013

# **Iredell County ZIP Codes**

|       | Median    | sale                | es Price | Pct. of Orig. Price Received |   | ce Received | Days on Market |               |           | Closed Sales |               |          |
|-------|-----------|---------------------|----------|------------------------------|---|-------------|----------------|---------------|-----------|--------------|---------------|----------|
|       | Q2-2013   |                     | 1-Yr Chg | Q2-2013                      |   | 1-Yr Chg    | Q2-2013        |               | 1-Yr Chg  | Q2-2013      |               | 1-Yr Chg |
| 27013 | \$91,950  |                     | + 162.7% | 97.0%                        | ł | - 5.8%      | 340            |               | + 1787.0% | 3            |               | + 200.0% |
| 27020 | \$285,000 | $\Rightarrow$       | 0.0%     | 81.4%                        | ⇒ | 0.0%        | 89             | $\Rightarrow$ | 0.0%      | 1            | $\Rightarrow$ | 0.0%     |
| 28010 | \$0       | $\Rightarrow$       | 0.0%     | 0.0%                         | ⇒ | 0.0%        | 0              | ⇒             | 0.0%      | 0            | $\Rightarrow$ | 0.0%     |
| 28115 | \$187,495 |                     | + 10.5%  | 94.5%                        | 1 | + 1.1%      | 86             | ₽             | - 15.6%   | 180          |               | + 34.3%  |
| 28117 | \$325,000 |                     | + 20.4%  | 94.7%                        | 1 | + 2.5%      | 109            | ₽             | - 2.6%    | 255          |               | + 29.4%  |
| 28123 | \$0       | $\Rightarrow$       | 0.0%     | 0.0%                         | ⇒ | 0.0%        | 0              | $\Rightarrow$ | 0.0%      | 0            |               | 0.0%     |
| 28125 | \$114,803 | ₽                   | - 0.9%   | 98.2%                        | 1 | + 85.5%     | 30             | ₽             | - 90.3%   | 3            |               | + 200.0% |
| 28166 | \$131,500 | ₽                   | - 22.6%  | 92.1%                        | 1 | + 1.3%      | 111            | ₽             | - 16.4%   | 31           |               | + 29.2%  |
| 28625 | \$125,000 | ₽                   | - 3.8%   | 91.0%                        |   | + 2.2%      | 121            | ₽             | - 13.3%   | 90           |               | + 25.0%  |
| 28634 | \$70,650  |                     | + 135.5% | 76.7%                        | ₽ | - 20.8%     | 169            |               | + 463.9%  | 6            |               | + 500.0% |
| 28636 | \$51,001  | ₽                   | - 52.1%  | 98.1%                        | ♠ | + 8.2%      | 46             | ₽             | - 74.1%   | 2            |               | + 100.0% |
| 28660 | \$98,500  |                     | + 1.5%   | 93.6%                        | ♠ | + 6.0%      | 120            | ₽             | - 41.8%   | 7            |               | + 600.0% |
| 28677 | \$105,000 | $\mathbf{\uparrow}$ | + 28.5%  | 86.9%                        | ₽ | - 0.8%      | 160            |               | + 26.6%   | 85           | $\mathbf{T}$  | + 19.7%  |
| 28687 | \$0       | ⇒                   | 0.0%     | 0.0%                         | ⇒ | 0.0%        | 0              | •             | 0.0%      | 0            | $\Rightarrow$ | 0.0%     |
| 28688 | \$0       |                     | 0.0%     | 0.0%                         | ⇒ | 0.0%        | 0              | •             | 0.0%      | 0            | $\Rightarrow$ | 0.0%     |
| 28689 | \$0       |                     | 0.0%     | 0.0%                         | ⇒ | 0.0%        | 0              | •             | 0.0%      | 0            | $\Rightarrow$ | 0.0%     |
| 28699 | \$0       |                     | 0.0%     | 0.0%                         | ⇒ | 0.0%        | 0              | •             | 0.0%      | 0            | $\Rightarrow$ | 0.0%     |