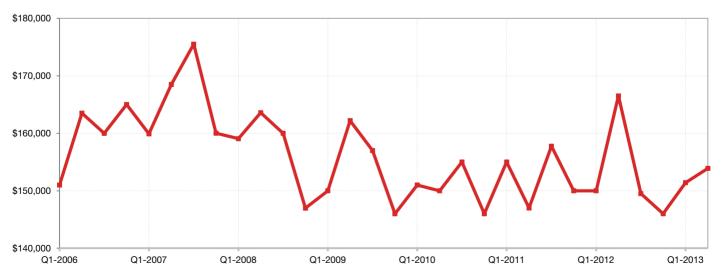

#### **Historical Median Sales Price for Alexander County**

# **Gaston County**

#### **Historical Median Sales Price for Gaston County**

Q2-2013