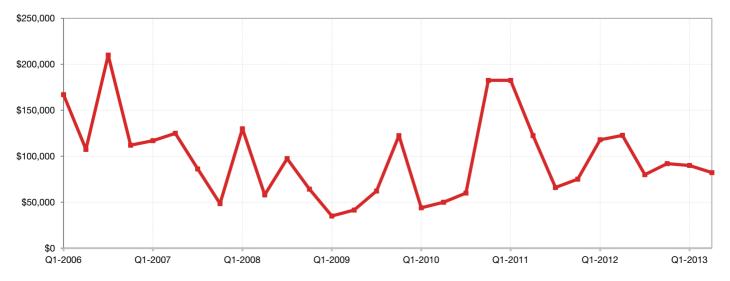

## **Alexander County**

#### **Historical Median Sales Price for Alexander County**