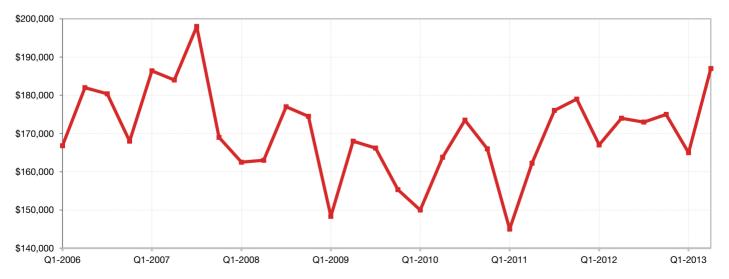

## **Alexander County**

#### **Historical Median Sales Price for Alexander County**