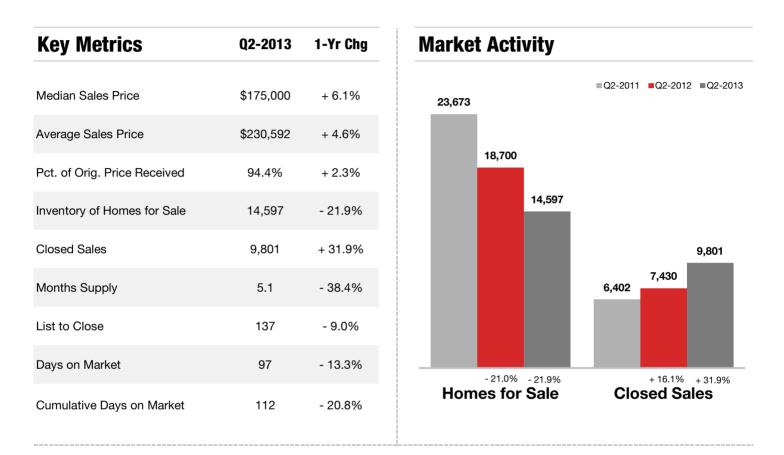

# **All Counties Overview**

|                         | Median Sales Pri | ce Pct. of Or | ig. Price Received | Days o  | n Market         | Closed Sales |                  |  |  |
|-------------------------|------------------|---------------|--------------------|---------|------------------|--------------|------------------|--|--|
|                         | Q2-2013 1-Yr     | Chg Q2-201    | 3 1-Yr Chg         | Q2-2013 | 1-Yr Chg         | Q2-2013      | 1-Yr Chg         |  |  |
| Alexander               | \$101,000 🔶 +    | 1.0% 89.9%    | - 0.4%             | 139     | <b>1</b> + 60.6% | 20           | - 4.8%           |  |  |
| Anson                   | \$75,000 🕇 + 8   | 2.9% 81.7%    | + 0.2%             | 187     | <b>1</b> + 16.3% | 18           | <b>₽</b> - 35.7% |  |  |
| Cabarrus                | \$153,900 🗜 - 7  | 7.6% 92.3%    | - 0.1%             | 114     | <b>₽</b> - 0.5%  | 704          | <b>1</b> + 28.7% |  |  |
| Gaston                  | \$119,000 👚 + (  | 0.8% 92.4%    | <b>1</b> + 1.9%    | 109     | - 9.8%           | 607          | <b>1</b> + 17.2% |  |  |
| Iredell                 | \$187,000 👚 + 7  | 7.5% 92.9%    | <b>1</b> + 1.6%    | 112     | - 3.3%           | 673          | <b>1</b> + 32.0% |  |  |
| Lincoln                 | \$157,950 🗜 - S  | 3.6% 91.6%    | <b>1</b> + 1.9%    | 111     | - 13.7%          | 233          | <b>1</b> + 13.1% |  |  |
| Mecklenburg             | \$190,000 👚 + 1  | 1.1% 95.9%    | <b>1</b> + 2.9%    | 85      | - 19.9%          | 4,706        | <b>1</b> + 36.2% |  |  |
| Montgomery              | \$82,225 🕹 - 3   | 3.0% 80.1%    | <b>↓</b> - 5.5%    | 225     | + 27.2%          | 38           | <b>1</b> + 5.6%  |  |  |
| Stanly                  | \$120,500 🖡 - 2  | 2.4% 88.1%    | + 1.1%             | 149     | <b>1</b> + 16.4% | 129          | <b>1</b> + 57.3% |  |  |
| Union                   | \$210,000 👚 + 8  | 3.9% 95.4%    | <b>1</b> + 2.3%    | 96      | - 8.4%           | 989          | <b>1</b> + 40.9% |  |  |
| Entire CarolinaMLS Area | \$175,000 👚 + 6  | 5.1% 94.4%    | + 2.3%             | 97      |                  | 9,801        | <b>1</b> + 31.9% |  |  |

## **Entire CarolinaMLS Area**