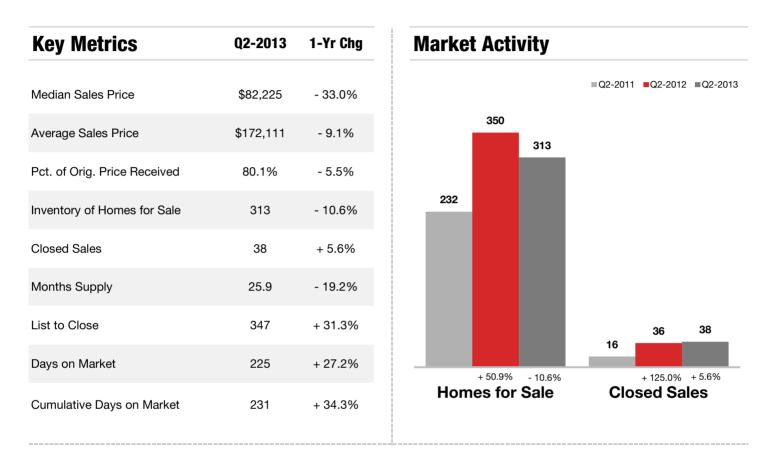

## **Montgomery County**

#### **Historical Median Sales Price for Montgomery County**

Q2-2013