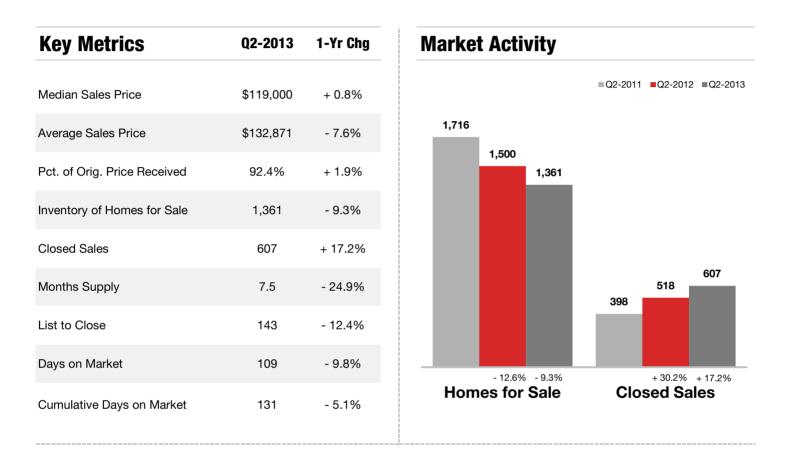

# **Gaston County**

#### **Historical Median Sales Price for Gaston County**

Q2-2013

## **Gaston County ZIP Codes**

|       | Median S   | Sales Price     | Pct. of Orig | . Price Received | Days    | on Market        | Clo     | sed Sales     |
|-------|------------|-----------------|--------------|------------------|---------|------------------|---------|---------------|
|       | Q2-2013    | 1-Yr Chg        | Q2-2013      | 1-Yr Chg         | Q2-2013 | 1-Yr Chg         | Q2-2013 | 1-Yr Chg      |
| 28006 | \$32,500 4 | + 30.0%         | 54.3%        | - 24.0%          | 136     | <b>1</b> + 78.9% | 1       | • 0.0%        |
| 28012 | \$167,500  | - 17.9%         | 95.5%        | <b>+</b> 1.6%    | 112     | - 11.3%          | 88      | + 23.9%       |
| 28016 | \$72,000   | + 22.0%         | 84.9%        | - 10.2%          | 111     | + 97.1%          | 27      | + 22.7%       |
| 28021 | \$64,500   | - 32.8%         | 83.9%        | - 1.7%           | 174     | + 8.2%           | 26      | + 23.8%       |
| 28032 | \$98,500   | - 4.1%          | 93.7%        | + 2.8%           | 147     | <b>+</b> 102.7%  | 11      | - 21.4%       |
| 28033 | \$75,299   | - 31.5%         | 90.8%        | <b>+</b> 3.3%    | 138     | + 64.6%          | 7       | + 75.0%       |
| 28034 | \$136,900  | + 30.4%         | 93.0%        | - 1.8%           | 132     | + 56.3%          | 41      | <b>+</b> 7.9% |
| 28052 | \$71,900   | <b>+</b> 106.9% | 92.4%        | <b>+</b> 10.3%   | 70      | - 25.4%          | 86      | + 50.9%       |
| 28053 | \$0 .      | • 0.0%          | 0.0%         | ➡ 0.0%           | 0       | • 0.0%           | 0       | • 0.0%        |
| 28054 | \$113,500  | - 3.8%          | 92.2%        | + 4.0%           | 105     | - 34.4%          | 107     | + 40.8%       |
| 28055 | \$0 .      | • 0.0%          | 0.0%         | ➡ 0.0%           | 0       | • 0.0%           | 0       | • 0.0%        |
| 28056 | \$152,000  | + 1.0%          | 93.1%        | + 2.1%           | 95      | - 25.8%          | 99      | + 15.1%       |
| 28077 | \$40,000   | <b>+</b> 100.0% | 108.1%       | + 83.2%          | 11      | - 93.7%          | 1       | • 0.0%        |
| 28092 | \$165,000  | + 312.5%        | 92.1%        | <b>+</b> 72.5%   | 197     | + 358.1%         | 3       | + 200.0%      |
| 28098 | \$97,100   | - 17.0%         | 89.8%        | + 2.1%           | 114     | - 48.1%          | 10      | + 25.0%       |
| 28101 | \$260,000  | - 3.7%          | 98.2%        | + 8.6%           | 7       | -97.8%           | 1       | - 50.0%       |
| 28120 | \$140,000  | + 1.1%          | 95.5%        | + 2.0%           | 116     | <b>1</b> + 15.4% | 70      | - 14.6%       |
| 28164 | \$98,000   | - 2.0%          | 88.9%        | - 0.8%           | 160     | - 1.9%           | 20      | - 25.9%       |