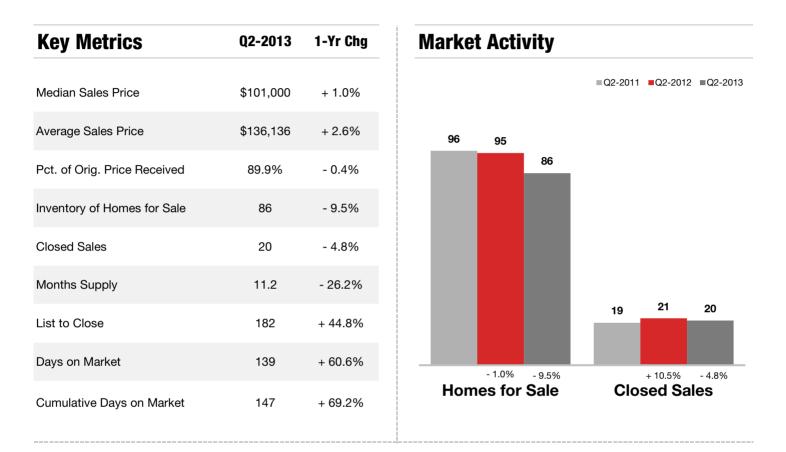

## **Alexander County**

#### **Historical Median Sales Price for Alexander County**