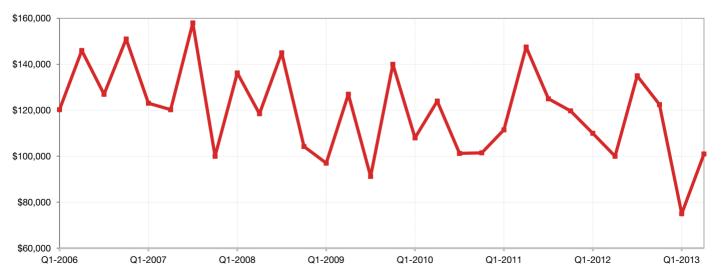

>1</b> + 2.9%    | 85      | - 19.9%          | 4,706        | <b>1</b> + 36.2% |  |  |
| Montgomery              | \$82,225 🕹 - 3   | 3.0% 80.1%    | <b>↓</b> - 5.5%    | 225     | + 27.2%          | 38           | <b>1</b> + 5.6%  |  |  |
| Stanly                  | \$120,500 🖡 - 2  | 2.4% 88.1%    | + 1.1%             | 149     | <b>1</b> + 16.4% | 129          | <b>1</b> + 57.3% |  |  |
| Union                   | \$210,000 👚 + 8  | 3.9% 95.4%    | <b>1</b> + 2.3%    | 96      | - 8.4%           | 989          | <b>1</b> + 40.9% |  |  |
| Entire CarolinaMLS Area | \$175,000 👚 + 6  | 5.1% 94.4%    | + 2.3%             | 97      |                  | 9,801        | <b>1</b> + 31.9% |  |  |

Q2-2013



## **Alexander County**



#### **Historical Median Sales Price for Alexander County**





## **Alexander County ZIP Codes**

|       | Median S  | Sales Price | Pct. of Orig | . Price Received | Days    | on Market       | Closed Sales |          |  |  |
|-------|-----------|-------------|--------------|------------------|---------|-----------------|--------------|----------|--|--|
|       | Q2-2013   | 1-Yr Chg    | Q2-2013      | 1-Yr Chg         | Q2-2013 | 1-Yr Chg        | Q2-2013      | 1-Yr Chg |  |  |
| 28601 | \$303,000 | + 133.1%    | 96.5%        | + 33.6%          | 63      | - 89.9%         | 2            | + 100.0% |  |  |
| 28636 | \$60,000  | - 21.6%     | 70.7%        | - 14.1%          | 122     | 141.6%          | 1            | - 50.0%  |  |  |
| 28678 | \$85,000  | + 25.9%     | 89.9%        | + 6.4%           | 86      | 114.5%          | 5