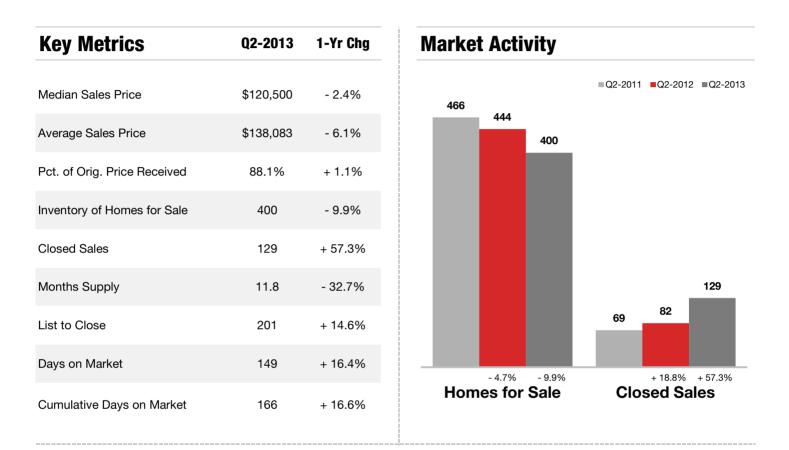

# **Stanly County**

#### **Historical Median Sales Price for Stanly County**

Q2-2013