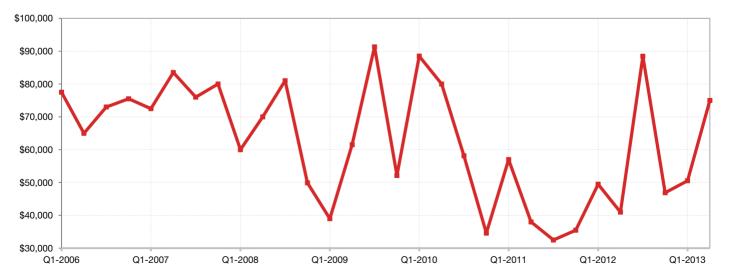

-------|-----------------|--------------|----------|--|--|
|       | Q2-2013   | 1-Yr Chg    | Q2-2013      | 1-Yr Chg         | Q2-2013 | 1-Yr Chg        | Q2-2013      | 1-Yr Chg |  |  |
| 28601 | \$303,000 | + 133.1%    | 96.5%        | + 33.6%          | 63      | - 89.9%         | 2            | + 100.0% |  |  |
| 28636 | \$60,000  | - 21.6%     | 70.7%        | - 14.1%          | 122     | 141.6%          | 1            | - 50.0%  |  |  |
| 28678 | \$85,000  | + 25.9%     | 89.9%        | + 6.4%           | 86      | 114.5%          | 5            | + 400.0% |  |  |
| 28681 | \$129,000 | + 29.0%     | 90.0%        | - 3.1%           | 190     | <b>+</b> 205.9% | 11           | - 35.3%  |  |  |

Q2-2013



# **Anson County**



#### **Historical Median Sales Price for Anson County**





# **Anson County ZIP Codes**

|       | Median Sales Price |               | Pct. of Orig | Pct. of Orig. Price Received |               |          | Days on Market |               |          |         | Closed Sales  |          |  |  |
|-------|--------------------|---------------|--------------|------------------------------|---------------|----------|----------------|---------------|----------|---------|---------------|----------|--|--|
|       | Q2-2013            |               | 1-Yr Chg     | Q2-2013                      |               | 1-Yr Chg | Q2-2013        |               | 1-Yr Chg | Q2-2013 |               | 1-Yr Chg |  |  |
| 28007 | \$0                |               | 0.0%         | 0.0%                         |               | 0.0%     | 0              |