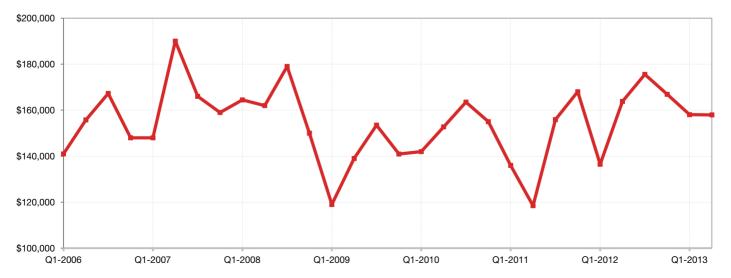

| $\Rightarrow$ | 0.0%     |

Q2-2013



# **Lincoln County**

| Key Metrics                  | Q2-2013   | 1-Yr Chg |
|------------------------------|-----------|----------|
|                              |           |          |
| Median Sales Price           | \$157,950 | - 3.6%   |
| Average Sales Price          | \$194,996 | - 17.6%  |
| Pct. of Orig. Price Received | 91.6%     | + 1.9%   |
| Inventory of Homes for Sale  | 560       | - 11.3%  |
| Closed Sales                 | 233       | + 13.1%  |
| Months Supply                | 8.0       | - 18.9%  |
| List to Close                | 159       | - 2.8%   |
| Days on Market               | 111       | - 13.7%  |
| Cumulative Days on Market    | 138       | - 23.7%  |

#### **Historical Median Sales Price for Lincoln County**



Q2-2013



# **Lincoln County ZIP Codes**

|       | Mediar    | ı Sal         | es Price | Pct. of Orig | g. Price Received |          | Days on Market |               |          | Clo     | <b>Closed Sales</b> |          |  |
|-------|-----------|---------------|----------|--------------|-------------------|----------|----------------|---------------|----------|---------|---------------------|----------|--|
|       | Q2-2013   |               | 1-Yr Chg | Q2-2013      |                   | 1-Yr Chg | Q2-2013        |               | 1-Yr Chg | Q2-2013 |                     | 1-Yr Chg |  |
| 28006 | \$15,000  | ₽             | - 84.2%  | 0.0%         | Ŷ                 | - 100.0% | 147            | ₽             | - 36.6%  | 1       |                     | 0.0%     |  |
| 28021 | \$80,