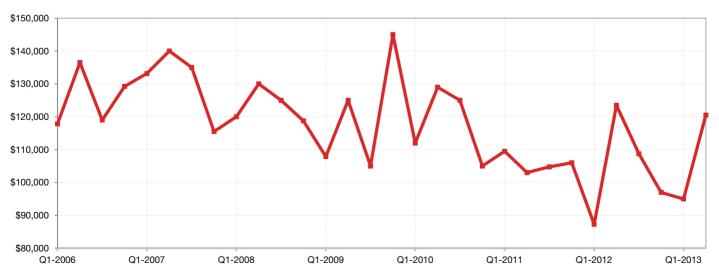

| $\Rightarrow$ | 0.0%     | 0       | $\Rightarrow$ | 0.0%         | 0       | $\Rightarrow$ | 0.0%     |
| 27356 | \$197,000          |               | + 415.7% | 98.5%                        | 1             | + 68.2%  | 228     |               | + 1100.0%    | 1       | $\Rightarrow$ | 0.0%     |
| 27371 | \$66,250           | ₽             | - 42.6%  | 83.1%                        | ₽             | - 0.3%   | 97      | ₽             | - 63.9%      | 6       |               | + 100.0% |
| 28127 | \$61,345           | ₽             | - 77.4%  | 71.8%                        | ₽             | - 14.7%  | 273     | ♠             | + 6.2%       | 12      | ₽             | - 14.3%  |

Q2-2013



# **Stanly County**



#### **Historical Median Sales Price for Stanly County**



Q2-2013



# **Stanly County ZIP Codes**

|       | Median Sales Price |               |          | Pct. of Orig. Price Received |   |          | Days on Market |               |          | Closed Sales |               |          |
|-------|--------------------|---------------|----------|------------------------------|---|----------|----------------|---------------|----------|--------------|---------------|----------|
|       | Q2-2013            |               | 1-Yr Chg | Q2-2013                      |   | 1-Yr Chg | Q2-2013        |               | 1-Yr Chg | Q2-2013      |               | 1-Yr Chg |
| 28001 | \$114,000          | 倉             | + 20.0%  | 85.7%                        | ₽ | - 1.5%   | 150            | 1             | + 24.8%  | 62           |               | + 37.8%