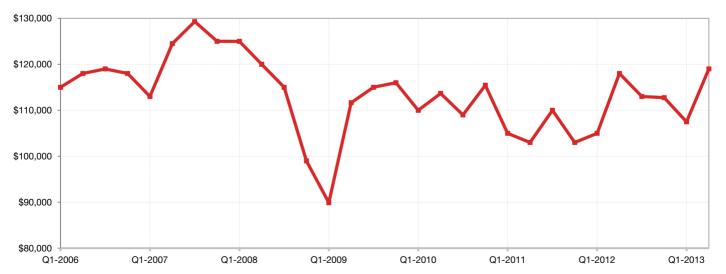

# **Iredell County**

#### **Historical Median Sales Price for Iredell County**

Q2-2013

# **Iredell County ZIP Codes**

|       | Median    | sale                | es Price | Pct. of Orig. Price Received |   | ce Received | Days on Market |               |           | Closed Sales |               |          |
|-------|-----------|---------------------|----------|------------------------------|---|-------------|----------------|---------------|-----------|--------------|---------------|----------|
|       | Q2-2013   |                     | 1-Yr Chg | Q2-2013                      |   | 1-Yr Chg    | Q2-2013        |               | 1-Yr Chg  | Q2-2013      |               | 1-Yr Chg |
| 27013 | \$91,950  |                     | + 162.7% | 97.0%                        | ł | - 5.8%      | 340            |               | + 1787.0% | 3            |               | + 200.0% |
| 27020 | \$285,000 | $\Rightarrow$       | 0.0%     | 81.4%                        | ⇒ | 0.0%        | 89             | $\Rightarrow$ | 0.0%      | 1            | $\Rightarrow$ | 0.0%     |
| 28010 | \$0       | $\Rightarrow$       | 0.0%     | 0.0%                         | ⇒ | 0.0%        | 0              | ⇒             | 0.0%      | 0            | $\Rightarrow$ | 0.0%     |
| 28115 | \$187,495 |                     | + 10.5%  | 94.5%                        | 1 | + 1.1%      | 86             | ₽             | - 15.6%   | 180          |               | + 34.3%  |
| 28117 | \$325,000 |                     | + 20.4%  | 94.7%                        | 1 | + 2.5%      | 109            | ₽             | - 2.6%    | 255          |               | + 29.4%  |
| 28123 | \$0       | $\Rightarrow$       | 0.0%     | 0.0%                         | ⇒ | 0.0%        | 0              | $\Rightarrow$ | 0.0%      | 0            |               | 0.0%     |
| 28125 | \$114,803 | ₽                   | - 0.9%   | 98.2%                        | 1 | + 85.5%     | 30             | ₽             | - 90.3%   | 3            |               | + 200.0% |
| 28166 | \$131,500 | ₽                   | - 22.6%  | 92.1%                        | 1 | + 1.3%      | 111            | ₽             | - 16.4%   | 31           |               | + 29.2%  |
| 28625 | \$125,000 | ₽                   | - 3.8%   | 91.0%                        |   | + 2.2%      | 121            | ₽             | - 13.3%   | 90           |               | + 25.0%  |
| 28634 | \$70,650  |                     | + 135.5% | 76.7%                        | ₽ | - 20.8%     | 169            |               | + 463.9%  | 6            |               | + 500.0% |
| 28636 | \$51,001  | ₽                   | - 52.1%  | 98.1%                        | ♠ | + 8.2%      | 46             | ₽             | - 74.1%   | 2            |               | + 100.0% |
| 28660 | \$98,500  |                     | + 1.5%   | 93.6%                        | ♠ | + 6.0%      | 120            | ₽             | - 41.8%   | 7            |               | + 600.0% |
| 28677 | \$105,000 | $\mathbf{\uparrow}$ | + 28.5%  | 86.9%                        | ₽ | - 0.8%      | 160            |               | + 26.6%   | 85           | $\mathbf{T}$  | + 19.7%  |
| 28687 | \$0       | ⇒                   | 0.0%     | 0.0%                         | ⇒ | 0.0%        | 0              | •             | 0.0%      | 0            | $\Rightarrow$ | 0.0%     |
| 28688 | \$0       |                     | 0.0%     | 0.0%                         | ⇒ | 0.0%        | 0              | •             | 0.0%      | 0            | $\Rightarrow$ | 0.0%     |
| 28689 | \$0       |                     | 0.0%     | 0.0%                         | ⇒ | 0.0%        | 0              | •             | 0.0%      | 0            | $\Rightarrow$ | 0.0%     |
| 28699 | \$0       |                     | 0.0%     | 0.0%                         | ⇒ | 0.0%        | 0              | •             | 0.0%      | 0            | $\Rightarrow$ | 0.0%     |