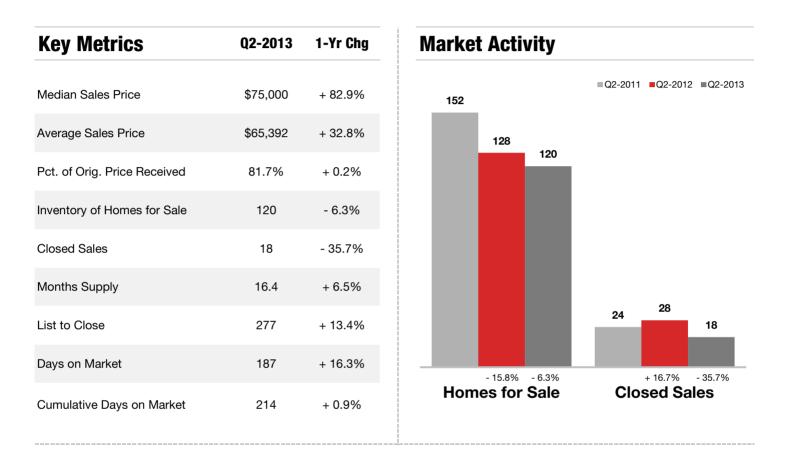

--------|-------------|--------------|------------------|---------|-----------------|--------------|----------|--|--|
|       | Q2-2013   | 1-Yr Chg    | Q2-2013      | 1-Yr Chg         | Q2-2013 | 1-Yr Chg        | Q2-2013      | 1-Yr Chg |  |  |
| 28601 | \$303,000 | + 133.1%    | 96.5%        | + 33.6%          | 63      | - 89.9%         | 2            | + 100.0% |  |  |
| 28636 | \$60,000  | - 21.6%     | 70.7%        | - 14.1%          | 122     | 141.6%          | 1            | - 50.0%  |  |  |
| 28678 | \$85,000  | + 25.9%     | 89.9%        | + 6.4%           | 86      | 114.5%          | 5            | + 400.0% |  |  |
| 28681 | \$129,000 | + 29.0%     | 90.0%        | - 3.1%           | 190     | <b>+</b> 205.9% | 11           | - 35.3%  |  |  |

Q2-2013



# **Anson County**



#### **Historical Median Sales Price for Anson County**





# **Anson County ZIP Codes**

|       | Median Sales Price |               | Pct. of Orig | Pct. of Orig. Price Received |               |          | Days on Market |               |          |         | Closed Sales  |          |  |  |
|-------|--------------------|---------------|--------------|------------------------------|---------------|----------|----------------|---------------|----------|---------|---------------|----------|--|--|
|       | Q2-2013            |               | 1-Yr Chg     | Q2-2013                      |               | 1-Yr Chg | Q2-2013        |               | 1-Yr Chg | Q2-2013 |               | 1-Yr Chg |  |  |
| 28007 | \$0                |               | 0.0%         | 0.0%