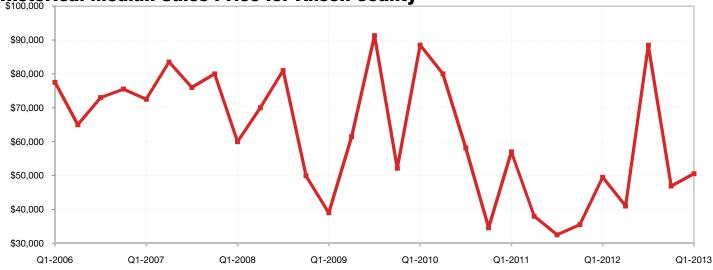

-------|---------------------|-----------|----------|--------------|----------------|--|
|       | Q1-2013 1-Y     | r Chg Q1-201   | 3 1-Yr Chg          | Q1-2013   | 1-Yr Chg | Q1-2013      | 1-Yr Chg       |  |
| 28601 | \$275,000 🔶 + 2 | 231.3% 84.6%   | - 13.3%             | 101 👚     | + 140.5% | 1            | • 0.0%         |  |
| 28636 | \$141,000 🖡 - 9 | 58.6% 94.6%    | • <b>1</b> + 8.6%   | 49 🦊      | - 78.1%  | 1            | - 50.0%        |  |
| 28678 | \$98,500 🔶 +    | 5.3% 83.1%     | - 9.0%              | 115 👢     | - 60.5%  | 3            | - 25.0%        |  |
| 28681 | \$66,000 🖡 - 4  | 40.0% 77.2%    | - 9.9%              | 150 🔶     | + 14.4%  | 12           | <b>+</b> 33.3% |  |

Q1-2013



# **Anson County**



### Historical Median Sales Price for Anson County





# **Anson County ZIP Codes**

|       | Median Sales Price |   | Pct. of Orig. Price Received |         |   | Days     | Market  | Closed Sales |          |         |   |          |
|-------|--------------------|---|------------------------------|---------|---|----------|---------|--------------|----------|---------|---|----------|
|       | Q1-2013            |   | 1-Yr Chg                     | Q1-2013 |   | 1-Yr Chg | Q1-2013 |              | 1-Yr Chg | Q1-2013 |   | 1-Yr Chg |
| 28007 | \$0                | ⇒ | 0.0%                         | 0.0%    | ⇒ | 0.0%     | 0       |              | 0.0%     | 0       |   | 0.0%     |
| 28091 | \$64,750           |   | + 105.6%                     | 90.0%   |   | + 36.3%  | 257     |              | + 327.5% | 2       |   | 0.0%     |
| 2810