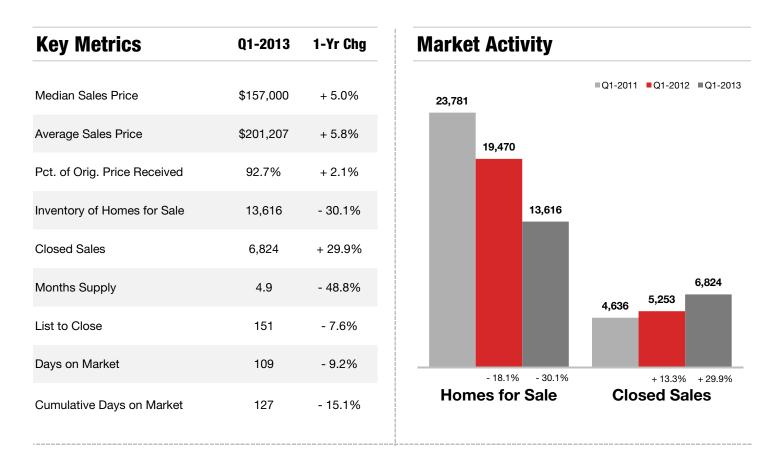

| ₽ | - 100.0% | 0.0%                         | ⇒ | 0.0%     | 0              | ₽ | - 100.0% | 0            | ₽ | - 100.0% |
| 28112 | \$116,434          |   | + 24.5%  | 87.3%                        |   | + 3.1%   | 124            | ₽ | - 10.3%  | 73           |   | + 52.1%  |
| 28133 | \$0                | ₽ | - 100.0% | 0.0%                         | ₽ | - 100.0% | 0              | ₽ | - 100.0% | 0            | ₽ | - 100.0% |
| 28173 | \$300,000          |   | + 4.0%   | 95.7%                        |   | + 1.5%   | 108            | ₽ | - 10.1%  | 210          |   | + 44.8%  |
| 28174 | \$94,000           | ♠ | + 25.3%  | 92.9%                        | ♠ | + 2.2%   | 101            | ∱ | + 39.1%  | 11           | ♠ | + 22.2%  |

Q1-2013



## **Entire CarolinaMLS Area**



#### **Historical Median Sales Price for Entire CarolinaMLS Area**