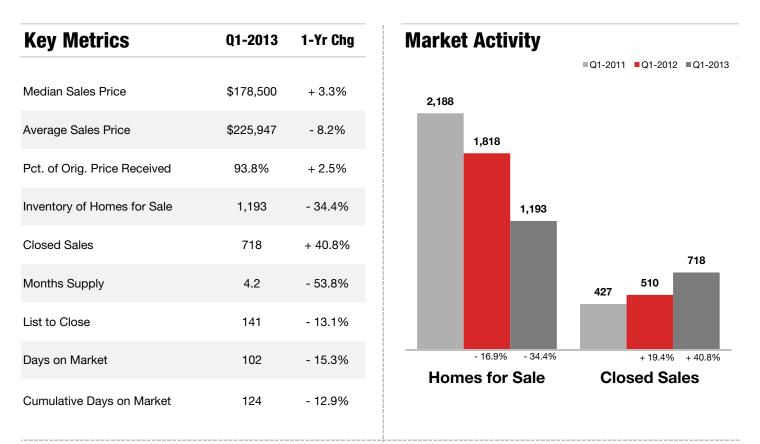

# **Union County**

ZIP codes may overlap counties. Figures apply to this county only.

#### **Historical Median Sales Price for Union County**