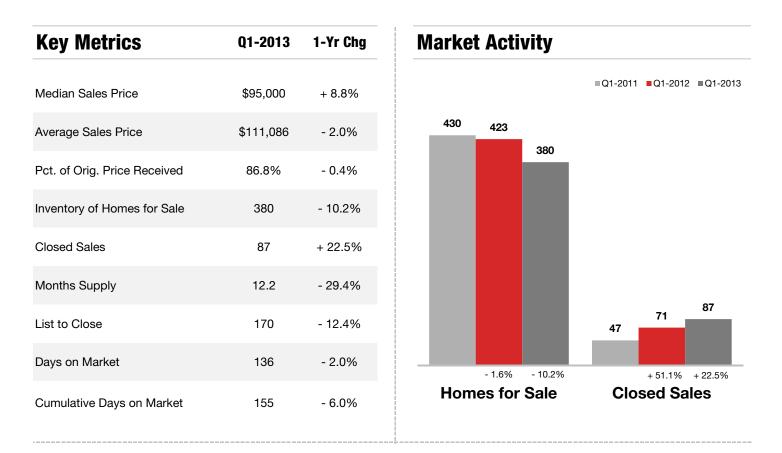

| 90.7%                        |   | + 15.9%  | 170            |   | + 21.1%   | 10           |          | + 11.1%  |
| 27341 | \$0                | ⇒ | 0.0%     | 0.0%                         | ⇒ | 0.0%     | 0              | • | 0.0%      | 0            | ⇒        | 0.0%     |
| 27356 | \$0                | ₽ | - 100.0% | 0.0%                         | ₽ | - 100.0% | 0              | ₽ | - 100.0%  | 0            | <b>1</b> | - 100.0% |
| 27371 | \$124,000          | ₽ | - 29.1%  | 87.5%                        | ⇒ | + 0.0%   | 253            | ₽ | - 7.5%    | 4            | ⇒        | 0.0%     |
| 28127 | \$65,000           | ₽ | - 57.2%  | 74.2%                        | ₽ | - 14.2%  | 287            |   | + 73.0%   | 10           |          | + 66.7%  |

Q1-2013



# **Stanly County**



## Historical Median Sales Price for Stanly County





# **Stanly County ZIP Codes**

|       | Median    | Sales Price | Pct. of Orig. | Price Received   | Days (  | on Market       | Closed Sales |                 |  |
|-------|-----------|-------------|---------------|------------------|---------|-----------------|--------------|-----------------|--|
|       | Q1-2013   | 1-Yr Chg    | Q1-2013       | 1-Yr Chg         | Q1-2013 | 1-Yr Chg        | Q1-2013      | 1-Yr Chg        |  |
| 28001 | \$90,950  | + 11.9%     | 87.7%         | <b>+</b> 1.9%    | 123     | + 3.8%          | 40           | + 25.0%         |  |
| 28002 | \$0       | ➡ 0.0%      | 0.0%          | ➡ 0.0%           | 0       | ➡ 0.0%          | 0            | ➡ 0.0%          |  |
| 28009 | \$48,000  | + 15.4%     |