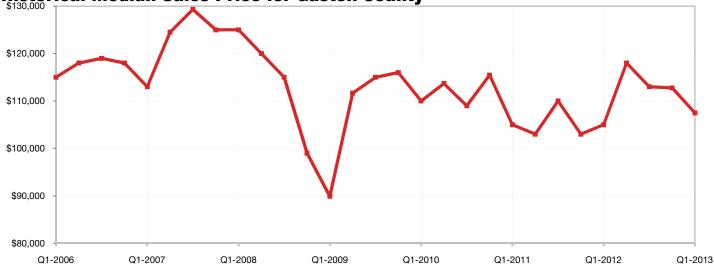

7.0%         | - 4.8%                                     | 131 4            | 🕈 + 60.8% | 49      | + 36.1%  |
| 28107 | \$168,900 4 | + 6.8%     | 93.6%         | - 0.2%                                     | 151 -            | - 1.5%    | 19      | - 5.0%   |
| 28124 | \$163,500   | + 32.9%    | 92.6%         | <b>+</b> 3.1%                              | 173 <del>′</del> | 👚 + 11.5% | 11      | ➡ 0.0%   |
| 28138 | \$650,000 🗉 | 0.0%       | 90.3%         | ➡ 0.0%                                     | 116 『            | ♦ 0.0%    | 1       | ➡ 0.0%   |
| 28215 | \$116,000   | + 146.8%   | 97.1%         | <b>1</b> + 47.9%                           | 78 -             | - 28.3%   | 5       | + 150.0% |

Q1-2013



# **Gaston County**



### Historical Median Sales Price for Gaston County



Q1-2013



# **Gaston County ZIP Codes**

|       | Median S    | ales Price | Pct. of Orig. | Price Received  | Days o           | n Market         | Clo     | sed Sales       |
|-------|-------------|------------|---------------|-----------------|------------------|------------------|---------|-----------------|
|       | Q1-2013     | 1-Yr Chg   | Q1-2013       | 1-Yr Chg        | Q1-2013          | 1-Yr Chg         | Q1-2013 | 1-Yr Chg        |
| 28006 | \$0 -       | - 100.0%   | 0.0%          | - 100.0%        | 0                | - 100.0%         | 0       | - 100.0%        |
| 28012 | \$172,000   | - 10.4%    | 94.0%         | <b>1</b> + 2.3% | 137 <sup>4</sup> | + 3.8%           | 55      | <b>+</b> 52.8%  |
| 28016 | \$78,000    | + 92.5%    | 87.2%         | - 1.1%          |