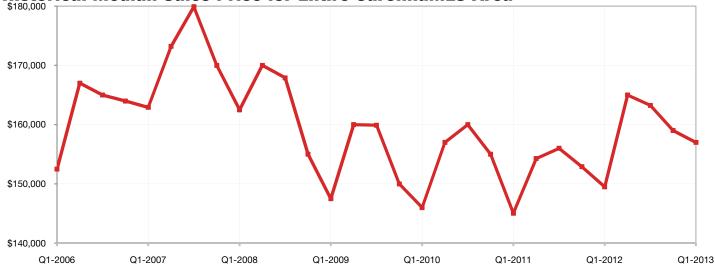

%     | 0              | ₽ | - 100.0% | 0            | ₽ | - 100.0% |
| 28112 | \$116,434          |   | + 24.5%  | 87.3%                        |   | + 3.1%   | 124            | ₽ | - 10.3%  | 73           |   | + 52.1%  |
| 28133 | \$0                | ₽ | - 100.0% | 0.0%                         | ₽ | - 100.0% | 0              | ₽ | - 100.0% | 0            | ₽ | - 100.0% |
| 28173 | \$300,000          |   | + 4.0%   | 95.7%                        |   | + 1.5%   | 108            | ₽ | - 10.1%  | 210          |   | + 44.8%  |
| 28174 | \$94,000           | ♠ | + 25.3%  | 92.9%                        | ♠ | + 2.2%   | 101            | ∱ | + 39.1%  | 11           | ♠ | + 22.2%  |

Q1-2013



## **Entire CarolinaMLS Area**



#### **Historical Median Sales Price for Entire CarolinaMLS Area**