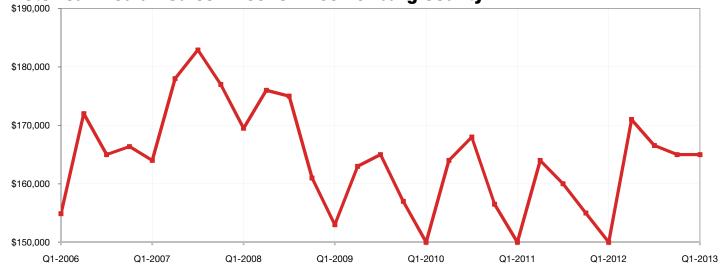

of Orig. Price Received | 94.2%     | + 3.1%   |        | 7,674   |         |          |         |
| nventory of Homes for Sale   | 4,175     | - 45.6%  |        |         |         |          |         |
| Closed Sales                 | 3,139     | + 33.0%  |        |         | 4,175   |          |         |
| Months Supply                | 3.2       | - 61.2%  |        |         |         | 2,170    | 2,360   |
| List to Close                | 145       | - 9.1%   |        |         |         |          |         |
| Days on Market               | 101       | - 14.2%  |        |         | - 45.6% |          | + 8.8%  |
| Cumulative Days on Market    | 119       | - 21.2%  | Hom    | es for  | Sale    | Clo      | sed Sa  |

#### **Historical Median Sales Price for Mecklenburg County**



Q1-2013



# **Mecklenburg County ZIP Codes**

|       | Mediar    | ı Sale | s Price  | Pct. of Orig | . Prie        | ce Received | Days    | on N          | larket   | Clo     | sed §               | Sales    |
|-------|-----------|--------|----------|--------------|---------------|-------------|---------|---------------|----------|---------|---------------------|----------|
|       | Q1-2013   |        | 1-Yr Chg | Q1-2013      |               | 1-Yr Chg    | Q1-2013 |               | 1-Yr Chg | Q1-2013 |                     | 1-Yr Chg |
| 28031 | \$224,500 |        | + 14.5%  | 93.6%        |               | + 2.3%      | 121     | ₽             | - 10.4%  | 159     | $\uparrow$          | + 71.0%  |
| 28035 | \$0       | ⇒      | 0.0%     | 0.0%         | $\Rightarrow$ | 0.0%