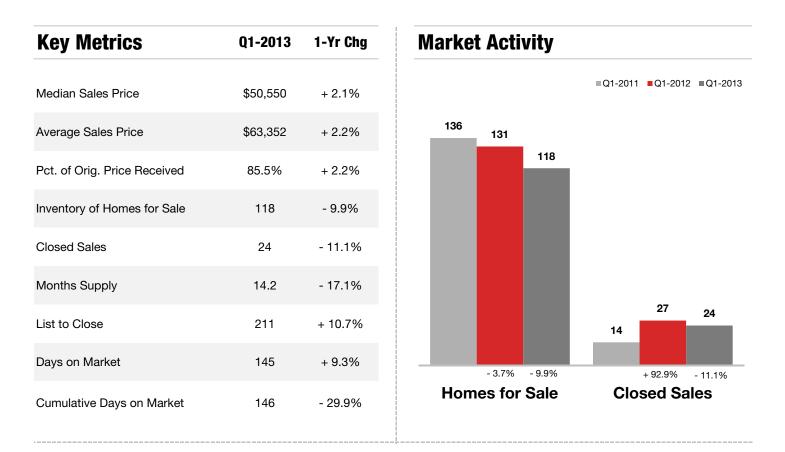

|  |
|-------|-----------------|----------------|---------------------|-----------|----------|--------------|----------------|--|
|       | Q1-2013 1-Y     | r Chg Q1-201   | 3 1-Yr Chg          | Q1-2013   | 1-Yr Chg | Q1-2013      | 1-Yr Chg       |  |
| 28601 | \$275,000 🔶 + 2 | 231.3% 84.6%   | - 13.3%             | 101 👚     | + 140.5% | 1            | • 0.0%         |  |
| 28636 | \$141,000 🖡 - 9 | 58.6% 94.6%    | • <b>1</b> + 8.6%   | 49 🦊      | - 78.1%  | 1            | - 50.0%        |  |
| 28678 | \$98,500 🔶 +    | 5.3% 83.1%     | - 9.0%              | 115 👢     | - 60.5%  | 3            | - 25.0%        |  |
| 28681 | \$66,000 🖡 - 4  | 40.0% 77.2%    | - 9.9%              | 150 🔶     | + 14.4%  | 12           | <b>+</b> 33.3% |  |

Q1-2013



# **Anson County**



### Historical Median Sales Price for Anson County





# **Anson County ZIP Codes**

|       | Median Sales Price |   | Pct. of Orig. Price Received |         |   | Days     | Market  | Closed Sales |          |         |   |          |
|-------|--------------------|---|------------------------------|---------|---|----------|---------|--------------|----------|---------|---|----------|
|       | Q1-2013            |   | 1-Yr Chg                     | Q1-2013 |   | 1-Yr Chg | Q1-2013 |              | 1-Yr Chg | Q1-2013 |   | 1-Yr Chg |
| 28007 | \$0                | ⇒ | 0.0%                         | 0.0%    | ⇒ | 0.0%     | 0       |              | 0.0%     | 0       |   | 0.0%     |
| 28091 | \$64,750           |   | + 105.6%                     | 90.0%   |   | + 36.3%  | 257     |