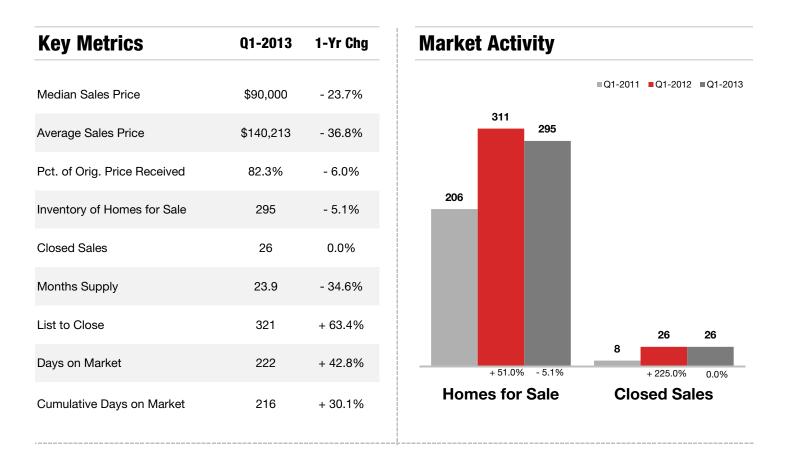

## **Montgomery County**

### Historical Median Sales Price for Montgomery County