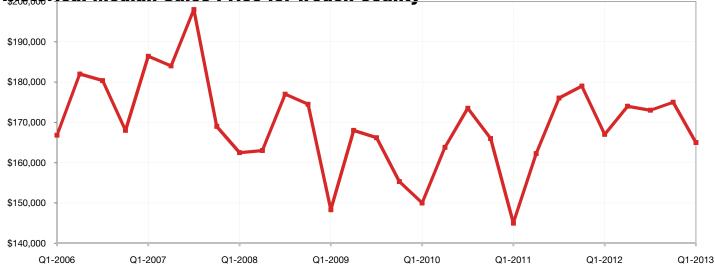

| 1,496     | 1,237   |          |                 |
| nventory of Homes for Sale  | 1,237     | - 17.4%  |       |           | .,      |          |                 |
| Closed Sales                | 437       | + 11.5%  |       |           |         |          |                 |
| Months Supply               | 6.7       | - 37.2%  |       |           |         |          | 392             |
| ist to Close                | 161       | - 11.5%  |       |           |         | 272      |                 |
| Days on Market              | 123       | - 13.2%  |       | - 19.5%   | - 17.4% |          | + 44.1%         |
| Cumulative Days on Market   | 141       | - 16.7%  | Hon   | nes for S | Sale    | Clo      | sed Sa          |

#### Historical Median Sales Price for Iredell County



Q1-2013



# **Iredell County ZIP Codes**

|       | Median    | ı Sale   | es Price | Pct. of Orig | . Pri | ce Received | Days    | on I | Market   | Clo     | sed S    | Sales    |  |
|-------|-----------|----------|----------|--------------|-------|-------------|---------|------|----------|---------|----------|----------|--|
|       | Q1-2013   |          | 1-Yr Chg | Q1-2013      |       | 1-Yr Chg    | Q1-2013 |      | 1-Yr Chg | Q1-2013 |          | 1-Yr Chg |  |
| 27013 | \$40,000  | <b>1</b> | - 79.3%  | 100.0%       |       | + 3.3%      | 18      | ₽    | - 81.4%  | 1       | <b>1</b> | - 50.0%  |  |
| 27020 | \$0       | ₽        | - 100.0% | 0.0%         | ₽     | - 100.0%    | 0       | ₽    | - 100.0% | 0       | ₽        | - 100.0% |  |
| 28010 | \$0       | ⇒        | 0.