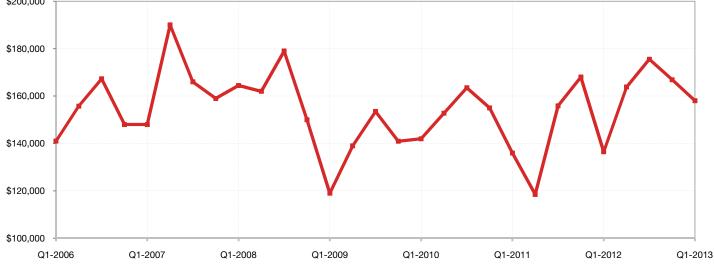

500  | ₽        | - 1.2%   | 90.5%        | ↑     | + 2.1%      | 150     | ↑    | + 3.3%   | 69      | ₽        | - 5.5%   |  |
| 28687 | \$0       | ₽        | - 100.0% | 0.0%         | ₽     | - 100.0%    | 0       | ₽    | - 100.0% | 0       | ₽        | - 100.0% |  |
| 28688 | \$0       | ⇒        | 0.0%     | 0.0%         | ⇒     | 0.0%        | 0       | ⇒    | 0.0%     | 0       | ⇒        | 0.0%     |  |
| 28689 | \$45,750  | ₽        | - 75.3%  | 89.6%        | ₽     | - 4.9%      | 55      | ₽    | - 84.8%  | 2       | ⇒        | 0.0%     |  |
| 28699 | \$0       | ⇒        | 0.0%     | 0.0%         | ⇒     | 0.0%        | 0       | ⇒    | 0.0%     | 0       |          | 0.0%     |  |

Q1-2013



# **Lincoln County**



#### **Historical Median Sales Price for Lincoln County**





# **Lincoln County ZIP Codes**

|       | Mediar    | ı Salo | es Price | Pct. of Orig | j. Pri | ce Received | Days    | on I | Market   | Clo     | sed S | Sales    |
|-------|-----------|--------|----------|--------------|--------|-------------|---------|------|----------|---------|-------|----------|
|       | Q1-2013   |        | 1-Yr Chg | Q1-2013      |        | 1-Yr Chg    | Q1-2013 |      | 1-Yr Chg | Q1-2013 |       | 1-Yr Chg |
| 28006 | \$55,000  |        | 0.0%     | 91.8%        |        | 0.0%        | 52      |      | 0.0%     | 1       |       | 0.0%     |
| 28021 | \$40,000  | ₽      | - 68.2%  | 75.5%        | ₽      | - 16.6%     | 253     |      | + 106.3% | 1       | ₽     | - 66.7%  |
| 28033 | \$170,250 |        | + 325.6% | 96.7%        |        | + 18.8%     |