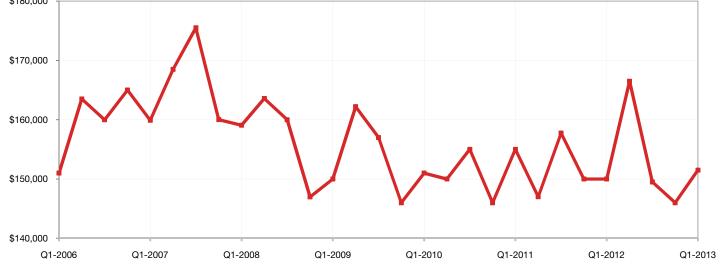

| 0.0%    | ⇒ | 0.0%     | 0       | ⇒            | 0.0%     | 0       | ⇒ | 0.0%     |
| 28119 | \$0                | ₽ | - 100.0%                     | 0.0%    | ₽ | - 100.0% | 0       | ₽            | - 100.0% | 0       | ₽ | - 100.0% |
| 28133 | \$45,871           | ₽ | - 61.8%                      | 75.0%   | ₽ | - 6.3%   | 51      | ₽            | - 67.9%  | 2       | ₽ | - 33.3%  |
| 28135 | \$25,000           | ₽ | - 57.6%                      | 90.1%   | ♠ | + 8.9%   | 105     | ₽            | - 11.1%  | 3       | ₽ | - 40.0%  |
| 28170 | \$50,550           |   | + 11.1%                      | 84.4%   | ₽ | - 3.4%   | 157     |              | + 14.5%  | 16      |   | + 14.3%  |

Q1-2013



## **Cabarrus County**



### Historical Median Sales Price for Cabarrus County



Q1-2013



## **Cabarrus County ZIP Codes**

|       | Median S    | ales Price | Pct. of Orig. | ct. of Orig. Price Received Days on Market |                  | n Market  | Clos    | ed Sales |
|-------|-------------|------------|---------------|--------------------------------------------|------------------|-----------|---------|----------|
|       | Q1-2013     | 1-Yr Chg   | Q1-2013       | 1-Yr Chg                                   | Q1-2013          | 1-Yr Chg  | Q1-2013 | 1-Yr Chg |
| 28025 | \$120,000   | 0.0%       | 91.8%         | + 2.2%                                     | 95               | - 26.3%   | 142     | + 52.7%  |
| 28026 | \$0 =       | 0.0%       | 0.0%          | ➡ 0.0%                                     | 0 [              | ♦ 0.0%    | 0       | ➡ 0.0%   |
| 2