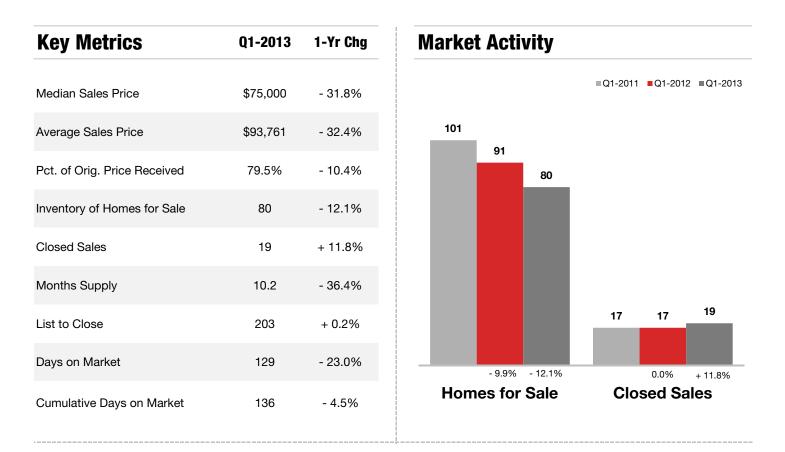

3.9%  |
| Mecklenburg             | \$165,000 | <b>1</b> + 10.0% | 94.2%         | <b>1</b> + 3.1% | 101     | ➡ - 14.2%        | 3,139   | <b>1</b> + 33.0% |
| Montgomery              | \$90,000  | <b>↓</b> - 23.7% | 82.3%         | - 6.0%          | 222     | <b>1</b> + 42.8% | 26      | ➡ 0.0%           |
| Stanly                  | \$95,000  | <b>1</b> + 8.8%  | 86.8%         | <b>↓</b> - 0.4% | 136     | <b>↓</b> - 2.0%  | 87      | <b>1</b> + 22.5% |
| Union                   | \$178,500 | <b>1</b> + 3.3%  | 93.8%         | <b>1</b> + 2.5% | 102     | <b>↓</b> - 15.3% | 718     | <b>1</b> + 40.8% |
| Entire CarolinaMLS Area | \$157,000 | <b>1</b> + 5.0%  | 92.7%         | <b>1</b> + 2.1% | 109     | <b>↓</b> - 9.2%  | 6,824   | <b>1</b> + 29.9% |

Q1-2013



## **Alexander County**



### Historical Median Sales Price for Alexander County





## **Alexander County ZIP Codes**

|       | Median Sales Pr | rice Pct. of O | rig. Price Received | Days on I | Market   | Closed Sales |                |  |
|-------|-----------------|----------------|---------------------|-----------|----------|--------------|----------------|--|
|       | Q1-2013 1-Y     | r Chg Q1-201   | 3 1-Yr Chg          | Q1-2013   | 1-Yr Chg | Q1-2013      | 1-Yr Chg       |  |
| 28601 | \$275,000 🔶 + 2 | 231.3% 84.6%   | - 13.3%             | 101 👚     | + 140.5% | 1            | • 0.0%         |  |
| 28636 | \$141,000 🖡 - 9 | 58.6% 94.6%    | • <b>1</b> + 8.6%   | 49 🦊      | - 78.1%  | 1            | - 50.0%        |  |
| 28678 | \$98,500 🔶 +    | 5.3% 83.1%     | - 9.0%              | 115 👢     |