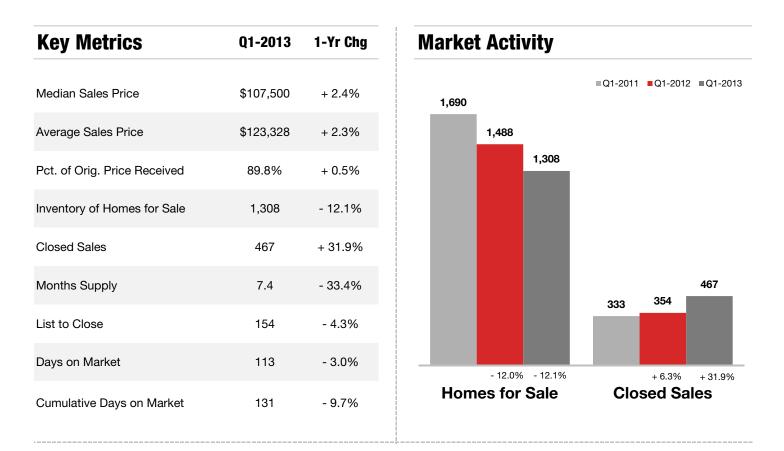

# **Gaston County**

### Historical Median Sales Price for Gaston County

Q1-2013