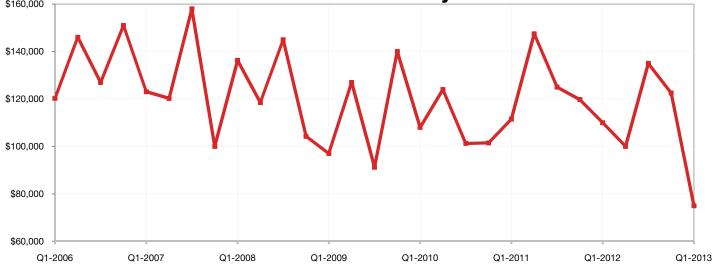

10.0% | 94.2%         | <b>1</b> + 3.1% | 101     | ➡ - 14.2%        | 3,139   | <b>1</b> + 33.0% |
| Montgomery              | \$90,000  | <b>↓</b> - 23.7% | 82.3%         | - 6.0%          | 222     | <b>1</b> + 42.8% | 26      | ➡ 0.0%           |
| Stanly                  | \$95,000  | <b>1</b> + 8.8%  | 86.8%         | <b>↓</b> - 0.4% | 136     | <b>↓</b> - 2.0%  | 87      | <b>1</b> + 22.5% |
| Union                   | \$178,500 | <b>1</b> + 3.3%  | 93.8%         | <b>1</b> + 2.5% | 102     | <b>↓</b> - 15.3% | 718     | <b>1</b> + 40.8% |
| Entire CarolinaMLS Area | \$157,000 | <b>1</b> + 5.0%  | 92.7%         | <b>1</b> + 2.1% | 109     | <b>↓</b> - 9.2%  | 6,824   | <b>1</b> + 29.9% |

Q1-2013



## **Alexander County**



### Historical Median Sales Price for Alexander County





## **Alexander County ZIP Codes**

|       | Median Sales Pr | rice Pct. of O | rig. Price Received | Days on I | Market   | Closed Sales |                |  |
|-------|-----------------|----------------|---------------------|-----------|----------|--------------|----------------|--|
|       | Q1-2013 1-Y     | r Chg Q1-201   | 3 1-Yr Chg          | Q1-2013   | 1-Yr Chg | Q1-2013      | 1-Yr Chg       |  |
| 28601 | \$275,000 🔶 + 2 | 231.3% 84.6%   | - 13.3%             | 101 👚     | + 140.5% | 1            | • 0.0%         |  |
| 28636 | \$141,000 🖡 - 9 | 58.6% 94.6%    | • <b>1</b> + 8.6%   | 49 🦊      | - 78.1%  | 1            | - 50.0%        |  |
| 28678 | \$98,500 🔶 +    | 5.3% 83.1%     | - 9.0%              | 115 👢     | - 60.5%  | 3            | - 25.0%        |  |
| 28681 | \