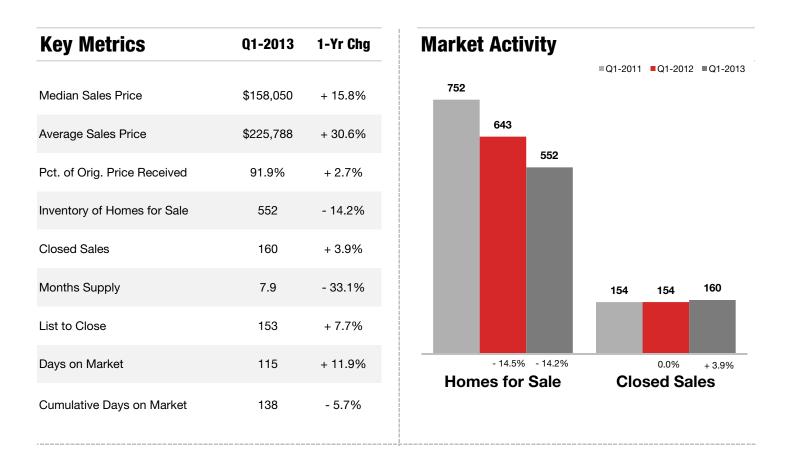

FOR MORE INFORMATION CONTACT A REALTOR®

Q1-2013

# **All Counties Overview**

|                         | Median    | Sales Price      | Pct. of Orig. | Price Received  | Days o  | on Market        | Close   | ed Sales         |
|-------------------------|-----------|------------------|---------------|-----------------|---------|------------------|---------|------------------|
|                         | Q1-2013   | 1-Yr Chg         | Q1-2013       | 1-Yr Chg        | Q1-2013 | 1-Yr Chg         | Q1-2013 | 1-Yr Chg         |
| Alexander               | \$75,000  | - 31.8%          | 79.5%         | - 10.4%         | 129     | - 23.0%          | 19      | <b>1</b> + 11.8% |
| Anson                   | \$50,550  | <b>1</b> + 2.1%  | 85.5%         | <b>1</b> + 2.2% | 145     | <b>1</b> + 9.3%  | 24      | <b>↓</b> - 11.1% |
| Cabarrus                | \$151,501 | <b>1</b> + 1.0%  | 92.4%         | <b>1</b> + 1.2% | 114     | - 2.9%           | 566     | <b>1</b> + 45.9% |
| Gaston                  | \$107,500 | <b>1</b> + 2.4%  | 89.8%         | <b>1</b> + 0.5% | 113     | - 3.0%           | 467     | <b>1</b> + 31.9% |
| Iredell                 | \$165,000 | <b>↓</b> - 1.2%  | 91.8%         | <b>1</b> + 1.5% | 123     | <b>↓</b> - 13.2% | 437     | <b>1</b> + 11.5% |
| Lincoln                 | \$158,050 | <b>1</b> + 15.8% | 91.9%         | <b>1</b> + 2.7% | 115     | <b>1</b> + 11.9% | 160     | <b>1</b> + 3.9%  |
| Mecklenburg             | \$165,000 | <b>1</b> + 10.0% | 94.2%         | <b>1</b> + 3.1% | 101     | ➡ - 14.2%        | 3,139   | <b>1</b> + 33.0% |
| Montgomery              | \$90,000  | <b>↓</b> - 23.7% | 82.3%         | - 6.0%          | 222     | <b>1</b> + 42.8% | 26      | ➡ 0.0%           |
| Stanly                  | \$95,000  | <b>1</b> + 8.8%  | 86.8%         | <b>↓</b> - 0.4% | 136     | <b>↓</b> - 2.0%  | 87      | <b>1</b> + 22.5% |
| Union                   | \$178,500 | <b>1</b> + 3.3%  | 93.8%         | <b>1</b> + 2.5% | 102     | <b>↓</b> - 15.3% | 718     | <b>1</b> + 40.8% |
| Entire CarolinaMLS Area | \$157,000 | <b>1</b> + 5.0%  | 92.7%         | <b>1</b> + 2.1% | 109     | <b>↓</b> - 9.2%  | 6,824   | <b>1</b> + 29.9% |