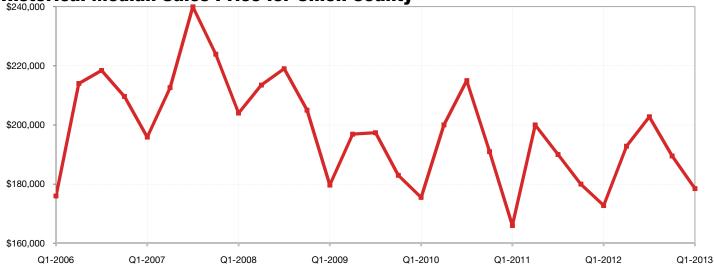

| 83.0%         | - 2.7%           | 175     | - 6.5%          | 7            | + 16.7%         |  |
| 28128 | \$225,000 | + 25.0%     | 84.0%         | - 2.7%           | 140     | <b>+</b> 73.3%  | 5            | ➡ 0.0%          |  |
| 28129 | \$84,700  | - 3.5%      | 90.4%         | <b>+</b> 13.9%   | 57      | - 75.3%         | 7            | + 16.7%         |  |
| 28137 | \$111,555 | + 93.2%     | 77.9%         | - 25.7%          | 68      | - 48.9%         | 2            | - 33.3%         |  |
| 28163 | \$69,000  | - 39.4%     | 87.8%         | - 8.0%           | 119     | - 32.3%         | 7            | - 12.5%         |  |

Q1-2013



# **Union County**

ZIP codes may overlap counties. Figures apply to this county only.



#### **Historical Median Sales Price for Union County**





# **Union County ZIP Codes**

|       | Median Sales Price |   |          | Pct. of Orig. Price Received |   |          | Days on Market |   |          | Closed Sales |   |          |
|-------|--------------------|---|----------|------------------------------|---|----------|----------------|---|----------|--------------|---|----------|
|       | Q1-2013            |   | 1-Yr Chg | Q1-2013                      |   | 1-Yr Chg | Q1-2013        |   | 1-Yr Chg | Q1-2013      |   | 1-Yr Chg |
| 28079 | \$165,932          |   | + 0.9%   | 95.7%                        |   | + 1.3%   | 77             | Ŷ | - 35.7%  | 152          |   | + 61.7%  |
| 28103 | \$100,500          | ₽ | - 26.3%  | 88.1%                        |   | + 15.5%  | 127            | ₽ | - 17.5%  | 20           |   | + 150.0