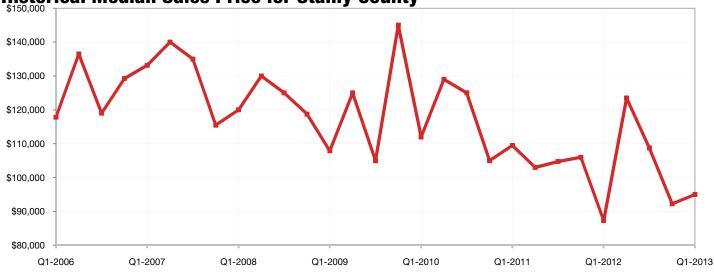

|   | + 21.1%   | 10           |          | + 11.1%  |
| 27341 | \$0                | ⇒ | 0.0%     | 0.0%                         | ⇒ | 0.0%     | 0              | • | 0.0%      | 0            | ⇒        | 0.0%     |
| 27356 | \$0                | ₽ | - 100.0% | 0.0%                         | ₽ | - 100.0% | 0              | ₽ | - 100.0%  | 0            | <b>1</b> | - 100.0% |
| 27371 | \$124,000          | ₽ | - 29.1%  | 87.5%                        | ⇒ | + 0.0%   | 253            | ₽ | - 7.5%    | 4            | ⇒        | 0.0%     |
| 28127 | \$65,000           | ₽ | - 57.2%  | 74.2%                        | ₽ | - 14.2%  | 287            |   | + 73.0%   | 10           |          | + 66.7%  |

Q1-2013



# **Stanly County**



## Historical Median Sales Price for Stanly County





# **Stanly County ZIP Codes**

|       | Median    | Sales Price | Pct. of Orig. | Price Received   | Days (  | on Market       | Closed Sales |                 |  |
|-------|-----------|-------------|---------------|------------------|---------|-----------------|--------------|-----------------|--|
|       | Q1-2013   | 1-Yr Chg    | Q1-2013       | 1-Yr Chg         | Q1-2013 | 1-Yr Chg        | Q1-2013      | 1-Yr Chg        |  |
| 28001 | \$90,950  | + 11.9%     | 87.7%         | <b>+</b> 1.9%    | 123     | + 3.8%          | 40           | + 25.0%         |  |
| 28002 | \$0       | ➡ 0.0%      | 0.0%          | ➡ 0.0%           | 0       | ➡ 0.0%          | 0            | ➡ 0.0%          |  |
| 28009 | \$48,000  | + 15.4%     | 88.8%         | <b>1</b> + 24.1% | 103     | - 30.4%