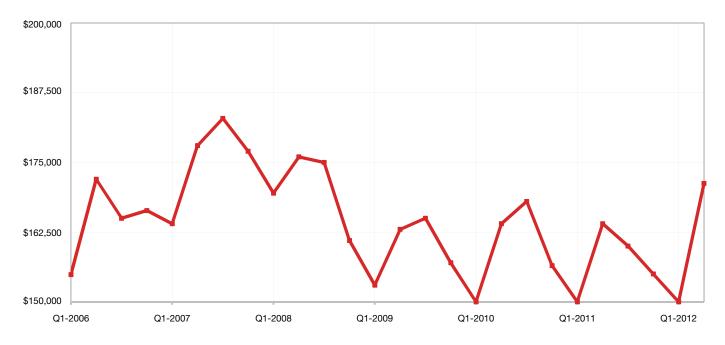

## **Alexander County**

| Key Metrics                | Q2-2012   | 1-Yr Chg |
|----------------------------|-----------|----------|
| Vedian Sales Price         | \$100,000 | - 32.2%  |
| Average Sales Price        | \$132,677 | - 33.5%  |
| Pct. of Orig. Price Rec'd. | 90.3%     | + 0.5%   |
| Homes for Sale             | 90        | - 5.3%   |
| Closed Sales               | 21        | + 10.5%  |
| Months Supply              | 14.2      | - 10.2%  |
| _ist to Close              | 126       | - 28.2%  |
|                            |           |          |

### **Historical Median Sales Price for Alexander County**