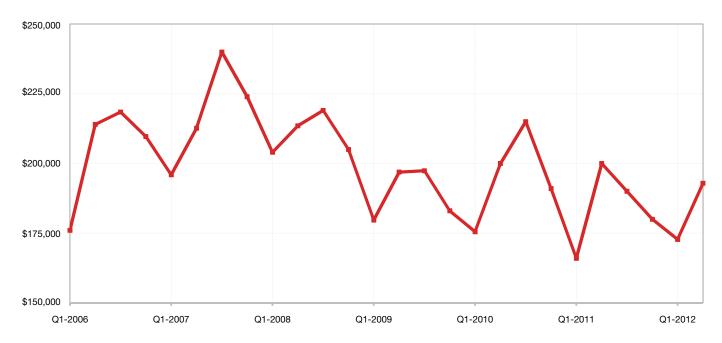

--------------------|-----------|----------|-----------------|---------------------|
| Median Sales Price         | \$192,900 | - 3.6%   | 2,670           | ■Q2-2010 ■Q2-       |
| Average Sales Price        | \$253,043 | - 2.9%   | 2,157           |                     |
| Pct. of Orig. Price Rec'd. | 93.2%     | + 1.9%   | 1,864           |                     |
| Homes for Sale             | 1,864     | - 13.6%  |                 |                     |
| Closed Sales               | 703       | + 8.0%   |                 | 714 65 <sup>.</sup> |
| Months Supply              | 9.1       | - 28.2%  | - 19.2% - 13.6% | - 8.8               |
| List to Close              | 141       | - 8.9%   | Homes for Sale  | Closed              |

### **Historical Median Sales Price for Union County**





## **Union County ZIP Codes**

|       | Median Sales Price |                 | Pct. of Orig | . Price Rec'd.  | List to Close Closed Sales |                |         | d Sales          |
|-------|--------------------|-----------------|--------------|-----------------|----------------------------|----------------|---------|------------------|
|       | Q2-2012            | 1-Yr Chg        | Q2-2012      | 1-Yr Chg        | Q2-2012                    | 1-Yr Chg       | Q2-2012 | 1-Yr Chg         |
| 28079 | \$159,900          | - 1.0%          | 93.3%        | <b>+</b> 1.6%   | 144                        | - 8.4%         | 141     | <b>+</b> 21.6%   |
| 28103 | \$105,000          | 1 + 42.5%       | 88.1%        | + 3.8%          | 224                        | <b>+</b> 51.8% | 16      |