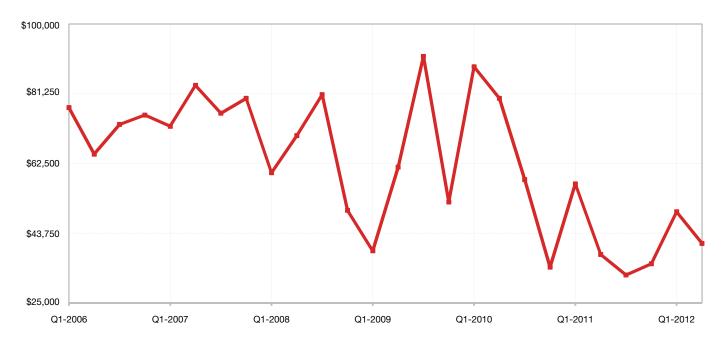

| 84.5%        | ➡ 0.0%                     | 41      | ➡ 0.0%        | 1       | ➡ 0.0%       |  |
| 28681 | \$100,000          | - 35.5%  | 92.8%        | <b>+</b> 4.5%              | 101     | - 47.5%       | 17      | ➡ 0.0%       |  |



## **Anson County**

| Key Metrics                | Q2-2012  | 1-Yr Chg |
|----------------------------|----------|----------|
| Median Sales Price         | \$41,000 | + 7.9%   |
| Average Sales Price        | \$49,252 | - 9.3%   |
| Pct. of Orig. Price Rec'd. | 81.6%    | + 1.8%   |
| Homes for Sale             | 117      | - 23.0%  |
| Closed Sales               | 28       | + 16.7%  |
| Months Supply              | 13.6     | - 46.9%  |
| List to Close              | 185      | - 21.9%  |

#### **Historical Median Sales Price for Anson County**





## **Anson County ZIP Codes**

|       | Median Sales Price |            | Pct. of Orig. Price Rec'd. |                  | List to Close |                | Closed Sales |                  |  |
|-------|--------------------|------------|----------------------------|------------------|---------------|----------------|--------------|------------------|--|
|       | Q2-2012            | 1-Yr Chg   | Q2-2012                    | 1-Yr Chg         | Q2-2012       | 1-Yr Chg       | Q2-2012      | 1-Yr Chg         |  |
| 28007 | \$0                | ➡ 0.0%     | 0.0%                       | ➡ 0.0%           | 0             | ➡ 0.0%         | 0            | ➡ 0.0%           |  |
| 28091 | \$0                | 4 - 100.0% | 0.0%                       | 🗣 - 100.0%       | 0             | 4 - 100.0