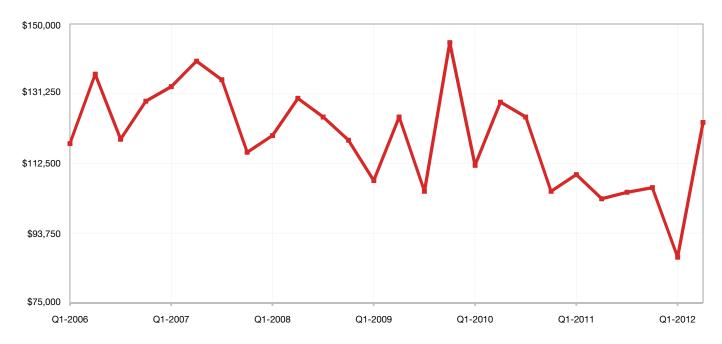

----|--------|----------|--------|
| Median Sales Price         | \$123,500 | + 19.9%  | 414   | 465     | 427    | ■Q2-2010 | ■Q2-20 |
| Average Sales Price        | \$147,146 | + 9.8%   |       |         |        |          |        |
| Pct. of Orig. Price Rec'd. | 87.3%     | - 2.9%   |       |         |        |          |        |
| Homes for Sale             | 427       | - 8.2%   |       |         |        |          |        |
| Closed Sales               | 82        | + 18.8%  |       |         |        | 75       | 69     |
| Months Supply              | 16.8      | - 28.6%  |       | + 12.3% | - 8.2% |          | - 8.0% |
| List to Close              | 175       | + 0.3%   | Hom   | nes for | Sale   | Clo      | sed S  |

### **Historical Median Sales Price for Stanly County**



## **Stanly County ZIP Codes**

|       | Median S  | Median Sales Price |         | . Price Rec'd. | List    | to Close       | Closed Sales |                  |
|-------|-----------|--------------------|---------|----------------|---------|----------------|--------------|------------------|
|       | Q2-2012   | 1-Yr Chg           | Q2-2012 | 1-Yr Chg       | Q2-2012 | 1-Yr Chg       | Q2-2012      | 1-Yr Chg         |
| 28001 | \$95,000  | - 1.0%             | 87.0%   | - 2.1%         | 173     | - 7.7%         | 45           | <b>+</b> 21.6%   |
| 28002 | \$0       | ➡ 0.0%             | 0.0%    | ➡ 0.0%         | 0       | ➡ 0.0%         | 0            | ➡ 0.0%           |
| 28009 | \$61,283  | <b>1</b> + 49.5%   | 87.7%   | - 26.2%        | 73      | <b>+</b> 58.7% | 1            |