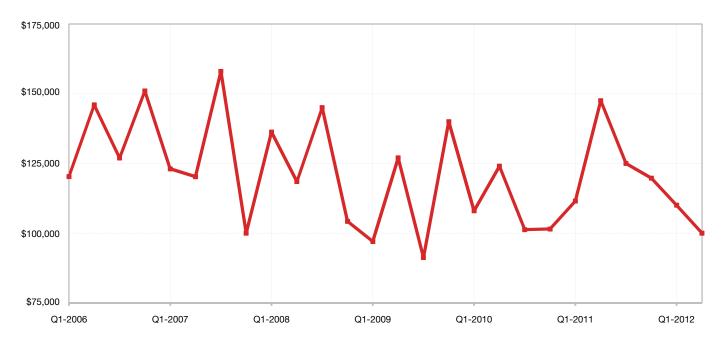

| + 0.3%   | 82      | 18.8%          |
| Union       | \$192,900 | - 3.6%        | 93.2%         | <b>1</b> + 1.9% | 141     | - 8.9%   | 703     | <b>+</b> 8.0%  |



## **Alexander County**

| Key Metrics                | Q2-2012   | 1-Yr Chg |
|----------------------------|-----------|----------|
| Vedian Sales Price         | \$100,000 | - 32.2%  |
| Average Sales Price        | \$132,677 | - 33.5%  |
| Pct. of Orig. Price Rec'd. | 90.3%     | + 0.5%   |
| Homes for Sale             | 90        | - 5.3%   |
| Closed Sales               | 21        | + 10.5%  |
| Months Supply              | 14.2      | - 10.2%  |
| _ist to Close              | 126       | - 28.2%  |
|                            |           |          |

### **Historical Median Sales Price for Alexander County**





## **Alexander County ZIP Codes**

|       | Median Sales Price |          | Pct. of Orig | Pct. of Orig. Price Rec'd. |         | List to Close |         | Closed Sales |  |
|-------|--------------------|----------|--------------|----------------------------|---------|---------------|---------|--------------|--|
|       | Q2-2012            | 1-Yr Chg | Q2-2012      | 1-Yr Chg                   | Q2-2012 | 1-Yr Chg      | Q2-2012 | 1-Yr Chg     |  |
| 28601 | \$130,000          | ➡ 0.0%   | 72.2%        | ➡ 0.0%                     | 708     | ➡ 0.0%        | 1       | ➡ 0.0%       |  |
| 28636 | \$76,500           | ➡ 0.0%   | 82.3%        | ➡ 0.0%                     | 86      | ➡ 0.0%        | 2       | ➡ 0.0%       |  |
| 28678 | \$67,500           | • 0.0%   | 84.5%        | ➡ 0.