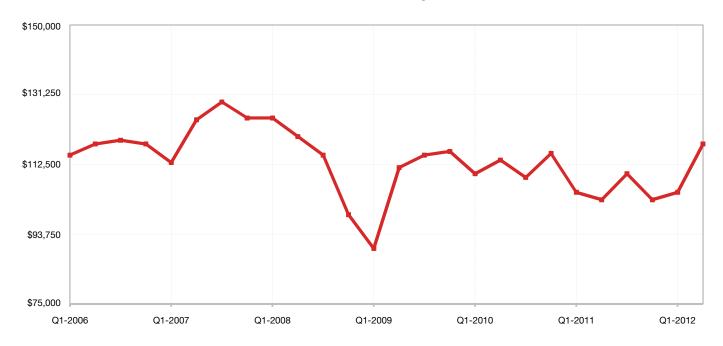

|
| Closed Sales 518 + 30.2%                                                                                                                                                                                                                |
| Months Supply 10.5 - 23.4%                                                                                                                                                                                                              |
| List to Close 158 - 4.2% Homes for Sale                                                                                                                                                                                                 |

#### **Historical Median Sales Price for Gaston County**





### **Gaston County ZIP Codes**

|       | Median Sales Price |                 | Pct. of Orig. Price Rec'd. |                 | List to Close |                | Closed Sales |                |
|-------|--------------------|-----------------|----------------------------|-----------------|---------------|----------------|--------------|----------------|
|       | Q2-2012            | 1-Yr Chg        | Q2-2012                    | 1-Yr Chg        | Q2-2012       | 1-Yr Chg       | Q2-2012      | 1-Yr Chg       |
| 28006 | \$25,000           | ➡ 0.0%          | 71.4%                      | ➡ 0.0%          | 126           | ➡ 0.0%         | 1            | ➡ 0.0%         |
| 28012 | \$204,000          | 1 + 29.5%       | 94.0%                      | + 7.4%          | 166           | - 0.6%