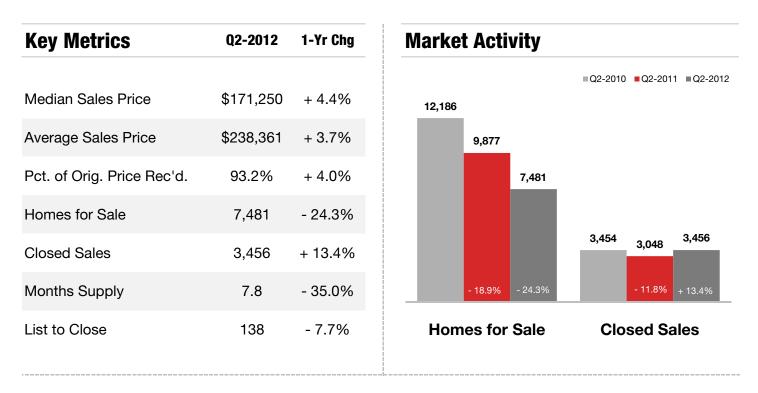

## **Mecklenburg County**

### **All Counties Overview**

|             | Median S  | ales Price    | Pct. of Orig. | Price Rec'd.    | List 1  | o Close  | Close   | ed Sales       |
|-------------|-----------|---------------|---------------|-----------------|---------|----------|---------|----------------|
|             | Q2-2012   | 1-Yr Chg      | Q2-2012       | 1-Yr Chg        | Q2-2012 | 1-Yr Chg | Q2-2012 | 1-Yr Chg       |
| Alexander   | \$100,000 | - 32.2%       | 90.3%         | + 0.5%          | 126     | - 28.2%  | 21      | 10.5%          |
| Anson       | \$41,000  | 1 + 7.9%      | 81.6%         | 1.8%            | 185     | - 21.9%  | 28      | 16.7%          |
| Cabarrus    | \$166,250 | 13.1%         | 92.4%         | + 3.2%          | 148     | - 6.6%   | 547     | 16.6%          |
| Gaston      | \$118,000 | 14.6%         | 90.6%         | + 2.4%          | 158     | - 4.2%   | 518     | <b>+</b> 30.2% |
| Iredell     | \$174,000 | <b>+</b> 7.2% | 91.5%         | + 3.2%          | 145     | - 13.2%  | 510     | 13.6%          |
| Lincoln     | \$163,820 | + 38.2%       | 89.7%         | <b>+</b> 1.5%   | 163     | + 3.7%   | 206     | + 26.4%        |
| Mecklenburg | \$171,250 | <b>+</b> 4.4% | 93.2%         | + 4.0%          | 138     | - 7.7%   | 3,456   | <b>+</b> 13.4% |
| Montgomery  | \$122,750 | + 0.2%        | 84.8%         | - 3.1%          | 204     | - 14.0%  | 36      | 125.0%         |
| Stanly      | \$123,500 | 19.9%         | 87.3%         | - 2.9%          | 175     | + 0.3%   | 82      | 18.8%          |
| Union       | \$192,900 | - 3.6%        | 93.2%         | <b>1</b> + 1.9% | 141     | - 8.9%   | 703     | <b>+</b> 8.0%  |