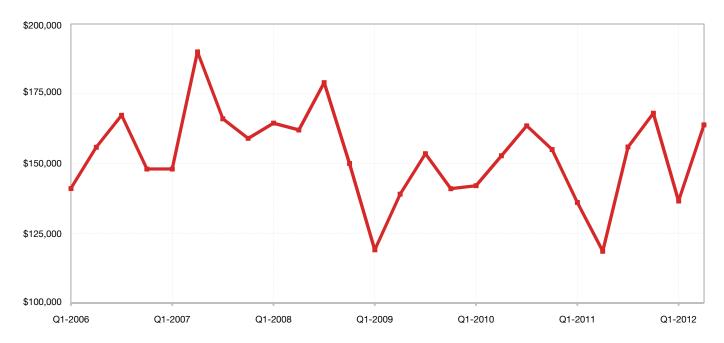

## **Iredell County**

| Key Metrics                | Q2-2012   | 1-Yr Chg | Market Activ | <b>ity</b> |               |      |
|----------------------------|-----------|----------|--------------|------------|---------------|------|
| Median Sales Price         | \$174,000 | + 7.2%   | 2,129        | ■ Q2       | -2010 Q2-2011 | =    |
| Average Sales Price        | \$251,576 | + 6.6%   | 1,870        | 1,592      |               |      |
| Pct. of Orig. Price Rec'd. | 91.5%     | + 3.2%   |              | 1,552      |               |      |
| Homes for Sale             | 1,592     | - 14.9%  |              |            |               |      |
| Closed Sales               | 510       | + 13.6%  |              | 4          | 67 449        | 5    |
| Months Supply              | 11.1      | - 26.8%  | - 12.2%      | - 14.9%    | - 3.9%        | + 13 |
| List to Close              | 145       | - 13.2%  | Homes for S  | Sale       | Closed Sa     | le   |

### **Historical Median Sales Price for Iredell County**