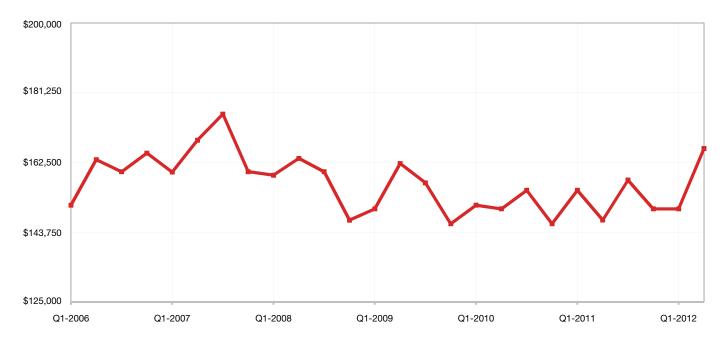

|
|----------------------------|-----------|----------|-----------------|-------------------|
| Median Sales Price         | \$166,250 | + 13.1%  | 2,065           | ■Q2-2010 ■Q2-2011 |
| Average Sales Price        | \$188,108 | + 10.1%  | 1,684           |                   |
| Pct. of Orig. Price Rec'd. | 92.4%     | + 3.2%   | 1,498           |                   |
| Homes for Sale             | 1,498     | - 11.0%  |                 |                   |
| Closed Sales               | 547       | + 16.6%  |                 | 558 469           |
| Months Supply              | 9.9       | - 18.5%  | - 18.5% - 11.0% | - 15.9%           |
| List to Close              | 148       | - 6.6%   | Homes for Sale  | Closed Sa         |

### **Historical Median Sales Price for Cabarrus County**





## **Cabarrus County ZIP Codes**

|       | Median Sales Price |                  | Pct. of Orig. Price Rec'd. |                 | List t  | o Close        | Closed Sales |                  |  |
|-------|--------------------|------------------|----------------------------|-----------------|---------|----------------|--------------|------------------|--|
|       | Q2-2012            | 1-Yr Chg         | Q2-2012                    | 1-Yr Chg        | Q2-2012 | 1-Yr Chg       | Q2-2012      | 1-Yr Chg         |  |
| 28025 | \$128,665          | 14.9%            | 91.9%                      | <b>1</b> + 3.1% | 142     | - 8.4%         | 136          | <b>+</b> 24.8%   |  |
| 28026 | \$161,750          | ➡ 0.0%           | 100.0%                     | ➡ 0.0%          | 0       | ➡ 0.0%