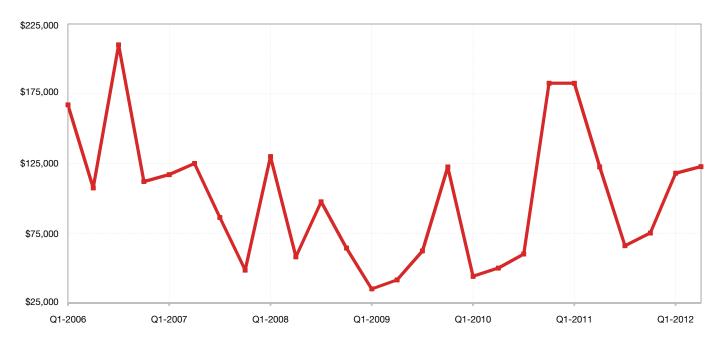

00 \\ $100 \\ $100 \\ $100 \\ $100 \\ $100 \\ $100 \\ $100 \\ $100 \\ $100 \\ $100 \\ $100 \\ $100 \\ $100 \\ $100 \\ $100 \\ $100 \\ $100 \\ $100 \\ $100 \\ $100 \\ $100 \\ $100 \\ $100 \\ $100 \\ $100 \\ $100 \\ $100 \\ $100 \\ $100 \\ $100 \\ $100 \\ $100 \\ $100 \\ $100 \\ $100 \\ $100 \\ $100 \\ $100 \\ $100 \\ $100 \\ $100 \\ $100 \\ $100 \\ $100 \\ $100 \\ $100 \\ $100 \\ $100 \\ $100 \\ $100 \\ $100 \\ $100 \\ $100 \\ $100 \\ $100 \\ $100 \\ $100 \\ $100 \\ $100 \\ $100 \\ $100 \\ $100 \\ $100 \\ $100 \\ $100 \\ $100 \\ $100 \\ $100 \\ $100 \\ $100 \\ $100 \\ $100 \\ $100 \\ $100 \\ $100 \\ $100 \\ $100 \\ $100 \\ $100 \\ $100 \\ $100 \\ $100 \\ $100 \\ $100 \\ $100 \\ $100 \\ $100 \\ $100 \\ $100 \\ $100 \\ $100 \\ $ |

### **Historical Median Sales Price for Montgomery County**





# **Montgomery County ZIP Codes**

|       | Median S  | Sales         | Price    | Pct. of Orig | j. Pri        | ce Rec'd. | List    | to Clo        | ose      | Clos    | ed Sa         | les      |
|-------|-----------|---------------|----------|--------------|---------------|-----------|---------|---------------|----------|---------|---------------|----------|
|       | Q2-2012   | 1             | -Yr Chg  | Q2-2012      | 1             | -Yr Chg   | Q2-2012 | 1             | -Yr Chg  | Q2-2012 | 1             | -Yr Chg  |
| 27209 | \$0       | ⇒             | 0.0%     | 0.0%         |               | 0.0%      | 0       |               | 0.0%     | 0       |               | 0.0%     |
| 27229 | \$0       | $\Rightarrow$ | 0.0%     | 0.0%         | $\Rightarrow$ | 0.0%      | 0