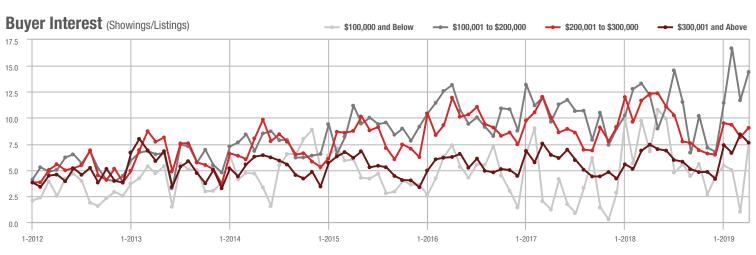

#### Buyer Interest (Showings/Listings) \$100,000 and Below - \$100,001 to \$200,000 \$200,001 to \$300,000 \$300,001 and Above 12 10 8 6 2 0 1-2013 1-2014 1-2015 1-2016 1-2017 1-2019 1-2012 1-2018

500