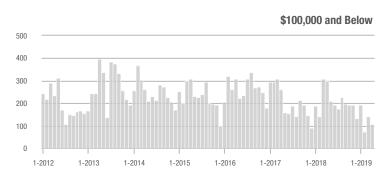

# **Alexander County, NC**

|                        | Total<br>Showings |                          |                            |               | Buyer Interest<br>(Showings/Listings) |                            |               | Managed<br>Listings      |                            |  |
|------------------------|-------------------|--------------------------|----------------------------|---------------|---------------------------------------|----------------------------|---------------|--------------------------|----------------------------|--|
| Price Range            | April<br>2019     | Year-Over-Year<br>Change | Month-Over-Month<br>Change | April<br>2019 | Year-Over-Year<br>Change              | Month-Over-Month<br>Change | April<br>2019 | Year-Over-Year<br>Change | Month-Over-Month<br>Change |  |
| \$100,000 and Below    | 4                 | + 100.0%                 | - 42.9%                    | 1.0           | + 42.9%                               | + 50.0%                    | 9             | - 10.0%                  | - 18.2%                    |  |
| \$100,001 to \$200,000 | 51                | + 410.0%                 | - 28.2%                    | 5.1           | + 104.0%                              | - 25.8%                    | 14            | + 100.0%                 | - 6.7%                     |  |
| \$200,001 to \$300,000 | 39                | + 3,800.0%               | + 160.0%                   | 6.5           | + 1,200.0%                            | + 550.0%                   | 9             | + 50.0%                  | + 28.6%                    |  |
| \$300,001 and Above    | 16                | + 300.0%                 | - 11.1%                    | 2.7           | + 107.7%                              | - 11.1%                    | 7             | + 75.0%                  | 0.0%                       |  |
| Total                  | 110               | + 547.1%                 | - 0.9%                     | 4.5           | + 275.0%                              | + 1.9%                     | 39            | + 44.4%                  | - 2.5%                     |  |