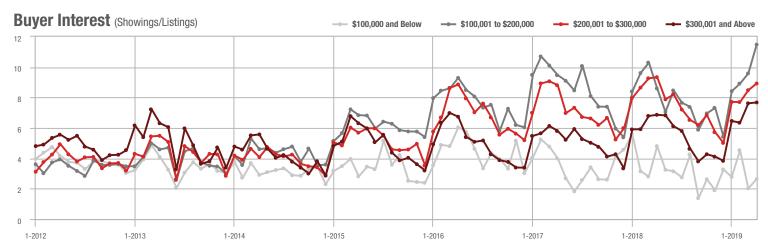

### **Showing Statistics**

| MLS Area               | Total<br>Showings | Buyer Interest<br>(Showings / Listings) | Managed<br>Listings |
|------------------------|-------------------|-----------------------------------------|---------------------|
| Alexander County, NC   | 110               | 4.5                                     | 39                  |
| Anson County, NC       | 126               | 2.5                                     | 83                  |
| Cabarrus County, NC    | 6,214             | 7.8                                     | 940                 |
| Charlotte MSA          | 84,346            | 8.4                                     | 11,431              |
| City of Charlotte, NC  | 36,055            | 10.0                                    | 3,866               |
| Concord, NC            | 3,373             | 7.8                                     | 506                 |
| Davidson, NC           | 1,179             | 6.7                                     | 205                 |
| Denver, NC             | 1,242             | 4.9                                     | 318                 |
| Fort Mill, SC          | 3,427             | 8.6                                     | 427                 |
| Gaston County, NC      | 5,129             | 7.3                                     | 848                 |
| Gastonia, NC           | 2,528             | 8.4                                     | 335                 |
| Huntersville, NC       | 3,146             | 7.5                                     | 462                 |
| Iredell County, NC     | 6,256             | 6.1                                     | 1,286               |
| Kannapolis, NC         | 1,483             | 9.5                                     | 188                 |
| Lake Norman            | 5,906             | 5.7                                     | 1,228               |
| Lake Wylie             | 2,607             | 5.7                                     | 590                 |
| Lancaster County, SC   | 2,915             | 6.1                                     | 543                 |
| Lincoln County, NC     | 2,242             | 5.4                                     | 533                 |
| Lincolnton, NC         | 622               | 7.1                                     | 104                 |
| Matthews, NC           | 3,067             | 10.1                                    | 318                 |
| Mecklenburg County, NC | 44,863            | 9.4                                     | 5,110               |
| Monroe, NC             | 1,797             | 7.2                                     | 289                 |
| Montgomery County, NC  | 253               | 1.9                                     | 199                 |
| Mooresville, NC        | 4,283             | 6.4                                     | 786                 |
| Rock Hill, SC          | 3,521             | 9.3                                     | 447                 |
| Salisbury, NC          | 1,597             | 6.1                                     | 319                 |
| Stanly County, NC      | 875               | 4.0                                     | 289                 |
| Statesville, NC        | 1,511             | 5.5                                     | 352                 |
| Union County, NC       | 9,260             | 8.3                                     | 1,316               |
| Uptown Charlotte       | 853               | 7.7                                     | 113                 |
| Waxhaw, NC             | 3,355             | 8.3                                     | 486                 |
| York County, SC        | 10,357            | 8.2                                     | 1,474               |