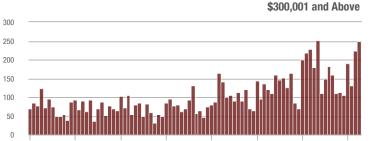

# **Charlotte MSA**

|                        | Total<br>Showings |                          |                            |               | Buyer Interest<br>(Showings/Listings) |                            |               | Managed<br>Listings      |                            |  |
|------------------------|-------------------|--------------------------|----------------------------|---------------|---------------------------------------|----------------------------|---------------|--------------------------|----------------------------|--|
| Price Range            | April<br>2019     | Year-Over-Year<br>Change | Month-Over-Month<br>Change | April<br>2019 | Year-Over-Year<br>Change              | Month-Over-Month<br>Change | April<br>2019 | Year-Over-Year<br>Change | Month-Over-Month<br>Change |  |
| \$100,000 and Below    | 3,118             | - 39.0%                  | - 16.3%                    | 5.3           | - 13.1%                               | - 5.5%                     | 945           | - 35.8%                  | - 10.8%                    |  |
| \$100,001 to \$200,000 | 22,860            | - 7.9%                   | - 2.2%                     | 12.8          | + 4.9%                                | + 7.0%                     | 1,951         | - 16.0%                  | - 9.6%                     |  |
| \$200,001 to \$300,000 | 23,949            | + 4.7%                   | - 1.6%                     | 9.0           | - 6.3%                                | - 1.5%                     | 2,863         | + 5.8%                   | - 2.4%                     |  |
| \$300,001 and Above    | 34,419            | + 8.9%                   | + 0.2%                     | 6.8           | + 1.5%                                | - 6.5%                     | 5,672         | - 0.2%                   | + 3.4%                     |  |
| Total                  | 84,346            | - 0.1%                   | - 1.7%                     | 8.4           | - 1.2%                                | - 2.6%                     | 11,431        | - 6.2%                   | - 1.8%                     |  |