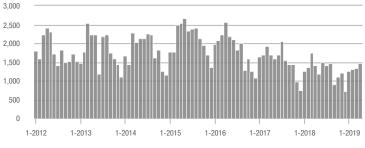

### **Showing Statistics**

| MLS Area               | Total<br>Showings | Buyer Interest<br>(Showings / Listings) | Managed<br>Listings |
|------------------------|-------------------|-----------------------------------------|---------------------|
| Alexander County, NC   | 110               | 4.5                                     | 39                  |
| Anson County, NC       | 126               | 2.5                                     | 83                  |
| Cabarrus County, NC    | 6,214             | 7.8                                     | 940                 |
| Charlotte MSA          | 84,346            | 8.4                                     | 11,431              |
| City of Charlotte, NC  | 36,055            | 10.0                                    | 3,866               |
| Concord, NC            | 3,373             | 7.8                                     | 506                 |
| Davidson, NC           | 1,179             | 6.7                                     | 205                 |
| Denver, NC             | 1,242             | 4.9                                     | 318                 |
| Fort Mill, SC          | 3,427             | 8.6                                     | 427                 |
| Gaston County, NC      | 5,129             | 7.3                                     | 848                 |
| Gastonia, NC           | 2,528             | 8.4                                     | 335                 |
| Huntersville, NC       | 3,146             | 7.5                                     | 462                 |
| Iredell County, NC     | 6,256             | 6.1                                     | 1,286               |
| Kannapolis, NC         | 1,483             | 9.5                                     | 188                 |
| Lake Norman            | 5,906             | 5.7                                     | 1,228               |
| Lake Wylie             | 2,607             | 5.7                                     | 590                 |
| Lancaster County, SC   | 2,915             | 6.1                                     | 543                 |
| Lincoln County, NC     | 2,242             | 5.4                                     | 533                 |
| Lincolnton, NC         | 622               | 7.1                                     | 104                 |
| Matthews, NC           | 3,067             | 10.1                                    | 318                 |
| Mecklenburg County, NC | 44,863            | 9.4                                     | 5,110               |
| Monroe, NC             | 1,797             | 7.2                                     | 289                 |
| Montgomery County, NC  | 253               | 1.9                                     | 199                 |
| Mooresville, NC        | 4,283             | 6.4                                     | 786                 |
| Rock Hill, SC          | 3,521             | 9.3                                     | 447                 |
| Salisbury, NC          | 1,597             | 6.1                                     | 319                 |
| Stanly County, NC      | 875               | 4.0                                     | 289                 |
| Statesville, NC        | 1,511             | 5.5                                     | 352                 |
| Union County, NC       | 9,260             | 8.3                                     | 1,316               |
| Uptown Charlotte       | 853               | 7.7                                     | 113                 |
| Waxhaw, NC             | 3,355             | 8.3                                     | 486                 |
| York County, SC        | 10,357            | 8.2                                     | 1,474               |