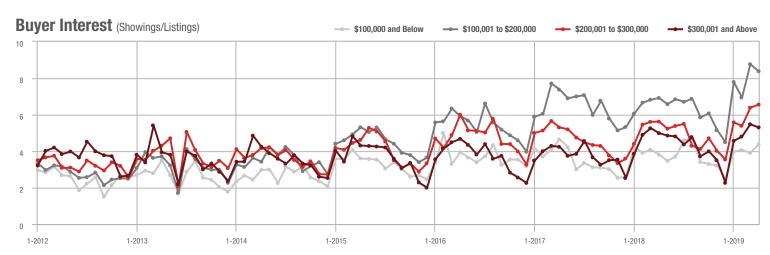

### **Showing Statistics**

| MLS Area               | Total<br>Showings | Buyer Interest<br>(Showings / Listings) | Managed<br>Listings |
|------------------------|-------------------|-----------------------------------------|---------------------|
| Alexander County, NC   | 110               | 4.5                                     | 39                  |
| Anson County, NC       | 126               | 2.5                                     | 83                  |
| Cabarrus County, NC    | 6,214             | 7.8                                     | 940                 |
| Charlotte MSA          | 84,346            | 8.4                                     | 11,431              |
| City of Charlotte, NC  | 36,055            | 10.0                                    | 3,866               |
| Concord, NC            | 3,373             | 7.8                                     | 506                 |
| Davidson, NC           | 1,179             | 6.7                                     | 205                 |
| Denver, NC             | 1,242             | 4.9                                     | 318                 |
| Fort Mill, SC          | 3,427             | 8.6                                     | 427                 |
| Gaston County, NC      | 5,129             | 7.3                                     | 848                 |
| Gastonia, NC           | 2,528             | 8.4                                     | 335                 |
| Huntersville, NC       | 3,146             | 7.5                                     | 462                 |
| Iredell County, NC     | 6,256             | 6.1                                     | 1,286               |
| Kannapolis, NC         | 1,483             | 9.5                                     | 188                 |
| Lake Norman            | 5,906             | 5.7                                     | 1,228               |
| Lake Wylie             | 2,607             | 5.7                                     | 590                 |
| Lancaster County, SC   | 2,915             | 6.1                                     | 543                 |
| Lincoln County, NC     | 2,242             | 5.4                                     | 533                 |
| Lincolnton, NC         | 622               | 7.1                                     | 104                 |
| Matthews, NC           | 3,067             | 10.1                                    | 318                 |
| Mecklenburg County, NC | 44,863            | 9.4                                     | 5,110               |
| Monroe, NC             | 1,797             | 7.2                                     | 289                 |
| Montgomery County, NC  | 253               | 1.9                                     | 199                 |
| Mooresville, NC        | 4,283             | 6.4                                     | 786                 |
| Rock Hill, SC          | 3,521             | 9.3                                     | 447                 |
| Salisbury, NC          | 1,597             | 6.1                                     | 319                 |
| Stanly County, NC      | 875               | 4.0                                     | 289                 |
| Statesville, NC        | 1,511             | 5.5                                     | 352                 |
| Union County, NC       | 9,260             | 8.3                                     | 1,316               |
| Uptown Charlotte       | 853               | 7.7                                     | 113                 |
| Waxhaw, NC             | 3,355             | 8.3                                     | 486                 |
| York County, SC        | 10,357            | 8.2                                     | 1,474               |