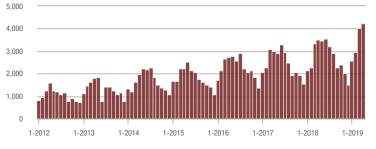

# **Alexander County, NC**

|                        | Total<br>Showings |                          |                            |               | Buyer Interest<br>(Showings/Listings) |                            |               | Managed<br>Listings      |                            |  |
|------------------------|-------------------|--------------------------|----------------------------|---------------|---------------------------------------|----------------------------|---------------|--------------------------|----------------------------|--|
| Price Range            | April<br>2019     | Year-Over-Year<br>Change | Month-Over-Month<br>Change | April<br>2019 | Year-Over-Year<br>Change              | Month-Over-Month<br>Change | April<br>2019 | Year-Over-Year<br>Change | Month-Over-Month<br>Change |  |
| \$100,000 and Below    | 4                 | + 100.0%                 | - 42.9%                    | 1.0           | + 42.9%                               | + 50.0%                    | 9             | - 10.0%                  | - 18.2%                    |  |
| \$100,001 to \$200,000 | 51                | + 410.0%                 | - 28.2%                    | 5.1           | + 104.0%                              | - 25.8%                    | 14            | + 100.0%                 | - 6.7%                     |  |
| \$200,001 to \$300,000 | 39                | + 3,800.0%               | + 160.0%                   | 6.5           | + 1,200.0%                            | + 550.0%                   | 9             | + 50.0%                  | + 28.6%                    |  |
| \$300,001 and Above    | 16                | + 300.0%                 | - 11.1%                    | 2.7           | + 107.7%                              | - 11.1%                    | 7             | + 75.0%                  | 0.0%                       |  |
| Total                  | 110               | + 547.1%                 | - 0.9%                     | 4.5           | + 275.0%                              | + 1.9%                     | 39            | + 44.4%                  | - 2.5%                     |  |