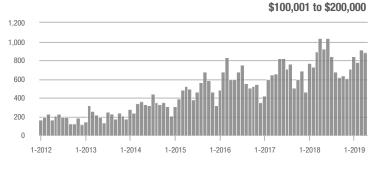

| + 17.6%                    | 9.7           | + 83.0%                               | + 46.3%                    | 27            | + 3.8%                   | - 12.9%                    |  |
| \$300,001 and Above    | 99                | + 45.6%                  | + 20.7%                    | 3.7           | + 15.6%                               | + 21.3%                    | 33            | 0.0%                     | - 10.8%                    |  |
| Total                  | 1,483             | - 3.5%                   | - 6.3%                     | 9.5           | + 4.4%                                | - 1.1%                     | 188           | - 13.0%                  | - 7.8%                     |  |

### Showings

300 250

200

150

100

50

0

1-2012

1-2013

1-2014

1-2015









1-2016

1-2017

1-2018

1-2019







### Lake Norman

|                        | Total<br>Showings |                          |                            | (             | Buyer Inte<br>Showings/L |                            | Managed<br>Listings |                          |                            |
|------------------------|-------------------|--------------------------|----------------------------|---------------|--------------------------|----------------------------|---------------------|--------------------------|----------------------------|
| Price Range            | April<br>2019     | Year-Over-Year<br>Change | Month-Over-Month<br>Change | April<br>2019 | Year-Over-Year<br>Change | Month-Over-Month<br>Change | April<br>2019       | Year-Over-Year<br>Change | Month-Ove