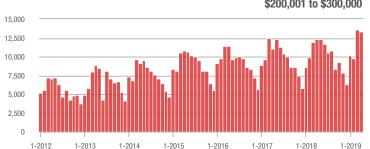

| 1,370         | + 10.3%                  | - 2.8%                     |  |
| \$300,001 and Above    | 19,638            | + 7.2%                   | - 3.4%                     | 7.3           | - 2.7%                                | - 8.3%                     | 2,927         | + 5.0%                   | + 3.0%                     |  |
| Total                  | 44,863            | - 0.7%                   | - 2.3%                     | 9.4           | - 5.1%                                | - 3.4%                     | 5,110         | - 0.5%                   | - 0.7%                     |  |

20,000

15,000

10.000

5,000

25 000

20,000

15,000

10.000

5,000

0

1-2012

0

1-2012

1-2013

1-2013

1-2014

1-2014

1-2015

1-2015

1-2016

1-2016

1-2017

1-2017

### **Showings**











, **1**14 Charlotte Regional Realtor<sup>®</sup> Association 

# Monroe, NC

|                        | Total<br>Showings |                          |                            | (             | Buyer Inte<br>Showings/L |                            | Managed<br>Listings |                          |                            |
|------------------------|-------------------|--------------------------|----------------------------|---------------|--------------------------|----------------------------|---------------------|--------------------------|----------------------------|
| Price Range            | April<br>2019     | Year-Over-Year<br>Change | Month-Over-Month<br>Change | April<br>2019 | Year-Over-Year<br>Change | Month-Over-Month<br>Change | April<br>2019       | Year-Over-Ye