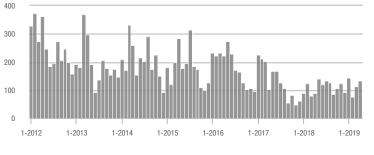

### Showings

800

600

1-2015

1-2016

1-2017

1-2018

1-2019

1-2014

1-2013

1-2012