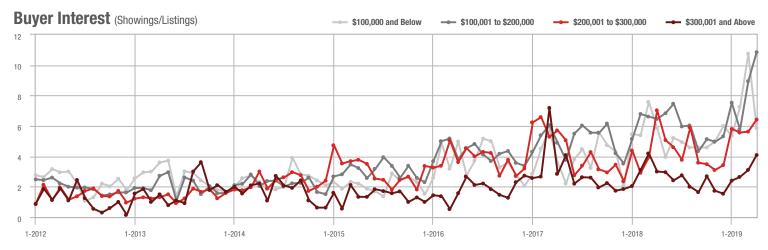

### **Showing Statistics**

| MLS Area               | Total<br>Showings | Buyer Interest<br>(Showings / Listings) | Managed<br>Listings |
|------------------------|-------------------|-----------------------------------------|---------------------|
| Alexander County, NC   | 110               | 4.5                                     | 39                  |
| Anson County, NC       | 126               | 2.5                                     | 83                  |
| Cabarrus County, NC    | 6,214             | 7.8                                     | 940                 |
| Charlotte MSA          | 84,346            | 8.4                                     | 11,431              |
| City of Charlotte, NC  | 36,055            | 10.0                                    | 3,866               |
| Concord, NC            | 3,373             | 7.8                                     | 506                 |
| Davidson, NC           | 1,179             | 6.7                                     | 205                 |
| Denver, NC             | 1,242             | 4.9                                     | 318                 |
| Fort Mill, SC          | 3,427             | 8.6                                     | 427                 |
| Gaston County, NC      | 5,129             | 7.3                                     | 848                 |
| Gastonia, NC           | 2,528             | 8.4                                     | 335                 |
| Huntersville, NC       | 3,146             | 7.5                                     | 462                 |
| Iredell County, NC     | 6,256             | 6.1                                     | 1,286               |
| Kannapolis, NC         | 1,483             | 9.5                                     | 188                 |
| Lake Norman            | 5,906             | 5.7                                     | 1,228               |
| Lake Wylie             | 2,607             | 5.7                                     | 590                 |
| Lancaster County, SC   | 2,915             | 6.1                                     | 543                 |
| Lincoln County, NC     | 2,242             | 5.4                                     | 533                 |
| Lincolnton, NC         | 622               | 7.1                                     | 104                 |
| Matthews, NC           | 3,067             | 10.1                                    | 318                 |
| Mecklenburg County, NC | 44,863            | 9.4                                     | 5,110               |
| Monroe, NC             | 1,797             | 7.2                                     | 289                 |
| Montgomery County, NC  | 253               | 1.9                                     | 199                 |
| Mooresville, NC        | 4,283             | 6.4                                     | 786                 |
| Rock Hill, SC          | 3,521             | 9.3                                     | 447                 |
| Salisbury, NC          | 1,597             | 6.1                                     | 319                 |
| Stanly County, NC      | 875               | 4.0                                     | 289                 |
| Statesville, NC        | 1,511             | 5.5                                     | 352                 |
| Union County, NC       | 9,260             | 8.3                                     | 1,316               |
| Uptown Charlotte       | 853               | 7.7                                     | 113                 |
| Waxhaw, NC             | 3,355             | 8.3                                     | 486                 |
| York County, SC        | 10,357            | 8.2                                     | 1,474               |