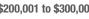

#### Buyer Interest (Showings/Listings) \$100,000 and Below - \$100,001 to \$200,000 \$200,001 to \$300,000 \$300,001 and Above 12 10 8 6 2 0 1-2013 1-2014 1-2015 1-2016 1-2017 1-2019 1-2012 1-2018

500