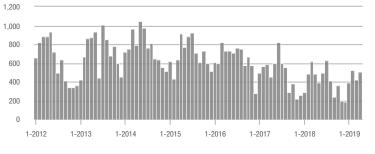

|  |
| \$300,001 and Above    | 1,925             | + 7.2%                   | + 10.2%                    | 7.6           | + 2.7%                                | - 9.5%                     | 268           | - 10.1%                  | + 12.6%                    |  |
| Total                  | 3,427             | - 1.1%                   | + 14.9%                    | 8.6           | - 6.5%                                | - 0.1%                     | 427           | - 8.4%                   | + 8.9%                     |  |

### **Showings**







2 500

2,000

1,500

1.000

500

0

1-2012

1-2013

1-2014

1-2015

1-2016

1-2017

Current as of May 5, 2019. Report © 2019 ShowingTime. I Information deemed reliable but not guaranteed.

, **1**14 Charlotte Regional Realtor\* Association 







1-2018

1-2019





# **Gaston County, NC**

|                        | Total<br>Showings |                          |                            | (             | Buyer Interest<br>(Showings/Listings) |                            |               | Managed<br>Listings      |                            |  |
|------------------------|-------------------|--------------------------|----------------------------|---------------|---------------------------------------|----------------------------|---------------|--------------------------|----------------------------|--|
| Price Range            | April<br>2019     | Year-Over-Year<br>Change | Month-Over-Month<br>Change | April<br>2019 | Year-Over-Year<br>Change              | Month-Over-Month<br>Change | April<br>2019 | Year-Over-Year<br>Cha