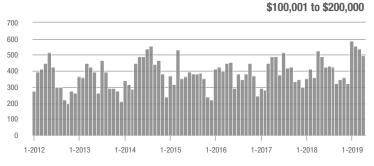

\$100,001 to \$200,000

#### **Showings**

50

40

30

20

10

0

1-2012

1-2013

1-2014

1-2016

1-2017

1-2018

1-2019

1-2015

\$100,001 to \$200,000