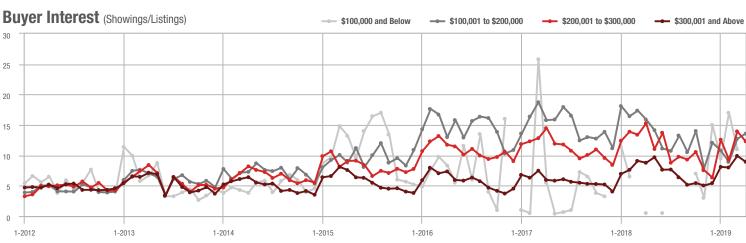

### **Showing Statistics**

| MLS Area               | Total<br>Showings | Buyer Interest<br>(Showings / Listings) | Managed<br>Listings |
|------------------------|-------------------|-----------------------------------------|---------------------|
| Alexander County, NC   | 110               | 4.5                                     | 39                  |
| Anson County, NC       | 126               | 2.5                                     | 83                  |
| Cabarrus County, NC    | 6,214             | 7.8                                     | 940                 |
| Charlotte MSA          | 84,346            | 8.4                                     | 11,431              |
| City of Charlotte, NC  | 36,055            | 10.0                                    | 3,866               |
| Concord, NC            | 3,373             | 7.8                                     | 506                 |
| Davidson, NC           | 1,179             | 6.7                                     | 205                 |
| Denver, NC             | 1,242             | 4.9                                     | 318                 |
| Fort Mill, SC          | 3,427             | 8.6                                     | 427                 |
| Gaston County, NC      | 5,129             | 7.3                                     | 848                 |
| Gastonia, NC           | 2,528             | 8.4                                     | 335                 |
| Huntersville, NC       | 3,146             | 7.5                                     | 462                 |
| Iredell County, NC     | 6,256             | 6.1                                     | 1,286               |
| Kannapolis, NC         | 1,483             | 9.5                                     | 188                 |
| Lake Norman            | 5,906             | 5.7                                     | 1,228               |
| Lake Wylie             | 2,607             | 5.7                                     | 590                 |
| Lancaster County, SC   | 2,915             | 6.1                                     | 543                 |
| Lincoln County, NC     | 2,242             | 5.4                                     | 533                 |
| Lincolnton, NC         | 622               | 7.1                                     | 104                 |
| Matthews, NC           | 3,067             | 10.1                                    | 318                 |
| Mecklenburg County, NC | 44,863            | 9.4                                     | 5,110               |
| Monroe, NC             | 1,797             | 7.2                                     | 289                 |
| Montgomery County, NC  | 253               | 1.9                                     | 199                 |
| Mooresville, NC        | 4,283             | 6.4                                     | 786                 |
| Rock Hill, SC          | 3,521             | 9.3                                     | 447                 |
| Salisbury, NC          | 1,597             | 6.1                                     | 319                 |
| Stanly County, NC      | 875               | 4.0                                     | 289                 |
| Statesville, NC        | 1,511             | 5.5                                     | 352                 |
| Union County, NC       | 9,260             | 8.3                                     | 1,316               |
| Uptown Charlotte       | 853               | 7.7                                     | 113                 |
| Waxhaw, NC             | 3,355             | 8.3                                     | 486                 |
| York County, SC        | 10,357            | 8.2                                     | 1,474               |