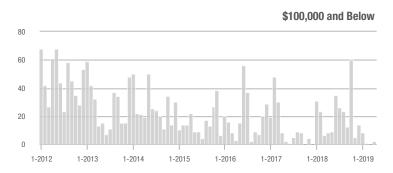

3.8%                    |
| \$200,001 to \$300,000 | 1,029             | - 21.6%                  | - 9.3%                     | 8.3           | - 19.4%                  | - 3.3%                     | 130                 | - 3.7%                   | - 5.8%                     |
| \$300,001 and Above    | 2,039             | + 13.9%                  | + 9.6%                     | 7.2           | + 1.4%                   | - 0.5%                     | 312                 | + 4.3%                   | + 4.7%                     |
| Total                  | 3,146             | - 5.7%                   | + 0.8%                     | 7.5           | - 9.6%                   | - 2.7%                     | 462                 | - 1.1%                   | + 0.2%                     |

### Showings









\$200,001 to \$300,000





2 500





\$100,001 to \$200,000

1-2018

1-2018

\$300,001 and Above

1-2019

1-2019

# **Iredell County, NC**

|                        | Total<br>Showings |                          |                            | (             | Buyer Inte<br>Showings/L |                            | Managed<br>Listings |                          |                            |
|------------------------|-------------------|--------------------------|----------------------------|---------------|--------------------------|----------------------------|---------------------|--------------------------|----------------------------|
| Price Range            | April<br>2019     | Year-Over-Year<br>Change | Month-Over-Month<br>Change | April<br>2019 | Year-Over-Year<br>Change