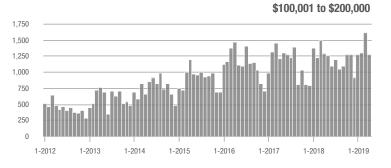

# **Charlotte MSA**

|                        | Total<br>Showings |                          |                            |               | Buyer Interest<br>(Showings/Listings) |                            |               | Managed<br>Listings      |                            |  |
|------------------------|-------------------|--------------------------|----------------------------|---------------|---------------------------------------|----------------------------|---------------|--------------------------|----------------------------|--|
| Price Range            | April<br>2019     | Year-Over-Year<br>Change | Month-Over-Month<br>Change | April<br>2019 | Year-Over-Year<br>Change              | Month-Over-Month<br>Change | April<br>2019 | Year-Over-Year<br>Change | Month-Over-Month<br>Change |  |
| \$100,000 and Below    | 3,118             | - 39.0%                  | - 16.3%                    | 5.3           | - 13.1%                               | - 5.5%                     | 945           | - 35.8%                  | - 10.8%                    |  |
| \$100,001 to \$200,000 | 22,860            | - 7.9%                   | - 2.2%                     | 12.8          | + 4.9%                                | + 7.0%                     | 1,951         | - 16.0%                  | - 9.6%                     |  |
| \$200,001 to \$300,000 | 23,949            | + 4.7%                   | - 1.6%                     | 9.0           | - 6.3%                                | - 1.5%                     | 2,863         | + 5.8%                   | - 2.4%                     |  |
| \$300,001 and Above    | 34,419            | + 8.9%                   | + 0.2%                     | 6.8           | + 1.5%                                | - 6.5%                     | 5,672         | - 0.2%                   | + 3.4%                     |  |
| Total                  | 84,346            | - 0.1%                   | - 1.7%                     | 8.4           | - 1.2%                                | - 2.6%                     | 11,431        | - 6.2%                   | - 1.8%                     |  |