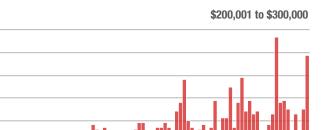

#### 1-2019 1-2014 1-2015 1-2016 1-2017 1-2018 \$200,001 to \$300,000

Current as of May 5, 2019. Report © 2019 ShowingTime. I Information deemed reliable but not guaranteed.

1-2015

1-2015

1-2016

1-2016

1-2017