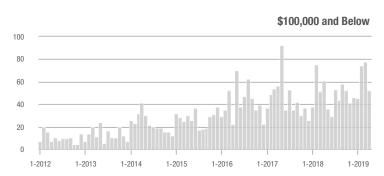

### **Showing Statistics**

| MLS Area               | Total<br>Showings | Buyer Interest<br>(Showings / Listings) | Managed<br>Listings |
|------------------------|-------------------|-----------------------------------------|---------------------|
| Alexander County, NC   | 110               | 4.5                                     | 39                  |
| Anson County, NC       | 126               | 2.5                                     | 83                  |
| Cabarrus County, NC    | 6,214             | 7.8                                     | 940                 |
| Charlotte MSA          | 84,346            | 8.4                                     | 11,431              |
| City of Charlotte, NC  | 36,055            | 10.0                                    | 3,866               |
| Concord, NC            | 3,373             | 7.8                                     | 506                 |
| Davidson, NC           | 1,179             | 6.7                                     | 205                 |
| Denver, NC             | 1,242             | 4.9                                     | 318                 |
| Fort Mill, SC          | 3,427             | 8.6                                     | 427                 |
| Gaston County, NC      | 5,129             | 7.3                                     | 848                 |
| Gastonia, NC           | 2,528             | 8.4                                     | 335                 |
| Huntersville, NC       | 3,146             | 7.5                                     | 462                 |
| Iredell County, NC     | 6,256             | 6.1                                     | 1,286               |
| Kannapolis, NC         | 1,483             | 9.5                                     | 188                 |
| Lake Norman            | 5,906             | 5.7                                     | 1,228               |
| Lake Wylie             | 2,607             | 5.7                                     | 590                 |
| Lancaster County, SC   | 2,915             | 6.1                                     | 543                 |
| Lincoln County, NC     | 2,242             | 5.4                                     | 533                 |
| Lincolnton, NC         | 622               | 7.1                                     | 104                 |
| Matthews, NC           | 3,067             | 10.1                                    | 318                 |
| Mecklenburg County, NC | 44,863            | 9.4                                     | 5,110               |
| Monroe, NC             | 1,797             | 7.2                                     | 289                 |
| Montgomery County, NC  | 253               | 1.9                                     | 199                 |
| Mooresville, NC        | 4,283             | 6.4                                     | 786                 |
| Rock Hill, SC          | 3,521             | 9.3                                     | 447                 |
| Salisbury, NC          | 1,597             | 6.1                                     | 319                 |
| Stanly County, NC      | 875               | 4.0                                     | 289                 |
| Statesville, NC        | 1,511             | 5.5                                     | 352                 |
| Union County, NC       | 9,260             | 8.3                                     | 1,316               |
| Uptown Charlotte       | 853               | 7.7                                     | 113                 |
| Waxhaw, NC             | 3,355             | 8.3                                     | 486                 |
| York County, SC        | 10,357            | 8.2                                     | 1,474               |