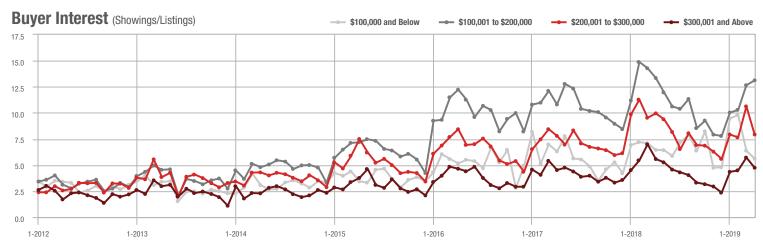

# **Charlotte MSA**

|                        | Total<br>Showings |                          |                            |               | Buyer Interest<br>(Showings/Listings) |                            |               | Managed<br>Listings      |                            |  |
|------------------------|-------------------|--------------------------|----------------------------|---------------|---------------------------------------|----------------------------|---------------|--------------------------|----------------------------|--|
| Price Range            | April<br>2019     | Year-Over-Year<br>Change | Month-Over-Month<br>Change | April<br>2019 | Year-Over-Year<br>Change              | Month-Over-Month<br>Change | April<br>2019 | Year-Over-Year<br>Change | Month-Over-Month<br>Change |  |
| \$100,000 and Below    | 3,118             | - 39.0%                  | - 16.3%                    | 5.3           | - 13.1%                               | - 5.5%                     | 945           | - 35.8%                  | - 10.8%                    |  |
| \$100,001 to \$200,000 | 22,860            | - 7.9%                   | - 2.2%                     | 12.8          | + 4.9%                                | + 7.0%                     | 1,951         | - 16.0%                  | - 9.6%                     |  |
| \$200,001 to \$300,000 | 23,949            | + 4.7%                   | - 1.6%                     | 9.0           | - 6.3%                                | - 1.5%                     | 2,863         | + 5.8%                   | - 2.4%                     |  |
| \$300,001 and Above    | 34,419            | + 8.9%                   | + 0.2%                     | 6.8           | + 1.5%                                | - 6.5%                     | 5,672         | - 0.2%                   | + 3.4%                     |  |
| Total                  | 84,346            | - 0.1%                   | - 1.7%                     | 8.4           | - 1.2%                                | - 2.6%                     | 11,431        | - 6.2%                   | - 1.8%                     |  |

# **City of Charlotte, NC**

|                        | Total<br>Showings |                          |                            |               | Buyer Interest<br>(Showings/Listings) |                            |               | Managed<br>Listings      |                            |  |
|------------------------|-------------------|--------------------------|----------------------------|---------------|---------------------------------------|----------------------------|---------------|--------------------------|----------------------------|--|
| Price Range            | April<br>2019     | Year-Over-Year<br>Change | Month-Over-Month<br>Change | April<br>2019 | Year-Over-Year<br>Change              | Month-Over-Month<br>Change | April<br>2019 | Year-Over-Year<br>Change | Month-Over-Month<br>Change |  |
| \$100,000 and Below    | 361               | - 70.9%                  | - 54.8%                    | 7.3           | - 26.3%                               | - 31.4%                    | 72            | - 59.1%                  | - 30.1%                    |  |
| \$100,001 to \$200,000 | 10,944            | - 9.3%                   | + 5.6%                     | 17.1          | + 6.9%                                | + 11.3%                    | 655           | - 17.2%                  | - 5.8%                     |  |
| \$200,001 to \$300,000 | 10,379            | + 8.5%                   | - 1.5%                     | 10.4          | - 2.8%                                | - 1.0%                     | 1,044         | + 10.2%                  | - 2.9%                     |  |
| \$300,001 and Above    | 14,371            | + 8.1%                   | - 7.3%                     | 7.4           | - 3.9%                                | - 10.8%                    | 2,095         | + 7.2%                   | + 2.3%                     |  |
| Total                  | 36,055            | - 0.3%                   | - 3.1%                     | 10.0          | - 3.8%                                | - 3.3%                     | 3,866         | - 0.1%                   | - 1.4%                     |  |