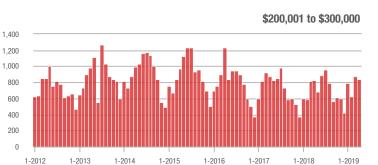

# **Charlotte MSA**

|                        | Total<br>Showings |                          |                            |               | Buyer Interest<br>(Showings/Listings) |                            |               | Managed<br>Listings      |                            |  |
|------------------------|-------------------|--------------------------|----------------------------|---------------|---------------------------------------|----------------------------|---------------|--------------------------|----------------------------|--|
| Price Range            | April<br>2019     | Year-Over-Year<br>Change | Month-Over-Month<br>Change | April<br>2019 | Year-Over-Year<br>Change              | Month-Over-Month<br>Change | April<br>2019 | Year-Over-Year<br>Change | Month-Over-Month<br>Change |  |
| \$100,000 and Below    | 3,118             | - 39.0%                  | - 16.3%                    | 5.3           | - 13.1%                               | - 5.5%                     | 945           | - 35.8%                  | - 10.8%                    |  |
| \$100,001 to \$200,000 | 22,860            | - 7.9%                   | - 2.2%                     | 12.8          | + 4.9%                                | + 7.0%                     | 1,951         | - 16.0%                  | - 9.6%                     |  |
| \$200,001 to \$300,000 | 23,949            | + 4.7%                   | - 1.6%                     | 9.0           | - 6.3%                                | - 1.5%                     | 2,863         | + 5.8%                   | - 2.4%                     |  |
| \$300,001 and Above    | 34,419            | + 8.9%                   | + 0.2%                     | 6.8           | + 1.5%                                | - 6.5%                     | 5,672         | - 0.2%                   | + 3.4%                     |  |
| Total                  | 84,346            | - 0.1%                   | - 1.7%                     | 8.4           | - 1.2%                                | - 2.6%                     | 11,431        | - 6.2%                   | - 1.8%                     |  |