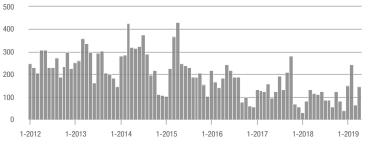

\$300,001 and Above

1-2018

1-2019

# **Alexander County, NC**

|                        | Total<br>Showings |                          |                            |               | Buyer Interest<br>(Showings/Listings) |                            |               | Managed<br>Listings      |                            |  |
|------------------------|-------------------|--------------------------|----------------------------|---------------|---------------------------------------|----------------------------|---------------|--------------------------|----------------------------|--|
| Price Range            | April<br>2019     | Year-Over-Year<br>Change | Month-Over-Month<br>Change | April<br>2019 | Year-Over-Year<br>Change              | Month-Over-Month<br>Change | April<br>2019 | Year-Over-Year<br>Change | Month-Over-Month<br>Change |  |
| \$100,000 and Below    | 4                 | + 100.0%                 | - 42.9%                    | 1.0           | + 42.9%                               | + 50.0%                    | 9             | - 10.0%                  | - 18.2%                    |  |
| \$100,001 to \$200,000 | 51                | + 410.0%                 | - 28.2%                    | 5.1           | + 104.0%                              | - 25.8%                    | 14            | + 100.0%                 | - 6.7%                     |  |
| \$200,001 to \$300,000 | 39                | + 3,800.0%               | + 160.0%                   | 6.5           | + 1,200.0%                            | + 550.0%                   | 9             | + 50.0%                  | + 28.6%                    |  |
| \$300,001 and Above    | 16                | + 300.0%                 | - 11.1%                    | 2.7           | + 107.7%                              | - 11.1%                    | 7             | + 75.0%                  | 0.0%                       |  |
| Total                  | 110               | + 547.1%                 | - 0.9%                     | 4.5           | + 275.0%                              | + 1.9%                     | 39            | + 44.4%                  | - 2.5%                     |  |