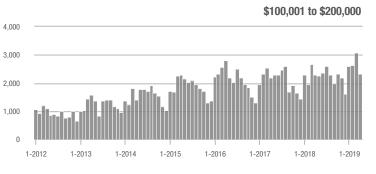

\$100,001 to \$200,000

#### **Showings**

50

40

30

20

10

0

1-2012

1-2013

1-2014

1-2016

1-2017

1-2018

1-2019

1-2015

\$100,001 to \$200,000