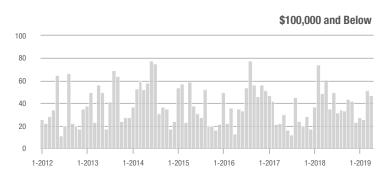

#### **Showings**

50

40

30

20

10

0

1-2012

1-2013

1-2014

1-2016

1-2017

1-2018

1-2019

1-2015

\$100,001 to \$200,000