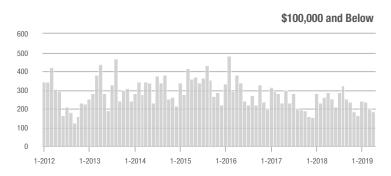

#### **Showings**

50

40

30

20

10

0

1-2012

1-2013

1-2014

1-2016

1-2017

1-2018

1-2019

1-2015

\$100,001 to \$200,000

\$300,001 and Above

1-2018

1-2019