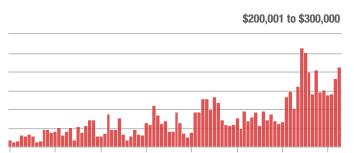

+ 17.6%                    | 9.7           | + 83.0%                               | + 46.3%                    | 27            | + 3.8%                   | - 12.9%                    |  |
| \$300,001 and Above    | 99                | + 45.6%                  | + 20.7%                    | 3.7           | + 15.6%                               | + 21.3%                    | 33            | 0.0%                     | - 10.8%                    |  |
| Total                  | 1,483             | - 3.5%                   | - 6.3%                     | 9.5           | + 4.4%                                | - 1.1%                     | 188           | - 13.0%                  | - 7.8%                     |  |

### Showings

300 250

200

150

100

50

0

1-2012

1-2013

1-2014

1-2015









1-2016

1-2017

1-2018

1-2019







### Lake Norman

|                        | Total<br>Showings |                          |                            | (             | Buyer Inte<br>Showings/L |                            | Managed<br>Listings |                          |                            |
|------------------------|-------------------|--------------------------|----------------------------|---------------|--------------------------|----------------------------|---------------------|--------------------------|----------------------------|
| Price Range            | April<br>2019     | Year-Over-Year<br>Change | Month-Over-Month<br>Change | April<br>2019 | Year-Over-Year<br>Change | Month-Over-Month<br>Change | April<br>2019       | Year-Over-Year<br>Change | Month-Over-Mo