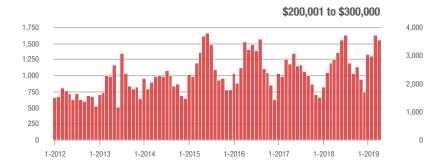

| - 4.3%                     | 6.6           | + 17.9%                  | + 2.6%                     | 298                 | + 4.6%                   | - 10.2%                    |
| \$300,001 and Above    | 3,005             | + 3.3%                   | - 3.5%                     | 5.3           | + 6.0%                   | - 3.1%                     | 649                 | - 10.1%                  | - 1.5%                     |
| Total                  | 6,256             | + 6.5%                   | - 4.6%                     | 6.1           | + 13.0%                  | - 1.5%                     | 1,286               | - 13.7%                  | - 5.2%                     |

2,000

1,500

1,000

500

0

0

1-2012

1-2012

1-2013

1-2013

1-2014

1-2014

#### **Showings**







Current as of May 5, 2019. Report © 2019 ShowingTime. I Information deemed reliable but not guaranteed.

1-2016

1-2016

1-2017

1-2017

1-2015

1-2015



Charlotte Regional Realtor Association

## Kannapolis, NC

|                        | Total<br>Showings |                          |                            | (             | Buyer Interest<br>(Showings/Listings) |                            |               | Managed<br>Listings      |                            |  |
|------------------------|-------------------|--------------------------|----------------------------|---------------|---------------------------------------|----------------------------|---------------|--------------------------|----------------------------|--|
| Price Range            | April<br>2019     | Year-Over