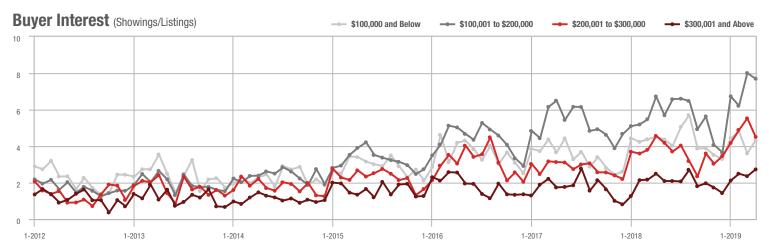

### **Showing Statistics**

| MLS Area               | Total<br>Showings | Buyer Interest<br>(Showings / Listings) | Managed<br>Listings |
|------------------------|-------------------|-----------------------------------------|---------------------|
| Alexander County, NC   | 110               | 4.5                                     | 39                  |
| Anson County, NC       | 126               | 2.5                                     | 83                  |
| Cabarrus County, NC    | 6,214             | 7.8                                     | 940                 |
| Charlotte MSA          | 84,346            | 8.4                                     | 11,431              |
| City of Charlotte, NC  | 36,055            | 10.0                                    | 3,866               |
| Concord, NC            | 3,373             | 7.8                                     | 506                 |
| Davidson, NC           | 1,179             | 6.7                                     | 205                 |
| Denver, NC             | 1,242             | 4.9                                     | 318                 |
| Fort Mill, SC          | 3,427             | 8.6                                     | 427                 |
| Gaston County, NC      | 5,129             | 7.3                                     | 848                 |
| Gastonia, NC           | 2,528             | 8.4                                     | 335                 |
| Huntersville, NC       | 3,146             | 7.5                                     | 462                 |
| Iredell County, NC     | 6,256             | 6.1                                     | 1,286               |
| Kannapolis, NC         | 1,483             | 9.5                                     | 188                 |
| Lake Norman            | 5,906             | 5.7                                     | 1,228               |
| Lake Wylie             | 2,607             | 5.7                                     | 590                 |
| Lancaster County, SC   | 2,915             | 6.1                                     | 543                 |
| Lincoln County, NC     | 2,242             | 5.4                                     | 533                 |
| Lincolnton, NC         | 622               | 7.1                                     | 104                 |
| Matthews, NC           | 3,067             | 10.1                                    | 318                 |
| Mecklenburg County, NC | 44,863            | 9.4                                     | 5,110               |
| Monroe, NC             | 1,797             | 7.2                                     | 289                 |
| Montgomery County, NC  | 253               | 1.9                                     | 199                 |
| Mooresville, NC        | 4,283             | 6.4                                     | 786                 |
| Rock Hill, SC          | 3,521             | 9.3                                     | 447                 |
| Salisbury, NC          | 1,597             | 6.1                                     | 319                 |
| Stanly County, NC      | 875               | 4.0                                     | 289                 |
| Statesville, NC        | 1,511             | 5.5                                     | 352                 |
| Union County, NC       | 9,260             | 8.3                                     | 1,316               |
| Uptown Charlotte       | 853               | 7.7                                     | 113                 |
| Waxhaw, NC             | 3,355             | 8.3                                     | 486                 |
| York County, SC        | 10,357            | 8.2                                     | 1,474               |

# **Charlotte MSA**

|                        | Total<br>Showings |                          |                            |               | Buyer Interest<br>(Showings/Listings) |                            |               | Managed<br>Listings      |                            |  |
|------------------------|-------------------|--------------------------|----------------------------|---------------|---------------------------------------|----------------------------|---------------|--------------------------|----------------------------|--|
| Price Range            | April<br>2019     | Year-Over-Year<br>Change | Month-Over-Month<br>Change | April<br>2019 | Year-Over-Year<br>Change              | Month-Over-Month<br>Change | April<br>2019 | Year-Over-Year<br>Change | Month-Over-Month<br>Change |  |
| \$100,000 and Below    | 3,118             | - 39.0%                  | - 16.3%                    | 5.3           | - 13.1%                               | - 5.5%                     | 945           | - 35.8%                  | - 10.8%                    |  |
| \$100,001 to \$200,000 | 22,860            | - 7.9%                   | - 2.2%                     | 12.8          | + 4.9%                                | + 7.0%                     | 1,951         | - 16.0%                  | - 9.6%                     |  |
| \$200,001 to \$300,000 | 23,949            | + 4.7%                   | - 1.6%                     | 9.0           | - 6.3%                                | - 1.5%                     | 2,863         | + 5.8%                   | - 2.4%                     |  |
| \$300,001 and Above    | 34,419            | + 8.9%                   | + 0.2%                     | 6.8           | + 1.5%                                | - 6.5%                     | 5,672         | - 0.2%                   | + 3.4%                     |  |
| Total                  | 84,346            | - 0.1%                   | - 1.7%                     | 8.4           | - 1.2%                                | - 2.6%                     | 11,431        | - 6.2%                   | - 1.8%                     |  |