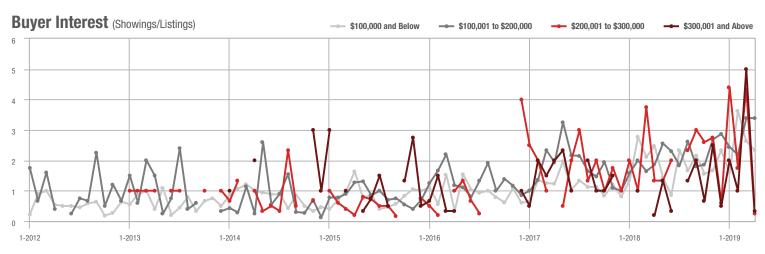

# **Alexander County, NC**

|                        | Total<br>Showings |                          |                            |               | Buyer Interest<br>(Showings/Listings) |                            |               | Managed<br>Listings      |                            |  |
|------------------------|-------------------|--------------------------|----------------------------|---------------|---------------------------------------|----------------------------|---------------|--------------------------|----------------------------|--|
| Price Range            | April<br>2019     | Year-Over-Year<br>Change | Month-Over-Month<br>Change | April<br>2019 | Year-Over-Year<br>Change              | Month-Over-Month<br>Change | April<br>2019 | Year-Over-Year<br>Change | Month-Over-Month<br>Change |  |
| \$100,000 and Below    | 4                 | + 100.0%                 | - 42.9%                    | 1.0           | + 42.9%                               | + 50.0%                    | 9             | - 10.0%                  | - 18.2%                    |  |
| \$100,001 to \$200,000 | 51                | + 410.0%                 | - 28.2%                    | 5.1           | + 104.0%                              | - 25.8%                    | 14            | + 100.0%                 | - 6.7%                     |  |
| \$200,001 to \$300,000 | 39                | + 3,800.0%               | + 160.0%                   | 6.5           | + 1,200.0%                            | + 550.0%                   | 9             | + 50.0%                  | + 28.6%                    |  |
| \$300,001 and Above    | 16                | + 300.0%                 | - 11.1%                    | 2.7           | + 107.7%                              | - 11.1%                    | 7             | + 75.0%                  | 0.0%                       |  |
| Total                  | 110               | + 547.1%                 | - 0.9%                     | 4.5           | + 275.0%                              | + 1.9%                     | 39            | + 44.4%                  | - 2.5%                     |  |