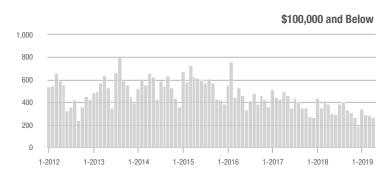

| - 4.3%                     | 6.6           | + 17.9%                  | + 2.6%                     | 298                 | + 4.6%                   | - 10.2%                    |
| \$300,001 and Above    | 3,005             | + 3.3%                   | - 3.5%                     | 5.3           | + 6.0%                   | - 3.1%                     | 649                 | - 10.1%                  | - 1.5%                     |
| Total                  | 6,256             | + 6.5%                   | - 4.6%                     | 6.1           | + 13.0%                  | - 1.5%                     | 1,286               | - 13.7%                  | - 5.2%                     |

2,000

1,500

1,000

500

0

0

1-2012

1-2012

1-2013

1-2013

1-2014

1-2014

#### **Showings**







Current as of May 5, 2019. Report © 2019 ShowingTime. I Information deemed reliable but not guaranteed.

1-2016

1-2016

1-2017

1-2017

1-2015

1-2015



Charlotte Regional Realtor Association

## Kannapolis, NC

|                        | Total<br>Showings |                          |                            | (             | Buyer Interest<br>(Showings/Listings) |                            |               | Managed<br>Listings      |                            |  |
|------------------------|-------------------|--------------------------|----------------------------|---------------|---------------------------------------|----------------------------|---------------|--------------------------|----------------------------|--|
| Price Range            | April<br>2019     | Year-Ov