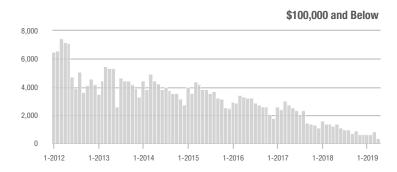

| 1,370         | + 10.3%                  | - 2.8%                     |  |
| \$300,001 and Above    | 19,638            | + 7.2%                   | - 3.4%                     | 7.3           | - 2.7%                                | - 8.3%                     | 2,927         | + 5.0%                   | + 3.0%                     |  |
| Total                  | 44,863            | - 0.7%                   | - 2.3%                     | 9.4           | - 5.1%                                | - 3.4%                     | 5,110         | - 0.5%                   | - 0.7%                     |  |

20,000

15,000

10.000

5,000

25 000

20,000

15,000

10.000

5,000

0

1-2012

0

1-2012

1-2013

1-2013

1-2014

1-2014

1-2015

1-2015

1-2016

1-2016

1-2017

1-2017

### **Showings**











, **1**14 Charlotte Regional Realtor<sup>®</sup> Association 

# Monroe, NC

|                        | Total<br>Showings |                          |                            | (             | Buyer Inte<br>Showings/L |                            | Managed<br>Listings |                          |                            |
|------------------------|-------------------|--------------------------|----------------------------|---------------|--------------------------|----------------------------|---------------------|--------------------------|----------------------------|
| Price Range            | April<br>2019     | Year-Over-Year<br>Change | Month-Over-Month<br>Change | April<br>2019 | Year-Over-Year<br>Change | Month-Over-Month<br>Change | April<br>2019       | Year-Over-