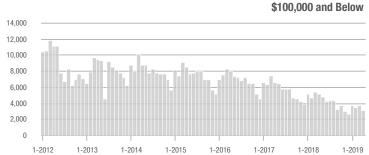

### **Showing Statistics**

| MLS Area               | Total<br>Showings | Buyer Interest<br>(Showings / Listings) | Managed<br>Listings |
|------------------------|-------------------|-----------------------------------------|---------------------|
| Alexander County, NC   | 110               | 4.5                                     | 39                  |
| Anson County, NC       | 126               | 2.5                                     | 83                  |
| Cabarrus County, NC    | 6,214             | 7.8                                     | 940                 |
| Charlotte MSA          | 84,346            | 8.4                                     | 11,431              |
| City of Charlotte, NC  | 36,055            | 10.0                                    | 3,866               |
| Concord, NC            | 3,373             | 7.8                                     | 506                 |
| Davidson, NC           | 1,179             | 6.7                                     | 205                 |
| Denver, NC             | 1,242             | 4.9                                     | 318                 |
| Fort Mill, SC          | 3,427             | 8.6                                     | 427                 |
| Gaston County, NC      | 5,129             | 7.3                                     | 848                 |
| Gastonia, NC           | 2,528             | 8.4                                     | 335                 |
| Huntersville, NC       | 3,146             | 7.5                                     | 462                 |
| Iredell County, NC     | 6,256             | 6.1                                     | 1,286               |
| Kannapolis, NC         | 1,483             | 9.5                                     | 188                 |
| Lake Norman            | 5,906             | 5.7                                     | 1,228               |
| Lake Wylie             | 2,607             | 5.7                                     | 590                 |
| Lancaster County, SC   | 2,915             | 6.1                                     | 543                 |
| Lincoln County, NC     | 2,242             | 5.4                                     | 533                 |
| Lincolnton, NC         | 622               | 7.1                                     | 104                 |
| Matthews, NC           | 3,067             | 10.1                                    | 318                 |
| Mecklenburg County, NC | 44,863            | 9.4                                     | 5,110               |
| Monroe, NC             | 1,797             | 7.2                                     | 289                 |
| Montgomery County, NC  | 253               | 1.9                                     | 199                 |
| Mooresville, NC        | 4,283             | 6.4                                     | 786                 |
| Rock Hill, SC          | 3,521             | 9.3                                     | 447                 |
| Salisbury, NC          | 1,597             | 6.1                                     | 319                 |
| Stanly County, NC      | 875               | 4.0                                     | 289                 |
| Statesville, NC        | 1,511             | 5.5                                     | 352                 |
| Union County, NC       | 9,260             | 8.3                                     | 1,316               |
| Uptown Charlotte       | 853               | 7.7                                     | 113                 |
| Waxhaw, NC             | 3,355             | 8.3                                     | 486                 |
| York County, SC        | 10,357            | 8.2                                     | 1,474               |