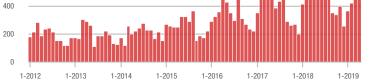

.9%                    | 7.2           | - 31.4%                               | - 21.5%                    | 72            | - 2.7%                   | - 6.5%                     |  |
| \$300,001 and Above    | 248               | + 38.5%                  | + 11.7%                    | 4.5           | + 25.0%                               | - 20.7%                    | 60            | - 6.3%                   | + 25.0%                    |  |
| Total                  | 2,528             | - 5.7%                   | - 14.8%                    | 8.4           | - 4.5%                                | - 11.8%                    | 335           | - 9.2%                   | - 5.4%                     |  |

### Showings

800

600







1-2015

1-2016

1-2017

1-2018

1-2019

1-2014

1-2013







1-2012





### **Huntersville, NC**

|                        | Total<br>Showings |                          |                            | (             | Buyer Inte<br>Showings/L |                            | Managed<br>Listings |                          |                            |
|------------------------|-------------------|--------------------------|----------------------------|---------------|--------------------------|----------------------------|---------------------|--------------------------|----------------------------|
| Price Range            | April<br>2019     | Year-Over-Year<br>Change | Month-Over-Month<br>Change | April<br>2019 | Year-Over-Year<br>Change | Month-Over-Month<br>Change | April<br>2019       | Year-Over-Year<br>Change | Month-Over-Month<br>Change |