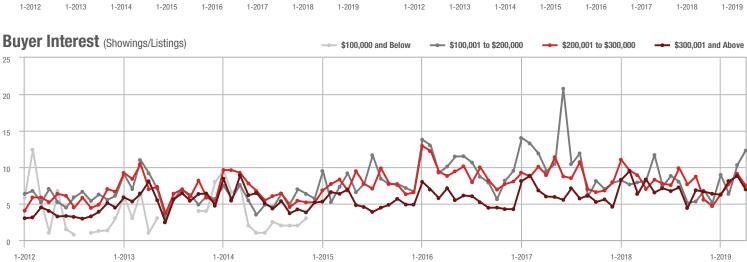

#### Buyer Interest (Showings/Listings) \$100,000 and Below - \$100,001 to \$200,000 \$200,001 to \$300,000 \$300,001 and Above 12 10 8 6 2 0 1-2013 1-2014 1-2015 1-2016 1-2017 1-2019 1-2012 1-2018

500