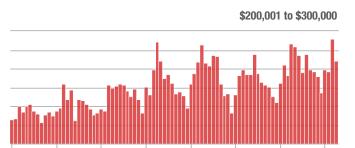

# **Charlotte MSA**

|                        | Total<br>Showings |                          |                            |               | Buyer Interest<br>(Showings/Listings) |                            |               | Managed<br>Listings      |                            |  |
|------------------------|-------------------|--------------------------|----------------------------|---------------|---------------------------------------|----------------------------|---------------|--------------------------|----------------------------|--|
| Price Range            | April<br>2019     | Year-Over-Year<br>Change | Month-Over-Month<br>Change | April<br>2019 | Year-Over-Year<br>Change              | Month-Over-Month<br>Change | April<br>2019 | Year-Over-Year<br>Change | Month-Over-Month<br>Change |  |
| \$100,000 and Below    | 3,118             | - 39.0%                  | - 16.3%                    | 5.3           | - 13.1%                               | - 5.5%                     | 945           | - 35.8%                  | - 10.8%                    |  |
| \$100,001 to \$200,000 | 22,860            | - 7.9%                   | - 2.2%                     | 12.8          | + 4.9%                                | + 7.0%                     | 1,951         | - 16.0%                  | - 9.6%                     |  |
| \$200,001 to \$300,000 | 23,949            | + 4.7%                   | - 1.6%                     | 9.0           | - 6.3%                                | - 1.5%                     | 2,863         | + 5.8%                   | - 2.4%                     |  |
| \$300,001 and Above    | 34,419            | + 8.9%                   | + 0.2%                     | 6.8           | + 1.5%                                | - 6.5%                     | 5,672         | - 0.2%                   | + 3.4%                     |  |
| Total                  | 84,346            | - 0.1%                   | - 1.7%                     | 8.4           | - 1.2%                                | - 2.6%                     | 11,431        | - 6.2%                   | - 1.8%                     |  |

# **City of Charlotte, NC**

|                        | Total<br>Showings |                          |                            |               | Buyer Interest<br>(Showings/Listings) |                            |               | Managed<br>Listings      |                            |  |
|------------------------|-------------------|--------------------------|----------------------------|---------------|---------------------------------------|----------------------------|---------------|--------------------------|----------------------------|--|
| Price Range            | April<br>2019     | Year-Over-Year<br>Change | Month-Over-Month<br>Change | April<br>2019 | Year-Over-Year<br>Change              | Month-Over-Month<br>Change | April<br>2019 | Year-Over-Year<br>Change | Month-Over-Month<br>Change |  |
| \$100,000 and Below    | 361               | - 70.9%                  | - 54.8%                    | 7.3           | - 26.3%                               | - 31.4%                    | 72            | - 59.1%                  | - 30.1%                    |  |
| \$100,001 to \$200,000 | 10,944            | - 9.3%                   | + 5.6%                     | 17.1          | + 6.9%                                | + 11.3%                    | 655           | - 17.2%                  | - 5.8%                     |  |
| \$200,001 to \$300,000 | 10,379            | + 8.5%                   | - 1.5%                     | 10.4          | - 2.8%                                | - 1.0%                     | 1,044         | + 10.2%                  | - 2.9%                     |  |
| \$300,001 and Above    | 14,371            | + 8.1%                   | - 7.3%                     | 7.4           | - 3.9%                                | - 10.8%                    | 2,095         | + 7.2%                   | + 2.3%                     |  |
| Total                  | 36,055            | - 0.3%                   | - 3.1%                     | 10.0          | - 3.8%                                | - 3.3%                     | 3,866         | - 0.1%                   | - 1.4%                     |  |