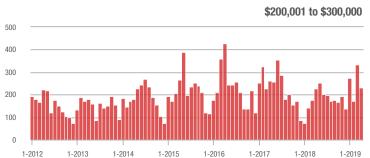

| - 34.0%                    | 41            | - 4.7%                   | - 2.4%                     |  |
| \$300,001 and Above    | 843               | + 2.4%                   | + 6.8%                     | 4.7           | - 9.6%                                | - 2.9%                     | 212           | + 1.4%                   | + 5.0%                     |  |
| Total                  | 1,242             | + 3.3%                   | - 4.9%                     | 4.9           | - 10.9%                               | - 11.7%                    | 318           | + 1.0%                   | + 2.6%                     |  |

300 250

200

150

100

50

0

1.000

800

600

400

1-2012

1-2013

1-2014

1-2015

1-2016

1-2017

### **Showings**

17.5

15.0 12.5

10.0 7.5 5.0 2.5

0.0













Analytic and Trend Data for the Charlotte Regional Realtor® Association

## Fort Mill, SC

|                        | Total<br>Showings |                          |                            | (             | Buyer Interest<br>(Showings/Listings) |                            |               | Managed<br>Listings      |                            |  |
|------------------------|-------------------|--------------------------|----------------------------|---------------|---------------------------------------|----------------------------|---------------|--------------------------|----------------------------|--|
| Price Range            | April<br>2019     | Year-Over-Year<br>Change | Month-Over-Month<br>Change | April<br>2019 | Year-Over-Year<br>Change              | Month-Over-Mon