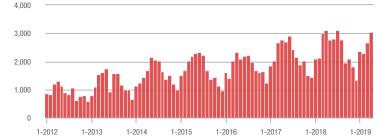

# **Alexander County, NC**

|                        | Total<br>Showings |                          |                            |               | Buyer Interest<br>(Showings/Listings) |                            |               | Managed<br>Listings      |                            |  |
|------------------------|-------------------|--------------------------|----------------------------|---------------|---------------------------------------|----------------------------|---------------|--------------------------|----------------------------|--|
| Price Range            | April<br>2019     | Year-Over-Year<br>Change | Month-Over-Month<br>Change | April<br>2019 | Year-Over-Year<br>Change              | Month-Over-Month<br>Change | April<br>2019 | Year-Over-Year<br>Change | Month-Over-Month<br>Change |  |
| \$100,000 and Below    | 4                 | + 100.0%                 | - 42.9%                    | 1.0           | + 42.9%                               | + 50.0%                    | 9             | - 10.0%                  | - 18.2%                    |  |
| \$100,001 to \$200,000 | 51                | + 410.0%                 | - 28.2%                    | 5.1           | + 104.0%                              | - 25.8%                    | 14            | + 100.0%                 | - 6.7%                     |  |
| \$200,001 to \$300,000 | 39                | + 3,800.0%               | + 160.0%                   | 6.5           | + 1,200.0%                            | + 550.0%                   | 9             | + 50.0%                  | + 28.6%                    |  |
| \$300,001 and Above    | 16                | + 300.0%                 | - 11.1%                    | 2.7           | + 107.7%                              | - 11.1%                    | 7             | + 75.0%                  | 0.0%                       |  |
| Total                  | 110               | + 547.1%                 | - 0.9%                     | 4.5           | + 275.0%                              | + 1.9%                     | 39            | + 44.4%                  | - 2.5%                     |  |