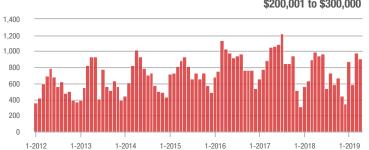

### **Showing Statistics**

| MLS Area               | Total<br>Showings | Buyer Interest<br>(Showings / Listings) | Managed<br>Listings |
|------------------------|-------------------|-----------------------------------------|---------------------|
| Alexander County, NC   | 110               | 4.5                                     | 39                  |
| Anson County, NC       | 126               | 2.5                                     | 83                  |
| Cabarrus County, NC    | 6,214             | 7.8                                     | 940                 |
| Charlotte MSA          | 84,346            | 8.4                                     | 11,431              |
| City of Charlotte, NC  | 36,055            | 10.0                                    | 3,866               |
| Concord, NC            | 3,373             | 7.8                                     | 506                 |
| Davidson, NC           | 1,179             | 6.7                                     | 205                 |
| Denver, NC             | 1,242             | 4.9                                     | 318                 |
| Fort Mill, SC          | 3,427             | 8.6                                     | 427                 |
| Gaston County, NC      | 5,129             | 7.3                                     | 848                 |
| Gastonia, NC           | 2,528             | 8.4                                     | 335                 |
| Huntersville, NC       | 3,146             | 7.5                                     | 462                 |
| Iredell County, NC     | 6,256             | 6.1                                     | 1,286               |
| Kannapolis, NC         | 1,483             | 9.5                                     | 188                 |
| Lake Norman            | 5,906             | 5.7                                     | 1,228               |
| Lake Wylie             | 2,607             | 5.7                                     | 590                 |
| Lancaster County, SC   | 2,915             | 6.1                                     | 543                 |
| Lincoln County, NC     | 2,242             | 5.4                                     | 533                 |
| Lincolnton, NC         | 622               | 7.1                                     | 104                 |
| Matthews, NC           | 3,067             | 10.1                                    | 318                 |
| Mecklenburg County, NC | 44,863            | 9.4                                     | 5,110               |
| Monroe, NC             | 1,797             | 7.2                                     | 289                 |
| Montgomery County, NC  | 253               | 1.9                                     | 199                 |
| Mooresville, NC        | 4,283             | 6.4                                     | 786                 |
| Rock Hill, SC          | 3,521             | 9.3                                     | 447                 |
| Salisbury, NC          | 1,597             | 6.1                                     | 319                 |
| Stanly County, NC      | 875               | 4.0                                     | 289                 |
| Statesville, NC        | 1,511             | 5.5                                     | 352                 |
| Union County, NC       | 9,260             | 8.3                                     | 1,316               |
| Uptown Charlotte       | 853               | 7.7                                     | 113                 |
| Waxhaw, NC             | 3,355             | 8.3                                     | 486                 |
| York County, SC        | 10,357            | 8.2                                     | 1,474               |