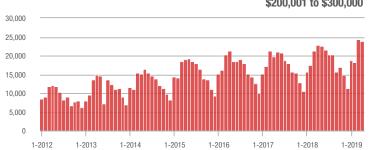

# **Charlotte MSA**

|                        | Total<br>Showings |                          |                            |               | Buyer Interest<br>(Showings/Listings) |                            |               | Managed<br>Listings      |                            |  |
|------------------------|-------------------|--------------------------|----------------------------|---------------|---------------------------------------|----------------------------|---------------|--------------------------|----------------------------|--|
| Price Range            | April<br>2019     | Year-Over-Year<br>Change | Month-Over-Month<br>Change | April<br>2019 | Year-Over-Year<br>Change              | Month-Over-Month<br>Change | April<br>2019 | Year-Over-Year<br>Change | Month-Over-Month<br>Change |  |
| \$100,000 and Below    | 3,118             | - 39.0%                  | - 16.3%                    | 5.3           | - 13.1%                               | - 5.5%                     | 945           | - 35.8%                  | - 10.8%                    |  |
| \$100,001 to \$200,000 | 22,860            | - 7.9%                   | - 2.2%                     | 12.8          | + 4.9%                                | + 7.0%                     | 1,951         | - 16.0%                  | - 9.6%                     |  |
| \$200,001 to \$300,000 | 23,949            | + 4.7%                   | - 1.6%                     | 9.0           | - 6.3%                                | - 1.5%                     | 2,863         | + 5.8%                   | - 2.4%                     |  |
| \$300,001 and Above    | 34,419            | + 8.9%                   | + 0.2%                     | 6.8           | + 1.5%                                | - 6.5%                     | 5,672         | - 0.2%                   | + 3.4%                     |  |
| Total                  | 84,346            | - 0.1%                   | - 1.7%                     | 8.4           | - 1.2%                                | - 2.6%                     | 11,431        | - 6.2%                   | - 1.8%                     |  |

#### 1-2019 1-2014 1-2015 1-2016 1-2017 1-2018 \$200,001 to \$300,000

Current as of May 5, 2019. Report © 2019 ShowingTime. I Information deemed reliable but not guaranteed.

1-2015

1-2015

1-2016

1-2016

1-2017