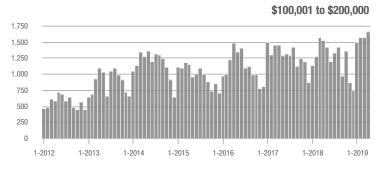

0,001 to \$300,000 | 1,226             | + 22.8%                  | + 11.4%                    | 9.4           | 0.0%                                  | + 3.6%                     | 143           | + 22.2%                  | + 5.9%                     |  |
| \$300,001 and Above    | 476               | + 22.1%                  | - 16.2%                    | 4.2           | - 16.0%                               | - 14.9%                    | 137           | + 38.4%                  | - 4.9%                     |  |
| Total                  | 3,521             | + 5.7%                   | + 0.3%                     | 9.3           | + 5.7%                                | + 4.8%                     | 447           | - 0.7%                   | - 4.5%                     |  |

### Showings









#### \$200,001 to \$300,000 1 500 1,250 1,000 750 500 250 Ы 0 1-2012 1-2013 1-2014 1-2015 1-2016 1-2017 1-2018 1-2019





017 1-2010 1-20



Analytic and Trend Data for the Charlotte Regional Realtor® Association

### Salisbury, NC

|                        | Total<br>Showings |                          |                            |               | Buyer Interest<br>(Showings/Listings) |                            |               | Managed<br>Listings      |                            |  |
|------------------------|-------------------|--------------------------|----------------------------|---------------|---------------------------------------|----------------------------|---------------|--------------------------|----------------------------|--|
| Price Range            | April<b