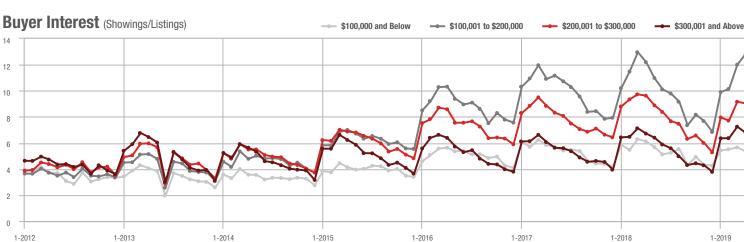

#### Buyer Interest (Showings/Listings) \$100,000 and Below - \$100,001 to \$200,000 \$200,001 to \$300,000 \$300,001 and Above 12 10 8 6 2 0 1-2013 1-2014 1-2015 1-2016 1-2017 1-2019 1-2012 1-2018

500