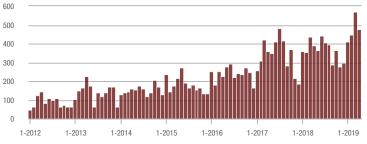

1 to \$300,000 | 1,226             | + 22.8%                  | + 11.4%                    | 9.4           | 0.0%                                  | + 3.6%                     | 143           | + 22.2%                  | + 5.9%                     |  |
| \$300,001 and Above    | 476               | + 22.1%                  | - 16.2%                    | 4.2           | - 16.0%                               | - 14.9%                    | 137           | + 38.4%                  | - 4.9%                     |  |
| Total                  | 3,521             | + 5.7%                   | + 0.3%                     | 9.3           | + 5.7%                                | + 4.8%                     | 447           | - 0.7%                   | - 4.5%                     |  |

### Showings









#### \$200,001 to \$300,000 1 500 1,250 1,000 750 500 250 Ы 0 1-2012 1-2013 1-2014 1-2015 1-2016 1-2017 1-2018 1-2019





017 1-2010 1-20



Analytic and Trend Data for the Charlotte Regional Realtor® Association

### Salisbury, NC

|                        | Total<br>Showings |                          |                            |               | Buyer Interest<br>(Showings/Listings) |                            |               | Managed<br>Listings      |                            |  |
|------------------------|-------------------|--------------------------|----------------------------|---------------|---------------------------------------|----------------------------|---------------|--------------------------|----------------------------|--|
| Price Range            | April<br>20