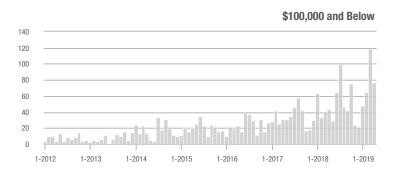

01 to \$300,000 | 43                | + 138.9%                 | + 115.0%                   | 3.3           | + 83.3%                               | + 84.1%                    | 22            | - 15.4%                  | + 4.8%                     |  |
| \$300,001 and Above    | 76                | - 18.3%                  | - 19.1%                    | 1.7           | - 37.0%                               | - 31.6%                    | 53            | + 3.9%                   | + 15.2%                    |  |
| Total                  | 253               | + 48.8%                  | - 10.3%                    | 1.9           | + 11.8%                               | - 7.1%                     | 199           | - 4.8%                   | 0.0%                       |  |

#### **Showings**







#### \$200,001 to \$300,000









### **Mooresville, NC**

|                        | Total<br>Showings |                          |                            | (             | Buyer Interest<br>(Showings/Listings) |                            |               | Managed<br>Listings      |                            |  |
|------------------------|-------------------|--------------------------|----------------------------|---------------|---------------------------------------|----------------------------|---------------|--------------------------|----------------------------|--|
| Price Range            | April<br>2019     | Year-Over-Year<br>Change | Month-Over-Month<br>Change | April<br>2019 | Year-Over-Year<br>Change              | Month-Over-Month<br>Change | April<br>2019 | Ye