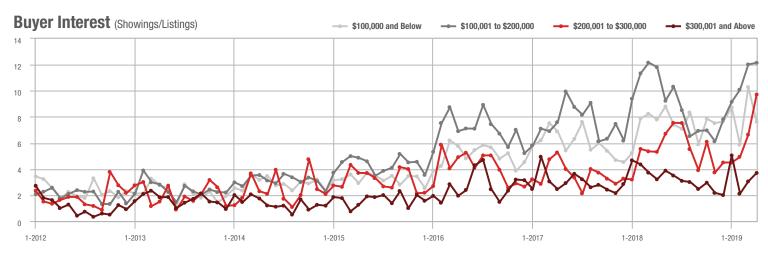

### **Showing Statistics**

| MLS Area               | Total<br>Showings | Buyer Interest<br>(Showings / Listings) | Managed<br>Listings |
|------------------------|-------------------|-----------------------------------------|---------------------|
| Alexander County, NC   | 110               | 4.5                                     | 39                  |
| Anson County, NC       | 126               | 2.5                                     | 83                  |
| Cabarrus County, NC    | 6,214             | 7.8                                     | 940                 |
| Charlotte MSA          | 84,346            | 8.4                                     | 11,431              |
| City of Charlotte, NC  | 36,055            | 10.0                                    | 3,866               |
| Concord, NC            | 3,373             | 7.8                                     | 506                 |
| Davidson, NC           | 1,179             | 6.7                                     | 205                 |
| Denver, NC             | 1,242             | 4.9                                     | 318                 |
| Fort Mill, SC          | 3,427             | 8.6                                     | 427                 |
| Gaston County, NC      | 5,129             | 7.3                                     | 848                 |
| Gastonia, NC           | 2,528             | 8.4                                     | 335                 |
| Huntersville, NC       | 3,146             | 7.5                                     | 462                 |
| Iredell County, NC     | 6,256             | 6.1                                     | 1,286               |
| Kannapolis, NC         | 1,483             | 9.5                                     | 188                 |
| Lake Norman            | 5,906             | 5.7                                     | 1,228               |
| Lake Wylie             | 2,607             | 5.7                                     | 590                 |
| Lancaster County, SC   | 2,915             | 6.1                                     | 543                 |
| Lincoln County, NC     | 2,242             | 5.4                                     | 533                 |
| Lincolnton, NC         | 622               | 7.1                                     | 104                 |
| Matthews, NC           | 3,067             | 10.1                                    | 318                 |
| Mecklenburg County, NC | 44,863            | 9.4                                     | 5,110               |
| Monroe, NC             | 1,797             | 7.2                                     | 289                 |
| Montgomery County, NC  | 253               | 1.9                                     | 199                 |
| Mooresville, NC        | 4,283             | 6.4                                     | 786                 |
| Rock Hill, SC          | 3,521             | 9.3                                     | 447                 |
| Salisbury, NC          | 1,597             | 6.1                                     | 319                 |
| Stanly County, NC      | 875               | 4.0                                     | 289                 |
| Statesville, NC        | 1,511             | 5.5                                     | 352                 |
| Union County, NC       | 9,260             | 8.3                                     | 1,316               |
| Uptown Charlotte       | 853               | 7.7                                     | 113                 |
| Waxhaw, NC             | 3,355             | 8.3                                     | 486                 |
| York County, SC        | 10,357            | 8.2                                     | 1,474               |

#### Buyer Interest (Showings/Listings) \$100,000 and Below - \$100,001 to \$200,000 \$200,001 to \$300,000 \$300,001 and Above 12 10 8 6 2 0 1-2013 1-2014 1-2015 1-2016 1-2017 1-2019 1-2012 1-2018

500