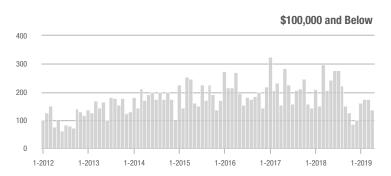

# **Alexander County, NC**

|                        | Total<br>Showings |                          |                            |               | Buyer Interest<br>(Showings/Listings) |                            |               | Managed<br>Listings      |                            |  |
|------------------------|-------------------|--------------------------|----------------------------|---------------|---------------------------------------|----------------------------|---------------|--------------------------|----------------------------|--|
| Price Range            | April<br>2019     | Year-Over-Year<br>Change | Month-Over-Month<br>Change | April<br>2019 | Year-Over-Year<br>Change              | Month-Over-Month<br>Change | April<br>2019 | Year-Over-Year<br>Change | Month-Over-Month<br>Change |  |
| \$100,000 and Below    | 4                 | + 100.0%                 | - 42.9%                    | 1.0           | + 42.9%                               | + 50.0%                    | 9             | - 10.0%                  | - 18.2%                    |  |
| \$100,001 to \$200,000 | 51                | + 410.0%                 | - 28.2%                    | 5.1           | + 104.0%                              | - 25.8%                    | 14            | + 100.0%                 | - 6.7%                     |  |
| \$200,001 to \$300,000 | 39                | + 3,800.0%               | + 160.0%                   | 6.5           | + 1,200.0%                            | + 550.0%                   | 9             | + 50.0%                  | + 28.6%                    |  |
| \$300,001 and Above    | 16                | + 300.0%                 | - 11.1%                    | 2.7           | + 107.7%                              | - 11.1%                    | 7             | + 75.0%                  | 0.0%                       |  |
| Total                  | 110               | + 547.1%                 | - 0.9%                     | 4.5           | + 275.0%                              | + 1.9%                     | 39            | + 44.4%                  | - 2.5%                     |  |