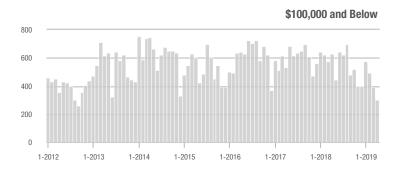

# **Alexander County, NC**

|                        | Total<br>Showings |                          |                            |               | Buyer Interest<br>(Showings/Listings) |                            |               | Managed<br>Listings      |                            |  |
|------------------------|-------------------|--------------------------|----------------------------|---------------|---------------------------------------|----------------------------|---------------|--------------------------|----------------------------|--|
| Price Range            | April<br>2019     | Year-Over-Year<br>Change | Month-Over-Month<br>Change | April<br>2019 | Year-Over-Year<br>Change              | Month-Over-Month<br>Change | April<br>2019 | Year-Over-Year<br>Change | Month-Over-Month<br>Change |  |
| \$100,000 and Below    | 4                 | + 100.0%                 | - 42.9%                    | 1.0           | + 42.9%                               | + 50.0%                    | 9             | - 10.0%                  | - 18.2%                    |  |
| \$100,001 to \$200,000 | 51                | + 410.0%                 | - 28.2%                    | 5.1           | + 104.0%                              | - 25.8%                    | 14            | + 100.0%                 | - 6.7%                     |  |
| \$200,001 to \$300,000 | 39                | + 3,800.0%               | + 160.0%                   | 6.5           | + 1,200.0%                            | + 550.0%                   | 9             | + 50.0%                  | + 28.6%                    |  |
| \$300,001 and Above    | 16                | + 300.0%                 | - 11.1%                    | 2.7           | + 107.7%                              | - 11.1%                    | 7             | + 75.0%                  | 0.0%                       |  |
| Total                  | 110               | + 547.1%                 | - 0.9%                     | 4.5           | + 275.0%                              | + 1.9%                     | 39            | + 44.4%                  | - 2.5%                     |  |