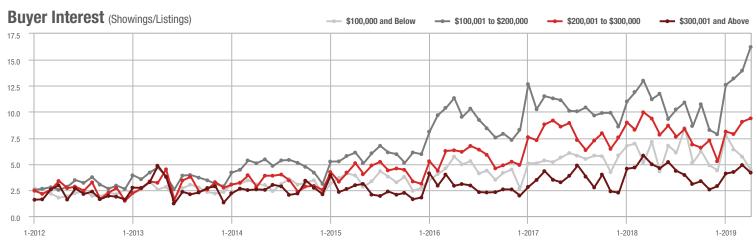

#### Buyer Interest (Showings/Listings) \$100,000 and Below - \$100,001 to \$200,000 \$200,001 to \$300,000 \$300,001 and Above 12 10 8 6 2 0 1-2013 1-2014 1-2015 1-2016 1-2017 1-2019 1-2012 1-2018

500