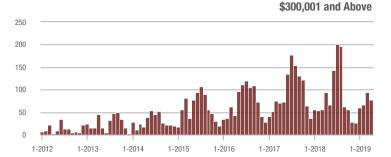

# **Charlotte MSA**

|                        | Total<br>Showings |                          |                            |               | Buyer Interest<br>(Showings/Listings) |                            |               | Managed<br>Listings      |                            |  |
|------------------------|-------------------|--------------------------|----------------------------|---------------|---------------------------------------|----------------------------|---------------|--------------------------|----------------------------|--|
| Price Range            | April<br>2019     | Year-Over-Year<br>Change | Month-Over-Month<br>Change | April<br>2019 | Year-Over-Year<br>Change              | Month-Over-Month<br>Change | April<br>2019 | Year-Over-Year<br>Change | Month-Over-Month<br>Change |  |
| \$100,000 and Below    | 3,118             | - 39.0%                  | - 16.3%                    | 5.3           | - 13.1%                               | - 5.5%                     | 945           | - 35.8%                  | - 10.8%                    |  |
| \$100,001 to \$200,000 | 22,860            | - 7.9%                   | - 2.2%                     | 12.8          | + 4.9%                                | + 7.0%                     | 1,951         | - 16.0%                  | - 9.6%                     |  |
| \$200,001 to \$300,000 | 23,949            | + 4.7%                   | - 1.6%                     | 9.0           | - 6.3%                                | - 1.5%                     | 2,863         | + 5.8%                   | - 2.4%                     |  |
| \$300,001 and Above    | 34,419            | + 8.9%                   | + 0.2%                     | 6.8           | + 1.5%                                | - 6.5%                     | 5,672         | - 0.2%                   | + 3.4%                     |  |
| Total                  | 84,346            | - 0.1%                   | - 1.7%                     | 8.4           | - 1.2%                                | - 2.6%                     | 11,431        | - 6.2%                   | - 1.8%                     |  |

# **City of Charlotte, NC**

|                        | Total<br>Showings |                          |                            |               | Buyer Interest<br>(Showings/Listings) |                            |               | Managed<br>Listings      |                            |  |
|------------------------|-------------------|--------------------------|----------------------------|---------------|---------------------------------------|----------------------------|---------------|--------------------------|----------------------------|--|
| Price Range            | April<br>2019     | Year-Over-Year<br>Change | Month-Over-Month<br>Change | April<br>2019 | Year-Over-Year<br>Change              | Month-Over-Month<br>Change | April<br>2019 | Year-Over-Year<br>Change | Month-Over-Month<br>Change |  |
| \$100,000 and Below    | 361               | - 70.9%                  | - 54.8%                    | 7.3           | - 26.3%                               | - 31.4%                    | 72            | - 59.1%                  | - 30.1%                    |  |
| \$100,001 to \$200,000 | 10,944            | - 9.3%                   | + 5.6%                     | 17.1          | + 6.9%                                | + 11.3%                    | 655           | - 17.2%                  | - 5.8%                     |  |
| \$200,001 to \$300,000 | 10,379            | + 8.5%                   | - 1.5%                     | 10.4          | - 2.8%                                | - 1.0%                     | 1,044         | + 10.2%                  | - 2.9%                     |  |
| \$300,001 and Above    | 14,371            | + 8.1%                   | - 7.3%                     | 7.4           | - 3.9%                                | - 10.8%                    | 2,095         | + 7.2%                   | + 2.3%                     |  |
| Total                  | 36,055            | - 0.3%                   | - 3.1%                     | 10.0          | - 3.8%                                | - 3.3%                     | 3,866         | - 0.1%                   | - 1.4%                     |  |