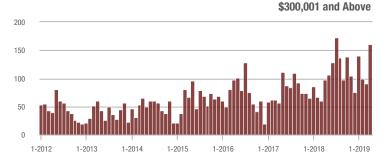

300,000 | 420               | + 62.2%                  | + 21.4%                    | 6.3           | + 18.9%                               | + 14.2%                    | 76            | + 28.8%                  | + 5.6%                     |  |
| \$300,001 and Above    | 160               | + 64.9%                  | + 75.8%                    | 3.8           | + 90.0%                               | + 66.6%                    | 50            | - 2.0%                   | + 4.2%                     |  |
| Total                  | 1,597             | + 8.6%                   | + 4.5%                     | 6.1           | + 13.0%                               | + 10.1%                    | 319           | - 12.6%                  | - 5.1%                     |  |

### **Showings**

500







### \$200,001 to \$300,000











# **Stanly County, NC**

|                        | Total<br>Showings |                          |                            | (             | Buyer Interest<br>(Showings/Listings) |                            |               | Managed<br>Listings      |                            |  |
|------------------------|-------------------|--------------------------|----------------------------|---------------|---------------------------------------|----------------------------|---------------|--------------------------|----------------------------|--|
| Price Range            | April<br>2019     | Year-Over-Year<br>Change | Month-Over-Month<br>Change | April<br>2019 | Year-Over-Year<br>Change              | Month-Over-Month<br>Change | April<br>2019 | Year-