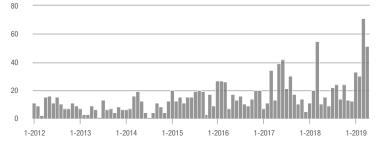

| + 160.0%                   | 6.5           | + 1,200.0%                            | + 550.0%                   | 9             | + 50.0%                  | + 28.6%                    |  |
| \$300,001 and Above    | 16                | + 300.0%                 | - 11.1%                    | 2.7           | + 107.7%                              | - 11.1%                    | 7             | + 75.0%                  | 0.0%                       |  |
| Total                  | 110               | + 547.1%                 | - 0.9%                     | 4.5           | + 275.0%                              | + 1.9%                     | 39            | + 44.4%                  | - 2.5%                     |  |

#### **Showings**

50

40

30

20

10

0

1-2012

1-2013

1-2014









1-2016

1-2017

1-2018

1-2019

1-2015







\$100,001 to \$200,000

\$300,001 and Above

1-2018

1-2019

## **Anson County, NC**

|                        | Total<br>Showings |                          |                            | (             | Buyer Interest<br>(Showings/Listings) |                            |               | Managed<br>Listings      |                            |  |
|------------------------|-------------------|--------------------------|----------------------------|---------------|---------------------------------------|----------------------------|---------------|--------------------------|----------------------------|--|
| Price Range            | April<br>2019     | Year-Over-Year<br>Change | Month-Over-Month<br>Change | April<br>2019 | Year-Over-Year<br