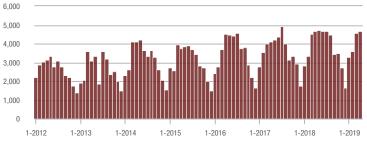

# **Charlotte MSA**

|                        | Total<br>Showings |                          |                            |               | Buyer Interest<br>(Showings/Listings) |                            |               | Managed<br>Listings      |                            |  |
|------------------------|-------------------|--------------------------|----------------------------|---------------|---------------------------------------|----------------------------|---------------|--------------------------|----------------------------|--|
| Price Range            | April<br>2019     | Year-Over-Year<br>Change | Month-Over-Month<br>Change | April<br>2019 | Year-Over-Year<br>Change              | Month-Over-Month<br>Change | April<br>2019 | Year-Over-Year<br>Change | Month-Over-Month<br>Change |  |
| \$100,000 and Below    | 3,118             | - 39.0%                  | - 16.3%                    | 5.3           | - 13.1%                               | - 5.5%                     | 945           | - 35.8%                  | - 10.8%                    |  |
| \$100,001 to \$200,000 | 22,860            | - 7.9%                   | - 2.2%                     | 12.8          | + 4.9%                                | + 7.0%                     | 1,951         | - 16.0%                  | - 9.6%                     |  |
| \$200,001 to \$300,000 | 23,949            | + 4.7%                   | - 1.6%                     | 9.0           | - 6.3%                                | - 1.5%                     | 2,863         | + 5.8%                   | - 2.4%                     |  |
| \$300,001 and Above    | 34,419            | + 8.9%                   | + 0.2%                     | 6.8           | + 1.5%                                | - 6.5%                     | 5,672         | - 0.2%                   | + 3.4%                     |  |
| Total                  | 84,346            | - 0.1%                   | - 1.7%                     | 8.4           | - 1.2%                                | - 2.6%                     | 11,431        | - 6.2%                   | - 1.8%                     |  |