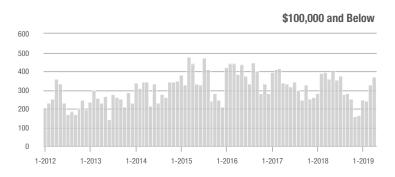

o \$300,000 | 420               | + 62.2%                  | + 21.4%                    | 6.3           | + 18.9%                               | + 14.2%                    | 76            | + 28.8%                  | + 5.6%                     |  |
| \$300,001 and Above    | 160               | + 64.9%                  | + 75.8%                    | 3.8           | + 90.0%                               | + 66.6%                    | 50            | - 2.0%                   | + 4.2%                     |  |
| Total                  | 1,597             | + 8.6%                   | + 4.5%                     | 6.1           | + 13.0%                               | + 10.1%                    | 319           | - 12.6%                  | - 5.1%                     |  |

### **Showings**

500







### \$200,001 to \$300,000











# **Stanly County, NC**

|                        | Total<br>Showings |                          |                            | (             | Buyer Interest<br>(Showings/Listings) |                            |               | Managed<br>Listings      |                            |  |
|------------------------|-------------------|--------------------------|----------------------------|---------------|---------------------------------------|----------------------------|---------------|--------------------------|----------------------------|--|
| Price Range            | April<br>2019     | Year-Over-Year<br>Change | Month-Over-Month<br>Change | April<br>2019 | Year-Over-Year<br>Change              | Month-Over-Month<br>Change | April<br>2019 | Y