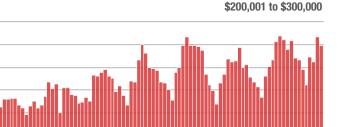

# **Charlotte MSA**

|                        | Total<br>Showings |                          |                            |               | Buyer Interest<br>(Showings/Listings) |                            |               | Managed<br>Listings      |                            |  |
|------------------------|-------------------|--------------------------|----------------------------|---------------|---------------------------------------|----------------------------|---------------|--------------------------|----------------------------|--|
| Price Range            | April<br>2019     | Year-Over-Year<br>Change | Month-Over-Month<br>Change | April<br>2019 | Year-Over-Year<br>Change              | Month-Over-Month<br>Change | April<br>2019 | Year-Over-Year<br>Change | Month-Over-Month<br>Change |  |
| \$100,000 and Below    | 3,118             | - 39.0%                  | - 16.3%                    | 5.3           | - 13.1%                               | - 5.5%                     | 945           | - 35.8%                  | - 10.8%                    |  |
| \$100,001 to \$200,000 | 22,860            | - 7.9%                   | - 2.2%                     | 12.8          | + 4.9%                                | + 7.0%                     | 1,951         | - 16.0%                  | - 9.6%                     |  |
| \$200,001 to \$300,000 | 23,949            | + 4.7%                   | - 1.6%                     | 9.0           | - 6.3%                                | - 1.5%                     | 2,863         | + 5.8%                   | - 2.4%                     |  |
| \$300,001 and Above    | 34,419            | + 8.9%                   | + 0.2%                     | 6.8           | + 1.5%                                | - 6.5%                     | 5,672         | - 0.2%                   | + 3.4%                     |  |
| Total                  | 84,346            | - 0.1%                   | - 1.7%                     | 8.4           | - 1.2%                                | - 2.6%                     | 11,431        | - 6.2%                   | - 1.8%                     |  |

#### 1-2019 1-2014 1-2015 1-2016 1-2017 1-2018 \$200,001 to \$300,000

Current as of May 5, 2019. Report © 2019 ShowingTime. I Information deemed reliable but not guaranteed.

1-2015

1-2015

1-2016

1-2016

1-2017