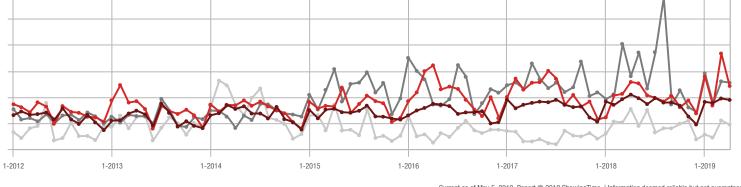

# **Charlotte MSA**

|                        | Total<br>Showings |                          |                            |               | Buyer Interest<br>(Showings/Listings) |                            |               | Managed<br>Listings      |                            |  |
|------------------------|-------------------|--------------------------|----------------------------|---------------|---------------------------------------|----------------------------|---------------|--------------------------|----------------------------|--|
| Price Range            | April<br>2019     | Year-Over-Year<br>Change | Month-Over-Month<br>Change | April<br>2019 | Year-Over-Year<br>Change              | Month-Over-Month<br>Change | April<br>2019 | Year-Over-Year<br>Change | Month-Over-Month<br>Change |  |
| \$100,000 and Below    | 3,118             | - 39.0%                  | - 16.3%                    | 5.3           | - 13.1%                               | - 5.5%                     | 945           | - 35.8%                  | - 10.8%                    |  |
| \$100,001 to \$200,000 | 22,860            | - 7.9%                   | - 2.2%                     | 12.8          | + 4.9%                                | + 7.0%                     | 1,951         | - 16.0%                  | - 9.6%                     |  |
| \$200,001 to \$300,000 | 23,949            | + 4.7%                   | - 1.6%                     | 9.0           | - 6.3%                                | - 1.5%                     | 2,863         | + 5.8%                   | - 2.4%                     |  |
| \$300,001 and Above    | 34,419            | + 8.9%                   | + 0.2%                     | 6.8           | + 1.5%                                | - 6.5%                     | 5,672         | - 0.2%                   | + 3.4%                     |  |
| Total                  | 84,346            | - 0.1%                   | - 1.7%                     | 8.4           | - 1.2%                                | - 2.6%                     | 11,431        | - 6.2%                   | - 1.8%                     |  |

40,000

30,000

20,000

10,000

40.000

30.000

20,000

10,000

0

1-2012

0

1-2012

1-2013

1-2013

1-2014

1-2014

### **Showings**

14

2

#### 1-2019 1-2014 1-2015 1-2016 1-2017 1-2018 \$200,001 to \$300,000

Current as of May 5, 2019. Report © 2019 ShowingTime. I Information deemed reliable but not guaranteed.

1-2015

1-2015

1-2016

1-2016

1-2017

1-2017