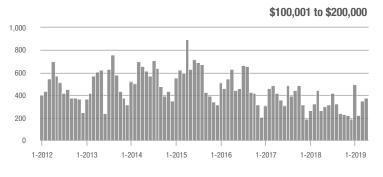

### **Showing Statistics**

| MLS Area               | Total<br>Showings | Buyer Interest<br>(Showings / Listings) | Managed<br>Listings |
|------------------------|-------------------|-----------------------------------------|---------------------|
| Alexander County, NC   | 110               | 4.5                                     | 39                  |
| Anson County, NC       | 126               | 2.5                                     | 83                  |
| Cabarrus County, NC    | 6,214             | 7.8                                     | 940                 |
| Charlotte MSA          | 84,346            | 8.4                                     | 11,431              |
| City of Charlotte, NC  | 36,055            | 10.0                                    | 3,866               |
| Concord, NC            | 3,373             | 7.8                                     | 506                 |
| Davidson, NC           | 1,179             | 6.7                                     | 205                 |
| Denver, NC             | 1,242             | 4.9                                     | 318                 |
| Fort Mill, SC          | 3,427             | 8.6                                     | 427                 |
| Gaston County, NC      | 5,129             | 7.3                                     | 848                 |
| Gastonia, NC           | 2,528             | 8.4                                     | 335                 |
| Huntersville, NC       | 3,146             | 7.5                                     | 462                 |
| Iredell County, NC     | 6,256             | 6.1                                     | 1,286               |
| Kannapolis, NC         | 1,483             | 9.5                                     | 188                 |
| Lake Norman            | 5,906             | 5.7                                     | 1,228               |
| Lake Wylie             | 2,607             | 5.7                                     | 590                 |
| Lancaster County, SC   | 2,915             | 6.1                                     | 543                 |
| Lincoln County, NC     | 2,242             | 5.4                                     | 533                 |
| Lincolnton, NC         | 622               | 7.1                                     | 104                 |
| Matthews, NC           | 3,067             | 10.1                                    | 318                 |
| Mecklenburg County, NC | 44,863            | 9.4                                     | 5,110               |
| Monroe, NC             | 1,797             | 7.2                                     | 289                 |
| Montgomery County, NC  | 253               | 1.9                                     | 199                 |
| Mooresville, NC        | 4,283             | 6.4                                     | 786                 |
| Rock Hill, SC          | 3,521             | 9.3                                     | 447                 |
| Salisbury, NC          | 1,597             | 6.1                                     | 319                 |
| Stanly County, NC      | 875               | 4.0                                     | 289                 |
| Statesville, NC        | 1,511             | 5.5                                     | 352                 |
| Union County, NC       | 9,260             | 8.3                                     | 1,316               |
| Uptown Charlotte       | 853               | 7.7                                     | 113                 |
| Waxhaw, NC             | 3,355             | 8.3                                     | 486                 |
| York County, SC        | 10,357            | 8.2                                     | 1,474               |