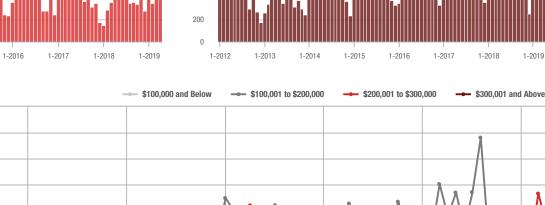

#### 1-2019 1-2014 1-2015 1-2016 1-2017 1-2018 \$200,001 to \$300,000

Current as of May 5, 2019. Report © 2019 ShowingTime. I Information deemed reliable but not guaranteed.

1-2015

1-2015

1-2016

1-2016

1-2017