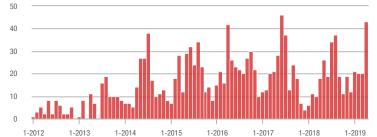

# **Charlotte MSA**

|                        | Total<br>Showings |                          |                            |               | Buyer Interest<br>(Showings/Listings) |                            |               | Managed<br>Listings      |                            |  |
|------------------------|-------------------|--------------------------|----------------------------|---------------|---------------------------------------|----------------------------|---------------|--------------------------|----------------------------|--|
| Price Range            | April<br>2019     | Year-Over-Year<br>Change | Month-Over-Month<br>Change | April<br>2019 | Year-Over-Year<br>Change              | Month-Over-Month<br>Change | April<br>2019 | Year-Over-Year<br>Change | Month-Over-Month<br>Change |  |
| \$100,000 and Below    | 3,118             | - 39.0%                  | - 16.3%                    | 5.3           | - 13.1%                               | - 5.5%                     | 945           | - 35.8%                  | - 10.8%                    |  |
| \$100,001 to \$200,000 | 22,860            | - 7.9%                   | - 2.2%                     | 12.8          | + 4.9%                                | + 7.0%                     | 1,951         | - 16.0%                  | - 9.6%                     |  |
| \$200,001 to \$300,000 | 23,949            | + 4.7%                   | - 1.6%                     | 9.0           | - 6.3%                                | - 1.5%                     | 2,863         | + 5.8%                   | - 2.4%                     |  |
| \$300,001 and Above    | 34,419            | + 8.9%                   | + 0.2%                     | 6.8           | + 1.5%                                | - 6.5%                     | 5,672         | - 0.2%                   | + 3.4%                     |  |
| Total                  | 84,346            | - 0.1%                   | - 1.7%                     | 8.4           | - 1.2%                                | - 2.6%                     | 11,431        | - 6.2%                   | - 1.8%                     |  |

# **City of Charlotte, NC**

|                        | Total<br>Showings |                          |                            |               | Buyer Interest<br>(Showings/Listings) |                            |               | Managed<br>Listings      |                            |  |
|------------------------|-------------------|--------------------------|----------------------------|---------------|---------------------------------------|----------------------------|---------------|--------------------------|----------------------------|--|
| Price Range            | April<br>2019     | Year-Over-Year<br>Change | Month-Over-Month<br>Change | April<br>2019 | Year-Over-Year<br>Change              | Month-Over-Month<br>Change | April<br>2019 | Year-Over-Year<br>Change | Month-Over-Month<br>Change |  |
| \$100,000 and Below    | 361               | - 70.9%                  | - 54.8%                    | 7.3           | - 26.3%                               | - 31.4%                    | 72            | - 59.1%                  | - 30.1%                    |  |
| \$100,001 to \$200,000 | 10,944            | - 9.3%                   | + 5.6%                     | 17.1          | + 6.9%                                | + 11.3%                    | 655           | - 17.2%                  | - 5.8%                     |  |
| \$200,001 to \$300,000 | 10,379            | + 8.5%                   | - 1.5%                     | 10.4          | - 2.8%                                | - 1.0%                     | 1,044         | + 10.2%                  | - 2.9%                     |  |
| \$300,001 and Above    | 14,371            | + 8.1%                   | - 7.3%                     | 7.4           | - 3.9%                                | - 10.8%                    | 2,095         | + 7.2%                   | + 2.3%                     |  |
| Total                  | 36,055            | - 0.3%                   | - 3.1%                     | 10.0          | - 3.8%                                | - 3.3%                     | 3,866         | - 0.1%                   | - 1.4%                     |  |