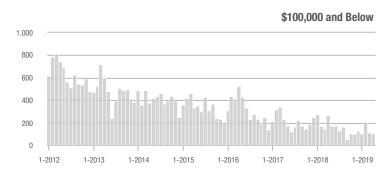

# **Charlotte MSA**

|                        | Total<br>Showings |                          |                            |               | Buyer Interest<br>(Showings/Listings) |                            |               | Managed<br>Listings      |                            |  |
|------------------------|-------------------|--------------------------|----------------------------|---------------|---------------------------------------|----------------------------|---------------|--------------------------|----------------------------|--|
| Price Range            | April<br>2019     | Year-Over-Year<br>Change | Month-Over-Month<br>Change | April<br>2019 | Year-Over-Year<br>Change              | Month-Over-Month<br>Change | April<br>2019 | Year-Over-Year<br>Change | Month-Over-Month<br>Change |  |
| \$100,000 and Below    | 3,118             | - 39.0%                  | - 16.3%                    | 5.3           | - 13.1%                               | - 5.5%                     | 945           | - 35.8%                  | - 10.8%                    |  |
| \$100,001 to \$200,000 | 22,860            | - 7.9%                   | - 2.2%                     | 12.8          | + 4.9%                                | + 7.0%                     | 1,951         | - 16.0%                  | - 9.6%                     |  |
| \$200,001 to \$300,000 | 23,949            | + 4.7%                   | - 1.6%                     | 9.0           | - 6.3%                                | - 1.5%                     | 2,863         | + 5.8%                   | - 2.4%                     |  |
| \$300,001 and Above    | 34,419            | + 8.9%                   | + 0.2%                     | 6.8           | + 1.5%                                | - 6.5%                     | 5,672         | - 0.2%                   | + 3.4%                     |  |
| Total                  | 84,346            | - 0.1%                   | - 1.7%                     | 8.4           | - 1.2%                                | - 2.6%                     | 11,431        | - 6.2%                   | - 1.8%                     |  |

# **City of Charlotte, NC**

|                        | Total<br>Showings |                          |                            |               | Buyer Interest<br>(Showings/Listings) |                            |               | Managed<br>Listings      |                            |  |
|------------------------|-------------------|--------------------------|----------------------------|---------------|---------------------------------------|----------------------------|---------------|--------------------------|----------------------------|--|
| Price Range            | April<br>2019     | Year-Over-Year<br>Change | Month-Over-Month<br>Change | April<br>2019 | Year-Over-Year<br>Change              | Month-Over-Month<br>Change | April<br>2019 | Year-Over-Year<br>Change | Month-Over-Month<br>Change |  |
| \$100,000 and Below    | 361               | - 70.9%                  | - 54.8%                    | 7.3           | - 26.3%                               | - 31.4%                    | 72            | - 59.1%                  | - 30.1%                    |  |
| \$100,001 to \$200,000 | 10,944            | - 9.3%                   | + 5.6%                     | 17.1          | + 6.9%                                | + 11.3%                    | 655           | - 17.2%                  | - 5.8%                     |  |
| \$200,001 to \$300,000 | 10,379            | + 8.5%                   | - 1.5%                     | 10.4          | - 2.8%                                | - 1.0%                     | 1,044         | + 10.2%                  | - 2.9%                     |  |
| \$300,001 and Above    | 14,371            | + 8.1%                   | - 7.3%                     | 7.4           | - 3.9%                                | - 10.8%                    | 2,095         | + 7.2%                   | + 2.3%                     |  |
| Total                  | 36,055            | - 0.3%                   | - 3.1%                     | 10.0          | - 3.8%                                | - 3.3%                     | 3,866         | - 0.1%                   | - 1.4%                     |  |