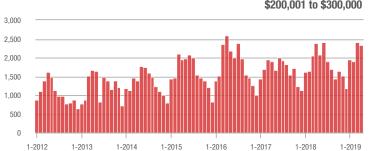

# **Charlotte MSA**

|                        | Total<br>Showings |                          |                            |               | Buyer Interest<br>(Showings/Listings) |                            |               | Managed<br>Listings      |                            |  |
|------------------------|-------------------|--------------------------|----------------------------|---------------|---------------------------------------|----------------------------|---------------|--------------------------|----------------------------|--|
| Price Range            | April<br>2019     | Year-Over-Year<br>Change | Month-Over-Month<br>Change | April<br>2019 | Year-Over-Year<br>Change              | Month-Over-Month<br>Change | April<br>2019 | Year-Over-Year<br>Change | Month-Over-Month<br>Change |  |
| \$100,000 and Below    | 3,118             | - 39.0%                  | - 16.3%                    | 5.3           | - 13.1%                               | - 5.5%                     | 945           | - 35.8%                  | - 10.8%                    |  |
| \$100,001 to \$200,000 | 22,860            | - 7.9%                   | - 2.2%                     | 12.8          | + 4.9%                                | + 7.0%                     | 1,951         | - 16.0%                  | - 9.6%                     |  |
| \$200,001 to \$300,000 | 23,949            | + 4.7%                   | - 1.6%                     | 9.0           | - 6.3%                                | - 1.5%                     | 2,863         | + 5.8%                   | - 2.4%                     |  |
| \$300,001 and Above    | 34,419            | + 8.9%                   | + 0.2%                     | 6.8           | + 1.5%                                | - 6.5%                     | 5,672         | - 0.2%                   | + 3.4%                     |  |
| Total                  | 84,346            | - 0.1%                   | - 1.7%                     | 8.4           | - 1.2%                                | - 2.6%                     | 11,431        | - 6.2%                   | - 1.8%                     |  |

# **City of Charlotte, NC**

|                        | Total<br>Showings |                          |                            |               | Buyer Interest<br>(Showings/Listings) |                            |               | Managed<br>Listings      |                            |  |
|------------------------|-------------------|--------------------------|----------------------------|---------------|---------------------------------------|----------------------------|---------------|--------------------------|----------------------------|--|
| Price Range            | April<br>2019     | Year-Over-Year<br>Change | Month-Over-Month<br>Change | April<br>2019 | Year-Over-Year<br>Change              | Month-Over-Month<br>Change | April<br>2019 | Year-Over-Year<br>Change | Month-Over-Month<br>Change |  |
| \$100,000 and Below    | 361               | - 70.9%                  | - 54.8%                    | 7.3           | - 26.3%                               | - 31.4%                    | 72            | - 59.1%                  | - 30.1%                    |  |
| \$100,001 to \$200,000 | 10,944            | - 9.3%                   | + 5.6%                     | 17.1          | + 6.9%                                | + 11.3%                    | 655           | - 17.2%                  | - 5.8%                     |  |
| \$200,001 to \$300,000 | 10,379            | + 8.5%                   | - 1.5%                     | 10.4          | - 2.8%                                | - 1.0%                     | 1,044         | + 10.2%                  | - 2.9%                     |  |
| \$300,001 and Above    | 14,371            | + 8.1%                   | - 7.3%                     | 7.4           | - 3.9%                                | - 10.8%                    | 2,095         | + 7.2%                   | + 2.3%                     |  |
| Total                  | 36,055            | - 0.3%                   | - 3.1%                     | 10.0          | - 3.8%                                | - 3.3%                     | 3,866         | - 0.1%                   | - 1.4%                     |  |