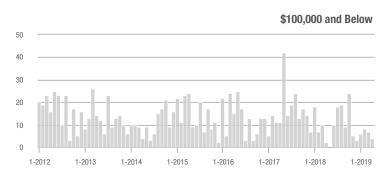

#### **Showings**

50

40

30

20

10

0

1-2012

1-2013

1-2014

1-2016

1-2017

1-2018

1-2019

1-2015

\$100,001 to \$200,000