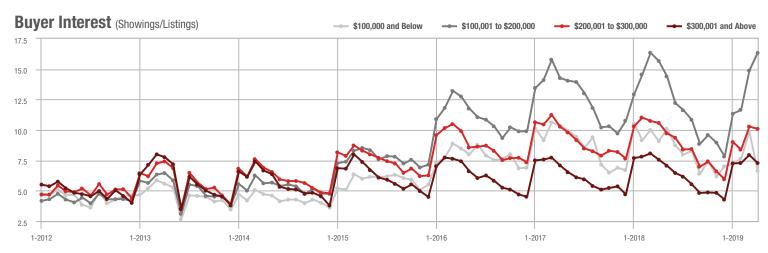

# **Charlotte MSA**

|                        | Total<br>Showings |                          |                            |               | Buyer Interest<br>(Showings/Listings) |                            |               | Managed<br>Listings      |                            |  |
|------------------------|-------------------|--------------------------|----------------------------|---------------|---------------------------------------|----------------------------|---------------|--------------------------|----------------------------|--|
| Price Range            | April<br>2019     | Year-Over-Year<br>Change | Month-Over-Month<br>Change | April<br>2019 | Year-Over-Year<br>Change              | Month-Over-Month<br>Change | April<br>2019 | Year-Over-Year<br>Change | Month-Over-Month<br>Change |  |
| \$100,000 and Below    | 3,118             | - 39.0%                  | - 16.3%                    | 5.3           | - 13.1%                               | - 5.5%                     | 945           | - 35.8%                  | - 10.8%                    |  |
| \$100,001 to \$200,000 | 22,860            | - 7.9%                   | - 2.2%                     | 12.8          | + 4.9%                                | + 7.0%                     | 1,951         | - 16.0%                  | - 9.6%                     |  |
| \$200,001 to \$300,000 | 23,949            | + 4.7%                   | - 1.6%                     | 9.0           | - 6.3%                                | - 1.5%                     | 2,863         | + 5.8%                   | - 2.4%                     |  |
| \$300,001 and Above    | 34,419            | + 8.9%                   | + 0.2%                     | 6.8           | + 1.5%                                | - 6.5%                     | 5,672         | - 0.2%                   | + 3.4%                     |  |
| Total                  | 84,346            | - 0.1%                   | - 1.7%                     | 8.4           | - 1.2%                                | - 2.6%                     | 11,431        | - 6.2%                   | - 1.8%                     |  |