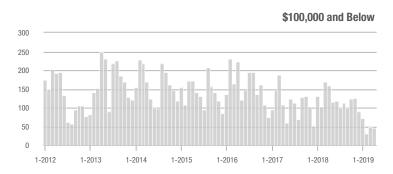

001 to \$300,000 | 157               | - 42.7%                  | + 15.4%                    | 6.4           | - 8.6%                                | + 14.1%                    | 26            | - 33.3%                  | - 3.7%                     |  |
| \$300,001 and Above    | 108               | + 24.1%                  | + 58.8%                    | 4.1           | + 36.7%                               | + 31.5%                    | 29            | - 17.1%                  | + 11.5%                    |  |
| Total                  | 622               | - 19.6%                  | + 5.2%                     | 7.1           | + 22.4%                               | + 6.1%                     | 104           | - 38.8%                  | - 9.6%                     |  |

### **Showings**







#### \$200,001 to \$300,000







\$100,001 to \$200,000



Analytic and Trend Data for the Charlotte Regional Realtor® Association

## **Matthews**, NC

|                        | Total<br>Showings |                          |                            | (             | Buyer Inte<br>Showings/L |                            | Managed<br>Listings |                          |                            |
|------------------------|-------------------|--------------------------|----------------------------|---------------|--------------------------|----------------------------|---------------------|--------------------------|----------------------------|
| Price Range            | April<br>2019     | Year-Over-Year<br>Change | Month-Over-Month<br>Change | April<br>2019 | Year-Over-Year