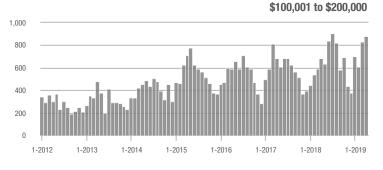

to \$300,000 | 295               | + 6.5%                   | - 13.5%                    | 4.5           | - 2.2%                                | - 18.4%                    | 82            | + 9.3%                   | - 1.2%                     |  |
| \$300,001 and Above    | 146               | + 7.4%                   | + 22.7%                    | 2.7           | + 8.0%                                | + 15.7%                    | 64            | - 11.1%                  | + 6.7%                     |  |
| Total                  | 1,511             | + 9.0%                   | + 1.3%                     | 5.5           | + 10.0%                               | - 1.2%                     | 352           | - 14.4%                  | - 0.8%                     |  |

### Showings

400

















# **Union County, NC**

|                        | Total<br>Showings |                          |                            | (             | Buyer Interest<br>(Showings/Listings) |                            |               | Managed<br>Listings      |                            |  |
|------------------------|-------------------|--------------------------|----------------------------|---------------|---------------------------------------|----------------------------|---------------|--------------------------|----------------------------|--|
| Price Range            | April<br>2019     | Year-Over-Year<br>Change | Month-Over-Month<br>Change | April<br>2019 | Year-Over-Year<br>Change              | Month-Over-Month<br>Change | April<br>2019 | Year-Over-Year<br>Change | Month