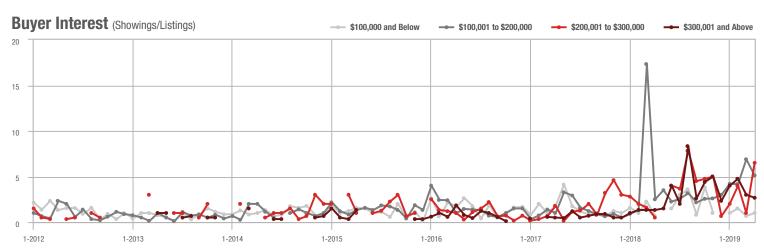

### **Showing Statistics**

| MLS Area               | Total<br>Showings | Buyer Interest<br>(Showings / Listings) | Managed<br>Listings |
|------------------------|-------------------|-----------------------------------------|---------------------|
| Alexander County, NC   | 110               | 4.5                                     | 39                  |
| Anson County, NC       | 126               | 2.5                                     | 83                  |
| Cabarrus County, NC    | 6,214             | 7.8                                     | 940                 |
| Charlotte MSA          | 84,346            | 8.4                                     | 11,431              |
| City of Charlotte, NC  | 36,055            | 10.0                                    | 3,866               |
| Concord, NC            | 3,373             | 7.8                                     | 506                 |
| Davidson, NC           | 1,179             | 6.7                                     | 205                 |
| Denver, NC             | 1,242             | 4.9                                     | 318                 |
| Fort Mill, SC          | 3,427             | 8.6                                     | 427                 |
| Gaston County, NC      | 5,129             | 7.3                                     | 848                 |
| Gastonia, NC           | 2,528             | 8.4                                     | 335                 |
| Huntersville, NC       | 3,146             | 7.5                                     | 462                 |
| Iredell County, NC     | 6,256             | 6.1                                     | 1,286               |
| Kannapolis, NC         | 1,483             | 9.5                                     | 188                 |
| Lake Norman            | 5,906             | 5.7                                     | 1,228               |
| Lake Wylie             | 2,607             | 5.7                                     | 590                 |
| Lancaster County, SC   | 2,915             | 6.1                                     | 543                 |
| Lincoln County, NC     | 2,242             | 5.4                                     | 533                 |
| Lincolnton, NC         | 622               | 7.1                                     | 104                 |
| Matthews, NC           | 3,067             | 10.1                                    | 318                 |
| Mecklenburg County, NC | 44,863            | 9.4                                     | 5,110               |
| Monroe, NC             | 1,797             | 7.2                                     | 289                 |
| Montgomery County, NC  | 253               | 1.9                                     | 199                 |
| Mooresville, NC        | 4,283             | 6.4                                     | 786                 |
| Rock Hill, SC          | 3,521             | 9.3                                     | 447                 |
| Salisbury, NC          | 1,597             | 6.1                                     | 319                 |
| Stanly County, NC      | 875               | 4.0                                     | 289                 |
| Statesville, NC        | 1,511             | 5.5                                     | 352                 |
| Union County, NC       | 9,260             | 8.3                                     | 1,316               |
| Uptown Charlotte       | 853               | 7.7                                     | 113                 |
| Waxhaw, NC             | 3,355             | 8.3                                     | 486                 |
| York County, SC        | 10,357            | 8.2                                     | 1,474               |