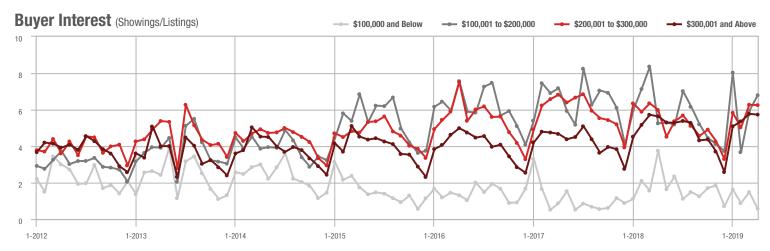

# **Charlotte MSA**

|                        | Total<br>Showings |                          |                            |               | Buyer Interest<br>(Showings/Listings) |                            |               | Managed<br>Listings      |                            |  |
|------------------------|-------------------|--------------------------|----------------------------|---------------|---------------------------------------|----------------------------|---------------|--------------------------|----------------------------|--|
| Price Range            | April<br>2019     | Year-Over-Year<br>Change | Month-Over-Month<br>Change | April<br>2019 | Year-Over-Year<br>Change              | Month-Over-Month<br>Change | April<br>2019 | Year-Over-Year<br>Change | Month-Over-Month<br>Change |  |
| \$100,000 and Below    | 3,118             | - 39.0%                  | - 16.3%                    | 5.3           | - 13.1%                               | - 5.5%                     | 945           | - 35.8%                  | - 10.8%                    |  |
| \$100,001 to \$200,000 | 22,860            | - 7.9%                   | - 2.2%                     | 12.8          | + 4.9%                                | + 7.0%                     | 1,951         | - 16.0%                  | - 9.6%                     |  |
| \$200,001 to \$300,000 | 23,949            | + 4.7%                   | - 1.6%                     | 9.0           | - 6.3%                                | - 1.5%                     | 2,863         | + 5.8%                   | - 2.4%                     |  |
| \$300,001 and Above    | 34,419            | + 8.9%                   | + 0.2%                     | 6.8           | + 1.5%                                | - 6.5%                     | 5,672         | - 0.2%                   | + 3.4%                     |  |
| Total                  | 84,346            | - 0.1%                   | - 1.7%                     | 8.4           | - 1.2%                                | - 2.6%                     | 11,431        | - 6.2%                   | - 1.8%                     |  |