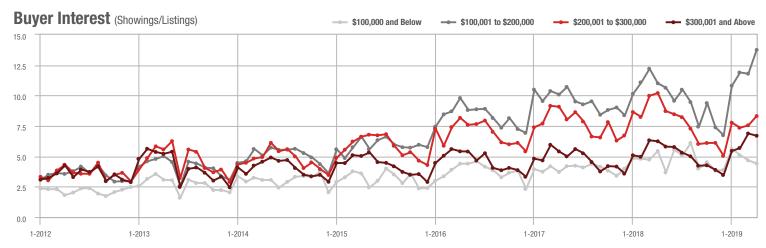

## **Anson County, NC**

|                        | Total<br>Showings |                          |                            | (             | Buyer Interest<br>(Showings/Listings) |                            |               | Managed<br>Listings      |                            |  |
|------------------------|-------------------|--------------------------|----------------------------|---------------|---------------------------------------|----------------------------|---------------|--------------------------|----------------------------|--|
| Price Range            | April<br>2019     | Year-Over-Year<br>Change | Month-Over-Month<br>Change | April<br>2019 | Year-Over-Year<br>Change              | Month-Over-Month<br>Change | April<br>2019 | Year-Over-Year<br>Change | Month-Over-Month<br>Change |  |
| \$100,000 and Below    | 52                | - 14.8%                  | - 33.3%                    | 2.3           | - 8.0%                                | - 11.5%                    | 39            | - 30.4%                  | - 23.5%                    |  |
| \$100,001 to \$200,000 | 66                | + 120.0%                 | - 17.5%                    | 3.4           | + 78.9%                               | 0.0%                       | 27            | 0.0%                     | - 15.6%                    |  |
| \$200,001 to \$300,000 | 6                 | - 33.3%                  | - 57.1%                    | 0.3           | - 76.9%                               | - 94.2%                    | 10            | + 25.0%                  | + 11.1%                    |  |
| \$300,001 and Above    | 2                 | 0.0%                     | - 81.8%                    | 0.3           | + 50.0%                               | - 93.3%                    | 7             | - 41.7%                  | + 16.7%                    |  |
| Total                  | 126               | + 23.5%                  | - 31.1%                    | 2.5           | + 31.6%                               | - 22.4%                    | 83            | - 19.4%                  | - 15.3%                    |  |