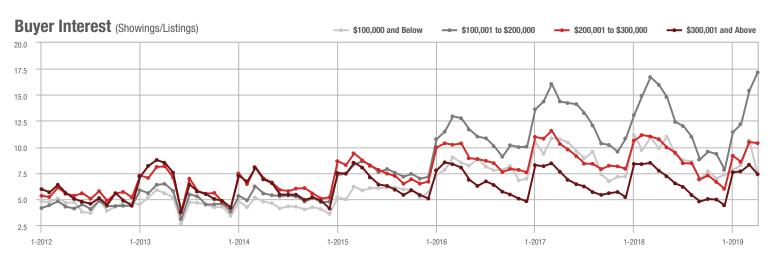

### Lake Norman

|                        | Total<br>Showings |                          |                            | (             | Buyer Inte<br>Showings/L |                            | Managed<br>Listings |                          |                            |
|------------------------|-------------------|--------------------------|----------------------------|---------------|--------------------------|----------------------------|---------------------|--------------------------|----------------------------|
| Price Range            | April<br>2019     | Year-Over-Year<br>Change | Month-Over-Month<br>Change | April<br>2019 | Year-Over-Year<br>Change | Month-Over-Month<br>Change | April<br>2019       | Year-Over-Year<br>Change | Month-Over-Month<br>Change |
| \$100,000 and Below    | 22                | - 82.8%                  | - 60.0%                    | 0.6           | - 84.2%                  | - 61.3%                    | 82                  | - 36.4%                  | - 7.9%                     |
| \$100,001 to \$200,000 | 377               | + 43.9%                  | + 7.7%                     | 6.8           | + 28.3%                  | + 14.5%                    | 86                  | - 12.2%                  | - 6.5%                     |
| \$200,001 to \$300,000 | 842               | + 2.2%                   | - 3.0%                     | 6.3           | + 5.0%                   | - 0.3%                     | 151                 | - 17.5%                  | - 5.0%                     |
| \$300,001 and Above    | 4,665             | + 0.4%                   | + 2.7%                     | 5.7           | + 1.8%                   | - 0.7%                     | 909                 | - 8.6%                   | + 2.1%                     |
| Total                  | 5,906             | + 0.8%                   | + 1.6%                     | 5.7           | + 1.8%                   | 0.0%                       | 1,228               | - 12.5%                  | - 0.2%                     |

### Showings