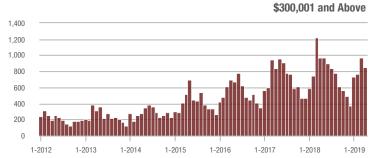

# **Charlotte MSA**

|                        | Total<br>Showings |                          |                            |               | Buyer Interest<br>(Showings/Listings) |                            |               | Managed<br>Listings      |                            |  |
|------------------------|-------------------|--------------------------|----------------------------|---------------|---------------------------------------|----------------------------|---------------|--------------------------|----------------------------|--|
| Price Range            | April<br>2019     | Year-Over-Year<br>Change | Month-Over-Month<br>Change | April<br>2019 | Year-Over-Year<br>Change              | Month-Over-Month<br>Change | April<br>2019 | Year-Over-Year<br>Change | Month-Over-Month<br>Change |  |
| \$100,000 and Below    | 3,118             | - 39.0%                  | - 16.3%                    | 5.3           | - 13.1%                               | - 5.5%                     | 945           | - 35.8%                  | - 10.8%                    |  |
| \$100,001 to \$200,000 | 22,860            | - 7.9%                   | - 2.2%                     | 12.8          | + 4.9%                                | + 7.0%                     | 1,951         | - 16.0%                  | - 9.6%                     |  |
| \$200,001 to \$300,000 | 23,949            | + 4.7%                   | - 1.6%                     | 9.0           | - 6.3%                                | - 1.5%                     | 2,863         | + 5.8%                   | - 2.4%                     |  |
| \$300,001 and Above    | 34,419            | + 8.9%                   | + 0.2%                     | 6.8           | + 1.5%                                | - 6.5%                     | 5,672         | - 0.2%                   | + 3.4%                     |  |
| Total                  | 84,346            | - 0.1%                   | - 1.7%                     | 8.4           | - 1.2%                                | - 2.6%                     | 11,431        | - 6.2%                   | - 1.8%                     |  |

# **City of Charlotte, NC**

|                        | Total<br>Showings |                          |                            |               | Buyer Interest<br>(Showings/Listings) |                            |               | Managed<br>Listings      |                            |  |
|------------------------|-------------------|--------------------------|----------------------------|---------------|---------------------------------------|----------------------------|---------------|--------------------------|----------------------------|--|
| Price Range            | April<br>2019     | Year-Over-Year<br>Change | Month-Over-Month<br>Change | April<br>2019 | Year-Over-Year<br>Change              | Month-Over-Month<br>Change | April<br>2019 | Year-Over-Year<br>Change | Month-Over-Month<br>Change |  |
| \$100,000 and Below    | 361               | - 70.9%                  | - 54.8%                    | 7.3           | - 26.3%                               | - 31.4%                    | 72            | - 59.1%                  | - 30.1%                    |  |
| \$100,001 to \$200,000 | 10,944            | - 9.3%                   | + 5.6%                     | 17.1          | + 6.9%                                | + 11.3%                    | 655           | - 17.2%                  | - 5.8%                     |  |
| \$200,001 to \$300,000 | 10,379            | + 8.5%                   | - 1.5%                     | 10.4          | - 2.8%                                | - 1.0%                     | 1,044         | + 10.2%                  | - 2.9%                     |  |
| \$300,001 and Above    | 14,371            | + 8.1%                   | - 7.3%                     | 7.4           | - 3.9%                                | - 10.8%                    | 2,095         | + 7.2%                   | + 2.3%                     |  |
| Total                  | 36,055            | - 0.3%                   | - 3.1%                     | 10.0          | - 3.8%                                | - 3.3%                     | 3,866         | - 0.1%                   | - 1.4%                     |  |