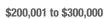

# **Charlotte MSA**

|                        | Total<br>Showings |                          |                            |               | Buyer Interest<br>(Showings/Listings) |                            |               | Managed<br>Listings      |                            |  |
|------------------------|-------------------|--------------------------|----------------------------|---------------|---------------------------------------|----------------------------|---------------|--------------------------|----------------------------|--|
| Price Range            | April<br>2019     | Year-Over-Year<br>Change | Month-Over-Month<br>Change | April<br>2019 | Year-Over-Year<br>Change              | Month-Over-Month<br>Change | April<br>2019 | Year-Over-Year<br>Change | Month-Over-Month<br>Change |  |
| \$100,000 and Below    | 3,118             | - 39.0%                  | - 16.3%                    | 5.3           | - 13.1%                               | - 5.5%                     | 945           | - 35.8%                  | - 10.8%                    |  |
| \$100,001 to \$200,000 | 22,860            | - 7.9%                   | - 2.2%                     | 12.8          | + 4.9%                                | + 7.0%                     | 1,951         | - 16.0%                  | - 9.6%                     |  |
| \$200,001 to \$300,000 | 23,949            | + 4.7%                   | - 1.6%                     | 9.0           | - 6.3%                                | - 1.5%                     | 2,863         | + 5.8%                   | - 2.4%                     |  |
| \$300,001 and Above    | 34,419            | + 8.9%                   | + 0.2%                     | 6.8           | + 1.5%                                | - 6.5%                     | 5,672         | - 0.2%                   | + 3.4%                     |  |
| Total                  | 84,346            | - 0.1%                   | - 1.7%                     | 8.4           | - 1.2%                                | - 2.6%                     | 11,431        | - 6.2%                   | - 1.8%                     |  |

#### 1-2019 1-2014 1-2015 1-2016 1-2017 1-2018 \$200,001 to \$300,000

Current as of May 5, 2019. Report © 2019 ShowingTime. I Information deemed reliable but not guaranteed.

1-2015

1-2015

1-2016

1-2016

1-2017