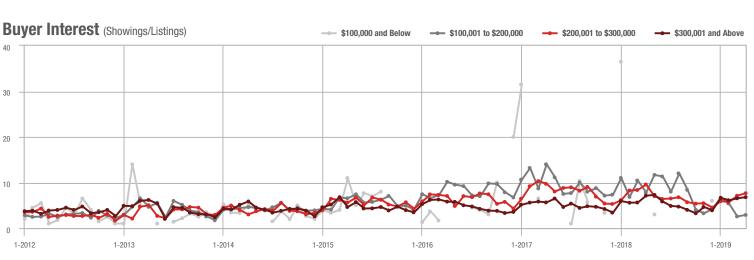

# **Mecklenburg County, NC**

|                        | Total<br>Showings |                          |                            | (             | Buyer Interest<br>(Showings/Listings) |                            |               | Managed<br>Listings      |                            |  |
|------------------------|-------------------|--------------------------|----------------------------|---------------|---------------------------------------|----------------------------|---------------|--------------------------|----------------------------|--|
| Price Range            | April<br>2019     | Year-Over-Year<br>Change | Month-Over-Month<br>Change | April<br>2019 | Year-Over-Year<br>Change              | Month-Over-Month<br>Change | April<br>2019 | Year-Over-Year<br>Change | Month-Over-Month<br>Change |  |
| \$100,000 and Below    | 365               | - 70.9%                  | - 55.7%                    | 6.6           | - 27.5%                               | - 32.7%                    | 81            | - 59.9%                  | - 29.6%                    |  |
| \$100,001 to \$200,000 | 11,562            | - 13.0%                  | + 4.2%                     | 16.3          | + 3.8%                                | + 9.8%                     | 732           | - 19.0%                  | - 6.0%                     |  |
| \$200,001 to \$300,000 | 13,298            | + 7.7%                   | - 2.6%                     | 10.1          | - 4.7%                                | - 1.8%                     | 1,370         | + 10.3%                  | - 2.8%                     |  |
| \$300,001 and Above    | 19,638            | + 7.2%                   | - 3.4%                     | 7.3           | - 2.7%                                | - 8.3%                     | 2,927         | + 5.0%                   | + 3.0%                     |  |
| Total                  | 44,863            | - 0.7%                   | - 2.3%                     | 9.4           | - 5.1%                                | - 3.4%                     | 5,110         | - 0.5%                   | - 0.7%                     |  |