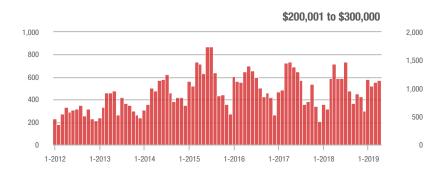

# **Charlotte MSA**

|                        | Total<br>Showings |                          |                            |               | Buyer Interest<br>(Showings/Listings) |                            |               | Managed<br>Listings      |                            |  |
|------------------------|-------------------|--------------------------|----------------------------|---------------|---------------------------------------|----------------------------|---------------|--------------------------|----------------------------|--|
| Price Range            | April<br>2019     | Year-Over-Year<br>Change | Month-Over-Month<br>Change | April<br>2019 | Year-Over-Year<br>Change              | Month-Over-Month<br>Change | April<br>2019 | Year-Over-Year<br>Change | Month-Over-Month<br>Change |  |
| \$100,000 and Below    | 3,118             | - 39.0%                  | - 16.3%                    | 5.3           | - 13.1%                               | - 5.5%                     | 945           | - 35.8%                  | - 10.8%                    |  |
| \$100,001 to \$200,000 | 22,860            | - 7.9%                   | - 2.2%                     | 12.8          | + 4.9%                                | + 7.0%                     | 1,951         | - 16.0%                  | - 9.6%                     |  |
| \$200,001 to \$300,000 | 23,949            | + 4.7%                   | - 1.6%                     | 9.0           | - 6.3%                                | - 1.5%                     | 2,863         | + 5.8%                   | - 2.4%                     |  |
| \$300,001 and Above    | 34,419            | + 8.9%                   | + 0.2%                     | 6.8           | + 1.5%                                | - 6.5%                     | 5,672         | - 0.2%                   | + 3.4%                     |  |
| Total                  | 84,346            | - 0.1%                   | - 1.7%                     | 8.4           | - 1.2%                                | - 2.6%                     | 11,431        | - 6.2%                   | - 1.8%                     |  |