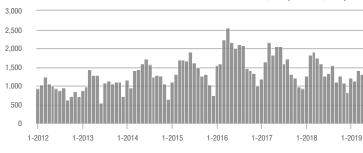

# **Charlotte MSA**

|                        | Total<br>Showings |                          |                            |               | Buyer Interest<br>(Showings/Listings) |                            |               | Managed<br>Listings      |                            |  |
|------------------------|-------------------|--------------------------|----------------------------|---------------|---------------------------------------|----------------------------|---------------|--------------------------|----------------------------|--|
| Price Range            | April<br>2019     | Year-Over-Year<br>Change | Month-Over-Month<br>Change | April<br>2019 | Year-Over-Year<br>Change              | Month-Over-Month<br>Change | April<br>2019 | Year-Over-Year<br>Change | Month-Over-Month<br>Change |  |
| \$100,000 and Below    | 3,118             | - 39.0%                  | - 16.3%                    | 5.3           | - 13.1%                               | - 5.5%                     | 945           | - 35.8%                  | - 10.8%                    |  |
| \$100,001 to \$200,000 | 22,860            | - 7.9%                   | - 2.2%                     | 12.8          | + 4.9%                                | + 7.0%                     | 1,951         | - 16.0%                  | - 9.6%                     |  |
| \$200,001 to \$300,000 | 23,949            | + 4.7%                   | - 1.6%                     | 9.0           | - 6.3%                                | - 1.5%                     | 2,863         | + 5.8%                   | - 2.4%                     |  |
| \$300,001 and Above    | 34,419            | + 8.9%                   | + 0.2%                     | 6.8           | + 1.5%                                | - 6.5%                     | 5,672         | - 0.2%                   | + 3.4%                     |  |
| Total                  | 84,346            | - 0.1%                   | - 1.7%                     | 8.4           | - 1.2%                                | - 2.6%                     | 11,431        | - 6.2%                   | - 1.8%                     |  |

# **City of Charlotte, NC**

|                        | Total<br>Showings |                          |                            |               | Buyer Interest<br>(Showings/Listings) |                            |               | Managed<br>Listings      |                            |  |
|------------------------|-------------------|--------------------------|----------------------------|---------------|---------------------------------------|----------------------------|---------------|--------------------------|----------------------------|--|
| Price Range            | April<br>2019     | Year-Over-Year<br>Change | Month-Over-Month<br>Change | April<br>2019 | Year-Over-Year<br>Change              | Month-Over-Month<br>Change | April<br>2019 | Year-Over-Year<br>Change | Month-Over-Month<br>Change |  |
| \$100,000 and Below    | 361               | - 70.9%                  | - 54.8%                    | 7.3           | - 26.3%                               | - 31.4%                    | 72            | - 59.1%                  | - 30.1%                    |  |
| \$100,001 to \$200,000 | 10,944            | - 9.3%                   | + 5.6%                     | 17.1          | + 6.9%                                | + 11.3%                    | 655           | - 17.2%                  | - 5.8%                     |  |
| \$200,001 to \$300,000 | 10,379            | + 8.5%                   | - 1.5%                     | 10.4          | - 2.8%                                | - 1.0%                     | 1,044         | + 10.2%                  | - 2.9%                     |  |
| \$300,001 and Above    | 14,371            | + 8.1%                   | - 7.3%                     | 7.4           | - 3.9%                                | - 10.8%                    | 2,095         | + 7.2%                   | + 2.3%                     |  |
| Total                  | 36,055            | - 0.3%                   | - 3.1%                     | 10.0          | - 3.8%                                | - 3.3%                     | 3,866         | - 0.1%                   | - 1.4%                     |  |