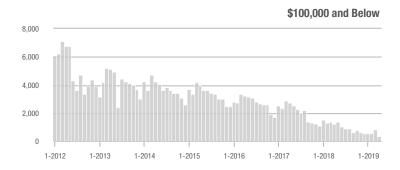

$300,000 | 10,379            | + 8.5%                   | - 1.5%                     | 10.4          | - 2.8%                                | - 1.0%                     | 1,044         | + 10.2%                  | - 2.9%                     |  |
| \$300,001 and Above    | 14,371            | + 8.1%                   | - 7.3%                     | 7.4           | - 3.9%                                | - 10.8%                    | 2,095         | + 7.2%                   | + 2.3%                     |  |
| Total                  | 36,055            | - 0.3%                   | - 3.1%                     | 10.0          | - 3.8%                                | - 3.3%                     | 3,866         | - 0.1%                   | - 1.4%                     |  |

17,500

### **Showings**









\$100,001 to \$200,000







, **1**14 Charlotte Regional Realtor<sup>®</sup> Association 

\$100,001 to \$200,000

### **Concord**, NC

|                        | Total<br>Showings |                          |                            |               | Buyer Interest<br>(Showings/Listings) |                            |               | Managed<br>Listings      |                            |  |
|------------------------|-------------------|--------------------------|----------------------------|---------------|---------------------------------------|----------------------------|---------------|--------------------------|----------------------------|--|
| Price Range            | April<br>2019     | Year-Over-Year<br>Change | Month-Over-Month<br>Change | April<br>2019 | Year-Over