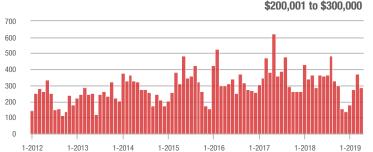

#### 1-2019 1-2014 1-2015 1-2016 1-2017 1-2018 \$200,001 to \$300,000

Current as of May 5, 2019. Report © 2019 ShowingTime. I Information deemed reliable but not guaranteed.

1-2015

1-2015

1-2016

1-2016

1-2017