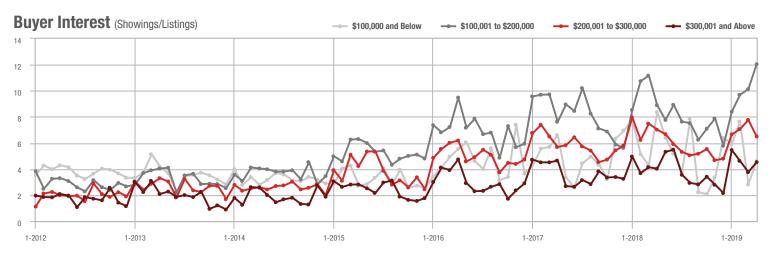

#### Buyer Interest (Showings/Listings) \$100,000 and Below - \$100,001 to \$200,000 \$200,001 to \$300,000 \$300,001 and Above 12 10 8 6 2 0 1-2013 1-2014 1-2015 1-2016 1-2017 1-2019 1-2012 1-2018

500