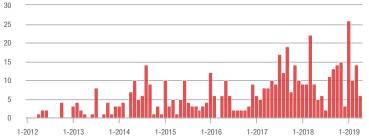

# **Alexander County, NC**

|                        | Total<br>Showings |                          |                            |               | Buyer Interest<br>(Showings/Listings) |                            |               | Managed<br>Listings      |                            |  |
|------------------------|-------------------|--------------------------|----------------------------|---------------|---------------------------------------|----------------------------|---------------|--------------------------|----------------------------|--|
| Price Range            | April<br>2019     | Year-Over-Year<br>Change | Month-Over-Month<br>Change | April<br>2019 | Year-Over-Year<br>Change              | Month-Over-Month<br>Change | April<br>2019 | Year-Over-Year<br>Change | Month-Over-Month<br>Change |  |
| \$100,000 and Below    | 4                 | + 100.0%                 | - 42.9%                    | 1.0           | + 42.9%                               | + 50.0%                    | 9             | - 10.0%                  | - 18.2%                    |  |
| \$100,001 to \$200,000 | 51                | + 410.0%                 | - 28.2%                    | 5.1           | + 104.0%                              | - 25.8%                    | 14            | + 100.0%                 | - 6.7%                     |  |
| \$200,001 to \$300,000 | 39                | + 3,800.0%               | + 160.0%                   | 6.5           | + 1,200.0%                            | + 550.0%                   | 9             | + 50.0%                  | + 28.6%                    |  |
| \$300,001 and Above    | 16                | + 300.0%                 | - 11.1%                    | 2.7           | + 107.7%                              | - 11.1%                    | 7             | + 75.0%                  | 0.0%                       |  |
| Total                  | 110               | + 547.1%                 | - 0.9%                     | 4.5           | + 275.0%                              | + 1.9%                     | 39            | + 44.4%                  | - 2.5%                     |  |