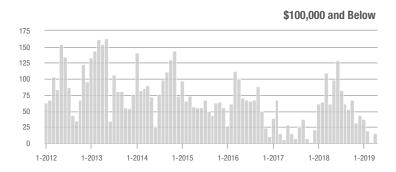

001 to \$300,000 | 983               | - 12.4%                  | + 21.1%                    | 9.0           | - 26.8%                               | + 11.0%                    | 117           | + 12.5%                  | + 7.3%                     |  |
| \$300,001 and Above    | 1,925             | + 7.2%                   | + 10.2%                    | 7.6           | + 2.7%                                | - 9.5%                     | 268           | - 10.1%                  | + 12.6%                    |  |
| Total                  | 3,427             | - 1.1%                   | + 14.9%                    | 8.6           | - 6.5%                                | - 0.1%                     | 427           | - 8.4%                   | + 8.9%                     |  |

### **Showings**







2 500

2,000

1,500

1.000

500

0

1-2012

1-2013

1-2014

1-2015

1-2016

1-2017

Current as of May 5, 2019. Report © 2019 ShowingTime. I Information deemed reliable but not guaranteed.

, **1**14 Charlotte Regional Realtor\* Association 







1-2018

1-2019





# **Gaston County, NC**

|                        | Total<br>Showings |                          |                            | (             | Buyer Interest<br>(Showings/Listings) |                            |               | Managed<br>Listings      |                            |  |
|------------------------|-------------------|--------------------------|----------------------------|---------------|---------------------------------------|----------------------------|---------------|--------------------------|--------