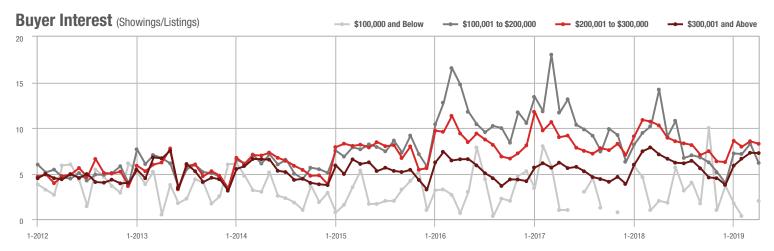

### **Showing Statistics**

| MLS Area               | Total<br>Showings | Buyer Interest<br>(Showings / Listings) | Managed<br>Listings |
|------------------------|-------------------|-----------------------------------------|---------------------|
| Alexander County, NC   | 110               | 4.5                                     | 39                  |
| Anson County, NC       | 126               | 2.5                                     | 83                  |
| Cabarrus County, NC    | 6,214             | 7.8                                     | 940                 |
| Charlotte MSA          | 84,346            | 8.4                                     | 11,431              |
| City of Charlotte, NC  | 36,055            | 10.0                                    | 3,866               |
| Concord, NC            | 3,373             | 7.8                                     | 506                 |
| Davidson, NC           | 1,179             | 6.7                                     | 205                 |
| Denver, NC             | 1,242             | 4.9                                     | 318                 |
| Fort Mill, SC          | 3,427             | 8.6                                     | 427                 |
| Gaston County, NC      | 5,129             | 7.3                                     | 848                 |
| Gastonia, NC           | 2,528             | 8.4                                     | 335                 |
| Huntersville, NC       | 3,146             | 7.5                                     | 462                 |
| Iredell County, NC     | 6,256             | 6.1                                     | 1,286               |
| Kannapolis, NC         | 1,483             | 9.5                                     | 188                 |
| Lake Norman            | 5,906             | 5.7                                     | 1,228               |
| Lake Wylie             | 2,607             | 5.7                                     | 590                 |
| Lancaster County, SC   | 2,915             | 6.1                                     | 543                 |
| Lincoln County, NC     | 2,242             | 5.4                                     | 533                 |
| Lincolnton, NC         | 622               | 7.1                                     | 104                 |
| Matthews, NC           | 3,067             | 10.1                                    | 318                 |
| Mecklenburg County, NC | 44,863            | 9.4                                     | 5,110               |
| Monroe, NC             | 1,797             | 7.2                                     | 289                 |
| Montgomery County, NC  | 253               | 1.9                                     | 199                 |
| Mooresville, NC        | 4,283             | 6.4                                     | 786                 |
| Rock Hill, SC          | 3,521             | 9.3                                     | 447                 |
| Salisbury, NC          | 1,597             | 6.1                                     | 319                 |
| Stanly County, NC      | 875               | 4.0                                     | 289                 |
| Statesville, NC        | 1,511             | 5.5                                     | 352                 |
| Union County, NC       | 9,260             | 8.3                                     | 1,316               |
| Uptown Charlotte       | 853               | 7.7                                     | 113                 |
| Waxhaw, NC             | 3,355             | 8.3                                     | 486                 |
| York County, SC        | 10,357            | 8.2                                     | 1,474               |