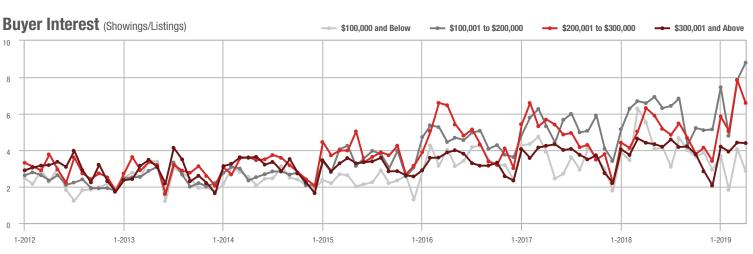

### **Showing Statistics**

| MLS Area               | Total<br>Showings | Buyer Interest<br>(Showings / Listings) | Managed<br>Listings |
|------------------------|-------------------|-----------------------------------------|---------------------|
| Alexander County, NC   | 110               | 4.5                                     | 39                  |
| Anson County, NC       | 126               | 2.5                                     | 83                  |
| Cabarrus County, NC    | 6,214             | 7.8                                     | 940                 |
| Charlotte MSA          | 84,346            | 8.4                                     | 11,431              |
| City of Charlotte, NC  | 36,055            | 10.0                                    | 3,866               |
| Concord, NC            | 3,373             | 7.8                                     | 506                 |
| Davidson, NC           | 1,179             | 6.7                                     | 205                 |
| Denver, NC             | 1,242             | 4.9                                     | 318                 |
| Fort Mill, SC          | 3,427             | 8.6                                     | 427                 |
| Gaston County, NC      | 5,129             | 7.3                                     | 848                 |
| Gastonia, NC           | 2,528             | 8.4                                     | 335                 |
| Huntersville, NC       | 3,146             | 7.5                                     | 462                 |
| Iredell County, NC     | 6,256             | 6.1                                     | 1,286               |
| Kannapolis, NC         | 1,483             | 9.5                                     | 188                 |
| Lake Norman            | 5,906             | 5.7                                     | 1,228               |
| Lake Wylie             | 2,607             | 5.7                                     | 590                 |
| Lancaster County, SC   | 2,915             | 6.1                                     | 543                 |
| Lincoln County, NC     | 2,242             | 5.4                                     | 533                 |
| Lincolnton, NC         | 622               | 7.1                                     | 104                 |
| Matthews, NC           | 3,067             | 10.1                                    | 318                 |
| Mecklenburg County, NC | 44,863            | 9.4                                     | 5,110               |
| Monroe, NC             | 1,797             | 7.2                                     | 289                 |
| Montgomery County, NC  | 253               | 1.9                                     | 199                 |
| Mooresville, NC        | 4,283             | 6.4                                     | 786                 |
| Rock Hill, SC          | 3,521             | 9.3                                     | 447                 |
| Salisbury, NC          | 1,597             | 6.1                                     | 319                 |
| Stanly County, NC      | 875               | 4.0                                     | 289                 |
| Statesville, NC        | 1,511             | 5.5                                     | 352                 |
| Union County, NC       | 9,260             | 8.3                                     | 1,316               |
| Uptown Charlotte       | 853               | 7.7                                     | 113                 |
| Waxhaw, NC             | 3,355             | 8.3                                     | 486                 |
| York County, SC        | 10,357            | 8.2                                     | 1,474               |