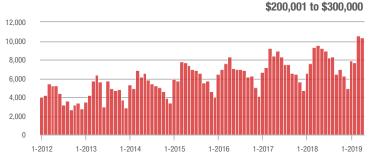

00,000 | 10,379            | + 8.5%                   | - 1.5%                     | 10.4          | - 2.8%                                | - 1.0%                     | 1,044         | + 10.2%                  | - 2.9%                     |  |
| \$300,001 and Above    | 14,371            | + 8.1%                   | - 7.3%                     | 7.4           | - 3.9%                                | - 10.8%                    | 2,095         | + 7.2%                   | + 2.3%                     |  |
| Total                  | 36,055            | - 0.3%                   | - 3.1%                     | 10.0          | - 3.8%                                | - 3.3%                     | 3,866         | - 0.1%                   | - 1.4%                     |  |

17,500

### **Showings**









\$100,001 to \$200,000







, **1**14 Charlotte Regional Realtor<sup>®</sup> Association 

\$100,001 to \$200,000

### **Concord**, NC

|                        | Total<br>Showings |                          |                            |               | Buyer Interest<br>(Showings/Listings) |                            |               | Managed<br>Listings      |                            |  |
|------------------------|-------------------|--------------------------|----------------------------|---------------|---------------------------------------|----------------------------|---------------|--------------------------|----------------------------|--|
| Price Range            | April<br>2019     | Year-Over-Year<br>Change | Month-Over-Month<br>Change | April<br>2019 | Year-Over-Y