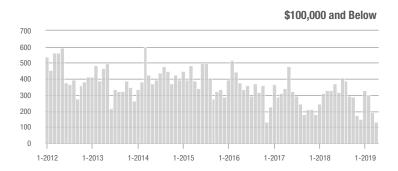

# **Charlotte MSA**

|                        | Total<br>Showings |                          |                            |               | Buyer Interest<br>(Showings/Listings) |                            |               | Managed<br>Listings      |                            |  |
|------------------------|-------------------|--------------------------|----------------------------|---------------|---------------------------------------|----------------------------|---------------|--------------------------|----------------------------|--|
| Price Range            | April<br>2019     | Year-Over-Year<br>Change | Month-Over-Month<br>Change | April<br>2019 | Year-Over-Year<br>Change              | Month-Over-Month<br>Change | April<br>2019 | Year-Over-Year<br>Change | Month-Over-Month<br>Change |  |
| \$100,000 and Below    | 3,118             | - 39.0%                  | - 16.3%                    | 5.3           | - 13.1%                               | - 5.5%                     | 945           | - 35.8%                  | - 10.8%                    |  |
| \$100,001 to \$200,000 | 22,860            | - 7.9%                   | - 2.2%                     | 12.8          | + 4.9%                                | + 7.0%                     | 1,951         | - 16.0%                  | - 9.6%                     |  |
| \$200,001 to \$300,000 | 23,949            | + 4.7%                   | - 1.6%                     | 9.0           | - 6.3%                                | - 1.5%                     | 2,863         | + 5.8%                   | - 2.4%                     |  |
| \$300,001 and Above    | 34,419            | + 8.9%                   | + 0.2%                     | 6.8           | + 1.5%                                | - 6.5%                     | 5,672         | - 0.2%                   | + 3.4%                     |  |
| Total                  | 84,346            | - 0.1%                   | - 1.7%                     | 8.4           | - 1.2%                                | - 2.6%                     | 11,431        | - 6.2%                   | - 1.8%                     |  |

# **City of Charlotte, NC**

|                        | Total<br>Showings |                          |                            |               | Buyer Interest<br>(Showings/Listings) |                            |               | Managed<br>Listings      |                            |  |
|------------------------|-------------------|--------------------------|----------------------------|---------------|---------------------------------------|----------------------------|---------------|--------------------------|----------------------------|--|
| Price Range            | April<br>2019     | Year-Over-Year<br>Change | Month-Over-Month<br>Change | April<br>2019 | Year-Over-Year<br>Change              | Month-Over-Month<br>Change | April<br>2019 | Year-Over-Year<br>Change | Month-Over-Month<br>Change |  |
| \$100,000 and Below    | 361               | - 70.9%                  | - 54.8%                    | 7.3           | - 26.3%                               | - 31.4%                    | 72            | - 59.1%                  | - 30.1%                    |  |
| \$100,001 to \$200,000 | 10,944            | - 9.3%                   | + 5.6%                     | 17.1          | + 6.9%                                | + 11.3%                    | 655           | - 17.2%                  | - 5.8%                     |  |
| \$200,001 to \$300,000 | 10,379            | + 8.5%                   | - 1.5%                     | 10.4          | - 2.8%                                | - 1.0%                     | 1,044         | + 10.2%                  | - 2.9%                     |  |
| \$300,001 and Above    | 14,371            | + 8.1%                   | - 7.3%                     | 7.4           | - 3.9%                                | - 10.8%                    | 2,095         | + 7.2%                   | + 2.3%                     |  |
| Total                  | 36,055            | - 0.3%                   | - 3.1%                     | 10.0          | - 3.8%                                | - 3.3%                     | 3,866         | - 0.1%                   | - 1.4%                     |  |