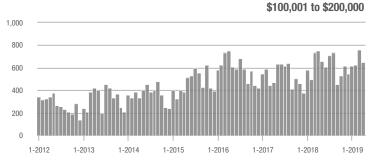

\$300,000 | 420               | + 62.2%                  | + 21.4%                    | 6.3           | + 18.9%                               | + 14.2%                    | 76            | + 28.8%                  | + 5.6%                     |  |
| \$300,001 and Above    | 160               | + 64.9%                  | + 75.8%                    | 3.8           | + 90.0%                               | + 66.6%                    | 50            | - 2.0%                   | + 4.2%                     |  |
| Total                  | 1,597             | + 8.6%                   | + 4.5%                     | 6.1           | + 13.0%                               | + 10.1%                    | 319           | - 12.6%                  | - 5.1%                     |  |

### **Showings**

500







### \$200,001 to \$300,000











# **Stanly County, NC**

|                        | Total<br>Showings |                          |                            | (             | Buyer Interest<br>(Showings/Listings) |                            |               | Managed<br>Listings      |                            |  |
|------------------------|-------------------|--------------------------|----------------------------|---------------|---------------------------------------|----------------------------|---------------|--------------------------|----------------------------|--|
| Price Range            | April<br>2019     | Year-Over-Year<br>Change | Month-Over-Month<br>Change | April<br>2019 | Year-Over-Year<br>Change              | Month-Over-Month<br>Change | April<br>2019 | Yea