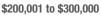

#### Buyer Interest (Showings/Listings) \$100,000 and Below - \$100,001 to \$200,000 \$200,001 to \$300,000 \$300,001 and Above 12 10 8 6 2 0 1-2013 1-2014 1-2015 1-2016 1-2017 1-2019 1-2012 1-2018

500