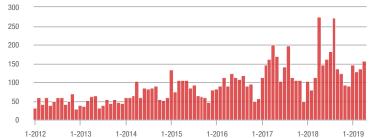

| - 42.7%                  | + 15.4%                    | 6.4           | - 8.6%                                | + 14.1%                    | 26            | - 33.3%                  | - 3.7%                     |  |
| \$300,001 and Above    | 108               | + 24.1%                  | + 58.8%                    | 4.1           | + 36.7%                               | + 31.5%                    | 29            | - 17.1%                  | + 11.5%                    |  |
| Total                  | 622               | - 19.6%                  | + 5.2%                     | 7.1           | + 22.4%                               | + 6.1%                     | 104           | - 38.8%                  | - 9.6%                     |  |

### **Showings**







#### \$200,001 to \$300,000







\$100,001 to \$200,000



Analytic and Trend Data for the Charlotte Regional Realtor® Association

## **Matthews**, NC

|                        | Total<br>Showings |                          |                            | (             | Buyer Inte<br>Showings/L |                            | Managed<br>Listings |                          |                            |
|------------------------|-------------------|--------------------------|----------------------------|---------------|--------------------------|----------------------------|---------------------|--------------------------|----------------------------|
| Price Range            | April<br>2019     | Year-Over-Year<br>Change | Month-Over-Month<br>Change | April<br>2019 | Year-Over-Year<br>Change | Month-Over-Month<br>Ch