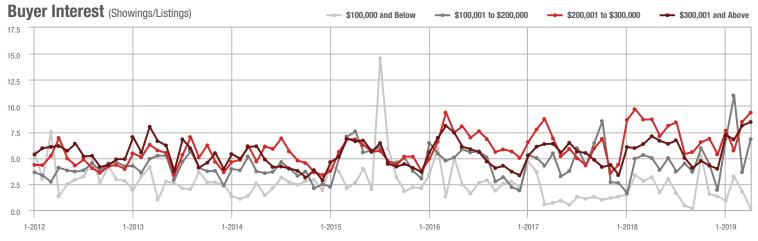

#### Buyer Interest (Showings/Listings) \$100,000 and Below - \$100,001 to \$200,000 \$200,001 to \$300,000 \$300,001 and Above 12 10 8 6 2 0 1-2013 1-2014 1-2015 1-2016 1-2017 1-2019 1-2012 1-2018

500