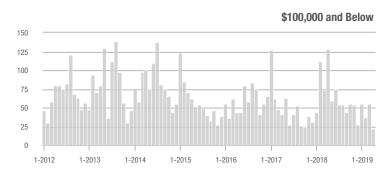

### **Showing Statistics**

| MLS Area               | Total<br>Showings | Buyer Interest<br>(Showings / Listings) | Managed<br>Listings |
|------------------------|-------------------|-----------------------------------------|---------------------|
| Alexander County, NC   | 110               | 4.5                                     | 39                  |
| Anson County, NC       | 126               | 2.5                                     | 83                  |
| Cabarrus County, NC    | 6,214             | 7.8                                     | 940                 |
| Charlotte MSA          | 84,346            | 8.4                                     | 11,431              |
| City of Charlotte, NC  | 36,055            | 10.0                                    | 3,866               |
| Concord, NC            | 3,373             | 7.8                                     | 506                 |
| Davidson, NC           | 1,179             | 6.7                                     | 205                 |
| Denver, NC             | 1,242             | 4.9                                     | 318                 |
| Fort Mill, SC          | 3,427             | 8.6                                     | 427                 |
| Gaston County, NC      | 5,129             | 7.3                                     | 848                 |
| Gastonia, NC           | 2,528             | 8.4                                     | 335                 |
| Huntersville, NC       | 3,146             | 7.5                                     | 462                 |
| Iredell County, NC     | 6,256             | 6.1                                     | 1,286               |
| Kannapolis, NC         | 1,483             | 9.5                                     | 188                 |
| Lake Norman            | 5,906             | 5.7                                     | 1,228               |
| Lake Wylie             | 2,607             | 5.7                                     | 590                 |
| Lancaster County, SC   | 2,915             | 6.1                                     | 543                 |
| Lincoln County, NC     | 2,242             | 5.4                                     | 533                 |
| Lincolnton, NC         | 622               | 7.1                                     | 104                 |
| Matthews, NC           | 3,067             | 10.1                                    | 318                 |
| Mecklenburg County, NC | 44,863            | 9.4                                     | 5,110               |
| Monroe, NC             | 1,797             | 7.2                                     | 289                 |
| Montgomery County, NC  | 253               | 1.9                                     | 199                 |
| Mooresville, NC        | 4,283             | 6.4                                     | 786                 |
| Rock Hill, SC          | 3,521             | 9.3                                     | 447                 |
| Salisbury, NC          | 1,597             | 6.1                                     | 319                 |
| Stanly County, NC      | 875               | 4.0                                     | 289                 |
| Statesville, NC        | 1,511             | 5.5                                     | 352                 |
| Union County, NC       | 9,260             | 8.3                                     | 1,316               |
| Uptown Charlotte       | 853               | 7.7                                     | 113                 |
| Waxhaw, NC             | 3,355             | 8.3                                     | 486                 |
| York County, SC        | 10,357            | 8.2                                     | 1,474               |