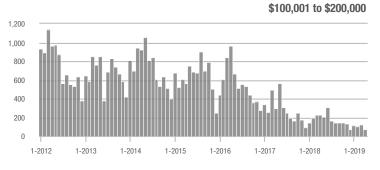

\$100,001 to \$200,000

# **Alexander County, NC**

|                        | Total<br>Showings |                          |                            |               | Buyer Interest<br>(Showings/Listings) |                            |               | Managed<br>Listings      |                            |  |
|------------------------|-------------------|--------------------------|----------------------------|---------------|---------------------------------------|----------------------------|---------------|--------------------------|----------------------------|--|
| Price Range            | April<br>2019     | Year-Over-Year<br>Change | Month-Over-Month<br>Change | April<br>2019 | Year-Over-Year<br>Change              | Month-Over-Month<br>Change | April<br>2019 | Year-Over-Year<br>Change | Month-Over-Month<br>Change |  |
| \$100,000 and Below    | 4                 | + 100.0%                 | - 42.9%                    | 1.0           | + 42.9%                               | + 50.0%                    | 9             | - 10.0%                  | - 18.2%                    |  |
| \$100,001 to \$200,000 | 51                | + 410.0%                 | - 28.2%                    | 5.1           | + 104.0%                              | - 25.8%                    | 14            | + 100.0%                 | - 6.7%                     |  |
| \$200,001 to \$300,000 | 39                | + 3,800.0%               | + 160.0%                   | 6.5           | + 1,200.0%                            | + 550.0%                   | 9             | + 50.0%                  | + 28.6%                    |  |
| \$300,001 and Above    | 16                | + 300.0%                 | - 11.1%                    | 2.7           | + 107.7%                              | - 11.1%                    | 7             | + 75.0%                  | 0.0%                       |  |
| Total                  | 110               | + 547.1%                 | - 0.9%                     | 4.5           | + 275.0%                              | + 1.9%                     | 39            | + 44.4%                  | - 2.5%                     |  |