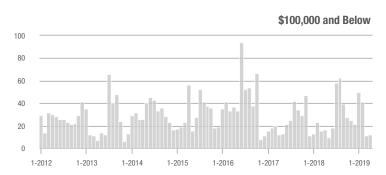

# **Charlotte MSA**

|                        | Total<br>Showings |                          |                            |               | Buyer Interest<br>(Showings/Listings) |                            |               | Managed<br>Listings      |                            |  |
|------------------------|-------------------|--------------------------|----------------------------|---------------|---------------------------------------|----------------------------|---------------|--------------------------|----------------------------|--|
| Price Range            | April<br>2019     | Year-Over-Year<br>Change | Month-Over-Month<br>Change | April<br>2019 | Year-Over-Year<br>Change              | Month-Over-Month<br>Change | April<br>2019 | Year-Over-Year<br>Change | Month-Over-Month<br>Change |  |
| \$100,000 and Below    | 3,118             | - 39.0%                  | - 16.3%                    | 5.3           | - 13.1%                               | - 5.5%                     | 945           | - 35.8%                  | - 10.8%                    |  |
| \$100,001 to \$200,000 | 22,860            | - 7.9%                   | - 2.2%                     | 12.8          | + 4.9%                                | + 7.0%                     | 1,951         | - 16.0%                  | - 9.6%                     |  |
| \$200,001 to \$300,000 | 23,949            | + 4.7%                   | - 1.6%                     | 9.0           | - 6.3%                                | - 1.5%                     | 2,863         | + 5.8%                   | - 2.4%                     |  |
| \$300,001 and Above    | 34,419            | + 8.9%                   | + 0.2%                     | 6.8           | + 1.5%                                | - 6.5%                     | 5,672         | - 0.2%                   | + 3.4%                     |  |
| Total                  | 84,346            | - 0.1%                   | - 1.7%                     | 8.4           | - 1.2%                                | - 2.6%                     | 11,431        | - 6.2%                   | - 1.8%                     |  |