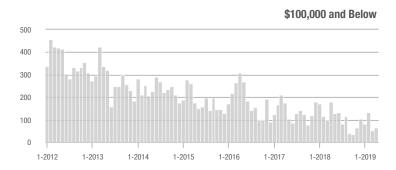

# **Charlotte MSA**

|                        | Total<br>Showings |                          |                            |               | Buyer Interest<br>(Showings/Listings) |                            |               | Managed<br>Listings      |                            |  |
|------------------------|-------------------|--------------------------|----------------------------|---------------|---------------------------------------|----------------------------|---------------|--------------------------|----------------------------|--|
| Price Range            | April<br>2019     | Year-Over-Year<br>Change | Month-Over-Month<br>Change | April<br>2019 | Year-Over-Year<br>Change              | Month-Over-Month<br>Change | April<br>2019 | Year-Over-Year<br>Change | Month-Over-Month<br>Change |  |
| \$100,000 and Below    | 3,118             | - 39.0%                  | - 16.3%                    | 5.3           | - 13.1%                               | - 5.5%                     | 945           | - 35.8%                  | - 10.8%                    |  |
| \$100,001 to \$200,000 | 22,860            | - 7.9%                   | - 2.2%                     | 12.8          | + 4.9%                                | + 7.0%                     | 1,951         | - 16.0%                  | - 9.6%                     |  |
| \$200,001 to \$300,000 | 23,949            | + 4.7%                   | - 1.6%                     | 9.0           | - 6.3%                                | - 1.5%                     | 2,863         | + 5.8%                   | - 2.4%                     |  |
| \$300,001 and Above    | 34,419            | + 8.9%                   | + 0.2%                     | 6.8           | + 1.5%                                | - 6.5%                     | 5,672         | - 0.2%                   | + 3.4%                     |  |
| Total                  | 84,346            | - 0.1%                   | - 1.7%                     | 8.4           | - 1.2%                                | - 2.6%                     | 11,431        | - 6.2%                   | - 1.8%                     |  |