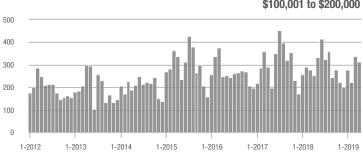

1 to \$300,000 | 157               | - 42.7%                  | + 15.4%                    | 6.4           | - 8.6%                                | + 14.1%                    | 26            | - 33.3%                  | - 3.7%                     |  |
| \$300,001 and Above    | 108               | + 24.1%                  | + 58.8%                    | 4.1           | + 36.7%                               | + 31.5%                    | 29            | - 17.1%                  | + 11.5%                    |  |
| Total                  | 622               | - 19.6%                  | + 5.2%                     | 7.1           | + 22.4%                               | + 6.1%                     | 104           | - 38.8%                  | - 9.6%                     |  |

### **Showings**







#### \$200,001 to \$300,000







\$100,001 to \$200,000



Analytic and Trend Data for the Charlotte Regional Realtor® Association

## **Matthews**, NC

|                        | Total<br>Showings |                          |                            | (             | Buyer Inte<br>Showings/L |                            | Managed<br>Listings |                          |                            |
|------------------------|-------------------|--------------------------|----------------------------|---------------|--------------------------|----------------------------|---------------------|--------------------------|----------------------------|
| Price Range            | April<br>2019     | Year-Over-Year<br>Change | Month-Over-Month<br>Change | April<br>2019 | Year-Over-Year<b