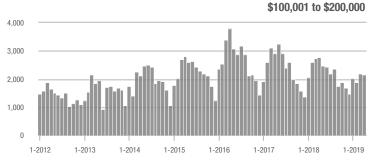

# **Alexander County, NC**

|                        | Total<br>Showings |                          |                            |               | Buyer Interest<br>(Showings/Listings) |                            |               | Managed<br>Listings      |                            |  |
|------------------------|-------------------|--------------------------|----------------------------|---------------|---------------------------------------|----------------------------|---------------|--------------------------|----------------------------|--|
| Price Range            | April<br>2019     | Year-Over-Year<br>Change | Month-Over-Month<br>Change | April<br>2019 | Year-Over-Year<br>Change              | Month-Over-Month<br>Change | April<br>2019 | Year-Over-Year<br>Change | Month-Over-Month<br>Change |  |
| \$100,000 and Below    | 4                 | + 100.0%                 | - 42.9%                    | 1.0           | + 42.9%                               | + 50.0%                    | 9             | - 10.0%                  | - 18.2%                    |  |
| \$100,001 to \$200,000 | 51                | + 410.0%                 | - 28.2%                    | 5.1           | + 104.0%                              | - 25.8%                    | 14            | + 100.0%                 | - 6.7%                     |  |
| \$200,001 to \$300,000 | 39                | + 3,800.0%               | + 160.0%                   | 6.5           | + 1,200.0%                            | + 550.0%                   | 9             | + 50.0%                  | + 28.6%                    |  |
| \$300,001 and Above    | 16                | + 300.0%                 | - 11.1%                    | 2.7           | + 107.7%                              | - 11.1%                    | 7             | + 75.0%                  | 0.0%                       |  |
| Total                  | 110               | + 547.1%                 | - 0.9%                     | 4.5           | + 275.0%                              | + 1.9%                     | 39            | + 44.4%                  | - 2.5%                     |  |