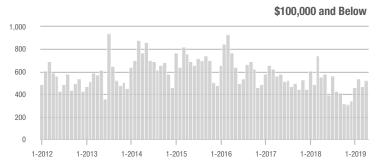

# **Charlotte MSA**

|                        | Total<br>Showings |                          |                            |               | Buyer Interest<br>(Showings/Listings) |                            |               | Managed<br>Listings      |                            |  |
|------------------------|-------------------|--------------------------|----------------------------|---------------|---------------------------------------|----------------------------|---------------|--------------------------|----------------------------|--|
| Price Range            | April<br>2019     | Year-Over-Year<br>Change | Month-Over-Month<br>Change | April<br>2019 | Year-Over-Year<br>Change              | Month-Over-Month<br>Change | April<br>2019 | Year-Over-Year<br>Change | Month-Over-Month<br>Change |  |
| \$100,000 and Below    | 3,118             | - 39.0%                  | - 16.3%                    | 5.3           | - 13.1%                               | - 5.5%                     | 945           | - 35.8%                  | - 10.8%                    |  |
| \$100,001 to \$200,000 | 22,860            | - 7.9%                   | - 2.2%                     | 12.8          | + 4.9%                                | + 7.0%                     | 1,951         | - 16.0%                  | - 9.6%                     |  |
| \$200,001 to \$300,000 | 23,949            | + 4.7%                   | - 1.6%                     | 9.0           | - 6.3%                                | - 1.5%                     | 2,863         | + 5.8%                   | - 2.4%                     |  |
| \$300,001 and Above    | 34,419            | + 8.9%                   | + 0.2%                     | 6.8           | + 1.5%                                | - 6.5%                     | 5,672         | - 0.2%                   | + 3.4%                     |  |
| Total                  | 84,346            | - 0.1%                   | - 1.7%                     | 8.4           | - 1.2%                                | - 2.6%                     | 11,431        | - 6.2%                   | - 1.8%                     |  |