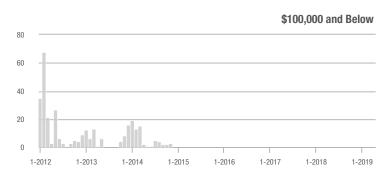

#### **Showings**

50

40

30

20

10

0

1-2012

1-2013

1-2014

1-2016

1-2017

1-2018

1-2019

1-2015

\$100,001 to \$200,000