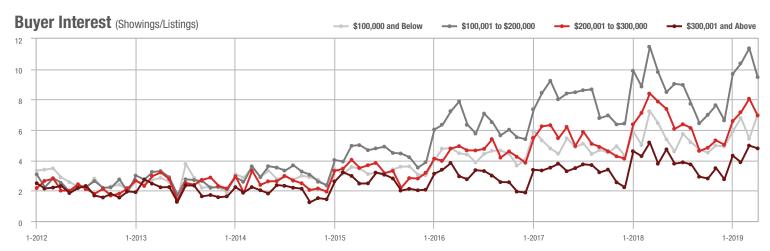

### **Showing Statistics**

| MLS Area               | Total<br>Showings | Buyer Interest<br>(Showings / Listings) | Managed<br>Listings |
|------------------------|-------------------|-----------------------------------------|---------------------|
| Alexander County, NC   | 110               | 4.5                                     | 39                  |
| Anson County, NC       | 126               | 2.5                                     | 83                  |
| Cabarrus County, NC    | 6,214             | 7.8                                     | 940                 |
| Charlotte MSA          | 84,346            | 8.4                                     | 11,431              |
| City of Charlotte, NC  | 36,055            | 10.0                                    | 3,866               |
| Concord, NC            | 3,373             | 7.8                                     | 506                 |
| Davidson, NC           | 1,179             | 6.7                                     | 205                 |
| Denver, NC             | 1,242             | 4.9                                     | 318                 |
| Fort Mill, SC          | 3,427             | 8.6                                     | 427                 |
| Gaston County, NC      | 5,129             | 7.3                                     | 848                 |
| Gastonia, NC           | 2,528             | 8.4                                     | 335                 |
| Huntersville, NC       | 3,146             | 7.5                                     | 462                 |
| Iredell County, NC     | 6,256             | 6.1                                     | 1,286               |
| Kannapolis, NC         | 1,483             | 9.5                                     | 188                 |
| Lake Norman            | 5,906             | 5.7                                     | 1,228               |
| Lake Wylie             | 2,607             | 5.7                                     | 590                 |
| Lancaster County, SC   | 2,915             | 6.1                                     | 543                 |
| Lincoln County, NC     | 2,242             | 5.4                                     | 533                 |
| Lincolnton, NC         | 622               | 7.1                                     | 104                 |
| Matthews, NC           | 3,067             | 10.1                                    | 318                 |
| Mecklenburg County, NC | 44,863            | 9.4                                     | 5,110               |
| Monroe, NC             | 1,797             | 7.2                                     | 289                 |
| Montgomery County, NC  | 253               | 1.9                                     | 199                 |
| Mooresville, NC        | 4,283             | 6.4                                     | 786                 |
| Rock Hill, SC          | 3,521             | 9.3                                     | 447                 |
| Salisbury, NC          | 1,597             | 6.1                                     | 319                 |
| Stanly County, NC      | 875               | 4.0                                     | 289                 |
| Statesville, NC        | 1,511             | 5.5                                     | 352                 |
| Union County, NC       | 9,260             | 8.3                                     | 1,316               |
| Uptown Charlotte       | 853               | 7.7                                     | 113                 |
| Waxhaw, NC             | 3,355             | 8.3                                     | 486                 |
| York County, SC        | 10,357            | 8.2                                     | 1,474               |

# **Charlotte MSA**

|                        | Total<br>Showings |                          |                            |               | Buyer Interest<br>(Showings/Listings) |                            |               | Managed<br>Listings      |                            |  |
|------------------------|-------------------|--------------------------|----------------------------|---------------|---------------------------------------|----------------------------|---------------|--------------------------|----------------------------|--|
| Price Range            | April<br>2019     | Year-Over-Year<br>Change | Month-Over-Month<br>Change | April<br>2019 | Year-Over-Year<br>Change              | Month-Over-Month<br>Change | April<br>2019 | Year-Over-Year<br>Change | Month-Over-Month<br>Change |  |
| \$100,000 and Below    | 3,118             | - 39.0%                  | - 16.3%                    | 5.3           | - 13.1%                               | - 5.5%                     | 945           | - 35.8%                  | - 10.8%                    |  |
| \$100,001 to \$200,000 | 22,860            | - 7.9%                   | - 2.2%                     | 12.8          | + 4.9%                                | + 7.0%                     | 1,951         | - 16.0%                  | - 9.6%                     |  |
| \$200,001 to \$300,000 | 23,949            | + 4.7%                   | - 1.6%                     | 9.0           | - 6.3%                                | - 1.5%                     | 2,863         | + 5.8%                   | - 2.4%                     |  |
| \$300,001 and Above    | 34,419            | + 8.9%                   | + 0.2%                     | 6.8           | + 1.5%                                | - 6.5%                     | 5,672         | - 0.2%                   | + 3.4%                     |  |
| Total                  | 84,346            | - 0.1%                   | - 1.7%                     | 8.4           | - 1.2%                                | - 2.6%                     | 11,431        | - 6.2%                   | - 1.8%                     |  |