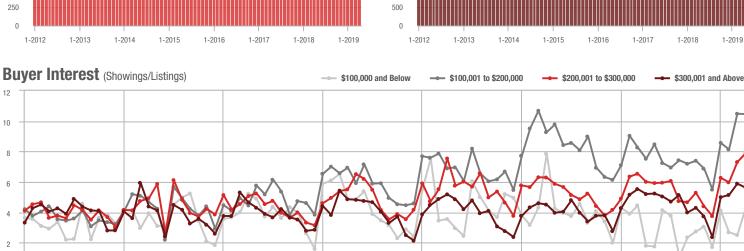

#### Buyer Interest (Showings/Listings) \$100,000 and Below - \$100,001 to \$200,000 \$200,001 to \$300,000 \$300,001 and Above 12 10 8 6 2 0 1-2013 1-2014 1-2015 1-2016 1-2017 1-2019 1-2012 1-2018

500