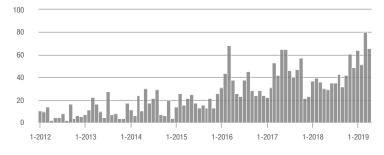

### **Showing Statistics**

| MLS Area               | Total<br>Showings | Buyer Interest<br>(Showings / Listings) | Managed<br>Listings |
|------------------------|-------------------|-----------------------------------------|---------------------|
| Alexander County, NC   | 110               | 4.5                                     | 39                  |
| Anson County, NC       | 126               | 2.5                                     | 83                  |
| Cabarrus County, NC    | 6,214             | 7.8                                     | 940                 |
| Charlotte MSA          | 84,346            | 8.4                                     | 11,431              |
| City of Charlotte, NC  | 36,055            | 10.0                                    | 3,866               |
| Concord, NC            | 3,373             | 7.8                                     | 506                 |
| Davidson, NC           | 1,179             | 6.7                                     | 205                 |
| Denver, NC             | 1,242             | 4.9                                     | 318                 |
| Fort Mill, SC          | 3,427             | 8.6                                     | 427                 |
| Gaston County, NC      | 5,129             | 7.3                                     | 848                 |
| Gastonia, NC           | 2,528             | 8.4                                     | 335                 |
| Huntersville, NC       | 3,146             | 7.5                                     | 462                 |
| Iredell County, NC     | 6,256             | 6.1                                     | 1,286               |
| Kannapolis, NC         | 1,483             | 9.5                                     | 188                 |
| Lake Norman            | 5,906             | 5.7                                     | 1,228               |
| Lake Wylie             | 2,607             | 5.7                                     | 590                 |
| Lancaster County, SC   | 2,915             | 6.1                                     | 543                 |
| Lincoln County, NC     | 2,242             | 5.4                                     | 533                 |
| Lincolnton, NC         | 622               | 7.1                                     | 104                 |
| Matthews, NC           | 3,067             | 10.1                                    | 318                 |
| Mecklenburg County, NC | 44,863            | 9.4                                     | 5,110               |
| Monroe, NC             | 1,797             | 7.2                                     | 289                 |
| Montgomery County, NC  | 253               | 1.9                                     | 199                 |
| Mooresville, NC        | 4,283             | 6.4                                     | 786                 |
| Rock Hill, SC          | 3,521             | 9.3                                     | 447                 |
| Salisbury, NC          | 1,597             | 6.1                                     | 319                 |
| Stanly County, NC      | 875               | 4.0                                     | 289                 |
| Statesville, NC        | 1,511             | 5.5                                     | 352                 |
| Union County, NC       | 9,260             | 8.3                                     | 1,316               |
| Uptown Charlotte       | 853               | 7.7                                     | 113                 |
| Waxhaw, NC             | 3,355             | 8.3                                     | 486                 |
| York County, SC        | 10,357            | 8.2                                     | 1,474               |