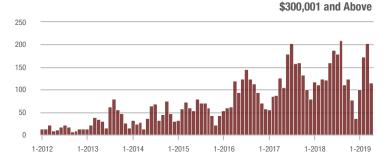

# **Charlotte MSA**

|                        | Total<br>Showings |                          |                            |               | Buyer Interest<br>(Showings/Listings) |                            |               | Managed<br>Listings      |                            |  |
|------------------------|-------------------|--------------------------|----------------------------|---------------|---------------------------------------|----------------------------|---------------|--------------------------|----------------------------|--|
| Price Range            | April<br>2019     | Year-Over-Year<br>Change | Month-Over-Month<br>Change | April<br>2019 | Year-Over-Year<br>Change              | Month-Over-Month<br>Change | April<br>2019 | Year-Over-Year<br>Change | Month-Over-Month<br>Change |  |
| \$100,000 and Below    | 3,118             | - 39.0%                  | - 16.3%                    | 5.3           | - 13.1%                               | - 5.5%                     | 945           | - 35.8%                  | - 10.8%                    |  |
| \$100,001 to \$200,000 | 22,860            | - 7.9%                   | - 2.2%                     | 12.8          | + 4.9%                                | + 7.0%                     | 1,951         | - 16.0%                  | - 9.6%                     |  |
| \$200,001 to \$300,000 | 23,949            | + 4.7%                   | - 1.6%                     | 9.0           | - 6.3%                                | - 1.5%                     | 2,863         | + 5.8%                   | - 2.4%                     |  |
| \$300,001 and Above    | 34,419            | + 8.9%                   | + 0.2%                     | 6.8           | + 1.5%                                | - 6.5%                     | 5,672         | - 0.2%                   | + 3.4%                     |  |
| Total                  | 84,346            | - 0.1%                   | - 1.7%                     | 8.4           | - 1.2%                                | - 2.6%                     | 11,431        | - 6.2%                   | - 1.8%                     |  |

#### \$300,001 and Above

1-2016

1-2017

1-2018

1-2019

Analytic and Trend Data for the Charlotte Regional Realtor® Association

\$300,001 and Above

1-2018

1-2019