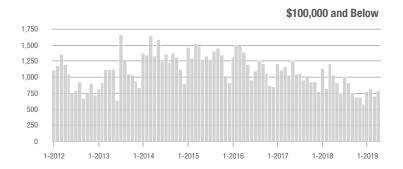

#### , **1**14 Charlotte Regional Realtor\* Association

\$100,001 to \$200,000

1-2018

1-2018

\$300,001 and Above

1-2019

1-2019