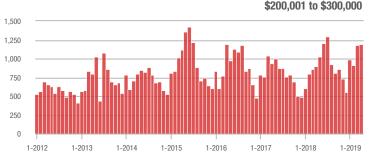

| + 7.9%                     | 179           | - 1.1%                   | - 11.8%                    |  |
| \$300,001 and Above    | 2,577             | + 1.2%                   | - 5.6%                     | 5.6           | + 7.7%                                | - 4.4%                     | 516           | - 12.2%                  | - 2.3%                     |  |
| Total                  | 4,283             | + 7.1%                   | - 6.5%                     | 6.4           | + 16.4%                               | - 2.2%                     | 786           | - 15.2%                  | - 6.4%                     |  |

1,400 1,200

1,000 800

> 600 400

200 0

3 000

1-2012

1-2013

1-2014

### **Showings**

12

10

8

6

4

2

0

1-2012

1-2013

1-2014





#### \$200,001 to \$300,000

1-2015



1-2016

1-2018 1-2019 1-2017

\$100,001 to \$200,000





1-2015

1-2016

1-2018

1-2019

1-2017



# **Rock Hill, SC**

|                        | Total<br>Showings |                          |                            | (             | Buyer Interest<br>(Showings/Listings) |                            |               | Managed<br>Listings      |                            |  |
|------------------------|-------------------|--------------------------|----------------------------|---------------|---------------------------------------|----------------------------|---------------|--------------------------|----------------------------|--|
| Price Range            | April<br>2019     | Year-Over-Year<br>Change | Month-Over-Month<br>Change | April<br>