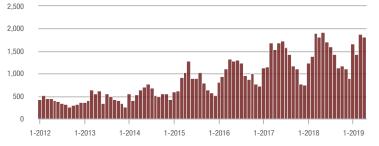

# **Charlotte MSA**

|                        | Total<br>Showings |                          |                            |               | Buyer Interest<br>(Showings/Listings) |                            |               | Managed<br>Listings      |                            |  |
|------------------------|-------------------|--------------------------|----------------------------|---------------|---------------------------------------|----------------------------|---------------|--------------------------|----------------------------|--|
| Price Range            | April<br>2019     | Year-Over-Year<br>Change | Month-Over-Month<br>Change | April<br>2019 | Year-Over-Year<br>Change              | Month-Over-Month<br>Change | April<br>2019 | Year-Over-Year<br>Change | Month-Over-Month<br>Change |  |
| \$100,000 and Below    | 3,118             | - 39.0%                  | - 16.3%                    | 5.3           | - 13.1%                               | - 5.5%                     | 945           | - 35.8%                  | - 10.8%                    |  |
| \$100,001 to \$200,000 | 22,860            | - 7.9%                   | - 2.2%                     | 12.8          | + 4.9%                                | + 7.0%                     | 1,951         | - 16.0%                  | - 9.6%                     |  |
| \$200,001 to \$300,000 | 23,949            | + 4.7%                   | - 1.6%                     | 9.0           | - 6.3%                                | - 1.5%                     | 2,863         | + 5.8%                   | - 2.4%                     |  |
| \$300,001 and Above    | 34,419            | + 8.9%                   | + 0.2%                     | 6.8           | + 1.5%                                | - 6.5%                     | 5,672         | - 0.2%                   | + 3.4%                     |  |
| Total                  | 84,346            | - 0.1%                   | - 1.7%                     | 8.4           | - 1.2%                                | - 2.6%                     | 11,431        | - 6.2%                   | - 1.8%                     |  |

40,000

30,000

20,000

10,000

40.000

30.000

20,000

10,000

0

1-2012

0

1-2012

1-2013

1-2013

1-2014

1-2014