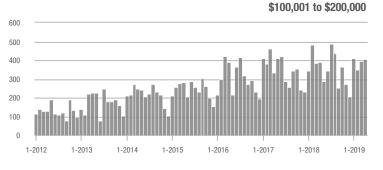

# **Alexander County, NC**

|                        | Total<br>Showings |                          |                            |               | Buyer Interest<br>(Showings/Listings) |                            |               | Managed<br>Listings      |                            |  |
|------------------------|-------------------|--------------------------|----------------------------|---------------|---------------------------------------|----------------------------|---------------|--------------------------|----------------------------|--|
| Price Range            | April<br>2019     | Year-Over-Year<br>Change | Month-Over-Month<br>Change | April<br>2019 | Year-Over-Year<br>Change              | Month-Over-Month<br>Change | April<br>2019 | Year-Over-Year<br>Change | Month-Over-Month<br>Change |  |
| \$100,000 and Below    | 4                 | + 100.0%                 | - 42.9%                    | 1.0           | + 42.9%                               | + 50.0%                    | 9             | - 10.0%                  | - 18.2%                    |  |
| \$100,001 to \$200,000 | 51                | + 410.0%                 | - 28.2%                    | 5.1           | + 104.0%                              | - 25.8%                    | 14            | + 100.0%                 | - 6.7%                     |  |
| \$200,001 to \$300,000 | 39                | + 3,800.0%               | + 160.0%                   | 6.5           | + 1,200.0%                            | + 550.0%                   | 9             | + 50.0%                  | + 28.6%                    |  |
| \$300,001 and Above    | 16                | + 300.0%                 | - 11.1%                    | 2.7           | + 107.7%                              | - 11.1%                    | 7             | + 75.0%                  | 0.0%                       |  |
| Total                  | 110               | + 547.1%                 | - 0.9%                     | 4.5           | + 275.0%                              | + 1.9%                     | 39            | + 44.4%                  | - 2.5%                     |  |