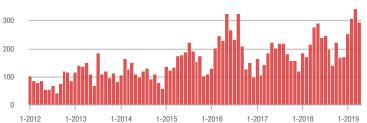

## **Cabarrus County, NC**

|                        | Total<br>Showings |                          |                            | (             | Buyer Interest<br>(Showings/Listings) |                            |               | Managed<br>Listings      |                            |  |
|------------------------|-------------------|--------------------------|----------------------------|---------------|---------------------------------------|----------------------------|---------------|--------------------------|----------------------------|--|
| Price Range            | April<br>2019     | Year-Over-Year<br>Change | Month-Over-Month<br>Change | April<br>2019 | Year-Over-Year<br>Change              | Month-Over-Month<br>Change | April<br>2019 | Year-Over-Year<br>Change | Month-Over-Month<br>Change |  |
| \$100,000 and Below    | 270               | - 59.3%                  | - 19.6%                    | 4.8           | - 37.7%                               | - 16.1%                    | 84            | - 40.8%                  | - 7.7%                     |  |
| \$100,001 to \$200,000 | 2,149             | - 22.6%                  | - 1.6%                     | 11.6          | - 12.1%                               | + 3.7%                     | 205           | - 14.9%                  | - 6.4%                     |  |
| \$200,001 to \$300,000 | 1,981             | - 4.3%                   | - 9.4%                     | 8.6           | - 8.5%                                | - 13.5%                    | 251           | - 4.9%                   | + 1.2%                     |  |
| \$300,001 and Above    | 1,814             | - 0.5%                   | - 3.9%                     | 5.5           | - 3.5%                                | - 7.1%                     | 400           | - 2.0%                   | - 2.7%                     |  |
| Total                  | 6,214             | - 15.3%                  | - 5.8%                     | 7.8           | - 11.4%                               | - 7.2%                     | 940           | - 10.9%                  | - 3.0%                     |  |

# **Charlotte MSA**

|                        | Total<br>Showings |                          |                            |               | Buyer Interest<br>(Showings/Listings) |                            |               | Managed<br>Listings      |                            |  |
|------------------------|-------------------|--------------------------|----------------------------|---------------|---------------------------------------|----------------------------|---------------|--------------------------|----------------------------|--|
| Price Range            | April<br>2019     | Year-Over-Year<br>Change | Month-Over-Month<br>Change | April<br>2019 | Year-Over-Year<br>Change              | Month-Over-Month<br>Change | April<br>2019 | Year-Over-Year<br>Change | Month-Over-Month<br>Change |  |
| \$100,000 and Below    | 3,118             | - 39.0%                  | - 16.3%                    | 5.3           | - 13.1%                               | - 5.5%                     | 945           | - 35.8%                  | - 10.8%                    |  |
| \$100,001 to \$200,000 | 22,860            | - 7.9%                   | - 2.2%                     | 12.8          | + 4.9%                                | + 7.0%                     | 1,951         | - 16.0%                  | - 9.6%                     |  |
| \$200,001 to \$300,000 | 23,949            | + 4.7%                   | - 1.6%                     | 9.0           | - 6.3%                                | - 1.5%                     | 2,863         | + 5.8%                   | - 2.4%                     |  |
| \$300,001 and Above    | 34,419            | + 8.9%                   | + 0.2%                     | 6.8           | + 1.5%                                | - 6.5%                     | 5,672         | - 0.2%                   | + 3.4%                     |  |
| Total                  | 84,346            | - 0.1%                   | - 1.7%                     | 8.4           | - 1.2%                                | - 2.6%                     | 11,431        | - 6.2%                   | - 1.8%                     |  |