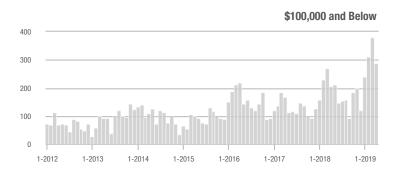

# **Charlotte MSA**

|                        | Total<br>Showings |                          |                            |               | Buyer Interest<br>(Showings/Listings) |                            |               | Managed<br>Listings      |                            |  |
|------------------------|-------------------|--------------------------|----------------------------|---------------|---------------------------------------|----------------------------|---------------|--------------------------|----------------------------|--|
| Price Range            | April<br>2019     | Year-Over-Year<br>Change | Month-Over-Month<br>Change | April<br>2019 | Year-Over-Year<br>Change              | Month-Over-Month<br>Change | April<br>2019 | Year-Over-Year<br>Change | Month-Over-Month<br>Change |  |
| \$100,000 and Below    | 3,118             | - 39.0%                  | - 16.3%                    | 5.3           | - 13.1%                               | - 5.5%                     | 945           | - 35.8%                  | - 10.8%                    |  |
| \$100,001 to \$200,000 | 22,860            | - 7.9%                   | - 2.2%                     | 12.8          | + 4.9%                                | + 7.0%                     | 1,951         | - 16.0%                  | - 9.6%                     |  |
| \$200,001 to \$300,000 | 23,949            | + 4.7%                   | - 1.6%                     | 9.0           | - 6.3%                                | - 1.5%                     | 2,863         | + 5.8%                   | - 2.4%                     |  |
| \$300,001 and Above    | 34,419            | + 8.9%                   | + 0.2%                     | 6.8           | + 1.5%                                | - 6.5%                     | 5,672         | - 0.2%                   | + 3.4%                     |  |
| Total                  | 84,346            | - 0.1%                   | - 1.7%                     | 8.4           | - 1.2%                                | - 2.6%                     | 11,431        | - 6.2%                   | - 1.8%                     |  |