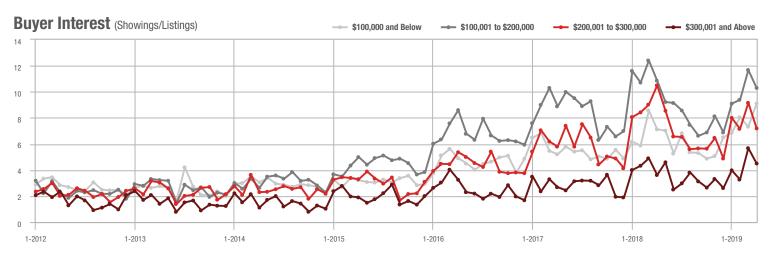

#### Buyer Interest (Showings/Listings) \$100,000 and Below - \$100,001 to \$200,000 \$200,001 to \$300,000 \$300,001 and Above 12 10 8 6 2 0 1-2013 1-2014 1-2015 1-2016 1-2017 1-2019 1-2012 1-2018

500