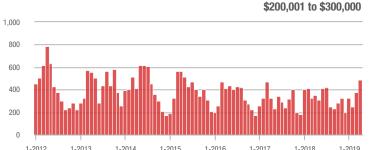

#### 1-2019 1-2014 1-2015 1-2016 1-2017 1-2018 \$200,001 to \$300,000

Current as of May 5, 2019. Report © 2019 ShowingTime. I Information deemed reliable but not guaranteed.

1-2015

1-2015

1-2016

1-2016

1-2017