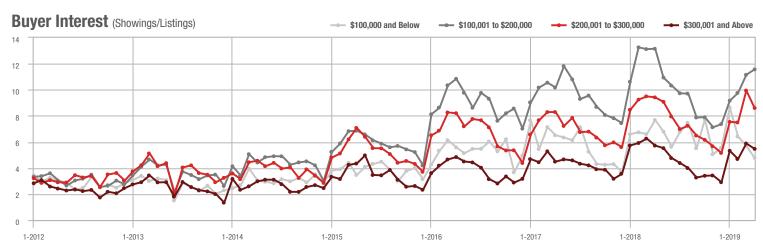

#### Buyer Interest (Showings/Listings) \$100,000 and Below - \$100,001 to \$200,000 \$200,001 to \$300,000 \$300,001 and Above 12 10 8 6 2 0 1-2013 1-2014 1-2015 1-2016 1-2017 1-2019 1-2012 1-2018

500