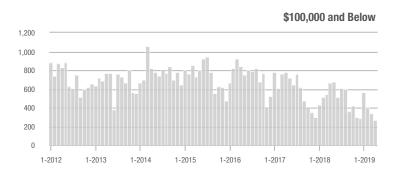

# **Alexander County, NC**

|                        | Total<br>Showings |                          |                            |               | Buyer Interest<br>(Showings/Listings) |                            |               | Managed<br>Listings      |                            |  |
|------------------------|-------------------|--------------------------|----------------------------|---------------|---------------------------------------|----------------------------|---------------|--------------------------|----------------------------|--|
| Price Range            | April<br>2019     | Year-Over-Year<br>Change | Month-Over-Month<br>Change | April<br>2019 | Year-Over-Year<br>Change              | Month-Over-Month<br>Change | April<br>2019 | Year-Over-Year<br>Change | Month-Over-Month<br>Change |  |
| \$100,000 and Below    | 4                 | + 100.0%                 | - 42.9%                    | 1.0           | + 42.9%                               | + 50.0%                    | 9             | - 10.0%                  | - 18.2%                    |  |
| \$100,001 to \$200,000 | 51                | + 410.0%                 | - 28.2%                    | 5.1           | + 104.0%                              | - 25.8%                    | 14            | + 100.0%                 | - 6.7%                     |  |
| \$200,001 to \$300,000 | 39                | + 3,800.0%               | + 160.0%                   | 6.5           | + 1,200.0%                            | + 550.0%                   | 9             | + 50.0%                  | + 28.6%                    |  |
| \$300,001 and Above    | 16                | + 300.0%                 | - 11.1%                    | 2.7           | + 107.7%                              | - 11.1%                    | 7             | + 75.0%                  | 0.0%                       |  |
| Total                  | 110               | + 547.1%                 | - 0.9%                     | 4.5           | + 275.0%                              | + 1.9%                     | 39            | + 44.4%                  | - 2.5%                     |  |