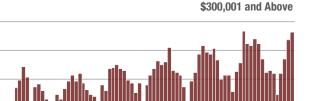

# **Charlotte MSA**

|                        | Total<br>Showings |                          |                            |               | Buyer Interest<br>(Showings/Listings) |                            |               | Managed<br>Listings      |                            |  |
|------------------------|-------------------|--------------------------|----------------------------|---------------|---------------------------------------|----------------------------|---------------|--------------------------|----------------------------|--|
| Price Range            | April<br>2019     | Year-Over-Year<br>Change | Month-Over-Month<br>Change | April<br>2019 | Year-Over-Year<br>Change              | Month-Over-Month<br>Change | April<br>2019 | Year-Over-Year<br>Change | Month-Over-Month<br>Change |  |
| \$100,000 and Below    | 3,118             | - 39.0%                  | - 16.3%                    | 5.3           | - 13.1%                               | - 5.5%                     | 945           | - 35.8%                  | - 10.8%                    |  |
| \$100,001 to \$200,000 | 22,860            | - 7.9%                   | - 2.2%                     | 12.8          | + 4.9%                                | + 7.0%                     | 1,951         | - 16.0%                  | - 9.6%                     |  |
| \$200,001 to \$300,000 | 23,949            | + 4.7%                   | - 1.6%                     | 9.0           | - 6.3%                                | - 1.5%                     | 2,863         | + 5.8%                   | - 2.4%                     |  |
| \$300,001 and Above    | 34,419            | + 8.9%                   | + 0.2%                     | 6.8           | + 1.5%                                | - 6.5%                     | 5,672         | - 0.2%                   | + 3.4%                     |  |
| Total                  | 84,346            | - 0.1%                   | - 1.7%                     | 8.4           | - 1.2%                                | - 2.6%                     | 11,431        | - 6.2%                   | - 1.8%                     |  |