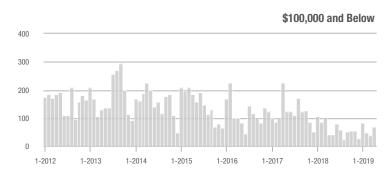

# **Charlotte MSA**

|                        | Total<br>Showings |                          |                            |               | Buyer Interest<br>(Showings/Listings) |                            |               | Managed<br>Listings      |                            |  |
|------------------------|-------------------|--------------------------|----------------------------|---------------|---------------------------------------|----------------------------|---------------|--------------------------|----------------------------|--|
| Price Range            | April<br>2019     | Year-Over-Year<br>Change | Month-Over-Month<br>Change | April<br>2019 | Year-Over-Year<br>Change              | Month-Over-Month<br>Change | April<br>2019 | Year-Over-Year<br>Change | Month-Over-Month<br>Change |  |
| \$100,000 and Below    | 3,118             | - 39.0%                  | - 16.3%                    | 5.3           | - 13.1%                               | - 5.5%                     | 945           | - 35.8%                  | - 10.8%                    |  |
| \$100,001 to \$200,000 | 22,860            | - 7.9%                   | - 2.2%                     | 12.8          | + 4.9%                                | + 7.0%                     | 1,951         | - 16.0%                  | - 9.6%                     |  |
| \$200,001 to \$300,000 | 23,949            | + 4.7%                   | - 1.6%                     | 9.0           | - 6.3%                                | - 1.5%                     | 2,863         | + 5.8%                   | - 2.4%                     |  |
| \$300,001 and Above    | 34,419            | + 8.9%                   | + 0.2%                     | 6.8           | + 1.5%                                | - 6.5%                     | 5,672         | - 0.2%                   | + 3.4%                     |  |
| Total                  | 84,346            | - 0.1%                   | - 1.7%                     | 8.4           | - 1.2%                                | - 2.6%                     | 11,431        | - 6.2%                   | - 1.8%                     |  |

# **City of Charlotte, NC**

|                        | Total<br>Showings |                          |                            |               | Buyer Interest<br>(Showings/Listings) |                            |               | Managed<br>Listings      |                            |  |
|------------------------|-------------------|--------------------------|----------------------------|---------------|---------------------------------------|----------------------------|---------------|--------------------------|----------------------------|--|
| Price Range            | April<br>2019     | Year-Over-Year<br>Change | Month-Over-Month<br>Change | April<br>2019 | Year-Over-Year<br>Change              | Month-Over-Month<br>Change | April<br>2019 | Year-Over-Year<br>Change | Month-Over-Month<br>Change |  |
| \$100,000 and Below    | 361               | - 70.9%                  | - 54.8%                    | 7.3           | - 26.3%                               | - 31.4%                    | 72            | - 59.1%                  | - 30.1%                    |  |
| \$100,001 to \$200,000 | 10,944            | - 9.3%                   | + 5.6%                     | 17.1          | + 6.9%                                | + 11.3%                    | 655           | - 17.2%                  | - 5.8%                     |  |
| \$200,001 to \$300,000 | 10,379            | + 8.5%                   | - 1.5%                     | 10.4          | - 2.8%                                | - 1.0%                     | 1,044         | + 10.2%                  | - 2.9%                     |  |
| \$300,001 and Above    | 14,371            | + 8.1%                   | - 7.3%                     | 7.4           | - 3.9%                                | - 10.8%                    | 2,095         | + 7.2%                   | + 2.3%                     |  |
| Total                  | 36,055            | - 0.3%                   | - 3.1%                     | 10.0          | - 3.8%                                | - 3.3%                     | 3,866         | - 0.1%                   | - 1.4%                     |  |