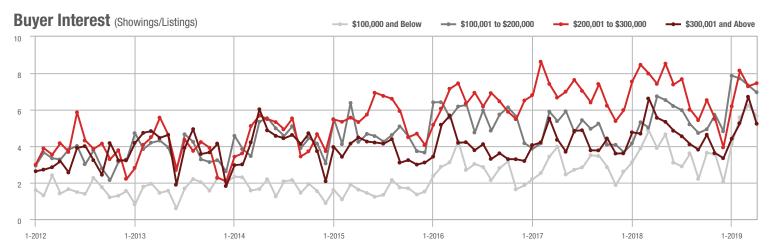

### **Showing Statistics**

| MLS Area               | Total<br>Showings | Buyer Interest<br>(Showings / Listings) | Managed<br>Listings |
|------------------------|-------------------|-----------------------------------------|---------------------|
| Alexander County, NC   | 110               | 4.5                                     | 39                  |
| Anson County, NC       | 126               | 2.5                                     | 83                  |
| Cabarrus County, NC    | 6,214             | 7.8                                     | 940                 |
| Charlotte MSA          | 84,346            | 8.4                                     | 11,431              |
| City of Charlotte, NC  | 36,055            | 10.0                                    | 3,866               |
| Concord, NC            | 3,373             | 7.8                                     | 506                 |
| Davidson, NC           | 1,179             | 6.7                                     | 205                 |
| Denver, NC             | 1,242             | 4.9                                     | 318                 |
| Fort Mill, SC          | 3,427             | 8.6                                     | 427                 |
| Gaston County, NC      | 5,129             | 7.3                                     | 848                 |
| Gastonia, NC           | 2,528             | 8.4                                     | 335                 |
| Huntersville, NC       | 3,146             | 7.5                                     | 462                 |
| Iredell County, NC     | 6,256             | 6.1                                     | 1,286               |
| Kannapolis, NC         | 1,483             | 9.5                                     | 188                 |
| Lake Norman            | 5,906             | 5.7                                     | 1,228               |
| Lake Wylie             | 2,607             | 5.7                                     | 590                 |
| Lancaster County, SC   | 2,915             | 6.1                                     | 543                 |
| Lincoln County, NC     | 2,242             | 5.4                                     | 533                 |
| Lincolnton, NC         | 622               | 7.1                                     | 104                 |
| Matthews, NC           | 3,067             | 10.1                                    | 318                 |
| Mecklenburg County, NC | 44,863            | 9.4                                     | 5,110               |
| Monroe, NC             | 1,797             | 7.2                                     | 289                 |
| Montgomery County, NC  | 253               | 1.9                                     | 199                 |
| Mooresville, NC        | 4,283             | 6.4                                     | 786                 |
| Rock Hill, SC          | 3,521             | 9.3                                     | 447                 |
| Salisbury, NC          | 1,597             | 6.1                                     | 319                 |
| Stanly County, NC      | 875               | 4.0                                     | 289                 |
| Statesville, NC        | 1,511             | 5.5                                     | 352                 |
| Union County, NC       | 9,260             | 8.3                                     | 1,316               |
| Uptown Charlotte       | 853               | 7.7                                     | 113                 |
| Waxhaw, NC             | 3,355             | 8.3                                     | 486                 |
| York County, SC        | 10,357            | 8.2                                     | 1,474               |