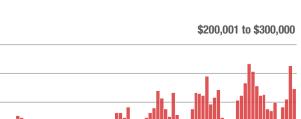

24.9%                    | 7.2           | - 31.4%                               | - 21.5%                    | 72            | - 2.7%                   | - 6.5%                     |  |
| \$300,001 and Above    | 248               | + 38.5%                  | + 11.7%                    | 4.5           | + 25.0%                               | - 20.7%                    | 60            | - 6.3%                   | + 25.0%                    |  |
| Total                  | 2,528             | - 5.7%                   | - 14.8%                    | 8.4           | - 4.5%                                | - 11.8%                    | 335           | - 9.2%                   | - 5.4%                     |  |

### Showings

800

600







1-2015

1-2016

1-2017

1-2018

1-2019

1-2014

1-2013







1-2012





### **Huntersville, NC**

|                        | Total<br>Showings |                          |                            | (             | Buyer Inte<br>Showings/L |                            | Managed<br>Listings |                          |                            |
|------------------------|-------------------|--------------------------|----------------------------|---------------|--------------------------|----------------------------|---------------------|--------------------------|----------------------------|
| Price Range            | April<br>2019     | Year-Over-Year<br>Change | Month-Over-Month<br>Change | April<br>2019 | Year-Over-Year<br>Change | Month-Over-Month<br>Change | April<br>2019       | Year-Over-Year<br>Change | Month-Over-Month<br>Change