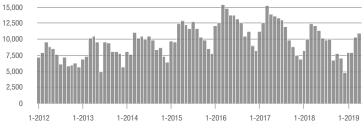

### Lake Norman

|                        | Total<br>Showings |                          |                            | (             | Buyer Inte<br>Showings/L |                            | Managed<br>Listings |                          |                            |
|------------------------|-------------------|--------------------------|----------------------------|---------------|--------------------------|----------------------------|---------------------|--------------------------|----------------------------|
| Price Range            | April<br>2019     | Year-Over-Year<br>Change | Month-Over-Month<br>Change | April<br>2019 | Year-Over-Year<br>Change | Month-Over-Month<br>Change | April<br>2019       | Year-Over-Year<br>Change | Month-Over-Month<br>Change |
| \$100,000 and Below    | 22                | - 82.8%                  | - 60.0%                    | 0.6           | - 84.2%                  | - 61.3%                    | 82                  | - 36.4%                  | - 7.9%                     |
| \$100,001 to \$200,000 | 377               | + 43.9%                  | + 7.7%                     | 6.8           | + 28.3%                  | + 14.5%                    | 86                  | - 12.2%                  | - 6.5%                     |
| \$200,001 to \$300,000 | 842               | + 2.2%                   | - 3.0%                     | 6.3           | + 5.0%                   | - 0.3%                     | 151                 | - 17.5%                  | - 5.0%                     |
| \$300,001 and Above    | 4,665             | + 0.4%                   | + 2.7%                     | 5.7           | + 1.8%                   | - 0.7%                     | 909                 | - 8.6%                   | + 2.1%                     |
| Total                  | 5,906             | + 0.8%                   | + 1.6%                     | 5.7           | + 1.8%                   | 0.0%                       | 1,228               | - 12.5%                  | - 0.2%                     |

### Showings