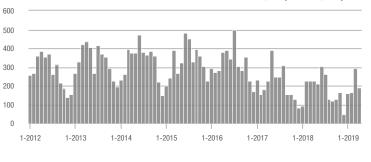

# **Charlotte MSA**

|                        | Total<br>Showings |                          |                            |               | Buyer Interest<br>(Showings/Listings) |                            |               | Managed<br>Listings      |                            |  |
|------------------------|-------------------|--------------------------|----------------------------|---------------|---------------------------------------|----------------------------|---------------|--------------------------|----------------------------|--|
| Price Range            | April<br>2019     | Year-Over-Year<br>Change | Month-Over-Month<br>Change | April<br>2019 | Year-Over-Year<br>Change              | Month-Over-Month<br>Change | April<br>2019 | Year-Over-Year<br>Change | Month-Over-Month<br>Change |  |
| \$100,000 and Below    | 3,118             | - 39.0%                  | - 16.3%                    | 5.3           | - 13.1%                               | - 5.5%                     | 945           | - 35.8%                  | - 10.8%                    |  |
| \$100,001 to \$200,000 | 22,860            | - 7.9%                   | - 2.2%                     | 12.8          | + 4.9%                                | + 7.0%                     | 1,951         | - 16.0%                  | - 9.6%                     |  |
| \$200,001 to \$300,000 | 23,949            | + 4.7%                   | - 1.6%                     | 9.0           | - 6.3%                                | - 1.5%                     | 2,863         | + 5.8%                   | - 2.4%                     |  |
| \$300,001 and Above    | 34,419            | + 8.9%                   | + 0.2%                     | 6.8           | + 1.5%                                | - 6.5%                     | 5,672         | - 0.2%                   | + 3.4%                     |  |
| Total                  | 84,346            | - 0.1%                   | - 1.7%                     | 8.4           | - 1.2%                                | - 2.6%                     | 11,431        | - 6.2%                   | - 1.8%                     |  |