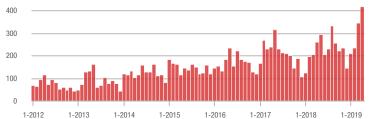

# **Alexander County, NC**

|                        | Total<br>Showings |                          |                            |               | Buyer Interest<br>(Showings/Listings) |                            |               | Managed<br>Listings      |                            |  |
|------------------------|-------------------|--------------------------|----------------------------|---------------|---------------------------------------|----------------------------|---------------|--------------------------|----------------------------|--|
| Price Range            | April<br>2019     | Year-Over-Year<br>Change | Month-Over-Month<br>Change | April<br>2019 | Year-Over-Year<br>Change              | Month-Over-Month<br>Change | April<br>2019 | Year-Over-Year<br>Change | Month-Over-Month<br>Change |  |
| \$100,000 and Below    | 4                 | + 100.0%                 | - 42.9%                    | 1.0           | + 42.9%                               | + 50.0%                    | 9             | - 10.0%                  | - 18.2%                    |  |
| \$100,001 to \$200,000 | 51                | + 410.0%                 | - 28.2%                    | 5.1           | + 104.0%                              | - 25.8%                    | 14            | + 100.0%                 | - 6.7%                     |  |
| \$200,001 to \$300,000 | 39                | + 3,800.0%               | + 160.0%                   | 6.5           | + 1,200.0%                            | + 550.0%                   | 9             | + 50.0%                  | + 28.6%                    |  |
| \$300,001 and Above    | 16                | + 300.0%                 | - 11.1%                    | 2.7           | + 107.7%                              | - 11.1%                    | 7             | + 75.0%                  | 0.0%                       |  |
| Total                  | 110               | + 547.1%                 | - 0.9%                     | 4.5           | + 275.0%                              | + 1.9%                     | 39            | + 44.4%                  | - 2.5%                     |  |