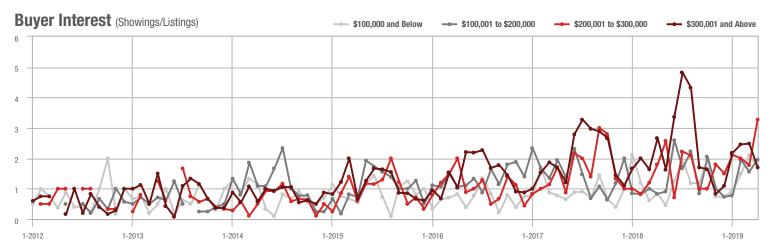

# **Charlotte MSA**

|                        | Total<br>Showings |                          |                            |               | Buyer Interest<br>(Showings/Listings) |                            |               | Managed<br>Listings      |                            |  |
|------------------------|-------------------|--------------------------|----------------------------|---------------|---------------------------------------|----------------------------|---------------|--------------------------|----------------------------|--|
| Price Range            | April<br>2019     | Year-Over-Year<br>Change | Month-Over-Month<br>Change | April<br>2019 | Year-Over-Year<br>Change              | Month-Over-Month<br>Change | April<br>2019 | Year-Over-Year<br>Change | Month-Over-Month<br>Change |  |
| \$100,000 and Below    | 3,118             | - 39.0%                  | - 16.3%                    | 5.3           | - 13.1%                               | - 5.5%                     | 945           | - 35.8%                  | - 10.8%                    |  |
| \$100,001 to \$200,000 | 22,860            | - 7.9%                   | - 2.2%                     | 12.8          | + 4.9%                                | + 7.0%                     | 1,951         | - 16.0%                  | - 9.6%                     |  |
| \$200,001 to \$300,000 | 23,949            | + 4.7%                   | - 1.6%                     | 9.0           | - 6.3%                                | - 1.5%                     | 2,863         | + 5.8%                   | - 2.4%                     |  |
| \$300,001 and Above    | 34,419            | + 8.9%                   | + 0.2%                     | 6.8           | + 1.5%                                | - 6.5%                     | 5,672         | - 0.2%                   | + 3.4%                     |  |
| Total                  | 84,346            | - 0.1%                   | - 1.7%                     | 8.4           | - 1.2%                                | - 2.6%                     | 11,431        | - 6.2%                   | - 1.8%                     |  |

# **City of Charlotte, NC**

|                        | Total<br>Showings |                          |                            |               | Buyer Interest<br>(Showings/Listings) |                            |               | Managed<br>Listings      |                            |  |
|------------------------|-------------------|--------------------------|----------------------------|---------------|---------------------------------------|----------------------------|---------------|--------------------------|----------------------------|--|
| Price Range            | April<br>2019     | Year-Over-Year<br>Change | Month-Over-Month<br>Change | April<br>2019 | Year-Over-Year<br>Change              | Month-Over-Month<br>Change | April<br>2019 | Year-Over-Year<br>Change | Month-Over-Month<br>Change |  |
| \$100,000 and Below    | 361               | - 70.9%                  | - 54.8%                    | 7.3           | - 26.3%                               | - 31.4%                    | 72            | - 59.1%                  | - 30.1%                    |  |
| \$100,001 to \$200,000 | 10,944            | - 9.3%                   | + 5.6%                     | 17.1          | + 6.9%                                | + 11.3%                    | 655           | - 17.2%                  | - 5.8%                     |  |
| \$200,001 to \$300,000 | 10,379            | + 8.5%                   | - 1.5%                     | 10.4          | - 2.8%                                | - 1.0%                     | 1,044         | + 10.2%                  | - 2.9%                     |  |
| \$300,001 and Above    | 14,371            | + 8.1%                   | - 7.3%                     | 7.4           | - 3.9%                                | - 10.8%                    | 2,095         | + 7.2%                   | + 2.3%                     |  |
| Total                  | 36,055            | - 0.3%                   | - 3.1%                     | 10.0          | - 3.8%                                | - 3.3%                     | 3,866         | - 0.1%                   | - 1.4%                     |  |

#### Buyer Interest (Showings/Listings) \$100,000 and Below - \$100,001 to \$200,000 \$200,001 to \$300,000 \$300,001 and Above 12 10 8 6 2 0 1-2013 1-2014 1-2015 1-2016 1-2017 1-2019 1-2012 1-2018

500