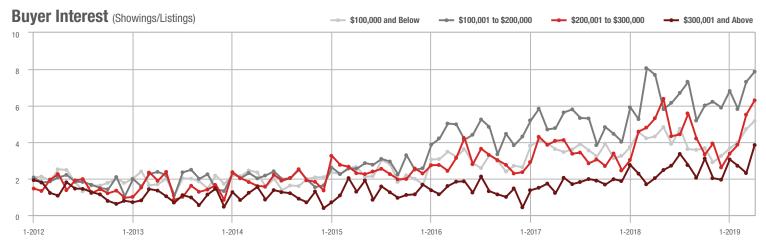

### **Showing Statistics**

| MLS Area               | Total<br>Showings | Buyer Interest<br>(Showings / Listings) | Managed<br>Listings |
|------------------------|-------------------|-----------------------------------------|---------------------|
| Alexander County, NC   | 110               | 4.5                                     | 39                  |
| Anson County, NC       | 126               | 2.5                                     | 83                  |
| Cabarrus County, NC    | 6,214             | 7.8                                     | 940                 |
| Charlotte MSA          | 84,346            | 8.4                                     | 11,431              |
| City of Charlotte, NC  | 36,055            | 10.0                                    | 3,866               |
| Concord, NC            | 3,373             | 7.8                                     | 506                 |
| Davidson, NC           | 1,179             | 6.7                                     | 205                 |
| Denver, NC             | 1,242             | 4.9                                     | 318                 |
| Fort Mill, SC          | 3,427             | 8.6                                     | 427                 |
| Gaston County, NC      | 5,129             | 7.3                                     | 848                 |
| Gastonia, NC           | 2,528             | 8.4                                     | 335                 |
| Huntersville, NC       | 3,146             | 7.5                                     | 462                 |
| Iredell County, NC     | 6,256             | 6.1                                     | 1,286               |
| Kannapolis, NC         | 1,483             | 9.5                                     | 188                 |
| Lake Norman            | 5,906             | 5.7                                     | 1,228               |
| Lake Wylie             | 2,607             | 5.7                                     | 590                 |
| Lancaster County, SC   | 2,915             | 6.1                                     | 543                 |
| Lincoln County, NC     | 2,242             | 5.4                                     | 533                 |
| Lincolnton, NC         | 622               | 7.1                                     | 104                 |
| Matthews, NC           | 3,067             | 10.1                                    | 318                 |
| Mecklenburg County, NC | 44,863            | 9.4                                     | 5,110               |
| Monroe, NC             | 1,797             | 7.2                                     | 289                 |
| Montgomery County, NC  | 253               | 1.9                                     | 199                 |
| Mooresville, NC        | 4,283             | 6.4                                     | 786                 |
| Rock Hill, SC          | 3,521             | 9.3                                     | 447                 |
| Salisbury, NC          | 1,597             | 6.1                                     | 319                 |
| Stanly County, NC      | 875               | 4.0                                     | 289                 |
| Statesville, NC        | 1,511             | 5.5                                     | 352                 |
| Union County, NC       | 9,260             | 8.3                                     | 1,316               |
| Uptown Charlotte       | 853               | 7.7                                     | 113                 |
| Waxhaw, NC             | 3,355             | 8.3                                     | 486                 |
| York County, SC        | 10,357            | 8.2                                     | 1,474               |