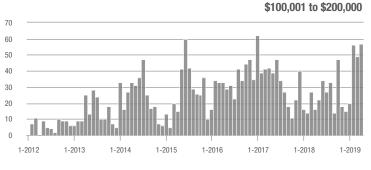

to \$300,000 | 43                | + 138.9%                 | + 115.0%                   | 3.3           | + 83.3%                               | + 84.1%                    | 22            | - 15.4%                  | + 4.8%                     |  |
| \$300,001 and Above    | 76                | - 18.3%                  | - 19.1%                    | 1.7           | - 37.0%                               | - 31.6%                    | 53            | + 3.9%                   | + 15.2%                    |  |
| Total                  | 253               | + 48.8%                  | - 10.3%                    | 1.9           | + 11.8%                               | - 7.1%                     | 199           | - 4.8%                   | 0.0%                       |  |

#### **Showings**







#### \$200,001 to \$300,000









### **Mooresville, NC**

|                        | Total<br>Showings |                          |                            | (             | Buyer Interest<br>(Showings/Listings) |                            |               | Managed<br>Listings      |                            |  |
|------------------------|-------------------|--------------------------|----------------------------|---------------|---------------------------------------|----------------------------|---------------|--------------------------|----------------------------|--|
| Price Range            | April<br>2019     | Year-Over-Year<br>Change | Month-Over-Month<br>Change | April<br>2019 | Year-Over-Year<br>Change              | Month-Over-Month<br>Change | April<br>2019 | Year