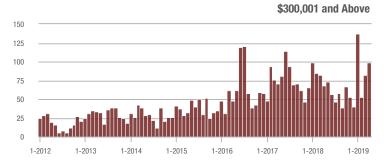

| + 17.6%                    | 9.7           | + 83.0%                               | + 46.3%                    | 27            | + 3.8%                   | - 12.9%                    |  |
| \$300,001 and Above    | 99                | + 45.6%                  | + 20.7%                    | 3.7           | + 15.6%                               | + 21.3%                    | 33            | 0.0%                     | - 10.8%                    |  |
| Total                  | 1,483             | - 3.5%                   | - 6.3%                     | 9.5           | + 4.4%                                | - 1.1%                     | 188           | - 13.0%                  | - 7.8%                     |  |

### Showings

300 250

200

150

100

50

0

1-2012

1-2013

1-2014

1-2015









1-2016

1-2017

1-2018

1-2019







### Lake Norman

|                        | Total<br>Showings |                          |                            | (             | Buyer Inte<br>Showings/L |                            | Managed<br>Listings |                          |                            |
|------------------------|-------------------|--------------------------|----------------------------|---------------|--------------------------|----------------------------|---------------------|--------------------------|----------------------------|
| Price Range            | April<br>2019     | Year-Over-Year<br>Change | Month-Over-Month<br>Change | April<br>2019 | Year-Over-Year<br>Change | Month-Over-Month<br>Change | April<br>2019       | Year-Over-Year<br>Change | Month-Over-