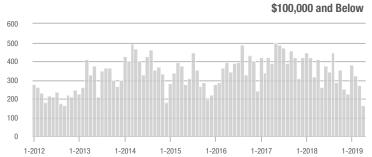

200,001 to \$300,000 | 1,226             | + 22.8%                  | + 11.4%                    | 9.4           | 0.0%                                  | + 3.6%                     | 143           | + 22.2%                  | + 5.9%                     |  |
| \$300,001 and Above    | 476               | + 22.1%                  | - 16.2%                    | 4.2           | - 16.0%                               | - 14.9%                    | 137           | + 38.4%                  | - 4.9%                     |  |
| Total                  | 3,521             | + 5.7%                   | + 0.3%                     | 9.3           | + 5.7%                                | + 4.8%                     | 447           | - 0.7%                   | - 4.5%                     |  |

### Showings









#### \$200,001 to \$300,000 1 500 1,250 1,000 750 500 250 Ы 0 1-2012 1-2013 1-2014 1-2015 1-2016 1-2017 1-2018 1-2019





017 1-2010 1-20



Analytic and Trend Data for the Charlotte Regional Realtor® Association

### Salisbury, NC

|                        | Total<br>Showings |                          |                            |               | Buyer Interest<br>(Showings/Listings) |                            |               | Managed<br>Listings      |                            |  |
|------------------------|-------------------|--------------------------|----------------------------|---------------|---------------------------------------|----------------------------|---------------|--------------------------|----------------------------|--|
| Price Range            | April