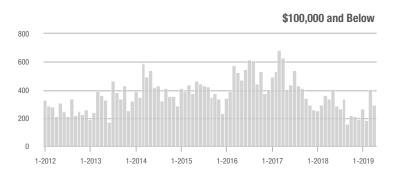

| + 17.6%                    | 9.7           | + 83.0%                               | + 46.3%                    | 27            | + 3.8%                   | - 12.9%                    |  |
| \$300,001 and Above    | 99                | + 45.6%                  | + 20.7%                    | 3.7           | + 15.6%                               | + 21.3%                    | 33            | 0.0%                     | - 10.8%                    |  |
| Total                  | 1,483             | - 3.5%                   | - 6.3%                     | 9.5           | + 4.4%                                | - 1.1%                     | 188           | - 13.0%                  | - 7.8%                     |  |

### Showings

300 250

200

150

100

50

0

1-2012

1-2013

1-2014

1-2015









1-2016

1-2017

1-2018

1-2019







### Lake Norman

|                        | Total<br>Showings |                          |                            | (             | Buyer Inte<br>Showings/L |                            | Managed<br>Listings |                          |                            |
|------------------------|-------------------|--------------------------|----------------------------|---------------|--------------------------|----------------------------|---------------------|--------------------------|----------------------------|
| Price Range            | April<br>2019     | Year-Over-Year<br>Change | Month-Over-Month<br>Change | April<br>2019 | Year-Over-Year<br>Change | Month-Over-Month<br>Change | April<br>2019       | Year-Over-Year<br>Change | Month-O