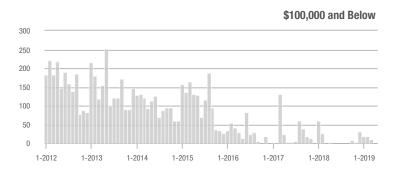

### **Showing Statistics**

| MLS Area               | Total<br>Showings | Buyer Interest<br>(Showings / Listings) | Managed<br>Listings |
|------------------------|-------------------|-----------------------------------------|---------------------|
| Alexander County, NC   | 110               | 4.5                                     | 39                  |
| Anson County, NC       | 126               | 2.5                                     | 83                  |
| Cabarrus County, NC    | 6,214             | 7.8                                     | 940                 |
| Charlotte MSA          | 84,346            | 8.4                                     | 11,431              |
| City of Charlotte, NC  | 36,055            | 10.0                                    | 3,866               |
| Concord, NC            | 3,373             | 7.8                                     | 506                 |
| Davidson, NC           | 1,179             | 6.7                                     | 205                 |
| Denver, NC             | 1,242             | 4.9                                     | 318                 |
| Fort Mill, SC          | 3,427             | 8.6                                     | 427                 |
| Gaston County, NC      | 5,129             | 7.3                                     | 848                 |
| Gastonia, NC           | 2,528             | 8.4                                     | 335                 |
| Huntersville, NC       | 3,146             | 7.5                                     | 462                 |
| Iredell County, NC     | 6,256             | 6.1                                     | 1,286               |
| Kannapolis, NC         | 1,483             | 9.5                                     | 188                 |
| Lake Norman            | 5,906             | 5.7                                     | 1,228               |
| Lake Wylie             | 2,607             | 5.7                                     | 590                 |
| Lancaster County, SC   | 2,915             | 6.1                                     | 543                 |
| Lincoln County, NC     | 2,242             | 5.4                                     | 533                 |
| Lincolnton, NC         | 622               | 7.1                                     | 104                 |
| Matthews, NC           | 3,067             | 10.1                                    | 318                 |
| Mecklenburg County, NC | 44,863            | 9.4                                     | 5,110               |
| Monroe, NC             | 1,797             | 7.2                                     | 289                 |
| Montgomery County, NC  | 253               | 1.9                                     | 199                 |
| Mooresville, NC        | 4,283             | 6.4                                     | 786                 |
| Rock Hill, SC          | 3,521             | 9.3                                     | 447                 |
| Salisbury, NC          | 1,597             | 6.1                                     | 319                 |
| Stanly County, NC      | 875               | 4.0                                     | 289                 |
| Statesville, NC        | 1,511             | 5.5                                     | 352                 |
| Union County, NC       | 9,260             | 8.3                                     | 1,316               |
| Uptown Charlotte       | 853               | 7.7                                     | 113                 |
| Waxhaw, NC             | 3,355             | 8.3                                     | 486                 |
| York County, SC        | 10,357            | 8.2                                     | 1,474               |