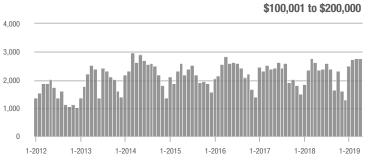

# **Alexander County, NC**

|                        | Total<br>Showings |                          |                            |               | Buyer Interest<br>(Showings/Listings) |                            |               | Managed<br>Listings      |                            |  |
|------------------------|-------------------|--------------------------|----------------------------|---------------|---------------------------------------|----------------------------|---------------|--------------------------|----------------------------|--|
| Price Range            | April<br>2019     | Year-Over-Year<br>Change | Month-Over-Month<br>Change | April<br>2019 | Year-Over-Year<br>Change              | Month-Over-Month<br>Change | April<br>2019 | Year-Over-Year<br>Change | Month-Over-Month<br>Change |  |
| \$100,000 and Below    | 4                 | + 100.0%                 | - 42.9%                    | 1.0           | + 42.9%                               | + 50.0%                    | 9             | - 10.0%                  | - 18.2%                    |  |
| \$100,001 to \$200,000 | 51                | + 410.0%                 | - 28.2%                    | 5.1           | + 104.0%                              | - 25.8%                    | 14            | + 100.0%                 | - 6.7%                     |  |
| \$200,001 to \$300,000 | 39                | + 3,800.0%               | + 160.0%                   | 6.5           | + 1,200.0%                            | + 550.0%                   | 9             | + 50.0%                  | + 28.6%                    |  |
| \$300,001 and Above    | 16                | + 300.0%                 | - 11.1%                    | 2.7           | + 107.7%                              | - 11.1%                    | 7             | + 75.0%                  | 0.0%                       |  |
| Total                  | 110               | + 547.1%                 | - 0.9%                     | 4.5           | + 275.0%                              | + 1.9%                     | 39            | + 44.4%                  | - 2.5%                     |  |