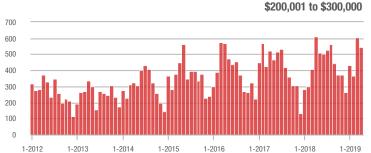

# **Alexander County, NC**

|                        | Total<br>Showings |                          |                            |               | Buyer Interest<br>(Showings/Listings) |                            |               | Managed<br>Listings      |                            |  |
|------------------------|-------------------|--------------------------|----------------------------|---------------|---------------------------------------|----------------------------|---------------|--------------------------|----------------------------|--|
| Price Range            | April<br>2019     | Year-Over-Year<br>Change | Month-Over-Month<br>Change | April<br>2019 | Year-Over-Year<br>Change              | Month-Over-Month<br>Change | April<br>2019 | Year-Over-Year<br>Change | Month-Over-Month<br>Change |  |
| \$100,000 and Below    | 4                 | + 100.0%                 | - 42.9%                    | 1.0           | + 42.9%                               | + 50.0%                    | 9             | - 10.0%                  | - 18.2%                    |  |
| \$100,001 to \$200,000 | 51                | + 410.0%                 | - 28.2%                    | 5.1           | + 104.0%                              | - 25.8%                    | 14            | + 100.0%                 | - 6.7%                     |  |
| \$200,001 to \$300,000 | 39                | + 3,800.0%               | + 160.0%                   | 6.5           | + 1,200.0%                            | + 550.0%                   | 9             | + 50.0%                  | + 28.6%                    |  |
| \$300,001 and Above    | 16                | + 300.0%                 | - 11.1%                    | 2.7           | + 107.7%                              | - 11.1%                    | 7             | + 75.0%                  | 0.0%                       |  |
| Total                  | 110               | + 547.1%                 | - 0.9%                     | 4.5           | + 275.0%                              | + 1.9%                     | 39            | + 44.4%                  | - 2.5%                     |  |