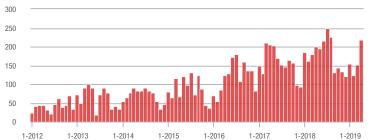

#### Buyer Interest (Showings/Listings) \$100,000 and Below - \$100,001 to \$200,000 \$200,001 to \$300,000 \$300,001 and Above 12 10 8 6 2 0 1-2013 1-2014 1-2015 1-2016 1-2017 1-2019 1-2012 1-2018

500