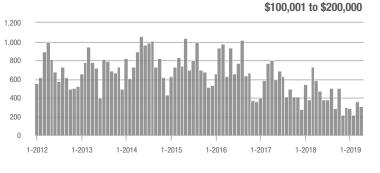

| - 19.6%                  | - 11.8%                    | 74                  | + 7.2%                   | + 2.8%                     |
| \$300,001 and Above    | 1,846             | + 11.3%                  | + 6.3%                     | 8.9           | + 1.1%                   | - 9.7%                     | 218                 | + 0.9%                   | + 14.1%                    |
| Total                  | 3,067             | - 5.4%                   | - 0.7%                     | 10.1          | - 9.0%                   | - 10.0%                    | 318                 | - 3.9%                   | + 7.4%                     |

#### **Showings**





#### \$200,001 to \$300,000



2 000

1.500

1,000

500

0

1-2012

1-2014

1-2013

1-2015

1-2016

1-2018

1-2019

1-2017









\$100,001 to \$200,000

1-2018

1-2018

\$300,001 and Above

1-2019

1-2019

# **Mecklenburg County, NC**

|                        | Total<br>Showings |                          |                            | (             | Buyer Interest<br>(Showings/Listings) |                            |               | Managed<br>Listings      |                            |  |
|------------------------|-------------------|--------------------------|----------------------------|---------------|---------------------------------------|----------------------------|---------------|--------------------------|----------------------------|--|
| Price Range            | April<br>2019     | Year-Over-Year<br>Change | Month-Over-Month<br>Change | April<br>2019 | Year-Over-Year<br>Change              |