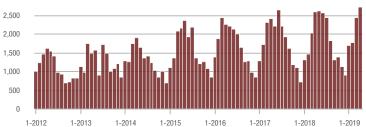

\$300,001 and Above

1-2018

1-2019

# **Alexander County, NC**

|                        | Total<br>Showings |                          |                            |               | Buyer Interest<br>(Showings/Listings) |                            |               | Managed<br>Listings      |                            |  |
|------------------------|-------------------|--------------------------|----------------------------|---------------|---------------------------------------|----------------------------|---------------|--------------------------|----------------------------|--|
| Price Range            | April<br>2019     | Year-Over-Year<br>Change | Month-Over-Month<br>Change | April<br>2019 | Year-Over-Year<br>Change              | Month-Over-Month<br>Change | April<br>2019 | Year-Over-Year<br>Change | Month-Over-Month<br>Change |  |
| \$100,000 and Below    | 4                 | + 100.0%                 | - 42.9%                    | 1.0           | + 42.9%                               | + 50.0%                    | 9             | - 10.0%                  | - 18.2%                    |  |
| \$100,001 to \$200,000 | 51                | + 410.0%                 | - 28.2%                    | 5.1           | + 104.0%                              | - 25.8%                    | 14            | + 100.0%                 | - 6.7%                     |  |
| \$200,001 to \$300,000 | 39                | + 3,800.0%               | + 160.0%                   | 6.5           | + 1,200.0%                            | + 550.0%                   | 9             | + 50.0%                  | + 28.6%                    |  |
| \$300,001 and Above    | 16                | + 300.0%                 | - 11.1%                    | 2.7           | + 107.7%                              | - 11.1%                    | 7             | + 75.0%                  | 0.0%                       |  |
| Total                  | 110               | + 547.1%                 | - 0.9%                     | 4.5           | + 275.0%                              | + 1.9%                     | 39            | + 44.4%                  | - 2.5%                     |  |