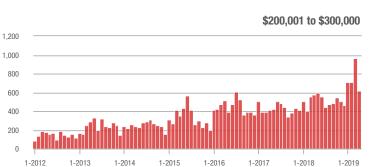

| 6.5           | - 7.1%                   | - 16.4%                    | 104                 | + 15.6%                  | - 23.0%                    |
| \$300,001 and Above    | 352               | + 76.0%                  | + 24.4%                    | 4.5           | + 12.5%                  | + 20.5%                    | 90                  | + 30.4%                  | + 7.1%                     |
| Total                  | 1,797             | + 5.8%                   | - 10.9%                    | 7.2           | - 1.4%                   | + 0.9%                     | 289                 | - 8.0%                   | - 11.1%                    |

### **Showings**





#### \$300,001 and Above 500 400 300 200 100 0 1-2013 1-2014 1-2016 1-2012 1-2015 1-2017 1-2018 1-2019









## **Montgomery County, NC**

|                        | Total<br>Showings |                          |                            | (             | Buyer Interest<br>(Showings/Listings) |                            |               | Managed<br>Listings      |                            |  |
|------------------------|-------------------|--------------------------|----------------------------|---------------|---------------------------------------|----------------------------|---------------|--------------------------|----------------------------|--|
| Price Range            | April<br>2019     | Year-Over-Year<br>Change | Month-Over-Month<br>Change | April<br>2019 | Year-Over-Year<br>Change              | Month-Over-Month<br>Change | April<br>2019 | Year-Over-Year<br>Change | Month