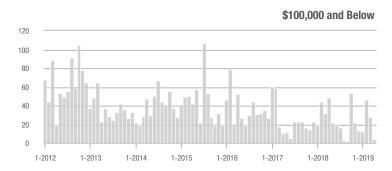

001 to \$300,000 | 490               | + 38.4%                  | + 30.7%                    | 9.4           | + 8.0%                                | + 10.4%                    | 70            | - 5.4%                   | + 9.4%                     |  |
| \$300,001 and Above    | 2,717             | + 4.7%                   | + 11.2%                    | 8.5           | + 19.7%                               | + 4.2%                     | 362           | - 18.7%                  | - 0.5%                     |  |
| Total                  | 3,355             | + 7.8%                   | + 15.3%                    | 8.3           | + 18.6%                               | + 7.0%                     | 486           | - 17.6%                  | + 0.2%                     |  |

### **Showings**





#### 2,000 1,500 1,000 500 0 1-2012 1-2013 1-2014 1-2015 1-2016 1-2017 1-2018 1-2019 1-2012



3 000

, **1**14 Charlotte Regional Realtor\* Association 













# **York County, SC**

|                        | Total<br>Showings |                          |                            | Buyer Interest<br>(Showings/Listings) |                          |                            | Managed<br>Listings |                          |                            |
|------------------------|-------------------|--------------------------|----------------------------|---------------------------------------|--------------------------|----------------------------|---------------------|--------------------------|----------------------------|
| Price Range            | April<br>2019     | Year-