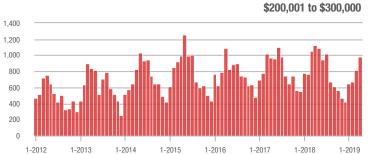

#### 1-2019 1-2014 1-2015 1-2016 1-2017 1-2018 \$200,001 to \$300,000

Current as of May 5, 2019. Report © 2019 ShowingTime. I Information deemed reliable but not guaranteed.

1-2015

1-2015

1-2016

1-2016

1-2017