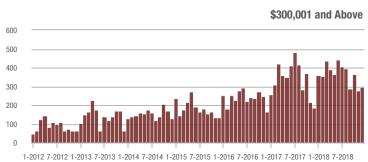

1-2012 7-2012 1-2013 7-2013 1-2014 7-2014 1-2015 7-2015 1-2016 7-2016 1-2017 7-2017 1-2018 7-2018

Buyer Interest (Showings/Listings) \$100,000 and Below - \$100,001 to \$200,000 \$200,001 to \$300,000 \$300,001 and Above 17.5 15.0 12.5 10.0 2.5 1-2015 1-2012 1-2013 1-2014 1-2016 1-2017 1-2018