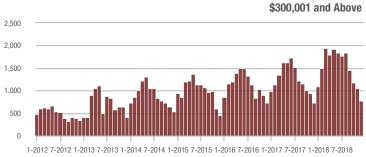

00,001 to \$300,000 | 521               | + 16.8%                  | - 12.3%                    | 6.3              | - 10.0%                            | - 1.3%                     | 87               | + 24.3%                  | - 12.1%                    |  |
| \$300,001 and Above    | 772               | + 5.9%                   | - 26.6%                    | 3.9              | 0.0%                               | - 13.4%                    | 221              | - 11.2%                  | - 17.2%                    |  |
| Total                  | 1,375             | + 8.7%                   | - 23.1%                    | 4.6              | - 2.1%                             | - 8.4%                     | 337              | - 4.3%                   | - 17.6%                    |  |













# **Iredell County, NC**

|                        |                  | Total<br>Showin          |                            | (:               | Buyer Into<br>Showings/L |                            | Managed<br>Listings |                          |                            |
|------------------------|------------------|--------------------------|----------------------------|------------------|--------------------------|----------------------------|---------------------|--------------------------|----------------------------|
| Price Range            | December<br>2018 | Year-Over-Year<br>Change | Month-Over-Month<br>Change | December<br>2018 | Year-Over-Year<br>Change | Month-Over-Month<br>Change | December<br>2018    | Year-Over-Year<br>Change | Month-Over-Month<br>Change |
| \