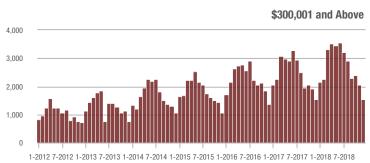

1-2012 7-2012 1-2013 7-2013 1-2014 7-2014 1-2015 7-2015 1-2016 7-2016 1-2017 7-2017 1-2018 7-2018

Buyer Interest (Showings/Listings) \$100,000 and Below - \$100,001 to \$200,000 \$200,001 to \$300,000 \$300,001 and Above 17.5 15.0 12.5 10.0 2.5 1-2015 1-2012 1-2013 1-2014 1-2016 1-2017 1-2018