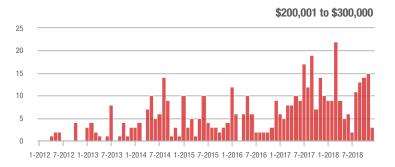

$200,001 to \$300,000 | 3                 | - 70.0%                  | - 80.0%                    | 0.8              | - 20.0%                            | - 72.7%                    | 9                | - 25.0%                  | - 10.0%                    |  |
| \$300,001 and Above    | 2                 | _                        | - 80.0%                    | 0.5              | _                                  | - 80.0%                    | 6                | - 45.5%                  | 0.0%                       |  |
| Total                  | 100               | + 69.5%                  | - 21.3%                    | 2.5              | + 212.5%                           | + 9.5%                     | 80               | - 31.0%                  | - 11.1%                    |  |













# **Cabarrus County, NC**

|                        | Total<br>Showings |                          |                            | (:               | Buyer Interest (Showings/Listings) |                            |                  | Managed<br>Listings      |                            |  |
|------------------------|-------------------|--------------------------|----------------------------|------------------|------------------------------------|----------------------------|------------------|--------------------------|----------------------------|--|
| Price Range            | December<br>2018  | Year-Over-Year<br>Change | Month-Over-Month<br>Change | December<br>2018 | Year-Over-Year<br>Change           | Month-Over-Month<br>Change | December<br>2018 | Year-Over-Year<br>Change |