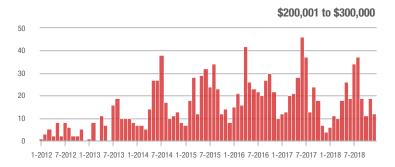

$200,001 to \$300,000 | 12                | + 200.0%                 | - 36.8%                    | 1.5              | + 50.0%                            | - 16.7%                    | 18               | - 10.0%                  | - 14.3%                    |  |
| \$300,001 and Above    | 26                | - 29.7%                  | - 7.1%                     | 1.1              | 0.0%                               | + 31.4%                    | 33               | - 42.1%                  | - 15.4%                    |  |
| Total                  | 75                | - 32.4%                  | - 15.7%                    | 0.9              | - 30.8%                            | - 1.9%                     | 153              | - 23.9%                  | - 8.9%                     |  |











## Mooresville, NC

|                        | Total<br>Showings |                          |                            | (:               | Buyer Interest (Showings/Listings) |                            |                  | Managed<br>Listings      |                            |  |
|------------------------|-------------------|--------------------------|----------------------------|------------------|------------------------------------|----------------------------|------------------|--------------------------|----------------------------|--|
| Price Range            | December<br>2018  | Year-Over-Year<br>Change | Month-Over-Month<br>Change | December<br>2018 | Year-Over-Year<br>Change           | Month-Over-Month<br>Change | December<br>2018 | Year-Over-Year<br>Change | Month-Ov