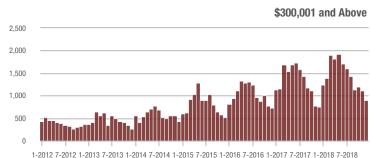

### **Charlotte MSA**

|                        | Total<br>Showings |                          |                            | (:               | Buyer Interest (Showings/Listings) |                            |                  | Managed<br>Listings      |                            |  |
|------------------------|-------------------|--------------------------|----------------------------|------------------|------------------------------------|----------------------------|------------------|--------------------------|----------------------------|--|
| Price Range            | December<br>2018  | Year-Over-Year<br>Change | Month-Over-Month<br>Change | December<br>2018 | Year-Over-Year<br>Change           | Month-Over-Month<br>Change | December<br>2018 | Year-Over-Year<br>Change | Month-Over-Month<br>Change |  |
| \$100,000 and Below    | 2,563             | - 32.7%                  | - 12.4%                    | 4.6              | + 9.5%                             | + 4.2%                     | 901              | - 43.2%                  | - 13.9%                    |  |
| \$100,001 to \$200,000 | 11,821            | - 14.7%                  | - 25.6%                    | 7.3              | - 7.6%                             | - 7.6%                     | 1,803            | - 14.0%                  | - 19.0%                    |  |
| \$200,001 to \$300,000 | 11,348            | + 7.6%                   | - 22.9%                    | 5.6              | - 12.5%                            | - 8.6%                     | 2,236            | + 12.7%                  | - 16.1%                    |  |
| \$300,001 and Above    | 14,059            | + 6.7%                   | - 23.8%                    | 3.9              | - 2.5%                             | - 9.8%                     | 4,157            | - 4.7%                   | - 16.2%                    |  |
| Total                  | 39,791            | - 3.9%                   | - 23.4%                    | 5.1              | - 7.3%                             | - 8.3%                     | 9,097            | - 9.3%                   | - 16.5%                    |  |

# City of Charlotte, NC

|                        | Total<br>Showings |                          |                            | (:               | Buyer Interest (Showings/Listings) |                            |                  | Managed<br>Listings      |                            |  |
|------------------------|-------------------|--------------------------|----------------------------|------------------|------------------------------------|----------------------------|------------------|--------------------------|----------------------------|--|
| Price Range            | December<br>2018  | Year-Over-Year<br>Change | Month-Over-Month<br>Change | December<br>2018 | Year-Over-Year<br>Change           | Month-Over-Month<br>Change | December<br>2018 | Year-Over-Year<br>Change | Month-Over-Month<br>Change |  |
| \$100,000 and Below    | 528               | - 50.8%                  | - 11.0%                    | 8.0              | + 11.1%                            | + 11.7%                    | 87               | - 59.3%                  | - 20.9%                    |  |
| \$100,001 to \$200,000 | 4,710             | - 31.4%                  | - 32.4%                    | 8.5              | - 21.3%                            | - 12.1%                    | 569              | - 15.3%                  | - 23.0%                    |  |
| \$200,001 to \$300,000 | 4,918             | + 5.1%                   | - 21.2%                    | 6.3              | - 20.3%                            | - 6.8%                     | 834              | + 27.3%                  | - 16.1%                    |  |
| \$300,001 and Above    | 6,248             | + 5.0%                   | - 23.7%                    | 4.5              | - 13.5%                            | - 9.6%                     | 1,526            | + 10.7%                  | - 16.2%                    |  |
| Total                  | 16,404            | - 11.6%                  | - 25.4%                    | 5.9              | - 20.3%                            | - 9.8%                     | 3,016            | + 3.3%                   | - 17.7%                    |  |