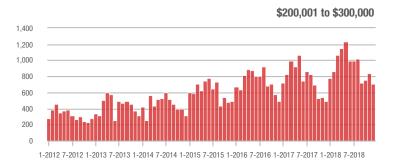

1-2012 7-2012 1-2013 7-2013 1-2014 7-2014 1-2015 7-2015 1-2016 7-2016 1-2017 7-2017 1-2018 7-2018

Buyer Interest (Showings/Listings) \$100,000 and Below - \$100,001 to \$200,000 \$200,001 to \$300,000 \$300,001 and Above 17.5 15.0 12.5 10.0 2.5 1-2015 1-2012 1-2013 1-2014 1-2016 1-2017 1-2018