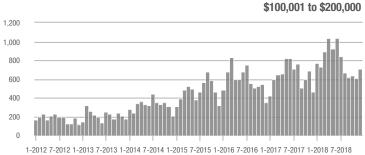

1-2012 7-2012 1-2013 7-2013 1-2014 7-2014 1-2015 7-2015 1-2016 7-2016 1-2017 7-2017 1-2018 7-2018

Buyer Interest (Showings/Listings) \$100,000 and Below - \$100,001 to \$200,000 \$200,001 to \$300,000 \$300,001 and Above 17.5 15.0 12.5 10.0 2.5 1-2015 1-2012 1-2013 1-2014 1-2016 1-2017 1-2018