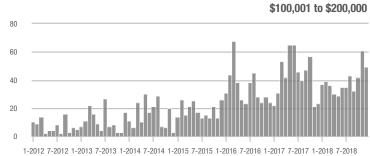

\$200,001 to \$300,000 | 3                 | - 70.0%                  | - 80.0%                    | 0.8              | - 20.0%                            | - 72.7%                    | 9                | - 25.0%                  | - 10.0%                    |  |
| \$300,001 and Above    | 2                 | _                        | - 80.0%                    | 0.5              | _                                  | - 80.0%                    | 6                | - 45.5%                  | 0.0%                       |  |
| Total                  | 100               | + 69.5%                  | - 21.3%                    | 2.5              | + 212.5%                           | + 9.5%                     | 80               | - 31.0%                  | - 11.1%                    |  |













# **Cabarrus County, NC**

|                        | Total<br>Showings |                          |                            | (:               | Buyer Interest (Showings/Listings) |                            |                  | Managed<br>Listings      |                            |  |
|------------------------|-------------------|--------------------------|----------------------------|------------------|------------------------------------|----------------------------|------------------|--------------------------|----------------------------|--|
| Price Range            | December<br>2018  | Year-Over-Year<br>Change | Month-Over-Month<br>Change | December<br>2018 | Year-Over-Year<br>Change           | Month-Over-Month<br>Change | December<br>2018 | Year-Over-Year<br>Change