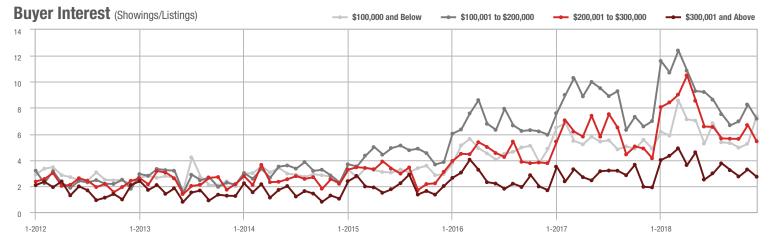

1-2012 7-2012 1-2013 7-2013 1-2014 7-2014 1-2015 7-2015 1-2016 7-2016 1-2017 7-2017 1-2018 7-2018

Buyer Interest (Showings/Listings) \$100,000 and Below - \$100,001 to \$200,000 \$200,001 to \$300,000 \$300,001 and Above 17.5 15.0 12.5 10.0 2.5 1-2015 1-2012 1-2013 1-2014 1-2016 1-2017 1-2018