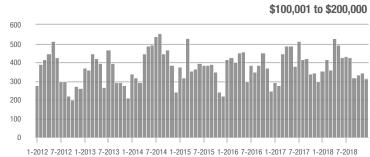

1-2012 7-2012 1-2013 7-2013 1-2014 7-2014 1-2015 7-2015 1-2016 7-2016 1-2017 7-2017 1-2018 7-2018

Buyer Interest (Showings/Listings) \$100,000 and Below - \$100,001 to \$200,000 \$200,001 to \$300,000 \$300,001 and Above 17.5 15.0 12.5 10.0 2.5 1-2015 1-2012 1-2013 1-2014 1-2016 1-2017 1-2018