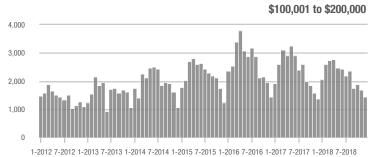

\$200,001 to \$300,000 | 1,141             | + 36.8%                  | - 21.1%                    | 5.6              | 0.0%                               | - 3.5%                     | 219              | + 23.7%                  | - 20.4%                    |  |
| \$300,001 and Above    | 900               | + 20.8%                  | - 19.5%                    | 3.0              | - 16.7%                            | - 12.8%                    | 344              | + 15.1%                  | - 12.7%                    |  |
| Total                  | 3,766             | + 16.5%                  | - 17.0%                    | 5.2              | - 1.9%                             | - 2.2%                     | 840              | - 0.4%                   | - 16.6%                    |  |











### **Charlotte MSA**

|                        | Total<br>Showings |                          |                            | (:               | Buyer Interest (Showings/Listings) |                            |                  | Managed<br>Listings      |                            |  |
|------------------------|-------------------|--------------------------|----------------------------|------------------|------------------------------------|----------------------------|------------------|--------------------------|----------------------------|--|
| Price Range            | December<br>2018  | Year-Over-Year<br>Change | Month-Over-Month<br>Change | December<br>2018 | Year-Over-Year<br>Change           | Month-Over-Month<br>Change | December<br>2018 | Year-Over-Year<br>Change | Mon