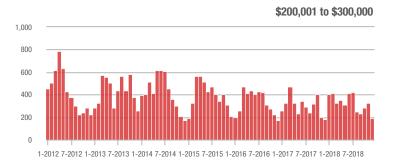

# **Cabarrus County, NC**

|                        | Total<br>Showings |                          |                            | (:               | Buyer Interest (Showings/Listings) |                            |                  | Managed<br>Listings      |                            |  |
|------------------------|-------------------|--------------------------|----------------------------|------------------|------------------------------------|----------------------------|------------------|--------------------------|----------------------------|--|
| Price Range            | December<br>2018  | Year-Over-Year<br>Change | Month-Over-Month<br>Change | December<br>2018 | Year-Over-Year<br>Change           | Month-Over-Month<br>Change | December<br>2018 | Year-Over-Year<br>Change | Month-Over-Month<br>Change |  |
| \$100,000 and Below    | 285               | - 5.0%                   | - 3.7%                     | 6.2              | + 67.6%                            | + 16.7%                    | 73               | - 52.3%                  | - 15.1%                    |  |
| \$100,001 to \$200,000 | 1,440             | + 6.4%                   | - 14.1%                    | 7.8              | + 5.4%                             | + 6.5%                     | 204              | - 4.7%                   | - 19.0%                    |  |
| \$200,001 to \$300,000 | 1,141             | + 36.8%                  | - 21.1%                    | 5.6              | 0.0%                               | - 3.5%                     | 219              | + 23.7%                  | - 20.4%                    |  |
| \$300,001 and Above    | 900               | + 20.8%                  | - 19.5%                    | 3.0              | - 16.7%                            | - 12.8%                    | 344              | + 15.1%                  | - 12.7%                    |  |
| Total                  | 3,766             | + 16.5%                  | - 17.0%                    | 5.2              | - 1.9%                             | - 2.2%                     | 840              | - 0.4%                   | - 16.6%                    |  |

### **Charlotte MSA**

|                        | Total<br>Showings |                          |                            | (:               | Buyer Interest (Showings/Listings) |                            |                  | Managed<br>Listings      |                            |  |
|------------------------|-------------------|--------------------------|----------------------------|------------------|------------------------------------|----------------------------|------------------|--------------------------|----------------------------|--|
| Price Range            | December<br>2018  | Year-Over-Year<br>Change | Month-Over-Month<br>Change | December<br>2018 | Year-Over-Year<br>Change           | Month-Over-Month<br>Change | December<br>2018 | Year-Over-Year<br>Change | Month-Over-Month<br>Change |  |
| \$100,000 and Below    | 2,563             | - 32.7%                  | - 12.4%                    | 4.6              | + 9.5%                             | + 4.2%                     | 901              | - 43.2%                  | - 13.9%                    |  |
| \$100,001 to \$200,000 | 11,821            | - 14.7%                  | - 25.6%                    | 7.3              | - 7.6%                             | - 7.6%                     | 1,803            | - 14.0%                  | - 19.0%                    |  |
| \$200,001 to \$300,000 | 11,348            | + 7.6%                   | - 22.9%                    | 5.6              | - 12.5%                            | - 8.6%                     | 2,236            | + 12.7%                  | - 16.1%                    |  |
| \$300,001 and Above    | 14,059            | + 6.7%                   | - 23.8%                    | 3.9              | - 2.5%                             | - 9.8%                     | 4,157            | - 4.7%                   | - 16.2%                    |  |
| Total                  | 39,791            | - 3.9%                   | - 23.4%                    | 5.1              | - 7.3%                             | - 8.3%                     | 9,097            | - 9.3%                   | - 16.5%                    |  |

# City of Charlotte, NC

|                        | Total<br>Showings |                          |                            | (:               | Buyer Interest (Showings/Listings) |                            |                  | Managed<br>Listings      |                            |  |
|------------------------|-------------------|--------------------------|----------------------------|------------------|------------------------------------|----------------------------|------------------|--------------------------|----------------------------|--|
| Price Range            | December<br>2018  | Year-Over-Year<br>Change | Month-Over-Month<br>Change | December<br>2018 | Year-Over-Year<br>Change           | Month-Over-Month<br>Change | December<br>2018 | Year-Over-Year<br>Change | Month-Over-Month<br>Change |  |
| \$100,000 and Below    | 528               | - 50.8%                  | - 11.0%                    | 8.0              | + 11.1%                            | + 11.7%                    | 87               | - 59.3%                  | - 20.9%                    |  |
| \$100,001 to \$200,000 | 4,710             | - 31.4%                  | - 32.4%                    | 8.5              | - 21.3%                            | - 12.1%                    | 569              | - 15.3%                  | - 23.0%                    |  |
| \$200,001 to \$300,000 | 4,918             | + 5.1%                   | - 21.2%                    | 6.3              | - 20.3%                            | - 6.8%                     | 834              | + 27.3%                  | - 16.1%                    |  |
| \$300,001 and Above    | 6,248             | + 5.0%                   | - 23.7%                    | 4.5              | - 13.5%                            | - 9.6%                     | 1,526            | + 10.7%                  | - 16.2%                    |  |
| Total                  | 16,404            | - 11.6%                  | - 25.4%                    | 5.9              | - 20.3%                            | - 9.8%                     | 3,016            | + 3.3%                   | - 17.7%                    |  |