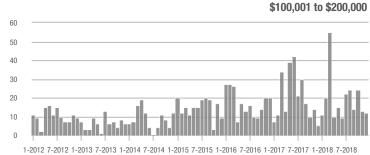

1-2012 7-2012 1-2013 7-2013 1-2014 7-2014 1-2015 7-2015 1-2016 7-2016 1-2017 7-2017 1-2018 7-2018

Buyer Interest (Showings/Listings) \$100,000 and Below - \$100,001 to \$200,000 \$200,001 to \$300,000 \$300,001 and Above 17.5 15.0 12.5 10.0 2.5 1-2015 1-2012 1-2013 1-2014 1-2016 1-2017 1-2018