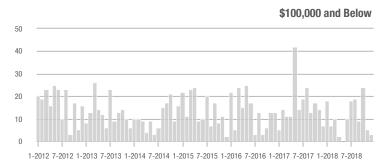

1-2012 7-2012 1-2013 7-2013 1-2014 7-2014 1-2015 7-2015 1-2016 7-2016 1-2017 7-2017 1-2018 7-2018

Buyer Interest (Showings/Listings) \$100,000 and Below - \$100,001 to \$200,000 \$200,001 to \$300,000 \$300,001 and Above 17.5 15.0 12.5 10.0 2.5 1-2015 1-2012 1-2013 1-2014 1-2016 1-2017 1-2018