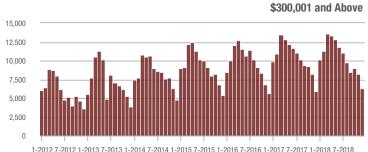

1-2012 7-2012 1-2013 7-2013 1-2014 7-2014 1-2015 7-2015 1-2016 7-2016 1-2017 7-2017 1-2018 7-2018

Buyer Interest (Showings/Listings) \$100,000 and Below - \$100,001 to \$200,000 \$200,001 to \$300,000 \$300,001 and Above 17.5 15.0 12.5 10.0 2.5 1-2015 1-2012 1-2013 1-2014 1-2016 1-2017 1-2018