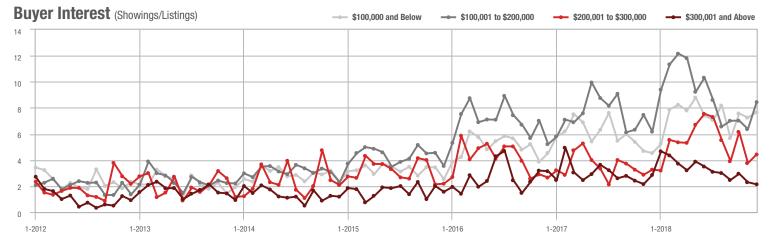

1-2012 7-2012 1-2013 7-2013 1-2014 7-2014 1-2015 7-2015 1-2016 7-2016 1-2017 7-2017 1-2018 7-2018

Buyer Interest (Showings/Listings) \$100,000 and Below - \$100,001 to \$200,000 \$200,001 to \$300,000 \$300,001 and Above 17.5 15.0 12.5 10.0 2.5 1-2015 1-2012 1-2013 1-2014 1-2016 1-2017 1-2018