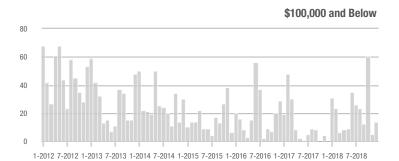

1-2012 7-2012 1-2013 7-2013 1-2014 7-2014 1-2015 7-2015 1-2016 7-2016 1-2017 7-2017 1-2018 7-2018

Buyer Interest (Showings/Listings) \$100,000 and Below - \$100,001 to \$200,000 \$200,001 to \$300,000 \$300,001 and Above 17.5 15.0 12.5 10.0 2.5 1-2015 1-2012 1-2013 1-2014 1-2016 1-2017 1-2018