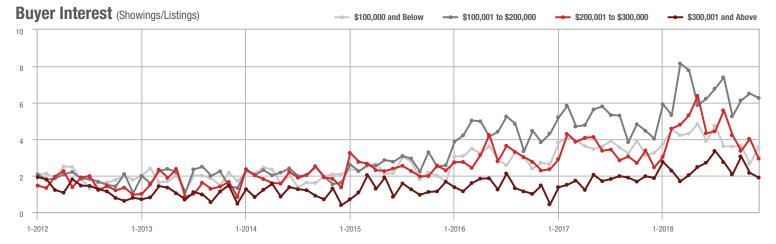

1-2012 7-2012 1-2013 7-2013 1-2014 7-2014 1-2015 7-2015 1-2016 7-2016 1-2017 7-2017 1-2018 7-2018

Buyer Interest (Showings/Listings) \$100,000 and Below - \$100,001 to \$200,000 \$200,001 to \$300,000 \$300,001 and Above 17.5 15.0 12.5 10.0 2.5 1-2015 1-2012 1-2013 1-2014 1-2016 1-2017 1-2018