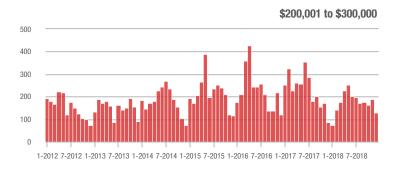

### **Charlotte MSA**

|                        | Total<br>Showings |                          |                            | (:               | Buyer Interest (Showings/Listings) |                            |                  | Managed<br>Listings      |                            |  |
|------------------------|-------------------|--------------------------|----------------------------|------------------|------------------------------------|----------------------------|------------------|--------------------------|----------------------------|--|
| Price Range            | December<br>2018  | Year-Over-Year<br>Change | Month-Over-Month<br>Change | December<br>2018 | Year-Over-Year<br>Change           | Month-Over-Month<br>Change | December<br>2018 | Year-Over-Year<br>Change | Month-Over-Month<br>Change |  |
| \$100,000 and Below    | 2,563             | - 32.7%                  | - 12.4%                    | 4.6              | + 9.5%                             | + 4.2%                     | 901              | - 43.2%                  | - 13.9%                    |  |
| \$100,001 to \$200,000 | 11,821            | - 14.7%                  | - 25.6%                    | 7.3              | - 7.6%                             | - 7.6%                     | 1,803            | - 14.0%                  | - 19.0%                    |  |
| \$200,001 to \$300,000 | 11,348            | + 7.6%                   | - 22.9%                    | 5.6              | - 12.5%                            | - 8.6%                     | 2,236            | + 12.7%                  | - 16.1%                    |  |
| \$300,001 and Above    | 14,059            | + 6.7%                   | - 23.8%                    | 3.9              | - 2.5%                             | - 9.8%                     | 4,157            | - 4.7%                   | - 16.2%                    |  |
| Total                  | 39,791            | - 3.9%                   | - 23.4%                    | 5.1              | - 7.3%                             | - 8.3%                     | 9,097            | - 9.3%                   | - 16.5%                    |  |