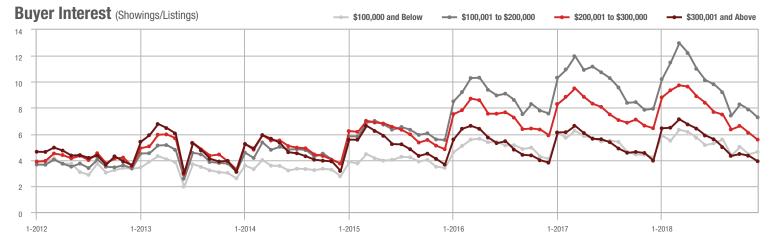

1-2012 7-2012 1-2013 7-2013 1-2014 7-2014 1-2015 7-2015 1-2016 7-2016 1-2017 7-2017 1-2018 7-2018

Buyer Interest (Showings/Listings) \$100,000 and Below - \$100,001 to \$200,000 \$200,001 to \$300,000 \$300,001 and Above 17.5 15.0 12.5 10.0 2.5 1-2015 1-2012 1-2013 1-2014 1-2016 1-2017 1-2018