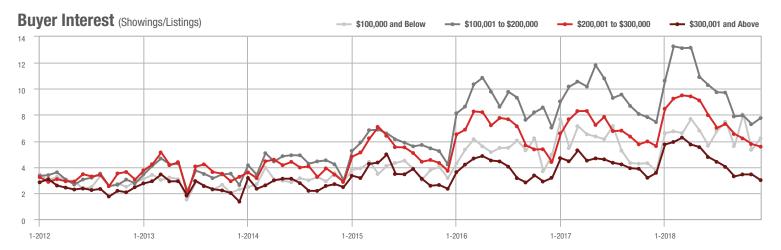

1-2012 7-2012 1-2013 7-2013 1-2014 7-2014 1-2015 7-2015 1-2016 7-2016 1-2017 7-2017 1-2018 7-2018

Buyer Interest (Showings/Listings) \$100,000 and Below - \$100,001 to \$200,000 \$200,001 to \$300,000 \$300,001 and Above 17.5 15.0 12.5 10.0 2.5 1-2015 1-2012 1-2013 1-2014 1-2016 1-2017 1-2018