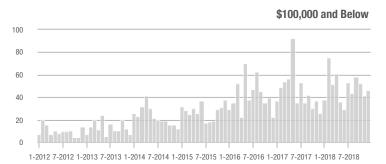

| \$200,001 to \$300,000 | 3                 | - 70.0%                  | - 80.0%                    | 0.8              | - 20.0%                            | - 72.7%                    | 9                | - 25.0%                  | - 10.0%                    |  |
| \$300,001 and Above    | 2                 | _                        | - 80.0%                    | 0.5              | _                                  | - 80.0%                    | 6                | - 45.5%                  | 0.0%                       |  |
| Total                  | 100               | + 69.5%                  | - 21.3%                    | 2.5              | + 212.5%                           | + 9.5%                     | 80               | - 31.0%                  | - 11.1%                    |  |













# **Cabarrus County, NC**

|                        | Total<br>Showings |                          |                            | (:               | Buyer Interest (Showings/Listings) |                            |                  | Managed<br>Listings      |                            |  |
|------------------------|-------------------|--------------------------|----------------------------|------------------|------------------------------------|----------------------------|------------------|--------------------------|----------------------------|--|
| Price Range            | December<br>2018  | Year-Over-Year<br>Change | Month-Over-Month<br>Change | December<br>2018 | Year-Over-Year<br>Change           | Month-Over-Month<br>Change | December<br>2018 | Year-Over-Year<br>Chan