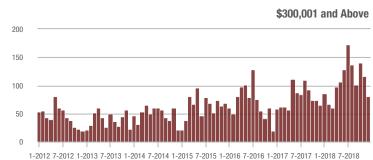

1-2012 7-2012 1-2013 7-2013 1-2014 7-2014 1-2015 7-2015 1-2016 7-2016 1-2017 7-2017 1-2018 7-2018

Buyer Interest (Showings/Listings) \$100,000 and Below - \$100,001 to \$200,000 \$200,001 to \$300,000 \$300,001 and Above 17.5 15.0 12.5 10.0 2.5 1-2015 1-2012 1-2013 1-2014 1-2016 1-2017 1-2018