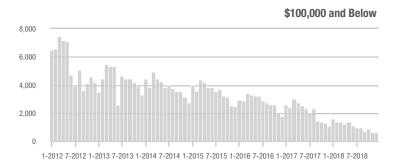

1-2012 7-2012 1-2013 7-2013 1-2014 7-2014 1-2015 7-2015 1-2016 7-2016 1-2017 7-2017 1-2018 7-2018

Buyer Interest (Showings/Listings) \$100,000 and Below - \$100,001 to \$200,000 \$200,001 to \$300,000 \$300,001 and Above 17.5 15.0 12.5 10.0 2.5 1-2015 1-2012 1-2013 1-2014 1-2016 1-2017 1-2018