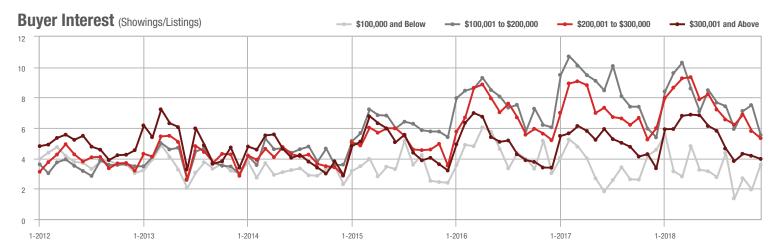

1-2012 7-2012 1-2013 7-2013 1-2014 7-2014 1-2015 7-2015 1-2016 7-2016 1-2017 7-2017 1-2018 7-2018

Buyer Interest (Showings/Listings) \$100,000 and Below - \$100,001 to \$200,000 \$200,001 to \$300,000 \$300,001 and Above 17.5 15.0 12.5 10.0 2.5 1-2015 1-2012 1-2013 1-2014 1-2016 1-2017 1-2018