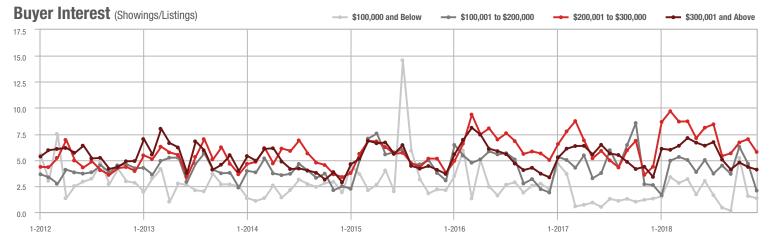

1-2012 7-2012 1-2013 7-2013 1-2014 7-2014 1-2015 7-2015 1-2016 7-2016 1-2017 7-2017 1-2018 7-2018

Buyer Interest (Showings/Listings) \$100,000 and Below - \$100,001 to \$200,000 \$200,001 to \$300,000 \$300,001 and Above 17.5 15.0 12.5 10.0 2.5 1-2015 1-2012 1-2013 1-2014 1-2016 1-2017 1-2018