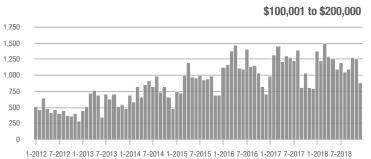

\$200,001 to \$300,000 | 273               | + 36.5%                  | - 35.9%                    | 5.4              | + 31.7%                            | - 18.6%                    | 53               | 0.0%                     | - 22.1%                    |  |
| \$300,001 and Above    | 108               | + 58.8%                  | - 5.3%                     | 2.7              | + 42.1%                            | - 17.0%                    | 44               | - 6.4%                   | + 4.8%                     |  |
| Total                  | 1.610             | + 6.8%                   | - 23.3%                    | 6.2              | + 17.0%                            | - 9.1%                     | 286              | - 17.6%                  | - 16.6%                    |  |













# **Huntersville, NC**

|                        | Total<br>Showings |                          |                            | (5               | Buyer Interest (Showings/Listings) |                            |                  | Managed<br>Listings      |                            |  |
|------------------------|-------------------|--------------------------|----------------------------|------------------|------------------------------------|----------------------------|------------------|--------------------------|----------------------------|--|
| Price Range            | December<br>2018  | Year-Over-Year<br>Change | Month-Over-Month<br>Change | December<br>2018 | Year-Over-Year<br>Change           | Month-Over-Month<br>Change | December<br>2018 | Year-Over-Year<br>Change |