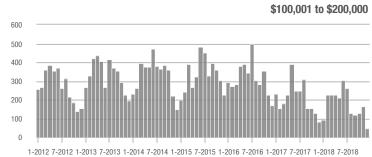

1-2012 7-2012 1-2013 7-2013 1-2014 7-2014 1-2015 7-2015 1-2016 7-2016 1-2017 7-2017 1-2018 7-2018

Buyer Interest (Showings/Listings) \$100,000 and Below - \$100,001 to \$200,000 \$200,001 to \$300,000 \$300,001 and Above 17.5 15.0 12.5 10.0 2.5 1-2015 1-2012 1-2013 1-2014 1-2016 1-2017 1-2018