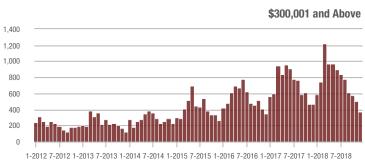

1-2012 7-2012 1-2013 7-2013 1-2014 7-2014 1-2015 7-2015 1-2016 7-2016 1-2017 7-2017 1-2018 7-2018

Buyer Interest (Showings/Listings) \$100,000 and Below - \$100,001 to \$200,000 \$200,001 to \$300,000 \$300,001 and Above 17.5 15.0 12.5 10.0 2.5 1-2015 1-2012 1-2013 1-2014 1-2016 1-2017 1-2018