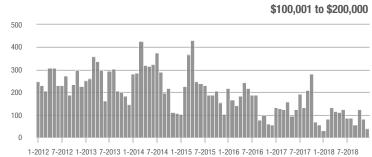

### **Charlotte MSA**

|                        | Total<br>Showings |                          |                            | (:               | Buyer Interest (Showings/Listings) |                            |                  | Managed<br>Listings      |                            |  |
|------------------------|-------------------|--------------------------|----------------------------|------------------|------------------------------------|----------------------------|------------------|--------------------------|----------------------------|--|
| Price Range            | December<br>2018  | Year-Over-Year<br>Change | Month-Over-Month<br>Change | December<br>2018 | Year-Over-Year<br>Change           | Month-Over-Month<br>Change | December<br>2018 | Year-Over-Year<br>Change | Month-Over-Month<br>Change |  |
| \$100,000 and Below    | 2,563             | - 32.7%                  | - 12.4%                    | 4.6              | + 9.5%                             | + 4.2%                     | 901              | - 43.2%                  | - 13.9%                    |  |
| \$100,001 to \$200,000 | 11,821            | - 14.7%                  | - 25.6%                    | 7.3              | - 7.6%                             | - 7.6%                     | 1,803            | - 14.0%                  | - 19.0%                    |  |
| \$200,001 to \$300,000 | 11,348            | + 7.6%                   | - 22.9%                    | 5.6              | - 12.5%                            | - 8.6%                     | 2,236            | + 12.7%                  | - 16.1%                    |  |
| \$300,001 and Above    | 14,059            | + 6.7%                   | - 23.8%                    | 3.9              | - 2.5%                             | - 9.8%                     | 4,157            | - 4.7%                   | - 16.2%                    |  |
| Total                  | 39,791            | - 3.9%                   | - 23.4%                    | 5.1              | - 7.3%                             | - 8.3%                     | 9,097            | - 9.3%                   | - 16.5%                    |  |