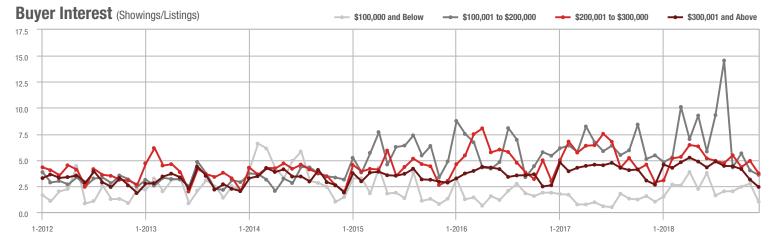

1-2012 7-2012 1-2013 7-2013 1-2014 7-2014 1-2015 7-2015 1-2016 7-2016 1-2017 7-2017 1-2018 7-2018

Buyer Interest (Showings/Listings) \$100,000 and Below - \$100,001 to \$200,000 \$200,001 to \$300,000 \$300,001 and Above 17.5 15.0 12.5 10.0 2.5 1-2015 1-2012 1-2013 1-2014 1-2016 1-2017 1-2018