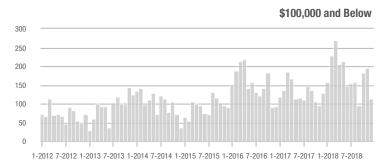

### **Charlotte MSA**

|                        | Total<br>Showings |                          |                            | (:               | Buyer Interest (Showings/Listings) |                            |                  | Managed<br>Listings      |                            |  |
|------------------------|-------------------|--------------------------|----------------------------|------------------|------------------------------------|----------------------------|------------------|--------------------------|----------------------------|--|
| Price Range            | December<br>2018  | Year-Over-Year<br>Change | Month-Over-Month<br>Change | December<br>2018 | Year-Over-Year<br>Change           | Month-Over-Month<br>Change | December<br>2018 | Year-Over-Year<br>Change | Month-Over-Month<br>Change |  |
| \$100,000 and Below    | 2,563             | - 32.7%                  | - 12.4%                    | 4.6              | + 9.5%                             | + 4.2%                     | 901              | - 43.2%                  | - 13.9%                    |  |
| \$100,001 to \$200,000 | 11,821            | - 14.7%                  | - 25.6%                    | 7.3              | - 7.6%                             | - 7.6%                     | 1,803            | - 14.0%                  | - 19.0%                    |  |
| \$200,001 to \$300,000 | 11,348            | + 7.6%                   | - 22.9%                    | 5.6              | - 12.5%                            | - 8.6%                     | 2,236            | + 12.7%                  | - 16.1%                    |  |
| \$300,001 and Above    | 14,059            | + 6.7%                   | - 23.8%                    | 3.9              | - 2.5%                             | - 9.8%                     | 4,157            | - 4.7%                   | - 16.2%                    |  |
| Total                  | 39,791            | - 3.9%                   | - 23.4%                    | 5.1              | - 7.3%                             | - 8.3%                     | 9,097            | - 9.3%                   | - 16.5%                    |  |