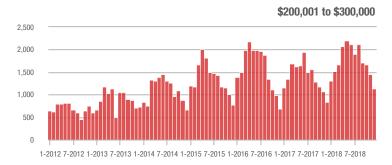

### **Charlotte MSA**

|                        | Total<br>Showings |                          |                            | (:               | Buyer Interest (Showings/Listings) |                            |                  | Managed<br>Listings      |                            |  |
|------------------------|-------------------|--------------------------|----------------------------|------------------|------------------------------------|----------------------------|------------------|--------------------------|----------------------------|--|
| Price Range            | December<br>2018  | Year-Over-Year<br>Change | Month-Over-Month<br>Change | December<br>2018 | Year-Over-Year<br>Change           | Month-Over-Month<br>Change | December<br>2018 | Year-Over-Year<br>Change | Month-Over-Month<br>Change |  |
| \$100,000 and Below    | 2,563             | - 32.7%                  | - 12.4%                    | 4.6              | + 9.5%                             | + 4.2%                     | 901              | - 43.2%                  | - 13.9%                    |  |
| \$100,001 to \$200,000 | 11,821            | - 14.7%                  | - 25.6%                    | 7.3              | - 7.6%                             | - 7.6%                     | 1,803            | - 14.0%                  | - 19.0%                    |  |
| \$200,001 to \$300,000 | 11,348            | + 7.6%                   | - 22.9%                    | 5.6              | - 12.5%                            | - 8.6%                     | 2,236            | + 12.7%                  | - 16.1%                    |  |
| \$300,001 and Above    | 14,059            | + 6.7%                   | - 23.8%                    | 3.9              | - 2.5%                             | - 9.8%                     | 4,157            | - 4.7%                   | - 16.2%                    |  |
| Total                  | 39,791            | - 3.9%                   | - 23.4%                    | 5.1              | - 7.3%                             | - 8.3%                     | 9,097            | - 9.3%                   | - 16.5%                    |  |

# City of Charlotte, NC

|                        | Total<br>Showings |                          |                            | (:               | Buyer Interest (Showings/Listings) |                            |                  | Managed<br>Listings      |                            |  |
|------------------------|-------------------|--------------------------|----------------------------|------------------|------------------------------------|----------------------------|------------------|--------------------------|----------------------------|--|
| Price Range            | December<br>2018  | Year-Over-Year<br>Change | Month-Over-Month<br>Change | December<br>2018 | Year-Over-Year<br>Change           | Month-Over-Month<br>Change | December<br>2018 | Year-Over-Year<br>Change | Month-Over-Month<br>Change |  |
| \$100,000 and Below    | 528               | - 50.8%                  | - 11.0%                    | 8.0              | + 11.1%                            | + 11.7%                    | 87               | - 59.3%                  | - 20.9%                    |  |
| \$100,001 to \$200,000 | 4,710             | - 31.4%                  | - 32.4%                    | 8.5              | - 21.3%                            | - 12.1%                    | 569              | - 15.3%                  | - 23.0%                    |  |
| \$200,001 to \$300,000 | 4,918             | + 5.1%                   | - 21.2%                    | 6.3              | - 20.3%                            | - 6.8%                     | 834              | + 27.3%                  | - 16.1%                    |  |
| \$300,001 and Above    | 6,248             | + 5.0%                   | - 23.7%                    | 4.5              | - 13.5%                            | - 9.6%                     | 1,526            | + 10.7%                  | - 16.2%                    |  |
| Total                  | 16,404            | - 11.6%                  | - 25.4%                    | 5.9              | - 20.3%                            | - 9.8%                     | 3,016            | + 3.3%                   | - 17.7%                    |  |