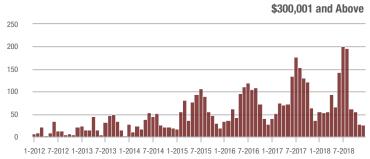

00,001 to \$300,000 | 12                | + 200.0%                 | - 36.8%                    | 1.5              | + 50.0%                            | - 16.7%                    | 18               | - 10.0%                  | - 14.3%                    |  |
| \$300,001 and Above    | 26                | - 29.7%                  | - 7.1%                     | 1.1              | 0.0%                               | + 31.4%                    | 33               | - 42.1%                  | - 15.4%                    |  |
| Total                  | 75                | - 32.4%                  | - 15.7%                    | 0.9              | - 30.8%                            | - 1.9%                     | 153              | - 23.9%                  | - 8.9%                     |  |











## Mooresville, NC

|                        | Total<br>Showings |                          |                            | (:               | Buyer Interest (Showings/Listings) |                            |                  | Managed<br>Listings      |                            |  |
|------------------------|-------------------|--------------------------|----------------------------|------------------|------------------------------------|----------------------------|------------------|--------------------------|----------------------------|--|
| Price Range            | December<br>2018  | Year-Over-Year<br>Change | Month-Over-Month<br>Change | December<br>2018 | Year-Over-Year<br>Change           | Month-Over-Month<br>Change | December<br>2018 | Year-Over-Year<br>Change | Month-Over