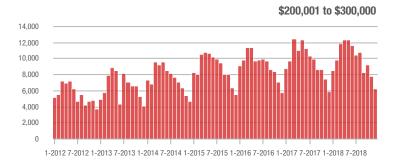

1-2012 7-2012 1-2013 7-2013 1-2014 7-2014 1-2015 7-2015 1-2016 7-2016 1-2017 7-2017 1-2018 7-2018

Buyer Interest (Showings/Listings) \$100,000 and Below - \$100,001 to \$200,000 \$200,001 to \$300,000 \$300,001 and Above 17.5 15.0 12.5 10.0 2.5 1-2015 1-2012 1-2013 1-2014 1-2016 1-2017 1-2018