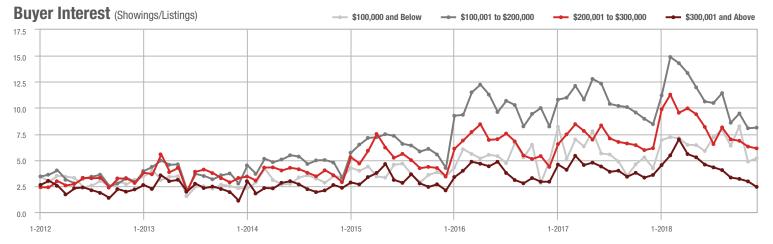

1-2012 7-2012 1-2013 7-2013 1-2014 7-2014 1-2015 7-2015 1-2016 7-2016 1-2017 7-2017 1-2018 7-2018

Buyer Interest (Showings/Listings) \$100,000 and Below - \$100,001 to \$200,000 \$200,001 to \$300,000 \$300,001 and Above 17.5 15.0 12.5 10.0 2.5 1-2015 1-2012 1-2013 1-2014 1-2016 1-2017 1-2018