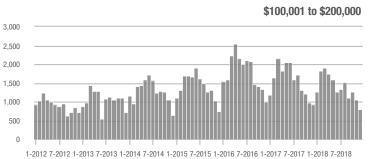

1-2012 7-2012 1-2013 7-2013 1-2014 7-2014 1-2015 7-2015 1-2016 7-2016 1-2017 7-2017 1-2018 7-2018

Buyer Interest (Showings/Listings) \$100,000 and Below - \$100,001 to \$200,000 \$200,001 to \$300,000 \$300,001 and Above 17.5 15.0 12.5 10.0 2.5 1-2015 1-2012 1-2013 1-2014 1-2016 1-2017 1-2018