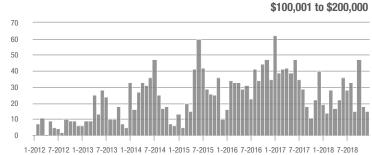

### **Charlotte MSA**

|                        | Total<br>Showings |                          |                            | (:               | Buyer Interest (Showings/Listings) |                            |                  | Managed<br>Listings      |                            |  |
|------------------------|-------------------|--------------------------|----------------------------|------------------|------------------------------------|----------------------------|------------------|--------------------------|----------------------------|--|
| Price Range            | December<br>2018  | Year-Over-Year<br>Change | Month-Over-Month<br>Change | December<br>2018 | Year-Over-Year<br>Change           | Month-Over-Month<br>Change | December<br>2018 | Year-Over-Year<br>Change | Month-Over-Month<br>Change |  |
| \$100,000 and Below    | 2,563             | - 32.7%                  | - 12.4%                    | 4.6              | + 9.5%                             | + 4.2%                     | 901              | - 43.2%                  | - 13.9%                    |  |
| \$100,001 to \$200,000 | 11,821            | - 14.7%                  | - 25.6%                    | 7.3              | - 7.6%                             | - 7.6%                     | 1,803            | - 14.0%                  | - 19.0%                    |  |
| \$200,001 to \$300,000 | 11,348            | + 7.6%                   | - 22.9%                    | 5.6              | - 12.5%                            | - 8.6%                     | 2,236            | + 12.7%                  | - 16.1%                    |  |
| \$300,001 and Above    | 14,059            | + 6.7%                   | - 23.8%                    | 3.9              | - 2.5%                             | - 9.8%                     | 4,157            | - 4.7%                   | - 16.2%                    |  |
| Total                  | 39,791            | - 3.9%                   | - 23.4%                    | 5.1              | - 7.3%                             | - 8.3%                     | 9,097            | - 9.3%                   | - 16.5%                    |  |

# City of Charlotte, NC

|                        | Total<br>Showings |                          |                            | (:               | Buyer Interest (Showings/Listings) |                            |                  | Managed<br>Listings      |                            |  |
|------------------------|-------------------|--------------------------|----------------------------|------------------|------------------------------------|----------------------------|------------------|--------------------------|----------------------------|--|
| Price Range            | December<br>2018  | Year-Over-Year<br>Change | Month-Over-Month<br>Change | December<br>2018 | Year-Over-Year<br>Change           | Month-Over-Month<br>Change | December<br>2018 | Year-Over-Year<br>Change | Month-Over-Month<br>Change |  |
| \$100,000 and Below    | 528               | - 50.8%                  | - 11.0%                    | 8.0              | + 11.1%                            | + 11.7%                    | 87               | - 59.3%                  | - 20.9%                    |  |
| \$100,001 to \$200,000 | 4,710             | - 31.4%                  | - 32.4%                    | 8.5              | - 21.3%                            | - 12.1%                    | 569              | - 15.3%                  | - 23.0%                    |  |
| \$200,001 to \$300,000 | 4,918             | + 5.1%                   | - 21.2%                    | 6.3              | - 20.3%                            | - 6.8%                     | 834              | + 27.3%                  | - 16.1%                    |  |
| \$300,001 and Above    | 6,248             | + 5.0%                   | - 23.7%                    | 4.5              | - 13.5%                            | - 9.6%                     | 1,526            | + 10.7%                  | - 16.2%                    |  |
| Total                  | 16,404            | - 11.6%                  | - 25.4%                    | 5.9              | - 20.3%                            | - 9.8%                     | 3,016            | + 3.3%                   | - 17.7%                    |  |

# **Mecklenburg County, NC**

|                        |                  | Total<br>Showin          |                            | (5               | Buyer Into<br>Showings/L |                            | Managed<br>Listings |                          |                            |
|------------------------|------------------|--------------------------|----------------------------|------------------|--------------------------|----------------------------|---------------------|--------------------------|----------------------------|
| Price Range            | December<br>2018 | Year-Over-Year<br>Change | Month-Over-Month<br>Change | December<br>2018 | Year-Over-Year<br>Change | Month-Over-Month<br>Change | December<br>2018    | Year-Over-Year<br>Change | Month-Over-Month<br>Change |
| \$100,000 and Below    | 582              | - 46.1%                  | - 7.0%                     | 7.5              | + 11.9%                  | + 18.6%                    | 106                 | - 55.8%                  | - 21.5%                    |
| \$100,001 to \$200,000 | 5,308            | - 29.5%                  | - 29.4%                    | 8.4              | - 22.2%                  | - 9.2%                     | 653                 | - 14.1%                  | - 22.4%                    |
| \$200,001 to \$300,000 | 6,205            | + 6.5%                   | - 20.7%                    | 6.2              | - 19.5%                  | - 6.9%                     | 1,057               | + 25.4%                  | - 15.6%                    |
| \$300,001 and Above    | 8,294            | + 5.2%                   | - 24.2%                    | 4.4              | - 6.4%                   | - 9.9%                     | 2,109               | + 2.5%                   | - 16.7%                    |
| Total                  | 20,389           | - 8.6%                   | - 24.2%                    | 5.7              | - 16.2%                  | - 8.7%                     | 3,925               | + 0.6%                   | - 17.6%                    |