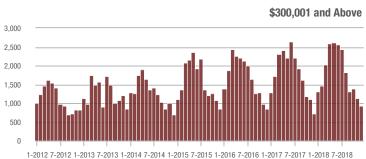

# **Cabarrus County, NC**

|                        | Total<br>Showings |                          |                            | (:               | Buyer Interest (Showings/Listings) |                            |                  | Managed<br>Listings      |                            |  |
|------------------------|-------------------|--------------------------|----------------------------|------------------|------------------------------------|----------------------------|------------------|--------------------------|----------------------------|--|
| Price Range            | December<br>2018  | Year-Over-Year<br>Change | Month-Over-Month<br>Change | December<br>2018 | Year-Over-Year<br>Change           | Month-Over-Month<br>Change | December<br>2018 | Year-Over-Year<br>Change | Month-Over-Month<br>Change |  |
| \$100,000 and Below    | 285               | - 5.0%                   | - 3.7%                     | 6.2              | + 67.6%                            | + 16.7%                    | 73               | - 52.3%                  | - 15.1%                    |  |
| \$100,001 to \$200,000 | 1,440             | + 6.4%                   | - 14.1%                    | 7.8              | + 5.4%                             | + 6.5%                     | 204              | - 4.7%                   | - 19.0%                    |  |
| \$200,001 to \$300,000 | 1,141             | + 36.8%                  | - 21.1%                    | 5.6              | 0.0%                               | - 3.5%                     | 219              | + 23.7%                  | - 20.4%                    |  |
| \$300,001 and Above    | 900               | + 20.8%                  | - 19.5%                    | 3.0              | - 16.7%                            | - 12.8%                    | 344              | + 15.1%                  | - 12.7%                    |  |
| Total                  | 3,766             | + 16.5%                  | - 17.0%                    | 5.2              | - 1.9%                             | - 2.2%                     | 840              | - 0.4%                   | - 16.6%                    |  |

### **Charlotte MSA**

|                        | Total<br>Showings |                          |                            | (:               | Buyer Interest (Showings/Listings) |                            |                  | Managed<br>Listings      |                            |  |
|------------------------|-------------------|--------------------------|----------------------------|------------------|------------------------------------|----------------------------|------------------|--------------------------|----------------------------|--|
| Price Range            | December<br>2018  | Year-Over-Year<br>Change | Month-Over-Month<br>Change | December<br>2018 | Year-Over-Year<br>Change           | Month-Over-Month<br>Change | December<br>2018 | Year-Over-Year<br>Change | Month-Over-Month<br>Change |  |
| \$100,000 and Below    | 2,563             | - 32.7%                  | - 12.4%                    | 4.6              | + 9.5%                             | + 4.2%                     | 901              | - 43.2%                  | - 13.9%                    |  |
| \$100,001 to \$200,000 | 11,821            | - 14.7%                  | - 25.6%                    | 7.3              | - 7.6%                             | - 7.6%                     | 1,803            | - 14.0%                  | - 19.0%                    |  |
| \$200,001 to \$300,000 | 11,348            | + 7.6%                   | - 22.9%                    | 5.6              | - 12.5%                            | - 8.6%                     | 2,236            | + 12.7%                  | - 16.1%                    |  |
| \$300,001 and Above    | 14,059            | + 6.7%                   | - 23.8%                    | 3.9              | - 2.5%                             | - 9.8%                     | 4,157            | - 4.7%                   | - 16.2%                    |  |
| Total                  | 39,791            | - 3.9%                   | - 23.4%                    | 5.1              | - 7.3%                             | - 8.3%                     | 9,097            | - 9.3%                   | - 16.5%                    |  |

# City of Charlotte, NC

|                        | Total<br>Showings |                          |                            | (:               | Buyer Interest (Showings/Listings) |                            |                  | Managed<br>Listings      |                            |  |
|------------------------|-------------------|--------------------------|----------------------------|------------------|------------------------------------|----------------------------|------------------|--------------------------|----------------------------|--|
| Price Range            | December<br>2018  | Year-Over-Year<br>Change | Month-Over-Month<br>Change | December<br>2018 | Year-Over-Year<br>Change           | Month-Over-Month<br>Change | December<br>2018 | Year-Over-Year<br>Change | Month-Over-Month<br>Change |  |
| \$100,000 and Below    | 528               | - 50.8%                  | - 11.0%                    | 8.0              | + 11.1%                            | + 11.7%                    | 87               | - 59.3%                  | - 20.9%                    |  |
| \$100,001 to \$200,000 | 4,710             | - 31.4%                  | - 32.4%                    | 8.5              | - 21.3%                            | - 12.1%                    | 569              | - 15.3%                  | - 23.0%                    |  |
| \$200,001 to \$300,000 | 4,918             | + 5.1%                   | - 21.2%                    | 6.3              | - 20.3%                            | - 6.8%                     | 834              | + 27.3%                  | - 16.1%                    |  |
| \$300,001 and Above    | 6,248             | + 5.0%                   | - 23.7%                    | 4.5              | - 13.5%                            | - 9.6%                     | 1,526            | + 10.7%                  | - 16.2%                    |  |
| Total                  | 16,404            | - 11.6%                  | - 25.4%                    | 5.9              | - 20.3%                            | - 9.8%                     | 3,016            | + 3.3%                   | - 17.7%                    |  |