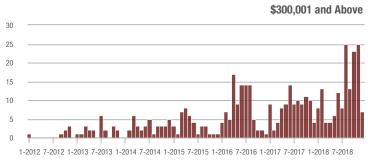

1-2012 7-2012 1-2013 7-2013 1-2014 7-2014 1-2015 7-2015 1-2016 7-2016 1-2017 7-2017 1-2018 7-2018

Buyer Interest (Showings/Listings) \$100,000 and Below - \$100,001 to \$200,000 \$200,001 to \$300,000 \$300,001 and Above 17.5 15.0 12.5 10.0 2.5 1-2015 1-2012 1-2013 1-2014 1-2016 1-2017 1-2018