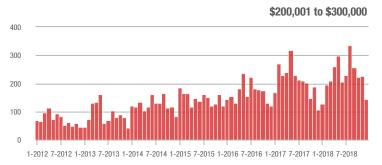

$200,001 to \$300,000 | 143               | + 36.2%                  | - 36.7%                    | 2.9              | + 16.0%                            | - 27.0%                    | 56               | + 3.7%                   | - 12.5%                    |  |
| \$300,001 and Above    | 80                | + 23.1%                  | - 31.6%                    | 1.9              | 0.0%                               | - 12.1%                    | 50               | - 2.0%                   | - 12.3%                    |  |
| Total                  | 934               | + 16.2%                  | - 16.0%                    | 4.2              | + 31.3%                            | - 3.5%                     | 281              | - 23.0%                  | - 9.4%                     |  |













# **Stanly County, NC**

|                        | Total<br>Showings |                          |                            | (:               | Buyer Interest (Showings/Listings) |                            |                  | Managed<br>Listings      |                            |  |
|------------------------|-------------------|--------------------------|----------------------------|------------------|------------------------------------|----------------------------|------------------|--------------------------|----------------------------|--|
| Price Range            | December<br>2018  | Year-Over-Year<br>Change | Month-Over-Month<br>Change | December<br>2018 | Year-Over-Year<br>Change           | Month-Over-Month<br>Change | December<br>2018 | Year-Over-Year<br>Change | M