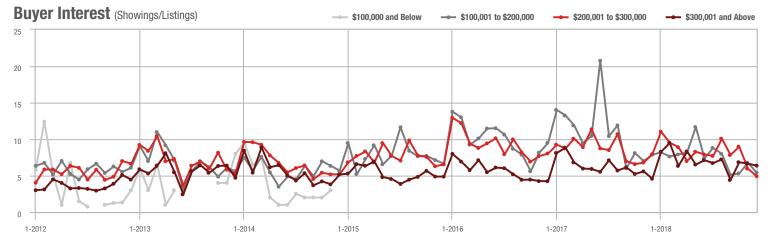

1-2012 7-2012 1-2013 7-2013 1-2014 7-2014 1-2015 7-2015 1-2016 7-2016 1-2017 7-2017 1-2018 7-2018

Buyer Interest (Showings/Listings) \$100,000 and Below - \$100,001 to \$200,000 \$200,001 to \$300,000 \$300,001 and Above 17.5 15.0 12.5 10.0 2.5 1-2015 1-2012 1-2013 1-2014 1-2016 1-2017 1-2018