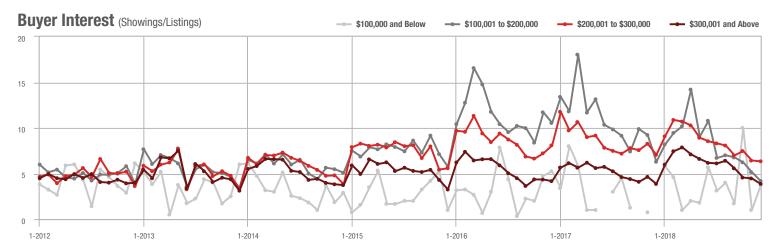

1-2012 7-2012 1-2013 7-2013 1-2014 7-2014 1-2015 7-2015 1-2016 7-2016 1-2017 7-2017 1-2018 7-2018

Buyer Interest (Showings/Listings) \$100,000 and Below - \$100,001 to \$200,000 \$200,001 to \$300,000 \$300,001 and Above 17.5 15.0 12.5 10.0 2.5 1-2015 1-2012 1-2013 1-2014 1-2016 1-2017 1-2018