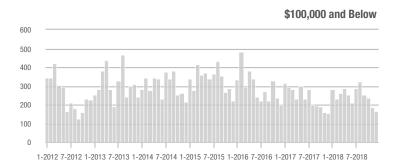

| \$200,001 to \$300,000 | 173               | + 46.6%                  | + 3.0%                     | 3.6              | + 63.6%                            | + 16.2%                    | 55               | - 30.4%                  | - 12.7%                    |  |
| \$300,001 and Above    | 79                | + 132.4%                 | - 22.5%                    | 1.5              | + 87.5%                            | - 17.1%                    | 66               | + 4.8%                   | - 12.0%                    |  |
| Total                  | 788               | + 13.1%                  | - 11.3%                    | 3.3              | + 10.0%                            | - 2.7%                     | 319              | - 16.3%                  | - 11.4%                    |  |











# **Union County, NC**

|                        | Total<br>Showings |                          |                            | (5               | Buyer Interest (Showings/Listings) |                            |                  | Managed<br>Listings      |                            |  |
|------------------------|-------------------|--------------------------|----------------------------|------------------|------------------------------------|----------------------------|------------------|--------------------------|----------------------------|--|
| Price Range            | December<br>2018  | Year-Over-Year<br>Change | Month-Over-Month<br>Change | December<br>2018 | Year-Over-Year<br>Change           | Month-Over-Month<br>Change | December<br>2018 | Year-Over-Year<br>Change |