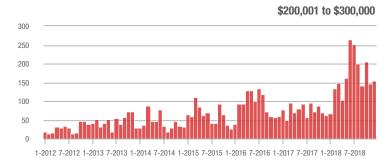

1-2012 7-2012 1-2013 7-2013 1-2014 7-2014 1-2015 7-2015 1-2016 7-2016 1-2017 7-2017 1-2018 7-2018

Buyer Interest (Showings/Listings) \$100,000 and Below - \$100,001 to \$200,000 \$200,001 to \$300,000 \$300,001 and Above 17.5 15.0 12.5 10.0 2.5 1-2015 1-2012 1-2013 1-2014 1-2016 1-2017 1-2018