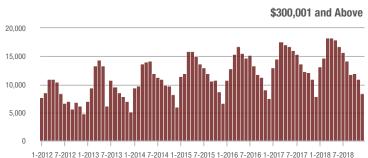

1-2012 7-2012 1-2013 7-2013 1-2014 7-2014 1-2015 7-2015 1-2016 7-2016 1-2017 7-2017 1-2018 7-2018

Buyer Interest (Showings/Listings) \$100,000 and Below - \$100,001 to \$200,000 \$200,001 to \$300,000 \$300,001 and Above 17.5 15.0 12.5 10.0 2.5 1-2015 1-2012 1-2013 1-2014 1-2016 1-2017 1-2018