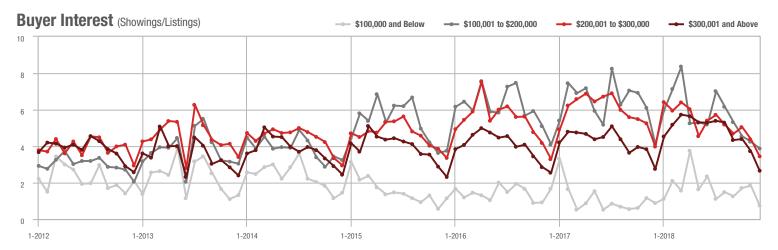

1-2012 7-2012 1-2013 7-2013 1-2014 7-2014 1-2015 7-2015 1-2016 7-2016 1-2017 7-2017 1-2018 7-2018

Buyer Interest (Showings/Listings) \$100,000 and Below - \$100,001 to \$200,000 \$200,001 to \$300,000 \$300,001 and Above 17.5 15.0 12.5 10.0 2.5 1-2015 1-2012 1-2013 1-2014 1-2016 1-2017 1-2018