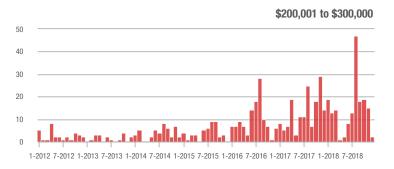

1-2012 7-2012 1-2013 7-2013 1-2014 7-2014 1-2015 7-2015 1-2016 7-2016 1-2017 7-2017 1-2018 7-2018

Buyer Interest (Showings/Listings) \$100,000 and Below - \$100,001 to \$200,000 \$200,001 to \$300,000 \$300,001 and Above 17.5 15.0 12.5 10.0 2.5 1-2015 1-2012 1-2013 1-2014 1-2016 1-2017 1-2018