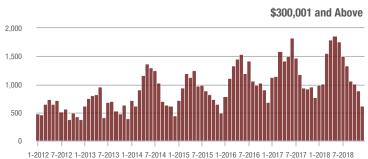

### **Charlotte MSA**

|                        | Total<br>Showings |                          |                            | (:               | Buyer Interest (Showings/Listings) |                            |                  | Managed<br>Listings      |                            |  |
|------------------------|-------------------|--------------------------|----------------------------|------------------|------------------------------------|----------------------------|------------------|--------------------------|----------------------------|--|
| Price Range            | December<br>2018  | Year-Over-Year<br>Change | Month-Over-Month<br>Change | December<br>2018 | Year-Over-Year<br>Change           | Month-Over-Month<br>Change | December<br>2018 | Year-Over-Year<br>Change | Month-Over-Month<br>Change |  |
| \$100,000 and Below    | 2,563             | - 32.7%                  | - 12.4%                    | 4.6              | + 9.5%                             | + 4.2%                     | 901              | - 43.2%                  | - 13.9%                    |  |
| \$100,001 to \$200,000 | 11,821            | - 14.7%                  | - 25.6%                    | 7.3              | - 7.6%                             | - 7.6%                     | 1,803            | - 14.0%                  | - 19.0%                    |  |
| \$200,001 to \$300,000 | 11,348            | + 7.6%                   | - 22.9%                    | 5.6              | - 12.5%                            | - 8.6%                     | 2,236            | + 12.7%                  | - 16.1%                    |  |
| \$300,001 and Above    | 14,059            | + 6.7%                   | - 23.8%                    | 3.9              | - 2.5%                             | - 9.8%                     | 4,157            | - 4.7%                   | - 16.2%                    |  |
| Total                  | 39,791            | - 3.9%                   | - 23.4%                    | 5.1              | - 7.3%                             | - 8.3%                     | 9,097            | - 9.3%                   | - 16.5%                    |  |