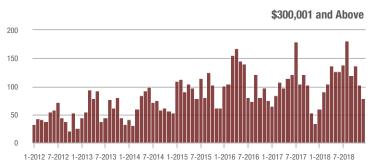

1-2012 7-2012 1-2013 7-2013 1-2014 7-2014 1-2015 7-2015 1-2016 7-2016 1-2017 7-2017 1-2018 7-2018

Buyer Interest (Showings/Listings) \$100,000 and Below - \$100,001 to \$200,000 \$200,001 to \$300,000 \$300,001 and Above 17.5 15.0 12.5 10.0 2.5 1-2015 1-2012 1-2013 1-2014 1-2016 1-2017 1-2018