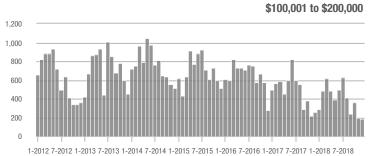

### **Charlotte MSA**

|                        | Total<br>Showings |                          |                            | (:               | Buyer Interest (Showings/Listings) |                            |                  | Managed<br>Listings      |                            |  |
|------------------------|-------------------|--------------------------|----------------------------|------------------|------------------------------------|----------------------------|------------------|--------------------------|----------------------------|--|
| Price Range            | December<br>2018  | Year-Over-Year<br>Change | Month-Over-Month<br>Change | December<br>2018 | Year-Over-Year<br>Change           | Month-Over-Month<br>Change | December<br>2018 | Year-Over-Year<br>Change | Month-Over-Month<br>Change |  |
| \$100,000 and Below    | 2,563             | - 32.7%                  | - 12.4%                    | 4.6              | + 9.5%                             | + 4.2%                     | 901              | - 43.2%                  | - 13.9%                    |  |
| \$100,001 to \$200,000 | 11,821            | - 14.7%                  | - 25.6%                    | 7.3              | - 7.6%                             | - 7.6%                     | 1,803            | - 14.0%                  | - 19.0%                    |  |
| \$200,001 to \$300,000 | 11,348            | + 7.6%                   | - 22.9%                    | 5.6              | - 12.5%                            | - 8.6%                     | 2,236            | + 12.7%                  | - 16.1%                    |  |
| \$300,001 and Above    | 14,059            | + 6.7%                   | - 23.8%                    | 3.9              | - 2.5%                             | - 9.8%                     | 4,157            | - 4.7%                   | - 16.2%                    |  |
| Total                  | 39,791            | - 3.9%                   | - 23.4%                    | 5.1              | - 7.3%                             | - 8.3%                     | 9,097            | - 9.3%                   | - 16.5%                    |  |