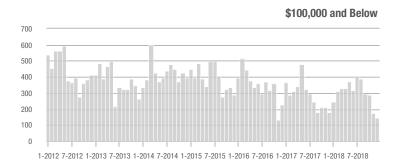

1-2012 7-2012 1-2013 7-2013 1-2014 7-2014 1-2015 7-2015 1-2016 7-2016 1-2017 7-2017 1-2018 7-2018

Buyer Interest (Showings/Listings) \$100,000 and Below - \$100,001 to \$200,000 \$200,001 to \$300,000 \$300,001 and Above 17.5 15.0 12.5 10.0 2.5 1-2015 1-2012 1-2013 1-2014 1-2016 1-2017 1-2018