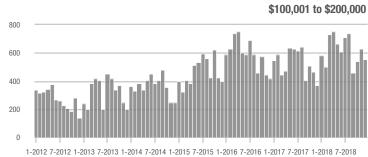

\$200,001 to \$300,000 | 143               | + 36.2%                  | - 36.7%                    | 2.9              | + 16.0%                            | - 27.0%                    | 56               | + 3.7%                   | - 12.5%                    |  |
| \$300,001 and Above    | 80                | + 23.1%                  | - 31.6%                    | 1.9              | 0.0%                               | - 12.1%                    | 50               | - 2.0%                   | - 12.3%                    |  |
| Total                  | 934               | + 16.2%                  | - 16.0%                    | 4.2              | + 31.3%                            | - 3.5%                     | 281              | - 23.0%                  | - 9.4%                     |  |













# **Stanly County, NC**

|                        | Total<br>Showings |                          |                            | (:               | Buyer Interest (Showings/Listings) |                            |                  | Managed<br>Listings      |                            |  |
|------------------------|-------------------|--------------------------|----------------------------|------------------|------------------------------------|----------------------------|------------------|--------------------------|----------------------------|--|
| Price Range            | December<br>2018  | Year-Over-Year<br>Change | Month-Over-Month<br>Change | December<br>2018 | Year-Over-Year<br>Change           | Month-Over-Month<br>Change | December<br>2018 | Year-Over-Year<br>Change |