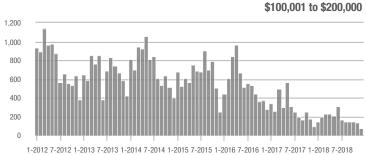

1-2012 7-2012 1-2013 7-2013 1-2014 7-2014 1-2015 7-2015 1-2016 7-2016 1-2017 7-2017 1-2018 7-2018

Buyer Interest (Showings/Listings) \$100,000 and Below - \$100,001 to \$200,000 \$200,001 to \$300,000 \$300,001 and Above 17.5 15.0 12.5 10.0 2.5 1-2015 1-2012 1-2013 1-2014 1-2016 1-2017 1-2018