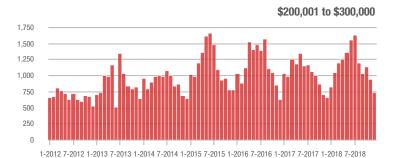

### **Charlotte MSA**

|                        | Total<br>Showings |                          |                            | (:               | Buyer Interest (Showings/Listings) |                            |                  | Managed<br>Listings      |                            |  |
|------------------------|-------------------|--------------------------|----------------------------|------------------|------------------------------------|----------------------------|------------------|--------------------------|----------------------------|--|
| Price Range            | December<br>2018  | Year-Over-Year<br>Change | Month-Over-Month<br>Change | December<br>2018 | Year-Over-Year<br>Change           | Month-Over-Month<br>Change | December<br>2018 | Year-Over-Year<br>Change | Month-Over-Month<br>Change |  |
| \$100,000 and Below    | 2,563             | - 32.7%                  | - 12.4%                    | 4.6              | + 9.5%                             | + 4.2%                     | 901              | - 43.2%                  | - 13.9%                    |  |
| \$100,001 to \$200,000 | 11,821            | - 14.7%                  | - 25.6%                    | 7.3              | - 7.6%                             | - 7.6%                     | 1,803            | - 14.0%                  | - 19.0%                    |  |
| \$200,001 to \$300,000 | 11,348            | + 7.6%                   | - 22.9%                    | 5.6              | - 12.5%                            | - 8.6%                     | 2,236            | + 12.7%                  | - 16.1%                    |  |
| \$300,001 and Above    | 14,059            | + 6.7%                   | - 23.8%                    | 3.9              | - 2.5%                             | - 9.8%                     | 4,157            | - 4.7%                   | - 16.2%                    |  |
| Total                  | 39,791            | - 3.9%                   | - 23.4%                    | 5.1              | - 7.3%                             | - 8.3%                     | 9,097            | - 9.3%                   | - 16.5%                    |  |