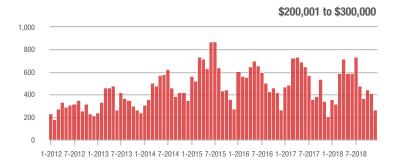

### **Charlotte MSA**

|                        | Total<br>Showings |                          |                            | (:               | Buyer Interest (Showings/Listings) |                            |                  | Managed<br>Listings      |                            |  |
|------------------------|-------------------|--------------------------|----------------------------|------------------|------------------------------------|----------------------------|------------------|--------------------------|----------------------------|--|
| Price Range            | December<br>2018  | Year-Over-Year<br>Change | Month-Over-Month<br>Change | December<br>2018 | Year-Over-Year<br>Change           | Month-Over-Month<br>Change | December<br>2018 | Year-Over-Year<br>Change | Month-Over-Month<br>Change |  |
| \$100,000 and Below    | 2,563             | - 32.7%                  | - 12.4%                    | 4.6              | + 9.5%                             | + 4.2%                     | 901              | - 43.2%                  | - 13.9%                    |  |
| \$100,001 to \$200,000 | 11,821            | - 14.7%                  | - 25.6%                    | 7.3              | - 7.6%                             | - 7.6%                     | 1,803            | - 14.0%                  | - 19.0%                    |  |
| \$200,001 to \$300,000 | 11,348            | + 7.6%                   | - 22.9%                    | 5.6              | - 12.5%                            | - 8.6%                     | 2,236            | + 12.7%                  | - 16.1%                    |  |
| \$300,001 and Above    | 14,059            | + 6.7%                   | - 23.8%                    | 3.9              | - 2.5%                             | - 9.8%                     | 4,157            | - 4.7%                   | - 16.2%                    |  |
| Total                  | 39,791            | - 3.9%                   | - 23.4%                    | 5.1              | - 7.3%                             | - 8.3%                     | 9,097            | - 9.3%                   | - 16.5%                    |  |