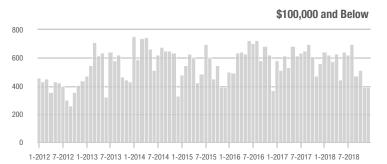

# **Cabarrus County, NC**

|                        | Total<br>Showings |                          |                            | (:               | Buyer Interest (Showings/Listings) |                            |                  | Managed<br>Listings      |                            |  |
|------------------------|-------------------|--------------------------|----------------------------|------------------|------------------------------------|----------------------------|------------------|--------------------------|----------------------------|--|
| Price Range            | December<br>2018  | Year-Over-Year<br>Change | Month-Over-Month<br>Change | December<br>2018 | Year-Over-Year<br>Change           | Month-Over-Month<br>Change | December<br>2018 | Year-Over-Year<br>Change | Month-Over-Month<br>Change |  |
| \$100,000 and Below    | 285               | - 5.0%                   | - 3.7%                     | 6.2              | + 67.6%                            | + 16.7%                    | 73               | - 52.3%                  | - 15.1%                    |  |
| \$100,001 to \$200,000 | 1,440             | + 6.4%                   | - 14.1%                    | 7.8              | + 5.4%                             | + 6.5%                     | 204              | - 4.7%                   | - 19.0%                    |  |
| \$200,001 to \$300,000 | 1,141             | + 36.8%                  | - 21.1%                    | 5.6              | 0.0%                               | - 3.5%                     | 219              | + 23.7%                  | - 20.4%                    |  |
| \$300,001 and Above    | 900               | + 20.8%                  | - 19.5%                    | 3.0              | - 16.7%                            | - 12.8%                    | 344              | + 15.1%                  | - 12.7%                    |  |
| Total                  | 3,766             | + 16.5%                  | - 17.0%                    | 5.2              | - 1.9%                             | - 2.2%                     | 840              | - 0.4%                   | - 16.6%                    |  |

### **Charlotte MSA**

|                        | Total<br>Showings |                          |                            | (:               | Buyer Interest (Showings/Listings) |                            |                  | Managed<br>Listings      |                            |  |
|------------------------|-------------------|--------------------------|----------------------------|------------------|------------------------------------|----------------------------|------------------|--------------------------|----------------------------|--|
| Price Range            | December<br>2018  | Year-Over-Year<br>Change | Month-Over-Month<br>Change | December<br>2018 | Year-Over-Year<br>Change           | Month-Over-Month<br>Change | December<br>2018 | Year-Over-Year<br>Change | Month-Over-Month<br>Change |  |
| \$100,000 and Below    | 2,563             | - 32.7%                  | - 12.4%                    | 4.6              | + 9.5%                             | + 4.2%                     | 901              | - 43.2%                  | - 13.9%                    |  |
| \$100,001 to \$200,000 | 11,821            | - 14.7%                  | - 25.6%                    | 7.3              | - 7.6%                             | - 7.6%                     | 1,803            | - 14.0%                  | - 19.0%                    |  |
| \$200,001 to \$300,000 | 11,348            | + 7.6%                   | - 22.9%                    | 5.6              | - 12.5%                            | - 8.6%                     | 2,236            | + 12.7%                  | - 16.1%                    |  |
| \$300,001 and Above    | 14,059            | + 6.7%                   | - 23.8%                    | 3.9              | - 2.5%                             | - 9.8%                     | 4,157            | - 4.7%                   | - 16.2%                    |  |
| Total                  | 39,791            | - 3.9%                   | - 23.4%                    | 5.1              | - 7.3%                             | - 8.3%                     | 9,097            | - 9.3%                   | - 16.5%                    |  |

# City of Charlotte, NC

|                        | Total<br>Showings |                          |                            | (:               | Buyer Interest (Showings/Listings) |                            |                  | Managed<br>Listings      |                            |  |
|------------------------|-------------------|--------------------------|----------------------------|------------------|------------------------------------|----------------------------|------------------|--------------------------|----------------------------|--|
| Price Range            | December<br>2018  | Year-Over-Year<br>Change | Month-Over-Month<br>Change | December<br>2018 | Year-Over-Year<br>Change           | Month-Over-Month<br>Change | December<br>2018 | Year-Over-Year<br>Change | Month-Over-Month<br>Change |  |
| \$100,000 and Below    | 528               | - 50.8%                  | - 11.0%                    | 8.0              | + 11.1%                            | + 11.7%                    | 87               | - 59.3%                  | - 20.9%                    |  |
| \$100,001 to \$200,000 | 4,710             | - 31.4%                  | - 32.4%                    | 8.5              | - 21.3%                            | - 12.1%                    | 569              | - 15.3%                  | - 23.0%                    |  |
| \$200,001 to \$300,000 | 4,918             | + 5.1%                   | - 21.2%                    | 6.3              | - 20.3%                            | - 6.8%                     | 834              | + 27.3%                  | - 16.1%                    |  |
| \$300,001 and Above    | 6,248             | + 5.0%                   | - 23.7%                    | 4.5              | - 13.5%                            | - 9.6%                     | 1,526            | + 10.7%                  | - 16.2%                    |  |
| Total                  | 16,404            | - 11.6%                  | - 25.4%                    | 5.9              | - 20.3%                            | - 9.8%                     | 3,016            | + 3.3%                   | - 17.7%                    |  |