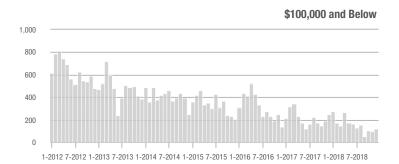

1-2012 7-2012 1-2013 7-2013 1-2014 7-2014 1-2015 7-2015 1-2016 7-2016 1-2017 7-2017 1-2018 7-2018

Buyer Interest (Showings/Listings) \$100,000 and Below - \$100,001 to \$200,000 \$200,001 to \$300,000 \$300,001 and Above 17.5 15.0 12.5 10.0 2.5 1-2015 1-2012 1-2013 1-2014 1-2016 1-2017 1-2018