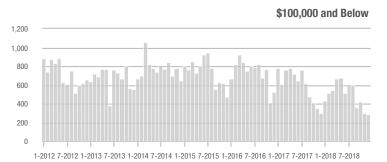

| \$200,001 to \$300,000 | 1,141             | + 36.8%                  | - 21.1%                    | 5.6              | 0.0%                               | - 3.5%                     | 219              | + 23.7%                  | - 20.4%                    |  |
| \$300,001 and Above    | 900               | + 20.8%                  | - 19.5%                    | 3.0              | - 16.7%                            | - 12.8%                    | 344              | + 15.1%                  | - 12.7%                    |  |
| Total                  | 3,766             | + 16.5%                  | - 17.0%                    | 5.2              | - 1.9%                             | - 2.2%                     | 840              | - 0.4%                   | - 16.6%                    |  |











### **Charlotte MSA**

|                        | Total<br>Showings |                          |                            | (:               | Buyer Interest (Showings/Listings) |                            |                  | Managed<br>Listings      |                            |  |
|------------------------|-------------------|--------------------------|----------------------------|------------------|------------------------------------|----------------------------|------------------|--------------------------|----------------------------|--|
| Price Range            | December<br>2018  | Year-Over-Year<br>Change | Month-Over-Month<br>Change | December<br>2018 | Year-Over-Year<br>Change           | Month-Over-Month<br>Change | December<br>2018 | Year-Over-Year<br>Change | M