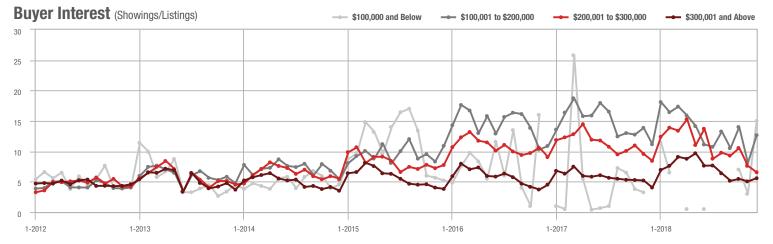

1-2012 7-2012 1-2013 7-2013 1-2014 7-2014 1-2015 7-2015 1-2016 7-2016 1-2017 7-2017 1-2018 7-2018

Buyer Interest (Showings/Listings) \$100,000 and Below - \$100,001 to \$200,000 \$200,001 to \$300,000 \$300,001 and Above 17.5 15.0 12.5 10.0 2.5 1-2015 1-2012 1-2013 1-2014 1-2016 1-2017 1-2018