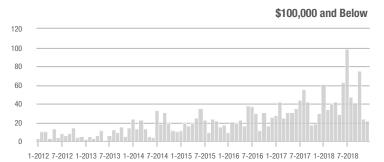

### **Charlotte MSA**

|                        | Total<br>Showings |                          |                            | (:               | Buyer Interest (Showings/Listings) |                            |                  | Managed<br>Listings      |                            |  |
|------------------------|-------------------|--------------------------|----------------------------|------------------|------------------------------------|----------------------------|------------------|--------------------------|----------------------------|--|
| Price Range            | December<br>2018  | Year-Over-Year<br>Change | Month-Over-Month<br>Change | December<br>2018 | Year-Over-Year<br>Change           | Month-Over-Month<br>Change | December<br>2018 | Year-Over-Year<br>Change | Month-Over-Month<br>Change |  |
| \$100,000 and Below    | 2,563             | - 32.7%                  | - 12.4%                    | 4.6              | + 9.5%                             | + 4.2%                     | 901              | - 43.2%                  | - 13.9%                    |  |
| \$100,001 to \$200,000 | 11,821            | - 14.7%                  | - 25.6%                    | 7.3              | - 7.6%                             | - 7.6%                     | 1,803            | - 14.0%                  | - 19.0%                    |  |
| \$200,001 to \$300,000 | 11,348            | + 7.6%                   | - 22.9%                    | 5.6              | - 12.5%                            | - 8.6%                     | 2,236            | + 12.7%                  | - 16.1%                    |  |
| \$300,001 and Above    | 14,059            | + 6.7%                   | - 23.8%                    | 3.9              | - 2.5%                             | - 9.8%                     | 4,157            | - 4.7%                   | - 16.2%                    |  |
| Total                  | 39,791            | - 3.9%                   | - 23.4%                    | 5.1              | - 7.3%                             | - 8.3%                     | 9,097            | - 9.3%                   | - 16.5%                    |  |

# City of Charlotte, NC

|                        | Total<br>Showings |                          |                            | (:               | Buyer Interest (Showings/Listings) |                            |                  | Managed<br>Listings      |                            |  |
|------------------------|-------------------|--------------------------|----------------------------|------------------|------------------------------------|----------------------------|------------------|--------------------------|----------------------------|--|
| Price Range            | December<br>2018  | Year-Over-Year<br>Change | Month-Over-Month<br>Change | December<br>2018 | Year-Over-Year<br>Change           | Month-Over-Month<br>Change | December<br>2018 | Year-Over-Year<br>Change | Month-Over-Month<br>Change |  |
| \$100,000 and Below    | 528               | - 50.8%                  | - 11.0%                    | 8.0              | + 11.1%                            | + 11.7%                    | 87               | - 59.3%                  | - 20.9%                    |  |
| \$100,001 to \$200,000 | 4,710             | - 31.4%                  | - 32.4%                    | 8.5              | - 21.3%                            | - 12.1%                    | 569              | - 15.3%                  | - 23.0%                    |  |
| \$200,001 to \$300,000 | 4,918             | + 5.1%                   | - 21.2%                    | 6.3              | - 20.3%                            | - 6.8%                     | 834              | + 27.3%                  | - 16.1%                    |  |
| \$300,001 and Above    | 6,248             | + 5.0%                   | - 23.7%                    | 4.5              | - 13.5%                            | - 9.6%                     | 1,526            | + 10.7%                  | - 16.2%                    |  |
| Total                  | 16,404            | - 11.6%                  | - 25.4%                    | 5.9              | - 20.3%                            | - 9.8%                     | 3,016            | + 3.3%                   | - 17.7%                    |  |

# **Mecklenburg County, NC**

|                        |                  | Total<br>Showin          |                            | (5               | Buyer Into<br>Showings/L |                            | Managed<br>Listings |                          |                            |
|------------------------|------------------|--------------------------|----------------------------|------------------|--------------------------|----------------------------|---------------------|--------------------------|----------------------------|
| Price Range            | December<br>2018 | Year-Over-Year<br>Change | Month-Over-Month<br>Change | December<br>2018 | Year-Over-Year<br>Change | Month-Over-Month<br>Change | December<br>2018    | Year-Over-Year<br>Change | Month-Over-Month<br>Change |
| \$100,000 and Below    | 582              | - 46.1%                  | - 7.0%                     | 7.5              | + 11.9%                  | + 18.6%                    | 106                 | - 55.8%                  | - 21.5%                    |
| \$100,001 to \$200,000 | 5,308            | - 29.5%                  | - 29.4%                    | 8.4              | - 22.2%                  | - 9.2%                     | 653                 | - 14.1%                  | - 22.4%                    |
| \$200,001 to \$300,000 | 6,205            | + 6.5%                   | - 20.7%                    | 6.2              | - 19.5%                  | - 6.9%                     | 1,057               | + 25.4%                  | - 15.6%                    |
| \$300,001 and Above    | 8,294            | + 5.2%                   | - 24.2%                    | 4.4              | - 6.4%                   | - 9.9%                     | 2,109               | + 2.5%                   | - 16.7%                    |
| Total                  | 20,389           | - 8.6%                   | - 24.2%                    | 5.7              | - 16.2%                  | - 8.7%                     | 3,925               | + 0.6%                   | - 17.6%                    |