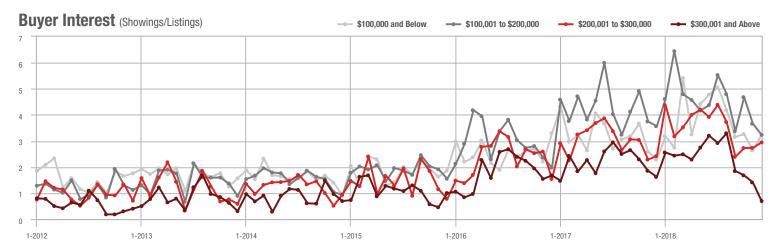

1-2012 7-2012 1-2013 7-2013 1-2014 7-2014 1-2015 7-2015 1-2016 7-2016 1-2017 7-2017 1-2018 7-2018

Buyer Interest (Showings/Listings) \$100,000 and Below - \$100,001 to \$200,000 \$200,001 to \$300,000 \$300,001 and Above 17.5 15.0 12.5 10.0 2.5 1-2015 1-2012 1-2013 1-2014 1-2016 1-2017 1-2018