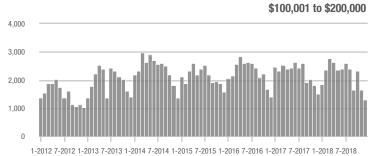

1-2012 7-2012 1-2013 7-2013 1-2014 7-2014 1-2015 7-2015 1-2016 7-2016 1-2017 7-2017 1-2018 7-2018

Buyer Interest (Showings/Listings) \$100,000 and Below - \$100,001 to \$200,000 \$200,001 to \$300,000 \$300,001 and Above 17.5 15.0 12.5 10.0 2.5 1-2015 1-2012 1-2013 1-2014 1-2016 1-2017 1-2018