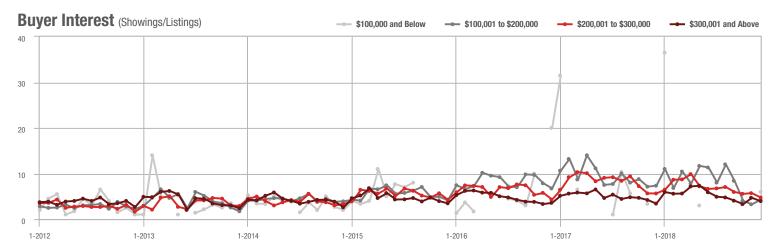

1-2012 7-2012 1-2013 7-2013 1-2014 7-2014 1-2015 7-2015 1-2016 7-2016 1-2017 7-2017 1-2018 7-2018

Buyer Interest (Showings/Listings) \$100,000 and Below - \$100,001 to \$200,000 \$200,001 to \$300,000 \$300,001 and Above 17.5 15.0 12.5 10.0 2.5 1-2015 1-2012 1-2013 1-2014 1-2016 1-2017 1-2018