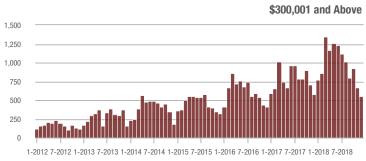

1-2012 7-2012 1-2013 7-2013 1-2014 7-2014 1-2015 7-2015 1-2016 7-2016 1-2017 7-2017 1-2018 7-2018

Buyer Interest (Showings/Listings) \$100,000 and Below - \$100,001 to \$200,000 \$200,001 to \$300,000 \$300,001 and Above 17.5 15.0 12.5 10.0 2.5 1-2015 1-2012 1-2013 1-2014 1-2016 1-2017 1-2018