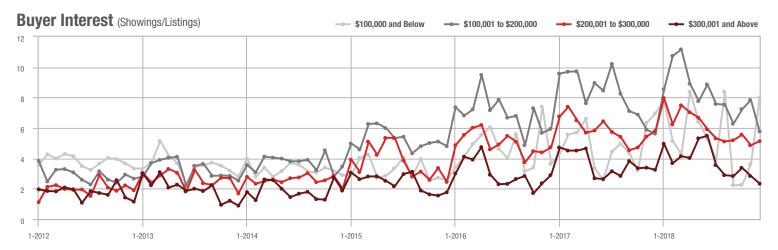

### **Charlotte MSA**

|                        | Total<br>Showings |                          |                            | (:               | Buyer Interest (Showings/Listings) |                            |                  | Managed<br>Listings      |                            |  |
|------------------------|-------------------|--------------------------|----------------------------|------------------|------------------------------------|----------------------------|------------------|--------------------------|----------------------------|--|
| Price Range            | December<br>2018  | Year-Over-Year<br>Change | Month-Over-Month<br>Change | December<br>2018 | Year-Over-Year<br>Change           | Month-Over-Month<br>Change | December<br>2018 | Year-Over-Year<br>Change | Month-Over-Month<br>Change |  |
| \$100,000 and Below    | 2,563             | - 32.7%                  | - 12.4%                    | 4.6              | + 9.5%                             | + 4.2%                     | 901              | - 43.2%                  | - 13.9%                    |  |
| \$100,001 to \$200,000 | 11,821            | - 14.7%                  | - 25.6%                    | 7.3              | - 7.6%                             | - 7.6%                     | 1,803            | - 14.0%                  | - 19.0%                    |  |
| \$200,001 to \$300,000 | 11,348            | + 7.6%                   | - 22.9%                    | 5.6              | - 12.5%                            | - 8.6%                     | 2,236            | + 12.7%                  | - 16.1%                    |  |
| \$300,001 and Above    | 14,059            | + 6.7%                   | - 23.8%                    | 3.9              | - 2.5%                             | - 9.8%                     | 4,157            | - 4.7%                   | - 16.2%                    |  |
| Total                  | 39,791            | - 3.9%                   | - 23.4%                    | 5.1              | - 7.3%                             | - 8.3%                     | 9,097            | - 9.3%                   | - 16.5%                    |  |

# City of Charlotte, NC

|                        | Total<br>Showings |                          |                            | (:               | Buyer Interest (Showings/Listings) |                            |                  | Managed<br>Listings      |                            |  |
|------------------------|-------------------|--------------------------|----------------------------|------------------|------------------------------------|----------------------------|------------------|--------------------------|----------------------------|--|
| Price Range            | December<br>2018  | Year-Over-Year<br>Change | Month-Over-Month<br>Change | December<br>2018 | Year-Over-Year<br>Change           | Month-Over-Month<br>Change | December<br>2018 | Year-Over-Year<br>Change | Month-Over-Month<br>Change |  |
| \$100,000 and Below    | 528               | - 50.8%                  | - 11.0%                    | 8.0              | + 11.1%                            | + 11.7%                    | 87               | - 59.3%                  | - 20.9%                    |  |
| \$100,001 to \$200,000 | 4,710             | - 31.4%                  | - 32.4%                    | 8.5              | - 21.3%                            | - 12.1%                    | 569              | - 15.3%                  | - 23.0%                    |  |
| \$200,001 to \$300,000 | 4,918             | + 5.1%                   | - 21.2%                    | 6.3              | - 20.3%                            | - 6.8%                     | 834              | + 27.3%                  | - 16.1%                    |  |
| \$300,001 and Above    | 6,248             | + 5.0%                   | - 23.7%                    | 4.5              | - 13.5%                            | - 9.6%                     | 1,526            | + 10.7%                  | - 16.2%                    |  |
| Total                  | 16,404            | - 11.6%                  | - 25.4%                    | 5.9              | - 20.3%                            | - 9.8%                     | 3,016            | + 3.3%                   | - 17.7%                    |  |

# **Mecklenburg County, NC**

|                        |                  | Total<br>Showin          |                            | (5               | Buyer Into<br>Showings/L |                            | Managed<br>Listings |                          |                            |
|------------------------|------------------|--------------------------|----------------------------|------------------|--------------------------|----------------------------|---------------------|--------------------------|----------------------------|
| Price Range            | December<br>2018 | Year-Over-Year<br>Change | Month-Over-Month<br>Change | December<br>2018 | Year-Over-Year<br>Change | Month-Over-Month<br>Change | December<br>2018    | Year-Over-Year<br>Change | Month-Over-Month<br>Change |
| \$100,000 and Below    | 582              | - 46.1%                  | - 7.0%                     | 7.5              | + 11.9%                  | + 18.6%                    | 106                 | - 55.8%                  | - 21.5%                    |
| \$100,001 to \$200,000 | 5,308            | - 29.5%                  | - 29.4%                    | 8.4              | - 22.2%                  | - 9.2%                     | 653                 | - 14.1%                  | - 22.4%                    |
| \$200,001 to \$300,000 | 6,205            | + 6.5%                   | - 20.7%                    | 6.2              | - 19.5%                  | - 6.9%                     | 1,057               | + 25.4%                  | - 15.6%                    |
| \$300,001 and Above    | 8,294            | + 5.2%                   | - 24.2%                    | 4.4              | - 6.4%                   | - 9.9%                     | 2,109               | + 2.5%                   | - 16.7%                    |
| Total                  | 20,389           | - 8.6%                   | - 24.2%                    | 5.7              | - 16.2%                  | - 8.7%                     | 3,925               | + 0.6%                   | - 17.6%                    |