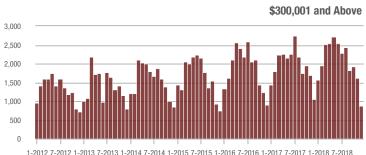

00,001 to \$300,000 | 532               | + 10.1%                  | - 26.8%                    | 3.8              | - 9.5%                             | - 15.0%                    | 160              | + 8.8%                   | - 13.0%                    |  |
| \$300,001 and Above    | 877               | - 16.1%                  | - 45.6%                    | 2.5              | - 10.7%                            | - 34.2%                    | 418              | - 15.7%                  | - 17.4%                    |  |
| Total                  | 1,751             | - 11.9%                  | - 38.3%                    | 3.1              | - 8.8%                             | - 26.4%                    | 684              | - 13.6%                  | - 15.6%                    |  |













**Rock Hill, SC** 

|                        | Total<br>Showings |                          |                            | (:               | Buyer Interest (Showings/Listings) |                            |                  | Managed<br>Listings      |                            |  |
|------------------------|-------------------|--------------------------|----------------------------|------------------|------------------------------------|----------------------------|------------------|--------------------------|----------------------------|--|
| Price Range            | December<br>2018  | Year-Over-Year<br>Change | Month-Over-Month<br>Change | December<br>2018 | Year-Over-Year<br>Change           | Month-Over-Month<br>Change | December<br>2018 | Year-Over-Year<br>Change | Month-Ov