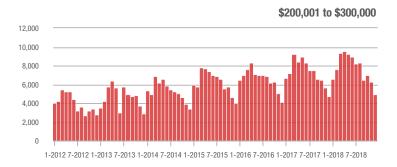

1-2012 7-2012 1-2013 7-2013 1-2014 7-2014 1-2015 7-2015 1-2016 7-2016 1-2017 7-2017 1-2018 7-2018

Buyer Interest (Showings/Listings) \$100,000 and Below - \$100,001 to \$200,000 \$200,001 to \$300,000 \$300,001 and Above 17.5 15.0 12.5 10.0 2.5 1-2015 1-2012 1-2013 1-2014 1-2016 1-2017 1-2018