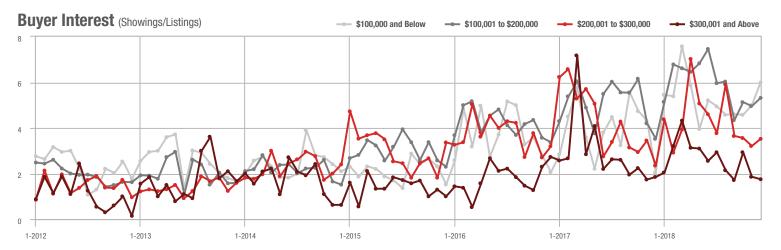

1-2012 7-2012 1-2013 7-2013 1-2014 7-2014 1-2015 7-2015 1-2016 7-2016 1-2017 7-2017 1-2018 7-2018

Buyer Interest (Showings/Listings) \$100,000 and Below - \$100,001 to \$200,000 \$200,001 to \$300,000 \$300,001 and Above 17.5 15.0 12.5 10.0 2.5 1-2015 1-2012 1-2013 1-2014 1-2016 1-2017 1-2018