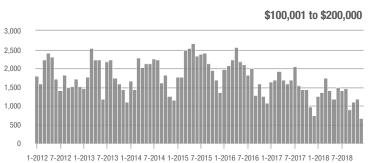

1-2012 7-2012 1-2013 7-2013 1-2014 7-2014 1-2015 7-2015 1-2016 7-2016 1-2017 7-2017 1-2018 7-2018

Buyer Interest (Showings/Listings) \$100,000 and Below - \$100,001 to \$200,000 \$200,001 to \$300,000 \$300,001 and Above 17.5 15.0 12.5 10.0 2.5 1-2015 1-2012 1-2013 1-2014 1-2016 1-2017 1-2018