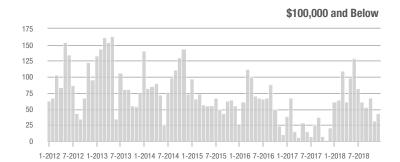

### **Charlotte MSA**

|                        | Total<br>Showings |                          |                            | (:               | Buyer Interest (Showings/Listings) |                            |                  | Managed<br>Listings      |                            |  |
|------------------------|-------------------|--------------------------|----------------------------|------------------|------------------------------------|----------------------------|------------------|--------------------------|----------------------------|--|
| Price Range            | December<br>2018  | Year-Over-Year<br>Change | Month-Over-Month<br>Change | December<br>2018 | Year-Over-Year<br>Change           | Month-Over-Month<br>Change | December<br>2018 | Year-Over-Year<br>Change | Month-Over-Month<br>Change |  |
| \$100,000 and Below    | 2,563             | - 32.7%                  | - 12.4%                    | 4.6              | + 9.5%                             | + 4.2%                     | 901              | - 43.2%                  | - 13.9%                    |  |
| \$100,001 to \$200,000 | 11,821            | - 14.7%                  | - 25.6%                    | 7.3              | - 7.6%                             | - 7.6%                     | 1,803            | - 14.0%                  | - 19.0%                    |  |
| \$200,001 to \$300,000 | 11,348            | + 7.6%                   | - 22.9%                    | 5.6              | - 12.5%                            | - 8.6%                     | 2,236            | + 12.7%                  | - 16.1%                    |  |
| \$300,001 and Above    | 14,059            | + 6.7%                   | - 23.8%                    | 3.9              | - 2.5%                             | - 9.8%                     | 4,157            | - 4.7%                   | - 16.2%                    |  |
| Total                  | 39,791            | - 3.9%                   | - 23.4%                    | 5.1              | - 7.3%                             | - 8.3%                     | 9,097            | - 9.3%                   | - 16.5%                    |  |