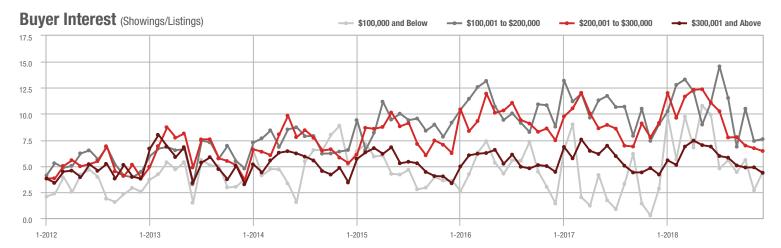

1-2012 7-2012 1-2013 7-2013 1-2014 7-2014 1-2015 7-2015 1-2016 7-2016 1-2017 7-2017 1-2018 7-2018

Buyer Interest (Showings/Listings) \$100,000 and Below - \$100,001 to \$200,000 \$200,001 to \$300,000 \$300,001 and Above 17.5 15.0 12.5 10.0 2.5 1-2015 1-2012 1-2013 1-2014 1-2016 1-2017 1-2018