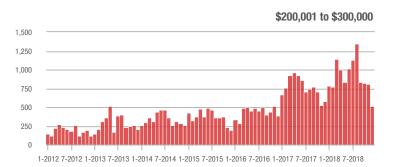

1-2012 7-2012 1-2013 7-2013 1-2014 7-2014 1-2015 7-2015 1-2016 7-2016 1-2017 7-2017 1-2018 7-2018

Buyer Interest (Showings/Listings) \$100,000 and Below - \$100,001 to \$200,000 \$200,001 to \$300,000 \$300,001 and Above 17.5 15.0 12.5 10.0 2.5 1-2015 1-2012 1-2013 1-2014 1-2016 1-2017 1-2018