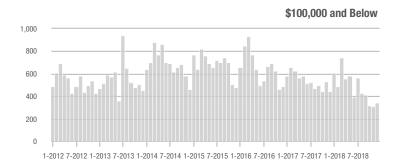

| \$200,001 to \$300,000 | 273               | + 36.5%                  | - 35.9%                    | 5.4              | + 31.7%                            | - 18.6%                    | 53               | 0.0%                     | - 22.1%                    |  |
| \$300,001 and Above    | 108               | + 58.8%                  | - 5.3%                     | 2.7              | + 42.1%                            | - 17.0%                    | 44               | - 6.4%                   | + 4.8%                     |  |
| Total                  | 1.610             | + 6.8%                   | - 23.3%                    | 6.2              | + 17.0%                            | - 9.1%                     | 286              | - 17.6%                  | - 16.6%                    |  |













# **Huntersville, NC**

|                        | Total<br>Showings |                          |                            | (5               | Buyer Interest (Showings/Listings) |                            |                  | Managed<br>Listings      |                            |  |
|------------------------|-------------------|--------------------------|----------------------------|------------------|------------------------------------|----------------------------|------------------|--------------------------|----------------------------|--|
| Price Range            | December<br>2018  | Year-Over-Year<br>Change | Month-Over-Month<br>Change | December<br>2018 | Year-Over-Year<br>Change           | Month-Over-Month<br>Change | December<br>2018 | Year-Over-Year<br>Change