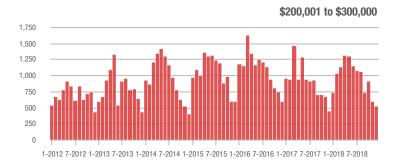

$200,001 to \$300,000 | 521               | + 16.8%                  | - 12.3%                    | 6.3              | - 10.0%                            | - 1.3%                     | 87               | + 24.3%                  | - 12.1%                    |  |
| \$300,001 and Above    | 772               | + 5.9%                   | - 26.6%                    | 3.9              | 0.0%                               | - 13.4%                    | 221              | - 11.2%                  | - 17.2%                    |  |
| Total                  | 1,375             | + 8.7%                   | - 23.1%                    | 4.6              | - 2.1%                             | - 8.4%                     | 337              | - 4.3%                   | - 17.6%                    |  |













# **Iredell County, NC**

|                        |                  | Total<br>Showin          |                            | (:               | Buyer Into<br>Showings/L |                            | Managed<br>Listings |                          |                            |
|------------------------|------------------|--------------------------|----------------------------|------------------|--------------------------|----------------------------|---------------------|--------------------------|----------------------------|
| Price Range            | December<br>2018 | Year-Over-Year<br>Change | Month-Over-Month<br>Change | December<br>2018 | Year-Over-Year<br>Change | Month-Over-Month<br>Change | December<br>2018    | Year-Over-Year<br>Change | Month-Over-Month<br>Change |
|