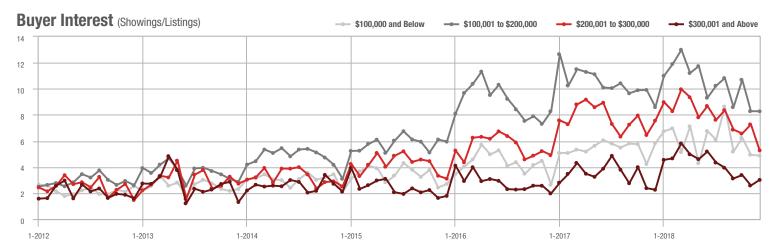

1-2012 7-2012 1-2013 7-2013 1-2014 7-2014 1-2015 7-2015 1-2016 7-2016 1-2017 7-2017 1-2018 7-2018

Buyer Interest (Showings/Listings) \$100,000 and Below - \$100,001 to \$200,000 \$200,001 to \$300,000 \$300,001 and Above 17.5 15.0 12.5 10.0 2.5 1-2015 1-2012 1-2013 1-2014 1-2016 1-2017 1-2018