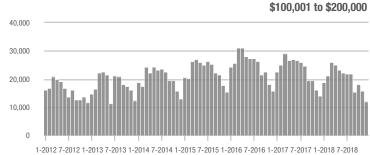

### **Charlotte MSA**

|                        | Total<br>Showings |                          |                            | (:               | Buyer Interest (Showings/Listings) |                            |                  | Managed<br>Listings      |                            |  |
|------------------------|-------------------|--------------------------|----------------------------|------------------|------------------------------------|----------------------------|------------------|--------------------------|----------------------------|--|
| Price Range            | December<br>2018  | Year-Over-Year<br>Change | Month-Over-Month<br>Change | December<br>2018 | Year-Over-Year<br>Change           | Month-Over-Month<br>Change | December<br>2018 | Year-Over-Year<br>Change | Month-Over-Month<br>Change |  |
| \$100,000 and Below    | 2,563             | - 32.7%                  | - 12.4%                    | 4.6              | + 9.5%                             | + 4.2%                     | 901              | - 43.2%                  | - 13.9%                    |  |
| \$100,001 to \$200,000 | 11,821            | - 14.7%                  | - 25.6%                    | 7.3              | - 7.6%                             | - 7.6%                     | 1,803            | - 14.0%                  | - 19.0%                    |  |
| \$200,001 to \$300,000 | 11,348            | + 7.6%                   | - 22.9%                    | 5.6              | - 12.5%                            | - 8.6%                     | 2,236            | + 12.7%                  | - 16.1%                    |  |
| \$300,001 and Above    | 14,059            | + 6.7%                   | - 23.8%                    | 3.9              | - 2.5%                             | - 9.8%                     | 4,157            | - 4.7%                   | - 16.2%                    |  |
| Total                  | 39,791            | - 3.9%                   | - 23.4%                    | 5.1              | - 7.3%                             | - 8.3%                     | 9,097            | - 9.3%                   | - 16.5%                    |  |