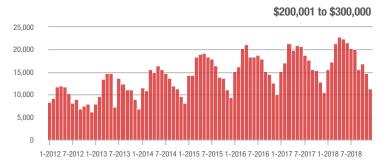

### **Charlotte MSA**

|                        | Total<br>Showings |                          |                            | (:               | Buyer Interest (Showings/Listings) |                            |                  | Managed<br>Listings      |                            |  |
|------------------------|-------------------|--------------------------|----------------------------|------------------|------------------------------------|----------------------------|------------------|--------------------------|----------------------------|--|
| Price Range            | December<br>2018  | Year-Over-Year<br>Change | Month-Over-Month<br>Change | December<br>2018 | Year-Over-Year<br>Change           | Month-Over-Month<br>Change | December<br>2018 | Year-Over-Year<br>Change | Month-Over-Month<br>Change |  |
| \$100,000 and Below    | 2,563             | - 32.7%                  | - 12.4%                    | 4.6              | + 9.5%                             | + 4.2%                     | 901              | - 43.2%                  | - 13.9%                    |  |
| \$100,001 to \$200,000 | 11,821            | - 14.7%                  | - 25.6%                    | 7.3              | - 7.6%                             | - 7.6%                     | 1,803            | - 14.0%                  | - 19.0%                    |  |
| \$200,001 to \$300,000 | 11,348            | + 7.6%                   | - 22.9%                    | 5.6              | - 12.5%                            | - 8.6%                     | 2,236            | + 12.7%                  | - 16.1%                    |  |
| \$300,001 and Above    | 14,059            | + 6.7%                   | - 23.8%                    | 3.9              | - 2.5%                             | - 9.8%                     | 4,157            | - 4.7%                   | - 16.2%                    |  |
| Total                  | 39,791            | - 3.9%                   | - 23.4%                    | 5.1              | - 7.3%                             | - 8.3%                     | 9,097            | - 9.3%                   | - 16.5%                    |  |