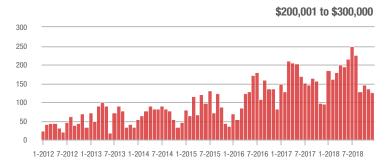

$200,001 to \$300,000 | 125               | + 33.0%                  | - 8.1%                     | 2.9              | + 20.8%                            | + 7.7%                     | 59               | + 5.4%                   | - 14.5%                    |  |
| \$300,001 and Above    | 37                | - 53.8%                  | - 51.9%                    | 0.7              | - 56.3%                            | - 50.9%                    | 63               | - 16.0%                  | - 12.5%                    |  |
| Total                  | 462               | - 16.2%                  | - 18.5%                    | 2.6              | 0.0%                               | - 7.0%                     | 262              | - 21.8%                  | - 12.7%                    |  |













# Statesville, NC

|                        | Total<br>Showings |                          |                            | (5               | Buyer Interest (Showings/Listings) |                            |                  | Managed<br>Listings      |                            |  |
|------------------------|-------------------|--------------------------|----------------------------|------------------|------------------------------------|----------------------------|------------------|--------------------------|----------------------------|--|
| Price Range            | December<br>2018  | Year-Over-Year<br>Change | Month-Over-Month<br>Change | December<br>2018 | Year-Over-Year<br>Change           | Month-Over-Month<br>Change | December<br>2018 | Year-Over-Year<br>Change | Month-O