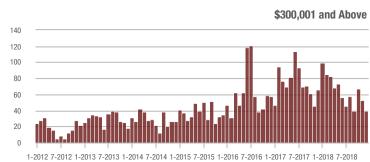

1-2012 7-2012 1-2013 7-2013 1-2014 7-2014 1-2015 7-2015 1-2016 7-2016 1-2017 7-2017 1-2018 7-2018

Buyer Interest (Showings/Listings) \$100,000 and Below - \$100,001 to \$200,000 \$200,001 to \$300,000 \$300,001 and Above 17.5 15.0 12.5 10.0 2.5 1-2015 1-2012 1-2013 1-2014 1-2016 1-2017 1-2018