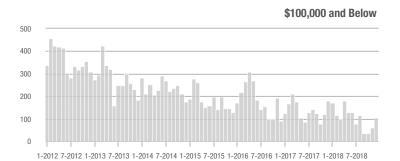

| \$200,001 to \$300,000 | 475               | + 17.0%                  | - 9.5%                     | 5.1              | - 12.1%                            | + 5.6%                     | 101              | + 26.3%                  | - 13.7%                    |  |
| \$300,001 and Above    | 143               | - 22.3%                  | - 28.1%                    | 2.3              | - 28.1%                            | - 17.9%                    | 71               | + 4.4%                   | - 16.5%                    |  |
| Total                  | 1,098             | - 4.1%                   | - 25.6%                    | 4.8              | - 9.4%                             | - 8.7%                     | 279              | - 1.4%                   | - 16.7%                    |  |













## **Montgomery County, NC**

|                        | Total<br>Showings |                          |                            | (5               | Buyer Interest (Showings/Listings) |                            |                  | Managed<br>Listings      |                            |  |
|------------------------|-------------------|--------------------------|----------------------------|------------------|------------------------------------|----------------------------|------------------|--------------------------|----------------------------|--|
| Price Range            | December<br>2018  | Year-Over-Year<br>Change | Month-Over-Month<br>Change | December<br>2018 | Year-Over-Year<br>Change           | Month-Over-Month<br>Change | December<br>2018 | Year-Over-Year<br>C