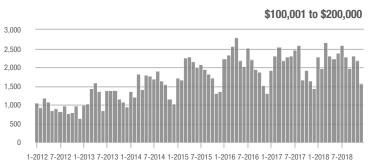

1-2012 7-2012 1-2013 7-2013 1-2014 7-2014 1-2015 7-2015 1-2016 7-2016 1-2017 7-2017 1-2018 7-2018

Buyer Interest (Showings/Listings) \$100,000 and Below - \$100,001 to \$200,000 \$200,001 to \$300,000 \$300,001 and Above 17.5 15.0 12.5 10.0 2.5 1-2015 1-2012 1-2013 1-2014 1-2016 1-2017 1-2018