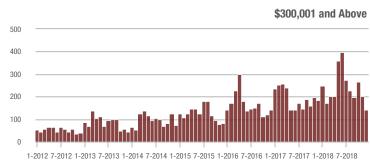

### **Charlotte MSA**

|                        | Total<br>Showings |                          |                            | (:               | Buyer Interest (Showings/Listings) |                            |                  | Managed<br>Listings      |                            |  |
|------------------------|-------------------|--------------------------|----------------------------|------------------|------------------------------------|----------------------------|------------------|--------------------------|----------------------------|--|
| Price Range            | December<br>2018  | Year-Over-Year<br>Change | Month-Over-Month<br>Change | December<br>2018 | Year-Over-Year<br>Change           | Month-Over-Month<br>Change | December<br>2018 | Year-Over-Year<br>Change | Month-Over-Month<br>Change |  |
| \$100,000 and Below    | 2,563             | - 32.7%                  | - 12.4%                    | 4.6              | + 9.5%                             | + 4.2%                     | 901              | - 43.2%                  | - 13.9%                    |  |
| \$100,001 to \$200,000 | 11,821            | - 14.7%                  | - 25.6%                    | 7.3              | - 7.6%                             | - 7.6%                     | 1,803            | - 14.0%                  | - 19.0%                    |  |
| \$200,001 to \$300,000 | 11,348            | + 7.6%                   | - 22.9%                    | 5.6              | - 12.5%                            | - 8.6%                     | 2,236            | + 12.7%                  | - 16.1%                    |  |
| \$300,001 and Above    | 14,059            | + 6.7%                   | - 23.8%                    | 3.9              | - 2.5%                             | - 9.8%                     | 4,157            | - 4.7%                   | - 16.2%                    |  |
| Total                  | 39,791            | - 3.9%                   | - 23.4%                    | 5.1              | - 7.3%                             | - 8.3%                     | 9,097            | - 9.3%                   | - 16.5%                    |  |

# City of Charlotte, NC

|                        | Total<br>Showings |                          |                            | (:               | Buyer Interest (Showings/Listings) |                            |                  | Managed<br>Listings      |                            |  |
|------------------------|-------------------|--------------------------|----------------------------|------------------|------------------------------------|----------------------------|------------------|--------------------------|----------------------------|--|
| Price Range            | December<br>2018  | Year-Over-Year<br>Change | Month-Over-Month<br>Change | December<br>2018 | Year-Over-Year<br>Change           | Month-Over-Month<br>Change | December<br>2018 | Year-Over-Year<br>Change | Month-Over-Month<br>Change |  |
| \$100,000 and Below    | 528               | - 50.8%                  | - 11.0%                    | 8.0              | + 11.1%                            | + 11.7%                    | 87               | - 59.3%                  | - 20.9%                    |  |
| \$100,001 to \$200,000 | 4,710             | - 31.4%                  | - 32.4%                    | 8.5              | - 21.3%                            | - 12.1%                    | 569              | - 15.3%                  | - 23.0%                    |  |
| \$200,001 to \$300,000 | 4,918             | + 5.1%                   | - 21.2%                    | 6.3              | - 20.3%                            | - 6.8%                     | 834              | + 27.3%                  | - 16.1%                    |  |
| \$300,001 and Above    | 6,248             | + 5.0%                   | - 23.7%                    | 4.5              | - 13.5%                            | - 9.6%                     | 1,526            | + 10.7%                  | - 16.2%                    |  |
| Total                  | 16,404            | - 11.6%                  | - 25.4%                    | 5.9              | - 20.3%                            | - 9.8%                     | 3,016            | + 3.3%                   | - 17.7%                    |  |

# **Mecklenburg County, NC**

|                        |                  | Total<br>Showin          |                            | (5               | Buyer Into<br>Showings/L |                            | Managed<br>Listings |                          |                            |
|------------------------|------------------|--------------------------|----------------------------|------------------|--------------------------|----------------------------|---------------------|--------------------------|----------------------------|
| Price Range            | December<br>2018 | Year-Over-Year<br>Change | Month-Over-Month<br>Change | December<br>2018 | Year-Over-Year<br>Change | Month-Over-Month<br>Change | December<br>2018    | Year-Over-Year<br>Change | Month-Over-Month<br>Change |
| \$100,000 and Below    | 582              | - 46.1%                  | - 7.0%                     | 7.5              | + 11.9%                  | + 18.6%                    | 106                 | - 55.8%                  | - 21.5%                    |
| \$100,001 to \$200,000 | 5,308            | - 29.5%                  | - 29.4%                    | 8.4              | - 22.2%                  | - 9.2%                     | 653                 | - 14.1%                  | - 22.4%                    |
| \$200,001 to \$300,000 | 6,205            | + 6.5%                   | - 20.7%                    | 6.2              | - 19.5%                  | - 6.9%                     | 1,057               | + 25.4%                  | - 15.6%                    |
| \$300,001 and Above    | 8,294            | + 5.2%                   | - 24.2%                    | 4.4              | - 6.4%                   | - 9.9%                     | 2,109               | + 2.5%                   | - 16.7%                    |
| Total                  | 20,389           | - 8.6%                   | - 24.2%                    | 5.7              | - 16.2%                  | - 8.7%                     | 3,925               | + 0.6%                   | - 17.6%                    |