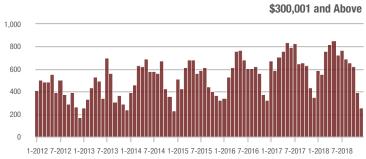

### **Charlotte MSA**

|                        | Total<br>Showings |                          |                            | (:               | Buyer Interest (Showings/Listings) |                            |                  | Managed<br>Listings      |                            |  |
|------------------------|-------------------|--------------------------|----------------------------|------------------|------------------------------------|----------------------------|------------------|--------------------------|----------------------------|--|
| Price Range            | December<br>2018  | Year-Over-Year<br>Change | Month-Over-Month<br>Change | December<br>2018 | Year-Over-Year<br>Change           | Month-Over-Month<br>Change | December<br>2018 | Year-Over-Year<br>Change | Month-Over-Month<br>Change |  |
| \$100,000 and Below    | 2,563             | - 32.7%                  | - 12.4%                    | 4.6              | + 9.5%                             | + 4.2%                     | 901              | - 43.2%                  | - 13.9%                    |  |
| \$100,001 to \$200,000 | 11,821            | - 14.7%                  | - 25.6%                    | 7.3              | - 7.6%                             | - 7.6%                     | 1,803            | - 14.0%                  | - 19.0%                    |  |
| \$200,001 to \$300,000 | 11,348            | + 7.6%                   | - 22.9%                    | 5.6              | - 12.5%                            | - 8.6%                     | 2,236            | + 12.7%                  | - 16.1%                    |  |
| \$300,001 and Above    | 14,059            | + 6.7%                   | - 23.8%                    | 3.9              | - 2.5%                             | - 9.8%                     | 4,157            | - 4.7%                   | - 16.2%                    |  |
| Total                  | 39,791            | - 3.9%                   | - 23.4%                    | 5.1              | - 7.3%                             | - 8.3%                     | 9,097            | - 9.3%                   | - 16.5%                    |  |