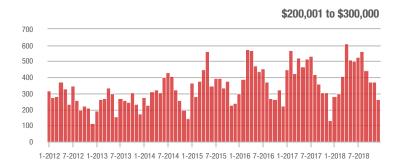

1-2012 7-2012 1-2013 7-2013 1-2014 7-2014 1-2015 7-2015 1-2016 7-2016 1-2017 7-2017 1-2018 7-2018

Buyer Interest (Showings/Listings) \$100,000 and Below - \$100,001 to \$200,000 \$200,001 to \$300,000 \$300,001 and Above 17.5 15.0 12.5 10.0 2.5 1-2015 1-2012 1-2013 1-2014 1-2016 1-2017 1-2018