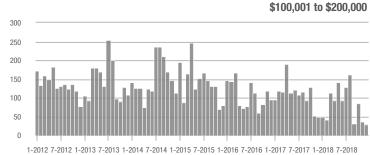

\$200,001 to \$300,000 | 129               | + 48.3%                  | - 31.0%                    | 3.7              | + 27.6%                            | - 24.4%                    | 39               | - 15.2%                  | - 13.3%                    |  |
| \$300,001 and Above    | 258               | - 26.9%                  | - 34.7%                    | 2.4              | - 7.7%                             | - 22.5%                    | 139              | - 21.0%                  | - 15.2%                    |  |
| Total                  | 438               | - 13.4%                  | - 33.5%                    | 2.6              | - 3.7%                             | - 25.1%                    | 223              | - 22.3%                  | - 14.2%                    |  |













# Fort Mill, SC

|                        | Total<br>Showings |                          |                            | (:               | Buyer Interest (Showings/Listings) |                            |                  | Managed<br>Listings      |                            |  |
|------------------------|-------------------|--------------------------|----------------------------|------------------|------------------------------------|----------------------------|------------------|--------------------------|----------------------------|--|
| Price Range            | December<br>2018  | Year-Over-Year<br>Change | Month-Over-Month<br>Change | December<br>2018 | Year-Over-Year<br>Change           | Month-Over-Month<br>Change | December<br>2018 | Year-Over-Year<br>Change | Month-O