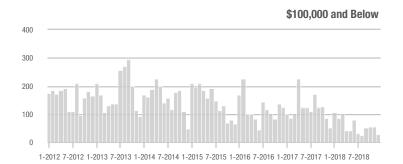

| \$200,001 to \$300,000 | 532               | + 10.1%                  | - 26.8%                    | 3.8              | - 9.5%                             | - 15.0%                    | 160              | + 8.8%                   | - 13.0%                    |  |
| \$300,001 and Above    | 877               | - 16.1%                  | - 45.6%                    | 2.5              | - 10.7%                            | - 34.2%                    | 418              | - 15.7%                  | - 17.4%                    |  |
| Total                  | 1,751             | - 11.9%                  | - 38.3%                    | 3.1              | - 8.8%                             | - 26.4%                    | 684              | - 13.6%                  | - 15.6%                    |  |













**Rock Hill, SC** 

|                        | Total<br>Showings |                          |                            | (:               | Buyer Interest (Showings/Listings) |                            |                  | Managed<br>Listings      |                            |  |
|------------------------|-------------------|--------------------------|----------------------------|------------------|------------------------------------|----------------------------|------------------|--------------------------|----------------------------|--|
| Price Range            | December<br>2018  | Year-Over-Year<br>Change | Month-Over-Month<br>Change | December<br>2018 | Year-Over-Year<br>Change           | Month-Over-Month<br>Change | December<br>2018 | Year-Over-Year<br>Change | Mo