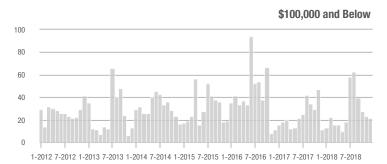

1-2012 7-2012 1-2013 7-2013 1-2014 7-2014 1-2015 7-2015 1-2016 7-2016 1-2017 7-2017 1-2018 7-2018

Buyer Interest (Showings/Listings) \$100,000 and Below - \$100,001 to \$200,000 \$200,001 to \$300,000 \$300,001 and Above 17.5 15.0 12.5 10.0 2.5 1-2015 1-2012 1-2013 1-2014 1-2016 1-2017 1-2018