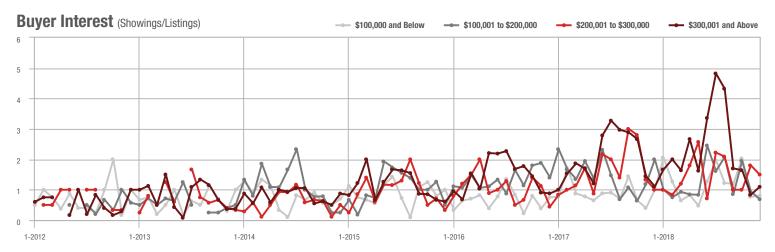

1-2012 7-2012 1-2013 7-2013 1-2014 7-2014 1-2015 7-2015 1-2016 7-2016 1-2017 7-2017 1-2018 7-2018

Buyer Interest (Showings/Listings) \$100,000 and Below - \$100,001 to \$200,000 \$200,001 to \$300,000 \$300,001 and Above 17.5 15.0 12.5 10.0 2.5 1-2015 1-2012 1-2013 1-2014 1-2016 1-2017 1-2018