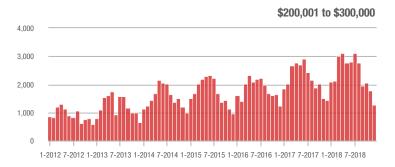

1-2012 7-2012 1-2013 7-2013 1-2014 7-2014 1-2015 7-2015 1-2016 7-2016 1-2017 7-2017 1-2018 7-2018

Buyer Interest (Showings/Listings) \$100,000 and Below - \$100,001 to \$200,000 \$200,001 to \$300,000 \$300,001 and Above 17.5 15.0 12.5 10.0 2.5 1-2015 1-2012 1-2013 1-2014 1-2016 1-2017 1-2018