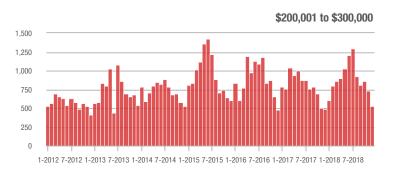

$200,001 to \$300,000 | 532               | + 10.1%                  | - 26.8%                    | 3.8              | - 9.5%                             | - 15.0%                    | 160              | + 8.8%                   | - 13.0%                    |  |
| \$300,001 and Above    | 877               | - 16.1%                  | - 45.6%                    | 2.5              | - 10.7%                            | - 34.2%                    | 418              | - 15.7%                  | - 17.4%                    |  |
| Total                  | 1,751             | - 11.9%                  | - 38.3%                    | 3.1              | - 8.8%                             | - 26.4%                    | 684              | - 13.6%                  | - 15.6%                    |  |













**Rock Hill, SC** 

|                        | Total<br>Showings |                          |                            | (:               | Buyer Interest (Showings/Listings) |                            |                  | Managed<br>Listings      |                            |  |
|------------------------|-------------------|--------------------------|----------------------------|------------------|------------------------------------|----------------------------|------------------|--------------------------|----------------------------|--|
| Price Range            | December<br>2018  | Year-Over-Year<br>Change | Month-Over-Month<br>Change | December<br>2018 | Year-Over-Year<br>Change           | Month-Over-Month<br>Change | December<br>2018 | Year-Over-Year<br>Change | Month-