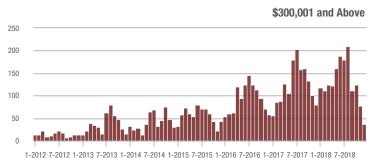

00,001 to \$300,000 | 125               | + 33.0%                  | - 8.1%                     | 2.9              | + 20.8%                            | + 7.7%                     | 59               | + 5.4%                   | - 14.5%                    |  |
| \$300,001 and Above    | 37                | - 53.8%                  | - 51.9%                    | 0.7              | - 56.3%                            | - 50.9%                    | 63               | - 16.0%                  | - 12.5%                    |  |
| Total                  | 462               | - 16.2%                  | - 18.5%                    | 2.6              | 0.0%                               | - 7.0%                     | 262              | - 21.8%                  | - 12.7%                    |  |













# Statesville, NC

|                        | Total<br>Showings |                          |                            | (5               | Buyer Interest (Showings/Listings) |                            |                  | Managed<br>Listings      |                            |  |
|------------------------|-------------------|--------------------------|----------------------------|------------------|------------------------------------|----------------------------|------------------|--------------------------|----------------------------|--|
| Price Range            | December<br>2018  | Year-Over-Year<br>Change | Month-Over-Month<br>Change | December<br>2018 | Year-Over-Year<br>Change           | Month-Over-Month<br>Change | December<br>2018 | Year-Over-Year<br>Change | Month-Ove