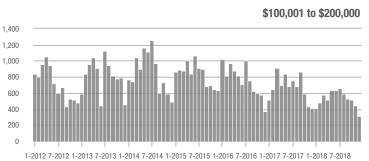

\$200,001 to \$300,000 | 532               | + 10.1%                  | - 26.8%                    | 3.8              | - 9.5%                             | - 15.0%                    | 160              | + 8.8%                   | - 13.0%                    |  |
| \$300,001 and Above    | 877               | - 16.1%                  | - 45.6%                    | 2.5              | - 10.7%                            | - 34.2%                    | 418              | - 15.7%                  | - 17.4%                    |  |
| Total                  | 1,751             | - 11.9%                  | - 38.3%                    | 3.1              | - 8.8%                             | - 26.4%                    | 684              | - 13.6%                  | - 15.6%                    |  |













**Rock Hill, SC** 

|                        | Total<br>Showings |                          |                            | (:               | Buyer Interest (Showings/Listings) |                            |                  | Managed<br>Listings      |                            |  |
|------------------------|-------------------|--------------------------|----------------------------|------------------|------------------------------------|----------------------------|------------------|--------------------------|----------------------------|--|
| Price Range            | December<br>2018  | Year-Over-Year<br>Change | Month-Over-Month<br>Change | December<br>2018 | Year-Over-Year<br>Change           | Month-Over-Month<br>Change | December<br>2018 | Year-Over-Year<br>Change | Mont