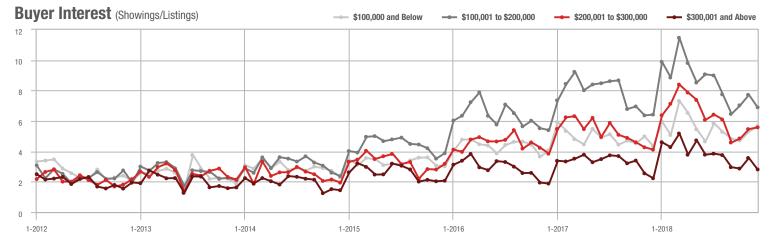

1-2012 7-2012 1-2013 7-2013 1-2014 7-2014 1-2015 7-2015 1-2016 7-2016 1-2017 7-2017 1-2018 7-2018

Buyer Interest (Showings/Listings) \$100,000 and Below - \$100,001 to \$200,000 \$200,001 to \$300,000 \$300,001 and Above 17.5 15.0 12.5 10.0 2.5 1-2015 1-2012 1-2013 1-2014 1-2016 1-2017 1-2018