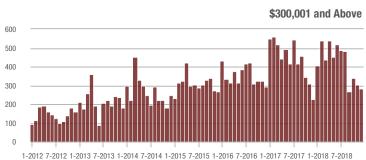

### **Charlotte MSA**

|                        | Total<br>Showings |                          |                            | (:               | Buyer Interest (Showings/Listings) |                            |                  | Managed<br>Listings      |                            |  |
|------------------------|-------------------|--------------------------|----------------------------|------------------|------------------------------------|----------------------------|------------------|--------------------------|----------------------------|--|
| Price Range            | December<br>2018  | Year-Over-Year<br>Change | Month-Over-Month<br>Change | December<br>2018 | Year-Over-Year<br>Change           | Month-Over-Month<br>Change | December<br>2018 | Year-Over-Year<br>Change | Month-Over-Month<br>Change |  |
| \$100,000 and Below    | 2,563             | - 32.7%                  | - 12.4%                    | 4.6              | + 9.5%                             | + 4.2%                     | 901              | - 43.2%                  | - 13.9%                    |  |
| \$100,001 to \$200,000 | 11,821            | - 14.7%                  | - 25.6%                    | 7.3              | - 7.6%                             | - 7.6%                     | 1,803            | - 14.0%                  | - 19.0%                    |  |
| \$200,001 to \$300,000 | 11,348            | + 7.6%                   | - 22.9%                    | 5.6              | - 12.5%                            | - 8.6%                     | 2,236            | + 12.7%                  | - 16.1%                    |  |
| \$300,001 and Above    | 14,059            | + 6.7%                   | - 23.8%                    | 3.9              | - 2.5%                             | - 9.8%                     | 4,157            | - 4.7%                   | - 16.2%                    |  |
| Total                  | 39,791            | - 3.9%                   | - 23.4%                    | 5.1              | - 7.3%                             | - 8.3%                     | 9,097            | - 9.3%                   | - 16.5%                    |  |