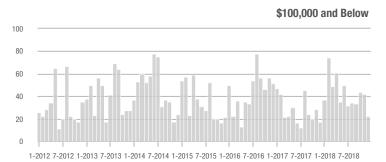

| \$200,001 to \$300,000 | 129               | + 48.3%                  | - 31.0%                    | 3.7              | + 27.6%                            | - 24.4%                    | 39               | - 15.2%                  | - 13.3%                    |  |
| \$300,001 and Above    | 258               | - 26.9%                  | - 34.7%                    | 2.4              | - 7.7%                             | - 22.5%                    | 139              | - 21.0%                  | - 15.2%                    |  |
| Total                  | 438               | - 13.4%                  | - 33.5%                    | 2.6              | - 3.7%                             | - 25.1%                    | 223              | - 22.3%                  | - 14.2%                    |  |













# Fort Mill, SC

|                        | Total<br>Showings |                          |                            | (:               | Buyer Interest (Showings/Listings) |                            |                  | Managed<br>Listings      |                            |  |
|------------------------|-------------------|--------------------------|----------------------------|------------------|------------------------------------|----------------------------|------------------|--------------------------|----------------------------|--|
| Price Range            | December<br>2018  | Year-Over-Year<br>Change | Month-Over-Month<br>Change | December<br>2018 | Year-Over-Year<br>Change           | Month-Over-Month<br>Change | December<br>2018 | Year-Over-Year<br>Change | Month