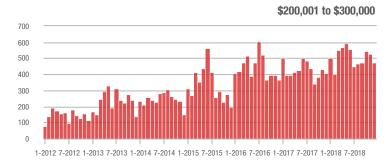

$200,001 to \$300,000 | 475               | + 17.0%                  | - 9.5%                     | 5.1              | - 12.1%                            | + 5.6%                     | 101              | + 26.3%                  | - 13.7%                    |  |
| \$300,001 and Above    | 143               | - 22.3%                  | - 28.1%                    | 2.3              | - 28.1%                            | - 17.9%                    | 71               | + 4.4%                   | - 16.5%                    |  |
| Total                  | 1,098             | - 4.1%                   | - 25.6%                    | 4.8              | - 9.4%                             | - 8.7%                     | 279              | - 1.4%                   | - 16.7%                    |  |













## **Montgomery County, NC**

|                        | Total<br>Showings |                          |                            | (5               | Buyer Interest (Showings/Listings) |                            |                  | Managed<br>Listings      |                            |  |
|------------------------|-------------------|--------------------------|----------------------------|------------------|------------------------------------|----------------------------|------------------|--------------------------|----------------------------|--|
| Price Range            | December<br>2018  | Year-Over-Year<br>Change | Month-Over-Month<br>Change | December<br>2018 | Year-Over-Year<br>Change           | Month-Over-Month<br>Change | December<br>2018 | Year-Over-Year<br>Chang