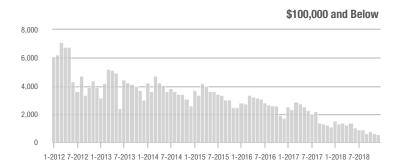

1-2012 7-2012 1-2013 7-2013 1-2014 7-2014 1-2015 7-2015 1-2016 7-2016 1-2017 7-2017 1-2018 7-2018

Buyer Interest (Showings/Listings) \$100,000 and Below - \$100,001 to \$200,000 \$200,001 to \$300,000 \$300,001 and Above 17.5 15.0 12.5 10.0 2.5 1-2015 1-2012 1-2013 1-2014 1-2016 1-2017 1-2018