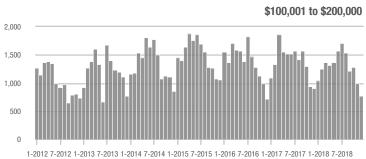

### **Charlotte MSA**

|                        | Total<br>Showings |                          |                            | (:               | Buyer Interest (Showings/Listings) |                            |                  | Managed<br>Listings      |                            |  |
|------------------------|-------------------|--------------------------|----------------------------|------------------|------------------------------------|----------------------------|------------------|--------------------------|----------------------------|--|
| Price Range            | December<br>2018  | Year-Over-Year<br>Change | Month-Over-Month<br>Change | December<br>2018 | Year-Over-Year<br>Change           | Month-Over-Month<br>Change | December<br>2018 | Year-Over-Year<br>Change | Month-Over-Month<br>Change |  |
| \$100,000 and Below    | 2,563             | - 32.7%                  | - 12.4%                    | 4.6              | + 9.5%                             | + 4.2%                     | 901              | - 43.2%                  | - 13.9%                    |  |
| \$100,001 to \$200,000 | 11,821            | - 14.7%                  | - 25.6%                    | 7.3              | - 7.6%                             | - 7.6%                     | 1,803            | - 14.0%                  | - 19.0%                    |  |
| \$200,001 to \$300,000 | 11,348            | + 7.6%                   | - 22.9%                    | 5.6              | - 12.5%                            | - 8.6%                     | 2,236            | + 12.7%                  | - 16.1%                    |  |
| \$300,001 and Above    | 14,059            | + 6.7%                   | - 23.8%                    | 3.9              | - 2.5%                             | - 9.8%                     | 4,157            | - 4.7%                   | - 16.2%                    |  |
| Total                  | 39,791            | - 3.9%                   | - 23.4%                    | 5.1              | - 7.3%                             | - 8.3%                     | 9,097            | - 9.3%                   | - 16.5%                    |  |