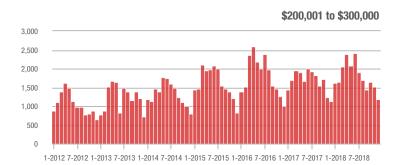

1-2012 7-2012 1-2013 7-2013 1-2014 7-2014 1-2015 7-2015 1-2016 7-2016 1-2017 7-2017 1-2018 7-2018

Buyer Interest (Showings/Listings) \$100,000 and Below - \$100,001 to \$200,000 \$200,001 to \$300,000 \$300,001 and Above 17.5 15.0 12.5 10.0 2.5 1-2015 1-2012 1-2013 1-2014 1-2016 1-2017 1-2018