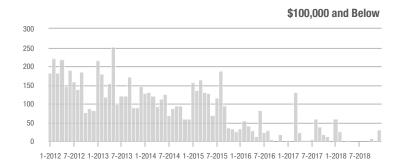

1-2012 7-2012 1-2013 7-2013 1-2014 7-2014 1-2015 7-2015 1-2016 7-2016 1-2017 7-2017 1-2018 7-2018

Buyer Interest (Showings/Listings) \$100,000 and Below - \$100,001 to \$200,000 \$200,001 to \$300,000 \$300,001 and Above 17.5 15.0 12.5 10.0 2.5 1-2015 1-2012 1-2013 1-2014 1-2016 1-2017 1-2018