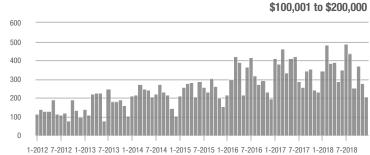

1-2012 7-2012 1-2013 7-2013 1-2014 7-2014 1-2015 7-2015 1-2016 7-2016 1-2017 7-2017 1-2018 7-2018

Buyer Interest (Showings/Listings) \$100,000 and Below - \$100,001 to \$200,000 \$200,001 to \$300,000 \$300,001 and Above 17.5 15.0 12.5 10.0 2.5 1-2015 1-2012 1-2013 1-2014 1-2016 1-2017 1-2018