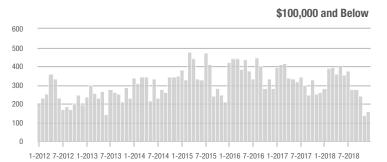

| \$200,001 to \$300,000 | 143               | + 36.2%                  | - 36.7%                    | 2.9              | + 16.0%                            | - 27.0%                    | 56               | + 3.7%                   | - 12.5%                    |  |
| \$300,001 and Above    | 80                | + 23.1%                  | - 31.6%                    | 1.9              | 0.0%                               | - 12.1%                    | 50               | - 2.0%                   | - 12.3%                    |  |
| Total                  | 934               | + 16.2%                  | - 16.0%                    | 4.2              | + 31.3%                            | - 3.5%                     | 281              | - 23.0%                  | - 9.4%                     |  |













# **Stanly County, NC**

|                        | Total<br>Showings |                          |                            | (:               | Buyer Interest (Showings/Listings) |                            |                  | Managed<br>Listings      |                            |  |
|------------------------|-------------------|--------------------------|----------------------------|------------------|------------------------------------|----------------------------|------------------|--------------------------|----------------------------|--|
| Price Range            | December<br>2018  | Year-Over-Year<br>Change | Month-Over-Month<br>Change | December<br>2018 | Year-Over-Year<br>Change           | Month-Over-Month<br>Change | December<br>2018 | Year-Over-Year<br>Change