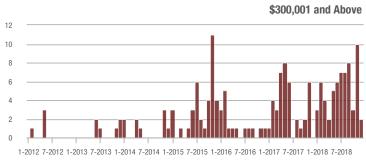

00,001 to \$300,000 | 3                 | - 70.0%                  | - 80.0%                    | 0.8              | - 20.0%                            | - 72.7%                    | 9                | - 25.0%                  | - 10.0%                    |  |
| \$300,001 and Above    | 2                 | _                        | - 80.0%                    | 0.5              | _                                  | - 80.0%                    | 6                | - 45.5%                  | 0.0%                       |  |
| Total                  | 100               | + 69.5%                  | - 21.3%                    | 2.5              | + 212.5%                           | + 9.5%                     | 80               | - 31.0%                  | - 11.1%                    |  |













# **Cabarrus County, NC**

|                        | Total<br>Showings |                          |                            | (:               | Buyer Interest (Showings/Listings) |                            |                  | Managed<br>Listings      |                            |  |
|------------------------|-------------------|--------------------------|----------------------------|------------------|------------------------------------|----------------------------|------------------|--------------------------|----------------------------|--|
| Price Range            | December<br>2018  | Year-Over-Year<br>Change | Month-Over-Month<br>Change | December<br>2018 | Year-Over-Year<br>Change           | Month-Over-Month<br>Change | December<br>2018 | Year-Over-Year<br>Change | M