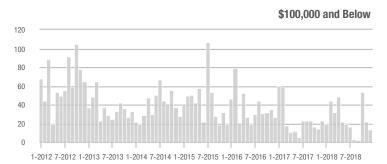

### **Charlotte MSA**

|                        | Total<br>Showings |                          |                            | (:               | Buyer Interest (Showings/Listings) |                            |                  | Managed<br>Listings      |                            |  |
|------------------------|-------------------|--------------------------|----------------------------|------------------|------------------------------------|----------------------------|------------------|--------------------------|----------------------------|--|
| Price Range            | December<br>2018  | Year-Over-Year<br>Change | Month-Over-Month<br>Change | December<br>2018 | Year-Over-Year<br>Change           | Month-Over-Month<br>Change | December<br>2018 | Year-Over-Year<br>Change | Month-Over-Month<br>Change |  |
| \$100,000 and Below    | 2,563             | - 32.7%                  | - 12.4%                    | 4.6              | + 9.5%                             | + 4.2%                     | 901              | - 43.2%                  | - 13.9%                    |  |
| \$100,001 to \$200,000 | 11,821            | - 14.7%                  | - 25.6%                    | 7.3              | - 7.6%                             | - 7.6%                     | 1,803            | - 14.0%                  | - 19.0%                    |  |
| \$200,001 to \$300,000 | 11,348            | + 7.6%                   | - 22.9%                    | 5.6              | - 12.5%                            | - 8.6%                     | 2,236            | + 12.7%                  | - 16.1%                    |  |
| \$300,001 and Above    | 14,059            | + 6.7%                   | - 23.8%                    | 3.9              | - 2.5%                             | - 9.8%                     | 4,157            | - 4.7%                   | - 16.2%                    |  |
| Total                  | 39,791            | - 3.9%                   | - 23.4%                    | 5.1              | - 7.3%                             | - 8.3%                     | 9,097            | - 9.3%                   | - 16.5%                    |  |