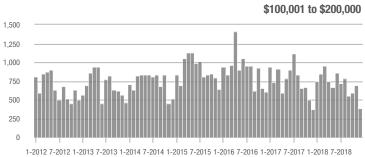

\$200,001 to \$300,000 | 475               | + 17.0%                  | - 9.5%                     | 5.1              | - 12.1%                            | + 5.6%                     | 101              | + 26.3%                  | - 13.7%                    |  |
| \$300,001 and Above    | 143               | - 22.3%                  | - 28.1%                    | 2.3              | - 28.1%                            | - 17.9%                    | 71               | + 4.4%                   | - 16.5%                    |  |
| Total                  | 1,098             | - 4.1%                   | - 25.6%                    | 4.8              | - 9.4%                             | - 8.7%                     | 279              | - 1.4%                   | - 16.7%                    |  |













## **Montgomery County, NC**

|                        | Total<br>Showings |                          |                            | (5               | Buyer Interest (Showings/Listings) |                            |                  | Managed<br>Listings      |                            |  |
|------------------------|-------------------|--------------------------|----------------------------|------------------|------------------------------------|----------------------------|------------------|--------------------------|----------------------------|--|
| Price Range            | December<br>2018  | Year-Over-Year<br>Change | Month-Over-Month<br>Change | December<br>2018 | Year-Over-Year<br>Change           | Month-Over-Month<br>Change | December<br>2018 | Year-Over-Year<br>Cha