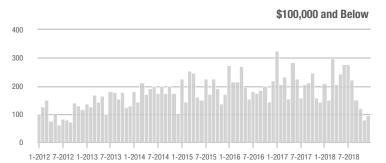

1-2012 7-2012 1-2013 7-2013 1-2014 7-2014 1-2015 7-2015 1-2016 7-2016 1-2017 7-2017 1-2018 7-2018

Buyer Interest (Showings/Listings) \$100,000 and Below - \$100,001 to \$200,000 \$200,001 to \$300,000 \$300,001 and Above 17.5 15.0 12.5 10.0 2.5 1-2015 1-2012 1-2013 1-2014 1-2016 1-2017 1-2018