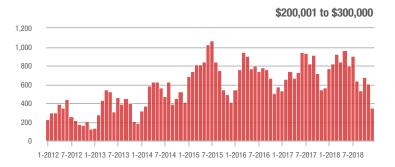

1-2012 7-2012 1-2013 7-2013 1-2014 7-2014 1-2015 7-2015 1-2016 7-2016 1-2017 7-2017 1-2018 7-2018

Buyer Interest (Showings/Listings) \$100,000 and Below - \$100,001 to \$200,000 \$200,001 to \$300,000 \$300,001 and Above 17.5 15.0 12.5 10.0 2.5 1-2015 1-2012 1-2013 1-2014 1-2016 1-2017 1-2018