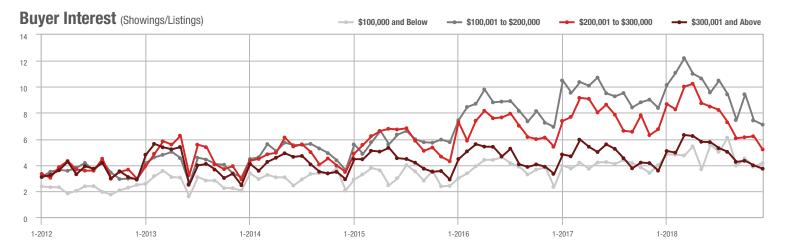

1-2012 7-2012 1-2013 7-2013 1-2014 7-2014 1-2015 7-2015 1-2016 7-2016 1-2017 7-2017 1-2018 7-2018

Buyer Interest (Showings/Listings) \$100,000 and Below - \$100,001 to \$200,000 \$200,001 to \$300,000 \$300,001 and Above 17.5 15.0 12.5 10.0 2.5 1-2015 1-2012 1-2013 1-2014 1-2016 1-2017 1-2018