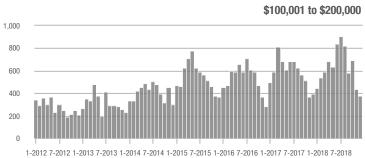

1-2012 7-2012 1-2013 7-2013 1-2014 7-2014 1-2015 7-2015 1-2016 7-2016 1-2017 7-2017 1-2018 7-2018

Buyer Interest (Showings/Listings) \$100,000 and Below - \$100,001 to \$200,000 \$200,001 to \$300,000 \$300,001 and Above 17.5 15.0 12.5 10.0 2.5 1-2015 1-2012 1-2013 1-2014 1-2016 1-2017 1-2018