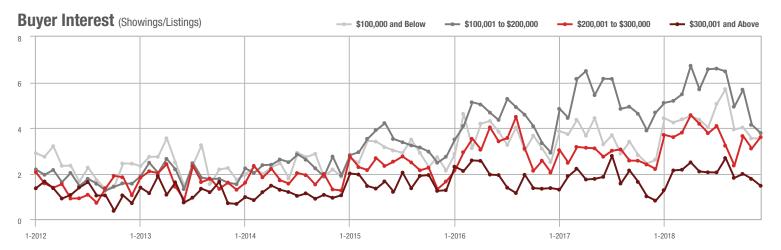

1-2012 7-2012 1-2013 7-2013 1-2014 7-2014 1-2015 7-2015 1-2016 7-2016 1-2017 7-2017 1-2018 7-2018

Buyer Interest (Showings/Listings) \$100,000 and Below - \$100,001 to \$200,000 \$200,001 to \$300,000 \$300,001 and Above 17.5 15.0 12.5 10.0 2.5 1-2015 1-2012 1-2013 1-2014 1-2016 1-2017 1-2018