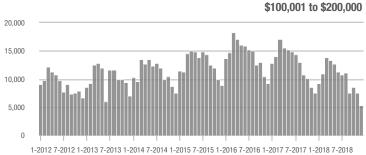

1-2012 7-2012 1-2013 7-2013 1-2014 7-2014 1-2015 7-2015 1-2016 7-2016 1-2017 7-2017 1-2018 7-2018

Buyer Interest (Showings/Listings) \$100,000 and Below - \$100,001 to \$200,000 \$200,001 to \$300,000 \$300,001 and Above 17.5 15.0 12.5 10.0 2.5 1-2015 1-2012 1-2013 1-2014 1-2016 1-2017 1-2018