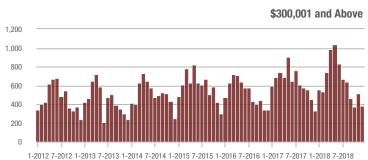

00,001 to \$300,000 | 96                | + 6.7%                   | - 28.4%                    | 4.8              | - 14.3%                            | - 16.6%                    | 24               | + 20.0%                  | - 14.3%                    |  |
| \$300,001 and Above    | 382               | + 15.1%                  | - 25.8%                    | 3.9              | + 14.7%                            | - 15.6%                    | 113              | - 2.6%                   | - 15.0%                    |  |
| Total                  | 523               | + 11.5%                  | - 22.9%                    | 4.1              | + 5.1%                             | - 13.8%                    | 155              | + 1.3%                   | - 12.9%                    |  |













**Denver, NC** 

| Price Range            | Total<br>Showings |                          |                            | (                | Buyer Interest (Showings/Listings) |                            |                  | Managed<br>Listings      |                            |  |
|------------------------|-------------------|--------------------------|----------------------------|------------------|------------------------------------|----------------------------|------------------|--------------------------|----------------------------|--|
|                        | December<br>2018  | Year-Over-Year<br>Change | Month-Over-Month<br>Change | December<br>2018 | Year-Over-Year<br>Change           | Month-Over-Month<br>Change | December<br>2018 | Year-Over-Year<br>Change | Month-Over-