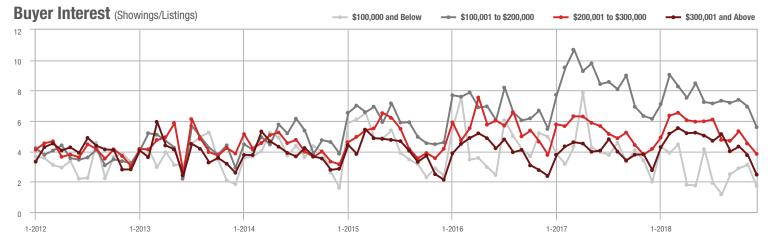

1-2012 7-2012 1-2013 7-2013 1-2014 7-2014 1-2015 7-2015 1-2016 7-2016 1-2017 7-2017 1-2018 7-2018

Buyer Interest (Showings/Listings) \$100,000 and Below - \$100,001 to \$200,000 \$200,001 to \$300,000 \$300,001 and Above 17.5 15.0 12.5 10.0 2.5 1-2015 1-2012 1-2013 1-2014 1-2016 1-2017 1-2018