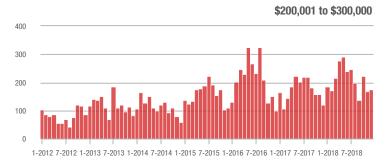

1-2012 7-2012 1-2013 7-2013 1-2014 7-2014 1-2015 7-2015 1-2016 7-2016 1-2017 7-2017 1-2018 7-2018

Buyer Interest (Showings/Listings) \$100,000 and Below - \$100,001 to \$200,000 \$200,001 to \$300,000 \$300,001 and Above 17.5 15.0 12.5 10.0 2.5 1-2015 1-2012 1-2013 1-2014 1-2016 1-2017 1-2018