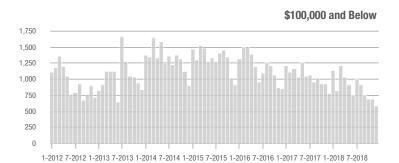

1-2012 7-2012 1-2013 7-2013 1-2014 7-2014 1-2015 7-2015 1-2016 7-2016 1-2017 7-2017 1-2018 7-2018

Buyer Interest (Showings/Listings) \$100,000 and Below - \$100,001 to \$200,000 \$200,001 to \$300,000 \$300,001 and Above 17.5 15.0 12.5 10.0 2.5 1-2015 1-2012 1-2013 1-2014 1-2016 1-2017 1-2018