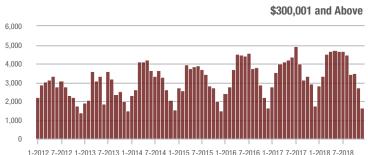

1-2012 7-2012 1-2013 7-2013 1-2014 7-2014 1-2015 7-2015 1-2016 7-2016 1-2017 7-2017 1-2018 7-2018

Buyer Interest (Showings/Listings) \$100,000 and Below - \$100,001 to \$200,000 \$200,001 to \$300,000 \$300,001 and Above 17.5 15.0 12.5 10.0 2.5 1-2015 1-2012 1-2013 1-2014 1-2016 1-2017 1-2018