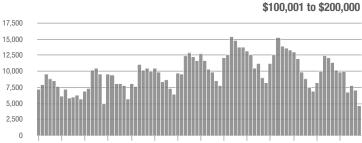

1-2012 7-2012 1-2013 7-2013 1-2014 7-2014 1-2015 7-2015 1-2016 7-2016 1-2017 7-2017 1-2018 7-2018

Buyer Interest (Showings/Listings) \$100,000 and Below - \$100,001 to \$200,000 \$200,001 to \$300,000 \$300,001 and Above 17.5 15.0 12.5 10.0 2.5 1-2015 1-2012 1-2013 1-2014 1-2016 1-2017 1-2018