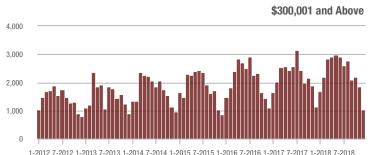

### **Charlotte MSA**

|                        | Total<br>Showings |                          |                            | (:               | Buyer Interest (Showings/Listings) |                            |                  | Managed<br>Listings      |                            |  |
|------------------------|-------------------|--------------------------|----------------------------|------------------|------------------------------------|----------------------------|------------------|--------------------------|----------------------------|--|
| Price Range            | December<br>2018  | Year-Over-Year<br>Change | Month-Over-Month<br>Change | December<br>2018 | Year-Over-Year<br>Change           | Month-Over-Month<br>Change | December<br>2018 | Year-Over-Year<br>Change | Month-Over-Month<br>Change |  |
| \$100,000 and Below    | 2,563             | - 32.7%                  | - 12.4%                    | 4.6              | + 9.5%                             | + 4.2%                     | 901              | - 43.2%                  | - 13.9%                    |  |
| \$100,001 to \$200,000 | 11,821            | - 14.7%                  | - 25.6%                    | 7.3              | - 7.6%                             | - 7.6%                     | 1,803            | - 14.0%                  | - 19.0%                    |  |
| \$200,001 to \$300,000 | 11,348            | + 7.6%                   | - 22.9%                    | 5.6              | - 12.5%                            | - 8.6%                     | 2,236            | + 12.7%                  | - 16.1%                    |  |
| \$300,001 and Above    | 14,059            | + 6.7%                   | - 23.8%                    | 3.9              | - 2.5%                             | - 9.8%                     | 4,157            | - 4.7%                   | - 16.2%                    |  |
| Total                  | 39,791            | - 3.9%                   | - 23.4%                    | 5.1              | - 7.3%                             | - 8.3%                     | 9,097            | - 9.3%                   | - 16.5%                    |  |