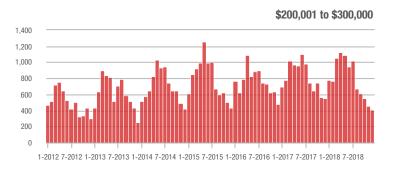

### **Charlotte MSA**

|                        | Total<br>Showings |                          |                            | (:               | Buyer Interest (Showings/Listings) |                            |                  | Managed<br>Listings      |                            |  |
|------------------------|-------------------|--------------------------|----------------------------|------------------|------------------------------------|----------------------------|------------------|--------------------------|----------------------------|--|
| Price Range            | December<br>2018  | Year-Over-Year<br>Change | Month-Over-Month<br>Change | December<br>2018 | Year-Over-Year<br>Change           | Month-Over-Month<br>Change | December<br>2018 | Year-Over-Year<br>Change | Month-Over-Month<br>Change |  |
| \$100,000 and Below    | 2,563             | - 32.7%                  | - 12.4%                    | 4.6              | + 9.5%                             | + 4.2%                     | 901              | - 43.2%                  | - 13.9%                    |  |
| \$100,001 to \$200,000 | 11,821            | - 14.7%                  | - 25.6%                    | 7.3              | - 7.6%                             | - 7.6%                     | 1,803            | - 14.0%                  | - 19.0%                    |  |
| \$200,001 to \$300,000 | 11,348            | + 7.6%                   | - 22.9%                    | 5.6              | - 12.5%                            | - 8.6%                     | 2,236            | + 12.7%                  | - 16.1%                    |  |
| \$300,001 and Above    | 14,059            | + 6.7%                   | - 23.8%                    | 3.9              | - 2.5%                             | - 9.8%                     | 4,157            | - 4.7%                   | - 16.2%                    |  |
| Total                  | 39,791            | - 3.9%                   | - 23.4%                    | 5.1              | - 7.3%                             | - 8.3%                     | 9,097            | - 9.3%                   | - 16.5%                    |  |