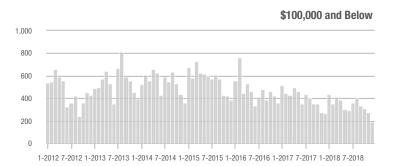

| - 11.7%                    |
| \$200,001 to \$300,000 | 728              | + 9.8%                   | - 22.3%                    | 3.6              | 0.0%                     | - 11.7%                    | 237                 | - 6.7%                   | - 11.9%                    |
| \$300,001 and Above    | 1,036            | - 7.7%                   | - 43.8%                    | 2.4              | - 4.0%                   | - 33.0%                    | 528                 | - 12.1%                  | - 17.1%                    |
| Total                  | 2,718            | - 8.4%                   | - 32.7%                    | 3.1              | - 6.1%                   | - 20.9%                    | 1,108               | - 16.4%                  | - 14.8%                    |













# Kannapolis, NC

|                        | Total<br>Showings |                          |                            | ()               | Buyer Into<br>Showings/L |                            | Managed<br>Listings |                          |                            |
|------------------------|-------------------|--------------------------|----------------------------|------------------|--------------------------|----------------------------|---------------------|--------------------------|----------------------------|
| Price Range            | December<br>2018  | Year-Over-Year<br>Change | Month-Over-Month<br>Change | December<br>2018 | Year-Over-Year<br>Change | Month-Over-Month<br>Change | December<br>2018    | Year-Over-Year<br>Change | Month-Over-Month<br>Change |
|