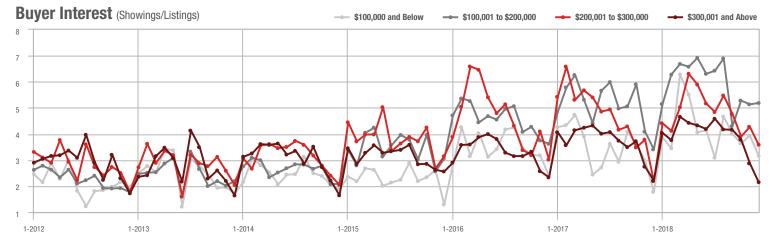

1-2012 7-2012 1-2013 7-2013 1-2014 7-2014 1-2015 7-2015 1-2016 7-2016 1-2017 7-2017 1-2018 7-2018

Buyer Interest (Showings/Listings) \$100,000 and Below - \$100,001 to \$200,000 \$200,001 to \$300,000 \$300,001 and Above 17.5 15.0 12.5 10.0 2.5 1-2015 1-2012 1-2013 1-2014 1-2016 1-2017 1-2018