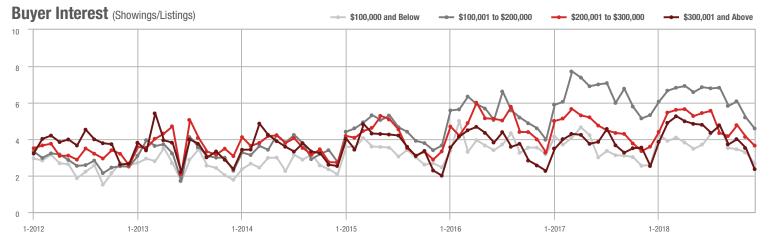

### **Charlotte MSA**

|                        | Total<br>Showings |                          |                            | (:               | Buyer Interest (Showings/Listings) |                            |                  | Managed<br>Listings      |                            |  |
|------------------------|-------------------|--------------------------|----------------------------|------------------|------------------------------------|----------------------------|------------------|--------------------------|----------------------------|--|
| Price Range            | December<br>2018  | Year-Over-Year<br>Change | Month-Over-Month<br>Change | December<br>2018 | Year-Over-Year<br>Change           | Month-Over-Month<br>Change | December<br>2018 | Year-Over-Year<br>Change | Month-Over-Month<br>Change |  |
| \$100,000 and Below    | 2,563             | - 32.7%                  | - 12.4%                    | 4.6              | + 9.5%                             | + 4.2%                     | 901              | - 43.2%                  | - 13.9%                    |  |
| \$100,001 to \$200,000 | 11,821            | - 14.7%                  | - 25.6%                    | 7.3              | - 7.6%                             | - 7.6%                     | 1,803            | - 14.0%                  | - 19.0%                    |  |
| \$200,001 to \$300,000 | 11,348            | + 7.6%                   | - 22.9%                    | 5.6              | - 12.5%                            | - 8.6%                     | 2,236            | + 12.7%                  | - 16.1%                    |  |
| \$300,001 and Above    | 14,059            | + 6.7%                   | - 23.8%                    | 3.9              | - 2.5%                             | - 9.8%                     | 4,157            | - 4.7%                   | - 16.2%                    |  |
| Total                  | 39,791            | - 3.9%                   | - 23.4%                    | 5.1              | - 7.3%                             | - 8.3%                     | 9,097            | - 9.3%                   | - 16.5%                    |  |

1-2012 7-2012 1-2013 7-2013 1-2014 7-2014 1-2015 7-2015 1-2016 7-2016 1-2017 7-2017 1-2018 7-2018

Buyer Interest (Showings/Listings) \$100,000 and Below - \$100,001 to \$200,000 \$200,001 to \$300,000 \$300,001 and Above 17.5 15.0 12.5 10.0 2.5 1-2015 1-2012 1-2013 1-2014 1-2016 1-2017 1-2018