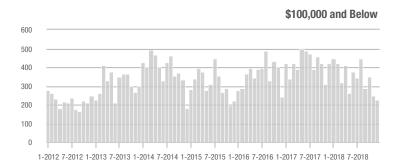

1-2012 7-2012 1-2013 7-2013 1-2014 7-2014 1-2015 7-2015 1-2016 7-2016 1-2017 7-2017 1-2018 7-2018

Buyer Interest (Showings/Listings) \$100,000 and Below - \$100,001 to \$200,000 \$200,001 to \$300,000 \$300,001 and Above 17.5 15.0 12.5 10.0 2.5 1-2015 1-2012 1-2013 1-2014 1-2016 1-2017 1-2018