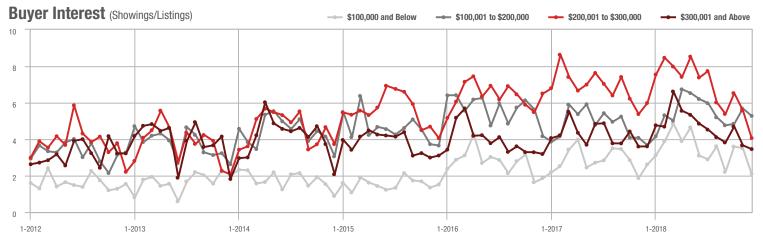

1-2012 7-2012 1-2013 7-2013 1-2014 7-2014 1-2015 7-2015 1-2016 7-2016 1-2017 7-2017 1-2018 7-2018

Buyer Interest (Showings/Listings) \$100,000 and Below - \$100,001 to \$200,000 \$200,001 to \$300,000 \$300,001 and Above 17.5 15.0 12.5 10.0 2.5 1-2015 1-2012 1-2013 1-2014 1-2016 1-2017 1-2018