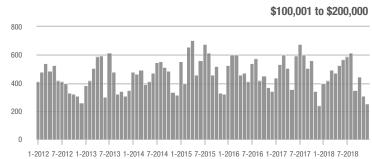

1-2012 7-2012 1-2013 7-2013 1-2014 7-2014 1-2015 7-2015 1-2016 7-2016 1-2017 7-2017 1-2018 7-2018

Buyer Interest (Showings/Listings) \$100,000 and Below - \$100,001 to \$200,000 \$200,001 to \$300,000 \$300,001 and Above 17.5 15.0 12.5 10.0 2.5 1-2015 1-2012 1-2013 1-2014 1-2016 1-2017 1-2018