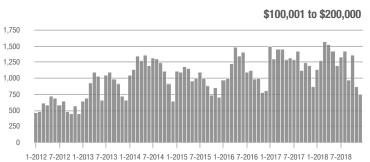

1-2012 7-2012 1-2013 7-2013 1-2014 7-2014 1-2015 7-2015 1-2016 7-2016 1-2017 7-2017 1-2018 7-2018

Buyer Interest (Showings/Listings) \$100,000 and Below - \$100,001 to \$200,000 \$200,001 to \$300,000 \$300,001 and Above 17.5 15.0 12.5 10.0 2.5 1-2015 1-2012 1-2013 1-2014 1-2016 1-2017 1-2018