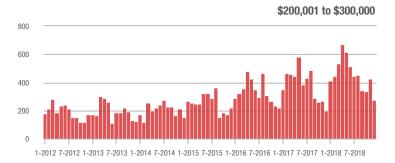

$200,001 to \$300,000 | 273               | + 36.5%                  | - 35.9%                    | 5.4              | + 31.7%                            | - 18.6%                    | 53               | 0.0%                     | - 22.1%                    |  |
| \$300,001 and Above    | 108               | + 58.8%                  | - 5.3%                     | 2.7              | + 42.1%                            | - 17.0%                    | 44               | - 6.4%                   | + 4.8%                     |  |
| Total                  | 1.610             | + 6.8%                   | - 23.3%                    | 6.2              | + 17.0%                            | - 9.1%                     | 286              | - 17.6%                  | - 16.6%                    |  |













# **Huntersville, NC**

|                        | Total<br>Showings |                          |                            | (5               | Buyer Interest (Showings/Listings) |                            |                  | Managed<br>Listings      |                            |  |
|------------------------|-------------------|--------------------------|----------------------------|------------------|------------------------------------|----------------------------|------------------|--------------------------|----------------------------|--|
| Price Range            | December<br>2018  | Year-Over-Year<br>Change | Month-Over-Month<br>Change | December<br>2018 | Year-Over-Year<br>Change           | Month-Over-Month<br>Change | December<br>2018 | Year-Over-Year<br>Change | Mo