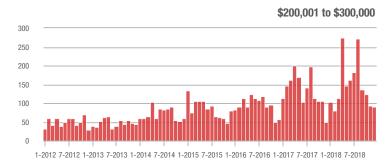

1-2012 7-2012 1-2013 7-2013 1-2014 7-2014 1-2015 7-2015 1-2016 7-2016 1-2017 7-2017 1-2018 7-2018

Buyer Interest (Showings/Listings) \$100,000 and Below - \$100,001 to \$200,000 \$200,001 to \$300,000 \$300,001 and Above 17.5 15.0 12.5 10.0 2.5 1-2015 1-2012 1-2013 1-2014 1-2016 1-2017 1-2018