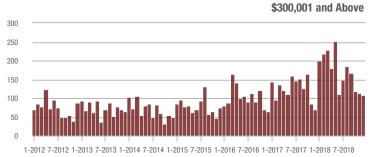

1-2012 7-2012 1-2013 7-2013 1-2014 7-2014 1-2015 7-2015 1-2016 7-2016 1-2017 7-2017 1-2018 7-2018

Buyer Interest (Showings/Listings) \$100,000 and Below - \$100,001 to \$200,000 \$200,001 to \$300,000 \$300,001 and Above 17.5 15.0 12.5 10.0 2.5 1-2015 1-2012 1-2013 1-2014 1-2016 1-2017 1-2018