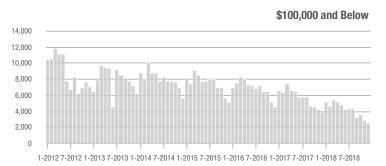

| \$200,001 to \$300,000 | 11,348            | + 7.6%                   | - 22.9%                    | 5.6              | - 12.5%                            | - 8.6%                     | 2,236            | + 12.7%                  | - 16.1%                    |  |
| \$300,001 and Above    | 14,059            | + 6.7%                   | - 23.8%                    | 3.9              | - 2.5%                             | - 9.8%                     | 4,157            | - 4.7%                   | - 16.2%                    |  |
| Total                  | 39,791            | - 3.9%                   | - 23.4%                    | 5.1              | - 7.3%                             | - 8.3%                     | 9,097            | - 9.3%                   | - 16.5%                    |  |











# City of Charlotte, NC

|                        | Total<br>Showings |                          |                            | (:               | Buyer Interest (Showings/Listings) |                            |                  | Managed<br>Listings      |                            |  |
|------------------------|-------------------|--------------------------|----------------------------|------------------|------------------------------------|----------------------------|------------------|--------------------------|----------------------------|--|
| Price Range            | December<br>2018  | Year-Over-Year<br>Change | Month-Over-Month<br>Change | December<br>2018 | Year-Over-Year<br>Change           | Month-Over-Month<br>Change | December<br>2018 | Year-Over-Year<br>Change |