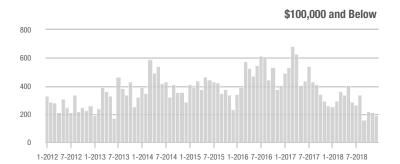

1-2012 7-2012 1-2013 7-2013 1-2014 7-2014 1-2015 7-2015 1-2016 7-2016 1-2017 7-2017 1-2018 7-2018

Buyer Interest (Showings/Listings) \$100,000 and Below - \$100,001 to \$200,000 \$200,001 to \$300,000 \$300,001 and Above 17.5 15.0 12.5 10.0 2.5 1-2015 1-2012 1-2013 1-2014 1-2016 1-2017 1-2018