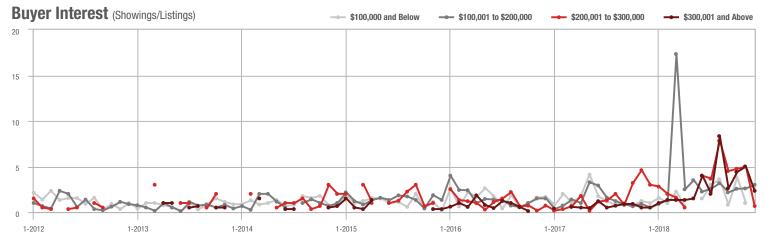

1-2012 7-2012 1-2013 7-2013 1-2014 7-2014 1-2015 7-2015 1-2016 7-2016 1-2017 7-2017 1-2018 7-2018

Buyer Interest (Showings/Listings) \$100,000 and Below - \$100,001 to \$200,000 \$200,001 to \$300,000 \$300,001 and Above 17.5 15.0 12.5 10.0 2.5 1-2015 1-2012 1-2013 1-2014 1-2016 1-2017 1-2018