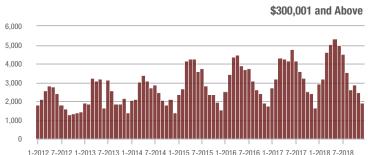

1-2012 7-2012 1-2013 7-2013 1-2014 7-2014 1-2015 7-2015 1-2016 7-2016 1-2017 7-2017 1-2018 7-2018

Buyer Interest (Showings/Listings) \$100,000 and Below - \$100,001 to \$200,000 \$200,001 to \$300,000 \$300,001 and Above 17.5 15.0 12.5 10.0 2.5 1-2015 1-2012 1-2013 1-2014 1-2016 1-2017 1-2018