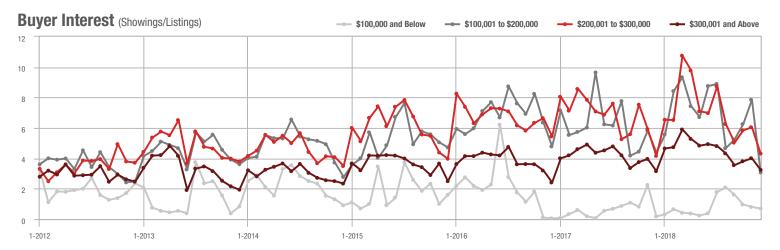

1-2012 7-2012 1-2013 7-2013 1-2014 7-2014 1-2015 7-2015 1-2016 7-2016 1-2017 7-2017 1-2018 7-2018

Buyer Interest (Showings/Listings) \$100,000 and Below - \$100,001 to \$200,000 \$200,001 to \$300,000 \$300,001 and Above 17.5 15.0 12.5 10.0 2.5 1-2015 1-2012 1-2013 1-2014 1-2016 1-2017 1-2018