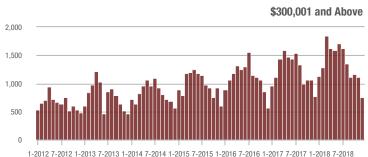

### **Charlotte MSA**

|                        | Total<br>Showings |                          |                            | (:               | Buyer Interest (Showings/Listings) |                            |                  | Managed<br>Listings      |                            |  |
|------------------------|-------------------|--------------------------|----------------------------|------------------|------------------------------------|----------------------------|------------------|--------------------------|----------------------------|--|
| Price Range            | December<br>2018  | Year-Over-Year<br>Change | Month-Over-Month<br>Change | December<br>2018 | Year-Over-Year<br>Change           | Month-Over-Month<br>Change | December<br>2018 | Year-Over-Year<br>Change | Month-Over-Month<br>Change |  |
| \$100,000 and Below    | 2,563             | - 32.7%                  | - 12.4%                    | 4.6              | + 9.5%                             | + 4.2%                     | 901              | - 43.2%                  | - 13.9%                    |  |
| \$100,001 to \$200,000 | 11,821            | - 14.7%                  | - 25.6%                    | 7.3              | - 7.6%                             | - 7.6%                     | 1,803            | - 14.0%                  | - 19.0%                    |  |
| \$200,001 to \$300,000 | 11,348            | + 7.6%                   | - 22.9%                    | 5.6              | - 12.5%                            | - 8.6%                     | 2,236            | + 12.7%                  | - 16.1%                    |  |
| \$300,001 and Above    | 14,059            | + 6.7%                   | - 23.8%                    | 3.9              | - 2.5%                             | - 9.8%                     | 4,157            | - 4.7%                   | - 16.2%                    |  |
| Total                  | 39,791            | - 3.9%                   | - 23.4%                    | 5.1              | - 7.3%                             | - 8.3%                     | 9,097            | - 9.3%                   | - 16.5%                    |  |