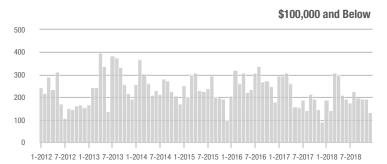

1-2012 7-2012 1-2013 7-2013 1-2014 7-2014 1-2015 7-2015 1-2016 7-2016 1-2017 7-2017 1-2018 7-2018

Buyer Interest (Showings/Listings) \$100,000 and Below - \$100,001 to \$200,000 \$200,001 to \$300,000 \$300,001 and Above 17.5 15.0 12.5 10.0 2.5 1-2015 1-2012 1-2013 1-2014 1-2016 1-2017 1-2018