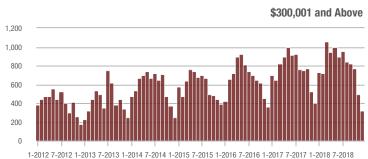

1-2012 7-2012 1-2013 7-2013 1-2014 7-2014 1-2015 7-2015 1-2016 7-2016 1-2017 7-2017 1-2018 7-2018

Buyer Interest (Showings/Listings) \$100,000 and Below - \$100,001 to \$200,000 \$200,001 to \$300,000 \$300,001 and Above 17.5 15.0 12.5 10.0 2.5 1-2015 1-2012 1-2013 1-2014 1-2016 1-2017 1-2018