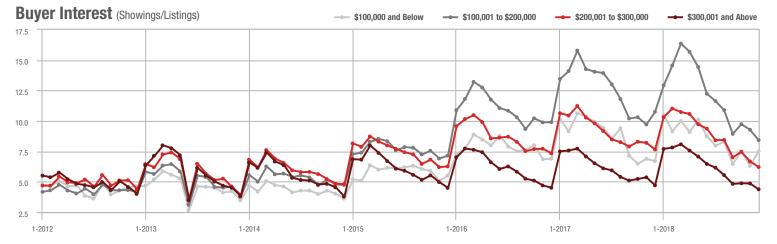

1-2012 7-2012 1-2013 7-2013 1-2014 7-2014 1-2015 7-2015 1-2016 7-2016 1-2017 7-2017 1-2018 7-2018

Buyer Interest (Showings/Listings) \$100,000 and Below - \$100,001 to \$200,000 \$200,001 to \$300,000 \$300,001 and Above 17.5 15.0 12.5 10.0 2.5 1-2015 1-2012 1-2013 1-2014 1-2016 1-2017 1-2018