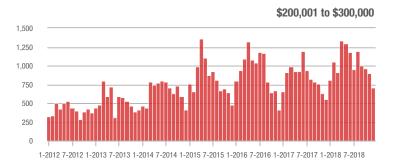

1-2012 7-2012 1-2013 7-2013 1-2014 7-2014 1-2015 7-2015 1-2016 7-2016 1-2017 7-2017 1-2018 7-2018

Buyer Interest (Showings/Listings) \$100,000 and Below - \$100,001 to \$200,000 \$200,001 to \$300,000 \$300,001 and Above 17.5 15.0 12.5 10.0 2.5 1-2015 1-2012 1-2013 1-2014 1-2016 1-2017 1-2018