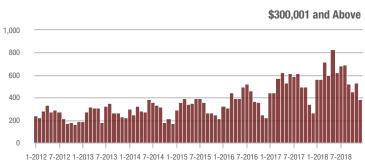

1-2012 7-2012 1-2013 7-2013 1-2014 7-2014 1-2015 7-2015 1-2016 7-2016 1-2017 7-2017 1-2018 7-2018

Buyer Interest (Showings/Listings) \$100,000 and Below - \$100,001 to \$200,000 \$200,001 to \$300,000 \$300,001 and Above 17.5 15.0 12.5 10.0 2.5 1-2015 1-2012 1-2013 1-2014 1-2016 1-2017 1-2018