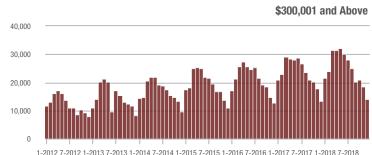

### **Charlotte MSA**

|                        | Total<br>Showings |                          |                            | (:               | Buyer Interest (Showings/Listings) |                            |                  | Managed<br>Listings      |                            |  |
|------------------------|-------------------|--------------------------|----------------------------|------------------|------------------------------------|----------------------------|------------------|--------------------------|----------------------------|--|
| Price Range            | December<br>2018  | Year-Over-Year<br>Change | Month-Over-Month<br>Change | December<br>2018 | Year-Over-Year<br>Change           | Month-Over-Month<br>Change | December<br>2018 | Year-Over-Year<br>Change | Month-Over-Month<br>Change |  |
| \$100,000 and Below    | 2,563             | - 32.7%                  | - 12.4%                    | 4.6              | + 9.5%                             | + 4.2%                     | 901              | - 43.2%                  | - 13.9%                    |  |
| \$100,001 to \$200,000 | 11,821            | - 14.7%                  | - 25.6%                    | 7.3              | - 7.6%                             | - 7.6%                     | 1,803            | - 14.0%                  | - 19.0%                    |  |
| \$200,001 to \$300,000 | 11,348            | + 7.6%                   | - 22.9%                    | 5.6              | - 12.5%                            | - 8.6%                     | 2,236            | + 12.7%                  | - 16.1%                    |  |
| \$300,001 and Above    | 14,059            | + 6.7%                   | - 23.8%                    | 3.9              | - 2.5%                             | - 9.8%                     | 4,157            | - 4.7%                   | - 16.2%                    |  |
| Total                  | 39,791            | - 3.9%                   | - 23.4%                    | 5.1              | - 7.3%                             | - 8.3%                     | 9,097            | - 9.3%                   | - 16.5%                    |  |