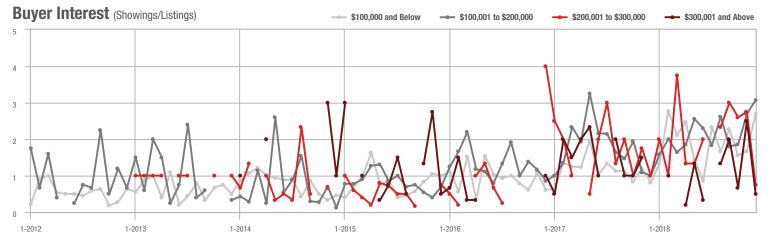

,001 to \$300,000 | 3                 | - 70.0%                  | - 80.0%                    | 0.8              | - 20.0%                            | - 72.7%                    | 9                | - 25.0%                  | - 10.0%                    |  |
| \$300,001 and Above    | 2                 | _                        | - 80.0%                    | 0.5              | _                                  | - 80.0%                    | 6                | - 45.5%                  | 0.0%                       |  |
| Total                  | 100               | + 69.5%                  | - 21.3%                    | 2.5              | + 212.5%                           | + 9.5%                     | 80               | - 31.0%                  | - 11.1%                    |  |













# **Cabarrus County, NC**

|                        | Total<br>Showings |                          |                            | (:               | Buyer Interest (Showings/Listings) |                            |                  | Managed<br>Listings      |                            |  |
|------------------------|-------------------|--------------------------|----------------------------|------------------|------------------------------------|----------------------------|------------------|--------------------------|----------------------------|--|
| Price Range            | December<br>2018  | Year-Over-Year<br>Change | Month-Over-Month<br>Change | December<br>2018 | Year-Over-Year<br>Change           | Month-Over-Month<br>Change | December<br>2018 | Year-Over-Year<br>Change | Mon