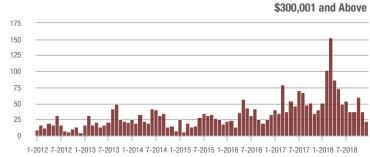

1-2012 7-2012 1-2013 7-2013 1-2014 7-2014 1-2015 7-2015 1-2016 7-2016 1-2017 7-2017 1-2018 7-2018

Buyer Interest (Showings/Listings) \$100,000 and Below - \$100,001 to \$200,000 \$200,001 to \$300,000 \$300,001 and Above 17.5 15.0 12.5 10.0 2.5 1-2015 1-2012 1-2013 1-2014 1-2016 1-2017 1-2018