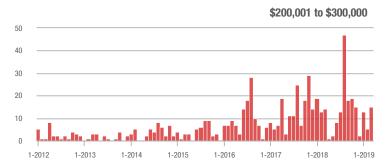

|  |
| \$200,001 to \$300,000 | 15                | + 7.1%                   | + 200.0%                   | 1.0           | - 37.5%                            | - 75.0%                    | 7             | - 30.0%                  | 0.0%                       |  |
| \$300,001 and Above    | 18                | + 350.0%                 | - 5.3%                     | 3.0           | + 130.8%                           | - 36.8%                    | 7             | + 16.7%                  | + 40.0%                    |  |
| Total                  | 111               | + 33.7%                  | + 79.0%                    | 4.4           | - 10.2%                            | + 21.3%                    | 40            | + 8.1%                   | + 11.1%                    |  |













Charlotte Regional Realtor® Association

Analytic and Trend Data for the Charlotte Regional Realtor® Association

### **Anson County, NC**

|                        | Total<br>Showings |                          |                            |               | Buyer Interest (Showings/Listings) |                            |               | Managed<br>Listings      |                            |  |
|------------------------|-------------------|--------------------------|----------------------------|---------------|------------------------------------|----------------------------|---------------|--------------------------|----------------------------|--|
| Price Range            | March<br>2019     | Year-Over-Year<br>Change | Month-Over-Month<br>Change | March<br>2019 | Year-Over-Yea