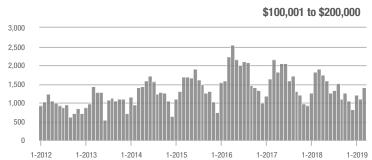

## **Showing Statistics**

| MLS Area               | Total<br>Showings | Buyer Interest<br>(Showings / Listings) | Managed<br>Listings |
|------------------------|-------------------|-----------------------------------------|---------------------|
| Alexander County, NC   | 111               | 4.4                                     | 40                  |
| Anson County, NC       | 183               | 3.3                                     | 90                  |
| Cabarrus County, NC    | 6,594             | 8.6                                     | 920                 |
| Charlotte MSA          | 85,798            | 8.8                                     | 11,151              |
| City of Charlotte, NC  | 37,189            | 10.5                                    | 3,807               |
| Concord, NC            | 3,970             | 9.3                                     | 508                 |
| Davidson, NC           | 1,074             | 6.5                                     | 194                 |
| Denver, NC             | 1,306             | 5.7                                     | 295                 |
| Fort Mill, SC          | 2,996             | 8.9                                     | 378                 |
| Gaston County, NC      | 5,911             | 8.5                                     | 846                 |
| Gastonia, NC           | 2,968             | 9.7                                     | 342                 |
| Huntersville, NC       | 3,122             | 8.0                                     | 439                 |
| Iredell County, NC     | 6,555             | 6.3                                     | 1,281               |
| Kannapolis, NC         | 1,583             | 10.0                                    | 187                 |
| Lake Norman            | 5,815             | 5.9                                     | 1,173               |
| Lake Wylie             | 2,547             | 6.0                                     | 559                 |
| Lancaster County, SC   | 3,259             | 7.2                                     | 522                 |
| Lincoln County, NC     | 2,222             | 6.0                                     | 497                 |
| Lincolnton, NC         | 591               | 6.9                                     | 108                 |
| Matthews, NC           | 3,097             | 11.4                                    | 288                 |
| Mecklenburg County, NC | 45,902            | 9.9                                     | 4,984               |
| Monroe, NC             | 2,017             | 7.4                                     | 316                 |
| Montgomery County, NC  | 282               | 2.1                                     | 188                 |
| Mooresville, NC        | 4,581             | 6.7                                     | 799                 |
| Rock Hill, SC          | 3,508             | 9.2                                     | 445                 |
| Salisbury, NC          | 1,517             | 5.7                                     | 316                 |
| Stanly County, NC      | 925               | 4.5                                     | 283                 |
| Statesville, NC        | 1,491             | 5.9                                     | 330                 |
| Union County, NC       | 8,692             | 8.1                                     | 1,286               |
| Uptown Charlotte       | 1,074             | 9.2                                     | 120                 |
| Waxhaw, NC             | 2,909             | 8.0                                     | 464                 |
| York County, SC        | 9,832             | 8.1                                     | 1,429               |