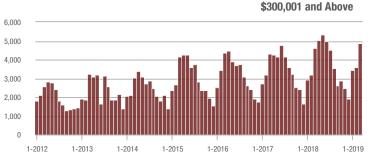

|  |
| \$200,001 to \$300,000 | 2,352             | + 14.3%                  | + 26.5%                    | 8.8           | - 5.4%                             | + 12.8%                    | 304           | + 7.4%                   | + 6.7%                     |  |
| \$300,001 and Above    | 4,863             | + 5.0%                   | + 34.8%                    | 7.8           | + 14.7%                            | + 21.4%                    | 737           | - 14.4%                  | + 3.2%                     |  |
| Total                  | 8,692             | + 1.2%                   | + 24.5%                    | 8.1           | + 5.2%                             | + 14.9%                    | 1,286         | - 13.2%                  | + 1.8%                     |  |











# **Uptown Charlotte**

|                        | Total<br>Showings |                          |                            | (             | Buyer Interest (Showings/Listings) |                            |               | Managed<br>Listings      |                            |  |
|------------------------|-------------------|--------------------------|----------------------------|---------------|------------------------------------|----------------------------|---------------|--------------------------|----------------------------|--|
| Price Range            | March<br>2019     | Year-Over-Year<br>Change | Month-Over-Month<br>Change | March<br>2019 | Year-Over-Year<br>Change           | Month-Over-Month<br>Change | March<br>2019 | Year-Over-Year<br>Change | Month-Over-Month<br>Chan