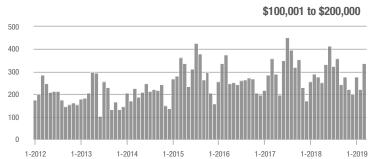

|  |
| \$200,001 to \$300,000 | 136               | + 20.4%                  | + 5.4%                     | 5.9           | + 51.3%                            | + 5.5%                     | 25            | - 13.8%                  | - 3.8%                     |  |
| \$300,001 and Above    | 68                | - 55.6%                  | + 54.5%                    | 3.3           | - 23.3%                            | + 15.2%                    | 25            | - 40.5%                  | + 8.7%                     |  |
| Total                  | 591               | - 16.8%                  | + 39.1%                    | 6.9           | + 25.5%                            | + 30.6%                    | 108           | - 34.5%                  | - 1.8%                     |  |













### Matthews, NC

|                        |               | Total<br>Showin          |                            |               | Buyer Into               |                            | Managed<br>Listings |                          |                            |  |
|------------------------|---------------|--------------------------|----------------------------|---------------|--------------------------|----------------------------|---------------------|--------------------------|----------------------------|--|
| Price Range            | March<br>2019 | Year-Over-Year<br>Change | Month-Over-Month<br>Change | March<br>2019 | Year-Over-Year<br>Change | Month-Over-Month<br>Change | March<br>2019       | Year-Over-Year<br>Change | Month-Over-Month<br>Change |  |
| \$100,000 and