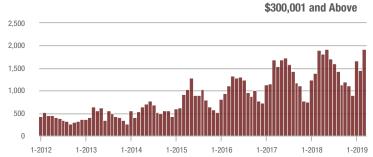

|  |
| \$200,001 to \$300,000 | 2,151             | + 28.8%                  | + 33.0%                    | 10.2          | + 7.4%                             | + 33.5%                    | 237           | + 10.2%                  | - 1.3%                     |  |
| \$300,001 and Above    | 1,921             | + 0.7%                   | + 32.5%                    | 6.0           | - 4.8%                             | + 27.5%                    | 391           | - 0.8%                   | - 0.8%                     |  |
| Total                  | 6,594             | - 4.0%                   | + 23.7%                    | 8.6           | - 4.4%                             | + 22.5%                    | 920           | - 6.8%                   | - 1.5%                     |  |













### **Charlotte MSA**

|                        | Total<br>Showings |                          |                            |               | Buyer Interest (Showings/Listings) |                            |               | Managed<br>Listings      |                            |  |
|------------------------|-------------------|--------------------------|----------------------------|---------------|------------------------------------|----------------------------|---------------|--------------------------|----------------------------|--|
| Price Range            | March<br>2019     | Year-Over-Year<br>Change | Month-Over-Month<br>Change | March<br>2019 | Year-Over-Year<br>Change           | Month-Over-Month<br>Change | March<br>2019 | Year-Over-Year<br>Change | Month-Over-Month<br>Cha