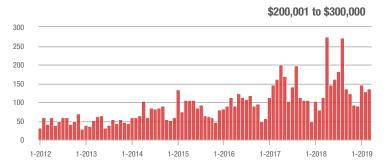

|  |
| \$200,001 to \$300,000 | 136               | + 20.4%                  | + 5.4%                     | 5.9           | + 51.3%                            | + 5.5%                     | 25            | - 13.8%                  | - 3.8%                     |  |
| \$300,001 and Above    | 68                | - 55.6%                  | + 54.5%                    | 3.3           | - 23.3%                            | + 15.2%                    | 25            | - 40.5%                  | + 8.7%                     |  |
| Total                  | 591               | - 16.8%                  | + 39.1%                    | 6.9           | + 25.5%                            | + 30.6%                    | 108           | - 34.5%                  | - 1.8%                     |  |













### Matthews, NC

|                        |               | Total<br>Showin          |                            |               | Buyer Into               |                            | Managed<br>Listings |                          |                            |  |
|------------------------|---------------|--------------------------|----------------------------|---------------|--------------------------|----------------------------|---------------------|--------------------------|----------------------------|--|
| Price Range            | March<br>2019 | Year-Over-Year<br>Change | Month-Over-Month<br>Change | March<br>2019 | Year-Over-Year<br>Change | Month-Over-Month<br>Change | March<br>2019       | Year-Over-Year<br>Change | Month-Over-Month<br>Change |  |
| \$100,000 and Be