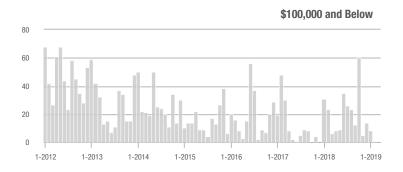

|  |
| \$200,001 to \$300,000 | 1,110             | - 2.3%                   | + 34.7%                    | 8.8           | - 17.8%                            | + 10.2%                    | 132           | + 16.8%                  | + 17.9%                    |  |
| \$300,001 and Above    | 1,885             | - 2.6%                   | + 28.8%                    | 7.6           | - 3.8%                             | + 13.8%                    | 282           | - 3.1%                   | + 6.4%                     |  |
| Total                  | 3.122             | - 5.5%                   | + 30.6%                    | 8.0           | - 8.0%                             | + 13.6%                    | 439           | - 2.0%                   | + 8.9%                     |  |











## **Iredell County, NC**

|                        | Total<br>Showings |                          |                            | (             | Buyer Interest (Showings/Listings) |                            |               | Managed<br>Listings      |                            |  |
|------------------------|-------------------|--------------------------|----------------------------|---------------|------------------------------------|----------------------------|---------------|--------------------------|----------------------------|--|
| Price Range            | March<br>2019     | Year-Over-Year<br>Change | Month-Over-Month<br>Change | March<br>2019 | Year-Over-Year<br>Change           | Month-Over-Month<br>Change | March<br>2019 | Year-Over-Year<br>Change | Month-Over-Mont