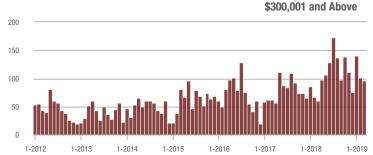

|  |
| \$200,001 to \$300,000 | 323               | + 56.0%                  | + 35.7%                    | 5.5           | + 14.6%                            | + 37.9%                    | 66            | + 22.2%                  | - 2.9%                     |  |
| \$300,001 and Above    | 96                | + 60.0%                  | - 5.0%                     | 2.4           | + 41.2%                            | - 8.0%                     | 44            | + 2.3%                   | + 2.3%                     |  |
| Total                  | 1,517             | + 8.6%                   | + 26.3%                    | 5.7           | + 3.6%                             | + 24.6%                    | 316           | - 12.9%                  | - 0.9%                     |  |















### **Stanly County, NC**

|                        | Total<br>Showings |                          |                            | (             | Buyer Interest (Showings/Listings) |                            |               | Managed<br>Listings      |                            |  |
|------------------------|-------------------|--------------------------|----------------------------|---------------|------------------------------------|----------------------------|---------------|--------------------------|----------------------------|--|
| Price Range            | March<br>2019     | Year-Over-Year<br>Change | Month-Over-Month<br>Change | March<br>2019 | Year-Over-Year<br>Change           | Month-Over-Month<br>Change | March<br>2019 | Year-Over-Year<br>Change | Month-Over-Month<