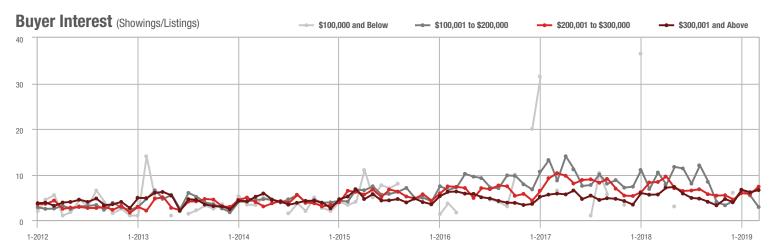

|  |
| \$200,001 to \$300,000 | 222               | + 5.7%                   | + 58.6%                    | 7.3           | - 13.1%                            | + 28.5%                    | 34            | + 13.3%                  | + 21.4%                    |  |
| \$300,001 and Above    | 827               | + 11.9%                  | + 27.2%                    | 6.6           | + 17.9%                            | + 7.7%                     | 146           | - 3.3%                   | + 13.2%                    |  |
| Total                  | 1,074             | + 3.0%                   | + 27.0%                    | 6.5           | + 3.2%                             | + 9.2%                     | 194           | - 2.0%                   | + 12.1%                    |  |











### **Denver, NC**

|                        | Total<br>Showings |                          |                            |               | Buyer Interest (Showings/Listings) |                            |               | Managed<br>Listings      |                            |  |
|------------------------|-------------------|--------------------------|----------------------------|---------------|------------------------------------|----------------------------|---------------|--------------------------|----------------------------|--|
| Price Range            | March<br>2019     | Year-Over-Year<br>Change | Month-Over-Month<br>Change | March<br>2019 | Year-Over-Year<br>Change           | Month-Over-Month<br>Change | March<br>2019 | Year-Over-Year<br>Change | Month-Over-Month<br>Change |