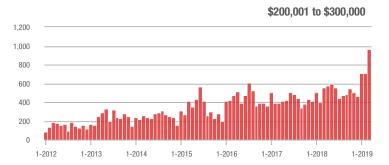

## **Showing Statistics**

| MLS Area               | Total<br>Showings | Buyer Interest<br>(Showings / Listings) | Managed<br>Listings |
|------------------------|-------------------|-----------------------------------------|---------------------|
| Alexander County, NC   | 111               | 4.4                                     | 40                  |
| Anson County, NC       | 183               | 3.3                                     | 90                  |
| Cabarrus County, NC    | 6,594             | 8.6                                     | 920                 |
| Charlotte MSA          | 85,798            | 8.8                                     | 11,151              |
| City of Charlotte, NC  | 37,189            | 10.5                                    | 3,807               |
| Concord, NC            | 3,970             | 9.3                                     | 508                 |
| Davidson, NC           | 1,074             | 6.5                                     | 194                 |
| Denver, NC             | 1,306             | 5.7                                     | 295                 |
| Fort Mill, SC          | 2,996             | 8.9                                     | 378                 |
| Gaston County, NC      | 5,911             | 8.5                                     | 846                 |
| Gastonia, NC           | 2,968             | 9.7                                     | 342                 |
| Huntersville, NC       | 3,122             | 8.0                                     | 439                 |
| Iredell County, NC     | 6,555             | 6.3                                     | 1,281               |
| Kannapolis, NC         | 1,583             | 10.0                                    | 187                 |
| Lake Norman            | 5,815             | 5.9                                     | 1,173               |
| Lake Wylie             | 2,547             | 6.0                                     | 559                 |
| Lancaster County, SC   | 3,259             | 7.2                                     | 522                 |
| Lincoln County, NC     | 2,222             | 6.0                                     | 497                 |
| Lincolnton, NC         | 591               | 6.9                                     | 108                 |
| Matthews, NC           | 3,097             | 11.4                                    | 288                 |
| Mecklenburg County, NC | 45,902            | 9.9                                     | 4,984               |
| Monroe, NC             | 2,017             | 7.4                                     | 316                 |
| Montgomery County, NC  | 282               | 2.1                                     | 188                 |
| Mooresville, NC        | 4,581             | 6.7                                     | 799                 |
| Rock Hill, SC          | 3,508             | 9.2                                     | 445                 |
| Salisbury, NC          | 1,517             | 5.7                                     | 316                 |
| Stanly County, NC      | 925               | 4.5                                     | 283                 |
| Statesville, NC        | 1,491             | 5.9                                     | 330                 |
| Union County, NC       | 8,692             | 8.1                                     | 1,286               |
| Uptown Charlotte       | 1,074             | 9.2                                     | 120                 |
| Waxhaw, NC             | 2,909             | 8.0                                     | 464                 |
| York County, SC        | 9,832             | 8.1                                     | 1,429               |

# **Cabarrus County, NC**

|                        | Total<br>Showings |                          |                            |               | Buyer Interest (Showings/Listings) |                            |               | Managed<br>Listings      |                            |  |
|------------------------|-------------------|--------------------------|----------------------------|---------------|------------------------------------|----------------------------|---------------|--------------------------|----------------------------|--|
| Price Range            | March<br>2019     | Year-Over-Year<br>Change | Month-Over-Month<br>Change | March<br>2019 | Year-Over-Year<br>Change           | Month-Over-Month<br>Change | March<br>2019 | Year-Over-Year<br>Change | Month-Over-Month<br>Change |  |
| \$100,000 and Below    | 336               | - 38.1%                  | - 16.6%                    | 5.8           | - 12.1%                            | - 9.7%                     | 86            | - 39.0%                  | - 5.5%                     |  |
| \$100,001 to \$200,000 | 2,186             | - 20.5%                  | + 17.4%                    | 11.6          | - 11.5%                            | + 17.5%                    | 206           | - 13.1%                  | - 1.4%                     |  |
| \$200,001 to \$300,000 | 2,151             | + 28.8%                  | + 33.0%                    | 10.2          | + 7.4%                             | + 33.5%                    | 237           | + 10.2%                  | - 1.3%                     |  |
| \$300,001 and Above    | 1,921             | + 0.7%                   | + 32.5%                    | 6.0           | - 4.8%                             | + 27.5%                    | 391           | - 0.8%                   | - 0.8%                     |  |
| Total                  | 6,594             | - 4.0%                   | + 23.7%                    | 8.6           | - 4.4%                             | + 22.5%                    | 920           | - 6.8%                   | - 1.5%                     |  |