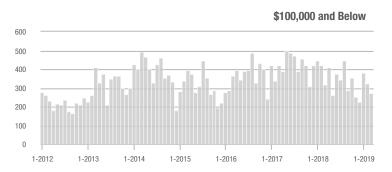

|  |
| \$200,001 to \$300,000 | 1,094             | - 4.4%                   | + 12.0%                    | 9.2           | - 8.0%                             | + 17.1%                    | 130           | + 4.0%                   | - 5.8%                     |  |
| \$300,001 and Above    | 568               | + 30.0%                  | + 26.8%                    | 5.1           | - 12.1%                            | + 20.0%                    | 134           | + 39.6%                  | + 5.5%                     |  |
| Total                  | 3.508             | + 1.0%                   | + 5.9%                     | 9.2           | - 2.1%                             | + 9.0%                     | 445           | - 0.2%                   | - 3.7%                     |  |













# Salisbury, NC

|                        | Total<br>Showings |                          |                            |               | Buyer Interest (Showings/Listings) |                            |               | Managed<br>Listings      |                            |  |
|------------------------|-------------------|--------------------------|----------------------------|---------------|------------------------------------|----------------------------|---------------|--------------------------|----------------------------|--|
| Price Range            | March<br>2019     | Year-Over-Year<br>Change | Month-Over-Month<br>Change | March<br>2019 | Year-Over-Year<br>Change           | Month-Over-Month<br>Change | March<br>2019 | Year-Over-Year<br>Change | Month-Over-Month<br>Cha