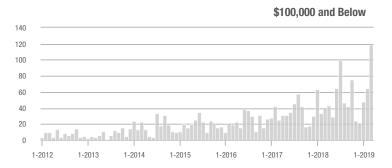

|  |
| \$200,001 to \$300,000 | 20                | + 100.0%                 | 0.0%                       | 1.8           | + 50.0%                            | - 11.1%                    | 20            | - 13.0%                  | + 5.3%                     |  |
| \$300,001 and Above    | 94                | + 70.9%                  | + 40.3%                    | 2.6           | + 62.5%                            | + 4.2%                     | 42            | - 14.3%                  | + 16.7%                    |  |
| Total                  | 282               | + 112.0%                 | + 35.6%                    | 2.1           | + 75.0%                            | + 9.7%                     | 188           | - 7.8%                   | + 4.4%                     |  |











### Mooresville, NC

|                        | Total<br>Showings |                          |                            |               | Buyer Interest (Showings/Listings) |                            |               | Managed<br>Listings      |                            |  |
|------------------------|-------------------|--------------------------|----------------------------|---------------|------------------------------------|----------------------------|---------------|--------------------------|----------------------------|--|
| Price Range            | March<br>2019     | Year-Over-Year<br>Change | Month-Over-Month<br>Change | March<br>2019 | Year-Over-Year<br>Change           | Month-Over-Month<br>Change | March<br>2019 | Year-Over-Year<br>Change | Month-Over-Month<br>C