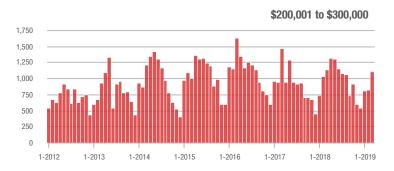

|  |
| \$200,001 to \$300,000 | 1,110             | - 2.3%                   | + 34.7%                    | 8.8           | - 17.8%                            | + 10.2%                    | 132           | + 16.8%                  | + 17.9%                    |  |
| \$300,001 and Above    | 1,885             | - 2.6%                   | + 28.8%                    | 7.6           | - 3.8%                             | + 13.8%                    | 282           | - 3.1%                   | + 6.4%                     |  |
| Total                  | 3.122             | - 5.5%                   | + 30.6%                    | 8.0           | - 8.0%                             | + 13.6%                    | 439           | - 2.0%                   | + 8.9%                     |  |











## **Iredell County, NC**

|                        | Total<br>Showings |                          |                            | (             | Buyer Interest (Showings/Listings) |                            |               | Managed<br>Listings      |                            |  |
|------------------------|-------------------|--------------------------|----------------------------|---------------|------------------------------------|----------------------------|---------------|--------------------------|----------------------------|--|
| Price Range            | March<br>2019     | Year-Over-Year<br>Change | Month-Over-Month<br>Change | March<br>2019 | Year-Over-Year<br>Change           | Month-Over-Month<br>Change | March<br>2019 | Year-Over-Year<br>Change | Month-Over-Month<br