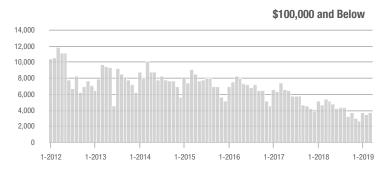

|  |
| \$200,001 to \$300,000 | 24,032            | + 12.3%                  | + 32.7%                    | 9.4           | - 3.1%                             | + 20.6%                    | 2,796         | + 10.3%                  | + 6.4%                     |  |
| \$300,001 and Above    | 34,666            | + 10.1%                  | + 29.6%                    | 7.4           | + 4.2%                             | + 16.1%                    | 5,294         | - 1.7%                   | + 6.0%                     |  |
| Total                  | 85,798            | + 1.8%                   | + 27.1%                    | 8.8           | - 1.1%                             | + 17.7%                    | 11,151        | - 5.1%                   | + 3.7%                     |  |













That yet and from bata for the charlotte negional neares & necessarion

### City of Charlotte, NC

|                        | Total<br>Showings |                          |                            | (             | Buyer Interest (Showings/Listings) |                            |               | Managed<br>Listings      |                            |  |
|------------------------|-------------------|--------------------------|----------------------------|---------------|------------------------------------|----------------------------|---------------|--------------------------|----------------------------|--|
| Price Range            | March<br>2019     | Year-Over-Year<br>Change | Month-Over-Month<br>Change | March<br>2019 | Year-Over-Year<br>Change           | Month-Over-Mo