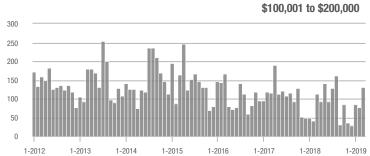

|  |
| \$200,001 to \$300,000 | 331               | + 88.1%                  | + 92.4%                    | 10.0          | + 88.7%                            | + 132.4%                   | 37            | - 11.9%                  | - 19.6%                    |  |
| \$300,001 and Above    | 792               | + 4.6%                   | + 28.4%                    | 5.0           | + 4.2%                             | + 12.3%                    | 195           | - 6.7%                   | + 8.9%                     |  |
| Total                  | 1.306             | + 19.3%                  | + 46.4%                    | 5.7           | + 14.0%                            | + 38.5%                    | 295           | - 6.6%                   | + 2.8%                     |  |













Analytic and Trend Data for the Charlotte Regional Realtor® Association

### Fort Mill, SC

|                        |               | Total<br>Showings        |                            |               | Buyer Interest (Showings/Listings) |                            |               | Managed<br>Listings      |                            |  |
|------------------------|---------------|--------------------------|----------------------------|---------------|------------------------------------|----------------------------|---------------|--------------------------|----------------------------|--|
| Price Range            | March<br>2019 | Year-Over-Year<br>Change | Month-Over-Month<br>Change | March<br>2019 | Year-Over-Year<br>Change           | Month-Over-Month<br>Change | March