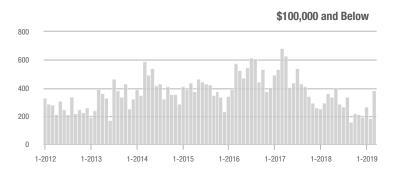

|  |
| \$200,001 to \$300,000 | 185               | + 23.3%                  | + 29.4%                    | 6.5           | + 20.4%                            | + 35.6%                    | 30            | - 14.3%                  | - 9.1%                     |  |
| \$300,001 and Above    | 82                | 0.0%                     | + 54.7%                    | 3.4           | - 8.1%                             | + 59.1%                    | 32            | - 3.0%                   | 0.0%                       |  |
| Total                  | 1.583             | + 6.1%                   | + 36.1%                    | 10.0          | + 11.1%                            | + 34.5%                    | 187           | - 12.6%                  | - 1.1%                     |  |











### **Lake Norman**

|                        | Total<br>Showings |                          |                            | (             | Buyer Interest (Showings/Listings) |                            |               | Managed<br>Listings      |                            |  |
|------------------------|-------------------|--------------------------|----------------------------|---------------|------------------------------------|----------------------------|---------------|--------------------------|----------------------------|--|
| Price Range            | March<br>2019     | Year-Over-Year<br>Change | Month-Over-Month<br>Change | March<br>2019 | Year-Over-Year<br>Change           | Month-Over-Month<br>Change | March<br>2019 | Year-Over-Year<br>Change | Month-Over-Month<br>C