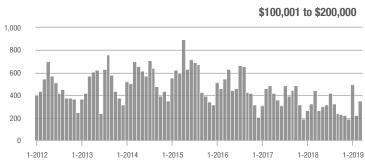

|  |
| \$200,001 to \$300,000 | 858               | + 5.0%                   | + 38.2%                    | 6.7           | + 6.3%                             | + 30.5%                    | 145           | - 18.1%                  | + 0.7%                     |  |
| \$300,001 and Above    | 4,552             | + 0.4%                   | + 27.1%                    | 5.9           | + 3.5%                             | + 10.1%                    | 858           | - 12.8%                  | + 10.3%                    |  |
| Total                  | 5,815             | - 0.8%                   | + 30.4%                    | 5.9           | + 1.7%                             | + 16.1%                    | 1,173         | - 15.8%                  | + 6.5%                     |  |













Charlotte Regional Realtor Association

Analytic and Trend Data for the Charlotte Regional Realtor® Association

### **Lake Wylie**

|                        | Total<br>Showings |                          |                            | (             | Buyer Interest (Showings/Listings) |                            |               | Managed<br>Listings      |                            |  |
|------------------------|-------------------|--------------------------|----------------------------|---------------|------------------------------------|----------------------------|---------------|--------------------------|----------------------------|--|
| Price Range            | March<br>2019     | Year-Over-Year<br>Change | Month-Over-Month<br>Change | March<br>2019 | Year-Over-Year<br>