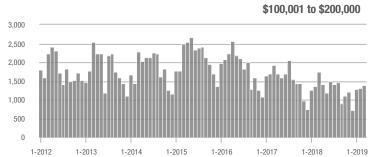

|  |
| \$200,001 to \$300,000 | 2,352             | + 14.3%                  | + 26.5%                    | 8.8           | - 5.4%                             | + 12.8%                    | 304           | + 7.4%                   | + 6.7%                     |  |
| \$300,001 and Above    | 4,863             | + 5.0%                   | + 34.8%                    | 7.8           | + 14.7%                            | + 21.4%                    | 737           | - 14.4%                  | + 3.2%                     |  |
| Total                  | 8,692             | + 1.2%                   | + 24.5%                    | 8.1           | + 5.2%                             | + 14.9%                    | 1,286         | - 13.2%                  | + 1.8%                     |  |











# **Uptown Charlotte**

|                        | Total<br>Showings |                          |                            | (             | Buyer Interest (Showings/Listings) |                            |               | Managed<br>Listings      |                            |  |
|------------------------|-------------------|--------------------------|----------------------------|---------------|------------------------------------|----------------------------|---------------|--------------------------|----------------------------|--|
| Price Range            | March<br>2019     | Year-Over-Year<br>Change | Month-Over-Month<br>Change | March<br>2019 | Year-Over-Year<br>Change           | Month-Over-Month<br>Change | March<br>2019 | Year-Over-Year<br>Change | Month-Over-Month<br>