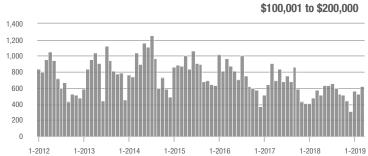

### **Charlotte MSA**

|                        | Total<br>Showings |                          |                            |               | Buyer Interest (Showings/Listings) |                            |               | Managed<br>Listings      |                            |  |
|------------------------|-------------------|--------------------------|----------------------------|---------------|------------------------------------|----------------------------|---------------|--------------------------|----------------------------|--|
| Price Range            | March<br>2019     | Year-Over-Year<br>Change | Month-Over-Month<br>Change | March<br>2019 | Year-Over-Year<br>Change           | Month-Over-Month<br>Change | March<br>2019 | Year-Over-Year<br>Change | Month-Over-Month<br>Change |  |
| \$100,000 and Below    | 3,694             | - 31.7%                  | + 5.1%                     | 5.9           | - 6.3%                             | + 6.1%                     | 982           | - 35.2%                  | - 5.2%                     |  |
| \$100,001 to \$200,000 | 23,406            | - 9.9%                   | + 22.2%                    | 12.4          | - 4.6%                             | + 21.6%                    | 2,079         | - 10.2%                  | - 0.7%                     |  |
| \$200,001 to \$300,000 | 24,032            | + 12.3%                  | + 32.7%                    | 9.4           | - 3.1%                             | + 20.6%                    | 2,796         | + 10.3%                  | + 6.4%                     |  |
| \$300,001 and Above    | 34,666            | + 10.1%                  | + 29.6%                    | 7.4           | + 4.2%                             | + 16.1%                    | 5,294         | - 1.7%                   | + 6.0%                     |  |
| Total                  | 85,798            | + 1.8%                   | + 27.1%                    | 8.8           | - 1.1%                             | + 17.7%                    | 11,151        | - 5.1%                   | + 3.7%                     |  |