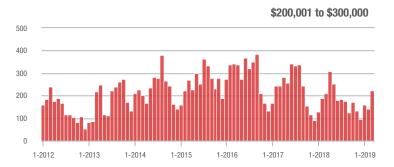

|  |
| \$200,001 to \$300,000 | 222               | + 5.7%                   | + 58.6%                    | 7.3           | - 13.1%                            | + 28.5%                    | 34            | + 13.3%                  | + 21.4%                    |  |
| \$300,001 and Above    | 827               | + 11.9%                  | + 27.2%                    | 6.6           | + 17.9%                            | + 7.7%                     | 146           | - 3.3%                   | + 13.2%                    |  |
| Total                  | 1,074             | + 3.0%                   | + 27.0%                    | 6.5           | + 3.2%                             | + 9.2%                     | 194           | - 2.0%                   | + 12.1%                    |  |











### **Denver, NC**

|                        | Total<br>Showings |                          |                            |               | Buyer Interest (Showings/Listings) |                            |               | Managed<br>Listings      |                            |  |
|------------------------|-------------------|--------------------------|----------------------------|---------------|------------------------------------|----------------------------|---------------|--------------------------|----------------------------|--|
| Price Range            | March<br>2019     | Year-Over-Year<br>Change | Month-Over-Month<br>Change | March<br>2019 | Year-Over-Year<br>Change           | Month-Over-Month<br>Change | March<br>2019 | Year-Over-Year<br>Change | Month-Over-Month<br>Change