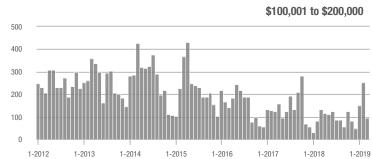

### **Charlotte MSA**

|                        | Total<br>Showings |                          |                            |               | Buyer Interest (Showings/Listings) |                            |               | Managed<br>Listings      |                            |  |
|------------------------|-------------------|--------------------------|----------------------------|---------------|------------------------------------|----------------------------|---------------|--------------------------|----------------------------|--|
| Price Range            | March<br>2019     | Year-Over-Year<br>Change | Month-Over-Month<br>Change | March<br>2019 | Year-Over-Year<br>Change           | Month-Over-Month<br>Change | March<br>2019 | Year-Over-Year<br>Change | Month-Over-Month<br>Change |  |
| \$100,000 and Below    | 3,694             | - 31.7%                  | + 5.1%                     | 5.9           | - 6.3%                             | + 6.1%                     | 982           | - 35.2%                  | - 5.2%                     |  |
| \$100,001 to \$200,000 | 23,406            | - 9.9%                   | + 22.2%                    | 12.4          | - 4.6%                             | + 21.6%                    | 2,079         | - 10.2%                  | - 0.7%                     |  |
| \$200,001 to \$300,000 | 24,032            | + 12.3%                  | + 32.7%                    | 9.4           | - 3.1%                             | + 20.6%                    | 2,796         | + 10.3%                  | + 6.4%                     |  |
| \$300,001 and Above    | 34,666            | + 10.1%                  | + 29.6%                    | 7.4           | + 4.2%                             | + 16.1%                    | 5,294         | - 1.7%                   | + 6.0%                     |  |
| Total                  | 85,798            | + 1.8%                   | + 27.1%                    | 8.8           | - 1.1%                             | + 17.7%                    | 11,151        | - 5.1%                   | + 3.7%                     |  |