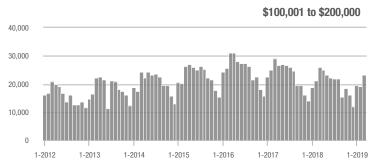

## **Showing Statistics**

| MLS Area               | Total<br>Showings | Buyer Interest<br>(Showings / Listings) | Managed<br>Listings |
|------------------------|-------------------|-----------------------------------------|---------------------|
| Alexander County, NC   | 111               | 4.4                                     | 40                  |
| Anson County, NC       | 183               | 3.3                                     | 90                  |
| Cabarrus County, NC    | 6,594             | 8.6                                     | 920                 |
| Charlotte MSA          | 85,798            | 8.8                                     | 11,151              |
| City of Charlotte, NC  | 37,189            | 10.5                                    | 3,807               |
| Concord, NC            | 3,970             | 9.3                                     | 508                 |
| Davidson, NC           | 1,074             | 6.5                                     | 194                 |
| Denver, NC             | 1,306             | 5.7                                     | 295                 |
| Fort Mill, SC          | 2,996             | 8.9                                     | 378                 |
| Gaston County, NC      | 5,911             | 8.5                                     | 846                 |
| Gastonia, NC           | 2,968             | 9.7                                     | 342                 |
| Huntersville, NC       | 3,122             | 8.0                                     | 439                 |
| Iredell County, NC     | 6,555             | 6.3                                     | 1,281               |
| Kannapolis, NC         | 1,583             | 10.0                                    | 187                 |
| Lake Norman            | 5,815             | 5.9                                     | 1,173               |
| Lake Wylie             | 2,547             | 6.0                                     | 559                 |
| Lancaster County, SC   | 3,259             | 7.2                                     | 522                 |
| Lincoln County, NC     | 2,222             | 6.0                                     | 497                 |
| Lincolnton, NC         | 591               | 6.9                                     | 108                 |
| Matthews, NC           | 3,097             | 11.4                                    | 288                 |
| Mecklenburg County, NC | 45,902            | 9.9                                     | 4,984               |
| Monroe, NC             | 2,017             | 7.4                                     | 316                 |
| Montgomery County, NC  | 282               | 2.1                                     | 188                 |
| Mooresville, NC        | 4,581             | 6.7                                     | 799                 |
| Rock Hill, SC          | 3,508             | 9.2                                     | 445                 |
| Salisbury, NC          | 1,517             | 5.7                                     | 316                 |
| Stanly County, NC      | 925               | 4.5                                     | 283                 |
| Statesville, NC        | 1,491             | 5.9                                     | 330                 |
| Union County, NC       | 8,692             | 8.1                                     | 1,286               |
| Uptown Charlotte       | 1,074             | 9.2                                     | 120                 |
| Waxhaw, NC             | 2,909             | 8.0                                     | 464                 |
| York County, SC        | 9,832             | 8.1                                     | 1,429               |