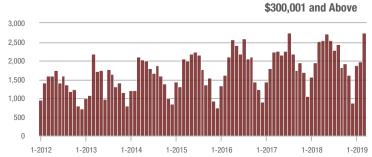

### **Charlotte MSA**

|                        | Total<br>Showings |                          |                            |               | Buyer Interest (Showings/Listings) |                            |               | Managed<br>Listings      |                            |  |
|------------------------|-------------------|--------------------------|----------------------------|---------------|------------------------------------|----------------------------|---------------|--------------------------|----------------------------|--|
| Price Range            | March<br>2019     | Year-Over-Year<br>Change | Month-Over-Month<br>Change | March<br>2019 | Year-Over-Year<br>Change           | Month-Over-Month<br>Change | March<br>2019 | Year-Over-Year<br>Change | Month-Over-Month<br>Change |  |
| \$100,000 and Below    | 3,694             | - 31.7%                  | + 5.1%                     | 5.9           | - 6.3%                             | + 6.1%                     | 982           | - 35.2%                  | - 5.2%                     |  |
| \$100,001 to \$200,000 | 23,406            | - 9.9%                   | + 22.2%                    | 12.4          | - 4.6%                             | + 21.6%                    | 2,079         | - 10.2%                  | - 0.7%                     |  |
| \$200,001 to \$300,000 | 24,032            | + 12.3%                  | + 32.7%                    | 9.4           | - 3.1%                             | + 20.6%                    | 2,796         | + 10.3%                  | + 6.4%                     |  |
| \$300,001 and Above    | 34,666            | + 10.1%                  | + 29.6%                    | 7.4           | + 4.2%                             | + 16.1%                    | 5,294         | - 1.7%                   | + 6.0%                     |  |
| Total                  | 85,798            | + 1.8%                   | + 27.1%                    | 8.8           | - 1.1%                             | + 17.7%                    | 11,151        | - 5.1%                   | + 3.7%                     |  |