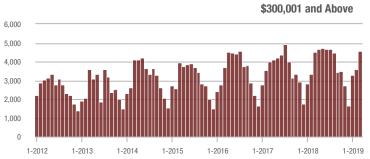

### **Charlotte MSA**

|                        | Total<br>Showings |                          |                            |               | Buyer Interest (Showings/Listings) |                            |               | Managed<br>Listings      |                            |  |
|------------------------|-------------------|--------------------------|----------------------------|---------------|------------------------------------|----------------------------|---------------|--------------------------|----------------------------|--|
| Price Range            | March<br>2019     | Year-Over-Year<br>Change | Month-Over-Month<br>Change | March<br>2019 | Year-Over-Year<br>Change           | Month-Over-Month<br>Change | March<br>2019 | Year-Over-Year<br>Change | Month-Over-Month<br>Change |  |
| \$100,000 and Below    | 3,694             | - 31.7%                  | + 5.1%                     | 5.9           | - 6.3%                             | + 6.1%                     | 982           | - 35.2%                  | - 5.2%                     |  |
| \$100,001 to \$200,000 | 23,406            | - 9.9%                   | + 22.2%                    | 12.4          | - 4.6%                             | + 21.6%                    | 2,079         | - 10.2%                  | - 0.7%                     |  |
| \$200,001 to \$300,000 | 24,032            | + 12.3%                  | + 32.7%                    | 9.4           | - 3.1%                             | + 20.6%                    | 2,796         | + 10.3%                  | + 6.4%                     |  |
| \$300,001 and Above    | 34,666            | + 10.1%                  | + 29.6%                    | 7.4           | + 4.2%                             | + 16.1%                    | 5,294         | - 1.7%                   | + 6.0%                     |  |
| Total                  | 85,798            | + 1.8%                   | + 27.1%                    | 8.8           | - 1.1%                             | + 17.7%                    | 11,151        | - 5.1%                   | + 3.7%                     |  |