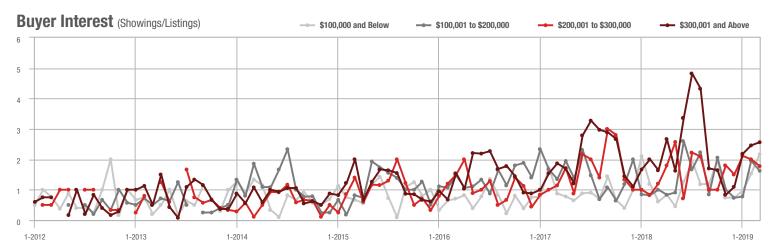

|  |
| \$200,001 to \$300,000 | 20                | + 100.0%                 | 0.0%                       | 1.8           | + 50.0%                            | - 11.1%                    | 20            | - 13.0%                  | + 5.3%                     |  |
| \$300,001 and Above    | 94                | + 70.9%                  | + 40.3%                    | 2.6           | + 62.5%                            | + 4.2%                     | 42            | - 14.3%                  | + 16.7%                    |  |
| Total                  | 282               | + 112.0%                 | + 35.6%                    | 2.1           | + 75.0%                            | + 9.7%                     | 188           | - 7.8%                   | + 4.4%                     |  |











### Mooresville, NC

|                        | Total<br>Showings |                          |                            |               | Buyer Interest (Showings/Listings) |                            |               | Managed<br>Listings      |                            |  |
|------------------------|-------------------|--------------------------|----------------------------|---------------|------------------------------------|----------------------------|---------------|--------------------------|----------------------------|--|
| Price Range            | March<br>2019     | Year-Over-Year<br>Change | Month-Over-Month<br>Change | March<br>2019 | Year-Over-Year<br>Change           | Month-Over-Month<br>Change | March<br>2019 | Year-Over-Year<br>Change | Month-Over-Month<br>Change |