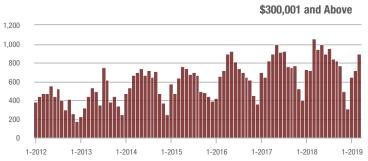

|  |
| \$200,001 to \$300,000 | 601               | + 47.3%                  | + 65.1%                    | 8.2           | + 64.0%                            | + 61.1%                    | 79            | - 17.7%                  | - 2.5%                     |  |
| \$300,001 and Above    | 897               | - 15.2%                  | + 24.6%                    | 4.6           | - 2.1%                             | + 15.2%                    | 243           | - 17.1%                  | + 4.7%                     |  |
| Total                  | 2,222             | - 1.9%                   | + 49.2%                    | 6.0           | + 13.2%                            | + 43.4%                    | 497           | - 19.1%                  | + 0.8%                     |  |















Analytic and Trend Data for the Charlotte Regional Realtor® Association

### Lincolnton, NC

|                        | Total<br>Showings |                          |                            |               | Buyer Interest (Showings/Listings) |                            |               | Managed<br>Listings      |                            |  |
|------------------------|-------------------|--------------------------|----------------------------|---------------|------------------------------------|----------------------------|---------------|--------------------------|----------------------------|--|
| Price Range            | March<br>2019     | Year-Over-Year<br>Change | Month-Over-Month<br>Change | March<br>2019 | Year-Over-Year<br>Change           | Month-Over-Month<br>Cha