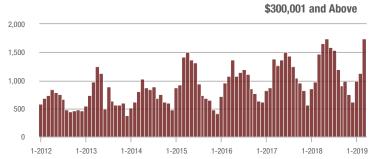

| + 10.3%                    |  |
| \$200,001 to \$300,000 | 985           | + 9.3%                   | + 68.4%                    | 14.1          | + 5.2%                   | + 50.1%                    | 71                  | - 1.4%                   | + 9.2%                     |  |
| \$300,001 and Above    | 1,743         | + 19.2%                  | + 54.2%                    | 10.1          | + 11.0%                  | + 26.5%                    | 184                 | - 2.6%                   | + 17.9%                    |  |
| Total                  | 3,097         | + 0.1%                   | + 59.1%                    | 11.4          | 0.0%                     | + 34.0%                    | 288                 | - 7.1%                   | + 14.7%                    |  |











### **Mecklenburg County, NC**

|                        | Total<br>Showings |                          |                            | (             | Buyer Interest (Showings/Listings) |                            |               | Managed<br>Listings      |                            |  |
|------------------------|-------------------|--------------------------|----------------------------|---------------|------------------------------------|----------------------------|---------------|--------------------------|----------------------------|--|
| Price Range            | March<br>2019     | Year-Over-Year<br>Change | Month-Over-Month<br>Change | March<br>2019 | Year-Over-Year<br>Change           | Month-Over-Month<br>Change | March<br>2019 | Year-Over-Year<br>Change | Month-Over-Month