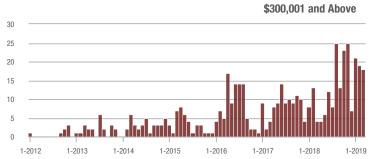

|  |
| \$200,001 to \$300,000 | 15                | + 7.1%                   | + 200.0%                   | 1.0           | - 37.5%                            | - 75.0%                    | 7             | - 30.0%                  | 0.0%                       |  |
| \$300,001 and Above    | 18                | + 350.0%                 | - 5.3%                     | 3.0           | + 130.8%                           | - 36.8%                    | 7             | + 16.7%                  | + 40.0%                    |  |
| Total                  | 111               | + 33.7%                  | + 79.0%                    | 4.4           | - 10.2%                            | + 21.3%                    | 40            | + 8.1%                   | + 11.1%                    |  |













Charlotte Regional Realtor® Association

Analytic and Trend Data for the Charlotte Regional Realtor® Association

### **Anson County, NC**

|                        | Total<br>Showings |                          |                            |               | Buyer Interest (Showings/Listings) |                            |               | Managed<br>Listings      |                            |  |
|------------------------|-------------------|--------------------------|----------------------------|---------------|------------------------------------|----------------------------|---------------|--------------------------|----------------------------|--|
| Price Range            | March<br>2019     | Year-Over-Year<br>Change | Month-Over-Month<br>Change | March<br>2019 | Year-Over-Year<