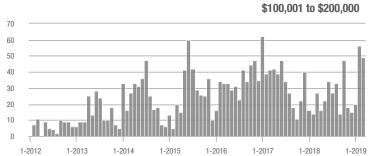

|  |
| \$200,001 to \$300,000 | 20                | + 100.0%                 | 0.0%                       | 1.8           | + 50.0%                            | - 11.1%                    | 20            | - 13.0%                  | + 5.3%                     |  |
| \$300,001 and Above    | 94                | + 70.9%                  | + 40.3%                    | 2.6           | + 62.5%                            | + 4.2%                     | 42            | - 14.3%                  | + 16.7%                    |  |
| Total                  | 282               | + 112.0%                 | + 35.6%                    | 2.1           | + 75.0%                            | + 9.7%                     | 188           | - 7.8%                   | + 4.4%                     |  |











### Mooresville, NC

|                        | Total<br>Showings |                          |                            |               | Buyer Interest (Showings/Listings) |                            |               | Managed<br>Listings      |                            |  |
|------------------------|-------------------|--------------------------|----------------------------|---------------|------------------------------------|----------------------------|---------------|--------------------------|----------------------------|--|
| Price Range            | March<br>2019     | Year-Over-Year<br>Change | Month-Over-Month<br>Change | March<br>2019 | Year-Over-Year<br>Change           | Month-Over-Month<br>Change | March<br>2019 | Year-Over-Year<br>Change | Month-Over-Month<br>Cha