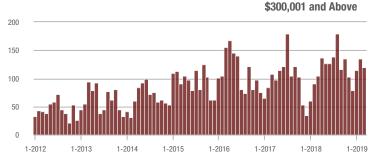

|  |
| \$200,001 to \$300,000 | 345               | + 59.7%                  | + 9.9%                     | 5.7           | + 50.0%                            | + 13.9%                    | 78            | + 6.8%                   | - 1.3%                     |  |
| \$300,001 and Above    | 119               | + 14.4%                  | - 11.9%                    | 2.5           | + 13.6%                            | - 1.0%                     | 56            | - 13.8%                  | - 11.1%                    |  |
| Total                  | 1,491             | + 27.2%                  | + 15.9%                    | 5.9           | + 37.2%                            | + 17.4%                    | 330           | - 17.5%                  | - 4.1%                     |  |













Charlotte Regional Realtor® Association

Analytic and Trend Data for the Charlotte Regional Realtor® Association

### **Union County, NC**

|                        | Total<br>Showings |                          |                            |               | Buyer Interest (Showings/Listings) |                            |               | Managed<br>Listings      |                            |  |
|------------------------|-------------------|--------------------------|----------------------------|---------------|------------------------------------|----------------------------|---------------|--------------------------|----------------------------|--|
| Price Range            | March<br>2019     | Year-Over-Year<br>Change | Month-Over-Month<br>Change | March<br>2019 | Year-Over-Year<