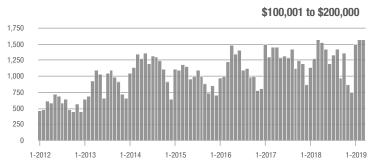

|  |
| \$200,001 to \$300,000 | 1,094             | - 4.4%                   | + 12.0%                    | 9.2           | - 8.0%                             | + 17.1%                    | 130           | + 4.0%                   | - 5.8%                     |  |
| \$300,001 and Above    | 568               | + 30.0%                  | + 26.8%                    | 5.1           | - 12.1%                            | + 20.0%                    | 134           | + 39.6%                  | + 5.5%                     |  |
| Total                  | 3.508             | + 1.0%                   | + 5.9%                     | 9.2           | - 2.1%                             | + 9.0%                     | 445           | - 0.2%                   | - 3.7%                     |  |













# Salisbury, NC

|                        | Total<br>Showings |                          |                            |               | Buyer Interest (Showings/Listings) |                            |               | Managed<br>Listings      |                            |  |
|------------------------|-------------------|--------------------------|----------------------------|---------------|------------------------------------|----------------------------|---------------|--------------------------|----------------------------|--|
| Price Range            | March<br>2019     | Year-Over-Year<br>Change | Month-Over-Month<br>Change | March<br>2019 | Year-Over-Year<br>Change           | Month-Over-Month<br>Change | March<br>2019 | Year-Over-Year<br>Change | Month-Over-Month<br>Chang