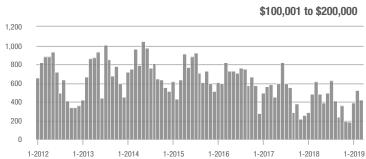

.3%                     |  |
| \$200,001 to \$300,000 | 812           | - 23.3%                  | + 22.5%                    | 8.4           | - 28.2%                            | - 10.3%                    | 104           | + 1.0%                   | + 28.4%                    |  |
| \$300,001 and Above    | 1,761         | + 13.0%                  | + 49.5%                    | 8.5           | + 23.2%                            | + 28.3%                    | 232           | - 19.4%                  | + 8.4%                     |  |
| Total                  | 2,996         | - 10.2%                  | + 25.9%                    | 8.9           | - 1.1%                             | + 4.4%                     | 378           | - 18.4%                  | + 12.5%                    |  |











**Gaston County, NC** 

| Total<br>Showings      |               |                          |                            | Buyer Into<br>Showings/L |                          | Managed<br>Listings        |               |                          |                            |
|------------------------|---------------|--------------------------|----------------------------|--------------------------|--------------------------|----------------------------|---------------|--------------------------|----------------------------|
| Price Range            | March<br>2019 | Year-Over-Year<br>Change | Month-Over-Month<br>Change | March<br>2019            | Year-Over-Year<br>Change | Month-Over-Month<br>Change | March<br>2019 | Year-Over-Year<br>Change | Month-Over-Month<br>Change |
| \$10