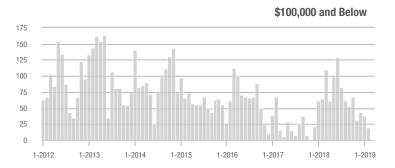

8.3%                     |  |
| \$200,001 to \$300,000 | 812           | - 23.3%                  | + 22.5%                    | 8.4           | - 28.2%                            | - 10.3%                    | 104           | + 1.0%                   | + 28.4%                    |  |
| \$300,001 and Above    | 1,761         | + 13.0%                  | + 49.5%                    | 8.5           | + 23.2%                            | + 28.3%                    | 232           | - 19.4%                  | + 8.4%                     |  |
| Total                  | 2,996         | - 10.2%                  | + 25.9%                    | 8.9           | - 1.1%                             | + 4.4%                     | 378           | - 18.4%                  | + 12.5%                    |  |











**Gaston County, NC** 

| Total<br>Showings      |               |                          |                            | Buyer Into<br>Showings/L |                          | Managed<br>Listings        |               |                          |                            |
|------------------------|---------------|--------------------------|----------------------------|--------------------------|--------------------------|----------------------------|---------------|--------------------------|----------------------------|
| Price Range            | March<br>2019 | Year-Over-Year<br>Change | Month-Over-Month<br>Change | March<br>2019            | Year-Over-Year<br>Change | Month-Over-Month<br>Change | March<br>2019 | Year-Over-Year<br>Change | Month-Over-Month<br>Change |
| \$