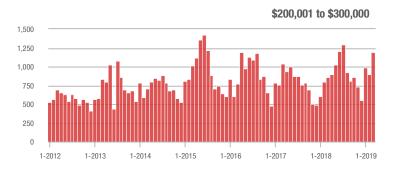

### **Charlotte MSA**

|                        | Total<br>Showings |                          |                            |               | Buyer Interest (Showings/Listings) |                            |               | Managed<br>Listings      |                            |  |
|------------------------|-------------------|--------------------------|----------------------------|---------------|------------------------------------|----------------------------|---------------|--------------------------|----------------------------|--|
| Price Range            | March<br>2019     | Year-Over-Year<br>Change | Month-Over-Month<br>Change | March<br>2019 | Year-Over-Year<br>Change           | Month-Over-Month<br>Change | March<br>2019 | Year-Over-Year<br>Change | Month-Over-Month<br>Change |  |
| \$100,000 and Below    | 3,694             | - 31.7%                  | + 5.1%                     | 5.9           | - 6.3%                             | + 6.1%                     | 982           | - 35.2%                  | - 5.2%                     |  |
| \$100,001 to \$200,000 | 23,406            | - 9.9%                   | + 22.2%                    | 12.4          | - 4.6%                             | + 21.6%                    | 2,079         | - 10.2%                  | - 0.7%                     |  |
| \$200,001 to \$300,000 | 24,032            | + 12.3%                  | + 32.7%                    | 9.4           | - 3.1%                             | + 20.6%                    | 2,796         | + 10.3%                  | + 6.4%                     |  |
| \$300,001 and Above    | 34,666            | + 10.1%                  | + 29.6%                    | 7.4           | + 4.2%                             | + 16.1%                    | 5,294         | - 1.7%                   | + 6.0%                     |  |
| Total                  | 85,798            | + 1.8%                   | + 27.1%                    | 8.8           | - 1.1%                             | + 17.7%                    | 11,151        | - 5.1%                   | + 3.7%                     |  |