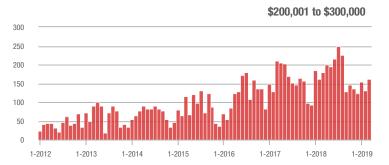

|  |
| \$200,001 to \$300,000 | 161               | - 10.1%                  | + 22.0%                    | 3.8           | + 8.6%                             | + 29.8%                    | 59            | - 15.7%                  | - 9.2%                     |  |
| \$300,001 and Above    | 204               | + 65.9%                  | + 17.9%                    | 3.9           | + 56.0%                            | + 20.1%                    | 69            | - 2.8%                   | - 2.8%                     |  |
| Total                  | 925               | - 6.1%                   | + 12.5%                    | 4.5           | + 7.1%                             | + 12.2%                    | 283           | - 19.8%                  | - 3.7%                     |  |













Charlotte Regional Realtor® Association

Analytic and Trend Data for the Charlotte Regional Realtor® Association

### Statesville, NC

|                        | Total<br>Showings |                          |                            |               | Buyer Interest (Showings/Listings) |                            |               | Managed<br>Listings      |                            |  |
|------------------------|-------------------|--------------------------|----------------------------|---------------|------------------------------------|----------------------------|---------------|--------------------------|----------------------------|--|
| Price Range            | March<br>2019     | Year-Over-Year<br>Change | Month-Over-Month<br>Change | March<br>2019 | Year-Over-Year<br>