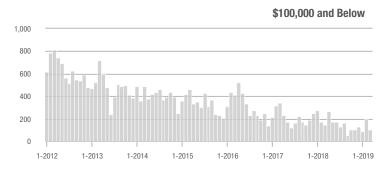

|  |
| \$200,001 to \$300,000 | 2,352             | + 14.3%                  | + 26.5%                    | 8.8           | - 5.4%                             | + 12.8%                    | 304           | + 7.4%                   | + 6.7%                     |  |
| \$300,001 and Above    | 4,863             | + 5.0%                   | + 34.8%                    | 7.8           | + 14.7%                            | + 21.4%                    | 737           | - 14.4%                  | + 3.2%                     |  |
| Total                  | 8,692             | + 1.2%                   | + 24.5%                    | 8.1           | + 5.2%                             | + 14.9%                    | 1,286         | - 13.2%                  | + 1.8%                     |  |











# **Uptown Charlotte**

|                        | Total<br>Showings |                          |                            | (             | Buyer Interest (Showings/Listings) |                            |               | Managed<br>Listings      |                            |  |
|------------------------|-------------------|--------------------------|----------------------------|---------------|------------------------------------|----------------------------|---------------|--------------------------|----------------------------|--|
| Price Range            | March<br>2019     | Year-Over-Year<br>Change | Month-Over-Month<br>Change | March<br>2019 | Year-Over-Year<br>Change           | Month-Over-Month<br>Change | March<br>2019 | Year-Over-Year<br>Change | Month-Over-Month<b