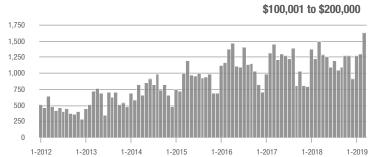

o \$300,000 | 643           | + 20.9%                  | + 53.5%                    | 9.2                                | + 2.2%                   | + 29.9%                    | 72                  | + 4.3%                   | + 16.1%                    |
| \$300,001 and Above    | 230           | + 0.4%                   | + 75.6%                    | 5.6                                | + 14.3%                  | + 71.2%                    | 48                  | - 20.0%                  | + 2.1%                     |
| Total                  | 2,968         | - 1.2%                   | + 24.0%                    | 9.7                                | 0.0%                     | + 21.4%                    | 342                 | - 9.0%                   | + 0.9%                     |













### **Huntersville, NC**

|                        | Total<br>Showings |                          |                            |               | Buyer Interest (Showings/Listings) |                            |               | Managed<br>Listings      |                            |  |
|------------------------|-------------------|--------------------------|----------------------------|---------------|------------------------------------|----------------------------|---------------|--------------------------|----------------------------|--|
| Price Range            | March<br>2019     | Year-Over-Year<br>Change | Month-Over-Month<br>Change | March<br>2019 | Year-Over-Year<br>Change           | Month-Over-Month<br>Change | March<br>2019 | Year-Over-Year<br>Change | Month-Over-Month