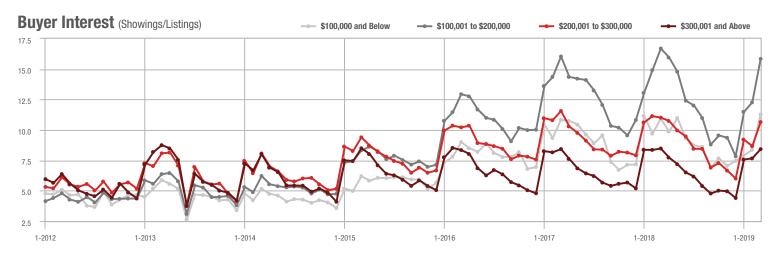

## **Showing Statistics**

| MLS Area               | Total<br>Showings | Buyer Interest<br>(Showings / Listings) | Managed<br>Listings |
|------------------------|-------------------|-----------------------------------------|---------------------|
| Alexander County, NC   | 111               | 4.4                                     | 40                  |
| Anson County, NC       | 183               | 3.3                                     | 90                  |
| Cabarrus County, NC    | 6,594             | 8.6                                     | 920                 |
| Charlotte MSA          | 85,798            | 8.8                                     | 11,151              |
| City of Charlotte, NC  | 37,189            | 10.5                                    | 3,807               |
| Concord, NC            | 3,970             | 9.3                                     | 508                 |
| Davidson, NC           | 1,074             | 6.5                                     | 194                 |
| Denver, NC             | 1,306             | 5.7                                     | 295                 |
| Fort Mill, SC          | 2,996             | 8.9                                     | 378                 |
| Gaston County, NC      | 5,911             | 8.5                                     | 846                 |
| Gastonia, NC           | 2,968             | 9.7                                     | 342                 |
| Huntersville, NC       | 3,122             | 8.0                                     | 439                 |
| Iredell County, NC     | 6,555             | 6.3                                     | 1,281               |
| Kannapolis, NC         | 1,583             | 10.0                                    | 187                 |
| Lake Norman            | 5,815             | 5.9                                     | 1,173               |
| Lake Wylie             | 2,547             | 6.0                                     | 559                 |
| Lancaster County, SC   | 3,259             | 7.2                                     | 522                 |
| Lincoln County, NC     | 2,222             | 6.0                                     | 497                 |
| Lincolnton, NC         | 591               | 6.9                                     | 108                 |
| Matthews, NC           | 3,097             | 11.4                                    | 288                 |
| Mecklenburg County, NC | 45,902            | 9.9                                     | 4,984               |
| Monroe, NC             | 2,017             | 7.4                                     | 316                 |
| Montgomery County, NC  | 282               | 2.1                                     | 188                 |
| Mooresville, NC        | 4,581             | 6.7                                     | 799                 |
| Rock Hill, SC          | 3,508             | 9.2                                     | 445                 |
| Salisbury, NC          | 1,517             | 5.7                                     | 316                 |
| Stanly County, NC      | 925               | 4.5                                     | 283                 |
| Statesville, NC        | 1,491             | 5.9                                     | 330                 |
| Union County, NC       | 8,692             | 8.1                                     | 1,286               |
| Uptown Charlotte       | 1,074             | 9.2                                     | 120                 |
| Waxhaw, NC             | 2,909             | 8.0                                     | 464                 |
| York County, SC        | 9,832             | 8.1                                     | 1,429               |