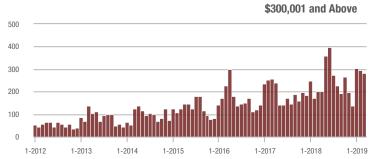

|  |
| \$200,001 to \$300,000 | 962               | + 74.0%                  | + 36.1%                    | 8.0           | + 6.7%                             | + 12.8%                    | 131           | + 59.8%                  | + 18.0%                    |  |
| \$300,001 and Above    | 283               | + 40.1%                  | - 4.1%                     | 3.8           | - 7.3%                             | - 18.9%                    | 80            | + 23.1%                  | + 2.6%                     |  |
| Total                  | 2,017             | + 12.2%                  | + 3.9%                     | 7.4           | - 6.3%                             | - 1.5%                     | 316           | + 3.3%                   | + 1.3%                     |  |













### **Montgomery County, NC**

|                        | Total<br>Showings |                          |                            | (             | Buyer Interest (Showings/Listings) |                            |               | Managed<br>Listings      |                            |  |
|------------------------|-------------------|--------------------------|----------------------------|---------------|------------------------------------|----------------------------|---------------|--------------------------|----------------------------|--|
| Price Range            | March<br>2019     | Year-Over-Year<br>Change | Month-Over-Month<br>Change | March<br>2019 | Year-Over-Year<br>Change           | Month-Over-Month<br>Change | March<br>2019 | Year-Over-Year<br>Change | Month-Over-Mont