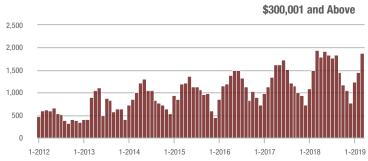

|  |
| \$200,001 to \$300,000 | 1,110             | - 2.3%                   | + 34.7%                    | 8.8           | - 17.8%                            | + 10.2%                    | 132           | + 16.8%                  | + 17.9%                    |  |
| \$300,001 and Above    | 1,885             | - 2.6%                   | + 28.8%                    | 7.6           | - 3.8%                             | + 13.8%                    | 282           | - 3.1%                   | + 6.4%                     |  |
| Total                  | 3.122             | - 5.5%                   | + 30.6%                    | 8.0           | - 8.0%                             | + 13.6%                    | 439           | - 2.0%                   | + 8.9%                     |  |











## **Iredell County, NC**

|                        | Total<br>Showings |                          |                            | (             | Buyer Interest (Showings/Listings) |                            |               | Managed<br>Listings      |                            |  |
|------------------------|-------------------|--------------------------|----------------------------|---------------|------------------------------------|----------------------------|---------------|--------------------------|----------------------------|--|
| Price Range            | March<br>2019     | Year-Over-Year<br>Change | Month-Over-Month<br>Change | March<br>2019 | Year-Over-Year<br>Change           | Month-Over-Month<br>Change | March<br>2019 | Year-Over-Year<br>Change | Month-Over-Month<br>C