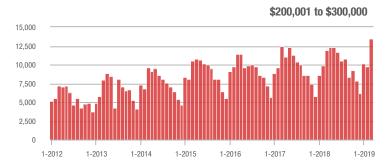

|  |
| \$200,001 to \$300,000 | 13,483            | + 13.5%                  | + 39.0%                    | 10.5          | - 1.9%                             | + 23.6%                    | 1,358         | + 15.2%                  | + 9.6%                     |  |
| \$300,001 and Above    | 20,540            | + 11.9%                  | + 25.8%                    | 8.1           | 0.0%                               | + 11.1%                    | 2,767         | + 5.3%                   | + 9.1%                     |  |
| Total                  | 45,902            | + 1.0%                   | + 30.9%                    | 9.9           | - 4.8%                             | + 18.4%                    | 4,984         | + 1.3%                   | + 7.3%                     |  |











### Monroe, NC

|                        | Total<br>Showings |                          |                            | (             | Buyer Interest (Showings/Listings) |                            |               | Managed<br>Listings      |                            |  |
|------------------------|-------------------|--------------------------|----------------------------|---------------|------------------------------------|----------------------------|---------------|--------------------------|----------------------------|--|
| Price Range            | March<br>2019     | Year-Over-Year<br>Change | Month-Over-Month<br>Change | March<br>2019 | Year-Over-Year<br>Change           | Month-Over-Month<br>Change | March<br>2019 | Year-Over-Year<br>Change | Month-Over-Month<br>Change |