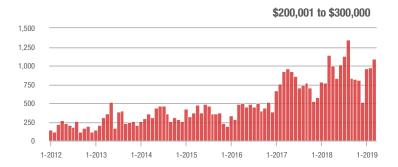

|  |
| \$200,001 to \$300,000 | 1,094             | - 4.4%                   | + 12.0%                    | 9.2           | - 8.0%                             | + 17.1%                    | 130           | + 4.0%                   | - 5.8%                     |  |
| \$300,001 and Above    | 568               | + 30.0%                  | + 26.8%                    | 5.1           | - 12.1%                            | + 20.0%                    | 134           | + 39.6%                  | + 5.5%                     |  |
| Total                  | 3.508             | + 1.0%                   | + 5.9%                     | 9.2           | - 2.1%                             | + 9.0%                     | 445           | - 0.2%                   | - 3.7%                     |  |













# Salisbury, NC

|                        | Total<br>Showings |                          |                            |               | Buyer Interest (Showings/Listings) |                            |               | Managed<br>Listings      |                            |  |
|------------------------|-------------------|--------------------------|----------------------------|---------------|------------------------------------|----------------------------|---------------|--------------------------|----------------------------|--|
| Price Range            | March<br>2019     | Year-Over-Year<br>Change | Month-Over-Month<br>Change | March<br>2019 | Year-Over-Year<br>Change           | Month-Over-Month<br>Change | March<br>2019 | Year-Over-Year<br>Change | Month-Over-Month<br>Change