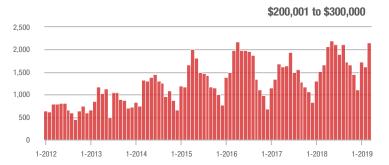

|  |
| \$200,001 to \$300,000 | 2,151             | + 28.8%                  | + 33.0%                    | 10.2          | + 7.4%                             | + 33.5%                    | 237           | + 10.2%                  | - 1.3%                     |  |
| \$300,001 and Above    | 1,921             | + 0.7%                   | + 32.5%                    | 6.0           | - 4.8%                             | + 27.5%                    | 391           | - 0.8%                   | - 0.8%                     |  |
| Total                  | 6,594             | - 4.0%                   | + 23.7%                    | 8.6           | - 4.4%                             | + 22.5%                    | 920           | - 6.8%                   | - 1.5%                     |  |













### **Charlotte MSA**

|                        | Total<br>Showings |                          |                            |               | Buyer Interest (Showings/Listings) |                            |               | Managed<br>Listings      |                            |  |
|------------------------|-------------------|--------------------------|----------------------------|---------------|------------------------------------|----------------------------|---------------|--------------------------|----------------------------|--|
| Price Range            | March<br>2019     | Year-Over-Year<br>Change | Month-Over-Month<br>Change | March<br>2019 | Year-Over-Year<br>Change           | Month-Over-Month<br>Change | March<br>2019 | Year-Over-Year<br>Change | Month-Over-Month<br>C