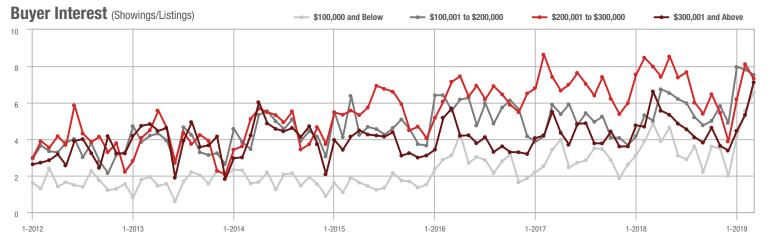

|  |
| \$200,001 to \$300,000 | 874               | - 5.1%                   | + 18.8%                    | 7.3           | - 8.8%                             | - 9.7%                     | 130           | - 0.8%                   | + 26.2%                    |  |
| \$300,001 and Above    | 1,470             | + 8.7%                   | + 47.6%                    | 7.1           | + 7.6%                             | + 33.6%                    | 226           | - 10.3%                  | + 3.2%                     |  |
| Total                  | 3,259             | + 12.2%                  | + 25.6%                    | 7.2           | + 10.8%                            | + 11.2%                    | 522           | - 10.0%                  | + 5.5%                     |  |













### **Lincoln County, NC**

|                        | Total<br>Showings |                          |                            | (             | Buyer Interest (Showings/Listings) |                            |               | Managed<br>Listings      |                            |  |
|------------------------|-------------------|--------------------------|----------------------------|---------------|------------------------------------|----------------------------|---------------|--------------------------|----------------------------|--|
| Price Range            | March<br>2019     | Year-Over-Year<br>Change | Month-Over-Month<br>Change | March<br>2019 | Year-Over-Year<br>Change           | Month-Over-Month<br>Change | March<br>2019 | Year-Over-Year<br>Change | Month-Over-Month<br>