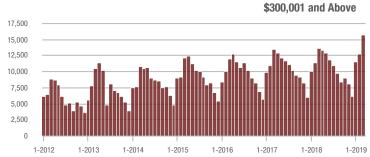

|  |
| \$200,001 to \$300,000 | 10,402            | + 11.5%                  | + 35.5%                    | 10.6          | - 3.6%                             | + 22.8%                    | 1,036         | + 14.3%                  | + 7.7%                     |  |
| \$300,001 and Above    | 15,658            | + 14.8%                  | + 23.8%                    | 8.4           | - 1.2%                             | + 9.9%                     | 2,007         | + 9.4%                   | + 8.7%                     |  |
| Total                  | 37,189            | + 1.3%                   | + 29.3%                    | 10.5          | - 5.4%                             | + 18.0%                    | 3,807         | + 2.9%                   | + 6.5%                     |  |













### **Concord, NC**

|                        | Total<br>Showings |                          |                            |               | Buyer Interest (Showings/Listings) |                            |               | Managed<br>Listings      |                            |  |
|------------------------|-------------------|--------------------------|----------------------------|---------------|------------------------------------|----------------------------|---------------|--------------------------|----------------------------|--|
| Price Range            | March<br>2019     | Year-Over-Year<br>Change | Month-Over-Month<br>Change | March<br>2019 | Year-Over-Year<br>Change           | Month-Over-Month<br>Change | March<br>2019 | Year-Over-Year<br>Change | Month-Over-Month<br>Chang