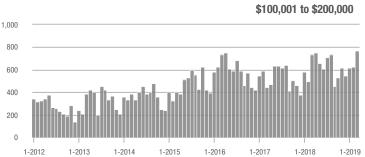

## **Showing Statistics**

| MLS Area               | Total<br>Showings | Buyer Interest<br>(Showings / Listings) | Managed<br>Listings |
|------------------------|-------------------|-----------------------------------------|---------------------|
| Alexander County, NC   | 111               | 4.4                                     | 40                  |
| Anson County, NC       | 183               | 3.3                                     | 90                  |
| Cabarrus County, NC    | 6,594             | 8.6                                     | 920                 |
| Charlotte MSA          | 85,798            | 8.8                                     | 11,151              |
| City of Charlotte, NC  | 37,189            | 10.5                                    | 3,807               |
| Concord, NC            | 3,970             | 9.3                                     | 508                 |
| Davidson, NC           | 1,074             | 6.5                                     | 194                 |
| Denver, NC             | 1,306             | 5.7                                     | 295                 |
| Fort Mill, SC          | 2,996             | 8.9                                     | 378                 |
| Gaston County, NC      | 5,911             | 8.5                                     | 846                 |
| Gastonia, NC           | 2,968             | 9.7                                     | 342                 |
| Huntersville, NC       | 3,122             | 8.0                                     | 439                 |
| Iredell County, NC     | 6,555             | 6.3                                     | 1,281               |
| Kannapolis, NC         | 1,583             | 10.0                                    | 187                 |
| Lake Norman            | 5,815             | 5.9                                     | 1,173               |
| Lake Wylie             | 2,547             | 6.0                                     | 559                 |
| Lancaster County, SC   | 3,259             | 7.2                                     | 522                 |
| Lincoln County, NC     | 2,222             | 6.0                                     | 497                 |
| Lincolnton, NC         | 591               | 6.9                                     | 108                 |
| Matthews, NC           | 3,097             | 11.4                                    | 288                 |
| Mecklenburg County, NC | 45,902            | 9.9                                     | 4,984               |
| Monroe, NC             | 2,017             | 7.4                                     | 316                 |
| Montgomery County, NC  | 282               | 2.1                                     | 188                 |
| Mooresville, NC        | 4,581             | 6.7                                     | 799                 |
| Rock Hill, SC          | 3,508             | 9.2                                     | 445                 |
| Salisbury, NC          | 1,517             | 5.7                                     | 316                 |
| Stanly County, NC      | 925               | 4.5                                     | 283                 |
| Statesville, NC        | 1,491             | 5.9                                     | 330                 |
| Union County, NC       | 8,692             | 8.1                                     | 1,286               |
| Uptown Charlotte       | 1,074             | 9.2                                     | 120                 |
| Waxhaw, NC             | 2,909             | 8.0                                     | 464                 |
| York County, SC        | 9,832             | 8.1                                     | 1,429               |