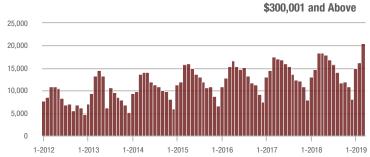

|  |
| \$200,001 to \$300,000 | 13,483            | + 13.5%                  | + 39.0%                    | 10.5          | - 1.9%                             | + 23.6%                    | 1,358         | + 15.2%                  | + 9.6%                     |  |
| \$300,001 and Above    | 20,540            | + 11.9%                  | + 25.8%                    | 8.1           | 0.0%                               | + 11.1%                    | 2,767         | + 5.3%                   | + 9.1%                     |  |
| Total                  | 45,902            | + 1.0%                   | + 30.9%                    | 9.9           | - 4.8%                             | + 18.4%                    | 4,984         | + 1.3%                   | + 7.3%                     |  |











### Monroe, NC

|                        | Total<br>Showings |                          |                            | (             | Buyer Interest (Showings/Listings) |                            |               | Managed<br>Listings      |                            |  |
|------------------------|-------------------|--------------------------|----------------------------|---------------|------------------------------------|----------------------------|---------------|--------------------------|----------------------------|--|
| Price Range            | March<br>2019     | Year-Over-Year<br>Change | Month-Over-Month<br>Change | March<br>2019 | Year-Over-Year<br>Change           | Month-Over-Month<br>Change | March<br>2019 | Year-Over-Year<br>Change | Month-Over-Month<br>Change |  |