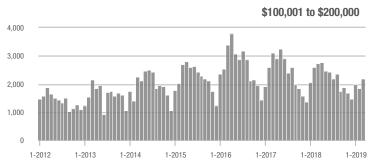

|  |
| \$200,001 to \$300,000 | 2,151             | + 28.8%                  | + 33.0%                    | 10.2          | + 7.4%                             | + 33.5%                    | 237           | + 10.2%                  | - 1.3%                     |  |
| \$300,001 and Above    | 1,921             | + 0.7%                   | + 32.5%                    | 6.0           | - 4.8%                             | + 27.5%                    | 391           | - 0.8%                   | - 0.8%                     |  |
| Total                  | 6,594             | - 4.0%                   | + 23.7%                    | 8.6           | - 4.4%                             | + 22.5%                    | 920           | - 6.8%                   | - 1.5%                     |  |













### **Charlotte MSA**

|                        | Total<br>Showings |                          |                            |               | Buyer Interest (Showings/Listings) |                            |               | Managed<br>Listings      |                            |  |
|------------------------|-------------------|--------------------------|----------------------------|---------------|------------------------------------|----------------------------|---------------|--------------------------|----------------------------|--|
| Price Range            | March<br>2019     | Year-Over-Year<br>Change | Month-Over-Month<br>Change | March<br>2019 | Year-Over-Year<br>Change           | Month-Over-Month<br>Change | March<br>2019 | Year-Over-Year<br>Change | Month-Over-Month<br