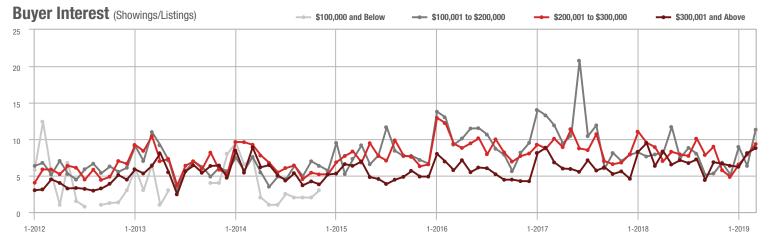

### **Charlotte MSA**

|                        | Total<br>Showings |                          |                            |               | Buyer Interest (Showings/Listings) |                            |               | Managed<br>Listings      |                            |  |
|------------------------|-------------------|--------------------------|----------------------------|---------------|------------------------------------|----------------------------|---------------|--------------------------|----------------------------|--|
| Price Range            | March<br>2019     | Year-Over-Year<br>Change | Month-Over-Month<br>Change | March<br>2019 | Year-Over-Year<br>Change           | Month-Over-Month<br>Change | March<br>2019 | Year-Over-Year<br>Change | Month-Over-Month<br>Change |  |
| \$100,000 and Below    | 3,694             | - 31.7%                  | + 5.1%                     | 5.9           | - 6.3%                             | + 6.1%                     | 982           | - 35.2%                  | - 5.2%                     |  |
| \$100,001 to \$200,000 | 23,406            | - 9.9%                   | + 22.2%                    | 12.4          | - 4.6%                             | + 21.6%                    | 2,079         | - 10.2%                  | - 0.7%                     |  |
| \$200,001 to \$300,000 | 24,032            | + 12.3%                  | + 32.7%                    | 9.4           | - 3.1%                             | + 20.6%                    | 2,796         | + 10.3%                  | + 6.4%                     |  |
| \$300,001 and Above    | 34,666            | + 10.1%                  | + 29.6%                    | 7.4           | + 4.2%                             | + 16.1%                    | 5,294         | - 1.7%                   | + 6.0%                     |  |
| Total                  | 85,798            | + 1.8%                   | + 27.1%                    | 8.8           | - 1.1%                             | + 17.7%                    | 11,151        | - 5.1%                   | + 3.7%                     |  |