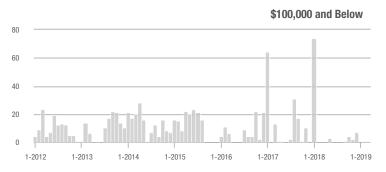

|  |
| \$200,001 to \$300,000 | 222               | + 5.7%                   | + 58.6%                    | 7.3           | - 13.1%                            | + 28.5%                    | 34            | + 13.3%                  | + 21.4%                    |  |
| \$300,001 and Above    | 827               | + 11.9%                  | + 27.2%                    | 6.6           | + 17.9%                            | + 7.7%                     | 146           | - 3.3%                   | + 13.2%                    |  |
| Total                  | 1,074             | + 3.0%                   | + 27.0%                    | 6.5           | + 3.2%                             | + 9.2%                     | 194           | - 2.0%                   | + 12.1%                    |  |











### **Denver, NC**

|                        | Total<br>Showings |                          |                            |               | Buyer Interest (Showings/Listings) |                            |               | Managed<br>Listings      |                            |  |
|------------------------|-------------------|--------------------------|----------------------------|---------------|------------------------------------|----------------------------|---------------|--------------------------|----------------------------|--|
| Price Range            | March<br>2019     | Year-Over-Year<br>Change | Month-Over-Month<br>Change | March<br>2019 | Year-Over-Year<br>Change           | Month-Over-Month<br>Change | March<br>2019 | Year-Over-Year<br>Change | Month-Over-Month<br>Ch