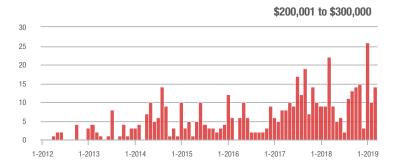

|  |
| \$200,001 to \$300,000 | 14                | - 36.4%                  | + 40.0%                    | 4.3           | + 13.2%                            | + 147.6%                   | 8             | - 11.1%                  | - 11.1%                    |  |
| \$300,001 and Above    | 11                | + 175.0%                 | + 450.0%                   | 5.0           |                                    | + 400.0%                   | 5             | - 44.4%                  | + 25.0%                    |  |
| Total                  | 183               | + 61.9%                  | + 33.6%                    | 3.3           | + 73.7%                            | + 21.0%                    | 90            | - 16.7%                  | + 3.4%                     |  |











# **Cabarrus County, NC**

|                        | Total<br>Showings |                          |                            |               | Buyer Interest (Showings/Listings) |                            |               | Managed<br>Listings      |                            |  |
|------------------------|-------------------|--------------------------|----------------------------|---------------|------------------------------------|----------------------------|---------------|--------------------------|----------------------------|--|
| Price Range            | March<br>2019     | Year-Over-Year<br>Change | Month-Over-Month<br>Change | March<br>2019 | Year-Over-Year<br>Change           | Month-Over-Month<br>Change | March<br>2019 | Year-Over-Year<br>Change | Month-Over-Month<br