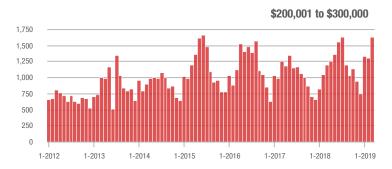

|  |
| \$200,001 to \$300,000 | 1,637             | + 36.4%                  | + 25.3%                    | 6.6           | + 17.9%                            | + 22.1%                    | 308           | + 14.5%                  | + 1.0%                     |  |
| \$300,001 and Above    | 3,119             | + 10.4%                  | + 36.9%                    | 5.6           | + 5.7%                             | + 16.6%                    | 632           | - 9.6%                   | + 9.0%                     |  |
| Total                  | 6,555             | + 12.8%                  | + 28.7%                    | 6.3           | + 14.5%                            | + 18.8%                    | 1,281         | - 12.2%                  | + 2.3%                     |  |











### Kannapolis, NC

|                        | Total<br>Showings |                          |                            |               | Buyer Interest (Showings/Listings) |                            |               | Managed<br>Listings      |                            |  |
|------------------------|-------------------|--------------------------|----------------------------|---------------|------------------------------------|----------------------------|---------------|--------------------------|----------------------------|--|
| Price Range            | March<br>2019     | Year-Over-Year<br>Change | Month-Over-Month<br>Change | March<br>2019 | Year-Over-Year<br>Change           | Month-Over-Month<br>Change | March<br>2019 | Year-Over-Year<br>Change | Month-Over-Month<br>Change