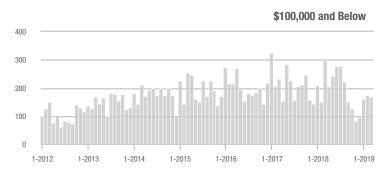

|  |
| \$200,001 to \$300,000 | 161               | - 10.1%                  | + 22.0%                    | 3.8           | + 8.6%                             | + 29.8%                    | 59            | - 15.7%                  | - 9.2%                     |  |
| \$300,001 and Above    | 204               | + 65.9%                  | + 17.9%                    | 3.9           | + 56.0%                            | + 20.1%                    | 69            | - 2.8%                   | - 2.8%                     |  |
| Total                  | 925               | - 6.1%                   | + 12.5%                    | 4.5           | + 7.1%                             | + 12.2%                    | 283           | - 19.8%                  | - 3.7%                     |  |













Charlotte Regional Realtor® Association

Analytic and Trend Data for the Charlotte Regional Realtor® Association

### Statesville, NC

|                        | Total<br>Showings |                          |                            |               | Buyer Interest (Showings/Listings) |                            |               | Managed<br>Listings      |                            |  |
|------------------------|-------------------|--------------------------|----------------------------|---------------|------------------------------------|----------------------------|---------------|--------------------------|----------------------------|--|
| Price Range            | March<br>2019     | Year-Over-Year<br>Change | Month-Over-Month<br>Change | March<br>2019 | Year-Over-Year