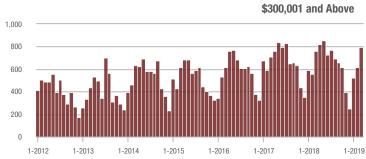

|  |
| \$200,001 to \$300,000 | 331               | + 88.1%                  | + 92.4%                    | 10.0          | + 88.7%                            | + 132.4%                   | 37            | - 11.9%                  | - 19.6%                    |  |
| \$300,001 and Above    | 792               | + 4.6%                   | + 28.4%                    | 5.0           | + 4.2%                             | + 12.3%                    | 195           | - 6.7%                   | + 8.9%                     |  |
| Total                  | 1.306             | + 19.3%                  | + 46.4%                    | 5.7           | + 14.0%                            | + 38.5%                    | 295           | - 6.6%                   | + 2.8%                     |  |













Analytic and Trend Data for the Charlotte Regional Realtor® Association

### Fort Mill, SC

|                        |               | Total<br>Showings        |                            |               | Buyer Interest (Showings/Listings) |                            |               | Managed<br>Listings      |                            |  |
|------------------------|---------------|--------------------------|----------------------------|---------------|------------------------------------|----------------------------|---------------|--------------------------|----------------------------|--|
| Price Range            | March<br>2019 | Year-Over-Year<br>Change | Month-Over-Month<br>Change | March<br>2019 | Year-Over-Year<br>Change           | Month-Over-Month<br>Change | March<br>