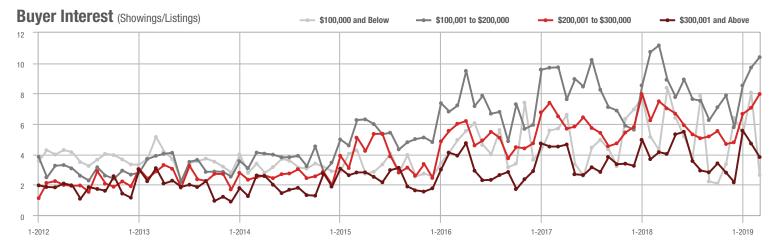

|  |
| \$200,001 to \$300,000 | 962               | + 74.0%                  | + 36.1%                    | 8.0           | + 6.7%                             | + 12.8%                    | 131           | + 59.8%                  | + 18.0%                    |  |
| \$300,001 and Above    | 283               | + 40.1%                  | - 4.1%                     | 3.8           | - 7.3%                             | - 18.9%                    | 80            | + 23.1%                  | + 2.6%                     |  |
| Total                  | 2,017             | + 12.2%                  | + 3.9%                     | 7.4           | - 6.3%                             | - 1.5%                     | 316           | + 3.3%                   | + 1.3%                     |  |













### **Montgomery County, NC**

|                        | Total<br>Showings |                          |                            | (             | Buyer Interest (Showings/Listings) |                            |               | Managed<br>Listings      |                            |  |
|------------------------|-------------------|--------------------------|----------------------------|---------------|------------------------------------|----------------------------|---------------|--------------------------|----------------------------|--|
| Price Range            | March<br>2019     | Year-Over-Year<br>Change | Month-Over-Month<br>Change | March<br>2019 | Year-Over-Year<br>Change           | Month-Over-Month<br>Change | March<br>2019 | Year-Over-Year<br>Change | Month-Over-Month<