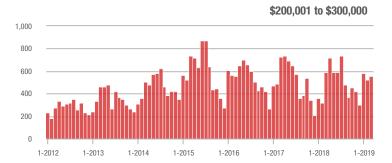

## **Showing Statistics**

| MLS Area               | Total<br>Showings | Buyer Interest<br>(Showings / Listings) | Managed<br>Listings |
|------------------------|-------------------|-----------------------------------------|---------------------|
| Alexander County, NC   | 111               | 4.4                                     | 40                  |
| Anson County, NC       | 183               | 3.3                                     | 90                  |
| Cabarrus County, NC    | 6,594             | 8.6                                     | 920                 |
| Charlotte MSA          | 85,798            | 8.8                                     | 11,151              |
| City of Charlotte, NC  | 37,189            | 10.5                                    | 3,807               |
| Concord, NC            | 3,970             | 9.3                                     | 508                 |
| Davidson, NC           | 1,074             | 6.5                                     | 194                 |
| Denver, NC             | 1,306             | 5.7                                     | 295                 |
| Fort Mill, SC          | 2,996             | 8.9                                     | 378                 |
| Gaston County, NC      | 5,911             | 8.5                                     | 846                 |
| Gastonia, NC           | 2,968             | 9.7                                     | 342                 |
| Huntersville, NC       | 3,122             | 8.0                                     | 439                 |
| Iredell County, NC     | 6,555             | 6.3                                     | 1,281               |
| Kannapolis, NC         | 1,583             | 10.0                                    | 187                 |
| Lake Norman            | 5,815             | 5.9                                     | 1,173               |
| Lake Wylie             | 2,547             | 6.0                                     | 559                 |
| Lancaster County, SC   | 3,259             | 7.2                                     | 522                 |
| Lincoln County, NC     | 2,222             | 6.0                                     | 497                 |
| Lincolnton, NC         | 591               | 6.9                                     | 108                 |
| Matthews, NC           | 3,097             | 11.4                                    | 288                 |
| Mecklenburg County, NC | 45,902            | 9.9                                     | 4,984               |
| Monroe, NC             | 2,017             | 7.4                                     | 316                 |
| Montgomery County, NC  | 282               | 2.1                                     | 188                 |
| Mooresville, NC        | 4,581             | 6.7                                     | 799                 |
| Rock Hill, SC          | 3,508             | 9.2                                     | 445                 |
| Salisbury, NC          | 1,517             | 5.7                                     | 316                 |
| Stanly County, NC      | 925               | 4.5                                     | 283                 |
| Statesville, NC        | 1,491             | 5.9                                     | 330                 |
| Union County, NC       | 8,692             | 8.1                                     | 1,286               |
| Uptown Charlotte       | 1,074             | 9.2                                     | 120                 |
| Waxhaw, NC             | 2,909             | 8.0                                     | 464                 |
| York County, SC        | 9,832             | 8.1                                     | 1,429               |