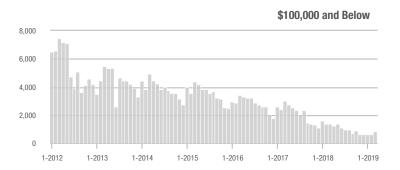

|  |
| \$200,001 to \$300,000 | 13,483            | + 13.5%                  | + 39.0%                    | 10.5          | - 1.9%                             | + 23.6%                    | 1,358         | + 15.2%                  | + 9.6%                     |  |
| \$300,001 and Above    | 20,540            | + 11.9%                  | + 25.8%                    | 8.1           | 0.0%                               | + 11.1%                    | 2,767         | + 5.3%                   | + 9.1%                     |  |
| Total                  | 45,902            | + 1.0%                   | + 30.9%                    | 9.9           | - 4.8%                             | + 18.4%                    | 4,984         | + 1.3%                   | + 7.3%                     |  |











### Monroe, NC

|                        | Total<br>Showings |                          |                            | (             | Buyer Interest (Showings/Listings) |                            |               | Managed<br>Listings      |                            |  |
|------------------------|-------------------|--------------------------|----------------------------|---------------|------------------------------------|----------------------------|---------------|--------------------------|----------------------------|--|
| Price Range            | March<br>2019     | Year-Over-Year<br>Change | Month-Over-Month<br>Change | March<br>2019 | Year-Over-Year<br>Change           | Month-Over-Month<br>Change | March<br>2019 | Year-Over-Year<br>Change | Month-Over-Month<br>Change