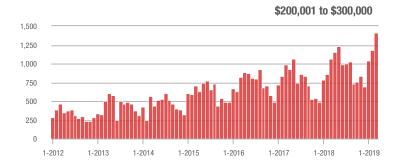

## **Showing Statistics**

| MLS Area               | Total<br>Showings | Buyer Interest<br>(Showings / Listings) | Managed<br>Listings |
|------------------------|-------------------|-----------------------------------------|---------------------|
| Alexander County, NC   | 111               | 4.4                                     | 40                  |
| Anson County, NC       | 183               | 3.3                                     | 90                  |
| Cabarrus County, NC    | 6,594             | 8.6                                     | 920                 |
| Charlotte MSA          | 85,798            | 8.8                                     | 11,151              |
| City of Charlotte, NC  | 37,189            | 10.5                                    | 3,807               |
| Concord, NC            | 3,970             | 9.3                                     | 508                 |
| Davidson, NC           | 1,074             | 6.5                                     | 194                 |
| Denver, NC             | 1,306             | 5.7                                     | 295                 |
| Fort Mill, SC          | 2,996             | 8.9                                     | 378                 |
| Gaston County, NC      | 5,911             | 8.5                                     | 846                 |
| Gastonia, NC           | 2,968             | 9.7                                     | 342                 |
| Huntersville, NC       | 3,122             | 8.0                                     | 439                 |
| Iredell County, NC     | 6,555             | 6.3                                     | 1,281               |
| Kannapolis, NC         | 1,583             | 10.0                                    | 187                 |
| Lake Norman            | 5,815             | 5.9                                     | 1,173               |
| Lake Wylie             | 2,547             | 6.0                                     | 559                 |
| Lancaster County, SC   | 3,259             | 7.2                                     | 522                 |
| Lincoln County, NC     | 2,222             | 6.0                                     | 497                 |
| Lincolnton, NC         | 591               | 6.9                                     | 108                 |
| Matthews, NC           | 3,097             | 11.4                                    | 288                 |
| Mecklenburg County, NC | 45,902            | 9.9                                     | 4,984               |
| Monroe, NC             | 2,017             | 7.4                                     | 316                 |
| Montgomery County, NC  | 282               | 2.1                                     | 188                 |
| Mooresville, NC        | 4,581             | 6.7                                     | 799                 |
| Rock Hill, SC          | 3,508             | 9.2                                     | 445                 |
| Salisbury, NC          | 1,517             | 5.7                                     | 316                 |
| Stanly County, NC      | 925               | 4.5                                     | 283                 |
| Statesville, NC        | 1,491             | 5.9                                     | 330                 |
| Union County, NC       | 8,692             | 8.1                                     | 1,286               |
| Uptown Charlotte       | 1,074             | 9.2                                     | 120                 |
| Waxhaw, NC             | 2,909             | 8.0                                     | 464                 |
| York County, SC        | 9,832             | 8.1                                     | 1,429               |

### **Charlotte MSA**

|                        | Total<br>Showings |                          |                            |               | Buyer Interest (Showings/Listings) |                            |               | Managed<br>Listings      |                            |  |
|------------------------|-------------------|--------------------------|----------------------------|---------------|------------------------------------|----------------------------|---------------|--------------------------|----------------------------|--|
| Price Range            | March<br>2019     | Year-Over-Year<br>Change | Month-Over-Month<br>Change | March<br>2019 | Year-Over-Year<br>Change           | Month-Over-Month<br>Change | March<br>2019 | Year-Over-Year<br>Change | Month-Over-Month<br>Change |  |
| \$100,000 and Below    | 3,694             | - 31.7%                  | + 5.1%                     | 5.9           | - 6.3%                             | + 6.1%                     | 982           | - 35.2%                  | - 5.2%                     |  |
| \$100,001 to \$200,000 | 23,406            | - 9.9%                   | + 22.2%                    | 12.4          | - 4.6%                             | + 21.6%                    | 2,079         | - 10.2%                  | - 0.7%                     |  |
| \$200,001 to \$300,000 | 24,032            | + 12.3%                  | + 32.7%                    | 9.4           | - 3.1%                             | + 20.6%                    | 2,796         | + 10.3%                  | + 6.4%                     |  |
| \$300,001 and Above    | 34,666            | + 10.1%                  | + 29.6%                    | 7.4           | + 4.2%                             | + 16.1%                    | 5,294         | - 1.7%                   | + 6.0%                     |  |
| Total                  | 85,798            | + 1.8%                   | + 27.1%                    | 8.8           | - 1.1%                             | + 17.7%                    | 11,151        | - 5.1%                   | + 3.7%                     |  |