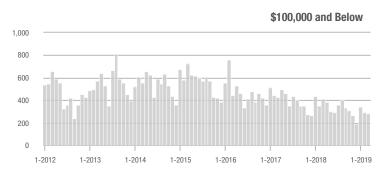

|  |
| \$200,001 to \$300,000 | 1,637             | + 36.4%                  | + 25.3%                    | 6.6           | + 17.9%                            | + 22.1%                    | 308           | + 14.5%                  | + 1.0%                     |  |
| \$300,001 and Above    | 3,119             | + 10.4%                  | + 36.9%                    | 5.6           | + 5.7%                             | + 16.6%                    | 632           | - 9.6%                   | + 9.0%                     |  |
| Total                  | 6,555             | + 12.8%                  | + 28.7%                    | 6.3           | + 14.5%                            | + 18.8%                    | 1,281         | - 12.2%                  | + 2.3%                     |  |











### Kannapolis, NC

|                        | Total<br>Showings |                          |                            |               | Buyer Interest (Showings/Listings) |                            |               | Managed<br>Listings      |                            |  |
|------------------------|-------------------|--------------------------|----------------------------|---------------|------------------------------------|----------------------------|---------------|--------------------------|----------------------------|--|
| Price Range            | March<br>2019     | Year-Over-Year<br>Change | Month-Over-Month<br>Change | March<br>2019 | Year-Over-Year<br>Change           | Month-Over-Month<br>Change | March<br>2019 | Year-Over-Year<br>Change | Month-Over-Month<br>Ch