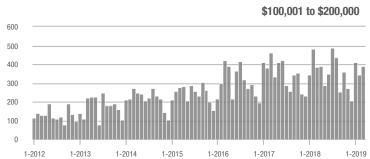

|  |
| \$200,001 to \$300,000 | 161               | - 10.1%                  | + 22.0%                    | 3.8           | + 8.6%                             | + 29.8%                    | 59            | - 15.7%                  | - 9.2%                     |  |
| \$300,001 and Above    | 204               | + 65.9%                  | + 17.9%                    | 3.9           | + 56.0%                            | + 20.1%                    | 69            | - 2.8%                   | - 2.8%                     |  |
| Total                  | 925               | - 6.1%                   | + 12.5%                    | 4.5           | + 7.1%                             | + 12.2%                    | 283           | - 19.8%                  | - 3.7%                     |  |













Charlotte Regional Realtor® Association

Analytic and Trend Data for the Charlotte Regional Realtor® Association

### Statesville, NC

|                        | Total<br>Showings |                          |                            |               | Buyer Interest (Showings/Listings) |                            |               | Managed<br>Listings      |                            |  |
|------------------------|-------------------|--------------------------|----------------------------|---------------|------------------------------------|----------------------------|---------------|--------------------------|----------------------------|--|
| Price Range            | March<br>2019     | Year-Over-Year<br>Change | Month-Over-Month<br>Change | March<br>2019 | Year-Over-Year<b