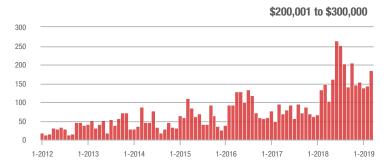

|  |
| \$200,001 to \$300,000 | 185               | + 23.3%                  | + 29.4%                    | 6.5           | + 20.4%                            | + 35.6%                    | 30            | - 14.3%                  | - 9.1%                     |  |
| \$300,001 and Above    | 82                | 0.0%                     | + 54.7%                    | 3.4           | - 8.1%                             | + 59.1%                    | 32            | - 3.0%                   | 0.0%                       |  |
| Total                  | 1.583             | + 6.1%                   | + 36.1%                    | 10.0          | + 11.1%                            | + 34.5%                    | 187           | - 12.6%                  | - 1.1%                     |  |











### **Lake Norman**

|                        | Total<br>Showings |                          |                            | (             | Buyer Interest (Showings/Listings) |                            |               | Managed<br>Listings      |                            |  |
|------------------------|-------------------|--------------------------|----------------------------|---------------|------------------------------------|----------------------------|---------------|--------------------------|----------------------------|--|
| Price Range            | March<br>2019     | Year-Over-Year<br>Change | Month-Over-Month<br>Change | March<br>2019 | Year-Over-Year<br>Change           | Month-Over-Month<br>Change | March<br>2019 | Year-Over-Year<br>Change | Month-Over-Month<br>Chang