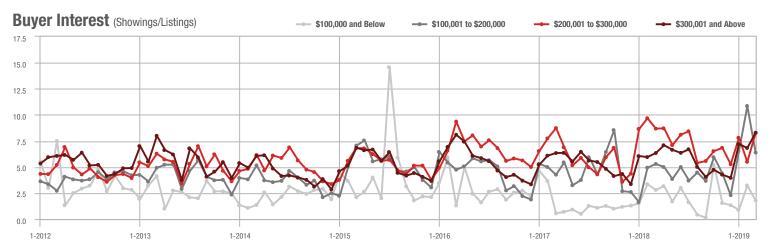

## **Showing Statistics**

| MLS Area               | Total<br>Showings | Buyer Interest<br>(Showings / Listings) | Managed<br>Listings |
|------------------------|-------------------|-----------------------------------------|---------------------|
| Alexander County, NC   | 111               | 4.4                                     | 40                  |
| Anson County, NC       | 183               | 3.3                                     | 90                  |
| Cabarrus County, NC    | 6,594             | 8.6                                     | 920                 |
| Charlotte MSA          | 85,798            | 8.8                                     | 11,151              |
| City of Charlotte, NC  | 37,189            | 10.5                                    | 3,807               |
| Concord, NC            | 3,970             | 9.3                                     | 508                 |
| Davidson, NC           | 1,074             | 6.5                                     | 194                 |
| Denver, NC             | 1,306             | 5.7                                     | 295                 |
| Fort Mill, SC          | 2,996             | 8.9                                     | 378                 |
| Gaston County, NC      | 5,911             | 8.5                                     | 846                 |
| Gastonia, NC           | 2,968             | 9.7                                     | 342                 |
| Huntersville, NC       | 3,122             | 8.0                                     | 439                 |
| Iredell County, NC     | 6,555             | 6.3                                     | 1,281               |
| Kannapolis, NC         | 1,583             | 10.0                                    | 187                 |
| Lake Norman            | 5,815             | 5.9                                     | 1,173               |
| Lake Wylie             | 2,547             | 6.0                                     | 559                 |
| Lancaster County, SC   | 3,259             | 7.2                                     | 522                 |
| Lincoln County, NC     | 2,222             | 6.0                                     | 497                 |
| Lincolnton, NC         | 591               | 6.9                                     | 108                 |
| Matthews, NC           | 3,097             | 11.4                                    | 288                 |
| Mecklenburg County, NC | 45,902            | 9.9                                     | 4,984               |
| Monroe, NC             | 2,017             | 7.4                                     | 316                 |
| Montgomery County, NC  | 282               | 2.1                                     | 188                 |
| Mooresville, NC        | 4,581             | 6.7                                     | 799                 |
| Rock Hill, SC          | 3,508             | 9.2                                     | 445                 |
| Salisbury, NC          | 1,517             | 5.7                                     | 316                 |
| Stanly County, NC      | 925               | 4.5                                     | 283                 |
| Statesville, NC        | 1,491             | 5.9                                     | 330                 |
| Union County, NC       | 8,692             | 8.1                                     | 1,286               |
| Uptown Charlotte       | 1,074             | 9.2                                     | 120                 |
| Waxhaw, NC             | 2,909             | 8.0                                     | 464                 |
| York County, SC        | 9,832             | 8.1                                     | 1,429               |