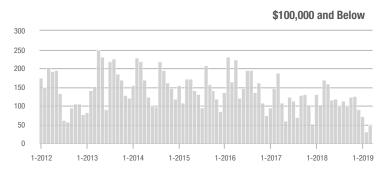

|  |
| \$200,001 to \$300,000 | 136               | + 20.4%                  | + 5.4%                     | 5.9           | + 51.3%                            | + 5.5%                     | 25            | - 13.8%                  | - 3.8%                     |  |
| \$300,001 and Above    | 68                | - 55.6%                  | + 54.5%                    | 3.3           | - 23.3%                            | + 15.2%                    | 25            | - 40.5%                  | + 8.7%                     |  |
| Total                  | 591               | - 16.8%                  | + 39.1%                    | 6.9           | + 25.5%                            | + 30.6%                    | 108           | - 34.5%                  | - 1.8%                     |  |













### Matthews, NC

|                        |               | Total<br>Showin          |                            |               | Buyer Into               |                            | Managed<br>Listings |                          |                            |  |
|------------------------|---------------|--------------------------|----------------------------|---------------|--------------------------|----------------------------|---------------------|--------------------------|----------------------------|--|
| Price Range            | March<br>2019 | Year-Over-Year<br>Change | Month-Over-Month<br>Change | March<br>2019 | Year-Over-Year<br>Change | Month-Over-Month<br>Change | March<br>2019       | Year-Over-Year<br>Change | Month-Over-Month<br>Change |  |
| \$100,000 an