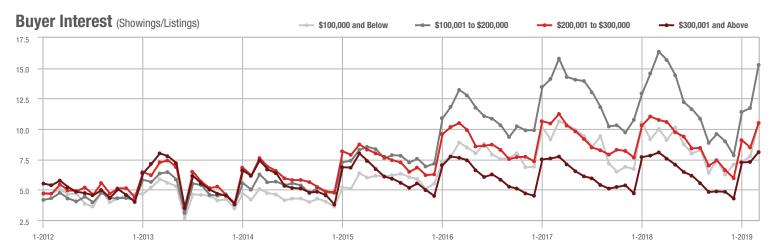

## **Showing Statistics**

| MLS Area               | Total<br>Showings | Buyer Interest<br>(Showings / Listings) | Managed<br>Listings |
|------------------------|-------------------|-----------------------------------------|---------------------|
| Alexander County, NC   | 111               | 4.4                                     | 40                  |
| Anson County, NC       | 183               | 3.3                                     | 90                  |
| Cabarrus County, NC    | 6,594             | 8.6                                     | 920                 |
| Charlotte MSA          | 85,798            | 8.8                                     | 11,151              |
| City of Charlotte, NC  | 37,189            | 10.5                                    | 3,807               |
| Concord, NC            | 3,970             | 9.3                                     | 508                 |
| Davidson, NC           | 1,074             | 6.5                                     | 194                 |
| Denver, NC             | 1,306             | 5.7                                     | 295                 |
| Fort Mill, SC          | 2,996             | 8.9                                     | 378                 |
| Gaston County, NC      | 5,911             | 8.5                                     | 846                 |
| Gastonia, NC           | 2,968             | 9.7                                     | 342                 |
| Huntersville, NC       | 3,122             | 8.0                                     | 439                 |
| Iredell County, NC     | 6,555             | 6.3                                     | 1,281               |
| Kannapolis, NC         | 1,583             | 10.0                                    | 187                 |
| Lake Norman            | 5,815             | 5.9                                     | 1,173               |
| Lake Wylie             | 2,547             | 6.0                                     | 559                 |
| Lancaster County, SC   | 3,259             | 7.2                                     | 522                 |
| Lincoln County, NC     | 2,222             | 6.0                                     | 497                 |
| Lincolnton, NC         | 591               | 6.9                                     | 108                 |
| Matthews, NC           | 3,097             | 11.4                                    | 288                 |
| Mecklenburg County, NC | 45,902            | 9.9                                     | 4,984               |
| Monroe, NC             | 2,017             | 7.4                                     | 316                 |
| Montgomery County, NC  | 282               | 2.1                                     | 188                 |
| Mooresville, NC        | 4,581             | 6.7                                     | 799                 |
| Rock Hill, SC          | 3,508             | 9.2                                     | 445                 |
| Salisbury, NC          | 1,517             | 5.7                                     | 316                 |
| Stanly County, NC      | 925               | 4.5                                     | 283                 |
| Statesville, NC        | 1,491             | 5.9                                     | 330                 |
| Union County, NC       | 8,692             | 8.1                                     | 1,286               |
| Uptown Charlotte       | 1,074             | 9.2                                     | 120                 |
| Waxhaw, NC             | 2,909             | 8.0                                     | 464                 |
| York County, SC        | 9,832             | 8.1                                     | 1,429               |