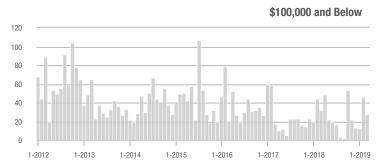

### **Charlotte MSA**

|                        | Total<br>Showings |                          |                            |               | Buyer Interest (Showings/Listings) |                            |               | Managed<br>Listings      |                            |  |
|------------------------|-------------------|--------------------------|----------------------------|---------------|------------------------------------|----------------------------|---------------|--------------------------|----------------------------|--|
| Price Range            | March<br>2019     | Year-Over-Year<br>Change | Month-Over-Month<br>Change | March<br>2019 | Year-Over-Year<br>Change           | Month-Over-Month<br>Change | March<br>2019 | Year-Over-Year<br>Change | Month-Over-Month<br>Change |  |
| \$100,000 and Below    | 3,694             | - 31.7%                  | + 5.1%                     | 5.9           | - 6.3%                             | + 6.1%                     | 982           | - 35.2%                  | - 5.2%                     |  |
| \$100,001 to \$200,000 | 23,406            | - 9.9%                   | + 22.2%                    | 12.4          | - 4.6%                             | + 21.6%                    | 2,079         | - 10.2%                  | - 0.7%                     |  |
| \$200,001 to \$300,000 | 24,032            | + 12.3%                  | + 32.7%                    | 9.4           | - 3.1%                             | + 20.6%                    | 2,796         | + 10.3%                  | + 6.4%                     |  |
| \$300,001 and Above    | 34,666            | + 10.1%                  | + 29.6%                    | 7.4           | + 4.2%                             | + 16.1%                    | 5,294         | - 1.7%                   | + 6.0%                     |  |
| Total                  | 85,798            | + 1.8%                   | + 27.1%                    | 8.8           | - 1.1%                             | + 17.7%                    | 11,151        | - 5.1%                   | + 3.7%                     |  |