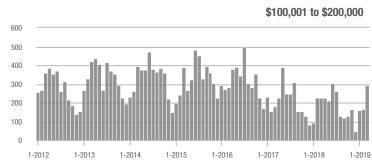

## **Showing Statistics**

| MLS Area               | Total<br>Showings | Buyer Interest<br>(Showings / Listings) | Managed<br>Listings |
|------------------------|-------------------|-----------------------------------------|---------------------|
| Alexander County, NC   | 111               | 4.4                                     | 40                  |
| Anson County, NC       | 183               | 3.3                                     | 90                  |
| Cabarrus County, NC    | 6,594             | 8.6                                     | 920                 |
| Charlotte MSA          | 85,798            | 8.8                                     | 11,151              |
| City of Charlotte, NC  | 37,189            | 10.5                                    | 3,807               |
| Concord, NC            | 3,970             | 9.3                                     | 508                 |
| Davidson, NC           | 1,074             | 6.5                                     | 194                 |
| Denver, NC             | 1,306             | 5.7                                     | 295                 |
| Fort Mill, SC          | 2,996             | 8.9                                     | 378                 |
| Gaston County, NC      | 5,911             | 8.5                                     | 846                 |
| Gastonia, NC           | 2,968             | 9.7                                     | 342                 |
| Huntersville, NC       | 3,122             | 8.0                                     | 439                 |
| Iredell County, NC     | 6,555             | 6.3                                     | 1,281               |
| Kannapolis, NC         | 1,583             | 10.0                                    | 187                 |
| Lake Norman            | 5,815             | 5.9                                     | 1,173               |
| Lake Wylie             | 2,547             | 6.0                                     | 559                 |
| Lancaster County, SC   | 3,259             | 7.2                                     | 522                 |
| Lincoln County, NC     | 2,222             | 6.0                                     | 497                 |
| Lincolnton, NC         | 591               | 6.9                                     | 108                 |
| Matthews, NC           | 3,097             | 11.4                                    | 288                 |
| Mecklenburg County, NC | 45,902            | 9.9                                     | 4,984               |
| Monroe, NC             | 2,017             | 7.4                                     | 316                 |
| Montgomery County, NC  | 282               | 2.1                                     | 188                 |
| Mooresville, NC        | 4,581             | 6.7                                     | 799                 |
| Rock Hill, SC          | 3,508             | 9.2                                     | 445                 |
| Salisbury, NC          | 1,517             | 5.7                                     | 316                 |
| Stanly County, NC      | 925               | 4.5                                     | 283                 |
| Statesville, NC        | 1,491             | 5.9                                     | 330                 |
| Union County, NC       | 8,692             | 8.1                                     | 1,286               |
| Uptown Charlotte       | 1,074             | 9.2                                     | 120                 |
| Waxhaw, NC             | 2,909             | 8.0                                     | 464                 |
| York County, SC        | 9,832             | 8.1                                     | 1,429               |