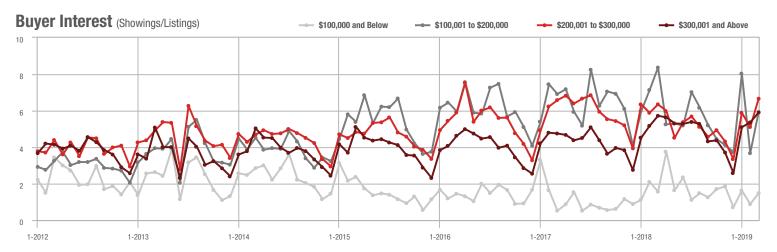

## **Showing Statistics**

| MLS Area               | Total<br>Showings | Buyer Interest<br>(Showings / Listings) | Managed<br>Listings |
|------------------------|-------------------|-----------------------------------------|---------------------|
| Alexander County, NC   | 111               | 4.4                                     | 40                  |
| Anson County, NC       | 183               | 3.3                                     | 90                  |
| Cabarrus County, NC    | 6,594             | 8.6                                     | 920                 |
| Charlotte MSA          | 85,798            | 8.8                                     | 11,151              |
| City of Charlotte, NC  | 37,189            | 10.5                                    | 3,807               |
| Concord, NC            | 3,970             | 9.3                                     | 508                 |
| Davidson, NC           | 1,074             | 6.5                                     | 194                 |
| Denver, NC             | 1,306             | 5.7                                     | 295                 |
| Fort Mill, SC          | 2,996             | 8.9                                     | 378                 |
| Gaston County, NC      | 5,911             | 8.5                                     | 846                 |
| Gastonia, NC           | 2,968             | 9.7                                     | 342                 |
| Huntersville, NC       | 3,122             | 8.0                                     | 439                 |
| Iredell County, NC     | 6,555             | 6.3                                     | 1,281               |
| Kannapolis, NC         | 1,583             | 10.0                                    | 187                 |
| Lake Norman            | 5,815             | 5.9                                     | 1,173               |
| Lake Wylie             | 2,547             | 6.0                                     | 559                 |
| Lancaster County, SC   | 3,259             | 7.2                                     | 522                 |
| Lincoln County, NC     | 2,222             | 6.0                                     | 497                 |
| Lincolnton, NC         | 591               | 6.9                                     | 108                 |
| Matthews, NC           | 3,097             | 11.4                                    | 288                 |
| Mecklenburg County, NC | 45,902            | 9.9                                     | 4,984               |
| Monroe, NC             | 2,017             | 7.4                                     | 316                 |
| Montgomery County, NC  | 282               | 2.1                                     | 188                 |
| Mooresville, NC        | 4,581             | 6.7                                     | 799                 |
| Rock Hill, SC          | 3,508             | 9.2                                     | 445                 |
| Salisbury, NC          | 1,517             | 5.7                                     | 316                 |
| Stanly County, NC      | 925               | 4.5                                     | 283                 |
| Statesville, NC        | 1,491             | 5.9                                     | 330                 |
| Union County, NC       | 8,692             | 8.1                                     | 1,286               |
| Uptown Charlotte       | 1,074             | 9.2                                     | 120                 |
| Waxhaw, NC             | 2,909             | 8.0                                     | 464                 |
| York County, SC        | 9,832             | 8.1                                     | 1,429               |

### **Charlotte MSA**

|                        | Total<br>Showings |                          |                            |               | Buyer Interest (Showings/Listings) |                            |               | Managed<br>Listings      |                            |  |
|------------------------|-------------------|--------------------------|----------------------------|---------------|------------------------------------|----------------------------|---------------|--------------------------|----------------------------|--|
| Price Range            | March<br>2019     | Year-Over-Year<br>Change | Month-Over-Month<br>Change | March<br>2019 | Year-Over-Year<br>Change           | Month-Over-Month<br>Change | March<br>2019 | Year-Over-Year<br>Change | Month-Over-Month<br>Change |  |
| \$100,000 and Below    | 3,694             | - 31.7%                  | + 5.1%                     | 5.9           | - 6.3%                             | + 6.1%                     | 982           | - 35.2%                  | - 5.2%                     |  |
| \$100,001 to \$200,000 | 23,406            | - 9.9%                   | + 22.2%                    | 12.4          | - 4.6%                             | + 21.6%                    | 2,079         | - 10.2%                  | - 0.7%                     |  |
| \$200,001 to \$300,000 | 24,032            | + 12.3%                  | + 32.7%                    | 9.4           | - 3.1%                             | + 20.6%                    | 2,796         | + 10.3%                  | + 6.4%                     |  |
| \$300,001 and Above    | 34,666            | + 10.1%                  | + 29.6%                    | 7.4           | + 4.2%                             | + 16.1%                    | 5,294         | - 1.7%                   | + 6.0%                     |  |
| Total                  | 85,798            | + 1.8%                   | + 27.1%                    | 8.8           | - 1.1%                             | + 17.7%                    | 11,151        | - 5.1%                   | + 3.7%                     |  |