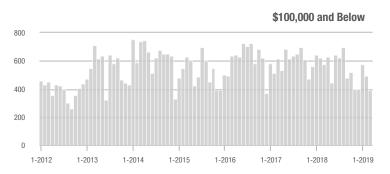

## **Showing Statistics**

| MLS Area               | Total<br>Showings | Buyer Interest<br>(Showings / Listings) | Managed<br>Listings |
|------------------------|-------------------|-----------------------------------------|---------------------|
| Alexander County, NC   | 111               | 4.4                                     | 40                  |
| Anson County, NC       | 183               | 3.3                                     | 90                  |
| Cabarrus County, NC    | 6,594             | 8.6                                     | 920                 |
| Charlotte MSA          | 85,798            | 8.8                                     | 11,151              |
| City of Charlotte, NC  | 37,189            | 10.5                                    | 3,807               |
| Concord, NC            | 3,970             | 9.3                                     | 508                 |
| Davidson, NC           | 1,074             | 6.5                                     | 194                 |
| Denver, NC             | 1,306             | 5.7                                     | 295                 |
| Fort Mill, SC          | 2,996             | 8.9                                     | 378                 |
| Gaston County, NC      | 5,911             | 8.5                                     | 846                 |
| Gastonia, NC           | 2,968             | 9.7                                     | 342                 |
| Huntersville, NC       | 3,122             | 8.0                                     | 439                 |
| Iredell County, NC     | 6,555             | 6.3                                     | 1,281               |
| Kannapolis, NC         | 1,583             | 10.0                                    | 187                 |
| Lake Norman            | 5,815             | 5.9                                     | 1,173               |
| Lake Wylie             | 2,547             | 6.0                                     | 559                 |
| Lancaster County, SC   | 3,259             | 7.2                                     | 522                 |
| Lincoln County, NC     | 2,222             | 6.0                                     | 497                 |
| Lincolnton, NC         | 591               | 6.9                                     | 108                 |
| Matthews, NC           | 3,097             | 11.4                                    | 288                 |
| Mecklenburg County, NC | 45,902            | 9.9                                     | 4,984               |
| Monroe, NC             | 2,017             | 7.4                                     | 316                 |
| Montgomery County, NC  | 282               | 2.1                                     | 188                 |
| Mooresville, NC        | 4,581             | 6.7                                     | 799                 |
| Rock Hill, SC          | 3,508             | 9.2                                     | 445                 |
| Salisbury, NC          | 1,517             | 5.7                                     | 316                 |
| Stanly County, NC      | 925               | 4.5                                     | 283                 |
| Statesville, NC        | 1,491             | 5.9                                     | 330                 |
| Union County, NC       | 8,692             | 8.1                                     | 1,286               |
| Uptown Charlotte       | 1,074             | 9.2                                     | 120                 |
| Waxhaw, NC             | 2,909             | 8.0                                     | 464                 |
| York County, SC        | 9,832             | 8.1                                     | 1,429               |