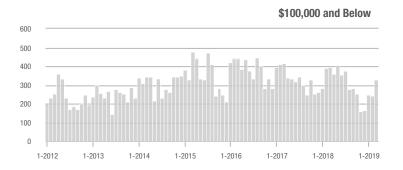

## **Showing Statistics**

| MLS Area               | Total<br>Showings | Buyer Interest<br>(Showings / Listings) | Managed<br>Listings |
|------------------------|-------------------|-----------------------------------------|---------------------|
| Alexander County, NC   | 111               | 4.4                                     | 40                  |
| Anson County, NC       | 183               | 3.3                                     | 90                  |
| Cabarrus County, NC    | 6,594             | 8.6                                     | 920                 |
| Charlotte MSA          | 85,798            | 8.8                                     | 11,151              |
| City of Charlotte, NC  | 37,189            | 10.5                                    | 3,807               |
| Concord, NC            | 3,970             | 9.3                                     | 508                 |
| Davidson, NC           | 1,074             | 6.5                                     | 194                 |
| Denver, NC             | 1,306             | 5.7                                     | 295                 |
| Fort Mill, SC          | 2,996             | 8.9                                     | 378                 |
| Gaston County, NC      | 5,911             | 8.5                                     | 846                 |
| Gastonia, NC           | 2,968             | 9.7                                     | 342                 |
| Huntersville, NC       | 3,122             | 8.0                                     | 439                 |
| Iredell County, NC     | 6,555             | 6.3                                     | 1,281               |
| Kannapolis, NC         | 1,583             | 10.0                                    | 187                 |
| Lake Norman            | 5,815             | 5.9                                     | 1,173               |
| Lake Wylie             | 2,547             | 6.0                                     | 559                 |
| Lancaster County, SC   | 3,259             | 7.2                                     | 522                 |
| Lincoln County, NC     | 2,222             | 6.0                                     | 497                 |
| Lincolnton, NC         | 591               | 6.9                                     | 108                 |
| Matthews, NC           | 3,097             | 11.4                                    | 288                 |
| Mecklenburg County, NC | 45,902            | 9.9                                     | 4,984               |
| Monroe, NC             | 2,017             | 7.4                                     | 316                 |
| Montgomery County, NC  | 282               | 2.1                                     | 188                 |
| Mooresville, NC        | 4,581             | 6.7                                     | 799                 |
| Rock Hill, SC          | 3,508             | 9.2                                     | 445                 |
| Salisbury, NC          | 1,517             | 5.7                                     | 316                 |
| Stanly County, NC      | 925               | 4.5                                     | 283                 |
| Statesville, NC        | 1,491             | 5.9                                     | 330                 |
| Union County, NC       | 8,692             | 8.1                                     | 1,286               |
| Uptown Charlotte       | 1,074             | 9.2                                     | 120                 |
| Waxhaw, NC             | 2,909             | 8.0                                     | 464                 |
| York County, SC        | 9,832             | 8.1                                     | 1,429               |