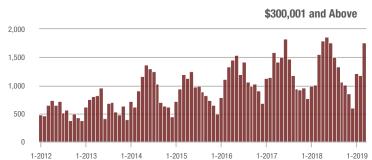

|  |
| \$200,001 to \$300,000 | 812           | - 23.3%                  | + 22.5%                    | 8.4           | - 28.2%                            | - 10.3%                    | 104           | + 1.0%                   | + 28.4%                    |  |
| \$300,001 and Above    | 1,761         | + 13.0%                  | + 49.5%                    | 8.5           | + 23.2%                            | + 28.3%                    | 232           | - 19.4%                  | + 8.4%                     |  |
| Total                  | 2,996         | - 10.2%                  | + 25.9%                    | 8.9           | - 1.1%                             | + 4.4%                     | 378           | - 18.4%                  | + 12.5%                    |  |











**Gaston County, NC** 

| Total<br>Showings      |               |                          |                            | Buyer Into<br>Showings/L |                          | Managed<br>Listings        |               |                          |                            |
|------------------------|---------------|--------------------------|----------------------------|--------------------------|--------------------------|----------------------------|---------------|--------------------------|----------------------------|
| Price Range            | March<br>2019 | Year-Over-Year<br>Change | Month-Over-Month<br>Change | March<br>2019            | Year-Over-Year<br>Change | Month-Over-Month<br>Change | March<br>2019 | Year-Over-Year<br>Change | Month-Over-Month<br>Change |
| \$100,00