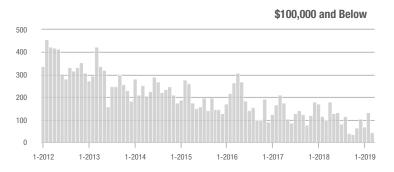

## **Showing Statistics**

| MLS Area               | Total<br>Showings | Buyer Interest<br>(Showings / Listings) | Managed<br>Listings |
|------------------------|-------------------|-----------------------------------------|---------------------|
| Alexander County, NC   | 111               | 4.4                                     | 40                  |
| Anson County, NC       | 183               | 3.3                                     | 90                  |
| Cabarrus County, NC    | 6,594             | 8.6                                     | 920                 |
| Charlotte MSA          | 85,798            | 8.8                                     | 11,151              |
| City of Charlotte, NC  | 37,189            | 10.5                                    | 3,807               |
| Concord, NC            | 3,970             | 9.3                                     | 508                 |
| Davidson, NC           | 1,074             | 6.5                                     | 194                 |
| Denver, NC             | 1,306             | 5.7                                     | 295                 |
| Fort Mill, SC          | 2,996             | 8.9                                     | 378                 |
| Gaston County, NC      | 5,911             | 8.5                                     | 846                 |
| Gastonia, NC           | 2,968             | 9.7                                     | 342                 |
| Huntersville, NC       | 3,122             | 8.0                                     | 439                 |
| Iredell County, NC     | 6,555             | 6.3                                     | 1,281               |
| Kannapolis, NC         | 1,583             | 10.0                                    | 187                 |
| Lake Norman            | 5,815             | 5.9                                     | 1,173               |
| Lake Wylie             | 2,547             | 6.0                                     | 559                 |
| Lancaster County, SC   | 3,259             | 7.2                                     | 522                 |
| Lincoln County, NC     | 2,222             | 6.0                                     | 497                 |
| Lincolnton, NC         | 591               | 6.9                                     | 108                 |
| Matthews, NC           | 3,097             | 11.4                                    | 288                 |
| Mecklenburg County, NC | 45,902            | 9.9                                     | 4,984               |
| Monroe, NC             | 2,017             | 7.4                                     | 316                 |
| Montgomery County, NC  | 282               | 2.1                                     | 188                 |
| Mooresville, NC        | 4,581             | 6.7                                     | 799                 |
| Rock Hill, SC          | 3,508             | 9.2                                     | 445                 |
| Salisbury, NC          | 1,517             | 5.7                                     | 316                 |
| Stanly County, NC      | 925               | 4.5                                     | 283                 |
| Statesville, NC        | 1,491             | 5.9                                     | 330                 |
| Union County, NC       | 8,692             | 8.1                                     | 1,286               |
| Uptown Charlotte       | 1,074             | 9.2                                     | 120                 |
| Waxhaw, NC             | 2,909             | 8.0                                     | 464                 |
| York County, SC        | 9,832             | 8.1                                     | 1,429               |

### **Alexander County, NC**

|                        | Total<br>Showings |                          |                            |               | Buyer Interest (Showings/Listings) |                            |               | Managed<br>Listings      |                            |  |
|------------------------|-------------------|--------------------------|----------------------------|---------------|------------------------------------|----------------------------|---------------|--------------------------|----------------------------|--|
| Price Range            | March<br>2019     | Year-Over-Year<br>Change | Month-Over-Month<br>Change | March<br>2019 | Year-Over-Year<br>Change           | Month-Over-Month<br>Change | March<br>2019 | Year-Over-Year<br>Change | Month-Over-Month<br>Change |  |
| \$100,000 and Below    | 11                | + 10.0%                  | - 42.1%                    | 1.5           | - 34.8%                            | - 55.9%                    | 12            | + 9.1%                   | - 7.7%                     |  |
| \$100,001 to \$200,000 | 67                | + 21.8%                  | + 252.6%                   | 7.3           | - 57.8%                            | + 158.9%                   | 14            | + 40.0%                  | + 27.3%                    |  |
| \$200,001 to \$300,000 | 15                | + 7.1%                   | + 200.0%                   | 1.0           | - 37.5%                            | - 75.0%                    | 7             | - 30.0%                  | 0.0%                       |  |
| \$300,001 and Above    | 18                | + 350.0%                 | - 5.3%                     | 3.0           | + 130.8%                           | - 36.8%                    | 7             | + 16.7%                  | + 40.0%                    |  |
| Total                  | 111               | + 33.7%                  | + 79.0%                    | 4.4           | - 10.2%                            | + 21.3%                    | 40            | + 8.1%                   | + 11.1%                    |  |