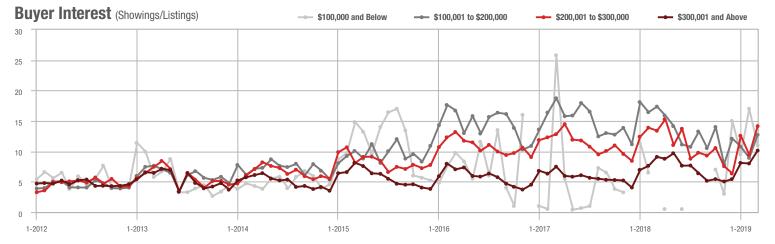

| + 10.3%                    |  |
| \$200,001 to \$300,000 | 985           | + 9.3%                   | + 68.4%                    | 14.1          | + 5.2%                   | + 50.1%                    | 71                  | - 1.4%                   | + 9.2%                     |  |
| \$300,001 and Above    | 1,743         | + 19.2%                  | + 54.2%                    | 10.1          | + 11.0%                  | + 26.5%                    | 184                 | - 2.6%                   | + 17.9%                    |  |
| Total                  | 3,097         | + 0.1%                   | + 59.1%                    | 11.4          | 0.0%                     | + 34.0%                    | 288                 | - 7.1%                   | + 14.7%                    |  |











### **Mecklenburg County, NC**

|                        | Total<br>Showings |                          |                            | (             | Buyer Interest (Showings/Listings) |                            |               | Managed<br>Listings      |                            |  |
|------------------------|-------------------|--------------------------|----------------------------|---------------|------------------------------------|----------------------------|---------------|--------------------------|----------------------------|--|
| Price Range            | March<br>2019     | Year-Over-Year<br>Change | Month-Over-Month<br>Change | March<br>2019 | Year-Over-Year<br>Change           | Month-Over-Month<br>Change | March<br>2019 | Year-Over-Year<br>Change | Month-Over-Month<b