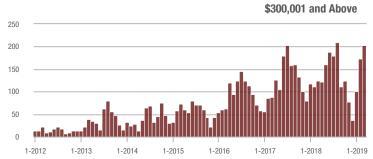

|  |
| \$200,001 to \$300,000 | 161               | - 10.1%                  | + 22.0%                    | 3.8           | + 8.6%                             | + 29.8%                    | 59            | - 15.7%                  | - 9.2%                     |  |
| \$300,001 and Above    | 204               | + 65.9%                  | + 17.9%                    | 3.9           | + 56.0%                            | + 20.1%                    | 69            | - 2.8%                   | - 2.8%                     |  |
| Total                  | 925               | - 6.1%                   | + 12.5%                    | 4.5           | + 7.1%                             | + 12.2%                    | 283           | - 19.8%                  | - 3.7%                     |  |













Charlotte Regional Realtor® Association

Analytic and Trend Data for the Charlotte Regional Realtor® Association

### Statesville, NC

|                        | Total<br>Showings |                          |                            |               | Buyer Interest (Showings/Listings) |                            |               | Managed<br>Listings      |                            |  |
|------------------------|-------------------|--------------------------|----------------------------|---------------|------------------------------------|----------------------------|---------------|--------------------------|----------------------------|--|
| Price Range            | March<br>2019     | Year-Over-Year<br>Change | Month-Over-Month<br>Change | March<br>2019 | Year-Over-Year<br>Ch