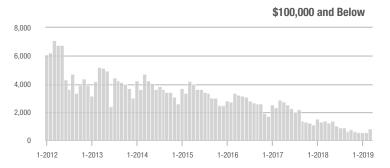

|  |
| \$200,001 to \$300,000 | 10,402            | + 11.5%                  | + 35.5%                    | 10.6          | - 3.6%                             | + 22.8%                    | 1,036         | + 14.3%                  | + 7.7%                     |  |
| \$300,001 and Above    | 15,658            | + 14.8%                  | + 23.8%                    | 8.4           | - 1.2%                             | + 9.9%                     | 2,007         | + 9.4%                   | + 8.7%                     |  |
| Total                  | 37,189            | + 1.3%                   | + 29.3%                    | 10.5          | - 5.4%                             | + 18.0%                    | 3,807         | + 2.9%                   | + 6.5%                     |  |













### **Concord, NC**

|                        | Total<br>Showings |                          |                            |               | Buyer Interest (Showings/Listings) |                            |               | Managed<br>Listings      |                            |  |
|------------------------|-------------------|--------------------------|----------------------------|---------------|------------------------------------|----------------------------|---------------|--------------------------|----------------------------|--|
| Price Range            | March<br>2019     | Year-Over-Year<br>Change | Month-Over-Month<br>Change | March<br>2019 | Year-Over-Year<br>Change           | Month-Over-Month<br>Change | March<br>2019 | Year-Over-Year<br>Change | Month-Over-Month<br