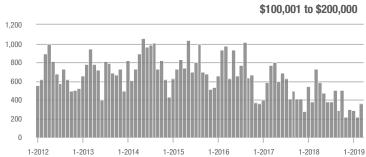

| + 10.3%                    |  |
| \$200,001 to \$300,000 | 985           | + 9.3%                   | + 68.4%                    | 14.1          | + 5.2%                   | + 50.1%                    | 71                  | - 1.4%                   | + 9.2%                     |  |
| \$300,001 and Above    | 1,743         | + 19.2%                  | + 54.2%                    | 10.1          | + 11.0%                  | + 26.5%                    | 184                 | - 2.6%                   | + 17.9%                    |  |
| Total                  | 3,097         | + 0.1%                   | + 59.1%                    | 11.4          | 0.0%                     | + 34.0%                    | 288                 | - 7.1%                   | + 14.7%                    |  |











### **Mecklenburg County, NC**

|                        | Total<br>Showings |                          |                            | (             | Buyer Interest (Showings/Listings) |                            |               | Managed<br>Listings      |                            |  |
|------------------------|-------------------|--------------------------|----------------------------|---------------|------------------------------------|----------------------------|---------------|--------------------------|----------------------------|--|
| Price Range            | March<br>2019     | Year-Over-Year<br>Change | Month-Over-Month<br>Change | March<br>2019 | Year-Over-Year<br>Change           | Month-Over-Month<br>Change | March<br>2019 | Year-Over-Year<br>Change | Month-Over-M