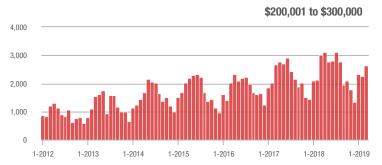

|  |
| \$200,001 to \$300,000 | 2,640             | - 12.7%                  | + 16.7%                    | 7.8           | - 22.0%                            | + 6.0%                     | 390           | + 9.2%                   | + 4.0%                     |  |
| \$300,001 and Above    | 4,018             | + 21.3%                  | + 36.4%                    | 7.1           | + 12.7%                            | + 24.4%                    | 649           | - 0.5%                   | + 4.2%                     |  |
| Total                  | 9,832             | + 1.6%                   | + 16.4%                    | 8.1           | - 2.4%                             | + 10.2%                    | 1,429         | - 3.8%                   | + 0.8%                     |  |