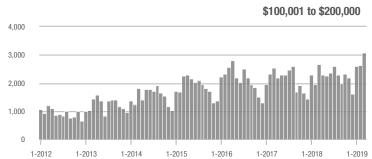

## **Showing Statistics**

| MLS Area               | Total<br>Showings | Buyer Interest<br>(Showings / Listings) | Managed<br>Listings |
|------------------------|-------------------|-----------------------------------------|---------------------|
| Alexander County, NC   | 111               | 4.4                                     | 40                  |
| Anson County, NC       | 183               | 3.3                                     | 90                  |
| Cabarrus County, NC    | 6,594             | 8.6                                     | 920                 |
| Charlotte MSA          | 85,798            | 8.8                                     | 11,151              |
| City of Charlotte, NC  | 37,189            | 10.5                                    | 3,807               |
| Concord, NC            | 3,970             | 9.3                                     | 508                 |
| Davidson, NC           | 1,074             | 6.5                                     | 194                 |
| Denver, NC             | 1,306             | 5.7                                     | 295                 |
| Fort Mill, SC          | 2,996             | 8.9                                     | 378                 |
| Gaston County, NC      | 5,911             | 8.5                                     | 846                 |
| Gastonia, NC           | 2,968             | 9.7                                     | 342                 |
| Huntersville, NC       | 3,122             | 8.0                                     | 439                 |
| Iredell County, NC     | 6,555             | 6.3                                     | 1,281               |
| Kannapolis, NC         | 1,583             | 10.0                                    | 187                 |
| Lake Norman            | 5,815             | 5.9                                     | 1,173               |
| Lake Wylie             | 2,547             | 6.0                                     | 559                 |
| Lancaster County, SC   | 3,259             | 7.2                                     | 522                 |
| Lincoln County, NC     | 2,222             | 6.0                                     | 497                 |
| Lincolnton, NC         | 591               | 6.9                                     | 108                 |
| Matthews, NC           | 3,097             | 11.4                                    | 288                 |
| Mecklenburg County, NC | 45,902            | 9.9                                     | 4,984               |
| Monroe, NC             | 2,017             | 7.4                                     | 316                 |
| Montgomery County, NC  | 282               | 2.1                                     | 188                 |
| Mooresville, NC        | 4,581             | 6.7                                     | 799                 |
| Rock Hill, SC          | 3,508             | 9.2                                     | 445                 |
| Salisbury, NC          | 1,517             | 5.7                                     | 316                 |
| Stanly County, NC      | 925               | 4.5                                     | 283                 |
| Statesville, NC        | 1,491             | 5.9                                     | 330                 |
| Union County, NC       | 8,692             | 8.1                                     | 1,286               |
| Uptown Charlotte       | 1,074             | 9.2                                     | 120                 |
| Waxhaw, NC             | 2,909             | 8.0                                     | 464                 |
| York County, SC        | 9,832             | 8.1                                     | 1,429               |

### **Charlotte MSA**

|                        | Total<br>Showings |                          |                            |               | Buyer Interest (Showings/Listings) |                            |               | Managed<br>Listings      |                            |  |
|------------------------|-------------------|--------------------------|----------------------------|---------------|------------------------------------|----------------------------|---------------|--------------------------|----------------------------|--|
| Price Range            | March<br>2019     | Year-Over-Year<br>Change | Month-Over-Month<br>Change | March<br>2019 | Year-Over-Year<br>Change           | Month-Over-Month<br>Change | March<br>2019 | Year-Over-Year<br>Change | Month-Over-Month<br>Change |  |
| \$100,000 and Below    | 3,694             | - 31.7%                  | + 5.1%                     | 5.9           | - 6.3%                             | + 6.1%                     | 982           | - 35.2%                  | - 5.2%                     |  |
| \$100,001 to \$200,000 | 23,406            | - 9.9%                   | + 22.2%                    | 12.4          | - 4.6%                             | + 21.6%                    | 2,079         | - 10.2%                  | - 0.7%                     |  |
| \$200,001 to \$300,000 | 24,032            | + 12.3%                  | + 32.7%                    | 9.4           | - 3.1%                             | + 20.6%                    | 2,796         | + 10.3%                  | + 6.4%                     |  |
| \$300,001 and Above    | 34,666            | + 10.1%                  | + 29.6%                    | 7.4           | + 4.2%                             | + 16.1%                    | 5,294         | - 1.7%                   | + 6.0%                     |  |
| Total                  | 85,798            | + 1.8%                   | + 27.1%                    | 8.8           | - 1.1%                             | + 17.7%                    | 11,151        | - 5.1%                   | + 3.7%                     |  |