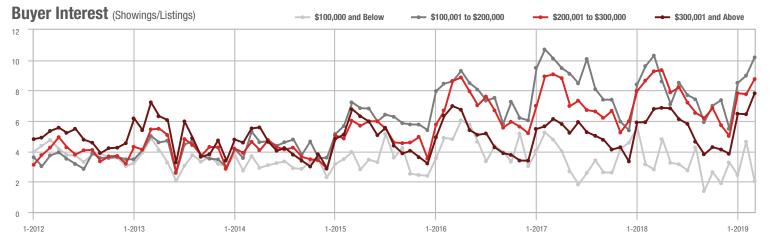

|  |
| \$200,001 to \$300,000 | 2,352             | + 14.3%                  | + 26.5%                    | 8.8           | - 5.4%                             | + 12.8%                    | 304           | + 7.4%                   | + 6.7%                     |  |
| \$300,001 and Above    | 4,863             | + 5.0%                   | + 34.8%                    | 7.8           | + 14.7%                            | + 21.4%                    | 737           | - 14.4%                  | + 3.2%                     |  |
| Total                  | 8,692             | + 1.2%                   | + 24.5%                    | 8.1           | + 5.2%                             | + 14.9%                    | 1,286         | - 13.2%                  | + 1.8%                     |  |











# **Uptown Charlotte**

|                        | Total<br>Showings |                          |                            | (             | Buyer Interest (Showings/Listings) |                            |               | Managed<br>Listings      |                            |  |
|------------------------|-------------------|--------------------------|----------------------------|---------------|------------------------------------|----------------------------|---------------|--------------------------|----------------------------|--|
| Price Range            | March<br>2019     | Year-Over-Year<br>Change | Month-Over-Month<br>Change | March<br>2019 | Year-Over-Year<br>Change           | Month-Over-Month<br>Change | March<br>2019 | Year-Over-Year<br>Change | Month-Over-Month<br>Change