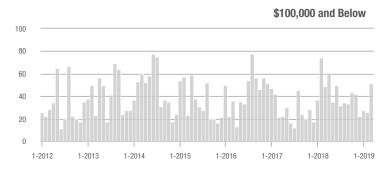

|  |
| \$200,001 to \$300,000 | 331               | + 88.1%                  | + 92.4%                    | 10.0          | + 88.7%                            | + 132.4%                   | 37            | - 11.9%                  | - 19.6%                    |  |
| \$300,001 and Above    | 792               | + 4.6%                   | + 28.4%                    | 5.0           | + 4.2%                             | + 12.3%                    | 195           | - 6.7%                   | + 8.9%                     |  |
| Total                  | 1.306             | + 19.3%                  | + 46.4%                    | 5.7           | + 14.0%                            | + 38.5%                    | 295           | - 6.6%                   | + 2.8%                     |  |













Analytic and Trend Data for the Charlotte Regional Realtor® Association

### Fort Mill, SC

|                        |               | Total<br>Showings        |                            |               | Buyer Interest (Showings/Listings) |                            |               | Managed<br>Listings      |                            |  |
|------------------------|---------------|--------------------------|----------------------------|---------------|------------------------------------|----------------------------|---------------|--------------------------|----------------------------|--|
| Price Range            | March<br>2019 | Year-Over-Year<br>Change | Month-Over-Month<br>Change | March<br>2019 | Year-Over-Year<br>Change           | Month-Over-Month<br>Change | Mar