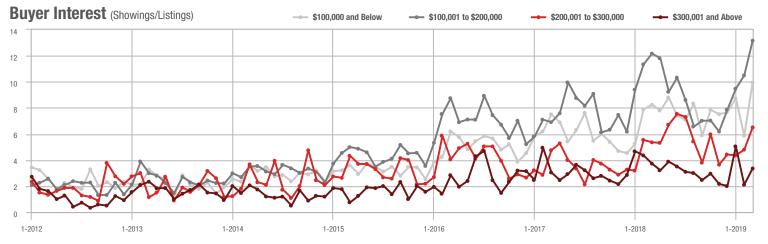

|  |
| \$200,001 to \$300,000 | 185               | + 23.3%                  | + 29.4%                    | 6.5           | + 20.4%                            | + 35.6%                    | 30            | - 14.3%                  | - 9.1%                     |  |
| \$300,001 and Above    | 82                | 0.0%                     | + 54.7%                    | 3.4           | - 8.1%                             | + 59.1%                    | 32            | - 3.0%                   | 0.0%                       |  |
| Total                  | 1.583             | + 6.1%                   | + 36.1%                    | 10.0          | + 11.1%                            | + 34.5%                    | 187           | - 12.6%                  | - 1.1%                     |  |











### **Lake Norman**

|                        | Total<br>Showings |                          |                            | (             | Buyer Interest (Showings/Listings) |                            |               | Managed<br>Listings      |                            |  |
|------------------------|-------------------|--------------------------|----------------------------|---------------|------------------------------------|----------------------------|---------------|--------------------------|----------------------------|--|
| Price Range            | March<br>2019     | Year-Over-Year<br>Change | Month-Over-Month<br>Change | March<br>2019 | Year-Over-Year<br>Change           | Month-Over-Month<br>Change | March<br>2019 | Year-Over-Year<br>Change | Month-Over-Month<br>Change |