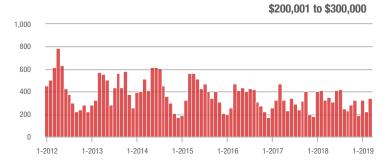

## **Showing Statistics**

| MLS Area               | Total<br>Showings | Buyer Interest<br>(Showings / Listings) | Managed<br>Listings |
|------------------------|-------------------|-----------------------------------------|---------------------|
| Alexander County, NC   | 111               | 4.4                                     | 40                  |
| Anson County, NC       | 183               | 3.3                                     | 90                  |
| Cabarrus County, NC    | 6,594             | 8.6                                     | 920                 |
| Charlotte MSA          | 85,798            | 8.8                                     | 11,151              |
| City of Charlotte, NC  | 37,189            | 10.5                                    | 3,807               |
| Concord, NC            | 3,970             | 9.3                                     | 508                 |
| Davidson, NC           | 1,074             | 6.5                                     | 194                 |
| Denver, NC             | 1,306             | 5.7                                     | 295                 |
| Fort Mill, SC          | 2,996             | 8.9                                     | 378                 |
| Gaston County, NC      | 5,911             | 8.5                                     | 846                 |
| Gastonia, NC           | 2,968             | 9.7                                     | 342                 |
| Huntersville, NC       | 3,122             | 8.0                                     | 439                 |
| Iredell County, NC     | 6,555             | 6.3                                     | 1,281               |
| Kannapolis, NC         | 1,583             | 10.0                                    | 187                 |
| Lake Norman            | 5,815             | 5.9                                     | 1,173               |
| Lake Wylie             | 2,547             | 6.0                                     | 559                 |
| Lancaster County, SC   | 3,259             | 7.2                                     | 522                 |
| Lincoln County, NC     | 2,222             | 6.0                                     | 497                 |
| Lincolnton, NC         | 591               | 6.9                                     | 108                 |
| Matthews, NC           | 3,097             | 11.4                                    | 288                 |
| Mecklenburg County, NC | 45,902            | 9.9                                     | 4,984               |
| Monroe, NC             | 2,017             | 7.4                                     | 316                 |
| Montgomery County, NC  | 282               | 2.1                                     | 188                 |
| Mooresville, NC        | 4,581             | 6.7                                     | 799                 |
| Rock Hill, SC          | 3,508             | 9.2                                     | 445                 |
| Salisbury, NC          | 1,517             | 5.7                                     | 316                 |
| Stanly County, NC      | 925               | 4.5                                     | 283                 |
| Statesville, NC        | 1,491             | 5.9                                     | 330                 |
| Union County, NC       | 8,692             | 8.1                                     | 1,286               |
| Uptown Charlotte       | 1,074             | 9.2                                     | 120                 |
| Waxhaw, NC             | 2,909             | 8.0                                     | 464                 |
| York County, SC        | 9,832             | 8.1                                     | 1,429               |