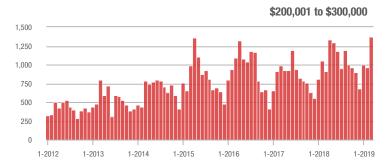

## **Showing Statistics**

| MLS Area               | Total<br>Showings | Buyer Interest<br>(Showings / Listings) | Managed<br>Listings |
|------------------------|-------------------|-----------------------------------------|---------------------|
| Alexander County, NC   | 111               | 4.4                                     | 40                  |
| Anson County, NC       | 183               | 3.3                                     | 90                  |
| Cabarrus County, NC    | 6,594             | 8.6                                     | 920                 |
| Charlotte MSA          | 85,798            | 8.8                                     | 11,151              |
| City of Charlotte, NC  | 37,189            | 10.5                                    | 3,807               |
| Concord, NC            | 3,970             | 9.3                                     | 508                 |
| Davidson, NC           | 1,074             | 6.5                                     | 194                 |
| Denver, NC             | 1,306             | 5.7                                     | 295                 |
| Fort Mill, SC          | 2,996             | 8.9                                     | 378                 |
| Gaston County, NC      | 5,911             | 8.5                                     | 846                 |
| Gastonia, NC           | 2,968             | 9.7                                     | 342                 |
| Huntersville, NC       | 3,122             | 8.0                                     | 439                 |
| Iredell County, NC     | 6,555             | 6.3                                     | 1,281               |
| Kannapolis, NC         | 1,583             | 10.0                                    | 187                 |
| Lake Norman            | 5,815             | 5.9                                     | 1,173               |
| Lake Wylie             | 2,547             | 6.0                                     | 559                 |
| Lancaster County, SC   | 3,259             | 7.2                                     | 522                 |
| Lincoln County, NC     | 2,222             | 6.0                                     | 497                 |
| Lincolnton, NC         | 591               | 6.9                                     | 108                 |
| Matthews, NC           | 3,097             | 11.4                                    | 288                 |
| Mecklenburg County, NC | 45,902            | 9.9                                     | 4,984               |
| Monroe, NC             | 2,017             | 7.4                                     | 316                 |
| Montgomery County, NC  | 282               | 2.1                                     | 188                 |
| Mooresville, NC        | 4,581             | 6.7                                     | 799                 |
| Rock Hill, SC          | 3,508             | 9.2                                     | 445                 |
| Salisbury, NC          | 1,517             | 5.7                                     | 316                 |
| Stanly County, NC      | 925               | 4.5                                     | 283                 |
| Statesville, NC        | 1,491             | 5.9                                     | 330                 |
| Union County, NC       | 8,692             | 8.1                                     | 1,286               |
| Uptown Charlotte       | 1,074             | 9.2                                     | 120                 |
| Waxhaw, NC             | 2,909             | 8.0                                     | 464                 |
| York County, SC        | 9,832             | 8.1                                     | 1,429               |