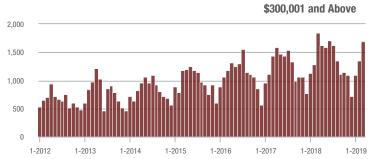

## **Showing Statistics**

| MLS Area               | Total<br>Showings | Buyer Interest<br>(Showings / Listings) | Managed<br>Listings |
|------------------------|-------------------|-----------------------------------------|---------------------|
| Alexander County, NC   | 111               | 4.4                                     | 40                  |
| Anson County, NC       | 183               | 3.3                                     | 90                  |
| Cabarrus County, NC    | 6,594             | 8.6                                     | 920                 |
| Charlotte MSA          | 85,798            | 8.8                                     | 11,151              |
| City of Charlotte, NC  | 37,189            | 10.5                                    | 3,807               |
| Concord, NC            | 3,970             | 9.3                                     | 508                 |
| Davidson, NC           | 1,074             | 6.5                                     | 194                 |
| Denver, NC             | 1,306             | 5.7                                     | 295                 |
| Fort Mill, SC          | 2,996             | 8.9                                     | 378                 |
| Gaston County, NC      | 5,911             | 8.5                                     | 846                 |
| Gastonia, NC           | 2,968             | 9.7                                     | 342                 |
| Huntersville, NC       | 3,122             | 8.0                                     | 439                 |
| Iredell County, NC     | 6,555             | 6.3                                     | 1,281               |
| Kannapolis, NC         | 1,583             | 10.0                                    | 187                 |
| Lake Norman            | 5,815             | 5.9                                     | 1,173               |
| Lake Wylie             | 2,547             | 6.0                                     | 559                 |
| Lancaster County, SC   | 3,259             | 7.2                                     | 522                 |
| Lincoln County, NC     | 2,222             | 6.0                                     | 497                 |
| Lincolnton, NC         | 591               | 6.9                                     | 108                 |
| Matthews, NC           | 3,097             | 11.4                                    | 288                 |
| Mecklenburg County, NC | 45,902            | 9.9                                     | 4,984               |
| Monroe, NC             | 2,017             | 7.4                                     | 316                 |
| Montgomery County, NC  | 282               | 2.1                                     | 188                 |
| Mooresville, NC        | 4,581             | 6.7                                     | 799                 |
| Rock Hill, SC          | 3,508             | 9.2                                     | 445                 |
| Salisbury, NC          | 1,517             | 5.7                                     | 316                 |
| Stanly County, NC      | 925               | 4.5                                     | 283                 |
| Statesville, NC        | 1,491             | 5.9                                     | 330                 |
| Union County, NC       | 8,692             | 8.1                                     | 1,286               |
| Uptown Charlotte       | 1,074             | 9.2                                     | 120                 |
| Waxhaw, NC             | 2,909             | 8.0                                     | 464                 |
| York County, SC        | 9,832             | 8.1                                     | 1,429               |