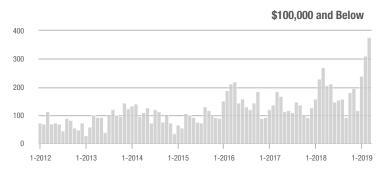

|  |
| \$200,001 to \$300,000 | 874               | - 5.1%                   | + 18.8%                    | 7.3           | - 8.8%                             | - 9.7%                     | 130           | - 0.8%                   | + 26.2%                    |  |
| \$300,001 and Above    | 1,470             | + 8.7%                   | + 47.6%                    | 7.1           | + 7.6%                             | + 33.6%                    | 226           | - 10.3%                  | + 3.2%                     |  |
| Total                  | 3,259             | + 12.2%                  | + 25.6%                    | 7.2           | + 10.8%                            | + 11.2%                    | 522           | - 10.0%                  | + 5.5%                     |  |













### **Lincoln County, NC**

|                        | Total<br>Showings |                          |                            | (             | Buyer Interest (Showings/Listings) |                            |               | Managed<br>Listings      |                            |  |
|------------------------|-------------------|--------------------------|----------------------------|---------------|------------------------------------|----------------------------|---------------|--------------------------|----------------------------|--|
| Price Range            | March<br>2019     | Year-Over-Year<br>Change | Month-Over-Month<br>Change | March<br>2019 | Year-Over-Year<br>Change           | Month-Over-Month<br>Change | March<br>2019 | Year-Over-Year<br>Change | Month-Over-M