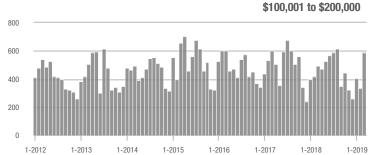

|  |
| \$200,001 to \$300,000 | 601               | + 47.3%                  | + 65.1%                    | 8.2           | + 64.0%                            | + 61.1%                    | 79            | - 17.7%                  | - 2.5%                     |  |
| \$300,001 and Above    | 897               | - 15.2%                  | + 24.6%                    | 4.6           | - 2.1%                             | + 15.2%                    | 243           | - 17.1%                  | + 4.7%                     |  |
| Total                  | 2,222             | - 1.9%                   | + 49.2%                    | 6.0           | + 13.2%                            | + 43.4%                    | 497           | - 19.1%                  | + 0.8%                     |  |















Analytic and Trend Data for the Charlotte Regional Realtor® Association

### Lincolnton, NC

|                        | Total<br>Showings |                          |                            |               | Buyer Interest (Showings/Listings) |                            |               | Managed<br>Listings      |                            |  |
|------------------------|-------------------|--------------------------|----------------------------|---------------|------------------------------------|----------------------------|---------------|--------------------------|----------------------------|--|
| Price Range            | March<br>2019     | Year-Over-Year<br>Change | Month-Over-Month<br>Change | March<br>2019 | Year-Over-Year<br>Change           | Month-Over-Month<br