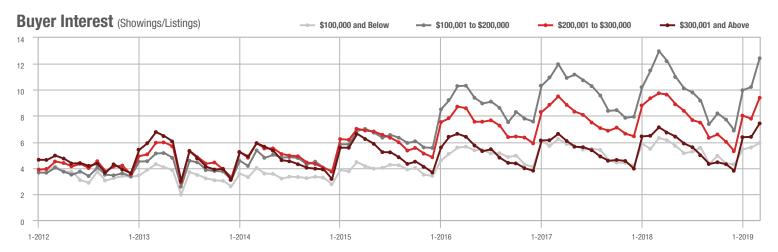

## **Showing Statistics**

| MLS Area               | Total<br>Showings | Buyer Interest<br>(Showings / Listings) | Managed<br>Listings |
|------------------------|-------------------|-----------------------------------------|---------------------|
| Alexander County, NC   | 111               | 4.4                                     | 40                  |
| Anson County, NC       | 183               | 3.3                                     | 90                  |
| Cabarrus County, NC    | 6,594             | 8.6                                     | 920                 |
| Charlotte MSA          | 85,798            | 8.8                                     | 11,151              |
| City of Charlotte, NC  | 37,189            | 10.5                                    | 3,807               |
| Concord, NC            | 3,970             | 9.3                                     | 508                 |
| Davidson, NC           | 1,074             | 6.5                                     | 194                 |
| Denver, NC             | 1,306             | 5.7                                     | 295                 |
| Fort Mill, SC          | 2,996             | 8.9                                     | 378                 |
| Gaston County, NC      | 5,911             | 8.5                                     | 846                 |
| Gastonia, NC           | 2,968             | 9.7                                     | 342                 |
| Huntersville, NC       | 3,122             | 8.0                                     | 439                 |
| Iredell County, NC     | 6,555             | 6.3                                     | 1,281               |
| Kannapolis, NC         | 1,583             | 10.0                                    | 187                 |
| Lake Norman            | 5,815             | 5.9                                     | 1,173               |
| Lake Wylie             | 2,547             | 6.0                                     | 559                 |
| Lancaster County, SC   | 3,259             | 7.2                                     | 522                 |
| Lincoln County, NC     | 2,222             | 6.0                                     | 497                 |
| Lincolnton, NC         | 591               | 6.9                                     | 108                 |
| Matthews, NC           | 3,097             | 11.4                                    | 288                 |
| Mecklenburg County, NC | 45,902            | 9.9                                     | 4,984               |
| Monroe, NC             | 2,017             | 7.4                                     | 316                 |
| Montgomery County, NC  | 282               | 2.1                                     | 188                 |
| Mooresville, NC        | 4,581             | 6.7                                     | 799                 |
| Rock Hill, SC          | 3,508             | 9.2                                     | 445                 |
| Salisbury, NC          | 1,517             | 5.7                                     | 316                 |
| Stanly County, NC      | 925               | 4.5                                     | 283                 |
| Statesville, NC        | 1,491             | 5.9                                     | 330                 |
| Union County, NC       | 8,692             | 8.1                                     | 1,286               |
| Uptown Charlotte       | 1,074             | 9.2                                     | 120                 |
| Waxhaw, NC             | 2,909             | 8.0                                     | 464                 |
| York County, SC        | 9,832             | 8.1                                     | 1,429               |