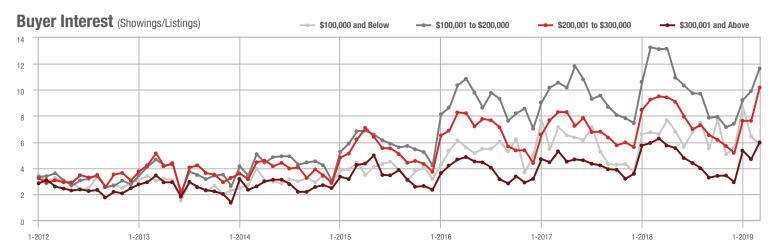

|  |
| \$200,001 to \$300,000 | 2,151             | + 28.8%                  | + 33.0%                    | 10.2          | + 7.4%                             | + 33.5%                    | 237           | + 10.2%                  | - 1.3%                     |  |
| \$300,001 and Above    | 1,921             | + 0.7%                   | + 32.5%                    | 6.0           | - 4.8%                             | + 27.5%                    | 391           | - 0.8%                   | - 0.8%                     |  |
| Total                  | 6,594             | - 4.0%                   | + 23.7%                    | 8.6           | - 4.4%                             | + 22.5%                    | 920           | - 6.8%                   | - 1.5%                     |  |













### **Charlotte MSA**

|                        | Total<br>Showings |                          |                            |               | Buyer Interest (Showings/Listings) |                            |               | Managed<br>Listings      |                            |  |
|------------------------|-------------------|--------------------------|----------------------------|---------------|------------------------------------|----------------------------|---------------|--------------------------|----------------------------|--|
| Price Range            | March<br>2019     | Year-Over-Year<br>Change | Month-Over-Month<br>Change | March<br>2019 | Year-Over-Year<br>Change           | Month-Over-Month<br>Change | March<br>2019 | Year-Over-Year<br>Change | Month-Over-Month<br>Chang