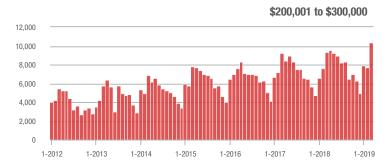

|  |
| \$200,001 to \$300,000 | 10,402            | + 11.5%                  | + 35.5%                    | 10.6          | - 3.6%                             | + 22.8%                    | 1,036         | + 14.3%                  | + 7.7%                     |  |
| \$300,001 and Above    | 15,658            | + 14.8%                  | + 23.8%                    | 8.4           | - 1.2%                             | + 9.9%                     | 2,007         | + 9.4%                   | + 8.7%                     |  |
| Total                  | 37,189            | + 1.3%                   | + 29.3%                    | 10.5          | - 5.4%                             | + 18.0%                    | 3,807         | + 2.9%                   | + 6.5%                     |  |













### **Concord, NC**

|                        | Total<br>Showings |                          |                            |               | Buyer Interest (Showings/Listings) |                            |               | Managed<br>Listings      |                            |  |
|------------------------|-------------------|--------------------------|----------------------------|---------------|------------------------------------|----------------------------|---------------|--------------------------|----------------------------|--|
| Price Range            | March<br>2019     | Year-Over-Year<br>Change | Month-Over-Month<br>Change | March<br>2019 | Year-Over-Year<br>Change           | Month-Over-Month<br>Change | March<br>2019 | Year-Over-Year<br>Change | Month-Over-Month<br>Cha