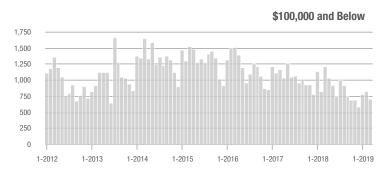

## **Showing Statistics**

| MLS Area               | Total<br>Showings | Buyer Interest<br>(Showings / Listings) | Managed<br>Listings |
|------------------------|-------------------|-----------------------------------------|---------------------|
| Alexander County, NC   | 111               | 4.4                                     | 40                  |
| Anson County, NC       | 183               | 3.3                                     | 90                  |
| Cabarrus County, NC    | 6,594             | 8.6                                     | 920                 |
| Charlotte MSA          | 85,798            | 8.8                                     | 11,151              |
| City of Charlotte, NC  | 37,189            | 10.5                                    | 3,807               |
| Concord, NC            | 3,970             | 9.3                                     | 508                 |
| Davidson, NC           | 1,074             | 6.5                                     | 194                 |
| Denver, NC             | 1,306             | 5.7                                     | 295                 |
| Fort Mill, SC          | 2,996             | 8.9                                     | 378                 |
| Gaston County, NC      | 5,911             | 8.5                                     | 846                 |
| Gastonia, NC           | 2,968             | 9.7                                     | 342                 |
| Huntersville, NC       | 3,122             | 8.0                                     | 439                 |
| Iredell County, NC     | 6,555             | 6.3                                     | 1,281               |
| Kannapolis, NC         | 1,583             | 10.0                                    | 187                 |
| Lake Norman            | 5,815             | 5.9                                     | 1,173               |
| Lake Wylie             | 2,547             | 6.0                                     | 559                 |
| Lancaster County, SC   | 3,259             | 7.2                                     | 522                 |
| Lincoln County, NC     | 2,222             | 6.0                                     | 497                 |
| Lincolnton, NC         | 591               | 6.9                                     | 108                 |
| Matthews, NC           | 3,097             | 11.4                                    | 288                 |
| Mecklenburg County, NC | 45,902            | 9.9                                     | 4,984               |
| Monroe, NC             | 2,017             | 7.4                                     | 316                 |
| Montgomery County, NC  | 282               | 2.1                                     | 188                 |
| Mooresville, NC        | 4,581             | 6.7                                     | 799                 |
| Rock Hill, SC          | 3,508             | 9.2                                     | 445                 |
| Salisbury, NC          | 1,517             | 5.7                                     | 316                 |
| Stanly County, NC      | 925               | 4.5                                     | 283                 |
| Statesville, NC        | 1,491             | 5.9                                     | 330                 |
| Union County, NC       | 8,692             | 8.1                                     | 1,286               |
| Uptown Charlotte       | 1,074             | 9.2                                     | 120                 |
| Waxhaw, NC             | 2,909             | 8.0                                     | 464                 |
| York County, SC        | 9,832             | 8.1                                     | 1,429               |

### **Charlotte MSA**

|                        | Total<br>Showings |                          |                            |               | Buyer Interest (Showings/Listings) |                            |               | Managed<br>Listings      |                            |  |
|------------------------|-------------------|--------------------------|----------------------------|---------------|------------------------------------|----------------------------|---------------|--------------------------|----------------------------|--|
| Price Range            | March<br>2019     | Year-Over-Year<br>Change | Month-Over-Month<br>Change | March<br>2019 | Year-Over-Year<br>Change           | Month-Over-Month<br>Change | March<br>2019 | Year-Over-Year<br>Change | Month-Over-Month<br>Change |  |
| \$100,000 and Below    | 3,694             | - 31.7%                  | + 5.1%                     | 5.9           | - 6.3%                             | + 6.1%                     | 982           | - 35.2%                  | - 5.2%                     |  |
| \$100,001 to \$200,000 | 23,406            | - 9.9%                   | + 22.2%                    | 12.4          | - 4.6%                             | + 21.6%                    | 2,079         | - 10.2%                  | - 0.7%                     |  |
| \$200,001 to \$300,000 | 24,032            | + 12.3%                  | + 32.7%                    | 9.4           | - 3.1%                             | + 20.6%                    | 2,796         | + 10.3%                  | + 6.4%                     |  |
| \$300,001 and Above    | 34,666            | + 10.1%                  | + 29.6%                    | 7.4           | + 4.2%                             | + 16.1%                    | 5,294         | - 1.7%                   | + 6.0%                     |  |
| Total                  | 85,798            | + 1.8%                   | + 27.1%                    | 8.8           | - 1.1%                             | + 17.7%                    | 11,151        | - 5.1%                   | + 3.7%                     |  |