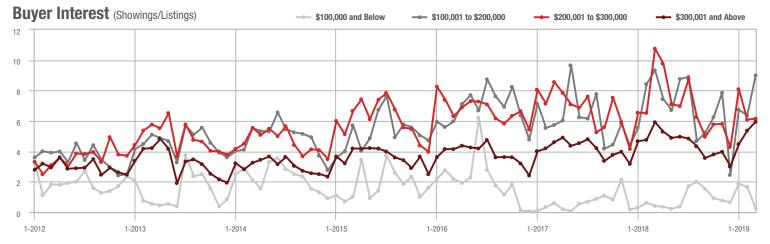

## **Showing Statistics**

| MLS Area               | Total<br>Showings | Buyer Interest<br>(Showings / Listings) | Managed<br>Listings |
|------------------------|-------------------|-----------------------------------------|---------------------|
| Alexander County, NC   | 111               | 4.4                                     | 40                  |
| Anson County, NC       | 183               | 3.3                                     | 90                  |
| Cabarrus County, NC    | 6,594             | 8.6                                     | 920                 |
| Charlotte MSA          | 85,798            | 8.8                                     | 11,151              |
| City of Charlotte, NC  | 37,189            | 10.5                                    | 3,807               |
| Concord, NC            | 3,970             | 9.3                                     | 508                 |
| Davidson, NC           | 1,074             | 6.5                                     | 194                 |
| Denver, NC             | 1,306             | 5.7                                     | 295                 |
| Fort Mill, SC          | 2,996             | 8.9                                     | 378                 |
| Gaston County, NC      | 5,911             | 8.5                                     | 846                 |
| Gastonia, NC           | 2,968             | 9.7                                     | 342                 |
| Huntersville, NC       | 3,122             | 8.0                                     | 439                 |
| Iredell County, NC     | 6,555             | 6.3                                     | 1,281               |
| Kannapolis, NC         | 1,583             | 10.0                                    | 187                 |
| Lake Norman            | 5,815             | 5.9                                     | 1,173               |
| Lake Wylie             | 2,547             | 6.0                                     | 559                 |
| Lancaster County, SC   | 3,259             | 7.2                                     | 522                 |
| Lincoln County, NC     | 2,222             | 6.0                                     | 497                 |
| Lincolnton, NC         | 591               | 6.9                                     | 108                 |
| Matthews, NC           | 3,097             | 11.4                                    | 288                 |
| Mecklenburg County, NC | 45,902            | 9.9                                     | 4,984               |
| Monroe, NC             | 2,017             | 7.4                                     | 316                 |
| Montgomery County, NC  | 282               | 2.1                                     | 188                 |
| Mooresville, NC        | 4,581             | 6.7                                     | 799                 |
| Rock Hill, SC          | 3,508             | 9.2                                     | 445                 |
| Salisbury, NC          | 1,517             | 5.7                                     | 316                 |
| Stanly County, NC      | 925               | 4.5                                     | 283                 |
| Statesville, NC        | 1,491             | 5.9                                     | 330                 |
| Union County, NC       | 8,692             | 8.1                                     | 1,286               |
| Uptown Charlotte       | 1,074             | 9.2                                     | 120                 |
| Waxhaw, NC             | 2,909             | 8.0                                     | 464                 |
| York County, SC        | 9,832             | 8.1                                     | 1,429               |