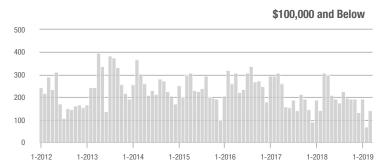

|  |
| \$200,001 to \$300,000 | 601               | + 47.3%                  | + 65.1%                    | 8.2           | + 64.0%                            | + 61.1%                    | 79            | - 17.7%                  | - 2.5%                     |  |
| \$300,001 and Above    | 897               | - 15.2%                  | + 24.6%                    | 4.6           | - 2.1%                             | + 15.2%                    | 243           | - 17.1%                  | + 4.7%                     |  |
| Total                  | 2,222             | - 1.9%                   | + 49.2%                    | 6.0           | + 13.2%                            | + 43.4%                    | 497           | - 19.1%                  | + 0.8%                     |  |















Analytic and Trend Data for the Charlotte Regional Realtor® Association

### Lincolnton, NC

|                        | Total<br>Showings |                          |                            |               | Buyer Interest (Showings/Listings) |                            |               | Managed<br>Listings      |                            |  |
|------------------------|-------------------|--------------------------|----------------------------|---------------|------------------------------------|----------------------------|---------------|--------------------------|----------------------------|--|
| Price Range            | March<br>2019     | Year-Over-Year<br>Change | Month-Over-Month<br>Change | March<br>2019 | Year-Over-Year<br>Change           | Month-Over-Month<