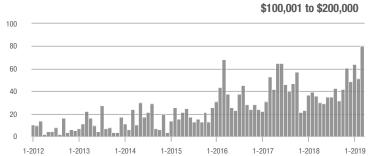

|  |
| \$200,001 to \$300,000 | 14                | - 36.4%                  | + 40.0%                    | 4.3           | + 13.2%                            | + 147.6%                   | 8             | - 11.1%                  | - 11.1%                    |  |
| \$300,001 and Above    | 11                | + 175.0%                 | + 450.0%                   | 5.0           |                                    | + 400.0%                   | 5             | - 44.4%                  | + 25.0%                    |  |
| Total                  | 183               | + 61.9%                  | + 33.6%                    | 3.3           | + 73.7%                            | + 21.0%                    | 90            | - 16.7%                  | + 3.4%                     |  |











# **Cabarrus County, NC**

|                        | Total<br>Showings |                          |                            |               | Buyer Interest (Showings/Listings) |                            |               | Managed<br>Listings      |                            |  |
|------------------------|-------------------|--------------------------|----------------------------|---------------|------------------------------------|----------------------------|---------------|--------------------------|----------------------------|--|
| Price Range            | March<br>2019     | Year-Over-Year<br>Change | Month-Over-Month<br>Change | March<br>2019 | Year-Over-Year<br>Change           | Month-Over-Month<br>Change | March<br>2019 | Year-Over-Year<br>Change | Month-Over-Month<