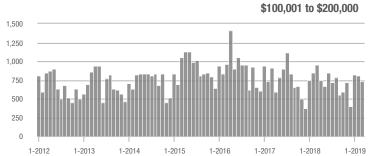

## **Showing Statistics**

| MLS Area               | Total<br>Showings | Buyer Interest<br>(Showings / Listings) | Managed<br>Listings |
|------------------------|-------------------|-----------------------------------------|---------------------|
| Alexander County, NC   | 111               | 4.4                                     | 40                  |
| Anson County, NC       | 183               | 3.3                                     | 90                  |
| Cabarrus County, NC    | 6,594             | 8.6                                     | 920                 |
| Charlotte MSA          | 85,798            | 8.8                                     | 11,151              |
| City of Charlotte, NC  | 37,189            | 10.5                                    | 3,807               |
| Concord, NC            | 3,970             | 9.3                                     | 508                 |
| Davidson, NC           | 1,074             | 6.5                                     | 194                 |
| Denver, NC             | 1,306             | 5.7                                     | 295                 |
| Fort Mill, SC          | 2,996             | 8.9                                     | 378                 |
| Gaston County, NC      | 5,911             | 8.5                                     | 846                 |
| Gastonia, NC           | 2,968             | 9.7                                     | 342                 |
| Huntersville, NC       | 3,122             | 8.0                                     | 439                 |
| Iredell County, NC     | 6,555             | 6.3                                     | 1,281               |
| Kannapolis, NC         | 1,583             | 10.0                                    | 187                 |
| Lake Norman            | 5,815             | 5.9                                     | 1,173               |
| Lake Wylie             | 2,547             | 6.0                                     | 559                 |
| Lancaster County, SC   | 3,259             | 7.2                                     | 522                 |
| Lincoln County, NC     | 2,222             | 6.0                                     | 497                 |
| Lincolnton, NC         | 591               | 6.9                                     | 108                 |
| Matthews, NC           | 3,097             | 11.4                                    | 288                 |
| Mecklenburg County, NC | 45,902            | 9.9                                     | 4,984               |
| Monroe, NC             | 2,017             | 7.4                                     | 316                 |
| Montgomery County, NC  | 282               | 2.1                                     | 188                 |
| Mooresville, NC        | 4,581             | 6.7                                     | 799                 |
| Rock Hill, SC          | 3,508             | 9.2                                     | 445                 |
| Salisbury, NC          | 1,517             | 5.7                                     | 316                 |
| Stanly County, NC      | 925               | 4.5                                     | 283                 |
| Statesville, NC        | 1,491             | 5.9                                     | 330                 |
| Union County, NC       | 8,692             | 8.1                                     | 1,286               |
| Uptown Charlotte       | 1,074             | 9.2                                     | 120                 |
| Waxhaw, NC             | 2,909             | 8.0                                     | 464                 |
| York County, SC        | 9,832             | 8.1                                     | 1,429               |

### **Anson County, NC**

|                        | Total<br>Showings |                          |                            |               | Buyer Interest (Showings/Listings) |                            |               | Managed<br>Listings      |                            |  |
|------------------------|-------------------|--------------------------|----------------------------|---------------|------------------------------------|----------------------------|---------------|--------------------------|----------------------------|--|
| Price Range            | March<br>2019     | Year-Over-Year<br>Change | Month-Over-Month<br>Change | March<br>2019 | Year-Over-Year<br>Change           | Month-Over-Month<br>Change | March<br>2019 | Year-Over-Year<br>Change | Month-Over-Month<br>Change |  |
| \$100,000 and Below    | 78                | + 52.9%                  | + 5.4%                     | 2.8           | + 33.3%                            | - 23.8%                    | 47            | - 16.1%                  | + 6.8%                     |  |
| \$100,001 to \$200,000 | 80                | + 122.2%                 | + 56.9%                    | 3.6           | + 125.0%                           | + 64.0%                    | 30            | - 11.8%                  | 0.0%                       |  |
| \$200,001 to \$300,000 | 14                | - 36.4%                  | + 40.0%                    | 4.3           | + 13.2%                            | + 147.6%                   | 8             | - 11.1%                  | - 11.1%                    |  |
| \$300,001 and Above    | 11                | + 175.0%                 | + 450.0%                   | 5.0           |                                    | + 400.0%                   | 5             | - 44.4%                  | + 25.0%                    |  |
| Total                  | 183               | + 61.9%                  | + 33.6%                    | 3.3           | + 73.7%                            | + 21.0%                    | 90            | - 16.7%                  | + 3.4%                     |  |