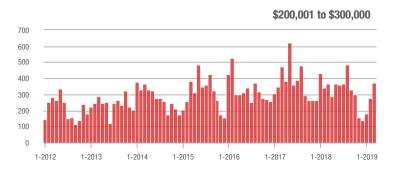

|  |
| \$200,001 to \$300,000 | 373               | + 2.2%                   | + 35.1%                    | 9.3           | + 4.5%                             | + 18.3%                    | 40            | - 2.4%                   | + 14.3%                    |  |
| \$300,001 and Above    | 588               | + 34.6%                  | + 31.5%                    | 8.8           | + 39.7%                            | + 8.4%                     | 70            | - 4.1%                   | + 18.6%                    |  |
| Total                  | 1.074             | + 21.9%                  | + 34.4%                    | 9.2           | + 26.0%                            | + 17.5%                    | 120           | - 3.2%                   | + 13.2%                    |  |











### Waxhaw, NC

|                        | Total<br>Showings |                          |                            |               | Buyer Interest (Showings/Listings) |                            |               | Managed<br>Listings      |                            |  |
|------------------------|-------------------|--------------------------|----------------------------|---------------|------------------------------------|----------------------------|---------------|--------------------------|----------------------------|--|
| Price Range            | March<br>2019     | Year-Over-Year<br>Change | Month-Over-Month<br>Change | March<br>2019 | Year-Over-Year<br>Change           | Month-Over-Month<br>Change | March<br>2019 | Year-Over-Year<br>Change | Month-Over-Month<br>Change |