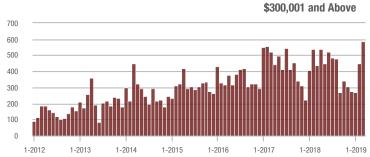

### **Charlotte MSA**

|                        | Total<br>Showings |                          |                            |               | Buyer Interest (Showings/Listings) |                            |               | Managed<br>Listings      |                            |  |
|------------------------|-------------------|--------------------------|----------------------------|---------------|------------------------------------|----------------------------|---------------|--------------------------|----------------------------|--|
| Price Range            | March<br>2019     | Year-Over-Year<br>Change | Month-Over-Month<br>Change | March<br>2019 | Year-Over-Year<br>Change           | Month-Over-Month<br>Change | March<br>2019 | Year-Over-Year<br>Change | Month-Over-Month<br>Change |  |
| \$100,000 and Below    | 3,694             | - 31.7%                  | + 5.1%                     | 5.9           | - 6.3%                             | + 6.1%                     | 982           | - 35.2%                  | - 5.2%                     |  |
| \$100,001 to \$200,000 | 23,406            | - 9.9%                   | + 22.2%                    | 12.4          | - 4.6%                             | + 21.6%                    | 2,079         | - 10.2%                  | - 0.7%                     |  |
| \$200,001 to \$300,000 | 24,032            | + 12.3%                  | + 32.7%                    | 9.4           | - 3.1%                             | + 20.6%                    | 2,796         | + 10.3%                  | + 6.4%                     |  |
| \$300,001 and Above    | 34,666            | + 10.1%                  | + 29.6%                    | 7.4           | + 4.2%                             | + 16.1%                    | 5,294         | - 1.7%                   | + 6.0%                     |  |
| Total                  | 85,798            | + 1.8%                   | + 27.1%                    | 8.8           | - 1.1%                             | + 17.7%                    | 11,151        | - 5.1%                   | + 3.7%                     |  |