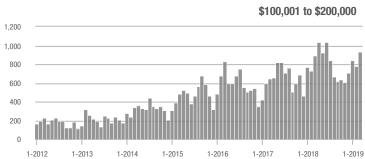

|  |
| \$200,001 to \$300,000 | 185               | + 23.3%                  | + 29.4%                    | 6.5           | + 20.4%                            | + 35.6%                    | 30            | - 14.3%                  | - 9.1%                     |  |
| \$300,001 and Above    | 82                | 0.0%                     | + 54.7%                    | 3.4           | - 8.1%                             | + 59.1%                    | 32            | - 3.0%                   | 0.0%                       |  |
| Total                  | 1.583             | + 6.1%                   | + 36.1%                    | 10.0          | + 11.1%                            | + 34.5%                    | 187           | - 12.6%                  | - 1.1%                     |  |











### **Lake Norman**

|                        | Total<br>Showings |                          |                            | (             | Buyer Interest (Showings/Listings) |                            |               | Managed<br>Listings      |                            |  |
|------------------------|-------------------|--------------------------|----------------------------|---------------|------------------------------------|----------------------------|---------------|--------------------------|----------------------------|--|
| Price Range            | March<br>2019     | Year-Over-Year<br>Change | Month-Over-Month<br>Change | March<br>2019 | Year-Over-Year<br>Change           | Month-Over-Month<br>Change | March<br>2019 | Year-Over-Year<br>Change | Month-Over-Month<br>Cha