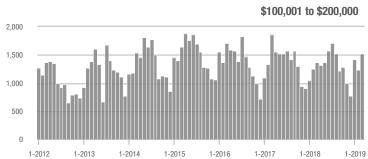

|  |
| \$200,001 to \$300,000 | 1,637             | + 36.4%                  | + 25.3%                    | 6.6           | + 17.9%                            | + 22.1%                    | 308           | + 14.5%                  | + 1.0%                     |  |
| \$300,001 and Above    | 3,119             | + 10.4%                  | + 36.9%                    | 5.6           | + 5.7%                             | + 16.6%                    | 632           | - 9.6%                   | + 9.0%                     |  |
| Total                  | 6,555             | + 12.8%                  | + 28.7%                    | 6.3           | + 14.5%                            | + 18.8%                    | 1,281         | - 12.2%                  | + 2.3%                     |  |











### Kannapolis, NC

|                        | Total<br>Showings |                          |                            |               | Buyer Interest (Showings/Listings) |                            |               | Managed<br>Listings      |                            |  |
|------------------------|-------------------|--------------------------|----------------------------|---------------|------------------------------------|----------------------------|---------------|--------------------------|----------------------------|--|
| Price Range            | March<br>2019     | Year-Over-Year<br>Change | Month-Over-Month<br>Change | March<br>2019 | Year-Over-Year<br>Change           | Month-Over-Month<br>Change | March<br>2019 | Year-Over-Year<br>Change | Month-Over-Month<br>Chan