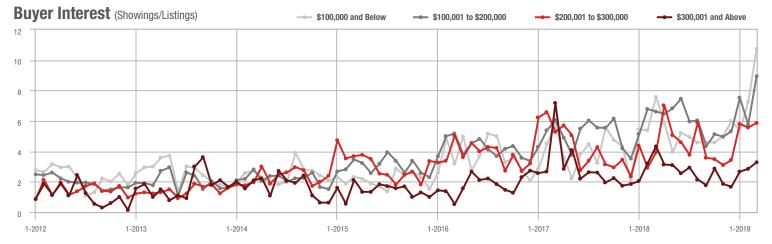

|  |
| \$200,001 to \$300,000 | 136               | + 20.4%                  | + 5.4%                     | 5.9           | + 51.3%                            | + 5.5%                     | 25            | - 13.8%                  | - 3.8%                     |  |
| \$300,001 and Above    | 68                | - 55.6%                  | + 54.5%                    | 3.3           | - 23.3%                            | + 15.2%                    | 25            | - 40.5%                  | + 8.7%                     |  |
| Total                  | 591               | - 16.8%                  | + 39.1%                    | 6.9           | + 25.5%                            | + 30.6%                    | 108           | - 34.5%                  | - 1.8%                     |  |













### Matthews, NC

|                        |               | Total<br>Showin          |                            |               | Buyer Into               |                            | Managed<br>Listings |                          |                            |  |
|------------------------|---------------|--------------------------|----------------------------|---------------|--------------------------|----------------------------|---------------------|--------------------------|----------------------------|--|
| Price Range            | March<br>2019 | Year-Over-Year<br>Change | Month-Over-Month<br>Change | March<br>2019 | Year-Over-Year<br>Change | Month-Over-Month<br>Change | March<br>2019       | Year-Over-Year<br>Change | Month-Over-Month<br>Change |  |
| \$100,000 and Below