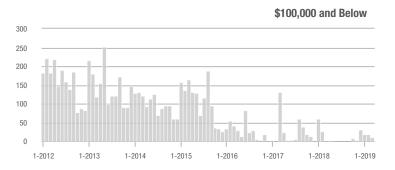

| + 10.3%                    |  |
| \$200,001 to \$300,000 | 985           | + 9.3%                   | + 68.4%                    | 14.1          | + 5.2%                   | + 50.1%                    | 71                  | - 1.4%                   | + 9.2%                     |  |
| \$300,001 and Above    | 1,743         | + 19.2%                  | + 54.2%                    | 10.1          | + 11.0%                  | + 26.5%                    | 184                 | - 2.6%                   | + 17.9%                    |  |
| Total                  | 3,097         | + 0.1%                   | + 59.1%                    | 11.4          | 0.0%                     | + 34.0%                    | 288                 | - 7.1%                   | + 14.7%                    |  |











### **Mecklenburg County, NC**

|                        | Total<br>Showings |                          |                            | (             | Buyer Interest (Showings/Listings) |                            |               | Managed<br>Listings      |                            |  |
|------------------------|-------------------|--------------------------|----------------------------|---------------|------------------------------------|----------------------------|---------------|--------------------------|----------------------------|--|
| Price Range            | March<br>2019     | Year-Over-Year<br>Change | Month-Over-Month<br>Change | March<br>2019 | Year-Over-Year<br>Change           | Month-Over-Month<br>Change | March<br>2019 | Year-Over-Year<br>Change | Month-Over