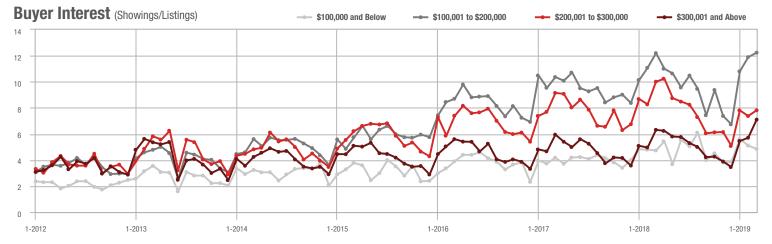

|  |
| \$200,001 to \$300,000 | 2,640             | - 12.7%                  | + 16.7%                    | 7.8           | - 22.0%                            | + 6.0%                     | 390           | + 9.2%                   | + 4.0%                     |  |
| \$300,001 and Above    | 4,018             | + 21.3%                  | + 36.4%                    | 7.1           | + 12.7%                            | + 24.4%                    | 649           | - 0.5%                   | + 4.2%                     |  |
| Total                  | 9,832             | + 1.6%                   | + 16.4%                    | 8.1           | - 2.4%                             | + 10.2%                    | 1,429         | - 3.8%                   | + 0.8%                     |  |