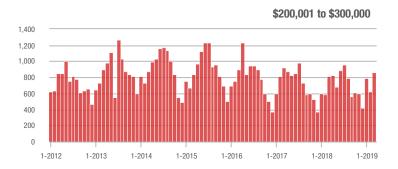

### **Charlotte MSA**

|                        | Total<br>Showings |                          |                            |               | Buyer Interest (Showings/Listings) |                            |               | Managed<br>Listings      |                            |  |
|------------------------|-------------------|--------------------------|----------------------------|---------------|------------------------------------|----------------------------|---------------|--------------------------|----------------------------|--|
| Price Range            | March<br>2019     | Year-Over-Year<br>Change | Month-Over-Month<br>Change | March<br>2019 | Year-Over-Year<br>Change           | Month-Over-Month<br>Change | March<br>2019 | Year-Over-Year<br>Change | Month-Over-Month<br>Change |  |
| \$100,000 and Below    | 3,694             | - 31.7%                  | + 5.1%                     | 5.9           | - 6.3%                             | + 6.1%                     | 982           | - 35.2%                  | - 5.2%                     |  |
| \$100,001 to \$200,000 | 23,406            | - 9.9%                   | + 22.2%                    | 12.4          | - 4.6%                             | + 21.6%                    | 2,079         | - 10.2%                  | - 0.7%                     |  |
| \$200,001 to \$300,000 | 24,032            | + 12.3%                  | + 32.7%                    | 9.4           | - 3.1%                             | + 20.6%                    | 2,796         | + 10.3%                  | + 6.4%                     |  |
| \$300,001 and Above    | 34,666            | + 10.1%                  | + 29.6%                    | 7.4           | + 4.2%                             | + 16.1%                    | 5,294         | - 1.7%                   | + 6.0%                     |  |
| Total                  | 85,798            | + 1.8%                   | + 27.1%                    | 8.8           | - 1.1%                             | + 17.7%                    | 11,151        | - 5.1%                   | + 3.7%                     |  |