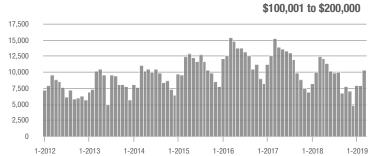

|  |
| \$200,001 to \$300,000 | 10,402            | + 11.5%                  | + 35.5%                    | 10.6          | - 3.6%                             | + 22.8%                    | 1,036         | + 14.3%                  | + 7.7%                     |  |
| \$300,001 and Above    | 15,658            | + 14.8%                  | + 23.8%                    | 8.4           | - 1.2%                             | + 9.9%                     | 2,007         | + 9.4%                   | + 8.7%                     |  |
| Total                  | 37,189            | + 1.3%                   | + 29.3%                    | 10.5          | - 5.4%                             | + 18.0%                    | 3,807         | + 2.9%                   | + 6.5%                     |  |













### **Concord, NC**

|                        | Total<br>Showings |                          |                            |               | Buyer Interest (Showings/Listings) |                            |               | Managed<br>Listings      |                            |  |
|------------------------|-------------------|--------------------------|----------------------------|---------------|------------------------------------|----------------------------|---------------|--------------------------|----------------------------|--|
| Price Range            | March<br>2019     | Year-Over-Year<br>Change | Month-Over-Month<br>Change | March<br>2019 | Year-Over-Year<br>Change           | Month-Over-Month<br>Change | March<br>2019 | Year-Over-Year<br>Change | Month-Over-Month<br>C