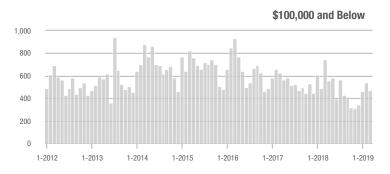

to \$300,000 | 643           | + 20.9%                  | + 53.5%                    | 9.2                                | + 2.2%                   | + 29.9%                    | 72                  | + 4.3%                   | + 16.1%                    |
| \$300,001 and Above    | 230           | + 0.4%                   | + 75.6%                    | 5.6                                | + 14.3%                  | + 71.2%                    | 48                  | - 20.0%                  | + 2.1%                     |
| Total                  | 2,968         | - 1.2%                   | + 24.0%                    | 9.7                                | 0.0%                     | + 21.4%                    | 342                 | - 9.0%                   | + 0.9%                     |













### **Huntersville, NC**

|                        | Total<br>Showings |                          |                            |               | Buyer Interest (Showings/Listings) |                            |               | Managed<br>Listings      |                            |  |
|------------------------|-------------------|--------------------------|----------------------------|---------------|------------------------------------|----------------------------|---------------|--------------------------|----------------------------|--|
| Price Range            | March<br>2019     | Year-Over-Year<br>Change | Month-Over-Month<br>Change | March<br>2019 | Year-Over-Year<br>Change           | Month-Over-Month<br>Change | March<br>2019 | Year-Over-Year<br>Change | Month-Over-Mon