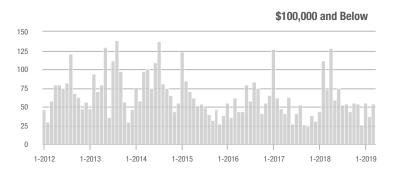

|  |
| \$200,001 to \$300,000 | 858               | + 5.0%                   | + 38.2%                    | 6.7           | + 6.3%                             | + 30.5%                    | 145           | - 18.1%                  | + 0.7%                     |  |
| \$300,001 and Above    | 4,552             | + 0.4%                   | + 27.1%                    | 5.9           | + 3.5%                             | + 10.1%                    | 858           | - 12.8%                  | + 10.3%                    |  |
| Total                  | 5,815             | - 0.8%                   | + 30.4%                    | 5.9           | + 1.7%                             | + 16.1%                    | 1,173         | - 15.8%                  | + 6.5%                     |  |













Charlotte Regional Realtor Association

Analytic and Trend Data for the Charlotte Regional Realtor® Association

### **Lake Wylie**

|                        | Total<br>Showings |                          |                            | (             | Buyer Interest (Showings/Listings) |                            |               | Managed<br>Listings      |                            |  |
|------------------------|-------------------|--------------------------|----------------------------|---------------|------------------------------------|----------------------------|---------------|--------------------------|----------------------------|--|
| Price Range            | March<br>2019     | Year-Over-Year<br>Change | Month-Over-Month<br>Change | March<br>2019 | Year-Over-Year<b