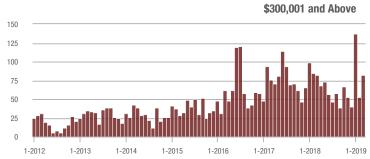

|  |
| \$200,001 to \$300,000 | 185               | + 23.3%                  | + 29.4%                    | 6.5           | + 20.4%                            | + 35.6%                    | 30            | - 14.3%                  | - 9.1%                     |  |
| \$300,001 and Above    | 82                | 0.0%                     | + 54.7%                    | 3.4           | - 8.1%                             | + 59.1%                    | 32            | - 3.0%                   | 0.0%                       |  |
| Total                  | 1.583             | + 6.1%                   | + 36.1%                    | 10.0          | + 11.1%                            | + 34.5%                    | 187           | - 12.6%                  | - 1.1%                     |  |











### **Lake Norman**

|                        | Total<br>Showings |                          |                            | (             | Buyer Interest (Showings/Listings) |                            |               | Managed<br>Listings      |                            |  |
|------------------------|-------------------|--------------------------|----------------------------|---------------|------------------------------------|----------------------------|---------------|--------------------------|----------------------------|--|
| Price Range            | March<br>2019     | Year-Over-Year<br>Change | Month-Over-Month<br>Change | March<br>2019 | Year-Over-Year<br>Change           | Month-Over-Month<br>Change | March<br>2019 | Year-Over-Year<br>Change | Month-Over-Month<br>Change