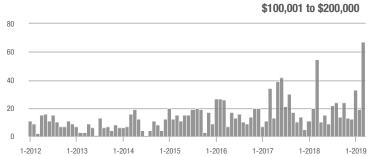

|  |
| \$200,001 to \$300,000 | 15                | + 7.1%                   | + 200.0%                   | 1.0           | - 37.5%                            | - 75.0%                    | 7             | - 30.0%                  | 0.0%                       |  |
| \$300,001 and Above    | 18                | + 350.0%                 | - 5.3%                     | 3.0           | + 130.8%                           | - 36.8%                    | 7             | + 16.7%                  | + 40.0%                    |  |
| Total                  | 111               | + 33.7%                  | + 79.0%                    | 4.4           | - 10.2%                            | + 21.3%                    | 40            | + 8.1%                   | + 11.1%                    |  |













Charlotte Regional Realtor® Association

Analytic and Trend Data for the Charlotte Regional Realtor® Association

### **Anson County, NC**

|                        | Total<br>Showings |                          |                            |               | Buyer Interest (Showings/Listings) |                            |               | Managed<br>Listings      |                            |  |
|------------------------|-------------------|--------------------------|----------------------------|---------------|------------------------------------|----------------------------|---------------|--------------------------|----------------------------|--|
| Price Range            | March<br>2019     | Year-Over-Year<br>Change | Month-Over-Month<br>Change | March<br>2019 | Year-Over-Y