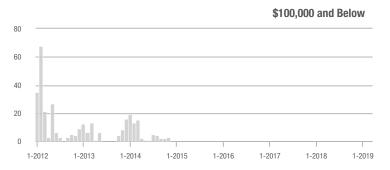

|  |
| \$200,001 to \$300,000 | 373               | + 2.2%                   | + 35.1%                    | 9.3           | + 4.5%                             | + 18.3%                    | 40            | - 2.4%                   | + 14.3%                    |  |
| \$300,001 and Above    | 588               | + 34.6%                  | + 31.5%                    | 8.8           | + 39.7%                            | + 8.4%                     | 70            | - 4.1%                   | + 18.6%                    |  |
| Total                  | 1.074             | + 21.9%                  | + 34.4%                    | 9.2           | + 26.0%                            | + 17.5%                    | 120           | - 3.2%                   | + 13.2%                    |  |











### Waxhaw, NC

|                        | Total<br>Showings |                          |                            |               | Buyer Interest (Showings/Listings) |                            |               | Managed<br>Listings      |                            |  |
|------------------------|-------------------|--------------------------|----------------------------|---------------|------------------------------------|----------------------------|---------------|--------------------------|----------------------------|--|
| Price Range            | March<br>2019     | Year-Over-Year<br>Change | Month-Over-Month<br>Change | March<br>2019 | Year-Over-Year<br>Change           | Month-Over-Month<br>Change | March<br>2019 | Year-Over-Year<br>Change | Month-Over-Month<br>Change