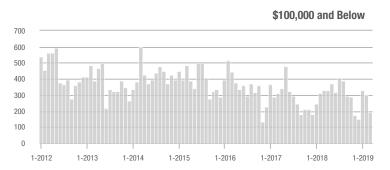

## **Showing Statistics**

| MLS Area               | Total<br>Showings | Buyer Interest<br>(Showings / Listings) | Managed<br>Listings |
|------------------------|-------------------|-----------------------------------------|---------------------|
| Alexander County, NC   | 111               | 4.4                                     | 40                  |
| Anson County, NC       | 183               | 3.3                                     | 90                  |
| Cabarrus County, NC    | 6,594             | 8.6                                     | 920                 |
| Charlotte MSA          | 85,798            | 8.8                                     | 11,151              |
| City of Charlotte, NC  | 37,189            | 10.5                                    | 3,807               |
| Concord, NC            | 3,970             | 9.3                                     | 508                 |
| Davidson, NC           | 1,074             | 6.5                                     | 194                 |
| Denver, NC             | 1,306             | 5.7                                     | 295                 |
| Fort Mill, SC          | 2,996             | 8.9                                     | 378                 |
| Gaston County, NC      | 5,911             | 8.5                                     | 846                 |
| Gastonia, NC           | 2,968             | 9.7                                     | 342                 |
| Huntersville, NC       | 3,122             | 8.0                                     | 439                 |
| Iredell County, NC     | 6,555             | 6.3                                     | 1,281               |
| Kannapolis, NC         | 1,583             | 10.0                                    | 187                 |
| Lake Norman            | 5,815             | 5.9                                     | 1,173               |
| Lake Wylie             | 2,547             | 6.0                                     | 559                 |
| Lancaster County, SC   | 3,259             | 7.2                                     | 522                 |
| Lincoln County, NC     | 2,222             | 6.0                                     | 497                 |
| Lincolnton, NC         | 591               | 6.9                                     | 108                 |
| Matthews, NC           | 3,097             | 11.4                                    | 288                 |
| Mecklenburg County, NC | 45,902            | 9.9                                     | 4,984               |
| Monroe, NC             | 2,017             | 7.4                                     | 316                 |
| Montgomery County, NC  | 282               | 2.1                                     | 188                 |
| Mooresville, NC        | 4,581             | 6.7                                     | 799                 |
| Rock Hill, SC          | 3,508             | 9.2                                     | 445                 |
| Salisbury, NC          | 1,517             | 5.7                                     | 316                 |
| Stanly County, NC      | 925               | 4.5                                     | 283                 |
| Statesville, NC        | 1,491             | 5.9                                     | 330                 |
| Union County, NC       | 8,692             | 8.1                                     | 1,286               |
| Uptown Charlotte       | 1,074             | 9.2                                     | 120                 |
| Waxhaw, NC             | 2,909             | 8.0                                     | 464                 |
| York County, SC        | 9,832             | 8.1                                     | 1,429               |