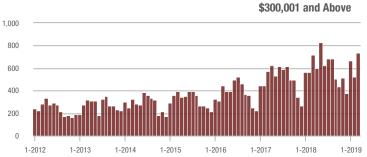

| + 3.7%                     |
| \$200,001 to \$300,000 | 1,410         | + 31.8%                  | + 19.8%                    | 8.2                      | - 2.4%                   | + 14.5%                    | 190           | + 8.6%                   | + 1.1%                     |
| \$300,001 and Above    | 735           | + 2.4%                   | + 40.8%                    | 5.0                      | - 3.8%                   | + 29.1%                    | 176           | - 8.3%                   | 0.0%                       |
| Total                  | 5,911         | + 4.2%                   | + 14.6%                    | 8.5                      | - 1.2%                   | + 9.5%                     | 846           | - 6.4%                   | + 0.6%                     |













Charlotte Regional Realtor Association

Analytic and Trend Data for the Charlotte Regional Realtor® Association

### Gastonia, NC

| Total<br>Showings      |               |                          |                            | Buyer Interest (Showings/Listings) |                          |                            | Managed<br>Listings |                          |                            |
|------------------------|---------------|--------------------------|----------------------------|------------------------------------|--------------------------|----------------------------|---------------------|--------------------------|----------------------------|
| Price Range            | March<br>2019 | Year-Over-Year<br>Change | Month-Over-Month<br>Change | March<br>2019