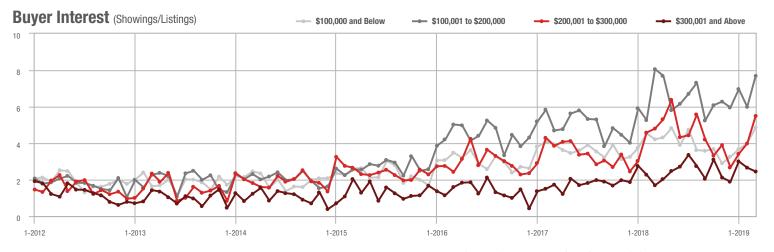

|  |
| \$200,001 to \$300,000 | 323               | + 56.0%                  | + 35.7%                    | 5.5           | + 14.6%                            | + 37.9%                    | 66            | + 22.2%                  | - 2.9%                     |  |
| \$300,001 and Above    | 96                | + 60.0%                  | - 5.0%                     | 2.4           | + 41.2%                            | - 8.0%                     | 44            | + 2.3%                   | + 2.3%                     |  |
| Total                  | 1,517             | + 8.6%                   | + 26.3%                    | 5.7           | + 3.6%                             | + 24.6%                    | 316           | - 12.9%                  | - 0.9%                     |  |















### **Stanly County, NC**

|                        | Total<br>Showings |                          |                            | (             | Buyer Interest (Showings/Listings) |                            |               | Managed<br>Listings      |                            |  |
|------------------------|-------------------|--------------------------|----------------------------|---------------|------------------------------------|----------------------------|---------------|--------------------------|----------------------------|--|
| Price Range            | March<br>2019     | Year-Over-Year<br>Change | Month-Over-Month<br>Change | March<br>2019 | Year-Over-Year<br>Change           | Month-Over-Month<br>Change | March<br>2019 | Year-Over-Year<br>Change | Month-Over-Month<br