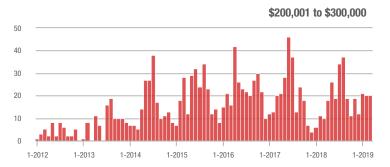

|  |
| \$200,001 to \$300,000 | 20                | + 100.0%                 | 0.0%                       | 1.8           | + 50.0%                            | - 11.1%                    | 20            | - 13.0%                  | + 5.3%                     |  |
| \$300,001 and Above    | 94                | + 70.9%                  | + 40.3%                    | 2.6           | + 62.5%                            | + 4.2%                     | 42            | - 14.3%                  | + 16.7%                    |  |
| Total                  | 282               | + 112.0%                 | + 35.6%                    | 2.1           | + 75.0%                            | + 9.7%                     | 188           | - 7.8%                   | + 4.4%                     |  |











### Mooresville, NC

|                        | Total<br>Showings |                          |                            |               | Buyer Interest (Showings/Listings) |                            |               | Managed<br>Listings      |                            |  |
|------------------------|-------------------|--------------------------|----------------------------|---------------|------------------------------------|----------------------------|---------------|--------------------------|----------------------------|--|
| Price Range            | March<br>2019     | Year-Over-Year<br>Change | Month-Over-Month<br>Change | March<br>2019 | Year-Over-Year<br>Change           | Month-Over-Month<br>Change | March<br>2019 | Year-Over-Year<br>Change | Month-Over-Month<br>Chang