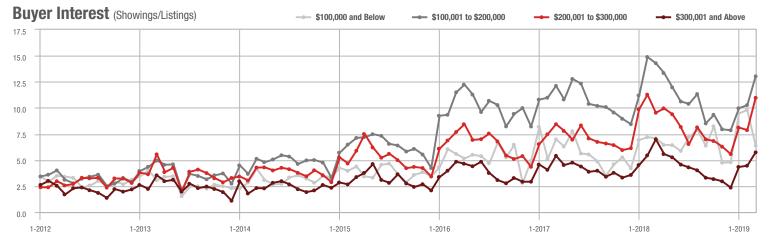

|  |
| \$200,001 to \$300,000 | 1,369             | + 51.4%                  | + 42.3%                    | 11.0          | + 15.8%                            | + 39.4%                    | 138           | + 19.0%                  | + 0.7%                     |  |
| \$300,001 and Above    | 994               | - 18.9%                  | + 27.9%                    | 5.7           | - 18.6%                            | + 28.8%                    | 212           | - 2.8%                   | - 5.4%                     |  |
| Total                  | 3,970             | - 8.9%                   | + 26.2%                    | 9.3           | - 4.1%                             | + 25.5%                    | 508           | - 8.5%                   | - 2.1%                     |  |











### **Davidson, NC**

|                        | Total<br>Showings |                          |                            | (             | Buyer Interest (Showings/Listings) |                            |               | Managed<br>Listings      |                            |  |
|------------------------|-------------------|--------------------------|----------------------------|---------------|------------------------------------|----------------------------|---------------|--------------------------|----------------------------|--|
| Price Range            | March<br>2019     | Year-Over-Year<br>Change | Month-Over-Month<br>Change | March<br>2019 | Year-Over-Year<br>Change           | Month-Over-Month<br>Change | March<br>2019 | Year-Over-Year<br>Change | Month-Over-Month<br>Change |