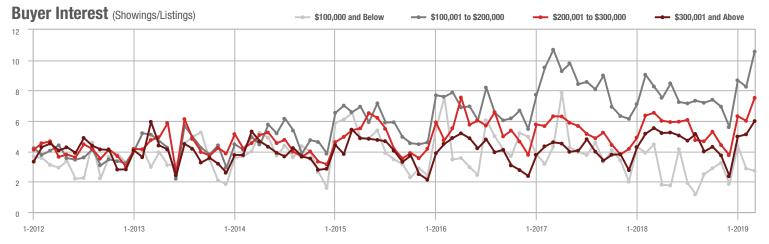

### **Charlotte MSA**

|                        | Total<br>Showings |                          |                            |               | Buyer Interest (Showings/Listings) |                            |               | Managed<br>Listings      |                            |  |
|------------------------|-------------------|--------------------------|----------------------------|---------------|------------------------------------|----------------------------|---------------|--------------------------|----------------------------|--|
| Price Range            | March<br>2019     | Year-Over-Year<br>Change | Month-Over-Month<br>Change | March<br>2019 | Year-Over-Year<br>Change           | Month-Over-Month<br>Change | March<br>2019 | Year-Over-Year<br>Change | Month-Over-Month<br>Change |  |
| \$100,000 and Below    | 3,694             | - 31.7%                  | + 5.1%                     | 5.9           | - 6.3%                             | + 6.1%                     | 982           | - 35.2%                  | - 5.2%                     |  |
| \$100,001 to \$200,000 | 23,406            | - 9.9%                   | + 22.2%                    | 12.4          | - 4.6%                             | + 21.6%                    | 2,079         | - 10.2%                  | - 0.7%                     |  |
| \$200,001 to \$300,000 | 24,032            | + 12.3%                  | + 32.7%                    | 9.4           | - 3.1%                             | + 20.6%                    | 2,796         | + 10.3%                  | + 6.4%                     |  |
| \$300,001 and Above    | 34,666            | + 10.1%                  | + 29.6%                    | 7.4           | + 4.2%                             | + 16.1%                    | 5,294         | - 1.7%                   | + 6.0%                     |  |
| Total                  | 85,798            | + 1.8%                   | + 27.1%                    | 8.8           | - 1.1%                             | + 17.7%                    | 11,151        | - 5.1%                   | + 3.7%                     |  |