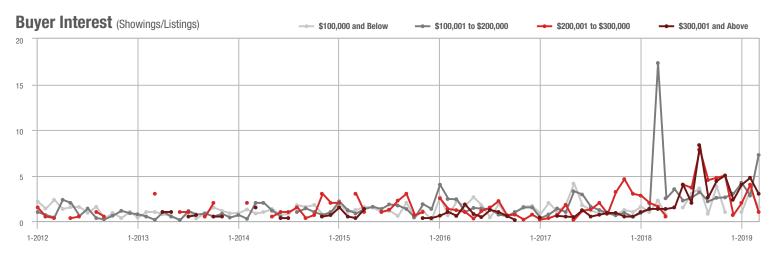

|  |
| \$200,001 to \$300,000 | 15                | + 7.1%                   | + 200.0%                   | 1.0           | - 37.5%                            | - 75.0%                    | 7             | - 30.0%                  | 0.0%                       |  |
| \$300,001 and Above    | 18                | + 350.0%                 | - 5.3%                     | 3.0           | + 130.8%                           | - 36.8%                    | 7             | + 16.7%                  | + 40.0%                    |  |
| Total                  | 111               | + 33.7%                  | + 79.0%                    | 4.4           | - 10.2%                            | + 21.3%                    | 40            | + 8.1%                   | + 11.1%                    |  |













Charlotte Regional Realtor® Association

Analytic and Trend Data for the Charlotte Regional Realtor® Association

### **Anson County, NC**

|                        | Total<br>Showings |                          |                            |               | Buyer Interest (Showings/Listings) |                            |               | Managed<br>Listings      |                            |  |
|------------------------|-------------------|--------------------------|----------------------------|---------------|------------------------------------|----------------------------|---------------|--------------------------|----------------------------|--|
| Price Range            | March<br>2019     | Year-Over-Year<br>Change | Month-Over-Month<br>Change | March<br>2019 | Year-Over-Year<br