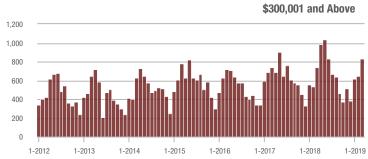

|  |
| \$200,001 to \$300,000 | 222               | + 5.7%                   | + 58.6%                    | 7.3           | - 13.1%                            | + 28.5%                    | 34            | + 13.3%                  | + 21.4%                    |  |
| \$300,001 and Above    | 827               | + 11.9%                  | + 27.2%                    | 6.6           | + 17.9%                            | + 7.7%                     | 146           | - 3.3%                   | + 13.2%                    |  |
| Total                  | 1,074             | + 3.0%                   | + 27.0%                    | 6.5           | + 3.2%                             | + 9.2%                     | 194           | - 2.0%                   | + 12.1%                    |  |











### **Denver, NC**

|                        | Total<br>Showings |                          |                            |               | Buyer Interest (Showings/Listings) |                            |               | Managed<br>Listings      |                            |  |
|------------------------|-------------------|--------------------------|----------------------------|---------------|------------------------------------|----------------------------|---------------|--------------------------|----------------------------|--|
| Price Range            | March<br>2019     | Year-Over-Year<br>Change | Month-Over-Month<br>Change | March<br>2019 | Year-Over-Year<br>Change           | Month-Over-Month<br>Change | March<br>2019 | Year-Over-Year<br>Change | Month-Over-Month<br>Change |