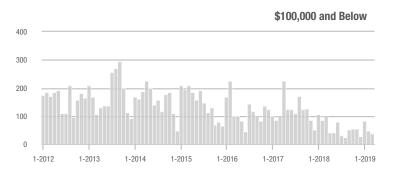

|  |
| \$200,001 to \$300,000 | 1,186             | + 37.6%                  | + 31.3%                    | 7.5           | + 15.4%                            | + 25.1%                    | 190           | + 20.3%                  | + 1.6%                     |  |
| \$300,001 and Above    | 2,734             | + 9.1%                   | + 38.2%                    | 6.0           | + 9.1%                             | + 17.1%                    | 508           | - 11.3%                  | + 9.7%                     |  |
| Total                  | 4,581             | + 13.3%                  | + 32.5%                    | 6.7           | + 11.7%                            | + 19.3%                    | 799           | - 9.7%                   | + 4.3%                     |  |













Analytic and Trend Data for the Charlotte Regional Realtor® Association

### **Rock Hill, SC**

|                        | Total<br>Showings |                          |                            |               | Buyer Interest (Showings/Listings) |                            |               | Managed<br>Listings      |                            |  |
|------------------------|-------------------|--------------------------|----------------------------|---------------|------------------------------------|----------------------------|---------------|--------------------------|----------------------------|--|
| Price Range            | March<br>2019     | Year-Over-Year<br>Change | Month-Over-Month<br>Change | March<br>2019 | Year-Over-Year<br>Change           | Month-Over-Month