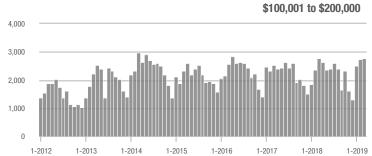

|  |
| \$200,001 to \$300,000 | 2,640             | - 12.7%                  | + 16.7%                    | 7.8           | - 22.0%                            | + 6.0%                     | 390           | + 9.2%                   | + 4.0%                     |  |
| \$300,001 and Above    | 4,018             | + 21.3%                  | + 36.4%                    | 7.1           | + 12.7%                            | + 24.4%                    | 649           | - 0.5%                   | + 4.2%                     |  |
| Total                  | 9,832             | + 1.6%                   | + 16.4%                    | 8.1           | - 2.4%                             | + 10.2%                    | 1,429         | - 3.8%                   | + 0.8%                     |  |