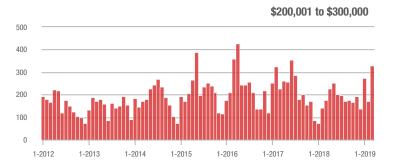

|  |
| \$200,001 to \$300,000 | 331               | + 88.1%                  | + 92.4%                    | 10.0          | + 88.7%                            | + 132.4%                   | 37            | - 11.9%                  | - 19.6%                    |  |
| \$300,001 and Above    | 792               | + 4.6%                   | + 28.4%                    | 5.0           | + 4.2%                             | + 12.3%                    | 195           | - 6.7%                   | + 8.9%                     |  |
| Total                  | 1.306             | + 19.3%                  | + 46.4%                    | 5.7           | + 14.0%                            | + 38.5%                    | 295           | - 6.6%                   | + 2.8%                     |  |













Analytic and Trend Data for the Charlotte Regional Realtor® Association

### Fort Mill, SC

|                        |               | Total<br>Showings        |                            |               | Buyer Interest (Showings/Listings) |                            |               | Managed<br>Listings      |                            |  |
|------------------------|---------------|--------------------------|----------------------------|---------------|------------------------------------|----------------------------|---------------|--------------------------|----------------------------|--|
| Price Range            | March<br>2019 | Year-Over-Year<br>Change | Month-Over-Month<br>Change | March<br>2019 | Year-Over-Year<br>Change           | Month-Over-Month<br>Change | March<b