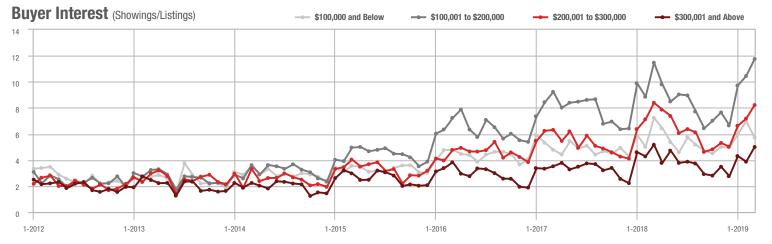

+ 3.7%                     |
| \$200,001 to \$300,000 | 1,410         | + 31.8%                  | + 19.8%                    | 8.2                      | - 2.4%                   | + 14.5%                    | 190           | + 8.6%                   | + 1.1%                     |
| \$300,001 and Above    | 735           | + 2.4%                   | + 40.8%                    | 5.0                      | - 3.8%                   | + 29.1%                    | 176           | - 8.3%                   | 0.0%                       |
| Total                  | 5,911         | + 4.2%                   | + 14.6%                    | 8.5                      | - 1.2%                   | + 9.5%                     | 846           | - 6.4%                   | + 0.6%                     |













Charlotte Regional Realtor Association

Analytic and Trend Data for the Charlotte Regional Realtor® Association

### Gastonia, NC

| Total<br>Showings      |               |                          |                            | Buyer Interest (Showings/Listings) |                          |                            | Managed<br>Listings |                          |                            |
|------------------------|---------------|--------------------------|----------------------------|------------------------------------|--------------------------|----------------------------|---------------------|--------------------------|----------------------------|
| Price Range            | March<br>2019 | Year-Over-Year<br>Change | Month-Over-Month<br>Change | March<br>2019