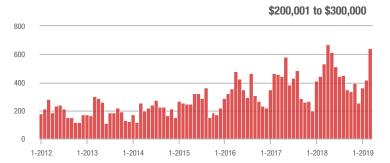

\$300,000 | 643           | + 20.9%                  | + 53.5%                    | 9.2                                | + 2.2%                   | + 29.9%                    | 72                  | + 4.3%                   | + 16.1%                    |
| \$300,001 and Above    | 230           | + 0.4%                   | + 75.6%                    | 5.6                                | + 14.3%                  | + 71.2%                    | 48                  | - 20.0%                  | + 2.1%                     |
| Total                  | 2,968         | - 1.2%                   | + 24.0%                    | 9.7                                | 0.0%                     | + 21.4%                    | 342                 | - 9.0%                   | + 0.9%                     |













### **Huntersville, NC**

|                        | Total<br>Showings |                          |                            |               | Buyer Interest (Showings/Listings) |                            |               | Managed<br>Listings      |                            |  |
|------------------------|-------------------|--------------------------|----------------------------|---------------|------------------------------------|----------------------------|---------------|--------------------------|----------------------------|--|
| Price Range            | March<br>2019     | Year-Over-Year<br>Change | Month-Over-Month<br>Change | March<br>2019 | Year-Over-Year<br>Change           | Month-Over-Month<br>Change | March<br>2019 | Year-Over-Year<br>Change | Month-Over-Month<b