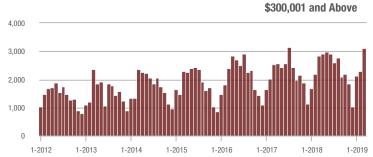

|  |
| \$200,001 to \$300,000 | 1,637             | + 36.4%                  | + 25.3%                    | 6.6           | + 17.9%                            | + 22.1%                    | 308           | + 14.5%                  | + 1.0%                     |  |
| \$300,001 and Above    | 3,119             | + 10.4%                  | + 36.9%                    | 5.6           | + 5.7%                             | + 16.6%                    | 632           | - 9.6%                   | + 9.0%                     |  |
| Total                  | 6,555             | + 12.8%                  | + 28.7%                    | 6.3           | + 14.5%                            | + 18.8%                    | 1,281         | - 12.2%                  | + 2.3%                     |  |











### Kannapolis, NC

|                        | Total<br>Showings |                          |                            |               | Buyer Interest (Showings/Listings) |                            |               | Managed<br>Listings      |                            |  |
|------------------------|-------------------|--------------------------|----------------------------|---------------|------------------------------------|----------------------------|---------------|--------------------------|----------------------------|--|
| Price Range            | March<br>2019     | Year-Over-Year<br>Change | Month-Over-Month<br>Change | March<br>2019 | Year-Over-Year<br>Change           | Month-Over-Month<br>Change | March<br>2019 | Year-Over-Year<br>Change | Month-Over-Month<br>Change |