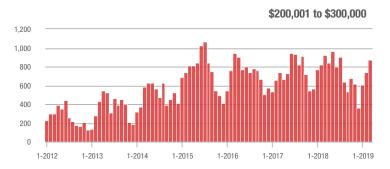

|  |
| \$200,001 to \$300,000 | 874               | - 5.1%                   | + 18.8%                    | 7.3           | - 8.8%                             | - 9.7%                     | 130           | - 0.8%                   | + 26.2%                    |  |
| \$300,001 and Above    | 1,470             | + 8.7%                   | + 47.6%                    | 7.1           | + 7.6%                             | + 33.6%                    | 226           | - 10.3%                  | + 3.2%                     |  |
| Total                  | 3,259             | + 12.2%                  | + 25.6%                    | 7.2           | + 10.8%                            | + 11.2%                    | 522           | - 10.0%                  | + 5.5%                     |  |













### **Lincoln County, NC**

|                        | Total<br>Showings |                          |                            | (             | Buyer Interest (Showings/Listings) |                            |               | Managed<br>Listings      |                            |  |
|------------------------|-------------------|--------------------------|----------------------------|---------------|------------------------------------|----------------------------|---------------|--------------------------|----------------------------|--|
| Price Range            | March<br>2019     | Year-Over-Year<br>Change | Month-Over-Month<br>Change | March<br>2019 | Year-Over-Year<br>Change           | Month-Over-Month<br>Change | March<br>2019 | Year-Over-Year<br>Change | Month-Over-Month