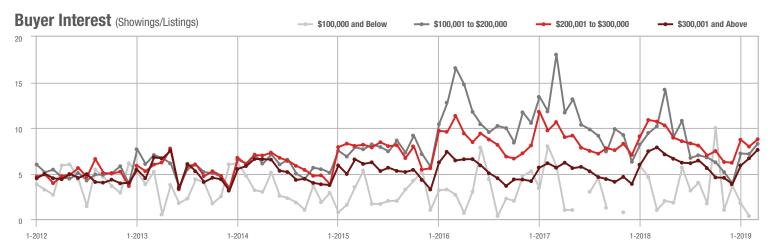

|  |
| \$200,001 to \$300,000 | 1,110             | - 2.3%                   | + 34.7%                    | 8.8           | - 17.8%                            | + 10.2%                    | 132           | + 16.8%                  | + 17.9%                    |  |
| \$300,001 and Above    | 1,885             | - 2.6%                   | + 28.8%                    | 7.6           | - 3.8%                             | + 13.8%                    | 282           | - 3.1%                   | + 6.4%                     |  |
| Total                  | 3.122             | - 5.5%                   | + 30.6%                    | 8.0           | - 8.0%                             | + 13.6%                    | 439           | - 2.0%                   | + 8.9%                     |  |











## **Iredell County, NC**

|                        | Total<br>Showings |                          |                            | (             | Buyer Interest (Showings/Listings) |                            |               | Managed<br>Listings      |                            |  |
|------------------------|-------------------|--------------------------|----------------------------|---------------|------------------------------------|----------------------------|---------------|--------------------------|----------------------------|--|
| Price Range            | March<br>2019     | Year-Over-Year<br>Change | Month-Over-Month<br>Change | March<br>2019 | Year-Over-Year<br>Change           | Month-Over-Month<br>Change | March<br>2019 | Year-Over-Year<br>Change | Month-Over-Month<br>Cha