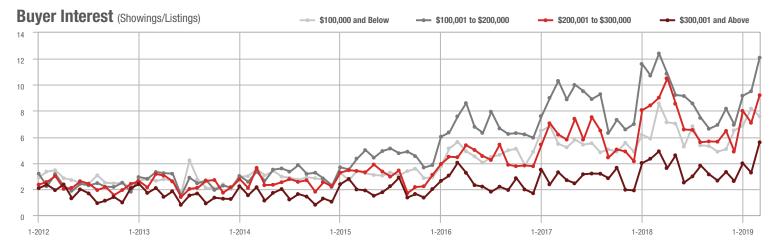

0,000 | 643           | + 20.9%                  | + 53.5%                    | 9.2                                | + 2.2%                   | + 29.9%                    | 72                  | + 4.3%                   | + 16.1%                    |
| \$300,001 and Above    | 230           | + 0.4%                   | + 75.6%                    | 5.6                                | + 14.3%                  | + 71.2%                    | 48                  | - 20.0%                  | + 2.1%                     |
| Total                  | 2,968         | - 1.2%                   | + 24.0%                    | 9.7                                | 0.0%                     | + 21.4%                    | 342                 | - 9.0%                   | + 0.9%                     |













### **Huntersville, NC**

|                        | Total<br>Showings |                          |                            |               | Buyer Interest (Showings/Listings) |                            |               | Managed<br>Listings      |                            |  |
|------------------------|-------------------|--------------------------|----------------------------|---------------|------------------------------------|----------------------------|---------------|--------------------------|----------------------------|--|
| Price Range            | March<br>2019     | Year-Over-Year<br>Change | Month-Over-Month<br>Change | March<br>2019 | Year-Over-Year<br>Change           | Month-Over-Month<br>Change | March<br>2019 | Year-Over-Year<br>Change | Month-Over-Month<br>Ch