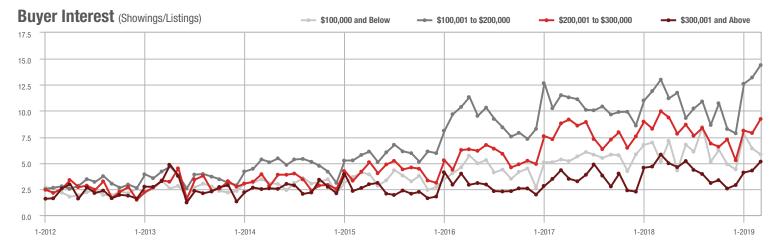

## **Showing Statistics**

| MLS Area               | Total<br>Showings | Buyer Interest<br>(Showings / Listings) | Managed<br>Listings |
|------------------------|-------------------|-----------------------------------------|---------------------|
| Alexander County, NC   | 111               | 4.4                                     | 40                  |
| Anson County, NC       | 183               | 3.3                                     | 90                  |
| Cabarrus County, NC    | 6,594             | 8.6                                     | 920                 |
| Charlotte MSA          | 85,798            | 8.8                                     | 11,151              |
| City of Charlotte, NC  | 37,189            | 10.5                                    | 3,807               |
| Concord, NC            | 3,970             | 9.3                                     | 508                 |
| Davidson, NC           | 1,074             | 6.5                                     | 194                 |
| Denver, NC             | 1,306             | 5.7                                     | 295                 |
| Fort Mill, SC          | 2,996             | 8.9                                     | 378                 |
| Gaston County, NC      | 5,911             | 8.5                                     | 846                 |
| Gastonia, NC           | 2,968             | 9.7                                     | 342                 |
| Huntersville, NC       | 3,122             | 8.0                                     | 439                 |
| Iredell County, NC     | 6,555             | 6.3                                     | 1,281               |
| Kannapolis, NC         | 1,583             | 10.0                                    | 187                 |
| Lake Norman            | 5,815             | 5.9                                     | 1,173               |
| Lake Wylie             | 2,547             | 6.0                                     | 559                 |
| Lancaster County, SC   | 3,259             | 7.2                                     | 522                 |
| Lincoln County, NC     | 2,222             | 6.0                                     | 497                 |
| Lincolnton, NC         | 591               | 6.9                                     | 108                 |
| Matthews, NC           | 3,097             | 11.4                                    | 288                 |
| Mecklenburg County, NC | 45,902            | 9.9                                     | 4,984               |
| Monroe, NC             | 2,017             | 7.4                                     | 316                 |
| Montgomery County, NC  | 282               | 2.1                                     | 188                 |
| Mooresville, NC        | 4,581             | 6.7                                     | 799                 |
| Rock Hill, SC          | 3,508             | 9.2                                     | 445                 |
| Salisbury, NC          | 1,517             | 5.7                                     | 316                 |
| Stanly County, NC      | 925               | 4.5                                     | 283                 |
| Statesville, NC        | 1,491             | 5.9                                     | 330                 |
| Union County, NC       | 8,692             | 8.1                                     | 1,286               |
| Uptown Charlotte       | 1,074             | 9.2                                     | 120                 |
| Waxhaw, NC             | 2,909             | 8.0                                     | 464                 |
| York County, SC        | 9,832             | 8.1                                     | 1,429               |