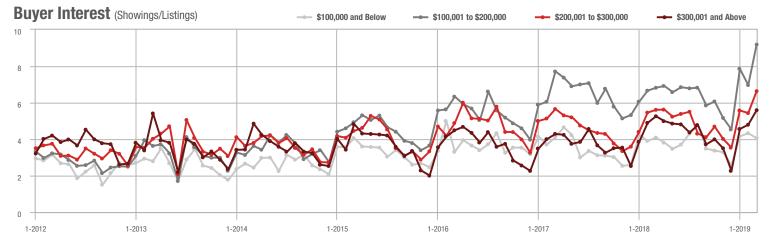

|  |
| \$200,001 to \$300,000 | 1,637             | + 36.4%                  | + 25.3%                    | 6.6           | + 17.9%                            | + 22.1%                    | 308           | + 14.5%                  | + 1.0%                     |  |
| \$300,001 and Above    | 3,119             | + 10.4%                  | + 36.9%                    | 5.6           | + 5.7%                             | + 16.6%                    | 632           | - 9.6%                   | + 9.0%                     |  |
| Total                  | 6,555             | + 12.8%                  | + 28.7%                    | 6.3           | + 14.5%                            | + 18.8%                    | 1,281         | - 12.2%                  | + 2.3%                     |  |











### Kannapolis, NC

|                        | Total<br>Showings |                          |                            |               | Buyer Interest (Showings/Listings) |                            |               | Managed<br>Listings      |                            |  |
|------------------------|-------------------|--------------------------|----------------------------|---------------|------------------------------------|----------------------------|---------------|--------------------------|----------------------------|--|
| Price Range            | March<br>2019     | Year-Over-Year<br>Change | Month-Over-Month<br>Change | March<br>2019 | Year-Over-Year<br>Change           | Month-Over-Month<br>Change | March<br>2019 | Year-Over-Year<br>Change | Month-Over-Month<br>Change |