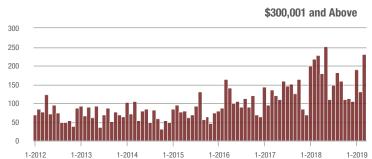

300,000 | 643           | + 20.9%                  | + 53.5%                    | 9.2                                | + 2.2%                   | + 29.9%                    | 72                  | + 4.3%                   | + 16.1%                    |
| \$300,001 and Above    | 230           | + 0.4%                   | + 75.6%                    | 5.6                                | + 14.3%                  | + 71.2%                    | 48                  | - 20.0%                  | + 2.1%                     |
| Total                  | 2,968         | - 1.2%                   | + 24.0%                    | 9.7                                | 0.0%                     | + 21.4%                    | 342                 | - 9.0%                   | + 0.9%                     |













### **Huntersville, NC**

|                        | Total<br>Showings |                          |                            |               | Buyer Interest (Showings/Listings) |                            |               | Managed<br>Listings      |                            |  |
|------------------------|-------------------|--------------------------|----------------------------|---------------|------------------------------------|----------------------------|---------------|--------------------------|----------------------------|--|
| Price Range            | March<br>2019     | Year-Over-Year<br>Change | Month-Over-Month<br>Change | March<br>2019 | Year-Over-Year<br>Change           | Month-Over-Month<br>Change | March<br>2019 | Year-Over-Year<br>Change | Month-Over-Month<br>