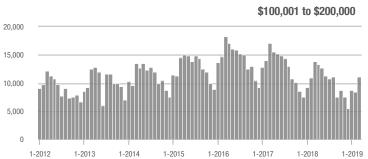

|  |
| \$200,001 to \$300,000 | 13,483            | + 13.5%                  | + 39.0%                    | 10.5          | - 1.9%                             | + 23.6%                    | 1,358         | + 15.2%                  | + 9.6%                     |  |
| \$300,001 and Above    | 20,540            | + 11.9%                  | + 25.8%                    | 8.1           | 0.0%                               | + 11.1%                    | 2,767         | + 5.3%                   | + 9.1%                     |  |
| Total                  | 45,902            | + 1.0%                   | + 30.9%                    | 9.9           | - 4.8%                             | + 18.4%                    | 4,984         | + 1.3%                   | + 7.3%                     |  |











### Monroe, NC

|                        | Total<br>Showings |                          |                            | (             | Buyer Interest (Showings/Listings) |                            |               | Managed<br>Listings      |                            |  |
|------------------------|-------------------|--------------------------|----------------------------|---------------|------------------------------------|----------------------------|---------------|--------------------------|----------------------------|--|
| Price Range            | March<br>2019     | Year-Over-Year<br>Change | Month-Over-Month<br>Change | March<br>2019 | Year-Over-Year<br>Change           | Month-Over-Month<br>Change | March<br>2019 | Year-Over-Year<br>Change | Month-Over-Month<br>Change |