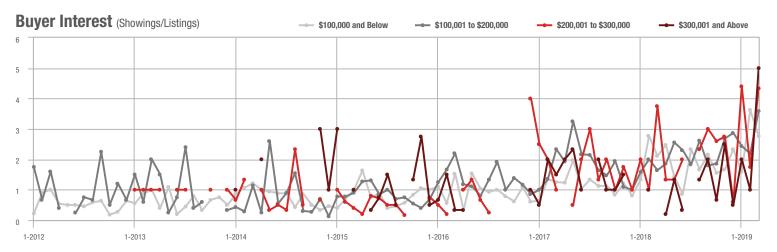

|  |
| \$200,001 to \$300,000 | 14                | - 36.4%                  | + 40.0%                    | 4.3           | + 13.2%                            | + 147.6%                   | 8             | - 11.1%                  | - 11.1%                    |  |
| \$300,001 and Above    | 11                | + 175.0%                 | + 450.0%                   | 5.0           |                                    | + 400.0%                   | 5             | - 44.4%                  | + 25.0%                    |  |
| Total                  | 183               | + 61.9%                  | + 33.6%                    | 3.3           | + 73.7%                            | + 21.0%                    | 90            | - 16.7%                  | + 3.4%                     |  |











# **Cabarrus County, NC**

|                        | Total<br>Showings |                          |                            |               | Buyer Interest (Showings/Listings) |                            |               | Managed<br>Listings      |                            |  |
|------------------------|-------------------|--------------------------|----------------------------|---------------|------------------------------------|----------------------------|---------------|--------------------------|----------------------------|--|
| Price Range            | March<br>2019     | Year-Over-Year<br>Change | Month-Over-Month<br>Change | March<br>2019 | Year-Over-Year<br>Change           | Month-Over-Month<br>Change | March<br>2019 | Year-Over-Year<br>Change | Month-Over-Month<br>Cha