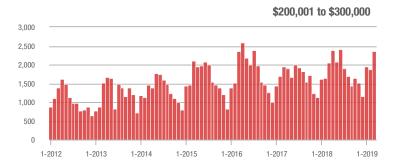

|  |
| \$200,001 to \$300,000 | 2,352             | + 14.3%                  | + 26.5%                    | 8.8           | - 5.4%                             | + 12.8%                    | 304           | + 7.4%                   | + 6.7%                     |  |
| \$300,001 and Above    | 4,863             | + 5.0%                   | + 34.8%                    | 7.8           | + 14.7%                            | + 21.4%                    | 737           | - 14.4%                  | + 3.2%                     |  |
| Total                  | 8,692             | + 1.2%                   | + 24.5%                    | 8.1           | + 5.2%                             | + 14.9%                    | 1,286         | - 13.2%                  | + 1.8%                     |  |











# **Uptown Charlotte**

|                        | Total<br>Showings |                          |                            | (             | Buyer Interest (Showings/Listings) |                            |               | Managed<br>Listings      |                            |  |
|------------------------|-------------------|--------------------------|----------------------------|---------------|------------------------------------|----------------------------|---------------|--------------------------|----------------------------|--|
| Price Range            | March<br>2019     | Year-Over-Year<br>Change | Month-Over-Month<br>Change | March<br>2019 | Year-Over-Year<br>Change           | Month-Over-Month<br>Change | March<br>2019 | Year-Over-Year<br>Change | Month-Over-Month<br>Ch