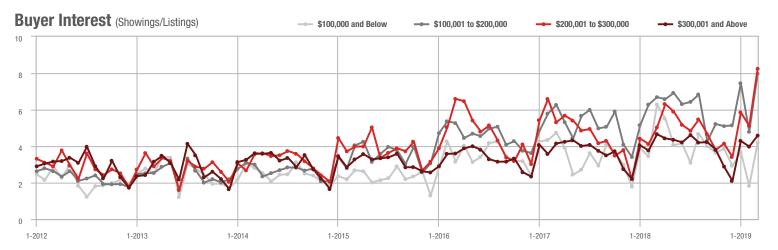

|  |
| \$200,001 to \$300,000 | 601               | + 47.3%                  | + 65.1%                    | 8.2           | + 64.0%                            | + 61.1%                    | 79            | - 17.7%                  | - 2.5%                     |  |
| \$300,001 and Above    | 897               | - 15.2%                  | + 24.6%                    | 4.6           | - 2.1%                             | + 15.2%                    | 243           | - 17.1%                  | + 4.7%                     |  |
| Total                  | 2,222             | - 1.9%                   | + 49.2%                    | 6.0           | + 13.2%                            | + 43.4%                    | 497           | - 19.1%                  | + 0.8%                     |  |















Analytic and Trend Data for the Charlotte Regional Realtor® Association

### Lincolnton, NC

|                        | Total<br>Showings |                          |                            |               | Buyer Interest (Showings/Listings) |                            |               | Managed<br>Listings      |                            |  |
|------------------------|-------------------|--------------------------|----------------------------|---------------|------------------------------------|----------------------------|---------------|--------------------------|----------------------------|--|
| Price Range            | March<br>2019     | Year-Over-Year<br>Change | Month-Over-Month<br>Change | March<br>2019 | Year-Over-Year<br>Change           | Month-Over-Month<br>Chang