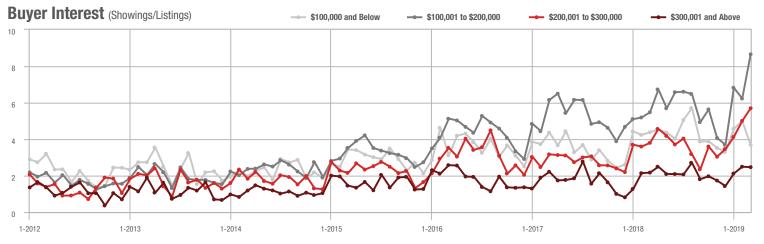

|  |
| \$200,001 to \$300,000 | 345               | + 59.7%                  | + 9.9%                     | 5.7           | + 50.0%                            | + 13.9%                    | 78            | + 6.8%                   | - 1.3%                     |  |
| \$300,001 and Above    | 119               | + 14.4%                  | - 11.9%                    | 2.5           | + 13.6%                            | - 1.0%                     | 56            | - 13.8%                  | - 11.1%                    |  |
| Total                  | 1,491             | + 27.2%                  | + 15.9%                    | 5.9           | + 37.2%                            | + 17.4%                    | 330           | - 17.5%                  | - 4.1%                     |  |













Charlotte Regional Realtor® Association

Analytic and Trend Data for the Charlotte Regional Realtor® Association

### **Union County, NC**

|                        | Total<br>Showings |                          |                            |               | Buyer Interest (Showings/Listings) |                            |               | Managed<br>Listings      |                            |  |
|------------------------|-------------------|--------------------------|----------------------------|---------------|------------------------------------|----------------------------|---------------|--------------------------|----------------------------|--|
| Price Range            | March<br>2019     | Year-Over-Year<br>Change | Month-Over-Month<br>Change | March<br>2019 | Year-Over-Year<br