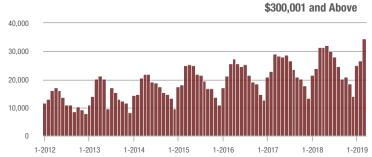

## **Showing Statistics**

| MLS Area               | Total<br>Showings | Buyer Interest<br>(Showings / Listings) | Managed<br>Listings |
|------------------------|-------------------|-----------------------------------------|---------------------|
| Alexander County, NC   | 111               | 4.4                                     | 40                  |
| Anson County, NC       | 183               | 3.3                                     | 90                  |
| Cabarrus County, NC    | 6,594             | 8.6                                     | 920                 |
| Charlotte MSA          | 85,798            | 8.8                                     | 11,151              |
| City of Charlotte, NC  | 37,189            | 10.5                                    | 3,807               |
| Concord, NC            | 3,970             | 9.3                                     | 508                 |
| Davidson, NC           | 1,074             | 6.5                                     | 194                 |
| Denver, NC             | 1,306             | 5.7                                     | 295                 |
| Fort Mill, SC          | 2,996             | 8.9                                     | 378                 |
| Gaston County, NC      | 5,911             | 8.5                                     | 846                 |
| Gastonia, NC           | 2,968             | 9.7                                     | 342                 |
| Huntersville, NC       | 3,122             | 8.0                                     | 439                 |
| Iredell County, NC     | 6,555             | 6.3                                     | 1,281               |
| Kannapolis, NC         | 1,583             | 10.0                                    | 187                 |
| Lake Norman            | 5,815             | 5.9                                     | 1,173               |
| Lake Wylie             | 2,547             | 6.0                                     | 559                 |
| Lancaster County, SC   | 3,259             | 7.2                                     | 522                 |
| Lincoln County, NC     | 2,222             | 6.0                                     | 497                 |
| Lincolnton, NC         | 591               | 6.9                                     | 108                 |
| Matthews, NC           | 3,097             | 11.4                                    | 288                 |
| Mecklenburg County, NC | 45,902            | 9.9                                     | 4,984               |
| Monroe, NC             | 2,017             | 7.4                                     | 316                 |
| Montgomery County, NC  | 282               | 2.1                                     | 188                 |
| Mooresville, NC        | 4,581             | 6.7                                     | 799                 |
| Rock Hill, SC          | 3,508             | 9.2                                     | 445                 |
| Salisbury, NC          | 1,517             | 5.7                                     | 316                 |
| Stanly County, NC      | 925               | 4.5                                     | 283                 |
| Statesville, NC        | 1,491             | 5.9                                     | 330                 |
| Union County, NC       | 8,692             | 8.1                                     | 1,286               |
| Uptown Charlotte       | 1,074             | 9.2                                     | 120                 |
| Waxhaw, NC             | 2,909             | 8.0                                     | 464                 |
| York County, SC        | 9,832             | 8.1                                     | 1,429               |