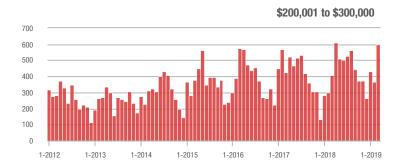

|  |
| \$200,001 to \$300,000 | 601               | + 47.3%                  | + 65.1%                    | 8.2           | + 64.0%                            | + 61.1%                    | 79            | - 17.7%                  | - 2.5%                     |  |
| \$300,001 and Above    | 897               | - 15.2%                  | + 24.6%                    | 4.6           | - 2.1%                             | + 15.2%                    | 243           | - 17.1%                  | + 4.7%                     |  |
| Total                  | 2,222             | - 1.9%                   | + 49.2%                    | 6.0           | + 13.2%                            | + 43.4%                    | 497           | - 19.1%                  | + 0.8%                     |  |















Analytic and Trend Data for the Charlotte Regional Realtor® Association

### Lincolnton, NC

|                        | Total<br>Showings |                          |                            |               | Buyer Interest (Showings/Listings) |                            |               | Managed<br>Listings      |                            |  |
|------------------------|-------------------|--------------------------|----------------------------|---------------|------------------------------------|----------------------------|---------------|--------------------------|----------------------------|--|
| Price Range            | March<br>2019     | Year-Over-Year<br>Change | Month-Over-Month<br>Change | March<br>2019 | Year-Over-Year<br>Change           | Month-Over-Month<br>C