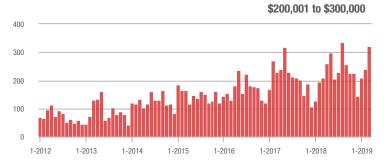

## **Showing Statistics**

| MLS Area               | Total<br>Showings | Buyer Interest<br>(Showings / Listings) | Managed<br>Listings |
|------------------------|-------------------|-----------------------------------------|---------------------|
| Alexander County, NC   | 111               | 4.4                                     | 40                  |
| Anson County, NC       | 183               | 3.3                                     | 90                  |
| Cabarrus County, NC    | 6,594             | 8.6                                     | 920                 |
| Charlotte MSA          | 85,798            | 8.8                                     | 11,151              |
| City of Charlotte, NC  | 37,189            | 10.5                                    | 3,807               |
| Concord, NC            | 3,970             | 9.3                                     | 508                 |
| Davidson, NC           | 1,074             | 6.5                                     | 194                 |
| Denver, NC             | 1,306             | 5.7                                     | 295                 |
| Fort Mill, SC          | 2,996             | 8.9                                     | 378                 |
| Gaston County, NC      | 5,911             | 8.5                                     | 846                 |
| Gastonia, NC           | 2,968             | 9.7                                     | 342                 |
| Huntersville, NC       | 3,122             | 8.0                                     | 439                 |
| Iredell County, NC     | 6,555             | 6.3                                     | 1,281               |
| Kannapolis, NC         | 1,583             | 10.0                                    | 187                 |
| Lake Norman            | 5,815             | 5.9                                     | 1,173               |
| Lake Wylie             | 2,547             | 6.0                                     | 559                 |
| Lancaster County, SC   | 3,259             | 7.2                                     | 522                 |
| Lincoln County, NC     | 2,222             | 6.0                                     | 497                 |
| Lincolnton, NC         | 591               | 6.9                                     | 108                 |
| Matthews, NC           | 3,097             | 11.4                                    | 288                 |
| Mecklenburg County, NC | 45,902            | 9.9                                     | 4,984               |
| Monroe, NC             | 2,017             | 7.4                                     | 316                 |
| Montgomery County, NC  | 282               | 2.1                                     | 188                 |
| Mooresville, NC        | 4,581             | 6.7                                     | 799                 |
| Rock Hill, SC          | 3,508             | 9.2                                     | 445                 |
| Salisbury, NC          | 1,517             | 5.7                                     | 316                 |
| Stanly County, NC      | 925               | 4.5                                     | 283                 |
| Statesville, NC        | 1,491             | 5.9                                     | 330                 |
| Union County, NC       | 8,692             | 8.1                                     | 1,286               |
| Uptown Charlotte       | 1,074             | 9.2                                     | 120                 |
| Waxhaw, NC             | 2,909             | 8.0                                     | 464                 |
| York County, SC        | 9,832             | 8.1                                     | 1,429               |