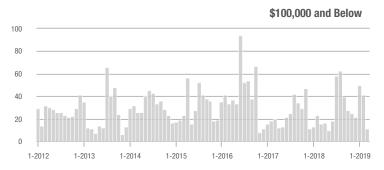

### **Charlotte MSA**

|                        | Total<br>Showings |                          |                            |               | Buyer Interest (Showings/Listings) |                            |               | Managed<br>Listings      |                            |  |
|------------------------|-------------------|--------------------------|----------------------------|---------------|------------------------------------|----------------------------|---------------|--------------------------|----------------------------|--|
| Price Range            | March<br>2019     | Year-Over-Year<br>Change | Month-Over-Month<br>Change | March<br>2019 | Year-Over-Year<br>Change           | Month-Over-Month<br>Change | March<br>2019 | Year-Over-Year<br>Change | Month-Over-Month<br>Change |  |
| \$100,000 and Below    | 3,694             | - 31.7%                  | + 5.1%                     | 5.9           | - 6.3%                             | + 6.1%                     | 982           | - 35.2%                  | - 5.2%                     |  |
| \$100,001 to \$200,000 | 23,406            | - 9.9%                   | + 22.2%                    | 12.4          | - 4.6%                             | + 21.6%                    | 2,079         | - 10.2%                  | - 0.7%                     |  |
| \$200,001 to \$300,000 | 24,032            | + 12.3%                  | + 32.7%                    | 9.4           | - 3.1%                             | + 20.6%                    | 2,796         | + 10.3%                  | + 6.4%                     |  |
| \$300,001 and Above    | 34,666            | + 10.1%                  | + 29.6%                    | 7.4           | + 4.2%                             | + 16.1%                    | 5,294         | - 1.7%                   | + 6.0%                     |  |
| Total                  | 85,798            | + 1.8%                   | + 27.1%                    | 8.8           | - 1.1%                             | + 17.7%                    | 11,151        | - 5.1%                   | + 3.7%                     |  |