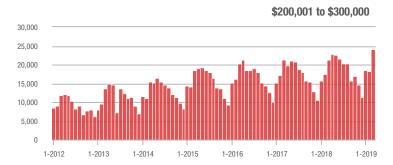

## **Showing Statistics**

| MLS Area               | Total<br>Showings | Buyer Interest<br>(Showings / Listings) | Managed<br>Listings |
|------------------------|-------------------|-----------------------------------------|---------------------|
| Alexander County, NC   | 111               | 4.4                                     | 40                  |
| Anson County, NC       | 183               | 3.3                                     | 90                  |
| Cabarrus County, NC    | 6,594             | 8.6                                     | 920                 |
| Charlotte MSA          | 85,798            | 8.8                                     | 11,151              |
| City of Charlotte, NC  | 37,189            | 10.5                                    | 3,807               |
| Concord, NC            | 3,970             | 9.3                                     | 508                 |
| Davidson, NC           | 1,074             | 6.5                                     | 194                 |
| Denver, NC             | 1,306             | 5.7                                     | 295                 |
| Fort Mill, SC          | 2,996             | 8.9                                     | 378                 |
| Gaston County, NC      | 5,911             | 8.5                                     | 846                 |
| Gastonia, NC           | 2,968             | 9.7                                     | 342                 |
| Huntersville, NC       | 3,122             | 8.0                                     | 439                 |
| Iredell County, NC     | 6,555             | 6.3                                     | 1,281               |
| Kannapolis, NC         | 1,583             | 10.0                                    | 187                 |
| Lake Norman            | 5,815             | 5.9                                     | 1,173               |
| Lake Wylie             | 2,547             | 6.0                                     | 559                 |
| Lancaster County, SC   | 3,259             | 7.2                                     | 522                 |
| Lincoln County, NC     | 2,222             | 6.0                                     | 497                 |
| Lincolnton, NC         | 591               | 6.9                                     | 108                 |
| Matthews, NC           | 3,097             | 11.4                                    | 288                 |
| Mecklenburg County, NC | 45,902            | 9.9                                     | 4,984               |
| Monroe, NC             | 2,017             | 7.4                                     | 316                 |
| Montgomery County, NC  | 282               | 2.1                                     | 188                 |
| Mooresville, NC        | 4,581             | 6.7                                     | 799                 |
| Rock Hill, SC          | 3,508             | 9.2                                     | 445                 |
| Salisbury, NC          | 1,517             | 5.7                                     | 316                 |
| Stanly County, NC      | 925               | 4.5                                     | 283                 |
| Statesville, NC        | 1,491             | 5.9                                     | 330                 |
| Union County, NC       | 8,692             | 8.1                                     | 1,286               |
| Uptown Charlotte       | 1,074             | 9.2                                     | 120                 |
| Waxhaw, NC             | 2,909             | 8.0                                     | 464                 |
| York County, SC        | 9,832             | 8.1                                     | 1,429               |