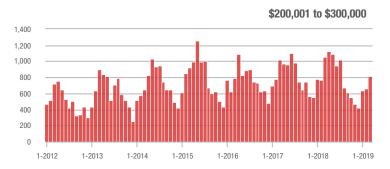

%                     |  |
| \$200,001 to \$300,000 | 812           | - 23.3%                  | + 22.5%                    | 8.4           | - 28.2%                            | - 10.3%                    | 104           | + 1.0%                   | + 28.4%                    |  |
| \$300,001 and Above    | 1,761         | + 13.0%                  | + 49.5%                    | 8.5           | + 23.2%                            | + 28.3%                    | 232           | - 19.4%                  | + 8.4%                     |  |
| Total                  | 2,996         | - 10.2%                  | + 25.9%                    | 8.9           | - 1.1%                             | + 4.4%                     | 378           | - 18.4%                  | + 12.5%                    |  |











**Gaston County, NC** 

| Total<br>Showings      |               |                          |                            | Buyer Into<br>Showings/L |                          | Managed<br>Listings        |               |                          |                            |
|------------------------|---------------|--------------------------|----------------------------|--------------------------|--------------------------|----------------------------|---------------|--------------------------|----------------------------|
| Price Range            | March<br>2019 | Year-Over-Year<br>Change | Month-Over-Month<br>Change | March<br>2019            | Year-Over-Year<br>Change | Month-Over-Month<br>Change | March<br>2019 | Year-Over-Year<br>Change | Month-Over-Month<br>Change |
| \$100,