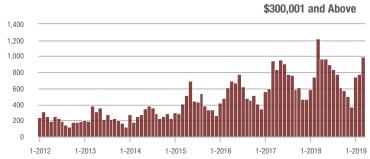

|  |
| \$200,001 to \$300,000 | 1,369             | + 51.4%                  | + 42.3%                    | 11.0          | + 15.8%                            | + 39.4%                    | 138           | + 19.0%                  | + 0.7%                     |  |
| \$300,001 and Above    | 994               | - 18.9%                  | + 27.9%                    | 5.7           | - 18.6%                            | + 28.8%                    | 212           | - 2.8%                   | - 5.4%                     |  |
| Total                  | 3,970             | - 8.9%                   | + 26.2%                    | 9.3           | - 4.1%                             | + 25.5%                    | 508           | - 8.5%                   | - 2.1%                     |  |











### **Davidson, NC**

|                        | Total<br>Showings |                          |                            | (             | Buyer Interest (Showings/Listings) |                            |               | Managed<br>Listings      |                            |  |
|------------------------|-------------------|--------------------------|----------------------------|---------------|------------------------------------|----------------------------|---------------|--------------------------|----------------------------|--|
| Price Range            | March<br>2019     | Year-Over-Year<br>Change | Month-Over-Month<br>Change | March<br>2019 | Year-Over-Year<br>Change           | Month-Over-Month<br>Change | March<br>2019 | Year-Over-Year<br>Change | Month-Over-Month<br>Change