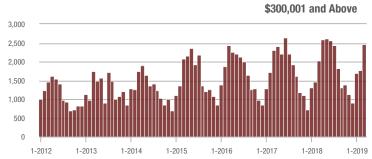

## **Showing Statistics**

| MLS Area               | Total<br>Showings | Buyer Interest<br>(Showings / Listings) | Managed<br>Listings |
|------------------------|-------------------|-----------------------------------------|---------------------|
| Alexander County, NC   | 111               | 4.4                                     | 40                  |
| Anson County, NC       | 183               | 3.3                                     | 90                  |
| Cabarrus County, NC    | 6,594             | 8.6                                     | 920                 |
| Charlotte MSA          | 85,798            | 8.8                                     | 11,151              |
| City of Charlotte, NC  | 37,189            | 10.5                                    | 3,807               |
| Concord, NC            | 3,970             | 9.3                                     | 508                 |
| Davidson, NC           | 1,074             | 6.5                                     | 194                 |
| Denver, NC             | 1,306             | 5.7                                     | 295                 |
| Fort Mill, SC          | 2,996             | 8.9                                     | 378                 |
| Gaston County, NC      | 5,911             | 8.5                                     | 846                 |
| Gastonia, NC           | 2,968             | 9.7                                     | 342                 |
| Huntersville, NC       | 3,122             | 8.0                                     | 439                 |
| Iredell County, NC     | 6,555             | 6.3                                     | 1,281               |
| Kannapolis, NC         | 1,583             | 10.0                                    | 187                 |
| Lake Norman            | 5,815             | 5.9                                     | 1,173               |
| Lake Wylie             | 2,547             | 6.0                                     | 559                 |
| Lancaster County, SC   | 3,259             | 7.2                                     | 522                 |
| Lincoln County, NC     | 2,222             | 6.0                                     | 497                 |
| Lincolnton, NC         | 591               | 6.9                                     | 108                 |
| Matthews, NC           | 3,097             | 11.4                                    | 288                 |
| Mecklenburg County, NC | 45,902            | 9.9                                     | 4,984               |
| Monroe, NC             | 2,017             | 7.4                                     | 316                 |
| Montgomery County, NC  | 282               | 2.1                                     | 188                 |
| Mooresville, NC        | 4,581             | 6.7                                     | 799                 |
| Rock Hill, SC          | 3,508             | 9.2                                     | 445                 |
| Salisbury, NC          | 1,517             | 5.7                                     | 316                 |
| Stanly County, NC      | 925               | 4.5                                     | 283                 |
| Statesville, NC        | 1,491             | 5.9                                     | 330                 |
| Union County, NC       | 8,692             | 8.1                                     | 1,286               |
| Uptown Charlotte       | 1,074             | 9.2                                     | 120                 |
| Waxhaw, NC             | 2,909             | 8.0                                     | 464                 |
| York County, SC        | 9,832             | 8.1                                     | 1,429               |