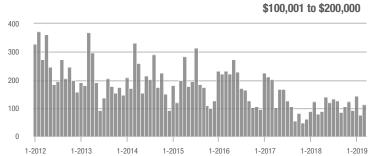

|  |
| \$200,001 to \$300,000 | 373               | + 2.2%                   | + 35.1%                    | 9.3           | + 4.5%                             | + 18.3%                    | 40            | - 2.4%                   | + 14.3%                    |  |
| \$300,001 and Above    | 588               | + 34.6%                  | + 31.5%                    | 8.8           | + 39.7%                            | + 8.4%                     | 70            | - 4.1%                   | + 18.6%                    |  |
| Total                  | 1.074             | + 21.9%                  | + 34.4%                    | 9.2           | + 26.0%                            | + 17.5%                    | 120           | - 3.2%                   | + 13.2%                    |  |











### Waxhaw, NC

|                        | Total<br>Showings |                          |                            |               | Buyer Interest (Showings/Listings) |                            |               | Managed<br>Listings      |                            |  |
|------------------------|-------------------|--------------------------|----------------------------|---------------|------------------------------------|----------------------------|---------------|--------------------------|----------------------------|--|
| Price Range            | March<br>2019     | Year-Over-Year<br>Change | Month-Over-Month<br>Change | March<br>2019 | Year-Over-Year<br>Change           | Month-Over-Month<br>Change | March<br>2019 | Year-Over-Year<br>Change | Month-Over-Month<br>Change |