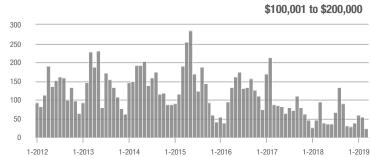

|  |
| \$200,001 to \$300,000 | 222               | + 5.7%                   | + 58.6%                    | 7.3           | - 13.1%                            | + 28.5%                    | 34            | + 13.3%                  | + 21.4%                    |  |
| \$300,001 and Above    | 827               | + 11.9%                  | + 27.2%                    | 6.6           | + 17.9%                            | + 7.7%                     | 146           | - 3.3%                   | + 13.2%                    |  |
| Total                  | 1,074             | + 3.0%                   | + 27.0%                    | 6.5           | + 3.2%                             | + 9.2%                     | 194           | - 2.0%                   | + 12.1%                    |  |











### **Denver, NC**

|                        | Total<br>Showings |                          |                            |               | Buyer Interest (Showings/Listings) |                            |               | Managed<br>Listings      |                            |  |
|------------------------|-------------------|--------------------------|----------------------------|---------------|------------------------------------|----------------------------|---------------|--------------------------|----------------------------|--|
| Price Range            | March<br>2019     | Year-Over-Year<br>Change | Month-Over-Month<br>Change | March<br>2019 | Year-Over-Year<br>Change           | Month-Over-Month<br>Change | March<br>2019 | Year-Over-Year<br>Change | Month-Over-Month<br>Chan