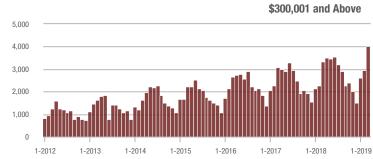

|  |
| \$200,001 to \$300,000 | 2,640             | - 12.7%                  | + 16.7%                    | 7.8           | - 22.0%                            | + 6.0%                     | 390           | + 9.2%                   | + 4.0%                     |  |
| \$300,001 and Above    | 4,018             | + 21.3%                  | + 36.4%                    | 7.1           | + 12.7%                            | + 24.4%                    | 649           | - 0.5%                   | + 4.2%                     |  |
| Total                  | 9,832             | + 1.6%                   | + 16.4%                    | 8.1           | - 2.4%                             | + 10.2%                    | 1,429         | - 3.8%                   | + 0.8%                     |  |