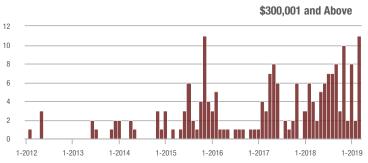

|  |
| \$200,001 to \$300,000 | 14                | - 36.4%                  | + 40.0%                    | 4.3           | + 13.2%                            | + 147.6%                   | 8             | - 11.1%                  | - 11.1%                    |  |
| \$300,001 and Above    | 11                | + 175.0%                 | + 450.0%                   | 5.0           |                                    | + 400.0%                   | 5             | - 44.4%                  | + 25.0%                    |  |
| Total                  | 183               | + 61.9%                  | + 33.6%                    | 3.3           | + 73.7%                            | + 21.0%                    | 90            | - 16.7%                  | + 3.4%                     |  |











# **Cabarrus County, NC**

|                        | Total<br>Showings |                          |                            |               | Buyer Interest (Showings/Listings) |                            |               | Managed<br>Listings      |                            |  |
|------------------------|-------------------|--------------------------|----------------------------|---------------|------------------------------------|----------------------------|---------------|--------------------------|----------------------------|--|
| Price Range            | March<br>2019     | Year-Over-Year<br>Change | Month-Over-Month<br>Change | March<br>2019 | Year-Over-Year<br>Change           | Month-Over-Month<br>Change | March<br>2019 | Year-Over-Year<br>Change | Month-Over-Month<br>C