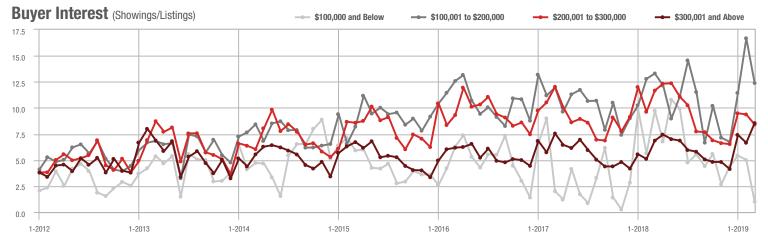

## **Showing Statistics**

| MLS Area               | Total<br>Showings | Buyer Interest<br>(Showings / Listings) | Managed<br>Listings |
|------------------------|-------------------|-----------------------------------------|---------------------|
| Alexander County, NC   | 111               | 4.4                                     | 40                  |
| Anson County, NC       | 183               | 3.3                                     | 90                  |
| Cabarrus County, NC    | 6,594             | 8.6                                     | 920                 |
| Charlotte MSA          | 85,798            | 8.8                                     | 11,151              |
| City of Charlotte, NC  | 37,189            | 10.5                                    | 3,807               |
| Concord, NC            | 3,970             | 9.3                                     | 508                 |
| Davidson, NC           | 1,074             | 6.5                                     | 194                 |
| Denver, NC             | 1,306             | 5.7                                     | 295                 |
| Fort Mill, SC          | 2,996             | 8.9                                     | 378                 |
| Gaston County, NC      | 5,911             | 8.5                                     | 846                 |
| Gastonia, NC           | 2,968             | 9.7                                     | 342                 |
| Huntersville, NC       | 3,122             | 8.0                                     | 439                 |
| Iredell County, NC     | 6,555             | 6.3                                     | 1,281               |
| Kannapolis, NC         | 1,583             | 10.0                                    | 187                 |
| Lake Norman            | 5,815             | 5.9                                     | 1,173               |
| Lake Wylie             | 2,547             | 6.0                                     | 559                 |
| Lancaster County, SC   | 3,259             | 7.2                                     | 522                 |
| Lincoln County, NC     | 2,222             | 6.0                                     | 497                 |
| Lincolnton, NC         | 591               | 6.9                                     | 108                 |
| Matthews, NC           | 3,097             | 11.4                                    | 288                 |
| Mecklenburg County, NC | 45,902            | 9.9                                     | 4,984               |
| Monroe, NC             | 2,017             | 7.4                                     | 316                 |
| Montgomery County, NC  | 282               | 2.1                                     | 188                 |
| Mooresville, NC        | 4,581             | 6.7                                     | 799                 |
| Rock Hill, SC          | 3,508             | 9.2                                     | 445                 |
| Salisbury, NC          | 1,517             | 5.7                                     | 316                 |
| Stanly County, NC      | 925               | 4.5                                     | 283                 |
| Statesville, NC        | 1,491             | 5.9                                     | 330                 |
| Union County, NC       | 8,692             | 8.1                                     | 1,286               |
| Uptown Charlotte       | 1,074             | 9.2                                     | 120                 |
| Waxhaw, NC             | 2,909             | 8.0                                     | 464                 |
| York County, SC        | 9,832             | 8.1                                     | 1,429               |

### **Charlotte MSA**

|                        | Total<br>Showings |                          |                            |               | Buyer Interest (Showings/Listings) |                            |               | Managed<br>Listings      |                            |  |
|------------------------|-------------------|--------------------------|----------------------------|---------------|------------------------------------|----------------------------|---------------|--------------------------|----------------------------|--|
| Price Range            | March<br>2019     | Year-Over-Year<br>Change | Month-Over-Month<br>Change | March<br>2019 | Year-Over-Year<br>Change           | Month-Over-Month<br>Change | March<br>2019 | Year-Over-Year<br>Change | Month-Over-Month<br>Change |  |
| \$100,000 and Below    | 3,694             | - 31.7%                  | + 5.1%                     | 5.9           | - 6.3%                             | + 6.1%                     | 982           | - 35.2%                  | - 5.2%                     |  |
| \$100,001 to \$200,000 | 23,406            | - 9.9%                   | + 22.2%                    | 12.4          | - 4.6%                             | + 21.6%                    | 2,079         | - 10.2%                  | - 0.7%                     |  |
| \$200,001 to \$300,000 | 24,032            | + 12.3%                  | + 32.7%                    | 9.4           | - 3.1%                             | + 20.6%                    | 2,796         | + 10.3%                  | + 6.4%                     |  |
| \$300,001 and Above    | 34,666            | + 10.1%                  | + 29.6%                    | 7.4           | + 4.2%                             | + 16.1%                    | 5,294         | - 1.7%                   | + 6.0%                     |  |
| Total                  | 85,798            | + 1.8%                   | + 27.1%                    | 8.8           | - 1.1%                             | + 17.7%                    | 11,151        | - 5.1%                   | + 3.7%                     |  |