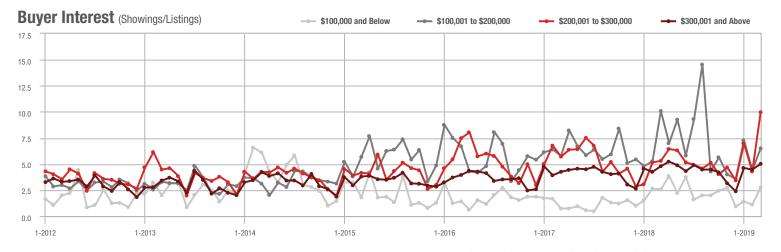

|  |
| \$200,001 to \$300,000 | 331               | + 88.1%                  | + 92.4%                    | 10.0          | + 88.7%                            | + 132.4%                   | 37            | - 11.9%                  | - 19.6%                    |  |
| \$300,001 and Above    | 792               | + 4.6%                   | + 28.4%                    | 5.0           | + 4.2%                             | + 12.3%                    | 195           | - 6.7%                   | + 8.9%                     |  |
| Total                  | 1.306             | + 19.3%                  | + 46.4%                    | 5.7           | + 14.0%                            | + 38.5%                    | 295           | - 6.6%                   | + 2.8%                     |  |













Analytic and Trend Data for the Charlotte Regional Realtor® Association

### Fort Mill, SC

|                        |               | Total<br>Showings        |                            |               | Buyer Interest (Showings/Listings) |                            |               | Managed<br>Listings      |                            |  |
|------------------------|---------------|--------------------------|----------------------------|---------------|------------------------------------|----------------------------|---------------|--------------------------|----------------------------|--|
| Price Range            | March<br>2019 | Year-Over-Year<br>Change | Month-Over-Month<br>Change | March<br>2019 | Year-Over-Year<br>Change           | Month-Over-Month<br>Change | March<br>20