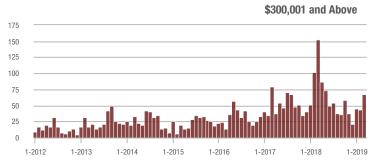

|  |
| \$200,001 to \$300,000 | 136               | + 20.4%                  | + 5.4%                     | 5.9           | + 51.3%                            | + 5.5%                     | 25            | - 13.8%                  | - 3.8%                     |  |
| \$300,001 and Above    | 68                | - 55.6%                  | + 54.5%                    | 3.3           | - 23.3%                            | + 15.2%                    | 25            | - 40.5%                  | + 8.7%                     |  |
| Total                  | 591               | - 16.8%                  | + 39.1%                    | 6.9           | + 25.5%                            | + 30.6%                    | 108           | - 34.5%                  | - 1.8%                     |  |













### Matthews, NC

|                        |               | Total<br>Showin          |                            |               | Buyer Into               |                            | Managed<br>Listings |                          |                            |  |
|------------------------|---------------|--------------------------|----------------------------|---------------|--------------------------|----------------------------|---------------------|--------------------------|----------------------------|--|
| Price Range            | March<br>2019 | Year-Over-Year<br>Change | Month-Over-Month<br>Change | March<br>2019 | Year-Over-Year<br>Change | Month-Over-Month<br>Change | March<br>2019       | Year-Over-Year<br>Change | Month-Over-Month<br>Change |  |
| \$100,000 and Belo