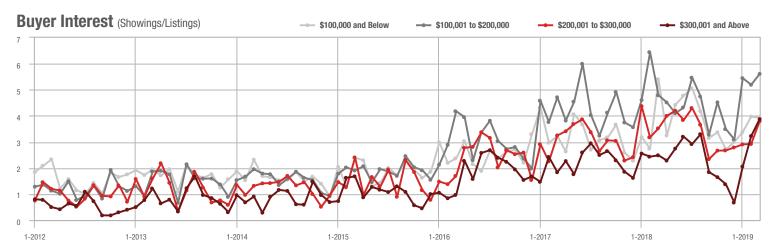

|  |
| \$200,001 to \$300,000 | 161               | - 10.1%                  | + 22.0%                    | 3.8           | + 8.6%                             | + 29.8%                    | 59            | - 15.7%                  | - 9.2%                     |  |
| \$300,001 and Above    | 204               | + 65.9%                  | + 17.9%                    | 3.9           | + 56.0%                            | + 20.1%                    | 69            | - 2.8%                   | - 2.8%                     |  |
| Total                  | 925               | - 6.1%                   | + 12.5%                    | 4.5           | + 7.1%                             | + 12.2%                    | 283           | - 19.8%                  | - 3.7%                     |  |













Charlotte Regional Realtor® Association

Analytic and Trend Data for the Charlotte Regional Realtor® Association

### Statesville, NC

|                        | Total<br>Showings |                          |                            |               | Buyer Interest (Showings/Listings) |                            |               | Managed<br>Listings      |                            |  |
|------------------------|-------------------|--------------------------|----------------------------|---------------|------------------------------------|----------------------------|---------------|--------------------------|----------------------------|--|
| Price Range            | March<br>2019     | Year-Over-Year<br>Change | Month-Over-Month<br>Change | March<br>2019 | Year-Over-Year<br>Chan