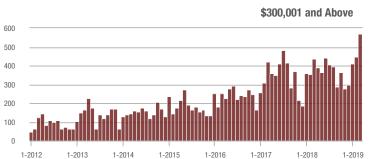

|  |
| \$200,001 to \$300,000 | 1,094             | - 4.4%                   | + 12.0%                    | 9.2           | - 8.0%                             | + 17.1%                    | 130           | + 4.0%                   | - 5.8%                     |  |
| \$300,001 and Above    | 568               | + 30.0%                  | + 26.8%                    | 5.1           | - 12.1%                            | + 20.0%                    | 134           | + 39.6%                  | + 5.5%                     |  |
| Total                  | 3.508             | + 1.0%                   | + 5.9%                     | 9.2           | - 2.1%                             | + 9.0%                     | 445           | - 0.2%                   | - 3.7%                     |  |













# Salisbury, NC

|                        | Total<br>Showings |                          |                            |               | Buyer Interest (Showings/Listings) |                            |               | Managed<br>Listings      |                            |  |
|------------------------|-------------------|--------------------------|----------------------------|---------------|------------------------------------|----------------------------|---------------|--------------------------|----------------------------|--|
| Price Range            | March<br>2019     | Year-Over-Year<br>Change | Month-Over-Month<br>Change | March<br>2019 | Year-Over-Year<br>Change           | Month-Over-Month<br>Change | March<br>2019 | Year-Over-Year<br>Change | Month-Over-Month<br>Change |