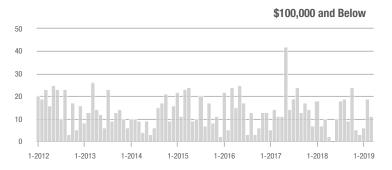

|  |
| \$200,001 to \$300,000 | 15                | + 7.1%                   | + 200.0%                   | 1.0           | - 37.5%                            | - 75.0%                    | 7             | - 30.0%                  | 0.0%                       |  |
| \$300,001 and Above    | 18                | + 350.0%                 | - 5.3%                     | 3.0           | + 130.8%                           | - 36.8%                    | 7             | + 16.7%                  | + 40.0%                    |  |
| Total                  | 111               | + 33.7%                  | + 79.0%                    | 4.4           | - 10.2%                            | + 21.3%                    | 40            | + 8.1%                   | + 11.1%                    |  |













Charlotte Regional Realtor® Association

Analytic and Trend Data for the Charlotte Regional Realtor® Association

### **Anson County, NC**

|                        | Total<br>Showings |                          |                            |               | Buyer Interest (Showings/Listings) |                            |               | Managed<br>Listings      |                            |  |
|------------------------|-------------------|--------------------------|----------------------------|---------------|------------------------------------|----------------------------|---------------|--------------------------|----------------------------|--|
| Price Range            | March<br>2019     | Year-Over-Year<br>Change | Month-Over-Month<br>Change | March<br>2019 | Year-Over