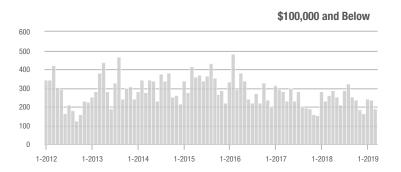

|  |
| \$200,001 to \$300,000 | 345               | + 59.7%                  | + 9.9%                     | 5.7           | + 50.0%                            | + 13.9%                    | 78            | + 6.8%                   | - 1.3%                     |  |
| \$300,001 and Above    | 119               | + 14.4%                  | - 11.9%                    | 2.5           | + 13.6%                            | - 1.0%                     | 56            | - 13.8%                  | - 11.1%                    |  |
| Total                  | 1,491             | + 27.2%                  | + 15.9%                    | 5.9           | + 37.2%                            | + 17.4%                    | 330           | - 17.5%                  | - 4.1%                     |  |













Charlotte Regional Realtor® Association

Analytic and Trend Data for the Charlotte Regional Realtor® Association

### **Union County, NC**

|                        | Total<br>Showings |                          |                            |               | Buyer Interest (Showings/Listings) |                            |               | Managed<br>Listings      |                            |  |
|------------------------|-------------------|--------------------------|----------------------------|---------------|------------------------------------|----------------------------|---------------|--------------------------|----------------------------|--|
| Price Range            | March<br>2019     | Year-Over-Year<br>Change | Month-Over-Month<br>Change | March<br>2019 | Year-Over