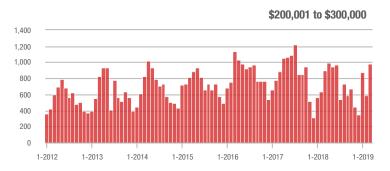

| + 10.3%                    |  |
| \$200,001 to \$300,000 | 985           | + 9.3%                   | + 68.4%                    | 14.1          | + 5.2%                   | + 50.1%                    | 71                  | - 1.4%                   | + 9.2%                     |  |
| \$300,001 and Above    | 1,743         | + 19.2%                  | + 54.2%                    | 10.1          | + 11.0%                  | + 26.5%                    | 184                 | - 2.6%                   | + 17.9%                    |  |
| Total                  | 3,097         | + 0.1%                   | + 59.1%                    | 11.4          | 0.0%                     | + 34.0%                    | 288                 | - 7.1%                   | + 14.7%                    |  |











### **Mecklenburg County, NC**

|                        | Total<br>Showings |                          |                            | (             | Buyer Interest (Showings/Listings) |                            |               | Managed<br>Listings      |                            |  |
|------------------------|-------------------|--------------------------|----------------------------|---------------|------------------------------------|----------------------------|---------------|--------------------------|----------------------------|--|
| Price Range            | March<br>2019     | Year-Over-Year<br>Change | Month-Over-Month<br>Change | March<br>2019 | Year-Over-Year<br>Change           | Month-Over-Month<br>Change | March<br>2019 | Year-Over-Year<br>Change | Month-Over-Mon