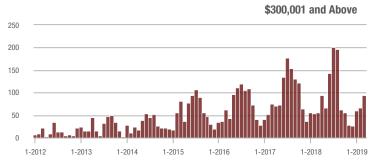

|  |
| \$200,001 to \$300,000 | 20                | + 100.0%                 | 0.0%                       | 1.8           | + 50.0%                            | - 11.1%                    | 20            | - 13.0%                  | + 5.3%                     |  |
| \$300,001 and Above    | 94                | + 70.9%                  | + 40.3%                    | 2.6           | + 62.5%                            | + 4.2%                     | 42            | - 14.3%                  | + 16.7%                    |  |
| Total                  | 282               | + 112.0%                 | + 35.6%                    | 2.1           | + 75.0%                            | + 9.7%                     | 188           | - 7.8%                   | + 4.4%                     |  |











### Mooresville, NC

|                        | Total<br>Showings |                          |                            |               | Buyer Interest (Showings/Listings) |                            |               | Managed<br>Listings      |                            |  |
|------------------------|-------------------|--------------------------|----------------------------|---------------|------------------------------------|----------------------------|---------------|--------------------------|----------------------------|--|
| Price Range            | March<br>2019     | Year-Over-Year<br>Change | Month-Over-Month<br>Change | March<br>2019 | Year-Over-Year<br>Change           | Month-Over-Month<br>Change | March<br>2019 | Year-Over-Year<br>Change | Month-Over-Month<br>Change