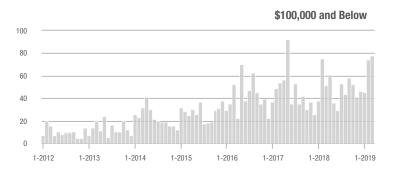

|  |
| \$200,001 to \$300,000 | 14                | - 36.4%                  | + 40.0%                    | 4.3           | + 13.2%                            | + 147.6%                   | 8             | - 11.1%                  | - 11.1%                    |  |
| \$300,001 and Above    | 11                | + 175.0%                 | + 450.0%                   | 5.0           |                                    | + 400.0%                   | 5             | - 44.4%                  | + 25.0%                    |  |
| Total                  | 183               | + 61.9%                  | + 33.6%                    | 3.3           | + 73.7%                            | + 21.0%                    | 90            | - 16.7%                  | + 3.4%                     |  |











# **Cabarrus County, NC**

|                        | Total<br>Showings |                          |                            |               | Buyer Interest (Showings/Listings) |                            |               | Managed<br>Listings      |                            |  |
|------------------------|-------------------|--------------------------|----------------------------|---------------|------------------------------------|----------------------------|---------------|--------------------------|----------------------------|--|
| Price Range            | March<br>2019     | Year-Over-Year<br>Change | Month-Over-Month<br>Change | March<br>2019 | Year-Over-Year<br>Change           | Month-Over-Month<br>Change | March<br>2019 | Year-Over-Year<br>Change | Month-Over-Mont