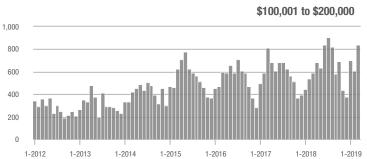

|  |
| \$200,001 to \$300,000 | 345               | + 59.7%                  | + 9.9%                     | 5.7           | + 50.0%                            | + 13.9%                    | 78            | + 6.8%                   | - 1.3%                     |  |
| \$300,001 and Above    | 119               | + 14.4%                  | - 11.9%                    | 2.5           | + 13.6%                            | - 1.0%                     | 56            | - 13.8%                  | - 11.1%                    |  |
| Total                  | 1,491             | + 27.2%                  | + 15.9%                    | 5.9           | + 37.2%                            | + 17.4%                    | 330           | - 17.5%                  | - 4.1%                     |  |













Charlotte Regional Realtor® Association

Analytic and Trend Data for the Charlotte Regional Realtor® Association

### **Union County, NC**

|                        | Total<br>Showings |                          |                            |               | Buyer Interest (Showings/Listings) |                            |               | Managed<br>Listings      |                            |  |
|------------------------|-------------------|--------------------------|----------------------------|---------------|------------------------------------|----------------------------|---------------|--------------------------|----------------------------|--|
| Price Range            | March<br>2019     | Year-Over-Year<br>Change | Month-Over-Month<br>Change | March<br>2019 | Year-Over-Y