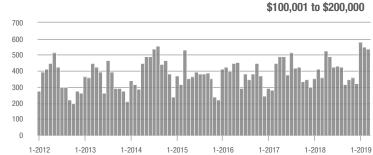

|  |
| \$200,001 to \$300,000 | 874               | - 5.1%                   | + 18.8%                    | 7.3           | - 8.8%                             | - 9.7%                     | 130           | - 0.8%                   | + 26.2%                    |  |
| \$300,001 and Above    | 1,470             | + 8.7%                   | + 47.6%                    | 7.1           | + 7.6%                             | + 33.6%                    | 226           | - 10.3%                  | + 3.2%                     |  |
| Total                  | 3,259             | + 12.2%                  | + 25.6%                    | 7.2           | + 10.8%                            | + 11.2%                    | 522           | - 10.0%                  | + 5.5%                     |  |













### **Lincoln County, NC**

|                        | Total<br>Showings |                          |                            | (             | Buyer Interest (Showings/Listings) |                            |               | Managed<br>Listings      |                            |  |
|------------------------|-------------------|--------------------------|----------------------------|---------------|------------------------------------|----------------------------|---------------|--------------------------|----------------------------|--|
| Price Range            | March<br>2019     | Year-Over-Year<br>Change | Month-Over-Month<br>Change | March<br>2019 | Year-Over-Year<br>Change           | Month-Over-Month<br>Change | March<br>2019 | Year-Over-Year<br>Change | Month-Over-Mon