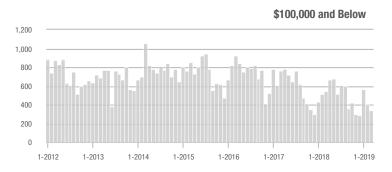

|  |
| \$200,001 to \$300,000 | 2,151             | + 28.8%                  | + 33.0%                    | 10.2          | + 7.4%                             | + 33.5%                    | 237           | + 10.2%                  | - 1.3%                     |  |
| \$300,001 and Above    | 1,921             | + 0.7%                   | + 32.5%                    | 6.0           | - 4.8%                             | + 27.5%                    | 391           | - 0.8%                   | - 0.8%                     |  |
| Total                  | 6,594             | - 4.0%                   | + 23.7%                    | 8.6           | - 4.4%                             | + 22.5%                    | 920           | - 6.8%                   | - 1.5%                     |  |













### **Charlotte MSA**

|                        | Total<br>Showings |                          |                            |               | Buyer Interest (Showings/Listings) |                            |               | Managed<br>Listings      |                            |  |
|------------------------|-------------------|--------------------------|----------------------------|---------------|------------------------------------|----------------------------|---------------|--------------------------|----------------------------|--|
| Price Range            | March<br>2019     | Year-Over-Year<br>Change | Month-Over-Month<br>Change | March<br>2019 | Year-Over-Year<br>Change           | Month-Over-Month<br>Change | March<br>2019 | Year-Over-Year<br>Change | Month-Over-Month<