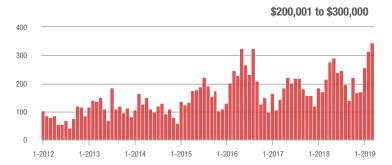

|  |
| \$200,001 to \$300,000 | 345               | + 59.7%                  | + 9.9%                     | 5.7           | + 50.0%                            | + 13.9%                    | 78            | + 6.8%                   | - 1.3%                     |  |
| \$300,001 and Above    | 119               | + 14.4%                  | - 11.9%                    | 2.5           | + 13.6%                            | - 1.0%                     | 56            | - 13.8%                  | - 11.1%                    |  |
| Total                  | 1,491             | + 27.2%                  | + 15.9%                    | 5.9           | + 37.2%                            | + 17.4%                    | 330           | - 17.5%                  | - 4.1%                     |  |













Charlotte Regional Realtor® Association

Analytic and Trend Data for the Charlotte Regional Realtor® Association

### **Union County, NC**

|                        | Total<br>Showings |                          |                            |               | Buyer Interest (Showings/Listings) |                            |               | Managed<br>Listings      |                            |  |
|------------------------|-------------------|--------------------------|----------------------------|---------------|------------------------------------|----------------------------|---------------|--------------------------|----------------------------|--|
| Price Range            | March<br>2019     | Year-Over-Year<br>Change | Month-Over-Month<br>Change | March<br>2019 | Year-Over-Yea