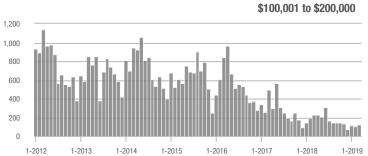

|  |
| \$200,001 to \$300,000 | 1,110             | - 2.3%                   | + 34.7%                    | 8.8           | - 17.8%                            | + 10.2%                    | 132           | + 16.8%                  | + 17.9%                    |  |
| \$300,001 and Above    | 1,885             | - 2.6%                   | + 28.8%                    | 7.6           | - 3.8%                             | + 13.8%                    | 282           | - 3.1%                   | + 6.4%                     |  |
| Total                  | 3.122             | - 5.5%                   | + 30.6%                    | 8.0           | - 8.0%                             | + 13.6%                    | 439           | - 2.0%                   | + 8.9%                     |  |











## **Iredell County, NC**

|                        | Total<br>Showings |                          |                            | (             | Buyer Interest (Showings/Listings) |                            |               | Managed<br>Listings      |                            |  |
|------------------------|-------------------|--------------------------|----------------------------|---------------|------------------------------------|----------------------------|---------------|--------------------------|----------------------------|--|
| Price Range            | March<br>2019     | Year-Over-Year<br>Change | Month-Over-Month<br>Change | March<br>2019 | Year-Over-Year<br>Change           | Month-Over-Month<br>Change | March<br>2019 | Year-Over-Year<br>Change | Month-Over-Month<