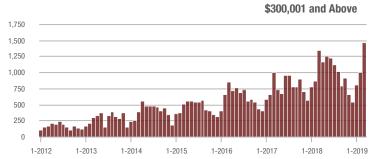

|  |
| \$200,001 to \$300,000 | 874               | - 5.1%                   | + 18.8%                    | 7.3           | - 8.8%                             | - 9.7%                     | 130           | - 0.8%                   | + 26.2%                    |  |
| \$300,001 and Above    | 1,470             | + 8.7%                   | + 47.6%                    | 7.1           | + 7.6%                             | + 33.6%                    | 226           | - 10.3%                  | + 3.2%                     |  |
| Total                  | 3,259             | + 12.2%                  | + 25.6%                    | 7.2           | + 10.8%                            | + 11.2%                    | 522           | - 10.0%                  | + 5.5%                     |  |













### **Lincoln County, NC**

|                        | Total<br>Showings |                          |                            | (             | Buyer Interest (Showings/Listings) |                            |               | Managed<br>Listings      |                            |  |
|------------------------|-------------------|--------------------------|----------------------------|---------------|------------------------------------|----------------------------|---------------|--------------------------|----------------------------|--|
| Price Range            | March<br>2019     | Year-Over-Year<br>Change | Month-Over-Month<br>Change | March<br>2019 | Year-Over-Year<br>Change           | Month-Over-Month<br>Change | March<br>2019 | Year-Over-Year<br>Change | Month-Over-Month<b