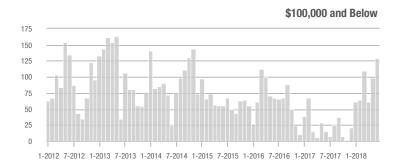

### **Charlotte MSA**

|                        | Total<br>Showings |                          |                            |              | Buyer Interest (Showings/Listings) |                            |              | Managed<br>Listings      |                            |  |
|------------------------|-------------------|--------------------------|----------------------------|--------------|------------------------------------|----------------------------|--------------|--------------------------|----------------------------|--|
| Price Range            | June<br>2018      | Year-Over-Year<br>Change | Month-Over-Month<br>Change | June<br>2018 | Year-Over-Year<br>Change           | Month-Over-Month<br>Change | June<br>2018 | Year-Over-Year<br>Change | Month-Over-Month<br>Change |  |
| \$100,000 and Below    | 4,048             | - 29.8%                  | - 12.7%                    | 5.6          | + 3.7%                             | - 4.3%                     | 1,106        | - 38.1%                  | - 8.9%                     |  |
| \$100,001 to \$200,000 | 22,112            | - 16.8%                  | - 5.2%                     | 10.6         | - 0.9%                             | - 5.6%                     | 2,250        | - 20.7%                  | - 1.7%                     |  |
| \$200,001 to \$300,000 | 21,366            | + 3.2%                   | - 4.4%                     | 8.8          | + 8.6%                             | - 3.2%                     | 2,624        | - 9.3%                   | - 2.5%                     |  |
| \$300,001 and Above    | 30,567            | + 7.1%                   | - 5.3%                     | 6.1          | + 8.9%                             | - 5.7%                     | 5,579        | - 8.6%                   | - 2.4%                     |  |
| Total                  | 78,093            | - 4.3%                   | - 5.4%                     | 7.6          | + 4.1%                             | - 4.8%                     | 11,559       | - 15.1%                  | - 3.0%                     |  |