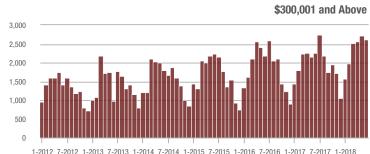

|  |
| \$200,001 to \$300,000 | 1,173             | + 35.5%                  | + 15.1%                    | 6.4          | + 12.3%                            | + 7.4%                     | 198          | - 1.0%                   | + 3.7%                     |  |
| \$300,001 and Above    | 2,605             | + 16.1%                  | - 4.6%                     | 5.2          | + 26.8%                            | - 1.9%                     | 550          | - 19.1%                  | - 3.7%                     |  |
| Total                  | 4,474             | + 14.3%                  | + 1.2%                     | 5.8          | + 20.8%                            | + 0.2%                     | 886          | - 16.5%                  | - 1.8%                     |  |











Analytic and Trend Data for the Charlotte Regional Realtor® Association

### **Rock Hill, SC**

|                        | Total<br>Showings |                          |                            |              | Buyer Interest (Showings/Listings) |                            |              | Managed<br>Listings      |                            |  |
|------------------------|-------------------|--------------------------|----------------------------|--------------|------------------------------------|----------------------------|--------------|--------------------------|----------------------------|--|
| Price Range            | June<br>2018      | Year-Over-Year<br>Change | Month-Over-Month<br>Change | June<br>2018 | Year-Over-Year<br>Change           | Month-Over-Month<br>Change |