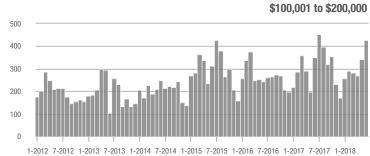

### **Charlotte MSA**

|                        | Total<br>Showings |                          |                            |              | Buyer Interest (Showings/Listings) |                            |              | Managed<br>Listings      |                            |  |
|------------------------|-------------------|--------------------------|----------------------------|--------------|------------------------------------|----------------------------|--------------|--------------------------|----------------------------|--|
| Price Range            | June<br>2018      | Year-Over-Year<br>Change | Month-Over-Month<br>Change | June<br>2018 | Year-Over-Year<br>Change           | Month-Over-Month<br>Change | June<br>2018 | Year-Over-Year<br>Change | Month-Over-Month<br>Change |  |
| \$100,000 and Below    | 4,048             | - 29.8%                  | - 12.7%                    | 5.6          | + 3.7%                             | - 4.3%                     | 1,106        | - 38.1%                  | - 8.9%                     |  |
| \$100,001 to \$200,000 | 22,112            | - 16.8%                  | - 5.2%                     | 10.6         | - 0.9%                             | - 5.6%                     | 2,250        | - 20.7%                  | - 1.7%                     |  |
| \$200,001 to \$300,000 | 21,366            | + 3.2%                   | - 4.4%                     | 8.8          | + 8.6%                             | - 3.2%                     | 2,624        | - 9.3%                   | - 2.5%                     |  |
| \$300,001 and Above    | 30,567            | + 7.1%                   | - 5.3%                     | 6.1          | + 8.9%                             | - 5.7%                     | 5,579        | - 8.6%                   | - 2.4%                     |  |
| Total                  | 78,093            | - 4.3%                   | - 5.4%                     | 7.6          | + 4.1%                             | - 4.8%                     | 11,559       | - 15.1%                  | - 3.0%                     |  |