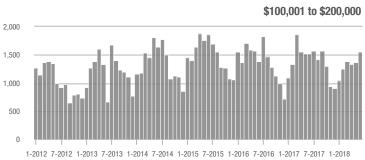

| - 1.6%                     |
| \$200,001 to \$300,000 | 1,544             | + 34.7%                  | + 12.9%                    | 5.8          | + 20.8%                   | + 8.9%                     | 297                 | - 5.4%                   | - 0.3%                     |
| \$300,001 and Above    | 2,964             | + 15.2%                  | - 1.0%                     | 5.0          | + 28.2%                   | + 1.5%                     | 673                 | - 19.4%                  | - 3.9%                     |
| Total                  | 6.322             | + 13.0%                  | + 5.3%                     | 5.6          | + 24.4%                   | + 6.5%                     | 1.363               | - 18.6%                  | - 3.8%                     |













### Kannapolis, NC

|                        | Total<br>Showings |                          |                            |              | Buyer Interest (Showings/Listings) |                            |              | Managed<br>Listings      |                            |  |
|------------------------|-------------------|--------------------------|----------------------------|--------------|------------------------------------|----------------------------|--------------|--------------------------|----------------------------|--|
| Price Range            | June<br>2018      | Year-Over-Year<br>Change | Month-Over-Month<br>Change | June<br>2018 | Year-Over-Year<br>Change           | Month-Over-Month<br>Change | June<br>2018 | Year-Over-Year<br>Change | Month-Over-Month<br>Change |