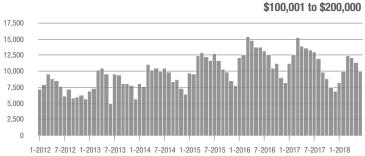

|  |
| \$200,001 to \$300,000 | 8,839             | + 6.3%                   | - 3.6%                     | 9.9          | + 8.8%                             | - 2.3%                     | 914          | - 5.5%                   | - 1.9%                     |  |
| \$300,001 and Above    | 11,991            | + 2.3%                   | - 7.1%                     | 6.8          | + 6.3%                             | - 7.0%                     | 1,887        | - 8.3%                   | - 2.5%                     |  |
| Total                  | 31,880            | - 10.4%                  | - 8.4%                     | 9.1          | 0.0%                               | - 8.0%                     | 3,717        | - 13.8%                  | - 2.3%                     |  |











Analytic and Trend Data for the Charlotte Regional Realtor® Association

## **Concord, NC**

|                        | Total<br>Showings |                          |                            |              | Buyer Interest (Showings/Listings) |                            |              | Managed<br>Listings      |                            |  |
|------------------------|-------------------|--------------------------|----------------------------|--------------|------------------------------------|----------------------------|--------------|--------------------------|----------------------------|--|
| Price Range            | June<br>2018      | Year-Over-Year<br>Change | Month-Over-Month<br>Change | June<br>2018 | Year-Over-Year<br>Change           | Month-Over-Month<br>Change |