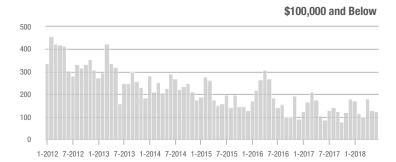

|  |
| \$200,001 to \$300,000 | 559               | + 11.8%                  | - 6.7%                     | 6.2          | - 3.1%                             | - 7.8%                     | 96           | + 7.9%                   | 0.0%                       |  |
| \$300,001 and Above    | 404               | + 188.6%                 | + 10.1%                    | 5.6          | + 115.4%                           | + 6.2%                     | 81           | + 17.4%                  | - 2.4%                     |  |
| Total                  | 1,937             | + 19.6%                  | + 10.8%                    | 7.1          | + 14.5%                            | + 5.2%                     | 322          | - 0.9%                   | + 0.6%                     |  |













### **Montgomery County, NC**

|                        | Total<br>Showings |                          |                            |              | Buyer Interest (Showings/Listings) |                            |              | Managed<br>Listings      |                            |  |
|------------------------|-------------------|--------------------------|----------------------------|--------------|------------------------------------|----------------------------|--------------|--------------------------|----------------------------|--|
| Price Range            | June<br>2018      | Year-Over-Year<br>Change | Month-Over-Month<br>Change | June<br>2018 | Year-Over-Year<br>Change           | Month-Over-Month<br>Change | June<br>2018 | Year-Over-Year<br>Change | Month-Over-Mont