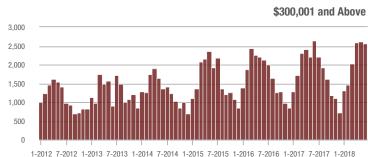

### **Cabarrus County, NC**

|                        | Total<br>Showings |                          |                            |              | Buyer Interest (Showings/Listings) |                            |              | Managed<br>Listings      |                            |  |
|------------------------|-------------------|--------------------------|----------------------------|--------------|------------------------------------|----------------------------|--------------|--------------------------|----------------------------|--|
| Price Range            | June<br>2018      | Year-Over-Year<br>Change | Month-Over-Month<br>Change | June<br>2018 | Year-Over-Year<br>Change           | Month-Over-Month<br>Change | June<br>2018 | Year-Over-Year<br>Change | Month-Over-Month<br>Change |  |
| \$100,000 and Below    | 473               | - 27.0%                  | - 24.7%                    | 6.1          | 0.0%                               | - 7.2%                     | 116          | - 34.1%                  | - 17.7%                    |  |
| \$100,001 to \$200,000 | 2,425             | - 16.4%                  | - 3.5%                     | 10.7         | - 0.9%                             | - 3.9%                     | 243          | - 17.9%                  | - 0.8%                     |  |
| \$200,001 to \$300,000 | 2,106             | + 7.8%                   | - 2.6%                     | 8.3          | + 6.4%                             | - 10.2%                    | 272          | - 1.1%                   | + 5.0%                     |  |
| \$300,001 and Above    | 1,773             | + 2.8%                   | - 9.4%                     | 5.0          | + 8.7%                             | - 10.7%                    | 407          | - 8.3%                   | - 1.7%                     |  |
| Total                  | 6.777             | - 6.3%                   | - 6.7%                     | 7.5          | + 2.7%                             | - 7.4%                     | 1.038        | - 12.8%                  | - 2.0%                     |  |

### **Charlotte MSA**

|                        | Total<br>Showings |                          |                            |              | Buyer Interest (Showings/Listings) |                            |              | Managed<br>Listings      |                            |  |
|------------------------|-------------------|--------------------------|----------------------------|--------------|------------------------------------|----------------------------|--------------|--------------------------|----------------------------|--|
| Price Range            | June<br>2018      | Year-Over-Year<br>Change | Month-Over-Month<br>Change | June<br>2018 | Year-Over-Year<br>Change           | Month-Over-Month<br>Change | June<br>2018 | Year-Over-Year<br>Change | Month-Over-Month<br>Change |  |
| \$100,000 and Below    | 4,048             | - 29.8%                  | - 12.7%                    | 5.6          | + 3.7%                             | - 4.3%                     | 1,106        | - 38.1%                  | - 8.9%                     |  |
| \$100,001 to \$200,000 | 22,112            | - 16.8%                  | - 5.2%                     | 10.6         | - 0.9%                             | - 5.6%                     | 2,250        | - 20.7%                  | - 1.7%                     |  |
| \$200,001 to \$300,000 | 21,366            | + 3.2%                   | - 4.4%                     | 8.8          | + 8.6%                             | - 3.2%                     | 2,624        | - 9.3%                   | - 2.5%                     |  |
| \$300,001 and Above    | 30,567            | + 7.1%                   | - 5.3%                     | 6.1          | + 8.9%                             | - 5.7%                     | 5,579        | - 8.6%                   | - 2.4%                     |  |
| Total                  | 78,093            | - 4.3%                   | - 5.4%                     | 7.6          | + 4.1%                             | - 4.8%                     | 11,559       | - 15.1%                  | - 3.0%                     |  |

### City of Charlotte, NC

|                        | Total<br>Showings |                          |                            |              | Buyer Interest (Showings/Listings) |                            |              | Managed<br>Listings      |                            |  |
|------------------------|-------------------|--------------------------|----------------------------|--------------|------------------------------------|----------------------------|--------------|--------------------------|----------------------------|--|
| Price Range            | June<br>2018      | Year-Over-Year<br>Change | Month-Over-Month<br>Change | June<br>2018 | Year-Over-Year<br>Change           | Month-Over-Month<br>Change | June<br>2018 | Year-Over-Year<br>Change | Month-Over-Month<br>Change |  |
| \$100,000 and Below    | 1,005             | - 54.9%                  | - 22.9%                    | 9.9          | + 3.1%                             | - 9.1%                     | 132          | - 55.6%                  | - 16.5%                    |  |
| \$100,001 to \$200,000 | 10,045            | - 24.6%                  | - 12.0%                    | 13.2         | - 6.4%                             | - 13.7%                    | 784          | - 21.0%                  | + 0.8%                     |  |
| \$200,001 to \$300,000 | 8,839             | + 6.3%                   | - 3.6%                     | 9.9          | + 8.8%                             | - 2.3%                     | 914          | - 5.5%                   | - 1.9%                     |  |
| \$300,001 and Above    | 11,991            | + 2.3%                   | - 7.1%                     | 6.8          | + 6.3%                             | - 7.0%                     | 1,887        | - 8.3%                   | - 2.5%                     |  |
| Total                  | 31,880            | - 10.4%                  | - 8.4%                     | 9.1          | 0.0%                               | - 8.0%                     | 3,717        | - 13.8%                  | - 2.3%                     |  |

### **Mecklenburg County, NC**

|                        | Total<br>Showings |                          |                            |              | Buyer Interest (Showings/Listings) |                            |              | Managed<br>Listings      |                            |  |
|------------------------|-------------------|--------------------------|----------------------------|--------------|------------------------------------|----------------------------|--------------|--------------------------|----------------------------|--|
| Price Range            | June<br>2018      | Year-Over-Year<br>Change | Month-Over-Month<br>Change | June<br>2018 | Year-Over-Year<br>Change           | Month-Over-Month<br>Change | June<br>2018 | Year-Over-Year<br>Change | Month-Over-Month<br>Change |  |
| \$100,000 and Below    | 1,056             | - 54.3%                  | - 20.0%                    | 9.5          | + 1.1%                             | - 6.8%                     | 148          | - 55.2%                  | - 15.9%                    |  |
| \$100,001 to \$200,000 | 11,141            | - 24.7%                  | - 11.9%                    | 12.9         | - 7.2%                             | - 13.2%                    | 904          | - 20.9%                  | + 0.2%                     |  |
| \$200,001 to \$300,000 | 11,474            | + 2.0%                   | - 5.9%                     | 9.8          | + 6.5%                             | - 1.0%                     | 1,201        | - 7.1%                   | - 5.4%                     |  |
| \$300,001 and Above    | 17,079            | + 6.2%                   | - 5.6%                     | 6.7          | + 9.8%                             | - 5.9%                     | 2,728        | - 9.8%                   | - 2.3%                     |  |
| Total                  | 40,750            | - 8.3%                   | - 7.9%                     | 8.7          | + 1.2%                             | - 6.8%                     | 4,981        | - 14.0%                  | - 3.1%                     |  |