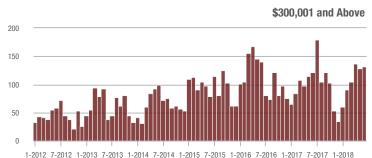

|  |
| \$200,001 to \$300,000 | 266               | + 32.3%                  | - 13.6%                    | 3.9          | + 44.4%                            | - 7.2%                     | 75           | - 16.7%                  | - 10.7%                    |  |
| \$300,001 and Above    | 132               | + 8.2%                   | + 3.1%                     | 2.3          | + 21.1%                            | + 4.4%                     | 71           | - 20.2%                  | - 4.1%                     |  |
| Total                  | 1,413             | + 13.8%                  | + 8.4%                     | 5.0          | + 25.0%                            | + 13.2%                    | 358          | - 19.4%                  | - 6.8%                     |  |













### **Union County, NC**

|                        | Total<br>Showings |                          |                            |              | Buyer Interest (Showings/Listings) |                            |              | Managed<br>Listings      |                            |  |
|------------------------|-------------------|--------------------------|----------------------------|--------------|------------------------------------|----------------------------|--------------|--------------------------|----------------------------|--|
| Price Range            | June<br>2018      | Year-Over-Year<br>Change | Month-Over-Month<br>Change | June<br>2018 | Year-Over-Year<br>Change           | Month-Over-Month<br>Change | June<br>2018 | Year-Over-Year<br>Change | Month-Over-Month<br>Change