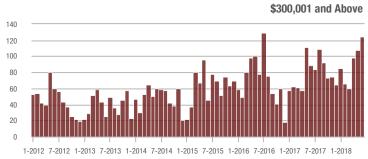

### **Charlotte MSA**

|                        | Total<br>Showings |                          |                            |              | Buyer Interest (Showings/Listings) |                            |              | Managed<br>Listings      |                            |  |
|------------------------|-------------------|--------------------------|----------------------------|--------------|------------------------------------|----------------------------|--------------|--------------------------|----------------------------|--|
| Price Range            | June<br>2018      | Year-Over-Year<br>Change | Month-Over-Month<br>Change | June<br>2018 | Year-Over-Year<br>Change           | Month-Over-Month<br>Change | June<br>2018 | Year-Over-Year<br>Change | Month-Over-Month<br>Change |  |
| \$100,000 and Below    | 4,048             | - 29.8%                  | - 12.7%                    | 5.6          | + 3.7%                             | - 4.3%                     | 1,106        | - 38.1%                  | - 8.9%                     |  |
| \$100,001 to \$200,000 | 22,112            | - 16.8%                  | - 5.2%                     | 10.6         | - 0.9%                             | - 5.6%                     | 2,250        | - 20.7%                  | - 1.7%                     |  |
| \$200,001 to \$300,000 | 21,366            | + 3.2%                   | - 4.4%                     | 8.8          | + 8.6%                             | - 3.2%                     | 2,624        | - 9.3%                   | - 2.5%                     |  |
| \$300,001 and Above    | 30,567            | + 7.1%                   | - 5.3%                     | 6.1          | + 8.9%                             | - 5.7%                     | 5,579        | - 8.6%                   | - 2.4%                     |  |
| Total                  | 78,093            | - 4.3%                   | - 5.4%                     | 7.6          | + 4.1%                             | - 4.8%                     | 11,559       | - 15.1%                  | - 3.0%                     |  |

### City of Charlotte, NC

|                        | Total<br>Showings |                          |                            |              | Buyer Interest (Showings/Listings) |                            |              | Managed<br>Listings      |                            |  |
|------------------------|-------------------|--------------------------|----------------------------|--------------|------------------------------------|----------------------------|--------------|--------------------------|----------------------------|--|
| Price Range            | June<br>2018      | Year-Over-Year<br>Change | Month-Over-Month<br>Change | June<br>2018 | Year-Over-Year<br>Change           | Month-Over-Month<br>Change | June<br>2018 | Year-Over-Year<br>Change | Month-Over-Month<br>Change |  |
| \$100,000 and Below    | 1,005             | - 54.9%                  | - 22.9%                    | 9.9          | + 3.1%                             | - 9.1%                     | 132          | - 55.6%                  | - 16.5%                    |  |
| \$100,001 to \$200,000 | 10,045            | - 24.6%                  | - 12.0%                    | 13.2         | - 6.4%                             | - 13.7%                    | 784          | - 21.0%                  | + 0.8%                     |  |
| \$200,001 to \$300,000 | 8,839             | + 6.3%                   | - 3.6%                     | 9.9          | + 8.8%                             | - 2.3%                     | 914          | - 5.5%                   | - 1.9%                     |  |
| \$300,001 and Above    | 11,991            | + 2.3%                   | - 7.1%                     | 6.8          | + 6.3%                             | - 7.0%                     | 1,887        | - 8.3%                   | - 2.5%                     |  |
| Total                  | 31,880            | - 10.4%                  | - 8.4%                     | 9.1          | 0.0%                               | - 8.0%                     | 3,717        | - 13.8%                  | - 2.3%                     |  |

### **Mecklenburg County, NC**

|                        | Total<br>Showings |                          |                            |              | Buyer Interest (Showings/Listings) |                            |              | Managed<br>Listings      |                            |  |
|------------------------|-------------------|--------------------------|----------------------------|--------------|------------------------------------|----------------------------|--------------|--------------------------|----------------------------|--|
| Price Range            | June<br>2018      | Year-Over-Year<br>Change | Month-Over-Month<br>Change | June<br>2018 | Year-Over-Year<br>Change           | Month-Over-Month<br>Change | June<br>2018 | Year-Over-Year<br>Change | Month-Over-Month<br>Change |  |
| \$100,000 and Below    | 1,056             | - 54.3%                  | - 20.0%                    | 9.5          | + 1.1%                             | - 6.8%                     | 148          | - 55.2%                  | - 15.9%                    |  |
| \$100,001 to \$200,000 | 11,141            | - 24.7%                  | - 11.9%                    | 12.9         | - 7.2%                             | - 13.2%                    | 904          | - 20.9%                  | + 0.2%                     |  |
| \$200,001 to \$300,000 | 11,474            | + 2.0%                   | - 5.9%                     | 9.8          | + 6.5%                             | - 1.0%                     | 1,201        | - 7.1%                   | - 5.4%                     |  |
| \$300,001 and Above    | 17,079            | + 6.2%                   | - 5.6%                     | 6.7          | + 9.8%                             | - 5.9%                     | 2,728        | - 9.8%                   | - 2.3%                     |  |
| Total                  | 40,750            | - 8.3%                   | - 7.9%                     | 8.7          | + 1.2%                             | - 6.8%                     | 4,981        | - 14.0%                  | - 3.1%                     |  |