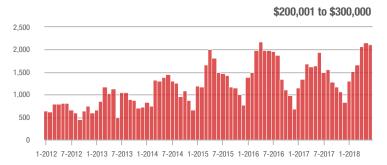

### **Cabarrus County, NC**

|                        | Total<br>Showings |                          |                            |              | Buyer Interest (Showings/Listings) |                            |              | Managed<br>Listings      |                            |  |
|------------------------|-------------------|--------------------------|----------------------------|--------------|------------------------------------|----------------------------|--------------|--------------------------|----------------------------|--|
| Price Range            | June<br>2018      | Year-Over-Year<br>Change | Month-Over-Month<br>Change | June<br>2018 | Year-Over-Year<br>Change           | Month-Over-Month<br>Change | June<br>2018 | Year-Over-Year<br>Change | Month-Over-Month<br>Change |  |
| \$100,000 and Below    | 473               | - 27.0%                  | - 24.7%                    | 6.1          | 0.0%                               | - 7.2%                     | 116          | - 34.1%                  | - 17.7%                    |  |
| \$100,001 to \$200,000 | 2,425             | - 16.4%                  | - 3.5%                     | 10.7         | - 0.9%                             | - 3.9%                     | 243          | - 17.9%                  | - 0.8%                     |  |
| \$200,001 to \$300,000 | 2,106             | + 7.8%                   | - 2.6%                     | 8.3          | + 6.4%                             | - 10.2%                    | 272          | - 1.1%                   | + 5.0%                     |  |
| \$300,001 and Above    | 1,773             | + 2.8%                   | - 9.4%                     | 5.0          | + 8.7%                             | - 10.7%                    | 407          | - 8.3%                   | - 1.7%                     |  |
| Total                  | 6.777             | - 6.3%                   | - 6.7%                     | 7.5          | + 2.7%                             | - 7.4%                     | 1.038        | - 12.8%                  | - 2.0%                     |  |

### **Charlotte MSA**

|                        | Total<br>Showings |                          |                            |              | Buyer Interest (Showings/Listings) |                            |              | Managed<br>Listings      |                            |  |
|------------------------|-------------------|--------------------------|----------------------------|--------------|------------------------------------|----------------------------|--------------|--------------------------|----------------------------|--|
| Price Range            | June<br>2018      | Year-Over-Year<br>Change | Month-Over-Month<br>Change | June<br>2018 | Year-Over-Year<br>Change           | Month-Over-Month<br>Change | June<br>2018 | Year-Over-Year<br>Change | Month-Over-Month<br>Change |  |
| \$100,000 and Below    | 4,048             | - 29.8%                  | - 12.7%                    | 5.6          | + 3.7%                             | - 4.3%                     | 1,106        | - 38.1%                  | - 8.9%                     |  |
| \$100,001 to \$200,000 | 22,112            | - 16.8%                  | - 5.2%                     | 10.6         | - 0.9%                             | - 5.6%                     | 2,250        | - 20.7%                  | - 1.7%                     |  |
| \$200,001 to \$300,000 | 21,366            | + 3.2%                   | - 4.4%                     | 8.8          | + 8.6%                             | - 3.2%                     | 2,624        | - 9.3%                   | - 2.5%                     |  |
| \$300,001 and Above    | 30,567            | + 7.1%                   | - 5.3%                     | 6.1          | + 8.9%                             | - 5.7%                     | 5,579        | - 8.6%                   | - 2.4%                     |  |
| Total                  | 78,093            | - 4.3%                   | - 5.4%                     | 7.6          | + 4.1%                             | - 4.8%                     | 11,559       | - 15.1%                  | - 3.0%                     |  |

### City of Charlotte, NC

|                        | Total<br>Showings |                          |                            |              | Buyer Interest (Showings/Listings) |                            |              | Managed<br>Listings      |                            |  |
|------------------------|-------------------|--------------------------|----------------------------|--------------|------------------------------------|----------------------------|--------------|--------------------------|----------------------------|--|
| Price Range            | June<br>2018      | Year-Over-Year<br>Change | Month-Over-Month<br>Change | June<br>2018 | Year-Over-Year<br>Change           | Month-Over-Month<br>Change | June<br>2018 | Year-Over-Year<br>Change | Month-Over-Month<br>Change |  |
| \$100,000 and Below    | 1,005             | - 54.9%                  | - 22.9%                    | 9.9          | + 3.1%                             | - 9.1%                     | 132          | - 55.6%                  | - 16.5%                    |  |
| \$100,001 to \$200,000 | 10,045            | - 24.6%                  | - 12.0%                    | 13.2         | - 6.4%                             | - 13.7%                    | 784          | - 21.0%                  | + 0.8%                     |  |
| \$200,001 to \$300,000 | 8,839             | + 6.3%                   | - 3.6%                     | 9.9          | + 8.8%                             | - 2.3%                     | 914          | - 5.5%                   | - 1.9%                     |  |
| \$300,001 and Above    | 11,991            | + 2.3%                   | - 7.1%                     | 6.8          | + 6.3%                             | - 7.0%                     | 1,887        | - 8.3%                   | - 2.5%                     |  |
| Total                  | 31,880            | - 10.4%                  | - 8.4%                     | 9.1          | 0.0%                               | - 8.0%                     | 3,717        | - 13.8%                  | - 2.3%                     |  |

### **Mecklenburg County, NC**

|                        | Total<br>Showings |                          |                            |              | Buyer Interest (Showings/Listings) |                            |              | Managed<br>Listings      |                            |  |
|------------------------|-------------------|--------------------------|----------------------------|--------------|------------------------------------|----------------------------|--------------|--------------------------|----------------------------|--|
| Price Range            | June<br>2018      | Year-Over-Year<br>Change | Month-Over-Month<br>Change | June<br>2018 | Year-Over-Year<br>Change           | Month-Over-Month<br>Change | June<br>2018 | Year-Over-Year<br>Change | Month-Over-Month<br>Change |  |
| \$100,000 and Below    | 1,056             | - 54.3%                  | - 20.0%                    | 9.5          | + 1.1%                             | - 6.8%                     | 148          | - 55.2%                  | - 15.9%                    |  |
| \$100,001 to \$200,000 | 11,141            | - 24.7%                  | - 11.9%                    | 12.9         | - 7.2%                             | - 13.2%                    | 904          | - 20.9%                  | + 0.2%                     |  |
| \$200,001 to \$300,000 | 11,474            | + 2.0%                   | - 5.9%                     | 9.8          | + 6.5%                             | - 1.0%                     | 1,201        | - 7.1%                   | - 5.4%                     |  |
| \$300,001 and Above    | 17,079            | + 6.2%                   | - 5.6%                     | 6.7          | + 9.8%                             | - 5.9%                     | 2,728        | - 9.8%                   | - 2.3%                     |  |
| Total                  | 40,750            | - 8.3%                   | - 7.9%                     | 8.7          | + 1.2%                             | - 6.8%                     | 4,981        | - 14.0%                  | - 3.1%                     |  |