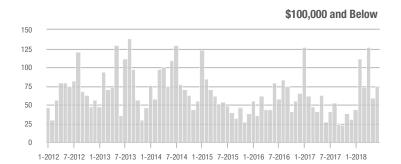

|  |
| \$200,001 to \$300,000 | 841               | - 1.5%                   | + 25.5%                    | 5.6          | - 16.4%                            | + 25.0%                    | 175          | - 7.4%                   | - 5.4%                     |  |
| \$300,001 and Above    | 4,758             | + 9.1%                   | + 0.5%                     | 5.4          | + 20.0%                            | + 1.5%                     | 976          | - 16.1%                  | - 2.4%                     |  |
| Total                  | 5,968             | + 7.5%                   | + 3.8%                     | 5.4          | + 14.9%                            | + 4.3%                     | 1,322        | - 17.6%                  | - 2.9%                     |  |











Analytic and Trend Data for the Charlotte Regional Realtor® Association

### **Lake Wylie**

|                        | Total<br>Showings |                          |                            |              | Buyer Interest (Showings/Listings) |                            |              | Managed<br>Listings      |                            |  |
|------------------------|-------------------|--------------------------|----------------------------|--------------|------------------------------------|----------------------------|--------------|--------------------------|----------------------------|--|
| Price Range            | June<br>2018      | Year-Over-Year<br>Change | Month-Over-Month<br>Change | June<br>2018 | Year-Over-Year<br>Change           | Month-Over-Month<br>Change