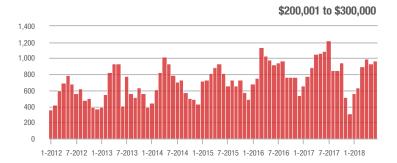

### **Charlotte MSA**

|                        | Total<br>Showings |                          |                            |              | Buyer Interest (Showings/Listings) |                            |              | Managed<br>Listings      |                            |  |
|------------------------|-------------------|--------------------------|----------------------------|--------------|------------------------------------|----------------------------|--------------|--------------------------|----------------------------|--|
| Price Range            | June<br>2018      | Year-Over-Year<br>Change | Month-Over-Month<br>Change | June<br>2018 | Year-Over-Year<br>Change           | Month-Over-Month<br>Change | June<br>2018 | Year-Over-Year<br>Change | Month-Over-Month<br>Change |  |
| \$100,000 and Below    | 4,048             | - 29.8%                  | - 12.7%                    | 5.6          | + 3.7%                             | - 4.3%                     | 1,106        | - 38.1%                  | - 8.9%                     |  |
| \$100,001 to \$200,000 | 22,112            | - 16.8%                  | - 5.2%                     | 10.6         | - 0.9%                             | - 5.6%                     | 2,250        | - 20.7%                  | - 1.7%                     |  |
| \$200,001 to \$300,000 | 21,366            | + 3.2%                   | - 4.4%                     | 8.8          | + 8.6%                             | - 3.2%                     | 2,624        | - 9.3%                   | - 2.5%                     |  |
| \$300,001 and Above    | 30,567            | + 7.1%                   | - 5.3%                     | 6.1          | + 8.9%                             | - 5.7%                     | 5,579        | - 8.6%                   | - 2.4%                     |  |
| Total                  | 78,093            | - 4.3%                   | - 5.4%                     | 7.6          | + 4.1%                             | - 4.8%                     | 11,559       | - 15.1%                  | - 3.0%                     |  |