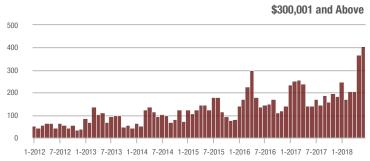

### **Charlotte MSA**

|                        | Total<br>Showings |                          |                            |              | Buyer Interest (Showings/Listings) |                            |              | Managed<br>Listings      |                            |  |
|------------------------|-------------------|--------------------------|----------------------------|--------------|------------------------------------|----------------------------|--------------|--------------------------|----------------------------|--|
| Price Range            | June<br>2018      | Year-Over-Year<br>Change | Month-Over-Month<br>Change | June<br>2018 | Year-Over-Year<br>Change           | Month-Over-Month<br>Change | June<br>2018 | Year-Over-Year<br>Change | Month-Over-Month<br>Change |  |
| \$100,000 and Below    | 4,048             | - 29.8%                  | - 12.7%                    | 5.6          | + 3.7%                             | - 4.3%                     | 1,106        | - 38.1%                  | - 8.9%                     |  |
| \$100,001 to \$200,000 | 22,112            | - 16.8%                  | - 5.2%                     | 10.6         | - 0.9%                             | - 5.6%                     | 2,250        | - 20.7%                  | - 1.7%                     |  |
| \$200,001 to \$300,000 | 21,366            | + 3.2%                   | - 4.4%                     | 8.8          | + 8.6%                             | - 3.2%                     | 2,624        | - 9.3%                   | - 2.5%                     |  |
| \$300,001 and Above    | 30,567            | + 7.1%                   | - 5.3%                     | 6.1          | + 8.9%                             | - 5.7%                     | 5,579        | - 8.6%                   | - 2.4%                     |  |
| Total                  | 78,093            | - 4.3%                   | - 5.4%                     | 7.6          | + 4.1%                             | - 4.8%                     | 11,559       | - 15.1%                  | - 3.0%                     |  |