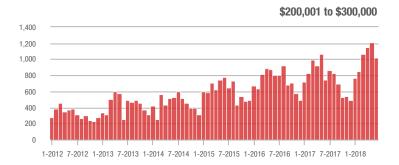

|  |
| \$200,001 to \$300,000 | 1,015             | + 37.3%                  | - 16.2%                    | 6.4          | + 30.6%                            | - 13.6%                    | 185          | - 7.5%                   | - 4.1%                     |  |
| \$300,001 and Above    | 645               | + 5.2%                   | - 24.6%                    | 3.9          | + 11.4%                            | - 17.8%                    | 199          | - 16.4%                  | - 9.1%                     |  |
| Total                  | 4,737             | + 0.6%                   | - 9.0%                     | 6.8          | + 15.3%                            | - 2.5%                     | 846          | - 22.2%                  | - 7.2%                     |  |











Analytic and Trend Data for the Charlotte Regional Realtor® Association

## Gastonia, NC

|                        | Total<br>Showings |                          |                            |              | Buyer Interest (Showings/Listings) |                            |              | Managed<br>Listings      |                            |  |
|------------------------|-------------------|--------------------------|----------------------------|--------------|------------------------------------|----------------------------|--------------|--------------------------|----------------------------|--|
| Price Range            | June<br>2018      | Year-Over-Year<br>Change | Month-Over-Month<br>Change | June<br>2018 | Year-Over-Year<br>Change           | Month-Over-Month<br>Change | June