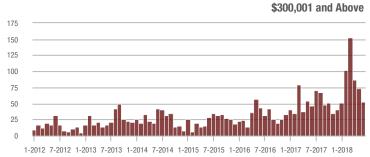

| + 3.6%                     |  |
| \$200,001 to \$300,000 | 157          | + 53.9%                  | + 7.5%                     | 5.2          | + 85.7%                   | - 0.5%                     | 30                  | - 30.2%                  | + 7.1%                     |  |
| \$300,001 and Above    | 53           | + 15.2%                  | - 28.4%                    | 2.8          | + 27.3%                   | - 10.3%                    | 22                  | - 24.1%                  | - 18.5%                    |  |
| Total                  | 744          | + 19.2%                  | + 11.0%                    | 6.0          | + 50.0%                   | + 12.1%                    | 144                 | - 30.8%                  | - 2.7%                     |  |













### Matthews, NC

|                        | Total<br>Showings |                          |                            |              | Buyer Interest (Showings/Listings) |                            |              | Managed<br>Listings      |                            |  |
|------------------------|-------------------|--------------------------|----------------------------|--------------|------------------------------------|----------------------------|--------------|--------------------------|----------------------------|--|
| Price Range            | June<br>2018      | Year-Over-Year<br>Change | Month-Over-Month<br>Change | June<br>2018 | Year-Over-Year<br>Change           | Month-Over-Month<br>Change | June<br>2018 | Year-Over-Year<br>Change | Month-Over-Month<br>Change |  |
|