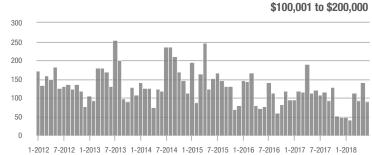

|  |
| \$200,001 to \$300,000 | 206               | - 42.0%                  | - 20.2%                    | 5.3          | - 29.3%                            | - 14.7%                    | 44           | - 35.3%                  | - 8.3%                     |  |
| \$300,001 and Above    | 732               | - 7.5%                   | - 14.4%                    | 4.4          | - 2.2%                             | - 9.0%                     | 201          | - 13.7%                  | - 5.6%                     |  |
| Total                  | 1,078             | - 16.0%                  | - 16.4%                    | 4.7          | - 4.1%                             | - 11.4%                    | 292          | - 23.0%                  | - 5.2%                     |  |











## **Fort Mill, SC**

|                        | Total<br>Showings |                          |                            |              | Buyer Interest (Showings/Listings) |                            |              | Managed<br>Listings      |                            |  |
|------------------------|-------------------|--------------------------|----------------------------|--------------|------------------------------------|----------------------------|--------------|--------------------------|----------------------------|--|
| Price Range            | June<br>2018      | Year-Over-Year<br>Change | Month-Over-Month<br>Change | June<br>2018 | Year-Over-Year<br>Change           | Month-Over-Month<br>Change | June<br>2018 | Year-Over-Year<br>Change | Month-Over-Month<br>Change |