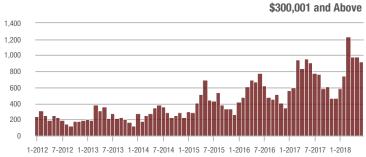

|  |
| \$200,001 to \$300,000 | 1,154             | - 2.8%                   | - 10.5%                    | 8.4          | + 1.2%                             | - 13.1%                    | 150          | - 6.8%                   | - 0.7%                     |  |
| \$300,001 and Above    | 918               | + 0.7%                   | - 6.6%                     | 4.7          | + 6.8%                             | - 11.2%                    | 219          | - 9.1%                   | + 0.5%                     |  |
| Total                  | 3,650             | - 18.4%                  | - 13.6%                    | 7.4          | - 6.3%                             | - 11.8%                    | 558          | - 17.0%                  | - 4.9%                     |  |











Analytic and Trend Data for the Charlotte Regional Realtor® Association

### Davidson, NC

|                        | Total<br>Showings |                          |                            | (            | Buyer Interest (Showings/Listings) |                            |              | Managed<br>Listings      |                            |  |
|------------------------|-------------------|--------------------------|----------------------------|--------------|------------------------------------|----------------------------|--------------|--------------------------|----------------------------|--|
| Price Range            | June<br>2018      | Year-Over-Year<br>Change | Month-Over-Month<br>Change | June<br>2018 | Year-Over-Year<br>Change           | Month-Over-Month<br>Change | June<