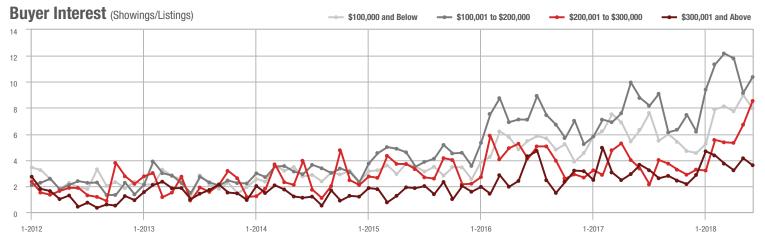

|  |
| \$200,001 to \$300,000 | 273               | + 196.7%                 | + 69.6%                    | 8.5          | + 157.6%                           | + 27.2%                    | 35           | + 20.7%                  | + 29.6%                    |  |
| \$300,001 and Above    | 61                | - 46.5%                  | - 16.4%                    | 3.6          | 0.0%                               | - 12.9%                    | 21           | - 41.7%                  | - 12.5%                    |  |
| Total                  | 1,645             | + 12.6%                  | + 5.4%                     | 9.0          | + 36.4%                            | + 8.1%                     | 206          | - 22.3%                  | - 4.6%                     |  |











### **Lake Norman**

|                        | Total<br>Showings |                          |                            |              | Buyer Interest (Showings/Listings) |                            |              | Managed<br>Listings      |                            |  |
|------------------------|-------------------|--------------------------|----------------------------|--------------|------------------------------------|----------------------------|--------------|--------------------------|----------------------------|--|
| Price Range            | June<br>2018      | Year-Over-Year<br>Change | Month-Over-Month<br>Change | June<br>2018 | Year-Over-Year<br>Change           | Month-Over-Month<br>Change | June<br>2018 | Year-Over-Year<br>Change | Month-Over-Month<br>Change |  |
| \