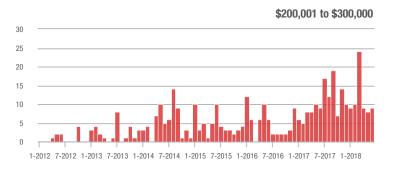

|  |
| \$200,001 to \$300,000 | 9                 | 0.0%                     | + 12.5%                    | 2.3          | + 15.0%                            | + 28.6%                    | 7            | - 36.4%                  | - 12.5%                    |  |
| \$300,001 and Above    | 6                 | 0.0%                     | + 20.0%                    | 0.3          | - 70.0%                            | - 75.0%                    | 9            | + 12.5%                  | 0.0%                       |  |
| Total                  | 76                | - 33.9%                  | + 1.3%                     | 1.4          | - 6.7%                             | - 20.4%                    | 84           | - 33.9%                  | - 3.4%                     |  |













### **Cabarrus County, NC**

|                        | Total<br>Showings |                          |                            |              | Buyer Interest (Showings/Listings) |                            |              | Managed<br>Listings      |                            |  |
|------------------------|-------------------|--------------------------|----------------------------|--------------|------------------------------------|----------------------------|--------------|--------------------------|----------------------------|--|
| Price Range            | June<br>2018      | Year-Over-Year<br>Change | Month-Over-Month<br>Change | June<br>2018 | Year-Over-Year<br>Change           | Month-Over-Month<br>Change | June<br>2018 | Year-Over-Year<br>Change | Month-Over-Month<br>C