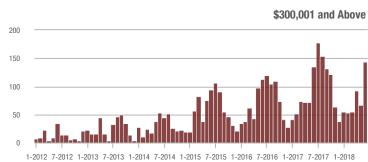

|  |
| \$200,001 to \$300,000 | 19                | - 58.7%                  | - 26.9%                    | 1.3          | - 40.9%                            | - 58.3%                    | 18           | - 45.5%                  | - 10.0%                    |  |
| \$300,001 and Above    | 144               | + 6.7%                   | + 114.9%                   | 3.7          | + 32.1%                            | + 125.6%                   | 52           | - 39.5%                  | 0.0%                       |  |
| Total                  | 262               | - 0.4%                   | + 81.9%                    | 2.5          | + 13.6%                            | + 101.0%                   | 179          | - 29.0%                  | - 2.7%                     |  |











Analytic and Trend Data for the Charlotte Regional Realtor® Association

### Mooresville, NC

|                        | Total<br>Showings |                          |                            |              | Buyer Interest (Showings/Listings) |                            |              | Managed<br>Listings      |                            |  |
|------------------------|-------------------|--------------------------|----------------------------|--------------|------------------------------------|----------------------------|--------------|--------------------------|----------------------------|--|
| Price Range            | June<br>2018      | Year-Over-Year<br>Change | Month-Over-Month<br>Change | June<br>2018 | Year-Over-Year<br>Change           | Month-Over-Month<br>Change | Ju