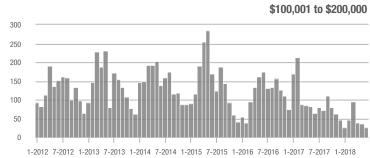

|  |
| \$200,001 to \$300,000 | 178               | - 47.6%                  | - 27.0%                    | 6.8          | - 25.3%                            | - 4.2%                     | 27           | - 27.0%                  | - 22.9%                    |  |
| \$300,001 and Above    | 845               | + 31.4%                  | - 19.3%                    | 6.1          | + 32.6%                            | - 19.0%                    | 149          | - 5.1%                   | - 3.2%                     |  |
| Total                  | 1,049             | + 0.3%                   | - 21.1%                    | 6.3          | + 12.5%                            | - 16.1%                    | 183          | - 13.7%                  | - 7.6%                     |  |











Analytic and Trend Data for the Charlotte Regional Realtor® Association

### **Denver, NC**

|                        | Total<br>Showings |                          |                            |              | Buyer Interest (Showings/Listings) |                            |              | Managed<br>Listings      |                            |  |
|------------------------|-------------------|--------------------------|----------------------------|--------------|------------------------------------|----------------------------|--------------|--------------------------|----------------------------|--|
| Price Range            | June<br>2018      | Year-Over-Year<br>Change | Month-Over-Month<br>Change | June<br>2018 | Year-Over-Year<br>Change           | Month-Over-Month<br>Change |