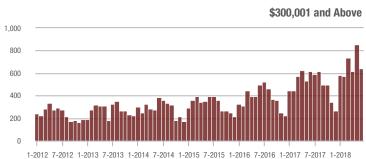

|  |
| \$200,001 to \$300,000 | 1,015             | + 37.3%                  | - 16.2%                    | 6.4          | + 30.6%                            | - 13.6%                    | 185          | - 7.5%                   | - 4.1%                     |  |
| \$300,001 and Above    | 645               | + 5.2%                   | - 24.6%                    | 3.9          | + 11.4%                            | - 17.8%                    | 199          | - 16.4%                  | - 9.1%                     |  |
| Total                  | 4,737             | + 0.6%                   | - 9.0%                     | 6.8          | + 15.3%                            | - 2.5%                     | 846          | - 22.2%                  | - 7.2%                     |  |











Analytic and Trend Data for the Charlotte Regional Realtor® Association

## Gastonia, NC

|                        | Total<br>Showings |                          |                            |              | Buyer Interest (Showings/Listings) |                            |              | Managed<br>Listings      |                            |  |
|------------------------|-------------------|--------------------------|----------------------------|--------------|------------------------------------|----------------------------|--------------|--------------------------|----------------------------|--|
| Price Range            | June<br>2018      | Year-Over-Year<br>Change | Month-Over-Month<br>Change | June<br>2018 | Year-Over-Year<br>Change           | Month-Over-Month<br>Change | June<b