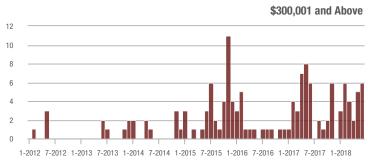

### **Showing Statistics**

| MLS Area               | Total<br>Showings | Buyer Interest<br>(Showings / Listings) | Managed<br>Listings |
|------------------------|-------------------|-----------------------------------------|---------------------|
| Alexander County, NC   | 39                | 2.9                                     | 18                  |
| Anson County, NC       | 76                | 1.4                                     | 84                  |
| Cabarrus County, NC    | 6,777             | 7.5                                     | 1,038               |
| Charlotte MSA          | 78,093            | 7.6                                     | 11,559              |
| City of Charlotte, NC  | 31,880            | 9.1                                     | 3,717               |
| Concord, NC            | 3,650             | 7.4                                     | 558                 |
| Davidson, NC           | 1,049             | 6.3                                     | 183                 |
| Denver, NC             | 1,078             | 4.7                                     | 292                 |
| Fort Mill, SC          | 3,328             | 8.5                                     | 446                 |
| Gaston County, NC      | 4,737             | 6.8                                     | 846                 |
| Gastonia, NC           | 2,116             | 7.4                                     | 321                 |
| Huntersville, NC       | 3,339             | 7.4                                     | 492                 |
| Iredell County, NC     | 6,322             | 5.6                                     | 1,363               |
| Kannapolis, NC         | 1,645             | 9.0                                     | 206                 |
| Lake Norman            | 5,968             | 5.4                                     | 1,322               |
| Lake Wylie             | 2,619             | 5.5                                     | 609                 |
| Lancaster County, SC   | 2,599             | 5.7                                     | 530                 |
| Lincoln County, NC     | 2,160             | 5.1                                     | 538                 |
| Lincolnton, NC         | 744               | 6.0                                     | 144                 |
| Matthews, NC           | 2,970             | 9.7                                     | 323                 |
| Mecklenburg County, NC | 40,750            | 8.7                                     | 4,981               |
| Monroe, NC             | 1,937             | 7.1                                     | 322                 |
| Montgomery County, NC  | 262               | 2.5                                     | 179                 |
| Mooresville, NC        | 4,474             | 5.8                                     | 886                 |
| Rock Hill, SC          | 3,034             | 8.1                                     | 418                 |
| Salisbury, NC          | 1,295             | 4.8                                     | 322                 |
| Stanly County, NC      | 1,028             | 4.3                                     | 320                 |
| Statesville, NC        | 1,413             | 5.0                                     | 358                 |
| Union County, NC       | 9,020             | 7.1                                     | 1,487               |
| Uptown Charlotte       | 992               | 7.5                                     | 134                 |
| Waxhaw, NC             | 3,113             | 6.6                                     | 564                 |
| York County, SC        | 9,382             | 7.3                                     | 1,477               |