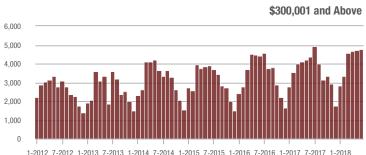

|  |
| \$200,001 to \$300,000 | 841               | - 1.5%                   | + 25.5%                    | 5.6          | - 16.4%                            | + 25.0%                    | 175          | - 7.4%                   | - 5.4%                     |  |
| \$300,001 and Above    | 4,758             | + 9.1%                   | + 0.5%                     | 5.4          | + 20.0%                            | + 1.5%                     | 976          | - 16.1%                  | - 2.4%                     |  |
| Total                  | 5,968             | + 7.5%                   | + 3.8%                     | 5.4          | + 14.9%                            | + 4.3%                     | 1,322        | - 17.6%                  | - 2.9%                     |  |











Analytic and Trend Data for the Charlotte Regional Realtor® Association

### **Lake Wylie**

|                        | Total<br>Showings |                          |                            |              | Buyer Interest (Showings/Listings) |                            |              | Managed<br>Listings      |                            |  |
|------------------------|-------------------|--------------------------|----------------------------|--------------|------------------------------------|----------------------------|--------------|--------------------------|----------------------------|--|
| Price Range            | June<br>2018      | Year-Over-Year<br>Change | Month-Over-Month<br>Change | June<br>2018 | Year-Over-Year<br>Change           | Month-Over-Month<br>Change | Jun