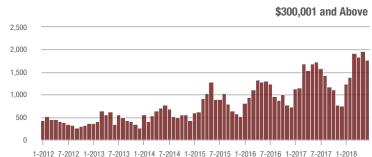

### **Cabarrus County, NC**

|                        | Total<br>Showings |                          |                            |              | Buyer Interest (Showings/Listings) |                            |              | Managed<br>Listings      |                            |  |
|------------------------|-------------------|--------------------------|----------------------------|--------------|------------------------------------|----------------------------|--------------|--------------------------|----------------------------|--|
| Price Range            | June<br>2018      | Year-Over-Year<br>Change | Month-Over-Month<br>Change | June<br>2018 | Year-Over-Year<br>Change           | Month-Over-Month<br>Change | June<br>2018 | Year-Over-Year<br>Change | Month-Over-Month<br>Change |  |
| \$100,000 and Below    | 473               | - 27.0%                  | - 24.7%                    | 6.1          | 0.0%                               | - 7.2%                     | 116          | - 34.1%                  | - 17.7%                    |  |
| \$100,001 to \$200,000 | 2,425             | - 16.4%                  | - 3.5%                     | 10.7         | - 0.9%                             | - 3.9%                     | 243          | - 17.9%                  | - 0.8%                     |  |
| \$200,001 to \$300,000 | 2,106             | + 7.8%                   | - 2.6%                     | 8.3          | + 6.4%                             | - 10.2%                    | 272          | - 1.1%                   | + 5.0%                     |  |
| \$300,001 and Above    | 1,773             | + 2.8%                   | - 9.4%                     | 5.0          | + 8.7%                             | - 10.7%                    | 407          | - 8.3%                   | - 1.7%                     |  |
| Total                  | 6.777             | - 6.3%                   | - 6.7%                     | 7.5          | + 2.7%                             | - 7.4%                     | 1.038        | - 12.8%                  | - 2.0%                     |  |

### **Charlotte MSA**

|                        | Total<br>Showings |                          |                            |              | Buyer Interest (Showings/Listings) |                            |              | Managed<br>Listings      |                            |  |
|------------------------|-------------------|--------------------------|----------------------------|--------------|------------------------------------|----------------------------|--------------|--------------------------|----------------------------|--|
| Price Range            | June<br>2018      | Year-Over-Year<br>Change | Month-Over-Month<br>Change | June<br>2018 | Year-Over-Year<br>Change           | Month-Over-Month<br>Change | June<br>2018 | Year-Over-Year<br>Change | Month-Over-Month<br>Change |  |
| \$100,000 and Below    | 4,048             | - 29.8%                  | - 12.7%                    | 5.6          | + 3.7%                             | - 4.3%                     | 1,106        | - 38.1%                  | - 8.9%                     |  |
| \$100,001 to \$200,000 | 22,112            | - 16.8%                  | - 5.2%                     | 10.6         | - 0.9%                             | - 5.6%                     | 2,250        | - 20.7%                  | - 1.7%                     |  |
| \$200,001 to \$300,000 | 21,366            | + 3.2%                   | - 4.4%                     | 8.8          | + 8.6%                             | - 3.2%                     | 2,624        | - 9.3%                   | - 2.5%                     |  |
| \$300,001 and Above    | 30,567            | + 7.1%                   | - 5.3%                     | 6.1          | + 8.9%                             | - 5.7%                     | 5,579        | - 8.6%                   | - 2.4%                     |  |
| Total                  | 78,093            | - 4.3%                   | - 5.4%                     | 7.6          | + 4.1%                             | - 4.8%                     | 11,559       | - 15.1%                  | - 3.0%                     |  |

### City of Charlotte, NC

|                        | Total<br>Showings |                          |                            |              | Buyer Interest (Showings/Listings) |                            |              | Managed<br>Listings      |                            |  |
|------------------------|-------------------|--------------------------|----------------------------|--------------|------------------------------------|----------------------------|--------------|--------------------------|----------------------------|--|
| Price Range            | June<br>2018      | Year-Over-Year<br>Change | Month-Over-Month<br>Change | June<br>2018 | Year-Over-Year<br>Change           | Month-Over-Month<br>Change | June<br>2018 | Year-Over-Year<br>Change | Month-Over-Month<br>Change |  |
| \$100,000 and Below    | 1,005             | - 54.9%                  | - 22.9%                    | 9.9          | + 3.1%                             | - 9.1%                     | 132          | - 55.6%                  | - 16.5%                    |  |
| \$100,001 to \$200,000 | 10,045            | - 24.6%                  | - 12.0%                    | 13.2         | - 6.4%                             | - 13.7%                    | 784          | - 21.0%                  | + 0.8%                     |  |
| \$200,001 to \$300,000 | 8,839             | + 6.3%                   | - 3.6%                     | 9.9          | + 8.8%                             | - 2.3%                     | 914          | - 5.5%                   | - 1.9%                     |  |
| \$300,001 and Above    | 11,991            | + 2.3%                   | - 7.1%                     | 6.8          | + 6.3%                             | - 7.0%                     | 1,887        | - 8.3%                   | - 2.5%                     |  |
| Total                  | 31,880            | - 10.4%                  | - 8.4%                     | 9.1          | 0.0%                               | - 8.0%                     | 3,717        | - 13.8%                  | - 2.3%                     |  |

### **Mecklenburg County, NC**

|                        | Total<br>Showings |                          |                            |              | Buyer Interest (Showings/Listings) |                            |              | Managed<br>Listings      |                            |  |
|------------------------|-------------------|--------------------------|----------------------------|--------------|------------------------------------|----------------------------|--------------|--------------------------|----------------------------|--|
| Price Range            | June<br>2018      | Year-Over-Year<br>Change | Month-Over-Month<br>Change | June<br>2018 | Year-Over-Year<br>Change           | Month-Over-Month<br>Change | June<br>2018 | Year-Over-Year<br>Change | Month-Over-Month<br>Change |  |
| \$100,000 and Below    | 1,056             | - 54.3%                  | - 20.0%                    | 9.5          | + 1.1%                             | - 6.8%                     | 148          | - 55.2%                  | - 15.9%                    |  |
| \$100,001 to \$200,000 | 11,141            | - 24.7%                  | - 11.9%                    | 12.9         | - 7.2%                             | - 13.2%                    | 904          | - 20.9%                  | + 0.2%                     |  |
| \$200,001 to \$300,000 | 11,474            | + 2.0%                   | - 5.9%                     | 9.8          | + 6.5%                             | - 1.0%                     | 1,201        | - 7.1%                   | - 5.4%                     |  |
| \$300,001 and Above    | 17,079            | + 6.2%                   | - 5.6%                     | 6.7          | + 9.8%                             | - 5.9%                     | 2,728        | - 9.8%                   | - 2.3%                     |  |
| Total                  | 40,750            | - 8.3%                   | - 7.9%                     | 8.7          | + 1.2%                             | - 6.8%                     | 4,981        | - 14.0%                  | - 3.1%                     |  |