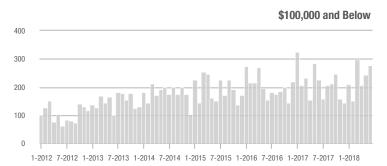

### **Charlotte MSA**

|                        | Total<br>Showings |                          |                            |              | Buyer Interest (Showings/Listings) |                            |              | Managed<br>Listings      |                            |  |
|------------------------|-------------------|--------------------------|----------------------------|--------------|------------------------------------|----------------------------|--------------|--------------------------|----------------------------|--|
| Price Range            | June<br>2018      | Year-Over-Year<br>Change | Month-Over-Month<br>Change | June<br>2018 | Year-Over-Year<br>Change           | Month-Over-Month<br>Change | June<br>2018 | Year-Over-Year<br>Change | Month-Over-Month<br>Change |  |
| \$100,000 and Below    | 4,048             | - 29.8%                  | - 12.7%                    | 5.6          | + 3.7%                             | - 4.3%                     | 1,106        | - 38.1%                  | - 8.9%                     |  |
| \$100,001 to \$200,000 | 22,112            | - 16.8%                  | - 5.2%                     | 10.6         | - 0.9%                             | - 5.6%                     | 2,250        | - 20.7%                  | - 1.7%                     |  |
| \$200,001 to \$300,000 | 21,366            | + 3.2%                   | - 4.4%                     | 8.8          | + 8.6%                             | - 3.2%                     | 2,624        | - 9.3%                   | - 2.5%                     |  |
| \$300,001 and Above    | 30,567            | + 7.1%                   | - 5.3%                     | 6.1          | + 8.9%                             | - 5.7%                     | 5,579        | - 8.6%                   | - 2.4%                     |  |
| Total                  | 78,093            | - 4.3%                   | - 5.4%                     | 7.6          | + 4.1%                             | - 4.8%                     | 11,559       | - 15.1%                  | - 3.0%                     |  |

### City of Charlotte, NC

|                        | Total<br>Showings |                          |                            |              | Buyer Interest (Showings/Listings) |                            |              | Managed<br>Listings      |                            |  |
|------------------------|-------------------|--------------------------|----------------------------|--------------|------------------------------------|----------------------------|--------------|--------------------------|----------------------------|--|
| Price Range            | June<br>2018      | Year-Over-Year<br>Change | Month-Over-Month<br>Change | June<br>2018 | Year-Over-Year<br>Change           | Month-Over-Month<br>Change | June<br>2018 | Year-Over-Year<br>Change | Month-Over-Month<br>Change |  |
| \$100,000 and Below    | 1,005             | - 54.9%                  | - 22.9%                    | 9.9          | + 3.1%                             | - 9.1%                     | 132          | - 55.6%                  | - 16.5%                    |  |
| \$100,001 to \$200,000 | 10,045            | - 24.6%                  | - 12.0%                    | 13.2         | - 6.4%                             | - 13.7%                    | 784          | - 21.0%                  | + 0.8%                     |  |
| \$200,001 to \$300,000 | 8,839             | + 6.3%                   | - 3.6%                     | 9.9          | + 8.8%                             | - 2.3%                     | 914          | - 5.5%                   | - 1.9%                     |  |
| \$300,001 and Above    | 11,991            | + 2.3%                   | - 7.1%                     | 6.8          | + 6.3%                             | - 7.0%                     | 1,887        | - 8.3%                   | - 2.5%                     |  |
| Total                  | 31,880            | - 10.4%                  | - 8.4%                     | 9.1          | 0.0%                               | - 8.0%                     | 3,717        | - 13.8%                  | - 2.3%                     |  |

### **Mecklenburg County, NC**

|                        | Total<br>Showings |                          |                            |              | Buyer Interest (Showings/Listings) |                            |              | Managed<br>Listings      |                            |  |
|------------------------|-------------------|--------------------------|----------------------------|--------------|------------------------------------|----------------------------|--------------|--------------------------|----------------------------|--|
| Price Range            | June<br>2018      | Year-Over-Year<br>Change | Month-Over-Month<br>Change | June<br>2018 | Year-Over-Year<br>Change           | Month-Over-Month<br>Change | June<br>2018 | Year-Over-Year<br>Change | Month-Over-Month<br>Change |  |
| \$100,000 and Below    | 1,056             | - 54.3%                  | - 20.0%                    | 9.5          | + 1.1%                             | - 6.8%                     | 148          | - 55.2%                  | - 15.9%                    |  |
| \$100,001 to \$200,000 | 11,141            | - 24.7%                  | - 11.9%                    | 12.9         | - 7.2%                             | - 13.2%                    | 904          | - 20.9%                  | + 0.2%                     |  |
| \$200,001 to \$300,000 | 11,474            | + 2.0%                   | - 5.9%                     | 9.8          | + 6.5%                             | - 1.0%                     | 1,201        | - 7.1%                   | - 5.4%                     |  |
| \$300,001 and Above    | 17,079            | + 6.2%                   | - 5.6%                     | 6.7          | + 9.8%                             | - 5.9%                     | 2,728        | - 9.8%                   | - 2.3%                     |  |
| Total                  | 40,750            | - 8.3%                   | - 7.9%                     | 8.7          | + 1.2%                             | - 6.8%                     | 4,981        | - 14.0%                  | - 3.1%                     |  |