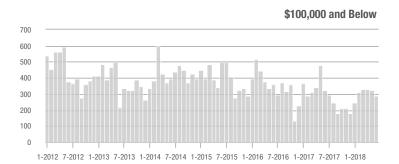

|  |
| \$200,001 to \$300,000 | 1,154             | - 2.8%                   | - 10.5%                    | 8.4          | + 1.2%                             | - 13.1%                    | 150          | - 6.8%                   | - 0.7%                     |  |
| \$300,001 and Above    | 918               | + 0.7%                   | - 6.6%                     | 4.7          | + 6.8%                             | - 11.2%                    | 219          | - 9.1%                   | + 0.5%                     |  |
| Total                  | 3,650             | - 18.4%                  | - 13.6%                    | 7.4          | - 6.3%                             | - 11.8%                    | 558          | - 17.0%                  | - 4.9%                     |  |











Analytic and Trend Data for the Charlotte Regional Realtor® Association

### Davidson, NC

|                        | Total<br>Showings |                          |                            | (            | Buyer Interest (Showings/Listings) |                            |              | Managed<br>Listings      |                            |  |
|------------------------|-------------------|--------------------------|----------------------------|--------------|------------------------------------|----------------------------|--------------|--------------------------|----------------------------|--|
| Price Range            | June<br>2018      | Year-Over-Year<br>Change | Month-Over-Month<br>Change | June<br>2018 | Year-Over-Year<br>Change           | Month-Over-Month<br>Change |