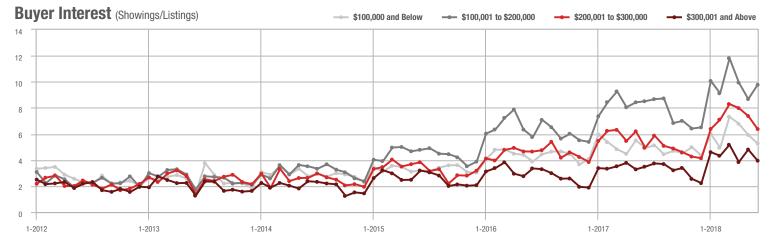

|  |
| \$200,001 to \$300,000 | 1,015             | + 37.3%                  | - 16.2%                    | 6.4          | + 30.6%                            | - 13.6%                    | 185          | - 7.5%                   | - 4.1%                     |  |
| \$300,001 and Above    | 645               | + 5.2%                   | - 24.6%                    | 3.9          | + 11.4%                            | - 17.8%                    | 199          | - 16.4%                  | - 9.1%                     |  |
| Total                  | 4,737             | + 0.6%                   | - 9.0%                     | 6.8          | + 15.3%                            | - 2.5%                     | 846          | - 22.2%                  | - 7.2%                     |  |











Analytic and Trend Data for the Charlotte Regional Realtor® Association

## Gastonia, NC

|                        | Total<br>Showings |                          |                            |              | Buyer Interest (Showings/Listings) |                            |              | Managed<br>Listings      |                            |  |
|------------------------|-------------------|--------------------------|----------------------------|--------------|------------------------------------|----------------------------|--------------|--------------------------|----------------------------|--|
| Price Range            | June<br>2018      | Year-Over-Year<br>Change | Month-Over-Month<br>Change | June<br>2018 | Year-Over-Year<br>Change           | Month-Over-Month<br>Change | June<br>