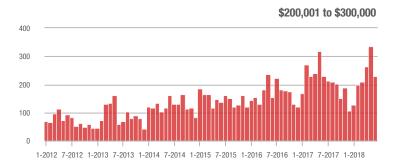

|  |
| \$200,001 to \$300,000 | 228               | - 0.9%                   | - 32.1%                    | 4.6          | + 35.3%                            | - 33.2%                    | 58           | - 27.5%                  | - 4.9%                     |  |
| \$300,001 and Above    | 125               | + 42.0%                  | + 15.7%                    | 2.6          | + 52.9%                            | + 6.5%                     | 55           | - 9.8%                   | + 12.2%                    |  |
| Total                  | 1,295             | + 2.5%                   | - 12.1%                    | 4.8          | + 17.1%                            | - 8.8%                     | 322          | - 24.6%                  | - 6.4%                     |  |













### **Stanly County, NC**

|                        | Total<br>Showings |                          |                            |              | Buyer Interest (Showings/Listings) |                            |              | Managed<br>Listings      |                            |  |
|------------------------|-------------------|--------------------------|----------------------------|--------------|------------------------------------|----------------------------|--------------|--------------------------|----------------------------|--|
| Price Range            | June<br>2018      | Year-Over-Year<br>Change | Month-Over-Month<br>Change | June<br>2018 | Year-Over-Year<br>Change           | Month-Over-Month<br>Change | June<br>2018 | Year-Over-Year<br>Change | Month-Over-Month<br>Cha