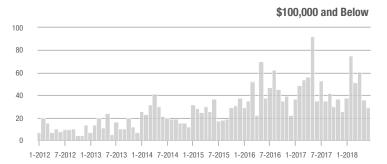

|  |
| \$200,001 to \$300,000 | 9                 | 0.0%                     | + 12.5%                    | 2.3          | + 15.0%                            | + 28.6%                    | 7            | - 36.4%                  | - 12.5%                    |  |
| \$300,001 and Above    | 6                 | 0.0%                     | + 20.0%                    | 0.3          | - 70.0%                            | - 75.0%                    | 9            | + 12.5%                  | 0.0%                       |  |
| Total                  | 76                | - 33.9%                  | + 1.3%                     | 1.4          | - 6.7%                             | - 20.4%                    | 84           | - 33.9%                  | - 3.4%                     |  |













### **Cabarrus County, NC**

|                        | Total<br>Showings |                          |                            |              | Buyer Interest (Showings/Listings) |                            |              | Managed<br>Listings      |                            |  |
|------------------------|-------------------|--------------------------|----------------------------|--------------|------------------------------------|----------------------------|--------------|--------------------------|----------------------------|--|
| Price Range            | June<br>2018      | Year-Over-Year<br>Change | Month-Over-Month<br>Change | June<br>2018 | Year-Over-Year<br>Change           | Month-Over-Month<br>Change | June<br>2018 | Year-Over-Year<br>Change | Month-Over-Month<