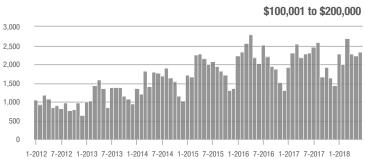

|  |
| \$200,001 to \$300,000 | 1,015             | + 37.3%                  | - 16.2%                    | 6.4          | + 30.6%                            | - 13.6%                    | 185          | - 7.5%                   | - 4.1%                     |  |
| \$300,001 and Above    | 645               | + 5.2%                   | - 24.6%                    | 3.9          | + 11.4%                            | - 17.8%                    | 199          | - 16.4%                  | - 9.1%                     |  |
| Total                  | 4,737             | + 0.6%                   | - 9.0%                     | 6.8          | + 15.3%                            | - 2.5%                     | 846          | - 22.2%                  | - 7.2%                     |  |











Analytic and Trend Data for the Charlotte Regional Realtor® Association

## Gastonia, NC

|                        | Total<br>Showings |                          |                            |              | Buyer Interest (Showings/Listings) |                            |              | Managed<br>Listings      |                            |  |
|------------------------|-------------------|--------------------------|----------------------------|--------------|------------------------------------|----------------------------|--------------|--------------------------|----------------------------|--|
| Price Range            | June<br>2018      | Year-Over-Year<br>Change | Month-Over-Month<br>Change | June<br>2018 | Year-Over-Year<br>Change           | Month-Over-Month<br>Change | Ju