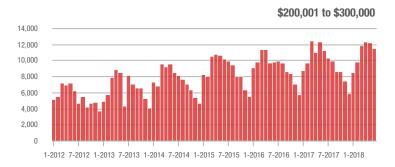

|  |
| \$200,001 to \$300,000 | 11,474            | + 2.0%                   | - 5.9%                     | 9.8          | + 6.5%                             | - 1.0%                     | 1,201        | - 7.1%                   | - 5.4%                     |  |
| \$300,001 and Above    | 17,079            | + 6.2%                   | - 5.6%                     | 6.7          | + 9.8%                             | - 5.9%                     | 2,728        | - 9.8%                   | - 2.3%                     |  |
| Total                  | 40,750            | - 8.3%                   | - 7.9%                     | 8.7          | + 1.2%                             | - 6.8%                     | 4,981        | - 14.0%                  | - 3.1%                     |  |











### Monroe, NC

|                        | Total<br>Showings |                          |                            |              | Buyer Interest (Showings/Listings) |                            |              | Managed<br>Listings      |                            |  |
|------------------------|-------------------|--------------------------|----------------------------|--------------|------------------------------------|----------------------------|--------------|--------------------------|----------------------------|--|
| Price Range            | June<br>2018      | Year-Over-Year<br>Change | Month-Over-Month<br>Change | June<br>2018 | Year-Over-Year<br>Change           | Month-Over-Month<br>Change | June<br>2018 | Year-Over-Year<br>Change | Month-Over-Month<br>Change |  |
| \$