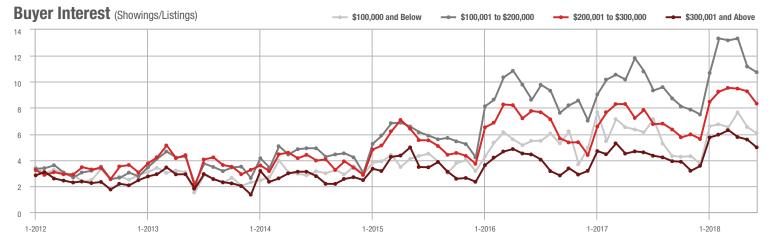

### **Cabarrus County, NC**

|                        | Total<br>Showings |                          |                            |              | Buyer Interest (Showings/Listings) |                            |              | Managed<br>Listings      |                            |  |
|------------------------|-------------------|--------------------------|----------------------------|--------------|------------------------------------|----------------------------|--------------|--------------------------|----------------------------|--|
| Price Range            | June<br>2018      | Year-Over-Year<br>Change | Month-Over-Month<br>Change | June<br>2018 | Year-Over-Year<br>Change           | Month-Over-Month<br>Change | June<br>2018 | Year-Over-Year<br>Change | Month-Over-Month<br>Change |  |
| \$100,000 and Below    | 473               | - 27.0%                  | - 24.7%                    | 6.1          | 0.0%                               | - 7.2%                     | 116          | - 34.1%                  | - 17.7%                    |  |
| \$100,001 to \$200,000 | 2,425             | - 16.4%                  | - 3.5%                     | 10.7         | - 0.9%                             | - 3.9%                     | 243          | - 17.9%                  | - 0.8%                     |  |
| \$200,001 to \$300,000 | 2,106             | + 7.8%                   | - 2.6%                     | 8.3          | + 6.4%                             | - 10.2%                    | 272          | - 1.1%                   | + 5.0%                     |  |
| \$300,001 and Above    | 1,773             | + 2.8%                   | - 9.4%                     | 5.0          | + 8.7%                             | - 10.7%                    | 407          | - 8.3%                   | - 1.7%                     |  |
| Total                  | 6.777             | - 6.3%                   | - 6.7%                     | 7.5          | + 2.7%                             | - 7.4%                     | 1.038        | - 12.8%                  | - 2.0%                     |  |

### **Charlotte MSA**

|                        | Total<br>Showings |                          |                            |              | Buyer Interest (Showings/Listings) |                            |              | Managed<br>Listings      |                            |  |
|------------------------|-------------------|--------------------------|----------------------------|--------------|------------------------------------|----------------------------|--------------|--------------------------|----------------------------|--|
| Price Range            | June<br>2018      | Year-Over-Year<br>Change | Month-Over-Month<br>Change | June<br>2018 | Year-Over-Year<br>Change           | Month-Over-Month<br>Change | June<br>2018 | Year-Over-Year<br>Change | Month-Over-Month<br>Change |  |
| \$100,000 and Below    | 4,048             | - 29.8%                  | - 12.7%                    | 5.6          | + 3.7%                             | - 4.3%                     | 1,106        | - 38.1%                  | - 8.9%                     |  |
| \$100,001 to \$200,000 | 22,112            | - 16.8%                  | - 5.2%                     | 10.6         | - 0.9%                             | - 5.6%                     | 2,250        | - 20.7%                  | - 1.7%                     |  |
| \$200,001 to \$300,000 | 21,366            | + 3.2%                   | - 4.4%                     | 8.8          | + 8.6%                             | - 3.2%                     | 2,624        | - 9.3%                   | - 2.5%                     |  |
| \$300,001 and Above    | 30,567            | + 7.1%                   | - 5.3%                     | 6.1          | + 8.9%                             | - 5.7%                     | 5,579        | - 8.6%                   | - 2.4%                     |  |
| Total                  | 78,093            | - 4.3%                   | - 5.4%                     | 7.6          | + 4.1%                             | - 4.8%                     | 11,559       | - 15.1%                  | - 3.0%                     |  |

### City of Charlotte, NC

|                        | Total<br>Showings |                          |                            |              | Buyer Interest (Showings/Listings) |                            |              | Managed<br>Listings      |                            |  |
|------------------------|-------------------|--------------------------|----------------------------|--------------|------------------------------------|----------------------------|--------------|--------------------------|----------------------------|--|
| Price Range            | June<br>2018      | Year-Over-Year<br>Change | Month-Over-Month<br>Change | June<br>2018 | Year-Over-Year<br>Change           | Month-Over-Month<br>Change | June<br>2018 | Year-Over-Year<br>Change | Month-Over-Month<br>Change |  |
| \$100,000 and Below    | 1,005             | - 54.9%                  | - 22.9%                    | 9.9          | + 3.1%                             | - 9.1%                     | 132          | - 55.6%                  | - 16.5%                    |  |
| \$100,001 to \$200,000 | 10,045            | - 24.6%                  | - 12.0%                    | 13.2         | - 6.4%                             | - 13.7%                    | 784          | - 21.0%                  | + 0.8%                     |  |
| \$200,001 to \$300,000 | 8,839             | + 6.3%                   | - 3.6%                     | 9.9          | + 8.8%                             | - 2.3%                     | 914          | - 5.5%                   | - 1.9%                     |  |
| \$300,001 and Above    | 11,991            | + 2.3%                   | - 7.1%                     | 6.8          | + 6.3%                             | - 7.0%                     | 1,887        | - 8.3%                   | - 2.5%                     |  |
| Total                  | 31,880            | - 10.4%                  | - 8.4%                     | 9.1          | 0.0%                               | - 8.0%                     | 3,717        | - 13.8%                  | - 2.3%                     |  |

### **Mecklenburg County, NC**

|                        | Total<br>Showings |                          |                            |              | Buyer Interest (Showings/Listings) |                            |              | Managed<br>Listings      |                            |  |
|------------------------|-------------------|--------------------------|----------------------------|--------------|------------------------------------|----------------------------|--------------|--------------------------|----------------------------|--|
| Price Range            | June<br>2018      | Year-Over-Year<br>Change | Month-Over-Month<br>Change | June<br>2018 | Year-Over-Year<br>Change           | Month-Over-Month<br>Change | June<br>2018 | Year-Over-Year<br>Change | Month-Over-Month<br>Change |  |
| \$100,000 and Below    | 1,056             | - 54.3%                  | - 20.0%                    | 9.5          | + 1.1%                             | - 6.8%                     | 148          | - 55.2%                  | - 15.9%                    |  |
| \$100,001 to \$200,000 | 11,141            | - 24.7%                  | - 11.9%                    | 12.9         | - 7.2%                             | - 13.2%                    | 904          | - 20.9%                  | + 0.2%                     |  |
| \$200,001 to \$300,000 | 11,474            | + 2.0%                   | - 5.9%                     | 9.8          | + 6.5%                             | - 1.0%                     | 1,201        | - 7.1%                   | - 5.4%                     |  |
| \$300,001 and Above    | 17,079            | + 6.2%                   | - 5.6%                     | 6.7          | + 9.8%                             | - 5.9%                     | 2,728        | - 9.8%                   | - 2.3%                     |  |
| Total                  | 40,750            | - 8.3%                   | - 7.9%                     | 8.7          | + 1.2%                             | - 6.8%                     | 4,981        | - 14.0%                  | - 3.1%                     |  |