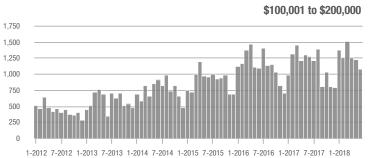

|  |
| \$200,001 to \$300,000 | 514               | + 33.9%                  | - 14.6%                    | 6.7          | + 15.5%                            | - 19.5%                    | 81           | 0.0%                     | + 5.2%                     |  |
| \$300,001 and Above    | 124               | - 22.5%                  | - 55.1%                    | 2.9          | - 6.5%                             | - 42.4%                    | 48           | - 26.2%                  | - 25.0%                    |  |
| Total                  | 2,116             | - 8.9%                   | - 21.6%                    | 7.4          | + 7.2%                             | - 9.4%                     | 321          | - 21.3%                  | - 13.2%                    |  |













### **Huntersville, NC**

|                        | Total<br>Showings |                          |                            |              | Buyer Interest (Showings/Listings) |                            |              | Managed<br>Listings      |                            |  |
|------------------------|-------------------|--------------------------|----------------------------|--------------|------------------------------------|----------------------------|--------------|--------------------------|----------------------------|--|
| Price Range            | June<br>2018      | Year-Over-Year<br>Change | Month-Over-Month<br>Change | June<br>2018 | Year-Over-Year<br>Change           | Month-Over-Month<br>Change | June<br>2018 | Year-Over-Year<br>Change | Month-Over-Month<br>Ch