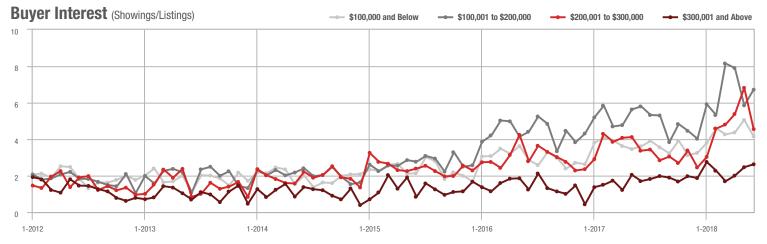

### **Charlotte MSA**

|                        | Total<br>Showings |                          |                            |              | Buyer Interest (Showings/Listings) |                            |              | Managed<br>Listings      |                            |  |
|------------------------|-------------------|--------------------------|----------------------------|--------------|------------------------------------|----------------------------|--------------|--------------------------|----------------------------|--|
| Price Range            | June<br>2018      | Year-Over-Year<br>Change | Month-Over-Month<br>Change | June<br>2018 | Year-Over-Year<br>Change           | Month-Over-Month<br>Change | June<br>2018 | Year-Over-Year<br>Change | Month-Over-Month<br>Change |  |
| \$100,000 and Below    | 4,048             | - 29.8%                  | - 12.7%                    | 5.6          | + 3.7%                             | - 4.3%                     | 1,106        | - 38.1%                  | - 8.9%                     |  |
| \$100,001 to \$200,000 | 22,112            | - 16.8%                  | - 5.2%                     | 10.6         | - 0.9%                             | - 5.6%                     | 2,250        | - 20.7%                  | - 1.7%                     |  |
| \$200,001 to \$300,000 | 21,366            | + 3.2%                   | - 4.4%                     | 8.8          | + 8.6%                             | - 3.2%                     | 2,624        | - 9.3%                   | - 2.5%                     |  |
| \$300,001 and Above    | 30,567            | + 7.1%                   | - 5.3%                     | 6.1          | + 8.9%                             | - 5.7%                     | 5,579        | - 8.6%                   | - 2.4%                     |  |
| Total                  | 78,093            | - 4.3%                   | - 5.4%                     | 7.6          | + 4.1%                             | - 4.8%                     | 11,559       | - 15.1%                  | - 3.0%                     |  |

### City of Charlotte, NC

|                        | Total<br>Showings |                          |                            |              | Buyer Interest (Showings/Listings) |                            |              | Managed<br>Listings      |                            |  |
|------------------------|-------------------|--------------------------|----------------------------|--------------|------------------------------------|----------------------------|--------------|--------------------------|----------------------------|--|
| Price Range            | June<br>2018      | Year-Over-Year<br>Change | Month-Over-Month<br>Change | June<br>2018 | Year-Over-Year<br>Change           | Month-Over-Month<br>Change | June<br>2018 | Year-Over-Year<br>Change | Month-Over-Month<br>Change |  |
| \$100,000 and Below    | 1,005             | - 54.9%                  | - 22.9%                    | 9.9          | + 3.1%                             | - 9.1%                     | 132          | - 55.6%                  | - 16.5%                    |  |
| \$100,001 to \$200,000 | 10,045            | - 24.6%                  | - 12.0%                    | 13.2         | - 6.4%                             | - 13.7%                    | 784          | - 21.0%                  | + 0.8%                     |  |
| \$200,001 to \$300,000 | 8,839             | + 6.3%                   | - 3.6%                     | 9.9          | + 8.8%                             | - 2.3%                     | 914          | - 5.5%                   | - 1.9%                     |  |
| \$300,001 and Above    | 11,991            | + 2.3%                   | - 7.1%                     | 6.8          | + 6.3%                             | - 7.0%                     | 1,887        | - 8.3%                   | - 2.5%                     |  |
| Total                  | 31,880            | - 10.4%                  | - 8.4%                     | 9.1          | 0.0%                               | - 8.0%                     | 3,717        | - 13.8%                  | - 2.3%                     |  |

### **Mecklenburg County, NC**

|                        | Total<br>Showings |                          |                            |              | Buyer Interest (Showings/Listings) |                            |              | Managed<br>Listings      |                            |  |
|------------------------|-------------------|--------------------------|----------------------------|--------------|------------------------------------|----------------------------|--------------|--------------------------|----------------------------|--|
| Price Range            | June<br>2018      | Year-Over-Year<br>Change | Month-Over-Month<br>Change | June<br>2018 | Year-Over-Year<br>Change           | Month-Over-Month<br>Change | June<br>2018 | Year-Over-Year<br>Change | Month-Over-Month<br>Change |  |
| \$100,000 and Below    | 1,056             | - 54.3%                  | - 20.0%                    | 9.5          | + 1.1%                             | - 6.8%                     | 148          | - 55.2%                  | - 15.9%                    |  |
| \$100,001 to \$200,000 | 11,141            | - 24.7%                  | - 11.9%                    | 12.9         | - 7.2%                             | - 13.2%                    | 904          | - 20.9%                  | + 0.2%                     |  |
| \$200,001 to \$300,000 | 11,474            | + 2.0%                   | - 5.9%                     | 9.8          | + 6.5%                             | - 1.0%                     | 1,201        | - 7.1%                   | - 5.4%                     |  |
| \$300,001 and Above    | 17,079            | + 6.2%                   | - 5.6%                     | 6.7          | + 9.8%                             | - 5.9%                     | 2,728        | - 9.8%                   | - 2.3%                     |  |
| Total                  | 40,750            | - 8.3%                   | - 7.9%                     | 8.7          | + 1.2%                             | - 6.8%                     | 4,981        | - 14.0%                  | - 3.1%                     |  |