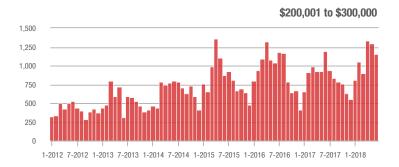

|  |
| \$200,001 to \$300,000 | 1,154             | - 2.8%                   | - 10.5%                    | 8.4          | + 1.2%                             | - 13.1%                    | 150          | - 6.8%                   | - 0.7%                     |  |
| \$300,001 and Above    | 918               | + 0.7%                   | - 6.6%                     | 4.7          | + 6.8%                             | - 11.2%                    | 219          | - 9.1%                   | + 0.5%                     |  |
| Total                  | 3,650             | - 18.4%                  | - 13.6%                    | 7.4          | - 6.3%                             | - 11.8%                    | 558          | - 17.0%                  | - 4.9%                     |  |











Analytic and Trend Data for the Charlotte Regional Realtor® Association

### Davidson, NC

|                        | Total<br>Showings |                          |                            | (            | Buyer Interest (Showings/Listings) |                            |              | Managed<br>Listings      |                            |  |
|------------------------|-------------------|--------------------------|----------------------------|--------------|------------------------------------|----------------------------|--------------|--------------------------|----------------------------|--|
| Price Range            | June<br>2018      | Year-Over-Year<br>Change | Month-Over-Month<br>Change | June<br>2018 | Year-Over-Year<br>Change           | Month-Over-Month<br>Change | Jun