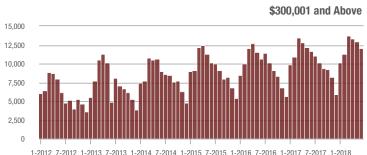

|  |
| \$200,001 to \$300,000 | 8,839             | + 6.3%                   | - 3.6%                     | 9.9          | + 8.8%                             | - 2.3%                     | 914          | - 5.5%                   | - 1.9%                     |  |
| \$300,001 and Above    | 11,991            | + 2.3%                   | - 7.1%                     | 6.8          | + 6.3%                             | - 7.0%                     | 1,887        | - 8.3%                   | - 2.5%                     |  |
| Total                  | 31,880            | - 10.4%                  | - 8.4%                     | 9.1          | 0.0%                               | - 8.0%                     | 3,717        | - 13.8%                  | - 2.3%                     |  |











Analytic and Trend Data for the Charlotte Regional Realtor® Association

## **Concord, NC**

|                        | Total<br>Showings |                          |                            |              | Buyer Interest (Showings/Listings) |                            |              | Managed<br>Listings      |                            |  |
|------------------------|-------------------|--------------------------|----------------------------|--------------|------------------------------------|----------------------------|--------------|--------------------------|----------------------------|--|
| Price Range            | June<br>2018      | Year-Over-Year<br>Change | Month-Over-Month<br>Change | June<br>2018 | Year-Over-Year<br>Change           | Month-Over-Month<br>Change | Jun