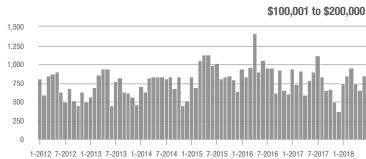

|  |
| \$200,001 to \$300,000 | 559               | + 11.8%                  | - 6.7%                     | 6.2          | - 3.1%                             | - 7.8%                     | 96           | + 7.9%                   | 0.0%                       |  |
| \$300,001 and Above    | 404               | + 188.6%                 | + 10.1%                    | 5.6          | + 115.4%                           | + 6.2%                     | 81           | + 17.4%                  | - 2.4%                     |  |
| Total                  | 1,937             | + 19.6%                  | + 10.8%                    | 7.1          | + 14.5%                            | + 5.2%                     | 322          | - 0.9%                   | + 0.6%                     |  |













### **Montgomery County, NC**

|                        | Total<br>Showings |                          |                            |              | Buyer Interest (Showings/Listings) |                            |              | Managed<br>Listings      |                            |  |
|------------------------|-------------------|--------------------------|----------------------------|--------------|------------------------------------|----------------------------|--------------|--------------------------|----------------------------|--|
| Price Range            | June<br>2018      | Year-Over-Year<br>Change | Month-Over-Month<br>Change | June<br>2018 | Year-Over-Year<br>Change           | Month-Over-Month<br>Change | June<br>2018 | Year-Over-Year<br>Change | Month-Over-Month<