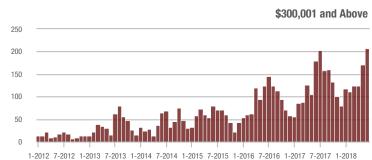

|  |
| \$200,001 to \$300,000 | 199               | + 17.8%                  | + 7.6%                     | 3.8          | - 2.6%                             | - 8.0%                     | 65           | + 12.1%                  | + 6.6%                     |  |
| \$300,001 and Above    | 208               | + 15.6%                  | + 21.6%                    | 3.4          | + 30.8%                            | + 18.9%                    | 75           | - 20.2%                  | - 2.6%                     |  |
| Total                  | 1,028             | + 3.4%                   | + 16.0%                    | 4.3          | + 4.9%                             | + 8.2%                     | 320          | - 12.1%                  | + 1.3%                     |  |











.,.....

### Statesville, NC

|                        | Total<br>Showings |                          |                            |              | Buyer Interest (Showings/Listings) |                            |              | Managed<br>Listings      |                            |  |
|------------------------|-------------------|--------------------------|----------------------------|--------------|------------------------------------|----------------------------|--------------|--------------------------|----------------------------|--|
| Price Range            | June<br>2018      | Year-Over-Year<br>Change | Month-Over-Month<br>Change | June<br>2018 | Year-Over-Year<br>Change           | Month-Over-Month<br>Change | June<br>2018 | Year-Over-Year<br>Change | Month-Over-Month<br>Chan