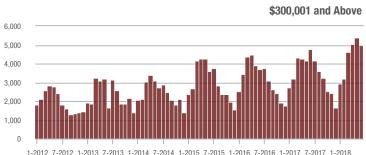

|  |
| \$200,001 to \$300,000 | 2,382             | + 18.5%                  | + 14.3%                    | 8.7          | + 19.2%                            | + 7.0%                     | 316          | - 1.9%                   | + 4.3%                     |  |
| \$300,001 and Above    | 4,996             | + 4.3%                   | - 6.9%                     | 6.3          | + 6.8%                             | - 7.6%                     | 887          | - 10.9%                  | - 2.5%                     |  |
| Total                  | 9,020             | + 4.8%                   | + 2.6%                     | 7.1          | + 10.9%                            | + 0.8%                     | 1,487        | - 11.4%                  | - 1.3%                     |  |













Analytic and Trend Data for the Charlotte Regional Realtor® Association

### **Uptown Charlotte**

|                        | Total<br>Showings |                          |                            |              | Buyer Interest (Showings/Listings) |                            |              | Managed<br>Listings      |                            |  |
|------------------------|-------------------|--------------------------|----------------------------|--------------|------------------------------------|----------------------------|--------------|--------------------------|----------------------------|--|
| Price Range            | June<br>2018      | Year-Over-Year<br>Change | Month-Over-Month<br>Change | June<br>2018 | Year-Over-Year<br>Change           | Month-Over-Month<br>Chan