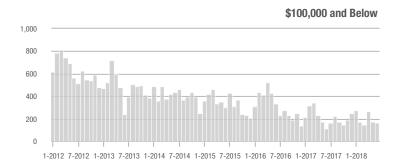

|  |
| \$200,001 to \$300,000 | 2,382             | + 18.5%                  | + 14.3%                    | 8.7          | + 19.2%                            | + 7.0%                     | 316          | - 1.9%                   | + 4.3%                     |  |
| \$300,001 and Above    | 4,996             | + 4.3%                   | - 6.9%                     | 6.3          | + 6.8%                             | - 7.6%                     | 887          | - 10.9%                  | - 2.5%                     |  |
| Total                  | 9,020             | + 4.8%                   | + 2.6%                     | 7.1          | + 10.9%                            | + 0.8%                     | 1,487        | - 11.4%                  | - 1.3%                     |  |













Analytic and Trend Data for the Charlotte Regional Realtor® Association

### **Uptown Charlotte**

|                        | Total<br>Showings |                          |                            |              | Buyer Interest (Showings/Listings) |                            |              | Managed<br>Listings      |                            |  |
|------------------------|-------------------|--------------------------|----------------------------|--------------|------------------------------------|----------------------------|--------------|--------------------------|----------------------------|--|
| Price Range            | June<br>2018      | Year-Over-Year<br>Change | Month-Over-Month<br>Change | June<br>2018 | Year-Over-Year<br>Change           | Month-Over-Month<b