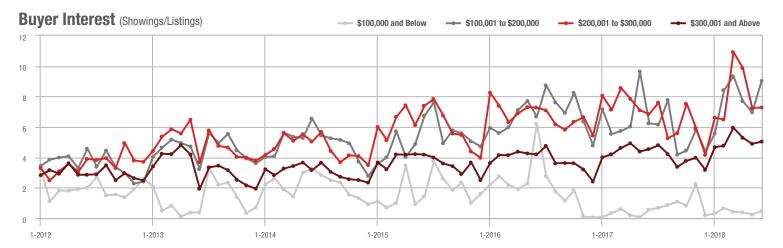

### **Charlotte MSA**

|                        | Total<br>Showings |                          |                            |              | Buyer Interest (Showings/Listings) |                            |              | Managed<br>Listings      |                            |  |
|------------------------|-------------------|--------------------------|----------------------------|--------------|------------------------------------|----------------------------|--------------|--------------------------|----------------------------|--|
| Price Range            | June<br>2018      | Year-Over-Year<br>Change | Month-Over-Month<br>Change | June<br>2018 | Year-Over-Year<br>Change           | Month-Over-Month<br>Change | June<br>2018 | Year-Over-Year<br>Change | Month-Over-Month<br>Change |  |
| \$100,000 and Below    | 4,048             | - 29.8%                  | - 12.7%                    | 5.6          | + 3.7%                             | - 4.3%                     | 1,106        | - 38.1%                  | - 8.9%                     |  |
| \$100,001 to \$200,000 | 22,112            | - 16.8%                  | - 5.2%                     | 10.6         | - 0.9%                             | - 5.6%                     | 2,250        | - 20.7%                  | - 1.7%                     |  |
| \$200,001 to \$300,000 | 21,366            | + 3.2%                   | - 4.4%                     | 8.8          | + 8.6%                             | - 3.2%                     | 2,624        | - 9.3%                   | - 2.5%                     |  |
| \$300,001 and Above    | 30,567            | + 7.1%                   | - 5.3%                     | 6.1          | + 8.9%                             | - 5.7%                     | 5,579        | - 8.6%                   | - 2.4%                     |  |
| Total                  | 78,093            | - 4.3%                   | - 5.4%                     | 7.6          | + 4.1%                             | - 4.8%                     | 11,559       | - 15.1%                  | - 3.0%                     |  |