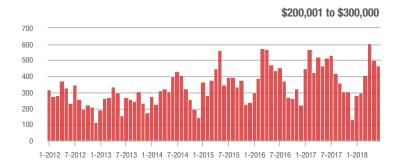

|  |
| \$200,001 to \$300,000 | 468               | - 9.1%                   | - 7.1%                     | 5.4          | + 10.2%                            | - 10.5%                    | 94           | - 31.9%                  | 0.0%                       |  |
| \$300,001 and Above    | 929               | + 2.1%                   | - 7.0%                     | 4.4          | + 10.0%                            | + 1.2%                     | 256          | - 12.0%                  | - 7.6%                     |  |
| Total                  | 2,160             | - 0.6%                   | - 3.7%                     | 5.1          | + 15.9%                            | - 1.8%                     | 538          | - 22.7%                  | - 3.8%                     |  |













### Lincolnton, NC

|                        |              | Total<br>Showin          |                            |              | Buyer Into<br>(Showings/L |                            | Managed<br>Listings |                          |                            |  |
|------------------------|--------------|--------------------------|----------------------------|--------------|---------------------------|----------------------------|---------------------|--------------------------|----------------------------|--|
| Price Range            | June<br>2018 | Year-Over-Year<br>Change | Month-Over-Month<br>Change | June<br>2018 | Year-Over-Year<br>Change  | Month-Over-Month<br>Change | June<br>2018        | Year-Over-Year<br>Change | Month-Over-Month<br>Change |  |
| \$100,000 and Bel