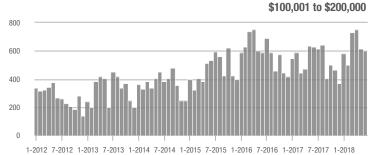

|  |
| \$200,001 to \$300,000 | 228               | - 0.9%                   | - 32.1%                    | 4.6          | + 35.3%                            | - 33.2%                    | 58           | - 27.5%                  | - 4.9%                     |  |
| \$300,001 and Above    | 125               | + 42.0%                  | + 15.7%                    | 2.6          | + 52.9%                            | + 6.5%                     | 55           | - 9.8%                   | + 12.2%                    |  |
| Total                  | 1,295             | + 2.5%                   | - 12.1%                    | 4.8          | + 17.1%                            | - 8.8%                     | 322          | - 24.6%                  | - 6.4%                     |  |













### **Stanly County, NC**

|                        | Total<br>Showings |                          |                            |              | Buyer Interest (Showings/Listings) |                            |              | Managed<br>Listings      |                            |  |
|------------------------|-------------------|--------------------------|----------------------------|--------------|------------------------------------|----------------------------|--------------|--------------------------|----------------------------|--|
| Price Range            | June<br>2018      | Year-Over-Year<br>Change | Month-Over-Month<br>Change | June<br>2018 | Year-Over-Year<br>Change           | Month-Over-Month<br>Change | June<br>2018 | Year-Over-Year<br>Change | Month-Over-Month<br>C