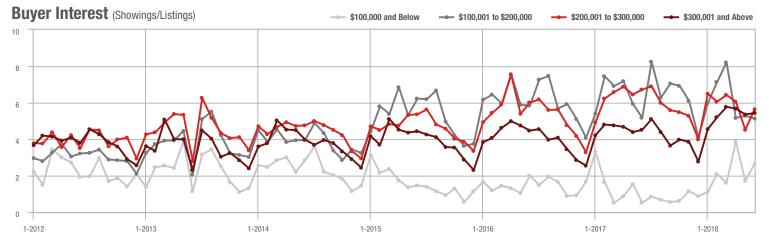

|  |
| \$200,001 to \$300,000 | 841               | - 1.5%                   | + 25.5%                    | 5.6          | - 16.4%                            | + 25.0%                    | 175          | - 7.4%                   | - 5.4%                     |  |
| \$300,001 and Above    | 4,758             | + 9.1%                   | + 0.5%                     | 5.4          | + 20.0%                            | + 1.5%                     | 976          | - 16.1%                  | - 2.4%                     |  |
| Total                  | 5,968             | + 7.5%                   | + 3.8%                     | 5.4          | + 14.9%                            | + 4.3%                     | 1,322        | - 17.6%                  | - 2.9%                     |  |











Analytic and Trend Data for the Charlotte Regional Realtor® Association

### **Lake Wylie**

|                        | Total<br>Showings |                          |                            |              | Buyer Interest (Showings/Listings) |                            |              | Managed<br>Listings      |                            |  |
|------------------------|-------------------|--------------------------|----------------------------|--------------|------------------------------------|----------------------------|--------------|--------------------------|----------------------------|--|
| Price Range            | June<br>2018      | Year-Over-Year<br>Change | Month-Over-Month<br>Change | June<br>2018 | Year-Over-Year<br>Change           | Month-Over-Month<br>Change | June<