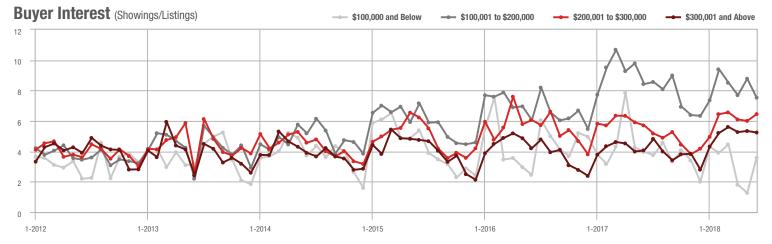

|  |
| \$200,001 to \$300,000 | 1,173             | + 35.5%                  | + 15.1%                    | 6.4          | + 12.3%                            | + 7.4%                     | 198          | - 1.0%                   | + 3.7%                     |  |
| \$300,001 and Above    | 2,605             | + 16.1%                  | - 4.6%                     | 5.2          | + 26.8%                            | - 1.9%                     | 550          | - 19.1%                  | - 3.7%                     |  |
| Total                  | 4,474             | + 14.3%                  | + 1.2%                     | 5.8          | + 20.8%                            | + 0.2%                     | 886          | - 16.5%                  | - 1.8%                     |  |











Analytic and Trend Data for the Charlotte Regional Realtor® Association

### **Rock Hill, SC**

|                        | Total<br>Showings |                          |                            |              | Buyer Interest (Showings/Listings) |                            |              | Managed<br>Listings      |                            |  |
|------------------------|-------------------|--------------------------|----------------------------|--------------|------------------------------------|----------------------------|--------------|--------------------------|----------------------------|--|
| Price Range            | June<br>2018      | Year-Over-Year<br>Change | Month-Over-Month<br>Change | June<br>2018 | Year-Over-Year<br>Change           | Month-Over-Month<br>Change | Ju