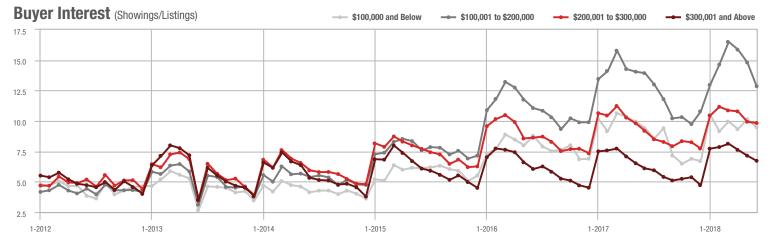

|  |
| \$200,001 to \$300,000 | 11,474            | + 2.0%                   | - 5.9%                     | 9.8          | + 6.5%                             | - 1.0%                     | 1,201        | - 7.1%                   | - 5.4%                     |  |
| \$300,001 and Above    | 17,079            | + 6.2%                   | - 5.6%                     | 6.7          | + 9.8%                             | - 5.9%                     | 2,728        | - 9.8%                   | - 2.3%                     |  |
| Total                  | 40,750            | - 8.3%                   | - 7.9%                     | 8.7          | + 1.2%                             | - 6.8%                     | 4,981        | - 14.0%                  | - 3.1%                     |  |











### Monroe, NC

|                        | Total<br>Showings |                          |                            |              | Buyer Interest (Showings/Listings) |                            |              | Managed<br>Listings      |                            |  |
|------------------------|-------------------|--------------------------|----------------------------|--------------|------------------------------------|----------------------------|--------------|--------------------------|----------------------------|--|
| Price Range            | June<br>2018      | Year-Over-Year<br>Change | Month-Over-Month<br>Change | June<br>2018 | Year-Over-Year<br>Change           | Month-Over-Month<br>Change | June<br>2018 | Year-Over-Year<br>Change | Month-Over-Month<br>Change |  |
| \$100,