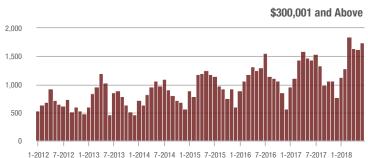

### **Charlotte MSA**

|                        | Total<br>Showings |                          |                            |              | Buyer Interest (Showings/Listings) |                            |              | Managed<br>Listings      |                            |  |
|------------------------|-------------------|--------------------------|----------------------------|--------------|------------------------------------|----------------------------|--------------|--------------------------|----------------------------|--|
| Price Range            | June<br>2018      | Year-Over-Year<br>Change | Month-Over-Month<br>Change | June<br>2018 | Year-Over-Year<br>Change           | Month-Over-Month<br>Change | June<br>2018 | Year-Over-Year<br>Change | Month-Over-Month<br>Change |  |
| \$100,000 and Below    | 4,048             | - 29.8%                  | - 12.7%                    | 5.6          | + 3.7%                             | - 4.3%                     | 1,106        | - 38.1%                  | - 8.9%                     |  |
| \$100,001 to \$200,000 | 22,112            | - 16.8%                  | - 5.2%                     | 10.6         | - 0.9%                             | - 5.6%                     | 2,250        | - 20.7%                  | - 1.7%                     |  |
| \$200,001 to \$300,000 | 21,366            | + 3.2%                   | - 4.4%                     | 8.8          | + 8.6%                             | - 3.2%                     | 2,624        | - 9.3%                   | - 2.5%                     |  |
| \$300,001 and Above    | 30,567            | + 7.1%                   | - 5.3%                     | 6.1          | + 8.9%                             | - 5.7%                     | 5,579        | - 8.6%                   | - 2.4%                     |  |
| Total                  | 78,093            | - 4.3%                   | - 5.4%                     | 7.6          | + 4.1%                             | - 4.8%                     | 11,559       | - 15.1%                  | - 3.0%                     |  |