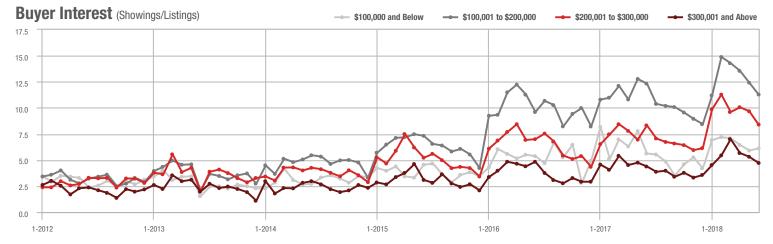

|  |
| \$200,001 to \$300,000 | 1,154             | - 2.8%                   | - 10.5%                    | 8.4          | + 1.2%                             | - 13.1%                    | 150          | - 6.8%                   | - 0.7%                     |  |
| \$300,001 and Above    | 918               | + 0.7%                   | - 6.6%                     | 4.7          | + 6.8%                             | - 11.2%                    | 219          | - 9.1%                   | + 0.5%                     |  |
| Total                  | 3,650             | - 18.4%                  | - 13.6%                    | 7.4          | - 6.3%                             | - 11.8%                    | 558          | - 17.0%                  | - 4.9%                     |  |











Analytic and Trend Data for the Charlotte Regional Realtor® Association

### Davidson, NC

|                        | Total<br>Showings |                          |                            | (            | Buyer Interest (Showings/Listings) |                            |              | Managed<br>Listings      |                            |  |
|------------------------|-------------------|--------------------------|----------------------------|--------------|------------------------------------|----------------------------|--------------|--------------------------|----------------------------|--|
| Price Range            | June<br>2018      | Year-Over-Year<br>Change | Month-Over-Month<br>Change | June<br>2018 | Year-Over-Year<br>Change           | Month-Over-Month<br>Change | June<br