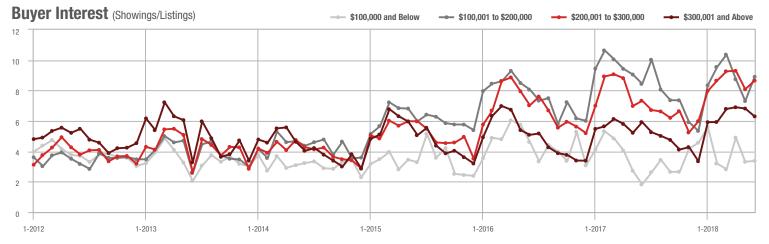

|  |
| \$200,001 to \$300,000 | 2,382             | + 18.5%                  | + 14.3%                    | 8.7          | + 19.2%                            | + 7.0%                     | 316          | - 1.9%                   | + 4.3%                     |  |
| \$300,001 and Above    | 4,996             | + 4.3%                   | - 6.9%                     | 6.3          | + 6.8%                             | - 7.6%                     | 887          | - 10.9%                  | - 2.5%                     |  |
| Total                  | 9,020             | + 4.8%                   | + 2.6%                     | 7.1          | + 10.9%                            | + 0.8%                     | 1,487        | - 11.4%                  | - 1.3%                     |  |













Analytic and Trend Data for the Charlotte Regional Realtor® Association

### **Uptown Charlotte**

|                        | Total<br>Showings |                          |                            |              | Buyer Interest (Showings/Listings) |                            |              | Managed<br>Listings      |                            |  |
|------------------------|-------------------|--------------------------|----------------------------|--------------|------------------------------------|----------------------------|--------------|--------------------------|----------------------------|--|
| Price Range            | June<br>2018      | Year-Over-Year<br>Change | Month-Over-Month<br>Change | June<br>2018 | Year-Over-Year<br>Change           | Month-Over-Month<br>Change