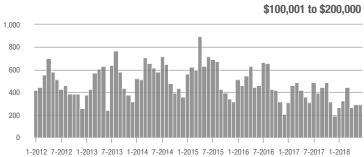

|  |
| \$200,001 to \$300,000 | 841               | - 1.5%                   | + 25.5%                    | 5.6          | - 16.4%                            | + 25.0%                    | 175          | - 7.4%                   | - 5.4%                     |  |
| \$300,001 and Above    | 4,758             | + 9.1%                   | + 0.5%                     | 5.4          | + 20.0%                            | + 1.5%                     | 976          | - 16.1%                  | - 2.4%                     |  |
| Total                  | 5,968             | + 7.5%                   | + 3.8%                     | 5.4          | + 14.9%                            | + 4.3%                     | 1,322        | - 17.6%                  | - 2.9%                     |  |











Analytic and Trend Data for the Charlotte Regional Realtor® Association

### **Lake Wylie**

|                        | Total<br>Showings |                          |                            |              | Buyer Interest (Showings/Listings) |                            |              | Managed<br>Listings      |                            |  |
|------------------------|-------------------|--------------------------|----------------------------|--------------|------------------------------------|----------------------------|--------------|--------------------------|----------------------------|--|
| Price Range            | June<br>2018      | Year-Over-Year<br>Change | Month-Over-Month<br>Change | June<br>2018 | Year-Over-Year<br>Change           | Month-Over-Month<br>Change |