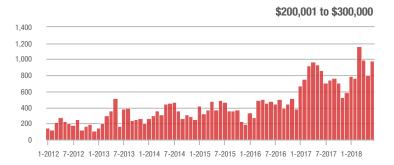

|  |
| \$200,001 to \$300,000 | 983               | + 14.8%                  | + 22.0%                    | 9.2          | + 3.4%                             | + 10.7%                    | 116          | + 8.4%                   | + 8.4%                     |  |
| \$300,001 and Above    | 497               | + 20.9%                  | + 27.8%                    | 5.3          | + 35.9%                            | + 20.7%                    | 101          | - 21.1%                  | + 3.1%                     |  |
| Total                  | 3,034             | - 1.2%                   | + 5.5%                     | 8.1          | + 6.6%                             | + 1.4%                     | 418          | - 16.6%                  | + 2.0%                     |  |











# Salisbury, NC

|                        | Total<br>Showings |                          |                            |              | Buyer Interest (Showings/Listings) |                            |              | Managed<br>Listings      |                            |  |
|------------------------|-------------------|--------------------------|----------------------------|--------------|------------------------------------|----------------------------|--------------|--------------------------|----------------------------|--|
| Price Range            | June<br>2018      | Year-Over-Year<br>Change | Month-Over-Month<br>Change | June<br>2018 | Year-Over-Year<br>Change           | Month-Over-Month<br>Change | June<br>2018 | Year-Over-Year<br>Change | Month-Over-Month<br>Change |  |
| \