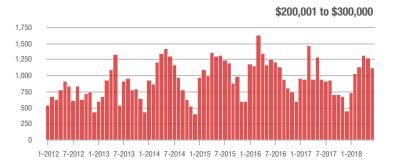

|  |
| \$200,001 to \$300,000 | 1,129             | + 20.6%                  | - 11.2%                    | 8.8          | + 12.8%                            | - 1.9%                     | 132          | + 3.9%                   | - 10.8%                    |  |
| \$300,001 and Above    | 1,871             | + 8.0%                   | - 4.4%                     | 6.5          | + 14.0%                            | - 2.0%                     | 317          | - 12.9%                  | - 5.4%                     |  |
| Total                  | 3,339             | + 12.3%                  | - 3.1%                     | 7.4          | + 12.1%                            | + 0.1%                     | 492          | - 9.2%                   | - 5.6%                     |  |













### **Iredell County, NC**

|                        | Total<br>Showings |                          |                            |              | Buyer Into<br>(Showings/L |                            | Managed<br>Listings |                          |                            |
|------------------------|-------------------|--------------------------|----------------------------|--------------|---------------------------|----------------------------|---------------------|--------------------------|----------------------------|
| Price Range            | June<br>2018      | Year-Over-Year<br>Change | Month-Over-Month<br>Change | June<br>2018 | Year-Over-Year<br>Change  | Month-Over-Month<br>Change | June<br>2018        | Year-Over-Year<br>Change | Month-Over-Month<br>Change |
| \$1