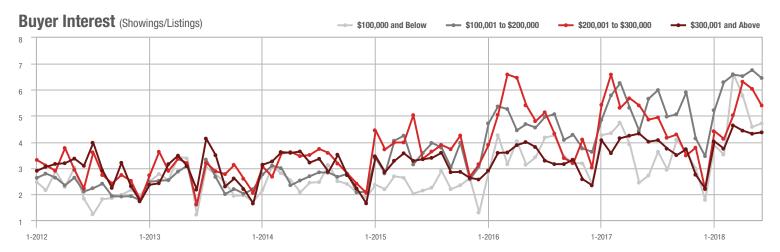

### **Charlotte MSA**

|                        | Total<br>Showings |                          |                            |              | Buyer Interest (Showings/Listings) |                            |              | Managed<br>Listings      |                            |  |
|------------------------|-------------------|--------------------------|----------------------------|--------------|------------------------------------|----------------------------|--------------|--------------------------|----------------------------|--|
| Price Range            | June<br>2018      | Year-Over-Year<br>Change | Month-Over-Month<br>Change | June<br>2018 | Year-Over-Year<br>Change           | Month-Over-Month<br>Change | June<br>2018 | Year-Over-Year<br>Change | Month-Over-Month<br>Change |  |
| \$100,000 and Below    | 4,048             | - 29.8%                  | - 12.7%                    | 5.6          | + 3.7%                             | - 4.3%                     | 1,106        | - 38.1%                  | - 8.9%                     |  |
| \$100,001 to \$200,000 | 22,112            | - 16.8%                  | - 5.2%                     | 10.6         | - 0.9%                             | - 5.6%                     | 2,250        | - 20.7%                  | - 1.7%                     |  |
| \$200,001 to \$300,000 | 21,366            | + 3.2%                   | - 4.4%                     | 8.8          | + 8.6%                             | - 3.2%                     | 2,624        | - 9.3%                   | - 2.5%                     |  |
| \$300,001 and Above    | 30,567            | + 7.1%                   | - 5.3%                     | 6.1          | + 8.9%                             | - 5.7%                     | 5,579        | - 8.6%                   | - 2.4%                     |  |
| Total                  | 78,093            | - 4.3%                   | - 5.4%                     | 7.6          | + 4.1%                             | - 4.8%                     | 11,559       | - 15.1%                  | - 3.0%                     |  |