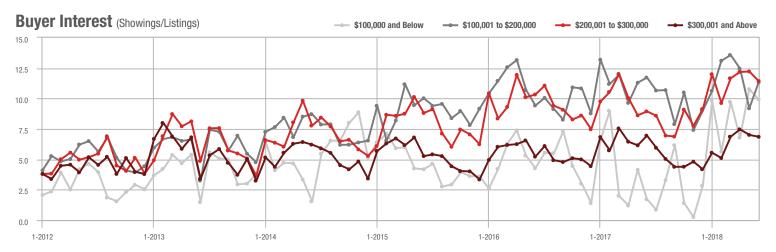

|  |
| \$200,001 to \$300,000 | 939               | - 14.6%                  | - 14.0%                    | 11.4         | + 28.1%                            | - 6.4%                     | 94           | - 29.3%                  | - 6.9%                     |  |
| \$300,001 and Above    | 1,764             | - 3.2%                   | - 4.7%                     | 6.9          | 0.0%                               | - 2.2%                     | 290          | - 5.5%                   | - 5.2%                     |  |
| Total                  | 3,328             | - 11.5%                  | - 3.1%                     | 8.5          | + 3.7%                             | - 0.8%                     | 446          | - 15.8%                  | - 4.7%                     |  |













### **Gaston County, NC**

|                        | Total<br>Showings |                          |                            |              | Buyer Interest (Showings/Listings) |                            |              | Managed<br>Listings      |                            |  |
|------------------------|-------------------|--------------------------|----------------------------|--------------|------------------------------------|----------------------------|--------------|--------------------------|----------------------------|--|
| Price Range            | June<br>2018      | Year-Over-Year<br>Change | Month-Over-Month<br>Change | June<br>2018 | Year-Over-Year<br>Change           | Month-Over-Month<br>Change | June<br>2018 | Year-Over-Year<br>Change | Month-Over-Month<br>Change