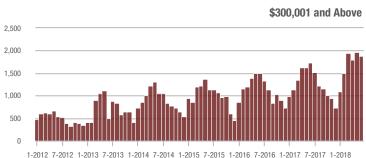

|  |
| \$200,001 to \$300,000 | 1,129             | + 20.6%                  | - 11.2%                    | 8.8          | + 12.8%                            | - 1.9%                     | 132          | + 3.9%                   | - 10.8%                    |  |
| \$300,001 and Above    | 1,871             | + 8.0%                   | - 4.4%                     | 6.5          | + 14.0%                            | - 2.0%                     | 317          | - 12.9%                  | - 5.4%                     |  |
| Total                  | 3,339             | + 12.3%                  | - 3.1%                     | 7.4          | + 12.1%                            | + 0.1%                     | 492          | - 9.2%                   | - 5.6%                     |  |













### **Iredell County, NC**

|                        | Total<br>Showings |                          |                            |              | Buyer Into<br>(Showings/L |                            | Managed<br>Listings |                          |                            |
|------------------------|-------------------|--------------------------|----------------------------|--------------|---------------------------|----------------------------|---------------------|--------------------------|----------------------------|
| Price Range            | June<br>2018      | Year-Over-Year<br>Change | Month-Over-Month<br>Change | June<br>2018 | Year-Over-Year<br>Change  | Month-Over-Month<br>Change | June<br>2018        | Year-Over-Year<br>Change | Month-Over-Month<br>Change |
| \$100