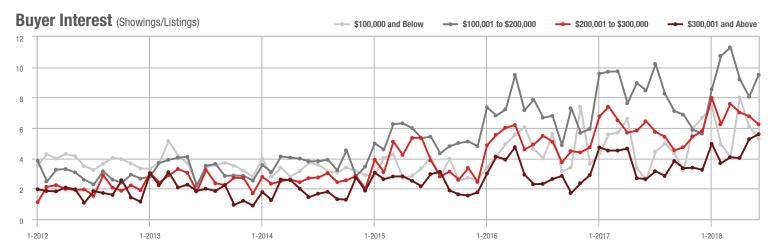

### **Charlotte MSA**

|                        | Total<br>Showings |                          |                            |              | Buyer Interest (Showings/Listings) |                            |              | Managed<br>Listings      |                            |  |
|------------------------|-------------------|--------------------------|----------------------------|--------------|------------------------------------|----------------------------|--------------|--------------------------|----------------------------|--|
| Price Range            | June<br>2018      | Year-Over-Year<br>Change | Month-Over-Month<br>Change | June<br>2018 | Year-Over-Year<br>Change           | Month-Over-Month<br>Change | June<br>2018 | Year-Over-Year<br>Change | Month-Over-Month<br>Change |  |
| \$100,000 and Below    | 4,048             | - 29.8%                  | - 12.7%                    | 5.6          | + 3.7%                             | - 4.3%                     | 1,106        | - 38.1%                  | - 8.9%                     |  |
| \$100,001 to \$200,000 | 22,112            | - 16.8%                  | - 5.2%                     | 10.6         | - 0.9%                             | - 5.6%                     | 2,250        | - 20.7%                  | - 1.7%                     |  |
| \$200,001 to \$300,000 | 21,366            | + 3.2%                   | - 4.4%                     | 8.8          | + 8.6%                             | - 3.2%                     | 2,624        | - 9.3%                   | - 2.5%                     |  |
| \$300,001 and Above    | 30,567            | + 7.1%                   | - 5.3%                     | 6.1          | + 8.9%                             | - 5.7%                     | 5,579        | - 8.6%                   | - 2.4%                     |  |
| Total                  | 78,093            | - 4.3%                   | - 5.4%                     | 7.6          | + 4.1%                             | - 4.8%                     | 11,559       | - 15.1%                  | - 3.0%                     |  |