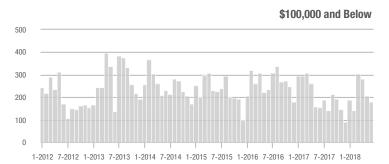

|  |
| \$200,001 to \$300,000 | 468               | - 9.1%                   | - 7.1%                     | 5.4          | + 10.2%                            | - 10.5%                    | 94           | - 31.9%                  | 0.0%                       |  |
| \$300,001 and Above    | 929               | + 2.1%                   | - 7.0%                     | 4.4          | + 10.0%                            | + 1.2%                     | 256          | - 12.0%                  | - 7.6%                     |  |
| Total                  | 2,160             | - 0.6%                   | - 3.7%                     | 5.1          | + 15.9%                            | - 1.8%                     | 538          | - 22.7%                  | - 3.8%                     |  |













### Lincolnton, NC

|                        |              | Total<br>Showin          |                            |              | Buyer Into<br>(Showings/L |                            | Managed<br>Listings |                          |                            |  |
|------------------------|--------------|--------------------------|----------------------------|--------------|---------------------------|----------------------------|---------------------|--------------------------|----------------------------|--|
| Price Range            | June<br>2018 | Year-Over-Year<br>Change | Month-Over-Month<br>Change | June<br>2018 | Year-Over-Year<br>Change  | Month-Over-Month<br>Change | June<br>2018        | Year-Over-Year<br>Change | Month-Over-Month<br>Change |  |
| \$100,000 and