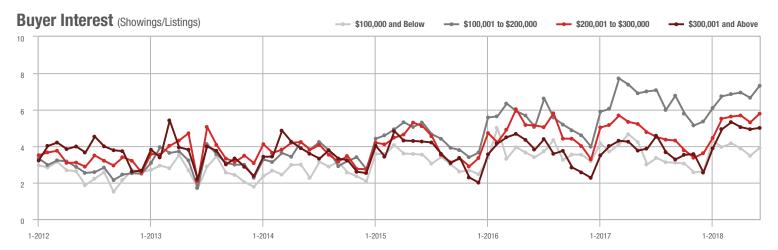

| - 1.6%                     |
| \$200,001 to \$300,000 | 1,544             | + 34.7%                  | + 12.9%                    | 5.8          | + 20.8%                   | + 8.9%                     | 297                 | - 5.4%                   | - 0.3%                     |
| \$300,001 and Above    | 2,964             | + 15.2%                  | - 1.0%                     | 5.0          | + 28.2%                   | + 1.5%                     | 673                 | - 19.4%                  | - 3.9%                     |
| Total                  | 6.322             | + 13.0%                  | + 5.3%                     | 5.6          | + 24.4%                   | + 6.5%                     | 1.363               | - 18.6%                  | - 3.8%                     |













### Kannapolis, NC

|                        | Total<br>Showings |                          |                            |              | Buyer Interest (Showings/Listings) |                            |              | Managed<br>Listings      |                            |  |
|------------------------|-------------------|--------------------------|----------------------------|--------------|------------------------------------|----------------------------|--------------|--------------------------|----------------------------|--|
| Price Range            | June<br>2018      | Year-Over-Year<br>Change | Month-Over-Month<br>Change | June<br>2018 | Year-Over-Year<br>Change           | Month-Over-Month<br>Change | June<br>2018 | Year-Over-Year<br>Change | Month-Over-Month<br>Change |  |
|