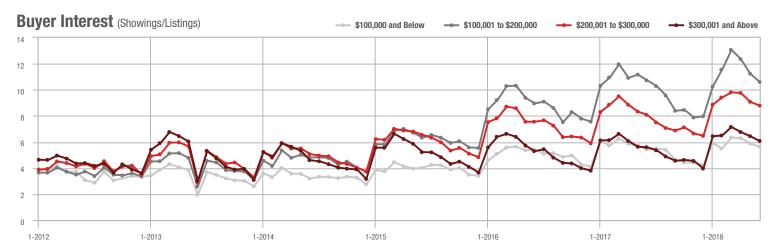

|  |
| \$200,001 to \$300,000 | 21,366            | + 3.2%                   | - 4.4%                     | 8.8          | + 8.6%                             | - 3.2%                     | 2,624        | - 9.3%                   | - 2.5%                     |  |
| \$300,001 and Above    | 30,567            | + 7.1%                   | - 5.3%                     | 6.1          | + 8.9%                             | - 5.7%                     | 5,579        | - 8.6%                   | - 2.4%                     |  |
| Total                  | 78,093            | - 4.3%                   | - 5.4%                     | 7.6          | + 4.1%                             | - 4.8%                     | 11,559       | - 15.1%                  | - 3.0%                     |  |













### City of Charlotte, NC

|                        | Total<br>Showings |                          |                            |              | Buyer Interest (Showings/Listings) |                            |              | Managed<br>Listings      |                            |  |
|------------------------|-------------------|--------------------------|----------------------------|--------------|------------------------------------|----------------------------|--------------|--------------------------|----------------------------|--|
| Price Range            | June<br>2018      | Year-Over-Year<br>Change | Month-Over-Month<br>Change | June<br>2018 | Year-Over-Year<br>Change           | Month-Over-Month<br>Change | June<br>2018 | Year-Over-Year<br>Change | Month-Over-Month<br>Change