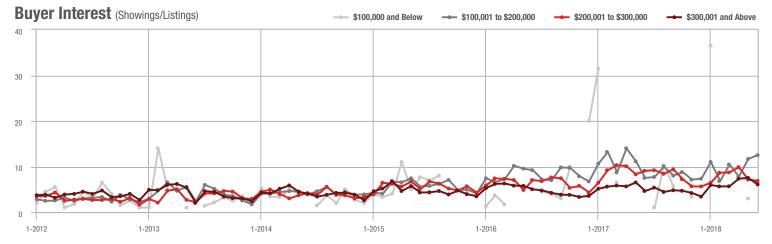

### **Charlotte MSA**

|                        | Total<br>Showings |                          |                            |              | Buyer Interest (Showings/Listings) |                            |              | Managed<br>Listings      |                            |  |
|------------------------|-------------------|--------------------------|----------------------------|--------------|------------------------------------|----------------------------|--------------|--------------------------|----------------------------|--|
| Price Range            | June<br>2018      | Year-Over-Year<br>Change | Month-Over-Month<br>Change | June<br>2018 | Year-Over-Year<br>Change           | Month-Over-Month<br>Change | June<br>2018 | Year-Over-Year<br>Change | Month-Over-Month<br>Change |  |
| \$100,000 and Below    | 4,048             | - 29.8%                  | - 12.7%                    | 5.6          | + 3.7%                             | - 4.3%                     | 1,106        | - 38.1%                  | - 8.9%                     |  |
| \$100,001 to \$200,000 | 22,112            | - 16.8%                  | - 5.2%                     | 10.6         | - 0.9%                             | - 5.6%                     | 2,250        | - 20.7%                  | - 1.7%                     |  |
| \$200,001 to \$300,000 | 21,366            | + 3.2%                   | - 4.4%                     | 8.8          | + 8.6%                             | - 3.2%                     | 2,624        | - 9.3%                   | - 2.5%                     |  |
| \$300,001 and Above    | 30,567            | + 7.1%                   | - 5.3%                     | 6.1          | + 8.9%                             | - 5.7%                     | 5,579        | - 8.6%                   | - 2.4%                     |  |
| Total                  | 78,093            | - 4.3%                   | - 5.4%                     | 7.6          | + 4.1%                             | - 4.8%                     | 11,559       | - 15.1%                  | - 3.0%                     |  |