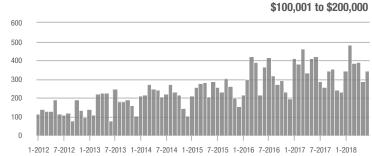

### **Charlotte MSA**

|                        | Total<br>Showings |                          |                            |              | Buyer Interest (Showings/Listings) |                            |              | Managed<br>Listings      |                            |  |
|------------------------|-------------------|--------------------------|----------------------------|--------------|------------------------------------|----------------------------|--------------|--------------------------|----------------------------|--|
| Price Range            | June<br>2018      | Year-Over-Year<br>Change | Month-Over-Month<br>Change | June<br>2018 | Year-Over-Year<br>Change           | Month-Over-Month<br>Change | June<br>2018 | Year-Over-Year<br>Change | Month-Over-Month<br>Change |  |
| \$100,000 and Below    | 4,048             | - 29.8%                  | - 12.7%                    | 5.6          | + 3.7%                             | - 4.3%                     | 1,106        | - 38.1%                  | - 8.9%                     |  |
| \$100,001 to \$200,000 | 22,112            | - 16.8%                  | - 5.2%                     | 10.6         | - 0.9%                             | - 5.6%                     | 2,250        | - 20.7%                  | - 1.7%                     |  |
| \$200,001 to \$300,000 | 21,366            | + 3.2%                   | - 4.4%                     | 8.8          | + 8.6%                             | - 3.2%                     | 2,624        | - 9.3%                   | - 2.5%                     |  |
| \$300,001 and Above    | 30,567            | + 7.1%                   | - 5.3%                     | 6.1          | + 8.9%                             | - 5.7%                     | 5,579        | - 8.6%                   | - 2.4%                     |  |
| Total                  | 78,093            | - 4.3%                   | - 5.4%                     | 7.6          | + 4.1%                             | - 4.8%                     | 11,559       | - 15.1%                  | - 3.0%                     |  |

### City of Charlotte, NC

|                        | Total<br>Showings |                          |                            |              | Buyer Interest (Showings/Listings) |                            |              | Managed<br>Listings      |                            |  |
|------------------------|-------------------|--------------------------|----------------------------|--------------|------------------------------------|----------------------------|--------------|--------------------------|----------------------------|--|
| Price Range            | June<br>2018      | Year-Over-Year<br>Change | Month-Over-Month<br>Change | June<br>2018 | Year-Over-Year<br>Change           | Month-Over-Month<br>Change | June<br>2018 | Year-Over-Year<br>Change | Month-Over-Month<br>Change |  |
| \$100,000 and Below    | 1,005             | - 54.9%                  | - 22.9%                    | 9.9          | + 3.1%                             | - 9.1%                     | 132          | - 55.6%                  | - 16.5%                    |  |
| \$100,001 to \$200,000 | 10,045            | - 24.6%                  | - 12.0%                    | 13.2         | - 6.4%                             | - 13.7%                    | 784          | - 21.0%                  | + 0.8%                     |  |
| \$200,001 to \$300,000 | 8,839             | + 6.3%                   | - 3.6%                     | 9.9          | + 8.8%                             | - 2.3%                     | 914          | - 5.5%                   | - 1.9%                     |  |
| \$300,001 and Above    | 11,991            | + 2.3%                   | - 7.1%                     | 6.8          | + 6.3%                             | - 7.0%                     | 1,887        | - 8.3%                   | - 2.5%                     |  |
| Total                  | 31,880            | - 10.4%                  | - 8.4%                     | 9.1          | 0.0%                               | - 8.0%                     | 3,717        | - 13.8%                  | - 2.3%                     |  |

### **Mecklenburg County, NC**

|                        | Total<br>Showings |                          |                            |              | Buyer Interest (Showings/Listings) |                            |              | Managed<br>Listings      |                            |  |
|------------------------|-------------------|--------------------------|----------------------------|--------------|------------------------------------|----------------------------|--------------|--------------------------|----------------------------|--|
| Price Range            | June<br>2018      | Year-Over-Year<br>Change | Month-Over-Month<br>Change | June<br>2018 | Year-Over-Year<br>Change           | Month-Over-Month<br>Change | June<br>2018 | Year-Over-Year<br>Change | Month-Over-Month<br>Change |  |
| \$100,000 and Below    | 1,056             | - 54.3%                  | - 20.0%                    | 9.5          | + 1.1%                             | - 6.8%                     | 148          | - 55.2%                  | - 15.9%                    |  |
| \$100,001 to \$200,000 | 11,141            | - 24.7%                  | - 11.9%                    | 12.9         | - 7.2%                             | - 13.2%                    | 904          | - 20.9%                  | + 0.2%                     |  |
| \$200,001 to \$300,000 | 11,474            | + 2.0%                   | - 5.9%                     | 9.8          | + 6.5%                             | - 1.0%                     | 1,201        | - 7.1%                   | - 5.4%                     |  |
| \$300,001 and Above    | 17,079            | + 6.2%                   | - 5.6%                     | 6.7          | + 9.8%                             | - 5.9%                     | 2,728        | - 9.8%                   | - 2.3%                     |  |
| Total                  | 40,750            | - 8.3%                   | - 7.9%                     | 8.7          | + 1.2%                             | - 6.8%                     | 4,981        | - 14.0%                  | - 3.1%                     |  |