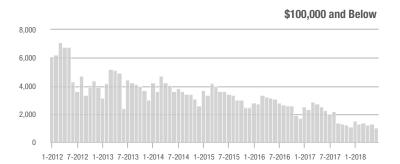

|  |
| \$200,001 to \$300,000 | 8,839             | + 6.3%                   | - 3.6%                     | 9.9          | + 8.8%                             | - 2.3%                     | 914          | - 5.5%                   | - 1.9%                     |  |
| \$300,001 and Above    | 11,991            | + 2.3%                   | - 7.1%                     | 6.8          | + 6.3%                             | - 7.0%                     | 1,887        | - 8.3%                   | - 2.5%                     |  |
| Total                  | 31,880            | - 10.4%                  | - 8.4%                     | 9.1          | 0.0%                               | - 8.0%                     | 3,717        | - 13.8%                  | - 2.3%                     |  |











Analytic and Trend Data for the Charlotte Regional Realtor® Association

## **Concord, NC**

|                        | Total<br>Showings |                          |                            |              | Buyer Interest (Showings/Listings) |                            |              | Managed<br>Listings      |                            |  |
|------------------------|-------------------|--------------------------|----------------------------|--------------|------------------------------------|----------------------------|--------------|--------------------------|----------------------------|--|
| Price Range            | June<br>2018      | Year-Over-Year<br>Change | Month-Over-Month<br>Change | June<br>2018 | Year-Over-Year<br>Change           | Month-Over-Month<br>Change