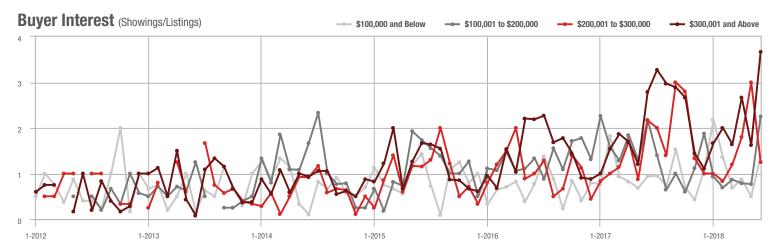

|  |
| \$200,001 to \$300,000 | 19                | - 58.7%                  | - 26.9%                    | 1.3          | - 40.9%                            | - 58.3%                    | 18           | - 45.5%                  | - 10.0%                    |  |
| \$300,001 and Above    | 144               | + 6.7%                   | + 114.9%                   | 3.7          | + 32.1%                            | + 125.6%                   | 52           | - 39.5%                  | 0.0%                       |  |
| Total                  | 262               | - 0.4%                   | + 81.9%                    | 2.5          | + 13.6%                            | + 101.0%                   | 179          | - 29.0%                  | - 2.7%                     |  |











Analytic and Trend Data for the Charlotte Regional Realtor® Association

### Mooresville, NC

|                        | Total<br>Showings |                          |                            |              | Buyer Interest (Showings/Listings) |                            |              | Managed<br>Listings      |                            |  |
|------------------------|-------------------|--------------------------|----------------------------|--------------|------------------------------------|----------------------------|--------------|--------------------------|----------------------------|--|
| Price Range            | June<br>2018      | Year-Over-Year<br>Change | Month-Over-Month<br>Change | June<br>2018 | Year-Over-Year<br>Change           | Month-Over-Month<br>Change | June