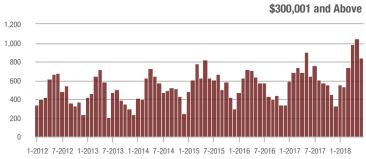

### **Charlotte MSA**

|                        | Total<br>Showings |                          |                            |              | Buyer Interest (Showings/Listings) |                            |              | Managed<br>Listings      |                            |  |
|------------------------|-------------------|--------------------------|----------------------------|--------------|------------------------------------|----------------------------|--------------|--------------------------|----------------------------|--|
| Price Range            | June<br>2018      | Year-Over-Year<br>Change | Month-Over-Month<br>Change | June<br>2018 | Year-Over-Year<br>Change           | Month-Over-Month<br>Change | June<br>2018 | Year-Over-Year<br>Change | Month-Over-Month<br>Change |  |
| \$100,000 and Below    | 4,048             | - 29.8%                  | - 12.7%                    | 5.6          | + 3.7%                             | - 4.3%                     | 1,106        | - 38.1%                  | - 8.9%                     |  |
| \$100,001 to \$200,000 | 22,112            | - 16.8%                  | - 5.2%                     | 10.6         | - 0.9%                             | - 5.6%                     | 2,250        | - 20.7%                  | - 1.7%                     |  |
| \$200,001 to \$300,000 | 21,366            | + 3.2%                   | - 4.4%                     | 8.8          | + 8.6%                             | - 3.2%                     | 2,624        | - 9.3%                   | - 2.5%                     |  |
| \$300,001 and Above    | 30,567            | + 7.1%                   | - 5.3%                     | 6.1          | + 8.9%                             | - 5.7%                     | 5,579        | - 8.6%                   | - 2.4%                     |  |
| Total                  | 78,093            | - 4.3%                   | - 5.4%                     | 7.6          | + 4.1%                             | - 4.8%                     | 11,559       | - 15.1%                  | - 3.0%                     |  |