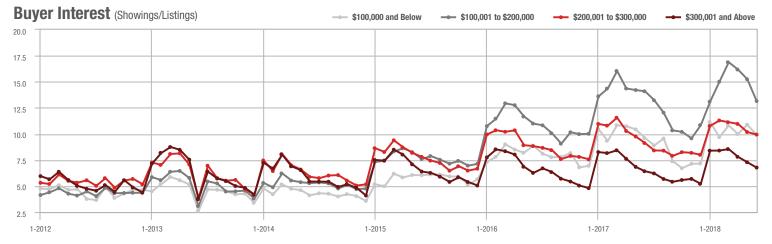

|  |
| \$200,001 to \$300,000 | 8,839             | + 6.3%                   | - 3.6%                     | 9.9          | + 8.8%                             | - 2.3%                     | 914          | - 5.5%                   | - 1.9%                     |  |
| \$300,001 and Above    | 11,991            | + 2.3%                   | - 7.1%                     | 6.8          | + 6.3%                             | - 7.0%                     | 1,887        | - 8.3%                   | - 2.5%                     |  |
| Total                  | 31,880            | - 10.4%                  | - 8.4%                     | 9.1          | 0.0%                               | - 8.0%                     | 3,717        | - 13.8%                  | - 2.3%                     |  |











Analytic and Trend Data for the Charlotte Regional Realtor® Association

## **Concord, NC**

|                        | Total<br>Showings |                          |                            |              | Buyer Interest (Showings/Listings) |                            |              | Managed<br>Listings      |                            |  |
|------------------------|-------------------|--------------------------|----------------------------|--------------|------------------------------------|----------------------------|--------------|--------------------------|----------------------------|--|
| Price Range            | June<br>2018      | Year-Over-Year<br>Change | Month-Over-Month<br>Change | June<br>2018 | Year-Over-Year<br>Change           | Month-Over-Month<br>Change | June<