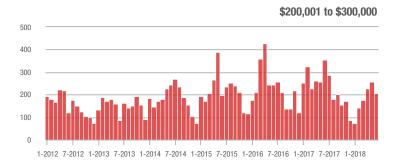

|  |
| \$200,001 to \$300,000 | 206               | - 42.0%                  | - 20.2%                    | 5.3          | - 29.3%                            | - 14.7%                    | 44           | - 35.3%                  | - 8.3%                     |  |
| \$300,001 and Above    | 732               | - 7.5%                   | - 14.4%                    | 4.4          | - 2.2%                             | - 9.0%                     | 201          | - 13.7%                  | - 5.6%                     |  |
| Total                  | 1,078             | - 16.0%                  | - 16.4%                    | 4.7          | - 4.1%                             | - 11.4%                    | 292          | - 23.0%                  | - 5.2%                     |  |











## **Fort Mill, SC**

|                        | Total<br>Showings |                          |                            |              | Buyer Interest (Showings/Listings) |                            |              | Managed<br>Listings      |                            |  |
|------------------------|-------------------|--------------------------|----------------------------|--------------|------------------------------------|----------------------------|--------------|--------------------------|----------------------------|--|
| Price Range            | June<br>2018      | Year-Over-Year<br>Change | Month-Over-Month<br>Change | June<br>2018 | Year-Over-Year<br>Change           | Month-Over-Month<br>Change | June<br>2018 | Year-Over-Year<br>Change | Month-Over-Month<br>Change |