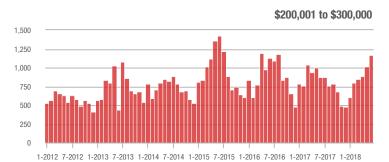

|  |
| \$200,001 to \$300,000 | 1,173             | + 35.5%                  | + 15.1%                    | 6.4          | + 12.3%                            | + 7.4%                     | 198          | - 1.0%                   | + 3.7%                     |  |
| \$300,001 and Above    | 2,605             | + 16.1%                  | - 4.6%                     | 5.2          | + 26.8%                            | - 1.9%                     | 550          | - 19.1%                  | - 3.7%                     |  |
| Total                  | 4,474             | + 14.3%                  | + 1.2%                     | 5.8          | + 20.8%                            | + 0.2%                     | 886          | - 16.5%                  | - 1.8%                     |  |











Analytic and Trend Data for the Charlotte Regional Realtor® Association

### **Rock Hill, SC**

|                        | Total<br>Showings |                          |                            |              | Buyer Interest (Showings/Listings) |                            |              | Managed<br>Listings      |                            |  |
|------------------------|-------------------|--------------------------|----------------------------|--------------|------------------------------------|----------------------------|--------------|--------------------------|----------------------------|--|
| Price Range            | June<br>2018      | Year-Over-Year<br>Change | Month-Over-Month<br>Change | June<br>2018 | Year-Over-Year<br>Change           | Month-Over-Month<br>Change