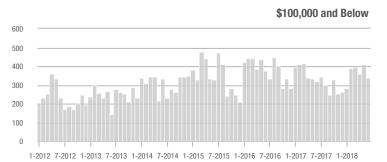

|  |
| \$200,001 to \$300,000 | 228               | - 0.9%                   | - 32.1%                    | 4.6          | + 35.3%                            | - 33.2%                    | 58           | - 27.5%                  | - 4.9%                     |  |
| \$300,001 and Above    | 125               | + 42.0%                  | + 15.7%                    | 2.6          | + 52.9%                            | + 6.5%                     | 55           | - 9.8%                   | + 12.2%                    |  |
| Total                  | 1,295             | + 2.5%                   | - 12.1%                    | 4.8          | + 17.1%                            | - 8.8%                     | 322          | - 24.6%                  | - 6.4%                     |  |













### **Stanly County, NC**

|                        | Total<br>Showings |                          |                            |              | Buyer Interest (Showings/Listings) |                            |              | Managed<br>Listings      |                            |  |
|------------------------|-------------------|--------------------------|----------------------------|--------------|------------------------------------|----------------------------|--------------|--------------------------|----------------------------|--|
| Price Range            | June<br>2018      | Year-Over-Year<br>Change | Month-Over-Month<br>Change | June<br>2018 | Year-Over-Year<br>Change           | Month-Over-Month<br>Change | June<br>2018 | Year-Over-Year<br>Change | Month-Over-Month<br