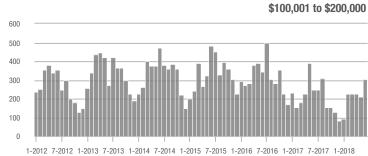

### **Charlotte MSA**

|                        | Total<br>Showings |                          |                            |              | Buyer Interest (Showings/Listings) |                            |              | Managed<br>Listings      |                            |  |
|------------------------|-------------------|--------------------------|----------------------------|--------------|------------------------------------|----------------------------|--------------|--------------------------|----------------------------|--|
| Price Range            | June<br>2018      | Year-Over-Year<br>Change | Month-Over-Month<br>Change | June<br>2018 | Year-Over-Year<br>Change           | Month-Over-Month<br>Change | June<br>2018 | Year-Over-Year<br>Change | Month-Over-Month<br>Change |  |
| \$100,000 and Below    | 4,048             | - 29.8%                  | - 12.7%                    | 5.6          | + 3.7%                             | - 4.3%                     | 1,106        | - 38.1%                  | - 8.9%                     |  |
| \$100,001 to \$200,000 | 22,112            | - 16.8%                  | - 5.2%                     | 10.6         | - 0.9%                             | - 5.6%                     | 2,250        | - 20.7%                  | - 1.7%                     |  |
| \$200,001 to \$300,000 | 21,366            | + 3.2%                   | - 4.4%                     | 8.8          | + 8.6%                             | - 3.2%                     | 2,624        | - 9.3%                   | - 2.5%                     |  |
| \$300,001 and Above    | 30,567            | + 7.1%                   | - 5.3%                     | 6.1          | + 8.9%                             | - 5.7%                     | 5,579        | - 8.6%                   | - 2.4%                     |  |
| Total                  | 78,093            | - 4.3%                   | - 5.4%                     | 7.6          | + 4.1%                             | - 4.8%                     | 11,559       | - 15.1%                  | - 3.0%                     |  |