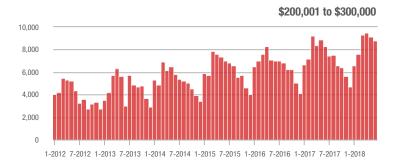

|  |
| \$200,001 to \$300,000 | 8,839             | + 6.3%                   | - 3.6%                     | 9.9          | + 8.8%                             | - 2.3%                     | 914          | - 5.5%                   | - 1.9%                     |  |
| \$300,001 and Above    | 11,991            | + 2.3%                   | - 7.1%                     | 6.8          | + 6.3%                             | - 7.0%                     | 1,887        | - 8.3%                   | - 2.5%                     |  |
| Total                  | 31,880            | - 10.4%                  | - 8.4%                     | 9.1          | 0.0%                               | - 8.0%                     | 3,717        | - 13.8%                  | - 2.3%                     |  |











Analytic and Trend Data for the Charlotte Regional Realtor® Association

## **Concord, NC**

|                        | Total<br>Showings |                          |                            |              | Buyer Interest (Showings/Listings) |                            |              | Managed<br>Listings      |                            |  |
|------------------------|-------------------|--------------------------|----------------------------|--------------|------------------------------------|----------------------------|--------------|--------------------------|----------------------------|--|
| Price Range            | June<br>2018      | Year-Over-Year<br>Change | Month-Over-Month<br>Change | June<br>2018 | Year-Over-Year<br>Change           | Month-Over-Month<br>Change | J