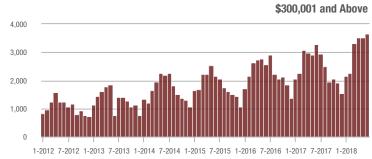

|  |
| \$200,001 to \$300,000 | 2,735             | - 6.3%                   | + 0.5%                     | 9.0          | + 4.7%                             | - 0.7%                     | 350          | - 10.3%                  | + 0.6%                     |  |
| \$300,001 and Above    | 3,650             | + 11.5%                  | + 4.0%                     | 5.8          | + 3.6%                             | + 1.2%                     | 702          | - 2.8%                   | - 0.4%                     |  |
| Total                  | 9,382             | - 0.6%                   | + 4.0%                     | 7.3          | + 2.8%                             | + 1.2%                     | 1,477        | - 13.4%                  | + 0.5%                     |  |