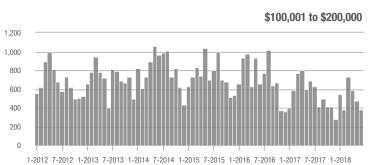

### **Charlotte MSA**

|                        | Total<br>Showings |                          |                            |              | Buyer Interest (Showings/Listings) |                            |              | Managed<br>Listings      |                            |  |
|------------------------|-------------------|--------------------------|----------------------------|--------------|------------------------------------|----------------------------|--------------|--------------------------|----------------------------|--|
| Price Range            | June<br>2018      | Year-Over-Year<br>Change | Month-Over-Month<br>Change | June<br>2018 | Year-Over-Year<br>Change           | Month-Over-Month<br>Change | June<br>2018 | Year-Over-Year<br>Change | Month-Over-Month<br>Change |  |
| \$100,000 and Below    | 4,048             | - 29.8%                  | - 12.7%                    | 5.6          | + 3.7%                             | - 4.3%                     | 1,106        | - 38.1%                  | - 8.9%                     |  |
| \$100,001 to \$200,000 | 22,112            | - 16.8%                  | - 5.2%                     | 10.6         | - 0.9%                             | - 5.6%                     | 2,250        | - 20.7%                  | - 1.7%                     |  |
| \$200,001 to \$300,000 | 21,366            | + 3.2%                   | - 4.4%                     | 8.8          | + 8.6%                             | - 3.2%                     | 2,624        | - 9.3%                   | - 2.5%                     |  |
| \$300,001 and Above    | 30,567            | + 7.1%                   | - 5.3%                     | 6.1          | + 8.9%                             | - 5.7%                     | 5,579        | - 8.6%                   | - 2.4%                     |  |
| Total                  | 78,093            | - 4.3%                   | - 5.4%                     | 7.6          | + 4.1%                             | - 4.8%                     | 11,559       | - 15.1%                  | - 3.0%                     |  |