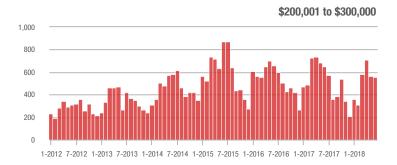

### **Charlotte MSA**

|                        | Total<br>Showings |                          |                            |              | Buyer Interest (Showings/Listings) |                            |              | Managed<br>Listings      |                            |  |
|------------------------|-------------------|--------------------------|----------------------------|--------------|------------------------------------|----------------------------|--------------|--------------------------|----------------------------|--|
| Price Range            | June<br>2018      | Year-Over-Year<br>Change | Month-Over-Month<br>Change | June<br>2018 | Year-Over-Year<br>Change           | Month-Over-Month<br>Change | June<br>2018 | Year-Over-Year<br>Change | Month-Over-Month<br>Change |  |
| \$100,000 and Below    | 4,048             | - 29.8%                  | - 12.7%                    | 5.6          | + 3.7%                             | - 4.3%                     | 1,106        | - 38.1%                  | - 8.9%                     |  |
| \$100,001 to \$200,000 | 22,112            | - 16.8%                  | - 5.2%                     | 10.6         | - 0.9%                             | - 5.6%                     | 2,250        | - 20.7%                  | - 1.7%                     |  |
| \$200,001 to \$300,000 | 21,366            | + 3.2%                   | - 4.4%                     | 8.8          | + 8.6%                             | - 3.2%                     | 2,624        | - 9.3%                   | - 2.5%                     |  |
| \$300,001 and Above    | 30,567            | + 7.1%                   | - 5.3%                     | 6.1          | + 8.9%                             | - 5.7%                     | 5,579        | - 8.6%                   | - 2.4%                     |  |
| Total                  | 78,093            | - 4.3%                   | - 5.4%                     | 7.6          | + 4.1%                             | - 4.8%                     | 11,559       | - 15.1%                  | - 3.0%                     |  |