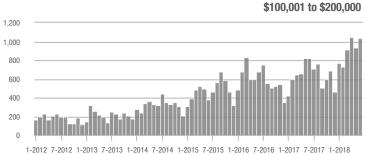

|  |
| \$200,001 to \$300,000 | 273               | + 196.7%                 | + 69.6%                    | 8.5          | + 157.6%                           | + 27.2%                    | 35           | + 20.7%                  | + 29.6%                    |  |
| \$300,001 and Above    | 61                | - 46.5%                  | - 16.4%                    | 3.6          | 0.0%                               | - 12.9%                    | 21           | - 41.7%                  | - 12.5%                    |  |
| Total                  | 1,645             | + 12.6%                  | + 5.4%                     | 9.0          | + 36.4%                            | + 8.1%                     | 206          | - 22.3%                  | - 4.6%                     |  |











### **Lake Norman**

|                        | Total<br>Showings |                          |                            |              | Buyer Interest (Showings/Listings) |                            |              | Managed<br>Listings      |                            |  |
|------------------------|-------------------|--------------------------|----------------------------|--------------|------------------------------------|----------------------------|--------------|--------------------------|----------------------------|--|
| Price Range            | June<br>2018      | Year-Over-Year<br>Change | Month-Over-Month<br>Change | June<br>2018 | Year-Over-Year<br>Change           | Month-Over-Month<br>Change | June<br>2018 | Year-Over-Year<br>Change | Month-Over-Month<br>Change |