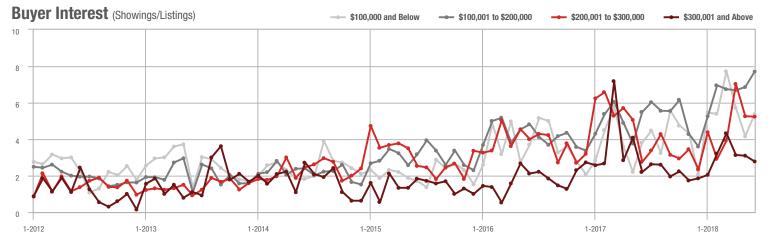

| + 3.6%                     |  |
| \$200,001 to \$300,000 | 157          | + 53.9%                  | + 7.5%                     | 5.2          | + 85.7%                   | - 0.5%                     | 30                  | - 30.2%                  | + 7.1%                     |  |
| \$300,001 and Above    | 53           | + 15.2%                  | - 28.4%                    | 2.8          | + 27.3%                   | - 10.3%                    | 22                  | - 24.1%                  | - 18.5%                    |  |
| Total                  | 744          | + 19.2%                  | + 11.0%                    | 6.0          | + 50.0%                   | + 12.1%                    | 144                 | - 30.8%                  | - 2.7%                     |  |













### Matthews, NC

|                        | Total<br>Showings |                          |                            |              | Buyer Interest (Showings/Listings) |                            |              | Managed<br>Listings      |                            |  |
|------------------------|-------------------|--------------------------|----------------------------|--------------|------------------------------------|----------------------------|--------------|--------------------------|----------------------------|--|
| Price Range            | June<br>2018      | Year-Over-Year<br>Change | Month-Over-Month<br>Change | June<br>2018 | Year-Over-Year<br>Change           | Month-Over-Month<br>Change | June<br>2018 | Year-Over-Year<br>Change | Month-Over-Month<br>Change |  |
| \$