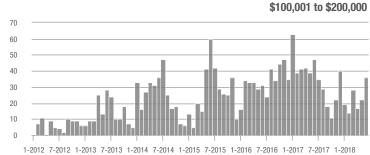

### **Charlotte MSA**

|                        | Total<br>Showings |                          |                            |              | Buyer Interest (Showings/Listings) |                            |              | Managed<br>Listings      |                            |  |
|------------------------|-------------------|--------------------------|----------------------------|--------------|------------------------------------|----------------------------|--------------|--------------------------|----------------------------|--|
| Price Range            | June<br>2018      | Year-Over-Year<br>Change | Month-Over-Month<br>Change | June<br>2018 | Year-Over-Year<br>Change           | Month-Over-Month<br>Change | June<br>2018 | Year-Over-Year<br>Change | Month-Over-Month<br>Change |  |
| \$100,000 and Below    | 4,048             | - 29.8%                  | - 12.7%                    | 5.6          | + 3.7%                             | - 4.3%                     | 1,106        | - 38.1%                  | - 8.9%                     |  |
| \$100,001 to \$200,000 | 22,112            | - 16.8%                  | - 5.2%                     | 10.6         | - 0.9%                             | - 5.6%                     | 2,250        | - 20.7%                  | - 1.7%                     |  |
| \$200,001 to \$300,000 | 21,366            | + 3.2%                   | - 4.4%                     | 8.8          | + 8.6%                             | - 3.2%                     | 2,624        | - 9.3%                   | - 2.5%                     |  |
| \$300,001 and Above    | 30,567            | + 7.1%                   | - 5.3%                     | 6.1          | + 8.9%                             | - 5.7%                     | 5,579        | - 8.6%                   | - 2.4%                     |  |
| Total                  | 78,093            | - 4.3%                   | - 5.4%                     | 7.6          | + 4.1%                             | - 4.8%                     | 11,559       | - 15.1%                  | - 3.0%                     |  |