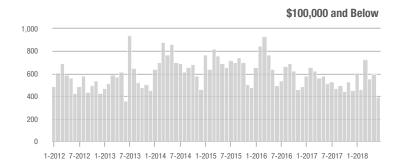

|  |
| \$200,001 to \$300,000 | 514               | + 33.9%                  | - 14.6%                    | 6.7          | + 15.5%                            | - 19.5%                    | 81           | 0.0%                     | + 5.2%                     |  |
| \$300,001 and Above    | 124               | - 22.5%                  | - 55.1%                    | 2.9          | - 6.5%                             | - 42.4%                    | 48           | - 26.2%                  | - 25.0%                    |  |
| Total                  | 2,116             | - 8.9%                   | - 21.6%                    | 7.4          | + 7.2%                             | - 9.4%                     | 321          | - 21.3%                  | - 13.2%                    |  |













### **Huntersville, NC**

|                        | Total<br>Showings |                          |                            |              | Buyer Interest (Showings/Listings) |                            |              | Managed<br>Listings      |                            |  |
|------------------------|-------------------|--------------------------|----------------------------|--------------|------------------------------------|----------------------------|--------------|--------------------------|----------------------------|--|
| Price Range            | June<br>2018      | Year-Over-Year<br>Change | Month-Over-Month<br>Change | June<br>2018 | Year-Over-Year<br>Change           | Month-Over-Month<br>Change | June<br>2018 | Year-Over-Year<br>Change | Month-Over-Month<br>