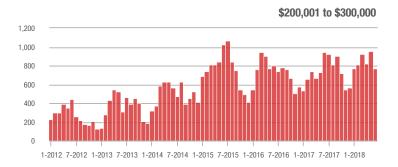

|  |
| \$200,001 to \$300,000 | 765               | - 19.0%                  | - 19.8%                    | 7.6          | 0.0%                               | - 12.2%                    | 109          | - 25.9%                  | - 9.9%                     |  |
| \$300,001 and Above    | 1,263             | + 31.3%                  | - 0.6%                     | 5.0          | + 4.2%                             | - 6.5%                     | 280          | + 14.3%                  | + 0.4%                     |  |
| Total                  | 2.599             | + 8.3%                   | - 11.3%                    | 5.7          | + 3.6%                             | - 10.5%                    | 530          | - 7.8%                   | - 5.7%                     |  |













### **Lincoln County, NC**

|                        | Total<br>Showings |                          |                            |              | Buyer Interest (Showings/Listings) |                            |              | Managed<br>Listings      |                            |  |
|------------------------|-------------------|--------------------------|----------------------------|--------------|------------------------------------|----------------------------|--------------|--------------------------|----------------------------|--|
| Price Range            | June<br>2018      | Year-Over-Year<br>Change | Month-Over-Month<br>Change | June<br>2018 | Year-Over-Year<br>Change           | Month-Over-Month<br>Change | June<br>2018 | Year-Over-Year<br>Change | Month-Over-Month<br>Ch