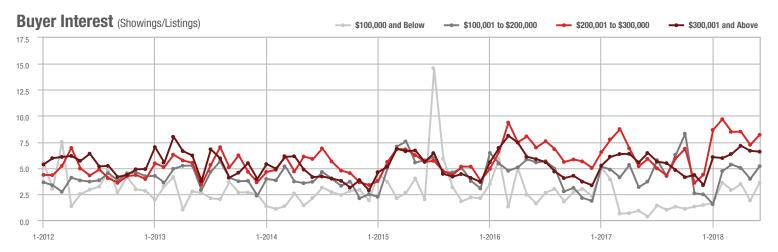

### **Showing Statistics**

| MLS Area               | Total<br>Showings | Buyer Interest<br>(Showings / Listings) | Managed<br>Listings |
|------------------------|-------------------|-----------------------------------------|---------------------|
| Alexander County, NC   | 39                | 2.9                                     | 18                  |
| Anson County, NC       | 76                | 1.4                                     | 84                  |
| Cabarrus County, NC    | 6,777             | 7.5                                     | 1,038               |
| Charlotte MSA          | 78,093            | 7.6                                     | 11,559              |
| City of Charlotte, NC  | 31,880            | 9.1                                     | 3,717               |
| Concord, NC            | 3,650             | 7.4                                     | 558                 |
| Davidson, NC           | 1,049             | 6.3                                     | 183                 |
| Denver, NC             | 1,078             | 4.7                                     | 292                 |
| Fort Mill, SC          | 3,328             | 8.5                                     | 446                 |
| Gaston County, NC      | 4,737             | 6.8                                     | 846                 |
| Gastonia, NC           | 2,116             | 7.4                                     | 321                 |
| Huntersville, NC       | 3,339             | 7.4                                     | 492                 |
| Iredell County, NC     | 6,322             | 5.6                                     | 1,363               |
| Kannapolis, NC         | 1,645             | 9.0                                     | 206                 |
| Lake Norman            | 5,968             | 5.4                                     | 1,322               |
| Lake Wylie             | 2,619             | 5.5                                     | 609                 |
| Lancaster County, SC   | 2,599             | 5.7                                     | 530                 |
| Lincoln County, NC     | 2,160             | 5.1                                     | 538                 |
| Lincolnton, NC         | 744               | 6.0                                     | 144                 |
| Matthews, NC           | 2,970             | 9.7                                     | 323                 |
| Mecklenburg County, NC | 40,750            | 8.7                                     | 4,981               |
| Monroe, NC             | 1,937             | 7.1                                     | 322                 |
| Montgomery County, NC  | 262               | 2.5                                     | 179                 |
| Mooresville, NC        | 4,474             | 5.8                                     | 886                 |
| Rock Hill, SC          | 3,034             | 8.1                                     | 418                 |
| Salisbury, NC          | 1,295             | 4.8                                     | 322                 |
| Stanly County, NC      | 1,028             | 4.3                                     | 320                 |
| Statesville, NC        | 1,413             | 5.0                                     | 358                 |
| Union County, NC       | 9,020             | 7.1                                     | 1,487               |
| Uptown Charlotte       | 992               | 7.5                                     | 134                 |
| Waxhaw, NC             | 3,113             | 6.6                                     | 564                 |
| York County, SC        | 9,382             | 7.3                                     | 1,477               |