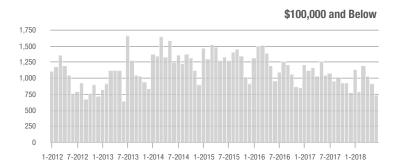

|  |
| \$200,001 to \$300,000 | 1,015             | + 37.3%                  | - 16.2%                    | 6.4          | + 30.6%                            | - 13.6%                    | 185          | - 7.5%                   | - 4.1%                     |  |
| \$300,001 and Above    | 645               | + 5.2%                   | - 24.6%                    | 3.9          | + 11.4%                            | - 17.8%                    | 199          | - 16.4%                  | - 9.1%                     |  |
| Total                  | 4,737             | + 0.6%                   | - 9.0%                     | 6.8          | + 15.3%                            | - 2.5%                     | 846          | - 22.2%                  | - 7.2%                     |  |











Analytic and Trend Data for the Charlotte Regional Realtor® Association

## Gastonia, NC

|                        | Total<br>Showings |                          |                            |              | Buyer Interest (Showings/Listings) |                            |              | Managed<br>Listings      |                            |  |
|------------------------|-------------------|--------------------------|----------------------------|--------------|------------------------------------|----------------------------|--------------|--------------------------|----------------------------|--|
| Price Range            | June<br>2018      | Year-Over-Year<br>Change | Month-Over-Month<br>Change | June<br>2018 | Year-Over-Year<br>Change           | Month-Over-Month<br>Change |