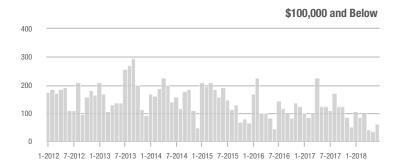

|  |
| \$200,001 to \$300,000 | 1,173             | + 35.5%                  | + 15.1%                    | 6.4          | + 12.3%                            | + 7.4%                     | 198          | - 1.0%                   | + 3.7%                     |  |
| \$300,001 and Above    | 2,605             | + 16.1%                  | - 4.6%                     | 5.2          | + 26.8%                            | - 1.9%                     | 550          | - 19.1%                  | - 3.7%                     |  |
| Total                  | 4,474             | + 14.3%                  | + 1.2%                     | 5.8          | + 20.8%                            | + 0.2%                     | 886          | - 16.5%                  | - 1.8%                     |  |











Analytic and Trend Data for the Charlotte Regional Realtor® Association

### **Rock Hill, SC**

|                        | Total<br>Showings |                          |                            |              | Buyer Interest (Showings/Listings) |                            |              | Managed<br>Listings      |                            |  |
|------------------------|-------------------|--------------------------|----------------------------|--------------|------------------------------------|----------------------------|--------------|--------------------------|----------------------------|--|
| Price Range            | June<br>2018      | Year-Over-Year<br>Change | Month-Over-Month<br>Change | June<br>2018 | Year-Over-Year<br>Change           | Month-Over-Month<br>Cha