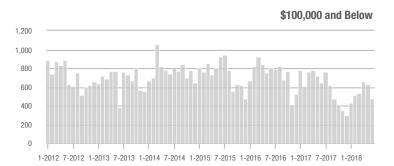

### **Showing Statistics**

| MLS Area               | Total<br>Showings | Buyer Interest<br>(Showings / Listings) | Managed<br>Listings |
|------------------------|-------------------|-----------------------------------------|---------------------|
| Alexander County, NC   | 39                | 2.9                                     | 18                  |
| Anson County, NC       | 76                | 1.4                                     | 84                  |
| Cabarrus County, NC    | 6,777             | 7.5                                     | 1,038               |
| Charlotte MSA          | 78,093            | 7.6                                     | 11,559              |
| City of Charlotte, NC  | 31,880            | 9.1                                     | 3,717               |
| Concord, NC            | 3,650             | 7.4                                     | 558                 |
| Davidson, NC           | 1,049             | 6.3                                     | 183                 |
| Denver, NC             | 1,078             | 4.7                                     | 292                 |
| Fort Mill, SC          | 3,328             | 8.5                                     | 446                 |
| Gaston County, NC      | 4,737             | 6.8                                     | 846                 |
| Gastonia, NC           | 2,116             | 7.4                                     | 321                 |
| Huntersville, NC       | 3,339             | 7.4                                     | 492                 |
| Iredell County, NC     | 6,322             | 5.6                                     | 1,363               |
| Kannapolis, NC         | 1,645             | 9.0                                     | 206                 |
| Lake Norman            | 5,968             | 5.4                                     | 1,322               |
| Lake Wylie             | 2,619             | 5.5                                     | 609                 |
| Lancaster County, SC   | 2,599             | 5.7                                     | 530                 |
| Lincoln County, NC     | 2,160             | 5.1                                     | 538                 |
| Lincolnton, NC         | 744               | 6.0                                     | 144                 |
| Matthews, NC           | 2,970             | 9.7                                     | 323                 |
| Mecklenburg County, NC | 40,750            | 8.7                                     | 4,981               |
| Monroe, NC             | 1,937             | 7.1                                     | 322                 |
| Montgomery County, NC  | 262               | 2.5                                     | 179                 |
| Mooresville, NC        | 4,474             | 5.8                                     | 886                 |
| Rock Hill, SC          | 3,034             | 8.1                                     | 418                 |
| Salisbury, NC          | 1,295             | 4.8                                     | 322                 |
| Stanly County, NC      | 1,028             | 4.3                                     | 320                 |
| Statesville, NC        | 1,413             | 5.0                                     | 358                 |
| Union County, NC       | 9,020             | 7.1                                     | 1,487               |
| Uptown Charlotte       | 992               | 7.5                                     | 134                 |
| Waxhaw, NC             | 3,113             | 6.6                                     | 564                 |
| York County, SC        | 9,382             | 7.3                                     | 1,477               |