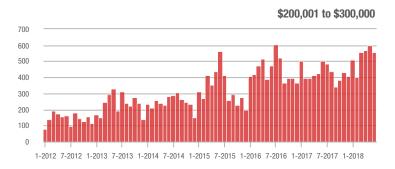

|  |
| \$200,001 to \$300,000 | 559               | + 11.8%                  | - 6.7%                     | 6.2          | - 3.1%                             | - 7.8%                     | 96           | + 7.9%                   | 0.0%                       |  |
| \$300,001 and Above    | 404               | + 188.6%                 | + 10.1%                    | 5.6          | + 115.4%                           | + 6.2%                     | 81           | + 17.4%                  | - 2.4%                     |  |
| Total                  | 1,937             | + 19.6%                  | + 10.8%                    | 7.1          | + 14.5%                            | + 5.2%                     | 322          | - 0.9%                   | + 0.6%                     |  |













### **Montgomery County, NC**

|                        | Total<br>Showings |                          |                            |              | Buyer Interest (Showings/Listings) |                            |              | Managed<br>Listings      |                            |  |
|------------------------|-------------------|--------------------------|----------------------------|--------------|------------------------------------|----------------------------|--------------|--------------------------|----------------------------|--|
| Price Range            | June<br>2018      | Year-Over-Year<br>Change | Month-Over-Month<br>Change | June<br>2018 | Year-Over-Year<br>Change           | Month-Over-Month<br>Change | June<br>2018 | Year-Over-Year<br>Change | Month-Over-Month<br