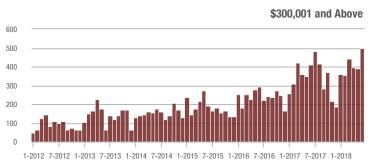

|  |
| \$200,001 to \$300,000 | 983               | + 14.8%                  | + 22.0%                    | 9.2          | + 3.4%                             | + 10.7%                    | 116          | + 8.4%                   | + 8.4%                     |  |
| \$300,001 and Above    | 497               | + 20.9%                  | + 27.8%                    | 5.3          | + 35.9%                            | + 20.7%                    | 101          | - 21.1%                  | + 3.1%                     |  |
| Total                  | 3,034             | - 1.2%                   | + 5.5%                     | 8.1          | + 6.6%                             | + 1.4%                     | 418          | - 16.6%                  | + 2.0%                     |  |











# Salisbury, NC

|                        | Total<br>Showings |                          |                            |              | Buyer Interest (Showings/Listings) |                            |              | Managed<br>Listings      |                            |  |
|------------------------|-------------------|--------------------------|----------------------------|--------------|------------------------------------|----------------------------|--------------|--------------------------|----------------------------|--|
| Price Range            | June<br>2018      | Year-Over-Year<br>Change | Month-Over-Month<br>Change | June<br>2018 | Year-Over-Year<br>Change           | Month-Over-Month<br>Change | June<br>2018 | Year-Over-Year<br>Change | Month-Over-Month<br>Change |  |
| \$1