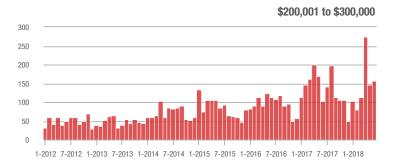

| + 3.6%                     |  |
| \$200,001 to \$300,000 | 157          | + 53.9%                  | + 7.5%                     | 5.2          | + 85.7%                   | - 0.5%                     | 30                  | - 30.2%                  | + 7.1%                     |  |
| \$300,001 and Above    | 53           | + 15.2%                  | - 28.4%                    | 2.8          | + 27.3%                   | - 10.3%                    | 22                  | - 24.1%                  | - 18.5%                    |  |
| Total                  | 744          | + 19.2%                  | + 11.0%                    | 6.0          | + 50.0%                   | + 12.1%                    | 144                 | - 30.8%                  | - 2.7%                     |  |













### Matthews, NC

|                        | Total<br>Showings |                          |                            |              | Buyer Interest (Showings/Listings) |                            |              | Managed<br>Listings      |                            |  |
|------------------------|-------------------|--------------------------|----------------------------|--------------|------------------------------------|----------------------------|--------------|--------------------------|----------------------------|--|
| Price Range            | June<br>2018      | Year-Over-Year<br>Change | Month-Over-Month<br>Change | June<br>2018 | Year-Over-Year<br>Change           | Month-Over-Month<br>Change | June<br>2018 | Year-Over-Year<br>Change | Month-Over-Month<br>Change |  |