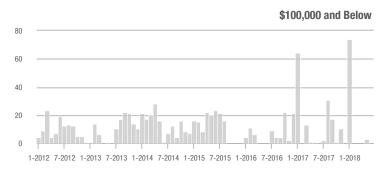

|  |
| \$200,001 to \$300,000 | 178               | - 47.6%                  | - 27.0%                    | 6.8          | - 25.3%                            | - 4.2%                     | 27           | - 27.0%                  | - 22.9%                    |  |
| \$300,001 and Above    | 845               | + 31.4%                  | - 19.3%                    | 6.1          | + 32.6%                            | - 19.0%                    | 149          | - 5.1%                   | - 3.2%                     |  |
| Total                  | 1,049             | + 0.3%                   | - 21.1%                    | 6.3          | + 12.5%                            | - 16.1%                    | 183          | - 13.7%                  | - 7.6%                     |  |











Analytic and Trend Data for the Charlotte Regional Realtor® Association

### **Denver, NC**

|                        | Total<br>Showings |                          |                            |              | Buyer Interest (Showings/Listings) |                            |              | Managed<br>Listings      |                            |  |
|------------------------|-------------------|--------------------------|----------------------------|--------------|------------------------------------|----------------------------|--------------|--------------------------|----------------------------|--|
| Price Range            | June<br>2018      | Year-Over-Year<br>Change | Month-Over-Month<br>Change | June<br>2018 | Year-Over-Year<br>Change           | Month-Over-Month<br>Change