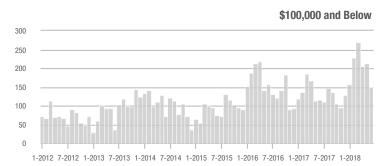

|  |
| \$200,001 to \$300,000 | 765               | - 19.0%                  | - 19.8%                    | 7.6          | 0.0%                               | - 12.2%                    | 109          | - 25.9%                  | - 9.9%                     |  |
| \$300,001 and Above    | 1,263             | + 31.3%                  | - 0.6%                     | 5.0          | + 4.2%                             | - 6.5%                     | 280          | + 14.3%                  | + 0.4%                     |  |
| Total                  | 2.599             | + 8.3%                   | - 11.3%                    | 5.7          | + 3.6%                             | - 10.5%                    | 530          | - 7.8%                   | - 5.7%                     |  |













### **Lincoln County, NC**

|                        | Total<br>Showings |                          |                            |              | Buyer Interest (Showings/Listings) |                            |              | Managed<br>Listings      |                            |  |
|------------------------|-------------------|--------------------------|----------------------------|--------------|------------------------------------|----------------------------|--------------|--------------------------|----------------------------|--|
| Price Range            | June<br>2018      | Year-Over-Year<br>Change | Month-Over-Month<br>Change | June<br>2018 | Year-Over-Year<br>Change           | Month-Over-Month<br>Change | June<br>2018 | Year-Over-Year<br>Change | Month-Over-Month<b