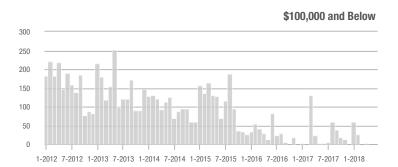

|  |
| \$200,001 to \$300,000 | 973               | - 10.2%                  | + 3.7%                     | 14.6         | + 23.7%                            | + 26.3%                    | 71           | - 23.7%                  | - 16.5%                    |  |
| \$300,001 and Above    | 1,618             | + 7.7%                   | - 7.3%                     | 7.9          | + 29.5%                            | - 17.8%                    | 214          | - 23.6%                  | + 8.6%                     |  |
| Total                  | 2,970             | - 9.3%                   | - 5.8%                     | 9.7          | + 12.8%                            | - 8.5%                     | 323          | - 23.3%                  | + 0.6%                     |  |











Analytic and Trend Data for the Charlotte Regional Realtor® Association

### **Mecklenburg County, NC**

|                        | Total<br>Showings |                          |                            |              | Buyer Interest (Showings/Listings) |                            |              | Managed<br>Listings      |                            |  |
|------------------------|-------------------|--------------------------|----------------------------|--------------|------------------------------------|----------------------------|--------------|--------------------------|----------------------------|--|
| Price Range            | June<br>2018      | Year-Over-Year<br>Change | Month-Over-Month<br>Change | June<br>2018 | Year-Over-Year<br>Change           | Month-Over-Mon