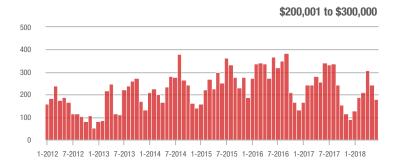

### **Charlotte MSA**

|                        | Total<br>Showings |                          |                            |              | Buyer Interest (Showings/Listings) |                            |              | Managed<br>Listings      |                            |  |
|------------------------|-------------------|--------------------------|----------------------------|--------------|------------------------------------|----------------------------|--------------|--------------------------|----------------------------|--|
| Price Range            | June<br>2018      | Year-Over-Year<br>Change | Month-Over-Month<br>Change | June<br>2018 | Year-Over-Year<br>Change           | Month-Over-Month<br>Change | June<br>2018 | Year-Over-Year<br>Change | Month-Over-Month<br>Change |  |
| \$100,000 and Below    | 4,048             | - 29.8%                  | - 12.7%                    | 5.6          | + 3.7%                             | - 4.3%                     | 1,106        | - 38.1%                  | - 8.9%                     |  |
| \$100,001 to \$200,000 | 22,112            | - 16.8%                  | - 5.2%                     | 10.6         | - 0.9%                             | - 5.6%                     | 2,250        | - 20.7%                  | - 1.7%                     |  |
| \$200,001 to \$300,000 | 21,366            | + 3.2%                   | - 4.4%                     | 8.8          | + 8.6%                             | - 3.2%                     | 2,624        | - 9.3%                   | - 2.5%                     |  |
| \$300,001 and Above    | 30,567            | + 7.1%                   | - 5.3%                     | 6.1          | + 8.9%                             | - 5.7%                     | 5,579        | - 8.6%                   | - 2.4%                     |  |
| Total                  | 78,093            | - 4.3%                   | - 5.4%                     | 7.6          | + 4.1%                             | - 4.8%                     | 11,559       | - 15.1%                  | - 3.0%                     |  |