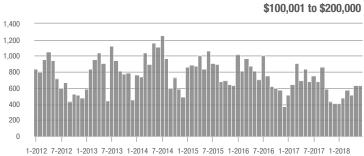

|  |
| \$200,001 to \$300,000 | 1,173             | + 35.5%                  | + 15.1%                    | 6.4          | + 12.3%                            | + 7.4%                     | 198          | - 1.0%                   | + 3.7%                     |  |
| \$300,001 and Above    | 2,605             | + 16.1%                  | - 4.6%                     | 5.2          | + 26.8%                            | - 1.9%                     | 550          | - 19.1%                  | - 3.7%                     |  |
| Total                  | 4,474             | + 14.3%                  | + 1.2%                     | 5.8          | + 20.8%                            | + 0.2%                     | 886          | - 16.5%                  | - 1.8%                     |  |











Analytic and Trend Data for the Charlotte Regional Realtor® Association

### **Rock Hill, SC**

|                        | Total<br>Showings |                          |                            |              | Buyer Interest (Showings/Listings) |                            |              | Managed<br>Listings      |                            |  |
|------------------------|-------------------|--------------------------|----------------------------|--------------|------------------------------------|----------------------------|--------------|--------------------------|----------------------------|--|
| Price Range            | June<br>2018      | Year-Over-Year<br>Change | Month-Over-Month<br>Change | June<br>2018 | Year-Over-Year<br>Change           | Month-Over-Month<br>Chang