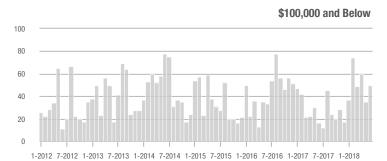

### **Charlotte MSA**

|                        | Total<br>Showings |                          |                            |              | Buyer Interest (Showings/Listings) |                            |              | Managed<br>Listings      |                            |  |
|------------------------|-------------------|--------------------------|----------------------------|--------------|------------------------------------|----------------------------|--------------|--------------------------|----------------------------|--|
| Price Range            | June<br>2018      | Year-Over-Year<br>Change | Month-Over-Month<br>Change | June<br>2018 | Year-Over-Year<br>Change           | Month-Over-Month<br>Change | June<br>2018 | Year-Over-Year<br>Change | Month-Over-Month<br>Change |  |
| \$100,000 and Below    | 4,048             | - 29.8%                  | - 12.7%                    | 5.6          | + 3.7%                             | - 4.3%                     | 1,106        | - 38.1%                  | - 8.9%                     |  |
| \$100,001 to \$200,000 | 22,112            | - 16.8%                  | - 5.2%                     | 10.6         | - 0.9%                             | - 5.6%                     | 2,250        | - 20.7%                  | - 1.7%                     |  |
| \$200,001 to \$300,000 | 21,366            | + 3.2%                   | - 4.4%                     | 8.8          | + 8.6%                             | - 3.2%                     | 2,624        | - 9.3%                   | - 2.5%                     |  |
| \$300,001 and Above    | 30,567            | + 7.1%                   | - 5.3%                     | 6.1          | + 8.9%                             | - 5.7%                     | 5,579        | - 8.6%                   | - 2.4%                     |  |
| Total                  | 78,093            | - 4.3%                   | - 5.4%                     | 7.6          | + 4.1%                             | - 4.8%                     | 11,559       | - 15.1%                  | - 3.0%                     |  |