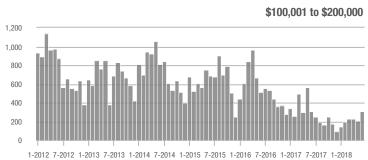

|  |
| \$200,001 to \$300,000 | 1,129             | + 20.6%                  | - 11.2%                    | 8.8          | + 12.8%                            | - 1.9%                     | 132          | + 3.9%                   | - 10.8%                    |  |
| \$300,001 and Above    | 1,871             | + 8.0%                   | - 4.4%                     | 6.5          | + 14.0%                            | - 2.0%                     | 317          | - 12.9%                  | - 5.4%                     |  |
| Total                  | 3,339             | + 12.3%                  | - 3.1%                     | 7.4          | + 12.1%                            | + 0.1%                     | 492          | - 9.2%                   | - 5.6%                     |  |













### **Iredell County, NC**

|                        | Total<br>Showings |                          |                            |              | Buyer Into<br>(Showings/L |                            | Managed<br>Listings |                          |                            |
|------------------------|-------------------|--------------------------|----------------------------|--------------|---------------------------|----------------------------|---------------------|--------------------------|----------------------------|
| Price Range            | June<br>2018      | Year-Over-Year<br>Change | Month-Over-Month<br>Change | June<br>2018 | Year-Over-Year<br>Change  | Month-Over-Month<br>Change | June<br>2018        | Year-Over-Year<br>Change | Month-Over-Month<br>Change |
| \