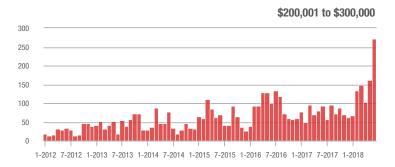

|  |
| \$200,001 to \$300,000 | 273               | + 196.7%                 | + 69.6%                    | 8.5          | + 157.6%                           | + 27.2%                    | 35           | + 20.7%                  | + 29.6%                    |  |
| \$300,001 and Above    | 61                | - 46.5%                  | - 16.4%                    | 3.6          | 0.0%                               | - 12.9%                    | 21           | - 41.7%                  | - 12.5%                    |  |
| Total                  | 1,645             | + 12.6%                  | + 5.4%                     | 9.0          | + 36.4%                            | + 8.1%                     | 206          | - 22.3%                  | - 4.6%                     |  |











### **Lake Norman**

|                        | Total<br>Showings |                          |                            |              | Buyer Interest (Showings/Listings) |                            |              | Managed<br>Listings      |                            |  |
|------------------------|-------------------|--------------------------|----------------------------|--------------|------------------------------------|----------------------------|--------------|--------------------------|----------------------------|--|
| Price Range            | June<br>2018      | Year-Over-Year<br>Change | Month-Over-Month<br>Change | June<br>2018 | Year-Over-Year<br>Change           | Month-Over-Month<br>Change | June<br>2018 | Year-Over-Year<br>Change | Month-Over-Month<br>Change |  |