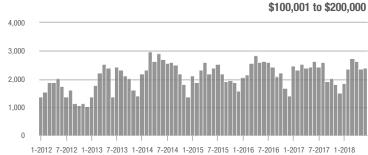

|  |
| \$200,001 to \$300,000 | 2,735             | - 6.3%                   | + 0.5%                     | 9.0          | + 4.7%                             | - 0.7%                     | 350          | - 10.3%                  | + 0.6%                     |  |
| \$300,001 and Above    | 3,650             | + 11.5%                  | + 4.0%                     | 5.8          | + 3.6%                             | + 1.2%                     | 702          | - 2.8%                   | - 0.4%                     |  |
| Total                  | 9,382             | - 0.6%                   | + 4.0%                     | 7.3          | + 2.8%                             | + 1.2%                     | 1,477        | - 13.4%                  | + 0.5%                     |  |