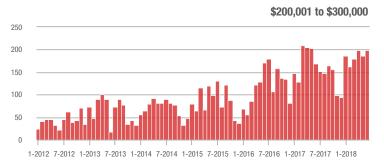

|  |
| \$200,001 to \$300,000 | 199               | + 17.8%                  | + 7.6%                     | 3.8          | - 2.6%                             | - 8.0%                     | 65           | + 12.1%                  | + 6.6%                     |  |
| \$300,001 and Above    | 208               | + 15.6%                  | + 21.6%                    | 3.4          | + 30.8%                            | + 18.9%                    | 75           | - 20.2%                  | - 2.6%                     |  |
| Total                  | 1,028             | + 3.4%                   | + 16.0%                    | 4.3          | + 4.9%                             | + 8.2%                     | 320          | - 12.1%                  | + 1.3%                     |  |











.,.....

### Statesville, NC

|                        | Total<br>Showings |                          |                            |              | Buyer Interest (Showings/Listings) |                            |              | Managed<br>Listings      |                            |  |
|------------------------|-------------------|--------------------------|----------------------------|--------------|------------------------------------|----------------------------|--------------|--------------------------|----------------------------|--|
| Price Range            | June<br>2018      | Year-Over-Year<br>Change | Month-Over-Month<br>Change | June<br>2018 | Year-Over-Year<br>Change           | Month-Over-Month<br>Change | June<br>2018 | Year-Over-Year<br>Change | Month-Over-Month<br>Ch