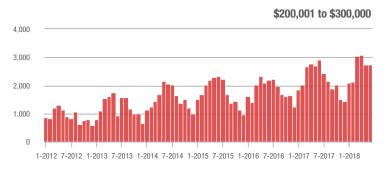

|  |
| \$200,001 to \$300,000 | 2,735             | - 6.3%                   | + 0.5%                     | 9.0          | + 4.7%                             | - 0.7%                     | 350          | - 10.3%                  | + 0.6%                     |  |
| \$300,001 and Above    | 3,650             | + 11.5%                  | + 4.0%                     | 5.8          | + 3.6%                             | + 1.2%                     | 702          | - 2.8%                   | - 0.4%                     |  |
| Total                  | 9,382             | - 0.6%                   | + 4.0%                     | 7.3          | + 2.8%                             | + 1.2%                     | 1,477        | - 13.4%                  | + 0.5%                     |  |