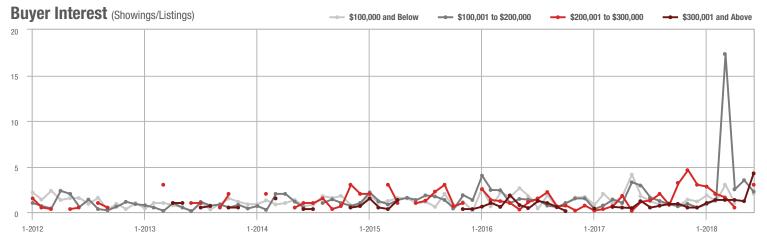

|  |
| \$200,001 to \$300,000 | 3                 | - 72.7%                  | + 50.0%                    | 3.0          | + 172.7%                           |                            | 2            | - 88.2%                  | 0.0%                       |  |
| \$300,001 and Above    | 17                | + 21.4%                  | + 183.3%                   | 4.3          | + 258.3%                           | + 254.2%                   | 4            | - 78.9%                  | - 33.3%                    |  |
| Total                  | 39                | - 51.9%                  | + 69.6%                    | 2.9          | + 52.6%                            | + 31.3%                    | 18           | - 77.2%                  | 0.0%                       |  |











Analytic and Trend Data for the Charlotte Regional Realtor® Association

### **Anson County, NC**

|                        | Total<br>Showings |                          |                            |              | Buyer Interest (Showings/Listings) |                            |              | Managed<br>Listings      |                            |  |
|------------------------|-------------------|--------------------------|----------------------------|--------------|------------------------------------|----------------------------|--------------|--------------------------|----------------------------|--|
| Price Range            | June<br>2018      | Year-Over-Year<br>Change | Month-Over-Month<br>Change | June<br>2018 | Year-Over-Year<br>Change           | Month-Over-Month<br>Change |