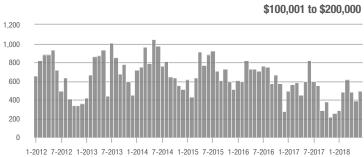

### **Charlotte MSA**

|                        | Total<br>Showings |                          |                            |              | Buyer Interest (Showings/Listings) |                            |              | Managed<br>Listings      |                            |  |
|------------------------|-------------------|--------------------------|----------------------------|--------------|------------------------------------|----------------------------|--------------|--------------------------|----------------------------|--|
| Price Range            | June<br>2018      | Year-Over-Year<br>Change | Month-Over-Month<br>Change | June<br>2018 | Year-Over-Year<br>Change           | Month-Over-Month<br>Change | June<br>2018 | Year-Over-Year<br>Change | Month-Over-Month<br>Change |  |
| \$100,000 and Below    | 4,048             | - 29.8%                  | - 12.7%                    | 5.6          | + 3.7%                             | - 4.3%                     | 1,106        | - 38.1%                  | - 8.9%                     |  |
| \$100,001 to \$200,000 | 22,112            | - 16.8%                  | - 5.2%                     | 10.6         | - 0.9%                             | - 5.6%                     | 2,250        | - 20.7%                  | - 1.7%                     |  |
| \$200,001 to \$300,000 | 21,366            | + 3.2%                   | - 4.4%                     | 8.8          | + 8.6%                             | - 3.2%                     | 2,624        | - 9.3%                   | - 2.5%                     |  |
| \$300,001 and Above    | 30,567            | + 7.1%                   | - 5.3%                     | 6.1          | + 8.9%                             | - 5.7%                     | 5,579        | - 8.6%                   | - 2.4%                     |  |
| Total                  | 78,093            | - 4.3%                   | - 5.4%                     | 7.6          | + 4.1%                             | - 4.8%                     | 11,559       | - 15.1%                  | - 3.0%                     |  |