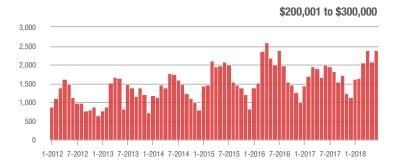

|  |
| \$200,001 to \$300,000 | 2,382             | + 18.5%                  | + 14.3%                    | 8.7          | + 19.2%                            | + 7.0%                     | 316          | - 1.9%                   | + 4.3%                     |  |
| \$300,001 and Above    | 4,996             | + 4.3%                   | - 6.9%                     | 6.3          | + 6.8%                             | - 7.6%                     | 887          | - 10.9%                  | - 2.5%                     |  |
| Total                  | 9,020             | + 4.8%                   | + 2.6%                     | 7.1          | + 10.9%                            | + 0.8%                     | 1,487        | - 11.4%                  | - 1.3%                     |  |













Analytic and Trend Data for the Charlotte Regional Realtor® Association

### **Uptown Charlotte**

|                        | Total<br>Showings |                          |                            |              | Buyer Interest (Showings/Listings) |                            |              | Managed<br>Listings      |                            |  |
|------------------------|-------------------|--------------------------|----------------------------|--------------|------------------------------------|----------------------------|--------------|--------------------------|----------------------------|--|
| Price Range            | June<br>2018      | Year-Over-Year<br>Change | Month-Over-Month<br>Change | June<br>2018 | Year-Over-Year<br>Change           | Month-Over-Month<br>Ch