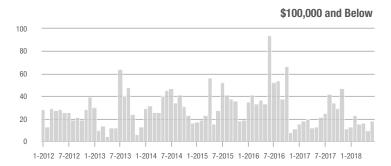

|  |
| \$200,001 to \$300,000 | 556               | - 14.3%                  | - 1.2%                     | 7.3          | + 7.4%                             | + 0.6%                     | 107          | - 17.7%                  | - 4.5%                     |  |
| \$300,001 and Above    | 1,742             | + 20.7%                  | + 7.5%                     | 5.0          | + 11.1%                            | + 3.0%                     | 404          | + 0.7%                   | + 1.0%                     |  |
| Total                  | 2,619             | + 11.1%                  | + 9.0%                     | 5.5          | + 10.0%                            | + 5.7%                     | 609          | - 8.6%                   | - 0.3%                     |  |













### **Lancaster County, SC**

|                        | Total<br>Showings |                          |                            |              | Buyer Interest (Showings/Listings) |                            |              | Managed<br>Listings      |                            |  |
|------------------------|-------------------|--------------------------|----------------------------|--------------|------------------------------------|----------------------------|--------------|--------------------------|----------------------------|--|
| Price Range            | June<br>2018      | Year-Over-Year<br>Change | Month-Over-Month<br>Change | June<br>2018 | Year-Over-Year<br>Change           | Month-Over-Month<br>Change | June<br>2018 | Year-Over-Year<br>Change | Month-Over-Month