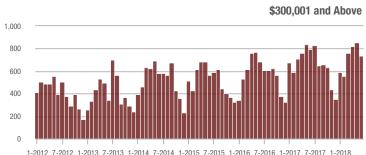

|  |
| \$200,001 to \$300,000 | 206               | - 42.0%                  | - 20.2%                    | 5.3          | - 29.3%                            | - 14.7%                    | 44           | - 35.3%                  | - 8.3%                     |  |
| \$300,001 and Above    | 732               | - 7.5%                   | - 14.4%                    | 4.4          | - 2.2%                             | - 9.0%                     | 201          | - 13.7%                  | - 5.6%                     |  |
| Total                  | 1,078             | - 16.0%                  | - 16.4%                    | 4.7          | - 4.1%                             | - 11.4%                    | 292          | - 23.0%                  | - 5.2%                     |  |











## **Fort Mill, SC**

|                        | Total<br>Showings |                          |                            |              | Buyer Interest (Showings/Listings) |                            |              | Managed<br>Listings      |                            |  |
|------------------------|-------------------|--------------------------|----------------------------|--------------|------------------------------------|----------------------------|--------------|--------------------------|----------------------------|--|
| Price Range            | June<br>2018      | Year-Over-Year<br>Change | Month-Over-Month<br>Change | June<br>2018 | Year-Over-Year<br>Change           | Month-Over-Month<br>Change | June<br>2018 | Year-Over-Year<br>Change | Month-Over-Month<br>Change |  |