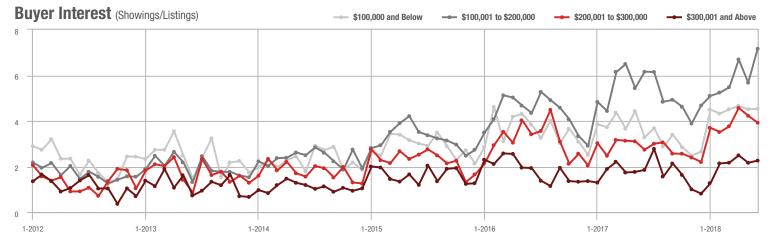

|  |
| \$200,001 to \$300,000 | 266               | + 32.3%                  | - 13.6%                    | 3.9          | + 44.4%                            | - 7.2%                     | 75           | - 16.7%                  | - 10.7%                    |  |
| \$300,001 and Above    | 132               | + 8.2%                   | + 3.1%                     | 2.3          | + 21.1%                            | + 4.4%                     | 71           | - 20.2%                  | - 4.1%                     |  |
| Total                  | 1,413             | + 13.8%                  | + 8.4%                     | 5.0          | + 25.0%                            | + 13.2%                    | 358          | - 19.4%                  | - 6.8%                     |  |













### **Union County, NC**

|                        | Total<br>Showings |                          |                            |              | Buyer Interest (Showings/Listings) |                            |              | Managed<br>Listings      |                            |  |
|------------------------|-------------------|--------------------------|----------------------------|--------------|------------------------------------|----------------------------|--------------|--------------------------|----------------------------|--|
| Price Range            | June<br>2018      | Year-Over-Year<br>Change | Month-Over-Month<br>Change | June<br>2018 | Year-Over-Year<br>Change           | Month-Over-Month<br>Change | June<br>2018 | Year-Over-Year<br>Change | Month-Over-Month<br>Change |