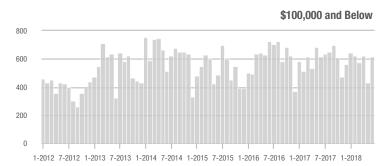

### **Cabarrus County, NC**

|                        | Total<br>Showings |                          |                            |              | Buyer Interest (Showings/Listings) |                            |              | Managed<br>Listings      |                            |  |
|------------------------|-------------------|--------------------------|----------------------------|--------------|------------------------------------|----------------------------|--------------|--------------------------|----------------------------|--|
| Price Range            | June<br>2018      | Year-Over-Year<br>Change | Month-Over-Month<br>Change | June<br>2018 | Year-Over-Year<br>Change           | Month-Over-Month<br>Change | June<br>2018 | Year-Over-Year<br>Change | Month-Over-Month<br>Change |  |
| \$100,000 and Below    | 473               | - 27.0%                  | - 24.7%                    | 6.1          | 0.0%                               | - 7.2%                     | 116          | - 34.1%                  | - 17.7%                    |  |
| \$100,001 to \$200,000 | 2,425             | - 16.4%                  | - 3.5%                     | 10.7         | - 0.9%                             | - 3.9%                     | 243          | - 17.9%                  | - 0.8%                     |  |
| \$200,001 to \$300,000 | 2,106             | + 7.8%                   | - 2.6%                     | 8.3          | + 6.4%                             | - 10.2%                    | 272          | - 1.1%                   | + 5.0%                     |  |
| \$300,001 and Above    | 1,773             | + 2.8%                   | - 9.4%                     | 5.0          | + 8.7%                             | - 10.7%                    | 407          | - 8.3%                   | - 1.7%                     |  |
| Total                  | 6.777             | - 6.3%                   | - 6.7%                     | 7.5          | + 2.7%                             | - 7.4%                     | 1.038        | - 12.8%                  | - 2.0%                     |  |

### **Charlotte MSA**

|                        | Total<br>Showings |                          |                            |              | Buyer Interest (Showings/Listings) |                            |              | Managed<br>Listings      |                            |  |
|------------------------|-------------------|--------------------------|----------------------------|--------------|------------------------------------|----------------------------|--------------|--------------------------|----------------------------|--|
| Price Range            | June<br>2018      | Year-Over-Year<br>Change | Month-Over-Month<br>Change | June<br>2018 | Year-Over-Year<br>Change           | Month-Over-Month<br>Change | June<br>2018 | Year-Over-Year<br>Change | Month-Over-Month<br>Change |  |
| \$100,000 and Below    | 4,048             | - 29.8%                  | - 12.7%                    | 5.6          | + 3.7%                             | - 4.3%                     | 1,106        | - 38.1%                  | - 8.9%                     |  |
| \$100,001 to \$200,000 | 22,112            | - 16.8%                  | - 5.2%                     | 10.6         | - 0.9%                             | - 5.6%                     | 2,250        | - 20.7%                  | - 1.7%                     |  |
| \$200,001 to \$300,000 | 21,366            | + 3.2%                   | - 4.4%                     | 8.8          | + 8.6%                             | - 3.2%                     | 2,624        | - 9.3%                   | - 2.5%                     |  |
| \$300,001 and Above    | 30,567            | + 7.1%                   | - 5.3%                     | 6.1          | + 8.9%                             | - 5.7%                     | 5,579        | - 8.6%                   | - 2.4%                     |  |
| Total                  | 78,093            | - 4.3%                   | - 5.4%                     | 7.6          | + 4.1%                             | - 4.8%                     | 11,559       | - 15.1%                  | - 3.0%                     |  |

### City of Charlotte, NC

|                        | Total<br>Showings |                          |                            |              | Buyer Interest (Showings/Listings) |                            |              | Managed<br>Listings      |                            |  |
|------------------------|-------------------|--------------------------|----------------------------|--------------|------------------------------------|----------------------------|--------------|--------------------------|----------------------------|--|
| Price Range            | June<br>2018      | Year-Over-Year<br>Change | Month-Over-Month<br>Change | June<br>2018 | Year-Over-Year<br>Change           | Month-Over-Month<br>Change | June<br>2018 | Year-Over-Year<br>Change | Month-Over-Month<br>Change |  |
| \$100,000 and Below    | 1,005             | - 54.9%                  | - 22.9%                    | 9.9          | + 3.1%                             | - 9.1%                     | 132          | - 55.6%                  | - 16.5%                    |  |
| \$100,001 to \$200,000 | 10,045            | - 24.6%                  | - 12.0%                    | 13.2         | - 6.4%                             | - 13.7%                    | 784          | - 21.0%                  | + 0.8%                     |  |
| \$200,001 to \$300,000 | 8,839             | + 6.3%                   | - 3.6%                     | 9.9          | + 8.8%                             | - 2.3%                     | 914          | - 5.5%                   | - 1.9%                     |  |
| \$300,001 and Above    | 11,991            | + 2.3%                   | - 7.1%                     | 6.8          | + 6.3%                             | - 7.0%                     | 1,887        | - 8.3%                   | - 2.5%                     |  |
| Total                  | 31,880            | - 10.4%                  | - 8.4%                     | 9.1          | 0.0%                               | - 8.0%                     | 3,717        | - 13.8%                  | - 2.3%                     |  |

### **Mecklenburg County, NC**

|                        | Total<br>Showings |                          |                            |              | Buyer Interest (Showings/Listings) |                            |              | Managed<br>Listings      |                            |  |
|------------------------|-------------------|--------------------------|----------------------------|--------------|------------------------------------|----------------------------|--------------|--------------------------|----------------------------|--|
| Price Range            | June<br>2018      | Year-Over-Year<br>Change | Month-Over-Month<br>Change | June<br>2018 | Year-Over-Year<br>Change           | Month-Over-Month<br>Change | June<br>2018 | Year-Over-Year<br>Change | Month-Over-Month<br>Change |  |
| \$100,000 and Below    | 1,056             | - 54.3%                  | - 20.0%                    | 9.5          | + 1.1%                             | - 6.8%                     | 148          | - 55.2%                  | - 15.9%                    |  |
| \$100,001 to \$200,000 | 11,141            | - 24.7%                  | - 11.9%                    | 12.9         | - 7.2%                             | - 13.2%                    | 904          | - 20.9%                  | + 0.2%                     |  |
| \$200,001 to \$300,000 | 11,474            | + 2.0%                   | - 5.9%                     | 9.8          | + 6.5%                             | - 1.0%                     | 1,201        | - 7.1%                   | - 5.4%                     |  |
| \$300,001 and Above    | 17,079            | + 6.2%                   | - 5.6%                     | 6.7          | + 9.8%                             | - 5.9%                     | 2,728        | - 9.8%                   | - 2.3%                     |  |
| Total                  | 40,750            | - 8.3%                   | - 7.9%                     | 8.7          | + 1.2%                             | - 6.8%                     | 4,981        | - 14.0%                  | - 3.1%                     |  |