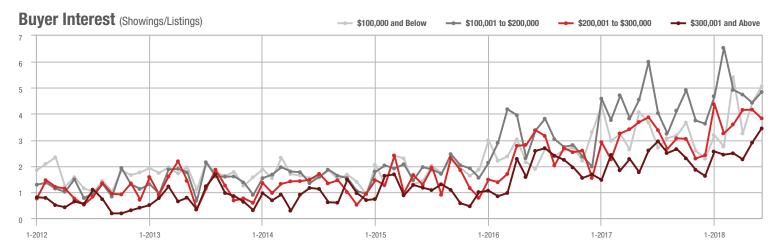

|  |
| \$200,001 to \$300,000 | 199               | + 17.8%                  | + 7.6%                     | 3.8          | - 2.6%                             | - 8.0%                     | 65           | + 12.1%                  | + 6.6%                     |  |
| \$300,001 and Above    | 208               | + 15.6%                  | + 21.6%                    | 3.4          | + 30.8%                            | + 18.9%                    | 75           | - 20.2%                  | - 2.6%                     |  |
| Total                  | 1,028             | + 3.4%                   | + 16.0%                    | 4.3          | + 4.9%                             | + 8.2%                     | 320          | - 12.1%                  | + 1.3%                     |  |











.,.....

### Statesville, NC

|                        | Total<br>Showings |                          |                            |              | Buyer Interest (Showings/Listings) |                            |              | Managed<br>Listings      |                            |  |
|------------------------|-------------------|--------------------------|----------------------------|--------------|------------------------------------|----------------------------|--------------|--------------------------|----------------------------|--|
| Price Range            | June<br>2018      | Year-Over-Year<br>Change | Month-Over-Month<br>Change | June<br>2018 | Year-Over-Year<br>Change           | Month-Over-Month<br>Change | June<br>2018 | Year-Over-Year<br>Change | Month-Over-Month<br>Change