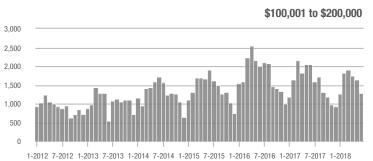

|  |
| \$200,001 to \$300,000 | 1,154             | - 2.8%                   | - 10.5%                    | 8.4          | + 1.2%                             | - 13.1%                    | 150          | - 6.8%                   | - 0.7%                     |  |
| \$300,001 and Above    | 918               | + 0.7%                   | - 6.6%                     | 4.7          | + 6.8%                             | - 11.2%                    | 219          | - 9.1%                   | + 0.5%                     |  |
| Total                  | 3,650             | - 18.4%                  | - 13.6%                    | 7.4          | - 6.3%                             | - 11.8%                    | 558          | - 17.0%                  | - 4.9%                     |  |











Analytic and Trend Data for the Charlotte Regional Realtor® Association

### Davidson, NC

|                        | Total<br>Showings |                          |                            | (            | Buyer Interest (Showings/Listings) |                            |              | Managed<br>Listings      |                            |  |
|------------------------|-------------------|--------------------------|----------------------------|--------------|------------------------------------|----------------------------|--------------|--------------------------|----------------------------|--|
| Price Range            | June<br>2018      | Year-Over-Year<br>Change | Month-Over-Month<br>Change | June<br>2018 | Year-Over-Year<br>Change           | Month-Over-Month<br>Change | J