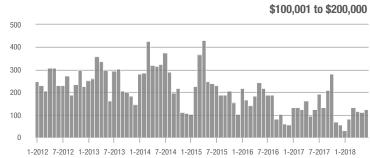

|  |
| \$200,001 to \$300,000 | 407               | + 18.7%                  | + 32.1%                    | 8.2          | + 39.0%                            | + 13.3%                    | 73           | - 11.0%                  | + 9.0%                     |  |
| \$300,001 and Above    | 2,564             | - 2.7%                   | - 2.1%                     | 6.6          | + 3.1%                             | - 1.3%                     | 441          | - 8.1%                   | - 2.9%                     |  |
| Total                  | 3.113             | + 0.3%                   | + 1.8%                     | 6.6          | + 8.2%                             | + 2.9%                     | 564          | - 12.8%                  | - 2.9%                     |  |













### **York County, SC**

|                        | Total<br>Showings |                          |                            |              | Buyer Interest (Showings/Listings) |                            |              | Managed<br>Listings      |                            |  |
|------------------------|-------------------|--------------------------|----------------------------|--------------|------------------------------------|----------------------------|--------------|--------------------------|----------------------------|--|
| Price Range            | June<br>2018      | Year-Over-Year<br>Change | Month-Over-Month<br>Change | June<br>2018 | Year-Over-Year<br>Change           | Month-Over-Month<br>Change | June<br>2018 | Year-Over-Year<br>Change | Month-Over-Month<br>Cha