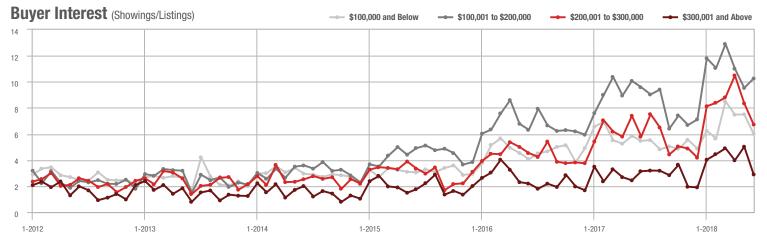

### **Cabarrus County, NC**

|                        | Total<br>Showings |                          |                            |              | Buyer Interest (Showings/Listings) |                            |              | Managed<br>Listings      |                            |  |
|------------------------|-------------------|--------------------------|----------------------------|--------------|------------------------------------|----------------------------|--------------|--------------------------|----------------------------|--|
| Price Range            | June<br>2018      | Year-Over-Year<br>Change | Month-Over-Month<br>Change | June<br>2018 | Year-Over-Year<br>Change           | Month-Over-Month<br>Change | June<br>2018 | Year-Over-Year<br>Change | Month-Over-Month<br>Change |  |
| \$100,000 and Below    | 473               | - 27.0%                  | - 24.7%                    | 6.1          | 0.0%                               | - 7.2%                     | 116          | - 34.1%                  | - 17.7%                    |  |
| \$100,001 to \$200,000 | 2,425             | - 16.4%                  | - 3.5%                     | 10.7         | - 0.9%                             | - 3.9%                     | 243          | - 17.9%                  | - 0.8%                     |  |
| \$200,001 to \$300,000 | 2,106             | + 7.8%                   | - 2.6%                     | 8.3          | + 6.4%                             | - 10.2%                    | 272          | - 1.1%                   | + 5.0%                     |  |
| \$300,001 and Above    | 1,773             | + 2.8%                   | - 9.4%                     | 5.0          | + 8.7%                             | - 10.7%                    | 407          | - 8.3%                   | - 1.7%                     |  |
| Total                  | 6.777             | - 6.3%                   | - 6.7%                     | 7.5          | + 2.7%                             | - 7.4%                     | 1.038        | - 12.8%                  | - 2.0%                     |  |

### **Charlotte MSA**

|                        | Total<br>Showings |                          |                            |              | Buyer Interest (Showings/Listings) |                            |              | Managed<br>Listings      |                            |  |
|------------------------|-------------------|--------------------------|----------------------------|--------------|------------------------------------|----------------------------|--------------|--------------------------|----------------------------|--|
| Price Range            | June<br>2018      | Year-Over-Year<br>Change | Month-Over-Month<br>Change | June<br>2018 | Year-Over-Year<br>Change           | Month-Over-Month<br>Change | June<br>2018 | Year-Over-Year<br>Change | Month-Over-Month<br>Change |  |
| \$100,000 and Below    | 4,048             | - 29.8%                  | - 12.7%                    | 5.6          | + 3.7%                             | - 4.3%                     | 1,106        | - 38.1%                  | - 8.9%                     |  |
| \$100,001 to \$200,000 | 22,112            | - 16.8%                  | - 5.2%                     | 10.6         | - 0.9%                             | - 5.6%                     | 2,250        | - 20.7%                  | - 1.7%                     |  |
| \$200,001 to \$300,000 | 21,366            | + 3.2%                   | - 4.4%                     | 8.8          | + 8.6%                             | - 3.2%                     | 2,624        | - 9.3%                   | - 2.5%                     |  |
| \$300,001 and Above    | 30,567            | + 7.1%                   | - 5.3%                     | 6.1          | + 8.9%                             | - 5.7%                     | 5,579        | - 8.6%                   | - 2.4%                     |  |
| Total                  | 78,093            | - 4.3%                   | - 5.4%                     | 7.6          | + 4.1%                             | - 4.8%                     | 11,559       | - 15.1%                  | - 3.0%                     |  |

### City of Charlotte, NC

|                        | Total<br>Showings |                          |                            |              | Buyer Interest (Showings/Listings) |                            |              | Managed<br>Listings      |                            |  |
|------------------------|-------------------|--------------------------|----------------------------|--------------|------------------------------------|----------------------------|--------------|--------------------------|----------------------------|--|
| Price Range            | June<br>2018      | Year-Over-Year<br>Change | Month-Over-Month<br>Change | June<br>2018 | Year-Over-Year<br>Change           | Month-Over-Month<br>Change | June<br>2018 | Year-Over-Year<br>Change | Month-Over-Month<br>Change |  |
| \$100,000 and Below    | 1,005             | - 54.9%                  | - 22.9%                    | 9.9          | + 3.1%                             | - 9.1%                     | 132          | - 55.6%                  | - 16.5%                    |  |
| \$100,001 to \$200,000 | 10,045            | - 24.6%                  | - 12.0%                    | 13.2         | - 6.4%                             | - 13.7%                    | 784          | - 21.0%                  | + 0.8%                     |  |
| \$200,001 to \$300,000 | 8,839             | + 6.3%                   | - 3.6%                     | 9.9          | + 8.8%                             | - 2.3%                     | 914          | - 5.5%                   | - 1.9%                     |  |
| \$300,001 and Above    | 11,991            | + 2.3%                   | - 7.1%                     | 6.8          | + 6.3%                             | - 7.0%                     | 1,887        | - 8.3%                   | - 2.5%                     |  |
| Total                  | 31,880            | - 10.4%                  | - 8.4%                     | 9.1          | 0.0%                               | - 8.0%                     | 3,717        | - 13.8%                  | - 2.3%                     |  |

### **Mecklenburg County, NC**

|                        | Total<br>Showings |                          |                            |              | Buyer Interest (Showings/Listings) |                            |              | Managed<br>Listings      |                            |  |
|------------------------|-------------------|--------------------------|----------------------------|--------------|------------------------------------|----------------------------|--------------|--------------------------|----------------------------|--|
| Price Range            | June<br>2018      | Year-Over-Year<br>Change | Month-Over-Month<br>Change | June<br>2018 | Year-Over-Year<br>Change           | Month-Over-Month<br>Change | June<br>2018 | Year-Over-Year<br>Change | Month-Over-Month<br>Change |  |
| \$100,000 and Below    | 1,056             | - 54.3%                  | - 20.0%                    | 9.5          | + 1.1%                             | - 6.8%                     | 148          | - 55.2%                  | - 15.9%                    |  |
| \$100,001 to \$200,000 | 11,141            | - 24.7%                  | - 11.9%                    | 12.9         | - 7.2%                             | - 13.2%                    | 904          | - 20.9%                  | + 0.2%                     |  |
| \$200,001 to \$300,000 | 11,474            | + 2.0%                   | - 5.9%                     | 9.8          | + 6.5%                             | - 1.0%                     | 1,201        | - 7.1%                   | - 5.4%                     |  |
| \$300,001 and Above    | 17,079            | + 6.2%                   | - 5.6%                     | 6.7          | + 9.8%                             | - 5.9%                     | 2,728        | - 9.8%                   | - 2.3%                     |  |
| Total                  | 40,750            | - 8.3%                   | - 7.9%                     | 8.7          | + 1.2%                             | - 6.8%                     | 4,981        | - 14.0%                  | - 3.1%                     |  |