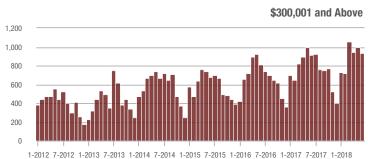

### **Charlotte MSA**

|                        | Total<br>Showings |                          |                            |              | Buyer Interest (Showings/Listings) |                            |              | Managed<br>Listings      |                            |  |
|------------------------|-------------------|--------------------------|----------------------------|--------------|------------------------------------|----------------------------|--------------|--------------------------|----------------------------|--|
| Price Range            | June<br>2018      | Year-Over-Year<br>Change | Month-Over-Month<br>Change | June<br>2018 | Year-Over-Year<br>Change           | Month-Over-Month<br>Change | June<br>2018 | Year-Over-Year<br>Change | Month-Over-Month<br>Change |  |
| \$100,000 and Below    | 4,048             | - 29.8%                  | - 12.7%                    | 5.6          | + 3.7%                             | - 4.3%                     | 1,106        | - 38.1%                  | - 8.9%                     |  |
| \$100,001 to \$200,000 | 22,112            | - 16.8%                  | - 5.2%                     | 10.6         | - 0.9%                             | - 5.6%                     | 2,250        | - 20.7%                  | - 1.7%                     |  |
| \$200,001 to \$300,000 | 21,366            | + 3.2%                   | - 4.4%                     | 8.8          | + 8.6%                             | - 3.2%                     | 2,624        | - 9.3%                   | - 2.5%                     |  |
| \$300,001 and Above    | 30,567            | + 7.1%                   | - 5.3%                     | 6.1          | + 8.9%                             | - 5.7%                     | 5,579        | - 8.6%                   | - 2.4%                     |  |
| Total                  | 78,093            | - 4.3%                   | - 5.4%                     | 7.6          | + 4.1%                             | - 4.8%                     | 11,559       | - 15.1%                  | - 3.0%                     |  |