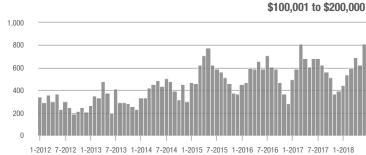

|  |
| \$200,001 to \$300,000 | 266               | + 32.3%                  | - 13.6%                    | 3.9          | + 44.4%                            | - 7.2%                     | 75           | - 16.7%                  | - 10.7%                    |  |
| \$300,001 and Above    | 132               | + 8.2%                   | + 3.1%                     | 2.3          | + 21.1%                            | + 4.4%                     | 71           | - 20.2%                  | - 4.1%                     |  |
| Total                  | 1,413             | + 13.8%                  | + 8.4%                     | 5.0          | + 25.0%                            | + 13.2%                    | 358          | - 19.4%                  | - 6.8%                     |  |













### **Union County, NC**

|                        | Total<br>Showings |                          |                            |              | Buyer Interest (Showings/Listings) |                            |              | Managed<br>Listings      |                            |  |
|------------------------|-------------------|--------------------------|----------------------------|--------------|------------------------------------|----------------------------|--------------|--------------------------|----------------------------|--|
| Price Range            | June<br>2018      | Year-Over-Year<br>Change | Month-Over-Month<br>Change | June<br>2018 | Year-Over-Year<br>Change           | Month-Over-Month<br>Change | June<br>2018 | Year-Over-Year<br>Change | Month-Over-Month<br>Ch