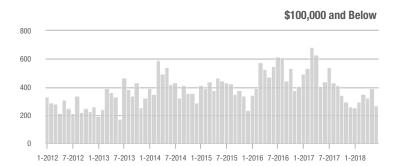

|  |
| \$200,001 to \$300,000 | 273               | + 196.7%                 | + 69.6%                    | 8.5          | + 157.6%                           | + 27.2%                    | 35           | + 20.7%                  | + 29.6%                    |  |
| \$300,001 and Above    | 61                | - 46.5%                  | - 16.4%                    | 3.6          | 0.0%                               | - 12.9%                    | 21           | - 41.7%                  | - 12.5%                    |  |
| Total                  | 1,645             | + 12.6%                  | + 5.4%                     | 9.0          | + 36.4%                            | + 8.1%                     | 206          | - 22.3%                  | - 4.6%                     |  |











### **Lake Norman**

|                        | Total<br>Showings |                          |                            |              | Buyer Interest (Showings/Listings) |                            |              | Managed<br>Listings      |                            |  |
|------------------------|-------------------|--------------------------|----------------------------|--------------|------------------------------------|----------------------------|--------------|--------------------------|----------------------------|--|
| Price Range            | June<br>2018      | Year-Over-Year<br>Change | Month-Over-Month<br>Change | June<br>2018 | Year-Over-Year<br>Change           | Month-Over-Month<br>Change | June<br>2018 | Year-Over-Year<br>Change | Month-Over-Month<br>Change