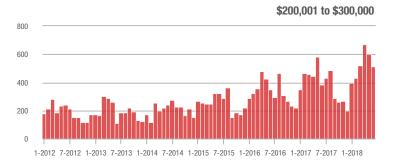

### **Cabarrus County, NC**

|                        | Total<br>Showings |                          |                            |              | Buyer Interest (Showings/Listings) |                            |              | Managed<br>Listings      |                            |  |
|------------------------|-------------------|--------------------------|----------------------------|--------------|------------------------------------|----------------------------|--------------|--------------------------|----------------------------|--|
| Price Range            | June<br>2018      | Year-Over-Year<br>Change | Month-Over-Month<br>Change | June<br>2018 | Year-Over-Year<br>Change           | Month-Over-Month<br>Change | June<br>2018 | Year-Over-Year<br>Change | Month-Over-Month<br>Change |  |
| \$100,000 and Below    | 473               | - 27.0%                  | - 24.7%                    | 6.1          | 0.0%                               | - 7.2%                     | 116          | - 34.1%                  | - 17.7%                    |  |
| \$100,001 to \$200,000 | 2,425             | - 16.4%                  | - 3.5%                     | 10.7         | - 0.9%                             | - 3.9%                     | 243          | - 17.9%                  | - 0.8%                     |  |
| \$200,001 to \$300,000 | 2,106             | + 7.8%                   | - 2.6%                     | 8.3          | + 6.4%                             | - 10.2%                    | 272          | - 1.1%                   | + 5.0%                     |  |
| \$300,001 and Above    | 1,773             | + 2.8%                   | - 9.4%                     | 5.0          | + 8.7%                             | - 10.7%                    | 407          | - 8.3%                   | - 1.7%                     |  |
| Total                  | 6.777             | - 6.3%                   | - 6.7%                     | 7.5          | + 2.7%                             | - 7.4%                     | 1.038        | - 12.8%                  | - 2.0%                     |  |

### **Charlotte MSA**

|                        | Total<br>Showings |                          |                            |              | Buyer Interest (Showings/Listings) |                            |              | Managed<br>Listings      |                            |  |
|------------------------|-------------------|--------------------------|----------------------------|--------------|------------------------------------|----------------------------|--------------|--------------------------|----------------------------|--|
| Price Range            | June<br>2018      | Year-Over-Year<br>Change | Month-Over-Month<br>Change | June<br>2018 | Year-Over-Year<br>Change           | Month-Over-Month<br>Change | June<br>2018 | Year-Over-Year<br>Change | Month-Over-Month<br>Change |  |
| \$100,000 and Below    | 4,048             | - 29.8%                  | - 12.7%                    | 5.6          | + 3.7%                             | - 4.3%                     | 1,106        | - 38.1%                  | - 8.9%                     |  |
| \$100,001 to \$200,000 | 22,112            | - 16.8%                  | - 5.2%                     | 10.6         | - 0.9%                             | - 5.6%                     | 2,250        | - 20.7%                  | - 1.7%                     |  |
| \$200,001 to \$300,000 | 21,366            | + 3.2%                   | - 4.4%                     | 8.8          | + 8.6%                             | - 3.2%                     | 2,624        | - 9.3%                   | - 2.5%                     |  |
| \$300,001 and Above    | 30,567            | + 7.1%                   | - 5.3%                     | 6.1          | + 8.9%                             | - 5.7%                     | 5,579        | - 8.6%                   | - 2.4%                     |  |
| Total                  | 78,093            | - 4.3%                   | - 5.4%                     | 7.6          | + 4.1%                             | - 4.8%                     | 11,559       | - 15.1%                  | - 3.0%                     |  |

### City of Charlotte, NC

|                        | Total<br>Showings |                          |                            |              | Buyer Interest (Showings/Listings) |                            |              | Managed<br>Listings      |                            |  |
|------------------------|-------------------|--------------------------|----------------------------|--------------|------------------------------------|----------------------------|--------------|--------------------------|----------------------------|--|
| Price Range            | June<br>2018      | Year-Over-Year<br>Change | Month-Over-Month<br>Change | June<br>2018 | Year-Over-Year<br>Change           | Month-Over-Month<br>Change | June<br>2018 | Year-Over-Year<br>Change | Month-Over-Month<br>Change |  |
| \$100,000 and Below    | 1,005             | - 54.9%                  | - 22.9%                    | 9.9          | + 3.1%                             | - 9.1%                     | 132          | - 55.6%                  | - 16.5%                    |  |
| \$100,001 to \$200,000 | 10,045            | - 24.6%                  | - 12.0%                    | 13.2         | - 6.4%                             | - 13.7%                    | 784          | - 21.0%                  | + 0.8%                     |  |
| \$200,001 to \$300,000 | 8,839             | + 6.3%                   | - 3.6%                     | 9.9          | + 8.8%                             | - 2.3%                     | 914          | - 5.5%                   | - 1.9%                     |  |
| \$300,001 and Above    | 11,991            | + 2.3%                   | - 7.1%                     | 6.8          | + 6.3%                             | - 7.0%                     | 1,887        | - 8.3%                   | - 2.5%                     |  |
| Total                  | 31,880            | - 10.4%                  | - 8.4%                     | 9.1          | 0.0%                               | - 8.0%                     | 3,717        | - 13.8%                  | - 2.3%                     |  |

### **Mecklenburg County, NC**

|                        | Total<br>Showings |                          |                            |              | Buyer Interest (Showings/Listings) |                            |              | Managed<br>Listings      |                            |  |
|------------------------|-------------------|--------------------------|----------------------------|--------------|------------------------------------|----------------------------|--------------|--------------------------|----------------------------|--|
| Price Range            | June<br>2018      | Year-Over-Year<br>Change | Month-Over-Month<br>Change | June<br>2018 | Year-Over-Year<br>Change           | Month-Over-Month<br>Change | June<br>2018 | Year-Over-Year<br>Change | Month-Over-Month<br>Change |  |
| \$100,000 and Below    | 1,056             | - 54.3%                  | - 20.0%                    | 9.5          | + 1.1%                             | - 6.8%                     | 148          | - 55.2%                  | - 15.9%                    |  |
| \$100,001 to \$200,000 | 11,141            | - 24.7%                  | - 11.9%                    | 12.9         | - 7.2%                             | - 13.2%                    | 904          | - 20.9%                  | + 0.2%                     |  |
| \$200,001 to \$300,000 | 11,474            | + 2.0%                   | - 5.9%                     | 9.8          | + 6.5%                             | - 1.0%                     | 1,201        | - 7.1%                   | - 5.4%                     |  |
| \$300,001 and Above    | 17,079            | + 6.2%                   | - 5.6%                     | 6.7          | + 9.8%                             | - 5.9%                     | 2,728        | - 9.8%                   | - 2.3%                     |  |
| Total                  | 40,750            | - 8.3%                   | - 7.9%                     | 8.7          | + 1.2%                             | - 6.8%                     | 4,981        | - 14.0%                  | - 3.1%                     |  |