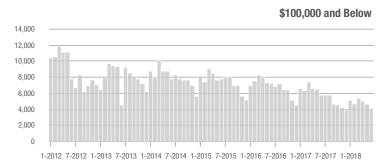

### **Cabarrus County, NC**

|                        | Total<br>Showings |                          |                            |              | Buyer Interest (Showings/Listings) |                            |              | Managed<br>Listings      |                            |  |
|------------------------|-------------------|--------------------------|----------------------------|--------------|------------------------------------|----------------------------|--------------|--------------------------|----------------------------|--|
| Price Range            | June<br>2018      | Year-Over-Year<br>Change | Month-Over-Month<br>Change | June<br>2018 | Year-Over-Year<br>Change           | Month-Over-Month<br>Change | June<br>2018 | Year-Over-Year<br>Change | Month-Over-Month<br>Change |  |
| \$100,000 and Below    | 473               | - 27.0%                  | - 24.7%                    | 6.1          | 0.0%                               | - 7.2%                     | 116          | - 34.1%                  | - 17.7%                    |  |
| \$100,001 to \$200,000 | 2,425             | - 16.4%                  | - 3.5%                     | 10.7         | - 0.9%                             | - 3.9%                     | 243          | - 17.9%                  | - 0.8%                     |  |
| \$200,001 to \$300,000 | 2,106             | + 7.8%                   | - 2.6%                     | 8.3          | + 6.4%                             | - 10.2%                    | 272          | - 1.1%                   | + 5.0%                     |  |
| \$300,001 and Above    | 1,773             | + 2.8%                   | - 9.4%                     | 5.0          | + 8.7%                             | - 10.7%                    | 407          | - 8.3%                   | - 1.7%                     |  |
| Total                  | 6.777             | - 6.3%                   | - 6.7%                     | 7.5          | + 2.7%                             | - 7.4%                     | 1.038        | - 12.8%                  | - 2.0%                     |  |

### **Charlotte MSA**

|                        | Total<br>Showings |                          |                            |              | Buyer Interest (Showings/Listings) |                            |              | Managed<br>Listings      |                            |  |
|------------------------|-------------------|--------------------------|----------------------------|--------------|------------------------------------|----------------------------|--------------|--------------------------|----------------------------|--|
| Price Range            | June<br>2018      | Year-Over-Year<br>Change | Month-Over-Month<br>Change | June<br>2018 | Year-Over-Year<br>Change           | Month-Over-Month<br>Change | June<br>2018 | Year-Over-Year<br>Change | Month-Over-Month<br>Change |  |
| \$100,000 and Below    | 4,048             | - 29.8%                  | - 12.7%                    | 5.6          | + 3.7%                             | - 4.3%                     | 1,106        | - 38.1%                  | - 8.9%                     |  |
| \$100,001 to \$200,000 | 22,112            | - 16.8%                  | - 5.2%                     | 10.6         | - 0.9%                             | - 5.6%                     | 2,250        | - 20.7%                  | - 1.7%                     |  |
| \$200,001 to \$300,000 | 21,366            | + 3.2%                   | - 4.4%                     | 8.8          | + 8.6%                             | - 3.2%                     | 2,624        | - 9.3%                   | - 2.5%                     |  |
| \$300,001 and Above    | 30,567            | + 7.1%                   | - 5.3%                     | 6.1          | + 8.9%                             | - 5.7%                     | 5,579        | - 8.6%                   | - 2.4%                     |  |
| Total                  | 78,093            | - 4.3%                   | - 5.4%                     | 7.6          | + 4.1%                             | - 4.8%                     | 11,559       | - 15.1%                  | - 3.0%                     |  |

### City of Charlotte, NC

|                        | Total<br>Showings |                          |                            |              | Buyer Interest (Showings/Listings) |                            |              | Managed<br>Listings      |                            |  |
|------------------------|-------------------|--------------------------|----------------------------|--------------|------------------------------------|----------------------------|--------------|--------------------------|----------------------------|--|
| Price Range            | June<br>2018      | Year-Over-Year<br>Change | Month-Over-Month<br>Change | June<br>2018 | Year-Over-Year<br>Change           | Month-Over-Month<br>Change | June<br>2018 | Year-Over-Year<br>Change | Month-Over-Month<br>Change |  |
| \$100,000 and Below    | 1,005             | - 54.9%                  | - 22.9%                    | 9.9          | + 3.1%                             | - 9.1%                     | 132          | - 55.6%                  | - 16.5%                    |  |
| \$100,001 to \$200,000 | 10,045            | - 24.6%                  | - 12.0%                    | 13.2         | - 6.4%                             | - 13.7%                    | 784          | - 21.0%                  | + 0.8%                     |  |
| \$200,001 to \$300,000 | 8,839             | + 6.3%                   | - 3.6%                     | 9.9          | + 8.8%                             | - 2.3%                     | 914          | - 5.5%                   | - 1.9%                     |  |
| \$300,001 and Above    | 11,991            | + 2.3%                   | - 7.1%                     | 6.8          | + 6.3%                             | - 7.0%                     | 1,887        | - 8.3%                   | - 2.5%                     |  |
| Total                  | 31,880            | - 10.4%                  | - 8.4%                     | 9.1          | 0.0%                               | - 8.0%                     | 3,717        | - 13.8%                  | - 2.3%                     |  |

### **Mecklenburg County, NC**

|                        | Total<br>Showings |                          |                            |              | Buyer Interest (Showings/Listings) |                            |              | Managed<br>Listings      |                            |  |
|------------------------|-------------------|--------------------------|----------------------------|--------------|------------------------------------|----------------------------|--------------|--------------------------|----------------------------|--|
| Price Range            | June<br>2018      | Year-Over-Year<br>Change | Month-Over-Month<br>Change | June<br>2018 | Year-Over-Year<br>Change           | Month-Over-Month<br>Change | June<br>2018 | Year-Over-Year<br>Change | Month-Over-Month<br>Change |  |
| \$100,000 and Below    | 1,056             | - 54.3%                  | - 20.0%                    | 9.5          | + 1.1%                             | - 6.8%                     | 148          | - 55.2%                  | - 15.9%                    |  |
| \$100,001 to \$200,000 | 11,141            | - 24.7%                  | - 11.9%                    | 12.9         | - 7.2%                             | - 13.2%                    | 904          | - 20.9%                  | + 0.2%                     |  |
| \$200,001 to \$300,000 | 11,474            | + 2.0%                   | - 5.9%                     | 9.8          | + 6.5%                             | - 1.0%                     | 1,201        | - 7.1%                   | - 5.4%                     |  |
| \$300,001 and Above    | 17,079            | + 6.2%                   | - 5.6%                     | 6.7          | + 9.8%                             | - 5.9%                     | 2,728        | - 9.8%                   | - 2.3%                     |  |
| Total                  | 40,750            | - 8.3%                   | - 7.9%                     | 8.7          | + 1.2%                             | - 6.8%                     | 4,981        | - 14.0%                  | - 3.1%                     |  |