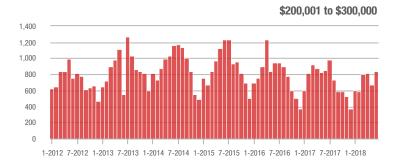

|  |
| \$200,001 to \$300,000 | 841               | - 1.5%                   | + 25.5%                    | 5.6          | - 16.4%                            | + 25.0%                    | 175          | - 7.4%                   | - 5.4%                     |  |
| \$300,001 and Above    | 4,758             | + 9.1%                   | + 0.5%                     | 5.4          | + 20.0%                            | + 1.5%                     | 976          | - 16.1%                  | - 2.4%                     |  |
| Total                  | 5,968             | + 7.5%                   | + 3.8%                     | 5.4          | + 14.9%                            | + 4.3%                     | 1,322        | - 17.6%                  | - 2.9%                     |  |











Analytic and Trend Data for the Charlotte Regional Realtor® Association

### **Lake Wylie**

|                        | Total<br>Showings |                          |                            |              | Buyer Interest (Showings/Listings) |                            |              | Managed<br>Listings      |                            |  |
|------------------------|-------------------|--------------------------|----------------------------|--------------|------------------------------------|----------------------------|--------------|--------------------------|----------------------------|--|
| Price Range            | June<br>2018      | Year-Over-Year<br>Change | Month-Over-Month<br>Change | June<br>2018 | Year-Over-Year<br>Change           | Month-Over-Month<br>Change | J