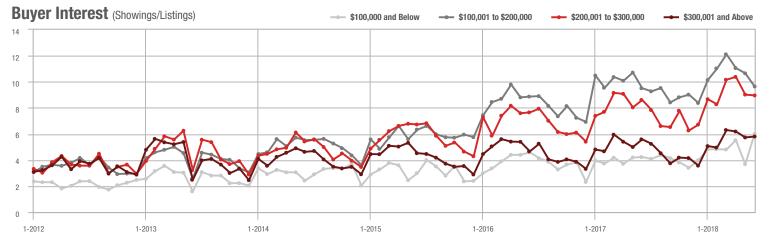

|  |
| \$200,001 to \$300,000 | 2,735             | - 6.3%                   | + 0.5%                     | 9.0          | + 4.7%                             | - 0.7%                     | 350          | - 10.3%                  | + 0.6%                     |  |
| \$300,001 and Above    | 3,650             | + 11.5%                  | + 4.0%                     | 5.8          | + 3.6%                             | + 1.2%                     | 702          | - 2.8%                   | - 0.4%                     |  |
| Total                  | 9,382             | - 0.6%                   | + 4.0%                     | 7.3          | + 2.8%                             | + 1.2%                     | 1,477        | - 13.4%                  | + 0.5%                     |  |