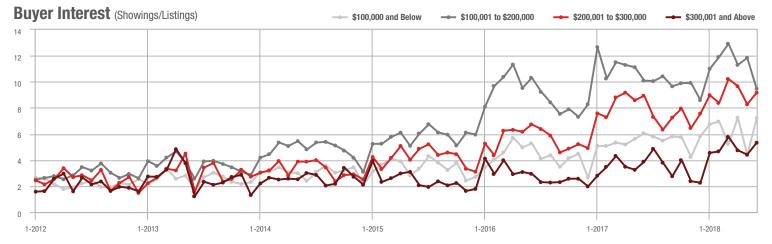

|  |
| \$200,001 to \$300,000 | 983               | + 14.8%                  | + 22.0%                    | 9.2          | + 3.4%                             | + 10.7%                    | 116          | + 8.4%                   | + 8.4%                     |  |
| \$300,001 and Above    | 497               | + 20.9%                  | + 27.8%                    | 5.3          | + 35.9%                            | + 20.7%                    | 101          | - 21.1%                  | + 3.1%                     |  |
| Total                  | 3,034             | - 1.2%                   | + 5.5%                     | 8.1          | + 6.6%                             | + 1.4%                     | 418          | - 16.6%                  | + 2.0%                     |  |











# Salisbury, NC

|                        | Total<br>Showings |                          |                            |              | Buyer Interest (Showings/Listings) |                            |              | Managed<br>Listings      |                            |  |
|------------------------|-------------------|--------------------------|----------------------------|--------------|------------------------------------|----------------------------|--------------|--------------------------|----------------------------|--|
| Price Range            | June<br>2018      | Year-Over-Year<br>Change | Month-Over-Month<br>Change | June<br>2018 | Year-Over-Year<br>Change           | Month-Over-Month<br>Change | June<br>2018 | Year-Over-Year<br>Change | Month-Over-Month<br>Change |  |
| \$100