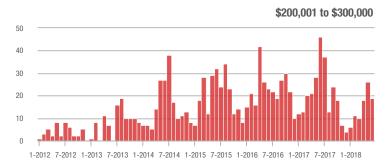

|  |
| \$200,001 to \$300,000 | 19                | - 58.7%                  | - 26.9%                    | 1.3          | - 40.9%                            | - 58.3%                    | 18           | - 45.5%                  | - 10.0%                    |  |
| \$300,001 and Above    | 144               | + 6.7%                   | + 114.9%                   | 3.7          | + 32.1%                            | + 125.6%                   | 52           | - 39.5%                  | 0.0%                       |  |
| Total                  | 262               | - 0.4%                   | + 81.9%                    | 2.5          | + 13.6%                            | + 101.0%                   | 179          | - 29.0%                  | - 2.7%                     |  |











Analytic and Trend Data for the Charlotte Regional Realtor® Association

### Mooresville, NC

|                        | Total<br>Showings |                          |                            |              | Buyer Interest (Showings/Listings) |                            |              | Managed<br>Listings      |                            |  |
|------------------------|-------------------|--------------------------|----------------------------|--------------|------------------------------------|----------------------------|--------------|--------------------------|----------------------------|--|
| Price Range            | June<br>2018      | Year-Over-Year<br>Change | Month-Over-Month<br>Change | June<br>2018 | Year-Over-Year<br>Change           | Month-Over-Month<br>Change |