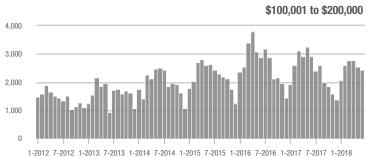

### **Showing Statistics**

| MLS Area               | Total<br>Showings | Buyer Interest<br>(Showings / Listings) | Managed<br>Listings |
|------------------------|-------------------|-----------------------------------------|---------------------|
| Alexander County, NC   | 39                | 2.9                                     | 18                  |
| Anson County, NC       | 76                | 1.4                                     | 84                  |
| Cabarrus County, NC    | 6,777             | 7.5                                     | 1,038               |
| Charlotte MSA          | 78,093            | 7.6                                     | 11,559              |
| City of Charlotte, NC  | 31,880            | 9.1                                     | 3,717               |
| Concord, NC            | 3,650             | 7.4                                     | 558                 |
| Davidson, NC           | 1,049             | 6.3                                     | 183                 |
| Denver, NC             | 1,078             | 4.7                                     | 292                 |
| Fort Mill, SC          | 3,328             | 8.5                                     | 446                 |
| Gaston County, NC      | 4,737             | 6.8                                     | 846                 |
| Gastonia, NC           | 2,116             | 7.4                                     | 321                 |
| Huntersville, NC       | 3,339             | 7.4                                     | 492                 |
| Iredell County, NC     | 6,322             | 5.6                                     | 1,363               |
| Kannapolis, NC         | 1,645             | 9.0                                     | 206                 |
| Lake Norman            | 5,968             | 5.4                                     | 1,322               |
| Lake Wylie             | 2,619             | 5.5                                     | 609                 |
| Lancaster County, SC   | 2,599             | 5.7                                     | 530                 |
| Lincoln County, NC     | 2,160             | 5.1                                     | 538                 |
| Lincolnton, NC         | 744               | 6.0                                     | 144                 |
| Matthews, NC           | 2,970             | 9.7                                     | 323                 |
| Mecklenburg County, NC | 40,750            | 8.7                                     | 4,981               |
| Monroe, NC             | 1,937             | 7.1                                     | 322                 |
| Montgomery County, NC  | 262               | 2.5                                     | 179                 |
| Mooresville, NC        | 4,474             | 5.8                                     | 886                 |
| Rock Hill, SC          | 3,034             | 8.1                                     | 418                 |
| Salisbury, NC          | 1,295             | 4.8                                     | 322                 |
| Stanly County, NC      | 1,028             | 4.3                                     | 320                 |
| Statesville, NC        | 1,413             | 5.0                                     | 358                 |
| Union County, NC       | 9,020             | 7.1                                     | 1,487               |
| Uptown Charlotte       | 992               | 7.5                                     | 134                 |
| Waxhaw, NC             | 3,113             | 6.6                                     | 564                 |
| York County, SC        | 9,382             | 7.3                                     | 1,477               |