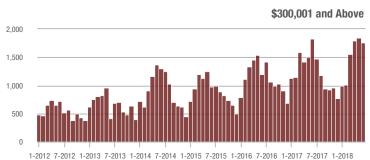

### **Charlotte MSA**

|                        | Total<br>Showings |                          |                            |              | Buyer Interest (Showings/Listings) |                            |              | Managed<br>Listings      |                            |  |
|------------------------|-------------------|--------------------------|----------------------------|--------------|------------------------------------|----------------------------|--------------|--------------------------|----------------------------|--|
| Price Range            | June<br>2018      | Year-Over-Year<br>Change | Month-Over-Month<br>Change | June<br>2018 | Year-Over-Year<br>Change           | Month-Over-Month<br>Change | June<br>2018 | Year-Over-Year<br>Change | Month-Over-Month<br>Change |  |
| \$100,000 and Below    | 4,048             | - 29.8%                  | - 12.7%                    | 5.6          | + 3.7%                             | - 4.3%                     | 1,106        | - 38.1%                  | - 8.9%                     |  |
| \$100,001 to \$200,000 | 22,112            | - 16.8%                  | - 5.2%                     | 10.6         | - 0.9%                             | - 5.6%                     | 2,250        | - 20.7%                  | - 1.7%                     |  |
| \$200,001 to \$300,000 | 21,366            | + 3.2%                   | - 4.4%                     | 8.8          | + 8.6%                             | - 3.2%                     | 2,624        | - 9.3%                   | - 2.5%                     |  |
| \$300,001 and Above    | 30,567            | + 7.1%                   | - 5.3%                     | 6.1          | + 8.9%                             | - 5.7%                     | 5,579        | - 8.6%                   | - 2.4%                     |  |
| Total                  | 78,093            | - 4.3%                   | - 5.4%                     | 7.6          | + 4.1%                             | - 4.8%                     | 11,559       | - 15.1%                  | - 3.0%                     |  |