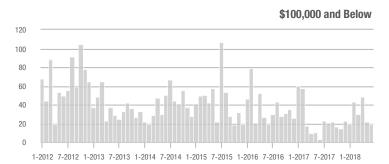

|  |
| \$200,001 to \$300,000 | 407               | + 18.7%                  | + 32.1%                    | 8.2          | + 39.0%                            | + 13.3%                    | 73           | - 11.0%                  | + 9.0%                     |  |
| \$300,001 and Above    | 2,564             | - 2.7%                   | - 2.1%                     | 6.6          | + 3.1%                             | - 1.3%                     | 441          | - 8.1%                   | - 2.9%                     |  |
| Total                  | 3.113             | + 0.3%                   | + 1.8%                     | 6.6          | + 8.2%                             | + 2.9%                     | 564          | - 12.8%                  | - 2.9%                     |  |













### **York County, SC**

|                        | Total<br>Showings |                          |                            |              | Buyer Interest (Showings/Listings) |                            |              | Managed<br>Listings      |                            |  |
|------------------------|-------------------|--------------------------|----------------------------|--------------|------------------------------------|----------------------------|--------------|--------------------------|----------------------------|--|
| Price Range            | June<br>2018      | Year-Over-Year<br>Change | Month-Over-Month<br>Change | June<br>2018 | Year-Over-Year<br>Change           | Month-Over-Month<br>Change | June<br>2018 | Year-Over-Year<br>Change | Month-Over-Month<br>C