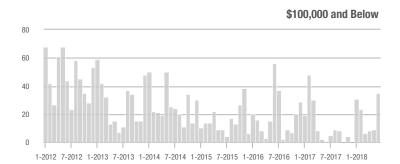

### **Cabarrus County, NC**

|                        | Total<br>Showings |                          |                            |              | Buyer Interest (Showings/Listings) |                            |              | Managed<br>Listings      |                            |  |
|------------------------|-------------------|--------------------------|----------------------------|--------------|------------------------------------|----------------------------|--------------|--------------------------|----------------------------|--|
| Price Range            | June<br>2018      | Year-Over-Year<br>Change | Month-Over-Month<br>Change | June<br>2018 | Year-Over-Year<br>Change           | Month-Over-Month<br>Change | June<br>2018 | Year-Over-Year<br>Change | Month-Over-Month<br>Change |  |
| \$100,000 and Below    | 473               | - 27.0%                  | - 24.7%                    | 6.1          | 0.0%                               | - 7.2%                     | 116          | - 34.1%                  | - 17.7%                    |  |
| \$100,001 to \$200,000 | 2,425             | - 16.4%                  | - 3.5%                     | 10.7         | - 0.9%                             | - 3.9%                     | 243          | - 17.9%                  | - 0.8%                     |  |
| \$200,001 to \$300,000 | 2,106             | + 7.8%                   | - 2.6%                     | 8.3          | + 6.4%                             | - 10.2%                    | 272          | - 1.1%                   | + 5.0%                     |  |
| \$300,001 and Above    | 1,773             | + 2.8%                   | - 9.4%                     | 5.0          | + 8.7%                             | - 10.7%                    | 407          | - 8.3%                   | - 1.7%                     |  |
| Total                  | 6.777             | - 6.3%                   | - 6.7%                     | 7.5          | + 2.7%                             | - 7.4%                     | 1.038        | - 12.8%                  | - 2.0%                     |  |

### **Charlotte MSA**

|                        | Total<br>Showings |                          |                            |              | Buyer Interest (Showings/Listings) |                            |              | Managed<br>Listings      |                            |  |
|------------------------|-------------------|--------------------------|----------------------------|--------------|------------------------------------|----------------------------|--------------|--------------------------|----------------------------|--|
| Price Range            | June<br>2018      | Year-Over-Year<br>Change | Month-Over-Month<br>Change | June<br>2018 | Year-Over-Year<br>Change           | Month-Over-Month<br>Change | June<br>2018 | Year-Over-Year<br>Change | Month-Over-Month<br>Change |  |
| \$100,000 and Below    | 4,048             | - 29.8%                  | - 12.7%                    | 5.6          | + 3.7%                             | - 4.3%                     | 1,106        | - 38.1%                  | - 8.9%                     |  |
| \$100,001 to \$200,000 | 22,112            | - 16.8%                  | - 5.2%                     | 10.6         | - 0.9%                             | - 5.6%                     | 2,250        | - 20.7%                  | - 1.7%                     |  |
| \$200,001 to \$300,000 | 21,366            | + 3.2%                   | - 4.4%                     | 8.8          | + 8.6%                             | - 3.2%                     | 2,624        | - 9.3%                   | - 2.5%                     |  |
| \$300,001 and Above    | 30,567            | + 7.1%                   | - 5.3%                     | 6.1          | + 8.9%                             | - 5.7%                     | 5,579        | - 8.6%                   | - 2.4%                     |  |
| Total                  | 78,093            | - 4.3%                   | - 5.4%                     | 7.6          | + 4.1%                             | - 4.8%                     | 11,559       | - 15.1%                  | - 3.0%                     |  |

### City of Charlotte, NC

|                        | Total<br>Showings |                          |                            |              | Buyer Interest (Showings/Listings) |                            |              | Managed<br>Listings      |                            |  |
|------------------------|-------------------|--------------------------|----------------------------|--------------|------------------------------------|----------------------------|--------------|--------------------------|----------------------------|--|
| Price Range            | June<br>2018      | Year-Over-Year<br>Change | Month-Over-Month<br>Change | June<br>2018 | Year-Over-Year<br>Change           | Month-Over-Month<br>Change | June<br>2018 | Year-Over-Year<br>Change | Month-Over-Month<br>Change |  |
| \$100,000 and Below    | 1,005             | - 54.9%                  | - 22.9%                    | 9.9          | + 3.1%                             | - 9.1%                     | 132          | - 55.6%                  | - 16.5%                    |  |
| \$100,001 to \$200,000 | 10,045            | - 24.6%                  | - 12.0%                    | 13.2         | - 6.4%                             | - 13.7%                    | 784          | - 21.0%                  | + 0.8%                     |  |
| \$200,001 to \$300,000 | 8,839             | + 6.3%                   | - 3.6%                     | 9.9          | + 8.8%                             | - 2.3%                     | 914          | - 5.5%                   | - 1.9%                     |  |
| \$300,001 and Above    | 11,991            | + 2.3%                   | - 7.1%                     | 6.8          | + 6.3%                             | - 7.0%                     | 1,887        | - 8.3%                   | - 2.5%                     |  |
| Total                  | 31,880            | - 10.4%                  | - 8.4%                     | 9.1          | 0.0%                               | - 8.0%                     | 3,717        | - 13.8%                  | - 2.3%                     |  |

### **Mecklenburg County, NC**

|                        | Total<br>Showings |                          |                            |              | Buyer Interest (Showings/Listings) |                            |              | Managed<br>Listings      |                            |  |
|------------------------|-------------------|--------------------------|----------------------------|--------------|------------------------------------|----------------------------|--------------|--------------------------|----------------------------|--|
| Price Range            | June<br>2018      | Year-Over-Year<br>Change | Month-Over-Month<br>Change | June<br>2018 | Year-Over-Year<br>Change           | Month-Over-Month<br>Change | June<br>2018 | Year-Over-Year<br>Change | Month-Over-Month<br>Change |  |
| \$100,000 and Below    | 1,056             | - 54.3%                  | - 20.0%                    | 9.5          | + 1.1%                             | - 6.8%                     | 148          | - 55.2%                  | - 15.9%                    |  |
| \$100,001 to \$200,000 | 11,141            | - 24.7%                  | - 11.9%                    | 12.9         | - 7.2%                             | - 13.2%                    | 904          | - 20.9%                  | + 0.2%                     |  |
| \$200,001 to \$300,000 | 11,474            | + 2.0%                   | - 5.9%                     | 9.8          | + 6.5%                             | - 1.0%                     | 1,201        | - 7.1%                   | - 5.4%                     |  |
| \$300,001 and Above    | 17,079            | + 6.2%                   | - 5.6%                     | 6.7          | + 9.8%                             | - 5.9%                     | 2,728        | - 9.8%                   | - 2.3%                     |  |
| Total                  | 40,750            | - 8.3%                   | - 7.9%                     | 8.7          | + 1.2%                             | - 6.8%                     | 4,981        | - 14.0%                  | - 3.1%                     |  |