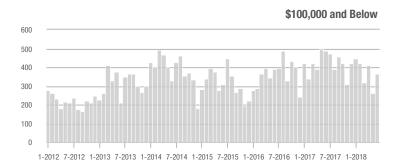

|  |
| \$200,001 to \$300,000 | 983               | + 14.8%                  | + 22.0%                    | 9.2          | + 3.4%                             | + 10.7%                    | 116          | + 8.4%                   | + 8.4%                     |  |
| \$300,001 and Above    | 497               | + 20.9%                  | + 27.8%                    | 5.3          | + 35.9%                            | + 20.7%                    | 101          | - 21.1%                  | + 3.1%                     |  |
| Total                  | 3,034             | - 1.2%                   | + 5.5%                     | 8.1          | + 6.6%                             | + 1.4%                     | 418          | - 16.6%                  | + 2.0%                     |  |











# Salisbury, NC

|                        | Total<br>Showings |                          |                            |              | Buyer Interest (Showings/Listings) |                            |              | Managed<br>Listings      |                            |  |
|------------------------|-------------------|--------------------------|----------------------------|--------------|------------------------------------|----------------------------|--------------|--------------------------|----------------------------|--|
| Price Range            | June<br>2018      | Year-Over-Year<br>Change | Month-Over-Month<br>Change | June<br>2018 | Year-Over-Year<br>Change           | Month-Over-Month<br>Change | June<br>2018 | Year-Over-Year<br>Change | Month-Over-Month<br>Change |  |