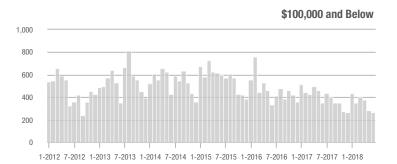

| - 1.6%                     |
| \$200,001 to \$300,000 | 1,544             | + 34.7%                  | + 12.9%                    | 5.8          | + 20.8%                   | + 8.9%                     | 297                 | - 5.4%                   | - 0.3%                     |
| \$300,001 and Above    | 2,964             | + 15.2%                  | - 1.0%                     | 5.0          | + 28.2%                   | + 1.5%                     | 673                 | - 19.4%                  | - 3.9%                     |
| Total                  | 6.322             | + 13.0%                  | + 5.3%                     | 5.6          | + 24.4%                   | + 6.5%                     | 1.363               | - 18.6%                  | - 3.8%                     |













### Kannapolis, NC

|                        | Total<br>Showings |                          |                            |              | Buyer Interest (Showings/Listings) |                            |              | Managed<br>Listings      |                            |  |
|------------------------|-------------------|--------------------------|----------------------------|--------------|------------------------------------|----------------------------|--------------|--------------------------|----------------------------|--|
| Price Range            | June<br>2018      | Year-Over-Year<br>Change | Month-Over-Month<br>Change | June<br>2018 | Year-Over-Year<br>Change           | Month-Over-Month<br>Change | June<br>2018 | Year-Over-Year<br>Change | Month-Over-Month<br>Change