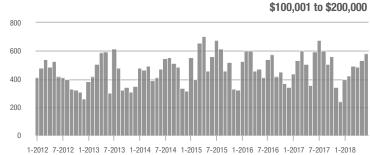

|  |
| \$200,001 to \$300,000 | 468               | - 9.1%                   | - 7.1%                     | 5.4          | + 10.2%                            | - 10.5%                    | 94           | - 31.9%                  | 0.0%                       |  |
| \$300,001 and Above    | 929               | + 2.1%                   | - 7.0%                     | 4.4          | + 10.0%                            | + 1.2%                     | 256          | - 12.0%                  | - 7.6%                     |  |
| Total                  | 2,160             | - 0.6%                   | - 3.7%                     | 5.1          | + 15.9%                            | - 1.8%                     | 538          | - 22.7%                  | - 3.8%                     |  |













### Lincolnton, NC

|                        |              | Total<br>Showin          |                            |              | Buyer Into<br>(Showings/L |                            | Managed<br>Listings |                          |                            |  |
|------------------------|--------------|--------------------------|----------------------------|--------------|---------------------------|----------------------------|---------------------|--------------------------|----------------------------|--|
| Price Range            | June<br>2018 | Year-Over-Year<br>Change | Month-Over-Month<br>Change | June<br>2018 | Year-Over-Year<br>Change  | Month-Over-Month<br>Change | June<br>2018        | Year-Over-Year<br>Change | Month-Over-Month<br>Change |  |
| \$100,000 and B