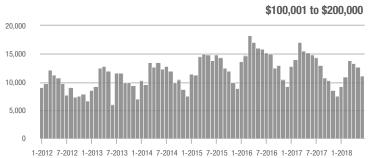

|  |
| \$200,001 to \$300,000 | 11,474            | + 2.0%                   | - 5.9%                     | 9.8          | + 6.5%                             | - 1.0%                     | 1,201        | - 7.1%                   | - 5.4%                     |  |
| \$300,001 and Above    | 17,079            | + 6.2%                   | - 5.6%                     | 6.7          | + 9.8%                             | - 5.9%                     | 2,728        | - 9.8%                   | - 2.3%                     |  |
| Total                  | 40,750            | - 8.3%                   | - 7.9%                     | 8.7          | + 1.2%                             | - 6.8%                     | 4,981        | - 14.0%                  | - 3.1%                     |  |











### Monroe, NC

|                        | Total<br>Showings |                          |                            |              | Buyer Interest (Showings/Listings) |                            |              | Managed<br>Listings      |                            |  |
|------------------------|-------------------|--------------------------|----------------------------|--------------|------------------------------------|----------------------------|--------------|--------------------------|----------------------------|--|
| Price Range            | June<br>2018      | Year-Over-Year<br>Change | Month-Over-Month<br>Change | June<br>2018 | Year-Over-Year<br>Change           | Month-Over-Month<br>Change | June<br>2018 | Year-Over-Year<br>Change | Month-Over-Month<br>Change |  |
|