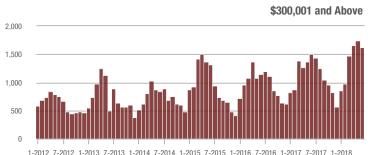

### **Charlotte MSA**

|                        | Total<br>Showings |                          |                            |              | Buyer Interest (Showings/Listings) |                            |              | Managed<br>Listings      |                            |  |
|------------------------|-------------------|--------------------------|----------------------------|--------------|------------------------------------|----------------------------|--------------|--------------------------|----------------------------|--|
| Price Range            | June<br>2018      | Year-Over-Year<br>Change | Month-Over-Month<br>Change | June<br>2018 | Year-Over-Year<br>Change           | Month-Over-Month<br>Change | June<br>2018 | Year-Over-Year<br>Change | Month-Over-Month<br>Change |  |
| \$100,000 and Below    | 4,048             | - 29.8%                  | - 12.7%                    | 5.6          | + 3.7%                             | - 4.3%                     | 1,106        | - 38.1%                  | - 8.9%                     |  |
| \$100,001 to \$200,000 | 22,112            | - 16.8%                  | - 5.2%                     | 10.6         | - 0.9%                             | - 5.6%                     | 2,250        | - 20.7%                  | - 1.7%                     |  |
| \$200,001 to \$300,000 | 21,366            | + 3.2%                   | - 4.4%                     | 8.8          | + 8.6%                             | - 3.2%                     | 2,624        | - 9.3%                   | - 2.5%                     |  |
| \$300,001 and Above    | 30,567            | + 7.1%                   | - 5.3%                     | 6.1          | + 8.9%                             | - 5.7%                     | 5,579        | - 8.6%                   | - 2.4%                     |  |
| Total                  | 78,093            | - 4.3%                   | - 5.4%                     | 7.6          | + 4.1%                             | - 4.8%                     | 11,559       | - 15.1%                  | - 3.0%                     |  |