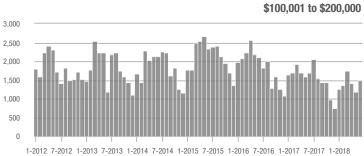

|  |
| \$200,001 to \$300,000 | 2,382             | + 18.5%                  | + 14.3%                    | 8.7          | + 19.2%                            | + 7.0%                     | 316          | - 1.9%                   | + 4.3%                     |  |
| \$300,001 and Above    | 4,996             | + 4.3%                   | - 6.9%                     | 6.3          | + 6.8%                             | - 7.6%                     | 887          | - 10.9%                  | - 2.5%                     |  |
| Total                  | 9,020             | + 4.8%                   | + 2.6%                     | 7.1          | + 10.9%                            | + 0.8%                     | 1,487        | - 11.4%                  | - 1.3%                     |  |













Analytic and Trend Data for the Charlotte Regional Realtor® Association

### **Uptown Charlotte**

|                        | Total<br>Showings |                          |                            |              | Buyer Interest (Showings/Listings) |                            |              | Managed<br>Listings      |                            |  |
|------------------------|-------------------|--------------------------|----------------------------|--------------|------------------------------------|----------------------------|--------------|--------------------------|----------------------------|--|
| Price Range            | June<br>2018      | Year-Over-Year<br>Change | Month-Over-Month<br>Change | June<br>2018 | Year-Over-Year<br>Change           | Month-Over-Month<br>