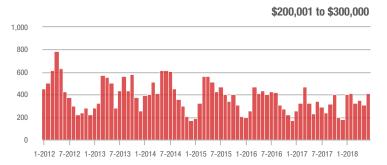

### **Cabarrus County, NC**

|                        | Total<br>Showings |                          |                            |              | Buyer Interest (Showings/Listings) |                            |              | Managed<br>Listings      |                            |  |
|------------------------|-------------------|--------------------------|----------------------------|--------------|------------------------------------|----------------------------|--------------|--------------------------|----------------------------|--|
| Price Range            | June<br>2018      | Year-Over-Year<br>Change | Month-Over-Month<br>Change | June<br>2018 | Year-Over-Year<br>Change           | Month-Over-Month<br>Change | June<br>2018 | Year-Over-Year<br>Change | Month-Over-Month<br>Change |  |
| \$100,000 and Below    | 473               | - 27.0%                  | - 24.7%                    | 6.1          | 0.0%                               | - 7.2%                     | 116          | - 34.1%                  | - 17.7%                    |  |
| \$100,001 to \$200,000 | 2,425             | - 16.4%                  | - 3.5%                     | 10.7         | - 0.9%                             | - 3.9%                     | 243          | - 17.9%                  | - 0.8%                     |  |
| \$200,001 to \$300,000 | 2,106             | + 7.8%                   | - 2.6%                     | 8.3          | + 6.4%                             | - 10.2%                    | 272          | - 1.1%                   | + 5.0%                     |  |
| \$300,001 and Above    | 1,773             | + 2.8%                   | - 9.4%                     | 5.0          | + 8.7%                             | - 10.7%                    | 407          | - 8.3%                   | - 1.7%                     |  |
| Total                  | 6.777             | - 6.3%                   | - 6.7%                     | 7.5          | + 2.7%                             | - 7.4%                     | 1.038        | - 12.8%                  | - 2.0%                     |  |

### **Charlotte MSA**

|                        | Total<br>Showings |                          |                            |              | Buyer Interest (Showings/Listings) |                            |              | Managed<br>Listings      |                            |  |
|------------------------|-------------------|--------------------------|----------------------------|--------------|------------------------------------|----------------------------|--------------|--------------------------|----------------------------|--|
| Price Range            | June<br>2018      | Year-Over-Year<br>Change | Month-Over-Month<br>Change | June<br>2018 | Year-Over-Year<br>Change           | Month-Over-Month<br>Change | June<br>2018 | Year-Over-Year<br>Change | Month-Over-Month<br>Change |  |
| \$100,000 and Below    | 4,048             | - 29.8%                  | - 12.7%                    | 5.6          | + 3.7%                             | - 4.3%                     | 1,106        | - 38.1%                  | - 8.9%                     |  |
| \$100,001 to \$200,000 | 22,112            | - 16.8%                  | - 5.2%                     | 10.6         | - 0.9%                             | - 5.6%                     | 2,250        | - 20.7%                  | - 1.7%                     |  |
| \$200,001 to \$300,000 | 21,366            | + 3.2%                   | - 4.4%                     | 8.8          | + 8.6%                             | - 3.2%                     | 2,624        | - 9.3%                   | - 2.5%                     |  |
| \$300,001 and Above    | 30,567            | + 7.1%                   | - 5.3%                     | 6.1          | + 8.9%                             | - 5.7%                     | 5,579        | - 8.6%                   | - 2.4%                     |  |
| Total                  | 78,093            | - 4.3%                   | - 5.4%                     | 7.6          | + 4.1%                             | - 4.8%                     | 11,559       | - 15.1%                  | - 3.0%                     |  |

### City of Charlotte, NC

|                        | Total<br>Showings |                          |                            |              | Buyer Interest (Showings/Listings) |                            |              | Managed<br>Listings      |                            |  |
|------------------------|-------------------|--------------------------|----------------------------|--------------|------------------------------------|----------------------------|--------------|--------------------------|----------------------------|--|
| Price Range            | June<br>2018      | Year-Over-Year<br>Change | Month-Over-Month<br>Change | June<br>2018 | Year-Over-Year<br>Change           | Month-Over-Month<br>Change | June<br>2018 | Year-Over-Year<br>Change | Month-Over-Month<br>Change |  |
| \$100,000 and Below    | 1,005             | - 54.9%                  | - 22.9%                    | 9.9          | + 3.1%                             | - 9.1%                     | 132          | - 55.6%                  | - 16.5%                    |  |
| \$100,001 to \$200,000 | 10,045            | - 24.6%                  | - 12.0%                    | 13.2         | - 6.4%                             | - 13.7%                    | 784          | - 21.0%                  | + 0.8%                     |  |
| \$200,001 to \$300,000 | 8,839             | + 6.3%                   | - 3.6%                     | 9.9          | + 8.8%                             | - 2.3%                     | 914          | - 5.5%                   | - 1.9%                     |  |
| \$300,001 and Above    | 11,991            | + 2.3%                   | - 7.1%                     | 6.8          | + 6.3%                             | - 7.0%                     | 1,887        | - 8.3%                   | - 2.5%                     |  |
| Total                  | 31,880            | - 10.4%                  | - 8.4%                     | 9.1          | 0.0%                               | - 8.0%                     | 3,717        | - 13.8%                  | - 2.3%                     |  |

### **Mecklenburg County, NC**

|                        | Total<br>Showings |                          |                            |              | Buyer Interest (Showings/Listings) |                            |              | Managed<br>Listings      |                            |  |
|------------------------|-------------------|--------------------------|----------------------------|--------------|------------------------------------|----------------------------|--------------|--------------------------|----------------------------|--|
| Price Range            | June<br>2018      | Year-Over-Year<br>Change | Month-Over-Month<br>Change | June<br>2018 | Year-Over-Year<br>Change           | Month-Over-Month<br>Change | June<br>2018 | Year-Over-Year<br>Change | Month-Over-Month<br>Change |  |
| \$100,000 and Below    | 1,056             | - 54.3%                  | - 20.0%                    | 9.5          | + 1.1%                             | - 6.8%                     | 148          | - 55.2%                  | - 15.9%                    |  |
| \$100,001 to \$200,000 | 11,141            | - 24.7%                  | - 11.9%                    | 12.9         | - 7.2%                             | - 13.2%                    | 904          | - 20.9%                  | + 0.2%                     |  |
| \$200,001 to \$300,000 | 11,474            | + 2.0%                   | - 5.9%                     | 9.8          | + 6.5%                             | - 1.0%                     | 1,201        | - 7.1%                   | - 5.4%                     |  |
| \$300,001 and Above    | 17,079            | + 6.2%                   | - 5.6%                     | 6.7          | + 9.8%                             | - 5.9%                     | 2,728        | - 9.8%                   | - 2.3%                     |  |
| Total                  | 40,750            | - 8.3%                   | - 7.9%                     | 8.7          | + 1.2%                             | - 6.8%                     | 4,981        | - 14.0%                  | - 3.1%                     |  |