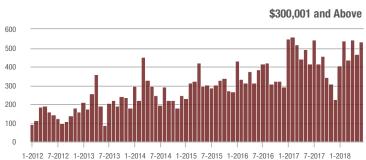

|  |
| \$200,001 to \$300,000 | 339               | - 5.3%                   | - 3.1%                     | 8.1          | - 6.9%                             | - 0.8%                     | 42           | + 2.4%                   | - 2.3%                     |  |
| \$300,001 and Above    | 535               | + 29.2%                  | + 15.1%                    | 7.2          | + 33.3%                            | + 10.9%                    | 75           | - 6.3%                   | + 2.7%                     |  |
| Total                  | 992               | + 5.8%                   | + 3.9%                     | 7.5          | 0.0%                               | - 1.3%                     | 134          | + 3.9%                   | + 4.7%                     |  |











Analytic and Trend Data for the Charlotte Regional Realtor® Association

### Waxhaw, NC

|                        | Total<br>Showings |                          |                            |              | Buyer Interest (Showings/Listings) |                            |              | Managed<br>Listings      |                            |  |
|------------------------|-------------------|--------------------------|----------------------------|--------------|------------------------------------|----------------------------|--------------|--------------------------|----------------------------|--|
| Price Range            | June<br>2018      | Year-Over-Year<br>Change | Month-Over-Month<br>Change | June<br>2018 | Year-Over-Year<br>Change           | Month-Over-Month<br>Change | June<br