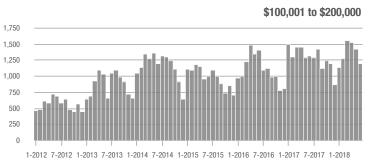

|  |
| \$200,001 to \$300,000 | 983               | + 14.8%                  | + 22.0%                    | 9.2          | + 3.4%                             | + 10.7%                    | 116          | + 8.4%                   | + 8.4%                     |  |
| \$300,001 and Above    | 497               | + 20.9%                  | + 27.8%                    | 5.3          | + 35.9%                            | + 20.7%                    | 101          | - 21.1%                  | + 3.1%                     |  |
| Total                  | 3,034             | - 1.2%                   | + 5.5%                     | 8.1          | + 6.6%                             | + 1.4%                     | 418          | - 16.6%                  | + 2.0%                     |  |











# Salisbury, NC

|                        | Total<br>Showings |                          |                            |              | Buyer Interest (Showings/Listings) |                            |              | Managed<br>Listings      |                            |  |
|------------------------|-------------------|--------------------------|----------------------------|--------------|------------------------------------|----------------------------|--------------|--------------------------|----------------------------|--|
| Price Range            | June<br>2018      | Year-Over-Year<br>Change | Month-Over-Month<br>Change | June<br>2018 | Year-Over-Year<br>Change           | Month-Over-Month<br>Change | June<br>2018 | Year-Over-Year<br>Change | Month-Over-Month<br>Change |  |
|