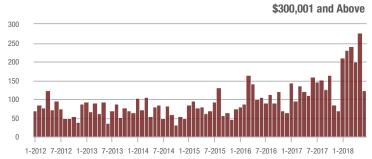

### **Cabarrus County, NC**

|                        | Total<br>Showings |                          |                            |              | Buyer Interest (Showings/Listings) |                            |              | Managed<br>Listings      |                            |  |
|------------------------|-------------------|--------------------------|----------------------------|--------------|------------------------------------|----------------------------|--------------|--------------------------|----------------------------|--|
| Price Range            | June<br>2018      | Year-Over-Year<br>Change | Month-Over-Month<br>Change | June<br>2018 | Year-Over-Year<br>Change           | Month-Over-Month<br>Change | June<br>2018 | Year-Over-Year<br>Change | Month-Over-Month<br>Change |  |
| \$100,000 and Below    | 473               | - 27.0%                  | - 24.7%                    | 6.1          | 0.0%                               | - 7.2%                     | 116          | - 34.1%                  | - 17.7%                    |  |
| \$100,001 to \$200,000 | 2,425             | - 16.4%                  | - 3.5%                     | 10.7         | - 0.9%                             | - 3.9%                     | 243          | - 17.9%                  | - 0.8%                     |  |
| \$200,001 to \$300,000 | 2,106             | + 7.8%                   | - 2.6%                     | 8.3          | + 6.4%                             | - 10.2%                    | 272          | - 1.1%                   | + 5.0%                     |  |
| \$300,001 and Above    | 1,773             | + 2.8%                   | - 9.4%                     | 5.0          | + 8.7%                             | - 10.7%                    | 407          | - 8.3%                   | - 1.7%                     |  |
| Total                  | 6.777             | - 6.3%                   | - 6.7%                     | 7.5          | + 2.7%                             | - 7.4%                     | 1.038        | - 12.8%                  | - 2.0%                     |  |

### **Charlotte MSA**

|                        | Total<br>Showings |                          |                            |              | Buyer Interest (Showings/Listings) |                            |              | Managed<br>Listings      |                            |  |
|------------------------|-------------------|--------------------------|----------------------------|--------------|------------------------------------|----------------------------|--------------|--------------------------|----------------------------|--|
| Price Range            | June<br>2018      | Year-Over-Year<br>Change | Month-Over-Month<br>Change | June<br>2018 | Year-Over-Year<br>Change           | Month-Over-Month<br>Change | June<br>2018 | Year-Over-Year<br>Change | Month-Over-Month<br>Change |  |
| \$100,000 and Below    | 4,048             | - 29.8%                  | - 12.7%                    | 5.6          | + 3.7%                             | - 4.3%                     | 1,106        | - 38.1%                  | - 8.9%                     |  |
| \$100,001 to \$200,000 | 22,112            | - 16.8%                  | - 5.2%                     | 10.6         | - 0.9%                             | - 5.6%                     | 2,250        | - 20.7%                  | - 1.7%                     |  |
| \$200,001 to \$300,000 | 21,366            | + 3.2%                   | - 4.4%                     | 8.8          | + 8.6%                             | - 3.2%                     | 2,624        | - 9.3%                   | - 2.5%                     |  |
| \$300,001 and Above    | 30,567            | + 7.1%                   | - 5.3%                     | 6.1          | + 8.9%                             | - 5.7%                     | 5,579        | - 8.6%                   | - 2.4%                     |  |
| Total                  | 78,093            | - 4.3%                   | - 5.4%                     | 7.6          | + 4.1%                             | - 4.8%                     | 11,559       | - 15.1%                  | - 3.0%                     |  |

### City of Charlotte, NC

|                        | Total<br>Showings |                          |                            |              | Buyer Interest (Showings/Listings) |                            |              | Managed<br>Listings      |                            |  |
|------------------------|-------------------|--------------------------|----------------------------|--------------|------------------------------------|----------------------------|--------------|--------------------------|----------------------------|--|
| Price Range            | June<br>2018      | Year-Over-Year<br>Change | Month-Over-Month<br>Change | June<br>2018 | Year-Over-Year<br>Change           | Month-Over-Month<br>Change | June<br>2018 | Year-Over-Year<br>Change | Month-Over-Month<br>Change |  |
| \$100,000 and Below    | 1,005             | - 54.9%                  | - 22.9%                    | 9.9          | + 3.1%                             | - 9.1%                     | 132          | - 55.6%                  | - 16.5%                    |  |
| \$100,001 to \$200,000 | 10,045            | - 24.6%                  | - 12.0%                    | 13.2         | - 6.4%                             | - 13.7%                    | 784          | - 21.0%                  | + 0.8%                     |  |
| \$200,001 to \$300,000 | 8,839             | + 6.3%                   | - 3.6%                     | 9.9          | + 8.8%                             | - 2.3%                     | 914          | - 5.5%                   | - 1.9%                     |  |
| \$300,001 and Above    | 11,991            | + 2.3%                   | - 7.1%                     | 6.8          | + 6.3%                             | - 7.0%                     | 1,887        | - 8.3%                   | - 2.5%                     |  |
| Total                  | 31,880            | - 10.4%                  | - 8.4%                     | 9.1          | 0.0%                               | - 8.0%                     | 3,717        | - 13.8%                  | - 2.3%                     |  |

### **Mecklenburg County, NC**

|                        | Total<br>Showings |                          |                            |              | Buyer Interest (Showings/Listings) |                            |              | Managed<br>Listings      |                            |  |
|------------------------|-------------------|--------------------------|----------------------------|--------------|------------------------------------|----------------------------|--------------|--------------------------|----------------------------|--|
| Price Range            | June<br>2018      | Year-Over-Year<br>Change | Month-Over-Month<br>Change | June<br>2018 | Year-Over-Year<br>Change           | Month-Over-Month<br>Change | June<br>2018 | Year-Over-Year<br>Change | Month-Over-Month<br>Change |  |
| \$100,000 and Below    | 1,056             | - 54.3%                  | - 20.0%                    | 9.5          | + 1.1%                             | - 6.8%                     | 148          | - 55.2%                  | - 15.9%                    |  |
| \$100,001 to \$200,000 | 11,141            | - 24.7%                  | - 11.9%                    | 12.9         | - 7.2%                             | - 13.2%                    | 904          | - 20.9%                  | + 0.2%                     |  |
| \$200,001 to \$300,000 | 11,474            | + 2.0%                   | - 5.9%                     | 9.8          | + 6.5%                             | - 1.0%                     | 1,201        | - 7.1%                   | - 5.4%                     |  |
| \$300,001 and Above    | 17,079            | + 6.2%                   | - 5.6%                     | 6.7          | + 9.8%                             | - 5.9%                     | 2,728        | - 9.8%                   | - 2.3%                     |  |
| Total                  | 40,750            | - 8.3%                   | - 7.9%                     | 8.7          | + 1.2%                             | - 6.8%                     | 4,981        | - 14.0%                  | - 3.1%                     |  |