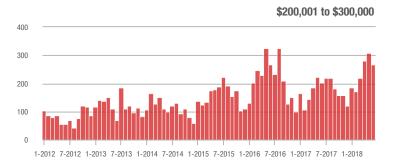

|  |
| \$200,001 to \$300,000 | 266               | + 32.3%                  | - 13.6%                    | 3.9          | + 44.4%                            | - 7.2%                     | 75           | - 16.7%                  | - 10.7%                    |  |
| \$300,001 and Above    | 132               | + 8.2%                   | + 3.1%                     | 2.3          | + 21.1%                            | + 4.4%                     | 71           | - 20.2%                  | - 4.1%                     |  |
| Total                  | 1,413             | + 13.8%                  | + 8.4%                     | 5.0          | + 25.0%                            | + 13.2%                    | 358          | - 19.4%                  | - 6.8%                     |  |













### **Union County, NC**

|                        | Total<br>Showings |                          |                            |              | Buyer Interest (Showings/Listings) |                            |              | Managed<br>Listings      |                            |  |
|------------------------|-------------------|--------------------------|----------------------------|--------------|------------------------------------|----------------------------|--------------|--------------------------|----------------------------|--|
| Price Range            | June<br>2018      | Year-Over-Year<br>Change | Month-Over-Month<br>Change | June<br>2018 | Year-Over-Year<br>Change           | Month-Over-Month<br>Change | June<br>2018 | Year-Over-Year<br>Change | Month-Over-Month<br>Chan