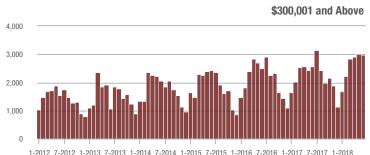

| - 1.6%                     |
| \$200,001 to \$300,000 | 1,544             | + 34.7%                  | + 12.9%                    | 5.8          | + 20.8%                   | + 8.9%                     | 297                 | - 5.4%                   | - 0.3%                     |
| \$300,001 and Above    | 2,964             | + 15.2%                  | - 1.0%                     | 5.0          | + 28.2%                   | + 1.5%                     | 673                 | - 19.4%                  | - 3.9%                     |
| Total                  | 6.322             | + 13.0%                  | + 5.3%                     | 5.6          | + 24.4%                   | + 6.5%                     | 1.363               | - 18.6%                  | - 3.8%                     |













### Kannapolis, NC

|                        | Total<br>Showings |                          |                            |              | Buyer Interest (Showings/Listings) |                            |              | Managed<br>Listings      |                            |  |
|------------------------|-------------------|--------------------------|----------------------------|--------------|------------------------------------|----------------------------|--------------|--------------------------|----------------------------|--|
| Price Range            | June<br>2018      | Year-Over-Year<br>Change | Month-Over-Month<br>Change | June<br>2018 | Year-Over-Year<br>Change           | Month-Over-Month<br>Change | June<br>2018 | Year-Over-Year<br>Change | Month-Over-Month<br>Change |  |