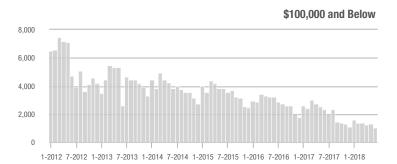

|  |
| \$200,001 to \$300,000 | 11,474            | + 2.0%                   | - 5.9%                     | 9.8          | + 6.5%                             | - 1.0%                     | 1,201        | - 7.1%                   | - 5.4%                     |  |
| \$300,001 and Above    | 17,079            | + 6.2%                   | - 5.6%                     | 6.7          | + 9.8%                             | - 5.9%                     | 2,728        | - 9.8%                   | - 2.3%                     |  |
| Total                  | 40,750            | - 8.3%                   | - 7.9%                     | 8.7          | + 1.2%                             | - 6.8%                     | 4,981        | - 14.0%                  | - 3.1%                     |  |











### Monroe, NC

|                        | Total<br>Showings |                          |                            |              | Buyer Interest (Showings/Listings) |                            |              | Managed<br>Listings      |                            |  |
|------------------------|-------------------|--------------------------|----------------------------|--------------|------------------------------------|----------------------------|--------------|--------------------------|----------------------------|--|
| Price Range            | June<br>2018      | Year-Over-Year<br>Change | Month-Over-Month<br>Change | June<br>2018 | Year-Over-Year<br>Change           | Month-Over-Month<br>Change | June<br>2018 | Year-Over-Year<br>Change | Month-Over-Month<br>Change |  |