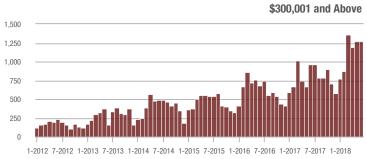

|  |
| \$200,001 to \$300,000 | 765               | - 19.0%                  | - 19.8%                    | 7.6          | 0.0%                               | - 12.2%                    | 109          | - 25.9%                  | - 9.9%                     |  |
| \$300,001 and Above    | 1,263             | + 31.3%                  | - 0.6%                     | 5.0          | + 4.2%                             | - 6.5%                     | 280          | + 14.3%                  | + 0.4%                     |  |
| Total                  | 2.599             | + 8.3%                   | - 11.3%                    | 5.7          | + 3.6%                             | - 10.5%                    | 530          | - 7.8%                   | - 5.7%                     |  |













### **Lincoln County, NC**

|                        | Total<br>Showings |                          |                            |              | Buyer Interest (Showings/Listings) |                            |              | Managed<br>Listings      |                            |  |
|------------------------|-------------------|--------------------------|----------------------------|--------------|------------------------------------|----------------------------|--------------|--------------------------|----------------------------|--|
| Price Range            | June<br>2018      | Year-Over-Year<br>Change | Month-Over-Month<br>Change | June<br>2018 | Year-Over-Year<br>Change           | Month-Over-Month<br>Change | June<br>2018 | Year-Over-Year<br>Change | Month-Over-Month<br>Chan