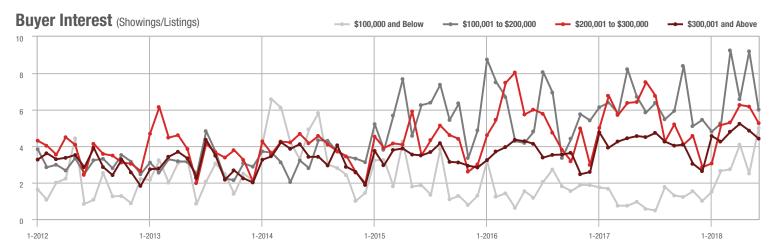

|  |
| \$200,001 to \$300,000 | 206               | - 42.0%                  | - 20.2%                    | 5.3          | - 29.3%                            | - 14.7%                    | 44           | - 35.3%                  | - 8.3%                     |  |
| \$300,001 and Above    | 732               | - 7.5%                   | - 14.4%                    | 4.4          | - 2.2%                             | - 9.0%                     | 201          | - 13.7%                  | - 5.6%                     |  |
| Total                  | 1,078             | - 16.0%                  | - 16.4%                    | 4.7          | - 4.1%                             | - 11.4%                    | 292          | - 23.0%                  | - 5.2%                     |  |











## **Fort Mill, SC**

|                        | Total<br>Showings |                          |                            |              | Buyer Interest (Showings/Listings) |                            |              | Managed<br>Listings      |                            |  |
|------------------------|-------------------|--------------------------|----------------------------|--------------|------------------------------------|----------------------------|--------------|--------------------------|----------------------------|--|
| Price Range            | June<br>2018      | Year-Over-Year<br>Change | Month-Over-Month<br>Change | June<br>2018 | Year-Over-Year<br>Change           | Month-Over-Month<br>Change | June<br>2018 | Year-Over-Year<br>Change | Month-Over-Month<br>Change |  |
|