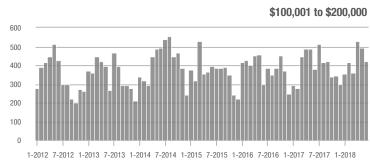

|  |
| \$200,001 to \$300,000 | 765               | - 19.0%                  | - 19.8%                    | 7.6          | 0.0%                               | - 12.2%                    | 109          | - 25.9%                  | - 9.9%                     |  |
| \$300,001 and Above    | 1,263             | + 31.3%                  | - 0.6%                     | 5.0          | + 4.2%                             | - 6.5%                     | 280          | + 14.3%                  | + 0.4%                     |  |
| Total                  | 2.599             | + 8.3%                   | - 11.3%                    | 5.7          | + 3.6%                             | - 10.5%                    | 530          | - 7.8%                   | - 5.7%                     |  |













### **Lincoln County, NC**

|                        | Total<br>Showings |                          |                            |              | Buyer Interest (Showings/Listings) |                            |              | Managed<br>Listings      |                            |  |
|------------------------|-------------------|--------------------------|----------------------------|--------------|------------------------------------|----------------------------|--------------|--------------------------|----------------------------|--|
| Price Range            | June<br>2018      | Year-Over-Year<br>Change | Month-Over-Month<br>Change | June<br>2018 | Year-Over-Year<br>Change           | Month-Over-Month<br>Change | June<br>2018 | Year-Over-Year<br>Change | Month-Over-Month<br>