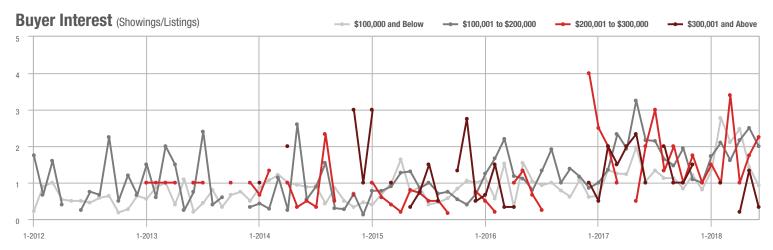

### **Showing Statistics**

| MLS Area               | Total<br>Showings | Buyer Interest<br>(Showings / Listings) | Managed<br>Listings |
|------------------------|-------------------|-----------------------------------------|---------------------|
| Alexander County, NC   | 39                | 2.9                                     | 18                  |
| Anson County, NC       | 76                | 1.4                                     | 84                  |
| Cabarrus County, NC    | 6,777             | 7.5                                     | 1,038               |
| Charlotte MSA          | 78,093            | 7.6                                     | 11,559              |
| City of Charlotte, NC  | 31,880            | 9.1                                     | 3,717               |
| Concord, NC            | 3,650             | 7.4                                     | 558                 |
| Davidson, NC           | 1,049             | 6.3                                     | 183                 |
| Denver, NC             | 1,078             | 4.7                                     | 292                 |
| Fort Mill, SC          | 3,328             | 8.5                                     | 446                 |
| Gaston County, NC      | 4,737             | 6.8                                     | 846                 |
| Gastonia, NC           | 2,116             | 7.4                                     | 321                 |
| Huntersville, NC       | 3,339             | 7.4                                     | 492                 |
| Iredell County, NC     | 6,322             | 5.6                                     | 1,363               |
| Kannapolis, NC         | 1,645             | 9.0                                     | 206                 |
| Lake Norman            | 5,968             | 5.4                                     | 1,322               |
| Lake Wylie             | 2,619             | 5.5                                     | 609                 |
| Lancaster County, SC   | 2,599             | 5.7                                     | 530                 |
| Lincoln County, NC     | 2,160             | 5.1                                     | 538                 |
| Lincolnton, NC         | 744               | 6.0                                     | 144                 |
| Matthews, NC           | 2,970             | 9.7                                     | 323                 |
| Mecklenburg County, NC | 40,750            | 8.7                                     | 4,981               |
| Monroe, NC             | 1,937             | 7.1                                     | 322                 |
| Montgomery County, NC  | 262               | 2.5                                     | 179                 |
| Mooresville, NC        | 4,474             | 5.8                                     | 886                 |
| Rock Hill, SC          | 3,034             | 8.1                                     | 418                 |
| Salisbury, NC          | 1,295             | 4.8                                     | 322                 |
| Stanly County, NC      | 1,028             | 4.3                                     | 320                 |
| Statesville, NC        | 1,413             | 5.0                                     | 358                 |
| Union County, NC       | 9,020             | 7.1                                     | 1,487               |
| Uptown Charlotte       | 992               | 7.5                                     | 134                 |
| Waxhaw, NC             | 3,113             | 6.6                                     | 564                 |
| York County, SC        | 9,382             | 7.3                                     | 1,477               |