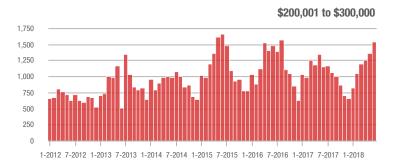

| - 1.6%                     |
| \$200,001 to \$300,000 | 1,544             | + 34.7%                  | + 12.9%                    | 5.8          | + 20.8%                   | + 8.9%                     | 297                 | - 5.4%                   | - 0.3%                     |
| \$300,001 and Above    | 2,964             | + 15.2%                  | - 1.0%                     | 5.0          | + 28.2%                   | + 1.5%                     | 673                 | - 19.4%                  | - 3.9%                     |
| Total                  | 6.322             | + 13.0%                  | + 5.3%                     | 5.6          | + 24.4%                   | + 6.5%                     | 1.363               | - 18.6%                  | - 3.8%                     |













### Kannapolis, NC

|                        | Total<br>Showings |                          |                            |              | Buyer Interest (Showings/Listings) |                            |              | Managed<br>Listings      |                            |  |
|------------------------|-------------------|--------------------------|----------------------------|--------------|------------------------------------|----------------------------|--------------|--------------------------|----------------------------|--|
| Price Range            | June<br>2018      | Year-Over-Year<br>Change | Month-Over-Month<br>Change | June<br>2018 | Year-Over-Year<br>Change           | Month-Over-Month<br>Change | June<br>2018 | Year-Over-Year<br>Change | Month-Over-Month<br>Change |