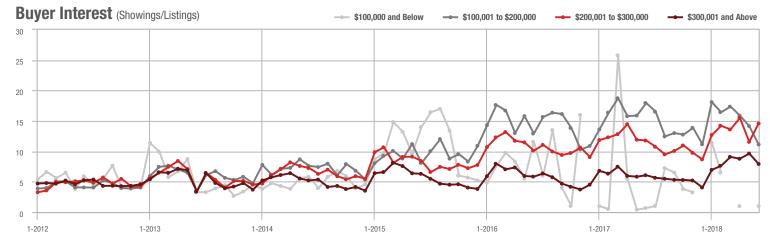

### **Charlotte MSA**

|                        | Total<br>Showings |                          |                            |              | Buyer Interest (Showings/Listings) |                            |              | Managed<br>Listings      |                            |  |
|------------------------|-------------------|--------------------------|----------------------------|--------------|------------------------------------|----------------------------|--------------|--------------------------|----------------------------|--|
| Price Range            | June<br>2018      | Year-Over-Year<br>Change | Month-Over-Month<br>Change | June<br>2018 | Year-Over-Year<br>Change           | Month-Over-Month<br>Change | June<br>2018 | Year-Over-Year<br>Change | Month-Over-Month<br>Change |  |
| \$100,000 and Below    | 4,048             | - 29.8%                  | - 12.7%                    | 5.6          | + 3.7%                             | - 4.3%                     | 1,106        | - 38.1%                  | - 8.9%                     |  |
| \$100,001 to \$200,000 | 22,112            | - 16.8%                  | - 5.2%                     | 10.6         | - 0.9%                             | - 5.6%                     | 2,250        | - 20.7%                  | - 1.7%                     |  |
| \$200,001 to \$300,000 | 21,366            | + 3.2%                   | - 4.4%                     | 8.8          | + 8.6%                             | - 3.2%                     | 2,624        | - 9.3%                   | - 2.5%                     |  |
| \$300,001 and Above    | 30,567            | + 7.1%                   | - 5.3%                     | 6.1          | + 8.9%                             | - 5.7%                     | 5,579        | - 8.6%                   | - 2.4%                     |  |
| Total                  | 78,093            | - 4.3%                   | - 5.4%                     | 7.6          | + 4.1%                             | - 4.8%                     | 11,559       | - 15.1%                  | - 3.0%                     |  |