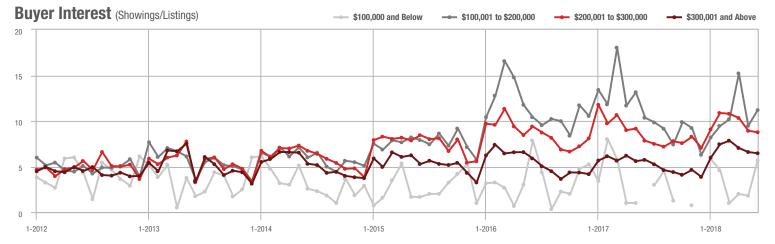

|  |
| \$200,001 to \$300,000 | 1,129             | + 20.6%                  | - 11.2%                    | 8.8          | + 12.8%                            | - 1.9%                     | 132          | + 3.9%                   | - 10.8%                    |  |
| \$300,001 and Above    | 1,871             | + 8.0%                   | - 4.4%                     | 6.5          | + 14.0%                            | - 2.0%                     | 317          | - 12.9%                  | - 5.4%                     |  |
| Total                  | 3,339             | + 12.3%                  | - 3.1%                     | 7.4          | + 12.1%                            | + 0.1%                     | 492          | - 9.2%                   | - 5.6%                     |  |













### **Iredell County, NC**

|                        | Total<br>Showings |                          |                            |              | Buyer Into<br>(Showings/L |                            | Managed<br>Listings |                          |                            |
|------------------------|-------------------|--------------------------|----------------------------|--------------|---------------------------|----------------------------|---------------------|--------------------------|----------------------------|
| Price Range            | June<br>2018      | Year-Over-Year<br>Change | Month-Over-Month<br>Change | June<br>2018 | Year-Over-Year<br>Change  | Month-Over-Month<br>Change | June<br>2018        | Year-Over-Year<br>Change | Month-Over-Month<br>Change |
| \$100,0