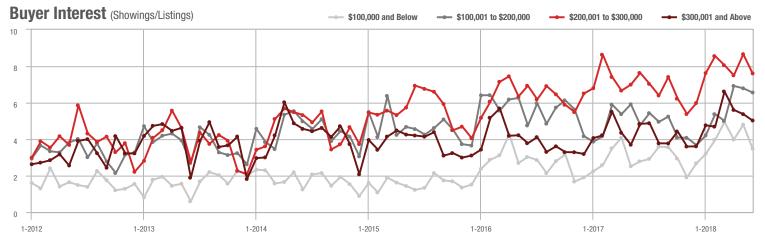

|  |
| \$200,001 to \$300,000 | 765               | - 19.0%                  | - 19.8%                    | 7.6          | 0.0%                               | - 12.2%                    | 109          | - 25.9%                  | - 9.9%                     |  |
| \$300,001 and Above    | 1,263             | + 31.3%                  | - 0.6%                     | 5.0          | + 4.2%                             | - 6.5%                     | 280          | + 14.3%                  | + 0.4%                     |  |
| Total                  | 2.599             | + 8.3%                   | - 11.3%                    | 5.7          | + 3.6%                             | - 10.5%                    | 530          | - 7.8%                   | - 5.7%                     |  |













### **Lincoln County, NC**

|                        | Total<br>Showings |                          |                            |              | Buyer Interest (Showings/Listings) |                            |              | Managed<br>Listings      |                            |  |
|------------------------|-------------------|--------------------------|----------------------------|--------------|------------------------------------|----------------------------|--------------|--------------------------|----------------------------|--|
| Price Range            | June<br>2018      | Year-Over-Year<br>Change | Month-Over-Month<br>Change | June<br>2018 | Year-Over-Year<br>Change           | Month-Over-Month<br>Change | June<br>2018 | Year-Over-Year<br>Change | Month-Over-Month<br>Change