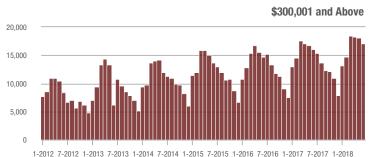

|  |
| \$200,001 to \$300,000 | 11,474            | + 2.0%                   | - 5.9%                     | 9.8          | + 6.5%                             | - 1.0%                     | 1,201        | - 7.1%                   | - 5.4%                     |  |
| \$300,001 and Above    | 17,079            | + 6.2%                   | - 5.6%                     | 6.7          | + 9.8%                             | - 5.9%                     | 2,728        | - 9.8%                   | - 2.3%                     |  |
| Total                  | 40,750            | - 8.3%                   | - 7.9%                     | 8.7          | + 1.2%                             | - 6.8%                     | 4,981        | - 14.0%                  | - 3.1%                     |  |











### Monroe, NC

|                        | Total<br>Showings |                          |                            |              | Buyer Interest (Showings/Listings) |                            |              | Managed<br>Listings      |                            |  |
|------------------------|-------------------|--------------------------|----------------------------|--------------|------------------------------------|----------------------------|--------------|--------------------------|----------------------------|--|
| Price Range            | June<br>2018      | Year-Over-Year<br>Change | Month-Over-Month<br>Change | June<br>2018 | Year-Over-Year<br>Change           | Month-Over-Month<br>Change | June<br>2018 | Year-Over-Year<br>Change | Month-Over-Month<br>Change |  |
| \$10