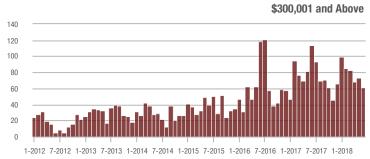

|  |
| \$200,001 to \$300,000 | 273               | + 196.7%                 | + 69.6%                    | 8.5          | + 157.6%                           | + 27.2%                    | 35           | + 20.7%                  | + 29.6%                    |  |
| \$300,001 and Above    | 61                | - 46.5%                  | - 16.4%                    | 3.6          | 0.0%                               | - 12.9%                    | 21           | - 41.7%                  | - 12.5%                    |  |
| Total                  | 1,645             | + 12.6%                  | + 5.4%                     | 9.0          | + 36.4%                            | + 8.1%                     | 206          | - 22.3%                  | - 4.6%                     |  |











### **Lake Norman**

|                        | Total<br>Showings |                          |                            |              | Buyer Interest (Showings/Listings) |                            |              | Managed<br>Listings      |                            |  |
|------------------------|-------------------|--------------------------|----------------------------|--------------|------------------------------------|----------------------------|--------------|--------------------------|----------------------------|--|
| Price Range            | June<br>2018      | Year-Over-Year<br>Change | Month-Over-Month<br>Change | June<br>2018 | Year-Over-Year<br>Change           | Month-Over-Month<br>Change | June<br>2018 | Year-Over-Year<br>Change | Month-Over-Month<br>Change |  |
|