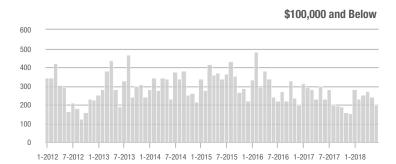

|  |
| \$200,001 to \$300,000 | 266               | + 32.3%                  | - 13.6%                    | 3.9          | + 44.4%                            | - 7.2%                     | 75           | - 16.7%                  | - 10.7%                    |  |
| \$300,001 and Above    | 132               | + 8.2%                   | + 3.1%                     | 2.3          | + 21.1%                            | + 4.4%                     | 71           | - 20.2%                  | - 4.1%                     |  |
| Total                  | 1,413             | + 13.8%                  | + 8.4%                     | 5.0          | + 25.0%                            | + 13.2%                    | 358          | - 19.4%                  | - 6.8%                     |  |













### **Union County, NC**

|                        | Total<br>Showings |                          |                            |              | Buyer Interest (Showings/Listings) |                            |              | Managed<br>Listings      |                            |  |
|------------------------|-------------------|--------------------------|----------------------------|--------------|------------------------------------|----------------------------|--------------|--------------------------|----------------------------|--|
| Price Range            | June<br>2018      | Year-Over-Year<br>Change | Month-Over-Month<br>Change | June<br>2018 | Year-Over-Year<br>Change           | Month-Over-Month<br>Change | June<br>2018 | Year-Over-Year<br>Change | Month-Over-Month<br>