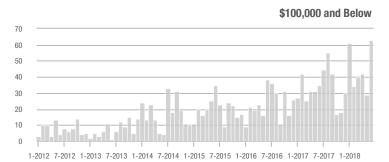

### **Charlotte MSA**

|                        | Total<br>Showings |                          |                            |              | Buyer Interest (Showings/Listings) |                            |              | Managed<br>Listings      |                            |  |
|------------------------|-------------------|--------------------------|----------------------------|--------------|------------------------------------|----------------------------|--------------|--------------------------|----------------------------|--|
| Price Range            | June<br>2018      | Year-Over-Year<br>Change | Month-Over-Month<br>Change | June<br>2018 | Year-Over-Year<br>Change           | Month-Over-Month<br>Change | June<br>2018 | Year-Over-Year<br>Change | Month-Over-Month<br>Change |  |
| \$100,000 and Below    | 4,048             | - 29.8%                  | - 12.7%                    | 5.6          | + 3.7%                             | - 4.3%                     | 1,106        | - 38.1%                  | - 8.9%                     |  |
| \$100,001 to \$200,000 | 22,112            | - 16.8%                  | - 5.2%                     | 10.6         | - 0.9%                             | - 5.6%                     | 2,250        | - 20.7%                  | - 1.7%                     |  |
| \$200,001 to \$300,000 | 21,366            | + 3.2%                   | - 4.4%                     | 8.8          | + 8.6%                             | - 3.2%                     | 2,624        | - 9.3%                   | - 2.5%                     |  |
| \$300,001 and Above    | 30,567            | + 7.1%                   | - 5.3%                     | 6.1          | + 8.9%                             | - 5.7%                     | 5,579        | - 8.6%                   | - 2.4%                     |  |
| Total                  | 78,093            | - 4.3%                   | - 5.4%                     | 7.6          | + 4.1%                             | - 4.8%                     | 11,559       | - 15.1%                  | - 3.0%                     |  |