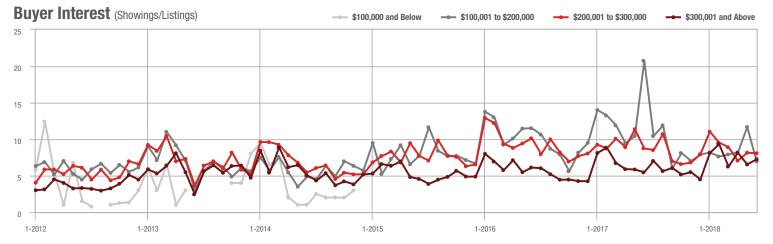

|  |
| \$200,001 to \$300,000 | 339               | - 5.3%                   | - 3.1%                     | 8.1          | - 6.9%                             | - 0.8%                     | 42           | + 2.4%                   | - 2.3%                     |  |
| \$300,001 and Above    | 535               | + 29.2%                  | + 15.1%                    | 7.2          | + 33.3%                            | + 10.9%                    | 75           | - 6.3%                   | + 2.7%                     |  |
| Total                  | 992               | + 5.8%                   | + 3.9%                     | 7.5          | 0.0%                               | - 1.3%                     | 134          | + 3.9%                   | + 4.7%                     |  |











Analytic and Trend Data for the Charlotte Regional Realtor® Association

### Waxhaw, NC

|                        | Total<br>Showings |                          |                            |              | Buyer Interest (Showings/Listings) |                            |              | Managed<br>Listings      |                            |  |
|------------------------|-------------------|--------------------------|----------------------------|--------------|------------------------------------|----------------------------|--------------|--------------------------|----------------------------|--|
| Price Range            | June<br>2018      | Year-Over-Year<br>Change | Month-Over-Month<br>Change | June<br>2018 | Year-Over-Year<br>Change           | Month-Over-Month<br>Change | June<br>2