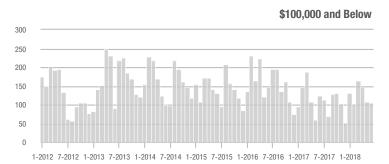

### **Charlotte MSA**

|                        | Total<br>Showings |                          |                            |              | Buyer Interest (Showings/Listings) |                            |              | Managed<br>Listings      |                            |  |
|------------------------|-------------------|--------------------------|----------------------------|--------------|------------------------------------|----------------------------|--------------|--------------------------|----------------------------|--|
| Price Range            | June<br>2018      | Year-Over-Year<br>Change | Month-Over-Month<br>Change | June<br>2018 | Year-Over-Year<br>Change           | Month-Over-Month<br>Change | June<br>2018 | Year-Over-Year<br>Change | Month-Over-Month<br>Change |  |
| \$100,000 and Below    | 4,048             | - 29.8%                  | - 12.7%                    | 5.6          | + 3.7%                             | - 4.3%                     | 1,106        | - 38.1%                  | - 8.9%                     |  |
| \$100,001 to \$200,000 | 22,112            | - 16.8%                  | - 5.2%                     | 10.6         | - 0.9%                             | - 5.6%                     | 2,250        | - 20.7%                  | - 1.7%                     |  |
| \$200,001 to \$300,000 | 21,366            | + 3.2%                   | - 4.4%                     | 8.8          | + 8.6%                             | - 3.2%                     | 2,624        | - 9.3%                   | - 2.5%                     |  |
| \$300,001 and Above    | 30,567            | + 7.1%                   | - 5.3%                     | 6.1          | + 8.9%                             | - 5.7%                     | 5,579        | - 8.6%                   | - 2.4%                     |  |
| Total                  | 78,093            | - 4.3%                   | - 5.4%                     | 7.6          | + 4.1%                             | - 4.8%                     | 11,559       | - 15.1%                  | - 3.0%                     |  |