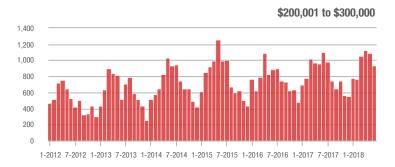

### **Charlotte MSA**

|                        | Total<br>Showings |                          |                            |              | Buyer Interest (Showings/Listings) |                            |              | Managed<br>Listings      |                            |  |
|------------------------|-------------------|--------------------------|----------------------------|--------------|------------------------------------|----------------------------|--------------|--------------------------|----------------------------|--|
| Price Range            | June<br>2018      | Year-Over-Year<br>Change | Month-Over-Month<br>Change | June<br>2018 | Year-Over-Year<br>Change           | Month-Over-Month<br>Change | June<br>2018 | Year-Over-Year<br>Change | Month-Over-Month<br>Change |  |
| \$100,000 and Below    | 4,048             | - 29.8%                  | - 12.7%                    | 5.6          | + 3.7%                             | - 4.3%                     | 1,106        | - 38.1%                  | - 8.9%                     |  |
| \$100,001 to \$200,000 | 22,112            | - 16.8%                  | - 5.2%                     | 10.6         | - 0.9%                             | - 5.6%                     | 2,250        | - 20.7%                  | - 1.7%                     |  |
| \$200,001 to \$300,000 | 21,366            | + 3.2%                   | - 4.4%                     | 8.8          | + 8.6%                             | - 3.2%                     | 2,624        | - 9.3%                   | - 2.5%                     |  |
| \$300,001 and Above    | 30,567            | + 7.1%                   | - 5.3%                     | 6.1          | + 8.9%                             | - 5.7%                     | 5,579        | - 8.6%                   | - 2.4%                     |  |
| Total                  | 78,093            | - 4.3%                   | - 5.4%                     | 7.6          | + 4.1%                             | - 4.8%                     | 11,559       | - 15.1%                  | - 3.0%                     |  |