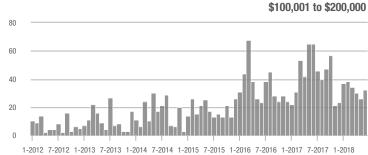

|  |
| \$200,001 to \$300,000 | 9                 | 0.0%                     | + 12.5%                    | 2.3          | + 15.0%                            | + 28.6%                    | 7            | - 36.4%                  | - 12.5%                    |  |
| \$300,001 and Above    | 6                 | 0.0%                     | + 20.0%                    | 0.3          | - 70.0%                            | - 75.0%                    | 9            | + 12.5%                  | 0.0%                       |  |
| Total                  | 76                | - 33.9%                  | + 1.3%                     | 1.4          | - 6.7%                             | - 20.4%                    | 84           | - 33.9%                  | - 3.4%                     |  |













### **Cabarrus County, NC**

|                        | Total<br>Showings |                          |                            |              | Buyer Interest (Showings/Listings) |                            |              | Managed<br>Listings      |                            |  |
|------------------------|-------------------|--------------------------|----------------------------|--------------|------------------------------------|----------------------------|--------------|--------------------------|----------------------------|--|
| Price Range            | June<br>2018      | Year-Over-Year<br>Change | Month-Over-Month<br>Change | June<br>2018 | Year-Over-Year<br>Change           | Month-Over-Month<br>Change | June<br>2018 | Year-Over-Year<br>Change | Month-Over-Month<br