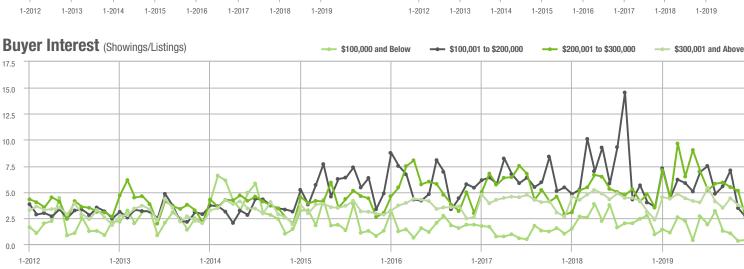

#### Buyer Interest (Showings/Listings) \$100,000 and Below ► \$100,001 to \$200,000 \$200,001 to \$300,000 \$300,001 and Above 5 4 3 2 0 1-2014 1-2015 1-2016 1-2018 1-2012 1-2013 1-2017 1-2019

\$300,001 and Above

#### Buyer Interest (Showings/Listings) \$100,000 and Below - \$100,001 to \$200,000 \$200,001 to \$300,000 \$300,001 and Above 14 12 10 8 6 4 0

1-2016

0

1-2015

\$300,001 and Above 300 250 200 150 100 50

\$100,001 to \$200,000

#### Buyer Interest (Showings/Listings) \$100,000 and Below = \$100,001 to \$200,000 \$200,001 to \$300,000 \$300,001 and Above 10 8 6 0 1-2015 1-2016 1-2018 1-2012 1-2013 1-2014 1-2017 1-2019

1-2016

1-2017