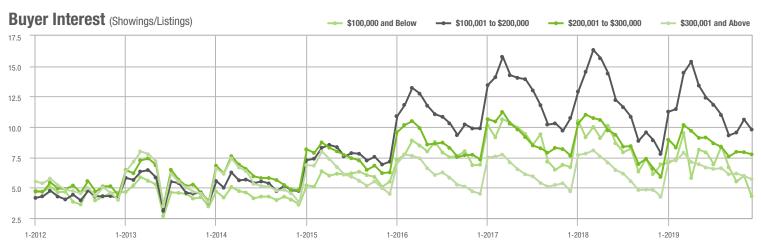

### **Showing Statistics**

| MLS Area               | Total<br>Showings | Buyer Interest<br>(Showings / Listings) | Managed<br>Listings |
|------------------------|-------------------|-----------------------------------------|---------------------|
| Alexander County, NC   | 62                | 3.2                                     | 37                  |
| Anson County, NC       | 84                | 1.9                                     | 66                  |
| Cabarrus County, NC    | 3,849             | 6.3                                     | 722                 |
| Charlotte MSA          | 43,454            | 5.9                                     | 8,664               |
| City of Charlotte, NC  | 17,914            | 7.1                                     | 2,740               |
| Concord, NC            | 2,174             | 6.2                                     | 407                 |
| Davidson, NC           | 651               | 4.2                                     | 174                 |
| Denver, NC             | 608               | 2.8                                     | 266                 |
| Fort Mill, SC          | 1,403             | 6.0                                     | 256                 |
| Gaston County, NC      | 3,313             | 5.3                                     | 789                 |
| Gastonia, NC           | 1,603             | 6.0                                     | 321                 |
| Huntersville, NC       | 1,730             | 6.0                                     | 323                 |
| Iredell County, NC     | 3,147             | 4.3                                     | 972                 |
| Kannapolis, NC         | 856               | 6.8                                     | 143                 |
| Lake Norman            | 2,585             | 3.8                                     | 886                 |
| Lake Wylie             | 1,514             | 4.5                                     | 448                 |
| Lancaster County, SC   | 1,583             | 4.5                                     | 429                 |
| Lincoln County, NC     | 1,093             | 3.1                                     | 459                 |
| Lincolnton, NC         | 363               | 4.5                                     | 103                 |
| Matthews, NC           | 1,580             | 8.0                                     | 217                 |
| Mecklenburg County, NC | 22,533            | 6.8                                     | 3,623               |
| Monroe, NC             | 1,012             | 5.5                                     | 226                 |
| Montgomery County, NC  | 146               | 1.1                                     | 208                 |
| Mooresville, NC        | 2,164             | 4.5                                     | 598                 |
| Rock Hill, SC          | 1,929             | 5.9                                     | 374                 |
| Salisbury, NC          | 859               | 3.6                                     | 287                 |
| Stanly County, NC      | 616               | 3.5                                     | 243                 |
| Statesville, NC        | 731               | 3.9                                     | 258                 |
| Union County, NC       | 4,378             | 5.7                                     | 963                 |
| Uptown Charlotte       | 525               | 5.7                                     | 94                  |
| Waxhaw, NC             | 1,363             | 5.4                                     | 318                 |
| York County, SC        | 5,023             | 5.4                                     | 1,083               |

#### Buyer Interest (Showings/Listings) \$100,000 and Below ► \$100,001 to \$200,000 \$200,001 to \$300,000 \$300,001 and Above 5 4 3 2 0 1-2014 1-2015 1-2016 1-2018 1-2012 1-2013 1-2017 1-2019

\$300,001 and Above

#### Buyer Interest (Showings/Listings) \$100,000 and Below - \$100,001 to \$200,000 \$200,001 to \$300,000 \$300,001 and Above 14 12 10 8 6 4 0

1-2016

0

1-2015

\$300,001 and Above 300 250 200 150 100 50

\$100,001 to \$200,000

#### Buyer Interest (Showings/Listings) \$100,000 and Below = \$100,001 to \$200,000 \$200,001 to \$300,000 \$300,001 and Above 10 8 6 0 1-2015 1-2016 1-2018 1-2012 1-2013 1-2014 1-2017 1-2019

1-2016

1-2017