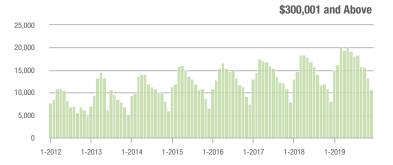

#### Showings

70

\$200,001 to \$300,000

Current as of January 5, 2020. Report  $\ensuremath{\textcircled{O}}$  2019 ShowingTime. I Information deemed reliable but not guaranteed.

#### **Showings**

\$300,001 and Above

charlotte

#### \$200,001 to \$300,000

1-2015

1-2016

1-2017

1-2018

\$100,001 to \$200,000

1-2019

#### \$200,001 to \$300,000

#### \$200,001 to \$300,000

charlotte

\$100,001 to \$200,000

1-2019

\$300,001 and Above

1-2019

1-2018

1-2018

# \$200,001 to \$300,000

#### \$200,001 to \$300,000

400 300 200 100 0 1-2015 1-2016 1-2017 1-2018 1-2019 1-2012 1-2013 1-2014

\$100,001 to \$200,000

### Showings

4 000

3.000

\$200,001 to \$300,000