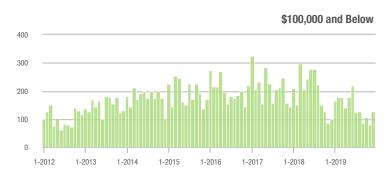

### **Alexander County, NC**

|                        | Total<br>Showings |                          |                            | (                | Buyer Interest<br>(Showings/Listings) |                            |                  | Managed<br>Listings      |                            |  |
|------------------------|-------------------|--------------------------|----------------------------|------------------|---------------------------------------|----------------------------|------------------|--------------------------|----------------------------|--|
| Price Range            | December<br>2019  | Year-Over-Year<br>Change | Month-Over-Month<br>Change | December<br>2019 | Year-Over-Year<br>Change              | Month-Over-Month<br>Change | December<br>2019 | Year-Over-Year<br>Change | Month-Over-Month<br>Change |  |
| \$100,000 and Below    | 11                | + 266.7%                 | - 38.9%                    | 1.5              |                                       | - 50.0%                    | 15               | - 21.1%                  | - 6.3%                     |  |
| \$100,001 to \$200,000 | 22                | + 83.3%                  | + 10.0%                    | 4.0              | + 33.3%                               | + 88.2%                    | 12               | + 20.0%                  | - 20.0%                    |  |
| \$200,001 to \$300,000 | 14                | + 600.0%                 | - 30.0%                    | 7.0              | + 900.0%                              | + 40.0%                    | 4                | - 55.6%                  | - 33.3%                    |  |
| \$300,001 and Above    | 15                | + 114.3%                 | - 31.8%                    | 3.0              | + 30.4%                               | - 45.5%                    | 6                | + 20.0%                  | + 20.0%                    |  |
| Total                  | 62                | + 158.3%                 | - 22.5%                    | 3.2              | + 100.0%                              | - 7.9%                     | 37               | - 14.0%                  | - 11.9%                    |  |

### **Charlotte MSA**

|                        | Total<br>Showings |                          |                            | (                | Buyer Interest<br>(Showings/Listings) |                            |                  | Managed<br>Listings      |                            |  |
|------------------------|-------------------|--------------------------|----------------------------|------------------|---------------------------------------|----------------------------|------------------|--------------------------|----------------------------|--|
| Price Range            | December<br>2019  | Year-Over-Year<br>Change | Month-Over-Month<br>Change | December<br>2019 | Year-Over-Year<br>Change              | Month-Over-Month<br>Change | December<br>2019 | Year-Over-Year<br>Change | Month-Over-Month<br>Change |  |
| \$100,000 and Below    | 1,742             | - 33.1%                  | - 16.6%                    | 3.7              | - 11.9%                               | - 6.6%                     | 830              | - 34.1%                  | - 11.1%                    |  |
| \$100,001 to \$200,000 | 10,898            | - 9.5%                   | - 19.3%                    | 7.4              | + 8.8%                                | - 6.5%                     | 1,642            | - 21.4%                  | - 13.7%                    |  |
| \$200,001 to \$300,000 | 12,925            | + 13.8%                  | - 23.0%                    | 6.7              | + 28.8%                               | - 4.1%                     | 2,118            | - 17.3%                  | - 20.0%                    |  |
| \$300,001 and Above    | 17,889            | + 29.8%                  | - 20.1%                    | 5.1              | + 34.2%                               | - 4.2%                     | 4,074            | - 13.0%                  | - 16.9%                    |  |
| Total                  | 43,454            | + 9.2%                   | - 20.6%                    | 5.9              | + 20.4%                               | - 4.9%                     | 8,664            | - 18.2%                  | - 16.6%                    |  |