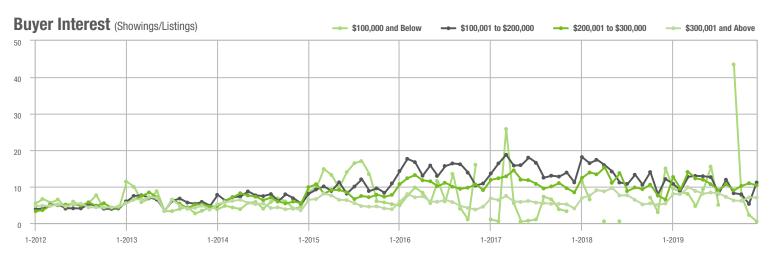

### **Charlotte MSA**

|                        | Total<br>Showings |                          |                            | (                | Buyer Interest<br>(Showings/Listings) |                            |                  | Managed<br>Listings      |                            |  |
|------------------------|-------------------|--------------------------|----------------------------|------------------|---------------------------------------|----------------------------|------------------|--------------------------|----------------------------|--|
| Price Range            | December<br>2019  | Year-Over-Year<br>Change | Month-Over-Month<br>Change | December<br>2019 | Year-Over-Year<br>Change              | Month-Over-Month<br>Change | December<br>2019 | Year-Over-Year<br>Change | Month-Over-Month<br>Change |  |
| \$100,000 and Below    | 1,742             | - 33.1%                  | - 16.6%                    | 3.7              | - 11.9%                               | - 6.6%                     | 830              | - 34.1%                  | - 11.1%                    |  |
| \$100,001 to \$200,000 | 10,898            | - 9.5%                   | - 19.3%                    | 7.4              | + 8.8%                                | - 6.5%                     | 1,642            | - 21.4%                  | - 13.7%                    |  |
| \$200,001 to \$300,000 | 12,925            | + 13.8%                  | - 23.0%                    | 6.7              | + 28.8%                               | - 4.1%                     | 2,118            | - 17.3%                  | - 20.0%                    |  |
| \$300,001 and Above    | 17,889            | + 29.8%                  | - 20.1%                    | 5.1              | + 34.2%                               | - 4.2%                     | 4,074            | - 13.0%                  | - 16.9%                    |  |
| Total                  | 43,454            | + 9.2%                   | - 20.6%                    | 5.9              | + 20.4%                               | - 4.9%                     | 8,664            | - 18.2%                  | - 16.6%                    |  |