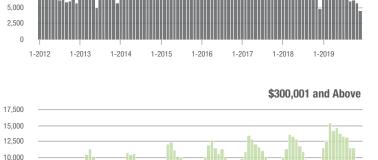

| - 25.5%                    | 7.9              | + 33.9%                               | - 1.1%                     | 743              | - 20.1%                  | - 24.3%                    |  |
| \$300,001 and Above    | 7,675             | + 24.7%                  | - 19.8%                    | 5.9              | + 34.1%                               | - 4.5%                     | 1,448            | - 13.2%                  | - 15.9%                    |  |
| Total                  | 17,914            | + 9.2%                   | - 22.3%                    | 7.1              | + 26.8%                               | - 5.0%                     | 2,740            | - 18.8%                  | - 18.0%                    |  |

17,500 15.000

12,500 10,000

7,500

### **Showings**













### **Concord**, NC

|                        | Total<br>Showings |                          |                            | (                | Buyer Interest<br>(Showings/Listings) |                            |                  | Managed<br>Listings      |                            |  |
|------------------------|-------------------|--------------------------|----------------------------|------------------|---------------------------------------|----------------------------|------------------|--------------------------|----------------------------|--|
| Price Range            | December<br>2019  | Year-Over-Year<br>Change | Month-Over-Month<br>Change | December<br>2019 | Year-Over-Year<br>Change              | Month-Over-Month<br>Change | December<br>2019 | Year-Over-Year<br>Change