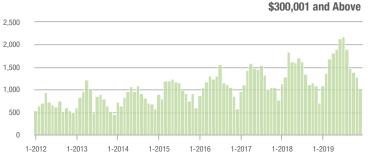

#### **Showings**

\$300,001 and Above

charlotte

#### **Showings**

17.5

15.0 12.5 10.0 7.5 5.0 2.5 0.0

1-2015 1-2016 1-2017 1-2018 1-2013 1-2014 \$300,001 and Above

charlotte

### 1-2016 1-2018 1-2013 1-2014 1-2015 1-2017 1-2019

charlotte

#### \$200,001 to \$300,000

charlotte

\$100,001 to \$200,000

1-2019

\$300,001 and Above

1-2019

1-2018

1-2018