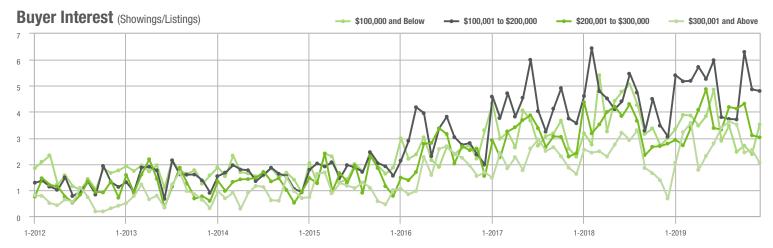

### **Charlotte MSA**

|                        | Total<br>Showings |                          |                            | (                | Buyer Interest<br>(Showings/Listings) |                            |                  | Managed<br>Listings      |                            |  |
|------------------------|-------------------|--------------------------|----------------------------|------------------|---------------------------------------|----------------------------|------------------|--------------------------|----------------------------|--|
| Price Range            | December<br>2019  | Year-Over-Year<br>Change | Month-Over-Month<br>Change | December<br>2019 | Year-Over-Year<br>Change              | Month-Over-Month<br>Change | December<br>2019 | Year-Over-Year<br>Change | Month-Over-Month<br>Change |  |
| \$100,000 and Below    | 1,742             | - 33.1%                  | - 16.6%                    | 3.7              | - 11.9%                               | - 6.6%                     | 830              | - 34.1%                  | - 11.1%                    |  |
| \$100,001 to \$200,000 | 10,898            | - 9.5%                   | - 19.3%                    | 7.4              | + 8.8%                                | - 6.5%                     | 1,642            | - 21.4%                  | - 13.7%                    |  |
| \$200,001 to \$300,000 | 12,925            | + 13.8%                  | - 23.0%                    | 6.7              | + 28.8%                               | - 4.1%                     | 2,118            | - 17.3%                  | - 20.0%                    |  |
| \$300,001 and Above    | 17,889            | + 29.8%                  | - 20.1%                    | 5.1              | + 34.2%                               | - 4.2%                     | 4,074            | - 13.0%                  | - 16.9%                    |  |
| Total                  | 43,454            | + 9.2%                   | - 20.6%                    | 5.9              | + 20.4%                               | - 4.9%                     | 8,664            | - 18.2%                  | - 16.6%                    |  |