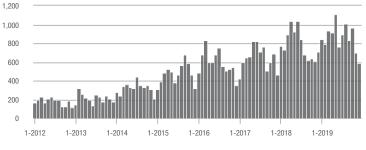

### Showings

3,000 2,500

2,000

1,500

1,000

500 0

1-2012

1-2013

1-2014

1-2015

1-2016

1-2017

1-2018

1-2019

, bi bi

1-2018