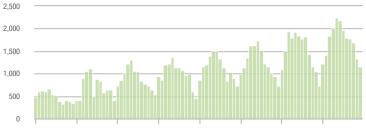

#### Showings

\$100,001 to \$200,000

## **City of Charlotte, NC**

|                        | Total<br>Showings |                          |                            | (                | Buyer Interest<br>(Showings/Listings) |                            |                  | Managed<br>Listings      |                            |  |
|------------------------|-------------------|--------------------------|----------------------------|------------------|---------------------------------------|----------------------------|------------------|--------------------------|----------------------------|--|
| Price Range            | December<br>2019  | Year-Over-Year<br>Change | Month-Over-Month<br>Change | December<br>2019 | Year-Over-Year<br>Change              | Month-Over-Month<br>Change | December<br>2019 | Year-Over-Year<br>Change | Month-Over-Month<br>Change |  |
| \$100,000 and Below    | 249               | - 54.0%                  | - 40.0%                    | 4.7              | - 35.6%                               | - 32.0%                    | 77               | - 35.3%                  | - 10.5%                    |  |
| \$100,001 to \$200,000 | 4,541             | - 5.3%                   | - 21.0%                    | 9.9              | + 26.9%                               | - 8.2%                     | 472              | - 28.0%                  | - 14.6%                    |  |
| \$200,001 to \$300,000 | 5,449             | + 10.7%                  | - 25.5%                    | 7.9              | + 33.9%                               | - 1.1%                     | 743              | - 20.1%                  | - 24.3%                    |  |
| \$300,001 and Above    | 7,675             | + 24.7%                  | - 19.8%                    | 5.9              | + 34.1%                               | - 4.5%                     | 1,448            | - 13.2%                  | - 15.9%                    |  |
| Total                  | 17,914            | + 9.2%                   | - 22.3%                    | 7.1              | + 26.8%                               | - 5.0%                     | 2,740            | - 18.8%                  | - 18.0%                    |  |

17,500 15.000

12,500 10,000

7,500