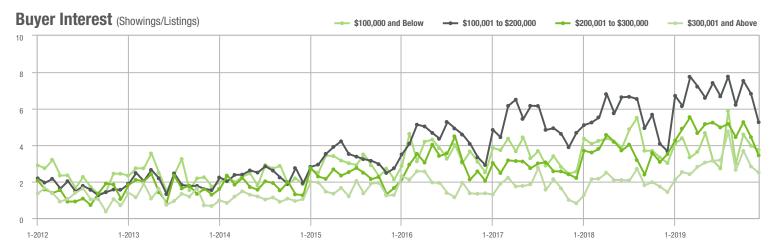

#### Buyer Interest (Showings/Listings) \$100,000 and Below ► \$100,001 to \$200,000 \$200,001 to \$300,000 \$300,001 and Above 5 4 3 2 0 1-2014 1-2015 1-2016 1-2018 1-2012 1-2013 1-2017 1-2019

\$300,001 and Above