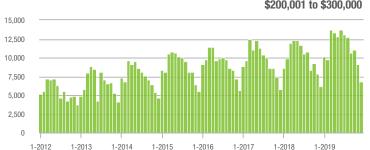

### **Charlotte MSA**

|                        | Total<br>Showings |                          |                            | (                | Buyer Interest<br>(Showings/Listings) |                            |                  | Managed<br>Listings      |                            |  |
|------------------------|-------------------|--------------------------|----------------------------|------------------|---------------------------------------|----------------------------|------------------|--------------------------|----------------------------|--|
| Price Range            | December<br>2019  | Year-Over-Year<br>Change | Month-Over-Month<br>Change | December<br>2019 | Year-Over-Year<br>Change              | Month-Over-Month<br>Change | December<br>2019 | Year-Over-Year<br>Change | Month-Over-Month<br>Change |  |
| \$100,000 and Below    | 1,742             | - 33.1%                  | - 16.6%                    | 3.7              | - 11.9%                               | - 6.6%                     | 830              | - 34.1%                  | - 11.1%                    |  |
| \$100,001 to \$200,000 | 10,898            | - 9.5%                   | - 19.3%                    | 7.4              | + 8.8%                                | - 6.5%                     | 1,642            | - 21.4%                  | - 13.7%                    |  |
| \$200,001 to \$300,000 | 12,925            | + 13.8%                  | - 23.0%                    | 6.7              | + 28.8%                               | - 4.1%                     | 2,118            | - 17.3%                  | - 20.0%                    |  |
| \$300,001 and Above    | 17,889            | + 29.8%                  | - 20.1%                    | 5.1              | + 34.2%                               | - 4.2%                     | 4,074            | - 13.0%                  | - 16.9%                    |  |
| Total                  | 43,454            | + 9.2%                   | - 20.6%                    | 5.9              | + 20.4%                               | - 4.9%                     | 8,664            | - 18.2%                  | - 16.6%                    |  |