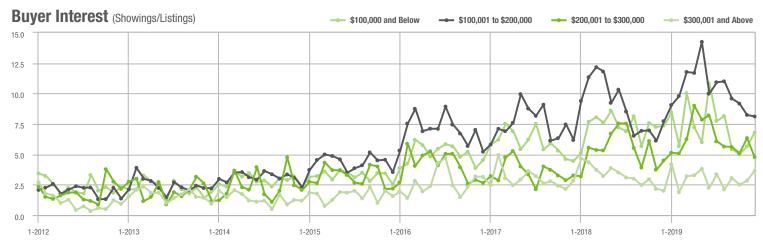

#### Buyer Interest (Showings/Listings) \$100,000 and Below ► \$100,001 to \$200,000 \$200,001 to \$300,000 \$300,001 and Above 5 4 3 2 0 1-2014 1-2015 1-2016 1-2018 1-2012 1-2013 1-2017 1-2019

\$300,001 and Above