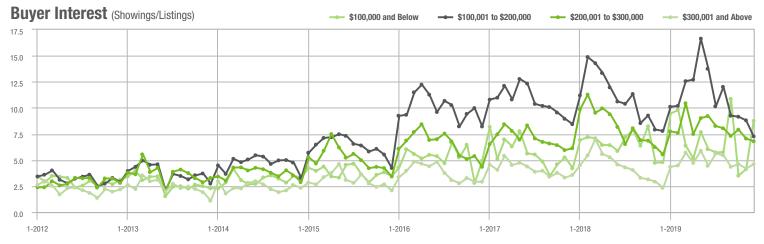

### **Charlotte MSA**

|                        | Total<br>Showings |                          |                            | (                | Buyer Interest<br>(Showings/Listings) |                            |                  | Managed<br>Listings      |                            |  |
|------------------------|-------------------|--------------------------|----------------------------|------------------|---------------------------------------|----------------------------|------------------|--------------------------|----------------------------|--|
| Price Range            | December<br>2019  | Year-Over-Year<br>Change | Month-Over-Month<br>Change | December<br>2019 | Year-Over-Year<br>Change              | Month-Over-Month<br>Change | December<br>2019 | Year-Over-Year<br>Change | Month-Over-Month<br>Change |  |
| \$100,000 and Below    | 1,742             | - 33.1%                  | - 16.6%                    | 3.7              | - 11.9%                               | - 6.6%                     | 830              | - 34.1%                  | - 11.1%                    |  |
| \$100,001 to \$200,000 | 10,898            | - 9.5%                   | - 19.3%                    | 7.4              | + 8.8%                                | - 6.5%                     | 1,642            | - 21.4%                  | - 13.7%                    |  |
| \$200,001 to \$300,000 | 12,925            | + 13.8%                  | - 23.0%                    | 6.7              | + 28.8%                               | - 4.1%                     | 2,118            | - 17.3%                  | - 20.0%                    |  |
| \$300,001 and Above    | 17,889            | + 29.8%                  | - 20.1%                    | 5.1              | + 34.2%                               | - 4.2%                     | 4,074            | - 13.0%                  | - 16.9%                    |  |
| Total                  | 43,454            | + 9.2%                   | - 20.6%                    | 5.9              | + 20.4%                               | - 4.9%                     | 8,664            | - 18.2%                  | - 16.6%                    |  |