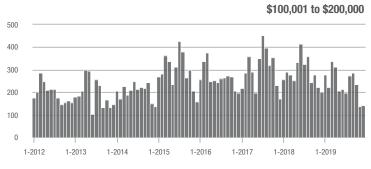

\$100,001 to \$200,000

### **Charlotte MSA**

|                        | Total<br>Showings |                          |                            | (                | Buyer Interest<br>(Showings/Listings) |                            |                  | Managed<br>Listings      |                            |  |
|------------------------|-------------------|--------------------------|----------------------------|------------------|---------------------------------------|----------------------------|------------------|--------------------------|----------------------------|--|
| Price Range            | December<br>2019  | Year-Over-Year<br>Change | Month-Over-Month<br>Change | December<br>2019 | Year-Over-Year<br>Change              | Month-Over-Month<br>Change | December<br>2019 | Year-Over-Year<br>Change | Month-Over-Month<br>Change |  |
| \$100,000 and Below    | 1,742             | - 33.1%                  | - 16.6%                    | 3.7              | - 11.9%                               | - 6.6%                     | 830              | - 34.1%                  | - 11.1%                    |  |
| \$100,001 to \$200,000 | 10,898            | - 9.5%                   | - 19.3%                    | 7.4              | + 8.8%                                | - 6.5%                     | 1,642            | - 21.4%                  | - 13.7%                    |  |
| \$200,001 to \$300,000 | 12,925            | + 13.8%                  | - 23.0%                    | 6.7              | + 28.8%                               | - 4.1%                     | 2,118            | - 17.3%                  | - 20.0%                    |  |
| \$300,001 and Above    | 17,889            | + 29.8%                  | - 20.1%                    | 5.1              | + 34.2%                               | - 4.2%                     | 4,074            | - 13.0%                  | - 16.9%                    |  |
| Total                  | 43,454            | + 9.2%                   | - 20.6%                    | 5.9              | + 20.4%                               | - 4.9%                     | 8,664            | - 18.2%                  | - 16.6%                    |  |