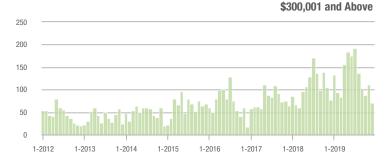

| - 17.8%                    | 3.0              | + 15.4%                               | - 16.1%                    | 65               | + 4.8%                   | - 7.1%                     |  |
| \$300,001 and Above    | 71                | - 6.6%                   | - 36.0%                    | 1.7              | - 15.0%                               | - 19.2%                    | 52               | + 8.3%                   | - 10.3%                    |  |
| Total                  | 859               | - 8.0%                   | - 12.4%                    | 3.6              | - 10.0%                               | - 2.8%                     | 287              | - 10.0%                  | - 10.9%                    |  |

### Showings

500

400

300

200

100

0

1-2012

1-2013









1-2016

1-2017

1-2018

1-2019

1-2015

1-2014





### **Stanly County, NC**

|                        | Total<br>Showings |                          |                            | (                | Buyer Interest<br>(Showings/Listings) |                            |                  | Managed<br>Listings      |                            |  |
|------------------------|-------------------|--------------------------|----------------------------|------------------|---------------------------------------|----------------------------|------------------|--------------------------|----------------------------|--|
| Price Range            | December<br>2019  | Year-Over-Year<br>Change | Month-Over-Month<br>Change | December<br>2019 | Year-Over-Year<br>Change              | Month-Over-Month<