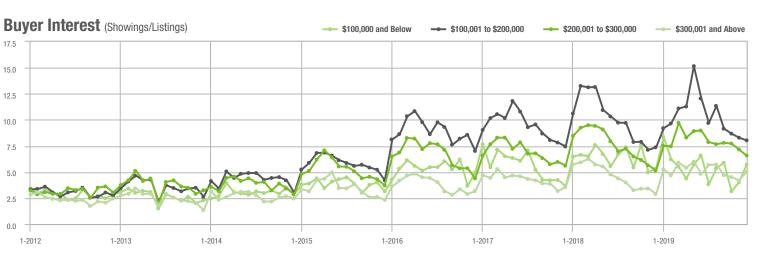

#### Buyer Interest (Showings/Listings) \$100,000 and Below ► \$100,001 to \$200,000 \$200,001 to \$300,000 \$300,001 and Above 5 4 3 2 0 1-2014 1-2015 1-2016 1-2018 1-2012 1-2013 1-2017 1-2019

\$300,001 and Above

#### Buyer Interest (Showings/Listings) \$100,000 and Below - \$100,001 to \$200,000 \$200,001 to \$300,000 \$300,001 and Above 14 12 10 8 6 4 0

1-2016

0

1-2015

\$300,001 and Above 300 250 200 150 100 50

\$100,001 to \$200,000

#### Buyer Interest (Showings/Listings) \$100,000 and Below = \$100,001 to \$200,000 \$200,001 to \$300,000 \$300,001 and Above 10 8 6 0 1-2015 1-2016 1-2018 1-2012 1-2013 1-2014 1-2017 1-2019

1-2016

1-2017