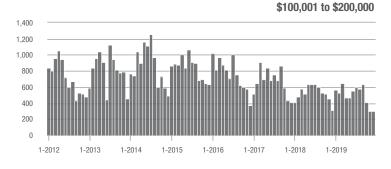

| - 37.6%                    | 5.9                                   | + 55.3%                  | - 11.0%                    | 122                 | - 35.8%                  | - 29.5%                    |
| \$300,001 and Above    | 1,286             | + 49.4%                  | - 19.0%                    | 4.0                                   | + 66.7%                  | - 10.3%                    | 382                 | - 18.9%                  | - 10.7%                    |
| Total                  | 2,164             | + 23.6%                  | - 24.2%                    | 4.5                                   | + 50.0%                  | - 10.7%                    | 598                 | - 24.5%                  | - 15.2%                    |

### **Showings**













## **Rock Hill, SC**

|                        | Total<br>Showings |                          |                            | (                | Buyer Interest<br>(Showings/Listings) |                            |                  | Managed<br>Listings      |                            |  |
|------------------------|-------------------|--------------------------|----------------------------|------------------|---------------------------------------|----------------------------|------------------|--------------------------|----------------------------|--|
| Price Range            | December<br>2019  | Year-Over-Year<br>Change | Month-Over-Month<br>Change | December<br>2019 | Year-Over-Year<br>Change              | Month-Over-Month<br>Change | December<br>2019 | Year-Over-Year<br>Change