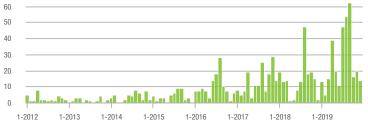

### **Alexander County, NC**

|                        | Total<br>Showings |                          |                            | (                | Buyer Interest<br>(Showings/Listings) |                            |                  | Managed<br>Listings      |                            |  |
|------------------------|-------------------|--------------------------|----------------------------|------------------|---------------------------------------|----------------------------|------------------|--------------------------|----------------------------|--|
| Price Range            | December<br>2019  | Year-Over-Year<br>Change | Month-Over-Month<br>Change | December<br>2019 | Year-Over-Year<br>Change              | Month-Over-Month<br>Change | December<br>2019 | Year-Over-Year<br>Change | Month-Over-Month<br>Change |  |
| \$100,000 and Below    | 11                | + 266.7%                 | - 38.9%                    | 1.5              |                                       | - 50.0%                    | 15               | - 21.1%                  | - 6.3%                     |  |
| \$100,001 to \$200,000 | 22                | + 83.3%                  | + 10.0%                    | 4.0              | + 33.3%                               | + 88.2%                    | 12               | + 20.0%                  | - 20.0%                    |  |
| \$200,001 to \$300,000 | 14                | + 600.0%                 | - 30.0%                    | 7.0              | + 900.0%                              | + 40.0%                    | 4                | - 55.6%                  | - 33.3%                    |  |
| \$300,001 and Above    | 15                | + 114.3%                 | - 31.8%                    | 3.0              | + 30.4%                               | - 45.5%                    | 6                | + 20.0%                  | + 20.0%                    |  |
| Total                  | 62                | + 158.3%                 | - 22.5%                    | 3.2              | + 100.0%                              | - 7.9%                     | 37               | - 14.0%                  | - 11.9%                    |  |