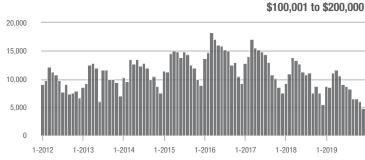

\$100,001 to \$200,000

\$100,001 to \$200,000

1-2019

\$300,001 and Above

1-2016

1-2017

#### Showings

\$100,001 to \$200,000

### \$100,001 to \$200,000

1-2019