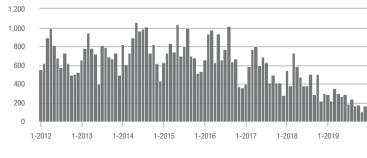

### **Charlotte MSA**

|                        | Total<br>Showings |                          |                            | (                | Buyer Interest<br>(Showings/Listings) |                            |                  | Managed<br>Listings      |                            |  |
|------------------------|-------------------|--------------------------|----------------------------|------------------|---------------------------------------|----------------------------|------------------|--------------------------|----------------------------|--|
| Price Range            | December<br>2019  | Year-Over-Year<br>Change | Month-Over-Month<br>Change | December<br>2019 | Year-Over-Year<br>Change              | Month-Over-Month<br>Change | December<br>2019 | Year-Over-Year<br>Change | Month-Over-Month<br>Change |  |
| \$100,000 and Below    | 1,742             | - 33.1%                  | - 16.6%                    | 3.7              | - 11.9%                               | - 6.6%                     | 830              | - 34.1%                  | - 11.1%                    |  |
| \$100,001 to \$200,000 | 10,898            | - 9.5%                   | - 19.3%                    | 7.4              | + 8.8%                                | - 6.5%                     | 1,642            | - 21.4%                  | - 13.7%                    |  |
| \$200,001 to \$300,000 | 12,925            | + 13.8%                  | - 23.0%                    | 6.7              | + 28.8%                               | - 4.1%                     | 2,118            | - 17.3%                  | - 20.0%                    |  |
| \$300,001 and Above    | 17,889            | + 29.8%                  | - 20.1%                    | 5.1              | + 34.2%                               | - 4.2%                     | 4,074            | - 13.0%                  | - 16.9%                    |  |
| Total                  | 43,454            | + 9.2%                   | - 20.6%                    | 5.9              | + 20.4%                               | - 4.9%                     | 8,664            | - 18.2%                  | - 16.6%                    |  |