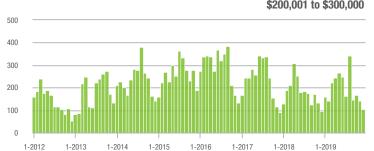

### **Charlotte MSA**

|                        | Total<br>Showings |                          |                            | (                | Buyer Interest<br>(Showings/Listings) |                            |                  | Managed<br>Listings      |                            |  |
|------------------------|-------------------|--------------------------|----------------------------|------------------|---------------------------------------|----------------------------|------------------|--------------------------|----------------------------|--|
| Price Range            | December<br>2019  | Year-Over-Year<br>Change | Month-Over-Month<br>Change | December<br>2019 | Year-Over-Year<br>Change              | Month-Over-Month<br>Change | December<br>2019 | Year-Over-Year<br>Change | Month-Over-Month<br>Change |  |
| \$100,000 and Below    | 1,742             | - 33.1%                  | - 16.6%                    | 3.7              | - 11.9%                               | - 6.6%                     | 830              | - 34.1%                  | - 11.1%                    |  |
| \$100,001 to \$200,000 | 10,898            | - 9.5%                   | - 19.3%                    | 7.4              | + 8.8%                                | - 6.5%                     | 1,642            | - 21.4%                  | - 13.7%                    |  |
| \$200,001 to \$300,000 | 12,925            | + 13.8%                  | - 23.0%                    | 6.7              | + 28.8%                               | - 4.1%                     | 2,118            | - 17.3%                  | - 20.0%                    |  |
| \$300,001 and Above    | 17,889            | + 29.8%                  | - 20.1%                    | 5.1              | + 34.2%                               | - 4.2%                     | 4,074            | - 13.0%                  | - 16.9%                    |  |
| Total                  | 43,454            | + 9.2%                   | - 20.6%                    | 5.9              | + 20.4%                               | - 4.9%                     | 8,664            | - 18.2%                  | - 16.6%                    |  |