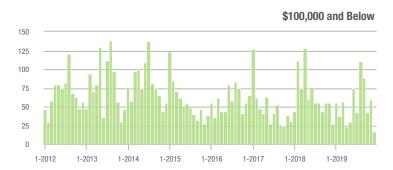

| - 16.2%                  | - 12.2%                    |  |
| \$300,001 and Above    | 2,010             | + 23.9%                  | - 30.7%                    | 4.0              | + 53.8%                               | - 16.5%                    | 593              | - 25.6%                  | - 16.5%                    |  |
| Total                  | 2,585             | + 14.4%                  | - 31.1%                    | 3.8              | + 40.7%                               | - 19.9%                    | 886              | - 23.4%                  | - 13.9%                    |  |

1,000

800

600

400

200

0

6 000

5,000

4,000

3,000

2,000

1,000

0

1-2012

1-2012

1-2013

1-2013

1-2014

1-2014

1-2015

1-2015

1-2016

1-2016

1-2017

1-2017

#### **Showings**







#### \$200,001 to \$300,000

charlotte

\$100,001 to \$200,000

1-2019

\$300,001 and Above

1-2019

1-2018

1-2018

### Lake Wylie

|                        | Total<br>Showings |                          |                            | (                | Buyer Inte<br>Showings/L |                            | Managed<br>Listings |                          |                            |
|------------------------|-------------------|--------------------------|----------------------------|------------------|--------------------------|----------------------------|---------------------|--------------------------|----------------------------|
| Price Range            | December<br>2019  | Year-Over-Year<br>Change | Month-Over-Month<br>Change | December<br>2019 | Year-Over-Year<br>Change |