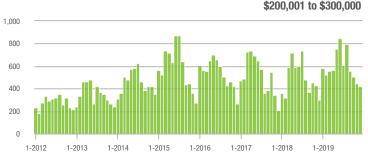

#### Showings

70

\$200,001 to \$300,000

Current as of January 5, 2020. Report  $\ensuremath{\textcircled{O}}$  2019 ShowingTime. I Information deemed reliable but not guaranteed.