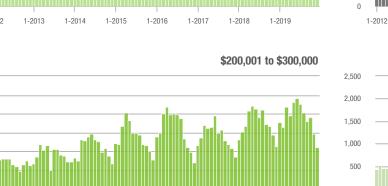

| - 8.0%                     | 191              | - 24.2%                  | - 21.1%                    |  |
| \$300,001 and Above    | 1,218             | + 37.3%                  | - 9.0%                     | 5.0              | + 72.4%                               | + 20.0%                    | 288              | - 31.3%                  | - 23.6%                    |  |
| Total                  | 3,849             | + 2.2%                   | - 16.6%                    | 6.3              | + 28.6%                               | + 4.5%                     | 722              | - 28.2%                  | - 20.9%                    |  |

4,000

3.000

2.000

1,000

1-2013

1-2014

1-2015

### Showings

3,000 2,500

2,000

1,500

1,000

500 0

1-2012

1-2013

1-2014

1-2015

1-2016





1-2017

1-2018

1-2019



, bi bi

1-2018

\$100,001 to \$200,000

1-2019

\$300,001 and Above



1-2016

1-2017



### **Charlotte MSA**

|                        | Total<br>Showings |                          |                            | (                | Buyer Interest<br>(Showings/Listings) |                            |                  | Managed<br>Listings      |                            |  |
|------------------------|-------------------|--------------------------|----------------------------|------------------|---------------------------------------|----------------------------|------------------|--------------------------|----------------------------|--|
| Price Range            | December<br>2019  | Year-Over-Year<br>Change | Month-Over-Month<br>Change | December<br>2019 |