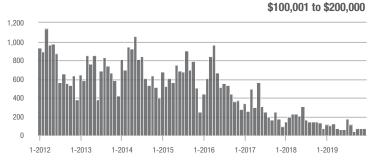

### **Alexander County, NC**

|                        | Total<br>Showings |                          |                            | (                | Buyer Interest<br>(Showings/Listings) |                            |                  | Managed<br>Listings      |                            |  |
|------------------------|-------------------|--------------------------|----------------------------|------------------|---------------------------------------|----------------------------|------------------|--------------------------|----------------------------|--|
| Price Range            | December<br>2019  | Year-Over-Year<br>Change | Month-Over-Month<br>Change | December<br>2019 | Year-Over-Year<br>Change              | Month-Over-Month<br>Change | December<br>2019 | Year-Over-Year<br>Change | Month-Over-Month<br>Change |  |
| \$100,000 and Below    | 11                | + 266.7%                 | - 38.9%                    | 1.5              |                                       | - 50.0%                    | 15               | - 21.1%                  | - 6.3%                     |  |
| \$100,001 to \$200,000 | 22                | + 83.3%                  | + 10.0%                    | 4.0              | + 33.3%                               | + 88.2%                    | 12               | + 20.0%                  | - 20.0%                    |  |
| \$200,001 to \$300,000 | 14                | + 600.0%                 | - 30.0%                    | 7.0              | + 900.0%                              | + 40.0%                    | 4                | - 55.6%                  | - 33.3%                    |  |
| \$300,001 and Above    | 15                | + 114.3%                 | - 31.8%                    | 3.0              | + 30.4%                               | - 45.5%                    | 6                | + 20.0%                  | + 20.0%                    |  |
| Total                  | 62                | + 158.3%                 | - 22.5%                    | 3.2              | + 100.0%                              | - 7.9%                     | 37               | - 14.0%                  | - 11.9%                    |  |

### **Anson County, NC**

|                        | Total<br>Showings |                          |                            | (                | Buyer Interest<br>(Showings/Listings) |                            |                  | Managed<br>Listings      |                            |  |
|------------------------|-------------------|--------------------------|----------------------------|------------------|---------------------------------------|----------------------------|------------------|--------------------------|----------------------------|--|
| Price Range            | December<br>2019  | Year-Over-Year<br>Change | Month-Over-Month<br>Change | December<br>2019 | Year-Over-Year<br>Change              | Month-Over-Month<br>Change | December<br>2019 | Year-Over-Year<br>Change | Month-Over-Month<br>Change |  |
| \$100,000 and Below    | 49                | + 4.3%                   | + 53.1%                    | 1.6              | - 30.4%                               | + 51.3%                    | 37               | - 35.1%                  | - 11.9%                    |  |
| \$100,001 to \$200,000 | 22                | - 54.2%                  | + 15.8%                    | 1.9              | - 34.5%                               | + 22.9%                    | 15               | - 54.5%                  | - 6.3%                     |  |
| \$200,001 to \$300,000 | 11                | + 266.7%                 | - 38.9%                    | 3.3              | + 450.0%                              | + 11.1%                    | 9                | - 30.8%                  | - 25.0%                    |  |
| \$300,001 and Above    | 2                 | 0.0%                     | - 33.3%                    | 0.0              | - 100.0%                              | 0.0%                       | 5                | - 50.0%                  | 0.0%                       |  |
| Total                  | 84                | - 16.0%                  | + 16.7%                    | 1.9              | - 13.6%                               | + 26.8%                    | 66               | - 41.6%                  | - 12.0%                    |  |

### **Cabarrus County, NC**

|                        | Total<br>Showings |                          |                            | (                | Buyer Interest<br>(Showings/Listings) |                            |                  | Managed<br>Listings      |                            |  |
|------------------------|-------------------|--------------------------|----------------------------|------------------|---------------------------------------|----------------------------|------------------|--------------------------|----------------------------|--|
| Price Range            | December<br>2019  | Year-Over-Year<br>Change | Month-Over-Month<br>Change | December<br>2019 | Year-Over-Year<br>Change              | Month-Over-Month<br>Change | December<br>2019 | Year-Over-Year<br>Change | Month-Over-Month<br>Change |  |
| \$100,000 and Below    | 211               | - 27.2%                  | + 13.4%                    | 5.7              | + 7.5%                                | + 42.1%                    | 63               | - 36.4%                  | - 17.1%                    |  |
| \$100,001 to \$200,000 | 1,321             | - 10.2%                  | - 19.4%                    | 8.0              | + 8.1%                                | - 3.1%                     | 180              | - 23.4%                  | - 17.4%                    |  |
| \$200,001 to \$300,000 | 1,099             | - 1.7%                   | - 24.3%                    | 6.6              | + 29.4%                               | - 8.0%                     | 191              | - 24.2%                  | - 21.1%                    |  |
| \$300,001 and Above    | 1,218             | + 37.3%                  | - 9.0%                     | 5.0              | + 72.4%                               | + 20.0%                    | 288              | - 31.3%                  | - 23.6%                    |  |
| Total                  | 3,849             | + 2.2%                   | - 16.6%                    | 6.3              | + 28.6%                               | + 4.5%                     | 722              | - 28.2%                  | - 20.9%                    |  |

### **Charlotte MSA**

|                        | Total<br>Showings |                          |                            | (                | Buyer Interest<br>(Showings/Listings) |                            |                  | Managed<br>Listings      |                            |  |
|------------------------|-------------------|--------------------------|----------------------------|------------------|---------------------------------------|----------------------------|------------------|--------------------------|----------------------------|--|
| Price Range            | December<br>2019  | Year-Over-Year<br>Change | Month-Over-Month<br>Change | December<br>2019 | Year-Over-Year<br>Change              | Month-Over-Month<br>Change | December<br>2019 | Year-Over-Year<br>Change | Month-Over-Month<br>Change |  |
| \$100,000 and Below    | 1,742             | - 33.1%                  | - 16.6%                    | 3.7              | - 11.9%                               | - 6.6%                     | 830              | - 34.1%                  | - 11.1%                    |  |
| \$100,001 to \$200,000 | 10,898            | - 9.5%                   | - 19.3%                    | 7.4              | + 8.8%                                | - 6.5%                     | 1,642            | - 21.4%                  | - 13.7%                    |  |
| \$200,001 to \$300,000 | 12,925            | + 13.8%                  | - 23.0%                    | 6.7              | + 28.8%                               | - 4.1%                     | 2,118            | - 17.3%                  | - 20.0%                    |  |
| \$300,001 and Above    | 17,889            | + 29.8%                  | - 20.1%                    | 5.1              | + 34.2%                               | - 4.2%                     | 4,074            | - 13.0%                  | - 16.9%                    |  |
| Total                  | 43,454            | + 9.2%                   | - 20.6%                    | 5.9              | + 20.4%                               | - 4.9%                     | 8,664            | - 18.2%                  | - 16.6%                    |  |

## **City of Charlotte, NC**

|                        | Total<br>Showings |                          |                            | (                | Buyer Interest<br>(Showings/Listings) |                            |                  | Managed<br>Listings      |                            |  |
|------------------------|-------------------|--------------------------|----------------------------|------------------|---------------------------------------|----------------------------|------------------|--------------------------|----------------------------|--|
| Price Range            | December<br>2019  | Year-Over-Year<br>Change | Month-Over-Month<br>Change | December<br>2019 | Year-Over-Year<br>Change              | Month-Over-Month<br>Change | December<br>2019 | Year-Over-Year<br>Change | Month-Over-Month<br>Change |  |
| \$100,000 and Below    | 249               | - 54.0%                  | - 40.0%                    | 4.7              | - 35.6%                               | - 32.0%                    | 77               | - 35.3%                  | - 10.5%                    |  |
| \$100,001 to \$200,000 | 4,541             | - 5.3%                   | - 21.0%                    | 9.9              | + 26.9%                               | - 8.2%                     | 472              | - 28.0%                  | - 14.6%                    |  |
| \$200,001 to \$300,000 | 5,449             | + 10.7%                  | - 25.5%                    | 7.9              | + 33.9%                               | - 1.1%                     | 743              | - 20.1%                  | - 24.3%                    |  |
| \$300,001 and Above    | 7,675             | + 24.7%                  | - 19.8%                    | 5.9              | + 34.1%                               | - 4.5%                     | 1,448            | - 13.2%                  | - 15.9%                    |  |
| Total                  | 17,914            | + 9.2%                   | - 22.3%                    | 7.1              | + 26.8%                               | - 5.0%                     | 2,740            | - 18.8%                  | - 18.0%                    |  |

### **Concord**, NC

|                        | Total<br>Showings |                          |                            | (                | Buyer Interest<br>(Showings/Listings) |                            |                  | Managed<br>Listings      |                            |  |
|------------------------|-------------------|--------------------------|----------------------------|------------------|---------------------------------------|----------------------------|------------------|--------------------------|----------------------------|--|
| Price Range            | December<br>2019  | Year-Over-Year<br>Change | Month-Over-Month<br>Change | December<br>2019 | Year-Over-Year<br>Change              | Month-Over-Month<br>Change | December<br>2019 | Year-Over-Year<br>Change | Month-Over-Month<br>Change |  |
| \$100,000 and Below    | 142               | - 5.3%                   | + 77.5%                    | 8.8              | + 83.3%                               | + 112.8%                   | 28               | - 47.2%                  | - 12.5%                    |  |
| \$100,001 to \$200,000 | 647               | - 20.9%                  | - 32.5%                    | 7.3              | - 6.4%                                | - 17.4%                    | 92               | - 22.7%                  | - 19.3%                    |  |
| \$200,001 to \$300,000 | 755               | + 11.2%                  | - 15.1%                    | 6.8              | + 23.6%                               | - 3.6%                     | 124              | - 11.4%                  | - 17.9%                    |  |
| \$300,001 and Above    | 630               | + 72.1%                  | - 16.0%                    | 4.6              | + 100.0%                              | + 9.9%                     | 163              | - 25.9%                  | - 23.1%                    |  |
| Total                  | 2,174             | + 8.0%                   | - 18.8%                    | 6.2              | + 24.0%                               | - 0.6%                     | 407              | - 23.5%                  | - 20.0%                    |  |

### **Davidson, NC**

|                        | Total<br>Showings |                          |                            | (                | Buyer Interest<br>(Showings/Listings) |                            |                  | Managed<br>Listings      |                            |  |
|------------------------|-------------------|--------------------------|----------------------------|------------------|---------------------------------------|----------------------------|------------------|--------------------------|----------------------------|--|
| Price Range            | December<br>2019  | Year-Over-Year<br>Change | Month-Over-Month<br>Change | December<br>2019 | Year-Over-Year<br>Change              | Month-Over-Month<br>Change | December<br>2019 | Year-Over-Year<br>Change | Month-Over-Month<br>Change |  |
| \$100,000 and Below    | 2                 | - 71.4%                  |                            | 1.0              | - 83.3%                               |                            | 3                | - 25.0%                  | 0.0%                       |  |
| \$100,001 to \$200,000 | 28                | - 26.3%                  | + 300.0%                   | 3.5              | - 16.7%                               | + 150.0%                   | 10               | - 33.3%                  | + 42.9%                    |  |
| \$200,001 to \$300,000 | 102               | + 6.3%                   | - 28.7%                    | 3.9              | - 9.3%                                | - 29.7%                    | 28               | + 3.7%                   | 0.0%                       |  |
| \$300,001 and Above    | 519               | + 35.9%                  | - 25.6%                    | 4.3              | + 10.3%                               | - 10.9%                    | 133              | + 3.9%                   | - 17.4%                    |  |
| Total                  | 651               | + 24.5%                  | - 23.2%                    | 4.2              | + 5.0%                                | - 13.2%                    | 174              | 0.0%                     | - 12.6%                    |  |

### **Denver, NC**

|                        | Total<br>Showings |                          |                            | (                | Buyer Interest<br>(Showings/Listings) |                            |                  | Managed<br>Listings      |                            |  |
|------------------------|-------------------|--------------------------|----------------------------|------------------|---------------------------------------|----------------------------|------------------|--------------------------|----------------------------|--|
| Price Range            | December<br>2019  | Year-Over-Year<br>Change | Month-Over-Month<br>Change | December<br>2019 | Year-Over-Year<br>Change              | Month-Over-Month<br>Change | December<br>2019 | Year-Over-Year<br>Change | Month-Over-Month<br>Change |  |
| \$100,000 and Below    | 9                 | - 60.9%                  | + 12.5%                    | 0.4              | - 55.6%                               | + 26.7%                    | 39               | - 15.2%                  | 0.0%                       |  |
| \$100,001 to \$200,000 | 34                | + 21.4%                  | - 27.7%                    | 2.6              | - 27.8%                               | - 24.4%                    | 16               | 0.0%                     | - 5.9%                     |  |
| \$200,001 to \$300,000 | 96                | - 29.4%                  | - 54.1%                    | 2.6              | - 25.7%                               | - 49.5%                    | 44               | - 2.2%                   | - 8.3%                     |  |
| \$300,001 and Above    | 469               | + 86.9%                  | - 24.4%                    | 3.3              | + 43.5%                               | - 12.3%                    | 167              | + 0.6%                   | - 14.8%                    |  |
| Total                  | 608               | + 38.8%                  | - 31.2%                    | 2.8              | + 12.0%                               | - 23.0%                    | 266              | - 2.6%                   | - 11.3%                    |  |

### Fort Mill, SC

|                        | Total<br>Showings |                          |                            | (                | Buyer Interest<br>(Showings/Listings) |                            |                  | Managed<br>Listings      |                            |  |
|------------------------|-------------------|--------------------------|----------------------------|------------------|---------------------------------------|----------------------------|------------------|--------------------------|----------------------------|--|
| Price Range            | December<br>2019  | Year-Over-Year<br>Change | Month-Over-Month<br>Change | December<br>2019 | Year-Over-Year<br>Change              | Month-Over-Month<br>Change | December<br>2019 | Year-Over-Year<br>Change | Month-Over-Month<br>Change |  |
| \$100,000 and Below    | 12                | - 72.7%                  | 0.0%                       | 4.0              | - 9.1%                                | + 33.3%                    | 4                | - 63.6%                  | - 20.0%                    |  |
| \$100,001 to \$200,000 | 165               | - 9.3%                   | - 7.3%                     | 9.5              | + 41.8%                               | - 3.6%                     | 23               | - 37.8%                  | - 4.2%                     |  |
| \$200,001 to \$300,000 | 441               | + 4.5%                   | - 27.5%                    | 8.4              | + 29.2%                               | - 3.6%                     | 52               | - 40.9%                  | - 27.8%                    |  |
| \$300,001 and Above    | 785               | + 33.3%                  | - 14.3%                    | 4.9              | + 19.5%                               | - 2.3%                     | 177              | - 7.3%                   | - 14.5%                    |  |
| Total                  | 1,403             | + 13.4%                  | - 18.1%                    | 6.0              | + 17.6%                               | - 4.2%                     | 256              | - 21.7%                  | - 16.9%                    |  |

### **Gaston County, NC**

|                        | Total<br>Showings |                          |                            | (                | Buyer Interest<br>(Showings/Listings) |                            |                  | Managed<br>Listings      |                            |  |
|------------------------|-------------------|--------------------------|----------------------------|------------------|---------------------------------------|----------------------------|------------------|--------------------------|----------------------------|--|
| Price Range            | December<br>2019  | Year-Over-Year<br>Change | Month-Over-Month<br>Change | December<br>2019 | Year-Over-Year<br>Change              | Month-Over-Month<br>Change | December<br>2019 | Year-Over-Year<br>Change | Month-Over-Month<br>Change |  |
| \$100,000 and Below    | 487               | - 16.2%                  | + 5.0%                     | 5.9              | + 20.4%                               | + 13.1%                    | 164              | - 34.1%                  | - 8.4%                     |  |
| \$100,001 to \$200,000 | 1,330             | - 17.0%                  | - 30.8%                    | 5.9              | - 10.6%                               | - 13.4%                    | 252              | - 7.4%                   | - 19.2%                    |  |
| \$200,001 to \$300,000 | 891               | + 28.2%                  | - 19.2%                    | 5.5              | + 10.0%                               | - 7.2%                     | 183              | + 2.8%                   | - 15.7%                    |  |
| \$300,001 and Above    | 605               | + 61.3%                  | - 23.3%                    | 3.9              | + 39.3%                               | - 6.9%                     | 190              | 0.0%                     | - 17.4%                    |  |
| Total                  | 3,313             | + 1.8%                   | - 22.6%                    | 5.3              | + 3.9%                                | - 7.7%                     | 789              | - 11.2%                  | - 15.9%                    |  |

### Gastonia, NC

|                        | Total<br>Showings |                          |                            | (                | Buyer Interest<br>(Showings/Listings) |                            |                  | Managed<br>Listings      |                            |  |
|------------------------|-------------------|--------------------------|----------------------------|------------------|---------------------------------------|----------------------------|------------------|--------------------------|----------------------------|--|
| Price Range            | December<br>2019  | Year-Over-Year<br>Change | Month-Over-Month<br>Change | December<br>2019 | Year-Over-Year<br>Change              | Month-Over-Month<br>Change | December<br>2019 | Year-Over-Year<br>Change | Month-Over-Month<br>Change |  |
| \$100,000 and Below    | 298               | - 13.6%                  | + 20.6%                    | 8.5              | + 32.8%                               | + 27.9%                    | 63               | - 27.6%                  | - 6.0%                     |  |
| \$100,001 to \$200,000 | 712               | - 21.8%                  | - 12.7%                    | 6.4              | - 5.9%                                | - 3.2%                     | 126              | - 16.6%                  | - 10.6%                    |  |
| \$200,001 to \$300,000 | 427               | + 70.1%                  | + 3.1%                     | 6.1              | + 24.5%                               | + 3.2%                     | 75               | + 31.6%                  | - 3.8%                     |  |
| \$300,001 and Above    | 166               | + 59.6%                  | - 7.8%                     | 3.5              | + 34.6%                               | + 5.6%                     | 57               | - 3.4%                   | - 12.3%                    |  |
| Total                  | 1,603             | - 0.4%                   | - 3.3%                     | 6.0              | + 3.4%                                | + 4.1%                     | 321              | - 9.3%                   | - 8.5%                     |  |

## Huntersville, NC

|                        | Total<br>Showings |                          |                            | (                | Buyer Inte<br>Showings/L |                            | Managed<br>Listings |                          |                            |
|------------------------|-------------------|--------------------------|----------------------------|------------------|--------------------------|----------------------------|---------------------|--------------------------|----------------------------|
| Price Range            | December<br>2019  | Year-Over-Year<br>Change | Month-Over-Month<br>Change | December<br>2019 | Year-Over-Year<br>Change | Month-Over-Month<br>Change | December<br>2019    | Year-Over-Year<br>Change | Month-Over-Month<br>Change |
| \$100,000 and Below    | 23                | + 53.3%                  | + 2,200.0%                 | 4.4              | + 18.9%                  | + 1,660.0%                 | 7                   | - 36.4%                  | + 16.7%                    |
| \$100,001 to \$200,000 | 67                | 0.0%                     | - 8.2%                     | 8.4              | + 115.4%                 | + 14.7%                    | 10                  | - 56.5%                  | - 16.7%                    |
| \$200,001 to \$300,000 | 481               | - 13.5%                  | - 23.2%                    | 7.7              | + 24.2%                  | + 2.8%                     | 68                  | - 32.7%                  | - 24.4%                    |
| \$300,001 and Above    | 1,159             | + 57.3%                  | - 12.4%                    | 5.4              | + 45.9%                  | + 1.1%                     | 238                 | - 3.3%                   | - 13.8%                    |
| Total                  | 1,730             | + 25.8%                  | - 14.5%                    | 6.0              | + 33.3%                  | + 1.7%                     | 323                 | - 15.2%                  | - 15.9%                    |

### **Iredell County, NC**

|                        | Total<br>Showings |                          |                            | (                | Buyer Inte<br>Showings/L |                            | Managed<br>Listings |                          |                            |
|------------------------|-------------------|--------------------------|----------------------------|------------------|--------------------------|----------------------------|---------------------|--------------------------|----------------------------|
| Price Range            | December<br>2019  | Year-Over-Year<br>Change | Month-Over-Month<br>Change | December<br>2019 | Year-Over-Year<br>Change | Month-Over-Month<br>Change | December<br>2019    | Year-Over-Year<br>Change | Month-Over-Month<br>Change |
| \$100,000 and Below    | 139               | - 27.6%                  | - 44.0%                    | 2.6              | + 8.3%                   | - 34.9%                    | 138                 | - 32.0%                  | - 12.1%                    |
| \$100,001 to \$200,000 | 649               | - 15.4%                  | - 29.1%                    | 5.4              | + 20.0%                  | - 9.5%                     | 149                 | - 36.6%                  | - 19.5%                    |
| \$200,001 to \$300,000 | 869               | + 17.4%                  | - 36.6%                    | 5.3              | + 47.2%                  | - 8.7%                     | 208                 | - 30.7%                  | - 29.5%                    |
| \$300,001 and Above    | 1,490             | + 46.2%                  | - 19.5%                    | 3.8              | + 65.2%                  | - 10.3%                    | 477                 | - 20.0%                  | - 12.2%                    |
| Total                  | 3,147             | + 15.8%                  | - 28.3%                    | 4.3              | + 43.3%                  | - 12.5%                    | 972                 | - 27.1%                  | - 17.6%                    |

### Kannapolis, NC

|                        | Total<br>Showings |                          |                            | (                | Buyer Inte<br>Showings/L |                            | Managed<br>Listings |                          |                            |
|------------------------|-------------------|--------------------------|----------------------------|------------------|--------------------------|----------------------------|---------------------|--------------------------|----------------------------|
| Price Range            | December<br>2019  | Year-Over-Year<br>Change | Month-Over-Month<br>Change | December<br>2019 | Year-Over-Year<br>Change | Month-Over-Month<br>Change | December<br>2019    | Year-Over-Year<br>Change | Month-Over-Month<br>Change |
| \$100,000 and Below    | 104               | - 45.5%                  | + 2.0%                     | 6.8              | - 8.1%                   | + 19.7%                    | 23                  | - 48.9%                  | - 23.3%                    |
| \$100,001 to \$200,000 | 584               | - 17.5%                  | - 16.1%                    | 8.1              | + 5.2%                   | - 1.5%                     | 73                  | - 26.3%                  | - 15.1%                    |
| \$200,001 to \$300,000 | 111               | - 26.5%                  | - 49.3%                    | 4.8              | + 6.7%                   | - 24.6%                    | 26                  | - 38.1%                  | - 31.6%                    |
| \$300,001 and Above    | 57                | + 42.5%                  | - 16.2%                    | 3.6              | + 80.0%                  | + 28.6%                    | 21                  | - 32.3%                  | - 34.4%                    |
| Total                  | 856               | - 21.5%                  | - 21.1%                    | 6.8              | + 4.6%                   | + 1.5%                     | 143                 | - 34.1%                  | - 23.1%                    |

### Lake Norman

|                        | Total<br>Showings |                          |                            | (                | Buyer Interest<br>(Showings/Listings) |                            |                  | Managed<br>Listings      |                            |  |
|------------------------|-------------------|--------------------------|----------------------------|------------------|---------------------------------------|----------------------------|------------------|--------------------------|----------------------------|--|
| Price Range            | December<br>2019  | Year-Over-Year<br>Change | Month-Over-Month<br>Change | December<br>2019 | Year-Over-Year<br>Change              | Month-Over-Month<br>Change | December<br>2019 | Year-Over-Year<br>Change | Month-Over-Month<br>Change |  |
| \$100,000 and Below    | 17                | - 37.0%                  | - 71.2%                    | 0.3              | - 57.1%                               | - 81.6%                    | 93               | - 17.7%                  | - 6.1%                     |  |
| \$100,001 to \$200,000 | 155               | - 17.6%                  | - 7.7%                     | 3.2              | - 17.9%                               | - 9.4%                     | 71               | - 22.8%                  | - 2.7%                     |  |
| \$200,001 to \$300,000 | 403               | - 4.7%                   | - 35.1%                    | 4.1              | + 24.2%                               | - 29.4%                    | 129              | - 16.2%                  | - 12.2%                    |  |
| \$300,001 and Above    | 2,010             | + 23.9%                  | - 30.7%                    | 4.0              | + 53.8%                               | - 16.5%                    | 593              | - 25.6%                  | - 16.5%                    |  |
| Total                  | 2,585             | + 14.4%                  | - 31.1%                    | 3.8              | + 40.7%                               | - 19.9%                    | 886              | - 23.4%                  | - 13.9%                    |  |

### Lake Wylie

|                        | Total<br>Showings |                          |                            | (                | Buyer Inte<br>Showings/L |                            | Managed<br>Listings |                          |                            |
|------------------------|-------------------|--------------------------|----------------------------|------------------|--------------------------|----------------------------|---------------------|--------------------------|----------------------------|
| Price Range            | December<br>2019  | Year-Over-Year<br>Change | Month-Over-Month<br>Change | December<br>2019 | Year-Over-Year<br>Change | Month-Over-Month<br>Change | December<br>2019    | Year-Over-Year<br>Change | Month-Over-Month<br>Change |
| \$100,000 and Below    | 6                 | - 71.4%                  | - 70.0%                    | 0.3              | - 50.0%                  | - 37.5%                    | 42                  | - 30.0%                  | 0.0%                       |
| \$100,001 to \$200,000 | 59                | + 28.3%                  | - 50.0%                    | 6.5              | + 170.8%                 | - 29.1%                    | 25                  | - 39.0%                  | - 16.7%                    |
| \$200,001 to \$300,000 | 421               | + 40.3%                  | - 5.0%                     | 7.0              | + 66.7%                  | + 28.0%                    | 96                  | - 24.4%                  | - 19.3%                    |
| \$300,001 and Above    | 1,028             | + 44.2%                  | - 20.4%                    | 4.2              | + 40.0%                  | - 8.4%                     | 285                 | - 8.1%                   | - 14.7%                    |
| Total                  | 1,514             | + 40.2%                  | - 19.1%                    | 4.5              | + 50.0%                  | - 3.6%                     | 448                 | - 16.7%                  | - 14.7%                    |

### Lancaster County, SC

|                        | Total<br>Showings |                          |                            | (                | Buyer Inte<br>Showings/L |                            | Managed<br>Listings |                          |                            |
|------------------------|-------------------|--------------------------|----------------------------|------------------|--------------------------|----------------------------|---------------------|--------------------------|----------------------------|
| Price Range            | December<br>2019  | Year-Over-Year<br>Change | Month-Over-Month<br>Change | December<br>2019 | Year-Over-Year<br>Change | Month-Over-Month<br>Change | December<br>2019    | Year-Over-Year<br>Change | Month-Over-Month<br>Change |
| \$100,000 and Below    | 138               | + 16.9%                  | - 19.3%                    | 3.2              | + 60.0%                  | - 15.6%                    | 60                  | - 43.9%                  | - 11.8%                    |
| \$100,001 to \$200,000 | 264               | - 18.0%                  | - 13.2%                    | 4.4              | - 10.2%                  | + 5.9%                     | 75                  | - 19.4%                  | - 16.7%                    |
| \$200,001 to \$300,000 | 573               | + 58.7%                  | - 0.7%                     | 5.9              | + 51.3%                  | + 3.2%                     | 109                 | + 4.8%                   | - 5.2%                     |
| \$300,001 and Above    | 608               | + 13.2%                  | - 17.9%                    | 4.0              | + 21.2%                  | - 0.7%                     | 185                 | - 9.8%                   | - 20.6%                    |
| Total                  | 1,583             | + 18.3%                  | - 11.7%                    | 4.5              | + 28.6%                  | + 1.3%                     | 429                 | - 15.7%                  | - 15.2%                    |

### **Lincoln County, NC**

|                        | Total<br>Showings |                          |                            | (                | Buyer Inte<br>Showings/L |                            | Managed<br>Listings |                          |                            |
|------------------------|-------------------|--------------------------|----------------------------|------------------|--------------------------|----------------------------|---------------------|--------------------------|----------------------------|
| Price Range            | December<br>2019  | Year-Over-Year<br>Change | Month-Over-Month<br>Change | December<br>2019 | Year-Over-Year<br>Change | Month-Over-Month<br>Change | December<br>2019    | Year-Over-Year<br>Change | Month-Over-Month<br>Change |
| \$100,000 and Below    | 68                | - 49.3%                  | - 40.4%                    | 1.5              | - 48.3%                  | - 44.3%                    | 96                  | - 30.9%                  | - 4.0%                     |
| \$100,001 to \$200,000 | 234               | - 10.0%                  | - 9.7%                     | 4.3              | - 14.0%                  | + 6.1%                     | 67                  | - 17.3%                  | - 13.0%                    |
| \$200,001 to \$300,000 | 312               | + 17.7%                  | - 24.5%                    | 3.8              | + 8.6%                   | - 17.4%                    | 91                  | + 5.8%                   | - 8.1%                     |
| \$300,001 and Above    | 479               | + 56.0%                  | - 28.9%                    | 2.7              | + 28.6%                  | - 13.3%                    | 205                 | - 9.3%                   | - 17.3%                    |
| Total                  | 1,093             | + 13.1%                  | - 25.1%                    | 3.1              | + 3.3%                   | - 13.0%                    | 459                 | - 13.7%                  | - 12.4%                    |

### Lincolnton, NC

|                        | Total<br>Showings |                          |                            | (                | Buyer Inte<br>Showings/L |                            | Managed<br>Listings |                          |                            |
|------------------------|-------------------|--------------------------|----------------------------|------------------|--------------------------|----------------------------|---------------------|--------------------------|----------------------------|
| Price Range            | December<br>2019  | Year-Over-Year<br>Change | Month-Over-Month<br>Change | December<br>2019 | Year-Over-Year<br>Change | Month-Over-Month<br>Change | December<br>2019    | Year-Over-Year<br>Change | Month-Over-Month<br>Change |
| \$100,000 and Below    | 40                | - 56.0%                  | - 42.0%                    | 5.6              | - 6.7%                   | - 32.5%                    | 25                  | - 41.9%                  | - 10.7%                    |
| \$100,001 to \$200,000 | 142               | - 29.7%                  | + 2.9%                     | 5.0              | - 5.7%                   | - 0.1%                     | 30                  | - 37.5%                  | 0.0%                       |
| \$200,001 to \$300,000 | 131               | + 45.6%                  | - 12.1%                    | 4.6              | + 35.3%                  | - 8.5%                     | 30                  | + 3.4%                   | - 3.2%                     |
| \$300,001 and Above    | 50                | + 138.1%                 | - 3.8%                     | 2.9              | + 93.3%                  | + 41.3%                    | 18                  | - 25.0%                  | - 33.3%                    |
| Total                  | 363               | - 10.1%                  | - 11.0%                    | 4.5              | + 4.7%                   | + 0.1%                     | 103                 | - 28.5%                  | - 11.2%                    |

### Matthews, NC

|                        | Total<br>Showings |                          |                            | (                | Buyer Inte<br>Showings/L |                            | Managed<br>Listings |                          |                            |  |
|------------------------|-------------------|--------------------------|----------------------------|------------------|--------------------------|----------------------------|---------------------|--------------------------|----------------------------|--|
| Price Range            | December<br>2019  | Year-Over-Year<br>Change | Month-Over-Month<br>Change | December<br>2019 | Year-Over-Year<br>Change | Month-Over-Month<br>Change | December<br>2019    | Year-Over-Year<br>Change | Month-Over-Month<br>Change |  |
| \$100,000 and Below    | 3                 | - 90.0%                  | - 70.0%                    | 0.5              | - 96.7%                  | - 77.8%                    | 5                   | + 25.0%                  | - 37.5%                    |  |
| \$100,001 to \$200,000 | 167               | - 44.7%                  | + 67.0%                    | 11.1             | - 8.3%                   | + 111.5%                   | 18                  | - 41.9%                  | - 18.2%                    |  |
| \$200,001 to \$300,000 | 420               | + 22.4%                  | - 46.2%                    | 10.4             | + 60.0%                  | - 5.1%                     | 41                  | - 28.1%                  | - 43.1%                    |  |
| \$300,001 and Above    | 990               | + 61.0%                  | - 8.2%                     | 7.0              | + 29.6%                  | - 0.7%                     | 153                 | + 9.3%                   | - 8.4%                     |  |
| Total                  | 1,580             | + 22.5%                  | - 19.8%                    | 8.0              | + 19.4%                  | - 0.3%                     | 217                 | - 6.5%                   | - 19.3%                    |  |

## **Mecklenburg County, NC**

|                        | Total<br>Showings |                          |                            | (                | Buyer Interest<br>(Showings/Listings) |                            |                  | Managed<br>Listings      |                            |  |
|------------------------|-------------------|--------------------------|----------------------------|------------------|---------------------------------------|----------------------------|------------------|--------------------------|----------------------------|--|
| Price Range            | December<br>2019  | Year-Over-Year<br>Change | Month-Over-Month<br>Change | December<br>2019 | Year-Over-Year<br>Change              | Month-Over-Month<br>Change | December<br>2019 | Year-Over-Year<br>Change | Month-Over-Month<br>Change |  |
| \$100,000 and Below    | 279               | - 53.2%                  | - 35.0%                    | 4.3              | - 37.7%                               | - 28.0%                    | 97               | - 30.7%                  | - 10.2%                    |  |
| \$100,001 to \$200,000 | 4,825             | - 10.9%                  | - 20.5%                    | 9.8              | + 25.6%                               | - 7.7%                     | 509              | - 32.0%                  | - 14.5%                    |  |
| \$200,001 to \$300,000 | 6,790             | + 9.2%                   | - 25.7%                    | 7.7              | + 30.5%                               | - 2.2%                     | 935              | - 20.6%                  | - 23.6%                    |  |
| \$300,001 and Above    | 10,639            | + 30.5%                  | - 19.5%                    | 5.7              | + 32.6%                               | - 4.5%                     | 2,082            | - 9.9%                   | - 15.6%                    |  |
| Total                  | 22,533            | + 10.5%                  | - 21.9%                    | 6.8              | + 23.6%                               | - 5.1%                     | 3,623            | - 17.3%                  | - 17.5%                    |  |

### Monroe, NC

|                        | Total<br>Showings |                          |                            | (                | Buyer Inte<br>Showings/L |                            | Managed<br>Listings |                          |                            |
|------------------------|-------------------|--------------------------|----------------------------|------------------|--------------------------|----------------------------|---------------------|--------------------------|----------------------------|
| Price Range            | December<br>2019  | Year-Over-Year<br>Change | Month-Over-Month<br>Change | December<br>2019 | Year-Over-Year<br>Change | Month-Over-Month<br>Change | December<br>2019    | Year-Over-Year<br>Change | Month-Over-Month<br>Change |
| \$100,000 and Below    | 16                | - 84.3%                  | - 76.8%                    | 1.0              | - 83.3%                  | - 69.4%                    | 23                  | - 45.2%                  | - 25.8%                    |
| \$100,001 to \$200,000 | 256               | - 36.9%                  | - 26.6%                    | 5.9              | + 1.7%                   | - 3.0%                     | 51                  | - 40.7%                  | - 21.5%                    |
| \$200,001 to \$300,000 | 573               | + 26.2%                  | + 3.6%                     | 6.6              | + 37.5%                  | + 25.1%                    | 94                  | - 13.8%                  | - 16.1%                    |
| \$300,001 and Above    | 167               | + 22.8%                  | - 35.8%                    | 3.8              | + 72.7%                  | - 18.7%                    | 58                  | - 27.5%                  | - 19.4%                    |
| Total                  | 1,012             | - 7.8%                   | - 17.8%                    | 5.5              | + 19.6%                  | + 5.1%                     | 226                 | - 28.7%                  | - 19.3%                    |

### **Montgomery County, NC**

|                        | Total<br>Showings |                          |                            | (                | Buyer Inte<br>Showings/L |                            | Managed<br>Listings |                          |                            |
|------------------------|-------------------|--------------------------|----------------------------|------------------|--------------------------|----------------------------|---------------------|--------------------------|----------------------------|
| Price Range            | December<br>2019  | Year-Over-Year<br>Change | Month-Over-Month<br>Change | December<br>2019 | Year-Over-Year<br>Change | Month-Over-Month<br>Change | December<br>2019    | Year-Over-Year<br>Change | Month-Over-Month<br>Change |
| \$100,000 and Below    | 39                | + 77.3%                  | - 15.2%                    | 0.7              | 0.0%                     | - 6.7%                     | 95                  | + 5.6%                   | - 9.5%                     |
| \$100,001 to \$200,000 | 36                | + 140.0%                 | - 2.7%                     | 1.3              | + 85.7%                  | + 1.0%                     | 40                  | - 11.1%                  | - 11.1%                    |
| \$200,001 to \$300,000 | 22                | + 83.3%                  | + 29.4%                    | 1.4              | - 6.7%                   | + 96.0%                    | 21                  | - 12.5%                  | - 4.5%                     |
| \$300,001 and Above    | 49                | + 88.5%                  | - 58.5%                    | 1.4              | + 27.3%                  | - 47.4%                    | 52                  | + 8.3%                   | - 13.3%                    |
| Total                  | 146               | + 94.7%                  | - 33.0%                    | 1.1              | + 22.2%                  | - 24.8%                    | 208                 | + 0.5%                   | - 10.3%                    |

### **Mooresville, NC**

|                        | Total<br>Showings |                          |                            | Buyer Interest<br>(Showings/Listings) |                          |                            | Managed<br>Listings |                          |                            |
|------------------------|-------------------|--------------------------|----------------------------|---------------------------------------|--------------------------|----------------------------|---------------------|--------------------------|----------------------------|
| Price Range            | December<br>2019  | Year-Over-Year<br>Change | Month-Over-Month<br>Change | December<br>2019                      | Year-Over-Year<br>Change | Month-Over-Month<br>Change | December<br>2019    | Year-Over-Year<br>Change | Month-Over-Month<br>Change |
| \$100,000 and Below    | 3                 | - 89.3%                  | - 92.1%                    | 0.3                                   | - 82.4%                  | - 89.4%                    | 36                  | - 34.5%                  | - 12.2%                    |
| \$100,001 to \$200,000 | 294               | - 6.7%                   | - 0.7%                     | 6.5                                   | + 18.2%                  | + 10.7%                    | 58                  | - 23.7%                  | - 7.9%                     |
| \$200,001 to \$300,000 | 581               | + 6.2%                   | - 37.6%                    | 5.9                                   | + 55.3%                  | - 11.0%                    | 122                 | - 35.8%                  | - 29.5%                    |
| \$300,001 and Above    | 1,286             | + 49.4%                  | - 19.0%                    | 4.0                                   | + 66.7%                  | - 10.3%                    | 382                 | - 18.9%                  | - 10.7%                    |
| Total                  | 2,164             | + 23.6%                  | - 24.2%                    | 4.5                                   | + 50.0%                  | - 10.7%                    | 598                 | - 24.5%                  | - 15.2%                    |

## **Rock Hill, SC**

|                        | Total<br>Showings |                          |                            | (                | Buyer Interest<br>(Showings/Listings) |                            |                  | Managed<br>Listings      |                            |  |
|------------------------|-------------------|--------------------------|----------------------------|------------------|---------------------------------------|----------------------------|------------------|--------------------------|----------------------------|--|
| Price Range            | December<br>2019  | Year-Over-Year<br>Change | Month-Over-Month<br>Change | December<br>2019 | Year-Over-Year<br>Change              | Month-Over-Month<br>Change | December<br>2019 | Year-Over-Year<br>Change | Month-Over-Month<br>Change |  |
| \$100,000 and Below    | 119               | - 47.3%                  | - 16.8%                    | 4.5              | + 7.1%                                | + 21.0%                    | 42               | - 53.8%                  | - 23.6%                    |  |
| \$100,001 to \$200,000 | 875               | + 17.3%                  | - 17.7%                    | 8.3              | + 5.1%                                | - 4.4%                     | 110              | + 10.0%                  | - 14.7%                    |  |
| \$200,001 to \$300,000 | 627               | + 21.5%                  | - 27.1%                    | 6.3              | + 18.9%                               | - 6.7%                     | 108              | - 3.6%                   | - 23.4%                    |  |
| \$300,001 and Above    | 308               | + 4.1%                   | - 0.6%                     | 3.2              | + 10.3%                               | + 7.9%                     | 114              | - 16.2%                  | - 10.2%                    |  |
| Total                  | 1,929             | + 8.1%                   | - 18.8%                    | 5.9              | + 15.7%                               | - 2.9%                     | 374              | - 14.8%                  | - 17.3%                    |  |

### Salisbury, NC

|                        | Total<br>Showings |                          |                            | (                | Buyer Interest<br>(Showings/Listings) |                            |                  | Managed<br>Listings      |                            |  |
|------------------------|-------------------|--------------------------|----------------------------|------------------|---------------------------------------|----------------------------|------------------|--------------------------|----------------------------|--|
| Price Range            | December<br>2019  | Year-Over-Year<br>Change | Month-Over-Month<br>Change | December<br>2019 | Year-Over-Year<br>Change              | Month-Over-Month<br>Change | December<br>2019 | Year-Over-Year<br>Change | Month-Over-Month<br>Change |  |
| \$100,000 and Below    | 110               | - 32.9%                  | - 33.7%                    | 2.0              | - 37.5%                               | - 23.4%                    | 76               | - 19.1%                  | - 14.6%                    |  |
| \$100,001 to \$200,000 | 498               | - 9.6%                   | + 2.7%                     | 6.0              | + 1.7%                                | + 12.0%                    | 94               | - 18.3%                  | - 10.5%                    |  |
| \$200,001 to \$300,000 | 180               | + 25.9%                  | - 17.8%                    | 3.0              | + 15.4%                               | - 16.1%                    | 65               | + 4.8%                   | - 7.1%                     |  |
| \$300,001 and Above    | 71                | - 6.6%                   | - 36.0%                    | 1.7              | - 15.0%                               | - 19.2%                    | 52               | + 8.3%                   | - 10.3%                    |  |
| Total                  | 859               | - 8.0%                   | - 12.4%                    | 3.6              | - 10.0%                               | - 2.8%                     | 287              | - 10.0%                  | - 10.9%                    |  |

### **Stanly County, NC**

|                        | Total<br>Showings |                          |                            | (                | Buyer Interest<br>(Showings/Listings) |                            |                  | Managed<br>Listings      |                            |  |
|------------------------|-------------------|--------------------------|----------------------------|------------------|---------------------------------------|----------------------------|------------------|--------------------------|----------------------------|--|
| Price Range            | December<br>2019  | Year-Over-Year<br>Change | Month-Over-Month<br>Change | December<br>2019 | Year-Over-Year<br>Change              | Month-Over-Month<br>Change | December<br>2019 | Year-Over-Year<br>Change | Month-Over-Month<br>Change |  |
| \$100,000 and Below    | 128               | + 30.6%                  | + 66.2%                    | 3.5              | + 16.7%                               | + 47.7%                    | 67               | - 23.0%                  | + 1.5%                     |  |
| \$100,001 to \$200,000 | 273               | + 32.5%                  | - 16.5%                    | 4.8              | + 60.0%                               | - 1.3%                     | 67               | - 24.7%                  | - 16.3%                    |  |
| \$200,001 to \$300,000 | 128               | + 5.8%                   | - 21.0%                    | 3.0              | + 7.1%                                | - 2.5%                     | 56               | - 22.2%                  | - 17.6%                    |  |
| \$300,001 and Above    | 87                | + 135.1%                 | - 33.1%                    | 2.1              | + 200.0%                              | - 19.4%                    | 53               | - 23.2%                  | - 11.7%                    |  |
| Total                  | 616               | + 33.3%                  | - 11.5%                    | 3.5              | + 45.8%                               | + 0.3%                     | 243              | - 23.3%                  | - 11.3%                    |  |

### Statesville, NC

|                        | Total<br>Showings |                          |                            | (                | Buyer Interest<br>(Showings/Listings) |                            |                  | Managed<br>Listings      |                            |  |
|------------------------|-------------------|--------------------------|----------------------------|------------------|---------------------------------------|----------------------------|------------------|--------------------------|----------------------------|--|
| Price Range            | December<br>2019  | Year-Over-Year<br>Change | Month-Over-Month<br>Change | December<br>2019 | Year-Over-Year<br>Change              | Month-Over-Month<br>Change | December<br>2019 | Year-Over-Year<br>Change | Month-Over-Month<br>Change |  |
| \$100,000 and Below    | 125               | - 23.8%                  | - 1.6%                     | 3.7              | + 23.3%                               | - 5.7%                     | 71               | - 34.9%                  | - 5.3%                     |  |
| \$100,001 to \$200,000 | 316               | - 16.0%                  | - 44.1%                    | 5.3              | + 43.2%                               | - 22.9%                    | 69               | - 48.5%                  | - 26.6%                    |  |
| \$200,001 to \$300,000 | 188               | + 10.6%                  | - 46.6%                    | 3.4              | - 2.9%                                | - 22.5%                    | 65               | - 9.7%                   | - 29.3%                    |  |
| \$300,001 and Above    | 102               | + 30.8%                  | - 29.2%                    | 2.5              | + 78.6%                               | - 11.8%                    | 53               | - 29.3%                  | - 18.5%                    |  |
| Total                  | 731               | - 7.2%                   | - 38.5%                    | 3.9              | + 25.8%                               | - 20.3%                    | 258              | - 33.8%                  | - 20.9%                    |  |

### **Union County, NC**

|                        | Total<br>Showings |                          |                            | (                | Buyer Interest<br>(Showings/Listings) |                            |                  | Managed<br>Listings      |                            |  |
|------------------------|-------------------|--------------------------|----------------------------|------------------|---------------------------------------|----------------------------|------------------|--------------------------|----------------------------|--|
| Price Range            | December<br>2019  | Year-Over-Year<br>Change | Month-Over-Month<br>Change | December<br>2019 | Year-Over-Year<br>Change              | Month-Over-Month<br>Change | December<br>2019 | Year-Over-Year<br>Change | Month-Over-Month<br>Change |  |
| \$100,000 and Below    | 89                | - 28.2%                  | - 32.1%                    | 1.6              | - 48.4%                               | - 26.9%                    | 87               | - 7.4%                   | - 15.5%                    |  |
| \$100,001 to \$200,000 | 558               | - 22.8%                  | - 10.7%                    | 5.6              | + 3.7%                                | + 1.8%                     | 141              | - 27.3%                  | - 9.6%                     |  |
| \$200,001 to \$300,000 | 1,380             | + 19.0%                  | - 18.4%                    | 7.0              | + 40.0%                               | + 3.1%                     | 224              | - 25.3%                  | - 19.7%                    |  |
| \$300,001 and Above    | 2,351             | + 24.3%                  | - 27.3%                    | 5.5              | + 44.7%                               | - 12.0%                    | 511              | - 23.6%                  | - 18.6%                    |  |
| Total                  | 4,378             | + 12.3%                  | - 23.0%                    | 5.7              | + 29.5%                               | - 6.4%                     | 963              | - 23.4%                  | - 17.4%                    |  |

### **Uptown Charlotte**

|                        | Total<br>Showings |                          |                            | (                | Buyer Interest<br>(Showings/Listings) |                            |                  | Managed<br>Listings      |                            |  |
|------------------------|-------------------|--------------------------|----------------------------|------------------|---------------------------------------|----------------------------|------------------|--------------------------|----------------------------|--|
| Price Range            | December<br>2019  | Year-Over-Year<br>Change | Month-Over-Month<br>Change | December<br>2019 | Year-Over-Year<br>Change              | Month-Over-Month<br>Change | December<br>2019 | Year-Over-Year<br>Change | Month-Over-Month<br>Change |  |
| \$100,000 and Below    | 0                 | 0.0%                     | 0.0%                       | 0.0              | 0.0%                                  | 0.0%                       | 0                | 0.0%                     | 0.0%                       |  |
| \$100,001 to \$200,000 | 96                | + 4.3%                   | - 47.5%                    | 6.0              | + 17.6%                               | - 27.9%                    | 16               | - 11.1%                  | - 27.3%                    |  |
| \$200,001 to \$300,000 | 173               | + 28.1%                  | - 45.4%                    | 6.9              | + 46.8%                               | - 25.8%                    | 25               | - 16.7%                  | - 26.5%                    |  |
| \$300,001 and Above    | 256               | - 7.2%                   | - 33.0%                    | 5.0              | - 19.4%                               | - 25.5%                    | 53               | + 12.8%                  | - 10.2%                    |  |
| Total                  | 525               | + 4.4%                   | - 40.5%                    | 5.7              | + 3.6%                                | - 27.1%                    | 94               | - 1.1%                   | - 18.3%                    |  |

### Waxhaw, NC

|                        | Total<br>Showings |                          |                            | (                | Buyer Interest<br>(Showings/Listings) |                            |                  | Managed<br>Listings      |                            |  |
|------------------------|-------------------|--------------------------|----------------------------|------------------|---------------------------------------|----------------------------|------------------|--------------------------|----------------------------|--|
| Price Range            | December<br>2019  | Year-Over-Year<br>Change | Month-Over-Month<br>Change | December<br>2019 | Year-Over-Year<br>Change              | Month-Over-Month<br>Change | December<br>2019 | Year-Over-Year<br>Change | Month-Over-Month<br>Change |  |
| \$100,000 and Below    | 24                | + 84.6%                  | - 27.3%                    | 0.9              | - 30.8%                               | - 31.6%                    | 35               | + 34.6%                  | - 7.9%                     |  |
| \$100,001 to \$200,000 | 43                | - 6.5%                   | + 19.4%                    | 2.3              | 0.0%                                  | + 5.8%                     | 31               | - 24.4%                  | 0.0%                       |  |
| \$200,001 to \$300,000 | 241               | + 26.8%                  | - 13.9%                    | 5.4              | + 3.8%                                | - 10.2%                    | 54               | - 16.9%                  | - 5.3%                     |  |
| \$300,001 and Above    | 1,055             | + 16.8%                  | - 25.6%                    | 6.1              | + 52.5%                               | - 8.7%                     | 198              | - 36.3%                  | - 20.2%                    |  |
| Total                  | 1,363             | + 18.3%                  | - 22.9%                    | 5.4              | + 38.5%                               | - 10.7%                    | 318              | - 28.2%                  | - 15.0%                    |  |

### York County, SC

|                        | Total<br>Showings |                          |                            | (                | Buyer Interest<br>(Showings/Listings) |                            |                  | Managed<br>Listings      |                            |  |
|------------------------|-------------------|--------------------------|----------------------------|------------------|---------------------------------------|----------------------------|------------------|--------------------------|----------------------------|--|
| Price Range            | December<br>2019  | Year-Over-Year<br>Change | Month-Over-Month<br>Change | December<br>2019 | Year-Over-Year<br>Change              | Month-Over-Month<br>Change | December<br>2019 | Year-Over-Year<br>Change | Month-Over-Month<br>Change |  |
| \$100,000 and Below    | 165               | - 57.9%                  | - 29.8%                    | 3.5              | - 7.9%                                | - 3.3%                     | 92               | - 54.5%                  | - 14.0%                    |  |
| \$100,001 to \$200,000 | 1,443             | + 11.8%                  | - 15.3%                    | 7.7              | + 14.9%                               | - 5.1%                     | 208              | - 8.8%                   | - 10.7%                    |  |
| \$200,001 to \$300,000 | 1,575             | + 18.9%                  | - 22.1%                    | 6.5              | + 30.0%                               | + 0.0%                     | 273              | - 22.2%                  | - 22.4%                    |  |
| \$300,001 and Above    | 1,840             | + 22.4%                  | - 15.8%                    | 4.1              | + 20.6%                               | - 3.3%                     | 510              | - 8.8%                   | - 14.6%                    |  |
| Total                  | 5,023             | + 11.4%                  | - 18.3%                    | 5.4              | + 17.4%                               | - 3.1%                     | 1,083            | - 19.2%                  | - 16.0%                    |  |