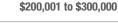

### **Charlotte MSA**

|                        | Total<br>Showings |                          |                            | (                | Buyer Interest<br>(Showings/Listings) |                            |                  | Managed<br>Listings      |                            |  |
|------------------------|-------------------|--------------------------|----------------------------|------------------|---------------------------------------|----------------------------|------------------|--------------------------|----------------------------|--|
| Price Range            | December<br>2019  | Year-Over-Year<br>Change | Month-Over-Month<br>Change | December<br>2019 | Year-Over-Year<br>Change              | Month-Over-Month<br>Change | December<br>2019 | Year-Over-Year<br>Change | Month-Over-Month<br>Change |  |
| \$100,000 and Below    | 1,742             | - 33.1%                  | - 16.6%                    | 3.7              | - 11.9%                               | - 6.6%                     | 830              | - 34.1%                  | - 11.1%                    |  |
| \$100,001 to \$200,000 | 10,898            | - 9.5%                   | - 19.3%                    | 7.4              | + 8.8%                                | - 6.5%                     | 1,642            | - 21.4%                  | - 13.7%                    |  |
| \$200,001 to \$300,000 | 12,925            | + 13.8%                  | - 23.0%                    | 6.7              | + 28.8%                               | - 4.1%                     | 2,118            | - 17.3%                  | - 20.0%                    |  |
| \$300,001 and Above    | 17,889            | + 29.8%                  | - 20.1%                    | 5.1              | + 34.2%                               | - 4.2%                     | 4,074            | - 13.0%                  | - 16.9%                    |  |
| Total                  | 43,454            | + 9.2%                   | - 20.6%                    | 5.9              | + 20.4%                               | - 4.9%                     | 8,664            | - 18.2%                  | - 16.6%                    |  |