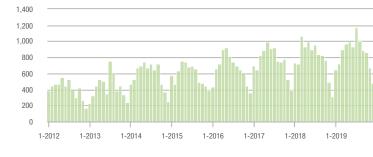

| + 17.7%                  | - 24.5%                    | 3.8              | + 8.6%                   | - 17.4%                    | 91                  | + 5.8%                   | - 8.1%                     |
| \$300,001 and Above    | 479               | + 56.0%                  | - 28.9%                    | 2.7              | + 28.6%                  | - 13.3%                    | 205                 | - 9.3%                   | - 17.3%                    |
| Total                  | 1,093             | + 13.1%                  | - 25.1%                    | 3.1              | + 3.3%                   | - 13.0%                    | 459                 | - 13.7%                  | - 12.4%                    |

800

600

400

200

0

1-2012

1-2013

1-2014

### **Showings**







1-2015

1-2016

1-2017





### Lincolnton, NC

|                        | Total<br>Showings |                          |                            | (                | Buyer Inte<br>Showings/L |                            | Managed<br>Listings |                          |                            |
|------------------------|-------------------|--------------------------|----------------------------|------------------|--------------------------|----------------------------|---------------------|--------------------------|----------------------------|
| Price Range            | December<br>2019  | Year-Over-Year<br>Change | Month-Over-Month<br>Change | December<br>2019 | Year-Over-Year<br>Change | Month-Over-Month<br>Change | December<br>2019    | Year-Over-Year<br>Change | Month-Over-