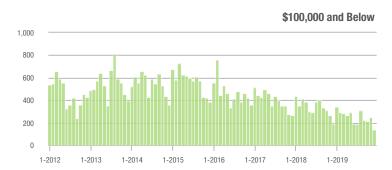

### **Showings**

### **Charlotte MSA**

|                        | Total<br>Showings |                          |                            | (                | Buyer Interest<br>(Showings/Listings) |                            |                  | Managed<br>Listings      |                            |  |
|------------------------|-------------------|--------------------------|----------------------------|------------------|---------------------------------------|----------------------------|------------------|--------------------------|----------------------------|--|
| Price Range            | December<br>2019  | Year-Over-Year<br>Change | Month-Over-Month<br>Change | December<br>2019 | Year-Over-Year<br>Change              | Month-Over-Month<br>Change | December<br>2019 | Year-Over-Year<br>Change | Month-Over-Month<br>Change |  |
| \$100,000 and Below    | 1,742             | - 33.1%                  | - 16.6%                    | 3.7              | - 11.9%                               | - 6.6%                     | 830              | - 34.1%                  | - 11.1%                    |  |
| \$100,001 to \$200,000 | 10,898            | - 9.5%                   | - 19.3%                    | 7.4              | + 8.8%                                | - 6.5%                     | 1,642            | - 21.4%                  | - 13.7%                    |  |
| \$200,001 to \$300,000 | 12,925            | + 13.8%                  | - 23.0%                    | 6.7              | + 28.8%                               | - 4.1%                     | 2,118            | - 17.3%                  | - 20.0%                    |  |
| \$300,001 and Above    | 17,889            | + 29.8%                  | - 20.1%                    | 5.1              | + 34.2%                               | - 4.2%                     | 4,074            | - 13.0%                  | - 16.9%                    |  |
| Total                  | 43,454            | + 9.2%                   | - 20.6%                    | 5.9              | + 20.4%                               | - 4.9%                     | 8,664            | - 18.2%                  | - 16.6%                    |  |