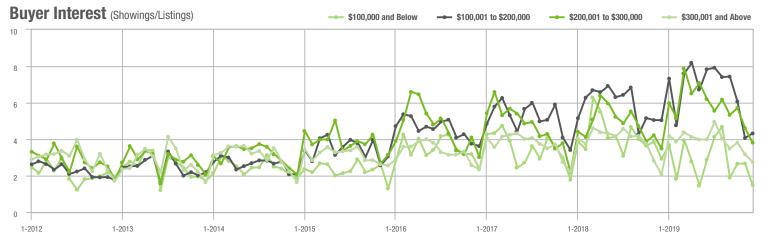

#### Buyer Interest (Showings/Listings) \$100,000 and Below ► \$100,001 to \$200,000 \$200,001 to \$300,000 \$300,001 and Above 5 4 3 2 0 1-2014 1-2015 1-2016 1-2018 1-2012 1-2013 1-2017 1-2019

\$300,001 and Above

#### Buyer Interest (Showings/Listings) \$100,000 and Below - \$100,001 to \$200,000 \$200,001 to \$300,000 \$300,001 and Above 14 12 10 8 6 4 0

1-2016

0

1-2015

\$300,001 and Above 300 250 200 150 100 50

\$100,001 to \$200,000

#### Buyer Interest (Showings/Listings) \$100,000 and Below = \$100,001 to \$200,000 \$200,001 to \$300,000 \$300,001 and Above 10 8 6 0 1-2015 1-2016 1-2018 1-2012 1-2013 1-2014 1-2017 1-2019

1-2016

1-2017