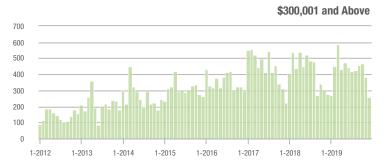

#### Buyer Interest (Showings/Listings) \$100,000 and Below ► \$100,001 to \$200,000 \$200,001 to \$300,000 \$300,001 and Above 5 4 3 2 0 1-2014 1-2015 1-2016 1-2018 1-2012 1-2013 1-2017 1-2019

\$300,001 and Above

#### Buyer Interest (Showings/Listings) \$100,000 and Below - \$100,001 to \$200,000 \$200,001 to \$300,000 \$300,001 and Above 14 12 10 8 6 4 0

1-2016

0

1-2015

\$300,001 and Above 300 250 200 150 100 50

\$100,001 to \$200,000

#### Buyer Interest (Showings/Listings) \$100,000 and Below = \$100,001 to \$200,000 \$200,001 to \$300,000 \$300,001 and Above 10 8 6 0 1-2015 1-2016 1-2018 1-2012 1-2013 1-2014 1-2017 1-2019

1-2016

1-2017