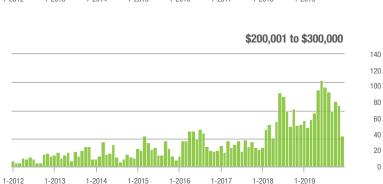

#### Showings

70

\$200,001 to \$300,000

Current as of January 5, 2020. Report  $\ensuremath{\textcircled{O}}$  2019 ShowingTime. I Information deemed reliable but not guaranteed.

#### **Showings**

30 25

20

15

10

0

1-2012