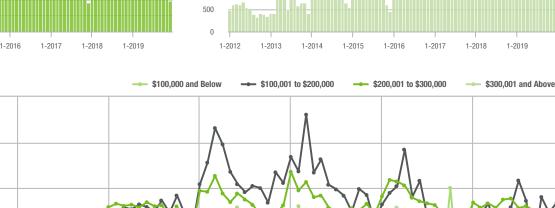

#### Buyer Interest (Showings/Listings) \$100,000 and Below ► \$100,001 to \$200,000 \$200,001 to \$300,000 \$300,001 and Above 5 4 3 2 0 1-2014 1-2015 1-2016 1-2018 1-2012 1-2013 1-2017 1-2019

\$300,001 and Above

#### Buyer Interest (Showings/Listings) \$100,000 and Below - \$100,001 to \$200,000 \$200,001 to \$300,000 \$300,001 and Above 14 12 10 8 6 4 0

1-2016

0

1-2015

\$300,001 and Above 300 250 200 150 100 50

\$100,001 to \$200,000

#### Buyer Interest (Showings/Listings) \$100,000 and Below = \$100,001 to \$200,000 \$200,001 to \$300,000 \$300,001 and Above 10 8 6 0 1-2015 1-2016 1-2018 1-2012 1-2013 1-2014 1-2017 1-2019

1-2016

1-2017