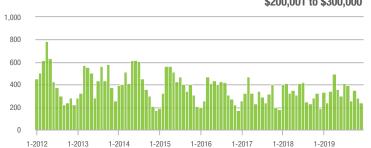

#### Showings

70

\$200,001 to \$300,000

Current as of January 5, 2020. Report  $\ensuremath{\textcircled{O}}$  2019 ShowingTime. I Information deemed reliable but not guaranteed.