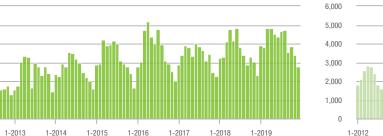

| - 18.4%                    | 7.0              | + 40.0%                               | + 3.1%                     | 224              | - 25.3%                  | - 19.7%                    |  |
| \$300,001 and Above    | 2,351             | + 24.3%                  | - 27.3%                    | 5.5              | + 44.7%                               | - 12.0%                    | 511              | - 23.6%                  | - 18.6%                    |  |
| Total                  | 4,378             | + 12.3%                  | - 23.0%                    | 5.7              | + 29.5%                               | - 6.4%                     | 963              | - 23.4%                  | - 17.4%                    |  |

### **Showings**





#### \$200,001 to \$300,000













### **Uptown Charlotte**

|                        | Total<br>Showings |                          |                            | (                | Buyer Interest<br>(Showings/Listings) |                            |                  | Managed<br>Listings      |                            |  |
|------------------------|-------------------|--------------------------|----------------------------|------------------|---------------------------------------|----------------------------|------------------|--------------------------|----------------------------|--|
| Price Range            | December<br>2019  | Year-Over-Year<br>Change | Month-Over-Month<br>Change | December<br>2019 | Year-Over-Year<br>Change              | Month-Over-Month<br>Change | December<br>2019 | Year-Over-Year