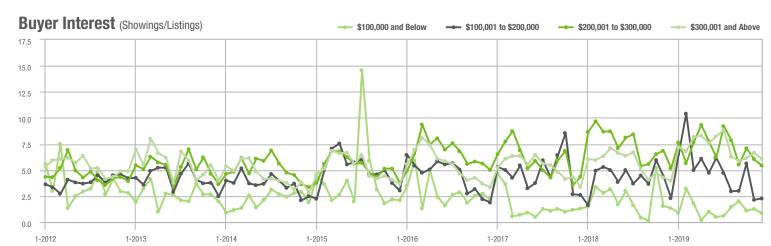

#### Buyer Interest (Showings/Listings) \$100,000 and Below ► \$100,001 to \$200,000 \$200,001 to \$300,000 \$300,001 and Above 5 4 3 2 0 1-2014 1-2015 1-2016 1-2018 1-2012 1-2013 1-2017 1-2019

\$300,001 and Above