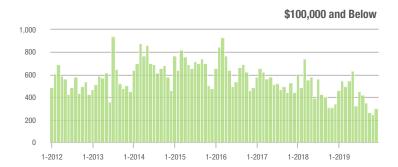

| + 70.1%                  | + 3.1%                     | 6.1              | + 24.5%                               | + 3.2%                     | 75               | + 31.6%                  | - 3.8%                     |  |
| \$300,001 and Above    | 166               | + 59.6%                  | - 7.8%                     | 3.5              | + 34.6%                               | + 5.6%                     | 57               | - 3.4%                   | - 12.3%                    |  |
| Total                  | 1,603             | - 0.4%                   | - 3.3%                     | 6.0              | + 3.4%                                | + 4.1%                     | 321              | - 9.3%                   | - 8.5%                     |  |

#### **Showings**

1-2012

1-2013





1-2014

#### Buyer Interest (Showings/Listings) \$100,000 and Below - \$100,001 to \$200,000 \$200,001 to \$300,000 \$300,001 and Above 14 12 10 8 6 4 0

1-2016

0

1-2015

\$300,001 and Above 300 250 200 150 100 50

\$100,001 to \$200,000







Current as of January 5, 2020. Report © 2019 ShowingTime. I Information deemed reliable but not guaranteed.

1-2019

1-2018

1-2017

## Huntersville, NC

|                        | Total<br>Showings |                          |                            | (                | Buyer Inte<br>Showings/L |                            | Managed<br>Listings |                          |                            |
|------------------------|-------------------|--------------------------|----------------------------|------------------|------------------