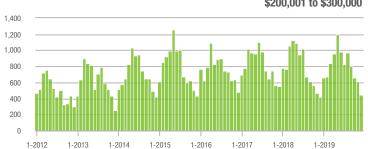

#### Showings

70

\$200,001 to \$300,000

Current as of January 5, 2020. Report  $\ensuremath{\textcircled{O}}$  2019 ShowingTime. I Information deemed reliable but not guaranteed.