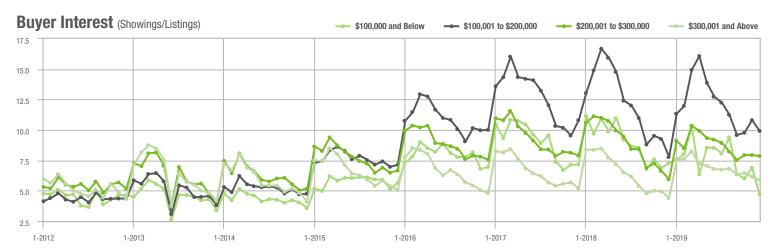

### **Charlotte MSA**

|                        | Total<br>Showings |                          |                            | (                | Buyer Interest<br>(Showings/Listings) |                            |                  | Managed<br>Listings      |                            |  |
|------------------------|-------------------|--------------------------|----------------------------|------------------|---------------------------------------|----------------------------|------------------|--------------------------|----------------------------|--|
| Price Range            | December<br>2019  | Year-Over-Year<br>Change | Month-Over-Month<br>Change | December<br>2019 | Year-Over-Year<br>Change              | Month-Over-Month<br>Change | December<br>2019 | Year-Over-Year<br>Change | Month-Over-Month<br>Change |  |
| \$100,000 and Below    | 1,742             | - 33.1%                  | - 16.6%                    | 3.7              | - 11.9%                               | - 6.6%                     | 830              | - 34.1%                  | - 11.1%                    |  |
| \$100,001 to \$200,000 | 10,898            | - 9.5%                   | - 19.3%                    | 7.4              | + 8.8%                                | - 6.5%                     | 1,642            | - 21.4%                  | - 13.7%                    |  |
| \$200,001 to \$300,000 | 12,925            | + 13.8%                  | - 23.0%                    | 6.7              | + 28.8%                               | - 4.1%                     | 2,118            | - 17.3%                  | - 20.0%                    |  |
| \$300,001 and Above    | 17,889            | + 29.8%                  | - 20.1%                    | 5.1              | + 34.2%                               | - 4.2%                     | 4,074            | - 13.0%                  | - 16.9%                    |  |
| Total                  | 43,454            | + 9.2%                   | - 20.6%                    | 5.9              | + 20.4%                               | - 4.9%                     | 8,664            | - 18.2%                  | - 16.6%                    |  |