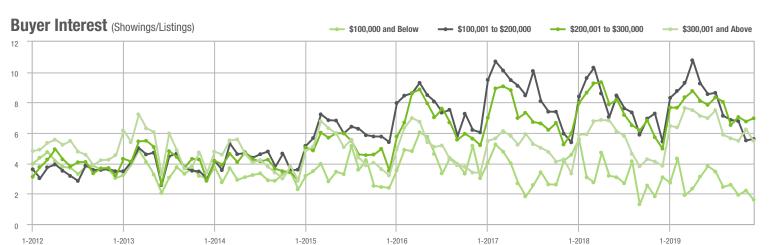

#### Buyer Interest (Showings/Listings) \$100,000 and Below ► \$100,001 to \$200,000 \$200,001 to \$300,000 \$300,001 and Above 5 4 3 2 0 1-2014 1-2015 1-2016 1-2018 1-2012 1-2013 1-2017 1-2019

\$300,001 and Above