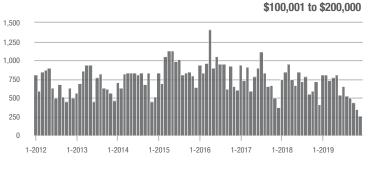

### **Charlotte MSA**

|                        | Total<br>Showings |                          |                            | (                | Buyer Interest<br>(Showings/Listings) |                            |                  | Managed<br>Listings      |                            |  |
|------------------------|-------------------|--------------------------|----------------------------|------------------|---------------------------------------|----------------------------|------------------|--------------------------|----------------------------|--|
| Price Range            | December<br>2019  | Year-Over-Year<br>Change | Month-Over-Month<br>Change | December<br>2019 | Year-Over-Year<br>Change              | Month-Over-Month<br>Change | December<br>2019 | Year-Over-Year<br>Change | Month-Over-Month<br>Change |  |
| \$100,000 and Below    | 1,742             | - 33.1%                  | - 16.6%                    | 3.7              | - 11.9%                               | - 6.6%                     | 830              | - 34.1%                  | - 11.1%                    |  |
| \$100,001 to \$200,000 | 10,898            | - 9.5%                   | - 19.3%                    | 7.4              | + 8.8%                                | - 6.5%                     | 1,642            | - 21.4%                  | - 13.7%                    |  |
| \$200,001 to \$300,000 | 12,925            | + 13.8%                  | - 23.0%                    | 6.7              | + 28.8%                               | - 4.1%                     | 2,118            | - 17.3%                  | - 20.0%                    |  |
| \$300,001 and Above    | 17,889            | + 29.8%                  | - 20.1%                    | 5.1              | + 34.2%                               | - 4.2%                     | 4,074            | - 13.0%                  | - 16.9%                    |  |
| Total                  | 43,454            | + 9.2%                   | - 20.6%                    | 5.9              | + 20.4%                               | - 4.9%                     | 8,664            | - 18.2%                  | - 16.6%                    |  |