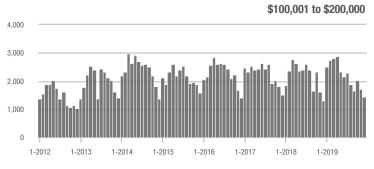

| + 18.9%                  | - 22.1%                    | 6.5              | + 30.0%                               | + 0.0%                     | 273              | - 22.2%                  | - 22.4%                    |  |
| \$300,001 and Above    | 1,840             | + 22.4%                  | - 15.8%                    | 4.1              | + 20.6%                               | - 3.3%                     | 510              | - 8.8%                   | - 14.6%                    |  |
| Total                  | 5,023             | + 11.4%                  | - 18.3%                    | 5.4              | + 17.4%                               | - 3.1%                     | 1,083            | - 19.2%                  | - 16.0%                    |  |

### Showings

4 000

3.000









\$200,001 to \$300,000