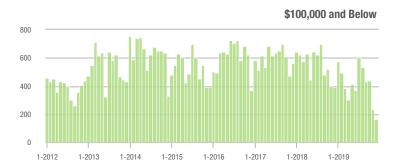

| + 18.9%                  | - 22.1%                    | 6.5              | + 30.0%                               | + 0.0%                     | 273              | - 22.2%                  | - 22.4%                    |  |
| \$300,001 and Above    | 1,840             | + 22.4%                  | - 15.8%                    | 4.1              | + 20.6%                               | - 3.3%                     | 510              | - 8.8%                   | - 14.6%                    |  |
| Total                  | 5,023             | + 11.4%                  | - 18.3%                    | 5.4              | + 17.4%                               | - 3.1%                     | 1,083            | - 19.2%                  | - 16.0%                    |  |

### Showings

4 000

3.000









\$200,001 to \$300,000