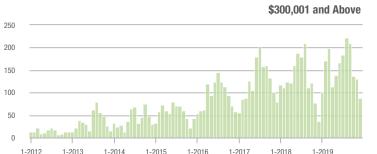

### **Charlotte MSA**

|                        | Total<br>Showings |                          |                            | (                | Buyer Interest<br>(Showings/Listings) |                            |                  | Managed<br>Listings      |                            |  |
|------------------------|-------------------|--------------------------|----------------------------|------------------|---------------------------------------|----------------------------|------------------|--------------------------|----------------------------|--|
| Price Range            | December<br>2019  | Year-Over-Year<br>Change | Month-Over-Month<br>Change | December<br>2019 | Year-Over-Year<br>Change              | Month-Over-Month<br>Change | December<br>2019 | Year-Over-Year<br>Change | Month-Over-Month<br>Change |  |
| \$100,000 and Below    | 1,742             | - 33.1%                  | - 16.6%                    | 3.7              | - 11.9%                               | - 6.6%                     | 830              | - 34.1%                  | - 11.1%                    |  |
| \$100,001 to \$200,000 | 10,898            | - 9.5%                   | - 19.3%                    | 7.4              | + 8.8%                                | - 6.5%                     | 1,642            | - 21.4%                  | - 13.7%                    |  |
| \$200,001 to \$300,000 | 12,925            | + 13.8%                  | - 23.0%                    | 6.7              | + 28.8%                               | - 4.1%                     | 2,118            | - 17.3%                  | - 20.0%                    |  |
| \$300,001 and Above    | 17,889            | + 29.8%                  | - 20.1%                    | 5.1              | + 34.2%                               | - 4.2%                     | 4,074            | - 13.0%                  | - 16.9%                    |  |
| Total                  | 43,454            | + 9.2%                   | - 20.6%                    | 5.9              | + 20.4%                               | - 4.9%                     | 8,664            | - 18.2%                  | - 16.6%                    |  |