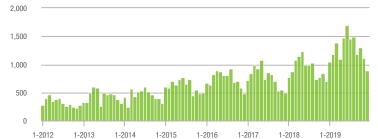

#### Buyer Interest (Showings/Listings) \$100,000 and Below ► \$100,001 to \$200,000 \$200,001 to \$300,000 \$300,001 and Above 5 4 3 2 0 1-2014 1-2015 1-2016 1-2018 1-2012 1-2013 1-2017 1-2019

\$300,001 and Above