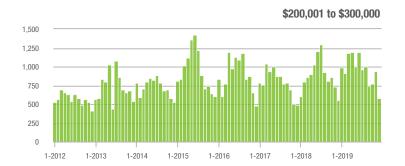

#### Showings

70

\$200,001 to \$300,000

Current as of January 5, 2020. Report  $\ensuremath{\textcircled{O}}$  2019 ShowingTime. I Information deemed reliable but not guaranteed.