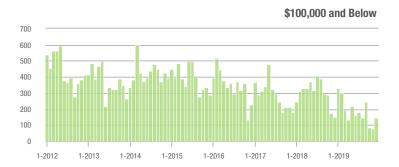

### **Charlotte MSA**

|                        | Total<br>Showings |                          |                            | (                | Buyer Interest<br>(Showings/Listings) |                            |                  | Managed<br>Listings      |                            |  |
|------------------------|-------------------|--------------------------|----------------------------|------------------|---------------------------------------|----------------------------|------------------|--------------------------|----------------------------|--|
| Price Range            | December<br>2019  | Year-Over-Year<br>Change | Month-Over-Month<br>Change | December<br>2019 | Year-Over-Year<br>Change              | Month-Over-Month<br>Change | December<br>2019 | Year-Over-Year<br>Change | Month-Over-Month<br>Change |  |
| \$100,000 and Below    | 1,742             | - 33.1%                  | - 16.6%                    | 3.7              | - 11.9%                               | - 6.6%                     | 830              | - 34.1%                  | - 11.1%                    |  |
| \$100,001 to \$200,000 | 10,898            | - 9.5%                   | - 19.3%                    | 7.4              | + 8.8%                                | - 6.5%                     | 1,642            | - 21.4%                  | - 13.7%                    |  |
| \$200,001 to \$300,000 | 12,925            | + 13.8%                  | - 23.0%                    | 6.7              | + 28.8%                               | - 4.1%                     | 2,118            | - 17.3%                  | - 20.0%                    |  |
| \$300,001 and Above    | 17,889            | + 29.8%                  | - 20.1%                    | 5.1              | + 34.2%                               | - 4.2%                     | 4,074            | - 13.0%                  | - 16.9%                    |  |
| Total                  | 43,454            | + 9.2%                   | - 20.6%                    | 5.9              | + 20.4%                               | - 4.9%                     | 8,664            | - 18.2%                  | - 16.6%                    |  |