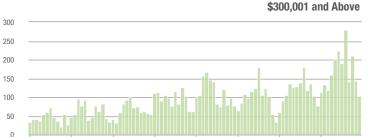

### **Charlotte MSA**

|                        | Total<br>Showings |                          |                            | (                | Buyer Interest<br>(Showings/Listings) |                            |                  | Managed<br>Listings      |                            |  |
|------------------------|-------------------|--------------------------|----------------------------|------------------|---------------------------------------|----------------------------|------------------|--------------------------|----------------------------|--|
| Price Range            | December<br>2019  | Year-Over-Year<br>Change | Month-Over-Month<br>Change | December<br>2019 | Year-Over-Year<br>Change              | Month-Over-Month<br>Change | December<br>2019 | Year-Over-Year<br>Change | Month-Over-Month<br>Change |  |
| \$100,000 and Below    | 1,742             | - 33.1%                  | - 16.6%                    | 3.7              | - 11.9%                               | - 6.6%                     | 830              | - 34.1%                  | - 11.1%                    |  |
| \$100,001 to \$200,000 | 10,898            | - 9.5%                   | - 19.3%                    | 7.4              | + 8.8%                                | - 6.5%                     | 1,642            | - 21.4%                  | - 13.7%                    |  |
| \$200,001 to \$300,000 | 12,925            | + 13.8%                  | - 23.0%                    | 6.7              | + 28.8%                               | - 4.1%                     | 2,118            | - 17.3%                  | - 20.0%                    |  |
| \$300,001 and Above    | 17,889            | + 29.8%                  | - 20.1%                    | 5.1              | + 34.2%                               | - 4.2%                     | 4,074            | - 13.0%                  | - 16.9%                    |  |
| Total                  | 43,454            | + 9.2%                   | - 20.6%                    | 5.9              | + 20.4%                               | - 4.9%                     | 8,664            | - 18.2%                  | - 16.6%                    |  |