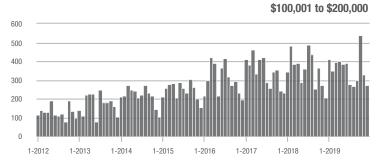

\$100,001 to \$200,000

### **Charlotte MSA**

|                        | Total<br>Showings |                          |                            | (                | Buyer Interest<br>(Showings/Listings) |                            |                  | Managed<br>Listings      |                            |  |
|------------------------|-------------------|--------------------------|----------------------------|------------------|---------------------------------------|----------------------------|------------------|--------------------------|----------------------------|--|
| Price Range            | December<br>2019  | Year-Over-Year<br>Change | Month-Over-Month<br>Change | December<br>2019 | Year-Over-Year<br>Change              | Month-Over-Month<br>Change | December<br>2019 | Year-Over-Year<br>Change | Month-Over-Month<br>Change |  |
| \$100,000 and Below    | 1,742             | - 33.1%                  | - 16.6%                    | 3.7              | - 11.9%                               | - 6.6%                     | 830              | - 34.1%                  | - 11.1%                    |  |
| \$100,001 to \$200,000 | 10,898            | - 9.5%                   | - 19.3%                    | 7.4              | + 8.8%                                | - 6.5%                     | 1,642            | - 21.4%                  | - 13.7%                    |  |
| \$200,001 to \$300,000 | 12,925            | + 13.8%                  | - 23.0%                    | 6.7              | + 28.8%                               | - 4.1%                     | 2,118            | - 17.3%                  | - 20.0%                    |  |
| \$300,001 and Above    | 17,889            | + 29.8%                  | - 20.1%                    | 5.1              | + 34.2%                               | - 4.2%                     | 4,074            | - 13.0%                  | - 16.9%                    |  |
| Total                  | 43,454            | + 9.2%                   | - 20.6%                    | 5.9              | + 20.4%                               | - 4.9%                     | 8,664            | - 18.2%                  | - 16.6%                    |  |