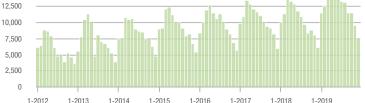

| - 25.5%                    | 7.9              | + 33.9%                               | - 1.1%                     | 743              | - 20.1%                  | - 24.3%                    |  |
| \$300,001 and Above    | 7,675             | + 24.7%                  | - 19.8%                    | 5.9              | + 34.1%                               | - 4.5%                     | 1,448            | - 13.2%                  | - 15.9%                    |  |
| Total                  | 17,914            | + 9.2%                   | - 22.3%                    | 7.1              | + 26.8%                               | - 5.0%                     | 2,740            | - 18.8%                  | - 18.0%                    |  |

17,500 15.000

12,500 10,000

7,500

### **Showings**













### **Concord**, NC

|                        | Total<br>Showings |                          |                            | (                | Buyer Interest<br>(Showings/Listings) |                            |                  | Managed<br>Listings      |                            |  |
|------------------------|-------------------|--------------------------|----------------------------|------------------|---------------------------------------|----------------------------|------------------|--------------------------|----------------------------|--|
| Price Range            | December<br>2019  | Year-Over-Year<br>Change | Month-Over-Month<br>Change | December<br>2019 | Year-Over-Year<br>Change              | Month-Over-Month<br>Change | December<br>2019 | Year-Over-Year<br>Change |