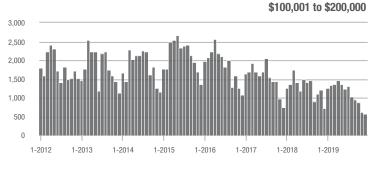

| - 18.4%                    | 7.0              | + 40.0%                               | + 3.1%                     | 224              | - 25.3%                  | - 19.7%                    |  |
| \$300,001 and Above    | 2,351             | + 24.3%                  | - 27.3%                    | 5.5              | + 44.7%                               | - 12.0%                    | 511              | - 23.6%                  | - 18.6%                    |  |
| Total                  | 4,378             | + 12.3%                  | - 23.0%                    | 5.7              | + 29.5%                               | - 6.4%                     | 963              | - 23.4%                  | - 17.4%                    |  |

### **Showings**





#### \$200,001 to \$300,000













### **Uptown Charlotte**

|                        | Total<br>Showings |                          |                            | (                | Buyer Interest<br>(Showings/Listings) |                            |                  | Managed<br>Listings      |                            |  |
|------------------------|-------------------|--------------------------|----------------------------|------------------|---------------------------------------|----------------------------|------------------|--------------------------|----------------------------|--|
| Price Range            | December<br>2019  | Year-Over-Year<br>Change | Month-Over-Month<br>Change | December<br>2019 | Year-Over-Year<br>Change              | Month-Over-Month<br>Change | December<br>2019 | Year-Over-Year<br>