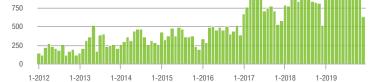

%                    | 6.3              | + 18.9%                               | - 6.7%                     | 108              | - 3.6%                   | - 23.4%                    |  |
| \$300,001 and Above    | 308               | + 4.1%                   | - 0.6%                     | 3.2              | + 10.3%                               | + 7.9%                     | 114              | - 16.2%                  | - 10.2%                    |  |
| Total                  | 1,929             | + 8.1%                   | - 18.8%                    | 5.9              | + 15.7%                               | - 2.9%                     | 374              | - 14.8%                  | - 17.3%                    |  |

#### **Showings**

1 500

1,250

1,000







# \$200,001 to \$300,000









### Salisbury, NC

|                        | Total<br>Showings |                          |                            | (                | Buyer Interest<br>(Showings/Listings) |                            |                  | Managed<br>Listings      |                            |  |
|------------------------|-------------------|--------------------------|----------------------------|------------------|---------------------------------------|----------------------------|------------------|--------------------------|----------------------------|--|
| Price Range            | December<br>2019  | Year-Over-Year<br>Change | Month-Over-Month<br>Change | December<br>2019 | Year-Over-Year<br>Change              | Month-Over-Month<br>Change | December<br>2019 | Year-Over-Year<br>Change