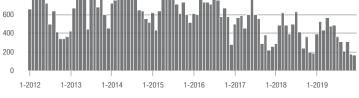

| 8.4              | + 29.2%                               | - 3.6%                     | 52               | - 40.9%                  | - 27.8%                    |  |
| \$300,001 and Above    | 785               | + 33.3%                  | - 14.3%                    | 4.9              | + 19.5%                               | - 2.3%                     | 177              | - 7.3%                   | - 14.5%                    |  |
| Total                  | 1,403             | + 13.4%                  | - 18.1%                    | 6.0              | + 17.6%                               | - 4.2%                     | 256              | - 21.7%                  | - 16.9%                    |  |

1,200

1,000

800

2 500

#### **Showings**







#### \$200,001 to \$300,000













### **Gaston County, NC**

|                        | Total<br>Showings |                          |                            | (                | Buyer Interest<br>(Showings/Listings) |                            |                  | Managed<br>Listings      |                            |  |
|------------------------|-------------------|--------------------------|----------------------------|------------------|---------------------------------------|----------------------------|------------------|--------------------------|----------------------------|--|
| Price Range            | December<br>2019  | Year-Over-Year<br>Change | Month-Over-Month<br>Change | December<br>2019 | Year-Over-Year<br>Change              | Month-Over-Month<br>Change | December<br>2019 | Year-Over-Yea