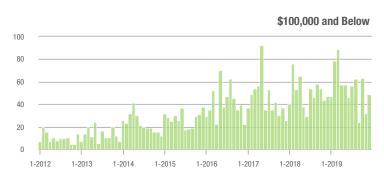

### **Alexander County, NC**

|                        | Total<br>Showings |                          |                            | (                | Buyer Interest<br>(Showings/Listings) |                            |                  | Managed<br>Listings      |                            |  |
|------------------------|-------------------|--------------------------|----------------------------|------------------|---------------------------------------|----------------------------|------------------|--------------------------|----------------------------|--|
| Price Range            | December<br>2019  | Year-Over-Year<br>Change | Month-Over-Month<br>Change | December<br>2019 | Year-Over-Year<br>Change              | Month-Over-Month<br>Change | December<br>2019 | Year-Over-Year<br>Change | Month-Over-Month<br>Change |  |
| \$100,000 and Below    | 11                | + 266.7%                 | - 38.9%                    | 1.5              |                                       | - 50.0%                    | 15               | - 21.1%                  | - 6.3%                     |  |
| \$100,001 to \$200,000 | 22                | + 83.3%                  | + 10.0%                    | 4.0              | + 33.3%                               | + 88.2%                    | 12               | + 20.0%                  | - 20.0%                    |  |
| \$200,001 to \$300,000 | 14                | + 600.0%                 | - 30.0%                    | 7.0              | + 900.0%                              | + 40.0%                    | 4                | - 55.6%                  | - 33.3%                    |  |
| \$300,001 and Above    | 15                | + 114.3%                 | - 31.8%                    | 3.0              | + 30.4%                               | - 45.5%                    | 6                | + 20.0%                  | + 20.0%                    |  |
| Total                  | 62                | + 158.3%                 | - 22.5%                    | 3.2              | + 100.0%                              | - 7.9%                     | 37               | - 14.0%                  | - 11.9%                    |  |