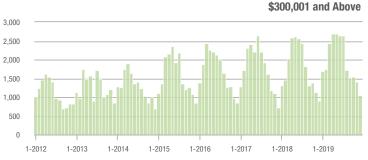

| - 10.2%                    | 54               | - 16.9%                  | - 5.3%                     |  |
| \$300,001 and Above    | 1,055             | + 16.8%                  | - 25.6%                    | 6.1              | + 52.5%                               | - 8.7%                     | 198              | - 36.3%                  | - 20.2%                    |  |
| Total                  | 1,363             | + 18.3%                  | - 22.9%                    | 5.4              | + 38.5%                               | - 10.7%                    | 318              | - 28.2%                  | - 15.0%                    |  |

500

#### **Showings**







#### \$200,001 to \$300,000

400 300 200 100 0 1-2015 1-2016 1-2017 1-2018 1-2019 1-2012 1-2013 1-2014





\$100,001 to \$200,000





### York County, SC

|                        | Total<br>Showings |                          |                            | (                | Buyer Interest<br>(Showings/Listings) |                            |                  | Managed<br>Listings      |                            |  |
|------------------------|-------------------|--------------------------|----------------------------|------------------|---------------------------------------|----------------------------|------------------|--------------------------|----------------------------|--|
| Price Range            | December<br>2019  | Year-Over-Year<br>Change | Month-Over-Month<br>Change | December<br>2019 | Year-Over-Year<br>Change              | Month-Over-Month<br>Change | December<br>2019 |