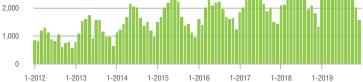

4,000

3.000

2.000

1,000

1-2013

1-2014

1-2015

### Showings

3,000 2,500

2,000

1,500

1,000

500 0

1-2012

1-2013

1-2014

1-2015

1-2016

1-2017

1-2018

1-2019

, bi bi

1-2018