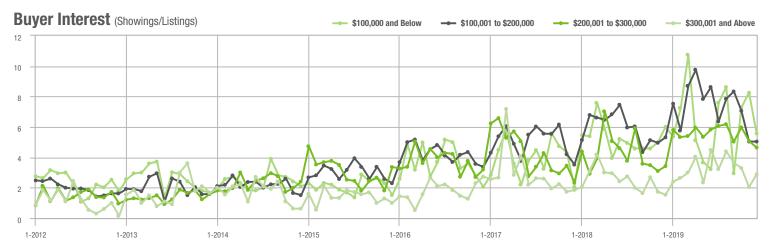

#### Buyer Interest (Showings/Listings) \$100,000 and Below ► \$100,001 to \$200,000 \$200,001 to \$300,000 \$300,001 and Above 5 4 3 2 0 1-2014 1-2015 1-2016 1-2018 1-2012 1-2013 1-2017 1-2019

\$300,001 and Above

#### Buyer Interest (Showings/Listings) \$100,000 and Below - \$100,001 to \$200,000 \$200,001 to \$300,000 \$300,001 and Above 14 12 10 8 6 4 0

1-2016

0

1-2015

\$300,001 and Above 300 250 200 150 100 50

\$100,001 to \$200,000

#### Buyer Interest (Showings/Listings) \$100,000 and Below = \$100,001 to \$200,000 \$200,001 to \$300,000 \$300,001 and Above 10 8 6 0 1-2015 1-2016 1-2018 1-2012 1-2013 1-2014 1-2017 1-2019

1-2016

1-2017