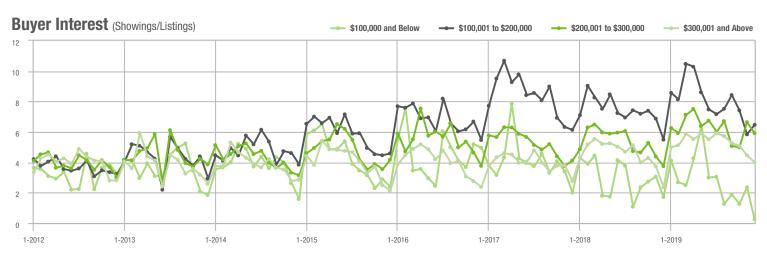

#### Buyer Interest (Showings/Listings) \$100,000 and Below ► \$100,001 to \$200,000 \$200,001 to \$300,000 \$300,001 and Above 5 4 3 2 0 1-2014 1-2015 1-2016 1-2018 1-2012 1-2013 1-2017 1-2019

\$300,001 and Above