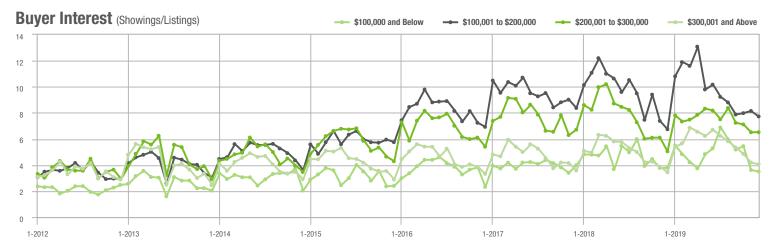

#### Buyer Interest (Showings/Listings) \$100,000 and Below - \$100,001 to \$200,000 \$200,001 to \$300,000 \$300,001 and Above 14 12 10 8 6 4 0

1-2016

0

1-2015

\$300,001 and Above 300 250 200 150 100 50

\$100,001 to \$200,000