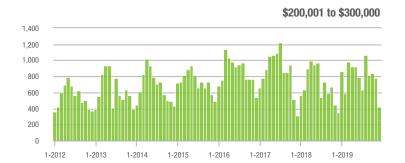

### **Cabarrus County, NC**

|                        | Total<br>Showings |                          |                            | (                | Buyer Interest<br>(Showings/Listings) |                            |                  | Managed<br>Listings      |                            |  |
|------------------------|-------------------|--------------------------|----------------------------|------------------|---------------------------------------|----------------------------|------------------|--------------------------|----------------------------|--|
| Price Range            | December<br>2019  | Year-Over-Year<br>Change | Month-Over-Month<br>Change | December<br>2019 | Year-Over-Year<br>Change              | Month-Over-Month<br>Change | December<br>2019 | Year-Over-Year<br>Change | Month-Over-Month<br>Change |  |
| \$100,000 and Below    | 211               | - 27.2%                  | + 13.4%                    | 5.7              | + 7.5%                                | + 42.1%                    | 63               | - 36.4%                  | - 17.1%                    |  |
| \$100,001 to \$200,000 | 1,321             | - 10.2%                  | - 19.4%                    | 8.0              | + 8.1%                                | - 3.1%                     | 180              | - 23.4%                  | - 17.4%                    |  |
| \$200,001 to \$300,000 | 1,099             | - 1.7%                   | - 24.3%                    | 6.6              | + 29.4%                               | - 8.0%                     | 191              | - 24.2%                  | - 21.1%                    |  |
| \$300,001 and Above    | 1,218             | + 37.3%                  | - 9.0%                     | 5.0              | + 72.4%                               | + 20.0%                    | 288              | - 31.3%                  | - 23.6%                    |  |
| Total                  | 3,849             | + 2.2%                   | - 16.6%                    | 6.3              | + 28.6%                               | + 4.5%                     | 722              | - 28.2%                  | - 20.9%                    |  |