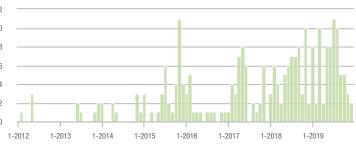

| 0.0%                     | - 33.3%                    | 0.0              | - 100.0%                              | 0.0%                       | 5                | - 50.0%                  | 0.0%                       |  |
| Total                  | 84                | - 16.0%                  | + 16.7%                    | 1.9              | - 13.6%                               | + 26.8%                    | 66               | - 41.6%                  | - 12.0%                    |  |

#### **Showings**

30 25

20

15

10

0

1-2012







#### Buyer Interest (Showings/Listings) \$100,000 and Below ► \$100,001 to \$200,000 \$200,001 to \$300,000 \$300,001 and Above 5 4 3 2 0 1-2014 1-2015 1-2016 1-2018 1-2012 1-2013 1-2017 1-2019

\$300,001 and Above

\$100,001 to \$200,000





### **Cabarrus County, NC**

|                        | Total<br>Showings |                          |                            | (                | Buyer Interest<br>(Showings/Listings) |                            |                  | Managed<br>Listings      |                            |  |
|------------------------|-------------------|--------------------------|----------------------------|------------------|---------------------------------------|----------------------------|------------------|--------------------------|----------------------------|--|
| Price Range            | December<br>2019  | Year-Over-Year<br>Change | Month-Over-Month<br>Change | December<br>2019 | Year-Over-Year<br>Change              | Month-Over-Month<br>Change | December<br>2019 | Year-Over-Year<br>C