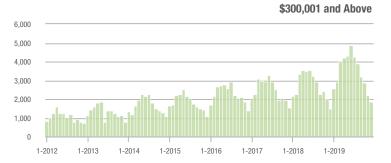

| + 18.9%                  | - 22.1%                    | 6.5              | + 30.0%                               | + 0.0%                     | 273              | - 22.2%                  | - 22.4%                    |  |
| \$300,001 and Above    | 1,840             | + 22.4%                  | - 15.8%                    | 4.1              | + 20.6%                               | - 3.3%                     | 510              | - 8.8%                   | - 14.6%                    |  |
| Total                  | 5,023             | + 11.4%                  | - 18.3%                    | 5.4              | + 17.4%                               | - 3.1%                     | 1,083            | - 19.2%                  | - 16.0%                    |  |

### Showings

4 000

3.000









\$200,001 to \$300,000