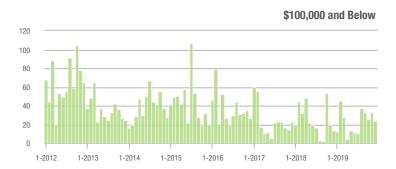

| + 26.8%                  | - 13.9%                    | 5.4              | + 3.8%                                | - 10.2%                    | 54               | - 16.9%                  | - 5.3%                     |  |
| \$300,001 and Above    | 1,055             | + 16.8%                  | - 25.6%                    | 6.1              | + 52.5%                               | - 8.7%                     | 198              | - 36.3%                  | - 20.2%                    |  |
| Total                  | 1,363             | + 18.3%                  | - 22.9%                    | 5.4              | + 38.5%                               | - 10.7%                    | 318              | - 28.2%                  | - 15.0%                    |  |

500

#### **Showings**







#### \$200,001 to \$300,000

400 300 200 100 0 1-2015 1-2016 1-2017 1-2018 1-2019 1-2012 1-2013 1-2014





\$100,001 to \$200,000





### York County, SC

|                        | Total<br>Showings |                          |                            | (                | Buyer Interest<br>(Showings/Listings) |                            |                  | Managed<br>Listings      |                            |  |
|------------------------|-------------------|--------------------------|----------------------------|------------------|---------------------------------------|----------------------------|------------------|--------------------------|----------------------------|--|
| Price Range            | December<br>2019  | Year-Over-Year<br>Change | Month-Over-Month<br>Chang