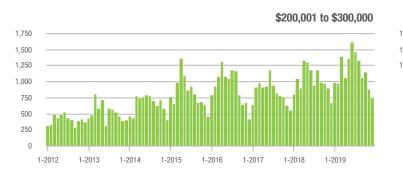

### **Charlotte MSA**

|                        | Total<br>Showings |                          |                            | (                | Buyer Interest<br>(Showings/Listings) |                            |                  | Managed<br>Listings      |                            |  |
|------------------------|-------------------|--------------------------|----------------------------|------------------|---------------------------------------|----------------------------|------------------|--------------------------|----------------------------|--|
| Price Range            | December<br>2019  | Year-Over-Year<br>Change | Month-Over-Month<br>Change | December<br>2019 | Year-Over-Year<br>Change              | Month-Over-Month<br>Change | December<br>2019 | Year-Over-Year<br>Change | Month-Over-Month<br>Change |  |
| \$100,000 and Below    | 1,742             | - 33.1%                  | - 16.6%                    | 3.7              | - 11.9%                               | - 6.6%                     | 830              | - 34.1%                  | - 11.1%                    |  |
| \$100,001 to \$200,000 | 10,898            | - 9.5%                   | - 19.3%                    | 7.4              | + 8.8%                                | - 6.5%                     | 1,642            | - 21.4%                  | - 13.7%                    |  |
| \$200,001 to \$300,000 | 12,925            | + 13.8%                  | - 23.0%                    | 6.7              | + 28.8%                               | - 4.1%                     | 2,118            | - 17.3%                  | - 20.0%                    |  |
| \$300,001 and Above    | 17,889            | + 29.8%                  | - 20.1%                    | 5.1              | + 34.2%                               | - 4.2%                     | 4,074            | - 13.0%                  | - 16.9%                    |  |
| Total                  | 43,454            | + 9.2%                   | - 20.6%                    | 5.9              | + 20.4%                               | - 4.9%                     | 8,664            | - 18.2%                  | - 16.6%                    |  |