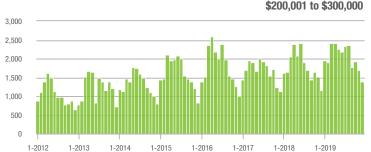

#### Showings

70

\$200,001 to \$300,000

Current as of January 5, 2020. Report  $\ensuremath{\textcircled{O}}$  2019 ShowingTime. I Information deemed reliable but not guaranteed.