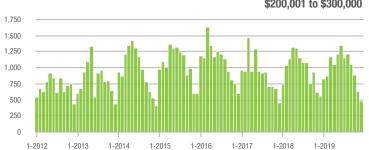

### **Alexander County, NC**

|                        | Total<br>Showings |                          |                            | (                | Buyer Interest<br>(Showings/Listings) |                            |                  | Managed<br>Listings      |                            |  |
|------------------------|-------------------|--------------------------|----------------------------|------------------|---------------------------------------|----------------------------|------------------|--------------------------|----------------------------|--|
| Price Range            | December<br>2019  | Year-Over-Year<br>Change | Month-Over-Month<br>Change | December<br>2019 | Year-Over-Year<br>Change              | Month-Over-Month<br>Change | December<br>2019 | Year-Over-Year<br>Change | Month-Over-Month<br>Change |  |
| \$100,000 and Below    | 11                | + 266.7%                 | - 38.9%                    | 1.5              |                                       | - 50.0%                    | 15               | - 21.1%                  | - 6.3%                     |  |
| \$100,001 to \$200,000 | 22                | + 83.3%                  | + 10.0%                    | 4.0              | + 33.3%                               | + 88.2%                    | 12               | + 20.0%                  | - 20.0%                    |  |
| \$200,001 to \$300,000 | 14                | + 600.0%                 | - 30.0%                    | 7.0              | + 900.0%                              | + 40.0%                    | 4                | - 55.6%                  | - 33.3%                    |  |
| \$300,001 and Above    | 15                | + 114.3%                 | - 31.8%                    | 3.0              | + 30.4%                               | - 45.5%                    | 6                | + 20.0%                  | + 20.0%                    |  |
| Total                  | 62                | + 158.3%                 | - 22.5%                    | 3.2              | + 100.0%                              | - 7.9%                     | 37               | - 14.0%                  | - 11.9%                    |  |

### **Anson County, NC**

|                        | Total<br>Showings |                          |                            | (                | Buyer Interest<br>(Showings/Listings) |                            |                  | Managed<br>Listings      |                            |  |
|------------------------|-------------------|--------------------------|----------------------------|------------------|---------------------------------------|----------------------------|------------------|--------------------------|----------------------------|--|
| Price Range            | December<br>2019  | Year-Over-Year<br>Change | Month-Over-Month<br>Change | December<br>2019 | Year-Over-Year<br>Change              | Month-Over-Month<br>Change | December<br>2019 | Year-Over-Year<br>Change | Month-Over-Month<br>Change |  |
| \$100,000 and Below    | 49                | + 4.3%                   | + 53.1%                    | 1.6              | - 30.4%                               | + 51.3%                    | 37               | - 35.1%                  | - 11.9%                    |  |
| \$100,001 to \$200,000 | 22                | - 54.2%                  | + 15.8%                    | 1.9              | - 34.5%                               | + 22.9%                    | 15               | - 54.5%                  | - 6.3%                     |  |
| \$200,001 to \$300,000 | 11                | + 266.7%                 | - 38.9%                    | 3.3              | + 450.0%                              | + 11.1%                    | 9                | - 30.8%                  | - 25.0%                    |  |
| \$300,001 and Above    | 2                 | 0.0%                     | - 33.3%                    | 0.0              | - 100.0%                              | 0.0%                       | 5                | - 50.0%                  | 0.0%                       |  |
| Total                  | 84                | - 16.0%                  | + 16.7%                    | 1.9              | - 13.6%                               | + 26.8%                    | 66               | - 41.6%                  | - 12.0%                    |  |

### **Cabarrus County, NC**

|                        | Total<br>Showings |                          |                            | (                | Buyer Interest<br>(Showings/Listings) |                            |                  | Managed<br>Listings      |                            |  |
|------------------------|-------------------|--------------------------|----------------------------|------------------|---------------------------------------|----------------------------|------------------|--------------------------|----------------------------|--|
| Price Range            | December<br>2019  | Year-Over-Year<br>Change | Month-Over-Month<br>Change | December<br>2019 | Year-Over-Year<br>Change              | Month-Over-Month<br>Change | December<br>2019 | Year-Over-Year<br>Change | Month-Over-Month<br>Change |  |
| \$100,000 and Below    | 211               | - 27.2%                  | + 13.4%                    | 5.7              | + 7.5%                                | + 42.1%                    | 63               | - 36.4%                  | - 17.1%                    |  |
| \$100,001 to \$200,000 | 1,321             | - 10.2%                  | - 19.4%                    | 8.0              | + 8.1%                                | - 3.1%                     | 180              | - 23.4%                  | - 17.4%                    |  |
| \$200,001 to \$300,000 | 1,099             | - 1.7%                   | - 24.3%                    | 6.6              | + 29.4%                               | - 8.0%                     | 191              | - 24.2%                  | - 21.1%                    |  |
| \$300,001 and Above    | 1,218             | + 37.3%                  | - 9.0%                     | 5.0              | + 72.4%                               | + 20.0%                    | 288              | - 31.3%                  | - 23.6%                    |  |
| Total                  | 3,849             | + 2.2%                   | - 16.6%                    | 6.3              | + 28.6%                               | + 4.5%                     | 722              | - 28.2%                  | - 20.9%                    |  |

### **Charlotte MSA**

|                        | Total<br>Showings |                          |                            | (                | Buyer Interest<br>(Showings/Listings) |                            |                  | Managed<br>Listings      |                            |  |
|------------------------|-------------------|--------------------------|----------------------------|------------------|---------------------------------------|----------------------------|------------------|--------------------------|----------------------------|--|
| Price Range            | December<br>2019  | Year-Over-Year<br>Change | Month-Over-Month<br>Change | December<br>2019 | Year-Over-Year<br>Change              | Month-Over-Month<br>Change | December<br>2019 | Year-Over-Year<br>Change | Month-Over-Month<br>Change |  |
| \$100,000 and Below    | 1,742             | - 33.1%                  | - 16.6%                    | 3.7              | - 11.9%                               | - 6.6%                     | 830              | - 34.1%                  | - 11.1%                    |  |
| \$100,001 to \$200,000 | 10,898            | - 9.5%                   | - 19.3%                    | 7.4              | + 8.8%                                | - 6.5%                     | 1,642            | - 21.4%                  | - 13.7%                    |  |
| \$200,001 to \$300,000 | 12,925            | + 13.8%                  | - 23.0%                    | 6.7              | + 28.8%                               | - 4.1%                     | 2,118            | - 17.3%                  | - 20.0%                    |  |
| \$300,001 and Above    | 17,889            | + 29.8%                  | - 20.1%                    | 5.1              | + 34.2%                               | - 4.2%                     | 4,074            | - 13.0%                  | - 16.9%                    |  |
| Total                  | 43,454            | + 9.2%                   | - 20.6%                    | 5.9              | + 20.4%                               | - 4.9%                     | 8,664            | - 18.2%                  | - 16.6%                    |  |

## **City of Charlotte, NC**

|                        | Total<br>Showings |                          |                            | (                | Buyer Interest<br>(Showings/Listings) |                            |                  | Managed<br>Listings      |                            |  |
|------------------------|-------------------|--------------------------|----------------------------|------------------|---------------------------------------|----------------------------|------------------|--------------------------|----------------------------|--|
| Price Range            | December<br>2019  | Year-Over-Year<br>Change | Month-Over-Month<br>Change | December<br>2019 | Year-Over-Year<br>Change              | Month-Over-Month<br>Change | December<br>2019 | Year-Over-Year<br>Change | Month-Over-Month<br>Change |  |
| \$100,000 and Below    | 249               | - 54.0%                  | - 40.0%                    | 4.7              | - 35.6%                               | - 32.0%                    | 77               | - 35.3%                  | - 10.5%                    |  |
| \$100,001 to \$200,000 | 4,541             | - 5.3%                   | - 21.0%                    | 9.9              | + 26.9%                               | - 8.2%                     | 472              | - 28.0%                  | - 14.6%                    |  |
| \$200,001 to \$300,000 | 5,449             | + 10.7%                  | - 25.5%                    | 7.9              | + 33.9%                               | - 1.1%                     | 743              | - 20.1%                  | - 24.3%                    |  |
| \$300,001 and Above    | 7,675             | + 24.7%                  | - 19.8%                    | 5.9              | + 34.1%                               | - 4.5%                     | 1,448            | - 13.2%                  | - 15.9%                    |  |
| Total                  | 17,914            | + 9.2%                   | - 22.3%                    | 7.1              | + 26.8%                               | - 5.0%                     | 2,740            | - 18.8%                  | - 18.0%                    |  |

### **Concord**, NC

|                        | Total<br>Showings |                          |                            | (                | Buyer Interest<br>(Showings/Listings) |                            |                  | Managed<br>Listings      |                            |  |
|------------------------|-------------------|--------------------------|----------------------------|------------------|---------------------------------------|----------------------------|------------------|--------------------------|----------------------------|--|
| Price Range            | December<br>2019  | Year-Over-Year<br>Change | Month-Over-Month<br>Change | December<br>2019 | Year-Over-Year<br>Change              | Month-Over-Month<br>Change | December<br>2019 | Year-Over-Year<br>Change | Month-Over-Month<br>Change |  |
| \$100,000 and Below    | 142               | - 5.3%                   | + 77.5%                    | 8.8              | + 83.3%                               | + 112.8%                   | 28               | - 47.2%                  | - 12.5%                    |  |
| \$100,001 to \$200,000 | 647               | - 20.9%                  | - 32.5%                    | 7.3              | - 6.4%                                | - 17.4%                    | 92               | - 22.7%                  | - 19.3%                    |  |
| \$200,001 to \$300,000 | 755               | + 11.2%                  | - 15.1%                    | 6.8              | + 23.6%                               | - 3.6%                     | 124              | - 11.4%                  | - 17.9%                    |  |
| \$300,001 and Above    | 630               | + 72.1%                  | - 16.0%                    | 4.6              | + 100.0%                              | + 9.9%                     | 163              | - 25.9%                  | - 23.1%                    |  |
| Total                  | 2,174             | + 8.0%                   | - 18.8%                    | 6.2              | + 24.0%                               | - 0.6%                     | 407              | - 23.5%                  | - 20.0%                    |  |

### **Davidson, NC**

|                        | Total<br>Showings |                          |                            | (                | Buyer Interest<br>(Showings/Listings) |                            |                  | Managed<br>Listings      |                            |  |
|------------------------|-------------------|--------------------------|----------------------------|------------------|---------------------------------------|----------------------------|------------------|--------------------------|----------------------------|--|
| Price Range            | December<br>2019  | Year-Over-Year<br>Change | Month-Over-Month<br>Change | December<br>2019 | Year-Over-Year<br>Change              | Month-Over-Month<br>Change | December<br>2019 | Year-Over-Year<br>Change | Month-Over-Month<br>Change |  |
| \$100,000 and Below    | 2                 | - 71.4%                  |                            | 1.0              | - 83.3%                               |                            | 3                | - 25.0%                  | 0.0%                       |  |
| \$100,001 to \$200,000 | 28                | - 26.3%                  | + 300.0%                   | 3.5              | - 16.7%                               | + 150.0%                   | 10               | - 33.3%                  | + 42.9%                    |  |
| \$200,001 to \$300,000 | 102               | + 6.3%                   | - 28.7%                    | 3.9              | - 9.3%                                | - 29.7%                    | 28               | + 3.7%                   | 0.0%                       |  |
| \$300,001 and Above    | 519               | + 35.9%                  | - 25.6%                    | 4.3              | + 10.3%                               | - 10.9%                    | 133              | + 3.9%                   | - 17.4%                    |  |
| Total                  | 651               | + 24.5%                  | - 23.2%                    | 4.2              | + 5.0%                                | - 13.2%                    | 174              | 0.0%                     | - 12.6%                    |  |

### **Denver, NC**

|                        | Total<br>Showings |                          |                            | (                | Buyer Interest<br>(Showings/Listings) |                            |                  | Managed<br>Listings      |                            |  |
|------------------------|-------------------|--------------------------|----------------------------|------------------|---------------------------------------|----------------------------|------------------|--------------------------|----------------------------|--|
| Price Range            | December<br>2019  | Year-Over-Year<br>Change | Month-Over-Month<br>Change | December<br>2019 | Year-Over-Year<br>Change              | Month-Over-Month<br>Change | December<br>2019 | Year-Over-Year<br>Change | Month-Over-Month<br>Change |  |
| \$100,000 and Below    | 9                 | - 60.9%                  | + 12.5%                    | 0.4              | - 55.6%                               | + 26.7%                    | 39               | - 15.2%                  | 0.0%                       |  |
| \$100,001 to \$200,000 | 34                | + 21.4%                  | - 27.7%                    | 2.6              | - 27.8%                               | - 24.4%                    | 16               | 0.0%                     | - 5.9%                     |  |
| \$200,001 to \$300,000 | 96                | - 29.4%                  | - 54.1%                    | 2.6              | - 25.7%                               | - 49.5%                    | 44               | - 2.2%                   | - 8.3%                     |  |
| \$300,001 and Above    | 469               | + 86.9%                  | - 24.4%                    | 3.3              | + 43.5%                               | - 12.3%                    | 167              | + 0.6%                   | - 14.8%                    |  |
| Total                  | 608               | + 38.8%                  | - 31.2%                    | 2.8              | + 12.0%                               | - 23.0%                    | 266              | - 2.6%                   | - 11.3%                    |  |

### Fort Mill, SC

|                        | Total<br>Showings |                          |                            | (                | Buyer Interest<br>(Showings/Listings) |                            |                  | Managed<br>Listings      |                            |  |
|------------------------|-------------------|--------------------------|----------------------------|------------------|---------------------------------------|----------------------------|------------------|--------------------------|----------------------------|--|
| Price Range            | December<br>2019  | Year-Over-Year<br>Change | Month-Over-Month<br>Change | December<br>2019 | Year-Over-Year<br>Change              | Month-Over-Month<br>Change | December<br>2019 | Year-Over-Year<br>Change | Month-Over-Month<br>Change |  |
| \$100,000 and Below    | 12                | - 72.7%                  | 0.0%                       | 4.0              | - 9.1%                                | + 33.3%                    | 4                | - 63.6%                  | - 20.0%                    |  |
| \$100,001 to \$200,000 | 165               | - 9.3%                   | - 7.3%                     | 9.5              | + 41.8%                               | - 3.6%                     | 23               | - 37.8%                  | - 4.2%                     |  |
| \$200,001 to \$300,000 | 441               | + 4.5%                   | - 27.5%                    | 8.4              | + 29.2%                               | - 3.6%                     | 52               | - 40.9%                  | - 27.8%                    |  |
| \$300,001 and Above    | 785               | + 33.3%                  | - 14.3%                    | 4.9              | + 19.5%                               | - 2.3%                     | 177              | - 7.3%                   | - 14.5%                    |  |
| Total                  | 1,403             | + 13.4%                  | - 18.1%                    | 6.0              | + 17.6%                               | - 4.2%                     | 256              | - 21.7%                  | - 16.9%                    |  |

### **Gaston County, NC**

|                        | Total<br>Showings |                          |                            | (                | Buyer Interest<br>(Showings/Listings) |                            |                  | Managed<br>Listings      |                            |  |
|------------------------|-------------------|--------------------------|----------------------------|------------------|---------------------------------------|----------------------------|------------------|--------------------------|----------------------------|--|
| Price Range            | December<br>2019  | Year-Over-Year<br>Change | Month-Over-Month<br>Change | December<br>2019 | Year-Over-Year<br>Change              | Month-Over-Month<br>Change | December<br>2019 | Year-Over-Year<br>Change | Month-Over-Month<br>Change |  |
| \$100,000 and Below    | 487               | - 16.2%                  | + 5.0%                     | 5.9              | + 20.4%                               | + 13.1%                    | 164              | - 34.1%                  | - 8.4%                     |  |
| \$100,001 to \$200,000 | 1,330             | - 17.0%                  | - 30.8%                    | 5.9              | - 10.6%                               | - 13.4%                    | 252              | - 7.4%                   | - 19.2%                    |  |
| \$200,001 to \$300,000 | 891               | + 28.2%                  | - 19.2%                    | 5.5              | + 10.0%                               | - 7.2%                     | 183              | + 2.8%                   | - 15.7%                    |  |
| \$300,001 and Above    | 605               | + 61.3%                  | - 23.3%                    | 3.9              | + 39.3%                               | - 6.9%                     | 190              | 0.0%                     | - 17.4%                    |  |
| Total                  | 3,313             | + 1.8%                   | - 22.6%                    | 5.3              | + 3.9%                                | - 7.7%                     | 789              | - 11.2%                  | - 15.9%                    |  |

### Gastonia, NC

|                        | Total<br>Showings |                          |                            | (                | Buyer Interest<br>(Showings/Listings) |                            |                  | Managed<br>Listings      |                            |  |
|------------------------|-------------------|--------------------------|----------------------------|------------------|---------------------------------------|----------------------------|------------------|--------------------------|----------------------------|--|
| Price Range            | December<br>2019  | Year-Over-Year<br>Change | Month-Over-Month<br>Change | December<br>2019 | Year-Over-Year<br>Change              | Month-Over-Month<br>Change | December<br>2019 | Year-Over-Year<br>Change | Month-Over-Month<br>Change |  |
| \$100,000 and Below    | 298               | - 13.6%                  | + 20.6%                    | 8.5              | + 32.8%                               | + 27.9%                    | 63               | - 27.6%                  | - 6.0%                     |  |
| \$100,001 to \$200,000 | 712               | - 21.8%                  | - 12.7%                    | 6.4              | - 5.9%                                | - 3.2%                     | 126              | - 16.6%                  | - 10.6%                    |  |
| \$200,001 to \$300,000 | 427               | + 70.1%                  | + 3.1%                     | 6.1              | + 24.5%                               | + 3.2%                     | 75               | + 31.6%                  | - 3.8%                     |  |
| \$300,001 and Above    | 166               | + 59.6%                  | - 7.8%                     | 3.5              | + 34.6%                               | + 5.6%                     | 57               | - 3.4%                   | - 12.3%                    |  |
| Total                  | 1,603             | - 0.4%                   | - 3.3%                     | 6.0              | + 3.4%                                | + 4.1%                     | 321              | - 9.3%                   | - 8.5%                     |  |

## Huntersville, NC

|                        | Total<br>Showings |                          |                            | (                | Buyer Inte<br>Showings/L |                            | Managed<br>Listings |                          |                            |
|------------------------|-------------------|--------------------------|----------------------------|------------------|--------------------------|----------------------------|---------------------|--------------------------|----------------------------|
| Price Range            | December<br>2019  | Year-Over-Year<br>Change | Month-Over-Month<br>Change | December<br>2019 | Year-Over-Year<br>Change | Month-Over-Month<br>Change | December<br>2019    | Year-Over-Year<br>Change | Month-Over-Month<br>Change |
| \$100,000 and Below    | 23                | + 53.3%                  | + 2,200.0%                 | 4.4              | + 18.9%                  | + 1,660.0%                 | 7                   | - 36.4%                  | + 16.7%                    |
| \$100,001 to \$200,000 | 67                | 0.0%                     | - 8.2%                     | 8.4              | + 115.4%                 | + 14.7%                    | 10                  | - 56.5%                  | - 16.7%                    |
| \$200,001 to \$300,000 | 481               | - 13.5%                  | - 23.2%                    | 7.7              | + 24.2%                  | + 2.8%                     | 68                  | - 32.7%                  | - 24.4%                    |
| \$300,001 and Above    | 1,159             | + 57.3%                  | - 12.4%                    | 5.4              | + 45.9%                  | + 1.1%                     | 238                 | - 3.3%                   | - 13.8%                    |
| Total                  | 1,730             | + 25.8%                  | - 14.5%                    | 6.0              | + 33.3%                  | + 1.7%                     | 323                 | - 15.2%                  | - 15.9%                    |

### **Iredell County, NC**

|                        | Total<br>Showings |                          |                            | (                | Buyer Inte<br>Showings/L |                            | Managed<br>Listings |                          |                            |
|------------------------|-------------------|--------------------------|----------------------------|------------------|--------------------------|----------------------------|---------------------|--------------------------|----------------------------|
| Price Range            | December<br>2019  | Year-Over-Year<br>Change | Month-Over-Month<br>Change | December<br>2019 | Year-Over-Year<br>Change | Month-Over-Month<br>Change | December<br>2019    | Year-Over-Year<br>Change | Month-Over-Month<br>Change |
| \$100,000 and Below    | 139               | - 27.6%                  | - 44.0%                    | 2.6              | + 8.3%                   | - 34.9%                    | 138                 | - 32.0%                  | - 12.1%                    |
| \$100,001 to \$200,000 | 649               | - 15.4%                  | - 29.1%                    | 5.4              | + 20.0%                  | - 9.5%                     | 149                 | - 36.6%                  | - 19.5%                    |
| \$200,001 to \$300,000 | 869               | + 17.4%                  | - 36.6%                    | 5.3              | + 47.2%                  | - 8.7%                     | 208                 | - 30.7%                  | - 29.5%                    |
| \$300,001 and Above    | 1,490             | + 46.2%                  | - 19.5%                    | 3.8              | + 65.2%                  | - 10.3%                    | 477                 | - 20.0%                  | - 12.2%                    |
| Total                  | 3,147             | + 15.8%                  | - 28.3%                    | 4.3              | + 43.3%                  | - 12.5%                    | 972                 | - 27.1%                  | - 17.6%                    |

### Kannapolis, NC

|                        | Total<br>Showings |                          |                            | (                | Buyer Inte<br>Showings/L |                            | Managed<br>Listings |                          |                            |
|------------------------|-------------------|--------------------------|----------------------------|------------------|--------------------------|----------------------------|---------------------|--------------------------|----------------------------|
| Price Range            | December<br>2019  | Year-Over-Year<br>Change | Month-Over-Month<br>Change | December<br>2019 | Year-Over-Year<br>Change | Month-Over-Month<br>Change | December<br>2019    | Year-Over-Year<br>Change | Month-Over-Month<br>Change |
| \$100,000 and Below    | 104               | - 45.5%                  | + 2.0%                     | 6.8              | - 8.1%                   | + 19.7%                    | 23                  | - 48.9%                  | - 23.3%                    |
| \$100,001 to \$200,000 | 584               | - 17.5%                  | - 16.1%                    | 8.1              | + 5.2%                   | - 1.5%                     | 73                  | - 26.3%                  | - 15.1%                    |
| \$200,001 to \$300,000 | 111               | - 26.5%                  | - 49.3%                    | 4.8              | + 6.7%                   | - 24.6%                    | 26                  | - 38.1%                  | - 31.6%                    |
| \$300,001 and Above    | 57                | + 42.5%                  | - 16.2%                    | 3.6              | + 80.0%                  | + 28.6%                    | 21                  | - 32.3%                  | - 34.4%                    |
| Total                  | 856               | - 21.5%                  | - 21.1%                    | 6.8              | + 4.6%                   | + 1.5%                     | 143                 | - 34.1%                  | - 23.1%                    |

### Lake Norman

|                        | Total<br>Showings |                          |                            | (                | Buyer Interest<br>(Showings/Listings) |                            |                  | Managed<br>Listings      |                            |  |
|------------------------|-------------------|--------------------------|----------------------------|------------------|---------------------------------------|----------------------------|------------------|--------------------------|----------------------------|--|
| Price Range            | December<br>2019  | Year-Over-Year<br>Change | Month-Over-Month<br>Change | December<br>2019 | Year-Over-Year<br>Change              | Month-Over-Month<br>Change | December<br>2019 | Year-Over-Year<br>Change | Month-Over-Month<br>Change |  |
| \$100,000 and Below    | 17                | - 37.0%                  | - 71.2%                    | 0.3              | - 57.1%                               | - 81.6%                    | 93               | - 17.7%                  | - 6.1%                     |  |
| \$100,001 to \$200,000 | 155               | - 17.6%                  | - 7.7%                     | 3.2              | - 17.9%                               | - 9.4%                     | 71               | - 22.8%                  | - 2.7%                     |  |
| \$200,001 to \$300,000 | 403               | - 4.7%                   | - 35.1%                    | 4.1              | + 24.2%                               | - 29.4%                    | 129              | - 16.2%                  | - 12.2%                    |  |
| \$300,001 and Above    | 2,010             | + 23.9%                  | - 30.7%                    | 4.0              | + 53.8%                               | - 16.5%                    | 593              | - 25.6%                  | - 16.5%                    |  |
| Total                  | 2,585             | + 14.4%                  | - 31.1%                    | 3.8              | + 40.7%                               | - 19.9%                    | 886              | - 23.4%                  | - 13.9%                    |  |

### Lake Wylie

|                        | Total<br>Showings |                          |                            | (                | Buyer Inte<br>Showings/L |                            | Managed<br>Listings |                          |                            |
|------------------------|-------------------|--------------------------|----------------------------|------------------|--------------------------|----------------------------|---------------------|--------------------------|----------------------------|
| Price Range            | December<br>2019  | Year-Over-Year<br>Change | Month-Over-Month<br>Change | December<br>2019 | Year-Over-Year<br>Change | Month-Over-Month<br>Change | December<br>2019    | Year-Over-Year<br>Change | Month-Over-Month<br>Change |
| \$100,000 and Below    | 6                 | - 71.4%                  | - 70.0%                    | 0.3              | - 50.0%                  | - 37.5%                    | 42                  | - 30.0%                  | 0.0%                       |
| \$100,001 to \$200,000 | 59                | + 28.3%                  | - 50.0%                    | 6.5              | + 170.8%                 | - 29.1%                    | 25                  | - 39.0%                  | - 16.7%                    |
| \$200,001 to \$300,000 | 421               | + 40.3%                  | - 5.0%                     | 7.0              | + 66.7%                  | + 28.0%                    | 96                  | - 24.4%                  | - 19.3%                    |
| \$300,001 and Above    | 1,028             | + 44.2%                  | - 20.4%                    | 4.2              | + 40.0%                  | - 8.4%                     | 285                 | - 8.1%                   | - 14.7%                    |
| Total                  | 1,514             | + 40.2%                  | - 19.1%                    | 4.5              | + 50.0%                  | - 3.6%                     | 448                 | - 16.7%                  | - 14.7%                    |

### Lancaster County, SC

|                        | Total<br>Showings |                          |                            | (                | Buyer Inte<br>Showings/L |                            | Managed<br>Listings |                          |                            |
|------------------------|-------------------|--------------------------|----------------------------|------------------|--------------------------|----------------------------|---------------------|--------------------------|----------------------------|
| Price Range            | December<br>2019  | Year-Over-Year<br>Change | Month-Over-Month<br>Change | December<br>2019 | Year-Over-Year<br>Change | Month-Over-Month<br>Change | December<br>2019    | Year-Over-Year<br>Change | Month-Over-Month<br>Change |
| \$100,000 and Below    | 138               | + 16.9%                  | - 19.3%                    | 3.2              | + 60.0%                  | - 15.6%                    | 60                  | - 43.9%                  | - 11.8%                    |
| \$100,001 to \$200,000 | 264               | - 18.0%                  | - 13.2%                    | 4.4              | - 10.2%                  | + 5.9%                     | 75                  | - 19.4%                  | - 16.7%                    |
| \$200,001 to \$300,000 | 573               | + 58.7%                  | - 0.7%                     | 5.9              | + 51.3%                  | + 3.2%                     | 109                 | + 4.8%                   | - 5.2%                     |
| \$300,001 and Above    | 608               | + 13.2%                  | - 17.9%                    | 4.0              | + 21.2%                  | - 0.7%                     | 185                 | - 9.8%                   | - 20.6%                    |
| Total                  | 1,583             | + 18.3%                  | - 11.7%                    | 4.5              | + 28.6%                  | + 1.3%                     | 429                 | - 15.7%                  | - 15.2%                    |

### **Lincoln County, NC**

|                        | Total<br>Showings |                          |                            | (                | Buyer Inte<br>Showings/L |                            | Managed<br>Listings |                          |                            |
|------------------------|-------------------|--------------------------|----------------------------|------------------|--------------------------|----------------------------|---------------------|--------------------------|----------------------------|
| Price Range            | December<br>2019  | Year-Over-Year<br>Change | Month-Over-Month<br>Change | December<br>2019 | Year-Over-Year<br>Change | Month-Over-Month<br>Change | December<br>2019    | Year-Over-Year<br>Change | Month-Over-Month<br>Change |
| \$100,000 and Below    | 68                | - 49.3%                  | - 40.4%                    | 1.5              | - 48.3%                  | - 44.3%                    | 96                  | - 30.9%                  | - 4.0%                     |
| \$100,001 to \$200,000 | 234               | - 10.0%                  | - 9.7%                     | 4.3              | - 14.0%                  | + 6.1%                     | 67                  | - 17.3%                  | - 13.0%                    |
| \$200,001 to \$300,000 | 312               | + 17.7%                  | - 24.5%                    | 3.8              | + 8.6%                   | - 17.4%                    | 91                  | + 5.8%                   | - 8.1%                     |
| \$300,001 and Above    | 479               | + 56.0%                  | - 28.9%                    | 2.7              | + 28.6%                  | - 13.3%                    | 205                 | - 9.3%                   | - 17.3%                    |
| Total                  | 1,093             | + 13.1%                  | - 25.1%                    | 3.1              | + 3.3%                   | - 13.0%                    | 459                 | - 13.7%                  | - 12.4%                    |

### Lincolnton, NC

|                        | Total<br>Showings |                          |                            | (                | Buyer Inte<br>Showings/L |                            | Managed<br>Listings |                          |                            |
|------------------------|-------------------|--------------------------|----------------------------|------------------|--------------------------|----------------------------|---------------------|--------------------------|----------------------------|
| Price Range            | December<br>2019  | Year-Over-Year<br>Change | Month-Over-Month<br>Change | December<br>2019 | Year-Over-Year<br>Change | Month-Over-Month<br>Change | December<br>2019    | Year-Over-Year<br>Change | Month-Over-Month<br>Change |
| \$100,000 and Below    | 40                | - 56.0%                  | - 42.0%                    | 5.6              | - 6.7%                   | - 32.5%                    | 25                  | - 41.9%                  | - 10.7%                    |
| \$100,001 to \$200,000 | 142               | - 29.7%                  | + 2.9%                     | 5.0              | - 5.7%                   | - 0.1%                     | 30                  | - 37.5%                  | 0.0%                       |
| \$200,001 to \$300,000 | 131               | + 45.6%                  | - 12.1%                    | 4.6              | + 35.3%                  | - 8.5%                     | 30                  | + 3.4%                   | - 3.2%                     |
| \$300,001 and Above    | 50                | + 138.1%                 | - 3.8%                     | 2.9              | + 93.3%                  | + 41.3%                    | 18                  | - 25.0%                  | - 33.3%                    |
| Total                  | 363               | - 10.1%                  | - 11.0%                    | 4.5              | + 4.7%                   | + 0.1%                     | 103                 | - 28.5%                  | - 11.2%                    |

### Matthews, NC

|                        | Total<br>Showings |                          |                            | (                | Buyer Inte<br>Showings/L |                            | Managed<br>Listings |                          |                            |  |
|------------------------|-------------------|--------------------------|----------------------------|------------------|--------------------------|----------------------------|---------------------|--------------------------|----------------------------|--|
| Price Range            | December<br>2019  | Year-Over-Year<br>Change | Month-Over-Month<br>Change | December<br>2019 | Year-Over-Year<br>Change | Month-Over-Month<br>Change | December<br>2019    | Year-Over-Year<br>Change | Month-Over-Month<br>Change |  |
| \$100,000 and Below    | 3                 | - 90.0%                  | - 70.0%                    | 0.5              | - 96.7%                  | - 77.8%                    | 5                   | + 25.0%                  | - 37.5%                    |  |
| \$100,001 to \$200,000 | 167               | - 44.7%                  | + 67.0%                    | 11.1             | - 8.3%                   | + 111.5%                   | 18                  | - 41.9%                  | - 18.2%                    |  |
| \$200,001 to \$300,000 | 420               | + 22.4%                  | - 46.2%                    | 10.4             | + 60.0%                  | - 5.1%                     | 41                  | - 28.1%                  | - 43.1%                    |  |
| \$300,001 and Above    | 990               | + 61.0%                  | - 8.2%                     | 7.0              | + 29.6%                  | - 0.7%                     | 153                 | + 9.3%                   | - 8.4%                     |  |
| Total                  | 1,580             | + 22.5%                  | - 19.8%                    | 8.0              | + 19.4%                  | - 0.3%                     | 217                 | - 6.5%                   | - 19.3%                    |  |

## **Mecklenburg County, NC**

|                        | Total<br>Showings |                          |                            | (                | Buyer Interest<br>(Showings/Listings) |                            |                  | Managed<br>Listings      |                            |  |
|------------------------|-------------------|--------------------------|----------------------------|------------------|---------------------------------------|----------------------------|------------------|--------------------------|----------------------------|--|
| Price Range            | December<br>2019  | Year-Over-Year<br>Change | Month-Over-Month<br>Change | December<br>2019 | Year-Over-Year<br>Change              | Month-Over-Month<br>Change | December<br>2019 | Year-Over-Year<br>Change | Month-Over-Month<br>Change |  |
| \$100,000 and Below    | 279               | - 53.2%                  | - 35.0%                    | 4.3              | - 37.7%                               | - 28.0%                    | 97               | - 30.7%                  | - 10.2%                    |  |
| \$100,001 to \$200,000 | 4,825             | - 10.9%                  | - 20.5%                    | 9.8              | + 25.6%                               | - 7.7%                     | 509              | - 32.0%                  | - 14.5%                    |  |
| \$200,001 to \$300,000 | 6,790             | + 9.2%                   | - 25.7%                    | 7.7              | + 30.5%                               | - 2.2%                     | 935              | - 20.6%                  | - 23.6%                    |  |
| \$300,001 and Above    | 10,639            | + 30.5%                  | - 19.5%                    | 5.7              | + 32.6%                               | - 4.5%                     | 2,082            | - 9.9%                   | - 15.6%                    |  |
| Total                  | 22,533            | + 10.5%                  | - 21.9%                    | 6.8              | + 23.6%                               | - 5.1%                     | 3,623            | - 17.3%                  | - 17.5%                    |  |

### Monroe, NC

|                        | Total<br>Showings |                          |                            | (                | Buyer Inte<br>Showings/L |                            | Managed<br>Listings |                          |                            |
|------------------------|-------------------|--------------------------|----------------------------|------------------|--------------------------|----------------------------|---------------------|--------------------------|----------------------------|
| Price Range            | December<br>2019  | Year-Over-Year<br>Change | Month-Over-Month<br>Change | December<br>2019 | Year-Over-Year<br>Change | Month-Over-Month<br>Change | December<br>2019    | Year-Over-Year<br>Change | Month-Over-Month<br>Change |
| \$100,000 and Below    | 16                | - 84.3%                  | - 76.8%                    | 1.0              | - 83.3%                  | - 69.4%                    | 23                  | - 45.2%                  | - 25.8%                    |
| \$100,001 to \$200,000 | 256               | - 36.9%                  | - 26.6%                    | 5.9              | + 1.7%                   | - 3.0%                     | 51                  | - 40.7%                  | - 21.5%                    |
| \$200,001 to \$300,000 | 573               | + 26.2%                  | + 3.6%                     | 6.6              | + 37.5%                  | + 25.1%                    | 94                  | - 13.8%                  | - 16.1%                    |
| \$300,001 and Above    | 167               | + 22.8%                  | - 35.8%                    | 3.8              | + 72.7%                  | - 18.7%                    | 58                  | - 27.5%                  | - 19.4%                    |
| Total                  | 1,012             | - 7.8%                   | - 17.8%                    | 5.5              | + 19.6%                  | + 5.1%                     | 226                 | - 28.7%                  | - 19.3%                    |

### **Montgomery County, NC**

|                        | Total<br>Showings |                          |                            | (                | Buyer Inte<br>Showings/L |                            | Managed<br>Listings |                          |                            |
|------------------------|-------------------|--------------------------|----------------------------|------------------|--------------------------|----------------------------|---------------------|--------------------------|----------------------------|
| Price Range            | December<br>2019  | Year-Over-Year<br>Change | Month-Over-Month<br>Change | December<br>2019 | Year-Over-Year<br>Change | Month-Over-Month<br>Change | December<br>2019    | Year-Over-Year<br>Change | Month-Over-Month<br>Change |
| \$100,000 and Below    | 39                | + 77.3%                  | - 15.2%                    | 0.7              | 0.0%                     | - 6.7%                     | 95                  | + 5.6%                   | - 9.5%                     |
| \$100,001 to \$200,000 | 36                | + 140.0%                 | - 2.7%                     | 1.3              | + 85.7%                  | + 1.0%                     | 40                  | - 11.1%                  | - 11.1%                    |
| \$200,001 to \$300,000 | 22                | + 83.3%                  | + 29.4%                    | 1.4              | - 6.7%                   | + 96.0%                    | 21                  | - 12.5%                  | - 4.5%                     |
| \$300,001 and Above    | 49                | + 88.5%                  | - 58.5%                    | 1.4              | + 27.3%                  | - 47.4%                    | 52                  | + 8.3%                   | - 13.3%                    |
| Total                  | 146               | + 94.7%                  | - 33.0%                    | 1.1              | + 22.2%                  | - 24.8%                    | 208                 | + 0.5%                   | - 10.3%                    |

### **Mooresville, NC**

|                        | Total<br>Showings |                          |                            | Buyer Interest<br>(Showings/Listings) |                          |                            | Managed<br>Listings |                          |                            |
|------------------------|-------------------|--------------------------|----------------------------|---------------------------------------|--------------------------|----------------------------|---------------------|--------------------------|----------------------------|
| Price Range            | December<br>2019  | Year-Over-Year<br>Change | Month-Over-Month<br>Change | December<br>2019                      | Year-Over-Year<br>Change | Month-Over-Month<br>Change | December<br>2019    | Year-Over-Year<br>Change | Month-Over-Month<br>Change |
| \$100,000 and Below    | 3                 | - 89.3%                  | - 92.1%                    | 0.3                                   | - 82.4%                  | - 89.4%                    | 36                  | - 34.5%                  | - 12.2%                    |
| \$100,001 to \$200,000 | 294               | - 6.7%                   | - 0.7%                     | 6.5                                   | + 18.2%                  | + 10.7%                    | 58                  | - 23.7%                  | - 7.9%                     |
| \$200,001 to \$300,000 | 581               | + 6.2%                   | - 37.6%                    | 5.9                                   | + 55.3%                  | - 11.0%                    | 122                 | - 35.8%                  | - 29.5%                    |
| \$300,001 and Above    | 1,286             | + 49.4%                  | - 19.0%                    | 4.0                                   | + 66.7%                  | - 10.3%                    | 382                 | - 18.9%                  | - 10.7%                    |
| Total                  | 2,164             | + 23.6%                  | - 24.2%                    | 4.5                                   | + 50.0%                  | - 10.7%                    | 598                 | - 24.5%                  | - 15.2%                    |

## **Rock Hill, SC**

|                        | Total<br>Showings |                          |                            | (                | Buyer Interest<br>(Showings/Listings) |                            |                  | Managed<br>Listings      |                            |  |
|------------------------|-------------------|--------------------------|----------------------------|------------------|---------------------------------------|----------------------------|------------------|--------------------------|----------------------------|--|
| Price Range            | December<br>2019  | Year-Over-Year<br>Change | Month-Over-Month<br>Change | December<br>2019 | Year-Over-Year<br>Change              | Month-Over-Month<br>Change | December<br>2019 | Year-Over-Year<br>Change | Month-Over-Month<br>Change |  |
| \$100,000 and Below    | 119               | - 47.3%                  | - 16.8%                    | 4.5              | + 7.1%                                | + 21.0%                    | 42               | - 53.8%                  | - 23.6%                    |  |
| \$100,001 to \$200,000 | 875               | + 17.3%                  | - 17.7%                    | 8.3              | + 5.1%                                | - 4.4%                     | 110              | + 10.0%                  | - 14.7%                    |  |
| \$200,001 to \$300,000 | 627               | + 21.5%                  | - 27.1%                    | 6.3              | + 18.9%                               | - 6.7%                     | 108              | - 3.6%                   | - 23.4%                    |  |
| \$300,001 and Above    | 308               | + 4.1%                   | - 0.6%                     | 3.2              | + 10.3%                               | + 7.9%                     | 114              | - 16.2%                  | - 10.2%                    |  |
| Total                  | 1,929             | + 8.1%                   | - 18.8%                    | 5.9              | + 15.7%                               | - 2.9%                     | 374              | - 14.8%                  | - 17.3%                    |  |

### Salisbury, NC

|                        | Total<br>Showings |                          |                            | (                | Buyer Interest<br>(Showings/Listings) |                            |                  | Managed<br>Listings      |                            |  |
|------------------------|-------------------|--------------------------|----------------------------|------------------|---------------------------------------|----------------------------|------------------|--------------------------|----------------------------|--|
| Price Range            | December<br>2019  | Year-Over-Year<br>Change | Month-Over-Month<br>Change | December<br>2019 | Year-Over-Year<br>Change              | Month-Over-Month<br>Change | December<br>2019 | Year-Over-Year<br>Change | Month-Over-Month<br>Change |  |
| \$100,000 and Below    | 110               | - 32.9%                  | - 33.7%                    | 2.0              | - 37.5%                               | - 23.4%                    | 76               | - 19.1%                  | - 14.6%                    |  |
| \$100,001 to \$200,000 | 498               | - 9.6%                   | + 2.7%                     | 6.0              | + 1.7%                                | + 12.0%                    | 94               | - 18.3%                  | - 10.5%                    |  |
| \$200,001 to \$300,000 | 180               | + 25.9%                  | - 17.8%                    | 3.0              | + 15.4%                               | - 16.1%                    | 65               | + 4.8%                   | - 7.1%                     |  |
| \$300,001 and Above    | 71                | - 6.6%                   | - 36.0%                    | 1.7              | - 15.0%                               | - 19.2%                    | 52               | + 8.3%                   | - 10.3%                    |  |
| Total                  | 859               | - 8.0%                   | - 12.4%                    | 3.6              | - 10.0%                               | - 2.8%                     | 287              | - 10.0%                  | - 10.9%                    |  |

### **Stanly County, NC**

|                        | Total<br>Showings |                          |                            | (                | Buyer Interest<br>(Showings/Listings) |                            |                  | Managed<br>Listings      |                            |  |
|------------------------|-------------------|--------------------------|----------------------------|------------------|---------------------------------------|----------------------------|------------------|--------------------------|----------------------------|--|
| Price Range            | December<br>2019  | Year-Over-Year<br>Change | Month-Over-Month<br>Change | December<br>2019 | Year-Over-Year<br>Change              | Month-Over-Month<br>Change | December<br>2019 | Year-Over-Year<br>Change | Month-Over-Month<br>Change |  |
| \$100,000 and Below    | 128               | + 30.6%                  | + 66.2%                    | 3.5              | + 16.7%                               | + 47.7%                    | 67               | - 23.0%                  | + 1.5%                     |  |
| \$100,001 to \$200,000 | 273               | + 32.5%                  | - 16.5%                    | 4.8              | + 60.0%                               | - 1.3%                     | 67               | - 24.7%                  | - 16.3%                    |  |
| \$200,001 to \$300,000 | 128               | + 5.8%                   | - 21.0%                    | 3.0              | + 7.1%                                | - 2.5%                     | 56               | - 22.2%                  | - 17.6%                    |  |
| \$300,001 and Above    | 87                | + 135.1%                 | - 33.1%                    | 2.1              | + 200.0%                              | - 19.4%                    | 53               | - 23.2%                  | - 11.7%                    |  |
| Total                  | 616               | + 33.3%                  | - 11.5%                    | 3.5              | + 45.8%                               | + 0.3%                     | 243              | - 23.3%                  | - 11.3%                    |  |

### Statesville, NC

|                        | Total<br>Showings |                          |                            | (                | Buyer Interest<br>(Showings/Listings) |                            |                  | Managed<br>Listings      |                            |  |
|------------------------|-------------------|--------------------------|----------------------------|------------------|---------------------------------------|----------------------------|------------------|--------------------------|----------------------------|--|
| Price Range            | December<br>2019  | Year-Over-Year<br>Change | Month-Over-Month<br>Change | December<br>2019 | Year-Over-Year<br>Change              | Month-Over-Month<br>Change | December<br>2019 | Year-Over-Year<br>Change | Month-Over-Month<br>Change |  |
| \$100,000 and Below    | 125               | - 23.8%                  | - 1.6%                     | 3.7              | + 23.3%                               | - 5.7%                     | 71               | - 34.9%                  | - 5.3%                     |  |
| \$100,001 to \$200,000 | 316               | - 16.0%                  | - 44.1%                    | 5.3              | + 43.2%                               | - 22.9%                    | 69               | - 48.5%                  | - 26.6%                    |  |
| \$200,001 to \$300,000 | 188               | + 10.6%                  | - 46.6%                    | 3.4              | - 2.9%                                | - 22.5%                    | 65               | - 9.7%                   | - 29.3%                    |  |
| \$300,001 and Above    | 102               | + 30.8%                  | - 29.2%                    | 2.5              | + 78.6%                               | - 11.8%                    | 53               | - 29.3%                  | - 18.5%                    |  |
| Total                  | 731               | - 7.2%                   | - 38.5%                    | 3.9              | + 25.8%                               | - 20.3%                    | 258              | - 33.8%                  | - 20.9%                    |  |

### **Union County, NC**

|                        | Total<br>Showings |                          |                            | (                | Buyer Interest<br>(Showings/Listings) |                            |                  | Managed<br>Listings      |                            |  |
|------------------------|-------------------|--------------------------|----------------------------|------------------|---------------------------------------|----------------------------|------------------|--------------------------|----------------------------|--|
| Price Range            | December<br>2019  | Year-Over-Year<br>Change | Month-Over-Month<br>Change | December<br>2019 | Year-Over-Year<br>Change              | Month-Over-Month<br>Change | December<br>2019 | Year-Over-Year<br>Change | Month-Over-Month<br>Change |  |
| \$100,000 and Below    | 89                | - 28.2%                  | - 32.1%                    | 1.6              | - 48.4%                               | - 26.9%                    | 87               | - 7.4%                   | - 15.5%                    |  |
| \$100,001 to \$200,000 | 558               | - 22.8%                  | - 10.7%                    | 5.6              | + 3.7%                                | + 1.8%                     | 141              | - 27.3%                  | - 9.6%                     |  |
| \$200,001 to \$300,000 | 1,380             | + 19.0%                  | - 18.4%                    | 7.0              | + 40.0%                               | + 3.1%                     | 224              | - 25.3%                  | - 19.7%                    |  |
| \$300,001 and Above    | 2,351             | + 24.3%                  | - 27.3%                    | 5.5              | + 44.7%                               | - 12.0%                    | 511              | - 23.6%                  | - 18.6%                    |  |
| Total                  | 4,378             | + 12.3%                  | - 23.0%                    | 5.7              | + 29.5%                               | - 6.4%                     | 963              | - 23.4%                  | - 17.4%                    |  |

### **Uptown Charlotte**

|                        | Total<br>Showings |                          |                            | (                | Buyer Interest<br>(Showings/Listings) |                            |                  | Managed<br>Listings      |                            |  |
|------------------------|-------------------|--------------------------|----------------------------|------------------|---------------------------------------|----------------------------|------------------|--------------------------|----------------------------|--|
| Price Range            | December<br>2019  | Year-Over-Year<br>Change | Month-Over-Month<br>Change | December<br>2019 | Year-Over-Year<br>Change              | Month-Over-Month<br>Change | December<br>2019 | Year-Over-Year<br>Change | Month-Over-Month<br>Change |  |
| \$100,000 and Below    | 0                 | 0.0%                     | 0.0%                       | 0.0              | 0.0%                                  | 0.0%                       | 0                | 0.0%                     | 0.0%                       |  |
| \$100,001 to \$200,000 | 96                | + 4.3%                   | - 47.5%                    | 6.0              | + 17.6%                               | - 27.9%                    | 16               | - 11.1%                  | - 27.3%                    |  |
| \$200,001 to \$300,000 | 173               | + 28.1%                  | - 45.4%                    | 6.9              | + 46.8%                               | - 25.8%                    | 25               | - 16.7%                  | - 26.5%                    |  |
| \$300,001 and Above    | 256               | - 7.2%                   | - 33.0%                    | 5.0              | - 19.4%                               | - 25.5%                    | 53               | + 12.8%                  | - 10.2%                    |  |
| Total                  | 525               | + 4.4%                   | - 40.5%                    | 5.7              | + 3.6%                                | - 27.1%                    | 94               | - 1.1%                   | - 18.3%                    |  |

### Waxhaw, NC

|                        | Total<br>Showings |                          |                            | (                | Buyer Interest<br>(Showings/Listings) |                            |                  | Managed<br>Listings      |                            |  |
|------------------------|-------------------|--------------------------|----------------------------|------------------|---------------------------------------|----------------------------|------------------|--------------------------|----------------------------|--|
| Price Range            | December<br>2019  | Year-Over-Year<br>Change | Month-Over-Month<br>Change | December<br>2019 | Year-Over-Year<br>Change              | Month-Over-Month<br>Change | December<br>2019 | Year-Over-Year<br>Change | Month-Over-Month<br>Change |  |
| \$100,000 and Below    | 24                | + 84.6%                  | - 27.3%                    | 0.9              | - 30.8%                               | - 31.6%                    | 35               | + 34.6%                  | - 7.9%                     |  |
| \$100,001 to \$200,000 | 43                | - 6.5%                   | + 19.4%                    | 2.3              | 0.0%                                  | + 5.8%                     | 31               | - 24.4%                  | 0.0%                       |  |
| \$200,001 to \$300,000 | 241               | + 26.8%                  | - 13.9%                    | 5.4              | + 3.8%                                | - 10.2%                    | 54               | - 16.9%                  | - 5.3%                     |  |
| \$300,001 and Above    | 1,055             | + 16.8%                  | - 25.6%                    | 6.1              | + 52.5%                               | - 8.7%                     | 198              | - 36.3%                  | - 20.2%                    |  |
| Total                  | 1,363             | + 18.3%                  | - 22.9%                    | 5.4              | + 38.5%                               | - 10.7%                    | 318              | - 28.2%                  | - 15.0%                    |  |

### York County, SC

|                        | Total<br>Showings |                          |                            | (                | Buyer Interest<br>(Showings/Listings) |                            |                  | Managed<br>Listings      |                            |  |
|------------------------|-------------------|--------------------------|----------------------------|------------------|---------------------------------------|----------------------------|------------------|--------------------------|----------------------------|--|
| Price Range            | December<br>2019  | Year-Over-Year<br>Change | Month-Over-Month<br>Change | December<br>2019 | Year-Over-Year<br>Change              | Month-Over-Month<br>Change | December<br>2019 | Year-Over-Year<br>Change | Month-Over-Month<br>Change |  |
| \$100,000 and Below    | 165               | - 57.9%                  | - 29.8%                    | 3.5              | - 7.9%                                | - 3.3%                     | 92               | - 54.5%                  | - 14.0%                    |  |
| \$100,001 to \$200,000 | 1,443             | + 11.8%                  | - 15.3%                    | 7.7              | + 14.9%                               | - 5.1%                     | 208              | - 8.8%                   | - 10.7%                    |  |
| \$200,001 to \$300,000 | 1,575             | + 18.9%                  | - 22.1%                    | 6.5              | + 30.0%                               | + 0.0%                     | 273              | - 22.2%                  | - 22.4%                    |  |
| \$300,001 and Above    | 1,840             | + 22.4%                  | - 15.8%                    | 4.1              | + 20.6%                               | - 3.3%                     | 510              | - 8.8%                   | - 14.6%                    |  |
| Total                  | 5,023             | + 11.4%                  | - 18.3%                    | 5.4              | + 17.4%                               | - 3.1%                     | 1,083            | - 19.2%                  | - 16.0%                    |  |