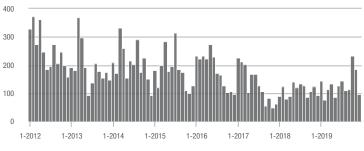

#### **Showings**

\$300,001 and Above

charlotte

#### **Showings**

17.5

15.0 12.5 10.0 7.5 5.0 2.5 0.0

1-2015 1-2016 1-2017 1-2018 1-2013 1-2014 \$300,001 and Above

charlotte