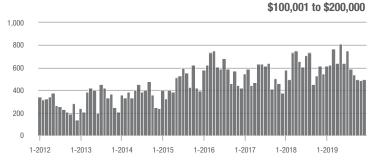

| - 17.8%                    | 3.0              | + 15.4%                               | - 16.1%                    | 65               | + 4.8%                   | - 7.1%                     |  |
| \$300,001 and Above    | 71                | - 6.6%                   | - 36.0%                    | 1.7              | - 15.0%                               | - 19.2%                    | 52               | + 8.3%                   | - 10.3%                    |  |
| Total                  | 859               | - 8.0%                   | - 12.4%                    | 3.6              | - 10.0%                               | - 2.8%                     | 287              | - 10.0%                  | - 10.9%                    |  |

### Showings

500

400

300

200

100

0

1-2012

1-2013









1-2016

1-2017

1-2018

1-2019

1-2015

1-2014





### **Stanly County, NC**

|                        | Total<br>Showings |                          |                            | (                | Buyer Interest<br>(Showings/Listings) |                            |                  | Managed<br>Listings      |                            |  |
|------------------------|-------------------|--------------------------|----------------------------|------------------|---------------------------------------|----------------------------|------------------|--------------------------|----------------------------|--|
| Price Range            | December<br>2019  | Year-Over-Year<br>Change | Month-Over-Month<br>Change | December<br>2019 | Year-Over-Year<br>Change              | Month-Over-Mont