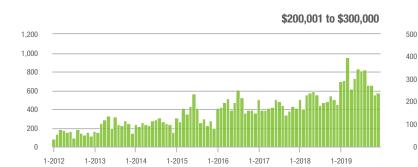

### **Charlotte MSA**

|                        | Total<br>Showings |                          |                            | (                | Buyer Interest<br>(Showings/Listings) |                            |                  | Managed<br>Listings      |                            |  |
|------------------------|-------------------|--------------------------|----------------------------|------------------|---------------------------------------|----------------------------|------------------|--------------------------|----------------------------|--|
| Price Range            | December<br>2019  | Year-Over-Year<br>Change | Month-Over-Month<br>Change | December<br>2019 | Year-Over-Year<br>Change              | Month-Over-Month<br>Change | December<br>2019 | Year-Over-Year<br>Change | Month-Over-Month<br>Change |  |
| \$100,000 and Below    | 1,742             | - 33.1%                  | - 16.6%                    | 3.7              | - 11.9%                               | - 6.6%                     | 830              | - 34.1%                  | - 11.1%                    |  |
| \$100,001 to \$200,000 | 10,898            | - 9.5%                   | - 19.3%                    | 7.4              | + 8.8%                                | - 6.5%                     | 1,642            | - 21.4%                  | - 13.7%                    |  |
| \$200,001 to \$300,000 | 12,925            | + 13.8%                  | - 23.0%                    | 6.7              | + 28.8%                               | - 4.1%                     | 2,118            | - 17.3%                  | - 20.0%                    |  |
| \$300,001 and Above    | 17,889            | + 29.8%                  | - 20.1%                    | 5.1              | + 34.2%                               | - 4.2%                     | 4,074            | - 13.0%                  | - 16.9%                    |  |
| Total                  | 43,454            | + 9.2%                   | - 20.6%                    | 5.9              | + 20.4%                               | - 4.9%                     | 8,664            | - 18.2%                  | - 16.6%                    |  |