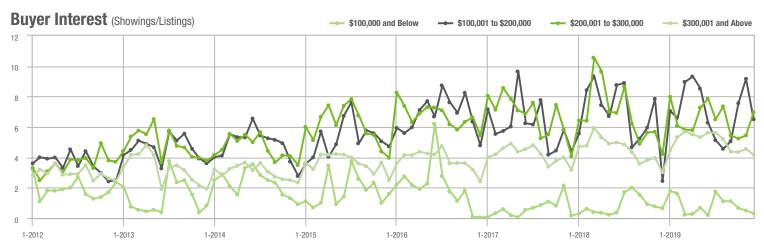

#### Buyer Interest (Showings/Listings) \$100,000 and Below ► \$100,001 to \$200,000 \$200,001 to \$300,000 \$300,001 and Above 5 4 3 2 0 1-2014 1-2015 1-2016 1-2018 1-2012 1-2013 1-2017 1-2019

\$300,001 and Above