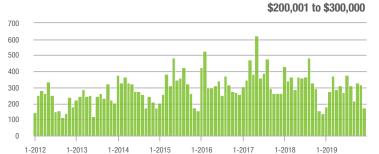

### **Alexander County, NC**

|                        | Total<br>Showings |                          |                            | (                | Buyer Interest<br>(Showings/Listings) |                            |                  | Managed<br>Listings      |                            |  |
|------------------------|-------------------|--------------------------|----------------------------|------------------|---------------------------------------|----------------------------|------------------|--------------------------|----------------------------|--|
| Price Range            | December<br>2019  | Year-Over-Year<br>Change | Month-Over-Month<br>Change | December<br>2019 | Year-Over-Year<br>Change              | Month-Over-Month<br>Change | December<br>2019 | Year-Over-Year<br>Change | Month-Over-Month<br>Change |  |
| \$100,000 and Below    | 11                | + 266.7%                 | - 38.9%                    | 1.5              |                                       | - 50.0%                    | 15               | - 21.1%                  | - 6.3%                     |  |
| \$100,001 to \$200,000 | 22                | + 83.3%                  | + 10.0%                    | 4.0              | + 33.3%                               | + 88.2%                    | 12               | + 20.0%                  | - 20.0%                    |  |
| \$200,001 to \$300,000 | 14                | + 600.0%                 | - 30.0%                    | 7.0              | + 900.0%                              | + 40.0%                    | 4                | - 55.6%                  | - 33.3%                    |  |
| \$300,001 and Above    | 15                | + 114.3%                 | - 31.8%                    | 3.0              | + 30.4%                               | - 45.5%                    | 6                | + 20.0%                  | + 20.0%                    |  |
| Total                  | 62                | + 158.3%                 | - 22.5%                    | 3.2              | + 100.0%                              | - 7.9%                     | 37               | - 14.0%                  | - 11.9%                    |  |