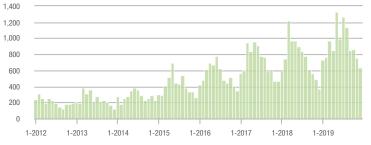

### **Charlotte MSA**

|                        | Total<br>Showings |                          |                            | (                | Buyer Interest<br>(Showings/Listings) |                            |                  | Managed<br>Listings      |                            |  |
|------------------------|-------------------|--------------------------|----------------------------|------------------|---------------------------------------|----------------------------|------------------|--------------------------|----------------------------|--|
| Price Range            | December<br>2019  | Year-Over-Year<br>Change | Month-Over-Month<br>Change | December<br>2019 | Year-Over-Year<br>Change              | Month-Over-Month<br>Change | December<br>2019 | Year-Over-Year<br>Change | Month-Over-Month<br>Change |  |
| \$100,000 and Below    | 1,742             | - 33.1%                  | - 16.6%                    | 3.7              | - 11.9%                               | - 6.6%                     | 830              | - 34.1%                  | - 11.1%                    |  |
| \$100,001 to \$200,000 | 10,898            | - 9.5%                   | - 19.3%                    | 7.4              | + 8.8%                                | - 6.5%                     | 1,642            | - 21.4%                  | - 13.7%                    |  |
| \$200,001 to \$300,000 | 12,925            | + 13.8%                  | - 23.0%                    | 6.7              | + 28.8%                               | - 4.1%                     | 2,118            | - 17.3%                  | - 20.0%                    |  |
| \$300,001 and Above    | 17,889            | + 29.8%                  | - 20.1%                    | 5.1              | + 34.2%                               | - 4.2%                     | 4,074            | - 13.0%                  | - 16.9%                    |  |
| Total                  | 43,454            | + 9.2%                   | - 20.6%                    | 5.9              | + 20.4%                               | - 4.9%                     | 8,664            | - 18.2%                  | - 16.6%                    |  |