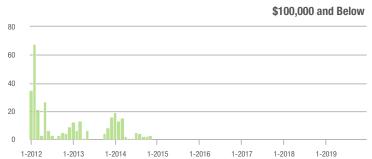

### **Alexander County, NC**

|                        | Total<br>Showings |                          |                            | (                | Buyer Interest<br>(Showings/Listings) |                            |                  | Managed<br>Listings      |                            |  |
|------------------------|-------------------|--------------------------|----------------------------|------------------|---------------------------------------|----------------------------|------------------|--------------------------|----------------------------|--|
| Price Range            | December<br>2019  | Year-Over-Year<br>Change | Month-Over-Month<br>Change | December<br>2019 | Year-Over-Year<br>Change              | Month-Over-Month<br>Change | December<br>2019 | Year-Over-Year<br>Change | Month-Over-Month<br>Change |  |
| \$100,000 and Below    | 11                | + 266.7%                 | - 38.9%                    | 1.5              |                                       | - 50.0%                    | 15               | - 21.1%                  | - 6.3%                     |  |
| \$100,001 to \$200,000 | 22                | + 83.3%                  | + 10.0%                    | 4.0              | + 33.3%                               | + 88.2%                    | 12               | + 20.0%                  | - 20.0%                    |  |
| \$200,001 to \$300,000 | 14                | + 600.0%                 | - 30.0%                    | 7.0              | + 900.0%                              | + 40.0%                    | 4                | - 55.6%                  | - 33.3%                    |  |
| \$300,001 and Above    | 15                | + 114.3%                 | - 31.8%                    | 3.0              | + 30.4%                               | - 45.5%                    | 6                | + 20.0%                  | + 20.0%                    |  |
| Total                  | 62                | + 158.3%                 | - 22.5%                    | 3.2              | + 100.0%                              | - 7.9%                     | 37               | - 14.0%                  | - 11.9%                    |  |