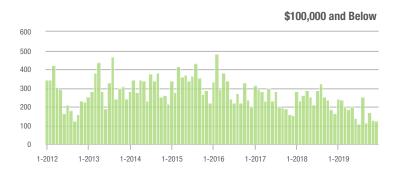

### **Charlotte MSA**

|                        | Total<br>Showings |                          |                            | (                | Buyer Interest<br>(Showings/Listings) |                            |                  | Managed<br>Listings      |                            |  |
|------------------------|-------------------|--------------------------|----------------------------|------------------|---------------------------------------|----------------------------|------------------|--------------------------|----------------------------|--|
| Price Range            | December<br>2019  | Year-Over-Year<br>Change | Month-Over-Month<br>Change | December<br>2019 | Year-Over-Year<br>Change              | Month-Over-Month<br>Change | December<br>2019 | Year-Over-Year<br>Change | Month-Over-Month<br>Change |  |
| \$100,000 and Below    | 1,742             | - 33.1%                  | - 16.6%                    | 3.7              | - 11.9%                               | - 6.6%                     | 830              | - 34.1%                  | - 11.1%                    |  |
| \$100,001 to \$200,000 | 10,898            | - 9.5%                   | - 19.3%                    | 7.4              | + 8.8%                                | - 6.5%                     | 1,642            | - 21.4%                  | - 13.7%                    |  |
| \$200,001 to \$300,000 | 12,925            | + 13.8%                  | - 23.0%                    | 6.7              | + 28.8%                               | - 4.1%                     | 2,118            | - 17.3%                  | - 20.0%                    |  |
| \$300,001 and Above    | 17,889            | + 29.8%                  | - 20.1%                    | 5.1              | + 34.2%                               | - 4.2%                     | 4,074            | - 13.0%                  | - 16.9%                    |  |
| Total                  | 43,454            | + 9.2%                   | - 20.6%                    | 5.9              | + 20.4%                               | - 4.9%                     | 8,664            | - 18.2%                  | - 16.6%                    |  |