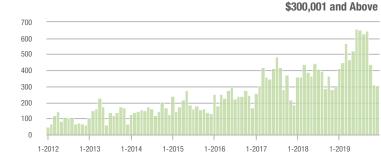

#### Showings

70

\$200,001 to \$300,000

Current as of January 5, 2020. Report  $\ensuremath{\textcircled{O}}$  2019 ShowingTime. I Information deemed reliable but not guaranteed.