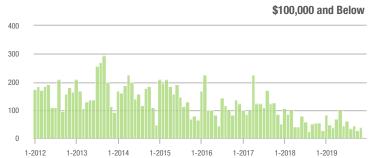

.2%                   | - 37.6%                    | 5.9                                   | + 55.3%                  | - 11.0%                    | 122                 | - 35.8%                  | - 29.5%                    |
| \$300,001 and Above    | 1,286             | + 49.4%                  | - 19.0%                    | 4.0                                   | + 66.7%                  | - 10.3%                    | 382                 | - 18.9%                  | - 10.7%                    |
| Total                  | 2,164             | + 23.6%                  | - 24.2%                    | 4.5                                   | + 50.0%                  | - 10.7%                    | 598                 | - 24.5%                  | - 15.2%                    |

### **Showings**













## **Rock Hill, SC**

|                        | Total<br>Showings |                          |                            | (                | Buyer Interest<br>(Showings/Listings) |                            |                  | Managed<br>Listings      |                            |  |
|------------------------|-------------------|--------------------------|----------------------------|------------------|---------------------------------------|----------------------------|------------------|--------------------------|----------------------------|--|
| Price Range            | December<br>2019  | Year-Over-Year<br>Change | Month-Over-Month<br>Change | December<br>2019 | Year-Over-Year<br>Change              | Month-Over-Month<br>Change | December<br>2019 | Year-Over-Year<br>