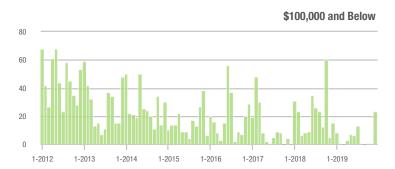

### **Alexander County, NC**

|                        | Total<br>Showings |                          |                            | (                | Buyer Interest<br>(Showings/Listings) |                            |                  | Managed<br>Listings      |                            |  |
|------------------------|-------------------|--------------------------|----------------------------|------------------|---------------------------------------|----------------------------|------------------|--------------------------|----------------------------|--|
| Price Range            | December<br>2019  | Year-Over-Year<br>Change | Month-Over-Month<br>Change | December<br>2019 | Year-Over-Year<br>Change              | Month-Over-Month<br>Change | December<br>2019 | Year-Over-Year<br>Change | Month-Over-Month<br>Change |  |
| \$100,000 and Below    | 11                | + 266.7%                 | - 38.9%                    | 1.5              |                                       | - 50.0%                    | 15               | - 21.1%                  | - 6.3%                     |  |
| \$100,001 to \$200,000 | 22                | + 83.3%                  | + 10.0%                    | 4.0              | + 33.3%                               | + 88.2%                    | 12               | + 20.0%                  | - 20.0%                    |  |
| \$200,001 to \$300,000 | 14                | + 600.0%                 | - 30.0%                    | 7.0              | + 900.0%                              | + 40.0%                    | 4                | - 55.6%                  | - 33.3%                    |  |
| \$300,001 and Above    | 15                | + 114.3%                 | - 31.8%                    | 3.0              | + 30.4%                               | - 45.5%                    | 6                | + 20.0%                  | + 20.0%                    |  |
| Total                  | 62                | + 158.3%                 | - 22.5%                    | 3.2              | + 100.0%                              | - 7.9%                     | 37               | - 14.0%                  | - 11.9%                    |  |

### **Anson County, NC**

|                        | Total<br>Showings |                          |                            | (                | Buyer Interest<br>(Showings/Listings) |                            |                  | Managed<br>Listings      |                            |  |
|------------------------|-------------------|--------------------------|----------------------------|------------------|---------------------------------------|----------------------------|------------------|--------------------------|----------------------------|--|
| Price Range            | December<br>2019  | Year-Over-Year<br>Change | Month-Over-Month<br>Change | December<br>2019 | Year-Over-Year<br>Change              | Month-Over-Month<br>Change | December<br>2019 | Year-Over-Year<br>Change | Month-Over-Month<br>Change |  |
| \$100,000 and Below    | 49                | + 4.3%                   | + 53.1%                    | 1.6              | - 30.4%                               | + 51.3%                    | 37               | - 35.1%                  | - 11.9%                    |  |
| \$100,001 to \$200,000 | 22                | - 54.2%                  | + 15.8%                    | 1.9              | - 34.5%                               | + 22.9%                    | 15               | - 54.5%                  | - 6.3%                     |  |
| \$200,001 to \$300,000 | 11                | + 266.7%                 | - 38.9%                    | 3.3              | + 450.0%                              | + 11.1%                    | 9                | - 30.8%                  | - 25.0%                    |  |
| \$300,001 and Above    | 2                 | 0.0%                     | - 33.3%                    | 0.0              | - 100.0%                              | 0.0%                       | 5                | - 50.0%                  | 0.0%                       |  |
| Total                  | 84                | - 16.0%                  | + 16.7%                    | 1.9              | - 13.6%                               | + 26.8%                    | 66               | - 41.6%                  | - 12.0%                    |  |

### **Cabarrus County, NC**

|                        | Total<br>Showings |                          |                            | (                | Buyer Interest<br>(Showings/Listings) |                            |                  | Managed<br>Listings      |                            |  |
|------------------------|-------------------|--------------------------|----------------------------|------------------|---------------------------------------|----------------------------|------------------|--------------------------|----------------------------|--|
| Price Range            | December<br>2019  | Year-Over-Year<br>Change | Month-Over-Month<br>Change | December<br>2019 | Year-Over-Year<br>Change              | Month-Over-Month<br>Change | December<br>2019 | Year-Over-Year<br>Change | Month-Over-Month<br>Change |  |
| \$100,000 and Below    | 211               | - 27.2%                  | + 13.4%                    | 5.7              | + 7.5%                                | + 42.1%                    | 63               | - 36.4%                  | - 17.1%                    |  |
| \$100,001 to \$200,000 | 1,321             | - 10.2%                  | - 19.4%                    | 8.0              | + 8.1%                                | - 3.1%                     | 180              | - 23.4%                  | - 17.4%                    |  |
| \$200,001 to \$300,000 | 1,099             | - 1.7%                   | - 24.3%                    | 6.6              | + 29.4%                               | - 8.0%                     | 191              | - 24.2%                  | - 21.1%                    |  |
| \$300,001 and Above    | 1,218             | + 37.3%                  | - 9.0%                     | 5.0              | + 72.4%                               | + 20.0%                    | 288              | - 31.3%                  | - 23.6%                    |  |
| Total                  | 3,849             | + 2.2%                   | - 16.6%                    | 6.3              | + 28.6%                               | + 4.5%                     | 722              | - 28.2%                  | - 20.9%                    |  |

### **Charlotte MSA**

|                        | Total<br>Showings |                          |                            | (                | Buyer Interest<br>(Showings/Listings) |                            |                  | Managed<br>Listings      |                            |  |
|------------------------|-------------------|--------------------------|----------------------------|------------------|---------------------------------------|----------------------------|------------------|--------------------------|----------------------------|--|
| Price Range            | December<br>2019  | Year-Over-Year<br>Change | Month-Over-Month<br>Change | December<br>2019 | Year-Over-Year<br>Change              | Month-Over-Month<br>Change | December<br>2019 | Year-Over-Year<br>Change | Month-Over-Month<br>Change |  |
| \$100,000 and Below    | 1,742             | - 33.1%                  | - 16.6%                    | 3.7              | - 11.9%                               | - 6.6%                     | 830              | - 34.1%                  | - 11.1%                    |  |
| \$100,001 to \$200,000 | 10,898            | - 9.5%                   | - 19.3%                    | 7.4              | + 8.8%                                | - 6.5%                     | 1,642            | - 21.4%                  | - 13.7%                    |  |
| \$200,001 to \$300,000 | 12,925            | + 13.8%                  | - 23.0%                    | 6.7              | + 28.8%                               | - 4.1%                     | 2,118            | - 17.3%                  | - 20.0%                    |  |
| \$300,001 and Above    | 17,889            | + 29.8%                  | - 20.1%                    | 5.1              | + 34.2%                               | - 4.2%                     | 4,074            | - 13.0%                  | - 16.9%                    |  |
| Total                  | 43,454            | + 9.2%                   | - 20.6%                    | 5.9              | + 20.4%                               | - 4.9%                     | 8,664            | - 18.2%                  | - 16.6%                    |  |

## **City of Charlotte, NC**

|                        | Total<br>Showings |                          |                            | (                | Buyer Interest<br>(Showings/Listings) |                            |                  | Managed<br>Listings      |                            |  |
|------------------------|-------------------|--------------------------|----------------------------|------------------|---------------------------------------|----------------------------|------------------|--------------------------|----------------------------|--|
| Price Range            | December<br>2019  | Year-Over-Year<br>Change | Month-Over-Month<br>Change | December<br>2019 | Year-Over-Year<br>Change              | Month-Over-Month<br>Change | December<br>2019 | Year-Over-Year<br>Change | Month-Over-Month<br>Change |  |
| \$100,000 and Below    | 249               | - 54.0%                  | - 40.0%                    | 4.7              | - 35.6%                               | - 32.0%                    | 77               | - 35.3%                  | - 10.5%                    |  |
| \$100,001 to \$200,000 | 4,541             | - 5.3%                   | - 21.0%                    | 9.9              | + 26.9%                               | - 8.2%                     | 472              | - 28.0%                  | - 14.6%                    |  |
| \$200,001 to \$300,000 | 5,449             | + 10.7%                  | - 25.5%                    | 7.9              | + 33.9%                               | - 1.1%                     | 743              | - 20.1%                  | - 24.3%                    |  |
| \$300,001 and Above    | 7,675             | + 24.7%                  | - 19.8%                    | 5.9              | + 34.1%                               | - 4.5%                     | 1,448            | - 13.2%                  | - 15.9%                    |  |
| Total                  | 17,914            | + 9.2%                   | - 22.3%                    | 7.1              | + 26.8%                               | - 5.0%                     | 2,740            | - 18.8%                  | - 18.0%                    |  |

### **Concord**, NC

|                        | Total<br>Showings |                          |                            | (                | Buyer Interest<br>(Showings/Listings) |                            |                  | Managed<br>Listings      |                            |  |
|------------------------|-------------------|--------------------------|----------------------------|------------------|---------------------------------------|----------------------------|------------------|--------------------------|----------------------------|--|
| Price Range            | December<br>2019  | Year-Over-Year<br>Change | Month-Over-Month<br>Change | December<br>2019 | Year-Over-Year<br>Change              | Month-Over-Month<br>Change | December<br>2019 | Year-Over-Year<br>Change | Month-Over-Month<br>Change |  |
| \$100,000 and Below    | 142               | - 5.3%                   | + 77.5%                    | 8.8              | + 83.3%                               | + 112.8%                   | 28               | - 47.2%                  | - 12.5%                    |  |
| \$100,001 to \$200,000 | 647               | - 20.9%                  | - 32.5%                    | 7.3              | - 6.4%                                | - 17.4%                    | 92               | - 22.7%                  | - 19.3%                    |  |
| \$200,001 to \$300,000 | 755               | + 11.2%                  | - 15.1%                    | 6.8              | + 23.6%                               | - 3.6%                     | 124              | - 11.4%                  | - 17.9%                    |  |
| \$300,001 and Above    | 630               | + 72.1%                  | - 16.0%                    | 4.6              | + 100.0%                              | + 9.9%                     | 163              | - 25.9%                  | - 23.1%                    |  |
| Total                  | 2,174             | + 8.0%                   | - 18.8%                    | 6.2              | + 24.0%                               | - 0.6%                     | 407              | - 23.5%                  | - 20.0%                    |  |

### **Davidson, NC**

|                        | Total<br>Showings |                          |                            | (                | Buyer Interest<br>(Showings/Listings) |                            |                  | Managed<br>Listings      |                            |  |
|------------------------|-------------------|--------------------------|----------------------------|------------------|---------------------------------------|----------------------------|------------------|--------------------------|----------------------------|--|
| Price Range            | December<br>2019  | Year-Over-Year<br>Change | Month-Over-Month<br>Change | December<br>2019 | Year-Over-Year<br>Change              | Month-Over-Month<br>Change | December<br>2019 | Year-Over-Year<br>Change | Month-Over-Month<br>Change |  |
| \$100,000 and Below    | 2                 | - 71.4%                  |                            | 1.0              | - 83.3%                               |                            | 3                | - 25.0%                  | 0.0%                       |  |
| \$100,001 to \$200,000 | 28                | - 26.3%                  | + 300.0%                   | 3.5              | - 16.7%                               | + 150.0%                   | 10               | - 33.3%                  | + 42.9%                    |  |
| \$200,001 to \$300,000 | 102               | + 6.3%                   | - 28.7%                    | 3.9              | - 9.3%                                | - 29.7%                    | 28               | + 3.7%                   | 0.0%                       |  |
| \$300,001 and Above    | 519               | + 35.9%                  | - 25.6%                    | 4.3              | + 10.3%                               | - 10.9%                    | 133              | + 3.9%                   | - 17.4%                    |  |
| Total                  | 651               | + 24.5%                  | - 23.2%                    | 4.2              | + 5.0%                                | - 13.2%                    | 174              | 0.0%                     | - 12.6%                    |  |

### **Denver, NC**

|                        | Total<br>Showings |                          |                            | (                | Buyer Interest<br>(Showings/Listings) |                            |                  | Managed<br>Listings      |                            |  |
|------------------------|-------------------|--------------------------|----------------------------|------------------|---------------------------------------|----------------------------|------------------|--------------------------|----------------------------|--|
| Price Range            | December<br>2019  | Year-Over-Year<br>Change | Month-Over-Month<br>Change | December<br>2019 | Year-Over-Year<br>Change              | Month-Over-Month<br>Change | December<br>2019 | Year-Over-Year<br>Change | Month-Over-Month<br>Change |  |
| \$100,000 and Below    | 9                 | - 60.9%                  | + 12.5%                    | 0.4              | - 55.6%                               | + 26.7%                    | 39               | - 15.2%                  | 0.0%                       |  |
| \$100,001 to \$200,000 | 34                | + 21.4%                  | - 27.7%                    | 2.6              | - 27.8%                               | - 24.4%                    | 16               | 0.0%                     | - 5.9%                     |  |
| \$200,001 to \$300,000 | 96                | - 29.4%                  | - 54.1%                    | 2.6              | - 25.7%                               | - 49.5%                    | 44               | - 2.2%                   | - 8.3%                     |  |
| \$300,001 and Above    | 469               | + 86.9%                  | - 24.4%                    | 3.3              | + 43.5%                               | - 12.3%                    | 167              | + 0.6%                   | - 14.8%                    |  |
| Total                  | 608               | + 38.8%                  | - 31.2%                    | 2.8              | + 12.0%                               | - 23.0%                    | 266              | - 2.6%                   | - 11.3%                    |  |

### Fort Mill, SC

|                        | Total<br>Showings |                          |                            | (                | Buyer Interest<br>(Showings/Listings) |                            |                  | Managed<br>Listings      |                            |  |
|------------------------|-------------------|--------------------------|----------------------------|------------------|---------------------------------------|----------------------------|------------------|--------------------------|----------------------------|--|
| Price Range            | December<br>2019  | Year-Over-Year<br>Change | Month-Over-Month<br>Change | December<br>2019 | Year-Over-Year<br>Change              | Month-Over-Month<br>Change | December<br>2019 | Year-Over-Year<br>Change | Month-Over-Month<br>Change |  |
| \$100,000 and Below    | 12                | - 72.7%                  | 0.0%                       | 4.0              | - 9.1%                                | + 33.3%                    | 4                | - 63.6%                  | - 20.0%                    |  |
| \$100,001 to \$200,000 | 165               | - 9.3%                   | - 7.3%                     | 9.5              | + 41.8%                               | - 3.6%                     | 23               | - 37.8%                  | - 4.2%                     |  |
| \$200,001 to \$300,000 | 441               | + 4.5%                   | - 27.5%                    | 8.4              | + 29.2%                               | - 3.6%                     | 52               | - 40.9%                  | - 27.8%                    |  |
| \$300,001 and Above    | 785               | + 33.3%                  | - 14.3%                    | 4.9              | + 19.5%                               | - 2.3%                     | 177              | - 7.3%                   | - 14.5%                    |  |
| Total                  | 1,403             | + 13.4%                  | - 18.1%                    | 6.0              | + 17.6%                               | - 4.2%                     | 256              | - 21.7%                  | - 16.9%                    |  |

### **Gaston County, NC**

|                        | Total<br>Showings |                          |                            | (                | Buyer Interest<br>(Showings/Listings) |                            |                  | Managed<br>Listings      |                            |  |
|------------------------|-------------------|--------------------------|----------------------------|------------------|---------------------------------------|----------------------------|------------------|--------------------------|----------------------------|--|
| Price Range            | December<br>2019  | Year-Over-Year<br>Change | Month-Over-Month<br>Change | December<br>2019 | Year-Over-Year<br>Change              | Month-Over-Month<br>Change | December<br>2019 | Year-Over-Year<br>Change | Month-Over-Month<br>Change |  |
| \$100,000 and Below    | 487               | - 16.2%                  | + 5.0%                     | 5.9              | + 20.4%                               | + 13.1%                    | 164              | - 34.1%                  | - 8.4%                     |  |
| \$100,001 to \$200,000 | 1,330             | - 17.0%                  | - 30.8%                    | 5.9              | - 10.6%                               | - 13.4%                    | 252              | - 7.4%                   | - 19.2%                    |  |
| \$200,001 to \$300,000 | 891               | + 28.2%                  | - 19.2%                    | 5.5              | + 10.0%                               | - 7.2%                     | 183              | + 2.8%                   | - 15.7%                    |  |
| \$300,001 and Above    | 605               | + 61.3%                  | - 23.3%                    | 3.9              | + 39.3%                               | - 6.9%                     | 190              | 0.0%                     | - 17.4%                    |  |
| Total                  | 3,313             | + 1.8%                   | - 22.6%                    | 5.3              | + 3.9%                                | - 7.7%                     | 789              | - 11.2%                  | - 15.9%                    |  |

### Gastonia, NC

|                        | Total<br>Showings |                          |                            | (                | Buyer Interest<br>(Showings/Listings) |                            |                  | Managed<br>Listings      |                            |  |
|------------------------|-------------------|--------------------------|----------------------------|------------------|---------------------------------------|----------------------------|------------------|--------------------------|----------------------------|--|
| Price Range            | December<br>2019  | Year-Over-Year<br>Change | Month-Over-Month<br>Change | December<br>2019 | Year-Over-Year<br>Change              | Month-Over-Month<br>Change | December<br>2019 | Year-Over-Year<br>Change | Month-Over-Month<br>Change |  |
| \$100,000 and Below    | 298               | - 13.6%                  | + 20.6%                    | 8.5              | + 32.8%                               | + 27.9%                    | 63               | - 27.6%                  | - 6.0%                     |  |
| \$100,001 to \$200,000 | 712               | - 21.8%                  | - 12.7%                    | 6.4              | - 5.9%                                | - 3.2%                     | 126              | - 16.6%                  | - 10.6%                    |  |
| \$200,001 to \$300,000 | 427               | + 70.1%                  | + 3.1%                     | 6.1              | + 24.5%                               | + 3.2%                     | 75               | + 31.6%                  | - 3.8%                     |  |
| \$300,001 and Above    | 166               | + 59.6%                  | - 7.8%                     | 3.5              | + 34.6%                               | + 5.6%                     | 57               | - 3.4%                   | - 12.3%                    |  |
| Total                  | 1,603             | - 0.4%                   | - 3.3%                     | 6.0              | + 3.4%                                | + 4.1%                     | 321              | - 9.3%                   | - 8.5%                     |  |

## Huntersville, NC

|                        | Total<br>Showings |                          |                            | (                | Buyer Inte<br>Showings/L |                            | Managed<br>Listings |                          |                            |
|------------------------|-------------------|--------------------------|----------------------------|------------------|--------------------------|----------------------------|---------------------|--------------------------|----------------------------|
| Price Range            | December<br>2019  | Year-Over-Year<br>Change | Month-Over-Month<br>Change | December<br>2019 | Year-Over-Year<br>Change | Month-Over-Month<br>Change | December<br>2019    | Year-Over-Year<br>Change | Month-Over-Month<br>Change |
| \$100,000 and Below    | 23                | + 53.3%                  | + 2,200.0%                 | 4.4              | + 18.9%                  | + 1,660.0%                 | 7                   | - 36.4%                  | + 16.7%                    |
| \$100,001 to \$200,000 | 67                | 0.0%                     | - 8.2%                     | 8.4              | + 115.4%                 | + 14.7%                    | 10                  | - 56.5%                  | - 16.7%                    |
| \$200,001 to \$300,000 | 481               | - 13.5%                  | - 23.2%                    | 7.7              | + 24.2%                  | + 2.8%                     | 68                  | - 32.7%                  | - 24.4%                    |
| \$300,001 and Above    | 1,159             | + 57.3%                  | - 12.4%                    | 5.4              | + 45.9%                  | + 1.1%                     | 238                 | - 3.3%                   | - 13.8%                    |
| Total                  | 1,730             | + 25.8%                  | - 14.5%                    | 6.0              | + 33.3%                  | + 1.7%                     | 323                 | - 15.2%                  | - 15.9%                    |

### **Iredell County, NC**

|                        | Total<br>Showings |                          |                            | (                | Buyer Inte<br>Showings/L |                            | Managed<br>Listings |                          |                            |
|------------------------|-------------------|--------------------------|----------------------------|------------------|--------------------------|----------------------------|---------------------|--------------------------|----------------------------|
| Price Range            | December<br>2019  | Year-Over-Year<br>Change | Month-Over-Month<br>Change | December<br>2019 | Year-Over-Year<br>Change | Month-Over-Month<br>Change | December<br>2019    | Year-Over-Year<br>Change | Month-Over-Month<br>Change |
| \$100,000 and Below    | 139               | - 27.6%                  | - 44.0%                    | 2.6              | + 8.3%                   | - 34.9%                    | 138                 | - 32.0%                  | - 12.1%                    |
| \$100,001 to \$200,000 | 649               | - 15.4%                  | - 29.1%                    | 5.4              | + 20.0%                  | - 9.5%                     | 149                 | - 36.6%                  | - 19.5%                    |
| \$200,001 to \$300,000 | 869               | + 17.4%                  | - 36.6%                    | 5.3              | + 47.2%                  | - 8.7%                     | 208                 | - 30.7%                  | - 29.5%                    |
| \$300,001 and Above    | 1,490             | + 46.2%                  | - 19.5%                    | 3.8              | + 65.2%                  | - 10.3%                    | 477                 | - 20.0%                  | - 12.2%                    |
| Total                  | 3,147             | + 15.8%                  | - 28.3%                    | 4.3              | + 43.3%                  | - 12.5%                    | 972                 | - 27.1%                  | - 17.6%                    |

### Kannapolis, NC

|                        | Total<br>Showings |                          |                            | (                | Buyer Inte<br>Showings/L |                            | Managed<br>Listings |                          |                            |
|------------------------|-------------------|--------------------------|----------------------------|------------------|--------------------------|----------------------------|---------------------|--------------------------|----------------------------|
| Price Range            | December<br>2019  | Year-Over-Year<br>Change | Month-Over-Month<br>Change | December<br>2019 | Year-Over-Year<br>Change | Month-Over-Month<br>Change | December<br>2019    | Year-Over-Year<br>Change | Month-Over-Month<br>Change |
| \$100,000 and Below    | 104               | - 45.5%                  | + 2.0%                     | 6.8              | - 8.1%                   | + 19.7%                    | 23                  | - 48.9%                  | - 23.3%                    |
| \$100,001 to \$200,000 | 584               | - 17.5%                  | - 16.1%                    | 8.1              | + 5.2%                   | - 1.5%                     | 73                  | - 26.3%                  | - 15.1%                    |
| \$200,001 to \$300,000 | 111               | - 26.5%                  | - 49.3%                    | 4.8              | + 6.7%                   | - 24.6%                    | 26                  | - 38.1%                  | - 31.6%                    |
| \$300,001 and Above    | 57                | + 42.5%                  | - 16.2%                    | 3.6              | + 80.0%                  | + 28.6%                    | 21                  | - 32.3%                  | - 34.4%                    |
| Total                  | 856               | - 21.5%                  | - 21.1%                    | 6.8              | + 4.6%                   | + 1.5%                     | 143                 | - 34.1%                  | - 23.1%                    |

### Lake Norman

|                        | Total<br>Showings |                          |                            | (                | Buyer Interest<br>(Showings/Listings) |                            |                  | Managed<br>Listings      |                            |  |
|------------------------|-------------------|--------------------------|----------------------------|------------------|---------------------------------------|----------------------------|------------------|--------------------------|----------------------------|--|
| Price Range            | December<br>2019  | Year-Over-Year<br>Change | Month-Over-Month<br>Change | December<br>2019 | Year-Over-Year<br>Change              | Month-Over-Month<br>Change | December<br>2019 | Year-Over-Year<br>Change | Month-Over-Month<br>Change |  |
| \$100,000 and Below    | 17                | - 37.0%                  | - 71.2%                    | 0.3              | - 57.1%                               | - 81.6%                    | 93               | - 17.7%                  | - 6.1%                     |  |
| \$100,001 to \$200,000 | 155               | - 17.6%                  | - 7.7%                     | 3.2              | - 17.9%                               | - 9.4%                     | 71               | - 22.8%                  | - 2.7%                     |  |
| \$200,001 to \$300,000 | 403               | - 4.7%                   | - 35.1%                    | 4.1              | + 24.2%                               | - 29.4%                    | 129              | - 16.2%                  | - 12.2%                    |  |
| \$300,001 and Above    | 2,010             | + 23.9%                  | - 30.7%                    | 4.0              | + 53.8%                               | - 16.5%                    | 593              | - 25.6%                  | - 16.5%                    |  |
| Total                  | 2,585             | + 14.4%                  | - 31.1%                    | 3.8              | + 40.7%                               | - 19.9%                    | 886              | - 23.4%                  | - 13.9%                    |  |

### Lake Wylie

|                        | Total<br>Showings |                          |                            | (                | Buyer Inte<br>Showings/L |                            | Managed<br>Listings |                          |                            |
|------------------------|-------------------|--------------------------|----------------------------|------------------|--------------------------|----------------------------|---------------------|--------------------------|----------------------------|
| Price Range            | December<br>2019  | Year-Over-Year<br>Change | Month-Over-Month<br>Change | December<br>2019 | Year-Over-Year<br>Change | Month-Over-Month<br>Change | December<br>2019    | Year-Over-Year<br>Change | Month-Over-Month<br>Change |
| \$100,000 and Below    | 6                 | - 71.4%                  | - 70.0%                    | 0.3              | - 50.0%                  | - 37.5%                    | 42                  | - 30.0%                  | 0.0%                       |
| \$100,001 to \$200,000 | 59                | + 28.3%                  | - 50.0%                    | 6.5              | + 170.8%                 | - 29.1%                    | 25                  | - 39.0%                  | - 16.7%                    |
| \$200,001 to \$300,000 | 421               | + 40.3%                  | - 5.0%                     | 7.0              | + 66.7%                  | + 28.0%                    | 96                  | - 24.4%                  | - 19.3%                    |
| \$300,001 and Above    | 1,028             | + 44.2%                  | - 20.4%                    | 4.2              | + 40.0%                  | - 8.4%                     | 285                 | - 8.1%                   | - 14.7%                    |
| Total                  | 1,514             | + 40.2%                  | - 19.1%                    | 4.5              | + 50.0%                  | - 3.6%                     | 448                 | - 16.7%                  | - 14.7%                    |

### Lancaster County, SC

|                        | Total<br>Showings |                          |                            | (                | Buyer Inte<br>Showings/L |                            | Managed<br>Listings |                          |                            |
|------------------------|-------------------|--------------------------|----------------------------|------------------|--------------------------|----------------------------|---------------------|--------------------------|----------------------------|
| Price Range            | December<br>2019  | Year-Over-Year<br>Change | Month-Over-Month<br>Change | December<br>2019 | Year-Over-Year<br>Change | Month-Over-Month<br>Change | December<br>2019    | Year-Over-Year<br>Change | Month-Over-Month<br>Change |
| \$100,000 and Below    | 138               | + 16.9%                  | - 19.3%                    | 3.2              | + 60.0%                  | - 15.6%                    | 60                  | - 43.9%                  | - 11.8%                    |
| \$100,001 to \$200,000 | 264               | - 18.0%                  | - 13.2%                    | 4.4              | - 10.2%                  | + 5.9%                     | 75                  | - 19.4%                  | - 16.7%                    |
| \$200,001 to \$300,000 | 573               | + 58.7%                  | - 0.7%                     | 5.9              | + 51.3%                  | + 3.2%                     | 109                 | + 4.8%                   | - 5.2%                     |
| \$300,001 and Above    | 608               | + 13.2%                  | - 17.9%                    | 4.0              | + 21.2%                  | - 0.7%                     | 185                 | - 9.8%                   | - 20.6%                    |
| Total                  | 1,583             | + 18.3%                  | - 11.7%                    | 4.5              | + 28.6%                  | + 1.3%                     | 429                 | - 15.7%                  | - 15.2%                    |

### **Lincoln County, NC**

|                        | Total<br>Showings |                          |                            | (                | Buyer Inte<br>Showings/L |                            | Managed<br>Listings |                          |                            |
|------------------------|-------------------|--------------------------|----------------------------|------------------|--------------------------|----------------------------|---------------------|--------------------------|----------------------------|
| Price Range            | December<br>2019  | Year-Over-Year<br>Change | Month-Over-Month<br>Change | December<br>2019 | Year-Over-Year<br>Change | Month-Over-Month<br>Change | December<br>2019    | Year-Over-Year<br>Change | Month-Over-Month<br>Change |
| \$100,000 and Below    | 68                | - 49.3%                  | - 40.4%                    | 1.5              | - 48.3%                  | - 44.3%                    | 96                  | - 30.9%                  | - 4.0%                     |
| \$100,001 to \$200,000 | 234               | - 10.0%                  | - 9.7%                     | 4.3              | - 14.0%                  | + 6.1%                     | 67                  | - 17.3%                  | - 13.0%                    |
| \$200,001 to \$300,000 | 312               | + 17.7%                  | - 24.5%                    | 3.8              | + 8.6%                   | - 17.4%                    | 91                  | + 5.8%                   | - 8.1%                     |
| \$300,001 and Above    | 479               | + 56.0%                  | - 28.9%                    | 2.7              | + 28.6%                  | - 13.3%                    | 205                 | - 9.3%                   | - 17.3%                    |
| Total                  | 1,093             | + 13.1%                  | - 25.1%                    | 3.1              | + 3.3%                   | - 13.0%                    | 459                 | - 13.7%                  | - 12.4%                    |

### Lincolnton, NC

|                        | Total<br>Showings |                          |                            | (                | Buyer Inte<br>Showings/L |                            | Managed<br>Listings |                          |                            |
|------------------------|-------------------|--------------------------|----------------------------|------------------|--------------------------|----------------------------|---------------------|--------------------------|----------------------------|
| Price Range            | December<br>2019  | Year-Over-Year<br>Change | Month-Over-Month<br>Change | December<br>2019 | Year-Over-Year<br>Change | Month-Over-Month<br>Change | December<br>2019    | Year-Over-Year<br>Change | Month-Over-Month<br>Change |
| \$100,000 and Below    | 40                | - 56.0%                  | - 42.0%                    | 5.6              | - 6.7%                   | - 32.5%                    | 25                  | - 41.9%                  | - 10.7%                    |
| \$100,001 to \$200,000 | 142               | - 29.7%                  | + 2.9%                     | 5.0              | - 5.7%                   | - 0.1%                     | 30                  | - 37.5%                  | 0.0%                       |
| \$200,001 to \$300,000 | 131               | + 45.6%                  | - 12.1%                    | 4.6              | + 35.3%                  | - 8.5%                     | 30                  | + 3.4%                   | - 3.2%                     |
| \$300,001 and Above    | 50                | + 138.1%                 | - 3.8%                     | 2.9              | + 93.3%                  | + 41.3%                    | 18                  | - 25.0%                  | - 33.3%                    |
| Total                  | 363               | - 10.1%                  | - 11.0%                    | 4.5              | + 4.7%                   | + 0.1%                     | 103                 | - 28.5%                  | - 11.2%                    |

### Matthews, NC

|                        | Total<br>Showings |                          |                            | (                | Buyer Inte<br>Showings/L |                            | Managed<br>Listings |                          |                            |  |
|------------------------|-------------------|--------------------------|----------------------------|------------------|--------------------------|----------------------------|---------------------|--------------------------|----------------------------|--|
| Price Range            | December<br>2019  | Year-Over-Year<br>Change | Month-Over-Month<br>Change | December<br>2019 | Year-Over-Year<br>Change | Month-Over-Month<br>Change | December<br>2019    | Year-Over-Year<br>Change | Month-Over-Month<br>Change |  |
| \$100,000 and Below    | 3                 | - 90.0%                  | - 70.0%                    | 0.5              | - 96.7%                  | - 77.8%                    | 5                   | + 25.0%                  | - 37.5%                    |  |
| \$100,001 to \$200,000 | 167               | - 44.7%                  | + 67.0%                    | 11.1             | - 8.3%                   | + 111.5%                   | 18                  | - 41.9%                  | - 18.2%                    |  |
| \$200,001 to \$300,000 | 420               | + 22.4%                  | - 46.2%                    | 10.4             | + 60.0%                  | - 5.1%                     | 41                  | - 28.1%                  | - 43.1%                    |  |
| \$300,001 and Above    | 990               | + 61.0%                  | - 8.2%                     | 7.0              | + 29.6%                  | - 0.7%                     | 153                 | + 9.3%                   | - 8.4%                     |  |
| Total                  | 1,580             | + 22.5%                  | - 19.8%                    | 8.0              | + 19.4%                  | - 0.3%                     | 217                 | - 6.5%                   | - 19.3%                    |  |

## **Mecklenburg County, NC**

|                        | Total<br>Showings |                          |                            | (                | Buyer Interest<br>(Showings/Listings) |                            |                  | Managed<br>Listings      |                            |  |
|------------------------|-------------------|--------------------------|----------------------------|------------------|---------------------------------------|----------------------------|------------------|--------------------------|----------------------------|--|
| Price Range            | December<br>2019  | Year-Over-Year<br>Change | Month-Over-Month<br>Change | December<br>2019 | Year-Over-Year<br>Change              | Month-Over-Month<br>Change | December<br>2019 | Year-Over-Year<br>Change | Month-Over-Month<br>Change |  |
| \$100,000 and Below    | 279               | - 53.2%                  | - 35.0%                    | 4.3              | - 37.7%                               | - 28.0%                    | 97               | - 30.7%                  | - 10.2%                    |  |
| \$100,001 to \$200,000 | 4,825             | - 10.9%                  | - 20.5%                    | 9.8              | + 25.6%                               | - 7.7%                     | 509              | - 32.0%                  | - 14.5%                    |  |
| \$200,001 to \$300,000 | 6,790             | + 9.2%                   | - 25.7%                    | 7.7              | + 30.5%                               | - 2.2%                     | 935              | - 20.6%                  | - 23.6%                    |  |
| \$300,001 and Above    | 10,639            | + 30.5%                  | - 19.5%                    | 5.7              | + 32.6%                               | - 4.5%                     | 2,082            | - 9.9%                   | - 15.6%                    |  |
| Total                  | 22,533            | + 10.5%                  | - 21.9%                    | 6.8              | + 23.6%                               | - 5.1%                     | 3,623            | - 17.3%                  | - 17.5%                    |  |

### Monroe, NC

|                        | Total<br>Showings |                          |                            | (                | Buyer Inte<br>Showings/L |                            | Managed<br>Listings |                          |                            |
|------------------------|-------------------|--------------------------|----------------------------|------------------|--------------------------|----------------------------|---------------------|--------------------------|----------------------------|
| Price Range            | December<br>2019  | Year-Over-Year<br>Change | Month-Over-Month<br>Change | December<br>2019 | Year-Over-Year<br>Change | Month-Over-Month<br>Change | December<br>2019    | Year-Over-Year<br>Change | Month-Over-Month<br>Change |
| \$100,000 and Below    | 16                | - 84.3%                  | - 76.8%                    | 1.0              | - 83.3%                  | - 69.4%                    | 23                  | - 45.2%                  | - 25.8%                    |
| \$100,001 to \$200,000 | 256               | - 36.9%                  | - 26.6%                    | 5.9              | + 1.7%                   | - 3.0%                     | 51                  | - 40.7%                  | - 21.5%                    |
| \$200,001 to \$300,000 | 573               | + 26.2%                  | + 3.6%                     | 6.6              | + 37.5%                  | + 25.1%                    | 94                  | - 13.8%                  | - 16.1%                    |
| \$300,001 and Above    | 167               | + 22.8%                  | - 35.8%                    | 3.8              | + 72.7%                  | - 18.7%                    | 58                  | - 27.5%                  | - 19.4%                    |
| Total                  | 1,012             | - 7.8%                   | - 17.8%                    | 5.5              | + 19.6%                  | + 5.1%                     | 226                 | - 28.7%                  | - 19.3%                    |

### **Montgomery County, NC**

|                        | Total<br>Showings |                          |                            | (                | Buyer Inte<br>Showings/L |                            | Managed<br>Listings |                          |                            |
|------------------------|-------------------|--------------------------|----------------------------|------------------|--------------------------|----------------------------|---------------------|--------------------------|----------------------------|
| Price Range            | December<br>2019  | Year-Over-Year<br>Change | Month-Over-Month<br>Change | December<br>2019 | Year-Over-Year<br>Change | Month-Over-Month<br>Change | December<br>2019    | Year-Over-Year<br>Change | Month-Over-Month<br>Change |
| \$100,000 and Below    | 39                | + 77.3%                  | - 15.2%                    | 0.7              | 0.0%                     | - 6.7%                     | 95                  | + 5.6%                   | - 9.5%                     |
| \$100,001 to \$200,000 | 36                | + 140.0%                 | - 2.7%                     | 1.3              | + 85.7%                  | + 1.0%                     | 40                  | - 11.1%                  | - 11.1%                    |
| \$200,001 to \$300,000 | 22                | + 83.3%                  | + 29.4%                    | 1.4              | - 6.7%                   | + 96.0%                    | 21                  | - 12.5%                  | - 4.5%                     |
| \$300,001 and Above    | 49                | + 88.5%                  | - 58.5%                    | 1.4              | + 27.3%                  | - 47.4%                    | 52                  | + 8.3%                   | - 13.3%                    |
| Total                  | 146               | + 94.7%                  | - 33.0%                    | 1.1              | + 22.2%                  | - 24.8%                    | 208                 | + 0.5%                   | - 10.3%                    |

### **Mooresville, NC**

|                        | Total<br>Showings |                          |                            | Buyer Interest<br>(Showings/Listings) |                          |                            | Managed<br>Listings |                          |                            |
|------------------------|-------------------|--------------------------|----------------------------|---------------------------------------|--------------------------|----------------------------|---------------------|--------------------------|----------------------------|
| Price Range            | December<br>2019  | Year-Over-Year<br>Change | Month-Over-Month<br>Change | December<br>2019                      | Year-Over-Year<br>Change | Month-Over-Month<br>Change | December<br>2019    | Year-Over-Year<br>Change | Month-Over-Month<br>Change |
| \$100,000 and Below    | 3                 | - 89.3%                  | - 92.1%                    | 0.3                                   | - 82.4%                  | - 89.4%                    | 36                  | - 34.5%                  | - 12.2%                    |
| \$100,001 to \$200,000 | 294               | - 6.7%                   | - 0.7%                     | 6.5                                   | + 18.2%                  | + 10.7%                    | 58                  | - 23.7%                  | - 7.9%                     |
| \$200,001 to \$300,000 | 581               | + 6.2%                   | - 37.6%                    | 5.9                                   | + 55.3%                  | - 11.0%                    | 122                 | - 35.8%                  | - 29.5%                    |
| \$300,001 and Above    | 1,286             | + 49.4%                  | - 19.0%                    | 4.0                                   | + 66.7%                  | - 10.3%                    | 382                 | - 18.9%                  | - 10.7%                    |
| Total                  | 2,164             | + 23.6%                  | - 24.2%                    | 4.5                                   | + 50.0%                  | - 10.7%                    | 598                 | - 24.5%                  | - 15.2%                    |

## **Rock Hill, SC**

|                        | Total<br>Showings |                          |                            | (                | Buyer Interest<br>(Showings/Listings) |                            |                  | Managed<br>Listings      |                            |  |
|------------------------|-------------------|--------------------------|----------------------------|------------------|---------------------------------------|----------------------------|------------------|--------------------------|----------------------------|--|
| Price Range            | December<br>2019  | Year-Over-Year<br>Change | Month-Over-Month<br>Change | December<br>2019 | Year-Over-Year<br>Change              | Month-Over-Month<br>Change | December<br>2019 | Year-Over-Year<br>Change | Month-Over-Month<br>Change |  |
| \$100,000 and Below    | 119               | - 47.3%                  | - 16.8%                    | 4.5              | + 7.1%                                | + 21.0%                    | 42               | - 53.8%                  | - 23.6%                    |  |
| \$100,001 to \$200,000 | 875               | + 17.3%                  | - 17.7%                    | 8.3              | + 5.1%                                | - 4.4%                     | 110              | + 10.0%                  | - 14.7%                    |  |
| \$200,001 to \$300,000 | 627               | + 21.5%                  | - 27.1%                    | 6.3              | + 18.9%                               | - 6.7%                     | 108              | - 3.6%                   | - 23.4%                    |  |
| \$300,001 and Above    | 308               | + 4.1%                   | - 0.6%                     | 3.2              | + 10.3%                               | + 7.9%                     | 114              | - 16.2%                  | - 10.2%                    |  |
| Total                  | 1,929             | + 8.1%                   | - 18.8%                    | 5.9              | + 15.7%                               | - 2.9%                     | 374              | - 14.8%                  | - 17.3%                    |  |

### Salisbury, NC

|                        | Total<br>Showings |                          |                            | (                | Buyer Interest<br>(Showings/Listings) |                            |                  | Managed<br>Listings      |                            |  |
|------------------------|-------------------|--------------------------|----------------------------|------------------|---------------------------------------|----------------------------|------------------|--------------------------|----------------------------|--|
| Price Range            | December<br>2019  | Year-Over-Year<br>Change | Month-Over-Month<br>Change | December<br>2019 | Year-Over-Year<br>Change              | Month-Over-Month<br>Change | December<br>2019 | Year-Over-Year<br>Change | Month-Over-Month<br>Change |  |
| \$100,000 and Below    | 110               | - 32.9%                  | - 33.7%                    | 2.0              | - 37.5%                               | - 23.4%                    | 76               | - 19.1%                  | - 14.6%                    |  |
| \$100,001 to \$200,000 | 498               | - 9.6%                   | + 2.7%                     | 6.0              | + 1.7%                                | + 12.0%                    | 94               | - 18.3%                  | - 10.5%                    |  |
| \$200,001 to \$300,000 | 180               | + 25.9%                  | - 17.8%                    | 3.0              | + 15.4%                               | - 16.1%                    | 65               | + 4.8%                   | - 7.1%                     |  |
| \$300,001 and Above    | 71                | - 6.6%                   | - 36.0%                    | 1.7              | - 15.0%                               | - 19.2%                    | 52               | + 8.3%                   | - 10.3%                    |  |
| Total                  | 859               | - 8.0%                   | - 12.4%                    | 3.6              | - 10.0%                               | - 2.8%                     | 287              | - 10.0%                  | - 10.9%                    |  |

### **Stanly County, NC**

|                        | Total<br>Showings |                          |                            | (                | Buyer Interest<br>(Showings/Listings) |                            |                  | Managed<br>Listings      |                            |  |
|------------------------|-------------------|--------------------------|----------------------------|------------------|---------------------------------------|----------------------------|------------------|--------------------------|----------------------------|--|
| Price Range            | December<br>2019  | Year-Over-Year<br>Change | Month-Over-Month<br>Change | December<br>2019 | Year-Over-Year<br>Change              | Month-Over-Month<br>Change | December<br>2019 | Year-Over-Year<br>Change | Month-Over-Month<br>Change |  |
| \$100,000 and Below    | 128               | + 30.6%                  | + 66.2%                    | 3.5              | + 16.7%                               | + 47.7%                    | 67               | - 23.0%                  | + 1.5%                     |  |
| \$100,001 to \$200,000 | 273               | + 32.5%                  | - 16.5%                    | 4.8              | + 60.0%                               | - 1.3%                     | 67               | - 24.7%                  | - 16.3%                    |  |
| \$200,001 to \$300,000 | 128               | + 5.8%                   | - 21.0%                    | 3.0              | + 7.1%                                | - 2.5%                     | 56               | - 22.2%                  | - 17.6%                    |  |
| \$300,001 and Above    | 87                | + 135.1%                 | - 33.1%                    | 2.1              | + 200.0%                              | - 19.4%                    | 53               | - 23.2%                  | - 11.7%                    |  |
| Total                  | 616               | + 33.3%                  | - 11.5%                    | 3.5              | + 45.8%                               | + 0.3%                     | 243              | - 23.3%                  | - 11.3%                    |  |

### Statesville, NC

|                        | Total<br>Showings |                          |                            | (                | Buyer Interest<br>(Showings/Listings) |                            |                  | Managed<br>Listings      |                            |  |
|------------------------|-------------------|--------------------------|----------------------------|------------------|---------------------------------------|----------------------------|------------------|--------------------------|----------------------------|--|
| Price Range            | December<br>2019  | Year-Over-Year<br>Change | Month-Over-Month<br>Change | December<br>2019 | Year-Over-Year<br>Change              | Month-Over-Month<br>Change | December<br>2019 | Year-Over-Year<br>Change | Month-Over-Month<br>Change |  |
| \$100,000 and Below    | 125               | - 23.8%                  | - 1.6%                     | 3.7              | + 23.3%                               | - 5.7%                     | 71               | - 34.9%                  | - 5.3%                     |  |
| \$100,001 to \$200,000 | 316               | - 16.0%                  | - 44.1%                    | 5.3              | + 43.2%                               | - 22.9%                    | 69               | - 48.5%                  | - 26.6%                    |  |
| \$200,001 to \$300,000 | 188               | + 10.6%                  | - 46.6%                    | 3.4              | - 2.9%                                | - 22.5%                    | 65               | - 9.7%                   | - 29.3%                    |  |
| \$300,001 and Above    | 102               | + 30.8%                  | - 29.2%                    | 2.5              | + 78.6%                               | - 11.8%                    | 53               | - 29.3%                  | - 18.5%                    |  |
| Total                  | 731               | - 7.2%                   | - 38.5%                    | 3.9              | + 25.8%                               | - 20.3%                    | 258              | - 33.8%                  | - 20.9%                    |  |

### **Union County, NC**

|                        | Total<br>Showings |                          |                            | (                | Buyer Interest<br>(Showings/Listings) |                            |                  | Managed<br>Listings      |                            |  |
|------------------------|-------------------|--------------------------|----------------------------|------------------|---------------------------------------|----------------------------|------------------|--------------------------|----------------------------|--|
| Price Range            | December<br>2019  | Year-Over-Year<br>Change | Month-Over-Month<br>Change | December<br>2019 | Year-Over-Year<br>Change              | Month-Over-Month<br>Change | December<br>2019 | Year-Over-Year<br>Change | Month-Over-Month<br>Change |  |
| \$100,000 and Below    | 89                | - 28.2%                  | - 32.1%                    | 1.6              | - 48.4%                               | - 26.9%                    | 87               | - 7.4%                   | - 15.5%                    |  |
| \$100,001 to \$200,000 | 558               | - 22.8%                  | - 10.7%                    | 5.6              | + 3.7%                                | + 1.8%                     | 141              | - 27.3%                  | - 9.6%                     |  |
| \$200,001 to \$300,000 | 1,380             | + 19.0%                  | - 18.4%                    | 7.0              | + 40.0%                               | + 3.1%                     | 224              | - 25.3%                  | - 19.7%                    |  |
| \$300,001 and Above    | 2,351             | + 24.3%                  | - 27.3%                    | 5.5              | + 44.7%                               | - 12.0%                    | 511              | - 23.6%                  | - 18.6%                    |  |
| Total                  | 4,378             | + 12.3%                  | - 23.0%                    | 5.7              | + 29.5%                               | - 6.4%                     | 963              | - 23.4%                  | - 17.4%                    |  |

### **Uptown Charlotte**

|                        | Total<br>Showings |                          |                            | (                | Buyer Interest<br>(Showings/Listings) |                            |                  | Managed<br>Listings      |                            |  |
|------------------------|-------------------|--------------------------|----------------------------|------------------|---------------------------------------|----------------------------|------------------|--------------------------|----------------------------|--|
| Price Range            | December<br>2019  | Year-Over-Year<br>Change | Month-Over-Month<br>Change | December<br>2019 | Year-Over-Year<br>Change              | Month-Over-Month<br>Change | December<br>2019 | Year-Over-Year<br>Change | Month-Over-Month<br>Change |  |
| \$100,000 and Below    | 0                 | 0.0%                     | 0.0%                       | 0.0              | 0.0%                                  | 0.0%                       | 0                | 0.0%                     | 0.0%                       |  |
| \$100,001 to \$200,000 | 96                | + 4.3%                   | - 47.5%                    | 6.0              | + 17.6%                               | - 27.9%                    | 16               | - 11.1%                  | - 27.3%                    |  |
| \$200,001 to \$300,000 | 173               | + 28.1%                  | - 45.4%                    | 6.9              | + 46.8%                               | - 25.8%                    | 25               | - 16.7%                  | - 26.5%                    |  |
| \$300,001 and Above    | 256               | - 7.2%                   | - 33.0%                    | 5.0              | - 19.4%                               | - 25.5%                    | 53               | + 12.8%                  | - 10.2%                    |  |
| Total                  | 525               | + 4.4%                   | - 40.5%                    | 5.7              | + 3.6%                                | - 27.1%                    | 94               | - 1.1%                   | - 18.3%                    |  |

### Waxhaw, NC

|                        | Total<br>Showings |                          |                            | (                | Buyer Interest<br>(Showings/Listings) |                            |                  | Managed<br>Listings      |                            |  |
|------------------------|-------------------|--------------------------|----------------------------|------------------|---------------------------------------|----------------------------|------------------|--------------------------|----------------------------|--|
| Price Range            | December<br>2019  | Year-Over-Year<br>Change | Month-Over-Month<br>Change | December<br>2019 | Year-Over-Year<br>Change              | Month-Over-Month<br>Change | December<br>2019 | Year-Over-Year<br>Change | Month-Over-Month<br>Change |  |
| \$100,000 and Below    | 24                | + 84.6%                  | - 27.3%                    | 0.9              | - 30.8%                               | - 31.6%                    | 35               | + 34.6%                  | - 7.9%                     |  |
| \$100,001 to \$200,000 | 43                | - 6.5%                   | + 19.4%                    | 2.3              | 0.0%                                  | + 5.8%                     | 31               | - 24.4%                  | 0.0%                       |  |
| \$200,001 to \$300,000 | 241               | + 26.8%                  | - 13.9%                    | 5.4              | + 3.8%                                | - 10.2%                    | 54               | - 16.9%                  | - 5.3%                     |  |
| \$300,001 and Above    | 1,055             | + 16.8%                  | - 25.6%                    | 6.1              | + 52.5%                               | - 8.7%                     | 198              | - 36.3%                  | - 20.2%                    |  |
| Total                  | 1,363             | + 18.3%                  | - 22.9%                    | 5.4              | + 38.5%                               | - 10.7%                    | 318              | - 28.2%                  | - 15.0%                    |  |

### York County, SC

|                        | Total<br>Showings |                          |                            | (                | Buyer Interest<br>(Showings/Listings) |                            |                  | Managed<br>Listings      |                            |  |
|------------------------|-------------------|--------------------------|----------------------------|------------------|---------------------------------------|----------------------------|------------------|--------------------------|----------------------------|--|
| Price Range            | December<br>2019  | Year-Over-Year<br>Change | Month-Over-Month<br>Change | December<br>2019 | Year-Over-Year<br>Change              | Month-Over-Month<br>Change | December<br>2019 | Year-Over-Year<br>Change | Month-Over-Month<br>Change |  |
| \$100,000 and Below    | 165               | - 57.9%                  | - 29.8%                    | 3.5              | - 7.9%                                | - 3.3%                     | 92               | - 54.5%                  | - 14.0%                    |  |
| \$100,001 to \$200,000 | 1,443             | + 11.8%                  | - 15.3%                    | 7.7              | + 14.9%                               | - 5.1%                     | 208              | - 8.8%                   | - 10.7%                    |  |
| \$200,001 to \$300,000 | 1,575             | + 18.9%                  | - 22.1%                    | 6.5              | + 30.0%                               | + 0.0%                     | 273              | - 22.2%                  | - 22.4%                    |  |
| \$300,001 and Above    | 1,840             | + 22.4%                  | - 15.8%                    | 4.1              | + 20.6%                               | - 3.3%                     | 510              | - 8.8%                   | - 14.6%                    |  |
| Total                  | 5,023             | + 11.4%                  | - 18.3%                    | 5.4              | + 17.4%                               | - 3.1%                     | 1,083            | - 19.2%                  | - 16.0%                    |  |