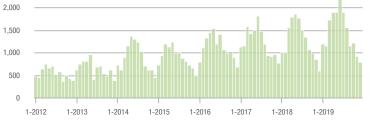

### **Charlotte MSA**

|                        | Total<br>Showings |                          |                            | (                | Buyer Interest<br>(Showings/Listings) |                            |                  | Managed<br>Listings      |                            |  |
|------------------------|-------------------|--------------------------|----------------------------|------------------|---------------------------------------|----------------------------|------------------|--------------------------|----------------------------|--|
| Price Range            | December<br>2019  | Year-Over-Year<br>Change | Month-Over-Month<br>Change | December<br>2019 | Year-Over-Year<br>Change              | Month-Over-Month<br>Change | December<br>2019 | Year-Over-Year<br>Change | Month-Over-Month<br>Change |  |
| \$100,000 and Below    | 1,742             | - 33.1%                  | - 16.6%                    | 3.7              | - 11.9%                               | - 6.6%                     | 830              | - 34.1%                  | - 11.1%                    |  |
| \$100,001 to \$200,000 | 10,898            | - 9.5%                   | - 19.3%                    | 7.4              | + 8.8%                                | - 6.5%                     | 1,642            | - 21.4%                  | - 13.7%                    |  |
| \$200,001 to \$300,000 | 12,925            | + 13.8%                  | - 23.0%                    | 6.7              | + 28.8%                               | - 4.1%                     | 2,118            | - 17.3%                  | - 20.0%                    |  |
| \$300,001 and Above    | 17,889            | + 29.8%                  | - 20.1%                    | 5.1              | + 34.2%                               | - 4.2%                     | 4,074            | - 13.0%                  | - 16.9%                    |  |
| Total                  | 43,454            | + 9.2%                   | - 20.6%                    | 5.9              | + 20.4%                               | - 4.9%                     | 8,664            | - 18.2%                  | - 16.6%                    |  |