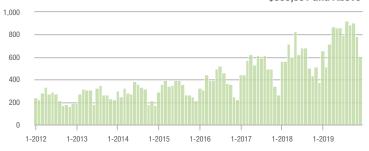

### Showings

3,000 2,500

2,000

1,500

1,000

500 0

1-2012

1-2013

1-2014

1-2015

1-2016

1-2017

1-2018

1-2019

, bi bi

1-2018