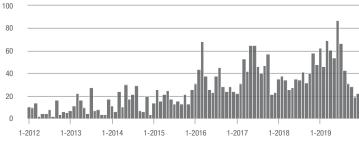

### **Alexander County, NC**

|                        | Total<br>Showings |                          |                            | (                | Buyer Interest<br>(Showings/Listings) |                            |                  | Managed<br>Listings      |                            |  |
|------------------------|-------------------|--------------------------|----------------------------|------------------|---------------------------------------|----------------------------|------------------|--------------------------|----------------------------|--|
| Price Range            | December<br>2019  | Year-Over-Year<br>Change | Month-Over-Month<br>Change | December<br>2019 | Year-Over-Year<br>Change              | Month-Over-Month<br>Change | December<br>2019 | Year-Over-Year<br>Change | Month-Over-Month<br>Change |  |
| \$100,000 and Below    | 11                | + 266.7%                 | - 38.9%                    | 1.5              |                                       | - 50.0%                    | 15               | - 21.1%                  | - 6.3%                     |  |
| \$100,001 to \$200,000 | 22                | + 83.3%                  | + 10.0%                    | 4.0              | + 33.3%                               | + 88.2%                    | 12               | + 20.0%                  | - 20.0%                    |  |
| \$200,001 to \$300,000 | 14                | + 600.0%                 | - 30.0%                    | 7.0              | + 900.0%                              | + 40.0%                    | 4                | - 55.6%                  | - 33.3%                    |  |
| \$300,001 and Above    | 15                | + 114.3%                 | - 31.8%                    | 3.0              | + 30.4%                               | - 45.5%                    | 6                | + 20.0%                  | + 20.0%                    |  |
| Total                  | 62                | + 158.3%                 | - 22.5%                    | 3.2              | + 100.0%                              | - 7.9%                     | 37               | - 14.0%                  | - 11.9%                    |  |