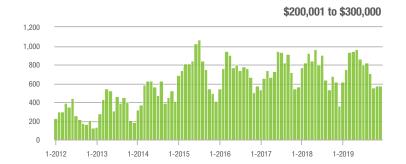

#### \$200,001 to \$300,000

# \$200,001 to \$300,000

#### \$200,001 to \$300,000

400 300 200 100 0 1-2015 1-2016 1-2017 1-2018 1-2019 1-2012 1-2013 1-2014

\$100,001 to \$200,000