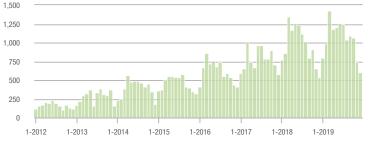

608               | + 13.2%                  | - 17.9%                    | 4.0              | + 21.2%                  | - 0.7%                     | 185                 | - 9.8%                   | - 20.6%                    |
| Total                  | 1,583             | + 18.3%                  | - 11.7%                    | 4.5              | + 28.6%                  | + 1.3%                     | 429                 | - 15.7%                  | - 15.2%                    |

700 600

500 400

300 200

> 100 0

> > 1-2012

1-2013

1-2014

#### Showings





#### Buyer Interest (Showings/Listings) \$100,000 and Below = \$100,001 to \$200,000 \$200,001 to \$300,000 \$300,001 and Above 10 8 6 0 1-2015 1-2016 1-2018 1-2012 1-2013 1-2014 1-2017 1-2019



1-2016

1-2017



1-2018

1-2019



1-2015



\$100,001 to \$200,000

1-2019

\$300,001 and Above

1-2018

### **Lincoln County, NC**

|                        | Total<br>Showings |                          |                            | (                | Buyer Inte<br>Showings/L |                            | Managed<br>Listings |                          |                            |
|------------------------|-------------------|--------------------------|----------------------------|------------------|--------------------------|----------------------------|---------------------|--------------------------|----------------------------|
| Price Range            | December<br>2019  | Year-Over-Year<br>Change | Month-Over-Month<br>Change | December<br>2019 | Year-Over-Year<br>Change | Month-Over-Month<br>Change | December<