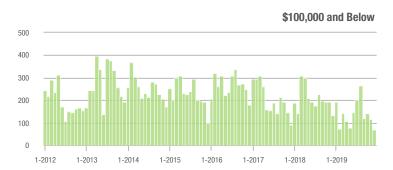

| + 17.7%                  | - 24.5%                    | 3.8              | + 8.6%                   | - 17.4%                    | 91                  | + 5.8%                   | - 8.1%                     |
| \$300,001 and Above    | 479               | + 56.0%                  | - 28.9%                    | 2.7              | + 28.6%                  | - 13.3%                    | 205                 | - 9.3%                   | - 17.3%                    |
| Total                  | 1,093             | + 13.1%                  | - 25.1%                    | 3.1              | + 3.3%                   | - 13.0%                    | 459                 | - 13.7%                  | - 12.4%                    |

800

600

400

200

0

1-2012

1-2013

1-2014

### **Showings**







1-2015

1-2016

1-2017





### Lincolnton, NC

|                        | Total<br>Showings |                          |                            | (                | Buyer Inte<br>Showings/L |                            | Managed<br>Listings |                          |                            |
|------------------------|-------------------|--------------------------|----------------------------|------------------|--------------------------|----------------------------|---------------------|--------------------------|----------------------------|
| Price Range            | December<br>2019  | Year-Over-Year<br>Change | Month-Over-Month<br>Change | December<br>2019 | Year-Over-Year<br>Change | Month-Over-Month<br>Change | December<br>2019    | Year-Over-Year<br>Change | Month-O