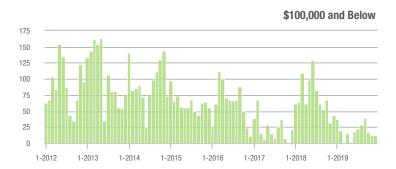

80

60

40

20

0

250

200 150

> 100 50

> > 0

1-2012

1-2012

il In Illu

1-2013

1-2013

1-2014

1-2014