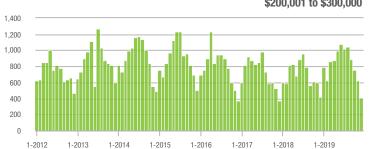

#### \$200,001 to \$300,000

1-2015

1-2016

1-2017

1-2018

\$100,001 to \$200,000

1-2019

#### \$200,001 to \$300,000