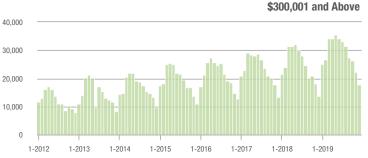

,925            | + 13.8%                  | - 23.0%                    | 6.7              | + 28.8%                               | - 4.1%                     | 2,118            | - 17.3%                  | - 20.0%                    |  |
| \$300,001 and Above    | 17,889            | + 29.8%                  | - 20.1%                    | 5.1              | + 34.2%                               | - 4.2%                     | 4,074            | - 13.0%                  | - 16.9%                    |  |
| Total                  | 43,454            | + 9.2%                   | - 20.6%                    | 5.9              | + 20.4%                               | - 4.9%                     | 8,664            | - 18.2%                  | - 16.6%                    |  |

#### Showings













\$100,001 to \$200,000

## **City of Charlotte, NC**

|                        | Total<br>Showings |                          |                            | (                | Buyer Interest<br>(Showings/Listings) |                            |                  | Managed<br>Listings      |                            |  |
|------------------------|-------------------|--------------------------|----------------------------|------------------|---------------------------------------|----------------------------|------------------|--------------------------|----------------------------|--|
| Price Range            | December<br>2019  | Year-Over-Year<br>Change | Month-Over-Month<br>Change | December<br>2019 | Year-Over-Year<br>Change              | Month-Over-Month<br>Change | December<br