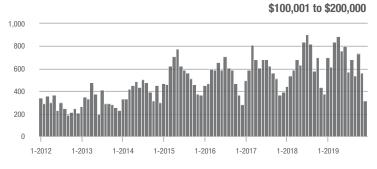

### **Charlotte MSA**

|                        | Total<br>Showings |                          |                            | (                | Buyer Interest<br>(Showings/Listings) |                            |                  | Managed<br>Listings      |                            |  |
|------------------------|-------------------|--------------------------|----------------------------|------------------|---------------------------------------|----------------------------|------------------|--------------------------|----------------------------|--|
| Price Range            | December<br>2019  | Year-Over-Year<br>Change | Month-Over-Month<br>Change | December<br>2019 | Year-Over-Year<br>Change              | Month-Over-Month<br>Change | December<br>2019 | Year-Over-Year<br>Change | Month-Over-Month<br>Change |  |
| \$100,000 and Below    | 1,742             | - 33.1%                  | - 16.6%                    | 3.7              | - 11.9%                               | - 6.6%                     | 830              | - 34.1%                  | - 11.1%                    |  |
| \$100,001 to \$200,000 | 10,898            | - 9.5%                   | - 19.3%                    | 7.4              | + 8.8%                                | - 6.5%                     | 1,642            | - 21.4%                  | - 13.7%                    |  |
| \$200,001 to \$300,000 | 12,925            | + 13.8%                  | - 23.0%                    | 6.7              | + 28.8%                               | - 4.1%                     | 2,118            | - 17.3%                  | - 20.0%                    |  |
| \$300,001 and Above    | 17,889            | + 29.8%                  | - 20.1%                    | 5.1              | + 34.2%                               | - 4.2%                     | 4,074            | - 13.0%                  | - 16.9%                    |  |
| Total                  | 43,454            | + 9.2%                   | - 20.6%                    | 5.9              | + 20.4%                               | - 4.9%                     | 8,664            | - 18.2%                  | - 16.6%                    |  |