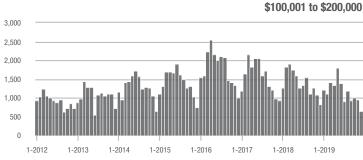

### **Charlotte MSA**

|                        | Total<br>Showings |                          |                            | (                | Buyer Interest<br>(Showings/Listings) |                            |                  | Managed<br>Listings      |                            |  |
|------------------------|-------------------|--------------------------|----------------------------|------------------|---------------------------------------|----------------------------|------------------|--------------------------|----------------------------|--|
| Price Range            | December<br>2019  | Year-Over-Year<br>Change | Month-Over-Month<br>Change | December<br>2019 | Year-Over-Year<br>Change              | Month-Over-Month<br>Change | December<br>2019 | Year-Over-Year<br>Change | Month-Over-Month<br>Change |  |
| \$100,000 and Below    | 1,742             | - 33.1%                  | - 16.6%                    | 3.7              | - 11.9%                               | - 6.6%                     | 830              | - 34.1%                  | - 11.1%                    |  |
| \$100,001 to \$200,000 | 10,898            | - 9.5%                   | - 19.3%                    | 7.4              | + 8.8%                                | - 6.5%                     | 1,642            | - 21.4%                  | - 13.7%                    |  |
| \$200,001 to \$300,000 | 12,925            | + 13.8%                  | - 23.0%                    | 6.7              | + 28.8%                               | - 4.1%                     | 2,118            | - 17.3%                  | - 20.0%                    |  |
| \$300,001 and Above    | 17,889            | + 29.8%                  | - 20.1%                    | 5.1              | + 34.2%                               | - 4.2%                     | 4,074            | - 13.0%                  | - 16.9%                    |  |
| Total                  | 43,454            | + 9.2%                   | - 20.6%                    | 5.9              | + 20.4%                               | - 4.9%                     | 8,664            | - 18.2%                  | - 16.6%                    |  |