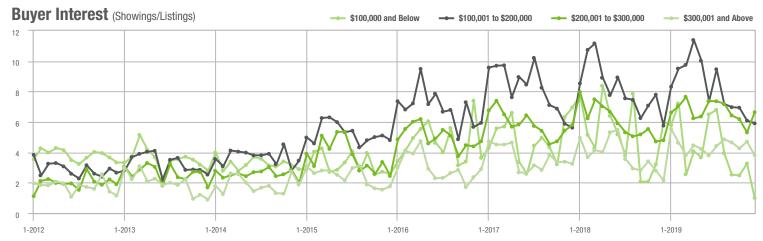

### **Charlotte MSA**

|                        | Total<br>Showings |                          |                            | (                | Buyer Interest<br>(Showings/Listings) |                            |                  | Managed<br>Listings      |                            |  |
|------------------------|-------------------|--------------------------|----------------------------|------------------|---------------------------------------|----------------------------|------------------|--------------------------|----------------------------|--|
| Price Range            | December<br>2019  | Year-Over-Year<br>Change | Month-Over-Month<br>Change | December<br>2019 | Year-Over-Year<br>Change              | Month-Over-Month<br>Change | December<br>2019 | Year-Over-Year<br>Change | Month-Over-Month<br>Change |  |
| \$100,000 and Below    | 1,742             | - 33.1%                  | - 16.6%                    | 3.7              | - 11.9%                               | - 6.6%                     | 830              | - 34.1%                  | - 11.1%                    |  |
| \$100,001 to \$200,000 | 10,898            | - 9.5%                   | - 19.3%                    | 7.4              | + 8.8%                                | - 6.5%                     | 1,642            | - 21.4%                  | - 13.7%                    |  |
| \$200,001 to \$300,000 | 12,925            | + 13.8%                  | - 23.0%                    | 6.7              | + 28.8%                               | - 4.1%                     | 2,118            | - 17.3%                  | - 20.0%                    |  |
| \$300,001 and Above    | 17,889            | + 29.8%                  | - 20.1%                    | 5.1              | + 34.2%                               | - 4.2%                     | 4,074            | - 13.0%                  | - 16.9%                    |  |
| Total                  | 43,454            | + 9.2%                   | - 20.6%                    | 5.9              | + 20.4%                               | - 4.9%                     | 8,664            | - 18.2%                  | - 16.6%                    |  |