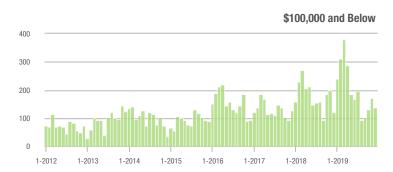

#### Showings

70

\$200,001 to \$300,000

Current as of January 5, 2020. Report  $\ensuremath{\textcircled{O}}$  2019 ShowingTime. I Information deemed reliable but not guaranteed.

#### \$200,001 to \$300,000

1-2015

1-2016

1-2017

1-2018

\$100,001 to \$200,000

1-2019

#### \$200,001 to \$300,000