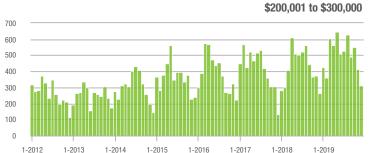

#### Showings

70

\$200,001 to \$300,000

Current as of January 5, 2020. Report  $\ensuremath{\textcircled{O}}$  2019 ShowingTime. I Information deemed reliable but not guaranteed.