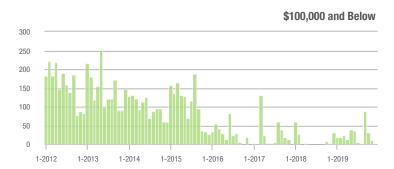

### **Alexander County, NC**

|                        | Total<br>Showings |                          |                            | (                | Buyer Interest<br>(Showings/Listings) |                            |                  | Managed<br>Listings      |                            |  |
|------------------------|-------------------|--------------------------|----------------------------|------------------|---------------------------------------|----------------------------|------------------|--------------------------|----------------------------|--|
| Price Range            | December<br>2019  | Year-Over-Year<br>Change | Month-Over-Month<br>Change | December<br>2019 | Year-Over-Year<br>Change              | Month-Over-Month<br>Change | December<br>2019 | Year-Over-Year<br>Change | Month-Over-Month<br>Change |  |
| \$100,000 and Below    | 11                | + 266.7%                 | - 38.9%                    | 1.5              |                                       | - 50.0%                    | 15               | - 21.1%                  | - 6.3%                     |  |
| \$100,001 to \$200,000 | 22                | + 83.3%                  | + 10.0%                    | 4.0              | + 33.3%                               | + 88.2%                    | 12               | + 20.0%                  | - 20.0%                    |  |
| \$200,001 to \$300,000 | 14                | + 600.0%                 | - 30.0%                    | 7.0              | + 900.0%                              | + 40.0%                    | 4                | - 55.6%                  | - 33.3%                    |  |
| \$300,001 and Above    | 15                | + 114.3%                 | - 31.8%                    | 3.0              | + 30.4%                               | - 45.5%                    | 6                | + 20.0%                  | + 20.0%                    |  |
| Total                  | 62                | + 158.3%                 | - 22.5%                    | 3.2              | + 100.0%                              | - 7.9%                     | 37               | - 14.0%                  | - 11.9%                    |  |