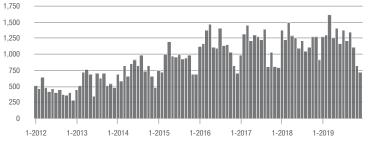

ve    | 166               | + 59.6%                  | - 7.8%                     | 3.5              | + 34.6%                               | + 5.6%                     | 57               | - 3.4%                   | - 12.3%                    |  |
| Total                  | 1,603             | - 0.4%                   | - 3.3%                     | 6.0              | + 3.4%                                | + 4.1%                     | 321              | - 9.3%                   | - 8.5%                     |  |

#### **Showings**

1-2012

1-2013





1-2014

#### Buyer Interest (Showings/Listings) \$100,000 and Below - \$100,001 to \$200,000 \$200,001 to \$300,000 \$300,001 and Above 14 12 10 8 6 4 0

1-2016

0

1-2015

\$300,001 and Above 300 250 200 150 100 50

\$100,001 to \$200,000







Current as of January 5, 2020. Report © 2019 ShowingTime. I Information deemed reliable but not guaranteed.

1-2019

1-2018

1-2017

## Huntersville, NC

|                        | Total<br>Showings |                          |                            | (                | Buyer Inte<br>Showings/L |                            | Managed<br>Listings |                          |                            |
|------------------------|-------------------|--------------------------|----------------------------|------------------|--------------------------|----------------------------|---------------------|--------------------------|----------------------------|
| Price Range            | December<br>2019  | Year-Over-Year<br>Change | Month-Over-Month<br>Change | December<br>2019 | Year-O