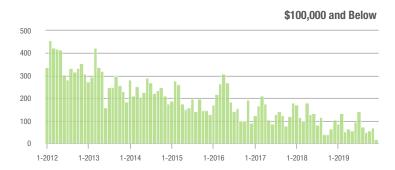

|
| \$200,001 to \$300,000 | 573               | + 26.2%                  | + 3.6%                     | 6.6              | + 37.5%                  | + 25.1%                    | 94                  | - 13.8%                  | - 16.1%                    |
| \$300,001 and Above    | 167               | + 22.8%                  | - 35.8%                    | 3.8              | + 72.7%                  | - 18.7%                    | 58                  | - 27.5%                  | - 19.4%                    |
| Total                  | 1,012             | - 7.8%                   | - 17.8%                    | 5.5              | + 19.6%                  | + 5.1%                     | 226                 | - 28.7%                  | - 19.3%                    |

#### **Showings**







charlotte









\$100,001 to \$200,000

1-2019

1-2019

\$300,001 and Above

1-2018

1-2018

### **Montgomery County, NC**

|                        | Total<br>Showings |                          |                            | (                | Buyer Inte<br>Showings/L |                            | Managed<br>Listings |                          |                            |
|------------------------|-------------------|--------------------------|----------------------------|------------------|--------------------------|----------------------------|---------------------|--------------------------|----------------------------|
| Price Range            | December<br>2019  | Year-Over-Year<br>Change | Month-Over-Month<br>Change | December<br>2019 | Year-Over-Year<br>Change | Month-