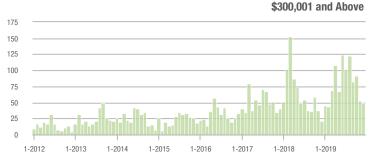

### **Charlotte MSA**

|                        | Total<br>Showings |                          |                            | (                | Buyer Interest<br>(Showings/Listings) |                            |                  | Managed<br>Listings      |                            |  |
|------------------------|-------------------|--------------------------|----------------------------|------------------|---------------------------------------|----------------------------|------------------|--------------------------|----------------------------|--|
| Price Range            | December<br>2019  | Year-Over-Year<br>Change | Month-Over-Month<br>Change | December<br>2019 | Year-Over-Year<br>Change              | Month-Over-Month<br>Change | December<br>2019 | Year-Over-Year<br>Change | Month-Over-Month<br>Change |  |
| \$100,000 and Below    | 1,742             | - 33.1%                  | - 16.6%                    | 3.7              | - 11.9%                               | - 6.6%                     | 830              | - 34.1%                  | - 11.1%                    |  |
| \$100,001 to \$200,000 | 10,898            | - 9.5%                   | - 19.3%                    | 7.4              | + 8.8%                                | - 6.5%                     | 1,642            | - 21.4%                  | - 13.7%                    |  |
| \$200,001 to \$300,000 | 12,925            | + 13.8%                  | - 23.0%                    | 6.7              | + 28.8%                               | - 4.1%                     | 2,118            | - 17.3%                  | - 20.0%                    |  |
| \$300,001 and Above    | 17,889            | + 29.8%                  | - 20.1%                    | 5.1              | + 34.2%                               | - 4.2%                     | 4,074            | - 13.0%                  | - 16.9%                    |  |
| Total                  | 43,454            | + 9.2%                   | - 20.6%                    | 5.9              | + 20.4%                               | - 4.9%                     | 8,664            | - 18.2%                  | - 16.6%                    |  |