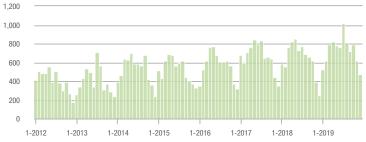

| 44               | - 2.2%                   | - 8.3%                     |  |
| \$300,001 and Above    | 469               | + 86.9%                  | - 24.4%                    | 3.3              | + 43.5%                               | - 12.3%                    | 167              | + 0.6%                   | - 14.8%                    |  |
| Total                  | 608               | + 38.8%                  | - 31.2%                    | 2.8              | + 12.0%                               | - 23.0%                    | 266              | - 2.6%                   | - 11.3%                    |  |

300 250

200

150

100

50 0

1-2012

#### **Showings**

17.5

15.0 12.5 10.0 7.5 5.0 2.5 0.0







1-2015 1-2016 1-2017 1-2018 1-2013 1-2014 \$300,001 and Above



charlotte



### \$100,001 to \$200,000

1-2019

### Fort Mill, SC

|                        | Total<br>Showings |                          |                            | (                | Buyer Interest<br>(Showings/Listings) |                            |                  | Managed<br>Listings      |                            |  |
|------------------------|-------------------|--------------------------|----------------------------|------------------|---------------------------------------|----------------------------|------------------|--------------------------|----------------------------|--|
| Price Range            | December<br>2019  | Year-Over-Year<br>Change | Month-Over-Month<br>Change | December<br>2019 | Year-Over-Year<br>Change              | Month-Over-Month<br>Change | D