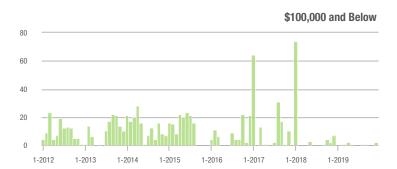

### **Charlotte MSA**

|                        | Total<br>Showings |                          |                            | (                | Buyer Interest<br>(Showings/Listings) |                            |                  | Managed<br>Listings      |                            |  |
|------------------------|-------------------|--------------------------|----------------------------|------------------|---------------------------------------|----------------------------|------------------|--------------------------|----------------------------|--|
| Price Range            | December<br>2019  | Year-Over-Year<br>Change | Month-Over-Month<br>Change | December<br>2019 | Year-Over-Year<br>Change              | Month-Over-Month<br>Change | December<br>2019 | Year-Over-Year<br>Change | Month-Over-Month<br>Change |  |
| \$100,000 and Below    | 1,742             | - 33.1%                  | - 16.6%                    | 3.7              | - 11.9%                               | - 6.6%                     | 830              | - 34.1%                  | - 11.1%                    |  |
| \$100,001 to \$200,000 | 10,898            | - 9.5%                   | - 19.3%                    | 7.4              | + 8.8%                                | - 6.5%                     | 1,642            | - 21.4%                  | - 13.7%                    |  |
| \$200,001 to \$300,000 | 12,925            | + 13.8%                  | - 23.0%                    | 6.7              | + 28.8%                               | - 4.1%                     | 2,118            | - 17.3%                  | - 20.0%                    |  |
| \$300,001 and Above    | 17,889            | + 29.8%                  | - 20.1%                    | 5.1              | + 34.2%                               | - 4.2%                     | 4,074            | - 13.0%                  | - 16.9%                    |  |
| Total                  | 43,454            | + 9.2%                   | - 20.6%                    | 5.9              | + 20.4%                               | - 4.9%                     | 8,664            | - 18.2%                  | - 16.6%                    |  |