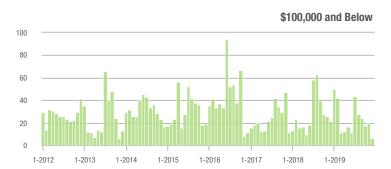

#### **Showings**

30 25

20

15

10

0

1-2012

### **Alexander County, NC**

|                        | Total<br>Showings |                          |                            | (                | Buyer Interest<br>(Showings/Listings) |                            |                  | Managed<br>Listings      |                            |  |
|------------------------|-------------------|--------------------------|----------------------------|------------------|---------------------------------------|----------------------------|------------------|--------------------------|----------------------------|--|
| Price Range            | December<br>2019  | Year-Over-Year<br>Change | Month-Over-Month<br>Change | December<br>2019 | Year-Over-Year<br>Change              | Month-Over-Month<br>Change | December<br>2019 | Year-Over-Year<br>Change | Month-Over-Month<br>Change |  |
| \$100,000 and Below    | 11                | + 266.7%                 | - 38.9%                    | 1.5              |                                       | - 50.0%                    | 15               | - 21.1%                  | - 6.3%                     |  |
| \$100,001 to \$200,000 | 22                | + 83.3%                  | + 10.0%                    | 4.0              | + 33.3%                               | + 88.2%                    | 12               | + 20.0%                  | - 20.0%                    |  |
| \$200,001 to \$300,000 | 14                | + 600.0%                 | - 30.0%                    | 7.0              | + 900.0%                              | + 40.0%                    | 4                | - 55.6%                  | - 33.3%                    |  |
| \$300,001 and Above    | 15                | + 114.3%                 | - 31.8%                    | 3.0              | + 30.4%                               | - 45.5%                    | 6                | + 20.0%                  | + 20.0%                    |  |
| Total                  | 62                | + 158.3%                 | - 22.5%                    | 3.2              | + 100.0%                              | - 7.9%                     | 37               | - 14.0%                  | - 11.9%                    |  |