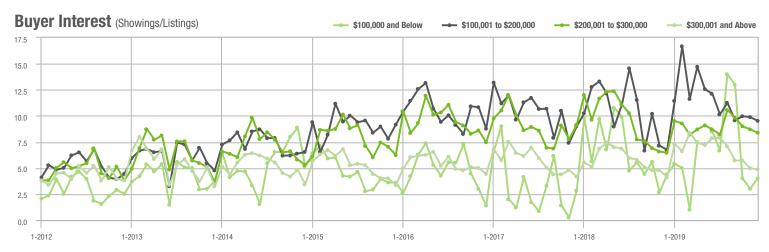

#### Buyer Interest (Showings/Listings) \$100,000 and Below ► \$100,001 to \$200,000 \$200,001 to \$300,000 \$300,001 and Above 5 4 3 2 0 1-2014 1-2015 1-2016 1-2018 1-2012 1-2013 1-2017 1-2019

\$300,001 and Above