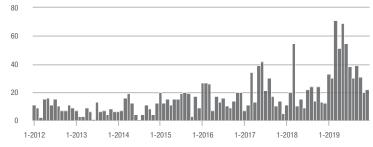

\$100,001 to \$200,000

\$100,001 to \$200,000

1-2019

\$300,001 and Above

1-2016

1-2017

#### Showings

\$100,001 to \$200,000

### \$100,001 to \$200,000

1-2019