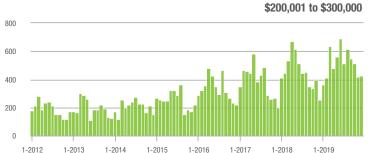

#### Showings

70

\$200,001 to \$300,000

Current as of January 5, 2020. Report  $\ensuremath{\textcircled{O}}$  2019 ShowingTime. I Information deemed reliable but not guaranteed.