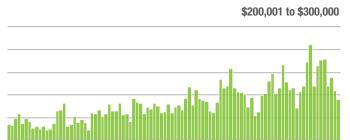

#### \$200,001 to \$300,000

1-2015

1-2016

1-2017

1-2018

\$100,001 to \$200,000

1-2019