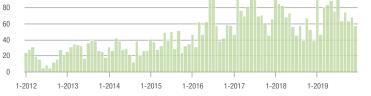

#### **Showings**

30 25

20

15

10

0

1-2012

#### Buyer Interest (Showings/Listings) \$100,000 and Below ► \$100,001 to \$200,000 \$200,001 to \$300,000 \$300,001 and Above 5 4 3 2 0 1-2014 1-2015 1-2016 1-2018 1-2012 1-2013 1-2017 1-2019

\$300,001 and Above

\$100,001 to \$200,000