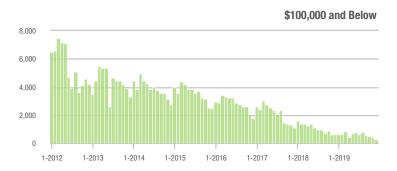

### **Charlotte MSA**

|                        | Total<br>Showings |                          |                            | (                | Buyer Interest<br>(Showings/Listings) |                            |                  | Managed<br>Listings      |                            |  |
|------------------------|-------------------|--------------------------|----------------------------|------------------|---------------------------------------|----------------------------|------------------|--------------------------|----------------------------|--|
| Price Range            | December<br>2019  | Year-Over-Year<br>Change | Month-Over-Month<br>Change | December<br>2019 | Year-Over-Year<br>Change              | Month-Over-Month<br>Change | December<br>2019 | Year-Over-Year<br>Change | Month-Over-Month<br>Change |  |
| \$100,000 and Below    | 1,742             | - 33.1%                  | - 16.6%                    | 3.7              | - 11.9%                               | - 6.6%                     | 830              | - 34.1%                  | - 11.1%                    |  |
| \$100,001 to \$200,000 | 10,898            | - 9.5%                   | - 19.3%                    | 7.4              | + 8.8%                                | - 6.5%                     | 1,642            | - 21.4%                  | - 13.7%                    |  |
| \$200,001 to \$300,000 | 12,925            | + 13.8%                  | - 23.0%                    | 6.7              | + 28.8%                               | - 4.1%                     | 2,118            | - 17.3%                  | - 20.0%                    |  |
| \$300,001 and Above    | 17,889            | + 29.8%                  | - 20.1%                    | 5.1              | + 34.2%                               | - 4.2%                     | 4,074            | - 13.0%                  | - 16.9%                    |  |
| Total                  | 43,454            | + 9.2%                   | - 20.6%                    | 5.9              | + 20.4%                               | - 4.9%                     | 8,664            | - 18.2%                  | - 16.6%                    |  |