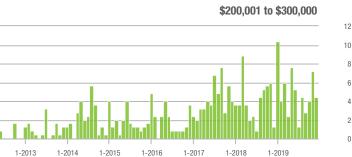

#### Showings

70

\$200,001 to \$300,000

Current as of January 5, 2020. Report  $\ensuremath{\textcircled{O}}$  2019 ShowingTime. I Information deemed reliable but not guaranteed.