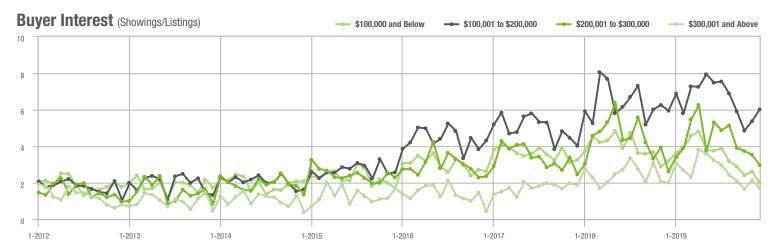

#### Buyer Interest (Showings/Listings) \$100,000 and Below ► \$100,001 to \$200,000 \$200,001 to \$300,000 \$300,001 and Above 5 4 3 2 0 1-2014 1-2015 1-2016 1-2018 1-2012 1-2013 1-2017 1-2019

\$300,001 and Above