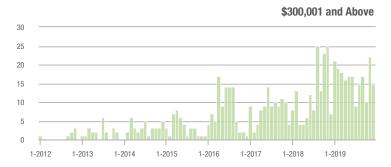

#### Showings

70

\$200,001 to \$300,000

Current as of January 5, 2020. Report  $\ensuremath{\textcircled{O}}$  2019 ShowingTime. I Information deemed reliable but not guaranteed.

#### \$200,001 to \$300,000

1-2015

1-2016

1-2017

1-2018

\$100,001 to \$200,000

1-2019

#### \$200,001 to \$300,000

#### \$200,001 to \$300,000

charlotte

\$100,001 to \$200,000

1-2019

\$300,001 and Above

1-2019

1-2018

1-2018

# \$200,001 to \$300,000

#### \$200,001 to \$300,000

400 300 200 100 0 1-2015 1-2016 1-2017 1-2018 1-2019 1-2012 1-2013 1-2014

\$100,001 to \$200,000