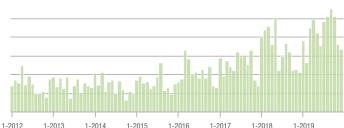

| 166               | + 59.6%                  | - 7.8%                     | 3.5              | + 34.6%                               | + 5.6%                     | 57               | - 3.4%                   | - 12.3%                    |  |
| Total                  | 1,603             | - 0.4%                   | - 3.3%                     | 6.0              | + 3.4%                                | + 4.1%                     | 321              | - 9.3%                   | - 8.5%                     |  |

#### **Showings**

1-2012

1-2013





1-2014

#### Buyer Interest (Showings/Listings) \$100,000 and Below - \$100,001 to \$200,000 \$200,001 to \$300,000 \$300,001 and Above 14 12 10 8 6 4 0

1-2016

0

1-2015

\$300,001 and Above 300 250 200 150 100 50

\$100,001 to \$200,000







Current as of January 5, 2020. Report © 2019 ShowingTime. I Information deemed reliable but not guaranteed.

1-2019

1-2018

1-2017

## Huntersville, NC

|                        | Total<br>Showings |                          |                            | (                | Buyer Inte<br>Showings/L |                            | Managed<br>Listings |                          |                            |
|------------------------|-------------------|--------------------------|----------------------------|------------------|--------------------------|----------------------------|---------------------|--------------------------|----------------------------|
| Price Range            | December<br>2019  | Year-Over-Year<br>Change | Month-Over-Month<br>Change | December<br>2019 | Year-Ove