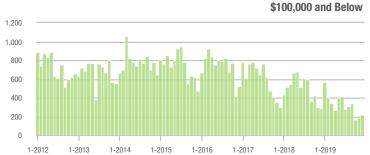

| - 8.0%                     | 191              | - 24.2%                  | - 21.1%                    |  |
| \$300,001 and Above    | 1,218             | + 37.3%                  | - 9.0%                     | 5.0              | + 72.4%                               | + 20.0%                    | 288              | - 31.3%                  | - 23.6%                    |  |
| Total                  | 3,849             | + 2.2%                   | - 16.6%                    | 6.3              | + 28.6%                               | + 4.5%                     | 722              | - 28.2%                  | - 20.9%                    |  |

4,000

3.000

2.000

1,000

1-2013

1-2014

1-2015

### Showings

3,000 2,500

2,000

1,500

1,000

500 0

1-2012

1-2013

1-2014

1-2015

1-2016





1-2017

1-2018

1-2019



, bi bi

1-2018

\$100,001 to \$200,000

1-2019

\$300,001 and Above



1-2016

1-2017



### **Charlotte MSA**

|                        | Total<br>Showings |                          |                            | (                | Buyer Interest<br>(Showings/Listings) |                            |                  | Managed<br>Listings      |                            |  |
|------------------------|-------------------|--------------------------|----------------------------|------------------|---------------------------------------|----------------------------|------------------|--------------------------|----------------------------|--|
| Price Range            | December<br>2019  | Year-Over-Year<br>Change | Month-Over-Month<br>Change | December<br>2019