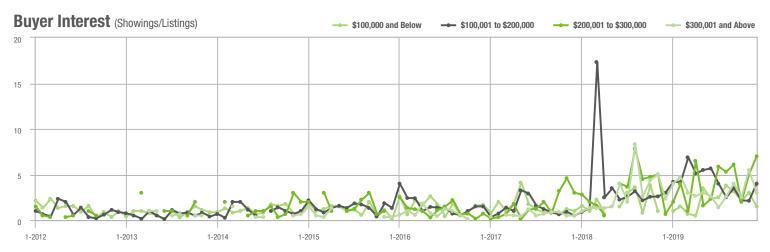

### **Alexander County, NC**

|                        | Total<br>Showings |                          |                            | (                | Buyer Interest<br>(Showings/Listings) |                            |                  | Managed<br>Listings      |                            |  |
|------------------------|-------------------|--------------------------|----------------------------|------------------|---------------------------------------|----------------------------|------------------|--------------------------|----------------------------|--|
| Price Range            | December<br>2019  | Year-Over-Year<br>Change | Month-Over-Month<br>Change | December<br>2019 | Year-Over-Year<br>Change              | Month-Over-Month<br>Change | December<br>2019 | Year-Over-Year<br>Change | Month-Over-Month<br>Change |  |
| \$100,000 and Below    | 11                | + 266.7%                 | - 38.9%                    | 1.5              |                                       | - 50.0%                    | 15               | - 21.1%                  | - 6.3%                     |  |
| \$100,001 to \$200,000 | 22                | + 83.3%                  | + 10.0%                    | 4.0              | + 33.3%                               | + 88.2%                    | 12               | + 20.0%                  | - 20.0%                    |  |
| \$200,001 to \$300,000 | 14                | + 600.0%                 | - 30.0%                    | 7.0              | + 900.0%                              | + 40.0%                    | 4                | - 55.6%                  | - 33.3%                    |  |
| \$300,001 and Above    | 15                | + 114.3%                 | - 31.8%                    | 3.0              | + 30.4%                               | - 45.5%                    | 6                | + 20.0%                  | + 20.0%                    |  |
| Total                  | 62                | + 158.3%                 | - 22.5%                    | 3.2              | + 100.0%                              | - 7.9%                     | 37               | - 14.0%                  | - 11.9%                    |  |