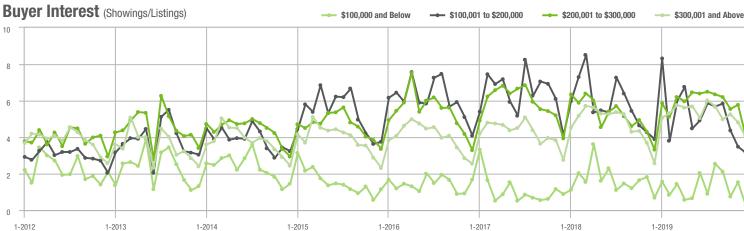

#### Buyer Interest (Showings/Listings) \$100,000 and Below - \$100,001 to \$200,000 \$200,001 to \$300,000 \$300,001 and Above 14 12 10 8 6 4 0

1-2016

0

1-2015

\$300,001 and Above 300 250 200 150 100 50

\$100,001 to \$200,000

#### Buyer Interest (Showings/Listings) \$100,000 and Below = \$100,001 to \$200,000 \$200,001 to \$300,000 \$300,001 and Above 10 8 6 0 1-2015 1-2016 1-2018 1-2012 1-2013 1-2014 1-2017 1-2019

1-2016

1-2017