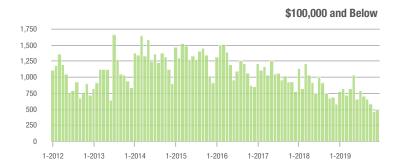

### **Charlotte MSA**

|                        | Total<br>Showings |                          |                            | (                | Buyer Interest<br>(Showings/Listings) |                            |                  | Managed<br>Listings      |                            |  |
|------------------------|-------------------|--------------------------|----------------------------|------------------|---------------------------------------|----------------------------|------------------|--------------------------|----------------------------|--|
| Price Range            | December<br>2019  | Year-Over-Year<br>Change | Month-Over-Month<br>Change | December<br>2019 | Year-Over-Year<br>Change              | Month-Over-Month<br>Change | December<br>2019 | Year-Over-Year<br>Change | Month-Over-Month<br>Change |  |
| \$100,000 and Below    | 1,742             | - 33.1%                  | - 16.6%                    | 3.7              | - 11.9%                               | - 6.6%                     | 830              | - 34.1%                  | - 11.1%                    |  |
| \$100,001 to \$200,000 | 10,898            | - 9.5%                   | - 19.3%                    | 7.4              | + 8.8%                                | - 6.5%                     | 1,642            | - 21.4%                  | - 13.7%                    |  |
| \$200,001 to \$300,000 | 12,925            | + 13.8%                  | - 23.0%                    | 6.7              | + 28.8%                               | - 4.1%                     | 2,118            | - 17.3%                  | - 20.0%                    |  |
| \$300,001 and Above    | 17,889            | + 29.8%                  | - 20.1%                    | 5.1              | + 34.2%                               | - 4.2%                     | 4,074            | - 13.0%                  | - 16.9%                    |  |
| Total                  | 43,454            | + 9.2%                   | - 20.6%                    | 5.9              | + 20.4%                               | - 4.9%                     | 8,664            | - 18.2%                  | - 16.6%                    |  |