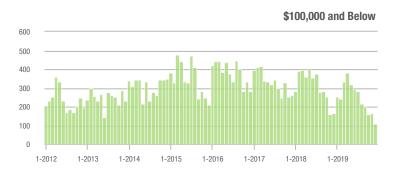

| - 17.8%                    | 3.0              | + 15.4%                               | - 16.1%                    | 65               | + 4.8%                   | - 7.1%                     |  |
| \$300,001 and Above    | 71                | - 6.6%                   | - 36.0%                    | 1.7              | - 15.0%                               | - 19.2%                    | 52               | + 8.3%                   | - 10.3%                    |  |
| Total                  | 859               | - 8.0%                   | - 12.4%                    | 3.6              | - 10.0%                               | - 2.8%                     | 287              | - 10.0%                  | - 10.9%                    |  |

### Showings

500

400

300

200

100

0

1-2012

1-2013









1-2016

1-2017

1-2018

1-2019

1-2015

1-2014





### **Stanly County, NC**

|                        | Total<br>Showings |                          |                            | (                | Buyer Interest<br>(Showings/Listings) |                            |                  | Managed<br>Listings      |                            |  |
|------------------------|-------------------|--------------------------|----------------------------|------------------|---------------------------------------|----------------------------|------------------|--------------------------|----------------------------|--|
| Price Range            | December<br>2019  | Year-Over-Year<br>Change | Month-Over-Month<br>Change | December<br>2019 | Year-Over-Year<br>Change              | Month-Over-Mo