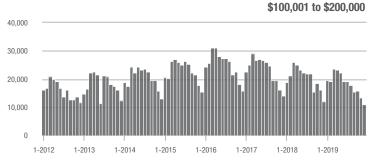

12,925            | + 13.8%                  | - 23.0%                    | 6.7              | + 28.8%                               | - 4.1%                     | 2,118            | - 17.3%                  | - 20.0%                    |  |
| \$300,001 and Above    | 17,889            | + 29.8%                  | - 20.1%                    | 5.1              | + 34.2%                               | - 4.2%                     | 4,074            | - 13.0%                  | - 16.9%                    |  |
| Total                  | 43,454            | + 9.2%                   | - 20.6%                    | 5.9              | + 20.4%                               | - 4.9%                     | 8,664            | - 18.2%                  | - 16.6%                    |  |

#### Showings













\$100,001 to \$200,000

## **City of Charlotte, NC**

|                        | Total<br>Showings |                          |                            | (                | Buyer Interest<br>(Showings/Listings) |                            |                  | Managed<br>Listings      |                            |  |
|------------------------|-------------------|--------------------------|----------------------------|------------------|---------------------------------------|----------------------------|------------------|--------------------------|----------------------------|--|
| Price Range            | December<br>2019  | Year-Over-Year<br>Change | Month-Over-Month<br>Change | December<br>2019 | Year-Over-Year<br>Change              | Month-Over-Month<br>Change | December<