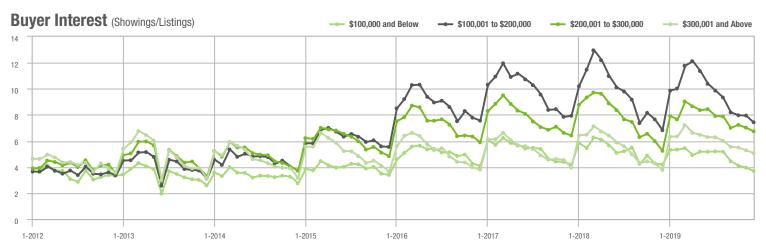

#### Buyer Interest (Showings/Listings) \$100,000 and Below ► \$100,001 to \$200,000 \$200,001 to \$300,000 \$300,001 and Above 5 4 3 2 0 1-2014 1-2015 1-2016 1-2018 1-2012 1-2013 1-2017 1-2019

\$300,001 and Above

#### Buyer Interest (Showings/Listings) \$100,000 and Below - \$100,001 to \$200,000 \$200,001 to \$300,000 \$300,001 and Above 14 12 10 8 6 4 0

1-2016

0

1-2015

\$300,001 and Above 300 250 200 150 100 50

\$100,001 to \$200,000

#### Buyer Interest (Showings/Listings) \$100,000 and Below = \$100,001 to \$200,000 \$200,001 to \$300,000 \$300,001 and Above 10 8 6 0 1-2015 1-2016 1-2018 1-2012 1-2013 1-2014 1-2017 1-2019

1-2016

1-2017