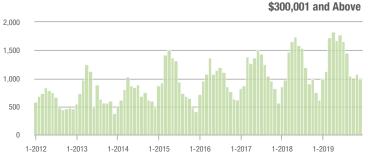

### **Charlotte MSA**

|                        | Total<br>Showings |                          |                            | (                | Buyer Interest<br>(Showings/Listings) |                            |                  | Managed<br>Listings      |                            |  |
|------------------------|-------------------|--------------------------|----------------------------|------------------|---------------------------------------|----------------------------|------------------|--------------------------|----------------------------|--|
| Price Range            | December<br>2019  | Year-Over-Year<br>Change | Month-Over-Month<br>Change | December<br>2019 | Year-Over-Year<br>Change              | Month-Over-Month<br>Change | December<br>2019 | Year-Over-Year<br>Change | Month-Over-Month<br>Change |  |
| \$100,000 and Below    | 1,742             | - 33.1%                  | - 16.6%                    | 3.7              | - 11.9%                               | - 6.6%                     | 830              | - 34.1%                  | - 11.1%                    |  |
| \$100,001 to \$200,000 | 10,898            | - 9.5%                   | - 19.3%                    | 7.4              | + 8.8%                                | - 6.5%                     | 1,642            | - 21.4%                  | - 13.7%                    |  |
| \$200,001 to \$300,000 | 12,925            | + 13.8%                  | - 23.0%                    | 6.7              | + 28.8%                               | - 4.1%                     | 2,118            | - 17.3%                  | - 20.0%                    |  |
| \$300,001 and Above    | 17,889            | + 29.8%                  | - 20.1%                    | 5.1              | + 34.2%                               | - 4.2%                     | 4,074            | - 13.0%                  | - 16.9%                    |  |
| Total                  | 43,454            | + 9.2%                   | - 20.6%                    | 5.9              | + 20.4%                               | - 4.9%                     | 8,664            | - 18.2%                  | - 16.6%                    |  |