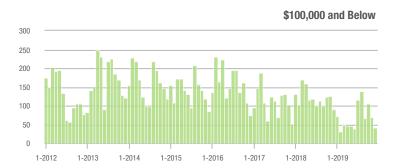

|
| \$200,001 to \$300,000 | 131               | + 45.6%                  | - 12.1%                    | 4.6              | + 35.3%                  | - 8.5%                     | 30                  | + 3.4%                   | - 3.2%                     |
| \$300,001 and Above    | 50                | + 138.1%                 | - 3.8%                     | 2.9              | + 93.3%                  | + 41.3%                    | 18                  | - 25.0%                  | - 33.3%                    |
| Total                  | 363               | - 10.1%                  | - 11.0%                    | 4.5              | + 4.7%                   | + 0.1%                     | 103                 | - 28.5%                  | - 11.2%                    |

### Showings















\$100,001 to \$200,000

### Matthews, NC

|                        | Total<br>Showings |                          |                            | (                | Buyer Inte<br>Showings/L |                            | Managed<br>Listings |                          |                            |  |
|------------------------|-------------------|--------------------------|----------------------------|------------------|--------------------------|----------------------------|---------------------|--------------------------|----------------------------|--|
| Price Range            | December<br>2019  | Year-Over-Year<br>Change | Month-Over-Month<br>Change | December<br>2019 | Year-Over-Year<br>Change | Month-Over-Month<br>Change | December<br>2019    | Year-Over-Year<br>Change |