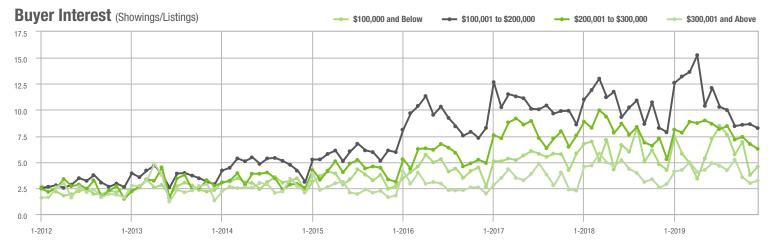

#### Buyer Interest (Showings/Listings) \$100,000 and Below ► \$100,001 to \$200,000 \$200,001 to \$300,000 \$300,001 and Above 5 4 3 2 0 1-2014 1-2015 1-2016 1-2018 1-2012 1-2013 1-2017 1-2019

\$300,001 and Above