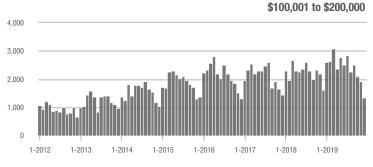

### **Charlotte MSA**

|                        | Total<br>Showings |                          |                            | (                | Buyer Interest<br>(Showings/Listings) |                            |                  | Managed<br>Listings      |                            |  |
|------------------------|-------------------|--------------------------|----------------------------|------------------|---------------------------------------|----------------------------|------------------|--------------------------|----------------------------|--|
| Price Range            | December<br>2019  | Year-Over-Year<br>Change | Month-Over-Month<br>Change | December<br>2019 | Year-Over-Year<br>Change              | Month-Over-Month<br>Change | December<br>2019 | Year-Over-Year<br>Change | Month-Over-Month<br>Change |  |
| \$100,000 and Below    | 1,742             | - 33.1%                  | - 16.6%                    | 3.7              | - 11.9%                               | - 6.6%                     | 830              | - 34.1%                  | - 11.1%                    |  |
| \$100,001 to \$200,000 | 10,898            | - 9.5%                   | - 19.3%                    | 7.4              | + 8.8%                                | - 6.5%                     | 1,642            | - 21.4%                  | - 13.7%                    |  |
| \$200,001 to \$300,000 | 12,925            | + 13.8%                  | - 23.0%                    | 6.7              | + 28.8%                               | - 4.1%                     | 2,118            | - 17.3%                  | - 20.0%                    |  |
| \$300,001 and Above    | 17,889            | + 29.8%                  | - 20.1%                    | 5.1              | + 34.2%                               | - 4.2%                     | 4,074            | - 13.0%                  | - 16.9%                    |  |
| Total                  | 43,454            | + 9.2%                   | - 20.6%                    | 5.9              | + 20.4%                               | - 4.9%                     | 8,664            | - 18.2%                  | - 16.6%                    |  |