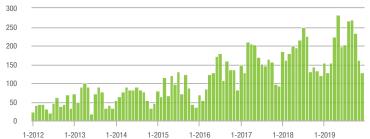

### **Showing Statistics**

| MLS Area               | Total<br>Showings | Buyer Interest<br>(Showings / Listings) | Managed<br>Listings |
|------------------------|-------------------|-----------------------------------------|---------------------|
| Alexander County, NC   | 62                | 3.2                                     | 37                  |
| Anson County, NC       | 84                | 1.9                                     | 66                  |
| Cabarrus County, NC    | 3,849             | 6.3                                     | 722                 |
| Charlotte MSA          | 43,454            | 5.9                                     | 8,664               |
| City of Charlotte, NC  | 17,914            | 7.1                                     | 2,740               |
| Concord, NC            | 2,174             | 6.2                                     | 407                 |
| Davidson, NC           | 651               | 4.2                                     | 174                 |
| Denver, NC             | 608               | 2.8                                     | 266                 |
| Fort Mill, SC          | 1,403             | 6.0                                     | 256                 |
| Gaston County, NC      | 3,313             | 5.3                                     | 789                 |
| Gastonia, NC           | 1,603             | 6.0                                     | 321                 |
| Huntersville, NC       | 1,730             | 6.0                                     | 323                 |
| Iredell County, NC     | 3,147             | 4.3                                     | 972                 |
| Kannapolis, NC         | 856               | 6.8                                     | 143                 |
| Lake Norman            | 2,585             | 3.8                                     | 886                 |
| Lake Wylie             | 1,514             | 4.5                                     | 448                 |
| Lancaster County, SC   | 1,583             | 4.5                                     | 429                 |
| Lincoln County, NC     | 1,093             | 3.1                                     | 459                 |
| Lincolnton, NC         | 363               | 4.5                                     | 103                 |
| Matthews, NC           | 1,580             | 8.0                                     | 217                 |
| Mecklenburg County, NC | 22,533            | 6.8                                     | 3,623               |
| Monroe, NC             | 1,012             | 5.5                                     | 226                 |
| Montgomery County, NC  | 146               | 1.1                                     | 208                 |
| Mooresville, NC        | 2,164             | 4.5                                     | 598                 |
| Rock Hill, SC          | 1,929             | 5.9                                     | 374                 |
| Salisbury, NC          | 859               | 3.6                                     | 287                 |
| Stanly County, NC      | 616               | 3.5                                     | 243                 |
| Statesville, NC        | 731               | 3.9                                     | 258                 |
| Union County, NC       | 4,378             | 5.7                                     | 963                 |
| Uptown Charlotte       | 525               | 5.7                                     | 94                  |
| Waxhaw, NC             | 1,363             | 5.4                                     | 318                 |
| York County, SC        | 5,023             | 5.4                                     | 1,083               |

### **Charlotte MSA**

|                        | Total<br>Showings |                          |                            | (                | Buyer Interest<br>(Showings/Listings) |                            |                  | Managed<br>Listings      |                            |  |
|------------------------|-------------------|--------------------------|----------------------------|------------------|---------------------------------------|----------------------------|------------------|--------------------------|----------------------------|--|
| Price Range            | December<br>2019  | Year-Over-Year<br>Change | Month-Over-Month<br>Change | December<br>2019 | Year-Over-Year<br>Change              | Month-Over-Month<br>Change | December<br>2019 | Year-Over-Year<br>Change | Month-Over-Month<br>Change |  |
| \$100,000 and Below    | 1,742             | - 33.1%                  | - 16.6%                    | 3.7              | - 11.9%                               | - 6.6%                     | 830              | - 34.1%                  | - 11.1%                    |  |
| \$100,001 to \$200,000 | 10,898            | - 9.5%                   | - 19.3%                    | 7.4              | + 8.8%                                | - 6.5%                     | 1,642            | - 21.4%                  | - 13.7%                    |  |
| \$200,001 to \$300,000 | 12,925            | + 13.8%                  | - 23.0%                    | 6.7              | + 28.8%                               | - 4.1%                     | 2,118            | - 17.3%                  | - 20.0%                    |  |
| \$300,001 and Above    | 17,889            | + 29.8%                  | - 20.1%                    | 5.1              | + 34.2%                               | - 4.2%                     | 4,074            | - 13.0%                  | - 16.9%                    |  |
| Total                  | 43,454            | + 9.2%                   | - 20.6%                    | 5.9              | + 20.4%                               | - 4.9%                     | 8,664            | - 18.2%                  | - 16.6%                    |  |