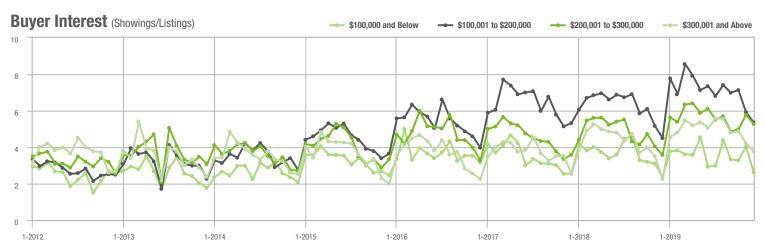

#### Buyer Interest (Showings/Listings) \$100,000 and Below ► \$100,001 to \$200,000 \$200,001 to \$300,000 \$300,001 and Above 5 4 3 2 0 1-2014 1-2015 1-2016 1-2018 1-2012 1-2013 1-2017 1-2019

\$300,001 and Above