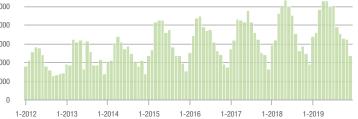

### **Alexander County, NC**

|                        | Total<br>Showings |                          |                            | (                | Buyer Interest<br>(Showings/Listings) |                            |                  | Managed<br>Listings      |                            |  |
|------------------------|-------------------|--------------------------|----------------------------|------------------|---------------------------------------|----------------------------|------------------|--------------------------|----------------------------|--|
| Price Range            | December<br>2019  | Year-Over-Year<br>Change | Month-Over-Month<br>Change | December<br>2019 | Year-Over-Year<br>Change              | Month-Over-Month<br>Change | December<br>2019 | Year-Over-Year<br>Change | Month-Over-Month<br>Change |  |
| \$100,000 and Below    | 11                | + 266.7%                 | - 38.9%                    | 1.5              |                                       | - 50.0%                    | 15               | - 21.1%                  | - 6.3%                     |  |
| \$100,001 to \$200,000 | 22                | + 83.3%                  | + 10.0%                    | 4.0              | + 33.3%                               | + 88.2%                    | 12               | + 20.0%                  | - 20.0%                    |  |
| \$200,001 to \$300,000 | 14                | + 600.0%                 | - 30.0%                    | 7.0              | + 900.0%                              | + 40.0%                    | 4                | - 55.6%                  | - 33.3%                    |  |
| \$300,001 and Above    | 15                | + 114.3%                 | - 31.8%                    | 3.0              | + 30.4%                               | - 45.5%                    | 6                | + 20.0%                  | + 20.0%                    |  |
| Total                  | 62                | + 158.3%                 | - 22.5%                    | 3.2              | + 100.0%                              | - 7.9%                     | 37               | - 14.0%                  | - 11.9%                    |  |