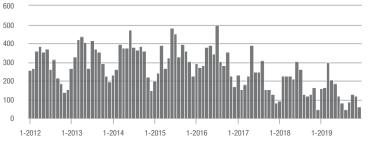

\$100,001 to \$200,000

\$100,001 to \$200,000

1-2019

\$300,001 and Above

1-2016

1-2017

#### Showings

\$100,001 to \$200,000

### \$100,001 to \$200,000

1-2019