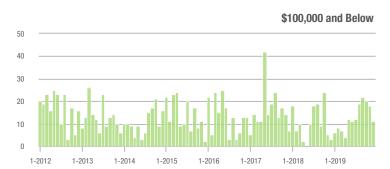

### **Alexander County, NC**

|                        | Total<br>Showings |                          |                            | (                | Buyer Interest<br>(Showings/Listings) |                            |                  | Managed<br>Listings      |                            |  |
|------------------------|-------------------|--------------------------|----------------------------|------------------|---------------------------------------|----------------------------|------------------|--------------------------|----------------------------|--|
| Price Range            | December<br>2019  | Year-Over-Year<br>Change | Month-Over-Month<br>Change | December<br>2019 | Year-Over-Year<br>Change              | Month-Over-Month<br>Change | December<br>2019 | Year-Over-Year<br>Change | Month-Over-Month<br>Change |  |
| \$100,000 and Below    | 11                | + 266.7%                 | - 38.9%                    | 1.5              |                                       | - 50.0%                    | 15               | - 21.1%                  | - 6.3%                     |  |
| \$100,001 to \$200,000 | 22                | + 83.3%                  | + 10.0%                    | 4.0              | + 33.3%                               | + 88.2%                    | 12               | + 20.0%                  | - 20.0%                    |  |
| \$200,001 to \$300,000 | 14                | + 600.0%                 | - 30.0%                    | 7.0              | + 900.0%                              | + 40.0%                    | 4                | - 55.6%                  | - 33.3%                    |  |
| \$300,001 and Above    | 15                | + 114.3%                 | - 31.8%                    | 3.0              | + 30.4%                               | - 45.5%                    | 6                | + 20.0%                  | + 20.0%                    |  |
| Total                  | 62                | + 158.3%                 | - 22.5%                    | 3.2              | + 100.0%                              | - 7.9%                     | 37               | - 14.0%                  | - 11.9%                    |  |

### **Anson County, NC**

|                        | Total<br>Showings |                          |                            | (                | Buyer Interest<br>(Showings/Listings) |                            |                  | Managed<br>Listings      |                            |  |
|------------------------|-------------------|--------------------------|----------------------------|------------------|---------------------------------------|----------------------------|------------------|--------------------------|----------------------------|--|
| Price Range            | December<br>2019  | Year-Over-Year<br>Change | Month-Over-Month<br>Change | December<br>2019 | Year-Over-Year<br>Change              | Month-Over-Month<br>Change | December<br>2019 | Year-Over-Year<br>Change | Month-Over-Month<br>Change |  |
| \$100,000 and Below    | 49                | + 4.3%                   | + 53.1%                    | 1.6              | - 30.4%                               | + 51.3%                    | 37               | - 35.1%                  | - 11.9%                    |  |
| \$100,001 to \$200,000 | 22                | - 54.2%                  | + 15.8%                    | 1.9              | - 34.5%                               | + 22.9%                    | 15               | - 54.5%                  | - 6.3%                     |  |
| \$200,001 to \$300,000 | 11                | + 266.7%                 | - 38.9%                    | 3.3              | + 450.0%                              | + 11.1%                    | 9                | - 30.8%                  | - 25.0%                    |  |
| \$300,001 and Above    | 2                 | 0.0%                     | - 33.3%                    | 0.0              | - 100.0%                              | 0.0%                       | 5                | - 50.0%                  | 0.0%                       |  |
| Total                  | 84                | - 16.0%                  | + 16.7%                    | 1.9              | - 13.6%                               | + 26.8%                    | 66               | - 41.6%                  | - 12.0%                    |  |

### **Cabarrus County, NC**

|                        | Total<br>Showings |                          |                            | (                | Buyer Interest<br>(Showings/Listings) |                            |                  | Managed<br>Listings      |                            |  |
|------------------------|-------------------|--------------------------|----------------------------|------------------|---------------------------------------|----------------------------|------------------|--------------------------|----------------------------|--|
| Price Range            | December<br>2019  | Year-Over-Year<br>Change | Month-Over-Month<br>Change | December<br>2019 | Year-Over-Year<br>Change              | Month-Over-Month<br>Change | December<br>2019 | Year-Over-Year<br>Change | Month-Over-Month<br>Change |  |
| \$100,000 and Below    | 211               | - 27.2%                  | + 13.4%                    | 5.7              | + 7.5%                                | + 42.1%                    | 63               | - 36.4%                  | - 17.1%                    |  |
| \$100,001 to \$200,000 | 1,321             | - 10.2%                  | - 19.4%                    | 8.0              | + 8.1%                                | - 3.1%                     | 180              | - 23.4%                  | - 17.4%                    |  |
| \$200,001 to \$300,000 | 1,099             | - 1.7%                   | - 24.3%                    | 6.6              | + 29.4%                               | - 8.0%                     | 191              | - 24.2%                  | - 21.1%                    |  |
| \$300,001 and Above    | 1,218             | + 37.3%                  | - 9.0%                     | 5.0              | + 72.4%                               | + 20.0%                    | 288              | - 31.3%                  | - 23.6%                    |  |
| Total                  | 3,849             | + 2.2%                   | - 16.6%                    | 6.3              | + 28.6%                               | + 4.5%                     | 722              | - 28.2%                  | - 20.9%                    |  |

### **Charlotte MSA**

|                        | Total<br>Showings |                          |                            | (                | Buyer Interest<br>(Showings/Listings) |                            |                  | Managed<br>Listings      |                            |  |
|------------------------|-------------------|--------------------------|----------------------------|------------------|---------------------------------------|----------------------------|------------------|--------------------------|----------------------------|--|
| Price Range            | December<br>2019  | Year-Over-Year<br>Change | Month-Over-Month<br>Change | December<br>2019 | Year-Over-Year<br>Change              | Month-Over-Month<br>Change | December<br>2019 | Year-Over-Year<br>Change | Month-Over-Month<br>Change |  |
| \$100,000 and Below    | 1,742             | - 33.1%                  | - 16.6%                    | 3.7              | - 11.9%                               | - 6.6%                     | 830              | - 34.1%                  | - 11.1%                    |  |
| \$100,001 to \$200,000 | 10,898            | - 9.5%                   | - 19.3%                    | 7.4              | + 8.8%                                | - 6.5%                     | 1,642            | - 21.4%                  | - 13.7%                    |  |
| \$200,001 to \$300,000 | 12,925            | + 13.8%                  | - 23.0%                    | 6.7              | + 28.8%                               | - 4.1%                     | 2,118            | - 17.3%                  | - 20.0%                    |  |
| \$300,001 and Above    | 17,889            | + 29.8%                  | - 20.1%                    | 5.1              | + 34.2%                               | - 4.2%                     | 4,074            | - 13.0%                  | - 16.9%                    |  |
| Total                  | 43,454            | + 9.2%                   | - 20.6%                    | 5.9              | + 20.4%                               | - 4.9%                     | 8,664            | - 18.2%                  | - 16.6%                    |  |

## **City of Charlotte, NC**

|                        | Total<br>Showings |                          |                            | (                | Buyer Interest<br>(Showings/Listings) |                            |                  | Managed<br>Listings      |                            |  |
|------------------------|-------------------|--------------------------|----------------------------|------------------|---------------------------------------|----------------------------|------------------|--------------------------|----------------------------|--|
| Price Range            | December<br>2019  | Year-Over-Year<br>Change | Month-Over-Month<br>Change | December<br>2019 | Year-Over-Year<br>Change              | Month-Over-Month<br>Change | December<br>2019 | Year-Over-Year<br>Change | Month-Over-Month<br>Change |  |
| \$100,000 and Below    | 249               | - 54.0%                  | - 40.0%                    | 4.7              | - 35.6%                               | - 32.0%                    | 77               | - 35.3%                  | - 10.5%                    |  |
| \$100,001 to \$200,000 | 4,541             | - 5.3%                   | - 21.0%                    | 9.9              | + 26.9%                               | - 8.2%                     | 472              | - 28.0%                  | - 14.6%                    |  |
| \$200,001 to \$300,000 | 5,449             | + 10.7%                  | - 25.5%                    | 7.9              | + 33.9%                               | - 1.1%                     | 743              | - 20.1%                  | - 24.3%                    |  |
| \$300,001 and Above    | 7,675             | + 24.7%                  | - 19.8%                    | 5.9              | + 34.1%                               | - 4.5%                     | 1,448            | - 13.2%                  | - 15.9%                    |  |
| Total                  | 17,914            | + 9.2%                   | - 22.3%                    | 7.1              | + 26.8%                               | - 5.0%                     | 2,740            | - 18.8%                  | - 18.0%                    |  |

### **Concord**, NC

|                        | Total<br>Showings |                          |                            | (                | Buyer Interest<br>(Showings/Listings) |                            |                  | Managed<br>Listings      |                            |  |
|------------------------|-------------------|--------------------------|----------------------------|------------------|---------------------------------------|----------------------------|------------------|--------------------------|----------------------------|--|
| Price Range            | December<br>2019  | Year-Over-Year<br>Change | Month-Over-Month<br>Change | December<br>2019 | Year-Over-Year<br>Change              | Month-Over-Month<br>Change | December<br>2019 | Year-Over-Year<br>Change | Month-Over-Month<br>Change |  |
| \$100,000 and Below    | 142               | - 5.3%                   | + 77.5%                    | 8.8              | + 83.3%                               | + 112.8%                   | 28               | - 47.2%                  | - 12.5%                    |  |
| \$100,001 to \$200,000 | 647               | - 20.9%                  | - 32.5%                    | 7.3              | - 6.4%                                | - 17.4%                    | 92               | - 22.7%                  | - 19.3%                    |  |
| \$200,001 to \$300,000 | 755               | + 11.2%                  | - 15.1%                    | 6.8              | + 23.6%                               | - 3.6%                     | 124              | - 11.4%                  | - 17.9%                    |  |
| \$300,001 and Above    | 630               | + 72.1%                  | - 16.0%                    | 4.6              | + 100.0%                              | + 9.9%                     | 163              | - 25.9%                  | - 23.1%                    |  |
| Total                  | 2,174             | + 8.0%                   | - 18.8%                    | 6.2              | + 24.0%                               | - 0.6%                     | 407              | - 23.5%                  | - 20.0%                    |  |

### **Davidson, NC**

|                        | Total<br>Showings |                          |                            | (                | Buyer Interest<br>(Showings/Listings) |                            |                  | Managed<br>Listings      |                            |  |
|------------------------|-------------------|--------------------------|----------------------------|------------------|---------------------------------------|----------------------------|------------------|--------------------------|----------------------------|--|
| Price Range            | December<br>2019  | Year-Over-Year<br>Change | Month-Over-Month<br>Change | December<br>2019 | Year-Over-Year<br>Change              | Month-Over-Month<br>Change | December<br>2019 | Year-Over-Year<br>Change | Month-Over-Month<br>Change |  |
| \$100,000 and Below    | 2                 | - 71.4%                  |                            | 1.0              | - 83.3%                               |                            | 3                | - 25.0%                  | 0.0%                       |  |
| \$100,001 to \$200,000 | 28                | - 26.3%                  | + 300.0%                   | 3.5              | - 16.7%                               | + 150.0%                   | 10               | - 33.3%                  | + 42.9%                    |  |
| \$200,001 to \$300,000 | 102               | + 6.3%                   | - 28.7%                    | 3.9              | - 9.3%                                | - 29.7%                    | 28               | + 3.7%                   | 0.0%                       |  |
| \$300,001 and Above    | 519               | + 35.9%                  | - 25.6%                    | 4.3              | + 10.3%                               | - 10.9%                    | 133              | + 3.9%                   | - 17.4%                    |  |
| Total                  | 651               | + 24.5%                  | - 23.2%                    | 4.2              | + 5.0%                                | - 13.2%                    | 174              | 0.0%                     | - 12.6%                    |  |

### **Denver, NC**

|                        | Total<br>Showings |                          |                            | (                | Buyer Interest<br>(Showings/Listings) |                            |                  | Managed<br>Listings      |                            |  |
|------------------------|-------------------|--------------------------|----------------------------|------------------|---------------------------------------|----------------------------|------------------|--------------------------|----------------------------|--|
| Price Range            | December<br>2019  | Year-Over-Year<br>Change | Month-Over-Month<br>Change | December<br>2019 | Year-Over-Year<br>Change              | Month-Over-Month<br>Change | December<br>2019 | Year-Over-Year<br>Change | Month-Over-Month<br>Change |  |
| \$100,000 and Below    | 9                 | - 60.9%                  | + 12.5%                    | 0.4              | - 55.6%                               | + 26.7%                    | 39               | - 15.2%                  | 0.0%                       |  |
| \$100,001 to \$200,000 | 34                | + 21.4%                  | - 27.7%                    | 2.6              | - 27.8%                               | - 24.4%                    | 16               | 0.0%                     | - 5.9%                     |  |
| \$200,001 to \$300,000 | 96                | - 29.4%                  | - 54.1%                    | 2.6              | - 25.7%                               | - 49.5%                    | 44               | - 2.2%                   | - 8.3%                     |  |
| \$300,001 and Above    | 469               | + 86.9%                  | - 24.4%                    | 3.3              | + 43.5%                               | - 12.3%                    | 167              | + 0.6%                   | - 14.8%                    |  |
| Total                  | 608               | + 38.8%                  | - 31.2%                    | 2.8              | + 12.0%                               | - 23.0%                    | 266              | - 2.6%                   | - 11.3%                    |  |

### Fort Mill, SC

|                        | Total<br>Showings |                          |                            | (                | Buyer Interest<br>(Showings/Listings) |                            |                  | Managed<br>Listings      |                            |  |
|------------------------|-------------------|--------------------------|----------------------------|------------------|---------------------------------------|----------------------------|------------------|--------------------------|----------------------------|--|
| Price Range            | December<br>2019  | Year-Over-Year<br>Change | Month-Over-Month<br>Change | December<br>2019 | Year-Over-Year<br>Change              | Month-Over-Month<br>Change | December<br>2019 | Year-Over-Year<br>Change | Month-Over-Month<br>Change |  |
| \$100,000 and Below    | 12                | - 72.7%                  | 0.0%                       | 4.0              | - 9.1%                                | + 33.3%                    | 4                | - 63.6%                  | - 20.0%                    |  |
| \$100,001 to \$200,000 | 165               | - 9.3%                   | - 7.3%                     | 9.5              | + 41.8%                               | - 3.6%                     | 23               | - 37.8%                  | - 4.2%                     |  |
| \$200,001 to \$300,000 | 441               | + 4.5%                   | - 27.5%                    | 8.4              | + 29.2%                               | - 3.6%                     | 52               | - 40.9%                  | - 27.8%                    |  |
| \$300,001 and Above    | 785               | + 33.3%                  | - 14.3%                    | 4.9              | + 19.5%                               | - 2.3%                     | 177              | - 7.3%                   | - 14.5%                    |  |
| Total                  | 1,403             | + 13.4%                  | - 18.1%                    | 6.0              | + 17.6%                               | - 4.2%                     | 256              | - 21.7%                  | - 16.9%                    |  |

### **Gaston County, NC**

|                        | Total<br>Showings |                          |                            | (                | Buyer Interest<br>(Showings/Listings) |                            |                  | Managed<br>Listings      |                            |  |
|------------------------|-------------------|--------------------------|----------------------------|------------------|---------------------------------------|----------------------------|------------------|--------------------------|----------------------------|--|
| Price Range            | December<br>2019  | Year-Over-Year<br>Change | Month-Over-Month<br>Change | December<br>2019 | Year-Over-Year<br>Change              | Month-Over-Month<br>Change | December<br>2019 | Year-Over-Year<br>Change | Month-Over-Month<br>Change |  |
| \$100,000 and Below    | 487               | - 16.2%                  | + 5.0%                     | 5.9              | + 20.4%                               | + 13.1%                    | 164              | - 34.1%                  | - 8.4%                     |  |
| \$100,001 to \$200,000 | 1,330             | - 17.0%                  | - 30.8%                    | 5.9              | - 10.6%                               | - 13.4%                    | 252              | - 7.4%                   | - 19.2%                    |  |
| \$200,001 to \$300,000 | 891               | + 28.2%                  | - 19.2%                    | 5.5              | + 10.0%                               | - 7.2%                     | 183              | + 2.8%                   | - 15.7%                    |  |
| \$300,001 and Above    | 605               | + 61.3%                  | - 23.3%                    | 3.9              | + 39.3%                               | - 6.9%                     | 190              | 0.0%                     | - 17.4%                    |  |
| Total                  | 3,313             | + 1.8%                   | - 22.6%                    | 5.3              | + 3.9%                                | - 7.7%                     | 789              | - 11.2%                  | - 15.9%                    |  |

### Gastonia, NC

|                        | Total<br>Showings |                          |                            | (                | Buyer Interest<br>(Showings/Listings) |                            |                  | Managed<br>Listings      |                            |  |
|------------------------|-------------------|--------------------------|----------------------------|------------------|---------------------------------------|----------------------------|------------------|--------------------------|----------------------------|--|
| Price Range            | December<br>2019  | Year-Over-Year<br>Change | Month-Over-Month<br>Change | December<br>2019 | Year-Over-Year<br>Change              | Month-Over-Month<br>Change | December<br>2019 | Year-Over-Year<br>Change | Month-Over-Month<br>Change |  |
| \$100,000 and Below    | 298               | - 13.6%                  | + 20.6%                    | 8.5              | + 32.8%                               | + 27.9%                    | 63               | - 27.6%                  | - 6.0%                     |  |
| \$100,001 to \$200,000 | 712               | - 21.8%                  | - 12.7%                    | 6.4              | - 5.9%                                | - 3.2%                     | 126              | - 16.6%                  | - 10.6%                    |  |
| \$200,001 to \$300,000 | 427               | + 70.1%                  | + 3.1%                     | 6.1              | + 24.5%                               | + 3.2%                     | 75               | + 31.6%                  | - 3.8%                     |  |
| \$300,001 and Above    | 166               | + 59.6%                  | - 7.8%                     | 3.5              | + 34.6%                               | + 5.6%                     | 57               | - 3.4%                   | - 12.3%                    |  |
| Total                  | 1,603             | - 0.4%                   | - 3.3%                     | 6.0              | + 3.4%                                | + 4.1%                     | 321              | - 9.3%                   | - 8.5%                     |  |

## Huntersville, NC

|                        | Total<br>Showings |                          |                            | (                | Buyer Inte<br>Showings/L |                            | Managed<br>Listings |                          |                            |
|------------------------|-------------------|--------------------------|----------------------------|------------------|--------------------------|----------------------------|---------------------|--------------------------|----------------------------|
| Price Range            | December<br>2019  | Year-Over-Year<br>Change | Month-Over-Month<br>Change | December<br>2019 | Year-Over-Year<br>Change | Month-Over-Month<br>Change | December<br>2019    | Year-Over-Year<br>Change | Month-Over-Month<br>Change |
| \$100,000 and Below    | 23                | + 53.3%                  | + 2,200.0%                 | 4.4              | + 18.9%                  | + 1,660.0%                 | 7                   | - 36.4%                  | + 16.7%                    |
| \$100,001 to \$200,000 | 67                | 0.0%                     | - 8.2%                     | 8.4              | + 115.4%                 | + 14.7%                    | 10                  | - 56.5%                  | - 16.7%                    |
| \$200,001 to \$300,000 | 481               | - 13.5%                  | - 23.2%                    | 7.7              | + 24.2%                  | + 2.8%                     | 68                  | - 32.7%                  | - 24.4%                    |
| \$300,001 and Above    | 1,159             | + 57.3%                  | - 12.4%                    | 5.4              | + 45.9%                  | + 1.1%                     | 238                 | - 3.3%                   | - 13.8%                    |
| Total                  | 1,730             | + 25.8%                  | - 14.5%                    | 6.0              | + 33.3%                  | + 1.7%                     | 323                 | - 15.2%                  | - 15.9%                    |

### **Iredell County, NC**

|                        | Total<br>Showings |                          |                            | (                | Buyer Inte<br>Showings/L |                            | Managed<br>Listings |                          |                            |
|------------------------|-------------------|--------------------------|----------------------------|------------------|--------------------------|----------------------------|---------------------|--------------------------|----------------------------|
| Price Range            | December<br>2019  | Year-Over-Year<br>Change | Month-Over-Month<br>Change | December<br>2019 | Year-Over-Year<br>Change | Month-Over-Month<br>Change | December<br>2019    | Year-Over-Year<br>Change | Month-Over-Month<br>Change |
| \$100,000 and Below    | 139               | - 27.6%                  | - 44.0%                    | 2.6              | + 8.3%                   | - 34.9%                    | 138                 | - 32.0%                  | - 12.1%                    |
| \$100,001 to \$200,000 | 649               | - 15.4%                  | - 29.1%                    | 5.4              | + 20.0%                  | - 9.5%                     | 149                 | - 36.6%                  | - 19.5%                    |
| \$200,001 to \$300,000 | 869               | + 17.4%                  | - 36.6%                    | 5.3              | + 47.2%                  | - 8.7%                     | 208                 | - 30.7%                  | - 29.5%                    |
| \$300,001 and Above    | 1,490             | + 46.2%                  | - 19.5%                    | 3.8              | + 65.2%                  | - 10.3%                    | 477                 | - 20.0%                  | - 12.2%                    |
| Total                  | 3,147             | + 15.8%                  | - 28.3%                    | 4.3              | + 43.3%                  | - 12.5%                    | 972                 | - 27.1%                  | - 17.6%                    |

### Kannapolis, NC

|                        | Total<br>Showings |                          |                            | (                | Buyer Inte<br>Showings/L |                            | Managed<br>Listings |                          |                            |
|------------------------|-------------------|--------------------------|----------------------------|------------------|--------------------------|----------------------------|---------------------|--------------------------|----------------------------|
| Price Range            | December<br>2019  | Year-Over-Year<br>Change | Month-Over-Month<br>Change | December<br>2019 | Year-Over-Year<br>Change | Month-Over-Month<br>Change | December<br>2019    | Year-Over-Year<br>Change | Month-Over-Month<br>Change |
| \$100,000 and Below    | 104               | - 45.5%                  | + 2.0%                     | 6.8              | - 8.1%                   | + 19.7%                    | 23                  | - 48.9%                  | - 23.3%                    |
| \$100,001 to \$200,000 | 584               | - 17.5%                  | - 16.1%                    | 8.1              | + 5.2%                   | - 1.5%                     | 73                  | - 26.3%                  | - 15.1%                    |
| \$200,001 to \$300,000 | 111               | - 26.5%                  | - 49.3%                    | 4.8              | + 6.7%                   | - 24.6%                    | 26                  | - 38.1%                  | - 31.6%                    |
| \$300,001 and Above    | 57                | + 42.5%                  | - 16.2%                    | 3.6              | + 80.0%                  | + 28.6%                    | 21                  | - 32.3%                  | - 34.4%                    |
| Total                  | 856               | - 21.5%                  | - 21.1%                    | 6.8              | + 4.6%                   | + 1.5%                     | 143                 | - 34.1%                  | - 23.1%                    |

### Lake Norman

|                        | Total<br>Showings |                          |                            | (                | Buyer Interest<br>(Showings/Listings) |                            |                  | Managed<br>Listings      |                            |  |
|------------------------|-------------------|--------------------------|----------------------------|------------------|---------------------------------------|----------------------------|------------------|--------------------------|----------------------------|--|
| Price Range            | December<br>2019  | Year-Over-Year<br>Change | Month-Over-Month<br>Change | December<br>2019 | Year-Over-Year<br>Change              | Month-Over-Month<br>Change | December<br>2019 | Year-Over-Year<br>Change | Month-Over-Month<br>Change |  |
| \$100,000 and Below    | 17                | - 37.0%                  | - 71.2%                    | 0.3              | - 57.1%                               | - 81.6%                    | 93               | - 17.7%                  | - 6.1%                     |  |
| \$100,001 to \$200,000 | 155               | - 17.6%                  | - 7.7%                     | 3.2              | - 17.9%                               | - 9.4%                     | 71               | - 22.8%                  | - 2.7%                     |  |
| \$200,001 to \$300,000 | 403               | - 4.7%                   | - 35.1%                    | 4.1              | + 24.2%                               | - 29.4%                    | 129              | - 16.2%                  | - 12.2%                    |  |
| \$300,001 and Above    | 2,010             | + 23.9%                  | - 30.7%                    | 4.0              | + 53.8%                               | - 16.5%                    | 593              | - 25.6%                  | - 16.5%                    |  |
| Total                  | 2,585             | + 14.4%                  | - 31.1%                    | 3.8              | + 40.7%                               | - 19.9%                    | 886              | - 23.4%                  | - 13.9%                    |  |

### Lake Wylie

|                        | Total<br>Showings |                          |                            | (                | Buyer Inte<br>Showings/L |                            | Managed<br>Listings |                          |                            |
|------------------------|-------------------|--------------------------|----------------------------|------------------|--------------------------|----------------------------|---------------------|--------------------------|----------------------------|
| Price Range            | December<br>2019  | Year-Over-Year<br>Change | Month-Over-Month<br>Change | December<br>2019 | Year-Over-Year<br>Change | Month-Over-Month<br>Change | December<br>2019    | Year-Over-Year<br>Change | Month-Over-Month<br>Change |
| \$100,000 and Below    | 6                 | - 71.4%                  | - 70.0%                    | 0.3              | - 50.0%                  | - 37.5%                    | 42                  | - 30.0%                  | 0.0%                       |
| \$100,001 to \$200,000 | 59                | + 28.3%                  | - 50.0%                    | 6.5              | + 170.8%                 | - 29.1%                    | 25                  | - 39.0%                  | - 16.7%                    |
| \$200,001 to \$300,000 | 421               | + 40.3%                  | - 5.0%                     | 7.0              | + 66.7%                  | + 28.0%                    | 96                  | - 24.4%                  | - 19.3%                    |
| \$300,001 and Above    | 1,028             | + 44.2%                  | - 20.4%                    | 4.2              | + 40.0%                  | - 8.4%                     | 285                 | - 8.1%                   | - 14.7%                    |
| Total                  | 1,514             | + 40.2%                  | - 19.1%                    | 4.5              | + 50.0%                  | - 3.6%                     | 448                 | - 16.7%                  | - 14.7%                    |

### Lancaster County, SC

|                        | Total<br>Showings |                          |                            | (                | Buyer Inte<br>Showings/L |                            | Managed<br>Listings |                          |                            |
|------------------------|-------------------|--------------------------|----------------------------|------------------|--------------------------|----------------------------|---------------------|--------------------------|----------------------------|
| Price Range            | December<br>2019  | Year-Over-Year<br>Change | Month-Over-Month<br>Change | December<br>2019 | Year-Over-Year<br>Change | Month-Over-Month<br>Change | December<br>2019    | Year-Over-Year<br>Change | Month-Over-Month<br>Change |
| \$100,000 and Below    | 138               | + 16.9%                  | - 19.3%                    | 3.2              | + 60.0%                  | - 15.6%                    | 60                  | - 43.9%                  | - 11.8%                    |
| \$100,001 to \$200,000 | 264               | - 18.0%                  | - 13.2%                    | 4.4              | - 10.2%                  | + 5.9%                     | 75                  | - 19.4%                  | - 16.7%                    |
| \$200,001 to \$300,000 | 573               | + 58.7%                  | - 0.7%                     | 5.9              | + 51.3%                  | + 3.2%                     | 109                 | + 4.8%                   | - 5.2%                     |
| \$300,001 and Above    | 608               | + 13.2%                  | - 17.9%                    | 4.0              | + 21.2%                  | - 0.7%                     | 185                 | - 9.8%                   | - 20.6%                    |
| Total                  | 1,583             | + 18.3%                  | - 11.7%                    | 4.5              | + 28.6%                  | + 1.3%                     | 429                 | - 15.7%                  | - 15.2%                    |

### **Lincoln County, NC**

|                        | Total<br>Showings |                          |                            | (                | Buyer Inte<br>Showings/L |                            | Managed<br>Listings |                          |                            |
|------------------------|-------------------|--------------------------|----------------------------|------------------|--------------------------|----------------------------|---------------------|--------------------------|----------------------------|
| Price Range            | December<br>2019  | Year-Over-Year<br>Change | Month-Over-Month<br>Change | December<br>2019 | Year-Over-Year<br>Change | Month-Over-Month<br>Change | December<br>2019    | Year-Over-Year<br>Change | Month-Over-Month<br>Change |
| \$100,000 and Below    | 68                | - 49.3%                  | - 40.4%                    | 1.5              | - 48.3%                  | - 44.3%                    | 96                  | - 30.9%                  | - 4.0%                     |
| \$100,001 to \$200,000 | 234               | - 10.0%                  | - 9.7%                     | 4.3              | - 14.0%                  | + 6.1%                     | 67                  | - 17.3%                  | - 13.0%                    |
| \$200,001 to \$300,000 | 312               | + 17.7%                  | - 24.5%                    | 3.8              | + 8.6%                   | - 17.4%                    | 91                  | + 5.8%                   | - 8.1%                     |
| \$300,001 and Above    | 479               | + 56.0%                  | - 28.9%                    | 2.7              | + 28.6%                  | - 13.3%                    | 205                 | - 9.3%                   | - 17.3%                    |
| Total                  | 1,093             | + 13.1%                  | - 25.1%                    | 3.1              | + 3.3%                   | - 13.0%                    | 459                 | - 13.7%                  | - 12.4%                    |

### Lincolnton, NC

|                        | Total<br>Showings |                          |                            | (                | Buyer Inte<br>Showings/L |                            | Managed<br>Listings |                          |                            |
|------------------------|-------------------|--------------------------|----------------------------|------------------|--------------------------|----------------------------|---------------------|--------------------------|----------------------------|
| Price Range            | December<br>2019  | Year-Over-Year<br>Change | Month-Over-Month<br>Change | December<br>2019 | Year-Over-Year<br>Change | Month-Over-Month<br>Change | December<br>2019    | Year-Over-Year<br>Change | Month-Over-Month<br>Change |
| \$100,000 and Below    | 40                | - 56.0%                  | - 42.0%                    | 5.6              | - 6.7%                   | - 32.5%                    | 25                  | - 41.9%                  | - 10.7%                    |
| \$100,001 to \$200,000 | 142               | - 29.7%                  | + 2.9%                     | 5.0              | - 5.7%                   | - 0.1%                     | 30                  | - 37.5%                  | 0.0%                       |
| \$200,001 to \$300,000 | 131               | + 45.6%                  | - 12.1%                    | 4.6              | + 35.3%                  | - 8.5%                     | 30                  | + 3.4%                   | - 3.2%                     |
| \$300,001 and Above    | 50                | + 138.1%                 | - 3.8%                     | 2.9              | + 93.3%                  | + 41.3%                    | 18                  | - 25.0%                  | - 33.3%                    |
| Total                  | 363               | - 10.1%                  | - 11.0%                    | 4.5              | + 4.7%                   | + 0.1%                     | 103                 | - 28.5%                  | - 11.2%                    |

### Matthews, NC

|                        | Total<br>Showings |                          |                            | (                | Buyer Inte<br>Showings/L |                            | Managed<br>Listings |                          |                            |  |
|------------------------|-------------------|--------------------------|----------------------------|------------------|--------------------------|----------------------------|---------------------|--------------------------|----------------------------|--|
| Price Range            | December<br>2019  | Year-Over-Year<br>Change | Month-Over-Month<br>Change | December<br>2019 | Year-Over-Year<br>Change | Month-Over-Month<br>Change | December<br>2019    | Year-Over-Year<br>Change | Month-Over-Month<br>Change |  |
| \$100,000 and Below    | 3                 | - 90.0%                  | - 70.0%                    | 0.5              | - 96.7%                  | - 77.8%                    | 5                   | + 25.0%                  | - 37.5%                    |  |
| \$100,001 to \$200,000 | 167               | - 44.7%                  | + 67.0%                    | 11.1             | - 8.3%                   | + 111.5%                   | 18                  | - 41.9%                  | - 18.2%                    |  |
| \$200,001 to \$300,000 | 420               | + 22.4%                  | - 46.2%                    | 10.4             | + 60.0%                  | - 5.1%                     | 41                  | - 28.1%                  | - 43.1%                    |  |
| \$300,001 and Above    | 990               | + 61.0%                  | - 8.2%                     | 7.0              | + 29.6%                  | - 0.7%                     | 153                 | + 9.3%                   | - 8.4%                     |  |
| Total                  | 1,580             | + 22.5%                  | - 19.8%                    | 8.0              | + 19.4%                  | - 0.3%                     | 217                 | - 6.5%                   | - 19.3%                    |  |

## **Mecklenburg County, NC**

|                        | Total<br>Showings |                          |                            | (                | Buyer Interest<br>(Showings/Listings) |                            |                  | Managed<br>Listings      |                            |  |
|------------------------|-------------------|--------------------------|----------------------------|------------------|---------------------------------------|----------------------------|------------------|--------------------------|----------------------------|--|
| Price Range            | December<br>2019  | Year-Over-Year<br>Change | Month-Over-Month<br>Change | December<br>2019 | Year-Over-Year<br>Change              | Month-Over-Month<br>Change | December<br>2019 | Year-Over-Year<br>Change | Month-Over-Month<br>Change |  |
| \$100,000 and Below    | 279               | - 53.2%                  | - 35.0%                    | 4.3              | - 37.7%                               | - 28.0%                    | 97               | - 30.7%                  | - 10.2%                    |  |
| \$100,001 to \$200,000 | 4,825             | - 10.9%                  | - 20.5%                    | 9.8              | + 25.6%                               | - 7.7%                     | 509              | - 32.0%                  | - 14.5%                    |  |
| \$200,001 to \$300,000 | 6,790             | + 9.2%                   | - 25.7%                    | 7.7              | + 30.5%                               | - 2.2%                     | 935              | - 20.6%                  | - 23.6%                    |  |
| \$300,001 and Above    | 10,639            | + 30.5%                  | - 19.5%                    | 5.7              | + 32.6%                               | - 4.5%                     | 2,082            | - 9.9%                   | - 15.6%                    |  |
| Total                  | 22,533            | + 10.5%                  | - 21.9%                    | 6.8              | + 23.6%                               | - 5.1%                     | 3,623            | - 17.3%                  | - 17.5%                    |  |

### Monroe, NC

|                        | Total<br>Showings |                          |                            | (                | Buyer Inte<br>Showings/L |                            | Managed<br>Listings |                          |                            |
|------------------------|-------------------|--------------------------|----------------------------|------------------|--------------------------|----------------------------|---------------------|--------------------------|----------------------------|
| Price Range            | December<br>2019  | Year-Over-Year<br>Change | Month-Over-Month<br>Change | December<br>2019 | Year-Over-Year<br>Change | Month-Over-Month<br>Change | December<br>2019    | Year-Over-Year<br>Change | Month-Over-Month<br>Change |
| \$100,000 and Below    | 16                | - 84.3%                  | - 76.8%                    | 1.0              | - 83.3%                  | - 69.4%                    | 23                  | - 45.2%                  | - 25.8%                    |
| \$100,001 to \$200,000 | 256               | - 36.9%                  | - 26.6%                    | 5.9              | + 1.7%                   | - 3.0%                     | 51                  | - 40.7%                  | - 21.5%                    |
| \$200,001 to \$300,000 | 573               | + 26.2%                  | + 3.6%                     | 6.6              | + 37.5%                  | + 25.1%                    | 94                  | - 13.8%                  | - 16.1%                    |
| \$300,001 and Above    | 167               | + 22.8%                  | - 35.8%                    | 3.8              | + 72.7%                  | - 18.7%                    | 58                  | - 27.5%                  | - 19.4%                    |
| Total                  | 1,012             | - 7.8%                   | - 17.8%                    | 5.5              | + 19.6%                  | + 5.1%                     | 226                 | - 28.7%                  | - 19.3%                    |

### **Montgomery County, NC**

|                        | Total<br>Showings |                          |                            | (                | Buyer Inte<br>Showings/L |                            | Managed<br>Listings |                          |                            |
|------------------------|-------------------|--------------------------|----------------------------|------------------|--------------------------|----------------------------|---------------------|--------------------------|----------------------------|
| Price Range            | December<br>2019  | Year-Over-Year<br>Change | Month-Over-Month<br>Change | December<br>2019 | Year-Over-Year<br>Change | Month-Over-Month<br>Change | December<br>2019    | Year-Over-Year<br>Change | Month-Over-Month<br>Change |
| \$100,000 and Below    | 39                | + 77.3%                  | - 15.2%                    | 0.7              | 0.0%                     | - 6.7%                     | 95                  | + 5.6%                   | - 9.5%                     |
| \$100,001 to \$200,000 | 36                | + 140.0%                 | - 2.7%                     | 1.3              | + 85.7%                  | + 1.0%                     | 40                  | - 11.1%                  | - 11.1%                    |
| \$200,001 to \$300,000 | 22                | + 83.3%                  | + 29.4%                    | 1.4              | - 6.7%                   | + 96.0%                    | 21                  | - 12.5%                  | - 4.5%                     |
| \$300,001 and Above    | 49                | + 88.5%                  | - 58.5%                    | 1.4              | + 27.3%                  | - 47.4%                    | 52                  | + 8.3%                   | - 13.3%                    |
| Total                  | 146               | + 94.7%                  | - 33.0%                    | 1.1              | + 22.2%                  | - 24.8%                    | 208                 | + 0.5%                   | - 10.3%                    |

### **Mooresville, NC**

|                        | Total<br>Showings |                          |                            | Buyer Interest<br>(Showings/Listings) |                          |                            | Managed<br>Listings |                          |                            |
|------------------------|-------------------|--------------------------|----------------------------|---------------------------------------|--------------------------|----------------------------|---------------------|--------------------------|----------------------------|
| Price Range            | December<br>2019  | Year-Over-Year<br>Change | Month-Over-Month<br>Change | December<br>2019                      | Year-Over-Year<br>Change | Month-Over-Month<br>Change | December<br>2019    | Year-Over-Year<br>Change | Month-Over-Month<br>Change |
| \$100,000 and Below    | 3                 | - 89.3%                  | - 92.1%                    | 0.3                                   | - 82.4%                  | - 89.4%                    | 36                  | - 34.5%                  | - 12.2%                    |
| \$100,001 to \$200,000 | 294               | - 6.7%                   | - 0.7%                     | 6.5                                   | + 18.2%                  | + 10.7%                    | 58                  | - 23.7%                  | - 7.9%                     |
| \$200,001 to \$300,000 | 581               | + 6.2%                   | - 37.6%                    | 5.9                                   | + 55.3%                  | - 11.0%                    | 122                 | - 35.8%                  | - 29.5%                    |
| \$300,001 and Above    | 1,286             | + 49.4%                  | - 19.0%                    | 4.0                                   | + 66.7%                  | - 10.3%                    | 382                 | - 18.9%                  | - 10.7%                    |
| Total                  | 2,164             | + 23.6%                  | - 24.2%                    | 4.5                                   | + 50.0%                  | - 10.7%                    | 598                 | - 24.5%                  | - 15.2%                    |

## **Rock Hill, SC**

|                        | Total<br>Showings |                          |                            | (                | Buyer Interest<br>(Showings/Listings) |                            |                  | Managed<br>Listings      |                            |  |
|------------------------|-------------------|--------------------------|----------------------------|------------------|---------------------------------------|----------------------------|------------------|--------------------------|----------------------------|--|
| Price Range            | December<br>2019  | Year-Over-Year<br>Change | Month-Over-Month<br>Change | December<br>2019 | Year-Over-Year<br>Change              | Month-Over-Month<br>Change | December<br>2019 | Year-Over-Year<br>Change | Month-Over-Month<br>Change |  |
| \$100,000 and Below    | 119               | - 47.3%                  | - 16.8%                    | 4.5              | + 7.1%                                | + 21.0%                    | 42               | - 53.8%                  | - 23.6%                    |  |
| \$100,001 to \$200,000 | 875               | + 17.3%                  | - 17.7%                    | 8.3              | + 5.1%                                | - 4.4%                     | 110              | + 10.0%                  | - 14.7%                    |  |
| \$200,001 to \$300,000 | 627               | + 21.5%                  | - 27.1%                    | 6.3              | + 18.9%                               | - 6.7%                     | 108              | - 3.6%                   | - 23.4%                    |  |
| \$300,001 and Above    | 308               | + 4.1%                   | - 0.6%                     | 3.2              | + 10.3%                               | + 7.9%                     | 114              | - 16.2%                  | - 10.2%                    |  |
| Total                  | 1,929             | + 8.1%                   | - 18.8%                    | 5.9              | + 15.7%                               | - 2.9%                     | 374              | - 14.8%                  | - 17.3%                    |  |

### Salisbury, NC

|                        | Total<br>Showings |                          |                            | (                | Buyer Interest<br>(Showings/Listings) |                            |                  | Managed<br>Listings      |                            |  |
|------------------------|-------------------|--------------------------|----------------------------|------------------|---------------------------------------|----------------------------|------------------|--------------------------|----------------------------|--|
| Price Range            | December<br>2019  | Year-Over-Year<br>Change | Month-Over-Month<br>Change | December<br>2019 | Year-Over-Year<br>Change              | Month-Over-Month<br>Change | December<br>2019 | Year-Over-Year<br>Change | Month-Over-Month<br>Change |  |
| \$100,000 and Below    | 110               | - 32.9%                  | - 33.7%                    | 2.0              | - 37.5%                               | - 23.4%                    | 76               | - 19.1%                  | - 14.6%                    |  |
| \$100,001 to \$200,000 | 498               | - 9.6%                   | + 2.7%                     | 6.0              | + 1.7%                                | + 12.0%                    | 94               | - 18.3%                  | - 10.5%                    |  |
| \$200,001 to \$300,000 | 180               | + 25.9%                  | - 17.8%                    | 3.0              | + 15.4%                               | - 16.1%                    | 65               | + 4.8%                   | - 7.1%                     |  |
| \$300,001 and Above    | 71                | - 6.6%                   | - 36.0%                    | 1.7              | - 15.0%                               | - 19.2%                    | 52               | + 8.3%                   | - 10.3%                    |  |
| Total                  | 859               | - 8.0%                   | - 12.4%                    | 3.6              | - 10.0%                               | - 2.8%                     | 287              | - 10.0%                  | - 10.9%                    |  |

### **Stanly County, NC**

|                        | Total<br>Showings |                          |                            | (                | Buyer Interest<br>(Showings/Listings) |                            |                  | Managed<br>Listings      |                            |  |
|------------------------|-------------------|--------------------------|----------------------------|------------------|---------------------------------------|----------------------------|------------------|--------------------------|----------------------------|--|
| Price Range            | December<br>2019  | Year-Over-Year<br>Change | Month-Over-Month<br>Change | December<br>2019 | Year-Over-Year<br>Change              | Month-Over-Month<br>Change | December<br>2019 | Year-Over-Year<br>Change | Month-Over-Month<br>Change |  |
| \$100,000 and Below    | 128               | + 30.6%                  | + 66.2%                    | 3.5              | + 16.7%                               | + 47.7%                    | 67               | - 23.0%                  | + 1.5%                     |  |
| \$100,001 to \$200,000 | 273               | + 32.5%                  | - 16.5%                    | 4.8              | + 60.0%                               | - 1.3%                     | 67               | - 24.7%                  | - 16.3%                    |  |
| \$200,001 to \$300,000 | 128               | + 5.8%                   | - 21.0%                    | 3.0              | + 7.1%                                | - 2.5%                     | 56               | - 22.2%                  | - 17.6%                    |  |
| \$300,001 and Above    | 87                | + 135.1%                 | - 33.1%                    | 2.1              | + 200.0%                              | - 19.4%                    | 53               | - 23.2%                  | - 11.7%                    |  |
| Total                  | 616               | + 33.3%                  | - 11.5%                    | 3.5              | + 45.8%                               | + 0.3%                     | 243              | - 23.3%                  | - 11.3%                    |  |

### Statesville, NC

|                        | Total<br>Showings |                          |                            | (                | Buyer Interest<br>(Showings/Listings) |                            |                  | Managed<br>Listings      |                            |  |
|------------------------|-------------------|--------------------------|----------------------------|------------------|---------------------------------------|----------------------------|------------------|--------------------------|----------------------------|--|
| Price Range            | December<br>2019  | Year-Over-Year<br>Change | Month-Over-Month<br>Change | December<br>2019 | Year-Over-Year<br>Change              | Month-Over-Month<br>Change | December<br>2019 | Year-Over-Year<br>Change | Month-Over-Month<br>Change |  |
| \$100,000 and Below    | 125               | - 23.8%                  | - 1.6%                     | 3.7              | + 23.3%                               | - 5.7%                     | 71               | - 34.9%                  | - 5.3%                     |  |
| \$100,001 to \$200,000 | 316               | - 16.0%                  | - 44.1%                    | 5.3              | + 43.2%                               | - 22.9%                    | 69               | - 48.5%                  | - 26.6%                    |  |
| \$200,001 to \$300,000 | 188               | + 10.6%                  | - 46.6%                    | 3.4              | - 2.9%                                | - 22.5%                    | 65               | - 9.7%                   | - 29.3%                    |  |
| \$300,001 and Above    | 102               | + 30.8%                  | - 29.2%                    | 2.5              | + 78.6%                               | - 11.8%                    | 53               | - 29.3%                  | - 18.5%                    |  |
| Total                  | 731               | - 7.2%                   | - 38.5%                    | 3.9              | + 25.8%                               | - 20.3%                    | 258              | - 33.8%                  | - 20.9%                    |  |

### **Union County, NC**

|                        | Total<br>Showings |                          |                            | (                | Buyer Interest<br>(Showings/Listings) |                            |                  | Managed<br>Listings      |                            |  |
|------------------------|-------------------|--------------------------|----------------------------|------------------|---------------------------------------|----------------------------|------------------|--------------------------|----------------------------|--|
| Price Range            | December<br>2019  | Year-Over-Year<br>Change | Month-Over-Month<br>Change | December<br>2019 | Year-Over-Year<br>Change              | Month-Over-Month<br>Change | December<br>2019 | Year-Over-Year<br>Change | Month-Over-Month<br>Change |  |
| \$100,000 and Below    | 89                | - 28.2%                  | - 32.1%                    | 1.6              | - 48.4%                               | - 26.9%                    | 87               | - 7.4%                   | - 15.5%                    |  |
| \$100,001 to \$200,000 | 558               | - 22.8%                  | - 10.7%                    | 5.6              | + 3.7%                                | + 1.8%                     | 141              | - 27.3%                  | - 9.6%                     |  |
| \$200,001 to \$300,000 | 1,380             | + 19.0%                  | - 18.4%                    | 7.0              | + 40.0%                               | + 3.1%                     | 224              | - 25.3%                  | - 19.7%                    |  |
| \$300,001 and Above    | 2,351             | + 24.3%                  | - 27.3%                    | 5.5              | + 44.7%                               | - 12.0%                    | 511              | - 23.6%                  | - 18.6%                    |  |
| Total                  | 4,378             | + 12.3%                  | - 23.0%                    | 5.7              | + 29.5%                               | - 6.4%                     | 963              | - 23.4%                  | - 17.4%                    |  |

### **Uptown Charlotte**

|                        | Total<br>Showings |                          |                            | (                | Buyer Interest<br>(Showings/Listings) |                            |                  | Managed<br>Listings      |                            |  |
|------------------------|-------------------|--------------------------|----------------------------|------------------|---------------------------------------|----------------------------|------------------|--------------------------|----------------------------|--|
| Price Range            | December<br>2019  | Year-Over-Year<br>Change | Month-Over-Month<br>Change | December<br>2019 | Year-Over-Year<br>Change              | Month-Over-Month<br>Change | December<br>2019 | Year-Over-Year<br>Change | Month-Over-Month<br>Change |  |
| \$100,000 and Below    | 0                 | 0.0%                     | 0.0%                       | 0.0              | 0.0%                                  | 0.0%                       | 0                | 0.0%                     | 0.0%                       |  |
| \$100,001 to \$200,000 | 96                | + 4.3%                   | - 47.5%                    | 6.0              | + 17.6%                               | - 27.9%                    | 16               | - 11.1%                  | - 27.3%                    |  |
| \$200,001 to \$300,000 | 173               | + 28.1%                  | - 45.4%                    | 6.9              | + 46.8%                               | - 25.8%                    | 25               | - 16.7%                  | - 26.5%                    |  |
| \$300,001 and Above    | 256               | - 7.2%                   | - 33.0%                    | 5.0              | - 19.4%                               | - 25.5%                    | 53               | + 12.8%                  | - 10.2%                    |  |
| Total                  | 525               | + 4.4%                   | - 40.5%                    | 5.7              | + 3.6%                                | - 27.1%                    | 94               | - 1.1%                   | - 18.3%                    |  |

### Waxhaw, NC

|                        | Total<br>Showings |                          |                            | (                | Buyer Interest<br>(Showings/Listings) |                            |                  | Managed<br>Listings      |                            |  |
|------------------------|-------------------|--------------------------|----------------------------|------------------|---------------------------------------|----------------------------|------------------|--------------------------|----------------------------|--|
| Price Range            | December<br>2019  | Year-Over-Year<br>Change | Month-Over-Month<br>Change | December<br>2019 | Year-Over-Year<br>Change              | Month-Over-Month<br>Change | December<br>2019 | Year-Over-Year<br>Change | Month-Over-Month<br>Change |  |
| \$100,000 and Below    | 24                | + 84.6%                  | - 27.3%                    | 0.9              | - 30.8%                               | - 31.6%                    | 35               | + 34.6%                  | - 7.9%                     |  |
| \$100,001 to \$200,000 | 43                | - 6.5%                   | + 19.4%                    | 2.3              | 0.0%                                  | + 5.8%                     | 31               | - 24.4%                  | 0.0%                       |  |
| \$200,001 to \$300,000 | 241               | + 26.8%                  | - 13.9%                    | 5.4              | + 3.8%                                | - 10.2%                    | 54               | - 16.9%                  | - 5.3%                     |  |
| \$300,001 and Above    | 1,055             | + 16.8%                  | - 25.6%                    | 6.1              | + 52.5%                               | - 8.7%                     | 198              | - 36.3%                  | - 20.2%                    |  |
| Total                  | 1,363             | + 18.3%                  | - 22.9%                    | 5.4              | + 38.5%                               | - 10.7%                    | 318              | - 28.2%                  | - 15.0%                    |  |

### York County, SC

|                        | Total<br>Showings |                          |                            | (                | Buyer Interest<br>(Showings/Listings) |                            |                  | Managed<br>Listings      |                            |  |
|------------------------|-------------------|--------------------------|----------------------------|------------------|---------------------------------------|----------------------------|------------------|--------------------------|----------------------------|--|
| Price Range            | December<br>2019  | Year-Over-Year<br>Change | Month-Over-Month<br>Change | December<br>2019 | Year-Over-Year<br>Change              | Month-Over-Month<br>Change | December<br>2019 | Year-Over-Year<br>Change | Month-Over-Month<br>Change |  |
| \$100,000 and Below    | 165               | - 57.9%                  | - 29.8%                    | 3.5              | - 7.9%                                | - 3.3%                     | 92               | - 54.5%                  | - 14.0%                    |  |
| \$100,001 to \$200,000 | 1,443             | + 11.8%                  | - 15.3%                    | 7.7              | + 14.9%                               | - 5.1%                     | 208              | - 8.8%                   | - 10.7%                    |  |
| \$200,001 to \$300,000 | 1,575             | + 18.9%                  | - 22.1%                    | 6.5              | + 30.0%                               | + 0.0%                     | 273              | - 22.2%                  | - 22.4%                    |  |
| \$300,001 and Above    | 1,840             | + 22.4%                  | - 15.8%                    | 4.1              | + 20.6%                               | - 3.3%                     | 510              | - 8.8%                   | - 14.6%                    |  |
| Total                  | 5,023             | + 11.4%                  | - 18.3%                    | 5.4              | + 17.4%                               | - 3.1%                     | 1,083            | - 19.2%                  | - 16.0%                    |  |