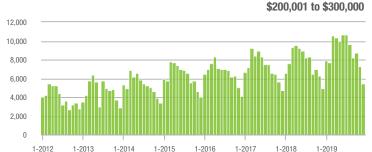

#### Showings

70

\$200,001 to \$300,000

Current as of January 5, 2020. Report  $\ensuremath{\textcircled{O}}$  2019 ShowingTime. I Information deemed reliable but not guaranteed.