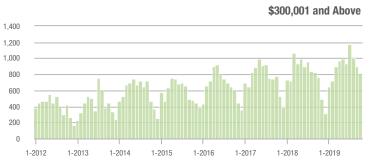

001 to \$300,000 | 552               | + 50.4%                  | + 5.5%                     | 6.1             | + 56.4%                               | + 3.4%                     | 103             | - 2.8%                   | - 1.9%                     |  |
| \$300,001 and Above    | 816               | + 6.5%                   | - 8.5%                     | 3.8             | 0.0%                                  | + 8.8%                     | 241             | - 11.1%                  | - 14.5%                    |  |
| Total                  | 1,903             | + 7.3%                   | - 5.2%                     | 4.5             | + 9.8%                                | + 5.3%                     | 527             | - 16.9%                  | - 11.4%                    |  |















### Lincolnton, NC

|                        | Total<br>Showings |                          |                            | (               | Buyer Interest<br>(Showings/Listings) |                            |                 | Managed<br>Listings      |                            |  |  |
|------------------------|-------------------|--------------------------|----------------------------|-----------------|---------------------------------------|----------------------------|-----------------|--------------------------|----------------------------|--|--|
| Price Range            | October<br>2019   | Year-Over-Year<br>Change | Month-Over-Month<br>Change | October<br>2019 | Year-Over-Year<br>Change              | Month-Over-Month<br>Change | October<br>2019 | Year-Over-Year<br>Change