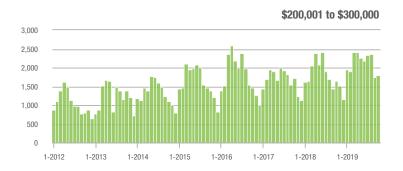

|
| \$200,001 to \$300,000 | 1,785             | + 8.1%                   | + 1.9%                     | 7.1             | + 4.4%                             | + 7.0%                     | 277             | - 6.7%                   | - 6.7%                     |  |
| \$300,001 and Above    | 3,158             | + 10.4%                  | - 11.5%                    | 5.6             | + 30.2%                            | - 1.4%                     | 644             | - 26.3%                  | - 11.5%                    |  |
| Total                  | 5,889             | + 3.0%                   | - 8.0%                     | 6.0             | + 15.4%                            | + 0.6%                     | 1,167           | - 21.7%                  | - 9.7%                     |  |















### **Uptown Charlotte**

|                        | Total<br>Showings |                          |                            | (               | Buyer Interest (Showings/Listings) |                            |                 | Managed<br>Listings      |                            |  |
|------------------------|-------------------|--------------------------|----------------------------|-----------------|------------------------------------|----------------------------|-----------------|--------------------------|----------------------------|--|
| Price Range            | October<br>2019   | Year-Over-Year<br>Change | Month-Over-Month<br>Change | October<br>2019 | Year-Over-Year<br>Change           | Month-Over-Month<br>Change | October<br>2019 | Year-Over-Year<br>Change | Mont