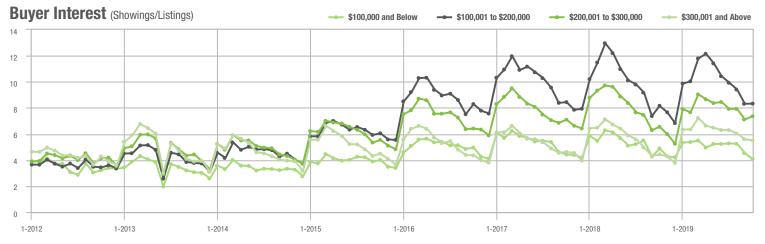

### **Charlotte MSA**

|                        | Total<br>Showings |                          |                            | (               | Buyer Interest (Showings/Listings) |                            |                 | Managed<br>Listings      |                            |  |
|------------------------|-------------------|--------------------------|----------------------------|-----------------|------------------------------------|----------------------------|-----------------|--------------------------|----------------------------|--|
| Price Range            | October<br>2019   | Year-Over-Year<br>Change | Month-Over-Month<br>Change | October<br>2019 | Year-Over-Year<br>Change           | Month-Over-Month<br>Change | October<br>2019 | Year-Over-Year<br>Change | Month-Over-Month<br>Change |  |
| \$100,000 and Below    | 2,265             | - 38.2%                  | - 17.9%                    | 4.1             | - 16.3%                            | - 10.2%                    | 921             | - 34.0%                  | - 9.9%                     |  |
| \$100,001 to \$200,000 | 14,782            | - 19.2%                  | - 3.4%                     | 8.3             | + 1.2%                             | + 0.2%                     | 1,941           | - 23.7%                  | - 4.9%                     |  |
| \$200,001 to \$300,000 | 18,965            | + 12.3%                  | - 4.0%                     | 7.4             | + 12.1%                            | + 3.5%                     | 2,774           | - 6.3%                   | - 8.1%                     |  |
| \$300,001 and Above    | 25,003            | + 20.6%                  | - 8.8%                     | 5.5             | + 25.0%                            | - 1.7%                     | 5,082           | - 11.4%                  | - 9.2%                     |  |
| Total                  | 61,015            | + 2.4%                   | - 6.5%                     | 6.5             | + 12.1%                            | + 0.3%                     | 10,718          | - 15.2%                  | - 8.2%                     |  |