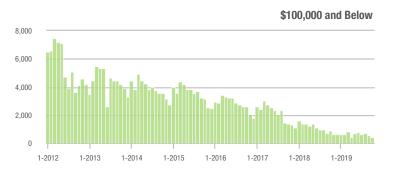

| - 9.9%                     |
| \$200,001 to \$300,000 | 10,354            | + 11.5%                  | - 3.0%                     | 8.1             | + 9.5%                   | + 6.5%                     | 1,324               | - 4.2%                   | - 10.0%                    |
| \$300,001 and Above    | 14,771            | + 23.6%                  | - 6.7%                     | 6.1             | + 27.1%                  | - 0.3%                     | 2,618               | - 8.7%                   | - 7.9%                     |
| Total                  | 31,718            | + 3.0%                   | - 5.4%                     | 7.3             | + 12.3%                  | + 2.4%                     | 4,687               | - 13.1%                  | - 8.8%                     |















Monroe, NC

|                        | Total<br>Showings |                          |                            | (               | Buyer Interest (Showings/Listings) |                            |                 | Managed<br>Listings      |                            |  |  |
|------------------------|-------------------|--------------------------|----------------------------|-----------------|------------------------------------|----------------------------|-----------------|--------------------------|----------------------------|--|--|
| Price Range            | October<br>2019   | Year-Over-Year<br>Change | Month-Over-Month<br>Change | October<br>2019 | Year-Over-Year<br>Change           | Month-Over-Month<br>Change | October<br>2019 | Year-Over-Year<br>Change | Month-Ov