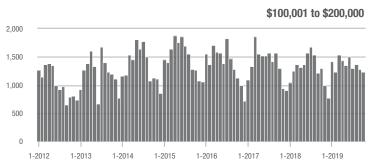

| - 10.4%                    |
| \$200,001 to \$300,000 | 1,284             | + 13.9%                  | + 8.0%                     | 5.2             | + 10.6%                  | + 5.3%                     | 297                 | - 2.3%                   | - 2.3%                     |
| \$300,001 and Above    | 2,323             | + 6.5%                   | - 8.6%                     | 4.8             | + 20.0%                  | + 0.6%                     | 564                 | - 17.9%                  | - 11.6%                    |
| Total                  | 5,045             | + 2.8%                   | - 3.5%                     | 5.3             | + 17.8%                  | + 3.3%                     | 1,197               | - 20.0%                  | - 9.1%                     |















## Kannapolis, NC

|                        | Total<br>Showings |                          |                            | (               | Buyer Interest (Showings/Listings) |                            |                 | Managed<br>Listings      |                            |  |
|------------------------|-------------------|--------------------------|----------------------------|-----------------|------------------------------------|----------------------------|-----------------|--------------------------|----------------------------|--|
| Price Range            | October<br>2019   | Year-Over-Year<br>Change | Month-Over-Month<br>Change | October<br>2019 | Year-Over-Year<br>Change           | Month-Over-Month<br>Change | October<br>2019 | Year-Over-Year<br>Change | Month-Ove