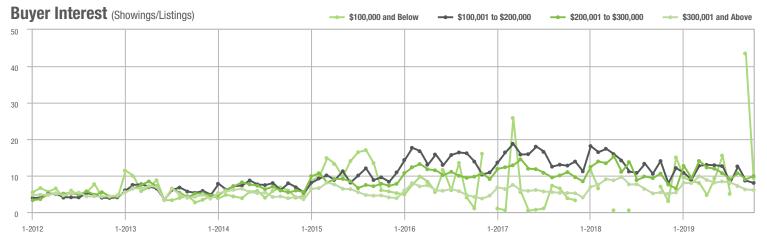

### **Charlotte MSA**

|                        | Total<br>Showings |                          |                            | (               | Buyer Interest (Showings/Listings) |                            |                 | Managed<br>Listings      |                            |  |
|------------------------|-------------------|--------------------------|----------------------------|-----------------|------------------------------------|----------------------------|-----------------|--------------------------|----------------------------|--|
| Price Range            | October<br>2019   | Year-Over-Year<br>Change | Month-Over-Month<br>Change | October<br>2019 | Year-Over-Year<br>Change           | Month-Over-Month<br>Change | October<br>2019 | Year-Over-Year<br>Change | Month-Over-Month<br>Change |  |
| \$100,000 and Below    | 2,265             | - 38.2%                  | - 17.9%                    | 4.1             | - 16.3%                            | - 10.2%                    | 921             | - 34.0%                  | - 9.9%                     |  |
| \$100,001 to \$200,000 | 14,782            | - 19.2%                  | - 3.4%                     | 8.3             | + 1.2%                             | + 0.2%                     | 1,941           | - 23.7%                  | - 4.9%                     |  |
| \$200,001 to \$300,000 | 18,965            | + 12.3%                  | - 4.0%                     | 7.4             | + 12.1%                            | + 3.5%                     | 2,774           | - 6.3%                   | - 8.1%                     |  |
| \$300,001 and Above    | 25,003            | + 20.6%                  | - 8.8%                     | 5.5             | + 25.0%                            | - 1.7%                     | 5,082           | - 11.4%                  | - 9.2%                     |  |
| Total                  | 61,015            | + 2.4%                   | - 6.5%                     | 6.5             | + 12.1%                            | + 0.3%                     | 10,718          | - 15.2%                  | - 8.2%                     |  |