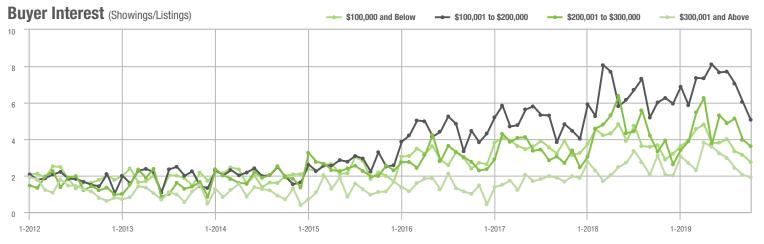

| + 19.8%                  | + 10.4%                    | 3.6                                | + 9.1%                   | - 8.9%                     | 77                  | + 1.3%                   | + 13.2%                    |
| \$300,001 and Above    | 95                | - 31.7%                  | - 6.9%                     | 1.9                                | - 38.7%                  | - 6.5%                     | 54                  | + 1.9%                   | - 3.6%                     |
| Total                  | 974               | - 14.9%                  | - 9.6%                     | 3.7                                | - 14.0%                  | - 12.1%                    | 313                 | - 10.6%                  | 0.0%                       |















### **Stanly County, NC**

|                        | Total<br>Showings |                          |                            | (1              | Buyer Interest (Showings/Listings) |                            |                 | Managed<br>Listings      |                            |  |
|------------------------|-------------------|--------------------------|----------------------------|-----------------|------------------------------------|----------------------------|-----------------|--------------------------|----------------------------|--|
| Price Range            | October<br>2019   | Year-Over-Year<br>Change | Month-Over-Month<br>Change | October<br>2019 | Year-Over-Year<br>Change           | Month-Over-Month<br>Change | October<br>2019 | Year-Over-Year<br>Change | Month-O