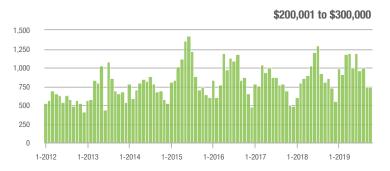

|
| \$200,001 to \$300,000 | 741               | - 13.2%                  | - 0.5%                     | 5.2             | - 1.9%                             | + 1.2%                     | 170             | - 13.7%                  | - 5.0%                     |  |
| \$300,001 and Above    | 1,937             | + 0.6%                   | - 14.8%                    | 5.0             | + 16.3%                            | - 5.4%                     | 446             | - 18.9%                  | - 12.4%                    |  |
| Total                  | 3,113             | - 7.1%                   | - 15.8%                    | 5.2             | + 8.3%                             | - 6.0%                     | 724             | - 19.6%                  | - 12.2%                    |  |















### **Rock Hill, SC**

|                        | Total<br>Showings |                          |                            | (               | Buyer Interest (Showings/Listings) |                            |                 | Managed<br>Listings      |                            |  |
|------------------------|-------------------|--------------------------|----------------------------|-----------------|------------------------------------|----------------------------|-----------------|--------------------------|----------------------------|--|
| Price Range            | October<br>2019   | Year-Over-Year<br>Change | Month-Over-Month<br>Change | October<br>2019 | Year-Over-Year<br>Change           | Month-Over-Month<br>Change | October<br>2019 | Year-Over-Year<br>Change | Month-O