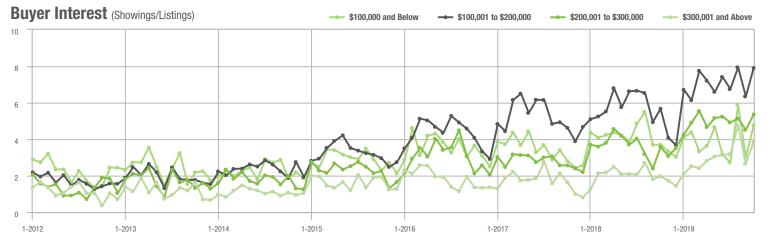

### **Charlotte MSA**

|                        | Total<br>Showings |                          |                            | (               | Buyer Interest (Showings/Listings) |                            |                 | Managed<br>Listings      |                            |  |
|------------------------|-------------------|--------------------------|----------------------------|-----------------|------------------------------------|----------------------------|-----------------|--------------------------|----------------------------|--|
| Price Range            | October<br>2019   | Year-Over-Year<br>Change | Month-Over-Month<br>Change | October<br>2019 | Year-Over-Year<br>Change           | Month-Over-Month<br>Change | October<br>2019 | Year-Over-Year<br>Change | Month-Over-Month<br>Change |  |
| \$100,000 and Below    | 2,265             | - 38.2%                  | - 17.9%                    | 4.1             | - 16.3%                            | - 10.2%                    | 921             | - 34.0%                  | - 9.9%                     |  |
| \$100,001 to \$200,000 | 14,782            | - 19.2%                  | - 3.4%                     | 8.3             | + 1.2%                             | + 0.2%                     | 1,941           | - 23.7%                  | - 4.9%                     |  |
| \$200,001 to \$300,000 | 18,965            | + 12.3%                  | - 4.0%                     | 7.4             | + 12.1%                            | + 3.5%                     | 2,774           | - 6.3%                   | - 8.1%                     |  |
| \$300,001 and Above    | 25,003            | + 20.6%                  | - 8.8%                     | 5.5             | + 25.0%                            | - 1.7%                     | 5,082           | - 11.4%                  | - 9.2%                     |  |
| Total                  | 61,015            | + 2.4%                   | - 6.5%                     | 6.5             | + 12.1%                            | + 0.3%                     | 10,718          | - 15.2%                  | - 8.2%                     |  |