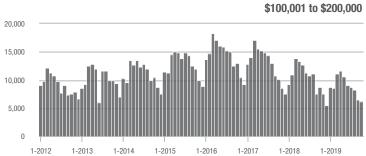

| - 9.9%                     |
| \$200,001 to \$300,000 | 10,354            | + 11.5%                  | - 3.0%                     | 8.1             | + 9.5%                   | + 6.5%                     | 1,324               | - 4.2%                   | - 10.0%                    |
| \$300,001 and Above    | 14,771            | + 23.6%                  | - 6.7%                     | 6.1             | + 27.1%                  | - 0.3%                     | 2,618               | - 8.7%                   | - 7.9%                     |
| Total                  | 31,718            | + 3.0%                   | - 5.4%                     | 7.3             | + 12.3%                  | + 2.4%                     | 4,687               | - 13.1%                  | - 8.8%                     |















Monroe, NC

|                        | Total<br>Showings |                          |                            | (               | Buyer Interest (Showings/Listings) |                            |                 | Managed<br>Listings      |                            |  |  |
|------------------------|-------------------|--------------------------|----------------------------|-----------------|------------------------------------|----------------------------|-----------------|--------------------------|----------------------------|--|--|
| Price Range            | October<br>2019   | Year-Over-Year<br>Change | Month-Over-Month<br>Change | October<br>2019 | Year-Over-Year<br>Change           | Month-Over-Month<br>Change | October<br>2019 | Year-Over-Year<br>Change | Month-Over