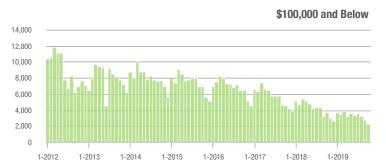

|  |
| \$200,001 to \$300,000 | 18,965            | + 12.3%                  | - 4.0%                     | 7.4             | + 12.1%                            | + 3.5%                     | 2,774           | - 6.3%                   | - 8.1%                     |  |
| \$300,001 and Above    | 25,003            | + 20.6%                  | - 8.8%                     | 5.5             | + 25.0%                            | - 1.7%                     | 5,082           | - 11.4%                  | - 9.2%                     |  |
| Total                  | 61,015            | + 2.4%                   | - 6.5%                     | 6.5             | + 12.1%                            | + 0.3%                     | 10,718          | - 15.2%                  | - 8.2%                     |  |















### City of Charlotte, NC

|                        | Total<br>Showings |                          |                            | (               | Buyer Interest (Showings/Listings) |                            |                 | Managed<br>Listings      |                            |  |
|------------------------|-------------------|--------------------------|----------------------------|-----------------|------------------------------------|----------------------------|-----------------|--------------------------|----------------------------|--|
| Price Range            | October<br>2019   | Year-Over-Year<br>Change | Month-Over-Month<br>Change | October<br>2019 | Year-Over-Year<br>Change           | Month-Over-Month<br>Change | October<br>2019 | Year-Over-Year<br>Change |