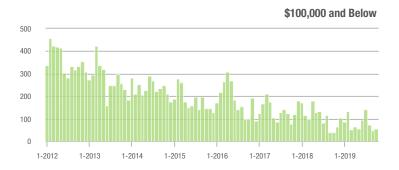

\$200,001 to \$300,000 | 610               | + 12.3%                  | - 5.6%                     | 6.3             | + 14.5%                            | - 3.5%                     | 103             | - 6.4%                   | - 3.7%                     |  |  |
| \$300,001 and Above    | 298               | + 13.3%                  | - 4.8%                     | 4.3             | + 26.5%                            | - 7.9%                     | 84              | - 16.0%                  | 0.0%                       |  |  |
| Total                  | 1,391             | - 3.1%                   | - 7.9%                     | 5.6             | + 5.7%                             | - 5.7%                     | 289             | - 17.7%                  | - 2.4%                     |  |  |















### **Montgomery County, NC**

|                        | Total<br>Showings |                          |                            | (               | Buyer Interest (Showings/Listings) |                            |                 | Managed<br>Listings      |                            |  |
|------------------------|-------------------|--------------------------|----------------------------|-----------------|------------------------------------|----------------------------|-----------------|--------------------------|----------------------------|--|
| Price Range            | October<br>2019   | Year-Over-Year<br>Change | Month-Over-Month<br>Change | October<br>2019 | Year-Over-Year<br>Change           | Month-Over-Month<br>Change | October<br>2019 | Year-Over-Year<br>Chan