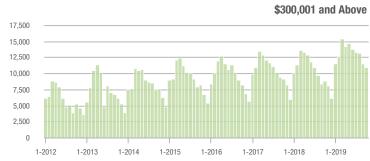

| \$200,001 to \$300,000 | 8,266             | + 17.9%                  | + 0.3%                     | 8.2             | + 13.9%                            | + 7.6%                     | 1,049           | - 2.1%                   | - 8.2%                     |  |
| \$300,001 and Above    | 10,931            | + 22.8%                  | - 5.1%                     | 6.4             | + 28.0%                            | + 0.9%                     | 1,833           | - 11.0%                  | - 7.3%                     |  |
| Total                  | 25,321            | + 3.4%                   | - 3.2%                     | 7.6             | + 13.4%                            | + 3.6%                     | 3,547           | - 14.3%                  | - 7.8%                     |  |















### **Concord, NC**

|                        | Total<br>Showings |                          |                            | (               | Buyer Interest (Showings/Listings) |                            |                 | Managed<br>Listings      |                            |  |
|------------------------|-------------------|--------------------------|----------------------------|-----------------|------------------------------------|----------------------------|-----------------|--------------------------|----------------------------|--|
| Price Range            | October<br>2019   | Year-Over-Year<br>Change | Month-Over-Month<br>Change | October<br>2019 | Year-Over-Year<br>Change           | Month-Over-Month<br>Change | October<br>2019 | Year-Over-Year<br>Change | Month-Over-