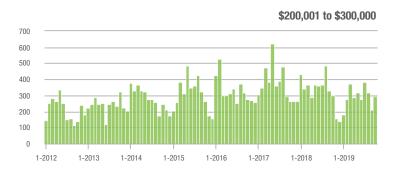

|
| \$200,001 to \$300,000 | 296               | - 1.7%                   | + 41.0%                    | 10.6            | + 21.8%                            | + 61.9%                    | 28              | - 22.2%                  | - 15.2%                    |  |
| \$300,001 and Above    | 439               | + 29.1%                  | - 4.6%                     | 6.9             | + 1.5%                             | + 4.8%                     | 65              | + 22.6%                  | - 7.1%                     |  |
| Total                  | 945               | + 26.5%                  | + 21.0%                    | 8.5             | + 18.1%                            | + 32.5%                    | 113             | + 3.7%                   | - 8.1%                     |  |















### Waxhaw, NC

|                        | Total<br>Showings |                          |                            | (               | Buyer Interest (Showings/Listings) |                            |                 | Managed<br>Listings      |                            |  |
|------------------------|-------------------|--------------------------|----------------------------|-----------------|------------------------------------|----------------------------|-----------------|--------------------------|----------------------------|--|
| Price Range            | October<br>2019   | Year-Over-Year<br>Change | Month-Over-Month<br>Change | October<br>2019 | Year-Over-Year<br>Change           | Month-Over-Month<br>Change | October<br>2019 | Year-Over-Year<br>Change | Month-Over-Mon