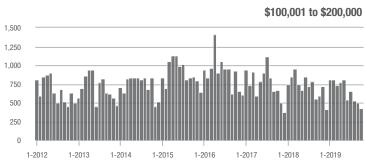

200,001 to \$300,000 | 610               | + 12.3%                  | - 5.6%                     | 6.3             | + 14.5%                            | - 3.5%                     | 103             | - 6.4%                   | - 3.7%                     |  |  |
| \$300,001 and Above    | 298               | + 13.3%                  | - 4.8%                     | 4.3             | + 26.5%                            | - 7.9%                     | 84              | - 16.0%                  | 0.0%                       |  |  |
| Total                  | 1,391             | - 3.1%                   | - 7.9%                     | 5.6             | + 5.7%                             | - 5.7%                     | 289             | - 17.7%                  | - 2.4%                     |  |  |















### **Montgomery County, NC**

|                        | Total<br>Showings |                          |                            | (               | Buyer Interest (Showings/Listings) |                            |                 | Managed<br>Listings      |                            |  |
|------------------------|-------------------|--------------------------|----------------------------|-----------------|------------------------------------|----------------------------|-----------------|--------------------------|----------------------------|--|
| Price Range            | October<br>2019   | Year-Over-Year<br>Change | Month-Over-Month<br>Change | October<br>2019 | Year-Over-Year<br>Change           | Month-Over-Month<br>Change | October<br>2019 | Year-Over-Year<br>Change