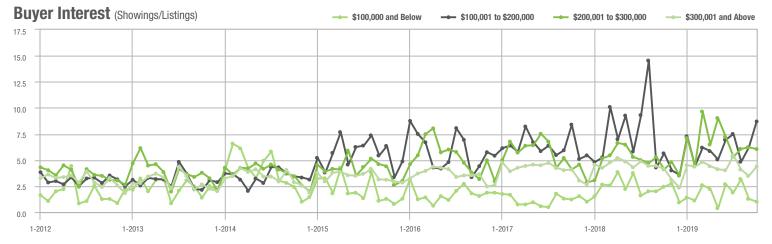

### **Charlotte MSA**

|                        | Total<br>Showings |                          |                            | (               | Buyer Interest (Showings/Listings) |                            |                 | Managed<br>Listings      |                            |  |
|------------------------|-------------------|--------------------------|----------------------------|-----------------|------------------------------------|----------------------------|-----------------|--------------------------|----------------------------|--|
| Price Range            | October<br>2019   | Year-Over-Year<br>Change | Month-Over-Month<br>Change | October<br>2019 | Year-Over-Year<br>Change           | Month-Over-Month<br>Change | October<br>2019 | Year-Over-Year<br>Change | Month-Over-Month<br>Change |  |
| \$100,000 and Below    | 2,265             | - 38.2%                  | - 17.9%                    | 4.1             | - 16.3%                            | - 10.2%                    | 921             | - 34.0%                  | - 9.9%                     |  |
| \$100,001 to \$200,000 | 14,782            | - 19.2%                  | - 3.4%                     | 8.3             | + 1.2%                             | + 0.2%                     | 1,941           | - 23.7%                  | - 4.9%                     |  |
| \$200,001 to \$300,000 | 18,965            | + 12.3%                  | - 4.0%                     | 7.4             | + 12.1%                            | + 3.5%                     | 2,774           | - 6.3%                   | - 8.1%                     |  |
| \$300,001 and Above    | 25,003            | + 20.6%                  | - 8.8%                     | 5.5             | + 25.0%                            | - 1.7%                     | 5,082           | - 11.4%                  | - 9.2%                     |  |
| Total                  | 61,015            | + 2.4%                   | - 6.5%                     | 6.5             | + 12.1%                            | + 0.3%                     | 10,718          | - 15.2%                  | - 8.2%                     |  |