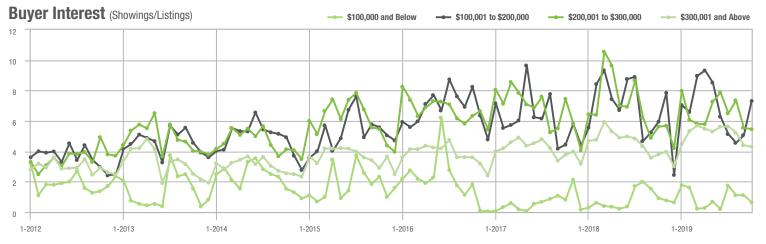

\$200,001 to \$300,000 | 476               | + 5.5%                   | - 14.4%                    | 5.5             | - 1.8%                             | - 1.6%                     | 119             | - 9.2%                   | - 12.5%                    |  |
| \$300,001 and Above    | 1,308             | + 13.5%                  | - 11.8%                    | 4.3             | + 13.2%                            | - 2.3%                     | 348             | - 10.5%                  | - 13.4%                    |  |
| Total                  | 1,918             | + 9.0%                   | - 10.9%                    | 4.5             | + 9.8%                             | - 0.9%                     | 538             | - 14.7%                  | - 12.5%                    |  |















# **Lancaster County, SC**

|                        |                 | Total<br>Showin          |                            | (               | Buyer Into<br>Showings/L |                            | Managed<br>Listings |                          |                            |  |
|------------------------|-----------------|--------------------------|----------------------------|-----------------|--------------------------|----------------------------|---------------------|--------------------------|----------------------------|--|
| Price Range            | October<br>2019 | Year-Over-Year<br>Change | Month-Over-Month<br>Change | October<br>2019 | Year-Over-Year<br>Change | Month-Over-Month<br>Change | October<br>2019     | Year-Over-Year<br>Change | Month-Over-Month<br>Change |