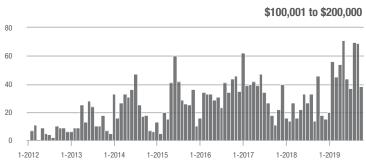

|  |
| \$200,001 to \$300,000 | 17                | + 54.5%                  | - 5.6%                     | 1.0             | 0.0%                               | - 17.6%                    | 20              | - 23.1%                  | - 20.0%                    |  |
| \$300,001 and Above    | 102               | + 85.5%                  | - 28.7%                    | 2.1             | + 31.3%                            | - 25.4%                    | 61              | + 1.7%                   | - 12.9%                    |  |
| Total                  | 239               | + 27.1%                  | - 30.7%                    | 1.6             | - 11.1%                            | - 28.4%                    | 224             | - 0.9%                   | - 12.5%                    |  |















### Mooresville, NC

|                        | Total<br>Showings |                          |                            | (               | Buyer Interest (Showings/Listings) |                            |                 | Managed<br>Listings      |                            |  |
|------------------------|-------------------|--------------------------|----------------------------|-----------------|------------------------------------|----------------------------|-----------------|--------------------------|----------------------------|--|
| Price Range            | October<br>2019   | Year-Over-Year<br>Change | Month-Over-Month<br>Change | October<br>2019 | Year-Over-Year<br>Change           | Month-Over-Month<br>Change | October<br>2019 | Year-Over-Year<br>Change | Month-O