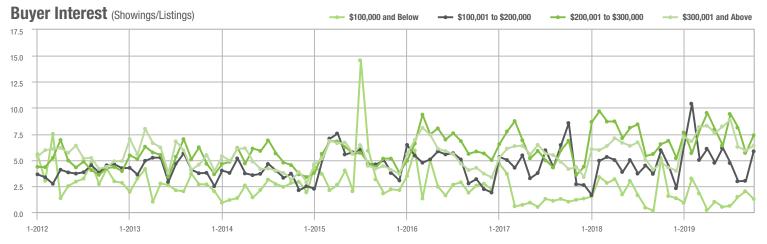

\$200,001 to \$300,000 | 329               | + 17.9%                  | + 33.2%                    | 7.4             | + 13.8%                            | + 29.7%                    | 58              | - 14.7%                  | - 6.5%                     |  |
| \$300,001 and Above    | 1,484             | + 6.4%                   | - 1.0%                     | 6.4             | + 36.2%                            | + 8.1%                     | 256             | - 33.5%                  | - 9.5%                     |  |
| Total                  | 1,952             | + 5.4%                   | + 5.6%                     | 6.2             | + 24.0%                            | + 12.7%                    | 383             | - 27.0%                  | - 8.6%                     |  |















### **York County, SC**

|                        | Total<br>Showings |                          |                            | (               | Buyer Interest (Showings/Listings) |                            |                 | Managed<br>Listings      |                            |  |
|------------------------|-------------------|--------------------------|----------------------------|-----------------|------------------------------------|----------------------------|-----------------|--------------------------|----------------------------|--|
| Price Range            | October<br>2019   | Year-Over-Year<br>Change | Month-Over-Month<br>Change | October<br>2019 | Year-Over-Year<br>Change           | Month-Over-Month<br>Change | October<br>2019 | Year-Over-Year<br>Change | Month-Ove