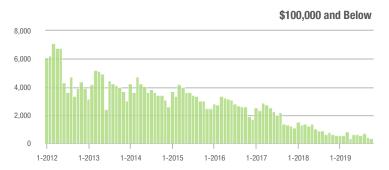

|  |
| \$200,001 to \$300,000 | 8,266             | + 17.9%                  | + 0.3%                     | 8.2             | + 13.9%                            | + 7.6%                     | 1,049           | - 2.1%                   | - 8.2%                     |  |
| \$300,001 and Above    | 10,931            | + 22.8%                  | - 5.1%                     | 6.4             | + 28.0%                            | + 0.9%                     | 1,833           | - 11.0%                  | - 7.3%                     |  |
| Total                  | 25,321            | + 3.4%                   | - 3.2%                     | 7.6             | + 13.4%                            | + 3.6%                     | 3,547           | - 14.3%                  | - 7.8%                     |  |















### **Concord, NC**

|                        | Total<br>Showings |                          |                            | (               | Buyer Interest (Showings/Listings) |                            |                 | Managed<br>Listings      |                            |  |
|------------------------|-------------------|--------------------------|----------------------------|-----------------|------------------------------------|----------------------------|-----------------|--------------------------|----------------------------|--|
| Price Range            | October<br>2019   | Year-Over-Year<br>Change | Month-Over-Month<br>Change | October<br>2019 | Year-Over-Year<br>Change           | Month-Over-Month<br>Change | October<br>2019 | Year-Over-Year<br>Change | Month