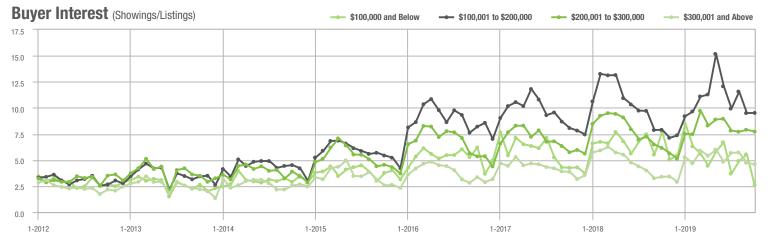

\$200,001 to \$300,000 | 1,794             | + 7.6%                   | + 0.1%                     | 7.7             | + 24.2%                            | - 2.1%                     | 260             | - 15.6%                  | + 0.8%                     |  |
| \$300,001 and Above    | 1,415             | + 19.5%                  | - 13.0%                    | 4.6             | + 35.3%                            | - 2.8%                     | 361             | - 22.7%                  | - 12.2%                    |  |
| Total                  | 5.119             | - 0.5%                   | - 5.5%                     | 6.6             | + 15.8%                            | - 1.8%                     | 893             | - 22.3%                  | - 5.8%                     |  |















### **Charlotte MSA**

|                        | Total<br>Showings |                          |                            | (               | Buyer Interest (Showings/Listings) |                            |                 | Managed<br>Listings      |                            |  |
|------------------------|-------------------|--------------------------|----------------------------|-----------------|------------------------------------|----------------------------|-----------------|--------------------------|----------------------------|--|
| Price Range            | October<br>2019   | Year-Over-Year<br>Change | Month-Over-Month<br>Change | October<br>2019 | Year-Over-Year<br>Change           | Month-Over-Month<br>Change | October<br>2019 | Year-Over-Year<br>Change | Month-Over-