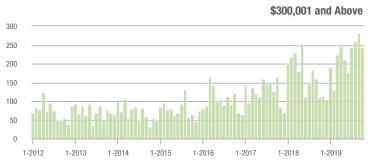

| \$200,001 to \$300,000 | 470               | + 39.9%                  | - 14.1%                    | 5.9             | + 5.4%                             | - 5.0%                     | 84              | + 23.5%                  | - 9.7%                     |  |
| \$300,001 and Above    | 243               | + 120.9%                 | - 13.8%                    | 4.0             | + 53.8%                            | - 11.1%                    | 71              | + 24.6%                  | - 5.3%                     |  |
| Total                  | 2,003             | - 1.5%                   | - 20.3%                    | 6.2             | + 6.9%                             | - 12.4%                    | 370             | - 11.7%                  | - 9.8%                     |  |















Analytic and Trend Data for the Charlotte Regional Realtor® Association

### **Huntersville, NC**

|                        | Total<br>Showings |                          |                            | (               | Buyer Interest<br>(Showings/Listings) |                            |                 | Managed<br>Listings      |                            |  |
|------------------------|-------------------|--------------------------|----------------------------|-----------------|---------------------------------------|----------------------------|-----------------|--------------------------|----------------------------|--|
| Price Range            | October<br>2019   | Year-Over-Year<br>Change | Month-Over-Month<br>Change | October<br>2019 | Year-Over-Year<br>Change