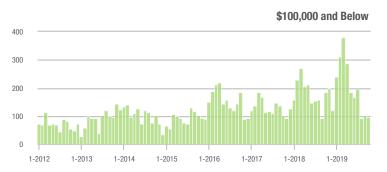

1.0%                     |  |
| \$200,001 to \$300,000 | 514             | - 24.3%                  | - 23.9%                    | 5.9             | - 7.8%                   | - 1.1%                     | 97                  | - 15.7%                  | - 20.5%                    |  |
| \$300,001 and Above    | 1,040           | + 14.4%                  | - 7.2%                     | 5.0             | + 8.7%                   | - 0.6%                     | 240                 | - 1.2%                   | - 13.0%                    |  |
| Total                  | 2.216           | + 4.4%                   | - 4.4%                     | 5.4             | + 8.0%                   | + 6.4%                     | 492                 | - 9.2%                   | - 12.8%                    |  |















### **Lincoln County, NC**

|                        | Total<br>Showings |                          |                            | (               | Buyer Interest<br>(Showings/Listings) |                            |                 | Managed<br>Listings      |                            |  |
|------------------------|-------------------|--------------------------|----------------------------|-----------------|---------------------------------------|----------------------------|-----------------|--------------------------|----------------------------|--|
| Price Range            | October<br>2019   | Year-Over-Year<br>Change | Month-Over-Month<br>Change | October<br>2019 | Year-Over-Year<br>Change              | Month-Over-Month<br>Change | October<br>2019 | Year-Over-Year<b