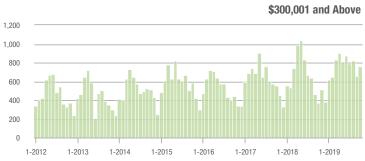

### **Cabarrus County, NC**

|                        | Total<br>Showings |                          |                            | (1              | Buyer Interest (Showings/Listings) |                            |                 | Managed<br>Listings      |                            |  |
|------------------------|-------------------|--------------------------|----------------------------|-----------------|------------------------------------|----------------------------|-----------------|--------------------------|----------------------------|--|
| Price Range            | October<br>2019   | Year-Over-Year<br>Change | Month-Over-Month<br>Change | October<br>2019 | Year-Over-Year<br>Change           | Month-Over-Month<br>Change | October<br>2019 | Year-Over-Year<br>Change | Month-Over-Month<br>Change |  |
| \$100,000 and Below    | 132               | - 68.4%                  | - 58.4%                    | 2.6             | - 66.2%                            | - 53.3%                    | 68              | - 35.2%                  | - 15.0%                    |  |
| \$100,001 to \$200,000 | 1,778             | - 5.2%                   | + 5.6%                     | 9.5             | + 20.3%                            | + 0.2%                     | 204             | - 24.2%                  | + 2.5%                     |  |
| \$200,001 to \$300,000 | 1,794             | + 7.6%                   | + 0.1%                     | 7.7             | + 24.2%                            | - 2.1%                     | 260             | - 15.6%                  | + 0.8%                     |  |
| \$300,001 and Above    | 1,415             | + 19.5%                  | - 13.0%                    | 4.6             | + 35.3%                            | - 2.8%                     | 361             | - 22.7%                  | - 12.2%                    |  |
| Total                  | 5.119             | - 0.5%                   | - 5.5%                     | 6.6             | + 15.8%                            | - 1.8%                     | 893             | - 22.3%                  | - 5.8%                     |  |

### **Charlotte MSA**

|                        | Total<br>Showings |                          |                            | (               | Buyer Interest (Showings/Listings) |                            |                 | Managed<br>Listings      |                            |  |
|------------------------|-------------------|--------------------------|----------------------------|-----------------|------------------------------------|----------------------------|-----------------|--------------------------|----------------------------|--|
| Price Range            | October<br>2019   | Year-Over-Year<br>Change | Month-Over-Month<br>Change | October<br>2019 | Year-Over-Year<br>Change           | Month-Over-Month<br>Change | October<br>2019 | Year-Over-Year<br>Change | Month-Over-Month<br>Change |  |
| \$100,000 and Below    | 2,265             | - 38.2%                  | - 17.9%                    | 4.1             | - 16.3%                            | - 10.2%                    | 921             | - 34.0%                  | - 9.9%                     |  |
| \$100,001 to \$200,000 | 14,782            | - 19.2%                  | - 3.4%                     | 8.3             | + 1.2%                             | + 0.2%                     | 1,941           | - 23.7%                  | - 4.9%                     |  |
| \$200,001 to \$300,000 | 18,965            | + 12.3%                  | - 4.0%                     | 7.4             | + 12.1%                            | + 3.5%                     | 2,774           | - 6.3%                   | - 8.1%                     |  |
| \$300,001 and Above    | 25,003            | + 20.6%                  | - 8.8%                     | 5.5             | + 25.0%                            | - 1.7%                     | 5,082           | - 11.4%                  | - 9.2%                     |  |
| Total                  | 61,015            | + 2.4%                   | - 6.5%                     | 6.5             | + 12.1%                            | + 0.3%                     | 10,718          | - 15.2%                  | - 8.2%                     |  |

### City of Charlotte, NC

|                        | Total<br>Showings |                          |                            | (               | Buyer Interest (Showings/Listings) |                            |                 | Managed<br>Listings      |                            |  |
|------------------------|-------------------|--------------------------|----------------------------|-----------------|------------------------------------|----------------------------|-----------------|--------------------------|----------------------------|--|
| Price Range            | October<br>2019   | Year-Over-Year<br>Change | Month-Over-Month<br>Change | October<br>2019 | Year-Over-Year<br>Change           | Month-Over-Month<br>Change | October<br>2019 | Year-Over-Year<br>Change | Month-Over-Month<br>Change |  |
| \$100,000 and Below    | 347               | - 55.7%                  | - 19.5%                    | 5.5             | - 27.6%                            | - 16.4%                    | 92              | - 39.5%                  | - 7.1%                     |  |
| \$100,001 to \$200,000 | 5,777             | - 25.9%                  | - 3.3%                     | 10.3            | + 8.4%                             | + 5.4%                     | 573             | - 33.1%                  | - 8.9%                     |  |
| \$200,001 to \$300,000 | 8,266             | + 17.9%                  | + 0.3%                     | 8.2             | + 13.9%                            | + 7.6%                     | 1,049           | - 2.1%                   | - 8.2%                     |  |
| \$300,001 and Above    | 10,931            | + 22.8%                  | - 5.1%                     | 6.4             | + 28.0%                            | + 0.9%                     | 1,833           | - 11.0%                  | - 7.3%                     |  |
| Total                  | 25,321            | + 3.4%                   | - 3.2%                     | 7.6             | + 13.4%                            | + 3.6%                     | 3,547           | - 14.3%                  | - 7.8%                     |  |

## **Mecklenburg County, NC**

|                        | Total<br>Showings |                          |                            | (               | Buyer Into<br>Showings/L |                            | Managed<br>Listings |                          |                            |
|------------------------|-------------------|--------------------------|----------------------------|-----------------|--------------------------|----------------------------|---------------------|--------------------------|----------------------------|
| Price Range            | October<br>2019   | Year-Over-Year<br>Change | Month-Over-Month<br>Change | October<br>2019 | Year-Over-Year<br>Change | Month-Over-Month<br>Change | October<br>2019     | Year-Over-Year<br>Change | Month-Over-Month<br>Change |
| \$100,000 and Below    | 380               | - 57.2%                  | - 29.6%                    | 5.2             | - 29.7%                  | - 25.1%                    | 109                 | - 40.8%                  | - 9.2%                     |
| \$100,001 to \$200,000 | 6,213             | - 28.3%                  | - 4.3%                     | 10.0            | + 4.2%                   | + 5.4%                     | 636                 | - 33.7%                  | - 9.9%                     |
| \$200,001 to \$300,000 | 10,354            | + 11.5%                  | - 3.0%                     | 8.1             | + 9.5%                   | + 6.5%                     | 1,324               | - 4.2%                   | - 10.0%                    |
| \$300,001 and Above    | 14,771            | + 23.6%                  | - 6.7%                     | 6.1             | + 27.1%                  | - 0.3%                     | 2,618               | - 8.7%                   | - 7.9%                     |
| Total                  | 31,718            | + 3.0%                   | - 5.4%                     | 7.3             | + 12.3%                  | + 2.4%                     | 4,687               | - 13.1%                  | - 8.8%                     |