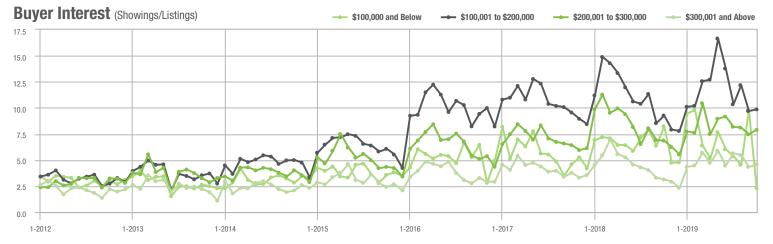

\$200,001 to \$300,000 | 1,123             | + 16.1%                  | + 5.2%                     | 7.9             | + 14.5%                            | + 5.8%                     | 156             | - 1.9%                   | - 2.5%                     |  |
| \$300,001 and Above    | 814               | + 43.8%                  | - 4.0%                     | 4.6             | + 48.4%                            | + 5.7%                     | 209             | - 14.0%                  | - 11.4%                    |  |
| Total                  | 2,959             | - 4.2%                   | - 3.6%                     | 6.8             | + 7.9%                             | + 0.1%                     | 499             | - 18.9%                  | - 5.8%                     |  |















### **Davidson, NC**

|                        | Total<br>Showings |                          |                            | (               | Buyer Interest (Showings/Listings) |                            |                 | Managed<br>Listings      |                            |  |
|------------------------|-------------------|--------------------------|----------------------------|-----------------|------------------------------------|----------------------------|-----------------|--------------------------|----------------------------|--|
| Price Range            | October<br>2019   | Year-Over-Year<br>Change | Month-Over-Month<br>Change | October<br>2019 | Year-Over-Year<br>Change           | Month-Over-Month<br>Change | October<br>2019 | Year-Over-Year<br>Change | Month-Over-M