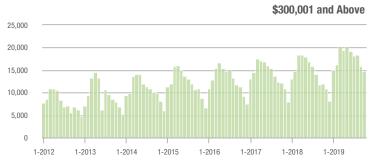

9.9%                     |
| \$200,001 to \$300,000 | 10,354            | + 11.5%                  | - 3.0%                     | 8.1             | + 9.5%                   | + 6.5%                     | 1,324               | - 4.2%                   | - 10.0%                    |
| \$300,001 and Above    | 14,771            | + 23.6%                  | - 6.7%                     | 6.1             | + 27.1%                  | - 0.3%                     | 2,618               | - 8.7%                   | - 7.9%                     |
| Total                  | 31,718            | + 3.0%                   | - 5.4%                     | 7.3             | + 12.3%                  | + 2.4%                     | 4,687               | - 13.1%                  | - 8.8%                     |















Monroe, NC

|                        | Total<br>Showings |                          |                            | (               | Buyer Interest (Showings/Listings) |                            |                 | Managed<br>Listings      |                            |  |  |
|------------------------|-------------------|--------------------------|----------------------------|-----------------|------------------------------------|----------------------------|-----------------|--------------------------|----------------------------|--|--|
| Price Range            | October<br>2019   | Year-Over-Year<br>Change | Month-Over-Month<br>Change | October<br>2019 | Year-Over-Year<br>Change           | Month-Over-Month<br>Change | October<br>2019 | Year-Over-Year<br>Change | Month-Over-Mon