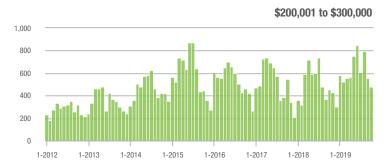

|
| \$200,001 to \$300,000 | 476               | + 5.5%                   | - 14.4%                    | 5.5             | - 1.8%                             | - 1.6%                     | 119             | - 9.2%                   | - 12.5%                    |  |
| \$300,001 and Above    | 1,308             | + 13.5%                  | - 11.8%                    | 4.3             | + 13.2%                            | - 2.3%                     | 348             | - 10.5%                  | - 13.4%                    |  |
| Total                  | 1,918             | + 9.0%                   | - 10.9%                    | 4.5             | + 9.8%                             | - 0.9%                     | 538             | - 14.7%                  | - 12.5%                    |  |















# **Lancaster County, SC**

|                        |                 | Total<br>Showin          |                            | (               | Buyer Into<br>Showings/L |                            | Managed<br>Listings |                          |                            |  |
|------------------------|-----------------|--------------------------|----------------------------|-----------------|--------------------------|----------------------------|---------------------|--------------------------|----------------------------|--|
| Price Range            | October<br>2019 | Year-Over-Year<br>Change | Month-Over-Month<br>Change | October<br>2019 | Year-Over-Year<br>Change | Month-Over-Month<br>Change | October<br>2019     | Year-Over-Year<br>Change | Month-Over-Month<br>Change