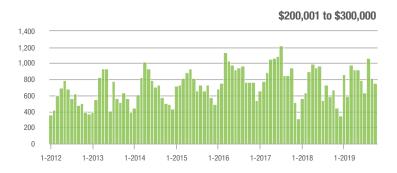

### **Charlotte MSA**

|                        | Total<br>Showings |                          |                            | (               | Buyer Interest (Showings/Listings) |                            |                 | Managed<br>Listings      |                            |  |
|------------------------|-------------------|--------------------------|----------------------------|-----------------|------------------------------------|----------------------------|-----------------|--------------------------|----------------------------|--|
| Price Range            | October<br>2019   | Year-Over-Year<br>Change | Month-Over-Month<br>Change | October<br>2019 | Year-Over-Year<br>Change           | Month-Over-Month<br>Change | October<br>2019 | Year-Over-Year<br>Change | Month-Over-Month<br>Change |  |
| \$100,000 and Below    | 2,265             | - 38.2%                  | - 17.9%                    | 4.1             | - 16.3%                            | - 10.2%                    | 921             | - 34.0%                  | - 9.9%                     |  |
| \$100,001 to \$200,000 | 14,782            | - 19.2%                  | - 3.4%                     | 8.3             | + 1.2%                             | + 0.2%                     | 1,941           | - 23.7%                  | - 4.9%                     |  |
| \$200,001 to \$300,000 | 18,965            | + 12.3%                  | - 4.0%                     | 7.4             | + 12.1%                            | + 3.5%                     | 2,774           | - 6.3%                   | - 8.1%                     |  |
| \$300,001 and Above    | 25,003            | + 20.6%                  | - 8.8%                     | 5.5             | + 25.0%                            | - 1.7%                     | 5,082           | - 11.4%                  | - 9.2%                     |  |
| Total                  | 61,015            | + 2.4%                   | - 6.5%                     | 6.5             | + 12.1%                            | + 0.3%                     | 10,718          | - 15.2%                  | - 8.2%                     |  |