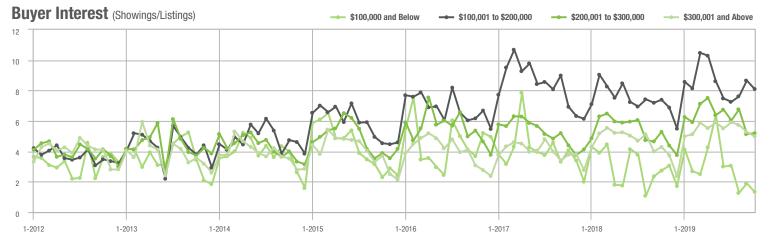

\$200,001 to \$300,000 | 741               | - 13.2%                  | - 0.5%                     | 5.2             | - 1.9%                             | + 1.2%                     | 170             | - 13.7%                  | - 5.0%                     |  |
| \$300,001 and Above    | 1,937             | + 0.6%                   | - 14.8%                    | 5.0             | + 16.3%                            | - 5.4%                     | 446             | - 18.9%                  | - 12.4%                    |  |
| Total                  | 3,113             | - 7.1%                   | - 15.8%                    | 5.2             | + 8.3%                             | - 6.0%                     | 724             | - 19.6%                  | - 12.2%                    |  |















### **Rock Hill, SC**

|                        | Total<br>Showings |                          |                            | (               | Buyer Interest (Showings/Listings) |                            |                 | Managed<br>Listings      |                            |  |
|------------------------|-------------------|--------------------------|----------------------------|-----------------|------------------------------------|----------------------------|-----------------|--------------------------|----------------------------|--|
| Price Range            | October<br>2019   | Year-Over-Year<br>Change | Month-Over-Month<br>Change | October<br>2019 | Year-Over-Year<br>Change           | Month-Over-Month<br>Change | October<br>2019 | Year-Over-Year<br>Change | Month-Over-