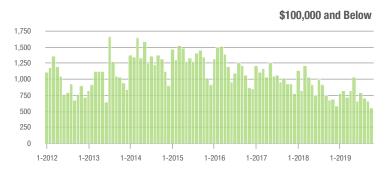

|  |
| \$200,001 to \$300,000 | 1,205             | + 57.9%                  | + 2.5%                     | 5.9             | + 22.9%                            | + 5.9%                     | 230             | + 13.3%                  | - 3.4%                     |  |
| \$300,001 and Above    | 851               | + 94.7%                  | - 5.3%                     | 4.4             | + 57.1%                            | - 5.0%                     | 235             | + 16.3%                  | - 1.3%                     |  |
| Total                  | 4.565             | + 8.7%                   | - 12.8%                    | 5.9             | + 11.3%                            | - 6.7%                     | 948             | - 9.0%                   | - 6.9%                     |  |















# Gastonia, NC

|                        | Total<br>Showings |                          |                            | (               | Buyer Interest (Showings/Listings) |                            |                 | Managed<br>Listings      |                            |  |
|------------------------|-------------------|--------------------------|----------------------------|-----------------|------------------------------------|----------------------------|-----------------|--------------------------|----------------------------|--|
| Price Range            | October<br>2019   | Year-Over-Year<br>Change | Month-Over-Month<br>Change | October<br>2019 | Year-Over-Year<br>Change           | Month-Over-Month<br>Change | October<br>2019 | Year-Over-Year<br>Change | Month-Over