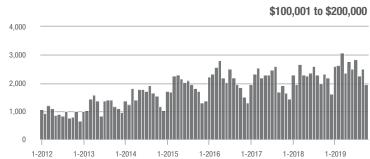

|  |
| \$200,001 to \$300,000 | 1,205             | + 57.9%                  | + 2.5%                     | 5.9             | + 22.9%                            | + 5.9%                     | 230             | + 13.3%                  | - 3.4%                     |  |
| \$300,001 and Above    | 851               | + 94.7%                  | - 5.3%                     | 4.4             | + 57.1%                            | - 5.0%                     | 235             | + 16.3%                  | - 1.3%                     |  |
| Total                  | 4.565             | + 8.7%                   | - 12.8%                    | 5.9             | + 11.3%                            | - 6.7%                     | 948             | - 9.0%                   | - 6.9%                     |  |















# Gastonia, NC

|                        | Total<br>Showings |                          |                            | (               | Buyer Interest (Showings/Listings) |                            |                 | Managed<br>Listings      |                            |  |
|------------------------|-------------------|--------------------------|----------------------------|-----------------|------------------------------------|----------------------------|-----------------|--------------------------|----------------------------|--|
| Price Range            | October<br>2019   | Year-Over-Year<br>Change | Month-Over-Month<br>Change | October<br>2019 | Year-Over-Year<br>Change           | Month-Over-Month<br>Change | October<br>2019 | Year-Over-Year<br>Change | Month-Over-M