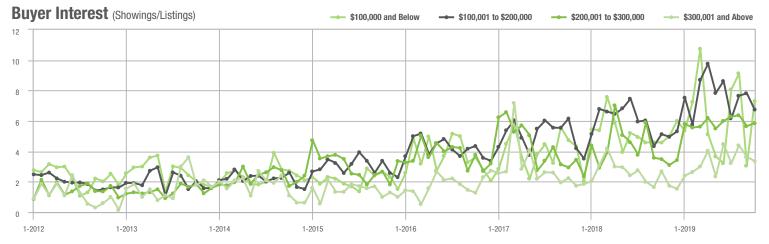

0,000 | 196               | + 59.3%                  | + 13.3%                    | 5.8             | + 65.7%                               | + 3.4%                     | 36              | - 5.3%                   | + 2.9%                     |  |  |
| \$300,001 and Above    | 86                | + 45.8%                  | + 3.6%                     | 3.4             | + 25.9%                               | - 7.6%                     | 26              | - 10.3%                  | + 13.0%                    |  |  |
| Total                  | 598               | + 2.9%                   | + 1.5%                     | 5.7             | + 32.6%                               | + 5.0%                     | 129             | - 30.3%                  | - 7.2%                     |  |  |















### Matthews, NC

|                        | Total<br>Showings |                          |                            | (               | Buyer Interest (Showings/Listings) |                            |                 | Managed<br>Listings      |                            |  |
|------------------------|-------------------|--------------------------|----------------------------|-----------------|------------------------------------|----------------------------|-----------------|--------------------------|----------------------------|--|
| Price Range            | October<br>2019   | Year-Over-Year<br>Change | Month-Over-Month<br>Change | October<br>2019 | Year-Over-Year<br>Change           | Month-Over-Month<br>Change | October<br>2019 | Year-Over-Year<br>Change | Month-Over-Month