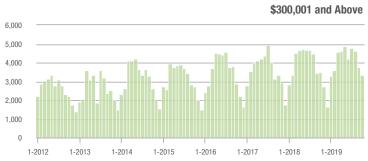

| \$200,001 to \$300,000 | 715               | + 16.8%                  | - 18.4%                    | 5.5             | + 12.2%                            | - 11.0%                    | 161             | + 1.9%                   | - 10.6%                    |  |
| \$300,001 and Above    | 3,334             | - 3.8%                   | - 11.1%                    | 5.2             | + 20.9%                            | + 3.6%                     | 730             | - 23.7%                  | - 14.5%                    |  |
| Total                  | 4,300             | - 1.4%                   | - 14.7%                    | 5.0             | + 13.6%                            | - 2.0%                     | 1,057           | - 20.3%                  | - 13.8%                    |  |















### **Lake Wylie**

|                        | Total<br>Showings |                          |                            | (               | Buyer Interest (Showings/Listings) |                            |                 | Managed<br>Listings      |                            |  |
|------------------------|-------------------|--------------------------|----------------------------|-----------------|------------------------------------|----------------------------|-----------------|--------------------------|----------------------------|--|
| Price Range            | October<br>2019   | Year-Over-Year<br>Change | Month-Over-Month<br>Change | October<br>2019 | Year-Over-Year<br>Change           | Month-Over-Month<br>Change | October<br>2019 | Year-Over-Year<br>Change | Month-Over-M