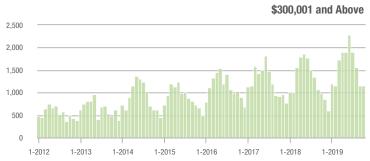

| \$200,001 to \$300,000 | 646               | + 14.9%                  | - 19.0%                    | 9.5             | + 37.7%                            | - 4.7%                     | 69              | - 32.4%                  | - 15.9%                    |  |
| \$300,001 and Above    | 1,160             | + 16.8%                  | - 0.1%                     | 5.9             | + 22.9%                            | + 0.7%                     | 222             | - 10.8%                  | - 5.1%                     |  |
| Total                  | 2,110             | + 6.5%                   | - 4.1%                     | 7.1             | + 18.3%                            | - 1.6%                     | 330             | - 19.1%                  | - 5.4%                     |  |















### **Gaston County, NC**

|                        | Total<br>Showings |                          |                            | (               | Buyer Interest (Showings/Listings) |                            |                 | Managed<br>Listings      |                            |  |
|------------------------|-------------------|--------------------------|----------------------------|-----------------|------------------------------------|----------------------------|-----------------|--------------------------|----------------------------|--|
| Price Range            | October<br>2019   | Year-Over-Year<br>Change | Month-Over-Month<br>Change | October<br>2019 | Year-Over-Year<br>Change           | Month-Over-Month<br>Change | October<br>2019 | Year-Over-Year<br>Change | Month