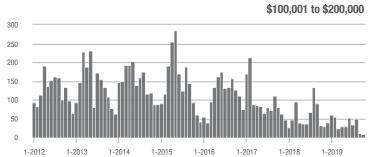

|  |
| \$200,001 to \$300,000 | 146               | - 15.1%                  | 0.0%                       | 5.4             | + 3.8%                             | - 10.0%                    | 29              | - 23.7%                  | + 3.6%                     |  |
| \$300,001 and Above    | 760               | + 107.7%                 | + 16.4%                    | 5.2             | + 62.5%                            | + 24.4%                    | 163             | + 19.0%                  | - 5.8%                     |  |
| Total                  | 914               | + 59.2%                  | + 12.7%                    | 5.0             | + 35.1%                            | + 16.1%                    | 203             | + 5.2%                   | - 4.7%                     |  |















### **Denver, NC**

|                        | Total<br>Showings |                          |                            | (               | Buyer Interest (Showings/Listings) |                            |                 | Managed<br>Listings      |                            |  |
|------------------------|-------------------|--------------------------|----------------------------|-----------------|------------------------------------|----------------------------|-----------------|--------------------------|----------------------------|--|
| Price Range            | October<br>2019   | Year-Over-Year<br>Change | Month-Over-Month<br>Change | October<br>2019 | Year-Over-Year<br>Change           | Month-Over-Month<br>Change | October<br>2019 | Year-Over-Year<br>Change | Month-Ov