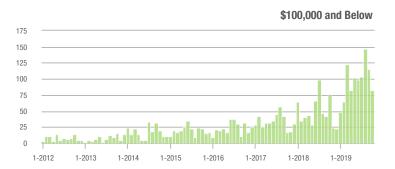

|  |
| \$200,001 to \$300,000 | 17                | + 54.5%                  | - 5.6%                     | 1.0             | 0.0%                               | - 17.6%                    | 20              | - 23.1%                  | - 20.0%                    |  |
| \$300,001 and Above    | 102               | + 85.5%                  | - 28.7%                    | 2.1             | + 31.3%                            | - 25.4%                    | 61              | + 1.7%                   | - 12.9%                    |  |
| Total                  | 239               | + 27.1%                  | - 30.7%                    | 1.6             | - 11.1%                            | - 28.4%                    | 224             | - 0.9%                   | - 12.5%                    |  |















### Mooresville, NC

|                        | Total<br>Showings |                          |                            | (               | Buyer Interest (Showings/Listings) |                            |                 | Managed<br>Listings      |                            |  |
|------------------------|-------------------|--------------------------|----------------------------|-----------------|------------------------------------|----------------------------|-----------------|--------------------------|----------------------------|--|
| Price Range            | October<br>2019   | Year-Over-Year<br>Change | Month-Over-Month<br>Change | October<br>2019 | Year-Over-Year<br>Change           | Month-Over-Month<br>Change | October<br>2019 | Year-Over-Year<br>Change | Month