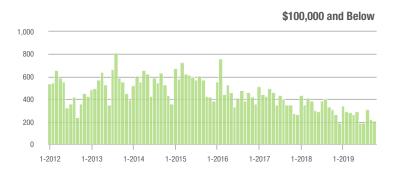

| - 10.4%                    |
| \$200,001 to \$300,000 | 1,284             | + 13.9%                  | + 8.0%                     | 5.2             | + 10.6%                  | + 5.3%                     | 297                 | - 2.3%                   | - 2.3%                     |
| \$300,001 and Above    | 2,323             | + 6.5%                   | - 8.6%                     | 4.8             | + 20.0%                  | + 0.6%                     | 564                 | - 17.9%                  | - 11.6%                    |
| Total                  | 5,045             | + 2.8%                   | - 3.5%                     | 5.3             | + 17.8%                  | + 3.3%                     | 1,197               | - 20.0%                  | - 9.1%                     |















## Kannapolis, NC

|                        | Total<br>Showings |                          |                            | (               | Buyer Interest (Showings/Listings) |                            |                 | Managed<br>Listings      |                            |  |
|------------------------|-------------------|--------------------------|----------------------------|-----------------|------------------------------------|----------------------------|-----------------|--------------------------|----------------------------|--|
| Price Range            | October<br>2019   | Year-Over-Year<br>Change | Month-Over-Month<br>Change | October<br>2019 | Year-Over-Year<br>Change           | Month-Over-Month<br>Change | October<br>2019 | Year-Over-Year<br>Change | Month-O