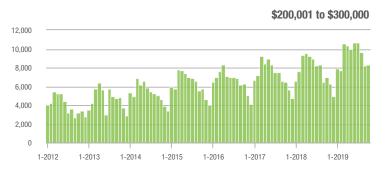

|
| \$200,001 to \$300,000 | 8,266             | + 17.9%                  | + 0.3%                     | 8.2             | + 13.9%                            | + 7.6%                     | 1,049           | - 2.1%                   | - 8.2%                     |  |
| \$300,001 and Above    | 10,931            | + 22.8%                  | - 5.1%                     | 6.4             | + 28.0%                            | + 0.9%                     | 1,833           | - 11.0%                  | - 7.3%                     |  |
| Total                  | 25,321            | + 3.4%                   | - 3.2%                     | 7.6             | + 13.4%                            | + 3.6%                     | 3,547           | - 14.3%                  | - 7.8%                     |  |















### **Concord, NC**

|                        | Total<br>Showings |                          |                            | (               | Buyer Interest (Showings/Listings) |                            |                 | Managed<br>Listings      |                            |  |
|------------------------|-------------------|--------------------------|----------------------------|-----------------|------------------------------------|----------------------------|-----------------|--------------------------|----------------------------|--|
| Price Range            | October<br>2019   | Year-Over-Year<br>Change | Month-Over-Month<br>Change | October<br>2019 | Year-Over-Year<br>Change           | Month-Over-Month<br>Change | October<br>2019 | Year-Over-Year<br>Change | Month-Ove