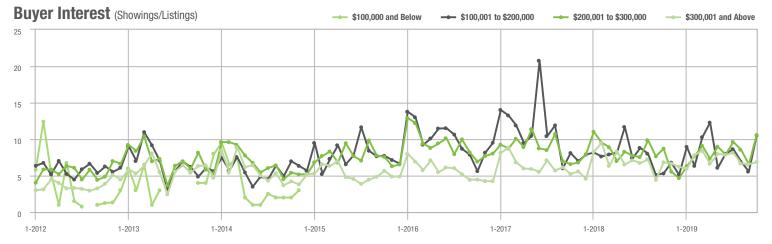

\$200,001 to \$300,000 | 296               | - 1.7%                   | + 41.0%                    | 10.6            | + 21.8%                            | + 61.9%                    | 28              | - 22.2%                  | - 15.2%                    |  |
| \$300,001 and Above    | 439               | + 29.1%                  | - 4.6%                     | 6.9             | + 1.5%                             | + 4.8%                     | 65              | + 22.6%                  | - 7.1%                     |  |
| Total                  | 945               | + 26.5%                  | + 21.0%                    | 8.5             | + 18.1%                            | + 32.5%                    | 113             | + 3.7%                   | - 8.1%                     |  |















### Waxhaw, NC

|                        | Total<br>Showings |                          |                            | (               | Buyer Interest (Showings/Listings) |                            |                 | Managed<br>Listings      |                            |  |
|------------------------|-------------------|--------------------------|----------------------------|-----------------|------------------------------------|----------------------------|-----------------|--------------------------|----------------------------|--|
| Price Range            | October<br>2019   | Year-Over-Year<br>Change | Month-Over-Month<br>Change | October<br>2019 | Year-Over-Year<br>Change           | Month-Over-Month<br>Change | October<br>2019 | Year-Over-Year<br>Change | Month-Over-Month<b