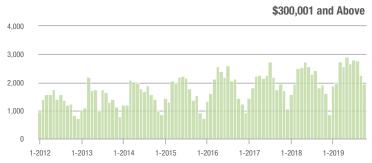

| \$200,001 to \$300,000 | 741               | - 13.2%                  | - 0.5%                     | 5.2             | - 1.9%                             | + 1.2%                     | 170             | - 13.7%                  | - 5.0%                     |  |
| \$300,001 and Above    | 1,937             | + 0.6%                   | - 14.8%                    | 5.0             | + 16.3%                            | - 5.4%                     | 446             | - 18.9%                  | - 12.4%                    |  |
| Total                  | 3,113             | - 7.1%                   | - 15.8%                    | 5.2             | + 8.3%                             | - 6.0%                     | 724             | - 19.6%                  | - 12.2%                    |  |















### **Rock Hill, SC**

|                        | Total<br>Showings |                          |                            | (               | Buyer Interest (Showings/Listings) |                            |                 | Managed<br>Listings      |                            |  |
|------------------------|-------------------|--------------------------|----------------------------|-----------------|------------------------------------|----------------------------|-----------------|--------------------------|----------------------------|--|
| Price Range            | October<br>2019   | Year-Over-Year<br>Change | Month-Over-Month<br>Change | October<br>2019 | Year-Over-Year<br>Change           | Month-Over-Month<br>Change | October<br>2019 | Year-Over-Year<br>Change | Month-Ove