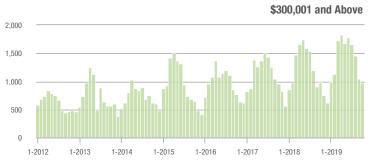

### **Charlotte MSA**

|                        | Total<br>Showings |                          |                            | (               | Buyer Interest (Showings/Listings) |                            |                 | Managed<br>Listings      |                            |  |
|------------------------|-------------------|--------------------------|----------------------------|-----------------|------------------------------------|----------------------------|-----------------|--------------------------|----------------------------|--|
| Price Range            | October<br>2019   | Year-Over-Year<br>Change | Month-Over-Month<br>Change | October<br>2019 | Year-Over-Year<br>Change           | Month-Over-Month<br>Change | October<br>2019 | Year-Over-Year<br>Change | Month-Over-Month<br>Change |  |
| \$100,000 and Below    | 2,265             | - 38.2%                  | - 17.9%                    | 4.1             | - 16.3%                            | - 10.2%                    | 921             | - 34.0%                  | - 9.9%                     |  |
| \$100,001 to \$200,000 | 14,782            | - 19.2%                  | - 3.4%                     | 8.3             | + 1.2%                             | + 0.2%                     | 1,941           | - 23.7%                  | - 4.9%                     |  |
| \$200,001 to \$300,000 | 18,965            | + 12.3%                  | - 4.0%                     | 7.4             | + 12.1%                            | + 3.5%                     | 2,774           | - 6.3%                   | - 8.1%                     |  |
| \$300,001 and Above    | 25,003            | + 20.6%                  | - 8.8%                     | 5.5             | + 25.0%                            | - 1.7%                     | 5,082           | - 11.4%                  | - 9.2%                     |  |
| Total                  | 61,015            | + 2.4%                   | - 6.5%                     | 6.5             | + 12.1%                            | + 0.3%                     | 10,718          | - 15.2%                  | - 8.2%                     |  |