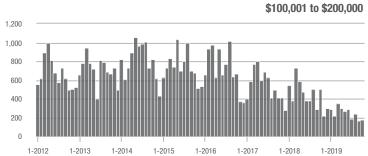

### **Charlotte MSA**

|                        | Total<br>Showings |                          |                            | (               | Buyer Interest (Showings/Listings) |                            |                 | Managed<br>Listings      |                            |  |
|------------------------|-------------------|--------------------------|----------------------------|-----------------|------------------------------------|----------------------------|-----------------|--------------------------|----------------------------|--|
| Price Range            | October<br>2019   | Year-Over-Year<br>Change | Month-Over-Month<br>Change | October<br>2019 | Year-Over-Year<br>Change           | Month-Over-Month<br>Change | October<br>2019 | Year-Over-Year<br>Change | Month-Over-Month<br>Change |  |
| \$100,000 and Below    | 2,265             | - 38.2%                  | - 17.9%                    | 4.1             | - 16.3%                            | - 10.2%                    | 921             | - 34.0%                  | - 9.9%                     |  |
| \$100,001 to \$200,000 | 14,782            | - 19.2%                  | - 3.4%                     | 8.3             | + 1.2%                             | + 0.2%                     | 1,941           | - 23.7%                  | - 4.9%                     |  |
| \$200,001 to \$300,000 | 18,965            | + 12.3%                  | - 4.0%                     | 7.4             | + 12.1%                            | + 3.5%                     | 2,774           | - 6.3%                   | - 8.1%                     |  |
| \$300,001 and Above    | 25,003            | + 20.6%                  | - 8.8%                     | 5.5             | + 25.0%                            | - 1.7%                     | 5,082           | - 11.4%                  | - 9.2%                     |  |
| Total                  | 61,015            | + 2.4%                   | - 6.5%                     | 6.5             | + 12.1%                            | + 0.3%                     | 10,718          | - 15.2%                  | - 8.2%                     |  |