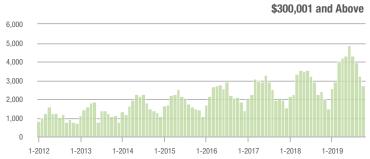

| \$200,001 to \$300,000 | 2,338             | + 12.3%                  | - 15.4%                    | 7.3             | + 19.7%                            | - 0.8%                     | 353             | - 15.3%                  | - 14.3%                    |  |
| \$300,001 and Above    | 2,730             | + 14.4%                  | - 15.8%                    | 4.8             | + 11.6%                            | - 11.1%                    | 628             | - 7.6%                   | - 9.4%                     |  |
| Total                  | 7,328             | + 0.4%                   | - 8.7%                     | 6.2             | + 6.9%                             | - 2.8%                     | 1,345           | - 15.4%                  | - 8.3%                     |  |