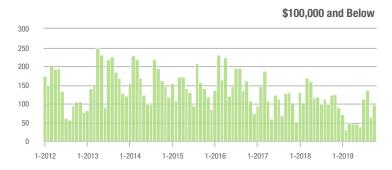

to \$300,000 | 196               | + 59.3%                  | + 13.3%                    | 5.8             | + 65.7%                               | + 3.4%                     | 36              | - 5.3%                   | + 2.9%                     |  |  |
| \$300,001 and Above    | 86                | + 45.8%                  | + 3.6%                     | 3.4             | + 25.9%                               | - 7.6%                     | 26              | - 10.3%                  | + 13.0%                    |  |  |
| Total                  | 598               | + 2.9%                   | + 1.5%                     | 5.7             | + 32.6%                               | + 5.0%                     | 129             | - 30.3%                  | - 7.2%                     |  |  |















### Matthews, NC

|                        | Total<br>Showings |                          |                            | (               | Buyer Interest (Showings/Listings) |                            |                 | Managed<br>Listings      |                            |  |
|------------------------|-------------------|--------------------------|----------------------------|-----------------|------------------------------------|----------------------------|-----------------|--------------------------|----------------------------|--|
| Price Range            | October<br>2019   | Year-Over-Year<br>Change | Month-Over-Month<br>Change | October<br>2019 | Year-Over-Year<br>Change           | Month-Over-Month<br>Change | October<br>2019 | Year-Over-Year<br>Change | Month-Ov