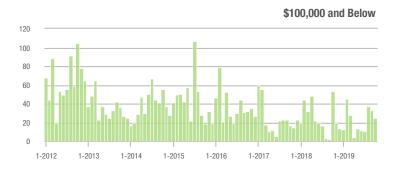

|  |
| \$200,001 to \$300,000 | 329               | + 17.9%                  | + 33.2%                    | 7.4             | + 13.8%                            | + 29.7%                    | 58              | - 14.7%                  | - 6.5%                     |  |
| \$300,001 and Above    | 1,484             | + 6.4%                   | - 1.0%                     | 6.4             | + 36.2%                            | + 8.1%                     | 256             | - 33.5%                  | - 9.5%                     |  |
| Total                  | 1,952             | + 5.4%                   | + 5.6%                     | 6.2             | + 24.0%                            | + 12.7%                    | 383             | - 27.0%                  | - 8.6%                     |  |















### **York County, SC**

|                        | Total<br>Showings |                          |                            | (               | Buyer Interest (Showings/Listings) |                            |                 | Managed<br>Listings      |                            |  |
|------------------------|-------------------|--------------------------|----------------------------|-----------------|------------------------------------|----------------------------|-----------------|--------------------------|----------------------------|--|
| Price Range            | October<br>2019   | Year-Over-Year<br>Change | Month-Over-Month<br>Change | October<br>2019 | Year-Over-Year<br>Change           | Month-Over-Month<br>Change | October<br>2019 | Year-Over-Year<br>Change | M