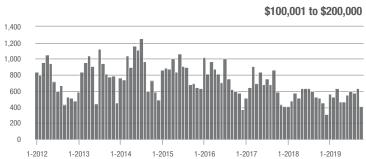

|  |
| \$200,001 to \$300,000 | 741               | - 13.2%                  | - 0.5%                     | 5.2             | - 1.9%                             | + 1.2%                     | 170             | - 13.7%                  | - 5.0%                     |  |
| \$300,001 and Above    | 1,937             | + 0.6%                   | - 14.8%                    | 5.0             | + 16.3%                            | - 5.4%                     | 446             | - 18.9%                  | - 12.4%                    |  |
| Total                  | 3,113             | - 7.1%                   | - 15.8%                    | 5.2             | + 8.3%                             | - 6.0%                     | 724             | - 19.6%                  | - 12.2%                    |  |















### **Rock Hill, SC**

|                        | Total<br>Showings |                          |                            | (               | Buyer Interest (Showings/Listings) |                            |                 | Managed<br>Listings      |                            |  |
|------------------------|-------------------|--------------------------|----------------------------|-----------------|------------------------------------|----------------------------|-----------------|--------------------------|----------------------------|--|
| Price Range            | October<br>2019   | Year-Over-Year<br>Change | Month-Over-Month<br>Change | October<br>2019 | Year-Over-Year<br>Change           | Month-Over-Month<br>Change | October<br>2019 | Year-Over-Year<br>Change | Month