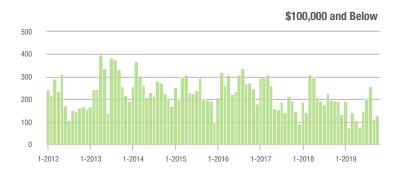

\$200,001 to \$300,000 | 552               | + 50.4%                  | + 5.5%                     | 6.1             | + 56.4%                               | + 3.4%                     | 103             | - 2.8%                   | - 1.9%                     |  |
| \$300,001 and Above    | 816               | + 6.5%                   | - 8.5%                     | 3.8             | 0.0%                                  | + 8.8%                     | 241             | - 11.1%                  | - 14.5%                    |  |
| Total                  | 1,903             | + 7.3%                   | - 5.2%                     | 4.5             | + 9.8%                                | + 5.3%                     | 527             | - 16.9%                  | - 11.4%                    |  |















### Lincolnton, NC

|                        | Total<br>Showings |                          |                            | (               | Buyer Interest<br>(Showings/Listings) |                            |                 | Managed<br>Listings      |                            |  |  |
|------------------------|-------------------|--------------------------|----------------------------|-----------------|---------------------------------------|----------------------------|-----------------|--------------------------|----------------------------|--|--|
| Price Range            | October<br>2019   | Year-Over-Year<br>Change | Month-Over-Month<br>Change | October<br>2019 | Year-Over-Year<br>Change              | Month-Over-Month<br>Change | October<br>2019 | Year-Over-Year<br>