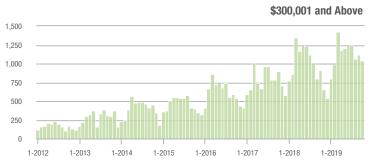

|  |
| \$200,001 to \$300,000 | 514             | - 24.3%                  | - 23.9%                    | 5.9             | - 7.8%                   | - 1.1%                     | 97                  | - 15.7%                  | - 20.5%                    |  |
| \$300,001 and Above    | 1,040           | + 14.4%                  | - 7.2%                     | 5.0             | + 8.7%                   | - 0.6%                     | 240                 | - 1.2%                   | - 13.0%                    |  |
| Total                  | 2.216           | + 4.4%                   | - 4.4%                     | 5.4             | + 8.0%                   | + 6.4%                     | 492                 | - 9.2%                   | - 12.8%                    |  |















### **Lincoln County, NC**

|                        | Total<br>Showings |                          |                            | (               | Buyer Interest<br>(Showings/Listings) |                            |                 | Managed<br>Listings      |                            |  |
|------------------------|-------------------|--------------------------|----------------------------|-----------------|---------------------------------------|----------------------------|-----------------|--------------------------|----------------------------|--|
| Price Range            | October<br>2019   | Year-Over-Year<br>Change | Month-Over-Month<br>Change | October<br>2019 | Year-Over-Year<br>Change              | Month-Over-Month<br>Change | October<br>2019 | Year-Over-Year<br>Chan