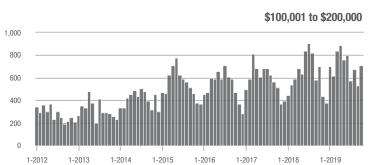

### **Charlotte MSA**

|                        | Total<br>Showings |                          |                            | (               | Buyer Interest (Showings/Listings) |                            |                 | Managed<br>Listings      |                            |  |
|------------------------|-------------------|--------------------------|----------------------------|-----------------|------------------------------------|----------------------------|-----------------|--------------------------|----------------------------|--|
| Price Range            | October<br>2019   | Year-Over-Year<br>Change | Month-Over-Month<br>Change | October<br>2019 | Year-Over-Year<br>Change           | Month-Over-Month<br>Change | October<br>2019 | Year-Over-Year<br>Change | Month-Over-Month<br>Change |  |
| \$100,000 and Below    | 2,265             | - 38.2%                  | - 17.9%                    | 4.1             | - 16.3%                            | - 10.2%                    | 921             | - 34.0%                  | - 9.9%                     |  |
| \$100,001 to \$200,000 | 14,782            | - 19.2%                  | - 3.4%                     | 8.3             | + 1.2%                             | + 0.2%                     | 1,941           | - 23.7%                  | - 4.9%                     |  |
| \$200,001 to \$300,000 | 18,965            | + 12.3%                  | - 4.0%                     | 7.4             | + 12.1%                            | + 3.5%                     | 2,774           | - 6.3%                   | - 8.1%                     |  |
| \$300,001 and Above    | 25,003            | + 20.6%                  | - 8.8%                     | 5.5             | + 25.0%                            | - 1.7%                     | 5,082           | - 11.4%                  | - 9.2%                     |  |
| Total                  | 61,015            | + 2.4%                   | - 6.5%                     | 6.5             | + 12.1%                            | + 0.3%                     | 10,718          | - 15.2%                  | - 8.2%                     |  |