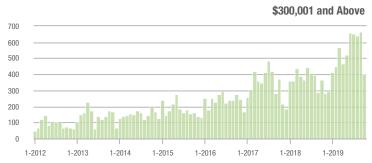

| \$200,001 to \$300,000 | 1,004             | + 22.1%                  | - 7.0%                     | 7.5             | + 13.6%                            | + 2.1%                     | 143             | + 3.6%                   | - 8.9%                     |  |
| \$300,001 and Above    | 402               | + 9.8%                   | - 39.3%                    | 3.4             | 0.0%                               | - 35.4%                    | 134             | + 2.3%                   | - 9.5%                     |  |
| Total                  | 2 829             | - 2 4%                   | - 6.7%                     | 6.8             | - 2.9%                             | - 1.9%                     | 468             | - 5.3%                   | - 6.2%                     |  |















### Salisbury, NC

|                        | Total<br>Showings |                          |                            | Buyer Interest (Showings/Listings) |                          |                            | Managed<br>Listings |                          |                            |
|------------------------|-------------------|--------------------------|----------------------------|------------------------------------|--------------------------|----------------------------|---------------------|--------------------------|----------------------------|
| Price Range            | October<br>2019   | Year-Over-Year<br>Change | Month-Over-Month<br>Change | October<br>2019                    | Year-Over-Year<br>Change | Month-Over-Month<br>Change | October<br>2019     | Year-Ov