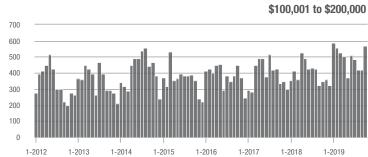

.0%                     |  |
| \$200,001 to \$300,000 | 514             | - 24.3%                  | - 23.9%                    | 5.9             | - 7.8%                   | - 1.1%                     | 97                  | - 15.7%                  | - 20.5%                    |  |
| \$300,001 and Above    | 1,040           | + 14.4%                  | - 7.2%                     | 5.0             | + 8.7%                   | - 0.6%                     | 240                 | - 1.2%                   | - 13.0%                    |  |
| Total                  | 2.216           | + 4.4%                   | - 4.4%                     | 5.4             | + 8.0%                   | + 6.4%                     | 492                 | - 9.2%                   | - 12.8%                    |  |















### **Lincoln County, NC**

|                        | Total<br>Showings |                          |                            | (               | Buyer Interest<br>(Showings/Listings) |                            |                 | Managed<br>Listings      |                            |  |
|------------------------|-------------------|--------------------------|----------------------------|-----------------|---------------------------------------|----------------------------|-----------------|--------------------------|----------------------------|--|
| Price Range            | October<br>2019   | Year-Over-Year<br>Change | Month-Over-Month<br>Change | October<br>2019 | Year-Over-Year<br>Change              | Month-Over-Month<br>Change | October<br>2019 | Year-Over-Year<br>