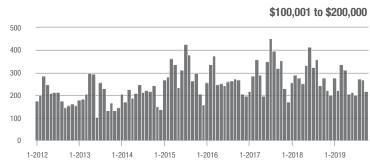

o \$300,000 | 196               | + 59.3%                  | + 13.3%                    | 5.8             | + 65.7%                               | + 3.4%                     | 36              | - 5.3%                   | + 2.9%                     |  |  |
| \$300,001 and Above    | 86                | + 45.8%                  | + 3.6%                     | 3.4             | + 25.9%                               | - 7.6%                     | 26              | - 10.3%                  | + 13.0%                    |  |  |
| Total                  | 598               | + 2.9%                   | + 1.5%                     | 5.7             | + 32.6%                               | + 5.0%                     | 129             | - 30.3%                  | - 7.2%                     |  |  |















### Matthews, NC

|                        | Total<br>Showings |                          |                            | (               | Buyer Interest (Showings/Listings) |                            |                 | Managed<br>Listings      |                            |  |
|------------------------|-------------------|--------------------------|----------------------------|-----------------|------------------------------------|----------------------------|-----------------|--------------------------|----------------------------|--|
| Price Range            | October<br>2019   | Year-Over-Year<br>Change | Month-Over-Month<br>Change | October<br>2019 | Year-Over-Year<br>Change           | Month-Over-Month<br>Change | October<br>2019 | Year-Over-Year<br>Change | Month-Over