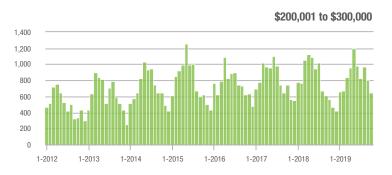

|
| \$200,001 to \$300,000 | 646               | + 14.9%                  | - 19.0%                    | 9.5             | + 37.7%                            | - 4.7%                     | 69              | - 32.4%                  | - 15.9%                    |  |
| \$300,001 and Above    | 1,160             | + 16.8%                  | - 0.1%                     | 5.9             | + 22.9%                            | + 0.7%                     | 222             | - 10.8%                  | - 5.1%                     |  |
| Total                  | 2,110             | + 6.5%                   | - 4.1%                     | 7.1             | + 18.3%                            | - 1.6%                     | 330             | - 19.1%                  | - 5.4%                     |  |















### **Gaston County, NC**

|                        | Total<br>Showings |                          |                            | (               | Buyer Interest (Showings/Listings) |                            |                 | Managed<br>Listings      |                            |  |
|------------------------|-------------------|--------------------------|----------------------------|-----------------|------------------------------------|----------------------------|-----------------|--------------------------|----------------------------|--|
| Price Range            | October<br>2019   | Year-Over-Year<br>Change | Month-Over-Month<br>Change | October<br>2019 | Year-Over-Year<br>Change           | Month-Over-Month<br>Change | October<br>2019 | Year-Over-Year<br>Change | Mon