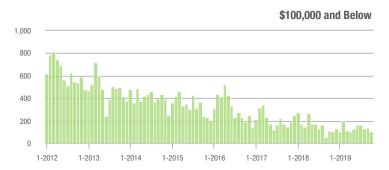

|  |
| \$200,001 to \$300,000 | 1,785             | + 8.1%                   | + 1.9%                     | 7.1             | + 4.4%                             | + 7.0%                     | 277             | - 6.7%                   | - 6.7%                     |  |
| \$300,001 and Above    | 3,158             | + 10.4%                  | - 11.5%                    | 5.6             | + 30.2%                            | - 1.4%                     | 644             | - 26.3%                  | - 11.5%                    |  |
| Total                  | 5,889             | + 3.0%                   | - 8.0%                     | 6.0             | + 15.4%                            | + 0.6%                     | 1,167           | - 21.7%                  | - 9.7%                     |  |















### **Uptown Charlotte**

|                        | Total<br>Showings |                          |                            | (               | Buyer Interest (Showings/Listings) |                            |                 | Managed<br>Listings      |                            |  |
|------------------------|-------------------|--------------------------|----------------------------|-----------------|------------------------------------|----------------------------|-----------------|--------------------------|----------------------------|--|
| Price Range            | October<br>2019   | Year-Over-Year<br>Change | Month-Over-Month<br>Change | October<br>2019 | Year-Over-Year<br>Change           | Month-Over-Month<br>Change | October<br>2019 | Year-Over-Year<br>Change |