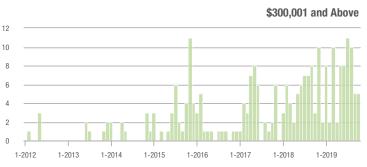

| \$200,001 to \$300,000 | 9                 | - 35.7%                  | + 28.6%                    | 1.4             | - 46.2%                            | + 40.0%                    | 10              | - 9.1%                   | - 9.1%                     |  |
| \$300,001 and Above    | 5                 | + 66.7%                  | 0.0%                       | 2.0             | + 185.7%                           | _                          | 4               | - 55.6%                  | - 33.3%                    |  |
| Total                  | 96                | - 13.5%                  | + 43.3%                    | 2.0             | + 17.6%                            | + 48.9%                    | 69              | - 38.9%                  | - 13.8%                    |  |















### **Cabarrus County, NC**

|                        | Total<br>Showings |                          |                            | (1              | Buyer Interest (Showings/Listings) |                            |                 | Managed<br>Listings      |                            |  |
|------------------------|-------------------|--------------------------|----------------------------|-----------------|------------------------------------|----------------------------|-----------------|--------------------------|----------------------------|--|
| Price Range            | October<br>2019   | Year-Over-Year<br>Change | Month-Over-Month<br>Change | October<br>2019 | Year-Over-Year<br>Change           | Month-Over-Month<br>Change | October<br>2019 | Year-Over-Year<br>Change | Mon