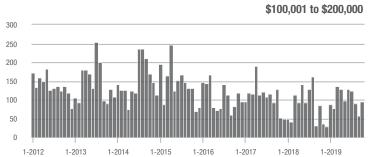

### **Charlotte MSA**

|                        | Total<br>Showings |                          |                            | (               | Buyer Interest (Showings/Listings) |                            |                 | Managed<br>Listings      |                            |  |
|------------------------|-------------------|--------------------------|----------------------------|-----------------|------------------------------------|----------------------------|-----------------|--------------------------|----------------------------|--|
| Price Range            | October<br>2019   | Year-Over-Year<br>Change | Month-Over-Month<br>Change | October<br>2019 | Year-Over-Year<br>Change           | Month-Over-Month<br>Change | October<br>2019 | Year-Over-Year<br>Change | Month-Over-Month<br>Change |  |
| \$100,000 and Below    | 2,265             | - 38.2%                  | - 17.9%                    | 4.1             | - 16.3%                            | - 10.2%                    | 921             | - 34.0%                  | - 9.9%                     |  |
| \$100,001 to \$200,000 | 14,782            | - 19.2%                  | - 3.4%                     | 8.3             | + 1.2%                             | + 0.2%                     | 1,941           | - 23.7%                  | - 4.9%                     |  |
| \$200,001 to \$300,000 | 18,965            | + 12.3%                  | - 4.0%                     | 7.4             | + 12.1%                            | + 3.5%                     | 2,774           | - 6.3%                   | - 8.1%                     |  |
| \$300,001 and Above    | 25,003            | + 20.6%                  | - 8.8%                     | 5.5             | + 25.0%                            | - 1.7%                     | 5,082           | - 11.4%                  | - 9.2%                     |  |
| Total                  | 61,015            | + 2.4%                   | - 6.5%                     | 6.5             | + 12.1%                            | + 0.3%                     | 10,718          | - 15.2%                  | - 8.2%                     |  |