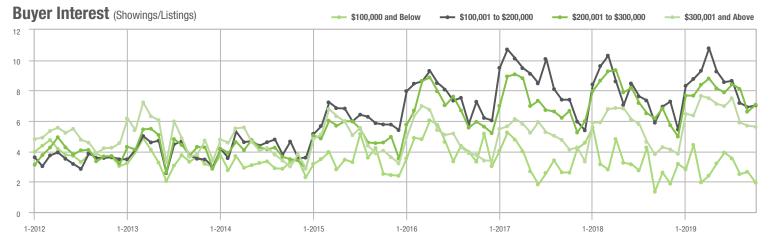

\$200,001 to \$300,000 | 1,785             | + 8.1%                   | + 1.9%                     | 7.1             | + 4.4%                             | + 7.0%                     | 277             | - 6.7%                   | - 6.7%                     |  |
| \$300,001 and Above    | 3,158             | + 10.4%                  | - 11.5%                    | 5.6             | + 30.2%                            | - 1.4%                     | 644             | - 26.3%                  | - 11.5%                    |  |
| Total                  | 5,889             | + 3.0%                   | - 8.0%                     | 6.0             | + 15.4%                            | + 0.6%                     | 1,167           | - 21.7%                  | - 9.7%                     |  |















### **Uptown Charlotte**

|                        | Total<br>Showings |                          |                            | (               | Buyer Interest (Showings/Listings) |                            |                 | Managed<br>Listings      |                            |  |
|------------------------|-------------------|--------------------------|----------------------------|-----------------|------------------------------------|----------------------------|-----------------|--------------------------|----------------------------|--|
| Price Range            | October<br>2019   | Year-Over-Year<br>Change | Month-Over-Month<br>Change | October<br>2019 | Year-Over-Year<br>Change           | Month-Over-Month<br>Change | October<br>2019 | Year-Over-Year<br>Change | Month-Ov