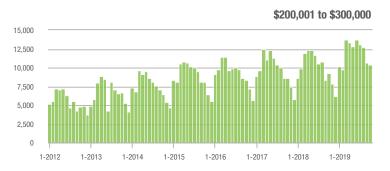

- 9.9%                     |
| \$200,001 to \$300,000 | 10,354            | + 11.5%                  | - 3.0%                     | 8.1             | + 9.5%                   | + 6.5%                     | 1,324               | - 4.2%                   | - 10.0%                    |
| \$300,001 and Above    | 14,771            | + 23.6%                  | - 6.7%                     | 6.1             | + 27.1%                  | - 0.3%                     | 2,618               | - 8.7%                   | - 7.9%                     |
| Total                  | 31,718            | + 3.0%                   | - 5.4%                     | 7.3             | + 12.3%                  | + 2.4%                     | 4,687               | - 13.1%                  | - 8.8%                     |















Monroe, NC

|                        | Total<br>Showings |                          |                            | (               | Buyer Interest (Showings/Listings) |                            |                 | Managed<br>Listings      |                            |  |  |
|------------------------|-------------------|--------------------------|----------------------------|-----------------|------------------------------------|----------------------------|-----------------|--------------------------|----------------------------|--|--|
| Price Range            | October<br>2019   | Year-Over-Year<br>Change | Month-Over-Month<br>Change | October<br>2019 | Year-Over-Year<br>Change           | Month-Over-Month<br>Change | October<br>2019 | Year-Over-Year<br>Change | Month-Over-M