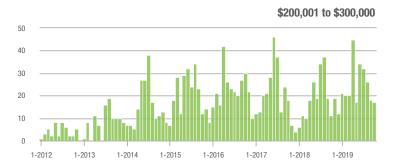

|
| \$200,001 to \$300,000 | 17                | + 54.5%                  | - 5.6%                     | 1.0             | 0.0%                               | - 17.6%                    | 20              | - 23.1%                  | - 20.0%                    |  |
| \$300,001 and Above    | 102               | + 85.5%                  | - 28.7%                    | 2.1             | + 31.3%                            | - 25.4%                    | 61              | + 1.7%                   | - 12.9%                    |  |
| Total                  | 239               | + 27.1%                  | - 30.7%                    | 1.6             | - 11.1%                            | - 28.4%                    | 224             | - 0.9%                   | - 12.5%                    |  |















### Mooresville, NC

|                        | Total<br>Showings |                          |                            | (               | Buyer Interest (Showings/Listings) |                            |                 | Managed<br>Listings      |                            |  |
|------------------------|-------------------|--------------------------|----------------------------|-----------------|------------------------------------|----------------------------|-----------------|--------------------------|----------------------------|--|
| Price Range            | October<br>2019   | Year-Over-Year<br>Change | Month-Over-Month<br>Change | October<br>2019 | Year-Over-Year<br>Change           | Month-Over-Month<br>Change | October<br>2019 | Year-Over-Year<br>Change | Month-Ove