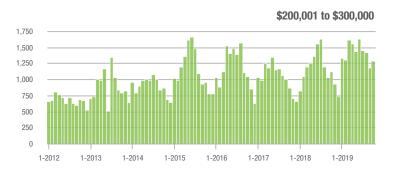

- 10.4%                    |
| \$200,001 to \$300,000 | 1,284             | + 13.9%                  | + 8.0%                     | 5.2             | + 10.6%                  | + 5.3%                     | 297                 | - 2.3%                   | - 2.3%                     |
| \$300,001 and Above    | 2,323             | + 6.5%                   | - 8.6%                     | 4.8             | + 20.0%                  | + 0.6%                     | 564                 | - 17.9%                  | - 11.6%                    |
| Total                  | 5,045             | + 2.8%                   | - 3.5%                     | 5.3             | + 17.8%                  | + 3.3%                     | 1,197               | - 20.0%                  | - 9.1%                     |















## Kannapolis, NC

|                        | Total<br>Showings |                          |                            | (               | Buyer Interest (Showings/Listings) |                            |                 | Managed<br>Listings      |                            |  |
|------------------------|-------------------|--------------------------|----------------------------|-----------------|------------------------------------|----------------------------|-----------------|--------------------------|----------------------------|--|
| Price Range            | October<br>2019   | Year-Over-Year<br>Change | Month-Over-Month<br>Change | October<br>2019 | Year-Over-Year<br>Change           | Month-Over-Month<br>Change | October<br>2019 | Year-Over-Year<br>Change | Month-Over-