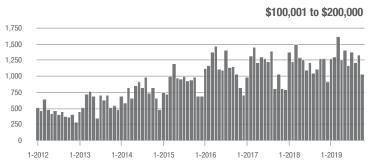

|  |
| \$200,001 to \$300,000 | 470               | + 39.9%                  | - 14.1%                    | 5.9             | + 5.4%                             | - 5.0%                     | 84              | + 23.5%                  | - 9.7%                     |  |
| \$300,001 and Above    | 243               | + 120.9%                 | - 13.8%                    | 4.0             | + 53.8%                            | - 11.1%                    | 71              | + 24.6%                  | - 5.3%                     |  |
| Total                  | 2,003             | - 1.5%                   | - 20.3%                    | 6.2             | + 6.9%                             | - 12.4%                    | 370             | - 11.7%                  | - 9.8%                     |  |















Analytic and Trend Data for the Charlotte Regional Realtor® Association

### **Huntersville, NC**

|                        | Total<br>Showings |                          |                            | (               | Buyer Interest<br>(Showings/Listings) |                            |                 | Managed<br>Listings      |                            |  |
|------------------------|-------------------|--------------------------|----------------------------|-----------------|---------------------------------------|----------------------------|-----------------|--------------------------|----------------------------|--|
| Price Range            | October<br>2019   | Year-Over-Year<br>Change | Month-Over-Month<br>Change | October<br>2019 | Year-Over-Year<br>Change