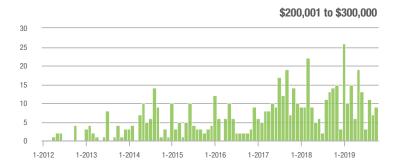

|
| \$200,001 to \$300,000 | 9                 | - 35.7%                  | + 28.6%                    | 1.4             | - 46.2%                            | + 40.0%                    | 10              | - 9.1%                   | - 9.1%                     |  |
| \$300,001 and Above    | 5                 | + 66.7%                  | 0.0%                       | 2.0             | + 185.7%                           | _                          | 4               | - 55.6%                  | - 33.3%                    |  |
| Total                  | 96                | - 13.5%                  | + 43.3%                    | 2.0             | + 17.6%                            | + 48.9%                    | 69              | - 38.9%                  | - 13.8%                    |  |















### **Cabarrus County, NC**

|                        | Total<br>Showings |                          |                            | (1              | Buyer Interest (Showings/Listings) |                            |                 | Managed<br>Listings      |                            |  |
|------------------------|-------------------|--------------------------|----------------------------|-----------------|------------------------------------|----------------------------|-----------------|--------------------------|----------------------------|--|
| Price Range            | October<br>2019   | Year-Over-Year<br>Change | Month-Over-Month<br>Change | October<br>2019 | Year-Over-Year<br>Change           | Month-Over-Month<br>Change | October<br>2019 | Year-Over-Year<br>Change | M