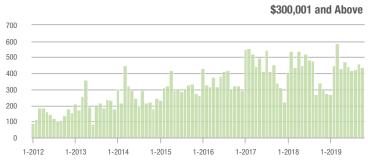

| \$200,001 to \$300,000 | 296               | - 1.7%                   | + 41.0%                    | 10.6            | + 21.8%                            | + 61.9%                    | 28              | - 22.2%                  | - 15.2%                    |  |
| \$300,001 and Above    | 439               | + 29.1%                  | - 4.6%                     | 6.9             | + 1.5%                             | + 4.8%                     | 65              | + 22.6%                  | - 7.1%                     |  |
| Total                  | 945               | + 26.5%                  | + 21.0%                    | 8.5             | + 18.1%                            | + 32.5%                    | 113             | + 3.7%                   | - 8.1%                     |  |















### Waxhaw, NC

|                        | Total<br>Showings |                          |                            | (               | Buyer Interest (Showings/Listings) |                            |                 | Managed<br>Listings      |                            |  |
|------------------------|-------------------|--------------------------|----------------------------|-----------------|------------------------------------|----------------------------|-----------------|--------------------------|----------------------------|--|
| Price Range            | October<br>2019   | Year-Over-Year<br>Change | Month-Over-Month<br>Change | October<br>2019 | Year-Over-Year<br>Change           | Month-Over-Month<br>Change | October<br>2019 | Year-Over-Year<br>Change | Month-Over-Month