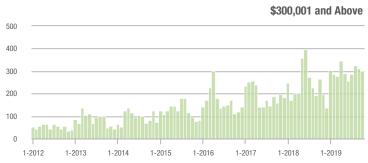

001 to \$300,000 | 610               | + 12.3%                  | - 5.6%                     | 6.3             | + 14.5%                            | - 3.5%                     | 103             | - 6.4%                   | - 3.7%                     |  |  |
| \$300,001 and Above    | 298               | + 13.3%                  | - 4.8%                     | 4.3             | + 26.5%                            | - 7.9%                     | 84              | - 16.0%                  | 0.0%                       |  |  |
| Total                  | 1,391             | - 3.1%                   | - 7.9%                     | 5.6             | + 5.7%                             | - 5.7%                     | 289             | - 17.7%                  | - 2.4%                     |  |  |















### **Montgomery County, NC**

|                        | Total<br>Showings |                          |                            | (               | Buyer Interest (Showings/Listings) |                            |                 | Managed<br>Listings      |                            |  |
|------------------------|-------------------|--------------------------|----------------------------|-----------------|------------------------------------|----------------------------|-----------------|--------------------------|----------------------------|--|
| Price Range            | October<br>2019   | Year-Over-Year<br>Change | Month-Over-Month<br>Change | October<br>2019 | Year-Over-Year<br>Change           | Month-Over-Month<br>Change | October<br>2019 | Year-Over-Year<br>Change | M