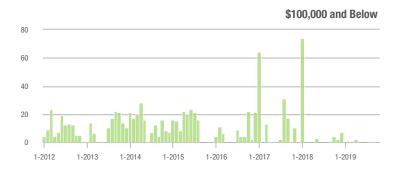

|  |
| \$200,001 to \$300,000 | 146               | - 15.1%                  | 0.0%                       | 5.4             | + 3.8%                             | - 10.0%                    | 29              | - 23.7%                  | + 3.6%                     |  |
| \$300,001 and Above    | 760               | + 107.7%                 | + 16.4%                    | 5.2             | + 62.5%                            | + 24.4%                    | 163             | + 19.0%                  | - 5.8%                     |  |
| Total                  | 914               | + 59.2%                  | + 12.7%                    | 5.0             | + 35.1%                            | + 16.1%                    | 203             | + 5.2%                   | - 4.7%                     |  |















### **Denver, NC**

|                        | Total<br>Showings |                          |                            | (               | Buyer Interest (Showings/Listings) |                            |                 | Managed<br>Listings      |                            |  |
|------------------------|-------------------|--------------------------|----------------------------|-----------------|------------------------------------|----------------------------|-----------------|--------------------------|----------------------------|--|
| Price Range            | October<br>2019   | Year-Over-Year<br>Change | Month-Over-Month<br>Change | October<br>2019 | Year-Over-Year<br>Change           | Month-Over-Month<br>Change | October<br>2019 | Year-Over-Year<br>Change | Month-