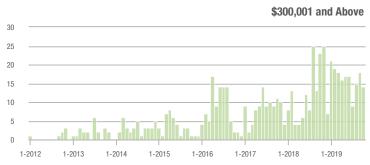

## **Alexander County, NC**

|                        | Total<br>Showings |                          |                            | (               | Buyer Interest (Showings/Listings) |                            |                 | Managed<br>Listings      |                            |  |
|------------------------|-------------------|--------------------------|----------------------------|-----------------|------------------------------------|----------------------------|-----------------|--------------------------|----------------------------|--|
| Price Range            | October<br>2019   | Year-Over-Year<br>Change | Month-Over-Month<br>Change | October<br>2019 | Year-Over-Year<br>Change           | Month-Over-Month<br>Change | October<br>2019 | Year-Over-Year<br>Change | Month-Over-Month<br>Change |  |
| \$100,000 and Below    | 19                | - 20.8%                  | - 13.6%                    | 2.1             | - 44.7%                            | - 32.8%                    | 17              | - 19.0%                  | + 13.3%                    |  |
| \$100,001 to \$200,000 | 30                | + 25.0%                  | - 23.1%                    | 2.5             | - 3.8%                             | - 29.9%                    | 18              | + 20.0%                  | + 5.9%                     |  |
| \$200,001 to \$300,000 | 10                | - 47.4%                  | - 83.6%                    | 1.4             | - 70.8%                            | - 78.6%                    | 9               | + 12.5%                  | - 25.0%                    |  |
| \$300,001 and Above    | 14                | - 39.1%                  | - 22.2%                    | 2.8             | - 36.4%                            | - 17.6%                    | 6               | - 14.3%                  | - 14.3%                    |  |
| Total                  | 73                | - 18.9%                  | - 47.9%                    | 2.2             | - 38.9%                            | - 49.4%                    | 50              | - 2.0%                   | - 2.0%                     |  |