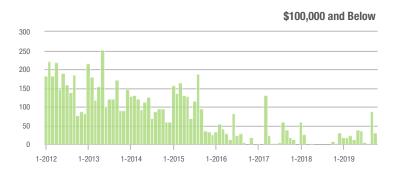

|  |
| \$200,001 to \$300,000 | 753               | + 11.4%                  | - 7.0%                     | 9.9             | - 5.7%                             | + 10.1%                    | 76              | + 15.2%                  | - 15.6%                    |  |
| \$300,001 and Above    | 968               | - 2.9%                   | - 7.2%                     | 6.1             | + 13.0%                            | - 2.7%                     | 170             | - 17.9%                  | - 8.1%                     |  |
| Total                  | 1,921             | - 12.0%                  | - 8.7%                     | 7.4             | - 3.9%                             | - 1.9%                     | 276             | - 12.4%                  | - 9.2%                     |  |















## **Mecklenburg County, NC**

|                        | Total<br>Showings |                          |                            | (               | Buyer Into<br>Showings/L |                            | Managed<br>Listings |                          |                            |
|------------------------|-------------------|--------------------------|----------------------------|-----------------|--------------------------|----------------------------|---------------------|--------------------------|----------------------------|
| Price Range            | October<br>2019   | Year-Over-Year<br>Change | Month-Over-Month<br>Change | October<br>2019 | Year-Over-Year<br>Change | Month-Over-Month<br>Change | October<br>2019     | Year-Over-Year<br>Change | Month-Over-Month<br