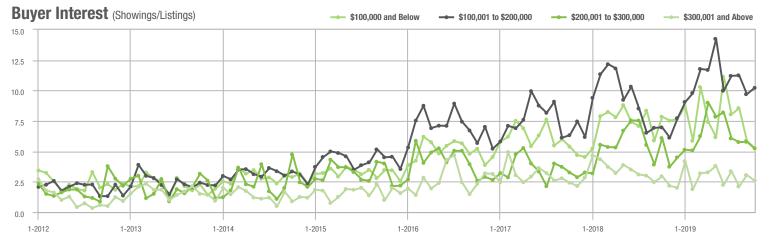

\$200,001 to \$300,000 | 214               | + 4.9%                   | + 8.1%                     | 5.3             | - 13.1%                            | - 9.2%                     | 44              | - 2.2%                   | + 22.2%                    |  |
| \$300,001 and Above    | 61                | - 9.0%                   | - 17.6%                    | 2.6             | - 13.3%                            | - 15.0%                    | 31              | - 11.4%                  | - 3.1%                     |  |
| Total                  | 1,329             | + 18.6%                  | + 5.2%                     | 7.5             | + 15.4%                            | + 0.2%                     | 200             | - 9.1%                   | + 3.6%                     |  |















### **Lake Norman**

|                        | Total<br>Showings |                          |                            | (               | Buyer Interest (Showings/Listings) |                            |                 | Managed<br>Listings      |                            |  |
|------------------------|-------------------|--------------------------|----------------------------|-----------------|------------------------------------|----------------------------|-----------------|--------------------------|----------------------------|--|
| Price Range            | October<br>2019   | Year-Over-Year<br>Change | Month-Over-Month<br>Change | October<br>2019 | Year-Over-Year<br>Change           | Month-Over-Month<br>Change | October<br>2019 | Year-Over-Year<br>Change | Month-Over-Mo