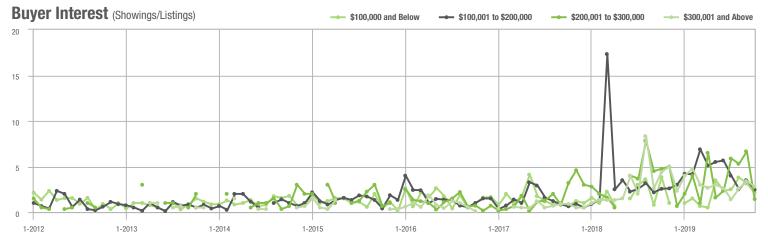

\$200,001 to \$300,000 | 10                | - 47.4%                  | - 83.6%                    | 1.4             | - 70.8%                            | - 78.6%                    | 9               | + 12.5%                  | - 25.0%                    |  |
| \$300,001 and Above    | 14                | - 39.1%                  | - 22.2%                    | 2.8             | - 36.4%                            | - 17.6%                    | 6               | - 14.3%                  | - 14.3%                    |  |
| Total                  | 73                | - 18.9%                  | - 47.9%                    | 2.2             | - 38.9%                            | - 49.4%                    | 50              | - 2.0%                   | - 2.0%                     |  |















### **Anson County, NC**

|                        | Total<br>Showings |                          |                            | (               | Buyer Interest (Showings/Listings) |                            |                 | Managed<br>Listings      |                            |  |
|------------------------|-------------------|--------------------------|----------------------------|-----------------|------------------------------------|----------------------------|-----------------|--------------------------|----------------------------|--|
| Price Range            | October<br>2019   | Year-Over-Year<br>Change | Month-Over-Month<br>Change | October<br>2019 | Year-Over-Year<br>Change           | Month-Over-Month<br>Change | October<br>2019 | Year-Over-Year<br>Change | Month-Ov