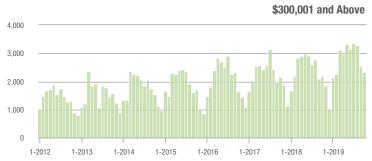

10.4%                    |
| \$200,001 to \$300,000 | 1,284             | + 13.9%                  | + 8.0%                     | 5.2             | + 10.6%                  | + 5.3%                     | 297                 | - 2.3%                   | - 2.3%                     |
| \$300,001 and Above    | 2,323             | + 6.5%                   | - 8.6%                     | 4.8             | + 20.0%                  | + 0.6%                     | 564                 | - 17.9%                  | - 11.6%                    |
| Total                  | 5,045             | + 2.8%                   | - 3.5%                     | 5.3             | + 17.8%                  | + 3.3%                     | 1,197               | - 20.0%                  | - 9.1%                     |















## Kannapolis, NC

|                        | Total<br>Showings |                          |                            | (               | Buyer Interest (Showings/Listings) |                            |                 | Managed<br>Listings      |                            |  |
|------------------------|-------------------|--------------------------|----------------------------|-----------------|------------------------------------|----------------------------|-----------------|--------------------------|----------------------------|--|
| Price Range            | October<br>2019   | Year-Over-Year<br>Change | Month-Over-Month<br>Change | October<br>2019 | Year-Over-Year<br>Change           | Month-Over-Month<br>Change | October<br>2019 | Year-Over-Year<br>Change | Month-Over-Mo