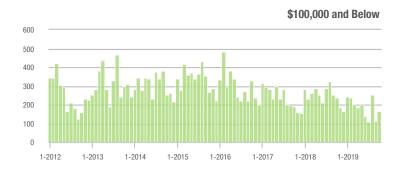

|  |
| \$200,001 to \$300,000 | 457               | + 110.6%                 | + 24.9%                    | 5.4             | + 50.0%                            | + 18.8%                    | 100             | + 33.3%                  | - 1.0%                     |  |
| \$300,001 and Above    | 208               | + 54.1%                  | + 48.6%                    | 3.9             | + 95.0%                            | + 46.5%                    | 67              | - 23.9%                  | - 1.5%                     |  |
| Total                  | 1,538             | + 19.9%                  | + 34.1%                    | 5.9             | + 43.9%                            | + 29.9%                    | 339             | - 23.3%                  | - 2.3%                     |  |















### **Union County, NC**

|                        | Total<br>Showings |                          |                            | (               | Buyer Interest (Showings/Listings) |                            |                 | Managed<br>Listings      |                            |  |
|------------------------|-------------------|--------------------------|----------------------------|-----------------|------------------------------------|----------------------------|-----------------|--------------------------|----------------------------|--|
| Price Range            | October<br>2019   | Year-Over-Year<br>Change | Month-Over-Month<br>Change | October<br>2019 | Year-Over-Year<br>Change           | Month-Over-Month<br>Change | October<br>2019 | Year-Over-Year<br>Change |