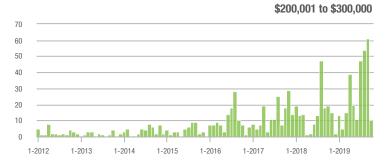

## **Alexander County, NC**

|                        | Total<br>Showings |                          |                            | (               | Buyer Interest (Showings/Listings) |                            |                 | Managed<br>Listings      |                            |  |
|------------------------|-------------------|--------------------------|----------------------------|-----------------|------------------------------------|----------------------------|-----------------|--------------------------|----------------------------|--|
| Price Range            | October<br>2019   | Year-Over-Year<br>Change | Month-Over-Month<br>Change | October<br>2019 | Year-Over-Year<br>Change           | Month-Over-Month<br>Change | October<br>2019 | Year-Over-Year<br>Change | Month-Over-Month<br>Change |  |
| \$100,000 and Below    | 19                | - 20.8%                  | - 13.6%                    | 2.1             | - 44.7%                            | - 32.8%                    | 17              | - 19.0%                  | + 13.3%                    |  |
| \$100,001 to \$200,000 | 30                | + 25.0%                  | - 23.1%                    | 2.5             | - 3.8%                             | - 29.9%                    | 18              | + 20.0%                  | + 5.9%                     |  |
| \$200,001 to \$300,000 | 10                | - 47.4%                  | - 83.6%                    | 1.4             | - 70.8%                            | - 78.6%                    | 9               | + 12.5%                  | - 25.0%                    |  |
| \$300,001 and Above    | 14                | - 39.1%                  | - 22.2%                    | 2.8             | - 36.4%                            | - 17.6%                    | 6               | - 14.3%                  | - 14.3%                    |  |
| Total                  | 73                | - 18.9%                  | - 47.9%                    | 2.2             | - 38.9%                            | - 49.4%                    | 50              | - 2.0%                   | - 2.0%                     |  |