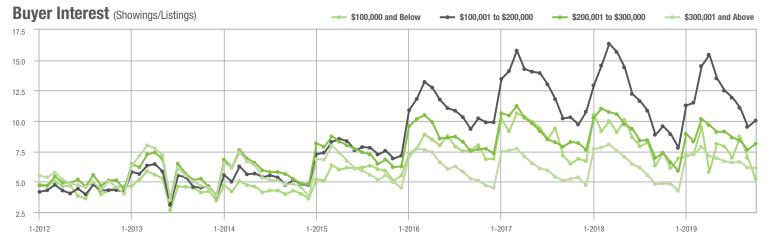

.9%                     |
| \$200,001 to \$300,000 | 10,354            | + 11.5%                  | - 3.0%                     | 8.1             | + 9.5%                   | + 6.5%                     | 1,324               | - 4.2%                   | - 10.0%                    |
| \$300,001 and Above    | 14,771            | + 23.6%                  | - 6.7%                     | 6.1             | + 27.1%                  | - 0.3%                     | 2,618               | - 8.7%                   | - 7.9%                     |
| Total                  | 31,718            | + 3.0%                   | - 5.4%                     | 7.3             | + 12.3%                  | + 2.4%                     | 4,687               | - 13.1%                  | - 8.8%                     |















Monroe, NC

|                        | Total<br>Showings |                          |                            | (               | Buyer Interest (Showings/Listings) |                            |                 | Managed<br>Listings      |                            |  |  |
|------------------------|-------------------|--------------------------|----------------------------|-----------------|------------------------------------|----------------------------|-----------------|--------------------------|----------------------------|--|--|
| Price Range            | October<br>2019   | Year-Over-Year<br>Change | Month-Over-Month<br>Change | October<br>2019 | Year-Over-Year<br>Change           | Month-Over-Month<br>Change | October<br>2019 | Year-Over-Year<br>Change | Month-Over-Month