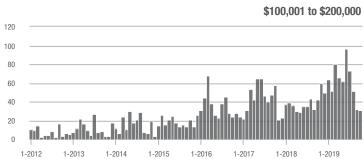

|  |
| \$200,001 to \$300,000 | 9                 | - 35.7%                  | + 28.6%                    | 1.4             | - 46.2%                            | + 40.0%                    | 10              | - 9.1%                   | - 9.1%                     |  |
| \$300,001 and Above    | 5                 | + 66.7%                  | 0.0%                       | 2.0             | + 185.7%                           | _                          | 4               | - 55.6%                  | - 33.3%                    |  |
| Total                  | 96                | - 13.5%                  | + 43.3%                    | 2.0             | + 17.6%                            | + 48.9%                    | 69              | - 38.9%                  | - 13.8%                    |  |















### **Cabarrus County, NC**

|                        | Total<br>Showings |                          |                            | (1              | Buyer Interest (Showings/Listings) |                            |                 | Managed<br>Listings      |                            |  |
|------------------------|-------------------|--------------------------|----------------------------|-----------------|------------------------------------|----------------------------|-----------------|--------------------------|----------------------------|--|
| Price Range            | October<br>2019   | Year-Over-Year<br>Change | Month-Over-Month<br>Change | October<br>2019 | Year-Over-Year<br>Change           | Month-Over-Month<br>Change | October<br>2019 | Year-Over-Year<br>Change |