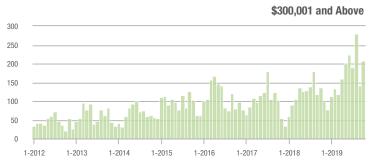

### **Charlotte MSA**

|                        | Total<br>Showings |                          |                            | (               | Buyer Interest (Showings/Listings) |                            |                 | Managed<br>Listings      |                            |  |
|------------------------|-------------------|--------------------------|----------------------------|-----------------|------------------------------------|----------------------------|-----------------|--------------------------|----------------------------|--|
| Price Range            | October<br>2019   | Year-Over-Year<br>Change | Month-Over-Month<br>Change | October<br>2019 | Year-Over-Year<br>Change           | Month-Over-Month<br>Change | October<br>2019 | Year-Over-Year<br>Change | Month-Over-Month<br>Change |  |
| \$100,000 and Below    | 2,265             | - 38.2%                  | - 17.9%                    | 4.1             | - 16.3%                            | - 10.2%                    | 921             | - 34.0%                  | - 9.9%                     |  |
| \$100,001 to \$200,000 | 14,782            | - 19.2%                  | - 3.4%                     | 8.3             | + 1.2%                             | + 0.2%                     | 1,941           | - 23.7%                  | - 4.9%                     |  |
| \$200,001 to \$300,000 | 18,965            | + 12.3%                  | - 4.0%                     | 7.4             | + 12.1%                            | + 3.5%                     | 2,774           | - 6.3%                   | - 8.1%                     |  |
| \$300,001 and Above    | 25,003            | + 20.6%                  | - 8.8%                     | 5.5             | + 25.0%                            | - 1.7%                     | 5,082           | - 11.4%                  | - 9.2%                     |  |
| Total                  | 61,015            | + 2.4%                   | - 6.5%                     | 6.5             | + 12.1%                            | + 0.3%                     | 10,718          | - 15.2%                  | - 8.2%                     |  |