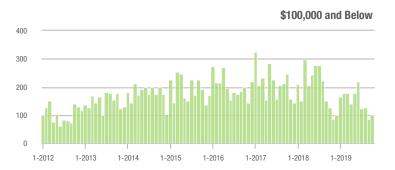

|  |
| \$200,001 to \$300,000 | 210               | + 45.8%                  | - 17.0%                    | 4.2             | + 55.6%                            | + 6.7%                     | 65              | - 17.7%                  | - 17.7%                    |  |
| \$300,001 and Above    | 140               | + 14.8%                  | - 37.8%                    | 2.6             | + 62.5%                            | - 31.1%                    | 62              | - 27.9%                  | - 13.9%                    |  |
| Total                  | 948               | + 25.2%                  | + 10.2%                    | 4.4             | + 37.5%                            | + 21.8%                    | 277             | - 24.1%                  | - 9.8%                     |  |















# **Statesville, NC**

|                        | Total<br>Showings |                          |                            | (               | Buyer Interest (Showings/Listings) |                            |                 | Managed<br>Listings      |                            |  |
|------------------------|-------------------|--------------------------|----------------------------|-----------------|------------------------------------|----------------------------|-----------------|--------------------------|----------------------------|--|
| Price Range            | October<br>2019   | Year-Over-Year<br>Change | Month-Over-Month<br>Change | October<br>2019 | Year-Over-Year<br>Change           | Month-Over-Month<br>Change | October<br>2019 | Year-Over-Year<br>Change | Mon