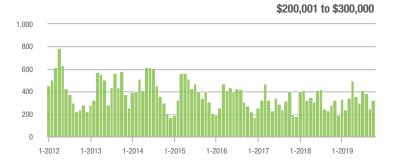

|
| \$200,001 to \$300,000 | 329               | + 17.9%                  | + 33.2%                    | 7.4             | + 13.8%                            | + 29.7%                    | 58              | - 14.7%                  | - 6.5%                     |  |
| \$300,001 and Above    | 1,484             | + 6.4%                   | - 1.0%                     | 6.4             | + 36.2%                            | + 8.1%                     | 256             | - 33.5%                  | - 9.5%                     |  |
| Total                  | 1,952             | + 5.4%                   | + 5.6%                     | 6.2             | + 24.0%                            | + 12.7%                    | 383             | - 27.0%                  | - 8.6%                     |  |















### **York County, SC**

|                        | Total<br>Showings |                          |                            | (               | Buyer Interest (Showings/Listings) |                            |                 | Managed<br>Listings      |                            |  |
|------------------------|-------------------|--------------------------|----------------------------|-----------------|------------------------------------|----------------------------|-----------------|--------------------------|----------------------------|--|
| Price Range            | October<br>2019   | Year-Over-Year<br>Change | Month-Over-Month<br>Change | October<br>2019 | Year-Over-Year<br>Change           | Month-Over-Month<br>Change | October<br>2019 | Year-Over-Year<br>Change | Month