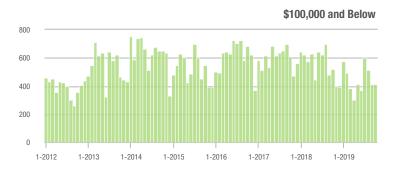

|  |
| \$200,001 to \$300,000 | 2,338             | + 12.3%                  | - 15.4%                    | 7.3             | + 19.7%                            | - 0.8%                     | 353             | - 15.3%                  | - 14.3%                    |  |
| \$300,001 and Above    | 2,730             | + 14.4%                  | - 15.8%                    | 4.8             | + 11.6%                            | - 11.1%                    | 628             | - 7.6%                   | - 9.4%                     |  |
| Total                  | 7,328             | + 0.4%                   | - 8.7%                     | 6.2             | + 6.9%                             | - 2.8%                     | 1,345           | - 15.4%                  | - 8.3%                     |  |