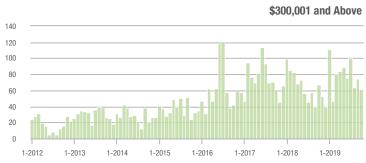

| \$200,001 to \$300,000 | 214               | + 4.9%                   | + 8.1%                     | 5.3             | - 13.1%                            | - 9.2%                     | 44              | - 2.2%                   | + 22.2%                    |  |
| \$300,001 and Above    | 61                | - 9.0%                   | - 17.6%                    | 2.6             | - 13.3%                            | - 15.0%                    | 31              | - 11.4%                  | - 3.1%                     |  |
| Total                  | 1,329             | + 18.6%                  | + 5.2%                     | 7.5             | + 15.4%                            | + 0.2%                     | 200             | - 9.1%                   | + 3.6%                     |  |















### **Lake Norman**

|                        | Total<br>Showings |                          |                            | (               | Buyer Interest (Showings/Listings) |                            |                 | Managed<br>Listings      |                            |  |
|------------------------|-------------------|--------------------------|----------------------------|-----------------|------------------------------------|----------------------------|-----------------|--------------------------|----------------------------|--|
| Price Range            | October<br>2019   | Year-Over-Year<br>Change | Month-Over-Month<br>Change | October<br>2019 | Year-Over-Year<br>Change           | Month-Over-Month<br>Change | October<br>2019 | Year-Over-Year<br>Change | Month-Over-