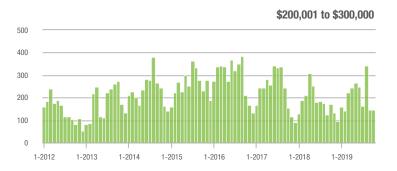

### **Cabarrus County, NC**

|                        | Total<br>Showings |                          |                            | (1              | Buyer Interest (Showings/Listings) |                            |                 | Managed<br>Listings      |                            |  |
|------------------------|-------------------|--------------------------|----------------------------|-----------------|------------------------------------|----------------------------|-----------------|--------------------------|----------------------------|--|
| Price Range            | October<br>2019   | Year-Over-Year<br>Change | Month-Over-Month<br>Change | October<br>2019 | Year-Over-Year<br>Change           | Month-Over-Month<br>Change | October<br>2019 | Year-Over-Year<br>Change | Month-Over-Month<br>Change |  |
| \$100,000 and Below    | 132               | - 68.4%                  | - 58.4%                    | 2.6             | - 66.2%                            | - 53.3%                    | 68              | - 35.2%                  | - 15.0%                    |  |
| \$100,001 to \$200,000 | 1,778             | - 5.2%                   | + 5.6%                     | 9.5             | + 20.3%                            | + 0.2%                     | 204             | - 24.2%                  | + 2.5%                     |  |
| \$200,001 to \$300,000 | 1,794             | + 7.6%                   | + 0.1%                     | 7.7             | + 24.2%                            | - 2.1%                     | 260             | - 15.6%                  | + 0.8%                     |  |
| \$300,001 and Above    | 1,415             | + 19.5%                  | - 13.0%                    | 4.6             | + 35.3%                            | - 2.8%                     | 361             | - 22.7%                  | - 12.2%                    |  |
| Total                  | 5.119             | - 0.5%                   | - 5.5%                     | 6.6             | + 15.8%                            | - 1.8%                     | 893             | - 22.3%                  | - 5.8%                     |  |

### **Charlotte MSA**

|                        | Total<br>Showings |                          |                            | (               | Buyer Interest (Showings/Listings) |                            |                 | Managed<br>Listings      |                            |  |
|------------------------|-------------------|--------------------------|----------------------------|-----------------|------------------------------------|----------------------------|-----------------|--------------------------|----------------------------|--|
| Price Range            | October<br>2019   | Year-Over-Year<br>Change | Month-Over-Month<br>Change | October<br>2019 | Year-Over-Year<br>Change           | Month-Over-Month<br>Change | October<br>2019 | Year-Over-Year<br>Change | Month-Over-Month<br>Change |  |
| \$100,000 and Below    | 2,265             | - 38.2%                  | - 17.9%                    | 4.1             | - 16.3%                            | - 10.2%                    | 921             | - 34.0%                  | - 9.9%                     |  |
| \$100,001 to \$200,000 | 14,782            | - 19.2%                  | - 3.4%                     | 8.3             | + 1.2%                             | + 0.2%                     | 1,941           | - 23.7%                  | - 4.9%                     |  |
| \$200,001 to \$300,000 | 18,965            | + 12.3%                  | - 4.0%                     | 7.4             | + 12.1%                            | + 3.5%                     | 2,774           | - 6.3%                   | - 8.1%                     |  |
| \$300,001 and Above    | 25,003            | + 20.6%                  | - 8.8%                     | 5.5             | + 25.0%                            | - 1.7%                     | 5,082           | - 11.4%                  | - 9.2%                     |  |
| Total                  | 61,015            | + 2.4%                   | - 6.5%                     | 6.5             | + 12.1%                            | + 0.3%                     | 10,718          | - 15.2%                  | - 8.2%                     |  |

### City of Charlotte, NC

|                        | Total<br>Showings |                          |                            | (               | Buyer Interest (Showings/Listings) |                            |                 | Managed<br>Listings      |                            |  |
|------------------------|-------------------|--------------------------|----------------------------|-----------------|------------------------------------|----------------------------|-----------------|--------------------------|----------------------------|--|
| Price Range            | October<br>2019   | Year-Over-Year<br>Change | Month-Over-Month<br>Change | October<br>2019 | Year-Over-Year<br>Change           | Month-Over-Month<br>Change | October<br>2019 | Year-Over-Year<br>Change | Month-Over-Month<br>Change |  |
| \$100,000 and Below    | 347               | - 55.7%                  | - 19.5%                    | 5.5             | - 27.6%                            | - 16.4%                    | 92              | - 39.5%                  | - 7.1%                     |  |
| \$100,001 to \$200,000 | 5,777             | - 25.9%                  | - 3.3%                     | 10.3            | + 8.4%                             | + 5.4%                     | 573             | - 33.1%                  | - 8.9%                     |  |
| \$200,001 to \$300,000 | 8,266             | + 17.9%                  | + 0.3%                     | 8.2             | + 13.9%                            | + 7.6%                     | 1,049           | - 2.1%                   | - 8.2%                     |  |
| \$300,001 and Above    | 10,931            | + 22.8%                  | - 5.1%                     | 6.4             | + 28.0%                            | + 0.9%                     | 1,833           | - 11.0%                  | - 7.3%                     |  |
| Total                  | 25,321            | + 3.4%                   | - 3.2%                     | 7.6             | + 13.4%                            | + 3.6%                     | 3,547           | - 14.3%                  | - 7.8%                     |  |

## **Mecklenburg County, NC**

|                        | Total<br>Showings |                          |                            | (               | Buyer Into<br>Showings/L |                            | Managed<br>Listings |                          |                            |
|------------------------|-------------------|--------------------------|----------------------------|-----------------|--------------------------|----------------------------|---------------------|--------------------------|----------------------------|
| Price Range            | October<br>2019   | Year-Over-Year<br>Change | Month-Over-Month<br>Change | October<br>2019 | Year-Over-Year<br>Change | Month-Over-Month<br>Change | October<br>2019     | Year-Over-Year<br>Change | Month-Over-Month<br>Change |
| \$100,000 and Below    | 380               | - 57.2%                  | - 29.6%                    | 5.2             | - 29.7%                  | - 25.1%                    | 109                 | - 40.8%                  | - 9.2%                     |
| \$100,001 to \$200,000 | 6,213             | - 28.3%                  | - 4.3%                     | 10.0            | + 4.2%                   | + 5.4%                     | 636                 | - 33.7%                  | - 9.9%                     |
| \$200,001 to \$300,000 | 10,354            | + 11.5%                  | - 3.0%                     | 8.1             | + 9.5%                   | + 6.5%                     | 1,324               | - 4.2%                   | - 10.0%                    |
| \$300,001 and Above    | 14,771            | + 23.6%                  | - 6.7%                     | 6.1             | + 27.1%                  | - 0.3%                     | 2,618               | - 8.7%                   | - 7.9%                     |
| Total                  | 31,718            | + 3.0%                   | - 5.4%                     | 7.3             | + 12.3%                  | + 2.4%                     | 4,687               | - 13.1%                  | - 8.8%                     |