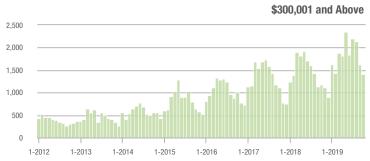

| \$200,001 to \$300,000 | 1,794             | + 7.6%                   | + 0.1%                     | 7.7             | + 24.2%                            | - 2.1%                     | 260             | - 15.6%                  | + 0.8%                     |  |
| \$300,001 and Above    | 1,415             | + 19.5%                  | - 13.0%                    | 4.6             | + 35.3%                            | - 2.8%                     | 361             | - 22.7%                  | - 12.2%                    |  |
| Total                  | 5.119             | - 0.5%                   | - 5.5%                     | 6.6             | + 15.8%                            | - 1.8%                     | 893             | - 22.3%                  | - 5.8%                     |  |















### **Charlotte MSA**

|                        | Total<br>Showings |                          |                            | (               | Buyer Interest (Showings/Listings) |                            |                 | Managed<br>Listings      |                            |  |
|------------------------|-------------------|--------------------------|----------------------------|-----------------|------------------------------------|----------------------------|-----------------|--------------------------|----------------------------|--|
| Price Range            | October<br>2019   | Year-Over-Year<br>Change | Month-Over-Month<br>Change | October<br>2019 | Year-Over-Year<br>Change           | Month-Over-Month<br>Change | October<br>2019 | Year-Over-Year<br>Change | Month-Ove