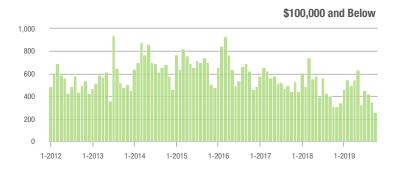

|  |
| \$200,001 to \$300,000 | 470               | + 39.9%                  | - 14.1%                    | 5.9             | + 5.4%                             | - 5.0%                     | 84              | + 23.5%                  | - 9.7%                     |  |
| \$300,001 and Above    | 243               | + 120.9%                 | - 13.8%                    | 4.0             | + 53.8%                            | - 11.1%                    | 71              | + 24.6%                  | - 5.3%                     |  |
| Total                  | 2,003             | - 1.5%                   | - 20.3%                    | 6.2             | + 6.9%                             | - 12.4%                    | 370             | - 11.7%                  | - 9.8%                     |  |















Analytic and Trend Data for the Charlotte Regional Realtor® Association

### **Huntersville, NC**

|                        | Total<br>Showings |                          |                            | (               | Buyer Interest<br>(Showings/Listings) |                            |                 | Managed<br>Listings      |                            |  |
|------------------------|-------------------|--------------------------|----------------------------|-----------------|---------------------------------------|----------------------------|-----------------|--------------------------|----------------------------|--|
| Price Range            | October<br>2019   | Year-Over-Year<br>Change | Month-Over-Month<br>Change | October<br>2019 | Year-Over-Year<br>Change