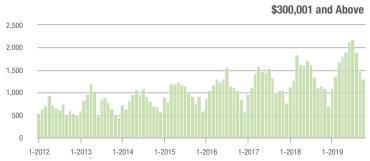

| \$200,001 to \$300,000 | 476               | + 5.5%                   | - 14.4%                    | 5.5             | - 1.8%                             | - 1.6%                     | 119             | - 9.2%                   | - 12.5%                    |  |
| \$300,001 and Above    | 1,308             | + 13.5%                  | - 11.8%                    | 4.3             | + 13.2%                            | - 2.3%                     | 348             | - 10.5%                  | - 13.4%                    |  |
| Total                  | 1,918             | + 9.0%                   | - 10.9%                    | 4.5             | + 9.8%                             | - 0.9%                     | 538             | - 14.7%                  | - 12.5%                    |  |















# **Lancaster County, SC**

|                        |                 | Total<br>Showin          |                            | (               | Buyer Into<br>Showings/L |                            | Managed<br>Listings |                          |                            |  |
|------------------------|-----------------|--------------------------|----------------------------|-----------------|--------------------------|----------------------------|---------------------|--------------------------|----------------------------|--|
| Price Range            | October<br>2019 | Year-Over-Year<br>Change | Month-Over-Month<br>Change | October<br>2019 | Year-Over-Year<br>Change | Month-Over-Month<br>Change | October<br>2019     | Year-Over-Year<br>Change | Month-Over-Month<br>Change |