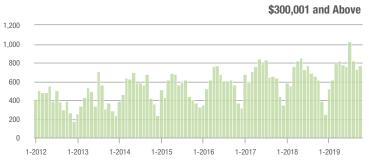

### **Charlotte MSA**

|                        | Total<br>Showings |                          |                            | (               | Buyer Interest (Showings/Listings) |                            |                 | Managed<br>Listings      |                            |  |
|------------------------|-------------------|--------------------------|----------------------------|-----------------|------------------------------------|----------------------------|-----------------|--------------------------|----------------------------|--|
| Price Range            | October<br>2019   | Year-Over-Year<br>Change | Month-Over-Month<br>Change | October<br>2019 | Year-Over-Year<br>Change           | Month-Over-Month<br>Change | October<br>2019 | Year-Over-Year<br>Change | Month-Over-Month<br>Change |  |
| \$100,000 and Below    | 2,265             | - 38.2%                  | - 17.9%                    | 4.1             | - 16.3%                            | - 10.2%                    | 921             | - 34.0%                  | - 9.9%                     |  |
| \$100,001 to \$200,000 | 14,782            | - 19.2%                  | - 3.4%                     | 8.3             | + 1.2%                             | + 0.2%                     | 1,941           | - 23.7%                  | - 4.9%                     |  |
| \$200,001 to \$300,000 | 18,965            | + 12.3%                  | - 4.0%                     | 7.4             | + 12.1%                            | + 3.5%                     | 2,774           | - 6.3%                   | - 8.1%                     |  |
| \$300,001 and Above    | 25,003            | + 20.6%                  | - 8.8%                     | 5.5             | + 25.0%                            | - 1.7%                     | 5,082           | - 11.4%                  | - 9.2%                     |  |
| Total                  | 61,015            | + 2.4%                   | - 6.5%                     | 6.5             | + 12.1%                            | + 0.3%                     | 10,718          | - 15.2%                  | - 8.2%                     |  |