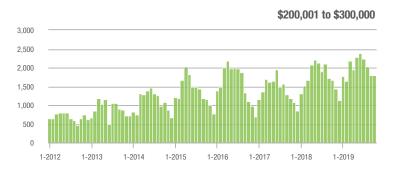

|
| \$200,001 to \$300,000 | 1,794             | + 7.6%                   | + 0.1%                     | 7.7             | + 24.2%                            | - 2.1%                     | 260             | - 15.6%                  | + 0.8%                     |  |
| \$300,001 and Above    | 1,415             | + 19.5%                  | - 13.0%                    | 4.6             | + 35.3%                            | - 2.8%                     | 361             | - 22.7%                  | - 12.2%                    |  |
| Total                  | 5.119             | - 0.5%                   | - 5.5%                     | 6.6             | + 15.8%                            | - 1.8%                     | 893             | - 22.3%                  | - 5.8%                     |  |















### **Charlotte MSA**

|                        | Total<br>Showings |                          |                            | (               | Buyer Interest (Showings/Listings) |                            |                 | Managed<br>Listings      |                            |  |
|------------------------|-------------------|--------------------------|----------------------------|-----------------|------------------------------------|----------------------------|-----------------|--------------------------|----------------------------|--|
| Price Range            | October<br>2019   | Year-Over-Year<br>Change | Month-Over-Month<br>Change | October<br>2019 | Year-Over-Year<br>Change           | Month-Over-Month<br>Change | October<br>2019 | Year-Over-Year<br>Change | Month-O