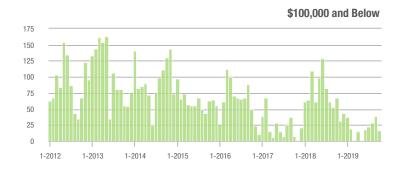

|  |
| \$200,001 to \$300,000 | 646               | + 14.9%                  | - 19.0%                    | 9.5             | + 37.7%                            | - 4.7%                     | 69              | - 32.4%                  | - 15.9%                    |  |
| \$300,001 and Above    | 1,160             | + 16.8%                  | - 0.1%                     | 5.9             | + 22.9%                            | + 0.7%                     | 222             | - 10.8%                  | - 5.1%                     |  |
| Total                  | 2,110             | + 6.5%                   | - 4.1%                     | 7.1             | + 18.3%                            | - 1.6%                     | 330             | - 19.1%                  | - 5.4%                     |  |















### **Gaston County, NC**

|                        | Total<br>Showings |                          |                            | (               | Buyer Interest (Showings/Listings) |                            |                 | Managed<br>Listings      |                            |  |
|------------------------|-------------------|--------------------------|----------------------------|-----------------|------------------------------------|----------------------------|-----------------|--------------------------|----------------------------|--|
| Price Range            | October<br>2019   | Year-Over-Year<br>Change | Month-Over-Month<br>Change | October<br>2019 | Year-Over-Year<br>Change           | Month-Over-Month<br>Change | October<br>2019 | Year-Over-Year<br>Change |