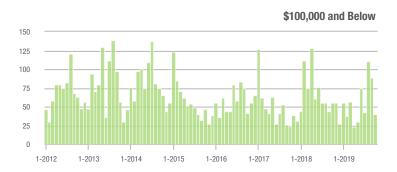

|  |
| \$200,001 to \$300,000 | 715               | + 16.8%                  | - 18.4%                    | 5.5             | + 12.2%                            | - 11.0%                    | 161             | + 1.9%                   | - 10.6%                    |  |
| \$300,001 and Above    | 3,334             | - 3.8%                   | - 11.1%                    | 5.2             | + 20.9%                            | + 3.6%                     | 730             | - 23.7%                  | - 14.5%                    |  |
| Total                  | 4,300             | - 1.4%                   | - 14.7%                    | 5.0             | + 13.6%                            | - 2.0%                     | 1,057           | - 20.3%                  | - 13.8%                    |  |















### **Lake Wylie**

|                        | Total<br>Showings |                          |                            | (               | Buyer Interest (Showings/Listings) |                            |                 | Managed<br>Listings      |                            |  |
|------------------------|-------------------|--------------------------|----------------------------|-----------------|------------------------------------|----------------------------|-----------------|--------------------------|----------------------------|--|
| Price Range            | October<br>2019   | Year-Over-Year<br>Change | Month-Over-Month<br>Change | October<br>2019 | Year-Over-Year<br>Change           | Month-Over-Month<br>Change | October<br>2019 | Year-Over-Year<br>Change | Month-