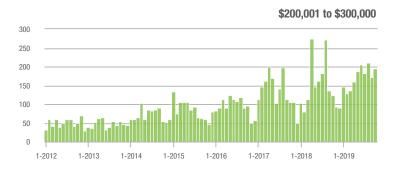

\$300,000 | 196               | + 59.3%                  | + 13.3%                    | 5.8             | + 65.7%                               | + 3.4%                     | 36              | - 5.3%                   | + 2.9%                     |  |  |
| \$300,001 and Above    | 86                | + 45.8%                  | + 3.6%                     | 3.4             | + 25.9%                               | - 7.6%                     | 26              | - 10.3%                  | + 13.0%                    |  |  |
| Total                  | 598               | + 2.9%                   | + 1.5%                     | 5.7             | + 32.6%                               | + 5.0%                     | 129             | - 30.3%                  | - 7.2%                     |  |  |















### Matthews, NC

|                        | Total<br>Showings |                          |                            | (               | Buyer Interest (Showings/Listings) |                            |                 | Managed<br>Listings      |                            |  |
|------------------------|-------------------|--------------------------|----------------------------|-----------------|------------------------------------|----------------------------|-----------------|--------------------------|----------------------------|--|
| Price Range            | October<br>2019   | Year-Over-Year<br>Change | Month-Over-Month<br>Change | October<br>2019 | Year-Over-Year<br>Change           | Month-Over-Month<br>Change | October<br>2019 | Year-Over-Year<br>Change | Month-Over-M