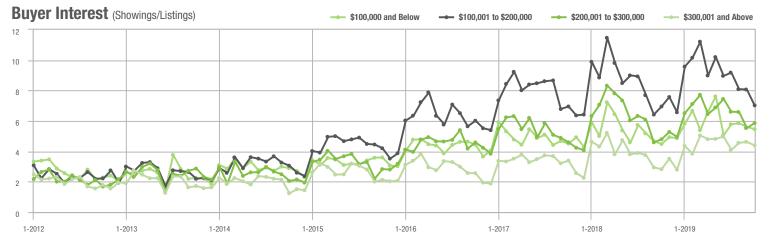

\$200,001 to \$300,000 | 1,205             | + 57.9%                  | + 2.5%                     | 5.9             | + 22.9%                            | + 5.9%                     | 230             | + 13.3%                  | - 3.4%                     |  |
| \$300,001 and Above    | 851               | + 94.7%                  | - 5.3%                     | 4.4             | + 57.1%                            | - 5.0%                     | 235             | + 16.3%                  | - 1.3%                     |  |
| Total                  | 4.565             | + 8.7%                   | - 12.8%                    | 5.9             | + 11.3%                            | - 6.7%                     | 948             | - 9.0%                   | - 6.9%                     |  |















# Gastonia, NC

|                        | Total<br>Showings |                          |                            | (               | Buyer Interest (Showings/Listings) |                            |                 | Managed<br>Listings      |                            |  |
|------------------------|-------------------|--------------------------|----------------------------|-----------------|------------------------------------|----------------------------|-----------------|--------------------------|----------------------------|--|
| Price Range            | October<br>2019   | Year-Over-Year<br>Change | Month-Over-Month<br>Change | October<br>2019 | Year-Over-Year<br>Change           | Month-Over-Month<br>Change | October<br>2019 | Year-Over-Year<br>Change | Month-Over-Month<b