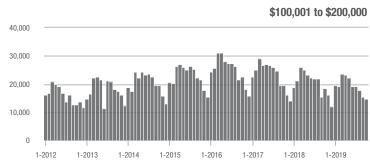

### **Charlotte MSA**

|                        | Total<br>Showings |                          |                            | (               | Buyer Interest (Showings/Listings) |                            |                 | Managed<br>Listings      |                            |  |
|------------------------|-------------------|--------------------------|----------------------------|-----------------|------------------------------------|----------------------------|-----------------|--------------------------|----------------------------|--|
| Price Range            | October<br>2019   | Year-Over-Year<br>Change | Month-Over-Month<br>Change | October<br>2019 | Year-Over-Year<br>Change           | Month-Over-Month<br>Change | October<br>2019 | Year-Over-Year<br>Change | Month-Over-Month<br>Change |  |
| \$100,000 and Below    | 2,265             | - 38.2%                  | - 17.9%                    | 4.1             | - 16.3%                            | - 10.2%                    | 921             | - 34.0%                  | - 9.9%                     |  |
| \$100,001 to \$200,000 | 14,782            | - 19.2%                  | - 3.4%                     | 8.3             | + 1.2%                             | + 0.2%                     | 1,941           | - 23.7%                  | - 4.9%                     |  |
| \$200,001 to \$300,000 | 18,965            | + 12.3%                  | - 4.0%                     | 7.4             | + 12.1%                            | + 3.5%                     | 2,774           | - 6.3%                   | - 8.1%                     |  |
| \$300,001 and Above    | 25,003            | + 20.6%                  | - 8.8%                     | 5.5             | + 25.0%                            | - 1.7%                     | 5,082           | - 11.4%                  | - 9.2%                     |  |
| Total                  | 61,015            | + 2.4%                   | - 6.5%                     | 6.5             | + 12.1%                            | + 0.3%                     | 10,718          | - 15.2%                  | - 8.2%                     |  |