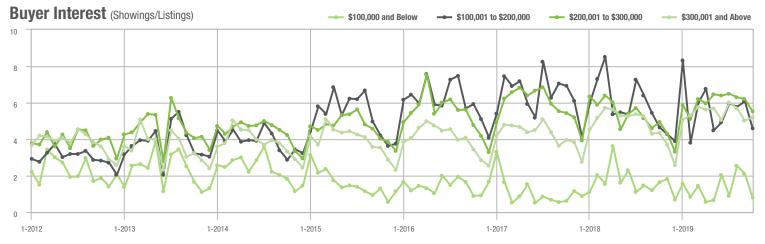

\$200,001 to \$300,000 | 715               | + 16.8%                  | - 18.4%                    | 5.5             | + 12.2%                            | - 11.0%                    | 161             | + 1.9%                   | - 10.6%                    |  |
| \$300,001 and Above    | 3,334             | - 3.8%                   | - 11.1%                    | 5.2             | + 20.9%                            | + 3.6%                     | 730             | - 23.7%                  | - 14.5%                    |  |
| Total                  | 4,300             | - 1.4%                   | - 14.7%                    | 5.0             | + 13.6%                            | - 2.0%                     | 1,057           | - 20.3%                  | - 13.8%                    |  |















### **Lake Wylie**

|                        | Total<br>Showings |                          |                            | (               | Buyer Interest (Showings/Listings) |                            |                 | Managed<br>Listings      |                            |  |
|------------------------|-------------------|--------------------------|----------------------------|-----------------|------------------------------------|----------------------------|-----------------|--------------------------|----------------------------|--|
| Price Range            | October<br>2019   | Year-Over-Year<br>Change | Month-Over-Month<br>Change | October<br>2019 | Year-Over-Year<br>Change           | Month-Over-Month<br>Change | October<br>2019 | Year-Over-Year<br>Change | Month-Over-Mon