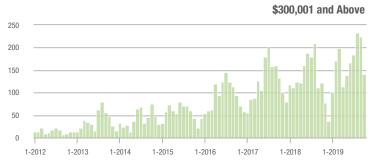

| \$200,001 to \$300,000 | 210               | + 45.8%                  | - 17.0%                    | 4.2             | + 55.6%                            | + 6.7%                     | 65              | - 17.7%                  | - 17.7%                    |  |
| \$300,001 and Above    | 140               | + 14.8%                  | - 37.8%                    | 2.6             | + 62.5%                            | - 31.1%                    | 62              | - 27.9%                  | - 13.9%                    |  |
| Total                  | 948               | + 25.2%                  | + 10.2%                    | 4.4             | + 37.5%                            | + 21.8%                    | 277             | - 24.1%                  | - 9.8%                     |  |















# **Statesville, NC**

|                        | Total<br>Showings |                          |                            | (               | Buyer Interest (Showings/Listings) |                            |                 | Managed<br>Listings      |                            |  |
|------------------------|-------------------|--------------------------|----------------------------|-----------------|------------------------------------|----------------------------|-----------------|--------------------------|----------------------------|--|
| Price Range            | October<br>2019   | Year-Over-Year<br>Change | Month-Over-Month<br>Change | October<br>2019 | Year-Over-Year<br>Change           | Month-Over-Month<br>Change | October<br>2019 | Year-Over-Year<br>Change | Month-Ove