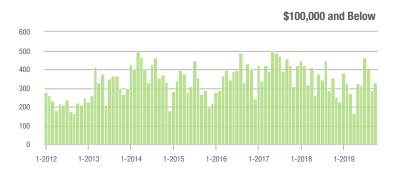

|  |
| \$200,001 to \$300,000 | 1,004             | + 22.1%                  | - 7.0%                     | 7.5             | + 13.6%                            | + 2.1%                     | 143             | + 3.6%                   | - 8.9%                     |  |
| \$300,001 and Above    | 402               | + 9.8%                   | - 39.3%                    | 3.4             | 0.0%                               | - 35.4%                    | 134             | + 2.3%                   | - 9.5%                     |  |
| Total                  | 2 829             | - 2 4%                   | - 6.7%                     | 6.8             | - 2.9%                             | - 1.9%                     | 468             | - 5.3%                   | - 6.2%                     |  |















### Salisbury, NC

|                        | Total<br>Showings |                          |                            | Buyer Interest (Showings/Listings) |                          |                            | Managed<br>Listings |                          |                            |
|------------------------|-------------------|--------------------------|----------------------------|------------------------------------|--------------------------|----------------------------|---------------------|--------------------------|----------------------------|
| Price Range            | October<br>2019   | Year-Over-Year<br>Change | Month-Over-Month<br>Change | October<br>2019                    | Year-Over-Year<br>Change | Month-Over-Month<br>Change | October<br>2019     | Y