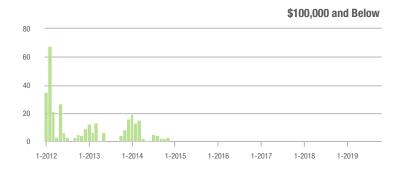

|  |
| \$200,001 to \$300,000 | 296               | - 1.7%                   | + 41.0%                    | 10.6            | + 21.8%                            | + 61.9%                    | 28              | - 22.2%                  | - 15.2%                    |  |
| \$300,001 and Above    | 439               | + 29.1%                  | - 4.6%                     | 6.9             | + 1.5%                             | + 4.8%                     | 65              | + 22.6%                  | - 7.1%                     |  |
| Total                  | 945               | + 26.5%                  | + 21.0%                    | 8.5             | + 18.1%                            | + 32.5%                    | 113             | + 3.7%                   | - 8.1%                     |  |















### Waxhaw, NC

|                        | Total<br>Showings |                          |                            | (               | Buyer Interest (Showings/Listings) |                            |                 | Managed<br>Listings      |                            |  |
|------------------------|-------------------|--------------------------|----------------------------|-----------------|------------------------------------|----------------------------|-----------------|--------------------------|----------------------------|--|
| Price Range            | October<br>2019   | Year-Over-Year<br>Change | Month-Over-Month<br>Change | October<br>2019 | Year-Over-Year<br>Change           | Month-Over-Month<br>Change | October<br>2019 | Year-Over-Year<br>Change | Month-Over