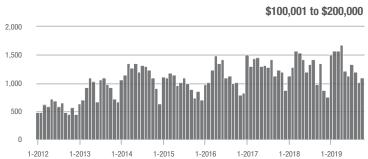

|  |
| \$200,001 to \$300,000 | 1,004             | + 22.1%                  | - 7.0%                     | 7.5             | + 13.6%                            | + 2.1%                     | 143             | + 3.6%                   | - 8.9%                     |  |
| \$300,001 and Above    | 402               | + 9.8%                   | - 39.3%                    | 3.4             | 0.0%                               | - 35.4%                    | 134             | + 2.3%                   | - 9.5%                     |  |
| Total                  | 2 829             | - 2 4%                   | - 6.7%                     | 6.8             | - 2.9%                             | - 1.9%                     | 468             | - 5.3%                   | - 6.2%                     |  |















### Salisbury, NC

|                        | Total<br>Showings |                          |                            | Buyer Interest (Showings/Listings) |                          |                            | Managed<br>Listings |                          |                            |
|------------------------|-------------------|--------------------------|----------------------------|------------------------------------|--------------------------|----------------------------|---------------------|--------------------------|----------------------------|
| Price Range            | October<br>2019   | Year-Over-Year<br>Change | Month-Over-Month<br>Change | October<br>2019                    | Year-Over-Year<br>Change | Month-Over-Month<br>Change | October<br>2019     | Yea