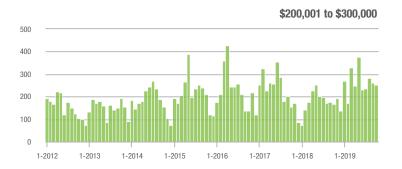

### **Charlotte MSA**

|                        | Total<br>Showings |                          |                            | (               | Buyer Interest (Showings/Listings) |                            |                 | Managed<br>Listings      |                            |  |
|------------------------|-------------------|--------------------------|----------------------------|-----------------|------------------------------------|----------------------------|-----------------|--------------------------|----------------------------|--|
| Price Range            | October<br>2019   | Year-Over-Year<br>Change | Month-Over-Month<br>Change | October<br>2019 | Year-Over-Year<br>Change           | Month-Over-Month<br>Change | October<br>2019 | Year-Over-Year<br>Change | Month-Over-Month<br>Change |  |
| \$100,000 and Below    | 2,265             | - 38.2%                  | - 17.9%                    | 4.1             | - 16.3%                            | - 10.2%                    | 921             | - 34.0%                  | - 9.9%                     |  |
| \$100,001 to \$200,000 | 14,782            | - 19.2%                  | - 3.4%                     | 8.3             | + 1.2%                             | + 0.2%                     | 1,941           | - 23.7%                  | - 4.9%                     |  |
| \$200,001 to \$300,000 | 18,965            | + 12.3%                  | - 4.0%                     | 7.4             | + 12.1%                            | + 3.5%                     | 2,774           | - 6.3%                   | - 8.1%                     |  |
| \$300,001 and Above    | 25,003            | + 20.6%                  | - 8.8%                     | 5.5             | + 25.0%                            | - 1.7%                     | 5,082           | - 11.4%                  | - 9.2%                     |  |
| Total                  | 61,015            | + 2.4%                   | - 6.5%                     | 6.5             | + 12.1%                            | + 0.3%                     | 10,718          | - 15.2%                  | - 8.2%                     |  |