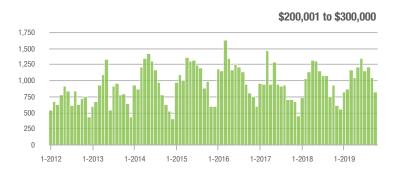

### **Charlotte MSA**

|                        | Total<br>Showings |                          |                            | (               | Buyer Interest (Showings/Listings) |                            |                 | Managed<br>Listings      |                            |  |
|------------------------|-------------------|--------------------------|----------------------------|-----------------|------------------------------------|----------------------------|-----------------|--------------------------|----------------------------|--|
| Price Range            | October<br>2019   | Year-Over-Year<br>Change | Month-Over-Month<br>Change | October<br>2019 | Year-Over-Year<br>Change           | Month-Over-Month<br>Change | October<br>2019 | Year-Over-Year<br>Change | Month-Over-Month<br>Change |  |
| \$100,000 and Below    | 2,265             | - 38.2%                  | - 17.9%                    | 4.1             | - 16.3%                            | - 10.2%                    | 921             | - 34.0%                  | - 9.9%                     |  |
| \$100,001 to \$200,000 | 14,782            | - 19.2%                  | - 3.4%                     | 8.3             | + 1.2%                             | + 0.2%                     | 1,941           | - 23.7%                  | - 4.9%                     |  |
| \$200,001 to \$300,000 | 18,965            | + 12.3%                  | - 4.0%                     | 7.4             | + 12.1%                            | + 3.5%                     | 2,774           | - 6.3%                   | - 8.1%                     |  |
| \$300,001 and Above    | 25,003            | + 20.6%                  | - 8.8%                     | 5.5             | + 25.0%                            | - 1.7%                     | 5,082           | - 11.4%                  | - 9.2%                     |  |
| Total                  | 61,015            | + 2.4%                   | - 6.5%                     | 6.5             | + 12.1%                            | + 0.3%                     | 10,718          | - 15.2%                  | - 8.2%                     |  |