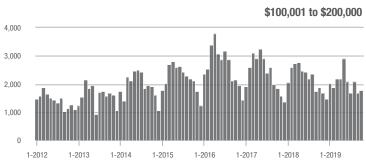

|  |
| \$200,001 to \$300,000 | 1,794             | + 7.6%                   | + 0.1%                     | 7.7             | + 24.2%                            | - 2.1%                     | 260             | - 15.6%                  | + 0.8%                     |  |
| \$300,001 and Above    | 1,415             | + 19.5%                  | - 13.0%                    | 4.6             | + 35.3%                            | - 2.8%                     | 361             | - 22.7%                  | - 12.2%                    |  |
| Total                  | 5.119             | - 0.5%                   | - 5.5%                     | 6.6             | + 15.8%                            | - 1.8%                     | 893             | - 22.3%                  | - 5.8%                     |  |















### **Charlotte MSA**

|                        | Total<br>Showings |                          |                            | (               | Buyer Interest (Showings/Listings) |                            |                 | Managed<br>Listings      |                            |  |
|------------------------|-------------------|--------------------------|----------------------------|-----------------|------------------------------------|----------------------------|-----------------|--------------------------|----------------------------|--|
| Price Range            | October<br>2019   | Year-Over-Year<br>Change | Month-Over-Month<br>Change | October<br>2019 | Year-Over-Year<br>Change           | Month-Over-Month<br>Change | October<br>2019 | Year-Over-Year<br>Change | Month