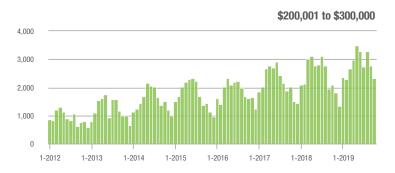

|
| \$200,001 to \$300,000 | 2,338             | + 12.3%                  | - 15.4%                    | 7.3             | + 19.7%                            | - 0.8%                     | 353             | - 15.3%                  | - 14.3%                    |  |
| \$300,001 and Above    | 2,730             | + 14.4%                  | - 15.8%                    | 4.8             | + 11.6%                            | - 11.1%                    | 628             | - 7.6%                   | - 9.4%                     |  |
| Total                  | 7,328             | + 0.4%                   | - 8.7%                     | 6.2             | + 6.9%                             | - 2.8%                     | 1,345           | - 15.4%                  | - 8.3%                     |  |