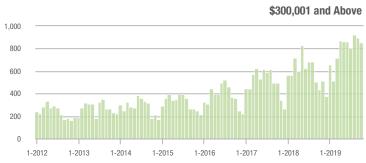

| \$200,001 to \$300,000 | 1,205             | + 57.9%                  | + 2.5%                     | 5.9             | + 22.9%                            | + 5.9%                     | 230             | + 13.3%                  | - 3.4%                     |  |
| \$300,001 and Above    | 851               | + 94.7%                  | - 5.3%                     | 4.4             | + 57.1%                            | - 5.0%                     | 235             | + 16.3%                  | - 1.3%                     |  |
| Total                  | 4.565             | + 8.7%                   | - 12.8%                    | 5.9             | + 11.3%                            | - 6.7%                     | 948             | - 9.0%                   | - 6.9%                     |  |















# Gastonia, NC

|                        | Total<br>Showings |                          |                            | (               | Buyer Interest (Showings/Listings) |                            |                 | Managed<br>Listings      |                            |  |
|------------------------|-------------------|--------------------------|----------------------------|-----------------|------------------------------------|----------------------------|-----------------|--------------------------|----------------------------|--|
| Price Range            | October<br>2019   | Year-Over-Year<br>Change | Month-Over-Month<br>Change | October<br>2019 | Year-Over-Year<br>Change           | Month-Over-Month<br>Change | October<br>2019 | Year-Over-Year<br>Change | Month-Over-Month