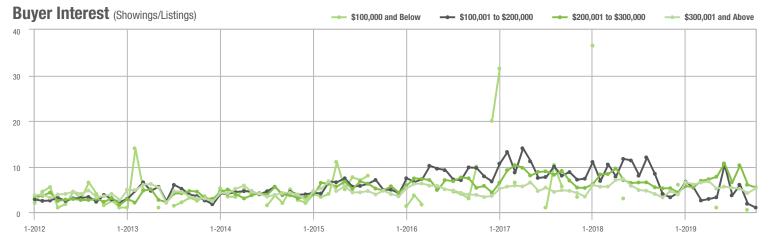

### **Cabarrus County, NC**

|                        | Total<br>Showings |                          |                            | (1              | Buyer Interest (Showings/Listings) |                            |                 | Managed<br>Listings      |                            |  |
|------------------------|-------------------|--------------------------|----------------------------|-----------------|------------------------------------|----------------------------|-----------------|--------------------------|----------------------------|--|
| Price Range            | October<br>2019   | Year-Over-Year<br>Change | Month-Over-Month<br>Change | October<br>2019 | Year-Over-Year<br>Change           | Month-Over-Month<br>Change | October<br>2019 | Year-Over-Year<br>Change | Month-Over-Month<br>Change |  |
| \$100,000 and Below    | 132               | - 68.4%                  | - 58.4%                    | 2.6             | - 66.2%                            | - 53.3%                    | 68              | - 35.2%                  | - 15.0%                    |  |
| \$100,001 to \$200,000 | 1,778             | - 5.2%                   | + 5.6%                     | 9.5             | + 20.3%                            | + 0.2%                     | 204             | - 24.2%                  | + 2.5%                     |  |
| \$200,001 to \$300,000 | 1,794             | + 7.6%                   | + 0.1%                     | 7.7             | + 24.2%                            | - 2.1%                     | 260             | - 15.6%                  | + 0.8%                     |  |
| \$300,001 and Above    | 1,415             | + 19.5%                  | - 13.0%                    | 4.6             | + 35.3%                            | - 2.8%                     | 361             | - 22.7%                  | - 12.2%                    |  |
| Total                  | 5.119             | - 0.5%                   | - 5.5%                     | 6.6             | + 15.8%                            | - 1.8%                     | 893             | - 22.3%                  | - 5.8%                     |  |

### **Charlotte MSA**

|                        | Total<br>Showings |                          |                            | (               | Buyer Interest (Showings/Listings) |                            |                 | Managed<br>Listings      |                            |  |
|------------------------|-------------------|--------------------------|----------------------------|-----------------|------------------------------------|----------------------------|-----------------|--------------------------|----------------------------|--|
| Price Range            | October<br>2019   | Year-Over-Year<br>Change | Month-Over-Month<br>Change | October<br>2019 | Year-Over-Year<br>Change           | Month-Over-Month<br>Change | October<br>2019 | Year-Over-Year<br>Change | Month-Over-Month<br>Change |  |
| \$100,000 and Below    | 2,265             | - 38.2%                  | - 17.9%                    | 4.1             | - 16.3%                            | - 10.2%                    | 921             | - 34.0%                  | - 9.9%                     |  |
| \$100,001 to \$200,000 | 14,782            | - 19.2%                  | - 3.4%                     | 8.3             | + 1.2%                             | + 0.2%                     | 1,941           | - 23.7%                  | - 4.9%                     |  |
| \$200,001 to \$300,000 | 18,965            | + 12.3%                  | - 4.0%                     | 7.4             | + 12.1%                            | + 3.5%                     | 2,774           | - 6.3%                   | - 8.1%                     |  |
| \$300,001 and Above    | 25,003            | + 20.6%                  | - 8.8%                     | 5.5             | + 25.0%                            | - 1.7%                     | 5,082           | - 11.4%                  | - 9.2%                     |  |
| Total                  | 61,015            | + 2.4%                   | - 6.5%                     | 6.5             | + 12.1%                            | + 0.3%                     | 10,718          | - 15.2%                  | - 8.2%                     |  |

### City of Charlotte, NC

|                        | Total<br>Showings |                          |                            | (               | Buyer Interest (Showings/Listings) |                            |                 | Managed<br>Listings      |                            |  |
|------------------------|-------------------|--------------------------|----------------------------|-----------------|------------------------------------|----------------------------|-----------------|--------------------------|----------------------------|--|
| Price Range            | October<br>2019   | Year-Over-Year<br>Change | Month-Over-Month<br>Change | October<br>2019 | Year-Over-Year<br>Change           | Month-Over-Month<br>Change | October<br>2019 | Year-Over-Year<br>Change | Month-Over-Month<br>Change |  |
| \$100,000 and Below    | 347               | - 55.7%                  | - 19.5%                    | 5.5             | - 27.6%                            | - 16.4%                    | 92              | - 39.5%                  | - 7.1%                     |  |
| \$100,001 to \$200,000 | 5,777             | - 25.9%                  | - 3.3%                     | 10.3            | + 8.4%                             | + 5.4%                     | 573             | - 33.1%                  | - 8.9%                     |  |
| \$200,001 to \$300,000 | 8,266             | + 17.9%                  | + 0.3%                     | 8.2             | + 13.9%                            | + 7.6%                     | 1,049           | - 2.1%                   | - 8.2%                     |  |
| \$300,001 and Above    | 10,931            | + 22.8%                  | - 5.1%                     | 6.4             | + 28.0%                            | + 0.9%                     | 1,833           | - 11.0%                  | - 7.3%                     |  |
| Total                  | 25,321            | + 3.4%                   | - 3.2%                     | 7.6             | + 13.4%                            | + 3.6%                     | 3,547           | - 14.3%                  | - 7.8%                     |  |

## **Mecklenburg County, NC**

|                        | Total<br>Showings |                          |                            | (               | Buyer Into<br>Showings/L |                            | Managed<br>Listings |                          |                            |
|------------------------|-------------------|--------------------------|----------------------------|-----------------|--------------------------|----------------------------|---------------------|--------------------------|----------------------------|
| Price Range            | October<br>2019   | Year-Over-Year<br>Change | Month-Over-Month<br>Change | October<br>2019 | Year-Over-Year<br>Change | Month-Over-Month<br>Change | October<br>2019     | Year-Over-Year<br>Change | Month-Over-Month<br>Change |
| \$100,000 and Below    | 380               | - 57.2%                  | - 29.6%                    | 5.2             | - 29.7%                  | - 25.1%                    | 109                 | - 40.8%                  | - 9.2%                     |
| \$100,001 to \$200,000 | 6,213             | - 28.3%                  | - 4.3%                     | 10.0            | + 4.2%                   | + 5.4%                     | 636                 | - 33.7%                  | - 9.9%                     |
| \$200,001 to \$300,000 | 10,354            | + 11.5%                  | - 3.0%                     | 8.1             | + 9.5%                   | + 6.5%                     | 1,324               | - 4.2%                   | - 10.0%                    |
| \$300,001 and Above    | 14,771            | + 23.6%                  | - 6.7%                     | 6.1             | + 27.1%                  | - 0.3%                     | 2,618               | - 8.7%                   | - 7.9%                     |
| Total                  | 31,718            | + 3.0%                   | - 5.4%                     | 7.3             | + 12.3%                  | + 2.4%                     | 4,687               | - 13.1%                  | - 8.8%                     |