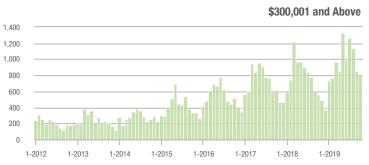

| \$200,001 to \$300,000 | 1,123             | + 16.1%                  | + 5.2%                     | 7.9             | + 14.5%                            | + 5.8%                     | 156             | - 1.9%                   | - 2.5%                     |  |
| \$300,001 and Above    | 814               | + 43.8%                  | - 4.0%                     | 4.6             | + 48.4%                            | + 5.7%                     | 209             | - 14.0%                  | - 11.4%                    |  |
| Total                  | 2,959             | - 4.2%                   | - 3.6%                     | 6.8             | + 7.9%                             | + 0.1%                     | 499             | - 18.9%                  | - 5.8%                     |  |















### **Davidson, NC**

|                        | Total<br>Showings |                          |                            | (               | Buyer Interest (Showings/Listings) |                            |                 | Managed<br>Listings      |                            |  |
|------------------------|-------------------|--------------------------|----------------------------|-----------------|------------------------------------|----------------------------|-----------------|--------------------------|----------------------------|--|
| Price Range            | October<br>2019   | Year-Over-Year<br>Change | Month-Over-Month<br>Change | October<br>2019 | Year-Over-Year<br>Change           | Month-Over-Month<br>Change | October<br>2019 | Year-Over-Year<br>Change | Month-Over