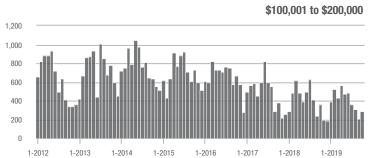

|  |
| \$200,001 to \$300,000 | 646               | + 14.9%                  | - 19.0%                    | 9.5             | + 37.7%                            | - 4.7%                     | 69              | - 32.4%                  | - 15.9%                    |  |
| \$300,001 and Above    | 1,160             | + 16.8%                  | - 0.1%                     | 5.9             | + 22.9%                            | + 0.7%                     | 222             | - 10.8%                  | - 5.1%                     |  |
| Total                  | 2,110             | + 6.5%                   | - 4.1%                     | 7.1             | + 18.3%                            | - 1.6%                     | 330             | - 19.1%                  | - 5.4%                     |  |















### **Gaston County, NC**

|                        | Total<br>Showings |                          |                            | (               | Buyer Interest (Showings/Listings) |                            |                 | Managed<br>Listings      |                            |  |
|------------------------|-------------------|--------------------------|----------------------------|-----------------|------------------------------------|----------------------------|-----------------|--------------------------|----------------------------|--|
| Price Range            | October<br>2019   | Year-Over-Year<br>Change | Month-Over-Month<br>Change | October<br>2019 | Year-Over-Year<br>Change           | Month-Over-Month<br>Change | October<br>2019 | Year-Over-Year<br>Change | M