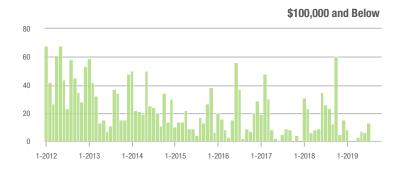

\$200,001 to \$300,000 | 818               | - 11.3%                  | - 22.0%                    | 7.5             | + 1.4%                                | + 0.4%                     | 113             | - 15.0%                  | - 22.1%                    |  |
| \$300,001 and Above    | 1,573             | + 35.7%                  | - 11.4%                    | 5.7             | + 26.7%                               | - 5.1%                     | 303             | + 1.3%                   | - 8.2%                     |  |
| Total                  | 2,467             | + 8.2%                   | - 14.0%                    | 6.2             | + 10.7%                               | - 2.1%                     | 431             | - 9.3%                   | - 13.3%                    |  |















### **Iredell County, NC**

|                        | Total<br>Showings |                          |                            | (               | Buyer Into<br>Showings/L |                            | Managed<br>Listings |                          |                            |
|------------------------|-------------------|--------------------------|----------------------------|-----------------|--------------------------|----------------------------|---------------------|--------------------------|----------------------------|
| Price Range            | October<br>2019   | Year-Over-Year<br>Change | Month-Over-Month<br>Change | October<br>2019 | Year-Over-Year<br>Change | Month-Over-Month<br>Change | October<br>2019     | Year-Over-Year<br>Change | Month-Over-Month<br>Ch