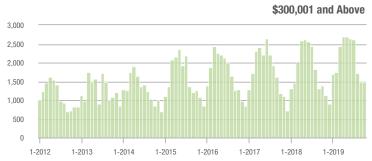

| \$200,001 to \$300,000 | 329               | + 17.9%                  | + 33.2%                    | 7.4             | + 13.8%                            | + 29.7%                    | 58              | - 14.7%                  | - 6.5%                     |  |
| \$300,001 and Above    | 1,484             | + 6.4%                   | - 1.0%                     | 6.4             | + 36.2%                            | + 8.1%                     | 256             | - 33.5%                  | - 9.5%                     |  |
| Total                  | 1,952             | + 5.4%                   | + 5.6%                     | 6.2             | + 24.0%                            | + 12.7%                    | 383             | - 27.0%                  | - 8.6%                     |  |















### **York County, SC**

|                        | Total<br>Showings |                          |                            | (               | Buyer Interest (Showings/Listings) |                            |                 | Managed<br>Listings      |                            |  |
|------------------------|-------------------|--------------------------|----------------------------|-----------------|------------------------------------|----------------------------|-----------------|--------------------------|----------------------------|--|
| Price Range            | October<br>2019   | Year-Over-Year<br>Change | Month-Over-Month<br>Change | October<br>2019 | Year-Over-Year<br>Change           | Month-Over-Month<br>Change | October<br>2019 | Year-Over-Year<br>Change | Month-O