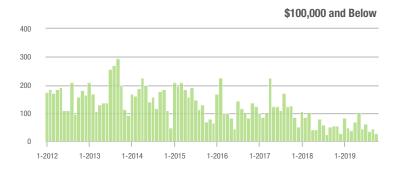

|  |
| \$200,001 to \$300,000 | 741               | - 13.2%                  | - 0.5%                     | 5.2             | - 1.9%                             | + 1.2%                     | 170             | - 13.7%                  | - 5.0%                     |  |
| \$300,001 and Above    | 1,937             | + 0.6%                   | - 14.8%                    | 5.0             | + 16.3%                            | - 5.4%                     | 446             | - 18.9%                  | - 12.4%                    |  |
| Total                  | 3,113             | - 7.1%                   | - 15.8%                    | 5.2             | + 8.3%                             | - 6.0%                     | 724             | - 19.6%                  | - 12.2%                    |  |















### **Rock Hill, SC**

|                        | Total<br>Showings |                          |                            | (               | Buyer Interest (Showings/Listings) |                            |                 | Managed<br>Listings      |                            |  |
|------------------------|-------------------|--------------------------|----------------------------|-----------------|------------------------------------|----------------------------|-----------------|--------------------------|----------------------------|--|
| Price Range            | October<br>2019   | Year-Over-Year<br>Change | Month-Over-Month<br>Change | October<br>2019 | Year-Over-Year<br>Change           | Month-Over-Month<br>Change | October<br>2019 | Year-Over-Year<br>Change | Mon