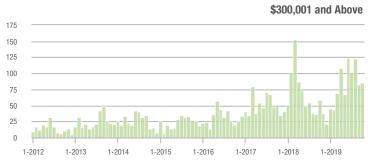

300,000 | 196               | + 59.3%                  | + 13.3%                    | 5.8             | + 65.7%                               | + 3.4%                     | 36              | - 5.3%                   | + 2.9%                     |  |  |
| \$300,001 and Above    | 86                | + 45.8%                  | + 3.6%                     | 3.4             | + 25.9%                               | - 7.6%                     | 26              | - 10.3%                  | + 13.0%                    |  |  |
| Total                  | 598               | + 2.9%                   | + 1.5%                     | 5.7             | + 32.6%                               | + 5.0%                     | 129             | - 30.3%                  | - 7.2%                     |  |  |















### Matthews, NC

|                        | Total<br>Showings |                          |                            | (               | Buyer Interest (Showings/Listings) |                            |                 | Managed<br>Listings      |                            |  |
|------------------------|-------------------|--------------------------|----------------------------|-----------------|------------------------------------|----------------------------|-----------------|--------------------------|----------------------------|--|
| Price Range            | October<br>2019   | Year-Over-Year<br>Change | Month-Over-Month<br>Change | October<br>2019 | Year-Over-Year<br>Change           | Month-Over-Month<br>Change | October<br>2019 | Year-Over-Year<br>Change | Month-Over-Mon