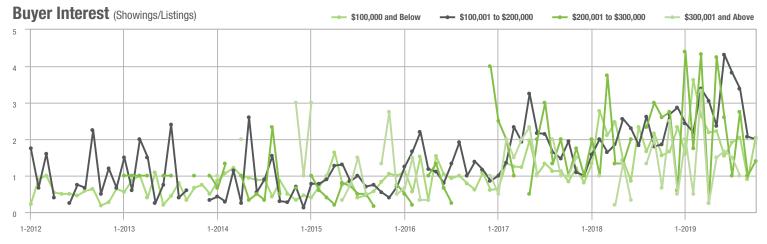

\$200,001 to \$300,000 | 9                 | - 35.7%                  | + 28.6%                    | 1.4             | - 46.2%                            | + 40.0%                    | 10              | - 9.1%                   | - 9.1%                     |  |
| \$300,001 and Above    | 5                 | + 66.7%                  | 0.0%                       | 2.0             | + 185.7%                           | _                          | 4               | - 55.6%                  | - 33.3%                    |  |
| Total                  | 96                | - 13.5%                  | + 43.3%                    | 2.0             | + 17.6%                            | + 48.9%                    | 69              | - 38.9%                  | - 13.8%                    |  |















### **Cabarrus County, NC**

|                        | Total<br>Showings |                          |                            | (1              | Buyer Interest (Showings/Listings) |                            |                 | Managed<br>Listings      |                            |  |
|------------------------|-------------------|--------------------------|----------------------------|-----------------|------------------------------------|----------------------------|-----------------|--------------------------|----------------------------|--|
| Price Range            | October<br>2019   | Year-Over-Year<br>Change | Month-Over-Month<br>Change | October<br>2019 | Year-Over-Year<br>Change           | Month-Over-Month<br>Change | October<br>2019 | Year-Over-Year<br>Change | Month