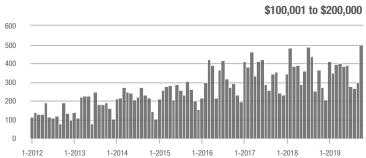

|  |
| \$200,001 to \$300,000 | 210               | + 45.8%                  | - 17.0%                    | 4.2             | + 55.6%                            | + 6.7%                     | 65              | - 17.7%                  | - 17.7%                    |  |
| \$300,001 and Above    | 140               | + 14.8%                  | - 37.8%                    | 2.6             | + 62.5%                            | - 31.1%                    | 62              | - 27.9%                  | - 13.9%                    |  |
| Total                  | 948               | + 25.2%                  | + 10.2%                    | 4.4             | + 37.5%                            | + 21.8%                    | 277             | - 24.1%                  | - 9.8%                     |  |















# **Statesville, NC**

|                        | Total<br>Showings |                          |                            | (               | Buyer Interest (Showings/Listings) |                            |                 | Managed<br>Listings      |                            |  |
|------------------------|-------------------|--------------------------|----------------------------|-----------------|------------------------------------|----------------------------|-----------------|--------------------------|----------------------------|--|
| Price Range            | October<br>2019   | Year-Over-Year<br>Change | Month-Over-Month<br>Change | October<br>2019 | Year-Over-Year<br>Change           | Month-Over-Month<br>Change | October<br>2019 | Year-Over-Year<br>Change | Month