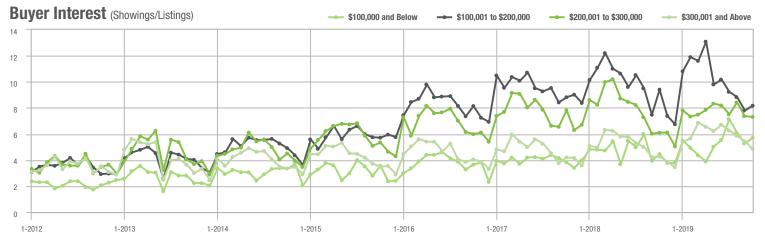

\$200,001 to \$300,000 | 2,338             | + 12.3%                  | - 15.4%                    | 7.3             | + 19.7%                            | - 0.8%                     | 353             | - 15.3%                  | - 14.3%                    |  |
| \$300,001 and Above    | 2,730             | + 14.4%                  | - 15.8%                    | 4.8             | + 11.6%                            | - 11.1%                    | 628             | - 7.6%                   | - 9.4%                     |  |
| Total                  | 7,328             | + 0.4%                   | - 8.7%                     | 6.2             | + 6.9%                             | - 2.8%                     | 1,345           | - 15.4%                  | - 8.3%                     |  |