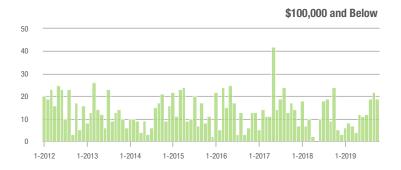

## **Alexander County, NC**

|                        | Total<br>Showings |                          |                            | (               | Buyer Interest (Showings/Listings) |                            |                 | Managed<br>Listings      |                            |  |
|------------------------|-------------------|--------------------------|----------------------------|-----------------|------------------------------------|----------------------------|-----------------|--------------------------|----------------------------|--|
| Price Range            | October<br>2019   | Year-Over-Year<br>Change | Month-Over-Month<br>Change | October<br>2019 | Year-Over-Year<br>Change           | Month-Over-Month<br>Change | October<br>2019 | Year-Over-Year<br>Change | Month-Over-Month<br>Change |  |
| \$100,000 and Below    | 19                | - 20.8%                  | - 13.6%                    | 2.1             | - 44.7%                            | - 32.8%                    | 17              | - 19.0%                  | + 13.3%                    |  |
| \$100,001 to \$200,000 | 30                | + 25.0%                  | - 23.1%                    | 2.5             | - 3.8%                             | - 29.9%                    | 18              | + 20.0%                  | + 5.9%                     |  |
| \$200,001 to \$300,000 | 10                | - 47.4%                  | - 83.6%                    | 1.4             | - 70.8%                            | - 78.6%                    | 9               | + 12.5%                  | - 25.0%                    |  |
| \$300,001 and Above    | 14                | - 39.1%                  | - 22.2%                    | 2.8             | - 36.4%                            | - 17.6%                    | 6               | - 14.3%                  | - 14.3%                    |  |
| Total                  | 73                | - 18.9%                  | - 47.9%                    | 2.2             | - 38.9%                            | - 49.4%                    | 50              | - 2.0%                   | - 2.0%                     |  |