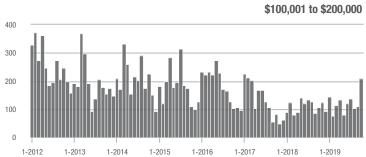

|  |
| \$200,001 to \$300,000 | 296               | - 1.7%                   | + 41.0%                    | 10.6            | + 21.8%                            | + 61.9%                    | 28              | - 22.2%                  | - 15.2%                    |  |
| \$300,001 and Above    | 439               | + 29.1%                  | - 4.6%                     | 6.9             | + 1.5%                             | + 4.8%                     | 65              | + 22.6%                  | - 7.1%                     |  |
| Total                  | 945               | + 26.5%                  | + 21.0%                    | 8.5             | + 18.1%                            | + 32.5%                    | 113             | + 3.7%                   | - 8.1%                     |  |















### Waxhaw, NC

|                        | Total<br>Showings |                          |                            | (               | Buyer Interest (Showings/Listings) |                            |                 | Managed<br>Listings      |                            |  |
|------------------------|-------------------|--------------------------|----------------------------|-----------------|------------------------------------|----------------------------|-----------------|--------------------------|----------------------------|--|
| Price Range            | October<br>2019   | Year-Over-Year<br>Change | Month-Over-Month<br>Change | October<br>2019 | Year-Over-Year<br>Change           | Month-Over-Month<br>Change | October<br>2019 | Year-Over-Year<br>Change | Month-Over-M