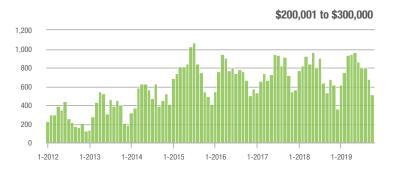

%                     |  |
| \$200,001 to \$300,000 | 514             | - 24.3%                  | - 23.9%                    | 5.9             | - 7.8%                   | - 1.1%                     | 97                  | - 15.7%                  | - 20.5%                    |  |
| \$300,001 and Above    | 1,040           | + 14.4%                  | - 7.2%                     | 5.0             | + 8.7%                   | - 0.6%                     | 240                 | - 1.2%                   | - 13.0%                    |  |
| Total                  | 2.216           | + 4.4%                   | - 4.4%                     | 5.4             | + 8.0%                   | + 6.4%                     | 492                 | - 9.2%                   | - 12.8%                    |  |















### **Lincoln County, NC**

|                        | Total<br>Showings |                          |                            | (               | Buyer Interest<br>(Showings/Listings) |                            |                 | Managed<br>Listings      |                            |  |
|------------------------|-------------------|--------------------------|----------------------------|-----------------|---------------------------------------|----------------------------|-----------------|--------------------------|----------------------------|--|
| Price Range            | October<br>2019   | Year-Over-Year<br>Change | Month-Over-Month<br>Change | October<br>2019 | Year-Over-Year<br>Change              | Month-Over-Month<br>Change | October<br>2019 | Year-Over-Year<br>Ch