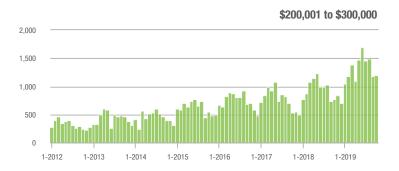

|
| \$200,001 to \$300,000 | 1,205             | + 57.9%                  | + 2.5%                     | 5.9             | + 22.9%                            | + 5.9%                     | 230             | + 13.3%                  | - 3.4%                     |  |
| \$300,001 and Above    | 851               | + 94.7%                  | - 5.3%                     | 4.4             | + 57.1%                            | - 5.0%                     | 235             | + 16.3%                  | - 1.3%                     |  |
| Total                  | 4.565             | + 8.7%                   | - 12.8%                    | 5.9             | + 11.3%                            | - 6.7%                     | 948             | - 9.0%                   | - 6.9%                     |  |















# Gastonia, NC

|                        | Total<br>Showings |                          |                            | (               | Buyer Interest (Showings/Listings) |                            |                 | Managed<br>Listings      |                            |  |
|------------------------|-------------------|--------------------------|----------------------------|-----------------|------------------------------------|----------------------------|-----------------|--------------------------|----------------------------|--|
| Price Range            | October<br>2019   | Year-Over-Year<br>Change | Month-Over-Month<br>Change | October<br>2019 | Year-Over-Year<br>Change           | Month-Over-Month<br>Change | October<br>2019 | Year-Over-Year<br>Change | Month-Over-Mon