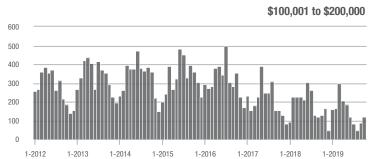

|  |
| \$200,001 to \$300,000 | 476               | + 5.5%                   | - 14.4%                    | 5.5             | - 1.8%                             | - 1.6%                     | 119             | - 9.2%                   | - 12.5%                    |  |
| \$300,001 and Above    | 1,308             | + 13.5%                  | - 11.8%                    | 4.3             | + 13.2%                            | - 2.3%                     | 348             | - 10.5%                  | - 13.4%                    |  |
| Total                  | 1,918             | + 9.0%                   | - 10.9%                    | 4.5             | + 9.8%                             | - 0.9%                     | 538             | - 14.7%                  | - 12.5%                    |  |















# **Lancaster County, SC**

|                        |                 | Total<br>Showin          |                            | (               | Buyer Into<br>Showings/L |                            | Managed<br>Listings |                          |                            |  |
|------------------------|-----------------|--------------------------|----------------------------|-----------------|--------------------------|----------------------------|---------------------|--------------------------|----------------------------|--|
| Price Range            | October<br>2019 | Year-Over-Year<br>Change | Month-Over-Month<br>Change | October<br>2019 | Year-Over-Year<br>Change | Month-Over-Month<br>Change | October<br>2019     | Year-Over-Year<br>Change | Month-Over-Month<br>Chan