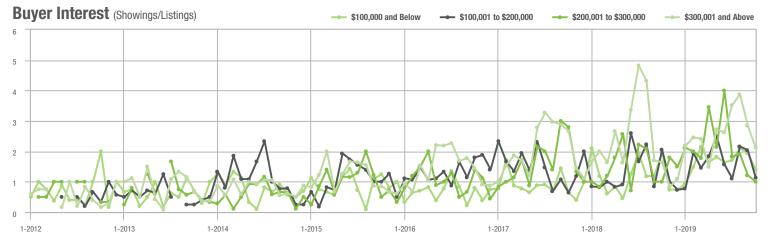

\$200,001 to \$300,000 | 17                | + 54.5%                  | - 5.6%                     | 1.0             | 0.0%                               | - 17.6%                    | 20              | - 23.1%                  | - 20.0%                    |  |
| \$300,001 and Above    | 102               | + 85.5%                  | - 28.7%                    | 2.1             | + 31.3%                            | - 25.4%                    | 61              | + 1.7%                   | - 12.9%                    |  |
| Total                  | 239               | + 27.1%                  | - 30.7%                    | 1.6             | - 11.1%                            | - 28.4%                    | 224             | - 0.9%                   | - 12.5%                    |  |















### Mooresville, NC

|                        | Total<br>Showings |                          |                            | (               | Buyer Interest (Showings/Listings) |                            |                 | Managed<br>Listings      |                            |  |
|------------------------|-------------------|--------------------------|----------------------------|-----------------|------------------------------------|----------------------------|-----------------|--------------------------|----------------------------|--|
| Price Range            | October<br>2019   | Year-Over-Year<br>Change | Month-Over-Month<br>Change | October<br>2019 | Year-Over-Year<br>Change           | Month-Over-Month<br>Change | October<br>2019 | Year-Over-Year<br>Change | Month-Over-Mo