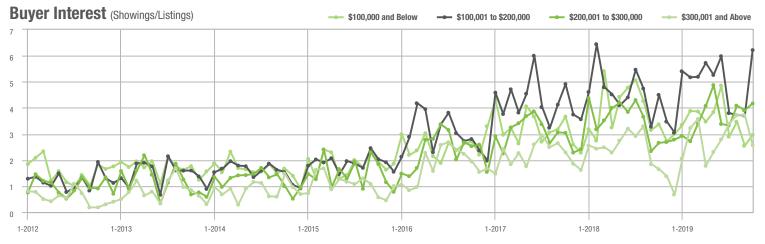

\$200,001 to \$300,000 | 210               | + 45.8%                  | - 17.0%                    | 4.2             | + 55.6%                            | + 6.7%                     | 65              | - 17.7%                  | - 17.7%                    |  |
| \$300,001 and Above    | 140               | + 14.8%                  | - 37.8%                    | 2.6             | + 62.5%                            | - 31.1%                    | 62              | - 27.9%                  | - 13.9%                    |  |
| Total                  | 948               | + 25.2%                  | + 10.2%                    | 4.4             | + 37.5%                            | + 21.8%                    | 277             | - 24.1%                  | - 9.8%                     |  |















# **Statesville, NC**

|                        | Total<br>Showings |                          |                            | (               | Buyer Interest (Showings/Listings) |                            |                 | Managed<br>Listings      |                            |  |
|------------------------|-------------------|--------------------------|----------------------------|-----------------|------------------------------------|----------------------------|-----------------|--------------------------|----------------------------|--|
| Price Range            | October<br>2019   | Year-Over-Year<br>Change | Month-Over-Month<br>Change | October<br>2019 | Year-Over-Year<br>Change           | Month-Over-Month<br>Change | October<br>2019 | Year-Over-Year<br>Change | Month-Over-