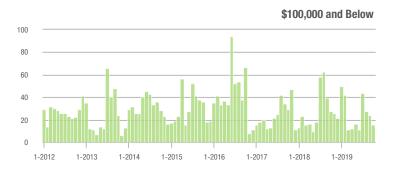

|  |
| \$200,001 to \$300,000 | 476               | + 5.5%                   | - 14.4%                    | 5.5             | - 1.8%                             | - 1.6%                     | 119             | - 9.2%                   | - 12.5%                    |  |
| \$300,001 and Above    | 1,308             | + 13.5%                  | - 11.8%                    | 4.3             | + 13.2%                            | - 2.3%                     | 348             | - 10.5%                  | - 13.4%                    |  |
| Total                  | 1,918             | + 9.0%                   | - 10.9%                    | 4.5             | + 9.8%                             | - 0.9%                     | 538             | - 14.7%                  | - 12.5%                    |  |















# **Lancaster County, SC**

|                        |                 | Total<br>Showin          |                            | (               | Buyer Into<br>Showings/L |                            | Managed<br>Listings |                          |                            |  |
|------------------------|-----------------|--------------------------|----------------------------|-----------------|--------------------------|----------------------------|---------------------|--------------------------|----------------------------|--|
| Price Range            | October<br>2019 | Year-Over-Year<br>Change | Month-Over-Month<br>Change | October<br>2019 | Year-Over-Year<br>Change | Month-Over-Month<br>Change | October<br>2019     | Year-Over-Year<br>Change | Month-Over-Month<br>Ch