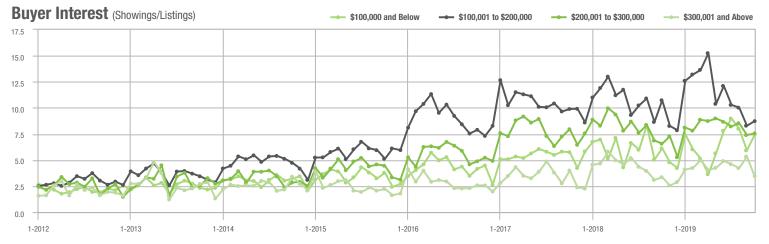

\$200,001 to \$300,000 | 1,004             | + 22.1%                  | - 7.0%                     | 7.5             | + 13.6%                            | + 2.1%                     | 143             | + 3.6%                   | - 8.9%                     |  |
| \$300,001 and Above    | 402               | + 9.8%                   | - 39.3%                    | 3.4             | 0.0%                               | - 35.4%                    | 134             | + 2.3%                   | - 9.5%                     |  |
| Total                  | 2 829             | - 2 4%                   | - 6.7%                     | 6.8             | - 2.9%                             | - 1.9%                     | 468             | - 5.3%                   | - 6.2%                     |  |















### Salisbury, NC

|                        | Total<br>Showings |                          |                            | Buyer Interest (Showings/Listings) |                          |                            | Managed<br>Listings |                          |                            |
|------------------------|-------------------|--------------------------|----------------------------|------------------------------------|--------------------------|----------------------------|---------------------|--------------------------|----------------------------|
| Price Range            | October<br>2019   | Year-Over-Year<br>Change | Month-Over-Month<br>Change | October<br>2019                    | Year-Over-Year<br>Change | Month-Over-Month<br>Change | October<br>2019     | Year-Over