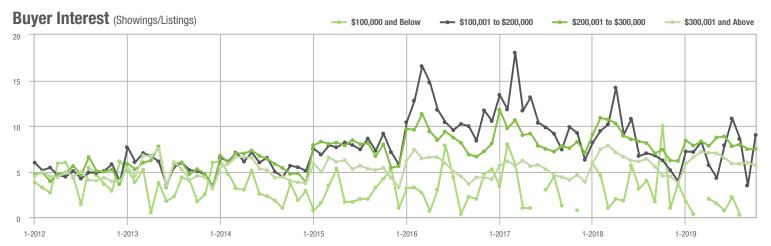

### **Charlotte MSA**

|                        | Total<br>Showings |                          |                            | (               | Buyer Interest (Showings/Listings) |                            |                 | Managed<br>Listings      |                            |  |
|------------------------|-------------------|--------------------------|----------------------------|-----------------|------------------------------------|----------------------------|-----------------|--------------------------|----------------------------|--|
| Price Range            | October<br>2019   | Year-Over-Year<br>Change | Month-Over-Month<br>Change | October<br>2019 | Year-Over-Year<br>Change           | Month-Over-Month<br>Change | October<br>2019 | Year-Over-Year<br>Change | Month-Over-Month<br>Change |  |
| \$100,000 and Below    | 2,265             | - 38.2%                  | - 17.9%                    | 4.1             | - 16.3%                            | - 10.2%                    | 921             | - 34.0%                  | - 9.9%                     |  |
| \$100,001 to \$200,000 | 14,782            | - 19.2%                  | - 3.4%                     | 8.3             | + 1.2%                             | + 0.2%                     | 1,941           | - 23.7%                  | - 4.9%                     |  |
| \$200,001 to \$300,000 | 18,965            | + 12.3%                  | - 4.0%                     | 7.4             | + 12.1%                            | + 3.5%                     | 2,774           | - 6.3%                   | - 8.1%                     |  |
| \$300,001 and Above    | 25,003            | + 20.6%                  | - 8.8%                     | 5.5             | + 25.0%                            | - 1.7%                     | 5,082           | - 11.4%                  | - 9.2%                     |  |
| Total                  | 61,015            | + 2.4%                   | - 6.5%                     | 6.5             | + 12.1%                            | + 0.3%                     | 10,718          | - 15.2%                  | - 8.2%                     |  |