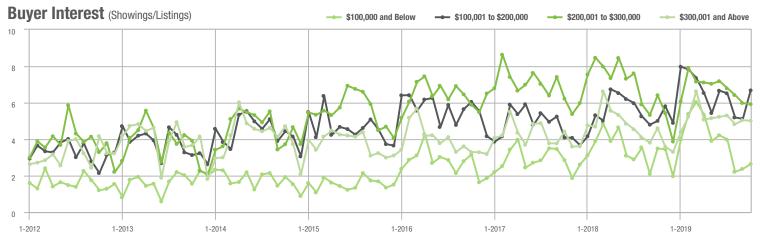

|  |
| \$200,001 to \$300,000 | 514             | - 24.3%                  | - 23.9%                    | 5.9             | - 7.8%                   | - 1.1%                     | 97                  | - 15.7%                  | - 20.5%                    |  |
| \$300,001 and Above    | 1,040           | + 14.4%                  | - 7.2%                     | 5.0             | + 8.7%                   | - 0.6%                     | 240                 | - 1.2%                   | - 13.0%                    |  |
| Total                  | 2.216           | + 4.4%                   | - 4.4%                     | 5.4             | + 8.0%                   | + 6.4%                     | 492                 | - 9.2%                   | - 12.8%                    |  |















### **Lincoln County, NC**

|                        | Total<br>Showings |                          |                            | (               | Buyer Interest<br>(Showings/Listings) |                            |                 | Managed<br>Listings      |                            |  |
|------------------------|-------------------|--------------------------|----------------------------|-----------------|---------------------------------------|----------------------------|-----------------|--------------------------|----------------------------|--|
| Price Range            | October<br>2019   | Year-Over-Year<br>Change | Month-Over-Month<br>Change | October<br>2019 | Year-Over-Year<br>Change              | Month-Over-Month<br>Change | October<br>2019 | Year-Over-Year<br>Change