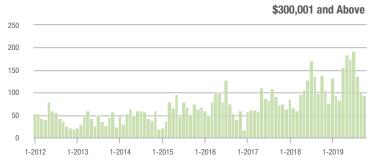

6               | + 19.8%                  | + 10.4%                    | 3.6                                | + 9.1%                   | - 8.9%                     | 77                  | + 1.3%                   | + 13.2%                    |
| \$300,001 and Above    | 95                | - 31.7%                  | - 6.9%                     | 1.9                                | - 38.7%                  | - 6.5%                     | 54                  | + 1.9%                   | - 3.6%                     |
| Total                  | 974               | - 14.9%                  | - 9.6%                     | 3.7                                | - 14.0%                  | - 12.1%                    | 313                 | - 10.6%                  | 0.0%                       |















### **Stanly County, NC**

|                        | Total<br>Showings |                          |                            | (1              | Buyer Interest (Showings/Listings) |                            |                 | Managed<br>Listings      |                            |  |
|------------------------|-------------------|--------------------------|----------------------------|-----------------|------------------------------------|----------------------------|-----------------|--------------------------|----------------------------|--|
| Price Range            | October<br>2019   | Year-Over-Year<br>Change | Month-Over-Month<br>Change | October<br>2019 | Year-Over-Year<br>Change           | Month-Over-Month<br>Change | October<br>2019 | Year-Over-Year<br>Change | Month