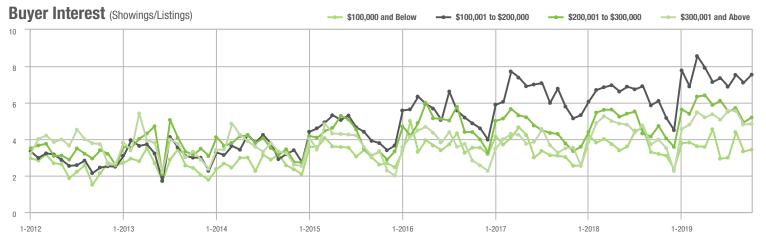

0.4%                    |
| \$200,001 to \$300,000 | 1,284             | + 13.9%                  | + 8.0%                     | 5.2             | + 10.6%                  | + 5.3%                     | 297                 | - 2.3%                   | - 2.3%                     |
| \$300,001 and Above    | 2,323             | + 6.5%                   | - 8.6%                     | 4.8             | + 20.0%                  | + 0.6%                     | 564                 | - 17.9%                  | - 11.6%                    |
| Total                  | 5,045             | + 2.8%                   | - 3.5%                     | 5.3             | + 17.8%                  | + 3.3%                     | 1,197               | - 20.0%                  | - 9.1%                     |















## Kannapolis, NC

|                        | Total<br>Showings |                          |                            | (               | Buyer Interest (Showings/Listings) |                            |                 | Managed<br>Listings      |                            |  |
|------------------------|-------------------|--------------------------|----------------------------|-----------------|------------------------------------|----------------------------|-----------------|--------------------------|----------------------------|--|
| Price Range            | October<br>2019   | Year-Over-Year<br>Change | Month-Over-Month<br>Change | October<br>2019 | Year-Over-Year<br>Change           | Month-Over-Month<br>Change | October<br>2019 | Year-Over-Year<br>Change | Month-Over-Mont