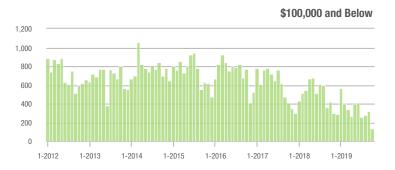

|  |
| \$200,001 to \$300,000 | 1,794             | + 7.6%                   | + 0.1%                     | 7.7             | + 24.2%                            | - 2.1%                     | 260             | - 15.6%                  | + 0.8%                     |  |
| \$300,001 and Above    | 1,415             | + 19.5%                  | - 13.0%                    | 4.6             | + 35.3%                            | - 2.8%                     | 361             | - 22.7%                  | - 12.2%                    |  |
| Total                  | 5.119             | - 0.5%                   | - 5.5%                     | 6.6             | + 15.8%                            | - 1.8%                     | 893             | - 22.3%                  | - 5.8%                     |  |















### **Charlotte MSA**

|                        | Total<br>Showings |                          |                            | (               | Buyer Interest (Showings/Listings) |                            |                 | Managed<br>Listings      |                            |  |
|------------------------|-------------------|--------------------------|----------------------------|-----------------|------------------------------------|----------------------------|-----------------|--------------------------|----------------------------|--|
| Price Range            | October<br>2019   | Year-Over-Year<br>Change | Month-Over-Month<br>Change | October<br>2019 | Year-Over-Year<br>Change           | Month-Over-Month<br>Change | October<br>2019 | Year-Over-Year<br>Change | Mon