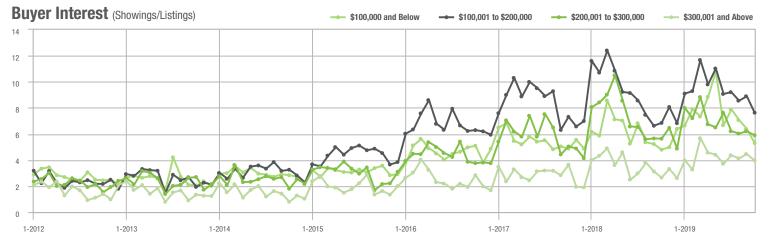

\$200,001 to \$300,000 | 470               | + 39.9%                  | - 14.1%                    | 5.9             | + 5.4%                             | - 5.0%                     | 84              | + 23.5%                  | - 9.7%                     |  |
| \$300,001 and Above    | 243               | + 120.9%                 | - 13.8%                    | 4.0             | + 53.8%                            | - 11.1%                    | 71              | + 24.6%                  | - 5.3%                     |  |
| Total                  | 2,003             | - 1.5%                   | - 20.3%                    | 6.2             | + 6.9%                             | - 12.4%                    | 370             | - 11.7%                  | - 9.8%                     |  |















Analytic and Trend Data for the Charlotte Regional Realtor® Association

### **Huntersville, NC**

|                        | Total<br>Showings |                          |                            | (               | Buyer Interest<br>(Showings/Listings) |                            |                 | Managed<br>Listings      |                            |  |
|------------------------|-------------------|--------------------------|----------------------------|-----------------|---------------------------------------|----------------------------|-----------------|--------------------------|----------------------------|--|
| Price Range            | October<br>2019   | Year-Over-Year<br>Change | Month-Over-Month<br>Change | October<br>2019 | Year-Over-Year<br>Change              |