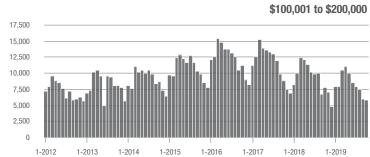

|  |
| \$200,001 to \$300,000 | 8,266             | + 17.9%                  | + 0.3%                     | 8.2             | + 13.9%                            | + 7.6%                     | 1,049           | - 2.1%                   | - 8.2%                     |  |
| \$300,001 and Above    | 10,931            | + 22.8%                  | - 5.1%                     | 6.4             | + 28.0%                            | + 0.9%                     | 1,833           | - 11.0%                  | - 7.3%                     |  |
| Total                  | 25,321            | + 3.4%                   | - 3.2%                     | 7.6             | + 13.4%                            | + 3.6%                     | 3,547           | - 14.3%                  | - 7.8%                     |  |















### **Concord, NC**

|                        | Total<br>Showings |                          |                            | (               | Buyer Interest (Showings/Listings) |                            |                 | Managed<br>Listings      |                            |  |
|------------------------|-------------------|--------------------------|----------------------------|-----------------|------------------------------------|----------------------------|-----------------|--------------------------|----------------------------|--|
| Price Range            | October<br>2019   | Year-Over-Year<br>Change | Month-Over-Month<br>Change | October<br>2019 | Year-Over-Year<br>Change           | Month-Over-Month<br>Change | October<br>2019 | Year-Over-Year<br>Change | Month-O