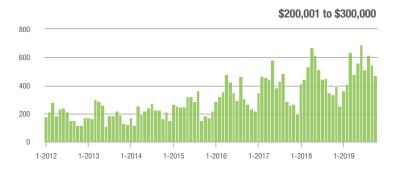

|
| \$200,001 to \$300,000 | 470               | + 39.9%                  | - 14.1%                    | 5.9             | + 5.4%                             | - 5.0%                     | 84              | + 23.5%                  | - 9.7%                     |  |
| \$300,001 and Above    | 243               | + 120.9%                 | - 13.8%                    | 4.0             | + 53.8%                            | - 11.1%                    | 71              | + 24.6%                  | - 5.3%                     |  |
| Total                  | 2,003             | - 1.5%                   | - 20.3%                    | 6.2             | + 6.9%                             | - 12.4%                    | 370             | - 11.7%                  | - 9.8%                     |  |















Analytic and Trend Data for the Charlotte Regional Realtor® Association

### **Huntersville, NC**

|                        | Total<br>Showings |                          |                            | (               | Buyer Interest<br>(Showings/Listings) |                            |                 | Managed<br>Listings      |                            |  |
|------------------------|-------------------|--------------------------|----------------------------|-----------------|---------------------------------------|----------------------------|-----------------|--------------------------|----------------------------|--|
| Price Range            | October<br>2019   | Year-Over-Year<br>Change | Month-Over-Month<br>Change | October<br>2019 | Year-Over-Year<br>Change