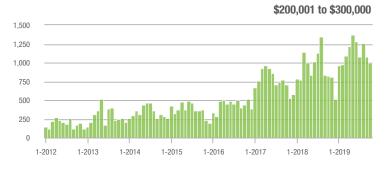

|
| \$200,001 to \$300,000 | 1,004             | + 22.1%                  | - 7.0%                     | 7.5             | + 13.6%                            | + 2.1%                     | 143             | + 3.6%                   | - 8.9%                     |  |
| \$300,001 and Above    | 402               | + 9.8%                   | - 39.3%                    | 3.4             | 0.0%                               | - 35.4%                    | 134             | + 2.3%                   | - 9.5%                     |  |
| Total                  | 2 829             | - 2 4%                   | - 6.7%                     | 6.8             | - 2.9%                             | - 1.9%                     | 468             | - 5.3%                   | - 6.2%                     |  |















### Salisbury, NC

|                        | Total<br>Showings |                          |                            | Buyer Interest (Showings/Listings) |                          |                            | Managed<br>Listings |                          |                            |
|------------------------|-------------------|--------------------------|----------------------------|------------------------------------|--------------------------|----------------------------|---------------------|--------------------------|----------------------------|
| Price Range            | October<br>2019   | Year-Over-Year<br>Change | Month-Over-Month<br>Change | October<br>2019                    | Year-Over-Year<br>Change | Month-Over-Month<br>Change | October<br>2019     | Year-