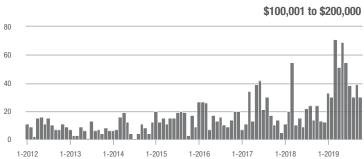

## **Alexander County, NC**

|                        | Total<br>Showings |                          |                            | (               | Buyer Interest (Showings/Listings) |                            |                 | Managed<br>Listings      |                            |  |
|------------------------|-------------------|--------------------------|----------------------------|-----------------|------------------------------------|----------------------------|-----------------|--------------------------|----------------------------|--|
| Price Range            | October<br>2019   | Year-Over-Year<br>Change | Month-Over-Month<br>Change | October<br>2019 | Year-Over-Year<br>Change           | Month-Over-Month<br>Change | October<br>2019 | Year-Over-Year<br>Change | Month-Over-Month<br>Change |  |
| \$100,000 and Below    | 19                | - 20.8%                  | - 13.6%                    | 2.1             | - 44.7%                            | - 32.8%                    | 17              | - 19.0%                  | + 13.3%                    |  |
| \$100,001 to \$200,000 | 30                | + 25.0%                  | - 23.1%                    | 2.5             | - 3.8%                             | - 29.9%                    | 18              | + 20.0%                  | + 5.9%                     |  |
| \$200,001 to \$300,000 | 10                | - 47.4%                  | - 83.6%                    | 1.4             | - 70.8%                            | - 78.6%                    | 9               | + 12.5%                  | - 25.0%                    |  |
| \$300,001 and Above    | 14                | - 39.1%                  | - 22.2%                    | 2.8             | - 36.4%                            | - 17.6%                    | 6               | - 14.3%                  | - 14.3%                    |  |
| Total                  | 73                | - 18.9%                  | - 47.9%                    | 2.2             | - 38.9%                            | - 49.4%                    | 50              | - 2.0%                   | - 2.0%                     |  |