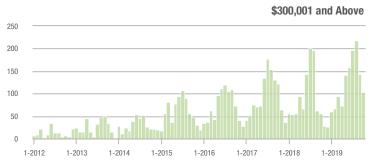

| \$200,001 to \$300,000 | 17                | + 54.5%                  | - 5.6%                     | 1.0             | 0.0%                               | - 17.6%                    | 20              | - 23.1%                  | - 20.0%                    |  |
| \$300,001 and Above    | 102               | + 85.5%                  | - 28.7%                    | 2.1             | + 31.3%                            | - 25.4%                    | 61              | + 1.7%                   | - 12.9%                    |  |
| Total                  | 239               | + 27.1%                  | - 30.7%                    | 1.6             | - 11.1%                            | - 28.4%                    | 224             | - 0.9%                   | - 12.5%                    |  |















### Mooresville, NC

|                        | Total<br>Showings |                          |                            | (               | Buyer Interest (Showings/Listings) |                            |                 | Managed<br>Listings      |                            |  |
|------------------------|-------------------|--------------------------|----------------------------|-----------------|------------------------------------|----------------------------|-----------------|--------------------------|----------------------------|--|
| Price Range            | October<br>2019   | Year-Over-Year<br>Change | Month-Over-Month<br>Change | October<br>2019 | Year-Over-Year<br>Change           | Month-Over-Month<br>Change | October<br>2019 | Year-Over-Year<br>Change | Month-Over-