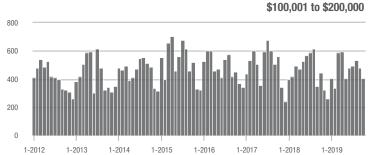

200,001 to \$300,000 | 552               | + 50.4%                  | + 5.5%                     | 6.1             | + 56.4%                               | + 3.4%                     | 103             | - 2.8%                   | - 1.9%                     |  |
| \$300,001 and Above    | 816               | + 6.5%                   | - 8.5%                     | 3.8             | 0.0%                                  | + 8.8%                     | 241             | - 11.1%                  | - 14.5%                    |  |
| Total                  | 1,903             | + 7.3%                   | - 5.2%                     | 4.5             | + 9.8%                                | + 5.3%                     | 527             | - 16.9%                  | - 11.4%                    |  |















### Lincolnton, NC

|                        | Total<br>Showings |                          |                            | (               | Buyer Interest<br>(Showings/Listings) |                            |                 | Managed<br>Listings      |                            |  |  |
|------------------------|-------------------|--------------------------|----------------------------|-----------------|---------------------------------------|----------------------------|-----------------|--------------------------|----------------------------|--|--|
| Price Range            | October<br>2019   | Year-Over-Year<br>Change | Month-Over-Month<br>Change | October<br>2019 | Year-Over-Year<br>Change              | Month-Over-Month<br>Change | October<br>2019 | Year-Over-Year<br>Ch