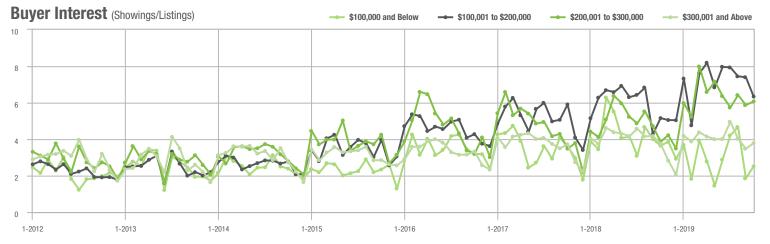

1 to \$300,000 | 552               | + 50.4%                  | + 5.5%                     | 6.1             | + 56.4%                               | + 3.4%                     | 103             | - 2.8%                   | - 1.9%                     |  |
| \$300,001 and Above    | 816               | + 6.5%                   | - 8.5%                     | 3.8             | 0.0%                                  | + 8.8%                     | 241             | - 11.1%                  | - 14.5%                    |  |
| Total                  | 1,903             | + 7.3%                   | - 5.2%                     | 4.5             | + 9.8%                                | + 5.3%                     | 527             | - 16.9%                  | - 11.4%                    |  |















### Lincolnton, NC

|                        | Total<br>Showings |                          |                            | (               | Buyer Interest<br>(Showings/Listings) |                            |                 | Managed<br>Listings      |                            |  |  |
|------------------------|-------------------|--------------------------|----------------------------|-----------------|---------------------------------------|----------------------------|-----------------|--------------------------|----------------------------|--|--|
| Price Range            | October<br>2019   | Year-Over-Year<br>Change | Month-Over-Month<br>Change | October<br>2019 | Year-Over-Year<br>Change              | Month-Over-Month<br>Change | October<br>2019 | Year-Over-Year<br>Change |