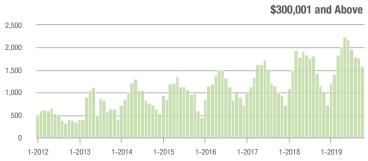

### **Charlotte MSA**

|                        | Total<br>Showings |                          |                            | (               | Buyer Interest (Showings/Listings) |                            |                 | Managed<br>Listings      |                            |  |
|------------------------|-------------------|--------------------------|----------------------------|-----------------|------------------------------------|----------------------------|-----------------|--------------------------|----------------------------|--|
| Price Range            | October<br>2019   | Year-Over-Year<br>Change | Month-Over-Month<br>Change | October<br>2019 | Year-Over-Year<br>Change           | Month-Over-Month<br>Change | October<br>2019 | Year-Over-Year<br>Change | Month-Over-Month<br>Change |  |
| \$100,000 and Below    | 2,265             | - 38.2%                  | - 17.9%                    | 4.1             | - 16.3%                            | - 10.2%                    | 921             | - 34.0%                  | - 9.9%                     |  |
| \$100,001 to \$200,000 | 14,782            | - 19.2%                  | - 3.4%                     | 8.3             | + 1.2%                             | + 0.2%                     | 1,941           | - 23.7%                  | - 4.9%                     |  |
| \$200,001 to \$300,000 | 18,965            | + 12.3%                  | - 4.0%                     | 7.4             | + 12.1%                            | + 3.5%                     | 2,774           | - 6.3%                   | - 8.1%                     |  |
| \$300,001 and Above    | 25,003            | + 20.6%                  | - 8.8%                     | 5.5             | + 25.0%                            | - 1.7%                     | 5,082           | - 11.4%                  | - 9.2%                     |  |
| Total                  | 61,015            | + 2.4%                   | - 6.5%                     | 6.5             | + 12.1%                            | + 0.3%                     | 10,718          | - 15.2%                  | - 8.2%                     |  |