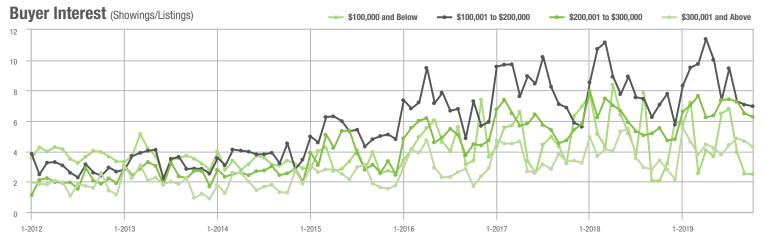

1 to \$300,000 | 610               | + 12.3%                  | - 5.6%                     | 6.3             | + 14.5%                            | - 3.5%                     | 103             | - 6.4%                   | - 3.7%                     |  |  |
| \$300,001 and Above    | 298               | + 13.3%                  | - 4.8%                     | 4.3             | + 26.5%                            | - 7.9%                     | 84              | - 16.0%                  | 0.0%                       |  |  |
| Total                  | 1,391             | - 3.1%                   | - 7.9%                     | 5.6             | + 5.7%                             | - 5.7%                     | 289             | - 17.7%                  | - 2.4%                     |  |  |















### **Montgomery County, NC**

|                        | Total<br>Showings |                          |                            | (               | Buyer Interest (Showings/Listings) |                            |                 | Managed<br>Listings      |                            |  |
|------------------------|-------------------|--------------------------|----------------------------|-----------------|------------------------------------|----------------------------|-----------------|--------------------------|----------------------------|--|
| Price Range            | October<br>2019   | Year-Over-Year<br>Change | Month-Over-Month<br>Change | October<br>2019 | Year-Over-Year<br>Change           | Month-Over-Month<br>Change | October<br>2019 | Year-Over-Year<br>Change | Mon