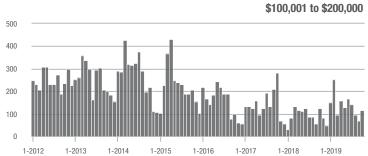

|  |
| \$200,001 to \$300,000 | 329               | + 17.9%                  | + 33.2%                    | 7.4             | + 13.8%                            | + 29.7%                    | 58              | - 14.7%                  | - 6.5%                     |  |
| \$300,001 and Above    | 1,484             | + 6.4%                   | - 1.0%                     | 6.4             | + 36.2%                            | + 8.1%                     | 256             | - 33.5%                  | - 9.5%                     |  |
| Total                  | 1,952             | + 5.4%                   | + 5.6%                     | 6.2             | + 24.0%                            | + 12.7%                    | 383             | - 27.0%                  | - 8.6%                     |  |















### **York County, SC**

|                        | Total<br>Showings |                          |                            | (               | Buyer Interest (Showings/Listings) |                            |                 | Managed<br>Listings      |                            |  |
|------------------------|-------------------|--------------------------|----------------------------|-----------------|------------------------------------|----------------------------|-----------------|--------------------------|----------------------------|--|
| Price Range            | October<br>2019   | Year-Over-Year<br>Change | Month-Over-Month<br>Change | October<br>2019 | Year-Over-Year<br>Change           | Month-Over-Month<br>Change | October<br>2019 | Year-Over-Year<br>Change | Mon