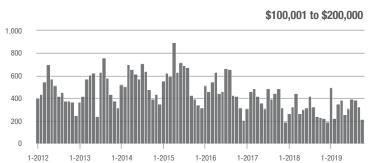

|  |
| \$200,001 to \$300,000 | 715               | + 16.8%                  | - 18.4%                    | 5.5             | + 12.2%                            | - 11.0%                    | 161             | + 1.9%                   | - 10.6%                    |  |
| \$300,001 and Above    | 3,334             | - 3.8%                   | - 11.1%                    | 5.2             | + 20.9%                            | + 3.6%                     | 730             | - 23.7%                  | - 14.5%                    |  |
| Total                  | 4,300             | - 1.4%                   | - 14.7%                    | 5.0             | + 13.6%                            | - 2.0%                     | 1,057           | - 20.3%                  | - 13.8%                    |  |















### **Lake Wylie**

|                        | Total<br>Showings |                          |                            | (               | Buyer Interest (Showings/Listings) |                            |                 | Managed<br>Listings      |                            |  |
|------------------------|-------------------|--------------------------|----------------------------|-----------------|------------------------------------|----------------------------|-----------------|--------------------------|----------------------------|--|
| Price Range            | October<br>2019   | Year-Over-Year<br>Change | Month-Over-Month<br>Change | October<br>2019 | Year-Over-Year<br>Change           | Month-Over-Month<br>Change | October<br>2019 | Year-Over-Year<br>Change | Month-Ov