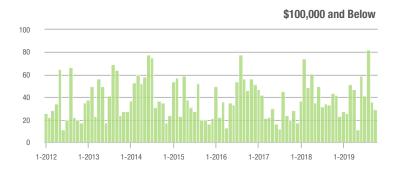

### **Cabarrus County, NC**

|                        | Total<br>Showings |                          |                            | (1              | Buyer Interest (Showings/Listings) |                            |                 | Managed<br>Listings      |                            |  |
|------------------------|-------------------|--------------------------|----------------------------|-----------------|------------------------------------|----------------------------|-----------------|--------------------------|----------------------------|--|
| Price Range            | October<br>2019   | Year-Over-Year<br>Change | Month-Over-Month<br>Change | October<br>2019 | Year-Over-Year<br>Change           | Month-Over-Month<br>Change | October<br>2019 | Year-Over-Year<br>Change | Month-Over-Month<br>Change |  |
| \$100,000 and Below    | 132               | - 68.4%                  | - 58.4%                    | 2.6             | - 66.2%                            | - 53.3%                    | 68              | - 35.2%                  | - 15.0%                    |  |
| \$100,001 to \$200,000 | 1,778             | - 5.2%                   | + 5.6%                     | 9.5             | + 20.3%                            | + 0.2%                     | 204             | - 24.2%                  | + 2.5%                     |  |
| \$200,001 to \$300,000 | 1,794             | + 7.6%                   | + 0.1%                     | 7.7             | + 24.2%                            | - 2.1%                     | 260             | - 15.6%                  | + 0.8%                     |  |
| \$300,001 and Above    | 1,415             | + 19.5%                  | - 13.0%                    | 4.6             | + 35.3%                            | - 2.8%                     | 361             | - 22.7%                  | - 12.2%                    |  |
| Total                  | 5.119             | - 0.5%                   | - 5.5%                     | 6.6             | + 15.8%                            | - 1.8%                     | 893             | - 22.3%                  | - 5.8%                     |  |

### **Charlotte MSA**

|                        | Total<br>Showings |                          |                            | (               | Buyer Interest (Showings/Listings) |                            |                 | Managed<br>Listings      |                            |  |
|------------------------|-------------------|--------------------------|----------------------------|-----------------|------------------------------------|----------------------------|-----------------|--------------------------|----------------------------|--|
| Price Range            | October<br>2019   | Year-Over-Year<br>Change | Month-Over-Month<br>Change | October<br>2019 | Year-Over-Year<br>Change           | Month-Over-Month<br>Change | October<br>2019 | Year-Over-Year<br>Change | Month-Over-Month<br>Change |  |
| \$100,000 and Below    | 2,265             | - 38.2%                  | - 17.9%                    | 4.1             | - 16.3%                            | - 10.2%                    | 921             | - 34.0%                  | - 9.9%                     |  |
| \$100,001 to \$200,000 | 14,782            | - 19.2%                  | - 3.4%                     | 8.3             | + 1.2%                             | + 0.2%                     | 1,941           | - 23.7%                  | - 4.9%                     |  |
| \$200,001 to \$300,000 | 18,965            | + 12.3%                  | - 4.0%                     | 7.4             | + 12.1%                            | + 3.5%                     | 2,774           | - 6.3%                   | - 8.1%                     |  |
| \$300,001 and Above    | 25,003            | + 20.6%                  | - 8.8%                     | 5.5             | + 25.0%                            | - 1.7%                     | 5,082           | - 11.4%                  | - 9.2%                     |  |
| Total                  | 61,015            | + 2.4%                   | - 6.5%                     | 6.5             | + 12.1%                            | + 0.3%                     | 10,718          | - 15.2%                  | - 8.2%                     |  |

### City of Charlotte, NC

|                        | Total<br>Showings |                          |                            | (               | Buyer Interest (Showings/Listings) |                            |                 | Managed<br>Listings      |                            |  |
|------------------------|-------------------|--------------------------|----------------------------|-----------------|------------------------------------|----------------------------|-----------------|--------------------------|----------------------------|--|
| Price Range            | October<br>2019   | Year-Over-Year<br>Change | Month-Over-Month<br>Change | October<br>2019 | Year-Over-Year<br>Change           | Month-Over-Month<br>Change | October<br>2019 | Year-Over-Year<br>Change | Month-Over-Month<br>Change |  |
| \$100,000 and Below    | 347               | - 55.7%                  | - 19.5%                    | 5.5             | - 27.6%                            | - 16.4%                    | 92              | - 39.5%                  | - 7.1%                     |  |
| \$100,001 to \$200,000 | 5,777             | - 25.9%                  | - 3.3%                     | 10.3            | + 8.4%                             | + 5.4%                     | 573             | - 33.1%                  | - 8.9%                     |  |
| \$200,001 to \$300,000 | 8,266             | + 17.9%                  | + 0.3%                     | 8.2             | + 13.9%                            | + 7.6%                     | 1,049           | - 2.1%                   | - 8.2%                     |  |
| \$300,001 and Above    | 10,931            | + 22.8%                  | - 5.1%                     | 6.4             | + 28.0%                            | + 0.9%                     | 1,833           | - 11.0%                  | - 7.3%                     |  |
| Total                  | 25,321            | + 3.4%                   | - 3.2%                     | 7.6             | + 13.4%                            | + 3.6%                     | 3,547           | - 14.3%                  | - 7.8%                     |  |

## **Mecklenburg County, NC**

|                        | Total<br>Showings |                          |                            | (               | Buyer Into<br>Showings/L |                            | Managed<br>Listings |                          |                            |
|------------------------|-------------------|--------------------------|----------------------------|-----------------|--------------------------|----------------------------|---------------------|--------------------------|----------------------------|
| Price Range            | October<br>2019   | Year-Over-Year<br>Change | Month-Over-Month<br>Change | October<br>2019 | Year-Over-Year<br>Change | Month-Over-Month<br>Change | October<br>2019     | Year-Over-Year<br>Change | Month-Over-Month<br>Change |
| \$100,000 and Below    | 380               | - 57.2%                  | - 29.6%                    | 5.2             | - 29.7%                  | - 25.1%                    | 109                 | - 40.8%                  | - 9.2%                     |
| \$100,001 to \$200,000 | 6,213             | - 28.3%                  | - 4.3%                     | 10.0            | + 4.2%                   | + 5.4%                     | 636                 | - 33.7%                  | - 9.9%                     |
| \$200,001 to \$300,000 | 10,354            | + 11.5%                  | - 3.0%                     | 8.1             | + 9.5%                   | + 6.5%                     | 1,324               | - 4.2%                   | - 10.0%                    |
| \$300,001 and Above    | 14,771            | + 23.6%                  | - 6.7%                     | 6.1             | + 27.1%                  | - 0.3%                     | 2,618               | - 8.7%                   | - 7.9%                     |
| Total                  | 31,718            | + 3.0%                   | - 5.4%                     | 7.3             | + 12.3%                  | + 2.4%                     | 4,687               | - 13.1%                  | - 8.8%                     |