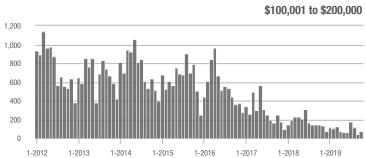

### **Charlotte MSA**

|                        | Total<br>Showings |                          |                            | (               | Buyer Interest (Showings/Listings) |                            |                 | Managed<br>Listings      |                            |  |
|------------------------|-------------------|--------------------------|----------------------------|-----------------|------------------------------------|----------------------------|-----------------|--------------------------|----------------------------|--|
| Price Range            | October<br>2019   | Year-Over-Year<br>Change | Month-Over-Month<br>Change | October<br>2019 | Year-Over-Year<br>Change           | Month-Over-Month<br>Change | October<br>2019 | Year-Over-Year<br>Change | Month-Over-Month<br>Change |  |
| \$100,000 and Below    | 2,265             | - 38.2%                  | - 17.9%                    | 4.1             | - 16.3%                            | - 10.2%                    | 921             | - 34.0%                  | - 9.9%                     |  |
| \$100,001 to \$200,000 | 14,782            | - 19.2%                  | - 3.4%                     | 8.3             | + 1.2%                             | + 0.2%                     | 1,941           | - 23.7%                  | - 4.9%                     |  |
| \$200,001 to \$300,000 | 18,965            | + 12.3%                  | - 4.0%                     | 7.4             | + 12.1%                            | + 3.5%                     | 2,774           | - 6.3%                   | - 8.1%                     |  |
| \$300,001 and Above    | 25,003            | + 20.6%                  | - 8.8%                     | 5.5             | + 25.0%                            | - 1.7%                     | 5,082           | - 11.4%                  | - 9.2%                     |  |
| Total                  | 61,015            | + 2.4%                   | - 6.5%                     | 6.5             | + 12.1%                            | + 0.3%                     | 10,718          | - 15.2%                  | - 8.2%                     |  |