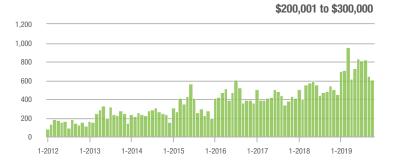

0,001 to \$300,000 | 610               | + 12.3%                  | - 5.6%                     | 6.3             | + 14.5%                            | - 3.5%                     | 103             | - 6.4%                   | - 3.7%                     |  |  |
| \$300,001 and Above    | 298               | + 13.3%                  | - 4.8%                     | 4.3             | + 26.5%                            | - 7.9%                     | 84              | - 16.0%                  | 0.0%                       |  |  |
| Total                  | 1,391             | - 3.1%                   | - 7.9%                     | 5.6             | + 5.7%                             | - 5.7%                     | 289             | - 17.7%                  | - 2.4%                     |  |  |















### **Montgomery County, NC**

|                        | Total<br>Showings |                          |                            | (               | Buyer Interest (Showings/Listings) |                            |                 | Managed<br>Listings      |                            |  |
|------------------------|-------------------|--------------------------|----------------------------|-----------------|------------------------------------|----------------------------|-----------------|--------------------------|----------------------------|--|
| Price Range            | October<br>2019   | Year-Over-Year<br>Change | Month-Over-Month<br>Change | October<br>2019 | Year-Over-Year<br>Change           | Month-Over-Month<br>Change | October<br>2019 | Year-Over-Year<br>Change |