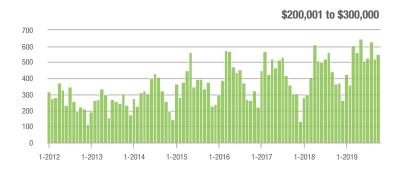

0,001 to \$300,000 | 552               | + 50.4%                  | + 5.5%                     | 6.1             | + 56.4%                               | + 3.4%                     | 103             | - 2.8%                   | - 1.9%                     |  |
| \$300,001 and Above    | 816               | + 6.5%                   | - 8.5%                     | 3.8             | 0.0%                                  | + 8.8%                     | 241             | - 11.1%                  | - 14.5%                    |  |
| Total                  | 1,903             | + 7.3%                   | - 5.2%                     | 4.5             | + 9.8%                                | + 5.3%                     | 527             | - 16.9%                  | - 11.4%                    |  |















### Lincolnton, NC

|                        | Total<br>Showings |                          |                            | (               | Buyer Interest<br>(Showings/Listings) |                            |                 | Managed<br>Listings      |                            |  |  |
|------------------------|-------------------|--------------------------|----------------------------|-----------------|---------------------------------------|----------------------------|-----------------|--------------------------|----------------------------|--|--|
| Price Range            | October<br>2019   | Year-Over-Year<br>Change | Month-Over-Month<br>Change | October<br>2019 | Year-Over-Year<br>Change              | Month-Over-Month<br>Change | October<br>2019 | Year-Over-Year<br>Chan