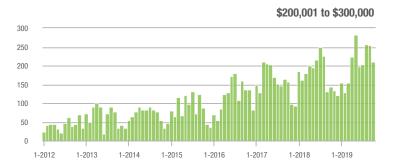

|
| \$200,001 to \$300,000 | 210               | + 45.8%                  | - 17.0%                    | 4.2             | + 55.6%                            | + 6.7%                     | 65              | - 17.7%                  | - 17.7%                    |  |
| \$300,001 and Above    | 140               | + 14.8%                  | - 37.8%                    | 2.6             | + 62.5%                            | - 31.1%                    | 62              | - 27.9%                  | - 13.9%                    |  |
| Total                  | 948               | + 25.2%                  | + 10.2%                    | 4.4             | + 37.5%                            | + 21.8%                    | 277             | - 24.1%                  | - 9.8%                     |  |















# **Statesville, NC**

|                        | Total<br>Showings |                          |                            | (               | Buyer Interest (Showings/Listings) |                            |                 | Managed<br>Listings      |                            |  |
|------------------------|-------------------|--------------------------|----------------------------|-----------------|------------------------------------|----------------------------|-----------------|--------------------------|----------------------------|--|
| Price Range            | October<br>2019   | Year-Over-Year<br>Change | Month-Over-Month<br>Change | October<br>2019 | Year-Over-Year<br>Change           | Month-Over-Month<br>Change | October<br>2019 | Year-Over-Year<br>Change | Month-O