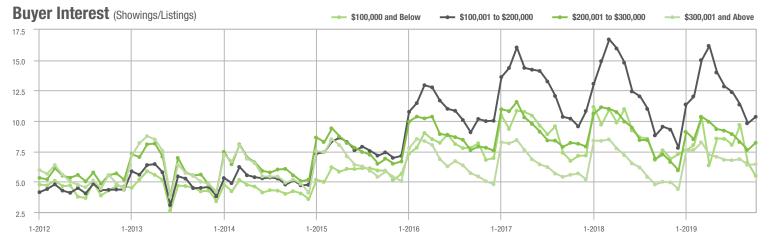

\$200,001 to \$300,000 | 8,266             | + 17.9%                  | + 0.3%                     | 8.2             | + 13.9%                            | + 7.6%                     | 1,049           | - 2.1%                   | - 8.2%                     |  |
| \$300,001 and Above    | 10,931            | + 22.8%                  | - 5.1%                     | 6.4             | + 28.0%                            | + 0.9%                     | 1,833           | - 11.0%                  | - 7.3%                     |  |
| Total                  | 25,321            | + 3.4%                   | - 3.2%                     | 7.6             | + 13.4%                            | + 3.6%                     | 3,547           | - 14.3%                  | - 7.8%                     |  |















### **Concord, NC**

|                        | Total<br>Showings |                          |                            | (               | Buyer Interest (Showings/Listings) |                            |                 | Managed<br>Listings      |                            |  |
|------------------------|-------------------|--------------------------|----------------------------|-----------------|------------------------------------|----------------------------|-----------------|--------------------------|----------------------------|--|
| Price Range            | October<br>2019   | Year-Over-Year<br>Change | Month-Over-Month<br>Change | October<br>2019 | Year-Over-Year<br>Change           | Month-Over-Month<br>Change | October<br>2019 | Year-Over-Year<br>Change | Month-Over-Mo