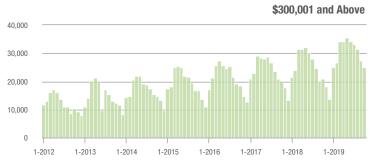

### **Charlotte MSA**

|                        | Total<br>Showings |                          |                            | (               | Buyer Interest (Showings/Listings) |                            |                 | Managed<br>Listings      |                            |  |
|------------------------|-------------------|--------------------------|----------------------------|-----------------|------------------------------------|----------------------------|-----------------|--------------------------|----------------------------|--|
| Price Range            | October<br>2019   | Year-Over-Year<br>Change | Month-Over-Month<br>Change | October<br>2019 | Year-Over-Year<br>Change           | Month-Over-Month<br>Change | October<br>2019 | Year-Over-Year<br>Change | Month-Over-Month<br>Change |  |
| \$100,000 and Below    | 2,265             | - 38.2%                  | - 17.9%                    | 4.1             | - 16.3%                            | - 10.2%                    | 921             | - 34.0%                  | - 9.9%                     |  |
| \$100,001 to \$200,000 | 14,782            | - 19.2%                  | - 3.4%                     | 8.3             | + 1.2%                             | + 0.2%                     | 1,941           | - 23.7%                  | - 4.9%                     |  |
| \$200,001 to \$300,000 | 18,965            | + 12.3%                  | - 4.0%                     | 7.4             | + 12.1%                            | + 3.5%                     | 2,774           | - 6.3%                   | - 8.1%                     |  |
| \$300,001 and Above    | 25,003            | + 20.6%                  | - 8.8%                     | 5.5             | + 25.0%                            | - 1.7%                     | 5,082           | - 11.4%                  | - 9.2%                     |  |
| Total                  | 61,015            | + 2.4%                   | - 6.5%                     | 6.5             | + 12.1%                            | + 0.3%                     | 10,718          | - 15.2%                  | - 8.2%                     |  |