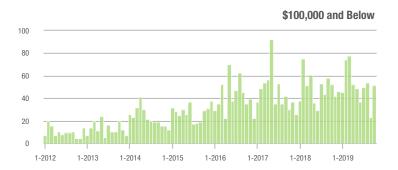

|  |
| \$200,001 to \$300,000 | 9                 | - 35.7%                  | + 28.6%                    | 1.4             | - 46.2%                            | + 40.0%                    | 10              | - 9.1%                   | - 9.1%                     |  |
| \$300,001 and Above    | 5                 | + 66.7%                  | 0.0%                       | 2.0             | + 185.7%                           | _                          | 4               | - 55.6%                  | - 33.3%                    |  |
| Total                  | 96                | - 13.5%                  | + 43.3%                    | 2.0             | + 17.6%                            | + 48.9%                    | 69              | - 38.9%                  | - 13.8%                    |  |















### **Cabarrus County, NC**

|                        | Total<br>Showings |                          |                            | (1              | Buyer Interest (Showings/Listings) |                            |                 | Managed<br>Listings      |                            |  |
|------------------------|-------------------|--------------------------|----------------------------|-----------------|------------------------------------|----------------------------|-----------------|--------------------------|----------------------------|--|
| Price Range            | October<br>2019   | Year-Over-Year<br>Change | Month-Over-Month<br>Change | October<br>2019 | Year-Over-Year<br>Change           | Month-Over-Month<br>Change | October<br>2019 | Year-Over-Year<br>Change