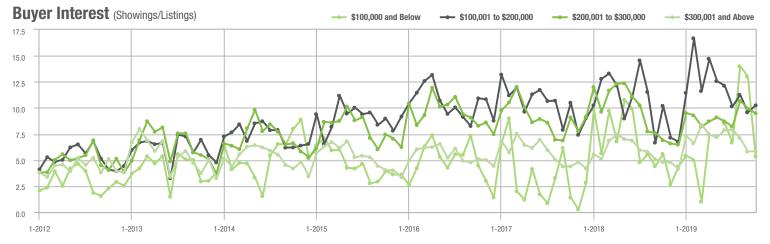

\$200,001 to \$300,000 | 646               | + 14.9%                  | - 19.0%                    | 9.5             | + 37.7%                            | - 4.7%                     | 69              | - 32.4%                  | - 15.9%                    |  |
| \$300,001 and Above    | 1,160             | + 16.8%                  | - 0.1%                     | 5.9             | + 22.9%                            | + 0.7%                     | 222             | - 10.8%                  | - 5.1%                     |  |
| Total                  | 2,110             | + 6.5%                   | - 4.1%                     | 7.1             | + 18.3%                            | - 1.6%                     | 330             | - 19.1%                  | - 5.4%                     |  |















### **Gaston County, NC**

|                        | Total<br>Showings |                          |                            | (               | Buyer Interest (Showings/Listings) |                            |                 | Managed<br>Listings      |                            |  |
|------------------------|-------------------|--------------------------|----------------------------|-----------------|------------------------------------|----------------------------|-----------------|--------------------------|----------------------------|--|
| Price Range            | October<br>2019   | Year-Over-Year<br>Change | Month-Over-Month<br>Change | October<br>2019 | Year-Over-Year<br>Change           | Month-Over-Month<br>Change | October<br>2019 | Year-Over-Year<br>Change | Month-O