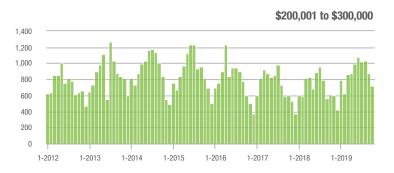

|
| \$200,001 to \$300,000 | 715               | + 16.8%                  | - 18.4%                    | 5.5             | + 12.2%                            | - 11.0%                    | 161             | + 1.9%                   | - 10.6%                    |  |
| \$300,001 and Above    | 3,334             | - 3.8%                   | - 11.1%                    | 5.2             | + 20.9%                            | + 3.6%                     | 730             | - 23.7%                  | - 14.5%                    |  |
| Total                  | 4,300             | - 1.4%                   | - 14.7%                    | 5.0             | + 13.6%                            | - 2.0%                     | 1,057           | - 20.3%                  | - 13.8%                    |  |















### **Lake Wylie**

|                        | Total<br>Showings |                          |                            | (               | Buyer Interest (Showings/Listings) |                            |                 | Managed<br>Listings      |                            |  |
|------------------------|-------------------|--------------------------|----------------------------|-----------------|------------------------------------|----------------------------|-----------------|--------------------------|----------------------------|--|
| Price Range            | October<br>2019   | Year-Over-Year<br>Change | Month-Over-Month<br>Change | October<br>2019 | Year-Over-Year<br>Change           | Month-Over-Month<br>Change | October<br>2019 | Year-Over-Year<br>Change | Month-Over