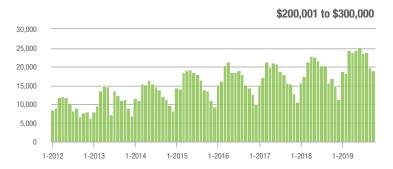

### **Charlotte MSA**

|                        | Total<br>Showings |                          |                            | (               | Buyer Interest (Showings/Listings) |                            |                 | Managed<br>Listings      |                            |  |
|------------------------|-------------------|--------------------------|----------------------------|-----------------|------------------------------------|----------------------------|-----------------|--------------------------|----------------------------|--|
| Price Range            | October<br>2019   | Year-Over-Year<br>Change | Month-Over-Month<br>Change | October<br>2019 | Year-Over-Year<br>Change           | Month-Over-Month<br>Change | October<br>2019 | Year-Over-Year<br>Change | Month-Over-Month<br>Change |  |
| \$100,000 and Below    | 2,265             | - 38.2%                  | - 17.9%                    | 4.1             | - 16.3%                            | - 10.2%                    | 921             | - 34.0%                  | - 9.9%                     |  |
| \$100,001 to \$200,000 | 14,782            | - 19.2%                  | - 3.4%                     | 8.3             | + 1.2%                             | + 0.2%                     | 1,941           | - 23.7%                  | - 4.9%                     |  |
| \$200,001 to \$300,000 | 18,965            | + 12.3%                  | - 4.0%                     | 7.4             | + 12.1%                            | + 3.5%                     | 2,774           | - 6.3%                   | - 8.1%                     |  |
| \$300,001 and Above    | 25,003            | + 20.6%                  | - 8.8%                     | 5.5             | + 25.0%                            | - 1.7%                     | 5,082           | - 11.4%                  | - 9.2%                     |  |
| Total                  | 61,015            | + 2.4%                   | - 6.5%                     | 6.5             | + 12.1%                            | + 0.3%                     | 10,718          | - 15.2%                  | - 8.2%                     |  |