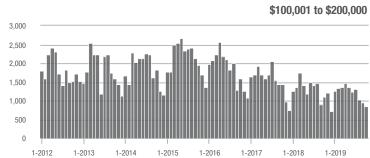

|  |
| \$200,001 to \$300,000 | 1,785             | + 8.1%                   | + 1.9%                     | 7.1             | + 4.4%                             | + 7.0%                     | 277             | - 6.7%                   | - 6.7%                     |  |
| \$300,001 and Above    | 3,158             | + 10.4%                  | - 11.5%                    | 5.6             | + 30.2%                            | - 1.4%                     | 644             | - 26.3%                  | - 11.5%                    |  |
| Total                  | 5,889             | + 3.0%                   | - 8.0%                     | 6.0             | + 15.4%                            | + 0.6%                     | 1,167           | - 21.7%                  | - 9.7%                     |  |















### **Uptown Charlotte**

|                        | Total<br>Showings |                          |                            | (               | Buyer Interest (Showings/Listings) |                            |                 | Managed<br>Listings      |                            |  |
|------------------------|-------------------|--------------------------|----------------------------|-----------------|------------------------------------|----------------------------|-----------------|--------------------------|----------------------------|--|
| Price Range            | October<br>2019   | Year-Over-Year<br>Change | Month-Over-Month<br>Change | October<br>2019 | Year-Over-Year<br>Change           | Month-Over-Month<br>Change | October<br>2019 | Year-Over-Year<br>Change | Mo