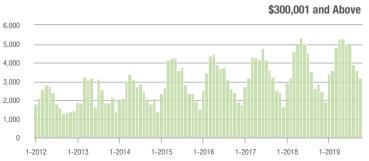

| \$200,001 to \$300,000 | 1,785             | + 8.1%                   | + 1.9%                     | 7.1             | + 4.4%                             | + 7.0%                     | 277             | - 6.7%                   | - 6.7%                     |  |
| \$300,001 and Above    | 3,158             | + 10.4%                  | - 11.5%                    | 5.6             | + 30.2%                            | - 1.4%                     | 644             | - 26.3%                  | - 11.5%                    |  |
| Total                  | 5,889             | + 3.0%                   | - 8.0%                     | 6.0             | + 15.4%                            | + 0.6%                     | 1,167           | - 21.7%                  | - 9.7%                     |  |















### **Uptown Charlotte**

|                        | Total<br>Showings |                          |                            | (               | Buyer Interest (Showings/Listings) |                            |                 | Managed<br>Listings      |                            |  |
|------------------------|-------------------|--------------------------|----------------------------|-----------------|------------------------------------|----------------------------|-----------------|--------------------------|----------------------------|--|
| Price Range            | October<br>2019   | Year-Over-Year<br>Change | Month-Over-Month<br>Change | October<br>2019 | Year-Over-Year<br>Change           | Month-Over-Month<br>Change | October<br>2019 | Year-Over-Year<br>Change | Month-