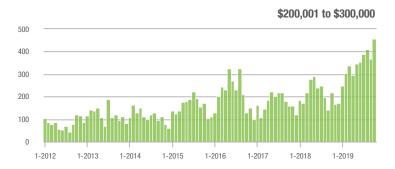

### **Charlotte MSA**

|                        | Total<br>Showings |                          |                            | (               | Buyer Interest (Showings/Listings) |                            |                 | Managed<br>Listings      |                            |  |
|------------------------|-------------------|--------------------------|----------------------------|-----------------|------------------------------------|----------------------------|-----------------|--------------------------|----------------------------|--|
| Price Range            | October<br>2019   | Year-Over-Year<br>Change | Month-Over-Month<br>Change | October<br>2019 | Year-Over-Year<br>Change           | Month-Over-Month<br>Change | October<br>2019 | Year-Over-Year<br>Change | Month-Over-Month<br>Change |  |
| \$100,000 and Below    | 2,265             | - 38.2%                  | - 17.9%                    | 4.1             | - 16.3%                            | - 10.2%                    | 921             | - 34.0%                  | - 9.9%                     |  |
| \$100,001 to \$200,000 | 14,782            | - 19.2%                  | - 3.4%                     | 8.3             | + 1.2%                             | + 0.2%                     | 1,941           | - 23.7%                  | - 4.9%                     |  |
| \$200,001 to \$300,000 | 18,965            | + 12.3%                  | - 4.0%                     | 7.4             | + 12.1%                            | + 3.5%                     | 2,774           | - 6.3%                   | - 8.1%                     |  |
| \$300,001 and Above    | 25,003            | + 20.6%                  | - 8.8%                     | 5.5             | + 25.0%                            | - 1.7%                     | 5,082           | - 11.4%                  | - 9.2%                     |  |
| Total                  | 61,015            | + 2.4%                   | - 6.5%                     | 6.5             | + 12.1%                            | + 0.3%                     | 10,718          | - 15.2%                  | - 8.2%                     |  |