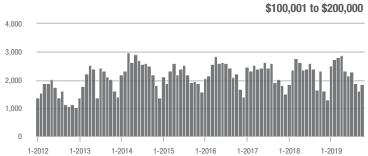

|  |
| \$200,001 to \$300,000 | 2,338             | + 12.3%                  | - 15.4%                    | 7.3             | + 19.7%                            | - 0.8%                     | 353             | - 15.3%                  | - 14.3%                    |  |
| \$300,001 and Above    | 2,730             | + 14.4%                  | - 15.8%                    | 4.8             | + 11.6%                            | - 11.1%                    | 628             | - 7.6%                   | - 9.4%                     |  |
| Total                  | 7,328             | + 0.4%                   | - 8.7%                     | 6.2             | + 6.9%                             | - 2.8%                     | 1,345           | - 15.4%                  | - 8.3%                     |  |