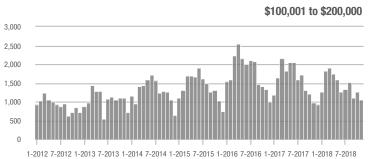

\$200,001 to \$300,000 | 911               | + 43.9%                  | - 5.5%                     | 6.6              | + 10.0%                            | - 4.7%                     | 150              | + 17.2%                  | - 2.6%                     |  |
| \$300,001 and Above    | 501               | + 7.3%                   | - 13.2%                    | 3.0              | - 9.1%                             | - 6.5%                     | 188              | + 1.6%                   | - 12.6%                    |  |
| Total                  | 2,631             | + 15.1%                  | - 14.8%                    | 5.8              | 0.0%                               | - 10.1%                    | 517              | + 0.2%                   | - 8.7%                     |  |













### Davidson, NC

|                        | Total<br>Showings |                          |                            | (5               | Buyer Interest (Showings/Listings) |                            |                  | Managed<br>Listings      |                            |  |
|------------------------|-------------------|--------------------------|----------------------------|------------------|------------------------------------|----------------------------|------------------|--------------------------|----------------------------|--|
| Price Range            | November<br>2018  | Year-Over-Year<br>Change | Month-Over-Month<br>Change | November<br>2018 | Year-Over-Year<br>Change           | Month-Over-Month<br>Change | November<br>2018 | Year-Over-Year<br>Change | Month-