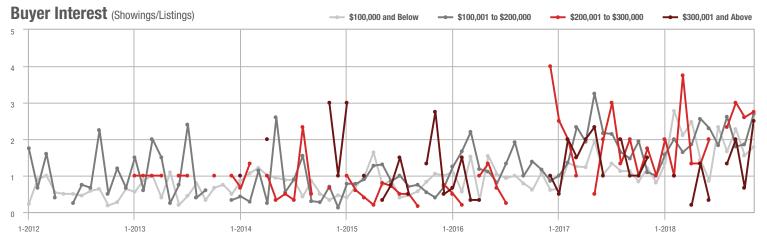

### **Showings**

1-2012 7-2012 1-2013 7-2013 1-2014 7-2014 1-2015 7-2015 1-2016 7-2016 1-2017 7-2017 1-2018 7-2018