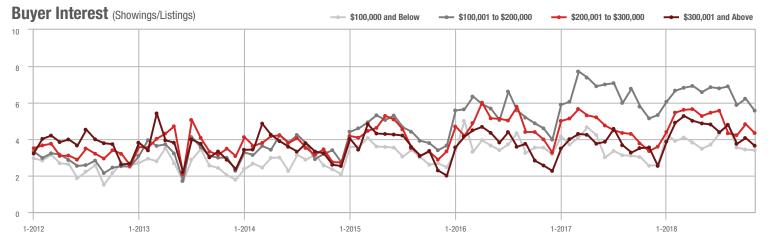

### **Showings**

1-2012 7-2012 1-2013 7-2013 1-2014 7-2014 1-2015 7-2015 1-2016 7-2016 1-2017 7-2017 1-2018 7-2018