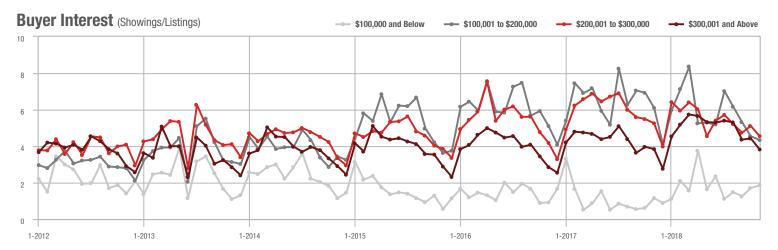

### **Showings**

1-2012 7-2012 1-2013 7-2013 1-2014 7-2014 1-2015 7-2015 1-2016 7-2016 1-2017 7-2017 1-2018 7-2018