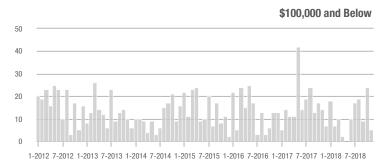

### **Showings**

1-2012 7-2012 1-2013 7-2013 1-2014 7-2014 1-2015 7-2015 1-2016 7-2016 1-2017 7-2017 1-2018 7-2018