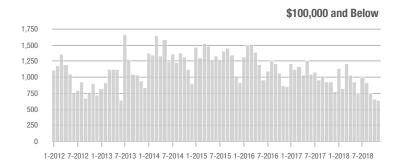

# **Showing Statistics**

| MLS Area               | Total<br>Showings | Buyer Interest<br>(Showings / Listings) | Managed<br>Listings |
|------------------------|-------------------|-----------------------------------------|---------------------|
| Alexander County, NC   | 58                | 3.4                                     | 29                  |
| Anson County, NC       | 127               | 2.3                                     | 86                  |
| Cabarrus County, NC    | 4,538             | 5.5                                     | 938                 |
| Charlotte MSA          | 51,974            | 5.8                                     | 10,354              |
| City of Charlotte, NC  | 21,994            | 6.8                                     | 3,503               |
| Concord, NC            | 2,631             | 5.8                                     | 517                 |
| Davidson, NC           | 678               | 4.9                                     | 166                 |
| Denver, NC             | 652               | 3.6                                     | 245                 |
| Fort Mill, SC          | 1,567             | 5.6                                     | 321                 |
| Gaston County, NC      | 4,222             | 6.2                                     | 827                 |
| Gastonia, NC           | 2,100             | 7.0                                     | 330                 |
| Huntersville, NC       | 1,787             | 5.2                                     | 380                 |
| Iredell County, NC     | 4,041             | 4.1                                     | 1,230               |
| Kannapolis, NC         | 1,018             | 5.8                                     | 201                 |
| Lake Norman            | 3,585             | 3.9                                     | 1,124               |
| Lake Wylie             | 1,709             | 4.5                                     | 513                 |
| Lancaster County, SC   | 1,814             | 4.6                                     | 452                 |
| Lincoln County, NC     | 1,371             | 3.9                                     | 474                 |
| Lincolnton, NC         | 480               | 4.3                                     | 134                 |
| Matthews, NC           | 1,424             | 6.2                                     | 247                 |
| Mecklenburg County, NC | 26,920            | 6.4                                     | 4,538               |
| Monroe, NC             | 1,476             | 5.6                                     | 318                 |
| Montgomery County, NC  | 89                | 1.0                                     | 163                 |
| Mooresville, NC        | 2,839             | 4.4                                     | 763                 |
| Rock Hill, SC          | 2,210             | 6.1                                     | 410                 |
| Salisbury, NC          | 1,112             | 4.5                                     | 297                 |
| Stanly County, NC      | 569               | 2.9                                     | 278                 |
| Statesville, NC        | 888               | 3.5                                     | 335                 |
| Union County, NC       | 5,254             | 5.2                                     | 1,224               |
| Uptown Charlotte       | 580               | 6.5                                     | 91                  |
| Waxhaw, NC             | 1,551             | 4.7                                     | 415                 |
| York County, SC        | 5,818             | 5.4                                     | 1,277               |