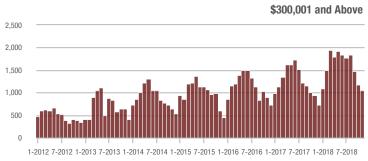

### **Showings**

1-2012 7-2012 1-2013 7-2013 1-2014 7-2014 1-2015 7-2015 1-2016 7-2016 1-2017 7-2017 1-2018 7-2018