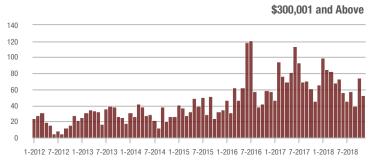

### **Showings**

1-2012 7-2012 1-2013 7-2013 1-2014 7-2014 1-2015 7-2015 1-2016 7-2016 1-2017 7-2017 1-2018 7-2018