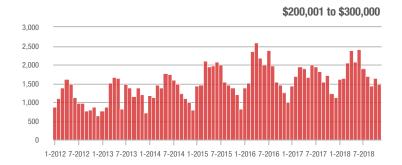

### **Showings**

1-2012 7-2012 1-2013 7-2013 1-2014 7-2014 1-2015 7-2015 1-2016 7-2016 1-2017 7-2017 1-2018 7-2018