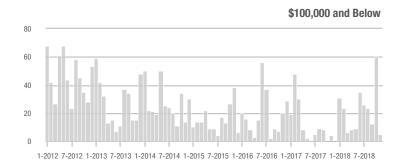

### **Showings**

1-2012 7-2012 1-2013 7-2013 1-2014 7-2014 1-2015 7-2015 1-2016 7-2016 1-2017 7-2017 1-2018 7-2018