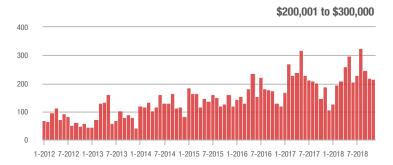

### **Showings**

1-2012 7-2012 1-2013 7-2013 1-2014 7-2014 1-2015 7-2015 1-2016 7-2016 1-2017 7-2017 1-2018 7-2018