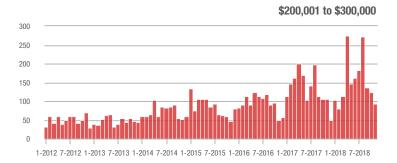

### **Showings**

1-2012 7-2012 1-2013 7-2013 1-2014 7-2014 1-2015 7-2015 1-2016 7-2016 1-2017 7-2017 1-2018 7-2018