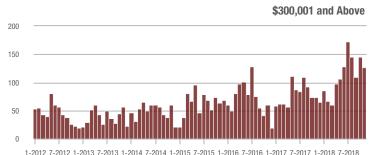

### **Showings**

1-2012 7-2012 1-2013 7-2013 1-2014 7-2014 1-2015 7-2015 1-2016 7-2016 1-2017 7-2017 1-2018 7-2018