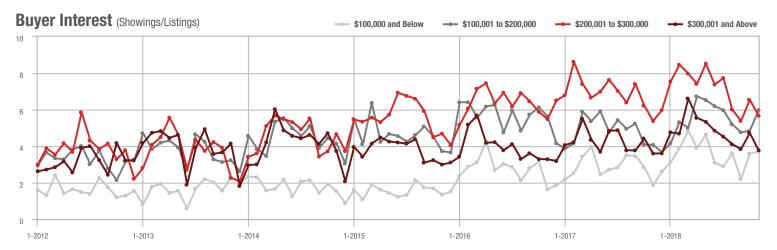

### **Showings**

1-2012 7-2012 1-2013 7-2013 1-2014 7-2014 1-2015 7-2015 1-2016 7-2016 1-2017 7-2017 1-2018 7-2018