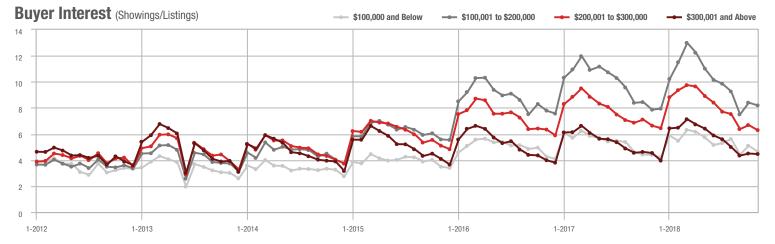

### **Showings**

1-2012 7-2012 1-2013 7-2013 1-2014 7-2014 1-2015 7-2015 1-2016 7-2016 1-2017 7-2017 1-2018 7-2018