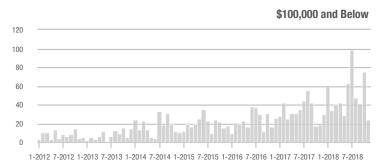

### **Showings**

1-2012 7-2012 1-2013 7-2013 1-2014 7-2014 1-2015 7-2015 1-2016 7-2016 1-2017 7-2017 1-2018 7-2018