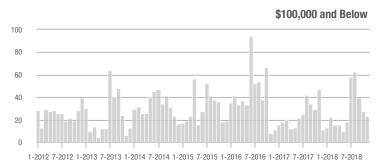

### **Showings**

1-2012 7-2012 1-2013 7-2013 1-2014 7-2014 1-2015 7-2015 1-2016 7-2016 1-2017 7-2017 1-2018 7-2018