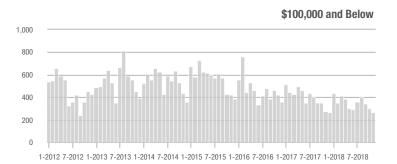

### **Showings**

1-2012 7-2012 1-2013 7-2013 1-2014 7-2014 1-2015 7-2015 1-2016 7-2016 1-2017 7-2017 1-2018 7-2018