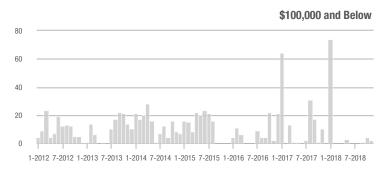

### **Showings**

1-2012 7-2012 1-2013 7-2013 1-2014 7-2014 1-2015 7-2015 1-2016 7-2016 1-2017 7-2017 1-2018 7-2018