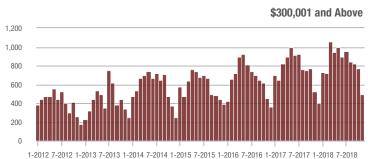

### **Showings**

1-2012 7-2012 1-2013 7-2013 1-2014 7-2014 1-2015 7-2015 1-2016 7-2016 1-2017 7-2017 1-2018 7-2018