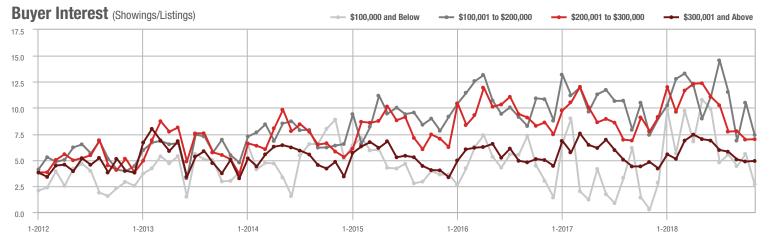

# **Showing Statistics**

| MLS Area               | Total<br>Showings | Buyer Interest<br>(Showings / Listings) | Managed<br>Listings |
|------------------------|-------------------|-----------------------------------------|---------------------|
| Alexander County, NC   | 58                | 3.4                                     | 29                  |
| Anson County, NC       | 127               | 2.3                                     | 86                  |
| Cabarrus County, NC    | 4,538             | 5.5                                     | 938                 |
| Charlotte MSA          | 51,974            | 5.8                                     | 10,354              |
| City of Charlotte, NC  | 21,994            | 6.8                                     | 3,503               |
| Concord, NC            | 2,631             | 5.8                                     | 517                 |
| Davidson, NC           | 678               | 4.9                                     | 166                 |
| Denver, NC             | 652               | 3.6                                     | 245                 |
| Fort Mill, SC          | 1,567             | 5.6                                     | 321                 |
| Gaston County, NC      | 4,222             | 6.2                                     | 827                 |
| Gastonia, NC           | 2,100             | 7.0                                     | 330                 |
| Huntersville, NC       | 1,787             | 5.2                                     | 380                 |
| Iredell County, NC     | 4,041             | 4.1                                     | 1,230               |
| Kannapolis, NC         | 1,018             | 5.8                                     | 201                 |
| Lake Norman            | 3,585             | 3.9                                     | 1,124               |
| Lake Wylie             | 1,709             | 4.5                                     | 513                 |
| Lancaster County, SC   | 1,814             | 4.6                                     | 452                 |
| Lincoln County, NC     | 1,371             | 3.9                                     | 474                 |
| Lincolnton, NC         | 480               | 4.3                                     | 134                 |
| Matthews, NC           | 1,424             | 6.2                                     | 247                 |
| Mecklenburg County, NC | 26,920            | 6.4                                     | 4,538               |
| Monroe, NC             | 1,476             | 5.6                                     | 318                 |
| Montgomery County, NC  | 89                | 1.0                                     | 163                 |
| Mooresville, NC        | 2,839             | 4.4                                     | 763                 |
| Rock Hill, SC          | 2,210             | 6.1                                     | 410                 |
| Salisbury, NC          | 1,112             | 4.5                                     | 297                 |
| Stanly County, NC      | 569               | 2.9                                     | 278                 |
| Statesville, NC        | 888               | 3.5                                     | 335                 |
| Union County, NC       | 5,254             | 5.2                                     | 1,224               |
| Uptown Charlotte       | 580               | 6.5                                     | 91                  |
| Waxhaw, NC             | 1,551             | 4.7                                     | 415                 |
| York County, SC        | 5,818             | 5.4                                     | 1,277               |