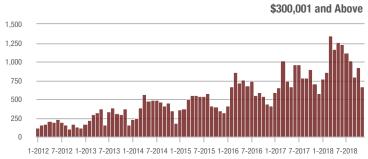

### **Showings**

1-2012 7-2012 1-2013 7-2013 1-2014 7-2014 1-2015 7-2015 1-2016 7-2016 1-2017 7-2017 1-2018 7-2018