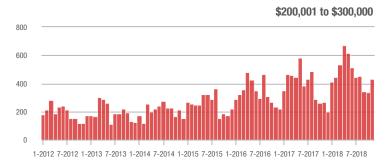

### **Showings**

1-2012 7-2012 1-2013 7-2013 1-2014 7-2014 1-2015 7-2015 1-2016 7-2016 1-2017 7-2017 1-2018 7-2018