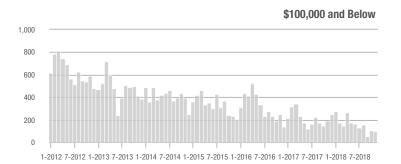

### **Showings**

1-2012 7-2012 1-2013 7-2013 1-2014 7-2014 1-2015 7-2015 1-2016 7-2016 1-2017 7-2017 1-2018 7-2018