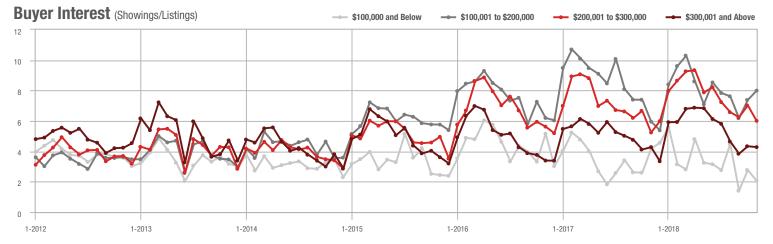

,001 to \$300,000 | 1,496             | + 20.4%                  | - 8.3%                     | 6.0              | + 15.4%                            | - 14.5%                    | 285              | - 2.7%                   | + 4.4%                     |  |
| \$300,001 and Above    | 2,497             | + 4.0%                   | - 13.3%                    | 4.3              | 0.0%                               | - 1.3%                     | 693              | - 10.0%                  | - 14.3%                    |  |
| Total                  | 5,254             | + 9.5%                   | - 8.0%                     | 5.2              | + 8.3%                             | - 2.2%                     | 1,224            | - 12.5%                  | - 8.7%                     |  |











### **Uptown Charlotte**

|                        | Total<br>Showings |                          |                            | ()               | Buyer Interest (Showings/Listings) |                            |                  | Managed<br>Listings      |                            |  |
|------------------------|-------------------|--------------------------|----------------------------|------------------|------------------------------------|----------------------------|------------------|--------------------------|----------------------------|--|
| Price Range            | November<br>2018  | Year-Over-Year<br>Change | Month-Over-Month<br>Change | November<br>2018 | Year-Over-Year<br>Change           | Month-Over-Month<br>Change | November<br>2018 | Year-Over-Year<br>Change | Month-