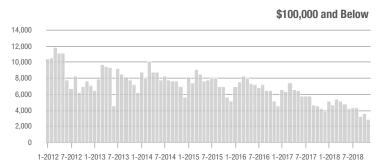

### **Showings**

1-2012 7-2012 1-2013 7-2013 1-2014 7-2014 1-2015 7-2015 1-2016 7-2016 1-2017 7-2017 1-2018 7-2018