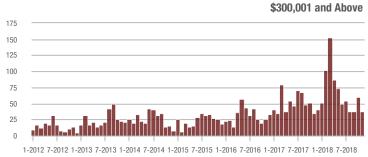

### **Showings**

1-2012 7-2012 1-2013 7-2013 1-2014 7-2014 1-2015 7-2015 1-2016 7-2016 1-2017 7-2017 1-2018 7-2018