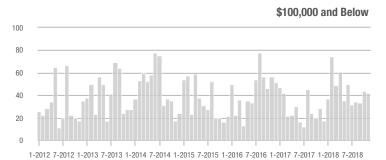

### **Showings**

1-2012 7-2012 1-2013 7-2013 1-2014 7-2014 1-2015 7-2015 1-2016 7-2016 1-2017 7-2017 1-2018 7-2018