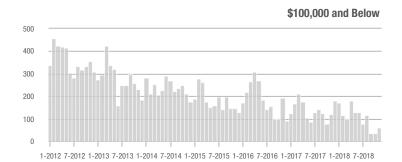

### **Showings**

1-2012 7-2012 1-2013 7-2013 1-2014 7-2014 1-2015 7-2015 1-2016 7-2016 1-2017 7-2017 1-2018 7-2018