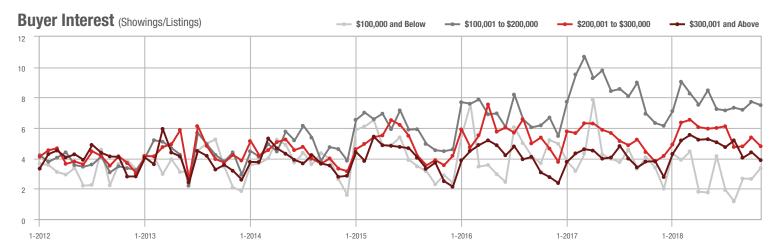

### **Showings**

1-2012 7-2012 1-2013 7-2013 1-2014 7-2014 1-2015 7-2015 1-2016 7-2016 1-2017 7-2017 1-2018 7-2018