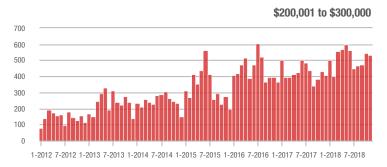

### **Showings**

1-2012 7-2012 1-2013 7-2013 1-2014 7-2014 1-2015 7-2015 1-2016 7-2016 1-2017 7-2017 1-2018 7-2018