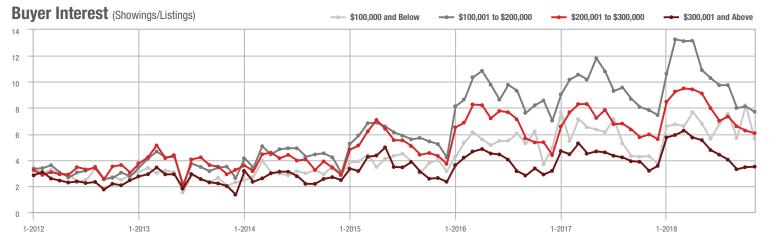

### **Showings**

1-2012 7-2012 1-2013 7-2013 1-2014 7-2014 1-2015 7-2015 1-2016 7-2016 1-2017 7-2017 1-2018 7-2018