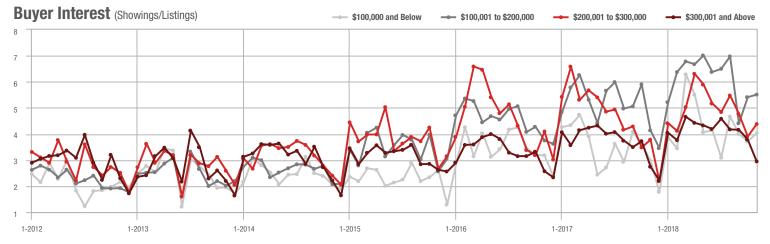

### **Showings**

1-2012 7-2012 1-2013 7-2013 1-2014 7-2014 1-2015 7-2015 1-2016 7-2016 1-2017 7-2017 1-2018 7-2018