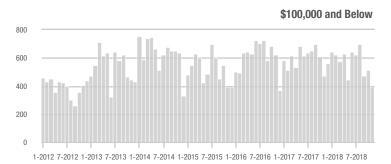

### **Showings**

1-2012 7-2012 1-2013 7-2013 1-2014 7-2014 1-2015 7-2015 1-2016 7-2016 1-2017 7-2017 1-2018 7-2018