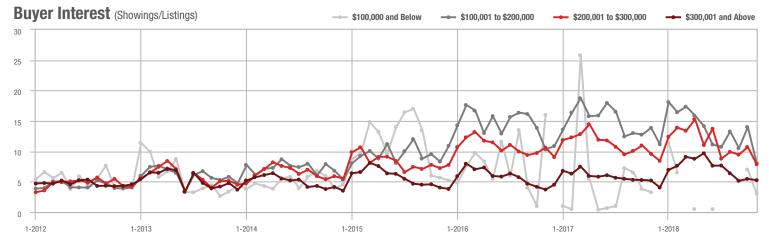

9.7%                    |
| \$200,001 to \$300,000 | 449              | - 13.2%                  | - 33.6%                    | 7.9              | - 17.7%                  | - 26.5%                    | 58                  | + 5.5%                   | - 9.4%                     |
| \$300,001 and Above    | 769              | - 5.5%                   | - 23.1%                    | 5.3              | + 1.9%                   | - 3.7%                     | 162                 | - 16.1%                  | - 19.0%                    |
| Total                  | 1.424            | - 18.7%                  | - 34.9%                    | 6.2              | - 13.9%                  | - 19.7%                    | 247                 | - 13.9%                  | - 18.2%                    |













## **Mecklenburg County, NC**

|                        | Total<br>Showings |                          |                            | (5               | Buyer Interest<br>(Showings/Listings) |                            |                  | Managed<br>Listings      |                            |  |
|------------------------|-------------------|--------------------------|----------------------------|------------------|---------------------------------------|----------------------------|------------------|--------------------------|----------------------------|--|
| Price Range            | November<br>2018  | Year-Over-Year<br>Change | Month-Over-Month<br>Change | November<br>2018 | Year-Over-Year<br>Change              | Month-Over-Month<br>Change | November<br>2018 | Year-Over-Year<br