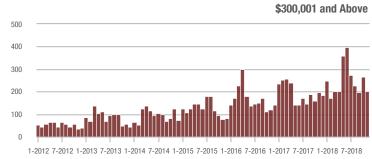

### **Showings**

1-2012 7-2012 1-2013 7-2013 1-2014 7-2014 1-2015 7-2015 1-2016 7-2016 1-2017 7-2017 1-2018 7-2018