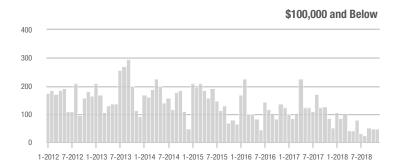

### **Showings**

1-2012 7-2012 1-2013 7-2013 1-2014 7-2014 1-2015 7-2015 1-2016 7-2016 1-2017 7-2017 1-2018 7-2018