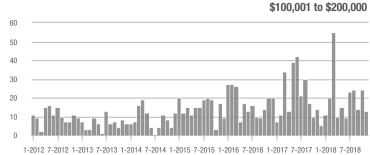

### **Showings**

1-2012 7-2012 1-2013 7-2013 1-2014 7-2014 1-2015 7-2015 1-2016 7-2016 1-2017 7-2017 1-2018 7-2018