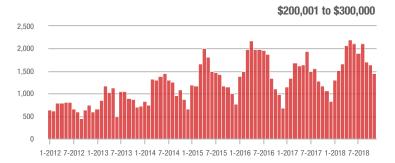

### **Showings**

1-2012 7-2012 1-2013 7-2013 1-2014 7-2014 1-2015 7-2015 1-2016 7-2016 1-2017 7-2017 1-2018 7-2018