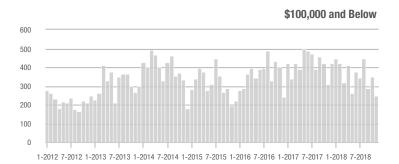

### **Showings**

1-2012 7-2012 1-2013 7-2013 1-2014 7-2014 1-2015 7-2015 1-2016 7-2016 1-2017 7-2017 1-2018 7-2018