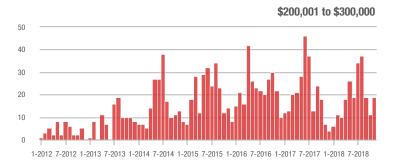

### **Showings**

1-2012 7-2012 1-2013 7-2013 1-2014 7-2014 1-2015 7-2015 1-2016 7-2016 1-2017 7-2017 1-2018 7-2018