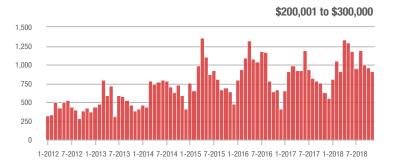

$200,001 to \$300,000 | 911               | + 43.9%                  | - 5.5%                     | 6.6              | + 10.0%                            | - 4.7%                     | 150              | + 17.2%                  | - 2.6%                     |  |
| \$300,001 and Above    | 501               | + 7.3%                   | - 13.2%                    | 3.0              | - 9.1%                             | - 6.5%                     | 188              | + 1.6%                   | - 12.6%                    |  |
| Total                  | 2,631             | + 15.1%                  | - 14.8%                    | 5.8              | 0.0%                               | - 10.1%                    | 517              | + 0.2%                   | - 8.7%                     |  |













### Davidson, NC

|                        | Total<br>Showings |                          |                            | (5               | Buyer Interest (Showings/Listings) |                            |                  | Managed<br>Listings      |                            |  |
|------------------------|-------------------|--------------------------|----------------------------|------------------|------------------------------------|----------------------------|------------------|--------------------------|----------------------------|--|
| Price Range            | November<br>2018  | Year-Over-Year<br>Change | Month-Over-Month<br>Change | November<br>2018 | Year-Over-Year<br>Change           | Month-Over-Month<br>Change | November<br>2018 | Year-Over-Year<br>Change | Month-Ov