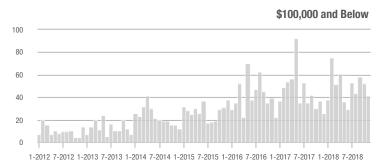

### **Showings**

1-2012 7-2012 1-2013 7-2013 1-2014 7-2014 1-2015 7-2015 1-2016 7-2016 1-2017 7-2017 1-2018 7-2018