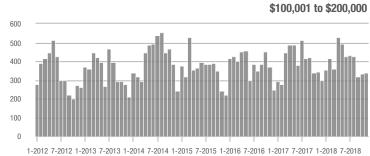

### **Showings**

1-2012 7-2012 1-2013 7-2013 1-2014 7-2014 1-2015 7-2015 1-2016 7-2016 1-2017 7-2017 1-2018 7-2018