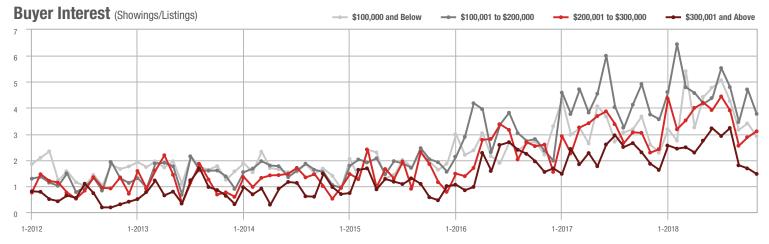

### **Showings**

1-2012 7-2012 1-2013 7-2013 1-2014 7-2014 1-2015 7-2015 1-2016 7-2016 1-2017 7-2017 1-2018 7-2018