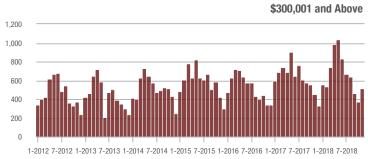

### **Showings**

1-2012 7-2012 1-2013 7-2013 1-2014 7-2014 1-2015 7-2015 1-2016 7-2016 1-2017 7-2017 1-2018 7-2018