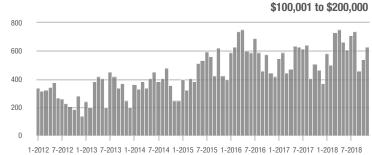

### **Showings**

1-2012 7-2012 1-2013 7-2013 1-2014 7-2014 1-2015 7-2015 1-2016 7-2016 1-2017 7-2017 1-2018 7-2018