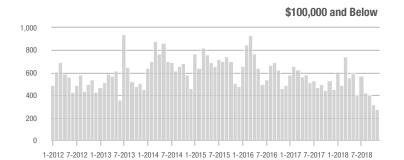

### **Showings**

1-2012 7-2012 1-2013 7-2013 1-2014 7-2014 1-2015 7-2015 1-2016 7-2016 1-2017 7-2017 1-2018 7-2018