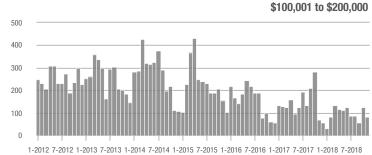

### **Showings**

1-2012 7-2012 1-2013 7-2013 1-2014 7-2014 1-2015 7-2015 1-2016 7-2016 1-2017 7-2017 1-2018 7-2018