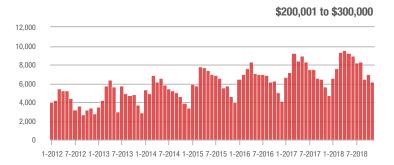

### **Showings**

1-2012 7-2012 1-2013 7-2013 1-2014 7-2014 1-2015 7-2015 1-2016 7-2016 1-2017 7-2017 1-2018 7-2018