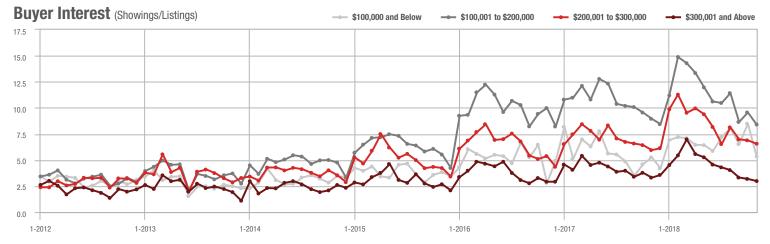

### **Showings**

1-2012 7-2012 1-2013 7-2013 1-2014 7-2014 1-2015 7-2015 1-2016 7-2016 1-2017 7-2017 1-2018 7-2018