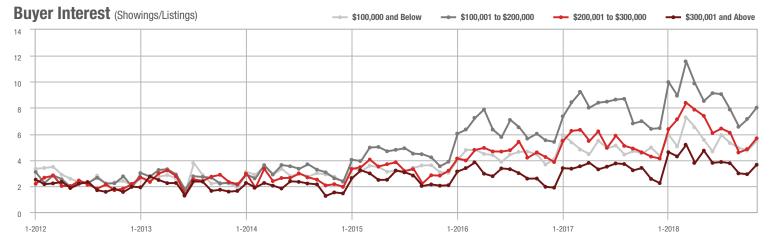

# **Showing Statistics**

| MLS Area               | Total<br>Showings | Buyer Interest<br>(Showings / Listings) | Managed<br>Listings |
|------------------------|-------------------|-----------------------------------------|---------------------|
| Alexander County, NC   | 58                | 3.4                                     | 29                  |
| Anson County, NC       | 127               | 2.3                                     | 86                  |
| Cabarrus County, NC    | 4,538             | 5.5                                     | 938                 |
| Charlotte MSA          | 51,974            | 5.8                                     | 10,354              |
| City of Charlotte, NC  | 21,994            | 6.8                                     | 3,503               |
| Concord, NC            | 2,631             | 5.8                                     | 517                 |
| Davidson, NC           | 678               | 4.9                                     | 166                 |
| Denver, NC             | 652               | 3.6                                     | 245                 |
| Fort Mill, SC          | 1,567             | 5.6                                     | 321                 |
| Gaston County, NC      | 4,222             | 6.2                                     | 827                 |
| Gastonia, NC           | 2,100             | 7.0                                     | 330                 |
| Huntersville, NC       | 1,787             | 5.2                                     | 380                 |
| Iredell County, NC     | 4,041             | 4.1                                     | 1,230               |
| Kannapolis, NC         | 1,018             | 5.8                                     | 201                 |
| Lake Norman            | 3,585             | 3.9                                     | 1,124               |
| Lake Wylie             | 1,709             | 4.5                                     | 513                 |
| Lancaster County, SC   | 1,814             | 4.6                                     | 452                 |
| Lincoln County, NC     | 1,371             | 3.9                                     | 474                 |
| Lincolnton, NC         | 480               | 4.3                                     | 134                 |
| Matthews, NC           | 1,424             | 6.2                                     | 247                 |
| Mecklenburg County, NC | 26,920            | 6.4                                     | 4,538               |
| Monroe, NC             | 1,476             | 5.6                                     | 318                 |
| Montgomery County, NC  | 89                | 1.0                                     | 163                 |
| Mooresville, NC        | 2,839             | 4.4                                     | 763                 |
| Rock Hill, SC          | 2,210             | 6.1                                     | 410                 |
| Salisbury, NC          | 1,112             | 4.5                                     | 297                 |
| Stanly County, NC      | 569               | 2.9                                     | 278                 |
| Statesville, NC        | 888               | 3.5                                     | 335                 |
| Union County, NC       | 5,254             | 5.2                                     | 1,224               |
| Uptown Charlotte       | 580               | 6.5                                     | 91                  |
| Waxhaw, NC             | 1,551             | 4.7                                     | 415                 |
| York County, SC        | 5,818             | 5.4                                     | 1,277               |