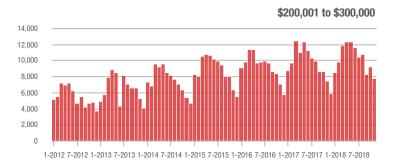

### **Showings**

1-2012 7-2012 1-2013 7-2013 1-2014 7-2014 1-2015 7-2015 1-2016 7-2016 1-2017 7-2017 1-2018 7-2018