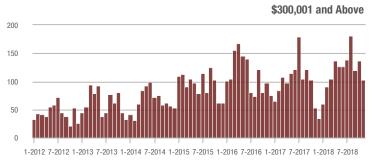

### **Showings**

1-2012 7-2012 1-2013 7-2013 1-2014 7-2014 1-2015 7-2015 1-2016 7-2016 1-2017 7-2017 1-2018 7-2018