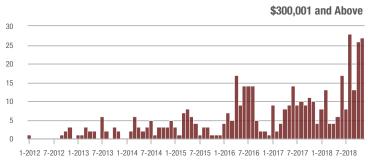

### **Showings**

1-2012 7-2012 1-2013 7-2013 1-2014 7-2014 1-2015 7-2015 1-2016 7-2016 1-2017 7-2017 1-2018 7-2018