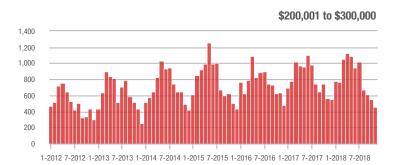

### **Showings**

1-2012 7-2012 1-2013 7-2013 1-2014 7-2014 1-2015 7-2015 1-2016 7-2016 1-2017 7-2017 1-2018 7-2018