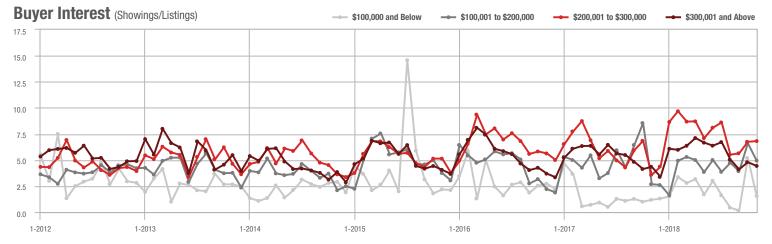

### **Showings**

1-2012 7-2012 1-2013 7-2013 1-2014 7-2014 1-2015 7-2015 1-2016 7-2016 1-2017 7-2017 1-2018 7-2018