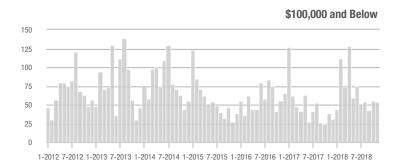

### **Showings**

1-2012 7-2012 1-2013 7-2013 1-2014 7-2014 1-2015 7-2015 1-2016 7-2016 1-2017 7-2017 1-2018 7-2018