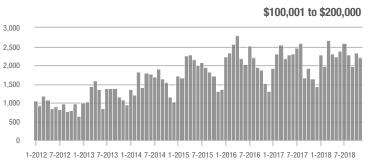

# **Showing Statistics**

| MLS Area               | Total<br>Showings | Buyer Interest<br>(Showings / Listings) | Managed<br>Listings |
|------------------------|-------------------|-----------------------------------------|---------------------|
| Alexander County, NC   | 58                | 3.4                                     | 29                  |
| Anson County, NC       | 127               | 2.3                                     | 86                  |
| Cabarrus County, NC    | 4,538             | 5.5                                     | 938                 |
| Charlotte MSA          | 51,974            | 5.8                                     | 10,354              |
| City of Charlotte, NC  | 21,994            | 6.8                                     | 3,503               |
| Concord, NC            | 2,631             | 5.8                                     | 517                 |
| Davidson, NC           | 678               | 4.9                                     | 166                 |
| Denver, NC             | 652               | 3.6                                     | 245                 |
| Fort Mill, SC          | 1,567             | 5.6                                     | 321                 |
| Gaston County, NC      | 4,222             | 6.2                                     | 827                 |
| Gastonia, NC           | 2,100             | 7.0                                     | 330                 |
| Huntersville, NC       | 1,787             | 5.2                                     | 380                 |
| Iredell County, NC     | 4,041             | 4.1                                     | 1,230               |
| Kannapolis, NC         | 1,018             | 5.8                                     | 201                 |
| Lake Norman            | 3,585             | 3.9                                     | 1,124               |
| Lake Wylie             | 1,709             | 4.5                                     | 513                 |
| Lancaster County, SC   | 1,814             | 4.6                                     | 452                 |
| Lincoln County, NC     | 1,371             | 3.9                                     | 474                 |
| Lincolnton, NC         | 480               | 4.3                                     | 134                 |
| Matthews, NC           | 1,424             | 6.2                                     | 247                 |
| Mecklenburg County, NC | 26,920            | 6.4                                     | 4,538               |
| Monroe, NC             | 1,476             | 5.6                                     | 318                 |
| Montgomery County, NC  | 89                | 1.0                                     | 163                 |
| Mooresville, NC        | 2,839             | 4.4                                     | 763                 |
| Rock Hill, SC          | 2,210             | 6.1                                     | 410                 |
| Salisbury, NC          | 1,112             | 4.5                                     | 297                 |
| Stanly County, NC      | 569               | 2.9                                     | 278                 |
| Statesville, NC        | 888               | 3.5                                     | 335                 |
| Union County, NC       | 5,254             | 5.2                                     | 1,224               |
| Uptown Charlotte       | 580               | 6.5                                     | 91                  |
| Waxhaw, NC             | 1,551             | 4.7                                     | 415                 |
| York County, SC        | 5,818             | 5.4                                     | 1,277               |