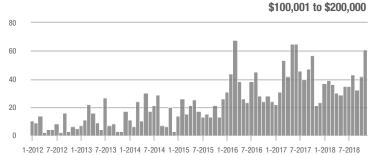

### **Showings**

1-2012 7-2012 1-2013 7-2013 1-2014 7-2014 1-2015 7-2015 1-2016 7-2016 1-2017 7-2017 1-2018 7-2018