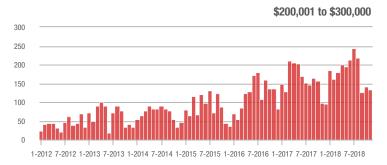

### **Showings**

1-2012 7-2012 1-2013 7-2013 1-2014 7-2014 1-2015 7-2015 1-2016 7-2016 1-2017 7-2017 1-2018 7-2018