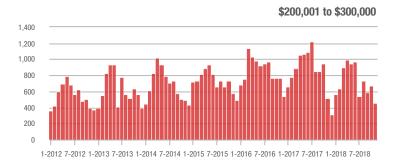

### **Showings**

1-2012 7-2012 1-2013 7-2013 1-2014 7-2014 1-2015 7-2015 1-2016 7-2016 1-2017 7-2017 1-2018 7-2018