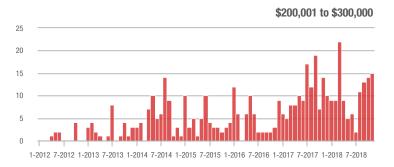

### **Showings**

1-2012 7-2012 1-2013 7-2013 1-2014 7-2014 1-2015 7-2015 1-2016 7-2016 1-2017 7-2017 1-2018 7-2018