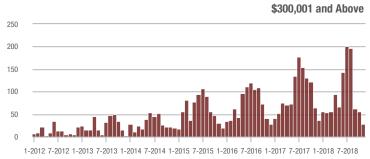

### **Showings**

1-2012 7-2012 1-2013 7-2013 1-2014 7-2014 1-2015 7-2015 1-2016 7-2016 1-2017 7-2017 1-2018 7-2018