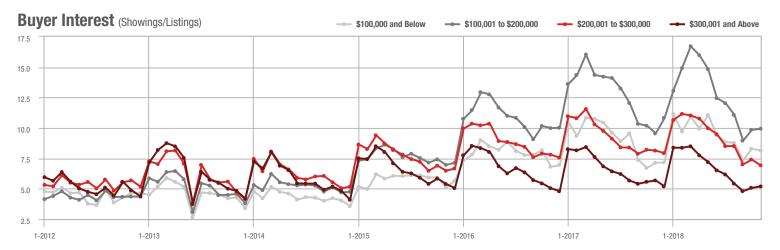

,001 to \$300,000 | 6,197             | + 9.8%                   | - 11.2%                    | 6.9              | - 14.8%                            | - 6.4%                     | 946              | + 24.6%                  | - 6.4%                     |  |
| \$300,001 and Above    | 8,245             | + 1.0%                   | - 8.1%                     | 5.2              | - 8.8%                             | + 2.3%                     | 1,744            | + 3.6%                   | - 10.7%                    |  |
| Total                  | 21,994            | - 2.4%                   | - 10.2%                    | 6.8              | - 6.8%                             | - 0.9%                     | 3,503            | - 0.1%                   | - 10.1%                    |  |













### **Concord, NC**

|                        | Total<br>Showings |                          |                            | (:               | Buyer Interest (Showings/Listings) |                            |                  | Managed<br>Listings      |                            |  |
|------------------------|-------------------|--------------------------|----------------------------|------------------|------------------------------------|----------------------------|------------------|--------------------------|----------------------------|--|
| Price Range            | November<br>2018  | Year-Over-Year<br>Change | Month-Over-Month<br>Change | November<br>2018 | Year-Over-Year<br>Change           | Month-Over-Month<br>Change | November<br>2018 | Year-Over-Year<br>Change | Month-Ove