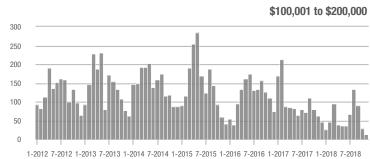

### **Showings**

1-2012 7-2012 1-2013 7-2013 1-2014 7-2014 1-2015 7-2015 1-2016 7-2016 1-2017 7-2017 1-2018 7-2018