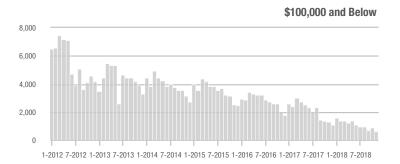

### **Showings**

1-2012 7-2012 1-2013 7-2013 1-2014 7-2014 1-2015 7-2015 1-2016 7-2016 1-2017 7-2017 1-2018 7-2018