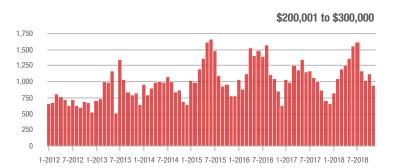

### **Showings**

1-2012 7-2012 1-2013 7-2013 1-2014 7-2014 1-2015 7-2015 1-2016 7-2016 1-2017 7-2017 1-2018 7-2018