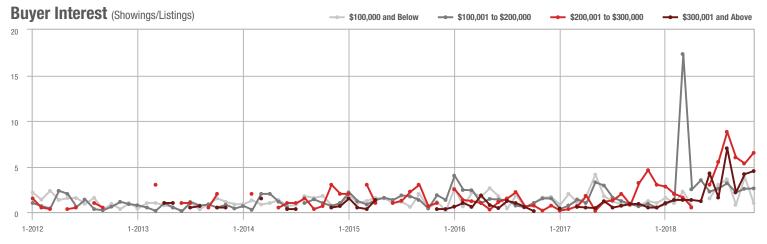

### **Showings**

1-2012 7-2012 1-2013 7-2013 1-2014 7-2014 1-2015 7-2015 1-2016 7-2016 1-2017 7-2017 1-2018 7-2018