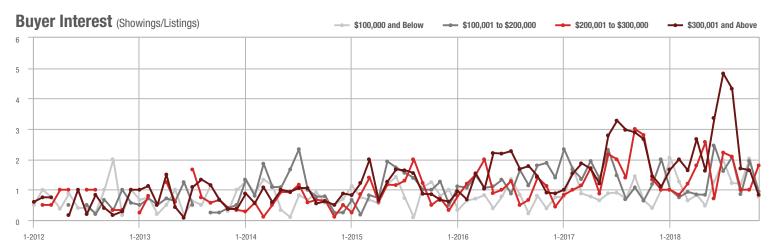

### **Showings**

1-2012 7-2012 1-2013 7-2013 1-2014 7-2014 1-2015 7-2015 1-2016 7-2016 1-2017 7-2017 1-2018 7-2018