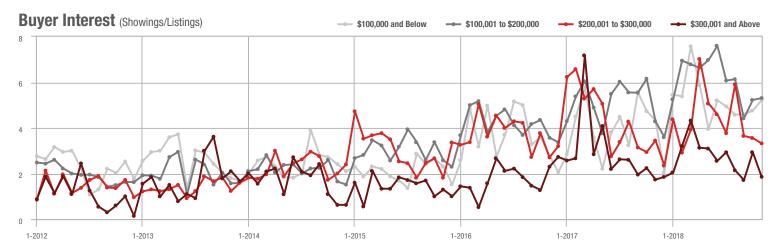

# **Showing Statistics**

| MLS Area               | Total<br>Showings | Buyer Interest<br>(Showings / Listings) | Managed<br>Listings |
|------------------------|-------------------|-----------------------------------------|---------------------|
| Alexander County, NC   | 58                | 3.4                                     | 29                  |
| Anson County, NC       | 127               | 2.3                                     | 86                  |
| Cabarrus County, NC    | 4,538             | 5.5                                     | 938                 |
| Charlotte MSA          | 51,974            | 5.8                                     | 10,354              |
| City of Charlotte, NC  | 21,994            | 6.8                                     | 3,503               |
| Concord, NC            | 2,631             | 5.8                                     | 517                 |
| Davidson, NC           | 678               | 4.9                                     | 166                 |
| Denver, NC             | 652               | 3.6                                     | 245                 |
| Fort Mill, SC          | 1,567             | 5.6                                     | 321                 |
| Gaston County, NC      | 4,222             | 6.2                                     | 827                 |
| Gastonia, NC           | 2,100             | 7.0                                     | 330                 |
| Huntersville, NC       | 1,787             | 5.2                                     | 380                 |
| Iredell County, NC     | 4,041             | 4.1                                     | 1,230               |
| Kannapolis, NC         | 1,018             | 5.8                                     | 201                 |
| Lake Norman            | 3,585             | 3.9                                     | 1,124               |
| Lake Wylie             | 1,709             | 4.5                                     | 513                 |
| Lancaster County, SC   | 1,814             | 4.6                                     | 452                 |
| Lincoln County, NC     | 1,371             | 3.9                                     | 474                 |
| Lincolnton, NC         | 480               | 4.3                                     | 134                 |
| Matthews, NC           | 1,424             | 6.2                                     | 247                 |
| Mecklenburg County, NC | 26,920            | 6.4                                     | 4,538               |
| Monroe, NC             | 1,476             | 5.6                                     | 318                 |
| Montgomery County, NC  | 89                | 1.0                                     | 163                 |
| Mooresville, NC        | 2,839             | 4.4                                     | 763                 |
| Rock Hill, SC          | 2,210             | 6.1                                     | 410                 |
| Salisbury, NC          | 1,112             | 4.5                                     | 297                 |
| Stanly County, NC      | 569               | 2.9                                     | 278                 |
| Statesville, NC        | 888               | 3.5                                     | 335                 |
| Union County, NC       | 5,254             | 5.2                                     | 1,224               |
| Uptown Charlotte       | 580               | 6.5                                     | 91                  |
| Waxhaw, NC             | 1,551             | 4.7                                     | 415                 |
| York County, SC        | 5,818             | 5.4                                     | 1,277               |