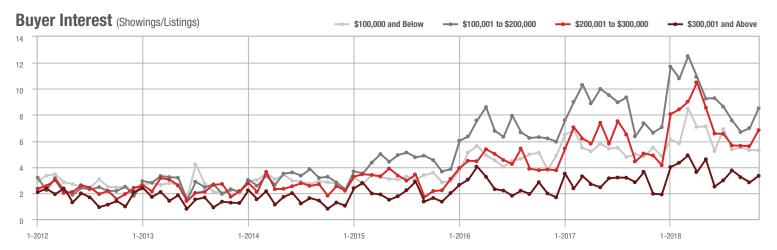

### **Showings**

1-2012 7-2012 1-2013 7-2013 1-2014 7-2014 1-2015 7-2015 1-2016 7-2016 1-2017 7-2017 1-2018 7-2018