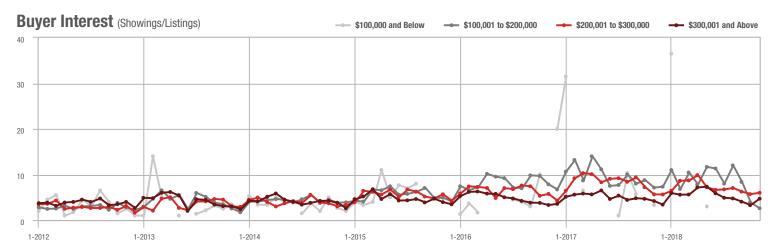

### **Showings**

1-2012 7-2012 1-2013 7-2013 1-2014 7-2014 1-2015 7-2015 1-2016 7-2016 1-2017 7-2017 1-2018 7-2018