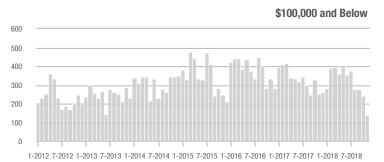

### **Showings**

1-2012 7-2012 1-2013 7-2013 1-2014 7-2014 1-2015 7-2015 1-2016 7-2016 1-2017 7-2017 1-2018 7-2018