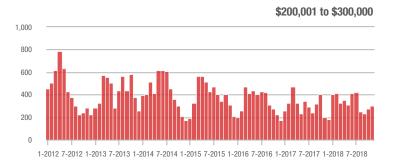

### **Showings**

1-2012 7-2012 1-2013 7-2013 1-2014 7-2014 1-2015 7-2015 1-2016 7-2016 1-2017 7-2017 1-2018 7-2018