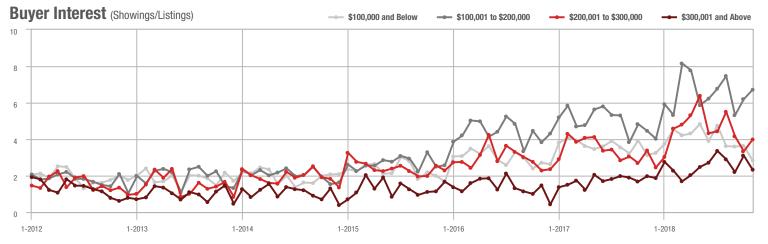

### **Showings**

1-2012 7-2012 1-2013 7-2013 1-2014 7-2014 1-2015 7-2015 1-2016 7-2016 1-2017 7-2017 1-2018 7-2018