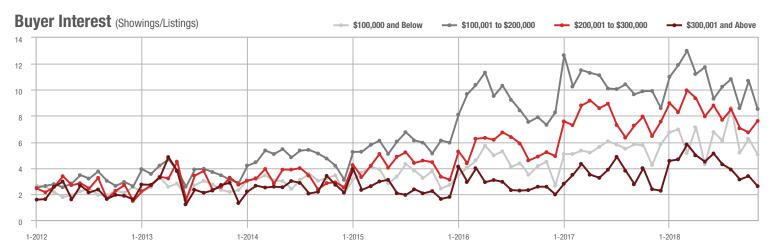

### **Showings**

1-2012 7-2012 1-2013 7-2013 1-2014 7-2014 1-2015 7-2015 1-2016 7-2016 1-2017 7-2017 1-2018 7-2018