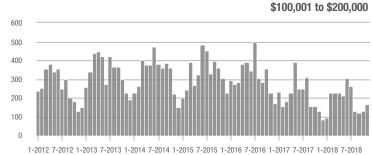

### **Showings**

1-2012 7-2012 1-2013 7-2013 1-2014 7-2014 1-2015 7-2015 1-2016 7-2016 1-2017 7-2017 1-2018 7-2018