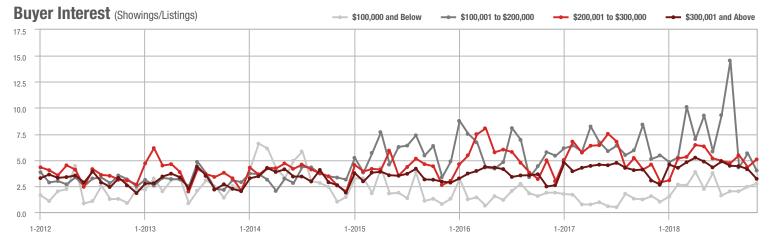

,001 to \$300,000 | 187               | + 10.7%                  | + 14.0%                    | 5.1              | + 10.9%                            | + 17.0%                    | 42               | - 17.6%                  | - 4.5%                     |  |
| \$300,001 and Above    | 388               | - 11.2%                  | - 37.0%                    | 3.2              | + 6.7%                             | - 22.4%                    | 156              | - 14.8%                  | - 15.2%                    |  |
| Total                  | 652               | - 5.0%                   | - 28.3%                    | 3.6              | + 9.1%                             | - 13.3%                    | 245              | - 18.3%                  | - 14.3%                    |  |













### Fort Mill, SC

|                        | Total<br>Showings |                          |                            | (5               | Buyer Interest (Showings/Listings) |                            |                  | Managed<br>Listings      |                            |  |
|------------------------|-------------------|--------------------------|----------------------------|------------------|------------------------------------|----------------------------|------------------|--------------------------|----------------------------|--|
| Price Range            | November<br>2018  | Year-Over-Year<br>Change | Month-Over-Month<br>Change | November<br>2018 | Year-Over-Year<br>Change           | Month-Over-Month<br>Change | November<br>2018 | Year-Over-Year<br>Change | Month-Over-