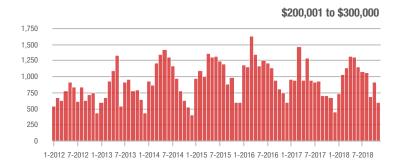

### **Showings**

1-2012 7-2012 1-2013 7-2013 1-2014 7-2014 1-2015 7-2015 1-2016 7-2016 1-2017 7-2017 1-2018 7-2018