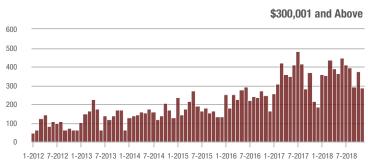

### **Showings**

1-2012 7-2012 1-2013 7-2013 1-2014 7-2014 1-2015 7-2015 1-2016 7-2016 1-2017 7-2017 1-2018 7-2018