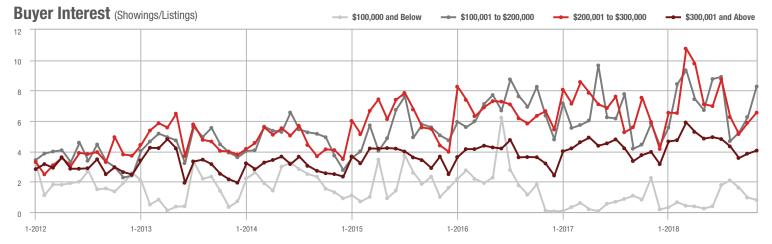

.9%                     |
| \$200,001 to \$300,000 | 401              | + 16.6%                  | - 7.0%                     | 6.5              | + 10.2%                  | + 11.4%                    | 95                  | - 5.0%                   | - 14.4%                    |
| \$300,001 and Above    | 1,120            | + 6.1%                   | - 4.6%                     | 4.0              | 0.0%                     | + 5.3%                     | 332                 | - 8.0%                   | - 12.4%                    |
| Total                  | 1,709            | + 8.5%                   | - 2.9%                     | 4.5              | + 4.7%                   | + 7.4%                     | 513                 | - 10.5%                  | - 11.9%                    |













## **Lancaster County, SC**

|                        |                  | Total<br>Showin          |                            | (5               | Buyer Interest (Showings/Listings) |                            |                  | Managed<br>Listings      |                            |  |
|------------------------|------------------|--------------------------|----------------------------|------------------|------------------------------------|----------------------------|------------------|--------------------------|----------------------------|--|
| Price Range            | November<br>2018 | Year-Over-Year<br>Change | Month-Over-Month<br>Change | November<br>2018 | Year-Over-Year<br>Change           | Month-Over-Month<br>Change | November<br>2018 | Year-Over-Year<br>Change | Mont