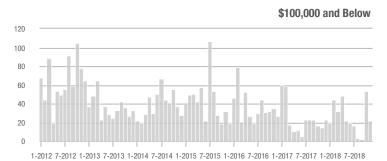

### **Showings**

1-2012 7-2012 1-2013 7-2013 1-2014 7-2014 1-2015 7-2015 1-2016 7-2016 1-2017 7-2017 1-2018 7-2018