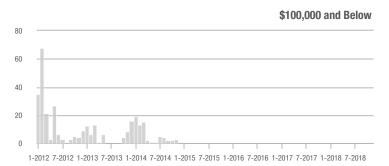

| \$200,001 to \$300,000 | 148               | - 44.2%                  | - 50.2%                    | 6.2              | - 8.8%                             | - 32.4%                    | 24               | - 38.5%                  | - 27.3%                    |  |
| \$300,001 and Above    | 310               | 0.0%                     | - 9.9%                     | 6.7              | + 19.6%                            | - 1.9%                     | 49               | - 14.0%                  | - 7.5%                     |  |
| Total                  | 580               | - 7.1%                   | - 22.4%                    | 6.5              | + 6.6%                             | - 9.4%                     | 91               | - 11.7%                  | - 14.2%                    |  |













Waxhaw, NC

|                        | Total<br>Showings |                          |                            | (5               | Buyer Interest (Showings/Listings) |                            |                  | Managed<br>Listings      |                            |  |
|------------------------|-------------------|--------------------------|----------------------------|------------------|------------------------------------|----------------------------|------------------|--------------------------|----------------------------|--|
| Price Range            | November<br>2018  | Year-Over-Year<br>Change | Month-Over-Month<br>Change | November<br>2018 | Year-Over-Year<br>Change           | Month-Over-Month<br>Change | November<br>2018 | Year-Over-Year<br>Change | Month-Over