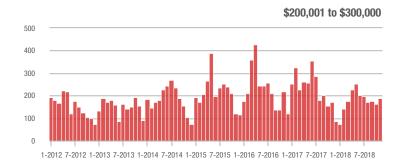

### **Showings**

1-2012 7-2012 1-2013 7-2013 1-2014 7-2014 1-2015 7-2015 1-2016 7-2016 1-2017 7-2017 1-2018 7-2018