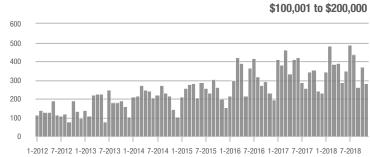

### **Showings**

1-2012 7-2012 1-2013 7-2013 1-2014 7-2014 1-2015 7-2015 1-2016 7-2016 1-2017 7-2017 1-2018 7-2018