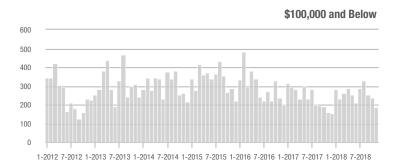

### **Showings**

1-2012 7-2012 1-2013 7-2013 1-2014 7-2014 1-2015 7-2015 1-2016 7-2016 1-2017 7-2017 1-2018 7-2018