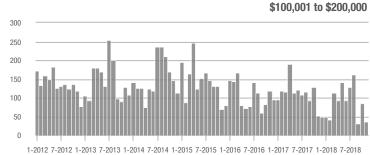

### **Showings**

1-2012 7-2012 1-2013 7-2013 1-2014 7-2014 1-2015 7-2015 1-2016 7-2016 1-2017 7-2017 1-2018 7-2018