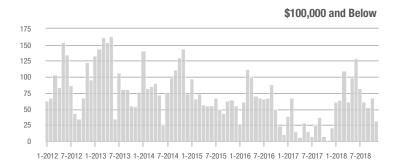

### **Showings**

1-2012 7-2012 1-2013 7-2013 1-2014 7-2014 1-2015 7-2015 1-2016 7-2016 1-2017 7-2017 1-2018 7-2018