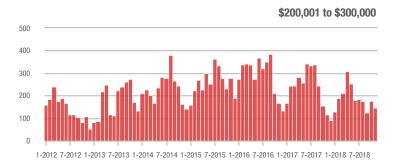

### **Showings**

1-2012 7-2012 1-2013 7-2013 1-2014 7-2014 1-2015 7-2015 1-2016 7-2016 1-2017 7-2017 1-2018 7-2018