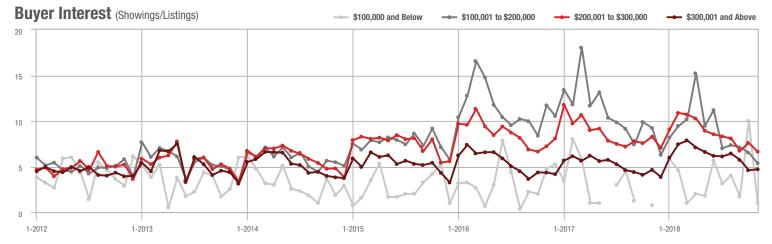

|  |
| \$200,001 to \$300,000 | 594              | - 10.8%                  | - 35.0%                    | 6.6              | - 20.5%                  | - 12.4%                    | 94                  | + 9.3%                   | - 24.8%                    |  |
| \$300,001 and Above    | 1,052            | + 10.7%                  | - 9.9%                     | 4.7              | + 2.2%                   | + 2.1%                     | 248                 | - 9.5%                   | - 12.7%                    |  |
| Total                  | 1,787            | - 0.3%                   | - 21.6%                    | 5.2              | - 10.3%                  | - 8.4%                     | 380                 | - 4.5%                   | - 14.8%                    |  |













### **Iredell County, NC**

|                        |                  | Total<br>Showin          |                            | (5               | Buyer Interest (Showings/Listings) |                            |                  | Managed<br>Listings      |                            |  |
|------------------------|------------------|--------------------------|----------------------------|------------------|------------------------------------|----------------------------|------------------|--------------------------|----------------------------|--|
| Price Range            | November<br>2018 | Year-Over-Year<br>Change | Month-Over-Month<br>Change | November<br>2018 | Year-Over-Year<br>Change           | Month-Over-Month<br>Change | November<br>2018 | Year-Over-Year<br>Change | Month