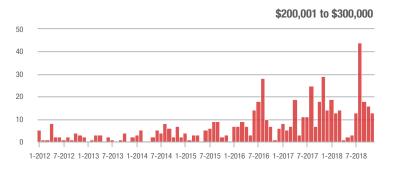

### **Showings**

1-2012 7-2012 1-2013 7-2013 1-2014 7-2014 1-2015 7-2015 1-2016 7-2016 1-2017 7-2017 1-2018 7-2018