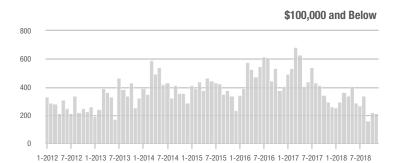

### **Showings**

1-2012 7-2012 1-2013 7-2013 1-2014 7-2014 1-2015 7-2015 1-2016 7-2016 1-2017 7-2017 1-2018 7-2018