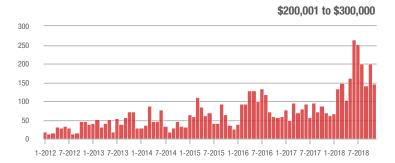

### **Showings**

1-2012 7-2012 1-2013 7-2013 1-2014 7-2014 1-2015 7-2015 1-2016 7-2016 1-2017 7-2017 1-2018 7-2018