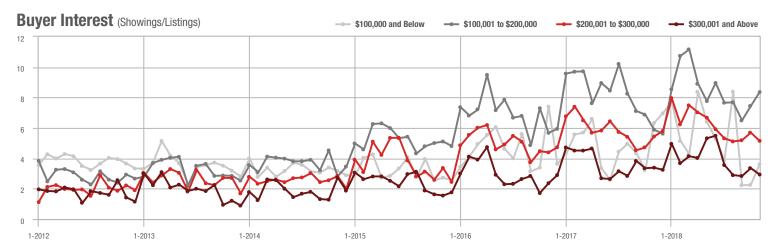

### **Showings**

1-2012 7-2012 1-2013 7-2013 1-2014 7-2014 1-2015 7-2015 1-2016 7-2016 1-2017 7-2017 1-2018 7-2018