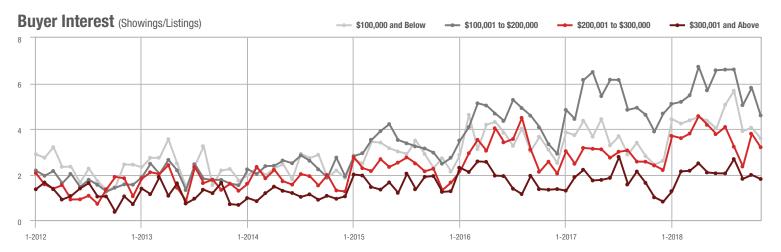

### **Showings**

1-2012 7-2012 1-2013 7-2013 1-2014 7-2014 1-2015 7-2015 1-2016 7-2016 1-2017 7-2017 1-2018 7-2018