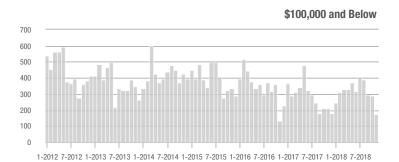

| \$200,001 to \$300,000 | 911               | + 43.9%                  | - 5.5%                     | 6.6              | + 10.0%                            | - 4.7%                     | 150              | + 17.2%                  | - 2.6%                     |  |
| \$300,001 and Above    | 501               | + 7.3%                   | - 13.2%                    | 3.0              | - 9.1%                             | - 6.5%                     | 188              | + 1.6%                   | - 12.6%                    |  |
| Total                  | 2,631             | + 15.1%                  | - 14.8%                    | 5.8              | 0.0%                               | - 10.1%                    | 517              | + 0.2%                   | - 8.7%                     |  |













### Davidson, NC

|                        | Total<br>Showings |                          |                            | (5               | Buyer Interest (Showings/Listings) |                            |                  | Managed<br>Listings      |                            |  |
|------------------------|-------------------|--------------------------|----------------------------|------------------|------------------------------------|----------------------------|------------------|--------------------------|----------------------------|--|
| Price Range            | November<br>2018  | Year-Over-Year<br>Change | Month-Over-Month<br>Change | November<br>2018 | Year-Over-Year<br>Change           | Month-Over-Month<br>Change | November<br>2018 | Year-Over-Year<br>Change | Mont