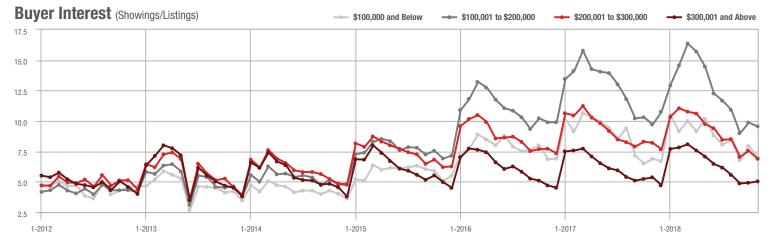

### **Showings**

1-2012 7-2012 1-2013 7-2013 1-2014 7-2014 1-2015 7-2015 1-2016 7-2016 1-2017 7-2017 1-2018 7-2018