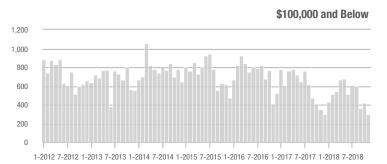

### **Showings**

1-2012 7-2012 1-2013 7-2013 1-2014 7-2014 1-2015 7-2015 1-2016 7-2016 1-2017 7-2017 1-2018 7-2018