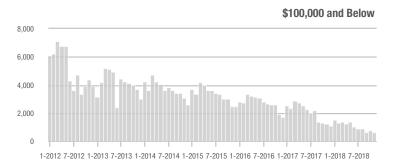

### **Showings**

1-2012 7-2012 1-2013 7-2013 1-2014 7-2014 1-2015 7-2015 1-2016 7-2016 1-2017 7-2017 1-2018 7-2018