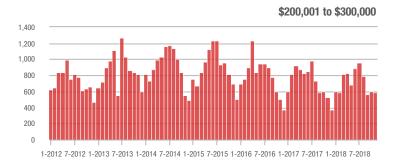

### **Showings**

1-2012 7-2012 1-2013 7-2013 1-2014 7-2014 1-2015 7-2015 1-2016 7-2016 1-2017 7-2017 1-2018 7-2018