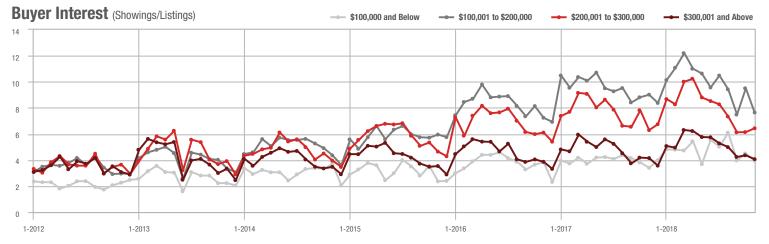

### **Showings**

1-2012 7-2012 1-2013 7-2013 1-2014 7-2014 1-2015 7-2015 1-2016 7-2016 1-2017 7-2017 1-2018 7-2018