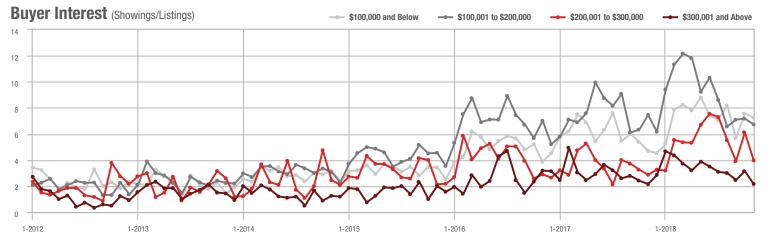

### **Showings**

1-2012 7-2012 1-2013 7-2013 1-2014 7-2014 1-2015 7-2015 1-2016 7-2016 1-2017 7-2017 1-2018 7-2018