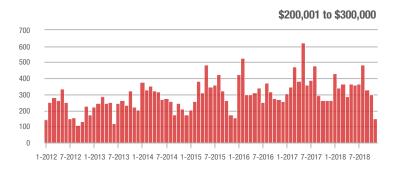

$200,001 to \$300,000 | 148               | - 44.2%                  | - 50.2%                    | 6.2              | - 8.8%                             | - 32.4%                    | 24               | - 38.5%                  | - 27.3%                    |  |
| \$300,001 and Above    | 310               | 0.0%                     | - 9.9%                     | 6.7              | + 19.6%                            | - 1.9%                     | 49               | - 14.0%                  | - 7.5%                     |  |
| Total                  | 580               | - 7.1%                   | - 22.4%                    | 6.5              | + 6.6%                             | - 9.4%                     | 91               | - 11.7%                  | - 14.2%                    |  |













Waxhaw, NC

|                        | Total<br>Showings |                          |                            | (5               | Buyer Interest (Showings/Listings) |                            |                  | Managed<br>Listings      |                            |  |
|------------------------|-------------------|--------------------------|----------------------------|------------------|------------------------------------|----------------------------|------------------|--------------------------|----------------------------|--|
| Price Range            | November<br>2018  | Year-Over-Year<br>Change | Month-Over-Month<br>Change | November<br>2018 | Year-Over-Year<br>Change           | Month-Over-Month<br>Change | November<br>2018 | Year-Over-Year<br>Change | Month-Over-Mon