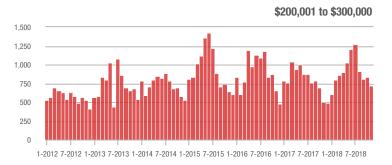

### **Showings**

1-2012 7-2012 1-2013 7-2013 1-2014 7-2014 1-2015 7-2015 1-2016 7-2016 1-2017 7-2017 1-2018 7-2018