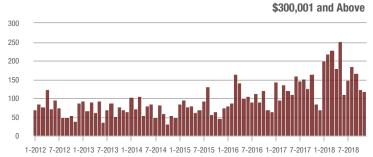

### **Showings**

1-2012 7-2012 1-2013 7-2013 1-2014 7-2014 1-2015 7-2015 1-2016 7-2016 1-2017 7-2017 1-2018 7-2018