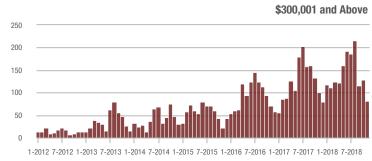

### **Showings**

1-2012 7-2012 1-2013 7-2013 1-2014 7-2014 1-2015 7-2015 1-2016 7-2016 1-2017 7-2017 1-2018 7-2018