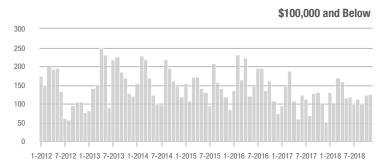

### **Showings**

1-2012 7-2012 1-2013 7-2013 1-2014 7-2014 1-2015 7-2015 1-2016 7-2016 1-2017 7-2017 1-2018 7-2018