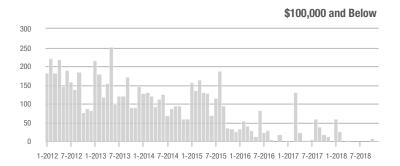

### **Showings**

1-2012 7-2012 1-2013 7-2013 1-2014 7-2014 1-2015 7-2015 1-2016 7-2016 1-2017 7-2017 1-2018 7-2018