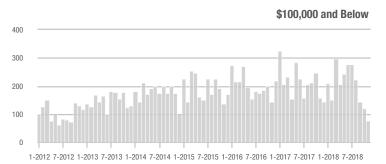

### **Showings**

1-2012 7-2012 1-2013 7-2013 1-2014 7-2014 1-2015 7-2015 1-2016 7-2016 1-2017 7-2017 1-2018 7-2018