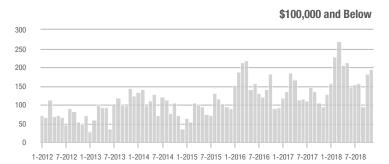

### **Showings**

1-2012 7-2012 1-2013 7-2013 1-2014 7-2014 1-2015 7-2015 1-2016 7-2016 1-2017 7-2017 1-2018 7-2018