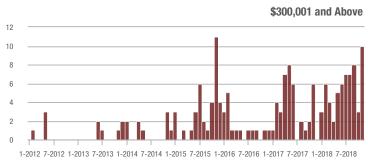

### **Showings**

1-2012 7-2012 1-2013 7-2013 1-2014 7-2014 1-2015 7-2015 1-2016 7-2016 1-2017 7-2017 1-2018 7-2018