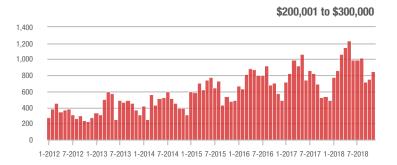

# **Showing Statistics**

| MLS Area               | Total<br>Showings | Buyer Interest<br>(Showings / Listings) | Managed<br>Listings |
|------------------------|-------------------|-----------------------------------------|---------------------|
| Alexander County, NC   | 58                | 3.4                                     | 29                  |
| Anson County, NC       | 127               | 2.3                                     | 86                  |
| Cabarrus County, NC    | 4,538             | 5.5                                     | 938                 |
| Charlotte MSA          | 51,974            | 5.8                                     | 10,354              |
| City of Charlotte, NC  | 21,994            | 6.8                                     | 3,503               |
| Concord, NC            | 2,631             | 5.8                                     | 517                 |
| Davidson, NC           | 678               | 4.9                                     | 166                 |
| Denver, NC             | 652               | 3.6                                     | 245                 |
| Fort Mill, SC          | 1,567             | 5.6                                     | 321                 |
| Gaston County, NC      | 4,222             | 6.2                                     | 827                 |
| Gastonia, NC           | 2,100             | 7.0                                     | 330                 |
| Huntersville, NC       | 1,787             | 5.2                                     | 380                 |
| Iredell County, NC     | 4,041             | 4.1                                     | 1,230               |
| Kannapolis, NC         | 1,018             | 5.8                                     | 201                 |
| Lake Norman            | 3,585             | 3.9                                     | 1,124               |
| Lake Wylie             | 1,709             | 4.5                                     | 513                 |
| Lancaster County, SC   | 1,814             | 4.6                                     | 452                 |
| Lincoln County, NC     | 1,371             | 3.9                                     | 474                 |
| Lincolnton, NC         | 480               | 4.3                                     | 134                 |
| Matthews, NC           | 1,424             | 6.2                                     | 247                 |
| Mecklenburg County, NC | 26,920            | 6.4                                     | 4,538               |
| Monroe, NC             | 1,476             | 5.6                                     | 318                 |
| Montgomery County, NC  | 89                | 1.0                                     | 163                 |
| Mooresville, NC        | 2,839             | 4.4                                     | 763                 |
| Rock Hill, SC          | 2,210             | 6.1                                     | 410                 |
| Salisbury, NC          | 1,112             | 4.5                                     | 297                 |
| Stanly County, NC      | 569               | 2.9                                     | 278                 |
| Statesville, NC        | 888               | 3.5                                     | 335                 |
| Union County, NC       | 5,254             | 5.2                                     | 1,224               |
| Uptown Charlotte       | 580               | 6.5                                     | 91                  |
| Waxhaw, NC             | 1,551             | 4.7                                     | 415                 |
| York County, SC        | 5,818             | 5.4                                     | 1,277               |