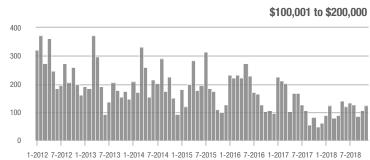

\$200,001 to \$300,000 | 148               | - 44.2%                  | - 50.2%                    | 6.2              | - 8.8%                             | - 32.4%                    | 24               | - 38.5%                  | - 27.3%                    |  |
| \$300,001 and Above    | 310               | 0.0%                     | - 9.9%                     | 6.7              | + 19.6%                            | - 1.9%                     | 49               | - 14.0%                  | - 7.5%                     |  |
| Total                  | 580               | - 7.1%                   | - 22.4%                    | 6.5              | + 6.6%                             | - 9.4%                     | 91               | - 11.7%                  | - 14.2%                    |  |













Waxhaw, NC

|                        | Total<br>Showings |                          |                            | (5               | Buyer Interest (Showings/Listings) |                            |                  | Managed<br>Listings      |                            |  |
|------------------------|-------------------|--------------------------|----------------------------|------------------|------------------------------------|----------------------------|------------------|--------------------------|----------------------------|--|
| Price Range            | November<br>2018  | Year-Over-Year<br>Change | Month-Over-Month<br>Change | November<br>2018 | Year-Over-Year<br>Change           | Month-Over-Month<br>Change | November<br>2018 | Year-Over-Year<br>Change | Month-Over-M