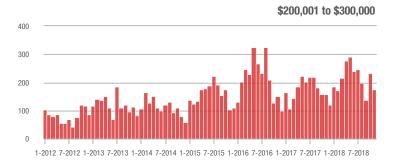

### **Showings**

1-2012 7-2012 1-2013 7-2013 1-2014 7-2014 1-2015 7-2015 1-2016 7-2016 1-2017 7-2017 1-2018 7-2018