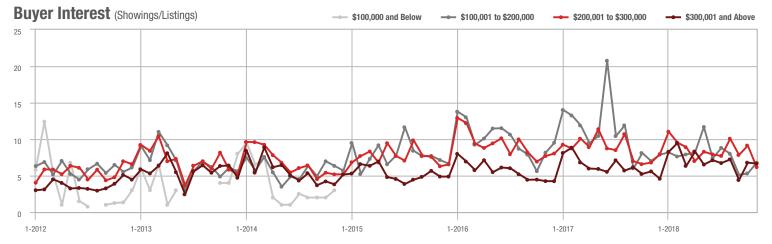

### **Showings**

1-2012 7-2012 1-2013 7-2013 1-2014 7-2014 1-2015 7-2015 1-2016 7-2016 1-2017 7-2017 1-2018 7-2018