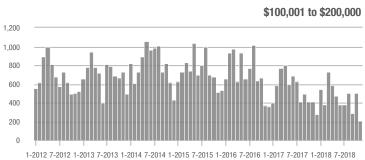

### **Showings**

1-2012 7-2012 1-2013 7-2013 1-2014 7-2014 1-2015 7-2015 1-2016 7-2016 1-2017 7-2017 1-2018 7-2018