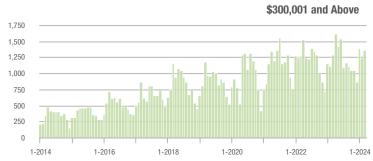

|  |
| \$200,001 to \$300,000 | 402           | - 13.4%                  | - 16.8%                    | 5.1           | - 31.1%                            | - 7.0%                     | 90            | + 12.5%                  | - 10.0%                    |  |
| \$300,001 and Above    | 1,354         | + 5.5%                   | + 8.8%                     | 6.6           | + 4.8%                             | + 4.3%                     | 226           | - 3.0%                   | + 1.8%                     |  |
| Total                  | 2,070         | + 3.1%                   | + 2.9%                     | 5.9           | 0.0%                               | + 8.2%                     | 401           | - 7.6%                   | - 5.6%                     |  |















### **Lincoln County, NC**

|                        | Total<br>Showings |                          |                            |               | Buyer Interest (Showings/Listings) |                            |               | Managed<br>Listings      |                            |  |
|------------------------|-------------------|--------------------------|----------------------------|---------------|------------------------------------|----------------------------|---------------|--------------------------|----------------------------|--|
| Price Range            | March<br>2024     | Year-Over-Year<br>Change | Month-Over-Month<br>Change | March<br>2024 | Year-Over-Year<br>Change           | Month-Over-Month<br>Change | March<br>2024 | Year-Over-Year<br>Change | Month-Over-Month