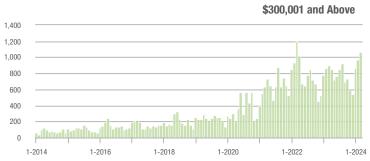

| - 11.1%                    |
| \$200,001 to \$300,000 | 115               | - 57.7%                  | - 40.4%                    | 7.9           | - 14.1%                   | - 16.0%                    | 16                  | - 54.3%                  | - 33.3%                    |
| \$300,001 and Above    | 1,068             | + 18.8%                  | + 10.2%                    | 6.7           | + 15.5%                   | + 15.6%                    | 171                 | - 7.6%                   | - 8.1%                     |
| Total                  | 1.320             | - 0.8%                   | + 3.8%                     | 6.2           | + 3.3%                    | + 10.2%                    | 236                 | - 14.8%                  | - 10.6%                    |















### **Montgomery County, NC**

| Total<br>Showings      |               |                          | gs                         | Buyer Interest<br>(Showings/Listings) |                          |                            | Managed<br>Listings |                          |                            |
|------------------------|---------------|--------------------------|----------------------------|---------------------------------------|--------------------------|----------------------------|---------------------|--------------------------|----------------------------|
| Price Range            | March<br>2024 | Year-Over-Year<br>Change | Month-Over-Month<br>Change | March<br>2024                         | Year-Over-Year<br>Change | Month-Over-Month<br>Change | March<br>2024