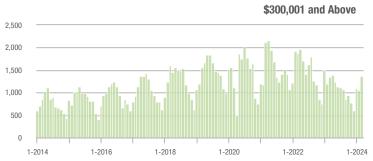

### **Charlotte MSA**

|                        | Total<br>Showings |                          |                            |               | Buyer Interest (Showings/Listings) |                            |               | Managed<br>Listings      |                            |  |
|------------------------|-------------------|--------------------------|----------------------------|---------------|------------------------------------|----------------------------|---------------|--------------------------|----------------------------|--|
| Price Range            | March<br>2024     | Year-Over-Year<br>Change | Month-Over-Month<br>Change | March<br>2024 | Year-Over-Year<br>Change           | Month-Over-Month<br>Change | March<br>2024 | Year-Over-Year<br>Change | Month-Over-Month<br>Change |  |
| \$100,000 and Below    | 3,232             | - 13.3%                  | + 16.1%                    | 2.6           | 0.0%                               | + 20.8%                    | 1,456         | - 18.6%                  | - 10.0%                    |  |
| \$100,001 to \$200,000 | 547               | - 53.2%                  | - 30.0%                    | 5.0           | - 33.3%                            | - 11.4%                    | 142           | - 35.7%                  | - 18.9%                    |  |
| \$200,001 to \$300,000 | 9,799             | - 27.1%                  | + 5.3%                     | 7.6           | - 24.8%                            | + 5.1%                     | 1,378         | - 6.9%                   | - 2.1%                     |  |
| \$300,001 and Above    | 36,241            | - 0.9%                   | + 17.6%                    | 7.7           | - 11.5%                            | + 3.5%                     | 5,099         | + 4.0%                   | + 9.5%                     |  |
| Total                  | 51,836            | - 11.3%                  | + 12.9%                    | 6.9           | - 12.7%                            | + 5.8%                     | 8,382         | - 4.8%                   | + 2.2%                     |  |