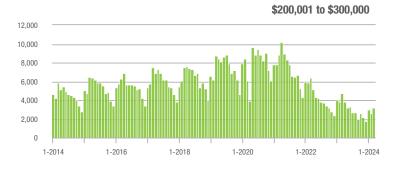

|  |
| \$200,001 to \$300,000 | 3,202             | - 32.6%                  | + 24.9%                    | 10.0          | - 27.5%                            | + 10.5%                    | 335           | - 7.5%                   | + 11.7%                    |  |
| \$300,001 and Above    | 16,233            | - 3.4%                   | + 20.1%                    | 9.2           | - 11.5%                            | + 3.4%                     | 1,859         | + 2.4%                   | + 12.1%                    |  |
| Total                  | 21,771            | - 11.0%                  | + 19.0%                    | 7.9           | - 12.2%                            | + 7.5%                     | 3,051         | - 2.3%                   | + 5.5%                     |  |















### Concord, NC

|                        | Total<br>Showings |                          |                            | (             | Buyer Interest (Showings/Listings) |                            |               | Managed<br>Listings      |                            |  |
|------------------------|-------------------|--------------------------|----------------------------|---------------|------------------------------------|----------------------------|---------------|--------------------------|----------------------------|--|
| Price Range            | March<br>2024     | Year-Over-Year<br>Change | Month-Over-Month<br>Change | March<br>2024 | Year-Over-Year<br>Change           | Month-Over-Month<br>Change | March<br>2024 | Year-Over-Year<br>Change | Month-Over-Month<br>Chang