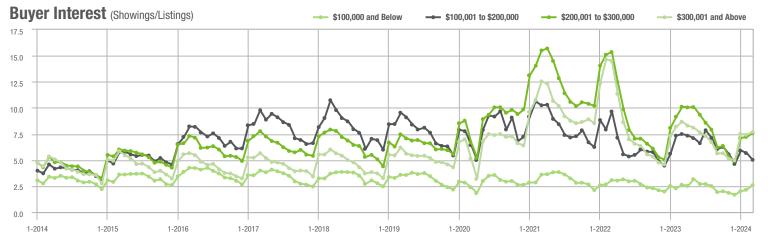

|  |
| \$200,001 to \$300,000 | 9,799             | - 27.1%                  | + 5.3%                     | 7.6           | - 24.8%                            | + 5.1%                     | 1,378         | - 6.9%                   | - 2.1%                     |  |
| \$300,001 and Above    | 36,241            | - 0.9%                   | + 17.6%                    | 7.7           | - 11.5%                            | + 3.5%                     | 5,099         | + 4.0%                   | + 9.5%                     |  |
| Total                  | 51,836            | - 11.3%                  | + 12.9%                    | 6.9           | - 12.7%                            | + 5.8%                     | 8,382         | - 4.8%                   | + 2.2%                     |  |















### **Chester County, SC**

| Total<br>Showings      |               |                          | (                          | Buyer Interest (Showings/Listings) |                          |                            | Managed<br>Listings |                          |                            |
|------------------------|---------------|--------------------------|----------------------------|------------------------------------|--------------------------|----------------------------|---------------------|--------------------------|----------------------------|
| Price Range            | March<br>2024 | Year-Over-Year<br>Change | Month-Over-Month<br>Change | March<br>2024                      | Year-Over-Year<br>Change | Month-Over-Month<br>Change | March<br>2024       | Year-Over-Ye