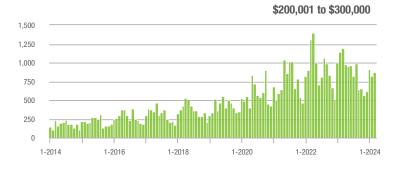

### **Charlotte MSA**

|                        | Total<br>Showings |                          |                            |               | Buyer Interest (Showings/Listings) |                            |               | Managed<br>Listings      |                            |  |
|------------------------|-------------------|--------------------------|----------------------------|---------------|------------------------------------|----------------------------|---------------|--------------------------|----------------------------|--|
| Price Range            | March<br>2024     | Year-Over-Year<br>Change | Month-Over-Month<br>Change | March<br>2024 | Year-Over-Year<br>Change           | Month-Over-Month<br>Change | March<br>2024 | Year-Over-Year<br>Change | Month-Over-Month<br>Change |  |
| \$100,000 and Below    | 3,232             | - 13.3%                  | + 16.1%                    | 2.6           | 0.0%                               | + 20.8%                    | 1,456         | - 18.6%                  | - 10.0%                    |  |
| \$100,001 to \$200,000 | 547               | - 53.2%                  | - 30.0%                    | 5.0           | - 33.3%                            | - 11.4%                    | 142           | - 35.7%                  | - 18.9%                    |  |
| \$200,001 to \$300,000 | 9,799             | - 27.1%                  | + 5.3%                     | 7.6           | - 24.8%                            | + 5.1%                     | 1,378         | - 6.9%                   | - 2.1%                     |  |
| \$300,001 and Above    | 36,241            | - 0.9%                   | + 17.6%                    | 7.7           | - 11.5%                            | + 3.5%                     | 5,099         | + 4.0%                   | + 9.5%                     |  |
| Total                  | 51,836            | - 11.3%                  | + 12.9%                    | 6.9           | - 12.7%                            | + 5.8%                     | 8,382         | - 4.8%                   | + 2.2%                     |  |