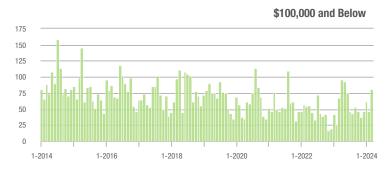

| - 16.7%                    |
| \$200,001 to \$300,000 | 13                | - 87.1%                  | - 68.3%                    | 2.5           | - 67.1%                   | - 48.5%                    | 12                  | - 47.8%                  | - 20.0%                    |
| \$300,001 and Above    | 1,225             | - 16.4%                  | - 4.6%                     | 6.3           | - 25.9%                   | - 10.0%                    | 207                 | - 0.5%                   | + 2.5%                     |
| Total                  | 1,336             | - 19.0%                  | - 3.4%                     | 5.8           | - 24.7%                   | - 8.3%                     | 262                 | - 7.7%                   | + 1.9%                     |















### **Lancaster County, SC**

|                        |               | Total<br>Showings        |                            |               | Buyer Interest (Showings/Listings) |                            |               | Managed<br>Listings      |                            |  |
|------------------------|---------------|--------------------------|----------------------------|---------------|------------------------------------|----------------------------|---------------|--------------------------|----------------------------|--|
| Price Range            | March<br>2024 | Year-Over-Year<br>Change | Month-Over-Month<br>Change | March<br>2024 | Year-Over-Year<br>Change           | Month-Over-Month<br>Change | March<br>2024 | Year-Over-Year<br>Change | Month-Over-Month<br>