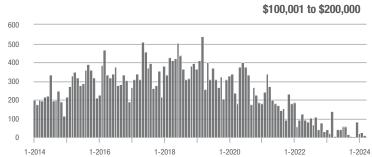

| - 16.7%                    |
| \$200,001 to \$300,000 | 789               | + 3.4%                   | + 12.7%                    | 8.9           | - 5.3%                    | + 12.4%                    | 93                  | - 1.1%                   | - 2.1%                     |
| \$300,001 and Above    | 485               | - 12.9%                  | + 18.6%                    | 6.1           | - 12.9%                   | + 22.4%                    | 88                  | - 1.1%                   | - 1.1%                     |
| Total                  | 1.466             | - 15.7%                  | + 4.3%                     | 7.2           | - 13.3%                   | + 11.6%                    | 222                 | - 7.9%                   | - 7.9%                     |















### **Lake Norman**

|                        | Total<br>Showings |                          |                            |               | Buyer Interest (Showings/Listings) |                            |               | Managed<br>Listings      |                            |  |
|------------------------|-------------------|--------------------------|----------------------------|---------------|------------------------------------|----------------------------|---------------|--------------------------|----------------------------|--|
| Price Range            | March<br>2024     | Year-Over-Year<br>Change | Month-Over-Month<br>Change | March<br>2024 | Year-Over-Year<br>Change           | Month-Over-Month<br>Change | March<br>2024 | Year-Over-Year<br>Change | Month-Over-Month<br