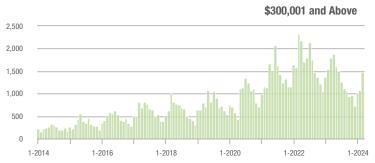

|  |
| \$200,001 to \$300,000 | 750               | - 28.8%                  | + 5.8%                     | 9.5           | - 28.6%                            | + 6.7%                     | 82            | - 3.5%                   | 0.0%                       |  |
| \$300,001 and Above    | 1,477             | - 17.8%                  | + 37.9%                    | 6.8           | - 23.6%                            | + 17.0%                    | 233           | + 2.6%                   | + 13.1%                    |  |
| Total                  | 2,555             | - 20.1%                  | + 21.4%                    | 6.7           | - 20.2%                            | + 12.0%                    | 411           | - 6.4%                   | + 3.8%                     |  |















# Davidson, NC

|                        | Total<br>Showings |                          |                            | (             | Buyer Interest (Showings/Listings) |                            |               | Managed<br>Listings      |                            |  |
|------------------------|-------------------|--------------------------|----------------------------|---------------|------------------------------------|----------------------------|---------------|--------------------------|----------------------------|--|
| Price Range            | March<br>2024     | Year-Over-Year<br>Change | Month-Over-Month<br>Change | March<br>2024 | Year-Over-Year<br>Change           | Month-Over-Month<br>Change | March<br>2024 | Year-Over-Year<br>Change | Month-Over-Month<br>Change |