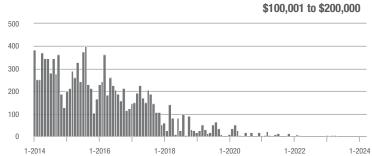

| 0.0%                       |
| \$200,001 to \$300,000 | 12                | - 91.4%                  | - 82.9%                    | 3.7           | - 70.4%                  | - 63.3%                    | 4                   | - 71.4%                  | - 50.0%                    |
| \$300,001 and Above    | 1,113             | - 30.1%                  | - 5.8%                     | 10.9          | - 11.4%                  | - 3.5%                     | 108                 | - 28.9%                  | - 3.6%                     |
| Total                  | 1.204             | - 33.0%                  | - 7.2%                     | 9.1           | - 15.7%                  | - 1.4%                     | 142                 | - 28.6%                  | - 8.4%                     |















### **Mecklenburg County, NC**

|                        | Total<br>Showings |                          |                            | (             | Buyer Inte<br>Showings/L |                            | Managed<br>Listings |                          |                            |
|------------------------|-------------------|--------------------------|----------------------------|---------------|--------------------------|----------------------------|---------------------|--------------------------|----------------------------|
| Price Range            | March<br>2024     | Year-Over-Year<br>Change | Month-Over-Month<br>Change | March<br>2024 | Year-Over-Year<br>Change | Month-Over-Month<br>Change | March<br>2024       | Year-Over-Year<br>Change | Month-Over-Month<br>Change