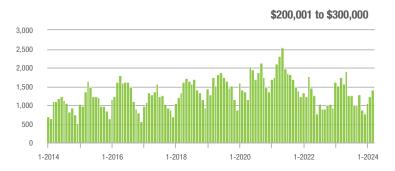

|  |
| \$200,001 to \$300,000 | 1,402             | - 19.3%                  | + 13.6%                    | 9.2           | - 22.0%                            | + 7.9%                     | 159           | - 3.6%                   | + 3.9%                     |  |
| \$300,001 and Above    | 2,714             | - 10.7%                  | + 28.0%                    | 7.1           | - 11.3%                            | + 10.4%                    | 418           | - 5.9%                   | + 10.6%                    |  |
| Total                  | 4,638             | - 14.6%                  | + 17.4%                    | 6.9           | - 11.5%                            | + 9.8%                     | 733           | - 10.3%                  | + 2.1%                     |  |















### **Charlotte MSA**

|                        | Total<br>Showings |                          |                            |               | Buyer Interest (Showings/Listings) |                            |               | Managed<br>Listings      |                            |  |
|------------------------|-------------------|--------------------------|----------------------------|---------------|------------------------------------|----------------------------|---------------|--------------------------|----------------------------|--|
| Price Range            | March<br>2024     | Year-Over-Year<br>Change | Month-Over-Month<br>Change | March<br>2024 | Year-Over-Year<br>Change           | Month-Over-Month<br>Change | March<br>2024 | Year-Over-Year<br>Change | Month-Over-Month<br