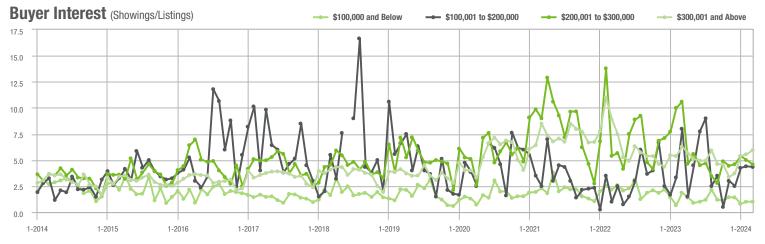

### **Charlotte MSA**

|                        | Total<br>Showings |                          |                            |               | Buyer Interest (Showings/Listings) |                            |               | Managed<br>Listings      |                            |  |
|------------------------|-------------------|--------------------------|----------------------------|---------------|------------------------------------|----------------------------|---------------|--------------------------|----------------------------|--|
| Price Range            | March<br>2024     | Year-Over-Year<br>Change | Month-Over-Month<br>Change | March<br>2024 | Year-Over-Year<br>Change           | Month-Over-Month<br>Change | March<br>2024 | Year-Over-Year<br>Change | Month-Over-Month<br>Change |  |
| \$100,000 and Below    | 3,232             | - 13.3%                  | + 16.1%                    | 2.6           | 0.0%                               | + 20.8%                    | 1,456         | - 18.6%                  | - 10.0%                    |  |
| \$100,001 to \$200,000 | 547               | - 53.2%                  | - 30.0%                    | 5.0           | - 33.3%                            | - 11.4%                    | 142           | - 35.7%                  | - 18.9%                    |  |
| \$200,001 to \$300,000 | 9,799             | - 27.1%                  | + 5.3%                     | 7.6           | - 24.8%                            | + 5.1%                     | 1,378         | - 6.9%                   | - 2.1%                     |  |
| \$300,001 and Above    | 36,241            | - 0.9%                   | + 17.6%                    | 7.7           | - 11.5%                            | + 3.5%                     | 5,099         | + 4.0%                   | + 9.5%                     |  |
| Total                  | 51,836            | - 11.3%                  | + 12.9%                    | 6.9           | - 12.7%                            | + 5.8%                     | 8,382         | - 4.8%                   | + 2.2%                     |  |