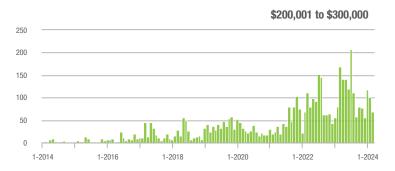

\$300,000 | 68            | - 59.8%                  | - 32.0%                    | 2.9                                | - 45.3%                  | - 26.5%                    | 24                  | - 35.1%                  | - 11.1%                    |
| \$300,001 and Above    | 89            | + 29.0%                  | + 102.3%                   | 3.8                                | 0.0%                     | + 63.1%                    | 30                  | + 30.4%                  | + 11.1%                    |
| Total                  | 220           | - 38.0%                  | - 10.6%                    | 2.8                                | - 28.2%                  | - 4.1%                     | 92                  | - 22.0%                  | - 13.2%                    |















# **Chesterfield County, SC**

|                        | Total<br>Showings |                          |                            | (             | Buyer Interest (Showings/Listings) |                            |               | Managed<br>Listings      |                            |  |
|------------------------|-------------------|--------------------------|----------------------------|---------------|------------------------------------|----------------------------|---------------|--------------------------|----------------------------|--|
| Price Range            | March<br>2024     | Year-Over-Year<br>Change | Month-Over-Month<br>Change | March<br>2024 | Year-Over-Year<br>Change           | Month-Over-Month<br>Change | March<br>2024 | Year-Over-Year<br>Change | Month-Over-