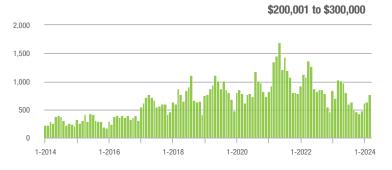

# **Showing Statistics**

| MLS Area                | Total<br>Showings | Buyer Interest<br>(Showings / Listings) | Managed<br>Listings |
|-------------------------|-------------------|-----------------------------------------|---------------------|
| Alexander County, NC    | 357               | 3.8                                     | 108                 |
| Anson County, NC        | 155               | 3.2                                     | 60                  |
| Cabarrus County, NC     | 4,638             | 6.9                                     | 733                 |
| Charlotte MSA           | 51,836            | 6.9                                     | 8,382               |
| Chester County, SC      | 220               | 2.8                                     | 92                  |
| Chesterfield County, SC | 59                | 2.4                                     | 28                  |
| Cleveland County, NC    | 978               | 3.7                                     | 329                 |
| City of Charlotte, NC   | 21,771            | 7.9                                     | 3,051               |
| Concord, NC             | 2,555             | 6.7                                     | 411                 |
| Davidson, NC            | 585               | 6.2                                     | 101                 |
| Denver, NC              | 918               | 5.5                                     | 175                 |
| Fort Mill, SC           | 1,673             | 8.3                                     | 221                 |
| Gaston County, NC       | 4,702             | 5.4                                     | 959                 |
| Gastonia, NC            | 2,032             | 5.2                                     | 422                 |
| Huntersville, NC        | 1,467             | 6.6                                     | 235                 |
| Iredell County, NC      | 4,241             | 4.9                                     | 1,009               |
| Kannapolis, NC          | 1,466             | 7.2                                     | 222                 |
| Lake Norman             | 2,906             | 5.4                                     | 629                 |
| Lake Wylie              | 1,336             | 5.8                                     | 262                 |
| Lancaster County, SC    | 2,070             | 5.9                                     | 401                 |
| Lincoln County, NC      | 1,695             | 5.1                                     | 374                 |
| Lincolnton, NC          | 479               | 4.8                                     | 124                 |
| Matthews, NC            | 1,204             | 9.1                                     | 142                 |
| Mecklenburg County, NC  | 25,766            | 7.7                                     | 3,699               |
| Monroe, NC              | 1,320             | 6.2                                     | 236                 |
| Montgomery County, NC   | 314               | 2.5                                     | 162                 |
| Mooresville, NC         | 2,326             | 5.3                                     | 499                 |
| Rock Hill, SC           | 2,262             | 6.9                                     | 351                 |
| Salisbury, NC           | 1,341             | 5.7                                     | 267                 |
| Stanly County, NC       | 876               | 3.9                                     | 256                 |
| Statesville, NC         | 1,479             | 4.7                                     | 372                 |
| Union County, NC        | 4,645             | 7.5                                     | 672                 |
| Uptown Charlotte        | 612               | 5.1                                     | 130                 |
| Waxhaw, NC              | 1,349             | 8.6                                     | 170                 |
| York County, SC         | 5,549             | 6.6                                     | 937                 |