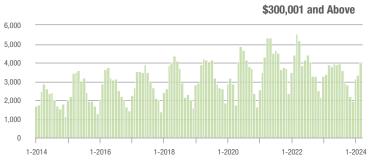

| - 18.2%                    |
| \$200,001 to \$300,000 | 296               | - 40.0%                  | - 28.8%                    | 7.2           | - 6.5%                    | - 21.3%                    | 47                  | - 42.7%                  | - 14.5%                    |
| \$300,001 and Above    | 3,986             | + 1.9%                   | + 19.1%                    | 8.4           | + 5.0%                    | + 8.8%                     | 509                 | - 13.4%                  | + 6.0%                     |
| Total                  | 4,645             | - 2.1%                   | + 16.5%                    | 7.5           | + 4.2%                    | + 9.4%                     | 672                 | - 17.2%                  | + 1.2%                     |















### **Uptown Charlotte**

|                        | Total<br>Showings |                          |                            | (             | Buyer Interest (Showings/Listings) |                            |               | Managed<br>Listings      |                            |  |
|------------------------|-------------------|--------------------------|----------------------------|---------------|------------------------------------|----------------------------|---------------|--------------------------|----------------------------|--|
| Price Range            | March<br>2024     | Year-Over-Year<br>Change | Month-Over-Month<br>Change | March<br>2024 | Year-Over-Year<br>Change           | Month-Over-Month<br>Change | March<br>2024 | Year-Over-Year<br>Change | Month-Over-Month<b