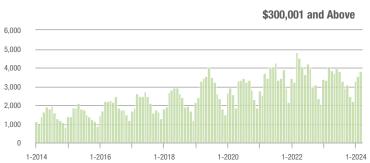

|  |
| \$200,001 to \$300,000 | 1,265             | - 25.6%                  | + 9.0%                     | 7.3           | - 27.7%                            | + 23.6%                    | 187           | - 1.6%                   | - 11.0%                    |  |
| \$300,001 and Above    | 3,798             | - 6.4%                   | + 6.8%                     | 6.5           | - 25.3%                            | - 1.0%                     | 633           | + 15.9%                  | + 5.3%                     |  |
| Total                  | 5,549             | - 15.0%                  | + 4.5%                     | 6.6           | - 23.3%                            | + 4.5%                     | 937           | + 0.5%                   | - 2.0%                     |  |