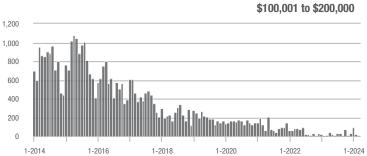

# **Showing Statistics**

| MLS Area                | Total<br>Showings | Buyer Interest<br>(Showings / Listings) | Managed<br>Listings |
|-------------------------|-------------------|-----------------------------------------|---------------------|
| Alexander County, NC    | 357               | 3.8                                     | 108                 |
| Anson County, NC        | 155               | 3.2                                     | 60                  |
| Cabarrus County, NC     | 4,638             | 6.9                                     | 733                 |
| Charlotte MSA           | 51,836            | 6.9                                     | 8,382               |
| Chester County, SC      | 220               | 2.8                                     | 92                  |
| Chesterfield County, SC | 59                | 2.4                                     | 28                  |
| Cleveland County, NC    | 978               | 3.7                                     | 329                 |
| City of Charlotte, NC   | 21,771            | 7.9                                     | 3,051               |
| Concord, NC             | 2,555             | 6.7                                     | 411                 |
| Davidson, NC            | 585               | 6.2                                     | 101                 |
| Denver, NC              | 918               | 5.5                                     | 175                 |
| Fort Mill, SC           | 1,673             | 8.3                                     | 221                 |
| Gaston County, NC       | 4,702             | 5.4                                     | 959                 |
| Gastonia, NC            | 2,032             | 5.2                                     | 422                 |
| Huntersville, NC        | 1,467             | 6.6                                     | 235                 |
| Iredell County, NC      | 4,241             | 4.9                                     | 1,009               |
| Kannapolis, NC          | 1,466             | 7.2                                     | 222                 |
| Lake Norman             | 2,906             | 5.4                                     | 629                 |
| Lake Wylie              | 1,336             | 5.8                                     | 262                 |
| Lancaster County, SC    | 2,070             | 5.9                                     | 401                 |
| Lincoln County, NC      | 1,695             | 5.1                                     | 374                 |
| Lincolnton, NC          | 479               | 4.8                                     | 124                 |
| Matthews, NC            | 1,204             | 9.1                                     | 142                 |
| Mecklenburg County, NC  | 25,766            | 7.7                                     | 3,699               |
| Monroe, NC              | 1,320             | 6.2                                     | 236                 |
| Montgomery County, NC   | 314               | 2.5                                     | 162                 |
| Mooresville, NC         | 2,326             | 5.3                                     | 499                 |
| Rock Hill, SC           | 2,262             | 6.9                                     | 351                 |
| Salisbury, NC           | 1,341             | 5.7                                     | 267                 |
| Stanly County, NC       | 876               | 3.9                                     | 256                 |
| Statesville, NC         | 1,479             | 4.7                                     | 372                 |
| Union County, NC        | 4,645             | 7.5                                     | 672                 |
| Uptown Charlotte        | 612               | 5.1                                     | 130                 |
| Waxhaw, NC              | 1,349             | 8.6                                     | 170                 |
| York County, SC         | 5,549             | 6.6                                     | 937                 |