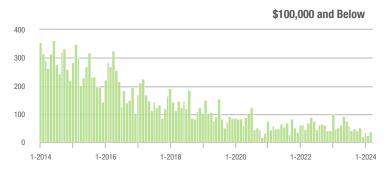

| - 11.1%                    |
| \$200,001 to \$300,000 | 115               | - 57.7%                  | - 40.4%                    | 7.9           | - 14.1%                   | - 16.0%                    | 16                  | - 54.3%                  | - 33.3%                    |
| \$300,001 and Above    | 1,068             | + 18.8%                  | + 10.2%                    | 6.7           | + 15.5%                   | + 15.6%                    | 171                 | - 7.6%                   | - 8.1%                     |
| Total                  | 1.320             | - 0.8%                   | + 3.8%                     | 6.2           | + 3.3%                    | + 10.2%                    | 236                 | - 14.8%                  | - 10.6%                    |















### **Montgomery County, NC**

| Total<br>Showings      |               |                          | gs                         | Buyer Interest<br>(Showings/Listings) |                          |                            | Managed<br>Listings |                          |                            |
|------------------------|---------------|--------------------------|----------------------------|---------------------------------------|--------------------------|----------------------------|---------------------|--------------------------|----------------------------|
| Price Range            | March<br>2024 | Year-Over-Year<br>Change | Month-Over-Month<br>Change | March<br>2024                         | Year-Over-Year<br>Change | Month-Over-Month<br>Change | March<br>2024