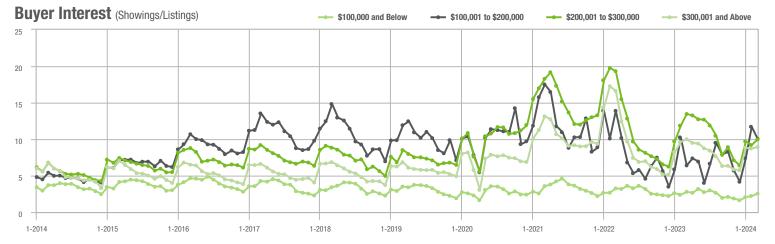

| - 9.5%                     |
| \$200,001 to \$300,000 | 3,248             | - 36.8%                  | + 19.5%                    | 10.0          | - 25.9%                  | + 8.5%                     | 343                 | - 15.3%                  | + 8.9%                     |
| \$300,001 and Above    | 19,892            | - 5.0%                   | + 18.0%                    | 8.9           | - 11.0%                  | + 2.4%                     | 2,360               | - 0.3%                   | + 11.7%                    |
| Total                  | 25,766            | - 12.2%                  | + 17.0%                    | 7.7           | - 11.5%                  | + 5.7%                     | 3,699               | - 5.1%                   | + 5.8%                     |















### Monroe, NC

|                        | Total<br>Showings |                          |                            |               | Buyer Into<br>(Showings/L |                            | Managed<br>Listings |                          |                            |
|------------------------|-------------------|--------------------------|----------------------------|---------------|---------------------------|----------------------------|---------------------|--------------------------|----------------------------|
| Price Range            | March<br>2024     | Year-Over-Year<br>Change | Month-Over-Month<br>Change | March<br>2024 | Year-Over-Year<br>Change  | Month-Over-Month<br>Change | March<br>2024       | Year-Over-Year<br>Change | Month-Over-Month<br>Change |
| \$100,000 and