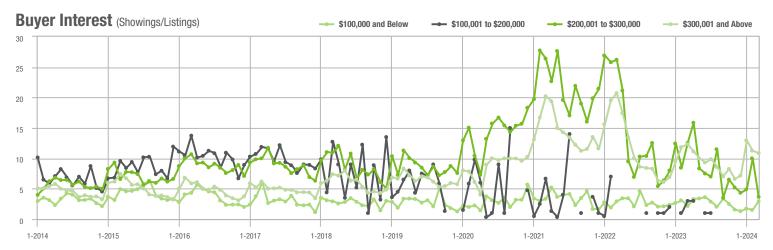

# **Showing Statistics**

| MLS Area                | Total<br>Showings | Buyer Interest<br>(Showings / Listings) | Managed<br>Listings |
|-------------------------|-------------------|-----------------------------------------|---------------------|
| Alexander County, NC    | 357               | 3.8                                     | 108                 |
| Anson County, NC        | 155               | 3.2                                     | 60                  |
| Cabarrus County, NC     | 4,638             | 6.9                                     | 733                 |
| Charlotte MSA           | 51,836            | 6.9                                     | 8,382               |
| Chester County, SC      | 220               | 2.8                                     | 92                  |
| Chesterfield County, SC | 59                | 2.4                                     | 28                  |
| Cleveland County, NC    | 978               | 3.7                                     | 329                 |
| City of Charlotte, NC   | 21,771            | 7.9                                     | 3,051               |
| Concord, NC             | 2,555             | 6.7                                     | 411                 |
| Davidson, NC            | 585               | 6.2                                     | 101                 |
| Denver, NC              | 918               | 5.5                                     | 175                 |
| Fort Mill, SC           | 1,673             | 8.3                                     | 221                 |
| Gaston County, NC       | 4,702             | 5.4                                     | 959                 |
| Gastonia, NC            | 2,032             | 5.2                                     | 422                 |
| Huntersville, NC        | 1,467             | 6.6                                     | 235                 |
| Iredell County, NC      | 4,241             | 4.9                                     | 1,009               |
| Kannapolis, NC          | 1,466             | 7.2                                     | 222                 |
| Lake Norman             | 2,906             | 5.4                                     | 629                 |
| Lake Wylie              | 1,336             | 5.8                                     | 262                 |
| Lancaster County, SC    | 2,070             | 5.9                                     | 401                 |
| Lincoln County, NC      | 1,695             | 5.1                                     | 374                 |
| Lincolnton, NC          | 479               | 4.8                                     | 124                 |
| Matthews, NC            | 1,204             | 9.1                                     | 142                 |
| Mecklenburg County, NC  | 25,766            | 7.7                                     | 3,699               |
| Monroe, NC              | 1,320             | 6.2                                     | 236                 |
| Montgomery County, NC   | 314               | 2.5                                     | 162                 |
| Mooresville, NC         | 2,326             | 5.3                                     | 499                 |
| Rock Hill, SC           | 2,262             | 6.9                                     | 351                 |
| Salisbury, NC           | 1,341             | 5.7                                     | 267                 |
| Stanly County, NC       | 876               | 3.9                                     | 256                 |
| Statesville, NC         | 1,479             | 4.7                                     | 372                 |
| Union County, NC        | 4,645             | 7.5                                     | 672                 |
| Uptown Charlotte        | 612               | 5.1                                     | 130                 |
| Waxhaw, NC              | 1,349             | 8.6                                     | 170                 |
| York County, SC         | 5,549             | 6.6                                     | 937                 |