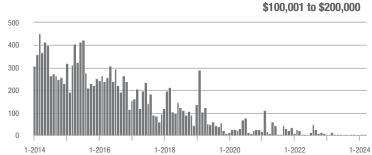

|  |
| \$200,001 to \$300,000 | 105               | - 52.1%                  | - 33.1%                    | 9.5           | - 5.0%                             | + 15.2%                    | 14            | - 44.0%                  | - 33.3%                    |  |
| \$300,001 and Above    | 1,495             | + 45.1%                  | + 48.8%                    | 8.4           | - 2.3%                             | + 16.3%                    | 189           | + 39.0%                  | + 26.0%                    |  |
| Total                  | 1,673             | + 24.8%                  | + 28.5%                    | 8.3           | + 3.8%                             | + 14.8%                    | 221           | + 18.2%                  | + 9.4%                     |  |















# **Gaston County, NC**

|                        | Total<br>Showings |                          |                            | (             | Buyer Interest<br>(Showings/Listings) |                            |               | Managed<br>Listings      |                            |  |
|------------------------|-------------------|--------------------------|----------------------------|---------------|---------------------------------------|----------------------------|---------------|--------------------------|----------------------------|--|
| Price Range            | March<br>2024     | Year-Over-Year<br>Change | Month-Over-Month<br>Change | March<br>2024 | Year-Over-Year<br>Change              | Month-Over-Month<br>Change | March<br>2024 | Year-Over-Year<br>Change | Month-