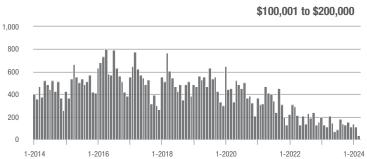

0.8%                    |  |
| \$200,001 to \$300,000 | 868           | - 27.5%                  | + 5.2%                     | 6.2           | - 29.5%                            | + 0.4%                     | 145           | - 1.4%                   | - 2.7%                     |  |
| \$300,001 and Above    | 772           | + 38.8%                  | + 0.9%                     | 4.8           | - 2.0%                             | - 16.5%                    | 181           | + 28.4%                  | + 14.6%                    |  |
| Total                  | 2,032         | - 24.3%                  | - 0.5%                     | 5.2           | - 27.8%                            | - 9.7%                     | 422           | - 5.0%                   | + 3.2%                     |  |















# **Huntersville, NC**

|                        | Total<br>Showings |                          |                            | (             | Buyer Interest<br>(Showings/Listings) |                            |               | Managed<br>Listings      |                            |  |
|------------------------|-------------------|--------------------------|----------------------------|---------------|---------------------------------------|----------------------------|---------------|--------------------------|----------------------------|--|
| Price Range            | March<br>2024     | Year-Over-Year<br>Change | Month-Over-Month<br>Change | March<br>2024 | Year-Over-Year<br>Change              | Month-Over-Month<br>Change | March<br>2024 | Year-Over-Year<br>Change | Month-O