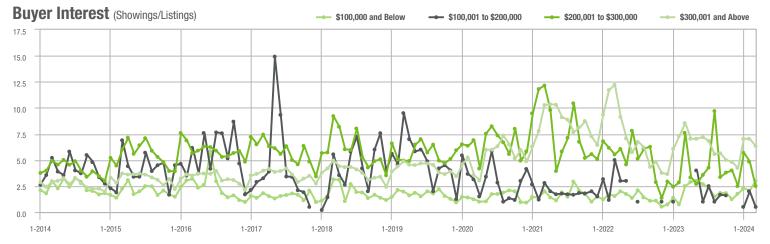

### **Charlotte MSA**

|                        | Total<br>Showings |                          |                            |               | Buyer Interest (Showings/Listings) |                            |               | Managed<br>Listings      |                            |  |
|------------------------|-------------------|--------------------------|----------------------------|---------------|------------------------------------|----------------------------|---------------|--------------------------|----------------------------|--|
| Price Range            | March<br>2024     | Year-Over-Year<br>Change | Month-Over-Month<br>Change | March<br>2024 | Year-Over-Year<br>Change           | Month-Over-Month<br>Change | March<br>2024 | Year-Over-Year<br>Change | Month-Over-Month<br>Change |  |
| \$100,000 and Below    | 3,232             | - 13.3%                  | + 16.1%                    | 2.6           | 0.0%                               | + 20.8%                    | 1,456         | - 18.6%                  | - 10.0%                    |  |
| \$100,001 to \$200,000 | 547               | - 53.2%                  | - 30.0%                    | 5.0           | - 33.3%                            | - 11.4%                    | 142           | - 35.7%                  | - 18.9%                    |  |
| \$200,001 to \$300,000 | 9,799             | - 27.1%                  | + 5.3%                     | 7.6           | - 24.8%                            | + 5.1%                     | 1,378         | - 6.9%                   | - 2.1%                     |  |
| \$300,001 and Above    | 36,241            | - 0.9%                   | + 17.6%                    | 7.7           | - 11.5%                            | + 3.5%                     | 5,099         | + 4.0%                   | + 9.5%                     |  |
| Total                  | 51,836            | - 11.3%                  | + 12.9%                    | 6.9           | - 12.7%                            | + 5.8%                     | 8,382         | - 4.8%                   | + 2.2%                     |  |