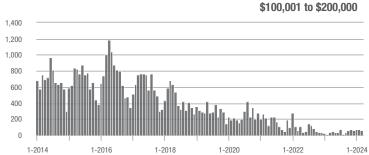

|  |
| \$200,001 to \$300,000 | 750               | - 28.8%                  | + 5.8%                     | 9.5           | - 28.6%                            | + 6.7%                     | 82            | - 3.5%                   | 0.0%                       |  |
| \$300,001 and Above    | 1,477             | - 17.8%                  | + 37.9%                    | 6.8           | - 23.6%                            | + 17.0%                    | 233           | + 2.6%                   | + 13.1%                    |  |
| Total                  | 2,555             | - 20.1%                  | + 21.4%                    | 6.7           | - 20.2%                            | + 12.0%                    | 411           | - 6.4%                   | + 3.8%                     |  |















# Davidson, NC

|                        | Total<br>Showings |                          |                            | (             | Buyer Interest (Showings/Listings) |                            |               | Managed<br>Listings      |                            |  |
|------------------------|-------------------|--------------------------|----------------------------|---------------|------------------------------------|----------------------------|---------------|--------------------------|----------------------------|--|
| Price Range            | March<br>2024     | Year-Over-Year<br>Change | Month-Over-Month<br>Change | March<br>2024 | Year-Over-Year<br>Change           | Month-Over-Month<br>Change | March<br>2024 | Year-Over-Year<br>Change | Month-Over-Month<br>Chan