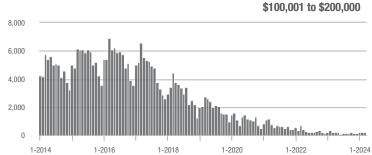

# **Showing Statistics**

| MLS Area                | Total<br>Showings | Buyer Interest<br>(Showings / Listings) | Managed<br>Listings |
|-------------------------|-------------------|-----------------------------------------|---------------------|
| Alexander County, NC    | 357               | 3.8                                     | 108                 |
| Anson County, NC        | 155               | 3.2                                     | 60                  |
| Cabarrus County, NC     | 4,638             | 6.9                                     | 733                 |
| Charlotte MSA           | 51,836            | 6.9                                     | 8,382               |
| Chester County, SC      | 220               | 2.8                                     | 92                  |
| Chesterfield County, SC | 59                | 2.4                                     | 28                  |
| Cleveland County, NC    | 978               | 3.7                                     | 329                 |
| City of Charlotte, NC   | 21,771            | 7.9                                     | 3,051               |
| Concord, NC             | 2,555             | 6.7                                     | 411                 |
| Davidson, NC            | 585               | 6.2                                     | 101                 |
| Denver, NC              | 918               | 5.5                                     | 175                 |
| Fort Mill, SC           | 1,673             | 8.3                                     | 221                 |
| Gaston County, NC       | 4,702             | 5.4                                     | 959                 |
| Gastonia, NC            | 2,032             | 5.2                                     | 422                 |
| Huntersville, NC        | 1,467             | 6.6                                     | 235                 |
| Iredell County, NC      | 4,241             | 4.9                                     | 1,009               |
| Kannapolis, NC          | 1,466             | 7.2                                     | 222                 |
| Lake Norman             | 2,906             | 5.4                                     | 629                 |
| Lake Wylie              | 1,336             | 5.8                                     | 262                 |
| Lancaster County, SC    | 2,070             | 5.9                                     | 401                 |
| Lincoln County, NC      | 1,695             | 5.1                                     | 374                 |
| Lincolnton, NC          | 479               | 4.8                                     | 124                 |
| Matthews, NC            | 1,204             | 9.1                                     | 142                 |
| Mecklenburg County, NC  | 25,766            | 7.7                                     | 3,699               |
| Monroe, NC              | 1,320             | 6.2                                     | 236                 |
| Montgomery County, NC   | 314               | 2.5                                     | 162                 |
| Mooresville, NC         | 2,326             | 5.3                                     | 499                 |
| Rock Hill, SC           | 2,262             | 6.9                                     | 351                 |
| Salisbury, NC           | 1,341             | 5.7                                     | 267                 |
| Stanly County, NC       | 876               | 3.9                                     | 256                 |
| Statesville, NC         | 1,479             | 4.7                                     | 372                 |
| Union County, NC        | 4,645             | 7.5                                     | 672                 |
| Uptown Charlotte        | 612               | 5.1                                     | 130                 |
| Waxhaw, NC              | 1,349             | 8.6                                     | 170                 |
| York County, SC         | 5,549             | 6.6                                     | 937                 |