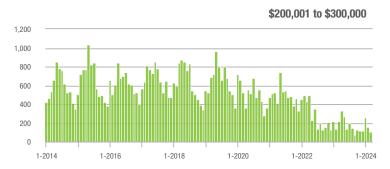

|  |
| \$200,001 to \$300,000 | 105               | - 52.1%                  | - 33.1%                    | 9.5           | - 5.0%                             | + 15.2%                    | 14            | - 44.0%                  | - 33.3%                    |  |
| \$300,001 and Above    | 1,495             | + 45.1%                  | + 48.8%                    | 8.4           | - 2.3%                             | + 16.3%                    | 189           | + 39.0%                  | + 26.0%                    |  |
| Total                  | 1,673             | + 24.8%                  | + 28.5%                    | 8.3           | + 3.8%                             | + 14.8%                    | 221           | + 18.2%                  | + 9.4%                     |  |















# **Gaston County, NC**

|                        | Total<br>Showings |                          |                            | (             | Buyer Interest<br>(Showings/Listings) |                            |               | Managed<br>Listings      |                            |  |
|------------------------|-------------------|--------------------------|----------------------------|---------------|---------------------------------------|----------------------------|---------------|--------------------------|----------------------------|--|
| Price Range            | March<br>2024     | Year-Over-Year<br>Change | Month-Over-Month<br>Change | March<br>2024 | Year-Over-Year<br>Change              | Month-Over-Month<br>Change | March<br>2024 | Year-Over-Year<br>Change | Month-Ov