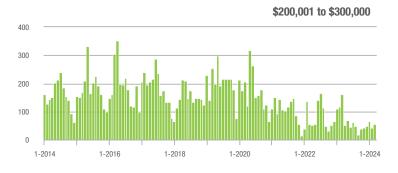

### **Charlotte MSA**

|                        | Total<br>Showings |                          |                            |               | Buyer Interest (Showings/Listings) |                            |               | Managed<br>Listings      |                            |  |
|------------------------|-------------------|--------------------------|----------------------------|---------------|------------------------------------|----------------------------|---------------|--------------------------|----------------------------|--|
| Price Range            | March<br>2024     | Year-Over-Year<br>Change | Month-Over-Month<br>Change | March<br>2024 | Year-Over-Year<br>Change           | Month-Over-Month<br>Change | March<br>2024 | Year-Over-Year<br>Change | Month-Over-Month<br>Change |  |
| \$100,000 and Below    | 3,232             | - 13.3%                  | + 16.1%                    | 2.6           | 0.0%                               | + 20.8%                    | 1,456         | - 18.6%                  | - 10.0%                    |  |
| \$100,001 to \$200,000 | 547               | - 53.2%                  | - 30.0%                    | 5.0           | - 33.3%                            | - 11.4%                    | 142           | - 35.7%                  | - 18.9%                    |  |
| \$200,001 to \$300,000 | 9,799             | - 27.1%                  | + 5.3%                     | 7.6           | - 24.8%                            | + 5.1%                     | 1,378         | - 6.9%                   | - 2.1%                     |  |
| \$300,001 and Above    | 36,241            | - 0.9%                   | + 17.6%                    | 7.7           | - 11.5%                            | + 3.5%                     | 5,099         | + 4.0%                   | + 9.5%                     |  |
| Total                  | 51,836            | - 11.3%                  | + 12.9%                    | 6.9           | - 12.7%                            | + 5.8%                     | 8,382         | - 4.8%                   | + 2.2%                     |  |