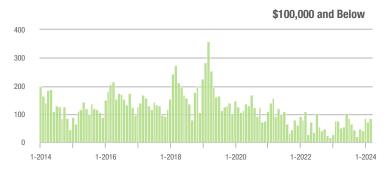

16.7%                    |  |
| \$200,001 to \$300,000 | 402           | - 13.4%                  | - 16.8%                    | 5.1           | - 31.1%                            | - 7.0%                     | 90            | + 12.5%                  | - 10.0%                    |  |
| \$300,001 and Above    | 1,354         | + 5.5%                   | + 8.8%                     | 6.6           | + 4.8%                             | + 4.3%                     | 226           | - 3.0%                   | + 1.8%                     |  |
| Total                  | 2,070         | + 3.1%                   | + 2.9%                     | 5.9           | 0.0%                               | + 8.2%                     | 401           | - 7.6%                   | - 5.6%                     |  |















### **Lincoln County, NC**

|                        | Total<br>Showings |                          |                            |               | Buyer Interest (Showings/Listings) |                            |               | Managed<br>Listings      |                            |  |
|------------------------|-------------------|--------------------------|----------------------------|---------------|------------------------------------|----------------------------|---------------|--------------------------|----------------------------|--|
| Price Range            | March<br>2024     | Year-Over-Year<br>Change | Month-Over-Month<br>Change | March<br>2024 | Year-Over-Year<br>Change           | Month-Over-Month<br>Change | March<br>2024 | Year-Over-Year<br>Change | Month-Over