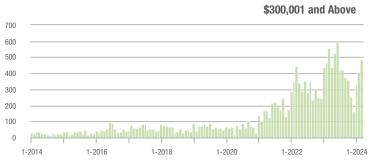

| - 16.7%                    |
| \$200,001 to \$300,000 | 789               | + 3.4%                   | + 12.7%                    | 8.9           | - 5.3%                    | + 12.4%                    | 93                  | - 1.1%                   | - 2.1%                     |
| \$300,001 and Above    | 485               | - 12.9%                  | + 18.6%                    | 6.1           | - 12.9%                   | + 22.4%                    | 88                  | - 1.1%                   | - 1.1%                     |
| Total                  | 1.466             | - 15.7%                  | + 4.3%                     | 7.2           | - 13.3%                   | + 11.6%                    | 222                 | - 7.9%                   | - 7.9%                     |















### **Lake Norman**

|                        | Total<br>Showings |                          |                            |               | Buyer Interest (Showings/Listings) |                            |               | Managed<br>Listings      |                            |  |
|------------------------|-------------------|--------------------------|----------------------------|---------------|------------------------------------|----------------------------|---------------|--------------------------|----------------------------|--|
| Price Range            | March<br>2024     | Year-Over-Year<br>Change | Month-Over-Month<br>Change | March<br>2024 | Year-Over-Year<br>Change           | Month-Over-Month<br>Change | March<br>2024 | Year-Over-Year<br>Change | Month-Over-Month<br>Cha