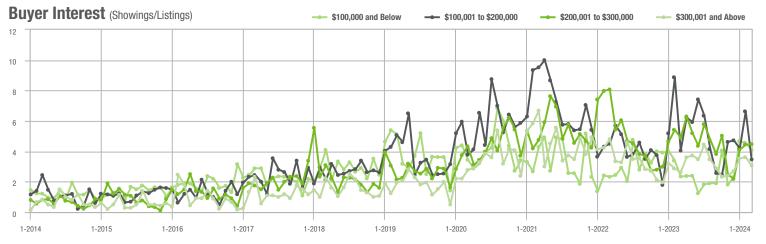

|  |
| \$200,001 to \$300,000 | 448               | + 7.7%                   | - 4.1%                     | 4.5           | - 8.2%                             | + 0.8%                     | 114           | + 10.7%                  | - 4.2%                     |  |
| \$300,001 and Above    | 275               | + 18.0%                  | - 21.2%                    | 3.1           | + 19.2%                            | - 15.1%                    | 114           | + 0.9%                   | - 11.6%                    |  |
| Total                  | 978               | + 2.3%                   | - 21.2%                    | 3.7           | + 2.8%                             | - 13.6%                    | 329           | - 8.9%                   | - 9.1%                     |  |















# City of Charlotte, NC

|                        | Total<br>Showings |                          |                            | (             | Buyer Interest (Showings/Listings) |                            |               | Managed<br>Listings      |                            |  |
|------------------------|-------------------|--------------------------|----------------------------|---------------|------------------------------------|----------------------------|---------------|--------------------------|----------------------------|--|
| Price Range            | March<br>2024     | Year-Over-Year<br>Change | Month-Over-Month<br>Change | March<br>2024 | Year-Over-Year<br>Change           | Month-Over-Month<br>Change | March<br>2024 | Year-Over-Year<br>Change | Month-Over-Month<br>C