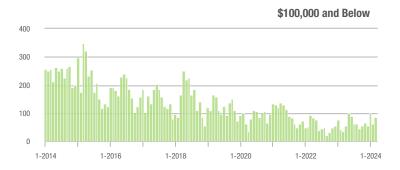

|  |
| \$200,001 to \$300,000 | 75                | + 4.2%                   | + 59.6%                    | 6.3           | - 56.3%                            | + 19.7%                    | 12            | + 140.0%                 | + 33.3%                    |  |
| \$300,001 and Above    | 451               | + 87.1%                  | - 2.8%                     | 6.5           | - 18.8%                            | - 9.8%                     | 69            | + 122.6%                 | + 7.8%                     |  |
| Total                  | 612               | + 76.9%                  | + 6.6%                     | 5.1           | - 21.5%                            | - 6.8%                     | 130           | + 91.2%                  | + 11.1%                    |  |















# Waxhaw, NC

|                        | Total<br>Showings |                          |                            |               | Buyer Interest (Showings/Listings) |                            |               | Managed<br>Listings      |                            |  |
|------------------------|-------------------|--------------------------|----------------------------|---------------|------------------------------------|----------------------------|---------------|--------------------------|----------------------------|--|
| Price Range            | March<br>2024     | Year-Over-Year<br>Change | Month-Over-Month<br>Change | March<br>2024 | Year-Over-Year<br>Change           | Month-Over-Month<br>Change | March<br>2024 | Year-Over-Year<br>Change | Month-Over-Month<br>Chan