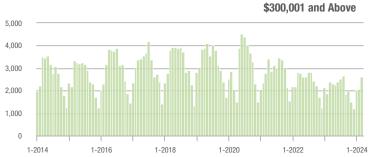

|  |
| \$200,001 to \$300,000 | 82                | - 66.4%                  | - 7.9%                     | 4.1           | - 53.9%                            | - 9.9%                     | 25            | - 24.2%                  | - 7.4%                     |  |
| \$300,001 and Above    | 2,610             | + 10.0%                  | + 28.4%                    | 6.1           | - 11.6%                            | + 9.0%                     | 475           | + 19.0%                  | + 11.8%                    |  |
| Total                  | 2,906             | + 0.7%                   | + 24.8%                    | 5.4           | - 15.6%                            | + 5.6%                     | 629           | + 13.3%                  | + 9.6%                     |  |















# **Lake Wylie**

|                        | Total<br>Showings |                          |                            |               | Buyer Into<br>(Showings/L |                            | Managed<br>Listings |                          |                            |
|------------------------|-------------------|--------------------------|----------------------------|---------------|---------------------------|----------------------------|---------------------|--------------------------|----------------------------|
| Price Range            | March<br>2024     | Year-Over-Year<br>Change | Month-Over-Month<br>Change | March<br>2024 | Year-Over-Year<br>Change  | Month-Over-Month<br>Change | March<br>2024       | Year-Over-Year<br>Change | Month-Over-Month<br>Change |
| \$100,000