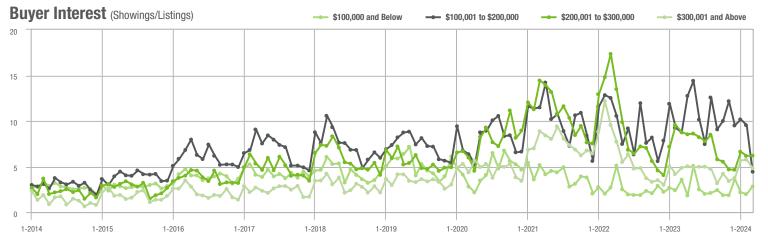

### **Charlotte MSA**

|                        | Total<br>Showings |                          |                            |               | Buyer Interest (Showings/Listings) |                            |               | Managed<br>Listings      |                            |  |
|------------------------|-------------------|--------------------------|----------------------------|---------------|------------------------------------|----------------------------|---------------|--------------------------|----------------------------|--|
| Price Range            | March<br>2024     | Year-Over-Year<br>Change | Month-Over-Month<br>Change | March<br>2024 | Year-Over-Year<br>Change           | Month-Over-Month<br>Change | March<br>2024 | Year-Over-Year<br>Change | Month-Over-Month<br>Change |  |
| \$100,000 and Below    | 3,232             | - 13.3%                  | + 16.1%                    | 2.6           | 0.0%                               | + 20.8%                    | 1,456         | - 18.6%                  | - 10.0%                    |  |
| \$100,001 to \$200,000 | 547               | - 53.2%                  | - 30.0%                    | 5.0           | - 33.3%                            | - 11.4%                    | 142           | - 35.7%                  | - 18.9%                    |  |
| \$200,001 to \$300,000 | 9,799             | - 27.1%                  | + 5.3%                     | 7.6           | - 24.8%                            | + 5.1%                     | 1,378         | - 6.9%                   | - 2.1%                     |  |
| \$300,001 and Above    | 36,241            | - 0.9%                   | + 17.6%                    | 7.7           | - 11.5%                            | + 3.5%                     | 5,099         | + 4.0%                   | + 9.5%                     |  |
| Total                  | 51,836            | - 11.3%                  | + 12.9%                    | 6.9           | - 12.7%                            | + 5.8%                     | 8,382         | - 4.8%                   | + 2.2%                     |  |