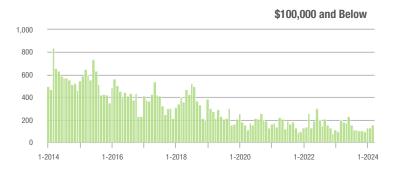

|  |
| \$200,001 to \$300,000 | 750               | - 28.8%                  | + 5.8%                     | 9.5           | - 28.6%                            | + 6.7%                     | 82            | - 3.5%                   | 0.0%                       |  |
| \$300,001 and Above    | 1,477             | - 17.8%                  | + 37.9%                    | 6.8           | - 23.6%                            | + 17.0%                    | 233           | + 2.6%                   | + 13.1%                    |  |
| Total                  | 2,555             | - 20.1%                  | + 21.4%                    | 6.7           | - 20.2%                            | + 12.0%                    | 411           | - 6.4%                   | + 3.8%                     |  |















# Davidson, NC

|                        | Total<br>Showings |                          |                            | (             | Buyer Interest (Showings/Listings) |                            |               | Managed<br>Listings      |                            |  |
|------------------------|-------------------|--------------------------|----------------------------|---------------|------------------------------------|----------------------------|---------------|--------------------------|----------------------------|--|
| Price Range            | March<br>2024     | Year-Over-Year<br>Change | Month-Over-Month<br>Change | March<br>2024 | Year-Over-Year<br>Change           | Month-Over-Month<br>Change | March<br>2024 | Year-Over-Year<br>Change | Month-Over-Month<br>Ch