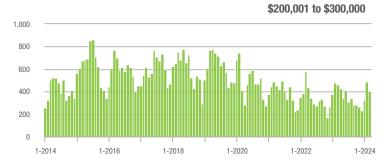

7%                    |  |
| \$200,001 to \$300,000 | 402           | - 13.4%                  | - 16.8%                    | 5.1           | - 31.1%                            | - 7.0%                     | 90            | + 12.5%                  | - 10.0%                    |  |
| \$300,001 and Above    | 1,354         | + 5.5%                   | + 8.8%                     | 6.6           | + 4.8%                             | + 4.3%                     | 226           | - 3.0%                   | + 1.8%                     |  |
| Total                  | 2,070         | + 3.1%                   | + 2.9%                     | 5.9           | 0.0%                               | + 8.2%                     | 401           | - 7.6%                   | - 5.6%                     |  |















### **Lincoln County, NC**

|                        | Total<br>Showings |                          |                            |               | Buyer Interest (Showings/Listings) |                            |               | Managed<br>Listings      |                            |  |
|------------------------|-------------------|--------------------------|----------------------------|---------------|------------------------------------|----------------------------|---------------|--------------------------|----------------------------|--|
| Price Range            | March<br>2024     | Year-Over-Year<br>Change | Month-Over-Month<br>Change | March<br>2024 | Year-Over-Year<br>Change           | Month-Over-Month<br>Change | March<br>2024 | Year-Over-Year<br>Change | Month-Over-Mon