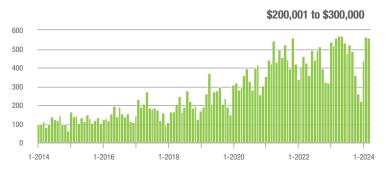

| - 11.1%                    |
| \$200,001 to \$300,000 | 557               | - 0.7%                   | - 1.1%                     | 5.9           | - 4.8%                    | - 0.7%                     | 98                  | - 1.0%                   | - 2.0%                     |
| \$300,001 and Above    | 561               | + 72.1%                  | + 26.4%                    | 5.7           | + 35.7%                   | + 28.4%                    | 113                 | + 21.5%                  | - 4.2%                     |
| Total                  | 1,341             | + 0.7%                   | + 13.2%                    | 5.7           | - 3.4%                    | + 12.2%                    | 267                 | - 4.6%                   | - 2.9%                     |















### **Stanly County, NC**

|                        |               | Total<br>Showin          | gs                         | Buyer Interest<br>(Showings/Listings) |                          |                            | Managed<br>Listings |                          |                            |
|------------------------|---------------|--------------------------|----------------------------|---------------------------------------|--------------------------|----------------------------|---------------------|--------------------------|----------------------------|
| Price Range            | March<br>2024 | Year-Over-Year<br>Change | Month-Over-Month<br>Change | March<br>2024                         | Year-Over-Year<br>Change | Month-Over-Month<br>Change | March<br>2024       |