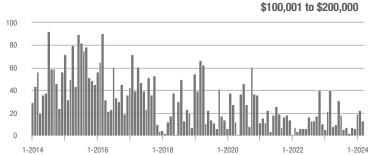

### **Charlotte MSA**

|                        | Total<br>Showings |                          |                            |               | Buyer Interest (Showings/Listings) |                            |               | Managed<br>Listings      |                            |  |
|------------------------|-------------------|--------------------------|----------------------------|---------------|------------------------------------|----------------------------|---------------|--------------------------|----------------------------|--|
| Price Range            | March<br>2024     | Year-Over-Year<br>Change | Month-Over-Month<br>Change | March<br>2024 | Year-Over-Year<br>Change           | Month-Over-Month<br>Change | March<br>2024 | Year-Over-Year<br>Change | Month-Over-Month<br>Change |  |
| \$100,000 and Below    | 3,232             | - 13.3%                  | + 16.1%                    | 2.6           | 0.0%                               | + 20.8%                    | 1,456         | - 18.6%                  | - 10.0%                    |  |
| \$100,001 to \$200,000 | 547               | - 53.2%                  | - 30.0%                    | 5.0           | - 33.3%                            | - 11.4%                    | 142           | - 35.7%                  | - 18.9%                    |  |
| \$200,001 to \$300,000 | 9,799             | - 27.1%                  | + 5.3%                     | 7.6           | - 24.8%                            | + 5.1%                     | 1,378         | - 6.9%                   | - 2.1%                     |  |
| \$300,001 and Above    | 36,241            | - 0.9%                   | + 17.6%                    | 7.7           | - 11.5%                            | + 3.5%                     | 5,099         | + 4.0%                   | + 9.5%                     |  |
| Total                  | 51,836            | - 11.3%                  | + 12.9%                    | 6.9           | - 12.7%                            | + 5.8%                     | 8,382         | - 4.8%                   | + 2.2%                     |  |