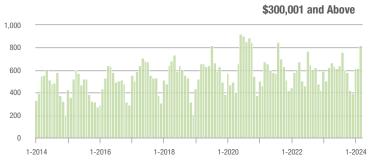

### **Charlotte MSA**

|                        | Total<br>Showings |                          |                            |               | Buyer Interest (Showings/Listings) |                            |               | Managed<br>Listings      |                            |  |
|------------------------|-------------------|--------------------------|----------------------------|---------------|------------------------------------|----------------------------|---------------|--------------------------|----------------------------|--|
| Price Range            | March<br>2024     | Year-Over-Year<br>Change | Month-Over-Month<br>Change | March<br>2024 | Year-Over-Year<br>Change           | Month-Over-Month<br>Change | March<br>2024 | Year-Over-Year<br>Change | Month-Over-Month<br>Change |  |
| \$100,000 and Below    | 3,232             | - 13.3%                  | + 16.1%                    | 2.6           | 0.0%                               | + 20.8%                    | 1,456         | - 18.6%                  | - 10.0%                    |  |
| \$100,001 to \$200,000 | 547               | - 53.2%                  | - 30.0%                    | 5.0           | - 33.3%                            | - 11.4%                    | 142           | - 35.7%                  | - 18.9%                    |  |
| \$200,001 to \$300,000 | 9,799             | - 27.1%                  | + 5.3%                     | 7.6           | - 24.8%                            | + 5.1%                     | 1,378         | - 6.9%                   | - 2.1%                     |  |
| \$300,001 and Above    | 36,241            | - 0.9%                   | + 17.6%                    | 7.7           | - 11.5%                            | + 3.5%                     | 5,099         | + 4.0%                   | + 9.5%                     |  |
| Total                  | 51,836            | - 11.3%                  | + 12.9%                    | 6.9           | - 12.7%                            | + 5.8%                     | 8,382         | - 4.8%                   | + 2.2%                     |  |