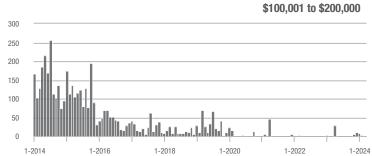

### **Charlotte MSA**

|                        | Total<br>Showings |                          |                            |               | Buyer Interest (Showings/Listings) |                            |               | Managed<br>Listings      |                            |  |
|------------------------|-------------------|--------------------------|----------------------------|---------------|------------------------------------|----------------------------|---------------|--------------------------|----------------------------|--|
| Price Range            | March<br>2024     | Year-Over-Year<br>Change | Month-Over-Month<br>Change | March<br>2024 | Year-Over-Year<br>Change           | Month-Over-Month<br>Change | March<br>2024 | Year-Over-Year<br>Change | Month-Over-Month<br>Change |  |
| \$100,000 and Below    | 3,232             | - 13.3%                  | + 16.1%                    | 2.6           | 0.0%                               | + 20.8%                    | 1,456         | - 18.6%                  | - 10.0%                    |  |
| \$100,001 to \$200,000 | 547               | - 53.2%                  | - 30.0%                    | 5.0           | - 33.3%                            | - 11.4%                    | 142           | - 35.7%                  | - 18.9%                    |  |
| \$200,001 to \$300,000 | 9,799             | - 27.1%                  | + 5.3%                     | 7.6           | - 24.8%                            | + 5.1%                     | 1,378         | - 6.9%                   | - 2.1%                     |  |
| \$300,001 and Above    | 36,241            | - 0.9%                   | + 17.6%                    | 7.7           | - 11.5%                            | + 3.5%                     | 5,099         | + 4.0%                   | + 9.5%                     |  |
| Total                  | 51,836            | - 11.3%                  | + 12.9%                    | 6.9           | - 12.7%                            | + 5.8%                     | 8,382         | - 4.8%                   | + 2.2%                     |  |