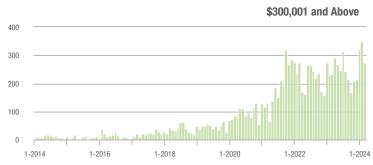

|  |
| \$200,001 to \$300,000 | 448               | + 7.7%                   | - 4.1%                     | 4.5           | - 8.2%                             | + 0.8%                     | 114           | + 10.7%                  | - 4.2%                     |  |
| \$300,001 and Above    | 275               | + 18.0%                  | - 21.2%                    | 3.1           | + 19.2%                            | - 15.1%                    | 114           | + 0.9%                   | - 11.6%                    |  |
| Total                  | 978               | + 2.3%                   | - 21.2%                    | 3.7           | + 2.8%                             | - 13.6%                    | 329           | - 8.9%                   | - 9.1%                     |  |















# City of Charlotte, NC

|                        | Total<br>Showings |                          |                            | (             | Buyer Interest (Showings/Listings) |                            |               | Managed<br>Listings      |                            |  |
|------------------------|-------------------|--------------------------|----------------------------|---------------|------------------------------------|----------------------------|---------------|--------------------------|----------------------------|--|
| Price Range            | March<br>2024     | Year-Over-Year<br>Change | Month-Over-Month<br>Change | March<br>2024 | Year-Over-Year<br>Change           | Month-Over-Month<br>Change | March<br>2024 | Year-Over-Year<br>Change | Month-Over-Month<br