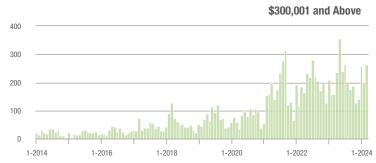

| - 44.4%                    |
| \$200,001 to \$300,000 | 132               | - 42.6%                  | - 41.3%                    | 5.3           | - 35.4%                  | - 19.7%                    | 28                  | - 12.5%                  | - 26.3%                    |
| \$300,001 and Above    | 262               | + 67.9%                  | + 33.0%                    | 5.1           | + 21.4%                  | + 8.7%                     | 58                  | + 31.8%                  | + 23.4%                    |
| Total                  | 479               | - 23.6%                  | - 11.9%                    | 4.8           | - 15.8%                  | - 4.0%                     | 124                 | - 0.8%                   | - 7.5%                     |















# Matthews, NC

|                        | Total<br>Showings |                          |                            |               | Buyer Into<br>Showings/L |                            | Managed<br>Listings |                          |                            |
|------------------------|-------------------|--------------------------|----------------------------|---------------|--------------------------|----------------------------|---------------------|--------------------------|----------------------------|
| Price Range            | March<br>2024     | Year-Over-Year<br>Change | Month-Over-Month<br>Change | March<br>2024 | Year-Over-Year<br>Change | Month-Over-Month<br>Change | March<br>2024       | Year-Over-Year<br>Change | Month-Over-Month<br>Change |
| \$100,000 and B