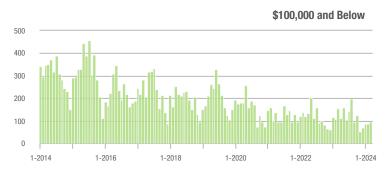

### **Charlotte MSA**

|                        | Total<br>Showings |                          |                            |               | Buyer Interest (Showings/Listings) |                            |               | Managed<br>Listings      |                            |  |
|------------------------|-------------------|--------------------------|----------------------------|---------------|------------------------------------|----------------------------|---------------|--------------------------|----------------------------|--|
| Price Range            | March<br>2024     | Year-Over-Year<br>Change | Month-Over-Month<br>Change | March<br>2024 | Year-Over-Year<br>Change           | Month-Over-Month<br>Change | March<br>2024 | Year-Over-Year<br>Change | Month-Over-Month<br>Change |  |
| \$100,000 and Below    | 3,232             | - 13.3%                  | + 16.1%                    | 2.6           | 0.0%                               | + 20.8%                    | 1,456         | - 18.6%                  | - 10.0%                    |  |
| \$100,001 to \$200,000 | 547               | - 53.2%                  | - 30.0%                    | 5.0           | - 33.3%                            | - 11.4%                    | 142           | - 35.7%                  | - 18.9%                    |  |
| \$200,001 to \$300,000 | 9,799             | - 27.1%                  | + 5.3%                     | 7.6           | - 24.8%                            | + 5.1%                     | 1,378         | - 6.9%                   | - 2.1%                     |  |
| \$300,001 and Above    | 36,241            | - 0.9%                   | + 17.6%                    | 7.7           | - 11.5%                            | + 3.5%                     | 5,099         | + 4.0%                   | + 9.5%                     |  |
| Total                  | 51,836            | - 11.3%                  | + 12.9%                    | 6.9           | - 12.7%                            | + 5.8%                     | 8,382         | - 4.8%                   | + 2.2%                     |  |