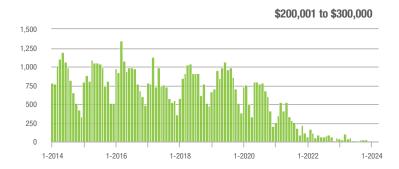

### **Charlotte MSA**

|                        | Total<br>Showings |                          |                            |               | Buyer Interest (Showings/Listings) |                            |               | Managed<br>Listings      |                            |  |
|------------------------|-------------------|--------------------------|----------------------------|---------------|------------------------------------|----------------------------|---------------|--------------------------|----------------------------|--|
| Price Range            | March<br>2024     | Year-Over-Year<br>Change | Month-Over-Month<br>Change | March<br>2024 | Year-Over-Year<br>Change           | Month-Over-Month<br>Change | March<br>2024 | Year-Over-Year<br>Change | Month-Over-Month<br>Change |  |
| \$100,000 and Below    | 3,232             | - 13.3%                  | + 16.1%                    | 2.6           | 0.0%                               | + 20.8%                    | 1,456         | - 18.6%                  | - 10.0%                    |  |
| \$100,001 to \$200,000 | 547               | - 53.2%                  | - 30.0%                    | 5.0           | - 33.3%                            | - 11.4%                    | 142           | - 35.7%                  | - 18.9%                    |  |
| \$200,001 to \$300,000 | 9,799             | - 27.1%                  | + 5.3%                     | 7.6           | - 24.8%                            | + 5.1%                     | 1,378         | - 6.9%                   | - 2.1%                     |  |
| \$300,001 and Above    | 36,241            | - 0.9%                   | + 17.6%                    | 7.7           | - 11.5%                            | + 3.5%                     | 5,099         | + 4.0%                   | + 9.5%                     |  |
| Total                  | 51,836            | - 11.3%                  | + 12.9%                    | 6.9           | - 12.7%                            | + 5.8%                     | 8,382         | - 4.8%                   | + 2.2%                     |  |