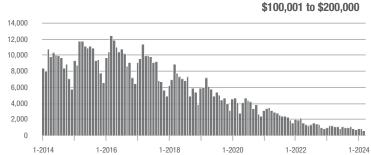

|  |
| \$200,001 to \$300,000 | 9,799             | - 27.1%                  | + 5.3%                     | 7.6           | - 24.8%                            | + 5.1%                     | 1,378         | - 6.9%                   | - 2.1%                     |  |
| \$300,001 and Above    | 36,241            | - 0.9%                   | + 17.6%                    | 7.7           | - 11.5%                            | + 3.5%                     | 5,099         | + 4.0%                   | + 9.5%                     |  |
| Total                  | 51,836            | - 11.3%                  | + 12.9%                    | 6.9           | - 12.7%                            | + 5.8%                     | 8,382         | - 4.8%                   | + 2.2%                     |  |















### **Chester County, SC**

| Total<br>Showings      |               |                          | (                          | Buyer Interest (Showings/Listings) |                          |                            | Managed<br>Listings |                          |                            |
|------------------------|---------------|--------------------------|----------------------------|------------------------------------|--------------------------|----------------------------|---------------------|--------------------------|----------------------------|
| Price Range            | March<br>2024 | Year-Over-Year<br>Change | Month-Over-Month<br>Change | March<br>2024                      | Year-Over-Year<br>Change | Month-Over-Month<br>Change | March<br>2024       | Year-O