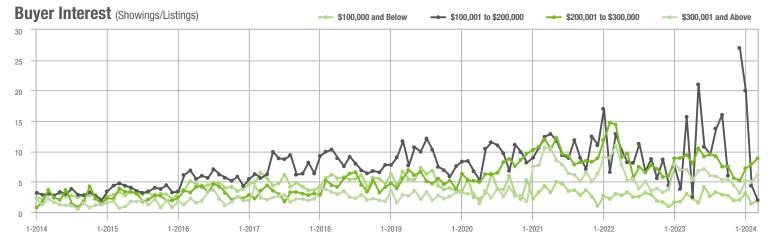

- 16.7%                    |
| \$200,001 to \$300,000 | 789               | + 3.4%                   | + 12.7%                    | 8.9           | - 5.3%                    | + 12.4%                    | 93                  | - 1.1%                   | - 2.1%                     |
| \$300,001 and Above    | 485               | - 12.9%                  | + 18.6%                    | 6.1           | - 12.9%                   | + 22.4%                    | 88                  | - 1.1%                   | - 1.1%                     |
| Total                  | 1.466             | - 15.7%                  | + 4.3%                     | 7.2           | - 13.3%                   | + 11.6%                    | 222                 | - 7.9%                   | - 7.9%                     |















### **Lake Norman**

|                        | Total<br>Showings |                          |                            |               | Buyer Interest (Showings/Listings) |                            |               | Managed<br>Listings      |                            |  |
|------------------------|-------------------|--------------------------|----------------------------|---------------|------------------------------------|----------------------------|---------------|--------------------------|----------------------------|--|
| Price Range            | March<br>2024     | Year-Over-Year<br>Change | Month-Over-Month<br>Change | March<br>2024 | Year-Over-Year<br>Change           | Month-Over-Month<br>Change | March<br>2024 | Year-Over-Year<br>Change | Month-Over-Month<br>Chang