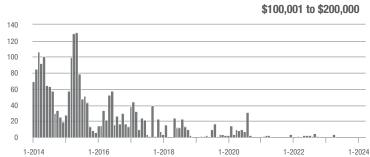

|  |
| \$200,001 to \$300,000 | 5                 | - 83.3%                  | - 72.2%                    | 5.0           | - 31.5%                            | + 11.1%                    | 1             | - 80.0%                  | - 75.0%                    |  |
| \$300,001 and Above    | 549               | - 6.9%                   | + 22.0%                    | 7.2           | - 8.9%                             | - 2.8%                     | 84            | - 6.7%                   | + 18.3%                    |  |
| Total                  | 585               | - 12.3%                  | + 16.3%                    | 6.2           | - 13.9%                            | - 5.3%                     | 101           | - 10.6%                  | + 14.8%                    |  |















### **Denver, NC**

|                        | Total<br>Showings |                          |                            | (             | Buyer Interest (Showings/Listings) |                            |               | Managed<br>Listings      |                            |  |
|------------------------|-------------------|--------------------------|----------------------------|---------------|------------------------------------|----------------------------|---------------|--------------------------|----------------------------|--|
| Price Range            | March<br>2024     | Year-Over-Year<br>Change | Month-Over-Month<br>Change | March<br>2024 | Year-Over-Year<br>Change           | Month-Over-Month<br>Change | March<br>2024 | Year-Over-Year<br>Change | Month-Over-Month<br>