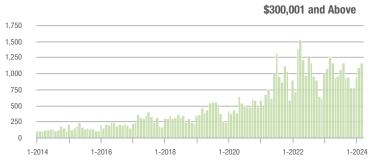

| - 27.3%                    |
| \$200,001 to \$300,000 | 777               | - 24.0%                  | + 24.3%                    | 7.8           | - 35.5%                   | + 33.4%                    | 102                 | + 14.6%                  | - 7.3%                     |
| \$300,001 and Above    | 1,171             | - 7.1%                   | + 7.9%                     | 6.4           | - 31.9%                   | - 3.8%                     | 191                 | + 20.1%                  | + 11.0%                    |
| Total                  | 2,262             | - 14.2%                  | + 10.4%                    | 6.9           | - 28.9%                   | + 6.8%                     | 351                 | + 7.7%                   | + 1.4%                     |















### Salisbury, NC

|                        | Total<br>Showings |                          |                            |               | Buyer Inte<br>(Showings/L |                            | Managed<br>Listings |                          |                            |
|------------------------|-------------------|--------------------------|----------------------------|---------------|---------------------------|----------------------------|---------------------|--------------------------|----------------------------|
| Price Range            | March<br>2024     | Year-Over-Year<br>Change | Month-Over-Month<br>Change | March<br>2024 | Year-Over-Year<br>Change  | Month-Over-Month<br>Change | March<br>2024       | Year-Over-Year<br>Change | Month-Over-Month<br>Change |
| \$100,000