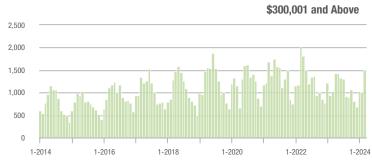

|  |
| \$200,001 to \$300,000 | 105               | - 52.1%                  | - 33.1%                    | 9.5           | - 5.0%                             | + 15.2%                    | 14            | - 44.0%                  | - 33.3%                    |  |
| \$300,001 and Above    | 1,495             | + 45.1%                  | + 48.8%                    | 8.4           | - 2.3%                             | + 16.3%                    | 189           | + 39.0%                  | + 26.0%                    |  |
| Total                  | 1,673             | + 24.8%                  | + 28.5%                    | 8.3           | + 3.8%                             | + 14.8%                    | 221           | + 18.2%                  | + 9.4%                     |  |















# **Gaston County, NC**

|                        | Total<br>Showings |                          |                            | (             | Buyer Interest<br>(Showings/Listings) |                            |               | Managed<br>Listings      |                            |  |
|------------------------|-------------------|--------------------------|----------------------------|---------------|---------------------------------------|----------------------------|---------------|--------------------------|----------------------------|--|
| Price Range            | March<br>2024     | Year-Over-Year<br>Change | Month-Over-Month<br>Change | March<br>2024 | Year-Over-Year<br>Change              | Month-Over-Month<br>Change | March<br>2024 | Year-Over-Year<br>Change | Month-Over