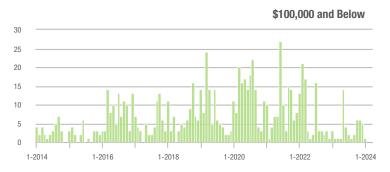

|  |
| \$200,001 to \$300,000 | 50                | + 25.0%                  | - 2.0%                     | 3.0           | + 11.1%                            | + 11.1%                    | 18            | 0.0%                     | - 14.3%                    |  |
| \$300,001 and Above    | 3                 | - 50.0%                  | - 83.3%                    | 1.0           | - 50.0%                            | - 61.5%                    | 4             | - 20.0%                  | - 50.0%                    |  |
| Total                  | 59                | + 15.7%                  | - 21.3%                    | 2.4           | + 41.2%                            | - 0.5%                     | 28            | - 17.6%                  | - 26.3%                    |  |















# **Cleveland County, NC**

|                        | Total<br>Showings |                          |                            | (             | Buyer Interest (Showings/Listings) |                            |               | Managed<br>Listings      |                            |  |
|------------------------|-------------------|--------------------------|----------------------------|---------------|------------------------------------|----------------------------|---------------|--------------------------|----------------------------|--|
| Price Range            | March<br>2024     | Year-Over-Year<br>Change | Month-Over-Month<br>Change | March<br>2024 | Year-Over-Year<br>Change           | Month-Over-Month<br>Change | March<br>2024 | Year-Over-Year<br>Change | Month-Over