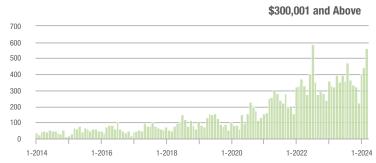

| - 11.1%                    |
| \$200,001 to \$300,000 | 557               | - 0.7%                   | - 1.1%                     | 5.9           | - 4.8%                    | - 0.7%                     | 98                  | - 1.0%                   | - 2.0%                     |
| \$300,001 and Above    | 561               | + 72.1%                  | + 26.4%                    | 5.7           | + 35.7%                   | + 28.4%                    | 113                 | + 21.5%                  | - 4.2%                     |
| Total                  | 1,341             | + 0.7%                   | + 13.2%                    | 5.7           | - 3.4%                    | + 12.2%                    | 267                 | - 4.6%                   | - 2.9%                     |















### **Stanly County, NC**

|                        |               | Total<br>Showin          | gs                         | Buyer Interest<br>(Showings/Listings) |                          |                            | Managed<br>Listings |                          |                            |
|------------------------|---------------|--------------------------|----------------------------|---------------------------------------|--------------------------|----------------------------|---------------------|--------------------------|----------------------------|
| Price Range            | March<br>2024 | Year-Over-Year<br>Change | Month-Over-Month<br>Change | March<br>2024                         | Year-Over-Year<br>Change | Month-Over-Month<br>Change | March<br>2024       | Ye