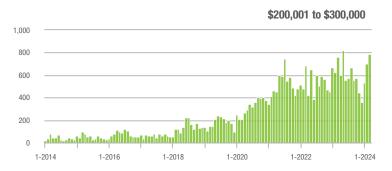

| - 16.7%                    |
| \$200,001 to \$300,000 | 789               | + 3.4%                   | + 12.7%                    | 8.9           | - 5.3%                    | + 12.4%                    | 93                  | - 1.1%                   | - 2.1%                     |
| \$300,001 and Above    | 485               | - 12.9%                  | + 18.6%                    | 6.1           | - 12.9%                   | + 22.4%                    | 88                  | - 1.1%                   | - 1.1%                     |
| Total                  | 1.466             | - 15.7%                  | + 4.3%                     | 7.2           | - 13.3%                   | + 11.6%                    | 222                 | - 7.9%                   | - 7.9%                     |















### **Lake Norman**

|                        | Total<br>Showings |                          |                            |               | Buyer Interest (Showings/Listings) |                            |               | Managed<br>Listings      |                            |  |
|------------------------|-------------------|--------------------------|----------------------------|---------------|------------------------------------|----------------------------|---------------|--------------------------|----------------------------|--|
| Price Range            | March<br>2024     | Year-Over-Year<br>Change | Month-Over-Month<br>Change | March<br>2024 | Year-Over-Year<br>Change           | Month-Over-Month<br>Change | March<br>2024 | Year-Over-Year<br>Change | Month-Over-Month<br>C