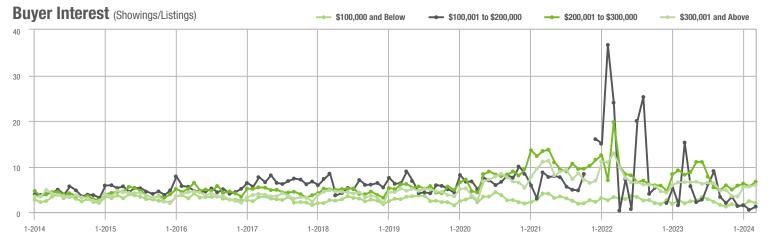

# **Showing Statistics**

| MLS Area                | Total<br>Showings | Buyer Interest<br>(Showings / Listings) | Managed<br>Listings |
|-------------------------|-------------------|-----------------------------------------|---------------------|
| Alexander County, NC    | 357               | 3.8                                     | 108                 |
| Anson County, NC        | 155               | 3.2                                     | 60                  |
| Cabarrus County, NC     | 4,638             | 6.9                                     | 733                 |
| Charlotte MSA           | 51,836            | 6.9                                     | 8,382               |
| Chester County, SC      | 220               | 2.8                                     | 92                  |
| Chesterfield County, SC | 59                | 2.4                                     | 28                  |
| Cleveland County, NC    | 978               | 3.7                                     | 329                 |
| City of Charlotte, NC   | 21,771            | 7.9                                     | 3,051               |
| Concord, NC             | 2,555             | 6.7                                     | 411                 |
| Davidson, NC            | 585               | 6.2                                     | 101                 |
| Denver, NC              | 918               | 5.5                                     | 175                 |
| Fort Mill, SC           | 1,673             | 8.3                                     | 221                 |
| Gaston County, NC       | 4,702             | 5.4                                     | 959                 |
| Gastonia, NC            | 2,032             | 5.2                                     | 422                 |
| Huntersville, NC        | 1,467             | 6.6                                     | 235                 |
| Iredell County, NC      | 4,241             | 4.9                                     | 1,009               |
| Kannapolis, NC          | 1,466             | 7.2                                     | 222                 |
| Lake Norman             | 2,906             | 5.4                                     | 629                 |
| Lake Wylie              | 1,336             | 5.8                                     | 262                 |
| Lancaster County, SC    | 2,070             | 5.9                                     | 401                 |
| Lincoln County, NC      | 1,695             | 5.1                                     | 374                 |
| Lincolnton, NC          | 479               | 4.8                                     | 124                 |
| Matthews, NC            | 1,204             | 9.1                                     | 142                 |
| Mecklenburg County, NC  | 25,766            | 7.7                                     | 3,699               |
| Monroe, NC              | 1,320             | 6.2                                     | 236                 |
| Montgomery County, NC   | 314               | 2.5                                     | 162                 |
| Mooresville, NC         | 2,326             | 5.3                                     | 499                 |
| Rock Hill, SC           | 2,262             | 6.9                                     | 351                 |
| Salisbury, NC           | 1,341             | 5.7                                     | 267                 |
| Stanly County, NC       | 876               | 3.9                                     | 256                 |
| Statesville, NC         | 1,479             | 4.7                                     | 372                 |
| Union County, NC        | 4,645             | 7.5                                     | 672                 |
| Uptown Charlotte        | 612               | 5.1                                     | 130                 |
| Waxhaw, NC              | 1,349             | 8.6                                     | 170                 |
| York County, SC         | 5,549             | 6.6                                     | 937                 |