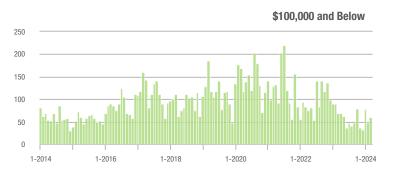

### **Charlotte MSA**

|                        | Total<br>Showings |                          |                            |               | Buyer Interest (Showings/Listings) |                            |               | Managed<br>Listings      |                            |  |
|------------------------|-------------------|--------------------------|----------------------------|---------------|------------------------------------|----------------------------|---------------|--------------------------|----------------------------|--|
| Price Range            | March<br>2024     | Year-Over-Year<br>Change | Month-Over-Month<br>Change | March<br>2024 | Year-Over-Year<br>Change           | Month-Over-Month<br>Change | March<br>2024 | Year-Over-Year<br>Change | Month-Over-Month<br>Change |  |
| \$100,000 and Below    | 3,232             | - 13.3%                  | + 16.1%                    | 2.6           | 0.0%                               | + 20.8%                    | 1,456         | - 18.6%                  | - 10.0%                    |  |
| \$100,001 to \$200,000 | 547               | - 53.2%                  | - 30.0%                    | 5.0           | - 33.3%                            | - 11.4%                    | 142           | - 35.7%                  | - 18.9%                    |  |
| \$200,001 to \$300,000 | 9,799             | - 27.1%                  | + 5.3%                     | 7.6           | - 24.8%                            | + 5.1%                     | 1,378         | - 6.9%                   | - 2.1%                     |  |
| \$300,001 and Above    | 36,241            | - 0.9%                   | + 17.6%                    | 7.7           | - 11.5%                            | + 3.5%                     | 5,099         | + 4.0%                   | + 9.5%                     |  |
| Total                  | 51,836            | - 11.3%                  | + 12.9%                    | 6.9           | - 12.7%                            | + 5.8%                     | 8,382         | - 4.8%                   | + 2.2%                     |  |