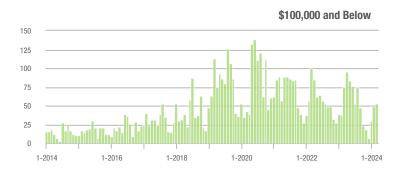

,000 | 46            | + 48.4%                  | + 48.4%                    | 2.6                                   | + 62.5%                  | + 46.0%                    | 21                  | - 4.5%                   | 0.0%                       |
| \$300,001 and Above    | 114           | + 54.1%                  | + 6.5%                     | 3.4                                   | + 25.9%                  | + 10.4%                    | 44                  | + 12.8%                  | + 4.8%                     |
| Total                  | 314           | + 12.1%                  | + 31.9%                    | 2.5                                   | + 4.2%                   | + 16.8%                    | 162                 | - 14.3%                  | + 10.2%                    |















# Mooresville, NC

|                        | Total<br>Showings |                          |                            |               | Buyer Into<br>(Showings/L |                            | Managed<br>Listings |                          |                            |
|------------------------|-------------------|--------------------------|----------------------------|---------------|---------------------------|----------------------------|---------------------|--------------------------|----------------------------|
| Price Range            | March<br>2024     | Year-Over-Year<br>Change | Month-Over-Month<br>Change | March<br>2024 | Year-Over-Year<br>Change  | Month-Over-Month<br>Change | March<br>2024       | Year-Over-Year<br>Change | Month-Over-Month<br>Change |
| \$1