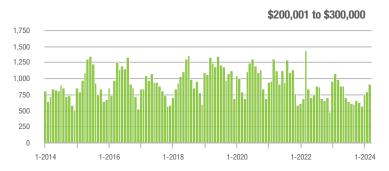

|  |
| \$200,001 to \$300,000 | 916               | - 7.1%                   | + 14.6%                    | 6.2           | - 18.4%                               | + 13.9%                    | 166           | + 5.7%                   | - 5.1%                     |  |
| \$300,001 and Above    | 2,674             | + 14.2%                  | + 11.6%                    | 5.0           | - 9.1%                                | + 4.7%                     | 609           | + 9.3%                   | - 0.8%                     |  |
| Total                  | 4,241             | + 6.6%                   | + 11.3%                    | 4.9           | - 10.9%                               | + 5.8%                     | 1,009         | + 2.5%                   | - 2.7%                     |  |















# Kannapolis, NC

|                        | Total<br>Showings |                          |                            |               | Buyer Inte<br>(Showings/L |                            | Managed<br>Listings |                          |                            |
|------------------------|-------------------|--------------------------|----------------------------|---------------|---------------------------|----------------------------|---------------------|--------------------------|----------------------------|
| Price Range            | March<br>2024     | Year-Over-Year<br>Change | Month-Over-Month<br>Change | March<br>2024 | Year-Over-Year<br>Change  | Month-Over-Month<br>Change | March<br>2024       | Year-Over-Year<br>Change | Month-Over-Month<br>Change |
| \$100,00