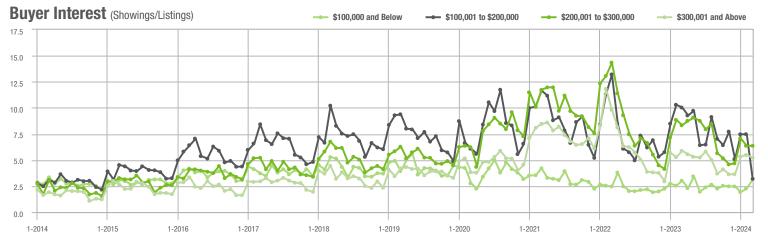

|
| \$200,001 to \$300,000 | 1,715             | - 17.1%                  | + 10.4%                    | 6.4           | - 22.9%                               | - 0.1%                     | 279           | + 5.3%                   | + 4.5%                     |  |
| \$300,001 and Above    | 2,153             | + 31.8%                  | + 15.4%                    | 5.2           | - 11.9%                               | - 4.7%                     | 460           | + 33.7%                  | + 14.7%                    |  |
| Total                  | 4,702             | - 12.1%                  | + 7.3%                     | 5.4           | - 22.9%                               | - 3.6%                     | 959           | + 4.0%                   | + 4.7%                     |  |















# Gastonia, NC

|                        |               | Total<br>Showings        |                            |               | Buyer Interest (Showings/Listings) |                            |               | Managed<br>Listings      |                            |  |
|------------------------|---------------|--------------------------|----------------------------|---------------|------------------------------------|----------------------------|---------------|--------------------------|----------------------------|--|
| Price Range            | March<br>2024 | Year-Over-Year<br>Change | Month-Over-Month<br>Change | March<br>2024 | Year-Over-Year<br>Change           | Month-Over-Month<br>Change | March<br>2024 | Year-Over-Year<br>Change | Month-Over-Month<br>Change |  |
| \$100,00