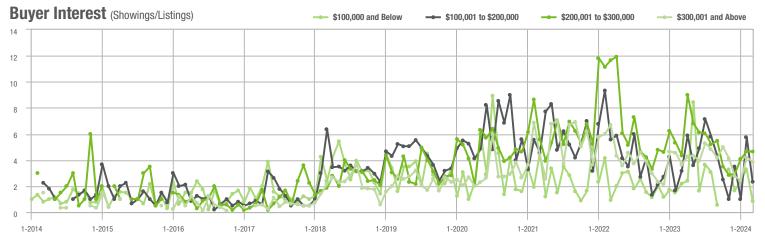

# **Showing Statistics**

| MLS Area                | Total<br>Showings | Buyer Interest<br>(Showings / Listings) | Managed<br>Listings |
|-------------------------|-------------------|-----------------------------------------|---------------------|
| Alexander County, NC    | 357               | 3.8                                     | 108                 |
| Anson County, NC        | 155               | 3.2                                     | 60                  |
| Cabarrus County, NC     | 4,638             | 6.9                                     | 733                 |
| Charlotte MSA           | 51,836            | 6.9                                     | 8,382               |
| Chester County, SC      | 220               | 2.8                                     | 92                  |
| Chesterfield County, SC | 59                | 2.4                                     | 28                  |
| Cleveland County, NC    | 978               | 3.7                                     | 329                 |
| City of Charlotte, NC   | 21,771            | 7.9                                     | 3,051               |
| Concord, NC             | 2,555             | 6.7                                     | 411                 |
| Davidson, NC            | 585               | 6.2                                     | 101                 |
| Denver, NC              | 918               | 5.5                                     | 175                 |
| Fort Mill, SC           | 1,673             | 8.3                                     | 221                 |
| Gaston County, NC       | 4,702             | 5.4                                     | 959                 |
| Gastonia, NC            | 2,032             | 5.2                                     | 422                 |
| Huntersville, NC        | 1,467             | 6.6                                     | 235                 |
| Iredell County, NC      | 4,241             | 4.9                                     | 1,009               |
| Kannapolis, NC          | 1,466             | 7.2                                     | 222                 |
| Lake Norman             | 2,906             | 5.4                                     | 629                 |
| Lake Wylie              | 1,336             | 5.8                                     | 262                 |
| Lancaster County, SC    | 2,070             | 5.9                                     | 401                 |
| Lincoln County, NC      | 1,695             | 5.1                                     | 374                 |
| Lincolnton, NC          | 479               | 4.8                                     | 124                 |
| Matthews, NC            | 1,204             | 9.1                                     | 142                 |
| Mecklenburg County, NC  | 25,766            | 7.7                                     | 3,699               |
| Monroe, NC              | 1,320             | 6.2                                     | 236                 |
| Montgomery County, NC   | 314               | 2.5                                     | 162                 |
| Mooresville, NC         | 2,326             | 5.3                                     | 499                 |
| Rock Hill, SC           | 2,262             | 6.9                                     | 351                 |
| Salisbury, NC           | 1,341             | 5.7                                     | 267                 |
| Stanly County, NC       | 876               | 3.9                                     | 256                 |
| Statesville, NC         | 1,479             | 4.7                                     | 372                 |
| Union County, NC        | 4,645             | 7.5                                     | 672                 |
| Uptown Charlotte        | 612               | 5.1                                     | 130                 |
| Waxhaw, NC              | 1,349             | 8.6                                     | 170                 |
| York County, SC         | 5,549             | 6.6                                     | 937                 |