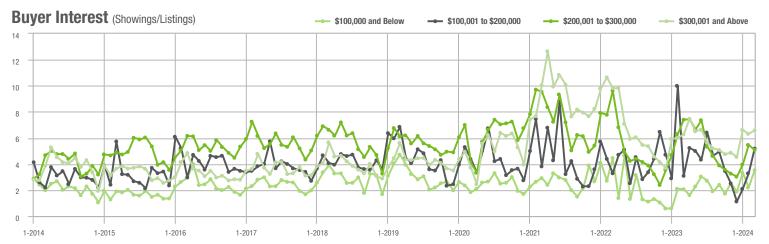

|  |
| \$200,001 to \$300,000 | 402           | - 13.4%                  | - 16.8%                    | 5.1           | - 31.1%                            | - 7.0%                     | 90            | + 12.5%                  | - 10.0%                    |  |
| \$300,001 and Above    | 1,354         | + 5.5%                   | + 8.8%                     | 6.6           | + 4.8%                             | + 4.3%                     | 226           | - 3.0%                   | + 1.8%                     |  |
| Total                  | 2,070         | + 3.1%                   | + 2.9%                     | 5.9           | 0.0%                               | + 8.2%                     | 401           | - 7.6%                   | - 5.6%                     |  |















### **Lincoln County, NC**

|                        | Total<br>Showings |                          |                            |               | Buyer Interest (Showings/Listings) |                            |               | Managed<br>Listings      |                            |  |
|------------------------|-------------------|--------------------------|----------------------------|---------------|------------------------------------|----------------------------|---------------|--------------------------|----------------------------|--|
| Price Range            | March<br>2024     | Year-Over-Year<br>Change | Month-Over-Month<br>Change | March<br>2024 | Year-Over-Year<br>Change           | Month-Over-Month<br>Change | March<br>2024 | Year-Over-Year<br>Change | Month-Over-Month<b