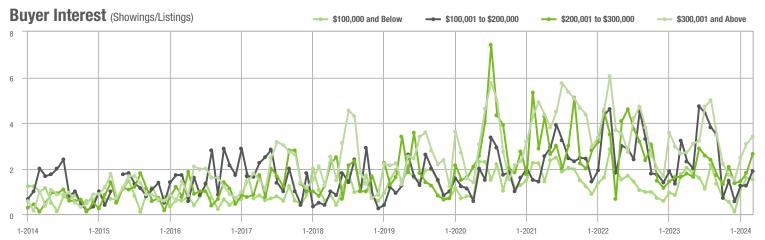

6            | + 48.4%                  | + 48.4%                    | 2.6                                   | + 62.5%                  | + 46.0%                    | 21                  | - 4.5%                   | 0.0%                       |
| \$300,001 and Above    | 114           | + 54.1%                  | + 6.5%                     | 3.4                                   | + 25.9%                  | + 10.4%                    | 44                  | + 12.8%                  | + 4.8%                     |
| Total                  | 314           | + 12.1%                  | + 31.9%                    | 2.5                                   | + 4.2%                   | + 16.8%                    | 162                 | - 14.3%                  | + 10.2%                    |















# Mooresville, NC

|                        | Total<br>Showings |                          |                            |               | Buyer Into<br>(Showings/L |                            | Managed<br>Listings |                          |                            |
|------------------------|-------------------|--------------------------|----------------------------|---------------|---------------------------|----------------------------|---------------------|--------------------------|----------------------------|
| Price Range            | March<br>2024     | Year-Over-Year<br>Change | Month-Over-Month<br>Change | March<br>2024 | Year-Over-Year<br>Change  | Month-Over-Month<br>Change | March<br>2024       | Year-Over-Year<br>Change | Month-Over-Month<br>Change |
| \$100,000 a