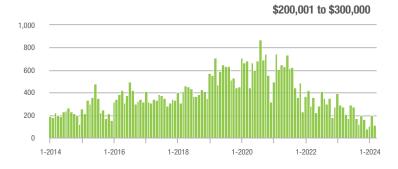

| - 11.1%                    |
| \$200,001 to \$300,000 | 115               | - 57.7%                  | - 40.4%                    | 7.9           | - 14.1%                   | - 16.0%                    | 16                  | - 54.3%                  | - 33.3%                    |
| \$300,001 and Above    | 1,068             | + 18.8%                  | + 10.2%                    | 6.7           | + 15.5%                   | + 15.6%                    | 171                 | - 7.6%                   | - 8.1%                     |
| Total                  | 1.320             | - 0.8%                   | + 3.8%                     | 6.2           | + 3.3%                    | + 10.2%                    | 236                 | - 14.8%                  | - 10.6%                    |















### **Montgomery County, NC**

| Total<br>Showings      |               |                          | gs                         | Buyer Interest<br>(Showings/Listings) |                          |                            | Managed<br>Listings |                          |                            |
|------------------------|---------------|--------------------------|----------------------------|---------------------------------------|--------------------------|----------------------------|---------------------|--------------------------|----------------------------|
| Price Range            | March<br>2024 | Year-Over-Year<br>Change | Month-Over-Month<br>Change | March<br>2024                         | Year-Over-Year<br>Change | Month-Over-Month<br>Change | March<br>2024