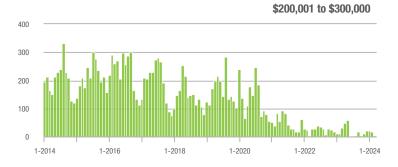

|  |
| \$200,001 to \$300,000 | 5                 | - 83.3%                  | - 72.2%                    | 5.0           | - 31.5%                            | + 11.1%                    | 1             | - 80.0%                  | - 75.0%                    |  |
| \$300,001 and Above    | 549               | - 6.9%                   | + 22.0%                    | 7.2           | - 8.9%                             | - 2.8%                     | 84            | - 6.7%                   | + 18.3%                    |  |
| Total                  | 585               | - 12.3%                  | + 16.3%                    | 6.2           | - 13.9%                            | - 5.3%                     | 101           | - 10.6%                  | + 14.8%                    |  |















### **Denver, NC**

|                        | Total<br>Showings |                          |                            | (             | Buyer Interest (Showings/Listings) |                            |               | Managed<br>Listings      |                            |  |
|------------------------|-------------------|--------------------------|----------------------------|---------------|------------------------------------|----------------------------|---------------|--------------------------|----------------------------|--|
| Price Range            | March<br>2024     | Year-Over-Year<br>Change | Month-Over-Month<br>Change | March<br>2024 | Year-Over-Year<br>Change           | Month-Over-Month<br>Change | March<br>2024 | Year-Over-Year<br>Change | Month-Over-Month<br>Ch