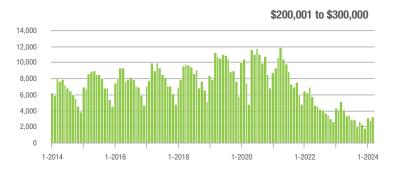

# **Showing Statistics**

| MLS Area                | Total<br>Showings | Buyer Interest<br>(Showings / Listings) | Managed<br>Listings |
|-------------------------|-------------------|-----------------------------------------|---------------------|
| Alexander County, NC    | 357               | 3.8                                     | 108                 |
| Anson County, NC        | 155               | 3.2                                     | 60                  |
| Cabarrus County, NC     | 4,638             | 6.9                                     | 733                 |
| Charlotte MSA           | 51,836            | 6.9                                     | 8,382               |
| Chester County, SC      | 220               | 2.8                                     | 92                  |
| Chesterfield County, SC | 59                | 2.4                                     | 28                  |
| Cleveland County, NC    | 978               | 3.7                                     | 329                 |
| City of Charlotte, NC   | 21,771            | 7.9                                     | 3,051               |
| Concord, NC             | 2,555             | 6.7                                     | 411                 |
| Davidson, NC            | 585               | 6.2                                     | 101                 |
| Denver, NC              | 918               | 5.5                                     | 175                 |
| Fort Mill, SC           | 1,673             | 8.3                                     | 221                 |
| Gaston County, NC       | 4,702             | 5.4                                     | 959                 |
| Gastonia, NC            | 2,032             | 5.2                                     | 422                 |
| Huntersville, NC        | 1,467             | 6.6                                     | 235                 |
| Iredell County, NC      | 4,241             | 4.9                                     | 1,009               |
| Kannapolis, NC          | 1,466             | 7.2                                     | 222                 |
| Lake Norman             | 2,906             | 5.4                                     | 629                 |
| Lake Wylie              | 1,336             | 5.8                                     | 262                 |
| Lancaster County, SC    | 2,070             | 5.9                                     | 401                 |
| Lincoln County, NC      | 1,695             | 5.1                                     | 374                 |
| Lincolnton, NC          | 479               | 4.8                                     | 124                 |
| Matthews, NC            | 1,204             | 9.1                                     | 142                 |
| Mecklenburg County, NC  | 25,766            | 7.7                                     | 3,699               |
| Monroe, NC              | 1,320             | 6.2                                     | 236                 |
| Montgomery County, NC   | 314               | 2.5                                     | 162                 |
| Mooresville, NC         | 2,326             | 5.3                                     | 499                 |
| Rock Hill, SC           | 2,262             | 6.9                                     | 351                 |
| Salisbury, NC           | 1,341             | 5.7                                     | 267                 |
| Stanly County, NC       | 876               | 3.9                                     | 256                 |
| Statesville, NC         | 1,479             | 4.7                                     | 372                 |
| Union County, NC        | 4,645             | 7.5                                     | 672                 |
| Uptown Charlotte        | 612               | 5.1                                     | 130                 |
| Waxhaw, NC              | 1,349             | 8.6                                     | 170                 |
| York County, SC         | 5,549             | 6.6                                     | 937                 |