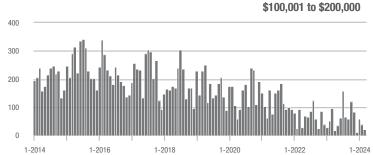

|  |
| \$200,001 to \$300,000 | 280               | - 43.3%                  | - 20.7%                    | 5.4           | - 40.7%                            | - 12.9%                    | 57            | - 3.4%                   | - 9.5%                     |  |
| \$300,001 and Above    | 1,242             | + 29.5%                  | + 35.1%                    | 5.5           | - 5.2%                             | + 8.5%                     | 244           | + 22.6%                  | + 17.3%                    |  |
| Total                  | 1,695             | - 15.5%                  | + 18.0%                    | 5.1           | - 21.5%                            | + 6.9%                     | 374           | - 0.5%                   | + 4.5%                     |  |















# Lincolnton, NC

|                        | Total<br>Showings |                          |                            | (             | Buyer Inte<br>Showings/L |                            | Managed<br>Listings |                          |                            |
|------------------------|-------------------|--------------------------|----------------------------|---------------|--------------------------|----------------------------|---------------------|--------------------------|----------------------------|
| Price Range            | March<br>2024     | Year-Over-Year<br>Change | Month-Over-Month<br>Change | March<br>2024 | Year-Over-Year<br>Change | Month-Over-Month<br>Change | March<br>2024       | Year-Over-Year<br>Change | Month-Over-Month<br>Change |
| \$100,000