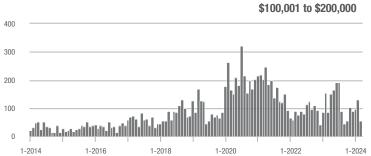

### **Charlotte MSA**

|                        | Total<br>Showings |                          |                            |               | Buyer Interest (Showings/Listings) |                            |               | Managed<br>Listings      |                            |  |
|------------------------|-------------------|--------------------------|----------------------------|---------------|------------------------------------|----------------------------|---------------|--------------------------|----------------------------|--|
| Price Range            | March<br>2024     | Year-Over-Year<br>Change | Month-Over-Month<br>Change | March<br>2024 | Year-Over-Year<br>Change           | Month-Over-Month<br>Change | March<br>2024 | Year-Over-Year<br>Change | Month-Over-Month<br>Change |  |
| \$100,000 and Below    | 3,232             | - 13.3%                  | + 16.1%                    | 2.6           | 0.0%                               | + 20.8%                    | 1,456         | - 18.6%                  | - 10.0%                    |  |
| \$100,001 to \$200,000 | 547               | - 53.2%                  | - 30.0%                    | 5.0           | - 33.3%                            | - 11.4%                    | 142           | - 35.7%                  | - 18.9%                    |  |
| \$200,001 to \$300,000 | 9,799             | - 27.1%                  | + 5.3%                     | 7.6           | - 24.8%                            | + 5.1%                     | 1,378         | - 6.9%                   | - 2.1%                     |  |
| \$300,001 and Above    | 36,241            | - 0.9%                   | + 17.6%                    | 7.7           | - 11.5%                            | + 3.5%                     | 5,099         | + 4.0%                   | + 9.5%                     |  |
| Total                  | 51,836            | - 11.3%                  | + 12.9%                    | 6.9           | - 12.7%                            | + 5.8%                     | 8,382         | - 4.8%                   | + 2.2%                     |  |