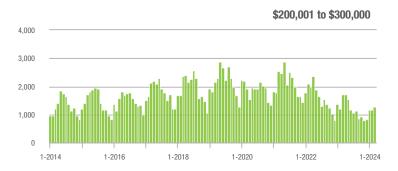

|  |
| \$200,001 to \$300,000 | 1,265             | - 25.6%                  | + 9.0%                     | 7.3           | - 27.7%                            | + 23.6%                    | 187           | - 1.6%                   | - 11.0%                    |  |
| \$300,001 and Above    | 3,798             | - 6.4%                   | + 6.8%                     | 6.5           | - 25.3%                            | - 1.0%                     | 633           | + 15.9%                  | + 5.3%                     |  |
| Total                  | 5,549             | - 15.0%                  | + 4.5%                     | 6.6           | - 23.3%                            | + 4.5%                     | 937           | + 0.5%                   | - 2.0%                     |  |