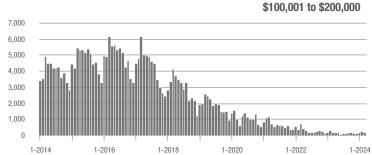

|  |
| \$200,001 to \$300,000 | 3,202             | - 32.6%                  | + 24.9%                    | 10.0          | - 27.5%                            | + 10.5%                    | 335           | - 7.5%                   | + 11.7%                    |  |
| \$300,001 and Above    | 16,233            | - 3.4%                   | + 20.1%                    | 9.2           | - 11.5%                            | + 3.4%                     | 1,859         | + 2.4%                   | + 12.1%                    |  |
| Total                  | 21,771            | - 11.0%                  | + 19.0%                    | 7.9           | - 12.2%                            | + 7.5%                     | 3,051         | - 2.3%                   | + 5.5%                     |  |















### Concord, NC

|                        | Total<br>Showings |                          |                            | (             | Buyer Interest (Showings/Listings) |                            |               | Managed<br>Listings      |                            |  |
|------------------------|-------------------|--------------------------|----------------------------|---------------|------------------------------------|----------------------------|---------------|--------------------------|----------------------------|--|
| Price Range            | March<br>2024     | Year-Over-Year<br>Change | Month-Over-Month<br>Change | March<br>2024 | Year-Over-Year<br>Change           | Month-Over-Month<br>Change | March<br>2024 | Year-Over-Year<br>Change | Month-Over-Month<br>Cha