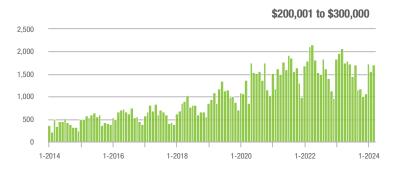

|  |
| \$200,001 to \$300,000 | 1,715             | - 17.1%                  | + 10.4%                    | 6.4           | - 22.9%                               | - 0.1%                     | 279           | + 5.3%                   | + 4.5%                     |  |
| \$300,001 and Above    | 2,153             | + 31.8%                  | + 15.4%                    | 5.2           | - 11.9%                               | - 4.7%                     | 460           | + 33.7%                  | + 14.7%                    |  |
| Total                  | 4,702             | - 12.1%                  | + 7.3%                     | 5.4           | - 22.9%                               | - 3.6%                     | 959           | + 4.0%                   | + 4.7%                     |  |















# Gastonia, NC

|                        |               | Total<br>Showings        |                            |               | Buyer Interest (Showings/Listings) |                            |               | Managed<br>Listings      |                            |  |
|------------------------|---------------|--------------------------|----------------------------|---------------|------------------------------------|----------------------------|---------------|--------------------------|----------------------------|--|
| Price Range            | March<br>2024 | Year-Over-Year<br>Change | Month-Over-Month<br>Change | March<br>2024 | Year-Over-Year<br>Change           | Month-Over-Month<br>Change | March<br>2024 | Year-Over-Year<br>Change | Month-Over-Month<br>Change |  |
| \$10