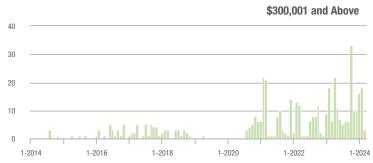

### **Charlotte MSA**

|                        | Total<br>Showings |                          |                            |               | Buyer Interest (Showings/Listings) |                            |               | Managed<br>Listings      |                            |  |
|------------------------|-------------------|--------------------------|----------------------------|---------------|------------------------------------|----------------------------|---------------|--------------------------|----------------------------|--|
| Price Range            | March<br>2024     | Year-Over-Year<br>Change | Month-Over-Month<br>Change | March<br>2024 | Year-Over-Year<br>Change           | Month-Over-Month<br>Change | March<br>2024 | Year-Over-Year<br>Change | Month-Over-Month<br>Change |  |
| \$100,000 and Below    | 3,232             | - 13.3%                  | + 16.1%                    | 2.6           | 0.0%                               | + 20.8%                    | 1,456         | - 18.6%                  | - 10.0%                    |  |
| \$100,001 to \$200,000 | 547               | - 53.2%                  | - 30.0%                    | 5.0           | - 33.3%                            | - 11.4%                    | 142           | - 35.7%                  | - 18.9%                    |  |
| \$200,001 to \$300,000 | 9,799             | - 27.1%                  | + 5.3%                     | 7.6           | - 24.8%                            | + 5.1%                     | 1,378         | - 6.9%                   | - 2.1%                     |  |
| \$300,001 and Above    | 36,241            | - 0.9%                   | + 17.6%                    | 7.7           | - 11.5%                            | + 3.5%                     | 5,099         | + 4.0%                   | + 9.5%                     |  |
| Total                  | 51,836            | - 11.3%                  | + 12.9%                    | 6.9           | - 12.7%                            | + 5.8%                     | 8,382         | - 4.8%                   | + 2.2%                     |  |