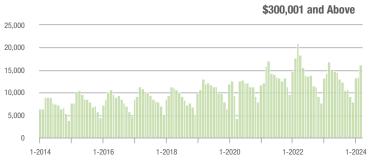

|  |
| \$200,001 to \$300,000 | 3,202             | - 32.6%                  | + 24.9%                    | 10.0          | - 27.5%                            | + 10.5%                    | 335           | - 7.5%                   | + 11.7%                    |  |
| \$300,001 and Above    | 16,233            | - 3.4%                   | + 20.1%                    | 9.2           | - 11.5%                            | + 3.4%                     | 1,859         | + 2.4%                   | + 12.1%                    |  |
| Total                  | 21,771            | - 11.0%                  | + 19.0%                    | 7.9           | - 12.2%                            | + 7.5%                     | 3,051         | - 2.3%                   | + 5.5%                     |  |















### Concord, NC

|                        | Total<br>Showings |                          |                            | (             | Buyer Interest (Showings/Listings) |                            |               | Managed<br>Listings      |                            |  |
|------------------------|-------------------|--------------------------|----------------------------|---------------|------------------------------------|----------------------------|---------------|--------------------------|----------------------------|--|
| Price Range            | March<br>2024     | Year-Over-Year<br>Change | Month-Over-Month<br>Change | March<br>2024 | Year-Over-Year<br>Change           | Month-Over-Month<br>Change | March<br>2024 | Year-Over-Year<br>Change | Month-Over-Month<br>Change