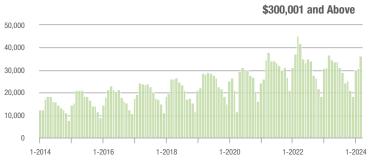

|  |
| \$200,001 to \$300,000 | 9,799             | - 27.1%                  | + 5.3%                     | 7.6           | - 24.8%                            | + 5.1%                     | 1,378         | - 6.9%                   | - 2.1%                     |  |
| \$300,001 and Above    | 36,241            | - 0.9%                   | + 17.6%                    | 7.7           | - 11.5%                            | + 3.5%                     | 5,099         | + 4.0%                   | + 9.5%                     |  |
| Total                  | 51,836            | - 11.3%                  | + 12.9%                    | 6.9           | - 12.7%                            | + 5.8%                     | 8,382         | - 4.8%                   | + 2.2%                     |  |















### **Chester County, SC**

| Total<br>Showings      |               |                          | (                          | Buyer Interest (Showings/Listings) |                          |                            | Managed<br>Listings |                          |                            |
|------------------------|---------------|--------------------------|----------------------------|------------------------------------|--------------------------|----------------------------|---------------------|--------------------------|----------------------------|
| Price Range            | March<br>2024 | Year-Over-Year<br>Change | Month-Over-Month<br>Change | March<br>2024                      | Year-Over-Year<br>Change | Month-Over-Month<br>Change | March<br>2024       | Year-Over-