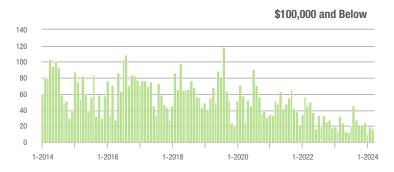

|  |
| \$200,001 to \$300,000 | 56                | - 64.8%                  | + 33.3%                    | 4.6           | - 56.6%                            | - 8.3%                     | 14            | - 6.7%                   | + 40.0%                    |  |
| \$300,001 and Above    | 818               | + 31.7%                  | + 32.6%                    | 6.0           | - 4.8%                             | + 7.3%                     | 142           | + 20.3%                  | + 13.6%                    |  |
| Total                  | 918               | - 2.1%                   | + 31.0%                    | 5.5           | - 19.1%                            | + 9.9%                     | 175           | + 6.7%                   | + 9.4%                     |  |















# Fort Mill, SC

|                        | Total<br>Showings |                          |                            | (             | Buyer Interest (Showings/Listings) |                            |               | Managed<br>Listings      |                            |  |
|------------------------|-------------------|--------------------------|----------------------------|---------------|------------------------------------|----------------------------|---------------|--------------------------|----------------------------|--|
| Price Range            | March<br>2024     | Year-Over-Year<br>Change | Month-Over-Month<br>Change | March<br>2024 | Year-Over-Year<br>Change           | Month-Over-Month<br>Change | March<br>2024 | Year-Over-Year<br>Change | Month-Over-Month<br>C