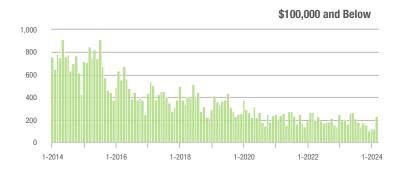

# **Showing Statistics**

| MLS Area                | Total<br>Showings | Buyer Interest<br>(Showings / Listings) | Managed<br>Listings |
|-------------------------|-------------------|-----------------------------------------|---------------------|
| Alexander County, NC    | 357               | 3.8                                     | 108                 |
| Anson County, NC        | 155               | 3.2                                     | 60                  |
| Cabarrus County, NC     | 4,638             | 6.9                                     | 733                 |
| Charlotte MSA           | 51,836            | 6.9                                     | 8,382               |
| Chester County, SC      | 220               | 2.8                                     | 92                  |
| Chesterfield County, SC | 59                | 2.4                                     | 28                  |
| Cleveland County, NC    | 978               | 3.7                                     | 329                 |
| City of Charlotte, NC   | 21,771            | 7.9                                     | 3,051               |
| Concord, NC             | 2,555             | 6.7                                     | 411                 |
| Davidson, NC            | 585               | 6.2                                     | 101                 |
| Denver, NC              | 918               | 5.5                                     | 175                 |
| Fort Mill, SC           | 1,673             | 8.3                                     | 221                 |
| Gaston County, NC       | 4,702             | 5.4                                     | 959                 |
| Gastonia, NC            | 2,032             | 5.2                                     | 422                 |
| Huntersville, NC        | 1,467             | 6.6                                     | 235                 |
| Iredell County, NC      | 4,241             | 4.9                                     | 1,009               |
| Kannapolis, NC          | 1,466             | 7.2                                     | 222                 |
| Lake Norman             | 2,906             | 5.4                                     | 629                 |
| Lake Wylie              | 1,336             | 5.8                                     | 262                 |
| Lancaster County, SC    | 2,070             | 5.9                                     | 401                 |
| Lincoln County, NC      | 1,695             | 5.1                                     | 374                 |
| Lincolnton, NC          | 479               | 4.8                                     | 124                 |
| Matthews, NC            | 1,204             | 9.1                                     | 142                 |
| Mecklenburg County, NC  | 25,766            | 7.7                                     | 3,699               |
| Monroe, NC              | 1,320             | 6.2                                     | 236                 |
| Montgomery County, NC   | 314               | 2.5                                     | 162                 |
| Mooresville, NC         | 2,326             | 5.3                                     | 499                 |
| Rock Hill, SC           | 2,262             | 6.9                                     | 351                 |
| Salisbury, NC           | 1,341             | 5.7                                     | 267                 |
| Stanly County, NC       | 876               | 3.9                                     | 256                 |
| Statesville, NC         | 1,479             | 4.7                                     | 372                 |
| Union County, NC        | 4,645             | 7.5                                     | 672                 |
| Uptown Charlotte        | 612               | 5.1                                     | 130                 |
| Waxhaw, NC              | 1,349             | 8.6                                     | 170                 |
| York County, SC         | 5,549             | 6.6                                     | 937                 |