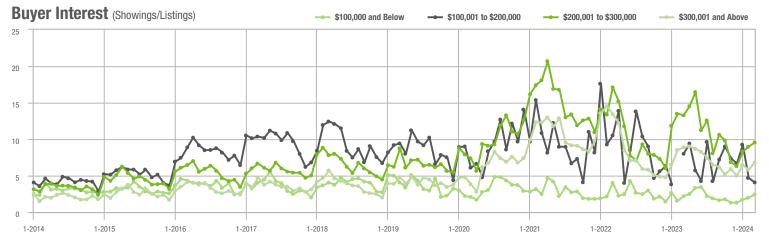

|  |
| \$200,001 to \$300,000 | 750               | - 28.8%                  | + 5.8%                     | 9.5           | - 28.6%                            | + 6.7%                     | 82            | - 3.5%                   | 0.0%                       |  |
| \$300,001 and Above    | 1,477             | - 17.8%                  | + 37.9%                    | 6.8           | - 23.6%                            | + 17.0%                    | 233           | + 2.6%                   | + 13.1%                    |  |
| Total                  | 2,555             | - 20.1%                  | + 21.4%                    | 6.7           | - 20.2%                            | + 12.0%                    | 411           | - 6.4%                   | + 3.8%                     |  |















# Davidson, NC

|                        | Total<br>Showings |                          |                            | (             | Buyer Interest (Showings/Listings) |                            |               | Managed<br>Listings      |                            |  |
|------------------------|-------------------|--------------------------|----------------------------|---------------|------------------------------------|----------------------------|---------------|--------------------------|----------------------------|--|
| Price Range            | March<br>2024     | Year-Over-Year<br>Change | Month-Over-Month<br>Change | March<br>2024 | Year-Over-Year<br>Change           | Month-Over-Month<br>Change | March<br>2024 | Year-Over-Year<br>Change | Month-Over-Month<br>Change |