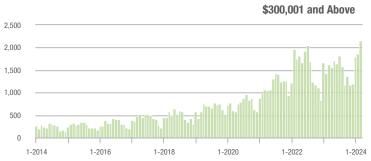

|
| \$200,001 to \$300,000 | 1,715             | - 17.1%                  | + 10.4%                    | 6.4           | - 22.9%                               | - 0.1%                     | 279           | + 5.3%                   | + 4.5%                     |  |
| \$300,001 and Above    | 2,153             | + 31.8%                  | + 15.4%                    | 5.2           | - 11.9%                               | - 4.7%                     | 460           | + 33.7%                  | + 14.7%                    |  |
| Total                  | 4,702             | - 12.1%                  | + 7.3%                     | 5.4           | - 22.9%                               | - 3.6%                     | 959           | + 4.0%                   | + 4.7%                     |  |















# Gastonia, NC

|                        |               | Total<br>Showings        |                            |               | Buyer Interest (Showings/Listings) |                            |               | Managed<br>Listings      |                            |  |
|------------------------|---------------|--------------------------|----------------------------|---------------|------------------------------------|----------------------------|---------------|--------------------------|----------------------------|--|
| Price Range            | March<br>2024 | Year-Over-Year<br>Change | Month-Over-Month<br>Change | March<br>2024 | Year-Over-Year<br>Change           | Month-Over-Month<br>Change | March<br>2024 | Year-Over-Year<br>Change | Month-Over-Month<br>Change |  |
| \$100,