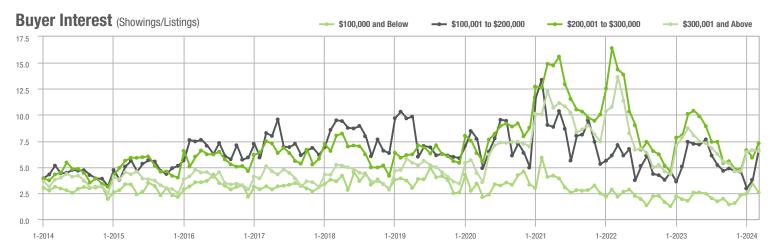

|  |
| \$200,001 to \$300,000 | 1,265             | - 25.6%                  | + 9.0%                     | 7.3           | - 27.7%                            | + 23.6%                    | 187           | - 1.6%                   | - 11.0%                    |  |
| \$300,001 and Above    | 3,798             | - 6.4%                   | + 6.8%                     | 6.5           | - 25.3%                            | - 1.0%                     | 633           | + 15.9%                  | + 5.3%                     |  |
| Total                  | 5,549             | - 15.0%                  | + 4.5%                     | 6.6           | - 23.3%                            | + 4.5%                     | 937           | + 0.5%                   | - 2.0%                     |  |