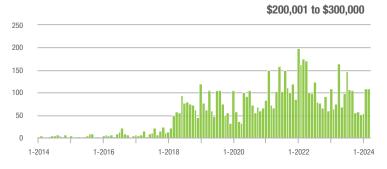

|  |
| \$200,001 to \$300,000 | 109               | + 47.3%                  | 0.0%                       | 4.7           | + 6.8%                             | 0.0%                       | 25            | + 25.0%                  | - 3.8%                     |  |
| \$300,001 and Above    | 152               | + 32.2%                  | + 17.8%                    | 3.9           | + 8.3%                             | - 8.3%                     | 41            | + 5.1%                   | + 28.1%                    |  |
| Total                  | 357               | + 19.4%                  | - 8.0%                     | 3.8           | + 5.6%                             | - 13.5%                    | 108           | - 16.9%                  | - 0.9%                     |  |















# **Anson County, NC**

| Total<br>Showings      |               |                          | (                          | Buyer Interest (Showings/Listings) |                          |                            | Managed<br>Listings |                          |                            |
|------------------------|---------------|--------------------------|----------------------------|------------------------------------|--------------------------|----------------------------|---------------------|--------------------------|----------------------------|
| Price Range            | March<br>2024 | Year-Over-Year<br>Change | Month-Over-Month<br>Change | March<br>2024                      | Year-Over-Year<br>Change | Month-Over-Month<br>Change | March<br>2024       | Year-Over-Ye