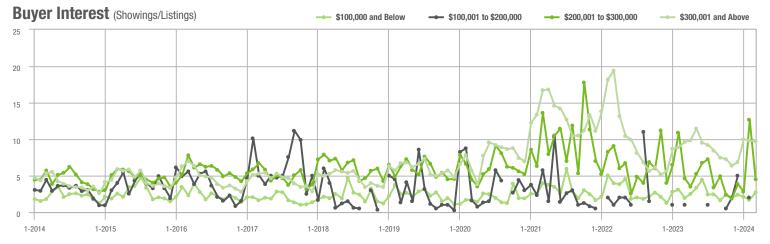

### **Charlotte MSA**

|                        | Total<br>Showings |                          |                            |               | Buyer Interest (Showings/Listings) |                            |               | Managed<br>Listings      |                            |  |
|------------------------|-------------------|--------------------------|----------------------------|---------------|------------------------------------|----------------------------|---------------|--------------------------|----------------------------|--|
| Price Range            | March<br>2024     | Year-Over-Year<br>Change | Month-Over-Month<br>Change | March<br>2024 | Year-Over-Year<br>Change           | Month-Over-Month<br>Change | March<br>2024 | Year-Over-Year<br>Change | Month-Over-Month<br>Change |  |
| \$100,000 and Below    | 3,232             | - 13.3%                  | + 16.1%                    | 2.6           | 0.0%                               | + 20.8%                    | 1,456         | - 18.6%                  | - 10.0%                    |  |
| \$100,001 to \$200,000 | 547               | - 53.2%                  | - 30.0%                    | 5.0           | - 33.3%                            | - 11.4%                    | 142           | - 35.7%                  | - 18.9%                    |  |
| \$200,001 to \$300,000 | 9,799             | - 27.1%                  | + 5.3%                     | 7.6           | - 24.8%                            | + 5.1%                     | 1,378         | - 6.9%                   | - 2.1%                     |  |
| \$300,001 and Above    | 36,241            | - 0.9%                   | + 17.6%                    | 7.7           | - 11.5%                            | + 3.5%                     | 5,099         | + 4.0%                   | + 9.5%                     |  |
| Total                  | 51,836            | - 11.3%                  | + 12.9%                    | 6.9           | - 12.7%                            | + 5.8%                     | 8,382         | - 4.8%                   | + 2.2%                     |  |