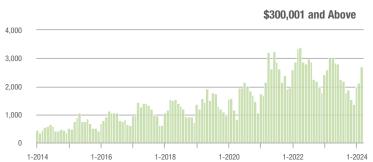

|  |
| \$200,001 to \$300,000 | 1,402             | - 19.3%                  | + 13.6%                    | 9.2           | - 22.0%                            | + 7.9%                     | 159           | - 3.6%                   | + 3.9%                     |  |
| \$300,001 and Above    | 2,714             | - 10.7%                  | + 28.0%                    | 7.1           | - 11.3%                            | + 10.4%                    | 418           | - 5.9%                   | + 10.6%                    |  |
| Total                  | 4,638             | - 14.6%                  | + 17.4%                    | 6.9           | - 11.5%                            | + 9.8%                     | 733           | - 10.3%                  | + 2.1%                     |  |















### **Charlotte MSA**

|                        | Total<br>Showings |                          |                            |               | Buyer Interest (Showings/Listings) |                            |               | Managed<br>Listings      |                            |  |
|------------------------|-------------------|--------------------------|----------------------------|---------------|------------------------------------|----------------------------|---------------|--------------------------|----------------------------|--|
| Price Range            | March<br>2024     | Year-Over-Year<br>Change | Month-Over-Month<br>Change | March<br>2024 | Year-Over-Year<br>Change           | Month-Over-Month<br>Change | March<br>2024 | Year-Over-Year<br>Change | Month-Over-Month<br>C