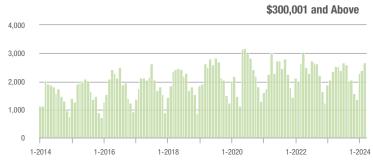

|
| \$200,001 to \$300,000 | 916               | - 7.1%                   | + 14.6%                    | 6.2           | - 18.4%                               | + 13.9%                    | 166           | + 5.7%                   | - 5.1%                     |  |
| \$300,001 and Above    | 2,674             | + 14.2%                  | + 11.6%                    | 5.0           | - 9.1%                                | + 4.7%                     | 609           | + 9.3%                   | - 0.8%                     |  |
| Total                  | 4,241             | + 6.6%                   | + 11.3%                    | 4.9           | - 10.9%                               | + 5.8%                     | 1,009         | + 2.5%                   | - 2.7%                     |  |















# Kannapolis, NC

|                        | Total<br>Showings |                          |                            |               | Buyer Inte<br>(Showings/L |                            | Managed<br>Listings |                          |                            |
|------------------------|-------------------|--------------------------|----------------------------|---------------|---------------------------|----------------------------|---------------------|--------------------------|----------------------------|
| Price Range            | March<br>2024     | Year-Over-Year<br>Change | Month-Over-Month<br>Change | March<br>2024 | Year-Over-Year<br>Change  | Month-Over-Month<br>Change | March<br>2024       | Year-Over-Year<br>Change | Month-Over-Month<br>Change |
| \$100,000