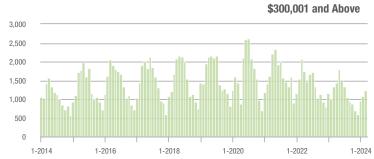

### **Charlotte MSA**

|                        | Total<br>Showings |                          |                            |               | Buyer Interest (Showings/Listings) |                            |               | Managed<br>Listings      |                            |  |
|------------------------|-------------------|--------------------------|----------------------------|---------------|------------------------------------|----------------------------|---------------|--------------------------|----------------------------|--|
| Price Range            | March<br>2024     | Year-Over-Year<br>Change | Month-Over-Month<br>Change | March<br>2024 | Year-Over-Year<br>Change           | Month-Over-Month<br>Change | March<br>2024 | Year-Over-Year<br>Change | Month-Over-Month<br>Change |  |
| \$100,000 and Below    | 3,232             | - 13.3%                  | + 16.1%                    | 2.6           | 0.0%                               | + 20.8%                    | 1,456         | - 18.6%                  | - 10.0%                    |  |
| \$100,001 to \$200,000 | 547               | - 53.2%                  | - 30.0%                    | 5.0           | - 33.3%                            | - 11.4%                    | 142           | - 35.7%                  | - 18.9%                    |  |
| \$200,001 to \$300,000 | 9,799             | - 27.1%                  | + 5.3%                     | 7.6           | - 24.8%                            | + 5.1%                     | 1,378         | - 6.9%                   | - 2.1%                     |  |
| \$300,001 and Above    | 36,241            | - 0.9%                   | + 17.6%                    | 7.7           | - 11.5%                            | + 3.5%                     | 5,099         | + 4.0%                   | + 9.5%                     |  |
| Total                  | 51,836            | - 11.3%                  | + 12.9%                    | 6.9           | - 12.7%                            | + 5.8%                     | 8,382         | - 4.8%                   | + 2.2%                     |  |