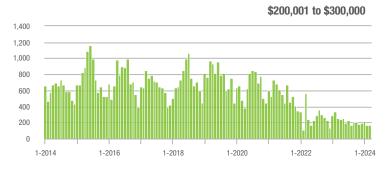

| + 150.0%                   |
| \$200,001 to \$300,000 | 163               | - 36.1%                  | + 0.6%                     | 6.7           | - 18.3%                   | + 18.1%                    | 30                  | - 25.0%                  | - 16.7%                    |
| \$300,001 and Above    | 1,951             | + 16.6%                  | + 17.0%                    | 6.0           | - 9.1%                    | + 7.1%                     | 359                 | + 22.5%                  | + 4.4%                     |
| Total                  | 2,326             | + 7.2%                   | + 12.1%                    | 5.3           | - 13.1%                   | + 3.6%                     | 499                 | + 15.0%                  | + 1.4%                     |















### Rock Hill, SC

|                        | Total<br>Showings |                          |                            |               | Buyer Into<br>(Showings/L |                            | Managed<br>Listings |                          |                            |
|------------------------|-------------------|--------------------------|----------------------------|---------------|---------------------------|----------------------------|---------------------|--------------------------|----------------------------|
| Price Range            | March<br>2024     | Year-Over-Year<br>Change | Month-Over-Month<br>Change | March<br>2024 | Year-Over-Year<br>Change  | Month-Over-Month<br>Change | March<br>2024       | Year-Over-Year<br>Change | Month-Over-Month<br>Change |
| \$100,0