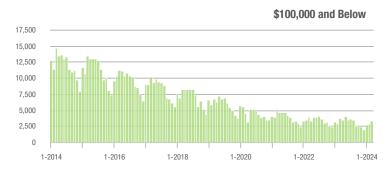

|  |
| \$200,001 to \$300,000 | 9,799             | - 27.1%                  | + 5.3%                     | 7.6           | - 24.8%                            | + 5.1%                     | 1,378         | - 6.9%                   | - 2.1%                     |  |
| \$300,001 and Above    | 36,241            | - 0.9%                   | + 17.6%                    | 7.7           | - 11.5%                            | + 3.5%                     | 5,099         | + 4.0%                   | + 9.5%                     |  |
| Total                  | 51,836            | - 11.3%                  | + 12.9%                    | 6.9           | - 12.7%                            | + 5.8%                     | 8,382         | - 4.8%                   | + 2.2%                     |  |















### **Chester County, SC**

| Total<br>Showings      |               |                          | (                          | Buyer Interest (Showings/Listings) |                          |                            | Managed<br>Listings |                          |                            |
|------------------------|---------------|--------------------------|----------------------------|------------------------------------|--------------------------|----------------------------|---------------------|--------------------------|----------------------------|
| Price Range            | March<br>2024 | Year-Over-Year<br>Change | Month-Over-Month<br>Change | March<br>2024                      | Year-Over-Year<br>Change | Month-Over-Month<br>Change | March<br>2024       | Year