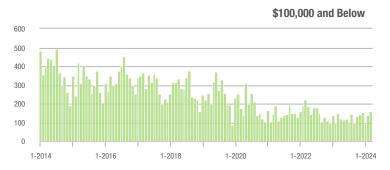

|  |
| \$200,001 to \$300,000 | 82                | - 66.4%                  | - 7.9%                     | 4.1           | - 53.9%                            | - 9.9%                     | 25            | - 24.2%                  | - 7.4%                     |  |
| \$300,001 and Above    | 2,610             | + 10.0%                  | + 28.4%                    | 6.1           | - 11.6%                            | + 9.0%                     | 475           | + 19.0%                  | + 11.8%                    |  |
| Total                  | 2,906             | + 0.7%                   | + 24.8%                    | 5.4           | - 15.6%                            | + 5.6%                     | 629           | + 13.3%                  | + 9.6%                     |  |















# **Lake Wylie**

|                        | Total<br>Showings |                          |                            |               | Buyer Into<br>(Showings/L |                            | Managed<br>Listings |                          |                            |
|------------------------|-------------------|--------------------------|----------------------------|---------------|---------------------------|----------------------------|---------------------|--------------------------|----------------------------|
| Price Range            | March<br>2024     | Year-Over-Year<br>Change | Month-Over-Month<br>Change | March<br>2024 | Year-Over-Year<br>Change  | Month-Over-Month<br>Change | March<br>2024       | Year-Over-Year<br>Change | Month-Over-Month<br>Change |
| \$10