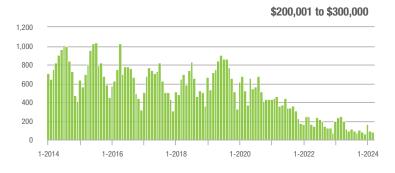

|  |
| \$200,001 to \$300,000 | 82                | - 66.4%                  | - 7.9%                     | 4.1           | - 53.9%                            | - 9.9%                     | 25            | - 24.2%                  | - 7.4%                     |  |
| \$300,001 and Above    | 2,610             | + 10.0%                  | + 28.4%                    | 6.1           | - 11.6%                            | + 9.0%                     | 475           | + 19.0%                  | + 11.8%                    |  |
| Total                  | 2,906             | + 0.7%                   | + 24.8%                    | 5.4           | - 15.6%                            | + 5.6%                     | 629           | + 13.3%                  | + 9.6%                     |  |















# **Lake Wylie**

|                        | Total<br>Showings |                          |                            |               | Buyer Into<br>(Showings/L |                            | Managed<br>Listings |                          |                            |
|------------------------|-------------------|--------------------------|----------------------------|---------------|---------------------------|----------------------------|---------------------|--------------------------|----------------------------|
| Price Range            | March<br>2024     | Year-Over-Year<br>Change | Month-Over-Month<br>Change | March<br>2024 | Year-Over-Year<br>Change  | Month-Over-Month<br>Change | March<br>2024       | Year-Over-Year<br>Change | Month-Over-Month<br>Change |
| \$100,00