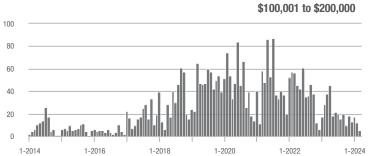

o \$300,000 | 68            | - 59.8%                  | - 32.0%                    | 2.9                                | - 45.3%                  | - 26.5%                    | 24                  | - 35.1%                  | - 11.1%                    |
| \$300,001 and Above    | 89            | + 29.0%                  | + 102.3%                   | 3.8                                | 0.0%                     | + 63.1%                    | 30                  | + 30.4%                  | + 11.1%                    |
| Total                  | 220           | - 38.0%                  | - 10.6%                    | 2.8                                | - 28.2%                  | - 4.1%                     | 92                  | - 22.0%                  | - 13.2%                    |















# **Chesterfield County, SC**

|                        | Total<br>Showings |                          |                            | (             | Buyer Interest (Showings/Listings) |                            |               | Managed<br>Listings      |                            |  |
|------------------------|-------------------|--------------------------|----------------------------|---------------|------------------------------------|----------------------------|---------------|--------------------------|----------------------------|--|
| Price Range            | March<br>2024     | Year-Over-Year<br>Change | Month-Over-Month<br>Change | March<br>2024 | Year-Over-Year<br>Change           | Month-Over-Month<br>Change | March<br>2024 | Year-Over-Year<br>Change | Month-Ove