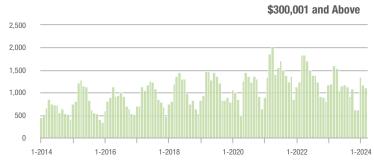

| 0.0%                       |
| \$200,001 to \$300,000 | 12                | - 91.4%                  | - 82.9%                    | 3.7           | - 70.4%                  | - 63.3%                    | 4                   | - 71.4%                  | - 50.0%                    |
| \$300,001 and Above    | 1,113             | - 30.1%                  | - 5.8%                     | 10.9          | - 11.4%                  | - 3.5%                     | 108                 | - 28.9%                  | - 3.6%                     |
| Total                  | 1.204             | - 33.0%                  | - 7.2%                     | 9.1           | - 15.7%                  | - 1.4%                     | 142                 | - 28.6%                  | - 8.4%                     |















### **Mecklenburg County, NC**

|                        | Total<br>Showings |                          |                            | (             | Buyer Inte<br>Showings/L |                            | Managed<br>Listings |                          |                            |
|------------------------|-------------------|--------------------------|----------------------------|---------------|--------------------------|----------------------------|---------------------|--------------------------|----------------------------|
| Price Range            | March<br>2024     | Year-Over-Year<br>Change | Month-Over-Month<br>Change | March<br>2024 | Year-Over-Year<br>Change | Month-Over-Month<br>Change | March<br>2024       | Year-Over-Year<br>Change | Month-Over-Month<br>Change |
|