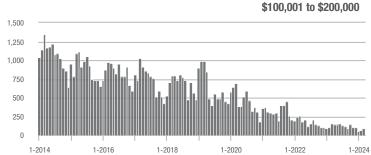

|  |
| \$200,001 to \$300,000 | 1,265             | - 25.6%                  | + 9.0%                     | 7.3           | - 27.7%                            | + 23.6%                    | 187           | - 1.6%                   | - 11.0%                    |  |
| \$300,001 and Above    | 3,798             | - 6.4%                   | + 6.8%                     | 6.5           | - 25.3%                            | - 1.0%                     | 633           | + 15.9%                  | + 5.3%                     |  |
| Total                  | 5,549             | - 15.0%                  | + 4.5%                     | 6.6           | - 23.3%                            | + 4.5%                     | 937           | + 0.5%                   | - 2.0%                     |  |