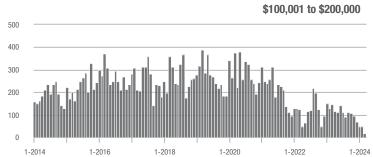

| - 11.1%                    |
| \$200,001 to \$300,000 | 557               | - 0.7%                   | - 1.1%                     | 5.9           | - 4.8%                    | - 0.7%                     | 98                  | - 1.0%                   | - 2.0%                     |
| \$300,001 and Above    | 561               | + 72.1%                  | + 26.4%                    | 5.7           | + 35.7%                   | + 28.4%                    | 113                 | + 21.5%                  | - 4.2%                     |
| Total                  | 1,341             | + 0.7%                   | + 13.2%                    | 5.7           | - 3.4%                    | + 12.2%                    | 267                 | - 4.6%                   | - 2.9%                     |















### **Stanly County, NC**

|                        |               | Total<br>Showin          | gs                         | Buyer Interest<br>(Showings/Listings) |                          |                            | Managed<br>Listings |                          |                            |
|------------------------|---------------|--------------------------|----------------------------|---------------------------------------|--------------------------|----------------------------|---------------------|--------------------------|----------------------------|
| Price Range            | March<br>2024 | Year-Over-Year<br>Change | Month-Over-Month<br>Change | March<br>2024                         | Year-Over-Year<br>Change | Month-Over-Month<br>Change | March<br>2024