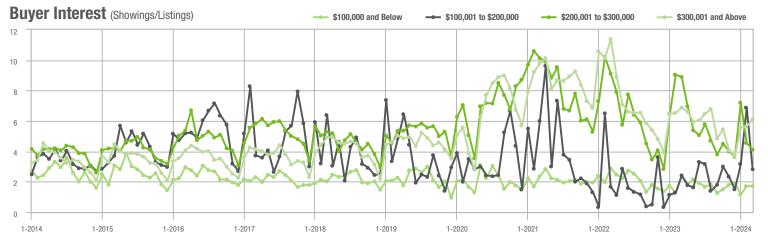

|  |
| \$200,001 to \$300,000 | 82                | - 66.4%                  | - 7.9%                     | 4.1           | - 53.9%                            | - 9.9%                     | 25            | - 24.2%                  | - 7.4%                     |  |
| \$300,001 and Above    | 2,610             | + 10.0%                  | + 28.4%                    | 6.1           | - 11.6%                            | + 9.0%                     | 475           | + 19.0%                  | + 11.8%                    |  |
| Total                  | 2,906             | + 0.7%                   | + 24.8%                    | 5.4           | - 15.6%                            | + 5.6%                     | 629           | + 13.3%                  | + 9.6%                     |  |















# **Lake Wylie**

|                        | Total<br>Showings |                          |                            |               | Buyer Into<br>(Showings/L |                            | Managed<br>Listings |                          |                            |
|------------------------|-------------------|--------------------------|----------------------------|---------------|---------------------------|----------------------------|---------------------|--------------------------|----------------------------|
| Price Range            | March<br>2024     | Year-Over-Year<br>Change | Month-Over-Month<br>Change | March<br>2024 | Year-Over-Year<br>Change  | Month-Over-Month<br>Change | March<br>2024       | Year-Over-Year<br>Change | Month-Over-Month<br>Change |
| \$100,000 an