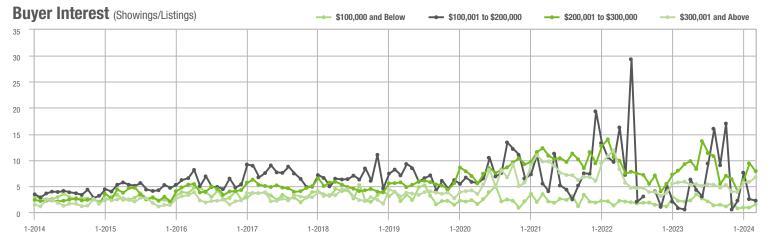

- 11.1%                    |
| \$200,001 to \$300,000 | 115               | - 57.7%                  | - 40.4%                    | 7.9           | - 14.1%                   | - 16.0%                    | 16                  | - 54.3%                  | - 33.3%                    |
| \$300,001 and Above    | 1,068             | + 18.8%                  | + 10.2%                    | 6.7           | + 15.5%                   | + 15.6%                    | 171                 | - 7.6%                   | - 8.1%                     |
| Total                  | 1.320             | - 0.8%                   | + 3.8%                     | 6.2           | + 3.3%                    | + 10.2%                    | 236                 | - 14.8%                  | - 10.6%                    |















### **Montgomery County, NC**

| Total<br>Showings      |               |                          | gs                         | Buyer Interest<br>(Showings/Listings) |                          |                            | Managed<br>Listings |                          |                            |
|------------------------|---------------|--------------------------|----------------------------|---------------------------------------|--------------------------|----------------------------|---------------------|--------------------------|----------------------------|
| Price Range            | March<br>2024 | Year-Over-Year<br>Change | Month-Over-Month<br>Change | March<br>2024                         | Year-Over-Year<br>Change | Month-Over-Month<br>Change | March<br>2024       |