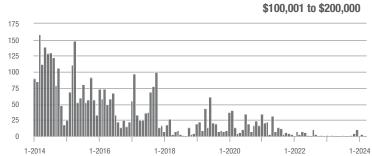

### **Charlotte MSA**

|                        | Total<br>Showings |                          |                            |               | Buyer Interest (Showings/Listings) |                            |               | Managed<br>Listings      |                            |  |
|------------------------|-------------------|--------------------------|----------------------------|---------------|------------------------------------|----------------------------|---------------|--------------------------|----------------------------|--|
| Price Range            | March<br>2024     | Year-Over-Year<br>Change | Month-Over-Month<br>Change | March<br>2024 | Year-Over-Year<br>Change           | Month-Over-Month<br>Change | March<br>2024 | Year-Over-Year<br>Change | Month-Over-Month<br>Change |  |
| \$100,000 and Below    | 3,232             | - 13.3%                  | + 16.1%                    | 2.6           | 0.0%                               | + 20.8%                    | 1,456         | - 18.6%                  | - 10.0%                    |  |
| \$100,001 to \$200,000 | 547               | - 53.2%                  | - 30.0%                    | 5.0           | - 33.3%                            | - 11.4%                    | 142           | - 35.7%                  | - 18.9%                    |  |
| \$200,001 to \$300,000 | 9,799             | - 27.1%                  | + 5.3%                     | 7.6           | - 24.8%                            | + 5.1%                     | 1,378         | - 6.9%                   | - 2.1%                     |  |
| \$300,001 and Above    | 36,241            | - 0.9%                   | + 17.6%                    | 7.7           | - 11.5%                            | + 3.5%                     | 5,099         | + 4.0%                   | + 9.5%                     |  |
| Total                  | 51,836            | - 11.3%                  | + 12.9%                    | 6.9           | - 12.7%                            | + 5.8%                     | 8,382         | - 4.8%                   | + 2.2%                     |  |