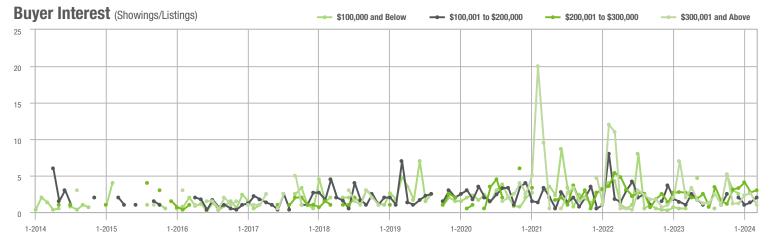

### **Charlotte MSA**

|                        | Total<br>Showings |                          |                            |               | Buyer Interest (Showings/Listings) |                            |               | Managed<br>Listings      |                            |  |
|------------------------|-------------------|--------------------------|----------------------------|---------------|------------------------------------|----------------------------|---------------|--------------------------|----------------------------|--|
| Price Range            | March<br>2024     | Year-Over-Year<br>Change | Month-Over-Month<br>Change | March<br>2024 | Year-Over-Year<br>Change           | Month-Over-Month<br>Change | March<br>2024 | Year-Over-Year<br>Change | Month-Over-Month<br>Change |  |
| \$100,000 and Below    | 3,232             | - 13.3%                  | + 16.1%                    | 2.6           | 0.0%                               | + 20.8%                    | 1,456         | - 18.6%                  | - 10.0%                    |  |
| \$100,001 to \$200,000 | 547               | - 53.2%                  | - 30.0%                    | 5.0           | - 33.3%                            | - 11.4%                    | 142           | - 35.7%                  | - 18.9%                    |  |
| \$200,001 to \$300,000 | 9,799             | - 27.1%                  | + 5.3%                     | 7.6           | - 24.8%                            | + 5.1%                     | 1,378         | - 6.9%                   | - 2.1%                     |  |
| \$300,001 and Above    | 36,241            | - 0.9%                   | + 17.6%                    | 7.7           | - 11.5%                            | + 3.5%                     | 5,099         | + 4.0%                   | + 9.5%                     |  |
| Total                  | 51,836            | - 11.3%                  | + 12.9%                    | 6.9           | - 12.7%                            | + 5.8%                     | 8,382         | - 4.8%                   | + 2.2%                     |  |