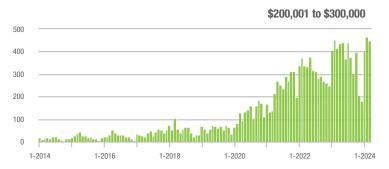

|  |
| \$200,001 to \$300,000 | 448               | + 7.7%                   | - 4.1%                     | 4.5           | - 8.2%                             | + 0.8%                     | 114           | + 10.7%                  | - 4.2%                     |  |
| \$300,001 and Above    | 275               | + 18.0%                  | - 21.2%                    | 3.1           | + 19.2%                            | - 15.1%                    | 114           | + 0.9%                   | - 11.6%                    |  |
| Total                  | 978               | + 2.3%                   | - 21.2%                    | 3.7           | + 2.8%                             | - 13.6%                    | 329           | - 8.9%                   | - 9.1%                     |  |















# City of Charlotte, NC

|                        | Total<br>Showings |                          |                            | (             | Buyer Interest (Showings/Listings) |                            |               | Managed<br>Listings      |                            |  |
|------------------------|-------------------|--------------------------|----------------------------|---------------|------------------------------------|----------------------------|---------------|--------------------------|----------------------------|--|
| Price Range            | March<br>2024     | Year-Over-Year<br>Change | Month-Over-Month<br>Change | March<br>2024 | Year-Over-Year<br>Change           | Month-Over-Month<br>Change | March<br>2024 | Year-Over-Year<br>Change | Month-Over-Month<