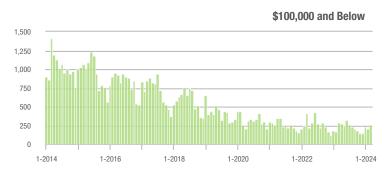

|  |
| \$200,001 to \$300,000 | 1,402             | - 19.3%                  | + 13.6%                    | 9.2           | - 22.0%                            | + 7.9%                     | 159           | - 3.6%                   | + 3.9%                     |  |
| \$300,001 and Above    | 2,714             | - 10.7%                  | + 28.0%                    | 7.1           | - 11.3%                            | + 10.4%                    | 418           | - 5.9%                   | + 10.6%                    |  |
| Total                  | 4,638             | - 14.6%                  | + 17.4%                    | 6.9           | - 11.5%                            | + 9.8%                     | 733           | - 10.3%                  | + 2.1%                     |  |















### **Charlotte MSA**

|                        | Total<br>Showings |                          |                            |               | Buyer Interest (Showings/Listings) |                            |               | Managed<br>Listings      |                            |  |
|------------------------|-------------------|--------------------------|----------------------------|---------------|------------------------------------|----------------------------|---------------|--------------------------|----------------------------|--|
| Price Range            | March<br>2024     | Year-Over-Year<br>Change | Month-Over-Month<br>Change | March<br>2024 | Year-Over-Year<br>Change           | Month-Over-Month<br>Change | March<br>2024 | Year-Over-Year<br>Change | Month-Over-Mont