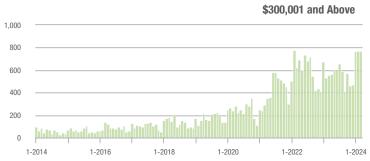

### **Charlotte MSA**

|                        | Total<br>Showings |                          |                            |               | Buyer Interest (Showings/Listings) |                            |               | Managed<br>Listings      |                            |  |
|------------------------|-------------------|--------------------------|----------------------------|---------------|------------------------------------|----------------------------|---------------|--------------------------|----------------------------|--|
| Price Range            | March<br>2024     | Year-Over-Year<br>Change | Month-Over-Month<br>Change | March<br>2024 | Year-Over-Year<br>Change           | Month-Over-Month<br>Change | March<br>2024 | Year-Over-Year<br>Change | Month-Over-Month<br>Change |  |
| \$100,000 and Below    | 3,232             | - 13.3%                  | + 16.1%                    | 2.6           | 0.0%                               | + 20.8%                    | 1,456         | - 18.6%                  | - 10.0%                    |  |
| \$100,001 to \$200,000 | 547               | - 53.2%                  | - 30.0%                    | 5.0           | - 33.3%                            | - 11.4%                    | 142           | - 35.7%                  | - 18.9%                    |  |
| \$200,001 to \$300,000 | 9,799             | - 27.1%                  | + 5.3%                     | 7.6           | - 24.8%                            | + 5.1%                     | 1,378         | - 6.9%                   | - 2.1%                     |  |
| \$300,001 and Above    | 36,241            | - 0.9%                   | + 17.6%                    | 7.7           | - 11.5%                            | + 3.5%                     | 5,099         | + 4.0%                   | + 9.5%                     |  |
| Total                  | 51,836            | - 11.3%                  | + 12.9%                    | 6.9           | - 12.7%                            | + 5.8%                     | 8,382         | - 4.8%                   | + 2.2%                     |  |