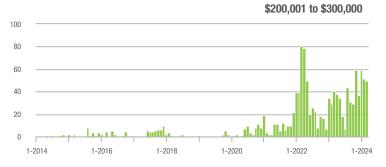

|  |
| \$200,001 to \$300,000 | 50                | + 25.0%                  | - 2.0%                     | 3.0           | + 11.1%                            | + 11.1%                    | 18            | 0.0%                     | - 14.3%                    |  |
| \$300,001 and Above    | 3                 | - 50.0%                  | - 83.3%                    | 1.0           | - 50.0%                            | - 61.5%                    | 4             | - 20.0%                  | - 50.0%                    |  |
| Total                  | 59                | + 15.7%                  | - 21.3%                    | 2.4           | + 41.2%                            | - 0.5%                     | 28            | - 17.6%                  | - 26.3%                    |  |















# **Cleveland County, NC**

|                        | Total<br>Showings |                          |                            | (             | Buyer Interest (Showings/Listings) |                            |               | Managed<br>Listings      |                            |  |
|------------------------|-------------------|--------------------------|----------------------------|---------------|------------------------------------|----------------------------|---------------|--------------------------|----------------------------|--|
| Price Range            | March<br>2024     | Year-Over-Year<br>Change | Month-Over-Month<br>Change | March<br>2024 | Year-Over-Year<br>Change           | Month-Over-Month<br>Change | March<br>2024 | Year-Over-Year<br>Change | Month-Over-Mon