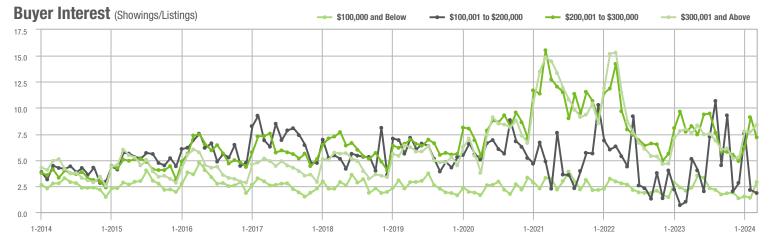

- 18.2%                    |
| \$200,001 to \$300,000 | 296               | - 40.0%                  | - 28.8%                    | 7.2           | - 6.5%                    | - 21.3%                    | 47                  | - 42.7%                  | - 14.5%                    |
| \$300,001 and Above    | 3,986             | + 1.9%                   | + 19.1%                    | 8.4           | + 5.0%                    | + 8.8%                     | 509                 | - 13.4%                  | + 6.0%                     |
| Total                  | 4,645             | - 2.1%                   | + 16.5%                    | 7.5           | + 4.2%                    | + 9.4%                     | 672                 | - 17.2%                  | + 1.2%                     |















### **Uptown Charlotte**

|                        | Total<br>Showings |                          |                            | (             | Buyer Interest (Showings/Listings) |                            |               | Managed<br>Listings      |                            |  |
|------------------------|-------------------|--------------------------|----------------------------|---------------|------------------------------------|----------------------------|---------------|--------------------------|----------------------------|--|
| Price Range            | March<br>2024     | Year-Over-Year<br>Change | Month-Over-Month<br>Change | March<br>2024 | Year-Over-Year<br>Change           | Month-Over-Month<br>Change | March<br>2024 | Year-Over-Year<br>Change | Month-Over-Month<br>