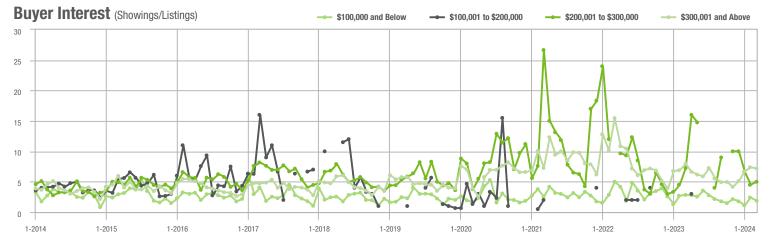

|  |
| \$200,001 to \$300,000 | 5                 | - 83.3%                  | - 72.2%                    | 5.0           | - 31.5%                            | + 11.1%                    | 1             | - 80.0%                  | - 75.0%                    |  |
| \$300,001 and Above    | 549               | - 6.9%                   | + 22.0%                    | 7.2           | - 8.9%                             | - 2.8%                     | 84            | - 6.7%                   | + 18.3%                    |  |
| Total                  | 585               | - 12.3%                  | + 16.3%                    | 6.2           | - 13.9%                            | - 5.3%                     | 101           | - 10.6%                  | + 14.8%                    |  |















### **Denver, NC**

|                        | Total<br>Showings |                          |                            | (             | Buyer Interest (Showings/Listings) |                            |               | Managed<br>Listings      |                            |  |
|------------------------|-------------------|--------------------------|----------------------------|---------------|------------------------------------|----------------------------|---------------|--------------------------|----------------------------|--|
| Price Range            | March<br>2024     | Year-Over-Year<br>Change | Month-Over-Month<br>Change | March<br>2024 | Year-Over-Year<br>Change           | Month-Over-Month<br>Change | March<br>2024 | Year-Over-Year<br>Change | Month-Over-Month<br>Change