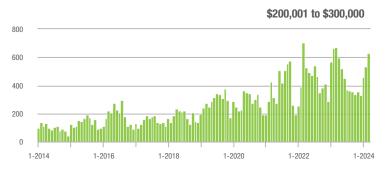

|  |
| \$200,001 to \$300,000 | 628               | - 6.5%                   | + 17.8%                    | 6.3           | - 17.1%                            | + 15.8%                    | 106           | - 0.9%                   | - 4.5%                     |  |
| \$300,001 and Above    | 496               | + 22.2%                  | + 7.4%                     | 3.3           | - 8.3%                             | + 4.6%                     | 173           | - 4.4%                   | - 4.4%                     |  |
| Total                  | 1,479             | + 2.7%                   | + 12.6%                    | 4.7           | - 7.8%                             | + 12.9%                    | 372           | - 13.9%                  | - 7.2%                     |  |















# **Union County, NC**

|                        | Total<br>Showings |                          |                            |               | Buyer Into<br>(Showings/L |                            | Managed<br>Listings |                          |                            |
|------------------------|-------------------|--------------------------|----------------------------|---------------|---------------------------|----------------------------|---------------------|--------------------------|----------------------------|
| Price Range            | March<br>2024     | Year-Over-Year<br>Change | Month-Over-Month<br>Change | March<br>2024 | Year-Over-Year<br>Change  | Month-Over-Month<br>Change | March<br>2024       | Year-Over-Year<br>Change | Month-Over-Month<br>Change |
| \$