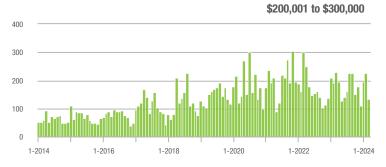

| - 44.4%                    |
| \$200,001 to \$300,000 | 132               | - 42.6%                  | - 41.3%                    | 5.3           | - 35.4%                  | - 19.7%                    | 28                  | - 12.5%                  | - 26.3%                    |
| \$300,001 and Above    | 262               | + 67.9%                  | + 33.0%                    | 5.1           | + 21.4%                  | + 8.7%                     | 58                  | + 31.8%                  | + 23.4%                    |
| Total                  | 479               | - 23.6%                  | - 11.9%                    | 4.8           | - 15.8%                  | - 4.0%                     | 124                 | - 0.8%                   | - 7.5%                     |















# Matthews, NC

|                        | Total<br>Showings |                          |                            |               | Buyer Into<br>Showings/L |                            | Managed<br>Listings |                          |                            |
|------------------------|-------------------|--------------------------|----------------------------|---------------|--------------------------|----------------------------|---------------------|--------------------------|----------------------------|
| Price Range            | March<br>2024     | Year-Over-Year<br>Change | Month-Over-Month<br>Change | March<br>2024 | Year-Over-Year<br>Change | Month-Over-Month<br>Change | March<br>2024       | Year-Over-Year<br>Change | Month-Over-Month<br>Change |
| \$100,000 and