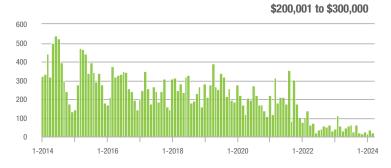

### **Charlotte MSA**

|                        | Total<br>Showings |                          |                            |               | Buyer Interest (Showings/Listings) |                            |               | Managed<br>Listings      |                            |  |
|------------------------|-------------------|--------------------------|----------------------------|---------------|------------------------------------|----------------------------|---------------|--------------------------|----------------------------|--|
| Price Range            | March<br>2024     | Year-Over-Year<br>Change | Month-Over-Month<br>Change | March<br>2024 | Year-Over-Year<br>Change           | Month-Over-Month<br>Change | March<br>2024 | Year-Over-Year<br>Change | Month-Over-Month<br>Change |  |
| \$100,000 and Below    | 3,232             | - 13.3%                  | + 16.1%                    | 2.6           | 0.0%                               | + 20.8%                    | 1,456         | - 18.6%                  | - 10.0%                    |  |
| \$100,001 to \$200,000 | 547               | - 53.2%                  | - 30.0%                    | 5.0           | - 33.3%                            | - 11.4%                    | 142           | - 35.7%                  | - 18.9%                    |  |
| \$200,001 to \$300,000 | 9,799             | - 27.1%                  | + 5.3%                     | 7.6           | - 24.8%                            | + 5.1%                     | 1,378         | - 6.9%                   | - 2.1%                     |  |
| \$300,001 and Above    | 36,241            | - 0.9%                   | + 17.6%                    | 7.7           | - 11.5%                            | + 3.5%                     | 5,099         | + 4.0%                   | + 9.5%                     |  |
| Total                  | 51,836            | - 11.3%                  | + 12.9%                    | 6.9           | - 12.7%                            | + 5.8%                     | 8,382         | - 4.8%                   | + 2.2%                     |  |