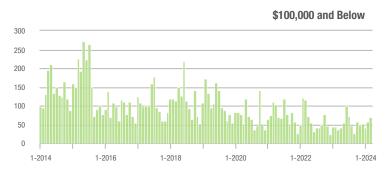

|  |
| \$200,001 to \$300,000 | 19                | - 67.2%                  | - 50.0%                    | 4.5           | - 2.2%                             | - 64.5%                    | 5             | - 68.8%                  | 0.0%                       |  |
| \$300,001 and Above    | 1,236             | - 7.9%                   | + 15.4%                    | 9.7           | + 1.0%                             | - 0.9%                     | 136           | - 9.9%                   | + 14.3%                    |  |
| Total                  | 1.349             | - 6.1%                   | + 14.5%                    | 8.6           | + 2.4%                             | + 4.6%                     | 170           | - 11.5%                  | + 6.3%                     |  |















# **York County, SC**

|                        | Total<br>Showings |                          |                            | (             | Buyer Interest (Showings/Listings) |                            |               | Managed<br>Listings      |                            |  |
|------------------------|-------------------|--------------------------|----------------------------|---------------|------------------------------------|----------------------------|---------------|--------------------------|----------------------------|--|
| Price Range            | March<br>2024     | Year-Over-Year<br>Change | Month-Over-Month<br>Change | March<br>2024 | Year-Over-Year<br>Change           | Month-Over-Month<br>Change | March<br>2024 | Year-Over-Year<br>Change | Month-Over-Mont