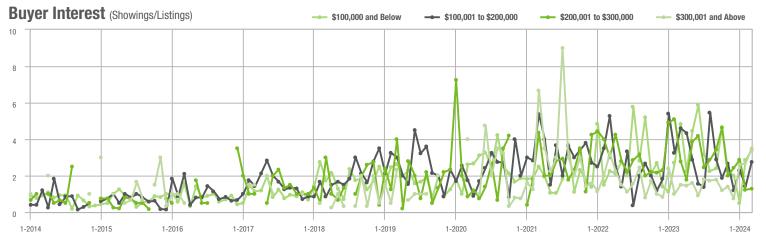

0,000 | 11            | - 62.1%                  | - 8.3%                     | 1.3                                | - 53.6%                  | + 5.2%                     | 9                   | - 30.8%                  | - 18.2%                    |
| \$300,001 and Above    | 22            | + 29.4%                  | + 10.0%                    | 3.5                                | + 133.3%                 | + 31.3%                    | 10                  | - 23.1%                  | - 9.1%                     |
| Total                  | 155           | - 5.5%                   | + 98.7%                    | 3.2                                | - 8.6%                   | + 76.2%                    | 60                  | - 9.1%                   | + 9.1%                     |















# **Cabarrus County, NC**

|                        | Total<br>Showings |                          |                            |               | Buyer Interest (Showings/Listings) |                            |               | Managed<br>Listings      |                            |  |
|------------------------|-------------------|--------------------------|----------------------------|---------------|------------------------------------|----------------------------|---------------|--------------------------|----------------------------|--|
| Price Range            | March<br>2024     | Year-Over-Year<br>Change | Month-Over-Month<br>Change | March<br>2024 | Year-Over-Year<br>Change           | Month-Over-Month<br>Change | March<br>2024 | Year-Over-Year<br>Change | Month-Over-Month<br