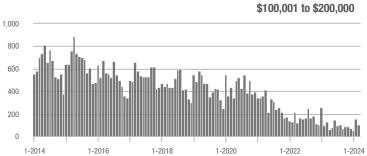

|  |
| \$200,001 to \$300,000 | 916               | - 7.1%                   | + 14.6%                    | 6.2           | - 18.4%                               | + 13.9%                    | 166           | + 5.7%                   | - 5.1%                     |  |
| \$300,001 and Above    | 2,674             | + 14.2%                  | + 11.6%                    | 5.0           | - 9.1%                                | + 4.7%                     | 609           | + 9.3%                   | - 0.8%                     |  |
| Total                  | 4,241             | + 6.6%                   | + 11.3%                    | 4.9           | - 10.9%                               | + 5.8%                     | 1,009         | + 2.5%                   | - 2.7%                     |  |















# Kannapolis, NC

|                        | Total<br>Showings |                          |                            |               | Buyer Inte<br>(Showings/L |                            | Managed<br>Listings |                          |                            |
|------------------------|-------------------|--------------------------|----------------------------|---------------|---------------------------|----------------------------|---------------------|--------------------------|----------------------------|
| Price Range            | March<br>2024     | Year-Over-Year<br>Change | Month-Over-Month<br>Change | March<br>2024 | Year-Over-Year<br>Change  | Month-Over-Month<br>Change | March<br>2024       | Year-Over-Year<br>Change | Month-Over-Month<br>Change |
| \$100,