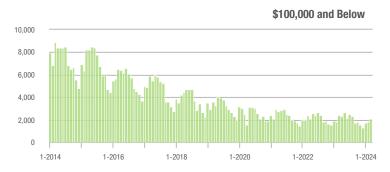

# **Showing Statistics**

| MLS Area                | Total<br>Showings | Buyer Interest<br>(Showings / Listings) | Managed<br>Listings |
|-------------------------|-------------------|-----------------------------------------|---------------------|
| Alexander County, NC    | 357               | 3.8                                     | 108                 |
| Anson County, NC        | 155               | 3.2                                     | 60                  |
| Cabarrus County, NC     | 4,638             | 6.9                                     | 733                 |
| Charlotte MSA           | 51,836            | 6.9                                     | 8,382               |
| Chester County, SC      | 220               | 2.8                                     | 92                  |
| Chesterfield County, SC | 59                | 2.4                                     | 28                  |
| Cleveland County, NC    | 978               | 3.7                                     | 329                 |
| City of Charlotte, NC   | 21,771            | 7.9                                     | 3,051               |
| Concord, NC             | 2,555             | 6.7                                     | 411                 |
| Davidson, NC            | 585               | 6.2                                     | 101                 |
| Denver, NC              | 918               | 5.5                                     | 175                 |
| Fort Mill, SC           | 1,673             | 8.3                                     | 221                 |
| Gaston County, NC       | 4,702             | 5.4                                     | 959                 |
| Gastonia, NC            | 2,032             | 5.2                                     | 422                 |
| Huntersville, NC        | 1,467             | 6.6                                     | 235                 |
| Iredell County, NC      | 4,241             | 4.9                                     | 1,009               |
| Kannapolis, NC          | 1,466             | 7.2                                     | 222                 |
| Lake Norman             | 2,906             | 5.4                                     | 629                 |
| Lake Wylie              | 1,336             | 5.8                                     | 262                 |
| Lancaster County, SC    | 2,070             | 5.9                                     | 401                 |
| Lincoln County, NC      | 1,695             | 5.1                                     | 374                 |
| Lincolnton, NC          | 479               | 4.8                                     | 124                 |
| Matthews, NC            | 1,204             | 9.1                                     | 142                 |
| Mecklenburg County, NC  | 25,766            | 7.7                                     | 3,699               |
| Monroe, NC              | 1,320             | 6.2                                     | 236                 |
| Montgomery County, NC   | 314               | 2.5                                     | 162                 |
| Mooresville, NC         | 2,326             | 5.3                                     | 499                 |
| Rock Hill, SC           | 2,262             | 6.9                                     | 351                 |
| Salisbury, NC           | 1,341             | 5.7                                     | 267                 |
| Stanly County, NC       | 876               | 3.9                                     | 256                 |
| Statesville, NC         | 1,479             | 4.7                                     | 372                 |
| Union County, NC        | 4,645             | 7.5                                     | 672                 |
| Uptown Charlotte        | 612               | 5.1                                     | 130                 |
| Waxhaw, NC              | 1,349             | 8.6                                     | 170                 |
| York County, SC         | 5,549             | 6.6                                     | 937                 |