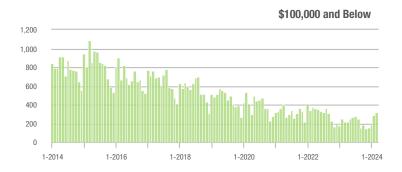

|  |
| \$200,001 to \$300,000 | 916               | - 7.1%                   | + 14.6%                    | 6.2           | - 18.4%                               | + 13.9%                    | 166           | + 5.7%                   | - 5.1%                     |  |
| \$300,001 and Above    | 2,674             | + 14.2%                  | + 11.6%                    | 5.0           | - 9.1%                                | + 4.7%                     | 609           | + 9.3%                   | - 0.8%                     |  |
| Total                  | 4,241             | + 6.6%                   | + 11.3%                    | 4.9           | - 10.9%                               | + 5.8%                     | 1,009         | + 2.5%                   | - 2.7%                     |  |















# Kannapolis, NC

|                        | Total<br>Showings |                          |                            |               | Buyer Inte<br>(Showings/L |                            | Managed<br>Listings |                          |                            |
|------------------------|-------------------|--------------------------|----------------------------|---------------|---------------------------|----------------------------|---------------------|--------------------------|----------------------------|
| Price Range            | March<br>2024     | Year-Over-Year<br>Change | Month-Over-Month<br>Change | March<br>2024 | Year-Over-Year<br>Change  | Month-Over-Month<br>Change | March<br>2024       | Year-Over-Year<br>Change | Month-Over-Month<br>Change |
| \$10