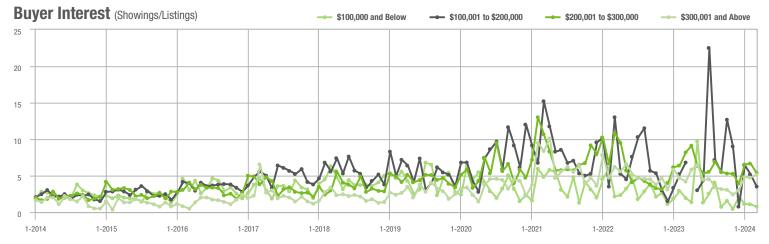

| - 44.4%                    |
| \$200,001 to \$300,000 | 132               | - 42.6%                  | - 41.3%                    | 5.3           | - 35.4%                  | - 19.7%                    | 28                  | - 12.5%                  | - 26.3%                    |
| \$300,001 and Above    | 262               | + 67.9%                  | + 33.0%                    | 5.1           | + 21.4%                  | + 8.7%                     | 58                  | + 31.8%                  | + 23.4%                    |
| Total                  | 479               | - 23.6%                  | - 11.9%                    | 4.8           | - 15.8%                  | - 4.0%                     | 124                 | - 0.8%                   | - 7.5%                     |















# Matthews, NC

|                        | Total<br>Showings |                          |                            |               | Buyer Into<br>Showings/L |                            | Managed<br>Listings |                          |                            |
|------------------------|-------------------|--------------------------|----------------------------|---------------|--------------------------|----------------------------|---------------------|--------------------------|----------------------------|
| Price Range            | March<br>2024     | Year-Over-Year<br>Change | Month-Over-Month<br>Change | March<br>2024 | Year-Over-Year<br>Change | Month-Over-Month<br>Change | March<br>2024       | Year-Over-Year<br>Change | Month-Over-Month<br>Change |
| \$100,000 and Bel