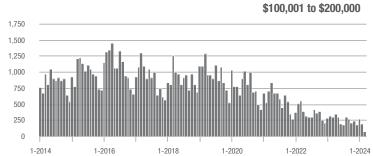

|  |
| \$200,001 to \$300,000 | 1,715             | - 17.1%                  | + 10.4%                    | 6.4           | - 22.9%                               | - 0.1%                     | 279           | + 5.3%                   | + 4.5%                     |  |
| \$300,001 and Above    | 2,153             | + 31.8%                  | + 15.4%                    | 5.2           | - 11.9%                               | - 4.7%                     | 460           | + 33.7%                  | + 14.7%                    |  |
| Total                  | 4,702             | - 12.1%                  | + 7.3%                     | 5.4           | - 22.9%                               | - 3.6%                     | 959           | + 4.0%                   | + 4.7%                     |  |















# Gastonia, NC

|                        |               | Total<br>Showings        |                            |               | Buyer Interest (Showings/Listings) |                            |               | Managed<br>Listings      |                            |  |
|------------------------|---------------|--------------------------|----------------------------|---------------|------------------------------------|----------------------------|---------------|--------------------------|----------------------------|--|
| Price Range            | March<br>2024 | Year-Over-Year<br>Change | Month-Over-Month<br>Change | March<br>2024 | Year-Over-Year<br>Change           | Month-Over-Month<br>Change | March<br>2024 | Year-Over-Year<br>Change | Month-Over-Month<br>Change |  |
| \$