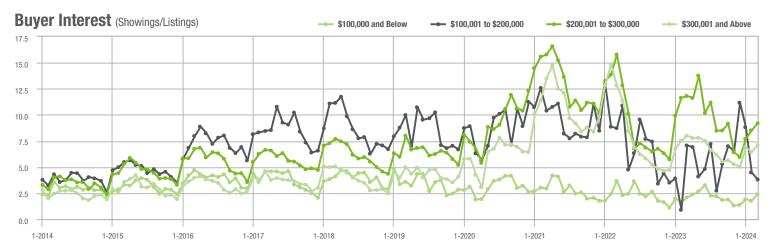

|  |
| \$200,001 to \$300,000 | 1,402             | - 19.3%                  | + 13.6%                    | 9.2           | - 22.0%                            | + 7.9%                     | 159           | - 3.6%                   | + 3.9%                     |  |
| \$300,001 and Above    | 2,714             | - 10.7%                  | + 28.0%                    | 7.1           | - 11.3%                            | + 10.4%                    | 418           | - 5.9%                   | + 10.6%                    |  |
| Total                  | 4,638             | - 14.6%                  | + 17.4%                    | 6.9           | - 11.5%                            | + 9.8%                     | 733           | - 10.3%                  | + 2.1%                     |  |















### **Charlotte MSA**

|                        | Total<br>Showings |                          |                            |               | Buyer Interest (Showings/Listings) |                            |               | Managed<br>Listings      |                            |  |
|------------------------|-------------------|--------------------------|----------------------------|---------------|------------------------------------|----------------------------|---------------|--------------------------|----------------------------|--|
| Price Range            | March<br>2024     | Year-Over-Year<br>Change | Month-Over-Month<br>Change | March<br>2024 | Year-Over-Year<br>Change           | Month-Over-Month<br>Change | March<br>2024 | Year-Over-Year<br>Change | Month-Over-Month<br>Cha