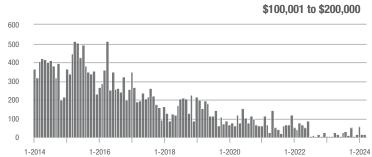

| - 11.1%                    |
| \$200,001 to \$300,000 | 115               | - 57.7%                  | - 40.4%                    | 7.9           | - 14.1%                   | - 16.0%                    | 16                  | - 54.3%                  | - 33.3%                    |
| \$300,001 and Above    | 1,068             | + 18.8%                  | + 10.2%                    | 6.7           | + 15.5%                   | + 15.6%                    | 171                 | - 7.6%                   | - 8.1%                     |
| Total                  | 1.320             | - 0.8%                   | + 3.8%                     | 6.2           | + 3.3%                    | + 10.2%                    | 236                 | - 14.8%                  | - 10.6%                    |















### **Montgomery County, NC**

| Total<br>Showings      |               |                          | gs                         | Buyer Interest<br>(Showings/Listings) |                          |                            | Managed<br>Listings |                          |                            |
|------------------------|---------------|--------------------------|----------------------------|---------------------------------------|--------------------------|----------------------------|---------------------|--------------------------|----------------------------|
| Price Range            | March<br>2024 | Year-Over-Year<br>Change | Month-Over-Month<br>Change | March<br>2024                         | Year-Over-Year<br>Change | Month-Over-Month<br>Change | March<br>2024