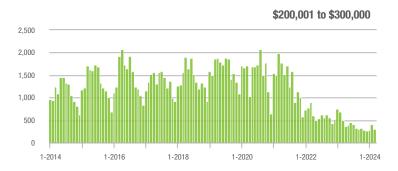

# **Showing Statistics**

| MLS Area                | Total<br>Showings | Buyer Interest<br>(Showings / Listings) | Managed<br>Listings |
|-------------------------|-------------------|-----------------------------------------|---------------------|
| Alexander County, NC    | 357               | 3.8                                     | 108                 |
| Anson County, NC        | 155               | 3.2                                     | 60                  |
| Cabarrus County, NC     | 4,638             | 6.9                                     | 733                 |
| Charlotte MSA           | 51,836            | 6.9                                     | 8,382               |
| Chester County, SC      | 220               | 2.8                                     | 92                  |
| Chesterfield County, SC | 59                | 2.4                                     | 28                  |
| Cleveland County, NC    | 978               | 3.7                                     | 329                 |
| City of Charlotte, NC   | 21,771            | 7.9                                     | 3,051               |
| Concord, NC             | 2,555             | 6.7                                     | 411                 |
| Davidson, NC            | 585               | 6.2                                     | 101                 |
| Denver, NC              | 918               | 5.5                                     | 175                 |
| Fort Mill, SC           | 1,673             | 8.3                                     | 221                 |
| Gaston County, NC       | 4,702             | 5.4                                     | 959                 |
| Gastonia, NC            | 2,032             | 5.2                                     | 422                 |
| Huntersville, NC        | 1,467             | 6.6                                     | 235                 |
| Iredell County, NC      | 4,241             | 4.9                                     | 1,009               |
| Kannapolis, NC          | 1,466             | 7.2                                     | 222                 |
| Lake Norman             | 2,906             | 5.4                                     | 629                 |
| Lake Wylie              | 1,336             | 5.8                                     | 262                 |
| Lancaster County, SC    | 2,070             | 5.9                                     | 401                 |
| Lincoln County, NC      | 1,695             | 5.1                                     | 374                 |
| Lincolnton, NC          | 479               | 4.8                                     | 124                 |
| Matthews, NC            | 1,204             | 9.1                                     | 142                 |
| Mecklenburg County, NC  | 25,766            | 7.7                                     | 3,699               |
| Monroe, NC              | 1,320             | 6.2                                     | 236                 |
| Montgomery County, NC   | 314               | 2.5                                     | 162                 |
| Mooresville, NC         | 2,326             | 5.3                                     | 499                 |
| Rock Hill, SC           | 2,262             | 6.9                                     | 351                 |
| Salisbury, NC           | 1,341             | 5.7                                     | 267                 |
| Stanly County, NC       | 876               | 3.9                                     | 256                 |
| Statesville, NC         | 1,479             | 4.7                                     | 372                 |
| Union County, NC        | 4,645             | 7.5                                     | 672                 |
| Uptown Charlotte        | 612               | 5.1                                     | 130                 |
| Waxhaw, NC              | 1,349             | 8.6                                     | 170                 |
| York County, SC         | 5,549             | 6.6                                     | 937                 |