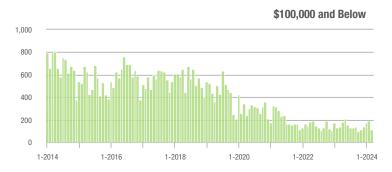

|  |
| \$200,001 to \$300,000 | 1,265             | - 25.6%                  | + 9.0%                     | 7.3           | - 27.7%                            | + 23.6%                    | 187           | - 1.6%                   | - 11.0%                    |  |
| \$300,001 and Above    | 3,798             | - 6.4%                   | + 6.8%                     | 6.5           | - 25.3%                            | - 1.0%                     | 633           | + 15.9%                  | + 5.3%                     |  |
| Total                  | 5,549             | - 15.0%                  | + 4.5%                     | 6.6           | - 23.3%                            | + 4.5%                     | 937           | + 0.5%                   | - 2.0%                     |  |