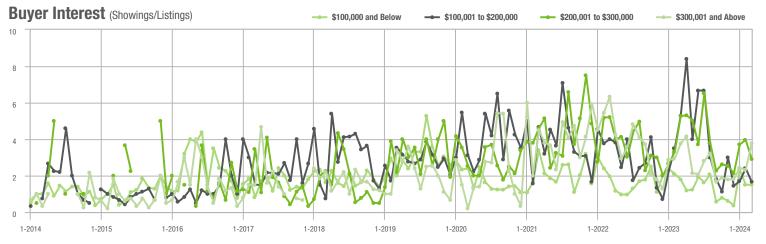

0,000 | 68            | - 59.8%                  | - 32.0%                    | 2.9                                | - 45.3%                  | - 26.5%                    | 24                  | - 35.1%                  | - 11.1%                    |
| \$300,001 and Above    | 89            | + 29.0%                  | + 102.3%                   | 3.8                                | 0.0%                     | + 63.1%                    | 30                  | + 30.4%                  | + 11.1%                    |
| Total                  | 220           | - 38.0%                  | - 10.6%                    | 2.8                                | - 28.2%                  | - 4.1%                     | 92                  | - 22.0%                  | - 13.2%                    |















# **Chesterfield County, SC**

|                        | Total<br>Showings |                          |                            | (             | Buyer Interest (Showings/Listings) |                            |               | Managed<br>Listings      |                            |  |
|------------------------|-------------------|--------------------------|----------------------------|---------------|------------------------------------|----------------------------|---------------|--------------------------|----------------------------|--|
| Price Range            | March<br>2024     | Year-Over-Year<br>Change | Month-Over-Month<br>Change | March<br>2024 | Year-Over-Year<br>Change           | Month-Over-Month<br>Change | March<br>2024 | Year-Over-Year<br>Change | Month-Over-Mont