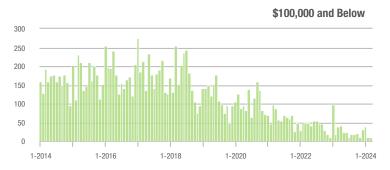

,000 | 272           | + 10.6%                  | - 10.5%                    | 4.1                                   | + 10.8%                  | + 0.5%                     | 79                  | - 13.2%                  | - 10.2%                    |
| \$300,001 and Above    | 408           | - 29.0%                  | + 13.6%                    | 4.2                                   | - 22.2%                  | + 21.1%                    | 111                 | - 20.7%                  | - 8.3%                     |
| Total                  | 876           | - 21.9%                  | + 5.7%                     | 3.9                                   | - 22.0%                  | + 11.5%                    | 256                 | - 17.9%                  | - 9.5%                     |















# Statesville, NC

|                        | Total<br>Showings |                          |                            | (             | Buyer Interest (Showings/Listings) |                            |               | Managed<br>Listings      |                            |  |
|------------------------|-------------------|--------------------------|----------------------------|---------------|------------------------------------|----------------------------|---------------|--------------------------|----------------------------|--|
| Price Range            | March<br>2024     | Year-Over-Year<br>Change | Month-Over-Month<br>Change | March<br>2024 | Year-Over-Year<br>Change           | Month-Over-Month<br>Change | March<br>2024 | Year-Over-Year<br>Change | Month-Over-Month<br