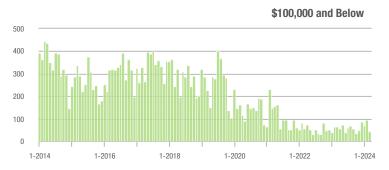

# **Showing Statistics**

| MLS Area                | Total<br>Showings | Buyer Interest<br>(Showings / Listings) | Managed<br>Listings |
|-------------------------|-------------------|-----------------------------------------|---------------------|
| Alexander County, NC    | 357               | 3.8                                     | 108                 |
| Anson County, NC        | 155               | 3.2                                     | 60                  |
| Cabarrus County, NC     | 4,638             | 6.9                                     | 733                 |
| Charlotte MSA           | 51,836            | 6.9                                     | 8,382               |
| Chester County, SC      | 220               | 2.8                                     | 92                  |
| Chesterfield County, SC | 59                | 2.4                                     | 28                  |
| Cleveland County, NC    | 978               | 3.7                                     | 329                 |
| City of Charlotte, NC   | 21,771            | 7.9                                     | 3,051               |
| Concord, NC             | 2,555             | 6.7                                     | 411                 |
| Davidson, NC            | 585               | 6.2                                     | 101                 |
| Denver, NC              | 918               | 5.5                                     | 175                 |
| Fort Mill, SC           | 1,673             | 8.3                                     | 221                 |
| Gaston County, NC       | 4,702             | 5.4                                     | 959                 |
| Gastonia, NC            | 2,032             | 5.2                                     | 422                 |
| Huntersville, NC        | 1,467             | 6.6                                     | 235                 |
| Iredell County, NC      | 4,241             | 4.9                                     | 1,009               |
| Kannapolis, NC          | 1,466             | 7.2                                     | 222                 |
| Lake Norman             | 2,906             | 5.4                                     | 629                 |
| Lake Wylie              | 1,336             | 5.8                                     | 262                 |
| Lancaster County, SC    | 2,070             | 5.9                                     | 401                 |
| Lincoln County, NC      | 1,695             | 5.1                                     | 374                 |
| Lincolnton, NC          | 479               | 4.8                                     | 124                 |
| Matthews, NC            | 1,204             | 9.1                                     | 142                 |
| Mecklenburg County, NC  | 25,766            | 7.7                                     | 3,699               |
| Monroe, NC              | 1,320             | 6.2                                     | 236                 |
| Montgomery County, NC   | 314               | 2.5                                     | 162                 |
| Mooresville, NC         | 2,326             | 5.3                                     | 499                 |
| Rock Hill, SC           | 2,262             | 6.9                                     | 351                 |
| Salisbury, NC           | 1,341             | 5.7                                     | 267                 |
| Stanly County, NC       | 876               | 3.9                                     | 256                 |
| Statesville, NC         | 1,479             | 4.7                                     | 372                 |
| Union County, NC        | 4,645             | 7.5                                     | 672                 |
| Uptown Charlotte        | 612               | 5.1                                     | 130                 |
| Waxhaw, NC              | 1,349             | 8.6                                     | 170                 |
| York County, SC         | 5,549             | 6.6                                     | 937                 |