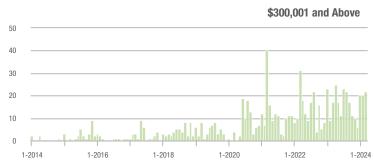

300,000 | 11            | - 62.1%                  | - 8.3%                     | 1.3                                | - 53.6%                  | + 5.2%                     | 9                   | - 30.8%                  | - 18.2%                    |
| \$300,001 and Above    | 22            | + 29.4%                  | + 10.0%                    | 3.5                                | + 133.3%                 | + 31.3%                    | 10                  | - 23.1%                  | - 9.1%                     |
| Total                  | 155           | - 5.5%                   | + 98.7%                    | 3.2                                | - 8.6%                   | + 76.2%                    | 60                  | - 9.1%                   | + 9.1%                     |















# **Cabarrus County, NC**

|                        | Total<br>Showings |                          |                            |               | Buyer Interest (Showings/Listings) |                            |               | Managed<br>Listings      |                            |  |
|------------------------|-------------------|--------------------------|----------------------------|---------------|------------------------------------|----------------------------|---------------|--------------------------|----------------------------|--|
| Price Range            | March<br>2024     | Year-Over-Year<br>Change | Month-Over-Month<br>Change | March<br>2024 | Year-Over-Year<br>Change           | Month-Over-Month<br>Change | March<br>2024 | Year-Over-Year<br>Change | Month-Over-Month<