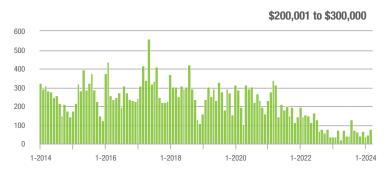

|  |
| \$200,001 to \$300,000 | 75                | + 4.2%                   | + 59.6%                    | 6.3           | - 56.3%                            | + 19.7%                    | 12            | + 140.0%                 | + 33.3%                    |  |
| \$300,001 and Above    | 451               | + 87.1%                  | - 2.8%                     | 6.5           | - 18.8%                            | - 9.8%                     | 69            | + 122.6%                 | + 7.8%                     |  |
| Total                  | 612               | + 76.9%                  | + 6.6%                     | 5.1           | - 21.5%                            | - 6.8%                     | 130           | + 91.2%                  | + 11.1%                    |  |















# Waxhaw, NC

|                        | Total<br>Showings |                          |                            |               | Buyer Interest (Showings/Listings) |                            |               | Managed<br>Listings      |                            |  |
|------------------------|-------------------|--------------------------|----------------------------|---------------|------------------------------------|----------------------------|---------------|--------------------------|----------------------------|--|
| Price Range            | March<br>2024     | Year-Over-Year<br>Change | Month-Over-Month<br>Change | March<br>2024 | Year-Over-Year<br>Change           | Month-Over-Month<br>Change | March<br>2024 | Year-Over-Year<br>Change | Month-Over-Month<br>Change |