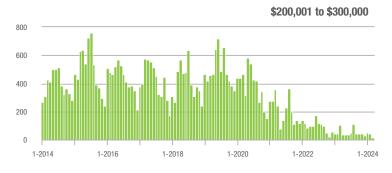

### **Charlotte MSA**

|                        | Total<br>Showings |                          |                            |               | Buyer Interest (Showings/Listings) |                            |               | Managed<br>Listings      |                            |  |
|------------------------|-------------------|--------------------------|----------------------------|---------------|------------------------------------|----------------------------|---------------|--------------------------|----------------------------|--|
| Price Range            | March<br>2024     | Year-Over-Year<br>Change | Month-Over-Month<br>Change | March<br>2024 | Year-Over-Year<br>Change           | Month-Over-Month<br>Change | March<br>2024 | Year-Over-Year<br>Change | Month-Over-Month<br>Change |  |
| \$100,000 and Below    | 3,232             | - 13.3%                  | + 16.1%                    | 2.6           | 0.0%                               | + 20.8%                    | 1,456         | - 18.6%                  | - 10.0%                    |  |
| \$100,001 to \$200,000 | 547               | - 53.2%                  | - 30.0%                    | 5.0           | - 33.3%                            | - 11.4%                    | 142           | - 35.7%                  | - 18.9%                    |  |
| \$200,001 to \$300,000 | 9,799             | - 27.1%                  | + 5.3%                     | 7.6           | - 24.8%                            | + 5.1%                     | 1,378         | - 6.9%                   | - 2.1%                     |  |
| \$300,001 and Above    | 36,241            | - 0.9%                   | + 17.6%                    | 7.7           | - 11.5%                            | + 3.5%                     | 5,099         | + 4.0%                   | + 9.5%                     |  |
| Total                  | 51,836            | - 11.3%                  | + 12.9%                    | 6.9           | - 12.7%                            | + 5.8%                     | 8,382         | - 4.8%                   | + 2.2%                     |  |