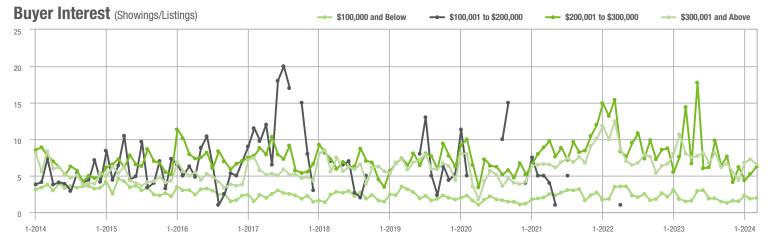

|  |
| \$200,001 to \$300,000 | 75                | + 4.2%                   | + 59.6%                    | 6.3           | - 56.3%                            | + 19.7%                    | 12            | + 140.0%                 | + 33.3%                    |  |
| \$300,001 and Above    | 451               | + 87.1%                  | - 2.8%                     | 6.5           | - 18.8%                            | - 9.8%                     | 69            | + 122.6%                 | + 7.8%                     |  |
| Total                  | 612               | + 76.9%                  | + 6.6%                     | 5.1           | - 21.5%                            | - 6.8%                     | 130           | + 91.2%                  | + 11.1%                    |  |















# Waxhaw, NC

|                        | Total<br>Showings |                          |                            |               | Buyer Interest (Showings/Listings) |                            |               | Managed<br>Listings      |                            |  |
|------------------------|-------------------|--------------------------|----------------------------|---------------|------------------------------------|----------------------------|---------------|--------------------------|----------------------------|--|
| Price Range            | March<br>2024     | Year-Over-Year<br>Change | Month-Over-Month<br>Change | March<br>2024 | Year-Over-Year<br>Change           | Month-Over-Month<br>Change | March<br>2024 | Year-Over-Year<br>Change | Month-Over-Month<br>Change |  |