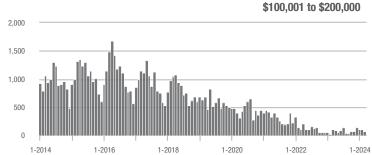

|  |
| \$200,001 to \$300,000 | 1,402             | - 19.3%                  | + 13.6%                    | 9.2           | - 22.0%                            | + 7.9%                     | 159           | - 3.6%                   | + 3.9%                     |  |
| \$300,001 and Above    | 2,714             | - 10.7%                  | + 28.0%                    | 7.1           | - 11.3%                            | + 10.4%                    | 418           | - 5.9%                   | + 10.6%                    |  |
| Total                  | 4,638             | - 14.6%                  | + 17.4%                    | 6.9           | - 11.5%                            | + 9.8%                     | 733           | - 10.3%                  | + 2.1%                     |  |















### **Charlotte MSA**

|                        | Total<br>Showings |                          |                            |               | Buyer Interest (Showings/Listings) |                            |               | Managed<br>Listings      |                            |  |
|------------------------|-------------------|--------------------------|----------------------------|---------------|------------------------------------|----------------------------|---------------|--------------------------|----------------------------|--|
| Price Range            | March<br>2024     | Year-Over-Year<br>Change | Month-Over-Month<br>Change | March<br>2024 | Year-Over-Year<br>Change           | Month-Over-Month<br>Change | March<br>2024 | Year-Over-Year<br>Change | Month-Over-Month<