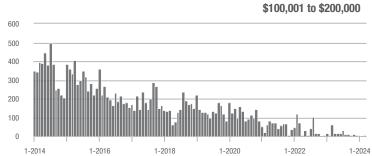

| + 150.0%                   |
| \$200,001 to \$300,000 | 163               | - 36.1%                  | + 0.6%                     | 6.7           | - 18.3%                   | + 18.1%                    | 30                  | - 25.0%                  | - 16.7%                    |
| \$300,001 and Above    | 1,951             | + 16.6%                  | + 17.0%                    | 6.0           | - 9.1%                    | + 7.1%                     | 359                 | + 22.5%                  | + 4.4%                     |
| Total                  | 2,326             | + 7.2%                   | + 12.1%                    | 5.3           | - 13.1%                   | + 3.6%                     | 499                 | + 15.0%                  | + 1.4%                     |















### Rock Hill, SC

|                        | Total<br>Showings |                          |                            |               | Buyer Into<br>(Showings/L |                            | Managed<br>Listings |                          |                            |
|------------------------|-------------------|--------------------------|----------------------------|---------------|---------------------------|----------------------------|---------------------|--------------------------|----------------------------|
| Price Range            | March<br>2024     | Year-Over-Year<br>Change | Month-Over-Month<br>Change | March<br>2024 | Year-Over-Year<br>Change  | Month-Over-Month<br>Change | March<br>2024       | Year-Over-Year<br>Change | Month-Over-Month<br>Change |
| \$100