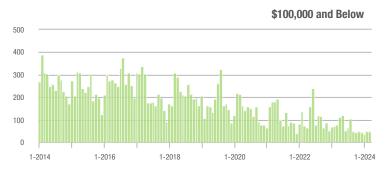

|  |
| \$200,001 to \$300,000 | 280               | - 43.3%                  | - 20.7%                    | 5.4           | - 40.7%                            | - 12.9%                    | 57            | - 3.4%                   | - 9.5%                     |  |
| \$300,001 and Above    | 1,242             | + 29.5%                  | + 35.1%                    | 5.5           | - 5.2%                             | + 8.5%                     | 244           | + 22.6%                  | + 17.3%                    |  |
| Total                  | 1,695             | - 15.5%                  | + 18.0%                    | 5.1           | - 21.5%                            | + 6.9%                     | 374           | - 0.5%                   | + 4.5%                     |  |















# Lincolnton, NC

|                        | Total<br>Showings |                          |                            | (             | Buyer Inte<br>Showings/L |                            | Managed<br>Listings |                          |                            |
|------------------------|-------------------|--------------------------|----------------------------|---------------|--------------------------|----------------------------|---------------------|--------------------------|----------------------------|
| Price Range            | March<br>2024     | Year-Over-Year<br>Change | Month-Over-Month<br>Change | March<br>2024 | Year-Over-Year<br>Change | Month-Over-Month<br>Change | March<br>2024       | Year-Over-Year<br>Change | Month-Over-Month<br>Change |
| \$100,0