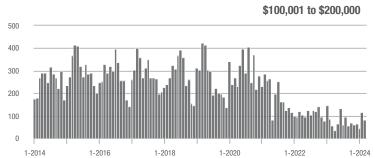

|  |
| \$200,001 to \$300,000 | 628               | - 6.5%                   | + 17.8%                    | 6.3           | - 17.1%                            | + 15.8%                    | 106           | - 0.9%                   | - 4.5%                     |  |
| \$300,001 and Above    | 496               | + 22.2%                  | + 7.4%                     | 3.3           | - 8.3%                             | + 4.6%                     | 173           | - 4.4%                   | - 4.4%                     |  |
| Total                  | 1,479             | + 2.7%                   | + 12.6%                    | 4.7           | - 7.8%                             | + 12.9%                    | 372           | - 13.9%                  | - 7.2%                     |  |















# **Union County, NC**

|                        | Total<br>Showings |                          |                            |               | Buyer Into<br>(Showings/L |                            | Managed<br>Listings |                          |                            |
|------------------------|-------------------|--------------------------|----------------------------|---------------|---------------------------|----------------------------|---------------------|--------------------------|----------------------------|
| Price Range            | March<br>2024     | Year-Over-Year<br>Change | Month-Over-Month<br>Change | March<br>2024 | Year-Over-Year<br>Change  | Month-Over-Month<br>Change | March<br>2024       | Year-Over-Year<br>Change | Month-Over-Month<br>Change |
|