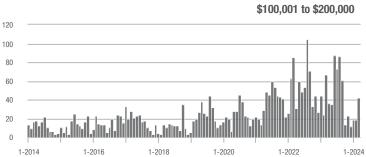

00 | 46            | + 48.4%                  | + 48.4%                    | 2.6                                   | + 62.5%                  | + 46.0%                    | 21                  | - 4.5%                   | 0.0%                       |
| \$300,001 and Above    | 114           | + 54.1%                  | + 6.5%                     | 3.4                                   | + 25.9%                  | + 10.4%                    | 44                  | + 12.8%                  | + 4.8%                     |
| Total                  | 314           | + 12.1%                  | + 31.9%                    | 2.5                                   | + 4.2%                   | + 16.8%                    | 162                 | - 14.3%                  | + 10.2%                    |















# Mooresville, NC

|                        | Total<br>Showings |                          |                            |               | Buyer Into<br>(Showings/L |                            | Managed<br>Listings |                          |                            |
|------------------------|-------------------|--------------------------|----------------------------|---------------|---------------------------|----------------------------|---------------------|--------------------------|----------------------------|
| Price Range            | March<br>2024     | Year-Over-Year<br>Change | Month-Over-Month<br>Change | March<br>2024 | Year-Over-Year<br>Change  | Month-Over-Month<br>Change | March<br>2024       | Year-Over-Year<br>Change | Month-Over-Month<br>Change |
| \$100