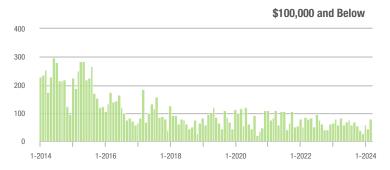

| 0.0%                       |
| \$200,001 to \$300,000 | 12                | - 91.4%                  | - 82.9%                    | 3.7           | - 70.4%                  | - 63.3%                    | 4                   | - 71.4%                  | - 50.0%                    |
| \$300,001 and Above    | 1,113             | - 30.1%                  | - 5.8%                     | 10.9          | - 11.4%                  | - 3.5%                     | 108                 | - 28.9%                  | - 3.6%                     |
| Total                  | 1.204             | - 33.0%                  | - 7.2%                     | 9.1           | - 15.7%                  | - 1.4%                     | 142                 | - 28.6%                  | - 8.4%                     |















### **Mecklenburg County, NC**

|                        | Total<br>Showings |                          |                            | (             | Buyer Inte<br>Showings/L |                            | Managed<br>Listings |                          |                            |
|------------------------|-------------------|--------------------------|----------------------------|---------------|--------------------------|----------------------------|---------------------|--------------------------|----------------------------|
| Price Range            | March<br>2024     | Year-Over-Year<br>Change | Month-Over-Month<br>Change | March<br>2024 | Year-Over-Year<br>Change | Month-Over-Month<br>Change | March<br>2024       | Year-Over-Year<br>Change | Month-Over-Month<br>Chan