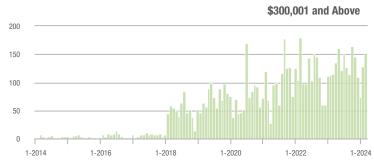

|  |
| \$200,001 to \$300,000 | 109               | + 47.3%                  | 0.0%                       | 4.7           | + 6.8%                             | 0.0%                       | 25            | + 25.0%                  | - 3.8%                     |  |
| \$300,001 and Above    | 152               | + 32.2%                  | + 17.8%                    | 3.9           | + 8.3%                             | - 8.3%                     | 41            | + 5.1%                   | + 28.1%                    |  |
| Total                  | 357               | + 19.4%                  | - 8.0%                     | 3.8           | + 5.6%                             | - 13.5%                    | 108           | - 16.9%                  | - 0.9%                     |  |















# **Anson County, NC**

| Total<br>Showings      |               |                          | (                          | Buyer Interest (Showings/Listings) |                          |                            | Managed<br>Listings |                          |                            |
|------------------------|---------------|--------------------------|----------------------------|------------------------------------|--------------------------|----------------------------|---------------------|--------------------------|----------------------------|
| Price Range            | March<br>2024 | Year-Over-Year<br>Change | Month-Over-Month<br>Change | March<br>2024                      | Year-Over-Year<br>Change | Month-Over-Month<br>Change | March<br>2024       | Year-Over-Year