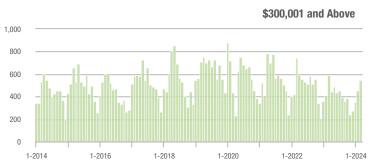

|  |
| \$200,001 to \$300,000 | 5                 | - 83.3%                  | - 72.2%                    | 5.0           | - 31.5%                            | + 11.1%                    | 1             | - 80.0%                  | - 75.0%                    |  |
| \$300,001 and Above    | 549               | - 6.9%                   | + 22.0%                    | 7.2           | - 8.9%                             | - 2.8%                     | 84            | - 6.7%                   | + 18.3%                    |  |
| Total                  | 585               | - 12.3%                  | + 16.3%                    | 6.2           | - 13.9%                            | - 5.3%                     | 101           | - 10.6%                  | + 14.8%                    |  |















### **Denver, NC**

|                        | Total<br>Showings |                          |                            | (             | Buyer Interest (Showings/Listings) |                            |               | Managed<br>Listings      |                            |  |
|------------------------|-------------------|--------------------------|----------------------------|---------------|------------------------------------|----------------------------|---------------|--------------------------|----------------------------|--|
| Price Range            | March<br>2024     | Year-Over-Year<br>Change | Month-Over-Month<br>Change | March<br>2024 | Year-Over-Year<br>Change           | Month-Over-Month<br>Change | March<br>2024 | Year-Over-Year<br>Change | Month-Over-Month<br>Chan