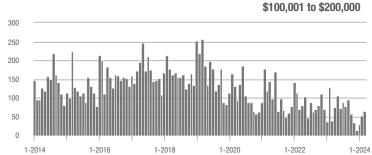

6.7%                    |  |
| \$200,001 to \$300,000 | 402           | - 13.4%                  | - 16.8%                    | 5.1           | - 31.1%                            | - 7.0%                     | 90            | + 12.5%                  | - 10.0%                    |  |
| \$300,001 and Above    | 1,354         | + 5.5%                   | + 8.8%                     | 6.6           | + 4.8%                             | + 4.3%                     | 226           | - 3.0%                   | + 1.8%                     |  |
| Total                  | 2,070         | + 3.1%                   | + 2.9%                     | 5.9           | 0.0%                               | + 8.2%                     | 401           | - 7.6%                   | - 5.6%                     |  |















### **Lincoln County, NC**

|                        | Total<br>Showings |                          |                            |               | Buyer Interest (Showings/Listings) |                            |               | Managed<br>Listings      |                            |  |
|------------------------|-------------------|--------------------------|----------------------------|---------------|------------------------------------|----------------------------|---------------|--------------------------|----------------------------|--|
| Price Range            | March<br>2024     | Year-Over-Year<br>Change | Month-Over-Month<br>Change | March<br>2024 | Year-Over-Year<br>Change           | Month-Over-Month<br>Change | March<br>2024 | Year-Over-Year<br>Change | Month-Over-M