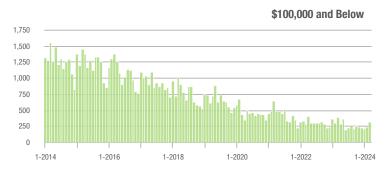

|  |
| \$200,001 to \$300,000 | 1,715             | - 17.1%                  | + 10.4%                    | 6.4           | - 22.9%                               | - 0.1%                     | 279           | + 5.3%                   | + 4.5%                     |  |
| \$300,001 and Above    | 2,153             | + 31.8%                  | + 15.4%                    | 5.2           | - 11.9%                               | - 4.7%                     | 460           | + 33.7%                  | + 14.7%                    |  |
| Total                  | 4,702             | - 12.1%                  | + 7.3%                     | 5.4           | - 22.9%                               | - 3.6%                     | 959           | + 4.0%                   | + 4.7%                     |  |















# Gastonia, NC

|                        |               | Total<br>Showings        |                            |               | Buyer Interest (Showings/Listings) |                            |               | Managed<br>Listings      |                            |  |
|------------------------|---------------|--------------------------|----------------------------|---------------|------------------------------------|----------------------------|---------------|--------------------------|----------------------------|--|
| Price Range            | March<br>2024 | Year-Over-Year<br>Change | Month-Over-Month<br>Change | March<br>2024 | Year-Over-Year<br>Change           | Month-Over-Month<br>Change | March<br>2024 | Year-Over-Year<br>Change | Month-Over-Month<br>Change |  |
|