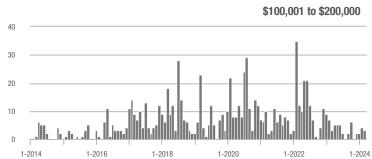

|  |
| \$200,001 to \$300,000 | 50                | + 25.0%                  | - 2.0%                     | 3.0           | + 11.1%                            | + 11.1%                    | 18            | 0.0%                     | - 14.3%                    |  |
| \$300,001 and Above    | 3                 | - 50.0%                  | - 83.3%                    | 1.0           | - 50.0%                            | - 61.5%                    | 4             | - 20.0%                  | - 50.0%                    |  |
| Total                  | 59                | + 15.7%                  | - 21.3%                    | 2.4           | + 41.2%                            | - 0.5%                     | 28            | - 17.6%                  | - 26.3%                    |  |















# **Cleveland County, NC**

|                        | Total<br>Showings |                          |                            | (             | Buyer Interest (Showings/Listings) |                            |               | Managed<br>Listings      |                            |  |
|------------------------|-------------------|--------------------------|----------------------------|---------------|------------------------------------|----------------------------|---------------|--------------------------|----------------------------|--|
| Price Range            | March<br>2024     | Year-Over-Year<br>Change | Month-Over-Month<br>Change | March<br>2024 | Year-Over-Year<br>Change           | Month-Over-Month<br>Change | March<br>2024 | Year-Over-Year<br>Change | Month-Over-M