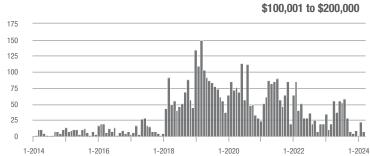

|  |
| \$200,001 to \$300,000 | 109               | + 47.3%                  | 0.0%                       | 4.7           | + 6.8%                             | 0.0%                       | 25            | + 25.0%                  | - 3.8%                     |  |
| \$300,001 and Above    | 152               | + 32.2%                  | + 17.8%                    | 3.9           | + 8.3%                             | - 8.3%                     | 41            | + 5.1%                   | + 28.1%                    |  |
| Total                  | 357               | + 19.4%                  | - 8.0%                     | 3.8           | + 5.6%                             | - 13.5%                    | 108           | - 16.9%                  | - 0.9%                     |  |















# **Anson County, NC**

| Total<br>Showings      |               |                          | (                          | Buyer Interest (Showings/Listings) |                          |                            | Managed<br>Listings |                          |                            |
|------------------------|---------------|--------------------------|----------------------------|------------------------------------|--------------------------|----------------------------|---------------------|--------------------------|----------------------------|
| Price Range            | March<br>2024 | Year-Over-Year<br>Change | Month-Over-Month<br>Change | March<br>2024                      | Year-Over-Year<br>Change | Month-Over-Month<br>Change | March<br>2024       | Year-Over-