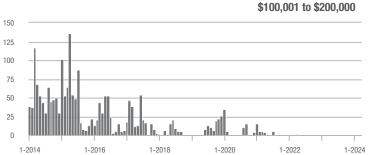

|  |
| \$200,001 to \$300,000 | 75                | + 4.2%                   | + 59.6%                    | 6.3           | - 56.3%                            | + 19.7%                    | 12            | + 140.0%                 | + 33.3%                    |  |
| \$300,001 and Above    | 451               | + 87.1%                  | - 2.8%                     | 6.5           | - 18.8%                            | - 9.8%                     | 69            | + 122.6%                 | + 7.8%                     |  |
| Total                  | 612               | + 76.9%                  | + 6.6%                     | 5.1           | - 21.5%                            | - 6.8%                     | 130           | + 91.2%                  | + 11.1%                    |  |















# Waxhaw, NC

|                        | Total<br>Showings |                          |                            |               | Buyer Interest (Showings/Listings) |                            |               | Managed<br>Listings      |                            |  |
|------------------------|-------------------|--------------------------|----------------------------|---------------|------------------------------------|----------------------------|---------------|--------------------------|----------------------------|--|
| Price Range            | March<br>2024     | Year-Over-Year<br>Change | Month-Over-Month<br>Change | March<br>2024 | Year-Over-Year<br>Change           | Month-Over-Month<br>Change | March<br>2024 | Year-Over-Year<br>Change | Month-Over-Month<br>Change