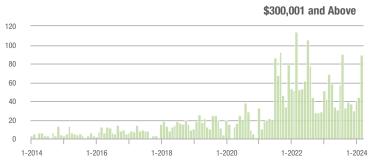

300,000 | 68            | - 59.8%                  | - 32.0%                    | 2.9                                | - 45.3%                  | - 26.5%                    | 24                  | - 35.1%                  | - 11.1%                    |
| \$300,001 and Above    | 89            | + 29.0%                  | + 102.3%                   | 3.8                                | 0.0%                     | + 63.1%                    | 30                  | + 30.4%                  | + 11.1%                    |
| Total                  | 220           | - 38.0%                  | - 10.6%                    | 2.8                                | - 28.2%                  | - 4.1%                     | 92                  | - 22.0%                  | - 13.2%                    |















# **Chesterfield County, SC**

|                        | Total<br>Showings |                          |                            | (             | Buyer Interest (Showings/Listings) |                            |               | Managed<br>Listings      |                            |  |
|------------------------|-------------------|--------------------------|----------------------------|---------------|------------------------------------|----------------------------|---------------|--------------------------|----------------------------|--|
| Price Range            | March<br>2024     | Year-Over-Year<br>Change | Month-Over-Month<br>Change | March<br>2024 | Year-Over-Year<br>Change           | Month-Over-Month<br>Change | March<br>2024 | Year-Over-Year<br>Change | Month-Over-Mo