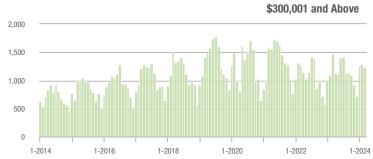

### **Charlotte MSA**

|                        | Total<br>Showings |                          |                            |               | Buyer Interest (Showings/Listings) |                            |               | Managed<br>Listings      |                            |  |
|------------------------|-------------------|--------------------------|----------------------------|---------------|------------------------------------|----------------------------|---------------|--------------------------|----------------------------|--|
| Price Range            | March<br>2024     | Year-Over-Year<br>Change | Month-Over-Month<br>Change | March<br>2024 | Year-Over-Year<br>Change           | Month-Over-Month<br>Change | March<br>2024 | Year-Over-Year<br>Change | Month-Over-Month<br>Change |  |
| \$100,000 and Below    | 3,232             | - 13.3%                  | + 16.1%                    | 2.6           | 0.0%                               | + 20.8%                    | 1,456         | - 18.6%                  | - 10.0%                    |  |
| \$100,001 to \$200,000 | 547               | - 53.2%                  | - 30.0%                    | 5.0           | - 33.3%                            | - 11.4%                    | 142           | - 35.7%                  | - 18.9%                    |  |
| \$200,001 to \$300,000 | 9,799             | - 27.1%                  | + 5.3%                     | 7.6           | - 24.8%                            | + 5.1%                     | 1,378         | - 6.9%                   | - 2.1%                     |  |
| \$300,001 and Above    | 36,241            | - 0.9%                   | + 17.6%                    | 7.7           | - 11.5%                            | + 3.5%                     | 5,099         | + 4.0%                   | + 9.5%                     |  |
| Total                  | 51,836            | - 11.3%                  | + 12.9%                    | 6.9           | - 12.7%                            | + 5.8%                     | 8,382         | - 4.8%                   | + 2.2%                     |  |