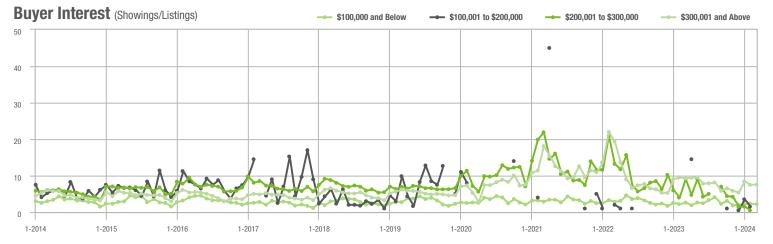

### **Charlotte MSA**

|                        | Total<br>Showings |                          |                            |               | Buyer Interest (Showings/Listings) |                            |               | Managed<br>Listings      |                            |  |
|------------------------|-------------------|--------------------------|----------------------------|---------------|------------------------------------|----------------------------|---------------|--------------------------|----------------------------|--|
| Price Range            | March<br>2024     | Year-Over-Year<br>Change | Month-Over-Month<br>Change | March<br>2024 | Year-Over-Year<br>Change           | Month-Over-Month<br>Change | March<br>2024 | Year-Over-Year<br>Change | Month-Over-Month<br>Change |  |
| \$100,000 and Below    | 3,232             | - 13.3%                  | + 16.1%                    | 2.6           | 0.0%                               | + 20.8%                    | 1,456         | - 18.6%                  | - 10.0%                    |  |
| \$100,001 to \$200,000 | 547               | - 53.2%                  | - 30.0%                    | 5.0           | - 33.3%                            | - 11.4%                    | 142           | - 35.7%                  | - 18.9%                    |  |
| \$200,001 to \$300,000 | 9,799             | - 27.1%                  | + 5.3%                     | 7.6           | - 24.8%                            | + 5.1%                     | 1,378         | - 6.9%                   | - 2.1%                     |  |
| \$300,001 and Above    | 36,241            | - 0.9%                   | + 17.6%                    | 7.7           | - 11.5%                            | + 3.5%                     | 5,099         | + 4.0%                   | + 9.5%                     |  |
| Total                  | 51,836            | - 11.3%                  | + 12.9%                    | 6.9           | - 12.7%                            | + 5.8%                     | 8,382         | - 4.8%                   | + 2.2%                     |  |