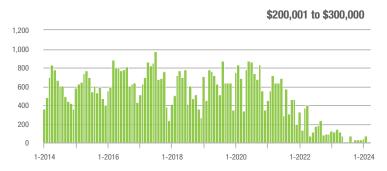

| 0.0%                       |
| \$200,001 to \$300,000 | 12                | - 91.4%                  | - 82.9%                    | 3.7           | - 70.4%                  | - 63.3%                    | 4                   | - 71.4%                  | - 50.0%                    |
| \$300,001 and Above    | 1,113             | - 30.1%                  | - 5.8%                     | 10.9          | - 11.4%                  | - 3.5%                     | 108                 | - 28.9%                  | - 3.6%                     |
| Total                  | 1.204             | - 33.0%                  | - 7.2%                     | 9.1           | - 15.7%                  | - 1.4%                     | 142                 | - 28.6%                  | - 8.4%                     |















### **Mecklenburg County, NC**

|                        | Total<br>Showings |                          |                            | (             | Buyer Inte<br>Showings/L |                            | Managed<br>Listings |                          |                            |
|------------------------|-------------------|--------------------------|----------------------------|---------------|--------------------------|----------------------------|---------------------|--------------------------|----------------------------|
| Price Range            | March<br>2024     | Year-Over-Year<br>Change | Month-Over-Month<br>Change | March<br>2024 | Year-Over-Year<br>Change | Month-Over-Month<br>Change | March<br>2024       | Year-Over-Year<br>Change | Month-Over-Month<br>Change |