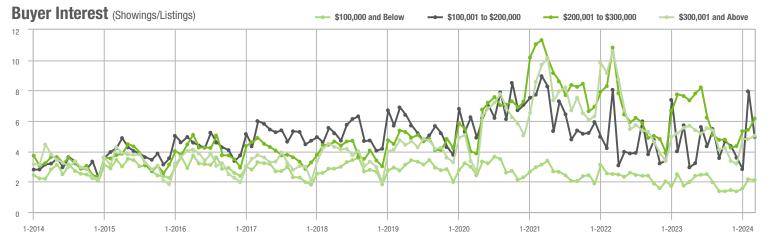

|
| \$200,001 to \$300,000 | 916               | - 7.1%                   | + 14.6%                    | 6.2           | - 18.4%                               | + 13.9%                    | 166           | + 5.7%                   | - 5.1%                     |  |
| \$300,001 and Above    | 2,674             | + 14.2%                  | + 11.6%                    | 5.0           | - 9.1%                                | + 4.7%                     | 609           | + 9.3%                   | - 0.8%                     |  |
| Total                  | 4,241             | + 6.6%                   | + 11.3%                    | 4.9           | - 10.9%                               | + 5.8%                     | 1,009         | + 2.5%                   | - 2.7%                     |  |















# Kannapolis, NC

|                        | Total<br>Showings |                          |                            |               | Buyer Inte<br>(Showings/L |                            | Managed<br>Listings |                          |                            |
|------------------------|-------------------|--------------------------|----------------------------|---------------|---------------------------|----------------------------|---------------------|--------------------------|----------------------------|
| Price Range            | March<br>2024     | Year-Over-Year<br>Change | Month-Over-Month<br>Change | March<br>2024 | Year-Over-Year<br>Change  | Month-Over-Month<br>Change | March<br>2024       | Year-Over-Year<br>Change | Month-Over-Month<br>Change |
| \$100,000 an