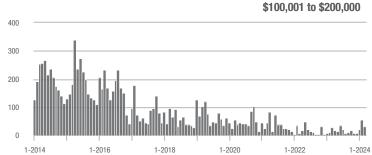

|  |
| \$200,001 to \$300,000 | 82                | - 66.4%                  | - 7.9%                     | 4.1           | - 53.9%                            | - 9.9%                     | 25            | - 24.2%                  | - 7.4%                     |  |
| \$300,001 and Above    | 2,610             | + 10.0%                  | + 28.4%                    | 6.1           | - 11.6%                            | + 9.0%                     | 475           | + 19.0%                  | + 11.8%                    |  |
| Total                  | 2,906             | + 0.7%                   | + 24.8%                    | 5.4           | - 15.6%                            | + 5.6%                     | 629           | + 13.3%                  | + 9.6%                     |  |















# **Lake Wylie**

|                        | Total<br>Showings |                          |                            |               | Buyer Into<br>(Showings/L |                            | Managed<br>Listings |                          |                            |
|------------------------|-------------------|--------------------------|----------------------------|---------------|---------------------------|----------------------------|---------------------|--------------------------|----------------------------|
| Price Range            | March<br>2024     | Year-Over-Year<br>Change | Month-Over-Month<br>Change | March<br>2024 | Year-Over-Year<br>Change  | Month-Over-Month<br>Change | March<br>2024       | Year-Over-Year<br>Change | Month-Over-Month<br>Change |
| \$100,