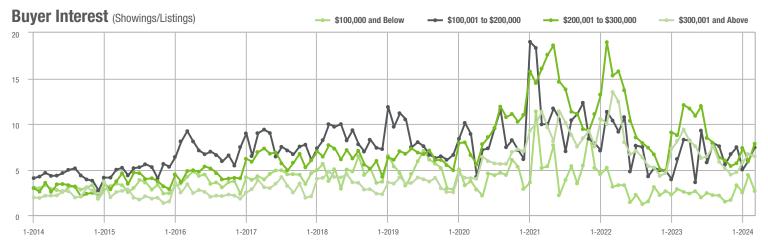

- 27.3%                    |
| \$200,001 to \$300,000 | 777               | - 24.0%                  | + 24.3%                    | 7.8           | - 35.5%                   | + 33.4%                    | 102                 | + 14.6%                  | - 7.3%                     |
| \$300,001 and Above    | 1,171             | - 7.1%                   | + 7.9%                     | 6.4           | - 31.9%                   | - 3.8%                     | 191                 | + 20.1%                  | + 11.0%                    |
| Total                  | 2,262             | - 14.2%                  | + 10.4%                    | 6.9           | - 28.9%                   | + 6.8%                     | 351                 | + 7.7%                   | + 1.4%                     |















### Salisbury, NC

|                        | Total<br>Showings |                          |                            |               | Buyer Inte<br>(Showings/L |                            | Managed<br>Listings |                          |                            |
|------------------------|-------------------|--------------------------|----------------------------|---------------|---------------------------|----------------------------|---------------------|--------------------------|----------------------------|
| Price Range            | March<br>2024     | Year-Over-Year<br>Change | Month-Over-Month<br>Change | March<br>2024 | Year-Over-Year<br>Change  | Month-Over-Month<br>Change | March<br>2024       | Year-Over-Year<br>Change | Month-Over-Month<br>Change |
| \$100,000 a