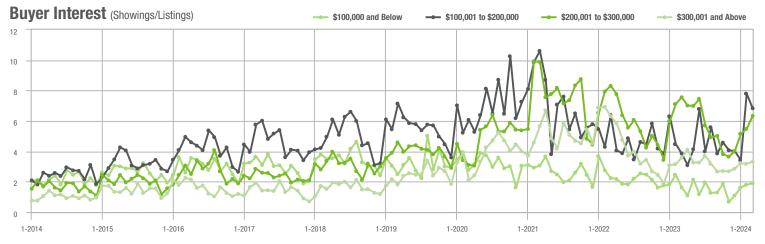

# **Showing Statistics**

| MLS Area                | Total<br>Showings | Buyer Interest<br>(Showings / Listings) | Managed<br>Listings |
|-------------------------|-------------------|-----------------------------------------|---------------------|
| Alexander County, NC    | 357               | 3.8                                     | 108                 |
| Anson County, NC        | 155               | 3.2                                     | 60                  |
| Cabarrus County, NC     | 4,638             | 6.9                                     | 733                 |
| Charlotte MSA           | 51,836            | 6.9                                     | 8,382               |
| Chester County, SC      | 220               | 2.8                                     | 92                  |
| Chesterfield County, SC | 59                | 2.4                                     | 28                  |
| Cleveland County, NC    | 978               | 3.7                                     | 329                 |
| City of Charlotte, NC   | 21,771            | 7.9                                     | 3,051               |
| Concord, NC             | 2,555             | 6.7                                     | 411                 |
| Davidson, NC            | 585               | 6.2                                     | 101                 |
| Denver, NC              | 918               | 5.5                                     | 175                 |
| Fort Mill, SC           | 1,673             | 8.3                                     | 221                 |
| Gaston County, NC       | 4,702             | 5.4                                     | 959                 |
| Gastonia, NC            | 2,032             | 5.2                                     | 422                 |
| Huntersville, NC        | 1,467             | 6.6                                     | 235                 |
| Iredell County, NC      | 4,241             | 4.9                                     | 1,009               |
| Kannapolis, NC          | 1,466             | 7.2                                     | 222                 |
| Lake Norman             | 2,906             | 5.4                                     | 629                 |
| Lake Wylie              | 1,336             | 5.8                                     | 262                 |
| Lancaster County, SC    | 2,070             | 5.9                                     | 401                 |
| Lincoln County, NC      | 1,695             | 5.1                                     | 374                 |
| Lincolnton, NC          | 479               | 4.8                                     | 124                 |
| Matthews, NC            | 1,204             | 9.1                                     | 142                 |
| Mecklenburg County, NC  | 25,766            | 7.7                                     | 3,699               |
| Monroe, NC              | 1,320             | 6.2                                     | 236                 |
| Montgomery County, NC   | 314               | 2.5                                     | 162                 |
| Mooresville, NC         | 2,326             | 5.3                                     | 499                 |
| Rock Hill, SC           | 2,262             | 6.9                                     | 351                 |
| Salisbury, NC           | 1,341             | 5.7                                     | 267                 |
| Stanly County, NC       | 876               | 3.9                                     | 256                 |
| Statesville, NC         | 1,479             | 4.7                                     | 372                 |
| Union County, NC        | 4,645             | 7.5                                     | 672                 |
| Uptown Charlotte        | 612               | 5.1                                     | 130                 |
| Waxhaw, NC              | 1,349             | 8.6                                     | 170                 |
| York County, SC         | 5,549             | 6.6                                     | 937                 |