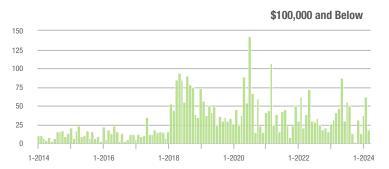

|  |
| \$200,001 to \$300,000 | 109               | + 47.3%                  | 0.0%                       | 4.7           | + 6.8%                             | 0.0%                       | 25            | + 25.0%                  | - 3.8%                     |  |
| \$300,001 and Above    | 152               | + 32.2%                  | + 17.8%                    | 3.9           | + 8.3%                             | - 8.3%                     | 41            | + 5.1%                   | + 28.1%                    |  |
| Total                  | 357               | + 19.4%                  | - 8.0%                     | 3.8           | + 5.6%                             | - 13.5%                    | 108           | - 16.9%                  | - 0.9%                     |  |















# **Anson County, NC**

| Total<br>Showings      |               |                          | (                          | Buyer Interest (Showings/Listings) |                          |                            | Managed<br>Listings |                          |                            |
|------------------------|---------------|--------------------------|----------------------------|------------------------------------|--------------------------|----------------------------|---------------------|--------------------------|----------------------------|
| Price Range            | March<br>2024 | Year-Over-Year<br>Change | Month-Over-Month<br>Change | March<br>2024                      | Year-Over-Year<br>Change | Month-Over-Month<br>Change | March<br>2024       | Year-Ove