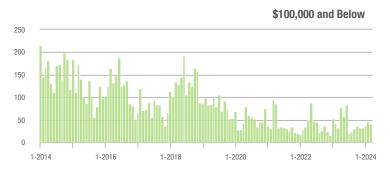

|  |
| \$200,001 to \$300,000 | 105               | - 52.1%                  | - 33.1%                    | 9.5           | - 5.0%                             | + 15.2%                    | 14            | - 44.0%                  | - 33.3%                    |  |
| \$300,001 and Above    | 1,495             | + 45.1%                  | + 48.8%                    | 8.4           | - 2.3%                             | + 16.3%                    | 189           | + 39.0%                  | + 26.0%                    |  |
| Total                  | 1,673             | + 24.8%                  | + 28.5%                    | 8.3           | + 3.8%                             | + 14.8%                    | 221           | + 18.2%                  | + 9.4%                     |  |















# **Gaston County, NC**

|                        | Total<br>Showings |                          |                            | (             | Buyer Interest<br>(Showings/Listings) |                            |               | Managed<br>Listings      |                            |  |
|------------------------|-------------------|--------------------------|----------------------------|---------------|---------------------------------------|----------------------------|---------------|--------------------------|----------------------------|--|
| Price Range            | March<br>2024     | Year-Over-Year<br>Change | Month-Over-Month<br>Change | March<br>2024 | Year-Over-Year<br>Change              | Month-Over-Month<br>Change | March<br>2024 | Year-Over-Year<br>Change | Mont