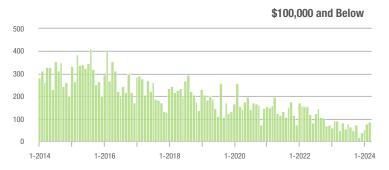

|  |
| \$200,001 to \$300,000 | 628               | - 6.5%                   | + 17.8%                    | 6.3           | - 17.1%                            | + 15.8%                    | 106           | - 0.9%                   | - 4.5%                     |  |
| \$300,001 and Above    | 496               | + 22.2%                  | + 7.4%                     | 3.3           | - 8.3%                             | + 4.6%                     | 173           | - 4.4%                   | - 4.4%                     |  |
| Total                  | 1,479             | + 2.7%                   | + 12.6%                    | 4.7           | - 7.8%                             | + 12.9%                    | 372           | - 13.9%                  | - 7.2%                     |  |















# **Union County, NC**

|                        | Total<br>Showings |                          |                            |               | Buyer Into<br>(Showings/L |                            | Managed<br>Listings |                          |                            |
|------------------------|-------------------|--------------------------|----------------------------|---------------|---------------------------|----------------------------|---------------------|--------------------------|----------------------------|
| Price Range            | March<br>2024     | Year-Over-Year<br>Change | Month-Over-Month<br>Change | March<br>2024 | Year-Over-Year<br>Change  | Month-Over-Month<br>Change | March<br>2024       | Year-Over-Year<br>Change | Month-Over-Month<br>Change |