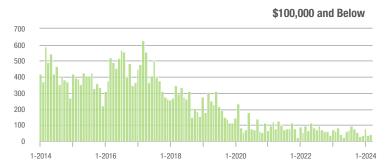

| - 16.7%                    |
| \$200,001 to \$300,000 | 789               | + 3.4%                   | + 12.7%                    | 8.9           | - 5.3%                    | + 12.4%                    | 93                  | - 1.1%                   | - 2.1%                     |
| \$300,001 and Above    | 485               | - 12.9%                  | + 18.6%                    | 6.1           | - 12.9%                   | + 22.4%                    | 88                  | - 1.1%                   | - 1.1%                     |
| Total                  | 1.466             | - 15.7%                  | + 4.3%                     | 7.2           | - 13.3%                   | + 11.6%                    | 222                 | - 7.9%                   | - 7.9%                     |















### **Lake Norman**

|                        | Total<br>Showings |                          |                            |               | Buyer Interest (Showings/Listings) |                            |               | Managed<br>Listings      |                            |  |
|------------------------|-------------------|--------------------------|----------------------------|---------------|------------------------------------|----------------------------|---------------|--------------------------|----------------------------|--|
| Price Range            | March<br>2024     | Year-Over-Year<br>Change | Month-Over-Month<br>Change | March<br>2024 | Year-Over-Year<br>Change           | Month-Over-Month<br>Change | March<br>2024 | Year-Over-Year<br>Change | Month-Over-Month<