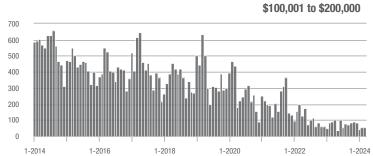

# **Showing Statistics**

| MLS Area                | Total<br>Showings | Buyer Interest<br>(Showings / Listings) | Managed<br>Listings |
|-------------------------|-------------------|-----------------------------------------|---------------------|
| Alexander County, NC    | 357               | 3.8                                     | 108                 |
| Anson County, NC        | 155               | 3.2                                     | 60                  |
| Cabarrus County, NC     | 4,638             | 6.9                                     | 733                 |
| Charlotte MSA           | 51,836            | 6.9                                     | 8,382               |
| Chester County, SC      | 220               | 2.8                                     | 92                  |
| Chesterfield County, SC | 59                | 2.4                                     | 28                  |
| Cleveland County, NC    | 978               | 3.7                                     | 329                 |
| City of Charlotte, NC   | 21,771            | 7.9                                     | 3,051               |
| Concord, NC             | 2,555             | 6.7                                     | 411                 |
| Davidson, NC            | 585               | 6.2                                     | 101                 |
| Denver, NC              | 918               | 5.5                                     | 175                 |
| Fort Mill, SC           | 1,673             | 8.3                                     | 221                 |
| Gaston County, NC       | 4,702             | 5.4                                     | 959                 |
| Gastonia, NC            | 2,032             | 5.2                                     | 422                 |
| Huntersville, NC        | 1,467             | 6.6                                     | 235                 |
| Iredell County, NC      | 4,241             | 4.9                                     | 1,009               |
| Kannapolis, NC          | 1,466             | 7.2                                     | 222                 |
| Lake Norman             | 2,906             | 5.4                                     | 629                 |
| Lake Wylie              | 1,336             | 5.8                                     | 262                 |
| Lancaster County, SC    | 2,070             | 5.9                                     | 401                 |
| Lincoln County, NC      | 1,695             | 5.1                                     | 374                 |
| Lincolnton, NC          | 479               | 4.8                                     | 124                 |
| Matthews, NC            | 1,204             | 9.1                                     | 142                 |
| Mecklenburg County, NC  | 25,766            | 7.7                                     | 3,699               |
| Monroe, NC              | 1,320             | 6.2                                     | 236                 |
| Montgomery County, NC   | 314               | 2.5                                     | 162                 |
| Mooresville, NC         | 2,326             | 5.3                                     | 499                 |
| Rock Hill, SC           | 2,262             | 6.9                                     | 351                 |
| Salisbury, NC           | 1,341             | 5.7                                     | 267                 |
| Stanly County, NC       | 876               | 3.9                                     | 256                 |
| Statesville, NC         | 1,479             | 4.7                                     | 372                 |
| Union County, NC        | 4,645             | 7.5                                     | 672                 |
| Uptown Charlotte        | 612               | 5.1                                     | 130                 |
| Waxhaw, NC              | 1,349             | 8.6                                     | 170                 |
| York County, SC         | 5,549             | 6.6                                     | 937                 |