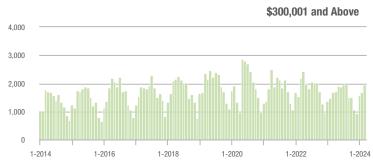

| + 150.0%                   |
| \$200,001 to \$300,000 | 163               | - 36.1%                  | + 0.6%                     | 6.7           | - 18.3%                   | + 18.1%                    | 30                  | - 25.0%                  | - 16.7%                    |
| \$300,001 and Above    | 1,951             | + 16.6%                  | + 17.0%                    | 6.0           | - 9.1%                    | + 7.1%                     | 359                 | + 22.5%                  | + 4.4%                     |
| Total                  | 2,326             | + 7.2%                   | + 12.1%                    | 5.3           | - 13.1%                   | + 3.6%                     | 499                 | + 15.0%                  | + 1.4%                     |















### Rock Hill, SC

|                        | Total<br>Showings |                          |                            |               | Buyer Into<br>(Showings/L |                            | Managed<br>Listings |                          |                            |
|------------------------|-------------------|--------------------------|----------------------------|---------------|---------------------------|----------------------------|---------------------|--------------------------|----------------------------|
| Price Range            | March<br>2024     | Year-Over-Year<br>Change | Month-Over-Month<br>Change | March<br>2024 | Year-Over-Year<br>Change  | Month-Over-Month<br>Change | March<br>2024       | Year-Over-Year<br>Change | Month-Over-Month<br>Change |
| \$100,000