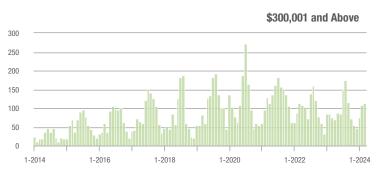

46            | + 48.4%                  | + 48.4%                    | 2.6                                   | + 62.5%                  | + 46.0%                    | 21                  | - 4.5%                   | 0.0%                       |
| \$300,001 and Above    | 114           | + 54.1%                  | + 6.5%                     | 3.4                                   | + 25.9%                  | + 10.4%                    | 44                  | + 12.8%                  | + 4.8%                     |
| Total                  | 314           | + 12.1%                  | + 31.9%                    | 2.5                                   | + 4.2%                   | + 16.8%                    | 162                 | - 14.3%                  | + 10.2%                    |















# Mooresville, NC

|                        | Total<br>Showings |                          |                            |               | Buyer Into<br>(Showings/L |                            | Managed<br>Listings |                          |                            |
|------------------------|-------------------|--------------------------|----------------------------|---------------|---------------------------|----------------------------|---------------------|--------------------------|----------------------------|
| Price Range            | March<br>2024     | Year-Over-Year<br>Change | Month-Over-Month<br>Change | March<br>2024 | Year-Over-Year<br>Change  | Month-Over-Month<br>Change | March<br>2024       | Year-Over-Year<br>Change | Month-Over-Month<br>Change |
| \$100,000