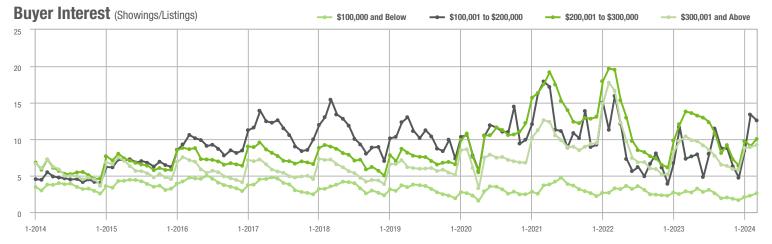

|  |
| \$200,001 to \$300,000 | 3,202             | - 32.6%                  | + 24.9%                    | 10.0          | - 27.5%                            | + 10.5%                    | 335           | - 7.5%                   | + 11.7%                    |  |
| \$300,001 and Above    | 16,233            | - 3.4%                   | + 20.1%                    | 9.2           | - 11.5%                            | + 3.4%                     | 1,859         | + 2.4%                   | + 12.1%                    |  |
| Total                  | 21,771            | - 11.0%                  | + 19.0%                    | 7.9           | - 12.2%                            | + 7.5%                     | 3,051         | - 2.3%                   | + 5.5%                     |  |















### Concord, NC

|                        | Total<br>Showings |                          |                            | (             | Buyer Interest (Showings/Listings) |                            |               | Managed<br>Listings      |                            |  |
|------------------------|-------------------|--------------------------|----------------------------|---------------|------------------------------------|----------------------------|---------------|--------------------------|----------------------------|--|
| Price Range            | March<br>2024     | Year-Over-Year<br>Change | Month-Over-Month<br>Change | March<br>2024 | Year-Over-Year<br>Change           | Month-Over-Month<br>Change | March<br>2024 | Year-Over-Year<br>Change | Month-Over-Month<br>Change |