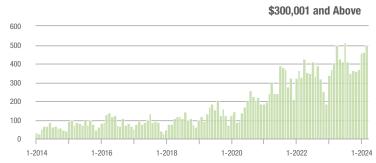

|  |
| \$200,001 to \$300,000 | 628               | - 6.5%                   | + 17.8%                    | 6.3           | - 17.1%                            | + 15.8%                    | 106           | - 0.9%                   | - 4.5%                     |  |
| \$300,001 and Above    | 496               | + 22.2%                  | + 7.4%                     | 3.3           | - 8.3%                             | + 4.6%                     | 173           | - 4.4%                   | - 4.4%                     |  |
| Total                  | 1,479             | + 2.7%                   | + 12.6%                    | 4.7           | - 7.8%                             | + 12.9%                    | 372           | - 13.9%                  | - 7.2%                     |  |















# **Union County, NC**

|                        | Total<br>Showings |                          |                            |               | Buyer Into<br>(Showings/L |                            | Managed<br>Listings |                          |                            |
|------------------------|-------------------|--------------------------|----------------------------|---------------|---------------------------|----------------------------|---------------------|--------------------------|----------------------------|
| Price Range            | March<br>2024     | Year-Over-Year<br>Change | Month-Over-Month<br>Change | March<br>2024 | Year-Over-Year<br>Change  | Month-Over-Month<br>Change | March<br>2024       | Year-Over-Year<br>Change | Month-Over-Month<br>Change |
| \$10