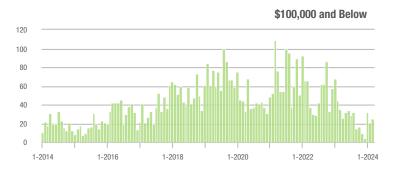

to \$300,000 | 68            | - 59.8%                  | - 32.0%                    | 2.9                                | - 45.3%                  | - 26.5%                    | 24                  | - 35.1%                  | - 11.1%                    |
| \$300,001 and Above    | 89            | + 29.0%                  | + 102.3%                   | 3.8                                | 0.0%                     | + 63.1%                    | 30                  | + 30.4%                  | + 11.1%                    |
| Total                  | 220           | - 38.0%                  | - 10.6%                    | 2.8                                | - 28.2%                  | - 4.1%                     | 92                  | - 22.0%                  | - 13.2%                    |















# **Chesterfield County, SC**

|                        | Total<br>Showings |                          |                            | (             | Buyer Interest (Showings/Listings) |                            |               | Managed<br>Listings      |                            |  |
|------------------------|-------------------|--------------------------|----------------------------|---------------|------------------------------------|----------------------------|---------------|--------------------------|----------------------------|--|
| Price Range            | March<br>2024     | Year-Over-Year<br>Change | Month-Over-Month<br>Change | March<br>2024 | Year-Over-Year<br>Change           | Month-Over-Month<br>Change | March<br>2024 | Year-Over-Year<br>Change | Month-O