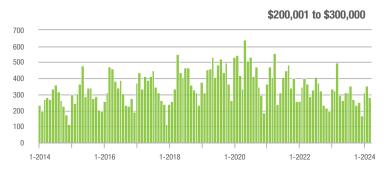

|  |
| \$200,001 to \$300,000 | 280               | - 43.3%                  | - 20.7%                    | 5.4           | - 40.7%                            | - 12.9%                    | 57            | - 3.4%                   | - 9.5%                     |  |
| \$300,001 and Above    | 1,242             | + 29.5%                  | + 35.1%                    | 5.5           | - 5.2%                             | + 8.5%                     | 244           | + 22.6%                  | + 17.3%                    |  |
| Total                  | 1,695             | - 15.5%                  | + 18.0%                    | 5.1           | - 21.5%                            | + 6.9%                     | 374           | - 0.5%                   | + 4.5%                     |  |















# Lincolnton, NC

|                        | Total<br>Showings |                          |                            | (             | Buyer Inte<br>Showings/L |                            | Managed<br>Listings |                          |                            |
|------------------------|-------------------|--------------------------|----------------------------|---------------|--------------------------|----------------------------|---------------------|--------------------------|----------------------------|
| Price Range            | March<br>2024     | Year-Over-Year<br>Change | Month-Over-Month<br>Change | March<br>2024 | Year-Over-Year<br>Change | Month-Over-Month<br>Change | March<br>2024       | Year-Over-Year<br>Change | Month-Over-Month<br>Change |
| \$100,000 a