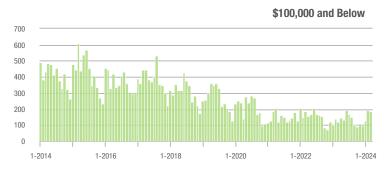

| + 150.0%                   |
| \$200,001 to \$300,000 | 163               | - 36.1%                  | + 0.6%                     | 6.7           | - 18.3%                   | + 18.1%                    | 30                  | - 25.0%                  | - 16.7%                    |
| \$300,001 and Above    | 1,951             | + 16.6%                  | + 17.0%                    | 6.0           | - 9.1%                    | + 7.1%                     | 359                 | + 22.5%                  | + 4.4%                     |
| Total                  | 2,326             | + 7.2%                   | + 12.1%                    | 5.3           | - 13.1%                   | + 3.6%                     | 499                 | + 15.0%                  | + 1.4%                     |















### Rock Hill, SC

|                        | Total<br>Showings |                          |                            |               | Buyer Into<br>(Showings/L |                            | Managed<br>Listings |                          |                            |
|------------------------|-------------------|--------------------------|----------------------------|---------------|---------------------------|----------------------------|---------------------|--------------------------|----------------------------|
| Price Range            | March<br>2024     | Year-Over-Year<br>Change | Month-Over-Month<br>Change | March<br>2024 | Year-Over-Year<br>Change  | Month-Over-Month<br>Change | March<br>2024       | Year-Over-Year<br>Change | Month-Over-Month<br>Change |
| \$1