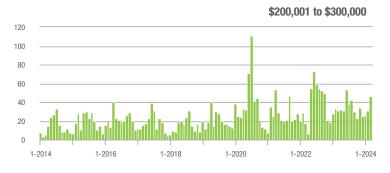

| 46            | + 48.4%                  | + 48.4%                    | 2.6                                   | + 62.5%                  | + 46.0%                    | 21                  | - 4.5%                   | 0.0%                       |
| \$300,001 and Above    | 114           | + 54.1%                  | + 6.5%                     | 3.4                                   | + 25.9%                  | + 10.4%                    | 44                  | + 12.8%                  | + 4.8%                     |
| Total                  | 314           | + 12.1%                  | + 31.9%                    | 2.5                                   | + 4.2%                   | + 16.8%                    | 162                 | - 14.3%                  | + 10.2%                    |















# Mooresville, NC

|                        | Total<br>Showings |                          |                            |               | Buyer Into<br>(Showings/L |                            | Managed<br>Listings |                          |                            |
|------------------------|-------------------|--------------------------|----------------------------|---------------|---------------------------|----------------------------|---------------------|--------------------------|----------------------------|
| Price Range            | March<br>2024     | Year-Over-Year<br>Change | Month-Over-Month<br>Change | March<br>2024 | Year-Over-Year<br>Change  | Month-Over-Month<br>Change | March<br>2024       | Year-Over-Year<br>Change | Month-Over-Month<br>Change |
| \$100,0