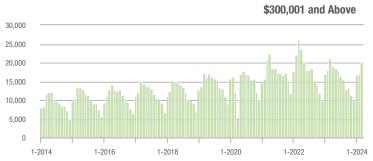

| - 9.5%                     |
| \$200,001 to \$300,000 | 3,248             | - 36.8%                  | + 19.5%                    | 10.0          | - 25.9%                  | + 8.5%                     | 343                 | - 15.3%                  | + 8.9%                     |
| \$300,001 and Above    | 19,892            | - 5.0%                   | + 18.0%                    | 8.9           | - 11.0%                  | + 2.4%                     | 2,360               | - 0.3%                   | + 11.7%                    |
| Total                  | 25,766            | - 12.2%                  | + 17.0%                    | 7.7           | - 11.5%                  | + 5.7%                     | 3,699               | - 5.1%                   | + 5.8%                     |















### Monroe, NC

|                        | Total<br>Showings |                          |                            |               | Buyer Into<br>(Showings/L |                            | Managed<br>Listings |                          |                            |
|------------------------|-------------------|--------------------------|----------------------------|---------------|---------------------------|----------------------------|---------------------|--------------------------|----------------------------|
| Price Range            | March<br>2024     | Year-Over-Year<br>Change | Month-Over-Month<br>Change | March<br>2024 | Year-Over-Year<br>Change  | Month-Over-Month<br>Change | March<br>2024       | Year-Over-Year<br>Change | Month-Over-Month<br>Change |
| \$100,000 an