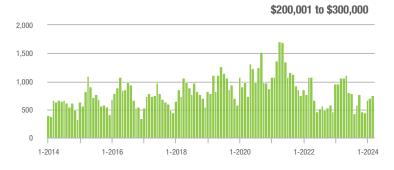

|  |
| \$200,001 to \$300,000 | 750               | - 28.8%                  | + 5.8%                     | 9.5           | - 28.6%                            | + 6.7%                     | 82            | - 3.5%                   | 0.0%                       |  |
| \$300,001 and Above    | 1,477             | - 17.8%                  | + 37.9%                    | 6.8           | - 23.6%                            | + 17.0%                    | 233           | + 2.6%                   | + 13.1%                    |  |
| Total                  | 2,555             | - 20.1%                  | + 21.4%                    | 6.7           | - 20.2%                            | + 12.0%                    | 411           | - 6.4%                   | + 3.8%                     |  |















# Davidson, NC

|                        | Total<br>Showings |                          |                            | (             | Buyer Interest (Showings/Listings) |                            |               | Managed<br>Listings      |                            |  |
|------------------------|-------------------|--------------------------|----------------------------|---------------|------------------------------------|----------------------------|---------------|--------------------------|----------------------------|--|
| Price Range            | March<br>2024     | Year-Over-Year<br>Change | Month-Over-Month<br>Change | March<br>2024 | Year-Over-Year<br>Change           | Month-Over-Month<br>Change | March<br>2024 | Year-Over-Year<br>Change | Month-Over-Month<br>Change