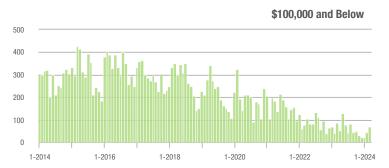

| - 11.1%                    |
| \$200,001 to \$300,000 | 557               | - 0.7%                   | - 1.1%                     | 5.9           | - 4.8%                    | - 0.7%                     | 98                  | - 1.0%                   | - 2.0%                     |
| \$300,001 and Above    | 561               | + 72.1%                  | + 26.4%                    | 5.7           | + 35.7%                   | + 28.4%                    | 113                 | + 21.5%                  | - 4.2%                     |
| Total                  | 1,341             | + 0.7%                   | + 13.2%                    | 5.7           | - 3.4%                    | + 12.2%                    | 267                 | - 4.6%                   | - 2.9%                     |















### **Stanly County, NC**

|                        |               | Total<br>Showin          | gs                         | Buyer Interest<br>(Showings/Listings) |                          |                            | Managed<br>Listings |                          |                            |
|------------------------|---------------|--------------------------|----------------------------|---------------------------------------|--------------------------|----------------------------|---------------------|--------------------------|----------------------------|
| Price Range            | March<br>2024 | Year-Over-Year<br>Change | Month-Over-Month<br>Change | March<br>2024                         | Year-Over-Year<br>Change | Month-Over-Month<br>Change | March<br>2024