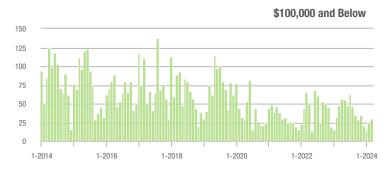

|  |
| \$200,001 to \$300,000 | 5                 | - 83.3%                  | - 72.2%                    | 5.0           | - 31.5%                            | + 11.1%                    | 1             | - 80.0%                  | - 75.0%                    |  |
| \$300,001 and Above    | 549               | - 6.9%                   | + 22.0%                    | 7.2           | - 8.9%                             | - 2.8%                     | 84            | - 6.7%                   | + 18.3%                    |  |
| Total                  | 585               | - 12.3%                  | + 16.3%                    | 6.2           | - 13.9%                            | - 5.3%                     | 101           | - 10.6%                  | + 14.8%                    |  |















### **Denver, NC**

|                        | Total<br>Showings |                          |                            | (             | Buyer Interest (Showings/Listings) |                            |               | Managed<br>Listings      |                            |  |
|------------------------|-------------------|--------------------------|----------------------------|---------------|------------------------------------|----------------------------|---------------|--------------------------|----------------------------|--|
| Price Range            | March<br>2024     | Year-Over-Year<br>Change | Month-Over-Month<br>Change | March<br>2024 | Year-Over-Year<br>Change           | Month-Over-Month<br>Change | March<br>2024 | Year-Over-Year<br>Change | Month-Over-Month<b