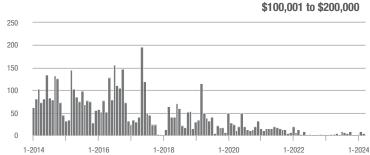

### **Charlotte MSA**

|                        | Total<br>Showings |                          |                            |               | Buyer Interest (Showings/Listings) |                            |               | Managed<br>Listings      |                            |  |
|------------------------|-------------------|--------------------------|----------------------------|---------------|------------------------------------|----------------------------|---------------|--------------------------|----------------------------|--|
| Price Range            | March<br>2024     | Year-Over-Year<br>Change | Month-Over-Month<br>Change | March<br>2024 | Year-Over-Year<br>Change           | Month-Over-Month<br>Change | March<br>2024 | Year-Over-Year<br>Change | Month-Over-Month<br>Change |  |
| \$100,000 and Below    | 3,232             | - 13.3%                  | + 16.1%                    | 2.6           | 0.0%                               | + 20.8%                    | 1,456         | - 18.6%                  | - 10.0%                    |  |
| \$100,001 to \$200,000 | 547               | - 53.2%                  | - 30.0%                    | 5.0           | - 33.3%                            | - 11.4%                    | 142           | - 35.7%                  | - 18.9%                    |  |
| \$200,001 to \$300,000 | 9,799             | - 27.1%                  | + 5.3%                     | 7.6           | - 24.8%                            | + 5.1%                     | 1,378         | - 6.9%                   | - 2.1%                     |  |
| \$300,001 and Above    | 36,241            | - 0.9%                   | + 17.6%                    | 7.7           | - 11.5%                            | + 3.5%                     | 5,099         | + 4.0%                   | + 9.5%                     |  |
| Total                  | 51,836            | - 11.3%                  | + 12.9%                    | 6.9           | - 12.7%                            | + 5.8%                     | 8,382         | - 4.8%                   | + 2.2%                     |  |