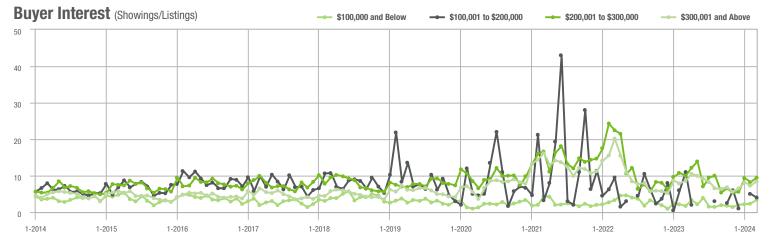

|  |
| \$200,001 to \$300,000 | 105               | - 52.1%                  | - 33.1%                    | 9.5           | - 5.0%                             | + 15.2%                    | 14            | - 44.0%                  | - 33.3%                    |  |
| \$300,001 and Above    | 1,495             | + 45.1%                  | + 48.8%                    | 8.4           | - 2.3%                             | + 16.3%                    | 189           | + 39.0%                  | + 26.0%                    |  |
| Total                  | 1,673             | + 24.8%                  | + 28.5%                    | 8.3           | + 3.8%                             | + 14.8%                    | 221           | + 18.2%                  | + 9.4%                     |  |















# **Gaston County, NC**

|                        | Total<br>Showings |                          |                            | (             | Buyer Interest<br>(Showings/Listings) |                            |               | Managed<br>Listings      |                            |  |
|------------------------|-------------------|--------------------------|----------------------------|---------------|---------------------------------------|----------------------------|---------------|--------------------------|----------------------------|--|
| Price Range            | March<br>2024     | Year-Over-Year<br>Change | Month-Over-Month<br>Change | March<br>2024 | Year-Over-Year<br>Change              | Month-Over-Month<br>Change | March<br>2024 | Year-Over-Year<br>Change | Month-Over-M