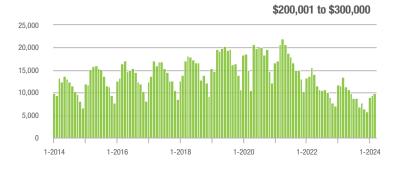

|  |
| \$200,001 to \$300,000 | 9,799             | - 27.1%                  | + 5.3%                     | 7.6           | - 24.8%                            | + 5.1%                     | 1,378         | - 6.9%                   | - 2.1%                     |  |
| \$300,001 and Above    | 36,241            | - 0.9%                   | + 17.6%                    | 7.7           | - 11.5%                            | + 3.5%                     | 5,099         | + 4.0%                   | + 9.5%                     |  |
| Total                  | 51,836            | - 11.3%                  | + 12.9%                    | 6.9           | - 12.7%                            | + 5.8%                     | 8,382         | - 4.8%                   | + 2.2%                     |  |















### **Chester County, SC**

| Total<br>Showings      |               |                          | (                          | Buyer Interest (Showings/Listings) |                          |                            | Managed<br>Listings |                          |                            |
|------------------------|---------------|--------------------------|----------------------------|------------------------------------|--------------------------|----------------------------|---------------------|--------------------------|----------------------------|
| Price Range            | March<br>2024 | Year-Over-Year<br>Change | Month-Over-Month<br>Change | March<br>2024                      | Year-Over-Year<br>Change | Month-Over-Month<br>Change | March<br>2024       | Year-Ove