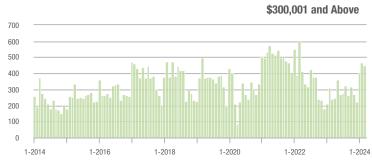

|  |
| \$200,001 to \$300,000 | 75                | + 4.2%                   | + 59.6%                    | 6.3           | - 56.3%                            | + 19.7%                    | 12            | + 140.0%                 | + 33.3%                    |  |
| \$300,001 and Above    | 451               | + 87.1%                  | - 2.8%                     | 6.5           | - 18.8%                            | - 9.8%                     | 69            | + 122.6%                 | + 7.8%                     |  |
| Total                  | 612               | + 76.9%                  | + 6.6%                     | 5.1           | - 21.5%                            | - 6.8%                     | 130           | + 91.2%                  | + 11.1%                    |  |















# Waxhaw, NC

|                        | Total<br>Showings |                          |                            |               | Buyer Interest (Showings/Listings) |                            |               | Managed<br>Listings      |                            |  |
|------------------------|-------------------|--------------------------|----------------------------|---------------|------------------------------------|----------------------------|---------------|--------------------------|----------------------------|--|
| Price Range            | March<br>2024     | Year-Over-Year<br>Change | Month-Over-Month<br>Change | March<br>2024 | Year-Over-Year<br>Change           | Month-Over-Month<br>Change | March<br>2024 | Year-Over-Year<br>Change | Month-Over-Month<br>Change |