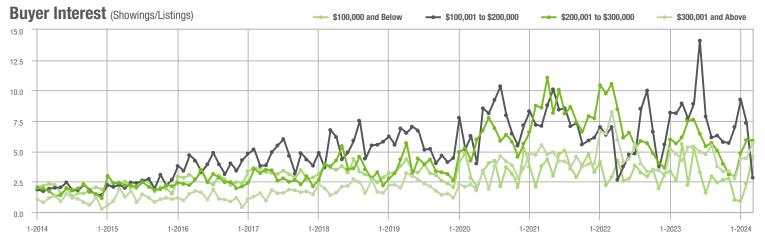

- 11.1%                    |
| \$200,001 to \$300,000 | 557               | - 0.7%                   | - 1.1%                     | 5.9           | - 4.8%                    | - 0.7%                     | 98                  | - 1.0%                   | - 2.0%                     |
| \$300,001 and Above    | 561               | + 72.1%                  | + 26.4%                    | 5.7           | + 35.7%                   | + 28.4%                    | 113                 | + 21.5%                  | - 4.2%                     |
| Total                  | 1,341             | + 0.7%                   | + 13.2%                    | 5.7           | - 3.4%                    | + 12.2%                    | 267                 | - 4.6%                   | - 2.9%                     |















### **Stanly County, NC**

|                        |               | Total<br>Showin          | gs                         | Buyer Interest<br>(Showings/Listings) |                          |                            | Managed<br>Listings |                          |                            |
|------------------------|---------------|--------------------------|----------------------------|---------------------------------------|--------------------------|----------------------------|---------------------|--------------------------|----------------------------|
| Price Range            | March<br>2024 | Year-Over-Year<br>Change | Month-Over-Month<br>Change | March<br>2024                         | Year-Over-Year<br>Change | Month-Over-Month<br>Change | March<br>2024       | Year