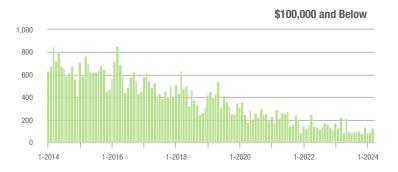

30.8%                    |  |
| \$200,001 to \$300,000 | 868           | - 27.5%                  | + 5.2%                     | 6.2           | - 29.5%                            | + 0.4%                     | 145           | - 1.4%                   | - 2.7%                     |  |
| \$300,001 and Above    | 772           | + 38.8%                  | + 0.9%                     | 4.8           | - 2.0%                             | - 16.5%                    | 181           | + 28.4%                  | + 14.6%                    |  |
| Total                  | 2,032         | - 24.3%                  | - 0.5%                     | 5.2           | - 27.8%                            | - 9.7%                     | 422           | - 5.0%                   | + 3.2%                     |  |















# **Huntersville, NC**

|                        | Total<br>Showings |                          |                            | (             | Buyer Interest<br>(Showings/Listings) |                            |               | Managed<br>Listings      |                            |  |
|------------------------|-------------------|--------------------------|----------------------------|---------------|---------------------------------------|----------------------------|---------------|--------------------------|----------------------------|--|
| Price Range            | March<br>2024     | Year-Over-Year<br>Change | Month-Over-Month<br>Change | March<br>2024 | Year-Over-Year<br>Change              | Month-Over-Month<br>Change | March<br>2024 | Year-Over-Year<br>Change | Month