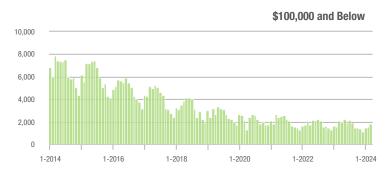

|  |
| \$200,001 to \$300,000 | 3,202             | - 32.6%                  | + 24.9%                    | 10.0          | - 27.5%                            | + 10.5%                    | 335           | - 7.5%                   | + 11.7%                    |  |
| \$300,001 and Above    | 16,233            | - 3.4%                   | + 20.1%                    | 9.2           | - 11.5%                            | + 3.4%                     | 1,859         | + 2.4%                   | + 12.1%                    |  |
| Total                  | 21,771            | - 11.0%                  | + 19.0%                    | 7.9           | - 12.2%                            | + 7.5%                     | 3,051         | - 2.3%                   | + 5.5%                     |  |















### Concord, NC

|                        | Total<br>Showings |                          |                            | (             | Buyer Interest (Showings/Listings) |                            |               | Managed<br>Listings      |                            |  |
|------------------------|-------------------|--------------------------|----------------------------|---------------|------------------------------------|----------------------------|---------------|--------------------------|----------------------------|--|
| Price Range            | March<br>2024     | Year-Over-Year<br>Change | Month-Over-Month<br>Change | March<br>2024 | Year-Over-Year<br>Change           | Month-Over-Month<br>Change | March<br>2024 | Year-Over-Year<br>Change | Month-Over-Month<br>C