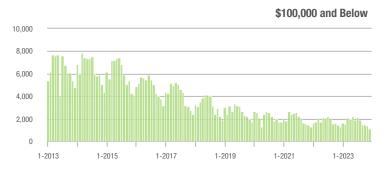

| \$200,001 to \$300,000 | 1,696             | - 28.8%                  | - 20.0%                    | 6.8              | + 11.5%                            | - 8.3%                     | 262              | - 39.8%                  | - 12.7%                    |  |
| \$300,001 and Above    | 7,956             | + 2.8%                   | - 14.3%                    | 5.9              | + 13.5%                            | - 0.2%                     | 1,459            | - 19.0%                  | - 14.9%                    |  |
| Total                  | 11,287            | - 6.3%                   | - 15.1%                    | 5.0              | + 4.2%                             | - 2.1%                     | 2,516            | - 17.6%                  | - 14.1%                    |  |















### Concord, NC

|                        | Total<br>Showings |                          |                            | (5               | Buyer Interest (Showings/Listings) |                            |                  | Managed<br>Listings      |                            |  |
|------------------------|-------------------|--------------------------|----------------------------|------------------|------------------------------------|----------------------------|------------------|--------------------------|----------------------------|--|
| Price Range            | December<br>2023  | Year-Over-Year<br>Change | Month-Over-Month<br>Change | December<br>2023 | Year-Over-Year<br>Change           | Month-Over-Month<br>Change | December<br>2023 | Year-Over-Year<br>Change | Mon