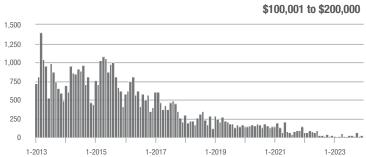

# **Anson County, NC**

|                        | Total<br>Showings |                          |                            | (5               | Buyer Interest (Showings/Listings) |                            |                  | Managed<br>Listings      |                            |  |
|------------------------|-------------------|--------------------------|----------------------------|------------------|------------------------------------|----------------------------|------------------|--------------------------|----------------------------|--|
| Price Range            | December<br>2023  | Year-Over-Year<br>Change | Month-Over-Month<br>Change | December<br>2023 | Year-Over-Year<br>Change           | Month-Over-Month<br>Change | December<br>2023 | Year-Over-Year<br>Change | Month-Over-Month<br>Change |  |
| \$100,000 and Below    | 14                | - 26.3%                  | - 22.2%                    | 2.0              | + 42.9%                            | - 11.1%                    | 12               | - 42.9%                  | - 29.4%                    |  |
| \$100,001 to \$200,000 | 7                 | - 36.4%                  | - 72.0%                    | 1.2              | - 33.3%                            | - 55.0%                    | 6                | - 25.0%                  | - 40.0%                    |  |
| \$200,001 to \$300,000 | 21                | - 12.5%                  | - 12.5%                    | 2.2              | - 4.3%                             | - 3.4%                     | 11               | - 26.7%                  | - 8.3%                     |  |
| \$300,001 and Above    | 6                 | - 25.0%                  | - 40.0%                    | 1.0              | + 25.0%                            | - 42.9%                    | 7                | - 50.0%                  | - 30.0%                    |  |
| Total                  | 80                | + 9.6%                   | - 30.4%                    | 2.2              | + 46.7%                            | - 14.0%                    | 47               | - 34.7%                  | - 24.2%                    |  |