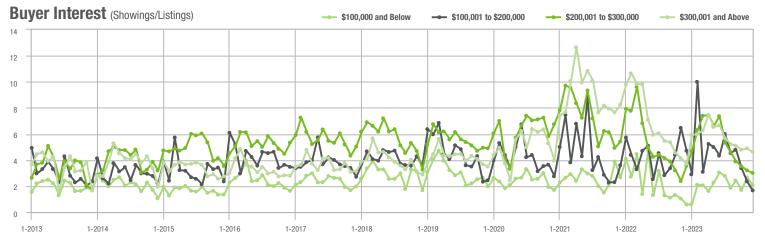

%                    |
| \$200,001 to \$300,000 | 223               | - 16.5%                  | - 16.5%                    | 3.0              | - 16.7%                  | - 6.5%                     | 85                  | - 8.6%                   | - 8.6%                     |
| \$300,001 and Above    | 884               | + 24.0%                  | - 15.7%                    | 4.6              | + 24.3%                  | - 5.5%                     | 215                 | - 9.3%                   | - 11.2%                    |
| Total                  | 1,268             | + 9.1%                   | - 17.8%                    | 4.0              | + 17.6%                  | - 7.9%                     | 376                 | - 18.1%                  | - 12.1%                    |















# **Lincoln County, NC**

|                        | Total<br>Showings |                          |                            | (:               | Buyer Into<br>Showings/L |                            | Managed<br>Listings |                          |                            |
|------------------------|-------------------|--------------------------|----------------------------|------------------|--------------------------|----------------------------|---------------------|--------------------------|----------------------------|
| Price Range            | December<br>2023  | Year-Over-Year<br>Change | Month-Over-Month<br>Change | December<br>2023 | Year-Over-Year<br>Change | Month-Over-Month<br>Change | December<br>2023    | Year-Over-Year<br>Change | Month-Over-Month<br>Change |