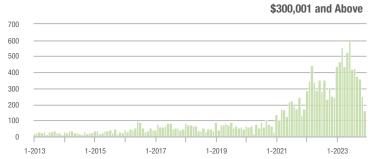

|
| \$200,001 to \$300,000 | 354               | - 22.4%                  | - 20.6%                    | 5.4              | - 10.0%                  | - 4.4%                     | 67                  | - 24.7%                  | - 15.2%                    |
| \$300,001 and Above    | 160               | - 34.2%                  | - 36.5%                    | 3.1              | - 18.4%                  | - 29.0%                    | 56                  | - 30.0%                  | - 11.1%                    |
| Total                  | 747               | - 14.9%                  | - 17.2%                    | 5.1              | + 13.3%                  | - 6.2%                     | 157                 | - 35.9%                  | - 11.3%                    |















### **Lake Norman**

|                        |                  | Total<br>Showings        |                            |                  | Buyer Into<br>Showings/L |                            | Managed<br>Listings |                          |                            |
|------------------------|------------------|--------------------------|----------------------------|------------------|--------------------------|----------------------------|---------------------|--------------------------|----------------------------|
| Price Range            | December<br>2023 | Year-Over-Year<br>Change | Month-Over-Month<br>Change | December<br>2023 | Year-Over-Year<br>Change | Month-Over-Month<br>Change | December<br>2023    | Year-Over-Year<br>Change | Month-Over-Month<br>Change |
| \$10