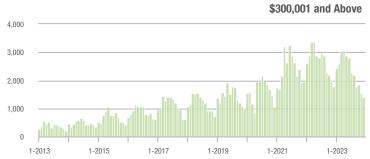

\$200,001 to \$300,000 | 734              | - 19.4%                  | - 14.6%                    | 6.1              | + 7.0%                             | - 6.0%                     | 128              | - 28.9%                  | - 8.6%                     |  |
| \$300,001 and Above    | 1,400            | - 21.9%                  | - 9.9%                     | 5.2              | + 10.6%                            | - 2.3%                     | 315              | - 30.3%                  | - 10.3%                    |  |
| Total                  | 2,549            | - 16.8%                  | - 10.6%                    | 4.9              | + 8.9%                             | - 3.1%                     | 594              | - 28.0%                  | - 9.2%                     |  |















### **Charlotte MSA**

|                        | Total<br>Showings |                          |                            | (:               | Buyer Inte<br>Showings/L |                            | Managed<br>Listings |                          |                            |
|------------------------|-------------------|--------------------------|----------------------------|------------------|--------------------------|----------------------------|---------------------|--------------------------|----------------------------|
| Price Range            | December<br>2023  | Year-Over-Year<br>Change | Month-Over-Month<br>Change | December<br>2023 | Year-Over-Year<br>Change | Month-Over-Month<br>Change | December<br>2023    | Year-Over-Year<br>Change | Month-Over-Month<br>Change |
|