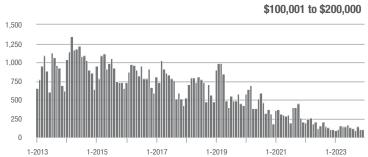

- 3.4%                     |
| \$200,001 to \$300,000 | 812               | + 1.6%                   | + 3.7%                     | 5.0              | + 8.7%                   | + 4.1%                     | 169                 | - 13.3%                  | - 2.3%                     |
| \$300,001 and Above    | 2,241             | + 9.3%                   | - 9.0%                     | 4.6              | + 7.0%                   | + 2.0%                     | 527                 | - 7.1%                   | - 12.2%                    |
| Total                  | 3,503             | + 9.4%                   | - 6.1%                     | 4.6              | + 12.2%                  | + 4.2%                     | 838                 | - 15.4%                  | - 11.3%                    |