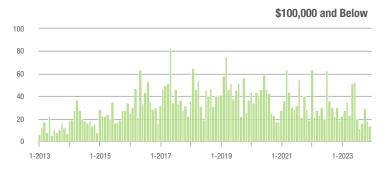

| \$200,001 to \$300,000 | 21                | - 12.5%                  | - 12.5%                    | 2.2              | - 4.3%                             | - 3.4%                     | 11               | - 26.7%                  | - 8.3%                     |  |
| \$300,001 and Above    | 6                 | - 25.0%                  | - 40.0%                    | 1.0              | + 25.0%                            | - 42.9%                    | 7                | - 50.0%                  | - 30.0%                    |  |
| Total                  | 80                | + 9.6%                   | - 30.4%                    | 2.2              | + 46.7%                            | - 14.0%                    | 47               | - 34.7%                  | - 24.2%                    |  |















# **Cabarrus County, NC**

|                        |                  | Total<br>Showings        |                            |                  | Buyer Interest (Showings/Listings) |                            |                  | Managed<br>Listings      |                            |  |
|------------------------|------------------|--------------------------|----------------------------|------------------|------------------------------------|----------------------------|------------------|--------------------------|----------------------------|--|
| Price Range            | December<br>2023 | Year-Over-Year<br>Change | Month-Over-Month<br>Change | December<br>2023 | Year-Over-Year<br>Change           | Month-Over-Month<br>Change | December<br>2023 | Year-Over-Year<br>Chang