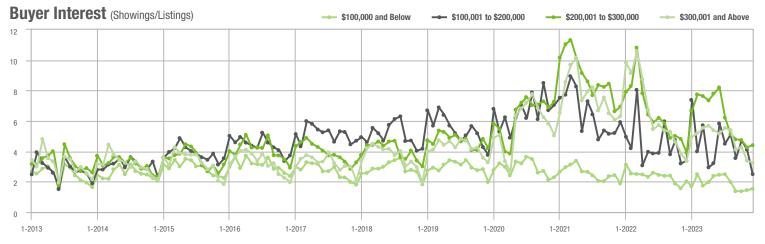

# **Showing Statistics**

| MLS Area                | Total<br>Showings | Buyer Interest<br>(Showings / Listings) | Managed<br>Listings |
|-------------------------|-------------------|-----------------------------------------|---------------------|
| Alexander County, NC    | 191               | 2.7                                     | 92                  |
| Anson County, NC        | 80                | 2.2                                     | 47                  |
| Cabarrus County, NC     | 2,549             | 4.9                                     | 594                 |
| Charlotte MSA           | 28,361            | 4.6                                     | 7,018               |
| Chester County, SC      | 136               | 1.8                                     | 88                  |
| Chesterfield County, SC | 63                | 2.8                                     | 36                  |
| Cleveland County, NC    | 628               | 2.8                                     | 285                 |
| City of Charlotte, NC   | 11,287            | 5.0                                     | 2,516               |
| Concord, NC             | 1,414             | 4.9                                     | 338                 |
| Davidson, NC            | 307               | 4.7                                     | 81                  |
| Denver, NC              | 481               | 3.5                                     | 154                 |
| Fort Mill, SC           | 844               | 6.1                                     | 150                 |
| Gaston County, NC       | 2,930             | 4.1                                     | 798                 |
| Gastonia, NC            | 1,548             | 4.6                                     | 363                 |
| Huntersville, NC        | 678               | 4.8                                     | 153                 |
| Iredell County, NC      | 2,273             | 3.3                                     | 837                 |
| Kannapolis, NC          | 747               | 5.1                                     | 157                 |
| Lake Norman             | 1,427             | 3.4                                     | 490                 |
| Lake Wylie              | 804               | 3.8                                     | 243                 |
| Lancaster County, SC    | 1,268             | 4.0                                     | 376                 |
| Lincoln County, NC      | 911               | 3.3                                     | 317                 |
| Lincolnton, NC          | 351               | 3.6                                     | 114                 |
| Matthews, NC            | 661               | 6.1                                     | 127                 |
| Mecklenburg County, NC  | 13,288            | 5.0                                     | 2,986               |
| Monroe, NC              | 669               | 3.6                                     | 220                 |
| Montgomery County, NC   | 109               | 1.0                                     | 121                 |
| Mooresville, NC         | 1,220             | 3.4                                     | 416                 |
| Rock Hill, SC           | 1,605             | 5.3                                     | 323                 |
| Salisbury, NC           | 646               | 3.3                                     | 227                 |
| Stanly County, NC       | 512               | 2.7                                     | 234                 |
| Statesville, NC         | 887               | 3.4                                     | 331                 |
| Union County, NC        | 2,341             | 4.7                                     | 568                 |
| Uptown Charlotte        | 346               | 3.6                                     | 109                 |
| Waxhaw, NC              | 684               | 5.9                                     | 124                 |
| York County, SC         | 3,503             | 4.6                                     | 838                 |