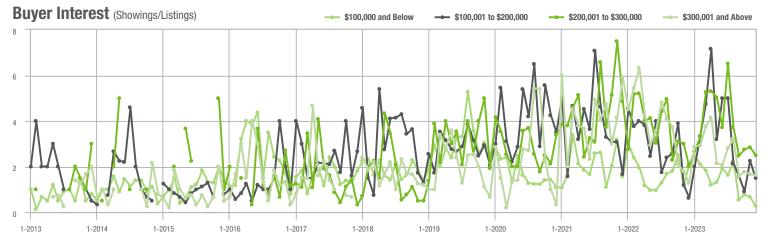

# **Showing Statistics**

| MLS Area                | Total<br>Showings | Buyer Interest<br>(Showings / Listings) | Managed<br>Listings |
|-------------------------|-------------------|-----------------------------------------|---------------------|
| Alexander County, NC    | 191               | 2.7                                     | 92                  |
| Anson County, NC        | 80                | 2.2                                     | 47                  |
| Cabarrus County, NC     | 2,549             | 4.9                                     | 594                 |
| Charlotte MSA           | 28,361            | 4.6                                     | 7,018               |
| Chester County, SC      | 136               | 1.8                                     | 88                  |
| Chesterfield County, SC | 63                | 2.8                                     | 36                  |
| Cleveland County, NC    | 628               | 2.8                                     | 285                 |
| City of Charlotte, NC   | 11,287            | 5.0                                     | 2,516               |
| Concord, NC             | 1,414             | 4.9                                     | 338                 |
| Davidson, NC            | 307               | 4.7                                     | 81                  |
| Denver, NC              | 481               | 3.5                                     | 154                 |
| Fort Mill, SC           | 844               | 6.1                                     | 150                 |
| Gaston County, NC       | 2,930             | 4.1                                     | 798                 |
| Gastonia, NC            | 1,548             | 4.6                                     | 363                 |
| Huntersville, NC        | 678               | 4.8                                     | 153                 |
| Iredell County, NC      | 2,273             | 3.3                                     | 837                 |
| Kannapolis, NC          | 747               | 5.1                                     | 157                 |
| Lake Norman             | 1,427             | 3.4                                     | 490                 |
| Lake Wylie              | 804               | 3.8                                     | 243                 |
| Lancaster County, SC    | 1,268             | 4.0                                     | 376                 |
| Lincoln County, NC      | 911               | 3.3                                     | 317                 |
| Lincolnton, NC          | 351               | 3.6                                     | 114                 |
| Matthews, NC            | 661               | 6.1                                     | 127                 |
| Mecklenburg County, NC  | 13,288            | 5.0                                     | 2,986               |
| Monroe, NC              | 669               | 3.6                                     | 220                 |
| Montgomery County, NC   | 109               | 1.0                                     | 121                 |
| Mooresville, NC         | 1,220             | 3.4                                     | 416                 |
| Rock Hill, SC           | 1,605             | 5.3                                     | 323                 |
| Salisbury, NC           | 646               | 3.3                                     | 227                 |
| Stanly County, NC       | 512               | 2.7                                     | 234                 |
| Statesville, NC         | 887               | 3.4                                     | 331                 |
| Union County, NC        | 2,341             | 4.7                                     | 568                 |
| Uptown Charlotte        | 346               | 3.6                                     | 109                 |
| Waxhaw, NC              | 684               | 5.9                                     | 124                 |
| York County, SC         | 3,503             | 4.6                                     | 838                 |