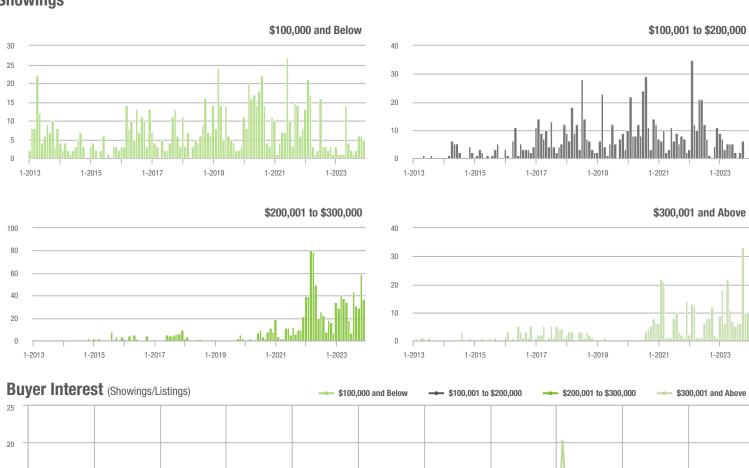

| \$200,001 to \$300,000 | 37                | + 428.6%                 | - 37.3%                    | 3.3              | + 153.8%                           | + 5.8%                     | 20               | + 33.3%                  | - 28.6%                    |  |
| \$300,001 and Above    | 10                | + 900.0%                 | 0.0%                       | 1.2              | + 20.0%                            | + 2.9%                     | 9                | + 350.0%                 | - 18.2%                    |  |
| Total                  | 63                | + 125.0%                 | - 22.2%                    | 2.8              | + 86.7%                            | + 12.4%                    | 36               | 0.0%                     | - 26.5%                    |  |









# **Cleveland County, NC**

|                        | Total<br>Showings |                          |                            | (5               | Buyer Interest (Showings/Listings) |                            |                  | Managed<br>Listings      |                            |  |
|------------------------|-------------------|--------------------------|----------------------------|------------------|------------------------------------|----------------------------|------------------|--------------------------|----------------------------|--|
| Price Range            | December<br>2023  | Year-Over-Year<br>Change | Month-Over-Month<br>Change | December<br>2023 | Year-Over-Year<br>Change           | Month-Over-Month<br>Change | December<br>2023 | Year-Over-Year<br>Change