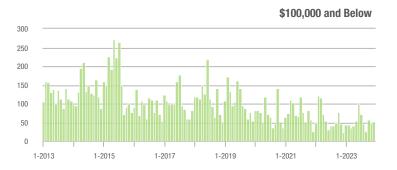

|  |
| \$200,001 to \$300,000 | 23               | - 23.3%                  | + 76.9%                    | 4.6              | + 15.0%                  | + 76.9%                    | 5                   | - 68.8%                  | 0.0%                       |  |
| \$300,001 and Above    | 596              | - 24.0%                  | - 15.5%                    | 6.9              | + 23.2%                  | + 8.2%                     | 93                  | - 40.0%                  | - 21.8%                    |  |
| Total                  | 684              | - 21.8%                  | - 11.6%                    | 5.9              | + 11.3%                  | + 10.5%                    | 124                 | - 37.4%                  | - 20.5%                    |  |















# York County, SC

|                        | Total<br>Showings |                          |                            | (5               | Buyer Inte<br>Showings/L |                            | Managed<br>Listings |                          |                            |
|------------------------|-------------------|--------------------------|----------------------------|------------------|--------------------------|----------------------------|---------------------|--------------------------|----------------------------|
| Price Range            | December<br>2023  | Year-Over-Year<br>Change | Month-Over-Month<br>Change | December<br>2023 | Year-Over-Year<br>Change | Month-Over-Month<br>Change | December<br>2023    | Year-Over-Year<br>Change | Month-Over-Month<br>Change |