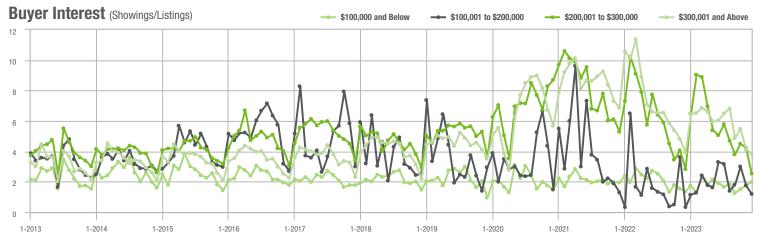

### **Montgomery County, NC**

1-2015

1-2014

1-2016

1-2017

1-2018

1-2019

1-2020