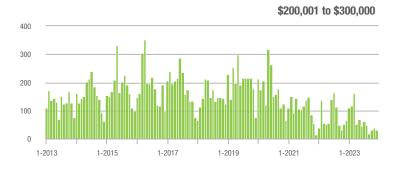

$200,001 to \$300,000 | 30                | - 53.8%                  | - 16.7%                    | 2.9              | - 59.2%                            | - 35.6%                    | 11               | - 8.3%                   | + 22.2%                    |  |
| \$300,001 and Above    | 412               | - 1.7%                   | - 2.8%                     | 3.9              | - 11.4%                            | + 16.5%                    | 118              | - 2.5%                   | - 16.3%                    |  |
| Total                  | 481               | - 7.1%                   | - 2.0%                     | 3.5              | - 18.6%                            | + 7.5%                     | 154              | - 1.3%                   | - 9.9%                     |  |















# Fort Mill, SC

|                        | Total<br>Showings |                          |                            | (5               | Buyer Interest (Showings/Listings) |                            |                  | Managed<br>Listings      |                            |  |
|------------------------|-------------------|--------------------------|----------------------------|------------------|------------------------------------|----------------------------|------------------|--------------------------|----------------------------|--|
| Price Range            | December<br>2023  | Year-Over-Year<br>Change | Month-Over-Month<br>Change | December<br>2023 | Year-Over-Year<br>Change           | Month-Over-Month<br>Change | December<br>2023 | Year-Over-Year<br>Change | Month-O