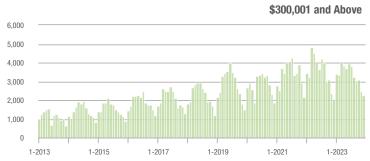

4%                     |
| \$200,001 to \$300,000 | 812               | + 1.6%                   | + 3.7%                     | 5.0              | + 8.7%                   | + 4.1%                     | 169                 | - 13.3%                  | - 2.3%                     |
| \$300,001 and Above    | 2,241             | + 9.3%                   | - 9.0%                     | 4.6              | + 7.0%                   | + 2.0%                     | 527                 | - 7.1%                   | - 12.2%                    |
| Total                  | 3,503             | + 9.4%                   | - 6.1%                     | 4.6              | + 12.2%                  | + 4.2%                     | 838                 | - 15.4%                  | - 11.3%                    |