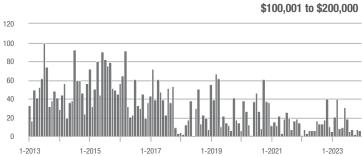

\$200,001 to \$300,000 | 30                | - 53.8%                  | - 16.7%                    | 2.9              | - 59.2%                            | - 35.6%                    | 11               | - 8.3%                   | + 22.2%                    |  |
| \$300,001 and Above    | 412               | - 1.7%                   | - 2.8%                     | 3.9              | - 11.4%                            | + 16.5%                    | 118              | - 2.5%                   | - 16.3%                    |  |
| Total                  | 481               | - 7.1%                   | - 2.0%                     | 3.5              | - 18.6%                            | + 7.5%                     | 154              | - 1.3%                   | - 9.9%                     |  |















# Fort Mill, SC

|                        | Total<br>Showings |                          |                            | (5               | Buyer Interest (Showings/Listings) |                            |                  | Managed<br>Listings      |                            |  |
|------------------------|-------------------|--------------------------|----------------------------|------------------|------------------------------------|----------------------------|------------------|--------------------------|----------------------------|--|
| Price Range            | December<br>2023  | Year-Over-Year<br>Change | Month-Over-Month<br>Change | December<br>2023 | Year-Over-Year<br>Change           | Month-Over-Month<br>Change | December<br>2023 | Year-Over-Year<br>Change | Month