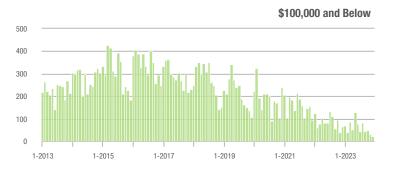

| - 28.6%                    |
| \$200,001 to \$300,000 | 243              | - 23.8%                  | - 14.4%                    | 3.2              | - 13.5%                  | - 6.3%                     | 80                  | - 22.3%                  | - 10.1%                    |
| \$300,001 and Above    | 215              | - 9.7%                   | - 30.9%                    | 2.8              | - 6.7%                   | - 15.2%                    | 89                  | - 8.2%                   | - 19.8%                    |
| Total                  | 646              | - 24.9%                  | - 15.7%                    | 3.3              | - 10.8%                  | - 1.0%                     | 227                 | - 25.8%                  | - 15.6%                    |















# **Stanly County, NC**

|                        | Total<br>Showings  |                          |                            | (5               | Buyer Interest (Showings/Listings) |                            |                  | Managed<br>Listings      |                            |  |
|------------------------|--------------------|--------------------------|----------------------------|------------------|------------------------------------|----------------------------|------------------|--------------------------|----------------------------|--|
| Price Range            | December<br>2023   | Year-Over-Year<br>Change | Month-Over-Month<br>Change | December<br>2023 | Year-Over-Year<br>Change           | Month-Over-Month<br>Change | December<br>2023 | Year-Over-Year<br>C