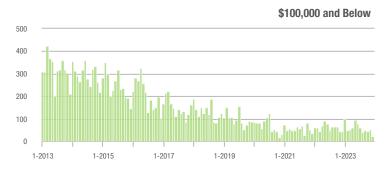

| \$200,001 to \$300,000 | 77                | - 72.2%                  | - 52.2%                    | 3.9              | - 27.8%                            | - 37.5%                    | 20               | - 64.3%                  | - 23.1%                    |  |
| \$300,001 and Above    | 537 + 2.7% - 9.1% |                          | 4.1                        | + 10.8%          | + 2.5%                             | 156                        | - 10.3%          | - 11.9%                  |                            |  |
| Total                  | 669               | - 31.4%                  | - 20.5%                    | 3.6              | - 12.2%                            | - 9.7%                     | 220              | - 25.9%                  | - 12.4%                    |  |















### **Montgomery County, NC**

1-2015

1-2014

1-2016

1-2017

1-2018

1-2019

1-2020

|                        | Total<br>Showings |                          |                            | (:               | Buyer Inte<br>Showings/L |                            | Managed<br>Listings |                          |                            |
|------------------------|-------------------|--------------------------|----------------------------|------------------|--------------------------|----------------------------|---------------------|--------------------------|----------------------------|
| Price Range            | December<br>2023  | Year-Over-Year<br>Change | Month-Over-Month<br>Change | December<br>2023 | Year-Over-Year<br>Change | Month-Over-Month<br>Change | December<