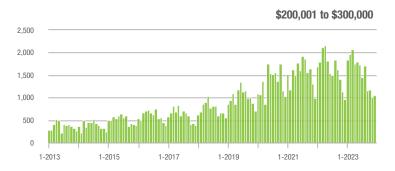

#### **Showings**

1-2015

1-2017

1-2019

1-2021

1-2023

1-2017

1-2015

1-2021

1-2023

1-2019