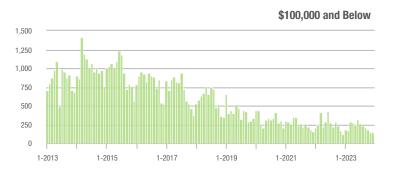

|
| \$200,001 to \$300,000 | 734              | - 19.4%                  | - 14.6%                    | 6.1              | + 7.0%                             | - 6.0%                     | 128              | - 28.9%                  | - 8.6%                     |  |
| \$300,001 and Above    | 1,400            | - 21.9%                  | - 9.9%                     | 5.2              | + 10.6%                            | - 2.3%                     | 315              | - 30.3%                  | - 10.3%                    |  |
| Total                  | 2,549            | - 16.8%                  | - 10.6%                    | 4.9              | + 8.9%                             | - 3.1%                     | 594              | - 28.0%                  | - 9.2%                     |  |















### **Charlotte MSA**

|                        | Total<br>Showings |                          |                            | (:               | Buyer Inte<br>Showings/L |                            | Managed<br>Listings |                          |                            |
|------------------------|-------------------|--------------------------|----------------------------|------------------|--------------------------|----------------------------|---------------------|--------------------------|----------------------------|
| Price Range            | December<br>2023  | Year-Over-Year<br>Change | Month-Over-Month<br>Change | December<br>2023 | Year-Over-Year<br>Change | Month-Over-Month<br>Change | December<br>2023    | Year-Over-Year<br>Change | Month-Over-Month<br>Chan