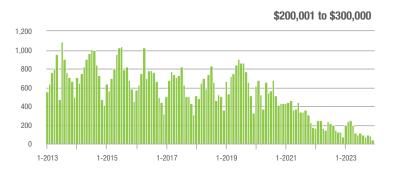

0.0%                       |
| \$200,001 to \$300,000 | 40               | - 41.2%                  | - 50.6%                    | 2.5              | - 10.7%                  | - 39.9%                    | 20                  | - 45.9%                  | - 20.0%                    |
| \$300,001 and Above    | 1,216            | - 2.9%                   | - 18.7%                    | 3.9              | 0.0%                     | - 6.5%                     | 361                 | - 7.4%                   | - 15.5%                    |
| Total                  | 1,427            | - 2.5%                   | - 18.4%                    | 3.4              | - 2.9%                   | - 7.9%                     | 490                 | - 12.0%                  | - 13.9%                    |















### **Lake Wylie**

|                        |                  | Total<br>Showings        |                            |                  | Buyer Into<br>Showings/L |                            | Managed<br>Listings |                          |                            |
|------------------------|------------------|--------------------------|----------------------------|------------------|--------------------------|----------------------------|---------------------|--------------------------|----------------------------|
| Price Range            | December<br>2023 | Year-Over-Year<br>Change | Month-Over-Month<br>Change | December<br>2023 | Year-Over-Year<br>Change | Month-Over-Month<br>Change | December<br>2023    | Year-Over-Year<br>Change | Month-Over-Month<br>Change |
| \$1