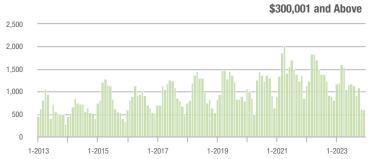

00,001 to \$300,000 | 26                | - 70.5%                  | 0.0%                       | 5.2              | - 35.0%                            | 0.0%                       | 6                | - 53.8%                  | - 14.3%                    |  |
| \$300,001 and Above    | 608               | - 24.3%                  | - 0.5%                     | 7.2              | + 4.3%                             | + 7.1%                     | 100              | - 32.0%                  | - 6.5%                     |  |
| Total                  | 661               | - 30.7%                  | - 1.9%                     | 6.1              | - 1.6%                             | + 7.9%                     | 127              | - 34.5%                  | - 9.9%                     |  |















### **Mecklenburg County, NC**

|                        | Total<br>Showings |                          |                            | (5               | Buyer Inte<br>Showings/L |                            | Managed<br>Listings |                          |                            |
|------------------------|-------------------|--------------------------|----------------------------|------------------|--------------------------|----------------------------|---------------------|--------------------------|----------------------------|
| Price Range            | December<br>2023  | Year-Over-Year<br>Change | Month-Over-Month<br>Change | December<br>2023 | Year-Over-Year<br>Change | Month-Over-Month<br>Change | December<br>2023    | Year-Over-Year<br>Change | Month-Over-Month<br>C