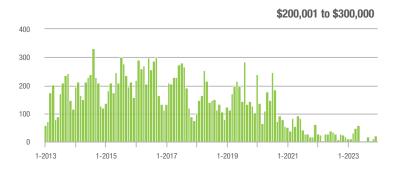

$200,001 to \$300,000 | 20                | + 11.1%                  | + 100.0%                   | 10.0             | + 233.3%                           | 0.0%                       | 2                | - 71.4%                  | + 100.0%                   |  |
| \$300,001 and Above    | 267               | + 31.5%                  | + 12.7%                    | 5.0              | + 28.2%                            | + 21.2%                    | 65               | - 8.5%                   | - 3.0%                     |  |
| Total                  | 307               | + 23.8%                  | + 9.3%                     | 4.7              | + 27.0%                            | + 23.7%                    | 81               | - 12.0%                  | - 6.9%                     |  |















# **Denver, NC**

|                        | Total<br>Showings |                          |                            | (5               | Buyer Interest (Showings/Listings) |                            |                  | Managed<br>Listings      |                            |  |
|------------------------|-------------------|--------------------------|----------------------------|------------------|------------------------------------|----------------------------|------------------|--------------------------|----------------------------|--|
| Price Range            | December<br>2023  | Year-Over-Year<br>Change | Month-Over-Month<br>Change | December<br>2023 | Year-Over-Year<br>Change           | Month-Over-Month<br>Change | December<br>2023 | Year-Over-Year<br>Change | Month-