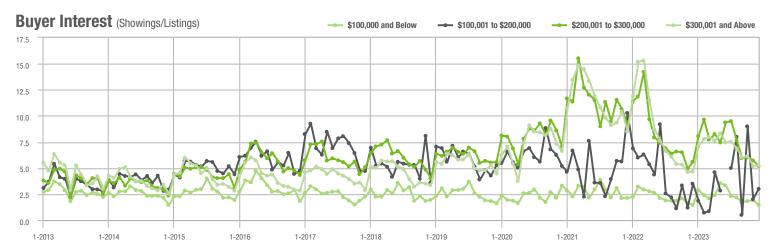

|
| \$200,001 to \$300,000 | 241               | - 53.1%                  | - 15.4%                    | 5.2              | - 7.1%                   | - 9.4%                     | 50                  | - 56.1%                  | - 7.4%                     |
| \$300,001 and Above    | 1,937             | - 9.1%                   | - 12.4%                    | 5.3              | + 12.8%                  | + 1.6%                     | 414                 | - 26.7%                  | - 14.3%                    |
| Total                  | 2,341             | - 21.1%                  | - 13.4%                    | 4.7              | + 4.4%                   | - 1.5%                     | 568                 | - 32.1%                  | - 13.3%                    |















### **Uptown Charlotte**

|                        |                  | Total<br>Showings        |                            |                  | Buyer Inte<br>Showings/L |                            | Managed<br>Listings |                          |                            |
|------------------------|------------------|--------------------------|----------------------------|------------------|--------------------------|----------------------------|---------------------|--------------------------|----------------------------|
| Price Range            | December<br>2023 | Year-Over-Year<br>Change | Month-Over-Month<br>Change | December<br>2023 | Year-Over-Year<br>Change | Month-Over-Month<br>Change | December<br>2023    | Year-Over-Year<br>Change | Month-Over-Month<br>Change |
| \