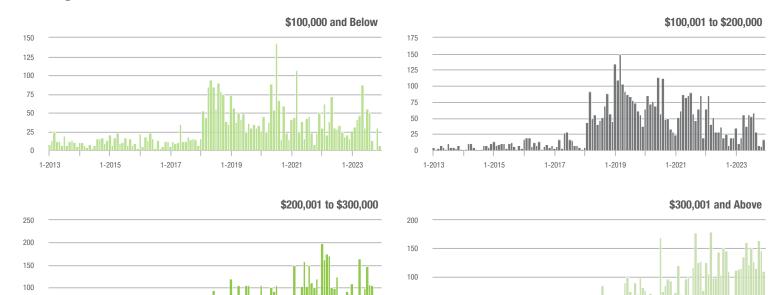

#### **Showings**

1-2015

1-2017

1-2019

1-2021

1-2023

1-2017

1-2015

1-2021

1-2023

1-2019