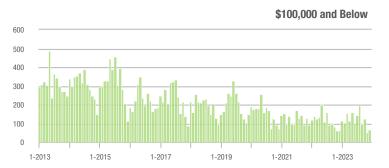

#### **Showings**

1-2015

1-2017

1-2019

1-2021

1-2023

1-2017

1-2015

1-2021

1-2023

1-2019