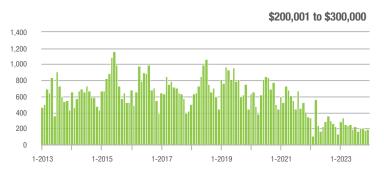

50.0%                    |
| \$200,001 to \$300,000 | 186               | + 44.2%                  | + 2.8%                     | 5.7              | + 23.9%                  | + 19.4%                    | 37                  | - 2.6%                   | - 14.0%                    |
| \$300,001 and Above    | 925               | - 4.2%                   | - 11.5%                    | 3.6              | - 16.3%                  | + 0.4%                     | 293                 | + 1.0%                   | - 13.1%                    |
| Total                  | 1,220             | - 1.5%                   | - 10.1%                    | 3.4              | - 17.1%                  | + 0.2%                     | 416                 | + 2.0%                   | - 11.7%                    |















### Rock Hill, SC

|                        | Total<br>Showings |                          |                            | (5               | Buyer Interest<br>(Showings/Listings) |                            |                  | Managed<br>Listings      |                            |  |
|------------------------|-------------------|--------------------------|----------------------------|------------------|---------------------------------------|----------------------------|------------------|--------------------------|----------------------------|--|
| Price Range            | December<br>2023  | Year-Over-Year<br>Change | Month-Over-Month<br>Change | December<br>2023 | Year-Over-Year<br>Change              | Month-Over-Month<br>Change | December<br>2023 | Year-Over-Year<br>Chang