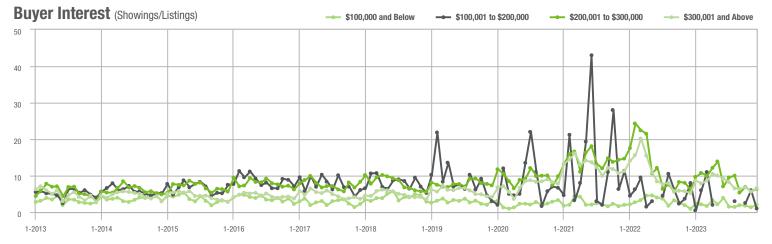

,001 to \$300,000 | 115               | - 3.4%                   | + 2.7%                     | 6.4              | + 6.7%                             | + 14.1%                    | 18               | - 18.2%                  | - 14.3%                    |  |
| \$300,001 and Above    | 693               | - 8.8%                   | - 15.0%                    | 6.6              | + 26.9%                            | + 18.0%                    | 111              | - 30.6%                  | - 28.4%                    |  |
| Total                  | 844               | - 8.2%                   | - 12.9%                    | 6.1              | + 24.5%                            | + 19.1%                    | 150              | - 28.9%                  | - 28.6%                    |  |















# **Gaston County, NC**

|                        | Total<br>Showings |                          |                            | (5               | Buyer Interest (Showings/Listings) |                            |                  | Managed<br>Listings      |                            |  |
|------------------------|-------------------|--------------------------|----------------------------|------------------|------------------------------------|----------------------------|------------------|--------------------------|----------------------------|--|
| Price Range            | December<br>2023  | Year-Over-Year<br>Change | Month-Over-Month<br>Change | December<br>2023 | Year-Over-Year<br>Change           | Month-Over-Month<br>Change | December<br>2023 | Year-Over-Year<br>Change | Mon