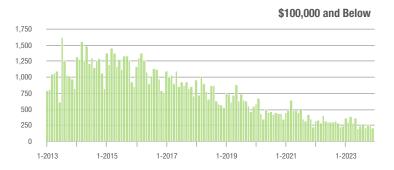

| \$200,001 to \$300,000 | 1,043             | + 8.5%                   | + 4.8%                     | 4.6              | + 12.2%                            | + 4.1%                     | 230              | - 15.4%                  | - 1.7%                     |  |
| \$300,001 and Above    | 1,221             | + 46.9%                  | + 1.7%                     | 3.7              | + 27.6%                            | + 2.0%                     | 371              | + 2.5%                   | - 3.6%                     |  |
| Total                  | 2,930             | + 12.5%                  | - 3.0%                     | 4.1              | + 13.9%                            | - 1.1%                     | 798              | - 15.0%                  | - 5.8%                     |  |















# Gastonia, NC

|                        | Total<br>Showings |                          |                            | (5               | Buyer Interest (Showings/Listings) |                            |                  | Managed<br>Listings      |                            |  |
|------------------------|-------------------|--------------------------|----------------------------|------------------|------------------------------------|----------------------------|------------------|--------------------------|----------------------------|--|
| Price Range            | December<br>2023  | Year-Over-Year<br>Change | Month-Over-Month<br>Change | December<br>2023 | Year-Over-Year<br>Change           | Month-Over-Month<br>Change | December<br>2023 | Year-Over-Year<br>Change | Mont