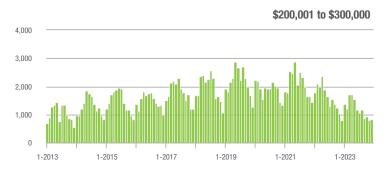

3.4%                     |
| \$200,001 to \$300,000 | 812               | + 1.6%                   | + 3.7%                     | 5.0              | + 8.7%                   | + 4.1%                     | 169                 | - 13.3%                  | - 2.3%                     |
| \$300,001 and Above    | 2,241             | + 9.3%                   | - 9.0%                     | 4.6              | + 7.0%                   | + 2.0%                     | 527                 | - 7.1%                   | - 12.2%                    |
| Total                  | 3,503             | + 9.4%                   | - 6.1%                     | 4.6              | + 12.2%                  | + 4.2%                     | 838                 | - 15.4%                  | - 11.3%                    |