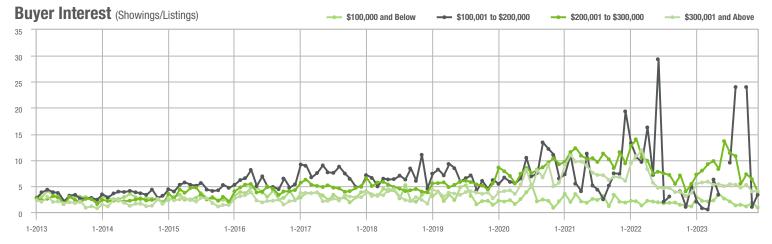

#### **Showings**

1-2015

1-2017

1-2019

1-2021

1-2023

1-2017

1-2015

1-2021

1-2023

1-2019