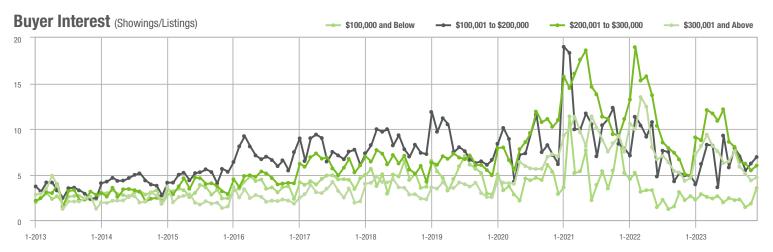

$300,000 | 484               | + 4.5%                   | + 8.8%                     | 6.0              | + 22.4%                               | + 9.5%                     | 81               | - 19.8%                  | - 2.4%                     |  |
| \$300,001 and Above    | 779               | 779 + 28.1% + 0.3%       |                            | 4.7              | + 2.2%                                | + 7.8%                     | 173              | + 4.2%                   | - 9.4%                     |  |
| Total                  | 1,605             | + 25.8%                  | + 2.9%                     | 5.3              | + 17.8%                               | + 11.7%                    | 323              | - 7.7%                   | - 9.3%                     |  |















# Salisbury, NC

|                        |                  | Total<br>Showings        |                            |                  | Buyer Into<br>Showings/L |                            | Managed<br>Listings |                          |                            |
|------------------------|------------------|--------------------------|----------------------------|------------------|--------------------------|----------------------------|---------------------|--------------------------|----------------------------|
| Price Range            | December<br>2023 | Year-Over-Year<br>Change | Month-Over-Month<br>Change | December<br>2023 | Year-Over-Year<br>Change | Month-Over-Month<br>Change | December<br>2023    | Year-Over-Year<br>Change | Month-Over-Month<br>Change |
| \$100,000