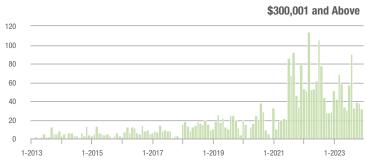

#### **Showings**

1-2015

1-2017

1-2019

1-2021

1-2023

1-2017

1-2015

1-2021

1-2023

1-2019