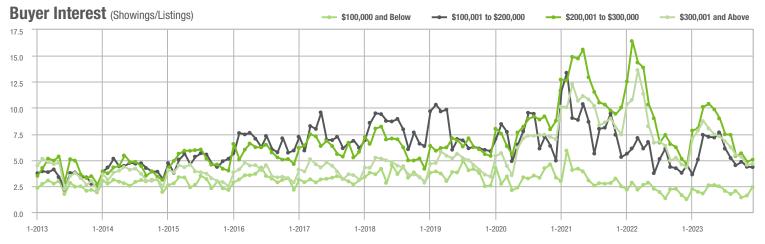

### **Alexander County, NC**

|                        | Total<br>Showings |                          |                            | (5               | Buyer Interest (Showings/Listings) |                            |                  | Managed<br>Listings      |                            |  |
|------------------------|-------------------|--------------------------|----------------------------|------------------|------------------------------------|----------------------------|------------------|--------------------------|----------------------------|--|
| Price Range            | December<br>2023  | Year-Over-Year<br>Change | Month-Over-Month<br>Change | December<br>2023 | Year-Over-Year<br>Change           | Month-Over-Month<br>Change | December<br>2023 | Year-Over-Year<br>Change | Month-Over-Month<br>Change |  |
| \$100,000 and Below    | 6                 | - 62.5%                  | - 79.3%                    | 0.8              | - 33.3%                            | - 82.1%                    | 17               | - 51.4%                  | - 19.0%                    |  |
| \$100,001 to \$200,000 | 16                | - 15.8%                  | + 166.7%                   | 3.5              | + 29.6%                            | + 250.0%                   | 8                | - 11.1%                  | - 11.1%                    |  |
| \$200,001 to \$300,000 | 52                | - 13.3%                  | - 10.3%                    | 2.9              | - 37.0%                            | + 3.2%                     | 19               | + 26.7%                  | - 13.6%                    |  |
| \$300,001 and Above    | 109               | + 84.7%                  | - 24.8%                    | 2.8              | + 27.3%                            | - 29.1%                    | 42               | + 13.5%                  | + 7.7%                     |  |
| Total                  | 191               | + 16.5%                  | - 29.5%                    | 2.7              | + 8.0%                             | - 23.8%                    | 92               | - 12.4%                  | - 9.8%                     |  |