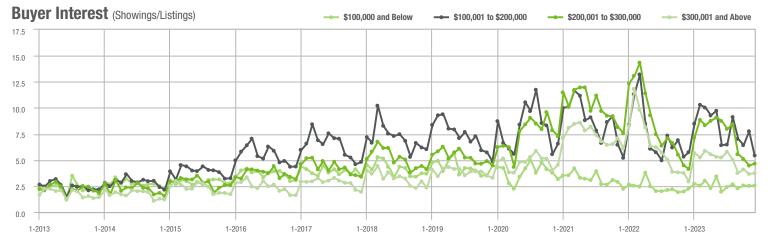

,001 to \$300,000 | 1,043             | + 8.5%                   | + 4.8%                     | 4.6              | + 12.2%                            | + 4.1%                     | 230              | - 15.4%                  | - 1.7%                     |  |
| \$300,001 and Above    | 1,221             | + 46.9%                  | + 1.7%                     | 3.7              | + 27.6%                            | + 2.0%                     | 371              | + 2.5%                   | - 3.6%                     |  |
| Total                  | 2,930             | + 12.5%                  | - 3.0%                     | 4.1              | + 13.9%                            | - 1.1%                     | 798              | - 15.0%                  | - 5.8%                     |  |















# Gastonia, NC

|                        | Total<br>Showings |                          |                            | (5               | Buyer Interest (Showings/Listings) |                            |                  | Managed<br>Listings      |                            |  |
|------------------------|-------------------|--------------------------|----------------------------|------------------|------------------------------------|----------------------------|------------------|--------------------------|----------------------------|--|
| Price Range            | December<br>2023  | Year-Over-Year<br>Change | Month-Over-Month<br>Change | December<br>2023 | Year-Over-Year<br>Change           | Month-Over-Month<br>Change | December<br>2023 | Year-Over-Year<br>Change | Month-Over-M