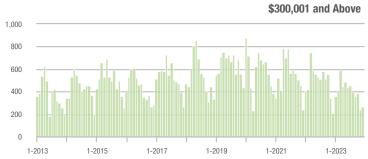

00,001 to \$300,000 | 20                | + 11.1%                  | + 100.0%                   | 10.0             | + 233.3%                           | 0.0%                       | 2                | - 71.4%                  | + 100.0%                   |  |
| \$300,001 and Above    | 267               | + 31.5%                  | + 12.7%                    | 5.0              | + 28.2%                            | + 21.2%                    | 65               | - 8.5%                   | - 3.0%                     |  |
| Total                  | 307               | + 23.8%                  | + 9.3%                     | 4.7              | + 27.0%                            | + 23.7%                    | 81               | - 12.0%                  | - 6.9%                     |  |















# **Denver, NC**

|                        | Total<br>Showings |                          |                            | (5               | Buyer Interest (Showings/Listings) |                            |                  | Managed<br>Listings      |                            |  |
|------------------------|-------------------|--------------------------|----------------------------|------------------|------------------------------------|----------------------------|------------------|--------------------------|----------------------------|--|
| Price Range            | December<br>2023  | Year-Over-Year<br>Change | Month-Over-Month<br>Change | December<br>2023 | Year-Over-Year<br>Change           | Month-Over-Month<br>Change | December<br>2023 | Year-Over-Year<br>Change | Month-Ov