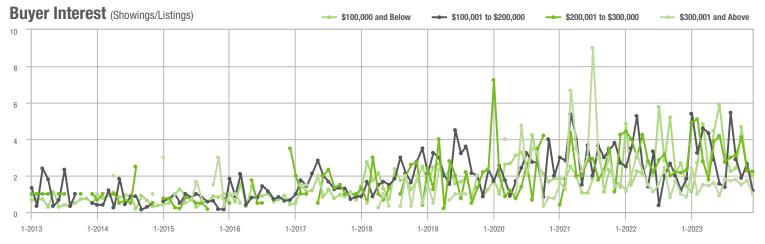

,001 to \$300,000 | 21                | - 12.5%                  | - 12.5%                    | 2.2              | - 4.3%                             | - 3.4%                     | 11               | - 26.7%                  | - 8.3%                     |  |
| \$300,001 and Above    | 6                 | - 25.0%                  | - 40.0%                    | 1.0              | + 25.0%                            | - 42.9%                    | 7                | - 50.0%                  | - 30.0%                    |  |
| Total                  | 80                | + 9.6%                   | - 30.4%                    | 2.2              | + 46.7%                            | - 14.0%                    | 47               | - 34.7%                  | - 24.2%                    |  |















# **Cabarrus County, NC**

|                        |                  | Total<br>Showings        |                            |                  | Buyer Interest (Showings/Listings) |                            |                  | Managed<br>Listings      |                            |  |
|------------------------|------------------|--------------------------|----------------------------|------------------|------------------------------------|----------------------------|------------------|--------------------------|----------------------------|--|
| Price Range            | December<br>2023 | Year-Over-Year<br>Change | Month-Over-Month<br>Change | December<br>2023 | Year-Over-Year<br>Change           | Month-Over-Month<br>Change | December<br>2023 | Year-Over-Year<br>Change | Mont