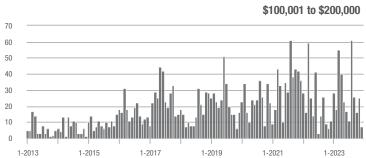

\$200,001 to \$300,000 | 21                | - 12.5%                  | - 12.5%                    | 2.2              | - 4.3%                             | - 3.4%                     | 11               | - 26.7%                  | - 8.3%                     |  |
| \$300,001 and Above    | 6                 | - 25.0%                  | - 40.0%                    | 1.0              | + 25.0%                            | - 42.9%                    | 7                | - 50.0%                  | - 30.0%                    |  |
| Total                  | 80                | + 9.6%                   | - 30.4%                    | 2.2              | + 46.7%                            | - 14.0%                    | 47               | - 34.7%                  | - 24.2%                    |  |















# **Cabarrus County, NC**

|                        |                  | Total<br>Showings        |                            |                  | Buyer Interest (Showings/Listings) |                            |                  | Managed<br>Listings      |                            |  |
|------------------------|------------------|--------------------------|----------------------------|------------------|------------------------------------|----------------------------|------------------|--------------------------|----------------------------|--|
| Price Range            | December<br>2023 | Year-Over-Year<br>Change | Month-Over-Month<br>Change | December<br>2023 | Year-Over-Year<br>Change           | Month-Over-Month<br>Change | December<br>2023 | Year-Over-Year<br>Change