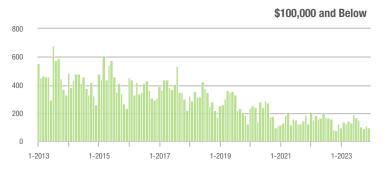

#### **Showings**

1-2015

1-2017

1-2019

1-2021

1-2023

1-2017

1-2015

1-2021

1-2023

1-2019