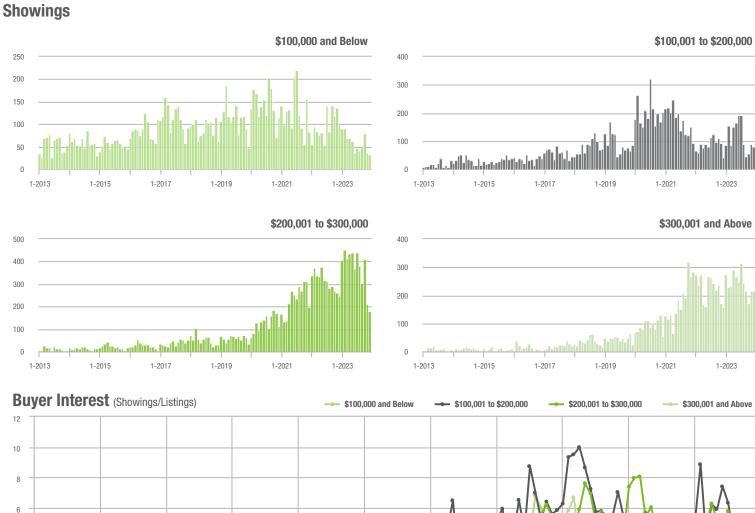

#### **Showings**

1-2015

1-2017

1-2019

1-2021

1-2023

1-2017

1-2015

1-2021

1-2023

1-2019