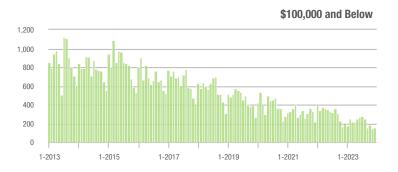

### **Alexander County, NC**

|                        | Total<br>Showings |                          |                            | (5               | Buyer Interest (Showings/Listings) |                            |                  | Managed<br>Listings      |                            |  |
|------------------------|-------------------|--------------------------|----------------------------|------------------|------------------------------------|----------------------------|------------------|--------------------------|----------------------------|--|
| Price Range            | December<br>2023  | Year-Over-Year<br>Change | Month-Over-Month<br>Change | December<br>2023 | Year-Over-Year<br>Change           | Month-Over-Month<br>Change | December<br>2023 | Year-Over-Year<br>Change | Month-Over-Month<br>Change |  |
| \$100,000 and Below    | 6                 | - 62.5%                  | - 79.3%                    | 0.8              | - 33.3%                            | - 82.1%                    | 17               | - 51.4%                  | - 19.0%                    |  |
| \$100,001 to \$200,000 | 16                | - 15.8%                  | + 166.7%                   | 3.5              | + 29.6%                            | + 250.0%                   | 8                | - 11.1%                  | - 11.1%                    |  |
| \$200,001 to \$300,000 | 52                | - 13.3%                  | - 10.3%                    | 2.9              | - 37.0%                            | + 3.2%                     | 19               | + 26.7%                  | - 13.6%                    |  |
| \$300,001 and Above    | 109               | + 84.7%                  | - 24.8%                    | 2.8              | + 27.3%                            | - 29.1%                    | 42               | + 13.5%                  | + 7.7%                     |  |
| Total                  | 191               | + 16.5%                  | - 29.5%                    | 2.7              | + 8.0%                             | - 23.8%                    | 92               | - 12.4%                  | - 9.8%                     |  |

# **Anson County, NC**

|                        | Total<br>Showings |                          |                            | (5               | Buyer Interest (Showings/Listings) |                            |                  | Managed<br>Listings      |                            |  |
|------------------------|-------------------|--------------------------|----------------------------|------------------|------------------------------------|----------------------------|------------------|--------------------------|----------------------------|--|
| Price Range            | December<br>2023  | Year-Over-Year<br>Change | Month-Over-Month<br>Change | December<br>2023 | Year-Over-Year<br>Change           | Month-Over-Month<br>Change | December<br>2023 | Year-Over-Year<br>Change | Month-Over-Month<br>Change |  |
| \$100,000 and Below    | 14                | - 26.3%                  | - 22.2%                    | 2.0              | + 42.9%                            | - 11.1%                    | 12               | - 42.9%                  | - 29.4%                    |  |
| \$100,001 to \$200,000 | 7                 | - 36.4%                  | - 72.0%                    | 1.2              | - 33.3%                            | - 55.0%                    | 6                | - 25.0%                  | - 40.0%                    |  |
| \$200,001 to \$300,000 | 21                | - 12.5%                  | - 12.5%                    | 2.2              | - 4.3%                             | - 3.4%                     | 11               | - 26.7%                  | - 8.3%                     |  |
| \$300,001 and Above    | 6                 | - 25.0%                  | - 40.0%                    | 1.0              | + 25.0%                            | - 42.9%                    | 7                | - 50.0%                  | - 30.0%                    |  |
| Total                  | 80                | + 9.6%                   | - 30.4%                    | 2.2              | + 46.7%                            | - 14.0%                    | 47               | - 34.7%                  | - 24.2%                    |  |

# **Cabarrus County, NC**

|                        |                  | Total<br>Showings        |                            |                  | Buyer Interest (Showings/Listings) |                            |                  | Managed<br>Listings      |                            |  |
|------------------------|------------------|--------------------------|----------------------------|------------------|------------------------------------|----------------------------|------------------|--------------------------|----------------------------|--|
| Price Range            | December<br>2023 | Year-Over-Year<br>Change | Month-Over-Month<br>Change | December<br>2023 | Year-Over-Year<br>Change           | Month-Over-Month<br>Change | December<br>2023 | Year-Over-Year<br>Change | Month-Over-Month<br>Change |  |
| \$100,000 and Below    | 145              | + 20.8%                  | + 5.1%                     | 1.5              | + 36.4%                            | + 15.1%                    | 107              | - 23.0%                  | - 7.8%                     |  |
| \$100,001 to \$200,000 | 134              | + 185.1%                 | + 100.0%                   | 13.1             | + 274.3%                           | + 55.4%                    | 14               | - 17.6%                  | + 27.3%                    |  |
| \$200,001 to \$300,000 | 734              | - 19.4%                  | - 14.6%                    | 6.1              | + 7.0%                             | - 6.0%                     | 128              | - 28.9%                  | - 8.6%                     |  |
| \$300,001 and Above    | 1,400            | - 21.9%                  | - 9.9%                     | 5.2              | + 10.6%                            | - 2.3%                     | 315              | - 30.3%                  | - 10.3%                    |  |
| Total                  | 2,549            | - 16.8%                  | - 10.6%                    | 4.9              | + 8.9%                             | - 3.1%                     | 594              | - 28.0%                  | - 9.2%                     |  |

### **Charlotte MSA**

|                        | Total<br>Showings |                          |                            | (:               | Buyer Inte<br>Showings/L |                            | Managed<br>Listings |                          |                            |
|------------------------|-------------------|--------------------------|----------------------------|------------------|--------------------------|----------------------------|---------------------|--------------------------|----------------------------|
| Price Range            | December<br>2023  | Year-Over-Year<br>Change | Month-Over-Month<br>Change | December<br>2023 | Year-Over-Year<br>Change | Month-Over-Month<br>Change | December<br>2023    | Year-Over-Year<br>Change | Month-Over-Month<br>Change |
| \$100,000 and Below    | 1,992             | - 15.3%                  | - 14.5%                    | 1.8              | - 10.0%                  | - 4.4%                     | 1,308               | - 19.1%                  | - 14.2%                    |
| \$100,001 to \$200,000 | 703               | - 11.3%                  | - 13.4%                    | 4.9              | + 11.4%                  | - 11.4%                    | 181                 | - 28.7%                  | - 6.2%                     |
| \$200,001 to \$300,000 | 5,623             | - 19.4%                  | - 12.2%                    | 5.1              | + 2.0%                   | - 4.5%                     | 1,182               | - 26.4%                  | - 9.0%                     |
| \$300,001 and Above    | 18,518            | + 0.5%                   | - 12.7%                    | 5.1              | + 10.9%                  | - 0.6%                     | 4,055               | - 17.6%                  | - 13.1%                    |
| Total                  | 28,361            | - 6.7%                   | - 12.8%                    | 4.6              | + 7.0%                   | - 1.8%                     | 7,018               | - 20.8%                  | - 12.5%                    |

# **Chester County, SC**

|                        | Total<br>Showings  |                          |                            | (5               | Buyer Interest (Showings/Listings) |                            |                  | Managed<br>Listings      |                            |  |
|------------------------|--------------------|--------------------------|----------------------------|------------------|------------------------------------|----------------------------|------------------|--------------------------|----------------------------|--|
| Price Range            | December<br>2023   | Year-Over-Year<br>Change | Month-Over-Month<br>Change | December<br>2023 | Year-Over-Year<br>Change           | Month-Over-Month<br>Change | December<br>2023 | Year-Over-Year<br>Change | Month-Over-Month<br>Change |  |
| \$100,000 and Below    | 3                  | - 94.7%                  | - 66.7%                    | 0.3              | - 85.7%                            | - 59.1%                    | 16               | - 61.0%                  | - 5.9%                     |  |
| \$100,001 to \$200,000 | 12                 | + 100.0%                 | - 33.3%                    | 1.5              | + 150.0%                           | - 33.3%                    | 9                | - 25.0%                  | 0.0%                       |  |
| \$200,001 to \$300,000 | 56                 | + 33.3%                  | - 29.1%                    | 2.5              | + 25.0%                            | - 12.2%                    | 24               | - 7.7%                   | - 22.6%                    |  |
| \$300,001 and Above    | 32 + 10.3% - 15.8% |                          | 1.6                        | + 23.1%          | - 2.1%                             | 23                         | + 4.5%           | - 8.0%                   |                            |  |
| Total                  | 136                | - 26.5%                  | - 27.7%                    | 1.8              | - 5.3%                             | - 15.2%                    | 88               | - 28.5%                  | - 13.7%                    |  |

# **Chesterfield County, SC**

|                        | Total<br>Showings |                          |                            | (5               | Buyer Interest (Showings/Listings) |                            |                  | Managed<br>Listings      |                            |  |
|------------------------|-------------------|--------------------------|----------------------------|------------------|------------------------------------|----------------------------|------------------|--------------------------|----------------------------|--|
| Price Range            | December<br>2023  | Year-Over-Year<br>Change | Month-Over-Month<br>Change | December<br>2023 | Year-Over-Year<br>Change           | Month-Over-Month<br>Change | December<br>2023 | Year-Over-Year<br>Change | Month-Over-Month<br>Change |  |
| \$100,000 and Below    | 5                 | + 400.0%                 | - 16.7%                    | 2.5              | + 733.3%                           | - 16.7%                    | 2                | - 77.8%                  | - 33.3%                    |  |
| \$100,001 to \$200,000 | 0                 | - 100.0%                 | 0.0%                       | 0.0              | - 100.0%                           | 0.0%                       | 1                | - 66.7%                  | 0.0%                       |  |
| \$200,001 to \$300,000 | 37                | + 428.6%                 | - 37.3%                    | 3.3              | + 153.8%                           | + 5.8%                     | 20               | + 33.3%                  | - 28.6%                    |  |
| \$300,001 and Above    | 10                | + 900.0%                 | 0.0%                       | 1.2              | + 20.0%                            | + 2.9%                     | 9                | + 350.0%                 | - 18.2%                    |  |
| Total                  | 63                | + 125.0%                 | - 22.2%                    | 2.8              | + 86.7%                            | + 12.4%                    | 36               | 0.0%                     | - 26.5%                    |  |

# **Cleveland County, NC**

|                        | Total<br>Showings |                          |                            | (5               | Buyer Interest (Showings/Listings) |                            |                  | Managed<br>Listings      |                            |  |
|------------------------|-------------------|--------------------------|----------------------------|------------------|------------------------------------|----------------------------|------------------|--------------------------|----------------------------|--|
| Price Range            | December<br>2023  | Year-Over-Year<br>Change | Month-Over-Month<br>Change | December<br>2023 | Year-Over-Year<br>Change           | Month-Over-Month<br>Change | December<br>2023 | Year-Over-Year<br>Change | Month-Over-Month<br>Change |  |
| \$100,000 and Below    | 32                | - 67.7%                  | - 13.5%                    | 2.1              | - 46.2%                            | + 25.6%                    | 33               | - 50.7%                  | - 13.2%                    |  |
| \$100,001 to \$200,000 | 77                | + 87.8%                  | - 14.4%                    | 4.9              | + 172.2%                           | + 9.0%                     | 20               | - 31.0%                  | - 16.7%                    |  |
| \$200,001 to \$300,000 | 181               | - 26.4%                  | - 13.0%                    | 2.3              | - 23.3%                            | - 7.0%                     | 86               | - 13.1%                  | - 11.3%                    |  |
| \$300,001 and Above    | 216               | + 36.7%                  | 0.0%                       | 2.7              | + 35.0%                            | + 11.9%                    | 101              | 0.0%                     | - 14.4%                    |  |
| Total                  | 628               | - 12.0%                  | - 10.3%                    | 2.8              | + 3.7%                             | + 1.0%                     | 285              | - 20.8%                  | - 12.6%                    |  |