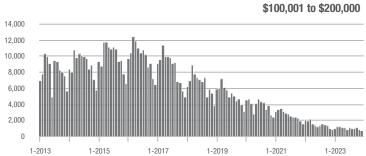

- 6.2%                     |
| \$200,001 to \$300,000 | 5,623             | - 19.4%                  | - 12.2%                    | 5.1              | + 2.0%                   | - 4.5%                     | 1,182               | - 26.4%                  | - 9.0%                     |
| \$300,001 and Above    | 18,518            | + 0.5%                   | - 12.7%                    | 5.1              | + 10.9%                  | - 0.6%                     | 4,055               | - 17.6%                  | - 13.1%                    |
| Total                  | 28,361            | - 6.7%                   | - 12.8%                    | 4.6              | + 7.0%                   | - 1.8%                     | 7,018               | - 20.8%                  | - 12.5%                    |















# **Chester County, SC**

|                        | Total<br>Showings  |                          |                            | (5               | Buyer Interest (Showings/Listings) |                            |                  | Managed<br>Listings      |                            |  |
|------------------------|--------------------|--------------------------|----------------------------|------------------|------------------------------------|----------------------------|------------------|--------------------------|----------------------------|--|
| Price Range            | December<br>2023   | Year-Over-Year<br>Change | Month-Over-Month<br>Change | December<br>2023 | Year-Over-Year<br>Change           | Month-Over-Month<br>Change | December<br>2023 | Year-Over-Year<br>Ch