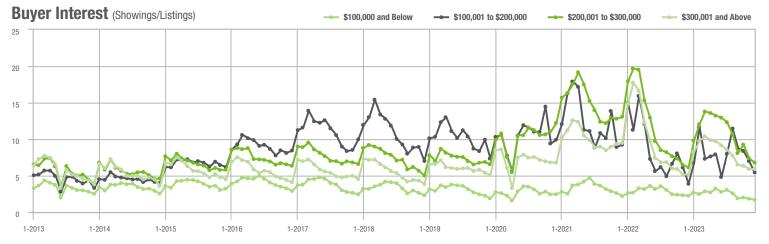

# **Showing Statistics**

| MLS Area                | Total<br>Showings | Buyer Interest<br>(Showings / Listings) | Managed<br>Listings |
|-------------------------|-------------------|-----------------------------------------|---------------------|
| Alexander County, NC    | 191               | 2.7                                     | 92                  |
| Anson County, NC        | 80                | 2.2                                     | 47                  |
| Cabarrus County, NC     | 2,549             | 4.9                                     | 594                 |
| Charlotte MSA           | 28,361            | 4.6                                     | 7,018               |
| Chester County, SC      | 136               | 1.8                                     | 88                  |
| Chesterfield County, SC | 63                | 2.8                                     | 36                  |
| Cleveland County, NC    | 628               | 2.8                                     | 285                 |
| City of Charlotte, NC   | 11,287            | 5.0                                     | 2,516               |
| Concord, NC             | 1,414             | 4.9                                     | 338                 |
| Davidson, NC            | 307               | 4.7                                     | 81                  |
| Denver, NC              | 481               | 3.5                                     | 154                 |
| Fort Mill, SC           | 844               | 6.1                                     | 150                 |
| Gaston County, NC       | 2,930             | 4.1                                     | 798                 |
| Gastonia, NC            | 1,548             | 4.6                                     | 363                 |
| Huntersville, NC        | 678               | 4.8                                     | 153                 |
| Iredell County, NC      | 2,273             | 3.3                                     | 837                 |
| Kannapolis, NC          | 747               | 5.1                                     | 157                 |
| Lake Norman             | 1,427             | 3.4                                     | 490                 |
| Lake Wylie              | 804               | 3.8                                     | 243                 |
| Lancaster County, SC    | 1,268             | 4.0                                     | 376                 |
| Lincoln County, NC      | 911               | 3.3                                     | 317                 |
| Lincolnton, NC          | 351               | 3.6                                     | 114                 |
| Matthews, NC            | 661               | 6.1                                     | 127                 |
| Mecklenburg County, NC  | 13,288            | 5.0                                     | 2,986               |
| Monroe, NC              | 669               | 3.6                                     | 220                 |
| Montgomery County, NC   | 109               | 1.0                                     | 121                 |
| Mooresville, NC         | 1,220             | 3.4                                     | 416                 |
| Rock Hill, SC           | 1,605             | 5.3                                     | 323                 |
| Salisbury, NC           | 646               | 3.3                                     | 227                 |
| Stanly County, NC       | 512               | 2.7                                     | 234                 |
| Statesville, NC         | 887               | 3.4                                     | 331                 |
| Union County, NC        | 2,341             | 4.7                                     | 568                 |
| Uptown Charlotte        | 346               | 3.6                                     | 109                 |
| Waxhaw, NC              | 684               | 5.9                                     | 124                 |
| York County, SC         | 3,503             | 4.6                                     | 838                 |

### **Charlotte MSA**

|                        | Total<br>Showings |                          |                            | (:               | Buyer Inte<br>Showings/L |                            | Managed<br>Listings |                          |                            |
|------------------------|-------------------|--------------------------|----------------------------|------------------|--------------------------|----------------------------|---------------------|--------------------------|----------------------------|
| Price Range            | December<br>2023  | Year-Over-Year<br>Change | Month-Over-Month<br>Change | December<br>2023 | Year-Over-Year<br>Change | Month-Over-Month<br>Change | December<br>2023    | Year-Over-Year<br>Change | Month-Over-Month<br>Change |
| \$100,000 and Below    | 1,992             | - 15.3%                  | - 14.5%                    | 1.8              | - 10.0%                  | - 4.4%                     | 1,308               | - 19.1%                  | - 14.2%                    |
| \$100,001 to \$200,000 | 703               | - 11.3%                  | - 13.4%                    | 4.9              | + 11.4%                  | - 11.4%                    | 181                 | - 28.7%                  | - 6.2%                     |
| \$200,001 to \$300,000 | 5,623             | - 19.4%                  | - 12.2%                    | 5.1              | + 2.0%                   | - 4.5%                     | 1,182               | - 26.4%                  | - 9.0%                     |
| \$300,001 and Above    | 18,518            | + 0.5%                   | - 12.7%                    | 5.1              | + 10.9%                  | - 0.6%                     | 4,055               | - 17.6%                  | - 13.1%                    |
| Total                  | 28,361            | - 6.7%                   | - 12.8%                    | 4.6              | + 7.0%                   | - 1.8%                     | 7,018               | - 20.8%                  | - 12.5%                    |