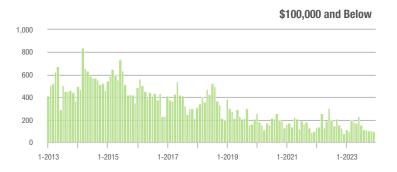

| \$200,001 to \$300,000 | 418               | - 10.9%                  | - 8.1%                     | 6.5              | + 8.3%                             | - 6.8%                     | 68               | - 19.0%                  | - 1.4%                     |  |
| \$300,001 and Above    | 752               | - 28.1%                  | - 23.0%                    | 5.2              | + 8.3%                             | - 12.3%                    | 166              | - 34.9%                  | - 14.4%                    |  |
| Total                  | 1,414             | - 18.1%                  | - 17.4%                    | 4.9              | + 4.3%                             | - 10.1%                    | 338              | - 22.5%                  | - 9.6%                     |  |















# Davidson, NC

|                        | Total<br>Showings |                          |                            | (5               | Buyer Interest (Showings/Listings) |                            |                  | Managed<br>Listings      |                            |  |
|------------------------|-------------------|--------------------------|----------------------------|------------------|------------------------------------|----------------------------|------------------|--------------------------|----------------------------|--|
| Price Range            | December<br>2023  | Year-Over-Year<br>Change | Month-Over-Month<br>Change | December<br>2023 | Year-Over-Year<br>Change           | Month-Over-Month<br>Change | December<br>2023 | Year-Over-Year<br>Change | Mont