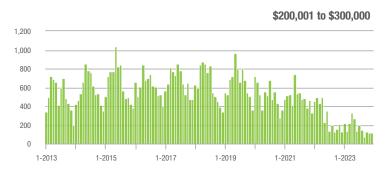

# **Showing Statistics**

| MLS Area                | Total<br>Showings | Buyer Interest<br>(Showings / Listings) | Managed<br>Listings |
|-------------------------|-------------------|-----------------------------------------|---------------------|
| Alexander County, NC    | 191               | 2.7                                     | 92                  |
| Anson County, NC        | 80                | 2.2                                     | 47                  |
| Cabarrus County, NC     | 2,549             | 4.9                                     | 594                 |
| Charlotte MSA           | 28,361            | 4.6                                     | 7,018               |
| Chester County, SC      | 136               | 1.8                                     | 88                  |
| Chesterfield County, SC | 63                | 2.8                                     | 36                  |
| Cleveland County, NC    | 628               | 2.8                                     | 285                 |
| City of Charlotte, NC   | 11,287            | 5.0                                     | 2,516               |
| Concord, NC             | 1,414             | 4.9                                     | 338                 |
| Davidson, NC            | 307               | 4.7                                     | 81                  |
| Denver, NC              | 481               | 3.5                                     | 154                 |
| Fort Mill, SC           | 844               | 6.1                                     | 150                 |
| Gaston County, NC       | 2,930             | 4.1                                     | 798                 |
| Gastonia, NC            | 1,548             | 4.6                                     | 363                 |
| Huntersville, NC        | 678               | 4.8                                     | 153                 |
| Iredell County, NC      | 2,273             | 3.3                                     | 837                 |
| Kannapolis, NC          | 747               | 5.1                                     | 157                 |
| Lake Norman             | 1,427             | 3.4                                     | 490                 |
| Lake Wylie              | 804               | 3.8                                     | 243                 |
| Lancaster County, SC    | 1,268             | 4.0                                     | 376                 |
| Lincoln County, NC      | 911               | 3.3                                     | 317                 |
| Lincolnton, NC          | 351               | 3.6                                     | 114                 |
| Matthews, NC            | 661               | 6.1                                     | 127                 |
| Mecklenburg County, NC  | 13,288            | 5.0                                     | 2,986               |
| Monroe, NC              | 669               | 3.6                                     | 220                 |
| Montgomery County, NC   | 109               | 1.0                                     | 121                 |
| Mooresville, NC         | 1,220             | 3.4                                     | 416                 |
| Rock Hill, SC           | 1,605             | 5.3                                     | 323                 |
| Salisbury, NC           | 646               | 3.3                                     | 227                 |
| Stanly County, NC       | 512               | 2.7                                     | 234                 |
| Statesville, NC         | 887               | 3.4                                     | 331                 |
| Union County, NC        | 2,341             | 4.7                                     | 568                 |
| Uptown Charlotte        | 346               | 3.6                                     | 109                 |
| Waxhaw, NC              | 684               | 5.9                                     | 124                 |
| York County, SC         | 3,503             | 4.6                                     | 838                 |