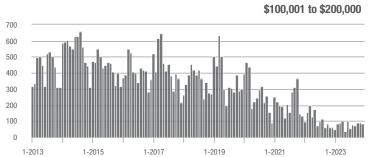

# **Anson County, NC**

|                        | Total<br>Showings |                          |                            | (5               | Buyer Interest (Showings/Listings) |                            |                  | Managed<br>Listings      |                            |  |
|------------------------|-------------------|--------------------------|----------------------------|------------------|------------------------------------|----------------------------|------------------|--------------------------|----------------------------|--|
| Price Range            | December<br>2023  | Year-Over-Year<br>Change | Month-Over-Month<br>Change | December<br>2023 | Year-Over-Year<br>Change           | Month-Over-Month<br>Change | December<br>2023 | Year-Over-Year<br>Change | Month-Over-Month<br>Change |  |
| \$100,000 and Below    | 14                | - 26.3%                  | - 22.2%                    | 2.0              | + 42.9%                            | - 11.1%                    | 12               | - 42.9%                  | - 29.4%                    |  |
| \$100,001 to \$200,000 | 7                 | - 36.4%                  | - 72.0%                    | 1.2              | - 33.3%                            | - 55.0%                    | 6                | - 25.0%                  | - 40.0%                    |  |
| \$200,001 to \$300,000 | 21                | - 12.5%                  | - 12.5%                    | 2.2              | - 4.3%                             | - 3.4%                     | 11               | - 26.7%                  | - 8.3%                     |  |
| \$300,001 and Above    | 6                 | - 25.0%                  | - 40.0%                    | 1.0              | + 25.0%                            | - 42.9%                    | 7                | - 50.0%                  | - 30.0%                    |  |
| Total                  | 80                | + 9.6%                   | - 30.4%                    | 2.2              | + 46.7%                            | - 14.0%                    | 47               | - 34.7%                  | - 24.2%                    |  |