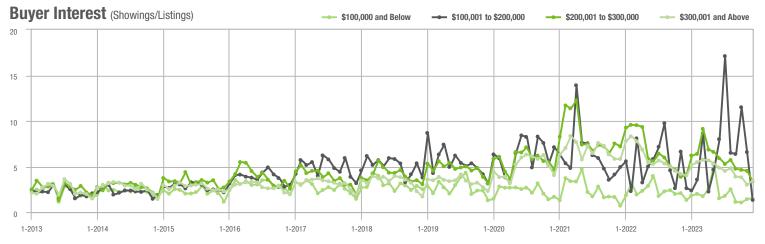

# **Showing Statistics**

| MLS Area                | Total<br>Showings | Buyer Interest<br>(Showings / Listings) | Managed<br>Listings |
|-------------------------|-------------------|-----------------------------------------|---------------------|
| Alexander County, NC    | 191               | 2.7                                     | 92                  |
| Anson County, NC        | 80                | 2.2                                     | 47                  |
| Cabarrus County, NC     | 2,549             | 4.9                                     | 594                 |
| Charlotte MSA           | 28,361            | 4.6                                     | 7,018               |
| Chester County, SC      | 136               | 1.8                                     | 88                  |
| Chesterfield County, SC | 63                | 2.8                                     | 36                  |
| Cleveland County, NC    | 628               | 2.8                                     | 285                 |
| City of Charlotte, NC   | 11,287            | 5.0                                     | 2,516               |
| Concord, NC             | 1,414             | 4.9                                     | 338                 |
| Davidson, NC            | 307               | 4.7                                     | 81                  |
| Denver, NC              | 481               | 3.5                                     | 154                 |
| Fort Mill, SC           | 844               | 6.1                                     | 150                 |
| Gaston County, NC       | 2,930             | 4.1                                     | 798                 |
| Gastonia, NC            | 1,548             | 4.6                                     | 363                 |
| Huntersville, NC        | 678               | 4.8                                     | 153                 |
| Iredell County, NC      | 2,273             | 3.3                                     | 837                 |
| Kannapolis, NC          | 747               | 5.1                                     | 157                 |
| Lake Norman             | 1,427             | 3.4                                     | 490                 |
| Lake Wylie              | 804               | 3.8                                     | 243                 |
| Lancaster County, SC    | 1,268             | 4.0                                     | 376                 |
| Lincoln County, NC      | 911               | 3.3                                     | 317                 |
| Lincolnton, NC          | 351               | 3.6                                     | 114                 |
| Matthews, NC            | 661               | 6.1                                     | 127                 |
| Mecklenburg County, NC  | 13,288            | 5.0                                     | 2,986               |
| Monroe, NC              | 669               | 3.6                                     | 220                 |
| Montgomery County, NC   | 109               | 1.0                                     | 121                 |
| Mooresville, NC         | 1,220             | 3.4                                     | 416                 |
| Rock Hill, SC           | 1,605             | 5.3                                     | 323                 |
| Salisbury, NC           | 646               | 3.3                                     | 227                 |
| Stanly County, NC       | 512               | 2.7                                     | 234                 |
| Statesville, NC         | 887               | 3.4                                     | 331                 |
| Union County, NC        | 2,341             | 4.7                                     | 568                 |
| Uptown Charlotte        | 346               | 3.6                                     | 109                 |
| Waxhaw, NC              | 684               | 5.9                                     | 124                 |
| York County, SC         | 3,503             | 4.6                                     | 838                 |