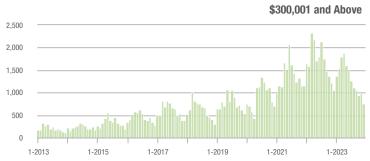

00,001 to \$300,000 | 418               | - 10.9%                  | - 8.1%                     | 6.5              | + 8.3%                             | - 6.8%                     | 68               | - 19.0%                  | - 1.4%                     |  |
| \$300,001 and Above    | 752               | - 28.1%                  | - 23.0%                    | 5.2              | + 8.3%                             | - 12.3%                    | 166              | - 34.9%                  | - 14.4%                    |  |
| Total                  | 1,414             | - 18.1%                  | - 17.4%                    | 4.9              | + 4.3%                             | - 10.1%                    | 338              | - 22.5%                  | - 9.6%                     |  |















# Davidson, NC

|                        | Total<br>Showings |                          |                            | (5               | Buyer Interest (Showings/Listings) |                            |                  | Managed<br>Listings      |                            |  |
|------------------------|-------------------|--------------------------|----------------------------|------------------|------------------------------------|----------------------------|------------------|--------------------------|----------------------------|--|
| Price Range            | December<br>2023  | Year-Over-Year<br>Change | Month-Over-Month<br>Change | December<br>2023 | Year-Over-Year<br>Change           | Month-Over-Month<br>Change | December<br>2023 | Year-Over-Year<br>Change | Month-Over