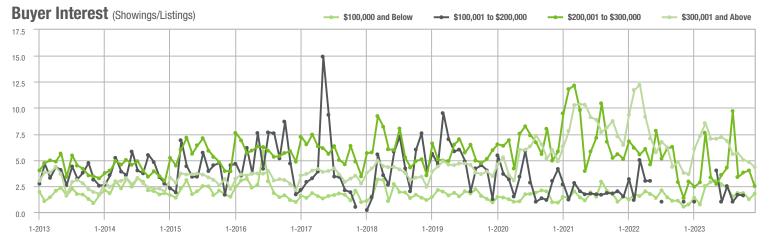

# **Showing Statistics**

| MLS Area                | Total<br>Showings | Buyer Interest<br>(Showings / Listings) | Managed<br>Listings |
|-------------------------|-------------------|-----------------------------------------|---------------------|
| Alexander County, NC    | 191               | 2.7                                     | 92                  |
| Anson County, NC        | 80                | 2.2                                     | 47                  |
| Cabarrus County, NC     | 2,549             | 4.9                                     | 594                 |
| Charlotte MSA           | 28,361            | 4.6                                     | 7,018               |
| Chester County, SC      | 136               | 1.8                                     | 88                  |
| Chesterfield County, SC | 63                | 2.8                                     | 36                  |
| Cleveland County, NC    | 628               | 2.8                                     | 285                 |
| City of Charlotte, NC   | 11,287            | 5.0                                     | 2,516               |
| Concord, NC             | 1,414             | 4.9                                     | 338                 |
| Davidson, NC            | 307               | 4.7                                     | 81                  |
| Denver, NC              | 481               | 3.5                                     | 154                 |
| Fort Mill, SC           | 844               | 6.1                                     | 150                 |
| Gaston County, NC       | 2,930             | 4.1                                     | 798                 |
| Gastonia, NC            | 1,548             | 4.6                                     | 363                 |
| Huntersville, NC        | 678               | 4.8                                     | 153                 |
| Iredell County, NC      | 2,273             | 3.3                                     | 837                 |
| Kannapolis, NC          | 747               | 5.1                                     | 157                 |
| Lake Norman             | 1,427             | 3.4                                     | 490                 |
| Lake Wylie              | 804               | 3.8                                     | 243                 |
| Lancaster County, SC    | 1,268             | 4.0                                     | 376                 |
| Lincoln County, NC      | 911               | 3.3                                     | 317                 |
| Lincolnton, NC          | 351               | 3.6                                     | 114                 |
| Matthews, NC            | 661               | 6.1                                     | 127                 |
| Mecklenburg County, NC  | 13,288            | 5.0                                     | 2,986               |
| Monroe, NC              | 669               | 3.6                                     | 220                 |
| Montgomery County, NC   | 109               | 1.0                                     | 121                 |
| Mooresville, NC         | 1,220             | 3.4                                     | 416                 |
| Rock Hill, SC           | 1,605             | 5.3                                     | 323                 |
| Salisbury, NC           | 646               | 3.3                                     | 227                 |
| Stanly County, NC       | 512               | 2.7                                     | 234                 |
| Statesville, NC         | 887               | 3.4                                     | 331                 |
| Union County, NC        | 2,341             | 4.7                                     | 568                 |
| Uptown Charlotte        | 346               | 3.6                                     | 109                 |
| Waxhaw, NC              | 684               | 5.9                                     | 124                 |
| York County, SC         | 3,503             | 4.6                                     | 838                 |