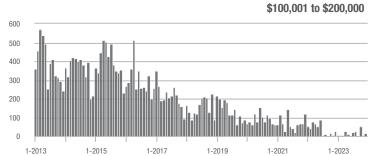

\$200,001 to \$300,000 | 77                | - 72.2%                  | - 52.2%                    | 3.9              | - 27.8%                            | - 37.5%                    | 20               | - 64.3%                  | - 23.1%                    |  |
| \$300,001 and Above    | 537 + 2.7% - 9.1% |                          | 4.1                        | + 10.8%          | + 2.5%                             | 156                        | - 10.3%          | - 11.9%                  |                            |  |
| Total                  | 669               | - 31.4%                  | - 20.5%                    | 3.6              | - 12.2%                            | - 9.7%                     | 220              | - 25.9%                  | - 12.4%                    |  |















### **Montgomery County, NC**

1-2015

1-2014

1-2016

1-2017

1-2018

1-2019

1-2020

|                        | Total<br>Showings |                          |                            | (:               | Buyer Inte<br>Showings/L |                            | Managed<br>Listings |                          |                            |
|------------------------|-------------------|--------------------------|----------------------------|------------------|--------------------------|----------------------------|---------------------|--------------------------|----------------------------|
| Price Range            | December<br>2023  | Year-Over-Year<br>Change | Month-Over-Month<br>Change | December<br>2023 | Year-Over-Year<br>Change | Month-Over-Month<br>Change | December<br