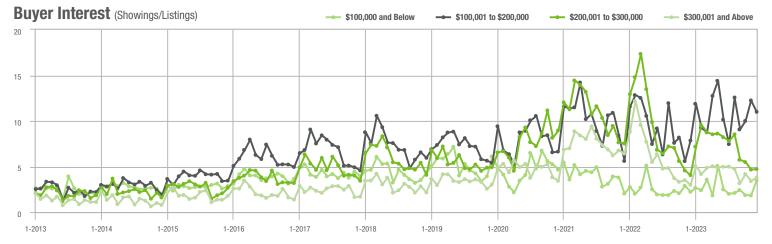

,001 to \$300,000 | 610               | + 19.8%                  | + 7.4%                     | 4.7              | + 14.6%                            | + 1.3%                     | 132              | - 10.8%                  | + 3.1%                     |  |
| \$300,001 and Above    | 488               | + 19.3%                  | + 3.8%                     | 3.8              | + 26.7%                            | + 11.4%                    | 149              | - 11.8%                  | - 8.6%                     |  |
| Total                  | 1,548             | + 14.0%                  | + 5.6%                     | 4.6              | + 21.1%                            | + 8.1%                     | 363              | - 20.9%                  | - 6.0%                     |  |















# **Huntersville, NC**

|                        |                  | Total<br>Showings        |                            |                  | Buyer Into<br>Showings/L |                            | Managed<br>Listings |                          |                            |
|------------------------|------------------|--------------------------|----------------------------|------------------|--------------------------|----------------------------|---------------------|--------------------------|----------------------------|
| Price Range            | December<br>2023 | Year-Over-Year<br>Change | Month-Over-Month<br>Change | December<br>2023 | Year-Over-Year<br>Change | Month-Over-Month<br>Change | December<br>2023    | Year-Over-Year<br>Change | Month-Over-Month<br>Change |
| \$1