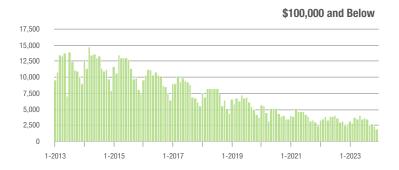

#### **Showings**

1-2015

1-2017

1-2019

1-2021

1-2023

1-2017

1-2015

1-2021

1-2023

1-2019