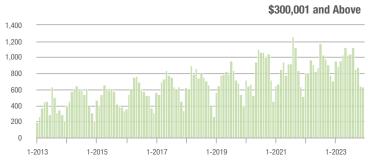

.4%                    |
| \$200,001 to \$300,000 | 145               | - 26.0%                  | - 40.8%                    | 3.4              | - 17.1%                  | - 25.3%                    | 44                  | - 21.4%                  | - 25.4%                    |
| \$300,001 and Above    | 635               | - 9.9%                   | - 2.0%                     | 3.4              | - 15.0%                  | + 14.0%                    | 210                 | - 5.0%                   | - 13.2%                    |
| Total                  | 911               | - 15.5%                  | - 14.7%                    | 3.3              | - 8.3%                   | - 0.1%                     | 317                 | - 17.7%                  | - 14.8%                    |















# Lincolnton, NC

|                        | Total<br>Showings |                          |                            | (5               | Buyer Interest (Showings/Listings) |                            |                  | Managed<br>Listings      |                            |  |
|------------------------|-------------------|--------------------------|----------------------------|------------------|------------------------------------|----------------------------|------------------|--------------------------|----------------------------|--|
| Price Range            | December<br>2023  | Year-Over-Year<br>Change | Month-Over-Month<br>Change | December<br>2023 | Year-Over-Year<br>Change           | Month-Over-Month<br>Change | December<br>2023 | Year-Over-Year<br>Change | Month-Ov