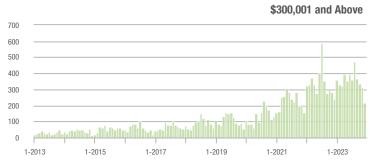

28.6%                    |
| \$200,001 to \$300,000 | 243              | - 23.8%                  | - 14.4%                    | 3.2              | - 13.5%                  | - 6.3%                     | 80                  | - 22.3%                  | - 10.1%                    |
| \$300,001 and Above    | 215              | - 9.7%                   | - 30.9%                    | 2.8              | - 6.7%                   | - 15.2%                    | 89                  | - 8.2%                   | - 19.8%                    |
| Total                  | 646              | - 24.9%                  | - 15.7%                    | 3.3              | - 10.8%                  | - 1.0%                     | 227                 | - 25.8%                  | - 15.6%                    |















# **Stanly County, NC**

|                        | Total<br>Showings  |                          |                            | (5               | Buyer Interest (Showings/Listings) |                            |                  | Managed<br>Listings      |                            |  |
|------------------------|--------------------|--------------------------|----------------------------|------------------|------------------------------------|----------------------------|------------------|--------------------------|----------------------------|--|
| Price Range            | December<br>2023   | Year-Over-Year<br>Change | Month-Over-Month<br>Change | December<br>2023 | Year-Over-Year<br>Change           | Month-Over-Month<br>Change | December<br>2023 | Year-Over-Year<br>Change