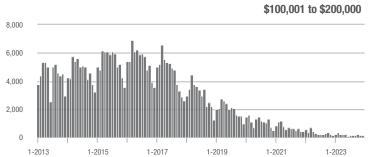

# **Showing Statistics**

| MLS Area                | Total<br>Showings | Buyer Interest<br>(Showings / Listings) | Managed<br>Listings |
|-------------------------|-------------------|-----------------------------------------|---------------------|
| Alexander County, NC    | 191               | 2.7                                     | 92                  |
| Anson County, NC        | 80                | 2.2                                     | 47                  |
| Cabarrus County, NC     | 2,549             | 4.9                                     | 594                 |
| Charlotte MSA           | 28,361            | 4.6                                     | 7,018               |
| Chester County, SC      | 136               | 1.8                                     | 88                  |
| Chesterfield County, SC | 63                | 2.8                                     | 36                  |
| Cleveland County, NC    | 628               | 2.8                                     | 285                 |
| City of Charlotte, NC   | 11,287            | 5.0                                     | 2,516               |
| Concord, NC             | 1,414             | 4.9                                     | 338                 |
| Davidson, NC            | 307               | 4.7                                     | 81                  |
| Denver, NC              | 481               | 3.5                                     | 154                 |
| Fort Mill, SC           | 844               | 6.1                                     | 150                 |
| Gaston County, NC       | 2,930             | 4.1                                     | 798                 |
| Gastonia, NC            | 1,548             | 4.6                                     | 363                 |
| Huntersville, NC        | 678               | 4.8                                     | 153                 |
| Iredell County, NC      | 2,273             | 3.3                                     | 837                 |
| Kannapolis, NC          | 747               | 5.1                                     | 157                 |
| Lake Norman             | 1,427             | 3.4                                     | 490                 |
| Lake Wylie              | 804               | 3.8                                     | 243                 |
| Lancaster County, SC    | 1,268             | 4.0                                     | 376                 |
| Lincoln County, NC      | 911               | 3.3                                     | 317                 |
| Lincolnton, NC          | 351               | 3.6                                     | 114                 |
| Matthews, NC            | 661               | 6.1                                     | 127                 |
| Mecklenburg County, NC  | 13,288            | 5.0                                     | 2,986               |
| Monroe, NC              | 669               | 3.6                                     | 220                 |
| Montgomery County, NC   | 109               | 1.0                                     | 121                 |
| Mooresville, NC         | 1,220             | 3.4                                     | 416                 |
| Rock Hill, SC           | 1,605             | 5.3                                     | 323                 |
| Salisbury, NC           | 646               | 3.3                                     | 227                 |
| Stanly County, NC       | 512               | 2.7                                     | 234                 |
| Statesville, NC         | 887               | 3.4                                     | 331                 |
| Union County, NC        | 2,341             | 4.7                                     | 568                 |
| Uptown Charlotte        | 346               | 3.6                                     | 109                 |
| Waxhaw, NC              | 684               | 5.9                                     | 124                 |
| York County, SC         | 3,503             | 4.6                                     | 838                 |