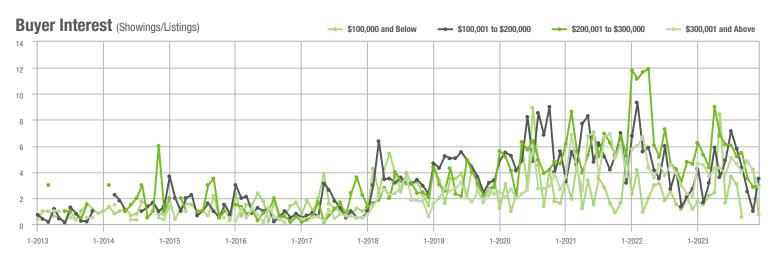

| - 10.3%                    | 2.9              | - 37.0%                            | + 3.2%                     | 19               | + 26.7%                  | - 13.6%                    |  |
| \$300,001 and Above    | 109               | + 84.7%                  | - 24.8%                    | 2.8              | + 27.3%                            | - 29.1%                    | 42               | + 13.5%                  | + 7.7%                     |  |
| Total                  | 191               | + 16.5%                  | - 29.5%                    | 2.7              | + 8.0%                             | - 23.8%                    | 92               | - 12.4%                  | - 9.8%                     |  |

#### **Showings**

1-2015

1-2017

1-2019

1-2021

1-2023





1-2017

1-2015

1-2021

1-2023

1-2019





# **Anson County, NC**

|                        | Total<br>Showings |                          |                            | (5               | Buyer Interest (Showings/Listings) |                            |                  | Managed<br>Listings      |                            |  |
|------------------------|-------------------|--------------------------|----------------------------|------------------|------------------------------------|----------------------------|------------------|--------------------------|----------------------------|--|
| Price Range            | December<br>2023  | Year-Over-Year<br>Change | Month-Over-Month<br>Change | December<br>2023 | Year-Over-Year<br>Change           | Month-Over-Month<br>Change | December<b