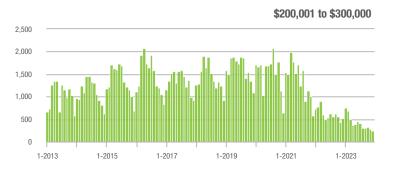

# **Cabarrus County, NC**

|                        |                  | Total<br>Showings        |                            |                  | Buyer Interest (Showings/Listings) |                            |                  | Managed<br>Listings      |                            |  |
|------------------------|------------------|--------------------------|----------------------------|------------------|------------------------------------|----------------------------|------------------|--------------------------|----------------------------|--|
| Price Range            | December<br>2023 | Year-Over-Year<br>Change | Month-Over-Month<br>Change | December<br>2023 | Year-Over-Year<br>Change           | Month-Over-Month<br>Change | December<br>2023 | Year-Over-Year<br>Change | Month-Over-Month<br>Change |  |
| \$100,000 and Below    | 145              | + 20.8%                  | + 5.1%                     | 1.5              | + 36.4%                            | + 15.1%                    | 107              | - 23.0%                  | - 7.8%                     |  |
| \$100,001 to \$200,000 | 134              | + 185.1%                 | + 100.0%                   | 13.1             | + 274.3%                           | + 55.4%                    | 14               | - 17.6%                  | + 27.3%                    |  |
| \$200,001 to \$300,000 | 734              | - 19.4%                  | - 14.6%                    | 6.1              | + 7.0%                             | - 6.0%                     | 128              | - 28.9%                  | - 8.6%                     |  |
| \$300,001 and Above    | 1,400            | - 21.9%                  | - 9.9%                     | 5.2              | + 10.6%                            | - 2.3%                     | 315              | - 30.3%                  | - 10.3%                    |  |
| Total                  | 2,549            | - 16.8%                  | - 10.6%                    | 4.9              | + 8.9%                             | - 3.1%                     | 594              | - 28.0%                  | - 9.2%                     |  |