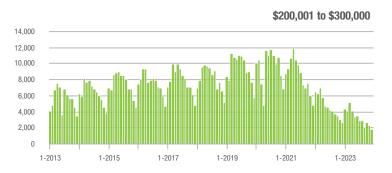

# **Showing Statistics**

| MLS Area                | Total<br>Showings | Buyer Interest<br>(Showings / Listings) | Managed<br>Listings |
|-------------------------|-------------------|-----------------------------------------|---------------------|
| Alexander County, NC    | 191               | 2.7                                     | 92                  |
| Anson County, NC        | 80                | 2.2                                     | 47                  |
| Cabarrus County, NC     | 2,549             | 4.9                                     | 594                 |
| Charlotte MSA           | 28,361            | 4.6                                     | 7,018               |
| Chester County, SC      | 136               | 1.8                                     | 88                  |
| Chesterfield County, SC | 63                | 2.8                                     | 36                  |
| Cleveland County, NC    | 628               | 2.8                                     | 285                 |
| City of Charlotte, NC   | 11,287            | 5.0                                     | 2,516               |
| Concord, NC             | 1,414             | 4.9                                     | 338                 |
| Davidson, NC            | 307               | 4.7                                     | 81                  |
| Denver, NC              | 481               | 3.5                                     | 154                 |
| Fort Mill, SC           | 844               | 6.1                                     | 150                 |
| Gaston County, NC       | 2,930             | 4.1                                     | 798                 |
| Gastonia, NC            | 1,548             | 4.6                                     | 363                 |
| Huntersville, NC        | 678               | 4.8                                     | 153                 |
| Iredell County, NC      | 2,273             | 3.3                                     | 837                 |
| Kannapolis, NC          | 747               | 5.1                                     | 157                 |
| Lake Norman             | 1,427             | 3.4                                     | 490                 |
| Lake Wylie              | 804               | 3.8                                     | 243                 |
| Lancaster County, SC    | 1,268             | 4.0                                     | 376                 |
| Lincoln County, NC      | 911               | 3.3                                     | 317                 |
| Lincolnton, NC          | 351               | 3.6                                     | 114                 |
| Matthews, NC            | 661               | 6.1                                     | 127                 |
| Mecklenburg County, NC  | 13,288            | 5.0                                     | 2,986               |
| Monroe, NC              | 669               | 3.6                                     | 220                 |
| Montgomery County, NC   | 109               | 1.0                                     | 121                 |
| Mooresville, NC         | 1,220             | 3.4                                     | 416                 |
| Rock Hill, SC           | 1,605             | 5.3                                     | 323                 |
| Salisbury, NC           | 646               | 3.3                                     | 227                 |
| Stanly County, NC       | 512               | 2.7                                     | 234                 |
| Statesville, NC         | 887               | 3.4                                     | 331                 |
| Union County, NC        | 2,341             | 4.7                                     | 568                 |
| Uptown Charlotte        | 346               | 3.6                                     | 109                 |
| Waxhaw, NC              | 684               | 5.9                                     | 124                 |
| York County, SC         | 3,503             | 4.6                                     | 838                 |