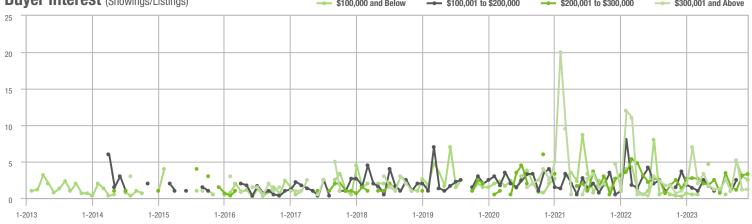

### **Montgomery County, NC**

1-2015

1-2014

1-2016

1-2017

1-2018

1-2019

1-2020

#### **Showings**

1-2013

1-2022