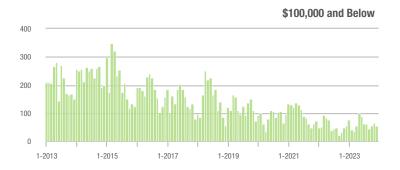

| 0.0%                       |
| \$200,001 to \$300,000 | 68               | + 94.3%                  | + 65.9%                    | 6.2              | - 29.5%                  | + 50.8%                    | 11                  | + 175.0%                 | + 10.0%                    |
| \$300,001 and Above    | 223              | + 24.6%                  | - 16.5%                    | 4.4              | - 33.3%                  | - 18.1%                    | 51                  | + 88.9%                  | + 2.0%                     |
| Total                  | 346              | + 29.6%                  | - 7.5%                     | 3.6              | - 29.4%                  | - 7.2%                     | 109                 | + 75.8%                  | + 0.9%                     |















# Waxhaw, NC

|                        |                  | Total<br>Showin          | gs                         | (:               | Buyer Into<br>Showings/L |                            | Managed<br>Listings |                          |                            |  |
|------------------------|------------------|--------------------------|----------------------------|------------------|--------------------------|----------------------------|---------------------|--------------------------|----------------------------|--|
| Price Range            | December<br>2023 | Year-Over-Year<br>Change | Month-Over-Month<br>Change | December<br>2023 | Year-Over-Year<br>Change | Month-Over-Month<br>Change | December<br>2023    | Year-Over-Year<br>Change | Month-Over-Month<br>Change |