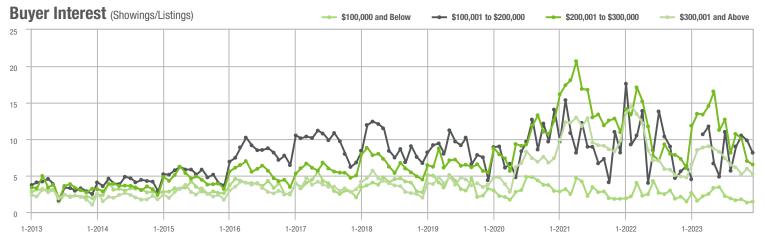

# **Showing Statistics**

| MLS Area                | Total<br>Showings | Buyer Interest<br>(Showings / Listings) | Managed<br>Listings |
|-------------------------|-------------------|-----------------------------------------|---------------------|
| Alexander County, NC    | 191               | 2.7                                     | 92                  |
| Anson County, NC        | 80                | 2.2                                     | 47                  |
| Cabarrus County, NC     | 2,549             | 4.9                                     | 594                 |
| Charlotte MSA           | 28,361            | 4.6                                     | 7,018               |
| Chester County, SC      | 136               | 1.8                                     | 88                  |
| Chesterfield County, SC | 63                | 2.8                                     | 36                  |
| Cleveland County, NC    | 628               | 2.8                                     | 285                 |
| City of Charlotte, NC   | 11,287            | 5.0                                     | 2,516               |
| Concord, NC             | 1,414             | 4.9                                     | 338                 |
| Davidson, NC            | 307               | 4.7                                     | 81                  |
| Denver, NC              | 481               | 3.5                                     | 154                 |
| Fort Mill, SC           | 844               | 6.1                                     | 150                 |
| Gaston County, NC       | 2,930             | 4.1                                     | 798                 |
| Gastonia, NC            | 1,548             | 4.6                                     | 363                 |
| Huntersville, NC        | 678               | 4.8                                     | 153                 |
| Iredell County, NC      | 2,273             | 3.3                                     | 837                 |
| Kannapolis, NC          | 747               | 5.1                                     | 157                 |
| Lake Norman             | 1,427             | 3.4                                     | 490                 |
| Lake Wylie              | 804               | 3.8                                     | 243                 |
| Lancaster County, SC    | 1,268             | 4.0                                     | 376                 |
| Lincoln County, NC      | 911               | 3.3                                     | 317                 |
| Lincolnton, NC          | 351               | 3.6                                     | 114                 |
| Matthews, NC            | 661               | 6.1                                     | 127                 |
| Mecklenburg County, NC  | 13,288            | 5.0                                     | 2,986               |
| Monroe, NC              | 669               | 3.6                                     | 220                 |
| Montgomery County, NC   | 109               | 1.0                                     | 121                 |
| Mooresville, NC         | 1,220             | 3.4                                     | 416                 |
| Rock Hill, SC           | 1,605             | 5.3                                     | 323                 |
| Salisbury, NC           | 646               | 3.3                                     | 227                 |
| Stanly County, NC       | 512               | 2.7                                     | 234                 |
| Statesville, NC         | 887               | 3.4                                     | 331                 |
| Union County, NC        | 2,341             | 4.7                                     | 568                 |
| Uptown Charlotte        | 346               | 3.6                                     | 109                 |
| Waxhaw, NC              | 684               | 5.9                                     | 124                 |
| York County, SC         | 3,503             | 4.6                                     | 838                 |