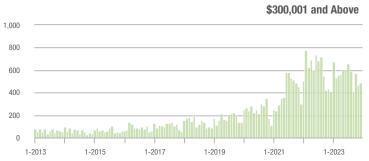

00,001 to \$300,000 | 610               | + 19.8%                  | + 7.4%                     | 4.7              | + 14.6%                            | + 1.3%                     | 132              | - 10.8%                  | + 3.1%                     |  |
| \$300,001 and Above    | 488               | + 19.3%                  | + 3.8%                     | 3.8              | + 26.7%                            | + 11.4%                    | 149              | - 11.8%                  | - 8.6%                     |  |
| Total                  | 1,548             | + 14.0%                  | + 5.6%                     | 4.6              | + 21.1%                            | + 8.1%                     | 363              | - 20.9%                  | - 6.0%                     |  |















# **Huntersville, NC**

|                        |                  | Total<br>Showings        |                            |                  | Buyer Into<br>Showings/L |                            | Managed<br>Listings |                          |                            |
|------------------------|------------------|--------------------------|----------------------------|------------------|--------------------------|----------------------------|---------------------|--------------------------|----------------------------|
| Price Range            | December<br>2023 | Year-Over-Year<br>Change | Month-Over-Month<br>Change | December<br>2023 | Year-Over-Year<br>Change | Month-Over-Month<br>Change | December<br>2023    | Year-Over-Year<br>Change | Month-Over-Month<br>Change |
| \