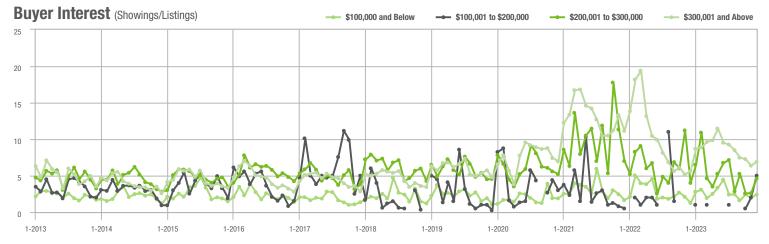

#### **Showings**

1-2015

1-2017

1-2019

1-2021

1-2023

1-2017

1-2015

1-2021

1-2023

1-2019