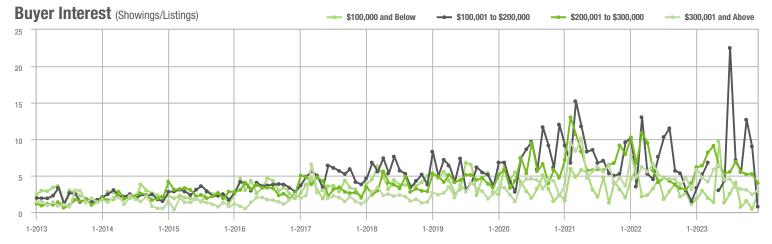

#### **Showings**

1-2015

1-2017

1-2019

1-2021

1-2023

1-2017

1-2015

1-2021

1-2023

1-2019