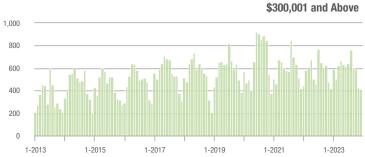

00,001 to \$300,000 | 30                | - 53.8%                  | - 16.7%                    | 2.9              | - 59.2%                            | - 35.6%                    | 11               | - 8.3%                   | + 22.2%                    |  |
| \$300,001 and Above    | 412               | - 1.7%                   | - 2.8%                     | 3.9              | - 11.4%                            | + 16.5%                    | 118              | - 2.5%                   | - 16.3%                    |  |
| Total                  | 481               | - 7.1%                   | - 2.0%                     | 3.5              | - 18.6%                            | + 7.5%                     | 154              | - 1.3%                   | - 9.9%                     |  |















# Fort Mill, SC

|                        | Total<br>Showings |                          |                            | (5               | Buyer Interest (Showings/Listings) |                            |                  | Managed<br>Listings      |                            |  |
|------------------------|-------------------|--------------------------|----------------------------|------------------|------------------------------------|----------------------------|------------------|--------------------------|----------------------------|--|
| Price Range            | December<br>2023  | Year-Over-Year<br>Change | Month-Over-Month<br>Change | December<br>2023 | Year-Over-Year<br>Change           | Month-Over-Month<br>Change | December<br>2023 | Year-Over-Year<br>Change | Month-Ove