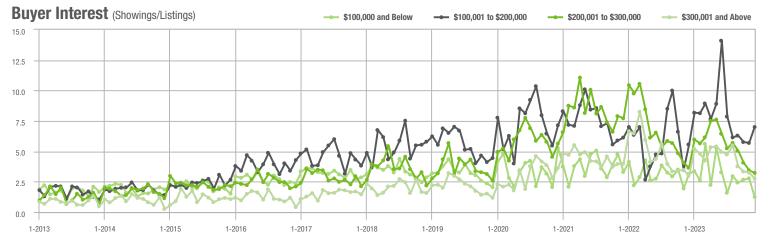

# **Showing Statistics**

| MLS Area                | Total<br>Showings | Buyer Interest<br>(Showings / Listings) | Managed<br>Listings |
|-------------------------|-------------------|-----------------------------------------|---------------------|
| Alexander County, NC    | 191               | 2.7                                     | 92                  |
| Anson County, NC        | 80                | 2.2                                     | 47                  |
| Cabarrus County, NC     | 2,549             | 4.9                                     | 594                 |
| Charlotte MSA           | 28,361            | 4.6                                     | 7,018               |
| Chester County, SC      | 136               | 1.8                                     | 88                  |
| Chesterfield County, SC | 63                | 2.8                                     | 36                  |
| Cleveland County, NC    | 628               | 2.8                                     | 285                 |
| City of Charlotte, NC   | 11,287            | 5.0                                     | 2,516               |
| Concord, NC             | 1,414             | 4.9                                     | 338                 |
| Davidson, NC            | 307               | 4.7                                     | 81                  |
| Denver, NC              | 481               | 3.5                                     | 154                 |
| Fort Mill, SC           | 844               | 6.1                                     | 150                 |
| Gaston County, NC       | 2,930             | 4.1                                     | 798                 |
| Gastonia, NC            | 1,548             | 4.6                                     | 363                 |
| Huntersville, NC        | 678               | 4.8                                     | 153                 |
| Iredell County, NC      | 2,273             | 3.3                                     | 837                 |
| Kannapolis, NC          | 747               | 5.1                                     | 157                 |
| Lake Norman             | 1,427             | 3.4                                     | 490                 |
| Lake Wylie              | 804               | 3.8                                     | 243                 |
| Lancaster County, SC    | 1,268             | 4.0                                     | 376                 |
| Lincoln County, NC      | 911               | 3.3                                     | 317                 |
| Lincolnton, NC          | 351               | 3.6                                     | 114                 |
| Matthews, NC            | 661               | 6.1                                     | 127                 |
| Mecklenburg County, NC  | 13,288            | 5.0                                     | 2,986               |
| Monroe, NC              | 669               | 3.6                                     | 220                 |
| Montgomery County, NC   | 109               | 1.0                                     | 121                 |
| Mooresville, NC         | 1,220             | 3.4                                     | 416                 |
| Rock Hill, SC           | 1,605             | 5.3                                     | 323                 |
| Salisbury, NC           | 646               | 3.3                                     | 227                 |
| Stanly County, NC       | 512               | 2.7                                     | 234                 |
| Statesville, NC         | 887               | 3.4                                     | 331                 |
| Union County, NC        | 2,341             | 4.7                                     | 568                 |
| Uptown Charlotte        | 346               | 3.6                                     | 109                 |
| Waxhaw, NC              | 684               | 5.9                                     | 124                 |
| York County, SC         | 3,503             | 4.6                                     | 838                 |