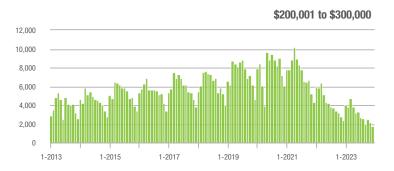

$200,001 to \$300,000 | 1,696             | - 28.8%                  | - 20.0%                    | 6.8              | + 11.5%                            | - 8.3%                     | 262              | - 39.8%                  | - 12.7%                    |  |
| \$300,001 and Above    | 7,956             | + 2.8%                   | - 14.3%                    | 5.9              | + 13.5%                            | - 0.2%                     | 1,459            | - 19.0%                  | - 14.9%                    |  |
| Total                  | 11,287            | - 6.3%                   | - 15.1%                    | 5.0              | + 4.2%                             | - 2.1%                     | 2,516            | - 17.6%                  | - 14.1%                    |  |















### Concord, NC

|                        | Total<br>Showings |                          |                            | (5               | Buyer Interest (Showings/Listings) |                            |                  | Managed<br>Listings      |                            |  |
|------------------------|-------------------|--------------------------|----------------------------|------------------|------------------------------------|----------------------------|------------------|--------------------------|----------------------------|--|
| Price Range            | December<br>2023  | Year-Over-Year<br>Change | Month-Over-Month<br>Change | December<br>2023 | Year-Over-Year<br>Change           | Month-Over-Month<br>Change | December<br>2023 | Year-Over-Year<br>Change | Month-O