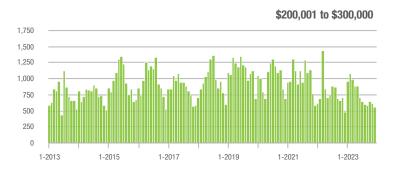

### **Alexander County, NC**

|                        | Total<br>Showings |                          |                            | (5               | Buyer Interest (Showings/Listings) |                            |                  | Managed<br>Listings      |                            |  |
|------------------------|-------------------|--------------------------|----------------------------|------------------|------------------------------------|----------------------------|------------------|--------------------------|----------------------------|--|
| Price Range            | December<br>2023  | Year-Over-Year<br>Change | Month-Over-Month<br>Change | December<br>2023 | Year-Over-Year<br>Change           | Month-Over-Month<br>Change | December<br>2023 | Year-Over-Year<br>Change | Month-Over-Month<br>Change |  |
| \$100,000 and Below    | 6                 | - 62.5%                  | - 79.3%                    | 0.8              | - 33.3%                            | - 82.1%                    | 17               | - 51.4%                  | - 19.0%                    |  |
| \$100,001 to \$200,000 | 16                | - 15.8%                  | + 166.7%                   | 3.5              | + 29.6%                            | + 250.0%                   | 8                | - 11.1%                  | - 11.1%                    |  |
| \$200,001 to \$300,000 | 52                | - 13.3%                  | - 10.3%                    | 2.9              | - 37.0%                            | + 3.2%                     | 19               | + 26.7%                  | - 13.6%                    |  |
| \$300,001 and Above    | 109               | + 84.7%                  | - 24.8%                    | 2.8              | + 27.3%                            | - 29.1%                    | 42               | + 13.5%                  | + 7.7%                     |  |
| Total                  | 191               | + 16.5%                  | - 29.5%                    | 2.7              | + 8.0%                             | - 23.8%                    | 92               | - 12.4%                  | - 9.8%                     |  |

# **Anson County, NC**

|                        | Total<br>Showings |                          |                            | (5               | Buyer Interest (Showings/Listings) |                            |                  | Managed<br>Listings      |                            |  |
|------------------------|-------------------|--------------------------|----------------------------|------------------|------------------------------------|----------------------------|------------------|--------------------------|----------------------------|--|
| Price Range            | December<br>2023  | Year-Over-Year<br>Change | Month-Over-Month<br>Change | December<br>2023 | Year-Over-Year<br>Change           | Month-Over-Month<br>Change | December<br>2023 | Year-Over-Year<br>Change | Month-Over-Month<br>Change |  |
| \$100,000 and Below    | 14                | - 26.3%                  | - 22.2%                    | 2.0              | + 42.9%                            | - 11.1%                    | 12               | - 42.9%                  | - 29.4%                    |  |
| \$100,001 to \$200,000 | 7                 | - 36.4%                  | - 72.0%                    | 1.2              | - 33.3%                            | - 55.0%                    | 6                | - 25.0%                  | - 40.0%                    |  |
| \$200,001 to \$300,000 | 21                | - 12.5%                  | - 12.5%                    | 2.2              | - 4.3%                             | - 3.4%                     | 11               | - 26.7%                  | - 8.3%                     |  |
| \$300,001 and Above    | 6                 | - 25.0%                  | - 40.0%                    | 1.0              | + 25.0%                            | - 42.9%                    | 7                | - 50.0%                  | - 30.0%                    |  |
| Total                  | 80                | + 9.6%                   | - 30.4%                    | 2.2              | + 46.7%                            | - 14.0%                    | 47               | - 34.7%                  | - 24.2%                    |  |

# **Cabarrus County, NC**

|                        |                  | Total<br>Showings        |                            |                  | Buyer Interest (Showings/Listings) |                            |                  | Managed<br>Listings      |                            |  |
|------------------------|------------------|--------------------------|----------------------------|------------------|------------------------------------|----------------------------|------------------|--------------------------|----------------------------|--|
| Price Range            | December<br>2023 | Year-Over-Year<br>Change | Month-Over-Month<br>Change | December<br>2023 | Year-Over-Year<br>Change           | Month-Over-Month<br>Change | December<br>2023 | Year-Over-Year<br>Change | Month-Over-Month<br>Change |  |
| \$100,000 and Below    | 145              | + 20.8%                  | + 5.1%                     | 1.5              | + 36.4%                            | + 15.1%                    | 107              | - 23.0%                  | - 7.8%                     |  |
| \$100,001 to \$200,000 | 134              | + 185.1%                 | + 100.0%                   | 13.1             | + 274.3%                           | + 55.4%                    | 14               | - 17.6%                  | + 27.3%                    |  |
| \$200,001 to \$300,000 | 734              | - 19.4%                  | - 14.6%                    | 6.1              | + 7.0%                             | - 6.0%                     | 128              | - 28.9%                  | - 8.6%                     |  |
| \$300,001 and Above    | 1,400            | - 21.9%                  | - 9.9%                     | 5.2              | + 10.6%                            | - 2.3%                     | 315              | - 30.3%                  | - 10.3%                    |  |
| Total                  | 2,549            | - 16.8%                  | - 10.6%                    | 4.9              | + 8.9%                             | - 3.1%                     | 594              | - 28.0%                  | - 9.2%                     |  |

### **Charlotte MSA**

|                        | Total<br>Showings |                          |                            | (:               | Buyer Inte<br>Showings/L |                            | Managed<br>Listings |                          |                            |
|------------------------|-------------------|--------------------------|----------------------------|------------------|--------------------------|----------------------------|---------------------|--------------------------|----------------------------|
| Price Range            | December<br>2023  | Year-Over-Year<br>Change | Month-Over-Month<br>Change | December<br>2023 | Year-Over-Year<br>Change | Month-Over-Month<br>Change | December<br>2023    | Year-Over-Year<br>Change | Month-Over-Month<br>Change |
| \$100,000 and Below    | 1,992             | - 15.3%                  | - 14.5%                    | 1.8              | - 10.0%                  | - 4.4%                     | 1,308               | - 19.1%                  | - 14.2%                    |
| \$100,001 to \$200,000 | 703               | - 11.3%                  | - 13.4%                    | 4.9              | + 11.4%                  | - 11.4%                    | 181                 | - 28.7%                  | - 6.2%                     |
| \$200,001 to \$300,000 | 5,623             | - 19.4%                  | - 12.2%                    | 5.1              | + 2.0%                   | - 4.5%                     | 1,182               | - 26.4%                  | - 9.0%                     |
| \$300,001 and Above    | 18,518            | + 0.5%                   | - 12.7%                    | 5.1              | + 10.9%                  | - 0.6%                     | 4,055               | - 17.6%                  | - 13.1%                    |
| Total                  | 28,361            | - 6.7%                   | - 12.8%                    | 4.6              | + 7.0%                   | - 1.8%                     | 7,018               | - 20.8%                  | - 12.5%                    |

# **Chester County, SC**

|                        | Total<br>Showings  |                          |                            | (5               | Buyer Interest (Showings/Listings) |                            |                  | Managed<br>Listings      |                            |  |
|------------------------|--------------------|--------------------------|----------------------------|------------------|------------------------------------|----------------------------|------------------|--------------------------|----------------------------|--|
| Price Range            | December<br>2023   | Year-Over-Year<br>Change | Month-Over-Month<br>Change | December<br>2023 | Year-Over-Year<br>Change           | Month-Over-Month<br>Change | December<br>2023 | Year-Over-Year<br>Change | Month-Over-Month<br>Change |  |
| \$100,000 and Below    | 3                  | - 94.7%                  | - 66.7%                    | 0.3              | - 85.7%                            | - 59.1%                    | 16               | - 61.0%                  | - 5.9%                     |  |
| \$100,001 to \$200,000 | 12                 | + 100.0%                 | - 33.3%                    | 1.5              | + 150.0%                           | - 33.3%                    | 9                | - 25.0%                  | 0.0%                       |  |
| \$200,001 to \$300,000 | 56                 | + 33.3%                  | - 29.1%                    | 2.5              | + 25.0%                            | - 12.2%                    | 24               | - 7.7%                   | - 22.6%                    |  |
| \$300,001 and Above    | 32 + 10.3% - 15.8% |                          | 1.6                        | + 23.1%          | - 2.1%                             | 23                         | + 4.5%           | - 8.0%                   |                            |  |
| Total                  | 136                | - 26.5%                  | - 27.7%                    | 1.8              | - 5.3%                             | - 15.2%                    | 88               | - 28.5%                  | - 13.7%                    |  |

# **Chesterfield County, SC**

|                        | Total<br>Showings |                          |                            | (5               | Buyer Interest (Showings/Listings) |                            |                  | Managed<br>Listings      |                            |  |
|------------------------|-------------------|--------------------------|----------------------------|------------------|------------------------------------|----------------------------|------------------|--------------------------|----------------------------|--|
| Price Range            | December<br>2023  | Year-Over-Year<br>Change | Month-Over-Month<br>Change | December<br>2023 | Year-Over-Year<br>Change           | Month-Over-Month<br>Change | December<br>2023 | Year-Over-Year<br>Change | Month-Over-Month<br>Change |  |
| \$100,000 and Below    | 5                 | + 400.0%                 | - 16.7%                    | 2.5              | + 733.3%                           | - 16.7%                    | 2                | - 77.8%                  | - 33.3%                    |  |
| \$100,001 to \$200,000 | 0                 | - 100.0%                 | 0.0%                       | 0.0              | - 100.0%                           | 0.0%                       | 1                | - 66.7%                  | 0.0%                       |  |
| \$200,001 to \$300,000 | 37                | + 428.6%                 | - 37.3%                    | 3.3              | + 153.8%                           | + 5.8%                     | 20               | + 33.3%                  | - 28.6%                    |  |
| \$300,001 and Above    | 10                | + 900.0%                 | 0.0%                       | 1.2              | + 20.0%                            | + 2.9%                     | 9                | + 350.0%                 | - 18.2%                    |  |
| Total                  | 63                | + 125.0%                 | - 22.2%                    | 2.8              | + 86.7%                            | + 12.4%                    | 36               | 0.0%                     | - 26.5%                    |  |

# **Cleveland County, NC**

|                        | Total<br>Showings |                          |                            | (5               | Buyer Interest (Showings/Listings) |                            |                  | Managed<br>Listings      |                            |  |
|------------------------|-------------------|--------------------------|----------------------------|------------------|------------------------------------|----------------------------|------------------|--------------------------|----------------------------|--|
| Price Range            | December<br>2023  | Year-Over-Year<br>Change | Month-Over-Month<br>Change | December<br>2023 | Year-Over-Year<br>Change           | Month-Over-Month<br>Change | December<br>2023 | Year-Over-Year<br>Change | Month-Over-Month<br>Change |  |
| \$100,000 and Below    | 32                | - 67.7%                  | - 13.5%                    | 2.1              | - 46.2%                            | + 25.6%                    | 33               | - 50.7%                  | - 13.2%                    |  |
| \$100,001 to \$200,000 | 77                | + 87.8%                  | - 14.4%                    | 4.9              | + 172.2%                           | + 9.0%                     | 20               | - 31.0%                  | - 16.7%                    |  |
| \$200,001 to \$300,000 | 181               | - 26.4%                  | - 13.0%                    | 2.3              | - 23.3%                            | - 7.0%                     | 86               | - 13.1%                  | - 11.3%                    |  |
| \$300,001 and Above    | 216               | + 36.7%                  | 0.0%                       | 2.7              | + 35.0%                            | + 11.9%                    | 101              | 0.0%                     | - 14.4%                    |  |
| Total                  | 628               | - 12.0%                  | - 10.3%                    | 2.8              | + 3.7%                             | + 1.0%                     | 285              | - 20.8%                  | - 12.6%                    |  |