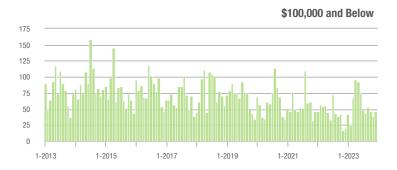

#### **Showings**

1-2015

1-2017

1-2019

1-2021

1-2023

1-2017

1-2015

1-2021

1-2023

1-2019