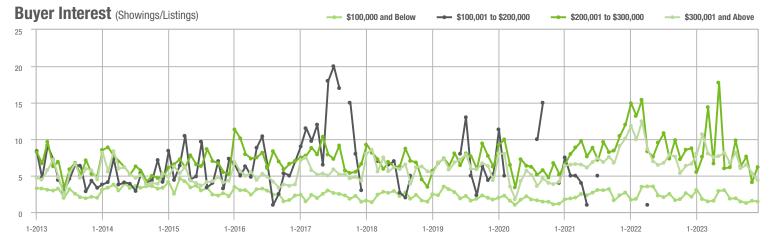

### **Montgomery County, NC**

1-2015

1-2014

1-2016

1-2017

1-2018

1-2019

1-2020