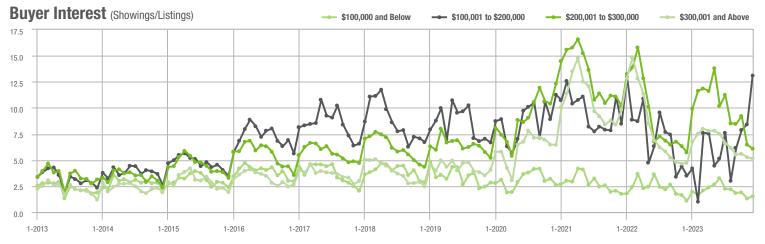

200,001 to \$300,000 | 734              | - 19.4%                  | - 14.6%                    | 6.1              | + 7.0%                             | - 6.0%                     | 128              | - 28.9%                  | - 8.6%                     |  |
| \$300,001 and Above    | 1,400            | - 21.9%                  | - 9.9%                     | 5.2              | + 10.6%                            | - 2.3%                     | 315              | - 30.3%                  | - 10.3%                    |  |
| Total                  | 2,549            | - 16.8%                  | - 10.6%                    | 4.9              | + 8.9%                             | - 3.1%                     | 594              | - 28.0%                  | - 9.2%                     |  |















### **Charlotte MSA**

|                        | Total<br>Showings |                          |                            | (:               | Buyer Inte<br>Showings/L |                            | Managed<br>Listings |                          |                            |
|------------------------|-------------------|--------------------------|----------------------------|------------------|--------------------------|----------------------------|---------------------|--------------------------|----------------------------|
| Price Range            | December<br>2023  | Year-Over-Year<br>Change | Month-Over-Month<br>Change | December<br>2023 | Year-Over-Year<br>Change | Month-Over-Month<br>Change | December<br>2023    | Year-Over-Year<br>Change | Month-Over-Month<br>Change |
| \