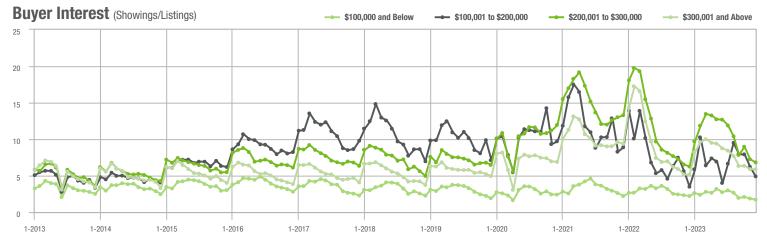

|
| \$200,001 to \$300,000 | 1,813             | - 31.2%                  | - 18.6%                    | 6.8              | + 9.7%                   | - 6.1%                     | 280                 | - 41.2%                  | - 13.3%                    |
| \$300,001 and Above    | 9,658             | 9,658 - 1.1% - 15.1%     |                            | 5.9              | + 15.7%                  | - 0.3%                     | 1,797               | - 22.2%                  | - 15.6%                    |
| Total                  | 13,288            | - 8.4%                   | - 15.5%                    | 5.0              | + 6.4%                   | - 1.9%                     | 2,986               | - 20.1%                  | - 14.7%                    |















### Monroe, NC

|                        |                   | Total<br>Showings        |                            |                  | Buyer Interest (Showings/Listings) |                            |                  | Managed<br>Listings      |                            |  |
|------------------------|-------------------|--------------------------|----------------------------|------------------|------------------------------------|----------------------------|------------------|--------------------------|----------------------------|--|
| Price Range            | December<br>2023  | Year-Over-Year<br>Change | Month-Over-Month<br>Change | December<br>2023 | Year-Over-Year<br>Change           | Month-Over-Month<br>Change | December<br>2023 | Year-Over-Year<br>Change | Month-Over-M