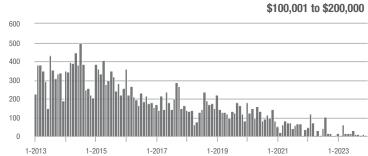

+ 50.0%                    |
| \$200,001 to \$300,000 | 186               | + 44.2%                  | + 2.8%                     | 5.7              | + 23.9%                  | + 19.4%                    | 37                  | - 2.6%                   | - 14.0%                    |
| \$300,001 and Above    | 925               | - 4.2%                   | - 11.5%                    | 3.6              | - 16.3%                  | + 0.4%                     | 293                 | + 1.0%                   | - 13.1%                    |
| Total                  | 1,220             | - 1.5%                   | - 10.1%                    | 3.4              | - 17.1%                  | + 0.2%                     | 416                 | + 2.0%                   | - 11.7%                    |















### Rock Hill, SC

|                        | Total<br>Showings |                          |                            | (5               | Buyer Interest<br>(Showings/Listings) |                            |                  | Managed<br>Listings      |                            |  |
|------------------------|-------------------|--------------------------|----------------------------|------------------|---------------------------------------|----------------------------|------------------|--------------------------|----------------------------|--|
| Price Range            | December<br>2023  | Year-Over-Year<br>Change | Month-Over-Month<br>Change | December<br>2023 | Year-Over-Year<br>Change              | Month-Over-Month<br>Change | December<br>2023 | Year-Over-Year<br>Cha