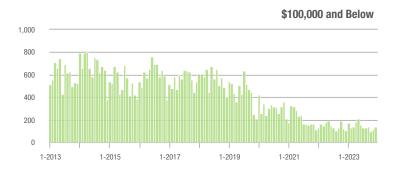

#### **Showings**

1-2015

1-2017

1-2019

1-2021

1-2023

1-2017

1-2015

1-2021

1-2023

1-2019