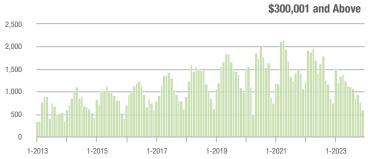

50.0%                    |
| \$200,001 to \$300,000 | 3                | - 94.1%                  | - 85.7%                    | 1.5              | - 85.3%                  | - 64.3%                    | 3                   | - 62.5%                  | - 50.0%                    |
| \$300,001 and Above    | 596              | - 20.0%                  | - 21.7%                    | 5.6              | + 5.7%                   | - 4.5%                     | 112                 | - 31.3%                  | - 19.4%                    |
| Total                  | 678              | - 20.8%                  | - 19.2%                    | 4.8              | 0.0%                     | - 7.3%                     | 153                 | - 30.5%                  | - 15.5%                    |















# **Iredell County, NC**

|                        | Total<br>Showings |                          |                            | (5               | Buyer Into<br>Showings/L |                            | Managed<br>Listings |                          |                            |  |
|------------------------|-------------------|--------------------------|----------------------------|------------------|--------------------------|----------------------------|---------------------|--------------------------|----------------------------|--|
| Price Range            | December<br>2023  | Year-Over-Year<br>Change | Month-Over-Month<br>Change | December<br>2023 | Year-Over-Year<br>Change | Month-Over-Month<br>Change | December<br>2023    | Year-Over-Year<br>Change | Month-Over-Month<br>C