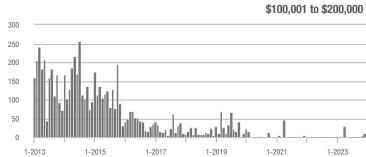

| + 50.0%                    |
| \$200,001 to \$300,000 | 3                | - 94.1%                  | - 85.7%                    | 1.5              | - 85.3%                  | - 64.3%                    | 3                   | - 62.5%                  | - 50.0%                    |
| \$300,001 and Above    | 596              | - 20.0%                  | - 21.7%                    | 5.6              | + 5.7%                   | - 4.5%                     | 112                 | - 31.3%                  | - 19.4%                    |
| Total                  | 678              | - 20.8%                  | - 19.2%                    | 4.8              | 0.0%                     | - 7.3%                     | 153                 | - 30.5%                  | - 15.5%                    |















# **Iredell County, NC**

|                        | Total<br>Showings |                          |                            | (5               | Buyer Into<br>Showings/L |                            | Managed<br>Listings |                          |                            |  |
|------------------------|-------------------|--------------------------|----------------------------|------------------|--------------------------|----------------------------|---------------------|--------------------------|----------------------------|--|
| Price Range            | December<br>2023  | Year-Over-Year<br>Change | Month-Over-Month<br>Change | December<br>2023 | Year-Over-Year<br>Change | Month-Over-Month<br>Change | December<br>2023    | Year-Over-Year<br>Change | Month-Over-Month<