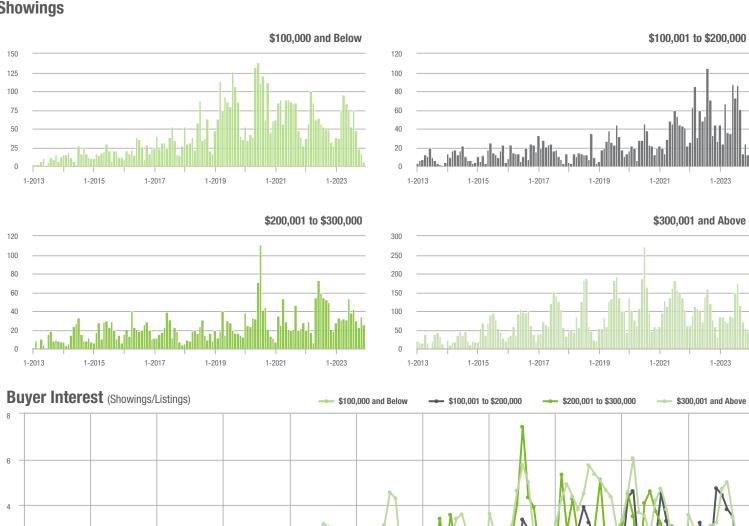

#### **Showings**

1-2015

1-2017

1-2019

1-2021

1-2023

1-2017

1-2015

1-2021

1-2023

1-2019