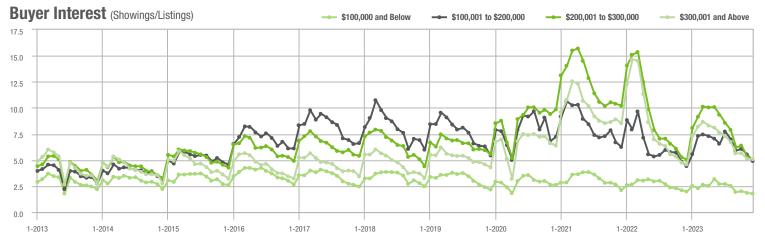

# **Showing Statistics**

| MLS Area                | Total<br>Showings | Buyer Interest<br>(Showings / Listings) | Managed<br>Listings |
|-------------------------|-------------------|-----------------------------------------|---------------------|
| Alexander County, NC    | 191               | 2.7                                     | 92                  |
| Anson County, NC        | 80                | 2.2                                     | 47                  |
| Cabarrus County, NC     | 2,549             | 4.9                                     | 594                 |
| Charlotte MSA           | 28,361            | 4.6                                     | 7,018               |
| Chester County, SC      | 136               | 1.8                                     | 88                  |
| Chesterfield County, SC | 63                | 2.8                                     | 36                  |
| Cleveland County, NC    | 628               | 2.8                                     | 285                 |
| City of Charlotte, NC   | 11,287            | 5.0                                     | 2,516               |
| Concord, NC             | 1,414             | 4.9                                     | 338                 |
| Davidson, NC            | 307               | 4.7                                     | 81                  |
| Denver, NC              | 481               | 3.5                                     | 154                 |
| Fort Mill, SC           | 844               | 6.1                                     | 150                 |
| Gaston County, NC       | 2,930             | 4.1                                     | 798                 |
| Gastonia, NC            | 1,548             | 4.6                                     | 363                 |
| Huntersville, NC        | 678               | 4.8                                     | 153                 |
| Iredell County, NC      | 2,273             | 3.3                                     | 837                 |
| Kannapolis, NC          | 747               | 5.1                                     | 157                 |
| Lake Norman             | 1,427             | 3.4                                     | 490                 |
| Lake Wylie              | 804               | 3.8                                     | 243                 |
| Lancaster County, SC    | 1,268             | 4.0                                     | 376                 |
| Lincoln County, NC      | 911               | 3.3                                     | 317                 |
| Lincolnton, NC          | 351               | 3.6                                     | 114                 |
| Matthews, NC            | 661               | 6.1                                     | 127                 |
| Mecklenburg County, NC  | 13,288            | 5.0                                     | 2,986               |
| Monroe, NC              | 669               | 3.6                                     | 220                 |
| Montgomery County, NC   | 109               | 1.0                                     | 121                 |
| Mooresville, NC         | 1,220             | 3.4                                     | 416                 |
| Rock Hill, SC           | 1,605             | 5.3                                     | 323                 |
| Salisbury, NC           | 646               | 3.3                                     | 227                 |
| Stanly County, NC       | 512               | 2.7                                     | 234                 |
| Statesville, NC         | 887               | 3.4                                     | 331                 |
| Union County, NC        | 2,341             | 4.7                                     | 568                 |
| Uptown Charlotte        | 346               | 3.6                                     | 109                 |
| Waxhaw, NC              | 684               | 5.9                                     | 124                 |
| York County, SC         | 3,503             | 4.6                                     | 838                 |