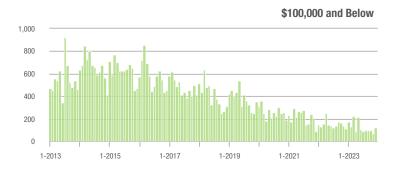

| \$200,001 to \$300,000 | 610               | + 19.8%                  | + 7.4%                     | 4.7              | + 14.6%                            | + 1.3%                     | 132              | - 10.8%                  | + 3.1%                     |  |
| \$300,001 and Above    | 488               | + 19.3%                  | + 3.8%                     | 3.8              | + 26.7%                            | + 11.4%                    | 149              | - 11.8%                  | - 8.6%                     |  |
| Total                  | 1,548             | + 14.0%                  | + 5.6%                     | 4.6              | + 21.1%                            | + 8.1%                     | 363              | - 20.9%                  | - 6.0%                     |  |















# **Huntersville, NC**

|                        |                  | Total<br>Showings        |                            |                  | Buyer Into<br>Showings/L |                            | Managed<br>Listings |                          |                            |
|------------------------|------------------|--------------------------|----------------------------|------------------|--------------------------|----------------------------|---------------------|--------------------------|----------------------------|
| Price Range            | December<br>2023 | Year-Over-Year<br>Change | Month-Over-Month<br>Change | December<br>2023 | Year-Over-Year<br>Change | Month-Over-Month<br>Change | December<br>2023    | Year-Over-Year<br>Change | Month-Over-Month<br>Change