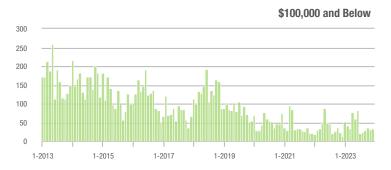

# **Showing Statistics**

| MLS Area                | Total<br>Showings | Buyer Interest<br>(Showings / Listings) | Managed<br>Listings |
|-------------------------|-------------------|-----------------------------------------|---------------------|
| Alexander County, NC    | 191               | 2.7                                     | 92                  |
| Anson County, NC        | 80                | 2.2                                     | 47                  |
| Cabarrus County, NC     | 2,549             | 4.9                                     | 594                 |
| Charlotte MSA           | 28,361            | 4.6                                     | 7,018               |
| Chester County, SC      | 136               | 1.8                                     | 88                  |
| Chesterfield County, SC | 63                | 2.8                                     | 36                  |
| Cleveland County, NC    | 628               | 2.8                                     | 285                 |
| City of Charlotte, NC   | 11,287            | 5.0                                     | 2,516               |
| Concord, NC             | 1,414             | 4.9                                     | 338                 |
| Davidson, NC            | 307               | 4.7                                     | 81                  |
| Denver, NC              | 481               | 3.5                                     | 154                 |
| Fort Mill, SC           | 844               | 6.1                                     | 150                 |
| Gaston County, NC       | 2,930             | 4.1                                     | 798                 |
| Gastonia, NC            | 1,548             | 4.6                                     | 363                 |
| Huntersville, NC        | 678               | 4.8                                     | 153                 |
| Iredell County, NC      | 2,273             | 3.3                                     | 837                 |
| Kannapolis, NC          | 747               | 5.1                                     | 157                 |
| Lake Norman             | 1,427             | 3.4                                     | 490                 |
| Lake Wylie              | 804               | 3.8                                     | 243                 |
| Lancaster County, SC    | 1,268             | 4.0                                     | 376                 |
| Lincoln County, NC      | 911               | 3.3                                     | 317                 |
| Lincolnton, NC          | 351               | 3.6                                     | 114                 |
| Matthews, NC            | 661               | 6.1                                     | 127                 |
| Mecklenburg County, NC  | 13,288            | 5.0                                     | 2,986               |
| Monroe, NC              | 669               | 3.6                                     | 220                 |
| Montgomery County, NC   | 109               | 1.0                                     | 121                 |
| Mooresville, NC         | 1,220             | 3.4                                     | 416                 |
| Rock Hill, SC           | 1,605             | 5.3                                     | 323                 |
| Salisbury, NC           | 646               | 3.3                                     | 227                 |
| Stanly County, NC       | 512               | 2.7                                     | 234                 |
| Statesville, NC         | 887               | 3.4                                     | 331                 |
| Union County, NC        | 2,341             | 4.7                                     | 568                 |
| Uptown Charlotte        | 346               | 3.6                                     | 109                 |
| Waxhaw, NC              | 684               | 5.9                                     | 124                 |
| York County, SC         | 3,503             | 4.6                                     | 838                 |