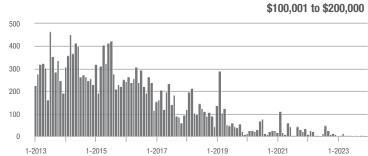

# **Showing Statistics**

| MLS Area                | Total<br>Showings | Buyer Interest<br>(Showings / Listings) | Managed<br>Listings |
|-------------------------|-------------------|-----------------------------------------|---------------------|
| Alexander County, NC    | 191               | 2.7                                     | 92                  |
| Anson County, NC        | 80                | 2.2                                     | 47                  |
| Cabarrus County, NC     | 2,549             | 4.9                                     | 594                 |
| Charlotte MSA           | 28,361            | 4.6                                     | 7,018               |
| Chester County, SC      | 136               | 1.8                                     | 88                  |
| Chesterfield County, SC | 63                | 2.8                                     | 36                  |
| Cleveland County, NC    | 628               | 2.8                                     | 285                 |
| City of Charlotte, NC   | 11,287            | 5.0                                     | 2,516               |
| Concord, NC             | 1,414             | 4.9                                     | 338                 |
| Davidson, NC            | 307               | 4.7                                     | 81                  |
| Denver, NC              | 481               | 3.5                                     | 154                 |
| Fort Mill, SC           | 844               | 6.1                                     | 150                 |
| Gaston County, NC       | 2,930             | 4.1                                     | 798                 |
| Gastonia, NC            | 1,548             | 4.6                                     | 363                 |
| Huntersville, NC        | 678               | 4.8                                     | 153                 |
| Iredell County, NC      | 2,273             | 3.3                                     | 837                 |
| Kannapolis, NC          | 747               | 5.1                                     | 157                 |
| Lake Norman             | 1,427             | 3.4                                     | 490                 |
| Lake Wylie              | 804               | 3.8                                     | 243                 |
| Lancaster County, SC    | 1,268             | 4.0                                     | 376                 |
| Lincoln County, NC      | 911               | 3.3                                     | 317                 |
| Lincolnton, NC          | 351               | 3.6                                     | 114                 |
| Matthews, NC            | 661               | 6.1                                     | 127                 |
| Mecklenburg County, NC  | 13,288            | 5.0                                     | 2,986               |
| Monroe, NC              | 669               | 3.6                                     | 220                 |
| Montgomery County, NC   | 109               | 1.0                                     | 121                 |
| Mooresville, NC         | 1,220             | 3.4                                     | 416                 |
| Rock Hill, SC           | 1,605             | 5.3                                     | 323                 |
| Salisbury, NC           | 646               | 3.3                                     | 227                 |
| Stanly County, NC       | 512               | 2.7                                     | 234                 |
| Statesville, NC         | 887               | 3.4                                     | 331                 |
| Union County, NC        | 2,341             | 4.7                                     | 568                 |
| Uptown Charlotte        | 346               | 3.6                                     | 109                 |
| Waxhaw, NC              | 684               | 5.9                                     | 124                 |
| York County, SC         | 3,503             | 4.6                                     | 838                 |