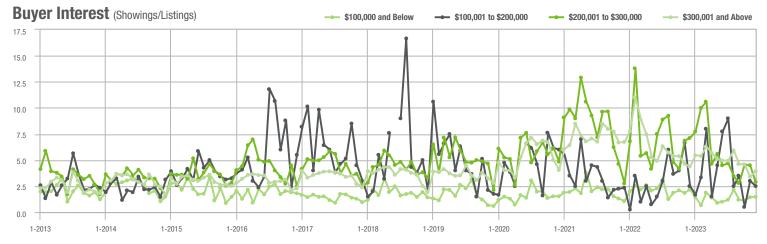

### **Charlotte MSA**

|                        | Total<br>Showings |                          |                            | (:               | Buyer Inte<br>Showings/L |                            | Managed<br>Listings |                          |                            |
|------------------------|-------------------|--------------------------|----------------------------|------------------|--------------------------|----------------------------|---------------------|--------------------------|----------------------------|
| Price Range            | December<br>2023  | Year-Over-Year<br>Change | Month-Over-Month<br>Change | December<br>2023 | Year-Over-Year<br>Change | Month-Over-Month<br>Change | December<br>2023    | Year-Over-Year<br>Change | Month-Over-Month<br>Change |
| \$100,000 and Below    | 1,992             | - 15.3%                  | - 14.5%                    | 1.8              | - 10.0%                  | - 4.4%                     | 1,308               | - 19.1%                  | - 14.2%                    |
| \$100,001 to \$200,000 | 703               | - 11.3%                  | - 13.4%                    | 4.9              | + 11.4%                  | - 11.4%                    | 181                 | - 28.7%                  | - 6.2%                     |
| \$200,001 to \$300,000 | 5,623             | - 19.4%                  | - 12.2%                    | 5.1              | + 2.0%                   | - 4.5%                     | 1,182               | - 26.4%                  | - 9.0%                     |
| \$300,001 and Above    | 18,518            | + 0.5%                   | - 12.7%                    | 5.1              | + 10.9%                  | - 0.6%                     | 4,055               | - 17.6%                  | - 13.1%                    |
| Total                  | 28,361            | - 6.7%                   | - 12.8%                    | 4.6              | + 7.0%                   | - 1.8%                     | 7,018               | - 20.8%                  | - 12.5%                    |