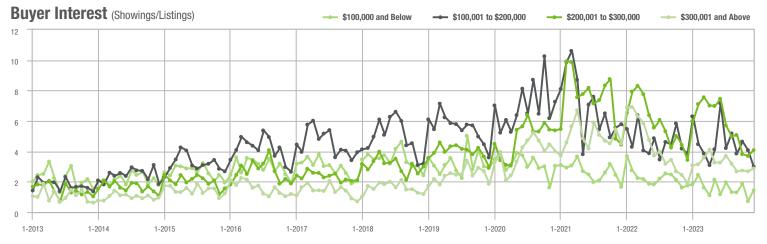

# **Showing Statistics**

| MLS Area                | Total<br>Showings | Buyer Interest<br>(Showings / Listings) | Managed<br>Listings |
|-------------------------|-------------------|-----------------------------------------|---------------------|
| Alexander County, NC    | 191               | 2.7                                     | 92                  |
| Anson County, NC        | 80                | 2.2                                     | 47                  |
| Cabarrus County, NC     | 2,549             | 4.9                                     | 594                 |
| Charlotte MSA           | 28,361            | 4.6                                     | 7,018               |
| Chester County, SC      | 136               | 1.8                                     | 88                  |
| Chesterfield County, SC | 63                | 2.8                                     | 36                  |
| Cleveland County, NC    | 628               | 2.8                                     | 285                 |
| City of Charlotte, NC   | 11,287            | 5.0                                     | 2,516               |
| Concord, NC             | 1,414             | 4.9                                     | 338                 |
| Davidson, NC            | 307               | 4.7                                     | 81                  |
| Denver, NC              | 481               | 3.5                                     | 154                 |
| Fort Mill, SC           | 844               | 6.1                                     | 150                 |
| Gaston County, NC       | 2,930             | 4.1                                     | 798                 |
| Gastonia, NC            | 1,548             | 4.6                                     | 363                 |
| Huntersville, NC        | 678               | 4.8                                     | 153                 |
| Iredell County, NC      | 2,273             | 3.3                                     | 837                 |
| Kannapolis, NC          | 747               | 5.1                                     | 157                 |
| Lake Norman             | 1,427             | 3.4                                     | 490                 |
| Lake Wylie              | 804               | 3.8                                     | 243                 |
| Lancaster County, SC    | 1,268             | 4.0                                     | 376                 |
| Lincoln County, NC      | 911               | 3.3                                     | 317                 |
| Lincolnton, NC          | 351               | 3.6                                     | 114                 |
| Matthews, NC            | 661               | 6.1                                     | 127                 |
| Mecklenburg County, NC  | 13,288            | 5.0                                     | 2,986               |
| Monroe, NC              | 669               | 3.6                                     | 220                 |
| Montgomery County, NC   | 109               | 1.0                                     | 121                 |
| Mooresville, NC         | 1,220             | 3.4                                     | 416                 |
| Rock Hill, SC           | 1,605             | 5.3                                     | 323                 |
| Salisbury, NC           | 646               | 3.3                                     | 227                 |
| Stanly County, NC       | 512               | 2.7                                     | 234                 |
| Statesville, NC         | 887               | 3.4                                     | 331                 |
| Union County, NC        | 2,341             | 4.7                                     | 568                 |
| Uptown Charlotte        | 346               | 3.6                                     | 109                 |
| Waxhaw, NC              | 684               | 5.9                                     | 124                 |
| York County, SC         | 3,503             | 4.6                                     | 838                 |