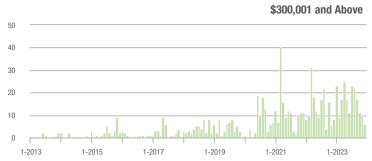

00,001 to \$300,000 | 21                | - 12.5%                  | - 12.5%                    | 2.2              | - 4.3%                             | - 3.4%                     | 11               | - 26.7%                  | - 8.3%                     |  |
| \$300,001 and Above    | 6                 | - 25.0%                  | - 40.0%                    | 1.0              | + 25.0%                            | - 42.9%                    | 7                | - 50.0%                  | - 30.0%                    |  |
| Total                  | 80                | + 9.6%                   | - 30.4%                    | 2.2              | + 46.7%                            | - 14.0%                    | 47               | - 34.7%                  | - 24.2%                    |  |















# **Cabarrus County, NC**

|                        |                  | Total<br>Showings        |                            |                  | Buyer Interest (Showings/Listings) |                            |                  | Managed<br>Listings      |                            |  |
|------------------------|------------------|--------------------------|----------------------------|------------------|------------------------------------|----------------------------|------------------|--------------------------|----------------------------|--|
| Price Range            | December<br>2023 | Year-Over-Year<br>Change | Month-Over-Month<br>Change | December<br>2023 | Year-Over-Year<br>Change           | Month-Over-Month<br>Change | December<br>2023 | Year-Over-Year<br>Change | Mo