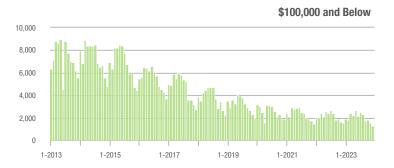

# **Showing Statistics**

| MLS Area                | Total<br>Showings | Buyer Interest<br>(Showings / Listings) | Managed<br>Listings |
|-------------------------|-------------------|-----------------------------------------|---------------------|
| Alexander County, NC    | 191               | 2.7                                     | 92                  |
| Anson County, NC        | 80                | 2.2                                     | 47                  |
| Cabarrus County, NC     | 2,549             | 4.9                                     | 594                 |
| Charlotte MSA           | 28,361            | 4.6                                     | 7,018               |
| Chester County, SC      | 136               | 1.8                                     | 88                  |
| Chesterfield County, SC | 63                | 2.8                                     | 36                  |
| Cleveland County, NC    | 628               | 2.8                                     | 285                 |
| City of Charlotte, NC   | 11,287            | 5.0                                     | 2,516               |
| Concord, NC             | 1,414             | 4.9                                     | 338                 |
| Davidson, NC            | 307               | 4.7                                     | 81                  |
| Denver, NC              | 481               | 3.5                                     | 154                 |
| Fort Mill, SC           | 844               | 6.1                                     | 150                 |
| Gaston County, NC       | 2,930             | 4.1                                     | 798                 |
| Gastonia, NC            | 1,548             | 4.6                                     | 363                 |
| Huntersville, NC        | 678               | 4.8                                     | 153                 |
| Iredell County, NC      | 2,273             | 3.3                                     | 837                 |
| Kannapolis, NC          | 747               | 5.1                                     | 157                 |
| Lake Norman             | 1,427             | 3.4                                     | 490                 |
| Lake Wylie              | 804               | 3.8                                     | 243                 |
| Lancaster County, SC    | 1,268             | 4.0                                     | 376                 |
| Lincoln County, NC      | 911               | 3.3                                     | 317                 |
| Lincolnton, NC          | 351               | 3.6                                     | 114                 |
| Matthews, NC            | 661               | 6.1                                     | 127                 |
| Mecklenburg County, NC  | 13,288            | 5.0                                     | 2,986               |
| Monroe, NC              | 669               | 3.6                                     | 220                 |
| Montgomery County, NC   | 109               | 1.0                                     | 121                 |
| Mooresville, NC         | 1,220             | 3.4                                     | 416                 |
| Rock Hill, SC           | 1,605             | 5.3                                     | 323                 |
| Salisbury, NC           | 646               | 3.3                                     | 227                 |
| Stanly County, NC       | 512               | 2.7                                     | 234                 |
| Statesville, NC         | 887               | 3.4                                     | 331                 |
| Union County, NC        | 2,341             | 4.7                                     | 568                 |
| Uptown Charlotte        | 346               | 3.6                                     | 109                 |
| Waxhaw, NC              | 684               | 5.9                                     | 124                 |
| York County, SC         | 3,503             | 4.6                                     | 838                 |