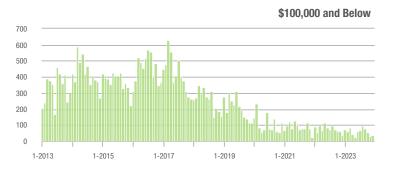

| _                          |
| \$200,001 to \$300,000 | 354               | - 22.4%                  | - 20.6%                    | 5.4              | - 10.0%                  | - 4.4%                     | 67                  | - 24.7%                  | - 15.2%                    |
| \$300,001 and Above    | 160               | - 34.2%                  | - 36.5%                    | 3.1              | - 18.4%                  | - 29.0%                    | 56                  | - 30.0%                  | - 11.1%                    |
| Total                  | 747               | - 14.9%                  | - 17.2%                    | 5.1              | + 13.3%                  | - 6.2%                     | 157                 | - 35.9%                  | - 11.3%                    |















### **Lake Norman**

|                        |                  | Total<br>Showings        |                            |                  | Buyer Into<br>Showings/L |                            | Managed<br>Listings |                          |                            |
|------------------------|------------------|--------------------------|----------------------------|------------------|--------------------------|----------------------------|---------------------|--------------------------|----------------------------|
| Price Range            | December<br>2023 | Year-Over-Year<br>Change | Month-Over-Month<br>Change | December<br>2023 | Year-Over-Year<br>Change | Month-Over-Month<br>Change | December<br>2023    | Year-Over-Year<br>Change | Month-Over-Month<br>Change |