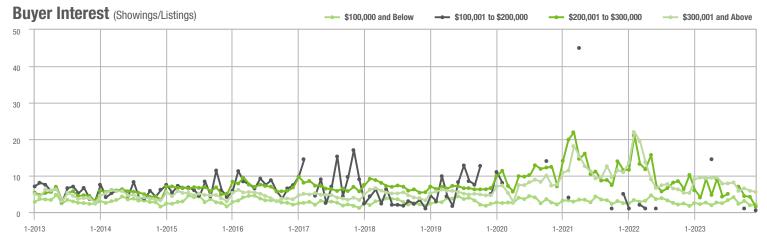

### **Alexander County, NC**

|                        | Total<br>Showings |                          |                            | (5               | Buyer Interest (Showings/Listings) |                            |                  | Managed<br>Listings      |                            |  |
|------------------------|-------------------|--------------------------|----------------------------|------------------|------------------------------------|----------------------------|------------------|--------------------------|----------------------------|--|
| Price Range            | December<br>2023  | Year-Over-Year<br>Change | Month-Over-Month<br>Change | December<br>2023 | Year-Over-Year<br>Change           | Month-Over-Month<br>Change | December<br>2023 | Year-Over-Year<br>Change | Month-Over-Month<br>Change |  |
| \$100,000 and Below    | 6                 | - 62.5%                  | - 79.3%                    | 0.8              | - 33.3%                            | - 82.1%                    | 17               | - 51.4%                  | - 19.0%                    |  |
| \$100,001 to \$200,000 | 16                | - 15.8%                  | + 166.7%                   | 3.5              | + 29.6%                            | + 250.0%                   | 8                | - 11.1%                  | - 11.1%                    |  |
| \$200,001 to \$300,000 | 52                | - 13.3%                  | - 10.3%                    | 2.9              | - 37.0%                            | + 3.2%                     | 19               | + 26.7%                  | - 13.6%                    |  |
| \$300,001 and Above    | 109               | + 84.7%                  | - 24.8%                    | 2.8              | + 27.3%                            | - 29.1%                    | 42               | + 13.5%                  | + 7.7%                     |  |
| Total                  | 191               | + 16.5%                  | - 29.5%                    | 2.7              | + 8.0%                             | - 23.8%                    | 92               | - 12.4%                  | - 9.8%                     |  |

# **Anson County, NC**

|                        | Total<br>Showings |                          |                            | (5               | Buyer Interest (Showings/Listings) |                            |                  | Managed<br>Listings      |                            |  |
|------------------------|-------------------|--------------------------|----------------------------|------------------|------------------------------------|----------------------------|------------------|--------------------------|----------------------------|--|
| Price Range            | December<br>2023  | Year-Over-Year<br>Change | Month-Over-Month<br>Change | December<br>2023 | Year-Over-Year<br>Change           | Month-Over-Month<br>Change | December<br>2023 | Year-Over-Year<br>Change | Month-Over-Month<br>Change |  |
| \$100,000 and Below    | 14                | - 26.3%                  | - 22.2%                    | 2.0              | + 42.9%                            | - 11.1%                    | 12               | - 42.9%                  | - 29.4%                    |  |
| \$100,001 to \$200,000 | 7                 | - 36.4%                  | - 72.0%                    | 1.2              | - 33.3%                            | - 55.0%                    | 6                | - 25.0%                  | - 40.0%                    |  |
| \$200,001 to \$300,000 | 21                | - 12.5%                  | - 12.5%                    | 2.2              | - 4.3%                             | - 3.4%                     | 11               | - 26.7%                  | - 8.3%                     |  |
| \$300,001 and Above    | 6                 | - 25.0%                  | - 40.0%                    | 1.0              | + 25.0%                            | - 42.9%                    | 7                | - 50.0%                  | - 30.0%                    |  |
| Total                  | 80                | + 9.6%                   | - 30.4%                    | 2.2              | + 46.7%                            | - 14.0%                    | 47               | - 34.7%                  | - 24.2%                    |  |

# **Cabarrus County, NC**

|                        |                  | Total<br>Showings        |                            |                  | Buyer Interest (Showings/Listings) |                            |                  | Managed<br>Listings      |                            |  |
|------------------------|------------------|--------------------------|----------------------------|------------------|------------------------------------|----------------------------|------------------|--------------------------|----------------------------|--|
| Price Range            | December<br>2023 | Year-Over-Year<br>Change | Month-Over-Month<br>Change | December<br>2023 | Year-Over-Year<br>Change           | Month-Over-Month<br>Change | December<br>2023 | Year-Over-Year<br>Change | Month-Over-Month<br>Change |  |
| \$100,000 and Below    | 145              | + 20.8%                  | + 5.1%                     | 1.5              | + 36.4%                            | + 15.1%                    | 107              | - 23.0%                  | - 7.8%                     |  |
| \$100,001 to \$200,000 | 134              | + 185.1%                 | + 100.0%                   | 13.1             | + 274.3%                           | + 55.4%                    | 14               | - 17.6%                  | + 27.3%                    |  |
| \$200,001 to \$300,000 | 734              | - 19.4%                  | - 14.6%                    | 6.1              | + 7.0%                             | - 6.0%                     | 128              | - 28.9%                  | - 8.6%                     |  |
| \$300,001 and Above    | 1,400            | - 21.9%                  | - 9.9%                     | 5.2              | + 10.6%                            | - 2.3%                     | 315              | - 30.3%                  | - 10.3%                    |  |
| Total                  | 2,549            | - 16.8%                  | - 10.6%                    | 4.9              | + 8.9%                             | - 3.1%                     | 594              | - 28.0%                  | - 9.2%                     |  |

### **Charlotte MSA**

|                        | Total<br>Showings |                          |                            | (:               | Buyer Inte<br>Showings/L |                            | Managed<br>Listings |                          |                            |
|------------------------|-------------------|--------------------------|----------------------------|------------------|--------------------------|----------------------------|---------------------|--------------------------|----------------------------|
| Price Range            | December<br>2023  | Year-Over-Year<br>Change | Month-Over-Month<br>Change | December<br>2023 | Year-Over-Year<br>Change | Month-Over-Month<br>Change | December<br>2023    | Year-Over-Year<br>Change | Month-Over-Month<br>Change |
| \$100,000 and Below    | 1,992             | - 15.3%                  | - 14.5%                    | 1.8              | - 10.0%                  | - 4.4%                     | 1,308               | - 19.1%                  | - 14.2%                    |
| \$100,001 to \$200,000 | 703               | - 11.3%                  | - 13.4%                    | 4.9              | + 11.4%                  | - 11.4%                    | 181                 | - 28.7%                  | - 6.2%                     |
| \$200,001 to \$300,000 | 5,623             | - 19.4%                  | - 12.2%                    | 5.1              | + 2.0%                   | - 4.5%                     | 1,182               | - 26.4%                  | - 9.0%                     |
| \$300,001 and Above    | 18,518            | + 0.5%                   | - 12.7%                    | 5.1              | + 10.9%                  | - 0.6%                     | 4,055               | - 17.6%                  | - 13.1%                    |
| Total                  | 28,361            | - 6.7%                   | - 12.8%                    | 4.6              | + 7.0%                   | - 1.8%                     | 7,018               | - 20.8%                  | - 12.5%                    |

# **Chester County, SC**

|                        | Total<br>Showings  |                          |                            | (5               | Buyer Interest (Showings/Listings) |                            |                  | Managed<br>Listings      |                            |  |
|------------------------|--------------------|--------------------------|----------------------------|------------------|------------------------------------|----------------------------|------------------|--------------------------|----------------------------|--|
| Price Range            | December<br>2023   | Year-Over-Year<br>Change | Month-Over-Month<br>Change | December<br>2023 | Year-Over-Year<br>Change           | Month-Over-Month<br>Change | December<br>2023 | Year-Over-Year<br>Change | Month-Over-Month<br>Change |  |
| \$100,000 and Below    | 3                  | - 94.7%                  | - 66.7%                    | 0.3              | - 85.7%                            | - 59.1%                    | 16               | - 61.0%                  | - 5.9%                     |  |
| \$100,001 to \$200,000 | 12                 | + 100.0%                 | - 33.3%                    | 1.5              | + 150.0%                           | - 33.3%                    | 9                | - 25.0%                  | 0.0%                       |  |
| \$200,001 to \$300,000 | 56                 | + 33.3%                  | - 29.1%                    | 2.5              | + 25.0%                            | - 12.2%                    | 24               | - 7.7%                   | - 22.6%                    |  |
| \$300,001 and Above    | 32 + 10.3% - 15.8% |                          | 1.6                        | + 23.1%          | - 2.1%                             | 23                         | + 4.5%           | - 8.0%                   |                            |  |
| Total                  | 136                | - 26.5%                  | - 27.7%                    | 1.8              | - 5.3%                             | - 15.2%                    | 88               | - 28.5%                  | - 13.7%                    |  |

# **Chesterfield County, SC**

|                        | Total<br>Showings |                          |                            | (5               | Buyer Interest (Showings/Listings) |                            |                  | Managed<br>Listings      |                            |  |
|------------------------|-------------------|--------------------------|----------------------------|------------------|------------------------------------|----------------------------|------------------|--------------------------|----------------------------|--|
| Price Range            | December<br>2023  | Year-Over-Year<br>Change | Month-Over-Month<br>Change | December<br>2023 | Year-Over-Year<br>Change           | Month-Over-Month<br>Change | December<br>2023 | Year-Over-Year<br>Change | Month-Over-Month<br>Change |  |
| \$100,000 and Below    | 5                 | + 400.0%                 | - 16.7%                    | 2.5              | + 733.3%                           | - 16.7%                    | 2                | - 77.8%                  | - 33.3%                    |  |
| \$100,001 to \$200,000 | 0                 | - 100.0%                 | 0.0%                       | 0.0              | - 100.0%                           | 0.0%                       | 1                | - 66.7%                  | 0.0%                       |  |
| \$200,001 to \$300,000 | 37                | + 428.6%                 | - 37.3%                    | 3.3              | + 153.8%                           | + 5.8%                     | 20               | + 33.3%                  | - 28.6%                    |  |
| \$300,001 and Above    | 10                | + 900.0%                 | 0.0%                       | 1.2              | + 20.0%                            | + 2.9%                     | 9                | + 350.0%                 | - 18.2%                    |  |
| Total                  | 63                | + 125.0%                 | - 22.2%                    | 2.8              | + 86.7%                            | + 12.4%                    | 36               | 0.0%                     | - 26.5%                    |  |

# **Cleveland County, NC**

|                        | Total<br>Showings |                          |                            | (5               | Buyer Interest (Showings/Listings) |                            |                  | Managed<br>Listings      |                            |  |
|------------------------|-------------------|--------------------------|----------------------------|------------------|------------------------------------|----------------------------|------------------|--------------------------|----------------------------|--|
| Price Range            | December<br>2023  | Year-Over-Year<br>Change | Month-Over-Month<br>Change | December<br>2023 | Year-Over-Year<br>Change           | Month-Over-Month<br>Change | December<br>2023 | Year-Over-Year<br>Change | Month-Over-Month<br>Change |  |
| \$100,000 and Below    | 32                | - 67.7%                  | - 13.5%                    | 2.1              | - 46.2%                            | + 25.6%                    | 33               | - 50.7%                  | - 13.2%                    |  |
| \$100,001 to \$200,000 | 77                | + 87.8%                  | - 14.4%                    | 4.9              | + 172.2%                           | + 9.0%                     | 20               | - 31.0%                  | - 16.7%                    |  |
| \$200,001 to \$300,000 | 181               | - 26.4%                  | - 13.0%                    | 2.3              | - 23.3%                            | - 7.0%                     | 86               | - 13.1%                  | - 11.3%                    |  |
| \$300,001 and Above    | 216               | + 36.7%                  | 0.0%                       | 2.7              | + 35.0%                            | + 11.9%                    | 101              | 0.0%                     | - 14.4%                    |  |
| Total                  | 628               | - 12.0%                  | - 10.3%                    | 2.8              | + 3.7%                             | + 1.0%                     | 285              | - 20.8%                  | - 12.6%                    |  |