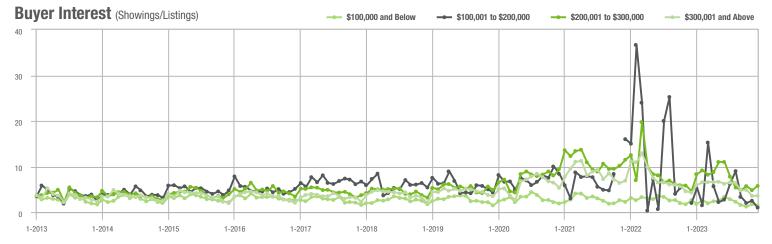

# **Showing Statistics**

| MLS Area                | Total<br>Showings | Buyer Interest<br>(Showings / Listings) | Managed<br>Listings |
|-------------------------|-------------------|-----------------------------------------|---------------------|
| Alexander County, NC    | 191               | 2.7                                     | 92                  |
| Anson County, NC        | 80                | 2.2                                     | 47                  |
| Cabarrus County, NC     | 2,549             | 4.9                                     | 594                 |
| Charlotte MSA           | 28,361            | 4.6                                     | 7,018               |
| Chester County, SC      | 136               | 1.8                                     | 88                  |
| Chesterfield County, SC | 63                | 2.8                                     | 36                  |
| Cleveland County, NC    | 628               | 2.8                                     | 285                 |
| City of Charlotte, NC   | 11,287            | 5.0                                     | 2,516               |
| Concord, NC             | 1,414             | 4.9                                     | 338                 |
| Davidson, NC            | 307               | 4.7                                     | 81                  |
| Denver, NC              | 481               | 3.5                                     | 154                 |
| Fort Mill, SC           | 844               | 6.1                                     | 150                 |
| Gaston County, NC       | 2,930             | 4.1                                     | 798                 |
| Gastonia, NC            | 1,548             | 4.6                                     | 363                 |
| Huntersville, NC        | 678               | 4.8                                     | 153                 |
| Iredell County, NC      | 2,273             | 3.3                                     | 837                 |
| Kannapolis, NC          | 747               | 5.1                                     | 157                 |
| Lake Norman             | 1,427             | 3.4                                     | 490                 |
| Lake Wylie              | 804               | 3.8                                     | 243                 |
| Lancaster County, SC    | 1,268             | 4.0                                     | 376                 |
| Lincoln County, NC      | 911               | 3.3                                     | 317                 |
| Lincolnton, NC          | 351               | 3.6                                     | 114                 |
| Matthews, NC            | 661               | 6.1                                     | 127                 |
| Mecklenburg County, NC  | 13,288            | 5.0                                     | 2,986               |
| Monroe, NC              | 669               | 3.6                                     | 220                 |
| Montgomery County, NC   | 109               | 1.0                                     | 121                 |
| Mooresville, NC         | 1,220             | 3.4                                     | 416                 |
| Rock Hill, SC           | 1,605             | 5.3                                     | 323                 |
| Salisbury, NC           | 646               | 3.3                                     | 227                 |
| Stanly County, NC       | 512               | 2.7                                     | 234                 |
| Statesville, NC         | 887               | 3.4                                     | 331                 |
| Union County, NC        | 2,341             | 4.7                                     | 568                 |
| Uptown Charlotte        | 346               | 3.6                                     | 109                 |
| Waxhaw, NC              | 684               | 5.9                                     | 124                 |
| York County, SC         | 3,503             | 4.6                                     | 838                 |