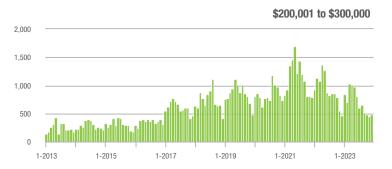

# **Cabarrus County, NC**

|                        |                  | Total<br>Showings        |                            |                  | Buyer Interest (Showings/Listings) |                            |                  | Managed<br>Listings      |                            |  |
|------------------------|------------------|--------------------------|----------------------------|------------------|------------------------------------|----------------------------|------------------|--------------------------|----------------------------|--|
| Price Range            | December<br>2023 | Year-Over-Year<br>Change | Month-Over-Month<br>Change | December<br>2023 | Year-Over-Year<br>Change           | Month-Over-Month<br>Change | December<br>2023 | Year-Over-Year<br>Change | Month-Over-Month<br>Change |  |
| \$100,000 and Below    | 145              | + 20.8%                  | + 5.1%                     | 1.5              | + 36.4%                            | + 15.1%                    | 107              | - 23.0%                  | - 7.8%                     |  |
| \$100,001 to \$200,000 | 134              | + 185.1%                 | + 100.0%                   | 13.1             | + 274.3%                           | + 55.4%                    | 14               | - 17.6%                  | + 27.3%                    |  |
| \$200,001 to \$300,000 | 734              | - 19.4%                  | - 14.6%                    | 6.1              | + 7.0%                             | - 6.0%                     | 128              | - 28.9%                  | - 8.6%                     |  |
| \$300,001 and Above    | 1,400            | - 21.9%                  | - 9.9%                     | 5.2              | + 10.6%                            | - 2.3%                     | 315              | - 30.3%                  | - 10.3%                    |  |
| Total                  | 2,549            | - 16.8%                  | - 10.6%                    | 4.9              | + 8.9%                             | - 3.1%                     | 594              | - 28.0%                  | - 9.2%                     |  |