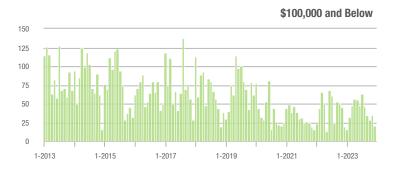

### **Montgomery County, NC**

1-2015

1-2014

1-2016

1-2017

1-2018

1-2019

1-2020

#### **Showings**

1-2013

1-2022