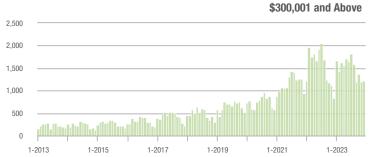

00,001 to \$300,000 | 1,043             | + 8.5%                   | + 4.8%                     | 4.6              | + 12.2%                            | + 4.1%                     | 230              | - 15.4%                  | - 1.7%                     |  |
| \$300,001 and Above    | 1,221             | + 46.9%                  | + 1.7%                     | 3.7              | + 27.6%                            | + 2.0%                     | 371              | + 2.5%                   | - 3.6%                     |  |
| Total                  | 2,930             | + 12.5%                  | - 3.0%                     | 4.1              | + 13.9%                            | - 1.1%                     | 798              | - 15.0%                  | - 5.8%                     |  |















# Gastonia, NC

|                        | Total<br>Showings |                          |                            | (5               | Buyer Interest (Showings/Listings) |                            |                  | Managed<br>Listings      |                            |  |
|------------------------|-------------------|--------------------------|----------------------------|------------------|------------------------------------|----------------------------|------------------|--------------------------|----------------------------|--|
| Price Range            | December<br>2023  | Year-Over-Year<br>Change | Month-Over-Month<br>Change | December<br>2023 | Year-Over-Year<br>Change           | Month-Over-Month<br>Change | December<br>2023 | Year-Over-Year<br>Change | Month-Over