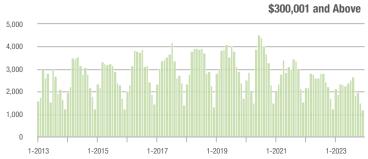

.0%                       |
| \$200,001 to \$300,000 | 40               | - 41.2%                  | - 50.6%                    | 2.5              | - 10.7%                  | - 39.9%                    | 20                  | - 45.9%                  | - 20.0%                    |
| \$300,001 and Above    | 1,216            | - 2.9%                   | - 18.7%                    | 3.9              | 0.0%                     | - 6.5%                     | 361                 | - 7.4%                   | - 15.5%                    |
| Total                  | 1,427            | - 2.5%                   | - 18.4%                    | 3.4              | - 2.9%                   | - 7.9%                     | 490                 | - 12.0%                  | - 13.9%                    |















### **Lake Wylie**

|                        |                  | Total<br>Showings        |                            |                  | Buyer Into<br>Showings/L |                            | Managed<br>Listings |                          |                            |
|------------------------|------------------|--------------------------|----------------------------|------------------|--------------------------|----------------------------|---------------------|--------------------------|----------------------------|
| Price Range            | December<br>2023 | Year-Over-Year<br>Change | Month-Over-Month<br>Change | December<br>2023 | Year-Over-Year<br>Change | Month-Over-Month<br>Change | December<br>2023    | Year-Over-Year<br>Change | Month-Over-Month<br>Change |
| \$100