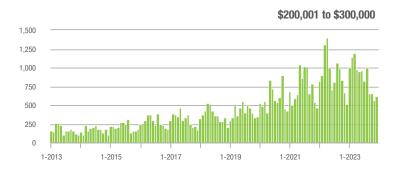

$200,001 to \$300,000 | 610               | + 19.8%                  | + 7.4%                     | 4.7              | + 14.6%                            | + 1.3%                     | 132              | - 10.8%                  | + 3.1%                     |  |
| \$300,001 and Above    | 488               | + 19.3%                  | + 3.8%                     | 3.8              | + 26.7%                            | + 11.4%                    | 149              | - 11.8%                  | - 8.6%                     |  |
| Total                  | 1,548             | + 14.0%                  | + 5.6%                     | 4.6              | + 21.1%                            | + 8.1%                     | 363              | - 20.9%                  | - 6.0%                     |  |















# **Huntersville, NC**

|                        |                  | Total<br>Showings        |                            |                  | Buyer Into<br>Showings/L |                            | Managed<br>Listings |                          |                            |
|------------------------|------------------|--------------------------|----------------------------|------------------|--------------------------|----------------------------|---------------------|--------------------------|----------------------------|
| Price Range            | December<br>2023 | Year-Over-Year<br>Change | Month-Over-Month<br>Change | December<br>2023 | Year-Over-Year<br>Change | Month-Over-Month<br>Change | December<br>2023    | Year-Over-Year<br>Change | Month-Over-Month<br>Change |
|