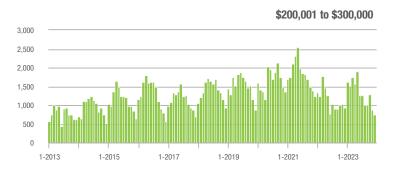

| \$200,001 to \$300,000 | 734              | - 19.4%                  | - 14.6%                    | 6.1              | + 7.0%                             | - 6.0%                     | 128              | - 28.9%                  | - 8.6%                     |  |
| \$300,001 and Above    | 1,400            | - 21.9%                  | - 9.9%                     | 5.2              | + 10.6%                            | - 2.3%                     | 315              | - 30.3%                  | - 10.3%                    |  |
| Total                  | 2,549            | - 16.8%                  | - 10.6%                    | 4.9              | + 8.9%                             | - 3.1%                     | 594              | - 28.0%                  | - 9.2%                     |  |















### **Charlotte MSA**

|                        | Total<br>Showings |                          |                            | (:               | Buyer Inte<br>Showings/L |                            | Managed<br>Listings |                          |                            |
|------------------------|-------------------|--------------------------|----------------------------|------------------|--------------------------|----------------------------|---------------------|--------------------------|----------------------------|
| Price Range            | December<br>2023  | Year-Over-Year<br>Change | Month-Over-Month<br>Change | December<br>2023 | Year-Over-Year<br>Change | Month-Over-Month<br>Change | December<br>2023    | Year-Over-Year<br>Change | Month-Over-Month<br>Change |