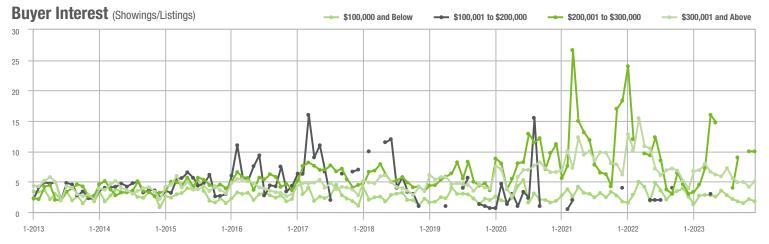

### **Montgomery County, NC**

1-2015

1-2014

1-2016

1-2017

1-2018

1-2019

1-2020