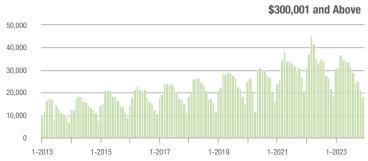

2%                     |
| \$200,001 to \$300,000 | 5,623             | - 19.4%                  | - 12.2%                    | 5.1              | + 2.0%                   | - 4.5%                     | 1,182               | - 26.4%                  | - 9.0%                     |
| \$300,001 and Above    | 18,518            | + 0.5%                   | - 12.7%                    | 5.1              | + 10.9%                  | - 0.6%                     | 4,055               | - 17.6%                  | - 13.1%                    |
| Total                  | 28,361            | - 6.7%                   | - 12.8%                    | 4.6              | + 7.0%                   | - 1.8%                     | 7,018               | - 20.8%                  | - 12.5%                    |















# **Chester County, SC**

|                        | Total<br>Showings  |                          |                            | (5               | Buyer Interest (Showings/Listings) |                            |                  | Managed<br>Listings      |                            |  |
|------------------------|--------------------|--------------------------|----------------------------|------------------|------------------------------------|----------------------------|------------------|--------------------------|----------------------------|--|
| Price Range            | December<br>2023   | Year-Over-Year<br>Change | Month-Over-Month<br>Change | December<br>2023 | Year-Over-Year<br>Change           | Month-Over-Month<br>Change | December<br>2023 | Year-Over-Year<br>Change