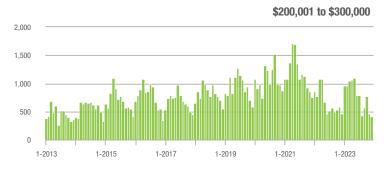

#### **Showings**

1-2015

1-2017

1-2019

1-2021

1-2023

1-2017

1-2015

1-2021

1-2023

1-2019