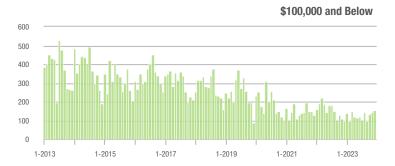

| 0.0%                       |
| \$200,001 to \$300,000 | 40               | - 41.2%                  | - 50.6%                    | 2.5              | - 10.7%                  | - 39.9%                    | 20                  | - 45.9%                  | - 20.0%                    |
| \$300,001 and Above    | 1,216            | - 2.9%                   | - 18.7%                    | 3.9              | 0.0%                     | - 6.5%                     | 361                 | - 7.4%                   | - 15.5%                    |
| Total                  | 1,427            | - 2.5%                   | - 18.4%                    | 3.4              | - 2.9%                   | - 7.9%                     | 490                 | - 12.0%                  | - 13.9%                    |















### **Lake Wylie**

|                        |                  | Total<br>Showings        |                            |                  | Buyer Into<br>Showings/L |                            | Managed<br>Listings |                          |                            |
|------------------------|------------------|--------------------------|----------------------------|------------------|--------------------------|----------------------------|---------------------|--------------------------|----------------------------|
| Price Range            | December<br>2023 | Year-Over-Year<br>Change | Month-Over-Month<br>Change | December<br>2023 | Year-Over-Year<br>Change | Month-Over-Month<br>Change | December<br>2023    | Year-Over-Year<br>Change | Month-Over-Month<br>Change |
|