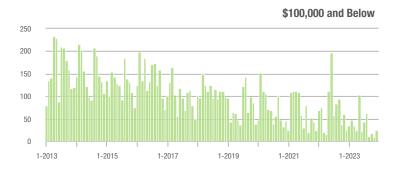

| \$200,001 to \$300,000 | 110               | - 19.1%                  | - 39.2%                    | 4.0              | 0.0%                               | - 23.4%                    | 29               | - 21.6%                  | - 25.6%                    |  |
| \$300,001 and Above    | 145               | + 16.0%                  | + 10.7%                    | 2.9              | - 6.5%                             | + 21.3%                    | 57               | + 9.6%                   | - 8.1%                     |  |
| Total                  | 351               | + 0.9%                   | - 18.4%                    | 3.6              | + 20.0%                            | - 5.7%                     | 114              | - 19.1%                  | - 16.8%                    |  |















### Matthews, NC

|                        | Total<br>Showings |                          |                            | (5               | Buyer Interest (Showings/Listings) |                            |                  | Managed<br>Listings      |                            |  |
|------------------------|-------------------|--------------------------|----------------------------|------------------|------------------------------------|----------------------------|------------------|--------------------------|----------------------------|--|
| Price Range            | December<br>2023  | Year-Over-Year<br>Change | Month-Over-Month<br>Change | December<br>2023 | Year-Over-Year<br>Change           | Month-Over-Month<br>Change | December<br>2023 | Year-Over-Year<br>Change | Mo