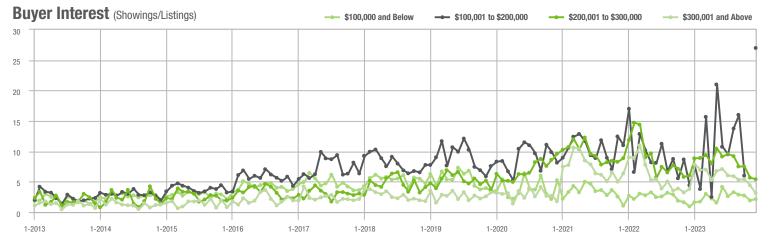

### **Montgomery County, NC**

1-2015

1-2014

1-2016

1-2017

1-2018

1-2019

1-2020