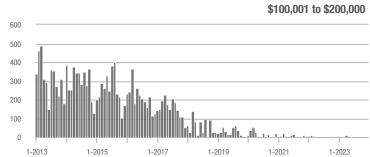

\$200,001 to \$300,000 | 26                | - 70.5%                  | 0.0%                       | 5.2              | - 35.0%                            | 0.0%                       | 6                | - 53.8%                  | - 14.3%                    |  |
| \$300,001 and Above    | 608               | - 24.3%                  | - 0.5%                     | 7.2              | + 4.3%                             | + 7.1%                     | 100              | - 32.0%                  | - 6.5%                     |  |
| Total                  | 661               | - 30.7%                  | - 1.9%                     | 6.1              | - 1.6%                             | + 7.9%                     | 127              | - 34.5%                  | - 9.9%                     |  |















### **Mecklenburg County, NC**

|                        | Total<br>Showings |                          |                            | (5               | Buyer Inte<br>Showings/L |                            | Managed<br>Listings |                          |                            |
|------------------------|-------------------|--------------------------|----------------------------|------------------|--------------------------|----------------------------|---------------------|--------------------------|----------------------------|
| Price Range            | December<br>2023  | Year-Over-Year<br>Change | Month-Over-Month<br>Change | December<br>2023 | Year-Over-Year<br>Change | Month-Over-Month<br>Change | December<br>2023    | Year-Over-Year<br>Change | Month-Over-Month<