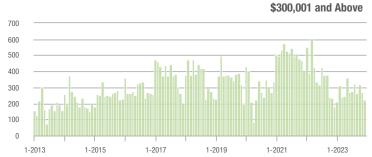

.0%                       |
| \$200,001 to \$300,000 | 68               | + 94.3%                  | + 65.9%                    | 6.2              | - 29.5%                  | + 50.8%                    | 11                  | + 175.0%                 | + 10.0%                    |
| \$300,001 and Above    | 223              | + 24.6%                  | - 16.5%                    | 4.4              | - 33.3%                  | - 18.1%                    | 51                  | + 88.9%                  | + 2.0%                     |
| Total                  | 346              | + 29.6%                  | - 7.5%                     | 3.6              | - 29.4%                  | - 7.2%                     | 109                 | + 75.8%                  | + 0.9%                     |















# Waxhaw, NC

|                        |                  | Total<br>Showin          | gs                         | (:               | Buyer Into<br>Showings/L |                            | Managed<br>Listings |                          |                            |  |
|------------------------|------------------|--------------------------|----------------------------|------------------|--------------------------|----------------------------|---------------------|--------------------------|----------------------------|--|
| Price Range            | December<br>2023 | Year-Over-Year<br>Change | Month-Over-Month<br>Change | December<br>2023 | Year-Over-Year<br>Change | Month-Over-Month<br>Change | December<br>2023    | Year-Over-Year<br>Change | Month-Over-Month<br>Change |  |
| \$