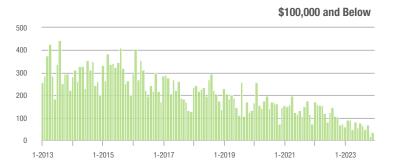

#### **Showings**

1-2015

1-2017

1-2019

1-2021

1-2023

1-2017

1-2015

1-2021

1-2023

1-2019