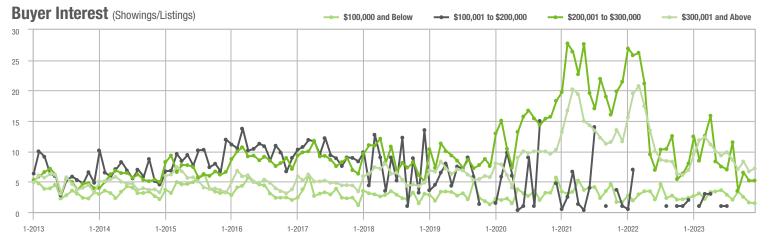

# **Showing Statistics**

| MLS Area                | Total<br>Showings | Buyer Interest<br>(Showings / Listings) | Managed<br>Listings |
|-------------------------|-------------------|-----------------------------------------|---------------------|
| Alexander County, NC    | 191               | 2.7                                     | 92                  |
| Anson County, NC        | 80                | 2.2                                     | 47                  |
| Cabarrus County, NC     | 2,549             | 4.9                                     | 594                 |
| Charlotte MSA           | 28,361            | 4.6                                     | 7,018               |
| Chester County, SC      | 136               | 1.8                                     | 88                  |
| Chesterfield County, SC | 63                | 2.8                                     | 36                  |
| Cleveland County, NC    | 628               | 2.8                                     | 285                 |
| City of Charlotte, NC   | 11,287            | 5.0                                     | 2,516               |
| Concord, NC             | 1,414             | 4.9                                     | 338                 |
| Davidson, NC            | 307               | 4.7                                     | 81                  |
| Denver, NC              | 481               | 3.5                                     | 154                 |
| Fort Mill, SC           | 844               | 6.1                                     | 150                 |
| Gaston County, NC       | 2,930             | 4.1                                     | 798                 |
| Gastonia, NC            | 1,548             | 4.6                                     | 363                 |
| Huntersville, NC        | 678               | 4.8                                     | 153                 |
| Iredell County, NC      | 2,273             | 3.3                                     | 837                 |
| Kannapolis, NC          | 747               | 5.1                                     | 157                 |
| Lake Norman             | 1,427             | 3.4                                     | 490                 |
| Lake Wylie              | 804               | 3.8                                     | 243                 |
| Lancaster County, SC    | 1,268             | 4.0                                     | 376                 |
| Lincoln County, NC      | 911               | 3.3                                     | 317                 |
| Lincolnton, NC          | 351               | 3.6                                     | 114                 |
| Matthews, NC            | 661               | 6.1                                     | 127                 |
| Mecklenburg County, NC  | 13,288            | 5.0                                     | 2,986               |
| Monroe, NC              | 669               | 3.6                                     | 220                 |
| Montgomery County, NC   | 109               | 1.0                                     | 121                 |
| Mooresville, NC         | 1,220             | 3.4                                     | 416                 |
| Rock Hill, SC           | 1,605             | 5.3                                     | 323                 |
| Salisbury, NC           | 646               | 3.3                                     | 227                 |
| Stanly County, NC       | 512               | 2.7                                     | 234                 |
| Statesville, NC         | 887               | 3.4                                     | 331                 |
| Union County, NC        | 2,341             | 4.7                                     | 568                 |
| Uptown Charlotte        | 346               | 3.6                                     | 109                 |
| Waxhaw, NC              | 684               | 5.9                                     | 124                 |
| York County, SC         | 3,503             | 4.6                                     | 838                 |