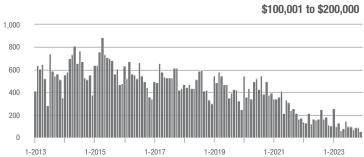

### **Alexander County, NC**

|                        | Total<br>Showings |                          |                            | (5               | Buyer Interest (Showings/Listings) |                            |                  | Managed<br>Listings      |                            |  |
|------------------------|-------------------|--------------------------|----------------------------|------------------|------------------------------------|----------------------------|------------------|--------------------------|----------------------------|--|
| Price Range            | December<br>2023  | Year-Over-Year<br>Change | Month-Over-Month<br>Change | December<br>2023 | Year-Over-Year<br>Change           | Month-Over-Month<br>Change | December<br>2023 | Year-Over-Year<br>Change | Month-Over-Month<br>Change |  |
| \$100,000 and Below    | 6                 | - 62.5%                  | - 79.3%                    | 0.8              | - 33.3%                            | - 82.1%                    | 17               | - 51.4%                  | - 19.0%                    |  |
| \$100,001 to \$200,000 | 16                | - 15.8%                  | + 166.7%                   | 3.5              | + 29.6%                            | + 250.0%                   | 8                | - 11.1%                  | - 11.1%                    |  |
| \$200,001 to \$300,000 | 52                | - 13.3%                  | - 10.3%                    | 2.9              | - 37.0%                            | + 3.2%                     | 19               | + 26.7%                  | - 13.6%                    |  |
| \$300,001 and Above    | 109               | + 84.7%                  | - 24.8%                    | 2.8              | + 27.3%                            | - 29.1%                    | 42               | + 13.5%                  | + 7.7%                     |  |
| Total                  | 191               | + 16.5%                  | - 29.5%                    | 2.7              | + 8.0%                             | - 23.8%                    | 92               | - 12.4%                  | - 9.8%                     |  |

# **Anson County, NC**

|                        | Total<br>Showings |                          |                            | (5               | Buyer Interest (Showings/Listings) |                            |                  | Managed<br>Listings      |                            |  |
|------------------------|-------------------|--------------------------|----------------------------|------------------|------------------------------------|----------------------------|------------------|--------------------------|----------------------------|--|
| Price Range            | December<br>2023  | Year-Over-Year<br>Change | Month-Over-Month<br>Change | December<br>2023 | Year-Over-Year<br>Change           | Month-Over-Month<br>Change | December<br>2023 | Year-Over-Year<br>Change | Month-Over-Month<br>Change |  |
| \$100,000 and Below    | 14                | - 26.3%                  | - 22.2%                    | 2.0              | + 42.9%                            | - 11.1%                    | 12               | - 42.9%                  | - 29.4%                    |  |
| \$100,001 to \$200,000 | 7                 | - 36.4%                  | - 72.0%                    | 1.2              | - 33.3%                            | - 55.0%                    | 6                | - 25.0%                  | - 40.0%                    |  |
| \$200,001 to \$300,000 | 21                | - 12.5%                  | - 12.5%                    | 2.2              | - 4.3%                             | - 3.4%                     | 11               | - 26.7%                  | - 8.3%                     |  |
| \$300,001 and Above    | 6                 | - 25.0%                  | - 40.0%                    | 1.0              | + 25.0%                            | - 42.9%                    | 7                | - 50.0%                  | - 30.0%                    |  |
| Total                  | 80                | + 9.6%                   | - 30.4%                    | 2.2              | + 46.7%                            | - 14.0%                    | 47               | - 34.7%                  | - 24.2%                    |  |

# **Cabarrus County, NC**

|                        |                  | Total<br>Showings        |                            |                  | Buyer Interest (Showings/Listings) |                            |                  | Managed<br>Listings      |                            |  |
|------------------------|------------------|--------------------------|----------------------------|------------------|------------------------------------|----------------------------|------------------|--------------------------|----------------------------|--|
| Price Range            | December<br>2023 | Year-Over-Year<br>Change | Month-Over-Month<br>Change | December<br>2023 | Year-Over-Year<br>Change           | Month-Over-Month<br>Change | December<br>2023 | Year-Over-Year<br>Change | Month-Over-Month<br>Change |  |
| \$100,000 and Below    | 145              | + 20.8%                  | + 5.1%                     | 1.5              | + 36.4%                            | + 15.1%                    | 107              | - 23.0%                  | - 7.8%                     |  |
| \$100,001 to \$200,000 | 134              | + 185.1%                 | + 100.0%                   | 13.1             | + 274.3%                           | + 55.4%                    | 14               | - 17.6%                  | + 27.3%                    |  |
| \$200,001 to \$300,000 | 734              | - 19.4%                  | - 14.6%                    | 6.1              | + 7.0%                             | - 6.0%                     | 128              | - 28.9%                  | - 8.6%                     |  |
| \$300,001 and Above    | 1,400            | - 21.9%                  | - 9.9%                     | 5.2              | + 10.6%                            | - 2.3%                     | 315              | - 30.3%                  | - 10.3%                    |  |
| Total                  | 2,549            | - 16.8%                  | - 10.6%                    | 4.9              | + 8.9%                             | - 3.1%                     | 594              | - 28.0%                  | - 9.2%                     |  |

### **Charlotte MSA**

|                        | Total<br>Showings |                          |                            | (:               | Buyer Inte<br>Showings/L |                            | Managed<br>Listings |                          |                            |
|------------------------|-------------------|--------------------------|----------------------------|------------------|--------------------------|----------------------------|---------------------|--------------------------|----------------------------|
| Price Range            | December<br>2023  | Year-Over-Year<br>Change | Month-Over-Month<br>Change | December<br>2023 | Year-Over-Year<br>Change | Month-Over-Month<br>Change | December<br>2023    | Year-Over-Year<br>Change | Month-Over-Month<br>Change |
| \$100,000 and Below    | 1,992             | - 15.3%                  | - 14.5%                    | 1.8              | - 10.0%                  | - 4.4%                     | 1,308               | - 19.1%                  | - 14.2%                    |
| \$100,001 to \$200,000 | 703               | - 11.3%                  | - 13.4%                    | 4.9              | + 11.4%                  | - 11.4%                    | 181                 | - 28.7%                  | - 6.2%                     |
| \$200,001 to \$300,000 | 5,623             | - 19.4%                  | - 12.2%                    | 5.1              | + 2.0%                   | - 4.5%                     | 1,182               | - 26.4%                  | - 9.0%                     |
| \$300,001 and Above    | 18,518            | + 0.5%                   | - 12.7%                    | 5.1              | + 10.9%                  | - 0.6%                     | 4,055               | - 17.6%                  | - 13.1%                    |
| Total                  | 28,361            | - 6.7%                   | - 12.8%                    | 4.6              | + 7.0%                   | - 1.8%                     | 7,018               | - 20.8%                  | - 12.5%                    |

# **Chester County, SC**

|                        | Total<br>Showings  |                          |                            | (5               | Buyer Interest (Showings/Listings) |                            |                  | Managed<br>Listings      |                            |  |
|------------------------|--------------------|--------------------------|----------------------------|------------------|------------------------------------|----------------------------|------------------|--------------------------|----------------------------|--|
| Price Range            | December<br>2023   | Year-Over-Year<br>Change | Month-Over-Month<br>Change | December<br>2023 | Year-Over-Year<br>Change           | Month-Over-Month<br>Change | December<br>2023 | Year-Over-Year<br>Change | Month-Over-Month<br>Change |  |
| \$100,000 and Below    | 3                  | - 94.7%                  | - 66.7%                    | 0.3              | - 85.7%                            | - 59.1%                    | 16               | - 61.0%                  | - 5.9%                     |  |
| \$100,001 to \$200,000 | 12                 | + 100.0%                 | - 33.3%                    | 1.5              | + 150.0%                           | - 33.3%                    | 9                | - 25.0%                  | 0.0%                       |  |
| \$200,001 to \$300,000 | 56                 | + 33.3%                  | - 29.1%                    | 2.5              | + 25.0%                            | - 12.2%                    | 24               | - 7.7%                   | - 22.6%                    |  |
| \$300,001 and Above    | 32 + 10.3% - 15.8% |                          | 1.6                        | + 23.1%          | - 2.1%                             | 23                         | + 4.5%           | - 8.0%                   |                            |  |
| Total                  | 136                | - 26.5%                  | - 27.7%                    | 1.8              | - 5.3%                             | - 15.2%                    | 88               | - 28.5%                  | - 13.7%                    |  |

# **Chesterfield County, SC**

|                        | Total<br>Showings |                          |                            | (5               | Buyer Interest (Showings/Listings) |                            |                  | Managed<br>Listings      |                            |  |
|------------------------|-------------------|--------------------------|----------------------------|------------------|------------------------------------|----------------------------|------------------|--------------------------|----------------------------|--|
| Price Range            | December<br>2023  | Year-Over-Year<br>Change | Month-Over-Month<br>Change | December<br>2023 | Year-Over-Year<br>Change           | Month-Over-Month<br>Change | December<br>2023 | Year-Over-Year<br>Change | Month-Over-Month<br>Change |  |
| \$100,000 and Below    | 5                 | + 400.0%                 | - 16.7%                    | 2.5              | + 733.3%                           | - 16.7%                    | 2                | - 77.8%                  | - 33.3%                    |  |
| \$100,001 to \$200,000 | 0                 | - 100.0%                 | 0.0%                       | 0.0              | - 100.0%                           | 0.0%                       | 1                | - 66.7%                  | 0.0%                       |  |
| \$200,001 to \$300,000 | 37                | + 428.6%                 | - 37.3%                    | 3.3              | + 153.8%                           | + 5.8%                     | 20               | + 33.3%                  | - 28.6%                    |  |
| \$300,001 and Above    | 10                | + 900.0%                 | 0.0%                       | 1.2              | + 20.0%                            | + 2.9%                     | 9                | + 350.0%                 | - 18.2%                    |  |
| Total                  | 63                | + 125.0%                 | - 22.2%                    | 2.8              | + 86.7%                            | + 12.4%                    | 36               | 0.0%                     | - 26.5%                    |  |

# **Cleveland County, NC**

|                        | Total<br>Showings |                          |                            | (5               | Buyer Interest (Showings/Listings) |                            |                  | Managed<br>Listings      |                            |  |
|------------------------|-------------------|--------------------------|----------------------------|------------------|------------------------------------|----------------------------|------------------|--------------------------|----------------------------|--|
| Price Range            | December<br>2023  | Year-Over-Year<br>Change | Month-Over-Month<br>Change | December<br>2023 | Year-Over-Year<br>Change           | Month-Over-Month<br>Change | December<br>2023 | Year-Over-Year<br>Change | Month-Over-Month<br>Change |  |
| \$100,000 and Below    | 32                | - 67.7%                  | - 13.5%                    | 2.1              | - 46.2%                            | + 25.6%                    | 33               | - 50.7%                  | - 13.2%                    |  |
| \$100,001 to \$200,000 | 77                | + 87.8%                  | - 14.4%                    | 4.9              | + 172.2%                           | + 9.0%                     | 20               | - 31.0%                  | - 16.7%                    |  |
| \$200,001 to \$300,000 | 181               | - 26.4%                  | - 13.0%                    | 2.3              | - 23.3%                            | - 7.0%                     | 86               | - 13.1%                  | - 11.3%                    |  |
| \$300,001 and Above    | 216               | + 36.7%                  | 0.0%                       | 2.7              | + 35.0%                            | + 11.9%                    | 101              | 0.0%                     | - 14.4%                    |  |
| Total                  | 628               | - 12.0%                  | - 10.3%                    | 2.8              | + 3.7%                             | + 1.0%                     | 285              | - 20.8%                  | - 12.6%                    |  |