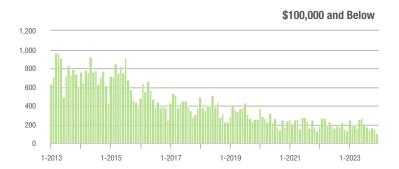

### **Alexander County, NC**

|                        | Total<br>Showings |                          |                            | (5               | Buyer Interest (Showings/Listings) |                            |                  | Managed<br>Listings      |                            |  |
|------------------------|-------------------|--------------------------|----------------------------|------------------|------------------------------------|----------------------------|------------------|--------------------------|----------------------------|--|
| Price Range            | December<br>2023  | Year-Over-Year<br>Change | Month-Over-Month<br>Change | December<br>2023 | Year-Over-Year<br>Change           | Month-Over-Month<br>Change | December<br>2023 | Year-Over-Year<br>Change | Month-Over-Month<br>Change |  |
| \$100,000 and Below    | 6                 | - 62.5%                  | - 79.3%                    | 0.8              | - 33.3%                            | - 82.1%                    | 17               | - 51.4%                  | - 19.0%                    |  |
| \$100,001 to \$200,000 | 16                | - 15.8%                  | + 166.7%                   | 3.5              | + 29.6%                            | + 250.0%                   | 8                | - 11.1%                  | - 11.1%                    |  |
| \$200,001 to \$300,000 | 52                | - 13.3%                  | - 10.3%                    | 2.9              | - 37.0%                            | + 3.2%                     | 19               | + 26.7%                  | - 13.6%                    |  |
| \$300,001 and Above    | 109               | + 84.7%                  | - 24.8%                    | 2.8              | + 27.3%                            | - 29.1%                    | 42               | + 13.5%                  | + 7.7%                     |  |
| Total                  | 191               | + 16.5%                  | - 29.5%                    | 2.7              | + 8.0%                             | - 23.8%                    | 92               | - 12.4%                  | - 9.8%                     |  |