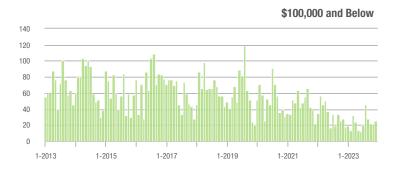

#### **Showings**

1-2015

1-2017

1-2019

1-2021

1-2023

1-2017

1-2015

1-2021

1-2023

1-2019