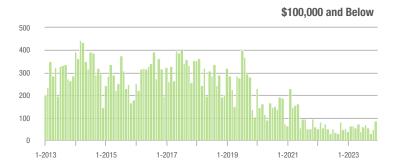

### **Alexander County, NC**

|                        | Total<br>Showings |                          |                            | (5               | Buyer Interest (Showings/Listings) |                            |                  | Managed<br>Listings      |                            |  |
|------------------------|-------------------|--------------------------|----------------------------|------------------|------------------------------------|----------------------------|------------------|--------------------------|----------------------------|--|
| Price Range            | December<br>2023  | Year-Over-Year<br>Change | Month-Over-Month<br>Change | December<br>2023 | Year-Over-Year<br>Change           | Month-Over-Month<br>Change | December<br>2023 | Year-Over-Year<br>Change | Month-Over-Month<br>Change |  |
| \$100,000 and Below    | 6                 | - 62.5%                  | - 79.3%                    | 0.8              | - 33.3%                            | - 82.1%                    | 17               | - 51.4%                  | - 19.0%                    |  |
| \$100,001 to \$200,000 | 16                | - 15.8%                  | + 166.7%                   | 3.5              | + 29.6%                            | + 250.0%                   | 8                | - 11.1%                  | - 11.1%                    |  |
| \$200,001 to \$300,000 | 52                | - 13.3%                  | - 10.3%                    | 2.9              | - 37.0%                            | + 3.2%                     | 19               | + 26.7%                  | - 13.6%                    |  |
| \$300,001 and Above    | 109               | + 84.7%                  | - 24.8%                    | 2.8              | + 27.3%                            | - 29.1%                    | 42               | + 13.5%                  | + 7.7%                     |  |
| Total                  | 191               | + 16.5%                  | - 29.5%                    | 2.7              | + 8.0%                             | - 23.8%                    | 92               | - 12.4%                  | - 9.8%                     |  |