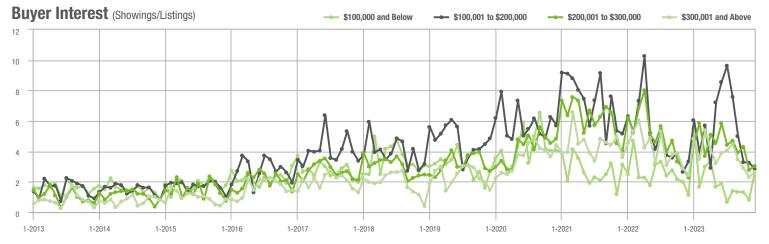

#### **Showings**

1-2015

1-2017

1-2019

1-2021

1-2023

1-2017

1-2015

1-2021

1-2023

1-2019