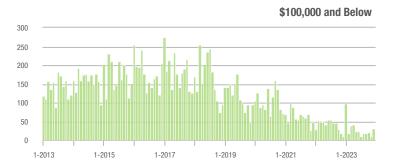

### **Montgomery County, NC**

1-2015

1-2014

1-2016

1-2017

1-2018

1-2019

1-2020

#### **Showings**

1-2013

1-2022