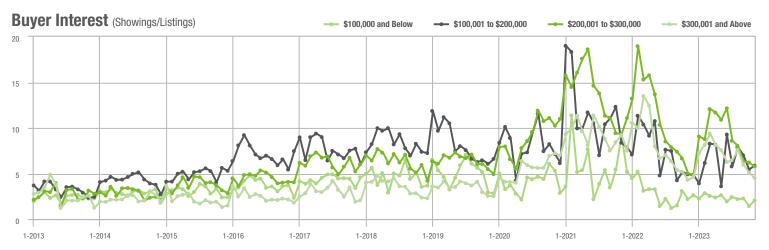

|
| \$200,001 to \$300,000 | 454               | - 18.1%                  | - 5.2%                     | 5.8              | + 16.0%                  | - 6.9%                     | 80                  | - 31.0%                  | + 1.3%                     |
| \$300,001 and Above    | 789               | 789 + 23.5% - 15.5%      |                            |                  | + 4.7%                   | - 12.2%                    | 186                 | + 3.3%                   | - 3.6%                     |
| Total                  | 1,561             | + 9.4%                   | - 9.4%                     | 4.9              | + 8.9%                   | - 9.3%                     | 339                 | - 12.4%                  | - 1.2%                     |















# Salisbury, NC

|                        |                  | Total<br>Showings        |                            |                  | Buyer Into<br>Showings/L |                            | Managed<br>Listings |                          |                            |
|------------------------|------------------|--------------------------|----------------------------|------------------|--------------------------|----------------------------|---------------------|--------------------------|----------------------------|
| Price Range            | November<br>2023 | Year-Over-Year<br>Change | Month-Over-Month<br>Change | November<br>2023 | Year-Over-Year<br>Change | Month-Over-Month<br>Change | November<br>2023    | Year-Over-Year<br>Change | Month-Over-Month<br>Change |
| \$100,000