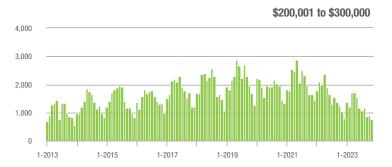

18.9%                    |
| \$200,001 to \$300,000 | 768               | - 24.4%                  | - 14.0%                    | 5.0              | - 2.0%                   | - 11.1%                    | 165                 | - 24.7%                  | - 5.2%                     |
| \$300,001 and Above    | 2,502             | + 5.4%                   | - 19.0%                    | 4.7              | + 2.2%                   | - 13.0%                    | 578                 | - 6.5%                   | - 7.7%                     |
| Total                  | 3,730             | - 1.9%                   | - 16.7%                    | 4.6              | + 4.5%                   | - 12.1%                    | 896                 | - 16.8%                  | - 7.2%                     |