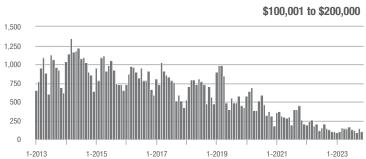

- 18.9%                    |
| \$200,001 to \$300,000 | 768               | - 24.4%                  | - 14.0%                    | 5.0              | - 2.0%                   | - 11.1%                    | 165                 | - 24.7%                  | - 5.2%                     |
| \$300,001 and Above    | 2,502             | + 5.4%                   | - 19.0%                    | 4.7              | + 2.2%                   | - 13.0%                    | 578                 | - 6.5%                   | - 7.7%                     |
| Total                  | 3,730             | - 1.9%                   | - 16.7%                    | 4.6              | + 4.5%                   | - 12.1%                    | 896                 | - 16.8%                  | - 7.2%                     |