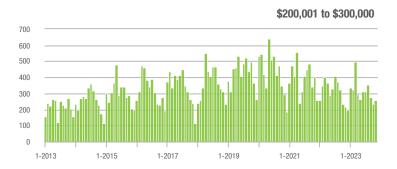

0%                       |
| \$200,001 to \$300,000 | 255               | + 19.2%                  | + 9.4%                     | 4.5              | + 15.4%                  | - 3.0%                     | 60                  | - 4.8%                   | + 5.3%                     |
| \$300,001 and Above    | 648               | - 16.4%                  | - 26.3%                    | 3.1              | - 26.2%                  | - 19.7%                    | 231                 | + 2.7%                   | - 10.8%                    |
| Total                  | 1,068             | - 19.2%                  | - 20.9%                    | 3.4              | - 17.1%                  | - 14.8%                    | 358                 | - 13.9%                  | - 11.2%                    |















# Lincolnton, NC

|                        | Total<br>Showings |                          |                            | (5               | Buyer Interest (Showings/Listings) |                            |                  | Managed<br>Listings      |                            |  |
|------------------------|-------------------|--------------------------|----------------------------|------------------|------------------------------------|----------------------------|------------------|--------------------------|----------------------------|--|
| Price Range            | November<br>2023  | Year-Over-Year<br>Change | Month-Over-Month<br>Change | November<br>2023 | Year-Over-Year<br>Change           | Month-Over-Month<br>Change | November<br>2023 | Year-Over-Year<br>Change | Month-