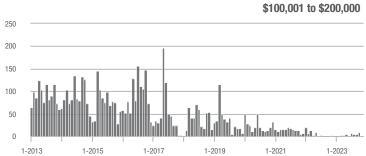

- 28.6%                    |
| \$200,001 to \$300,000 | 39                | + 69.6%                  | - 11.4%                    | 4.6              | + 228.6%                 | + 20.3%                    | 16                  | - 38.5%                  | - 20.0%                    |
| \$300,001 and Above    | 927               | + 29.7%                  | - 14.7%                    | 4.9              | + 28.9%                  | - 2.7%                     | 204                 | - 12.1%                  | - 11.7%                    |
| Total                  | 1,012             | + 32.8%                  | - 15.7%                    | 4.3              | + 34.4%                  | - 5.1%                     | 268                 | - 14.4%                  | - 11.6%                    |















# **Lancaster County, SC**

|                        | Total<br>Showings |                          |                            | (5               | Buyer Into<br>Showings/L |                            | Managed<br>Listings |                          |                            |
|------------------------|-------------------|--------------------------|----------------------------|------------------|--------------------------|----------------------------|---------------------|--------------------------|----------------------------|
| Price Range            | November<br>2023  | Year-Over-Year<br>Change | Month-Over-Month<br>Change | November<br>2023 | Year-Over-Year<br>Change | Month-Over-Month<br>Change | November<br>2023    | Year-Over-Year<br>Change | Month-Over-Month<br>C