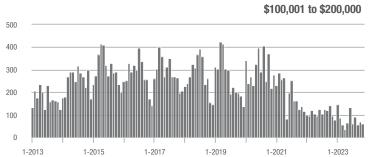

- 12.5%                    |
| \$200,001 to \$300,000 | 348               | - 14.7%                  | + 7.4%                     | 3.7              | - 15.9%                  | - 3.1%                     | 98                  | - 10.9%                  | + 7.7%                     |
| \$300,001 and Above    | 366               | + 45.2%                  | - 0.5%                     | 2.8              | + 12.0%                  | + 2.8%                     | 152                 | + 11.8%                  | - 7.9%                     |
| Total                  | 925               | - 0.4%                   | - 6.6%                     | 3.3              | 0.0%                     | - 1.8%                     | 329                 | - 17.3%                  | - 9.4%                     |















# **Union County, NC**

|                        | Total<br>Showings |                          |                            | (:               | Buyer Inte<br>Showings/L |                            | Managed<br>Listings |                          |                            |
|------------------------|-------------------|--------------------------|----------------------------|------------------|--------------------------|----------------------------|---------------------|--------------------------|----------------------------|
| Price Range            | November<br>2023  | Year-Over-Year<br>Change | Month-Over-Month<br>Change | November<br>2023 | Year-Over-Year<br>Change | Month-Over-Month<br>Change | November<br>2023    | Year-Over-Year<br>Change | Month-Over-Month<br>Chang