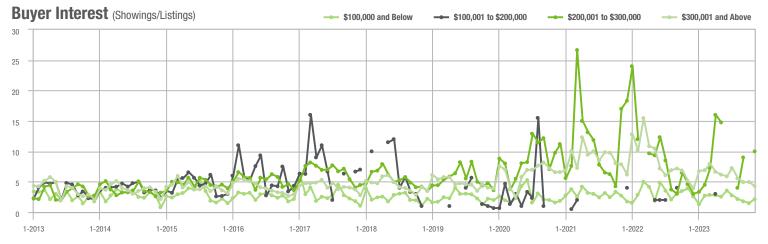

### **Showing Statistics**

|                         | Total    | Buyer Interest        | Managed  |
|-------------------------|----------|-----------------------|----------|
| MLS Area                | Showings | (Showings / Listings) | Listings |
| Alexander County, NC    | 271      | 3.6                   | 95       |
| Anson County, NC        | 115      | 2.7                   | 55       |
| Cabarrus County, NC     | 2,850    | 5.2                   | 616      |
| Charlotte MSA           | 32,535   | 4.8                   | 7,592    |
| Chester County, SC      | 189      | 2.1                   | 101      |
| Chesterfield County, SC | 81       | 2.7                   | 44       |
| Cleveland County, NC    | 704      | 2.8                   | 303      |
| City of Charlotte, NC   | 13,282   | 5.3                   | 2,752    |
| Concord, NC             | 1,712    | 5.6                   | 348      |
| Davidson, NC            | 279      | 3.9                   | 82       |
| Denver, NC              | 491      | 3.3                   | 165      |
| Fort Mill, SC           | 968      | 5.2                   | 202      |
| Gaston County, NC       | 3,022    | 4.2                   | 804      |
| Gastonia, NC            | 1,467    | 4.4                   | 375      |
| Huntersville, NC        | 837      | 5.2                   | 174      |
| Iredell County, NC      | 2,573    | 3.5                   | 867      |
| Kannapolis, NC          | 902      | 5.6                   | 171      |
| Lake Norman             | 1,749    | 3.8                   | 540      |
| Lake Wylie              | 1,012    | 4.3                   | 268      |
| Lancaster County, SC    | 1,544    | 4.4                   | 403      |
| Lincoln County, NC      | 1,068    | 3.4                   | 358      |
| Lincolnton, NC          | 430      | 3.9                   | 131      |
| Matthews, NC            | 674      | 5.8                   | 135      |
| Mecklenburg County, NC  | 15,706   | 5.2                   | 3,300    |
| Monroe, NC              | 841      | 4.1                   | 236      |
| Montgomery County, NC   | 155      | 1.5                   | 136      |
| Mooresville, NC         | 1,358    | 3.5                   | 449      |
| Rock Hill, SC           | 1,561    | 4.9                   | 339      |
| Salisbury, NC           | 766      | 3.5                   | 252      |
| Stanly County, NC       | 467      | 2.5                   | 217      |
| Statesville, NC         | 925      | 3.3                   | 329      |
| Union County, NC        | 2,703    | 4.8                   | 626      |
| Uptown Charlotte        | 375      | 3.9                   | 105      |
| Waxhaw, NC              | 775      | 5.5                   | 150      |
| York County, SC         | 3,730    | 4.6                   | 896      |