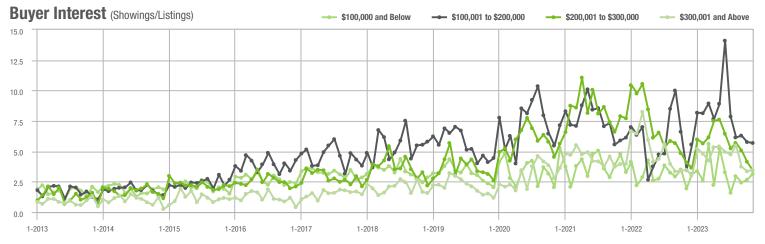

.0%                     |
| \$200,001 to \$300,000 | 270              | - 16.9%                  | - 24.2%                    | 3.4              | - 17.1%                  | - 16.9%                    | 84                  | - 15.2%                  | - 7.7%                     |
| \$300,001 and Above    | 325              | + 14.4%                  | - 4.1%                     | 3.5              | 0.0%                     | + 3.4%                     | 106                 | + 2.9%                   | - 7.0%                     |
| Total                  | 766              | - 15.0%                  | - 20.7%                    | 3.5              | - 10.3%                  | - 12.2%                    | 252                 | - 17.9%                  | - 9.4%                     |















# **Stanly County, NC**

|                        | Total<br>Showings |                          |                            | (5               | Buyer Into<br>Showings/L |                            | Managed<br>Listings |                          |                            |  |
|------------------------|-------------------|--------------------------|----------------------------|------------------|--------------------------|----------------------------|---------------------|--------------------------|----------------------------|--|
| Price Range            | November<br>2023  | Year-Over-Year<br>Change | Month-Over-Month<br>Change | November<br>2023 | Year-Over-Year<br>Change | Month-Over-Month<br>Change | November<br>2023    | Year-Over-Year<br>Change | Month-Over-Month<br>Chan