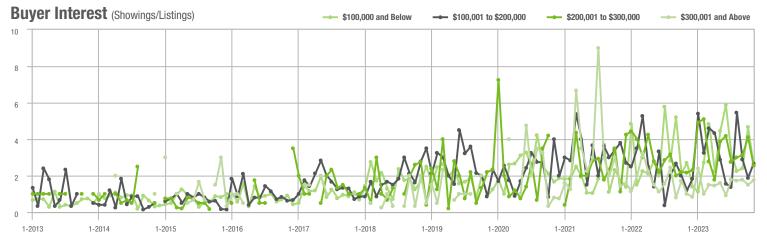

### **Showing Statistics**

|                         | Total    | Buyer Interest        | Managed  |
|-------------------------|----------|-----------------------|----------|
| MLS Area                | Showings | (Showings / Listings) | Listings |
| Alexander County, NC    | 271      | 3.6                   | 95       |
| Anson County, NC        | 115      | 2.7                   | 55       |
| Cabarrus County, NC     | 2,850    | 5.2                   | 616      |
| Charlotte MSA           | 32,535   | 4.8                   | 7,592    |
| Chester County, SC      | 189      | 2.1                   | 101      |
| Chesterfield County, SC | 81       | 2.7                   | 44       |
| Cleveland County, NC    | 704      | 2.8                   | 303      |
| City of Charlotte, NC   | 13,282   | 5.3                   | 2,752    |
| Concord, NC             | 1,712    | 5.6                   | 348      |
| Davidson, NC            | 279      | 3.9                   | 82       |
| Denver, NC              | 491      | 3.3                   | 165      |
| Fort Mill, SC           | 968      | 5.2                   | 202      |
| Gaston County, NC       | 3,022    | 4.2                   | 804      |
| Gastonia, NC            | 1,467    | 4.4                   | 375      |
| Huntersville, NC        | 837      | 5.2                   | 174      |
| Iredell County, NC      | 2,573    | 3.5                   | 867      |
| Kannapolis, NC          | 902      | 5.6                   | 171      |
| Lake Norman             | 1,749    | 3.8                   | 540      |
| Lake Wylie              | 1,012    | 4.3                   | 268      |
| Lancaster County, SC    | 1,544    | 4.4                   | 403      |
| Lincoln County, NC      | 1,068    | 3.4                   | 358      |
| Lincolnton, NC          | 430      | 3.9                   | 131      |
| Matthews, NC            | 674      | 5.8                   | 135      |
| Mecklenburg County, NC  | 15,706   | 5.2                   | 3,300    |
| Monroe, NC              | 841      | 4.1                   | 236      |
| Montgomery County, NC   | 155      | 1.5                   | 136      |
| Mooresville, NC         | 1,358    | 3.5                   | 449      |
| Rock Hill, SC           | 1,561    | 4.9                   | 339      |
| Salisbury, NC           | 766      | 3.5                   | 252      |
| Stanly County, NC       | 467      | 2.5                   | 217      |
| Statesville, NC         | 925      | 3.3                   | 329      |
| Union County, NC        | 2,703    | 4.8                   | 626      |
| Uptown Charlotte        | 375      | 3.9                   | 105      |
| Waxhaw, NC              | 775      | 5.5                   | 150      |
| York County, SC         | 3,730    | 4.6                   | 896      |