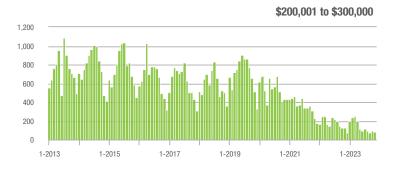

28.6%                    |
| \$200,001 to \$300,000 | 78                | - 36.1%                  | - 14.3%                    | 4.6              | + 12.2%                  | + 1.4%                     | 21                  | - 50.0%                  | - 19.2%                    |
| \$300,001 and Above    | 1,499             | - 12.4%                  | - 23.6%                    | 4.2              | - 12.5%                  | - 22.9%                    | 408                 | - 5.1%                   | - 3.5%                     |
| Total                  | 1,749             | - 13.8%                  | - 22.2%                    | 3.8              | - 11.6%                  | - 19.2%                    | 540                 | - 11.5%                  | - 6.6%                     |















### **Lake Wylie**

|                        | Total<br>Showings |                          |                            | (5               | Buyer Inte<br>Showings/L |                            | Managed<br>Listings |                          |                            |
|------------------------|-------------------|--------------------------|----------------------------|------------------|--------------------------|----------------------------|---------------------|--------------------------|----------------------------|
| Price Range            | November<br>2023  | Year-Over-Year<br>Change | Month-Over-Month<br>Change | November<br>2023 | Year-Over-Year<br>Change | Month-Over-Month<br>Change | November<br>2023    | Year-Over-Year<br>Change | Month-Over-Month<br>Change |
|