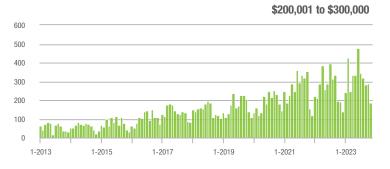

|  |
| \$200,001 to \$300,000 | 183               | - 3.7%                   | - 35.8%                    | 2.9              | 0.0%                     | - 32.4%                    | 74                  | - 14.9%                  | - 6.3%                     |  |
| \$300,001 and Above    | 189               | - 10.8%                  | - 26.2%                    | 2.4              | - 17.2%                  | - 16.7%                    | 87                  | - 26.3%                  | - 16.3%                    |  |
| Total                  | 467               | - 23.4%                  | - 27.6%                    | 2.5              | - 16.7%                  | - 22.2%                    | 217                 | - 27.7%                  | - 11.1%                    |  |















# Statesville, NC

|                        | Total<br>Showings |                          |                            | (5               | Buyer Inte<br>Showings/L |                            | Managed<br>Listings |                          |                            |
|------------------------|-------------------|--------------------------|----------------------------|------------------|--------------------------|----------------------------|---------------------|--------------------------|----------------------------|
| Price Range            | November<br>2023  | Year-Over-Year<br>Change | Month-Over-Month<br>Change | November<br>2023 | Year-Over-Year<br>Change | Month-Over-Month<br>Change | November<br>2023    | Year-Over-Year<br>Change | Month-Over-Month<br>Change |
| \