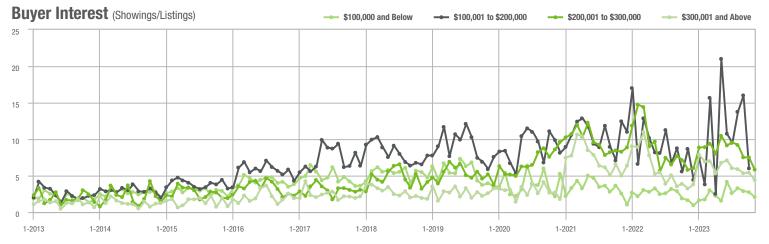

### **Charlotte MSA**

|                        | Total<br>Showings     |                          |                            | (:               | Buyer Into<br>Showings/L |                            | Managed<br>Listings |                          |                            |
|------------------------|-----------------------|--------------------------|----------------------------|------------------|--------------------------|----------------------------|---------------------|--------------------------|----------------------------|
| Price Range            | November<br>2023      | Year-Over-Year<br>Change | Month-Over-Month<br>Change | November<br>2023 | Year-Over-Year<br>Change | Month-Over-Month<br>Change | November<br>2023    | Year-Over-Year<br>Change | Month-Over-Month<br>Change |
| \$100,000 and Below    | 2,331                 | - 9.4%                   | - 11.0%                    | 2.0              | - 4.8%                   | - 0.3%                     | 1,344               | - 20.4%                  | - 15.8%                    |
| \$100,001 to \$200,000 | 777                   | - 21.8%                  | - 20.2%                    | 5.5              | + 14.6%                  | - 5.8%                     | 177                 | - 36.8%                  | - 16.1%                    |
| \$200,001 to \$300,000 | 6,332                 | - 18.6%                  | - 16.2%                    | 5.4              | + 1.9%                   | - 15.3%                    | 1,255               | - 25.9%                  | - 3.3%                     |
| \$300,001 and Above    | 21,364 - 2.2% - 15.5% |                          | 5.2                        | + 10.6%          | - 8.0%                   | 4,498                      | - 19.0%             | - 9.1%                   |                            |
| Total                  | 32,535                | - 8.3%                   | - 15.7%                    | 4.8              | + 6.7%                   | - 8.7%                     | 7,592               | - 21.9%                  | - 9.5%                     |