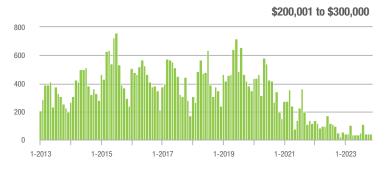

28.6%                    |
| \$200,001 to \$300,000 | 39                | + 69.6%                  | - 11.4%                    | 4.6              | + 228.6%                 | + 20.3%                    | 16                  | - 38.5%                  | - 20.0%                    |
| \$300,001 and Above    | 927               | + 29.7%                  | - 14.7%                    | 4.9              | + 28.9%                  | - 2.7%                     | 204                 | - 12.1%                  | - 11.7%                    |
| Total                  | 1,012             | + 32.8%                  | - 15.7%                    | 4.3              | + 34.4%                  | - 5.1%                     | 268                 | - 14.4%                  | - 11.6%                    |















# **Lancaster County, SC**

|                        | Total<br>Showings |                          |                            | (5               | Buyer Into<br>Showings/L |                            | Managed<br>Listings |                          |                            |
|------------------------|-------------------|--------------------------|----------------------------|------------------|--------------------------|----------------------------|---------------------|--------------------------|----------------------------|
| Price Range            | November<br>2023  | Year-Over-Year<br>Change | Month-Over-Month<br>Change | November<br>2023 | Year-Over-Year<br>Change | Month-Over-Month<br>Change | November<br>2023    | Year-Over-Year<br>Change | Month-Over-Month<br>Cha