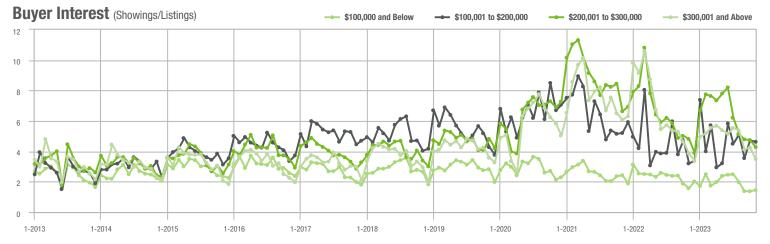

### **Charlotte MSA**

|                        | Total<br>Showings     |                          |                            | (:               | Buyer Into<br>Showings/L |                            | Managed<br>Listings |                          |                            |
|------------------------|-----------------------|--------------------------|----------------------------|------------------|--------------------------|----------------------------|---------------------|--------------------------|----------------------------|
| Price Range            | November<br>2023      | Year-Over-Year<br>Change | Month-Over-Month<br>Change | November<br>2023 | Year-Over-Year<br>Change | Month-Over-Month<br>Change | November<br>2023    | Year-Over-Year<br>Change | Month-Over-Month<br>Change |
| \$100,000 and Below    | 2,331                 | - 9.4%                   | - 11.0%                    | 2.0              | - 4.8%                   | - 0.3%                     | 1,344               | - 20.4%                  | - 15.8%                    |
| \$100,001 to \$200,000 | 777                   | - 21.8%                  | - 20.2%                    | 5.5              | + 14.6%                  | - 5.8%                     | 177                 | - 36.8%                  | - 16.1%                    |
| \$200,001 to \$300,000 | 6,332                 | - 18.6%                  | - 16.2%                    | 5.4              | + 1.9%                   | - 15.3%                    | 1,255               | - 25.9%                  | - 3.3%                     |
| \$300,001 and Above    | 21,364 - 2.2% - 15.5% |                          | 5.2                        | + 10.6%          | - 8.0%                   | 4,498                      | - 19.0%             | - 9.1%                   |                            |
| Total                  | 32,535                | - 8.3%                   | - 15.7%                    | 4.8              | + 6.7%                   | - 8.7%                     | 7,592               | - 21.9%                  | - 9.5%                     |