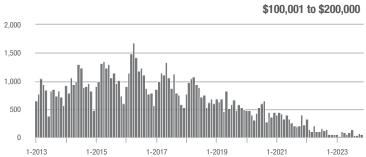

o \$300,000 | 862                   | - 16.4%                  | - 33.1%                    | 6.5              | + 3.2%                             | - 30.2%                    | 137              | - 23.0%                  | - 5.5%                     |  |
| \$300,001 and Above    | 1,567 - 20.6% - 15.9% |                          | 5.4                        | + 17.4%          | - 4.5%                             | 337                        | - 33.1%          | - 12.9%                  |                            |  |
| Total                  | 2,850                 | - 17.9%                  | - 22.3%                    | 5.2              | + 8.3%                             | - 14.6%                    | 616              | - 29.4%                  | - 10.7%                    |  |















### **Charlotte MSA**

|                        | Total<br>Showings     |                          |                            | (:               | Buyer Into<br>Showings/L |                            | Managed<br>Listings |                          |                            |
|------------------------|-----------------------|--------------------------|----------------------------|------------------|--------------------------|----------------------------|---------------------|--------------------------|----------------------------|
| Price Range            | November<br>2023      | Year-Over-Year<br>Change | Month-Over-Month<br>Change | November<br>2023 | Year-Over-Year<br>Change | Month-Over-Month<br>Change | November<br>2023    | Year-Over-Year<br>Change | Month-Over-Mon