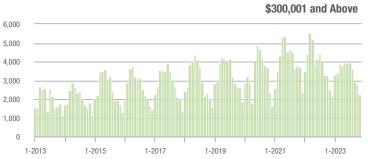

.3%                    |
| \$200,001 to \$300,000 | 255               | - 40.1%                  | - 23.4%                    | 5.2              | + 6.1%                   | - 11.0%                    | 55                  | - 50.9%                  | - 19.1%                    |
| \$300,001 and Above    | 2,241             | - 10.4%                  | - 19.9%                    | 5.3              | + 15.2%                  | - 14.0%                    | 469                 | - 29.4%                  | - 8.6%                     |
| Total                  | 2,703             | - 17.2%                  | - 20.4%                    | 4.8              | + 11.6%                  | - 11.6%                    | 626                 | - 34.0%                  | - 11.5%                    |















### **Uptown Charlotte**

|                        | Total<br>Showings |                          |                            | (:               | Buyer Inte<br>Showings/L |                            | Managed<br>Listings |                          |                            |
|------------------------|-------------------|--------------------------|----------------------------|------------------|--------------------------|----------------------------|---------------------|--------------------------|----------------------------|
| Price Range            | November<br>2023  | Year-Over-Year<br>Change | Month-Over-Month<br>Change | November<br>2023 | Year-Over-Year<br>Change | Month-Over-Month<br>Change | November<br>2023    | Year-Over-Year<br>Change | Month-Over-Month<br>Change