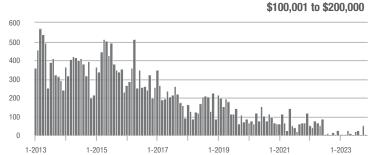

- 20.0%                    |
| \$200,001 to \$300,000 | 162               | - 10.5%                  | - 25.0%                    | 6.1              | + 52.5%                  | - 11.0%                    | 28                  | - 46.2%                  | - 22.2%                    |
| \$300,001 and Above    | 591               | + 29.9%                  | - 19.3%                    | 4.0              | + 29.0%                  | - 22.5%                    | 169                 | - 7.1%                   | + 0.6%                     |
| Total                  | 841               | + 2.1%                   | - 19.9%                    | 4.1              | + 20.6%                  | - 15.6%                    | 236                 | - 20.0%                  | - 7.5%                     |















# **Montgomery County, NC**

1-2015

1-2016

1-2017

1-2018

|                        |                  | Total<br>Showin          |                            | (:               | Buyer Inte<br>Showings/L |                            | Managed<br>Listings |                          |                            |
|------------------------|------------------|--------------------------|----------------------------|------------------|--------------------------|----------------------------|---------------------|--------------------------|----------------------------|
| Price Range            | November<br>2023 | Year-Over-Year<br>Change | Month-Over-Month<br>Change | November<br>2023 | Year-Over-Year<br>Change | Month-Over-Month<br>Change | November<br>2023    | Year-Over-Year<br>