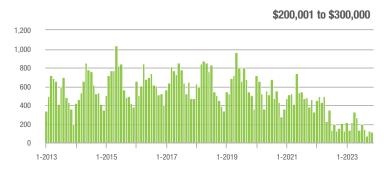

$200,001 to \$300,000 | 112               | - 44.6%                  | - 5.1%                     | 5.9              | - 26.3%                            | - 15.1%                    | 20               | - 28.6%                  | + 11.1%                    |  |
| \$300,001 and Above    | 814               | - 5.8%                   | - 24.5%                    | 5.6              | - 1.8%                             | - 17.2%                    | 153              | - 10.5%                  | - 9.5%                     |  |
| Total                  | 968               | - 12.9%                  | - 22.8%                    | 5.2              | - 10.3%                            | - 18.1%                    | 202              | - 9.4%                   | - 6.5%                     |  |















# **Gaston County, NC**

|                        | Total<br>Showings |                          |                            | (:               | Buyer Interest (Showings/Listings) |                            |                  | Managed<br>Listings      |                            |  |
|------------------------|-------------------|--------------------------|----------------------------|------------------|------------------------------------|----------------------------|------------------|--------------------------|----------------------------|--|
| Price Range            | November<br>2023  | Year-Over-Year<br>Change | Month-Over-Month<br>Change | November<br>2023 | Year-Over-Year<br>Change           | Month-Over-Month<br>Change | November<br>2023 | Year-Over-Year<br>Change |