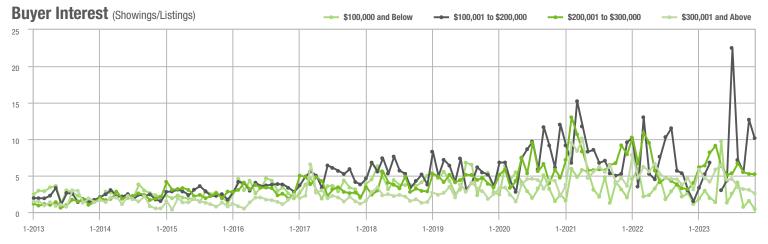

### **Showing Statistics**

|                         | Total    | Buyer Interest        | Managed  |
|-------------------------|----------|-----------------------|----------|
| MLS Area                | Showings | (Showings / Listings) | Listings |
| Alexander County, NC    | 271      | 3.6                   | 95       |
| Anson County, NC        | 115      | 2.7                   | 55       |
| Cabarrus County, NC     | 2,850    | 5.2                   | 616      |
| Charlotte MSA           | 32,535   | 4.8                   | 7,592    |
| Chester County, SC      | 189      | 2.1                   | 101      |
| Chesterfield County, SC | 81       | 2.7                   | 44       |
| Cleveland County, NC    | 704      | 2.8                   | 303      |
| City of Charlotte, NC   | 13,282   | 5.3                   | 2,752    |
| Concord, NC             | 1,712    | 5.6                   | 348      |
| Davidson, NC            | 279      | 3.9                   | 82       |
| Denver, NC              | 491      | 3.3                   | 165      |
| Fort Mill, SC           | 968      | 5.2                   | 202      |
| Gaston County, NC       | 3,022    | 4.2                   | 804      |
| Gastonia, NC            | 1,467    | 4.4                   | 375      |
| Huntersville, NC        | 837      | 5.2                   | 174      |
| Iredell County, NC      | 2,573    | 3.5                   | 867      |
| Kannapolis, NC          | 902      | 5.6                   | 171      |
| Lake Norman             | 1,749    | 3.8                   | 540      |
| Lake Wylie              | 1,012    | 4.3                   | 268      |
| Lancaster County, SC    | 1,544    | 4.4                   | 403      |
| Lincoln County, NC      | 1,068    | 3.4                   | 358      |
| Lincolnton, NC          | 430      | 3.9                   | 131      |
| Matthews, NC            | 674      | 5.8                   | 135      |
| Mecklenburg County, NC  | 15,706   | 5.2                   | 3,300    |
| Monroe, NC              | 841      | 4.1                   | 236      |
| Montgomery County, NC   | 155      | 1.5                   | 136      |
| Mooresville, NC         | 1,358    | 3.5                   | 449      |
| Rock Hill, SC           | 1,561    | 4.9                   | 339      |
| Salisbury, NC           | 766      | 3.5                   | 252      |
| Stanly County, NC       | 467      | 2.5                   | 217      |
| Statesville, NC         | 925      | 3.3                   | 329      |
| Union County, NC        | 2,703    | 4.8                   | 626      |
| Uptown Charlotte        | 375      | 3.9                   | 105      |
| Waxhaw, NC              | 775      | 5.5                   | 150      |
| York County, SC         | 3,730    | 4.6                   | 896      |