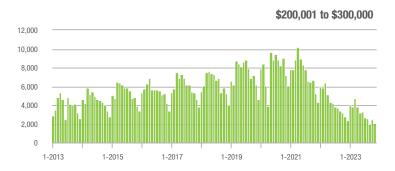

$200,001 to \$300,000 | 2,080             | - 26.0%                  | - 15.8%                    | 7.5              | + 15.4%                            | - 19.1%                    | 290              | - 38.8%                  | + 2.5%                     |  |
| \$300,001 and Above    | 9,325             | + 0.7%                   | - 13.2%                    | 6.0              | + 17.6%                            | - 5.6%                     | 1,657            | - 22.0%                  | - 8.9%                     |  |
| Total                  | 13,282            | - 6.3%                   | - 14.0%                    | 5.3              | + 10.4%                            | - 6.9%                     | 2,752            | - 20.5%                  | - 10.0%                    |  |















### Concord, NC

|                        | Total<br>Showings |                          |                            | (5               | Buyer Interest (Showings/Listings) |                            |                  | Managed<br>Listings      |                            |  |
|------------------------|-------------------|--------------------------|----------------------------|------------------|------------------------------------|----------------------------|------------------|--------------------------|----------------------------|--|
| Price Range            | November<br>2023  | Year-Over-Year<br>Change | Month-Over-Month<br>Change | November<br>2023 | Year-Over-Year<br>Change           | Month-Over-Month<br>Change | November<br>2023 | Year-Over-Year<br>Change | Month-O