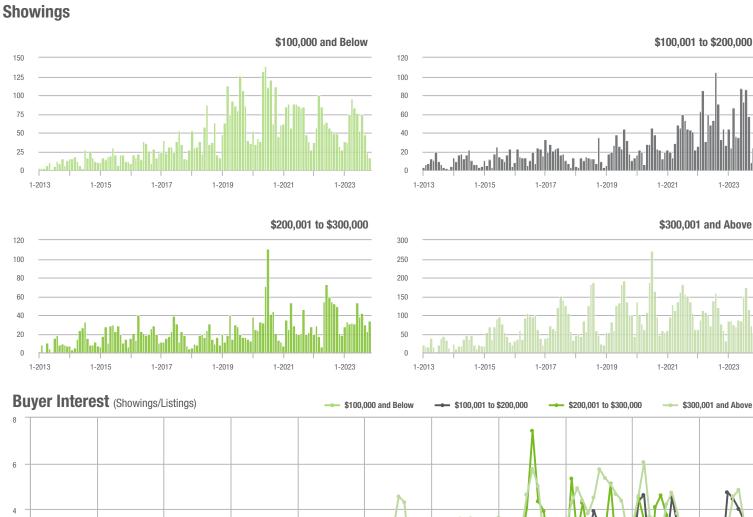

.3%                     |
| \$200,001 to \$300,000 | 34               | + 61.9%                  | + 47.8%                    | 2.1              | + 40.0%                  | + 57.8%                    | 21                  | + 10.5%                  | - 4.5%                     |
| \$300,001 and Above    | 54               | - 8.5%                   | - 26.0%                    | 1.7              | - 15.0%                  | - 21.2%                    | 38                  | + 15.2%                  | - 2.6%                     |
| Total                  | 155              | - 11.4%                  | + 0.6%                     | 1.5              | + 7.1%                   | + 3.7%                     | 136                 | - 25.3%                  | - 5.6%                     |

1-2013



1-2021

1-2022

1-2023

1-2020

1-2019





# Mooresville, NC

|                        | Total<br>Showings |                          |                            | (5               | Buyer Interest<br>(Showings/Listings) |                            |                  | Managed<br>Listings      |                            |  |
|------------------------|-------------------|--------------------------|----------------------------|------------------|---------------------------------------|----------------------------|------------------|--------------------------|----------------------------|--|
| Price Range            | November<br>2023  | Year-Over-Year<br>Change | Month-Over-Month<br>Change | November<br>2023 | Year-Over-Year<br>Change              | Month-Over-Month<br>Change | Novemb