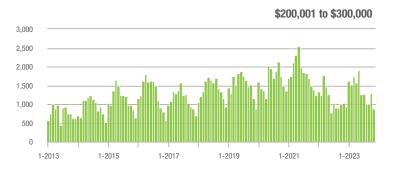

\$300,000 | 862                   | - 16.4%                  | - 33.1%                    | 6.5              | + 3.2%                             | - 30.2%                    | 137              | - 23.0%                  | - 5.5%                     |  |
| \$300,001 and Above    | 1,567 - 20.6% - 15.9% |                          | 5.4                        | + 17.4%          | - 4.5%                             | 337                        | - 33.1%          | - 12.9%                  |                            |  |
| Total                  | 2,850                 | - 17.9%                  | - 22.3%                    | 5.2              | + 8.3%                             | - 14.6%                    | 616              | - 29.4%                  | - 10.7%                    |  |















### **Charlotte MSA**

|                        | Total<br>Showings     |                          |                            | (:               | Buyer Into<br>Showings/L |                            | Managed<br>Listings |                          |                            |
|------------------------|-----------------------|--------------------------|----------------------------|------------------|--------------------------|----------------------------|---------------------|--------------------------|----------------------------|
| Price Range            | November<br>2023      | Year-Over-Year<br>Change | Month-Over-Month<br>Change | November<br>2023 | Year-Over-Year<br>Change | Month-Over-Month<br>Change | November<br>2023    | Year-Over-Year<br>Change | Month-Over-Month