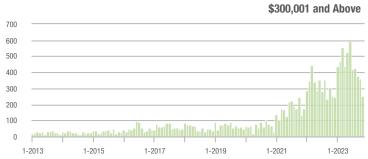

### **Charlotte MSA**

|                        | Total<br>Showings     |                          |                            | (:               | Buyer Into<br>Showings/L |                            | Managed<br>Listings |                          |                            |
|------------------------|-----------------------|--------------------------|----------------------------|------------------|--------------------------|----------------------------|---------------------|--------------------------|----------------------------|
| Price Range            | November<br>2023      | Year-Over-Year<br>Change | Month-Over-Month<br>Change | November<br>2023 | Year-Over-Year<br>Change | Month-Over-Month<br>Change | November<br>2023    | Year-Over-Year<br>Change | Month-Over-Month<br>Change |
| \$100,000 and Below    | 2,331                 | - 9.4%                   | - 11.0%                    | 2.0              | - 4.8%                   | - 0.3%                     | 1,344               | - 20.4%                  | - 15.8%                    |
| \$100,001 to \$200,000 | 777                   | - 21.8%                  | - 20.2%                    | 5.5              | + 14.6%                  | - 5.8%                     | 177                 | - 36.8%                  | - 16.1%                    |
| \$200,001 to \$300,000 | 6,332                 | - 18.6%                  | - 16.2%                    | 5.4              | + 1.9%                   | - 15.3%                    | 1,255               | - 25.9%                  | - 3.3%                     |
| \$300,001 and Above    | 21,364 - 2.2% - 15.5% |                          | 5.2                        | + 10.6%          | - 8.0%                   | 4,498                      | - 19.0%             | - 9.1%                   |                            |
| Total                  | 32,535                | - 8.3%                   | - 15.7%                    | 4.8              | + 6.7%                   | - 8.7%                     | 7,592               | - 21.9%                  | - 9.5%                     |