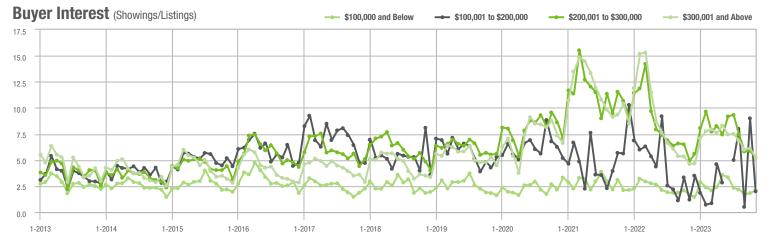

### **Charlotte MSA**

|                        | Total<br>Showings     |                          |                            | (:               | Buyer Into<br>Showings/L |                            | Managed<br>Listings |                          |                            |
|------------------------|-----------------------|--------------------------|----------------------------|------------------|--------------------------|----------------------------|---------------------|--------------------------|----------------------------|
| Price Range            | November<br>2023      | Year-Over-Year<br>Change | Month-Over-Month<br>Change | November<br>2023 | Year-Over-Year<br>Change | Month-Over-Month<br>Change | November<br>2023    | Year-Over-Year<br>Change | Month-Over-Month<br>Change |
| \$100,000 and Below    | 2,331                 | - 9.4%                   | - 11.0%                    | 2.0              | - 4.8%                   | - 0.3%                     | 1,344               | - 20.4%                  | - 15.8%                    |
| \$100,001 to \$200,000 | 777                   | - 21.8%                  | - 20.2%                    | 5.5              | + 14.6%                  | - 5.8%                     | 177                 | - 36.8%                  | - 16.1%                    |
| \$200,001 to \$300,000 | 6,332                 | - 18.6%                  | - 16.2%                    | 5.4              | + 1.9%                   | - 15.3%                    | 1,255               | - 25.9%                  | - 3.3%                     |
| \$300,001 and Above    | 21,364 - 2.2% - 15.5% |                          | 5.2                        | + 10.6%          | - 8.0%                   | 4,498                      | - 19.0%             | - 9.1%                   |                            |
| Total                  | 32,535                | - 8.3%                   | - 15.7%                    | 4.8              | + 6.7%                   | - 8.7%                     | 7,592               | - 21.9%                  | - 9.5%                     |