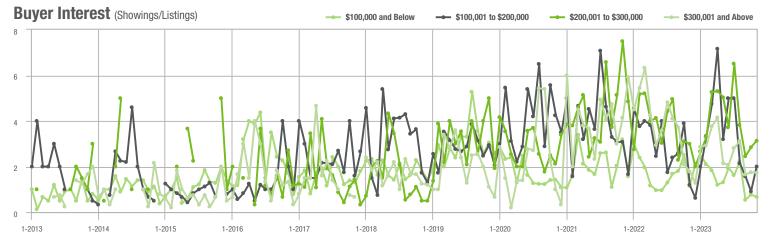

### **Alexander County, NC**

|                        | Total<br>Showings    |                          |                            | (:               | Buyer Interest (Showings/Listings) |                            |                  | Managed<br>Listings      |                            |  |
|------------------------|----------------------|--------------------------|----------------------------|------------------|------------------------------------|----------------------------|------------------|--------------------------|----------------------------|--|
| Price Range            | November<br>2023     | Year-Over-Year<br>Change | Month-Over-Month<br>Change | November<br>2023 | Year-Over-Year<br>Change           | Month-Over-Month<br>Change | November<br>2023 | Year-Over-Year<br>Change | Month-Over-Month<br>Change |  |
| \$100,000 and Below    | 29                   | + 38.1%                  | + 2,800.0%                 | 4.2              | + 110.0%                           |                            | 19               | - 32.1%                  | - 24.0%                    |  |
| \$100,001 to \$200,000 | 6                    | - 70.0%                  | - 14.3%                    | 1.0              | - 52.4%                            | - 60.0%                    | 8                | - 20.0%                  | + 33.3%                    |  |
| \$200,001 to \$300,000 | 58                   | - 37.0%                  | + 3.6%                     | 3.2              | - 33.3%                            | - 9.5%                     | 20               | - 9.1%                   | + 11.1%                    |  |
| \$300,001 and Above    | 145 + 141.7% - 11.6% |                          | 4.0                        | + 73.9%          | - 17.4%                            | 38                         | + 5.6%           | + 2.7%                   |                            |  |
| Total                  | 271                  | + 31.6%                  | - 10.0%                    | 3.6              | + 20.0%                            | - 15.6%                    | 95               | - 8.7%                   | - 4.0%                     |  |