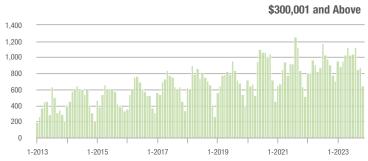

|
| \$200,001 to \$300,000 | 255               | + 19.2%                  | + 9.4%                     | 4.5              | + 15.4%                  | - 3.0%                     | 60                  | - 4.8%                   | + 5.3%                     |
| \$300,001 and Above    | 648               | - 16.4%                  | - 26.3%                    | 3.1              | - 26.2%                  | - 19.7%                    | 231                 | + 2.7%                   | - 10.8%                    |
| Total                  | 1,068             | - 19.2%                  | - 20.9%                    | 3.4              | - 17.1%                  | - 14.8%                    | 358                 | - 13.9%                  | - 11.2%                    |















# Lincolnton, NC

|                        | Total<br>Showings |                          |                            | (5               | Buyer Interest (Showings/Listings) |                            |                  | Managed<br>Listings      |                            |  |
|------------------------|-------------------|--------------------------|----------------------------|------------------|------------------------------------|----------------------------|------------------|--------------------------|----------------------------|--|
| Price Range            | November<br>2023  | Year-Over-Year<br>Change | Month-Over-Month<br>Change | November<br>2023 | Year-Over-Year<br>Change           | Month-Over-Month<br>Change | November<br>2023 | Year-Over-Year<br>Change | Month-Ov