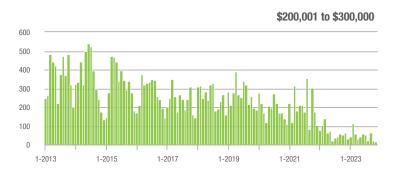

### **Charlotte MSA**

|                        | Total<br>Showings     |                          |                            | (:               | Buyer Into<br>Showings/L |                            | Managed<br>Listings |                          |                            |
|------------------------|-----------------------|--------------------------|----------------------------|------------------|--------------------------|----------------------------|---------------------|--------------------------|----------------------------|
| Price Range            | November<br>2023      | Year-Over-Year<br>Change | Month-Over-Month<br>Change | November<br>2023 | Year-Over-Year<br>Change | Month-Over-Month<br>Change | November<br>2023    | Year-Over-Year<br>Change | Month-Over-Month<br>Change |
| \$100,000 and Below    | 2,331                 | - 9.4%                   | - 11.0%                    | 2.0              | - 4.8%                   | - 0.3%                     | 1,344               | - 20.4%                  | - 15.8%                    |
| \$100,001 to \$200,000 | 777                   | - 21.8%                  | - 20.2%                    | 5.5              | + 14.6%                  | - 5.8%                     | 177                 | - 36.8%                  | - 16.1%                    |
| \$200,001 to \$300,000 | 6,332                 | - 18.6%                  | - 16.2%                    | 5.4              | + 1.9%                   | - 15.3%                    | 1,255               | - 25.9%                  | - 3.3%                     |
| \$300,001 and Above    | 21,364 - 2.2% - 15.5% |                          | 5.2                        | + 10.6%          | - 8.0%                   | 4,498                      | - 19.0%             | - 9.1%                   |                            |
| Total                  | 32,535                | - 8.3%                   | - 15.7%                    | 4.8              | + 6.7%                   | - 8.7%                     | 7,592               | - 21.9%                  | - 9.5%                     |