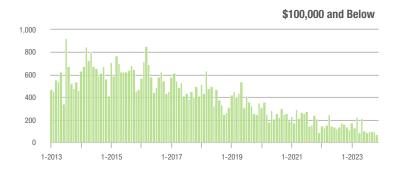

### **Charlotte MSA**

|                        | Total<br>Showings     |                          |                            | (:               | Buyer Into<br>Showings/L |                            | Managed<br>Listings |                          |                            |
|------------------------|-----------------------|--------------------------|----------------------------|------------------|--------------------------|----------------------------|---------------------|--------------------------|----------------------------|
| Price Range            | November<br>2023      | Year-Over-Year<br>Change | Month-Over-Month<br>Change | November<br>2023 | Year-Over-Year<br>Change | Month-Over-Month<br>Change | November<br>2023    | Year-Over-Year<br>Change | Month-Over-Month<br>Change |
| \$100,000 and Below    | 2,331                 | - 9.4%                   | - 11.0%                    | 2.0              | - 4.8%                   | - 0.3%                     | 1,344               | - 20.4%                  | - 15.8%                    |
| \$100,001 to \$200,000 | 777                   | - 21.8%                  | - 20.2%                    | 5.5              | + 14.6%                  | - 5.8%                     | 177                 | - 36.8%                  | - 16.1%                    |
| \$200,001 to \$300,000 | 6,332                 | - 18.6%                  | - 16.2%                    | 5.4              | + 1.9%                   | - 15.3%                    | 1,255               | - 25.9%                  | - 3.3%                     |
| \$300,001 and Above    | 21,364 - 2.2% - 15.5% |                          | 5.2                        | + 10.6%          | - 8.0%                   | 4,498                      | - 19.0%             | - 9.1%                   |                            |
| Total                  | 32,535                | - 8.3%                   | - 15.7%                    | 4.8              | + 6.7%                   | - 8.7%                     | 7,592               | - 21.9%                  | - 9.5%                     |