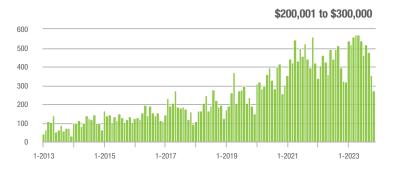

- 5.0%                     |
| \$200,001 to \$300,000 | 270              | - 16.9%                  | - 24.2%                    | 3.4              | - 17.1%                  | - 16.9%                    | 84                  | - 15.2%                  | - 7.7%                     |
| \$300,001 and Above    | 325              | + 14.4%                  | - 4.1%                     | 3.5              | 0.0%                     | + 3.4%                     | 106                 | + 2.9%                   | - 7.0%                     |
| Total                  | 766              | - 15.0%                  | - 20.7%                    | 3.5              | - 10.3%                  | - 12.2%                    | 252                 | - 17.9%                  | - 9.4%                     |















# **Stanly County, NC**

|                        | Total<br>Showings |                          |                            | (5               | Buyer Into<br>Showings/L |                            | Managed<br>Listings |                          |                            |  |
|------------------------|-------------------|--------------------------|----------------------------|------------------|--------------------------|----------------------------|---------------------|--------------------------|----------------------------|--|
| Price Range            | November<br>2023  | Year-Over-Year<br>Change | Month-Over-Month<br>Change | November<br>2023 | Year-Over-Year<br>Change | Month-Over-Month<br>Change | November<br>2023    | Year-Over-Year<br>Change | Month-Over-Month<br>