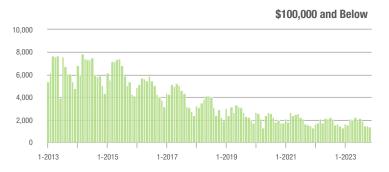

| \$200,001 to \$300,000 | 2,080             | - 26.0%                  | - 15.8%                    | 7.5              | + 15.4%                            | - 19.1%                    | 290              | - 38.8%                  | + 2.5%                     |  |
| \$300,001 and Above    | 9,325             | + 0.7%                   | - 13.2%                    | 6.0              | + 17.6%                            | - 5.6%                     | 1,657            | - 22.0%                  | - 8.9%                     |  |
| Total                  | 13,282            | - 6.3%                   | - 14.0%                    | 5.3              | + 10.4%                            | - 6.9%                     | 2,752            | - 20.5%                  | - 10.0%                    |  |















### Concord, NC

|                        | Total<br>Showings |                          |                            | (5               | Buyer Interest (Showings/Listings) |                            |                  | Managed<br>Listings      |                            |  |
|------------------------|-------------------|--------------------------|----------------------------|------------------|------------------------------------|----------------------------|------------------|--------------------------|----------------------------|--|
| Price Range            | November<br>2023  | Year-Over-Year<br>Change | Month-Over-Month<br>Change | November<br>2023 | Year-Over-Year<br>Change           | Month-Over-Month<br>Change | November<br>2023 | Year-Over-Year<br>Change | Mon