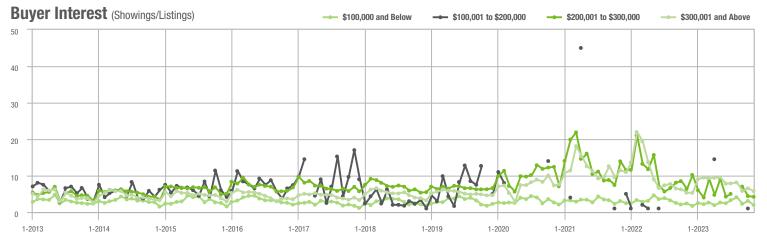

|
| \$200,001 to \$300,000 | 21                | + 10.5%                  | - 4.5%                     | 4.2              | - 33.3%                  | - 4.5%                     | 6                   | - 14.3%                  | 0.0%                       |
| \$300,001 and Above    | 759               | - 11.3%                  | - 19.3%                    | 5.8              | + 9.4%                   | - 11.5%                    | 137                 | - 25.5%                  | - 8.1%                     |
| Total                  | 837               | - 10.8%                  | - 23.1%                    | 5.2              | + 6.1%                   | - 9.9%                     | 174                 | - 26.3%                  | - 14.3%                    |















# **Iredell County, NC**

|                        | Total<br>Showings |                          |                            | (5               | Buyer Interest<br>(Showings/Listings) |                            |                  | Managed<br>Listings      |                            |  |
|------------------------|-------------------|--------------------------|----------------------------|------------------|---------------------------------------|----------------------------|------------------|--------------------------|----------------------------|--|
| Price Range            | November<br>2023  | Year-Over-Year<br>Change | Month-Over-Month<br>Change | November<br>2023 | Year-Over-Year<br>Change              | Month-Over-Month<br>Change | November<br>2023 | Year-Over-Year<br>Ch