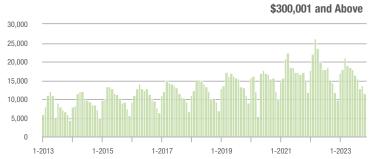

.3%                    |
| \$200,001 to \$300,000 | 2,184             | - 28.0%                  | - 15.3%                    | 7.3              | + 12.3%                  | - 17.9%                    | 311                 | - 39.5%                  | + 1.6%                     |
| \$300,001 and Above    | 11,415            | 11,415 - 2.2% - 15.5%    |                            |                  | + 13.5%                  | - 6.3%                     | 2,064               | - 23.2%                  | - 10.3%                    |
| Total                  | 15,706            | - 7.9%                   | - 15.8%                    | 5.2              | + 8.3%                   | - 7.2%                     | 3,300               | - 21.6%                  | - 11.2%                    |















### Monroe, NC

|                        | Total<br>Showings |                          |                            | (5               | Buyer Inte<br>Showings/L |                            | Managed<br>Listings |                          |                            |
|------------------------|-------------------|--------------------------|----------------------------|------------------|--------------------------|----------------------------|---------------------|--------------------------|----------------------------|
| Price Range            | November<br>2023  | Year-Over-Year<br>Change | Month-Over-Month<br>Change | November<br>2023 | Year-Over-Year<br>Change | Month-Over-Month<br>Change | November<br>2023    | Year-Over-Year<br>Change | Month-Over-Month<br>Change |
| \$100,