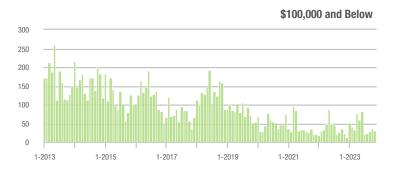

| \$200,001 to \$300,000 | 112               | - 44.6%                  | - 5.1%                     | 5.9              | - 26.3%                            | - 15.1%                    | 20               | - 28.6%                  | + 11.1%                    |  |
| \$300,001 and Above    | 814               | - 5.8%                   | - 24.5%                    | 5.6              | - 1.8%                             | - 17.2%                    | 153              | - 10.5%                  | - 9.5%                     |  |
| Total                  | 968               | - 12.9%                  | - 22.8%                    | 5.2              | - 10.3%                            | - 18.1%                    | 202              | - 9.4%                   | - 6.5%                     |  |















# **Gaston County, NC**

|                        | Total<br>Showings |                          |                            | (:               | Buyer Interest (Showings/Listings) |                            |                  | Managed<br>Listings      |                            |  |
|------------------------|-------------------|--------------------------|----------------------------|------------------|------------------------------------|----------------------------|------------------|--------------------------|----------------------------|--|
| Price Range            | November<br>2023  | Year-Over-Year<br>Change | Month-Over-Month<br>Change | November<br>2023 | Year-Over-Year<br>Change           | Month-Over-Month<br>Change | November<br>2023 | Year-Over-Year<br>Chan