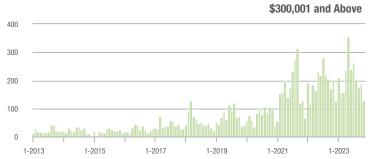

00,001 to \$300,000 | 191               | + 67.5%                  | + 16.5%                    | 5.2              | + 67.7%                            | - 0.5%                     | 41               | + 7.9%                   | + 7.9%                     |  |
| \$300,001 and Above    | 131               | - 35.1%                  | - 29.9%                    | 2.6              | - 44.7%                            | - 15.7%                    | 57               | + 9.6%                   | - 17.4%                    |  |
| Total                  | 430               | - 19.3%                  | - 21.5%                    | 3.9              | - 4.9%                             | - 14.3%                    | 131              | - 13.2%                  | - 13.2%                    |  |















### Matthews, NC

|                        | Total<br>Showings |                          |                            | (5               | Buyer Inte<br>Showings/L |                            | Managed<br>Listings |                          |                            |
|------------------------|-------------------|--------------------------|----------------------------|------------------|--------------------------|----------------------------|---------------------|--------------------------|----------------------------|
| Price Range            | November<br>2023  | Year-Over-Year<br>Change | Month-Over-Month<br>Change | November<br>2023 | Year-Over-Year<br>Change | Month-Over-Month<br>Change | November<br>2023    | Year-Over-Year<br>Change | Month-Over-Month<br>Change |
| \$10