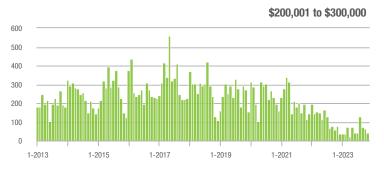

### **Charlotte MSA**

|                        | Total<br>Showings     |                          |                            | (:               | Buyer Into<br>Showings/L |                            | Managed<br>Listings |                          |                            |
|------------------------|-----------------------|--------------------------|----------------------------|------------------|--------------------------|----------------------------|---------------------|--------------------------|----------------------------|
| Price Range            | November<br>2023      | Year-Over-Year<br>Change | Month-Over-Month<br>Change | November<br>2023 | Year-Over-Year<br>Change | Month-Over-Month<br>Change | November<br>2023    | Year-Over-Year<br>Change | Month-Over-Month<br>Change |
| \$100,000 and Below    | 2,331                 | - 9.4%                   | - 11.0%                    | 2.0              | - 4.8%                   | - 0.3%                     | 1,344               | - 20.4%                  | - 15.8%                    |
| \$100,001 to \$200,000 | 777                   | - 21.8%                  | - 20.2%                    | 5.5              | + 14.6%                  | - 5.8%                     | 177                 | - 36.8%                  | - 16.1%                    |
| \$200,001 to \$300,000 | 6,332                 | - 18.6%                  | - 16.2%                    | 5.4              | + 1.9%                   | - 15.3%                    | 1,255               | - 25.9%                  | - 3.3%                     |
| \$300,001 and Above    | 21,364 - 2.2% - 15.5% |                          | 5.2                        | + 10.6%          | - 8.0%                   | 4,498                      | - 19.0%             | - 9.1%                   |                            |
| Total                  | 32,535                | - 8.3%                   | - 15.7%                    | 4.8              | + 6.7%                   | - 8.7%                     | 7,592               | - 21.9%                  | - 9.5%                     |