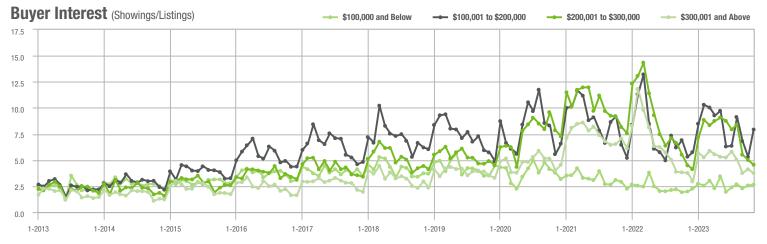

### **Charlotte MSA**

|                        | Total<br>Showings     |                          |                            | (:               | Buyer Into<br>Showings/L |                            | Managed<br>Listings |                          |                            |
|------------------------|-----------------------|--------------------------|----------------------------|------------------|--------------------------|----------------------------|---------------------|--------------------------|----------------------------|
| Price Range            | November<br>2023      | Year-Over-Year<br>Change | Month-Over-Month<br>Change | November<br>2023 | Year-Over-Year<br>Change | Month-Over-Month<br>Change | November<br>2023    | Year-Over-Year<br>Change | Month-Over-Month<br>Change |
| \$100,000 and Below    | 2,331                 | - 9.4%                   | - 11.0%                    | 2.0              | - 4.8%                   | - 0.3%                     | 1,344               | - 20.4%                  | - 15.8%                    |
| \$100,001 to \$200,000 | 777                   | - 21.8%                  | - 20.2%                    | 5.5              | + 14.6%                  | - 5.8%                     | 177                 | - 36.8%                  | - 16.1%                    |
| \$200,001 to \$300,000 | 6,332                 | - 18.6%                  | - 16.2%                    | 5.4              | + 1.9%                   | - 15.3%                    | 1,255               | - 25.9%                  | - 3.3%                     |
| \$300,001 and Above    | 21,364 - 2.2% - 15.5% |                          | 5.2                        | + 10.6%          | - 8.0%                   | 4,498                      | - 19.0%             | - 9.1%                   |                            |
| Total                  | 32,535                | - 8.3%                   | - 15.7%                    | 4.8              | + 6.7%                   | - 8.7%                     | 7,592               | - 21.9%                  | - 9.5%                     |