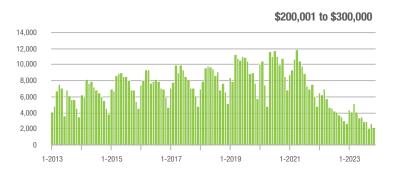

33.3%                    |
| \$200,001 to \$300,000 | 2,184             | - 28.0%                  | - 15.3%                    | 7.3              | + 12.3%                  | - 17.9%                    | 311                 | - 39.5%                  | + 1.6%                     |
| \$300,001 and Above    | 11,415            | 11,415 - 2.2% - 15.5%    |                            |                  | + 13.5%                  | - 6.3%                     | 2,064               | - 23.2%                  | - 10.3%                    |
| Total                  | 15,706            | - 7.9%                   | - 15.8%                    | 5.2              | + 8.3%                   | - 7.2%                     | 3,300               | - 21.6%                  | - 11.2%                    |















### Monroe, NC

|                        | Total<br>Showings |                          |                            | (5               | Buyer Inte<br>Showings/L |                            | Managed<br>Listings |                          |                            |
|------------------------|-------------------|--------------------------|----------------------------|------------------|--------------------------|----------------------------|---------------------|--------------------------|----------------------------|
| Price Range            | November<br>2023  | Year-Over-Year<br>Change | Month-Over-Month<br>Change | November<br>2023 | Year-Over-Year<br>Change | Month-Over-Month<br>Change | November<br>2023    | Year-Over-Year<br>Change | Month-Over-Month<br>Change |
| \$10