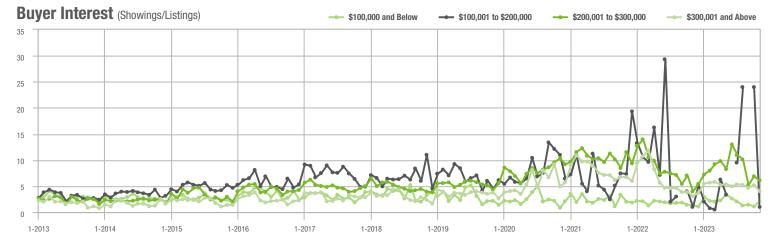

%                    |
| \$200,001 to \$300,000 | 162               | - 10.5%                  | - 25.0%                    | 6.1              | + 52.5%                  | - 11.0%                    | 28                  | - 46.2%                  | - 22.2%                    |
| \$300,001 and Above    | 591               | + 29.9%                  | - 19.3%                    | 4.0              | + 29.0%                  | - 22.5%                    | 169                 | - 7.1%                   | + 0.6%                     |
| Total                  | 841               | + 2.1%                   | - 19.9%                    | 4.1              | + 20.6%                  | - 15.6%                    | 236                 | - 20.0%                  | - 7.5%                     |















# **Montgomery County, NC**

1-2015

1-2016

1-2017

1-2018

|                        |                  | Total<br>Showin          |                            | (:               | Buyer Inte<br>Showings/L |                            | Managed<br>Listings |                          |                            |
|------------------------|------------------|--------------------------|----------------------------|------------------|--------------------------|----------------------------|---------------------|--------------------------|----------------------------|
| Price Range            | November<br>2023 | Year-Over-Year<br>Change | Month-Over-Month<br>Change | November<br>2023 | Year-Over-Year<br>Change | Month-Over-Month<br>Change | November<br>2023    | Year-Over-Year<br>Change