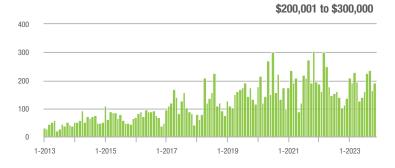

$200,001 to \$300,000 | 191               | + 67.5%                  | + 16.5%                    | 5.2              | + 67.7%                            | - 0.5%                     | 41               | + 7.9%                   | + 7.9%                     |  |
| \$300,001 and Above    | 131               | - 35.1%                  | - 29.9%                    | 2.6              | - 44.7%                            | - 15.7%                    | 57               | + 9.6%                   | - 17.4%                    |  |
| Total                  | 430               | - 19.3%                  | - 21.5%                    | 3.9              | - 4.9%                             | - 14.3%                    | 131              | - 13.2%                  | - 13.2%                    |  |















### Matthews, NC

|                        | Total<br>Showings |                          |                            | (5               | Buyer Inte<br>Showings/L |                            | Managed<br>Listings |                          |                            |
|------------------------|-------------------|--------------------------|----------------------------|------------------|--------------------------|----------------------------|---------------------|--------------------------|----------------------------|
| Price Range            | November<br>2023  | Year-Over-Year<br>Change | Month-Over-Month<br>Change | November<br>2023 | Year-Over-Year<br>Change | Month-Over-Month<br>Change | November<br>2023    | Year-Over-Year<br>Change | Month-Over-Month<br>Change |
| \$