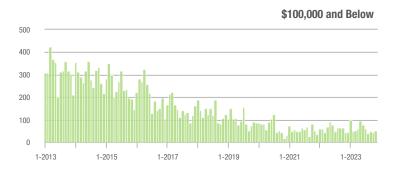

### **Showing Statistics**

|                         | Total    | Buyer Interest        | Managed  |
|-------------------------|----------|-----------------------|----------|
| MLS Area                | Showings | (Showings / Listings) | Listings |
| Alexander County, NC    | 271      | 3.6                   | 95       |
| Anson County, NC        | 115      | 2.7                   | 55       |
| Cabarrus County, NC     | 2,850    | 5.2                   | 616      |
| Charlotte MSA           | 32,535   | 4.8                   | 7,592    |
| Chester County, SC      | 189      | 2.1                   | 101      |
| Chesterfield County, SC | 81       | 2.7                   | 44       |
| Cleveland County, NC    | 704      | 2.8                   | 303      |
| City of Charlotte, NC   | 13,282   | 5.3                   | 2,752    |
| Concord, NC             | 1,712    | 5.6                   | 348      |
| Davidson, NC            | 279      | 3.9                   | 82       |
| Denver, NC              | 491      | 3.3                   | 165      |
| Fort Mill, SC           | 968      | 5.2                   | 202      |
| Gaston County, NC       | 3,022    | 4.2                   | 804      |
| Gastonia, NC            | 1,467    | 4.4                   | 375      |
| Huntersville, NC        | 837      | 5.2                   | 174      |
| Iredell County, NC      | 2,573    | 3.5                   | 867      |
| Kannapolis, NC          | 902      | 5.6                   | 171      |
| Lake Norman             | 1,749    | 3.8                   | 540      |
| Lake Wylie              | 1,012    | 4.3                   | 268      |
| Lancaster County, SC    | 1,544    | 4.4                   | 403      |
| Lincoln County, NC      | 1,068    | 3.4                   | 358      |
| Lincolnton, NC          | 430      | 3.9                   | 131      |
| Matthews, NC            | 674      | 5.8                   | 135      |
| Mecklenburg County, NC  | 15,706   | 5.2                   | 3,300    |
| Monroe, NC              | 841      | 4.1                   | 236      |
| Montgomery County, NC   | 155      | 1.5                   | 136      |
| Mooresville, NC         | 1,358    | 3.5                   | 449      |
| Rock Hill, SC           | 1,561    | 4.9                   | 339      |
| Salisbury, NC           | 766      | 3.5                   | 252      |
| Stanly County, NC       | 467      | 2.5                   | 217      |
| Statesville, NC         | 925      | 3.3                   | 329      |
| Union County, NC        | 2,703    | 4.8                   | 626      |
| Uptown Charlotte        | 375      | 3.9                   | 105      |
| Waxhaw, NC              | 775      | 5.5                   | 150      |
| York County, SC         | 3,730    | 4.6                   | 896      |