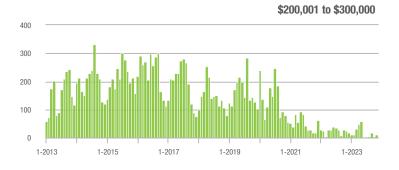

01 to \$300,000 | 10                  | - 56.5%                  | + 400.0%                   | 10.0             | + 117.4%                           |                            | 1                | - 83.3%                  | _                          |  |
| \$300,001 and Above    | 235 - 31.5% - 38.8% |                          | 4.3                        | - 17.3%          | - 13.6%                            | 64                         | - 24.7%          | - 30.4%                  |                            |  |
| Total                  | 279                 | - 33.7%                  | - 32.6%                    | 3.9              | - 22.0%                            | - 9.8%                     | 82               | - 25.5%                  | - 27.4%                    |  |















### **Denver, NC**

|                        | Total<br>Showings |                          |                            | (5               | Buyer Interest (Showings/Listings) |                            |                  | Managed<br>Listings      |                            |  |
|------------------------|-------------------|--------------------------|----------------------------|------------------|------------------------------------|----------------------------|------------------|--------------------------|----------------------------|--|
| Price Range            | November<br>2023  | Year-Over-Year<br>Change | Month-Over-Month<br>Change | November<br>2023 | Year-Over-Year<br>Change           | Month-Over-Month<br>Change | November<br>2023 | Year-Over-Year<br>Change | Mont