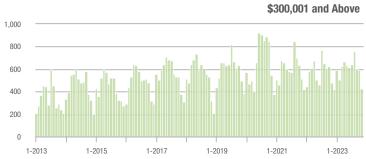

00,001 to \$300,000 | 36                | - 28.0%                  | + 12.5%                    | 4.5              | - 34.8%                            | - 1.6%                     | 9                | - 10.0%                  | 0.0%                       |  |
| \$300,001 and Above    | 424               | - 11.7%                  | - 27.9%                    | 3.4              | - 26.1%                            | - 25.5%                    | 137              | + 6.2%                   | - 6.8%                     |  |
| Total                  | 491               | - 21.8%                  | - 24.5%                    | 3.3              | - 29.8%                            | - 18.8%                    | 165              | - 4.1%                   | - 10.3%                    |  |















# Fort Mill, SC

|                        | Total<br>Showings |                          |                            | (5               | Buyer Interest (Showings/Listings) |                            |                  | Managed<br>Listings      |                            |  |
|------------------------|-------------------|--------------------------|----------------------------|------------------|------------------------------------|----------------------------|------------------|--------------------------|----------------------------|--|
| Price Range            | November<br>2023  | Year-Over-Year<br>Change | Month-Over-Month<br>Change | November<br>2023 | Year-Over-Year<br>Change           | Month-Over-Month<br>Change | November<br>2023 | Year-Over-Year<br>Change | Month-Ove