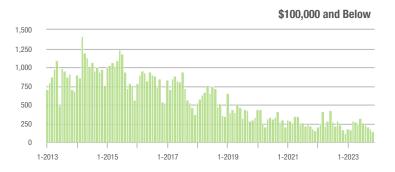

### **Showing Statistics**

|                         | Total    | Buyer Interest        | Managed  |
|-------------------------|----------|-----------------------|----------|
| MLS Area                | Showings | (Showings / Listings) | Listings |
| Alexander County, NC    | 271      | 3.6                   | 95       |
| Anson County, NC        | 115      | 2.7                   | 55       |
| Cabarrus County, NC     | 2,850    | 5.2                   | 616      |
| Charlotte MSA           | 32,535   | 4.8                   | 7,592    |
| Chester County, SC      | 189      | 2.1                   | 101      |
| Chesterfield County, SC | 81       | 2.7                   | 44       |
| Cleveland County, NC    | 704      | 2.8                   | 303      |
| City of Charlotte, NC   | 13,282   | 5.3                   | 2,752    |
| Concord, NC             | 1,712    | 5.6                   | 348      |
| Davidson, NC            | 279      | 3.9                   | 82       |
| Denver, NC              | 491      | 3.3                   | 165      |
| Fort Mill, SC           | 968      | 5.2                   | 202      |
| Gaston County, NC       | 3,022    | 4.2                   | 804      |
| Gastonia, NC            | 1,467    | 4.4                   | 375      |
| Huntersville, NC        | 837      | 5.2                   | 174      |
| Iredell County, NC      | 2,573    | 3.5                   | 867      |
| Kannapolis, NC          | 902      | 5.6                   | 171      |
| Lake Norman             | 1,749    | 3.8                   | 540      |
| Lake Wylie              | 1,012    | 4.3                   | 268      |
| Lancaster County, SC    | 1,544    | 4.4                   | 403      |
| Lincoln County, NC      | 1,068    | 3.4                   | 358      |
| Lincolnton, NC          | 430      | 3.9                   | 131      |
| Matthews, NC            | 674      | 5.8                   | 135      |
| Mecklenburg County, NC  | 15,706   | 5.2                   | 3,300    |
| Monroe, NC              | 841      | 4.1                   | 236      |
| Montgomery County, NC   | 155      | 1.5                   | 136      |
| Mooresville, NC         | 1,358    | 3.5                   | 449      |
| Rock Hill, SC           | 1,561    | 4.9                   | 339      |
| Salisbury, NC           | 766      | 3.5                   | 252      |
| Stanly County, NC       | 467      | 2.5                   | 217      |
| Statesville, NC         | 925      | 3.3                   | 329      |
| Union County, NC        | 2,703    | 4.8                   | 626      |
| Uptown Charlotte        | 375      | 3.9                   | 105      |
| Waxhaw, NC              | 775      | 5.5                   | 150      |
| York County, SC         | 3,730    | 4.6                   | 896      |