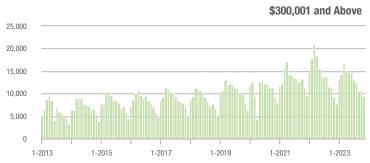

00,001 to \$300,000 | 2,080             | - 26.0%                  | - 15.8%                    | 7.5              | + 15.4%                            | - 19.1%                    | 290              | - 38.8%                  | + 2.5%                     |  |
| \$300,001 and Above    | 9,325             | + 0.7%                   | - 13.2%                    | 6.0              | + 17.6%                            | - 5.6%                     | 1,657            | - 22.0%                  | - 8.9%                     |  |
| Total                  | 13,282            | - 6.3%                   | - 14.0%                    | 5.3              | + 10.4%                            | - 6.9%                     | 2,752            | - 20.5%                  | - 10.0%                    |  |















### Concord, NC

|                        | Total<br>Showings |                          |                            | (5               | Buyer Interest (Showings/Listings) |                            |                  | Managed<br>Listings      |                            |  |
|------------------------|-------------------|--------------------------|----------------------------|------------------|------------------------------------|----------------------------|------------------|--------------------------|----------------------------|--|
| Price Range            | November<br>2023  | Year-Over-Year<br>Change | Month-Over-Month<br>Change | November<br>2023 | Year-Over-Year<br>Change           | Month-Over-Month<br>Change | November<br>2023 | Year-Over-Year<br>Change | Month-Ove