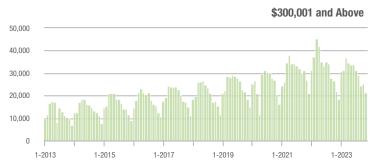

### **Charlotte MSA**

|                        | Total<br>Showings     |                          |                            | (:               | Buyer Into<br>Showings/L |                            | Managed<br>Listings |                          |                            |
|------------------------|-----------------------|--------------------------|----------------------------|------------------|--------------------------|----------------------------|---------------------|--------------------------|----------------------------|
| Price Range            | November<br>2023      | Year-Over-Year<br>Change | Month-Over-Month<br>Change | November<br>2023 | Year-Over-Year<br>Change | Month-Over-Month<br>Change | November<br>2023    | Year-Over-Year<br>Change | Month-Over-Month<br>Change |
| \$100,000 and Below    | 2,331                 | - 9.4%                   | - 11.0%                    | 2.0              | - 4.8%                   | - 0.3%                     | 1,344               | - 20.4%                  | - 15.8%                    |
| \$100,001 to \$200,000 | 777                   | - 21.8%                  | - 20.2%                    | 5.5              | + 14.6%                  | - 5.8%                     | 177                 | - 36.8%                  | - 16.1%                    |
| \$200,001 to \$300,000 | 6,332                 | - 18.6%                  | - 16.2%                    | 5.4              | + 1.9%                   | - 15.3%                    | 1,255               | - 25.9%                  | - 3.3%                     |
| \$300,001 and Above    | 21,364 - 2.2% - 15.5% |                          | 5.2                        | + 10.6%          | - 8.0%                   | 4,498                      | - 19.0%             | - 9.1%                   |                            |
| Total                  | 32,535                | - 8.3%                   | - 15.7%                    | 4.8              | + 6.7%                   | - 8.7%                     | 7,592               | - 21.9%                  | - 9.5%                     |