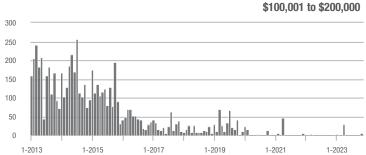

0.0%                       |
| \$200,001 to \$300,000 | 21                | + 10.5%                  | - 4.5%                     | 4.2              | - 33.3%                  | - 4.5%                     | 6                   | - 14.3%                  | 0.0%                       |
| \$300,001 and Above    | 759               | - 11.3%                  | - 19.3%                    | 5.8              | + 9.4%                   | - 11.5%                    | 137                 | - 25.5%                  | - 8.1%                     |
| Total                  | 837               | - 10.8%                  | - 23.1%                    | 5.2              | + 6.1%                   | - 9.9%                     | 174                 | - 26.3%                  | - 14.3%                    |















# **Iredell County, NC**

|                        | Total<br>Showings |                          |                            | (5               | Buyer Interest<br>(Showings/Listings) |                            |                  | Managed<br>Listings      |                            |  |
|------------------------|-------------------|--------------------------|----------------------------|------------------|---------------------------------------|----------------------------|------------------|--------------------------|----------------------------|--|
| Price Range            | November<br>2023  | Year-Over-Year<br>Change | Month-Over-Month<br>Change | November<br>2023 | Year-Over-Year<br>Change              | Month-Over-Month<br>Change | November<br>2023 | Year-Over-Year