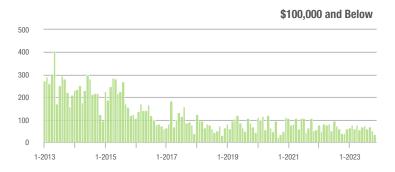

| 0.0%                       |
| \$200,001 to \$300,000 | 26                | - 72.3%                  | 0.0%                       | 5.2              | - 18.8%                  | - 20.0%                    | 6                   | - 66.7%                  | 0.0%                       |
| \$300,001 and Above    | 611               | - 32.3%                  | - 43.8%                    | 6.8              | + 11.5%                  | - 18.8%                    | 105                 | - 40.0%                  | - 28.6%                    |
| Total                  | 674               | - 35.1%                  | - 42.3%                    | 5.8              | + 1.8%                   | - 22.3%                    | 135                 | - 38.9%                  | - 24.6%                    |















### **Mecklenburg County, NC**

|                        | Total<br>Showings |                          |                            | (5               | Buyer Inte<br>Showings/L |                            | Managed<br>Listings |                          |                            |
|------------------------|-------------------|--------------------------|----------------------------|------------------|--------------------------|----------------------------|---------------------|--------------------------|----------------------------|
| Price Range            | November<br>2023  | Year-Over-Year<br>Change | Month-Over-Month<br>Change | November<br>2023 | Year-Over-Year<br>Change | Month-Over-Month<br>Change | November<br>2023    | Year-Over-Year<br>Change | Month-Over-Mont