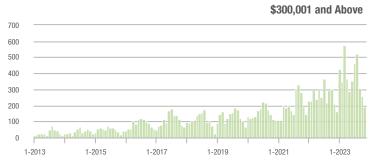

|  |
| \$200,001 to \$300,000 | 183               | - 3.7%                   | - 35.8%                    | 2.9              | 0.0%                     | - 32.4%                    | 74                  | - 14.9%                  | - 6.3%                     |  |
| \$300,001 and Above    | 189               | - 10.8%                  | - 26.2%                    | 2.4              | - 17.2%                  | - 16.7%                    | 87                  | - 26.3%                  | - 16.3%                    |  |
| Total                  | 467               | - 23.4%                  | - 27.6%                    | 2.5              | - 16.7%                  | - 22.2%                    | 217                 | - 27.7%                  | - 11.1%                    |  |















# Statesville, NC

|                        | Total<br>Showings |                          |                            | (5               | Buyer Inte<br>Showings/L |                            | Managed<br>Listings |                          |                            |
|------------------------|-------------------|--------------------------|----------------------------|------------------|--------------------------|----------------------------|---------------------|--------------------------|----------------------------|
| Price Range            | November<br>2023  | Year-Over-Year<br>Change | Month-Over-Month<br>Change | November<br>2023 | Year-Over-Year<br>Change | Month-Over-Month<br>Change | November<br>2023    | Year-Over-Year<br>Change | Month-Over-Month<br>Change |
| \$1