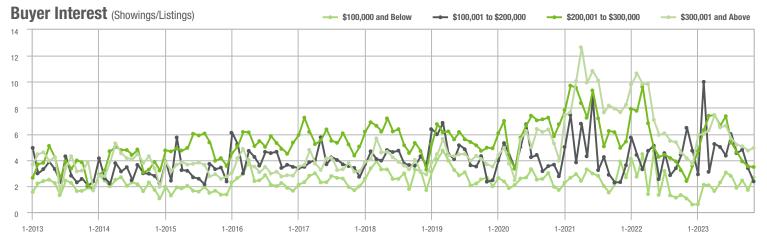

### **Showing Statistics**

|                         | Total    | Buyer Interest        | Managed  |
|-------------------------|----------|-----------------------|----------|
| MLS Area                | Showings | (Showings / Listings) | Listings |
| Alexander County, NC    | 271      | 3.6                   | 95       |
| Anson County, NC        | 115      | 2.7                   | 55       |
| Cabarrus County, NC     | 2,850    | 5.2                   | 616      |
| Charlotte MSA           | 32,535   | 4.8                   | 7,592    |
| Chester County, SC      | 189      | 2.1                   | 101      |
| Chesterfield County, SC | 81       | 2.7                   | 44       |
| Cleveland County, NC    | 704      | 2.8                   | 303      |
| City of Charlotte, NC   | 13,282   | 5.3                   | 2,752    |
| Concord, NC             | 1,712    | 5.6                   | 348      |
| Davidson, NC            | 279      | 3.9                   | 82       |
| Denver, NC              | 491      | 3.3                   | 165      |
| Fort Mill, SC           | 968      | 5.2                   | 202      |
| Gaston County, NC       | 3,022    | 4.2                   | 804      |
| Gastonia, NC            | 1,467    | 4.4                   | 375      |
| Huntersville, NC        | 837      | 5.2                   | 174      |
| Iredell County, NC      | 2,573    | 3.5                   | 867      |
| Kannapolis, NC          | 902      | 5.6                   | 171      |
| Lake Norman             | 1,749    | 3.8                   | 540      |
| Lake Wylie              | 1,012    | 4.3                   | 268      |
| Lancaster County, SC    | 1,544    | 4.4                   | 403      |
| Lincoln County, NC      | 1,068    | 3.4                   | 358      |
| Lincolnton, NC          | 430      | 3.9                   | 131      |
| Matthews, NC            | 674      | 5.8                   | 135      |
| Mecklenburg County, NC  | 15,706   | 5.2                   | 3,300    |
| Monroe, NC              | 841      | 4.1                   | 236      |
| Montgomery County, NC   | 155      | 1.5                   | 136      |
| Mooresville, NC         | 1,358    | 3.5                   | 449      |
| Rock Hill, SC           | 1,561    | 4.9                   | 339      |
| Salisbury, NC           | 766      | 3.5                   | 252      |
| Stanly County, NC       | 467      | 2.5                   | 217      |
| Statesville, NC         | 925      | 3.3                   | 329      |
| Union County, NC        | 2,703    | 4.8                   | 626      |
| Uptown Charlotte        | 375      | 3.9                   | 105      |
| Waxhaw, NC              | 775      | 5.5                   | 150      |
| York County, SC         | 3,730    | 4.6                   | 896      |