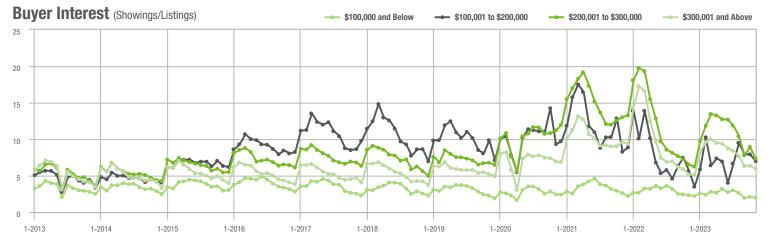

### **Showing Statistics**

|                         | Total    | Buyer Interest        | Managed  |
|-------------------------|----------|-----------------------|----------|
| MLS Area                | Showings | (Showings / Listings) | Listings |
| Alexander County, NC    | 271      | 3.6                   | 95       |
| Anson County, NC        | 115      | 2.7                   | 55       |
| Cabarrus County, NC     | 2,850    | 5.2                   | 616      |
| Charlotte MSA           | 32,535   | 4.8                   | 7,592    |
| Chester County, SC      | 189      | 2.1                   | 101      |
| Chesterfield County, SC | 81       | 2.7                   | 44       |
| Cleveland County, NC    | 704      | 2.8                   | 303      |
| City of Charlotte, NC   | 13,282   | 5.3                   | 2,752    |
| Concord, NC             | 1,712    | 5.6                   | 348      |
| Davidson, NC            | 279      | 3.9                   | 82       |
| Denver, NC              | 491      | 3.3                   | 165      |
| Fort Mill, SC           | 968      | 5.2                   | 202      |
| Gaston County, NC       | 3,022    | 4.2                   | 804      |
| Gastonia, NC            | 1,467    | 4.4                   | 375      |
| Huntersville, NC        | 837      | 5.2                   | 174      |
| Iredell County, NC      | 2,573    | 3.5                   | 867      |
| Kannapolis, NC          | 902      | 5.6                   | 171      |
| Lake Norman             | 1,749    | 3.8                   | 540      |
| Lake Wylie              | 1,012    | 4.3                   | 268      |
| Lancaster County, SC    | 1,544    | 4.4                   | 403      |
| Lincoln County, NC      | 1,068    | 3.4                   | 358      |
| Lincolnton, NC          | 430      | 3.9                   | 131      |
| Matthews, NC            | 674      | 5.8                   | 135      |
| Mecklenburg County, NC  | 15,706   | 5.2                   | 3,300    |
| Monroe, NC              | 841      | 4.1                   | 236      |
| Montgomery County, NC   | 155      | 1.5                   | 136      |
| Mooresville, NC         | 1,358    | 3.5                   | 449      |
| Rock Hill, SC           | 1,561    | 4.9                   | 339      |
| Salisbury, NC           | 766      | 3.5                   | 252      |
| Stanly County, NC       | 467      | 2.5                   | 217      |
| Statesville, NC         | 925      | 3.3                   | 329      |
| Union County, NC        | 2,703    | 4.8                   | 626      |
| Uptown Charlotte        | 375      | 3.9                   | 105      |
| Waxhaw, NC              | 775      | 5.5                   | 150      |
| York County, SC         | 3,730    | 4.6                   | 896      |