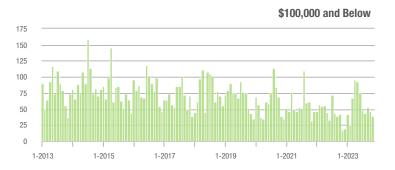

| - 28.6%                    |
| \$200,001 to \$300,000 | 39                | + 69.6%                  | - 11.4%                    | 4.6              | + 228.6%                 | + 20.3%                    | 16                  | - 38.5%                  | - 20.0%                    |
| \$300,001 and Above    | 927               | + 29.7%                  | - 14.7%                    | 4.9              | + 28.9%                  | - 2.7%                     | 204                 | - 12.1%                  | - 11.7%                    |
| Total                  | 1,012             | + 32.8%                  | - 15.7%                    | 4.3              | + 34.4%                  | - 5.1%                     | 268                 | - 14.4%                  | - 11.6%                    |















# **Lancaster County, SC**

|                        | Total<br>Showings |                          |                            | (5               | Buyer Into<br>Showings/L |                            | Managed<br>Listings |                          |                            |
|------------------------|-------------------|--------------------------|----------------------------|------------------|--------------------------|----------------------------|---------------------|--------------------------|----------------------------|
| Price Range            | November<br>2023  | Year-Over-Year<br>Change | Month-Over-Month<br>Change | November<br>2023 | Year-Over-Year<br>Change | Month-Over-Month<br>Change | November<br>2023    | Year-Over-Year<br>Change | Month-Over-Month<br