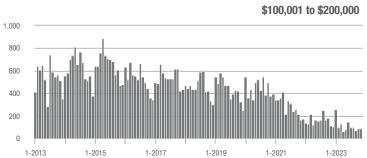

1 to \$300,000 | 620               | - 11.9%                  | - 4.5%                     | 4.3              | - 10.4%                               | - 9.6%                     | 154              | - 13.0%                  | - 1.3%                     |  |
| \$300,001 and Above    | 1,579             | - 4.1%                   | - 23.6%                    | 3.5              | - 10.3%                               | - 18.0%                    | 527              | - 3.5%                   | - 10.5%                    |  |
| Total                  | 2,573             | - 8.4%                   | - 20.8%                    | 3.5              | - 7.9%                                | - 14.3%                    | 867              | - 13.4%                  | - 11.6%                    |  |















### Kannapolis, NC

|                        | Total<br>Showings |                          |                            | (:               | Buyer Into<br>Showings/L |                            | Managed<br>Listings |                          |                            |
|------------------------|-------------------|--------------------------|----------------------------|------------------|--------------------------|----------------------------|---------------------|--------------------------|----------------------------|
| Price Range            | November<br>2023  | Year-Over-Year<br>Change | Month-Over-Month<br>Change | November<br>2023 | Year-Over-Year<br>Change | Month-Over-Month<br>Change | November<br>2023    | Year-Over-Year<br>Change | Month-Over-Month<br>Change |