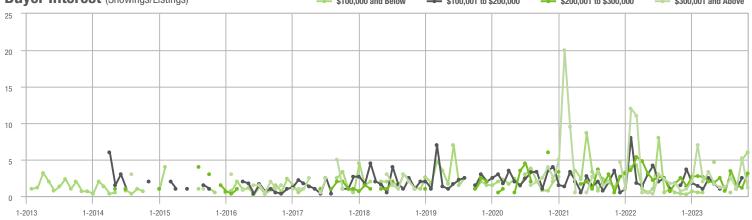

# **Anson County, NC**

|                        | Total<br>Showings |                          |                            | (5               | Buyer Interest (Showings/Listings) |                            |                  | Managed<br>Listings      |                            |  |
|------------------------|-------------------|--------------------------|----------------------------|------------------|------------------------------------|----------------------------|------------------|--------------------------|----------------------------|--|
| Price Range            | November<br>2023  | Year-Over-Year<br>Change | Month-Over-Month<br>Change | November<br>2023 | Year-Over-Year<br>Change           | Month-Over-Month<br>Change | November<br>2023 | Year-Over-Year<br>Change | Month-Over-Month<br>Change |  |
| \$100,000 and Below    | 18                | - 40.0%                  | - 37.9%                    | 2.6              | - 3.7%                             | - 44.9%                    | 13               | - 40.9%                  | + 8.3%                     |  |
| \$100,001 to \$200,000 | 25                | + 316.7%                 | + 56.3%                    | 2.7              | + 125.0%                           | + 42.2%                    | 10               | + 66.7%                  | + 11.1%                    |  |
| \$200,001 to \$300,000 | 24                | - 17.2%                  | - 38.5%                    | 2.6              | + 18.2%                            | - 37.8%                    | 10               | - 41.2%                  | - 9.1%                     |  |
| \$300,001 and Above    | 10                | + 100.0%                 | - 9.1%                     | 1.8              | + 80.0%                            | + 16.7%                    | 9                | - 30.8%                  | 0.0%                       |  |
| Total                  | 115               | + 49.4%                  | - 8.0%                     | 2.7              | + 58.8%                            | - 16.7%                    | 55               | - 23.6%                  | + 5.8%                     |  |