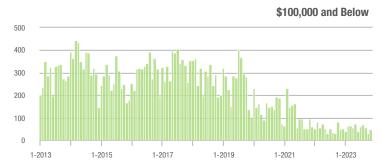

| - 5.6%                     |
| \$200,001 to \$300,000 | 454               | - 18.1%                  | - 5.2%                     | 5.8              | + 16.0%                  | - 6.9%                     | 80                  | - 31.0%                  | + 1.3%                     |
| \$300,001 and Above    | 789               | 789 + 23.5% - 15.5%      |                            |                  | + 4.7%                   | - 12.2%                    | 186                 | + 3.3%                   | - 3.6%                     |
| Total                  | 1,561             | + 9.4%                   | - 9.4%                     | 4.9              | + 8.9%                   | - 9.3%                     | 339                 | - 12.4%                  | - 1.2%                     |















# Salisbury, NC

|                        |                  | Total<br>Showings        |                            |                  | Buyer Into<br>Showings/L |                            | Managed<br>Listings |                          |                            |
|------------------------|------------------|--------------------------|----------------------------|------------------|--------------------------|----------------------------|---------------------|--------------------------|----------------------------|
| Price Range            | November<br>2023 | Year-Over-Year<br>Change | Month-Over-Month<br>Change | November<br>2023 | Year-Over-Year<br>Change | Month-Over-Month<br>Change | November<br>2023    | Year-Over-Year<br>Change | Month-Over-Month<br>Change |
| \$