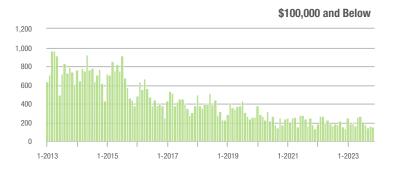

| - 14.3%                    |
| \$200,001 to \$300,000 | 255               | - 40.1%                  | - 23.4%                    | 5.2              | + 6.1%                   | - 11.0%                    | 55                  | - 50.9%                  | - 19.1%                    |
| \$300,001 and Above    | 2,241             | - 10.4%                  | - 19.9%                    | 5.3              | + 15.2%                  | - 14.0%                    | 469                 | - 29.4%                  | - 8.6%                     |
| Total                  | 2,703             | - 17.2%                  | - 20.4%                    | 4.8              | + 11.6%                  | - 11.6%                    | 626                 | - 34.0%                  | - 11.5%                    |















### **Uptown Charlotte**

|                        | Total<br>Showings |                          |                            | (:               | Buyer Inte<br>Showings/L |                            | Managed<br>Listings |                          |                            |
|------------------------|-------------------|--------------------------|----------------------------|------------------|--------------------------|----------------------------|---------------------|--------------------------|----------------------------|
| Price Range            | November<br>2023  | Year-Over-Year<br>Change | Month-Over-Month<br>Change | November<br>2023 | Year-Over-Year<br>Change | Month-Over-Month<br>Change | November<br>2023    | Year-Over-Year<br>Change | Month-Over-Month<br>C