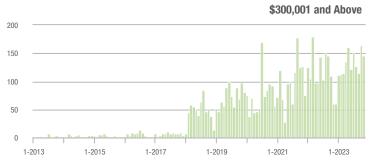

to \$300,000 | 58                   | - 37.0%                  | + 3.6%                     | 3.2              | - 33.3%                            | - 9.5%                     | 20               | - 9.1%                   | + 11.1%                    |  |
| \$300,001 and Above    | 145 + 141.7% - 11.6% |                          | 4.0                        | + 73.9%          | - 17.4%                            | 38                         | + 5.6%           | + 2.7%                   |                            |  |
| Total                  | 271                  | + 31.6%                  | - 10.0%                    | 3.6              | + 20.0%                            | - 15.6%                    | 95               | - 8.7%                   | - 4.0%                     |  |













# **Anson County, NC**

|                        | Total<br>Showings |                          |                            | (5               | Buyer Interest (Showings/Listings) |                            |                  | Managed<br>Listings      |                            |  |
|------------------------|-------------------|--------------------------|----------------------------|------------------|------------------------------------|----------------------------|------------------|--------------------------|----------------------------|--|
| Price Range            | November<br>2023  | Year-Over-Year<br>Change | Month-Over-Month<br>Change | November<br>2023 | Year-Over-Year<br>Change           | Month-Over-Month<br>Change | November<br>2023 | Year-Over-Year<br>Change | Mo