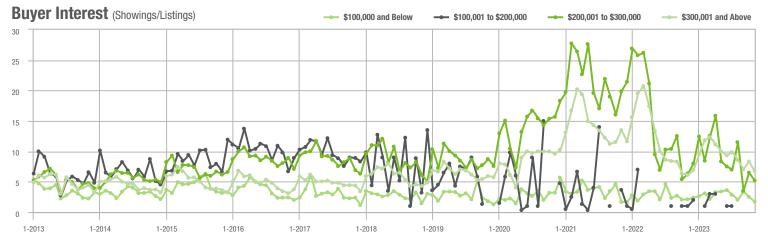

|
| \$200,001 to \$300,000 | 26                | - 72.3%                  | 0.0%                       | 5.2              | - 18.8%                  | - 20.0%                    | 6                   | - 66.7%                  | 0.0%                       |
| \$300,001 and Above    | 611               | - 32.3%                  | - 43.8%                    | 6.8              | + 11.5%                  | - 18.8%                    | 105                 | - 40.0%                  | - 28.6%                    |
| Total                  | 674               | - 35.1%                  | - 42.3%                    | 5.8              | + 1.8%                   | - 22.3%                    | 135                 | - 38.9%                  | - 24.6%                    |















### **Mecklenburg County, NC**

|                        | Total<br>Showings |                          |                            | (5               | Buyer Inte<br>Showings/L |                            | Managed<br>Listings |                          |                            |
|------------------------|-------------------|--------------------------|----------------------------|------------------|--------------------------|----------------------------|---------------------|--------------------------|----------------------------|
| Price Range            | November<br>2023  | Year-Over-Year<br>Change | Month-Over-Month<br>Change | November<br>2023 | Year-Over-Year<br>Change | Month-Over-Month<br>Change | November<br>2023    | Year-Over-Year<br>Change | Month-Over-Month<br>Cha