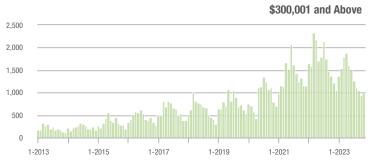

### **Charlotte MSA**

|                        | Total<br>Showings     |                          |                            | (:               | Buyer Into<br>Showings/L |                            | Managed<br>Listings |                          |                            |
|------------------------|-----------------------|--------------------------|----------------------------|------------------|--------------------------|----------------------------|---------------------|--------------------------|----------------------------|
| Price Range            | November<br>2023      | Year-Over-Year<br>Change | Month-Over-Month<br>Change | November<br>2023 | Year-Over-Year<br>Change | Month-Over-Month<br>Change | November<br>2023    | Year-Over-Year<br>Change | Month-Over-Month<br>Change |
| \$100,000 and Below    | 2,331                 | - 9.4%                   | - 11.0%                    | 2.0              | - 4.8%                   | - 0.3%                     | 1,344               | - 20.4%                  | - 15.8%                    |
| \$100,001 to \$200,000 | 777                   | - 21.8%                  | - 20.2%                    | 5.5              | + 14.6%                  | - 5.8%                     | 177                 | - 36.8%                  | - 16.1%                    |
| \$200,001 to \$300,000 | 6,332                 | - 18.6%                  | - 16.2%                    | 5.4              | + 1.9%                   | - 15.3%                    | 1,255               | - 25.9%                  | - 3.3%                     |
| \$300,001 and Above    | 21,364 - 2.2% - 15.5% |                          | 5.2                        | + 10.6%          | - 8.0%                   | 4,498                      | - 19.0%             | - 9.1%                   |                            |
| Total                  | 32,535                | - 8.3%                   | - 15.7%                    | 4.8              | + 6.7%                   | - 8.7%                     | 7,592               | - 21.9%                  | - 9.5%                     |