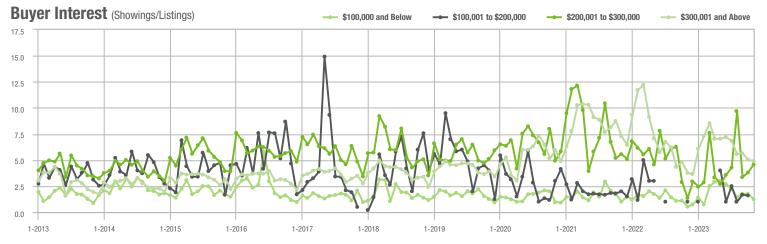

### **Showing Statistics**

|                         | Total    | Buyer Interest        | Managed  |
|-------------------------|----------|-----------------------|----------|
| MLS Area                | Showings | (Showings / Listings) | Listings |
| Alexander County, NC    | 271      | 3.6                   | 95       |
| Anson County, NC        | 115      | 2.7                   | 55       |
| Cabarrus County, NC     | 2,850    | 5.2                   | 616      |
| Charlotte MSA           | 32,535   | 4.8                   | 7,592    |
| Chester County, SC      | 189      | 2.1                   | 101      |
| Chesterfield County, SC | 81       | 2.7                   | 44       |
| Cleveland County, NC    | 704      | 2.8                   | 303      |
| City of Charlotte, NC   | 13,282   | 5.3                   | 2,752    |
| Concord, NC             | 1,712    | 5.6                   | 348      |
| Davidson, NC            | 279      | 3.9                   | 82       |
| Denver, NC              | 491      | 3.3                   | 165      |
| Fort Mill, SC           | 968      | 5.2                   | 202      |
| Gaston County, NC       | 3,022    | 4.2                   | 804      |
| Gastonia, NC            | 1,467    | 4.4                   | 375      |
| Huntersville, NC        | 837      | 5.2                   | 174      |
| Iredell County, NC      | 2,573    | 3.5                   | 867      |
| Kannapolis, NC          | 902      | 5.6                   | 171      |
| Lake Norman             | 1,749    | 3.8                   | 540      |
| Lake Wylie              | 1,012    | 4.3                   | 268      |
| Lancaster County, SC    | 1,544    | 4.4                   | 403      |
| Lincoln County, NC      | 1,068    | 3.4                   | 358      |
| Lincolnton, NC          | 430      | 3.9                   | 131      |
| Matthews, NC            | 674      | 5.8                   | 135      |
| Mecklenburg County, NC  | 15,706   | 5.2                   | 3,300    |
| Monroe, NC              | 841      | 4.1                   | 236      |
| Montgomery County, NC   | 155      | 1.5                   | 136      |
| Mooresville, NC         | 1,358    | 3.5                   | 449      |
| Rock Hill, SC           | 1,561    | 4.9                   | 339      |
| Salisbury, NC           | 766      | 3.5                   | 252      |
| Stanly County, NC       | 467      | 2.5                   | 217      |
| Statesville, NC         | 925      | 3.3                   | 329      |
| Union County, NC        | 2,703    | 4.8                   | 626      |
| Uptown Charlotte        | 375      | 3.9                   | 105      |
| Waxhaw, NC              | 775      | 5.5                   | 150      |
| York County, SC         | 3,730    | 4.6                   | 896      |