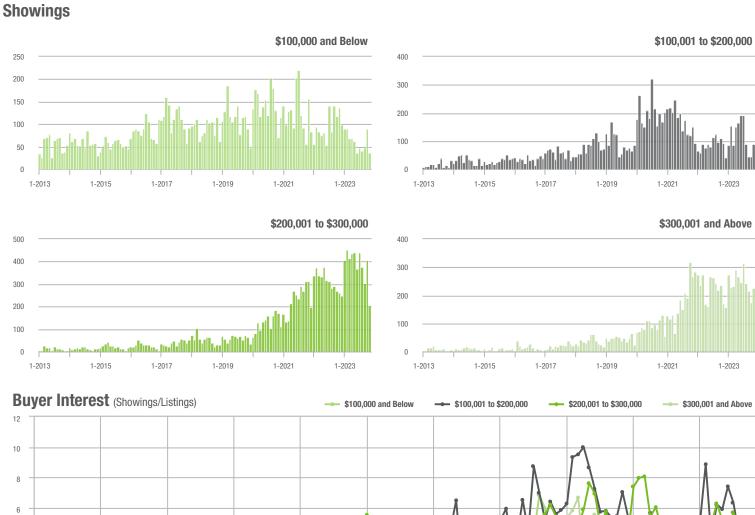

# **Cabarrus County, NC**

|                        | Total<br>Showings     |                          |                            | (5               | Buyer Interest (Showings/Listings) |                            |                  | Managed<br>Listings      |                            |  |
|------------------------|-----------------------|--------------------------|----------------------------|------------------|------------------------------------|----------------------------|------------------|--------------------------|----------------------------|--|
| Price Range            | November<br>2023      | Year-Over-Year<br>Change | Month-Over-Month<br>Change | November<br>2023 | Year-Over-Year<br>Change           | Month-Over-Month<br>Change | November<br>2023 | Year-Over-Year<br>Change | Month-Over-Month<br>Change |  |
| \$100,000 and Below    | 138                   | - 17.9%                  | - 22.5%                    | 1.5              | - 6.3%                             | - 21.7%                    | 101              | - 25.7%                  | - 11.4%                    |  |
| \$100,001 to \$200,000 | 54                    | + 12.5%                  | - 14.3%                    | 7.7              | + 75.0%                            | - 2.6%                     | 9                | - 43.8%                  | - 18.2%                    |  |
| \$200,001 to \$300,000 | 862                   | - 16.4%                  | - 33.1%                    | 6.5              | + 3.2%                             | - 30.2%                    | 137              | - 23.0%                  | - 5.5%                     |  |
| \$300,001 and Above    | 1,567 - 20.6% - 15.9% |                          | 5.4                        | + 17.4%          | - 4.5%                             | 337                        | - 33.1%          | - 12.9%                  |                            |  |
| Total                  | 2,850                 | - 17.9%                  | - 22.3%                    | 5.2              | + 8.3%                             | - 14.6%                    | 616              | - 29.4%                  | - 10.7%                    |  |