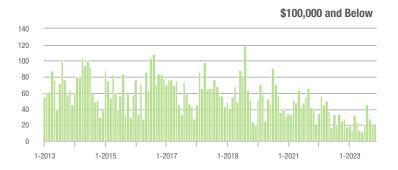

| \$200,001 to \$300,000 | 36                | - 28.0%                  | + 12.5%                    | 4.5              | - 34.8%                            | - 1.6%                     | 9                | - 10.0%                  | 0.0%                       |  |
| \$300,001 and Above    | 424               | - 11.7%                  | - 27.9%                    | 3.4              | - 26.1%                            | - 25.5%                    | 137              | + 6.2%                   | - 6.8%                     |  |
| Total                  | 491               | - 21.8%                  | - 24.5%                    | 3.3              | - 29.8%                            | - 18.8%                    | 165              | - 4.1%                   | - 10.3%                    |  |















# Fort Mill, SC

|                        | Total<br>Showings |                          |                            | (5               | Buyer Interest (Showings/Listings) |                            |                  | Managed<br>Listings      |                            |  |
|------------------------|-------------------|--------------------------|----------------------------|------------------|------------------------------------|----------------------------|------------------|--------------------------|----------------------------|--|
| Price Range            | November<br>2023  | Year-Over-Year<br>Change | Month-Over-Month<br>Change | November<br>2023 | Year-Over-Year<br>Change           | Month-Over-Month<br>Change | November<br>2023 | Year-Over-Year<br>Change | Mon