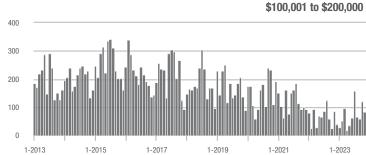

0.0%                       |
| \$200,001 to \$300,000 | 255               | + 19.2%                  | + 9.4%                     | 4.5              | + 15.4%                  | - 3.0%                     | 60                  | - 4.8%                   | + 5.3%                     |
| \$300,001 and Above    | 648               | - 16.4%                  | - 26.3%                    | 3.1              | - 26.2%                  | - 19.7%                    | 231                 | + 2.7%                   | - 10.8%                    |
| Total                  | 1,068             | - 19.2%                  | - 20.9%                    | 3.4              | - 17.1%                  | - 14.8%                    | 358                 | - 13.9%                  | - 11.2%                    |















# Lincolnton, NC

|                        | Total<br>Showings |                          |                            | (5               | Buyer Interest (Showings/Listings) |                            |                  | Managed<br>Listings      |                            |  |
|------------------------|-------------------|--------------------------|----------------------------|------------------|------------------------------------|----------------------------|------------------|--------------------------|----------------------------|--|
| Price Range            | November<br>2023  | Year-Over-Year<br>Change | Month-Over-Month<br>Change | November<br>2023 | Year-Over-Year<br>Change           | Month-Over-Month<br>Change | November<br>2023 | Year-Over-Year<br>Change | Mont