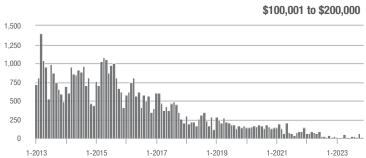

- 14.3%                    |
| \$200,001 to \$300,000 | 255               | - 40.1%                  | - 23.4%                    | 5.2              | + 6.1%                   | - 11.0%                    | 55                  | - 50.9%                  | - 19.1%                    |
| \$300,001 and Above    | 2,241             | - 10.4%                  | - 19.9%                    | 5.3              | + 15.2%                  | - 14.0%                    | 469                 | - 29.4%                  | - 8.6%                     |
| Total                  | 2,703             | - 17.2%                  | - 20.4%                    | 4.8              | + 11.6%                  | - 11.6%                    | 626                 | - 34.0%                  | - 11.5%                    |















### **Uptown Charlotte**

|                        | Total<br>Showings |                          |                            | (:               | Buyer Inte<br>Showings/L |                            | Managed<br>Listings |                          |                            |
|------------------------|-------------------|--------------------------|----------------------------|------------------|--------------------------|----------------------------|---------------------|--------------------------|----------------------------|
| Price Range            | November<br>2023  | Year-Over-Year<br>Change | Month-Over-Month<br>Change | November<br>2023 | Year-Over-Year<br>Change | Month-Over-Month<br>Change | November<br>2023    | Year-Over-Year<br>Change | Month-Over-Month<br>Cha