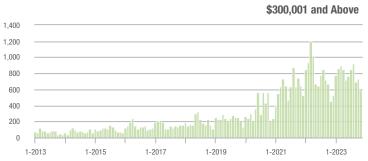

.0%                    |
| \$200,001 to \$300,000 | 162               | - 10.5%                  | - 25.0%                    | 6.1              | + 52.5%                  | - 11.0%                    | 28                  | - 46.2%                  | - 22.2%                    |
| \$300,001 and Above    | 591               | + 29.9%                  | - 19.3%                    | 4.0              | + 29.0%                  | - 22.5%                    | 169                 | - 7.1%                   | + 0.6%                     |
| Total                  | 841               | + 2.1%                   | - 19.9%                    | 4.1              | + 20.6%                  | - 15.6%                    | 236                 | - 20.0%                  | - 7.5%                     |















# **Montgomery County, NC**

1-2015

1-2016

1-2017

1-2018

|                        |                  | Total<br>Showin          |                            | (:               | Buyer Inte<br>Showings/L |                            | Managed<br>Listings |                          |                            |
|------------------------|------------------|--------------------------|----------------------------|------------------|--------------------------|----------------------------|---------------------|--------------------------|----------------------------|
| Price Range            | November<br>2023 | Year-Over-Year<br>Change | Month-Over-Month<br>Change | November<br>2023 | Year-Over-Year<br>Change | Month-Over-Month<br>Change | November<br>2023    | Year-Over-Year<br>Chan