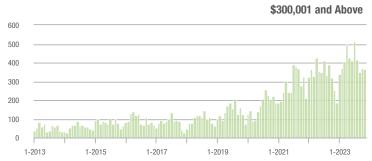

.5%                    |
| \$200,001 to \$300,000 | 348               | - 14.7%                  | + 7.4%                     | 3.7              | - 15.9%                  | - 3.1%                     | 98                  | - 10.9%                  | + 7.7%                     |
| \$300,001 and Above    | 366               | + 45.2%                  | - 0.5%                     | 2.8              | + 12.0%                  | + 2.8%                     | 152                 | + 11.8%                  | - 7.9%                     |
| Total                  | 925               | - 0.4%                   | - 6.6%                     | 3.3              | 0.0%                     | - 1.8%                     | 329                 | - 17.3%                  | - 9.4%                     |















# **Union County, NC**

|                        | Total<br>Showings |                          |                            | (:               | Buyer Inte<br>Showings/L |                            | Managed<br>Listings |                          |                            |
|------------------------|-------------------|--------------------------|----------------------------|------------------|--------------------------|----------------------------|---------------------|--------------------------|----------------------------|
| Price Range            | November<br>2023  | Year-Over-Year<br>Change | Month-Over-Month<br>Change | November<br>2023 | Year-Over-Year<br>Change | Month-Over-Month<br>Change | November<br>2023    | Year-Over-Year<br>Change | Month-Over-Month<br>Change |