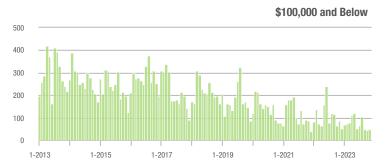

| 0.0%                       |
| \$200,001 to \$300,000 | 255               | + 19.2%                  | + 9.4%                     | 4.5              | + 15.4%                  | - 3.0%                     | 60                  | - 4.8%                   | + 5.3%                     |
| \$300,001 and Above    | 648               | - 16.4%                  | - 26.3%                    | 3.1              | - 26.2%                  | - 19.7%                    | 231                 | + 2.7%                   | - 10.8%                    |
| Total                  | 1,068             | - 19.2%                  | - 20.9%                    | 3.4              | - 17.1%                  | - 14.8%                    | 358                 | - 13.9%                  | - 11.2%                    |















# Lincolnton, NC

|                        | Total<br>Showings |                          |                            | (5               | Buyer Interest (Showings/Listings) |                            |                  | Managed<br>Listings      |                            |  |
|------------------------|-------------------|--------------------------|----------------------------|------------------|------------------------------------|----------------------------|------------------|--------------------------|----------------------------|--|
| Price Range            | November<br>2023  | Year-Over-Year<br>Change | Month-Over-Month<br>Change | November<br>2023 | Year-Over-Year<br>Change           | Month-Over-Month<br>Change | November<br>2023 | Year-Over-Year<br>Change | Mo