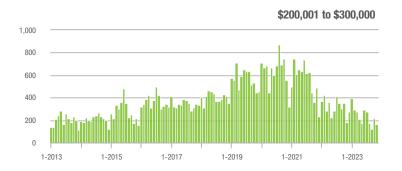

20.0%                    |
| \$200,001 to \$300,000 | 162               | - 10.5%                  | - 25.0%                    | 6.1              | + 52.5%                  | - 11.0%                    | 28                  | - 46.2%                  | - 22.2%                    |
| \$300,001 and Above    | 591               | + 29.9%                  | - 19.3%                    | 4.0              | + 29.0%                  | - 22.5%                    | 169                 | - 7.1%                   | + 0.6%                     |
| Total                  | 841               | + 2.1%                   | - 19.9%                    | 4.1              | + 20.6%                  | - 15.6%                    | 236                 | - 20.0%                  | - 7.5%                     |















# **Montgomery County, NC**

1-2015

1-2016

1-2017

1-2018

|                        |                  | Total<br>Showin          |                            | (:               | Buyer Inte<br>Showings/L |                            | Managed<br>Listings |                          |                            |
|------------------------|------------------|--------------------------|----------------------------|------------------|--------------------------|----------------------------|---------------------|--------------------------|----------------------------|
| Price Range            | November<br>2023 | Year-Over-Year<br>Change | Month-Over-Month<br>Change | November<br>2023 | Year-Over-Year<br>Change | Month-Over-Month<br>Change | November<br>2023    | Year-Over-Year<br>Ch