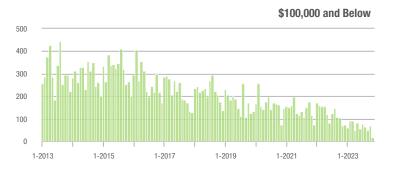

| - 12.5%                    |
| \$200,001 to \$300,000 | 348               | - 14.7%                  | + 7.4%                     | 3.7              | - 15.9%                  | - 3.1%                     | 98                  | - 10.9%                  | + 7.7%                     |
| \$300,001 and Above    | 366               | + 45.2%                  | - 0.5%                     | 2.8              | + 12.0%                  | + 2.8%                     | 152                 | + 11.8%                  | - 7.9%                     |
| Total                  | 925               | - 0.4%                   | - 6.6%                     | 3.3              | 0.0%                     | - 1.8%                     | 329                 | - 17.3%                  | - 9.4%                     |















# **Union County, NC**

|                        | Total<br>Showings |                          |                            | (:               | Buyer Inte<br>Showings/L |                            | Managed<br>Listings |                          |                            |
|------------------------|-------------------|--------------------------|----------------------------|------------------|--------------------------|----------------------------|---------------------|--------------------------|----------------------------|
| Price Range            | November<br>2023  | Year-Over-Year<br>Change | Month-Over-Month<br>Change | November<br>2023 | Year-Over-Year<br>Change | Month-Over-Month<br>Change | November<br>2023    | Year-Over-Year<br>Change | Month-Over-Month<br>Cha