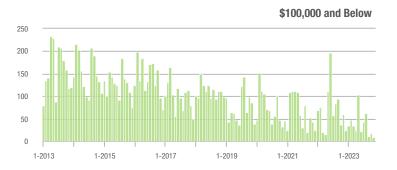

| \$200,001 to \$300,000 | 191               | + 67.5%                  | + 16.5%                    | 5.2              | + 67.7%                            | - 0.5%                     | 41               | + 7.9%                   | + 7.9%                     |  |
| \$300,001 and Above    | 131               | - 35.1%                  | - 29.9%                    | 2.6              | - 44.7%                            | - 15.7%                    | 57               | + 9.6%                   | - 17.4%                    |  |
| Total                  | 430               | - 19.3%                  | - 21.5%                    | 3.9              | - 4.9%                             | - 14.3%                    | 131              | - 13.2%                  | - 13.2%                    |  |















### Matthews, NC

|                        | Total<br>Showings |                          |                            | (5               | Buyer Inte<br>Showings/L |                            | Managed<br>Listings |                          |                            |
|------------------------|-------------------|--------------------------|----------------------------|------------------|--------------------------|----------------------------|---------------------|--------------------------|----------------------------|
| Price Range            | November<br>2023  | Year-Over-Year<br>Change | Month-Over-Month<br>Change | November<br>2023 | Year-Over-Year<br>Change | Month-Over-Month<br>Change | November<br>2023    | Year-Over-Year<br>Change | Month-Over-Month<br>Change |