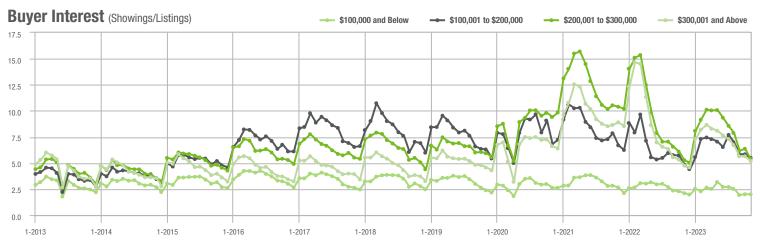

### **Charlotte MSA**

|                        | Total<br>Showings     |                          |                            | (:               | Buyer Into<br>Showings/L |                            | Managed<br>Listings |                          |                            |
|------------------------|-----------------------|--------------------------|----------------------------|------------------|--------------------------|----------------------------|---------------------|--------------------------|----------------------------|
| Price Range            | November<br>2023      | Year-Over-Year<br>Change | Month-Over-Month<br>Change | November<br>2023 | Year-Over-Year<br>Change | Month-Over-Month<br>Change | November<br>2023    | Year-Over-Year<br>Change | Month-Over-Month<br>Change |
| \$100,000 and Below    | 2,331                 | - 9.4%                   | - 11.0%                    | 2.0              | - 4.8%                   | - 0.3%                     | 1,344               | - 20.4%                  | - 15.8%                    |
| \$100,001 to \$200,000 | 777                   | - 21.8%                  | - 20.2%                    | 5.5              | + 14.6%                  | - 5.8%                     | 177                 | - 36.8%                  | - 16.1%                    |
| \$200,001 to \$300,000 | 6,332                 | - 18.6%                  | - 16.2%                    | 5.4              | + 1.9%                   | - 15.3%                    | 1,255               | - 25.9%                  | - 3.3%                     |
| \$300,001 and Above    | 21,364 - 2.2% - 15.5% |                          | 5.2                        | + 10.6%          | - 8.0%                   | 4,498                      | - 19.0%             | - 9.1%                   |                            |
| Total                  | 32,535                | - 8.3%                   | - 15.7%                    | 4.8              | + 6.7%                   | - 8.7%                     | 7,592               | - 21.9%                  | - 9.5%                     |