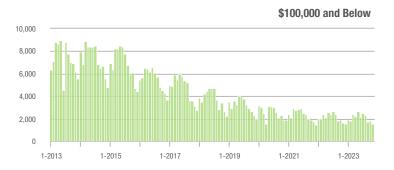

| - 33.3%                    |
| \$200,001 to \$300,000 | 2,184             | - 28.0%                  | - 15.3%                    | 7.3              | + 12.3%                  | - 17.9%                    | 311                 | - 39.5%                  | + 1.6%                     |
| \$300,001 and Above    | 11,415            | 11,415 - 2.2% - 15.5%    |                            |                  | + 13.5%                  | - 6.3%                     | 2,064               | - 23.2%                  | - 10.3%                    |
| Total                  | 15,706            | - 7.9%                   | - 15.8%                    | 5.2              | + 8.3%                   | - 7.2%                     | 3,300               | - 21.6%                  | - 11.2%                    |















### Monroe, NC

|                        | Total<br>Showings |                          |                            | (5               | Buyer Inte<br>Showings/L |                            | Managed<br>Listings |                          |                            |
|------------------------|-------------------|--------------------------|----------------------------|------------------|--------------------------|----------------------------|---------------------|--------------------------|----------------------------|
| Price Range            | November<br>2023  | Year-Over-Year<br>Change | Month-Over-Month<br>Change | November<br>2023 | Year-Over-Year<br>Change | Month-Over-Month<br>Change | November<br>2023    | Year-Over-Year<br>Change | Month-Over-Month<br>Change |
|