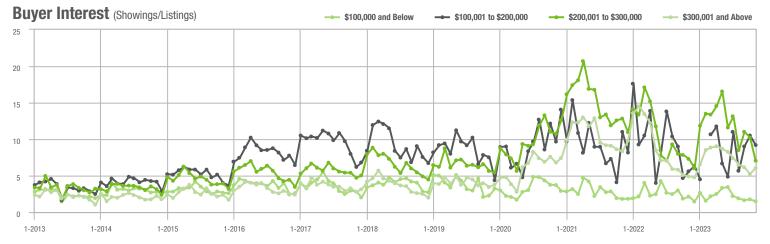

### **Showing Statistics**

|                         | Total    | Buyer Interest        | Managed  |
|-------------------------|----------|-----------------------|----------|
| MLS Area                | Showings | (Showings / Listings) | Listings |
| Alexander County, NC    | 271      | 3.6                   | 95       |
| Anson County, NC        | 115      | 2.7                   | 55       |
| Cabarrus County, NC     | 2,850    | 5.2                   | 616      |
| Charlotte MSA           | 32,535   | 4.8                   | 7,592    |
| Chester County, SC      | 189      | 2.1                   | 101      |
| Chesterfield County, SC | 81       | 2.7                   | 44       |
| Cleveland County, NC    | 704      | 2.8                   | 303      |
| City of Charlotte, NC   | 13,282   | 5.3                   | 2,752    |
| Concord, NC             | 1,712    | 5.6                   | 348      |
| Davidson, NC            | 279      | 3.9                   | 82       |
| Denver, NC              | 491      | 3.3                   | 165      |
| Fort Mill, SC           | 968      | 5.2                   | 202      |
| Gaston County, NC       | 3,022    | 4.2                   | 804      |
| Gastonia, NC            | 1,467    | 4.4                   | 375      |
| Huntersville, NC        | 837      | 5.2                   | 174      |
| Iredell County, NC      | 2,573    | 3.5                   | 867      |
| Kannapolis, NC          | 902      | 5.6                   | 171      |
| Lake Norman             | 1,749    | 3.8                   | 540      |
| Lake Wylie              | 1,012    | 4.3                   | 268      |
| Lancaster County, SC    | 1,544    | 4.4                   | 403      |
| Lincoln County, NC      | 1,068    | 3.4                   | 358      |
| Lincolnton, NC          | 430      | 3.9                   | 131      |
| Matthews, NC            | 674      | 5.8                   | 135      |
| Mecklenburg County, NC  | 15,706   | 5.2                   | 3,300    |
| Monroe, NC              | 841      | 4.1                   | 236      |
| Montgomery County, NC   | 155      | 1.5                   | 136      |
| Mooresville, NC         | 1,358    | 3.5                   | 449      |
| Rock Hill, SC           | 1,561    | 4.9                   | 339      |
| Salisbury, NC           | 766      | 3.5                   | 252      |
| Stanly County, NC       | 467      | 2.5                   | 217      |
| Statesville, NC         | 925      | 3.3                   | 329      |
| Union County, NC        | 2,703    | 4.8                   | 626      |
| Uptown Charlotte        | 375      | 3.9                   | 105      |
| Waxhaw, NC              | 775      | 5.5                   | 150      |
| York County, SC         | 3,730    | 4.6                   | 896      |