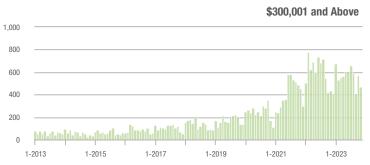

1-2023

1-2013

1-2016

1-2017

1-2018

1-2015

1-2014

1-2022

1-2023

1-2013

1-2021

1-2022

1-2023

1-2020

1-2019