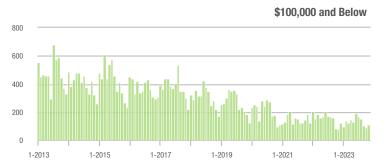

001 to \$300,000 | 181               | - 20.3%                  | - 8.6%                     | 4.8              | - 17.2%                               | - 15.7%                    | 42               | - 14.3%                  | 0.0%                       |  |
| \$300,001 and Above    | 1,046             | - 17.0%                  | - 30.7%                    | 3.6              | - 21.7%                               | - 25.0%                    | 323              | - 3.6%                   | - 10.5%                    |  |
| Total                  | 1,358             | - 13.7%                  | - 27.4%                    | 3.5              | - 20.5%                               | - 22.0%                    | 449              | - 0.7%                   | - 10.4%                    |  |















### Rock Hill, SC

|                        | Total<br>Showings |                          |                            | (:               | Buyer Inte<br>Showings/L |                            | Managed<br>Listings |                          |                            |
|------------------------|-------------------|--------------------------|----------------------------|------------------|--------------------------|----------------------------|---------------------|--------------------------|----------------------------|
| Price Range            | November<br>2023  | Year-Over-Year<br>Change | Month-Over-Month<br>Change | November<br>2023 | Year-Over-Year<br>Change | Month-Over-Month<br>Change | November<br>2023    | Year-Over-Year<br>Change | Month-Over-Month<br>Change |