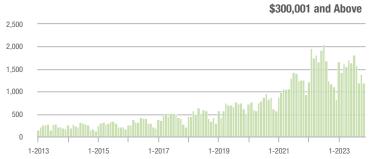

### **Charlotte MSA**

|                        | Total<br>Showings     |                          |                            | (:               | Buyer Into<br>Showings/L |                            | Managed<br>Listings |                          |                            |
|------------------------|-----------------------|--------------------------|----------------------------|------------------|--------------------------|----------------------------|---------------------|--------------------------|----------------------------|
| Price Range            | November<br>2023      | Year-Over-Year<br>Change | Month-Over-Month<br>Change | November<br>2023 | Year-Over-Year<br>Change | Month-Over-Month<br>Change | November<br>2023    | Year-Over-Year<br>Change | Month-Over-Month<br>Change |
| \$100,000 and Below    | 2,331                 | - 9.4%                   | - 11.0%                    | 2.0              | - 4.8%                   | - 0.3%                     | 1,344               | - 20.4%                  | - 15.8%                    |
| \$100,001 to \$200,000 | 777                   | - 21.8%                  | - 20.2%                    | 5.5              | + 14.6%                  | - 5.8%                     | 177                 | - 36.8%                  | - 16.1%                    |
| \$200,001 to \$300,000 | 6,332                 | - 18.6%                  | - 16.2%                    | 5.4              | + 1.9%                   | - 15.3%                    | 1,255               | - 25.9%                  | - 3.3%                     |
| \$300,001 and Above    | 21,364 - 2.2% - 15.5% |                          | 5.2                        | + 10.6%          | - 8.0%                   | 4,498                      | - 19.0%             | - 9.1%                   |                            |
| Total                  | 32,535                | - 8.3%                   | - 15.7%                    | 4.8              | + 6.7%                   | - 8.7%                     | 7,592               | - 21.9%                  | - 9.5%                     |