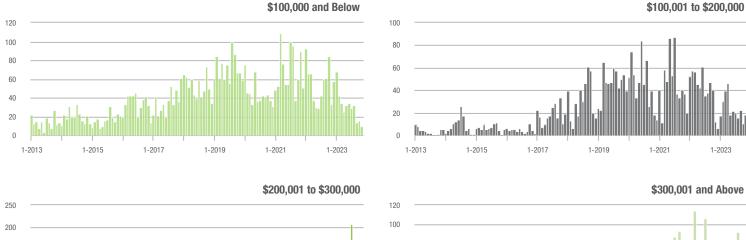

### **Charlotte MSA**

|                        | Total<br>Showings     |                          |                            | (:               | Buyer Into<br>Showings/L |                            | Managed<br>Listings |                          |                            |
|------------------------|-----------------------|--------------------------|----------------------------|------------------|--------------------------|----------------------------|---------------------|--------------------------|----------------------------|
| Price Range            | November<br>2023      | Year-Over-Year<br>Change | Month-Over-Month<br>Change | November<br>2023 | Year-Over-Year<br>Change | Month-Over-Month<br>Change | November<br>2023    | Year-Over-Year<br>Change | Month-Over-Month<br>Change |
| \$100,000 and Below    | 2,331                 | - 9.4%                   | - 11.0%                    | 2.0              | - 4.8%                   | - 0.3%                     | 1,344               | - 20.4%                  | - 15.8%                    |
| \$100,001 to \$200,000 | 777                   | - 21.8%                  | - 20.2%                    | 5.5              | + 14.6%                  | - 5.8%                     | 177                 | - 36.8%                  | - 16.1%                    |
| \$200,001 to \$300,000 | 6,332                 | - 18.6%                  | - 16.2%                    | 5.4              | + 1.9%                   | - 15.3%                    | 1,255               | - 25.9%                  | - 3.3%                     |
| \$300,001 and Above    | 21,364 - 2.2% - 15.5% |                          | 5.2                        | + 10.6%          | - 8.0%                   | 4,498                      | - 19.0%             | - 9.1%                   |                            |
| Total                  | 32,535                | - 8.3%                   | - 15.7%                    | 4.8              | + 6.7%                   | - 8.7%                     | 7,592               | - 21.9%                  | - 9.5%                     |