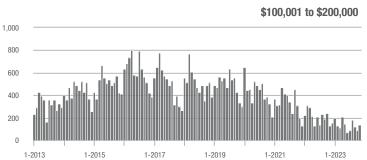

### **Charlotte MSA**

|                        | Total<br>Showings     |                          |                            | (:               | Buyer Into<br>Showings/L |                            | Managed<br>Listings |                          |                            |
|------------------------|-----------------------|--------------------------|----------------------------|------------------|--------------------------|----------------------------|---------------------|--------------------------|----------------------------|
| Price Range            | November<br>2023      | Year-Over-Year<br>Change | Month-Over-Month<br>Change | November<br>2023 | Year-Over-Year<br>Change | Month-Over-Month<br>Change | November<br>2023    | Year-Over-Year<br>Change | Month-Over-Month<br>Change |
| \$100,000 and Below    | 2,331                 | - 9.4%                   | - 11.0%                    | 2.0              | - 4.8%                   | - 0.3%                     | 1,344               | - 20.4%                  | - 15.8%                    |
| \$100,001 to \$200,000 | 777                   | - 21.8%                  | - 20.2%                    | 5.5              | + 14.6%                  | - 5.8%                     | 177                 | - 36.8%                  | - 16.1%                    |
| \$200,001 to \$300,000 | 6,332                 | - 18.6%                  | - 16.2%                    | 5.4              | + 1.9%                   | - 15.3%                    | 1,255               | - 25.9%                  | - 3.3%                     |
| \$300,001 and Above    | 21,364 - 2.2% - 15.5% |                          | 5.2                        | + 10.6%          | - 8.0%                   | 4,498                      | - 19.0%             | - 9.1%                   |                            |
| Total                  | 32,535                | - 8.3%                   | - 15.7%                    | 4.8              | + 6.7%                   | - 8.7%                     | 7,592               | - 21.9%                  | - 9.5%                     |