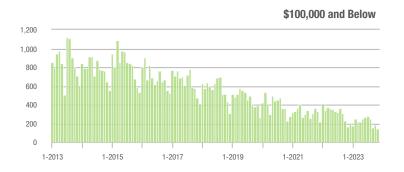

001 to \$300,000 | 620               | - 11.9%                  | - 4.5%                     | 4.3              | - 10.4%                               | - 9.6%                     | 154              | - 13.0%                  | - 1.3%                     |  |
| \$300,001 and Above    | 1,579             | - 4.1%                   | - 23.6%                    | 3.5              | - 10.3%                               | - 18.0%                    | 527              | - 3.5%                   | - 10.5%                    |  |
| Total                  | 2,573             | - 8.4%                   | - 20.8%                    | 3.5              | - 7.9%                                | - 14.3%                    | 867              | - 13.4%                  | - 11.6%                    |  |















### Kannapolis, NC

|                        | Total<br>Showings |                          |                            | (:               | Buyer Into<br>Showings/L |                            | Managed<br>Listings |                          |                            |
|------------------------|-------------------|--------------------------|----------------------------|------------------|--------------------------|----------------------------|---------------------|--------------------------|----------------------------|
| Price Range            | November<br>2023  | Year-Over-Year<br>Change | Month-Over-Month<br>Change | November<br>2023 | Year-Over-Year<br>Change | Month-Over-Month<br>Change | November<br>2023    | Year-Over-Year<br>Change | Month-Over-Month<br>Change