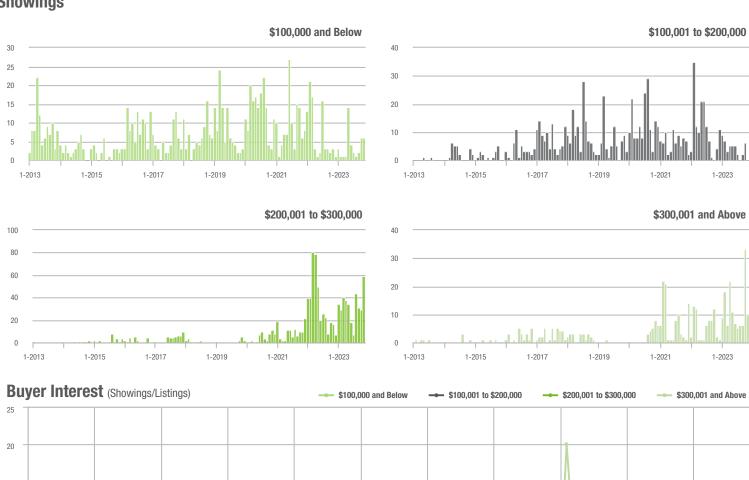

### **Alexander County, NC**

|                        | Total<br>Showings    |                          |                            | (:               | Buyer Interest (Showings/Listings) |                            |                  | Managed<br>Listings      |                            |  |
|------------------------|----------------------|--------------------------|----------------------------|------------------|------------------------------------|----------------------------|------------------|--------------------------|----------------------------|--|
| Price Range            | November<br>2023     | Year-Over-Year<br>Change | Month-Over-Month<br>Change | November<br>2023 | Year-Over-Year<br>Change           | Month-Over-Month<br>Change | November<br>2023 | Year-Over-Year<br>Change | Month-Over-Month<br>Change |  |
| \$100,000 and Below    | 29                   | + 38.1%                  | + 2,800.0%                 | 4.2              | + 110.0%                           |                            | 19               | - 32.1%                  | - 24.0%                    |  |
| \$100,001 to \$200,000 | 6                    | - 70.0%                  | - 14.3%                    | 1.0              | - 52.4%                            | - 60.0%                    | 8                | - 20.0%                  | + 33.3%                    |  |
| \$200,001 to \$300,000 | 58                   | - 37.0%                  | + 3.6%                     | 3.2              | - 33.3%                            | - 9.5%                     | 20               | - 9.1%                   | + 11.1%                    |  |
| \$300,001 and Above    | 145 + 141.7% - 11.6% |                          | 4.0                        | + 73.9%          | - 17.4%                            | 38                         | + 5.6%           | + 2.7%                   |                            |  |
| Total                  | 271                  | + 31.6%                  | - 10.0%                    | 3.6              | + 20.0%                            | - 15.6%                    | 95               | - 8.7%                   | - 4.0%                     |  |