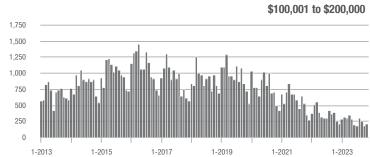

### **Showing Statistics**

|                         | Total    | Buyer Interest        | Managed  |
|-------------------------|----------|-----------------------|----------|
| MLS Area                | Showings | (Showings / Listings) | Listings |
| Alexander County, NC    | 271      | 3.6                   | 95       |
| Anson County, NC        | 115      | 2.7                   | 55       |
| Cabarrus County, NC     | 2,850    | 5.2                   | 616      |
| Charlotte MSA           | 32,535   | 4.8                   | 7,592    |
| Chester County, SC      | 189      | 2.1                   | 101      |
| Chesterfield County, SC | 81       | 2.7                   | 44       |
| Cleveland County, NC    | 704      | 2.8                   | 303      |
| City of Charlotte, NC   | 13,282   | 5.3                   | 2,752    |
| Concord, NC             | 1,712    | 5.6                   | 348      |
| Davidson, NC            | 279      | 3.9                   | 82       |
| Denver, NC              | 491      | 3.3                   | 165      |
| Fort Mill, SC           | 968      | 5.2                   | 202      |
| Gaston County, NC       | 3,022    | 4.2                   | 804      |
| Gastonia, NC            | 1,467    | 4.4                   | 375      |
| Huntersville, NC        | 837      | 5.2                   | 174      |
| Iredell County, NC      | 2,573    | 3.5                   | 867      |
| Kannapolis, NC          | 902      | 5.6                   | 171      |
| Lake Norman             | 1,749    | 3.8                   | 540      |
| Lake Wylie              | 1,012    | 4.3                   | 268      |
| Lancaster County, SC    | 1,544    | 4.4                   | 403      |
| Lincoln County, NC      | 1,068    | 3.4                   | 358      |
| Lincolnton, NC          | 430      | 3.9                   | 131      |
| Matthews, NC            | 674      | 5.8                   | 135      |
| Mecklenburg County, NC  | 15,706   | 5.2                   | 3,300    |
| Monroe, NC              | 841      | 4.1                   | 236      |
| Montgomery County, NC   | 155      | 1.5                   | 136      |
| Mooresville, NC         | 1,358    | 3.5                   | 449      |
| Rock Hill, SC           | 1,561    | 4.9                   | 339      |
| Salisbury, NC           | 766      | 3.5                   | 252      |
| Stanly County, NC       | 467      | 2.5                   | 217      |
| Statesville, NC         | 925      | 3.3                   | 329      |
| Union County, NC        | 2,703    | 4.8                   | 626      |
| Uptown Charlotte        | 375      | 3.9                   | 105      |
| Waxhaw, NC              | 775      | 5.5                   | 150      |
| York County, SC         | 3,730    | 4.6                   | 896      |