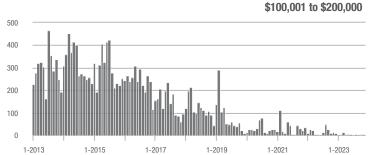

\$200,001 to \$300,000 | 112               | - 44.6%                  | - 5.1%                     | 5.9              | - 26.3%                            | - 15.1%                    | 20               | - 28.6%                  | + 11.1%                    |  |
| \$300,001 and Above    | 814               | - 5.8%                   | - 24.5%                    | 5.6              | - 1.8%                             | - 17.2%                    | 153              | - 10.5%                  | - 9.5%                     |  |
| Total                  | 968               | - 12.9%                  | - 22.8%                    | 5.2              | - 10.3%                            | - 18.1%                    | 202              | - 9.4%                   | - 6.5%                     |  |















# **Gaston County, NC**

|                        | Total<br>Showings |                          |                            | (:               | Buyer Interest (Showings/Listings) |                            |                  | Managed<br>Listings      |                            |  |
|------------------------|-------------------|--------------------------|----------------------------|------------------|------------------------------------|----------------------------|------------------|--------------------------|----------------------------|--|
| Price Range            | November<br>2023  | Year-Over-Year<br>Change | Month-Over-Month<br>Change | November<br>2023 | Year-Over-Year<br>Change           | Month-Over-Month<br>Change | November<br>2023 | Year-Over-Year<br>Change