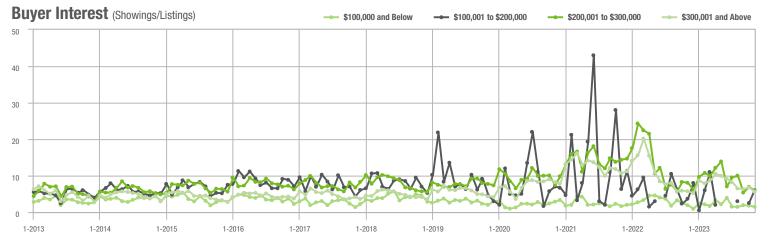

### **Showing Statistics**

|                         | Total    | Buyer Interest        | Managed  |
|-------------------------|----------|-----------------------|----------|
| MLS Area                | Showings | (Showings / Listings) | Listings |
| Alexander County, NC    | 271      | 3.6                   | 95       |
| Anson County, NC        | 115      | 2.7                   | 55       |
| Cabarrus County, NC     | 2,850    | 5.2                   | 616      |
| Charlotte MSA           | 32,535   | 4.8                   | 7,592    |
| Chester County, SC      | 189      | 2.1                   | 101      |
| Chesterfield County, SC | 81       | 2.7                   | 44       |
| Cleveland County, NC    | 704      | 2.8                   | 303      |
| City of Charlotte, NC   | 13,282   | 5.3                   | 2,752    |
| Concord, NC             | 1,712    | 5.6                   | 348      |
| Davidson, NC            | 279      | 3.9                   | 82       |
| Denver, NC              | 491      | 3.3                   | 165      |
| Fort Mill, SC           | 968      | 5.2                   | 202      |
| Gaston County, NC       | 3,022    | 4.2                   | 804      |
| Gastonia, NC            | 1,467    | 4.4                   | 375      |
| Huntersville, NC        | 837      | 5.2                   | 174      |
| Iredell County, NC      | 2,573    | 3.5                   | 867      |
| Kannapolis, NC          | 902      | 5.6                   | 171      |
| Lake Norman             | 1,749    | 3.8                   | 540      |
| Lake Wylie              | 1,012    | 4.3                   | 268      |
| Lancaster County, SC    | 1,544    | 4.4                   | 403      |
| Lincoln County, NC      | 1,068    | 3.4                   | 358      |
| Lincolnton, NC          | 430      | 3.9                   | 131      |
| Matthews, NC            | 674      | 5.8                   | 135      |
| Mecklenburg County, NC  | 15,706   | 5.2                   | 3,300    |
| Monroe, NC              | 841      | 4.1                   | 236      |
| Montgomery County, NC   | 155      | 1.5                   | 136      |
| Mooresville, NC         | 1,358    | 3.5                   | 449      |
| Rock Hill, SC           | 1,561    | 4.9                   | 339      |
| Salisbury, NC           | 766      | 3.5                   | 252      |
| Stanly County, NC       | 467      | 2.5                   | 217      |
| Statesville, NC         | 925      | 3.3                   | 329      |
| Union County, NC        | 2,703    | 4.8                   | 626      |
| Uptown Charlotte        | 375      | 3.9                   | 105      |
| Waxhaw, NC              | 775      | 5.5                   | 150      |
| York County, SC         | 3,730    | 4.6                   | 896      |