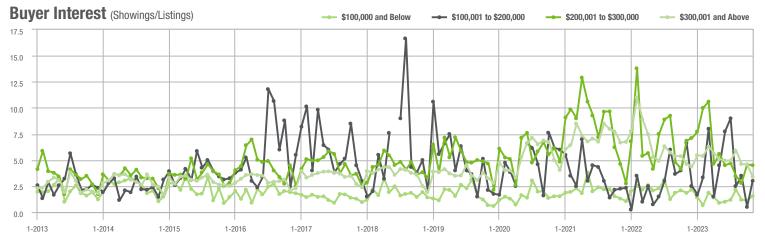

### **Showing Statistics**

|                         | Total    | Buyer Interest        | Managed  |
|-------------------------|----------|-----------------------|----------|
| MLS Area                | Showings | (Showings / Listings) | Listings |
| Alexander County, NC    | 271      | 3.6                   | 95       |
| Anson County, NC        | 115      | 2.7                   | 55       |
| Cabarrus County, NC     | 2,850    | 5.2                   | 616      |
| Charlotte MSA           | 32,535   | 4.8                   | 7,592    |
| Chester County, SC      | 189      | 2.1                   | 101      |
| Chesterfield County, SC | 81       | 2.7                   | 44       |
| Cleveland County, NC    | 704      | 2.8                   | 303      |
| City of Charlotte, NC   | 13,282   | 5.3                   | 2,752    |
| Concord, NC             | 1,712    | 5.6                   | 348      |
| Davidson, NC            | 279      | 3.9                   | 82       |
| Denver, NC              | 491      | 3.3                   | 165      |
| Fort Mill, SC           | 968      | 5.2                   | 202      |
| Gaston County, NC       | 3,022    | 4.2                   | 804      |
| Gastonia, NC            | 1,467    | 4.4                   | 375      |
| Huntersville, NC        | 837      | 5.2                   | 174      |
| Iredell County, NC      | 2,573    | 3.5                   | 867      |
| Kannapolis, NC          | 902      | 5.6                   | 171      |
| Lake Norman             | 1,749    | 3.8                   | 540      |
| Lake Wylie              | 1,012    | 4.3                   | 268      |
| Lancaster County, SC    | 1,544    | 4.4                   | 403      |
| Lincoln County, NC      | 1,068    | 3.4                   | 358      |
| Lincolnton, NC          | 430      | 3.9                   | 131      |
| Matthews, NC            | 674      | 5.8                   | 135      |
| Mecklenburg County, NC  | 15,706   | 5.2                   | 3,300    |
| Monroe, NC              | 841      | 4.1                   | 236      |
| Montgomery County, NC   | 155      | 1.5                   | 136      |
| Mooresville, NC         | 1,358    | 3.5                   | 449      |
| Rock Hill, SC           | 1,561    | 4.9                   | 339      |
| Salisbury, NC           | 766      | 3.5                   | 252      |
| Stanly County, NC       | 467      | 2.5                   | 217      |
| Statesville, NC         | 925      | 3.3                   | 329      |
| Union County, NC        | 2,703    | 4.8                   | 626      |
| Uptown Charlotte        | 375      | 3.9                   | 105      |
| Waxhaw, NC              | 775      | 5.5                   | 150      |
| York County, SC         | 3,730    | 4.6                   | 896      |