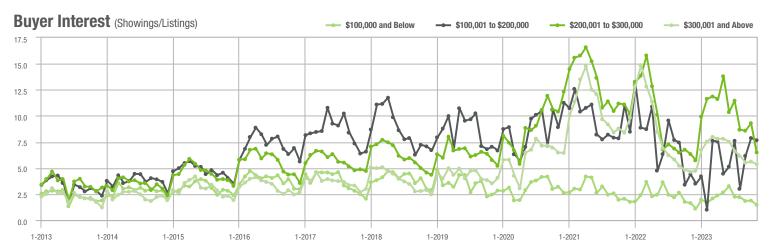

### **Showing Statistics**

|                         | Total    | Buyer Interest        | Managed  |
|-------------------------|----------|-----------------------|----------|
| MLS Area                | Showings | (Showings / Listings) | Listings |
| Alexander County, NC    | 271      | 3.6                   | 95       |
| Anson County, NC        | 115      | 2.7                   | 55       |
| Cabarrus County, NC     | 2,850    | 5.2                   | 616      |
| Charlotte MSA           | 32,535   | 4.8                   | 7,592    |
| Chester County, SC      | 189      | 2.1                   | 101      |
| Chesterfield County, SC | 81       | 2.7                   | 44       |
| Cleveland County, NC    | 704      | 2.8                   | 303      |
| City of Charlotte, NC   | 13,282   | 5.3                   | 2,752    |
| Concord, NC             | 1,712    | 5.6                   | 348      |
| Davidson, NC            | 279      | 3.9                   | 82       |
| Denver, NC              | 491      | 3.3                   | 165      |
| Fort Mill, SC           | 968      | 5.2                   | 202      |
| Gaston County, NC       | 3,022    | 4.2                   | 804      |
| Gastonia, NC            | 1,467    | 4.4                   | 375      |
| Huntersville, NC        | 837      | 5.2                   | 174      |
| Iredell County, NC      | 2,573    | 3.5                   | 867      |
| Kannapolis, NC          | 902      | 5.6                   | 171      |
| Lake Norman             | 1,749    | 3.8                   | 540      |
| Lake Wylie              | 1,012    | 4.3                   | 268      |
| Lancaster County, SC    | 1,544    | 4.4                   | 403      |
| Lincoln County, NC      | 1,068    | 3.4                   | 358      |
| Lincolnton, NC          | 430      | 3.9                   | 131      |
| Matthews, NC            | 674      | 5.8                   | 135      |
| Mecklenburg County, NC  | 15,706   | 5.2                   | 3,300    |
| Monroe, NC              | 841      | 4.1                   | 236      |
| Montgomery County, NC   | 155      | 1.5                   | 136      |
| Mooresville, NC         | 1,358    | 3.5                   | 449      |
| Rock Hill, SC           | 1,561    | 4.9                   | 339      |
| Salisbury, NC           | 766      | 3.5                   | 252      |
| Stanly County, NC       | 467      | 2.5                   | 217      |
| Statesville, NC         | 925      | 3.3                   | 329      |
| Union County, NC        | 2,703    | 4.8                   | 626      |
| Uptown Charlotte        | 375      | 3.9                   | 105      |
| Waxhaw, NC              | 775      | 5.5                   | 150      |
| York County, SC         | 3,730    | 4.6                   | 896      |