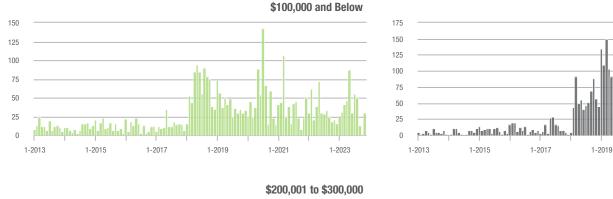

\$100,001 to \$200,000

1-2023

1-2021

1-2013

1-2016

1-2017

1-2018

1-2015

1-2014

1-2022

1-2023