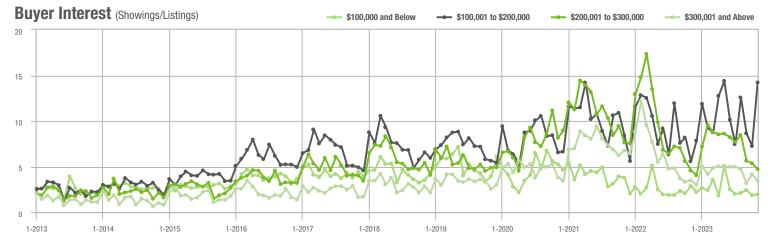

1-2013

1-2016

1-2017

1-2018

1-2015

1-2014

1-2022

1-2023

1-2013

1-2021

1-2022

1-2023

1-2020

1-2019