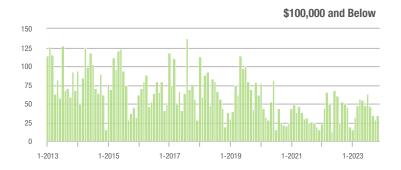

### **Charlotte MSA**

|                        | Total<br>Showings     |                          |                            | (:               | Buyer Into<br>Showings/L |                            | Managed<br>Listings |                          |                            |
|------------------------|-----------------------|--------------------------|----------------------------|------------------|--------------------------|----------------------------|---------------------|--------------------------|----------------------------|
| Price Range            | November<br>2023      | Year-Over-Year<br>Change | Month-Over-Month<br>Change | November<br>2023 | Year-Over-Year<br>Change | Month-Over-Month<br>Change | November<br>2023    | Year-Over-Year<br>Change | Month-Over-Month<br>Change |
| \$100,000 and Below    | 2,331                 | - 9.4%                   | - 11.0%                    | 2.0              | - 4.8%                   | - 0.3%                     | 1,344               | - 20.4%                  | - 15.8%                    |
| \$100,001 to \$200,000 | 777                   | - 21.8%                  | - 20.2%                    | 5.5              | + 14.6%                  | - 5.8%                     | 177                 | - 36.8%                  | - 16.1%                    |
| \$200,001 to \$300,000 | 6,332                 | - 18.6%                  | - 16.2%                    | 5.4              | + 1.9%                   | - 15.3%                    | 1,255               | - 25.9%                  | - 3.3%                     |
| \$300,001 and Above    | 21,364 - 2.2% - 15.5% |                          | 5.2                        | + 10.6%          | - 8.0%                   | 4,498                      | - 19.0%             | - 9.1%                   |                            |
| Total                  | 32,535                | - 8.3%                   | - 15.7%                    | 4.8              | + 6.7%                   | - 8.7%                     | 7,592               | - 21.9%                  | - 9.5%                     |