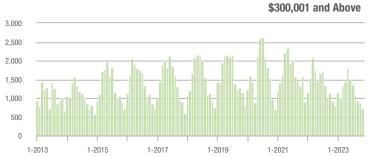

### **Charlotte MSA**

|                        | Total<br>Showings     |                          |                            | (:               | Buyer Into<br>Showings/L |                            | Managed<br>Listings |                          |                            |
|------------------------|-----------------------|--------------------------|----------------------------|------------------|--------------------------|----------------------------|---------------------|--------------------------|----------------------------|
| Price Range            | November<br>2023      | Year-Over-Year<br>Change | Month-Over-Month<br>Change | November<br>2023 | Year-Over-Year<br>Change | Month-Over-Month<br>Change | November<br>2023    | Year-Over-Year<br>Change | Month-Over-Month<br>Change |
| \$100,000 and Below    | 2,331                 | - 9.4%                   | - 11.0%                    | 2.0              | - 4.8%                   | - 0.3%                     | 1,344               | - 20.4%                  | - 15.8%                    |
| \$100,001 to \$200,000 | 777                   | - 21.8%                  | - 20.2%                    | 5.5              | + 14.6%                  | - 5.8%                     | 177                 | - 36.8%                  | - 16.1%                    |
| \$200,001 to \$300,000 | 6,332                 | - 18.6%                  | - 16.2%                    | 5.4              | + 1.9%                   | - 15.3%                    | 1,255               | - 25.9%                  | - 3.3%                     |
| \$300,001 and Above    | 21,364 - 2.2% - 15.5% |                          | 5.2                        | + 10.6%          | - 8.0%                   | 4,498                      | - 19.0%             | - 9.1%                   |                            |
| Total                  | 32,535                | - 8.3%                   | - 15.7%                    | 4.8              | + 6.7%                   | - 8.7%                     | 7,592               | - 21.9%                  | - 9.5%                     |