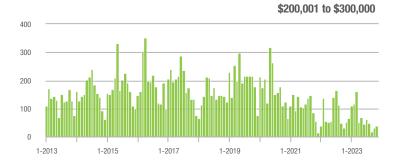

$200,001 to \$300,000 | 36                | - 28.0%                  | + 12.5%                    | 4.5              | - 34.8%                            | - 1.6%                     | 9                | - 10.0%                  | 0.0%                       |  |
| \$300,001 and Above    | 424               | - 11.7%                  | - 27.9%                    | 3.4              | - 26.1%                            | - 25.5%                    | 137              | + 6.2%                   | - 6.8%                     |  |
| Total                  | 491               | - 21.8%                  | - 24.5%                    | 3.3              | - 29.8%                            | - 18.8%                    | 165              | - 4.1%                   | - 10.3%                    |  |















# Fort Mill, SC

|                        | Total<br>Showings |                          |                            | (5               | Buyer Interest (Showings/Listings) |                            |                  | Managed<br>Listings      |                            |  |
|------------------------|-------------------|--------------------------|----------------------------|------------------|------------------------------------|----------------------------|------------------|--------------------------|----------------------------|--|
| Price Range            | November<br>2023  | Year-Over-Year<br>Change | Month-Over-Month<br>Change | November<br>2023 | Year-Over-Year<br>Change           | Month-Over-Month<br>Change | November<br>2023 | Year-Over-Year<br>Change | Month-O