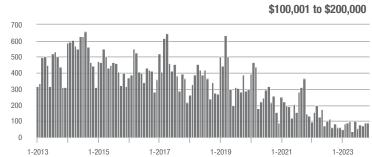

- 5.6%                     |
| \$200,001 to \$300,000 | 454               | - 18.1%                  | - 5.2%                     | 5.8              | + 16.0%                  | - 6.9%                     | 80                  | - 31.0%                  | + 1.3%                     |
| \$300,001 and Above    | 789               | 789 + 23.5% - 15.5%      |                            |                  | + 4.7%                   | - 12.2%                    | 186                 | + 3.3%                   | - 3.6%                     |
| Total                  | 1,561             | + 9.4%                   | - 9.4%                     | 4.9              | + 8.9%                   | - 9.3%                     | 339                 | - 12.4%                  | - 1.2%                     |















# Salisbury, NC

|                        |                  | Total<br>Showings        |                            |                  | Buyer Into<br>Showings/L |                            | Managed<br>Listings |                          |                            |
|------------------------|------------------|--------------------------|----------------------------|------------------|--------------------------|----------------------------|---------------------|--------------------------|----------------------------|
| Price Range            | November<br>2023 | Year-Over-Year<br>Change | Month-Over-Month<br>Change | November<br>2023 | Year-Over-Year<br>Change | Month-Over-Month<br>Change | November<br>2023    | Year-Over-Year<br>Change | Month-Over-Month<br>Change |
| \$10