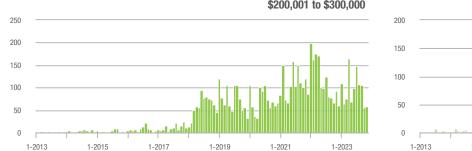

1 to \$300,000 | 58                   | - 37.0%                  | + 3.6%                     | 3.2              | - 33.3%                            | - 9.5%                     | 20               | - 9.1%                   | + 11.1%                    |  |
| \$300,001 and Above    | 145 + 141.7% - 11.6% |                          | 4.0                        | + 73.9%          | - 17.4%                            | 38                         | + 5.6%           | + 2.7%                   |                            |  |
| Total                  | 271                  | + 31.6%                  | - 10.0%                    | 3.6              | + 20.0%                            | - 15.6%                    | 95               | - 8.7%                   | - 4.0%                     |  |













# **Anson County, NC**

|                        | Total<br>Showings |                          |                            | (5               | Buyer Interest (Showings/Listings) |                            |                  | Managed<br>Listings      |                            |  |
|------------------------|-------------------|--------------------------|----------------------------|------------------|------------------------------------|----------------------------|------------------|--------------------------|----------------------------|--|
| Price Range            | November<br>2023  | Year-Over-Year<br>Change | Month-Over-Month<br>Change | November<br>2023 | Year-Over-Year<br>Change           | Month-Over-Month<br>Change | November<br>2023 | Year-Over-Year<br>Change |