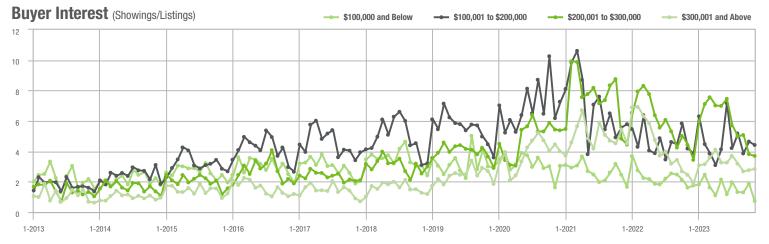

%                    |
| \$200,001 to \$300,000 | 348               | - 14.7%                  | + 7.4%                     | 3.7              | - 15.9%                  | - 3.1%                     | 98                  | - 10.9%                  | + 7.7%                     |
| \$300,001 and Above    | 366               | + 45.2%                  | - 0.5%                     | 2.8              | + 12.0%                  | + 2.8%                     | 152                 | + 11.8%                  | - 7.9%                     |
| Total                  | 925               | - 0.4%                   | - 6.6%                     | 3.3              | 0.0%                     | - 1.8%                     | 329                 | - 17.3%                  | - 9.4%                     |















# **Union County, NC**

|                        | Total<br>Showings |                          |                            | (:               | Buyer Inte<br>Showings/L |                            | Managed<br>Listings |                          |                            |
|------------------------|-------------------|--------------------------|----------------------------|------------------|--------------------------|----------------------------|---------------------|--------------------------|----------------------------|
| Price Range            | November<br>2023  | Year-Over-Year<br>Change | Month-Over-Month<br>Change | November<br>2023 | Year-Over-Year<br>Change | Month-Over-Month<br>Change | November<br>2023    | Year-Over-Year<br>Change | Month-Over-Month<br>Change |
|