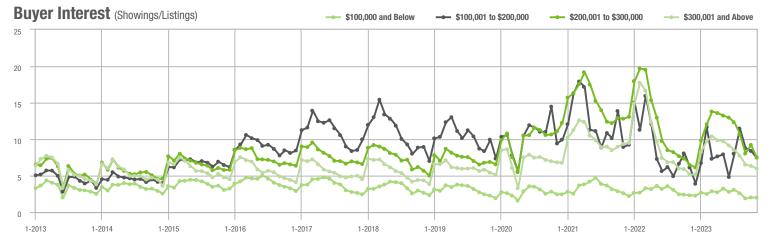

### **Showing Statistics**

|                         | Total    | Buyer Interest        | Managed  |
|-------------------------|----------|-----------------------|----------|
| MLS Area                | Showings | (Showings / Listings) | Listings |
| Alexander County, NC    | 271      | 3.6                   | 95       |
| Anson County, NC        | 115      | 2.7                   | 55       |
| Cabarrus County, NC     | 2,850    | 5.2                   | 616      |
| Charlotte MSA           | 32,535   | 4.8                   | 7,592    |
| Chester County, SC      | 189      | 2.1                   | 101      |
| Chesterfield County, SC | 81       | 2.7                   | 44       |
| Cleveland County, NC    | 704      | 2.8                   | 303      |
| City of Charlotte, NC   | 13,282   | 5.3                   | 2,752    |
| Concord, NC             | 1,712    | 5.6                   | 348      |
| Davidson, NC            | 279      | 3.9                   | 82       |
| Denver, NC              | 491      | 3.3                   | 165      |
| Fort Mill, SC           | 968      | 5.2                   | 202      |
| Gaston County, NC       | 3,022    | 4.2                   | 804      |
| Gastonia, NC            | 1,467    | 4.4                   | 375      |
| Huntersville, NC        | 837      | 5.2                   | 174      |
| Iredell County, NC      | 2,573    | 3.5                   | 867      |
| Kannapolis, NC          | 902      | 5.6                   | 171      |
| Lake Norman             | 1,749    | 3.8                   | 540      |
| Lake Wylie              | 1,012    | 4.3                   | 268      |
| Lancaster County, SC    | 1,544    | 4.4                   | 403      |
| Lincoln County, NC      | 1,068    | 3.4                   | 358      |
| Lincolnton, NC          | 430      | 3.9                   | 131      |
| Matthews, NC            | 674      | 5.8                   | 135      |
| Mecklenburg County, NC  | 15,706   | 5.2                   | 3,300    |
| Monroe, NC              | 841      | 4.1                   | 236      |
| Montgomery County, NC   | 155      | 1.5                   | 136      |
| Mooresville, NC         | 1,358    | 3.5                   | 449      |
| Rock Hill, SC           | 1,561    | 4.9                   | 339      |
| Salisbury, NC           | 766      | 3.5                   | 252      |
| Stanly County, NC       | 467      | 2.5                   | 217      |
| Statesville, NC         | 925      | 3.3                   | 329      |
| Union County, NC        | 2,703    | 4.8                   | 626      |
| Uptown Charlotte        | 375      | 3.9                   | 105      |
| Waxhaw, NC              | 775      | 5.5                   | 150      |
| York County, SC         | 3,730    | 4.6                   | 896      |