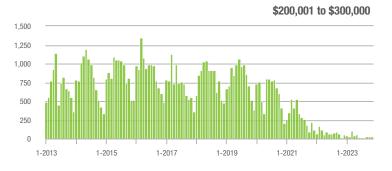

0%                       |
| \$200,001 to \$300,000 | 21                | + 10.5%                  | - 4.5%                     | 4.2              | - 33.3%                  | - 4.5%                     | 6                   | - 14.3%                  | 0.0%                       |
| \$300,001 and Above    | 759               | - 11.3%                  | - 19.3%                    | 5.8              | + 9.4%                   | - 11.5%                    | 137                 | - 25.5%                  | - 8.1%                     |
| Total                  | 837               | - 10.8%                  | - 23.1%                    | 5.2              | + 6.1%                   | - 9.9%                     | 174                 | - 26.3%                  | - 14.3%                    |















# **Iredell County, NC**

|                        | Total<br>Showings |                          |                            | (5               | Buyer Interest<br>(Showings/Listings) |                            |                  | Managed<br>Listings      |                            |  |
|------------------------|-------------------|--------------------------|----------------------------|------------------|---------------------------------------|----------------------------|------------------|--------------------------|----------------------------|--|
| Price Range            | November<br>2023  | Year-Over-Year<br>Change | Month-Over-Month<br>Change | November<br>2023 | Year-Over-Year<br>Change              | Month-Over-Month<br>Change | November<br>2023 | Year-Over-Year<b