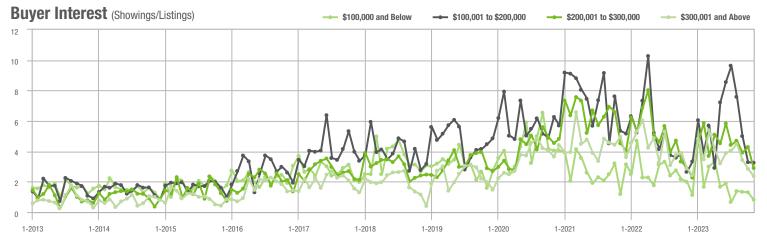

### **Showing Statistics**

|                         | Total    | Buyer Interest        | Managed  |
|-------------------------|----------|-----------------------|----------|
| MLS Area                | Showings | (Showings / Listings) | Listings |
| Alexander County, NC    | 271      | 3.6                   | 95       |
| Anson County, NC        | 115      | 2.7                   | 55       |
| Cabarrus County, NC     | 2,850    | 5.2                   | 616      |
| Charlotte MSA           | 32,535   | 4.8                   | 7,592    |
| Chester County, SC      | 189      | 2.1                   | 101      |
| Chesterfield County, SC | 81       | 2.7                   | 44       |
| Cleveland County, NC    | 704      | 2.8                   | 303      |
| City of Charlotte, NC   | 13,282   | 5.3                   | 2,752    |
| Concord, NC             | 1,712    | 5.6                   | 348      |
| Davidson, NC            | 279      | 3.9                   | 82       |
| Denver, NC              | 491      | 3.3                   | 165      |
| Fort Mill, SC           | 968      | 5.2                   | 202      |
| Gaston County, NC       | 3,022    | 4.2                   | 804      |
| Gastonia, NC            | 1,467    | 4.4                   | 375      |
| Huntersville, NC        | 837      | 5.2                   | 174      |
| Iredell County, NC      | 2,573    | 3.5                   | 867      |
| Kannapolis, NC          | 902      | 5.6                   | 171      |
| Lake Norman             | 1,749    | 3.8                   | 540      |
| Lake Wylie              | 1,012    | 4.3                   | 268      |
| Lancaster County, SC    | 1,544    | 4.4                   | 403      |
| Lincoln County, NC      | 1,068    | 3.4                   | 358      |
| Lincolnton, NC          | 430      | 3.9                   | 131      |
| Matthews, NC            | 674      | 5.8                   | 135      |
| Mecklenburg County, NC  | 15,706   | 5.2                   | 3,300    |
| Monroe, NC              | 841      | 4.1                   | 236      |
| Montgomery County, NC   | 155      | 1.5                   | 136      |
| Mooresville, NC         | 1,358    | 3.5                   | 449      |
| Rock Hill, SC           | 1,561    | 4.9                   | 339      |
| Salisbury, NC           | 766      | 3.5                   | 252      |
| Stanly County, NC       | 467      | 2.5                   | 217      |
| Statesville, NC         | 925      | 3.3                   | 329      |
| Union County, NC        | 2,703    | 4.8                   | 626      |
| Uptown Charlotte        | 375      | 3.9                   | 105      |
| Waxhaw, NC              | 775      | 5.5                   | 150      |
| York County, SC         | 3,730    | 4.6                   | 896      |