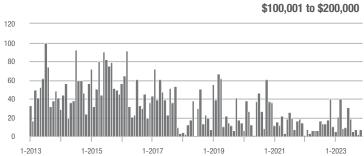

\$200,001 to \$300,000 | 36                | - 28.0%                  | + 12.5%                    | 4.5              | - 34.8%                            | - 1.6%                     | 9                | - 10.0%                  | 0.0%                       |  |
| \$300,001 and Above    | 424               | - 11.7%                  | - 27.9%                    | 3.4              | - 26.1%                            | - 25.5%                    | 137              | + 6.2%                   | - 6.8%                     |  |
| Total                  | 491               | - 21.8%                  | - 24.5%                    | 3.3              | - 29.8%                            | - 18.8%                    | 165              | - 4.1%                   | - 10.3%                    |  |















# Fort Mill, SC

|                        | Total<br>Showings |                          |                            | (5               | Buyer Interest (Showings/Listings) |                            |                  | Managed<br>Listings      |                            |  |
|------------------------|-------------------|--------------------------|----------------------------|------------------|------------------------------------|----------------------------|------------------|--------------------------|----------------------------|--|
| Price Range            | November<br>2023  | Year-Over-Year<br>Change | Month-Over-Month<br>Change | November<br>2023 | Year-Over-Year<br>Change           | Month-Over-Month<br>Change | November<br>2023 | Year-Over-Year<br>Change | Month