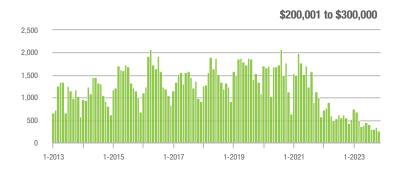

14.3%                    |
| \$200,001 to \$300,000 | 255               | - 40.1%                  | - 23.4%                    | 5.2              | + 6.1%                   | - 11.0%                    | 55                  | - 50.9%                  | - 19.1%                    |
| \$300,001 and Above    | 2,241             | - 10.4%                  | - 19.9%                    | 5.3              | + 15.2%                  | - 14.0%                    | 469                 | - 29.4%                  | - 8.6%                     |
| Total                  | 2,703             | - 17.2%                  | - 20.4%                    | 4.8              | + 11.6%                  | - 11.6%                    | 626                 | - 34.0%                  | - 11.5%                    |















### **Uptown Charlotte**

|                        | Total<br>Showings |                          |                            | (:               | Buyer Inte<br>Showings/L |                            | Managed<br>Listings |                          |                            |
|------------------------|-------------------|--------------------------|----------------------------|------------------|--------------------------|----------------------------|---------------------|--------------------------|----------------------------|
| Price Range            | November<br>2023  | Year-Over-Year<br>Change | Month-Over-Month<br>Change | November<br>2023 | Year-Over-Year<br>Change | Month-Over-Month<br>Change | November<br>2023    | Year-Over-Year<br>Change | Month-Over-Month<br>Chang