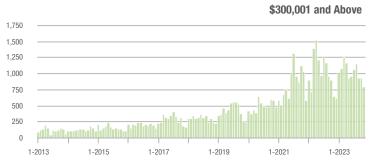

6%                     |
| \$200,001 to \$300,000 | 454               | - 18.1%                  | - 5.2%                     | 5.8              | + 16.0%                  | - 6.9%                     | 80                  | - 31.0%                  | + 1.3%                     |
| \$300,001 and Above    | 789               | 789 + 23.5% - 15.5%      |                            |                  | + 4.7%                   | - 12.2%                    | 186                 | + 3.3%                   | - 3.6%                     |
| Total                  | 1,561             | + 9.4%                   | - 9.4%                     | 4.9              | + 8.9%                   | - 9.3%                     | 339                 | - 12.4%                  | - 1.2%                     |















# Salisbury, NC

|                        |                  | Total<br>Showings        |                            |                  | Buyer Into<br>Showings/L |                            | Managed<br>Listings |                          |                            |
|------------------------|------------------|--------------------------|----------------------------|------------------|--------------------------|----------------------------|---------------------|--------------------------|----------------------------|
| Price Range            | November<br>2023 | Year-Over-Year<br>Change | Month-Over-Month<br>Change | November<br>2023 | Year-Over-Year<br>Change | Month-Over-Month<br>Change | November<br>2023    | Year-Over-Year<br>Change | Month-Over-Month<br>Change |
| \$100,00