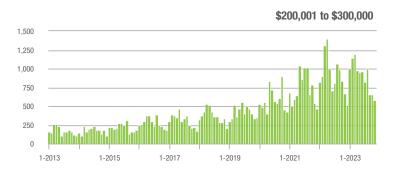

\$100,001 to \$200,000

1-2023

1-2021

1-2023

1-2013

1-2016

1-2017

1-2018

1-2015

1-2014

1-2022

1-2023