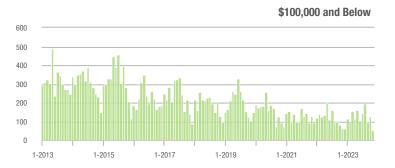

1-2013

1-2016

1-2017

1-2018

1-2015

1-2014

1-2022

1-2023

1-2013

1-2021

1-2022

1-2023

1-2020

1-2019