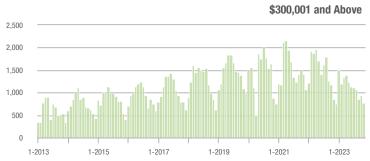

|
| \$200,001 to \$300,000 | 21                | + 10.5%                  | - 4.5%                     | 4.2              | - 33.3%                  | - 4.5%                     | 6                   | - 14.3%                  | 0.0%                       |
| \$300,001 and Above    | 759               | - 11.3%                  | - 19.3%                    | 5.8              | + 9.4%                   | - 11.5%                    | 137                 | - 25.5%                  | - 8.1%                     |
| Total                  | 837               | - 10.8%                  | - 23.1%                    | 5.2              | + 6.1%                   | - 9.9%                     | 174                 | - 26.3%                  | - 14.3%                    |















# **Iredell County, NC**

|                        | Total<br>Showings |                          |                            | (5               | Buyer Interest<br>(Showings/Listings) |                            |                  | Managed<br>Listings      |                            |  |
|------------------------|-------------------|--------------------------|----------------------------|------------------|---------------------------------------|----------------------------|------------------|--------------------------|----------------------------|--|
| Price Range            | November<br>2023  | Year-Over-Year<br>Change | Month-Over-Month<br>Change | November<br>2023 | Year-Over-Year<br>Change              | Month-Over-Month<br>Change | November<br>2023 | Year-Over-Year<br>