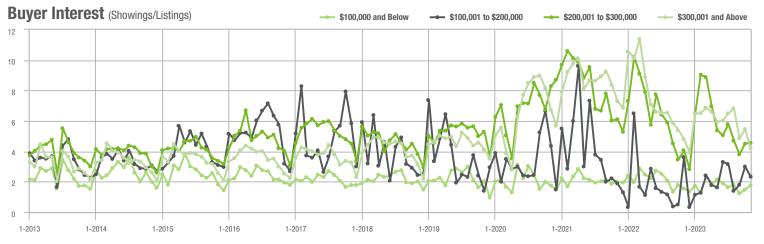

### **Showing Statistics**

|                         | Total    | Buyer Interest        | Managed  |
|-------------------------|----------|-----------------------|----------|
| MLS Area                | Showings | (Showings / Listings) | Listings |
| Alexander County, NC    | 271      | 3.6                   | 95       |
| Anson County, NC        | 115      | 2.7                   | 55       |
| Cabarrus County, NC     | 2,850    | 5.2                   | 616      |
| Charlotte MSA           | 32,535   | 4.8                   | 7,592    |
| Chester County, SC      | 189      | 2.1                   | 101      |
| Chesterfield County, SC | 81       | 2.7                   | 44       |
| Cleveland County, NC    | 704      | 2.8                   | 303      |
| City of Charlotte, NC   | 13,282   | 5.3                   | 2,752    |
| Concord, NC             | 1,712    | 5.6                   | 348      |
| Davidson, NC            | 279      | 3.9                   | 82       |
| Denver, NC              | 491      | 3.3                   | 165      |
| Fort Mill, SC           | 968      | 5.2                   | 202      |
| Gaston County, NC       | 3,022    | 4.2                   | 804      |
| Gastonia, NC            | 1,467    | 4.4                   | 375      |
| Huntersville, NC        | 837      | 5.2                   | 174      |
| Iredell County, NC      | 2,573    | 3.5                   | 867      |
| Kannapolis, NC          | 902      | 5.6                   | 171      |
| Lake Norman             | 1,749    | 3.8                   | 540      |
| Lake Wylie              | 1,012    | 4.3                   | 268      |
| Lancaster County, SC    | 1,544    | 4.4                   | 403      |
| Lincoln County, NC      | 1,068    | 3.4                   | 358      |
| Lincolnton, NC          | 430      | 3.9                   | 131      |
| Matthews, NC            | 674      | 5.8                   | 135      |
| Mecklenburg County, NC  | 15,706   | 5.2                   | 3,300    |
| Monroe, NC              | 841      | 4.1                   | 236      |
| Montgomery County, NC   | 155      | 1.5                   | 136      |
| Mooresville, NC         | 1,358    | 3.5                   | 449      |
| Rock Hill, SC           | 1,561    | 4.9                   | 339      |
| Salisbury, NC           | 766      | 3.5                   | 252      |
| Stanly County, NC       | 467      | 2.5                   | 217      |
| Statesville, NC         | 925      | 3.3                   | 329      |
| Union County, NC        | 2,703    | 4.8                   | 626      |
| Uptown Charlotte        | 375      | 3.9                   | 105      |
| Waxhaw, NC              | 775      | 5.5                   | 150      |
| York County, SC         | 3,730    | 4.6                   | 896      |