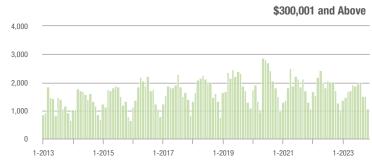

\$300,000 | 181               | - 20.3%                  | - 8.6%                     | 4.8              | - 17.2%                               | - 15.7%                    | 42               | - 14.3%                  | 0.0%                       |  |
| \$300,001 and Above    | 1,046             | - 17.0%                  | - 30.7%                    | 3.6              | - 21.7%                               | - 25.0%                    | 323              | - 3.6%                   | - 10.5%                    |  |
| Total                  | 1,358             | - 13.7%                  | - 27.4%                    | 3.5              | - 20.5%                               | - 22.0%                    | 449              | - 0.7%                   | - 10.4%                    |  |















### Rock Hill, SC

|                        | Total<br>Showings |                          |                            | (:               | Buyer Inte<br>Showings/L |                            | Managed<br>Listings |                          |                            |
|------------------------|-------------------|--------------------------|----------------------------|------------------|--------------------------|----------------------------|---------------------|--------------------------|----------------------------|
| Price Range            | November<br>2023  | Year-Over-Year<br>Change | Month-Over-Month<br>Change | November<br>2023 | Year-Over-Year<br>Change | Month-Over-Month<br>Change | November<br>2023    | Year-Over-Year<br>Change | Month-Over-Month<br>Change |
| \$1