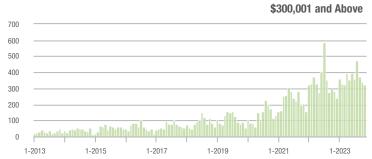

5.0%                     |
| \$200,001 to \$300,000 | 270              | - 16.9%                  | - 24.2%                    | 3.4              | - 17.1%                  | - 16.9%                    | 84                  | - 15.2%                  | - 7.7%                     |
| \$300,001 and Above    | 325              | + 14.4%                  | - 4.1%                     | 3.5              | 0.0%                     | + 3.4%                     | 106                 | + 2.9%                   | - 7.0%                     |
| Total                  | 766              | - 15.0%                  | - 20.7%                    | 3.5              | - 10.3%                  | - 12.2%                    | 252                 | - 17.9%                  | - 9.4%                     |















# **Stanly County, NC**

|                        | Total<br>Showings |                          |                            | (5               | Buyer Into<br>Showings/L |                            | Managed<br>Listings |                          |                            |  |
|------------------------|-------------------|--------------------------|----------------------------|------------------|--------------------------|----------------------------|---------------------|--------------------------|----------------------------|--|
| Price Range            | November<br>2023  | Year-Over-Year<br>Change | Month-Over-Month<br>Change | November<br>2023 | Year-Over-Year<br>Change | Month-Over-Month<br>Change | November<br>2023    | Year-Over-Year<br>Change | Month-Over-Month<br>Ch