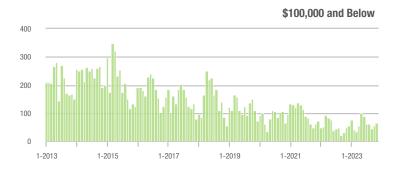

### **Charlotte MSA**

|                        | Total<br>Showings     |                          |                            | (:               | Buyer Into<br>Showings/L |                            | Managed<br>Listings |                          |                            |
|------------------------|-----------------------|--------------------------|----------------------------|------------------|--------------------------|----------------------------|---------------------|--------------------------|----------------------------|
| Price Range            | November<br>2023      | Year-Over-Year<br>Change | Month-Over-Month<br>Change | November<br>2023 | Year-Over-Year<br>Change | Month-Over-Month<br>Change | November<br>2023    | Year-Over-Year<br>Change | Month-Over-Month<br>Change |
| \$100,000 and Below    | 2,331                 | - 9.4%                   | - 11.0%                    | 2.0              | - 4.8%                   | - 0.3%                     | 1,344               | - 20.4%                  | - 15.8%                    |
| \$100,001 to \$200,000 | 777                   | - 21.8%                  | - 20.2%                    | 5.5              | + 14.6%                  | - 5.8%                     | 177                 | - 36.8%                  | - 16.1%                    |
| \$200,001 to \$300,000 | 6,332                 | - 18.6%                  | - 16.2%                    | 5.4              | + 1.9%                   | - 15.3%                    | 1,255               | - 25.9%                  | - 3.3%                     |
| \$300,001 and Above    | 21,364 - 2.2% - 15.5% |                          | 5.2                        | + 10.6%          | - 8.0%                   | 4,498                      | - 19.0%             | - 9.1%                   |                            |
| Total                  | 32,535                | - 8.3%                   | - 15.7%                    | 4.8              | + 6.7%                   | - 8.7%                     | 7,592               | - 21.9%                  | - 9.5%                     |