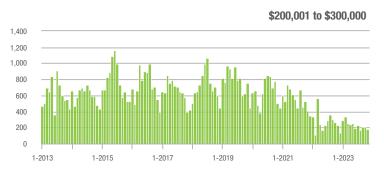

to \$300,000 | 181               | - 20.3%                  | - 8.6%                     | 4.8              | - 17.2%                               | - 15.7%                    | 42               | - 14.3%                  | 0.0%                       |  |
| \$300,001 and Above    | 1,046             | - 17.0%                  | - 30.7%                    | 3.6              | - 21.7%                               | - 25.0%                    | 323              | - 3.6%                   | - 10.5%                    |  |
| Total                  | 1,358             | - 13.7%                  | - 27.4%                    | 3.5              | - 20.5%                               | - 22.0%                    | 449              | - 0.7%                   | - 10.4%                    |  |















### Rock Hill, SC

|                        | Total<br>Showings |                          |                            | (:               | Buyer Inte<br>Showings/L |                            | Managed<br>Listings |                          |                            |
|------------------------|-------------------|--------------------------|----------------------------|------------------|--------------------------|----------------------------|---------------------|--------------------------|----------------------------|
| Price Range            | November<br>2023  | Year-Over-Year<br>Change | Month-Over-Month<br>Change | November<br>2023 | Year-Over-Year<br>Change | Month-Over-Month<br>Change | November<br>2023    | Year-Over-Year<br>Change | Month-Over-Month<br>Change |
| \