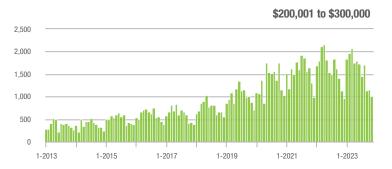

### **Showing Statistics**

|                         | Total    | Buyer Interest        | Managed  |
|-------------------------|----------|-----------------------|----------|
| MLS Area                | Showings | (Showings / Listings) | Listings |
| Alexander County, NC    | 271      | 3.6                   | 95       |
| Anson County, NC        | 115      | 2.7                   | 55       |
| Cabarrus County, NC     | 2,850    | 5.2                   | 616      |
| Charlotte MSA           | 32,535   | 4.8                   | 7,592    |
| Chester County, SC      | 189      | 2.1                   | 101      |
| Chesterfield County, SC | 81       | 2.7                   | 44       |
| Cleveland County, NC    | 704      | 2.8                   | 303      |
| City of Charlotte, NC   | 13,282   | 5.3                   | 2,752    |
| Concord, NC             | 1,712    | 5.6                   | 348      |
| Davidson, NC            | 279      | 3.9                   | 82       |
| Denver, NC              | 491      | 3.3                   | 165      |
| Fort Mill, SC           | 968      | 5.2                   | 202      |
| Gaston County, NC       | 3,022    | 4.2                   | 804      |
| Gastonia, NC            | 1,467    | 4.4                   | 375      |
| Huntersville, NC        | 837      | 5.2                   | 174      |
| Iredell County, NC      | 2,573    | 3.5                   | 867      |
| Kannapolis, NC          | 902      | 5.6                   | 171      |
| Lake Norman             | 1,749    | 3.8                   | 540      |
| Lake Wylie              | 1,012    | 4.3                   | 268      |
| Lancaster County, SC    | 1,544    | 4.4                   | 403      |
| Lincoln County, NC      | 1,068    | 3.4                   | 358      |
| Lincolnton, NC          | 430      | 3.9                   | 131      |
| Matthews, NC            | 674      | 5.8                   | 135      |
| Mecklenburg County, NC  | 15,706   | 5.2                   | 3,300    |
| Monroe, NC              | 841      | 4.1                   | 236      |
| Montgomery County, NC   | 155      | 1.5                   | 136      |
| Mooresville, NC         | 1,358    | 3.5                   | 449      |
| Rock Hill, SC           | 1,561    | 4.9                   | 339      |
| Salisbury, NC           | 766      | 3.5                   | 252      |
| Stanly County, NC       | 467      | 2.5                   | 217      |
| Statesville, NC         | 925      | 3.3                   | 329      |
| Union County, NC        | 2,703    | 4.8                   | 626      |
| Uptown Charlotte        | 375      | 3.9                   | 105      |
| Waxhaw, NC              | 775      | 5.5                   | 150      |
| York County, SC         | 3,730    | 4.6                   | 896      |