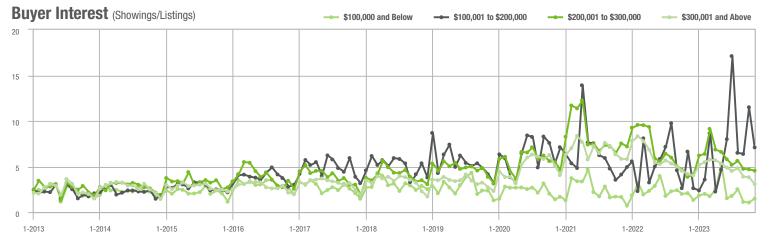

|
| \$200,001 to \$300,000 | 255               | + 19.2%                  | + 9.4%                     | 4.5              | + 15.4%                  | - 3.0%                     | 60                  | - 4.8%                   | + 5.3%                     |
| \$300,001 and Above    | 648               | - 16.4%                  | - 26.3%                    | 3.1              | - 26.2%                  | - 19.7%                    | 231                 | + 2.7%                   | - 10.8%                    |
| Total                  | 1,068             | - 19.2%                  | - 20.9%                    | 3.4              | - 17.1%                  | - 14.8%                    | 358                 | - 13.9%                  | - 11.2%                    |















# Lincolnton, NC

|                        | Total<br>Showings |                          |                            | (5               | Buyer Interest (Showings/Listings) |                            |                  | Managed<br>Listings      |                            |  |
|------------------------|-------------------|--------------------------|----------------------------|------------------|------------------------------------|----------------------------|------------------|--------------------------|----------------------------|--|
| Price Range            | November<br>2023  | Year-Over-Year<br>Change | Month-Over-Month<br>Change | November<br>2023 | Year-Over-Year<br>Change           | Month-Over-Month<br>Change | November<br>2023 | Year-Over-Year<br>Change | Month-Over