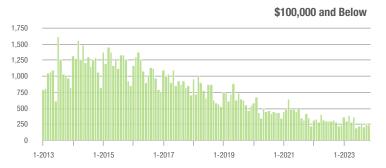

### **Showing Statistics**

|                         | Total    | Buyer Interest        | Managed  |
|-------------------------|----------|-----------------------|----------|
| MLS Area                | Showings | (Showings / Listings) | Listings |
| Alexander County, NC    | 271      | 3.6                   | 95       |
| Anson County, NC        | 115      | 2.7                   | 55       |
| Cabarrus County, NC     | 2,850    | 5.2                   | 616      |
| Charlotte MSA           | 32,535   | 4.8                   | 7,592    |
| Chester County, SC      | 189      | 2.1                   | 101      |
| Chesterfield County, SC | 81       | 2.7                   | 44       |
| Cleveland County, NC    | 704      | 2.8                   | 303      |
| City of Charlotte, NC   | 13,282   | 5.3                   | 2,752    |
| Concord, NC             | 1,712    | 5.6                   | 348      |
| Davidson, NC            | 279      | 3.9                   | 82       |
| Denver, NC              | 491      | 3.3                   | 165      |
| Fort Mill, SC           | 968      | 5.2                   | 202      |
| Gaston County, NC       | 3,022    | 4.2                   | 804      |
| Gastonia, NC            | 1,467    | 4.4                   | 375      |
| Huntersville, NC        | 837      | 5.2                   | 174      |
| Iredell County, NC      | 2,573    | 3.5                   | 867      |
| Kannapolis, NC          | 902      | 5.6                   | 171      |
| Lake Norman             | 1,749    | 3.8                   | 540      |
| Lake Wylie              | 1,012    | 4.3                   | 268      |
| Lancaster County, SC    | 1,544    | 4.4                   | 403      |
| Lincoln County, NC      | 1,068    | 3.4                   | 358      |
| Lincolnton, NC          | 430      | 3.9                   | 131      |
| Matthews, NC            | 674      | 5.8                   | 135      |
| Mecklenburg County, NC  | 15,706   | 5.2                   | 3,300    |
| Monroe, NC              | 841      | 4.1                   | 236      |
| Montgomery County, NC   | 155      | 1.5                   | 136      |
| Mooresville, NC         | 1,358    | 3.5                   | 449      |
| Rock Hill, SC           | 1,561    | 4.9                   | 339      |
| Salisbury, NC           | 766      | 3.5                   | 252      |
| Stanly County, NC       | 467      | 2.5                   | 217      |
| Statesville, NC         | 925      | 3.3                   | 329      |
| Union County, NC        | 2,703    | 4.8                   | 626      |
| Uptown Charlotte        | 375      | 3.9                   | 105      |
| Waxhaw, NC              | 775      | 5.5                   | 150      |
| York County, SC         | 3,730    | 4.6                   | 896      |