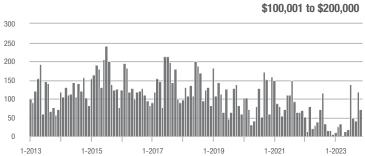

\$200,001 to \$300,000 | 191               | + 67.5%                  | + 16.5%                    | 5.2              | + 67.7%                            | - 0.5%                     | 41               | + 7.9%                   | + 7.9%                     |  |
| \$300,001 and Above    | 131               | - 35.1%                  | - 29.9%                    | 2.6              | - 44.7%                            | - 15.7%                    | 57               | + 9.6%                   | - 17.4%                    |  |
| Total                  | 430               | - 19.3%                  | - 21.5%                    | 3.9              | - 4.9%                             | - 14.3%                    | 131              | - 13.2%                  | - 13.2%                    |  |















### Matthews, NC

|                        | Total<br>Showings |                          |                            | (5               | Buyer Inte<br>Showings/L |                            | Managed<br>Listings |                          |                            |
|------------------------|-------------------|--------------------------|----------------------------|------------------|--------------------------|----------------------------|---------------------|--------------------------|----------------------------|
| Price Range            | November<br>2023  | Year-Over-Year<br>Change | Month-Over-Month<br>Change | November<br>2023 | Year-Over-Year<br>Change | Month-Over-Month<br>Change | November<br>2023    | Year-Over-Year<br>Change | Month-Over-Month<br>Change |
|