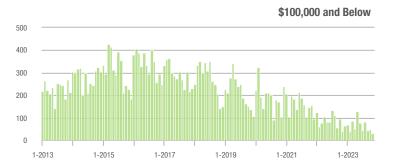

| - 5.0%                     |
| \$200,001 to \$300,000 | 270              | - 16.9%                  | - 24.2%                    | 3.4              | - 17.1%                  | - 16.9%                    | 84                  | - 15.2%                  | - 7.7%                     |
| \$300,001 and Above    | 325              | + 14.4%                  | - 4.1%                     | 3.5              | 0.0%                     | + 3.4%                     | 106                 | + 2.9%                   | - 7.0%                     |
| Total                  | 766              | - 15.0%                  | - 20.7%                    | 3.5              | - 10.3%                  | - 12.2%                    | 252                 | - 17.9%                  | - 9.4%                     |















# **Stanly County, NC**

|                        | Total<br>Showings |                          |                            | (5               | Buyer Into<br>Showings/L |                            | Managed<br>Listings |                          |                            |  |
|------------------------|-------------------|--------------------------|----------------------------|------------------|--------------------------|----------------------------|---------------------|--------------------------|----------------------------|--|
| Price Range            | November<br>2023  | Year-Over-Year<br>Change | Month-Over-Month<br>Change | November<br>2023 | Year-Over-Year<br>Change | Month-Over-Month<br>Change | November<br>2023    | Year-Over-Year<br>Change | Month-Over-Month