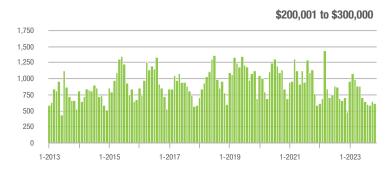

to \$300,000 | 620               | - 11.9%                  | - 4.5%                     | 4.3              | - 10.4%                               | - 9.6%                     | 154              | - 13.0%                  | - 1.3%                     |  |
| \$300,001 and Above    | 1,579             | - 4.1%                   | - 23.6%                    | 3.5              | - 10.3%                               | - 18.0%                    | 527              | - 3.5%                   | - 10.5%                    |  |
| Total                  | 2,573             | - 8.4%                   | - 20.8%                    | 3.5              | - 7.9%                                | - 14.3%                    | 867              | - 13.4%                  | - 11.6%                    |  |















### Kannapolis, NC

|                        | Total<br>Showings |                          |                            | (:               | Buyer Into<br>Showings/L |                            | Managed<br>Listings |                          |                            |
|------------------------|-------------------|--------------------------|----------------------------|------------------|--------------------------|----------------------------|---------------------|--------------------------|----------------------------|
| Price Range            | November<br>2023  | Year-Over-Year<br>Change | Month-Over-Month<br>Change | November<br>2023 | Year-Over-Year<br>Change | Month-Over-Month<br>Change | November<br>2023    | Year-Over-Year<br>Change | Month-Over-Month<br>Change |
|