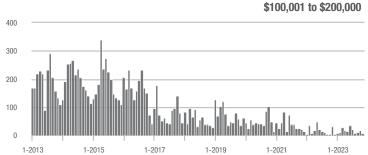

### **Charlotte MSA**

|                        | Total<br>Showings     |                          |                            | (:               | Buyer Into<br>Showings/L |                            | Managed<br>Listings |                          |                            |
|------------------------|-----------------------|--------------------------|----------------------------|------------------|--------------------------|----------------------------|---------------------|--------------------------|----------------------------|
| Price Range            | November<br>2023      | Year-Over-Year<br>Change | Month-Over-Month<br>Change | November<br>2023 | Year-Over-Year<br>Change | Month-Over-Month<br>Change | November<br>2023    | Year-Over-Year<br>Change | Month-Over-Month<br>Change |
| \$100,000 and Below    | 2,331                 | - 9.4%                   | - 11.0%                    | 2.0              | - 4.8%                   | - 0.3%                     | 1,344               | - 20.4%                  | - 15.8%                    |
| \$100,001 to \$200,000 | 777                   | - 21.8%                  | - 20.2%                    | 5.5              | + 14.6%                  | - 5.8%                     | 177                 | - 36.8%                  | - 16.1%                    |
| \$200,001 to \$300,000 | 6,332                 | - 18.6%                  | - 16.2%                    | 5.4              | + 1.9%                   | - 15.3%                    | 1,255               | - 25.9%                  | - 3.3%                     |
| \$300,001 and Above    | 21,364 - 2.2% - 15.5% |                          | 5.2                        | + 10.6%          | - 8.0%                   | 4,498                      | - 19.0%             | - 9.1%                   |                            |
| Total                  | 32,535                | - 8.3%                   | - 15.7%                    | 4.8              | + 6.7%                   | - 8.7%                     | 7,592               | - 21.9%                  | - 9.5%                     |