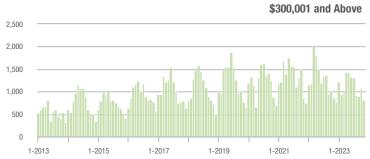

00,001 to \$300,000 | 112               | - 44.6%                  | - 5.1%                     | 5.9              | - 26.3%                            | - 15.1%                    | 20               | - 28.6%                  | + 11.1%                    |  |
| \$300,001 and Above    | 814               | - 5.8%                   | - 24.5%                    | 5.6              | - 1.8%                             | - 17.2%                    | 153              | - 10.5%                  | - 9.5%                     |  |
| Total                  | 968               | - 12.9%                  | - 22.8%                    | 5.2              | - 10.3%                            | - 18.1%                    | 202              | - 9.4%                   | - 6.5%                     |  |















# **Gaston County, NC**

|                        | Total<br>Showings |                          |                            | (:               | Buyer Interest (Showings/Listings) |                            |                  | Managed<br>Listings      |                            |  |
|------------------------|-------------------|--------------------------|----------------------------|------------------|------------------------------------|----------------------------|------------------|--------------------------|----------------------------|--|
| Price Range            | November<br>2023  | Year-Over-Year<br>Change | Month-Over-Month<br>Change | November<br>2023 | Year-Over-Year<br>Change           | Month-Over-Month<br>Change | November<br>2023 | Year-Over-Year<br>Change | M