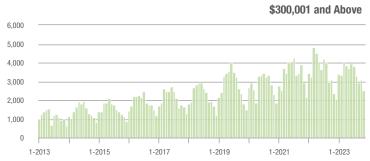

.9%                    |
| \$200,001 to \$300,000 | 768               | - 24.4%                  | - 14.0%                    | 5.0              | - 2.0%                   | - 11.1%                    | 165                 | - 24.7%                  | - 5.2%                     |
| \$300,001 and Above    | 2,502             | + 5.4%                   | - 19.0%                    | 4.7              | + 2.2%                   | - 13.0%                    | 578                 | - 6.5%                   | - 7.7%                     |
| Total                  | 3,730             | - 1.9%                   | - 16.7%                    | 4.6              | + 4.5%                   | - 12.1%                    | 896                 | - 16.8%                  | - 7.2%                     |