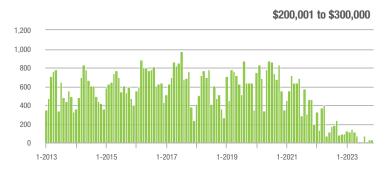

0%                       |
| \$200,001 to \$300,000 | 26                | - 72.3%                  | 0.0%                       | 5.2              | - 18.8%                  | - 20.0%                    | 6                   | - 66.7%                  | 0.0%                       |
| \$300,001 and Above    | 611               | - 32.3%                  | - 43.8%                    | 6.8              | + 11.5%                  | - 18.8%                    | 105                 | - 40.0%                  | - 28.6%                    |
| Total                  | 674               | - 35.1%                  | - 42.3%                    | 5.8              | + 1.8%                   | - 22.3%                    | 135                 | - 38.9%                  | - 24.6%                    |















### **Mecklenburg County, NC**

|                        | Total<br>Showings |                          |                            | (5               | Buyer Inte<br>Showings/L |                            | Managed<br>Listings |                          |                            |
|------------------------|-------------------|--------------------------|----------------------------|------------------|--------------------------|----------------------------|---------------------|--------------------------|----------------------------|
| Price Range            | November<br>2023  | Year-Over-Year<br>Change | Month-Over-Month<br>Change | November<br>2023 | Year-Over-Year<br>Change | Month-Over-Month<br>Change | November<br>2023    | Year-Over-Year<br>Change | Month-Over-Month<br