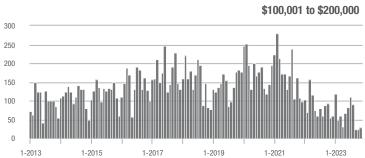

|  |
| \$200,001 to \$300,000 | 183               | - 3.7%                   | - 35.8%                    | 2.9              | 0.0%                     | - 32.4%                    | 74                  | - 14.9%                  | - 6.3%                     |  |
| \$300,001 and Above    | 189               | - 10.8%                  | - 26.2%                    | 2.4              | - 17.2%                  | - 16.7%                    | 87                  | - 26.3%                  | - 16.3%                    |  |
| Total                  | 467               | - 23.4%                  | - 27.6%                    | 2.5              | - 16.7%                  | - 22.2%                    | 217                 | - 27.7%                  | - 11.1%                    |  |















# Statesville, NC

|                        | Total<br>Showings |                          |                            | (5               | Buyer Inte<br>Showings/L |                            | Managed<br>Listings |                          |                            |
|------------------------|-------------------|--------------------------|----------------------------|------------------|--------------------------|----------------------------|---------------------|--------------------------|----------------------------|
| Price Range            | November<br>2023  | Year-Over-Year<br>Change | Month-Over-Month<br>Change | November<br>2023 | Year-Over-Year<br>Change | Month-Over-Month<br>Change | November<br>2023    | Year-Over-Year<br>Change | Month-Over-Month<br>Change |
|