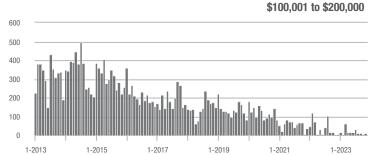

1 to \$300,000 | 181               | - 20.3%                  | - 8.6%                     | 4.8              | - 17.2%                               | - 15.7%                    | 42               | - 14.3%                  | 0.0%                       |  |
| \$300,001 and Above    | 1,046             | - 17.0%                  | - 30.7%                    | 3.6              | - 21.7%                               | - 25.0%                    | 323              | - 3.6%                   | - 10.5%                    |  |
| Total                  | 1,358             | - 13.7%                  | - 27.4%                    | 3.5              | - 20.5%                               | - 22.0%                    | 449              | - 0.7%                   | - 10.4%                    |  |















### Rock Hill, SC

|                        | Total<br>Showings |                          |                            | (:               | Buyer Inte<br>Showings/L |                            | Managed<br>Listings |                          |                            |
|------------------------|-------------------|--------------------------|----------------------------|------------------|--------------------------|----------------------------|---------------------|--------------------------|----------------------------|
| Price Range            | November<br>2023  | Year-Over-Year<br>Change | Month-Over-Month<br>Change | November<br>2023 | Year-Over-Year<br>Change | Month-Over-Month<br>Change | November<br>2023    | Year-Over-Year<br>Change | Month-Over-Month<br>Change |
|