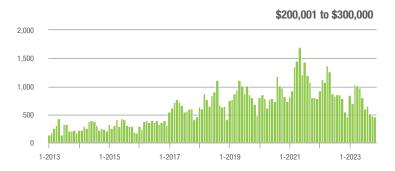

5.6%                     |
| \$200,001 to \$300,000 | 454               | - 18.1%                  | - 5.2%                     | 5.8              | + 16.0%                  | - 6.9%                     | 80                  | - 31.0%                  | + 1.3%                     |
| \$300,001 and Above    | 789               | 789 + 23.5% - 15.5%      |                            |                  | + 4.7%                   | - 12.2%                    | 186                 | + 3.3%                   | - 3.6%                     |
| Total                  | 1,561             | + 9.4%                   | - 9.4%                     | 4.9              | + 8.9%                   | - 9.3%                     | 339                 | - 12.4%                  | - 1.2%                     |















# Salisbury, NC

|                        |                  | Total<br>Showings        |                            |                  | Buyer Into<br>Showings/L |                            | Managed<br>Listings |                          |                            |
|------------------------|------------------|--------------------------|----------------------------|------------------|--------------------------|----------------------------|---------------------|--------------------------|----------------------------|
| Price Range            | November<br>2023 | Year-Over-Year<br>Change | Month-Over-Month<br>Change | November<br>2023 | Year-Over-Year<br>Change | Month-Over-Month<br>Change | November<br>2023    | Year-Over-Year<br>Change | Month-Over-Month<br>Change |
| \$100,