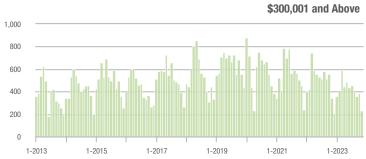

to \$300,000 | 10                  | - 56.5%                  | + 400.0%                   | 10.0             | + 117.4%                           |                            | 1                | - 83.3%                  | _                          |  |
| \$300,001 and Above    | 235 - 31.5% - 38.8% |                          | 4.3                        | - 17.3%          | - 13.6%                            | 64                         | - 24.7%          | - 30.4%                  |                            |  |
| Total                  | 279                 | - 33.7%                  | - 32.6%                    | 3.9              | - 22.0%                            | - 9.8%                     | 82               | - 25.5%                  | - 27.4%                    |  |















### **Denver, NC**

|                        | Total<br>Showings |                          |                            | (5               | Buyer Interest (Showings/Listings) |                            |                  | Managed<br>Listings      |                            |  |
|------------------------|-------------------|--------------------------|----------------------------|------------------|------------------------------------|----------------------------|------------------|--------------------------|----------------------------|--|
| Price Range            | November<br>2023  | Year-Over-Year<br>Change | Month-Over-Month<br>Change | November<br>2023 | Year-Over-Year<br>Change           | Month-Over-Month<br>Change | November<br>2023 | Year-Over-Year<br>Change | Month-