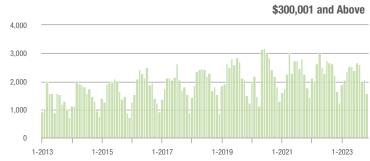

\$300,000 | 620               | - 11.9%                  | - 4.5%                     | 4.3              | - 10.4%                               | - 9.6%                     | 154              | - 13.0%                  | - 1.3%                     |  |
| \$300,001 and Above    | 1,579             | - 4.1%                   | - 23.6%                    | 3.5              | - 10.3%                               | - 18.0%                    | 527              | - 3.5%                   | - 10.5%                    |  |
| Total                  | 2,573             | - 8.4%                   | - 20.8%                    | 3.5              | - 7.9%                                | - 14.3%                    | 867              | - 13.4%                  | - 11.6%                    |  |















### Kannapolis, NC

|                        | Total<br>Showings |                          |                            | (:               | Buyer Into<br>Showings/L |                            | Managed<br>Listings |                          |                            |
|------------------------|-------------------|--------------------------|----------------------------|------------------|--------------------------|----------------------------|---------------------|--------------------------|----------------------------|
| Price Range            | November<br>2023  | Year-Over-Year<br>Change | Month-Over-Month<br>Change | November<br>2023 | Year-Over-Year<br>Change | Month-Over-Month<br>Change | November<br>2023    | Year-Over-Year<br>Change | Month-Over-Month<br>Change |
| \$