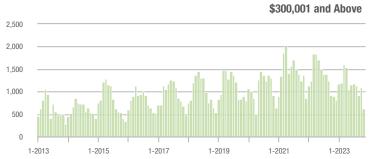

|
| \$200,001 to \$300,000 | 26                | - 72.3%                  | 0.0%                       | 5.2              | - 18.8%                  | - 20.0%                    | 6                   | - 66.7%                  | 0.0%                       |
| \$300,001 and Above    | 611               | - 32.3%                  | - 43.8%                    | 6.8              | + 11.5%                  | - 18.8%                    | 105                 | - 40.0%                  | - 28.6%                    |
| Total                  | 674               | - 35.1%                  | - 42.3%                    | 5.8              | + 1.8%                   | - 22.3%                    | 135                 | - 38.9%                  | - 24.6%                    |















### **Mecklenburg County, NC**

|                        | Total<br>Showings |                          |                            | (5               | Buyer Inte<br>Showings/L |                            | Managed<br>Listings |                          |                            |
|------------------------|-------------------|--------------------------|----------------------------|------------------|--------------------------|----------------------------|---------------------|--------------------------|----------------------------|
| Price Range            | November<br>2023  | Year-Over-Year<br>Change | Month-Over-Month<br>Change | November<br>2023 | Year-Over-Year<br>Change | Month-Over-Month<br>Change | November<br>2023    | Year-Over-Year<br>Change | Month-Over-Month<br>C