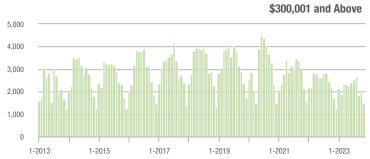

.6%                    |
| \$200,001 to \$300,000 | 78                | - 36.1%                  | - 14.3%                    | 4.6              | + 12.2%                  | + 1.4%                     | 21                  | - 50.0%                  | - 19.2%                    |
| \$300,001 and Above    | 1,499             | - 12.4%                  | - 23.6%                    | 4.2              | - 12.5%                  | - 22.9%                    | 408                 | - 5.1%                   | - 3.5%                     |
| Total                  | 1,749             | - 13.8%                  | - 22.2%                    | 3.8              | - 11.6%                  | - 19.2%                    | 540                 | - 11.5%                  | - 6.6%                     |















### **Lake Wylie**

|                        | Total<br>Showings |                          |                            | (5               | Buyer Inte<br>Showings/L |                            | Managed<br>Listings |                          |                            |
|------------------------|-------------------|--------------------------|----------------------------|------------------|--------------------------|----------------------------|---------------------|--------------------------|----------------------------|
| Price Range            | November<br>2023  | Year-Over-Year<br>Change | Month-Over-Month<br>Change | November<br>2023 | Year-Over-Year<br>Change | Month-Over-Month<br>Change | November<br>2023    | Year-Over-Year<br>Change | Month-Over-Month<br>Change |
| \$