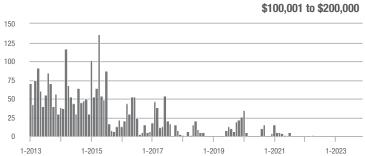

### **Charlotte MSA**

|                        | Total<br>Showings     |                          |                            | (:               | Buyer Into<br>Showings/L |                            | Managed<br>Listings |                          |                            |
|------------------------|-----------------------|--------------------------|----------------------------|------------------|--------------------------|----------------------------|---------------------|--------------------------|----------------------------|
| Price Range            | November<br>2023      | Year-Over-Year<br>Change | Month-Over-Month<br>Change | November<br>2023 | Year-Over-Year<br>Change | Month-Over-Month<br>Change | November<br>2023    | Year-Over-Year<br>Change | Month-Over-Month<br>Change |
| \$100,000 and Below    | 2,331                 | - 9.4%                   | - 11.0%                    | 2.0              | - 4.8%                   | - 0.3%                     | 1,344               | - 20.4%                  | - 15.8%                    |
| \$100,001 to \$200,000 | 777                   | - 21.8%                  | - 20.2%                    | 5.5              | + 14.6%                  | - 5.8%                     | 177                 | - 36.8%                  | - 16.1%                    |
| \$200,001 to \$300,000 | 6,332                 | - 18.6%                  | - 16.2%                    | 5.4              | + 1.9%                   | - 15.3%                    | 1,255               | - 25.9%                  | - 3.3%                     |
| \$300,001 and Above    | 21,364 - 2.2% - 15.5% |                          | 5.2                        | + 10.6%          | - 8.0%                   | 4,498                      | - 19.0%             | - 9.1%                   |                            |
| Total                  | 32,535                | - 8.3%                   | - 15.7%                    | 4.8              | + 6.7%                   | - 8.7%                     | 7,592               | - 21.9%                  | - 9.5%                     |