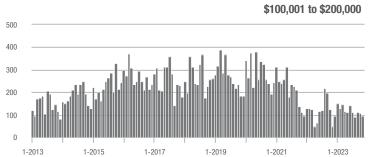

| - 5.0%                     |
| \$200,001 to \$300,000 | 270              | - 16.9%                  | - 24.2%                    | 3.4              | - 17.1%                  | - 16.9%                    | 84                  | - 15.2%                  | - 7.7%                     |
| \$300,001 and Above    | 325              | + 14.4%                  | - 4.1%                     | 3.5              | 0.0%                     | + 3.4%                     | 106                 | + 2.9%                   | - 7.0%                     |
| Total                  | 766              | - 15.0%                  | - 20.7%                    | 3.5              | - 10.3%                  | - 12.2%                    | 252                 | - 17.9%                  | - 9.4%                     |















# **Stanly County, NC**

|                        | Total<br>Showings |                          |                            | (5               | Buyer Into<br>Showings/L |                            | Managed<br>Listings |                          |                            |  |
|------------------------|-------------------|--------------------------|----------------------------|------------------|--------------------------|----------------------------|---------------------|--------------------------|----------------------------|--|
| Price Range            | November<br>2023  | Year-Over-Year<br>Change | Month-Over-Month<br>Change | November<br>2023 | Year-Over-Year<br>Change | Month-Over-Month<br>Change | November<br>2023    | Year-Over-Year<br>Change | Month-Over-Month<b