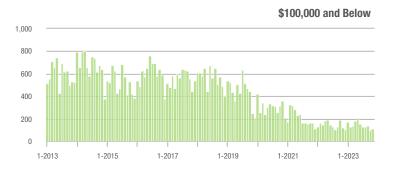

### **Charlotte MSA**

|                        | Total<br>Showings     |                          |                            | (:               | Buyer Into<br>Showings/L |                            | Managed<br>Listings |                          |                            |
|------------------------|-----------------------|--------------------------|----------------------------|------------------|--------------------------|----------------------------|---------------------|--------------------------|----------------------------|
| Price Range            | November<br>2023      | Year-Over-Year<br>Change | Month-Over-Month<br>Change | November<br>2023 | Year-Over-Year<br>Change | Month-Over-Month<br>Change | November<br>2023    | Year-Over-Year<br>Change | Month-Over-Month<br>Change |
| \$100,000 and Below    | 2,331                 | - 9.4%                   | - 11.0%                    | 2.0              | - 4.8%                   | - 0.3%                     | 1,344               | - 20.4%                  | - 15.8%                    |
| \$100,001 to \$200,000 | 777                   | - 21.8%                  | - 20.2%                    | 5.5              | + 14.6%                  | - 5.8%                     | 177                 | - 36.8%                  | - 16.1%                    |
| \$200,001 to \$300,000 | 6,332                 | - 18.6%                  | - 16.2%                    | 5.4              | + 1.9%                   | - 15.3%                    | 1,255               | - 25.9%                  | - 3.3%                     |
| \$300,001 and Above    | 21,364 - 2.2% - 15.5% |                          | 5.2                        | + 10.6%          | - 8.0%                   | 4,498                      | - 19.0%             | - 9.1%                   |                            |
| Total                  | 32,535                | - 8.3%                   | - 15.7%                    | 4.8              | + 6.7%                   | - 8.7%                     | 7,592               | - 21.9%                  | - 9.5%                     |