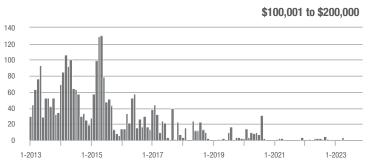

,001 to \$300,000 | 10                  | - 56.5%                  | + 400.0%                   | 10.0             | + 117.4%                           |                            | 1                | - 83.3%                  | _                          |  |
| \$300,001 and Above    | 235 - 31.5% - 38.8% |                          | 4.3                        | - 17.3%          | - 13.6%                            | 64                         | - 24.7%          | - 30.4%                  |                            |  |
| Total                  | 279                 | - 33.7%                  | - 32.6%                    | 3.9              | - 22.0%                            | - 9.8%                     | 82               | - 25.5%                  | - 27.4%                    |  |















### **Denver, NC**

|                        | Total<br>Showings |                          |                            | (5               | Buyer Interest (Showings/Listings) |                            |                  | Managed<br>Listings      |                            |  |
|------------------------|-------------------|--------------------------|----------------------------|------------------|------------------------------------|----------------------------|------------------|--------------------------|----------------------------|--|
| Price Range            | November<br>2023  | Year-Over-Year<br>Change | Month-Over-Month<br>Change | November<br>2023 | Year-Over-Year<br>Change           | Month-Over-Month<br>Change | November<br>2023 | Year-Over-Year<br>Change | Mo