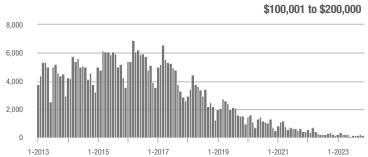

- 33.3%                    |
| \$200,001 to \$300,000 | 2,184             | - 28.0%                  | - 15.3%                    | 7.3              | + 12.3%                  | - 17.9%                    | 311                 | - 39.5%                  | + 1.6%                     |
| \$300,001 and Above    | 11,415            | 11,415 - 2.2% - 15.5%    |                            |                  | + 13.5%                  | - 6.3%                     | 2,064               | - 23.2%                  | - 10.3%                    |
| Total                  | 15,706            | - 7.9%                   | - 15.8%                    | 5.2              | + 8.3%                   | - 7.2%                     | 3,300               | - 21.6%                  | - 11.2%                    |















### Monroe, NC

|                        | Total<br>Showings |                          |                            | (5               | Buyer Inte<br>Showings/L |                            | Managed<br>Listings |                          |                            |
|------------------------|-------------------|--------------------------|----------------------------|------------------|--------------------------|----------------------------|---------------------|--------------------------|----------------------------|
| Price Range            | November<br>2023  | Year-Over-Year<br>Change | Month-Over-Month<br>Change | November<br>2023 | Year-Over-Year<br>Change | Month-Over-Month<br>Change | November<br>2023    | Year-Over-Year<br>Change | Month-Over-Month<br>Change |
| \$