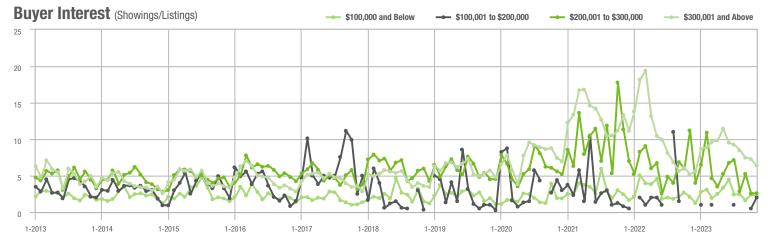

### **Charlotte MSA**

|                        | Total<br>Showings     |                          |                            | (:               | Buyer Into<br>Showings/L |                            | Managed<br>Listings |                          |                            |
|------------------------|-----------------------|--------------------------|----------------------------|------------------|--------------------------|----------------------------|---------------------|--------------------------|----------------------------|
| Price Range            | November<br>2023      | Year-Over-Year<br>Change | Month-Over-Month<br>Change | November<br>2023 | Year-Over-Year<br>Change | Month-Over-Month<br>Change | November<br>2023    | Year-Over-Year<br>Change | Month-Over-Month<br>Change |
| \$100,000 and Below    | 2,331                 | - 9.4%                   | - 11.0%                    | 2.0              | - 4.8%                   | - 0.3%                     | 1,344               | - 20.4%                  | - 15.8%                    |
| \$100,001 to \$200,000 | 777                   | - 21.8%                  | - 20.2%                    | 5.5              | + 14.6%                  | - 5.8%                     | 177                 | - 36.8%                  | - 16.1%                    |
| \$200,001 to \$300,000 | 6,332                 | - 18.6%                  | - 16.2%                    | 5.4              | + 1.9%                   | - 15.3%                    | 1,255               | - 25.9%                  | - 3.3%                     |
| \$300,001 and Above    | 21,364 - 2.2% - 15.5% |                          | 5.2                        | + 10.6%          | - 8.0%                   | 4,498                      | - 19.0%             | - 9.1%                   |                            |
| Total                  | 32,535                | - 8.3%                   | - 15.7%                    | 4.8              | + 6.7%                   | - 8.7%                     | 7,592               | - 21.9%                  | - 9.5%                     |