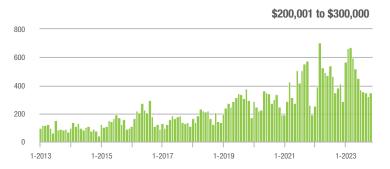

12.5%                    |
| \$200,001 to \$300,000 | 348               | - 14.7%                  | + 7.4%                     | 3.7              | - 15.9%                  | - 3.1%                     | 98                  | - 10.9%                  | + 7.7%                     |
| \$300,001 and Above    | 366               | + 45.2%                  | - 0.5%                     | 2.8              | + 12.0%                  | + 2.8%                     | 152                 | + 11.8%                  | - 7.9%                     |
| Total                  | 925               | - 0.4%                   | - 6.6%                     | 3.3              | 0.0%                     | - 1.8%                     | 329                 | - 17.3%                  | - 9.4%                     |















# **Union County, NC**

|                        | Total<br>Showings |                          |                            | (:               | Buyer Inte<br>Showings/L |                            | Managed<br>Listings |                          |                            |
|------------------------|-------------------|--------------------------|----------------------------|------------------|--------------------------|----------------------------|---------------------|--------------------------|----------------------------|
| Price Range            | November<br>2023  | Year-Over-Year<br>Change | Month-Over-Month<br>Change | November<br>2023 | Year-Over-Year<br>Change | Month-Over-Month<br>Change | November<br>2023    | Year-Over-Year<br>Change | Month-Over-Month<br>Change