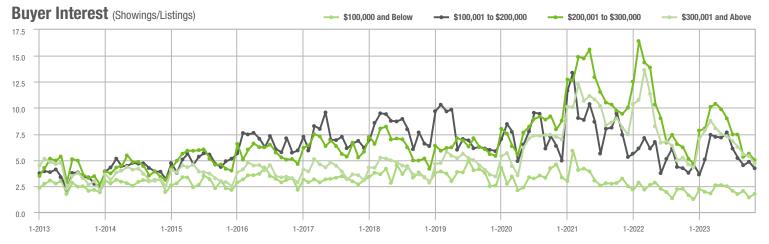

%                    |
| \$200,001 to \$300,000 | 768               | - 24.4%                  | - 14.0%                    | 5.0              | - 2.0%                   | - 11.1%                    | 165                 | - 24.7%                  | - 5.2%                     |
| \$300,001 and Above    | 2,502             | + 5.4%                   | - 19.0%                    | 4.7              | + 2.2%                   | - 13.0%                    | 578                 | - 6.5%                   | - 7.7%                     |
| Total                  | 3,730             | - 1.9%                   | - 16.7%                    | 4.6              | + 4.5%                   | - 12.1%                    | 896                 | - 16.8%                  | - 7.2%                     |