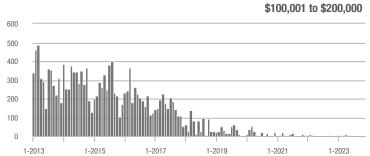

0.0%                       |
| \$200,001 to \$300,000 | 26                | - 72.3%                  | 0.0%                       | 5.2              | - 18.8%                  | - 20.0%                    | 6                   | - 66.7%                  | 0.0%                       |
| \$300,001 and Above    | 611               | - 32.3%                  | - 43.8%                    | 6.8              | + 11.5%                  | - 18.8%                    | 105                 | - 40.0%                  | - 28.6%                    |
| Total                  | 674               | - 35.1%                  | - 42.3%                    | 5.8              | + 1.8%                   | - 22.3%                    | 135                 | - 38.9%                  | - 24.6%                    |















### **Mecklenburg County, NC**

|                        | Total<br>Showings |                          |                            | (5               | Buyer Inte<br>Showings/L |                            | Managed<br>Listings |                          |                            |
|------------------------|-------------------|--------------------------|----------------------------|------------------|--------------------------|----------------------------|---------------------|--------------------------|----------------------------|
| Price Range            | November<br>2023  | Year-Over-Year<br>Change | Month-Over-Month<br>Change | November<br>2023 | Year-Over-Year<br>Change | Month-Over-Month<br>Change | November<br>2023    | Year-Over-Year<br>Change | Month-Over-Month<