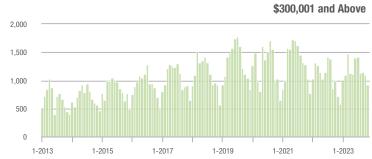

.6%                    |
| \$200,001 to \$300,000 | 39                | + 69.6%                  | - 11.4%                    | 4.6              | + 228.6%                 | + 20.3%                    | 16                  | - 38.5%                  | - 20.0%                    |
| \$300,001 and Above    | 927               | + 29.7%                  | - 14.7%                    | 4.9              | + 28.9%                  | - 2.7%                     | 204                 | - 12.1%                  | - 11.7%                    |
| Total                  | 1,012             | + 32.8%                  | - 15.7%                    | 4.3              | + 34.4%                  | - 5.1%                     | 268                 | - 14.4%                  | - 11.6%                    |















# **Lancaster County, SC**

|                        | Total<br>Showings |                          |                            | (5               | Buyer Into<br>Showings/L |                            | Managed<br>Listings |                          |                            |
|------------------------|-------------------|--------------------------|----------------------------|------------------|--------------------------|----------------------------|---------------------|--------------------------|----------------------------|
| Price Range            | November<br>2023  | Year-Over-Year<br>Change | Month-Over-Month<br>Change | November<br>2023 | Year-Over-Year<br>Change | Month-Over-Month<br>Change | November<br>2023    | Year-Over-Year<br>Change | Month-Over-Month<br>Chang