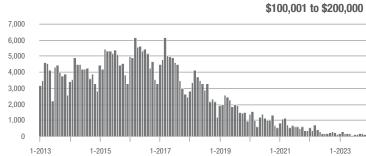

\$200,001 to \$300,000 | 2,080             | - 26.0%                  | - 15.8%                    | 7.5              | + 15.4%                            | - 19.1%                    | 290              | - 38.8%                  | + 2.5%                     |  |
| \$300,001 and Above    | 9,325             | + 0.7%                   | - 13.2%                    | 6.0              | + 17.6%                            | - 5.6%                     | 1,657            | - 22.0%                  | - 8.9%                     |  |
| Total                  | 13,282            | - 6.3%                   | - 14.0%                    | 5.3              | + 10.4%                            | - 6.9%                     | 2,752            | - 20.5%                  | - 10.0%                    |  |















### Concord, NC

|                        | Total<br>Showings |                          |                            | (5               | Buyer Interest (Showings/Listings) |                            |                  | Managed<br>Listings      |                            |  |
|------------------------|-------------------|--------------------------|----------------------------|------------------|------------------------------------|----------------------------|------------------|--------------------------|----------------------------|--|
| Price Range            | November<br>2023  | Year-Over-Year<br>Change | Month-Over-Month<br>Change | November<br>2023 | Year-Over-Year<br>Change           | Month-Over-Month<br>Change | November<br>2023 | Year-Over-Year<br>Change | Month