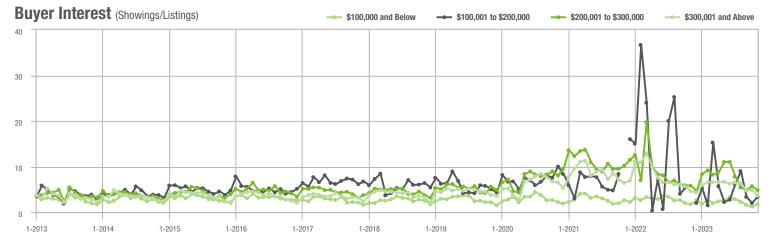

$300,000 | 181               | - 20.3%                  | - 8.6%                     | 4.8              | - 17.2%                               | - 15.7%                    | 42               | - 14.3%                  | 0.0%                       |  |
| \$300,001 and Above    | 1,046             | - 17.0%                  | - 30.7%                    | 3.6              | - 21.7%                               | - 25.0%                    | 323              | - 3.6%                   | - 10.5%                    |  |
| Total                  | 1,358             | - 13.7%                  | - 27.4%                    | 3.5              | - 20.5%                               | - 22.0%                    | 449              | - 0.7%                   | - 10.4%                    |  |















### Rock Hill, SC

|                        | Total<br>Showings |                          |                            | (:               | Buyer Inte<br>Showings/L |                            | Managed<br>Listings |                          |                            |
|------------------------|-------------------|--------------------------|----------------------------|------------------|--------------------------|----------------------------|---------------------|--------------------------|----------------------------|
| Price Range            | November<br>2023  | Year-Over-Year<br>Change | Month-Over-Month<br>Change | November<br>2023 | Year-Over-Year<br>Change | Month-Over-Month<br>Change | November<br>2023    | Year-Over-Year<br>Change | Month-Over-Month<br>Change |
| \$100