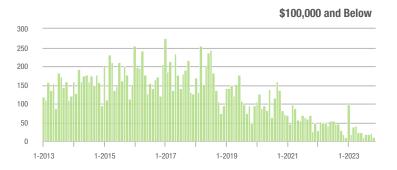

|  |
| \$200,001 to \$300,000 | 183               | - 3.7%                   | - 35.8%                    | 2.9              | 0.0%                     | - 32.4%                    | 74                  | - 14.9%                  | - 6.3%                     |  |
| \$300,001 and Above    | 189               | - 10.8%                  | - 26.2%                    | 2.4              | - 17.2%                  | - 16.7%                    | 87                  | - 26.3%                  | - 16.3%                    |  |
| Total                  | 467               | - 23.4%                  | - 27.6%                    | 2.5              | - 16.7%                  | - 22.2%                    | 217                 | - 27.7%                  | - 11.1%                    |  |















# Statesville, NC

|                        | Total<br>Showings |                          |                            | (5               | Buyer Inte<br>Showings/L |                            | Managed<br>Listings |                          |                            |
|------------------------|-------------------|--------------------------|----------------------------|------------------|--------------------------|----------------------------|---------------------|--------------------------|----------------------------|
| Price Range            | November<br>2023  | Year-Over-Year<br>Change | Month-Over-Month<br>Change | November<br>2023 | Year-Over-Year<br>Change | Month-Over-Month<br>Change | November<br>2023    | Year-Over-Year<br>Change | Month-Over-Month<br>Change |