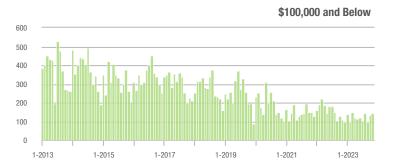

### **Charlotte MSA**

|                        | Total<br>Showings     |                          |                            | (:               | Buyer Into<br>Showings/L |                            | Managed<br>Listings |                          |                            |
|------------------------|-----------------------|--------------------------|----------------------------|------------------|--------------------------|----------------------------|---------------------|--------------------------|----------------------------|
| Price Range            | November<br>2023      | Year-Over-Year<br>Change | Month-Over-Month<br>Change | November<br>2023 | Year-Over-Year<br>Change | Month-Over-Month<br>Change | November<br>2023    | Year-Over-Year<br>Change | Month-Over-Month<br>Change |
| \$100,000 and Below    | 2,331                 | - 9.4%                   | - 11.0%                    | 2.0              | - 4.8%                   | - 0.3%                     | 1,344               | - 20.4%                  | - 15.8%                    |
| \$100,001 to \$200,000 | 777                   | - 21.8%                  | - 20.2%                    | 5.5              | + 14.6%                  | - 5.8%                     | 177                 | - 36.8%                  | - 16.1%                    |
| \$200,001 to \$300,000 | 6,332                 | - 18.6%                  | - 16.2%                    | 5.4              | + 1.9%                   | - 15.3%                    | 1,255               | - 25.9%                  | - 3.3%                     |
| \$300,001 and Above    | 21,364 - 2.2% - 15.5% |                          | 5.2                        | + 10.6%          | - 8.0%                   | 4,498                      | - 19.0%             | - 9.1%                   |                            |
| Total                  | 32,535                | - 8.3%                   | - 15.7%                    | 4.8              | + 6.7%                   | - 8.7%                     | 7,592               | - 21.9%                  | - 9.5%                     |