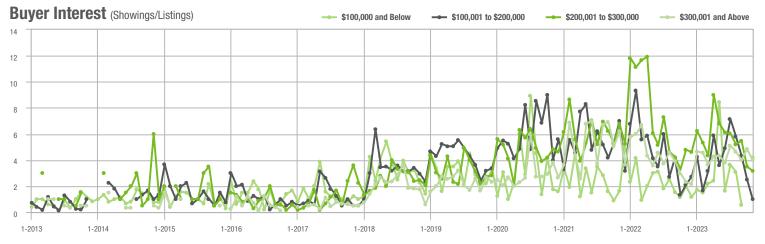

\$300,000 | 58                   | - 37.0%                  | + 3.6%                     | 3.2              | - 33.3%                            | - 9.5%                     | 20               | - 9.1%                   | + 11.1%                    |  |
| \$300,001 and Above    | 145 + 141.7% - 11.6% |                          | 4.0                        | + 73.9%          | - 17.4%                            | 38                         | + 5.6%           | + 2.7%                   |                            |  |
| Total                  | 271                  | + 31.6%                  | - 10.0%                    | 3.6              | + 20.0%                            | - 15.6%                    | 95               | - 8.7%                   | - 4.0%                     |  |













# **Anson County, NC**

|                        | Total<br>Showings |                          |                            | (5               | Buyer Interest (Showings/Listings) |                            |                  | Managed<br>Listings      |                            |  |
|------------------------|-------------------|--------------------------|----------------------------|------------------|------------------------------------|----------------------------|------------------|--------------------------|----------------------------|--|
| Price Range            | November<br>2023  | Year-Over-Year<br>Change | Month-Over-Month<br>Change | November<br>2023 | Year-Over-Year<br>Change           | Month-Over-Month<br>Change | November<br>2023 | Year-Over-Year<br>Change | Mont