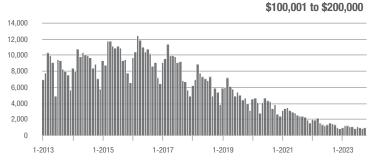

00,000 | 7,546             | - 16.2%                  | + 9.3%                     | 6.6             | + 8.2%                                | + 6.0%                     | 1,228           | - 27.8%                  | + 1.6%                     |  |
| \$300,001 and Above    | 25,369            | - 4.5%                   | + 4.0%                     | 5.7             | + 7.5%                                | + 1.8%                     | 4,780           | - 20.2%                  | - 0.1%                     |  |
| Total                  | 38,584            | - 8.9%                   | + 4.7%                     | 5.4             | + 8.0%                                | + 4.3%                     | 7,959           | - 22.5%                  | - 1.9%                     |  |

### Showings





#### \$300,001 and Above











# **Chester County, SC**

|                        | Total<br>Showings |                          |                            | (               | Buyer Interest<br>(Showings/Listings) |                            |                 | Managed<br>Listings      |                            |  |
|------------------------|-------------------|--------------------------|----------------------------|-----------------|---------------------------------------|----------------------------|-----------------|--------------------------|----------------------------|--|
| Price Range            | October<br>2023   | Year-Over-Year<br>Change | Month-Over-Month<br>Change | October<br>2023 | Year-Over-Year<br>Change              | Month-Over-Month<br>Change | October<br>2