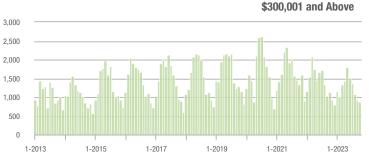

00 | 18                | - 64.7%                  | - 71.4%                    | 2.6             | - 56.7%                               | - 51.0%                    | 7               | - 61.1%                  | - 41.7%                    |  |
| \$300,001 and Above    | 866               | - 23.2%                  | - 5.7%                     | 7.3             | + 19.7%                               | - 2.0%                     | 126             | - 39.4%                  | - 6.0%                     |  |
| Total                  | 950               | - 24.8%                  | - 6.3%                     | 6.3             | + 14.5%                               | - 6.1%                     | 162             | - 40.0%                  | - 3.0%                     |  |

### Showings















1-2021

1-2021

hillindilitet

1-2023

1-2023

\$300,001 and Above

### **York County, SC**

|                        | Total<br>Showings |                          |                            | (               | Buyer Interest<br>(Showings/Listings) |                            |                 | Managed<br>Listings      |                            |  |
|------------------------|-------------------|--------------------------|----------------------------|-----------------|---------------------------------------|----------------------------|-----------------|--------------------------|----------------------------|--|
| Price Range            | October<br>2023   | Year-Over-Year<br>Change | Month-Over-Month<br>Change | October<br>2023 | Year-Over-Year<br>Change              | Mont