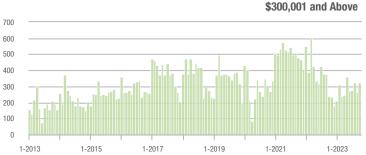

00 | 61                | + 5.2%                   | - 12.9%                    | 7.6             | + 4.1%                                | + 19.8%                    | 8               | 0.0%                     | - 27.3%                    |  |
| \$300,001 and Above    | 322               | + 33.6%                  | + 21.5%                    | 6.4             | + 18.5%                               | + 9.0%                     | 51              | + 13.3%                  | + 13.3%                    |  |
| Total                  | 437               | + 32.0%                  | + 15.0%                    | 5.0             | + 4.2%                                | + 13.3%                    | 95              | + 15.9%                  | 0.0%                       |  |

### Showings















### Waxhaw, NC

|                        | Total<br>Showings |                          |                            | (               | Buyer Interest<br>(Showings/Listings) |                            |                 | Managed<br>Listings      |                            |  |
|------------------------|-------------------|--------------------------|----------------------------|-----------------|---------------------------------------|----------------------------|-----------------|--------------------------|----------------------------|--|
| Price Range            | October<br>2023   | Year-Over-Year<br>Change | Month-Over-Month<br>Change | October<br>2023 | Year-Over-Year<br>Change              | Month-Over-Month<br>Change | October<br>2023 | Year-Over-Year<br>Change | Month-O