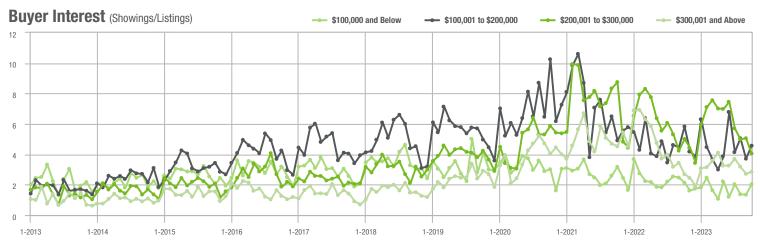

### **Charlotte MSA**

|                        | Total<br>Showings |                          |                            | (               | Buyer Interest<br>(Showings/Listings) |                            |                 | Managed<br>Listings      |                            |  |
|------------------------|-------------------|--------------------------|----------------------------|-----------------|---------------------------------------|----------------------------|-----------------|--------------------------|----------------------------|--|
| Price Range            | October<br>2023   | Year-Over-Year<br>Change | Month-Over-Month<br>Change | October<br>2023 | Year-Over-Year<br>Change              | Month-Over-Month<br>Change | October<br>2023 | Year-Over-Year<br>Change | Month-Over-Month<br>Change |  |
| \$100,000 and Below    | 2,605             | - 17.9%                  | + 1.2%                     | 2.1             | - 8.7%                                | + 9.3%                     | 1,421           | - 21.7%                  | - 10.1%                    |  |
| \$100,001 to \$200,000 | 921               | - 27.8%                  | + 6.6%                     | 5.8             | + 1.8%                                | + 1.8%                     | 197             | - 33.0%                  | + 1.0%                     |  |
| \$200,001 to \$300,000 | 7,546             | - 16.2%                  | + 9.3%                     | 6.6             | + 8.2%                                | + 6.0%                     | 1,228           | - 27.8%                  | + 1.6%                     |  |
| \$300,001 and Above    | 25,369            | - 4.5%                   | + 4.0%                     | 5.7             | + 7.5%                                | + 1.8%                     | 4,780           | - 20.2%                  | - 0.1%                     |  |
| Total                  | 38,584            | - 8.9%                   | + 4.7%                     | 5.4             | + 8.0%                                | + 4.3%                     | 7,959           | - 22.5%                  | - 1.9%                     |  |

# **City of Charlotte, NC**

|                        | Total<br>Showings |                          |                            | (               | Buyer Interest<br>(Showings/Listings) |                            |                 | Managed<br>Listings      |                            |  |
|------------------------|-------------------|--------------------------|----------------------------|-----------------|---------------------------------------|----------------------------|-----------------|--------------------------|----------------------------|--|
| Price Range            | October<br>2023   | Year-Over-Year<br>Change | Month-Over-Month<br>Change | October<br>2023 | Year-Over-Year<br>Change              | Month-Over-Month<br>Change | October<br>2023 | Year-Over-Year<br>Change | Month-Over-Month<br>Change |  |
| \$100,000 and Below    | 1,472             | - 7.2%                   | + 3.7%                     | 2.1             | - 12.5%                               | + 13.7%                    | 766             | - 5.8%                   | - 11.1%                    |  |
| \$100,001 to \$200,000 | 176               | - 43.8%                  | + 10.7%                    | 8.8             | + 8.6%                                | + 0.3%                     | 22              | - 50.0%                  | + 10.0%                    |  |
| \$200,001 to \$300,000 | 2,475             | - 22.6%                  | + 28.2%                    | 9.5             | + 30.1%                               | + 18.6%                    | 270             | - 43.9%                  | + 6.7%                     |  |
| \$300,001 and Above    | 10,784            | - 3.9%                   | + 3.4%                     | 6.4             | + 8.5%                                | - 0.8%                     | 1,759           | - 21.6%                  | + 2.2%                     |  |
| Total                  | 15,453            | - 7.5%                   | + 7.7%                     | 5.8             | + 7.4%                                | + 6.8%                     | 2,878           | - 21.0%                  | - 1.3%                     |  |

### **Mecklenburg County, NC**

|                        | Total<br>Showings |                          |                            | (               | Buyer Interest<br>(Showings/Listings) |                            |                 | Managed<br>Listings      |                            |  |
|------------------------|-------------------|--------------------------|----------------------------|-----------------|---------------------------------------|----------------------------|-----------------|--------------------------|----------------------------|--|
| Price Range            | October<br>2023   | Year-Over-Year<br>Change | Month-Over-Month<br>Change | October<br>2023 | Year-Over-Year<br>Change              | Month-Over-Month<br>Change | October<br>2023 | Year-Over-Year<br>Change | Month-Over-Month<br>Change |  |
| \$100,000 and Below    | 1,780             | - 5.1%                   | + 4.3%                     | 2.2             | - 8.3%                                | + 14.1%                    | 891             | - 5.4%                   | - 11.3%                    |  |
| \$100,001 to \$200,000 | 198               | - 37.3%                  | + 23.0%                    | 8.3             | + 10.7%                               | + 4.4%                     | 27              | - 48.1%                  | + 17.4%                    |  |
| \$200,001 to \$300,000 | 2,577             | - 25.1%                  | + 22.8%                    | 9.3             | + 27.4%                               | + 18.4%                    | 291             | - 44.9%                  | + 2.5%                     |  |
| \$300,001 and Above    | 13,562            | - 5.2%                   | + 5.2%                     | 6.4             | + 8.5%                                | + 2.1%                     | 2,227           | - 22.9%                  | + 1.0%                     |  |
| Total                  | 18,663            | - 8.3%                   | + 7.9%                     | 5.8             | + 7.4%                                | + 8.0%                     | 3,499           | - 21.9%                  | - 2.3%                     |  |