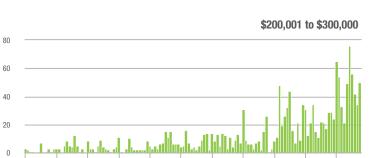

| + 72.4%                  | + 47.1%                    | 4.8             | + 118.2%                              | + 30.9%                    | 12              | - 14.3%                  | + 9.1%                     |  |
| \$300,001 and Above    | 11                | - 31.3%                  | - 35.3%                    | 1.5             | - 11.8%                               | - 15.6%                    | 8               | - 38.5%                  | - 42.9%                    |  |
| Total                  | 125               | + 17.9%                  | + 15.7%                    | 3.3             | + 50.0%                               | + 30.0%                    | 50              | - 21.9%                  | - 12.3%                    |  |

#### Showings

1-2013

1-2015









1-2019

1-2021

1-2023

1-2017







### **Cabarrus County, NC**

|                        | Total<br>Showings |                          |                            | (               | Buyer Interest<br>(Showings/Listings) |                            |                 | Managed<br>Listings      |                            |  |
|------------------------|-------------------|--------------------------|----------------------------|-----------------|---------------------------------------|----------------------------|-----------------|--------------------------|----------------------------|--|
| Price Range            | October<br>2023   | Year-Over-Year<br>Change | Month-Over-Month<br>Change | October<br>2023 | Year-Over-Year<br>Change              | Month-Over-Month<br>Change | October