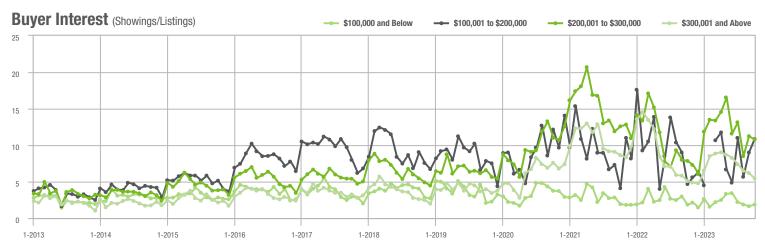

#### Buyer Interest (Showings/Listings) - \$100,001 to \$200,000 \$100,000 and Below - \$200,001 to \$300,000 \$300,001 and Above 17.5 15.0 12.5 10.0 7.5 5.0 2.5 0.0 1-2013 1-2014 1-2015 1-2016 1-2017 1-2018 1-2019 1-2020 1-2021 1-2022 1-2023