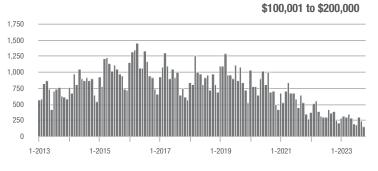

### **Charlotte MSA**

|                        | Total<br>Showings |                          |                            | (               | Buyer Interest<br>(Showings/Listings) |                            |                 | Managed<br>Listings      |                            |  |
|------------------------|-------------------|--------------------------|----------------------------|-----------------|---------------------------------------|----------------------------|-----------------|--------------------------|----------------------------|--|
| Price Range            | October<br>2023   | Year-Over-Year<br>Change | Month-Over-Month<br>Change | October<br>2023 | Year-Over-Year<br>Change              | Month-Over-Month<br>Change | October<br>2023 | Year-Over-Year<br>Change | Month-Over-Month<br>Change |  |
| \$100,000 and Below    | 2,605             | - 17.9%                  | + 1.2%                     | 2.1             | - 8.7%                                | + 9.3%                     | 1,421           | - 21.7%                  | - 10.1%                    |  |
| \$100,001 to \$200,000 | 921               | - 27.8%                  | + 6.6%                     | 5.8             | + 1.8%                                | + 1.8%                     | 197             | - 33.0%                  | + 1.0%                     |  |
| \$200,001 to \$300,000 | 7,546             | - 16.2%                  | + 9.3%                     | 6.6             | + 8.2%                                | + 6.0%                     | 1,228           | - 27.8%                  | + 1.6%                     |  |
| \$300,001 and Above    | 25,369            | - 4.5%                   | + 4.0%                     | 5.7             | + 7.5%                                | + 1.8%                     | 4,780           | - 20.2%                  | - 0.1%                     |  |
| Total                  | 38,584            | - 8.9%                   | + 4.7%                     | 5.4             | + 8.0%                                | + 4.3%                     | 7,959           | - 22.5%                  | - 1.9%                     |  |

# **City of Charlotte, NC**

|                        | Total<br>Showings |                          |                            | (               | Buyer Interest<br>(Showings/Listings) |                            |                 | Managed<br>Listings      |                            |  |
|------------------------|-------------------|--------------------------|----------------------------|-----------------|---------------------------------------|----------------------------|-----------------|--------------------------|----------------------------|--|
| Price Range            | October<br>2023   | Year-Over-Year<br>Change | Month-Over-Month<br>Change | October<br>2023 | Year-Over-Year<br>Change              | Month-Over-Month<br>Change | October<br>2023 | Year-Over-Year<br>Change | Month-Over-Month<br>Change |  |
| \$100,000 and Below    | 1,472             | - 7.2%                   | + 3.7%                     | 2.1             | - 12.5%                               | + 13.7%                    | 766             | - 5.8%                   | - 11.1%                    |  |
| \$100,001 to \$200,000 | 176               | - 43.8%                  | + 10.7%                    | 8.8             | + 8.6%                                | + 0.3%                     | 22              | - 50.0%                  | + 10.0%                    |  |
| \$200,001 to \$300,000 | 2,475             | - 22.6%                  | + 28.2%                    | 9.5             | + 30.1%                               | + 18.6%                    | 270             | - 43.9%                  | + 6.7%                     |  |
| \$300,001 and Above    | 10,784            | - 3.9%                   | + 3.4%                     | 6.4             | + 8.5%                                | - 0.8%                     | 1,759           | - 21.6%                  | + 2.2%                     |  |
| Total                  | 15,453            | - 7.5%                   | + 7.7%                     | 5.8             | + 7.4%                                | + 6.8%                     | 2,878           | - 21.0%                  | - 1.3%                     |  |

### **Mecklenburg County, NC**

|                        | Total<br>Showings |                          |                            | (               | Buyer Interest<br>(Showings/Listings) |                            |                 | Managed<br>Listings      |                            |  |
|------------------------|-------------------|--------------------------|----------------------------|-----------------|---------------------------------------|----------------------------|-----------------|--------------------------|----------------------------|--|
| Price Range            | October<br>2023   | Year-Over-Year<br>Change | Month-Over-Month<br>Change | October<br>2023 | Year-Over-Year<br>Change              | Month-Over-Month<br>Change | October<br>2023 | Year-Over-Year<br>Change | Month-Over-Month<br>Change |  |
| \$100,000 and Below    | 1,780             | - 5.1%                   | + 4.3%                     | 2.2             | - 8.3%                                | + 14.1%                    | 891             | - 5.4%                   | - 11.3%                    |  |
| \$100,001 to \$200,000 | 198               | - 37.3%                  | + 23.0%                    | 8.3             | + 10.7%                               | + 4.4%                     | 27              | - 48.1%                  | + 17.4%                    |  |
| \$200,001 to \$300,000 | 2,577             | - 25.1%                  | + 22.8%                    | 9.3             | + 27.4%                               | + 18.4%                    | 291             | - 44.9%                  | + 2.5%                     |  |
| \$300,001 and Above    | 13,562            | - 5.2%                   | + 5.2%                     | 6.4             | + 8.5%                                | + 2.1%                     | 2,227           | - 22.9%                  | + 1.0%                     |  |
| Total                  | 18,663            | - 8.3%                   | + 7.9%                     | 5.8             | + 7.4%                                | + 8.0%                     | 3,499           | - 21.9%                  | - 2.3%                     |  |