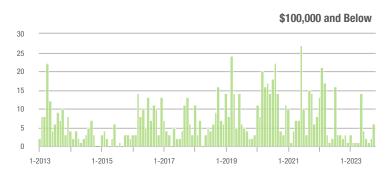

%                  | - 6.5%                     | 1.3             | - 27.8%                               | - 15.0%                    | 22              | + 15.8%                  | 0.0%                       |  |
| \$300,001 and Above    | 33                | + 175.0%                 | + 450.0%                   | 6.5             | + 261.1%                              | + 550.0%                   | 8               | + 14.3%                  | + 60.0%                    |  |
| Total                  | 77                | + 97.4%                  | + 67.4%                    | 2.7             | + 92.9%                               | + 71.4%                    | 36              | - 10.0%                  | + 2.9%                     |  |

#### **Showings**

100

80

60

40

20

0

1-2013











1-2023





# **Cleveland County, NC**

|                        | Total<br>Showings |                          |                            | (               | Buyer Interest<br>(Showings/Listings) |                            |                 | Managed<br>Listings      |                            |  |
|------------------------|-------------------|--------------------------|----------------------------|-----------------|---------------------------------------|----------------------------|-----------------|--------------------------|----------------------------|--|
| Price Range            | October<br>2023   | Year-Over-Year<br>Change | Month-Over-Month<br>Change | October<br>2023 | Year-Over-Year<br>Change              | Month-Over-Month<br>Change | October<br>2023 | Year-Ove