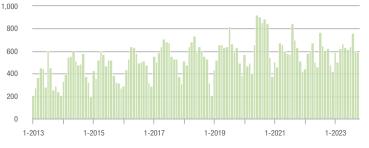

### **Charlotte MSA**

|                        | Total<br>Showings |                          |                            | (               | Buyer Interest<br>(Showings/Listings) |                            |                 | Managed<br>Listings      |                            |  |
|------------------------|-------------------|--------------------------|----------------------------|-----------------|---------------------------------------|----------------------------|-----------------|--------------------------|----------------------------|--|
| Price Range            | October<br>2023   | Year-Over-Year<br>Change | Month-Over-Month<br>Change | October<br>2023 | Year-Over-Year<br>Change              | Month-Over-Month<br>Change | October<br>2023 | Year-Over-Year<br>Change | Month-Over-Month<br>Change |  |
| \$100,000 and Below    | 2,605             | - 17.9%                  | + 1.2%                     | 2.1             | - 8.7%                                | + 9.3%                     | 1,421           | - 21.7%                  | - 10.1%                    |  |
| \$100,001 to \$200,000 | 921               | - 27.8%                  | + 6.6%                     | 5.8             | + 1.8%                                | + 1.8%                     | 197             | - 33.0%                  | + 1.0%                     |  |
| \$200,001 to \$300,000 | 7,546             | - 16.2%                  | + 9.3%                     | 6.6             | + 8.2%                                | + 6.0%                     | 1,228           | - 27.8%                  | + 1.6%                     |  |
| \$300,001 and Above    | 25,369            | - 4.5%                   | + 4.0%                     | 5.7             | + 7.5%                                | + 1.8%                     | 4,780           | - 20.2%                  | - 0.1%                     |  |
| Total                  | 38,584            | - 8.9%                   | + 4.7%                     | 5.4             | + 8.0%                                | + 4.3%                     | 7,959           | - 22.5%                  | - 1.9%                     |  |

### Showings