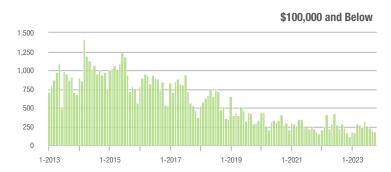

#### **Showings**

250

#### Showings

1-2013

1-2015

1-2019

1-2021

1-2023

1-2017

#### **Showings**

250

200

150

100

50

0

1-2013

1-2015

1-2017

1-2019

1-2021

1-2023