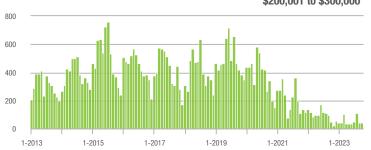

31.0%                               | + 13.0%                    | 20              | - 23.1%                  | - 9.1%                     |  |
| \$300,001 and Above    | 1,087             | + 10.0%                  | - 5.5%                     | 5.1             | + 6.3%                                | - 10.0%                    | 226             | - 8.9%                   | + 3.2%                     |  |
| Total                  | 1,200             | + 10.2%                  | - 4.6%                     | 4.6             | + 9.5%                                | - 7.1%                     | 295             | - 11.4%                  | - 0.7%                     |  |

250

200

150

100

50

0

2 000

1.500

1,000

500

0

1-2013

1-2013

1-2015

1-2015

1-2017

1-2017

#### Showings







Current as of November 5, 2023. All data from Canopy MLS, Inc. Report provided by the Canopy Realtor® Association. Report © 2023 ShowingTime.

#### \$200,001 to \$300,000





# Lancaster County, SC

|                        | Total<br>Showings |                          |                            | (               | Buyer Interest<br>(Showings/Listings) |                            |                 | Managed<br>Listings      |                            |  |
|------------------------|-------------------|--------------------------|----------------------------|-----------------|---------------------------------------|----------------------------|-----------------|--------------------------|----------------------------|--|
| Price Range            | October<br>2023   | Year-Over-Year<