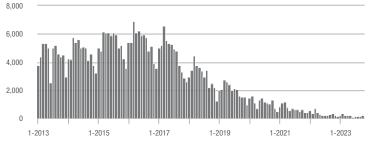

# **Alexander County, NC**

|                        | Total<br>Showings |                          |                            | (               | Buyer Interest<br>(Showings/Listings) |                            |                 | Managed<br>Listings      |                            |  |
|------------------------|-------------------|--------------------------|----------------------------|-----------------|---------------------------------------|----------------------------|-----------------|--------------------------|----------------------------|--|
| Price Range            | October<br>2023   | Year-Over-Year<br>Change | Month-Over-Month<br>Change | October<br>2023 | Year-Over-Year<br>Change              | Month-Over-Month<br>Change | October<br>2023 | Year-Over-Year<br>Change | Month-Over-Month<br>Change |  |
| \$100,000 and Below    | 1                 | - 94.4%                  | - 92.3%                    | 0.0             | - 100.0%                              | - 100.0%                   | 19              | - 44.1%                  | - 26.9%                    |  |
| \$100,001 to \$200,000 | 7                 | - 12.5%                  | - 75.0%                    | 2.5             | + 92.3%                               | - 42.3%                    | 6               | - 14.3%                  | - 45.5%                    |  |
| \$200,001 to \$300,000 | 50                | - 24.2%                  | - 50.0%                    | 3.6             | + 9.1%                                | - 35.1%                    | 16              | - 27.3%                  | - 20.0%                    |  |
| \$300,001 and Above    | 170               | + 56.0%                  | + 41.7%                    | 5.0             | + 66.7%                               | + 23.1%                    | 38              | - 17.4%                  | + 8.6%                     |  |
| Total                  | 301               | + 33.8%                  | - 4.7%                     | 4.4             | + 69.2%                               | + 3.7%                     | 92              | - 22.7%                  | - 9.8%                     |  |

### **Anson County, NC**

|                        | Total<br>Showings |                          |                            | (               | Buyer Interest<br>(Showings/Listings) |                            |                 | Managed<br>Listings      |                            |  |
|------------------------|-------------------|--------------------------|----------------------------|-----------------|---------------------------------------|----------------------------|-----------------|--------------------------|----------------------------|--|
| Price Range            | October<br>2023   | Year-Over-Year<br>Change | Month-Over-Month<br>Change | October<br>2023 | Year-Over-Year<br>Change              | Month-Over-Month<br>Change | October<br>2023 | Year-Over-Year<br>Change | Month-Over-Month<br>Change |  |
| \$100,000 and Below    | 29                | + 31.8%                  | + 81.3%                    | 5.6             | + 166.7%                              | + 133.3%                   | 11              | - 35.3%                  | - 8.3%                     |  |
| \$100,001 to \$200,000 | 16                | + 77.8%                  | - 38.5%                    | 1.9             | - 5.0%                                | - 35.1%                    | 9               | + 50.0%                  | - 10.0%                    |  |
| \$200,001 to \$300,000 | 50                | + 72.4%                  | + 47.1%                    | 4.8             | + 118.2%                              | + 30.9%                    | 12              | - 14.3%                  | + 9.1%                     |  |
| \$300,001 and Above    | 11                | - 31.3%                  | - 35.3%                    | 1.5             | - 11.8%                               | - 15.6%                    | 8               | - 38.5%                  | - 42.9%                    |  |
| Total                  | 125               | + 17.9%                  | + 15.7%                    | 3.3             | + 50.0%                               | + 30.0%                    | 50              | - 21.9%                  | - 12.3%                    |  |

### **Cabarrus County, NC**

|                        | Total<br>Showings |                          |                            | (               | Buyer Interest<br>(Showings/Listings) |                            |                 | Managed<br>Listings      |                            |  |
|------------------------|-------------------|--------------------------|----------------------------|-----------------|---------------------------------------|----------------------------|-----------------|--------------------------|----------------------------|--|
| Price Range            | October<br>2023   | Year-Over-Year<br>Change | Month-Over-Month<br>Change | October<br>2023 | Year-Over-Year<br>Change              | Month-Over-Month<br>Change | October<br>2023 | Year-Over-Year<br>Change | Month-Over-Month<br>Change |  |
| \$100,000 and Below    | 178               | - 23.3%                  | - 15.2%                    | 2.0             | + 11.1%                               | + 8.3%                     | 101             | - 36.9%                  | - 20.5%                    |  |
| \$100,001 to \$200,000 | 65                | + 18.2%                  | + 71.1%                    | 8.1             | + 138.2%                              | + 31.8%                    | 10              | - 52.4%                  | + 25.0%                    |  |
| \$200,001 to \$300,000 | 1,285             | + 29.3%                  | + 30.3%                    | 9.6             | + 41.2%                               | + 11.2%                    | 139             | - 16.3%                  | + 15.8%                    |  |
| \$300,001 and Above    | 1,870             | - 14.7%                  | + 4.2%                     | 5.8             | + 20.8%                               | + 4.3%                     | 364             | - 32.7%                  | - 1.4%                     |  |
| Total                  | 3,671             | + 0.4%                   | + 13.1%                    | 6.4             | + 36.2%                               | + 13.6%                    | 645             | - 30.3%                  | - 1.5%                     |  |

### **Charlotte MSA**

|                        | Total<br>Showings |                          |                            | (               | Buyer Interest<br>(Showings/Listings) |                            |                 | Managed<br>Listings      |                            |  |
|------------------------|-------------------|--------------------------|----------------------------|-----------------|---------------------------------------|----------------------------|-----------------|--------------------------|----------------------------|--|
| Price Range            | October<br>2023   | Year-Over-Year<br>Change | Month-Over-Month<br>Change | October<br>2023 | Year-Over-Year<br>Change              | Month-Over-Month<br>Change | October<br>2023 | Year-Over-Year<br>Change | Month-Over-Month<br>Change |  |
| \$100,000 and Below    | 2,605             | - 17.9%                  | + 1.2%                     | 2.1             | - 8.7%                                | + 9.3%                     | 1,421           | - 21.7%                  | - 10.1%                    |  |
| \$100,001 to \$200,000 | 921               | - 27.8%                  | + 6.6%                     | 5.8             | + 1.8%                                | + 1.8%                     | 197             | - 33.0%                  | + 1.0%                     |  |
| \$200,001 to \$300,000 | 7,546             | - 16.2%                  | + 9.3%                     | 6.6             | + 8.2%                                | + 6.0%                     | 1,228           | - 27.8%                  | + 1.6%                     |  |
| \$300,001 and Above    | 25,369            | - 4.5%                   | + 4.0%                     | 5.7             | + 7.5%                                | + 1.8%                     | 4,780           | - 20.2%                  | - 0.1%                     |  |
| Total                  | 38,584            | - 8.9%                   | + 4.7%                     | 5.4             | + 8.0%                                | + 4.3%                     | 7,959           | - 22.5%                  | - 1.9%                     |  |