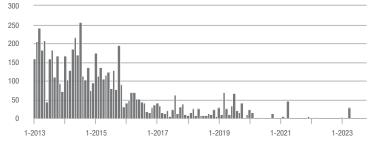

### **Anson County, NC**

|                        | Total<br>Showings |                          |                            | (               | Buyer Interest<br>(Showings/Listings) |                            |                 | Managed<br>Listings      |                            |  |
|------------------------|-------------------|--------------------------|----------------------------|-----------------|---------------------------------------|----------------------------|-----------------|--------------------------|----------------------------|--|
| Price Range            | October<br>2023   | Year-Over-Year<br>Change | Month-Over-Month<br>Change | October<br>2023 | Year-Over-Year<br>Change              | Month-Over-Month<br>Change | October<br>2023 | Year-Over-Year<br>Change | Month-Over-Month<br>Change |  |
| \$100,000 and Below    | 29                | + 31.8%                  | + 81.3%                    | 5.6             | + 166.7%                              | + 133.3%                   | 11              | - 35.3%                  | - 8.3%                     |  |
| \$100,001 to \$200,000 | 16                | + 77.8%                  | - 38.5%                    | 1.9             | - 5.0%                                | - 35.1%                    | 9               | + 50.0%                  | - 10.0%                    |  |
| \$200,001 to \$300,000 | 50                | + 72.4%                  | + 47.1%                    | 4.8             | + 118.2%                              | + 30.9%                    | 12              | - 14.3%                  | + 9.1%                     |  |
| \$300,001 and Above    | 11                | - 31.3%                  | - 35.3%                    | 1.5             | - 11.8%                               | - 15.6%                    | 8               | - 38.5%                  | - 42.9%                    |  |
| Total                  | 125               | + 17.9%                  | + 15.7%                    | 3.3             | + 50.0%                               | + 30.0%                    | 50              | - 21.9%                  | - 12.3%                    |  |