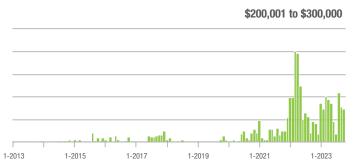

# **Alexander County, NC**

|                        | Total<br>Showings |                          |                            | (               | Buyer Interest<br>(Showings/Listings) |                            |                 | Managed<br>Listings      |                            |  |
|------------------------|-------------------|--------------------------|----------------------------|-----------------|---------------------------------------|----------------------------|-----------------|--------------------------|----------------------------|--|
| Price Range            | October<br>2023   | Year-Over-Year<br>Change | Month-Over-Month<br>Change | October<br>2023 | Year-Over-Year<br>Change              | Month-Over-Month<br>Change | October<br>2023 | Year-Over-Year<br>Change | Month-Over-Month<br>Change |  |
| \$100,000 and Below    | 1                 | - 94.4%                  | - 92.3%                    | 0.0             | - 100.0%                              | - 100.0%                   | 19              | - 44.1%                  | - 26.9%                    |  |
| \$100,001 to \$200,000 | 7                 | - 12.5%                  | - 75.0%                    | 2.5             | + 92.3%                               | - 42.3%                    | 6               | - 14.3%                  | - 45.5%                    |  |
| \$200,001 to \$300,000 | 50                | - 24.2%                  | - 50.0%                    | 3.6             | + 9.1%                                | - 35.1%                    | 16              | - 27.3%                  | - 20.0%                    |  |
| \$300,001 and Above    | 170               | + 56.0%                  | + 41.7%                    | 5.0             | + 66.7%                               | + 23.1%                    | 38              | - 17.4%                  | + 8.6%                     |  |
| Total                  | 301               | + 33.8%                  | - 4.7%                     | 4.4             | + 69.2%                               | + 3.7%                     | 92              | - 22.7%                  | - 9.8%                     |  |