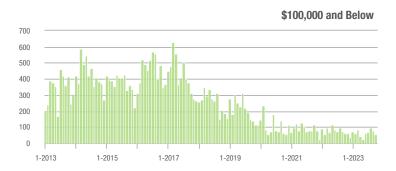

### **Showing Statistics**

| MLS Area                | Total<br>Showings | Buyer Interest<br>(Showings / Listings) | Managed<br>Listings |
|-------------------------|-------------------|-----------------------------------------|---------------------|
| Alexander County, NC    | 301               | 4.4                                     | 92                  |
| Anson County, NC        | 125               | 3.3                                     | 50                  |
| Cabarrus County, NC     | 3,671             | 6.4                                     | 645                 |
| Charlotte MSA           | 38,584            | 5.4                                     | 7,959               |
| Chester County, SC      | 178               | 1.8                                     | 105                 |
| Chesterfield County, SC | 77                | 2.7                                     | 36                  |
| Cleveland County, NC    | 986               | 4.0                                     | 299                 |
| City of Charlotte, NC   | 15,453            | 5.8                                     | 2,878               |
| Concord, NC             | 2,053             | 6.4                                     | 358                 |
| Davidson, NC            | 414               | 4.4                                     | 107                 |
| Denver, NC              | 650               | 4.1                                     | 176                 |
| Fort Mill, SC           | 1,252             | 6.5                                     | 207                 |
| Gaston County, NC       | 3,424             | 4.6                                     | 831                 |
| Gastonia, NC            | 1,646             | 4.8                                     | 372                 |
| Huntersville, NC        | 1,088             | 5.9                                     | 194                 |
| Iredell County, NC      | 3,249             | 4.2                                     | 927                 |
| Kannapolis, NC          | 1,155             | 6.5                                     | 188                 |
| Lake Norman             | 2,246             | 4.8                                     | 544                 |
| Lake Wylie              | 1,200             | 4.6                                     | 295                 |
| Lancaster County, SC    | 1,647             | 4.6                                     | 412                 |
| Lincoln County, NC      | 1,351             | 4.0                                     | 384                 |
| Lincolnton, NC          | 548               | 4.7                                     | 141                 |
| Matthews, NC            | 1,168             | 7.6                                     | 168                 |
| Mecklenburg County, NC  | 18,663            | 5.8                                     | 3,499               |
| Monroe, NC              | 1,050             | 5.0                                     | 236                 |
| Montgomery County, NC   | 154               | 1.4                                     | 135                 |
| Mooresville, NC         | 1,871             | 4.6                                     | 476                 |
| Rock Hill, SC           | 1,726             | 5.5                                     | 329                 |
| Salisbury, NC           | 968               | 4.1                                     | 270                 |
| Stanly County, NC       | 645               | 3.3                                     | 231                 |
| Statesville, NC         | 982               | 3.5                                     | 345                 |
| Union County, NC        | 3,395             | 5.6                                     | 677                 |
| Uptown Charlotte        | 437               | 5.0                                     | 95                  |
| Waxhaw, NC              | 950               | 6.3                                     | 162                 |
| York County, SC         | 4,480             | 5.3                                     | 927                 |

### **Charlotte MSA**

|                        | Total<br>Showings |                          |                            | (               | Buyer Interest<br>(Showings/Listings) |                            |                 | Managed<br>Listings      |                            |  |
|------------------------|-------------------|--------------------------|----------------------------|-----------------|---------------------------------------|----------------------------|-----------------|--------------------------|----------------------------|--|
| Price Range            | October<br>2023   | Year-Over-Year<br>Change | Month-Over-Month<br>Change | October<br>2023 | Year-Over-Year<br>Change              | Month-Over-Month<br>Change | October<br>2023 | Year-Over-Year<br>Change | Month-Over-Month<br>Change |  |
| \$100,000 and Below    | 2,605             | - 17.9%                  | + 1.2%                     | 2.1             | - 8.7%                                | + 9.3%                     | 1,421           | - 21.7%                  | - 10.1%                    |  |
| \$100,001 to \$200,000 | 921               | - 27.8%                  | + 6.6%                     | 5.8             | + 1.8%                                | + 1.8%                     | 197             | - 33.0%                  | + 1.0%                     |  |
| \$200,001 to \$300,000 | 7,546             | - 16.2%                  | + 9.3%                     | 6.6             | + 8.2%                                | + 6.0%                     | 1,228           | - 27.8%                  | + 1.6%                     |  |
| \$300,001 and Above    | 25,369            | - 4.5%                   | + 4.0%                     | 5.7             | + 7.5%                                | + 1.8%                     | 4,780           | - 20.2%                  | - 0.1%                     |  |
| Total                  | 38,584            | - 8.9%                   | + 4.7%                     | 5.4             | + 8.0%                                | + 4.3%                     | 7,959           | - 22.5%                  | - 1.9%                     |  |