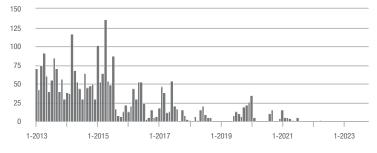

,000 | 61                | + 5.2%                   | - 12.9%                    | 7.6             | + 4.1%                                | + 19.8%                    | 8               | 0.0%                     | - 27.3%                    |  |
| \$300,001 and Above    | 322               | + 33.6%                  | + 21.5%                    | 6.4             | + 18.5%                               | + 9.0%                     | 51              | + 13.3%                  | + 13.3%                    |  |
| Total                  | 437               | + 32.0%                  | + 15.0%                    | 5.0             | + 4.2%                                | + 13.3%                    | 95              | + 15.9%                  | 0.0%                       |  |

### Showings















### Waxhaw, NC

|                        | Total<br>Showings |                          |                            | (               | Buyer Interest<br>(Showings/Listings) |                            |                 | Managed<br>Listings      |                            |  |
|------------------------|-------------------|--------------------------|----------------------------|-----------------|---------------------------------------|----------------------------|-----------------|--------------------------|----------------------------|--|
| Price Range            | October<br>2023   | Year-Over-Year<br>Change | Month-Over-Month<br>Change | October<br>2023 | Year-Over-Year<br>Change              | Month-Over-Month<br>Change | October<br>2023 | Year-Over-Year<br>Change | Month