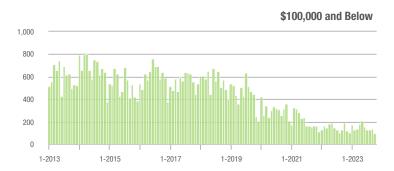

6.3%                     | 163             | - 25.2%                  | - 3.6%                     |  |
| \$300,001 and Above    | 3,110             | + 1.3%                   | + 6.0%                     | 5.4             | + 3.8%                                | - 1.4%                     | 611             | - 11.8%                  | + 4.3%                     |  |
| Total                  | 4,480             | - 9.1%                   | + 4.2%                     | 5.3             | 0.0%                                  | - 1.1%                     | 927             | - 19.0%                  | + 2.0%                     |  |

1,500 1,250

1,000

750

500

250

6.000

5,000

4,000

3,000 2,000

1,000

0

1-2013

0

1-2013

1-2015

1-2015

1-2017

1-2017

1-2019

1-2019

### Showings







Current as of November 5, 2023. All data from Canopy MLS, Inc. Report provided by the Canopy Realtor® Association. Report © 2023 ShowingTime.

\$200,001 to \$300,000