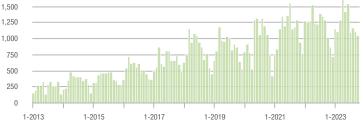

### **Charlotte MSA**

|                        | Total<br>Showings |                          |                            | (               | Buyer Interest<br>(Showings/Listings) |                            |                 | Managed<br>Listings      |                            |  |
|------------------------|-------------------|--------------------------|----------------------------|-----------------|---------------------------------------|----------------------------|-----------------|--------------------------|----------------------------|--|
| Price Range            | October<br>2023   | Year-Over-Year<br>Change | Month-Over-Month<br>Change | October<br>2023 | Year-Over-Year<br>Change              | Month-Over-Month<br>Change | October<br>2023 | Year-Over-Year<br>Change | Month-Over-Month<br>Change |  |
| \$100,000 and Below    | 2,605             | - 17.9%                  | + 1.2%                     | 2.1             | - 8.7%                                | + 9.3%                     | 1,421           | - 21.7%                  | - 10.1%                    |  |
| \$100,001 to \$200,000 | 921               | - 27.8%                  | + 6.6%                     | 5.8             | + 1.8%                                | + 1.8%                     | 197             | - 33.0%                  | + 1.0%                     |  |
| \$200,001 to \$300,000 | 7,546             | - 16.2%                  | + 9.3%                     | 6.6             | + 8.2%                                | + 6.0%                     | 1,228           | - 27.8%                  | + 1.6%                     |  |
| \$300,001 and Above    | 25,369            | - 4.5%                   | + 4.0%                     | 5.7             | + 7.5%                                | + 1.8%                     | 4,780           | - 20.2%                  | - 0.1%                     |  |
| Total                  | 38,584            | - 8.9%                   | + 4.7%                     | 5.4             | + 8.0%                                | + 4.3%                     | 7,959           | - 22.5%                  | - 1.9%                     |  |