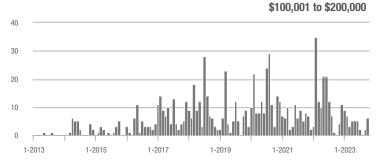

# **Alexander County, NC**

|                        | Total<br>Showings |                          |                            | (               | Buyer Interest<br>(Showings/Listings) |                            |                 | Managed<br>Listings      |                            |  |
|------------------------|-------------------|--------------------------|----------------------------|-----------------|---------------------------------------|----------------------------|-----------------|--------------------------|----------------------------|--|
| Price Range            | October<br>2023   | Year-Over-Year<br>Change | Month-Over-Month<br>Change | October<br>2023 | Year-Over-Year<br>Change              | Month-Over-Month<br>Change | October<br>2023 | Year-Over-Year<br>Change | Month-Over-Month<br>Change |  |
| \$100,000 and Below    | 1                 | - 94.4%                  | - 92.3%                    | 0.0             | - 100.0%                              | - 100.0%                   | 19              | - 44.1%                  | - 26.9%                    |  |
| \$100,001 to \$200,000 | 7                 | - 12.5%                  | - 75.0%                    | 2.5             | + 92.3%                               | - 42.3%                    | 6               | - 14.3%                  | - 45.5%                    |  |
| \$200,001 to \$300,000 | 50                | - 24.2%                  | - 50.0%                    | 3.6             | + 9.1%                                | - 35.1%                    | 16              | - 27.3%                  | - 20.0%                    |  |
| \$300,001 and Above    | 170               | + 56.0%                  | + 41.7%                    | 5.0             | + 66.7%                               | + 23.1%                    | 38              | - 17.4%                  | + 8.6%                     |  |
| Total                  | 301               | + 33.8%                  | - 4.7%                     | 4.4             | + 69.2%                               | + 3.7%                     | 92              | - 22.7%                  | - 9.8%                     |  |