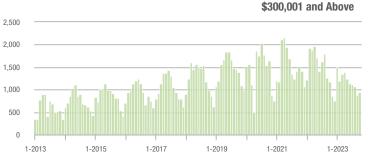

### **Anson County, NC**

|                        | Total<br>Showings |                          |                            | (               | Buyer Interest<br>(Showings/Listings) |                            |                 | Managed<br>Listings      |                            |  |
|------------------------|-------------------|--------------------------|----------------------------|-----------------|---------------------------------------|----------------------------|-----------------|--------------------------|----------------------------|--|
| Price Range            | October<br>2023   | Year-Over-Year<br>Change | Month-Over-Month<br>Change | October<br>2023 | Year-Over-Year<br>Change              | Month-Over-Month<br>Change | October<br>2023 | Year-Over-Year<br>Change | Month-Over-Month<br>Change |  |
| \$100,000 and Below    | 29                | + 31.8%                  | + 81.3%                    | 5.6             | + 166.7%                              | + 133.3%                   | 11              | - 35.3%                  | - 8.3%                     |  |
| \$100,001 to \$200,000 | 16                | + 77.8%                  | - 38.5%                    | 1.9             | - 5.0%                                | - 35.1%                    | 9               | + 50.0%                  | - 10.0%                    |  |
| \$200,001 to \$300,000 | 50                | + 72.4%                  | + 47.1%                    | 4.8             | + 118.2%                              | + 30.9%                    | 12              | - 14.3%                  | + 9.1%                     |  |
| \$300,001 and Above    | 11                | - 31.3%                  | - 35.3%                    | 1.5             | - 11.8%                               | - 15.6%                    | 8               | - 38.5%                  | - 42.9%                    |  |
| Total                  | 125               | + 17.9%                  | + 15.7%                    | 3.3             | + 50.0%                               | + 30.0%                    | 50              | - 21.9%                  | - 12.3%                    |  |