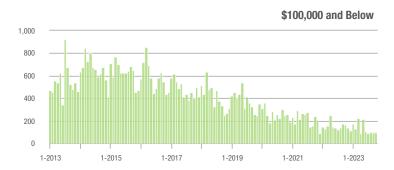

### **Showing Statistics**

| MLS Area                | Total<br>Showings | Buyer Interest<br>(Showings / Listings) | Managed<br>Listings |
|-------------------------|-------------------|-----------------------------------------|---------------------|
| Alexander County, NC    | 301               | 4.4                                     | 92                  |
| Anson County, NC        | 125               | 3.3                                     | 50                  |
| Cabarrus County, NC     | 3,671             | 6.4                                     | 645                 |
| Charlotte MSA           | 38,584            | 5.4                                     | 7,959               |
| Chester County, SC      | 178               | 1.8                                     | 105                 |
| Chesterfield County, SC | 77                | 2.7                                     | 36                  |
| Cleveland County, NC    | 986               | 4.0                                     | 299                 |
| City of Charlotte, NC   | 15,453            | 5.8                                     | 2,878               |
| Concord, NC             | 2,053             | 6.4                                     | 358                 |
| Davidson, NC            | 414               | 4.4                                     | 107                 |
| Denver, NC              | 650               | 4.1                                     | 176                 |
| Fort Mill, SC           | 1,252             | 6.5                                     | 207                 |
| Gaston County, NC       | 3,424             | 4.6                                     | 831                 |
| Gastonia, NC            | 1,646             | 4.8                                     | 372                 |
| Huntersville, NC        | 1,088             | 5.9                                     | 194                 |
| Iredell County, NC      | 3,249             | 4.2                                     | 927                 |
| Kannapolis, NC          | 1,155             | 6.5                                     | 188                 |
| Lake Norman             | 2,246             | 4.8                                     | 544                 |
| Lake Wylie              | 1,200             | 4.6                                     | 295                 |
| Lancaster County, SC    | 1,647             | 4.6                                     | 412                 |
| Lincoln County, NC      | 1,351             | 4.0                                     | 384                 |
| Lincolnton, NC          | 548               | 4.7                                     | 141                 |
| Matthews, NC            | 1,168             | 7.6                                     | 168                 |
| Mecklenburg County, NC  | 18,663            | 5.8                                     | 3,499               |
| Monroe, NC              | 1,050             | 5.0                                     | 236                 |
| Montgomery County, NC   | 154               | 1.4                                     | 135                 |
| Mooresville, NC         | 1,871             | 4.6                                     | 476                 |
| Rock Hill, SC           | 1,726             | 5.5                                     | 329                 |
| Salisbury, NC           | 968               | 4.1                                     | 270                 |
| Stanly County, NC       | 645               | 3.3                                     | 231                 |
| Statesville, NC         | 982               | 3.5                                     | 345                 |
| Union County, NC        | 3,395             | 5.6                                     | 677                 |
| Uptown Charlotte        | 437               | 5.0                                     | 95                  |
| Waxhaw, NC              | 950               | 6.3                                     | 162                 |
| York County, SC         | 4,480             | 5.3                                     | 927                 |

### **Charlotte MSA**

|                        | Total<br>Showings |                          |                            | (               | Buyer Interest<br>(Showings/Listings) |                            |                 | Managed<br>Listings      |                            |  |
|------------------------|-------------------|--------------------------|----------------------------|-----------------|---------------------------------------|----------------------------|-----------------|--------------------------|----------------------------|--|
| Price Range            | October<br>2023   | Year-Over-Year<br>Change | Month-Over-Month<br>Change | October<br>2023 | Year-Over-Year<br>Change              | Month-Over-Month<br>Change | October<br>2023 | Year-Over-Year<br>Change | Month-Over-Month<br>Change |  |
| \$100,000 and Below    | 2,605             | - 17.9%                  | + 1.2%                     | 2.1             | - 8.7%                                | + 9.3%                     | 1,421           | - 21.7%                  | - 10.1%                    |  |
| \$100,001 to \$200,000 | 921               | - 27.8%                  | + 6.6%                     | 5.8             | + 1.8%                                | + 1.8%                     | 197             | - 33.0%                  | + 1.0%                     |  |
| \$200,001 to \$300,000 | 7,546             | - 16.2%                  | + 9.3%                     | 6.6             | + 8.2%                                | + 6.0%                     | 1,228           | - 27.8%                  | + 1.6%                     |  |
| \$300,001 and Above    | 25,369            | - 4.5%                   | + 4.0%                     | 5.7             | + 7.5%                                | + 1.8%                     | 4,780           | - 20.2%                  | - 0.1%                     |  |
| Total                  | 38,584            | - 8.9%                   | + 4.7%                     | 5.4             | + 8.0%                                | + 4.3%                     | 7,959           | - 22.5%                  | - 1.9%                     |  |