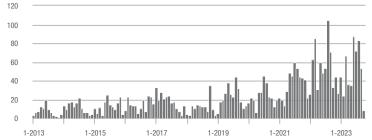

| - 19.2%                  | - 36.8%                    | 39                  | + 11.4%                  | - 9.3%                     |
| Total                  | 154             | - 32.8%                  | - 43.2%                    | 1.4             | - 26.3%                  | - 43.1%                    | 135                 | - 29.3%                  | - 9.4%                     |

#### **Showings**





#### Buyer Interest (Showings/Listings) \$100,000 and Below - \$100,001 to \$200,000 \$200,001 to \$300,000 \$300,001 and Above 8 6 2 0 1-2015 1-2016 1-2017 1-2013 1-2014 1-2018 1-2019 1-2020 1-2021 1-2022 1-2023



Current as of November 5, 2023. All data from Canopy MLS, Inc. Report provided by the Canopy Realtor® Association. Report © 2023 ShowingTime.

\$300,001 and Above











1-2023

\$300,001 and Above

### **Mooresville, NC**

|                        | Total<br>Showings |                          |                            | (               | Buyer Interest<br>(Showings/Listings) |                            |                 | Managed<br>Listings      |                            |  |
|------------------------|-------------------|--------------------------|----------------------------|-----------------|---------------------------------------|----------------------------|-----------------|--------------------------|----------------------------|--|
| Price Range            | October<br>2023   | Year-Over-Year<br>Change | Month-Over-Month<br>Change | October<br>2023 | Year-Over-Year<br>Change              | Month-Over-Month<br>Change | October<br>2023