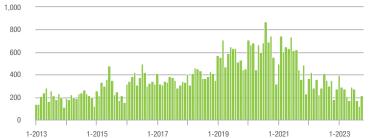

#### Buyer Interest (Showings/Listings) - \$100,001 to \$200,000 \$100,000 and Below - \$200,001 to \$300,000 \$300,001 and Above 17.5 15.0 12.5 10.0 7.5 5.0 2.5 0.0 1-2013 1-2014 1-2015 1-2016 1-2017 1-2018 1-2019 1-2020 1-2021 1-2022 1-2023