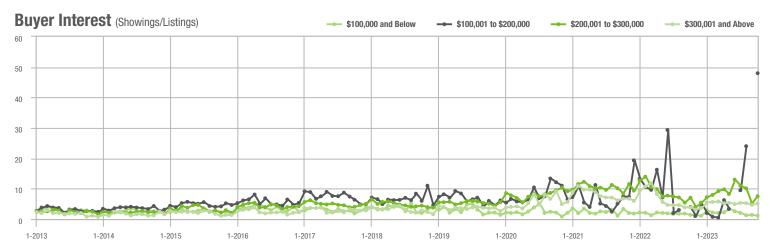

#### Buyer Interest (Showings/Listings) - \$100,001 to \$200,000 \$100,000 and Below - \$200,001 to \$300,000 \$300,001 and Above 17.5 15.0 12.5 10.0 7.5 5.0 2.5 0.0 1-2013 1-2014 1-2015 1-2016 1-2017 1-2018 1-2019 1-2020 1-2021 1-2022 1-2023