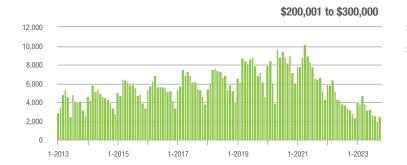

### **Cabarrus County, NC**

|                        | Total<br>Showings |                          |                            | (               | Buyer Interest<br>(Showings/Listings) |                            |                 | Managed<br>Listings      |                            |  |
|------------------------|-------------------|--------------------------|----------------------------|-----------------|---------------------------------------|----------------------------|-----------------|--------------------------|----------------------------|--|
| Price Range            | October<br>2023   | Year-Over-Year<br>Change | Month-Over-Month<br>Change | October<br>2023 | Year-Over-Year<br>Change              | Month-Over-Month<br>Change | October<br>2023 | Year-Over-Year<br>Change | Month-Over-Month<br>Change |  |
| \$100,000 and Below    | 178               | - 23.3%                  | - 15.2%                    | 2.0             | + 11.1%                               | + 8.3%                     | 101             | - 36.9%                  | - 20.5%                    |  |
| \$100,001 to \$200,000 | 65                | + 18.2%                  | + 71.1%                    | 8.1             | + 138.2%                              | + 31.8%                    | 10              | - 52.4%                  | + 25.0%                    |  |
| \$200,001 to \$300,000 | 1,285             | + 29.3%                  | + 30.3%                    | 9.6             | + 41.2%                               | + 11.2%                    | 139             | - 16.3%                  | + 15.8%                    |  |
| \$300,001 and Above    | 1,870             | - 14.7%                  | + 4.2%                     | 5.8             | + 20.8%                               | + 4.3%                     | 364             | - 32.7%                  | - 1.4%                     |  |
| Total                  | 3,671             | + 0.4%                   | + 13.1%                    | 6.4             | + 36.2%                               | + 13.6%                    | 645             | - 30.3%                  | - 1.5%                     |  |