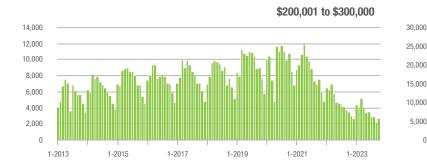

#### Showings

\$200,001 to \$300,000

### **Charlotte MSA**

|                        | Total<br>Showings |                          |                            | (               | Buyer Interest<br>(Showings/Listings) |                            |                 | Managed<br>Listings      |                            |  |
|------------------------|-------------------|--------------------------|----------------------------|-----------------|---------------------------------------|----------------------------|-----------------|--------------------------|----------------------------|--|
| Price Range            | October<br>2023   | Year-Over-Year<br>Change | Month-Over-Month<br>Change | October<br>2023 | Year-Over-Year<br>Change              | Month-Over-Month<br>Change | October<br>2023 | Year-Over-Year<br>Change | Month-Over-Month<br>Change |  |
| \$100,000 and Below    | 2,605             | - 17.9%                  | + 1.2%                     | 2.1             | - 8.7%                                | + 9.3%                     | 1,421           | - 21.7%                  | - 10.1%                    |  |
| \$100,001 to \$200,000 | 921               | - 27.8%                  | + 6.6%                     | 5.8             | + 1.8%                                | + 1.8%                     | 197             | - 33.0%                  | + 1.0%                     |  |
| \$200,001 to \$300,000 | 7,546             | - 16.2%                  | + 9.3%                     | 6.6             | + 8.2%                                | + 6.0%                     | 1,228           | - 27.8%                  | + 1.6%                     |  |
| \$300,001 and Above    | 25,369            | - 4.5%                   | + 4.0%                     | 5.7             | + 7.5%                                | + 1.8%                     | 4,780           | - 20.2%                  | - 0.1%                     |  |
| Total                  | 38,584            | - 8.9%                   | + 4.7%                     | 5.4             | + 8.0%                                | + 4.3%                     | 7,959           | - 22.5%                  | - 1.9%                     |  |