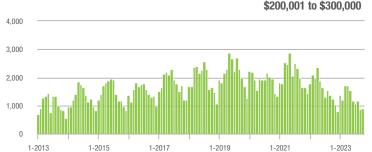

.3%                     | 163             | - 25.2%                  | - 3.6%                     |  |
| \$300,001 and Above    | 3,110             | + 1.3%                   | + 6.0%                     | 5.4             | + 3.8%                                | - 1.4%                     | 611             | - 11.8%                  | + 4.3%                     |  |
| Total                  | 4,480             | - 9.1%                   | + 4.2%                     | 5.3             | 0.0%                                  | - 1.1%                     | 927             | - 19.0%                  | + 2.0%                     |  |

1,500 1,250

1,000

750

500

250

6.000

5,000

4,000

3,000 2,000

1,000

0

1-2013

0

1-2013

1-2015

1-2015

1-2017

1-2017

1-2019

1-2019

### Showings







Current as of November 5, 2023. All data from Canopy MLS, Inc. Report provided by the Canopy Realtor® Association. Report © 2023 ShowingTime.

\$200,001 to \$300,000