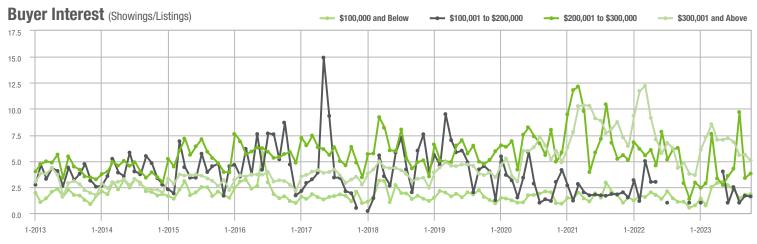

#### Buyer Interest (Showings/Listings) - \$100,001 to \$200,000 \$100,000 and Below - \$200,001 to \$300,000 \$300,001 and Above 17.5 15.0 12.5 10.0 7.5 5.0 2.5 0.0 1-2013 1-2014 1-2015 1-2016 1-2017 1-2018 1-2019 1-2020 1-2021 1-2022 1-2023