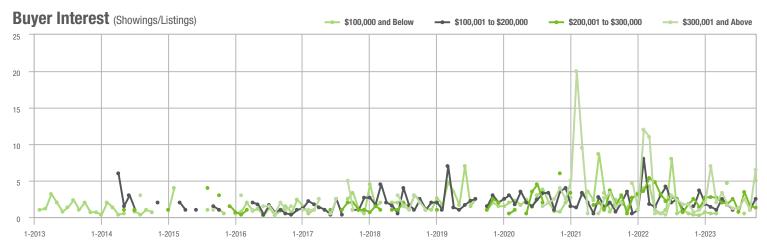

# **Alexander County, NC**

|                        | Total<br>Showings |                          |                            | (               | Buyer Interest<br>(Showings/Listings) |                            |                 | Managed<br>Listings      |                            |  |
|------------------------|-------------------|--------------------------|----------------------------|-----------------|---------------------------------------|----------------------------|-----------------|--------------------------|----------------------------|--|
| Price Range            | October<br>2023   | Year-Over-Year<br>Change | Month-Over-Month<br>Change | October<br>2023 | Year-Over-Year<br>Change              | Month-Over-Month<br>Change | October<br>2023 | Year-Over-Year<br>Change | Month-Over-Month<br>Change |  |
| \$100,000 and Below    | 1                 | - 94.4%                  | - 92.3%                    | 0.0             | - 100.0%                              | - 100.0%                   | 19              | - 44.1%                  | - 26.9%                    |  |
| \$100,001 to \$200,000 | 7                 | - 12.5%                  | - 75.0%                    | 2.5             | + 92.3%                               | - 42.3%                    | 6               | - 14.3%                  | - 45.5%                    |  |
| \$200,001 to \$300,000 | 50                | - 24.2%                  | - 50.0%                    | 3.6             | + 9.1%                                | - 35.1%                    | 16              | - 27.3%                  | - 20.0%                    |  |
| \$300,001 and Above    | 170               | + 56.0%                  | + 41.7%                    | 5.0             | + 66.7%                               | + 23.1%                    | 38              | - 17.4%                  | + 8.6%                     |  |
| Total                  | 301               | + 33.8%                  | - 4.7%                     | 4.4             | + 69.2%                               | + 3.7%                     | 92              | - 22.7%                  | - 9.8%                     |  |