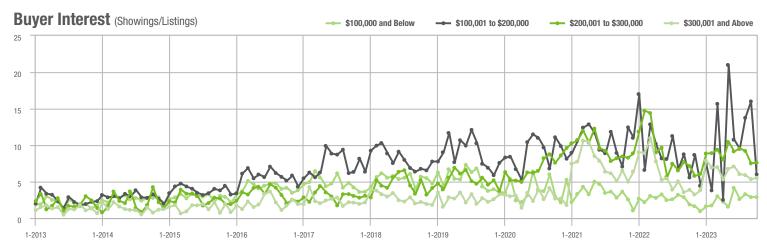

### **Cabarrus County, NC**

|                        | Total<br>Showings |                          |                            | (               | Buyer Interest<br>(Showings/Listings) |                            |                 | Managed<br>Listings      |                            |  |
|------------------------|-------------------|--------------------------|----------------------------|-----------------|---------------------------------------|----------------------------|-----------------|--------------------------|----------------------------|--|
| Price Range            | October<br>2023   | Year-Over-Year<br>Change | Month-Over-Month<br>Change | October<br>2023 | Year-Over-Year<br>Change              | Month-Over-Month<br>Change | October<br>2023 | Year-Over-Year<br>Change | Month-Over-Month<br>Change |  |
| \$100,000 and Below    | 178               | - 23.3%                  | - 15.2%                    | 2.0             | + 11.1%                               | + 8.3%                     | 101             | - 36.9%                  | - 20.5%                    |  |
| \$100,001 to \$200,000 | 65                | + 18.2%                  | + 71.1%                    | 8.1             | + 138.2%                              | + 31.8%                    | 10              | - 52.4%                  | + 25.0%                    |  |
| \$200,001 to \$300,000 | 1,285             | + 29.3%                  | + 30.3%                    | 9.6             | + 41.2%                               | + 11.2%                    | 139             | - 16.3%                  | + 15.8%                    |  |
| \$300,001 and Above    | 1,870             | - 14.7%                  | + 4.2%                     | 5.8             | + 20.8%                               | + 4.3%                     | 364             | - 32.7%                  | - 1.4%                     |  |
| Total                  | 3,671             | + 0.4%                   | + 13.1%                    | 6.4             | + 36.2%                               | + 13.6%                    | 645             | - 30.3%                  | - 1.5%                     |  |

### **Charlotte MSA**

|                        | Total<br>Showings |                          |                            | (               | Buyer Interest<br>(Showings/Listings) |                            |                 | Managed<br>Listings      |                            |  |
|------------------------|-------------------|--------------------------|----------------------------|-----------------|---------------------------------------|----------------------------|-----------------|--------------------------|----------------------------|--|
| Price Range            | October<br>2023   | Year-Over-Year<br>Change | Month-Over-Month<br>Change | October<br>2023 | Year-Over-Year<br>Change              | Month-Over-Month<br>Change | October<br>2023 | Year-Over-Year<br>Change | Month-Over-Month<br>Change |  |
| \$100,000 and Below    | 2,605             | - 17.9%                  | + 1.2%                     | 2.1             | - 8.7%                                | + 9.3%                     | 1,421           | - 21.7%                  | - 10.1%                    |  |
| \$100,001 to \$200,000 | 921               | - 27.8%                  | + 6.6%                     | 5.8             | + 1.8%                                | + 1.8%                     | 197             | - 33.0%                  | + 1.0%                     |  |
| \$200,001 to \$300,000 | 7,546             | - 16.2%                  | + 9.3%                     | 6.6             | + 8.2%                                | + 6.0%                     | 1,228           | - 27.8%                  | + 1.6%                     |  |
| \$300,001 and Above    | 25,369            | - 4.5%                   | + 4.0%                     | 5.7             | + 7.5%                                | + 1.8%                     | 4,780           | - 20.2%                  | - 0.1%                     |  |
| Total                  | 38,584            | - 8.9%                   | + 4.7%                     | 5.4             | + 8.0%                                | + 4.3%                     | 7,959           | - 22.5%                  | - 1.9%                     |  |