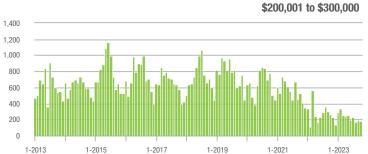

| + 17.9%                    | 38              | - 29.6%                  | - 17.4%                    |  |
| \$300,001 and Above    | 1,526             | - 10.7%                  | + 1.4%                     | 5.0             | - 12.3%                               | + 4.6%                     | 352             | - 1.9%                   | - 4.1%                     |  |
| Total                  | 1,871             | - 10.2%                  | + 1.9%                     | 4.6             | - 13.2%                               | + 7.1%                     | 476             | - 2.9%                   | - 6.3%                     |  |

600 500

400

300 200

100 0

4.000

3.000

2,000

1,000

1-2013

1-2015

1-2017

1-2019

1-2021

### Showings

40

30

20

10

0











### **Rock Hill, SC**

|                        | Total<br>Showings |                          |                            | (               | Buyer Interest<br>(Showings/Listings) |                            |                 | Managed<br>Listings      |                            |  |
|------------------------|-------------------|--------------------------|----------------------------|-----------------|---------------------------------------|----------------------------|-----------------|--------------------------|----------------------------|--|
| Price Range            | October<br>2023   | Year-Over-Year<br>Change | Month-Over-Month<br>Change | October<br>2023 | Year-Over-Year<br>Change              | Month-Over-Month<br>Change | October<br>2023 | Year-Over-Year<br>Change |