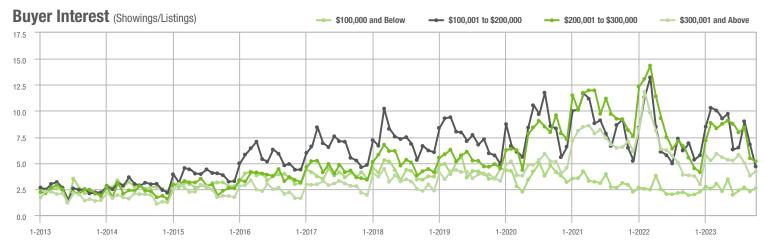

#### Buyer Interest (Showings/Listings) - \$100,001 to \$200,000 \$100,000 and Below - \$200,001 to \$300,000 \$300,001 and Above 17.5 15.0 12.5 10.0 7.5 5.0 2.5 0.0 1-2013 1-2014 1-2015 1-2016 1-2017 1-2018 1-2019 1-2020 1-2021 1-2022 1-2023

#### Buyer Interest (Showings/Listings) \$100,000 and Below - \$100,001 to \$200,000 \$200,001 to \$300,000 \$300,001 and Above 30 25 20 15 10 5 0 1-2016 1-2013 1-2014 1-2015 1-2017 1-2018 1-2019 1-2020 1-2021 1-2022 1-2023

#### Buyer Interest (Showings/Listings) \$100,000 and Below - \$100,001 to \$200,000 \$200,001 to \$300,000 \$300,001 and Above 8 6 2 0 1-2015 1-2016 1-2017 1-2013 1-2014 1-2018 1-2019 1-2020 1-2021 1-2022 1-2023