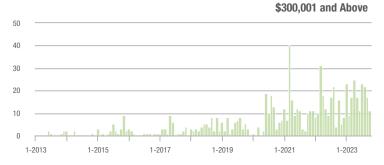

| + 72.4%                  | + 47.1%                    | 4.8             | + 118.2%                              | + 30.9%                    | 12              | - 14.3%                  | + 9.1%                     |  |
| \$300,001 and Above    | 11                | - 31.3%                  | - 35.3%                    | 1.5             | - 11.8%                               | - 15.6%                    | 8               | - 38.5%                  | - 42.9%                    |  |
| Total                  | 125               | + 17.9%                  | + 15.7%                    | 3.3             | + 50.0%                               | + 30.0%                    | 50              | - 21.9%                  | - 12.3%                    |  |

#### Showings

1-2013

1-2015









1-2019

1-2021

1-2023

1-2017







### **Cabarrus County, NC**

|                        | Total<br>Showings |                          |                            | (               | Buyer Interest<br>(Showings/Listings) |                            |                 | Managed<br>Listings      |                            |  |
|------------------------|-------------------|--------------------------|----------------------------|-----------------|---------------------------------------|----------------------------|-----------------|--------------------------|----------------------------|--|
| Price Range            | October<br>2023   | Year-Over-Year<br>Change | Month-Over-Month<br>Change | October<br>2023 | Year-Over-Year<br>Change              | Month-Over-Month<br>Change | Octob