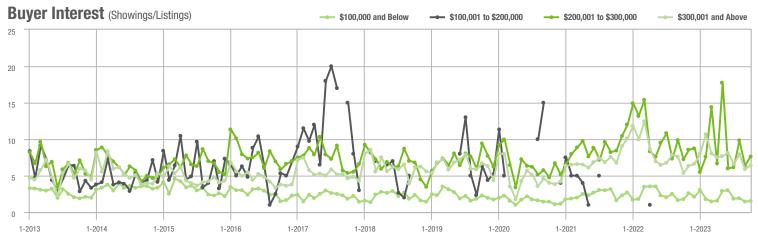

#### Buyer Interest (Showings/Listings) - \$100,001 to \$200,000 \$100,000 and Below - \$200,001 to \$300,000 \$300,001 and Above 17.5 15.0 12.5 10.0 7.5 5.0 2.5 0.0 1-2013 1-2014 1-2015 1-2016 1-2017 1-2018 1-2019 1-2020 1-2021 1-2022 1-2023

#### Buyer Interest (Showings/Listings) \$100,000 and Below - \$100,001 to \$200,000 \$200,001 to \$300,000 \$300,001 and Above 30 25 20 15 10 5 0 1-2016 1-2013 1-2014 1-2015 1-2017 1-2018 1-2019 1-2020 1-2021 1-2022 1-2023

#### Buyer Interest (Showings/Listings) \$100,000 and Below - \$100,001 to \$200,000 \$200,001 to \$300,000 \$300,001 and Above 8 6 2 0 1-2015 1-2016 1-2017 1-2013 1-2014 1-2018 1-2019 1-2020 1-2021 1-2022 1-2023