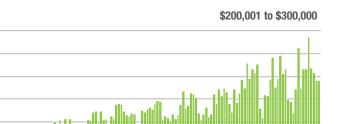

# **Alexander County, NC**

|                        | Total<br>Showings |                          |                            | (               | Buyer Interest<br>(Showings/Listings) |                            |                 | Managed<br>Listings      |                            |  |
|------------------------|-------------------|--------------------------|----------------------------|-----------------|---------------------------------------|----------------------------|-----------------|--------------------------|----------------------------|--|
| Price Range            | October<br>2023   | Year-Over-Year<br>Change | Month-Over-Month<br>Change | October<br>2023 | Year-Over-Year<br>Change              | Month-Over-Month<br>Change | October<br>2023 | Year-Over-Year<br>Change | Month-Over-Month<br>Change |  |
| \$100,000 and Below    | 1                 | - 94.4%                  | - 92.3%                    | 0.0             | - 100.0%                              | - 100.0%                   | 19              | - 44.1%                  | - 26.9%                    |  |
| \$100,001 to \$200,000 | 7                 | - 12.5%                  | - 75.0%                    | 2.5             | + 92.3%                               | - 42.3%                    | 6               | - 14.3%                  | - 45.5%                    |  |
| \$200,001 to \$300,000 | 50                | - 24.2%                  | - 50.0%                    | 3.6             | + 9.1%                                | - 35.1%                    | 16              | - 27.3%                  | - 20.0%                    |  |
| \$300,001 and Above    | 170               | + 56.0%                  | + 41.7%                    | 5.0             | + 66.7%                               | + 23.1%                    | 38              | - 17.4%                  | + 8.6%                     |  |
| Total                  | 301               | + 33.8%                  | - 4.7%                     | 4.4             | + 69.2%                               | + 3.7%                     | 92              | - 22.7%                  | - 9.8%                     |  |