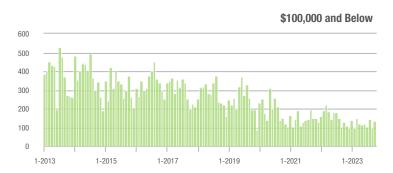

### **Cabarrus County, NC**

|                        | Total<br>Showings |                          |                            | (               | Buyer Interest<br>(Showings/Listings) |                            |                 | Managed<br>Listings      |                            |  |
|------------------------|-------------------|--------------------------|----------------------------|-----------------|---------------------------------------|----------------------------|-----------------|--------------------------|----------------------------|--|
| Price Range            | October<br>2023   | Year-Over-Year<br>Change | Month-Over-Month<br>Change | October<br>2023 | Year-Over-Year<br>Change              | Month-Over-Month<br>Change | October<br>2023 | Year-Over-Year<br>Change | Month-Over-Month<br>Change |  |
| \$100,000 and Below    | 178               | - 23.3%                  | - 15.2%                    | 2.0             | + 11.1%                               | + 8.3%                     | 101             | - 36.9%                  | - 20.5%                    |  |
| \$100,001 to \$200,000 | 65                | + 18.2%                  | + 71.1%                    | 8.1             | + 138.2%                              | + 31.8%                    | 10              | - 52.4%                  | + 25.0%                    |  |
| \$200,001 to \$300,000 | 1,285             | + 29.3%                  | + 30.3%                    | 9.6             | + 41.2%                               | + 11.2%                    | 139             | - 16.3%                  | + 15.8%                    |  |
| \$300,001 and Above    | 1,870             | - 14.7%                  | + 4.2%                     | 5.8             | + 20.8%                               | + 4.3%                     | 364             | - 32.7%                  | - 1.4%                     |  |
| Total                  | 3,671             | + 0.4%                   | + 13.1%                    | 6.4             | + 36.2%                               | + 13.6%                    | 645             | - 30.3%                  | - 1.5%                     |  |