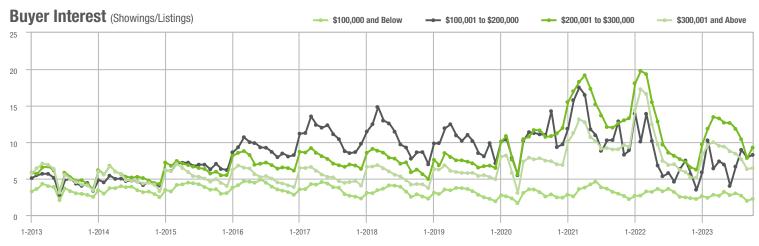

### **Showing Statistics**

| MLS Area                | Total<br>Showings | Buyer Interest<br>(Showings / Listings) | Managed<br>Listings |
|-------------------------|-------------------|-----------------------------------------|---------------------|
| Alexander County, NC    | 301               | 4.4                                     | 92                  |
| Anson County, NC        | 125               | 3.3                                     | 50                  |
| Cabarrus County, NC     | 3,671             | 6.4                                     | 645                 |
| Charlotte MSA           | 38,584            | 5.4                                     | 7,959               |
| Chester County, SC      | 178               | 1.8                                     | 105                 |
| Chesterfield County, SC | 77                | 2.7                                     | 36                  |
| Cleveland County, NC    | 986               | 4.0                                     | 299                 |
| City of Charlotte, NC   | 15,453            | 5.8                                     | 2,878               |
| Concord, NC             | 2,053             | 6.4                                     | 358                 |
| Davidson, NC            | 414               | 4.4                                     | 107                 |
| Denver, NC              | 650               | 4.1                                     | 176                 |
| Fort Mill, SC           | 1,252             | 6.5                                     | 207                 |
| Gaston County, NC       | 3,424             | 4.6                                     | 831                 |
| Gastonia, NC            | 1,646             | 4.8                                     | 372                 |
| Huntersville, NC        | 1,088             | 5.9                                     | 194                 |
| Iredell County, NC      | 3,249             | 4.2                                     | 927                 |
| Kannapolis, NC          | 1,155             | 6.5                                     | 188                 |
| Lake Norman             | 2,246             | 4.8                                     | 544                 |
| Lake Wylie              | 1,200             | 4.6                                     | 295                 |
| Lancaster County, SC    | 1,647             | 4.6                                     | 412                 |
| Lincoln County, NC      | 1,351             | 4.0                                     | 384                 |
| Lincolnton, NC          | 548               | 4.7                                     | 141                 |
| Matthews, NC            | 1,168             | 7.6                                     | 168                 |
| Mecklenburg County, NC  | 18,663            | 5.8                                     | 3,499               |
| Monroe, NC              | 1,050             | 5.0                                     | 236                 |
| Montgomery County, NC   | 154               | 1.4                                     | 135                 |
| Mooresville, NC         | 1,871             | 4.6                                     | 476                 |
| Rock Hill, SC           | 1,726             | 5.5                                     | 329                 |
| Salisbury, NC           | 968               | 4.1                                     | 270                 |
| Stanly County, NC       | 645               | 3.3                                     | 231                 |
| Statesville, NC         | 982               | 3.5                                     | 345                 |
| Union County, NC        | 3,395             | 5.6                                     | 677                 |
| Uptown Charlotte        | 437               | 5.0                                     | 95                  |
| Waxhaw, NC              | 950               | 6.3                                     | 162                 |
| York County, SC         | 4,480             | 5.3                                     | 927                 |

### **Charlotte MSA**

|                        | Total<br>Showings |                          |                            | (               | Buyer Interest<br>(Showings/Listings) |                            |                 | Managed<br>Listings      |                            |  |
|------------------------|-------------------|--------------------------|----------------------------|-----------------|---------------------------------------|----------------------------|-----------------|--------------------------|----------------------------|--|
| Price Range            | October<br>2023   | Year-Over-Year<br>Change | Month-Over-Month<br>Change | October<br>2023 | Year-Over-Year<br>Change              | Month-Over-Month<br>Change | October<br>2023 | Year-Over-Year<br>Change | Month-Over-Month<br>Change |  |
| \$100,000 and Below    | 2,605             | - 17.9%                  | + 1.2%                     | 2.1             | - 8.7%                                | + 9.3%                     | 1,421           | - 21.7%                  | - 10.1%                    |  |
| \$100,001 to \$200,000 | 921               | - 27.8%                  | + 6.6%                     | 5.8             | + 1.8%                                | + 1.8%                     | 197             | - 33.0%                  | + 1.0%                     |  |
| \$200,001 to \$300,000 | 7,546             | - 16.2%                  | + 9.3%                     | 6.6             | + 8.2%                                | + 6.0%                     | 1,228           | - 27.8%                  | + 1.6%                     |  |
| \$300,001 and Above    | 25,369            | - 4.5%                   | + 4.0%                     | 5.7             | + 7.5%                                | + 1.8%                     | 4,780           | - 20.2%                  | - 0.1%                     |  |
| Total                  | 38,584            | - 8.9%                   | + 4.7%                     | 5.4             | + 8.0%                                | + 4.3%                     | 7,959           | - 22.5%                  | - 1.9%                     |  |