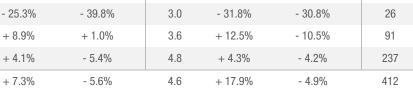

# Lancaster County, SC

|                        | Total<br>Showings |                          |                            | (               | Buyer Interest<br>(Showings/Listings) |                            |                 | Managed<br>Listings      |                            |  |
|------------------------|-------------------|--------------------------|----------------------------|-----------------|---------------------------------------|----------------------------|-----------------|--------------------------|----------------------------|--|
| Price Range            | October<br>2023   | Year-Over-Year<br>Change | Month-Over-Month<br>Change | October<br>2023 | Year-Over-Year<br>Change              | Month-Over-Month<br>Change | October<br>2023 | Year-Over-Year<br>Change | Month-Over-Month<br>Change |  |
| \$100,000 and Below    | 20                | - 58.3%                  | - 51.2%                    | 1.9             | + 46.2%                               | - 27.8%                    | 22              | - 60.7%                  | - 18.5%                    |  |
| \$100,001 to \$200,000 | 59                | - 25.3%                  | - 39.8%                    | 3.0             | - 31.8%                               | - 30.8%                    | 26              | + 23.8%                  | - 13.3%                    |  |
| \$200,001 to \$300,000 | 294               | + 8.9%                   | + 1.0%                     | 3.6             | + 12.5%                               | - 10.5%                    | 91              | - 5.2%                   | + 8.3%                     |  |
| \$300,001 and Above    | 1,052             | + 4.1%                   | - 5.4%                     | 4.8             | + 4.3%                                | - 4.2%                     | 237             | - 10.9%                  | - 2.1%                     |  |
| Total                  | 1,647             | + 7.3%                   | - 5.6%                     | 4.6             | + 17.9%                               | - 4.9%                     | 412             | - 16.4%                  | - 1.9%                     |  |