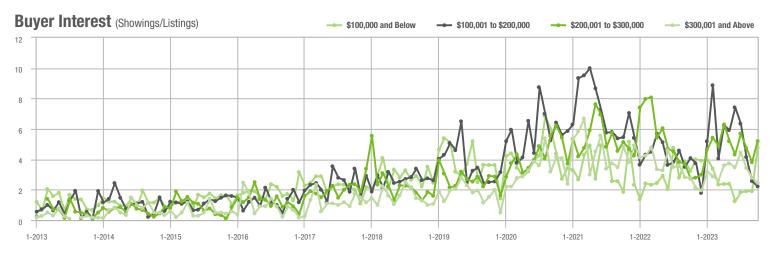

### **Charlotte MSA**

|                        | Total<br>Showings |                          |                            | (               | Buyer Interest<br>(Showings/Listings) |                            |                 | Managed<br>Listings      |                            |  |
|------------------------|-------------------|--------------------------|----------------------------|-----------------|---------------------------------------|----------------------------|-----------------|--------------------------|----------------------------|--|
| Price Range            | October<br>2023   | Year-Over-Year<br>Change | Month-Over-Month<br>Change | October<br>2023 | Year-Over-Year<br>Change              | Month-Over-Month<br>Change | October<br>2023 | Year-Over-Year<br>Change | Month-Over-Month<br>Change |  |
| \$100,000 and Below    | 2,605             | - 17.9%                  | + 1.2%                     | 2.1             | - 8.7%                                | + 9.3%                     | 1,421           | - 21.7%                  | - 10.1%                    |  |
| \$100,001 to \$200,000 | 921               | - 27.8%                  | + 6.6%                     | 5.8             | + 1.8%                                | + 1.8%                     | 197             | - 33.0%                  | + 1.0%                     |  |
| \$200,001 to \$300,000 | 7,546             | - 16.2%                  | + 9.3%                     | 6.6             | + 8.2%                                | + 6.0%                     | 1,228           | - 27.8%                  | + 1.6%                     |  |
| \$300,001 and Above    | 25,369            | - 4.5%                   | + 4.0%                     | 5.7             | + 7.5%                                | + 1.8%                     | 4,780           | - 20.2%                  | - 0.1%                     |  |
| Total                  | 38,584            | - 8.9%                   | + 4.7%                     | 5.4             | + 8.0%                                | + 4.3%                     | 7,959           | - 22.5%                  | - 1.9%                     |  |