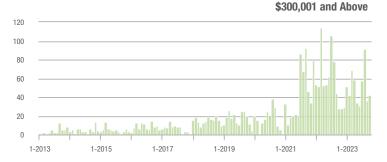

35.1%                    | 2.8             | - 9.7%                                | + 16.2%                    | 30              | + 36.4%                  | + 20.0%                    |  |
| \$300,001 and Above    | 42                | + 50.0%                  | + 16.7%                    | 1.6             | - 23.8%                               | + 6.1%                     | 27              | + 28.6%                  | - 3.6%                     |  |
| Total                  | 178               | - 32.8%                  | + 10.6%                    | 1.8             | - 37.9%                               | + 6.0%                     | 105             | - 15.3%                  | 0.0%                       |  |

#### **Showings**

250

200

150

100

50

0

1-2013

1-2015

1-2017









1-2019

1-2021

1-2023







# **Chesterfield County, SC**

|                        | Total<br>Showings |                          |                            | (               | Buyer Interest<br>(Showings/Listings) |                            |                 | Managed<br>Listings      |                            |  |
|------------------------|-------------------|--------------------------|----------------------------|-----------------|---------------------------------------|----------------------------|-----------------|--------------------------|----------------------------|--|
| Price Range            | October<br>2023   | Year-Over-Year<br>Change | Month-Over-Month<br>Change | October<br>2023 | Year-Over-Year<br>Change              | Month-Over-Month<br>Change | October<br>