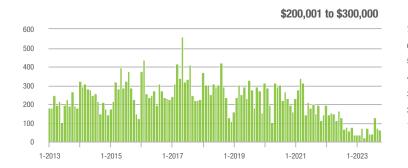

00,000 | 61                | + 5.2%                   | - 12.9%                    | 7.6             | + 4.1%                                | + 19.8%                    | 8               | 0.0%                     | - 27.3%                    |  |
| \$300,001 and Above    | 322               | + 33.6%                  | + 21.5%                    | 6.4             | + 18.5%                               | + 9.0%                     | 51              | + 13.3%                  | + 13.3%                    |  |
| Total                  | 437               | + 32.0%                  | + 15.0%                    | 5.0             | + 4.2%                                | + 13.3%                    | 95              | + 15.9%                  | 0.0%                       |  |

### Showings















### Waxhaw, NC

|                        | Total<br>Showings |                          |                            | (               | Buyer Interest<br>(Showings/Listings) |                            |                 | Managed<br>Listings      |                            |  |
|------------------------|-------------------|--------------------------|----------------------------|-----------------|---------------------------------------|----------------------------|-----------------|--------------------------|----------------------------|--|
| Price Range            | October<br>2023   | Year-Over-Year<br>Change | Month-Over-Month<br>Change | October<br>2023 | Year-Over-Year<br>Change              | Month-Over-Month<br>Change | October<br>2023 | Year-Over-Year<br>Change | Mon