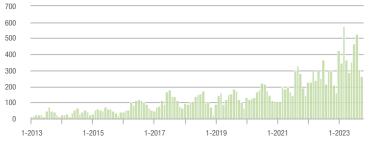

# **Alexander County, NC**

|                        | Total<br>Showings |                          |                            | (               | Buyer Interest<br>(Showings/Listings) |                            |                 | Managed<br>Listings      |                            |  |
|------------------------|-------------------|--------------------------|----------------------------|-----------------|---------------------------------------|----------------------------|-----------------|--------------------------|----------------------------|--|
| Price Range            | October<br>2023   | Year-Over-Year<br>Change | Month-Over-Month<br>Change | October<br>2023 | Year-Over-Year<br>Change              | Month-Over-Month<br>Change | October<br>2023 | Year-Over-Year<br>Change | Month-Over-Month<br>Change |  |
| \$100,000 and Below    | 1                 | - 94.4%                  | - 92.3%                    | 0.0             | - 100.0%                              | - 100.0%                   | 19              | - 44.1%                  | - 26.9%                    |  |
| \$100,001 to \$200,000 | 7                 | - 12.5%                  | - 75.0%                    | 2.5             | + 92.3%                               | - 42.3%                    | 6               | - 14.3%                  | - 45.5%                    |  |
| \$200,001 to \$300,000 | 50                | - 24.2%                  | - 50.0%                    | 3.6             | + 9.1%                                | - 35.1%                    | 16              | - 27.3%                  | - 20.0%                    |  |
| \$300,001 and Above    | 170               | + 56.0%                  | + 41.7%                    | 5.0             | + 66.7%                               | + 23.1%                    | 38              | - 17.4%                  | + 8.6%                     |  |
| Total                  | 301               | + 33.8%                  | - 4.7%                     | 4.4             | + 69.2%                               | + 3.7%                     | 92              | - 22.7%                  | - 9.8%                     |  |