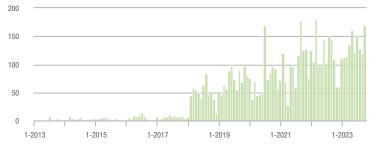

### **Charlotte MSA**

|                        | Total<br>Showings |                          |                            | (               | Buyer Interest<br>(Showings/Listings) |                            |                 | Managed<br>Listings      |                            |  |
|------------------------|-------------------|--------------------------|----------------------------|-----------------|---------------------------------------|----------------------------|-----------------|--------------------------|----------------------------|--|
| Price Range            | October<br>2023   | Year-Over-Year<br>Change | Month-Over-Month<br>Change | October<br>2023 | Year-Over-Year<br>Change              | Month-Over-Month<br>Change | October<br>2023 | Year-Over-Year<br>Change | Month-Over-Month<br>Change |  |
| \$100,000 and Below    | 2,605             | - 17.9%                  | + 1.2%                     | 2.1             | - 8.7%                                | + 9.3%                     | 1,421           | - 21.7%                  | - 10.1%                    |  |
| \$100,001 to \$200,000 | 921               | - 27.8%                  | + 6.6%                     | 5.8             | + 1.8%                                | + 1.8%                     | 197             | - 33.0%                  | + 1.0%                     |  |
| \$200,001 to \$300,000 | 7,546             | - 16.2%                  | + 9.3%                     | 6.6             | + 8.2%                                | + 6.0%                     | 1,228           | - 27.8%                  | + 1.6%                     |  |
| \$300,001 and Above    | 25,369            | - 4.5%                   | + 4.0%                     | 5.7             | + 7.5%                                | + 1.8%                     | 4,780           | - 20.2%                  | - 0.1%                     |  |
| Total                  | 38,584            | - 8.9%                   | + 4.7%                     | 5.4             | + 8.0%                                | + 4.3%                     | 7,959           | - 22.5%                  | - 1.9%                     |  |