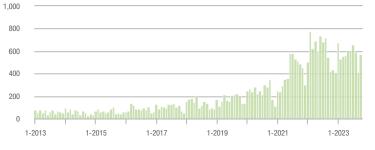

#### Showings

\$200,001 to \$300,000

### **Cabarrus County, NC**

|                        | Total<br>Showings |                          |                            | (               | Buyer Interest<br>(Showings/Listings) |                            |                 | Managed<br>Listings      |                            |  |
|------------------------|-------------------|--------------------------|----------------------------|-----------------|---------------------------------------|----------------------------|-----------------|--------------------------|----------------------------|--|
| Price Range            | October<br>2023   | Year-Over-Year<br>Change | Month-Over-Month<br>Change | October<br>2023 | Year-Over-Year<br>Change              | Month-Over-Month<br>Change | October<br>2023 | Year-Over-Year<br>Change | Month-Over-Month<br>Change |  |
| \$100,000 and Below    | 178               | - 23.3%                  | - 15.2%                    | 2.0             | + 11.1%                               | + 8.3%                     | 101             | - 36.9%                  | - 20.5%                    |  |
| \$100,001 to \$200,000 | 65                | + 18.2%                  | + 71.1%                    | 8.1             | + 138.2%                              | + 31.8%                    | 10              | - 52.4%                  | + 25.0%                    |  |
| \$200,001 to \$300,000 | 1,285             | + 29.3%                  | + 30.3%                    | 9.6             | + 41.2%                               | + 11.2%                    | 139             | - 16.3%                  | + 15.8%                    |  |
| \$300,001 and Above    | 1,870             | - 14.7%                  | + 4.2%                     | 5.8             | + 20.8%                               | + 4.3%                     | 364             | - 32.7%                  | - 1.4%                     |  |
| Total                  | 3,671             | + 0.4%                   | + 13.1%                    | 6.4             | + 36.2%                               | + 13.6%                    | 645             | - 30.3%                  | - 1.5%                     |  |