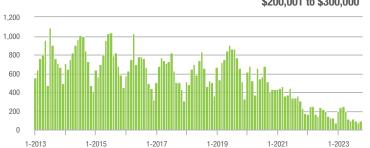

### **Cabarrus County, NC**

|                        | Total<br>Showings |                          |                            | (               | Buyer Interest<br>(Showings/Listings) |                            |                 | Managed<br>Listings      |                            |  |
|------------------------|-------------------|--------------------------|----------------------------|-----------------|---------------------------------------|----------------------------|-----------------|--------------------------|----------------------------|--|
| Price Range            | October<br>2023   | Year-Over-Year<br>Change | Month-Over-Month<br>Change | October<br>2023 | Year-Over-Year<br>Change              | Month-Over-Month<br>Change | October<br>2023 | Year-Over-Year<br>Change | Month-Over-Month<br>Change |  |
| \$100,000 and Below    | 178               | - 23.3%                  | - 15.2%                    | 2.0             | + 11.1%                               | + 8.3%                     | 101             | - 36.9%                  | - 20.5%                    |  |
| \$100,001 to \$200,000 | 65                | + 18.2%                  | + 71.1%                    | 8.1             | + 138.2%                              | + 31.8%                    | 10              | - 52.4%                  | + 25.0%                    |  |
| \$200,001 to \$300,000 | 1,285             | + 29.3%                  | + 30.3%                    | 9.6             | + 41.2%                               | + 11.2%                    | 139             | - 16.3%                  | + 15.8%                    |  |
| \$300,001 and Above    | 1,870             | - 14.7%                  | + 4.2%                     | 5.8             | + 20.8%                               | + 4.3%                     | 364             | - 32.7%                  | - 1.4%                     |  |
| Total                  | 3,671             | + 0.4%                   | + 13.1%                    | 6.4             | + 36.2%                               | + 13.6%                    | 645             | - 30.3%                  | - 1.5%                     |  |

#### Showings

\$200,001 to \$300,000