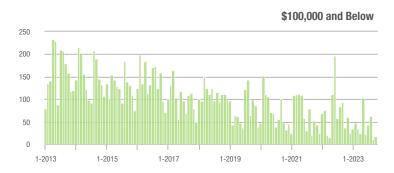

# **Alexander County, NC**

|                        | Total<br>Showings |                          |                            | (               | Buyer Interest<br>(Showings/Listings) |                            |                 | Managed<br>Listings      |                            |  |
|------------------------|-------------------|--------------------------|----------------------------|-----------------|---------------------------------------|----------------------------|-----------------|--------------------------|----------------------------|--|
| Price Range            | October<br>2023   | Year-Over-Year<br>Change | Month-Over-Month<br>Change | October<br>2023 | Year-Over-Year<br>Change              | Month-Over-Month<br>Change | October<br>2023 | Year-Over-Year<br>Change | Month-Over-Month<br>Change |  |
| \$100,000 and Below    | 1                 | - 94.4%                  | - 92.3%                    | 0.0             | - 100.0%                              | - 100.0%                   | 19              | - 44.1%                  | - 26.9%                    |  |
| \$100,001 to \$200,000 | 7                 | - 12.5%                  | - 75.0%                    | 2.5             | + 92.3%                               | - 42.3%                    | 6               | - 14.3%                  | - 45.5%                    |  |
| \$200,001 to \$300,000 | 50                | - 24.2%                  | - 50.0%                    | 3.6             | + 9.1%                                | - 35.1%                    | 16              | - 27.3%                  | - 20.0%                    |  |
| \$300,001 and Above    | 170               | + 56.0%                  | + 41.7%                    | 5.0             | + 66.7%                               | + 23.1%                    | 38              | - 17.4%                  | + 8.6%                     |  |
| Total                  | 301               | + 33.8%                  | - 4.7%                     | 4.4             | + 69.2%                               | + 3.7%                     | 92              | - 22.7%                  | - 9.8%                     |  |