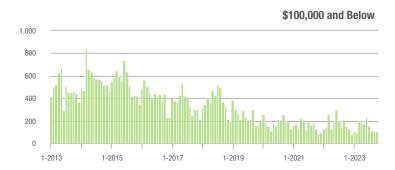

#### **Showings**

250

#### **Showings**

250

200

150

100

50

0

1-2013

#### **Showings**

100

80

60

40

20

0

1-2013