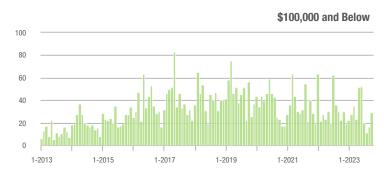

#### **Showings**

250

#### **Showings**

250

200

150

100

50

0

1-2013

#### **Showings**

100

80

60

40

20

0

1-2013