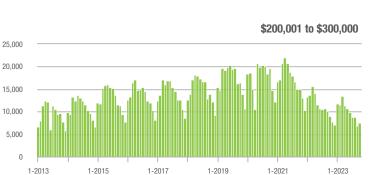

#### Showings

\$200,001 to \$300,000

### **Cabarrus County, NC**

|                        | Total<br>Showings |                          |                            | (               | Buyer Interest<br>(Showings/Listings) |                            |                 | Managed<br>Listings      |                            |  |
|------------------------|-------------------|--------------------------|----------------------------|-----------------|---------------------------------------|----------------------------|-----------------|--------------------------|----------------------------|--|
| Price Range            | October<br>2023   | Year-Over-Year<br>Change | Month-Over-Month<br>Change | October<br>2023 | Year-Over-Year<br>Change              | Month-Over-Month<br>Change | October<br>2023 | Year-Over-Year<br>Change | Month-Over-Month<br>Change |  |
| \$100,000 and Below    | 178               | - 23.3%                  | - 15.2%                    | 2.0             | + 11.1%                               | + 8.3%                     | 101             | - 36.9%                  | - 20.5%                    |  |
| \$100,001 to \$200,000 | 65                | + 18.2%                  | + 71.1%                    | 8.1             | + 138.2%                              | + 31.8%                    | 10              | - 52.4%                  | + 25.0%                    |  |
| \$200,001 to \$300,000 | 1,285             | + 29.3%                  | + 30.3%                    | 9.6             | + 41.2%                               | + 11.2%                    | 139             | - 16.3%                  | + 15.8%                    |  |
| \$300,001 and Above    | 1,870             | - 14.7%                  | + 4.2%                     | 5.8             | + 20.8%                               | + 4.3%                     | 364             | - 32.7%                  | - 1.4%                     |  |
| Total                  | 3,671             | + 0.4%                   | + 13.1%                    | 6.4             | + 36.2%                               | + 13.6%                    | 645             | - 30.3%                  | - 1.5%                     |  |