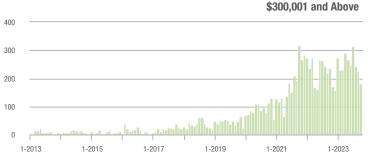

000 | 411               | + 52.2%                  | + 37.9%                    | 5.2             | + 92.6%                               | + 36.5%                    | 87              | - 23.0%                  | 0.0%                       |  |
| \$300,001 and Above    | 182               | - 23.2%                  | - 19.5%                    | 2.4             | - 14.3%                               | - 12.3%                    | 96              | - 9.4%                   | - 3.0%                     |  |
| Total                  | 986               | - 2.2%                   | + 23.9%                    | 4.0             | + 25.0%                               | + 24.1%                    | 299             | - 26.0%                  | - 0.7%                     |  |

#### Showings







#### \$200,001 to \$300,000









# **City of Charlotte, NC**

|                        | Total<br>Showings |                          |                            | (               | Buyer Interest<br>(Showings/Listings) |                            |                 | Managed<br>Listings      |                            |  |
|------------------------|-------------------|--------------------------|----------------------------|-----------------|---------------------------------------|----------------------------|-----------------|--------------------------|----------------------------|--|
| Price Range            | October<br>2023   | Year-Over-Year<br>Change | Month-Over-Month<br>Change | October<br>2023 | Year-Over-Year<br>Change              | Month-Over-Month<br>Change | October<