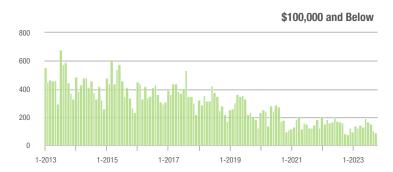

#### **Showings**

250

#### **Showings**

250

200

150

100

50

0

1-2013

1-2015

1-2017

1-2019

1-2021

1-2023