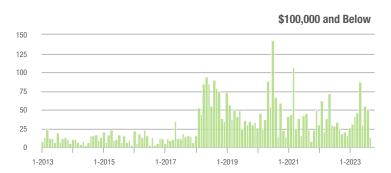

### **Charlotte MSA**

|                        | Total<br>Showings |                          |                            | (               | Buyer Interest<br>(Showings/Listings) |                            |                 | Managed<br>Listings      |                            |  |
|------------------------|-------------------|--------------------------|----------------------------|-----------------|---------------------------------------|----------------------------|-----------------|--------------------------|----------------------------|--|
| Price Range            | October<br>2023   | Year-Over-Year<br>Change | Month-Over-Month<br>Change | October<br>2023 | Year-Over-Year<br>Change              | Month-Over-Month<br>Change | October<br>2023 | Year-Over-Year<br>Change | Month-Over-Month<br>Change |  |
| \$100,000 and Below    | 2,605             | - 17.9%                  | + 1.2%                     | 2.1             | - 8.7%                                | + 9.3%                     | 1,421           | - 21.7%                  | - 10.1%                    |  |
| \$100,001 to \$200,000 | 921               | - 27.8%                  | + 6.6%                     | 5.8             | + 1.8%                                | + 1.8%                     | 197             | - 33.0%                  | + 1.0%                     |  |
| \$200,001 to \$300,000 | 7,546             | - 16.2%                  | + 9.3%                     | 6.6             | + 8.2%                                | + 6.0%                     | 1,228           | - 27.8%                  | + 1.6%                     |  |
| \$300,001 and Above    | 25,369            | - 4.5%                   | + 4.0%                     | 5.7             | + 7.5%                                | + 1.8%                     | 4,780           | - 20.2%                  | - 0.1%                     |  |
| Total                  | 38,584            | - 8.9%                   | + 4.7%                     | 5.4             | + 8.0%                                | + 4.3%                     | 7,959           | - 22.5%                  | - 1.9%                     |  |