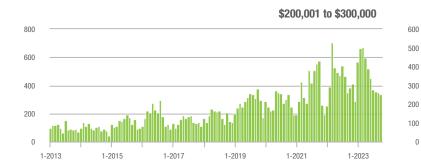

### **Cabarrus County, NC**

|                        | Total<br>Showings |                          |                            | (               | Buyer Interest<br>(Showings/Listings) |                            |                 | Managed<br>Listings      |                            |  |
|------------------------|-------------------|--------------------------|----------------------------|-----------------|---------------------------------------|----------------------------|-----------------|--------------------------|----------------------------|--|
| Price Range            | October<br>2023   | Year-Over-Year<br>Change | Month-Over-Month<br>Change | October<br>2023 | Year-Over-Year<br>Change              | Month-Over-Month<br>Change | October<br>2023 | Year-Over-Year<br>Change | Month-Over-Month<br>Change |  |
| \$100,000 and Below    | 178               | - 23.3%                  | - 15.2%                    | 2.0             | + 11.1%                               | + 8.3%                     | 101             | - 36.9%                  | - 20.5%                    |  |
| \$100,001 to \$200,000 | 65                | + 18.2%                  | + 71.1%                    | 8.1             | + 138.2%                              | + 31.8%                    | 10              | - 52.4%                  | + 25.0%                    |  |
| \$200,001 to \$300,000 | 1,285             | + 29.3%                  | + 30.3%                    | 9.6             | + 41.2%                               | + 11.2%                    | 139             | - 16.3%                  | + 15.8%                    |  |
| \$300,001 and Above    | 1,870             | - 14.7%                  | + 4.2%                     | 5.8             | + 20.8%                               | + 4.3%                     | 364             | - 32.7%                  | - 1.4%                     |  |
| Total                  | 3,671             | + 0.4%                   | + 13.1%                    | 6.4             | + 36.2%                               | + 13.6%                    | 645             | - 30.3%                  | - 1.5%                     |  |

### **Charlotte MSA**

|                        | Total<br>Showings |                          |                            | (               | Buyer Interest<br>(Showings/Listings) |                            |                 | Managed<br>Listings      |                            |  |
|------------------------|-------------------|--------------------------|----------------------------|-----------------|---------------------------------------|----------------------------|-----------------|--------------------------|----------------------------|--|
| Price Range            | October<br>2023   | Year-Over-Year<br>Change | Month-Over-Month<br>Change | October<br>2023 | Year-Over-Year<br>Change              | Month-Over-Month<br>Change | October<br>2023 | Year-Over-Year<br>Change | Month-Over-Month<br>Change |  |
| \$100,000 and Below    | 2,605             | - 17.9%                  | + 1.2%                     | 2.1             | - 8.7%                                | + 9.3%                     | 1,421           | - 21.7%                  | - 10.1%                    |  |
| \$100,001 to \$200,000 | 921               | - 27.8%                  | + 6.6%                     | 5.8             | + 1.8%                                | + 1.8%                     | 197             | - 33.0%                  | + 1.0%                     |  |
| \$200,001 to \$300,000 | 7,546             | - 16.2%                  | + 9.3%                     | 6.6             | + 8.2%                                | + 6.0%                     | 1,228           | - 27.8%                  | + 1.6%                     |  |
| \$300,001 and Above    | 25,369            | - 4.5%                   | + 4.0%                     | 5.7             | + 7.5%                                | + 1.8%                     | 4,780           | - 20.2%                  | - 0.1%                     |  |
| Total                  | 38,584            | - 8.9%                   | + 4.7%                     | 5.4             | + 8.0%                                | + 4.3%                     | 7,959           | - 22.5%                  | - 1.9%                     |  |

# **City of Charlotte, NC**

|                        | Total<br>Showings |                          |                            | (               | Buyer Interest<br>(Showings/Listings) |                            |                 | Managed<br>Listings      |                            |  |
|------------------------|-------------------|--------------------------|----------------------------|-----------------|---------------------------------------|----------------------------|-----------------|--------------------------|----------------------------|--|
| Price Range            | October<br>2023   | Year-Over-Year<br>Change | Month-Over-Month<br>Change | October<br>2023 | Year-Over-Year<br>Change              | Month-Over-Month<br>Change | October<br>2023 | Year-Over-Year<br>Change | Month-Over-Month<br>Change |  |
| \$100,000 and Below    | 1,472             | - 7.2%                   | + 3.7%                     | 2.1             | - 12.5%                               | + 13.7%                    | 766             | - 5.8%                   | - 11.1%                    |  |
| \$100,001 to \$200,000 | 176               | - 43.8%                  | + 10.7%                    | 8.8             | + 8.6%                                | + 0.3%                     | 22              | - 50.0%                  | + 10.0%                    |  |
| \$200,001 to \$300,000 | 2,475             | - 22.6%                  | + 28.2%                    | 9.5             | + 30.1%                               | + 18.6%                    | 270             | - 43.9%                  | + 6.7%                     |  |
| \$300,001 and Above    | 10,784            | - 3.9%                   | + 3.4%                     | 6.4             | + 8.5%                                | - 0.8%                     | 1,759           | - 21.6%                  | + 2.2%                     |  |
| Total                  | 15,453            | - 7.5%                   | + 7.7%                     | 5.8             | + 7.4%                                | + 6.8%                     | 2,878           | - 21.0%                  | - 1.3%                     |  |