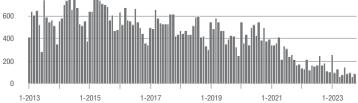

### **Cabarrus County, NC**

|                        | Total<br>Showings |                          |                            | (               | Buyer Interest<br>(Showings/Listings) |                            |                 | Managed<br>Listings      |                            |  |
|------------------------|-------------------|--------------------------|----------------------------|-----------------|---------------------------------------|----------------------------|-----------------|--------------------------|----------------------------|--|
| Price Range            | October<br>2023   | Year-Over-Year<br>Change | Month-Over-Month<br>Change | October<br>2023 | Year-Over-Year<br>Change              | Month-Over-Month<br>Change | October<br>2023 | Year-Over-Year<br>Change | Month-Over-Month<br>Change |  |
| \$100,000 and Below    | 178               | - 23.3%                  | - 15.2%                    | 2.0             | + 11.1%                               | + 8.3%                     | 101             | - 36.9%                  | - 20.5%                    |  |
| \$100,001 to \$200,000 | 65                | + 18.2%                  | + 71.1%                    | 8.1             | + 138.2%                              | + 31.8%                    | 10              | - 52.4%                  | + 25.0%                    |  |
| \$200,001 to \$300,000 | 1,285             | + 29.3%                  | + 30.3%                    | 9.6             | + 41.2%                               | + 11.2%                    | 139             | - 16.3%                  | + 15.8%                    |  |
| \$300,001 and Above    | 1,870             | - 14.7%                  | + 4.2%                     | 5.8             | + 20.8%                               | + 4.3%                     | 364             | - 32.7%                  | - 1.4%                     |  |
| Total                  | 3,671             | + 0.4%                   | + 13.1%                    | 6.4             | + 36.2%                               | + 13.6%                    | 645             | - 30.3%                  | - 1.5%                     |  |

### Showings