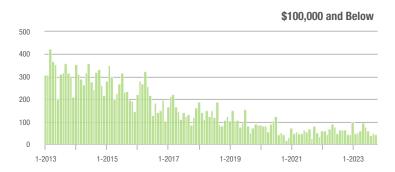

#### **Showings**

250

#### **Showings**

250

200

150

100

50

0

1-2013

1-2015

1-2017

1-2019

1-2021

1-2023