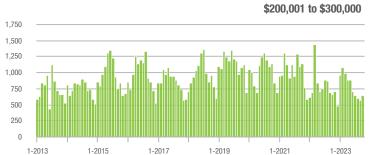

### **Cabarrus County, NC**

|                        | Total<br>Showings |                          |                            | (               | Buyer Interest<br>(Showings/Listings) |                            |                 | Managed<br>Listings      |                            |  |
|------------------------|-------------------|--------------------------|----------------------------|-----------------|---------------------------------------|----------------------------|-----------------|--------------------------|----------------------------|--|
| Price Range            | October<br>2023   | Year-Over-Year<br>Change | Month-Over-Month<br>Change | October<br>2023 | Year-Over-Year<br>Change              | Month-Over-Month<br>Change | October<br>2023 | Year-Over-Year<br>Change | Month-Over-Month<br>Change |  |
| \$100,000 and Below    | 178               | - 23.3%                  | - 15.2%                    | 2.0             | + 11.1%                               | + 8.3%                     | 101             | - 36.9%                  | - 20.5%                    |  |
| \$100,001 to \$200,000 | 65                | + 18.2%                  | + 71.1%                    | 8.1             | + 138.2%                              | + 31.8%                    | 10              | - 52.4%                  | + 25.0%                    |  |
| \$200,001 to \$300,000 | 1,285             | + 29.3%                  | + 30.3%                    | 9.6             | + 41.2%                               | + 11.2%                    | 139             | - 16.3%                  | + 15.8%                    |  |
| \$300,001 and Above    | 1,870             | - 14.7%                  | + 4.2%                     | 5.8             | + 20.8%                               | + 4.3%                     | 364             | - 32.7%                  | - 1.4%                     |  |
| Total                  | 3,671             | + 0.4%                   | + 13.1%                    | 6.4             | + 36.2%                               | + 13.6%                    | 645             | - 30.3%                  | - 1.5%                     |  |

#### Showings

\$200,001 to \$300,000