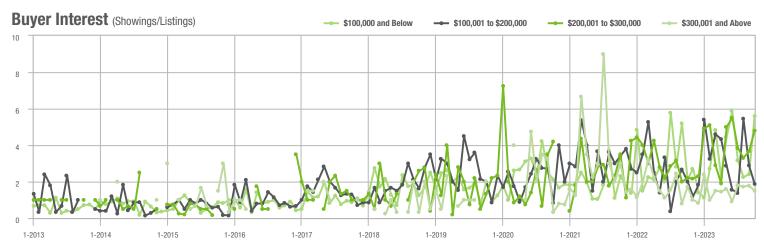

#### Buyer Interest (Showings/Listings) - \$100,001 to \$200,000 \$100,000 and Below - \$200,001 to \$300,000 \$300,001 and Above 17.5 15.0 12.5 10.0 7.5 5.0 2.5 0.0 1-2013 1-2014 1-2015 1-2016 1-2017 1-2018 1-2019 1-2020 1-2021 1-2022 1-2023

#### 0 1-2013 1-2015 1-2017 1-2019 1-2021 Buyer Interest (Showings/Listings) \$100,000 and Below - \$100,001 to \$200,000 \$200,001 to \$300,000 \$300,001 and Above

1-2018

1-2019

1-2021

1-2022

1-2023

1-2020

#### Buyer Interest (Showings/Listings) \$100,000 and Below - \$100,001 to \$200,000 \$200,001 to \$300,000 \$300,001 and Above 30 25 20 15 10 5 0 1-2016 1-2013 1-2014 1-2015 1-2017 1-2018 1-2019 1-2020 1-2021 1-2022 1-2023

#### Buyer Interest (Showings/Listings) \$100,000 and Below - \$100,001 to \$200,000 \$200,001 to \$300,000 \$300,001 and Above 8 6 2 0 1-2015 1-2016 1-2017 1-2013 1-2014 1-2018 1-2019 1-2020 1-2021 1-2022 1-2023