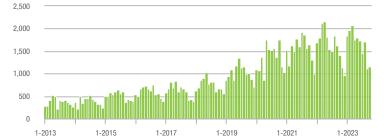

### **Charlotte MSA**

|                        | Total<br>Showings |                          |                            | (               | Buyer Interest<br>(Showings/Listings) |                            |                 | Managed<br>Listings      |                            |  |
|------------------------|-------------------|--------------------------|----------------------------|-----------------|---------------------------------------|----------------------------|-----------------|--------------------------|----------------------------|--|
| Price Range            | October<br>2023   | Year-Over-Year<br>Change | Month-Over-Month<br>Change | October<br>2023 | Year-Over-Year<br>Change              | Month-Over-Month<br>Change | October<br>2023 | Year-Over-Year<br>Change | Month-Over-Month<br>Change |  |
| \$100,000 and Below    | 2,605             | - 17.9%                  | + 1.2%                     | 2.1             | - 8.7%                                | + 9.3%                     | 1,421           | - 21.7%                  | - 10.1%                    |  |
| \$100,001 to \$200,000 | 921               | - 27.8%                  | + 6.6%                     | 5.8             | + 1.8%                                | + 1.8%                     | 197             | - 33.0%                  | + 1.0%                     |  |
| \$200,001 to \$300,000 | 7,546             | - 16.2%                  | + 9.3%                     | 6.6             | + 8.2%                                | + 6.0%                     | 1,228           | - 27.8%                  | + 1.6%                     |  |
| \$300,001 and Above    | 25,369            | - 4.5%                   | + 4.0%                     | 5.7             | + 7.5%                                | + 1.8%                     | 4,780           | - 20.2%                  | - 0.1%                     |  |
| Total                  | 38,584            | - 8.9%                   | + 4.7%                     | 5.4             | + 8.0%                                | + 4.3%                     | 7,959           | - 22.5%                  | - 1.9%                     |  |

# **City of Charlotte, NC**

|                        | Total<br>Showings |                          |                            | (               | Buyer Interest<br>(Showings/Listings) |                            |                 | Managed<br>Listings      |                            |  |
|------------------------|-------------------|--------------------------|----------------------------|-----------------|---------------------------------------|----------------------------|-----------------|--------------------------|----------------------------|--|
| Price Range            | October<br>2023   | Year-Over-Year<br>Change | Month-Over-Month<br>Change | October<br>2023 | Year-Over-Year<br>Change              | Month-Over-Month<br>Change | October<br>2023 | Year-Over-Year<br>Change | Month-Over-Month<br>Change |  |
| \$100,000 and Below    | 1,472             | - 7.2%                   | + 3.7%                     | 2.1             | - 12.5%                               | + 13.7%                    | 766             | - 5.8%                   | - 11.1%                    |  |
| \$100,001 to \$200,000 | 176               | - 43.8%                  | + 10.7%                    | 8.8             | + 8.6%                                | + 0.3%                     | 22              | - 50.0%                  | + 10.0%                    |  |
| \$200,001 to \$300,000 | 2,475             | - 22.6%                  | + 28.2%                    | 9.5             | + 30.1%                               | + 18.6%                    | 270             | - 43.9%                  | + 6.7%                     |  |
| \$300,001 and Above    | 10,784            | - 3.9%                   | + 3.4%                     | 6.4             | + 8.5%                                | - 0.8%                     | 1,759           | - 21.6%                  | + 2.2%                     |  |
| Total                  | 15,453            | - 7.5%                   | + 7.7%                     | 5.8             | + 7.4%                                | + 6.8%                     | 2,878           | - 21.0%                  | - 1.3%                     |  |

### **Mecklenburg County, NC**

|                        | Total<br>Showings |                          |                            | (               | Buyer Interest<br>(Showings/Listings) |                            |                 | Managed<br>Listings      |                            |  |
|------------------------|-------------------|--------------------------|----------------------------|-----------------|---------------------------------------|----------------------------|-----------------|--------------------------|----------------------------|--|
| Price Range            | October<br>2023   | Year-Over-Year<br>Change | Month-Over-Month<br>Change | October<br>2023 | Year-Over-Year<br>Change              | Month-Over-Month<br>Change | October<br>2023 | Year-Over-Year<br>Change | Month-Over-Month<br>Change |  |
| \$100,000 and Below    | 1,780             | - 5.1%                   | + 4.3%                     | 2.2             | - 8.3%                                | + 14.1%                    | 891             | - 5.4%                   | - 11.3%                    |  |
| \$100,001 to \$200,000 | 198               | - 37.3%                  | + 23.0%                    | 8.3             | + 10.7%                               | + 4.4%                     | 27              | - 48.1%                  | + 17.4%                    |  |
| \$200,001 to \$300,000 | 2,577             | - 25.1%                  | + 22.8%                    | 9.3             | + 27.4%                               | + 18.4%                    | 291             | - 44.9%                  | + 2.5%                     |  |
| \$300,001 and Above    | 13,562            | - 5.2%                   | + 5.2%                     | 6.4             | + 8.5%                                | + 2.1%                     | 2,227           | - 22.9%                  | + 1.0%                     |  |
| Total                  | 18,663            | - 8.3%                   | + 7.9%                     | 5.8             | + 7.4%                                | + 8.0%                     | 3,499           | - 21.9%                  | - 2.3%                     |  |