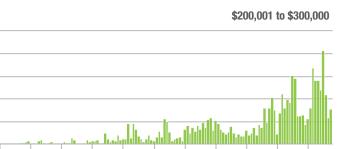

.1%                    | 2.8             | - 9.7%                                | + 16.2%                    | 30              | + 36.4%                  | + 20.0%                    |  |
| \$300,001 and Above    | 42                | + 50.0%                  | + 16.7%                    | 1.6             | - 23.8%                               | + 6.1%                     | 27              | + 28.6%                  | - 3.6%                     |  |
| Total                  | 178               | - 32.8%                  | + 10.6%                    | 1.8             | - 37.9%                               | + 6.0%                     | 105             | - 15.3%                  | 0.0%                       |  |

#### **Showings**

250

200

150

100

50

0

1-2013

1-2015

1-2017









1-2019

1-2021

1-2023







# **Chesterfield County, SC**

|                        | Total<br>Showings |                          |                            | (               | Buyer Interest<br>(Showings/Listings) |                            |                 | Managed<br>Listings      |                            |  |
|------------------------|-------------------|--------------------------|----------------------------|-----------------|---------------------------------------|----------------------------|-----------------|--------------------------|----------------------------|--|
| Price Range            | October<br>2023   | Year-Over-Year<br>Change | Month-Over-Month<br>Change | October<br>2023 | Year-Over-Year<br>Change              | Month-Over-Month<br>Change | October<br>20