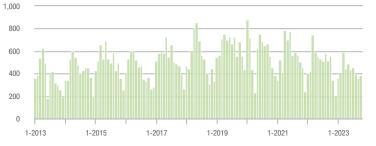

# **Iredell County, NC**

|                        | Total<br>Showings |                          |                            | (               | Buyer Interest<br>(Showings/Listings) |                            |                 | Managed<br>Listings      |                            |  |
|------------------------|-------------------|--------------------------|----------------------------|-----------------|---------------------------------------|----------------------------|-----------------|--------------------------|----------------------------|--|
| Price Range            | October<br>2023   | Year-Over-Year<br>Change | Month-Over-Month<br>Change | October<br>2023 | Year-Over-Year<br>Change              | Month-Over-Month<br>Change | October<br>2023 | Year-Over-Year<br>Change | Month-Over-Month<br>Change |  |
| \$100,000 and Below    | 181               | - 19.2%                  | + 17.5%                    | 1.5             | - 21.1%                               | + 9.6%                     | 149             | - 25.9%                  | - 11.3%                    |  |
| \$100,001 to \$200,000 | 84                | - 52.5%                  | + 35.5%                    | 4.7             | - 2.1%                                | + 35.5%                    | 19              | - 62.0%                  | - 5.0%                     |  |
| \$200,001 to \$300,000 | 643               | - 1.4%                   | + 13.2%                    | 4.9             | - 2.0%                                | + 1.3%                     | 147             | - 9.3%                   | + 10.5%                    |  |
| \$300,001 and Above    | 2,083             | - 6.3%                   | + 1.8%                     | 4.4             | - 4.3%                                | + 6.7%                     | 564             | - 4.7%                   | - 6.2%                     |  |
| Total                  | 3,249             | - 8.9%                   | + 9.1%                     | 4.2             | - 4.5%                                | + 9.9%                     | 927             | - 13.0%                  | - 3.6%                     |  |

1,000

800

4.000