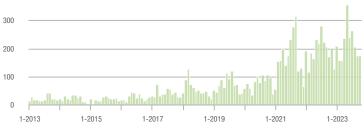

0 | 175               | + 73.3%                  | - 25.5%                    | 5.6             | + 69.7%                               | - 0.3%                     | 36              | + 2.9%                   | - 20.0%                    |  |
| \$300,001 and Above    | 176               | + 2.3%                   | + 1.7%                     | 3.0             | - 21.1%                               | - 2.4%                     | 64              | + 16.4%                  | - 3.0%                     |  |
| Total                  | 548               | + 25.7%                  | + 1.7%                     | 4.7             | + 27.0%                               | + 6.2%                     | 141             | 0.0%                     | - 4.1%                     |  |

#### Showings















400





### Matthews, NC

|                        | Total<br>Showings |                          |                            | (               | Buyer Interest<br>(Showings/Listings) |                            |                 | Managed<br>Listings      |                            |  |
|------------------------|-------------------|--------------------------|----------------------------|-----------------|---------------------------------------|----------------------------|-----------------|--------------------------|----------------------------|--|
| Price Range            | October<br>2023   | Year-Over-Year<br>Change | Month-Over-Month<br>Change | October<br>2023 | Year-Over-Year<br>Change              | Month-Over-Month<br>Change | October<br>2023 | Year-Over-Year<br>Chang