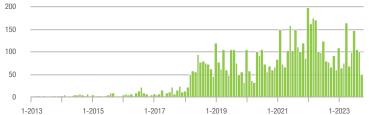

### Showings

#### Showings

Current as of November 5, 2023. All data from Canopy MLS, Inc. Report provided by the Canopy Realtor® Association. Report © 2023 ShowingTime.

1-2019

1-2021

1-2023

1-2017

1-2015

1-2013