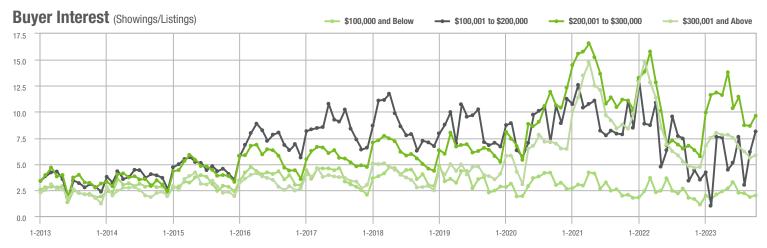

#### Buyer Interest (Showings/Listings) - \$100,001 to \$200,000 \$100,000 and Below - \$200,001 to \$300,000 \$300,001 and Above 17.5 15.0 12.5 10.0 7.5 5.0 2.5 0.0 1-2013 1-2014 1-2015 1-2016 1-2017 1-2018 1-2019 1-2020 1-2021 1-2022 1-2023