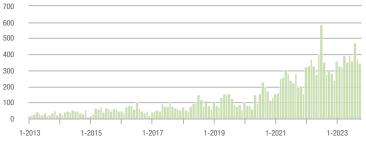

00 | 348               | - 12.1%                  | - 27.5%                    | 4.2             | - 12.5%                               | - 17.9%                    | 87              | - 14.7%                  | - 13.0%                    |  |
| \$300,001 and Above    | 348               | + 19.6%                  | - 5.4%                     | 3.4             | 0.0%                                  | - 8.6%                     | 114             | + 5.6%                   | + 0.9%                     |  |
| Total                  | 968               | - 11.4%                  | - 15.1%                    | 4.1             | - 6.8%                                | - 12.1%                    | 270             | - 17.2%                  | - 7.8%                     |  |

### Showings



















# **Stanly County, NC**

|                        | Total<br>Showings |                          |                            | (               | Buyer Interest<br>(Showings/Listings) |                            |                 | Managed<br>Listings      |                            |  |
|------------------------|-------------------|--------------------------|----------------------------|-----------------|---------------------------------------|----------------------------|-----------------|--------------------------|----------------------------|--|
| Price Range            | October<br>2023   | Year-Over-Year<br>Change | Month-Over-Month<br>Change | October<br>2023 | Year-Over-Year<br>Change              | Month-Over-Month<br>Change | October<br>2023 | Year-Over-Year<br>Cha