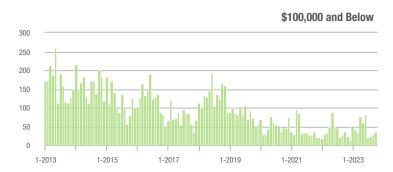

### **Charlotte MSA**

|                        | Total<br>Showings |                          |                            | (               | Buyer Interest<br>(Showings/Listings) |                            |                 | Managed<br>Listings      |                            |  |
|------------------------|-------------------|--------------------------|----------------------------|-----------------|---------------------------------------|----------------------------|-----------------|--------------------------|----------------------------|--|
| Price Range            | October<br>2023   | Year-Over-Year<br>Change | Month-Over-Month<br>Change | October<br>2023 | Year-Over-Year<br>Change              | Month-Over-Month<br>Change | October<br>2023 | Year-Over-Year<br>Change | Month-Over-Month<br>Change |  |
| \$100,000 and Below    | 2,605             | - 17.9%                  | + 1.2%                     | 2.1             | - 8.7%                                | + 9.3%                     | 1,421           | - 21.7%                  | - 10.1%                    |  |
| \$100,001 to \$200,000 | 921               | - 27.8%                  | + 6.6%                     | 5.8             | + 1.8%                                | + 1.8%                     | 197             | - 33.0%                  | + 1.0%                     |  |
| \$200,001 to \$300,000 | 7,546             | - 16.2%                  | + 9.3%                     | 6.6             | + 8.2%                                | + 6.0%                     | 1,228           | - 27.8%                  | + 1.6%                     |  |
| \$300,001 and Above    | 25,369            | - 4.5%                   | + 4.0%                     | 5.7             | + 7.5%                                | + 1.8%                     | 4,780           | - 20.2%                  | - 0.1%                     |  |
| Total                  | 38,584            | - 8.9%                   | + 4.7%                     | 5.4             | + 8.0%                                | + 4.3%                     | 7,959           | - 22.5%                  | - 1.9%                     |  |

### Showings