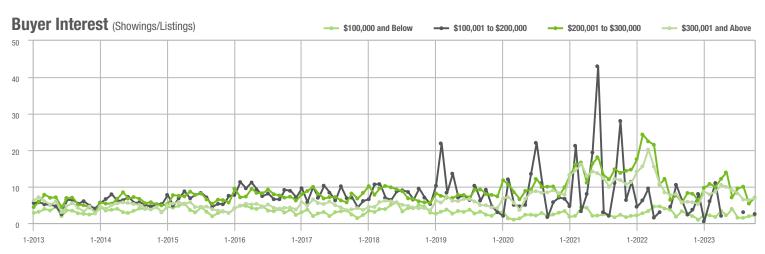

#### Buyer Interest (Showings/Listings) - \$100,001 to \$200,000 \$100,000 and Below - \$200,001 to \$300,000 \$300,001 and Above 17.5 15.0 12.5 10.0 7.5 5.0 2.5 0.0 1-2013 1-2014 1-2015 1-2016 1-2017 1-2018 1-2019 1-2020 1-2021 1-2022 1-2023

#### Buyer Interest (Showings/Listings) \$100,000 and Below - \$100,001 to \$200,000 \$200,001 to \$300,000 \$300,001 and Above 30 25 20 15 10 5 0 1-2016 1-2013 1-2014 1-2015 1-2017 1-2018 1-2019 1-2020 1-2021 1-2022 1-2023

#### 0 1-2013 1-2015 1-2017 1-2019 1-2021 Buyer Interest (Showings/Listings) \$100,000 and Below - \$100,001 to \$200,000 \$200,001 to \$300,000 \$300,001 and Above

1-2018

1-2019

1-2021

1-2022

1-2023

1-2020

#### Buyer Interest (Showings/Listings) \$100,000 and Below - \$100,001 to \$200,000 \$200,001 to \$300,000 \$300,001 and Above 8 6 2 0 1-2015 1-2016 1-2017 1-2013 1-2014 1-2018 1-2019 1-2020 1-2021 1-2022 1-2023