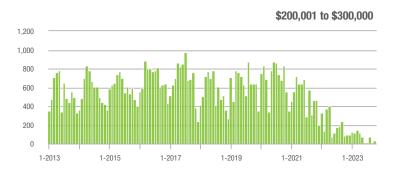

0 | 26                | - 67.1%                  | + 73.3%                    | 6.5             | + 20.4%                               | + 85.7%                    | 6               | - 68.4%                  | 0.0%                       |  |
| \$300,001 and Above    | 1,087             | + 19.1%                  | + 17.9%                    | 8.4             | + 33.3%                               | + 19.2%                    | 140             | - 22.2%                  | - 4.1%                     |  |
| Total                  | 1,168             | + 13.0%                  | + 15.9%                    | 7.6             | + 31.0%                               | + 17.9%                    | 168             | - 25.0%                  | - 4.5%                     |  |

600

### Showings





#### Buyer Interest (Showings/Listings) \$100,000 and Below - \$100,001 to \$200,000 \$200,001 to \$300,000 \$300,001 and Above 30 25 20 15 10 5 0 1-2016 1-2013 1-2014 1-2015 1-2017 1-2018 1-2019 1-2020 1-2021 1-2022 1-2023





\$100,001 to \$200,000





### **Mecklenburg County, NC**

|                        | Total<br>Showings |                          |                            | (               | Buyer Interest<br>(Showings/Listings) |                            |                 | Managed<br>Listings      |                            |  |
|------------------------|-------------------|--------------------------|----------------------------|-----------------|---------------------------------------|----------------------------|-----------------|--------------------------|--------