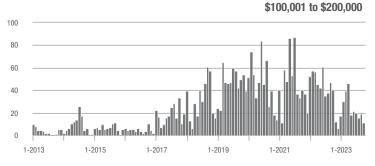

### Showings

### **Charlotte MSA**

|                        | Total<br>Showings |                          |                            | (               | Buyer Interest<br>(Showings/Listings) |                            |                 | Managed<br>Listings      |                            |  |
|------------------------|-------------------|--------------------------|----------------------------|-----------------|---------------------------------------|----------------------------|-----------------|--------------------------|----------------------------|--|
| Price Range            | October<br>2023   | Year-Over-Year<br>Change | Month-Over-Month<br>Change | October<br>2023 | Year-Over-Year<br>Change              | Month-Over-Month<br>Change | October<br>2023 | Year-Over-Year<br>Change | Month-Over-Month<br>Change |  |
| \$100,000 and Below    | 2,605             | - 17.9%                  | + 1.2%                     | 2.1             | - 8.7%                                | + 9.3%                     | 1,421           | - 21.7%                  | - 10.1%                    |  |
| \$100,001 to \$200,000 | 921               | - 27.8%                  | + 6.6%                     | 5.8             | + 1.8%                                | + 1.8%                     | 197             | - 33.0%                  | + 1.0%                     |  |
| \$200,001 to \$300,000 | 7,546             | - 16.2%                  | + 9.3%                     | 6.6             | + 8.2%                                | + 6.0%                     | 1,228           | - 27.8%                  | + 1.6%                     |  |
| \$300,001 and Above    | 25,369            | - 4.5%                   | + 4.0%                     | 5.7             | + 7.5%                                | + 1.8%                     | 4,780           | - 20.2%                  | - 0.1%                     |  |
| Total                  | 38,584            | - 8.9%                   | + 4.7%                     | 5.4             | + 8.0%                                | + 4.3%                     | 7,959           | - 22.5%                  | - 1.9%                     |  |