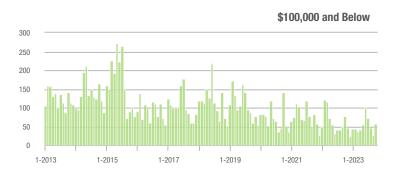

#### **Showings**

250

#### **Showings**

250

200

150

100

50

0

1-2013

#### **Showings**

100

80

60

40

20

0

1-2013