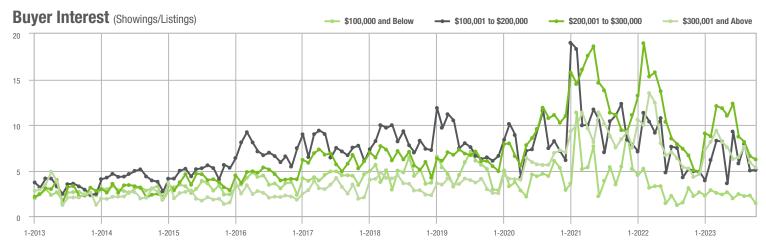

#### Buyer Interest (Showings/Listings) - \$100,001 to \$200,000 \$100,000 and Below - \$200,001 to \$300,000 \$300,001 and Above 17.5 15.0 12.5 10.0 7.5 5.0 2.5 0.0 1-2013 1-2014 1-2015 1-2016 1-2017 1-2018 1-2019 1-2020 1-2021 1-2022 1-2023

#### Buyer Interest (Showings/Listings) \$100,000 and Below - \$100,001 to \$200,000 \$200,001 to \$300,000 \$300,001 and Above 30 25 20 15 10 5 0 1-2016 1-2013 1-2014 1-2015 1-2017 1-2018 1-2019 1-2020 1-2021 1-2022 1-2023

#### Buyer Interest (Showings/Listings) \$100,000 and Below - \$100,001 to \$200,000 \$200,001 to \$300,000 \$300,001 and Above 8 6 2 0 1-2015 1-2016 1-2017 1-2013 1-2014 1-2018 1-2019 1-2020 1-2021 1-2022 1-2023