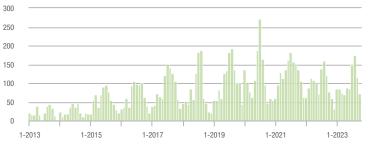

| - 19.2%                  | - 36.8%                    | 39                  | + 11.4%                  | - 9.3%                     |
| Total                  | 154             | - 32.8%                  | - 43.2%                    | 1.4             | - 26.3%                  | - 43.1%                    | 135                 | - 29.3%                  | - 9.4%                     |

#### **Showings**





#### Buyer Interest (Showings/Listings) \$100,000 and Below - \$100,001 to \$200,000 \$200,001 to \$300,000 \$300,001 and Above 8 6 2 0 1-2015 1-2016 1-2017 1-2013 1-2014 1-2018 1-2019 1-2020 1-2021 1-2022 1-2023



Current as of November 5, 2023. All data from Canopy MLS, Inc. Report provided by the Canopy Realtor® Association. Report © 2023 ShowingTime.

\$300,001 and Above











1-2023

\$300,001 and Above

### **Mooresville, NC**

|                        | Total<br>Showings |                          |                            | (               | Buyer Interest<br>(Showings/Listings) |                            |                 | Managed<br>Listings      |                            |  |
|------------------------|-------------------|--------------------------|----------------------------|-----------------|---------------------------------------|----------------------------|-----------------|--------------------------|----------------------------|--|
| Price Range            | October<br>2023   | Year-Over-Year<br>Change | Month-Over-Month<br>Change | October<br>2023 | Year-Over-Year<br>Change              | Month-Over-Month<br>Change | October<br>2