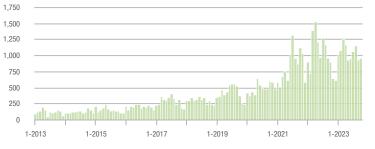

# **Alexander County, NC**

|                        | Total<br>Showings |                          |                            | (               | Buyer Interest<br>(Showings/Listings) |                            |                 | Managed<br>Listings      |                            |  |
|------------------------|-------------------|--------------------------|----------------------------|-----------------|---------------------------------------|----------------------------|-----------------|--------------------------|----------------------------|--|
| Price Range            | October<br>2023   | Year-Over-Year<br>Change | Month-Over-Month<br>Change | October<br>2023 | Year-Over-Year<br>Change              | Month-Over-Month<br>Change | October<br>2023 | Year-Over-Year<br>Change | Month-Over-Month<br>Change |  |
| \$100,000 and Below    | 1                 | - 94.4%                  | - 92.3%                    | 0.0             | - 100.0%                              | - 100.0%                   | 19              | - 44.1%                  | - 26.9%                    |  |
| \$100,001 to \$200,000 | 7                 | - 12.5%                  | - 75.0%                    | 2.5             | + 92.3%                               | - 42.3%                    | 6               | - 14.3%                  | - 45.5%                    |  |
| \$200,001 to \$300,000 | 50                | - 24.2%                  | - 50.0%                    | 3.6             | + 9.1%                                | - 35.1%                    | 16              | - 27.3%                  | - 20.0%                    |  |
| \$300,001 and Above    | 170               | + 56.0%                  | + 41.7%                    | 5.0             | + 66.7%                               | + 23.1%                    | 38              | - 17.4%                  | + 8.6%                     |  |
| Total                  | 301               | + 33.8%                  | - 4.7%                     | 4.4             | + 69.2%                               | + 3.7%                     | 92              | - 22.7%                  | - 9.8%                     |  |

### **Anson County, NC**

|                        | Total<br>Showings |                          |                            | (               | Buyer Interest<br>(Showings/Listings) |                            |                 | Managed<br>Listings      |                            |  |
|------------------------|-------------------|--------------------------|----------------------------|-----------------|---------------------------------------|----------------------------|-----------------|--------------------------|----------------------------|--|
| Price Range            | October<br>2023   | Year-Over-Year<br>Change | Month-Over-Month<br>Change | October<br>2023 | Year-Over-Year<br>Change              | Month-Over-Month<br>Change | October<br>2023 | Year-Over-Year<br>Change | Month-Over-Month<br>Change |  |
| \$100,000 and Below    | 29                | + 31.8%                  | + 81.3%                    | 5.6             | + 166.7%                              | + 133.3%                   | 11              | - 35.3%                  | - 8.3%                     |  |
| \$100,001 to \$200,000 | 16                | + 77.8%                  | - 38.5%                    | 1.9             | - 5.0%                                | - 35.1%                    | 9               | + 50.0%                  | - 10.0%                    |  |
| \$200,001 to \$300,000 | 50                | + 72.4%                  | + 47.1%                    | 4.8             | + 118.2%                              | + 30.9%                    | 12              | - 14.3%                  | + 9.1%                     |  |
| \$300,001 and Above    | 11                | - 31.3%                  | - 35.3%                    | 1.5             | - 11.8%                               | - 15.6%                    | 8               | - 38.5%                  | - 42.9%                    |  |
| Total                  | 125               | + 17.9%                  | + 15.7%                    | 3.3             | + 50.0%                               | + 30.0%                    | 50              | - 21.9%                  | - 12.3%                    |  |

### **Cabarrus County, NC**

|                        | Total<br>Showings |                          |                            | (               | Buyer Interest<br>(Showings/Listings) |                            |                 | Managed<br>Listings      |                            |  |
|------------------------|-------------------|--------------------------|----------------------------|-----------------|---------------------------------------|----------------------------|-----------------|--------------------------|----------------------------|--|
| Price Range            | October<br>2023   | Year-Over-Year<br>Change | Month-Over-Month<br>Change | October<br>2023 | Year-Over-Year<br>Change              | Month-Over-Month<br>Change | October<br>2023 | Year-Over-Year<br>Change | Month-Over-Month<br>Change |  |
| \$100,000 and Below    | 178               | - 23.3%                  | - 15.2%                    | 2.0             | + 11.1%                               | + 8.3%                     | 101             | - 36.9%                  | - 20.5%                    |  |
| \$100,001 to \$200,000 | 65                | + 18.2%                  | + 71.1%                    | 8.1             | + 138.2%                              | + 31.8%                    | 10              | - 52.4%                  | + 25.0%                    |  |
| \$200,001 to \$300,000 | 1,285             | + 29.3%                  | + 30.3%                    | 9.6             | + 41.2%                               | + 11.2%                    | 139             | - 16.3%                  | + 15.8%                    |  |
| \$300,001 and Above    | 1,870             | - 14.7%                  | + 4.2%                     | 5.8             | + 20.8%                               | + 4.3%                     | 364             | - 32.7%                  | - 1.4%                     |  |
| Total                  | 3,671             | + 0.4%                   | + 13.1%                    | 6.4             | + 36.2%                               | + 13.6%                    | 645             | - 30.3%                  | - 1.5%                     |  |

### **Charlotte MSA**

|                        | Total<br>Showings |                          |                            | (               | Buyer Interest<br>(Showings/Listings) |                            |                 | Managed<br>Listings      |                            |  |
|------------------------|-------------------|--------------------------|----------------------------|-----------------|---------------------------------------|----------------------------|-----------------|--------------------------|----------------------------|--|
| Price Range            | October<br>2023   | Year-Over-Year<br>Change | Month-Over-Month<br>Change | October<br>2023 | Year-Over-Year<br>Change              | Month-Over-Month<br>Change | October<br>2023 | Year-Over-Year<br>Change | Month-Over-Month<br>Change |  |
| \$100,000 and Below    | 2,605             | - 17.9%                  | + 1.2%                     | 2.1             | - 8.7%                                | + 9.3%                     | 1,421           | - 21.7%                  | - 10.1%                    |  |
| \$100,001 to \$200,000 | 921               | - 27.8%                  | + 6.6%                     | 5.8             | + 1.8%                                | + 1.8%                     | 197             | - 33.0%                  | + 1.0%                     |  |
| \$200,001 to \$300,000 | 7,546             | - 16.2%                  | + 9.3%                     | 6.6             | + 8.2%                                | + 6.0%                     | 1,228           | - 27.8%                  | + 1.6%                     |  |
| \$300,001 and Above    | 25,369            | - 4.5%                   | + 4.0%                     | 5.7             | + 7.5%                                | + 1.8%                     | 4,780           | - 20.2%                  | - 0.1%                     |  |
| Total                  | 38,584            | - 8.9%                   | + 4.7%                     | 5.4             | + 8.0%                                | + 4.3%                     | 7,959           | - 22.5%                  | - 1.9%                     |  |