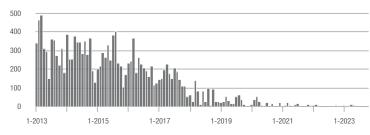

|  |
| \$300,001 and Above    | 1,087             | + 19.1%                  | + 17.9%                    | 8.4             | + 33.3%                               | + 19.2%                    | 140             | - 22.2%                  | - 4.1%                     |  |
| Total                  | 1,168             | + 13.0%                  | + 15.9%                    | 7.6             | + 31.0%                               | + 17.9%                    | 168             | - 25.0%                  | - 4.5%                     |  |

600

### Showings





#### Buyer Interest (Showings/Listings) \$100,000 and Below - \$100,001 to \$200,000 \$200,001 to \$300,000 \$300,001 and Above 30 25 20 15 10 5 0 1-2016 1-2013 1-2014 1-2015 1-2017 1-2018 1-2019 1-2020 1-2021 1-2022 1-2023





\$100,001 to \$200,000





### **Mecklenburg County, NC**

|                        | Total<br>Showings |                          |                            | (               | Buyer Interest<br>(Showings/Listings) |                            |                 | Managed<br>Listings      |                            |  |
|------------------------|-------------------|--------------------------|----------------------------|-----------------|---------------------------------------|----------------------------|-----------------|--------------------------|----------------------------|--|
| Price Range            | October<br>2023   | Year-Over-Year<br>Change | Month-Over-Month<br>Change | October<br>2023 | Year-Over-Year<br>Change              | Month-Over-Month<br>Change | October<br>2