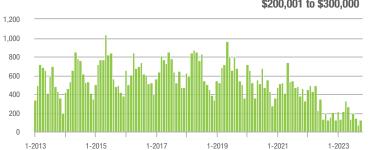

### **Charlotte MSA**

|                        | Total<br>Showings |                          |                            | (               | Buyer Interest<br>(Showings/Listings) |                            |                 | Managed<br>Listings      |                            |  |
|------------------------|-------------------|--------------------------|----------------------------|-----------------|---------------------------------------|----------------------------|-----------------|--------------------------|----------------------------|--|
| Price Range            | October<br>2023   | Year-Over-Year<br>Change | Month-Over-Month<br>Change | October<br>2023 | Year-Over-Year<br>Change              | Month-Over-Month<br>Change | October<br>2023 | Year-Over-Year<br>Change | Month-Over-Month<br>Change |  |
| \$100,000 and Below    | 2,605             | - 17.9%                  | + 1.2%                     | 2.1             | - 8.7%                                | + 9.3%                     | 1,421           | - 21.7%                  | - 10.1%                    |  |
| \$100,001 to \$200,000 | 921               | - 27.8%                  | + 6.6%                     | 5.8             | + 1.8%                                | + 1.8%                     | 197             | - 33.0%                  | + 1.0%                     |  |
| \$200,001 to \$300,000 | 7,546             | - 16.2%                  | + 9.3%                     | 6.6             | + 8.2%                                | + 6.0%                     | 1,228           | - 27.8%                  | + 1.6%                     |  |
| \$300,001 and Above    | 25,369            | - 4.5%                   | + 4.0%                     | 5.7             | + 7.5%                                | + 1.8%                     | 4,780           | - 20.2%                  | - 0.1%                     |  |
| Total                  | 38,584            | - 8.9%                   | + 4.7%                     | 5.4             | + 8.0%                                | + 4.3%                     | 7,959           | - 22.5%                  | - 1.9%                     |  |

### Showings