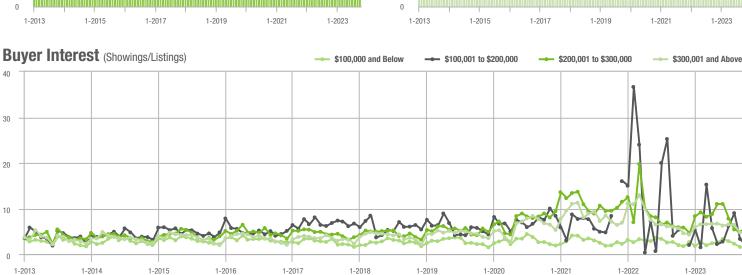

#### Buyer Interest (Showings/Listings) - \$100,001 to \$200,000 \$100,000 and Below - \$200,001 to \$300,000 \$300,001 and Above 17.5 15.0 12.5 10.0 7.5 5.0 2.5 0.0 1-2013 1-2014 1-2015 1-2016 1-2017 1-2018 1-2019 1-2020 1-2021 1-2022 1-2023

#### 0 1-2013 1-2015 1-2017 1-2019 1-2021 Buyer Interest (Showings/Listings) \$100,000 and Below - \$100,001 to \$200,000 \$200,001 to \$300,000 \$300,001 and Above

1-2018

1-2019

1-2021

1-2022

1-2023

1-2020

#### Buyer Interest (Showings/Listings) \$100,000 and Below - \$100,001 to \$200,000 \$200,001 to \$300,000 \$300,001 and Above 30 25 20 15 10 5 0 1-2016 1-2013 1-2014 1-2015 1-2017 1-2018 1-2019 1-2020 1-2021 1-2022 1-2023

#### Buyer Interest (Showings/Listings) \$100,000 and Below - \$100,001 to \$200,000 \$200,001 to \$300,000 \$300,001 and Above 8 6 2 0 1-2015 1-2016 1-2017 1-2013 1-2014 1-2018 1-2019 1-2020 1-2021 1-2022 1-2023