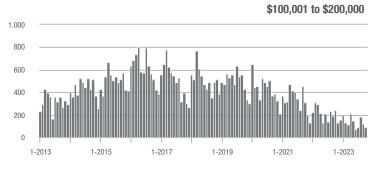

### **Showing Statistics**

| MLS Area                | Total<br>Showings | Buyer Interest<br>(Showings / Listings) | Managed<br>Listings |
|-------------------------|-------------------|-----------------------------------------|---------------------|
| Alexander County, NC    | 301               | 4.4                                     | 92                  |
| Anson County, NC        | 125               | 3.3                                     | 50                  |
| Cabarrus County, NC     | 3,671             | 6.4                                     | 645                 |
| Charlotte MSA           | 38,584            | 5.4                                     | 7,959               |
| Chester County, SC      | 178               | 1.8                                     | 105                 |
| Chesterfield County, SC | 77                | 2.7                                     | 36                  |
| Cleveland County, NC    | 986               | 4.0                                     | 299                 |
| City of Charlotte, NC   | 15,453            | 5.8                                     | 2,878               |
| Concord, NC             | 2,053             | 6.4                                     | 358                 |
| Davidson, NC            | 414               | 4.4                                     | 107                 |
| Denver, NC              | 650               | 4.1                                     | 176                 |
| Fort Mill, SC           | 1,252             | 6.5                                     | 207                 |
| Gaston County, NC       | 3,424             | 4.6                                     | 831                 |
| Gastonia, NC            | 1,646             | 4.8                                     | 372                 |
| Huntersville, NC        | 1,088             | 5.9                                     | 194                 |
| Iredell County, NC      | 3,249             | 4.2                                     | 927                 |
| Kannapolis, NC          | 1,155             | 6.5                                     | 188                 |
| Lake Norman             | 2,246             | 4.8                                     | 544                 |
| Lake Wylie              | 1,200             | 4.6                                     | 295                 |
| Lancaster County, SC    | 1,647             | 4.6                                     | 412                 |
| Lincoln County, NC      | 1,351             | 4.0                                     | 384                 |
| Lincolnton, NC          | 548               | 4.7                                     | 141                 |
| Matthews, NC            | 1,168             | 7.6                                     | 168                 |
| Mecklenburg County, NC  | 18,663            | 5.8                                     | 3,499               |
| Monroe, NC              | 1,050             | 5.0                                     | 236                 |
| Montgomery County, NC   | 154               | 1.4                                     | 135                 |
| Mooresville, NC         | 1,871             | 4.6                                     | 476                 |
| Rock Hill, SC           | 1,726             | 5.5                                     | 329                 |
| Salisbury, NC           | 968               | 4.1                                     | 270                 |
| Stanly County, NC       | 645               | 3.3                                     | 231                 |
| Statesville, NC         | 982               | 3.5                                     | 345                 |
| Union County, NC        | 3,395             | 5.6                                     | 677                 |
| Uptown Charlotte        | 437               | 5.0                                     | 95                  |
| Waxhaw, NC              | 950               | 6.3                                     | 162                 |
| York County, SC         | 4,480             | 5.3                                     | 927                 |

### **Charlotte MSA**

|                        | Total<br>Showings |                          |                            | (               | Buyer Interest<br>(Showings/Listings) |                            |                 | Managed<br>Listings      |                            |  |
|------------------------|-------------------|--------------------------|----------------------------|-----------------|---------------------------------------|----------------------------|-----------------|--------------------------|----------------------------|--|
| Price Range            | October<br>2023   | Year-Over-Year<br>Change | Month-Over-Month<br>Change | October<br>2023 | Year-Over-Year<br>Change              | Month-Over-Month<br>Change | October<br>2023 | Year-Over-Year<br>Change | Month-Over-Month<br>Change |  |
| \$100,000 and Below    | 2,605             | - 17.9%                  | + 1.2%                     | 2.1             | - 8.7%                                | + 9.3%                     | 1,421           | - 21.7%                  | - 10.1%                    |  |
| \$100,001 to \$200,000 | 921               | - 27.8%                  | + 6.6%                     | 5.8             | + 1.8%                                | + 1.8%                     | 197             | - 33.0%                  | + 1.0%                     |  |
| \$200,001 to \$300,000 | 7,546             | - 16.2%                  | + 9.3%                     | 6.6             | + 8.2%                                | + 6.0%                     | 1,228           | - 27.8%                  | + 1.6%                     |  |
| \$300,001 and Above    | 25,369            | - 4.5%                   | + 4.0%                     | 5.7             | + 7.5%                                | + 1.8%                     | 4,780           | - 20.2%                  | - 0.1%                     |  |
| Total                  | 38,584            | - 8.9%                   | + 4.7%                     | 5.4             | + 8.0%                                | + 4.3%                     | 7,959           | - 22.5%                  | - 1.9%                     |  |