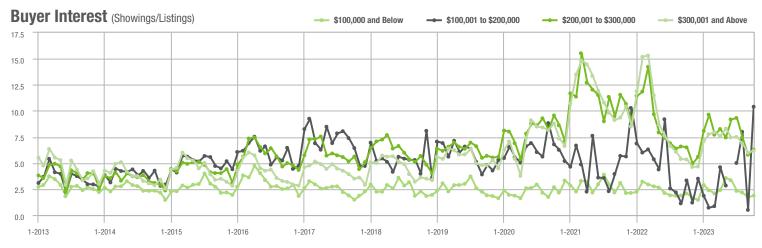

#### Buyer Interest (Showings/Listings) - \$100,001 to \$200,000 \$100,000 and Below - \$200,001 to \$300,000 \$300,001 and Above 17.5 15.0 12.5 10.0 7.5 5.0 2.5 0.0 1-2013 1-2014 1-2015 1-2016 1-2017 1-2018 1-2019 1-2020 1-2021 1-2022 1-2023

#### 0 1-2013 1-2015 1-2017 1-2019 1-2021 Buyer Interest (Showings/Listings) \$100,000 and Below - \$100,001 to \$200,000 \$200,001 to \$300,000 \$300,001 and Above

1-2018

1-2019

1-2021

1-2022

1-2023

1-2020

#### Buyer Interest (Showings/Listings) \$100,000 and Below - \$100,001 to \$200,000 \$200,001 to \$300,000 \$300,001 and Above 30 25 20 15 10 5 0 1-2016 1-2013 1-2014 1-2015 1-2017 1-2018 1-2019 1-2020 1-2021 1-2022 1-2023

#### Buyer Interest (Showings/Listings) \$100,000 and Below - \$100,001 to \$200,000 \$200,001 to \$300,000 \$300,001 and Above 8 6 2 0 1-2015 1-2016 1-2017 1-2013 1-2014 1-2018 1-2019 1-2020 1-2021 1-2022 1-2023