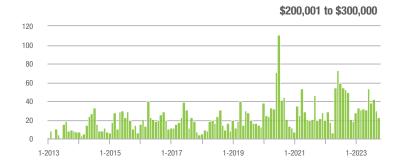

|
| \$200,001 to \$300,000 | 23              | - 53.1%                  | - 23.3%                    | 1.3             | - 58.1%                  | - 23.4%                    | 19                  | - 13.6%                  | + 11.8%                    |
| \$300,001 and Above    | 73              | - 5.2%                   | - 37.1%                    | 2.1             | - 19.2%                  | - 36.8%                    | 39                  | + 11.4%                  | - 9.3%                     |
| Total                  | 154             | - 32.8%                  | - 43.2%                    | 1.4             | - 26.3%                  | - 43.1%                    | 135                 | - 29.3%                  | - 9.4%                     |

#### **Showings**





#### Buyer Interest (Showings/Listings) \$100,000 and Below - \$100,001 to \$200,000 \$200,001 to \$300,000 \$300,001 and Above 8 6 2 0 1-2015 1-2016 1-2017 1-2013 1-2014 1-2018 1-2019 1-2020 1-2021 1-2022 1-2023



Current as of November 5, 2023. All data from Canopy MLS, Inc. Report provided by the Canopy Realtor® Association. Report © 2023 ShowingTime.

\$300,001 and Above











1-2023

\$300,001 and Above

### **Mooresville, NC**

|                        | Total<br>Showings |                          |                            | (               | Buyer Interest<br>(Showings/Listings) |                            |                 | Managed<br>Listings      |                            |  |
|------------------------|-------------------|--------------------------|--------------