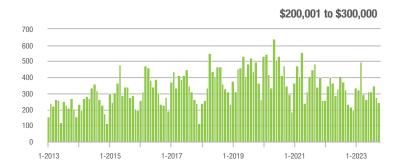

# **Alexander County, NC**

|                        | Total<br>Showings |                          |                            | (               | Buyer Interest<br>(Showings/Listings) |                            |                 | Managed<br>Listings      |                            |  |
|------------------------|-------------------|--------------------------|----------------------------|-----------------|---------------------------------------|----------------------------|-----------------|--------------------------|----------------------------|--|
| Price Range            | October<br>2023   | Year-Over-Year<br>Change | Month-Over-Month<br>Change | October<br>2023 | Year-Over-Year<br>Change              | Month-Over-Month<br>Change | October<br>2023 | Year-Over-Year<br>Change | Month-Over-Month<br>Change |  |
| \$100,000 and Below    | 1                 | - 94.4%                  | - 92.3%                    | 0.0             | - 100.0%                              | - 100.0%                   | 19              | - 44.1%                  | - 26.9%                    |  |
| \$100,001 to \$200,000 | 7                 | - 12.5%                  | - 75.0%                    | 2.5             | + 92.3%                               | - 42.3%                    | 6               | - 14.3%                  | - 45.5%                    |  |
| \$200,001 to \$300,000 | 50                | - 24.2%                  | - 50.0%                    | 3.6             | + 9.1%                                | - 35.1%                    | 16              | - 27.3%                  | - 20.0%                    |  |
| \$300,001 and Above    | 170               | + 56.0%                  | + 41.7%                    | 5.0             | + 66.7%                               | + 23.1%                    | 38              | - 17.4%                  | + 8.6%                     |  |
| Total                  | 301               | + 33.8%                  | - 4.7%                     | 4.4             | + 69.2%                               | + 3.7%                     | 92              | - 22.7%                  | - 9.8%                     |  |