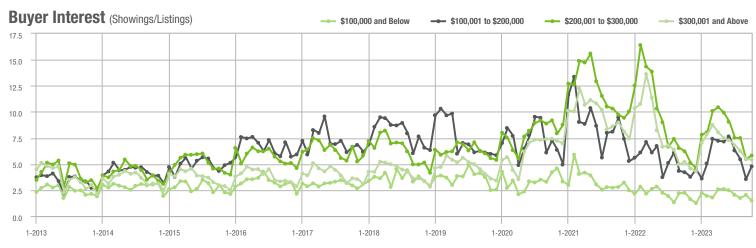

#### Buyer Interest (Showings/Listings) - \$100,001 to \$200,000 \$100,000 and Below - \$200,001 to \$300,000 \$300,001 and Above 17.5 15.0 12.5 10.0 7.5 5.0 2.5 0.0 1-2013 1-2014 1-2015 1-2016 1-2017 1-2018 1-2019 1-2020 1-2021 1-2022 1-2023