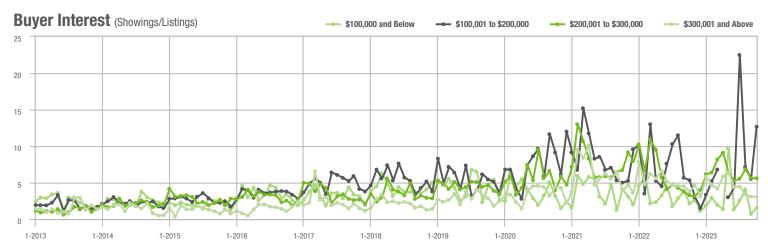

#### Buyer Interest (Showings/Listings) - \$100,001 to \$200,000 \$100,000 and Below - \$200,001 to \$300,000 \$300,001 and Above 17.5 15.0 12.5 10.0 7.5 5.0 2.5 0.0 1-2013 1-2014 1-2015 1-2016 1-2017 1-2018 1-2019 1-2020 1-2021 1-2022 1-2023