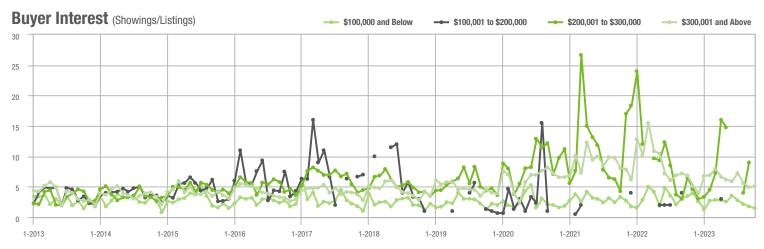

#### Buyer Interest (Showings/Listings) \$100,000 and Below - \$100,001 to \$200,000 \$200,001 to \$300,000 \$300,001 and Above 30 25 20 15 10 5 0 1-2016 1-2013 1-2014 1-2015 1-2017 1-2018 1-2019 1-2020 1-2021 1-2022 1-2023