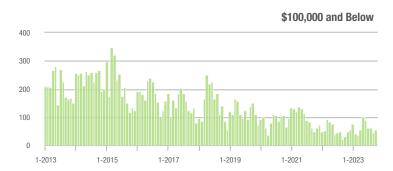

#### **Showings**

250

#### **Showings**

250

200

150

100

50

0

1-2013

1-2015

1-2017

1-2019

1-2021

1-2023