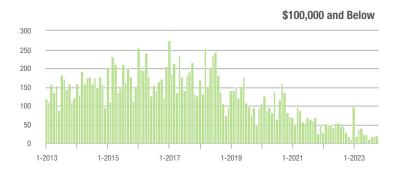

#### **Showings**

250

#### **Showings**

250

200

150

100

50

0

1-2013

#### **Showings**

100

80

60

40

20

0

1-2013