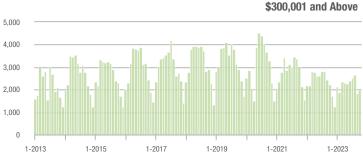

|  |
| \$300,001 and Above    | 1,962             | - 12.3%                  | + 7.6%                     | 5.5             | + 1.9%                                | + 13.6%                    | 409             | - 16.7%                  | - 6.2%                     |  |
| Total                  | 2,246             | - 11.6%                  | + 10.9%                    | 4.8             | 0.0%                                  | + 14.2%                    | 544             | - 20.0%                  | - 6.0%                     |  |

### Showings

12

10

8

6

0

1-2013

1-2014

1-2015

1-2016

1-2017





#### 0 1-2013 1-2015 1-2017 1-2019 1-2021 Buyer Interest (Showings/Listings) \$100,000 and Below - \$100,001 to \$200,000 \$200,001 to \$300,000 \$300,001 and Above

1-2018

1-2019





1-2021

1-2022

1-2023

1-2020

\$200,001 to \$300,000





1-2023

1-2023

\$300,001 and Above

.<u>10.10.10.10.10.10.10.10.</u>

1-2021

1-2021

1-2019

1-2019

# Lake Wylie

|                        | Total<br>Showings |                          |                            | (               | Buyer Interest<br>(Showings/Listings) |                            |                 | Managed<br>Listings      |                            |  |
|------------------------|-------------------|--------------------------|----------------------------|-----------------|---------------------------------------|----------------------------|-----------------|--------------------------|----------------------------|--|
| Price Range            | October<br>2023   | Year-Over-Year<br>Change | Month-Over-Mo