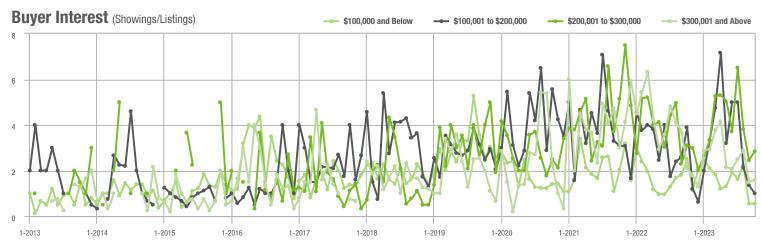

#### Buyer Interest (Showings/Listings) - \$100,001 to \$200,000 \$100,000 and Below - \$200,001 to \$300,000 \$300,001 and Above 17.5 15.0 12.5 10.0 7.5 5.0 2.5 0.0 1-2013 1-2014 1-2015 1-2016 1-2017 1-2018 1-2019 1-2020 1-2021 1-2022 1-2023