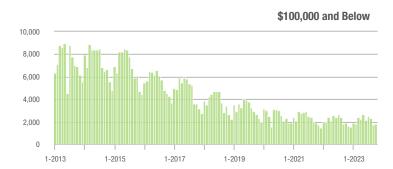

### **Charlotte MSA**

|                        | Total<br>Showings |                          |                            | (               | Buyer Interest<br>(Showings/Listings) |                            |                 | Managed<br>Listings      |                            |  |
|------------------------|-------------------|--------------------------|----------------------------|-----------------|---------------------------------------|----------------------------|-----------------|--------------------------|----------------------------|--|
| Price Range            | October<br>2023   | Year-Over-Year<br>Change | Month-Over-Month<br>Change | October<br>2023 | Year-Over-Year<br>Change              | Month-Over-Month<br>Change | October<br>2023 | Year-Over-Year<br>Change | Month-Over-Month<br>Change |  |
| \$100,000 and Below    | 2,605             | - 17.9%                  | + 1.2%                     | 2.1             | - 8.7%                                | + 9.3%                     | 1,421           | - 21.7%                  | - 10.1%                    |  |
| \$100,001 to \$200,000 | 921               | - 27.8%                  | + 6.6%                     | 5.8             | + 1.8%                                | + 1.8%                     | 197             | - 33.0%                  | + 1.0%                     |  |
| \$200,001 to \$300,000 | 7,546             | - 16.2%                  | + 9.3%                     | 6.6             | + 8.2%                                | + 6.0%                     | 1,228           | - 27.8%                  | + 1.6%                     |  |
| \$300,001 and Above    | 25,369            | - 4.5%                   | + 4.0%                     | 5.7             | + 7.5%                                | + 1.8%                     | 4,780           | - 20.2%                  | - 0.1%                     |  |
| Total                  | 38,584            | - 8.9%                   | + 4.7%                     | 5.4             | + 8.0%                                | + 4.3%                     | 7,959           | - 22.5%                  | - 1.9%                     |  |