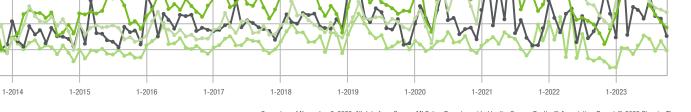

# **Alexander County, NC**

|                        | Total<br>Showings |                          |                            | (               | Buyer Interest<br>(Showings/Listings) |                            |                 | Managed<br>Listings      |                            |  |
|------------------------|-------------------|--------------------------|----------------------------|-----------------|---------------------------------------|----------------------------|-----------------|--------------------------|----------------------------|--|
| Price Range            | October<br>2023   | Year-Over-Year<br>Change | Month-Over-Month<br>Change | October<br>2023 | Year-Over-Year<br>Change              | Month-Over-Month<br>Change | October<br>2023 | Year-Over-Year<br>Change | Month-Over-Month<br>Change |  |
| \$100,000 and Below    | 1                 | - 94.4%                  | - 92.3%                    | 0.0             | - 100.0%                              | - 100.0%                   | 19              | - 44.1%                  | - 26.9%                    |  |
| \$100,001 to \$200,000 | 7                 | - 12.5%                  | - 75.0%                    | 2.5             | + 92.3%                               | - 42.3%                    | 6               | - 14.3%                  | - 45.5%                    |  |
| \$200,001 to \$300,000 | 50                | - 24.2%                  | - 50.0%                    | 3.6             | + 9.1%                                | - 35.1%                    | 16              | - 27.3%                  | - 20.0%                    |  |
| \$300,001 and Above    | 170               | + 56.0%                  | + 41.7%                    | 5.0             | + 66.7%                               | + 23.1%                    | 38              | - 17.4%                  | + 8.6%                     |  |
| Total                  | 301               | + 33.8%                  | - 4.7%                     | 4.4             | + 69.2%                               | + 3.7%                     | 92              | - 22.7%                  | - 9.8%                     |  |