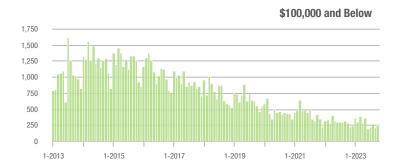

### **Charlotte MSA**

|                        | Total<br>Showings |                          |                            | (               | Buyer Interest<br>(Showings/Listings) |                            |                 | Managed<br>Listings      |                            |  |
|------------------------|-------------------|--------------------------|----------------------------|-----------------|---------------------------------------|----------------------------|-----------------|--------------------------|----------------------------|--|
| Price Range            | October<br>2023   | Year-Over-Year<br>Change | Month-Over-Month<br>Change | October<br>2023 | Year-Over-Year<br>Change              | Month-Over-Month<br>Change | October<br>2023 | Year-Over-Year<br>Change | Month-Over-Month<br>Change |  |
| \$100,000 and Below    | 2,605             | - 17.9%                  | + 1.2%                     | 2.1             | - 8.7%                                | + 9.3%                     | 1,421           | - 21.7%                  | - 10.1%                    |  |
| \$100,001 to \$200,000 | 921               | - 27.8%                  | + 6.6%                     | 5.8             | + 1.8%                                | + 1.8%                     | 197             | - 33.0%                  | + 1.0%                     |  |
| \$200,001 to \$300,000 | 7,546             | - 16.2%                  | + 9.3%                     | 6.6             | + 8.2%                                | + 6.0%                     | 1,228           | - 27.8%                  | + 1.6%                     |  |
| \$300,001 and Above    | 25,369            | - 4.5%                   | + 4.0%                     | 5.7             | + 7.5%                                | + 1.8%                     | 4,780           | - 20.2%                  | - 0.1%                     |  |
| Total                  | 38,584            | - 8.9%                   | + 4.7%                     | 5.4             | + 8.0%                                | + 4.3%                     | 7,959           | - 22.5%                  | - 1.9%                     |  |

# **City of Charlotte, NC**

|                        | Total<br>Showings |                          |                            | (               | Buyer Interest<br>(Showings/Listings) |                            |                 | Managed<br>Listings      |                            |  |
|------------------------|-------------------|--------------------------|----------------------------|-----------------|---------------------------------------|----------------------------|-----------------|--------------------------|----------------------------|--|
| Price Range            | October<br>2023   | Year-Over-Year<br>Change | Month-Over-Month<br>Change | October<br>2023 | Year-Over-Year<br>Change              | Month-Over-Month<br>Change | October<br>2023 | Year-Over-Year<br>Change | Month-Over-Month<br>Change |  |
| \$100,000 and Below    | 1,472             | - 7.2%                   | + 3.7%                     | 2.1             | - 12.5%                               | + 13.7%                    | 766             | - 5.8%                   | - 11.1%                    |  |
| \$100,001 to \$200,000 | 176               | - 43.8%                  | + 10.7%                    | 8.8             | + 8.6%                                | + 0.3%                     | 22              | - 50.0%                  | + 10.0%                    |  |
| \$200,001 to \$300,000 | 2,475             | - 22.6%                  | + 28.2%                    | 9.5             | + 30.1%                               | + 18.6%                    | 270             | - 43.9%                  | + 6.7%                     |  |
| \$300,001 and Above    | 10,784            | - 3.9%                   | + 3.4%                     | 6.4             | + 8.5%                                | - 0.8%                     | 1,759           | - 21.6%                  | + 2.2%                     |  |
| Total                  | 15,453            | - 7.5%                   | + 7.7%                     | 5.8             | + 7.4%                                | + 6.8%                     | 2,878           | - 21.0%                  | - 1.3%                     |  |

### **Mecklenburg County, NC**

|                        | Total<br>Showings |                          |                            | (               | Buyer Interest<br>(Showings/Listings) |                            |                 | Managed<br>Listings      |                            |  |
|------------------------|-------------------|--------------------------|----------------------------|-----------------|---------------------------------------|----------------------------|-----------------|--------------------------|----------------------------|--|
| Price Range            | October<br>2023   | Year-Over-Year<br>Change | Month-Over-Month<br>Change | October<br>2023 | Year-Over-Year<br>Change              | Month-Over-Month<br>Change | October<br>2023 | Year-Over-Year<br>Change | Month-Over-Month<br>Change |  |
| \$100,000 and Below    | 1,780             | - 5.1%                   | + 4.3%                     | 2.2             | - 8.3%                                | + 14.1%                    | 891             | - 5.4%                   | - 11.3%                    |  |
| \$100,001 to \$200,000 | 198               | - 37.3%                  | + 23.0%                    | 8.3             | + 10.7%                               | + 4.4%                     | 27              | - 48.1%                  | + 17.4%                    |  |
| \$200,001 to \$300,000 | 2,577             | - 25.1%                  | + 22.8%                    | 9.3             | + 27.4%                               | + 18.4%                    | 291             | - 44.9%                  | + 2.5%                     |  |
| \$300,001 and Above    | 13,562            | - 5.2%                   | + 5.2%                     | 6.4             | + 8.5%                                | + 2.1%                     | 2,227           | - 22.9%                  | + 1.0%                     |  |
| Total                  | 18,663            | - 8.3%                   | + 7.9%                     | 5.8             | + 7.4%                                | + 8.0%                     | 3,499           | - 21.9%                  | - 2.3%                     |  |