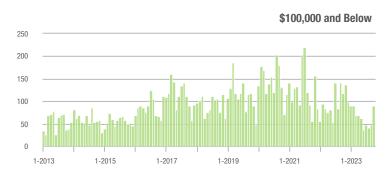

#### **Showings**

250

#### **Showings**

250

200

150

100

50

0

1-2013

1-2015

1-2017

1-2019

1-2021

1-2023