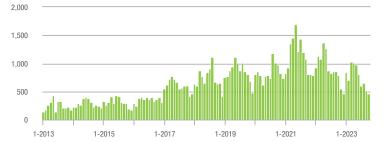

# **Alexander County, NC**

|                        | Total<br>Showings |                          |                            | (               | Buyer Interest<br>(Showings/Listings) |                            |                 | Managed<br>Listings      |                            |  |
|------------------------|-------------------|--------------------------|----------------------------|-----------------|---------------------------------------|----------------------------|-----------------|--------------------------|----------------------------|--|
| Price Range            | October<br>2023   | Year-Over-Year<br>Change | Month-Over-Month<br>Change | October<br>2023 | Year-Over-Year<br>Change              | Month-Over-Month<br>Change | October<br>2023 | Year-Over-Year<br>Change | Month-Over-Month<br>Change |  |
| \$100,000 and Below    | 1                 | - 94.4%                  | - 92.3%                    | 0.0             | - 100.0%                              | - 100.0%                   | 19              | - 44.1%                  | - 26.9%                    |  |
| \$100,001 to \$200,000 | 7                 | - 12.5%                  | - 75.0%                    | 2.5             | + 92.3%                               | - 42.3%                    | 6               | - 14.3%                  | - 45.5%                    |  |
| \$200,001 to \$300,000 | 50                | - 24.2%                  | - 50.0%                    | 3.6             | + 9.1%                                | - 35.1%                    | 16              | - 27.3%                  | - 20.0%                    |  |
| \$300,001 and Above    | 170               | + 56.0%                  | + 41.7%                    | 5.0             | + 66.7%                               | + 23.1%                    | 38              | - 17.4%                  | + 8.6%                     |  |
| Total                  | 301               | + 33.8%                  | - 4.7%                     | 4.4             | + 69.2%                               | + 3.7%                     | 92              | - 22.7%                  | - 9.8%                     |  |

### **Anson County, NC**

|                        | Total<br>Showings |                          |                            | (               | Buyer Interest<br>(Showings/Listings) |                            |                 | Managed<br>Listings      |                            |  |
|------------------------|-------------------|--------------------------|----------------------------|-----------------|---------------------------------------|----------------------------|-----------------|--------------------------|----------------------------|--|
| Price Range            | October<br>2023   | Year-Over-Year<br>Change | Month-Over-Month<br>Change | October<br>2023 | Year-Over-Year<br>Change              | Month-Over-Month<br>Change | October<br>2023 | Year-Over-Year<br>Change | Month-Over-Month<br>Change |  |
| \$100,000 and Below    | 29                | + 31.8%                  | + 81.3%                    | 5.6             | + 166.7%                              | + 133.3%                   | 11              | - 35.3%                  | - 8.3%                     |  |
| \$100,001 to \$200,000 | 16                | + 77.8%                  | - 38.5%                    | 1.9             | - 5.0%                                | - 35.1%                    | 9               | + 50.0%                  | - 10.0%                    |  |
| \$200,001 to \$300,000 | 50                | + 72.4%                  | + 47.1%                    | 4.8             | + 118.2%                              | + 30.9%                    | 12              | - 14.3%                  | + 9.1%                     |  |
| \$300,001 and Above    | 11                | - 31.3%                  | - 35.3%                    | 1.5             | - 11.8%                               | - 15.6%                    | 8               | - 38.5%                  | - 42.9%                    |  |
| Total                  | 125               | + 17.9%                  | + 15.7%                    | 3.3             | + 50.0%                               | + 30.0%                    | 50              | - 21.9%                  | - 12.3%                    |  |

### **Cabarrus County, NC**

|                        | Total<br>Showings |                          |                            | (               | Buyer Interest<br>(Showings/Listings) |                            |                 | Managed<br>Listings      |                            |  |
|------------------------|-------------------|--------------------------|----------------------------|-----------------|---------------------------------------|----------------------------|-----------------|--------------------------|----------------------------|--|
| Price Range            | October<br>2023   | Year-Over-Year<br>Change | Month-Over-Month<br>Change | October<br>2023 | Year-Over-Year<br>Change              | Month-Over-Month<br>Change | October<br>2023 | Year-Over-Year<br>Change | Month-Over-Month<br>Change |  |
| \$100,000 and Below    | 178               | - 23.3%                  | - 15.2%                    | 2.0             | + 11.1%                               | + 8.3%                     | 101             | - 36.9%                  | - 20.5%                    |  |
| \$100,001 to \$200,000 | 65                | + 18.2%                  | + 71.1%                    | 8.1             | + 138.2%                              | + 31.8%                    | 10              | - 52.4%                  | + 25.0%                    |  |
| \$200,001 to \$300,000 | 1,285             | + 29.3%                  | + 30.3%                    | 9.6             | + 41.2%                               | + 11.2%                    | 139             | - 16.3%                  | + 15.8%                    |  |
| \$300,001 and Above    | 1,870             | - 14.7%                  | + 4.2%                     | 5.8             | + 20.8%                               | + 4.3%                     | 364             | - 32.7%                  | - 1.4%                     |  |
| Total                  | 3,671             | + 0.4%                   | + 13.1%                    | 6.4             | + 36.2%                               | + 13.6%                    | 645             | - 30.3%                  | - 1.5%                     |  |

### **Charlotte MSA**

|                        | Total<br>Showings |                          |                            | (               | Buyer Interest<br>(Showings/Listings) |                            |                 | Managed<br>Listings      |                            |  |
|------------------------|-------------------|--------------------------|----------------------------|-----------------|---------------------------------------|----------------------------|-----------------|--------------------------|----------------------------|--|
| Price Range            | October<br>2023   | Year-Over-Year<br>Change | Month-Over-Month<br>Change | October<br>2023 | Year-Over-Year<br>Change              | Month-Over-Month<br>Change | October<br>2023 | Year-Over-Year<br>Change | Month-Over-Month<br>Change |  |
| \$100,000 and Below    | 2,605             | - 17.9%                  | + 1.2%                     | 2.1             | - 8.7%                                | + 9.3%                     | 1,421           | - 21.7%                  | - 10.1%                    |  |
| \$100,001 to \$200,000 | 921               | - 27.8%                  | + 6.6%                     | 5.8             | + 1.8%                                | + 1.8%                     | 197             | - 33.0%                  | + 1.0%                     |  |
| \$200,001 to \$300,000 | 7,546             | - 16.2%                  | + 9.3%                     | 6.6             | + 8.2%                                | + 6.0%                     | 1,228           | - 27.8%                  | + 1.6%                     |  |
| \$300,001 and Above    | 25,369            | - 4.5%                   | + 4.0%                     | 5.7             | + 7.5%                                | + 1.8%                     | 4,780           | - 20.2%                  | - 0.1%                     |  |
| Total                  | 38,584            | - 8.9%                   | + 4.7%                     | 5.4             | + 8.0%                                | + 4.3%                     | 7,959           | - 22.5%                  | - 1.9%                     |  |