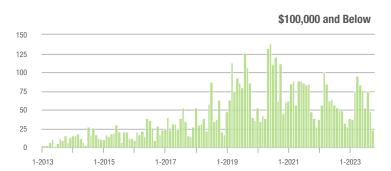

### **Cabarrus County, NC**

|                        | Total<br>Showings |                          |                            | (               | Buyer Interest<br>(Showings/Listings) |                            |                 | Managed<br>Listings      |                            |  |
|------------------------|-------------------|--------------------------|----------------------------|-----------------|---------------------------------------|----------------------------|-----------------|--------------------------|----------------------------|--|
| Price Range            | October<br>2023   | Year-Over-Year<br>Change | Month-Over-Month<br>Change | October<br>2023 | Year-Over-Year<br>Change              | Month-Over-Month<br>Change | October<br>2023 | Year-Over-Year<br>Change | Month-Over-Month<br>Change |  |
| \$100,000 and Below    | 178               | - 23.3%                  | - 15.2%                    | 2.0             | + 11.1%                               | + 8.3%                     | 101             | - 36.9%                  | - 20.5%                    |  |
| \$100,001 to \$200,000 | 65                | + 18.2%                  | + 71.1%                    | 8.1             | + 138.2%                              | + 31.8%                    | 10              | - 52.4%                  | + 25.0%                    |  |
| \$200,001 to \$300,000 | 1,285             | + 29.3%                  | + 30.3%                    | 9.6             | + 41.2%                               | + 11.2%                    | 139             | - 16.3%                  | + 15.8%                    |  |
| \$300,001 and Above    | 1,870             | - 14.7%                  | + 4.2%                     | 5.8             | + 20.8%                               | + 4.3%                     | 364             | - 32.7%                  | - 1.4%                     |  |
| Total                  | 3,671             | + 0.4%                   | + 13.1%                    | 6.4             | + 36.2%                               | + 13.6%                    | 645             | - 30.3%                  | - 1.5%                     |  |