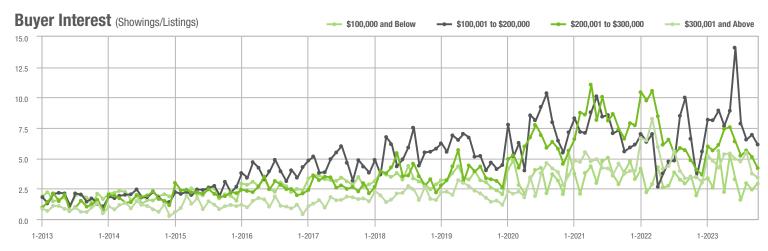

#### Buyer Interest (Showings/Listings) - \$100,001 to \$200,000 \$100,000 and Below - \$200,001 to \$300,000 \$300,001 and Above 17.5 15.0 12.5 10.0 7.5 5.0 2.5 0.0 1-2013 1-2014 1-2015 1-2016 1-2017 1-2018 1-2019 1-2020 1-2021 1-2022 1-2023

#### 0 1-2013 1-2015 1-2017 1-2019 1-2021 Buyer Interest (Showings/Listings) \$100,000 and Below - \$100,001 to \$200,000 \$200,001 to \$300,000 \$300,001 and Above

1-2018

1-2019

1-2021

1-2022

1-2023

1-2020

#### Buyer Interest (Showings/Listings) \$100,000 and Below - \$100,001 to \$200,000 \$200,001 to \$300,000 \$300,001 and Above 30 25 20 15 10 5 0 1-2016 1-2013 1-2014 1-2015 1-2017 1-2018 1-2019 1-2020 1-2021 1-2022 1-2023

#### Buyer Interest (Showings/Listings) \$100,000 and Below - \$100,001 to \$200,000 \$200,001 to \$300,000 \$300,001 and Above 8 6 2 0 1-2015 1-2016 1-2017 1-2013 1-2014 1-2018 1-2019 1-2020 1-2021 1-2022 1-2023