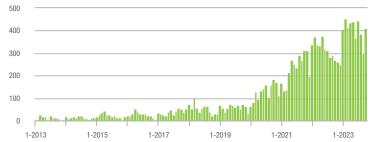

#### Showings

Current as of November 5, 2023. All data from Canopy MLS, Inc. Report provided by the Canopy Realtor® Association. Report © 2023 ShowingTime.

1-2019

1-2021

1-2023

1-2017

1-2015

1-2013