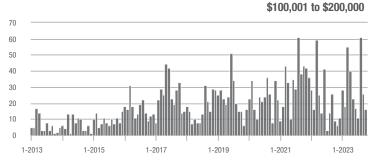

| + 72.4%                  | + 47.1%                    | 4.8             | + 118.2%                              | + 30.9%                    | 12              | - 14.3%                  | + 9.1%                     |  |
| \$300,001 and Above    | 11                | - 31.3%                  | - 35.3%                    | 1.5             | - 11.8%                               | - 15.6%                    | 8               | - 38.5%                  | - 42.9%                    |  |
| Total                  | 125               | + 17.9%                  | + 15.7%                    | 3.3             | + 50.0%                               | + 30.0%                    | 50              | - 21.9%                  | - 12.3%                    |  |

#### Showings

1-2013

1-2015









1-2019

1-2021

1-2023

1-2017







### **Cabarrus County, NC**

|                        | Total<br>Showings |                          |                            | (               | Buyer Interest<br>(Showings/Listings) |                            |                 | Managed<br>Listings      |                            |  |
|------------------------|-------------------|--------------------------|----------------------------|-----------------|---------------------------------------|----------------------------|-----------------|--------------------------|----------------------------|--|
| Price Range            | October<br>2023   | Year-Over-Year<br>Change | Month-Over-Month<br>Change | October<br>2023 | Year-Over-Year<br>Change              | Month-Over-Month<br>Change | Oct