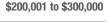

| 348               | - 12.1%                  | - 27.5%                    | 4.2             | - 12.5%                               | - 17.9%                    | 87              | - 14.7%                  | - 13.0%                    |  |
| \$300,001 and Above    | 348               | + 19.6%                  | - 5.4%                     | 3.4             | 0.0%                                  | - 8.6%                     | 114             | + 5.6%                   | + 0.9%                     |  |
| Total                  | 968               | - 11.4%                  | - 15.1%                    | 4.1             | - 6.8%                                | - 12.1%                    | 270             | - 17.2%                  | - 7.8%                     |  |

### Showings



















# **Stanly County, NC**

|                        | Total<br>Showings |                          |                            | (               | Buyer Interest<br>(Showings/Listings) |                            |                 | Managed<br>Listings      |                            |  |
|------------------------|-------------------|--------------------------|----------------------------|-----------------|---------------------------------------|----------------------------|-----------------|--------------------------|----------------------------|--|
| Price Range            | October<br>2023   | Year-Over-Year<br>Change | Month-Over-Month<br>Change | October<br>2023 | Year-Over-Year<br>Change              | Month-Over-Month<br>Change | October<br>2023 | Year-Over-Year<br>Chang