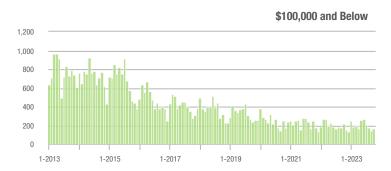

# **Alexander County, NC**

|                        | Total<br>Showings |                          |                            | (               | Buyer Interest<br>(Showings/Listings) |                            |                 | Managed<br>Listings      |                            |  |
|------------------------|-------------------|--------------------------|----------------------------|-----------------|---------------------------------------|----------------------------|-----------------|--------------------------|----------------------------|--|
| Price Range            | October<br>2023   | Year-Over-Year<br>Change | Month-Over-Month<br>Change | October<br>2023 | Year-Over-Year<br>Change              | Month-Over-Month<br>Change | October<br>2023 | Year-Over-Year<br>Change | Month-Over-Month<br>Change |  |
| \$100,000 and Below    | 1                 | - 94.4%                  | - 92.3%                    | 0.0             | - 100.0%                              | - 100.0%                   | 19              | - 44.1%                  | - 26.9%                    |  |
| \$100,001 to \$200,000 | 7                 | - 12.5%                  | - 75.0%                    | 2.5             | + 92.3%                               | - 42.3%                    | 6               | - 14.3%                  | - 45.5%                    |  |
| \$200,001 to \$300,000 | 50                | - 24.2%                  | - 50.0%                    | 3.6             | + 9.1%                                | - 35.1%                    | 16              | - 27.3%                  | - 20.0%                    |  |
| \$300,001 and Above    | 170               | + 56.0%                  | + 41.7%                    | 5.0             | + 66.7%                               | + 23.1%                    | 38              | - 17.4%                  | + 8.6%                     |  |
| Total                  | 301               | + 33.8%                  | - 4.7%                     | 4.4             | + 69.2%                               | + 3.7%                     | 92              | - 22.7%                  | - 9.8%                     |  |

### **Charlotte MSA**

|                        | Total<br>Showings |                          |                            | (               | Buyer Interest<br>(Showings/Listings) |                            |                 | Managed<br>Listings      |                            |  |
|------------------------|-------------------|--------------------------|----------------------------|-----------------|---------------------------------------|----------------------------|-----------------|--------------------------|----------------------------|--|
| Price Range            | October<br>2023   | Year-Over-Year<br>Change | Month-Over-Month<br>Change | October<br>2023 | Year-Over-Year<br>Change              | Month-Over-Month<br>Change | October<br>2023 | Year-Over-Year<br>Change | Month-Over-Month<br>Change |  |
| \$100,000 and Below    | 2,605             | - 17.9%                  | + 1.2%                     | 2.1             | - 8.7%                                | + 9.3%                     | 1,421           | - 21.7%                  | - 10.1%                    |  |
| \$100,001 to \$200,000 | 921               | - 27.8%                  | + 6.6%                     | 5.8             | + 1.8%                                | + 1.8%                     | 197             | - 33.0%                  | + 1.0%                     |  |
| \$200,001 to \$300,000 | 7,546             | - 16.2%                  | + 9.3%                     | 6.6             | + 8.2%                                | + 6.0%                     | 1,228           | - 27.8%                  | + 1.6%                     |  |
| \$300,001 and Above    | 25,369            | - 4.5%                   | + 4.0%                     | 5.7             | + 7.5%                                | + 1.8%                     | 4,780           | - 20.2%                  | - 0.1%                     |  |
| Total                  | 38,584            | - 8.9%                   | + 4.7%                     | 5.4             | + 8.0%                                | + 4.3%                     | 7,959           | - 22.5%                  | - 1.9%                     |  |

# **City of Charlotte, NC**

|                        | Total<br>Showings |                          |                            | (               | Buyer Interest<br>(Showings/Listings) |                            |                 | Managed<br>Listings      |                            |  |
|------------------------|-------------------|--------------------------|----------------------------|-----------------|---------------------------------------|----------------------------|-----------------|--------------------------|----------------------------|--|
| Price Range            | October<br>2023   | Year-Over-Year<br>Change | Month-Over-Month<br>Change | October<br>2023 | Year-Over-Year<br>Change              | Month-Over-Month<br>Change | October<br>2023 | Year-Over-Year<br>Change | Month-Over-Month<br>Change |  |
| \$100,000 and Below    | 1,472             | - 7.2%                   | + 3.7%                     | 2.1             | - 12.5%                               | + 13.7%                    | 766             | - 5.8%                   | - 11.1%                    |  |
| \$100,001 to \$200,000 | 176               | - 43.8%                  | + 10.7%                    | 8.8             | + 8.6%                                | + 0.3%                     | 22              | - 50.0%                  | + 10.0%                    |  |
| \$200,001 to \$300,000 | 2,475             | - 22.6%                  | + 28.2%                    | 9.5             | + 30.1%                               | + 18.6%                    | 270             | - 43.9%                  | + 6.7%                     |  |
| \$300,001 and Above    | 10,784            | - 3.9%                   | + 3.4%                     | 6.4             | + 8.5%                                | - 0.8%                     | 1,759           | - 21.6%                  | + 2.2%                     |  |
| Total                  | 15,453            | - 7.5%                   | + 7.7%                     | 5.8             | + 7.4%                                | + 6.8%                     | 2,878           | - 21.0%                  | - 1.3%                     |  |