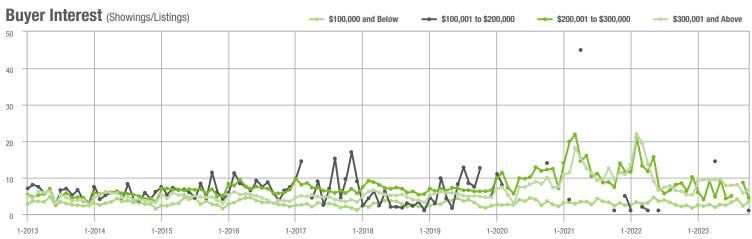

# **Iredell County, NC**

|                        | Total<br>Showings |                          |                            | (               | Buyer Interest<br>(Showings/Listings) |                            |                 | Managed<br>Listings      |                            |  |
|------------------------|-------------------|--------------------------|----------------------------|-----------------|---------------------------------------|----------------------------|-----------------|--------------------------|----------------------------|--|
| Price Range            | October<br>2023   | Year-Over-Year<br>Change | Month-Over-Month<br>Change | October<br>2023 | Year-Over-Year<br>Change              | Month-Over-Month<br>Change | October<br>2023 | Year-Over-Year<br>Change | Month-Over-Month<br>Change |  |
| \$100,000 and Below    | 181               | - 19.2%                  | + 17.5%                    | 1.5             | - 21.1%                               | + 9.6%                     | 149             | - 25.9%                  | - 11.3%                    |  |
| \$100,001 to \$200,000 | 84                | - 52.5%                  | + 35.5%                    | 4.7             | - 2.1%                                | + 35.5%                    | 19              | - 62.0%                  | - 5.0%                     |  |
| \$200,001 to \$300,000 | 643               | - 1.4%                   | + 13.2%                    | 4.9             | - 2.0%                                | + 1.3%                     | 147             | - 9.3%                   | + 10.5%                    |  |
| \$300,001 and Above    | 2,083             | - 6.3%                   | + 1.8%                     | 4.4             | - 4.3%                                | + 6.7%                     | 564             | - 4.7%                   | - 6.2%                     |  |
| Total                  | 3,249             | - 8.9%                   | + 9.1%                     | 4.2             | - 4.5%                                | + 9.9%                     | 927             | - 13.0%                  | - 3.6%                     |  |