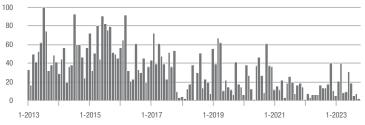

# **Iredell County, NC**

|                        | Total<br>Showings |                          |                            | (               | Buyer Interest<br>(Showings/Listings) |                            |                 | Managed<br>Listings      |                            |  |
|------------------------|-------------------|--------------------------|----------------------------|-----------------|---------------------------------------|----------------------------|-----------------|--------------------------|----------------------------|--|
| Price Range            | October<br>2023   | Year-Over-Year<br>Change | Month-Over-Month<br>Change | October<br>2023 | Year-Over-Year<br>Change              | Month-Over-Month<br>Change | October<br>2023 | Year-Over-Year<br>Change | Month-Over-Month<br>Change |  |
| \$100,000 and Below    | 181               | - 19.2%                  | + 17.5%                    | 1.5             | - 21.1%                               | + 9.6%                     | 149             | - 25.9%                  | - 11.3%                    |  |
| \$100,001 to \$200,000 | 84                | - 52.5%                  | + 35.5%                    | 4.7             | - 2.1%                                | + 35.5%                    | 19              | - 62.0%                  | - 5.0%                     |  |
| \$200,001 to \$300,000 | 643               | - 1.4%                   | + 13.2%                    | 4.9             | - 2.0%                                | + 1.3%                     | 147             | - 9.3%                   | + 10.5%                    |  |
| \$300,001 and Above    | 2,083             | - 6.3%                   | + 1.8%                     | 4.4             | - 4.3%                                | + 6.7%                     | 564             | - 4.7%                   | - 6.2%                     |  |
| Total                  | 3,249             | - 8.9%                   | + 9.1%                     | 4.2             | - 4.5%                                | + 9.9%                     | 927             | - 13.0%                  | - 3.6%                     |  |