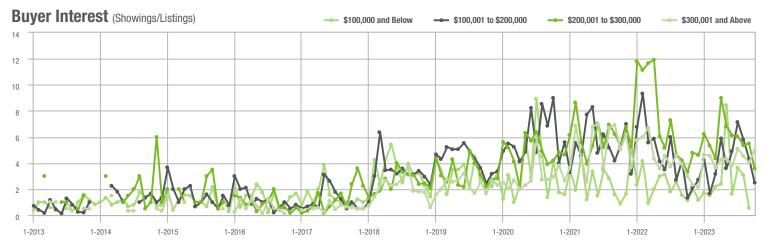

#### Buyer Interest (Showings/Listings) - \$100,001 to \$200,000 \$100,000 and Below - \$200,001 to \$300,000 \$300,001 and Above 17.5 15.0 12.5 10.0 7.5 5.0 2.5 0.0 1-2013 1-2014 1-2015 1-2016 1-2017 1-2018 1-2019 1-2020 1-2021 1-2022 1-2023

#### 0 1-2013 1-2015 1-2017 1-2019 1-2021 Buyer Interest (Showings/Listings) \$100,000 and Below - \$100,001 to \$200,000 \$200,001 to \$300,000 \$300,001 and Above

1-2018

1-2019

1-2021

1-2022

1-2023

1-2020

#### Buyer Interest (Showings/Listings) \$100,000 and Below - \$100,001 to \$200,000 \$200,001 to \$300,000 \$300,001 and Above 30 25 20 15 10 5 0 1-2016 1-2013 1-2014 1-2015 1-2017 1-2018 1-2019 1-2020 1-2021 1-2022 1-2023

#### Buyer Interest (Showings/Listings) \$100,000 and Below - \$100,001 to \$200,000 \$200,001 to \$300,000 \$300,001 and Above 8 6 2 0 1-2015 1-2016 1-2017 1-2013 1-2014 1-2018 1-2019 1-2020 1-2021 1-2022 1-2023