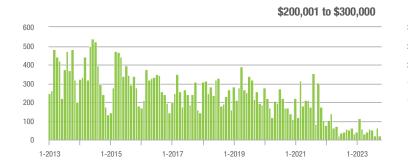

00,000 | 18                | - 64.7%                  | - 71.4%                    | 2.6             | - 56.7%                               | - 51.0%                    | 7               | - 61.1%                  | - 41.7%                    |  |
| \$300,001 and Above    | 866               | - 23.2%                  | - 5.7%                     | 7.3             | + 19.7%                               | - 2.0%                     | 126             | - 39.4%                  | - 6.0%                     |  |
| Total                  | 950               | - 24.8%                  | - 6.3%                     | 6.3             | + 14.5%                               | - 6.1%                     | 162             | - 40.0%                  | - 3.0%                     |  |

### Showings















1-2021

1-2021

hillindilitet

1-2023

1-2023

\$300,001 and Above

### **York County, SC**

|                        | Total<br>Showings |                          |                            | (               | Buyer Interest<br>(Showings/Listings) |                            |                 | Managed<br>Listings      |                            |  |
|------------------------|-------------------|--------------------------|----------------------------|-----------------|---------------------------------------|----------------------------|-----------------|--------------------------|----------------------------|--|
| Price Range            | October<br>2023   | Year-Over-Year<br>Change | Month-Over-Month<br>Change | October<br>2023 | Year-Over-Year<br>Change              |