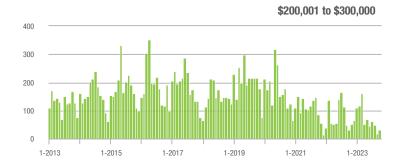

# **Iredell County, NC**

|                        | Total<br>Showings |                          |                            | (               | Buyer Interest<br>(Showings/Listings) |                            |                 | Managed<br>Listings      |                            |  |
|------------------------|-------------------|--------------------------|----------------------------|-----------------|---------------------------------------|----------------------------|-----------------|--------------------------|----------------------------|--|
| Price Range            | October<br>2023   | Year-Over-Year<br>Change | Month-Over-Month<br>Change | October<br>2023 | Year-Over-Year<br>Change              | Month-Over-Month<br>Change | October<br>2023 | Year-Over-Year<br>Change | Month-Over-Month<br>Change |  |
| \$100,000 and Below    | 181               | - 19.2%                  | + 17.5%                    | 1.5             | - 21.1%                               | + 9.6%                     | 149             | - 25.9%                  | - 11.3%                    |  |
| \$100,001 to \$200,000 | 84                | - 52.5%                  | + 35.5%                    | 4.7             | - 2.1%                                | + 35.5%                    | 19              | - 62.0%                  | - 5.0%                     |  |
| \$200,001 to \$300,000 | 643               | - 1.4%                   | + 13.2%                    | 4.9             | - 2.0%                                | + 1.3%                     | 147             | - 9.3%                   | + 10.5%                    |  |
| \$300,001 and Above    | 2,083             | - 6.3%                   | + 1.8%                     | 4.4             | - 4.3%                                | + 6.7%                     | 564             | - 4.7%                   | - 6.2%                     |  |
| Total                  | 3,249             | - 8.9%                   | + 9.1%                     | 4.2             | - 4.5%                                | + 9.9%                     | 927             | - 13.0%                  | - 3.6%                     |  |