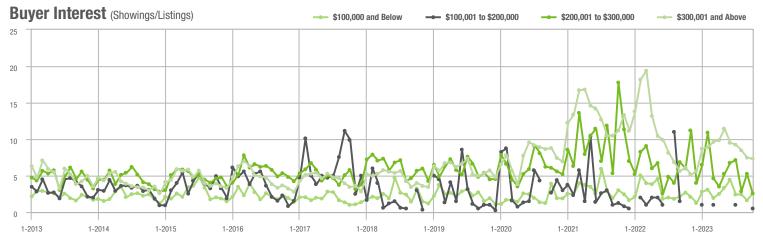

#### Buyer Interest (Showings/Listings) - \$100,001 to \$200,000 \$100,000 and Below - \$200,001 to \$300,000 \$300,001 and Above 17.5 15.0 12.5 10.0 7.5 5.0 2.5 0.0 1-2013 1-2014 1-2015 1-2016 1-2017 1-2018 1-2019 1-2020 1-2021 1-2022 1-2023