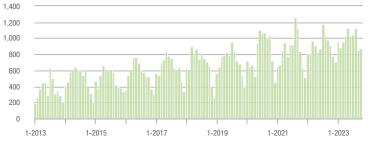

# **Alexander County, NC**

|                        | Total<br>Showings |                          |                            | (               | Buyer Interest<br>(Showings/Listings) |                            |                 | Managed<br>Listings      |                            |  |
|------------------------|-------------------|--------------------------|----------------------------|-----------------|---------------------------------------|----------------------------|-----------------|--------------------------|----------------------------|--|
| Price Range            | October<br>2023   | Year-Over-Year<br>Change | Month-Over-Month<br>Change | October<br>2023 | Year-Over-Year<br>Change              | Month-Over-Month<br>Change | October<br>2023 | Year-Over-Year<br>Change | Month-Over-Month<br>Change |  |
| \$100,000 and Below    | 1                 | - 94.4%                  | - 92.3%                    | 0.0             | - 100.0%                              | - 100.0%                   | 19              | - 44.1%                  | - 26.9%                    |  |
| \$100,001 to \$200,000 | 7                 | - 12.5%                  | - 75.0%                    | 2.5             | + 92.3%                               | - 42.3%                    | 6               | - 14.3%                  | - 45.5%                    |  |
| \$200,001 to \$300,000 | 50                | - 24.2%                  | - 50.0%                    | 3.6             | + 9.1%                                | - 35.1%                    | 16              | - 27.3%                  | - 20.0%                    |  |
| \$300,001 and Above    | 170               | + 56.0%                  | + 41.7%                    | 5.0             | + 66.7%                               | + 23.1%                    | 38              | - 17.4%                  | + 8.6%                     |  |
| Total                  | 301               | + 33.8%                  | - 4.7%                     | 4.4             | + 69.2%                               | + 3.7%                     | 92              | - 22.7%                  | - 9.8%                     |  |