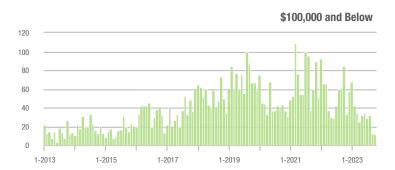

### Showings

### **Charlotte MSA**

|                        | Total<br>Showings |                          |                            | (               | Buyer Interest<br>(Showings/Listings) |                            |                 | Managed<br>Listings      |                            |  |
|------------------------|-------------------|--------------------------|----------------------------|-----------------|---------------------------------------|----------------------------|-----------------|--------------------------|----------------------------|--|
| Price Range            | October<br>2023   | Year-Over-Year<br>Change | Month-Over-Month<br>Change | October<br>2023 | Year-Over-Year<br>Change              | Month-Over-Month<br>Change | October<br>2023 | Year-Over-Year<br>Change | Month-Over-Month<br>Change |  |
| \$100,000 and Below    | 2,605             | - 17.9%                  | + 1.2%                     | 2.1             | - 8.7%                                | + 9.3%                     | 1,421           | - 21.7%                  | - 10.1%                    |  |
| \$100,001 to \$200,000 | 921               | - 27.8%                  | + 6.6%                     | 5.8             | + 1.8%                                | + 1.8%                     | 197             | - 33.0%                  | + 1.0%                     |  |
| \$200,001 to \$300,000 | 7,546             | - 16.2%                  | + 9.3%                     | 6.6             | + 8.2%                                | + 6.0%                     | 1,228           | - 27.8%                  | + 1.6%                     |  |
| \$300,001 and Above    | 25,369            | - 4.5%                   | + 4.0%                     | 5.7             | + 7.5%                                | + 1.8%                     | 4,780           | - 20.2%                  | - 0.1%                     |  |
| Total                  | 38,584            | - 8.9%                   | + 4.7%                     | 5.4             | + 8.0%                                | + 4.3%                     | 7,959           | - 22.5%                  | - 1.9%                     |  |