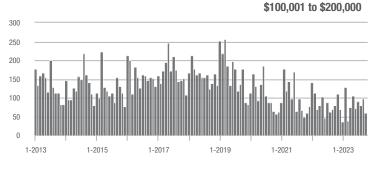

### Fort Mill, SC

|                        | Total<br>Showings |                          |                            | (               | Buyer Interest<br>(Showings/Listings) |                            |                 | Managed<br>Listings      |                            |  |
|------------------------|-------------------|--------------------------|----------------------------|-----------------|---------------------------------------|----------------------------|-----------------|--------------------------|----------------------------|--|
| Price Range            | October<br>2023   | Year-Over-Year<br>Change | Month-Over-Month<br>Change | October<br>2023 | Year-Over-Year<br>Change              | Month-Over-Month<br>Change | October<br>2023 | Year-Over-Year<br>Change | Month-Over-Month<br>Change |  |
| \$100,000 and Below    | 37                | + 2.8%                   | + 27.6%                    | 2.1             | - 16.0%                               | + 11.8%                    | 21              | + 10.5%                  | 0.0%                       |  |
| \$100,001 to \$200,000 | 5                 | - 28.6%                  |                            | 2.5             | + 8.7%                                |                            | 2               | - 33.3%                  | + 100.0%                   |  |
| \$200,001 to \$300,000 | 118               | - 24.8%                  | + 57.3%                    | 6.9             | - 16.9%                               | + 29.6%                    | 18              | - 14.3%                  | + 12.5%                    |  |
| \$300,001 and Above    | 1,076             | + 7.2%                   | + 19.0%                    | 6.8             | + 15.3%                               | + 7.8%                     | 164             | - 15.5%                  | + 8.6%                     |  |
| Total                  | 1,252             | + 2.0%                   | + 19.9%                    | 6.5             | + 10.2%                               | + 7.0%                     | 207             | - 13.8%                  | + 8.4%                     |  |