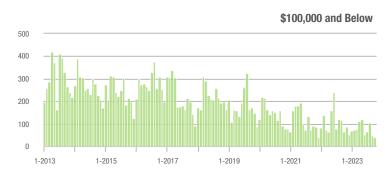

# **Alexander County, NC**

|                        | Total<br>Showings |                          |                            | (               | Buyer Interest<br>(Showings/Listings) |                            |                 | Managed<br>Listings      |                            |  |
|------------------------|-------------------|--------------------------|----------------------------|-----------------|---------------------------------------|----------------------------|-----------------|--------------------------|----------------------------|--|
| Price Range            | October<br>2023   | Year-Over-Year<br>Change | Month-Over-Month<br>Change | October<br>2023 | Year-Over-Year<br>Change              | Month-Over-Month<br>Change | October<br>2023 | Year-Over-Year<br>Change | Month-Over-Month<br>Change |  |
| \$100,000 and Below    | 1                 | - 94.4%                  | - 92.3%                    | 0.0             | - 100.0%                              | - 100.0%                   | 19              | - 44.1%                  | - 26.9%                    |  |
| \$100,001 to \$200,000 | 7                 | - 12.5%                  | - 75.0%                    | 2.5             | + 92.3%                               | - 42.3%                    | 6               | - 14.3%                  | - 45.5%                    |  |
| \$200,001 to \$300,000 | 50                | - 24.2%                  | - 50.0%                    | 3.6             | + 9.1%                                | - 35.1%                    | 16              | - 27.3%                  | - 20.0%                    |  |
| \$300,001 and Above    | 170               | + 56.0%                  | + 41.7%                    | 5.0             | + 66.7%                               | + 23.1%                    | 38              | - 17.4%                  | + 8.6%                     |  |
| Total                  | 301               | + 33.8%                  | - 4.7%                     | 4.4             | + 69.2%                               | + 3.7%                     | 92              | - 22.7%                  | - 9.8%                     |  |