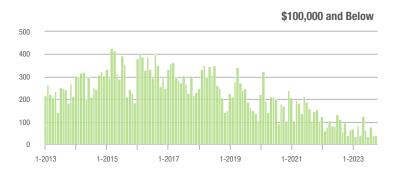

#### **Showings**

250

#### Showings

1-2013

1-2015

1-2019

1-2021

1-2023

1-2017