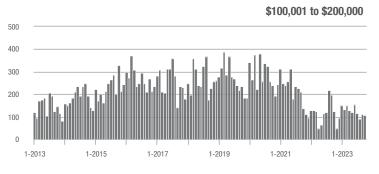

00,000 | 348               | - 12.1%                  | - 27.5%                    | 4.2             | - 12.5%                               | - 17.9%                    | 87              | - 14.7%                  | - 13.0%                    |  |
| \$300,001 and Above    | 348               | + 19.6%                  | - 5.4%                     | 3.4             | 0.0%                                  | - 8.6%                     | 114             | + 5.6%                   | + 0.9%                     |  |
| Total                  | 968               | - 11.4%                  | - 15.1%                    | 4.1             | - 6.8%                                | - 12.1%                    | 270             | - 17.2%                  | - 7.8%                     |  |

### Showings



















# **Stanly County, NC**

|                        | Total<br>Showings |                          |                            | (               | Buyer Interest<br>(Showings/Listings) |                            |                 | Managed<br>Listings      |                            |  |
|------------------------|-------------------|--------------------------|----------------------------|-----------------|---------------------------------------|----------------------------|-----------------|--------------------------|----------------------------|--|
| Price Range            | October<br>2023   | Year-Over-Year<br>Change | Month-Over-Month<br>Change | October<br>2023 | Year-Over-Year<br>Change              | Month-Over-Month<br>Change | October<br>2023 | Year-Over-Year<br