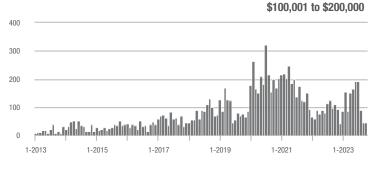

0,000 | 411               | + 52.2%                  | + 37.9%                    | 5.2             | + 92.6%                               | + 36.5%                    | 87              | - 23.0%                  | 0.0%                       |  |
| \$300,001 and Above    | 182               | - 23.2%                  | - 19.5%                    | 2.4             | - 14.3%                               | - 12.3%                    | 96              | - 9.4%                   | - 3.0%                     |  |
| Total                  | 986               | - 2.2%                   | + 23.9%                    | 4.0             | + 25.0%                               | + 24.1%                    | 299             | - 26.0%                  | - 0.7%                     |  |

#### Showings







#### \$200,001 to \$300,000









# **City of Charlotte, NC**

|                        | Total<br>Showings |                          |                            | (               | Buyer Interest<br>(Showings/Listings) |                            |                 | Managed<br>Listings      |                            |  |
|------------------------|-------------------|--------------------------|----------------------------|-----------------|---------------------------------------|----------------------------|-----------------|--------------------------|----------------------------|--|
| Price Range            | October<br>2023   | Year-Over-Year<br>Change | Month-Over-Month<br>Change | October<br>2023 | Year-Over-Year<br>Change              | Month-Over-Month<br>Change | Octobe