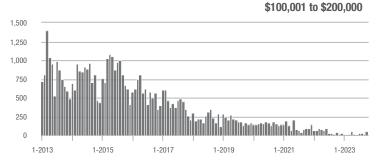

\$100,001 to \$200,000

### Showings

Current as of November 5, 2023. All data from Canopy MLS, Inc. Report provided by the Canopy Realtor® Association. Report © 2023 ShowingTime.

\$100,001 to \$200,000

\$300,001 and Above

\$200,001 to \$300,000

1-2023

1-2023

\$300,001 and Above

.<u>10.10.10.10.10.10.10.10.</u>

1-2021

1-2021

1-2019

#### **Showings**

1-2019

1-2017

1-2023

1-2021

\$100,001 to \$200,000