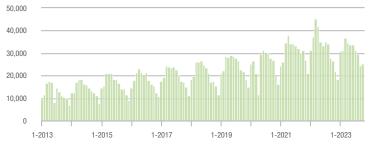

- 16.2%                  | + 9.3%                     | 6.6             | + 8.2%                                | + 6.0%                     | 1,228           | - 27.8%                  | + 1.6%                     |  |
| \$300,001 and Above    | 25,369            | - 4.5%                   | + 4.0%                     | 5.7             | + 7.5%                                | + 1.8%                     | 4,780           | - 20.2%                  | - 0.1%                     |  |
| Total                  | 38,584            | - 8.9%                   | + 4.7%                     | 5.4             | + 8.0%                                | + 4.3%                     | 7,959           | - 22.5%                  | - 1.9%                     |  |

### Showings





#### \$300,001 and Above











# **Chester County, SC**

|                        | Total<br>Showings |                          |                            | (               | Buyer Interest<br>(Showings/Listings) |                            |                 | Managed<br>Listings      |                            |  |
|------------------------|-------------------|--------------------------|----------------------------|-----------------|---------------------------------------|----------------------------|-----------------|--------------------------|----------------------------|--|
| Price Range            | October<br>2023   | Year-Over-Year<br>Change | Month-Over-Month<br>Change | October<br>2023 | Year-Over-Year<br>Change              | Month-Over-Month<br>Change | October<br>2023 | Year-Over-Year<br>Chan