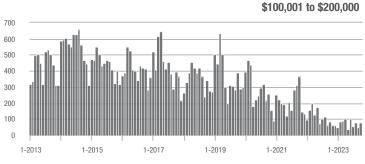

# **Alexander County, NC**

|                        | Total<br>Showings |                          |                            | (               | Buyer Interest<br>(Showings/Listings) |                            |                 | Managed<br>Listings      |                            |  |
|------------------------|-------------------|--------------------------|----------------------------|-----------------|---------------------------------------|----------------------------|-----------------|--------------------------|----------------------------|--|
| Price Range            | October<br>2023   | Year-Over-Year<br>Change | Month-Over-Month<br>Change | October<br>2023 | Year-Over-Year<br>Change              | Month-Over-Month<br>Change | October<br>2023 | Year-Over-Year<br>Change | Month-Over-Month<br>Change |  |
| \$100,000 and Below    | 1                 | - 94.4%                  | - 92.3%                    | 0.0             | - 100.0%                              | - 100.0%                   | 19              | - 44.1%                  | - 26.9%                    |  |
| \$100,001 to \$200,000 | 7                 | - 12.5%                  | - 75.0%                    | 2.5             | + 92.3%                               | - 42.3%                    | 6               | - 14.3%                  | - 45.5%                    |  |
| \$200,001 to \$300,000 | 50                | - 24.2%                  | - 50.0%                    | 3.6             | + 9.1%                                | - 35.1%                    | 16              | - 27.3%                  | - 20.0%                    |  |
| \$300,001 and Above    | 170               | + 56.0%                  | + 41.7%                    | 5.0             | + 66.7%                               | + 23.1%                    | 38              | - 17.4%                  | + 8.6%                     |  |
| Total                  | 301               | + 33.8%                  | - 4.7%                     | 4.4             | + 69.2%                               | + 3.7%                     | 92              | - 22.7%                  | - 9.8%                     |  |

### **Anson County, NC**

|                        | Total<br>Showings |                          |                            | (               | Buyer Interest<br>(Showings/Listings) |                            |                 | Managed<br>Listings      |                            |  |
|------------------------|-------------------|--------------------------|----------------------------|-----------------|---------------------------------------|----------------------------|-----------------|--------------------------|----------------------------|--|
| Price Range            | October<br>2023   | Year-Over-Year<br>Change | Month-Over-Month<br>Change | October<br>2023 | Year-Over-Year<br>Change              | Month-Over-Month<br>Change | October<br>2023 | Year-Over-Year<br>Change | Month-Over-Month<br>Change |  |
| \$100,000 and Below    | 29                | + 31.8%                  | + 81.3%                    | 5.6             | + 166.7%                              | + 133.3%                   | 11              | - 35.3%                  | - 8.3%                     |  |
| \$100,001 to \$200,000 | 16                | + 77.8%                  | - 38.5%                    | 1.9             | - 5.0%                                | - 35.1%                    | 9               | + 50.0%                  | - 10.0%                    |  |
| \$200,001 to \$300,000 | 50                | + 72.4%                  | + 47.1%                    | 4.8             | + 118.2%                              | + 30.9%                    | 12              | - 14.3%                  | + 9.1%                     |  |
| \$300,001 and Above    | 11                | - 31.3%                  | - 35.3%                    | 1.5             | - 11.8%                               | - 15.6%                    | 8               | - 38.5%                  | - 42.9%                    |  |
| Total                  | 125               | + 17.9%                  | + 15.7%                    | 3.3             | + 50.0%                               | + 30.0%                    | 50              | - 21.9%                  | - 12.3%                    |  |

### **Cabarrus County, NC**

|                        | Total<br>Showings |                          |                            | (               | Buyer Interest<br>(Showings/Listings) |                            |                 | Managed<br>Listings      |                            |  |
|------------------------|-------------------|--------------------------|----------------------------|-----------------|---------------------------------------|----------------------------|-----------------|--------------------------|----------------------------|--|
| Price Range            | October<br>2023   | Year-Over-Year<br>Change | Month-Over-Month<br>Change | October<br>2023 | Year-Over-Year<br>Change              | Month-Over-Month<br>Change | October<br>2023 | Year-Over-Year<br>Change | Month-Over-Month<br>Change |  |
| \$100,000 and Below    | 178               | - 23.3%                  | - 15.2%                    | 2.0             | + 11.1%                               | + 8.3%                     | 101             | - 36.9%                  | - 20.5%                    |  |
| \$100,001 to \$200,000 | 65                | + 18.2%                  | + 71.1%                    | 8.1             | + 138.2%                              | + 31.8%                    | 10              | - 52.4%                  | + 25.0%                    |  |
| \$200,001 to \$300,000 | 1,285             | + 29.3%                  | + 30.3%                    | 9.6             | + 41.2%                               | + 11.2%                    | 139             | - 16.3%                  | + 15.8%                    |  |
| \$300,001 and Above    | 1,870             | - 14.7%                  | + 4.2%                     | 5.8             | + 20.8%                               | + 4.3%                     | 364             | - 32.7%                  | - 1.4%                     |  |
| Total                  | 3,671             | + 0.4%                   | + 13.1%                    | 6.4             | + 36.2%                               | + 13.6%                    | 645             | - 30.3%                  | - 1.5%                     |  |

### **Charlotte MSA**

|                        | Total<br>Showings |                          |                            | (               | Buyer Interest<br>(Showings/Listings) |                            |                 | Managed<br>Listings      |                            |  |
|------------------------|-------------------|--------------------------|----------------------------|-----------------|---------------------------------------|----------------------------|-----------------|--------------------------|----------------------------|--|
| Price Range            | October<br>2023   | Year-Over-Year<br>Change | Month-Over-Month<br>Change | October<br>2023 | Year-Over-Year<br>Change              | Month-Over-Month<br>Change | October<br>2023 | Year-Over-Year<br>Change | Month-Over-Month<br>Change |  |
| \$100,000 and Below    | 2,605             | - 17.9%                  | + 1.2%                     | 2.1             | - 8.7%                                | + 9.3%                     | 1,421           | - 21.7%                  | - 10.1%                    |  |
| \$100,001 to \$200,000 | 921               | - 27.8%                  | + 6.6%                     | 5.8             | + 1.8%                                | + 1.8%                     | 197             | - 33.0%                  | + 1.0%                     |  |
| \$200,001 to \$300,000 | 7,546             | - 16.2%                  | + 9.3%                     | 6.6             | + 8.2%                                | + 6.0%                     | 1,228           | - 27.8%                  | + 1.6%                     |  |
| \$300,001 and Above    | 25,369            | - 4.5%                   | + 4.0%                     | 5.7             | + 7.5%                                | + 1.8%                     | 4,780           | - 20.2%                  | - 0.1%                     |  |
| Total                  | 38,584            | - 8.9%                   | + 4.7%                     | 5.4             | + 8.0%                                | + 4.3%                     | 7,959           | - 22.5%                  | - 1.9%                     |  |