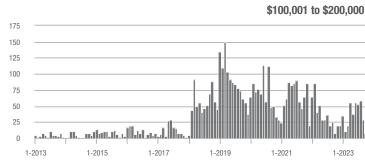

### **Charlotte MSA**

|                        | Total<br>Showings |                          |                            | (               | Buyer Interest<br>(Showings/Listings) |                            |                 | Managed<br>Listings      |                            |  |
|------------------------|-------------------|--------------------------|----------------------------|-----------------|---------------------------------------|----------------------------|-----------------|--------------------------|----------------------------|--|
| Price Range            | October<br>2023   | Year-Over-Year<br>Change | Month-Over-Month<br>Change | October<br>2023 | Year-Over-Year<br>Change              | Month-Over-Month<br>Change | October<br>2023 | Year-Over-Year<br>Change | Month-Over-Month<br>Change |  |
| \$100,000 and Below    | 2,605             | - 17.9%                  | + 1.2%                     | 2.1             | - 8.7%                                | + 9.3%                     | 1,421           | - 21.7%                  | - 10.1%                    |  |
| \$100,001 to \$200,000 | 921               | - 27.8%                  | + 6.6%                     | 5.8             | + 1.8%                                | + 1.8%                     | 197             | - 33.0%                  | + 1.0%                     |  |
| \$200,001 to \$300,000 | 7,546             | - 16.2%                  | + 9.3%                     | 6.6             | + 8.2%                                | + 6.0%                     | 1,228           | - 27.8%                  | + 1.6%                     |  |
| \$300,001 and Above    | 25,369            | - 4.5%                   | + 4.0%                     | 5.7             | + 7.5%                                | + 1.8%                     | 4,780           | - 20.2%                  | - 0.1%                     |  |
| Total                  | 38,584            | - 8.9%                   | + 4.7%                     | 5.4             | + 8.0%                                | + 4.3%                     | 7,959           | - 22.5%                  | - 1.9%                     |  |