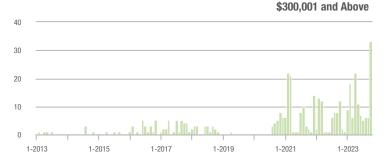

# **Alexander County, NC**

|                        | Total<br>Showings |                          |                            | (               | Buyer Interest<br>(Showings/Listings) |                            |                 | Managed<br>Listings      |                            |  |
|------------------------|-------------------|--------------------------|----------------------------|-----------------|---------------------------------------|----------------------------|-----------------|--------------------------|----------------------------|--|
| Price Range            | October<br>2023   | Year-Over-Year<br>Change | Month-Over-Month<br>Change | October<br>2023 | Year-Over-Year<br>Change              | Month-Over-Month<br>Change | October<br>2023 | Year-Over-Year<br>Change | Month-Over-Month<br>Change |  |
| \$100,000 and Below    | 1                 | - 94.4%                  | - 92.3%                    | 0.0             | - 100.0%                              | - 100.0%                   | 19              | - 44.1%                  | - 26.9%                    |  |
| \$100,001 to \$200,000 | 7                 | - 12.5%                  | - 75.0%                    | 2.5             | + 92.3%                               | - 42.3%                    | 6               | - 14.3%                  | - 45.5%                    |  |
| \$200,001 to \$300,000 | 50                | - 24.2%                  | - 50.0%                    | 3.6             | + 9.1%                                | - 35.1%                    | 16              | - 27.3%                  | - 20.0%                    |  |
| \$300,001 and Above    | 170               | + 56.0%                  | + 41.7%                    | 5.0             | + 66.7%                               | + 23.1%                    | 38              | - 17.4%                  | + 8.6%                     |  |
| Total                  | 301               | + 33.8%                  | - 4.7%                     | 4.4             | + 69.2%                               | + 3.7%                     | 92              | - 22.7%                  | - 9.8%                     |  |