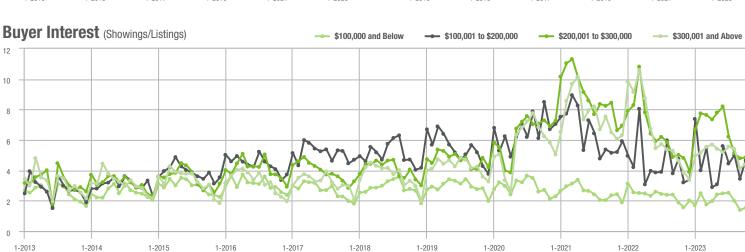

### **Showing Statistics**

| MLS Area                | Total<br>Showings | Buyer Interest<br>(Showings / Listings) | Managed<br>Listings |
|-------------------------|-------------------|-----------------------------------------|---------------------|
| Alexander County, NC    | 301               | 4.4                                     | 92                  |
| Anson County, NC        | 125               | 3.3                                     | 50                  |
| Cabarrus County, NC     | 3,671             | 6.4                                     | 645                 |
| Charlotte MSA           | 38,584            | 5.4                                     | 7,959               |
| Chester County, SC      | 178               | 1.8                                     | 105                 |
| Chesterfield County, SC | 77                | 2.7                                     | 36                  |
| Cleveland County, NC    | 986               | 4.0                                     | 299                 |
| City of Charlotte, NC   | 15,453            | 5.8                                     | 2,878               |
| Concord, NC             | 2,053             | 6.4                                     | 358                 |
| Davidson, NC            | 414               | 4.4                                     | 107                 |
| Denver, NC              | 650               | 4.1                                     | 176                 |
| Fort Mill, SC           | 1,252             | 6.5                                     | 207                 |
| Gaston County, NC       | 3,424             | 4.6                                     | 831                 |
| Gastonia, NC            | 1,646             | 4.8                                     | 372                 |
| Huntersville, NC        | 1,088             | 5.9                                     | 194                 |
| Iredell County, NC      | 3,249             | 4.2                                     | 927                 |
| Kannapolis, NC          | 1,155             | 6.5                                     | 188                 |
| Lake Norman             | 2,246             | 4.8                                     | 544                 |
| Lake Wylie              | 1,200             | 4.6                                     | 295                 |
| Lancaster County, SC    | 1,647             | 4.6                                     | 412                 |
| Lincoln County, NC      | 1,351             | 4.0                                     | 384                 |
| Lincolnton, NC          | 548               | 4.7                                     | 141                 |
| Matthews, NC            | 1,168             | 7.6                                     | 168                 |
| Mecklenburg County, NC  | 18,663            | 5.8                                     | 3,499               |
| Monroe, NC              | 1,050             | 5.0                                     | 236                 |
| Montgomery County, NC   | 154               | 1.4                                     | 135                 |
| Mooresville, NC         | 1,871             | 4.6                                     | 476                 |
| Rock Hill, SC           | 1,726             | 5.5                                     | 329                 |
| Salisbury, NC           | 968               | 4.1                                     | 270                 |
| Stanly County, NC       | 645               | 3.3                                     | 231                 |
| Statesville, NC         | 982               | 3.5                                     | 345                 |
| Union County, NC        | 3,395             | 5.6                                     | 677                 |
| Uptown Charlotte        | 437               | 5.0                                     | 95                  |
| Waxhaw, NC              | 950               | 6.3                                     | 162                 |
| York County, SC         | 4,480             | 5.3                                     | 927                 |