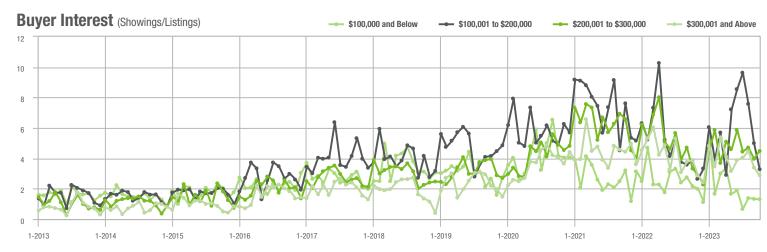

# **Alexander County, NC**

|                        | Total<br>Showings |                          |                            | (               | Buyer Interest<br>(Showings/Listings) |                            |                 | Managed<br>Listings      |                            |  |
|------------------------|-------------------|--------------------------|----------------------------|-----------------|---------------------------------------|----------------------------|-----------------|--------------------------|----------------------------|--|
| Price Range            | October<br>2023   | Year-Over-Year<br>Change | Month-Over-Month<br>Change | October<br>2023 | Year-Over-Year<br>Change              | Month-Over-Month<br>Change | October<br>2023 | Year-Over-Year<br>Change | Month-Over-Month<br>Change |  |
| \$100,000 and Below    | 1                 | - 94.4%                  | - 92.3%                    | 0.0             | - 100.0%                              | - 100.0%                   | 19              | - 44.1%                  | - 26.9%                    |  |
| \$100,001 to \$200,000 | 7                 | - 12.5%                  | - 75.0%                    | 2.5             | + 92.3%                               | - 42.3%                    | 6               | - 14.3%                  | - 45.5%                    |  |
| \$200,001 to \$300,000 | 50                | - 24.2%                  | - 50.0%                    | 3.6             | + 9.1%                                | - 35.1%                    | 16              | - 27.3%                  | - 20.0%                    |  |
| \$300,001 and Above    | 170               | + 56.0%                  | + 41.7%                    | 5.0             | + 66.7%                               | + 23.1%                    | 38              | - 17.4%                  | + 8.6%                     |  |
| Total                  | 301               | + 33.8%                  | - 4.7%                     | 4.4             | + 69.2%                               | + 3.7%                     | 92              | - 22.7%                  | - 9.8%                     |  |