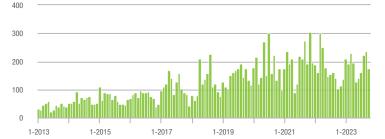

175               | + 73.3%                  | - 25.5%                    | 5.6             | + 69.7%                               | - 0.3%                     | 36              | + 2.9%                   | - 20.0%                    |  |
| \$300,001 and Above    | 176               | + 2.3%                   | + 1.7%                     | 3.0             | - 21.1%                               | - 2.4%                     | 64              | + 16.4%                  | - 3.0%                     |  |
| Total                  | 548               | + 25.7%                  | + 1.7%                     | 4.7             | + 27.0%                               | + 6.2%                     | 141             | 0.0%                     | - 4.1%                     |  |

#### Showings















400





### Matthews, NC

|                        | Total<br>Showings |                          |                            | (               | Buyer Interest<br>(Showings/Listings) |                            |                 | Managed<br>Listings      |                            |  |
|------------------------|-------------------|--------------------------|----------------------------|-----------------|---------------------------------------|----------------------------|-----------------|--------------------------|----------------------------|--|
| Price Range            | October<br>2023   | Year-Over-Year<br>Change | Month-Over-Month<br>Change | October<br>2023 | Year-Over-Year<br>Change              | Month-Over-Month<br>Change | October<br>2023 | Year-Over-Year<br>Change |