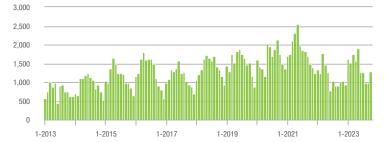

29.3%                  | + 30.3%                    | 9.6             | + 41.2%                               | + 11.2%                    | 139             | - 16.3%                  | + 15.8%                    |  |
| \$300,001 and Above    | 1,870             | - 14.7%                  | + 4.2%                     | 5.8             | + 20.8%                               | + 4.3%                     | 364             | - 32.7%                  | - 1.4%                     |  |
| Total                  | 3,671             | + 0.4%                   | + 13.1%                    | 6.4             | + 36.2%                               | + 13.6%                    | 645             | - 30.3%                  | - 1.5%                     |  |

#### Showings









\$200,001 to \$300,000









### **Charlotte MSA**

|                        | Total<br>Showings |                          |                            | (               | Buyer Interest<br>(Showings/Listings) |                            |                 | Managed<br>Listings      |                            |  |
|------------------------|-------------------|--------------------------|----------------------------|-----------------|---------------------------------------|----------------------------|-----------------|--------------------------|----------------------------|--|
| Price Range            | October<br>2023   | Year-Over-Year<br>Change | Month-Over-Month<br>Change | October<br>2023 | Year-Over-Year<br>Change              | Month-Over-Month<br>Change | October<br>2023 | Year-Over-Year<br>Change |