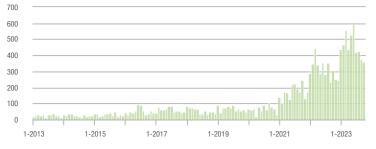

### **Showing Statistics**

| MLS Area                | Total<br>Showings | Buyer Interest<br>(Showings / Listings) | Managed<br>Listings |
|-------------------------|-------------------|-----------------------------------------|---------------------|
| Alexander County, NC    | 301               | 4.4                                     | 92                  |
| Anson County, NC        | 125               | 3.3                                     | 50                  |
| Cabarrus County, NC     | 3,671             | 6.4                                     | 645                 |
| Charlotte MSA           | 38,584            | 5.4                                     | 7,959               |
| Chester County, SC      | 178               | 1.8                                     | 105                 |
| Chesterfield County, SC | 77                | 2.7                                     | 36                  |
| Cleveland County, NC    | 986               | 4.0                                     | 299                 |
| City of Charlotte, NC   | 15,453            | 5.8                                     | 2,878               |
| Concord, NC             | 2,053             | 6.4                                     | 358                 |
| Davidson, NC            | 414               | 4.4                                     | 107                 |
| Denver, NC              | 650               | 4.1                                     | 176                 |
| Fort Mill, SC           | 1,252             | 6.5                                     | 207                 |
| Gaston County, NC       | 3,424             | 4.6                                     | 831                 |
| Gastonia, NC            | 1,646             | 4.8                                     | 372                 |
| Huntersville, NC        | 1,088             | 5.9                                     | 194                 |
| Iredell County, NC      | 3,249             | 4.2                                     | 927                 |
| Kannapolis, NC          | 1,155             | 6.5                                     | 188                 |
| Lake Norman             | 2,246             | 4.8                                     | 544                 |
| Lake Wylie              | 1,200             | 4.6                                     | 295                 |
| Lancaster County, SC    | 1,647             | 4.6                                     | 412                 |
| Lincoln County, NC      | 1,351             | 4.0                                     | 384                 |
| Lincolnton, NC          | 548               | 4.7                                     | 141                 |
| Matthews, NC            | 1,168             | 7.6                                     | 168                 |
| Mecklenburg County, NC  | 18,663            | 5.8                                     | 3,499               |
| Monroe, NC              | 1,050             | 5.0                                     | 236                 |
| Montgomery County, NC   | 154               | 1.4                                     | 135                 |
| Mooresville, NC         | 1,871             | 4.6                                     | 476                 |
| Rock Hill, SC           | 1,726             | 5.5                                     | 329                 |
| Salisbury, NC           | 968               | 4.1                                     | 270                 |
| Stanly County, NC       | 645               | 3.3                                     | 231                 |
| Statesville, NC         | 982               | 3.5                                     | 345                 |
| Union County, NC        | 3,395             | 5.6                                     | 677                 |
| Uptown Charlotte        | 437               | 5.0                                     | 95                  |
| Waxhaw, NC              | 950               | 6.3                                     | 162                 |
| York County, SC         | 4,480             | 5.3                                     | 927                 |

### **Charlotte MSA**

|                        | Total<br>Showings |                          |                            | (               | Buyer Interest<br>(Showings/Listings) |                            |                 | Managed<br>Listings      |                            |  |
|------------------------|-------------------|--------------------------|----------------------------|-----------------|---------------------------------------|----------------------------|-----------------|--------------------------|----------------------------|--|
| Price Range            | October<br>2023   | Year-Over-Year<br>Change | Month-Over-Month<br>Change | October<br>2023 | Year-Over-Year<br>Change              | Month-Over-Month<br>Change | October<br>2023 | Year-Over-Year<br>Change | Month-Over-Month<br>Change |  |
| \$100,000 and Below    | 2,605             | - 17.9%                  | + 1.2%                     | 2.1             | - 8.7%                                | + 9.3%                     | 1,421           | - 21.7%                  | - 10.1%                    |  |
| \$100,001 to \$200,000 | 921               | - 27.8%                  | + 6.6%                     | 5.8             | + 1.8%                                | + 1.8%                     | 197             | - 33.0%                  | + 1.0%                     |  |
| \$200,001 to \$300,000 | 7,546             | - 16.2%                  | + 9.3%                     | 6.6             | + 8.2%                                | + 6.0%                     | 1,228           | - 27.8%                  | + 1.6%                     |  |
| \$300,001 and Above    | 25,369            | - 4.5%                   | + 4.0%                     | 5.7             | + 7.5%                                | + 1.8%                     | 4,780           | - 20.2%                  | - 0.1%                     |  |
| Total                  | 38,584            | - 8.9%                   | + 4.7%                     | 5.4             | + 8.0%                                | + 4.3%                     | 7,959           | - 22.5%                  | - 1.9%                     |  |