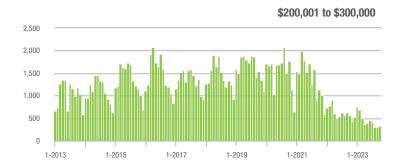

0,000 | 331               | - 41.3%                  | + 13.4%                    | 6.3             | - 3.1%                                | + 8.6%                     | 63              | - 46.6%                  | + 5.0%                     |  |
| \$300,001 and Above    | 2,799             | - 14.2%                  | - 4.0%                     | 6.2             | + 17.0%                               | + 3.4%                     | 495             | - 33.6%                  | - 7.6%                     |  |
| Total                  | 3,395             | - 18.8%                  | - 1.0%                     | 5.6             | + 12.0%                               | + 2.4%                     | 677             | - 35.1%                  | - 4.2%                     |  |

#### Showings









\$300,001 and Above







### **Uptown Charlotte**

|                        | Total<br>Showings |                          |                            | (               | Buyer Interest<br>(Showings/Listings) |                            |                 | Managed<br>Listings      |                            |  |
|------------------------|-------------------|--------------------------|----------------------------|-----------------|---------------------------------------|----------------------------|-----------------|--------------------------|----------------------------|--|
| Price Range            | October<br>2023   | Year-Over-Year<br>Change | Month-Over-Month<br>Change | October<br>2023 | Year-Over-Year<br>Change              | Month-Over-Month<br>Change | October<br>2023 |