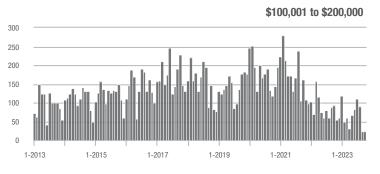

# **Alexander County, NC**

|                        | Total<br>Showings |                          |                            | (               | Buyer Interest<br>(Showings/Listings) |                            |                 | Managed<br>Listings      |                            |  |
|------------------------|-------------------|--------------------------|----------------------------|-----------------|---------------------------------------|----------------------------|-----------------|--------------------------|----------------------------|--|
| Price Range            | October<br>2023   | Year-Over-Year<br>Change | Month-Over-Month<br>Change | October<br>2023 | Year-Over-Year<br>Change              | Month-Over-Month<br>Change | October<br>2023 | Year-Over-Year<br>Change | Month-Over-Month<br>Change |  |
| \$100,000 and Below    | 1                 | - 94.4%                  | - 92.3%                    | 0.0             | - 100.0%                              | - 100.0%                   | 19              | - 44.1%                  | - 26.9%                    |  |
| \$100,001 to \$200,000 | 7                 | - 12.5%                  | - 75.0%                    | 2.5             | + 92.3%                               | - 42.3%                    | 6               | - 14.3%                  | - 45.5%                    |  |
| \$200,001 to \$300,000 | 50                | - 24.2%                  | - 50.0%                    | 3.6             | + 9.1%                                | - 35.1%                    | 16              | - 27.3%                  | - 20.0%                    |  |
| \$300,001 and Above    | 170               | + 56.0%                  | + 41.7%                    | 5.0             | + 66.7%                               | + 23.1%                    | 38              | - 17.4%                  | + 8.6%                     |  |
| Total                  | 301               | + 33.8%                  | - 4.7%                     | 4.4             | + 69.2%                               | + 3.7%                     | 92              | - 22.7%                  | - 9.8%                     |  |