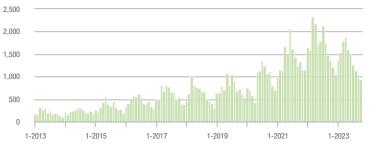

00 | 789               | + 50.3%                  | + 36.7%                    | 10.8            | + 38.5%                               | - 4.2%                     | 76              | + 4.1%                   | + 38.2%                    |  |
| \$300,001 and Above    | 947               | - 30.8%                  | - 10.2%                    | 5.4             | + 5.9%                                | - 12.1%                    | 196             | - 37.8%                  | 0.0%                       |  |
| Total                  | 2,053             | - 6.4%                   | + 10.5%                    | 6.4             | + 30.6%                               | + 5.3%                     | 358             | - 30.9%                  | + 2.6%                     |  |

### Showings









#### \$200,001 to \$300,000









### **Davidson, NC**

|                        | Total<br>Showings |                          |                            | (               | Buyer Interest<br>(Showings/Listings) |                            |                 | Managed<br>Listings      |                            |  |
|------------------------|-------------------|--------------------------|----------------------------|-----------------|---------------------------------------|----------------------------|-----------------|--------------------------|----------------------------|--|
| Price Range            | October<br>2023   | Year-Over-Year<br>Change | Month-Over-Month<br>Change | October<br>2023 | Year-Over-Year<br>Change              | Month-Over-Month<br>Change | October<br>2023