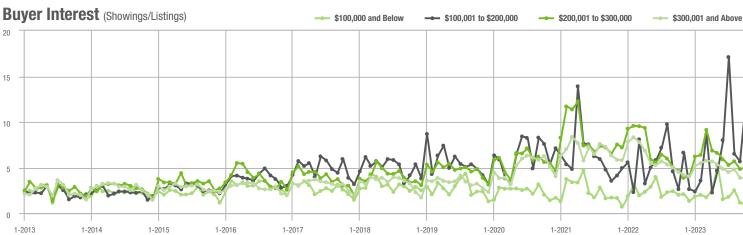

# **Alexander County, NC**

|                        | Total<br>Showings |                          |                            | (               | Buyer Interest<br>(Showings/Listings) |                            |                 | Managed<br>Listings      |                            |  |
|------------------------|-------------------|--------------------------|----------------------------|-----------------|---------------------------------------|----------------------------|-----------------|--------------------------|----------------------------|--|
| Price Range            | October<br>2023   | Year-Over-Year<br>Change | Month-Over-Month<br>Change | October<br>2023 | Year-Over-Year<br>Change              | Month-Over-Month<br>Change | October<br>2023 | Year-Over-Year<br>Change | Month-Over-Month<br>Change |  |
| \$100,000 and Below    | 1                 | - 94.4%                  | - 92.3%                    | 0.0             | - 100.0%                              | - 100.0%                   | 19              | - 44.1%                  | - 26.9%                    |  |
| \$100,001 to \$200,000 | 7                 | - 12.5%                  | - 75.0%                    | 2.5             | + 92.3%                               | - 42.3%                    | 6               | - 14.3%                  | - 45.5%                    |  |
| \$200,001 to \$300,000 | 50                | - 24.2%                  | - 50.0%                    | 3.6             | + 9.1%                                | - 35.1%                    | 16              | - 27.3%                  | - 20.0%                    |  |
| \$300,001 and Above    | 170               | + 56.0%                  | + 41.7%                    | 5.0             | + 66.7%                               | + 23.1%                    | 38              | - 17.4%                  | + 8.6%                     |  |
| Total                  | 301               | + 33.8%                  | - 4.7%                     | 4.4             | + 69.2%                               | + 3.7%                     | 92              | - 22.7%                  | - 9.8%                     |  |