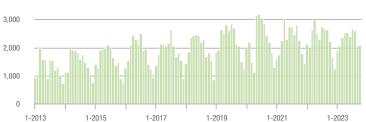

### **Showing Statistics**

| MLS Area                | Total<br>Showings | Buyer Interest<br>(Showings / Listings) | Managed<br>Listings |
|-------------------------|-------------------|-----------------------------------------|---------------------|
| Alexander County, NC    | 301               | 4.4                                     | 92                  |
| Anson County, NC        | 125               | 3.3                                     | 50                  |
| Cabarrus County, NC     | 3,671             | 6.4                                     | 645                 |
| Charlotte MSA           | 38,584            | 5.4                                     | 7,959               |
| Chester County, SC      | 178               | 1.8                                     | 105                 |
| Chesterfield County, SC | 77                | 2.7                                     | 36                  |
| Cleveland County, NC    | 986               | 4.0                                     | 299                 |
| City of Charlotte, NC   | 15,453            | 5.8                                     | 2,878               |
| Concord, NC             | 2,053             | 6.4                                     | 358                 |
| Davidson, NC            | 414               | 4.4                                     | 107                 |
| Denver, NC              | 650               | 4.1                                     | 176                 |
| Fort Mill, SC           | 1,252             | 6.5                                     | 207                 |
| Gaston County, NC       | 3,424             | 4.6                                     | 831                 |
| Gastonia, NC            | 1,646             | 4.8                                     | 372                 |
| Huntersville, NC        | 1,088             | 5.9                                     | 194                 |
| Iredell County, NC      | 3,249             | 4.2                                     | 927                 |
| Kannapolis, NC          | 1,155             | 6.5                                     | 188                 |
| Lake Norman             | 2,246             | 4.8                                     | 544                 |
| Lake Wylie              | 1,200             | 4.6                                     | 295                 |
| Lancaster County, SC    | 1,647             | 4.6                                     | 412                 |
| Lincoln County, NC      | 1,351             | 4.0                                     | 384                 |
| Lincolnton, NC          | 548               | 4.7                                     | 141                 |
| Matthews, NC            | 1,168             | 7.6                                     | 168                 |
| Mecklenburg County, NC  | 18,663            | 5.8                                     | 3,499               |
| Monroe, NC              | 1,050             | 5.0                                     | 236                 |
| Montgomery County, NC   | 154               | 1.4                                     | 135                 |
| Mooresville, NC         | 1,871             | 4.6                                     | 476                 |
| Rock Hill, SC           | 1,726             | 5.5                                     | 329                 |
| Salisbury, NC           | 968               | 4.1                                     | 270                 |
| Stanly County, NC       | 645               | 3.3                                     | 231                 |
| Statesville, NC         | 982               | 3.5                                     | 345                 |
| Union County, NC        | 3,395             | 5.6                                     | 677                 |
| Uptown Charlotte        | 437               | 5.0                                     | 95                  |
| Waxhaw, NC              | 950               | 6.3                                     | 162                 |
| York County, SC         | 4,480             | 5.3                                     | 927                 |

### **Charlotte MSA**

|                        | Total<br>Showings |                          |                            | (               | Buyer Interest<br>(Showings/Listings) |                            |                 | Managed<br>Listings      |                            |  |
|------------------------|-------------------|--------------------------|----------------------------|-----------------|---------------------------------------|----------------------------|-----------------|--------------------------|----------------------------|--|
| Price Range            | October<br>2023   | Year-Over-Year<br>Change | Month-Over-Month<br>Change | October<br>2023 | Year-Over-Year<br>Change              | Month-Over-Month<br>Change | October<br>2023 | Year-Over-Year<br>Change | Month-Over-Month<br>Change |  |
| \$100,000 and Below    | 2,605             | - 17.9%                  | + 1.2%                     | 2.1             | - 8.7%                                | + 9.3%                     | 1,421           | - 21.7%                  | - 10.1%                    |  |
| \$100,001 to \$200,000 | 921               | - 27.8%                  | + 6.6%                     | 5.8             | + 1.8%                                | + 1.8%                     | 197             | - 33.0%                  | + 1.0%                     |  |
| \$200,001 to \$300,000 | 7,546             | - 16.2%                  | + 9.3%                     | 6.6             | + 8.2%                                | + 6.0%                     | 1,228           | - 27.8%                  | + 1.6%                     |  |
| \$300,001 and Above    | 25,369            | - 4.5%                   | + 4.0%                     | 5.7             | + 7.5%                                | + 1.8%                     | 4,780           | - 20.2%                  | - 0.1%                     |  |
| Total                  | 38,584            | - 8.9%                   | + 4.7%                     | 5.4             | + 8.0%                                | + 4.3%                     | 7,959           | - 22.5%                  | - 1.9%                     |  |