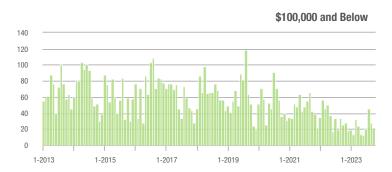

# **Iredell County, NC**

|                        | Total<br>Showings |                          |                            | (               | Buyer Interest<br>(Showings/Listings) |                            |                 | Managed<br>Listings      |                            |  |
|------------------------|-------------------|--------------------------|----------------------------|-----------------|---------------------------------------|----------------------------|-----------------|--------------------------|----------------------------|--|
| Price Range            | October<br>2023   | Year-Over-Year<br>Change | Month-Over-Month<br>Change | October<br>2023 | Year-Over-Year<br>Change              | Month-Over-Month<br>Change | October<br>2023 | Year-Over-Year<br>Change | Month-Over-Month<br>Change |  |
| \$100,000 and Below    | 181               | - 19.2%                  | + 17.5%                    | 1.5             | - 21.1%                               | + 9.6%                     | 149             | - 25.9%                  | - 11.3%                    |  |
| \$100,001 to \$200,000 | 84                | - 52.5%                  | + 35.5%                    | 4.7             | - 2.1%                                | + 35.5%                    | 19              | - 62.0%                  | - 5.0%                     |  |
| \$200,001 to \$300,000 | 643               | - 1.4%                   | + 13.2%                    | 4.9             | - 2.0%                                | + 1.3%                     | 147             | - 9.3%                   | + 10.5%                    |  |
| \$300,001 and Above    | 2,083             | - 6.3%                   | + 1.8%                     | 4.4             | - 4.3%                                | + 6.7%                     | 564             | - 4.7%                   | - 6.2%                     |  |
| Total                  | 3,249             | - 8.9%                   | + 9.1%                     | 4.2             | - 4.5%                                | + 9.9%                     | 927             | - 13.0%                  | - 3.6%                     |  |