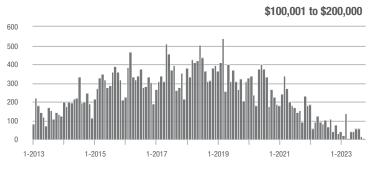

### **Showing Statistics**

| MLS Area                | Total<br>Showings | Buyer Interest<br>(Showings / Listings) | Managed<br>Listings |
|-------------------------|-------------------|-----------------------------------------|---------------------|
| Alexander County, NC    | 301               | 4.4                                     | 92                  |
| Anson County, NC        | 125               | 3.3                                     | 50                  |
| Cabarrus County, NC     | 3,671             | 6.4                                     | 645                 |
| Charlotte MSA           | 38,584            | 5.4                                     | 7,959               |
| Chester County, SC      | 178               | 1.8                                     | 105                 |
| Chesterfield County, SC | 77                | 2.7                                     | 36                  |
| Cleveland County, NC    | 986               | 4.0                                     | 299                 |
| City of Charlotte, NC   | 15,453            | 5.8                                     | 2,878               |
| Concord, NC             | 2,053             | 6.4                                     | 358                 |
| Davidson, NC            | 414               | 4.4                                     | 107                 |
| Denver, NC              | 650               | 4.1                                     | 176                 |
| Fort Mill, SC           | 1,252             | 6.5                                     | 207                 |
| Gaston County, NC       | 3,424             | 4.6                                     | 831                 |
| Gastonia, NC            | 1,646             | 4.8                                     | 372                 |
| Huntersville, NC        | 1,088             | 5.9                                     | 194                 |
| Iredell County, NC      | 3,249             | 4.2                                     | 927                 |
| Kannapolis, NC          | 1,155             | 6.5                                     | 188                 |
| Lake Norman             | 2,246             | 4.8                                     | 544                 |
| Lake Wylie              | 1,200             | 4.6                                     | 295                 |
| Lancaster County, SC    | 1,647             | 4.6                                     | 412                 |
| Lincoln County, NC      | 1,351             | 4.0                                     | 384                 |
| Lincolnton, NC          | 548               | 4.7                                     | 141                 |
| Matthews, NC            | 1,168             | 7.6                                     | 168                 |
| Mecklenburg County, NC  | 18,663            | 5.8                                     | 3,499               |
| Monroe, NC              | 1,050             | 5.0                                     | 236                 |
| Montgomery County, NC   | 154               | 1.4                                     | 135                 |
| Mooresville, NC         | 1,871             | 4.6                                     | 476                 |
| Rock Hill, SC           | 1,726             | 5.5                                     | 329                 |
| Salisbury, NC           | 968               | 4.1                                     | 270                 |
| Stanly County, NC       | 645               | 3.3                                     | 231                 |
| Statesville, NC         | 982               | 3.5                                     | 345                 |
| Union County, NC        | 3,395             | 5.6                                     | 677                 |
| Uptown Charlotte        | 437               | 5.0                                     | 95                  |
| Waxhaw, NC              | 950               | 6.3                                     | 162                 |
| York County, SC         | 4,480             | 5.3                                     | 927                 |

### **Charlotte MSA**

|                        | Total<br>Showings |                          |                            | (               | Buyer Interest<br>(Showings/Listings) |                            |                 | Managed<br>Listings      |                            |  |
|------------------------|-------------------|--------------------------|----------------------------|-----------------|---------------------------------------|----------------------------|-----------------|--------------------------|----------------------------|--|
| Price Range            | October<br>2023   | Year-Over-Year<br>Change | Month-Over-Month<br>Change | October<br>2023 | Year-Over-Year<br>Change              | Month-Over-Month<br>Change | October<br>2023 | Year-Over-Year<br>Change | Month-Over-Month<br>Change |  |
| \$100,000 and Below    | 2,605             | - 17.9%                  | + 1.2%                     | 2.1             | - 8.7%                                | + 9.3%                     | 1,421           | - 21.7%                  | - 10.1%                    |  |
| \$100,001 to \$200,000 | 921               | - 27.8%                  | + 6.6%                     | 5.8             | + 1.8%                                | + 1.8%                     | 197             | - 33.0%                  | + 1.0%                     |  |
| \$200,001 to \$300,000 | 7,546             | - 16.2%                  | + 9.3%                     | 6.6             | + 8.2%                                | + 6.0%                     | 1,228           | - 27.8%                  | + 1.6%                     |  |
| \$300,001 and Above    | 25,369            | - 4.5%                   | + 4.0%                     | 5.7             | + 7.5%                                | + 1.8%                     | 4,780           | - 20.2%                  | - 0.1%                     |  |
| Total                  | 38,584            | - 8.9%                   | + 4.7%                     | 5.4             | + 8.0%                                | + 4.3%                     | 7,959           | - 22.5%                  | - 1.9%                     |  |