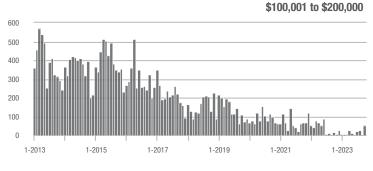

|
| \$200,001 to \$300,000 | 214             | - 39.2%                  | + 84.5%                    | 7.5                      | + 7.1%                   | + 46.7%                    | 32              | - 43.9%                  | + 23.1%                    |
| \$300,001 and Above    | 734             | + 9.6%                   | + 5.3%                     | 5.2                      | + 33.3%                  | + 10.6%                    | 158             | - 26.9%                  | - 3.7%                     |
| Total                  | 1,050           | - 9.7%                   | + 13.8%                    | 5.0                      | + 22.0%                  | + 12.1%                    | 236             | - 31.0%                  | + 0.9%                     |

### Showings



















### **Montgomery County, NC**

|                        |                 | Total<br>Showin          |                            | (               | Buyer Inte<br>Showings/L |                            | Managed<br>Listings |                          |                            |
|------------------------|-----------------|--------------------------|----------------------------|-----------------|--------------------------|----------------------------|---------------------|--------------------------|----------------------------|
| Price Range            | October<br>2023 | Year-Over-Year<br>Change | Month-Over-Month<br>Change | October<br>2023 | Year-Over-Year<br>Change | Month-Over-Month<br>Change | October<br>2023     | Year-Over-Year<br>Change | Month-Over-Month<br>Cha