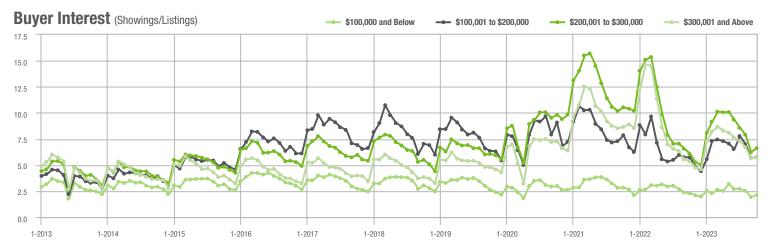

#### Buyer Interest (Showings/Listings) - \$100,001 to \$200,000 \$100,000 and Below - \$200,001 to \$300,000 \$300,001 and Above 17.5 15.0 12.5 10.0 7.5 5.0 2.5 0.0 1-2013 1-2014 1-2015 1-2016 1-2017 1-2018 1-2019 1-2020 1-2021 1-2022 1-2023