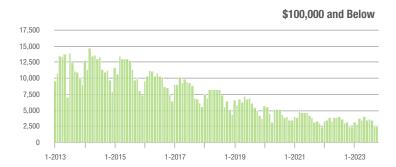

$300,000 | 7,546             | - 16.2%                  | + 9.3%                     | 6.6             | + 8.2%                                | + 6.0%                     | 1,228           | - 27.8%                  | + 1.6%                     |  |
| \$300,001 and Above    | 25,369            | - 4.5%                   | + 4.0%                     | 5.7             | + 7.5%                                | + 1.8%                     | 4,780           | - 20.2%                  | - 0.1%                     |  |
| Total                  | 38,584            | - 8.9%                   | + 4.7%                     | 5.4             | + 8.0%                                | + 4.3%                     | 7,959           | - 22.5%                  | - 1.9%                     |  |

### Showings





#### \$300,001 and Above











# **Chester County, SC**

|                        | Total<br>Showings |                          |                            | (               | Buyer Interest<br>(Showings/Listings) |                            |                 | Managed<br>Listings      |                            |  |
|------------------------|-------------------|--------------------------|----------------------------|-----------------|---------------------------------------|----------------------------|-----------------|--------------------------|----------------------------|--|
| Price Range            | October<br>2023   | Year-Over-Year<br>Change | Month-Over-Month<br>Change | October<br>2023 | Year-Over-Year<br>Change              | Month-Over-Month<br>Change | October<br