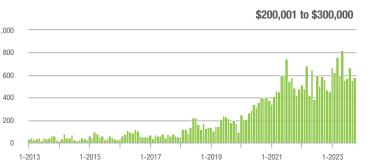

### **Cabarrus County, NC**

|                        | Total<br>Showings |                          |                            | (               | Buyer Interest<br>(Showings/Listings) |                            |                 | Managed<br>Listings      |                            |  |
|------------------------|-------------------|--------------------------|----------------------------|-----------------|---------------------------------------|----------------------------|-----------------|--------------------------|----------------------------|--|
| Price Range            | October<br>2023   | Year-Over-Year<br>Change | Month-Over-Month<br>Change | October<br>2023 | Year-Over-Year<br>Change              | Month-Over-Month<br>Change | October<br>2023 | Year-Over-Year<br>Change | Month-Over-Month<br>Change |  |
| \$100,000 and Below    | 178               | - 23.3%                  | - 15.2%                    | 2.0             | + 11.1%                               | + 8.3%                     | 101             | - 36.9%                  | - 20.5%                    |  |
| \$100,001 to \$200,000 | 65                | + 18.2%                  | + 71.1%                    | 8.1             | + 138.2%                              | + 31.8%                    | 10              | - 52.4%                  | + 25.0%                    |  |
| \$200,001 to \$300,000 | 1,285             | + 29.3%                  | + 30.3%                    | 9.6             | + 41.2%                               | + 11.2%                    | 139             | - 16.3%                  | + 15.8%                    |  |
| \$300,001 and Above    | 1,870             | - 14.7%                  | + 4.2%                     | 5.8             | + 20.8%                               | + 4.3%                     | 364             | - 32.7%                  | - 1.4%                     |  |
| Total                  | 3,671             | + 0.4%                   | + 13.1%                    | 6.4             | + 36.2%                               | + 13.6%                    | 645             | - 30.3%                  | - 1.5%                     |  |

#### Showings

\$200,001 to \$300,000