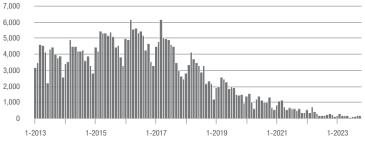

| 270             | - 43.9%                  | + 6.7%                     |  |
| \$300,001 and Above    | 10,784            | - 3.9%                   | + 3.4%                     | 6.4             | + 8.5%                                | - 0.8%                     | 1,759           | - 21.6%                  | + 2.2%                     |  |
| Total                  | 15,453            | - 7.5%                   | + 7.7%                     | 5.8             | + 7.4%                                | + 6.8%                     | 2,878           | - 21.0%                  | - 1.3%                     |  |

#### Showings







Current as of November 5, 2023. All data from Canopy MLS, Inc. Report provided by the Canopy Realtor® Association. Report © 2023 ShowingTime.







1-2019

1-2021

1-2023

1-2017

1-2015

1-2013





### **Concord**, NC

|                        | Total<br>Showings |                          |                            | (               | Buyer Interest<br>(Showings/Listings) |                            |                 | Managed<br>Listings      |                            |  |
|------------------------|-------------------|--------------------------|----------------------------|-----------------|---------------------------------------|----------------------------|-----------------|--------------------------|----------------------------|--|
| Price Range            | October<br>2023   | Year-Over-Year<br>Change | Month-Over-Month<br>Change | October<br>2023 | Year-Over-Year<br>Change              | Month-Over-Month<br>Change |