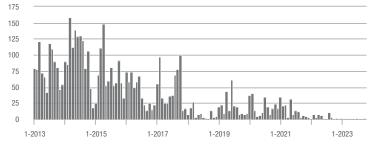

### Showings

Current as of November 5, 2023. All data from Canopy MLS, Inc. Report provided by the Canopy Realtor® Association. Report © 2023 ShowingTime.

\$100,001 to \$200,000

\$300,001 and Above

#### **Showings**

1-2019

1-2017

1-2023

1-2021

\$100,001 to \$200,000

\$100,001 to \$200,000