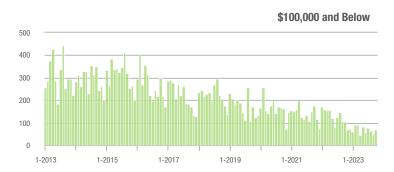

# **Alexander County, NC**

|                        | Total<br>Showings |                          |                            | (               | Buyer Interest<br>(Showings/Listings) |                            |                 | Managed<br>Listings      |                            |  |
|------------------------|-------------------|--------------------------|----------------------------|-----------------|---------------------------------------|----------------------------|-----------------|--------------------------|----------------------------|--|
| Price Range            | October<br>2023   | Year-Over-Year<br>Change | Month-Over-Month<br>Change | October<br>2023 | Year-Over-Year<br>Change              | Month-Over-Month<br>Change | October<br>2023 | Year-Over-Year<br>Change | Month-Over-Month<br>Change |  |
| \$100,000 and Below    | 1                 | - 94.4%                  | - 92.3%                    | 0.0             | - 100.0%                              | - 100.0%                   | 19              | - 44.1%                  | - 26.9%                    |  |
| \$100,001 to \$200,000 | 7                 | - 12.5%                  | - 75.0%                    | 2.5             | + 92.3%                               | - 42.3%                    | 6               | - 14.3%                  | - 45.5%                    |  |
| \$200,001 to \$300,000 | 50                | - 24.2%                  | - 50.0%                    | 3.6             | + 9.1%                                | - 35.1%                    | 16              | - 27.3%                  | - 20.0%                    |  |
| \$300,001 and Above    | 170               | + 56.0%                  | + 41.7%                    | 5.0             | + 66.7%                               | + 23.1%                    | 38              | - 17.4%                  | + 8.6%                     |  |
| Total                  | 301               | + 33.8%                  | - 4.7%                     | 4.4             | + 69.2%                               | + 3.7%                     | 92              | - 22.7%                  | - 9.8%                     |  |

### **Charlotte MSA**

|                        | Total<br>Showings |                          |                            | (               | Buyer Interest<br>(Showings/Listings) |                            |                 | Managed<br>Listings      |                            |  |
|------------------------|-------------------|--------------------------|----------------------------|-----------------|---------------------------------------|----------------------------|-----------------|--------------------------|----------------------------|--|
| Price Range            | October<br>2023   | Year-Over-Year<br>Change | Month-Over-Month<br>Change | October<br>2023 | Year-Over-Year<br>Change              | Month-Over-Month<br>Change | October<br>2023 | Year-Over-Year<br>Change | Month-Over-Month<br>Change |  |
| \$100,000 and Below    | 2,605             | - 17.9%                  | + 1.2%                     | 2.1             | - 8.7%                                | + 9.3%                     | 1,421           | - 21.7%                  | - 10.1%                    |  |
| \$100,001 to \$200,000 | 921               | - 27.8%                  | + 6.6%                     | 5.8             | + 1.8%                                | + 1.8%                     | 197             | - 33.0%                  | + 1.0%                     |  |
| \$200,001 to \$300,000 | 7,546             | - 16.2%                  | + 9.3%                     | 6.6             | + 8.2%                                | + 6.0%                     | 1,228           | - 27.8%                  | + 1.6%                     |  |
| \$300,001 and Above    | 25,369            | - 4.5%                   | + 4.0%                     | 5.7             | + 7.5%                                | + 1.8%                     | 4,780           | - 20.2%                  | - 0.1%                     |  |
| Total                  | 38,584            | - 8.9%                   | + 4.7%                     | 5.4             | + 8.0%                                | + 4.3%                     | 7,959           | - 22.5%                  | - 1.9%                     |  |

# **City of Charlotte, NC**

|                        | Total<br>Showings |                          |                            | (               | Buyer Interest<br>(Showings/Listings) |                            |                 | Managed<br>Listings      |                            |  |
|------------------------|-------------------|--------------------------|----------------------------|-----------------|---------------------------------------|----------------------------|-----------------|--------------------------|----------------------------|--|
| Price Range            | October<br>2023   | Year-Over-Year<br>Change | Month-Over-Month<br>Change | October<br>2023 | Year-Over-Year<br>Change              | Month-Over-Month<br>Change | October<br>2023 | Year-Over-Year<br>Change | Month-Over-Month<br>Change |  |
| \$100,000 and Below    | 1,472             | - 7.2%                   | + 3.7%                     | 2.1             | - 12.5%                               | + 13.7%                    | 766             | - 5.8%                   | - 11.1%                    |  |
| \$100,001 to \$200,000 | 176               | - 43.8%                  | + 10.7%                    | 8.8             | + 8.6%                                | + 0.3%                     | 22              | - 50.0%                  | + 10.0%                    |  |
| \$200,001 to \$300,000 | 2,475             | - 22.6%                  | + 28.2%                    | 9.5             | + 30.1%                               | + 18.6%                    | 270             | - 43.9%                  | + 6.7%                     |  |
| \$300,001 and Above    | 10,784            | - 3.9%                   | + 3.4%                     | 6.4             | + 8.5%                                | - 0.8%                     | 1,759           | - 21.6%                  | + 2.2%                     |  |
| Total                  | 15,453            | - 7.5%                   | + 7.7%                     | 5.8             | + 7.4%                                | + 6.8%                     | 2,878           | - 21.0%                  | - 1.3%                     |  |