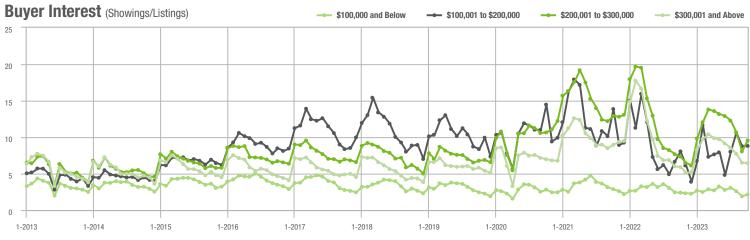

# **City of Charlotte, NC**

|                        | Total<br>Showings |                          |                            | (               | Buyer Interest<br>(Showings/Listings) |                            |                 | Managed<br>Listings      |                            |  |
|------------------------|-------------------|--------------------------|----------------------------|-----------------|---------------------------------------|----------------------------|-----------------|--------------------------|----------------------------|--|
| Price Range            | October<br>2023   | Year-Over-Year<br>Change | Month-Over-Month<br>Change | October<br>2023 | Year-Over-Year<br>Change              | Month-Over-Month<br>Change | October<br>2023 | Year-Over-Year<br>Change | Month-Over-Month<br>Change |  |
| \$100,000 and Below    | 1,472             | - 7.2%                   | + 3.7%                     | 2.1             | - 12.5%                               | + 13.7%                    | 766             | - 5.8%                   | - 11.1%                    |  |
| \$100,001 to \$200,000 | 176               | - 43.8%                  | + 10.7%                    | 8.8             | + 8.6%                                | + 0.3%                     | 22              | - 50.0%                  | + 10.0%                    |  |
| \$200,001 to \$300,000 | 2,475             | - 22.6%                  | + 28.2%                    | 9.5             | + 30.1%                               | + 18.6%                    | 270             | - 43.9%                  | + 6.7%                     |  |
| \$300,001 and Above    | 10,784            | - 3.9%                   | + 3.4%                     | 6.4             | + 8.5%                                | - 0.8%                     | 1,759           | - 21.6%                  | + 2.2%                     |  |
| Total                  | 15,453            | - 7.5%                   | + 7.7%                     | 5.8             | + 7.4%                                | + 6.8%                     | 2,878           | - 21.0%                  | - 1.3%                     |  |