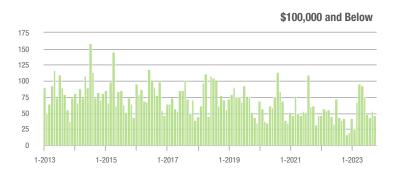

+ 31.0%                               | + 13.0%                    | 20              | - 23.1%                  | - 9.1%                     |  |
| \$300,001 and Above    | 1,087             | + 10.0%                  | - 5.5%                     | 5.1             | + 6.3%                                | - 10.0%                    | 226             | - 8.9%                   | + 3.2%                     |  |
| Total                  | 1,200             | + 10.2%                  | - 4.6%                     | 4.6             | + 9.5%                                | - 7.1%                     | 295             | - 11.4%                  | - 0.7%                     |  |

250

200

150

100

50

0

2 000

1.500

1,000

500

0

1-2013

1-2013

1-2015

1-2015

1-2017

1-2017

#### Showings







Current as of November 5, 2023. All data from Canopy MLS, Inc. Report provided by the Canopy Realtor® Association. Report © 2023 ShowingTime.

#### \$200,001 to \$300,000





# Lancaster County, SC

|                        | Total<br>Showings |                          |                            | (               | Buyer Interest<br>(Showings/Listings) |                            |                 | Managed<br>Listings      |                            |  |
|------------------------|-------------------|--------------------------|----------------------------|-----------------|---------------------------------------|----------------------------|-----------------|--------------------------|----------------------------|--|
| Price Range            | October<br>2023   | Year-Over-Yea