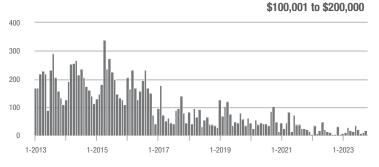

|  |
| \$300,001 and Above    | 1,962             | - 12.3%                  | + 7.6%                     | 5.5             | + 1.9%                                | + 13.6%                    | 409             | - 16.7%                  | - 6.2%                     |  |
| Total                  | 2,246             | - 11.6%                  | + 10.9%                    | 4.8             | 0.0%                                  | + 14.2%                    | 544             | - 20.0%                  | - 6.0%                     |  |

### Showings

12

10

8

6

0

1-2013

1-2014

1-2015

1-2016

1-2017





#### 0 1-2013 1-2015 1-2017 1-2019 1-2021 Buyer Interest (Showings/Listings) \$100,000 and Below - \$100,001 to \$200,000 \$200,001 to \$300,000 \$300,001 and Above

1-2018

1-2019





1-2021

1-2022

1-2023

1-2020

\$200,001 to \$300,000





1-2023

1-2023

\$300,001 and Above

.<u>10.10.10.10.10.10.10.10.</u>

1-2021

1-2021

1-2019

1-2019

# Lake Wylie

|                        | Total<br>Showings |                          |                            | (               | Buyer Interest<br>(Showings/Listings) |                            |                 | Managed<br>Listings      |                            |  |
|------------------------|-------------------|--------------------------|----------------------------|-----------------|---------------------------------------|----------------------------|-----------------|--------------------------|----------------------------|--|
| Price Range            | October<br>2023   | Year-Over-Year<br>Change | Month-Over-