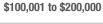

6%                    | 270             | - 43.9%                  | + 6.7%                     |  |
| \$300,001 and Above    | 10,784            | - 3.9%                   | + 3.4%                     | 6.4             | + 8.5%                                | - 0.8%                     | 1,759           | - 21.6%                  | + 2.2%                     |  |
| Total                  | 15,453            | - 7.5%                   | + 7.7%                     | 5.8             | + 7.4%                                | + 6.8%                     | 2,878           | - 21.0%                  | - 1.3%                     |  |

#### Showings







Current as of November 5, 2023. All data from Canopy MLS, Inc. Report provided by the Canopy Realtor® Association. Report © 2023 ShowingTime.







1-2019

1-2021

1-2023

1-2017

1-2015

1-2013





### **Concord**, NC

|                        | Total<br>Showings |                          |                            | (               | Buyer Interest<br>(Showings/Listings) |                            |                 | Managed<br>Listings      |                            |  |
|------------------------|-------------------|--------------------------|----------------------------|-----------------|---------------------------------------|----------------------------|-----------------|--------------------------|----------------------------|--|
| Price Range            | October<br>2023   | Year-Over-Year<br>Change | Month-Over-Month<br>Change | October<br>2023 | Year-Over-Year<br>Change              | Month-Over-Month<br>Change