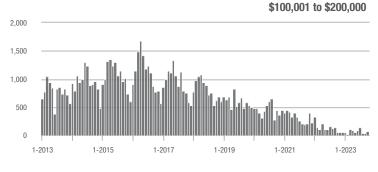

0,000 | 1,285             | + 29.3%                  | + 30.3%                    | 9.6             | + 41.2%                               | + 11.2%                    | 139             | - 16.3%                  | + 15.8%                    |  |
| \$300,001 and Above    | 1,870             | - 14.7%                  | + 4.2%                     | 5.8             | + 20.8%                               | + 4.3%                     | 364             | - 32.7%                  | - 1.4%                     |  |
| Total                  | 3,671             | + 0.4%                   | + 13.1%                    | 6.4             | + 36.2%                               | + 13.6%                    | 645             | - 30.3%                  | - 1.5%                     |  |

#### Showings









\$200,001 to \$300,000









### **Charlotte MSA**

|                        | Total<br>Showings |                          |                            | (               | Buyer Interest<br>(Showings/Listings) |                            |                 | Managed<br>Listings      |                            |  |
|------------------------|-------------------|--------------------------|----------------------------|-----------------|---------------------------------------|----------------------------|-----------------|--------------------------|----------------------------|--|
| Price Range            | October<br>2023   | Year-Over-Year<br>Change | Month-Over-Month<br>Change | October<br>2023 | Year-Over-Year<br>Change              | Month-Over-Month<br>Change | October<br>2023