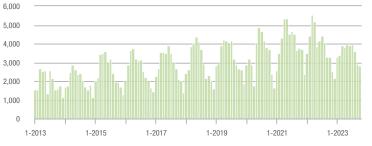

- 41.3%                  | + 13.4%                    | 6.3             | - 3.1%                                | + 8.6%                     | 63              | - 46.6%                  | + 5.0%                     |  |
| \$300,001 and Above    | 2,799             | - 14.2%                  | - 4.0%                     | 6.2             | + 17.0%                               | + 3.4%                     | 495             | - 33.6%                  | - 7.6%                     |  |
| Total                  | 3,395             | - 18.8%                  | - 1.0%                     | 5.6             | + 12.0%                               | + 2.4%                     | 677             | - 35.1%                  | - 4.2%                     |  |

#### Showings









\$300,001 and Above







### **Uptown Charlotte**

|                        | Total<br>Showings |                          |                            | (               | Buyer Interest<br>(Showings/Listings) |                            |                 | Managed<br>Listings      |                            |  |
|------------------------|-------------------|--------------------------|----------------------------|-----------------|---------------------------------------|----------------------------|-----------------|--------------------------|----------------------------|--|
| Price Range            | October<br>2023   | Year-Over-Year<br>Change | Month-Over-Month<br>Change | October<br>2023 | Year-Over-Year<br>Change              | Month-Over-Month<br>Change | October<br>2023 | Year-Over-Year<br>Change |