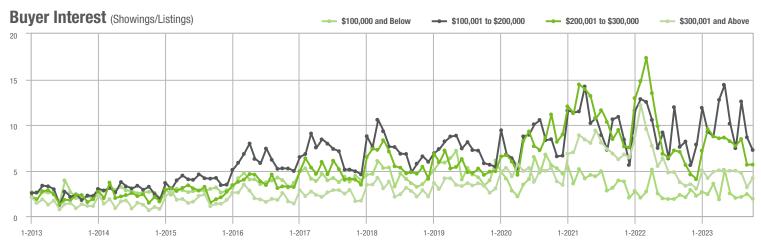

### **Charlotte MSA**

|                        | Total<br>Showings |                          |                            | (               | Buyer Interest<br>(Showings/Listings) |                            |                 | Managed<br>Listings      |                            |  |
|------------------------|-------------------|--------------------------|----------------------------|-----------------|---------------------------------------|----------------------------|-----------------|--------------------------|----------------------------|--|
| Price Range            | October<br>2023   | Year-Over-Year<br>Change | Month-Over-Month<br>Change | October<br>2023 | Year-Over-Year<br>Change              | Month-Over-Month<br>Change | October<br>2023 | Year-Over-Year<br>Change | Month-Over-Month<br>Change |  |
| \$100,000 and Below    | 2,605             | - 17.9%                  | + 1.2%                     | 2.1             | - 8.7%                                | + 9.3%                     | 1,421           | - 21.7%                  | - 10.1%                    |  |
| \$100,001 to \$200,000 | 921               | - 27.8%                  | + 6.6%                     | 5.8             | + 1.8%                                | + 1.8%                     | 197             | - 33.0%                  | + 1.0%                     |  |
| \$200,001 to \$300,000 | 7,546             | - 16.2%                  | + 9.3%                     | 6.6             | + 8.2%                                | + 6.0%                     | 1,228           | - 27.8%                  | + 1.6%                     |  |
| \$300,001 and Above    | 25,369            | - 4.5%                   | + 4.0%                     | 5.7             | + 7.5%                                | + 1.8%                     | 4,780           | - 20.2%                  | - 0.1%                     |  |
| Total                  | 38,584            | - 8.9%                   | + 4.7%                     | 5.4             | + 8.0%                                | + 4.3%                     | 7,959           | - 22.5%                  | - 1.9%                     |  |

# **City of Charlotte, NC**

|                        | Total<br>Showings |                          |                            | (               | Buyer Interest<br>(Showings/Listings) |                            |                 | Managed<br>Listings      |                            |  |
|------------------------|-------------------|--------------------------|----------------------------|-----------------|---------------------------------------|----------------------------|-----------------|--------------------------|----------------------------|--|
| Price Range            | October<br>2023   | Year-Over-Year<br>Change | Month-Over-Month<br>Change | October<br>2023 | Year-Over-Year<br>Change              | Month-Over-Month<br>Change | October<br>2023 | Year-Over-Year<br>Change | Month-Over-Month<br>Change |  |
| \$100,000 and Below    | 1,472             | - 7.2%                   | + 3.7%                     | 2.1             | - 12.5%                               | + 13.7%                    | 766             | - 5.8%                   | - 11.1%                    |  |
| \$100,001 to \$200,000 | 176               | - 43.8%                  | + 10.7%                    | 8.8             | + 8.6%                                | + 0.3%                     | 22              | - 50.0%                  | + 10.0%                    |  |
| \$200,001 to \$300,000 | 2,475             | - 22.6%                  | + 28.2%                    | 9.5             | + 30.1%                               | + 18.6%                    | 270             | - 43.9%                  | + 6.7%                     |  |
| \$300,001 and Above    | 10,784            | - 3.9%                   | + 3.4%                     | 6.4             | + 8.5%                                | - 0.8%                     | 1,759           | - 21.6%                  | + 2.2%                     |  |
| Total                  | 15,453            | - 7.5%                   | + 7.7%                     | 5.8             | + 7.4%                                | + 6.8%                     | 2,878           | - 21.0%                  | - 1.3%                     |  |

### **Mecklenburg County, NC**

|                        | Total<br>Showings |                          |                            | (               | Buyer Interest<br>(Showings/Listings) |                            |                 | Managed<br>Listings      |                            |  |
|------------------------|-------------------|--------------------------|----------------------------|-----------------|---------------------------------------|----------------------------|-----------------|--------------------------|----------------------------|--|
| Price Range            | October<br>2023   | Year-Over-Year<br>Change | Month-Over-Month<br>Change | October<br>2023 | Year-Over-Year<br>Change              | Month-Over-Month<br>Change | October<br>2023 | Year-Over-Year<br>Change | Month-Over-Month<br>Change |  |
| \$100,000 and Below    | 1,780             | - 5.1%                   | + 4.3%                     | 2.2             | - 8.3%                                | + 14.1%                    | 891             | - 5.4%                   | - 11.3%                    |  |
| \$100,001 to \$200,000 | 198               | - 37.3%                  | + 23.0%                    | 8.3             | + 10.7%                               | + 4.4%                     | 27              | - 48.1%                  | + 17.4%                    |  |
| \$200,001 to \$300,000 | 2,577             | - 25.1%                  | + 22.8%                    | 9.3             | + 27.4%                               | + 18.4%                    | 291             | - 44.9%                  | + 2.5%                     |  |
| \$300,001 and Above    | 13,562            | - 5.2%                   | + 5.2%                     | 6.4             | + 8.5%                                | + 2.1%                     | 2,227           | - 22.9%                  | + 1.0%                     |  |
| Total                  | 18,663            | - 8.3%                   | + 7.9%                     | 5.8             | + 7.4%                                | + 8.0%                     | 3,499           | - 21.9%                  | - 2.3%                     |  |