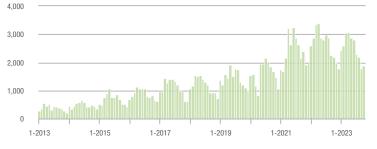

0 | 1,285             | + 29.3%                  | + 30.3%                    | 9.6             | + 41.2%                               | + 11.2%                    | 139             | - 16.3%                  | + 15.8%                    |  |
| \$300,001 and Above    | 1,870             | - 14.7%                  | + 4.2%                     | 5.8             | + 20.8%                               | + 4.3%                     | 364             | - 32.7%                  | - 1.4%                     |  |
| Total                  | 3,671             | + 0.4%                   | + 13.1%                    | 6.4             | + 36.2%                               | + 13.6%                    | 645             | - 30.3%                  | - 1.5%                     |  |

#### Showings









\$200,001 to \$300,000









### **Charlotte MSA**

|                        | Total<br>Showings |                          |                            | (               | Buyer Interest<br>(Showings/Listings) |                            |                 | Managed<br>Listings      |                            |  |
|------------------------|-------------------|--------------------------|----------------------------|-----------------|---------------------------------------|----------------------------|-----------------|--------------------------|----------------------------|--|
| Price Range            | October<br>2023   | Year-Over-Year<br>Change | Month-Over-Month<br>Change | October<br>2023 | Year-Over-Year<br>Change              | Month-Over-Month<br>Change | October<br>2023 | Y