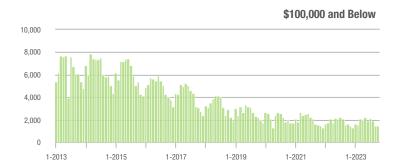

# **Alexander County, NC**

|                        | Total<br>Showings |                          |                            | (               | Buyer Interest<br>(Showings/Listings) |                            |                 | Managed<br>Listings      |                            |  |
|------------------------|-------------------|--------------------------|----------------------------|-----------------|---------------------------------------|----------------------------|-----------------|--------------------------|----------------------------|--|
| Price Range            | October<br>2023   | Year-Over-Year<br>Change | Month-Over-Month<br>Change | October<br>2023 | Year-Over-Year<br>Change              | Month-Over-Month<br>Change | October<br>2023 | Year-Over-Year<br>Change | Month-Over-Month<br>Change |  |
| \$100,000 and Below    | 1                 | - 94.4%                  | - 92.3%                    | 0.0             | - 100.0%                              | - 100.0%                   | 19              | - 44.1%                  | - 26.9%                    |  |
| \$100,001 to \$200,000 | 7                 | - 12.5%                  | - 75.0%                    | 2.5             | + 92.3%                               | - 42.3%                    | 6               | - 14.3%                  | - 45.5%                    |  |
| \$200,001 to \$300,000 | 50                | - 24.2%                  | - 50.0%                    | 3.6             | + 9.1%                                | - 35.1%                    | 16              | - 27.3%                  | - 20.0%                    |  |
| \$300,001 and Above    | 170               | + 56.0%                  | + 41.7%                    | 5.0             | + 66.7%                               | + 23.1%                    | 38              | - 17.4%                  | + 8.6%                     |  |
| Total                  | 301               | + 33.8%                  | - 4.7%                     | 4.4             | + 69.2%                               | + 3.7%                     | 92              | - 22.7%                  | - 9.8%                     |  |