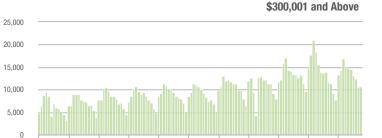

| 270             | - 43.9%                  | + 6.7%                     |  |
| \$300,001 and Above    | 10,784            | - 3.9%                   | + 3.4%                     | 6.4             | + 8.5%                                | - 0.8%                     | 1,759           | - 21.6%                  | + 2.2%                     |  |
| Total                  | 15,453            | - 7.5%                   | + 7.7%                     | 5.8             | + 7.4%                                | + 6.8%                     | 2,878           | - 21.0%                  | - 1.3%                     |  |

#### Showings







Current as of November 5, 2023. All data from Canopy MLS, Inc. Report provided by the Canopy Realtor® Association. Report © 2023 ShowingTime.







1-2019

1-2021

1-2023

1-2017

1-2015

1-2013





### **Concord**, NC

|                        | Total<br>Showings |                          |                            | (               | Buyer Interest<br>(Showings/Listings) |                            |                 | Managed<br>Listings      |                            |  |
|------------------------|-------------------|--------------------------|----------------------------|-----------------|---------------------------------------|----------------------------|-----------------|--------------------------|----------------------------|--|
| Price Range            | October<br>2023   | Year-Over-Year<br>Change | Month-Over-Month<br>Change | October<br>2023 | Year-Over-Year<br>Change              | Month-Over-Month<br>Change | O