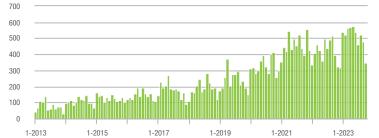

#### Buyer Interest (Showings/Listings) - \$100,001 to \$200,000 \$100,000 and Below - \$200,001 to \$300,000 \$300,001 and Above 17.5 15.0 12.5 10.0 7.5 5.0 2.5 0.0 1-2013 1-2014 1-2015 1-2016 1-2017 1-2018 1-2019 1-2020 1-2021 1-2022 1-2023

#### 0 1-2013 1-2015 1-2017 1-2019 1-2021 Buyer Interest (Showings/Listings) \$100,000 and Below - \$100,001 to \$200,000 \$200,001 to \$300,000 \$300,001 and Above

1-2018

1-2019

1-2021

1-2022

1-2023

1-2020

#### Buyer Interest (Showings/Listings) \$100,000 and Below - \$100,001 to \$200,000 \$200,001 to \$300,000 \$300,001 and Above 30 25 20 15 10 5 0 1-2016 1-2013 1-2014 1-2015 1-2017 1-2018 1-2019 1-2020 1-2021 1-2022 1-2023

#### Buyer Interest (Showings/Listings) \$100,000 and Below - \$100,001 to \$200,000 \$200,001 to \$300,000 \$300,001 and Above 8 6 2 0 1-2015 1-2016 1-2017 1-2013 1-2014 1-2018 1-2019 1-2020 1-2021 1-2022 1-2023