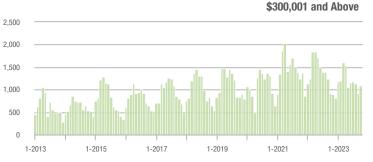

#### \$300,001 and Above

### **Charlotte MSA**

|                        | Total<br>Showings |                          |                            | (               | Buyer Interest<br>(Showings/Listings) |                            |                 | Managed<br>Listings      |                            |  |
|------------------------|-------------------|--------------------------|----------------------------|-----------------|---------------------------------------|----------------------------|-----------------|--------------------------|----------------------------|--|
| Price Range            | October<br>2023   | Year-Over-Year<br>Change | Month-Over-Month<br>Change | October<br>2023 | Year-Over-Year<br>Change              | Month-Over-Month<br>Change | October<br>2023 | Year-Over-Year<br>Change | Month-Over-Month<br>Change |  |
| \$100,000 and Below    | 2,605             | - 17.9%                  | + 1.2%                     | 2.1             | - 8.7%                                | + 9.3%                     | 1,421           | - 21.7%                  | - 10.1%                    |  |
| \$100,001 to \$200,000 | 921               | - 27.8%                  | + 6.6%                     | 5.8             | + 1.8%                                | + 1.8%                     | 197             | - 33.0%                  | + 1.0%                     |  |
| \$200,001 to \$300,000 | 7,546             | - 16.2%                  | + 9.3%                     | 6.6             | + 8.2%                                | + 6.0%                     | 1,228           | - 27.8%                  | + 1.6%                     |  |
| \$300,001 and Above    | 25,369            | - 4.5%                   | + 4.0%                     | 5.7             | + 7.5%                                | + 1.8%                     | 4,780           | - 20.2%                  | - 0.1%                     |  |
| Total                  | 38,584            | - 8.9%                   | + 4.7%                     | 5.4             | + 8.0%                                | + 4.3%                     | 7,959           | - 22.5%                  | - 1.9%                     |  |