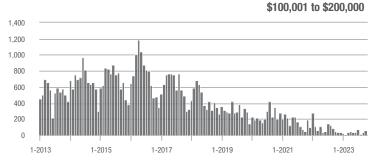

00,000 | 789               | + 50.3%                  | + 36.7%                    | 10.8            | + 38.5%                               | - 4.2%                     | 76              | + 4.1%                   | + 38.2%                    |  |
| \$300,001 and Above    | 947               | - 30.8%                  | - 10.2%                    | 5.4             | + 5.9%                                | - 12.1%                    | 196             | - 37.8%                  | 0.0%                       |  |
| Total                  | 2,053             | - 6.4%                   | + 10.5%                    | 6.4             | + 30.6%                               | + 5.3%                     | 358             | - 30.9%                  | + 2.6%                     |  |

### Showings









#### \$200,001 to \$300,000









### **Davidson, NC**

|                        | Total<br>Showings |                          |                            | (               | Buyer Interest<br>(Showings/Listings) |                            |                 | Managed<br>Listings      |                            |  |
|------------------------|-------------------|--------------------------|----------------------------|-----------------|---------------------------------------|----------------------------|-----------------|--------------------------|----------------------------|--|
| Price Range            | October<br>2023   | Year-Over-Year<br>Change | Month-Over-Month<br>Change | October<br>2023 | Year-Over-Year<br>Change              | Month-Over-Month<br>Change | October<br>