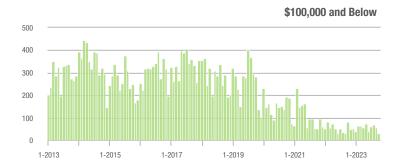

#### **Showings**

250

#### **Showings**

250

200

150

100

50

0

1-2013

1-2015

1-2017

1-2019

1-2021

1-2023