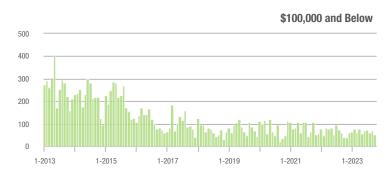

000 | 26                | - 67.1%                  | + 73.3%                    | 6.5             | + 20.4%                               | + 85.7%                    | 6               | - 68.4%                  | 0.0%                       |  |
| \$300,001 and Above    | 1,087             | + 19.1%                  | + 17.9%                    | 8.4             | + 33.3%                               | + 19.2%                    | 140             | - 22.2%                  | - 4.1%                     |  |
| Total                  | 1,168             | + 13.0%                  | + 15.9%                    | 7.6             | + 31.0%                               | + 17.9%                    | 168             | - 25.0%                  | - 4.5%                     |  |

600

### Showings





#### Buyer Interest (Showings/Listings) \$100,000 and Below - \$100,001 to \$200,000 \$200,001 to \$300,000 \$300,001 and Above 30 25 20 15 10 5 0 1-2016 1-2013 1-2014 1-2015 1-2017 1-2018 1-2019 1-2020 1-2021 1-2022 1-2023





\$100,001 to \$200,000





### **Mecklenburg County, NC**

|                        | Total<br>Showings |                          |                            | (               | Buyer Interest<br>(Showings/Listings) |                            |                 | Managed<br>Listings      |                            |  |
|------------------------|-------------------|--------------------------|----------------------------|-----------------|---------------------------------------|----------------------------|-----------------|--------------------------|------