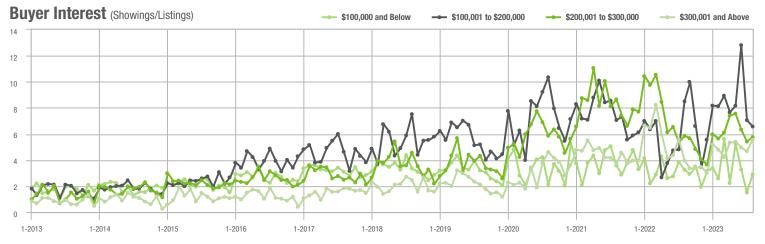

|  |
| \$200,001 to \$300,000 | 526               | + 7.1%                   | + 8.5%                     | 5.8            | - 1.7%                             | + 6.3%                     | 98             | - 2.0%                   | 0.0%                       |  |
| \$300,001 and Above    | 483               | + 36.8%                  | + 34.9%                    | 5.6            | + 40.0%                            | + 18.8%                    | 98             | - 7.5%                   | + 4.3%                     |  |
| Total                  | 1,344             | - 10.7%                  | + 24.9%                    | 5.7            | + 1.8%                             | + 13.5%                    | 270            | - 20.6%                  | + 3.8%                     |  |















### **Stanly County, NC**

|                        | Total<br>Showings |                          |                            | (              | Buyer Interest (Showings/Listings) |                            |                | Managed<br>Listings      |                            |  |
|------------------------|-------------------|--------------------------|----------------------------|----------------|------------------------------------|----------------------------|----------------|--------------------------|----------------------------|--|
| Price Range            | August<br>2023    | Year-Over-Year<br>Change | Month-Over-Month<br>Change | August<br>2023 | Year-Over-Year<br>Change           | Month-Over-Month<br>Change | August<br>2023 | Year-Over-Year<br>Change | Month-Over-Mo