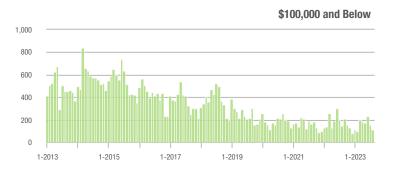

|  |
| \$200,001 to \$300,000 | 393               | - 31.1%                  | - 48.7%                    | 8.8            | - 5.4%                             | - 35.5%                    | 46             | - 30.3%                  | - 20.7%                    |  |
| \$300,001 and Above    | 1,153             | - 34.3%                  | - 9.7%                     | 6.4            | + 8.5%                             | - 12.0%                    | 197            | - 42.9%                  | + 1.0%                     |  |
| Total                  | 1,809             | - 34.1%                  | - 23.4%                    | 6.2            | + 1.6%                             | - 17.5%                    | 315            | - 39.5%                  | - 7.4%                     |  |















# Davidson, NC

|                        | Total<br>Showings |                          |                            | (              | Buyer Interest (Showings/Listings) |                            |                | Managed<br>Listings      |                            |  |
|------------------------|-------------------|--------------------------|----------------------------|----------------|------------------------------------|----------------------------|----------------|--------------------------|----------------------------|--|
| Price Range            | August<br>2023    | Year-Over-Year<br>Change | Month-Over-Month<br>Change | August<br>2023 | Year-Over-Year<br>Change           | Month-Over-Month<br>Change | August<br>2023 | Year-Over-Year<br>Change | Month-Over-Month