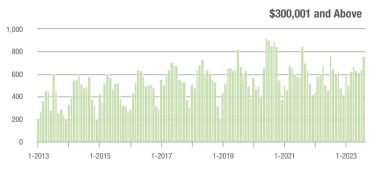

|  |
| \$200,001 to \$300,000 | 48                | - 57.5%                  | - 22.6%                    | 3.5            | - 62.4%                            | - 26.2%                    | 15             | - 16.7%                  | 0.0%                       |  |
| \$300,001 and Above    | 759               | + 16.4%                  | + 17.7%                    | 6.0            | + 5.3%                             | + 22.4%                    | 145            | + 5.8%                   | - 5.8%                     |  |
| Total                  | 873               | + 4.4%                   | + 13.8%                    | 5.4            | - 3.6%                             | + 17.7%                    | 184            | - 3.7%                   | - 5.6%                     |  |















# Fort Mill, SC

|                        | Total<br>Showings |                          |                            | (              | Buyer Interest (Showings/Listings) |                            |                | Managed<br>Listings      |                            |  |
|------------------------|-------------------|--------------------------|----------------------------|----------------|------------------------------------|----------------------------|----------------|--------------------------|----------------------------|--|
| Price Range            | August<br>2023    | Year-Over-Year<br>Change | Month-Over-Month<br>Change | August<br>2023 | Year-Over-Year<br>Change           | Month-Over-Month<br>Change | August<br>2023 | Year-Over-Year<br>Change | Month-Over-Month<br>C