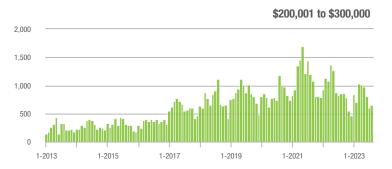

### **Montgomery County, NC**

1-2015

1-2016

1-2017

1-2018

1-2019

|                        | Total<br>Showings |                          |                            | (              | Buyer Interest (Showings/Listings) |                            |                | Managed<br>Listings      |                            |  |
|------------------------|-------------------|--------------------------|----------------------------|----------------|------------------------------------|----------------------------|----------------|--------------------------|----------------------------|--|
| Price Range            | August<br>2023    | Year-Over-Year<br>Change | Month-Over-Month<br>Change | August<br>2023 | Year-Over-Year<br>Change           | Month-Over-Month<br>Change | August<br>2023 | Year-Over-Year<br>Change | Month-Over-Month<br>Change |  |
| \$100,000 and Below    | 73                | + 37.7%                  | + 40.4%                    | 2.0            | + 81.8%                            | + 89.7%                    | 64             | - 29.7%                  | - 15.8%                    |  |
| \$100,001 to \$200,000 | 80                | - 23.8%                  | + 11.1%                    | 3.7            | - 17.8%                            | - 20.7%                    | 25             | - 24.2%                  | + 19.0%                    |  |
| \$200,001 to \$300,000 | 37                | - 31.5%                  | + 2.8%                     | 2.2            | - 31.3%                            | - 23.5%                    | 15             | - 28.6%                  | - 6.3%                     |  |
| \$300,001 and Above    | 180               | + 13.2%                  | + 18.4%                    | 4.8            | + 2.1%                             | + 12.2%                    | 45             | + 7.1%                   | + 4.7%                     |  |
| Total                  | 427               | + 8.1%                   | + 24.5%                    | 3.4            | + 9.7%                             | + 16.9%                    | 161            | - 19.5%                  | - 4.2%                     |  |