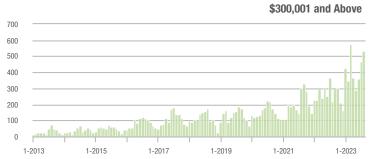

|  |
| \$200,001 to \$300,000 | 313               | - 0.3%                   | - 8.2%                     | 4.7            | + 20.5%                            | + 7.2%                     | 73             | - 26.3%                  | - 19.8%                    |  |
| \$300,001 and Above    | 533               | + 145.6%                 | + 13.9%                    | 4.6            | + 48.4%                            | + 14.1%                    | 131            | + 14.9%                  | - 1.5%                     |  |
| Total                  | 1,048             | + 25.7%                  | - 3.7%                     | 4.7            | + 23.7%                            | + 3.4%                     | 261            | - 16.3%                  | - 8.7%                     |  |















# Statesville, NC

|                        | Total<br>Showings |                          |                            | (              | Buyer Interest (Showings/Listings) |                            |                | Managed<br>Listings      |                            |  |
|------------------------|-------------------|--------------------------|----------------------------|----------------|------------------------------------|----------------------------|----------------|--------------------------|----------------------------|--|
| Price Range            | August<br>2023    | Year-Over-Year<br>Change | Month-Over-Month<br>Change | August<br>2023 | Year-Over-Year<br>Change           | Month-Over-Month<br>Change | August<br>2023 | Year-Over-Year<br>Change | Month-Over-Month<br