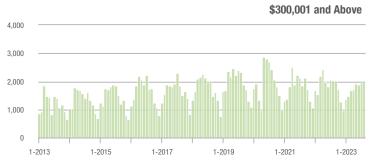

### **Montgomery County, NC**

1-2015

1-2016

1-2017

1-2018

1-2019

|                        | Total<br>Showings |                          |                            | (              | Buyer Interest (Showings/Listings) |                            |                | Managed<br>Listings      |                            |  |
|------------------------|-------------------|--------------------------|----------------------------|----------------|------------------------------------|----------------------------|----------------|--------------------------|----------------------------|--|
| Price Range            | August<br>2023    | Year-Over-Year<br>Change | Month-Over-Month<br>Change | August<br>2023 | Year-Over-Year<br>Change           | Month-Over-Month<br>Change | August<br>2023 | Year-Over-Year<br>Change | Month-Over-Month<br>Change |  |
| \$100,000 and Below    | 73                | + 37.7%                  | + 40.4%                    | 2.0            | + 81.8%                            | + 89.7%                    | 64             | - 29.7%                  | - 15.8%                    |  |
| \$100,001 to \$200,000 | 80                | - 23.8%                  | + 11.1%                    | 3.7            | - 17.8%                            | - 20.7%                    | 25             | - 24.2%                  | + 19.0%                    |  |
| \$200,001 to \$300,000 | 37                | - 31.5%                  | + 2.8%                     | 2.2            | - 31.3%                            | - 23.5%                    | 15             | - 28.6%                  | - 6.3%                     |  |
| \$300,001 and Above    | 180               | + 13.2%                  | + 18.4%                    | 4.8            | + 2.1%                             | + 12.2%                    | 45             | + 7.1%                   | + 4.7%                     |  |
| Total                  | 427               | + 8.1%                   | + 24.5%                    | 3.4            | + 9.7%                             | + 16.9%                    | 161            | - 19.5%                  | - 4.2%                     |  |