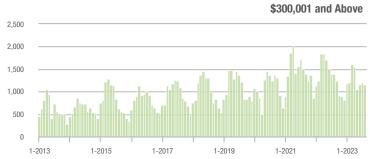

### **Montgomery County, NC**

1-2015

1-2016

1-2017

1-2018

1-2019

|                        | Total<br>Showings |                          |                            | (              | Buyer Interest (Showings/Listings) |                            |                | Managed<br>Listings      |                            |  |
|------------------------|-------------------|--------------------------|----------------------------|----------------|------------------------------------|----------------------------|----------------|--------------------------|----------------------------|--|
| Price Range            | August<br>2023    | Year-Over-Year<br>Change | Month-Over-Month<br>Change | August<br>2023 | Year-Over-Year<br>Change           | Month-Over-Month<br>Change | August<br>2023 | Year-Over-Year<br>Change | Month-Over-Month<br>Change |  |
| \$100,000 and Below    | 73                | + 37.7%                  | + 40.4%                    | 2.0            | + 81.8%                            | + 89.7%                    | 64             | - 29.7%                  | - 15.8%                    |  |
| \$100,001 to \$200,000 | 80                | - 23.8%                  | + 11.1%                    | 3.7            | - 17.8%                            | - 20.7%                    | 25             | - 24.2%                  | + 19.0%                    |  |
| \$200,001 to \$300,000 | 37                | - 31.5%                  | + 2.8%                     | 2.2            | - 31.3%                            | - 23.5%                    | 15             | - 28.6%                  | - 6.3%                     |  |
| \$300,001 and Above    | 180               | + 13.2%                  | + 18.4%                    | 4.8            | + 2.1%                             | + 12.2%                    | 45             | + 7.1%                   | + 4.7%                     |  |
| Total                  | 427               | + 8.1%                   | + 24.5%                    | 3.4            | + 9.7%                             | + 16.9%                    | 161            | - 19.5%                  | - 4.2%                     |  |