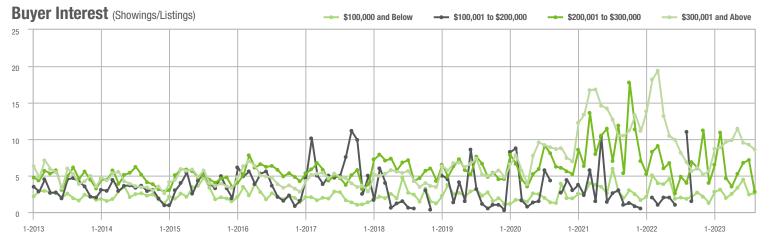

|  |
| \$200,001 to \$300,000 | 17                | - 60.5%                  | - 67.3%                    | 2.8            | - 30.0%                            | - 60.3%                    | 7              | - 58.8%                  | - 22.2%                    |  |
| \$300,001 and Above    | 1,072             | - 19.5%                  | - 20.8%                    | 8.6            | + 26.5%                            | - 7.2%                     | 134            | - 38.0%                  | - 13.5%                    |  |
| Total                  | 1,142             | - 20.3%                  | - 23.8%                    | 7.5            | + 23.0%                            | - 7.0%                     | 167            | - 38.4%                  | - 17.7%                    |  |















# **York County, SC**

|                        | Total<br>Showings |                          |                            | (              | Buyer Interest (Showings/Listings) |                            |                | Managed<br>Listings      |                            |  |
|------------------------|-------------------|--------------------------|----------------------------|----------------|------------------------------------|----------------------------|----------------|--------------------------|----------------------------|--|
| Price Range            | August<br>2023    | Year-Over-Year<br>Change | Month-Over-Month<br>Change | August<br>2023 | Year-Over-Year<br>Change           | Month-Over-Month<br>Change | August<br>2023 | Year-Over-Year<br>Change | Month-Over-Month<