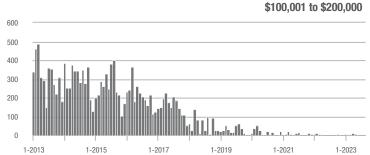

|  |
| \$200,001 to \$300,000 | 69                | - 63.1%                  | + 392.9%                   | 11.5           | + 10.6%                            | + 64.3%                    | 8              | - 61.9%                  | + 100.0%                   |  |
| \$300,001 and Above    | 1,145             | - 17.4%                  | - 3.5%                     | 8.6            | + 2.4%                             | - 12.3%                    | 146            | - 27.4%                  | + 7.4%                     |  |
| Total                  | 1,273             | - 22.8%                  | - 0.2%                     | 7.7            | 0.0%                               | - 10.1%                    | 183            | - 29.9%                  | + 9.6%                     |  |















# **Mecklenburg County, NC**

|                        | Total<br>Showings |                          |                            | (              | Buyer Interest (Showings/Listings) |                            |                | Managed<br>Listings      |                            |  |
|------------------------|-------------------|--------------------------|----------------------------|----------------|------------------------------------|----------------------------|----------------|--------------------------|----------------------------|--|
| Price Range            | August<br>2023    | Year-Over-Year<br>Change | Month-Over-Month<br>Change | August<br>2023 | Year-Over-Year<br>Change           | Month-Over-Month<br>Change | August<br>2023 | Year-Over-Year<br>Change | Mont