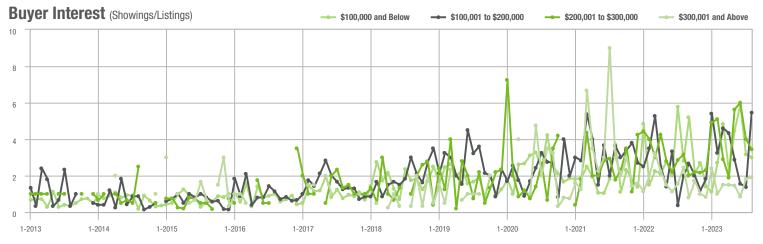

|  |
| \$200,001 to \$300,000 | 40                | + 90.5%                  | - 25.9%                    | 3.4            | + 6.3%                             | - 13.9%                    | 15             | + 36.4%                  | - 16.7%                    |  |
| \$300,001 and Above    | 24                | + 9.1%                   | - 4.0%                     | 1.9            | - 20.8%                            | + 5.0%                     | 14             | + 16.7%                  | 0.0%                       |  |
| Total                  | 170               | + 50.4%                  | - 14.6%                    | 3.7            | + 48.0%                            | + 1.7%                     | 61             | - 3.2%                   | - 14.1%                    |  |















# **Cabarrus County, NC**

|                        | Total<br>Showings |                          |                            | (              | Buyer Interest (Showings/Listings) |                            |                | Managed<br>Listings      |                            |  |
|------------------------|-------------------|--------------------------|----------------------------|----------------|------------------------------------|----------------------------|----------------|--------------------------|----------------------------|--|
| Price Range            | August<br>2023    | Year-Over-Year<br>Change | Month-Over-Month<br>Change | August<br>2023 | Year-Over-Year<br>Change           | Month-Over-Month<br>Change | August<br>2023 | Year-Over-Year<br>Change | Month-Over-Mo