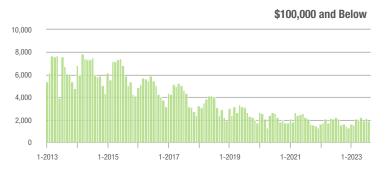

|  |
| \$200,001 to \$300,000 | 2,573             | - 30.1%                  | - 4.7%                     | 11.1           | + 35.4%                            | - 9.8%                     | 239            | - 51.8%                  | + 3.5%                     |  |
| \$300,001 and Above    | 12,334            | - 11.5%                  | - 5.9%                     | 7.9            | + 14.5%                            | - 7.9%                     | 1,661          | - 28.3%                  | + 0.2%                     |  |
| Total                  | 17,478            | - 14.2%                  | - 6.3%                     | 6.9            | + 9.5%                             | - 8.1%                     | 2,722          | - 26.4%                  | - 1.2%                     |  |















# **Concord, NC**

|                        | Total<br>Showings |                          |                            | (              | Buyer Interest (Showings/Listings) |                            |                | Managed<br>Listings      |                            |  |
|------------------------|-------------------|--------------------------|----------------------------|----------------|------------------------------------|----------------------------|----------------|--------------------------|----------------------------|--|
| Price Range            | August<br>2023    | Year-Over-Year<br>Change | Month-Over-Month<br>Change | August<br>2023 | Year-Over-Year<br>Change           | Month-Over-Month<br>Change | August<br>2023 | Year-Over-Year<br>Change | Month-Over-Mo