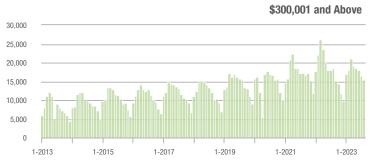

#### **Showings**

1-2013

1-2017

1-2018

1-2019

1-2015

1-2014

1-2016

1-2021

1-2020