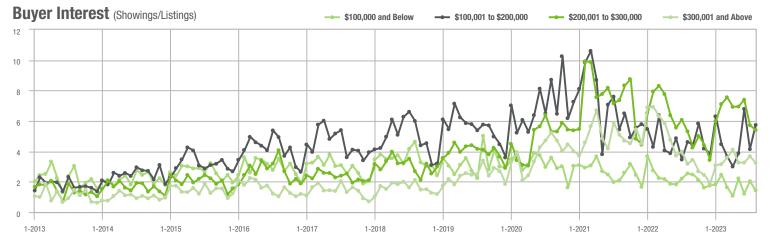

# **Showing Statistics**

| MLS Area                | Total<br>Showings | Buyer Interest<br>(Showings / Listings) | Managed<br>Listings |
|-------------------------|-------------------|-----------------------------------------|---------------------|
| Alexander County, NC    | 365               | 4.8                                     | 100                 |
| Anson County, NC        | 170               | 3.7                                     | 61                  |
| Cabarrus County, NC     | 3,658             | 6.1                                     | 648                 |
| Charlotte MSA           | 44,901            | 6.4                                     | 7,755               |
| Chester County, SC      | 302               | 3.3                                     | 101                 |
| Chesterfield County, SC | 55                | 2.7                                     | 34                  |
| Cleveland County, NC    | 1,000             | 4.5                                     | 280                 |
| City of Charlotte, NC   | 17,478            | 6.9                                     | 2,722               |
| Concord, NC             | 1,809             | 6.2                                     | 315                 |
| Davidson, NC            | 450               | 4.9                                     | 98                  |
| Denver, NC              | 873               | 5.4                                     | 184                 |
| Fort Mill, SC           | 1,116             | 6.5                                     | 182                 |
| Gaston County, NC       | 4,303             | 6.2                                     | 778                 |
| Gastonia, NC            | 2,074             | 6.4                                     | 358                 |
| Huntersville, NC        | 1,271             | 7.1                                     | 195                 |
| Iredell County, NC      | 3,719             | 5.1                                     | 868                 |
| Kannapolis, NC          | 1,402             | 7.3                                     | 204                 |
| Lake Norman             | 2,915             | 6.1                                     | 554                 |
| Lake Wylie              | 1,303             | 5.4                                     | 274                 |
| Lancaster County, SC    | 1,874             | 5.1                                     | 413                 |
| Lincoln County, NC      | 1,810             | 5.0                                     | 406                 |
| Lincolnton, NC          | 643               | 5.1                                     | 142                 |
| Matthews, NC            | 1,273             | 7.7                                     | 183                 |
| Mecklenburg County, NC  | 21,260            | 6.8                                     | 3,358               |
| Monroe, NC              | 1,199             | 5.4                                     | 246                 |
| Montgomery County, NC   | 427               | 3.4                                     | 161                 |
| Mooresville, NC         | 2,382             | 5.9                                     | 448                 |
| Rock Hill, SC           | 2,147             | 7.5                                     | 308                 |
| Salisbury, NC           | 1,344             | 5.7                                     | 270                 |
| Stanly County, NC       | 1,048             | 4.7                                     | 261                 |
| Statesville, NC         | 1,046             | 4.1                                     | 334                 |
| Union County, NC        | 4,167             | 6.4                                     | 716                 |
| Uptown Charlotte        | 517               | 6.2                                     | 91                  |
| Waxhaw, NC              | 1,142             | 7.5                                     | 167                 |
| York County, SC         | 4,950             | 6.3                                     | 868                 |