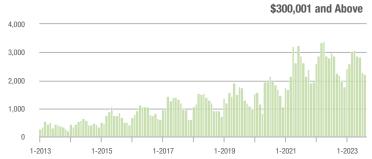

#### **Showings**

1-2013

1-2017

1-2018

1-2019

1-2015

1-2014

1-2016

1-2021

1-2020