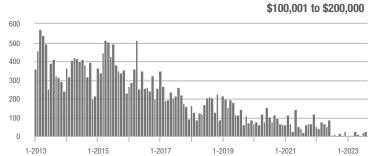

### **Montgomery County, NC**

1-2015

1-2016

1-2017

1-2018

1-2019

|                        | Total<br>Showings |                          |                            | (              | Buyer Interest (Showings/Listings) |                            |                | Managed<br>Listings      |                            |  |
|------------------------|-------------------|--------------------------|----------------------------|----------------|------------------------------------|----------------------------|----------------|--------------------------|----------------------------|--|
| Price Range            | August<br>2023    | Year-Over-Year<br>Change | Month-Over-Month<br>Change | August<br>2023 | Year-Over-Year<br>Change           | Month-Over-Month<br>Change | August<br>2023 | Year-Over-Year<br>Change | Month-Over-Month<br>Change |  |
| \$100,000 and Below    | 73                | + 37.7%                  | + 40.4%                    | 2.0            | + 81.8%                            | + 89.7%                    | 64             | - 29.7%                  | - 15.8%                    |  |
| \$100,001 to \$200,000 | 80                | - 23.8%                  | + 11.1%                    | 3.7            | - 17.8%                            | - 20.7%                    | 25             | - 24.2%                  | + 19.0%                    |  |
| \$200,001 to \$300,000 | 37                | - 31.5%                  | + 2.8%                     | 2.2            | - 31.3%                            | - 23.5%                    | 15             | - 28.6%                  | - 6.3%                     |  |
| \$300,001 and Above    | 180               | + 13.2%                  | + 18.4%                    | 4.8            | + 2.1%                             | + 12.2%                    | 45             | + 7.1%                   | + 4.7%                     |  |
| Total                  | 427               | + 8.1%                   | + 24.5%                    | 3.4            | + 9.7%                             | + 16.9%                    | 161            | - 19.5%                  | - 4.2%                     |  |