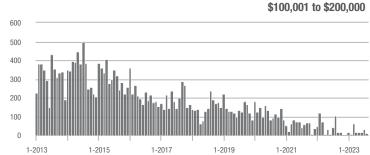

|  |
| \$200,001 to \$300,000 | 156               | - 57.0%                  | - 32.2%                    | 7.0            | + 1.4%                             | - 13.1%                    | 24             | - 63.1%                  | - 25.0%                    |  |
| \$300,001 and Above    | 2,024             | + 1.1%                   | + 4.5%                     | 6.5            | + 6.6%                             | - 1.1%                     | 347            | - 8.2%                   | + 4.5%                     |  |
| Total                  | 2,382             | - 12.2%                  | - 3.2%                     | 5.9            | 0.0%                               | - 6.1%                     | 448            | - 17.6%                  | + 0.9%                     |  |















### **Rock Hill, SC**

|                        | Total<br>Showings |                          |                            | (              | Buyer Interest (Showings/Listings) |                            |                | Managed<br>Listings      |                            |  |
|------------------------|-------------------|--------------------------|----------------------------|----------------|------------------------------------|----------------------------|----------------|--------------------------|----------------------------|--|
| Price Range            | August<br>2023    | Year-Over-Year<br>Change | Month-Over-Month<br>Change | August<br>2023 | Year-Over-Year<br>Change           | Month-Over-Month<br>Change | August<br>2023 | Year-Over-Year<br>Change | Month-Over-