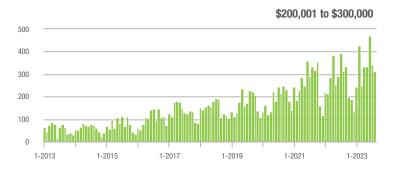

### **Montgomery County, NC**

1-2015

1-2016

1-2017

1-2018

1-2019

|                        | Total<br>Showings |                          |                            | (              | Buyer Interest (Showings/Listings) |                            |                | Managed<br>Listings      |                            |  |
|------------------------|-------------------|--------------------------|----------------------------|----------------|------------------------------------|----------------------------|----------------|--------------------------|----------------------------|--|
| Price Range            | August<br>2023    | Year-Over-Year<br>Change | Month-Over-Month<br>Change | August<br>2023 | Year-Over-Year<br>Change           | Month-Over-Month<br>Change | August<br>2023 | Year-Over-Year<br>Change | Month-Over-Month<br>Change |  |
| \$100,000 and Below    | 73                | + 37.7%                  | + 40.4%                    | 2.0            | + 81.8%                            | + 89.7%                    | 64             | - 29.7%                  | - 15.8%                    |  |
| \$100,001 to \$200,000 | 80                | - 23.8%                  | + 11.1%                    | 3.7            | - 17.8%                            | - 20.7%                    | 25             | - 24.2%                  | + 19.0%                    |  |
| \$200,001 to \$300,000 | 37                | - 31.5%                  | + 2.8%                     | 2.2            | - 31.3%                            | - 23.5%                    | 15             | - 28.6%                  | - 6.3%                     |  |
| \$300,001 and Above    | 180               | + 13.2%                  | + 18.4%                    | 4.8            | + 2.1%                             | + 12.2%                    | 45             | + 7.1%                   | + 4.7%                     |  |
| Total                  | 427               | + 8.1%                   | + 24.5%                    | 3.4            | + 9.7%                             | + 16.9%                    | 161            | - 19.5%                  | - 4.2%                     |  |

#### **Showings**

1-2013

1-2014

1-2021

1-2022

1-2020