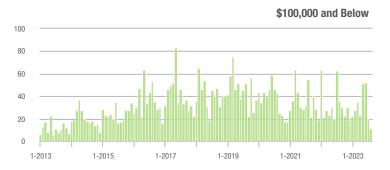

### **Montgomery County, NC**

1-2015

1-2016

1-2017

1-2018

1-2019

|                        | Total<br>Showings |                          |                            | (              | Buyer Interest (Showings/Listings) |                            |                | Managed<br>Listings      |                            |  |
|------------------------|-------------------|--------------------------|----------------------------|----------------|------------------------------------|----------------------------|----------------|--------------------------|----------------------------|--|
| Price Range            | August<br>2023    | Year-Over-Year<br>Change | Month-Over-Month<br>Change | August<br>2023 | Year-Over-Year<br>Change           | Month-Over-Month<br>Change | August<br>2023 | Year-Over-Year<br>Change | Month-Over-Month<br>Change |  |
| \$100,000 and Below    | 73                | + 37.7%                  | + 40.4%                    | 2.0            | + 81.8%                            | + 89.7%                    | 64             | - 29.7%                  | - 15.8%                    |  |
| \$100,001 to \$200,000 | 80                | - 23.8%                  | + 11.1%                    | 3.7            | - 17.8%                            | - 20.7%                    | 25             | - 24.2%                  | + 19.0%                    |  |
| \$200,001 to \$300,000 | 37                | - 31.5%                  | + 2.8%                     | 2.2            | - 31.3%                            | - 23.5%                    | 15             | - 28.6%                  | - 6.3%                     |  |
| \$300,001 and Above    | 180               | + 13.2%                  | + 18.4%                    | 4.8            | + 2.1%                             | + 12.2%                    | 45             | + 7.1%                   | + 4.7%                     |  |
| Total                  | 427               | + 8.1%                   | + 24.5%                    | 3.4            | + 9.7%                             | + 16.9%                    | 161            | - 19.5%                  | - 4.2%                     |  |