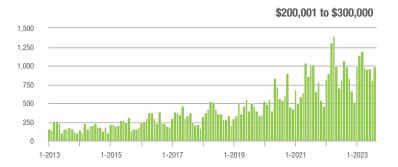

#### **Showings**

1-2013

1-2017

1-2018

1-2019

1-2015

1-2014

1-2016

1-2021

1-2020