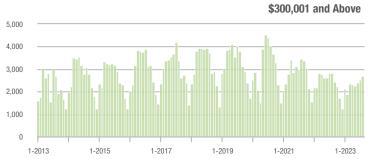

#### **Showings**

1-2013

1-2017

1-2018

1-2019

1-2015

1-2014

1-2016

1-2021

1-2020