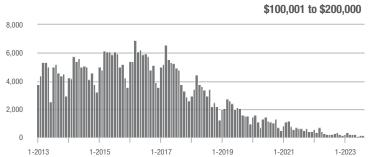

|  |
| \$200,001 to \$300,000 | 2,821             | - 29.8%                  | + 0.6%                     | 10.7           | + 32.1%                            | - 9.5%                     | 272            | - 50.7%                  | + 8.8%                     |  |
| \$300,001 and Above    | 15,397            | - 16.3%                  | - 5.8%                     | 7.8            | + 11.4%                            | - 7.8%                     | 2,109          | - 30.5%                  | + 0.4%                     |  |
| Total                  | 21,260            | - 16.8%                  | - 4.9%                     | 6.8            | + 6.3%                             | - 7.1%                     | 3,358          | - 27.2%                  | - 0.4%                     |  |















### Monroe, NC

|                        | Total<br>Showings |                          |                            | (              | Buyer Interest (Showings/Listings) |                            |                | Managed<br>Listings      |                            |  |
|------------------------|-------------------|--------------------------|----------------------------|----------------|------------------------------------|----------------------------|----------------|--------------------------|----------------------------|--|
| Price Range            | August<br>2023    | Year-Over-Year<br>Change | Month-Over-Month<br>Change | August<br>2023 | Year-Over-Year<br>Change           | Month-Over-Month<br>Change | August<br>2023 | Year-Over-Year<br>Change | Month-Over-Month<b