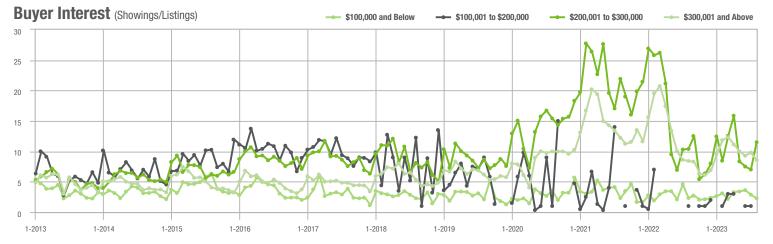

#### **Showings**

1-2013

1-2017

1-2018

1-2019

1-2015

1-2014

1-2016

1-2021

1-2020