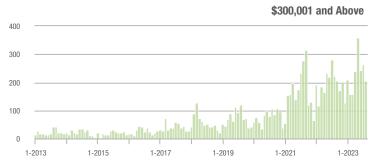

#### **Showings**

1-2013

1-2017

1-2018

1-2019

1-2015

1-2014

1-2016

1-2021

1-2020