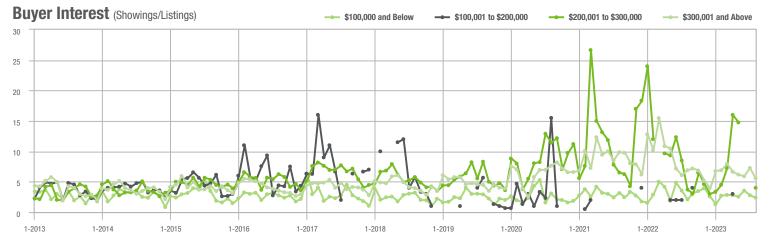

|  |
| \$200,001 to \$300,000 | 4                 | - 85.7%                  | _                          | 4.0            | + 8.1%                             |                            | 1              | - 90.0%                  | _                          |  |
| \$300,001 and Above    | 400               | - 31.5%                  | - 11.7%                    | 5.6            | - 18.8%                            | - 23.4%                    | 78             | - 25.7%                  | + 9.9%                     |  |
| Total                  | 450               | - 29.5%                  | - 12.8%                    | 4.9            | - 19.7%                            | - 19.2%                    | 98             | - 25.8%                  | + 4.3%                     |  |















### **Denver, NC**

|                        | Total<br>Showings |                          |                            | (              | Buyer Interest (Showings/Listings) |                            |                | Managed<br>Listings      |                            |  |
|------------------------|-------------------|--------------------------|----------------------------|----------------|------------------------------------|----------------------------|----------------|--------------------------|----------------------------|--|
| Price Range            | August<br>2023    | Year-Over-Year<br>Change | Month-Over-Month<br>Change | August<br>2023 | Year-Over-Year<br>Change           | Month-Over-Month<br>Change | August<br>2023 | Year-Over-Year<br>Change | Month-Over-Month<br>