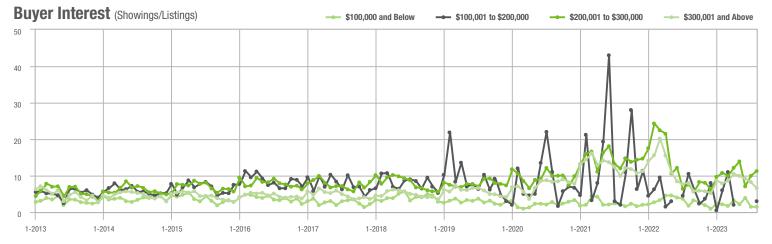

#### **Showings**

1-2013

1-2017

1-2018

1-2019

1-2015

1-2014

1-2016

1-2021

1-2020

#### **Showings**

1-2013

1-2014

1-2021

1-2022

1-2020