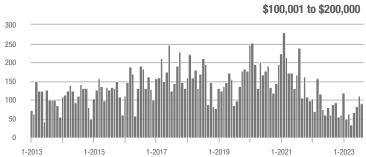

#### **Showings**

1-2013

1-2017

1-2018

1-2019

1-2015

1-2014

1-2016

1-2021

1-2020