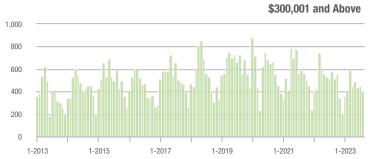

|  |
| \$200,001 to \$300,000 | 4                 | - 85.7%                  | _                          | 4.0            | + 8.1%                             |                            | 1              | - 90.0%                  | _                          |  |
| \$300,001 and Above    | 400               | - 31.5%                  | - 11.7%                    | 5.6            | - 18.8%                            | - 23.4%                    | 78             | - 25.7%                  | + 9.9%                     |  |
| Total                  | 450               | - 29.5%                  | - 12.8%                    | 4.9            | - 19.7%                            | - 19.2%                    | 98             | - 25.8%                  | + 4.3%                     |  |















### **Denver, NC**

|                        | Total<br>Showings |                          |                            | (              | Buyer Interest (Showings/Listings) |                            |                | Managed<br>Listings      |                            |  |
|------------------------|-------------------|--------------------------|----------------------------|----------------|------------------------------------|----------------------------|----------------|--------------------------|----------------------------|--|
| Price Range            | August<br>2023    | Year-Over-Year<br>Change | Month-Over-Month<br>Change | August<br>2023 | Year-Over-Year<br>Change           | Month-Over-Month<br>Change | August<br>2023 | Year-Over-Year<br>Change | Month-Over-Month<b