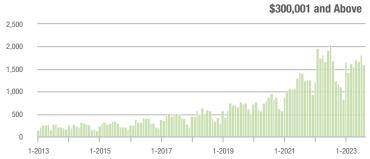

|  |
| \$200,001 to \$300,000 | 1,723             | - 5.7%                   | + 21.0%                    | 8.9            | + 25.4%                            | + 13.3%                    | 208            | - 27.0%                  | + 5.1%                     |  |
| \$300,001 and Above    | 1,599             | - 5.4%                   | - 12.3%                    | 5.1            | + 2.0%                             | - 13.3%                    | 351            | - 10.9%                  | - 2.0%                     |  |
| Total                  | 4,303             | - 8.0%                   | + 2.6%                     | 6.2            | + 14.8%                            | - 1.0%                     | 778            | - 23.4%                  | + 0.4%                     |  |















# Gastonia, NC

|                        | Total<br>Showings |                          |                            | (              | Buyer Interest (Showings/Listings) |                            |                | Managed<br>Listings      |                            |  |
|------------------------|-------------------|--------------------------|----------------------------|----------------|------------------------------------|----------------------------|----------------|--------------------------|----------------------------|--|
| Price Range            | August<br>2023    | Year-Over-Year<br>Change | Month-Over-Month<br>Change | August<br>2023 | Year-Over-Year<br>Change           | Month-Over-Month<br>Change | August<br>2023 | Year-Over-Year<br>Change | Month-Over-Month<br>Ch