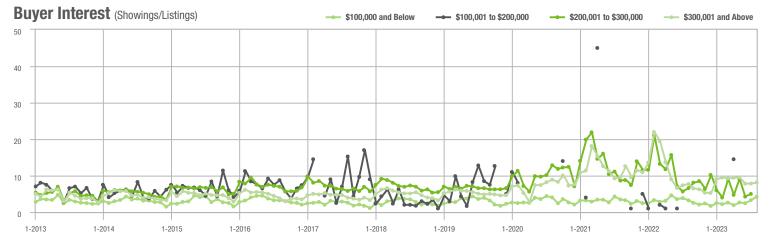

|  |
| \$200,001 to \$300,000 | 0                 | - 100.0%                 | - 100.0%                   | 0.0            | - 100.0%                           | - 100.0%                   | 2              | - 86.7%                  | - 50.0%                    |  |
| \$300,001 and Above    | 1,075             | - 40.1%                  | - 2.5%                     | 8.1            | + 5.2%                             | + 3.7%                     | 139            | - 46.5%                  | - 3.5%                     |  |
| Total                  | 1,271             | - 35.3%                  | + 0.9%                     | 7.1            | - 1.4%                             | + 5.2%                     | 195            | - 38.3%                  | - 3.0%                     |  |















### **Iredell County, NC**

|                        | Total<br>Showings |                          |                            | (              | Buyer Interest (Showings/Listings) |                            |                | Managed<br>Listings      |                            |  |
|------------------------|-------------------|--------------------------|----------------------------|----------------|------------------------------------|----------------------------|----------------|--------------------------|----------------------------|--|
| Price Range            | August<br>2023    | Year-Over-Year<br>Change | Month-Over-Month<br>Change | August<br>2023 | Year-Over-Year<br>Change           | Month-Over-Month<br>Change | August<br>2023 | Year-Over-Year<br>Change | Month-Over-M