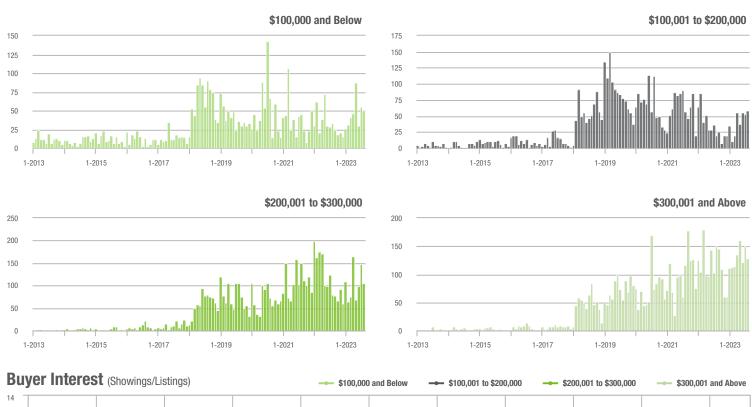

#### **Showings**

1-2013

1-2017

1-2018

1-2019

1-2015

1-2014

1-2016

1-2021

1-2020