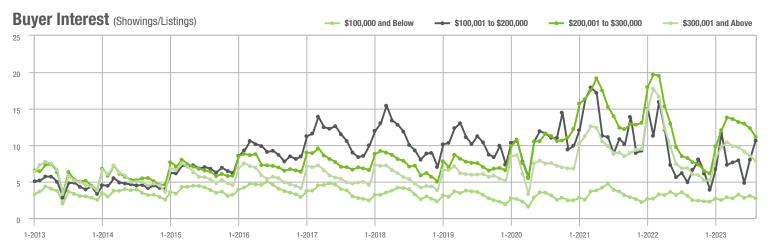

|  |
| \$200,001 to \$300,000 | 2,573             | - 30.1%                  | - 4.7%                     | 11.1           | + 35.4%                            | - 9.8%                     | 239            | - 51.8%                  | + 3.5%                     |  |
| \$300,001 and Above    | 12,334            | - 11.5%                  | - 5.9%                     | 7.9            | + 14.5%                            | - 7.9%                     | 1,661          | - 28.3%                  | + 0.2%                     |  |
| Total                  | 17,478            | - 14.2%                  | - 6.3%                     | 6.9            | + 9.5%                             | - 8.1%                     | 2,722          | - 26.4%                  | - 1.2%                     |  |















# **Concord, NC**

|                        | Total<br>Showings |                          |                            | (              | Buyer Interest (Showings/Listings) |                            |                | Managed<br>Listings      |                            |  |
|------------------------|-------------------|--------------------------|----------------------------|----------------|------------------------------------|----------------------------|----------------|--------------------------|----------------------------|--|
| Price Range            | August<br>2023    | Year-Over-Year<br>Change | Month-Over-Month<br>Change | August<br>2023 | Year-Over-Year<br>Change           | Month-Over-Month<br>Change | August<br>2023 | Year-Over-Year<br>Change | Month-Over-Month<br>C