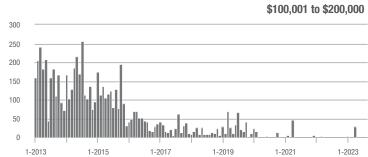

#### **Showings**

1-2013

1-2017

1-2018

1-2019

1-2015

1-2014

1-2016

1-2021

1-2020