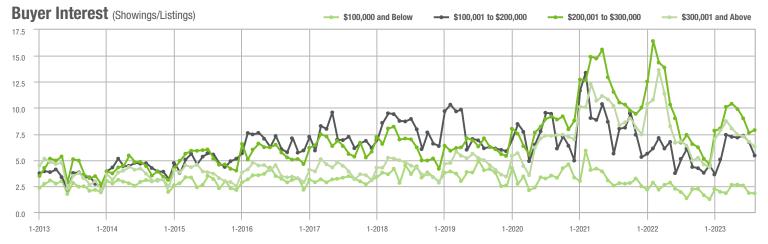

#### **Showings**

1-2013

1-2017

1-2018

1-2019

1-2015

1-2014

1-2016

1-2021

1-2020