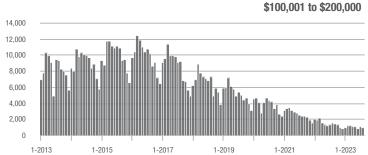

### **Montgomery County, NC**

1-2015

1-2016

1-2017

1-2018

1-2019

|                        | Total<br>Showings |                          |                            | (              | Buyer Interest (Showings/Listings) |                            |                | Managed<br>Listings      |                            |  |
|------------------------|-------------------|--------------------------|----------------------------|----------------|------------------------------------|----------------------------|----------------|--------------------------|----------------------------|--|
| Price Range            | August<br>2023    | Year-Over-Year<br>Change | Month-Over-Month<br>Change | August<br>2023 | Year-Over-Year<br>Change           | Month-Over-Month<br>Change | August<br>2023 | Year-Over-Year<br>Change | Month-Over-Month<br>Change |  |
| \$100,000 and Below    | 73                | + 37.7%                  | + 40.4%                    | 2.0            | + 81.8%                            | + 89.7%                    | 64             | - 29.7%                  | - 15.8%                    |  |
| \$100,001 to \$200,000 | 80                | - 23.8%                  | + 11.1%                    | 3.7            | - 17.8%                            | - 20.7%                    | 25             | - 24.2%                  | + 19.0%                    |  |
| \$200,001 to \$300,000 | 37                | - 31.5%                  | + 2.8%                     | 2.2            | - 31.3%                            | - 23.5%                    | 15             | - 28.6%                  | - 6.3%                     |  |
| \$300,001 and Above    | 180               | + 13.2%                  | + 18.4%                    | 4.8            | + 2.1%                             | + 12.2%                    | 45             | + 7.1%                   | + 4.7%                     |  |
| Total                  | 427               | + 8.1%                   | + 24.5%                    | 3.4            | + 9.7%                             | + 16.9%                    | 161            | - 19.5%                  | - 4.2%                     |  |

#### **Showings**

1-2013

1-2014

1-2021

1-2022

1-2020