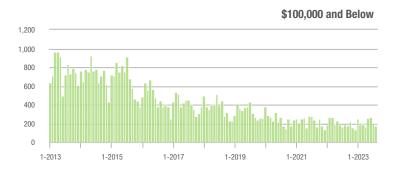

# **Showing Statistics**

| MLS Area                | Total<br>Showings | Buyer Interest<br>(Showings / Listings) | Managed<br>Listings |
|-------------------------|-------------------|-----------------------------------------|---------------------|
| Alexander County, NC    | 365               | 4.8                                     | 100                 |
| Anson County, NC        | 170               | 3.7                                     | 61                  |
| Cabarrus County, NC     | 3,658             | 6.1                                     | 648                 |
| Charlotte MSA           | 44,901            | 6.4                                     | 7,755               |
| Chester County, SC      | 302               | 3.3                                     | 101                 |
| Chesterfield County, SC | 55                | 2.7                                     | 34                  |
| Cleveland County, NC    | 1,000             | 4.5                                     | 280                 |
| City of Charlotte, NC   | 17,478            | 6.9                                     | 2,722               |
| Concord, NC             | 1,809             | 6.2                                     | 315                 |
| Davidson, NC            | 450               | 4.9                                     | 98                  |
| Denver, NC              | 873               | 5.4                                     | 184                 |
| Fort Mill, SC           | 1,116             | 6.5                                     | 182                 |
| Gaston County, NC       | 4,303             | 6.2                                     | 778                 |
| Gastonia, NC            | 2,074             | 6.4                                     | 358                 |
| Huntersville, NC        | 1,271             | 7.1                                     | 195                 |
| Iredell County, NC      | 3,719             | 5.1                                     | 868                 |
| Kannapolis, NC          | 1,402             | 7.3                                     | 204                 |
| Lake Norman             | 2,915             | 6.1                                     | 554                 |
| Lake Wylie              | 1,303             | 5.4                                     | 274                 |
| Lancaster County, SC    | 1,874             | 5.1                                     | 413                 |
| Lincoln County, NC      | 1,810             | 5.0                                     | 406                 |
| Lincolnton, NC          | 643               | 5.1                                     | 142                 |
| Matthews, NC            | 1,273             | 7.7                                     | 183                 |
| Mecklenburg County, NC  | 21,260            | 6.8                                     | 3,358               |
| Monroe, NC              | 1,199             | 5.4                                     | 246                 |
| Montgomery County, NC   | 427               | 3.4                                     | 161                 |
| Mooresville, NC         | 2,382             | 5.9                                     | 448                 |
| Rock Hill, SC           | 2,147             | 7.5                                     | 308                 |
| Salisbury, NC           | 1,344             | 5.7                                     | 270                 |
| Stanly County, NC       | 1,048             | 4.7                                     | 261                 |
| Statesville, NC         | 1,046             | 4.1                                     | 334                 |
| Union County, NC        | 4,167             | 6.4                                     | 716                 |
| Uptown Charlotte        | 517               | 6.2                                     | 91                  |
| Waxhaw, NC              | 1,142             | 7.5                                     | 167                 |
| York County, SC         | 4,950             | 6.3                                     | 868                 |