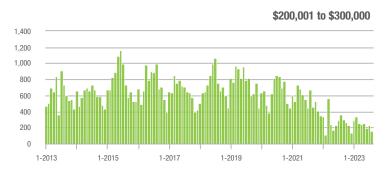

|  |
| \$200,001 to \$300,000 | 156               | - 57.0%                  | - 32.2%                    | 7.0            | + 1.4%                             | - 13.1%                    | 24             | - 63.1%                  | - 25.0%                    |  |
| \$300,001 and Above    | 2,024             | + 1.1%                   | + 4.5%                     | 6.5            | + 6.6%                             | - 1.1%                     | 347            | - 8.2%                   | + 4.5%                     |  |
| Total                  | 2,382             | - 12.2%                  | - 3.2%                     | 5.9            | 0.0%                               | - 6.1%                     | 448            | - 17.6%                  | + 0.9%                     |  |















### **Rock Hill, SC**

|                        | Total<br>Showings |                          |                            | (              | Buyer Interest (Showings/Listings) |                            |                | Managed<br>Listings      |                            |  |
|------------------------|-------------------|--------------------------|----------------------------|----------------|------------------------------------|----------------------------|----------------|--------------------------|----------------------------|--|
| Price Range            | August<br>2023    | Year-Over-Year<br>Change | Month-Over-Month<br>Change | August<br>2023 | Year-Over-Year<br>Change           | Month-Over-Month<br>Change | August<br>2023 | Year-Over-Year<br>Change | Month-Over-Mo