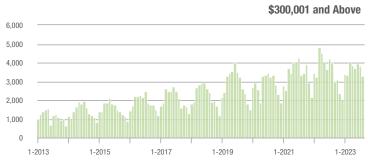

|  |
| \$200,001 to \$300,000 | 1,128             | - 26.5%                  | + 6.5%                     | 7.9            | + 6.8%                             | + 3.4%                     | 160            | - 28.9%                  | + 1.3%                     |  |
| \$300,001 and Above    | 3,286             | - 17.4%                  | - 13.3%                    | 6.3            | - 1.6%                             | - 7.1%                     | 561            | - 22.9%                  | - 8.9%                     |  |
| Total                  | 4,950             | - 19.6%                  | - 8.3%                     | 6.3            | + 1.6%                             | - 5.2%                     | 868            | - 26.5%                  | - 6.1%                     |  |