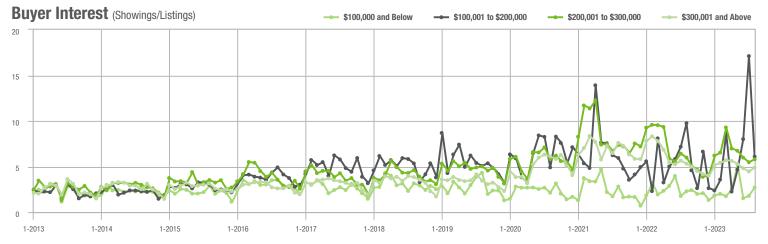

# **Showing Statistics**

| MLS Area                | Total<br>Showings | Buyer Interest<br>(Showings / Listings) | Managed<br>Listings |
|-------------------------|-------------------|-----------------------------------------|---------------------|
| Alexander County, NC    | 365               | 4.8                                     | 100                 |
| Anson County, NC        | 170               | 3.7                                     | 61                  |
| Cabarrus County, NC     | 3,658             | 6.1                                     | 648                 |
| Charlotte MSA           | 44,901            | 6.4                                     | 7,755               |
| Chester County, SC      | 302               | 3.3                                     | 101                 |
| Chesterfield County, SC | 55                | 2.7                                     | 34                  |
| Cleveland County, NC    | 1,000             | 4.5                                     | 280                 |
| City of Charlotte, NC   | 17,478            | 6.9                                     | 2,722               |
| Concord, NC             | 1,809             | 6.2                                     | 315                 |
| Davidson, NC            | 450               | 4.9                                     | 98                  |
| Denver, NC              | 873               | 5.4                                     | 184                 |
| Fort Mill, SC           | 1,116             | 6.5                                     | 182                 |
| Gaston County, NC       | 4,303             | 6.2                                     | 778                 |
| Gastonia, NC            | 2,074             | 6.4                                     | 358                 |
| Huntersville, NC        | 1,271             | 7.1                                     | 195                 |
| Iredell County, NC      | 3,719             | 5.1                                     | 868                 |
| Kannapolis, NC          | 1,402             | 7.3                                     | 204                 |
| Lake Norman             | 2,915             | 6.1                                     | 554                 |
| Lake Wylie              | 1,303             | 5.4                                     | 274                 |
| Lancaster County, SC    | 1,874             | 5.1                                     | 413                 |
| Lincoln County, NC      | 1,810             | 5.0                                     | 406                 |
| Lincolnton, NC          | 643               | 5.1                                     | 142                 |
| Matthews, NC            | 1,273             | 7.7                                     | 183                 |
| Mecklenburg County, NC  | 21,260            | 6.8                                     | 3,358               |
| Monroe, NC              | 1,199             | 5.4                                     | 246                 |
| Montgomery County, NC   | 427               | 3.4                                     | 161                 |
| Mooresville, NC         | 2,382             | 5.9                                     | 448                 |
| Rock Hill, SC           | 2,147             | 7.5                                     | 308                 |
| Salisbury, NC           | 1,344             | 5.7                                     | 270                 |
| Stanly County, NC       | 1,048             | 4.7                                     | 261                 |
| Statesville, NC         | 1,046             | 4.1                                     | 334                 |
| Union County, NC        | 4,167             | 6.4                                     | 716                 |
| Uptown Charlotte        | 517               | 6.2                                     | 91                  |
| Waxhaw, NC              | 1,142             | 7.5                                     | 167                 |
| York County, SC         | 4,950             | 6.3                                     | 868                 |