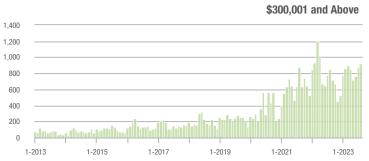

#### **Showings**

1-2013

1-2017

1-2018

1-2019

1-2015

1-2014

1-2016

1-2021

1-2020