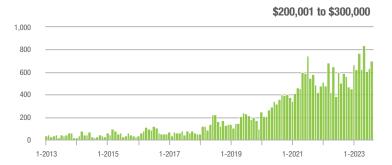

#### **Showings**

1-2013

1-2017

1-2018

1-2019

1-2015

1-2014

1-2016

1-2021

1-2020