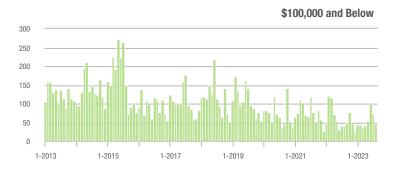

#### **Showings**

1-2013

1-2017

1-2018

1-2019

1-2015

1-2014

1-2016

1-2021

1-2020