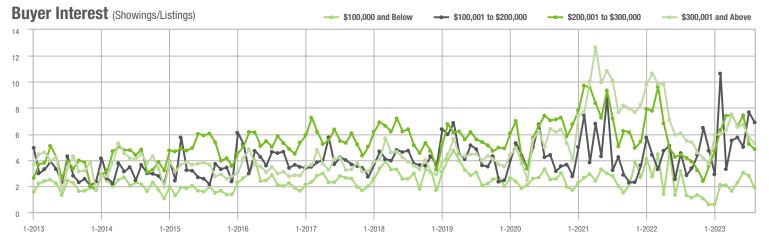

# **Showing Statistics**

| MLS Area                | Total<br>Showings | Buyer Interest<br>(Showings / Listings) | Managed<br>Listings |
|-------------------------|-------------------|-----------------------------------------|---------------------|
| Alexander County, NC    | 365               | 4.8                                     | 100                 |
| Anson County, NC        | 170               | 3.7                                     | 61                  |
| Cabarrus County, NC     | 3,658             | 6.1                                     | 648                 |
| Charlotte MSA           | 44,901            | 6.4                                     | 7,755               |
| Chester County, SC      | 302               | 3.3                                     | 101                 |
| Chesterfield County, SC | 55                | 2.7                                     | 34                  |
| Cleveland County, NC    | 1,000             | 4.5                                     | 280                 |
| City of Charlotte, NC   | 17,478            | 6.9                                     | 2,722               |
| Concord, NC             | 1,809             | 6.2                                     | 315                 |
| Davidson, NC            | 450               | 4.9                                     | 98                  |
| Denver, NC              | 873               | 5.4                                     | 184                 |
| Fort Mill, SC           | 1,116             | 6.5                                     | 182                 |
| Gaston County, NC       | 4,303             | 6.2                                     | 778                 |
| Gastonia, NC            | 2,074             | 6.4                                     | 358                 |
| Huntersville, NC        | 1,271             | 7.1                                     | 195                 |
| Iredell County, NC      | 3,719             | 5.1                                     | 868                 |
| Kannapolis, NC          | 1,402             | 7.3                                     | 204                 |
| Lake Norman             | 2,915             | 6.1                                     | 554                 |
| Lake Wylie              | 1,303             | 5.4                                     | 274                 |
| Lancaster County, SC    | 1,874             | 5.1                                     | 413                 |
| Lincoln County, NC      | 1,810             | 5.0                                     | 406                 |
| Lincolnton, NC          | 643               | 5.1                                     | 142                 |
| Matthews, NC            | 1,273             | 7.7                                     | 183                 |
| Mecklenburg County, NC  | 21,260            | 6.8                                     | 3,358               |
| Monroe, NC              | 1,199             | 5.4                                     | 246                 |
| Montgomery County, NC   | 427               | 3.4                                     | 161                 |
| Mooresville, NC         | 2,382             | 5.9                                     | 448                 |
| Rock Hill, SC           | 2,147             | 7.5                                     | 308                 |
| Salisbury, NC           | 1,344             | 5.7                                     | 270                 |
| Stanly County, NC       | 1,048             | 4.7                                     | 261                 |
| Statesville, NC         | 1,046             | 4.1                                     | 334                 |
| Union County, NC        | 4,167             | 6.4                                     | 716                 |
| Uptown Charlotte        | 517               | 6.2                                     | 91                  |
| Waxhaw, NC              | 1,142             | 7.5                                     | 167                 |
| York County, SC         | 4,950             | 6.3                                     | 868                 |