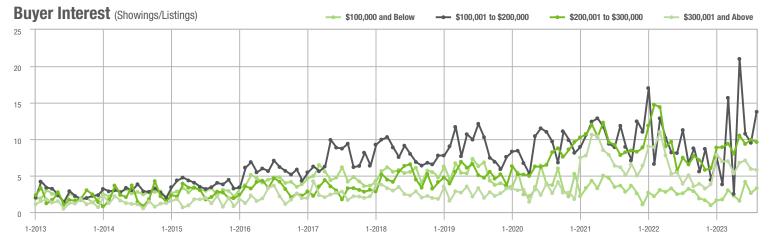

# **Showing Statistics**

| MLS Area                | Total<br>Showings | Buyer Interest<br>(Showings / Listings) | Managed<br>Listings |
|-------------------------|-------------------|-----------------------------------------|---------------------|
| Alexander County, NC    | 365               | 4.8                                     | 100                 |
| Anson County, NC        | 170               | 3.7                                     | 61                  |
| Cabarrus County, NC     | 3,658             | 6.1                                     | 648                 |
| Charlotte MSA           | 44,901            | 6.4                                     | 7,755               |
| Chester County, SC      | 302               | 3.3                                     | 101                 |
| Chesterfield County, SC | 55                | 2.7                                     | 34                  |
| Cleveland County, NC    | 1,000             | 4.5                                     | 280                 |
| City of Charlotte, NC   | 17,478            | 6.9                                     | 2,722               |
| Concord, NC             | 1,809             | 6.2                                     | 315                 |
| Davidson, NC            | 450               | 4.9                                     | 98                  |
| Denver, NC              | 873               | 5.4                                     | 184                 |
| Fort Mill, SC           | 1,116             | 6.5                                     | 182                 |
| Gaston County, NC       | 4,303             | 6.2                                     | 778                 |
| Gastonia, NC            | 2,074             | 6.4                                     | 358                 |
| Huntersville, NC        | 1,271             | 7.1                                     | 195                 |
| Iredell County, NC      | 3,719             | 5.1                                     | 868                 |
| Kannapolis, NC          | 1,402             | 7.3                                     | 204                 |
| Lake Norman             | 2,915             | 6.1                                     | 554                 |
| Lake Wylie              | 1,303             | 5.4                                     | 274                 |
| Lancaster County, SC    | 1,874             | 5.1                                     | 413                 |
| Lincoln County, NC      | 1,810             | 5.0                                     | 406                 |
| Lincolnton, NC          | 643               | 5.1                                     | 142                 |
| Matthews, NC            | 1,273             | 7.7                                     | 183                 |
| Mecklenburg County, NC  | 21,260            | 6.8                                     | 3,358               |
| Monroe, NC              | 1,199             | 5.4                                     | 246                 |
| Montgomery County, NC   | 427               | 3.4                                     | 161                 |
| Mooresville, NC         | 2,382             | 5.9                                     | 448                 |
| Rock Hill, SC           | 2,147             | 7.5                                     | 308                 |
| Salisbury, NC           | 1,344             | 5.7                                     | 270                 |
| Stanly County, NC       | 1,048             | 4.7                                     | 261                 |
| Statesville, NC         | 1,046             | 4.1                                     | 334                 |
| Union County, NC        | 4,167             | 6.4                                     | 716                 |
| Uptown Charlotte        | 517               | 6.2                                     | 91                  |
| Waxhaw, NC              | 1,142             | 7.5                                     | 167                 |
| York County, SC         | 4,950             | 6.3                                     | 868                 |