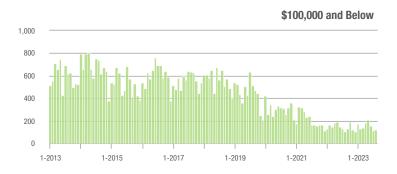

#### **Showings**

1-2013

1-2017

1-2018

1-2019

1-2015

1-2014

1-2016

1-2021

1-2020