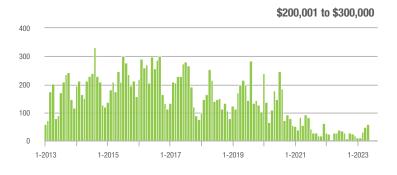

|  |
| \$200,001 to \$300,000 | 4                 | - 85.7%                  | _                          | 4.0            | + 8.1%                             |                            | 1              | - 90.0%                  | _                          |  |
| \$300,001 and Above    | 400               | - 31.5%                  | - 11.7%                    | 5.6            | - 18.8%                            | - 23.4%                    | 78             | - 25.7%                  | + 9.9%                     |  |
| Total                  | 450               | - 29.5%                  | - 12.8%                    | 4.9            | - 19.7%                            | - 19.2%                    | 98             | - 25.8%                  | + 4.3%                     |  |















### **Denver, NC**

|                        | Total<br>Showings |                          |                            | (              | Buyer Interest (Showings/Listings) |                            |                | Managed<br>Listings      |                            |  |
|------------------------|-------------------|--------------------------|----------------------------|----------------|------------------------------------|----------------------------|----------------|--------------------------|----------------------------|--|
| Price Range            | August<br>2023    | Year-Over-Year<br>Change | Month-Over-Month<br>Change | August<br>2023 | Year-Over-Year<br>Change           | Month-Over-Month<br>Change | August<br>2023 | Year-Over-Year<br>Change | Month-Over-Month