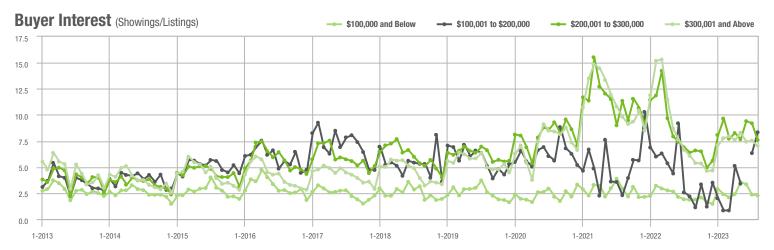

|  |
| \$200,001 to \$300,000 | 283               | - 49.8%                  | - 26.5%                    | 7.6            | + 18.8%                            | - 17.5%                    | 48             | - 57.9%                  | - 12.7%                    |  |
| \$300,001 and Above    | 3,606             | - 10.7%                  | - 8.9%                     | 7.0            | + 14.8%                            | - 6.8%                     | 558            | - 28.8%                  | - 4.6%                     |  |
| Total                  | 4,167             | - 17.2%                  | - 10.1%                    | 6.4            | + 12.3%                            | - 7.0%                     | 716            | - 33.1%                  | - 6.2%                     |  |













# **Uptown Charlotte**

|                        | Total<br>Showings |                          |                            | (              | Buyer Interest (Showings/Listings) |                            |                | Managed<br>Listings      |                            |  |
|------------------------|-------------------|--------------------------|----------------------------|----------------|------------------------------------|----------------------------|----------------|--------------------------|----------------------------|--|
| Price Range            | August<br>2023    | Year-Over-Year<br>Change | Month-Over-Month<br>Change | August<br>2023 | Year-Over-Year<br>Change           | Month-Over-Month<br>Change | August<br>2023 | Year-Over-Year<br>Change | Month-Over-Month<b