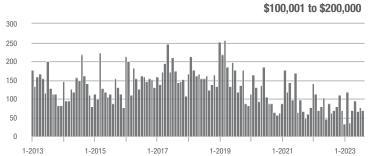

|  |
| \$200,001 to \$300,000 | 356               | + 13.0%                  | + 13.4%                    | 4.8            | + 14.3%                            | - 7.4%                     | 81             | - 6.9%                   | + 15.7%                    |  |
| \$300,001 and Above    | 1,158             | - 14.3%                  | + 6.9%                     | 5.3            | - 3.6%                             | - 7.8%                     | 233            | - 20.7%                  | + 12.6%                    |  |
| Total                  | 1,874             | - 2.1%                   | + 8.6%                     | 5.1            | + 10.9%                            | - 4.7%                     | 413            | - 19.2%                  | + 8.1%                     |  |















# **Lincoln County, NC**

|                        | Total<br>Showings |                          |                            | (              | Buyer Interest (Showings/Listings) |                            |                | Managed<br>Listings      |                            |  |
|------------------------|-------------------|--------------------------|----------------------------|----------------|------------------------------------|----------------------------|----------------|--------------------------|----------------------------|--|
| Price Range            | August<br>2023    | Year-Over-Year<br>Change | Month-Over-Month<br>Change | August<br>2023 | Year-Over-Year<br>Change           | Month-Over-Month<br>Change | August<br>2023 | Year-Over-Year<br>Change | Month-Ov