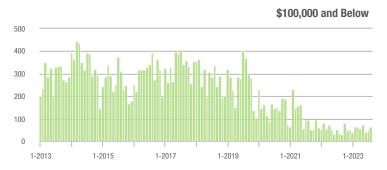

|  |
| \$200,001 to \$300,000 | 654               | - 23.6%                  | + 10.5%                    | 8.3            | + 5.1%                             | - 3.0%                     | 82             | - 26.1%                  | + 12.3%                    |  |
| \$300,001 and Above    | 1,161             | - 0.9%                   | + 9.8%                     | 7.7            | + 22.2%                            | + 18.7%                    | 161            | - 27.1%                  | - 9.0%                     |  |
| Total                  | 2,147             | - 8.2%                   | + 6.7%                     | 7.5            | + 13.6%                            | + 6.2%                     | 308            | - 26.1%                  | - 3.1%                     |  |















### Salisbury, NC

|                        | Total<br>Showings |                          |                            | (              | Buyer Interest (Showings/Listings) |                            |                | Managed<br>Listings      |                            |  |
|------------------------|-------------------|--------------------------|----------------------------|----------------|------------------------------------|----------------------------|----------------|--------------------------|----------------------------|--|
| Price Range            | August<br>2023    | Year-Over-Year<br>Change | Month-Over-Month<br>Change | August<br>2023 | Year-Over-Year<br>Change           | Month-Over-Month<br>Change | August<br>2023 | Year-Over-Year<br>Change | Month-Over-Mo