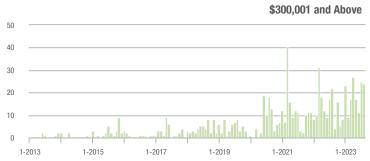

|  |
| \$200,001 to \$300,000 | 40                | + 90.5%                  | - 25.9%                    | 3.4            | + 6.3%                             | - 13.9%                    | 15             | + 36.4%                  | - 16.7%                    |  |
| \$300,001 and Above    | 24                | + 9.1%                   | - 4.0%                     | 1.9            | - 20.8%                            | + 5.0%                     | 14             | + 16.7%                  | 0.0%                       |  |
| Total                  | 170               | + 50.4%                  | - 14.6%                    | 3.7            | + 48.0%                            | + 1.7%                     | 61             | - 3.2%                   | - 14.1%                    |  |















# **Cabarrus County, NC**

|                        | Total<br>Showings |                          |                            | (              | Buyer Interest (Showings/Listings) |                            |                | Managed<br>Listings      |                            |  |
|------------------------|-------------------|--------------------------|----------------------------|----------------|------------------------------------|----------------------------|----------------|--------------------------|----------------------------|--|
| Price Range            | August<br>2023    | Year-Over-Year<br>Change | Month-Over-Month<br>Change | August<br>2023 | Year-Over-Year<br>Change           | Month-Over-Month<br>Change | August<br>2023 | Year-Over-Year<br>Change | Month-Over-