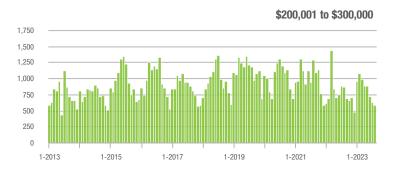

|  |
| \$200,001 to \$300,000 | 580               | - 33.6%                  | - 8.2%                     | 5.8            | 0.0%                               | - 5.4%                     | 110            | - 37.5%                  | - 6.0%                     |  |
| \$300,001 and Above    | 2,639             | - 1.0%                   | - 1.0%                     | 5.5            | + 1.9%                             | - 2.0%                     | 562            | - 6.3%                   | - 1.7%                     |  |
| Total                  | 3,719             | - 15.4%                  | - 5.1%                     | 5.1            | + 2.0%                             | - 4.3%                     | 868            | - 21.7%                  | - 3.7%                     |  |















# Kannapolis, NC

|                        | Total<br>Showings |                          |                            | (              | Buyer Interest (Showings/Listings) |                            |                | Managed<br>Listings      |                            |  |
|------------------------|-------------------|--------------------------|----------------------------|----------------|------------------------------------|----------------------------|----------------|--------------------------|----------------------------|--|
| Price Range            | August<br>2023    | Year-Over-Year<br>Change | Month-Over-Month<br>Change | August<br>2023 | Year-Over-Year<br>Change           | Month-Over-Month<br>Change | August<br>2023 | Year-Over-Year<br>Change | Month-Over-Month<b