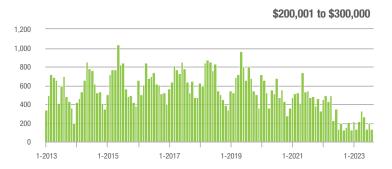

# **Showing Statistics**

| MLS Area                | Total<br>Showings | Buyer Interest<br>(Showings / Listings) | Managed<br>Listings |
|-------------------------|-------------------|-----------------------------------------|---------------------|
| Alexander County, NC    | 365               | 4.8                                     | 100                 |
| Anson County, NC        | 170               | 3.7                                     | 61                  |
| Cabarrus County, NC     | 3,658             | 6.1                                     | 648                 |
| Charlotte MSA           | 44,901            | 6.4                                     | 7,755               |
| Chester County, SC      | 302               | 3.3                                     | 101                 |
| Chesterfield County, SC | 55                | 2.7                                     | 34                  |
| Cleveland County, NC    | 1,000             | 4.5                                     | 280                 |
| City of Charlotte, NC   | 17,478            | 6.9                                     | 2,722               |
| Concord, NC             | 1,809             | 6.2                                     | 315                 |
| Davidson, NC            | 450               | 4.9                                     | 98                  |
| Denver, NC              | 873               | 5.4                                     | 184                 |
| Fort Mill, SC           | 1,116             | 6.5                                     | 182                 |
| Gaston County, NC       | 4,303             | 6.2                                     | 778                 |
| Gastonia, NC            | 2,074             | 6.4                                     | 358                 |
| Huntersville, NC        | 1,271             | 7.1                                     | 195                 |
| Iredell County, NC      | 3,719             | 5.1                                     | 868                 |
| Kannapolis, NC          | 1,402             | 7.3                                     | 204                 |
| Lake Norman             | 2,915             | 6.1                                     | 554                 |
| Lake Wylie              | 1,303             | 5.4                                     | 274                 |
| Lancaster County, SC    | 1,874             | 5.1                                     | 413                 |
| Lincoln County, NC      | 1,810             | 5.0                                     | 406                 |
| Lincolnton, NC          | 643               | 5.1                                     | 142                 |
| Matthews, NC            | 1,273             | 7.7                                     | 183                 |
| Mecklenburg County, NC  | 21,260            | 6.8                                     | 3,358               |
| Monroe, NC              | 1,199             | 5.4                                     | 246                 |
| Montgomery County, NC   | 427               | 3.4                                     | 161                 |
| Mooresville, NC         | 2,382             | 5.9                                     | 448                 |
| Rock Hill, SC           | 2,147             | 7.5                                     | 308                 |
| Salisbury, NC           | 1,344             | 5.7                                     | 270                 |
| Stanly County, NC       | 1,048             | 4.7                                     | 261                 |
| Statesville, NC         | 1,046             | 4.1                                     | 334                 |
| Union County, NC        | 4,167             | 6.4                                     | 716                 |
| Uptown Charlotte        | 517               | 6.2                                     | 91                  |
| Waxhaw, NC              | 1,142             | 7.5                                     | 167                 |
| York County, SC         | 4,950             | 6.3                                     | 868                 |