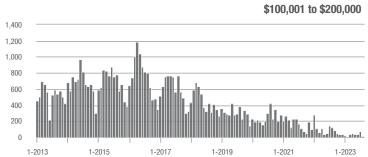

### **Montgomery County, NC**

1-2015

1-2016

1-2017

1-2018

1-2019

|                        | Total<br>Showings |                          |                            | (              | Buyer Interest (Showings/Listings) |                            |                | Managed<br>Listings      |                            |  |
|------------------------|-------------------|--------------------------|----------------------------|----------------|------------------------------------|----------------------------|----------------|--------------------------|----------------------------|--|
| Price Range            | August<br>2023    | Year-Over-Year<br>Change | Month-Over-Month<br>Change | August<br>2023 | Year-Over-Year<br>Change           | Month-Over-Month<br>Change | August<br>2023 | Year-Over-Year<br>Change | Month-Over-Month<br>Change |  |
| \$100,000 and Below    | 73                | + 37.7%                  | + 40.4%                    | 2.0            | + 81.8%                            | + 89.7%                    | 64             | - 29.7%                  | - 15.8%                    |  |
| \$100,001 to \$200,000 | 80                | - 23.8%                  | + 11.1%                    | 3.7            | - 17.8%                            | - 20.7%                    | 25             | - 24.2%                  | + 19.0%                    |  |
| \$200,001 to \$300,000 | 37                | - 31.5%                  | + 2.8%                     | 2.2            | - 31.3%                            | - 23.5%                    | 15             | - 28.6%                  | - 6.3%                     |  |
| \$300,001 and Above    | 180               | + 13.2%                  | + 18.4%                    | 4.8            | + 2.1%                             | + 12.2%                    | 45             | + 7.1%                   | + 4.7%                     |  |
| Total                  | 427               | + 8.1%                   | + 24.5%                    | 3.4            | + 9.7%                             | + 16.9%                    | 161            | - 19.5%                  | - 4.2%                     |  |