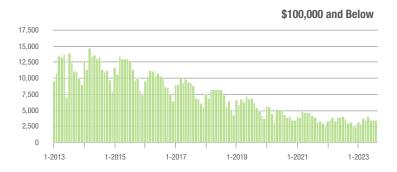

#### **Showings**

1-2013

1-2017

1-2018

1-2019

1-2015

1-2014

1-2016

1-2021

1-2020