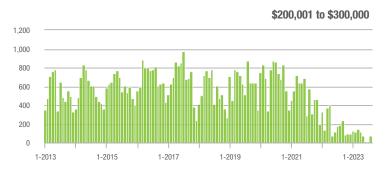

|  |
| \$200,001 to \$300,000 | 69                | - 63.1%                  | + 392.9%                   | 11.5           | + 10.6%                            | + 64.3%                    | 8              | - 61.9%                  | + 100.0%                   |  |
| \$300,001 and Above    | 1,145             | - 17.4%                  | - 3.5%                     | 8.6            | + 2.4%                             | - 12.3%                    | 146            | - 27.4%                  | + 7.4%                     |  |
| Total                  | 1,273             | - 22.8%                  | - 0.2%                     | 7.7            | 0.0%                               | - 10.1%                    | 183            | - 29.9%                  | + 9.6%                     |  |















# **Mecklenburg County, NC**

|                        | Total<br>Showings |                          |                            | (              | Buyer Interest (Showings/Listings) |                            |                | Managed<br>Listings      |                            |  |
|------------------------|-------------------|--------------------------|----------------------------|----------------|------------------------------------|----------------------------|----------------|--------------------------|----------------------------|--|
| Price Range            | August<br>2023    | Year-Over-Year<br>Change | Month-Over-Month<br>Change | August<br>2023 | Year-Over-Year<br>Change           | Month-Over-Month<br>Change | August<br>2023 | Year-Over-Year<br>Change | Month-