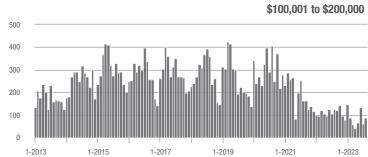

|  |
| \$200,001 to \$300,000 | 359               | - 23.3%                  | - 3.5%                     | 5.4            | + 1.9%                             | - 5.5%                     | 73             | - 27.0%                  | 0.0%                       |  |
| \$300,001 and Above    | 425               | + 27.2%                  | - 17.2%                    | 3.3            | + 3.1%                             | - 11.7%                    | 166            | + 16.9%                  | - 9.3%                     |  |
| Total                  | 1,046             | - 13.1%                  | - 9.3%                     | 4.1            | + 2.5%                             | - 3.4%                     | 334            | - 19.5%                  | - 8.5%                     |  |















# **Union County, NC**

|                        | Total<br>Showings |                          |                            | (              | Buyer Interest (Showings/Listings) |                            |                | Managed<br>Listings      |                            |  |
|------------------------|-------------------|--------------------------|----------------------------|----------------|------------------------------------|----------------------------|----------------|--------------------------|----------------------------|--|
| Price Range            | August<br>2023    | Year-Over-Year<br>Change | Month-Over-Month<br>Change | August<br>2023 | Year-Over-Year<br>Change           | Month-Over-Month<br>Change | August<br>2023 | Year-Over-Year<br>Change | Month-Over