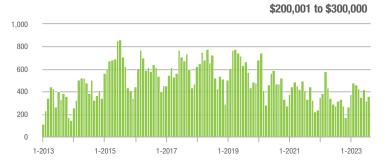

### **Montgomery County, NC**

1-2015

1-2016

1-2017

1-2018

1-2019

|                        | Total<br>Showings |                          |                            | (              | Buyer Interest (Showings/Listings) |                            |                | Managed<br>Listings      |                            |  |
|------------------------|-------------------|--------------------------|----------------------------|----------------|------------------------------------|----------------------------|----------------|--------------------------|----------------------------|--|
| Price Range            | August<br>2023    | Year-Over-Year<br>Change | Month-Over-Month<br>Change | August<br>2023 | Year-Over-Year<br>Change           | Month-Over-Month<br>Change | August<br>2023 | Year-Over-Year<br>Change | Month-Over-Month<br>Change |  |
| \$100,000 and Below    | 73                | + 37.7%                  | + 40.4%                    | 2.0            | + 81.8%                            | + 89.7%                    | 64             | - 29.7%                  | - 15.8%                    |  |
| \$100,001 to \$200,000 | 80                | - 23.8%                  | + 11.1%                    | 3.7            | - 17.8%                            | - 20.7%                    | 25             | - 24.2%                  | + 19.0%                    |  |
| \$200,001 to \$300,000 | 37                | - 31.5%                  | + 2.8%                     | 2.2            | - 31.3%                            | - 23.5%                    | 15             | - 28.6%                  | - 6.3%                     |  |
| \$300,001 and Above    | 180               | + 13.2%                  | + 18.4%                    | 4.8            | + 2.1%                             | + 12.2%                    | 45             | + 7.1%                   | + 4.7%                     |  |
| Total                  | 427               | + 8.1%                   | + 24.5%                    | 3.4            | + 9.7%                             | + 16.9%                    | 161            | - 19.5%                  | - 4.2%                     |  |