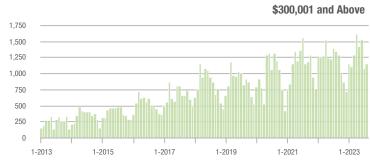

#### **Showings**

1-2013

1-2017

1-2018

1-2019

1-2015

1-2014

1-2016

1-2021

1-2020