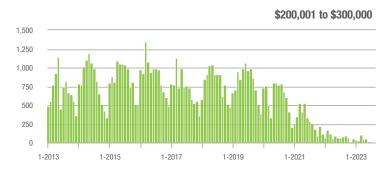

|  |
| \$200,001 to \$300,000 | 0                 | - 100.0%                 | - 100.0%                   | 0.0            | - 100.0%                           | - 100.0%                   | 2              | - 86.7%                  | - 50.0%                    |  |
| \$300,001 and Above    | 1,075             | - 40.1%                  | - 2.5%                     | 8.1            | + 5.2%                             | + 3.7%                     | 139            | - 46.5%                  | - 3.5%                     |  |
| Total                  | 1,271             | - 35.3%                  | + 0.9%                     | 7.1            | - 1.4%                             | + 5.2%                     | 195            | - 38.3%                  | - 3.0%                     |  |















### **Iredell County, NC**

|                        | Total<br>Showings |                          |                            | (              | Buyer Interest (Showings/Listings) |                            |                | Managed<br>Listings      |                            |  |
|------------------------|-------------------|--------------------------|----------------------------|----------------|------------------------------------|----------------------------|----------------|--------------------------|----------------------------|--|
| Price Range            | August<br>2023    | Year-Over-Year<br>Change | Month-Over-Month<br>Change | August<br>2023 | Year-Over-Year<br>Change           | Month-Over-Month<br>Change | August<br>2023 | Year-Over-Year<br>Change | Month-Ov