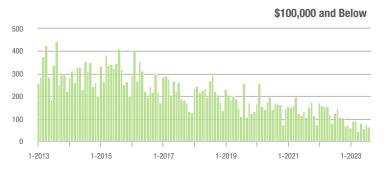

#### **Showings**

1-2013

1-2017

1-2018

1-2019

1-2015

1-2014

1-2016

1-2021

1-2020