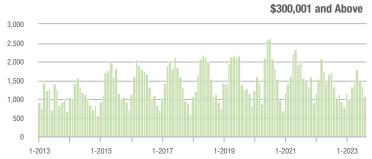

#### **Showings**

1-2013

1-2017

1-2018

1-2019

1-2015

1-2014

1-2016

1-2021

1-2020