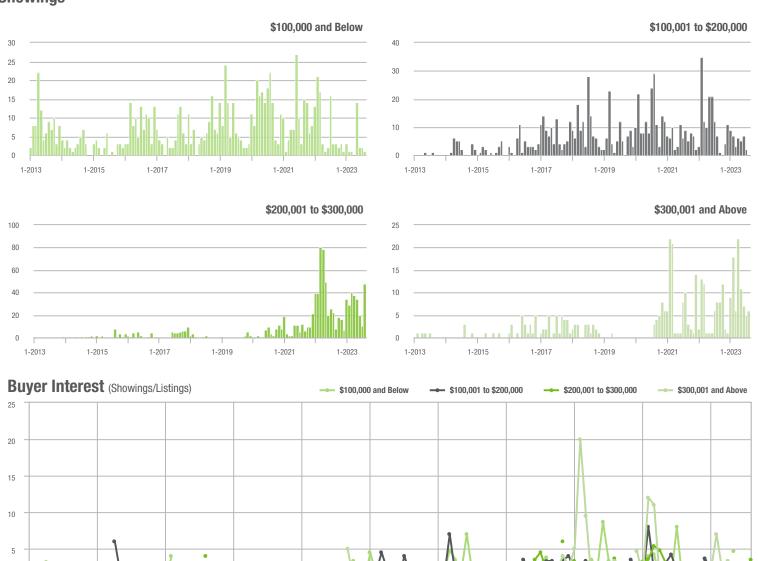

### **Montgomery County, NC**

1-2015

1-2016

1-2017

1-2018

1-2019

|                        | Total<br>Showings |                          |                            | (              | Buyer Interest (Showings/Listings) |                            |                | Managed<br>Listings      |                            |  |
|------------------------|-------------------|--------------------------|----------------------------|----------------|------------------------------------|----------------------------|----------------|--------------------------|----------------------------|--|
| Price Range            | August<br>2023    | Year-Over-Year<br>Change | Month-Over-Month<br>Change | August<br>2023 | Year-Over-Year<br>Change           | Month-Over-Month<br>Change | August<br>2023 | Year-Over-Year<br>Change | Month-Over-Month<br>Change |  |
| \$100,000 and Below    | 73                | + 37.7%                  | + 40.4%                    | 2.0            | + 81.8%                            | + 89.7%                    | 64             | - 29.7%                  | - 15.8%                    |  |
| \$100,001 to \$200,000 | 80                | - 23.8%                  | + 11.1%                    | 3.7            | - 17.8%                            | - 20.7%                    | 25             | - 24.2%                  | + 19.0%                    |  |
| \$200,001 to \$300,000 | 37                | - 31.5%                  | + 2.8%                     | 2.2            | - 31.3%                            | - 23.5%                    | 15             | - 28.6%                  | - 6.3%                     |  |
| \$300,001 and Above    | 180               | + 13.2%                  | + 18.4%                    | 4.8            | + 2.1%                             | + 12.2%                    | 45             | + 7.1%                   | + 4.7%                     |  |
| Total                  | 427               | + 8.1%                   | + 24.5%                    | 3.4            | + 9.7%                             | + 16.9%                    | 161            | - 19.5%                  | - 4.2%                     |  |

#### **Showings**

1-2013

1-2014

1-2021

1-2022

1-2020