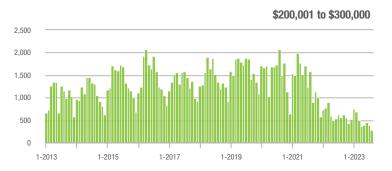

# **Showing Statistics**

| MLS Area                | Total<br>Showings | Buyer Interest<br>(Showings / Listings) | Managed<br>Listings |
|-------------------------|-------------------|-----------------------------------------|---------------------|
| Alexander County, NC    | 365               | 4.8                                     | 100                 |
| Anson County, NC        | 170               | 3.7                                     | 61                  |
| Cabarrus County, NC     | 3,658             | 6.1                                     | 648                 |
| Charlotte MSA           | 44,901            | 6.4                                     | 7,755               |
| Chester County, SC      | 302               | 3.3                                     | 101                 |
| Chesterfield County, SC | 55                | 2.7                                     | 34                  |
| Cleveland County, NC    | 1,000             | 4.5                                     | 280                 |
| City of Charlotte, NC   | 17,478            | 6.9                                     | 2,722               |
| Concord, NC             | 1,809             | 6.2                                     | 315                 |
| Davidson, NC            | 450               | 4.9                                     | 98                  |
| Denver, NC              | 873               | 5.4                                     | 184                 |
| Fort Mill, SC           | 1,116             | 6.5                                     | 182                 |
| Gaston County, NC       | 4,303             | 6.2                                     | 778                 |
| Gastonia, NC            | 2,074             | 6.4                                     | 358                 |
| Huntersville, NC        | 1,271             | 7.1                                     | 195                 |
| Iredell County, NC      | 3,719             | 5.1                                     | 868                 |
| Kannapolis, NC          | 1,402             | 7.3                                     | 204                 |
| Lake Norman             | 2,915             | 6.1                                     | 554                 |
| Lake Wylie              | 1,303             | 5.4                                     | 274                 |
| Lancaster County, SC    | 1,874             | 5.1                                     | 413                 |
| Lincoln County, NC      | 1,810             | 5.0                                     | 406                 |
| Lincolnton, NC          | 643               | 5.1                                     | 142                 |
| Matthews, NC            | 1,273             | 7.7                                     | 183                 |
| Mecklenburg County, NC  | 21,260            | 6.8                                     | 3,358               |
| Monroe, NC              | 1,199             | 5.4                                     | 246                 |
| Montgomery County, NC   | 427               | 3.4                                     | 161                 |
| Mooresville, NC         | 2,382             | 5.9                                     | 448                 |
| Rock Hill, SC           | 2,147             | 7.5                                     | 308                 |
| Salisbury, NC           | 1,344             | 5.7                                     | 270                 |
| Stanly County, NC       | 1,048             | 4.7                                     | 261                 |
| Statesville, NC         | 1,046             | 4.1                                     | 334                 |
| Union County, NC        | 4,167             | 6.4                                     | 716                 |
| Uptown Charlotte        | 517               | 6.2                                     | 91                  |
| Waxhaw, NC              | 1,142             | 7.5                                     | 167                 |
| York County, SC         | 4,950             | 6.3                                     | 868                 |