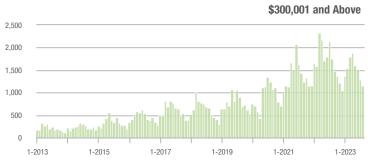

#### **Showings**

1-2013

1-2017

1-2018

1-2019

1-2015

1-2014

1-2016

1-2021

1-2020