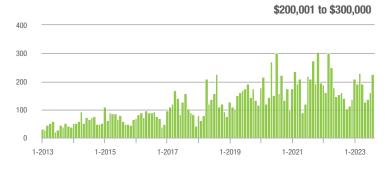

#### **Showings**

1-2013

1-2017

1-2018

1-2019

1-2015

1-2014

1-2016

1-2021

1-2020