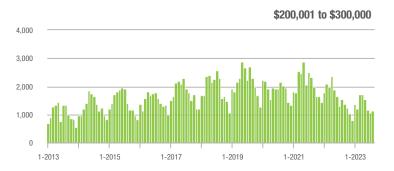

|  |
| \$200,001 to \$300,000 | 1,128             | - 26.5%                  | + 6.5%                     | 7.9            | + 6.8%                             | + 3.4%                     | 160            | - 28.9%                  | + 1.3%                     |  |
| \$300,001 and Above    | 3,286             | - 17.4%                  | - 13.3%                    | 6.3            | - 1.6%                             | - 7.1%                     | 561            | - 22.9%                  | - 8.9%                     |  |
| Total                  | 4,950             | - 19.6%                  | - 8.3%                     | 6.3            | + 1.6%                             | - 5.2%                     | 868            | - 26.5%                  | - 6.1%                     |  |