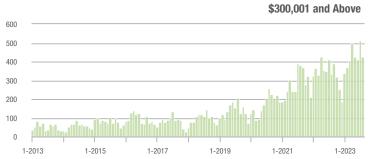

|  |
| \$200,001 to \$300,000 | 359               | - 23.3%                  | - 3.5%                     | 5.4            | + 1.9%                             | - 5.5%                     | 73             | - 27.0%                  | 0.0%                       |  |
| \$300,001 and Above    | 425               | + 27.2%                  | - 17.2%                    | 3.3            | + 3.1%                             | - 11.7%                    | 166            | + 16.9%                  | - 9.3%                     |  |
| Total                  | 1,046             | - 13.1%                  | - 9.3%                     | 4.1            | + 2.5%                             | - 3.4%                     | 334            | - 19.5%                  | - 8.5%                     |  |















# **Union County, NC**

|                        | Total<br>Showings |                          |                            | (              | Buyer Interest (Showings/Listings) |                            |                | Managed<br>Listings      |                            |  |
|------------------------|-------------------|--------------------------|----------------------------|----------------|------------------------------------|----------------------------|----------------|--------------------------|----------------------------|--|
| Price Range            | August<br>2023    | Year-Over-Year<br>Change | Month-Over-Month<br>Change | August<br>2023 | Year-Over-Year<br>Change           | Month-Over-Month<br>Change | August<br>2023 | Year-Over-Year<br>Change | Month-Over-Mon