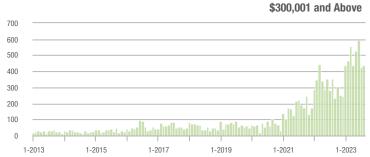

|  |
| \$200,001 to \$300,000 | 701               | + 38.5%                  | + 10.4%                    | 9.6            | + 47.7%                            | - 3.3%                     | 75             | - 8.5%                   | + 15.4%                    |  |
| \$300,001 and Above    | 437               | + 23.8%                  | + 3.6%                     | 5.8            | + 16.0%                            | - 2.0%                     | 80             | - 11.1%                  | + 1.3%                     |  |
| Total                  | 1,402             | + 17.4%                  | - 5.8%                     | 7.3            | + 30.4%                            | - 10.2%                    | 204            | - 17.4%                  | + 3.0%                     |  |













### **Lake Norman**

|                        | Total<br>Showings |                          |                            | (              | Buyer Interest (Showings/Listings) |                            |                | Managed<br>Listings      |                            |  |
|------------------------|-------------------|--------------------------|----------------------------|----------------|------------------------------------|----------------------------|----------------|--------------------------|----------------------------|--|
| Price Range            | August<br>2023    | Year-Over-Year<br>Change | Month-Over-Month<br>Change | August<br>2023 | Year-Over-Year<br>Change           | Month-Over-Month<br>Change | August<br>2023 | Year-Over-Year<br>Change | Month-Over-Month<br