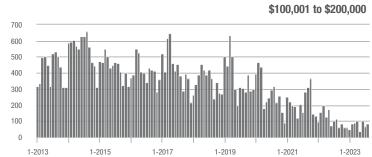

|  |
| \$200,001 to \$300,000 | 654               | - 23.6%                  | + 10.5%                    | 8.3            | + 5.1%                             | - 3.0%                     | 82             | - 26.1%                  | + 12.3%                    |  |
| \$300,001 and Above    | 1,161             | - 0.9%                   | + 9.8%                     | 7.7            | + 22.2%                            | + 18.7%                    | 161            | - 27.1%                  | - 9.0%                     |  |
| Total                  | 2,147             | - 8.2%                   | + 6.7%                     | 7.5            | + 13.6%                            | + 6.2%                     | 308            | - 26.1%                  | - 3.1%                     |  |















### Salisbury, NC

|                        | Total<br>Showings |                          |                            | (              | Buyer Interest (Showings/Listings) |                            |                | Managed<br>Listings      |                            |  |
|------------------------|-------------------|--------------------------|----------------------------|----------------|------------------------------------|----------------------------|----------------|--------------------------|----------------------------|--|
| Price Range            | August<br>2023    | Year-Over-Year<br>Change | Month-Over-Month<br>Change | August<br>2023 | Year-Over-Year<br>Change           | Month-Over-Month<br>Change | August<br>2023 | Year-Over-Year<br>Change | Month-Over-Mont