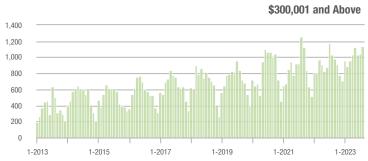

|  |
| \$200,001 to \$300,000 | 349               | - 5.9%                   | + 11.9%                    | 5.8            | - 3.3%                             | + 5.8%                     | 65             | - 7.1%                   | + 3.2%                     |  |
| \$300,001 and Above    | 1,133             | + 10.2%                  | + 9.0%                     | 4.9            | - 7.5%                             | + 9.7%                     | 253            | + 9.5%                   | - 3.1%                     |  |
| Total                  | 1,810             | - 2.0%                   | + 8.6%                     | 5.0            | - 5.7%                             | + 5.9%                     | 406            | - 7.3%                   | - 1.0%                     |  |















# **Lincolnton, NC**

|                        | Total<br>Showings |                          |                            | (              | Buyer Interest (Showings/Listings) |                            |                | Managed<br>Listings      |                            |  |
|------------------------|-------------------|--------------------------|----------------------------|----------------|------------------------------------|----------------------------|----------------|--------------------------|----------------------------|--|
| Price Range            | August<br>2023    | Year-Over-Year<br>Change | Month-Over-Month<br>Change | August<br>2023 | Year-Over-Year<br>Change           | Month-Over-Month<br>Change | August<br>2023 | Year-Over-Year<br>Change | Month-Over-Month