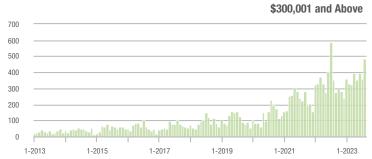

#### **Showings**

1-2013

1-2017

1-2018

1-2019

1-2015

1-2014

1-2016

1-2021

1-2020