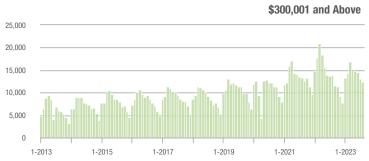

#### **Showings**

1-2013

1-2017

1-2018

1-2019

1-2015

1-2014

1-2016

1-2021

1-2020