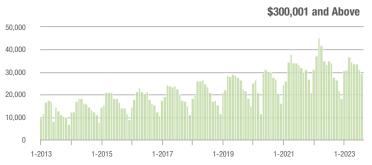

|  |
| \$200,001 to \$300,000 | 8,721             | - 18.7%                  | - 0.6%                     | 8.2            | + 17.1%                            | - 4.9%                     | 1,147          | - 33.2%                  | + 2.4%                     |  |
| \$300,001 and Above    | 29,439            | - 13.6%                  | - 5.4%                     | 6.8            | + 7.9%                             | - 6.9%                     | 4,672          | - 25.6%                  | - 0.9%                     |  |
| Total                  | 44,901            | - 14.9%                  | - 4.2%                     | 6.4            | + 8.5%                             | - 5.9%                     | 7,755          | - 26.3%                  | - 1.3%                     |  |













# **Chester County, SC**

|                        | Total<br>Showings |                          |                            | (              | Buyer Interest (Showings/Listings) |                            |                | Managed<br>Listings      |                            |  |
|------------------------|-------------------|--------------------------|----------------------------|----------------|------------------------------------|----------------------------|----------------|--------------------------|----------------------------|--|
| Price Range            | August<br>2023    | Year-Over-Year<br>Change | Month-Over-Month<br>Change | August<br>2023 | Year-Over-Year<br>Change           | Month-Over-Month<br>Change | August<br>2023 | Year-Over-Year<br>Change | Month-Over-Mon