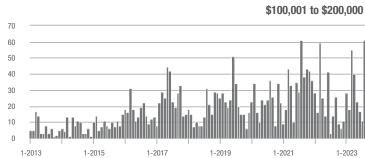

|  |
| \$200,001 to \$300,000 | 40                | + 90.5%                  | - 25.9%                    | 3.4            | + 6.3%                             | - 13.9%                    | 15             | + 36.4%                  | - 16.7%                    |  |
| \$300,001 and Above    | 24                | + 9.1%                   | - 4.0%                     | 1.9            | - 20.8%                            | + 5.0%                     | 14             | + 16.7%                  | 0.0%                       |  |
| Total                  | 170               | + 50.4%                  | - 14.6%                    | 3.7            | + 48.0%                            | + 1.7%                     | 61             | - 3.2%                   | - 14.1%                    |  |















# **Cabarrus County, NC**

|                        | Total<br>Showings |                          |                            | (              | Buyer Interest (Showings/Listings) |                            |                | Managed<br>Listings      |                            |  |
|------------------------|-------------------|--------------------------|----------------------------|----------------|------------------------------------|----------------------------|----------------|--------------------------|----------------------------|--|
| Price Range            | August<br>2023    | Year-Over-Year<br>Change | Month-Over-Month<br>Change | August<br>2023 | Year-Over-Year<br>Change           | Month-Over-Month<br>Change | August<br>2023 | Year-Over-Year<br>Change | Month-O