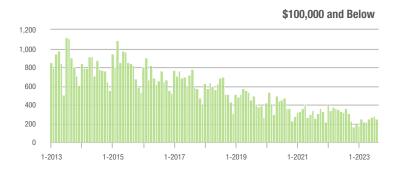

|  |
| \$200,001 to \$300,000 | 580               | - 33.6%                  | - 8.2%                     | 5.8            | 0.0%                               | - 5.4%                     | 110            | - 37.5%                  | - 6.0%                     |  |
| \$300,001 and Above    | 2,639             | - 1.0%                   | - 1.0%                     | 5.5            | + 1.9%                             | - 2.0%                     | 562            | - 6.3%                   | - 1.7%                     |  |
| Total                  | 3,719             | - 15.4%                  | - 5.1%                     | 5.1            | + 2.0%                             | - 4.3%                     | 868            | - 21.7%                  | - 3.7%                     |  |















# Kannapolis, NC

|                        | Total<br>Showings |                          |                            | (              | Buyer Interest (Showings/Listings) |                            |                | Managed<br>Listings      |                            |  |
|------------------------|-------------------|--------------------------|----------------------------|----------------|------------------------------------|----------------------------|----------------|--------------------------|----------------------------|--|
| Price Range            | August<br>2023    | Year-Over-Year<br>Change | Month-Over-Month<br>Change | August<br>2023 | Year-Over-Year<br>Change           | Month-Over-Month<br>Change | August<br>2023 | Year-Over-Year<br>Change | Month-Over-Mon