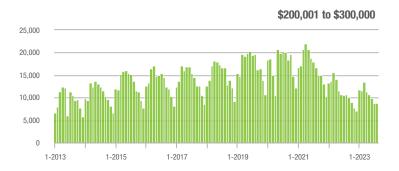

|  |
| \$200,001 to \$300,000 | 8,721             | - 18.7%                  | - 0.6%                     | 8.2            | + 17.1%                            | - 4.9%                     | 1,147          | - 33.2%                  | + 2.4%                     |  |
| \$300,001 and Above    | 29,439            | - 13.6%                  | - 5.4%                     | 6.8            | + 7.9%                             | - 6.9%                     | 4,672          | - 25.6%                  | - 0.9%                     |  |
| Total                  | 44,901            | - 14.9%                  | - 4.2%                     | 6.4            | + 8.5%                             | - 5.9%                     | 7,755          | - 26.3%                  | - 1.3%                     |  |













# **Chester County, SC**

|                        | Total<br>Showings |                          |                            | (              | Buyer Interest (Showings/Listings) |                            |                | Managed<br>Listings      |                            |  |
|------------------------|-------------------|--------------------------|----------------------------|----------------|------------------------------------|----------------------------|----------------|--------------------------|----------------------------|--|
| Price Range            | August<br>2023    | Year-Over-Year<br>Change | Month-Over-Month<br>Change | August<br>2023 | Year-Over-Year<br>Change           | Month-Over-Month<br>Change | August<br>2023 | Year-Over-Year<br>Change | Month-Over-M