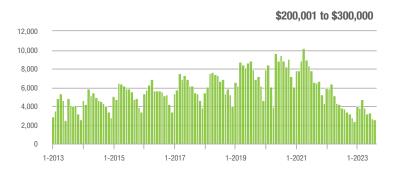

|  |
| \$200,001 to \$300,000 | 2,573             | - 30.1%                  | - 4.7%                     | 11.1           | + 35.4%                            | - 9.8%                     | 239            | - 51.8%                  | + 3.5%                     |  |
| \$300,001 and Above    | 12,334            | - 11.5%                  | - 5.9%                     | 7.9            | + 14.5%                            | - 7.9%                     | 1,661          | - 28.3%                  | + 0.2%                     |  |
| Total                  | 17,478            | - 14.2%                  | - 6.3%                     | 6.9            | + 9.5%                             | - 8.1%                     | 2,722          | - 26.4%                  | - 1.2%                     |  |















# **Concord, NC**

|                        | Total<br>Showings |                          |                            | (              | Buyer Interest (Showings/Listings) |                            |                | Managed<br>Listings      |                            |  |
|------------------------|-------------------|--------------------------|----------------------------|----------------|------------------------------------|----------------------------|----------------|--------------------------|----------------------------|--|
| Price Range            | August<br>2023    | Year-Over-Year<br>Change | Month-Over-Month<br>Change | August<br>2023 | Year-Over-Year<br>Change           | Month-Over-Month<br>Change | August<br>2023 | Year-Over-Year<br>Change | Month-Over-Month<