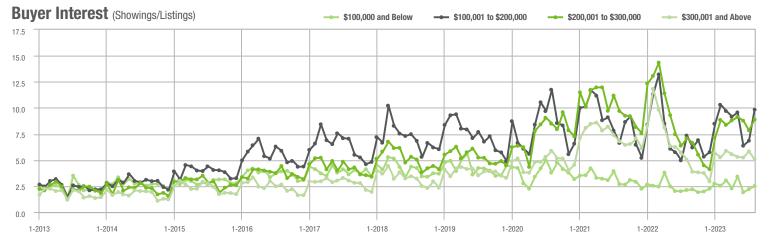

# **Showing Statistics**

| MLS Area                | Total<br>Showings | Buyer Interest<br>(Showings / Listings) | Managed<br>Listings |
|-------------------------|-------------------|-----------------------------------------|---------------------|
| Alexander County, NC    | 365               | 4.8                                     | 100                 |
| Anson County, NC        | 170               | 3.7                                     | 61                  |
| Cabarrus County, NC     | 3,658             | 6.1                                     | 648                 |
| Charlotte MSA           | 44,901            | 6.4                                     | 7,755               |
| Chester County, SC      | 302               | 3.3                                     | 101                 |
| Chesterfield County, SC | 55                | 2.7                                     | 34                  |
| Cleveland County, NC    | 1,000             | 4.5                                     | 280                 |
| City of Charlotte, NC   | 17,478            | 6.9                                     | 2,722               |
| Concord, NC             | 1,809             | 6.2                                     | 315                 |
| Davidson, NC            | 450               | 4.9                                     | 98                  |
| Denver, NC              | 873               | 5.4                                     | 184                 |
| Fort Mill, SC           | 1,116             | 6.5                                     | 182                 |
| Gaston County, NC       | 4,303             | 6.2                                     | 778                 |
| Gastonia, NC            | 2,074             | 6.4                                     | 358                 |
| Huntersville, NC        | 1,271             | 7.1                                     | 195                 |
| Iredell County, NC      | 3,719             | 5.1                                     | 868                 |
| Kannapolis, NC          | 1,402             | 7.3                                     | 204                 |
| Lake Norman             | 2,915             | 6.1                                     | 554                 |
| Lake Wylie              | 1,303             | 5.4                                     | 274                 |
| Lancaster County, SC    | 1,874             | 5.1                                     | 413                 |
| Lincoln County, NC      | 1,810             | 5.0                                     | 406                 |
| Lincolnton, NC          | 643               | 5.1                                     | 142                 |
| Matthews, NC            | 1,273             | 7.7                                     | 183                 |
| Mecklenburg County, NC  | 21,260            | 6.8                                     | 3,358               |
| Monroe, NC              | 1,199             | 5.4                                     | 246                 |
| Montgomery County, NC   | 427               | 3.4                                     | 161                 |
| Mooresville, NC         | 2,382             | 5.9                                     | 448                 |
| Rock Hill, SC           | 2,147             | 7.5                                     | 308                 |
| Salisbury, NC           | 1,344             | 5.7                                     | 270                 |
| Stanly County, NC       | 1,048             | 4.7                                     | 261                 |
| Statesville, NC         | 1,046             | 4.1                                     | 334                 |
| Union County, NC        | 4,167             | 6.4                                     | 716                 |
| Uptown Charlotte        | 517               | 6.2                                     | 91                  |
| Waxhaw, NC              | 1,142             | 7.5                                     | 167                 |
| York County, SC         | 4,950             | 6.3                                     | 868                 |