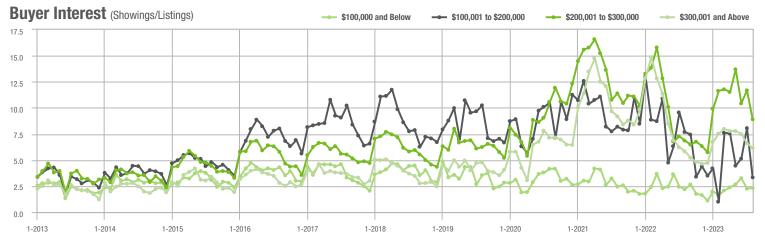

|  |
| \$200,001 to \$300,000 | 988               | + 9.4%                   | - 24.9%                    | 8.9            | + 29.0%                            | - 23.8%                    | 114            | - 20.8%                  | - 2.6%                     |  |
| \$300,001 and Above    | 2,216             | - 22.4%                  | - 3.4%                     | 6.2            | + 6.9%                             | - 6.5%                     | 391            | - 31.9%                  | - 0.8%                     |  |
| Total                  | 3,658             | - 16.6%                  | - 15.8%                    | 6.1            | + 8.9%                             | - 14.2%                    | 648            | - 28.6%                  | - 4.3%                     |  |















### **Charlotte MSA**

|                        | Total<br>Showings |                          |                            | (              | Buyer Interest (Showings/Listings) |                            |                | Managed<br>Listings      |                            |  |
|------------------------|-------------------|--------------------------|----------------------------|----------------|------------------------------------|----------------------------|----------------|--------------------------|----------------------------|--|
| Price Range            | August<br>2023    | Year-Over-Year<br>Change | Month-Over-Month<br>Change | August<br>2023 | Year-Over-Year<br>Change           | Month-Over-Month<br>Change | August<br>2023 | Year-Over-Year<br>Change | Month-Over-Month<