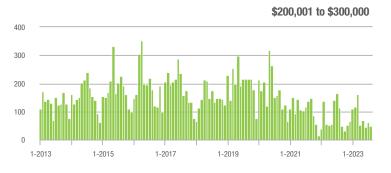

### **Montgomery County, NC**

1-2015

1-2016

1-2017

1-2018

1-2019

|                        | Total<br>Showings |                          |                            | (              | Buyer Interest (Showings/Listings) |                            |                | Managed<br>Listings      |                            |  |
|------------------------|-------------------|--------------------------|----------------------------|----------------|------------------------------------|----------------------------|----------------|--------------------------|----------------------------|--|
| Price Range            | August<br>2023    | Year-Over-Year<br>Change | Month-Over-Month<br>Change | August<br>2023 | Year-Over-Year<br>Change           | Month-Over-Month<br>Change | August<br>2023 | Year-Over-Year<br>Change | Month-Over-Month<br>Change |  |
| \$100,000 and Below    | 73                | + 37.7%                  | + 40.4%                    | 2.0            | + 81.8%                            | + 89.7%                    | 64             | - 29.7%                  | - 15.8%                    |  |
| \$100,001 to \$200,000 | 80                | - 23.8%                  | + 11.1%                    | 3.7            | - 17.8%                            | - 20.7%                    | 25             | - 24.2%                  | + 19.0%                    |  |
| \$200,001 to \$300,000 | 37                | - 31.5%                  | + 2.8%                     | 2.2            | - 31.3%                            | - 23.5%                    | 15             | - 28.6%                  | - 6.3%                     |  |
| \$300,001 and Above    | 180               | + 13.2%                  | + 18.4%                    | 4.8            | + 2.1%                             | + 12.2%                    | 45             | + 7.1%                   | + 4.7%                     |  |
| Total                  | 427               | + 8.1%                   | + 24.5%                    | 3.4            | + 9.7%                             | + 16.9%                    | 161            | - 19.5%                  | - 4.2%                     |  |