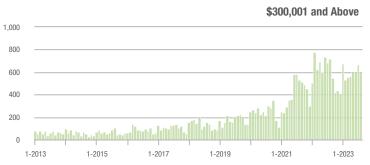

#### **Showings**

1-2013

1-2017

1-2018

1-2019

1-2015

1-2014

1-2016

1-2021

1-2020