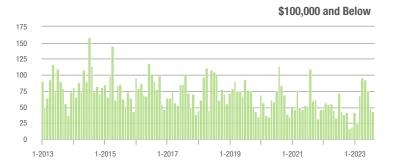

#### **Showings**

1-2013

1-2017

1-2018

1-2019

1-2015

1-2014

1-2016

1-2021

1-2020