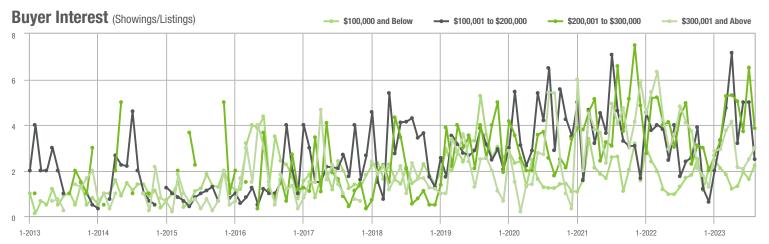

|  |
| \$200,001 to \$300,000 | 112               | - 23.3%                  | - 46.2%                    | 3.9            | - 22.0%                            | - 40.8%                    | 33             | 0.0%                     | - 8.3%                     |  |
| \$300,001 and Above    | 91                | + 16.7%                  | + 59.6%                    | 3.0            | - 26.8%                            | + 20.0%                    | 28             | + 21.7%                  | + 27.3%                    |  |
| Total                  | 302               | - 17.5%                  | - 14.7%                    | 3.3            | + 6.5%                             | - 20.7%                    | 101            | - 28.4%                  | 0.0%                       |  |















# **Chesterfield County, SC**

|                        | Total<br>Showings |                          |                            | (              | Buyer Interest (Showings/Listings) |                            |                | Managed<br>Listings      |                            |  |
|------------------------|-------------------|--------------------------|----------------------------|----------------|------------------------------------|----------------------------|----------------|--------------------------|----------------------------|--|
| Price Range            | August<br>2023    | Year-Over-Year<br>Change | Month-Over-Month<br>Change | August<br>2023 | Year-Over-Year<br>Change           | Month-Over-Month<br>Change | August<br>2023 | Year-Over-Year<br>Change | Month-Ove