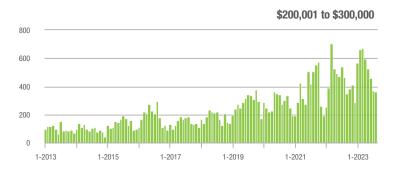

### **Montgomery County, NC**

1-2015

1-2016

1-2017

1-2018

1-2019

|                        | Total<br>Showings |                          |                            | (              | Buyer Interest (Showings/Listings) |                            |                | Managed<br>Listings      |                            |  |
|------------------------|-------------------|--------------------------|----------------------------|----------------|------------------------------------|----------------------------|----------------|--------------------------|----------------------------|--|
| Price Range            | August<br>2023    | Year-Over-Year<br>Change | Month-Over-Month<br>Change | August<br>2023 | Year-Over-Year<br>Change           | Month-Over-Month<br>Change | August<br>2023 | Year-Over-Year<br>Change | Month-Over-Month<br>Change |  |
| \$100,000 and Below    | 73                | + 37.7%                  | + 40.4%                    | 2.0            | + 81.8%                            | + 89.7%                    | 64             | - 29.7%                  | - 15.8%                    |  |
| \$100,001 to \$200,000 | 80                | - 23.8%                  | + 11.1%                    | 3.7            | - 17.8%                            | - 20.7%                    | 25             | - 24.2%                  | + 19.0%                    |  |
| \$200,001 to \$300,000 | 37                | - 31.5%                  | + 2.8%                     | 2.2            | - 31.3%                            | - 23.5%                    | 15             | - 28.6%                  | - 6.3%                     |  |
| \$300,001 and Above    | 180               | + 13.2%                  | + 18.4%                    | 4.8            | + 2.1%                             | + 12.2%                    | 45             | + 7.1%                   | + 4.7%                     |  |
| Total                  | 427               | + 8.1%                   | + 24.5%                    | 3.4            | + 9.7%                             | + 16.9%                    | 161            | - 19.5%                  | - 4.2%                     |  |