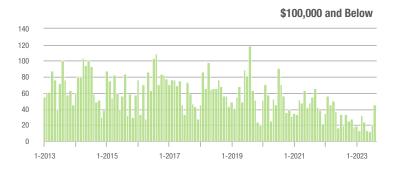

#### **Showings**

1-2013

1-2017

1-2018

1-2019

1-2015

1-2014

1-2016

1-2021

1-2020