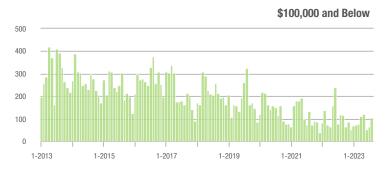

|  |
| \$200,001 to \$300,000 | 349               | - 5.9%                   | + 11.9%                    | 5.8            | - 3.3%                             | + 5.8%                     | 65             | - 7.1%                   | + 3.2%                     |  |
| \$300,001 and Above    | 1,133             | + 10.2%                  | + 9.0%                     | 4.9            | - 7.5%                             | + 9.7%                     | 253            | + 9.5%                   | - 3.1%                     |  |
| Total                  | 1,810             | - 2.0%                   | + 8.6%                     | 5.0            | - 5.7%                             | + 5.9%                     | 406            | - 7.3%                   | - 1.0%                     |  |















# **Lincolnton, NC**

|                        | Total<br>Showings |                          |                            | (              | Buyer Interest (Showings/Listings) |                            |                | Managed<br>Listings      |                            |  |
|------------------------|-------------------|--------------------------|----------------------------|----------------|------------------------------------|----------------------------|----------------|--------------------------|----------------------------|--|
| Price Range            | August<br>2023    | Year-Over-Year<br>Change | Month-Over-Month<br>Change | August<br>2023 | Year-Over-Year<br>Change           | Month-Over-Month<br>Change | August<br>2023 | Year-Over-Year<br>Change | Month-Over