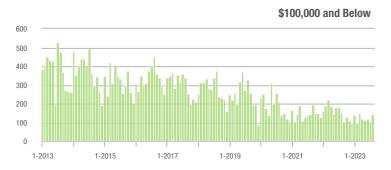

### **Montgomery County, NC**

1-2015

1-2016

1-2017

1-2018

1-2019

|                        | Total<br>Showings |                          |                            | (              | Buyer Interest (Showings/Listings) |                            |                | Managed<br>Listings      |                            |  |
|------------------------|-------------------|--------------------------|----------------------------|----------------|------------------------------------|----------------------------|----------------|--------------------------|----------------------------|--|
| Price Range            | August<br>2023    | Year-Over-Year<br>Change | Month-Over-Month<br>Change | August<br>2023 | Year-Over-Year<br>Change           | Month-Over-Month<br>Change | August<br>2023 | Year-Over-Year<br>Change | Month-Over-Month<br>Change |  |
| \$100,000 and Below    | 73                | + 37.7%                  | + 40.4%                    | 2.0            | + 81.8%                            | + 89.7%                    | 64             | - 29.7%                  | - 15.8%                    |  |
| \$100,001 to \$200,000 | 80                | - 23.8%                  | + 11.1%                    | 3.7            | - 17.8%                            | - 20.7%                    | 25             | - 24.2%                  | + 19.0%                    |  |
| \$200,001 to \$300,000 | 37                | - 31.5%                  | + 2.8%                     | 2.2            | - 31.3%                            | - 23.5%                    | 15             | - 28.6%                  | - 6.3%                     |  |
| \$300,001 and Above    | 180               | + 13.2%                  | + 18.4%                    | 4.8            | + 2.1%                             | + 12.2%                    | 45             | + 7.1%                   | + 4.7%                     |  |
| Total                  | 427               | + 8.1%                   | + 24.5%                    | 3.4            | + 9.7%                             | + 16.9%                    | 161            | - 19.5%                  | - 4.2%                     |  |