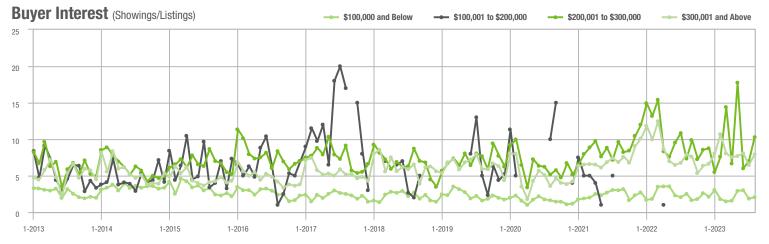

|  |
| \$200,001 to \$300,000 | 113               | + 71.2%                  | + 169.0%                   | 10.3           | + 41.1%                            | + 46.8%                    | 11             | + 22.2%                  | + 83.3%                    |  |
| \$300,001 and Above    | 341               | - 9.8%                   | + 24.5%                    | 7.9            | 0.0%                               | + 22.9%                    | 45             | - 8.2%                   | + 4.7%                     |  |
| Total                  | 517               | + 5.3%                   | + 37.5%                    | 6.2            | - 4.6%                             | + 27.3%                    | 91             | + 9.6%                   | + 9.6%                     |  |















# Waxhaw, NC

|                        | Total<br>Showings |                          |                            | (              | Buyer Interest (Showings/Listings) |                            |                | Managed<br>Listings      |                            |  |
|------------------------|-------------------|--------------------------|----------------------------|----------------|------------------------------------|----------------------------|----------------|--------------------------|----------------------------|--|
| Price Range            | August<br>2023    | Year-Over-Year<br>Change | Month-Over-Month<br>Change | August<br>2023 | Year-Over-Year<br>Change           | Month-Over-Month<br>Change | August<br>2023 | Year-Over-Year<br>Change | Month-Over-Month<br>Change