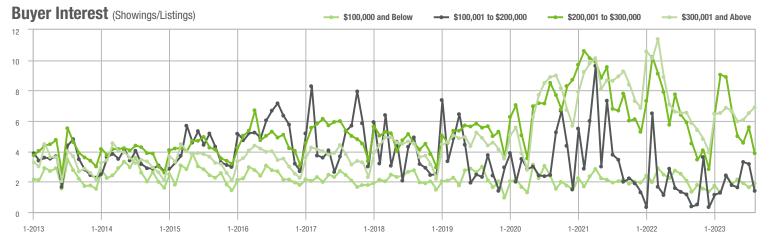

|  |
| \$200,001 to \$300,000 | 63                | - 67.2%                  | - 35.1%                    | 3.9            | - 33.9%                            | - 30.7%                    | 18             | - 58.1%                  | - 10.0%                    |  |
| \$300,001 and Above    | 2,691             | - 5.2%                   | + 6.7%                     | 6.9            | + 6.2%                             | + 5.8%                     | 438            | - 12.2%                  | - 0.7%                     |  |
| Total                  | 2,915             | - 9.7%                   | + 5.5%                     | 6.1            | + 3.4%                             | + 4.0%                     | 554            | - 17.9%                  | - 1.1%                     |  |













# **Lake Wylie**

|                        | Total<br>Showings |                          |                            | (              | Buyer Interest (Showings/Listings) |                            |                | Managed<br>Listings      |                            |  |
|------------------------|-------------------|--------------------------|----------------------------|----------------|------------------------------------|----------------------------|----------------|--------------------------|----------------------------|--|
| Price Range            | August<br>2023    | Year-Over-Year<br>Change | Month-Over-Month<br>Change | August<br>2023 | Year-Over-Year<br>Change           | Month-Over-Month<br>Change | August<br>2023 | Year-Over-Year<br>Change | Month-Over-Month<br>Chan