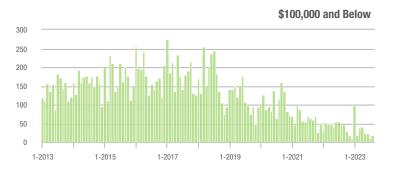

### **Montgomery County, NC**

1-2015

1-2016

1-2017

1-2018

1-2019

|                        | Total<br>Showings |                          |                            | (              | Buyer Interest (Showings/Listings) |                            |                | Managed<br>Listings      |                            |  |
|------------------------|-------------------|--------------------------|----------------------------|----------------|------------------------------------|----------------------------|----------------|--------------------------|----------------------------|--|
| Price Range            | August<br>2023    | Year-Over-Year<br>Change | Month-Over-Month<br>Change | August<br>2023 | Year-Over-Year<br>Change           | Month-Over-Month<br>Change | August<br>2023 | Year-Over-Year<br>Change | Month-Over-Month<br>Change |  |
| \$100,000 and Below    | 73                | + 37.7%                  | + 40.4%                    | 2.0            | + 81.8%                            | + 89.7%                    | 64             | - 29.7%                  | - 15.8%                    |  |
| \$100,001 to \$200,000 | 80                | - 23.8%                  | + 11.1%                    | 3.7            | - 17.8%                            | - 20.7%                    | 25             | - 24.2%                  | + 19.0%                    |  |
| \$200,001 to \$300,000 | 37                | - 31.5%                  | + 2.8%                     | 2.2            | - 31.3%                            | - 23.5%                    | 15             | - 28.6%                  | - 6.3%                     |  |
| \$300,001 and Above    | 180               | + 13.2%                  | + 18.4%                    | 4.8            | + 2.1%                             | + 12.2%                    | 45             | + 7.1%                   | + 4.7%                     |  |
| Total                  | 427               | + 8.1%                   | + 24.5%                    | 3.4            | + 9.7%                             | + 16.9%                    | 161            | - 19.5%                  | - 4.2%                     |  |