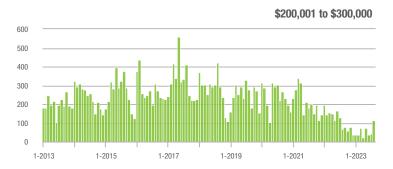

#### **Showings**

1-2013

1-2017

1-2018

1-2019

1-2015

1-2014

1-2016

1-2021

1-2020