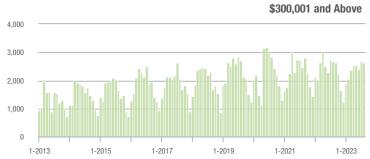

#### **Showings**

1-2013

1-2017

1-2018

1-2019

1-2015

1-2014

1-2016

1-2021

1-2020