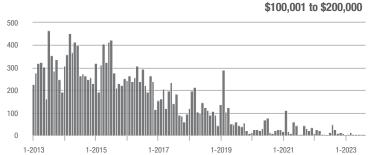

# **Showing Statistics**

| MLS Area                | Total<br>Showings | Buyer Interest<br>(Showings / Listings) | Managed<br>Listings |
|-------------------------|-------------------|-----------------------------------------|---------------------|
| Alexander County, NC    | 365               | 4.8                                     | 100                 |
| Anson County, NC        | 170               | 3.7                                     | 61                  |
| Cabarrus County, NC     | 3,658             | 6.1                                     | 648                 |
| Charlotte MSA           | 44,901            | 6.4                                     | 7,755               |
| Chester County, SC      | 302               | 3.3                                     | 101                 |
| Chesterfield County, SC | 55                | 2.7                                     | 34                  |
| Cleveland County, NC    | 1,000             | 4.5                                     | 280                 |
| City of Charlotte, NC   | 17,478            | 6.9                                     | 2,722               |
| Concord, NC             | 1,809             | 6.2                                     | 315                 |
| Davidson, NC            | 450               | 4.9                                     | 98                  |
| Denver, NC              | 873               | 5.4                                     | 184                 |
| Fort Mill, SC           | 1,116             | 6.5                                     | 182                 |
| Gaston County, NC       | 4,303             | 6.2                                     | 778                 |
| Gastonia, NC            | 2,074             | 6.4                                     | 358                 |
| Huntersville, NC        | 1,271             | 7.1                                     | 195                 |
| Iredell County, NC      | 3,719             | 5.1                                     | 868                 |
| Kannapolis, NC          | 1,402             | 7.3                                     | 204                 |
| Lake Norman             | 2,915             | 6.1                                     | 554                 |
| Lake Wylie              | 1,303             | 5.4                                     | 274                 |
| Lancaster County, SC    | 1,874             | 5.1                                     | 413                 |
| Lincoln County, NC      | 1,810             | 5.0                                     | 406                 |
| Lincolnton, NC          | 643               | 5.1                                     | 142                 |
| Matthews, NC            | 1,273             | 7.7                                     | 183                 |
| Mecklenburg County, NC  | 21,260            | 6.8                                     | 3,358               |
| Monroe, NC              | 1,199             | 5.4                                     | 246                 |
| Montgomery County, NC   | 427               | 3.4                                     | 161                 |
| Mooresville, NC         | 2,382             | 5.9                                     | 448                 |
| Rock Hill, SC           | 2,147             | 7.5                                     | 308                 |
| Salisbury, NC           | 1,344             | 5.7                                     | 270                 |
| Stanly County, NC       | 1,048             | 4.7                                     | 261                 |
| Statesville, NC         | 1,046             | 4.1                                     | 334                 |
| Union County, NC        | 4,167             | 6.4                                     | 716                 |
| Uptown Charlotte        | 517               | 6.2                                     | 91                  |
| Waxhaw, NC              | 1,142             | 7.5                                     | 167                 |
| York County, SC         | 4,950             | 6.3                                     | 868                 |