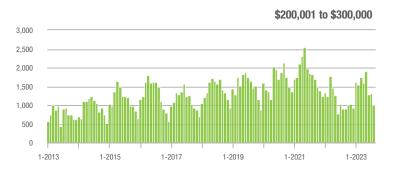

#### **Showings**

1-2013

1-2017

1-2018

1-2019

1-2015

1-2014

1-2016

1-2021

1-2020