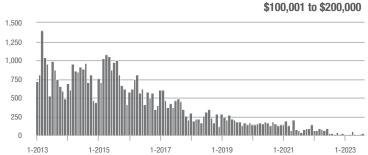

# **Showing Statistics**

| MLS Area                | Total<br>Showings | Buyer Interest<br>(Showings / Listings) | Managed<br>Listings |
|-------------------------|-------------------|-----------------------------------------|---------------------|
| Alexander County, NC    | 365               | 4.8                                     | 100                 |
| Anson County, NC        | 170               | 3.7                                     | 61                  |
| Cabarrus County, NC     | 3,658             | 6.1                                     | 648                 |
| Charlotte MSA           | 44,901            | 6.4                                     | 7,755               |
| Chester County, SC      | 302               | 3.3                                     | 101                 |
| Chesterfield County, SC | 55                | 2.7                                     | 34                  |
| Cleveland County, NC    | 1,000             | 4.5                                     | 280                 |
| City of Charlotte, NC   | 17,478            | 6.9                                     | 2,722               |
| Concord, NC             | 1,809             | 6.2                                     | 315                 |
| Davidson, NC            | 450               | 4.9                                     | 98                  |
| Denver, NC              | 873               | 5.4                                     | 184                 |
| Fort Mill, SC           | 1,116             | 6.5                                     | 182                 |
| Gaston County, NC       | 4,303             | 6.2                                     | 778                 |
| Gastonia, NC            | 2,074             | 6.4                                     | 358                 |
| Huntersville, NC        | 1,271             | 7.1                                     | 195                 |
| Iredell County, NC      | 3,719             | 5.1                                     | 868                 |
| Kannapolis, NC          | 1,402             | 7.3                                     | 204                 |
| Lake Norman             | 2,915             | 6.1                                     | 554                 |
| Lake Wylie              | 1,303             | 5.4                                     | 274                 |
| Lancaster County, SC    | 1,874             | 5.1                                     | 413                 |
| Lincoln County, NC      | 1,810             | 5.0                                     | 406                 |
| Lincolnton, NC          | 643               | 5.1                                     | 142                 |
| Matthews, NC            | 1,273             | 7.7                                     | 183                 |
| Mecklenburg County, NC  | 21,260            | 6.8                                     | 3,358               |
| Monroe, NC              | 1,199             | 5.4                                     | 246                 |
| Montgomery County, NC   | 427               | 3.4                                     | 161                 |
| Mooresville, NC         | 2,382             | 5.9                                     | 448                 |
| Rock Hill, SC           | 2,147             | 7.5                                     | 308                 |
| Salisbury, NC           | 1,344             | 5.7                                     | 270                 |
| Stanly County, NC       | 1,048             | 4.7                                     | 261                 |
| Statesville, NC         | 1,046             | 4.1                                     | 334                 |
| Union County, NC        | 4,167             | 6.4                                     | 716                 |
| Uptown Charlotte        | 517               | 6.2                                     | 91                  |
| Waxhaw, NC              | 1,142             | 7.5                                     | 167                 |
| York County, SC         | 4,950             | 6.3                                     | 868                 |