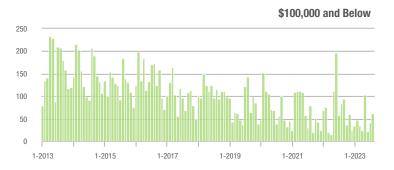

### **Montgomery County, NC**

1-2015

1-2016

1-2017

1-2018

1-2019

|                        | Total<br>Showings |                          |                            | (              | Buyer Interest (Showings/Listings) |                            |                | Managed<br>Listings      |                            |  |
|------------------------|-------------------|--------------------------|----------------------------|----------------|------------------------------------|----------------------------|----------------|--------------------------|----------------------------|--|
| Price Range            | August<br>2023    | Year-Over-Year<br>Change | Month-Over-Month<br>Change | August<br>2023 | Year-Over-Year<br>Change           | Month-Over-Month<br>Change | August<br>2023 | Year-Over-Year<br>Change | Month-Over-Month<br>Change |  |
| \$100,000 and Below    | 73                | + 37.7%                  | + 40.4%                    | 2.0            | + 81.8%                            | + 89.7%                    | 64             | - 29.7%                  | - 15.8%                    |  |
| \$100,001 to \$200,000 | 80                | - 23.8%                  | + 11.1%                    | 3.7            | - 17.8%                            | - 20.7%                    | 25             | - 24.2%                  | + 19.0%                    |  |
| \$200,001 to \$300,000 | 37                | - 31.5%                  | + 2.8%                     | 2.2            | - 31.3%                            | - 23.5%                    | 15             | - 28.6%                  | - 6.3%                     |  |
| \$300,001 and Above    | 180               | + 13.2%                  | + 18.4%                    | 4.8            | + 2.1%                             | + 12.2%                    | 45             | + 7.1%                   | + 4.7%                     |  |
| Total                  | 427               | + 8.1%                   | + 24.5%                    | 3.4            | + 9.7%                             | + 16.9%                    | 161            | - 19.5%                  | - 4.2%                     |  |