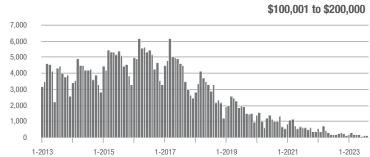

|  |
| \$200,001 to \$300,000 | 2,573             | - 30.1%                  | - 4.7%                     | 11.1           | + 35.4%                            | - 9.8%                     | 239            | - 51.8%                  | + 3.5%                     |  |
| \$300,001 and Above    | 12,334            | - 11.5%                  | - 5.9%                     | 7.9            | + 14.5%                            | - 7.9%                     | 1,661          | - 28.3%                  | + 0.2%                     |  |
| Total                  | 17,478            | - 14.2%                  | - 6.3%                     | 6.9            | + 9.5%                             | - 8.1%                     | 2,722          | - 26.4%                  | - 1.2%                     |  |















# **Concord, NC**

|                        | Total<br>Showings |                          |                            | (              | Buyer Interest (Showings/Listings) |                            |                | Managed<br>Listings      |                            |  |
|------------------------|-------------------|--------------------------|----------------------------|----------------|------------------------------------|----------------------------|----------------|--------------------------|----------------------------|--|
| Price Range            | August<br>2023    | Year-Over-Year<br>Change | Month-Over-Month<br>Change | August<br>2023 | Year-Over-Year<br>Change           | Month-Over-Month<br>Change | August<br>2023 | Year-Over-Year<br>Change | Month-Over-Mont