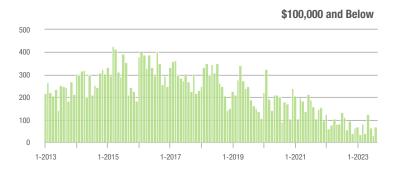

#### **Showings**

1-2013

1-2017

1-2018

1-2019

1-2015

1-2014

1-2016

1-2021

1-2020

#### **Showings**

1-2013

1-2014

1-2021

1-2022

1-2020