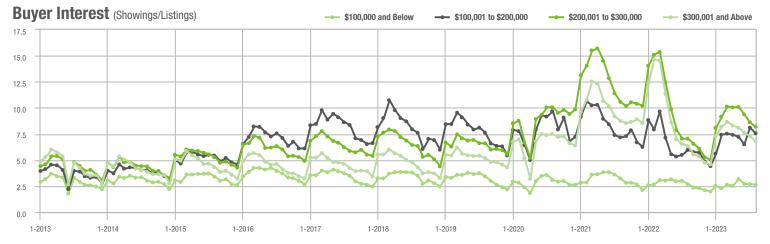

|  |
| \$200,001 to \$300,000 | 8,721             | - 18.7%                  | - 0.6%                     | 8.2            | + 17.1%                            | - 4.9%                     | 1,147          | - 33.2%                  | + 2.4%                     |  |
| \$300,001 and Above    | 29,439            | - 13.6%                  | - 5.4%                     | 6.8            | + 7.9%                             | - 6.9%                     | 4,672          | - 25.6%                  | - 0.9%                     |  |
| Total                  | 44,901            | - 14.9%                  | - 4.2%                     | 6.4            | + 8.5%                             | - 5.9%                     | 7,755          | - 26.3%                  | - 1.3%                     |  |













# **Chester County, SC**

|                        | Total<br>Showings |                          |                            | (              | Buyer Interest (Showings/Listings) |                            |                | Managed<br>Listings      |                            |  |
|------------------------|-------------------|--------------------------|----------------------------|----------------|------------------------------------|----------------------------|----------------|--------------------------|----------------------------|--|
| Price Range            | August<br>2023    | Year-Over-Year<br>Change | Month-Over-Month<br>Change | August<br>2023 | Year-Over-Year<br>Change           | Month-Over-Month<br>Change | August<br>2023 | Year-Over-Year<br>Change | Month-Over-Month