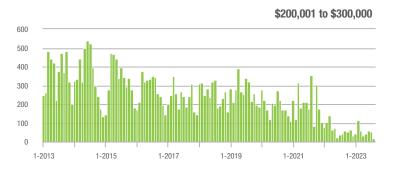

#### **Showings**

1-2013

1-2017

1-2018

1-2019

1-2015

1-2014

1-2016

1-2021

1-2020