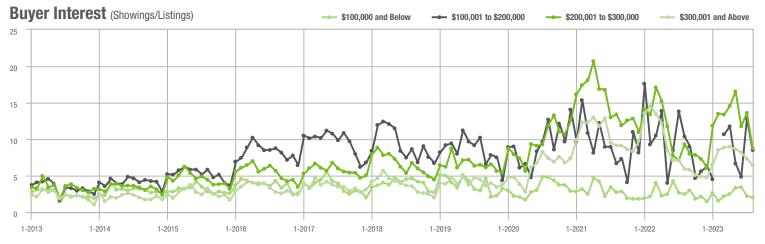

#### **Showings**

1-2013

1-2017

1-2018

1-2019

1-2015

1-2014

1-2016

1-2021

1-2020