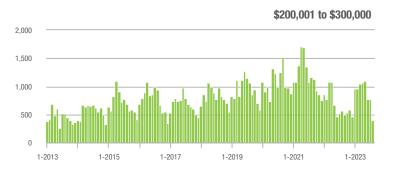

#### **Showings**

1-2013

1-2017

1-2018

1-2019

1-2015

1-2014

1-2016

1-2021

1-2020