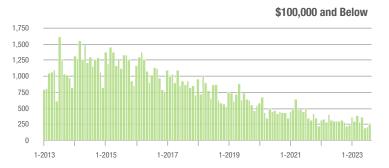

#### **Showings**

1-2013

1-2017

1-2018

1-2019

1-2015

1-2014

1-2016

1-2021

1-2020