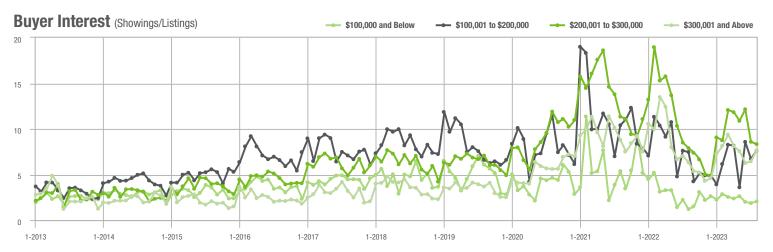

#### **Showings**

1-2013

1-2017

1-2018

1-2019

1-2015

1-2014

1-2016

1-2021

1-2020

#### **Showings**

1-2013

1-2014

1-2021

1-2022

1-2020