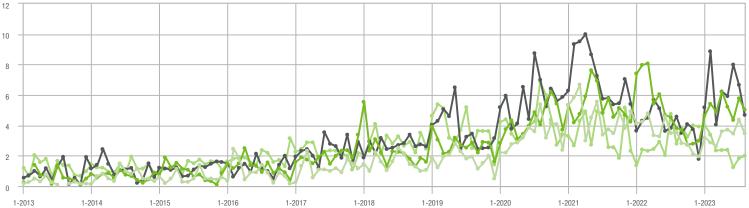

#### **Showings**

1-2013

1-2017

1-2018

1-2019

1-2015

1-2014

1-2016

1-2021

1-2020

#### **Showings**

1-2013

1-2014

1-2021

1-2022

1-2020