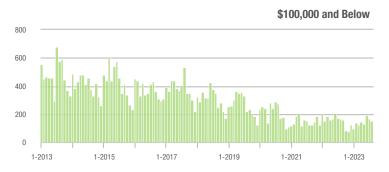

#### **Showings**

1-2013

1-2017

1-2018

1-2019

1-2015

1-2014

1-2016

1-2021

1-2020