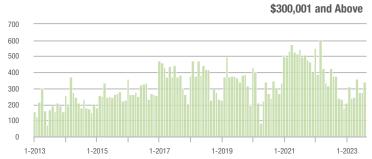

#### **Showings**

1-2013

1-2017

1-2018

1-2019

1-2015

1-2014

1-2016

1-2021

1-2020