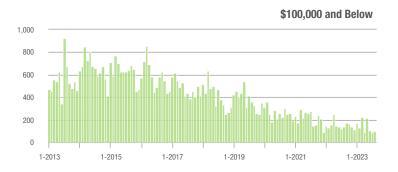

### **Montgomery County, NC**

1-2015

1-2016

1-2017

1-2018

1-2019

|                        | Total<br>Showings |                          |                            | (              | Buyer Interest (Showings/Listings) |                            |                | Managed<br>Listings      |                            |  |
|------------------------|-------------------|--------------------------|----------------------------|----------------|------------------------------------|----------------------------|----------------|--------------------------|----------------------------|--|
| Price Range            | August<br>2023    | Year-Over-Year<br>Change | Month-Over-Month<br>Change | August<br>2023 | Year-Over-Year<br>Change           | Month-Over-Month<br>Change | August<br>2023 | Year-Over-Year<br>Change | Month-Over-Month<br>Change |  |
| \$100,000 and Below    | 73                | + 37.7%                  | + 40.4%                    | 2.0            | + 81.8%                            | + 89.7%                    | 64             | - 29.7%                  | - 15.8%                    |  |
| \$100,001 to \$200,000 | 80                | - 23.8%                  | + 11.1%                    | 3.7            | - 17.8%                            | - 20.7%                    | 25             | - 24.2%                  | + 19.0%                    |  |
| \$200,001 to \$300,000 | 37                | - 31.5%                  | + 2.8%                     | 2.2            | - 31.3%                            | - 23.5%                    | 15             | - 28.6%                  | - 6.3%                     |  |
| \$300,001 and Above    | 180               | + 13.2%                  | + 18.4%                    | 4.8            | + 2.1%                             | + 12.2%                    | 45             | + 7.1%                   | + 4.7%                     |  |
| Total                  | 427               | + 8.1%                   | + 24.5%                    | 3.4            | + 9.7%                             | + 16.9%                    | 161            | - 19.5%                  | - 4.2%                     |  |