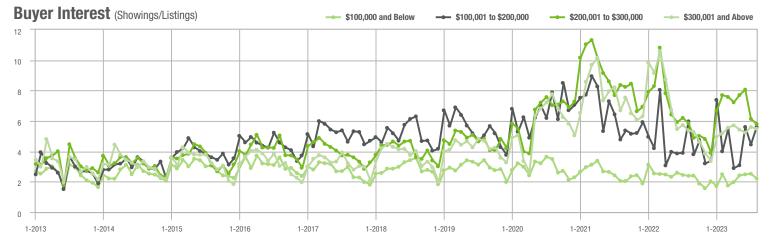

#### **Showings**

1-2013

1-2017

1-2018

1-2019

1-2015

1-2014

1-2016

1-2021

1-2020

#### **Showings**

1-2013

1-2014

1-2021

1-2022

1-2020