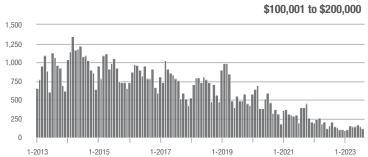

|  |
| \$200,001 to \$300,000 | 1,128             | - 26.5%                  | + 6.5%                     | 7.9            | + 6.8%                             | + 3.4%                     | 160            | - 28.9%                  | + 1.3%                     |  |
| \$300,001 and Above    | 3,286             | - 17.4%                  | - 13.3%                    | 6.3            | - 1.6%                             | - 7.1%                     | 561            | - 22.9%                  | - 8.9%                     |  |
| Total                  | 4,950             | - 19.6%                  | - 8.3%                     | 6.3            | + 1.6%                             | - 5.2%                     | 868            | - 26.5%                  | - 6.1%                     |  |