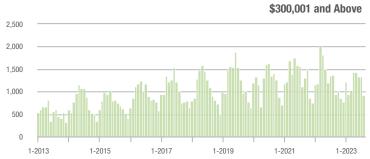

#### **Showings**

1-2013

1-2017

1-2018

1-2019

1-2015

1-2014

1-2016

1-2021

1-2020