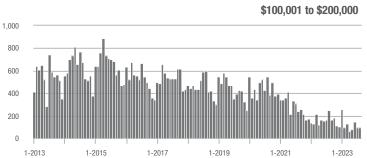

|  |
| \$200,001 to \$300,000 | 580               | - 33.6%                  | - 8.2%                     | 5.8            | 0.0%                               | - 5.4%                     | 110            | - 37.5%                  | - 6.0%                     |  |
| \$300,001 and Above    | 2,639             | - 1.0%                   | - 1.0%                     | 5.5            | + 1.9%                             | - 2.0%                     | 562            | - 6.3%                   | - 1.7%                     |  |
| Total                  | 3,719             | - 15.4%                  | - 5.1%                     | 5.1            | + 2.0%                             | - 4.3%                     | 868            | - 21.7%                  | - 3.7%                     |  |















# Kannapolis, NC

|                        | Total<br>Showings |                          |                            | (              | Buyer Interest (Showings/Listings) |                            |                | Managed<br>Listings      |                            |  |
|------------------------|-------------------|--------------------------|----------------------------|----------------|------------------------------------|----------------------------|----------------|--------------------------|----------------------------|--|
| Price Range            | August<br>2023    | Year-Over-Year<br>Change | Month-Over-Month<br>Change | August<br>2023 | Year-Over-Year<br>Change           | Month-Over-Month<br>Change | August<br>2023 | Year-Over-Year<br>Change | Month-Over-Month