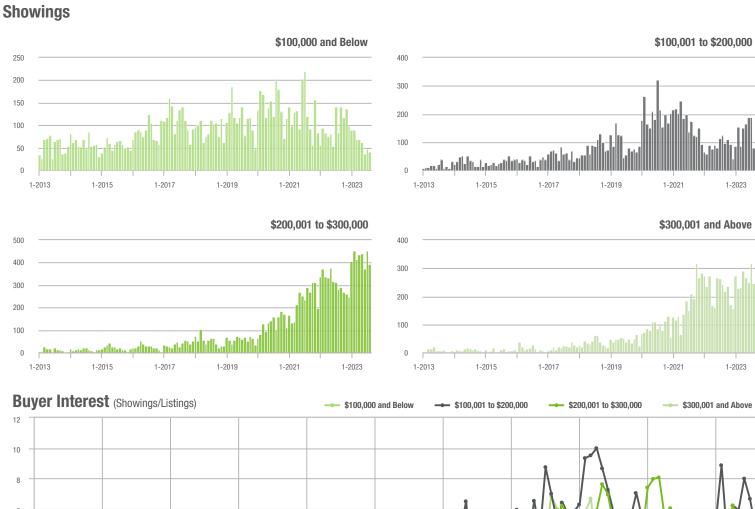

|  |
| \$200,001 to \$300,000 | 393               | + 39.9%                  | - 12.9%                    | 5.0            | + 31.6%                            | - 12.8%                    | 85             | - 1.2%                   | - 6.6%                     |  |
| \$300,001 and Above    | 247               | + 1.2%                   | - 22.6%                    | 3.5            | - 2.8%                             | - 20.7%                    | 87             | - 2.2%                   | - 3.3%                     |  |
| Total                  | 1,000             | + 1.2%                   | - 19.7%                    | 4.5            | + 18.4%                            | - 12.1%                    | 280            | - 17.4%                  | - 10.8%                    |  |









# City of Charlotte, NC

|                        | Total<br>Showings |                          |                            | (              | Buyer Interest (Showings/Listings) |                            |                | Managed<br>Listings      |                            |  |
|------------------------|-------------------|--------------------------|----------------------------|----------------|------------------------------------|----------------------------|----------------|--------------------------|----------------------------|--|
| Price Range            | August<br>2023    | Year-Over-Year<br>Change | Month-Over-Month<br>Change | August<br>2023 | Year-Over-Year<br>Change           | Month-Over-Month<br>Change | August<br>2023 | Year-Over-Year<br>Change | Month-Over-Mo