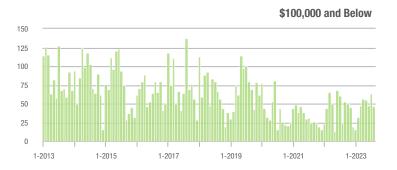

#### **Showings**

1-2013

1-2017

1-2018

1-2019

1-2015

1-2014

1-2016

1-2021

1-2020