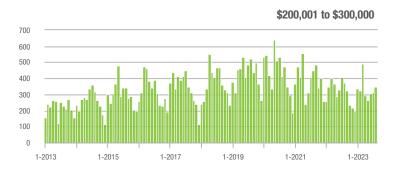

#### **Showings**

1-2013

1-2017

1-2018

1-2019

1-2015

1-2014

1-2016

1-2021

1-2020