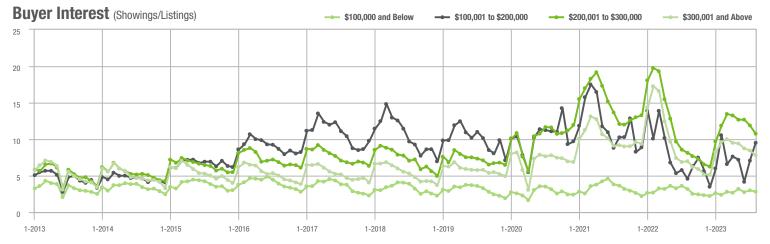

|  |
| \$200,001 to \$300,000 | 2,821             | - 29.8%                  | + 0.6%                     | 10.7           | + 32.1%                            | - 9.5%                     | 272            | - 50.7%                  | + 8.8%                     |  |
| \$300,001 and Above    | 15,397            | - 16.3%                  | - 5.8%                     | 7.8            | + 11.4%                            | - 7.8%                     | 2,109          | - 30.5%                  | + 0.4%                     |  |
| Total                  | 21,260            | - 16.8%                  | - 4.9%                     | 6.8            | + 6.3%                             | - 7.1%                     | 3,358          | - 27.2%                  | - 0.4%                     |  |















### Monroe, NC

|                        | Total<br>Showings |                          |                            | (              | Buyer Interest (Showings/Listings) |                            |                | Managed<br>Listings      |                            |  |
|------------------------|-------------------|--------------------------|----------------------------|----------------|------------------------------------|----------------------------|----------------|--------------------------|----------------------------|--|
| Price Range            | August<br>2023    | Year-Over-Year<br>Change | Month-Over-Month<br>Change | August<br>2023 | Year-Over-Year<br>Change           | Month-Over-Month<br>Change | August<br>2023 | Year-Over-Year<br>Change | Month-Over-Month<br>Chan