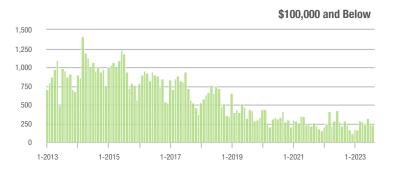

### **Montgomery County, NC**

1-2015

1-2016

1-2017

1-2018

1-2019

|                        | Total<br>Showings |                          |                            | (              | Buyer Interest (Showings/Listings) |                            |                | Managed<br>Listings      |                            |  |
|------------------------|-------------------|--------------------------|----------------------------|----------------|------------------------------------|----------------------------|----------------|--------------------------|----------------------------|--|
| Price Range            | August<br>2023    | Year-Over-Year<br>Change | Month-Over-Month<br>Change | August<br>2023 | Year-Over-Year<br>Change           | Month-Over-Month<br>Change | August<br>2023 | Year-Over-Year<br>Change | Month-Over-Month<br>Change |  |
| \$100,000 and Below    | 73                | + 37.7%                  | + 40.4%                    | 2.0            | + 81.8%                            | + 89.7%                    | 64             | - 29.7%                  | - 15.8%                    |  |
| \$100,001 to \$200,000 | 80                | - 23.8%                  | + 11.1%                    | 3.7            | - 17.8%                            | - 20.7%                    | 25             | - 24.2%                  | + 19.0%                    |  |
| \$200,001 to \$300,000 | 37                | - 31.5%                  | + 2.8%                     | 2.2            | - 31.3%                            | - 23.5%                    | 15             | - 28.6%                  | - 6.3%                     |  |
| \$300,001 and Above    | 180               | + 13.2%                  | + 18.4%                    | 4.8            | + 2.1%                             | + 12.2%                    | 45             | + 7.1%                   | + 4.7%                     |  |
| Total                  | 427               | + 8.1%                   | + 24.5%                    | 3.4            | + 9.7%                             | + 16.9%                    | 161            | - 19.5%                  | - 4.2%                     |  |