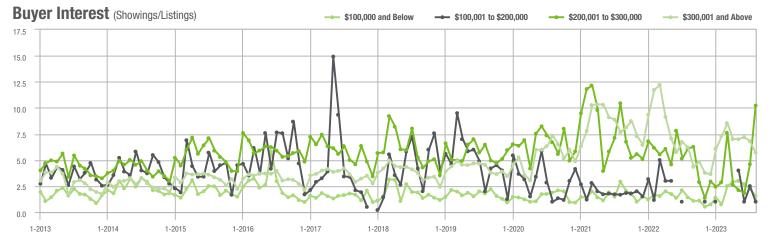

#### **Showings**

1-2013

1-2017

1-2018

1-2019

1-2015

1-2014

1-2016

1-2021

1-2020