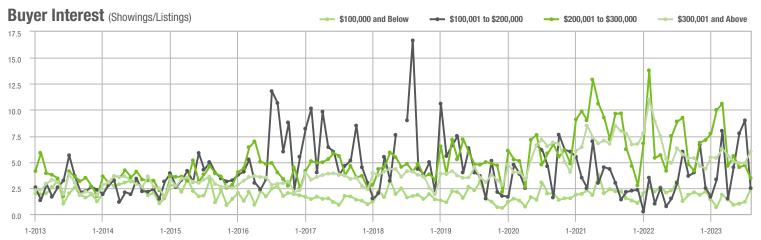

# **Showing Statistics**

| MLS Area                | Total<br>Showings | Buyer Interest<br>(Showings / Listings) | Managed<br>Listings |
|-------------------------|-------------------|-----------------------------------------|---------------------|
| Alexander County, NC    | 365               | 4.8                                     | 100                 |
| Anson County, NC        | 170               | 3.7                                     | 61                  |
| Cabarrus County, NC     | 3,658             | 6.1                                     | 648                 |
| Charlotte MSA           | 44,901            | 6.4                                     | 7,755               |
| Chester County, SC      | 302               | 3.3                                     | 101                 |
| Chesterfield County, SC | 55                | 2.7                                     | 34                  |
| Cleveland County, NC    | 1,000             | 4.5                                     | 280                 |
| City of Charlotte, NC   | 17,478            | 6.9                                     | 2,722               |
| Concord, NC             | 1,809             | 6.2                                     | 315                 |
| Davidson, NC            | 450               | 4.9                                     | 98                  |
| Denver, NC              | 873               | 5.4                                     | 184                 |
| Fort Mill, SC           | 1,116             | 6.5                                     | 182                 |
| Gaston County, NC       | 4,303             | 6.2                                     | 778                 |
| Gastonia, NC            | 2,074             | 6.4                                     | 358                 |
| Huntersville, NC        | 1,271             | 7.1                                     | 195                 |
| Iredell County, NC      | 3,719             | 5.1                                     | 868                 |
| Kannapolis, NC          | 1,402             | 7.3                                     | 204                 |
| Lake Norman             | 2,915             | 6.1                                     | 554                 |
| Lake Wylie              | 1,303             | 5.4                                     | 274                 |
| Lancaster County, SC    | 1,874             | 5.1                                     | 413                 |
| Lincoln County, NC      | 1,810             | 5.0                                     | 406                 |
| Lincolnton, NC          | 643               | 5.1                                     | 142                 |
| Matthews, NC            | 1,273             | 7.7                                     | 183                 |
| Mecklenburg County, NC  | 21,260            | 6.8                                     | 3,358               |
| Monroe, NC              | 1,199             | 5.4                                     | 246                 |
| Montgomery County, NC   | 427               | 3.4                                     | 161                 |
| Mooresville, NC         | 2,382             | 5.9                                     | 448                 |
| Rock Hill, SC           | 2,147             | 7.5                                     | 308                 |
| Salisbury, NC           | 1,344             | 5.7                                     | 270                 |
| Stanly County, NC       | 1,048             | 4.7                                     | 261                 |
| Statesville, NC         | 1,046             | 4.1                                     | 334                 |
| Union County, NC        | 4,167             | 6.4                                     | 716                 |
| Uptown Charlotte        | 517               | 6.2                                     | 91                  |
| Waxhaw, NC              | 1,142             | 7.5                                     | 167                 |
| York County, SC         | 4,950             | 6.3                                     | 868                 |