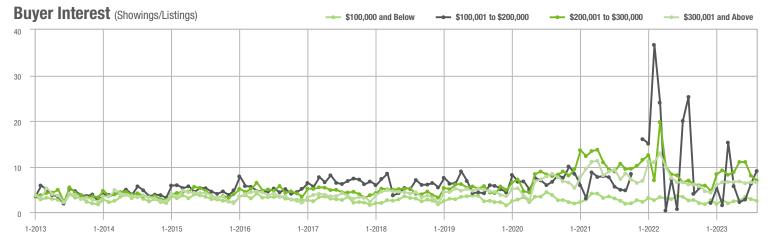

#### **Showings**

1-2013

1-2017

1-2018

1-2019

1-2015

1-2014

1-2016

1-2021

1-2020