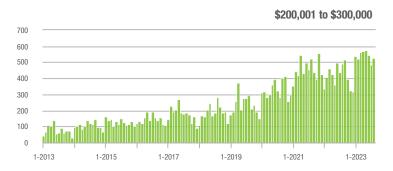

#### **Showings**

1-2013

1-2017

1-2018

1-2019

1-2015

1-2014

1-2016

1-2021

1-2020