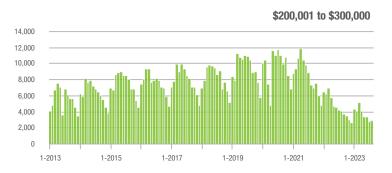

### **Montgomery County, NC**

1-2015

1-2016

1-2017

1-2018

1-2019

|                        | Total<br>Showings |                          |                            | (              | Buyer Interest (Showings/Listings) |                            |                | Managed<br>Listings      |                            |  |
|------------------------|-------------------|--------------------------|----------------------------|----------------|------------------------------------|----------------------------|----------------|--------------------------|----------------------------|--|
| Price Range            | August<br>2023    | Year-Over-Year<br>Change | Month-Over-Month<br>Change | August<br>2023 | Year-Over-Year<br>Change           | Month-Over-Month<br>Change | August<br>2023 | Year-Over-Year<br>Change | Month-Over-Month<br>Change |  |
| \$100,000 and Below    | 73                | + 37.7%                  | + 40.4%                    | 2.0            | + 81.8%                            | + 89.7%                    | 64             | - 29.7%                  | - 15.8%                    |  |
| \$100,001 to \$200,000 | 80                | - 23.8%                  | + 11.1%                    | 3.7            | - 17.8%                            | - 20.7%                    | 25             | - 24.2%                  | + 19.0%                    |  |
| \$200,001 to \$300,000 | 37                | - 31.5%                  | + 2.8%                     | 2.2            | - 31.3%                            | - 23.5%                    | 15             | - 28.6%                  | - 6.3%                     |  |
| \$300,001 and Above    | 180               | + 13.2%                  | + 18.4%                    | 4.8            | + 2.1%                             | + 12.2%                    | 45             | + 7.1%                   | + 4.7%                     |  |
| Total                  | 427               | + 8.1%                   | + 24.5%                    | 3.4            | + 9.7%                             | + 16.9%                    | 161            | - 19.5%                  | - 4.2%                     |  |