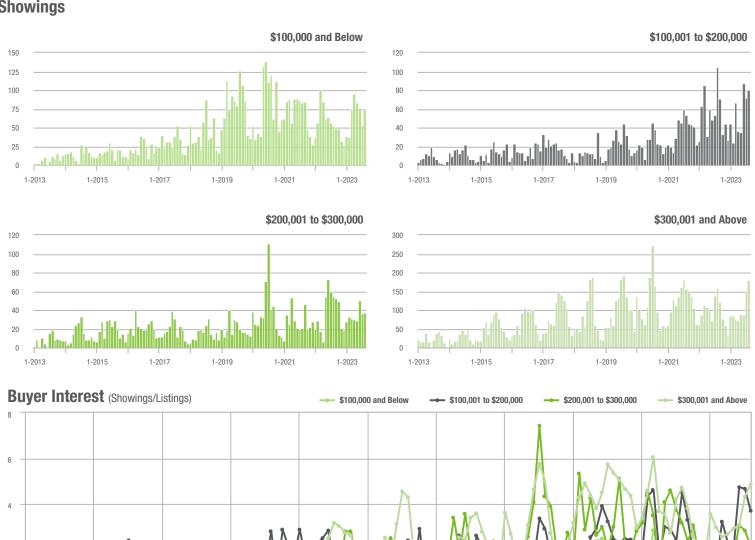

#### **Showings**

1-2013

1-2017

1-2018

1-2019

1-2015

1-2014

1-2016

1-2021

1-2020

#### **Showings**

1-2013

1-2014

1-2021

1-2022

1-2020