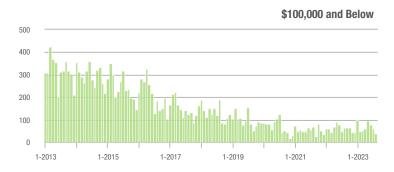

|  |
| \$200,001 to \$300,000 | 173               | - 50.1%                  | - 33.5%                    | 10.6           | + 49.3%                            | - 1.4%                     | 21             | - 61.8%                  | - 27.6%                    |  |
| \$300,001 and Above    | 927               | + 8.8%                   | + 6.7%                     | 5.4            | + 17.4%                            | - 1.2%                     | 186            | - 17.0%                  | + 3.3%                     |  |
| Total                  | 1,199             | - 18.0%                  | - 2.9%                     | 5.4            | + 5.9%                             | - 5.4%                     | 246            | - 29.1%                  | - 2.4%                     |  |















### **Montgomery County, NC**

1-2015

1-2016

1-2017

1-2018

1-2019

|                        | Total<br>Showings |                          |                            | (              | Buyer Interest (Showings/Listings) |                            |                | Managed<br>Listings      |                            |  |
|------------------------|-------------------|--------------------------|----------------------------|----------------|------------------------------------|----------------------------|----------------|--------------------------|----------------------------|--|
| Price Range            | August<br>2023    | Year-Over-Year<br>Change | Month-Over-Month<br>Change | August<br>2023 | Year-Over-Year<br>Change           | Month-Over-Month<br>Change | Augus