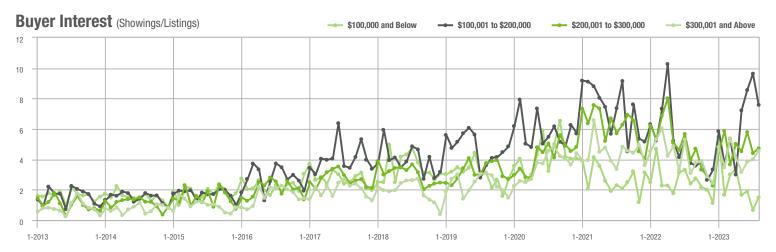

|  |
| \$200,001 to \$300,000 | 313               | - 0.3%                   | - 8.2%                     | 4.7            | + 20.5%                            | + 7.2%                     | 73             | - 26.3%                  | - 19.8%                    |  |
| \$300,001 and Above    | 533               | + 145.6%                 | + 13.9%                    | 4.6            | + 48.4%                            | + 14.1%                    | 131            | + 14.9%                  | - 1.5%                     |  |
| Total                  | 1,048             | + 25.7%                  | - 3.7%                     | 4.7            | + 23.7%                            | + 3.4%                     | 261            | - 16.3%                  | - 8.7%                     |  |















# Statesville, NC

|                        | Total<br>Showings |                          |                            | (              | Buyer Interest (Showings/Listings) |                            |                | Managed<br>Listings      |                            |  |
|------------------------|-------------------|--------------------------|----------------------------|----------------|------------------------------------|----------------------------|----------------|--------------------------|----------------------------|--|
| Price Range            | August<br>2023    | Year-Over-Year<br>Change | Month-Over-Month<br>Change | August<br>2023 | Year-Over-Year<br>Change           | Month-Over-Month<br>Change | August<br>2023 | Year-Over-Year<br>Change | Month-Over-Month<br>C