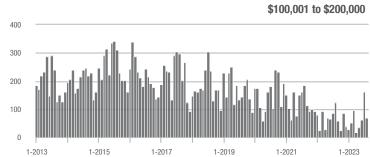

### **Montgomery County, NC**

1-2015

1-2016

1-2017

1-2018

1-2019

|                        | Total<br>Showings |                          |                            | (              | Buyer Interest (Showings/Listings) |                            |                | Managed<br>Listings      |                            |  |
|------------------------|-------------------|--------------------------|----------------------------|----------------|------------------------------------|----------------------------|----------------|--------------------------|----------------------------|--|
| Price Range            | August<br>2023    | Year-Over-Year<br>Change | Month-Over-Month<br>Change | August<br>2023 | Year-Over-Year<br>Change           | Month-Over-Month<br>Change | August<br>2023 | Year-Over-Year<br>Change | Month-Over-Month<br>Change |  |
| \$100,000 and Below    | 73                | + 37.7%                  | + 40.4%                    | 2.0            | + 81.8%                            | + 89.7%                    | 64             | - 29.7%                  | - 15.8%                    |  |
| \$100,001 to \$200,000 | 80                | - 23.8%                  | + 11.1%                    | 3.7            | - 17.8%                            | - 20.7%                    | 25             | - 24.2%                  | + 19.0%                    |  |
| \$200,001 to \$300,000 | 37                | - 31.5%                  | + 2.8%                     | 2.2            | - 31.3%                            | - 23.5%                    | 15             | - 28.6%                  | - 6.3%                     |  |
| \$300,001 and Above    | 180               | + 13.2%                  | + 18.4%                    | 4.8            | + 2.1%                             | + 12.2%                    | 45             | + 7.1%                   | + 4.7%                     |  |
| Total                  | 427               | + 8.1%                   | + 24.5%                    | 3.4            | + 9.7%                             | + 16.9%                    | 161            | - 19.5%                  | - 4.2%                     |  |