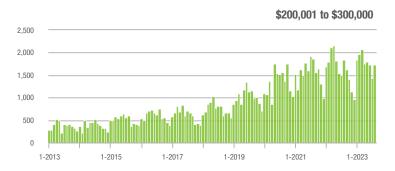

#### **Showings**

1-2013

1-2017

1-2018

1-2019

1-2015

1-2014

1-2016

1-2021

1-2020