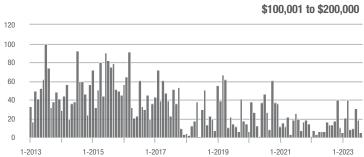

|  |
| \$200,001 to \$300,000 | 48                | - 57.5%                  | - 22.6%                    | 3.5            | - 62.4%                            | - 26.2%                    | 15             | - 16.7%                  | 0.0%                       |  |
| \$300,001 and Above    | 759               | + 16.4%                  | + 17.7%                    | 6.0            | + 5.3%                             | + 22.4%                    | 145            | + 5.8%                   | - 5.8%                     |  |
| Total                  | 873               | + 4.4%                   | + 13.8%                    | 5.4            | - 3.6%                             | + 17.7%                    | 184            | - 3.7%                   | - 5.6%                     |  |















# Fort Mill, SC

|                        | Total<br>Showings |                          |                            | (              | Buyer Interest (Showings/Listings) |                            |                | Managed<br>Listings      |                            |  |
|------------------------|-------------------|--------------------------|----------------------------|----------------|------------------------------------|----------------------------|----------------|--------------------------|----------------------------|--|
| Price Range            | August<br>2023    | Year-Over-Year<br>Change | Month-Over-Month<br>Change | August<br>2023 | Year-Over-Year<br>Change           | Month-Over-Month<br>Change | August<br>2023 | Year-Over-Year<br>Change | Month-Over-Month<