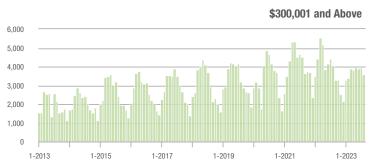

#### **Showings**

1-2013

1-2017

1-2018

1-2019

1-2015

1-2014

1-2016

1-2021

1-2020