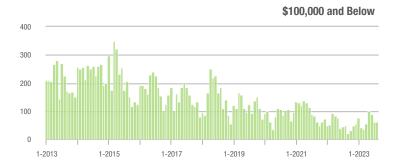

|  |
| \$200,001 to \$300,000 | 113               | + 71.2%                  | + 169.0%                   | 10.3           | + 41.1%                            | + 46.8%                    | 11             | + 22.2%                  | + 83.3%                    |  |
| \$300,001 and Above    | 341               | - 9.8%                   | + 24.5%                    | 7.9            | 0.0%                               | + 22.9%                    | 45             | - 8.2%                   | + 4.7%                     |  |
| Total                  | 517               | + 5.3%                   | + 37.5%                    | 6.2            | - 4.6%                             | + 27.3%                    | 91             | + 9.6%                   | + 9.6%                     |  |















# Waxhaw, NC

|                        | Total<br>Showings |                          |                            | (              | Buyer Interest (Showings/Listings) |                            |                | Managed<br>Listings      |                            |  |
|------------------------|-------------------|--------------------------|----------------------------|----------------|------------------------------------|----------------------------|----------------|--------------------------|----------------------------|--|
| Price Range            | August<br>2023    | Year-Over-Year<br>Change | Month-Over-Month<br>Change | August<br>2023 | Year-Over-Year<br>Change           | Month-Over-Month<br>Change | August<br>2023 | Year-Over-Year<br>Change | Month-Over-Month<b