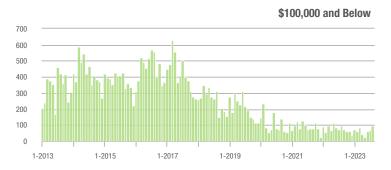

#### **Showings**

1-2013

1-2017

1-2018

1-2019

1-2015

1-2014

1-2016

1-2021

1-2020