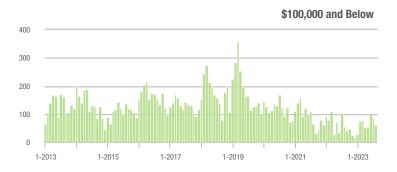

#### **Showings**

1-2013

1-2017

1-2018

1-2019

1-2015

1-2014

1-2016

1-2021

1-2020