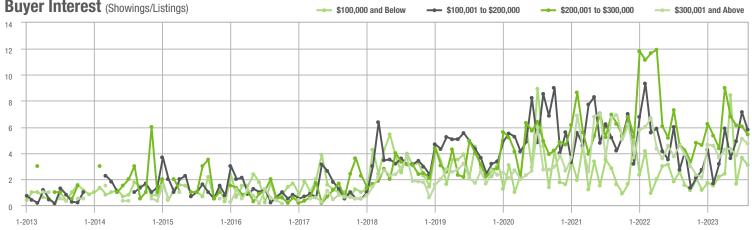

|  |
| \$200,001 to \$300,000 | 104               | + 31.6%                  | - 29.3%                    | 5.4            | + 17.4%                            | - 10.3%                    | 20             | + 5.3%                   | - 20.0%                    |  |
| \$300,001 and Above    | 129               | - 14.6%                  | - 14.0%                    | 4.7            | + 2.2%                             | - 7.6%                     | 35             | - 16.7%                  | - 7.9%                     |  |
| Total                  | 365               | + 9.3%                   | - 18.7%                    | 4.8            | + 11.6%                            | - 9.4%                     | 100            | - 9.1%                   | - 10.7%                    |  |







# **Anson County, NC**

|                        | Total<br>Showings |                          |                            | (              | Buyer Interest (Showings/Listings) |                            |                | Managed<br>Listings      |                            |  |
|------------------------|-------------------|--------------------------|----------------------------|----------------|------------------------------------|----------------------------|----------------|--------------------------|----------------------------|--|
| Price Range            | August<br>2023    | Year-Over-Year<br>Change | Month-Over-Month<br>Change | August<br>2023 | Year-Over-Year<br>Change           | Month-Over-Month<br>Change | August<br>2023 | Year-Over-Year<br>Change | Month-Over-Month<b