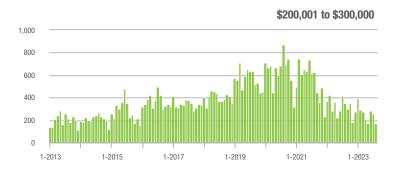

#### **Showings**

1-2013

1-2017

1-2018

1-2019

1-2015

1-2014

1-2016

1-2021

1-2020