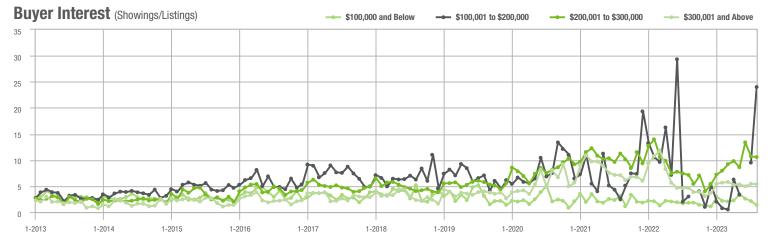

#### **Showings**

1-2013

1-2017

1-2018

1-2019

1-2015

1-2014

1-2016

1-2021

1-2020