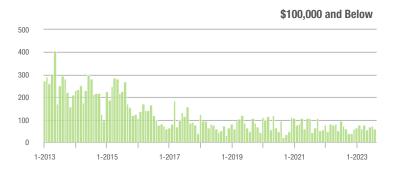

#### **Showings**

1-2013

1-2017

1-2018

1-2019

1-2015

1-2014

1-2016

1-2021

1-2020