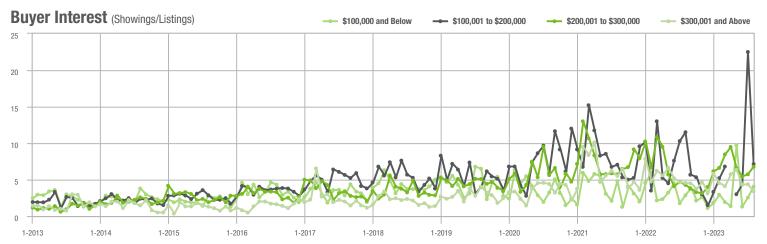

|  |
| \$200,001 to \$300,000 | 226               | + 39.5%                  | + 42.1%                    | 6.8            | + 58.1%                            | + 18.2%                    | 36             | - 10.0%                  | + 16.1%                    |  |
| \$300,001 and Above    | 205               | - 8.1%                   | - 22.1%                    | 3.4            | - 26.1%                            | - 22.5%                    | 63             | + 16.7%                  | - 3.1%                     |  |
| Total                  | 643               | - 5.9%                   | 0.0%                       | 5.1            | + 6.3%                             | - 9.0%                     | 142            | - 11.3%                  | + 4.4%                     |  |















# Matthews, NC

|                        | Total<br>Showings |                          |                            | (              | Buyer Interest (Showings/Listings) |                            |                | Managed<br>Listings      |                            |  |
|------------------------|-------------------|--------------------------|----------------------------|----------------|------------------------------------|----------------------------|----------------|--------------------------|----------------------------|--|
| Price Range            | August<br>2023    | Year-Over-Year<br>Change | Month-Over-Month<br>Change | August<br>2023 | Year-Over-Year<br>Change           | Month-Over-Month<br>Change | August<br>2023 | Year-Over-Year<br>Change | Month-Over-Month<br>Chan