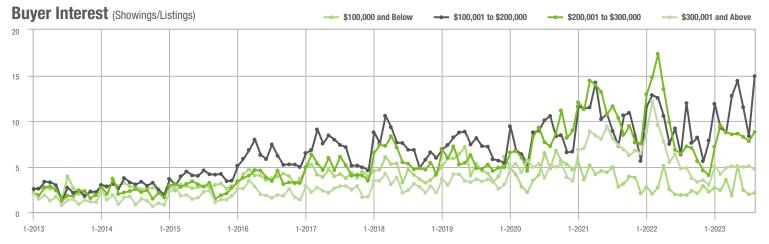

#### **Showings**

1-2013

1-2017

1-2018

1-2019

1-2015

1-2014

1-2016

1-2021

1-2020