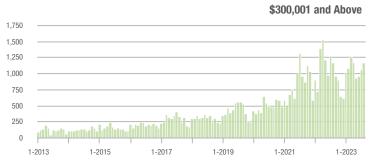

#### **Showings**

1-2013

1-2017

1-2018

1-2019

1-2015

1-2014

1-2016

1-2021

1-2020