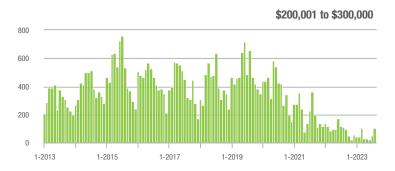

#### **Showings**

1-2013

1-2017

1-2018

1-2019

1-2015

1-2014

1-2016

1-2021

1-2020