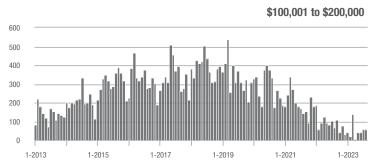

### **Montgomery County, NC**

1-2015

1-2016

1-2017

1-2018

1-2019

|                        | Total<br>Showings |                          |                            | (              | Buyer Interest (Showings/Listings) |                            |                | Managed<br>Listings      |                            |  |
|------------------------|-------------------|--------------------------|----------------------------|----------------|------------------------------------|----------------------------|----------------|--------------------------|----------------------------|--|
| Price Range            | August<br>2023    | Year-Over-Year<br>Change | Month-Over-Month<br>Change | August<br>2023 | Year-Over-Year<br>Change           | Month-Over-Month<br>Change | August<br>2023 | Year-Over-Year<br>Change | Month-Over-Month<br>Change |  |
| \$100,000 and Below    | 73                | + 37.7%                  | + 40.4%                    | 2.0            | + 81.8%                            | + 89.7%                    | 64             | - 29.7%                  | - 15.8%                    |  |
| \$100,001 to \$200,000 | 80                | - 23.8%                  | + 11.1%                    | 3.7            | - 17.8%                            | - 20.7%                    | 25             | - 24.2%                  | + 19.0%                    |  |
| \$200,001 to \$300,000 | 37                | - 31.5%                  | + 2.8%                     | 2.2            | - 31.3%                            | - 23.5%                    | 15             | - 28.6%                  | - 6.3%                     |  |
| \$300,001 and Above    | 180               | + 13.2%                  | + 18.4%                    | 4.8            | + 2.1%                             | + 12.2%                    | 45             | + 7.1%                   | + 4.7%                     |  |
| Total                  | 427               | + 8.1%                   | + 24.5%                    | 3.4            | + 9.7%                             | + 16.9%                    | 161            | - 19.5%                  | - 4.2%                     |  |

#### **Showings**

1-2013

1-2014

1-2021

1-2022

1-2020