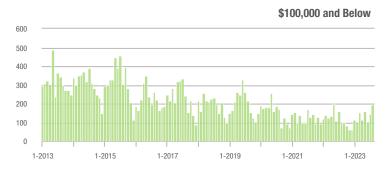

#### **Showings**

1-2013

1-2017

1-2018

1-2019

1-2015

1-2014

1-2016

1-2021

1-2020