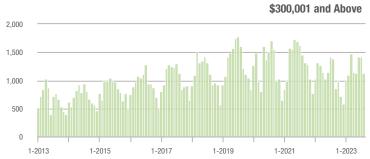

#### **Showings**

1-2013

1-2017

1-2018

1-2019

1-2015

1-2014

1-2016

1-2021

1-2020