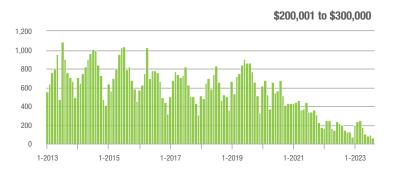

#### **Showings**

1-2013

1-2017

1-2018

1-2019

1-2015

1-2014

1-2016

1-2021

1-2020