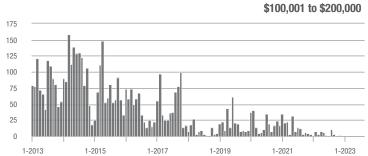

#### **Showings**

1-2013

1-2017

1-2018

1-2019

1-2015

1-2014

1-2016

1-2021

1-2020