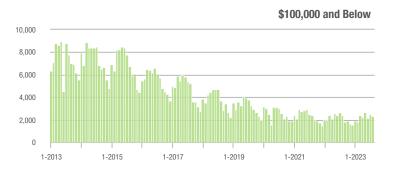

#### **Showings**

1-2013

1-2017

1-2018

1-2019

1-2015

1-2014

1-2016

1-2021

1-2020