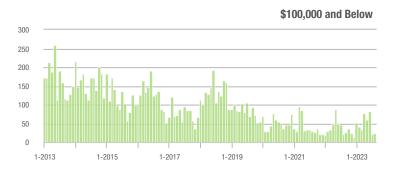

# **Showing Statistics**

| MLS Area                | Total<br>Showings | Buyer Interest<br>(Showings / Listings) | Managed<br>Listings |
|-------------------------|-------------------|-----------------------------------------|---------------------|
| Alexander County, NC    | 365               | 4.8                                     | 100                 |
| Anson County, NC        | 170               | 3.7                                     | 61                  |
| Cabarrus County, NC     | 3,658             | 6.1                                     | 648                 |
| Charlotte MSA           | 44,901            | 6.4                                     | 7,755               |
| Chester County, SC      | 302               | 3.3                                     | 101                 |
| Chesterfield County, SC | 55                | 2.7                                     | 34                  |
| Cleveland County, NC    | 1,000             | 4.5                                     | 280                 |
| City of Charlotte, NC   | 17,478            | 6.9                                     | 2,722               |
| Concord, NC             | 1,809             | 6.2                                     | 315                 |
| Davidson, NC            | 450               | 4.9                                     | 98                  |
| Denver, NC              | 873               | 5.4                                     | 184                 |
| Fort Mill, SC           | 1,116             | 6.5                                     | 182                 |
| Gaston County, NC       | 4,303             | 6.2                                     | 778                 |
| Gastonia, NC            | 2,074             | 6.4                                     | 358                 |
| Huntersville, NC        | 1,271             | 7.1                                     | 195                 |
| Iredell County, NC      | 3,719             | 5.1                                     | 868                 |
| Kannapolis, NC          | 1,402             | 7.3                                     | 204                 |
| Lake Norman             | 2,915             | 6.1                                     | 554                 |
| Lake Wylie              | 1,303             | 5.4                                     | 274                 |
| Lancaster County, SC    | 1,874             | 5.1                                     | 413                 |
| Lincoln County, NC      | 1,810             | 5.0                                     | 406                 |
| Lincolnton, NC          | 643               | 5.1                                     | 142                 |
| Matthews, NC            | 1,273             | 7.7                                     | 183                 |
| Mecklenburg County, NC  | 21,260            | 6.8                                     | 3,358               |
| Monroe, NC              | 1,199             | 5.4                                     | 246                 |
| Montgomery County, NC   | 427               | 3.4                                     | 161                 |
| Mooresville, NC         | 2,382             | 5.9                                     | 448                 |
| Rock Hill, SC           | 2,147             | 7.5                                     | 308                 |
| Salisbury, NC           | 1,344             | 5.7                                     | 270                 |
| Stanly County, NC       | 1,048             | 4.7                                     | 261                 |
| Statesville, NC         | 1,046             | 4.1                                     | 334                 |
| Union County, NC        | 4,167             | 6.4                                     | 716                 |
| Uptown Charlotte        | 517               | 6.2                                     | 91                  |
| Waxhaw, NC              | 1,142             | 7.5                                     | 167                 |
| York County, SC         | 4,950             | 6.3                                     | 868                 |