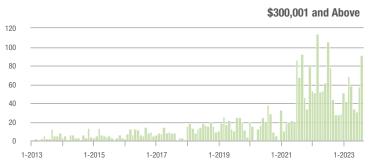

#### **Showings**

1-2013

1-2017

1-2018

1-2019

1-2015

1-2014

1-2016

1-2021

1-2020