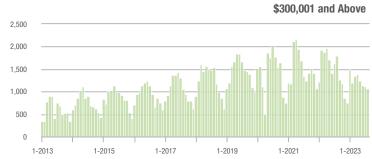

|  |
| \$200,001 to \$300,000 | 0                 | - 100.0%                 | - 100.0%                   | 0.0            | - 100.0%                           | - 100.0%                   | 2              | - 86.7%                  | - 50.0%                    |  |
| \$300,001 and Above    | 1,075             | - 40.1%                  | - 2.5%                     | 8.1            | + 5.2%                             | + 3.7%                     | 139            | - 46.5%                  | - 3.5%                     |  |
| Total                  | 1,271             | - 35.3%                  | + 0.9%                     | 7.1            | - 1.4%                             | + 5.2%                     | 195            | - 38.3%                  | - 3.0%                     |  |















### **Iredell County, NC**

|                        | Total<br>Showings |                          |                            | (              | Buyer Interest (Showings/Listings) |                            |                | Managed<br>Listings      |                            |  |
|------------------------|-------------------|--------------------------|----------------------------|----------------|------------------------------------|----------------------------|----------------|--------------------------|----------------------------|--|
| Price Range            | August<br>2023    | Year-Over-Year<br>Change | Month-Over-Month<br>Change | August<br>2023 | Year-Over-Year<br>Change           | Month-Over-Month<br>Change | August<br>2023 | Year-Over-Year<br>Change | Month-Over