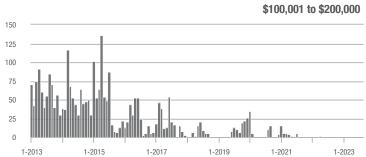

### **Montgomery County, NC**

1-2015

1-2016

1-2017

1-2018

1-2019

|                        | Total<br>Showings |                          |                            | (              | Buyer Interest (Showings/Listings) |                            |                | Managed<br>Listings      |                            |  |
|------------------------|-------------------|--------------------------|----------------------------|----------------|------------------------------------|----------------------------|----------------|--------------------------|----------------------------|--|
| Price Range            | August<br>2023    | Year-Over-Year<br>Change | Month-Over-Month<br>Change | August<br>2023 | Year-Over-Year<br>Change           | Month-Over-Month<br>Change | August<br>2023 | Year-Over-Year<br>Change | Month-Over-Month<br>Change |  |
| \$100,000 and Below    | 73                | + 37.7%                  | + 40.4%                    | 2.0            | + 81.8%                            | + 89.7%                    | 64             | - 29.7%                  | - 15.8%                    |  |
| \$100,001 to \$200,000 | 80                | - 23.8%                  | + 11.1%                    | 3.7            | - 17.8%                            | - 20.7%                    | 25             | - 24.2%                  | + 19.0%                    |  |
| \$200,001 to \$300,000 | 37                | - 31.5%                  | + 2.8%                     | 2.2            | - 31.3%                            | - 23.5%                    | 15             | - 28.6%                  | - 6.3%                     |  |
| \$300,001 and Above    | 180               | + 13.2%                  | + 18.4%                    | 4.8            | + 2.1%                             | + 12.2%                    | 45             | + 7.1%                   | + 4.7%                     |  |
| Total                  | 427               | + 8.1%                   | + 24.5%                    | 3.4            | + 9.7%                             | + 16.9%                    | 161            | - 19.5%                  | - 4.2%                     |  |