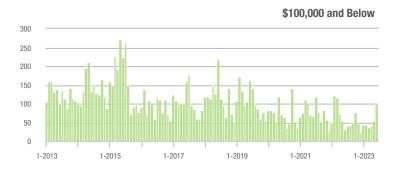

.0%                       |  |
| \$200,001 to \$300,000 | 55                | + 205.6%                 | + 31.0%                    | 7.7          | + 196.2%                  | + 31.7%                    | 10                  | - 16.7%                  | 0.0%                       |  |
| \$300,001 and Above    | 1,507             | - 9.5%                   | - 15.9%                    | 9.6          | - 3.0%                    | - 15.3%                    | 165                 | - 9.3%                   | - 4.1%                     |  |
| Total                  | 1,668             | - 5.3%                   | - 11.8%                    | 8.9          | + 1.1%                    | - 13.6%                    | 203                 | - 10.6%                  | - 1.0%                     |  |















# **York County, SC**

|                        | Total<br>Showings |                          |                            |              | Buyer Interest (Showings/Listings) |                            |              | Managed<br>Listings      |                            |  |
|------------------------|-------------------|--------------------------|----------------------------|--------------|------------------------------------|----------------------------|--------------|--------------------------|----------------------------|--|
| Price Range            | June<br>2023      | Year-Over-Year<br>Change | Month-Over-Month<br>Change | June<br>2023 | Year-Over-Year<br>Change           | Month-Over-Month<br>Change | June<br>2023 | Year-Over-Year<br>Change | Month-Over-Month<br>C