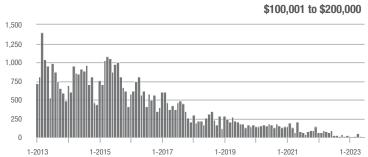

|  |
| \$200,001 to \$300,000 | 457               | - 14.1%                  | + 16.0%                    | 9.8          | + 32.4%                            | + 22.3%                    | 57           | - 35.2%                  | - 5.0%                     |  |
| \$300,001 and Above    | 3,906             | - 6.3%                   | - 1.6%                     | 7.7          | 0.0%                               | - 7.1%                     | 561          | - 12.5%                  | + 2.0%                     |  |
| Total                  | 4,688             | - 8.2%                   | - 1.2%                     | 7.3          | + 5.8%                             | - 4.2%                     | 726          | - 17.9%                  | + 0.3%                     |  |















# **Uptown Charlotte**

|                        | Total<br>Showings |                          |                            |              | Buyer Interest (Showings/Listings) |                            |              | Managed<br>Listings      |                            |  |
|------------------------|-------------------|--------------------------|----------------------------|--------------|------------------------------------|----------------------------|--------------|--------------------------|----------------------------|--|
| Price Range            | June<br>2023      | Year-Over-Year<br>Change | Month-Over-Month<br>Change | June<br>2023 | Year-Over-Year<br>Change           | Month-Over-Month<br>Change | June<br>2023 | Year-Over-Year<br>Change | Month-Over-Month<br>Ch