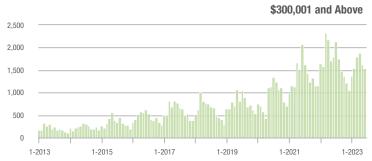

|  |
| \$200,001 to \$300,000 | 752               | + 62.4%                  | - 30.5%                    | 12.1         | + 57.1%                            | - 28.2%                    | 65           | + 6.6%                   | - 3.0%                     |  |
| \$300,001 and Above    | 1,548             | - 13.3%                  | - 4.2%                     | 8.2          | + 15.5%                            | - 5.1%                     | 204          | - 25.8%                  | 0.0%                       |  |
| Total                  | 2,730             | - 2.5%                   | - 8.5%                     | 8.3          | + 22.1%                            | - 13.0%                    | 354          | - 22.0%                  | + 1.1%                     |  |















# Davidson, NC

|                        | Total<br>Showings |                          |                            |              | Buyer Interest (Showings/Listings) |                            |              | Managed<br>Listings      |                            |  |
|------------------------|-------------------|--------------------------|----------------------------|--------------|------------------------------------|----------------------------|--------------|--------------------------|----------------------------|--|
| Price Range            | June<br>2023      | Year-Over-Year<br>Change | Month-Over-Month<br>Change | June<br>2023 | Year-Over-Year<br>Change           | Month-Over-Month<br>Change | June<br>2023 | Year-Over-Year<br>Change | Month-Over-Month<br>Change |  |
|