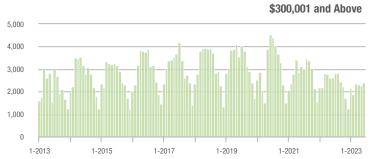

|  |
| \$200,001 to \$300,000 | 76                | - 67.8%                  | - 24.8%                    | 4.8          | - 38.5%                            | - 6.9%                     | 19           | - 50.0%                  | - 13.6%                    |  |
| \$300,001 and Above    | 2,404             | - 7.5%                   | + 5.9%                     | 6.2          | - 6.1%                             | + 3.7%                     | 430          | - 3.2%                   | + 0.2%                     |  |
| Total                  | 2,660             | - 13.8%                  | + 4.9%                     | 5.6          | - 8.2%                             | + 2.0%                     | 547          | - 11.5%                  | + 0.7%                     |  |















# **Lake Wylie**

|                        | Total<br>Showings |                          |                            | (            | Buyer Interest (Showings/Listings) |                            |              | Managed<br>Listings      |                            |  |
|------------------------|-------------------|--------------------------|----------------------------|--------------|------------------------------------|----------------------------|--------------|--------------------------|----------------------------|--|
| Price Range            | June<br>2023      | Year-Over-Year<br>Change | Month-Over-Month<br>Change | June<br>2023 | Year-Over-Year<br>Change           | Month-Over-Month<br>Change | June<br>2023 | Year-Over-Year<br>Change | Month-Over-Month<br>Change |  |