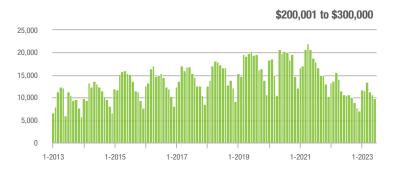

|  |
| \$200,001 to \$300,000 | 9,831             | - 7.5%                   | - 8.0%                     | 9.8          | + 24.1%                            | - 4.2%                     | 1,078        | - 28.4%                  | - 5.5%                     |  |
| \$300,001 and Above    | 33,723            | + 0.8%                   | - 0.4%                     | 7.8          | + 11.4%                            | - 3.9%                     | 4,708        | - 13.8%                  | + 1.0%                     |  |
| Total                  | 50,041            | - 4.1%                   | - 3.9%                     | 7.3          | + 12.3%                            | - 3.4%                     | 7,575        | - 19.5%                  | - 3.6%                     |  |















# **Chester County, SC**

|                        | Total<br>Showings |                          |                            |              | Buyer Interest (Showings/Listings) |                            |              | Managed<br>Listings      |                            |  |
|------------------------|-------------------|--------------------------|----------------------------|--------------|------------------------------------|----------------------------|--------------|--------------------------|----------------------------|--|
| Price Range            | June<br>2023      | Year-Over-Year<br>Change | Month-Over-Month<br>Change | June<br>2023 | Year-Over-Year<br>Change           | Month-Over-Month<br>Change | June<br>2023 | Year-Over-Year<br>Change | Month-Over-Month<br>Ch