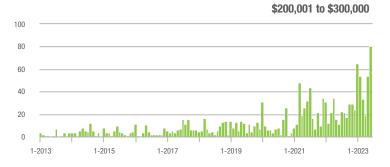

|  |
| \$200,001 to \$300,000 | 80                | + 627.3%                 | + 48.1%                    | 6.4          | + 190.9%                           | + 14.5%                    | 18           | + 100.0%                 | + 12.5%                    |  |
| \$300,001 and Above    | 11                | + 22.2%                  | - 35.3%                    | 1.0          | - 9.1%                             | - 31.3%                    | 14           | + 27.3%                  | 0.0%                       |  |
| Total                  | 188               | + 104.3%                 | + 11.2%                    | 3.8          | + 72.7%                            | + 9.6%                     | 65           | + 12.1%                  | - 7.1%                     |  |















# **Cabarrus County, NC**

|                        | Total<br>Showings |                          |                            | (            | Buyer Interest (Showings/Listings) |                            |              | Managed<br>Listings      |                            |  |
|------------------------|-------------------|--------------------------|----------------------------|--------------|------------------------------------|----------------------------|--------------|--------------------------|----------------------------|--|
| Price Range            | June<br>2023      | Year-Over-Year<br>Change | Month-Over-Month<br>Change | June<br>2023 | Year-Over-Year<br>Change           | Month-Over-Month<br>Change | June<br>2023 | Year-Over-Year<br>Change | Month-Over-Month<br>C