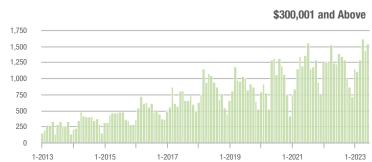

|  |
| \$200,001 to \$300,000 | 408               | + 38.8%                  | + 16.9%                    | 7.4          | + 76.2%                            | + 12.9%                    | 61           | - 21.8%                  | - 1.6%                     |  |
| \$300,001 and Above    | 1,541             | + 25.6%                  | + 7.8%                     | 6.9          | + 16.9%                            | + 4.1%                     | 240          | - 4.0%                   | 0.0%                       |  |
| Total                  | 2,331             | + 35.1%                  | + 5.2%                     | 6.5          | + 32.7%                            | + 0.6%                     | 407          | - 6.2%                   | - 1.2%                     |  |















# **Lincoln County, NC**

|                        | Total<br>Showings |                          |                            |              | Buyer Interest (Showings/Listings) |                            |              | Managed<br>Listings      |                            |  |
|------------------------|-------------------|--------------------------|----------------------------|--------------|------------------------------------|----------------------------|--------------|--------------------------|----------------------------|--|
| Price Range            | June<br>2023      | Year-Over-Year<br>Change | Month-Over-Month<br>Change | June<br>2023 | Year-Over-Year<br>Change           | Month-Over-Month<br>Change | June<br>2023 | Year-Over-Year<br>Change | Month-Over-Month<br>Chan