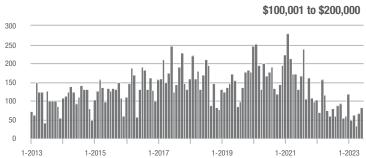

|  |
| \$200,001 to \$300,000 | 476               | + 64.7%                  | + 41.7%                    | 5.9          | + 28.3%                            | + 31.8%                    | 93           | + 32.9%                  | + 9.4%                     |  |
| \$300,001 and Above    | 358               | + 43.8%                  | + 25.6%                    | 3.9          | + 18.2%                            | + 24.6%                    | 105          | - 2.8%                   | - 8.7%                     |  |
| Total                  | 1,005             | + 31.2%                  | + 18.1%                    | 4.9          | + 25.6%                            | + 16.8%                    | 250          | - 4.6%                   | - 3.5%                     |  |















# Statesville, NC

|                        | Total<br>Showings |                          |                            |              | Buyer Interest (Showings/Listings) |                            |              | Managed<br>Listings      |                            |  |
|------------------------|-------------------|--------------------------|----------------------------|--------------|------------------------------------|----------------------------|--------------|--------------------------|----------------------------|--|
| Price Range            | June<br>2023      | Year-Over-Year<br>Change | Month-Over-Month<br>Change | June<br>2023 | Year-Over-Year<br>Change           | Month-Over-Month<br>Change | June<br>2023 | Year-Over-Year<br>Change | Month-Over-Month<br>Change