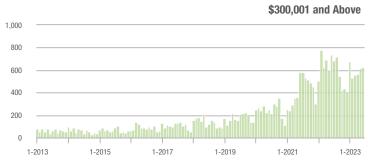

|  |
| \$200,001 to \$300,000 | 954               | + 35.7%                  | + 0.7%                     | 8.7          | + 27.9%                            | - 0.1%                     | 117          | + 4.5%                   | + 0.9%                     |  |
| \$300,001 and Above    | 622               | - 15.4%                  | + 1.3%                     | 4.9          | - 23.4%                            | + 2.4%                     | 142          | + 10.1%                  | - 2.7%                     |  |
| Total                  | 1,912             | - 10.7%                  | - 17.4%                    | 6.4          | + 4.9%                             | - 11.7%                    | 335          | - 16.5%                  | - 8.5%                     |  |















# **Huntersville, NC**

|                        | Total<br>Showings |                          |                            |              | Buyer Interest (Showings/Listings) |                            |              | Managed<br>Listings      |                            |  |
|------------------------|-------------------|--------------------------|----------------------------|--------------|------------------------------------|----------------------------|--------------|--------------------------|----------------------------|--|
| Price Range            | June<br>2023      | Year-Over-Year<br>Change | Month-Over-Month<br>Change | June<br>2023 | Year-Over-Year<br>Change           | Month-Over-Month<br>Change | June<br>2023 | Year-Over-Year<br>Change | Month-Over-Month<br>Change