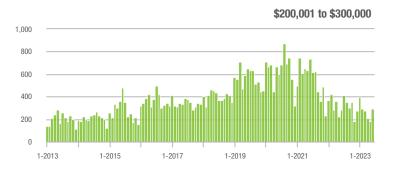

|  |
| \$200,001 to \$300,000 | 290               | + 3.9%                   | + 62.0%                    | 13.7         | + 75.6%                            | + 58.9%                    | 23           | - 41.0%                  | + 4.5%                     |  |
| \$300,001 and Above    | 768               | + 19.6%                  | + 6.7%                     | 5.2          | + 10.6%                            | - 2.2%                     | 167          | - 4.0%                   | + 5.7%                     |  |
| Total                  | 1,164             | + 1.3%                   | + 9.3%                     | 5.9          | + 15.7%                            | + 6.6%                     | 231          | - 17.5%                  | + 1.3%                     |  |















# **Montgomery County, NC**

1-2015

1-2016

1-2017

|                        |              | Total<br>Showin          |                            |              | Buyer Interest (Showings/Listings) |                            |              | Managed<br>Listings      |                            |  |
|------------------------|--------------|--------------------------|----------------------------|--------------|------------------------------------|----------------------------|--------------|--------------------------|----------------------------|--|
| Price Range            | June<br>2023 | Year-Over-Year<br>Change | Month-Over-Month<br>Change | June<br>2023 | Year-Over-Year<br>Change           | Month-Over-Month<br>Change | June<br>2023 | Year-Over-Year<br>Change | Month-Over