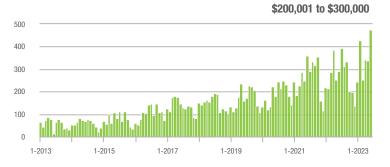

|  |
| \$200,001 to \$300,000 | 476               | + 64.7%                  | + 41.7%                    | 5.9          | + 28.3%                            | + 31.8%                    | 93           | + 32.9%                  | + 9.4%                     |  |
| \$300,001 and Above    | 358               | + 43.8%                  | + 25.6%                    | 3.9          | + 18.2%                            | + 24.6%                    | 105          | - 2.8%                   | - 8.7%                     |  |
| Total                  | 1,005             | + 31.2%                  | + 18.1%                    | 4.9          | + 25.6%                            | + 16.8%                    | 250          | - 4.6%                   | - 3.5%                     |  |















# Statesville, NC

|                        | Total<br>Showings |                          |                            |              | Buyer Interest (Showings/Listings) |                            |              | Managed<br>Listings      |                            |  |
|------------------------|-------------------|--------------------------|----------------------------|--------------|------------------------------------|----------------------------|--------------|--------------------------|----------------------------|--|
| Price Range            | June<br>2023      | Year-Over-Year<br>Change | Month-Over-Month<br>Change | June<br>2023 | Year-Over-Year<br>Change           | Month-Over-Month<br>Change | June<br>2023 | Year-Over-Year<br>Change | Month-Over-Month<br>Change |