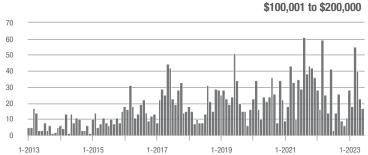

|  |
| \$200,001 to \$300,000 | 80                | + 627.3%                 | + 48.1%                    | 6.4          | + 190.9%                           | + 14.5%                    | 18           | + 100.0%                 | + 12.5%                    |  |
| \$300,001 and Above    | 11                | + 22.2%                  | - 35.3%                    | 1.0          | - 9.1%                             | - 31.3%                    | 14           | + 27.3%                  | 0.0%                       |  |
| Total                  | 188               | + 104.3%                 | + 11.2%                    | 3.8          | + 72.7%                            | + 9.6%                     | 65           | + 12.1%                  | - 7.1%                     |  |















# **Cabarrus County, NC**

|                        | Total<br>Showings |                          |                            | (            | Buyer Interest (Showings/Listings) |                            |              | Managed<br>Listings      |                            |  |
|------------------------|-------------------|--------------------------|----------------------------|--------------|------------------------------------|----------------------------|--------------|--------------------------|----------------------------|--|
| Price Range            | June<br>2023      | Year-Over-Year<br>Change | Month-Over-Month<br>Change | June<br>2023 | Year-Over-Year<br>Change           | Month-Over-Month<br>Change | June<br>2023 | Year-Over-Year<br>Change | Month-Over-Month<br