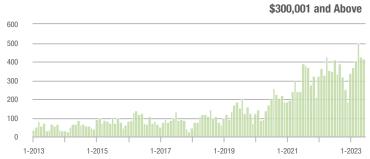

|  |
| \$200,001 to \$300,000 | 457               | - 2.8%                   | - 12.8%                    | 7.5          | + 33.9%                            | + 8.4%                     | 67           | - 28.7%                  | - 24.7%                    |  |
| \$300,001 and Above    | 414               | + 19.0%                  | - 3.0%                     | 3.6          | - 2.7%                             | + 9.4%                     | 148          | + 24.4%                  | - 11.4%                    |  |
| Total                  | 1,209             | - 1.1%                   | - 4.0%                     | 4.9          | + 6.5%                             | + 4.2%                     | 326          | - 14.0%                  | - 11.4%                    |  |















# **Union County, NC**

|                        | Total<br>Showings |                          |                            |              | Buyer Interest (Showings/Listings) |                            |              | Managed<br>Listings      |                            |  |
|------------------------|-------------------|--------------------------|----------------------------|--------------|------------------------------------|----------------------------|--------------|--------------------------|----------------------------|--|
| Price Range            | June<br>2023      | Year-Over-Year<br>Change | Month-Over-Month<br>Change | June<br>2023 | Year-Over-Year<br>Change           | Month-Over-Month<br>Change | June<br>2023 | Year-Over-Year<br>Change | Month-Over-Month<br>Change