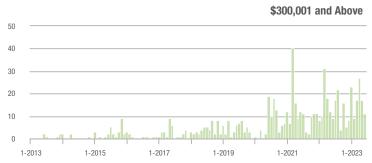

|  |
| \$200,001 to \$300,000 | 80                | + 627.3%                 | + 48.1%                    | 6.4          | + 190.9%                           | + 14.5%                    | 18           | + 100.0%                 | + 12.5%                    |  |
| \$300,001 and Above    | 11                | + 22.2%                  | - 35.3%                    | 1.0          | - 9.1%                             | - 31.3%                    | 14           | + 27.3%                  | 0.0%                       |  |
| Total                  | 188               | + 104.3%                 | + 11.2%                    | 3.8          | + 72.7%                            | + 9.6%                     | 65           | + 12.1%                  | - 7.1%                     |  |















# **Cabarrus County, NC**

|                        | Total<br>Showings |                          |                            | (            | Buyer Interest (Showings/Listings) |                            |              | Managed<br>Listings      |                            |  |
|------------------------|-------------------|--------------------------|----------------------------|--------------|------------------------------------|----------------------------|--------------|--------------------------|----------------------------|--|
| Price Range            | June<br>2023      | Year-Over-Year<br>Change | Month-Over-Month<br>Change | June<br>2023 | Year-Over-Year<br>Change           | Month-Over-Month<br>Change | June<br>2023 | Year-Over-Year<br>Change | Month-Over-Month<br>Cha