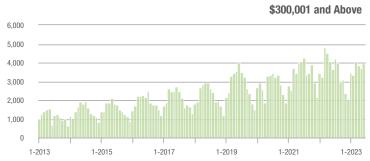

|  |
| \$200,001 to \$300,000 | 1,166             | - 28.9%                  | - 24.0%                    | 9.4          | + 4.4%                             | - 6.8%                     | 137          | - 30.1%                  | - 17.0%                    |  |
| \$300,001 and Above    | 3,939             | + 7.7%                   | + 6.0%                     | 7.5          | + 11.9%                            | + 0.4%                     | 580          | - 8.7%                   | + 4.9%                     |  |
| Total                  | 5,743             | - 2.0%                   | - 5.2%                     | 7.5          | + 10.3%                            | - 3.5%                     | 867          | - 15.9%                  | - 3.2%                     |  |