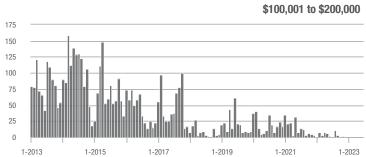

%                       |  |
| \$200,001 to \$300,000 | 55                | + 205.6%                 | + 31.0%                    | 7.7          | + 196.2%                  | + 31.7%                    | 10                  | - 16.7%                  | 0.0%                       |  |
| \$300,001 and Above    | 1,507             | - 9.5%                   | - 15.9%                    | 9.6          | - 3.0%                    | - 15.3%                    | 165                 | - 9.3%                   | - 4.1%                     |  |
| Total                  | 1,668             | - 5.3%                   | - 11.8%                    | 8.9          | + 1.1%                    | - 13.6%                    | 203                 | - 10.6%                  | - 1.0%                     |  |















# **York County, SC**

|                        | Total<br>Showings |                          |                            |              | Buyer Interest (Showings/Listings) |                            |              | Managed<br>Listings      |                            |  |
|------------------------|-------------------|--------------------------|----------------------------|--------------|------------------------------------|----------------------------|--------------|--------------------------|----------------------------|--|
| Price Range            | June<br>2023      | Year-Over-Year<br>Change | Month-Over-Month<br>Change | June<br>2023 | Year-Over-Year<br>Change           | Month-Over-Month<br>Change | June<br>2023 | Year-Over-Year<br>Change | Month-Over-Month<br>Cha