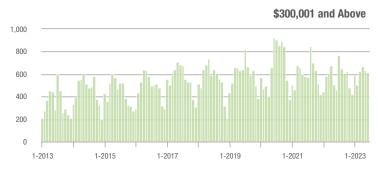

|  |
| \$200,001 to \$300,000 | 44                | - 68.8%                  | - 32.3%                    | 4.9          | - 34.7%                            | - 17.3%                    | 9            | - 62.5%                  | - 18.2%                    |  |
| \$300,001 and Above    | 612               | + 31.9%                  | - 3.8%                     | 4.9          | 0.0%                               | - 1.3%                     | 139          | + 25.2%                  | - 3.5%                     |  |
| Total                  | 714               | + 12.4%                  | - 6.8%                     | 4.7          | - 6.0%                             | - 5.1%                     | 171          | + 3.6%                   | - 3.4%                     |  |















# Fort Mill, SC

|                        | Total<br>Showings |                          |                            |              | Buyer Interest (Showings/Listings) |                            |              | Managed<br>Listings      |                            |  |
|------------------------|-------------------|--------------------------|----------------------------|--------------|------------------------------------|----------------------------|--------------|--------------------------|----------------------------|--|
| Price Range            | June<br>2023      | Year-Over-Year<br>Change | Month-Over-Month<br>Change | June<br>2023 | Year-Over-Year<br>Change           | Month-Over-Month<br>Change | June<br>2023 | Year-Over-Year<br>Change | Month-Over-Month<br>Change |  |
|