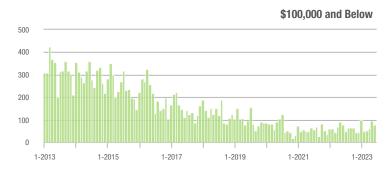

|  |
| \$200,001 to \$300,000 | 290               | + 3.9%                   | + 62.0%                    | 13.7         | + 75.6%                            | + 58.9%                    | 23           | - 41.0%                  | + 4.5%                     |  |
| \$300,001 and Above    | 768               | + 19.6%                  | + 6.7%                     | 5.2          | + 10.6%                            | - 2.2%                     | 167          | - 4.0%                   | + 5.7%                     |  |
| Total                  | 1,164             | + 1.3%                   | + 9.3%                     | 5.9          | + 15.7%                            | + 6.6%                     | 231          | - 17.5%                  | + 1.3%                     |  |















# **Montgomery County, NC**

1-2015

1-2016

1-2017

|                        |              | Total<br>Showin          |                            |              | Buyer Interest (Showings/Listings) |                            |              | Managed<br>Listings      |                            |  |
|------------------------|--------------|--------------------------|----------------------------|--------------|------------------------------------|----------------------------|--------------|--------------------------|----------------------------|--|
| Price Range            | June<br>2023 | Year-Over-Year<br>Change | Month-Over-Month<br>Change | June<br>2023 | Year-Over-Year<br>Change           | Month-Over-Month<br>Change | June<br>2023 | Year-Over-Year<br>Change | Month-