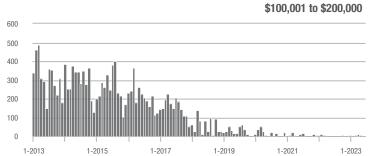

|  |
| \$200,001 to \$300,000 | 15                | - 86.5%                  | - 80.3%                    | 7.5          | + 8.7%                             | - 10.0%                    | 4            | - 76.5%                  | - 63.6%                    |  |
| \$300,001 and Above    | 1,152             | - 22.8%                  | + 10.6%                    | 9.3          | - 7.0%                             | - 7.1%                     | 136          | - 23.2%                  | + 7.9%                     |  |
| Total                  | 1,236             | - 25.4%                  | + 5.1%                     | 8.5          | - 2.3%                             | - 4.7%                     | 161          | - 28.8%                  | + 1.3%                     |  |















# **Mecklenburg County, NC**

|                        | Total<br>Showings |                          |                            | (            | Buyer Interest (Showings/Listings) |                            |              | Managed<br>Listings      |                            |  |
|------------------------|-------------------|--------------------------|----------------------------|--------------|------------------------------------|----------------------------|--------------|--------------------------|----------------------------|--|
| Price Range            | June<br>2023      | Year-Over-Year<br>Change | Month-Over-Month<br>Change | June<br>2023 | Year-Over-Year<br>Change           | Month-Over-Month<br>Change | June<br>2023 | Year-Over-Year<br>Change | Month-Over-Month