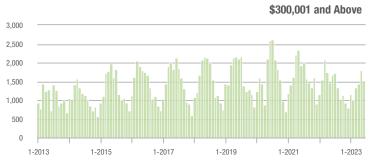

|  |
| \$200,001 to \$300,000 | 55                | + 205.6%                 | + 31.0%                    | 7.7          | + 196.2%                  | + 31.7%                    | 10                  | - 16.7%                  | 0.0%                       |  |
| \$300,001 and Above    | 1,507             | - 9.5%                   | - 15.9%                    | 9.6          | - 3.0%                    | - 15.3%                    | 165                 | - 9.3%                   | - 4.1%                     |  |
| Total                  | 1,668             | - 5.3%                   | - 11.8%                    | 8.9          | + 1.1%                    | - 13.6%                    | 203                 | - 10.6%                  | - 1.0%                     |  |















# **York County, SC**

|                        | Total<br>Showings |                          |                            |              | Buyer Interest (Showings/Listings) |                            |              | Managed<br>Listings      |                            |  |
|------------------------|-------------------|--------------------------|----------------------------|--------------|------------------------------------|----------------------------|--------------|--------------------------|----------------------------|--|
| Price Range            | June<br>2023      | Year-Over-Year<br>Change | Month-Over-Month<br>Change | June<br>2023 | Year-Over-Year<br>Change           | Month-Over-Month<br>Change | June<br>2023 | Year-Over-Year<br>Change | Month-Over-Month<br>Change