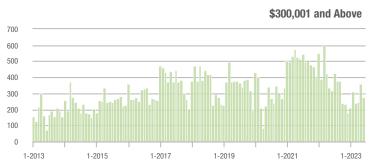

|  |
| \$200,001 to \$300,000 | 36                | - 77.8%                  | - 49.3%                    | 6.0          | - 36.8%                            | - 66.2%                    | 6            | - 64.7%                  | + 50.0%                    |  |
| \$300,001 and Above    | 275               | - 13.8%                  | - 23.8%                    | 7.8          | + 20.0%                            | + 4.1%                     | 36           | - 29.4%                  | - 28.0%                    |  |
| Total                  | 400               | - 22.6%                  | - 24.7%                    | 5.9          | - 7.8%                             | - 5.2%                     | 76           | - 16.5%                  | - 22.4%                    |  |















### Waxhaw, NC

|                        | Total<br>Showings |                          |                            |              | Buyer Into<br>(Showings/L |                            | Managed<br>Listings |                          |                            |  |
|------------------------|-------------------|--------------------------|----------------------------|--------------|---------------------------|----------------------------|---------------------|--------------------------|----------------------------|--|
| Price Range            | June<br>2023      | Year-Over-Year<br>Change | Month-Over-Month<br>Change | June<br>2023 | Year-Over-Year<br>Change  | Month-Over-Month<br>Change | June<br>2023        | Year-Over-Year<br>Change | Month-Over-Month<br>Change |  |
| \$100,