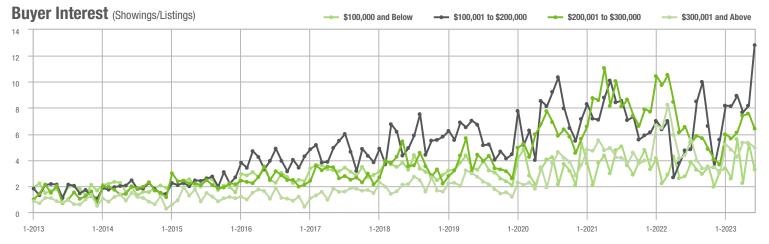

|  |
| \$200,001 to \$300,000 | 548               | + 10.9%                  | - 4.2%                     | 6.4          | - 1.5%                             | - 15.2%                    | 91           | + 4.6%                   | + 7.1%                     |  |
| \$300,001 and Above    | 392               | - 2.7%                   | + 11.4%                    | 5.0          | + 13.6%                            | - 6.8%                     | 87           | - 18.7%                  | + 10.1%                    |  |
| Total                  | 1,299             | - 4.2%                   | + 3.6%                     | 6.1          | + 15.1%                            | - 4.6%                     | 239          | - 25.3%                  | + 2.1%                     |  |















### **Stanly County, NC**

|                        | Total<br>Showings |                          |                            | (            | Buyer Interest (Showings/Listings) |                            |              | Managed<br>Listings      |                            |  |
|------------------------|-------------------|--------------------------|----------------------------|--------------|------------------------------------|----------------------------|--------------|--------------------------|----------------------------|--|
| Price Range            | June<br>2023      | Year-Over-Year<br>Change | Month-Over-Month<br>Change | June<br>2023 | Year-Over-Year<br>Change           | Month-Over-Month<br>Change | June<br>2023 | Year-Over-Year<br>Change | Month-Over-Month<br>Chang