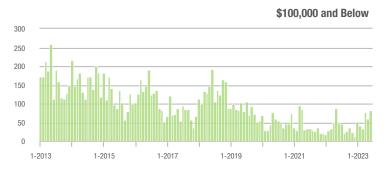

|  |
| \$200,001 to \$300,000 | 136               | - 61.4%                  | - 48.7%                    | 7.3          | - 39.7%                            | - 47.6%                    | 20           | - 35.5%                  | 0.0%                       |  |
| \$300,001 and Above    | 1,325             | + 10.3%                  | - 8.0%                     | 9.5          | + 13.1%                            | - 5.8%                     | 153          | - 3.8%                   | - 2.5%                     |  |
| Total                  | 1,547             | - 5.4%                   | - 13.9%                    | 8.6          | - 1.1%                             | - 7.7%                     | 196          | - 6.7%                   | - 6.7%                     |  |















# **Gaston County, NC**

|                        | Total<br>Showings |                          |                            |              | Buyer Interest (Showings/Listings) |                            |              | Managed<br>Listings      |                            |  |
|------------------------|-------------------|--------------------------|----------------------------|--------------|------------------------------------|----------------------------|--------------|--------------------------|----------------------------|--|
| Price Range            | June<br>2023      | Year-Over-Year<br>Change | Month-Over-Month<br>Change | June<br>2023 | Year-Over-Year<br>Change           | Month-Over-Month<br>Change | June<br>2023 | Year-Over-Year<br>Change | Month-Over-Month<br