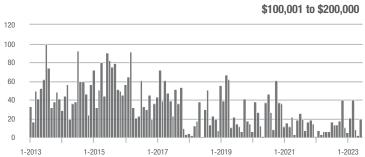

# **Chesterfield County, SC**

1-2015

1-2014

1-2016

1-2017

|                        | Total<br>Showings |                          |                            |              | Buyer Interest (Showings/Listings) |                            |              | Managed<br>Listings      |                            |  |
|------------------------|-------------------|--------------------------|----------------------------|--------------|------------------------------------|----------------------------|--------------|--------------------------|----------------------------|--|
| Price Range            | June<br>2023      | Year-Over-Year<br>Change | Month-Over-Month<br>Change | June<br>2023 | Year-Over-Year<br>Change           | Month-Over-Month<br>Change | June<br>2023 | Year-Over-Year<br>Change | Month-Over-Month<br>Change |  |
| \$100,000 and Below    | 3                 | + 50.0%                  | - 78.6%                    | 0.0          | - 100.0%                           | - 100.0%                   | 4            | + 33.3%                  | - 33.3%                    |  |
| \$100,001 to \$200,000 | 8                 | - 61.9%                  | + 60.0%                    | 1.0          | - 76.2%                            | - 40.0%                    | 5            | - 28.6%                  | - 16.7%                    |  |
| \$200,001 to \$300,000 | 20                | 0.0%                     | - 41.2%                    | 2.4          | + 9.1%                             | + 29.5%                    | 11           | - 21.4%                  | - 31.3%                    |  |
| \$300,001 and Above    | 7                 | + 600.0%                 | - 36.4%                    | 1.2          | + 300.0%                           | - 28.0%                    | 7            | + 75.0%                  | - 12.5%                    |  |
| Total                  | 46                | - 6.1%                   | - 41.8%                    | 1.8          | - 18.2%                            | - 29.3%                    | 29           | - 9.4%                   | - 27.5%                    |  |

#### **Showings**

1-2013

1-2018

1-2021

1-2020