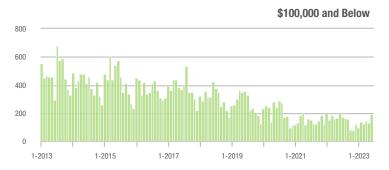

|  |
| \$200,001 to \$300,000 | 194               | - 15.3%                  | - 24.8%                    | 11.0         | + 35.8%                            | 0.0%                       | 21           | - 44.7%                  | - 25.0%                    |  |
| \$300,001 and Above    | 1,865             | + 3.0%                   | - 1.8%                     | 6.4          | - 1.5%                             | - 4.8%                     | 312          | - 1.6%                   | 0.0%                       |  |
| Total                  | 2,298             | - 0.1%                   | - 0.7%                     | 6.1          | - 1.6%                             | - 3.9%                     | 410          | - 7.9%                   | - 1.4%                     |  |















### **Rock Hill, SC**

|                        | Total<br>Showings |                          |                            | (            | Buyer Interest (Showings/Listings) |                            |              | Managed<br>Listings      |                            |  |
|------------------------|-------------------|--------------------------|----------------------------|--------------|------------------------------------|----------------------------|--------------|--------------------------|----------------------------|--|
| Price Range            | June<br>2023      | Year-Over-Year<br>Change | Month-Over-Month<br>Change | June<br>2023 | Year-Over-Year<br>Change           | Month-Over-Month<br>Change | June<br>2023 | Year-Over-Year<br>Change | Month-Over-Month<br>C