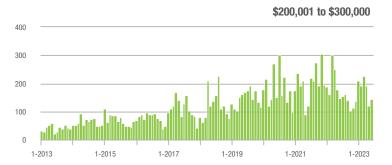

| 0.0%                       |
| \$200,001 to \$300,000 | 142               | - 4.1%                   | + 18.3%                    | 6.1          | + 48.8%                   | - 6.9%                     | 25                  | - 35.9%                  | + 13.6%                    |
| \$300,001 and Above    | 239               | + 9.6%                   | - 34.3%                    | 4.3          | - 17.3%                   | - 32.2%                    | 61                  | + 17.3%                  | - 1.6%                     |
| Total                  | 457               | - 33.5%                  | - 33.4%                    | 4.5          | - 8.2%                    | - 30.4%                    | 120                 | - 30.2%                  | - 6.3%                     |















# Matthews, NC

|                        | Total<br>Showings |                          |                            |              | Buyer Interest (Showings/Listings) |                            |              | Managed<br>Listings      |                            |  |
|------------------------|-------------------|--------------------------|----------------------------|--------------|------------------------------------|----------------------------|--------------|--------------------------|----------------------------|--|
| Price Range            | June<br>2023      | Year-Over-Year<br>Change | Month-Over-Month<br>Change | June<br>2023 | Year-Over-Year<br>Change           | Month-Over-Month<br>Change | June<br>2023 | Year-Over-Year<br>Change | Month-Over-Month<br>Change |  |