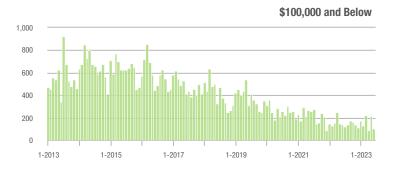

|  |
| \$200,001 to \$300,000 | 954               | + 35.7%                  | + 0.7%                     | 8.7          | + 27.9%                            | - 0.1%                     | 117          | + 4.5%                   | + 0.9%                     |  |
| \$300,001 and Above    | 622               | - 15.4%                  | + 1.3%                     | 4.9          | - 23.4%                            | + 2.4%                     | 142          | + 10.1%                  | - 2.7%                     |  |
| Total                  | 1,912             | - 10.7%                  | - 17.4%                    | 6.4          | + 4.9%                             | - 11.7%                    | 335          | - 16.5%                  | - 8.5%                     |  |















# **Huntersville, NC**

|                        | Total<br>Showings |                          |                            |              | Buyer Interest (Showings/Listings) |                            |              | Managed<br>Listings      |                            |  |
|------------------------|-------------------|--------------------------|----------------------------|--------------|------------------------------------|----------------------------|--------------|--------------------------|----------------------------|--|
| Price Range            | June<br>2023      | Year-Over-Year<br>Change | Month-Over-Month<br>Change | June<br>2023 | Year-Over-Year<br>Change           | Month-Over-Month<br>Change | June<br>2023 | Year-Over-Year<br>Change | Month-Over-Month<br>