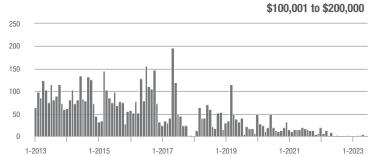

# **Chesterfield County, SC**

1-2015

1-2014

1-2016

1-2017

|                        | Total<br>Showings |                          |                            |              | Buyer Interest (Showings/Listings) |                            |              | Managed<br>Listings      |                            |  |
|------------------------|-------------------|--------------------------|----------------------------|--------------|------------------------------------|----------------------------|--------------|--------------------------|----------------------------|--|
| Price Range            | June<br>2023      | Year-Over-Year<br>Change | Month-Over-Month<br>Change | June<br>2023 | Year-Over-Year<br>Change           | Month-Over-Month<br>Change | June<br>2023 | Year-Over-Year<br>Change | Month-Over-Month<br>Change |  |
| \$100,000 and Below    | 3                 | + 50.0%                  | - 78.6%                    | 0.0          | - 100.0%                           | - 100.0%                   | 4            | + 33.3%                  | - 33.3%                    |  |
| \$100,001 to \$200,000 | 8                 | - 61.9%                  | + 60.0%                    | 1.0          | - 76.2%                            | - 40.0%                    | 5            | - 28.6%                  | - 16.7%                    |  |
| \$200,001 to \$300,000 | 20                | 0.0%                     | - 41.2%                    | 2.4          | + 9.1%                             | + 29.5%                    | 11           | - 21.4%                  | - 31.3%                    |  |
| \$300,001 and Above    | 7                 | + 600.0%                 | - 36.4%                    | 1.2          | + 300.0%                           | - 28.0%                    | 7            | + 75.0%                  | - 12.5%                    |  |
| Total                  | 46                | - 6.1%                   | - 41.8%                    | 1.8          | - 18.2%                            | - 29.3%                    | 29           | - 9.4%                   | - 27.5%                    |  |

#### **Showings**

1-2013

1-2018

1-2021

1-2020