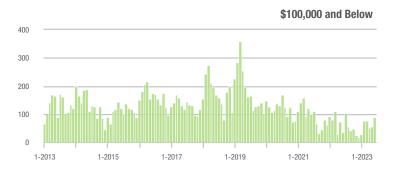

|  |
| \$200,001 to \$300,000 | 408               | + 38.8%                  | + 16.9%                    | 7.4          | + 76.2%                            | + 12.9%                    | 61           | - 21.8%                  | - 1.6%                     |  |
| \$300,001 and Above    | 1,541             | + 25.6%                  | + 7.8%                     | 6.9          | + 16.9%                            | + 4.1%                     | 240          | - 4.0%                   | 0.0%                       |  |
| Total                  | 2,331             | + 35.1%                  | + 5.2%                     | 6.5          | + 32.7%                            | + 0.6%                     | 407          | - 6.2%                   | - 1.2%                     |  |















# **Lincoln County, NC**

|                        | Total<br>Showings |                          |                            |              | Buyer Interest (Showings/Listings) |                            |              | Managed<br>Listings      |                            |  |
|------------------------|-------------------|--------------------------|----------------------------|--------------|------------------------------------|----------------------------|--------------|--------------------------|----------------------------|--|
| Price Range            | June<br>2023      | Year-Over-Year<br>Change | Month-Over-Month<br>Change | June<br>2023 | Year-Over-Year<br>Change           | Month-Over-Month<br>Change | June<br>2023 | Year-Over-Year<br>Change | Month-Over-Month<b