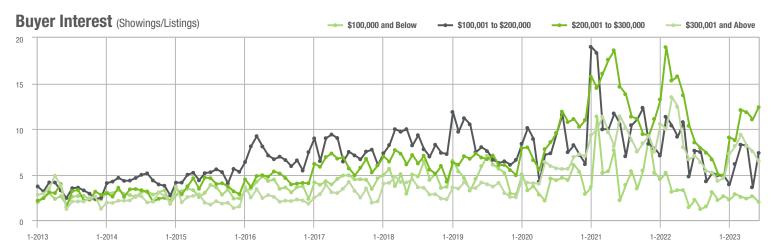

|  |
| \$200,001 to \$300,000 | 813               | - 6.1%                   | - 15.1%                    | 12.4         | + 20.4%                            | + 12.2%                    | 68           | - 20.0%                  | - 23.6%                    |  |
| \$300,001 and Above    | 958               | - 0.9%                   | + 1.7%                     | 6.5          | - 3.0%                             | - 14.6%                    | 168          | - 0.6%                   | + 18.3%                    |  |
| Total                  | 2,052             | - 0.1%                   | - 9.1%                     | 8.0          | + 8.1%                             | - 7.3%                     | 294          | - 9.5%                   | - 2.6%                     |  |















### Salisbury, NC

|                        | Total<br>Showings |                          |                            |              | Buyer Interest (Showings/Listings) |                            |              | Managed<br>Listings      |                            |  |
|------------------------|-------------------|--------------------------|----------------------------|--------------|------------------------------------|----------------------------|--------------|--------------------------|----------------------------|--|
| Price Range            | June<br>2023      | Year-Over-Year<br>Change | Month-Over-Month<br>Change | June<br>2023 | Year-Over-Year<br>Change           | Month-Over-Month<br>Change | June<br>2023 | Year-Over-Year<br>Change | Month-Over-Month<br>Change |  |
|