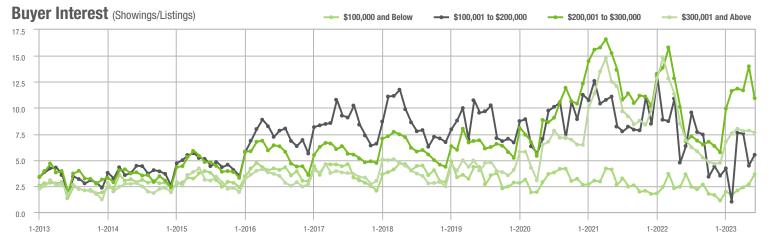

|  |
| \$200,001 to \$300,000 | 1,241             | + 61.2%                  | - 33.9%                    | 10.9         | + 60.3%                            | - 21.8%                    | 120          | - 4.8%                   | - 16.7%                    |  |
| \$300,001 and Above    | 2,902             | + 3.2%                   | + 0.6%                     | 7.6          | + 10.1%                            | - 2.4%                     | 415          | - 9.4%                   | + 1.5%                     |  |
| Total                  | 5,021             | + 13.5%                  | - 3.6%                     | 8.1          | + 26.6%                            | - 4.1%                     | 681          | - 14.2%                  | - 2.0%                     |  |















### **Charlotte MSA**

|                        | Total<br>Showings |                          |                            |              | Buyer Interest (Showings/Listings) |                            |              | Managed<br>Listings      |                            |  |
|------------------------|-------------------|--------------------------|----------------------------|--------------|------------------------------------|----------------------------|--------------|--------------------------|----------------------------|--|
| Price Range            | June<br>2023      | Year-Over-Year<br>Change | Month-Over-Month<br>Change | June<br>2023 | Year-Over-Year<br>Change           | Month-Over-Month<br>Change | June<br>2023 | Year-Over-Year<br>Change | Month-Over-Month<br>Change |