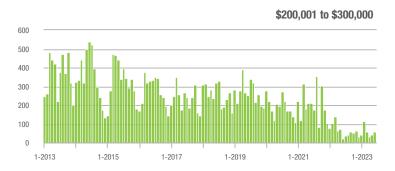

|  |
| \$200,001 to \$300,000 | 55                | + 205.6%                 | + 31.0%                    | 7.7          | + 196.2%                  | + 31.7%                    | 10                  | - 16.7%                  | 0.0%                       |  |
| \$300,001 and Above    | 1,507             | - 9.5%                   | - 15.9%                    | 9.6          | - 3.0%                    | - 15.3%                    | 165                 | - 9.3%                   | - 4.1%                     |  |
| Total                  | 1,668             | - 5.3%                   | - 11.8%                    | 8.9          | + 1.1%                    | - 13.6%                    | 203                 | - 10.6%                  | - 1.0%                     |  |















# **York County, SC**

|                        | Total<br>Showings |                          |                            |              | Buyer Interest (Showings/Listings) |                            |              | Managed<br>Listings      |                            |  |
|------------------------|-------------------|--------------------------|----------------------------|--------------|------------------------------------|----------------------------|--------------|--------------------------|----------------------------|--|
| Price Range            | June<br>2023      | Year-Over-Year<br>Change | Month-Over-Month<br>Change | June<br>2023 | Year-Over-Year<br>Change           | Month-Over-Month<br>Change | June<br>2023 | Year-Over-Year<br>Change | Month-Over-Month<br>Chang