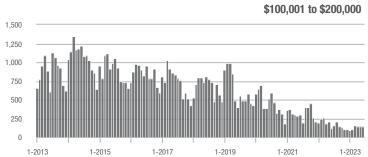

|  |
| \$200,001 to \$300,000 | 1,166             | - 28.9%                  | - 24.0%                    | 9.4          | + 4.4%                             | - 6.8%                     | 137          | - 30.1%                  | - 17.0%                    |  |
| \$300,001 and Above    | 3,939             | + 7.7%                   | + 6.0%                     | 7.5          | + 11.9%                            | + 0.4%                     | 580          | - 8.7%                   | + 4.9%                     |  |
| Total                  | 5,743             | - 2.0%                   | - 5.2%                     | 7.5          | + 10.3%                            | - 3.5%                     | 867          | - 15.9%                  | - 3.2%                     |  |