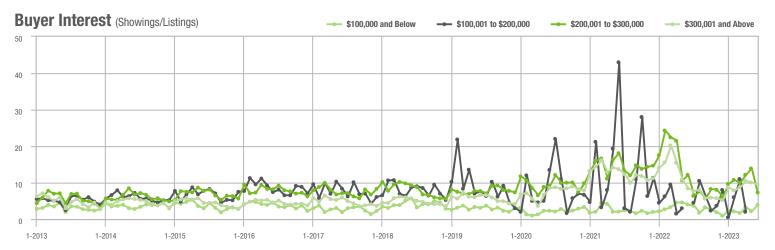

|  |
| \$200,001 to \$300,000 | 136               | - 61.4%                  | - 48.7%                    | 7.3          | - 39.7%                            | - 47.6%                    | 20           | - 35.5%                  | 0.0%                       |  |
| \$300,001 and Above    | 1,325             | + 10.3%                  | - 8.0%                     | 9.5          | + 13.1%                            | - 5.8%                     | 153          | - 3.8%                   | - 2.5%                     |  |
| Total                  | 1,547             | - 5.4%                   | - 13.9%                    | 8.6          | - 1.1%                             | - 7.7%                     | 196          | - 6.7%                   | - 6.7%                     |  |















# **Gaston County, NC**

|                        | Total<br>Showings |                          |                            |              | Buyer Interest (Showings/Listings) |                            |              | Managed<br>Listings      |                            |  |
|------------------------|-------------------|--------------------------|----------------------------|--------------|------------------------------------|----------------------------|--------------|--------------------------|----------------------------|--|
| Price Range            | June<br>2023      | Year-Over-Year<br>Change | Month-Over-Month<br>Change | June<br>2023 | Year-Over-Year<br>Change           | Month-Over-Month<br>Change | June<br>2023 | Year-Over-Year<br>Change | Month-Over-Month<br>Change