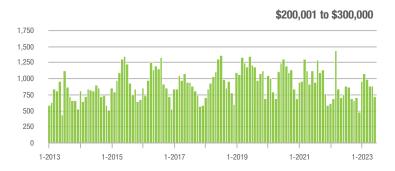

|  |
| \$200,001 to \$300,000 | 713               | - 4.7%                   | - 19.3%                    | 8.3          | + 40.7%                            | + 6.3%                     | 98           | - 33.8%                  | - 26.3%                    |  |
| \$300,001 and Above    | 2,403             | + 4.8%                   | - 5.4%                     | 5.4          | - 1.8%                             | - 0.3%                     | 512          | + 4.7%                   | - 7.6%                     |  |
| Total                  | 3,721             | - 1.7%                   | - 5.4%                     | 5.5          | + 7.8%                             | - 0.0%                     | 816          | - 13.2%                  | - 9.1%                     |  |















### Kannapolis, NC

|                        | Total<br>Showings |                          |                            |              | Buyer Interest (Showings/Listings) |                            |              | Managed<br>Listings      |                            |  |
|------------------------|-------------------|--------------------------|----------------------------|--------------|------------------------------------|----------------------------|--------------|--------------------------|----------------------------|--|
| Price Range            | June<br>2023      | Year-Over-Year<br>Change | Month-Over-Month<br>Change | June<br>2023 | Year-Over-Year<br>Change           | Month-Over-Month<br>Change | June<br>2023 | Year-Over-Year<br>Change | Month-Over-Month<br>Change |