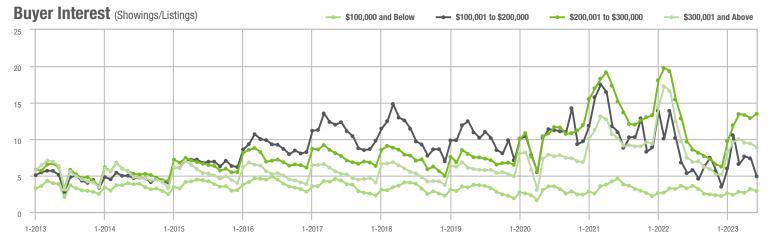

|  |
| \$200,001 to \$300,000 | 3,385             | - 26.1%                  | + 3.5%                     | 13.5         | + 39.2%                            | + 4.6%                     | 263          | - 49.3%                  | - 1.9%                     |  |
| \$300,001 and Above    | 17,917            | - 0.5%                   | - 2.5%                     | 8.9          | + 20.3%                            | - 5.8%                     | 2,164        | - 20.2%                  | + 0.7%                     |  |
| Total                  | 24,014            | - 7.6%                   | - 3.3%                     | 7.9          | + 14.5%                            | - 2.5%                     | 3,301        | - 22.0%                  | - 4.0%                     |  |















### Monroe, NC

|                        | Total<br>Showings |                          |                            |              | Buyer Interest (Showings/Listings) |                            |              | Managed<br>Listings      |                            |  |
|------------------------|-------------------|--------------------------|----------------------------|--------------|------------------------------------|----------------------------|--------------|--------------------------|----------------------------|--|
| Price Range            | June<br>2023      | Year-Over-Year<br>Change | Month-Over-Month<br>Change | June<br>2023 | Year-Over-Year<br>Change           | Month-Over-Month<br>Change | June<br>2023 | Year-Over-Year<br>Change | Month-Over-Month<br>Change |  |
| \$