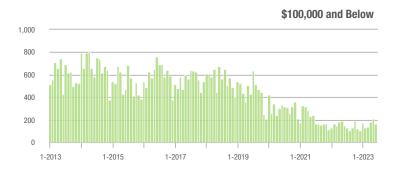

|  |
| \$200,001 to \$300,000 | 1,166             | - 28.9%                  | - 24.0%                    | 9.4          | + 4.4%                             | - 6.8%                     | 137          | - 30.1%                  | - 17.0%                    |  |
| \$300,001 and Above    | 3,939             | + 7.7%                   | + 6.0%                     | 7.5          | + 11.9%                            | + 0.4%                     | 580          | - 8.7%                   | + 4.9%                     |  |
| Total                  | 5,743             | - 2.0%                   | - 5.2%                     | 7.5          | + 10.3%                            | - 3.5%                     | 867          | - 15.9%                  | - 3.2%                     |  |