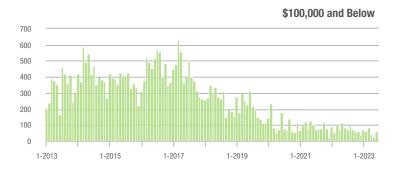

%                   |  |
| \$200,001 to \$300,000 | 579               | + 52.0%                  | - 29.7%                    | 10.6         | + 89.3%                            | - 1.9%                     | 58           | - 24.7%                  | - 30.1%                    |  |
| \$300,001 and Above    | 619               | + 75.4%                  | + 14.8%                    | 7.1          | + 31.5%                            | + 5.6%                     | 92           | + 17.9%                  | + 8.2%                     |  |
| Total                  | 1,618             | + 57.4%                  | + 5.3%                     | 9.5          | + 82.7%                            | + 13.6%                    | 186          | - 20.9%                  | - 8.4%                     |  |















### **Lake Norman**

|                        | Total<br>Showings |                          |                            | (            | Buyer Interest (Showings/Listings) |                            |              | Managed<br>Listings      |                            |  |
|------------------------|-------------------|--------------------------|----------------------------|--------------|------------------------------------|----------------------------|--------------|--------------------------|----------------------------|--|
| Price Range            | June<br>2023      | Year-Over-Year<br>Change | Month-Over-Month<br>Change | June<br>2023 | Year-Over-Year<br>Change           | Month-Over-Month<br>Change | June<br>2023 | Year-Over-Year<br>Change | Month-Over-Month<br>Cha