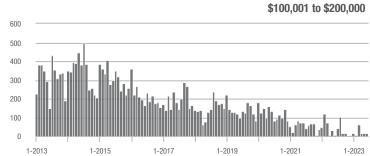

|  |
| \$200,001 to \$300,000 | 194               | - 15.3%                  | - 24.8%                    | 11.0         | + 35.8%                            | 0.0%                       | 21           | - 44.7%                  | - 25.0%                    |  |
| \$300,001 and Above    | 1,865             | + 3.0%                   | - 1.8%                     | 6.4          | - 1.5%                             | - 4.8%                     | 312          | - 1.6%                   | 0.0%                       |  |
| Total                  | 2,298             | - 0.1%                   | - 0.7%                     | 6.1          | - 1.6%                             | - 3.9%                     | 410          | - 7.9%                   | - 1.4%                     |  |















### **Rock Hill, SC**

|                        | Total<br>Showings |                          |                            | (            | Buyer Interest (Showings/Listings) |                            |              | Managed<br>Listings      |                            |  |
|------------------------|-------------------|--------------------------|----------------------------|--------------|------------------------------------|----------------------------|--------------|--------------------------|----------------------------|--|
| Price Range            | June<br>2023      | Year-Over-Year<br>Change | Month-Over-Month<br>Change | June<br>2023 | Year-Over-Year<br>Change           | Month-Over-Month<br>Change | June<br>2023 | Year-Over-Year<br>Change | Month-Over-Month<br>Cha