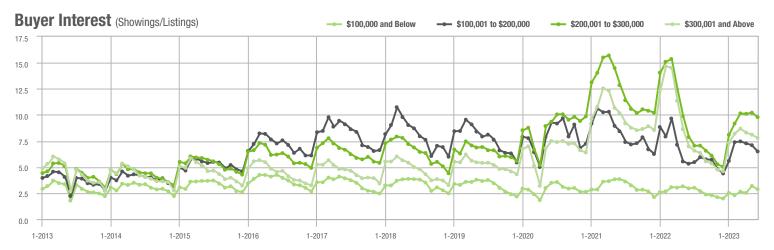

### **Charlotte MSA**

|                        | Total<br>Showings |                          |                            |              | Buyer Interest (Showings/Listings) |                            |              | Managed<br>Listings      |                            |  |
|------------------------|-------------------|--------------------------|----------------------------|--------------|------------------------------------|----------------------------|--------------|--------------------------|----------------------------|--|
| Price Range            | June<br>2023      | Year-Over-Year<br>Change | Month-Over-Month<br>Change | June<br>2023 | Year-Over-Year<br>Change           | Month-Over-Month<br>Change | June<br>2023 | Year-Over-Year<br>Change | Month-Over-Month<br>Change |  |
| \$100,000 and Below    | 3,379             | - 13.4%                  | - 16.4%                    | 2.9          | - 3.3%                             | - 10.1%                    | 1,359        | - 18.2%                  | - 12.3%                    |  |
| \$100,001 to \$200,000 | 799               | - 33.0%                  | - 22.2%                    | 6.5          | + 22.6%                            | - 8.5%                     | 151          | - 49.0%                  | - 19.7%                    |  |
| \$200,001 to \$300,000 | 9,831             | - 7.5%                   | - 8.0%                     | 9.8          | + 24.1%                            | - 4.2%                     | 1,078        | - 28.4%                  | - 5.5%                     |  |
| \$300,001 and Above    | 33,723            | + 0.8%                   | - 0.4%                     | 7.8          | + 11.4%                            | - 3.9%                     | 4,708        | - 13.8%                  | + 1.0%                     |  |
| Total                  | 50,041            | - 4.1%                   | - 3.9%                     | 7.3          | + 12.3%                            | - 3.4%                     | 7,575        | - 19.5%                  | - 3.6%                     |  |