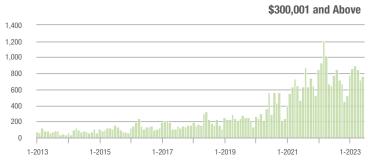

|  |
| \$200,001 to \$300,000 | 290               | + 3.9%                   | + 62.0%                    | 13.7         | + 75.6%                            | + 58.9%                    | 23           | - 41.0%                  | + 4.5%                     |  |
| \$300,001 and Above    | 768               | + 19.6%                  | + 6.7%                     | 5.2          | + 10.6%                            | - 2.2%                     | 167          | - 4.0%                   | + 5.7%                     |  |
| Total                  | 1,164             | + 1.3%                   | + 9.3%                     | 5.9          | + 15.7%                            | + 6.6%                     | 231          | - 17.5%                  | + 1.3%                     |  |















# **Montgomery County, NC**

1-2015

1-2016

1-2017

|                        |              | Total<br>Showin          |                            |              | Buyer Interest (Showings/Listings) |                            |              | Managed<br>Listings      |                            |  |
|------------------------|--------------|--------------------------|----------------------------|--------------|------------------------------------|----------------------------|--------------|--------------------------|----------------------------|--|
| Price Range            | June<br>2023 | Year-Over-Year<br>Change | Month-Over-Month<br>Change | June<br>2023 | Year-Over-Year<br>Change           | Month-Over-Month<br>Change | June<br>2023 | Year-Over-Year<br>Change | Month-Over-M