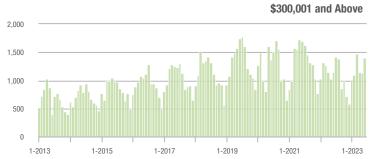

|  |
| \$200,001 to \$300,000 | 19                | - 88.7%                  | - 24.0%                    | 1.8          | - 76.9%                            | - 17.5%                    | 12           | - 63.6%                  | - 20.0%                    |  |
| \$300,001 and Above    | 1,406             | + 23.0%                  | + 25.3%                    | 7.3          | + 28.1%                            | + 5.4%                     | 209          | - 10.7%                  | + 17.4%                    |  |
| Total                  | 1,520             | + 12.3%                  | + 21.8%                    | 6.5          | + 20.4%                            | + 6.9%                     | 268          | - 15.5%                  | + 9.4%                     |  |















# **Lancaster County, SC**

|                        | Total<br>Showings |                          |                            |              | Buyer Interest (Showings/Listings) |                            |              | Managed<br>Listings      |                            |  |
|------------------------|-------------------|--------------------------|----------------------------|--------------|------------------------------------|----------------------------|--------------|--------------------------|----------------------------|--|
| Price Range            | June<br>2023      | Year-Over-Year<br>Change | Month-Over-Month<br>Change | June<br>2023 | Year-Over-Year<br>Change           | Month-Over-Month<br>Change | June<br>2023 | Year-Over-Year<br>Change | Month-Over-Month<br>Ch