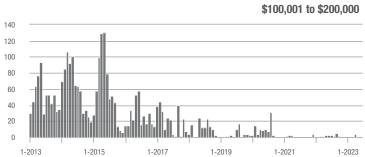

|  |
| \$200,001 to \$300,000 | 1                 | - 97.3%                  | - 98.3%                    | 0.0          | - 100.0%                           | - 100.0%                   | 0            | - 100.0%                 | - 100.0%                   |  |
| \$300,001 and Above    | 433               | - 18.9%                  | - 10.9%                    | 6.1          | - 15.3%                            | - 2.4%                     | 80           | - 11.1%                  | - 4.8%                     |  |
| Total                  | 505               | - 21.3%                  | - 16.3%                    | 5.9          | - 14.5%                            | + 1.9%                     | 96           | - 15.0%                  | - 14.3%                    |  |















# **Denver, NC**

|                        | Total<br>Showings |                          |                            | (            | Buyer Interest (Showings/Listings) |                            |              | Managed<br>Listings      |                            |  |
|------------------------|-------------------|--------------------------|----------------------------|--------------|------------------------------------|----------------------------|--------------|--------------------------|----------------------------|--|
| Price Range            | June<br>2023      | Year-Over-Year<br>Change | Month-Over-Month<br>Change | June<br>2023 | Year-Over-Year<br>Change           | Month-Over-Month<br>Change | June<br>2023 | Year-Over-Year<br>Change | Month-Over-Month<br>Change |