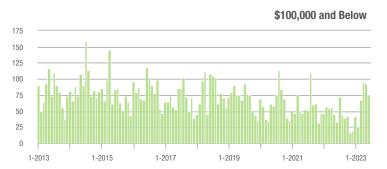

# **Chesterfield County, SC**

1-2015

1-2014

1-2016

1-2017

|                        | Total<br>Showings |                          |                            |              | Buyer Interest (Showings/Listings) |                            |              | Managed<br>Listings      |                            |  |
|------------------------|-------------------|--------------------------|----------------------------|--------------|------------------------------------|----------------------------|--------------|--------------------------|----------------------------|--|
| Price Range            | June<br>2023      | Year-Over-Year<br>Change | Month-Over-Month<br>Change | June<br>2023 | Year-Over-Year<br>Change           | Month-Over-Month<br>Change | June<br>2023 | Year-Over-Year<br>Change | Month-Over-Month<br>Change |  |
| \$100,000 and Below    | 3                 | + 50.0%                  | - 78.6%                    | 0.0          | - 100.0%                           | - 100.0%                   | 4            | + 33.3%                  | - 33.3%                    |  |
| \$100,001 to \$200,000 | 8                 | - 61.9%                  | + 60.0%                    | 1.0          | - 76.2%                            | - 40.0%                    | 5            | - 28.6%                  | - 16.7%                    |  |
| \$200,001 to \$300,000 | 20                | 0.0%                     | - 41.2%                    | 2.4          | + 9.1%                             | + 29.5%                    | 11           | - 21.4%                  | - 31.3%                    |  |
| \$300,001 and Above    | 7                 | + 600.0%                 | - 36.4%                    | 1.2          | + 300.0%                           | - 28.0%                    | 7            | + 75.0%                  | - 12.5%                    |  |
| Total                  | 46                | - 6.1%                   | - 41.8%                    | 1.8          | - 18.2%                            | - 29.3%                    | 29           | - 9.4%                   | - 27.5%                    |  |

#### **Showings**

1-2013

1-2018

1-2021

1-2020