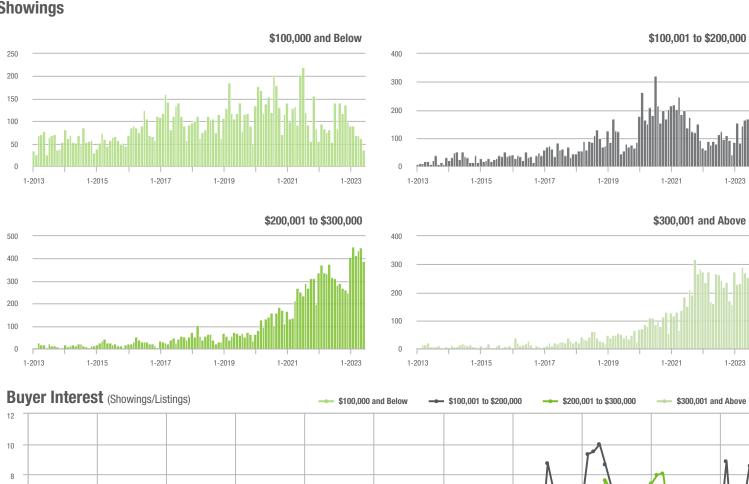

|  |
| \$200,001 to \$300,000 | 388               | + 23.2%                  | - 13.6%                    | 4.4          | - 6.4%                             | - 16.5%                    | 94           | + 27.0%                  | - 4.1%                     |  |
| \$300,001 and Above    | 253               | - 4.9%                   | - 6.6%                     | 3.4          | - 26.1%                            | - 5.2%                     | 89           | + 18.7%                  | - 1.1%                     |  |
| Total                  | 1,102             | + 9.5%                   | - 10.0%                    | 4.4          | - 2.2%                             | - 9.3%                     | 306          | + 9.7%                   | - 4.7%                     |  |









# City of Charlotte, NC

|                        | Total<br>Showings |                          |                            | (            | Buyer Interest (Showings/Listings) |                            |              | Managed<br>Listings      |                            |  |
|------------------------|-------------------|--------------------------|----------------------------|--------------|------------------------------------|----------------------------|--------------|--------------------------|----------------------------|--|
| Price Range            | June<br>2023      | Year-Over-Year<br>Change | Month-Over-Month<br>Change | June<br>2023 | Year-Over-Year<br>Change           | Month-Over-Month<br>Change | June<br>2023 | Year-Over-Year<br>Change | Month-Over-Month<br>Chang