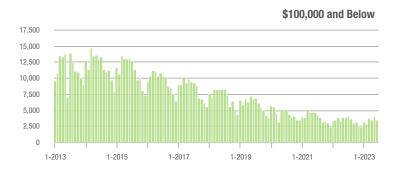

|  |
| \$200,001 to \$300,000 | 9,831             | - 7.5%                   | - 8.0%                     | 9.8          | + 24.1%                            | - 4.2%                     | 1,078        | - 28.4%                  | - 5.5%                     |  |
| \$300,001 and Above    | 33,723            | + 0.8%                   | - 0.4%                     | 7.8          | + 11.4%                            | - 3.9%                     | 4,708        | - 13.8%                  | + 1.0%                     |  |
| Total                  | 50,041            | - 4.1%                   | - 3.9%                     | 7.3          | + 12.3%                            | - 3.4%                     | 7,575        | - 19.5%                  | - 3.6%                     |  |















# **Chester County, SC**

|                        | Total<br>Showings |                          |                            |              | Buyer Interest (Showings/Listings) |                            |              | Managed<br>Listings      |                            |  |
|------------------------|-------------------|--------------------------|----------------------------|--------------|------------------------------------|----------------------------|--------------|--------------------------|----------------------------|--|
| Price Range            | June<br>2023      | Year-Over-Year<br>Change | Month-Over-Month<br>Change | June<br>2023 | Year-Over-Year<br>Change           | Month-Over-Month<br>Change | June<br>2023 | Year-Over-Year<br>Change | Month-Over-Month<b