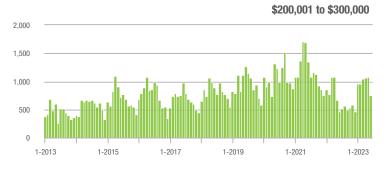

|  |
| \$200,001 to \$300,000 | 752               | + 62.4%                  | - 30.5%                    | 12.1         | + 57.1%                            | - 28.2%                    | 65           | + 6.6%                   | - 3.0%                     |  |
| \$300,001 and Above    | 1,548             | - 13.3%                  | - 4.2%                     | 8.2          | + 15.5%                            | - 5.1%                     | 204          | - 25.8%                  | 0.0%                       |  |
| Total                  | 2,730             | - 2.5%                   | - 8.5%                     | 8.3          | + 22.1%                            | - 13.0%                    | 354          | - 22.0%                  | + 1.1%                     |  |















# Davidson, NC

|                        | Total<br>Showings |                          |                            |              | Buyer Interest (Showings/Listings) |                            |              | Managed<br>Listings      |                            |  |
|------------------------|-------------------|--------------------------|----------------------------|--------------|------------------------------------|----------------------------|--------------|--------------------------|----------------------------|--|
| Price Range            | June<br>2023      | Year-Over-Year<br>Change | Month-Over-Month<br>Change | June<br>2023 | Year-Over-Year<br>Change           | Month-Over-Month<br>Change | June<br>2023 | Year-Over-Year<br>Change | Month-Over-Month<br>Change |  |