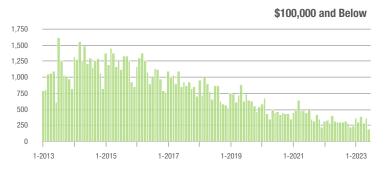

|  |
| \$200,001 to \$300,000 | 1,709             | + 11.2%                  | - 5.2%                     | 9.0          | + 20.0%                            | - 0.9%                     | 200          | - 9.9%                   | - 3.8%                     |  |
| \$300,001 and Above    | 1,689             | - 12.2%                  | - 1.1%                     | 5.3          | - 14.5%                            | + 0.9%                     | 351          | + 1.4%                   | - 4.1%                     |  |
| Total                  | 4,215             | - 11.0%                  | - 13.0%                    | 6.3          | + 5.0%                             | - 7.6%                     | 747          | - 17.1%                  | - 8.5%                     |  |















# Gastonia, NC

|                        | Total<br>Showings |                          |                            | (            | Buyer Interest (Showings/Listings) |                            |              | Managed<br>Listings      |                            |  |
|------------------------|-------------------|--------------------------|----------------------------|--------------|------------------------------------|----------------------------|--------------|--------------------------|----------------------------|--|
| Price Range            | June<br>2023      | Year-Over-Year<br>Change | Month-Over-Month<br>Change | June<br>2023 | Year-Over-Year<br>Change           | Month-Over-Month<br>Change | June<br>2023 | Year-Over-Year<br>Change | Month-Over-Month<br>Change |