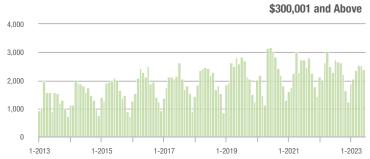

|  |
| \$200,001 to \$300,000 | 713               | - 4.7%                   | - 19.3%                    | 8.3          | + 40.7%                            | + 6.3%                     | 98           | - 33.8%                  | - 26.3%                    |  |
| \$300,001 and Above    | 2,403             | + 4.8%                   | - 5.4%                     | 5.4          | - 1.8%                             | - 0.3%                     | 512          | + 4.7%                   | - 7.6%                     |  |
| Total                  | 3,721             | - 1.7%                   | - 5.4%                     | 5.5          | + 7.8%                             | - 0.0%                     | 816          | - 13.2%                  | - 9.1%                     |  |















### Kannapolis, NC

|                        | Total<br>Showings |                          |                            |              | Buyer Interest (Showings/Listings) |                            |              | Managed<br>Listings      |                            |  |
|------------------------|-------------------|--------------------------|----------------------------|--------------|------------------------------------|----------------------------|--------------|--------------------------|----------------------------|--|
| Price Range            | June<br>2023      | Year-Over-Year<br>Change | Month-Over-Month<br>Change | June<br>2023 | Year-Over-Year<br>Change           | Month-Over-Month<br>Change | June<br>2023 | Year-Over-Year<br>Change | Month-Over-Month<br>Change |