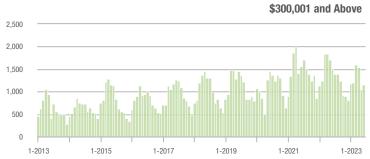

|  |
| \$200,001 to \$300,000 | 15                | - 86.5%                  | - 80.3%                    | 7.5          | + 8.7%                             | - 10.0%                    | 4            | - 76.5%                  | - 63.6%                    |  |
| \$300,001 and Above    | 1,152             | - 22.8%                  | + 10.6%                    | 9.3          | - 7.0%                             | - 7.1%                     | 136          | - 23.2%                  | + 7.9%                     |  |
| Total                  | 1,236             | - 25.4%                  | + 5.1%                     | 8.5          | - 2.3%                             | - 4.7%                     | 161          | - 28.8%                  | + 1.3%                     |  |















# **Mecklenburg County, NC**

|                        | Total<br>Showings |                          |                            | (            | Buyer Interest (Showings/Listings) |                            |              | Managed<br>Listings      |                            |  |
|------------------------|-------------------|--------------------------|----------------------------|--------------|------------------------------------|----------------------------|--------------|--------------------------|----------------------------|--|
| Price Range            | June<br>2023      | Year-Over-Year<br>Change | Month-Over-Month<br>Change | June<br>2023 | Year-Over-Year<br>Change           | Month-Over-Month<br>Change | June<br>2023 | Year-Over-Year<br>Change | Month-Over-Month<br>