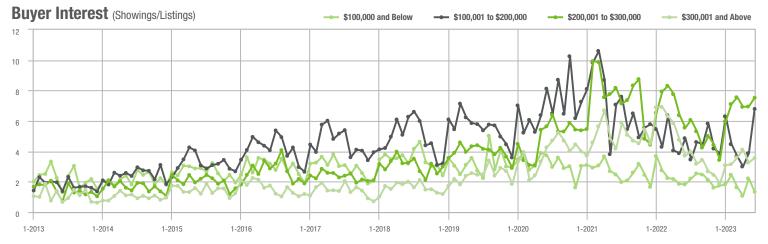

|  |
| \$200,001 to \$300,000 | 457               | - 2.8%                   | - 12.8%                    | 7.5          | + 33.9%                            | + 8.4%                     | 67           | - 28.7%                  | - 24.7%                    |  |
| \$300,001 and Above    | 414               | + 19.0%                  | - 3.0%                     | 3.6          | - 2.7%                             | + 9.4%                     | 148          | + 24.4%                  | - 11.4%                    |  |
| Total                  | 1,209             | - 1.1%                   | - 4.0%                     | 4.9          | + 6.5%                             | + 4.2%                     | 326          | - 14.0%                  | - 11.4%                    |  |















# **Union County, NC**

|                        | Total<br>Showings |                          |                            |              | Buyer Interest (Showings/Listings) |                            |              | Managed<br>Listings      |                            |  |
|------------------------|-------------------|--------------------------|----------------------------|--------------|------------------------------------|----------------------------|--------------|--------------------------|----------------------------|--|
| Price Range            | June<br>2023      | Year-Over-Year<br>Change | Month-Over-Month<br>Change | June<br>2023 | Year-Over-Year<br>Change           | Month-Over-Month<br>Change | June<br>2023 | Year-Over-Year<br>Change | Month-Over-Month<br>Change |