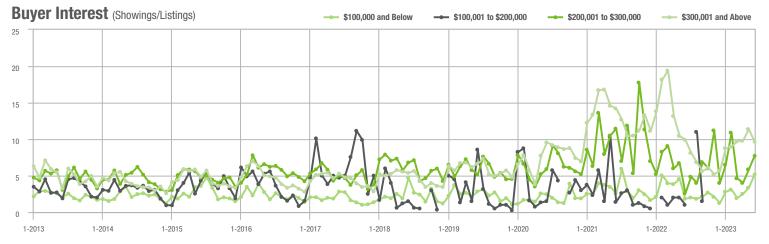

|  |
| \$200,001 to \$300,000 | 55                | + 205.6%                 | + 31.0%                    | 7.7          | + 196.2%                  | + 31.7%                    | 10                  | - 16.7%                  | 0.0%                       |  |
| \$300,001 and Above    | 1,507             | - 9.5%                   | - 15.9%                    | 9.6          | - 3.0%                    | - 15.3%                    | 165                 | - 9.3%                   | - 4.1%                     |  |
| Total                  | 1,668             | - 5.3%                   | - 11.8%                    | 8.9          | + 1.1%                    | - 13.6%                    | 203                 | - 10.6%                  | - 1.0%                     |  |















# **York County, SC**

|                        | Total<br>Showings |                          |                            |              | Buyer Interest (Showings/Listings) |                            |              | Managed<br>Listings      |                            |  |
|------------------------|-------------------|--------------------------|----------------------------|--------------|------------------------------------|----------------------------|--------------|--------------------------|----------------------------|--|
| Price Range            | June<br>2023      | Year-Over-Year<br>Change | Month-Over-Month<br>Change | June<br>2023 | Year-Over-Year<br>Change           | Month-Over-Month<br>Change | June<br>2023 | Year-Over-Year<br>Change | Month-Over-Month<br>Change |