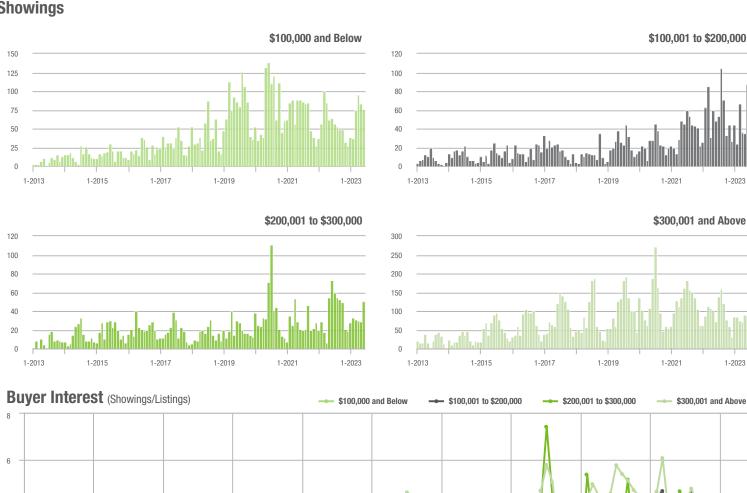

| 0.0%                       |  |
| \$200,001 to \$300,000 | 50           | - 31.5%                  | + 72.4%                    | 3.3          | - 28.3%                            | + 92.6%                    | 16           | - 11.1%                  | - 15.8%                    |  |
| \$300,001 and Above    | 87           | + 22.5%                  | - 3.3%                     | 3.1          | + 14.8%                            | + 5.6%                     | 31           | - 11.4%                  | - 3.1%                     |  |
| Total                  | 314          | + 18.5%                  | + 18.0%                    | 2.8          | + 3.7%                             | + 26.3%                    | 155          | - 7.7%                   | - 7.7%                     |  |







# Mooresville, NC

|                        | Total<br>Showings |                          |                            | (            | Buyer Interest (Showings/Listings) |                            |              | Managed<br>Listings      |                            |  |
|------------------------|-------------------|--------------------------|----------------------------|--------------|------------------------------------|----------------------------|--------------|--------------------------|----------------------------|--|
| Price Range            | June<br>2023      | Year-Over-Year<br>Change | Month-Over-Month<br>Change | June<br>2023 | Year-Over-Year<br>Change           | Month-Over-Month<br>Change | June<br>2023 | Year-Over-Year<br>Change | Month-Over-Month<br>Change |  |
|