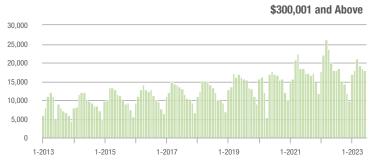

|  |
| \$200,001 to \$300,000 | 3,385             | - 26.1%                  | + 3.5%                     | 13.5         | + 39.2%                            | + 4.6%                     | 263          | - 49.3%                  | - 1.9%                     |  |
| \$300,001 and Above    | 17,917            | - 0.5%                   | - 2.5%                     | 8.9          | + 20.3%                            | - 5.8%                     | 2,164        | - 20.2%                  | + 0.7%                     |  |
| Total                  | 24,014            | - 7.6%                   | - 3.3%                     | 7.9          | + 14.5%                            | - 2.5%                     | 3,301        | - 22.0%                  | - 4.0%                     |  |















### Monroe, NC

|                        | Total<br>Showings |                          |                            |              | Buyer Interest (Showings/Listings) |                            |              | Managed<br>Listings      |                            |  |
|------------------------|-------------------|--------------------------|----------------------------|--------------|------------------------------------|----------------------------|--------------|--------------------------|----------------------------|--|
| Price Range            | June<br>2023      | Year-Over-Year<br>Change | Month-Over-Month<br>Change | June<br>2023 | Year-Over-Year<br>Change           | Month-Over-Month<br>Change | June<br>2023 | Year-Over-Year<br>Change | Month-Over-Month<br>Change |  |
|