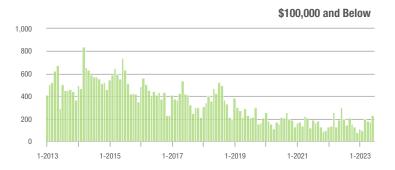

|  |
| \$200,001 to \$300,000 | 752               | + 62.4%                  | - 30.5%                    | 12.1         | + 57.1%                            | - 28.2%                    | 65           | + 6.6%                   | - 3.0%                     |  |
| \$300,001 and Above    | 1,548             | - 13.3%                  | - 4.2%                     | 8.2          | + 15.5%                            | - 5.1%                     | 204          | - 25.8%                  | 0.0%                       |  |
| Total                  | 2,730             | - 2.5%                   | - 8.5%                     | 8.3          | + 22.1%                            | - 13.0%                    | 354          | - 22.0%                  | + 1.1%                     |  |















# Davidson, NC

|                        | Total<br>Showings |                          |                            |              | Buyer Interest (Showings/Listings) |                            |              | Managed<br>Listings      |                            |  |
|------------------------|-------------------|--------------------------|----------------------------|--------------|------------------------------------|----------------------------|--------------|--------------------------|----------------------------|--|
| Price Range            | June<br>2023      | Year-Over-Year<br>Change | Month-Over-Month<br>Change | June<br>2023 | Year-Over-Year<br>Change           | Month-Over-Month<br>Change | June<br>2023 | Year-Over-Year<br>Change | Month-Over-Month<br>Change |