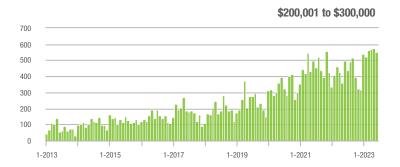

|  |
| \$200,001 to \$300,000 | 548               | + 10.9%                  | - 4.2%                     | 6.4          | - 1.5%                             | - 15.2%                    | 91           | + 4.6%                   | + 7.1%                     |  |
| \$300,001 and Above    | 392               | - 2.7%                   | + 11.4%                    | 5.0          | + 13.6%                            | - 6.8%                     | 87           | - 18.7%                  | + 10.1%                    |  |
| Total                  | 1,299             | - 4.2%                   | + 3.6%                     | 6.1          | + 15.1%                            | - 4.6%                     | 239          | - 25.3%                  | + 2.1%                     |  |















### **Stanly County, NC**

|                        | Total<br>Showings |                          |                            | (            | Buyer Interest (Showings/Listings) |                            |              | Managed<br>Listings      |                            |  |
|------------------------|-------------------|--------------------------|----------------------------|--------------|------------------------------------|----------------------------|--------------|--------------------------|----------------------------|--|
| Price Range            | June<br>2023      | Year-Over-Year<br>Change | Month-Over-Month<br>Change | June<br>2023 | Year-Over-Year<br>Change           | Month-Over-Month<br>Change | June<br>2023 | Year-Over-Year<br>Change | Month-Over-Month<br>C