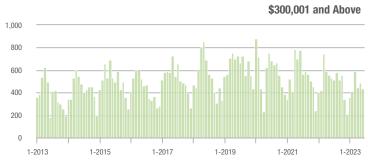

|  |
| \$200,001 to \$300,000 | 1                 | - 97.3%                  | - 98.3%                    | 0.0          | - 100.0%                           | - 100.0%                   | 0            | - 100.0%                 | - 100.0%                   |  |
| \$300,001 and Above    | 433               | - 18.9%                  | - 10.9%                    | 6.1          | - 15.3%                            | - 2.4%                     | 80           | - 11.1%                  | - 4.8%                     |  |
| Total                  | 505               | - 21.3%                  | - 16.3%                    | 5.9          | - 14.5%                            | + 1.9%                     | 96           | - 15.0%                  | - 14.3%                    |  |















# **Denver, NC**

|                        | Total<br>Showings |                          |                            | (            | Buyer Interest (Showings/Listings) |                            |              | Managed<br>Listings      |                            |  |
|------------------------|-------------------|--------------------------|----------------------------|--------------|------------------------------------|----------------------------|--------------|--------------------------|----------------------------|--|
| Price Range            | June<br>2023      | Year-Over-Year<br>Change | Month-Over-Month<br>Change | June<br>2023 | Year-Over-Year<br>Change           | Month-Over-Month<br>Change | June<br>2023 | Year-Over-Year<br>Change | Month-Over-Month<br>Change |  |