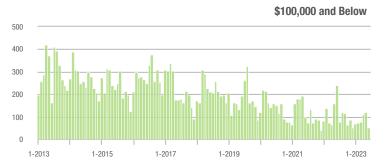

|  |
| \$200,001 to \$300,000 | 312               | - 5.7%                   | + 22.4%                    | 6.6          | + 17.9%                            | - 3.9%                     | 50           | - 27.5%                  | + 16.3%                    |  |
| \$300,001 and Above    | 1,025             | + 17.4%                  | - 9.8%                     | 4.9          | - 7.5%                             | - 7.8%                     | 232          | + 14.9%                  | - 1.7%                     |  |
| Total                  | 1,528             | - 6.3%                   | - 11.5%                    | 4.9          | - 3.9%                             | - 11.5%                    | 362          | - 14.4%                  | - 3.2%                     |  |















# **Lincolnton, NC**

|                        | Total<br>Showings |                          |                            |              | Buyer Into<br>(Showings/L |                            | Managed<br>Listings |                          |                            |
|------------------------|-------------------|--------------------------|----------------------------|--------------|---------------------------|----------------------------|---------------------|--------------------------|----------------------------|
| Price Range            | June<br>2023      | Year-Over-Year<br>Change | Month-Over-Month<br>Change | June<br>2023 | Year-Over-Year<br>Change  | Month-Over-Month<br>Change | June<br>2023        | Year-Over-Year<br>Change | Month-Over-Month<br>Change |
| \$1