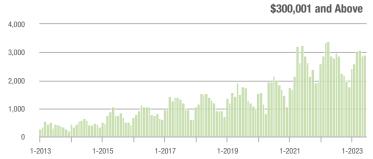

|  |
| \$200,001 to \$300,000 | 1,241             | + 61.2%                  | - 33.9%                    | 10.9         | + 60.3%                            | - 21.8%                    | 120          | - 4.8%                   | - 16.7%                    |  |
| \$300,001 and Above    | 2,902             | + 3.2%                   | + 0.6%                     | 7.6          | + 10.1%                            | - 2.4%                     | 415          | - 9.4%                   | + 1.5%                     |  |
| Total                  | 5,021             | + 13.5%                  | - 3.6%                     | 8.1          | + 26.6%                            | - 4.1%                     | 681          | - 14.2%                  | - 2.0%                     |  |















### **Charlotte MSA**

|                        | Total<br>Showings |                          |                            |              | Buyer Interest (Showings/Listings) |                            |              | Managed<br>Listings      |                            |  |
|------------------------|-------------------|--------------------------|----------------------------|--------------|------------------------------------|----------------------------|--------------|--------------------------|----------------------------|--|
| Price Range            | June<br>2023      | Year-Over-Year<br>Change | Month-Over-Month<br>Change | June<br>2023 | Year-Over-Year<br>Change           | Month-Over-Month<br>Change | June<br>2023 | Year-Over-Year<br>Change | Month-Over-Month<br>Change