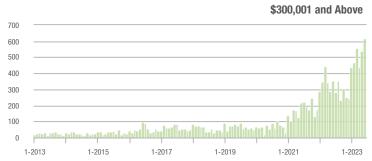

|  |
| \$200,001 to \$300,000 | 579               | + 52.0%                  | - 29.7%                    | 10.6         | + 89.3%                            | - 1.9%                     | 58           | - 24.7%                  | - 30.1%                    |  |
| \$300,001 and Above    | 619               | + 75.4%                  | + 14.8%                    | 7.1          | + 31.5%                            | + 5.6%                     | 92           | + 17.9%                  | + 8.2%                     |  |
| Total                  | 1,618             | + 57.4%                  | + 5.3%                     | 9.5          | + 82.7%                            | + 13.6%                    | 186          | - 20.9%                  | - 8.4%                     |  |















### **Lake Norman**

|                        | Total<br>Showings |                          |                            | (            | Buyer Interest (Showings/Listings) |                            |              | Managed<br>Listings      |                            |  |
|------------------------|-------------------|--------------------------|----------------------------|--------------|------------------------------------|----------------------------|--------------|--------------------------|----------------------------|--|
| Price Range            | June<br>2023      | Year-Over-Year<br>Change | Month-Over-Month<br>Change | June<br>2023 | Year-Over-Year<br>Change           | Month-Over-Month<br>Change | June<br>2023 | Year-Over-Year<br>Change | Month-Over-Month<br>Change |