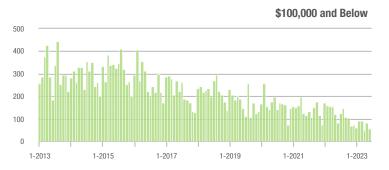

# **Alexander County, NC**

|                        | Total<br>Showings |                          |                            |              | Buyer Interest (Showings/Listings) |                            |              | Managed<br>Listings      |                            |  |
|------------------------|-------------------|--------------------------|----------------------------|--------------|------------------------------------|----------------------------|--------------|--------------------------|----------------------------|--|
| Price Range            | June<br>2023      | Year-Over-Year<br>Change | Month-Over-Month<br>Change | June<br>2023 | Year-Over-Year<br>Change           | Month-Over-Month<br>Change | June<br>2023 | Year-Over-Year<br>Change | Month-Over-Month<br>Change |  |
| \$100,000 and Below    | 29                | - 3.3%                   | - 66.7%                    | 1.8          | - 41.9%                            | - 79.0%                    | 28           | - 6.7%                   | - 9.7%                     |  |
| \$100,001 to \$200,000 | 53                | + 89.3%                  | + 51.4%                    | 5.8          | + 65.7%                            | + 52.9%                    | 12           | + 33.3%                  | 0.0%                       |  |
| \$200,001 to \$300,000 | 93                | - 5.1%                   | + 36.8%                    | 6.2          | + 19.2%                            | - 8.8%                     | 16           | - 20.0%                  | + 45.5%                    |  |
| \$300,001 and Above    | 127               | - 11.2%                  | - 21.1%                    | 4.0          | - 13.0%                            | - 8.5%                     | 39           | + 2.6%                   | - 13.3%                    |  |
| Total                  | 350               | + 2.6%                   | - 12.3%                    | 4.5          | + 9.8%                             | - 13.5%                    | 103          | - 12.0%                  | - 5.5%                     |  |