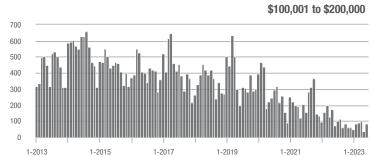

|  |
| \$200,001 to \$300,000 | 813               | - 6.1%                   | - 15.1%                    | 12.4         | + 20.4%                            | + 12.2%                    | 68           | - 20.0%                  | - 23.6%                    |  |
| \$300,001 and Above    | 958               | - 0.9%                   | + 1.7%                     | 6.5          | - 3.0%                             | - 14.6%                    | 168          | - 0.6%                   | + 18.3%                    |  |
| Total                  | 2,052             | - 0.1%                   | - 9.1%                     | 8.0          | + 8.1%                             | - 7.3%                     | 294          | - 9.5%                   | - 2.6%                     |  |















### Salisbury, NC

|                        | Total<br>Showings |                          |                            |              | Buyer Interest (Showings/Listings) |                            |              | Managed<br>Listings      |                            |  |
|------------------------|-------------------|--------------------------|----------------------------|--------------|------------------------------------|----------------------------|--------------|--------------------------|----------------------------|--|
| Price Range            | June<br>2023      | Year-Over-Year<br>Change | Month-Over-Month<br>Change | June<br>2023 | Year-Over-Year<br>Change           | Month-Over-Month<br>Change | June<br>2023 | Year-Over-Year<br>Change | Month-Over-Month<br>Change