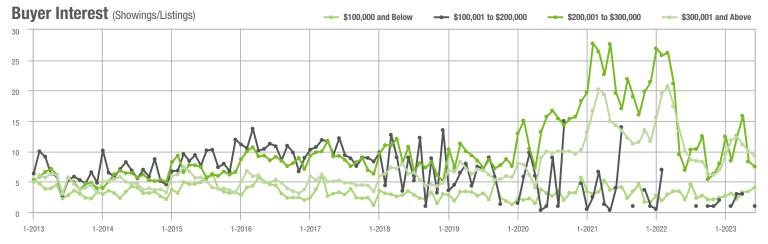

|  |
| \$200,001 to \$300,000 | 15                | - 86.5%                  | - 80.3%                    | 7.5          | + 8.7%                             | - 10.0%                    | 4            | - 76.5%                  | - 63.6%                    |  |
| \$300,001 and Above    | 1,152             | - 22.8%                  | + 10.6%                    | 9.3          | - 7.0%                             | - 7.1%                     | 136          | - 23.2%                  | + 7.9%                     |  |
| Total                  | 1,236             | - 25.4%                  | + 5.1%                     | 8.5          | - 2.3%                             | - 4.7%                     | 161          | - 28.8%                  | + 1.3%                     |  |















# **Mecklenburg County, NC**

|                        | Total<br>Showings |                          |                            | (            | Buyer Interest (Showings/Listings) |                            |              | Managed<br>Listings      |                            |  |
|------------------------|-------------------|--------------------------|----------------------------|--------------|------------------------------------|----------------------------|--------------|--------------------------|----------------------------|--|
| Price Range            | June<br>2023      | Year-Over-Year<br>Change | Month-Over-Month<br>Change | June<br>2023 | Year-Over-Year<br>Change           | Month-Over-Month<br>Change | June<br>2023 | Year-Over-Year<br>Change | Month-Over-Month<br>Ch