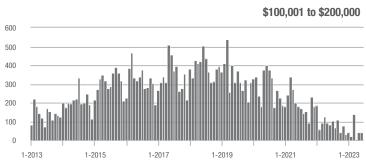

|  |
| \$200,001 to \$300,000 | 579               | + 52.0%                  | - 29.7%                    | 10.6         | + 89.3%                            | - 1.9%                     | 58           | - 24.7%                  | - 30.1%                    |  |
| \$300,001 and Above    | 619               | + 75.4%                  | + 14.8%                    | 7.1          | + 31.5%                            | + 5.6%                     | 92           | + 17.9%                  | + 8.2%                     |  |
| Total                  | 1,618             | + 57.4%                  | + 5.3%                     | 9.5          | + 82.7%                            | + 13.6%                    | 186          | - 20.9%                  | - 8.4%                     |  |















### **Lake Norman**

|                        | Total<br>Showings |                          |                            | (            | Buyer Interest (Showings/Listings) |                            |              | Managed<br>Listings      |                            |  |
|------------------------|-------------------|--------------------------|----------------------------|--------------|------------------------------------|----------------------------|--------------|--------------------------|----------------------------|--|
| Price Range            | June<br>2023      | Year-Over-Year<br>Change | Month-Over-Month<br>Change | June<br>2023 | Year-Over-Year<br>Change           | Month-Over-Month<br>Change | June<br>2023 | Year-Over-Year<br>Change | Month-Over-Month<br>Chang