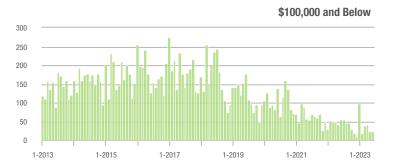

|  |
| \$200,001 to \$300,000 | 476               | + 64.7%                  | + 41.7%                    | 5.9          | + 28.3%                            | + 31.8%                    | 93           | + 32.9%                  | + 9.4%                     |  |
| \$300,001 and Above    | 358               | + 43.8%                  | + 25.6%                    | 3.9          | + 18.2%                            | + 24.6%                    | 105          | - 2.8%                   | - 8.7%                     |  |
| Total                  | 1,005             | + 31.2%                  | + 18.1%                    | 4.9          | + 25.6%                            | + 16.8%                    | 250          | - 4.6%                   | - 3.5%                     |  |















# Statesville, NC

|                        | Total<br>Showings |                          |                            |              | Buyer Interest (Showings/Listings) |                            |              | Managed<br>Listings      |                            |  |
|------------------------|-------------------|--------------------------|----------------------------|--------------|------------------------------------|----------------------------|--------------|--------------------------|----------------------------|--|
| Price Range            | June<br>2023      | Year-Over-Year<br>Change | Month-Over-Month<br>Change | June<br>2023 | Year-Over-Year<br>Change           | Month-Over-Month<br>Change | June<br>2023 | Year-Over-Year<br>Change | Month-Over-Month<br>Chang