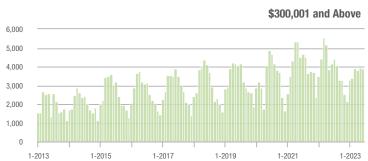

|  |
| \$200,001 to \$300,000 | 457               | - 14.1%                  | + 16.0%                    | 9.8          | + 32.4%                            | + 22.3%                    | 57           | - 35.2%                  | - 5.0%                     |  |
| \$300,001 and Above    | 3,906             | - 6.3%                   | - 1.6%                     | 7.7          | 0.0%                               | - 7.1%                     | 561          | - 12.5%                  | + 2.0%                     |  |
| Total                  | 4,688             | - 8.2%                   | - 1.2%                     | 7.3          | + 5.8%                             | - 4.2%                     | 726          | - 17.9%                  | + 0.3%                     |  |















# **Uptown Charlotte**

|                        | Total<br>Showings |                          |                            |              | Buyer Interest (Showings/Listings) |                            |              | Managed<br>Listings      |                            |  |
|------------------------|-------------------|--------------------------|----------------------------|--------------|------------------------------------|----------------------------|--------------|--------------------------|----------------------------|--|
| Price Range            | June<br>2023      | Year-Over-Year<br>Change | Month-Over-Month<br>Change | June<br>2023 | Year-Over-Year<br>Change           | Month-Over-Month<br>Change | June<br>2023 | Year-Over-Year<br>Change | Month-Over-Month<br>Change