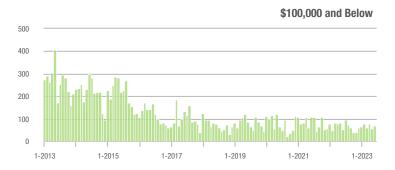

|  |
| \$200,001 to \$300,000 | 15                | - 86.5%                  | - 80.3%                    | 7.5          | + 8.7%                             | - 10.0%                    | 4            | - 76.5%                  | - 63.6%                    |  |
| \$300,001 and Above    | 1,152             | - 22.8%                  | + 10.6%                    | 9.3          | - 7.0%                             | - 7.1%                     | 136          | - 23.2%                  | + 7.9%                     |  |
| Total                  | 1,236             | - 25.4%                  | + 5.1%                     | 8.5          | - 2.3%                             | - 4.7%                     | 161          | - 28.8%                  | + 1.3%                     |  |















# **Mecklenburg County, NC**

|                        | Total<br>Showings |                          |                            | (            | Buyer Interest (Showings/Listings) |                            |              | Managed<br>Listings      |                            |  |
|------------------------|-------------------|--------------------------|----------------------------|--------------|------------------------------------|----------------------------|--------------|--------------------------|----------------------------|--|
| Price Range            | June<br>2023      | Year-Over-Year<br>Change | Month-Over-Month<br>Change | June<br>2023 | Year-Over-Year<br>Change           | Month-Over-Month<br>Change | June<br>2023 | Year-Over-Year<br>Change | Month-Over-Mon