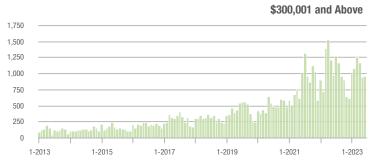

|  |
| \$200,001 to \$300,000 | 813               | - 6.1%                   | - 15.1%                    | 12.4         | + 20.4%                            | + 12.2%                    | 68           | - 20.0%                  | - 23.6%                    |  |
| \$300,001 and Above    | 958               | - 0.9%                   | + 1.7%                     | 6.5          | - 3.0%                             | - 14.6%                    | 168          | - 0.6%                   | + 18.3%                    |  |
| Total                  | 2,052             | - 0.1%                   | - 9.1%                     | 8.0          | + 8.1%                             | - 7.3%                     | 294          | - 9.5%                   | - 2.6%                     |  |















### Salisbury, NC

|                        | Total<br>Showings |                          |                            |              | Buyer Interest (Showings/Listings) |                            |              | Managed<br>Listings      |                            |  |
|------------------------|-------------------|--------------------------|----------------------------|--------------|------------------------------------|----------------------------|--------------|--------------------------|----------------------------|--|
| Price Range            | June<br>2023      | Year-Over-Year<br>Change | Month-Over-Month<br>Change | June<br>2023 | Year-Over-Year<br>Change           | Month-Over-Month<br>Change | June<br>2023 | Year-Over-Year<br>Change | Month-Over-Month<br>Change |  |