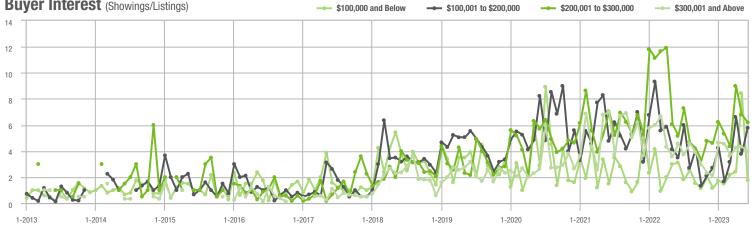

# **Showing Statistics**

| MLS Area                | Total<br>Showings | Buyer Interest<br>(Showings / Listings) | Managed<br>Listings |
|-------------------------|-------------------|-----------------------------------------|---------------------|
| Alexander County, NC    | 350               | 4.5                                     | 103                 |
| Anson County, NC        | 188               | 3.8                                     | 65                  |
| Cabarrus County, NC     | 5,021             | 8.1                                     | 681                 |
| Charlotte MSA           | 50,041            | 7.3                                     | 7,575               |
| Chester County, SC      | 237               | 3.1                                     | 85                  |
| Chesterfield County, SC | 46                | 1.8                                     | 29                  |
| Cleveland County, NC    | 1,102             | 4.4                                     | 306                 |
| City of Charlotte, NC   | 20,259            | 8.2                                     | 2,673               |
| Concord, NC             | 2,730             | 8.3                                     | 354                 |
| Davidson, NC            | 505               | 5.9                                     | 96                  |
| Denver, NC              | 714               | 4.7                                     | 171                 |
| Fort Mill, SC           | 1,547             | 8.6                                     | 196                 |
| Gaston County, NC       | 4,215             | 6.3                                     | 747                 |
| Gastonia, NC            | 1,912             | 6.4                                     | 335                 |
| Huntersville, NC        | 1,259             | 6.7                                     | 201                 |
| Iredell County, NC      | 3,721             | 5.5                                     | 816                 |
| Kannapolis, NC          | 1,618             | 9.5                                     | 186                 |
| Lake Norman             | 2,660             | 5.6                                     | 547                 |
| Lake Wylie              | 1,520             | 6.5                                     | 268                 |
| Lancaster County, SC    | 2,331             | 6.5                                     | 407                 |
| Lincoln County, NC      | 1,528             | 4.9                                     | 362                 |
| Lincolnton, NC          | 457               | 4.5                                     | 120                 |
| Matthews, NC            | 1,236             | 8.5                                     | 161                 |
| Mecklenburg County, NC  | 24,014            | 7.9                                     | 3,301               |
| Monroe, NC              | 1,164             | 5.9                                     | 231                 |
| Montgomery County, NC   | 314               | 2.8                                     | 155                 |
| Mooresville, NC         | 2,298             | 6.1                                     | 410                 |
| Rock Hill, SC           | 2,052             | 8.0                                     | 294                 |
| Salisbury, NC           | 1,299             | 6.1                                     | 239                 |
| Stanly County, NC       | 1,005             | 4.9                                     | 250                 |
| Statesville, NC         | 1,209             | 4.9                                     | 326                 |
| Union County, NC        | 4,688             | 7.3                                     | 726                 |
| Uptown Charlotte        | 400               | 5.9                                     | 76                  |
| Waxhaw, NC              | 1,668             | 8.9                                     | 203                 |
| York County, SC         | 5,743             | 7.5                                     | 867                 |