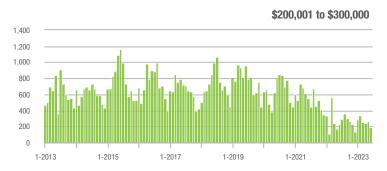

|  |
| \$200,001 to \$300,000 | 194               | - 15.3%                  | - 24.8%                    | 11.0         | + 35.8%                            | 0.0%                       | 21           | - 44.7%                  | - 25.0%                    |  |
| \$300,001 and Above    | 1,865             | + 3.0%                   | - 1.8%                     | 6.4          | - 1.5%                             | - 4.8%                     | 312          | - 1.6%                   | 0.0%                       |  |
| Total                  | 2,298             | - 0.1%                   | - 0.7%                     | 6.1          | - 1.6%                             | - 3.9%                     | 410          | - 7.9%                   | - 1.4%                     |  |















### **Rock Hill, SC**

|                        | Total<br>Showings |                          |                            | (            | Buyer Interest (Showings/Listings) |                            |              | Managed<br>Listings      |                            |  |
|------------------------|-------------------|--------------------------|----------------------------|--------------|------------------------------------|----------------------------|--------------|--------------------------|----------------------------|--|
| Price Range            | June<br>2023      | Year-Over-Year<br>Change | Month-Over-Month<br>Change | June<br>2023 | Year-Over-Year<br>Change           | Month-Over-Month<br>Change | June<br>2023 | Year-Over-Year<br>Change | Month-Over-Month<br>Chang