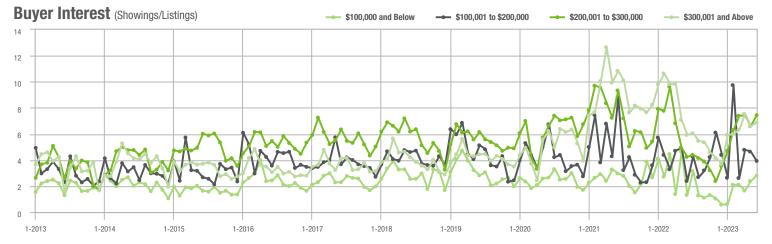

|  |
| \$200,001 to \$300,000 | 408               | + 38.8%                  | + 16.9%                    | 7.4          | + 76.2%                            | + 12.9%                    | 61           | - 21.8%                  | - 1.6%                     |  |
| \$300,001 and Above    | 1,541             | + 25.6%                  | + 7.8%                     | 6.9          | + 16.9%                            | + 4.1%                     | 240          | - 4.0%                   | 0.0%                       |  |
| Total                  | 2,331             | + 35.1%                  | + 5.2%                     | 6.5          | + 32.7%                            | + 0.6%                     | 407          | - 6.2%                   | - 1.2%                     |  |















# **Lincoln County, NC**

|                        | Total<br>Showings |                          |                            |              | Buyer Interest (Showings/Listings) |                            |              | Managed<br>Listings      |                            |  |
|------------------------|-------------------|--------------------------|----------------------------|--------------|------------------------------------|----------------------------|--------------|--------------------------|----------------------------|--|
| Price Range            | June<br>2023      | Year-Over-Year<br>Change | Month-Over-Month<br>Change | June<br>2023 | Year-Over-Year<br>Change           | Month-Over-Month<br>Change | June<br>2023 | Year-Over-Year<br>Change | Month-Over-Month<br>Change