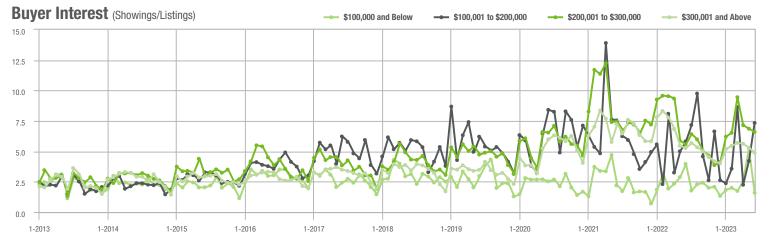

|  |
| \$200,001 to \$300,000 | 312               | - 5.7%                   | + 22.4%                    | 6.6          | + 17.9%                            | - 3.9%                     | 50           | - 27.5%                  | + 16.3%                    |  |
| \$300,001 and Above    | 1,025             | + 17.4%                  | - 9.8%                     | 4.9          | - 7.5%                             | - 7.8%                     | 232          | + 14.9%                  | - 1.7%                     |  |
| Total                  | 1,528             | - 6.3%                   | - 11.5%                    | 4.9          | - 3.9%                             | - 11.5%                    | 362          | - 14.4%                  | - 3.2%                     |  |















# **Lincolnton, NC**

|                        | Total<br>Showings |                          |                            |              | Buyer Into<br>(Showings/L |                            | Managed<br>Listings |                          |                            |
|------------------------|-------------------|--------------------------|----------------------------|--------------|---------------------------|----------------------------|---------------------|--------------------------|----------------------------|
| Price Range            | June<br>2023      | Year-Over-Year<br>Change | Month-Over-Month<br>Change | June<br>2023 | Year-Over-Year<br>Change  | Month-Over-Month<br>Change | June<br>2023        | Year-Over-Year<br>Change | Month-Over-Month<br>Change |
| \$100,000 a