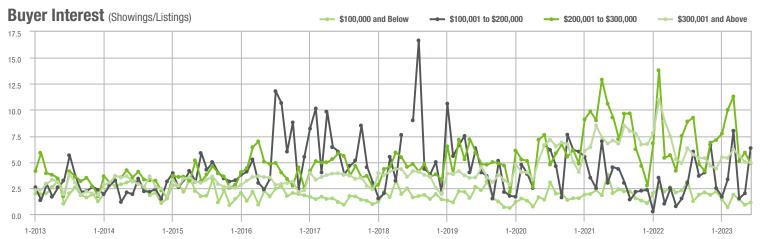

|  |
| \$200,001 to \$300,000 | 44                | - 68.8%                  | - 32.3%                    | 4.9          | - 34.7%                            | - 17.3%                    | 9            | - 62.5%                  | - 18.2%                    |  |
| \$300,001 and Above    | 612               | + 31.9%                  | - 3.8%                     | 4.9          | 0.0%                               | - 1.3%                     | 139          | + 25.2%                  | - 3.5%                     |  |
| Total                  | 714               | + 12.4%                  | - 6.8%                     | 4.7          | - 6.0%                             | - 5.1%                     | 171          | + 3.6%                   | - 3.4%                     |  |















# Fort Mill, SC

|                        | Total<br>Showings |                          |                            |              | Buyer Interest (Showings/Listings) |                            |              | Managed<br>Listings      |                            |  |
|------------------------|-------------------|--------------------------|----------------------------|--------------|------------------------------------|----------------------------|--------------|--------------------------|----------------------------|--|
| Price Range            | June<br>2023      | Year-Over-Year<br>Change | Month-Over-Month<br>Change | June<br>2023 | Year-Over-Year<br>Change           | Month-Over-Month<br>Change | June<br>2023 | Year-Over-Year<br>Change | Month-Over-Month<br>Change |  |
| \