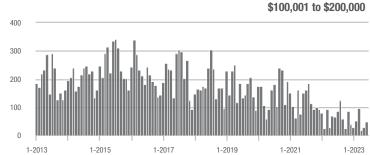

|  |
| \$200,001 to \$300,000 | 312               | - 5.7%                   | + 22.4%                    | 6.6          | + 17.9%                            | - 3.9%                     | 50           | - 27.5%                  | + 16.3%                    |  |
| \$300,001 and Above    | 1,025             | + 17.4%                  | - 9.8%                     | 4.9          | - 7.5%                             | - 7.8%                     | 232          | + 14.9%                  | - 1.7%                     |  |
| Total                  | 1,528             | - 6.3%                   | - 11.5%                    | 4.9          | - 3.9%                             | - 11.5%                    | 362          | - 14.4%                  | - 3.2%                     |  |















# **Lincolnton, NC**

|                        | Total<br>Showings |                          |                            |              | Buyer Into<br>(Showings/L |                            | Managed<br>Listings |                          |                            |
|------------------------|-------------------|--------------------------|----------------------------|--------------|---------------------------|----------------------------|---------------------|--------------------------|----------------------------|
| Price Range            | June<br>2023      | Year-Over-Year<br>Change | Month-Over-Month<br>Change | June<br>2023 | Year-Over-Year<br>Change  | Month-Over-Month<br>Change | June<br>2023        | Year-Over-Year<br>Change | Month-Over-Month<br>Change |
| \$100