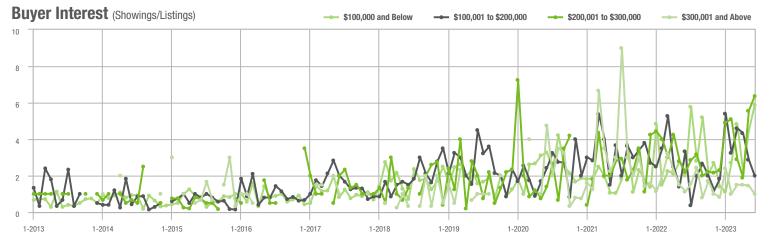

|  |
| \$200,001 to \$300,000 | 80                | + 627.3%                 | + 48.1%                    | 6.4          | + 190.9%                           | + 14.5%                    | 18           | + 100.0%                 | + 12.5%                    |  |
| \$300,001 and Above    | 11                | + 22.2%                  | - 35.3%                    | 1.0          | - 9.1%                             | - 31.3%                    | 14           | + 27.3%                  | 0.0%                       |  |
| Total                  | 188               | + 104.3%                 | + 11.2%                    | 3.8          | + 72.7%                            | + 9.6%                     | 65           | + 12.1%                  | - 7.1%                     |  |















# **Cabarrus County, NC**

|                        | Total<br>Showings |                          |                            | (            | Buyer Interest (Showings/Listings) |                            |              | Managed<br>Listings      |                            |  |
|------------------------|-------------------|--------------------------|----------------------------|--------------|------------------------------------|----------------------------|--------------|--------------------------|----------------------------|--|
| Price Range            | June<br>2023      | Year-Over-Year<br>Change | Month-Over-Month<br>Change | June<br>2023 | Year-Over-Year<br>Change           | Month-Over-Month<br>Change | June<br>2023 | Year-Over-Year<br>Change | Month-Over-Month<br>Chang