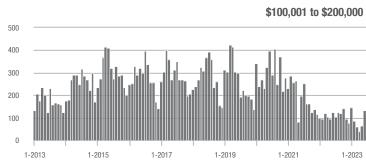

# **Alexander County, NC**

|                        | Total<br>Showings |                          |                            |              | Buyer Interest (Showings/Listings) |                            |              | Managed<br>Listings      |                            |  |
|------------------------|-------------------|--------------------------|----------------------------|--------------|------------------------------------|----------------------------|--------------|--------------------------|----------------------------|--|
| Price Range            | June<br>2023      | Year-Over-Year<br>Change | Month-Over-Month<br>Change | June<br>2023 | Year-Over-Year<br>Change           | Month-Over-Month<br>Change | June<br>2023 | Year-Over-Year<br>Change | Month-Over-Month<br>Change |  |
| \$100,000 and Below    | 29                | - 3.3%                   | - 66.7%                    | 1.8          | - 41.9%                            | - 79.0%                    | 28           | - 6.7%                   | - 9.7%                     |  |
| \$100,001 to \$200,000 | 53                | + 89.3%                  | + 51.4%                    | 5.8          | + 65.7%                            | + 52.9%                    | 12           | + 33.3%                  | 0.0%                       |  |
| \$200,001 to \$300,000 | 93                | - 5.1%                   | + 36.8%                    | 6.2          | + 19.2%                            | - 8.8%                     | 16           | - 20.0%                  | + 45.5%                    |  |
| \$300,001 and Above    | 127               | - 11.2%                  | - 21.1%                    | 4.0          | - 13.0%                            | - 8.5%                     | 39           | + 2.6%                   | - 13.3%                    |  |
| Total                  | 350               | + 2.6%                   | - 12.3%                    | 4.5          | + 9.8%                             | - 13.5%                    | 103          | - 12.0%                  | - 5.5%                     |  |