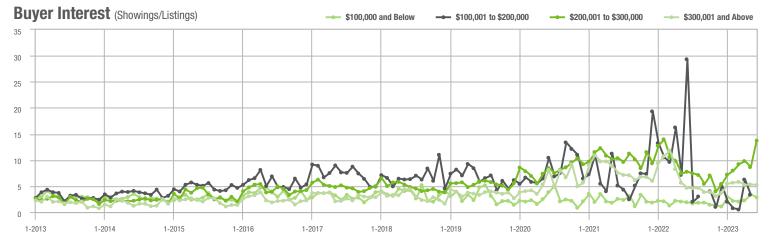

|  |
| \$200,001 to \$300,000 | 290               | + 3.9%                   | + 62.0%                    | 13.7         | + 75.6%                            | + 58.9%                    | 23           | - 41.0%                  | + 4.5%                     |  |
| \$300,001 and Above    | 768               | + 19.6%                  | + 6.7%                     | 5.2          | + 10.6%                            | - 2.2%                     | 167          | - 4.0%                   | + 5.7%                     |  |
| Total                  | 1,164             | + 1.3%                   | + 9.3%                     | 5.9          | + 15.7%                            | + 6.6%                     | 231          | - 17.5%                  | + 1.3%                     |  |















# **Montgomery County, NC**

1-2015

1-2016

1-2017

|                        |              | Total<br>Showin          |                            |              | Buyer Interest (Showings/Listings) |                            |              | Managed<br>Listings      |                            |  |
|------------------------|--------------|--------------------------|----------------------------|--------------|------------------------------------|----------------------------|--------------|--------------------------|----------------------------|--|
| Price Range            | June<br>2023 | Year-Over-Year<br>Change | Month-Over-Month<br>Change | June<br>2023 | Year-Over-Year<br>Change           | Month-Over-Month<br>Change | June<br>2023 | Year-Over-Year<br>Change | Month-Over-Mon