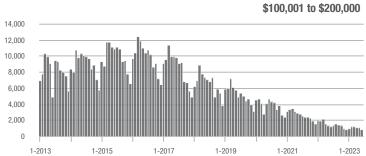

|  |
| \$200,001 to \$300,000 | 9,831             | - 7.5%                   | - 8.0%                     | 9.8          | + 24.1%                            | - 4.2%                     | 1,078        | - 28.4%                  | - 5.5%                     |  |
| \$300,001 and Above    | 33,723            | + 0.8%                   | - 0.4%                     | 7.8          | + 11.4%                            | - 3.9%                     | 4,708        | - 13.8%                  | + 1.0%                     |  |
| Total                  | 50,041            | - 4.1%                   | - 3.9%                     | 7.3          | + 12.3%                            | - 3.4%                     | 7,575        | - 19.5%                  | - 3.6%                     |  |















# **Chester County, SC**

|                        | Total<br>Showings |                          |                            |              | Buyer Interest (Showings/Listings) |                            |              | Managed<br>Listings      |                            |  |
|------------------------|-------------------|--------------------------|----------------------------|--------------|------------------------------------|----------------------------|--------------|--------------------------|----------------------------|--|
| Price Range            | June<br>2023      | Year-Over-Year<br>Change | Month-Over-Month<br>Change | June<br>2023 | Year-Over-Year<br>Change           | Month-Over-Month<br>Change | June<br>2023 | Year-Over-Year<br>Change | Month-Over-Month<br>