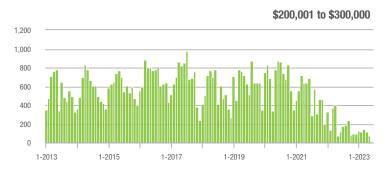

|  |
| \$200,001 to \$300,000 | 15                | - 86.5%                  | - 80.3%                    | 7.5          | + 8.7%                             | - 10.0%                    | 4            | - 76.5%                  | - 63.6%                    |  |
| \$300,001 and Above    | 1,152             | - 22.8%                  | + 10.6%                    | 9.3          | - 7.0%                             | - 7.1%                     | 136          | - 23.2%                  | + 7.9%                     |  |
| Total                  | 1,236             | - 25.4%                  | + 5.1%                     | 8.5          | - 2.3%                             | - 4.7%                     | 161          | - 28.8%                  | + 1.3%                     |  |















# **Mecklenburg County, NC**

|                        | Total<br>Showings |                          |                            | (            | Buyer Interest (Showings/Listings) |                            |              | Managed<br>Listings      |                            |  |
|------------------------|-------------------|--------------------------|----------------------------|--------------|------------------------------------|----------------------------|--------------|--------------------------|----------------------------|--|
| Price Range            | June<br>2023      | Year-Over-Year<br>Change | Month-Over-Month<br>Change | June<br>2023 | Year-Over-Year<br>Change           | Month-Over-Month<br>Change | June<br>2023 | Year-Over-Year<br>Change | Month-Over-Month<b