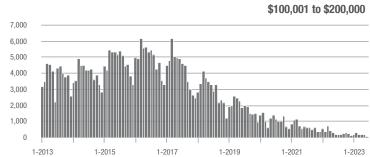

|  |
| \$200,001 to \$300,000 | 3,227             | - 22.5%                  | + 4.0%                     | 13.8         | + 42.3%                            | + 3.2%                     | 241          | - 47.6%                  | - 0.4%                     |  |
| \$300,001 and Above    | 14,636            | + 4.8%                   | - 1.1%                     | 9.3          | + 25.7%                            | - 4.5%                     | 1,683        | - 19.0%                  | + 1.0%                     |  |
| Total                  | 20,259            | - 3.8%                   | - 2.1%                     | 8.2          | + 18.8%                            | - 1.7%                     | 2,673        | - 21.3%                  | - 3.7%                     |  |















### Concord, NC

|                        | Total<br>Showings |                          |                            |              | Buyer Interest (Showings/Listings) |                            |              | Managed<br>Listings      |                            |  |
|------------------------|-------------------|--------------------------|----------------------------|--------------|------------------------------------|----------------------------|--------------|--------------------------|----------------------------|--|
| Price Range            | June<br>2023      | Year-Over-Year<br>Change | Month-Over-Month<br>Change | June<br>2023 | Year-Over-Year<br>Change           | Month-Over-Month<br>Change | June<br>2023 | Year-Over-Year<br>Change | Month-Over-Month<br>Change |