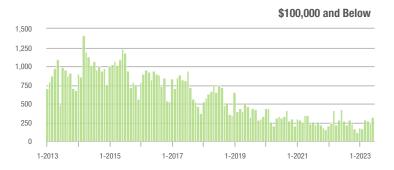

|  |
| \$200,001 to \$300,000 | 1,241             | + 61.2%                  | - 33.9%                    | 10.9         | + 60.3%                            | - 21.8%                    | 120          | - 4.8%                   | - 16.7%                    |  |
| \$300,001 and Above    | 2,902             | + 3.2%                   | + 0.6%                     | 7.6          | + 10.1%                            | - 2.4%                     | 415          | - 9.4%                   | + 1.5%                     |  |
| Total                  | 5,021             | + 13.5%                  | - 3.6%                     | 8.1          | + 26.6%                            | - 4.1%                     | 681          | - 14.2%                  | - 2.0%                     |  |















### **Charlotte MSA**

|                        | Total<br>Showings |                          |                            |              | Buyer Interest (Showings/Listings) |                            |              | Managed<br>Listings      |                            |  |
|------------------------|-------------------|--------------------------|----------------------------|--------------|------------------------------------|----------------------------|--------------|--------------------------|----------------------------|--|
| Price Range            | June<br>2023      | Year-Over-Year<br>Change | Month-Over-Month<br>Change | June<br>2023 | Year-Over-Year<br>Change           | Month-Over-Month<br>Change | June<br>2023 | Year-Over-Year<br>Change | Month-Over-Month<br>C