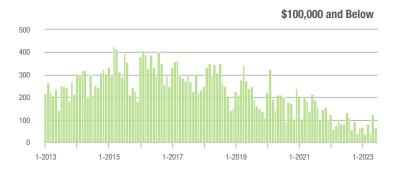

|  |
| \$200,001 to \$300,000 | 548               | + 10.9%                  | - 4.2%                     | 6.4          | - 1.5%                             | - 15.2%                    | 91           | + 4.6%                   | + 7.1%                     |  |
| \$300,001 and Above    | 392               | - 2.7%                   | + 11.4%                    | 5.0          | + 13.6%                            | - 6.8%                     | 87           | - 18.7%                  | + 10.1%                    |  |
| Total                  | 1,299             | - 4.2%                   | + 3.6%                     | 6.1          | + 15.1%                            | - 4.6%                     | 239          | - 25.3%                  | + 2.1%                     |  |















### **Stanly County, NC**

|                        | Total<br>Showings |                          |                            | (            | Buyer Interest (Showings/Listings) |                            |              | Managed<br>Listings      |                            |  |
|------------------------|-------------------|--------------------------|----------------------------|--------------|------------------------------------|----------------------------|--------------|--------------------------|----------------------------|--|
| Price Range            | June<br>2023      | Year-Over-Year<br>Change | Month-Over-Month<br>Change | June<br>2023 | Year-Over-Year<br>Change           | Month-Over-Month<br>Change | June<br>2023 | Year-Over-Year<br>Change | Month-Over-Month<