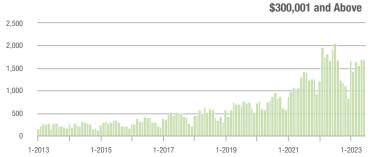

|  |
| \$200,001 to \$300,000 | 1,709             | + 11.2%                  | - 5.2%                     | 9.0          | + 20.0%                            | - 0.9%                     | 200          | - 9.9%                   | - 3.8%                     |  |
| \$300,001 and Above    | 1,689             | - 12.2%                  | - 1.1%                     | 5.3          | - 14.5%                            | + 0.9%                     | 351          | + 1.4%                   | - 4.1%                     |  |
| Total                  | 4,215             | - 11.0%                  | - 13.0%                    | 6.3          | + 5.0%                             | - 7.6%                     | 747          | - 17.1%                  | - 8.5%                     |  |















# Gastonia, NC

|                        | Total<br>Showings |                          |                            | (            | Buyer Interest (Showings/Listings) |                            |              | Managed<br>Listings      |                            |  |
|------------------------|-------------------|--------------------------|----------------------------|--------------|------------------------------------|----------------------------|--------------|--------------------------|----------------------------|--|
| Price Range            | June<br>2023      | Year-Over-Year<br>Change | Month-Over-Month<br>Change | June<br>2023 | Year-Over-Year<br>Change           | Month-Over-Month<br>Change | June<br>2023 | Year-Over-Year<br>Change | Month-Over-Month<br>Change |  |
|