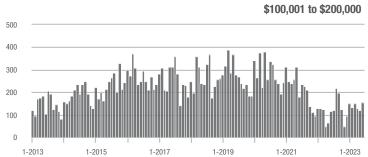

|  |
| \$200,001 to \$300,000 | 548               | + 10.9%                  | - 4.2%                     | 6.4          | - 1.5%                             | - 15.2%                    | 91           | + 4.6%                   | + 7.1%                     |  |
| \$300,001 and Above    | 392               | - 2.7%                   | + 11.4%                    | 5.0          | + 13.6%                            | - 6.8%                     | 87           | - 18.7%                  | + 10.1%                    |  |
| Total                  | 1,299             | - 4.2%                   | + 3.6%                     | 6.1          | + 15.1%                            | - 4.6%                     | 239          | - 25.3%                  | + 2.1%                     |  |















### **Stanly County, NC**

|                        | Total<br>Showings |                          |                            | (            | Buyer Interest (Showings/Listings) |                            |              | Managed<br>Listings      |                            |  |
|------------------------|-------------------|--------------------------|----------------------------|--------------|------------------------------------|----------------------------|--------------|--------------------------|----------------------------|--|
| Price Range            | June<br>2023      | Year-Over-Year<br>Change | Month-Over-Month<br>Change | June<br>2023 | Year-Over-Year<br>Change           | Month-Over-Month<br>Change | June<br>2023 | Year-Over-Year<br>Change | Month-Over-Month<br