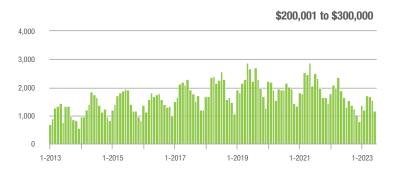

|  |
| \$200,001 to \$300,000 | 1,166             | - 28.9%                  | - 24.0%                    | 9.4          | + 4.4%                             | - 6.8%                     | 137          | - 30.1%                  | - 17.0%                    |  |
| \$300,001 and Above    | 3,939             | + 7.7%                   | + 6.0%                     | 7.5          | + 11.9%                            | + 0.4%                     | 580          | - 8.7%                   | + 4.9%                     |  |
| Total                  | 5,743             | - 2.0%                   | - 5.2%                     | 7.5          | + 10.3%                            | - 3.5%                     | 867          | - 15.9%                  | - 3.2%                     |  |