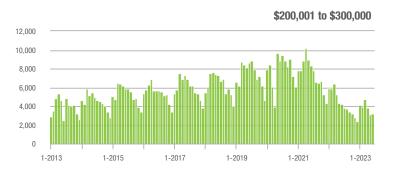

|  |
| \$200,001 to \$300,000 | 3,227             | - 22.5%                  | + 4.0%                     | 13.8         | + 42.3%                            | + 3.2%                     | 241          | - 47.6%                  | - 0.4%                     |  |
| \$300,001 and Above    | 14,636            | + 4.8%                   | - 1.1%                     | 9.3          | + 25.7%                            | - 4.5%                     | 1,683        | - 19.0%                  | + 1.0%                     |  |
| Total                  | 20,259            | - 3.8%                   | - 2.1%                     | 8.2          | + 18.8%                            | - 1.7%                     | 2,673        | - 21.3%                  | - 3.7%                     |  |















### Concord, NC

|                        | Total<br>Showings |                          |                            |              | Buyer Interest (Showings/Listings) |                            |              | Managed<br>Listings      |                            |  |
|------------------------|-------------------|--------------------------|----------------------------|--------------|------------------------------------|----------------------------|--------------|--------------------------|----------------------------|--|
| Price Range            | June<br>2023      | Year-Over-Year<br>Change | Month-Over-Month<br>Change | June<br>2023 | Year-Over-Year<br>Change           | Month-Over-Month<br>Change | June<br>2023 | Year-Over-Year<br>Change | Month-Over-Month<br>Change |  |