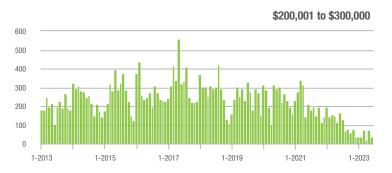

|  |
| \$200,001 to \$300,000 | 36                | - 77.8%                  | - 49.3%                    | 6.0          | - 36.8%                            | - 66.2%                    | 6            | - 64.7%                  | + 50.0%                    |  |
| \$300,001 and Above    | 275               | - 13.8%                  | - 23.8%                    | 7.8          | + 20.0%                            | + 4.1%                     | 36           | - 29.4%                  | - 28.0%                    |  |
| Total                  | 400               | - 22.6%                  | - 24.7%                    | 5.9          | - 7.8%                             | - 5.2%                     | 76           | - 16.5%                  | - 22.4%                    |  |















### Waxhaw, NC

|                        | Total<br>Showings |                          |                            |              | Buyer Into<br>(Showings/L |                            | Managed<br>Listings |                          |                            |  |
|------------------------|-------------------|--------------------------|----------------------------|--------------|---------------------------|----------------------------|---------------------|--------------------------|----------------------------|--|
| Price Range            | June<br>2023      | Year-Over-Year<br>Change | Month-Over-Month<br>Change | June<br>2023 | Year-Over-Year<br>Change  | Month-Over-Month<br>Change | June<br>2023        | Year-Over-Year<br>Change | Month-Over-Month<br>Change |  |
| \$10