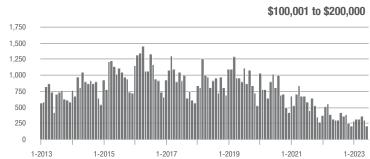

|  |
| \$200,001 to \$300,000 | 1,709             | + 11.2%                  | - 5.2%                     | 9.0          | + 20.0%                            | - 0.9%                     | 200          | - 9.9%                   | - 3.8%                     |  |
| \$300,001 and Above    | 1,689             | - 12.2%                  | - 1.1%                     | 5.3          | - 14.5%                            | + 0.9%                     | 351          | + 1.4%                   | - 4.1%                     |  |
| Total                  | 4,215             | - 11.0%                  | - 13.0%                    | 6.3          | + 5.0%                             | - 7.6%                     | 747          | - 17.1%                  | - 8.5%                     |  |















# Gastonia, NC

|                        | Total<br>Showings |                          |                            | (            | Buyer Interest (Showings/Listings) |                            |              | Managed<br>Listings      |                            |  |
|------------------------|-------------------|--------------------------|----------------------------|--------------|------------------------------------|----------------------------|--------------|--------------------------|----------------------------|--|
| Price Range            | June<br>2023      | Year-Over-Year<br>Change | Month-Over-Month<br>Change | June<br>2023 | Year-Over-Year<br>Change           | Month-Over-Month<br>Change | June<br>2023 | Year-Over-Year<br>Change | Month-Over-Month<br>Change |