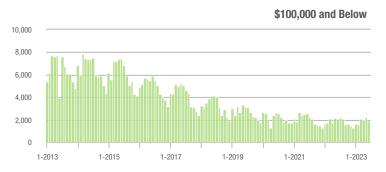

|  |
| \$200,001 to \$300,000 | 3,227             | - 22.5%                  | + 4.0%                     | 13.8         | + 42.3%                            | + 3.2%                     | 241          | - 47.6%                  | - 0.4%                     |  |
| \$300,001 and Above    | 14,636            | + 4.8%                   | - 1.1%                     | 9.3          | + 25.7%                            | - 4.5%                     | 1,683        | - 19.0%                  | + 1.0%                     |  |
| Total                  | 20,259            | - 3.8%                   | - 2.1%                     | 8.2          | + 18.8%                            | - 1.7%                     | 2,673        | - 21.3%                  | - 3.7%                     |  |















### Concord, NC

|                        | Total<br>Showings |                          |                            |              | Buyer Interest (Showings/Listings) |                            |              | Managed<br>Listings      |                            |  |
|------------------------|-------------------|--------------------------|----------------------------|--------------|------------------------------------|----------------------------|--------------|--------------------------|----------------------------|--|
| Price Range            | June<br>2023      | Year-Over-Year<br>Change | Month-Over-Month<br>Change | June<br>2023 | Year-Over-Year<br>Change           | Month-Over-Month<br>Change | June<br>2023 | Year-Over-Year<br>Change | Month-Over-Month<br>Change