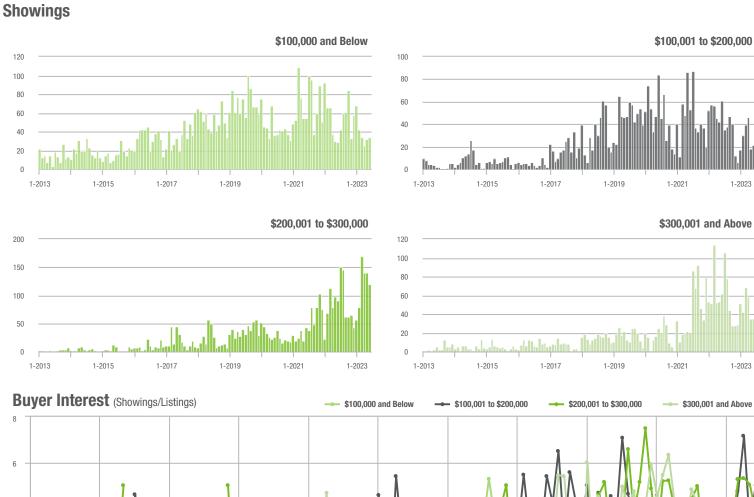

# City of Charlotte, NC

|                        | Total<br>Showings |                          |                            | (            | Buyer Interest (Showings/Listings) |                            |              | Managed<br>Listings      |                            |  |
|------------------------|-------------------|--------------------------|----------------------------|--------------|------------------------------------|----------------------------|--------------|--------------------------|----------------------------|--|
| Price Range            | June<br>2023      | Year-Over-Year<br>Change | Month-Over-Month<br>Change | June<br>2023 | Year-Over-Year<br>Change           | Month-Over-Month<br>Change | June<br>2023 | Year-Over-Year<br>Change | Month-Over-Month<br>Change |  |
| \$100,000 and Below    | 1,884             | - 7.2%                   | - 15.9%                    | 2.9          | - 9.4%                             | - 10.0%                    | 698          | - 4.9%                   | - 12.0%                    |  |
| \$100,001 to \$200,000 | 75                | - 61.1%                  | - 60.1%                    | 5.9          | + 5.4%                             | - 28.0%                    | 11           | - 70.3%                  | - 56.0%                    |  |
| \$200,001 to \$300,000 | 3,227             | - 22.5%                  | + 4.0%                     | 13.8         | + 42.3%                            | + 3.2%                     | 241          | - 47.6%                  | - 0.4%                     |  |
| \$300,001 and Above    | 14,636            | + 4.8%                   | - 1.1%                     | 9.3          | + 25.7%                            | - 4.5%                     | 1,683        | - 19.0%                  | + 1.0%                     |  |
| Total                  | 20,259            | - 3.8%                   | - 2.1%                     | 8.2          | + 18.8%                            | - 1.7%                     | 2,673        | - 21.3%                  | - 3.7%                     |  |