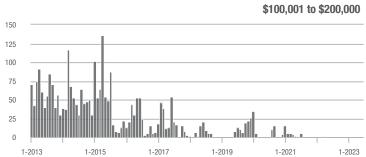

|  |
| \$200,001 to \$300,000 | 36                | - 77.8%                  | - 49.3%                    | 6.0          | - 36.8%                            | - 66.2%                    | 6            | - 64.7%                  | + 50.0%                    |  |
| \$300,001 and Above    | 275               | - 13.8%                  | - 23.8%                    | 7.8          | + 20.0%                            | + 4.1%                     | 36           | - 29.4%                  | - 28.0%                    |  |
| Total                  | 400               | - 22.6%                  | - 24.7%                    | 5.9          | - 7.8%                             | - 5.2%                     | 76           | - 16.5%                  | - 22.4%                    |  |















### Waxhaw, NC

|                        | Total<br>Showings |                          |                            |              | Buyer Into<br>(Showings/L |                            | Managed<br>Listings |                          |                            |  |
|------------------------|-------------------|--------------------------|----------------------------|--------------|---------------------------|----------------------------|---------------------|--------------------------|----------------------------|--|
| Price Range            | June<br>2023      | Year-Over-Year<br>Change | Month-Over-Month<br>Change | June<br>2023 | Year-Over-Year<br>Change  | Month-Over-Month<br>Change | June<br>2023        | Year-Over-Year<br>Change | Month-Over-Month<br>Change |  |
| \$