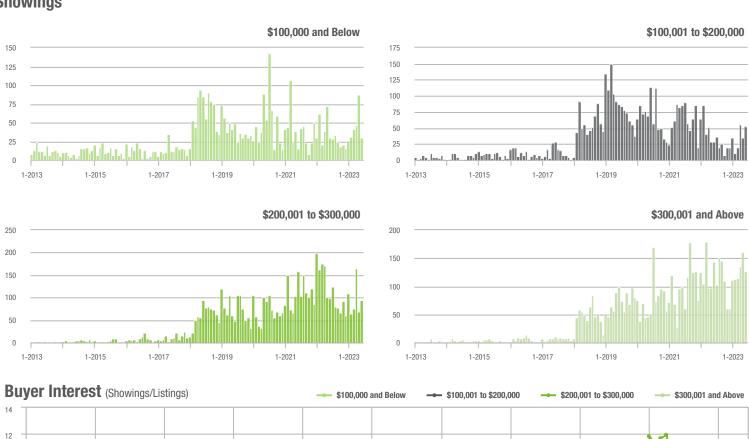

|  |
| \$200,001 to \$300,000 | 93                | - 5.1%                   | + 36.8%                    | 6.2          | + 19.2%                            | - 8.8%                     | 16           | - 20.0%                  | + 45.5%                    |  |
| \$300,001 and Above    | 127               | - 11.2%                  | - 21.1%                    | 4.0          | - 13.0%                            | - 8.5%                     | 39           | + 2.6%                   | - 13.3%                    |  |
| Total                  | 350               | + 2.6%                   | - 12.3%                    | 4.5          | + 9.8%                             | - 13.5%                    | 103          | - 12.0%                  | - 5.5%                     |  |









# **Anson County, NC**

|                        | Total<br>Showings |                          |                            |              | Buyer Interest (Showings/Listings) |                            |              | Managed<br>Listings      |                            |  |
|------------------------|-------------------|--------------------------|----------------------------|--------------|------------------------------------|----------------------------|--------------|--------------------------|----------------------------|--|
| Price Range            | June<br>2023      | Year-Over-Year<br>Change | Month-Over-Month<br>Change | June<br>2023 | Year-Over-Year<br>Change           | Month-Over-Month<br>Change | June<br>2023 | Year-Over-Year<br>Change | Month-Over-Month<br>Change