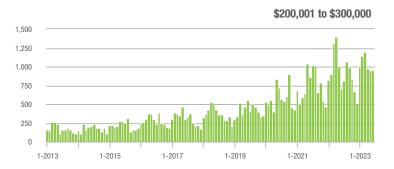

|  |
| \$200,001 to \$300,000 | 954               | + 35.7%                  | + 0.7%                     | 8.7          | + 27.9%                            | - 0.1%                     | 117          | + 4.5%                   | + 0.9%                     |  |
| \$300,001 and Above    | 622               | - 15.4%                  | + 1.3%                     | 4.9          | - 23.4%                            | + 2.4%                     | 142          | + 10.1%                  | - 2.7%                     |  |
| Total                  | 1,912             | - 10.7%                  | - 17.4%                    | 6.4          | + 4.9%                             | - 11.7%                    | 335          | - 16.5%                  | - 8.5%                     |  |















# **Huntersville, NC**

|                        | Total<br>Showings |                          |                            |              | Buyer Interest (Showings/Listings) |                            |              | Managed<br>Listings      |                            |  |
|------------------------|-------------------|--------------------------|----------------------------|--------------|------------------------------------|----------------------------|--------------|--------------------------|----------------------------|--|
| Price Range            | June<br>2023      | Year-Over-Year<br>Change | Month-Over-Month<br>Change | June<br>2023 | Year-Over-Year<br>Change           | Month-Over-Month<br>Change | June<br>2023 | Year-Over-Year<br>Change | Month-Over-Month<br>Chan