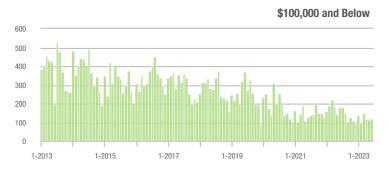

|  |
| \$200,001 to \$300,000 | 76                | - 67.8%                  | - 24.8%                    | 4.8          | - 38.5%                            | - 6.9%                     | 19           | - 50.0%                  | - 13.6%                    |  |
| \$300,001 and Above    | 2,404             | - 7.5%                   | + 5.9%                     | 6.2          | - 6.1%                             | + 3.7%                     | 430          | - 3.2%                   | + 0.2%                     |  |
| Total                  | 2,660             | - 13.8%                  | + 4.9%                     | 5.6          | - 8.2%                             | + 2.0%                     | 547          | - 11.5%                  | + 0.7%                     |  |















# **Lake Wylie**

|                        | Total<br>Showings |                          |                            | (            | Buyer Interest (Showings/Listings) |                            |              | Managed<br>Listings      |                            |  |
|------------------------|-------------------|--------------------------|----------------------------|--------------|------------------------------------|----------------------------|--------------|--------------------------|----------------------------|--|
| Price Range            | June<br>2023      | Year-Over-Year<br>Change | Month-Over-Month<br>Change | June<br>2023 | Year-Over-Year<br>Change           | Month-Over-Month<br>Change | June<br>2023 | Year-Over-Year<br>Change | Month-Over-Month<br>Change