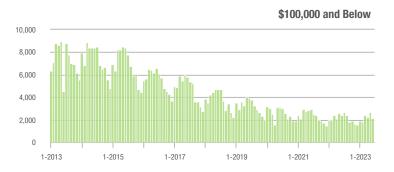

|  |
| \$200,001 to \$300,000 | 3,385             | - 26.1%                  | + 3.5%                     | 13.5         | + 39.2%                            | + 4.6%                     | 263          | - 49.3%                  | - 1.9%                     |  |
| \$300,001 and Above    | 17,917            | - 0.5%                   | - 2.5%                     | 8.9          | + 20.3%                            | - 5.8%                     | 2,164        | - 20.2%                  | + 0.7%                     |  |
| Total                  | 24,014            | - 7.6%                   | - 3.3%                     | 7.9          | + 14.5%                            | - 2.5%                     | 3,301        | - 22.0%                  | - 4.0%                     |  |















### Monroe, NC

|                        | Total<br>Showings |                          |                            |              | Buyer Interest (Showings/Listings) |                            |              | Managed<br>Listings      |                            |  |
|------------------------|-------------------|--------------------------|----------------------------|--------------|------------------------------------|----------------------------|--------------|--------------------------|----------------------------|--|
| Price Range            | June<br>2023      | Year-Over-Year<br>Change | Month-Over-Month<br>Change | June<br>2023 | Year-Over-Year<br>Change           | Month-Over-Month<br>Change | June<br>2023 | Year-Over-Year<br>Change | Month-Over-Month<br>Change |