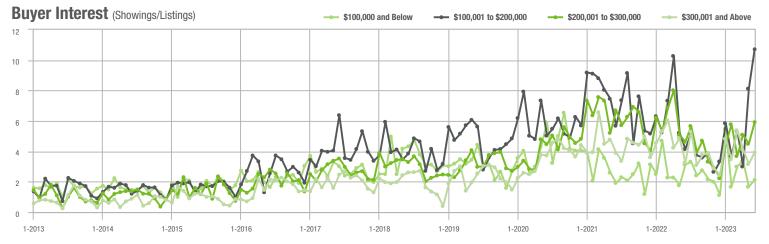

# **Showing Statistics**

| MLS Area                | Total<br>Showings | Buyer Interest<br>(Showings / Listings) | Managed<br>Listings |
|-------------------------|-------------------|-----------------------------------------|---------------------|
| Alexander County, NC    | 350               | 4.5                                     | 103                 |
| Anson County, NC        | 188               | 3.8                                     | 65                  |
| Cabarrus County, NC     | 5,021             | 8.1                                     | 681                 |
| Charlotte MSA           | 50,041            | 7.3                                     | 7,575               |
| Chester County, SC      | 237               | 3.1                                     | 85                  |
| Chesterfield County, SC | 46                | 1.8                                     | 29                  |
| Cleveland County, NC    | 1,102             | 4.4                                     | 306                 |
| City of Charlotte, NC   | 20,259            | 8.2                                     | 2,673               |
| Concord, NC             | 2,730             | 8.3                                     | 354                 |
| Davidson, NC            | 505               | 5.9                                     | 96                  |
| Denver, NC              | 714               | 4.7                                     | 171                 |
| Fort Mill, SC           | 1,547             | 8.6                                     | 196                 |
| Gaston County, NC       | 4,215             | 6.3                                     | 747                 |
| Gastonia, NC            | 1,912             | 6.4                                     | 335                 |
| Huntersville, NC        | 1,259             | 6.7                                     | 201                 |
| Iredell County, NC      | 3,721             | 5.5                                     | 816                 |
| Kannapolis, NC          | 1,618             | 9.5                                     | 186                 |
| Lake Norman             | 2,660             | 5.6                                     | 547                 |
| Lake Wylie              | 1,520             | 6.5                                     | 268                 |
| Lancaster County, SC    | 2,331             | 6.5                                     | 407                 |
| Lincoln County, NC      | 1,528             | 4.9                                     | 362                 |
| Lincolnton, NC          | 457               | 4.5                                     | 120                 |
| Matthews, NC            | 1,236             | 8.5                                     | 161                 |
| Mecklenburg County, NC  | 24,014            | 7.9                                     | 3,301               |
| Monroe, NC              | 1,164             | 5.9                                     | 231                 |
| Montgomery County, NC   | 314               | 2.8                                     | 155                 |
| Mooresville, NC         | 2,298             | 6.1                                     | 410                 |
| Rock Hill, SC           | 2,052             | 8.0                                     | 294                 |
| Salisbury, NC           | 1,299             | 6.1                                     | 239                 |
| Stanly County, NC       | 1,005             | 4.9                                     | 250                 |
| Statesville, NC         | 1,209             | 4.9                                     | 326                 |
| Union County, NC        | 4,688             | 7.3                                     | 726                 |
| Uptown Charlotte        | 400               | 5.9                                     | 76                  |
| Waxhaw, NC              | 1,668             | 8.9                                     | 203                 |
| York County, SC         | 5,743             | 7.5                                     | 867                 |