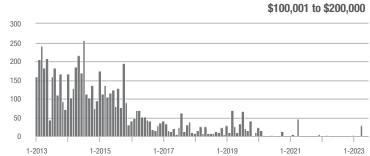

|  |
| \$200,001 to \$300,000 | 17                | - 73.8%                  | - 69.6%                    | 4.3          | - 39.4%                            | - 53.6%                    | 5            | - 58.3%                  | - 28.6%                    |  |
| \$300,001 and Above    | 1,137             | - 19.2%                  | - 8.7%                     | 7.9          | + 19.7%                            | - 17.5%                    | 150          | - 37.2%                  | + 7.9%                     |  |
| Total                  | 1,259             | - 20.7%                  | - 13.8%                    | 6.7          | + 6.3%                             | - 10.1%                    | 201          | - 31.9%                  | - 4.7%                     |  |















### **Iredell County, NC**

|                        | Total<br>Showings |                          |                            | (            | Buyer Interest (Showings/Listings) |                            |              | Managed<br>Listings      |                            |  |
|------------------------|-------------------|--------------------------|----------------------------|--------------|------------------------------------|----------------------------|--------------|--------------------------|----------------------------|--|
| Price Range            | June<br>2023      | Year-Over-Year<br>Change | Month-Over-Month<br>Change | June<br>2023 | Year-Over-Year<br>Change           | Month-Over-Month<br>Change | June<br>2023 | Year-Over-Year<br>Change | Month-Over-Month<b