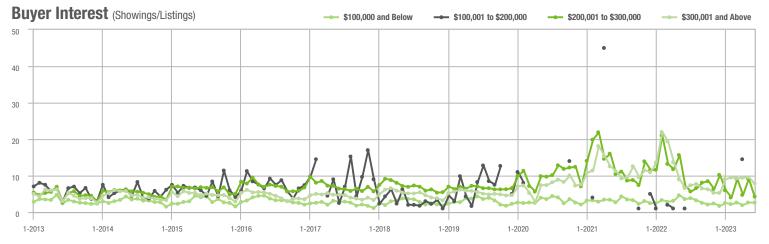

|  |
| \$200,001 to \$300,000 | 17                | - 73.8%                  | - 69.6%                    | 4.3          | - 39.4%                            | - 53.6%                    | 5            | - 58.3%                  | - 28.6%                    |  |
| \$300,001 and Above    | 1,137             | - 19.2%                  | - 8.7%                     | 7.9          | + 19.7%                            | - 17.5%                    | 150          | - 37.2%                  | + 7.9%                     |  |
| Total                  | 1,259             | - 20.7%                  | - 13.8%                    | 6.7          | + 6.3%                             | - 10.1%                    | 201          | - 31.9%                  | - 4.7%                     |  |















### **Iredell County, NC**

|                        | Total<br>Showings |                          |                            | (            | Buyer Interest (Showings/Listings) |                            |              | Managed<br>Listings      |                            |  |
|------------------------|-------------------|--------------------------|----------------------------|--------------|------------------------------------|----------------------------|--------------|--------------------------|----------------------------|--|
| Price Range            | June<br>2023      | Year-Over-Year<br>Change | Month-Over-Month<br>Change | June<br>2023 | Year-Over-Year<br>Change           | Month-Over-Month<br>Change | June<br>2023 | Year-Over-Year<br>Change | Month-Over-Month<br>Chan