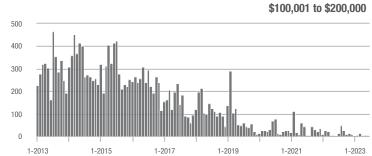

|  |
| \$200,001 to \$300,000 | 136               | - 61.4%                  | - 48.7%                    | 7.3          | - 39.7%                            | - 47.6%                    | 20           | - 35.5%                  | 0.0%                       |  |
| \$300,001 and Above    | 1,325             | + 10.3%                  | - 8.0%                     | 9.5          | + 13.1%                            | - 5.8%                     | 153          | - 3.8%                   | - 2.5%                     |  |
| Total                  | 1,547             | - 5.4%                   | - 13.9%                    | 8.6          | - 1.1%                             | - 7.7%                     | 196          | - 6.7%                   | - 6.7%                     |  |















# **Gaston County, NC**

|                        | Total<br>Showings |                          |                            |              | Buyer Interest (Showings/Listings) |                            |              | Managed<br>Listings      |                            |  |
|------------------------|-------------------|--------------------------|----------------------------|--------------|------------------------------------|----------------------------|--------------|--------------------------|----------------------------|--|
| Price Range            | June<br>2023      | Year-Over-Year<br>Change | Month-Over-Month<br>Change | June<br>2023 | Year-Over-Year<br>Change           | Month-Over-Month<br>Change | June<br>2023 | Year-Over-Year<br>Change | Month-Over-Month<br>C