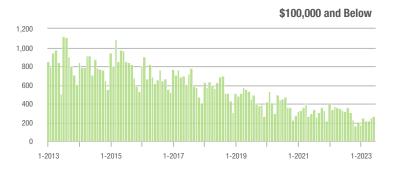

|  |
| \$200,001 to \$300,000 | 713               | - 4.7%                   | - 19.3%                    | 8.3          | + 40.7%                            | + 6.3%                     | 98           | - 33.8%                  | - 26.3%                    |  |
| \$300,001 and Above    | 2,403             | + 4.8%                   | - 5.4%                     | 5.4          | - 1.8%                             | - 0.3%                     | 512          | + 4.7%                   | - 7.6%                     |  |
| Total                  | 3,721             | - 1.7%                   | - 5.4%                     | 5.5          | + 7.8%                             | - 0.0%                     | 816          | - 13.2%                  | - 9.1%                     |  |















### Kannapolis, NC

|                        | Total<br>Showings |                          |                            |              | Buyer Interest (Showings/Listings) |                            |              | Managed<br>Listings      |                            |  |
|------------------------|-------------------|--------------------------|----------------------------|--------------|------------------------------------|----------------------------|--------------|--------------------------|----------------------------|--|
| Price Range            | June<br>2023      | Year-Over-Year<br>Change | Month-Over-Month<br>Change | June<br>2023 | Year-Over-Year<br>Change           | Month-Over-Month<br>Change | June<br>2023 | Year-Over-Year<br>Change | Month-Over-Month<br>Chan