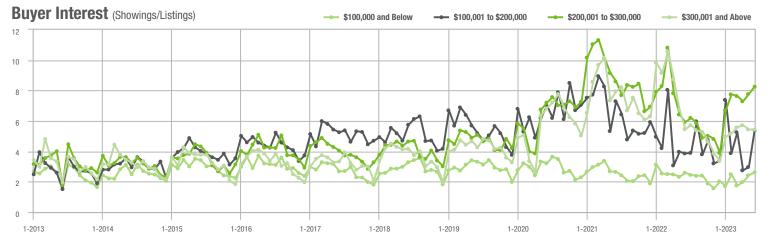

|  |
| \$200,001 to \$300,000 | 713               | - 4.7%                   | - 19.3%                    | 8.3          | + 40.7%                            | + 6.3%                     | 98           | - 33.8%                  | - 26.3%                    |  |
| \$300,001 and Above    | 2,403             | + 4.8%                   | - 5.4%                     | 5.4          | - 1.8%                             | - 0.3%                     | 512          | + 4.7%                   | - 7.6%                     |  |
| Total                  | 3,721             | - 1.7%                   | - 5.4%                     | 5.5          | + 7.8%                             | - 0.0%                     | 816          | - 13.2%                  | - 9.1%                     |  |















### Kannapolis, NC

|                        | Total<br>Showings |                          |                            |              | Buyer Interest (Showings/Listings) |                            |              | Managed<br>Listings      |                            |  |
|------------------------|-------------------|--------------------------|----------------------------|--------------|------------------------------------|----------------------------|--------------|--------------------------|----------------------------|--|
| Price Range            | June<br>2023      | Year-Over-Year<br>Change | Month-Over-Month<br>Change | June<br>2023 | Year-Over-Year<br>Change           | Month-Over-Month<br>Change | June<br>2023 | Year-Over-Year<br>Change | Month-Over-Month<br>Change |  |