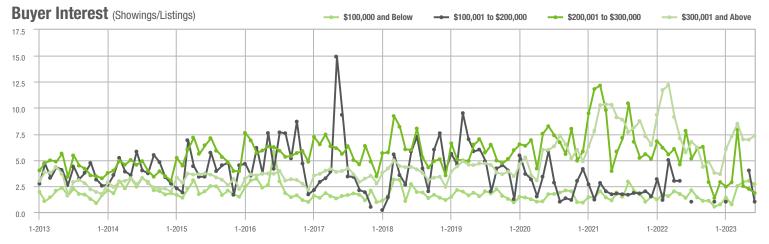

|  |
| \$200,001 to \$300,000 | 19                | - 88.7%                  | - 24.0%                    | 1.8          | - 76.9%                            | - 17.5%                    | 12           | - 63.6%                  | - 20.0%                    |  |
| \$300,001 and Above    | 1,406             | + 23.0%                  | + 25.3%                    | 7.3          | + 28.1%                            | + 5.4%                     | 209          | - 10.7%                  | + 17.4%                    |  |
| Total                  | 1,520             | + 12.3%                  | + 21.8%                    | 6.5          | + 20.4%                            | + 6.9%                     | 268          | - 15.5%                  | + 9.4%                     |  |















# **Lancaster County, SC**

|                        | Total<br>Showings |                          |                            |              | Buyer Interest (Showings/Listings) |                            |              | Managed<br>Listings      |                            |  |
|------------------------|-------------------|--------------------------|----------------------------|--------------|------------------------------------|----------------------------|--------------|--------------------------|----------------------------|--|
| Price Range            | June<br>2023      | Year-Over-Year<br>Change | Month-Over-Month<br>Change | June<br>2023 | Year-Over-Year<br>Change           | Month-Over-Month<br>Change | June<br>2023 | Year-Over-Year<br>Change | Month-Over-Month<br>Chan