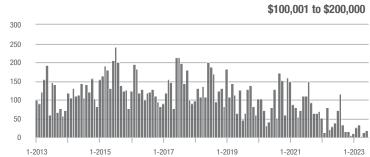

| 0.0%                       |
| \$200,001 to \$300,000 | 142               | - 4.1%                   | + 18.3%                    | 6.1          | + 48.8%                   | - 6.9%                     | 25                  | - 35.9%                  | + 13.6%                    |
| \$300,001 and Above    | 239               | + 9.6%                   | - 34.3%                    | 4.3          | - 17.3%                   | - 32.2%                    | 61                  | + 17.3%                  | - 1.6%                     |
| Total                  | 457               | - 33.5%                  | - 33.4%                    | 4.5          | - 8.2%                    | - 30.4%                    | 120                 | - 30.2%                  | - 6.3%                     |















# Matthews, NC

|                        | Total<br>Showings |                          |                            |              | Buyer Interest (Showings/Listings) |                            |              | Managed<br>Listings      |                            |  |
|------------------------|-------------------|--------------------------|----------------------------|--------------|------------------------------------|----------------------------|--------------|--------------------------|----------------------------|--|
| Price Range            | June<br>2023      | Year-Over-Year<br>Change | Month-Over-Month<br>Change | June<br>2023 | Year-Over-Year<br>Change           | Month-Over-Month<br>Change | June<br>2023 | Year-Over-Year<br>Change | Month-Over-Month<br>Change |