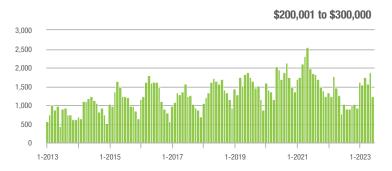

|  |
| \$200,001 to \$300,000 | 1,241             | + 61.2%                  | - 33.9%                    | 10.9         | + 60.3%                            | - 21.8%                    | 120          | - 4.8%                   | - 16.7%                    |  |
| \$300,001 and Above    | 2,902             | + 3.2%                   | + 0.6%                     | 7.6          | + 10.1%                            | - 2.4%                     | 415          | - 9.4%                   | + 1.5%                     |  |
| Total                  | 5,021             | + 13.5%                  | - 3.6%                     | 8.1          | + 26.6%                            | - 4.1%                     | 681          | - 14.2%                  | - 2.0%                     |  |















### **Charlotte MSA**

|                        | Total<br>Showings |                          |                            |              | Buyer Interest (Showings/Listings) |                            |              | Managed<br>Listings      |                            |  |
|------------------------|-------------------|--------------------------|----------------------------|--------------|------------------------------------|----------------------------|--------------|--------------------------|----------------------------|--|
| Price Range            | June<br>2023      | Year-Over-Year<br>Change | Month-Over-Month<br>Change | June<br>2023 | Year-Over-Year<br>Change           | Month-Over-Month<br>Change | June<br>2023 | Year-Over-Year<br>Change | Month-Over-Month<br>Chang