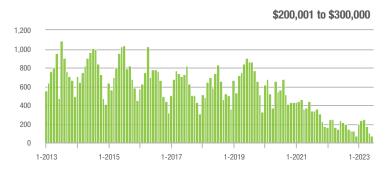

|  |
| \$200,001 to \$300,000 | 76                | - 67.8%                  | - 24.8%                    | 4.8          | - 38.5%                            | - 6.9%                     | 19           | - 50.0%                  | - 13.6%                    |  |
| \$300,001 and Above    | 2,404             | - 7.5%                   | + 5.9%                     | 6.2          | - 6.1%                             | + 3.7%                     | 430          | - 3.2%                   | + 0.2%                     |  |
| Total                  | 2,660             | - 13.8%                  | + 4.9%                     | 5.6          | - 8.2%                             | + 2.0%                     | 547          | - 11.5%                  | + 0.7%                     |  |















# **Lake Wylie**

|                        | Total<br>Showings |                          |                            | (            | Buyer Interest (Showings/Listings) |                            |              | Managed<br>Listings      |                            |  |
|------------------------|-------------------|--------------------------|----------------------------|--------------|------------------------------------|----------------------------|--------------|--------------------------|----------------------------|--|
| Price Range            | June<br>2023      | Year-Over-Year<br>Change | Month-Over-Month<br>Change | June<br>2023 | Year-Over-Year<br>Change           | Month-Over-Month<br>Change | June<br>2023 | Year-Over-Year<br>Change | Month-Over-Month<br>Change |