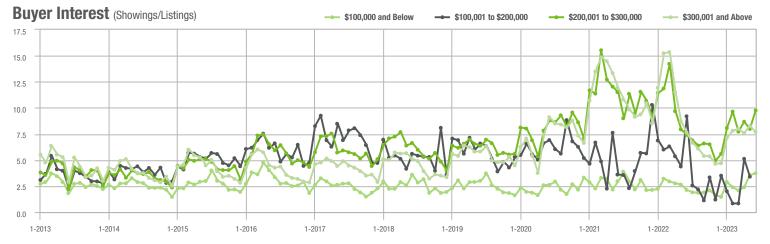

|  |
| \$200,001 to \$300,000 | 457               | - 14.1%                  | + 16.0%                    | 9.8          | + 32.4%                            | + 22.3%                    | 57           | - 35.2%                  | - 5.0%                     |  |
| \$300,001 and Above    | 3,906             | - 6.3%                   | - 1.6%                     | 7.7          | 0.0%                               | - 7.1%                     | 561          | - 12.5%                  | + 2.0%                     |  |
| Total                  | 4,688             | - 8.2%                   | - 1.2%                     | 7.3          | + 5.8%                             | - 4.2%                     | 726          | - 17.9%                  | + 0.3%                     |  |















# **Uptown Charlotte**

|                        | Total<br>Showings |                          |                            |              | Buyer Interest (Showings/Listings) |                            |              | Managed<br>Listings      |                            |  |
|------------------------|-------------------|--------------------------|----------------------------|--------------|------------------------------------|----------------------------|--------------|--------------------------|----------------------------|--|
| Price Range            | June<br>2023      | Year-Over-Year<br>Change | Month-Over-Month<br>Change | June<br>2023 | Year-Over-Year<br>Change           | Month-Over-Month<br>Change | June<br>2023 | Year-Over-Year<br>Change | Month-Over-Month<br>Change |