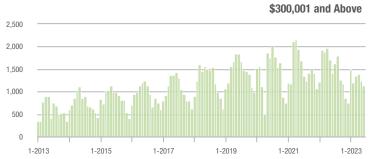

|  |
| \$200,001 to \$300,000 | 17                | - 73.8%                  | - 69.6%                    | 4.3          | - 39.4%                            | - 53.6%                    | 5            | - 58.3%                  | - 28.6%                    |  |
| \$300,001 and Above    | 1,137             | - 19.2%                  | - 8.7%                     | 7.9          | + 19.7%                            | - 17.5%                    | 150          | - 37.2%                  | + 7.9%                     |  |
| Total                  | 1,259             | - 20.7%                  | - 13.8%                    | 6.7          | + 6.3%                             | - 10.1%                    | 201          | - 31.9%                  | - 4.7%                     |  |















### **Iredell County, NC**

|                        | Total<br>Showings |                          |                            | (            | Buyer Interest (Showings/Listings) |                            |              | Managed<br>Listings      |                            |  |
|------------------------|-------------------|--------------------------|----------------------------|--------------|------------------------------------|----------------------------|--------------|--------------------------|----------------------------|--|
| Price Range            | June<br>2023      | Year-Over-Year<br>Change | Month-Over-Month<br>Change | June<br>2023 | Year-Over-Year<br>Change           | Month-Over-Month<br>Change | June<br>2023 | Year-Over-Year<br>Change | Month-Over-Month<br>Ch