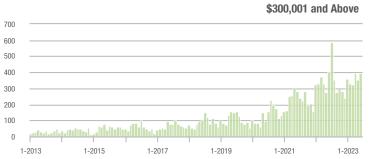

|  |
| \$200,001 to \$300,000 | 548               | + 10.9%                  | - 4.2%                     | 6.4          | - 1.5%                             | - 15.2%                    | 91           | + 4.6%                   | + 7.1%                     |  |
| \$300,001 and Above    | 392               | - 2.7%                   | + 11.4%                    | 5.0          | + 13.6%                            | - 6.8%                     | 87           | - 18.7%                  | + 10.1%                    |  |
| Total                  | 1,299             | - 4.2%                   | + 3.6%                     | 6.1          | + 15.1%                            | - 4.6%                     | 239          | - 25.3%                  | + 2.1%                     |  |















### **Stanly County, NC**

|                        | Total<br>Showings |                          |                            | (            | Buyer Interest (Showings/Listings) |                            |              | Managed<br>Listings      |                            |  |
|------------------------|-------------------|--------------------------|----------------------------|--------------|------------------------------------|----------------------------|--------------|--------------------------|----------------------------|--|
| Price Range            | June<br>2023      | Year-Over-Year<br>Change | Month-Over-Month<br>Change | June<br>2023 | Year-Over-Year<br>Change           | Month-Over-Month<br>Change | June<br>2023 | Year-Over-Year<br>Change | Month-Over-Month<br>Cha