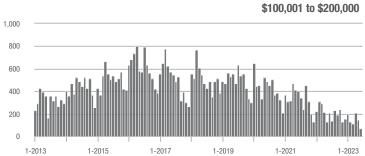

|  |
| \$200,001 to \$300,000 | 954               | + 35.7%                  | + 0.7%                     | 8.7          | + 27.9%                            | - 0.1%                     | 117          | + 4.5%                   | + 0.9%                     |  |
| \$300,001 and Above    | 622               | - 15.4%                  | + 1.3%                     | 4.9          | - 23.4%                            | + 2.4%                     | 142          | + 10.1%                  | - 2.7%                     |  |
| Total                  | 1,912             | - 10.7%                  | - 17.4%                    | 6.4          | + 4.9%                             | - 11.7%                    | 335          | - 16.5%                  | - 8.5%                     |  |















# **Huntersville, NC**

|                        | Total<br>Showings |                          |                            |              | Buyer Interest (Showings/Listings) |                            |              | Managed<br>Listings      |                            |  |
|------------------------|-------------------|--------------------------|----------------------------|--------------|------------------------------------|----------------------------|--------------|--------------------------|----------------------------|--|
| Price Range            | June<br>2023      | Year-Over-Year<br>Change | Month-Over-Month<br>Change | June<br>2023 | Year-Over-Year<br>Change           | Month-Over-Month<br>Change | June<br>2023 | Year-Over-Year<br>Change | Month-Over-Month<br>Ch