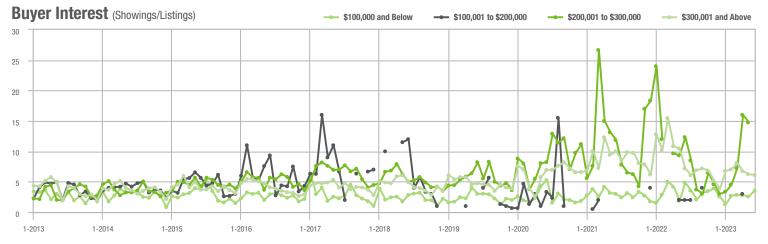

# **Chesterfield County, SC**

1-2015

1-2014

1-2016

1-2017

|                        | Total<br>Showings |                          |                            |              | Buyer Interest (Showings/Listings) |                            |              | Managed<br>Listings      |                            |  |
|------------------------|-------------------|--------------------------|----------------------------|--------------|------------------------------------|----------------------------|--------------|--------------------------|----------------------------|--|
| Price Range            | June<br>2023      | Year-Over-Year<br>Change | Month-Over-Month<br>Change | June<br>2023 | Year-Over-Year<br>Change           | Month-Over-Month<br>Change | June<br>2023 | Year-Over-Year<br>Change | Month-Over-Month<br>Change |  |
| \$100,000 and Below    | 3                 | + 50.0%                  | - 78.6%                    | 0.0          | - 100.0%                           | - 100.0%                   | 4            | + 33.3%                  | - 33.3%                    |  |
| \$100,001 to \$200,000 | 8                 | - 61.9%                  | + 60.0%                    | 1.0          | - 76.2%                            | - 40.0%                    | 5            | - 28.6%                  | - 16.7%                    |  |
| \$200,001 to \$300,000 | 20                | 0.0%                     | - 41.2%                    | 2.4          | + 9.1%                             | + 29.5%                    | 11           | - 21.4%                  | - 31.3%                    |  |
| \$300,001 and Above    | 7                 | + 600.0%                 | - 36.4%                    | 1.2          | + 300.0%                           | - 28.0%                    | 7            | + 75.0%                  | - 12.5%                    |  |
| Total                  | 46                | - 6.1%                   | - 41.8%                    | 1.8          | - 18.2%                            | - 29.3%                    | 29           | - 9.4%                   | - 27.5%                    |  |

#### **Showings**

1-2013

1-2018

1-2021

1-2020