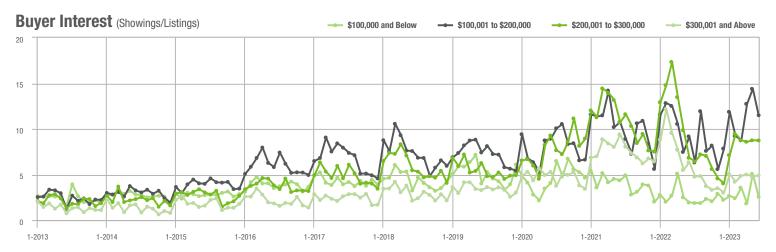

|  |
| \$200,001 to \$300,000 | 954               | + 35.7%                  | + 0.7%                     | 8.7          | + 27.9%                            | - 0.1%                     | 117          | + 4.5%                   | + 0.9%                     |  |
| \$300,001 and Above    | 622               | - 15.4%                  | + 1.3%                     | 4.9          | - 23.4%                            | + 2.4%                     | 142          | + 10.1%                  | - 2.7%                     |  |
| Total                  | 1,912             | - 10.7%                  | - 17.4%                    | 6.4          | + 4.9%                             | - 11.7%                    | 335          | - 16.5%                  | - 8.5%                     |  |















# **Huntersville, NC**

|                        | Total<br>Showings |                          |                            |              | Buyer Interest (Showings/Listings) |                            |              | Managed<br>Listings      |                            |  |
|------------------------|-------------------|--------------------------|----------------------------|--------------|------------------------------------|----------------------------|--------------|--------------------------|----------------------------|--|
| Price Range            | June<br>2023      | Year-Over-Year<br>Change | Month-Over-Month<br>Change | June<br>2023 | Year-Over-Year<br>Change           | Month-Over-Month<br>Change | June<br>2023 | Year-Over-Year<br>Change | Month-Over-Month<br>Change |