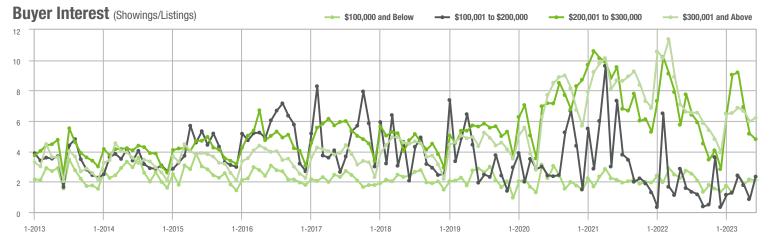

# **Chesterfield County, SC**

1-2015

1-2014

1-2016

1-2017

|                        | Total<br>Showings |                          |                            |              | Buyer Interest (Showings/Listings) |                            |              | Managed<br>Listings      |                            |  |
|------------------------|-------------------|--------------------------|----------------------------|--------------|------------------------------------|----------------------------|--------------|--------------------------|----------------------------|--|
| Price Range            | June<br>2023      | Year-Over-Year<br>Change | Month-Over-Month<br>Change | June<br>2023 | Year-Over-Year<br>Change           | Month-Over-Month<br>Change | June<br>2023 | Year-Over-Year<br>Change | Month-Over-Month<br>Change |  |
| \$100,000 and Below    | 3                 | + 50.0%                  | - 78.6%                    | 0.0          | - 100.0%                           | - 100.0%                   | 4            | + 33.3%                  | - 33.3%                    |  |
| \$100,001 to \$200,000 | 8                 | - 61.9%                  | + 60.0%                    | 1.0          | - 76.2%                            | - 40.0%                    | 5            | - 28.6%                  | - 16.7%                    |  |
| \$200,001 to \$300,000 | 20                | 0.0%                     | - 41.2%                    | 2.4          | + 9.1%                             | + 29.5%                    | 11           | - 21.4%                  | - 31.3%                    |  |
| \$300,001 and Above    | 7                 | + 600.0%                 | - 36.4%                    | 1.2          | + 300.0%                           | - 28.0%                    | 7            | + 75.0%                  | - 12.5%                    |  |
| Total                  | 46                | - 6.1%                   | - 41.8%                    | 1.8          | - 18.2%                            | - 29.3%                    | 29           | - 9.4%                   | - 27.5%                    |  |

#### **Showings**

1-2013

1-2018

1-2021

1-2020