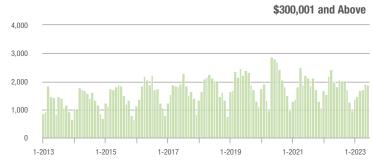

|  |
| \$200,001 to \$300,000 | 194               | - 15.3%                  | - 24.8%                    | 11.0         | + 35.8%                            | 0.0%                       | 21           | - 44.7%                  | - 25.0%                    |  |
| \$300,001 and Above    | 1,865             | + 3.0%                   | - 1.8%                     | 6.4          | - 1.5%                             | - 4.8%                     | 312          | - 1.6%                   | 0.0%                       |  |
| Total                  | 2,298             | - 0.1%                   | - 0.7%                     | 6.1          | - 1.6%                             | - 3.9%                     | 410          | - 7.9%                   | - 1.4%                     |  |















### **Rock Hill, SC**

|                        | Total<br>Showings |                          |                            | (            | Buyer Interest (Showings/Listings) |                            |              | Managed<br>Listings      |                            |  |
|------------------------|-------------------|--------------------------|----------------------------|--------------|------------------------------------|----------------------------|--------------|--------------------------|----------------------------|--|
| Price Range            | June<br>2023      | Year-Over-Year<br>Change | Month-Over-Month<br>Change | June<br>2023 | Year-Over-Year<br>Change           | Month-Over-Month<br>Change | June<br>2023 | Year-Over-Year<br>Change | Month-Over-Month<br>Change