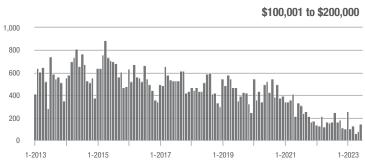

|  |
| \$200,001 to \$300,000 | 713               | - 4.7%                   | - 19.3%                    | 8.3          | + 40.7%                            | + 6.3%                     | 98           | - 33.8%                  | - 26.3%                    |  |
| \$300,001 and Above    | 2,403             | + 4.8%                   | - 5.4%                     | 5.4          | - 1.8%                             | - 0.3%                     | 512          | + 4.7%                   | - 7.6%                     |  |
| Total                  | 3,721             | - 1.7%                   | - 5.4%                     | 5.5          | + 7.8%                             | - 0.0%                     | 816          | - 13.2%                  | - 9.1%                     |  |















### Kannapolis, NC

|                        | Total<br>Showings |                          |                            |              | Buyer Interest (Showings/Listings) |                            |              | Managed<br>Listings      |                            |  |
|------------------------|-------------------|--------------------------|----------------------------|--------------|------------------------------------|----------------------------|--------------|--------------------------|----------------------------|--|
| Price Range            | June<br>2023      | Year-Over-Year<br>Change | Month-Over-Month<br>Change | June<br>2023 | Year-Over-Year<br>Change           | Month-Over-Month<br>Change | June<br>2023 | Year-Over-Year<br>Change | Month-Over-Month<br>Change