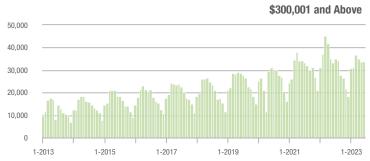

|  |
| \$200,001 to \$300,000 | 9,831             | - 7.5%                   | - 8.0%                     | 9.8          | + 24.1%                            | - 4.2%                     | 1,078        | - 28.4%                  | - 5.5%                     |  |
| \$300,001 and Above    | 33,723            | + 0.8%                   | - 0.4%                     | 7.8          | + 11.4%                            | - 3.9%                     | 4,708        | - 13.8%                  | + 1.0%                     |  |
| Total                  | 50,041            | - 4.1%                   | - 3.9%                     | 7.3          | + 12.3%                            | - 3.4%                     | 7,575        | - 19.5%                  | - 3.6%                     |  |















# **Chester County, SC**

|                        | Total<br>Showings |                          |                            |              | Buyer Interest (Showings/Listings) |                            |              | Managed<br>Listings      |                            |  |
|------------------------|-------------------|--------------------------|----------------------------|--------------|------------------------------------|----------------------------|--------------|--------------------------|----------------------------|--|
| Price Range            | June<br>2023      | Year-Over-Year<br>Change | Month-Over-Month<br>Change | June<br>2023 | Year-Over-Year<br>Change           | Month-Over-Month<br>Change | June<br>2023 | Year-Over-Year<br>Change | Month-Over-Month<br>Chan