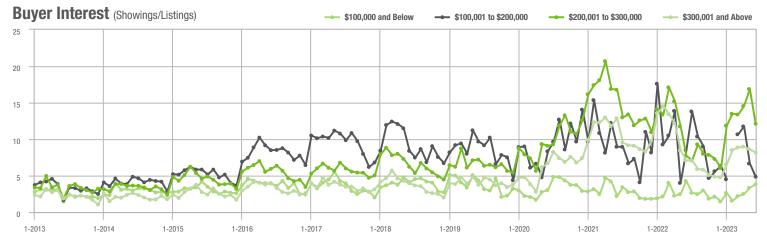

|  |
| \$200,001 to \$300,000 | 752               | + 62.4%                  | - 30.5%                    | 12.1         | + 57.1%                            | - 28.2%                    | 65           | + 6.6%                   | - 3.0%                     |  |
| \$300,001 and Above    | 1,548             | - 13.3%                  | - 4.2%                     | 8.2          | + 15.5%                            | - 5.1%                     | 204          | - 25.8%                  | 0.0%                       |  |
| Total                  | 2,730             | - 2.5%                   | - 8.5%                     | 8.3          | + 22.1%                            | - 13.0%                    | 354          | - 22.0%                  | + 1.1%                     |  |















# Davidson, NC

|                        | Total<br>Showings |                          |                            |              | Buyer Interest (Showings/Listings) |                            |              | Managed<br>Listings      |                            |  |
|------------------------|-------------------|--------------------------|----------------------------|--------------|------------------------------------|----------------------------|--------------|--------------------------|----------------------------|--|
| Price Range            | June<br>2023      | Year-Over-Year<br>Change | Month-Over-Month<br>Change | June<br>2023 | Year-Over-Year<br>Change           | Month-Over-Month<br>Change | June<br>2023 | Year-Over-Year<br>Change | Month-Over-Month<br>Change |  |
| \$