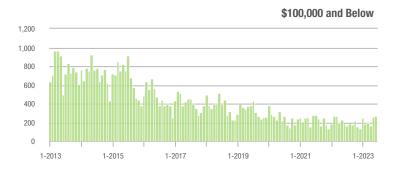

|  |
| \$200,001 to \$300,000 | 457               | - 14.1%                  | + 16.0%                    | 9.8          | + 32.4%                            | + 22.3%                    | 57           | - 35.2%                  | - 5.0%                     |  |
| \$300,001 and Above    | 3,906             | - 6.3%                   | - 1.6%                     | 7.7          | 0.0%                               | - 7.1%                     | 561          | - 12.5%                  | + 2.0%                     |  |
| Total                  | 4,688             | - 8.2%                   | - 1.2%                     | 7.3          | + 5.8%                             | - 4.2%                     | 726          | - 17.9%                  | + 0.3%                     |  |















# **Uptown Charlotte**

|                        | Total<br>Showings |                          |                            |              | Buyer Interest (Showings/Listings) |                            |              | Managed<br>Listings      |                            |  |
|------------------------|-------------------|--------------------------|----------------------------|--------------|------------------------------------|----------------------------|--------------|--------------------------|----------------------------|--|
| Price Range            | June<br>2023      | Year-Over-Year<br>Change | Month-Over-Month<br>Change | June<br>2023 | Year-Over-Year<br>Change           | Month-Over-Month<br>Change | June<br>2023 | Year-Over-Year<br>Change | Month-Over-Month<br>