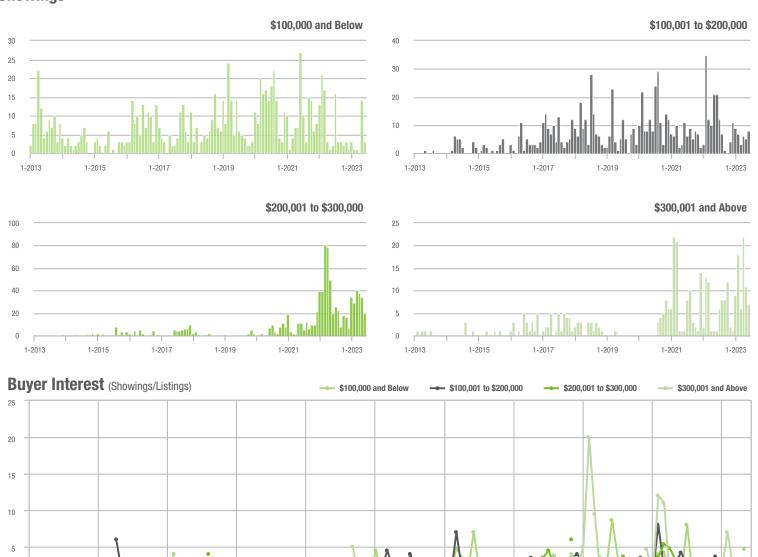

# **Montgomery County, NC**

1-2015

1-2016

1-2017

|                        |              | Total<br>Showin          |                            |              | Buyer Interest (Showings/Listings) |                            |              | Managed<br>Listings      |                            |  |
|------------------------|--------------|--------------------------|----------------------------|--------------|------------------------------------|----------------------------|--------------|--------------------------|----------------------------|--|
| Price Range            | June<br>2023 | Year-Over-Year<br>Change | Month-Over-Month<br>Change | June<br>2023 | Year-Over-Year<br>Change           | Month-Over-Month<br>Change | June<br>2023 | Year-Over-Year<br>Change | Month-Over-Month<br>Change |  |
| \$100,000 and Below    | 76           | + 18.8%                  | - 8.4%                     | 1.5          | - 11.8%                            | - 12.5%                    | 80           | - 2.4%                   | - 3.6%                     |  |
| \$100,001 to \$200,000 | 87           | + 81.3%                  | + 148.6%                   | 4.7          | + 62.1%                            | + 136.7%                   | 23           | - 8.0%                   | 0.0%                       |  |
| \$200,001 to \$300,000 | 50           | - 31.5%                  | + 72.4%                    | 3.3          | - 28.3%                            | + 92.6%                    | 16           | - 11.1%                  | - 15.8%                    |  |
| \$300,001 and Above    | 87           | + 22.5%                  | - 3.3%                     | 3.1          | + 14.8%                            | + 5.6%                     | 31           | - 11.4%                  | - 3.1%                     |  |
| Total                  | 314          | + 18.5%                  | + 18.0%                    | 2.8          | + 3.7%                             | + 26.3%                    | 155          | - 7.7%                   | - 7.7%                     |  |