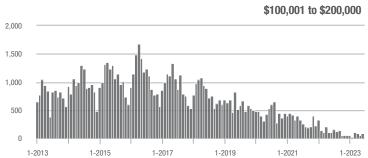

|  |
| \$200,001 to \$300,000 | 1,241             | + 61.2%                  | - 33.9%                    | 10.9         | + 60.3%                            | - 21.8%                    | 120          | - 4.8%                   | - 16.7%                    |  |
| \$300,001 and Above    | 2,902             | + 3.2%                   | + 0.6%                     | 7.6          | + 10.1%                            | - 2.4%                     | 415          | - 9.4%                   | + 1.5%                     |  |
| Total                  | 5,021             | + 13.5%                  | - 3.6%                     | 8.1          | + 26.6%                            | - 4.1%                     | 681          | - 14.2%                  | - 2.0%                     |  |















### **Charlotte MSA**

|                        | Total<br>Showings |                          |                            |              | Buyer Interest (Showings/Listings) |                            |              | Managed<br>Listings      |                            |  |
|------------------------|-------------------|--------------------------|----------------------------|--------------|------------------------------------|----------------------------|--------------|--------------------------|----------------------------|--|
| Price Range            | June<br>2023      | Year-Over-Year<br>Change | Month-Over-Month<br>Change | June<br>2023 | Year-Over-Year<br>Change           | Month-Over-Month<br>Change | June<br>2023 | Year-Over-Year<br>Change | Month-Over-Month<br>Cha