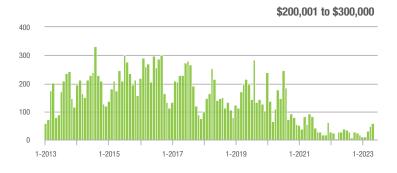

|  |
| \$200,001 to \$300,000 | 1                 | - 97.3%                  | - 98.3%                    | 0.0          | - 100.0%                           | - 100.0%                   | 0            | - 100.0%                 | - 100.0%                   |  |
| \$300,001 and Above    | 433               | - 18.9%                  | - 10.9%                    | 6.1          | - 15.3%                            | - 2.4%                     | 80           | - 11.1%                  | - 4.8%                     |  |
| Total                  | 505               | - 21.3%                  | - 16.3%                    | 5.9          | - 14.5%                            | + 1.9%                     | 96           | - 15.0%                  | - 14.3%                    |  |















# **Denver, NC**

|                        | Total<br>Showings |                          |                            | (            | Buyer Interest (Showings/Listings) |                            |              | Managed<br>Listings      |                            |  |
|------------------------|-------------------|--------------------------|----------------------------|--------------|------------------------------------|----------------------------|--------------|--------------------------|----------------------------|--|
| Price Range            | June<br>2023      | Year-Over-Year<br>Change | Month-Over-Month<br>Change | June<br>2023 | Year-Over-Year<br>Change           | Month-Over-Month<br>Change | June<br>2023 | Year-Over-Year<br>Change | Month-Over-Month<br>Change |