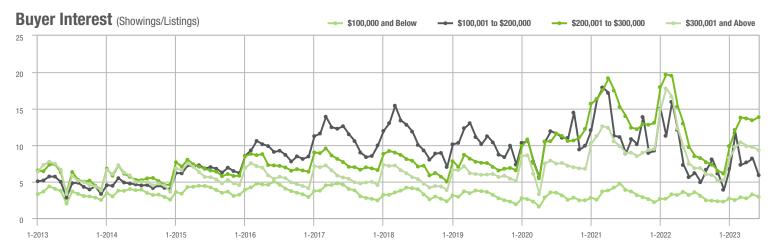

|  |
| \$200,001 to \$300,000 | 3,227             | - 22.5%                  | + 4.0%                     | 13.8         | + 42.3%                            | + 3.2%                     | 241          | - 47.6%                  | - 0.4%                     |  |
| \$300,001 and Above    | 14,636            | + 4.8%                   | - 1.1%                     | 9.3          | + 25.7%                            | - 4.5%                     | 1,683        | - 19.0%                  | + 1.0%                     |  |
| Total                  | 20,259            | - 3.8%                   | - 2.1%                     | 8.2          | + 18.8%                            | - 1.7%                     | 2,673        | - 21.3%                  | - 3.7%                     |  |















### Concord, NC

|                        | Total<br>Showings |                          |                            |              | Buyer Interest (Showings/Listings) |                            |              | Managed<br>Listings      |                            |  |
|------------------------|-------------------|--------------------------|----------------------------|--------------|------------------------------------|----------------------------|--------------|--------------------------|----------------------------|--|
| Price Range            | June<br>2023      | Year-Over-Year<br>Change | Month-Over-Month<br>Change | June<br>2023 | Year-Over-Year<br>Change           | Month-Over-Month<br>Change | June<br>2023 | Year-Over-Year<br>Change | Month-Over-Month<br>Change |  |
| \