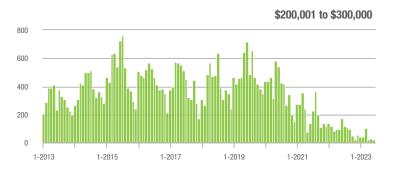

# **Chesterfield County, SC**

1-2015

1-2014

1-2016

1-2017

|                        | Total<br>Showings |                          |                            |              | Buyer Interest (Showings/Listings) |                            |              | Managed<br>Listings      |                            |  |
|------------------------|-------------------|--------------------------|----------------------------|--------------|------------------------------------|----------------------------|--------------|--------------------------|----------------------------|--|
| Price Range            | June<br>2023      | Year-Over-Year<br>Change | Month-Over-Month<br>Change | June<br>2023 | Year-Over-Year<br>Change           | Month-Over-Month<br>Change | June<br>2023 | Year-Over-Year<br>Change | Month-Over-Month<br>Change |  |
| \$100,000 and Below    | 3                 | + 50.0%                  | - 78.6%                    | 0.0          | - 100.0%                           | - 100.0%                   | 4            | + 33.3%                  | - 33.3%                    |  |
| \$100,001 to \$200,000 | 8                 | - 61.9%                  | + 60.0%                    | 1.0          | - 76.2%                            | - 40.0%                    | 5            | - 28.6%                  | - 16.7%                    |  |
| \$200,001 to \$300,000 | 20                | 0.0%                     | - 41.2%                    | 2.4          | + 9.1%                             | + 29.5%                    | 11           | - 21.4%                  | - 31.3%                    |  |
| \$300,001 and Above    | 7                 | + 600.0%                 | - 36.4%                    | 1.2          | + 300.0%                           | - 28.0%                    | 7            | + 75.0%                  | - 12.5%                    |  |
| Total                  | 46                | - 6.1%                   | - 41.8%                    | 1.8          | - 18.2%                            | - 29.3%                    | 29           | - 9.4%                   | - 27.5%                    |  |

#### **Showings**

1-2013

1-2018

1-2021

1-2020