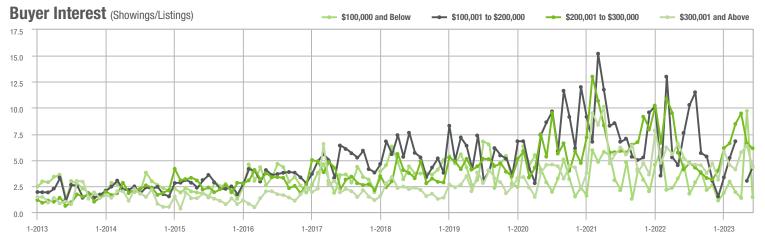

| 0.0%                       |
| \$200,001 to \$300,000 | 142               | - 4.1%                   | + 18.3%                    | 6.1          | + 48.8%                   | - 6.9%                     | 25                  | - 35.9%                  | + 13.6%                    |
| \$300,001 and Above    | 239               | + 9.6%                   | - 34.3%                    | 4.3          | - 17.3%                   | - 32.2%                    | 61                  | + 17.3%                  | - 1.6%                     |
| Total                  | 457               | - 33.5%                  | - 33.4%                    | 4.5          | - 8.2%                    | - 30.4%                    | 120                 | - 30.2%                  | - 6.3%                     |















# Matthews, NC

|                        | Total<br>Showings |                          |                            |              | Buyer Interest (Showings/Listings) |                            |              | Managed<br>Listings      |                            |  |
|------------------------|-------------------|--------------------------|----------------------------|--------------|------------------------------------|----------------------------|--------------|--------------------------|----------------------------|--|
| Price Range            | June<br>2023      | Year-Over-Year<br>Change | Month-Over-Month<br>Change | June<br>2023 | Year-Over-Year<br>Change           | Month-Over-Month<br>Change | June<br>2023 | Year-Over-Year<br>Change | Month-Over-Month<br>Change |  |
| \$