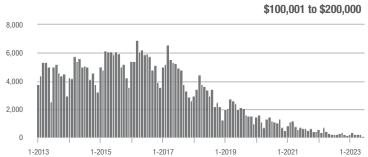

|  |
| \$200,001 to \$300,000 | 3,385             | - 26.1%                  | + 3.5%                     | 13.5         | + 39.2%                            | + 4.6%                     | 263          | - 49.3%                  | - 1.9%                     |  |
| \$300,001 and Above    | 17,917            | - 0.5%                   | - 2.5%                     | 8.9          | + 20.3%                            | - 5.8%                     | 2,164        | - 20.2%                  | + 0.7%                     |  |
| Total                  | 24,014            | - 7.6%                   | - 3.3%                     | 7.9          | + 14.5%                            | - 2.5%                     | 3,301        | - 22.0%                  | - 4.0%                     |  |















### Monroe, NC

|                        | Total<br>Showings |                          |                            |              | Buyer Interest (Showings/Listings) |                            |              | Managed<br>Listings      |                            |  |
|------------------------|-------------------|--------------------------|----------------------------|--------------|------------------------------------|----------------------------|--------------|--------------------------|----------------------------|--|
| Price Range            | June<br>2023      | Year-Over-Year<br>Change | Month-Over-Month<br>Change | June<br>2023 | Year-Over-Year<br>Change           | Month-Over-Month<br>Change | June<br>2023 | Year-Over-Year<br>Change | Month-Over-Month<br>Change |