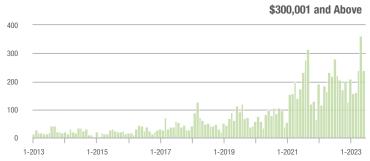

| 0.0%                       |
| \$200,001 to \$300,000 | 142               | - 4.1%                   | + 18.3%                    | 6.1          | + 48.8%                   | - 6.9%                     | 25                  | - 35.9%                  | + 13.6%                    |
| \$300,001 and Above    | 239               | + 9.6%                   | - 34.3%                    | 4.3          | - 17.3%                   | - 32.2%                    | 61                  | + 17.3%                  | - 1.6%                     |
| Total                  | 457               | - 33.5%                  | - 33.4%                    | 4.5          | - 8.2%                    | - 30.4%                    | 120                 | - 30.2%                  | - 6.3%                     |















# Matthews, NC

|                        | Total<br>Showings |                          |                            |              | Buyer Interest (Showings/Listings) |                            |              | Managed<br>Listings      |                            |  |
|------------------------|-------------------|--------------------------|----------------------------|--------------|------------------------------------|----------------------------|--------------|--------------------------|----------------------------|--|
| Price Range            | June<br>2023      | Year-Over-Year<br>Change | Month-Over-Month<br>Change | June<br>2023 | Year-Over-Year<br>Change           | Month-Over-Month<br>Change | June<br>2023 | Year-Over-Year<br>Change | Month-Over-Month<br>Change |  |
|