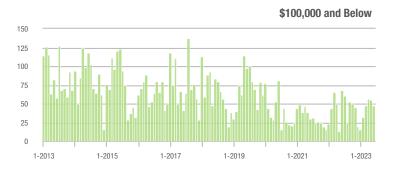

|  |
| \$200,001 to \$300,000 | 1                 | - 97.3%                  | - 98.3%                    | 0.0          | - 100.0%                           | - 100.0%                   | 0            | - 100.0%                 | - 100.0%                   |  |
| \$300,001 and Above    | 433               | - 18.9%                  | - 10.9%                    | 6.1          | - 15.3%                            | - 2.4%                     | 80           | - 11.1%                  | - 4.8%                     |  |
| Total                  | 505               | - 21.3%                  | - 16.3%                    | 5.9          | - 14.5%                            | + 1.9%                     | 96           | - 15.0%                  | - 14.3%                    |  |















# **Denver, NC**

|                        | Total<br>Showings |                          |                            | (            | Buyer Interest (Showings/Listings) |                            |              | Managed<br>Listings      |                            |  |
|------------------------|-------------------|--------------------------|----------------------------|--------------|------------------------------------|----------------------------|--------------|--------------------------|----------------------------|--|
| Price Range            | June<br>2023      | Year-Over-Year<br>Change | Month-Over-Month<br>Change | June<br>2023 | Year-Over-Year<br>Change           | Month-Over-Month<br>Change | June<br>2023 | Year-Over-Year<br>Change | Month-Over-Month<br>Change