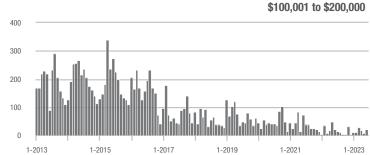

|  |
| \$200,001 to \$300,000 | 76                | - 67.8%                  | - 24.8%                    | 4.8          | - 38.5%                            | - 6.9%                     | 19           | - 50.0%                  | - 13.6%                    |  |
| \$300,001 and Above    | 2,404             | - 7.5%                   | + 5.9%                     | 6.2          | - 6.1%                             | + 3.7%                     | 430          | - 3.2%                   | + 0.2%                     |  |
| Total                  | 2,660             | - 13.8%                  | + 4.9%                     | 5.6          | - 8.2%                             | + 2.0%                     | 547          | - 11.5%                  | + 0.7%                     |  |















# **Lake Wylie**

|                        | Total<br>Showings |                          |                            | (            | Buyer Interest (Showings/Listings) |                            |              | Managed<br>Listings      |                            |  |
|------------------------|-------------------|--------------------------|----------------------------|--------------|------------------------------------|----------------------------|--------------|--------------------------|----------------------------|--|
| Price Range            | June<br>2023      | Year-Over-Year<br>Change | Month-Over-Month<br>Change | June<br>2023 | Year-Over-Year<br>Change           | Month-Over-Month<br>Change | June<br>2023 | Year-Over-Year<br>Change | Month-Over-Month<br>Change |