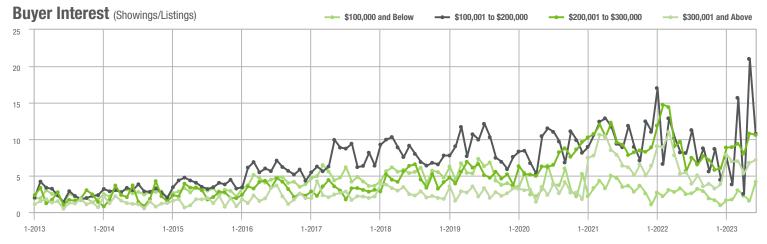

|  |
| \$200,001 to \$300,000 | 579               | + 52.0%                  | - 29.7%                    | 10.6         | + 89.3%                            | - 1.9%                     | 58           | - 24.7%                  | - 30.1%                    |  |
| \$300,001 and Above    | 619               | + 75.4%                  | + 14.8%                    | 7.1          | + 31.5%                            | + 5.6%                     | 92           | + 17.9%                  | + 8.2%                     |  |
| Total                  | 1,618             | + 57.4%                  | + 5.3%                     | 9.5          | + 82.7%                            | + 13.6%                    | 186          | - 20.9%                  | - 8.4%                     |  |















### **Lake Norman**

|                        | Total<br>Showings |                          |                            | (            | Buyer Interest (Showings/Listings) |                            |              | Managed<br>Listings      |                            |  |
|------------------------|-------------------|--------------------------|----------------------------|--------------|------------------------------------|----------------------------|--------------|--------------------------|----------------------------|--|
| Price Range            | June<br>2023      | Year-Over-Year<br>Change | Month-Over-Month<br>Change | June<br>2023 | Year-Over-Year<br>Change           | Month-Over-Month<br>Change | June<br>2023 | Year-Over-Year<br>Change | Month-Over-Month<br>Change |  |