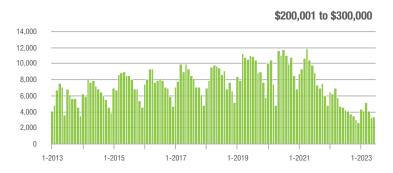

|  |
| \$200,001 to \$300,000 | 3,385             | - 26.1%                  | + 3.5%                     | 13.5         | + 39.2%                            | + 4.6%                     | 263          | - 49.3%                  | - 1.9%                     |  |
| \$300,001 and Above    | 17,917            | - 0.5%                   | - 2.5%                     | 8.9          | + 20.3%                            | - 5.8%                     | 2,164        | - 20.2%                  | + 0.7%                     |  |
| Total                  | 24,014            | - 7.6%                   | - 3.3%                     | 7.9          | + 14.5%                            | - 2.5%                     | 3,301        | - 22.0%                  | - 4.0%                     |  |















### Monroe, NC

|                        | Total<br>Showings |                          |                            |              | Buyer Interest (Showings/Listings) |                            |              | Managed<br>Listings      |                            |  |
|------------------------|-------------------|--------------------------|----------------------------|--------------|------------------------------------|----------------------------|--------------|--------------------------|----------------------------|--|
| Price Range            | June<br>2023      | Year-Over-Year<br>Change | Month-Over-Month<br>Change | June<br>2023 | Year-Over-Year<br>Change           | Month-Over-Month<br>Change | June<br>2023 | Year-Over-Year<br>Change | Month-Over-Month<br>Change |  |