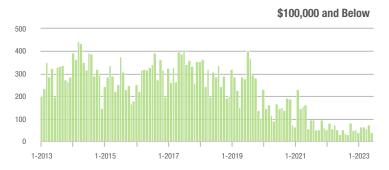

|  |
| \$200,001 to \$300,000 | 813               | - 6.1%                   | - 15.1%                    | 12.4         | + 20.4%                            | + 12.2%                    | 68           | - 20.0%                  | - 23.6%                    |  |
| \$300,001 and Above    | 958               | - 0.9%                   | + 1.7%                     | 6.5          | - 3.0%                             | - 14.6%                    | 168          | - 0.6%                   | + 18.3%                    |  |
| Total                  | 2,052             | - 0.1%                   | - 9.1%                     | 8.0          | + 8.1%                             | - 7.3%                     | 294          | - 9.5%                   | - 2.6%                     |  |















### Salisbury, NC

|                        | Total<br>Showings |                          |                            |              | Buyer Interest (Showings/Listings) |                            |              | Managed<br>Listings      |                            |  |
|------------------------|-------------------|--------------------------|----------------------------|--------------|------------------------------------|----------------------------|--------------|--------------------------|----------------------------|--|
| Price Range            | June<br>2023      | Year-Over-Year<br>Change | Month-Over-Month<br>Change | June<br>2023 | Year-Over-Year<br>Change           | Month-Over-Month<br>Change | June<br>2023 | Year-Over-Year<br>Change | Month-Over-Month<br>Chang