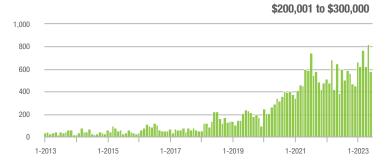

|  |
| \$200,001 to \$300,000 | 579               | + 52.0%                  | - 29.7%                    | 10.6         | + 89.3%                            | - 1.9%                     | 58           | - 24.7%                  | - 30.1%                    |  |
| \$300,001 and Above    | 619               | + 75.4%                  | + 14.8%                    | 7.1          | + 31.5%                            | + 5.6%                     | 92           | + 17.9%                  | + 8.2%                     |  |
| Total                  | 1,618             | + 57.4%                  | + 5.3%                     | 9.5          | + 82.7%                            | + 13.6%                    | 186          | - 20.9%                  | - 8.4%                     |  |















### **Lake Norman**

|                        | Total<br>Showings |                          |                            | (            | Buyer Interest (Showings/Listings) |                            |              | Managed<br>Listings      |                            |  |
|------------------------|-------------------|--------------------------|----------------------------|--------------|------------------------------------|----------------------------|--------------|--------------------------|----------------------------|--|
| Price Range            | June<br>2023      | Year-Over-Year<br>Change | Month-Over-Month<br>Change | June<br>2023 | Year-Over-Year<br>Change           | Month-Over-Month<br>Change | June<br>2023 | Year-Over-Year<br>Change | Month-Over-Month<br>Change