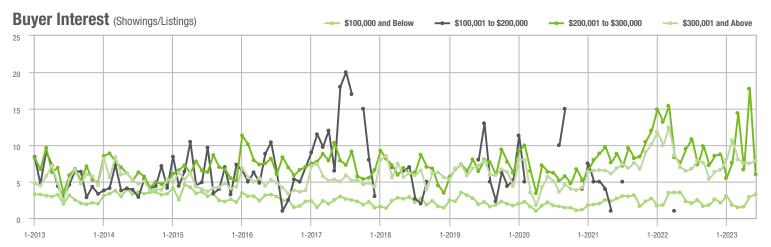

|  |
| \$200,001 to \$300,000 | 36                | - 77.8%                  | - 49.3%                    | 6.0          | - 36.8%                            | - 66.2%                    | 6            | - 64.7%                  | + 50.0%                    |  |
| \$300,001 and Above    | 275               | - 13.8%                  | - 23.8%                    | 7.8          | + 20.0%                            | + 4.1%                     | 36           | - 29.4%                  | - 28.0%                    |  |
| Total                  | 400               | - 22.6%                  | - 24.7%                    | 5.9          | - 7.8%                             | - 5.2%                     | 76           | - 16.5%                  | - 22.4%                    |  |















### Waxhaw, NC

|                        | Total<br>Showings |                          |                            |              | Buyer Into<br>(Showings/L |                            | Managed<br>Listings |                          |                            |  |
|------------------------|-------------------|--------------------------|----------------------------|--------------|---------------------------|----------------------------|---------------------|--------------------------|----------------------------|--|
| Price Range            | June<br>2023      | Year-Over-Year<br>Change | Month-Over-Month<br>Change | June<br>2023 | Year-Over-Year<br>Change  | Month-Over-Month<br>Change | June<br>2023        | Year-Over-Year<br>Change | Month-Over-Month<br>Change |  |
| \$100,00