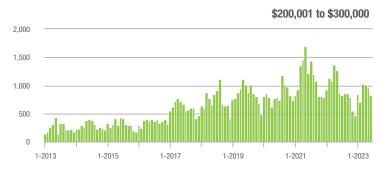

|  |
| \$200,001 to \$300,000 | 813               | - 6.1%                   | - 15.1%                    | 12.4         | + 20.4%                            | + 12.2%                    | 68           | - 20.0%                  | - 23.6%                    |  |
| \$300,001 and Above    | 958               | - 0.9%                   | + 1.7%                     | 6.5          | - 3.0%                             | - 14.6%                    | 168          | - 0.6%                   | + 18.3%                    |  |
| Total                  | 2,052             | - 0.1%                   | - 9.1%                     | 8.0          | + 8.1%                             | - 7.3%                     | 294          | - 9.5%                   | - 2.6%                     |  |















### Salisbury, NC

|                        | Total<br>Showings |                          |                            |              | Buyer Interest (Showings/Listings) |                            |              | Managed<br>Listings      |                            |  |
|------------------------|-------------------|--------------------------|----------------------------|--------------|------------------------------------|----------------------------|--------------|--------------------------|----------------------------|--|
| Price Range            | June<br>2023      | Year-Over-Year<br>Change | Month-Over-Month<br>Change | June<br>2023 | Year-Over-Year<br>Change           | Month-Over-Month<br>Change | June<br>2023 | Year-Over-Year<br>Change | Month-Over-Month<br>Change |