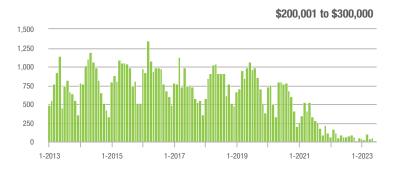

|  |
| \$200,001 to \$300,000 | 17                | - 73.8%                  | - 69.6%                    | 4.3          | - 39.4%                            | - 53.6%                    | 5            | - 58.3%                  | - 28.6%                    |  |
| \$300,001 and Above    | 1,137             | - 19.2%                  | - 8.7%                     | 7.9          | + 19.7%                            | - 17.5%                    | 150          | - 37.2%                  | + 7.9%                     |  |
| Total                  | 1,259             | - 20.7%                  | - 13.8%                    | 6.7          | + 6.3%                             | - 10.1%                    | 201          | - 31.9%                  | - 4.7%                     |  |















### **Iredell County, NC**

|                        | Total<br>Showings |                          |                            | (            | Buyer Interest (Showings/Listings) |                            |              | Managed<br>Listings      |                            |  |
|------------------------|-------------------|--------------------------|----------------------------|--------------|------------------------------------|----------------------------|--------------|--------------------------|----------------------------|--|
| Price Range            | June<br>2023      | Year-Over-Year<br>Change | Month-Over-Month<br>Change | June<br>2023 | Year-Over-Year<br>Change           | Month-Over-Month<br>Change | June<br>2023 | Year-Over-Year<br>Change | Month-Over-Month<br>