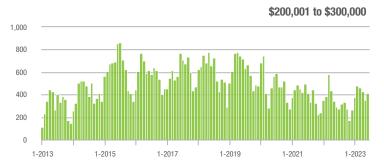

|  |
| \$200,001 to \$300,000 | 408               | + 38.8%                  | + 16.9%                    | 7.4          | + 76.2%                            | + 12.9%                    | 61           | - 21.8%                  | - 1.6%                     |  |
| \$300,001 and Above    | 1,541             | + 25.6%                  | + 7.8%                     | 6.9          | + 16.9%                            | + 4.1%                     | 240          | - 4.0%                   | 0.0%                       |  |
| Total                  | 2,331             | + 35.1%                  | + 5.2%                     | 6.5          | + 32.7%                            | + 0.6%                     | 407          | - 6.2%                   | - 1.2%                     |  |















# **Lincoln County, NC**

|                        | Total<br>Showings |                          |                            |              | Buyer Interest (Showings/Listings) |                            |              | Managed<br>Listings      |                            |  |
|------------------------|-------------------|--------------------------|----------------------------|--------------|------------------------------------|----------------------------|--------------|--------------------------|----------------------------|--|
| Price Range            | June<br>2023      | Year-Over-Year<br>Change | Month-Over-Month<br>Change | June<br>2023 | Year-Over-Year<br>Change           | Month-Over-Month<br>Change | June<br>2023 | Year-Over-Year<br>Change | Month-Over-Month<br>Ch