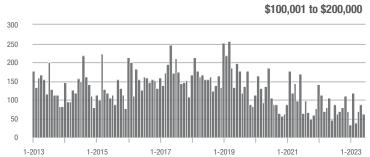

|  |
| \$200,001 to \$300,000 | 408               | + 38.8%                  | + 16.9%                    | 7.4          | + 76.2%                            | + 12.9%                    | 61           | - 21.8%                  | - 1.6%                     |  |
| \$300,001 and Above    | 1,541             | + 25.6%                  | + 7.8%                     | 6.9          | + 16.9%                            | + 4.1%                     | 240          | - 4.0%                   | 0.0%                       |  |
| Total                  | 2,331             | + 35.1%                  | + 5.2%                     | 6.5          | + 32.7%                            | + 0.6%                     | 407          | - 6.2%                   | - 1.2%                     |  |















# **Lincoln County, NC**

|                        | Total<br>Showings |                          |                            |              | Buyer Interest (Showings/Listings) |                            |              | Managed<br>Listings      |                            |  |
|------------------------|-------------------|--------------------------|----------------------------|--------------|------------------------------------|----------------------------|--------------|--------------------------|----------------------------|--|
| Price Range            | June<br>2023      | Year-Over-Year<br>Change | Month-Over-Month<br>Change | June<br>2023 | Year-Over-Year<br>Change           | Month-Over-Month<br>Change | June<br>2023 | Year-Over-Year<br>Change | Month-Over-Month<br>