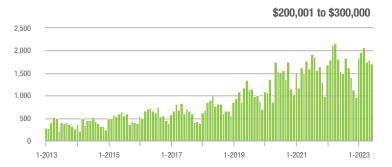

|  |
| \$200,001 to \$300,000 | 1,709             | + 11.2%                  | - 5.2%                     | 9.0          | + 20.0%                            | - 0.9%                     | 200          | - 9.9%                   | - 3.8%                     |  |
| \$300,001 and Above    | 1,689             | - 12.2%                  | - 1.1%                     | 5.3          | - 14.5%                            | + 0.9%                     | 351          | + 1.4%                   | - 4.1%                     |  |
| Total                  | 4,215             | - 11.0%                  | - 13.0%                    | 6.3          | + 5.0%                             | - 7.6%                     | 747          | - 17.1%                  | - 8.5%                     |  |















# Gastonia, NC

|                        | Total<br>Showings |                          |                            | (            | Buyer Interest (Showings/Listings) |                            |              | Managed<br>Listings      |                            |  |
|------------------------|-------------------|--------------------------|----------------------------|--------------|------------------------------------|----------------------------|--------------|--------------------------|----------------------------|--|
| Price Range            | June<br>2023      | Year-Over-Year<br>Change | Month-Over-Month<br>Change | June<br>2023 | Year-Over-Year<br>Change           | Month-Over-Month<br>Change | June<br>2023 | Year-Over-Year<br>Change | Month-Over-Month<br>Change |  |