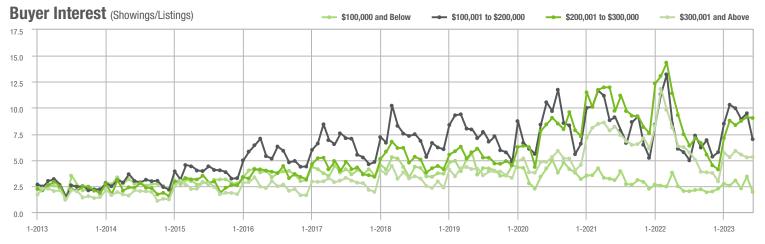

|  |
| \$200,001 to \$300,000 | 1,709             | + 11.2%                  | - 5.2%                     | 9.0          | + 20.0%                            | - 0.9%                     | 200          | - 9.9%                   | - 3.8%                     |  |
| \$300,001 and Above    | 1,689             | - 12.2%                  | - 1.1%                     | 5.3          | - 14.5%                            | + 0.9%                     | 351          | + 1.4%                   | - 4.1%                     |  |
| Total                  | 4,215             | - 11.0%                  | - 13.0%                    | 6.3          | + 5.0%                             | - 7.6%                     | 747          | - 17.1%                  | - 8.5%                     |  |















# Gastonia, NC

|                        | Total<br>Showings |                          |                            | (            | Buyer Interest (Showings/Listings) |                            |              | Managed<br>Listings      |                            |  |
|------------------------|-------------------|--------------------------|----------------------------|--------------|------------------------------------|----------------------------|--------------|--------------------------|----------------------------|--|
| Price Range            | June<br>2023      | Year-Over-Year<br>Change | Month-Over-Month<br>Change | June<br>2023 | Year-Over-Year<br>Change           | Month-Over-Month<br>Change | June<br>2023 | Year-Over-Year<br>Change | Month-Over-Month<br>Change |  |
| \$