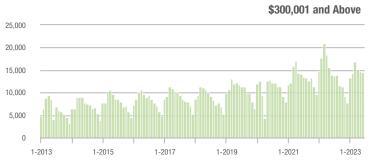

|  |
| \$200,001 to \$300,000 | 3,227             | - 22.5%                  | + 4.0%                     | 13.8         | + 42.3%                            | + 3.2%                     | 241          | - 47.6%                  | - 0.4%                     |  |
| \$300,001 and Above    | 14,636            | + 4.8%                   | - 1.1%                     | 9.3          | + 25.7%                            | - 4.5%                     | 1,683        | - 19.0%                  | + 1.0%                     |  |
| Total                  | 20,259            | - 3.8%                   | - 2.1%                     | 8.2          | + 18.8%                            | - 1.7%                     | 2,673        | - 21.3%                  | - 3.7%                     |  |















### Concord, NC

|                        | Total<br>Showings |                          |                            |              | Buyer Interest (Showings/Listings) |                            |              | Managed<br>Listings      |                            |  |
|------------------------|-------------------|--------------------------|----------------------------|--------------|------------------------------------|----------------------------|--------------|--------------------------|----------------------------|--|
| Price Range            | June<br>2023      | Year-Over-Year<br>Change | Month-Over-Month<br>Change | June<br>2023 | Year-Over-Year<br>Change           | Month-Over-Month<br>Change | June<br>2023 | Year-Over-Year<br>Change | Month-Over-Month<br>Change |  |
|