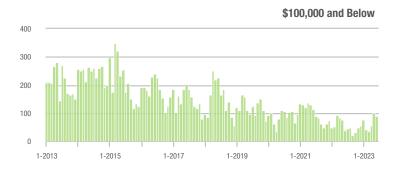

|  |
| \$200,001 to \$300,000 | 36                | - 77.8%                  | - 49.3%                    | 6.0          | - 36.8%                            | - 66.2%                    | 6            | - 64.7%                  | + 50.0%                    |  |
| \$300,001 and Above    | 275               | - 13.8%                  | - 23.8%                    | 7.8          | + 20.0%                            | + 4.1%                     | 36           | - 29.4%                  | - 28.0%                    |  |
| Total                  | 400               | - 22.6%                  | - 24.7%                    | 5.9          | - 7.8%                             | - 5.2%                     | 76           | - 16.5%                  | - 22.4%                    |  |















### Waxhaw, NC

|                        | Total<br>Showings |                          |                            |              | Buyer Into<br>(Showings/L |                            | Managed<br>Listings |                          |                            |  |
|------------------------|-------------------|--------------------------|----------------------------|--------------|---------------------------|----------------------------|---------------------|--------------------------|----------------------------|--|
| Price Range            | June<br>2023      | Year-Over-Year<br>Change | Month-Over-Month<br>Change | June<br>2023 | Year-Over-Year<br>Change  | Month-Over-Month<br>Change | June<br>2023        | Year-Over-Year<br>Change | Month-Over-Month<br>Change |  |
|