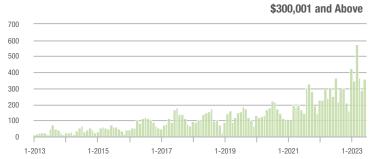

|  |
| \$200,001 to \$300,000 | 476               | + 64.7%                  | + 41.7%                    | 5.9          | + 28.3%                            | + 31.8%                    | 93           | + 32.9%                  | + 9.4%                     |  |
| \$300,001 and Above    | 358               | + 43.8%                  | + 25.6%                    | 3.9          | + 18.2%                            | + 24.6%                    | 105          | - 2.8%                   | - 8.7%                     |  |
| Total                  | 1,005             | + 31.2%                  | + 18.1%                    | 4.9          | + 25.6%                            | + 16.8%                    | 250          | - 4.6%                   | - 3.5%                     |  |















# Statesville, NC

|                        | Total<br>Showings |                          |                            |              | Buyer Interest (Showings/Listings) |                            |              | Managed<br>Listings      |                            |  |
|------------------------|-------------------|--------------------------|----------------------------|--------------|------------------------------------|----------------------------|--------------|--------------------------|----------------------------|--|
| Price Range            | June<br>2023      | Year-Over-Year<br>Change | Month-Over-Month<br>Change | June<br>2023 | Year-Over-Year<br>Change           | Month-Over-Month<br>Change | June<br>2023 | Year-Over-Year<br>Change | Month-Over-Month<br>Change |  |