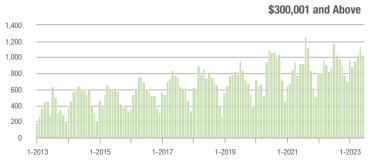

|  |
| \$200,001 to \$300,000 | 312               | - 5.7%                   | + 22.4%                    | 6.6          | + 17.9%                            | - 3.9%                     | 50           | - 27.5%                  | + 16.3%                    |  |
| \$300,001 and Above    | 1,025             | + 17.4%                  | - 9.8%                     | 4.9          | - 7.5%                             | - 7.8%                     | 232          | + 14.9%                  | - 1.7%                     |  |
| Total                  | 1,528             | - 6.3%                   | - 11.5%                    | 4.9          | - 3.9%                             | - 11.5%                    | 362          | - 14.4%                  | - 3.2%                     |  |















# **Lincolnton, NC**

|                        | Total<br>Showings |                          |                            |              | Buyer Into<br>(Showings/L |                            | Managed<br>Listings |                          |                            |
|------------------------|-------------------|--------------------------|----------------------------|--------------|---------------------------|----------------------------|---------------------|--------------------------|----------------------------|
| Price Range            | June<br>2023      | Year-Over-Year<br>Change | Month-Over-Month<br>Change | June<br>2023 | Year-Over-Year<br>Change  | Month-Over-Month<br>Change | June<br>2023        | Year-Over-Year<br>Change | Month-Over-Month<br>Change |
| \$100,000