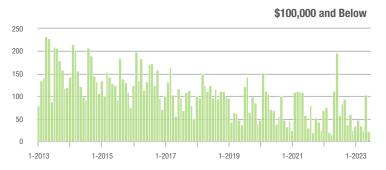

| 0.0%                       |
| \$200,001 to \$300,000 | 142               | - 4.1%                   | + 18.3%                    | 6.1          | + 48.8%                   | - 6.9%                     | 25                  | - 35.9%                  | + 13.6%                    |
| \$300,001 and Above    | 239               | + 9.6%                   | - 34.3%                    | 4.3          | - 17.3%                   | - 32.2%                    | 61                  | + 17.3%                  | - 1.6%                     |
| Total                  | 457               | - 33.5%                  | - 33.4%                    | 4.5          | - 8.2%                    | - 30.4%                    | 120                 | - 30.2%                  | - 6.3%                     |















# Matthews, NC

|                        | Total<br>Showings |                          |                            |              | Buyer Interest (Showings/Listings) |                            |              | Managed<br>Listings      |                            |  |
|------------------------|-------------------|--------------------------|----------------------------|--------------|------------------------------------|----------------------------|--------------|--------------------------|----------------------------|--|
| Price Range            | June<br>2023      | Year-Over-Year<br>Change | Month-Over-Month<br>Change | June<br>2023 | Year-Over-Year<br>Change           | Month-Over-Month<br>Change | June<br>2023 | Year-Over-Year<br>Change | Month-Over-Month<br>Change |