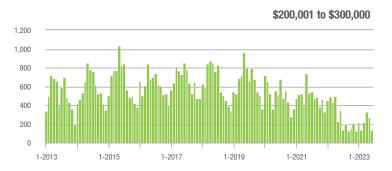

|  |
| \$200,001 to \$300,000 | 136               | - 61.4%                  | - 48.7%                    | 7.3          | - 39.7%                            | - 47.6%                    | 20           | - 35.5%                  | 0.0%                       |  |
| \$300,001 and Above    | 1,325             | + 10.3%                  | - 8.0%                     | 9.5          | + 13.1%                            | - 5.8%                     | 153          | - 3.8%                   | - 2.5%                     |  |
| Total                  | 1,547             | - 5.4%                   | - 13.9%                    | 8.6          | - 1.1%                             | - 7.7%                     | 196          | - 6.7%                   | - 6.7%                     |  |















# **Gaston County, NC**

|                        | Total<br>Showings |                          |                            |              | Buyer Interest (Showings/Listings) |                            |              | Managed<br>Listings      |                            |  |
|------------------------|-------------------|--------------------------|----------------------------|--------------|------------------------------------|----------------------------|--------------|--------------------------|----------------------------|--|
| Price Range            | June<br>2023      | Year-Over-Year<br>Change | Month-Over-Month<br>Change | June<br>2023 | Year-Over-Year<br>Change           | Month-Over-Month<br>Change | June<br>2023 | Year-Over-Year<br>Change | Month-Over-Month<br>Cha