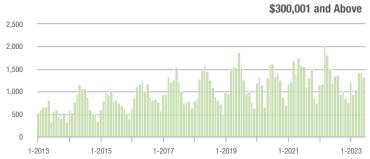

|  |
| \$200,001 to \$300,000 | 136               | - 61.4%                  | - 48.7%                    | 7.3          | - 39.7%                            | - 47.6%                    | 20           | - 35.5%                  | 0.0%                       |  |
| \$300,001 and Above    | 1,325             | + 10.3%                  | - 8.0%                     | 9.5          | + 13.1%                            | - 5.8%                     | 153          | - 3.8%                   | - 2.5%                     |  |
| Total                  | 1,547             | - 5.4%                   | - 13.9%                    | 8.6          | - 1.1%                             | - 7.7%                     | 196          | - 6.7%                   | - 6.7%                     |  |















# **Gaston County, NC**

|                        | Total<br>Showings |                          |                            |              | Buyer Interest (Showings/Listings) |                            |              | Managed<br>Listings      |                            |  |
|------------------------|-------------------|--------------------------|----------------------------|--------------|------------------------------------|----------------------------|--------------|--------------------------|----------------------------|--|
| Price Range            | June<br>2023      | Year-Over-Year<br>Change | Month-Over-Month<br>Change | June<br>2023 | Year-Over-Year<br>Change           | Month-Over-Month<br>Change | June<br>2023 | Year-Over-Year<br>Change | Month-Over-Month<br>Chang