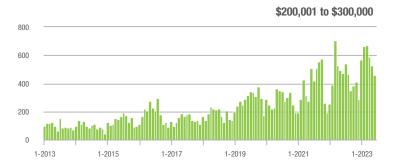

# **Alexander County, NC**

|                        | Total<br>Showings |                          |                            |              | Buyer Interest (Showings/Listings) |                            |              | Managed<br>Listings      |                            |  |
|------------------------|-------------------|--------------------------|----------------------------|--------------|------------------------------------|----------------------------|--------------|--------------------------|----------------------------|--|
| Price Range            | June<br>2023      | Year-Over-Year<br>Change | Month-Over-Month<br>Change | June<br>2023 | Year-Over-Year<br>Change           | Month-Over-Month<br>Change | June<br>2023 | Year-Over-Year<br>Change | Month-Over-Month<br>Change |  |
| \$100,000 and Below    | 29                | - 3.3%                   | - 66.7%                    | 1.8          | - 41.9%                            | - 79.0%                    | 28           | - 6.7%                   | - 9.7%                     |  |
| \$100,001 to \$200,000 | 53                | + 89.3%                  | + 51.4%                    | 5.8          | + 65.7%                            | + 52.9%                    | 12           | + 33.3%                  | 0.0%                       |  |
| \$200,001 to \$300,000 | 93                | - 5.1%                   | + 36.8%                    | 6.2          | + 19.2%                            | - 8.8%                     | 16           | - 20.0%                  | + 45.5%                    |  |
| \$300,001 and Above    | 127               | - 11.2%                  | - 21.1%                    | 4.0          | - 13.0%                            | - 8.5%                     | 39           | + 2.6%                   | - 13.3%                    |  |
| Total                  | 350               | + 2.6%                   | - 12.3%                    | 4.5          | + 9.8%                             | - 13.5%                    | 103          | - 12.0%                  | - 5.5%                     |  |