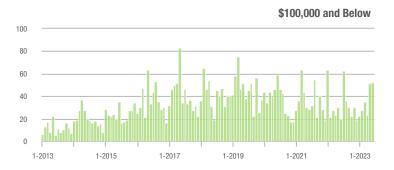

|  |
| \$200,001 to \$300,000 | 80                | + 627.3%                 | + 48.1%                    | 6.4          | + 190.9%                           | + 14.5%                    | 18           | + 100.0%                 | + 12.5%                    |  |
| \$300,001 and Above    | 11                | + 22.2%                  | - 35.3%                    | 1.0          | - 9.1%                             | - 31.3%                    | 14           | + 27.3%                  | 0.0%                       |  |
| Total                  | 188               | + 104.3%                 | + 11.2%                    | 3.8          | + 72.7%                            | + 9.6%                     | 65           | + 12.1%                  | - 7.1%                     |  |















# **Cabarrus County, NC**

|                        | Total<br>Showings |                          |                            | (            | Buyer Interest (Showings/Listings) |                            |              | Managed<br>Listings      |                            |  |
|------------------------|-------------------|--------------------------|----------------------------|--------------|------------------------------------|----------------------------|--------------|--------------------------|----------------------------|--|
| Price Range            | June<br>2023      | Year-Over-Year<br>Change | Month-Over-Month<br>Change | June<br>2023 | Year-Over-Year<br>Change           | Month-Over-Month<br>Change | June<br>2023 | Year-Over-Year<br>Change | Month-Over-Month<