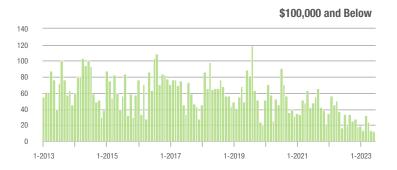

# **Chesterfield County, SC**

1-2015

1-2014

1-2016

1-2017

|                        | Total<br>Showings |                          |                            |              | Buyer Interest (Showings/Listings) |                            |              | Managed<br>Listings      |                            |  |
|------------------------|-------------------|--------------------------|----------------------------|--------------|------------------------------------|----------------------------|--------------|--------------------------|----------------------------|--|
| Price Range            | June<br>2023      | Year-Over-Year<br>Change | Month-Over-Month<br>Change | June<br>2023 | Year-Over-Year<br>Change           | Month-Over-Month<br>Change | June<br>2023 | Year-Over-Year<br>Change | Month-Over-Month<br>Change |  |
| \$100,000 and Below    | 3                 | + 50.0%                  | - 78.6%                    | 0.0          | - 100.0%                           | - 100.0%                   | 4            | + 33.3%                  | - 33.3%                    |  |
| \$100,001 to \$200,000 | 8                 | - 61.9%                  | + 60.0%                    | 1.0          | - 76.2%                            | - 40.0%                    | 5            | - 28.6%                  | - 16.7%                    |  |
| \$200,001 to \$300,000 | 20                | 0.0%                     | - 41.2%                    | 2.4          | + 9.1%                             | + 29.5%                    | 11           | - 21.4%                  | - 31.3%                    |  |
| \$300,001 and Above    | 7                 | + 600.0%                 | - 36.4%                    | 1.2          | + 300.0%                           | - 28.0%                    | 7            | + 75.0%                  | - 12.5%                    |  |
| Total                  | 46                | - 6.1%                   | - 41.8%                    | 1.8          | - 18.2%                            | - 29.3%                    | 29           | - 9.4%                   | - 27.5%                    |  |

#### **Showings**

1-2013

1-2018

1-2021

1-2020