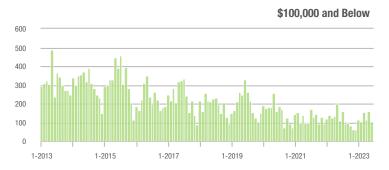

|  |
| \$200,001 to \$300,000 | 17                | - 73.8%                  | - 69.6%                    | 4.3          | - 39.4%                            | - 53.6%                    | 5            | - 58.3%                  | - 28.6%                    |  |
| \$300,001 and Above    | 1,137             | - 19.2%                  | - 8.7%                     | 7.9          | + 19.7%                            | - 17.5%                    | 150          | - 37.2%                  | + 7.9%                     |  |
| Total                  | 1,259             | - 20.7%                  | - 13.8%                    | 6.7          | + 6.3%                             | - 10.1%                    | 201          | - 31.9%                  | - 4.7%                     |  |















### **Iredell County, NC**

|                        | Total<br>Showings |                          |                            | (            | Buyer Interest (Showings/Listings) |                            |              | Managed<br>Listings      |                            |  |
|------------------------|-------------------|--------------------------|----------------------------|--------------|------------------------------------|----------------------------|--------------|--------------------------|----------------------------|--|
| Price Range            | June<br>2023      | Year-Over-Year<br>Change | Month-Over-Month<br>Change | June<br>2023 | Year-Over-Year<br>Change           | Month-Over-Month<br>Change | June<br>2023 | Year-Over-Year<br>Change | Month-Over-Month