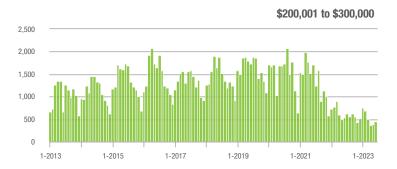

|  |
| \$200,001 to \$300,000 | 457               | - 14.1%                  | + 16.0%                    | 9.8          | + 32.4%                            | + 22.3%                    | 57           | - 35.2%                  | - 5.0%                     |  |
| \$300,001 and Above    | 3,906             | - 6.3%                   | - 1.6%                     | 7.7          | 0.0%                               | - 7.1%                     | 561          | - 12.5%                  | + 2.0%                     |  |
| Total                  | 4,688             | - 8.2%                   | - 1.2%                     | 7.3          | + 5.8%                             | - 4.2%                     | 726          | - 17.9%                  | + 0.3%                     |  |















# **Uptown Charlotte**

|                        | Total<br>Showings |                          |                            |              | Buyer Interest (Showings/Listings) |                            |              | Managed<br>Listings      |                            |  |
|------------------------|-------------------|--------------------------|----------------------------|--------------|------------------------------------|----------------------------|--------------|--------------------------|----------------------------|--|
| Price Range            | June<br>2023      | Year-Over-Year<br>Change | Month-Over-Month<br>Change | June<br>2023 | Year-Over-Year<br>Change           | Month-Over-Month<br>Change | June<br>2023 | Year-Over-Year<br>Change | Month-Over-Month<br>Chan