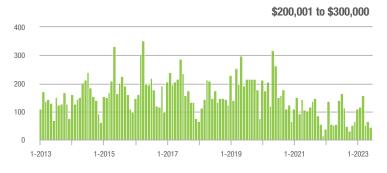

# **Chesterfield County, SC**

1-2015

1-2014

1-2016

1-2017

|                        | Total<br>Showings |                          |                            |              | Buyer Interest (Showings/Listings) |                            |              | Managed<br>Listings      |                            |  |
|------------------------|-------------------|--------------------------|----------------------------|--------------|------------------------------------|----------------------------|--------------|--------------------------|----------------------------|--|
| Price Range            | June<br>2023      | Year-Over-Year<br>Change | Month-Over-Month<br>Change | June<br>2023 | Year-Over-Year<br>Change           | Month-Over-Month<br>Change | June<br>2023 | Year-Over-Year<br>Change | Month-Over-Month<br>Change |  |
| \$100,000 and Below    | 3                 | + 50.0%                  | - 78.6%                    | 0.0          | - 100.0%                           | - 100.0%                   | 4            | + 33.3%                  | - 33.3%                    |  |
| \$100,001 to \$200,000 | 8                 | - 61.9%                  | + 60.0%                    | 1.0          | - 76.2%                            | - 40.0%                    | 5            | - 28.6%                  | - 16.7%                    |  |
| \$200,001 to \$300,000 | 20                | 0.0%                     | - 41.2%                    | 2.4          | + 9.1%                             | + 29.5%                    | 11           | - 21.4%                  | - 31.3%                    |  |
| \$300,001 and Above    | 7                 | + 600.0%                 | - 36.4%                    | 1.2          | + 300.0%                           | - 28.0%                    | 7            | + 75.0%                  | - 12.5%                    |  |
| Total                  | 46                | - 6.1%                   | - 41.8%                    | 1.8          | - 18.2%                            | - 29.3%                    | 29           | - 9.4%                   | - 27.5%                    |  |

#### **Showings**

1-2013

1-2018

1-2021

1-2020