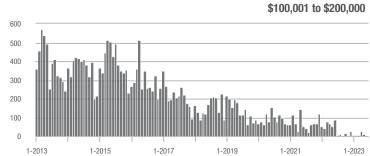

|  |
| \$200,001 to \$300,000 | 290               | + 3.9%                   | + 62.0%                    | 13.7         | + 75.6%                            | + 58.9%                    | 23           | - 41.0%                  | + 4.5%                     |  |
| \$300,001 and Above    | 768               | + 19.6%                  | + 6.7%                     | 5.2          | + 10.6%                            | - 2.2%                     | 167          | - 4.0%                   | + 5.7%                     |  |
| Total                  | 1,164             | + 1.3%                   | + 9.3%                     | 5.9          | + 15.7%                            | + 6.6%                     | 231          | - 17.5%                  | + 1.3%                     |  |















# **Montgomery County, NC**

1-2015

1-2016

1-2017

|                        |              | Total<br>Showin          |                            |              | Buyer Interest (Showings/Listings) |                            |              | Managed<br>Listings      |                            |  |
|------------------------|--------------|--------------------------|----------------------------|--------------|------------------------------------|----------------------------|--------------|--------------------------|----------------------------|--|
| Price Range            | June<br>2023 | Year-Over-Year<br>Change | Month-Over-Month<br>Change | June<br>2023 | Year-Over-Year<br>Change           | Month-Over-Month<br>Change | June<br>2023 | Year-Over-Year<br>Change | Month-Ov