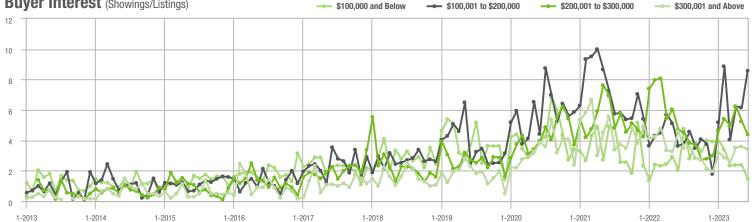

|  |
| \$200,001 to \$300,000 | 388               | + 23.2%                  | - 13.6%                    | 4.4          | - 6.4%                             | - 16.5%                    | 94           | + 27.0%                  | - 4.1%                     |  |
| \$300,001 and Above    | 253               | - 4.9%                   | - 6.6%                     | 3.4          | - 26.1%                            | - 5.2%                     | 89           | + 18.7%                  | - 1.1%                     |  |
| Total                  | 1,102             | + 9.5%                   | - 10.0%                    | 4.4          | - 2.2%                             | - 9.3%                     | 306          | + 9.7%                   | - 4.7%                     |  |









# City of Charlotte, NC

|                        | Total<br>Showings |                          |                            | (            | Buyer Interest (Showings/Listings) |                            |              | Managed<br>Listings      |                            |  |
|------------------------|-------------------|--------------------------|----------------------------|--------------|------------------------------------|----------------------------|--------------|--------------------------|----------------------------|--|
| Price Range            | June<br>2023      | Year-Over-Year<br>Change | Month-Over-Month<br>Change | June<br>2023 | Year-Over-Year<br>Change           | Month-Over-Month<br>Change | June<br>2023 | Year-Over-Year<br>Change | Month-Over-Month<br>Change