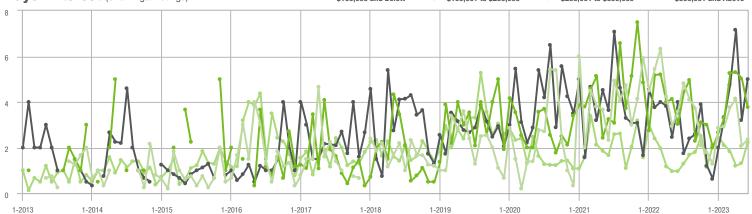

# **Chesterfield County, SC**

1-2015

1-2014

1-2016

1-2017

|                        | Total<br>Showings |                          |                            |              | Buyer Interest (Showings/Listings) |                            |              | Managed<br>Listings      |                            |  |
|------------------------|-------------------|--------------------------|----------------------------|--------------|------------------------------------|----------------------------|--------------|--------------------------|----------------------------|--|
| Price Range            | June<br>2023      | Year-Over-Year<br>Change | Month-Over-Month<br>Change | June<br>2023 | Year-Over-Year<br>Change           | Month-Over-Month<br>Change | June<br>2023 | Year-Over-Year<br>Change | Month-Over-Month<br>Change |  |
| \$100,000 and Below    | 3                 | + 50.0%                  | - 78.6%                    | 0.0          | - 100.0%                           | - 100.0%                   | 4            | + 33.3%                  | - 33.3%                    |  |
| \$100,001 to \$200,000 | 8                 | - 61.9%                  | + 60.0%                    | 1.0          | - 76.2%                            | - 40.0%                    | 5            | - 28.6%                  | - 16.7%                    |  |
| \$200,001 to \$300,000 | 20                | 0.0%                     | - 41.2%                    | 2.4          | + 9.1%                             | + 29.5%                    | 11           | - 21.4%                  | - 31.3%                    |  |
| \$300,001 and Above    | 7                 | + 600.0%                 | - 36.4%                    | 1.2          | + 300.0%                           | - 28.0%                    | 7            | + 75.0%                  | - 12.5%                    |  |
| Total                  | 46                | - 6.1%                   | - 41.8%                    | 1.8          | - 18.2%                            | - 29.3%                    | 29           | - 9.4%                   | - 27.5%                    |  |

#### **Showings**

1-2013

1-2018

1-2021

1-2020