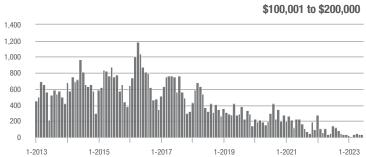

|  |
| \$200,001 to \$300,000 | 752               | + 62.4%                  | - 30.5%                    | 12.1         | + 57.1%                            | - 28.2%                    | 65           | + 6.6%                   | - 3.0%                     |  |
| \$300,001 and Above    | 1,548             | - 13.3%                  | - 4.2%                     | 8.2          | + 15.5%                            | - 5.1%                     | 204          | - 25.8%                  | 0.0%                       |  |
| Total                  | 2,730             | - 2.5%                   | - 8.5%                     | 8.3          | + 22.1%                            | - 13.0%                    | 354          | - 22.0%                  | + 1.1%                     |  |















# Davidson, NC

|                        | Total<br>Showings |                          |                            |              | Buyer Interest (Showings/Listings) |                            |              | Managed<br>Listings      |                            |  |
|------------------------|-------------------|--------------------------|----------------------------|--------------|------------------------------------|----------------------------|--------------|--------------------------|----------------------------|--|
| Price Range            | June<br>2023      | Year-Over-Year<br>Change | Month-Over-Month<br>Change | June<br>2023 | Year-Over-Year<br>Change           | Month-Over-Month<br>Change | June<br>2023 | Year-Over-Year<br>Change | Month-Over-Month<br>Change |