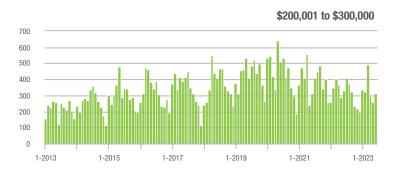

|  |
| \$200,001 to \$300,000 | 312               | - 5.7%                   | + 22.4%                    | 6.6          | + 17.9%                            | - 3.9%                     | 50           | - 27.5%                  | + 16.3%                    |  |
| \$300,001 and Above    | 1,025             | + 17.4%                  | - 9.8%                     | 4.9          | - 7.5%                             | - 7.8%                     | 232          | + 14.9%                  | - 1.7%                     |  |
| Total                  | 1,528             | - 6.3%                   | - 11.5%                    | 4.9          | - 3.9%                             | - 11.5%                    | 362          | - 14.4%                  | - 3.2%                     |  |















# **Lincolnton, NC**

|                        | Total<br>Showings |                          |                            |              | Buyer Into<br>(Showings/L |                            | Managed<br>Listings |                          |                            |
|------------------------|-------------------|--------------------------|----------------------------|--------------|---------------------------|----------------------------|---------------------|--------------------------|----------------------------|
| Price Range            | June<br>2023      | Year-Over-Year<br>Change | Month-Over-Month<br>Change | June<br>2023 | Year-Over-Year<br>Change  | Month-Over-Month<br>Change | June<br>2023        | Year-Over-Year<br>Change | Month-Over-Month<br>Change |
| \$100,0