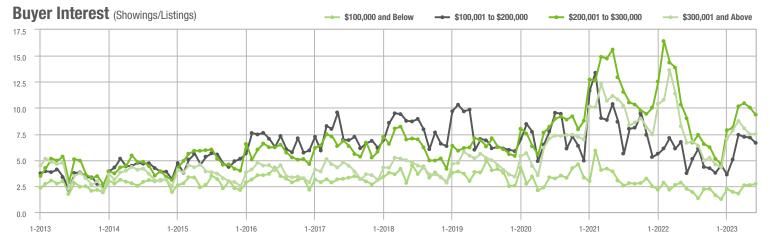

|  |
| \$200,001 to \$300,000 | 1,166             | - 28.9%                  | - 24.0%                    | 9.4          | + 4.4%                             | - 6.8%                     | 137          | - 30.1%                  | - 17.0%                    |  |
| \$300,001 and Above    | 3,939             | + 7.7%                   | + 6.0%                     | 7.5          | + 11.9%                            | + 0.4%                     | 580          | - 8.7%                   | + 4.9%                     |  |
| Total                  | 5,743             | - 2.0%                   | - 5.2%                     | 7.5          | + 10.3%                            | - 3.5%                     | 867          | - 15.9%                  | - 3.2%                     |  |