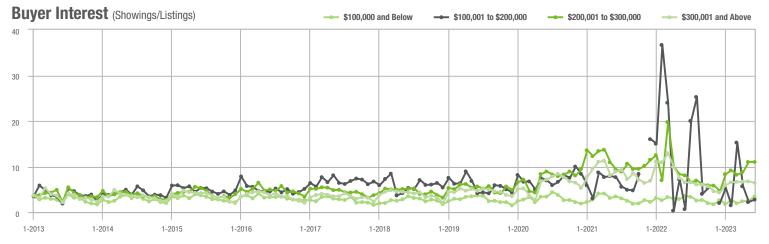

|  |
| \$200,001 to \$300,000 | 194               | - 15.3%                  | - 24.8%                    | 11.0         | + 35.8%                            | 0.0%                       | 21           | - 44.7%                  | - 25.0%                    |  |
| \$300,001 and Above    | 1,865             | + 3.0%                   | - 1.8%                     | 6.4          | - 1.5%                             | - 4.8%                     | 312          | - 1.6%                   | 0.0%                       |  |
| Total                  | 2,298             | - 0.1%                   | - 0.7%                     | 6.1          | - 1.6%                             | - 3.9%                     | 410          | - 7.9%                   | - 1.4%                     |  |















### **Rock Hill, SC**

|                        | Total<br>Showings |                          |                            | (            | Buyer Interest (Showings/Listings) |                            |              | Managed<br>Listings      |                            |  |
|------------------------|-------------------|--------------------------|----------------------------|--------------|------------------------------------|----------------------------|--------------|--------------------------|----------------------------|--|
| Price Range            | June<br>2023      | Year-Over-Year<br>Change | Month-Over-Month<br>Change | June<br>2023 | Year-Over-Year<br>Change           | Month-Over-Month<br>Change | June<br>2023 | Year-Over-Year<br>Change | Month-Over-Month<br>Change |