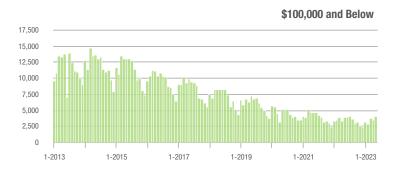

13.0%                    |  |
| \$200,001 to \$300,000 | 10,737            | - 7.7%                   | - 4.7%                     | 10.5        | + 6.1%                             | + 3.2%                     | 1,098       | - 16.6%                  | - 9.1%                     |  |
| \$300,001 and Above    | 33,900            | - 3.6%                   | - 2.8%                     | 8.3         | - 3.5%                             | - 0.5%                     | 4,486       | - 3.4%                   | - 4.2%                     |  |
| Total                  | 52,060            | - 5.6%                   | - 2.6%                     | 7.8         | 0.0%                               | + 2.5%                     | 7,470       | - 9.9%                   | - 7.1%                     |  |













## **Chester County, SC**

|                        | Total<br>Showings |                          |                            |             | Buyer Interest (Showings/Listings) |                            |             | Managed<br>Listings      |                            |  |
|------------------------|-------------------|--------------------------|----------------------------|-------------|------------------------------------|----------------------------|-------------|--------------------------|----------------------------|--|
| Price Range            | May<br>2023       | Year-Over-Year<br>Change | Month-Over-Month<br>Change | May<br>2023 | Year-Over-Year<br>Change           | Month-Over-Month<br>Change | May<br>2023 | Year-Over-Year<br>Change | Month-Over-Month<br>Chang