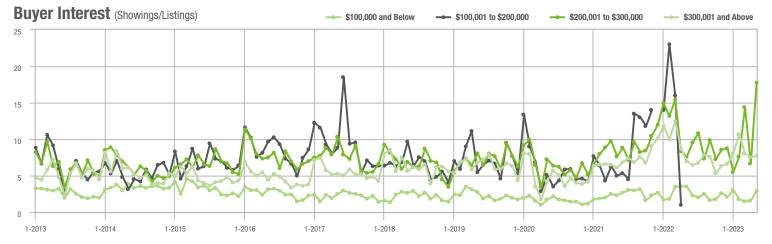

## **Cabarrus County, NC**

|                        | Total<br>Showings |                          |                            | (           | Buyer Interest (Showings/Listings) |                            |             | Managed<br>Listings      |                            |  |
|------------------------|-------------------|--------------------------|----------------------------|-------------|------------------------------------|----------------------------|-------------|--------------------------|----------------------------|--|
| Price Range            | May<br>2023       | Year-Over-Year<br>Change | Month-Over-Month<br>Change | May<br>2023 | Year-Over-Year<br>Change           | Month-Over-Month<br>Change | May<br>2023 | Year-Over-Year<br>Change | Month-Over-Month<br>Change |  |
| \$100,000 and Below    | 245               | - 13.4%                  | - 8.2%                     | 2.8         | + 16.7%                            | + 20.6%                    | 99          | - 31.7%                  | - 26.7%                    |  |
| \$100,001 to \$200,000 | 200               | - 52.3%                  | - 40.1%                    | 7.5         | + 5.6%                             | - 18.7%                    | 31          | - 53.0%                  | - 24.4%                    |  |
| \$200,001 to \$300,000 | 1,857             | + 48.9%                  | + 19.1%                    | 14.6        | + 44.6%                            | + 24.4%                    | 135         | + 3.8%                   | - 6.9%                     |  |
| \$300,001 and Above    | 2,903             | + 1.4%                   | - 6.0%                     | 8.0         | - 5.9%                             | + 2.6%                     | 397         | + 3.1%                   | - 9.8%                     |  |
| Total                  | 5,205             | + 8.2%                   | - 0.8%                     | 8.7         | + 14.5%                            | + 12.2%                    | 662         | - 8.8%                   | - 13.0%                    |  |

### **Charlotte MSA**

|                        | Total<br>Showings |                          |                            |             | Buyer Interest (Showings/Listings) |                            |             | Managed<br>Listings      |                            |  |
|------------------------|-------------------|--------------------------|----------------------------|-------------|------------------------------------|----------------------------|-------------|--------------------------|----------------------------|--|
| Price Range            | May<br>2023       | Year-Over-Year<br>Change | Month-Over-Month<br>Change | May<br>2023 | Year-Over-Year<br>Change           | Month-Over-Month<br>Change | May<br>2023 | Year-Over-Year<br>Change | Month-Over-Month<br>Change |  |
| \$100,000 and Below    | 4,045             | + 2.4%                   | + 19.4%                    | 3.3         | + 6.5%                             | + 32.2%                    | 1,411       | - 10.9%                  | - 11.9%                    |  |
| \$100,001 to \$200,000 | 3,378             | - 23.4%                  | - 14.1%                    | 8.6         | + 22.9%                            | - 2.1%                     | 475         | - 36.8%                  | - 13.0%                    |  |
| \$200,001 to \$300,000 | 10,737            | - 7.7%                   | - 4.7%                     | 10.5        | + 6.1%                             | + 3.2%                     | 1,098       | - 16.6%                  | - 9.1%                     |  |
| \$300,001 and Above    | 33,900            | - 3.6%                   | - 2.8%                     | 8.3         | - 3.5%                             | - 0.5%                     | 4,486       | - 3.4%                   | - 4.2%                     |  |
| Total                  | 52,060            | - 5.6%                   | - 2.6%                     | 7.8         | 0.0%                               | + 2.5%                     | 7,470       | - 9.9%                   | - 7.1%                     |  |

## City of Charlotte, NC

|                        | Total<br>Showings |                          |                            |             | Buyer Interest (Showings/Listings) |                            |             | Managed<br>Listings      |                            |  |
|------------------------|-------------------|--------------------------|----------------------------|-------------|------------------------------------|----------------------------|-------------|--------------------------|----------------------------|--|
| Price Range            | May<br>2023       | Year-Over-Year<br>Change | Month-Over-Month<br>Change | May<br>2023 | Year-Over-Year<br>Change           | Month-Over-Month<br>Change | May<br>2023 | Year-Over-Year<br>Change | Month-Over-Month<br>Change |  |
| \$100,000 and Below    | 2,242             | + 3.1%                   | + 14.3%                    | 3.4         | - 5.6%                             | + 25.2%                    | 724         | + 2.4%                   | - 11.5%                    |  |
| \$100,001 to \$200,000 | 514               | - 50.3%                  | - 36.1%                    | 8.2         | - 9.9%                             | - 17.9%                    | 68          | - 42.4%                  | - 20.9%                    |  |
| \$200,001 to \$300,000 | 3,144             | - 27.6%                  | - 17.3%                    | 13.5        | + 3.8%                             | - 1.4%                     | 240         | - 33.1%                  | - 16.4%                    |  |
| \$300,001 and Above    | 14,783            | - 4.7%                   | - 2.7%                     | 10.0        | + 3.1%                             | + 0.4%                     | 1,603       | - 7.9%                   | - 4.4%                     |  |
| Total                  | 20,683            | - 10.3%                  | - 5.0%                     | 8.6         | - 2.3%                             | + 1.6%                     | 2,635       | - 9.9%                   | - 8.1%                     |  |

### **Mecklenburg County, NC**

|                        | Total<br>Showings |                          |                            |             | Buyer Interest (Showings/Listings) |                            |             | Managed<br>Listings      |                            |  |
|------------------------|-------------------|--------------------------|----------------------------|-------------|------------------------------------|----------------------------|-------------|--------------------------|----------------------------|--|
| Price Range            | May<br>2023       | Year-Over-Year<br>Change | Month-Over-Month<br>Change | May<br>2023 | Year-Over-Year<br>Change           | Month-Over-Month<br>Change | May<br>2023 | Year-Over-Year<br>Change | Month-Over-Month<br>Change |  |
| \$100,000 and Below    | 2,613             | + 2.3%                   | + 15.6%                    | 3.3         | - 8.3%                             | + 25.5%                    | 856         | + 3.4%                   | - 10.4%                    |  |
| \$100,001 to \$200,000 | 534               | - 49.0%                  | - 36.6%                    | 7.7         | - 10.5%                            | - 18.9%                    | 80          | - 40.3%                  | - 20.0%                    |  |
| \$200,001 to \$300,000 | 3,304             | - 28.9%                  | - 18.2%                    | 13.0        | + 1.6%                             | - 2.6%                     | 265         | - 33.2%                  | - 16.7%                    |  |
| \$300,001 and Above    | 18,365            | - 8.6%                   | - 3.9%                     | 9.6         | - 1.0%                             | + 0.7%                     | 2,073       | - 10.0%                  | - 6.0%                     |  |
| Total                  | 24,816            | - 12.5%                  | - 5.5%                     | 8.3         | - 4.6%                             | + 1.4%                     | 3,274       | - 10.6%                  | - 8.5%                     |  |