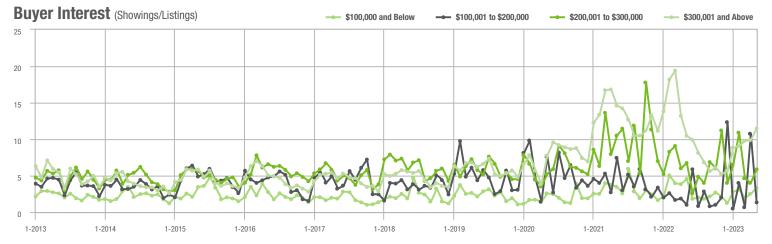

| - 16.7%                    |
| \$200,001 to \$300,000 | 42                | - 43.2%                  | + 27.3%                    | 5.9         | - 11.9%                  | + 46.4%                    | 9                   | - 43.8%                  | - 10.0%                    |
| \$300,001 and Above    | 1,783             | + 23.0%                  | + 23.9%                    | 11.5        | + 10.6%                  | + 16.5%                    | 169                 | + 11.2%                  | + 5.6%                     |
| Total                  | 1,884             | + 18.9%                  | + 21.1%                    | 10.4        | + 10.6%                  | + 16.3%                    | 201                 | + 4.1%                   | + 2.6%                     |















### **York County, SC**

|                        | Total<br>Showings |                          |                            | (           | Buyer Interest (Showings/Listings) |                            |             | Managed<br>Listings      |                            |  |
|------------------------|-------------------|--------------------------|----------------------------|-------------|------------------------------------|----------------------------|-------------|--------------------------|----------------------------|--|
| Price Range            | May<br>2023       | Year-Over-Year<br>Change | Month-Over-Month<br>Change | May<br>2023 | Year-Over-Year<br>Change           | Month-Over-Month<br>Change | May<br>2023 | Year-Over-Year<br>Change | Month-Over-Month<br>Change |  |
|