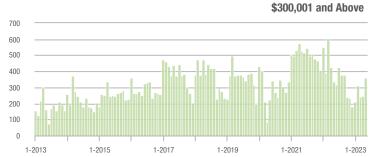

## **Cabarrus County, NC**

|                        | Total<br>Showings |                          |                            | (           | Buyer Interest (Showings/Listings) |                            |             | Managed<br>Listings      |                            |  |
|------------------------|-------------------|--------------------------|----------------------------|-------------|------------------------------------|----------------------------|-------------|--------------------------|----------------------------|--|
| Price Range            | May<br>2023       | Year-Over-Year<br>Change | Month-Over-Month<br>Change | May<br>2023 | Year-Over-Year<br>Change           | Month-Over-Month<br>Change | May<br>2023 | Year-Over-Year<br>Change | Month-Over-Month<br>Change |  |
| \$100,000 and Below    | 245               | - 13.4%                  | - 8.2%                     | 2.8         | + 16.7%                            | + 20.6%                    | 99          | - 31.7%                  | - 26.7%                    |  |
| \$100,001 to \$200,000 | 200               | - 52.3%                  | - 40.1%                    | 7.5         | + 5.6%                             | - 18.7%                    | 31          | - 53.0%                  | - 24.4%                    |  |
| \$200,001 to \$300,000 | 1,857             | + 48.9%                  | + 19.1%                    | 14.6        | + 44.6%                            | + 24.4%                    | 135         | + 3.8%                   | - 6.9%                     |  |
| \$300,001 and Above    | 2,903             | + 1.4%                   | - 6.0%                     | 8.0         | - 5.9%                             | + 2.6%                     | 397         | + 3.1%                   | - 9.8%                     |  |
| Total                  | 5,205             | + 8.2%                   | - 0.8%                     | 8.7         | + 14.5%                            | + 12.2%                    | 662         | - 8.8%                   | - 13.0%                    |  |

### **Charlotte MSA**

|                        | Total<br>Showings |                          |                            |             | Buyer Interest (Showings/Listings) |                            |             | Managed<br>Listings      |                            |  |
|------------------------|-------------------|--------------------------|----------------------------|-------------|------------------------------------|----------------------------|-------------|--------------------------|----------------------------|--|
| Price Range            | May<br>2023       | Year-Over-Year<br>Change | Month-Over-Month<br>Change | May<br>2023 | Year-Over-Year<br>Change           | Month-Over-Month<br>Change | May<br>2023 | Year-Over-Year<br>Change | Month-Over-Month<br>Change |  |
| \$100,000 and Below    | 4,045             | + 2.4%                   | + 19.4%                    | 3.3         | + 6.5%                             | + 32.2%                    | 1,411       | - 10.9%                  | - 11.9%                    |  |
| \$100,001 to \$200,000 | 3,378             | - 23.4%                  | - 14.1%                    | 8.6         | + 22.9%                            | - 2.1%                     | 475         | - 36.8%                  | - 13.0%                    |  |
| \$200,001 to \$300,000 | 10,737            | - 7.7%                   | - 4.7%                     | 10.5        | + 6.1%                             | + 3.2%                     | 1,098       | - 16.6%                  | - 9.1%                     |  |
| \$300,001 and Above    | 33,900            | - 3.6%                   | - 2.8%                     | 8.3         | - 3.5%                             | - 0.5%                     | 4,486       | - 3.4%                   | - 4.2%                     |  |
| Total                  | 52,060            | - 5.6%                   | - 2.6%                     | 7.8         | 0.0%                               | + 2.5%                     | 7,470       | - 9.9%                   | - 7.1%                     |  |

## City of Charlotte, NC

|                        | Total<br>Showings |                          |                            |             | Buyer Interest (Showings/Listings) |                            |             | Managed<br>Listings      |                            |  |
|------------------------|-------------------|--------------------------|----------------------------|-------------|------------------------------------|----------------------------|-------------|--------------------------|----------------------------|--|
| Price Range            | May<br>2023       | Year-Over-Year<br>Change | Month-Over-Month<br>Change | May<br>2023 | Year-Over-Year<br>Change           | Month-Over-Month<br>Change | May<br>2023 | Year-Over-Year<br>Change | Month-Over-Month<br>Change |  |
| \$100,000 and Below    | 2,242             | + 3.1%                   | + 14.3%                    | 3.4         | - 5.6%                             | + 25.2%                    | 724         | + 2.4%                   | - 11.5%                    |  |
| \$100,001 to \$200,000 | 514               | - 50.3%                  | - 36.1%                    | 8.2         | - 9.9%                             | - 17.9%                    | 68          | - 42.4%                  | - 20.9%                    |  |
| \$200,001 to \$300,000 | 3,144             | - 27.6%                  | - 17.3%                    | 13.5        | + 3.8%                             | - 1.4%                     | 240         | - 33.1%                  | - 16.4%                    |  |
| \$300,001 and Above    | 14,783            | - 4.7%                   | - 2.7%                     | 10.0        | + 3.1%                             | + 0.4%                     | 1,603       | - 7.9%                   | - 4.4%                     |  |
| Total                  | 20,683            | - 10.3%                  | - 5.0%                     | 8.6         | - 2.3%                             | + 1.6%                     | 2,635       | - 9.9%                   | - 8.1%                     |  |

### **Mecklenburg County, NC**

|                        | Total<br>Showings |                          |                            |             | Buyer Interest (Showings/Listings) |                            |             | Managed<br>Listings      |                            |  |
|------------------------|-------------------|--------------------------|----------------------------|-------------|------------------------------------|----------------------------|-------------|--------------------------|----------------------------|--|
| Price Range            | May<br>2023       | Year-Over-Year<br>Change | Month-Over-Month<br>Change | May<br>2023 | Year-Over-Year<br>Change           | Month-Over-Month<br>Change | May<br>2023 | Year-Over-Year<br>Change | Month-Over-Month<br>Change |  |
| \$100,000 and Below    | 2,613             | + 2.3%                   | + 15.6%                    | 3.3         | - 8.3%                             | + 25.5%                    | 856         | + 3.4%                   | - 10.4%                    |  |
| \$100,001 to \$200,000 | 534               | - 49.0%                  | - 36.6%                    | 7.7         | - 10.5%                            | - 18.9%                    | 80          | - 40.3%                  | - 20.0%                    |  |
| \$200,001 to \$300,000 | 3,304             | - 28.9%                  | - 18.2%                    | 13.0        | + 1.6%                             | - 2.6%                     | 265         | - 33.2%                  | - 16.7%                    |  |
| \$300,001 and Above    | 18,365            | - 8.6%                   | - 3.9%                     | 9.6         | - 1.0%                             | + 0.7%                     | 2,073       | - 10.0%                  | - 6.0%                     |  |
| Total                  | 24,816            | - 12.5%                  | - 5.5%                     | 8.3         | - 4.6%                             | + 1.4%                     | 3,274       | - 10.6%                  | - 8.5%                     |  |