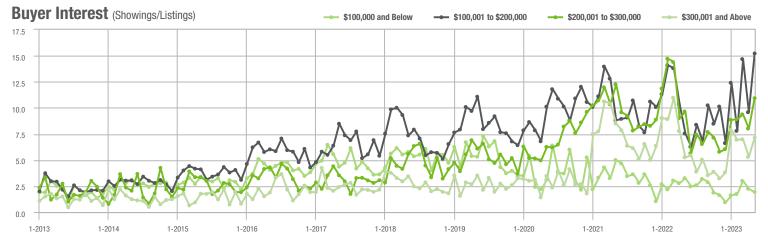

|  |
| \$200,001 to \$300,000 | 822               | + 26.1%                  | + 32.4%                    | 10.9        | + 12.4%                            | + 36.5%                    | 78          | + 6.8%                   | - 2.5%                     |  |
| \$300,001 and Above    | 541               | + 86.6%                  | + 23.5%                    | 7.1         | + 34.0%                            | + 34.8%                    | 80          | + 21.2%                  | - 3.6%                     |  |
| Total                  | 1.537             | + 17.9%                  | + 26.0%                    | 8.8         | + 27.5%                            | + 37.3%                    | 188         | - 15.3%                  | - 6.0%                     |  |















### **Lake Norman**

|                        | Total<br>Showings |                          |                            |             | Buyer Inte<br>Showings/L |                            | Managed<br>Listings |                          |                            |
|------------------------|-------------------|--------------------------|----------------------------|-------------|--------------------------|----------------------------|---------------------|--------------------------|----------------------------|
| Price Range            | May<br>2023       | Year-Over-Year<br>Change | Month-Over-Month<br>Change | May<br>2023 | Year-Over-Year<br>Change | Month-Over-Month<br>Change | May<br>2023         | Year-Over-Year<br>Change | Month-Over-Month<br>Change |
| \$100,000 and Belo