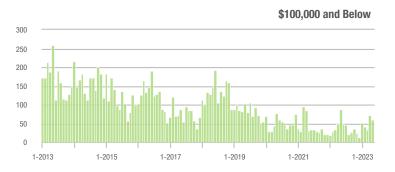

25.0%                    |  |
| \$200,001 to \$300,000 | 265               | + 18.8%                  | - 19.2%                    | 13.9        | + 31.1%                            | + 14.4%                    | 20          | - 13.0%                  | - 28.6%                    |  |
| \$300,001 and Above    | 1,442             | - 3.4%                   | + 0.8%                     | 10.2        | - 5.6%                             | - 2.9%                     | 154         | + 0.7%                   | + 1.3%                     |  |
| Total                  | 1,798             | - 1.6%                   | - 3.6%                     | 9.4         | - 6.0%                             | - 3.5%                     | 206         | + 2.5%                   | - 1.9%                     |  |















## **Gaston County, NC**

|                        | Total<br>Showings |                          |                            |             | Buyer Interest (Showings/Listings) |                            |             | Managed<br>Listings      |                            |  |
|------------------------|-------------------|--------------------------|----------------------------|-------------|------------------------------------|----------------------------|-------------|--------------------------|----------------------------|--|
| Price Range            | May<br>2023       | Year-Over-Year<br>Change | Month-Over-Month<br>Change | May<br>2023 | Year-Over-Year<br>Change           | Month-Over-Month<br>Change | May<br>2023 | Year-Over-Year<br>Change | Month-Over-Month<br>Chan