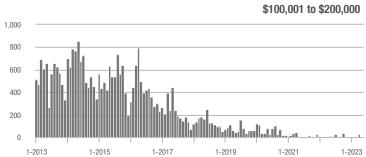

0.0%                    |  |
| \$200,001 to \$300,000 | 56                | - 41.1%                  | + 69.7%                    | 9.2         | - 41.4%                            | + 94.4%                    | 7           | - 12.5%                  | - 30.0%                    |  |
| \$300,001 and Above    | 1,242             | - 27.4%                  | - 10.9%                    | 9.7         | + 7.8%                             | + 4.2%                     | 136         | - 35.8%                  | - 19.0%                    |  |
| Total                  | 1,458             | - 27.8%                  | - 7.0%                     | 7.7         | - 7.2%                             | + 6.0%                     | 202         | - 27.3%                  | - 16.2%                    |  |















## **Iredell County, NC**

|                        | Total<br>Showings |                          |                            |             | Buyer Interest (Showings/Listings) |                            |             | Managed<br>Listings      |                            |  |
|------------------------|-------------------|--------------------------|----------------------------|-------------|------------------------------------|----------------------------|-------------|--------------------------|----------------------------|--|
| Price Range            | May<br>2023       | Year-Over-Year<br>Change | Month-Over-Month<br>Change | May<br>2023 | Year-Over-Year<br>Change           | Month-Over-Month<br>Change | May<br>2023 | Year-Over-Year<br>Change | Month-Over-Month<br>Chang