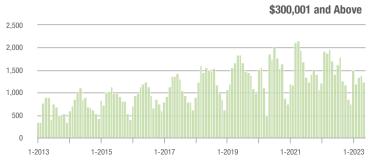

|  |
| \$200,001 to \$300,000 | 56                | - 41.1%                  | + 69.7%                    | 9.2         | - 41.4%                            | + 94.4%                    | 7           | - 12.5%                  | - 30.0%                    |  |
| \$300,001 and Above    | 1,242             | - 27.4%                  | - 10.9%                    | 9.7         | + 7.8%                             | + 4.2%                     | 136         | - 35.8%                  | - 19.0%                    |  |
| Total                  | 1,458             | - 27.8%                  | - 7.0%                     | 7.7         | - 7.2%                             | + 6.0%                     | 202         | - 27.3%                  | - 16.2%                    |  |















## **Iredell County, NC**

|                        | Total<br>Showings |                          |                            |             | Buyer Interest (Showings/Listings) |                            |             | Managed<br>Listings      |                            |  |
|------------------------|-------------------|--------------------------|----------------------------|-------------|------------------------------------|----------------------------|-------------|--------------------------|----------------------------|--|
| Price Range            | May<br>2023       | Year-Over-Year<br>Change | Month-Over-Month<br>Change | May<br>2023 | Year-Over-Year<br>Change           | Month-Over-Month<br>Change | May<br>2023 | Year-Over-Year<br>Change | Month-Over-Month<br>Change |