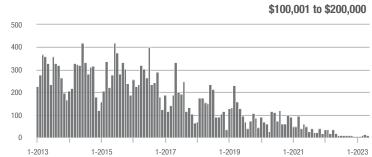

.3%                     |  |
| \$200,001 to \$300,000 | 25                | - 74.7%                  | + 13.6%                    | 2.2         | - 52.2%                            | - 11.1%                    | 16          | - 50.0%                  | 0.0%                       |  |
| \$300,001 and Above    | 1,123             | + 10.0%                  | - 1.7%                     | 7.2         | + 1.4%                             | + 3.2%                     | 172         | - 1.7%                   | - 9.9%                     |  |
| Total                  | 1,249             | + 5.8%                   | - 1.9%                     | 6.3         | + 5.0%                             | + 2.6%                     | 236         | - 6.7%                   | - 9.2%                     |  |















### **Lancaster County, SC**

|                        | Total<br>Showings |                          |                            |             | Buyer Interest (Showings/Listings) |                            |             | Managed<br>Listings      |                            |  |
|------------------------|-------------------|--------------------------|----------------------------|-------------|------------------------------------|----------------------------|-------------|--------------------------|----------------------------|--|
| Price Range            | May<br>2023       | Year-Over-Year<br>Change | Month-Over-Month<br>Change | May<br>2023 | Year-Over-Year<br>Change           | Month-Over-Month<br>Change | May<br>2023 | Year-Over-Year<br>Change | Month-Over-Month<br>Ch