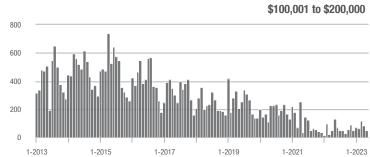

| - 16.7%                    |
| \$200,001 to \$300,000 | 99                | - 28.8%                  | - 43.8%                    | 5.3         | - 8.6%                   | - 22.9%                    | 21                  | - 36.4%                  | - 27.6%                    |
| \$300,001 and Above    | 2,270             | - 12.9%                  | - 2.4%                     | 6.1         | - 14.1%                  | - 8.8%                     | 412                 | - 1.4%                   | + 3.5%                     |
| Total                  | 2,532             | - 16.1%                  | - 6.2%                     | 5.6         | - 11.1%                  | - 6.5%                     | 518                 | - 12.4%                  | - 3.0%                     |















# **Lake Wylie**

|                        | Total<br>Showings |                          |                            |             | Buyer Interest (Showings/Listings) |                            |             | Managed<br>Listings      |                            |  |
|------------------------|-------------------|--------------------------|----------------------------|-------------|------------------------------------|----------------------------|-------------|--------------------------|----------------------------|--|
| Price Range            | May<br>2023       | Year-Over-Year<br>Change | Month-Over-Month<br>Change | May<br>2023 | Year-Over-Year<br>Change           | Month-Over-Month<br>Change | May<br>2023 | Year-Over-Year<br>Change | Month-Over-Month<br>Change |  |
|