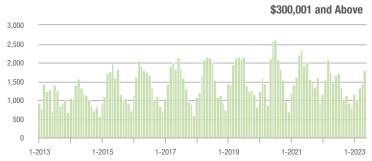

| - 16.7%                    |
| \$200,001 to \$300,000 | 42                | - 43.2%                  | + 27.3%                    | 5.9         | - 11.9%                  | + 46.4%                    | 9                   | - 43.8%                  | - 10.0%                    |
| \$300,001 and Above    | 1,783             | + 23.0%                  | + 23.9%                    | 11.5        | + 10.6%                  | + 16.5%                    | 169                 | + 11.2%                  | + 5.6%                     |
| Total                  | 1,884             | + 18.9%                  | + 21.1%                    | 10.4        | + 10.6%                  | + 16.3%                    | 201                 | + 4.1%                   | + 2.6%                     |















### **York County, SC**

|                        | Total<br>Showings |                          |                            | (           | Buyer Interest (Showings/Listings) |                            |             | Managed<br>Listings      |                            |  |
|------------------------|-------------------|--------------------------|----------------------------|-------------|------------------------------------|----------------------------|-------------|--------------------------|----------------------------|--|
| Price Range            | May<br>2023       | Year-Over-Year<br>Change | Month-Over-Month<br>Change | May<br>2023 | Year-Over-Year<br>Change           | Month-Over-Month<br>Change | May<br>2023 | Year-Over-Year<br>Change | Month-Over-Month<br>Change |  |