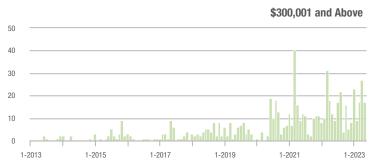

|  |
| \$200,001 to \$300,000 | 58                | + 286.7%                 | + 205.3%                   | 5.4         | + 92.9%                            | + 217.6%                   | 16          | + 100.0%                 | 0.0%                       |  |
| \$300,001 and Above    | 17                | + 41.7%                  | - 37.0%                    | 1.5         | 0.0%                               | - 3.0%                     | 14          | + 27.3%                  | - 22.2%                    |  |
| Total                  | 169               | + 85.7%                  | + 28.0%                    | 3.6         | + 50.0%                            | + 45.0%                    | 62          | + 17.0%                  | - 7.5%                     |  |















## **Cabarrus County, NC**

|                        | Total<br>Showings |                          |                            | (           | Buyer Interest (Showings/Listings) |                            |             | Managed<br>Listings      |                            |  |
|------------------------|-------------------|--------------------------|----------------------------|-------------|------------------------------------|----------------------------|-------------|--------------------------|----------------------------|--|
| Price Range            | May<br>2023       | Year-Over-Year<br>Change | Month-Over-Month<br>Change | May<br>2023 | Year-Over-Year<br>Change           | Month-Over-Month<br>Change | May<br>2023 | Year-Over-Year<br>Change | Month-Over-Month<br>Change |