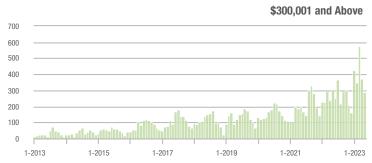

|  |
| \$200,001 to \$300,000 | 352               | + 38.6%                  | + 4.5%                     | 5.0         | - 2.0%                             | - 2.5%                     | 78          | + 41.8%                  | - 3.7%                     |  |
| \$300,001 and Above    | 287               | - 5.6%                   | - 22.2%                    | 3.3         | - 32.7%                            | - 18.2%                    | 107         | + 12.6%                  | - 10.1%                    |  |
| Total                  | 851               | + 11.5%                  | - 12.4%                    | 4.4         | - 4.3%                             | - 7.9%                     | 239         | + 3.9%                   | - 10.2%                    |  |















## Statesville, NC

|                        | Total<br>Showings |                          |                            |             | Buyer Inte<br>Showings/L |                            | Managed<br>Listings |                          |                            |
|------------------------|-------------------|--------------------------|----------------------------|-------------|--------------------------|----------------------------|---------------------|--------------------------|----------------------------|
| Price Range            | May<br>2023       | Year-Over-Year<br>Change | Month-Over-Month<br>Change | May<br>2023 | Year-Over-Year<br>Change | Month-Over-Month<br>Change | May<br>2023         | Year-Over-Year<br>Change | Month-Over-Month<br>Change |
| \$100,000 and Bel