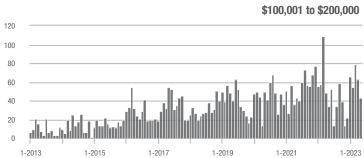

5.8%                    |  |
| \$200,001 to \$300,000 | 58                | + 286.7%                 | + 205.3%                   | 5.4         | + 92.9%                            | + 217.6%                   | 16          | + 100.0%                 | 0.0%                       |  |
| \$300,001 and Above    | 17                | + 41.7%                  | - 37.0%                    | 1.5         | 0.0%                               | - 3.0%                     | 14          | + 27.3%                  | - 22.2%                    |  |
| Total                  | 169               | + 85.7%                  | + 28.0%                    | 3.6         | + 50.0%                            | + 45.0%                    | 62          | + 17.0%                  | - 7.5%                     |  |















## **Cabarrus County, NC**

|                        | Total<br>Showings |                          |                            | (           | Buyer Interest (Showings/Listings) |                            |             | Managed<br>Listings      |                            |  |
|------------------------|-------------------|--------------------------|----------------------------|-------------|------------------------------------|----------------------------|-------------|--------------------------|----------------------------|--|
| Price Range            | May<br>2023       | Year-Over-Year<br>Change | Month-Over-Month<br>Change | May<br>2023 | Year-Over-Year<br>Change           | Month-Over-Month<br>Change | May<br>2023 | Year-Over-Year<br>Change | Month-Over-Month<br>Chan