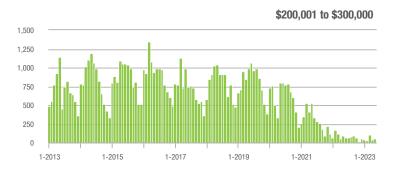

0%                    |  |
| \$200,001 to \$300,000 | 56                | - 41.1%                  | + 69.7%                    | 9.2         | - 41.4%                            | + 94.4%                    | 7           | - 12.5%                  | - 30.0%                    |  |
| \$300,001 and Above    | 1,242             | - 27.4%                  | - 10.9%                    | 9.7         | + 7.8%                             | + 4.2%                     | 136         | - 35.8%                  | - 19.0%                    |  |
| Total                  | 1,458             | - 27.8%                  | - 7.0%                     | 7.7         | - 7.2%                             | + 6.0%                     | 202         | - 27.3%                  | - 16.2%                    |  |















## **Iredell County, NC**

|                        | Total<br>Showings |                          |                            |             | Buyer Interest (Showings/Listings) |                            |             | Managed<br>Listings      |                            |  |
|------------------------|-------------------|--------------------------|----------------------------|-------------|------------------------------------|----------------------------|-------------|--------------------------|----------------------------|--|
| Price Range            | May<br>2023       | Year-Over-Year<br>Change | Month-Over-Month<br>Change | May<br>2023 | Year-Over-Year<br>Change           | Month-Over-Month<br>Change | May<br>2023 | Year-Over-Year<br>Change | Month-Over-Month<br>Change