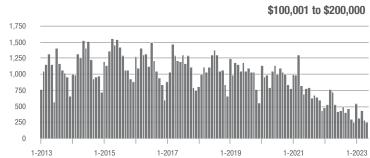

.5%                     |  |
| \$200,001 to \$300,000 | 892               | + 28.0%                  | + 1.1%                     | 8.0         | + 25.0%                            | + 7.0%                     | 125         | - 3.8%                   | - 7.4%                     |  |
| \$300,001 and Above    | 2,548             | + 2.5%                   | + 1.0%                     | 5.5         | - 17.9%                            | - 3.6%                     | 546         | + 27.9%                  | + 0.4%                     |  |
| Total                  | 3,933             | - 3.2%                   | + 0.6%                     | 5.6         | - 5.1%                             | + 0.2%                     | 868         | - 1.7%                   | - 2.8%                     |  |















## Kannapolis, NC

|                        | Total<br>Showings |                          |                            |             | Buyer Interest (Showings/Listings) |                            |             | Managed<br>Listings      |                            |  |
|------------------------|-------------------|--------------------------|----------------------------|-------------|------------------------------------|----------------------------|-------------|--------------------------|----------------------------|--|
| Price Range            | May<br>2023       | Year-Over-Year<br>Change | Month-Over-Month<br>Change | May<br>2023 | Year-Over-Year<br>Change           | Month-Over-Month<br>Change | May<br>2023 | Year-Over-Year<br>Change | Month-Over-Month<br>Change |  |
|