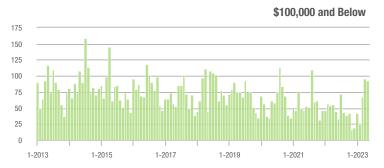

8.3%                     |  |
| \$200,001 to \$300,000 | 25                | - 74.7%                  | + 13.6%                    | 2.2         | - 52.2%                            | - 11.1%                    | 16          | - 50.0%                  | 0.0%                       |  |
| \$300,001 and Above    | 1,123             | + 10.0%                  | - 1.7%                     | 7.2         | + 1.4%                             | + 3.2%                     | 172         | - 1.7%                   | - 9.9%                     |  |
| Total                  | 1,249             | + 5.8%                   | - 1.9%                     | 6.3         | + 5.0%                             | + 2.6%                     | 236         | - 6.7%                   | - 9.2%                     |  |















### **Lancaster County, SC**

|                        | Total<br>Showings |                          |                            |             | Buyer Interest (Showings/Listings) |                            |             | Managed<br>Listings      |                            |  |
|------------------------|-------------------|--------------------------|----------------------------|-------------|------------------------------------|----------------------------|-------------|--------------------------|----------------------------|--|
| Price Range            | May<br>2023       | Year-Over-Year<br>Change | Month-Over-Month<br>Change | May<br>2023 | Year-Over-Year<br>Change           | Month-Over-Month<br>Change | May<br>2023 | Year-Over-Year<br>Change | Month-Over-Month<br>