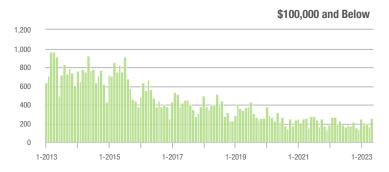

## **Showing Statistics**

| MLS Area                | Total<br>Showings | Buyer Interest<br>(Showings / Listings) | Managed<br>Listings |
|-------------------------|-------------------|-----------------------------------------|---------------------|
| Alexander County, NC    | 399               | 5.2                                     | 100                 |
| Anson County, NC        | 169               | 3.6                                     | 62                  |
| Cabarrus County, NC     | 5,205             | 8.7                                     | 662                 |
| Charlotte MSA           | 52,060            | 7.8                                     | 7,470               |
| Chester County, SC      | 255               | 3.2                                     | 89                  |
| Chesterfield County, SC | 79                | 2.7                                     | 39                  |
| Cleveland County, NC    | 1,220             | 4.9                                     | 312                 |
| City of Charlotte, NC   | 20,683            | 8.6                                     | 2,635               |
| Concord, NC             | 2,983             | 9.8                                     | 341                 |
| Davidson, NC            | 603               | 5.9                                     | 110                 |
| Denver, NC              | 766               | 5.2                                     | 164                 |
| Fort Mill, SC           | 1,798             | 9.4                                     | 206                 |
| Gaston County, NC       | 4,845             | 7.0                                     | 771                 |
| Gastonia, NC            | 2,311             | 7.6                                     | 339                 |
| Huntersville, NC        | 1,458             | 7.7                                     | 202                 |
| Iredell County, NC      | 3,933             | 5.6                                     | 868                 |
| Kannapolis, NC          | 1,537             | 8.8                                     | 188                 |
| Lake Norman             | 2,532             | 5.6                                     | 518                 |
| Lake Wylie              | 1,249             | 6.3                                     | 236                 |
| Lancaster County, SC    | 2,217             | 6.7                                     | 390                 |
| Lincoln County, NC      | 1,726             | 5.7                                     | 352                 |
| Lincolnton, NC          | 686               | 6.5                                     | 123                 |
| Matthews, NC            | 1,175             | 9.2                                     | 151                 |
| Mecklenburg County, NC  | 24,816            | 8.3                                     | 3,274               |
| Monroe, NC              | 1,065             | 5.7                                     | 216                 |
| Montgomery County, NC   | 266               | 2.3                                     | 156                 |
| Mooresville, NC         | 2,314             | 6.4                                     | 408                 |
| Rock Hill, SC           | 2,258             | 9.0                                     | 284                 |
| Salisbury, NC           | 1,259             | 6.5                                     | 225                 |
| Stanly County, NC       | 851               | 4.4                                     | 239                 |
| Statesville, NC         | 1,259             | 4.8                                     | 353                 |
| Union County, NC        | 4,732             | 7.8                                     | 694                 |
| Uptown Charlotte        | 531               | 6.3                                     | 89                  |
| Waxhaw, NC              | 1,884             | 10.4                                    | 201                 |
| York County, SC         | 6,058             | 8.0                                     | 854                 |