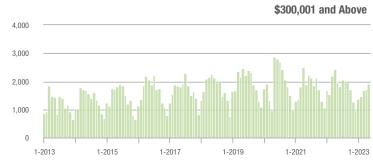

|  |
| \$200,001 to \$300,000 | 266               | + 62.2%                  | + 11.3%                    | 10.4        | + 25.3%                            | + 18.9%                    | 30          | + 3.4%                   | - 11.8%                    |  |
| \$300,001 and Above    | 1,900             | - 3.6%                   | + 12.1%                    | 6.8         | - 9.3%                             | + 1.8%                     | 306         | + 4.4%                   | + 8.5%                     |  |
| Total                  | 2,314             | - 6.9%                   | + 8.2%                     | 6.4         | - 11.1%                            | + 3.6%                     | 408         | - 0.7%                   | + 3.0%                     |  |















### **Rock Hill, SC**

|                        | Total<br>Showings |                          |                            |             | Buyer Interest (Showings/Listings) |                            |             | Managed<br>Listings      |                            |  |
|------------------------|-------------------|--------------------------|----------------------------|-------------|------------------------------------|----------------------------|-------------|--------------------------|----------------------------|--|
| Price Range            | May<br>2023       | Year-Over-Year<br>Change | Month-Over-Month<br>Change | May<br>2023 | Year-Over-Year<br>Change           | Month-Over-Month<br>Change | May<br>2023 | Year-Over-Year<br>Change | Month-Over-Month<br>Change |  |
|