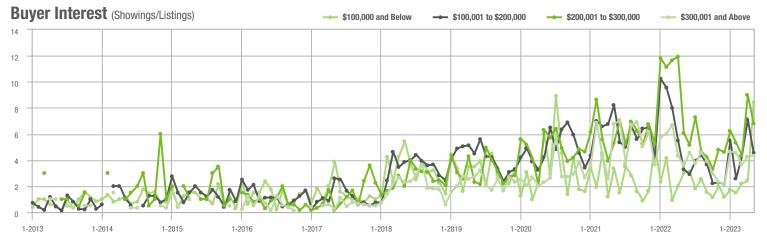

|  |
| \$200,001 to \$300,000 | 68                | - 32.0%                  | - 58.5%                    | 6.8         | + 11.5%                            | - 24.4%                    | 11          | - 35.3%                  | - 42.1%                    |  |
| \$300,001 and Above    | 161               | + 64.3%                  | + 19.3%                    | 4.3         | + 19.4%                            | + 1.6%                     | 42          | + 23.5%                  | + 5.0%                     |  |
| Total                  | 399               | + 17.4%                  | - 13.4%                    | 5.2         | + 33.3%                            | - 4.7%                     | 100         | - 14.5%                  | - 12.3%                    |  |















## **Anson County, NC**

|                        | Total<br>Showings |                          |                            |             | Buyer Interest (Showings/Listings) |                            |             | Managed<br>Listings      |                            |  |
|------------------------|-------------------|--------------------------|----------------------------|-------------|------------------------------------|----------------------------|-------------|--------------------------|----------------------------|--|
| Price Range            | May<br>2023       | Year-Over-Year<br>Change | Month-Over-Month<br>Change | May<br>2023 | Year-Over-Year<br>Change           | Month-Over-Month<br>Change | May<br>2023 | Year-Over-Year<br>Change | Month-Over-Month<br>Change |  |
|