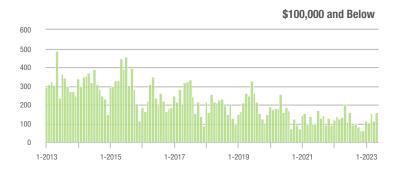

50.0%                    |  |
| \$200,001 to \$300,000 | 56                | - 41.1%                  | + 69.7%                    | 9.2         | - 41.4%                            | + 94.4%                    | 7           | - 12.5%                  | - 30.0%                    |  |
| \$300,001 and Above    | 1,242             | - 27.4%                  | - 10.9%                    | 9.7         | + 7.8%                             | + 4.2%                     | 136         | - 35.8%                  | - 19.0%                    |  |
| Total                  | 1,458             | - 27.8%                  | - 7.0%                     | 7.7         | - 7.2%                             | + 6.0%                     | 202         | - 27.3%                  | - 16.2%                    |  |















## **Iredell County, NC**

|                        | Total<br>Showings |                          |                            |             | Buyer Interest (Showings/Listings) |                            |             | Managed<br>Listings      |                            |  |
|------------------------|-------------------|--------------------------|----------------------------|-------------|------------------------------------|----------------------------|-------------|--------------------------|----------------------------|--|
| Price Range            | May<br>2023       | Year-Over-Year<br>Change | Month-Over-Month<br>Change | May<br>2023 | Year-Over-Year<br>Change           | Month-Over-Month<br>Change | May<br>2023 | Year-Over-Year<br>Change | Month-Over-Month<br>Cha