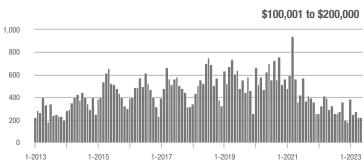

| - 4.5%                     |
| \$200,001 to \$300,000 | 524               | + 6.1%                   | - 10.9%                    | 7.3         | + 14.1%                  | + 2.5%                     | 81                  | - 5.8%                   | - 12.9%                    |
| \$300,001 and Above    | 434               | + 22.3%                  | - 13.7%                    | 3.3         | - 31.3%                  | - 18.8%                    | 169                 | + 74.2%                  | - 2.3%                     |
| Total                  | 1,259             | + 0.1%                   | - 7.2%                     | 4.8         | - 2.0%                   | - 4.2%                     | 353                 | - 2.5%                   | - 6.6%                     |















## **Union County, NC**

|                        | Total<br>Showings |                          |                            |             | Buyer Interest (Showings/Listings) |                            |             | Managed<br>Listings      |                            |  |
|------------------------|-------------------|--------------------------|----------------------------|-------------|------------------------------------|----------------------------|-------------|--------------------------|----------------------------|--|
| Price Range            | May<br>2023       | Year-Over-Year<br>Change | Month-Over-Month<br>Change | May<br>2023 | Year-Over-Year<br>Change           | Month-Over-Month<br>Change | May<br>2023 | Year-Over-Year<br>Change | Month-Over-Month<br>Change