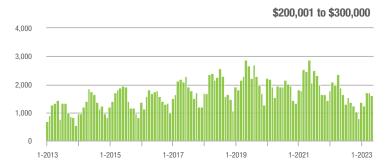

%                     |  |
| \$200,001 to \$300,000 | 1,597             | - 15.7%                  | - 5.9%                     | 10.6        | + 2.9%                             | + 0.3%                     | 162         | - 17.3%                  | - 8.0%                     |  |
| \$300,001 and Above    | 3,723             | - 7.8%                   | - 3.1%                     | 7.6         | - 7.3%                             | - 5.1%                     | 533         | - 6.2%                   | - 1.7%                     |  |
| Total                  | 6.058             | - 8.0%                   | - 1.4%                     | 8.0         | - 2.4%                             | - 2.0%                     | 854         | - 10.4%                  | - 2.7%                     |  |