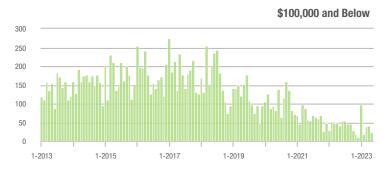

20.9%                    |  |
| \$200,001 to \$300,000 | 352               | + 38.6%                  | + 4.5%                     | 5.0         | - 2.0%                             | - 2.5%                     | 78          | + 41.8%                  | - 3.7%                     |  |
| \$300,001 and Above    | 287               | - 5.6%                   | - 22.2%                    | 3.3         | - 32.7%                            | - 18.2%                    | 107         | + 12.6%                  | - 10.1%                    |  |
| Total                  | 851               | + 11.5%                  | - 12.4%                    | 4.4         | - 4.3%                             | - 7.9%                     | 239         | + 3.9%                   | - 10.2%                    |  |















## Statesville, NC

|                        | Total<br>Showings |                          |                            |             | Buyer Inte<br>Showings/L |                            | Managed<br>Listings |                          |                            |
|------------------------|-------------------|--------------------------|----------------------------|-------------|--------------------------|----------------------------|---------------------|--------------------------|----------------------------|
| Price Range            | May<br>2023       | Year-Over-Year<br>Change | Month-Over-Month<br>Change | May<br>2023 | Year-Over-Year<br>Change | Month-Over-Month<br>Change | May<br>2023         | Year-Over-Year<br>Change | Month-Over-Month<br>Change |
| \$100,000 a