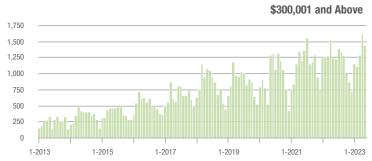

|  |
| \$200,001 to \$300,000 | 347               | + 1.8%                   | - 18.9%                    | 6.7         | + 36.7%                            | - 10.1%                    | 59          | - 22.4%                  | - 7.8%                     |  |
| \$300,001 and Above    | 1,435             | + 15.4%                  | - 10.8%                    | 6.7         | - 5.6%                             | - 10.8%                    | 237         | + 12.9%                  | + 1.3%                     |  |
| Total                  | 2,217             | + 18.2%                  | - 1.2%                     | 6.7         | + 11.7%                            | - 3.9%                     | 390         | + 2.1%                   | + 1.3%                     |  |















## **Lincoln County, NC**

|                        | Total<br>Showings |                          |                            |             | Buyer Interest (Showings/Listings) |                            |             | Managed<br>Listings      |                            |  |
|------------------------|-------------------|--------------------------|----------------------------|-------------|------------------------------------|----------------------------|-------------|--------------------------|----------------------------|--|
| Price Range            | May<br>2023       | Year-Over-Year<br>Change | Month-Over-Month<br>Change | May<br>2023 | Year-Over-Year<br>Change           | Month-Over-Month<br>Change | May<br>2023 | Year-Over-Year<br>Change | Month-Over-Month<br>Change |