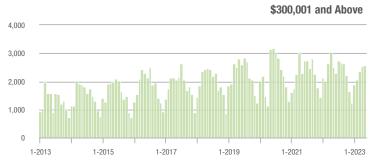

|  |
| \$200,001 to \$300,000 | 892               | + 28.0%                  | + 1.1%                     | 8.0         | + 25.0%                            | + 7.0%                     | 125         | - 3.8%                   | - 7.4%                     |  |
| \$300,001 and Above    | 2,548             | + 2.5%                   | + 1.0%                     | 5.5         | - 17.9%                            | - 3.6%                     | 546         | + 27.9%                  | + 0.4%                     |  |
| Total                  | 3,933             | - 3.2%                   | + 0.6%                     | 5.6         | - 5.1%                             | + 0.2%                     | 868         | - 1.7%                   | - 2.8%                     |  |















## Kannapolis, NC

|                        | Total<br>Showings |                          |                            |             | Buyer Interest (Showings/Listings) |                            |             | Managed<br>Listings      |                            |  |
|------------------------|-------------------|--------------------------|----------------------------|-------------|------------------------------------|----------------------------|-------------|--------------------------|----------------------------|--|
| Price Range            | May<br>2023       | Year-Over-Year<br>Change | Month-Over-Month<br>Change | May<br>2023 | Year-Over-Year<br>Change           | Month-Over-Month<br>Change | May<br>2023 | Year-Over-Year<br>Change | Month-Over-Month<br>Change |  |
| \$1