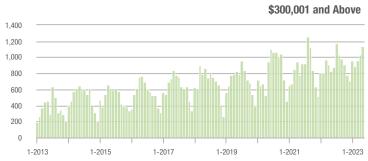

|  |
| \$200,001 to \$300,000 | 255               | - 10.5%                  | - 13.3%                    | 6.7         | + 13.6%                            | - 4.6%                     | 43          | - 29.5%                  | - 8.5%                     |  |
| \$300,001 and Above    | 1,136             | + 37.0%                  | + 10.4%                    | 5.5         | 0.0%                               | - 2.3%                     | 223         | + 17.4%                  | + 7.7%                     |  |
| Total                  | 1,726             | + 15.2%                  | - 1.0%                     | 5.7         | + 11.8%                            | - 1.5%                     | 352         | - 10.2%                  | - 3.3%                     |  |















## **Lincolnton, NC**

|                        | Total<br>Showings |                          |                            |             | Buyer Interest (Showings/Listings) |                            |             | Managed<br>Listings      |                            |  |
|------------------------|-------------------|--------------------------|----------------------------|-------------|------------------------------------|----------------------------|-------------|--------------------------|----------------------------|--|
| Price Range            | May<br>2023       | Year-Over-Year<br>Change | Month-Over-Month<br>Change | May<br>2023 | Year-Over-Year<br>Change           | Month-Over-Month<br>Change | May<br>2023 | Year-Over-Year<br>Change | Month-Over-Month<br>Change |  |
|