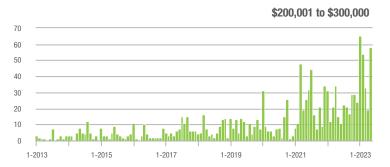

8%                    |  |
| \$200,001 to \$300,000 | 58                | + 286.7%                 | + 205.3%                   | 5.4         | + 92.9%                            | + 217.6%                   | 16          | + 100.0%                 | 0.0%                       |  |
| \$300,001 and Above    | 17                | + 41.7%                  | - 37.0%                    | 1.5         | 0.0%                               | - 3.0%                     | 14          | + 27.3%                  | - 22.2%                    |  |
| Total                  | 169               | + 85.7%                  | + 28.0%                    | 3.6         | + 50.0%                            | + 45.0%                    | 62          | + 17.0%                  | - 7.5%                     |  |















## **Cabarrus County, NC**

|                        | Total<br>Showings |                          |                            | (           | Buyer Interest (Showings/Listings) |                            |             | Managed<br>Listings      |                            |  |
|------------------------|-------------------|--------------------------|----------------------------|-------------|------------------------------------|----------------------------|-------------|--------------------------|----------------------------|--|
| Price Range            | May<br>2023       | Year-Over-Year<br>Change | Month-Over-Month<br>Change | May<br>2023 | Year-Over-Year<br>Change           | Month-Over-Month<br>Change | May<br>2023 | Year-Over-Year<br>Change | Month-Over-Month<br>Change