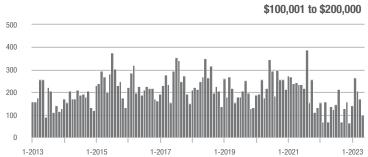

.5%                     |  |
| \$200,001 to \$300,000 | 120               | - 32.6%                  | - 38.1%                    | 6.6         | + 15.8%                            | - 27.2%                    | 22          | - 40.5%                  | - 15.4%                    |  |
| \$300,001 and Above    | 364               | + 57.6%                  | + 52.3%                    | 6.4         | - 3.0%                             | + 11.0%                    | 60          | + 30.4%                  | + 30.4%                    |  |
| Total                  | 686               | + 4.4%                   | + 9.2%                     | 6.5         | + 18.2%                            | - 0.2%                     | 123         | - 19.1%                  | + 3.4%                     |  |















### Matthews, NC

|                        | Total<br>Showings |                          |                            |             | Buyer Interest (Showings/Listings) |                            |             | Managed<br>Listings      |                            |  |
|------------------------|-------------------|--------------------------|----------------------------|-------------|------------------------------------|----------------------------|-------------|--------------------------|----------------------------|--|
| Price Range            | May<br>2023       | Year-Over-Year<br>Change | Month-Over-Month<br>Change | May<br>2023 | Year-Over-Year<br>Change           | Month-Over-Month<br>Change | May<br>2023 | Year-Over-Year<br>Change | Month-Over-Month<br>Change |  |
|