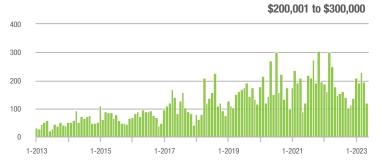

## **Cabarrus County, NC**

|                        | Total<br>Showings |                          |                            | (           | Buyer Interest (Showings/Listings) |                            |             | Managed<br>Listings      |                            |  |
|------------------------|-------------------|--------------------------|----------------------------|-------------|------------------------------------|----------------------------|-------------|--------------------------|----------------------------|--|
| Price Range            | May<br>2023       | Year-Over-Year<br>Change | Month-Over-Month<br>Change | May<br>2023 | Year-Over-Year<br>Change           | Month-Over-Month<br>Change | May<br>2023 | Year-Over-Year<br>Change | Month-Over-Month<br>Change |  |
| \$100,000 and Below    | 245               | - 13.4%                  | - 8.2%                     | 2.8         | + 16.7%                            | + 20.6%                    | 99          | - 31.7%                  | - 26.7%                    |  |
| \$100,001 to \$200,000 | 200               | - 52.3%                  | - 40.1%                    | 7.5         | + 5.6%                             | - 18.7%                    | 31          | - 53.0%                  | - 24.4%                    |  |
| \$200,001 to \$300,000 | 1,857             | + 48.9%                  | + 19.1%                    | 14.6        | + 44.6%                            | + 24.4%                    | 135         | + 3.8%                   | - 6.9%                     |  |
| \$300,001 and Above    | 2,903             | + 1.4%                   | - 6.0%                     | 8.0         | - 5.9%                             | + 2.6%                     | 397         | + 3.1%                   | - 9.8%                     |  |
| Total                  | 5,205             | + 8.2%                   | - 0.8%                     | 8.7         | + 14.5%                            | + 12.2%                    | 662         | - 8.8%                   | - 13.0%                    |  |

### **Charlotte MSA**

|                        | Total<br>Showings |                          |                            |             | Buyer Interest (Showings/Listings) |                            |             | Managed<br>Listings      |                            |  |
|------------------------|-------------------|--------------------------|----------------------------|-------------|------------------------------------|----------------------------|-------------|--------------------------|----------------------------|--|
| Price Range            | May<br>2023       | Year-Over-Year<br>Change | Month-Over-Month<br>Change | May<br>2023 | Year-Over-Year<br>Change           | Month-Over-Month<br>Change | May<br>2023 | Year-Over-Year<br>Change | Month-Over-Month<br>Change |  |
| \$100,000 and Below    | 4,045             | + 2.4%                   | + 19.4%                    | 3.3         | + 6.5%                             | + 32.2%                    | 1,411       | - 10.9%                  | - 11.9%                    |  |
| \$100,001 to \$200,000 | 3,378             | - 23.4%                  | - 14.1%                    | 8.6         | + 22.9%                            | - 2.1%                     | 475         | - 36.8%                  | - 13.0%                    |  |
| \$200,001 to \$300,000 | 10,737            | - 7.7%                   | - 4.7%                     | 10.5        | + 6.1%                             | + 3.2%                     | 1,098       | - 16.6%                  | - 9.1%                     |  |
| \$300,001 and Above    | 33,900            | - 3.6%                   | - 2.8%                     | 8.3         | - 3.5%                             | - 0.5%                     | 4,486       | - 3.4%                   | - 4.2%                     |  |
| Total                  | 52,060            | - 5.6%                   | - 2.6%                     | 7.8         | 0.0%                               | + 2.5%                     | 7,470       | - 9.9%                   | - 7.1%                     |  |

## City of Charlotte, NC

|                        | Total<br>Showings |                          |                            |             | Buyer Interest (Showings/Listings) |                            |             | Managed<br>Listings      |                            |  |
|------------------------|-------------------|--------------------------|----------------------------|-------------|------------------------------------|----------------------------|-------------|--------------------------|----------------------------|--|
| Price Range            | May<br>2023       | Year-Over-Year<br>Change | Month-Over-Month<br>Change | May<br>2023 | Year-Over-Year<br>Change           | Month-Over-Month<br>Change | May<br>2023 | Year-Over-Year<br>Change | Month-Over-Month<br>Change |  |
| \$100,000 and Below    | 2,242             | + 3.1%                   | + 14.3%                    | 3.4         | - 5.6%                             | + 25.2%                    | 724         | + 2.4%                   | - 11.5%                    |  |
| \$100,001 to \$200,000 | 514               | - 50.3%                  | - 36.1%                    | 8.2         | - 9.9%                             | - 17.9%                    | 68          | - 42.4%                  | - 20.9%                    |  |
| \$200,001 to \$300,000 | 3,144             | - 27.6%                  | - 17.3%                    | 13.5        | + 3.8%                             | - 1.4%                     | 240         | - 33.1%                  | - 16.4%                    |  |
| \$300,001 and Above    | 14,783            | - 4.7%                   | - 2.7%                     | 10.0        | + 3.1%                             | + 0.4%                     | 1,603       | - 7.9%                   | - 4.4%                     |  |
| Total                  | 20,683            | - 10.3%                  | - 5.0%                     | 8.6         | - 2.3%                             | + 1.6%                     | 2,635       | - 9.9%                   | - 8.1%                     |  |

### **Mecklenburg County, NC**

|                        | Total<br>Showings |                          |                            |             | Buyer Interest (Showings/Listings) |                            |             | Managed<br>Listings      |                            |  |
|------------------------|-------------------|--------------------------|----------------------------|-------------|------------------------------------|----------------------------|-------------|--------------------------|----------------------------|--|
| Price Range            | May<br>2023       | Year-Over-Year<br>Change | Month-Over-Month<br>Change | May<br>2023 | Year-Over-Year<br>Change           | Month-Over-Month<br>Change | May<br>2023 | Year-Over-Year<br>Change | Month-Over-Month<br>Change |  |
| \$100,000 and Below    | 2,613             | + 2.3%                   | + 15.6%                    | 3.3         | - 8.3%                             | + 25.5%                    | 856         | + 3.4%                   | - 10.4%                    |  |
| \$100,001 to \$200,000 | 534               | - 49.0%                  | - 36.6%                    | 7.7         | - 10.5%                            | - 18.9%                    | 80          | - 40.3%                  | - 20.0%                    |  |
| \$200,001 to \$300,000 | 3,304             | - 28.9%                  | - 18.2%                    | 13.0        | + 1.6%                             | - 2.6%                     | 265         | - 33.2%                  | - 16.7%                    |  |
| \$300,001 and Above    | 18,365            | - 8.6%                   | - 3.9%                     | 9.6         | - 1.0%                             | + 0.7%                     | 2,073       | - 10.0%                  | - 6.0%                     |  |
| Total                  | 24,816            | - 12.5%                  | - 5.5%                     | 8.3         | - 4.6%                             | + 1.4%                     | 3,274       | - 10.6%                  | - 8.5%                     |  |