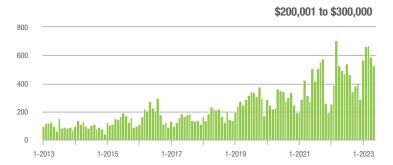

| - 4.5%                     |
| \$200,001 to \$300,000 | 524               | + 6.1%                   | - 10.9%                    | 7.3         | + 14.1%                  | + 2.5%                     | 81                  | - 5.8%                   | - 12.9%                    |
| \$300,001 and Above    | 434               | + 22.3%                  | - 13.7%                    | 3.3         | - 31.3%                  | - 18.8%                    | 169                 | + 74.2%                  | - 2.3%                     |
| Total                  | 1,259             | + 0.1%                   | - 7.2%                     | 4.8         | - 2.0%                   | - 4.2%                     | 353                 | - 2.5%                   | - 6.6%                     |















## **Union County, NC**

|                        | Total<br>Showings |                          |                            |             | Buyer Interest (Showings/Listings) |                            |             | Managed<br>Listings      |                            |  |
|------------------------|-------------------|--------------------------|----------------------------|-------------|------------------------------------|----------------------------|-------------|--------------------------|----------------------------|--|
| Price Range            | May<br>2023       | Year-Over-Year<br>Change | Month-Over-Month<br>Change | May<br>2023 | Year-Over-Year<br>Change           | Month-Over-Month<br>Change | May<br>2023 | Year-Over-Year<br>Change | Month-Over-Month<br>Change |