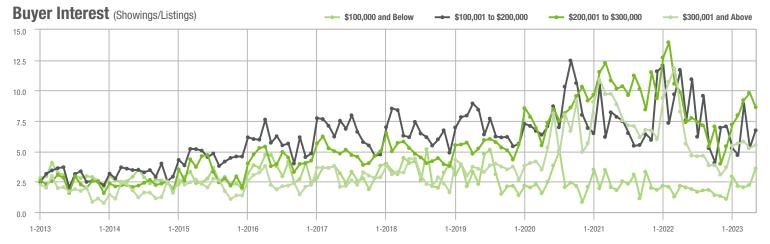

%                    |  |
| \$200,001 to \$300,000 | 179               | - 19.4%                  | - 10.9%                    | 8.6         | + 16.2%                   | - 11.9%                    | 22                  | - 33.3%                  | - 12.0%                    |  |
| \$300,001 and Above    | 720               | + 6.5%                   | - 14.8%                    | 5.5         | - 1.8%                    | + 5.3%                     | 148                 | - 3.9%                   | - 18.7%                    |  |
| Total                  | 1,065             | - 5.2%                   | - 7.0%                     | 5.7         | + 3.6%                    | + 5.7%                     | 216                 | - 16.3%                  | - 14.6%                    |  |















### **Montgomery County, NC**

|                        | Total<br>Showings |                          |                            |             | Buyer Into<br>(Showings/L |                            | Managed<br>Listings |                          |                            |
|------------------------|-------------------|--------------------------|----------------------------|-------------|---------------------------|----------------------------|---------------------|--------------------------|----------------------------|
| Price Range            | May<br>2023       | Year-Over-Year<br>Change | Month-Over-Month<br>Change | May<br>2023 | Year-Over-Year<br>Change  | Month-Over-Month<br>Change | May<br>2023         | Year-Over-Year<br>Change | Month-Over-Month<br>Change |
| \$100