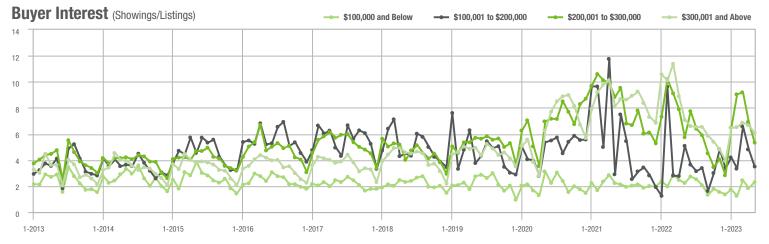

| - 16.7%                    |
| \$200,001 to \$300,000 | 99                | - 28.8%                  | - 43.8%                    | 5.3         | - 8.6%                   | - 22.9%                    | 21                  | - 36.4%                  | - 27.6%                    |
| \$300,001 and Above    | 2,270             | - 12.9%                  | - 2.4%                     | 6.1         | - 14.1%                  | - 8.8%                     | 412                 | - 1.4%                   | + 3.5%                     |
| Total                  | 2,532             | - 16.1%                  | - 6.2%                     | 5.6         | - 11.1%                  | - 6.5%                     | 518                 | - 12.4%                  | - 3.0%                     |















# **Lake Wylie**

|                        | Total<br>Showings |                          |                            |             | Buyer Interest (Showings/Listings) |                            |             | Managed<br>Listings      |                            |  |
|------------------------|-------------------|--------------------------|----------------------------|-------------|------------------------------------|----------------------------|-------------|--------------------------|----------------------------|--|
| Price Range            | May<br>2023       | Year-Over-Year<br>Change | Month-Over-Month<br>Change | May<br>2023 | Year-Over-Year<br>Change           | Month-Over-Month<br>Change | May<br>2023 | Year-Over-Year<br>Change | Month-Over-Month<br>Change |  |
| \$100,