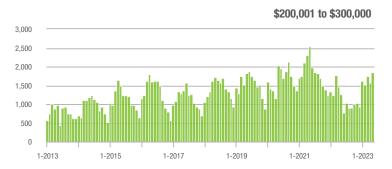

4%                    |  |
| \$200,001 to \$300,000 | 1,857             | + 48.9%                  | + 19.1%                    | 14.6        | + 44.6%                            | + 24.4%                    | 135         | + 3.8%                   | - 6.9%                     |  |
| \$300,001 and Above    | 2,903             | + 1.4%                   | - 6.0%                     | 8.0         | - 5.9%                             | + 2.6%                     | 397         | + 3.1%                   | - 9.8%                     |  |
| Total                  | 5,205             | + 8.2%                   | - 0.8%                     | 8.7         | + 14.5%                            | + 12.2%                    | 662         | - 8.8%                   | - 13.0%                    |  |















### **Charlotte MSA**

|                        | Total<br>Showings |                          |                            |             | Buyer Interest (Showings/Listings) |                            |             | Managed<br>Listings      |                            |  |
|------------------------|-------------------|--------------------------|----------------------------|-------------|------------------------------------|----------------------------|-------------|--------------------------|----------------------------|--|
| Price Range            | May<br>2023       | Year-Over-Year<br>Change | Month-Over-Month<br>Change | May<br>2023 | Year-Over-Year<br>Change           | Month-Over-Month<br>Change | May<br>2023 | Year-Over-Year<br>Change | Month-Over-Month<br>Change |  |