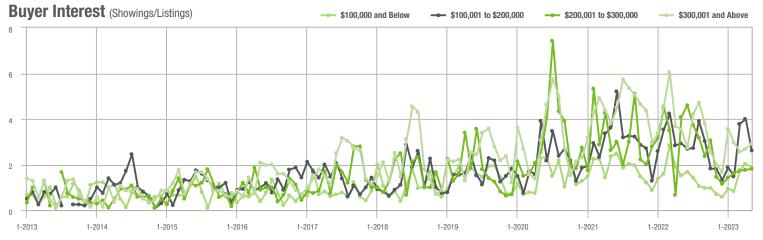

| + 3.2%                     |
| \$200,001 to \$300,000 | 29                | - 46.3%                  | - 3.3%                     | 1.8         | - 56.1%                   | + 2.7%                     | 17                  | - 5.6%                   | - 5.6%                     |
| \$300,001 and Above    | 90                | - 11.8%                  | + 25.0%                    | 2.9         | - 17.1%                   | + 8.8%                     | 32                  | - 11.1%                  | - 11.1%                    |
| Total                  | 266               | - 12.8%                  | - 5.3%                     | 2.3         | - 17.9%                   | - 10.1%                    | 156                 | - 8.8%                   | - 3.1%                     |









## Mooresville, NC

|                        | Total<br>Showings |                          |                            | (           | Buyer Interest (Showings/Listings) |                            |             | Managed<br>Listings      |                            |  |
|------------------------|-------------------|--------------------------|----------------------------|-------------|------------------------------------|----------------------------|-------------|--------------------------|----------------------------|--|
| Price Range            | May<br>2023       | Year-Over-Year<br>Change | Month-Over-Month<br>Change | May<br>2023 | Year-Over-Year<br>Change           | Month-Over-Month<br>Change | May<br>2023 | Year-Over-Year<br>Change | Month-Over-Month<br>Change |  |
| \$10