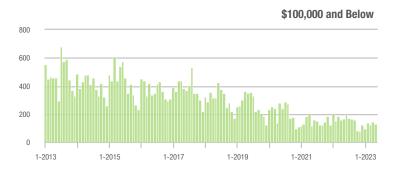

8.3%                     |  |
| \$200,001 to \$300,000 | 266               | + 62.2%                  | + 11.3%                    | 10.4        | + 25.3%                            | + 18.9%                    | 30          | + 3.4%                   | - 11.8%                    |  |
| \$300,001 and Above    | 1,900             | - 3.6%                   | + 12.1%                    | 6.8         | - 9.3%                             | + 1.8%                     | 306         | + 4.4%                   | + 8.5%                     |  |
| Total                  | 2,314             | - 6.9%                   | + 8.2%                     | 6.4         | - 11.1%                            | + 3.6%                     | 408         | - 0.7%                   | + 3.0%                     |  |















### **Rock Hill, SC**

|                        | Total<br>Showings |                          |                            |             | Buyer Interest (Showings/Listings) |                            |             | Managed<br>Listings      |                            |  |
|------------------------|-------------------|--------------------------|----------------------------|-------------|------------------------------------|----------------------------|-------------|--------------------------|----------------------------|--|
| Price Range            | May<br>2023       | Year-Over-Year<br>Change | Month-Over-Month<br>Change | May<br>2023 | Year-Over-Year<br>Change           | Month-Over-Month<br>Change | May<br>2023 | Year-Over-Year<br>Change | Month-Over-Month<br>Change