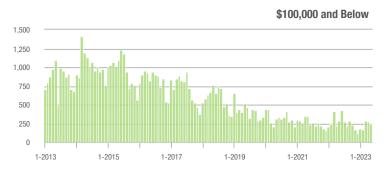

24.4%                    |  |
| \$200,001 to \$300,000 | 1,857             | + 48.9%                  | + 19.1%                    | 14.6        | + 44.6%                            | + 24.4%                    | 135         | + 3.8%                   | - 6.9%                     |  |
| \$300,001 and Above    | 2,903             | + 1.4%                   | - 6.0%                     | 8.0         | - 5.9%                             | + 2.6%                     | 397         | + 3.1%                   | - 9.8%                     |  |
| Total                  | 5,205             | + 8.2%                   | - 0.8%                     | 8.7         | + 14.5%                            | + 12.2%                    | 662         | - 8.8%                   | - 13.0%                    |  |















### **Charlotte MSA**

|                        | Total<br>Showings |                          |                            |             | Buyer Interest (Showings/Listings) |                            |             | Managed<br>Listings      |                            |  |
|------------------------|-------------------|--------------------------|----------------------------|-------------|------------------------------------|----------------------------|-------------|--------------------------|----------------------------|--|
| Price Range            | May<br>2023       | Year-Over-Year<br>Change | Month-Over-Month<br>Change | May<br>2023 | Year-Over-Year<br>Change           | Month-Over-Month<br>Change | May<br>2023 | Year-Over-Year<br>Change | Month-Over-Month<br>Change