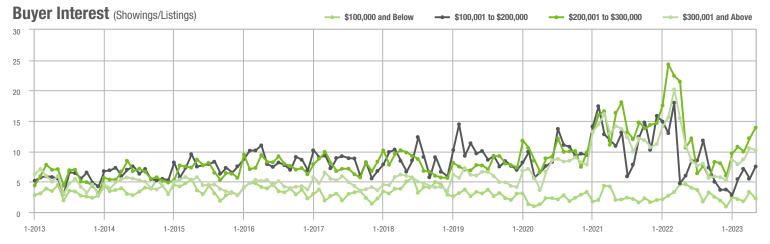

## **Showing Statistics**

| MLS Area                | Total<br>Showings | Buyer Interest<br>(Showings / Listings) | Managed<br>Listings |
|-------------------------|-------------------|-----------------------------------------|---------------------|
| Alexander County, NC    | 399               | 5.2                                     | 100                 |
| Anson County, NC        | 169               | 3.6                                     | 62                  |
| Cabarrus County, NC     | 5,205             | 8.7                                     | 662                 |
| Charlotte MSA           | 52,060            | 7.8                                     | 7,470               |
| Chester County, SC      | 255               | 3.2                                     | 89                  |
| Chesterfield County, SC | 79                | 2.7                                     | 39                  |
| Cleveland County, NC    | 1,220             | 4.9                                     | 312                 |
| City of Charlotte, NC   | 20,683            | 8.6                                     | 2,635               |
| Concord, NC             | 2,983             | 9.8                                     | 341                 |
| Davidson, NC            | 603               | 5.9                                     | 110                 |
| Denver, NC              | 766               | 5.2                                     | 164                 |
| Fort Mill, SC           | 1,798             | 9.4                                     | 206                 |
| Gaston County, NC       | 4,845             | 7.0                                     | 771                 |
| Gastonia, NC            | 2,311             | 7.6                                     | 339                 |
| Huntersville, NC        | 1,458             | 7.7                                     | 202                 |
| Iredell County, NC      | 3,933             | 5.6                                     | 868                 |
| Kannapolis, NC          | 1,537             | 8.8                                     | 188                 |
| Lake Norman             | 2,532             | 5.6                                     | 518                 |
| Lake Wylie              | 1,249             | 6.3                                     | 236                 |
| Lancaster County, SC    | 2,217             | 6.7                                     | 390                 |
| Lincoln County, NC      | 1,726             | 5.7                                     | 352                 |
| Lincolnton, NC          | 686               | 6.5                                     | 123                 |
| Matthews, NC            | 1,175             | 9.2                                     | 151                 |
| Mecklenburg County, NC  | 24,816            | 8.3                                     | 3,274               |
| Monroe, NC              | 1,065             | 5.7                                     | 216                 |
| Montgomery County, NC   | 266               | 2.3                                     | 156                 |
| Mooresville, NC         | 2,314             | 6.4                                     | 408                 |
| Rock Hill, SC           | 2,258             | 9.0                                     | 284                 |
| Salisbury, NC           | 1,259             | 6.5                                     | 225                 |
| Stanly County, NC       | 851               | 4.4                                     | 239                 |
| Statesville, NC         | 1,259             | 4.8                                     | 353                 |
| Union County, NC        | 4,732             | 7.8                                     | 694                 |
| Uptown Charlotte        | 531               | 6.3                                     | 89                  |
| Waxhaw, NC              | 1,884             | 10.4                                    | 201                 |
| York County, SC         | 6,058             | 8.0                                     | 854                 |