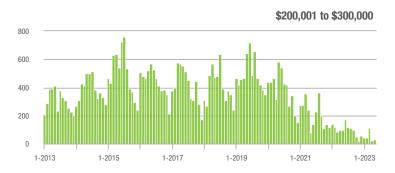

%                     |  |
| \$200,001 to \$300,000 | 25                | - 74.7%                  | + 13.6%                    | 2.2         | - 52.2%                            | - 11.1%                    | 16          | - 50.0%                  | 0.0%                       |  |
| \$300,001 and Above    | 1,123             | + 10.0%                  | - 1.7%                     | 7.2         | + 1.4%                             | + 3.2%                     | 172         | - 1.7%                   | - 9.9%                     |  |
| Total                  | 1,249             | + 5.8%                   | - 1.9%                     | 6.3         | + 5.0%                             | + 2.6%                     | 236         | - 6.7%                   | - 9.2%                     |  |















### **Lancaster County, SC**

|                        | Total<br>Showings |                          |                            |             | Buyer Interest (Showings/Listings) |                            |             | Managed<br>Listings      |                            |  |
|------------------------|-------------------|--------------------------|----------------------------|-------------|------------------------------------|----------------------------|-------------|--------------------------|----------------------------|--|
| Price Range            | May<br>2023       | Year-Over-Year<br>Change | Month-Over-Month<br>Change | May<br>2023 | Year-Over-Year<br>Change           | Month-Over-Month<br>Change | May<br>2023 | Year-Over-Year<br>Change | Month-Over-Month<br>Chan