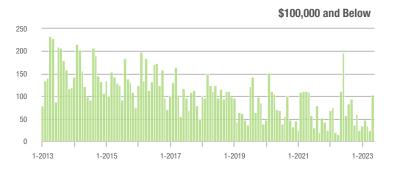

9.5%                     |  |
| \$200,001 to \$300,000 | 120               | - 32.6%                  | - 38.1%                    | 6.6         | + 15.8%                            | - 27.2%                    | 22          | - 40.5%                  | - 15.4%                    |  |
| \$300,001 and Above    | 364               | + 57.6%                  | + 52.3%                    | 6.4         | - 3.0%                             | + 11.0%                    | 60          | + 30.4%                  | + 30.4%                    |  |
| Total                  | 686               | + 4.4%                   | + 9.2%                     | 6.5         | + 18.2%                            | - 0.2%                     | 123         | - 19.1%                  | + 3.4%                     |  |















### Matthews, NC

|                        | Total<br>Showings |                          |                            |             | Buyer Interest (Showings/Listings) |                            |             | Managed<br>Listings      |                            |  |
|------------------------|-------------------|--------------------------|----------------------------|-------------|------------------------------------|----------------------------|-------------|--------------------------|----------------------------|--|
| Price Range            | May<br>2023       | Year-Over-Year<br>Change | Month-Over-Month<br>Change | May<br>2023 | Year-Over-Year<br>Change           | Month-Over-Month<br>Change | May<br>2023 | Year-Over-Year<br>Change | Month-Over-Month<br>Change |  |