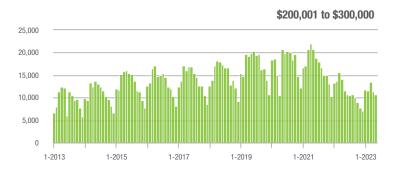

0%                    |  |
| \$200,001 to \$300,000 | 10,737            | - 7.7%                   | - 4.7%                     | 10.5        | + 6.1%                             | + 3.2%                     | 1,098       | - 16.6%                  | - 9.1%                     |  |
| \$300,001 and Above    | 33,900            | - 3.6%                   | - 2.8%                     | 8.3         | - 3.5%                             | - 0.5%                     | 4,486       | - 3.4%                   | - 4.2%                     |  |
| Total                  | 52,060            | - 5.6%                   | - 2.6%                     | 7.8         | 0.0%                               | + 2.5%                     | 7,470       | - 9.9%                   | - 7.1%                     |  |













## **Chester County, SC**

|                        | Total<br>Showings |                          |                            |             | Buyer Interest (Showings/Listings) |                            |             | Managed<br>Listings      |                            |  |
|------------------------|-------------------|--------------------------|----------------------------|-------------|------------------------------------|----------------------------|-------------|--------------------------|----------------------------|--|
| Price Range            | May<br>2023       | Year-Over-Year<br>Change | Month-Over-Month<br>Change | May<br>2023 | Year-Over-Year<br>Change           | Month-Over-Month<br>Change | May<br>2023 | Year-Over-Year<br>Change | Month-Over-Month<br>Change |