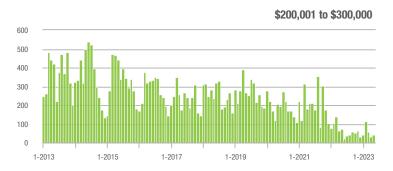

| - 16.7%                    |
| \$200,001 to \$300,000 | 42                | - 43.2%                  | + 27.3%                    | 5.9         | - 11.9%                  | + 46.4%                    | 9                   | - 43.8%                  | - 10.0%                    |
| \$300,001 and Above    | 1,783             | + 23.0%                  | + 23.9%                    | 11.5        | + 10.6%                  | + 16.5%                    | 169                 | + 11.2%                  | + 5.6%                     |
| Total                  | 1,884             | + 18.9%                  | + 21.1%                    | 10.4        | + 10.6%                  | + 16.3%                    | 201                 | + 4.1%                   | + 2.6%                     |















### **York County, SC**

|                        | Total<br>Showings |                          |                            | (           | Buyer Interest (Showings/Listings) |                            |             | Managed<br>Listings      |                            |  |
|------------------------|-------------------|--------------------------|----------------------------|-------------|------------------------------------|----------------------------|-------------|--------------------------|----------------------------|--|
| Price Range            | May<br>2023       | Year-Over-Year<br>Change | Month-Over-Month<br>Change | May<br>2023 | Year-Over-Year<br>Change           | Month-Over-Month<br>Change | May<br>2023 | Year-Over-Year<br>Change | Month-Over-Month<br>Change |