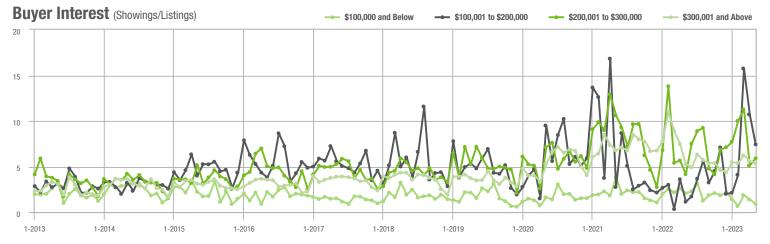

|  |
| \$200,001 to \$300,000 | 65                | + 18.2%                  | + 27.5%                    | 5.9         | + 40.5%                            | + 15.9%                    | 11          | - 38.9%                  | + 10.0%                    |  |
| \$300,001 and Above    | 636               | + 26.9%                  | - 4.2%                     | 5.3         | 0.0%                               | - 5.3%                     | 132         | + 14.8%                  | - 0.8%                     |  |
| Total                  | 766               | + 26.8%                  | - 6.5%                     | 5.2         | + 13.0%                            | - 3.8%                     | 164         | - 4.1%                   | - 4.1%                     |  |















## Fort Mill, SC

|                        | Total<br>Showings |                          |                            |             | Buyer Interest (Showings/Listings) |                            |             | Managed<br>Listings      |                            |  |
|------------------------|-------------------|--------------------------|----------------------------|-------------|------------------------------------|----------------------------|-------------|--------------------------|----------------------------|--|
| Price Range            | May<br>2023       | Year-Over-Year<br>Change | Month-Over-Month<br>Change | May<br>2023 | Year-Over-Year<br>Change           | Month-Over-Month<br>Change | May<br>2023 | Year-Over-Year<br>Change | Month-Over-Month<br>Change |  |
| \$100,