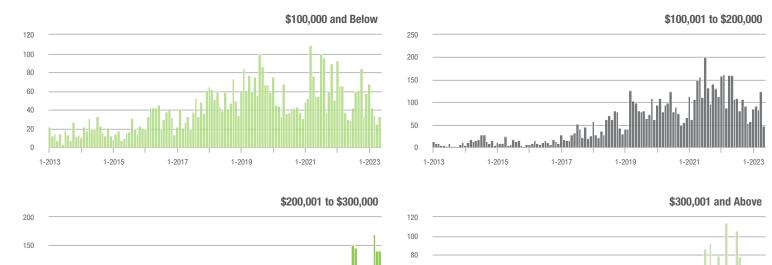

|  |
| \$200,001 to \$300,000 | 141               | + 43.9%                  | 0.0%                       | 5.4         | + 31.7%                            | - 1.8%                     | 27          | - 3.6%                   | - 6.9%                     |  |
| \$300,001 and Above    | 35                | - 34.0%                  | - 39.7%                    | 2.1         | - 27.6%                            | - 50.2%                    | 17          | - 19.0%                  | + 6.3%                     |  |
| Total                  | 255               | - 25.2%                  | - 26.9%                    | 3.2         | 0.0%                               | - 26.4%                    | 89          | - 33.1%                  | - 9.2%                     |  |

#### **Showings**

100









## **Chesterfield County, SC**

|                        | Total<br>Showings |                          |                            |             | Buyer Interest (Showings/Listings) |                            |             | Managed<br>Listings      |                            |  |
|------------------------|-------------------|--------------------------|----------------------------|-------------|------------------------------------|----------------------------|-------------|--------------------------|----------------------------|--|
| Price Range            | May<br>2023       | Year-Over-Year<br>Change | Month-Over-Month<br>Change | May<br>2023 | Year-Over-Year<br>Change           | Month-Over-Month<br>Change | May<br>2023 | Year-Over-Year<br>Change | Month-Over-Month<br>Chan