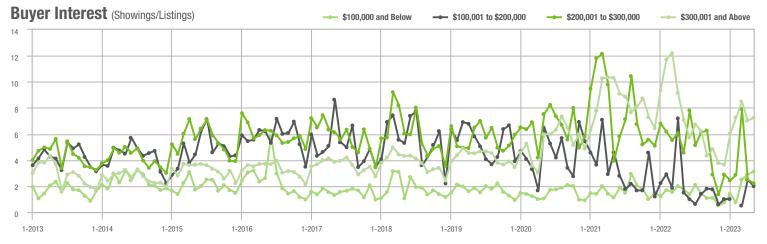

|  |
| \$200,001 to \$300,000 | 25                | - 74.7%                  | + 13.6%                    | 2.2         | - 52.2%                            | - 11.1%                    | 16          | - 50.0%                  | 0.0%                       |  |
| \$300,001 and Above    | 1,123             | + 10.0%                  | - 1.7%                     | 7.2         | + 1.4%                             | + 3.2%                     | 172         | - 1.7%                   | - 9.9%                     |  |
| Total                  | 1,249             | + 5.8%                   | - 1.9%                     | 6.3         | + 5.0%                             | + 2.6%                     | 236         | - 6.7%                   | - 9.2%                     |  |















### **Lancaster County, SC**

|                        | Total<br>Showings |                          |                            |             | Buyer Interest (Showings/Listings) |                            |             | Managed<br>Listings      |                            |  |
|------------------------|-------------------|--------------------------|----------------------------|-------------|------------------------------------|----------------------------|-------------|--------------------------|----------------------------|--|
| Price Range            | May<br>2023       | Year-Over-Year<br>Change | Month-Over-Month<br>Change | May<br>2023 | Year-Over-Year<br>Change           | Month-Over-Month<br>Change | May<br>2023 | Year-Over-Year<br>Change | Month-Over-Month<br>Change |