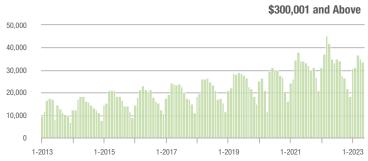

|  |
| \$200,001 to \$300,000 | 10,737            | - 7.7%                   | - 4.7%                     | 10.5        | + 6.1%                             | + 3.2%                     | 1,098       | - 16.6%                  | - 9.1%                     |  |
| \$300,001 and Above    | 33,900            | - 3.6%                   | - 2.8%                     | 8.3         | - 3.5%                             | - 0.5%                     | 4,486       | - 3.4%                   | - 4.2%                     |  |
| Total                  | 52,060            | - 5.6%                   | - 2.6%                     | 7.8         | 0.0%                               | + 2.5%                     | 7,470       | - 9.9%                   | - 7.1%                     |  |













## **Chester County, SC**

|                        | Total<br>Showings |                          |                            |             | Buyer Interest (Showings/Listings) |                            |             | Managed<br>Listings      |                            |  |
|------------------------|-------------------|--------------------------|----------------------------|-------------|------------------------------------|----------------------------|-------------|--------------------------|----------------------------|--|
| Price Range            | May<br>2023       | Year-Over-Year<br>Change | Month-Over-Month<br>Change | May<br>2023 | Year-Over-Year<br>Change           | Month-Over-Month<br>Change | May<br>2023 | Year-Over-Year<br>Change | Month-Over-Month<br>Change |  |