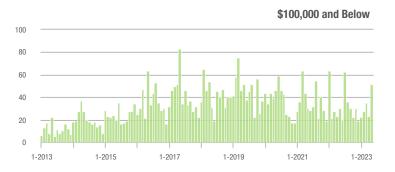

15.8%                    |  |
| \$200,001 to \$300,000 | 58                | + 286.7%                 | + 205.3%                   | 5.4         | + 92.9%                            | + 217.6%                   | 16          | + 100.0%                 | 0.0%                       |  |
| \$300,001 and Above    | 17                | + 41.7%                  | - 37.0%                    | 1.5         | 0.0%                               | - 3.0%                     | 14          | + 27.3%                  | - 22.2%                    |  |
| Total                  | 169               | + 85.7%                  | + 28.0%                    | 3.6         | + 50.0%                            | + 45.0%                    | 62          | + 17.0%                  | - 7.5%                     |  |















## **Cabarrus County, NC**

|                        | Total<br>Showings |                          |                            | (           | Buyer Interest (Showings/Listings) |                            |             | Managed<br>Listings      |                            |  |
|------------------------|-------------------|--------------------------|----------------------------|-------------|------------------------------------|----------------------------|-------------|--------------------------|----------------------------|--|
| Price Range            | May<br>2023       | Year-Over-Year<br>Change | Month-Over-Month<br>Change | May<br>2023 | Year-Over-Year<br>Change           | Month-Over-Month<br>Change | May<br>2023 | Year-Over-Year<br>Change | Month-Over-Month<br>Ch