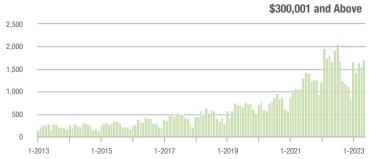

|  |
| \$200,001 to \$300,000 | 1,796             | - 0.7%                   | + 2.2%                     | 9.2         | - 1.1%                             | + 4.7%                     | 202         | - 3.3%                   | - 4.7%                     |  |
| \$300,001 and Above    | 1,716             | + 2.9%                   | + 9.8%                     | 5.4         | - 14.3%                            | - 2.3%                     | 346         | + 16.5%                  | + 6.5%                     |  |
| Total                  | 4,845             | + 1.6%                   | + 0.7%                     | 7.0         | + 1.4%                             | + 3.5%                     | 771         | - 3.3%                   | - 5.9%                     |  |















## Gastonia, NC

|                        | Total<br>Showings |                          |                            |             | Buyer Interest (Showings/Listings) |                            |             | Managed<br>Listings      |                            |  |
|------------------------|-------------------|--------------------------|----------------------------|-------------|------------------------------------|----------------------------|-------------|--------------------------|----------------------------|--|
| Price Range            | May<br>2023       | Year-Over-Year<br>Change | Month-Over-Month<br>Change | May<br>2023 | Year-Over-Year<br>Change           | Month-Over-Month<br>Change | May<br>2023 | Year-Over-Year<br>Change | Month-Over-Month<br>Change |  |
| \$100