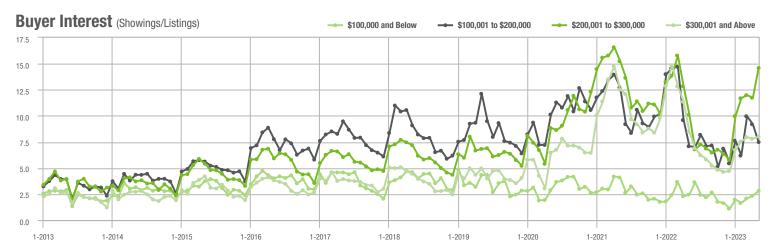

## **Showing Statistics**

| MLS Area                | Total<br>Showings | Buyer Interest<br>(Showings / Listings) | Managed<br>Listings |
|-------------------------|-------------------|-----------------------------------------|---------------------|
| Alexander County, NC    | 399               | 5.2                                     | 100                 |
| Anson County, NC        | 169               | 3.6                                     | 62                  |
| Cabarrus County, NC     | 5,205             | 8.7                                     | 662                 |
| Charlotte MSA           | 52,060            | 7.8                                     | 7,470               |
| Chester County, SC      | 255               | 3.2                                     | 89                  |
| Chesterfield County, SC | 79                | 2.7                                     | 39                  |
| Cleveland County, NC    | 1,220             | 4.9                                     | 312                 |
| City of Charlotte, NC   | 20,683            | 8.6                                     | 2,635               |
| Concord, NC             | 2,983             | 9.8                                     | 341                 |
| Davidson, NC            | 603               | 5.9                                     | 110                 |
| Denver, NC              | 766               | 5.2                                     | 164                 |
| Fort Mill, SC           | 1,798             | 9.4                                     | 206                 |
| Gaston County, NC       | 4,845             | 7.0                                     | 771                 |
| Gastonia, NC            | 2,311             | 7.6                                     | 339                 |
| Huntersville, NC        | 1,458             | 7.7                                     | 202                 |
| Iredell County, NC      | 3,933             | 5.6                                     | 868                 |
| Kannapolis, NC          | 1,537             | 8.8                                     | 188                 |
| Lake Norman             | 2,532             | 5.6                                     | 518                 |
| Lake Wylie              | 1,249             | 6.3                                     | 236                 |
| Lancaster County, SC    | 2,217             | 6.7                                     | 390                 |
| Lincoln County, NC      | 1,726             | 5.7                                     | 352                 |
| Lincolnton, NC          | 686               | 6.5                                     | 123                 |
| Matthews, NC            | 1,175             | 9.2                                     | 151                 |
| Mecklenburg County, NC  | 24,816            | 8.3                                     | 3,274               |
| Monroe, NC              | 1,065             | 5.7                                     | 216                 |
| Montgomery County, NC   | 266               | 2.3                                     | 156                 |
| Mooresville, NC         | 2,314             | 6.4                                     | 408                 |
| Rock Hill, SC           | 2,258             | 9.0                                     | 284                 |
| Salisbury, NC           | 1,259             | 6.5                                     | 225                 |
| Stanly County, NC       | 851               | 4.4                                     | 239                 |
| Statesville, NC         | 1,259             | 4.8                                     | 353                 |
| Union County, NC        | 4,732             | 7.8                                     | 694                 |
| Uptown Charlotte        | 531               | 6.3                                     | 89                  |
| Waxhaw, NC              | 1,884             | 10.4                                    | 201                 |
| York County, SC         | 6,058             | 8.0                                     | 854                 |