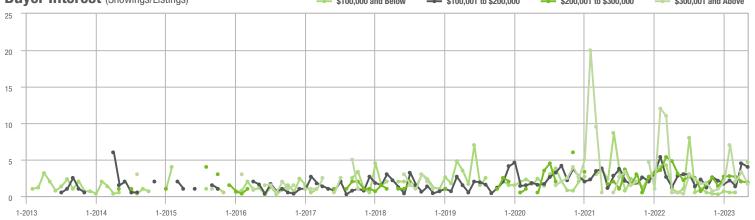

2.5%                    |  |
| \$200,001 to \$300,000 | 34                | - 32.0%                  | - 10.5%                    | 1.9         | - 38.7%                            | - 6.3%                     | 16          | - 23.8%                  | - 5.9%                     |  |
| \$300,001 and Above    | 11                | + 1,000.0%               | - 50.0%                    | 1.7         | + 240.0%                           | - 50.0%                    | 8           | + 166.7%                 | 0.0%                       |  |
| Total                  | 79                | - 1.3%                   | 0.0%                       | 2.7         | + 8.0%                             | - 3.5%                     | 39          | - 2.5%                   | + 2.6%                     |  |









\$100,001 to \$200,000

1-2021

1-2023

# **Cleveland County, NC**

|                        | Total<br>Showings |                          |                            |             | Buyer Interest (Showings/Listings) |                            |             | Managed<br>Listings      |                            |  |
|------------------------|-------------------|--------------------------|----------------------------|-------------|------------------------------------|----------------------------|-------------|--------------------------|----------------------------|--|
| Price Range            | May<br>2023       | Year-Over-Year<br>Change | Month-Over-Month<br>Change | May<br>2023 | Year-Over-Year<br>Change           | Month-Over-Month<br>Change | May<br>2023 | Year-Over-Year<br