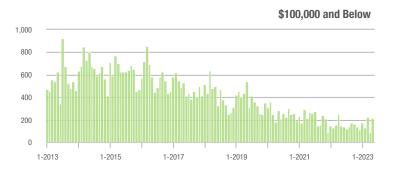

40.3%                    |  |
| \$200,001 to \$300,000 | 937               | - 6.4%                   | - 3.8%                     | 9.0         | - 9.1%                             | + 3.9%                     | 109         | 0.0%                     | - 9.9%                     |  |
| \$300,001 and Above    | 621               | + 4.2%                   | + 9.5%                     | 5.0         | - 9.1%                             | - 0.4%                     | 136         | + 13.3%                  | + 3.8%                     |  |
| Total                  | 2,311             | - 0.4%                   | - 2.9%                     | 7.6         | + 5.6%                             | + 5.5%                     | 339         | - 7.9%                   | - 11.7%                    |  |















## **Huntersville, NC**

|                        | Total<br>Showings |                          |                            |             | Buyer Interest (Showings/Listings) |                            |             | Managed<br>Listings      |                            |  |
|------------------------|-------------------|--------------------------|----------------------------|-------------|------------------------------------|----------------------------|-------------|--------------------------|----------------------------|--|
| Price Range            | May<br>2023       | Year-Over-Year<br>Change | Month-Over-Month<br>Change | May<br>2023 | Year-Over-Year<br>Change           | Month-Over-Month<br>Change | May<br>2023 | Year-Over-Year<br>Change | Month-Over-Month<br>Chang