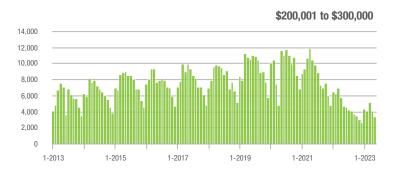

0%                    |  |
| \$200,001 to \$300,000 | 3,304             | - 28.9%                  | - 18.2%                    | 13.0        | + 1.6%                             | - 2.6%                     | 265         | - 33.2%                  | - 16.7%                    |  |
| \$300,001 and Above    | 18,365            | - 8.6%                   | - 3.9%                     | 9.6         | - 1.0%                             | + 0.7%                     | 2,073       | - 10.0%                  | - 6.0%                     |  |
| Total                  | 24,816            | - 12.5%                  | - 5.5%                     | 8.3         | - 4.6%                             | + 1.4%                     | 3,274       | - 10.6%                  | - 8.5%                     |  |















### Monroe, NC

|                        | Total<br>Showings |                          |                            |             | Buyer Into<br>(Showings/L |                            | Managed<br>Listings |                          |                            |  |
|------------------------|-------------------|--------------------------|----------------------------|-------------|---------------------------|----------------------------|---------------------|--------------------------|----------------------------|--|
| Price Range            | May<br>2023       | Year-Over-Year<br>Change | Month-Over-Month<br>Change | May<br>2023 | Year-Over-Year<br>Change  | Month-Over-Month<br>Change | May<br>2023         | Year-Over-Year<br>Change | Month-Over-Month<br>Change |  |
| \$100,0