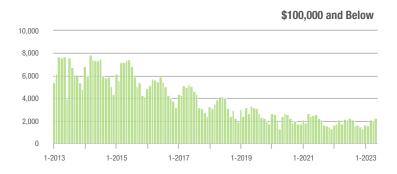

20.9%                    |  |
| \$200,001 to \$300,000 | 3,144             | - 27.6%                  | - 17.3%                    | 13.5        | + 3.8%                             | - 1.4%                     | 240         | - 33.1%                  | - 16.4%                    |  |
| \$300,001 and Above    | 14,783            | - 4.7%                   | - 2.7%                     | 10.0        | + 3.1%                             | + 0.4%                     | 1,603       | - 7.9%                   | - 4.4%                     |  |
| Total                  | 20,683            | - 10.3%                  | - 5.0%                     | 8.6         | - 2.3%                             | + 1.6%                     | 2,635       | - 9.9%                   | - 8.1%                     |  |















### Concord, NC

|                        | Total<br>Showings |                          |                            |             | Buyer Interest (Showings/Listings) |                            |             | Managed<br>Listings      |                            |  |
|------------------------|-------------------|--------------------------|----------------------------|-------------|------------------------------------|----------------------------|-------------|--------------------------|----------------------------|--|
| Price Range            | May<br>2023       | Year-Over-Year<br>Change | Month-Over-Month<br>Change | May<br>2023 | Year-Over-Year<br>Change           | Month-Over-Month<br>Change | May<br>2023 | Year-Over-Year<br>Change | Month-Over-Month<br>Change |  |
|