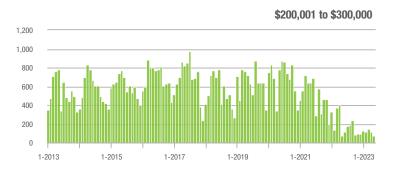

3%                    |  |
| \$200,001 to \$300,000 | 76                | 0.0%                     | - 31.5%                    | 8.3         | - 12.6%                            | - 47.4%                    | 11          | + 22.2%                  | + 22.2%                    |  |
| \$300,001 and Above    | 1,041             | - 39.3%                  | - 32.5%                    | 10.1        | - 24.6%                            | - 9.4%                     | 121         | - 18.2%                  | - 24.4%                    |  |
| Total                  | 1,175             | - 37.3%                  | - 32.5%                    | 9.2         | - 21.4%                            | - 9.7%                     | 151         | - 19.3%                  | - 24.1%                    |  |















### **Mecklenburg County, NC**

|                        | Total<br>Showings |                          |                            |             | Buyer Interest (Showings/Listings) |                            |             | Managed<br>Listings      |                            |  |
|------------------------|-------------------|--------------------------|----------------------------|-------------|------------------------------------|----------------------------|-------------|--------------------------|----------------------------|--|
| Price Range            | May<br>2023       | Year-Over-Year<br>Change | Month-Over-Month<br>Change | May<br>2023 | Year-Over-Year<br>Change           | Month-Over-Month<br>Change | May<br>2023 | Year-Over-Year<br>Change | Month-Over-Month<br>Ch