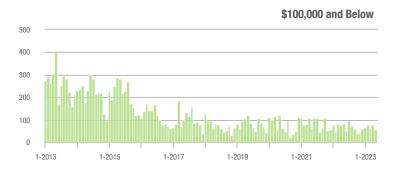

## **Cabarrus County, NC**

|                        | Total<br>Showings |                          |                            | (           | Buyer Interest (Showings/Listings) |                            |             | Managed<br>Listings      |                            |  |
|------------------------|-------------------|--------------------------|----------------------------|-------------|------------------------------------|----------------------------|-------------|--------------------------|----------------------------|--|
| Price Range            | May<br>2023       | Year-Over-Year<br>Change | Month-Over-Month<br>Change | May<br>2023 | Year-Over-Year<br>Change           | Month-Over-Month<br>Change | May<br>2023 | Year-Over-Year<br>Change | Month-Over-Month<br>Change |  |
| \$100,000 and Below    | 245               | - 13.4%                  | - 8.2%                     | 2.8         | + 16.7%                            | + 20.6%                    | 99          | - 31.7%                  | - 26.7%                    |  |
| \$100,001 to \$200,000 | 200               | - 52.3%                  | - 40.1%                    | 7.5         | + 5.6%                             | - 18.7%                    | 31          | - 53.0%                  | - 24.4%                    |  |
| \$200,001 to \$300,000 | 1,857             | + 48.9%                  | + 19.1%                    | 14.6        | + 44.6%                            | + 24.4%                    | 135         | + 3.8%                   | - 6.9%                     |  |
| \$300,001 and Above    | 2,903             | + 1.4%                   | - 6.0%                     | 8.0         | - 5.9%                             | + 2.6%                     | 397         | + 3.1%                   | - 9.8%                     |  |
| Total                  | 5,205             | + 8.2%                   | - 0.8%                     | 8.7         | + 14.5%                            | + 12.2%                    | 662         | - 8.8%                   | - 13.0%                    |  |

### **Charlotte MSA**

|                        | Total<br>Showings |                          |                            |             | Buyer Interest (Showings/Listings) |                            |             | Managed<br>Listings      |                            |  |
|------------------------|-------------------|--------------------------|----------------------------|-------------|------------------------------------|----------------------------|-------------|--------------------------|----------------------------|--|
| Price Range            | May<br>2023       | Year-Over-Year<br>Change | Month-Over-Month<br>Change | May<br>2023 | Year-Over-Year<br>Change           | Month-Over-Month<br>Change | May<br>2023 | Year-Over-Year<br>Change | Month-Over-Month<br>Change |  |
| \$100,000 and Below    | 4,045             | + 2.4%                   | + 19.4%                    | 3.3         | + 6.5%                             | + 32.2%                    | 1,411       | - 10.9%                  | - 11.9%                    |  |
| \$100,001 to \$200,000 | 3,378             | - 23.4%                  | - 14.1%                    | 8.6         | + 22.9%                            | - 2.1%                     | 475         | - 36.8%                  | - 13.0%                    |  |
| \$200,001 to \$300,000 | 10,737            | - 7.7%                   | - 4.7%                     | 10.5        | + 6.1%                             | + 3.2%                     | 1,098       | - 16.6%                  | - 9.1%                     |  |
| \$300,001 and Above    | 33,900            | - 3.6%                   | - 2.8%                     | 8.3         | - 3.5%                             | - 0.5%                     | 4,486       | - 3.4%                   | - 4.2%                     |  |
| Total                  | 52,060            | - 5.6%                   | - 2.6%                     | 7.8         | 0.0%                               | + 2.5%                     | 7,470       | - 9.9%                   | - 7.1%                     |  |

## City of Charlotte, NC

|                        | Total<br>Showings |                          |                            |             | Buyer Interest (Showings/Listings) |                            |             | Managed<br>Listings      |                            |  |
|------------------------|-------------------|--------------------------|----------------------------|-------------|------------------------------------|----------------------------|-------------|--------------------------|----------------------------|--|
| Price Range            | May<br>2023       | Year-Over-Year<br>Change | Month-Over-Month<br>Change | May<br>2023 | Year-Over-Year<br>Change           | Month-Over-Month<br>Change | May<br>2023 | Year-Over-Year<br>Change | Month-Over-Month<br>Change |  |
| \$100,000 and Below    | 2,242             | + 3.1%                   | + 14.3%                    | 3.4         | - 5.6%                             | + 25.2%                    | 724         | + 2.4%                   | - 11.5%                    |  |
| \$100,001 to \$200,000 | 514               | - 50.3%                  | - 36.1%                    | 8.2         | - 9.9%                             | - 17.9%                    | 68          | - 42.4%                  | - 20.9%                    |  |
| \$200,001 to \$300,000 | 3,144             | - 27.6%                  | - 17.3%                    | 13.5        | + 3.8%                             | - 1.4%                     | 240         | - 33.1%                  | - 16.4%                    |  |
| \$300,001 and Above    | 14,783            | - 4.7%                   | - 2.7%                     | 10.0        | + 3.1%                             | + 0.4%                     | 1,603       | - 7.9%                   | - 4.4%                     |  |
| Total                  | 20,683            | - 10.3%                  | - 5.0%                     | 8.6         | - 2.3%                             | + 1.6%                     | 2,635       | - 9.9%                   | - 8.1%                     |  |

### **Mecklenburg County, NC**

|                        | Total<br>Showings |                          |                            |             | Buyer Interest (Showings/Listings) |                            |             | Managed<br>Listings      |                            |  |
|------------------------|-------------------|--------------------------|----------------------------|-------------|------------------------------------|----------------------------|-------------|--------------------------|----------------------------|--|
| Price Range            | May<br>2023       | Year-Over-Year<br>Change | Month-Over-Month<br>Change | May<br>2023 | Year-Over-Year<br>Change           | Month-Over-Month<br>Change | May<br>2023 | Year-Over-Year<br>Change | Month-Over-Month<br>Change |  |
| \$100,000 and Below    | 2,613             | + 2.3%                   | + 15.6%                    | 3.3         | - 8.3%                             | + 25.5%                    | 856         | + 3.4%                   | - 10.4%                    |  |
| \$100,001 to \$200,000 | 534               | - 49.0%                  | - 36.6%                    | 7.7         | - 10.5%                            | - 18.9%                    | 80          | - 40.3%                  | - 20.0%                    |  |
| \$200,001 to \$300,000 | 3,304             | - 28.9%                  | - 18.2%                    | 13.0        | + 1.6%                             | - 2.6%                     | 265         | - 33.2%                  | - 16.7%                    |  |
| \$300,001 and Above    | 18,365            | - 8.6%                   | - 3.9%                     | 9.6         | - 1.0%                             | + 0.7%                     | 2,073       | - 10.0%                  | - 6.0%                     |  |
| Total                  | 24,816            | - 12.5%                  | - 5.5%                     | 8.3         | - 4.6%                             | + 1.4%                     | 3,274       | - 10.6%                  | - 8.5%                     |  |