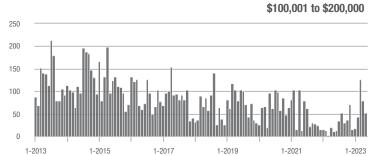

1.1%                    |  |
| \$200,001 to \$300,000 | 65                | + 18.2%                  | + 27.5%                    | 5.9         | + 40.5%                            | + 15.9%                    | 11          | - 38.9%                  | + 10.0%                    |  |
| \$300,001 and Above    | 636               | + 26.9%                  | - 4.2%                     | 5.3         | 0.0%                               | - 5.3%                     | 132         | + 14.8%                  | - 0.8%                     |  |
| Total                  | 766               | + 26.8%                  | - 6.5%                     | 5.2         | + 13.0%                            | - 3.8%                     | 164         | - 4.1%                   | - 4.1%                     |  |















## Fort Mill, SC

|                        | Total<br>Showings |                          |                            |             | Buyer Interest (Showings/Listings) |                            |             | Managed<br>Listings      |                            |  |
|------------------------|-------------------|--------------------------|----------------------------|-------------|------------------------------------|----------------------------|-------------|--------------------------|----------------------------|--|
| Price Range            | May<br>2023       | Year-Over-Year<br>Change | Month-Over-Month<br>Change | May<br>2023 | Year-Over-Year<br>Change           | Month-Over-Month<br>Change | May<br>2023 | Year-Over-Year<br>Change | Month-Over-Month<br>Change |  |
|