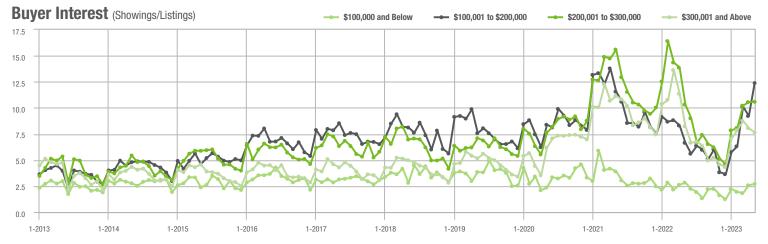

|  |
| \$200,001 to \$300,000 | 1,597             | - 15.7%                  | - 5.9%                     | 10.6        | + 2.9%                             | + 0.3%                     | 162         | - 17.3%                  | - 8.0%                     |  |
| \$300,001 and Above    | 3,723             | - 7.8%                   | - 3.1%                     | 7.6         | - 7.3%                             | - 5.1%                     | 533         | - 6.2%                   | - 1.7%                     |  |
| Total                  | 6.058             | - 8.0%                   | - 1.4%                     | 8.0         | - 2.4%                             | - 2.0%                     | 854         | - 10.4%                  | - 2.7%                     |  |