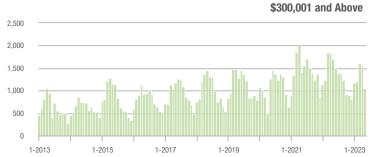

|  |
| \$200,001 to \$300,000 | 76                | 0.0%                     | - 31.5%                    | 8.3         | - 12.6%                            | - 47.4%                    | 11          | + 22.2%                  | + 22.2%                    |  |
| \$300,001 and Above    | 1,041             | - 39.3%                  | - 32.5%                    | 10.1        | - 24.6%                            | - 9.4%                     | 121         | - 18.2%                  | - 24.4%                    |  |
| Total                  | 1,175             | - 37.3%                  | - 32.5%                    | 9.2         | - 21.4%                            | - 9.7%                     | 151         | - 19.3%                  | - 24.1%                    |  |















### **Mecklenburg County, NC**

|                        | Total<br>Showings |                          |                            |             | Buyer Interest (Showings/Listings) |                            |             | Managed<br>Listings      |                            |  |
|------------------------|-------------------|--------------------------|----------------------------|-------------|------------------------------------|----------------------------|-------------|--------------------------|----------------------------|--|
| Price Range            | May<br>2023       | Year-Over-Year<br>Change | Month-Over-Month<br>Change | May<br>2023 | Year-Over-Year<br>Change           | Month-Over-Month<br>Change | May<br>2023 | Year-Over-Year<br>Change | Month-Over-Month<br>Chan