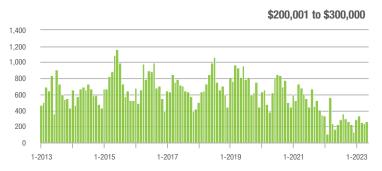

%                     |  |
| \$200,001 to \$300,000 | 266               | + 62.2%                  | + 11.3%                    | 10.4        | + 25.3%                            | + 18.9%                    | 30          | + 3.4%                   | - 11.8%                    |  |
| \$300,001 and Above    | 1,900             | - 3.6%                   | + 12.1%                    | 6.8         | - 9.3%                             | + 1.8%                     | 306         | + 4.4%                   | + 8.5%                     |  |
| Total                  | 2,314             | - 6.9%                   | + 8.2%                     | 6.4         | - 11.1%                            | + 3.6%                     | 408         | - 0.7%                   | + 3.0%                     |  |















### **Rock Hill, SC**

|                        | Total<br>Showings |                          |                            |             | Buyer Interest (Showings/Listings) |                            |             | Managed<br>Listings      |                            |  |
|------------------------|-------------------|--------------------------|----------------------------|-------------|------------------------------------|----------------------------|-------------|--------------------------|----------------------------|--|
| Price Range            | May<br>2023       | Year-Over-Year<br>Change | Month-Over-Month<br>Change | May<br>2023 | Year-Over-Year<br>Change           | Month-Over-Month<br>Change | May<br>2023 | Year-Over-Year<br>Change | Month-Over-Month<br>Change |  |