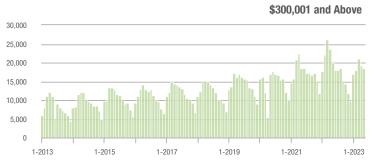

|  |
| \$200,001 to \$300,000 | 3,304             | - 28.9%                  | - 18.2%                    | 13.0        | + 1.6%                             | - 2.6%                     | 265         | - 33.2%                  | - 16.7%                    |  |
| \$300,001 and Above    | 18,365            | - 8.6%                   | - 3.9%                     | 9.6         | - 1.0%                             | + 0.7%                     | 2,073       | - 10.0%                  | - 6.0%                     |  |
| Total                  | 24,816            | - 12.5%                  | - 5.5%                     | 8.3         | - 4.6%                             | + 1.4%                     | 3,274       | - 10.6%                  | - 8.5%                     |  |















### Monroe, NC

|                        | Total<br>Showings |                          |                            |             | Buyer Into<br>(Showings/L |                            | Managed<br>Listings |                          |                            |  |
|------------------------|-------------------|--------------------------|----------------------------|-------------|---------------------------|----------------------------|---------------------|--------------------------|----------------------------|--|
| Price Range            | May<br>2023       | Year-Over-Year<br>Change | Month-Over-Month<br>Change | May<br>2023 | Year-Over-Year<br>Change  | Month-Over-Month<br>Change | May<br>2023         | Year-Over-Year<br>Change | Month-Over-Month<br>Change |  |
| \$100,000