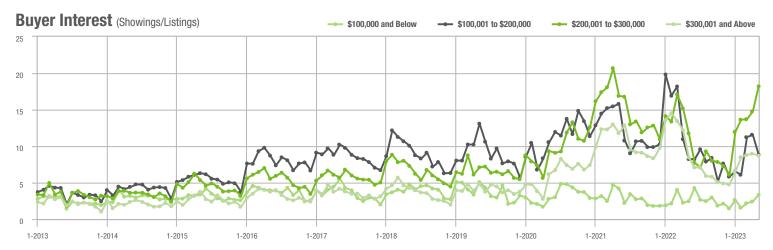

|  |
| \$200,001 to \$300,000 | 1,063             | + 57.7%                  | + 2.3%                     | 18.2        | + 54.2%                            | + 23.5%                    | 61          | + 3.4%                   | - 16.4%                    |  |
| \$300,001 and Above    | 1,633             | - 3.9%                   | - 14.2%                    | 8.7         | + 2.4%                             | - 3.0%                     | 204         | - 9.7%                   | - 11.7%                    |  |
| Total                  | 2,983             | + 6.0%                   | - 10.0%                    | 9.8         | + 25.6%                            | + 8.5%                     | 341         | - 16.6%                  | - 17.2%                    |  |















## Davidson, NC

|                        | Total<br>Showings |                          |                            |             | Buyer Interest (Showings/Listings) |                            |             | Managed<br>Listings      |                            |  |
|------------------------|-------------------|--------------------------|----------------------------|-------------|------------------------------------|----------------------------|-------------|--------------------------|----------------------------|--|
| Price Range            | May<br>2023       | Year-Over-Year<br>Change | Month-Over-Month<br>Change | May<br>2023 | Year-Over-Year<br>Change           | Month-Over-Month<br>Change | May<br>2023 | Year-Over-Year<br>Change | Month-Over-Month<br>Change |  |
| \$100,0