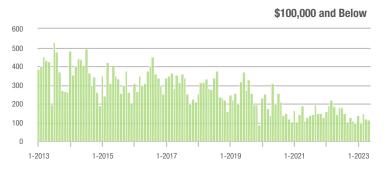

| - 16.7%                    |
| \$200,001 to \$300,000 | 99                | - 28.8%                  | - 43.8%                    | 5.3         | - 8.6%                   | - 22.9%                    | 21                  | - 36.4%                  | - 27.6%                    |
| \$300,001 and Above    | 2,270             | - 12.9%                  | - 2.4%                     | 6.1         | - 14.1%                  | - 8.8%                     | 412                 | - 1.4%                   | + 3.5%                     |
| Total                  | 2,532             | - 16.1%                  | - 6.2%                     | 5.6         | - 11.1%                  | - 6.5%                     | 518                 | - 12.4%                  | - 3.0%                     |















# **Lake Wylie**

|                        | Total<br>Showings |                          |                            |             | Buyer Interest (Showings/Listings) |                            |             | Managed<br>Listings      |                            |  |
|------------------------|-------------------|--------------------------|----------------------------|-------------|------------------------------------|----------------------------|-------------|--------------------------|----------------------------|--|
| Price Range            | May<br>2023       | Year-Over-Year<br>Change | Month-Over-Month<br>Change | May<br>2023 | Year-Over-Year<br>Change           | Month-Over-Month<br>Change | May<br>2023 | Year-Over-Year<br>Change | Month-Over-Month<br>Change |  |