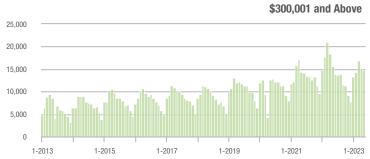

|  |
| \$200,001 to \$300,000 | 3,144             | - 27.6%                  | - 17.3%                    | 13.5        | + 3.8%                             | - 1.4%                     | 240         | - 33.1%                  | - 16.4%                    |  |
| \$300,001 and Above    | 14,783            | - 4.7%                   | - 2.7%                     | 10.0        | + 3.1%                             | + 0.4%                     | 1,603       | - 7.9%                   | - 4.4%                     |  |
| Total                  | 20,683            | - 10.3%                  | - 5.0%                     | 8.6         | - 2.3%                             | + 1.6%                     | 2,635       | - 9.9%                   | - 8.1%                     |  |















### Concord, NC

|                        | Total<br>Showings |                          |                            |             | Buyer Interest (Showings/Listings) |                            |             | Managed<br>Listings      |                            |  |
|------------------------|-------------------|--------------------------|----------------------------|-------------|------------------------------------|----------------------------|-------------|--------------------------|----------------------------|--|
| Price Range            | May<br>2023       | Year-Over-Year<br>Change | Month-Over-Month<br>Change | May<br>2023 | Year-Over-Year<br>Change           | Month-Over-Month<br>Change | May<br>2023 | Year-Over-Year<br>Change | Month-Over-Month<br>Change |  |
| \$100