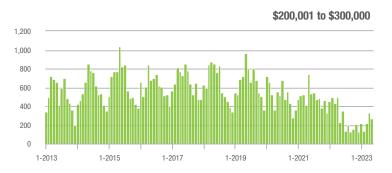

0%                    |  |
| \$200,001 to \$300,000 | 265               | + 18.8%                  | - 19.2%                    | 13.9        | + 31.1%                            | + 14.4%                    | 20          | - 13.0%                  | - 28.6%                    |  |
| \$300,001 and Above    | 1,442             | - 3.4%                   | + 0.8%                     | 10.2        | - 5.6%                             | - 2.9%                     | 154         | + 0.7%                   | + 1.3%                     |  |
| Total                  | 1,798             | - 1.6%                   | - 3.6%                     | 9.4         | - 6.0%                             | - 3.5%                     | 206         | + 2.5%                   | - 1.9%                     |  |















## **Gaston County, NC**

|                        | Total<br>Showings |                          |                            |             | Buyer Interest (Showings/Listings) |                            |             | Managed<br>Listings      |                            |  |
|------------------------|-------------------|--------------------------|----------------------------|-------------|------------------------------------|----------------------------|-------------|--------------------------|----------------------------|--|
| Price Range            | May<br>2023       | Year-Over-Year<br>Change | Month-Over-Month<br>Change | May<br>2023 | Year-Over-Year<br>Change           | Month-Over-Month<br>Change | May<br>2023 | Year-Over-Year<br>Change | Month-Over-Month<br>Change |