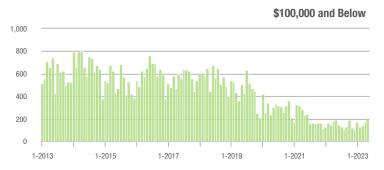

9.1%                     |  |
| \$200,001 to \$300,000 | 1,597             | - 15.7%                  | - 5.9%                     | 10.6        | + 2.9%                             | + 0.3%                     | 162         | - 17.3%                  | - 8.0%                     |  |
| \$300,001 and Above    | 3,723             | - 7.8%                   | - 3.1%                     | 7.6         | - 7.3%                             | - 5.1%                     | 533         | - 6.2%                   | - 1.7%                     |  |
| Total                  | 6.058             | - 8.0%                   | - 1.4%                     | 8.0         | - 2.4%                             | - 2.0%                     | 854         | - 10.4%                  | - 2.7%                     |  |