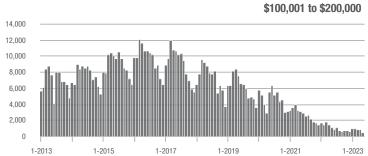

0.9%                    |  |
| \$200,001 to \$300,000 | 3,144             | - 27.6%                  | - 17.3%                    | 13.5        | + 3.8%                             | - 1.4%                     | 240         | - 33.1%                  | - 16.4%                    |  |
| \$300,001 and Above    | 14,783            | - 4.7%                   | - 2.7%                     | 10.0        | + 3.1%                             | + 0.4%                     | 1,603       | - 7.9%                   | - 4.4%                     |  |
| Total                  | 20,683            | - 10.3%                  | - 5.0%                     | 8.6         | - 2.3%                             | + 1.6%                     | 2,635       | - 9.9%                   | - 8.1%                     |  |















### Concord, NC

|                        | Total<br>Showings |                          |                            |             | Buyer Interest (Showings/Listings) |                            |             | Managed<br>Listings      |                            |  |
|------------------------|-------------------|--------------------------|----------------------------|-------------|------------------------------------|----------------------------|-------------|--------------------------|----------------------------|--|
| Price Range            | May<br>2023       | Year-Over-Year<br>Change | Month-Over-Month<br>Change | May<br>2023 | Year-Over-Year<br>Change           | Month-Over-Month<br>Change | May<br>2023 | Year-Over-Year<br>Change | Month-Over-Month<br>Change |  |
| \