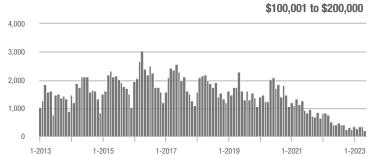

4.4%                    |  |
| \$200,001 to \$300,000 | 1,857             | + 48.9%                  | + 19.1%                    | 14.6        | + 44.6%                            | + 24.4%                    | 135         | + 3.8%                   | - 6.9%                     |  |
| \$300,001 and Above    | 2,903             | + 1.4%                   | - 6.0%                     | 8.0         | - 5.9%                             | + 2.6%                     | 397         | + 3.1%                   | - 9.8%                     |  |
| Total                  | 5,205             | + 8.2%                   | - 0.8%                     | 8.7         | + 14.5%                            | + 12.2%                    | 662         | - 8.8%                   | - 13.0%                    |  |















### **Charlotte MSA**

|                        | Total<br>Showings |                          |                            |             | Buyer Interest (Showings/Listings) |                            |             | Managed<br>Listings      |                            |  |
|------------------------|-------------------|--------------------------|----------------------------|-------------|------------------------------------|----------------------------|-------------|--------------------------|----------------------------|--|
| Price Range            | May<br>2023       | Year-Over-Year<br>Change | Month-Over-Month<br>Change | May<br>2023 | Year-Over-Year<br>Change           | Month-Over-Month<br>Change | May<br>2023 | Year-Over-Year<br>Change | Month-Over-Month<br>Change |