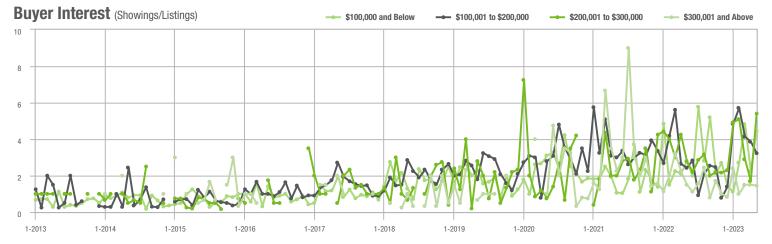

|  |
| \$200,001 to \$300,000 | 58                | + 286.7%                 | + 205.3%                   | 5.4         | + 92.9%                            | + 217.6%                   | 16          | + 100.0%                 | 0.0%                       |  |
| \$300,001 and Above    | 17                | + 41.7%                  | - 37.0%                    | 1.5         | 0.0%                               | - 3.0%                     | 14          | + 27.3%                  | - 22.2%                    |  |
| Total                  | 169               | + 85.7%                  | + 28.0%                    | 3.6         | + 50.0%                            | + 45.0%                    | 62          | + 17.0%                  | - 7.5%                     |  |















## **Cabarrus County, NC**

|                        | Total<br>Showings |                          |                            | (           | Buyer Interest (Showings/Listings) |                            |             | Managed<br>Listings      |                            |  |
|------------------------|-------------------|--------------------------|----------------------------|-------------|------------------------------------|----------------------------|-------------|--------------------------|----------------------------|--|
| Price Range            | May<br>2023       | Year-Over-Year<br>Change | Month-Over-Month<br>Change | May<br>2023 | Year-Over-Year<br>Change           | Month-Over-Month<br>Change | May<br>2023 | Year-Over-Year<br>Change | Month-Over-Month<br>Change |