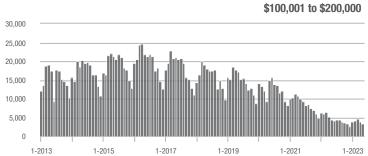

3.0%                    |  |
| \$200,001 to \$300,000 | 10,737            | - 7.7%                   | - 4.7%                     | 10.5        | + 6.1%                             | + 3.2%                     | 1,098       | - 16.6%                  | - 9.1%                     |  |
| \$300,001 and Above    | 33,900            | - 3.6%                   | - 2.8%                     | 8.3         | - 3.5%                             | - 0.5%                     | 4,486       | - 3.4%                   | - 4.2%                     |  |
| Total                  | 52,060            | - 5.6%                   | - 2.6%                     | 7.8         | 0.0%                               | + 2.5%                     | 7,470       | - 9.9%                   | - 7.1%                     |  |













## **Chester County, SC**

|                        | Total<br>Showings |                          |                            |             | Buyer Interest (Showings/Listings) |                            |             | Managed<br>Listings      |                            |  |
|------------------------|-------------------|--------------------------|----------------------------|-------------|------------------------------------|----------------------------|-------------|--------------------------|----------------------------|--|
| Price Range            | May<br>2023       | Year-Over-Year<br>Change | Month-Over-Month<br>Change | May<br>2023 | Year-Over-Year<br>Change           | Month-Over-Month<br>Change | May<br>2023 | Year-Over-Year<br>Change | Month-Over-Month<br>Change