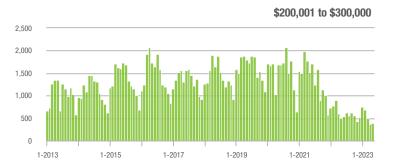

## **Showing Statistics**

| MLS Area                | Total<br>Showings | Buyer Interest<br>(Showings / Listings) | Managed<br>Listings |
|-------------------------|-------------------|-----------------------------------------|---------------------|
| Alexander County, NC    | 399               | 5.2                                     | 100                 |
| Anson County, NC        | 169               | 3.6                                     | 62                  |
| Cabarrus County, NC     | 5,205             | 8.7                                     | 662                 |
| Charlotte MSA           | 52,060            | 7.8                                     | 7,470               |
| Chester County, SC      | 255               | 3.2                                     | 89                  |
| Chesterfield County, SC | 79                | 2.7                                     | 39                  |
| Cleveland County, NC    | 1,220             | 4.9                                     | 312                 |
| City of Charlotte, NC   | 20,683            | 8.6                                     | 2,635               |
| Concord, NC             | 2,983             | 9.8                                     | 341                 |
| Davidson, NC            | 603               | 5.9                                     | 110                 |
| Denver, NC              | 766               | 5.2                                     | 164                 |
| Fort Mill, SC           | 1,798             | 9.4                                     | 206                 |
| Gaston County, NC       | 4,845             | 7.0                                     | 771                 |
| Gastonia, NC            | 2,311             | 7.6                                     | 339                 |
| Huntersville, NC        | 1,458             | 7.7                                     | 202                 |
| Iredell County, NC      | 3,933             | 5.6                                     | 868                 |
| Kannapolis, NC          | 1,537             | 8.8                                     | 188                 |
| Lake Norman             | 2,532             | 5.6                                     | 518                 |
| Lake Wylie              | 1,249             | 6.3                                     | 236                 |
| Lancaster County, SC    | 2,217             | 6.7                                     | 390                 |
| Lincoln County, NC      | 1,726             | 5.7                                     | 352                 |
| Lincolnton, NC          | 686               | 6.5                                     | 123                 |
| Matthews, NC            | 1,175             | 9.2                                     | 151                 |
| Mecklenburg County, NC  | 24,816            | 8.3                                     | 3,274               |
| Monroe, NC              | 1,065             | 5.7                                     | 216                 |
| Montgomery County, NC   | 266               | 2.3                                     | 156                 |
| Mooresville, NC         | 2,314             | 6.4                                     | 408                 |
| Rock Hill, SC           | 2,258             | 9.0                                     | 284                 |
| Salisbury, NC           | 1,259             | 6.5                                     | 225                 |
| Stanly County, NC       | 851               | 4.4                                     | 239                 |
| Statesville, NC         | 1,259             | 4.8                                     | 353                 |
| Union County, NC        | 4,732             | 7.8                                     | 694                 |
| Uptown Charlotte        | 531               | 6.3                                     | 89                  |
| Waxhaw, NC              | 1,884             | 10.4                                    | 201                 |
| York County, SC         | 6,058             | 8.0                                     | 854                 |