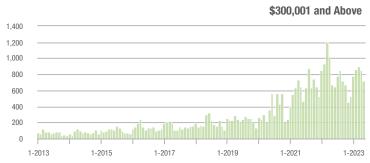

.4%                    |  |
| \$200,001 to \$300,000 | 179               | - 19.4%                  | - 10.9%                    | 8.6         | + 16.2%                   | - 11.9%                    | 22                  | - 33.3%                  | - 12.0%                    |  |
| \$300,001 and Above    | 720               | + 6.5%                   | - 14.8%                    | 5.5         | - 1.8%                    | + 5.3%                     | 148                 | - 3.9%                   | - 18.7%                    |  |
| Total                  | 1,065             | - 5.2%                   | - 7.0%                     | 5.7         | + 3.6%                    | + 5.7%                     | 216                 | - 16.3%                  | - 14.6%                    |  |















### **Montgomery County, NC**

|                        | Total<br>Showings |                          |                            |             | Buyer Into<br>(Showings/L |                            | Managed<br>Listings |                          |                            |
|------------------------|-------------------|--------------------------|----------------------------|-------------|---------------------------|----------------------------|---------------------|--------------------------|----------------------------|
| Price Range            | May<br>2023       | Year-Over-Year<br>Change | Month-Over-Month<br>Change | May<br>2023 | Year-Over-Year<br>Change  | Month-Over-Month<br>Change | May<br>2023         | Year-Over-Year<br>Change | Month-Over-Month<br>Change |
| \$1