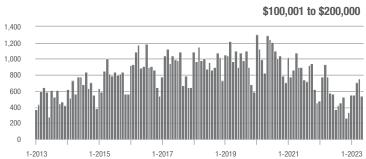

0.3%                    |  |
| \$200,001 to \$300,000 | 937               | - 6.4%                   | - 3.8%                     | 9.0         | - 9.1%                             | + 3.9%                     | 109         | 0.0%                     | - 9.9%                     |  |
| \$300,001 and Above    | 621               | + 4.2%                   | + 9.5%                     | 5.0         | - 9.1%                             | - 0.4%                     | 136         | + 13.3%                  | + 3.8%                     |  |
| Total                  | 2,311             | - 0.4%                   | - 2.9%                     | 7.6         | + 5.6%                             | + 5.5%                     | 339         | - 7.9%                   | - 11.7%                    |  |















## **Huntersville, NC**

|                        | Total<br>Showings |                          |                            |             | Buyer Interest (Showings/Listings) |                            |             | Managed<br>Listings      |                            |  |
|------------------------|-------------------|--------------------------|----------------------------|-------------|------------------------------------|----------------------------|-------------|--------------------------|----------------------------|--|
| Price Range            | May<br>2023       | Year-Over-Year<br>Change | Month-Over-Month<br>Change | May<br>2023 | Year-Over-Year<br>Change           | Month-Over-Month<br>Change | May<br>2023 | Year-Over-Year<br>Change | Month-Over-Month<br>Change