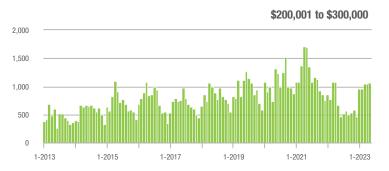

8%                    |  |
| \$200,001 to \$300,000 | 1,063             | + 57.7%                  | + 2.3%                     | 18.2        | + 54.2%                            | + 23.5%                    | 61          | + 3.4%                   | - 16.4%                    |  |
| \$300,001 and Above    | 1,633             | - 3.9%                   | - 14.2%                    | 8.7         | + 2.4%                             | - 3.0%                     | 204         | - 9.7%                   | - 11.7%                    |  |
| Total                  | 2,983             | + 6.0%                   | - 10.0%                    | 9.8         | + 25.6%                            | + 8.5%                     | 341         | - 16.6%                  | - 17.2%                    |  |















## Davidson, NC

|                        | Total<br>Showings |                          |                            |             | Buyer Interest (Showings/Listings) |                            |             | Managed<br>Listings      |                            |  |
|------------------------|-------------------|--------------------------|----------------------------|-------------|------------------------------------|----------------------------|-------------|--------------------------|----------------------------|--|
| Price Range            | May<br>2023       | Year-Over-Year<br>Change | Month-Over-Month<br>Change | May<br>2023 | Year-Over-Year<br>Change           | Month-Over-Month<br>Change | May<br>2023 | Year-Over-Year<br>Change | Month-Over-Month<br>Change |  |
| \$1