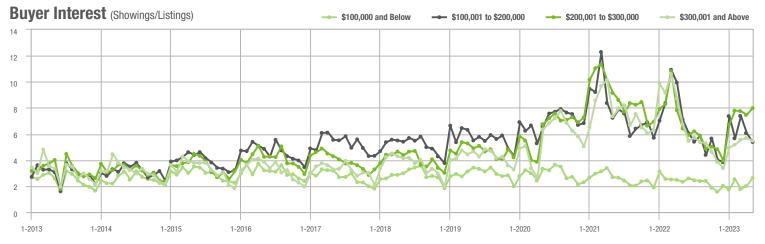

## **Showing Statistics**

| MLS Area                | Total<br>Showings | Buyer Interest<br>(Showings / Listings) | Managed<br>Listings |
|-------------------------|-------------------|-----------------------------------------|---------------------|
| Alexander County, NC    | 399               | 5.2                                     | 100                 |
| Anson County, NC        | 169               | 3.6                                     | 62                  |
| Cabarrus County, NC     | 5,205             | 8.7                                     | 662                 |
| Charlotte MSA           | 52,060            | 7.8                                     | 7,470               |
| Chester County, SC      | 255               | 3.2                                     | 89                  |
| Chesterfield County, SC | 79                | 2.7                                     | 39                  |
| Cleveland County, NC    | 1,220             | 4.9                                     | 312                 |
| City of Charlotte, NC   | 20,683            | 8.6                                     | 2,635               |
| Concord, NC             | 2,983             | 9.8                                     | 341                 |
| Davidson, NC            | 603               | 5.9                                     | 110                 |
| Denver, NC              | 766               | 5.2                                     | 164                 |
| Fort Mill, SC           | 1,798             | 9.4                                     | 206                 |
| Gaston County, NC       | 4,845             | 7.0                                     | 771                 |
| Gastonia, NC            | 2,311             | 7.6                                     | 339                 |
| Huntersville, NC        | 1,458             | 7.7                                     | 202                 |
| Iredell County, NC      | 3,933             | 5.6                                     | 868                 |
| Kannapolis, NC          | 1,537             | 8.8                                     | 188                 |
| Lake Norman             | 2,532             | 5.6                                     | 518                 |
| Lake Wylie              | 1,249             | 6.3                                     | 236                 |
| Lancaster County, SC    | 2,217             | 6.7                                     | 390                 |
| Lincoln County, NC      | 1,726             | 5.7                                     | 352                 |
| Lincolnton, NC          | 686               | 6.5                                     | 123                 |
| Matthews, NC            | 1,175             | 9.2                                     | 151                 |
| Mecklenburg County, NC  | 24,816            | 8.3                                     | 3,274               |
| Monroe, NC              | 1,065             | 5.7                                     | 216                 |
| Montgomery County, NC   | 266               | 2.3                                     | 156                 |
| Mooresville, NC         | 2,314             | 6.4                                     | 408                 |
| Rock Hill, SC           | 2,258             | 9.0                                     | 284                 |
| Salisbury, NC           | 1,259             | 6.5                                     | 225                 |
| Stanly County, NC       | 851               | 4.4                                     | 239                 |
| Statesville, NC         | 1,259             | 4.8                                     | 353                 |
| Union County, NC        | 4,732             | 7.8                                     | 694                 |
| Uptown Charlotte        | 531               | 6.3                                     | 89                  |
| Waxhaw, NC              | 1,884             | 10.4                                    | 201                 |
| York County, SC         | 6,058             | 8.0                                     | 854                 |