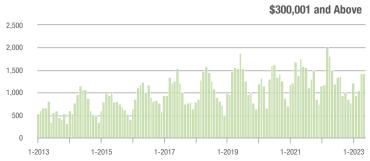

|  |
| \$200,001 to \$300,000 | 265               | + 18.8%                  | - 19.2%                    | 13.9        | + 31.1%                            | + 14.4%                    | 20          | - 13.0%                  | - 28.6%                    |  |
| \$300,001 and Above    | 1,442             | - 3.4%                   | + 0.8%                     | 10.2        | - 5.6%                             | - 2.9%                     | 154         | + 0.7%                   | + 1.3%                     |  |
| Total                  | 1,798             | - 1.6%                   | - 3.6%                     | 9.4         | - 6.0%                             | - 3.5%                     | 206         | + 2.5%                   | - 1.9%                     |  |















## **Gaston County, NC**

|                        | Total<br>Showings |                          |                            |             | Buyer Interest (Showings/Listings) |                            |             | Managed<br>Listings      |                            |  |
|------------------------|-------------------|--------------------------|----------------------------|-------------|------------------------------------|----------------------------|-------------|--------------------------|----------------------------|--|
| Price Range            | May<br>2023       | Year-Over-Year<br>Change | Month-Over-Month<br>Change | May<br>2023 | Year-Over-Year<br>Change           | Month-Over-Month<br>Change | May<br>2023 | Year-Over-Year<br>Change | Month-Over-Month<br>Change |