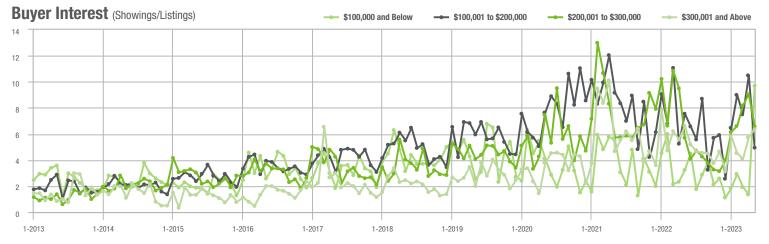

## **Showing Statistics**

| MLS Area                | Total<br>Showings | Buyer Interest<br>(Showings / Listings) | Managed<br>Listings |
|-------------------------|-------------------|-----------------------------------------|---------------------|
| Alexander County, NC    | 399               | 5.2                                     | 100                 |
| Anson County, NC        | 169               | 3.6                                     | 62                  |
| Cabarrus County, NC     | 5,205             | 8.7                                     | 662                 |
| Charlotte MSA           | 52,060            | 7.8                                     | 7,470               |
| Chester County, SC      | 255               | 3.2                                     | 89                  |
| Chesterfield County, SC | 79                | 2.7                                     | 39                  |
| Cleveland County, NC    | 1,220             | 4.9                                     | 312                 |
| City of Charlotte, NC   | 20,683            | 8.6                                     | 2,635               |
| Concord, NC             | 2,983             | 9.8                                     | 341                 |
| Davidson, NC            | 603               | 5.9                                     | 110                 |
| Denver, NC              | 766               | 5.2                                     | 164                 |
| Fort Mill, SC           | 1,798             | 9.4                                     | 206                 |
| Gaston County, NC       | 4,845             | 7.0                                     | 771                 |
| Gastonia, NC            | 2,311             | 7.6                                     | 339                 |
| Huntersville, NC        | 1,458             | 7.7                                     | 202                 |
| Iredell County, NC      | 3,933             | 5.6                                     | 868                 |
| Kannapolis, NC          | 1,537             | 8.8                                     | 188                 |
| Lake Norman             | 2,532             | 5.6                                     | 518                 |
| Lake Wylie              | 1,249             | 6.3                                     | 236                 |
| Lancaster County, SC    | 2,217             | 6.7                                     | 390                 |
| Lincoln County, NC      | 1,726             | 5.7                                     | 352                 |
| Lincolnton, NC          | 686               | 6.5                                     | 123                 |
| Matthews, NC            | 1,175             | 9.2                                     | 151                 |
| Mecklenburg County, NC  | 24,816            | 8.3                                     | 3,274               |
| Monroe, NC              | 1,065             | 5.7                                     | 216                 |
| Montgomery County, NC   | 266               | 2.3                                     | 156                 |
| Mooresville, NC         | 2,314             | 6.4                                     | 408                 |
| Rock Hill, SC           | 2,258             | 9.0                                     | 284                 |
| Salisbury, NC           | 1,259             | 6.5                                     | 225                 |
| Stanly County, NC       | 851               | 4.4                                     | 239                 |
| Statesville, NC         | 1,259             | 4.8                                     | 353                 |
| Union County, NC        | 4,732             | 7.8                                     | 694                 |
| Uptown Charlotte        | 531               | 6.3                                     | 89                  |
| Waxhaw, NC              | 1,884             | 10.4                                    | 201                 |
| York County, SC         | 6,058             | 8.0                                     | 854                 |

## **Cabarrus County, NC**

|                        | Total<br>Showings |                          |                            | (           | Buyer Interest (Showings/Listings) |                            |             | Managed<br>Listings      |                            |  |
|------------------------|-------------------|--------------------------|----------------------------|-------------|------------------------------------|----------------------------|-------------|--------------------------|----------------------------|--|
| Price Range            | May<br>2023       | Year-Over-Year<br>Change | Month-Over-Month<br>Change | May<br>2023 | Year-Over-Year<br>Change           | Month-Over-Month<br>Change | May<br>2023 | Year-Over-Year<br>Change | Month-Over-Month<br>Change |  |
| \$100,000 and Below    | 245               | - 13.4%                  | - 8.2%                     | 2.8         | + 16.7%                            | + 20.6%                    | 99          | - 31.7%                  | - 26.7%                    |  |
| \$100,001 to \$200,000 | 200               | - 52.3%                  | - 40.1%                    | 7.5         | + 5.6%                             | - 18.7%                    | 31          | - 53.0%                  | - 24.4%                    |  |
| \$200,001 to \$300,000 | 1,857             | + 48.9%                  | + 19.1%                    | 14.6        | + 44.6%                            | + 24.4%                    | 135         | + 3.8%                   | - 6.9%                     |  |
| \$300,001 and Above    | 2,903             | + 1.4%                   | - 6.0%                     | 8.0         | - 5.9%                             | + 2.6%                     | 397         | + 3.1%                   | - 9.8%                     |  |
| Total                  | 5,205             | + 8.2%                   | - 0.8%                     | 8.7         | + 14.5%                            | + 12.2%                    | 662         | - 8.8%                   | - 13.0%                    |  |

### **Charlotte MSA**

|                        | Total<br>Showings |                          |                            |             | Buyer Interest (Showings/Listings) |                            |             | Managed<br>Listings      |                            |  |
|------------------------|-------------------|--------------------------|----------------------------|-------------|------------------------------------|----------------------------|-------------|--------------------------|----------------------------|--|
| Price Range            | May<br>2023       | Year-Over-Year<br>Change | Month-Over-Month<br>Change | May<br>2023 | Year-Over-Year<br>Change           | Month-Over-Month<br>Change | May<br>2023 | Year-Over-Year<br>Change | Month-Over-Month<br>Change |  |
| \$100,000 and Below    | 4,045             | + 2.4%                   | + 19.4%                    | 3.3         | + 6.5%                             | + 32.2%                    | 1,411       | - 10.9%                  | - 11.9%                    |  |
| \$100,001 to \$200,000 | 3,378             | - 23.4%                  | - 14.1%                    | 8.6         | + 22.9%                            | - 2.1%                     | 475         | - 36.8%                  | - 13.0%                    |  |
| \$200,001 to \$300,000 | 10,737            | - 7.7%                   | - 4.7%                     | 10.5        | + 6.1%                             | + 3.2%                     | 1,098       | - 16.6%                  | - 9.1%                     |  |
| \$300,001 and Above    | 33,900            | - 3.6%                   | - 2.8%                     | 8.3         | - 3.5%                             | - 0.5%                     | 4,486       | - 3.4%                   | - 4.2%                     |  |
| Total                  | 52,060            | - 5.6%                   | - 2.6%                     | 7.8         | 0.0%                               | + 2.5%                     | 7,470       | - 9.9%                   | - 7.1%                     |  |

## City of Charlotte, NC

|                        | Total<br>Showings |                          |                            |             | Buyer Interest (Showings/Listings) |                            |             | Managed<br>Listings      |                            |  |
|------------------------|-------------------|--------------------------|----------------------------|-------------|------------------------------------|----------------------------|-------------|--------------------------|----------------------------|--|
| Price Range            | May<br>2023       | Year-Over-Year<br>Change | Month-Over-Month<br>Change | May<br>2023 | Year-Over-Year<br>Change           | Month-Over-Month<br>Change | May<br>2023 | Year-Over-Year<br>Change | Month-Over-Month<br>Change |  |
| \$100,000 and Below    | 2,242             | + 3.1%                   | + 14.3%                    | 3.4         | - 5.6%                             | + 25.2%                    | 724         | + 2.4%                   | - 11.5%                    |  |
| \$100,001 to \$200,000 | 514               | - 50.3%                  | - 36.1%                    | 8.2         | - 9.9%                             | - 17.9%                    | 68          | - 42.4%                  | - 20.9%                    |  |
| \$200,001 to \$300,000 | 3,144             | - 27.6%                  | - 17.3%                    | 13.5        | + 3.8%                             | - 1.4%                     | 240         | - 33.1%                  | - 16.4%                    |  |
| \$300,001 and Above    | 14,783            | - 4.7%                   | - 2.7%                     | 10.0        | + 3.1%                             | + 0.4%                     | 1,603       | - 7.9%                   | - 4.4%                     |  |
| Total                  | 20,683            | - 10.3%                  | - 5.0%                     | 8.6         | - 2.3%                             | + 1.6%                     | 2,635       | - 9.9%                   | - 8.1%                     |  |

### **Mecklenburg County, NC**

|                        | Total<br>Showings |                          |                            |             | Buyer Interest (Showings/Listings) |                            |             | Managed<br>Listings      |                            |  |
|------------------------|-------------------|--------------------------|----------------------------|-------------|------------------------------------|----------------------------|-------------|--------------------------|----------------------------|--|
| Price Range            | May<br>2023       | Year-Over-Year<br>Change | Month-Over-Month<br>Change | May<br>2023 | Year-Over-Year<br>Change           | Month-Over-Month<br>Change | May<br>2023 | Year-Over-Year<br>Change | Month-Over-Month<br>Change |  |
| \$100,000 and Below    | 2,613             | + 2.3%                   | + 15.6%                    | 3.3         | - 8.3%                             | + 25.5%                    | 856         | + 3.4%                   | - 10.4%                    |  |
| \$100,001 to \$200,000 | 534               | - 49.0%                  | - 36.6%                    | 7.7         | - 10.5%                            | - 18.9%                    | 80          | - 40.3%                  | - 20.0%                    |  |
| \$200,001 to \$300,000 | 3,304             | - 28.9%                  | - 18.2%                    | 13.0        | + 1.6%                             | - 2.6%                     | 265         | - 33.2%                  | - 16.7%                    |  |
| \$300,001 and Above    | 18,365            | - 8.6%                   | - 3.9%                     | 9.6         | - 1.0%                             | + 0.7%                     | 2,073       | - 10.0%                  | - 6.0%                     |  |
| Total                  | 24,816            | - 12.5%                  | - 5.5%                     | 8.3         | - 4.6%                             | + 1.4%                     | 3,274       | - 10.6%                  | - 8.5%                     |  |