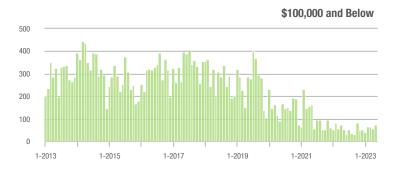

7.7%                     |  |
| \$200,001 to \$300,000 | 982               | - 22.7%                  | - 1.4%                     | 11.7        | - 14.6%                            | - 2.6%                     | 85          | - 9.6%                   | 0.0%                       |  |
| \$300,001 and Above    | 943               | - 22.3%                  | - 19.6%                    | 7.7         | - 3.8%                             | - 5.0%                     | 135         | - 22.0%                  | - 17.7%                    |  |
| Total                  | 2,258             | - 21.4%                  | - 8.7%                     | 9.0         | - 8.2%                             | - 1.2%                     | 284         | - 15.5%                  | - 8.7%                     |  |















## Salisbury, NC

|                        | Total<br>Showings |                          |                            |             | Buyer Into<br>(Showings/L |                            | Managed<br>Listings |                          |                            |  |
|------------------------|-------------------|--------------------------|----------------------------|-------------|---------------------------|----------------------------|---------------------|--------------------------|----------------------------|--|
| Price Range            | May<br>2023       | Year-Over-Year<br>Change | Month-Over-Month<br>Change | May<br>2023 | Year-Over-Year<br>Change  | Month-Over-Month<br>Change | May<br>2023         | Year-Over-Year<br>Change | Month-Over-Month<br>Change |  |
| \