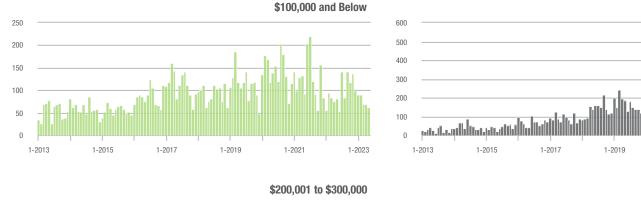

1.4%                     |  |
| \$200,001 to \$300,000 | 470               | + 25.0%                  | + 5.4%                     | 5.4         | - 10.0%                            | - 14.4%                    | 99          | + 41.4%                  | + 15.1%                    |  |
| \$300,001 and Above    | 267               | + 64.8%                  | - 7.9%                     | 3.5         | + 6.1%                             | + 1.0%                     | 90          | + 38.5%                  | - 13.5%                    |  |
| Total                  | 1,220             | + 21.6%                  | + 1.3%                     | 4.9         | 0.0%                               | - 2.7%                     | 312         | + 17.3%                  | - 1.3%                     |  |













## City of Charlotte, NC

|                        | Total<br>Showings |                          |                            |             | Buyer Interest (Showings/Listings) |                            |             | Managed<br>Listings      |                            |  |
|------------------------|-------------------|--------------------------|----------------------------|-------------|------------------------------------|----------------------------|-------------|--------------------------|----------------------------|--|
| Price Range            | May<br>2023       | Year-Over-Year<br>Change | Month-Over-Month<br>Change | May<br>2023 | Year-Over-Year<br>Change           | Month-Over-Month<br>Change | May<br>2023 | Year-Over-Year<br>Change | Month-Over-Month<br>Change