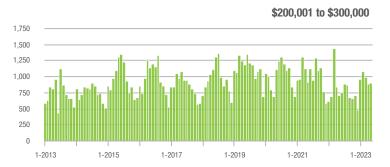

%                     |  |
| \$200,001 to \$300,000 | 892               | + 28.0%                  | + 1.1%                     | 8.0         | + 25.0%                            | + 7.0%                     | 125         | - 3.8%                   | - 7.4%                     |  |
| \$300,001 and Above    | 2,548             | + 2.5%                   | + 1.0%                     | 5.5         | - 17.9%                            | - 3.6%                     | 546         | + 27.9%                  | + 0.4%                     |  |
| Total                  | 3,933             | - 3.2%                   | + 0.6%                     | 5.6         | - 5.1%                             | + 0.2%                     | 868         | - 1.7%                   | - 2.8%                     |  |















## Kannapolis, NC

|                        | Total<br>Showings |                          |                            |             | Buyer Interest (Showings/Listings) |                            |             | Managed<br>Listings      |                            |  |
|------------------------|-------------------|--------------------------|----------------------------|-------------|------------------------------------|----------------------------|-------------|--------------------------|----------------------------|--|
| Price Range            | May<br>2023       | Year-Over-Year<br>Change | Month-Over-Month<br>Change | May<br>2023 | Year-Over-Year<br>Change           | Month-Over-Month<br>Change | May<br>2023 | Year-Over-Year<br>Change | Month-Over-Month<br>Change |  |
| \