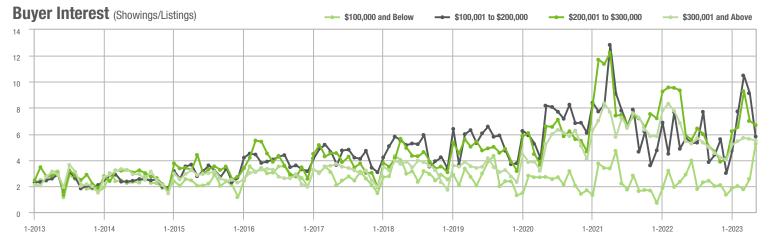

|  |
| \$200,001 to \$300,000 | 255               | - 10.5%                  | - 13.3%                    | 6.7         | + 13.6%                            | - 4.6%                     | 43          | - 29.5%                  | - 8.5%                     |  |
| \$300,001 and Above    | 1,136             | + 37.0%                  | + 10.4%                    | 5.5         | 0.0%                               | - 2.3%                     | 223         | + 17.4%                  | + 7.7%                     |  |
| Total                  | 1,726             | + 15.2%                  | - 1.0%                     | 5.7         | + 11.8%                            | - 1.5%                     | 352         | - 10.2%                  | - 3.3%                     |  |















## **Lincolnton, NC**

|                        | Total<br>Showings |                          |                            |             | Buyer Interest (Showings/Listings) |                            |             | Managed<br>Listings      |                            |  |
|------------------------|-------------------|--------------------------|----------------------------|-------------|------------------------------------|----------------------------|-------------|--------------------------|----------------------------|--|
| Price Range            | May<br>2023       | Year-Over-Year<br>Change | Month-Over-Month<br>Change | May<br>2023 | Year-Over-Year<br>Change           | Month-Over-Month<br>Change | May<br>2023 | Year-Over-Year<br>Change | Month-Over-Month<br>Change |  |
| \