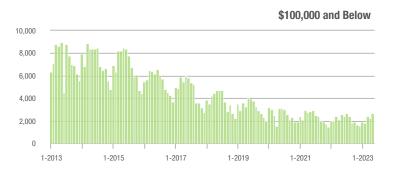

20.0%                    |  |
| \$200,001 to \$300,000 | 3,304             | - 28.9%                  | - 18.2%                    | 13.0        | + 1.6%                             | - 2.6%                     | 265         | - 33.2%                  | - 16.7%                    |  |
| \$300,001 and Above    | 18,365            | - 8.6%                   | - 3.9%                     | 9.6         | - 1.0%                             | + 0.7%                     | 2,073       | - 10.0%                  | - 6.0%                     |  |
| Total                  | 24,816            | - 12.5%                  | - 5.5%                     | 8.3         | - 4.6%                             | + 1.4%                     | 3,274       | - 10.6%                  | - 8.5%                     |  |















### Monroe, NC

|                        | Total<br>Showings |                          |                            |             | Buyer Into<br>(Showings/L |                            | Managed<br>Listings |                          |                            |  |
|------------------------|-------------------|--------------------------|----------------------------|-------------|---------------------------|----------------------------|---------------------|--------------------------|----------------------------|--|
| Price Range            | May<br>2023       | Year-Over-Year<br>Change | Month-Over-Month<br>Change | May<br>2023 | Year-Over-Year<br>Change  | Month-Over-Month<br>Change | May<br>2023         | Year-Over-Year<br>Change | Month-Over-Month<br>Change |  |
| \$1