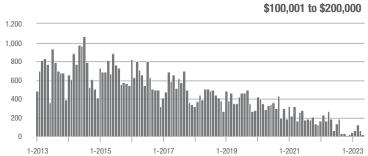

.3%                     |  |
| \$200,001 to \$300,000 | 266               | + 62.2%                  | + 11.3%                    | 10.4        | + 25.3%                            | + 18.9%                    | 30          | + 3.4%                   | - 11.8%                    |  |
| \$300,001 and Above    | 1,900             | - 3.6%                   | + 12.1%                    | 6.8         | - 9.3%                             | + 1.8%                     | 306         | + 4.4%                   | + 8.5%                     |  |
| Total                  | 2,314             | - 6.9%                   | + 8.2%                     | 6.4         | - 11.1%                            | + 3.6%                     | 408         | - 0.7%                   | + 3.0%                     |  |















### **Rock Hill, SC**

|                        | Total<br>Showings |                          |                            |             | Buyer Interest (Showings/Listings) |                            |             | Managed<br>Listings      |                            |  |
|------------------------|-------------------|--------------------------|----------------------------|-------------|------------------------------------|----------------------------|-------------|--------------------------|----------------------------|--|
| Price Range            | May<br>2023       | Year-Over-Year<br>Change | Month-Over-Month<br>Change | May<br>2023 | Year-Over-Year<br>Change           | Month-Over-Month<br>Change | May<br>2023 | Year-Over-Year<br>Change | Month-Over-Month<br>Change |