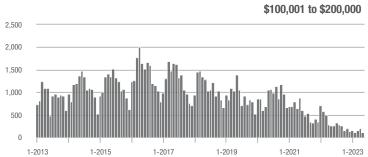

5.8%                    |  |
| \$200,001 to \$300,000 | 1,063             | + 57.7%                  | + 2.3%                     | 18.2        | + 54.2%                            | + 23.5%                    | 61          | + 3.4%                   | - 16.4%                    |  |
| \$300,001 and Above    | 1,633             | - 3.9%                   | - 14.2%                    | 8.7         | + 2.4%                             | - 3.0%                     | 204         | - 9.7%                   | - 11.7%                    |  |
| Total                  | 2,983             | + 6.0%                   | - 10.0%                    | 9.8         | + 25.6%                            | + 8.5%                     | 341         | - 16.6%                  | - 17.2%                    |  |















## Davidson, NC

|                        | Total<br>Showings |                          |                            |             | Buyer Interest (Showings/Listings) |                            |             | Managed<br>Listings      |                            |  |
|------------------------|-------------------|--------------------------|----------------------------|-------------|------------------------------------|----------------------------|-------------|--------------------------|----------------------------|--|
| Price Range            | May<br>2023       | Year-Over-Year<br>Change | Month-Over-Month<br>Change | May<br>2023 | Year-Over-Year<br>Change           | Month-Over-Month<br>Change | May<br>2023 | Year-Over-Year<br>Change | Month-Over-Month<br>Change |  |
| \