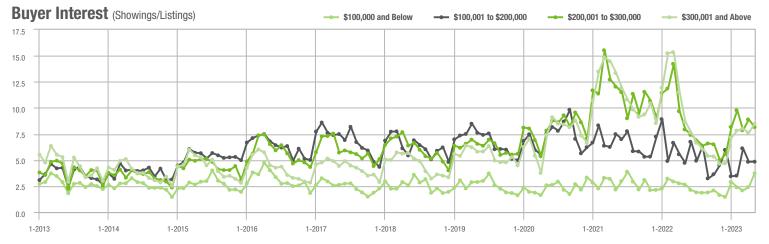

|  |
| \$200,001 to \$300,000 | 394               | - 19.8%                  | + 7.9%                     | 8.2         | + 3.8%                             | - 8.3%                     | 57          | - 26.9%                  | + 3.6%                     |  |
| \$300,001 and Above    | 3,957             | + 3.5%                   | + 4.1%                     | 8.5         | - 2.3%                             | + 11.1%                    | 525         | 0.0%                     | - 7.2%                     |  |
| Total                  | 4,732             | + 0.0%                   | + 6.5%                     | 7.8         | + 2.6%                             | + 10.1%                    | 694         | - 8.1%                   | - 6.0%                     |  |















## **Uptown Charlotte**

|                        | Total<br>Showings |                          |                            |             | Buyer Interest (Showings/Listings) |                            |             | Managed<br>Listings      |                            |  |
|------------------------|-------------------|--------------------------|----------------------------|-------------|------------------------------------|----------------------------|-------------|--------------------------|----------------------------|--|
| Price Range            | May<br>2023       | Year-Over-Year<br>Change | Month-Over-Month<br>Change | May<br>2023 | Year-Over-Year<br>Change           | Month-Over-Month<br>Change | May<br>2023 | Year-Over-Year<br>Change | Month-Over-Month<br>Change |  |
|