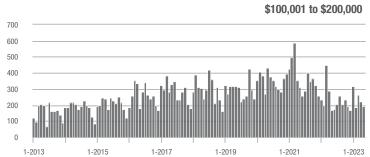

0.9%                    |  |
| \$200,001 to \$300,000 | 352               | + 38.6%                  | + 4.5%                     | 5.0         | - 2.0%                             | - 2.5%                     | 78          | + 41.8%                  | - 3.7%                     |  |
| \$300,001 and Above    | 287               | - 5.6%                   | - 22.2%                    | 3.3         | - 32.7%                            | - 18.2%                    | 107         | + 12.6%                  | - 10.1%                    |  |
| Total                  | 851               | + 11.5%                  | - 12.4%                    | 4.4         | - 4.3%                             | - 7.9%                     | 239         | + 3.9%                   | - 10.2%                    |  |















## Statesville, NC

|                        | Total<br>Showings |                          |                            |             | Buyer Inte<br>Showings/L |                            | Managed<br>Listings |                          |                            |
|------------------------|-------------------|--------------------------|----------------------------|-------------|--------------------------|----------------------------|---------------------|--------------------------|----------------------------|
| Price Range            | May<br>2023       | Year-Over-Year<br>Change | Month-Over-Month<br>Change | May<br>2023 | Year-Over-Year<br>Change | Month-Over-Month<br>Change | May<br>2023         | Year-Over-Year<br>Change | Month-Over-Month<br>Change |
| \$100,000 and