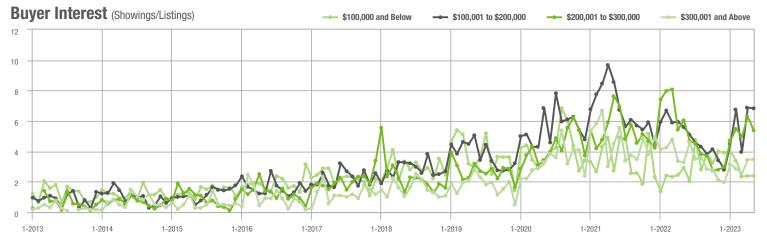

|  |
| \$200,001 to \$300,000 | 470               | + 25.0%                  | + 5.4%                     | 5.4         | - 10.0%                            | - 14.4%                    | 99          | + 41.4%                  | + 15.1%                    |  |
| \$300,001 and Above    | 267               | + 64.8%                  | - 7.9%                     | 3.5         | + 6.1%                             | + 1.0%                     | 90          | + 38.5%                  | - 13.5%                    |  |
| Total                  | 1,220             | + 21.6%                  | + 1.3%                     | 4.9         | 0.0%                               | - 2.7%                     | 312         | + 17.3%                  | - 1.3%                     |  |













## City of Charlotte, NC

|                        | Total<br>Showings |                          |                            |             | Buyer Interest (Showings/Listings) |                            |             | Managed<br>Listings      |                            |  |
|------------------------|-------------------|--------------------------|----------------------------|-------------|------------------------------------|----------------------------|-------------|--------------------------|----------------------------|--|
| Price Range            | May<br>2023       | Year-Over-Year<br>Change | Month-Over-Month<br>Change | May<br>2023 | Year-Over-Year<br>Change           | Month-Over-Month<br>Change | May<br>2023 | Year-Over-Year<br>Change | Month-Over-Month<br>Change |  |