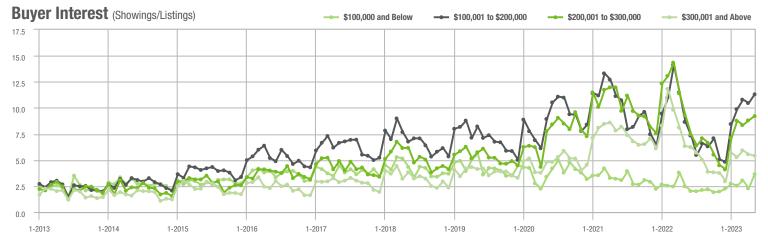

|  |
| \$200,001 to \$300,000 | 1,796             | - 0.7%                   | + 2.2%                     | 9.2         | - 1.1%                             | + 4.7%                     | 202         | - 3.3%                   | - 4.7%                     |  |
| \$300,001 and Above    | 1,716             | + 2.9%                   | + 9.8%                     | 5.4         | - 14.3%                            | - 2.3%                     | 346         | + 16.5%                  | + 6.5%                     |  |
| Total                  | 4,845             | + 1.6%                   | + 0.7%                     | 7.0         | + 1.4%                             | + 3.5%                     | 771         | - 3.3%                   | - 5.9%                     |  |















## Gastonia, NC

|                        | Total<br>Showings |                          |                            |             | Buyer Interest (Showings/Listings) |                            |             | Managed<br>Listings      |                            |  |
|------------------------|-------------------|--------------------------|----------------------------|-------------|------------------------------------|----------------------------|-------------|--------------------------|----------------------------|--|
| Price Range            | May<br>2023       | Year-Over-Year<br>Change | Month-Over-Month<br>Change | May<br>2023 | Year-Over-Year<br>Change           | Month-Over-Month<br>Change | May<br>2023 | Year-Over-Year<br>Change | Month-Over-Month<br>Change |  |
| \$100,0