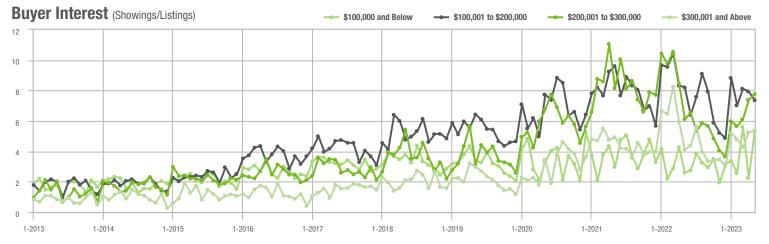

%                    |  |
| \$200,001 to \$300,000 | 563               | + 56.8%                  | - 0.9%                     | 7.8         | + 27.9%                   | + 5.0%                     | 82                  | + 15.5%                  | - 5.7%                     |  |
| \$300,001 and Above    | 366               | + 31.7%                  | - 7.6%                     | 5.4         | + 31.7%                   | + 2.4%                     | 77                  | - 2.5%                   | - 11.5%                    |  |
| Total                  | 1,259             | + 7.7%                   | - 1.9%                     | 6.5         | + 18.2%                   | + 4.7%                     | 225                 | - 17.0%                  | - 8.5%                     |  |















### **Stanly County, NC**

|                        | Total<br>Showings |                          |                            |             | Buyer Interest (Showings/Listings) |                            |             | Managed<br>Listings      |                            |  |
|------------------------|-------------------|--------------------------|----------------------------|-------------|------------------------------------|----------------------------|-------------|--------------------------|----------------------------|--|
| Price Range            | May<br>2023       | Year-Over-Year<br>Change | Month-Over-Month<br>Change | May<br>2023 | Year-Over-Year<br>Change           | Month-Over-Month<br>Change | May<br>2023 | Year-Over-Year<br>Change | Month-Over-Month<br>Change |  |