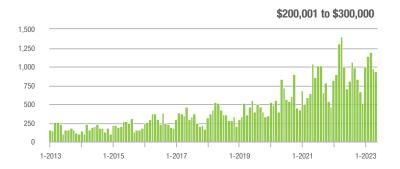

3%                    |  |
| \$200,001 to \$300,000 | 937               | - 6.4%                   | - 3.8%                     | 9.0         | - 9.1%                             | + 3.9%                     | 109         | 0.0%                     | - 9.9%                     |  |
| \$300,001 and Above    | 621               | + 4.2%                   | + 9.5%                     | 5.0         | - 9.1%                             | - 0.4%                     | 136         | + 13.3%                  | + 3.8%                     |  |
| Total                  | 2,311             | - 0.4%                   | - 2.9%                     | 7.6         | + 5.6%                             | + 5.5%                     | 339         | - 7.9%                   | - 11.7%                    |  |















## **Huntersville, NC**

|                        | Total<br>Showings |                          |                            |             | Buyer Interest (Showings/Listings) |                            |             | Managed<br>Listings      |                            |  |
|------------------------|-------------------|--------------------------|----------------------------|-------------|------------------------------------|----------------------------|-------------|--------------------------|----------------------------|--|
| Price Range            | May<br>2023       | Year-Over-Year<br>Change | Month-Over-Month<br>Change | May<br>2023 | Year-Over-Year<br>Change           | Month-Over-Month<br>Change | May<br>2023 | Year-Over-Year<br>Change | Month-Over-Month<br>Change |