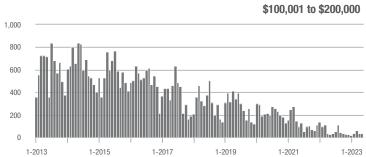

5.0%                    |  |
| \$200,001 to \$300,000 | 265               | + 18.8%                  | - 19.2%                    | 13.9        | + 31.1%                            | + 14.4%                    | 20          | - 13.0%                  | - 28.6%                    |  |
| \$300,001 and Above    | 1,442             | - 3.4%                   | + 0.8%                     | 10.2        | - 5.6%                             | - 2.9%                     | 154         | + 0.7%                   | + 1.3%                     |  |
| Total                  | 1,798             | - 1.6%                   | - 3.6%                     | 9.4         | - 6.0%                             | - 3.5%                     | 206         | + 2.5%                   | - 1.9%                     |  |















## **Gaston County, NC**

|                        | Total<br>Showings |                          |                            |             | Buyer Interest (Showings/Listings) |                            |             | Managed<br>Listings      |                            |  |
|------------------------|-------------------|--------------------------|----------------------------|-------------|------------------------------------|----------------------------|-------------|--------------------------|----------------------------|--|
| Price Range            | May<br>2023       | Year-Over-Year<br>Change | Month-Over-Month<br>Change | May<br>2023 | Year-Over-Year<br>Change           | Month-Over-Month<br>Change | May<br>2023 | Year-Over-Year<br>Change | Month-Over-Month<br>Change