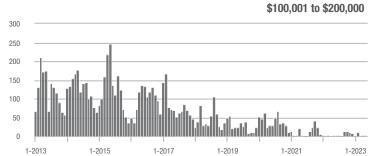

%                       |  |
| \$200,001 to \$300,000 | 59                | + 110.7%                 | + 22.9%                    | 14.8        | + 59.1%                            | - 7.8%                     | 4           | 0.0%                     | 0.0%                       |  |
| \$300,001 and Above    | 486               | - 12.9%                  | + 9.2%                     | 6.3         | - 40.0%                            | - 5.9%                     | 83          | + 23.9%                  | + 12.2%                    |  |
| Total                  | 603               | + 0.3%                   | + 9.2%                     | 5.9         | - 36.6%                            | - 4.4%                     | 110         | + 35.8%                  | + 7.8%                     |  |















### **Denver, NC**

|                        | Total<br>Showings |                          |                            |             | Buyer Interest (Showings/Listings) |                            |             | Managed<br>Listings      |                            |  |
|------------------------|-------------------|--------------------------|----------------------------|-------------|------------------------------------|----------------------------|-------------|--------------------------|----------------------------|--|
| Price Range            | May<br>2023       | Year-Over-Year<br>Change | Month-Over-Month<br>Change | May<br>2023 | Year-Over-Year<br>Change           | Month-Over-Month<br>Change | May<br>2023 | Year-Over-Year<br>Change | Month-Over-Month<br>Change |  |