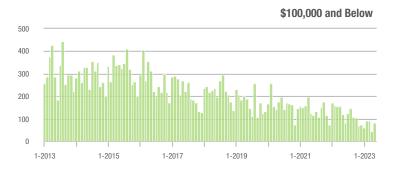

| - 4.5%                     |
| \$200,001 to \$300,000 | 524               | + 6.1%                   | - 10.9%                    | 7.3         | + 14.1%                  | + 2.5%                     | 81                  | - 5.8%                   | - 12.9%                    |
| \$300,001 and Above    | 434               | + 22.3%                  | - 13.7%                    | 3.3         | - 31.3%                  | - 18.8%                    | 169                 | + 74.2%                  | - 2.3%                     |
| Total                  | 1,259             | + 0.1%                   | - 7.2%                     | 4.8         | - 2.0%                   | - 4.2%                     | 353                 | - 2.5%                   | - 6.6%                     |















## **Union County, NC**

|                        | Total<br>Showings |                          |                            |             | Buyer Interest (Showings/Listings) |                            |             | Managed<br>Listings      |                            |  |
|------------------------|-------------------|--------------------------|----------------------------|-------------|------------------------------------|----------------------------|-------------|--------------------------|----------------------------|--|
| Price Range            | May<br>2023       | Year-Over-Year<br>Change | Month-Over-Month<br>Change | May<br>2023 | Year-Over-Year<br>Change           | Month-Over-Month<br>Change | May<br>2023 | Year-Over-Year<br>Change | Month-Over-Month<br>Chang