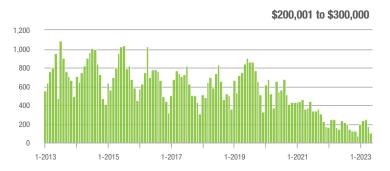

| - 16.7%                    |
| \$200,001 to \$300,000 | 99                | - 28.8%                  | - 43.8%                    | 5.3         | - 8.6%                   | - 22.9%                    | 21                  | - 36.4%                  | - 27.6%                    |
| \$300,001 and Above    | 2,270             | - 12.9%                  | - 2.4%                     | 6.1         | - 14.1%                  | - 8.8%                     | 412                 | - 1.4%                   | + 3.5%                     |
| Total                  | 2,532             | - 16.1%                  | - 6.2%                     | 5.6         | - 11.1%                  | - 6.5%                     | 518                 | - 12.4%                  | - 3.0%                     |















# **Lake Wylie**

|                        | Total<br>Showings |                          |                            |             | Buyer Interest (Showings/Listings) |                            |             | Managed<br>Listings      |                            |  |
|------------------------|-------------------|--------------------------|----------------------------|-------------|------------------------------------|----------------------------|-------------|--------------------------|----------------------------|--|
| Price Range            | May<br>2023       | Year-Over-Year<br>Change | Month-Over-Month<br>Change | May<br>2023 | Year-Over-Year<br>Change           | Month-Over-Month<br>Change | May<br>2023 | Year-Over-Year<br>Change | Month-Over-Month<br>Change |  |
| \$