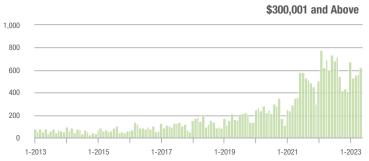

|  |
| \$200,001 to \$300,000 | 937               | - 6.4%                   | - 3.8%                     | 9.0         | - 9.1%                             | + 3.9%                     | 109         | 0.0%                     | - 9.9%                     |  |
| \$300,001 and Above    | 621               | + 4.2%                   | + 9.5%                     | 5.0         | - 9.1%                             | - 0.4%                     | 136         | + 13.3%                  | + 3.8%                     |  |
| Total                  | 2,311             | - 0.4%                   | - 2.9%                     | 7.6         | + 5.6%                             | + 5.5%                     | 339         | - 7.9%                   | - 11.7%                    |  |















## **Huntersville, NC**

|                        | Total<br>Showings |                          |                            |             | Buyer Interest (Showings/Listings) |                            |             | Managed<br>Listings      |                            |  |
|------------------------|-------------------|--------------------------|----------------------------|-------------|------------------------------------|----------------------------|-------------|--------------------------|----------------------------|--|
| Price Range            | May<br>2023       | Year-Over-Year<br>Change | Month-Over-Month<br>Change | May<br>2023 | Year-Over-Year<br>Change           | Month-Over-Month<br>Change | May<br>2023 | Year-Over-Year<br>Change | Month-Over-Month<br>Change |  |