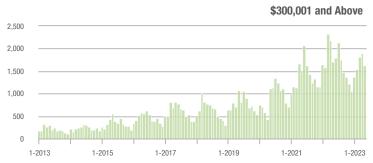

|  |
| \$200,001 to \$300,000 | 1,063             | + 57.7%                  | + 2.3%                     | 18.2        | + 54.2%                            | + 23.5%                    | 61          | + 3.4%                   | - 16.4%                    |  |
| \$300,001 and Above    | 1,633             | - 3.9%                   | - 14.2%                    | 8.7         | + 2.4%                             | - 3.0%                     | 204         | - 9.7%                   | - 11.7%                    |  |
| Total                  | 2,983             | + 6.0%                   | - 10.0%                    | 9.8         | + 25.6%                            | + 8.5%                     | 341         | - 16.6%                  | - 17.2%                    |  |















## Davidson, NC

|                        | Total<br>Showings |                          |                            |             | Buyer Interest (Showings/Listings) |                            |             | Managed<br>Listings      |                            |  |
|------------------------|-------------------|--------------------------|----------------------------|-------------|------------------------------------|----------------------------|-------------|--------------------------|----------------------------|--|
| Price Range            | May<br>2023       | Year-Over-Year<br>Change | Month-Over-Month<br>Change | May<br>2023 | Year-Over-Year<br>Change           | Month-Over-Month<br>Change | May<br>2023 | Year-Over-Year<br>Change | Month-Over-Month<br>Change |  |
| \$100