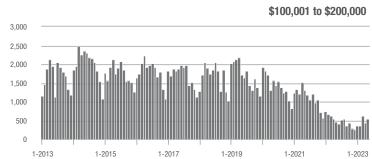

.1%                     |  |
| \$200,001 to \$300,000 | 1,597             | - 15.7%                  | - 5.9%                     | 10.6        | + 2.9%                             | + 0.3%                     | 162         | - 17.3%                  | - 8.0%                     |  |
| \$300,001 and Above    | 3,723             | - 7.8%                   | - 3.1%                     | 7.6         | - 7.3%                             | - 5.1%                     | 533         | - 6.2%                   | - 1.7%                     |  |
| Total                  | 6.058             | - 8.0%                   | - 1.4%                     | 8.0         | - 2.4%                             | - 2.0%                     | 854         | - 10.4%                  | - 2.7%                     |  |