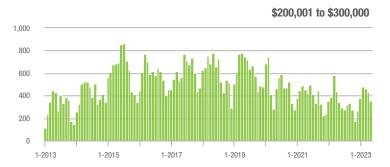

0%                    |  |
| \$200,001 to \$300,000 | 347               | + 1.8%                   | - 18.9%                    | 6.7         | + 36.7%                            | - 10.1%                    | 59          | - 22.4%                  | - 7.8%                     |  |
| \$300,001 and Above    | 1,435             | + 15.4%                  | - 10.8%                    | 6.7         | - 5.6%                             | - 10.8%                    | 237         | + 12.9%                  | + 1.3%                     |  |
| Total                  | 2,217             | + 18.2%                  | - 1.2%                     | 6.7         | + 11.7%                            | - 3.9%                     | 390         | + 2.1%                   | + 1.3%                     |  |















## **Lincoln County, NC**

|                        | Total<br>Showings |                          |                            |             | Buyer Interest (Showings/Listings) |                            |             | Managed<br>Listings      |                            |  |
|------------------------|-------------------|--------------------------|----------------------------|-------------|------------------------------------|----------------------------|-------------|--------------------------|----------------------------|--|
| Price Range            | May<br>2023       | Year-Over-Year<br>Change | Month-Over-Month<br>Change | May<br>2023 | Year-Over-Year<br>Change           | Month-Over-Month<br>Change | May<br>2023 | Year-Over-Year<br>Change | Month-Over-Month<br>Change