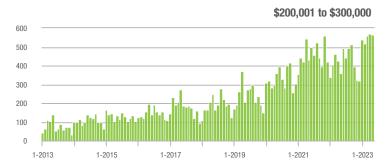

22.0%                    |  |
| \$200,001 to \$300,000 | 563               | + 56.8%                  | - 0.9%                     | 7.8         | + 27.9%                   | + 5.0%                     | 82                  | + 15.5%                  | - 5.7%                     |  |
| \$300,001 and Above    | 366               | + 31.7%                  | - 7.6%                     | 5.4         | + 31.7%                   | + 2.4%                     | 77                  | - 2.5%                   | - 11.5%                    |  |
| Total                  | 1,259             | + 7.7%                   | - 1.9%                     | 6.5         | + 18.2%                   | + 4.7%                     | 225                 | - 17.0%                  | - 8.5%                     |  |















### **Stanly County, NC**

|                        | Total<br>Showings |                          |                            |             | Buyer Interest (Showings/Listings) |                            |             | Managed<br>Listings      |                            |  |
|------------------------|-------------------|--------------------------|----------------------------|-------------|------------------------------------|----------------------------|-------------|--------------------------|----------------------------|--|
| Price Range            | May<br>2023       | Year-Over-Year<br>Change | Month-Over-Month<br>Change | May<br>2023 | Year-Over-Year<br>Change           | Month-Over-Month<br>Change | May<br>2023 | Year-Over-Year<br>Change | Month-Over-Month<br>Change