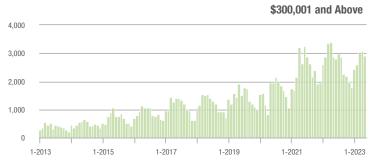

### **Charlotte MSA**

|                        | Total<br>Showings |                          |                            |             | Buyer Interest (Showings/Listings) |                            |             | Managed<br>Listings      |                            |  |
|------------------------|-------------------|--------------------------|----------------------------|-------------|------------------------------------|----------------------------|-------------|--------------------------|----------------------------|--|
| Price Range            | May<br>2023       | Year-Over-Year<br>Change | Month-Over-Month<br>Change | May<br>2023 | Year-Over-Year<br>Change           | Month-Over-Month<br>Change | May<br>2023 | Year-Over-Year<br>Change | Month-Over-Month<br>Change |  |
| \$100,000 and Below    | 4,045             | + 2.4%                   | + 19.4%                    | 3.3         | + 6.5%                             | + 32.2%                    | 1,411       | - 10.9%                  | - 11.9%                    |  |
| \$100,001 to \$200,000 | 3,378             | - 23.4%                  | - 14.1%                    | 8.6         | + 22.9%                            | - 2.1%                     | 475         | - 36.8%                  | - 13.0%                    |  |
| \$200,001 to \$300,000 | 10,737            | - 7.7%                   | - 4.7%                     | 10.5        | + 6.1%                             | + 3.2%                     | 1,098       | - 16.6%                  | - 9.1%                     |  |
| \$300,001 and Above    | 33,900            | - 3.6%                   | - 2.8%                     | 8.3         | - 3.5%                             | - 0.5%                     | 4,486       | - 3.4%                   | - 4.2%                     |  |
| Total                  | 52,060            | - 5.6%                   | - 2.6%                     | 7.8         | 0.0%                               | + 2.5%                     | 7,470       | - 9.9%                   | - 7.1%                     |  |