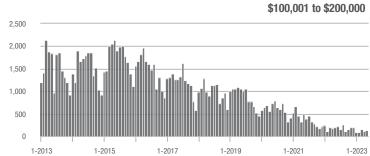

## **Showing Statistics**

| MLS Area                | Total<br>Showings | Buyer Interest<br>(Showings / Listings) | Managed<br>Listings |
|-------------------------|-------------------|-----------------------------------------|---------------------|
| Alexander County, NC    | 399               | 5.2                                     | 100                 |
| Anson County, NC        | 169               | 3.6                                     | 62                  |
| Cabarrus County, NC     | 5,205             | 8.7                                     | 662                 |
| Charlotte MSA           | 52,060            | 7.8                                     | 7,470               |
| Chester County, SC      | 255               | 3.2                                     | 89                  |
| Chesterfield County, SC | 79                | 2.7                                     | 39                  |
| Cleveland County, NC    | 1,220             | 4.9                                     | 312                 |
| City of Charlotte, NC   | 20,683            | 8.6                                     | 2,635               |
| Concord, NC             | 2,983             | 9.8                                     | 341                 |
| Davidson, NC            | 603               | 5.9                                     | 110                 |
| Denver, NC              | 766               | 5.2                                     | 164                 |
| Fort Mill, SC           | 1,798             | 9.4                                     | 206                 |
| Gaston County, NC       | 4,845             | 7.0                                     | 771                 |
| Gastonia, NC            | 2,311             | 7.6                                     | 339                 |
| Huntersville, NC        | 1,458             | 7.7                                     | 202                 |
| Iredell County, NC      | 3,933             | 5.6                                     | 868                 |
| Kannapolis, NC          | 1,537             | 8.8                                     | 188                 |
| Lake Norman             | 2,532             | 5.6                                     | 518                 |
| Lake Wylie              | 1,249             | 6.3                                     | 236                 |
| Lancaster County, SC    | 2,217             | 6.7                                     | 390                 |
| Lincoln County, NC      | 1,726             | 5.7                                     | 352                 |
| Lincolnton, NC          | 686               | 6.5                                     | 123                 |
| Matthews, NC            | 1,175             | 9.2                                     | 151                 |
| Mecklenburg County, NC  | 24,816            | 8.3                                     | 3,274               |
| Monroe, NC              | 1,065             | 5.7                                     | 216                 |
| Montgomery County, NC   | 266               | 2.3                                     | 156                 |
| Mooresville, NC         | 2,314             | 6.4                                     | 408                 |
| Rock Hill, SC           | 2,258             | 9.0                                     | 284                 |
| Salisbury, NC           | 1,259             | 6.5                                     | 225                 |
| Stanly County, NC       | 851               | 4.4                                     | 239                 |
| Statesville, NC         | 1,259             | 4.8                                     | 353                 |
| Union County, NC        | 4,732             | 7.8                                     | 694                 |
| Uptown Charlotte        | 531               | 6.3                                     | 89                  |
| Waxhaw, NC              | 1,884             | 10.4                                    | 201                 |
| York County, SC         | 6,058             | 8.0                                     | 854                 |