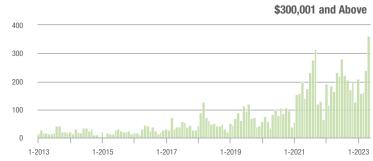

## **Cabarrus County, NC**

|                        | Total<br>Showings |                          |                            | (           | Buyer Interest (Showings/Listings) |                            |             | Managed<br>Listings      |                            |  |
|------------------------|-------------------|--------------------------|----------------------------|-------------|------------------------------------|----------------------------|-------------|--------------------------|----------------------------|--|
| Price Range            | May<br>2023       | Year-Over-Year<br>Change | Month-Over-Month<br>Change | May<br>2023 | Year-Over-Year<br>Change           | Month-Over-Month<br>Change | May<br>2023 | Year-Over-Year<br>Change | Month-Over-Month<br>Change |  |
| \$100,000 and Below    | 245               | - 13.4%                  | - 8.2%                     | 2.8         | + 16.7%                            | + 20.6%                    | 99          | - 31.7%                  | - 26.7%                    |  |
| \$100,001 to \$200,000 | 200               | - 52.3%                  | - 40.1%                    | 7.5         | + 5.6%                             | - 18.7%                    | 31          | - 53.0%                  | - 24.4%                    |  |
| \$200,001 to \$300,000 | 1,857             | + 48.9%                  | + 19.1%                    | 14.6        | + 44.6%                            | + 24.4%                    | 135         | + 3.8%                   | - 6.9%                     |  |
| \$300,001 and Above    | 2,903             | + 1.4%                   | - 6.0%                     | 8.0         | - 5.9%                             | + 2.6%                     | 397         | + 3.1%                   | - 9.8%                     |  |
| Total                  | 5,205             | + 8.2%                   | - 0.8%                     | 8.7         | + 14.5%                            | + 12.2%                    | 662         | - 8.8%                   | - 13.0%                    |  |

### **Charlotte MSA**

|                        | Total<br>Showings |                          |                            |             | Buyer Interest (Showings/Listings) |                            |             | Managed<br>Listings      |                            |  |
|------------------------|-------------------|--------------------------|----------------------------|-------------|------------------------------------|----------------------------|-------------|--------------------------|----------------------------|--|
| Price Range            | May<br>2023       | Year-Over-Year<br>Change | Month-Over-Month<br>Change | May<br>2023 | Year-Over-Year<br>Change           | Month-Over-Month<br>Change | May<br>2023 | Year-Over-Year<br>Change | Month-Over-Month<br>Change |  |
| \$100,000 and Below    | 4,045             | + 2.4%                   | + 19.4%                    | 3.3         | + 6.5%                             | + 32.2%                    | 1,411       | - 10.9%                  | - 11.9%                    |  |
| \$100,001 to \$200,000 | 3,378             | - 23.4%                  | - 14.1%                    | 8.6         | + 22.9%                            | - 2.1%                     | 475         | - 36.8%                  | - 13.0%                    |  |
| \$200,001 to \$300,000 | 10,737            | - 7.7%                   | - 4.7%                     | 10.5        | + 6.1%                             | + 3.2%                     | 1,098       | - 16.6%                  | - 9.1%                     |  |
| \$300,001 and Above    | 33,900            | - 3.6%                   | - 2.8%                     | 8.3         | - 3.5%                             | - 0.5%                     | 4,486       | - 3.4%                   | - 4.2%                     |  |
| Total                  | 52,060            | - 5.6%                   | - 2.6%                     | 7.8         | 0.0%                               | + 2.5%                     | 7,470       | - 9.9%                   | - 7.1%                     |  |

## City of Charlotte, NC

|                        | Total<br>Showings |                          |                            |             | Buyer Interest (Showings/Listings) |                            |             | Managed<br>Listings      |                            |  |
|------------------------|-------------------|--------------------------|----------------------------|-------------|------------------------------------|----------------------------|-------------|--------------------------|----------------------------|--|
| Price Range            | May<br>2023       | Year-Over-Year<br>Change | Month-Over-Month<br>Change | May<br>2023 | Year-Over-Year<br>Change           | Month-Over-Month<br>Change | May<br>2023 | Year-Over-Year<br>Change | Month-Over-Month<br>Change |  |
| \$100,000 and Below    | 2,242             | + 3.1%                   | + 14.3%                    | 3.4         | - 5.6%                             | + 25.2%                    | 724         | + 2.4%                   | - 11.5%                    |  |
| \$100,001 to \$200,000 | 514               | - 50.3%                  | - 36.1%                    | 8.2         | - 9.9%                             | - 17.9%                    | 68          | - 42.4%                  | - 20.9%                    |  |
| \$200,001 to \$300,000 | 3,144             | - 27.6%                  | - 17.3%                    | 13.5        | + 3.8%                             | - 1.4%                     | 240         | - 33.1%                  | - 16.4%                    |  |
| \$300,001 and Above    | 14,783            | - 4.7%                   | - 2.7%                     | 10.0        | + 3.1%                             | + 0.4%                     | 1,603       | - 7.9%                   | - 4.4%                     |  |
| Total                  | 20,683            | - 10.3%                  | - 5.0%                     | 8.6         | - 2.3%                             | + 1.6%                     | 2,635       | - 9.9%                   | - 8.1%                     |  |

### **Mecklenburg County, NC**

|                        | Total<br>Showings |                          |                            |             | Buyer Interest (Showings/Listings) |                            |             | Managed<br>Listings      |                            |  |
|------------------------|-------------------|--------------------------|----------------------------|-------------|------------------------------------|----------------------------|-------------|--------------------------|----------------------------|--|
| Price Range            | May<br>2023       | Year-Over-Year<br>Change | Month-Over-Month<br>Change | May<br>2023 | Year-Over-Year<br>Change           | Month-Over-Month<br>Change | May<br>2023 | Year-Over-Year<br>Change | Month-Over-Month<br>Change |  |
| \$100,000 and Below    | 2,613             | + 2.3%                   | + 15.6%                    | 3.3         | - 8.3%                             | + 25.5%                    | 856         | + 3.4%                   | - 10.4%                    |  |
| \$100,001 to \$200,000 | 534               | - 49.0%                  | - 36.6%                    | 7.7         | - 10.5%                            | - 18.9%                    | 80          | - 40.3%                  | - 20.0%                    |  |
| \$200,001 to \$300,000 | 3,304             | - 28.9%                  | - 18.2%                    | 13.0        | + 1.6%                             | - 2.6%                     | 265         | - 33.2%                  | - 16.7%                    |  |
| \$300,001 and Above    | 18,365            | - 8.6%                   | - 3.9%                     | 9.6         | - 1.0%                             | + 0.7%                     | 2,073       | - 10.0%                  | - 6.0%                     |  |
| Total                  | 24,816            | - 12.5%                  | - 5.5%                     | 8.3         | - 4.6%                             | + 1.4%                     | 3,274       | - 10.6%                  | - 8.5%                     |  |