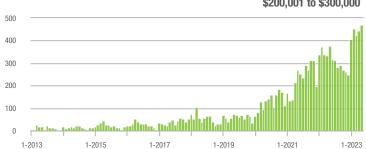

.4%                     |  |
| \$200,001 to \$300,000 | 470               | + 25.0%                  | + 5.4%                     | 5.4         | - 10.0%                            | - 14.4%                    | 99          | + 41.4%                  | + 15.1%                    |  |
| \$300,001 and Above    | 267               | + 64.8%                  | - 7.9%                     | 3.5         | + 6.1%                             | + 1.0%                     | 90          | + 38.5%                  | - 13.5%                    |  |
| Total                  | 1,220             | + 21.6%                  | + 1.3%                     | 4.9         | 0.0%                               | - 2.7%                     | 312         | + 17.3%                  | - 1.3%                     |  |













## City of Charlotte, NC

|                        | Total<br>Showings |                          |                            |             | Buyer Interest (Showings/Listings) |                            |             | Managed<br>Listings      |                            |  |
|------------------------|-------------------|--------------------------|----------------------------|-------------|------------------------------------|----------------------------|-------------|--------------------------|----------------------------|--|
| Price Range            | May<br>2023       | Year-Over-Year<br>Change | Month-Over-Month<br>Change | May<br>2023 | Year-Over-Year<br>Change           | Month-Over-Month<br>Change | May<br>2023 | Year-Over-Year<br>Change | Month-Over-Month<br>Change |