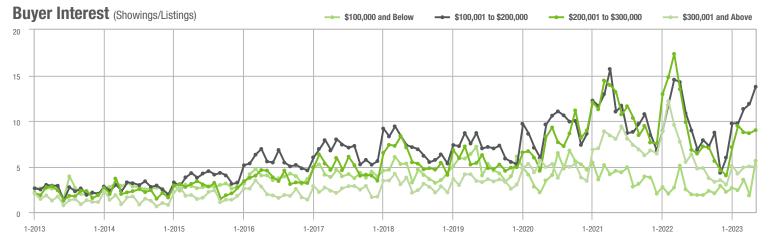

|  |
| \$200,001 to \$300,000 | 937               | - 6.4%                   | - 3.8%                     | 9.0         | - 9.1%                             | + 3.9%                     | 109         | 0.0%                     | - 9.9%                     |  |
| \$300,001 and Above    | 621               | + 4.2%                   | + 9.5%                     | 5.0         | - 9.1%                             | - 0.4%                     | 136         | + 13.3%                  | + 3.8%                     |  |
| Total                  | 2,311             | - 0.4%                   | - 2.9%                     | 7.6         | + 5.6%                             | + 5.5%                     | 339         | - 7.9%                   | - 11.7%                    |  |















## **Huntersville, NC**

|                        | Total<br>Showings |                          |                            |             | Buyer Interest (Showings/Listings) |                            |             | Managed<br>Listings      |                            |  |
|------------------------|-------------------|--------------------------|----------------------------|-------------|------------------------------------|----------------------------|-------------|--------------------------|----------------------------|--|
| Price Range            | May<br>2023       | Year-Over-Year<br>Change | Month-Over-Month<br>Change | May<br>2023 | Year-Over-Year<br>Change           | Month-Over-Month<br>Change | May<br>2023 | Year-Over-Year<br>Change | Month-Over-Month<br>Change |  |
|