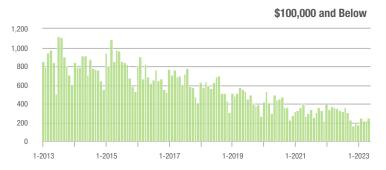

7.5%                     |  |
| \$200,001 to \$300,000 | 892               | + 28.0%                  | + 1.1%                     | 8.0         | + 25.0%                            | + 7.0%                     | 125         | - 3.8%                   | - 7.4%                     |  |
| \$300,001 and Above    | 2,548             | + 2.5%                   | + 1.0%                     | 5.5         | - 17.9%                            | - 3.6%                     | 546         | + 27.9%                  | + 0.4%                     |  |
| Total                  | 3,933             | - 3.2%                   | + 0.6%                     | 5.6         | - 5.1%                             | + 0.2%                     | 868         | - 1.7%                   | - 2.8%                     |  |















## Kannapolis, NC

|                        | Total<br>Showings |                          |                            |             | Buyer Interest (Showings/Listings) |                            |             | Managed<br>Listings      |                            |  |
|------------------------|-------------------|--------------------------|----------------------------|-------------|------------------------------------|----------------------------|-------------|--------------------------|----------------------------|--|
| Price Range            | May<br>2023       | Year-Over-Year<br>Change | Month-Over-Month<br>Change | May<br>2023 | Year-Over-Year<br>Change           | Month-Over-Month<br>Change | May<br>2023 | Year-Over-Year<br>Change | Month-Over-Month<br>Change |  |