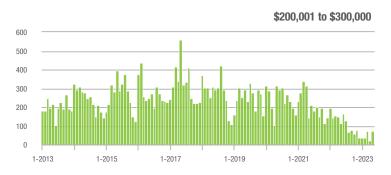

## **Cabarrus County, NC**

|                        | Total<br>Showings |                          |                            | (           | Buyer Interest (Showings/Listings) |                            |             | Managed<br>Listings      |                            |  |
|------------------------|-------------------|--------------------------|----------------------------|-------------|------------------------------------|----------------------------|-------------|--------------------------|----------------------------|--|
| Price Range            | May<br>2023       | Year-Over-Year<br>Change | Month-Over-Month<br>Change | May<br>2023 | Year-Over-Year<br>Change           | Month-Over-Month<br>Change | May<br>2023 | Year-Over-Year<br>Change | Month-Over-Month<br>Change |  |
| \$100,000 and Below    | 245               | - 13.4%                  | - 8.2%                     | 2.8         | + 16.7%                            | + 20.6%                    | 99          | - 31.7%                  | - 26.7%                    |  |
| \$100,001 to \$200,000 | 200               | - 52.3%                  | - 40.1%                    | 7.5         | + 5.6%                             | - 18.7%                    | 31          | - 53.0%                  | - 24.4%                    |  |
| \$200,001 to \$300,000 | 1,857             | + 48.9%                  | + 19.1%                    | 14.6        | + 44.6%                            | + 24.4%                    | 135         | + 3.8%                   | - 6.9%                     |  |
| \$300,001 and Above    | 2,903             | + 1.4%                   | - 6.0%                     | 8.0         | - 5.9%                             | + 2.6%                     | 397         | + 3.1%                   | - 9.8%                     |  |
| Total                  | 5,205             | + 8.2%                   | - 0.8%                     | 8.7         | + 14.5%                            | + 12.2%                    | 662         | - 8.8%                   | - 13.0%                    |  |

### **Charlotte MSA**

|                        | Total<br>Showings |                          |                            |             | Buyer Interest (Showings/Listings) |                            |             | Managed<br>Listings      |                            |  |
|------------------------|-------------------|--------------------------|----------------------------|-------------|------------------------------------|----------------------------|-------------|--------------------------|----------------------------|--|
| Price Range            | May<br>2023       | Year-Over-Year<br>Change | Month-Over-Month<br>Change | May<br>2023 | Year-Over-Year<br>Change           | Month-Over-Month<br>Change | May<br>2023 | Year-Over-Year<br>Change | Month-Over-Month<br>Change |  |
| \$100,000 and Below    | 4,045             | + 2.4%                   | + 19.4%                    | 3.3         | + 6.5%                             | + 32.2%                    | 1,411       | - 10.9%                  | - 11.9%                    |  |
| \$100,001 to \$200,000 | 3,378             | - 23.4%                  | - 14.1%                    | 8.6         | + 22.9%                            | - 2.1%                     | 475         | - 36.8%                  | - 13.0%                    |  |
| \$200,001 to \$300,000 | 10,737            | - 7.7%                   | - 4.7%                     | 10.5        | + 6.1%                             | + 3.2%                     | 1,098       | - 16.6%                  | - 9.1%                     |  |
| \$300,001 and Above    | 33,900            | - 3.6%                   | - 2.8%                     | 8.3         | - 3.5%                             | - 0.5%                     | 4,486       | - 3.4%                   | - 4.2%                     |  |
| Total                  | 52,060            | - 5.6%                   | - 2.6%                     | 7.8         | 0.0%                               | + 2.5%                     | 7,470       | - 9.9%                   | - 7.1%                     |  |

## City of Charlotte, NC

|                        | Total<br>Showings |                          |                            |             | Buyer Interest (Showings/Listings) |                            |             | Managed<br>Listings      |                            |  |
|------------------------|-------------------|--------------------------|----------------------------|-------------|------------------------------------|----------------------------|-------------|--------------------------|----------------------------|--|
| Price Range            | May<br>2023       | Year-Over-Year<br>Change | Month-Over-Month<br>Change | May<br>2023 | Year-Over-Year<br>Change           | Month-Over-Month<br>Change | May<br>2023 | Year-Over-Year<br>Change | Month-Over-Month<br>Change |  |
| \$100,000 and Below    | 2,242             | + 3.1%                   | + 14.3%                    | 3.4         | - 5.6%                             | + 25.2%                    | 724         | + 2.4%                   | - 11.5%                    |  |
| \$100,001 to \$200,000 | 514               | - 50.3%                  | - 36.1%                    | 8.2         | - 9.9%                             | - 17.9%                    | 68          | - 42.4%                  | - 20.9%                    |  |
| \$200,001 to \$300,000 | 3,144             | - 27.6%                  | - 17.3%                    | 13.5        | + 3.8%                             | - 1.4%                     | 240         | - 33.1%                  | - 16.4%                    |  |
| \$300,001 and Above    | 14,783            | - 4.7%                   | - 2.7%                     | 10.0        | + 3.1%                             | + 0.4%                     | 1,603       | - 7.9%                   | - 4.4%                     |  |
| Total                  | 20,683            | - 10.3%                  | - 5.0%                     | 8.6         | - 2.3%                             | + 1.6%                     | 2,635       | - 9.9%                   | - 8.1%                     |  |

### **Mecklenburg County, NC**

|                        | Total<br>Showings |                          |                            |             | Buyer Interest (Showings/Listings) |                            |             | Managed<br>Listings      |                            |  |
|------------------------|-------------------|--------------------------|----------------------------|-------------|------------------------------------|----------------------------|-------------|--------------------------|----------------------------|--|
| Price Range            | May<br>2023       | Year-Over-Year<br>Change | Month-Over-Month<br>Change | May<br>2023 | Year-Over-Year<br>Change           | Month-Over-Month<br>Change | May<br>2023 | Year-Over-Year<br>Change | Month-Over-Month<br>Change |  |
| \$100,000 and Below    | 2,613             | + 2.3%                   | + 15.6%                    | 3.3         | - 8.3%                             | + 25.5%                    | 856         | + 3.4%                   | - 10.4%                    |  |
| \$100,001 to \$200,000 | 534               | - 49.0%                  | - 36.6%                    | 7.7         | - 10.5%                            | - 18.9%                    | 80          | - 40.3%                  | - 20.0%                    |  |
| \$200,001 to \$300,000 | 3,304             | - 28.9%                  | - 18.2%                    | 13.0        | + 1.6%                             | - 2.6%                     | 265         | - 33.2%                  | - 16.7%                    |  |
| \$300,001 and Above    | 18,365            | - 8.6%                   | - 3.9%                     | 9.6         | - 1.0%                             | + 0.7%                     | 2,073       | - 10.0%                  | - 6.0%                     |  |
| Total                  | 24,816            | - 12.5%                  | - 5.5%                     | 8.3         | - 4.6%                             | + 1.4%                     | 3,274       | - 10.6%                  | - 8.5%                     |  |