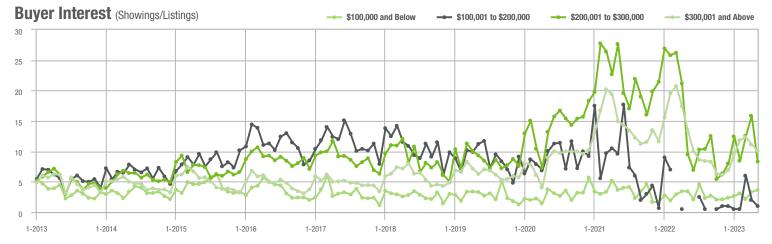

|  |
| \$200,001 to \$300,000 | 76                | 0.0%                     | - 31.5%                    | 8.3         | - 12.6%                            | - 47.4%                    | 11          | + 22.2%                  | + 22.2%                    |  |
| \$300,001 and Above    | 1,041             | - 39.3%                  | - 32.5%                    | 10.1        | - 24.6%                            | - 9.4%                     | 121         | - 18.2%                  | - 24.4%                    |  |
| Total                  | 1,175             | - 37.3%                  | - 32.5%                    | 9.2         | - 21.4%                            | - 9.7%                     | 151         | - 19.3%                  | - 24.1%                    |  |















### **Mecklenburg County, NC**

|                        | Total<br>Showings |                          |                            |             | Buyer Interest (Showings/Listings) |                            |             | Managed<br>Listings      |                            |  |
|------------------------|-------------------|--------------------------|----------------------------|-------------|------------------------------------|----------------------------|-------------|--------------------------|----------------------------|--|
| Price Range            | May<br>2023       | Year-Over-Year<br>Change | Month-Over-Month<br>Change | May<br>2023 | Year-Over-Year<br>Change           | Month-Over-Month<br>Change | May<br>2023 | Year-Over-Year<br>Change | Month-Over-Month<br>Change