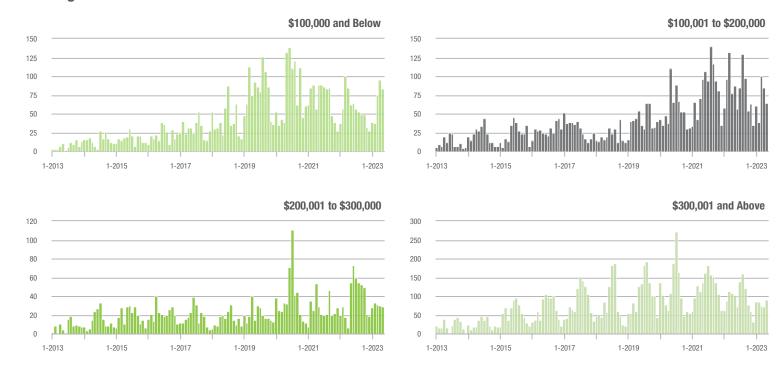

| + 3.2%                     |
| \$200,001 to \$300,000 | 29                | - 46.3%                  | - 3.3%                     | 1.8         | - 56.1%                   | + 2.7%                     | 17                  | - 5.6%                   | - 5.6%                     |
| \$300,001 and Above    | 90                | - 11.8%                  | + 25.0%                    | 2.9         | - 17.1%                   | + 8.8%                     | 32                  | - 11.1%                  | - 11.1%                    |
| Total                  | 266               | - 12.8%                  | - 5.3%                     | 2.3         | - 17.9%                   | - 10.1%                    | 156                 | - 8.8%                   | - 3.1%                     |









## Mooresville, NC

|                        | Total<br>Showings |                          |                            | (           | Buyer Interest (Showings/Listings) |                            |             | Managed<br>Listings      |                            |  |
|------------------------|-------------------|--------------------------|----------------------------|-------------|------------------------------------|----------------------------|-------------|--------------------------|----------------------------|--|
| Price Range            | May<br>2023       | Year-Over-Year<br>Change | Month-Over-Month<br>Change | May<br>2023 | Year-Over-Year<br>Change           | Month-Over-Month<br>Change | May<br>2023 | Year-Over-Year<br>Change | Month-Over-Month<br>Change |  |
| \$