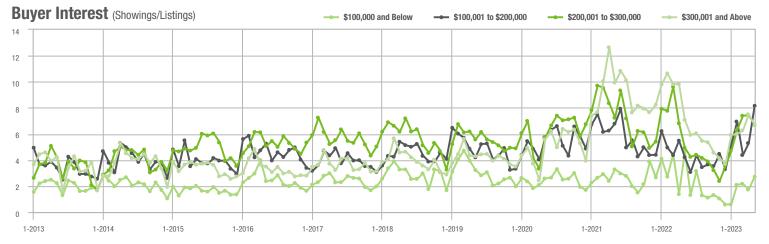

## **Showing Statistics**

| MLS Area                | Total<br>Showings | Buyer Interest<br>(Showings / Listings) | Managed<br>Listings |
|-------------------------|-------------------|-----------------------------------------|---------------------|
| Alexander County, NC    | 399               | 5.2                                     | 100                 |
| Anson County, NC        | 169               | 3.6                                     | 62                  |
| Cabarrus County, NC     | 5,205             | 8.7                                     | 662                 |
| Charlotte MSA           | 52,060            | 7.8                                     | 7,470               |
| Chester County, SC      | 255               | 3.2                                     | 89                  |
| Chesterfield County, SC | 79                | 2.7                                     | 39                  |
| Cleveland County, NC    | 1,220             | 4.9                                     | 312                 |
| City of Charlotte, NC   | 20,683            | 8.6                                     | 2,635               |
| Concord, NC             | 2,983             | 9.8                                     | 341                 |
| Davidson, NC            | 603               | 5.9                                     | 110                 |
| Denver, NC              | 766               | 5.2                                     | 164                 |
| Fort Mill, SC           | 1,798             | 9.4                                     | 206                 |
| Gaston County, NC       | 4,845             | 7.0                                     | 771                 |
| Gastonia, NC            | 2,311             | 7.6                                     | 339                 |
| Huntersville, NC        | 1,458             | 7.7                                     | 202                 |
| Iredell County, NC      | 3,933             | 5.6                                     | 868                 |
| Kannapolis, NC          | 1,537             | 8.8                                     | 188                 |
| Lake Norman             | 2,532             | 5.6                                     | 518                 |
| Lake Wylie              | 1,249             | 6.3                                     | 236                 |
| Lancaster County, SC    | 2,217             | 6.7                                     | 390                 |
| Lincoln County, NC      | 1,726             | 5.7                                     | 352                 |
| Lincolnton, NC          | 686               | 6.5                                     | 123                 |
| Matthews, NC            | 1,175             | 9.2                                     | 151                 |
| Mecklenburg County, NC  | 24,816            | 8.3                                     | 3,274               |
| Monroe, NC              | 1,065             | 5.7                                     | 216                 |
| Montgomery County, NC   | 266               | 2.3                                     | 156                 |
| Mooresville, NC         | 2,314             | 6.4                                     | 408                 |
| Rock Hill, SC           | 2,258             | 9.0                                     | 284                 |
| Salisbury, NC           | 1,259             | 6.5                                     | 225                 |
| Stanly County, NC       | 851               | 4.4                                     | 239                 |
| Statesville, NC         | 1,259             | 4.8                                     | 353                 |
| Union County, NC        | 4,732             | 7.8                                     | 694                 |
| Uptown Charlotte        | 531               | 6.3                                     | 89                  |
| Waxhaw, NC              | 1,884             | 10.4                                    | 201                 |
| York County, SC         | 6,058             | 8.0                                     | 854                 |