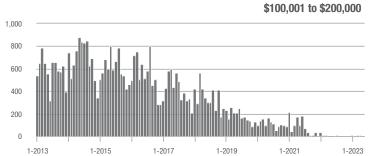

3.3%                    |  |
| \$200,001 to \$300,000 | 76                | 0.0%                     | - 31.5%                    | 8.3         | - 12.6%                            | - 47.4%                    | 11          | + 22.2%                  | + 22.2%                    |  |
| \$300,001 and Above    | 1,041             | - 39.3%                  | - 32.5%                    | 10.1        | - 24.6%                            | - 9.4%                     | 121         | - 18.2%                  | - 24.4%                    |  |
| Total                  | 1,175             | - 37.3%                  | - 32.5%                    | 9.2         | - 21.4%                            | - 9.7%                     | 151         | - 19.3%                  | - 24.1%                    |  |















### **Mecklenburg County, NC**

|                        | Total<br>Showings |                          |                            |             | Buyer Interest (Showings/Listings) |                            |             | Managed<br>Listings      |                            |  |
|------------------------|-------------------|--------------------------|----------------------------|-------------|------------------------------------|----------------------------|-------------|--------------------------|----------------------------|--|
| Price Range            | May<br>2023       | Year-Over-Year<br>Change | Month-Over-Month<br>Change | May<br>2023 | Year-Over-Year<br>Change           | Month-Over-Month<br>Change | May<br>2023 | Year-Over-Year<br>Change | Month-Over-Month<br>