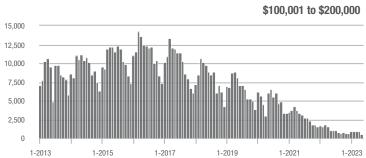

0.0%                    |  |
| \$200,001 to \$300,000 | 3,304             | - 28.9%                  | - 18.2%                    | 13.0        | + 1.6%                             | - 2.6%                     | 265         | - 33.2%                  | - 16.7%                    |  |
| \$300,001 and Above    | 18,365            | - 8.6%                   | - 3.9%                     | 9.6         | - 1.0%                             | + 0.7%                     | 2,073       | - 10.0%                  | - 6.0%                     |  |
| Total                  | 24,816            | - 12.5%                  | - 5.5%                     | 8.3         | - 4.6%                             | + 1.4%                     | 3,274       | - 10.6%                  | - 8.5%                     |  |















### Monroe, NC

|                        | Total<br>Showings |                          |                            |             | Buyer Into<br>(Showings/L |                            | Managed<br>Listings |                          |                            |  |
|------------------------|-------------------|--------------------------|----------------------------|-------------|---------------------------|----------------------------|---------------------|--------------------------|----------------------------|--|
| Price Range            | May<br>2023       | Year-Over-Year<br>Change | Month-Over-Month<br>Change | May<br>2023 | Year-Over-Year<br>Change  | Month-Over-Month<br>Change | May<br>2023         | Year-Over-Year<br>Change | Month-Over-Month<br>Change |  |
| \$100