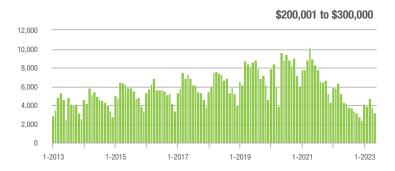

9%                    |  |
| \$200,001 to \$300,000 | 3,144             | - 27.6%                  | - 17.3%                    | 13.5        | + 3.8%                             | - 1.4%                     | 240         | - 33.1%                  | - 16.4%                    |  |
| \$300,001 and Above    | 14,783            | - 4.7%                   | - 2.7%                     | 10.0        | + 3.1%                             | + 0.4%                     | 1,603       | - 7.9%                   | - 4.4%                     |  |
| Total                  | 20,683            | - 10.3%                  | - 5.0%                     | 8.6         | - 2.3%                             | + 1.6%                     | 2,635       | - 9.9%                   | - 8.1%                     |  |















### Concord, NC

|                        | Total<br>Showings |                          |                            |             | Buyer Interest (Showings/Listings) |                            |             | Managed<br>Listings      |                            |  |
|------------------------|-------------------|--------------------------|----------------------------|-------------|------------------------------------|----------------------------|-------------|--------------------------|----------------------------|--|
| Price Range            | May<br>2023       | Year-Over-Year<br>Change | Month-Over-Month<br>Change | May<br>2023 | Year-Over-Year<br>Change           | Month-Over-Month<br>Change | May<br>2023 | Year-Over-Year<br>Change | Month-Over-Month<br>Change |  |
| \$1