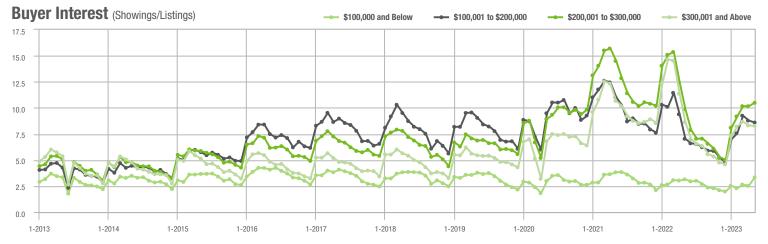

|  |
| \$200,001 to \$300,000 | 10,737            | - 7.7%                   | - 4.7%                     | 10.5        | + 6.1%                             | + 3.2%                     | 1,098       | - 16.6%                  | - 9.1%                     |  |
| \$300,001 and Above    | 33,900            | - 3.6%                   | - 2.8%                     | 8.3         | - 3.5%                             | - 0.5%                     | 4,486       | - 3.4%                   | - 4.2%                     |  |
| Total                  | 52,060            | - 5.6%                   | - 2.6%                     | 7.8         | 0.0%                               | + 2.5%                     | 7,470       | - 9.9%                   | - 7.1%                     |  |













## **Chester County, SC**

|                        | Total<br>Showings |                          |                            |             | Buyer Interest (Showings/Listings) |                            |             | Managed<br>Listings      |                            |  |
|------------------------|-------------------|--------------------------|----------------------------|-------------|------------------------------------|----------------------------|-------------|--------------------------|----------------------------|--|
| Price Range            | May<br>2023       | Year-Over-Year<br>Change | Month-Over-Month<br>Change | May<br>2023 | Year-Over-Year<br>Change           | Month-Over-Month<br>Change | May<br>2023 | Year-Over-Year<br>Change | Month-Over-Month<br>Change |  |
|