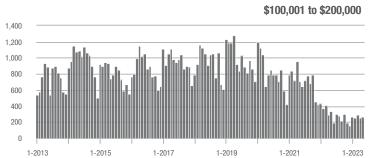

.7%                     |  |
| \$200,001 to \$300,000 | 982               | - 22.7%                  | - 1.4%                     | 11.7        | - 14.6%                            | - 2.6%                     | 85          | - 9.6%                   | 0.0%                       |  |
| \$300,001 and Above    | 943               | - 22.3%                  | - 19.6%                    | 7.7         | - 3.8%                             | - 5.0%                     | 135         | - 22.0%                  | - 17.7%                    |  |
| Total                  | 2,258             | - 21.4%                  | - 8.7%                     | 9.0         | - 8.2%                             | - 1.2%                     | 284         | - 15.5%                  | - 8.7%                     |  |















## Salisbury, NC

|                        | Total<br>Showings |                          |                            |             | Buyer Into<br>(Showings/L |                            | Managed<br>Listings |                          |                            |  |
|------------------------|-------------------|--------------------------|----------------------------|-------------|---------------------------|----------------------------|---------------------|--------------------------|----------------------------|--|
| Price Range            | May<br>2023       | Year-Over-Year<br>Change | Month-Over-Month<br>Change | May<br>2023 | Year-Over-Year<br>Change  | Month-Over-Month<br>Change | May<br>2023         | Year-Over-Year<br>Change | Month-Over-Month<br>Change |  |
| \$1