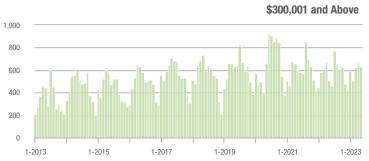

|  |
| \$200,001 to \$300,000 | 65                | + 18.2%                  | + 27.5%                    | 5.9         | + 40.5%                            | + 15.9%                    | 11          | - 38.9%                  | + 10.0%                    |  |
| \$300,001 and Above    | 636               | + 26.9%                  | - 4.2%                     | 5.3         | 0.0%                               | - 5.3%                     | 132         | + 14.8%                  | - 0.8%                     |  |
| Total                  | 766               | + 26.8%                  | - 6.5%                     | 5.2         | + 13.0%                            | - 3.8%                     | 164         | - 4.1%                   | - 4.1%                     |  |















## Fort Mill, SC

|                        | Total<br>Showings |                          |                            |             | Buyer Interest (Showings/Listings) |                            |             | Managed<br>Listings      |                            |  |
|------------------------|-------------------|--------------------------|----------------------------|-------------|------------------------------------|----------------------------|-------------|--------------------------|----------------------------|--|
| Price Range            | May<br>2023       | Year-Over-Year<br>Change | Month-Over-Month<br>Change | May<br>2023 | Year-Over-Year<br>Change           | Month-Over-Month<br>Change | May<br>2023 | Year-Over-Year<br>Change | Month-Over-Month<br>Change |  |
| \$10