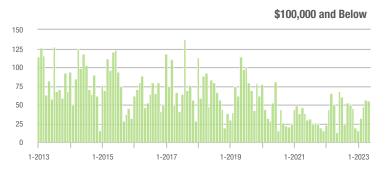

.0%                       |  |
| \$200,001 to \$300,000 | 59                | + 110.7%                 | + 22.9%                    | 14.8        | + 59.1%                            | - 7.8%                     | 4           | 0.0%                     | 0.0%                       |  |
| \$300,001 and Above    | 486               | - 12.9%                  | + 9.2%                     | 6.3         | - 40.0%                            | - 5.9%                     | 83          | + 23.9%                  | + 12.2%                    |  |
| Total                  | 603               | + 0.3%                   | + 9.2%                     | 5.9         | - 36.6%                            | - 4.4%                     | 110         | + 35.8%                  | + 7.8%                     |  |















### **Denver, NC**

|                        | Total<br>Showings |                          |                            |             | Buyer Interest (Showings/Listings) |                            |             | Managed<br>Listings      |                            |  |
|------------------------|-------------------|--------------------------|----------------------------|-------------|------------------------------------|----------------------------|-------------|--------------------------|----------------------------|--|
| Price Range            | May<br>2023       | Year-Over-Year<br>Change | Month-Over-Month<br>Change | May<br>2023 | Year-Over-Year<br>Change           | Month-Over-Month<br>Change | May<br>2023 | Year-Over-Year<br>Change | Month-Over-Month<br>Change |