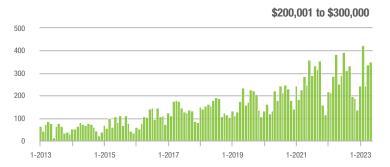

9%                    |  |
| \$200,001 to \$300,000 | 352               | + 38.6%                  | + 4.5%                     | 5.0         | - 2.0%                             | - 2.5%                     | 78          | + 41.8%                  | - 3.7%                     |  |
| \$300,001 and Above    | 287               | - 5.6%                   | - 22.2%                    | 3.3         | - 32.7%                            | - 18.2%                    | 107         | + 12.6%                  | - 10.1%                    |  |
| Total                  | 851               | + 11.5%                  | - 12.4%                    | 4.4         | - 4.3%                             | - 7.9%                     | 239         | + 3.9%                   | - 10.2%                    |  |















## Statesville, NC

|                        | Total<br>Showings |                          |                            |             | Buyer Inte<br>Showings/L |                            | Managed<br>Listings |                          |                            |
|------------------------|-------------------|--------------------------|----------------------------|-------------|--------------------------|----------------------------|---------------------|--------------------------|----------------------------|
| Price Range            | May<br>2023       | Year-Over-Year<br>Change | Month-Over-Month<br>Change | May<br>2023 | Year-Over-Year<br>Change | Month-Over-Month<br>Change | May<br>2023         | Year-Over-Year<br>Change | Month-Over-Month<br>Change |
| \$100,000 and B