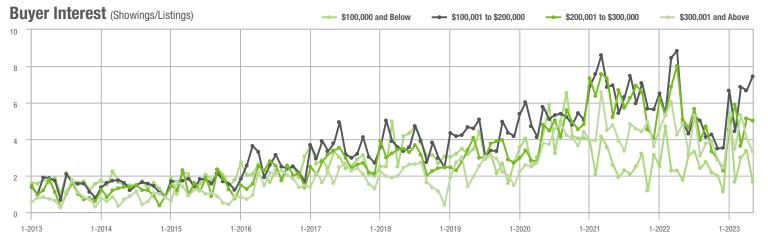

|  |
| \$200,001 to \$300,000 | 352               | + 38.6%                  | + 4.5%                     | 5.0         | - 2.0%                             | - 2.5%                     | 78          | + 41.8%                  | - 3.7%                     |  |
| \$300,001 and Above    | 287               | - 5.6%                   | - 22.2%                    | 3.3         | - 32.7%                            | - 18.2%                    | 107         | + 12.6%                  | - 10.1%                    |  |
| Total                  | 851               | + 11.5%                  | - 12.4%                    | 4.4         | - 4.3%                             | - 7.9%                     | 239         | + 3.9%                   | - 10.2%                    |  |















## Statesville, NC

|                        | Total<br>Showings |                          |                            |             | Buyer Inte<br>Showings/L |                            | Managed<br>Listings |                          |                            |
|------------------------|-------------------|--------------------------|----------------------------|-------------|--------------------------|----------------------------|---------------------|--------------------------|----------------------------|
| Price Range            | May<br>2023       | Year-Over-Year<br>Change | Month-Over-Month<br>Change | May<br>2023 | Year-Over-Year<br>Change | Month-Over-Month<br>Change | May<br>2023         | Year-Over-Year<br>Change | Month-Over-Month<br>Change |
| \$100,000 and Below