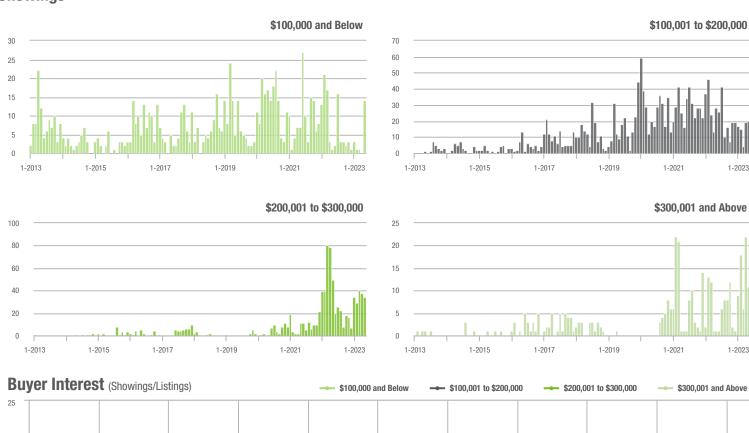

12.5%                    |  |
| \$200,001 to \$300,000 | 34                | - 32.0%                  | - 10.5%                    | 1.9         | - 38.7%                            | - 6.3%                     | 16          | - 23.8%                  | - 5.9%                     |  |
| \$300,001 and Above    | 11                | + 1,000.0%               | - 50.0%                    | 1.7         | + 240.0%                           | - 50.0%                    | 8           | + 166.7%                 | 0.0%                       |  |
| Total                  | 79                | - 1.3%                   | 0.0%                       | 2.7         | + 8.0%                             | - 3.5%                     | 39          | - 2.5%                   | + 2.6%                     |  |









\$100,001 to \$200,000

1-2021

1-2023

# **Cleveland County, NC**

|                        | Total<br>Showings |                          |                            |             | Buyer Interest (Showings/Listings) |                            |             | Managed<br>Listings      |                            |  |
|------------------------|-------------------|--------------------------|----------------------------|-------------|------------------------------------|----------------------------|-------------|--------------------------|----------------------------|--|
| Price Range            | May<br>2023       | Year-Over-Year<br>Change | Month-Over-Month<br>Change | May<br>2023 | Year-Over-Year<br>Change           | Month-Over-Month<br>Change | May<br>2023 | Year-Over-Year<