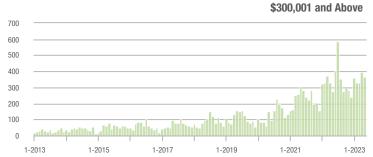

.0%                    |  |
| \$200,001 to \$300,000 | 563               | + 56.8%                  | - 0.9%                     | 7.8         | + 27.9%                   | + 5.0%                     | 82                  | + 15.5%                  | - 5.7%                     |  |
| \$300,001 and Above    | 366               | + 31.7%                  | - 7.6%                     | 5.4         | + 31.7%                   | + 2.4%                     | 77                  | - 2.5%                   | - 11.5%                    |  |
| Total                  | 1,259             | + 7.7%                   | - 1.9%                     | 6.5         | + 18.2%                   | + 4.7%                     | 225                 | - 17.0%                  | - 8.5%                     |  |















### **Stanly County, NC**

|                        | Total<br>Showings |                          |                            |             | Buyer Interest (Showings/Listings) |                            |             | Managed<br>Listings      |                            |  |
|------------------------|-------------------|--------------------------|----------------------------|-------------|------------------------------------|----------------------------|-------------|--------------------------|----------------------------|--|
| Price Range            | May<br>2023       | Year-Over-Year<br>Change | Month-Over-Month<br>Change | May<br>2023 | Year-Over-Year<br>Change           | Month-Over-Month<br>Change | May<br>2023 | Year-Over-Year<br>Change | Month-Over-Month<br>Change |