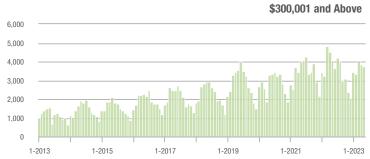

|  |
| \$200,001 to \$300,000 | 1,597             | - 15.7%                  | - 5.9%                     | 10.6        | + 2.9%                             | + 0.3%                     | 162         | - 17.3%                  | - 8.0%                     |  |
| \$300,001 and Above    | 3,723             | - 7.8%                   | - 3.1%                     | 7.6         | - 7.3%                             | - 5.1%                     | 533         | - 6.2%                   | - 1.7%                     |  |
| Total                  | 6.058             | - 8.0%                   | - 1.4%                     | 8.0         | - 2.4%                             | - 2.0%                     | 854         | - 10.4%                  | - 2.7%                     |  |