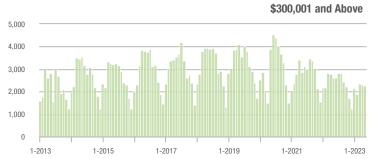

| - 16.7%                    |
| \$200,001 to \$300,000 | 99                | - 28.8%                  | - 43.8%                    | 5.3         | - 8.6%                   | - 22.9%                    | 21                  | - 36.4%                  | - 27.6%                    |
| \$300,001 and Above    | 2,270             | - 12.9%                  | - 2.4%                     | 6.1         | - 14.1%                  | - 8.8%                     | 412                 | - 1.4%                   | + 3.5%                     |
| Total                  | 2,532             | - 16.1%                  | - 6.2%                     | 5.6         | - 11.1%                  | - 6.5%                     | 518                 | - 12.4%                  | - 3.0%                     |















# **Lake Wylie**

|                        | Total<br>Showings |                          |                            |             | Buyer Interest (Showings/Listings) |                            |             | Managed<br>Listings      |                            |  |
|------------------------|-------------------|--------------------------|----------------------------|-------------|------------------------------------|----------------------------|-------------|--------------------------|----------------------------|--|
| Price Range            | May<br>2023       | Year-Over-Year<br>Change | Month-Over-Month<br>Change | May<br>2023 | Year-Over-Year<br>Change           | Month-Over-Month<br>Change | May<br>2023 | Year-Over-Year<br>Change | Month-Over-Month<br>Change |  |
| \$10