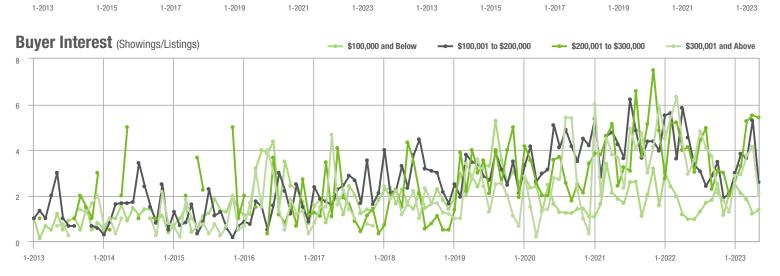

|  |
| \$200,001 to \$300,000 | 141               | + 43.9%                  | 0.0%                       | 5.4         | + 31.7%                            | - 1.8%                     | 27          | - 3.6%                   | - 6.9%                     |  |
| \$300,001 and Above    | 35                | - 34.0%                  | - 39.7%                    | 2.1         | - 27.6%                            | - 50.2%                    | 17          | - 19.0%                  | + 6.3%                     |  |
| Total                  | 255               | - 25.2%                  | - 26.9%                    | 3.2         | 0.0%                               | - 26.4%                    | 89          | - 33.1%                  | - 9.2%                     |  |

#### **Showings**

100









## **Chesterfield County, SC**

|                        | Total<br>Showings |                          |                            |             | Buyer Interest (Showings/Listings) |                            |             | Managed<br>Listings      |                            |  |
|------------------------|-------------------|--------------------------|----------------------------|-------------|------------------------------------|----------------------------|-------------|--------------------------|----------------------------|--|
| Price Range            | May<br>2023       | Year-Over-Year<br>Change | Month-Over-Month<br>Change | May<br>2023 | Year-Over-Year<br>Change           | Month-Over-Month<br>Change | May<br>2023 | Year-Over-Year<br>Change | Month-Over-Month<br>Change