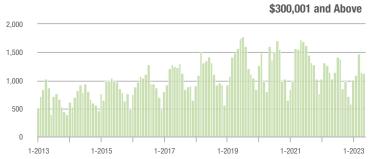

|  |
| \$200,001 to \$300,000 | 25                | - 74.7%                  | + 13.6%                    | 2.2         | - 52.2%                            | - 11.1%                    | 16          | - 50.0%                  | 0.0%                       |  |
| \$300,001 and Above    | 1,123             | + 10.0%                  | - 1.7%                     | 7.2         | + 1.4%                             | + 3.2%                     | 172         | - 1.7%                   | - 9.9%                     |  |
| Total                  | 1,249             | + 5.8%                   | - 1.9%                     | 6.3         | + 5.0%                             | + 2.6%                     | 236         | - 6.7%                   | - 9.2%                     |  |















### **Lancaster County, SC**

|                        | Total<br>Showings |                          |                            |             | Buyer Interest (Showings/Listings) |                            |             | Managed<br>Listings      |                            |  |
|------------------------|-------------------|--------------------------|----------------------------|-------------|------------------------------------|----------------------------|-------------|--------------------------|----------------------------|--|
| Price Range            | May<br>2023       | Year-Over-Year<br>Change | Month-Over-Month<br>Change | May<br>2023 | Year-Over-Year<br>Change           | Month-Over-Month<br>Change | May<br>2023 | Year-Over-Year<br>Change | Month-Over-Month<br>Change