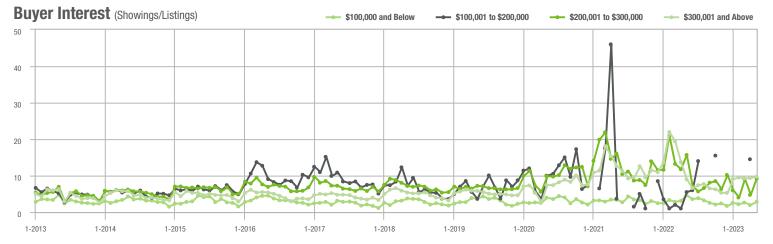

|  |
| \$200,001 to \$300,000 | 56                | - 41.1%                  | + 69.7%                    | 9.2         | - 41.4%                            | + 94.4%                    | 7           | - 12.5%                  | - 30.0%                    |  |
| \$300,001 and Above    | 1,242             | - 27.4%                  | - 10.9%                    | 9.7         | + 7.8%                             | + 4.2%                     | 136         | - 35.8%                  | - 19.0%                    |  |
| Total                  | 1,458             | - 27.8%                  | - 7.0%                     | 7.7         | - 7.2%                             | + 6.0%                     | 202         | - 27.3%                  | - 16.2%                    |  |















## **Iredell County, NC**

|                        | Total<br>Showings |                          |                            |             | Buyer Interest (Showings/Listings) |                            |             | Managed<br>Listings      |                            |  |
|------------------------|-------------------|--------------------------|----------------------------|-------------|------------------------------------|----------------------------|-------------|--------------------------|----------------------------|--|
| Price Range            | May<br>2023       | Year-Over-Year<br>Change | Month-Over-Month<br>Change | May<br>2023 | Year-Over-Year<br>Change           | Month-Over-Month<br>Change | May<br>2023 | Year-Over-Year<br>Change | Month-Over-Month<br>Change |  |