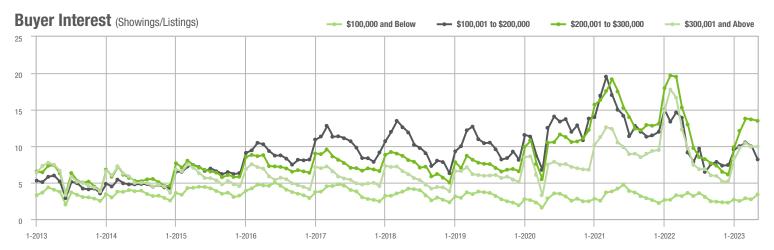

|  |
| \$200,001 to \$300,000 | 3,144             | - 27.6%                  | - 17.3%                    | 13.5        | + 3.8%                             | - 1.4%                     | 240         | - 33.1%                  | - 16.4%                    |  |
| \$300,001 and Above    | 14,783            | - 4.7%                   | - 2.7%                     | 10.0        | + 3.1%                             | + 0.4%                     | 1,603       | - 7.9%                   | - 4.4%                     |  |
| Total                  | 20,683            | - 10.3%                  | - 5.0%                     | 8.6         | - 2.3%                             | + 1.6%                     | 2,635       | - 9.9%                   | - 8.1%                     |  |















### Concord, NC

|                        | Total<br>Showings |                          |                            |             | Buyer Interest (Showings/Listings) |                            |             | Managed<br>Listings      |                            |  |
|------------------------|-------------------|--------------------------|----------------------------|-------------|------------------------------------|----------------------------|-------------|--------------------------|----------------------------|--|
| Price Range            | May<br>2023       | Year-Over-Year<br>Change | Month-Over-Month<br>Change | May<br>2023 | Year-Over-Year<br>Change           | Month-Over-Month<br>Change | May<br>2023 | Year-Over-Year<br>Change | Month-Over-Month<br>Change |  |
| \$100,0