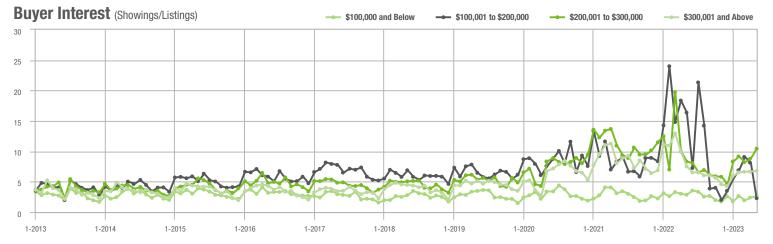

|  |
| \$200,001 to \$300,000 | 266               | + 62.2%                  | + 11.3%                    | 10.4        | + 25.3%                            | + 18.9%                    | 30          | + 3.4%                   | - 11.8%                    |  |
| \$300,001 and Above    | 1,900             | - 3.6%                   | + 12.1%                    | 6.8         | - 9.3%                             | + 1.8%                     | 306         | + 4.4%                   | + 8.5%                     |  |
| Total                  | 2,314             | - 6.9%                   | + 8.2%                     | 6.4         | - 11.1%                            | + 3.6%                     | 408         | - 0.7%                   | + 3.0%                     |  |















### **Rock Hill, SC**

|                        | Total<br>Showings |                          |                            |             | Buyer Interest (Showings/Listings) |                            |             | Managed<br>Listings      |                            |  |
|------------------------|-------------------|--------------------------|----------------------------|-------------|------------------------------------|----------------------------|-------------|--------------------------|----------------------------|--|
| Price Range            | May<br>2023       | Year-Over-Year<br>Change | Month-Over-Month<br>Change | May<br>2023 | Year-Over-Year<br>Change           | Month-Over-Month<br>Change | May<br>2023 | Year-Over-Year<br>Change | Month-Over-Month<br>Change |  |
| \