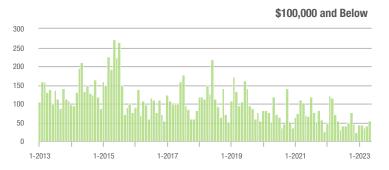

## **Cabarrus County, NC**

|                        | Total<br>Showings |                          |                            | (           | Buyer Interest (Showings/Listings) |                            |             | Managed<br>Listings      |                            |  |
|------------------------|-------------------|--------------------------|----------------------------|-------------|------------------------------------|----------------------------|-------------|--------------------------|----------------------------|--|
| Price Range            | May<br>2023       | Year-Over-Year<br>Change | Month-Over-Month<br>Change | May<br>2023 | Year-Over-Year<br>Change           | Month-Over-Month<br>Change | May<br>2023 | Year-Over-Year<br>Change | Month-Over-Month<br>Change |  |
| \$100,000 and Below    | 245               | - 13.4%                  | - 8.2%                     | 2.8         | + 16.7%                            | + 20.6%                    | 99          | - 31.7%                  | - 26.7%                    |  |
| \$100,001 to \$200,000 | 200               | - 52.3%                  | - 40.1%                    | 7.5         | + 5.6%                             | - 18.7%                    | 31          | - 53.0%                  | - 24.4%                    |  |
| \$200,001 to \$300,000 | 1,857             | + 48.9%                  | + 19.1%                    | 14.6        | + 44.6%                            | + 24.4%                    | 135         | + 3.8%                   | - 6.9%                     |  |
| \$300,001 and Above    | 2,903             | + 1.4%                   | - 6.0%                     | 8.0         | - 5.9%                             | + 2.6%                     | 397         | + 3.1%                   | - 9.8%                     |  |
| Total                  | 5,205             | + 8.2%                   | - 0.8%                     | 8.7         | + 14.5%                            | + 12.2%                    | 662         | - 8.8%                   | - 13.0%                    |  |

### **Charlotte MSA**

|                        | Total<br>Showings |                          |                            |             | Buyer Interest (Showings/Listings) |                            |             | Managed<br>Listings      |                            |  |
|------------------------|-------------------|--------------------------|----------------------------|-------------|------------------------------------|----------------------------|-------------|--------------------------|----------------------------|--|
| Price Range            | May<br>2023       | Year-Over-Year<br>Change | Month-Over-Month<br>Change | May<br>2023 | Year-Over-Year<br>Change           | Month-Over-Month<br>Change | May<br>2023 | Year-Over-Year<br>Change | Month-Over-Month<br>Change |  |
| \$100,000 and Below    | 4,045             | + 2.4%                   | + 19.4%                    | 3.3         | + 6.5%                             | + 32.2%                    | 1,411       | - 10.9%                  | - 11.9%                    |  |
| \$100,001 to \$200,000 | 3,378             | - 23.4%                  | - 14.1%                    | 8.6         | + 22.9%                            | - 2.1%                     | 475         | - 36.8%                  | - 13.0%                    |  |
| \$200,001 to \$300,000 | 10,737            | - 7.7%                   | - 4.7%                     | 10.5        | + 6.1%                             | + 3.2%                     | 1,098       | - 16.6%                  | - 9.1%                     |  |
| \$300,001 and Above    | 33,900            | - 3.6%                   | - 2.8%                     | 8.3         | - 3.5%                             | - 0.5%                     | 4,486       | - 3.4%                   | - 4.2%                     |  |
| Total                  | 52,060            | - 5.6%                   | - 2.6%                     | 7.8         | 0.0%                               | + 2.5%                     | 7,470       | - 9.9%                   | - 7.1%                     |  |

## City of Charlotte, NC

|                        | Total<br>Showings |                          |                            |             | Buyer Interest (Showings/Listings) |                            |             | Managed<br>Listings      |                            |  |
|------------------------|-------------------|--------------------------|----------------------------|-------------|------------------------------------|----------------------------|-------------|--------------------------|----------------------------|--|
| Price Range            | May<br>2023       | Year-Over-Year<br>Change | Month-Over-Month<br>Change | May<br>2023 | Year-Over-Year<br>Change           | Month-Over-Month<br>Change | May<br>2023 | Year-Over-Year<br>Change | Month-Over-Month<br>Change |  |
| \$100,000 and Below    | 2,242             | + 3.1%                   | + 14.3%                    | 3.4         | - 5.6%                             | + 25.2%                    | 724         | + 2.4%                   | - 11.5%                    |  |
| \$100,001 to \$200,000 | 514               | - 50.3%                  | - 36.1%                    | 8.2         | - 9.9%                             | - 17.9%                    | 68          | - 42.4%                  | - 20.9%                    |  |
| \$200,001 to \$300,000 | 3,144             | - 27.6%                  | - 17.3%                    | 13.5        | + 3.8%                             | - 1.4%                     | 240         | - 33.1%                  | - 16.4%                    |  |
| \$300,001 and Above    | 14,783            | - 4.7%                   | - 2.7%                     | 10.0        | + 3.1%                             | + 0.4%                     | 1,603       | - 7.9%                   | - 4.4%                     |  |
| Total                  | 20,683            | - 10.3%                  | - 5.0%                     | 8.6         | - 2.3%                             | + 1.6%                     | 2,635       | - 9.9%                   | - 8.1%                     |  |

### **Mecklenburg County, NC**

|                        | Total<br>Showings |                          |                            |             | Buyer Interest (Showings/Listings) |                            |             | Managed<br>Listings      |                            |  |
|------------------------|-------------------|--------------------------|----------------------------|-------------|------------------------------------|----------------------------|-------------|--------------------------|----------------------------|--|
| Price Range            | May<br>2023       | Year-Over-Year<br>Change | Month-Over-Month<br>Change | May<br>2023 | Year-Over-Year<br>Change           | Month-Over-Month<br>Change | May<br>2023 | Year-Over-Year<br>Change | Month-Over-Month<br>Change |  |
| \$100,000 and Below    | 2,613             | + 2.3%                   | + 15.6%                    | 3.3         | - 8.3%                             | + 25.5%                    | 856         | + 3.4%                   | - 10.4%                    |  |
| \$100,001 to \$200,000 | 534               | - 49.0%                  | - 36.6%                    | 7.7         | - 10.5%                            | - 18.9%                    | 80          | - 40.3%                  | - 20.0%                    |  |
| \$200,001 to \$300,000 | 3,304             | - 28.9%                  | - 18.2%                    | 13.0        | + 1.6%                             | - 2.6%                     | 265         | - 33.2%                  | - 16.7%                    |  |
| \$300,001 and Above    | 18,365            | - 8.6%                   | - 3.9%                     | 9.6         | - 1.0%                             | + 0.7%                     | 2,073       | - 10.0%                  | - 6.0%                     |  |
| Total                  | 24,816            | - 12.5%                  | - 5.5%                     | 8.3         | - 4.6%                             | + 1.4%                     | 3,274       | - 10.6%                  | - 8.5%                     |  |