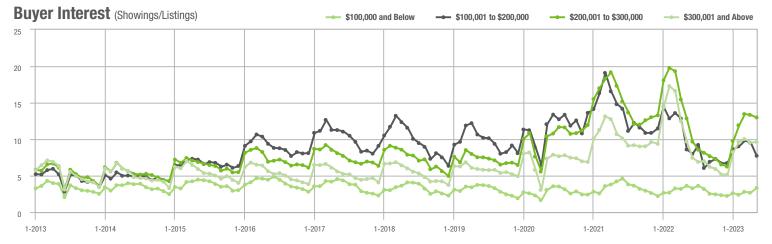

|  |
| \$200,001 to \$300,000 | 3,304             | - 28.9%                  | - 18.2%                    | 13.0        | + 1.6%                             | - 2.6%                     | 265         | - 33.2%                  | - 16.7%                    |  |
| \$300,001 and Above    | 18,365            | - 8.6%                   | - 3.9%                     | 9.6         | - 1.0%                             | + 0.7%                     | 2,073       | - 10.0%                  | - 6.0%                     |  |
| Total                  | 24,816            | - 12.5%                  | - 5.5%                     | 8.3         | - 4.6%                             | + 1.4%                     | 3,274       | - 10.6%                  | - 8.5%                     |  |















### Monroe, NC

|                        | Total<br>Showings |                          |                            |             | Buyer Into<br>(Showings/L |                            | Managed<br>Listings |                          |                            |  |
|------------------------|-------------------|--------------------------|----------------------------|-------------|---------------------------|----------------------------|---------------------|--------------------------|----------------------------|--|
| Price Range            | May<br>2023       | Year-Over-Year<br>Change | Month-Over-Month<br>Change | May<br>2023 | Year-Over-Year<br>Change  | Month-Over-Month<br>Change | May<br>2023         | Year-Over-Year<br>Change | Month-Over-Month<br>Change |  |
| \$100,000 a