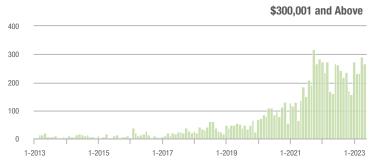

%                     |  |
| \$200,001 to \$300,000 | 470               | + 25.0%                  | + 5.4%                     | 5.4         | - 10.0%                            | - 14.4%                    | 99          | + 41.4%                  | + 15.1%                    |  |
| \$300,001 and Above    | 267               | + 64.8%                  | - 7.9%                     | 3.5         | + 6.1%                             | + 1.0%                     | 90          | + 38.5%                  | - 13.5%                    |  |
| Total                  | 1,220             | + 21.6%                  | + 1.3%                     | 4.9         | 0.0%                               | - 2.7%                     | 312         | + 17.3%                  | - 1.3%                     |  |













## City of Charlotte, NC

|                        | Total<br>Showings |                          |                            |             | Buyer Interest (Showings/Listings) |                            |             | Managed<br>Listings      |                            |  |
|------------------------|-------------------|--------------------------|----------------------------|-------------|------------------------------------|----------------------------|-------------|--------------------------|----------------------------|--|
| Price Range            | May<br>2023       | Year-Over-Year<br>Change | Month-Over-Month<br>Change | May<br>2023 | Year-Over-Year<br>Change           | Month-Over-Month<br>Change | May<br>2023 | Year-Over-Year<br>Change | Month-Over-Month<br>Change |