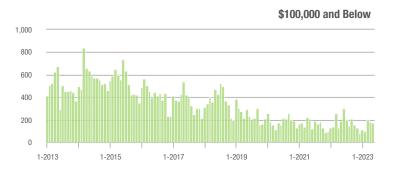

15.8%                    |  |
| \$200,001 to \$300,000 | 1,063             | + 57.7%                  | + 2.3%                     | 18.2        | + 54.2%                            | + 23.5%                    | 61          | + 3.4%                   | - 16.4%                    |  |
| \$300,001 and Above    | 1,633             | - 3.9%                   | - 14.2%                    | 8.7         | + 2.4%                             | - 3.0%                     | 204         | - 9.7%                   | - 11.7%                    |  |
| Total                  | 2,983             | + 6.0%                   | - 10.0%                    | 9.8         | + 25.6%                            | + 8.5%                     | 341         | - 16.6%                  | - 17.2%                    |  |















## Davidson, NC

|                        | Total<br>Showings |                          |                            |             | Buyer Interest (Showings/Listings) |                            |             | Managed<br>Listings      |                            |  |
|------------------------|-------------------|--------------------------|----------------------------|-------------|------------------------------------|----------------------------|-------------|--------------------------|----------------------------|--|
| Price Range            | May<br>2023       | Year-Over-Year<br>Change | Month-Over-Month<br>Change | May<br>2023 | Year-Over-Year<br>Change           | Month-Over-Month<br>Change | May<br>2023 | Year-Over-Year<br>Change | Month-Over-Month<br>Change |  |
|