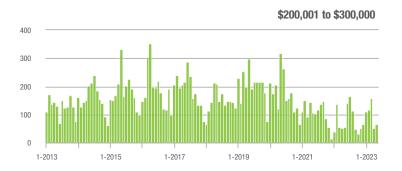

1%                    |  |
| \$200,001 to \$300,000 | 65                | + 18.2%                  | + 27.5%                    | 5.9         | + 40.5%                            | + 15.9%                    | 11          | - 38.9%                  | + 10.0%                    |  |
| \$300,001 and Above    | 636               | + 26.9%                  | - 4.2%                     | 5.3         | 0.0%                               | - 5.3%                     | 132         | + 14.8%                  | - 0.8%                     |  |
| Total                  | 766               | + 26.8%                  | - 6.5%                     | 5.2         | + 13.0%                            | - 3.8%                     | 164         | - 4.1%                   | - 4.1%                     |  |















## Fort Mill, SC

|                        | Total<br>Showings |                          |                            |             | Buyer Interest (Showings/Listings) |                            |             | Managed<br>Listings      |                            |  |
|------------------------|-------------------|--------------------------|----------------------------|-------------|------------------------------------|----------------------------|-------------|--------------------------|----------------------------|--|
| Price Range            | May<br>2023       | Year-Over-Year<br>Change | Month-Over-Month<br>Change | May<br>2023 | Year-Over-Year<br>Change           | Month-Over-Month<br>Change | May<br>2023 | Year-Over-Year<br>Change | Month-Over-Month<br>Change |  |
| \$