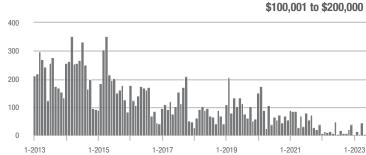

| - 16.7%                    |
| \$200,001 to \$300,000 | 42                | - 43.2%                  | + 27.3%                    | 5.9         | - 11.9%                  | + 46.4%                    | 9                   | - 43.8%                  | - 10.0%                    |
| \$300,001 and Above    | 1,783             | + 23.0%                  | + 23.9%                    | 11.5        | + 10.6%                  | + 16.5%                    | 169                 | + 11.2%                  | + 5.6%                     |
| Total                  | 1,884             | + 18.9%                  | + 21.1%                    | 10.4        | + 10.6%                  | + 16.3%                    | 201                 | + 4.1%                   | + 2.6%                     |















### **York County, SC**

|                        | Total<br>Showings |                          |                            | (           | Buyer Interest (Showings/Listings) |                            |             | Managed<br>Listings      |                            |  |
|------------------------|-------------------|--------------------------|----------------------------|-------------|------------------------------------|----------------------------|-------------|--------------------------|----------------------------|--|
| Price Range            | May<br>2023       | Year-Over-Year<br>Change | Month-Over-Month<br>Change | May<br>2023 | Year-Over-Year<br>Change           | Month-Over-Month<br>Change | May<br>2023 | Year-Over-Year<br>Change | Month-Over-Month<br>Change