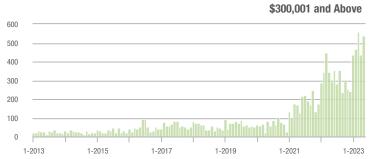

|  |
| \$200,001 to \$300,000 | 822               | + 26.1%                  | + 32.4%                    | 10.9        | + 12.4%                            | + 36.5%                    | 78          | + 6.8%                   | - 2.5%                     |  |
| \$300,001 and Above    | 541               | + 86.6%                  | + 23.5%                    | 7.1         | + 34.0%                            | + 34.8%                    | 80          | + 21.2%                  | - 3.6%                     |  |
| Total                  | 1.537             | + 17.9%                  | + 26.0%                    | 8.8         | + 27.5%                            | + 37.3%                    | 188         | - 15.3%                  | - 6.0%                     |  |















### **Lake Norman**

|                        | Total<br>Showings |                          |                            |             | Buyer Inte<br>Showings/L |                            | Managed<br>Listings |                          |                            |
|------------------------|-------------------|--------------------------|----------------------------|-------------|--------------------------|----------------------------|---------------------|--------------------------|----------------------------|
| Price Range            | May<br>2023       | Year-Over-Year<br>Change | Month-Over-Month<br>Change | May<br>2023 | Year-Over-Year<br>Change | Month-Over-Month<br>Change | May<br>2023         | Year-Over-Year<br>Change | Month-Over-Month<br>Change |
| \$100,000 and Be