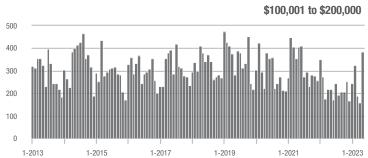

4.0%                    |  |
| \$200,001 to \$300,000 | 347               | + 1.8%                   | - 18.9%                    | 6.7         | + 36.7%                            | - 10.1%                    | 59          | - 22.4%                  | - 7.8%                     |  |
| \$300,001 and Above    | 1,435             | + 15.4%                  | - 10.8%                    | 6.7         | - 5.6%                             | - 10.8%                    | 237         | + 12.9%                  | + 1.3%                     |  |
| Total                  | 2,217             | + 18.2%                  | - 1.2%                     | 6.7         | + 11.7%                            | - 3.9%                     | 390         | + 2.1%                   | + 1.3%                     |  |















## **Lincoln County, NC**

|                        | Total<br>Showings |                          |                            |             | Buyer Interest (Showings/Listings) |                            |             | Managed<br>Listings      |                            |  |
|------------------------|-------------------|--------------------------|----------------------------|-------------|------------------------------------|----------------------------|-------------|--------------------------|----------------------------|--|
| Price Range            | May<br>2023       | Year-Over-Year<br>Change | Month-Over-Month<br>Change | May<br>2023 | Year-Over-Year<br>Change           | Month-Over-Month<br>Change | May<br>2023 | Year-Over-Year<br>Change | Month-Over-Month<br>Chang