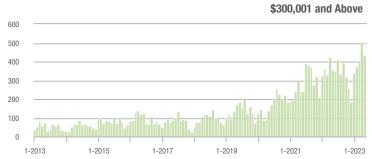

| - 4.5%                     |
| \$200,001 to \$300,000 | 524               | + 6.1%                   | - 10.9%                    | 7.3         | + 14.1%                  | + 2.5%                     | 81                  | - 5.8%                   | - 12.9%                    |
| \$300,001 and Above    | 434               | + 22.3%                  | - 13.7%                    | 3.3         | - 31.3%                  | - 18.8%                    | 169                 | + 74.2%                  | - 2.3%                     |
| Total                  | 1,259             | + 0.1%                   | - 7.2%                     | 4.8         | - 2.0%                   | - 4.2%                     | 353                 | - 2.5%                   | - 6.6%                     |















## **Union County, NC**

|                        | Total<br>Showings |                          |                            |             | Buyer Interest (Showings/Listings) |                            |             | Managed<br>Listings      |                            |  |
|------------------------|-------------------|--------------------------|----------------------------|-------------|------------------------------------|----------------------------|-------------|--------------------------|----------------------------|--|
| Price Range            | May<br>2023       | Year-Over-Year<br>Change | Month-Over-Month<br>Change | May<br>2023 | Year-Over-Year<br>Change           | Month-Over-Month<br>Change | May<br>2023 | Year-Over-Year<br>Change | Month-Over-Month<br>Change |  |