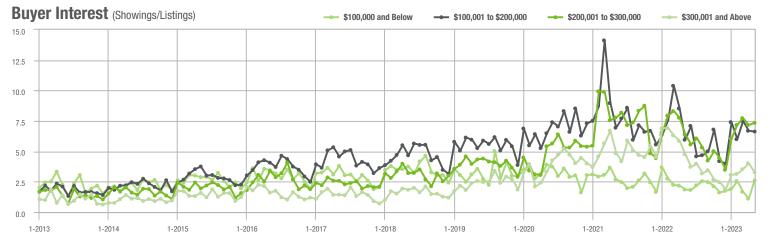

## **Showing Statistics**

| MLS Area                | Total<br>Showings | Buyer Interest<br>(Showings / Listings) | Managed<br>Listings |
|-------------------------|-------------------|-----------------------------------------|---------------------|
| Alexander County, NC    | 399               | 5.2                                     | 100                 |
| Anson County, NC        | 169               | 3.6                                     | 62                  |
| Cabarrus County, NC     | 5,205             | 8.7                                     | 662                 |
| Charlotte MSA           | 52,060            | 7.8                                     | 7,470               |
| Chester County, SC      | 255               | 3.2                                     | 89                  |
| Chesterfield County, SC | 79                | 2.7                                     | 39                  |
| Cleveland County, NC    | 1,220             | 4.9                                     | 312                 |
| City of Charlotte, NC   | 20,683            | 8.6                                     | 2,635               |
| Concord, NC             | 2,983             | 9.8                                     | 341                 |
| Davidson, NC            | 603               | 5.9                                     | 110                 |
| Denver, NC              | 766               | 5.2                                     | 164                 |
| Fort Mill, SC           | 1,798             | 9.4                                     | 206                 |
| Gaston County, NC       | 4,845             | 7.0                                     | 771                 |
| Gastonia, NC            | 2,311             | 7.6                                     | 339                 |
| Huntersville, NC        | 1,458             | 7.7                                     | 202                 |
| Iredell County, NC      | 3,933             | 5.6                                     | 868                 |
| Kannapolis, NC          | 1,537             | 8.8                                     | 188                 |
| Lake Norman             | 2,532             | 5.6                                     | 518                 |
| Lake Wylie              | 1,249             | 6.3                                     | 236                 |
| Lancaster County, SC    | 2,217             | 6.7                                     | 390                 |
| Lincoln County, NC      | 1,726             | 5.7                                     | 352                 |
| Lincolnton, NC          | 686               | 6.5                                     | 123                 |
| Matthews, NC            | 1,175             | 9.2                                     | 151                 |
| Mecklenburg County, NC  | 24,816            | 8.3                                     | 3,274               |
| Monroe, NC              | 1,065             | 5.7                                     | 216                 |
| Montgomery County, NC   | 266               | 2.3                                     | 156                 |
| Mooresville, NC         | 2,314             | 6.4                                     | 408                 |
| Rock Hill, SC           | 2,258             | 9.0                                     | 284                 |
| Salisbury, NC           | 1,259             | 6.5                                     | 225                 |
| Stanly County, NC       | 851               | 4.4                                     | 239                 |
| Statesville, NC         | 1,259             | 4.8                                     | 353                 |
| Union County, NC        | 4,732             | 7.8                                     | 694                 |
| Uptown Charlotte        | 531               | 6.3                                     | 89                  |
| Waxhaw, NC              | 1,884             | 10.4                                    | 201                 |
| York County, SC         | 6,058             | 8.0                                     | 854                 |