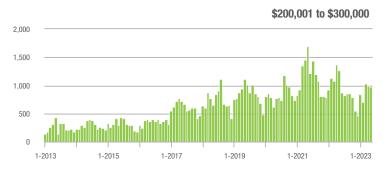

%                     |  |
| \$200,001 to \$300,000 | 982               | - 22.7%                  | - 1.4%                     | 11.7        | - 14.6%                            | - 2.6%                     | 85          | - 9.6%                   | 0.0%                       |  |
| \$300,001 and Above    | 943               | - 22.3%                  | - 19.6%                    | 7.7         | - 3.8%                             | - 5.0%                     | 135         | - 22.0%                  | - 17.7%                    |  |
| Total                  | 2,258             | - 21.4%                  | - 8.7%                     | 9.0         | - 8.2%                             | - 1.2%                     | 284         | - 15.5%                  | - 8.7%                     |  |















## Salisbury, NC

|                        | Total<br>Showings |                          |                            |             | Buyer Into<br>(Showings/L |                            | Managed<br>Listings |                          |                            |  |
|------------------------|-------------------|--------------------------|----------------------------|-------------|---------------------------|----------------------------|---------------------|--------------------------|----------------------------|--|
| Price Range            | May<br>2023       | Year-Over-Year<br>Change | Month-Over-Month<br>Change | May<br>2023 | Year-Over-Year<br>Change  | Month-Over-Month<br>Change | May<br>2023         | Year-Over-Year<br>Change | Month-Over-Month<br>Change |  |
| \$100