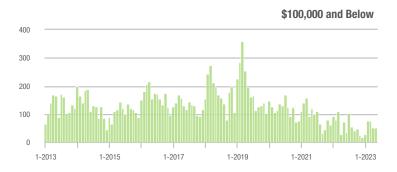

24.0%                    |  |
| \$200,001 to \$300,000 | 347               | + 1.8%                   | - 18.9%                    | 6.7         | + 36.7%                            | - 10.1%                    | 59          | - 22.4%                  | - 7.8%                     |  |
| \$300,001 and Above    | 1,435             | + 15.4%                  | - 10.8%                    | 6.7         | - 5.6%                             | - 10.8%                    | 237         | + 12.9%                  | + 1.3%                     |  |
| Total                  | 2,217             | + 18.2%                  | - 1.2%                     | 6.7         | + 11.7%                            | - 3.9%                     | 390         | + 2.1%                   | + 1.3%                     |  |















## **Lincoln County, NC**

|                        | Total<br>Showings |                          |                            |             | Buyer Interest (Showings/Listings) |                            |             | Managed<br>Listings      |                            |  |
|------------------------|-------------------|--------------------------|----------------------------|-------------|------------------------------------|----------------------------|-------------|--------------------------|----------------------------|--|
| Price Range            | May<br>2023       | Year-Over-Year<br>Change | Month-Over-Month<br>Change | May<br>2023 | Year-Over-Year<br>Change           | Month-Over-Month<br>Change | May<br>2023 | Year-Over-Year<br>Change | Month-Over-Month<br>Cha