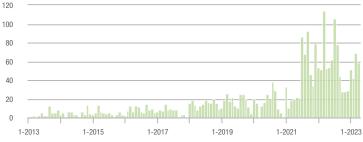

\$300,000 | 141               | + 80.8%                  | - 16.6%                    | 6.0           | + 50.0%                               | + 13.9%                    | 27            | + 17.4%                  | - 25.0%                    |  |
| \$300,001 and Above    | 58                | + 11.5%                  | - 15.9%                    | 4.2           | - 2.3%                                | + 10.3%                    | 15            | - 6.3%                   | - 21.1%                    |  |
| Total                  | 349               | + 6.7%                   | - 1.7%                     | 4.5           | + 25.0%                               | + 17.9%                    | 92            | - 21.4%                  | - 15.6%                    |  |

### **Showings**









#### \$200,001 to \$300,000









## **Chesterfield County, SC**

|                        | Total<br>Showings |                          |                            |               | Buyer Interest<br>(Showings/Listings) |                            |               | Managed<br>Listings      |                            |  |
|------------------------|-------------------|--------------------------|----------------------------|---------------|---------------------------------------|----------------------------|---------------|--------------------------|----------------------------|--|
| Price Range            | April<br>2023     | Year-Over-Year<br>Change | Month-Over-Month<br>Change | April<br>2023 | Year-Over-Year<br>Change              | Month-Over-Month<br>Change | April<br>2023 |