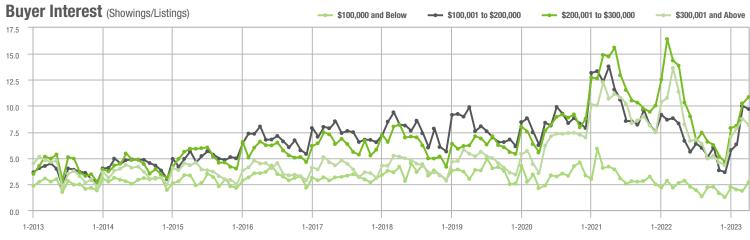

## 0 1-2015 1-2017 1-2019 1-2013 Buyer Interest (Showings/Listings) \$100,000 and Below - \$100,001 to \$200,000 - \$200,001 to \$300,000

1-2018

1-2019

1-2017

\$300,001 and Above

1-2023

\$100,001 to \$200,000

#### Buyer Interest (Showings/Listings) \$100,000 and Below - \$100,001 to \$200,000 - \$200,001 to \$300,000 \$300,001 and Above 14 12 10 8 6 0 1-2014 1-2015 1-2017 1-2013 1-2016 1-2018 1-2019 1-2020 1-2021 1-2022 1-2023

#### Buyer Interest (Showings/Listings) \$100,000 and Below - \$100,001 to \$200,000 \$200,001 to \$300,000 \$300,001 and Above 15.0 12.5 10.0 7.5 5.0 2.5 0.0 1-2017 1-2014 1-2015 1-2016 1-2019 1-2013 1-2018 1-2020 1-2021 1-2022 1-2023