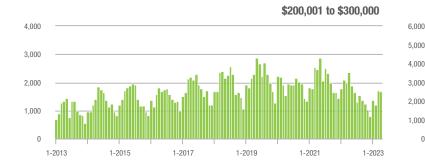

00,001 to \$300,000 | 1,690             | - 28.0%                  | - 0.9%                     | 10.9          | - 21.6%                               | + 6.0%                     | 171           | - 5.5%                   | - 6.0%                     |  |
| \$300,001 and Above    | 3,848             | - 14.9%                  | - 5.4%                     | 8.2           | - 28.1%                               | - 6.6%                     | 520           | + 13.3%                  | - 1.0%                     |  |
| Total                  | 6,144             | - 18.9%                  | - 5.9%                     | 8.4           | - 22.9%                               | - 2.7%                     | 842           | + 1.7%                   | - 5.3%                     |  |

## Showings









\$300,001 and Above



Current as of May 5, 2023. All data from Canopy MLS, Inc. Report provided by the Canopy Realtor® Association. Report © 2023 ShowingTime.