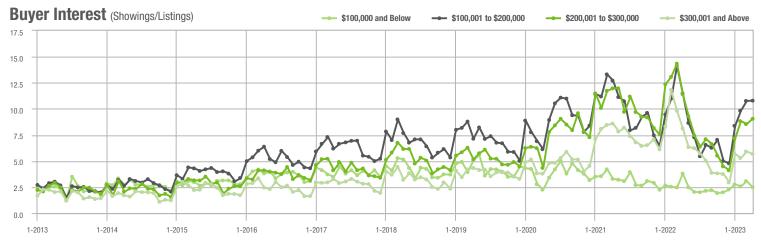

## 0 1-2015 1-2017 1-2019 1-2013 Buyer Interest (Showings/Listings) \$100,000 and Below - \$100,001 to \$200,000 - \$200,001 to \$300,000

1-2018

1-2019

1-2017

\$300,001 and Above

1-2023

\$100,001 to \$200,000

#### Buyer Interest (Showings/Listings) \$100,000 and Below - \$100,001 to \$200,000 - \$200,001 to \$300,000 \$300,001 and Above 14 12 10 8 6 0 1-2014 1-2015 1-2017 1-2013 1-2016 1-2018 1-2019 1-2020 1-2021 1-2022 1-2023

#### Buyer Interest (Showings/Listings) \$100,000 and Below - \$100,001 to \$200,000 \$200,001 to \$300,000 \$300,001 and Above 15.0 12.5 10.0 7.5 5.0 2.5 0.0 1-2017 1-2014 1-2015 1-2016 1-2019 1-2013 1-2018 1-2020 1-2021 1-2022 1-2023