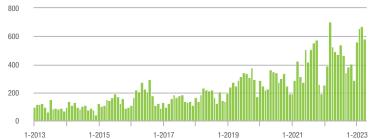

| + 10.0%                  | - 12.7%                    | 7.5           | - 3.8%                                | - 6.2%                     | 86            | + 13.2%                  | - 8.5%                     |  |
| \$300,001 and Above    | 510               | + 20.0%                  | + 24.1%                    | 4.2           | - 28.8%                               | + 19.6%                    | 159           | + 71.0%                  | - 4.8%                     |  |
| Total                  | 1,357             | - 9.4%                   | - 5.8%                     | 5.2           | - 13.3%                               | + 1.4%                     | 345           | - 2.8%                   | - 10.6%                    |  |

## Showings







### \$200,001 to \$300,000









## **Union County, NC**

|                        | Total<br>Showings |                          |                            | (             | Buyer Inte<br>Showings/L |                            | Managed<br>Listings |                          |                            |
|------------------------|-------------------|--------------------------|----------------------------|---------------|--------------------------|----------------------------|---------------------|--------------------------|----------------------------|
| Price Range            | April<br>2023     | Year-Over-Year<br>Change | Month-Over-Month<br>Change | April<br>2023 | Year-Over-Year<br>Change | Month-Over-Month<br>Change | April<br>2023       | Year-Over-Year<br>Change | Month-Over-Month<br>Change |
| \$100,