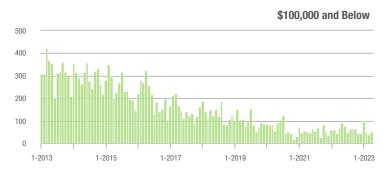

36.8%                    |
| \$200,001 to \$300,000 | 201               | - 43.4%                  | - 26.1%                    | 9.8           | - 1.0%                   | + 6.4%                     | 23                  | - 39.5%                  | - 28.1%                    |
| \$300,001 and Above    | 845               | - 16.9%                  | - 6.0%                     | 5.4           | - 34.9%                  | - 6.4%                     | 176                 | + 13.5%                  | - 3.8%                     |
| Total                  | 1,145             | - 26.5%                  | - 14.0%                    | 5.5           | - 29.5%                  | - 7.8%                     | 239                 | - 3.6%                   | - 10.5%                    |

## Showings







#### Buyer Interest (Showings/Listings) \$100,000 and Below - \$100,001 to \$200,000 \$200,001 to \$300,000 \$300,001 and Above 15.0 12.5 10.0 7.5 5.0 2.5 0.0 1-2017 1-2014 1-2015 1-2016 1-2019 1-2013 1-2018 1-2020 1-2021 1-2022 1-2023

1.400

1,200

1,000

800 600

400

200

0

1-2013

1-2015

1-2017

1-2019





## **Montgomery County, NC**

|                        | Total<br>Showings |                          |                            |               | Buyer Interest<br>(Showings/Listings) |                            |               | Managed<br>Listings      |                            |  |
|------------------------|-------------------|--------------------------|----------------------------|---------------|---------------------------------------|---------------------------