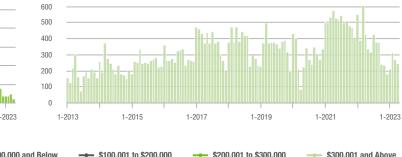

| - 87.3%                  | - 56.8%                    | 9.5           | + 14.5%                               | - 13.6%                    | 2             | - 88.9%                  | - 50.0%                    |  |
| \$300,001 and Above    | 247               | - 41.7%                  | - 8.2%                     | 7.6           | - 12.6%                               | - 12.1%                    | 33            | - 34.0%                  | + 3.1%                     |  |
| Total                  | 319               | - 51.4%                  | - 7.8%                     | 5.0           | - 31.5%                               | - 23.1%                    | 67            | - 32.3%                  | + 9.8%                     |  |

400

300

200

100 0

700

1-2013

## Showings







1-2017

1-2019

1-2015







## Waxhaw, NC

|                        | Total<br>Showings |                          |                            | (             | Buyer Interest<br>(Showings/Listings) |                            |               | Managed<br>Listings      |                            |  |
|------------------------|-------------------|--------------------------|----------------------------|---------------|---------------------------------------|----------------------------|---------------|--------------------------|----------------------------|--|
| Price Range            | April<br>2023     | Year-Over-Year<br>Change | Month-Over-Month<br>Change | April<br>2023 | Year-Over-Year<br>Change              | Month-Over-Month<br>Change | April<br>2023 | Year-Over-Year<br>Chang