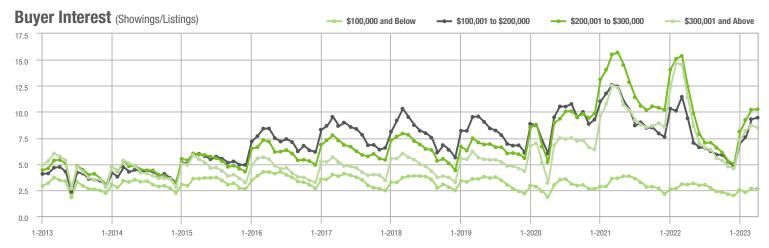

## **Showing Statistics**

| MLS Area                | Total<br>Showings | Buyer Interest<br>(Showings / Listings) | Managed<br>Listings |
|-------------------------|-------------------|-----------------------------------------|---------------------|
| Alexander County, NC    | 461               | 5.7                                     | 104                 |
| Anson County, NC        | 132               | 2.8                                     | 59                  |
| Cabarrus County, NC     | 5,237             | 8.0                                     | 720                 |
| Charlotte MSA           | 53,440            | 7.8                                     | 7,657               |
| Chester County, SC      | 349               | 4.5                                     | 92                  |
| Chesterfield County, SC | 79                | 2.9                                     | 31                  |
| Cleveland County, NC    | 1,204             | 5.2                                     | 298                 |
| City of Charlotte, NC   | 21,764            | 8.6                                     | 2,745               |
| Concord, NC             | 3,304             | 9.2                                     | 390                 |
| Davidson, NC            | 553               | 6.5                                     | 94                  |
| Denver, NC              | 819               | 5.4                                     | 165                 |
| Fort Mill, SC           | 1,863             | 9.8                                     | 198                 |
| Gaston County, NC       | 4,809             | 7.0                                     | 773                 |
| Gastonia, NC            | 2,368             | 7.4                                     | 357                 |
| Huntersville, NC        | 1,568             | 7.5                                     | 230                 |
| Iredell County, NC      | 3,911             | 5.7                                     | 829                 |
| Kannapolis, NC          | 1,220             | 6.6                                     | 191                 |
| Lake Norman             | 2,700             | 6.1                                     | 506                 |
| Lake Wylie              | 1,273             | 6.2                                     | 250                 |
| Lancaster County, SC    | 2,247             | 7.1                                     | 368                 |
| Lincoln County, NC      | 1,744             | 5.9                                     | 345                 |
| Lincolnton, NC          | 628               | 6.6                                     | 111                 |
| Matthews, NC            | 1,742             | 10.3                                    | 191                 |
| Mecklenburg County, NC  | 26,262            | 8.4                                     | 3,418               |
| Monroe, NC              | 1,145             | 5.5                                     | 239                 |
| Montgomery County, NC   | 281               | 2.6                                     | 152                 |
| Mooresville, NC         | 2,138             | 6.3                                     | 379                 |
| Rock Hill, SC           | 2,473             | 9.4                                     | 297                 |
| Salisbury, NC           | 1,286             | 6.3                                     | 235                 |
| Stanly County, NC       | 973               | 5.0                                     | 247                 |
| Statesville, NC         | 1,357             | 5.2                                     | 345                 |
| Union County, NC        | 4,442             | 7.2                                     | 699                 |
| Uptown Charlotte        | 319               | 5.0                                     | 67                  |
| Waxhaw, NC              | 1,554             | 9.0                                     | 189                 |
| York County, SC         | 6,144             | 8.4                                     | 842                 |