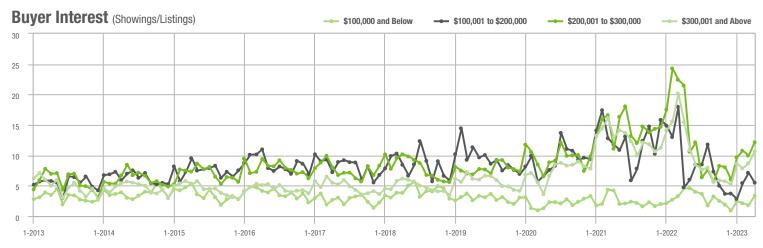

## 0 1-2015 1-2017 1-2019 1-2013 Buyer Interest (Showings/Listings) \$100,000 and Below - \$100,001 to \$200,000 - \$200,001 to \$300,000

1-2018

1-2019

1-2017

\$300,001 and Above

1-2023

\$100,001 to \$200,000

#### Buyer Interest (Showings/Listings) \$100,000 and Below - \$100,001 to \$200,000 - \$200,001 to \$300,000 \$300,001 and Above 14 12 10 8 6 0 1-2014 1-2015 1-2017 1-2013 1-2016 1-2018 1-2019 1-2020 1-2021 1-2022 1-2023

#### Buyer Interest (Showings/Listings) \$100,000 and Below - \$100,001 to \$200,000 \$200,001 to \$300,000 \$300,001 and Above 15.0 12.5 10.0 7.5 5.0 2.5 0.0 1-2017 1-2014 1-2015 1-2016 1-2019 1-2013 1-2018 1-2020 1-2021 1-2022 1-2023