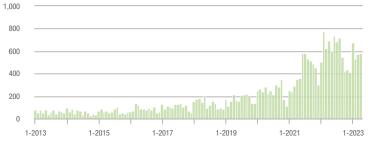

# **Alexander County, NC**

|                        | Total<br>Showings |                          |                            | (             | Buyer Interest<br>(Showings/Listings) |                            |               | Managed<br>Listings      |                            |  |
|------------------------|-------------------|--------------------------|----------------------------|---------------|---------------------------------------|----------------------------|---------------|--------------------------|----------------------------|--|
| Price Range            | April<br>2023     | Year-Over-Year<br>Change | Month-Over-Month<br>Change | April<br>2023 | Year-Over-Year<br>Change              | Month-Over-Month<br>Change | April<br>2023 | Year-Over-Year<br>Change | Month-Over-Month<br>Change |  |
| \$100,000 and Below    | 46                | + 17.9%                  | + 12.2%                    | 2.6           | + 30.0%                               | + 17.1%                    | 28            | - 31.7%                  | - 6.7%                     |  |
| \$100,001 to \$200,000 | 116               | 0.0%                     | + 68.1%                    | 7.6           | + 38.2%                               | + 76.2%                    | 18            | - 25.0%                  | - 5.3%                     |  |
| \$200,001 to \$300,000 | 164               | - 4.7%                   | + 121.6%                   | 9.0           | - 24.4%                               | + 106.8%                   | 19            | + 18.8%                  | 0.0%                       |  |
| \$300,001 and Above    | 135               | + 39.2%                  | + 17.4%                    | 4.3           | 0.0%                                  | + 15.0%                    | 39            | + 39.3%                  | + 2.6%                     |  |
| Total                  | 461               | + 8.7%                   | + 54.2%                    | 5.7           | + 1.8%                                | + 54.2%                    | 104           | - 4.6%                   | - 1.9%                     |  |

### \$300,001 and Above