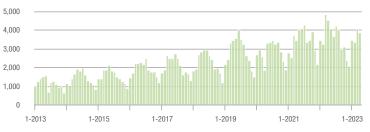

## Showings

## **Charlotte MSA**

|                        | Total<br>Showings |                          |                            | (             | Buyer Interest<br>(Showings/Listings) |                            |               | Managed<br>Listings      |                            |  |
|------------------------|-------------------|--------------------------|----------------------------|---------------|---------------------------------------|----------------------------|---------------|--------------------------|----------------------------|--|
| Price Range            | April<br>2023     | Year-Over-Year<br>Change | Month-Over-Month<br>Change | April<br>2023 | Year-Over-Year<br>Change              | Month-Over-Month<br>Change | April<br>2023 | Year-Over-Year<br>Change | Month-Over-Month<br>Change |  |
| \$100,000 and Below    | 3,382             | + 0.5%                   | - 8.7%                     | 2.6           | - 13.3%                               | - 0.8%                     | 1,461         | + 1.1%                   | - 12.1%                    |  |
| \$100,001 to \$200,000 | 4,057             | - 20.8%                  | - 13.7%                    | 9.4           | 0.0%                                  | + 1.6%                     | 517           | - 24.0%                  | - 14.5%                    |  |
| \$200,001 to \$300,000 | 11,027            | - 21.3%                  | - 17.5%                    | 10.3          | - 17.6%                               | + 0.4%                     | 1,156         | - 8.3%                   | - 18.6%                    |  |
| \$300,001 and Above    | 34,974            | - 16.4%                  | - 4.7%                     | 8.5           | - 25.4%                               | - 2.4%                     | 4,523         | + 7.6%                   | - 4.9%                     |  |
| Total                  | 53,440            | - 16.9%                  | - 8.6%                     | 7.8           | - 22.0%                               | - 1.9%                     | 7,657         | + 0.9%                   | - 9.4%                     |  |