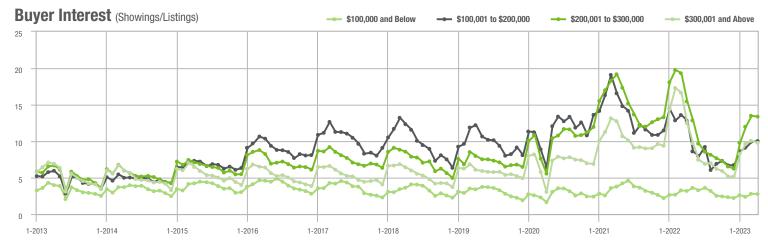

## 0 1-2015 1-2017 1-2019 1-2013 Buyer Interest (Showings/Listings) \$100,000 and Below - \$100,001 to \$200,000 - \$200,001 to \$300,000

1-2018

1-2019

1-2017

\$300,001 and Above

1-2023

\$100,001 to \$200,000

#### Buyer Interest (Showings/Listings) \$100,000 and Below - \$100,001 to \$200,000 - \$200,001 to \$300,000 \$300,001 and Above 14 12 10 8 6 0 1-2014 1-2015 1-2017 1-2013 1-2016 1-2018 1-2019 1-2020 1-2021 1-2022 1-2023

#### Buyer Interest (Showings/Listings) \$100,000 and Below - \$100,001 to \$200,000 \$200,001 to \$300,000 \$300,001 and Above 15.0 12.5 10.0 7.5 5.0 2.5 0.0 1-2017 1-2014 1-2015 1-2016 1-2019 1-2013 1-2018 1-2020 1-2021 1-2022 1-2023