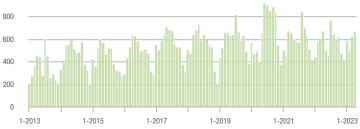

01 and Above    | 664               | - 1.0%                   | + 6.8%                     | 5.6           | - 25.3%                               | - 10.5%                    | 130           | + 21.5%                  | + 13.0%                    |  |
| Total                  | 819               | + 3.4%                   | - 12.7%                    | 5.4           | - 16.9%                               | - 21.8%                    | 165           | + 2.5%                   | + 5.1%                     |  |

250

1.000

### **Showings**

20

15

10

5

0

1-2013

1-2014

1-2015

1-2016





## 0 1-2015 1-2017 1-2019 1-2013 Buyer Interest (Showings/Listings) \$100,000 and Below - \$100,001 to \$200,000 - \$200,001 to \$300,000

1-2018

1-2019

1-2017







\$300,001 and Above

1-2023



\$100,001 to \$200,000

Current as of May 5, 2023. All data from Canopy MLS, Inc. Report provided by the Canopy Realtor® Association. Report © 2023 ShowingTime.

1-2021

1-2022

1-2020





## Fort Mill, SC

|                        | Total<br>Showings |                          |                            | (             | Buyer Interest<br>(Showings/Listings) |                            |               | Managed<br>Listings      |                            |  |
|------------------------|-------------------|--------------------------|----------------------------|---------------|---------------------------------------|----------------------------|---------------|--------------------------|----------------------------|--|
| Price Range            | April<br>2023     | Year-Over-Year<br