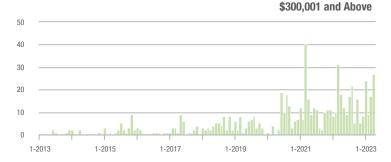

| 19                | - 44.1%                  | - 42.4%                    | 2.1           | - 51.2%                               | - 34.1%                    | 12            | + 9.1%                   | - 7.7%                     |  |
| \$300,001 and Above    | 27                | + 50.0%                  | + 58.8%                    | 1.5           | - 34.8%                               | + 16.7%                    | 18            | + 50.0%                  | + 28.6%                    |  |
| Total                  | 132               | + 7.3%                   | - 19.5%                    | 2.8           | 0.0%                                  | - 18.3%                    | 59            | - 4.8%                   | - 4.8%                     |  |

### **Showings**

70

60

50

















## **Cabarrus County, NC**

|                        | Total<br>Showings |                          |                            | (             | Buyer Interest<br>(Showings/Listings) |                            |               | Managed<br>Listings      |                            |  |
|------------------------|-------------------|--------------------------|----------------------------|---------------|---------------------------------------|----------------------------|---------------|--------------------------|----------------------------|--|
| Price Range            | April<br>2023     | Year-Over-Year<br>Change | Month-Over-Month<br>Change | April<br>2023 | Year-Over-Year<br>Change              | Month-Over-Month<br>Change | April<br>2023 | Year-Over-Year<br>Change | Mon