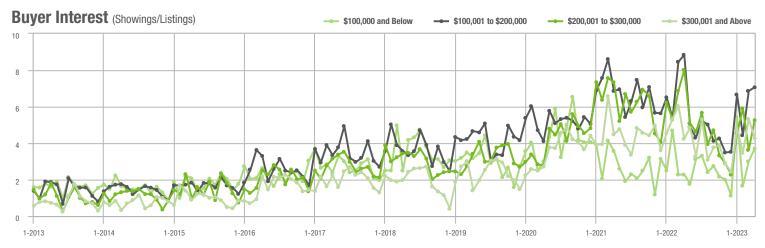

## 0 1-2015 1-2017 1-2019 1-2013 Buyer Interest (Showings/Listings) \$100,000 and Below - \$100,001 to \$200,000 - \$200,001 to \$300,000

1-2018

1-2019

1-2017

\$300,001 and Above

1-2023

\$100,001 to \$200,000

#### Buyer Interest (Showings/Listings) \$100,000 and Below - \$100,001 to \$200,000 - \$200,001 to \$300,000 \$300,001 and Above 14 12 10 8 6 0 1-2014 1-2015 1-2017 1-2013 1-2016 1-2018 1-2019 1-2020 1-2021 1-2022 1-2023

#### Buyer Interest (Showings/Listings) \$100,000 and Below - \$100,001 to \$200,000 \$200,001 to \$300,000 \$300,001 and Above 15.0 12.5 10.0 7.5 5.0 2.5 0.0 1-2017 1-2014 1-2015 1-2016 1-2019 1-2013 1-2018 1-2020 1-2021 1-2022 1-2023