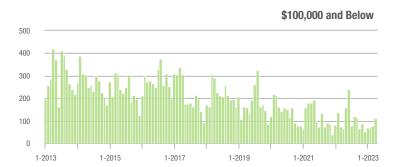

200,001 to \$300,000 | 281               | - 22.4%                  | - 42.8%                    | 7.4           | - 20.4%                               | - 23.2%                    | 41            | - 19.6%                  | - 24.1%                    |  |
| \$300,001 and Above    | 1,042             | + 14.8%                  | + 8.2%                     | 5.7           | - 16.2%                               | - 0.1%                     | 201           | + 18.9%                  | + 3.6%                     |  |
| Total                  | 1,744             | + 17.6%                  | - 13.1%                    | 5.9           | - 9.2%                                | - 10.9%                    | 345           | + 5.2%                   | - 4.2%                     |  |

### Showings







\$200,001 to \$300,000









## Lincolnton, NC

|                        |               | Total<br>Showings        |                            |               | Buyer Interest<br>(Showings/Listings) |                            |               | Managed<br>Listings      |                            |  |
|------------------------|---------------|--------------------------|----------------------------|---------------|---------------------------------------|----------------------------|---------------|--------------------------|----------------------------|--|
| Price Range            | April<br>2023 | Year-Over-Year<br>Change | Month-Over-Month<br>Change | April<br>2023 | Year-Over-Year<br>Change              | Month-Over-Month<br>Change | April<br>2023 | Year-Over-Year<br>Change