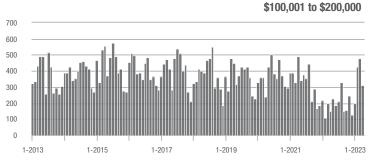

0,001 to \$300,000 | 281               | - 22.4%                  | - 42.8%                    | 7.4           | - 20.4%                               | - 23.2%                    | 41            | - 19.6%                  | - 24.1%                    |  |
| \$300,001 and Above    | 1,042             | + 14.8%                  | + 8.2%                     | 5.7           | - 16.2%                               | - 0.1%                     | 201           | + 18.9%                  | + 3.6%                     |  |
| Total                  | 1,744             | + 17.6%                  | - 13.1%                    | 5.9           | - 9.2%                                | - 10.9%                    | 345           | + 5.2%                   | - 4.2%                     |  |

### Showings







\$200,001 to \$300,000









## Lincolnton, NC

|                        |               | Total<br>Showings        |                            |               | Buyer Interest<br>(Showings/Listings) |                            |               | Managed<br>Listings      |                            |  |
|------------------------|---------------|--------------------------|----------------------------|---------------|---------------------------------------|----------------------------|---------------|--------------------------|----------------------------|--|
| Price Range            | April<br>2023 | Year-Over-Year<br>Change | Month-Over-Month<br>Change | April<br>2023 | Year-Over-Year<br>Change              | Month-Over-Month<br>Change | April<br>2023 | Year-Over-Year<br>Change |