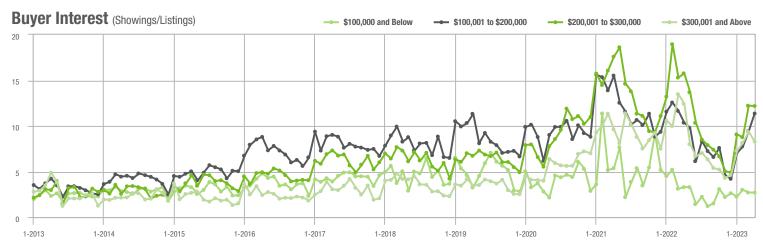

## 0 1-2015 1-2017 1-2019 1-2013 Buyer Interest (Showings/Listings) \$100,000 and Below - \$100,001 to \$200,000 - \$200,001 to \$300,000

1-2018

1-2019

1-2017

\$300,001 and Above

1-2023

\$100,001 to \$200,000

#### Buyer Interest (Showings/Listings) \$100,000 and Below - \$100,001 to \$200,000 - \$200,001 to \$300,000 \$300,001 and Above 14 12 10 8 6 0 1-2014 1-2015 1-2017 1-2013 1-2016 1-2018 1-2019 1-2020 1-2021 1-2022 1-2023

#### Buyer Interest (Showings/Listings) \$100,000 and Below - \$100,001 to \$200,000 \$200,001 to \$300,000 \$300,001 and Above 15.0 12.5 10.0 7.5 5.0 2.5 0.0 1-2017 1-2014 1-2015 1-2016 1-2019 1-2013 1-2018 1-2020 1-2021 1-2022 1-2023