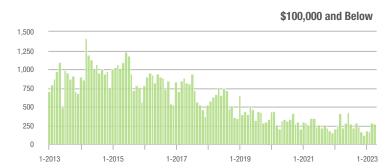

# **Alexander County, NC**

|                        | Total<br>Showings |                          |                            | (             | Buyer Interest<br>(Showings/Listings) |                            |               | Managed<br>Listings      |                            |  |
|------------------------|-------------------|--------------------------|----------------------------|---------------|---------------------------------------|----------------------------|---------------|--------------------------|----------------------------|--|
| Price Range            | April<br>2023     | Year-Over-Year<br>Change | Month-Over-Month<br>Change | April<br>2023 | Year-Over-Year<br>Change              | Month-Over-Month<br>Change | April<br>2023 | Year-Over-Year<br>Change | Month-Over-Month<br>Change |  |
| \$100,000 and Below    | 46                | + 17.9%                  | + 12.2%                    | 2.6           | + 30.0%                               | + 17.1%                    | 28            | - 31.7%                  | - 6.7%                     |  |
| \$100,001 to \$200,000 | 116               | 0.0%                     | + 68.1%                    | 7.6           | + 38.2%                               | + 76.2%                    | 18            | - 25.0%                  | - 5.3%                     |  |
| \$200,001 to \$300,000 | 164               | - 4.7%                   | + 121.6%                   | 9.0           | - 24.4%                               | + 106.8%                   | 19            | + 18.8%                  | 0.0%                       |  |
| \$300,001 and Above    | 135               | + 39.2%                  | + 17.4%                    | 4.3           | 0.0%                                  | + 15.0%                    | 39            | + 39.3%                  | + 2.6%                     |  |
| Total                  | 461               | + 8.7%                   | + 54.2%                    | 5.7           | + 1.8%                                | + 54.2%                    | 104           | - 4.6%                   | - 1.9%                     |  |

### Showings