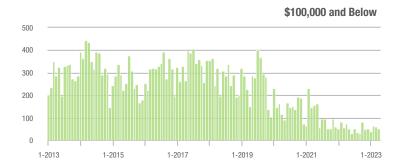

## **Charlotte MSA**

|                        | Total<br>Showings |                          |                            | (             | Buyer Interest<br>(Showings/Listings) |                            |               | Managed<br>Listings      |                            |  |
|------------------------|-------------------|--------------------------|----------------------------|---------------|---------------------------------------|----------------------------|---------------|--------------------------|----------------------------|--|
| Price Range            | April<br>2023     | Year-Over-Year<br>Change | Month-Over-Month<br>Change | April<br>2023 | Year-Over-Year<br>Change              | Month-Over-Month<br>Change | April<br>2023 | Year-Over-Year<br>Change | Month-Over-Month<br>Change |  |
| \$100,000 and Below    | 3,382             | + 0.5%                   | - 8.7%                     | 2.6           | - 13.3%                               | - 0.8%                     | 1,461         | + 1.1%                   | - 12.1%                    |  |
| \$100,001 to \$200,000 | 4,057             | - 20.8%                  | - 13.7%                    | 9.4           | 0.0%                                  | + 1.6%                     | 517           | - 24.0%                  | - 14.5%                    |  |
| \$200,001 to \$300,000 | 11,027            | - 21.3%                  | - 17.5%                    | 10.3          | - 17.6%                               | + 0.4%                     | 1,156         | - 8.3%                   | - 18.6%                    |  |
| \$300,001 and Above    | 34,974            | - 16.4%                  | - 4.7%                     | 8.5           | - 25.4%                               | - 2.4%                     | 4,523         | + 7.6%                   | - 4.9%                     |  |
| Total                  | 53,440            | - 16.9%                  | - 8.6%                     | 7.8           | - 22.0%                               | - 1.9%                     | 7,657         | + 0.9%                   | - 9.4%                     |  |