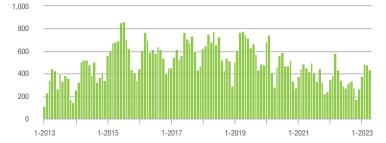

## Showings

## **Charlotte MSA**

|                        | Total<br>Showings |                          |                            | (             | Buyer Interest<br>(Showings/Listings) |                            |               | Managed<br>Listings      |                            |  |
|------------------------|-------------------|--------------------------|----------------------------|---------------|---------------------------------------|----------------------------|---------------|--------------------------|----------------------------|--|
| Price Range            | April<br>2023     | Year-Over-Year<br>Change | Month-Over-Month<br>Change | April<br>2023 | Year-Over-Year<br>Change              | Month-Over-Month<br>Change | April<br>2023 | Year-Over-Year<br>Change | Month-Over-Month<br>Change |  |
| \$100,000 and Below    | 3,382             | + 0.5%                   | - 8.7%                     | 2.6           | - 13.3%                               | - 0.8%                     | 1,461         | + 1.1%                   | - 12.1%                    |  |
| \$100,001 to \$200,000 | 4,057             | - 20.8%                  | - 13.7%                    | 9.4           | 0.0%                                  | + 1.6%                     | 517           | - 24.0%                  | - 14.5%                    |  |
| \$200,001 to \$300,000 | 11,027            | - 21.3%                  | - 17.5%                    | 10.3          | - 17.6%                               | + 0.4%                     | 1,156         | - 8.3%                   | - 18.6%                    |  |
| \$300,001 and Above    | 34,974            | - 16.4%                  | - 4.7%                     | 8.5           | - 25.4%                               | - 2.4%                     | 4,523         | + 7.6%                   | - 4.9%                     |  |
| Total                  | 53,440            | - 16.9%                  | - 8.6%                     | 7.8           | - 22.0%                               | - 1.9%                     | 7,657         | + 0.9%                   | - 9.4%                     |  |