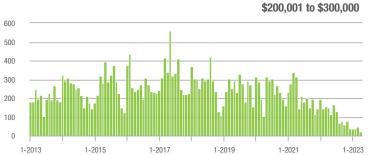

| - 87.3%                  | - 56.8%                    | 9.5           | + 14.5%                               | - 13.6%                    | 2             | - 88.9%                  | - 50.0%                    |  |
| \$300,001 and Above    | 247               | - 41.7%                  | - 8.2%                     | 7.6           | - 12.6%                               | - 12.1%                    | 33            | - 34.0%                  | + 3.1%                     |  |
| Total                  | 319               | - 51.4%                  | - 7.8%                     | 5.0           | - 31.5%                               | - 23.1%                    | 67            | - 32.3%                  | + 9.8%                     |  |

400

300

200

100 0

700

1-2013

## Showings







1-2017

1-2019

1-2015







## Waxhaw, NC

|                        | Total<br>Showings |                          |                            | (             | Buyer Interest<br>(Showings/Listings) |                            |               | Managed<br>Listings      |                            |  |
|------------------------|-------------------|--------------------------|----------------------------|---------------|---------------------------------------|----------------------------|---------------|--------------------------|----------------------------|--|
| Price Range            | April<br>2023     | Year-Over-Year<br>Change | Month-Over-Month<br>Change | April<br>2023 | Year-Over-Year<br>Change              | Month-Over-Month<br>Change | April<br>2023 | Year-Over-Year<br>Cha