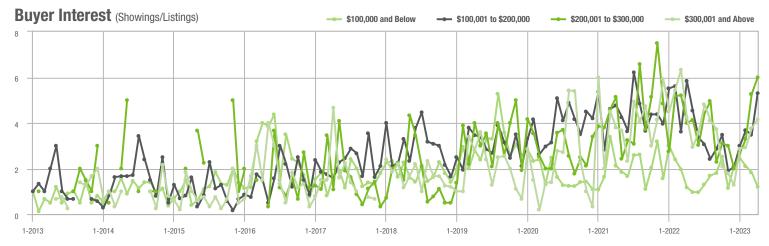

## 0 1-2015 1-2017 1-2019 1-2013 Buyer Interest (Showings/Listings) \$100,000 and Below - \$100,001 to \$200,000 - \$200,001 to \$300,000

1-2018

1-2019

1-2017

\$300,001 and Above

1-2023

\$100,001 to \$200,000

#### Buyer Interest (Showings/Listings) \$100,000 and Below - \$100,001 to \$200,000 - \$200,001 to \$300,000 \$300,001 and Above 14 12 10 8 6 0 1-2014 1-2015 1-2017 1-2013 1-2016 1-2018 1-2019 1-2020 1-2021 1-2022 1-2023

#### Buyer Interest (Showings/Listings) \$100,000 and Below - \$100,001 to \$200,000 \$200,001 to \$300,000 \$300,001 and Above 15.0 12.5 10.0 7.5 5.0 2.5 0.0 1-2017 1-2014 1-2015 1-2016 1-2019 1-2013 1-2018 1-2020 1-2021 1-2022 1-2023