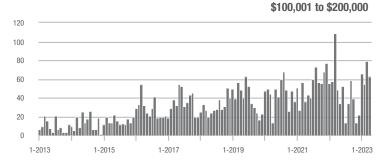

00 | 19                | - 44.1%                  | - 42.4%                    | 2.1           | - 51.2%                               | - 34.1%                    | 12            | + 9.1%                   | - 7.7%                     |  |
| \$300,001 and Above    | 27                | + 50.0%                  | + 58.8%                    | 1.5           | - 34.8%                               | + 16.7%                    | 18            | + 50.0%                  | + 28.6%                    |  |
| Total                  | 132               | + 7.3%                   | - 19.5%                    | 2.8           | 0.0%                                  | - 18.3%                    | 59            | - 4.8%                   | - 4.8%                     |  |

### **Showings**

70

60

50

















## **Cabarrus County, NC**

|                        | Total<br>Showings |                          |                            | (             | Buyer Interest<br>(Showings/Listings) |                            |               | Managed<br>Listings      |                            |  |
|------------------------|-------------------|--------------------------|----------------------------|---------------|---------------------------------------|----------------------------|---------------|--------------------------|----------------------------|--|
| Price Range            | April<br>2023     | Year-Over-Year<br>Change | Month-Over-Month<br>Change | April<br>2023 | Year-Over-Year<br>Change              | Month-Over-Month<br>Change | April<br>2023 | Year-Over-Year<br>Change | M