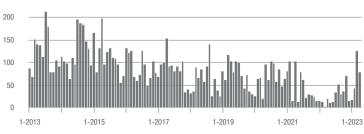

|  |
| \$300,001 and Above    | 664               | - 1.0%                   | + 6.8%                     | 5.6           | - 25.3%                               | - 10.5%                    | 130           | + 21.5%                  | + 13.0%                    |  |
| Total                  | 819               | + 3.4%                   | - 12.7%                    | 5.4           | - 16.9%                               | - 21.8%                    | 165           | + 2.5%                   | + 5.1%                     |  |

250

1.000

### **Showings**

20

15

10

5

0

1-2013

1-2014

1-2015

1-2016





## 0 1-2015 1-2017 1-2019 1-2013 Buyer Interest (Showings/Listings) \$100,000 and Below - \$100,001 to \$200,000 - \$200,001 to \$300,000

1-2018

1-2019

1-2017







\$300,001 and Above

1-2023



\$100,001 to \$200,000

Current as of May 5, 2023. All data from Canopy MLS, Inc. Report provided by the Canopy Realtor® Association. Report © 2023 ShowingTime.

1-2021

1-2022

1-2020





## Fort Mill, SC

|                        | Total<br>Showings |                          |                            | (             | Buyer Interest<br>(Showings/Listings) |                            |               | Managed<br>Listings      |                            |  |
|------------------------|-------------------|--------------------------|----------------------------|---------------|---------------------------------------|----------------------------|---------------|--------------------------|----------------------------|--|
| Price Range            | Apri