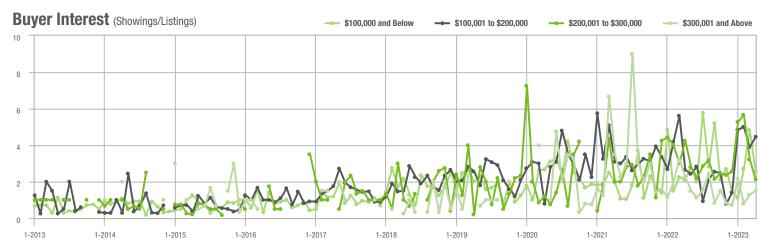

## 0 1-2015 1-2017 1-2019 1-2013 Buyer Interest (Showings/Listings) \$100,000 and Below - \$100,001 to \$200,000 - \$200,001 to \$300,000

1-2018

1-2019

1-2017

\$300,001 and Above

1-2023

\$100,001 to \$200,000

#### Buyer Interest (Showings/Listings) \$100,000 and Below - \$100,001 to \$200,000 - \$200,001 to \$300,000 \$300,001 and Above 14 12 10 8 6 0 1-2014 1-2015 1-2017 1-2013 1-2016 1-2018 1-2019 1-2020 1-2021 1-2022 1-2023

#### Buyer Interest (Showings/Listings) \$100,000 and Below - \$100,001 to \$200,000 \$200,001 to \$300,000 \$300,001 and Above 15.0 12.5 10.0 7.5 5.0 2.5 0.0 1-2017 1-2014 1-2015 1-2016 1-2019 1-2013 1-2018 1-2020 1-2021 1-2022 1-2023