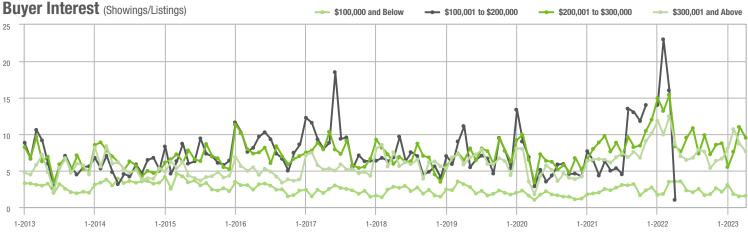

## 0 1-2015 1-2017 1-2019 1-2013 Buyer Interest (Showings/Listings) \$100,000 and Below - \$100,001 to \$200,000 - \$200,001 to \$300,000

1-2018

1-2019

1-2017

\$300,001 and Above

1-2023

\$100,001 to \$200,000

#### Buyer Interest (Showings/Listings) \$100,000 and Below - \$100,001 to \$200,000 - \$200,001 to \$300,000 \$300,001 and Above 14 12 10 8 6 0 1-2014 1-2015 1-2017 1-2013 1-2016 1-2018 1-2019 1-2020 1-2021 1-2022 1-2023

#### Buyer Interest (Showings/Listings) \$100,000 and Below - \$100,001 to \$200,000 \$200,001 to \$300,000 \$300,001 and Above 15.0 12.5 10.0 7.5 5.0 2.5 0.0 1-2017 1-2014 1-2015 1-2016 1-2019 1-2013 1-2018 1-2020 1-2021 1-2022 1-2023