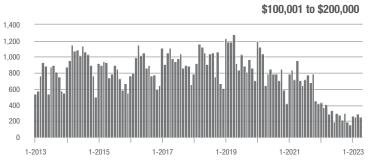

## **Charlotte MSA**

|                        | Total<br>Showings |                          |                            | (             | Buyer Interest<br>(Showings/Listings) |                            |               | Managed<br>Listings      |                            |  |
|------------------------|-------------------|--------------------------|----------------------------|---------------|---------------------------------------|----------------------------|---------------|--------------------------|----------------------------|--|
| Price Range            | April<br>2023     | Year-Over-Year<br>Change | Month-Over-Month<br>Change | April<br>2023 | Year-Over-Year<br>Change              | Month-Over-Month<br>Change | April<br>2023 | Year-Over-Year<br>Change | Month-Over-Month<br>Change |  |
| \$100,000 and Below    | 3,382             | + 0.5%                   | - 8.7%                     | 2.6           | - 13.3%                               | - 0.8%                     | 1,461         | + 1.1%                   | - 12.1%                    |  |
| \$100,001 to \$200,000 | 4,057             | - 20.8%                  | - 13.7%                    | 9.4           | 0.0%                                  | + 1.6%                     | 517           | - 24.0%                  | - 14.5%                    |  |
| \$200,001 to \$300,000 | 11,027            | - 21.3%                  | - 17.5%                    | 10.3          | - 17.6%                               | + 0.4%                     | 1,156         | - 8.3%                   | - 18.6%                    |  |
| \$300,001 and Above    | 34,974            | - 16.4%                  | - 4.7%                     | 8.5           | - 25.4%                               | - 2.4%                     | 4,523         | + 7.6%                   | - 4.9%                     |  |
| Total                  | 53,440            | - 16.9%                  | - 8.6%                     | 7.8           | - 22.0%                               | - 1.9%                     | 7,657         | + 0.9%                   | - 9.4%                     |  |