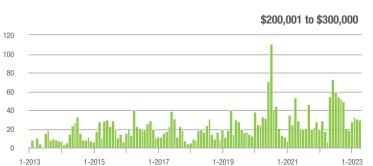

\$300,000 | 30                | + 400.0%                 | - 3.2%                     | 1.8           | + 157.1%                              | + 2.5%                     | 18            | + 125.0%                 | - 5.3%                     |  |
| \$300,001 and Above    | 72                | - 32.7%                  | - 2.7%                     | 2.7           | - 27.0%                               | + 4.9%                     | 33            | - 8.3%                   | - 10.8%                    |  |
| Total                  | 281               | + 2.6%                   | + 0.4%                     | 2.6           | - 3.7%                                | + 6.2%                     | 152           | + 0.7%                   | - 7.9%                     |  |

### **Showings**











1-2023





## **Mooresville, NC**

|                        | Total<br>Showings |                          |                            |               | Buyer Interest<br>(Showings/Listings) |                            |               | Managed<br>Listings      |                            |  |
|------------------------|-------------------|--------------------------|----------------------------|---------------|---------------------------------------|----------------------------|---------------|--------------------------|----------------------------|--|
| Price Range            | April<br>2023     | Year-Over-Year<br>Change | Month-Over-Month<br>Change | April<br>2023 | Year-Over-Year<br>Change              | Month-Over-Month<br>Change | April<br>2023 | Year-Over-Year<br>Change | Mon