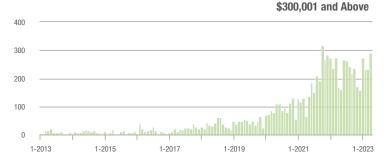

001 to \$300,000 | 446               | + 33.9%                  | + 3.5%                     | 6.5           | + 20.4%                               | + 27.4%                    | 81            | + 19.1%                  | - 18.2%                    |  |
| \$300,001 and Above    | 291               | + 72.2%                  | + 24.4%                    | 3.5           | + 6.1%                                | + 37.2%                    | 99            | + 45.6%                  | - 10.0%                    |  |
| Total                  | 1,204             | + 30.2%                  | + 25.9%                    | 5.2           | + 10.6%                               | + 42.1%                    | 298           | + 13.3%                  | - 12.6%                    |  |

### Showings







## \$200,001 to \$300,000









# **City of Charlotte, NC**

|                        | Total<br>Showings |                          |                            | (             | Buyer Interest<br>(Showings/Listings) |                            |               | Managed<br>Listings      |                            |  |
|------------------------|-------------------|--------------------------|----------------------------|---------------|---------------------------------------|----------------------------|---------------|--------------------------|----------------------------|--|
| Price Range            | April<br>2023     | Year-Over-Year<br>Change | Month-Over-Month<br>Change | April<br>2023 | Year-Over-Year<br>Change              | Month-Over-Month<br>Change | April<br>2023 | Year