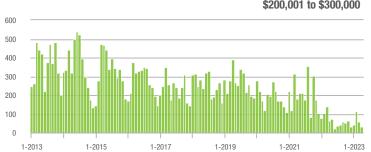

\$300,001 and Above 5,000 4,000 2,000 1,000 1-2013 1-2015 1-2017 1-2019 1-2021 1-2023