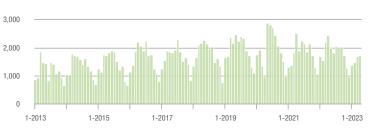

## **Showing Statistics**

| MLS Area                | Total<br>Showings | Buyer Interest<br>(Showings / Listings) | Managed<br>Listings |
|-------------------------|-------------------|-----------------------------------------|---------------------|
| Alexander County, NC    | 461               | 5.7                                     | 104                 |
| Anson County, NC        | 132               | 2.8                                     | 59                  |
| Cabarrus County, NC     | 5,237             | 8.0                                     | 720                 |
| Charlotte MSA           | 53,440            | 7.8                                     | 7,657               |
| Chester County, SC      | 349               | 4.5                                     | 92                  |
| Chesterfield County, SC | 79                | 2.9                                     | 31                  |
| Cleveland County, NC    | 1,204             | 5.2                                     | 298                 |
| City of Charlotte, NC   | 21,764            | 8.6                                     | 2,745               |
| Concord, NC             | 3,304             | 9.2                                     | 390                 |
| Davidson, NC            | 553               | 6.5                                     | 94                  |
| Denver, NC              | 819               | 5.4                                     | 165                 |
| Fort Mill, SC           | 1,863             | 9.8                                     | 198                 |
| Gaston County, NC       | 4,809             | 7.0                                     | 773                 |
| Gastonia, NC            | 2,368             | 7.4                                     | 357                 |
| Huntersville, NC        | 1,568             | 7.5                                     | 230                 |
| Iredell County, NC      | 3,911             | 5.7                                     | 829                 |
| Kannapolis, NC          | 1,220             | 6.6                                     | 191                 |
| Lake Norman             | 2,700             | 6.1                                     | 506                 |
| Lake Wylie              | 1,273             | 6.2                                     | 250                 |
| Lancaster County, SC    | 2,247             | 7.1                                     | 368                 |
| Lincoln County, NC      | 1,744             | 5.9                                     | 345                 |
| Lincolnton, NC          | 628               | 6.6                                     | 111                 |
| Matthews, NC            | 1,742             | 10.3                                    | 191                 |
| Mecklenburg County, NC  | 26,262            | 8.4                                     | 3,418               |
| Monroe, NC              | 1,145             | 5.5                                     | 239                 |
| Montgomery County, NC   | 281               | 2.6                                     | 152                 |
| Mooresville, NC         | 2,138             | 6.3                                     | 379                 |
| Rock Hill, SC           | 2,473             | 9.4                                     | 297                 |
| Salisbury, NC           | 1,286             | 6.3                                     | 235                 |
| Stanly County, NC       | 973               | 5.0                                     | 247                 |
| Statesville, NC         | 1,357             | 5.2                                     | 345                 |
| Union County, NC        | 4,442             | 7.2                                     | 699                 |
| Uptown Charlotte        | 319               | 5.0                                     | 67                  |
| Waxhaw, NC              | 1,554             | 9.0                                     | 189                 |
| York County, SC         | 6,144             | 8.4                                     | 842                 |

## **Charlotte MSA**

|                        | Total<br>Showings |                          |                            | (             | Buyer Interest<br>(Showings/Listings) |                            |               | Managed<br>Listings      |                            |  |
|------------------------|-------------------|--------------------------|----------------------------|---------------|---------------------------------------|----------------------------|---------------|--------------------------|----------------------------|--|
| Price Range            | April<br>2023     | Year-Over-Year<br>Change | Month-Over-Month<br>Change | April<br>2023 | Year-Over-Year<br>Change              | Month-Over-Month<br>Change | April<br>2023 | Year-Over-Year<br>Change | Month-Over-Month<br>Change |  |
| \$100,000 and Below    | 3,382             | + 0.5%                   | - 8.7%                     | 2.6           | - 13.3%                               | - 0.8%                     | 1,461         | + 1.1%                   | - 12.1%                    |  |
| \$100,001 to \$200,000 | 4,057             | - 20.8%                  | - 13.7%                    | 9.4           | 0.0%                                  | + 1.6%                     | 517           | - 24.0%                  | - 14.5%                    |  |
| \$200,001 to \$300,000 | 11,027            | - 21.3%                  | - 17.5%                    | 10.3          | - 17.6%                               | + 0.4%                     | 1,156         | - 8.3%                   | - 18.6%                    |  |
| \$300,001 and Above    | 34,974            | - 16.4%                  | - 4.7%                     | 8.5           | - 25.4%                               | - 2.4%                     | 4,523         | + 7.6%                   | - 4.9%                     |  |
| Total                  | 53,440            | - 16.9%                  | - 8.6%                     | 7.8           | - 22.0%                               | - 1.9%                     | 7,657         | + 0.9%                   | - 9.4%                     |  |