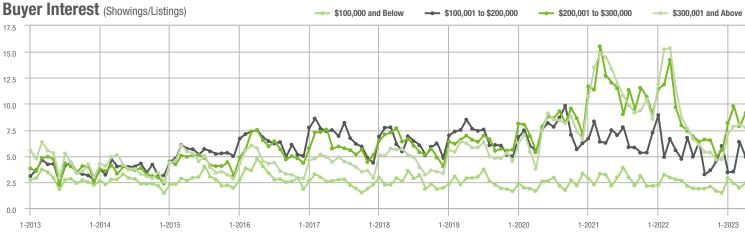

## **Anson County, NC**

|                        | Total<br>Showings |                          |                            |               | Buyer Interest<br>(Showings/Listings) |                            |               | Managed<br>Listings      |                            |  |
|------------------------|-------------------|--------------------------|----------------------------|---------------|---------------------------------------|----------------------------|---------------|--------------------------|----------------------------|--|
| Price Range            | April<br>2023     | Year-Over-Year<br>Change | Month-Over-Month<br>Change | April<br>2023 | Year-Over-Year<br>Change              | Month-Over-Month<br>Change | April<br>2023 | Year-Over-Year<br>Change | Month-Over-Month<br>Change |  |
| \$100,000 and Below    | 23                | 0.0%                     | - 34.3%                    | 2.6           | + 23.8%                               | - 46.8%                    | 13            | - 23.5%                  | 0.0%                       |  |
| \$100,001 to \$200,000 | 63                | + 31.3%                  | - 20.3%                    | 4.5           | + 73.1%                               | + 15.1%                    | 16            | - 27.3%                  | - 27.3%                    |  |
| \$200,001 to \$300,000 | 19                | - 44.1%                  | - 42.4%                    | 2.1           | - 51.2%                               | - 34.1%                    | 12            | + 9.1%                   | - 7.7%                     |  |
| \$300,001 and Above    | 27                | + 50.0%                  | + 58.8%                    | 1.5           | - 34.8%                               | + 16.7%                    | 18            | + 50.0%                  | + 28.6%                    |  |
| Total                  | 132               | + 7.3%                   | - 19.5%                    | 2.8           | 0.0%                                  | - 18.3%                    | 59            | - 4.8%                   | - 4.8%                     |  |