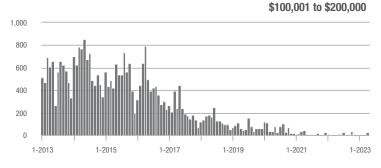

00,001 to \$300,000 | 33                | - 29.8%                  | - 67.3%                    | 4.7           | - 60.2%                               | - 48.1%                    | 9             | + 50.0%                  | - 30.8%                    |  |
| \$300,001 and Above    | 1,395             | - 29.2%                  | + 3.3%                     | 9.5           | - 30.7%                               | + 3.0%                     | 162           | - 1.8%                   | + 1.3%                     |  |
| Total                  | 1,568             | - 27.2%                  | - 2.2%                     | 7.5           | - 33.6%                               | - 0.6%                     | 230           | + 1.3%                   | - 3.8%                     |  |

## Showings















## **Iredell County, NC**

|                        | Total<br>Showings |                          |                            | (             | Buyer Interest<br>(Showings/Listings) |                            |               | Managed<br>Listings      |                            |  |
|------------------------|-------------------|--------------------------|----------------------------|---------------|---------------------------------------|----------------------------|---------------|--------------------------|----------------------------|--|
| Price Range            | April<br>2023     | Year-Over-Year<br>Change | Month-Over-Month<br>Change | April<br>2023 | Year-Over-Year<br>Change              | Month-Over-Month<br>Change | April<br>2023 | Year-Over-Year<br>Change | Mont