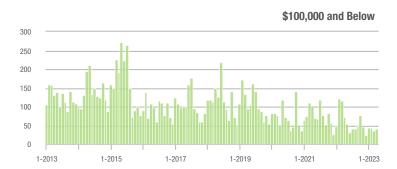

300

250

200

150

100

50

0

1,000

600

400

200

0

1-2013

1-2013

1-2015

1-2015