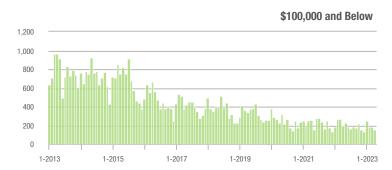

|
| \$200,001 to \$300,000 | 365               | - 39.4%                  | - 26.0%                    | 9.1           | - 6.2%                   | + 16.4%                    | 50                  | - 36.7%                  | - 32.4%                    |
| \$300,001 and Above    | 3,801             | - 26.8%                  | - 2.8%                     | 7.7           | - 33.0%                  | - 3.2%                     | 548                 | + 4.6%                   | - 3.5%                     |
| Total                  | 4,442             | - 27.9%                  | - 6.4%                     | 7.2           | - 28.7%                  | - 0.4%                     | 699                 | - 4.9%                   | - 9.3%                     |

### **Showings**













\$300,001 and Above







\$100,001 to \$200,000

1-2021

\$300,001 and Above

1-2023

## **Uptown Charlotte**

|                        | Total<br>Showings |                          |                            | (             | Buyer Interest<br>(Showings/Listings) |                            |               | Managed<br>Listings      |                            |  |
|------------------------|-------------------|--------------------------|----------------------------|---------------|---------------------------------------|----------------------------|---------------|--------------------------|----------------------------|--|
| Price Range            | April<br>2023     | Year-Over-Year<br>Change | Month-Over-Month<br>Change | April<br>2023 | Year-Over-Year<br>Change