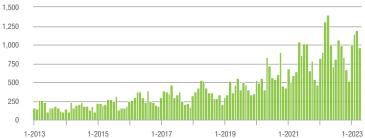

## 0 1-2015 1-2017 1-2019 1-2013 Buyer Interest (Showings/Listings) \$100,000 and Below - \$100,001 to \$200,000 - \$200,001 to \$300,000

1-2018

1-2019

1-2017

\$300,001 and Above

1-2023

\$100,001 to \$200,000