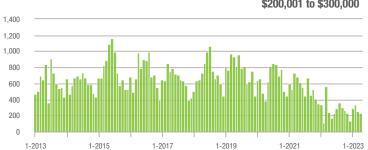

## \$200,001 to \$300,000

### \$200,001 to \$300,000

#### \$200,001 to \$300,000