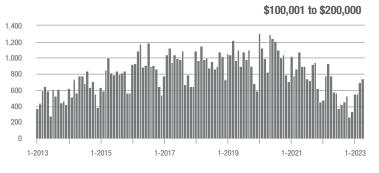

# **Alexander County, NC**

|                        | Total<br>Showings |                          |                            | (             | Buyer Interest<br>(Showings/Listings) |                            |               | Managed<br>Listings      |                            |  |
|------------------------|-------------------|--------------------------|----------------------------|---------------|---------------------------------------|----------------------------|---------------|--------------------------|----------------------------|--|
| Price Range            | April<br>2023     | Year-Over-Year<br>Change | Month-Over-Month<br>Change | April<br>2023 | Year-Over-Year<br>Change              | Month-Over-Month<br>Change | April<br>2023 | Year-Over-Year<br>Change | Month-Over-Month<br>Change |  |
| \$100,000 and Below    | 46                | + 17.9%                  | + 12.2%                    | 2.6           | + 30.0%                               | + 17.1%                    | 28            | - 31.7%                  | - 6.7%                     |  |
| \$100,001 to \$200,000 | 116               | 0.0%                     | + 68.1%                    | 7.6           | + 38.2%                               | + 76.2%                    | 18            | - 25.0%                  | - 5.3%                     |  |
| \$200,001 to \$300,000 | 164               | - 4.7%                   | + 121.6%                   | 9.0           | - 24.4%                               | + 106.8%                   | 19            | + 18.8%                  | 0.0%                       |  |
| \$300,001 and Above    | 135               | + 39.2%                  | + 17.4%                    | 4.3           | 0.0%                                  | + 15.0%                    | 39            | + 39.3%                  | + 2.6%                     |  |
| Total                  | 461               | + 8.7%                   | + 54.2%                    | 5.7           | + 1.8%                                | + 54.2%                    | 104           | - 4.6%                   | - 1.9%                     |  |

### Showings

#### \$200,001 to \$300,000