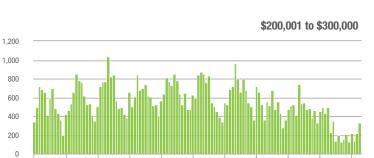

#### \$200,001 to \$300,000

## \$200,001 to \$300,000

### \$200,001 to \$300,000