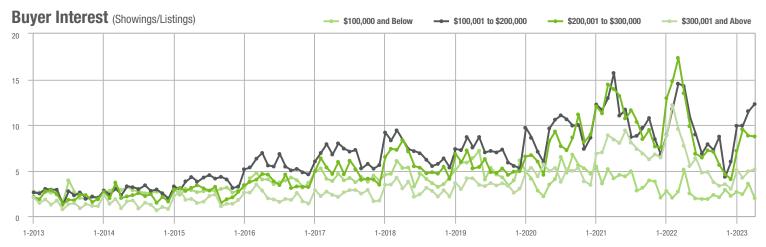

# **Alexander County, NC**

|                        | Total<br>Showings |                          |                            | (             | Buyer Interest<br>(Showings/Listings) |                            |               | Managed<br>Listings      |                            |  |
|------------------------|-------------------|--------------------------|----------------------------|---------------|---------------------------------------|----------------------------|---------------|--------------------------|----------------------------|--|
| Price Range            | April<br>2023     | Year-Over-Year<br>Change | Month-Over-Month<br>Change | April<br>2023 | Year-Over-Year<br>Change              | Month-Over-Month<br>Change | April<br>2023 | Year-Over-Year<br>Change | Month-Over-Month<br>Change |  |
| \$100,000 and Below    | 46                | + 17.9%                  | + 12.2%                    | 2.6           | + 30.0%                               | + 17.1%                    | 28            | - 31.7%                  | - 6.7%                     |  |
| \$100,001 to \$200,000 | 116               | 0.0%                     | + 68.1%                    | 7.6           | + 38.2%                               | + 76.2%                    | 18            | - 25.0%                  | - 5.3%                     |  |
| \$200,001 to \$300,000 | 164               | - 4.7%                   | + 121.6%                   | 9.0           | - 24.4%                               | + 106.8%                   | 19            | + 18.8%                  | 0.0%                       |  |
| \$300,001 and Above    | 135               | + 39.2%                  | + 17.4%                    | 4.3           | 0.0%                                  | + 15.0%                    | 39            | + 39.3%                  | + 2.6%                     |  |
| Total                  | 461               | + 8.7%                   | + 54.2%                    | 5.7           | + 1.8%                                | + 54.2%                    | 104           | - 4.6%                   | - 1.9%                     |  |