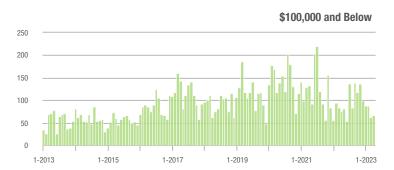

200,001 to \$300,000 | 446               | + 33.9%                  | + 3.5%                     | 6.5           | + 20.4%                               | + 27.4%                    | 81            | + 19.1%                  | - 18.2%                    |  |
| \$300,001 and Above    | 291               | + 72.2%                  | + 24.4%                    | 3.5           | + 6.1%                                | + 37.2%                    | 99            | + 45.6%                  | - 10.0%                    |  |
| Total                  | 1,204             | + 30.2%                  | + 25.9%                    | 5.2           | + 10.6%                               | + 42.1%                    | 298           | + 13.3%                  | - 12.6%                    |  |

### Showings







## \$200,001 to \$300,000









# **City of Charlotte, NC**

|                        | Total<br>Showings |                          |                            | (             | Buyer Interest<br>(Showings/Listings) |                            |               | Managed<br>Listings      |                            |  |
|------------------------|-------------------|--------------------------|----------------------------|---------------|---------------------------------------|----------------------------|---------------|--------------------------|----------------------------|--|
| Price Range            | April<br>2023     | Year-Over-Year<br>Change | Month-Over-Month<br>Change | April<br>2023 | Year-Over-Year<br>Change              | Month-Over-Month<br>Change | April<br>2023 |