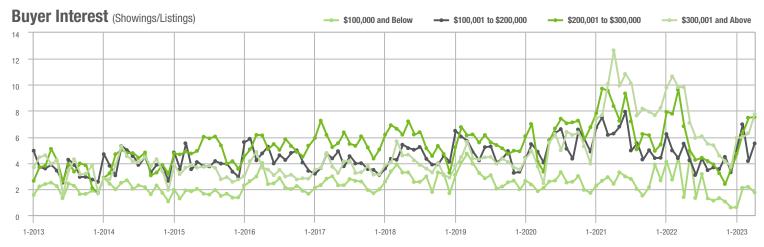

#### Buyer Interest (Showings/Listings) \$100,000 and Below - \$100,001 to \$200,000 - \$200,001 to \$300,000 \$300,001 and Above 14 12 10 8 6 0 1-2014 1-2015 1-2017 1-2013 1-2016 1-2018 1-2019 1-2020 1-2021 1-2022 1-2023