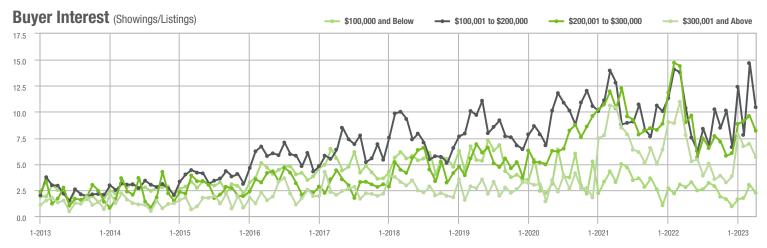

## 0 1-2015 1-2017 1-2019 1-2013 Buyer Interest (Showings/Listings) \$100,000 and Below - \$100,001 to \$200,000 - \$200,001 to \$300,000

1-2018

1-2019

1-2017

\$300,001 and Above

1-2023

\$100,001 to \$200,000

#### Buyer Interest (Showings/Listings) \$100,000 and Below - \$100,001 to \$200,000 - \$200,001 to \$300,000 \$300,001 and Above 14 12 10 8 6 0 1-2014 1-2015 1-2017 1-2013 1-2016 1-2018 1-2019 1-2020 1-2021 1-2022 1-2023

#### Buyer Interest (Showings/Listings) \$100,000 and Below - \$100,001 to \$200,000 \$200,001 to \$300,000 \$300,001 and Above 15.0 12.5 10.0 7.5 5.0 2.5 0.0 1-2017 1-2014 1-2015 1-2016 1-2019 1-2013 1-2018 1-2020 1-2021 1-2022 1-2023