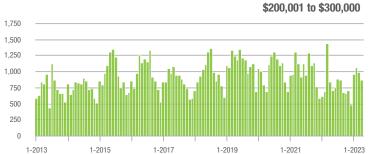

#### \$200,001 to \$300,000

## **Charlotte MSA**

|                        | Total<br>Showings |                          |                            | (             | Buyer Interest<br>(Showings/Listings) |                            |               | Managed<br>Listings      |                            |  |
|------------------------|-------------------|--------------------------|----------------------------|---------------|---------------------------------------|----------------------------|---------------|--------------------------|----------------------------|--|
| Price Range            | April<br>2023     | Year-Over-Year<br>Change | Month-Over-Month<br>Change | April<br>2023 | Year-Over-Year<br>Change              | Month-Over-Month<br>Change | April<br>2023 | Year-Over-Year<br>Change | Month-Over-Month<br>Change |  |
| \$100,000 and Below    | 3,382             | + 0.5%                   | - 8.7%                     | 2.6           | - 13.3%                               | - 0.8%                     | 1,461         | + 1.1%                   | - 12.1%                    |  |
| \$100,001 to \$200,000 | 4,057             | - 20.8%                  | - 13.7%                    | 9.4           | 0.0%                                  | + 1.6%                     | 517           | - 24.0%                  | - 14.5%                    |  |
| \$200,001 to \$300,000 | 11,027            | - 21.3%                  | - 17.5%                    | 10.3          | - 17.6%                               | + 0.4%                     | 1,156         | - 8.3%                   | - 18.6%                    |  |
| \$300,001 and Above    | 34,974            | - 16.4%                  | - 4.7%                     | 8.5           | - 25.4%                               | - 2.4%                     | 4,523         | + 7.6%                   | - 4.9%                     |  |
| Total                  | 53,440            | - 16.9%                  | - 8.6%                     | 7.8           | - 22.0%                               | - 1.9%                     | 7,657         | + 0.9%                   | - 9.4%                     |  |