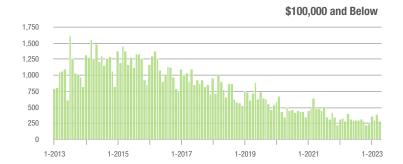

300

250

200

150

100

50

0

1,000

250

1.000

1,750

4.000

1.400

1,200

1,000

800 600

400

200

0

1-2013