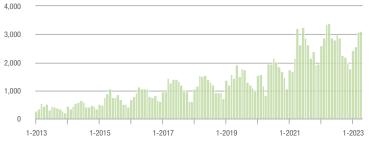

01 to \$300,000 | 1,386             | - 5.7%                   | - 18.4%                    | 11.0          | - 14.1%                               | - 8.6%                     | 138           | + 11.3%                  | - 13.2%                    |  |
| \$300,001 and Above    | 3,106             | - 8.4%                   | + 1.4%                     | 8.0           | - 29.8%                               | + 0.6%                     | 422           | + 19.9%                  | - 2.5%                     |  |
| Total                  | 5,237             | - 6.6%                   | - 3.1%                     | 8.0           | - 20.8%                               | + 2.4%                     | 720           | + 8.8%                   | - 8.5%                     |  |

## Showings



















## **Charlotte MSA**

|                        | Total<br>Showings |                          |                            | (             | Buyer Interest<br>(Showings/Listings) |                            |               | Managed<br>Listings      |                            |  |
|------------------------|-------------------|--------------------------|----------------------------|---------------|---------------------------------------|----------------------------|---------------|--------------------------|----------------------------|--|
| Price Range            | April<br>2023     | Year-Over-Year<br>Change | Month-Over-Month<br>Change | April<br>2023 | Year-Over-Year<br>Change              | Month-Over-Month<br>Change | April<br>2023 | Year-Over-Year<br>Change | Month-Ove