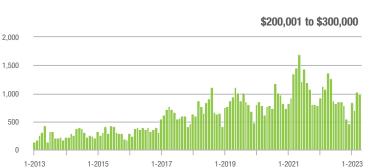

001 to \$300,000 | 996           | - 27.2%                  | - 2.5%                     | 12.2                     | - 22.8%                  | - 0.3%                     | 84            | - 4.5%                   | - 2.3%                     |
| \$300,001 and Above    | 1,173         | - 23.0%                  | - 7.0%                     | 8.3                      | - 33.1%                  | - 11.6%                    | 158           | + 14.5%                  | + 2.6%                     |
| Total                  | 2,473         | - 24.0%                  | - 6.2%                     | 9.4                      | - 25.4%                  | - 3.4%                     | 297           | + 0.7%                   | - 5.1%                     |

## Showings





#### \$300,001 and Above











## Salisbury, NC

|                        | Total<br>Showings |                          |                            |               | Buyer Interest<br>(Showings/Listings) |                            |               | Managed<br>Listings      |                            |  |
|------------------------|-------------------|--------------------------|----------------------------|---------------|---------------------------------------|----------------------------|---------------|--------------------------|----------------------------|--|
| Price Range            | April<br>2023     | Year-Over-Year<br>Change | Month-Over-Month<br>Change | April<br>2023 | Year-Over-Year<br>Change              | Month-Over-Month<br>Change | April<br>2023 | Year-Over-Year<br>Change | Month-Over-Month<