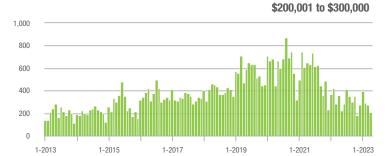

#### \$200,001 to \$300,000

#### \$200,001 to \$300,000

\$100,001 to \$200,000

-11

\$300,001 and Above

1-2023

1-2023

.....

1-2021

### \$200,001 to \$300,000