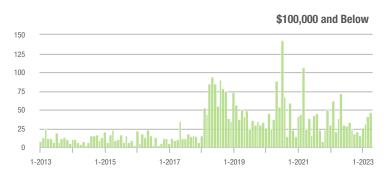

200,001 to \$300,000 | 164               | - 4.7%                   | + 121.6%                   | 9.0           | - 24.4%                               | + 106.8%                   | 19            | + 18.8%                  | 0.0%                       |  |
| \$300,001 and Above    | 135               | + 39.2%                  | + 17.4%                    | 4.3           | 0.0%                                  | + 15.0%                    | 39            | + 39.3%                  | + 2.6%                     |  |
| Total                  | 461               | + 8.7%                   | + 54.2%                    | 5.7           | + 1.8%                                | + 54.2%                    | 104           | - 4.6%                   | - 1.9%                     |  |

### Showings









#### \$200,001 to \$300,000









## **Anson County, NC**

|                        | Total<br>Showings |                          |                            |               | Buyer Interest<br>(Showings/Listings) |                            |               | Managed<br>Listings      |                            |  |
|------------------------|-------------------|--------------------------|----------------------------|---------------|---------------------------------------|----------------------------|---------------|--------------------------|----------------------------|--|
| Price Range            | April<br>2023     | Year-Over-Year<br>Change | Month-Over-Month<br>Change | April<br>2023 | Year-Over-Year<br>Change              | Month-Over-Month<br>Change | April<br>2023 |