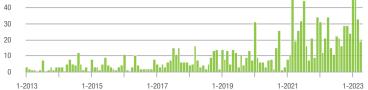

9                | - 44.1%                  | - 42.4%                    | 2.1           | - 51.2%                               | - 34.1%                    | 12            | + 9.1%                   | - 7.7%                     |  |
| \$300,001 and Above    | 27                | + 50.0%                  | + 58.8%                    | 1.5           | - 34.8%                               | + 16.7%                    | 18            | + 50.0%                  | + 28.6%                    |  |
| Total                  | 132               | + 7.3%                   | - 19.5%                    | 2.8           | 0.0%                                  | - 18.3%                    | 59            | - 4.8%                   | - 4.8%                     |  |

### **Showings**

70

60

50

















## **Cabarrus County, NC**

|                        | Total<br>Showings |                          |                            | (             | Buyer Interest<br>(Showings/Listings) |                            |               | Managed<br>Listings      |                            |  |
|------------------------|-------------------|--------------------------|----------------------------|---------------|---------------------------------------|----------------------------|---------------|--------------------------|----------------------------|--|
| Price Range            | April<br>2023     | Year-Over-Year<br>Change | Month-Over-Month<br>Change | April<br>2023 | Year-Over-Year<br>Change              | Month-Over-Month<br>Change | April<br>2023 | Year-Over-Year<br>Change | Month-O