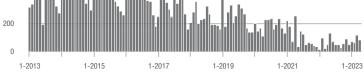

|  |
| \$300,001 and Above    | 2,326             | - 16.1%                  | - 1.5%                     | 6.8           | - 23.6%                               | - 0.7%                     | 378           | + 3.6%                   | - 2.1%                     |  |
| Total                  | 2,700             | - 14.8%                  | - 6.1%                     | 6.1           | - 19.7%                               | - 5.5%                     | 506           | - 5.4%                   | - 4.2%                     |  |

800

600

400

## Showings





#### Buyer Interest (Showings/Listings) \$100,000 and Below - \$100,001 to \$200,000 - \$200,001 to \$300,000 \$300,001 and Above 14 12 10 8 6 0 1-2014 1-2015 1-2017 1-2013 1-2016 1-2018 1-2019 1-2020 1-2021 1-2022 1-2023



\$300,001 and Above 5,000 4,000 2,000 1,000 1-2013 1-2015 1-2017 1-2019 1-2021 1-2023





## Lake Wylie

|                        | Total<br>Showings |                          |                            | (             | Buyer Interest<br>(Showings/Listings) |                            |               | Managed<br>Listings      |                            |  |
|------------------------|-------------------|--------------------------|----------------------------|---------------|---------------------------------------|----------------------------|---------------|--------------------------|----------------------------|--|
| Price Range            | April<br>2023     | Year-Over-Year<br>Change | Month-Over-Month<br>Change | April<br>2023 | Year-Over-Year<br>Change              | Month-O