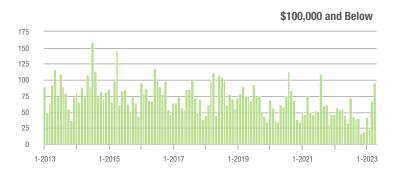

- 76.8%                  | - 79.2%                    | 2.5           | - 59.0%                               | - 68.4%                    | 14            | - 41.7%                  | - 30.0%                    |  |
| \$300,001 and Above    | 1,143             | - 0.7%                   | - 22.0%                    | 7.1           | - 22.0%                               | - 16.8%                    | 185           | + 20.9%                  | - 8.4%                     |  |
| Total                  | 1,273             | - 4.9%                   | - 22.8%                    | 6.2           | - 20.5%                               | - 18.7%                    | 250           | + 9.6%                   | - 7.7%                     |  |

500

400

300

200

100

0

1-2013

1-2015

## Showings





#### Buyer Interest (Showings/Listings) \$100,000 and Below - \$100,001 to \$200,000 - \$200,001 to \$300,000 \$300,001 and Above 14 12 10 8 6 0 1-2014 1-2015 1-2017 1-2013 1-2016 1-2018 1-2019 1-2020 1-2021 1-2022 1-2023



1-2019

\$300,001 and Above

1-2023

ՄՈՈՒԵւ

1-2021



1-2017

Current as of May 5, 2023. All data from Canopy MLS, Inc. Report provided by the Canopy Realtor® Association. Report © 2023 ShowingTime.





# Lancaster County, SC

|                        | Total<br>Showings |                          |                            | (             | Buyer Interest<br>(Showings/Listings) |                            |               | Managed<br>Listings      |                            |  |
|------------------------|-------------------|--------------------------|------