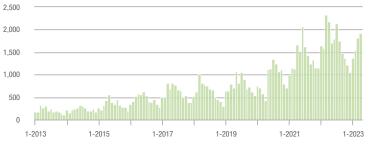

1 to \$300,000 | 874               | - 18.6%                  | - 15.5%                    | 13.1          | - 13.8%                               | - 4.6%                     | 69            | - 6.8%                   | - 13.8%                    |  |
| \$300,001 and Above    | 1,915             | - 12.2%                  | + 5.5%                     | 9.1           | - 25.4%                               | + 3.1%                     | 226           | + 8.1%                   | - 0.4%                     |  |
| Total                  | 3,304             | - 9.7%                   | + 3.3%                     | 9.2           | - 17.1%                               | + 9.5%                     | 390           | + 1.0%                   | - 8.2%                     |  |

### Showings









#### \$200,001 to \$300,000









\$100,001 to \$200,000

-11

\$300,001 and Above

1-2023

1-2023

.....

1-2021

1-2021

1-2019

1-2019

## **Davidson, NC**

|                        | Total<br>Showings |                          |                            | (             | Buyer Interest<br>(Showings/Listings) |                            |               | Managed<br>Listings      |                            |  |
|------------------------|-------------------|--------------------------|----------------------------|---------------|---------------------------------------|----------------------------|---------------|--------------------------|----------------------------|--|
| Price Range            | April<br>2023     | Year-Over-Year<br>Change | Month-Over-Month<br>Change | April<