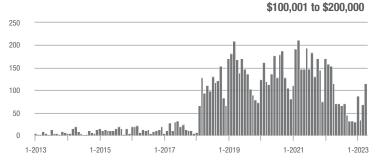

0,001 to \$300,000 | 164               | - 4.7%                   | + 121.6%                   | 9.0           | - 24.4%                               | + 106.8%                   | 19            | + 18.8%                  | 0.0%                       |  |
| \$300,001 and Above    | 135               | + 39.2%                  | + 17.4%                    | 4.3           | 0.0%                                  | + 15.0%                    | 39            | + 39.3%                  | + 2.6%                     |  |
| Total                  | 461               | + 8.7%                   | + 54.2%                    | 5.7           | + 1.8%                                | + 54.2%                    | 104           | - 4.6%                   | - 1.9%                     |  |

### Showings









#### \$200,001 to \$300,000









## **Anson County, NC**

|                        | Total<br>Showings |                          |                            |               | Buyer Interest<br>(Showings/Listings) |                            |               | Managed<br>Listings      |                            |  |
|------------------------|-------------------|--------------------------|----------------------------|---------------|---------------------------------------|----------------------------|---------------|--------------------------|----------------------------|--|
| Price Range            | April<br>2023     | Year-Over-Year<br>Change | Month-Over-Month<br>Change | April<br>2023 | Year-Over-Year<br>Change              | Month-Over-Month<br>Change | April<br>2023 | Ye