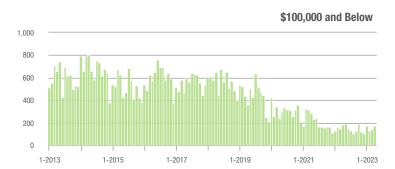

$200,001 to \$300,000 | 1,690             | - 28.0%                  | - 0.9%                     | 10.9          | - 21.6%                               | + 6.0%                     | 171           | - 5.5%                   | - 6.0%                     |  |
| \$300,001 and Above    | 3,848             | - 14.9%                  | - 5.4%                     | 8.2           | - 28.1%                               | - 6.6%                     | 520           | + 13.3%                  | - 1.0%                     |  |
| Total                  | 6,144             | - 18.9%                  | - 5.9%                     | 8.4           | - 22.9%                               | - 2.7%                     | 842           | + 1.7%                   | - 5.3%                     |  |

## Showings









\$300,001 and Above



Current as of May 5, 2023. All data from Canopy MLS, Inc. Report provided by the Canopy Realtor® Association. Report © 2023 ShowingTime.