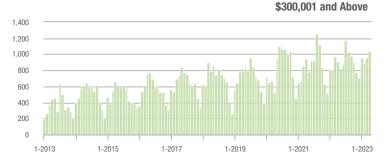

001 to \$300,000 | 281               | - 22.4%                  | - 42.8%                    | 7.4           | - 20.4%                               | - 23.2%                    | 41            | - 19.6%                  | - 24.1%                    |  |
| \$300,001 and Above    | 1,042             | + 14.8%                  | + 8.2%                     | 5.7           | - 16.2%                               | - 0.1%                     | 201           | + 18.9%                  | + 3.6%                     |  |
| Total                  | 1,744             | + 17.6%                  | - 13.1%                    | 5.9           | - 9.2%                                | - 10.9%                    | 345           | + 5.2%                   | - 4.2%                     |  |

### Showings







\$200,001 to \$300,000









## Lincolnton, NC

|                        |               | Total<br>Showings        |                            |               | Buyer Interest<br>(Showings/Listings) |                            |               | Managed<br>Listings      |                            |  |
|------------------------|---------------|--------------------------|----------------------------|---------------|---------------------------------------|----------------------------|---------------|--------------------------|----------------------------|--|
| Price Range            | April<br>2023 | Year-Over-Year<br>Change | Month-Over-Month<br>Change | April<br>2023 | Year-Over-Year<br>Change              | Month-Over-Month<br>Change | April<br>2023 | Year-Over-Year<br>Change | Mo