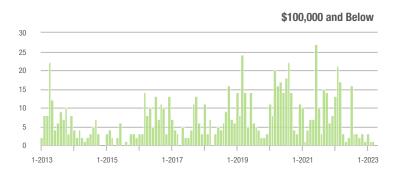

001 to \$300,000 | 38                | - 51.9%                  | - 5.0%                     | 2.4           | - 50.0%                               | - 10.0%                    | 14            | - 36.4%                  | - 22.2%                    |  |
| \$300,001 and Above    | 22                | + 2,100.0%               | + 266.7%                   | 3.3           | + 560.0%                              | + 66.7%                    | 8             | + 166.7%                 | + 60.0%                    |  |
| Total                  | 79                | - 17.7%                  | + 54.9%                    | 2.9           | - 6.5%                                | + 73.0%                    | 31            | - 20.5%                  | 0.0%                       |  |

### **Showings**





### \$300,001 and Above











# **Cleveland County, NC**

|                        | Total<br>Showings |                          |                            | (             | Buyer Interest<br>(Showings/Listings) |                            |               | Managed<br>Listings      |                            |  |
|------------------------|-------------------|--------------------------|----------------------------|---------------|---------------------------------------|----------------------------|---------------|--------------------------|----------------------------|--|
| Price Range            | April<br>2023     | Year-Over-Year<br>Change | Month-Over-Month<br>Change | April<br>2023 | Year-Over-Year<br>Change              | Month-Over-Month<br>Change | April<br>2023 | Yea