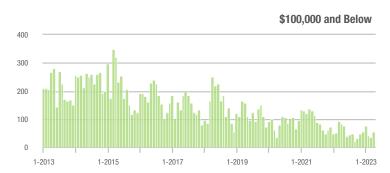

# **Alexander County, NC**

|                        | Total<br>Showings |                          |                            | (             | Buyer Interest<br>(Showings/Listings) |                            |               | Managed<br>Listings      |                            |  |
|------------------------|-------------------|--------------------------|----------------------------|---------------|---------------------------------------|----------------------------|---------------|--------------------------|----------------------------|--|
| Price Range            | April<br>2023     | Year-Over-Year<br>Change | Month-Over-Month<br>Change | April<br>2023 | Year-Over-Year<br>Change              | Month-Over-Month<br>Change | April<br>2023 | Year-Over-Year<br>Change | Month-Over-Month<br>Change |  |
| \$100,000 and Below    | 46                | + 17.9%                  | + 12.2%                    | 2.6           | + 30.0%                               | + 17.1%                    | 28            | - 31.7%                  | - 6.7%                     |  |
| \$100,001 to \$200,000 | 116               | 0.0%                     | + 68.1%                    | 7.6           | + 38.2%                               | + 76.2%                    | 18            | - 25.0%                  | - 5.3%                     |  |
| \$200,001 to \$300,000 | 164               | - 4.7%                   | + 121.6%                   | 9.0           | - 24.4%                               | + 106.8%                   | 19            | + 18.8%                  | 0.0%                       |  |
| \$300,001 and Above    | 135               | + 39.2%                  | + 17.4%                    | 4.3           | 0.0%                                  | + 15.0%                    | 39            | + 39.3%                  | + 2.6%                     |  |
| Total                  | 461               | + 8.7%                   | + 54.2%                    | 5.7           | + 1.8%                                | + 54.2%                    | 104           | - 4.6%                   | - 1.9%                     |  |