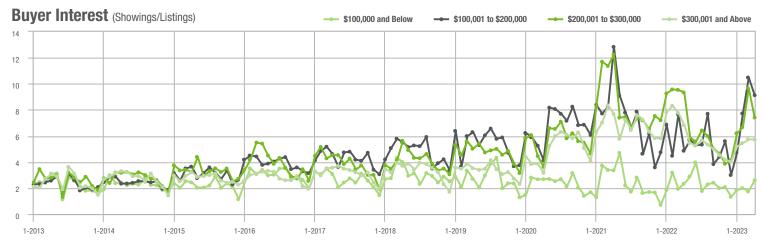

## 0 1-2015 1-2017 1-2019 1-2013 Buyer Interest (Showings/Listings) \$100,000 and Below - \$100,001 to \$200,000 - \$200,001 to \$300,000

1-2018

1-2019

1-2017

\$300,001 and Above

1-2023

\$100,001 to \$200,000

#### Buyer Interest (Showings/Listings) \$100,000 and Below - \$100,001 to \$200,000 - \$200,001 to \$300,000 \$300,001 and Above 14 12 10 8 6 0 1-2014 1-2015 1-2017 1-2013 1-2016 1-2018 1-2019 1-2020 1-2021 1-2022 1-2023

#### Buyer Interest (Showings/Listings) \$100,000 and Below - \$100,001 to \$200,000 \$200,001 to \$300,000 \$300,001 and Above 15.0 12.5 10.0 7.5 5.0 2.5 0.0 1-2017 1-2014 1-2015 1-2016 1-2019 1-2013 1-2018 1-2020 1-2021 1-2022 1-2023