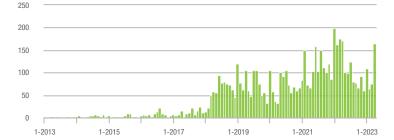

| - 4.7%                   | + 121.6%                   | 9.0           | - 24.4%                               | + 106.8%                   | 19            | + 18.8%                  | 0.0%                       |  |
| \$300,001 and Above    | 135               | + 39.2%                  | + 17.4%                    | 4.3           | 0.0%                                  | + 15.0%                    | 39            | + 39.3%                  | + 2.6%                     |  |
| Total                  | 461               | + 8.7%                   | + 54.2%                    | 5.7           | + 1.8%                                | + 54.2%                    | 104           | - 4.6%                   | - 1.9%                     |  |

### Showings









#### \$200,001 to \$300,000









## **Anson County, NC**

|                        | Total<br>Showings |                          |                            |               | Buyer Interest<br>(Showings/Listings) |                            |               | Managed<br>Listings      |                            |  |
|------------------------|-------------------|--------------------------|----------------------------|---------------|---------------------------------------|----------------------------|---------------|--------------------------|----------------------------|--|
| Price Range            | April<br>2023     | Year-Over-Year<br>Change | Month-Over-Month<br>Change | April<br>2023 | Year-Over-Year<br>Change              | Month-Over-Month<br>Change | April<br>2023 | Year-Over-Year<br>Change | Month-Over