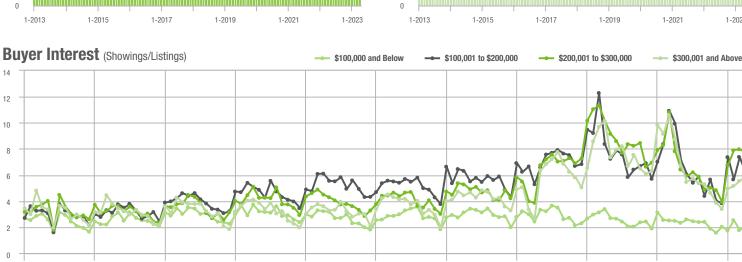

## 0 1-2015 1-2017 1-2019 1-2013 Buyer Interest (Showings/Listings) \$100,000 and Below - \$100,001 to \$200,000 - \$200,001 to \$300,000

1-2018

1-2019

1-2017

\$300,001 and Above

1-2023

\$100,001 to \$200,000

#### Buyer Interest (Showings/Listings) \$100,000 and Below - \$100,001 to \$200,000 - \$200,001 to \$300,000 \$300,001 and Above 14 12 10 8 6 0 1-2014 1-2015 1-2017 1-2013 1-2016 1-2018 1-2019 1-2020 1-2021 1-2022 1-2023