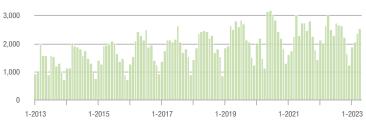

| - 3.4%                     | 125           | + 0.8%                   | - 10.7%                    |  |
| \$300,001 and Above    | 2,541             | - 16.4%                  | + 8.2%                     | 5.9           | - 32.2%                               | + 5.9%                     | 510           | + 26.6%                  | - 3.2%                     |  |
| Total                  | 3,911             | - 21.0%                  | - 1.7%                     | 5.7           | - 24.0%                               | + 2.0%                     | 829           | - 3.2%                   | - 8.6%                     |  |

1,750

4.000

## Showings

14

0

1-2013

1-2014

1-2015

1-2016







1-2018

1-2019

1-2017

\$100,001 to \$200,000



\$300,001 and Above



1-2021

1-2022

1-2023

1-2020





## Kannapolis, NC

|                        | Total<br>Showings |                          |                            | (             | Buyer Interest<br>(Showings/Listings) |                            |               | Managed<br>Listings      |                            |  |
|------------------------|-------------------|--------------------------|----------------------------|---------------|---------------------------------------|----------------------------|---------------|--------------------------|----------------------------|--|
| Price Range            | April<br>2023     | Year-Over-Year<br>Change | Month-Over-Month<br>Change | April<br>2023 | Year-Over-Year<br>Change              | Month-Over-Month<br>Change | April<br>2023 | Year-Over-Yea