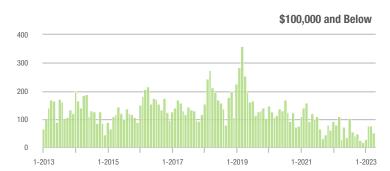

# **Alexander County, NC**

|                        | Total<br>Showings |                          |                            | (             | Buyer Interest<br>(Showings/Listings) |                            |               | Managed<br>Listings      |                            |  |
|------------------------|-------------------|--------------------------|----------------------------|---------------|---------------------------------------|----------------------------|---------------|--------------------------|----------------------------|--|
| Price Range            | April<br>2023     | Year-Over-Year<br>Change | Month-Over-Month<br>Change | April<br>2023 | Year-Over-Year<br>Change              | Month-Over-Month<br>Change | April<br>2023 | Year-Over-Year<br>Change | Month-Over-Month<br>Change |  |
| \$100,000 and Below    | 46                | + 17.9%                  | + 12.2%                    | 2.6           | + 30.0%                               | + 17.1%                    | 28            | - 31.7%                  | - 6.7%                     |  |
| \$100,001 to \$200,000 | 116               | 0.0%                     | + 68.1%                    | 7.6           | + 38.2%                               | + 76.2%                    | 18            | - 25.0%                  | - 5.3%                     |  |
| \$200,001 to \$300,000 | 164               | - 4.7%                   | + 121.6%                   | 9.0           | - 24.4%                               | + 106.8%                   | 19            | + 18.8%                  | 0.0%                       |  |
| \$300,001 and Above    | 135               | + 39.2%                  | + 17.4%                    | 4.3           | 0.0%                                  | + 15.0%                    | 39            | + 39.3%                  | + 2.6%                     |  |
| Total                  | 461               | + 8.7%                   | + 54.2%                    | 5.7           | + 1.8%                                | + 54.2%                    | 104           | - 4.6%                   | - 1.9%                     |  |

#### \$200,001 to \$300,000