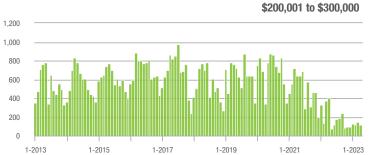

#### \$200,001 to \$300,000

## \$200,001 to \$300,000

### \$200,001 to \$300,000