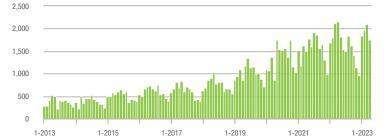

| - 16.6%                    | 9.1           | - 20.2%                               | + 6.0%                     | 203           | - 2.4%                   | - 21.6%                    |  |
| \$300,001 and Above    | 1,592             | - 12.0%                  | - 3.5%                     | 5.7           | - 29.6%                               | - 4.1%                     | 316           | + 19.2%                  | - 4.5%                     |  |
| Total                  | 4,809             | - 14.4%                  | - 10.1%                    | 7.0           | - 22.2%                               | - 0.5%                     | 773           | + 2.7%                   | - 12.4%                    |  |

## Showings





#### \$300,001 and Above



#### \$200,001 to \$300,000









## Gastonia, NC

| Total<br>Showings      |               |                          |                            | (             | Buyer Inte<br>Showings/L |                            | Managed<br>Listings |                          |                            |
|------------------------|---------------|--------------------------|----------------------------|---------------|--------------------------|----------------------------|---------------------|--------------------------|----------------------------|
| Price Range            | April<br>2023 | Year-Over-Year<br>Change | Month-Over-Month<br>Change | April<br>2023 | Year-Over-Year<br>Change | Month-Over-Month<br>Change | April<br>2023       | Year-Over-Year<br>Change | Month-Over-Month<br>Change |
| \$100,000 and Below    | 8