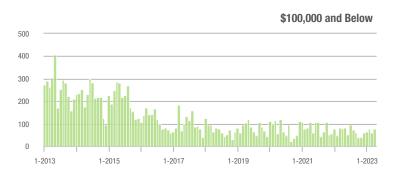

$200,001 to \$300,000 | 111               | - 72.4%                  | - 20.1%                    | 15.9          | - 25.0%                               | + 26.4%                    | 8             | - 60.0%                  | - 38.5%                    |  |
| \$300,001 and Above    | 1,544             | - 15.7%                  | - 3.0%                     | 11.2          | - 35.6%                               | - 9.1%                     | 157           | + 25.6%                  | + 4.7%                     |  |
| Total                  | 1,742             | - 24.7%                  | - 3.1%                     | 10.3          | - 34.4%                               | - 4.3%                     | 191           | + 9.8%                   | - 2.1%                     |  |

## Showings



















## **Mecklenburg County, NC**

|                        | Total<br>Showings |                          |                            | (             | Buyer Interest<br>(Showings/Listings) |                            |               | Managed<br>Listings      |                            |  |
|------------------------|-------------------|--------------------------|----------------------------|---------------|---------------------------------------|----------------------------|---------------|--------------------------|----------------------------|--|
| Price Range            | April<br>2023     | Year-Over-Year<br>Change | Month-Over-Month<br>Change | April<br>2023 | Year-Over-Year<br>Change              | Month-Over-Month<br>Change | April<br>2023 | Year-Over-Year<br>Cha