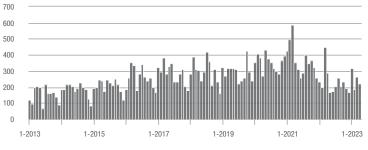

,001 to \$300,000 | 340               | - 11.5%                  | + 40.5%                    | 5.3           | - 33.8%                               | + 44.9%                    | 75            | + 38.9%                  | - 5.1%                     |  |
| \$300,001 and Above    | 369               | + 52.5%                  | - 35.8%                    | 4.3           | + 2.4%                                | - 20.0%                    | 111           | + 33.7%                  | - 19.6%                    |  |
| Total                  | 973               | + 1.1%                   | - 13.2%                    | 5.0           | - 18.0%                               | + 1.1%                     | 247           | + 15.4%                  | - 14.2%                    |  |

## Showings









### \$200,001 to \$300,000









## Statesville, NC

|                        | Total<br>Showings |                          |                            | (             | Buyer Interest<br>(Showings/Listings) |                            |               | Managed<br>Listings      |                            |  |
|------------------------|-------------------|--------------------------|----------------------------|---------------|---------------------------------------|----------------------------|---------------|--------------------------|----------------------------|--|
| Price Range            | April<br>2023     | Year-Over-Year<br>Change | Month-Over-Month<br>Change | April<br>2023 | Year-Over-Year<br>Change              | Month-Over-Month<br>Change | April<br>2023 | Year-Over-