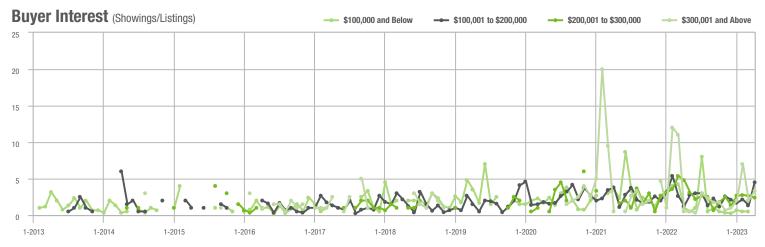

## 0 1-2015 1-2017 1-2019 1-2013 Buyer Interest (Showings/Listings) \$100,000 and Below - \$100,001 to \$200,000 - \$200,001 to \$300,000

1-2018

1-2019

1-2017

\$300,001 and Above

1-2023

\$100,001 to \$200,000

#### Buyer Interest (Showings/Listings) \$100,000 and Below - \$100,001 to \$200,000 - \$200,001 to \$300,000 \$300,001 and Above 14 12 10 8 6 0 1-2014 1-2015 1-2017 1-2013 1-2016 1-2018 1-2019 1-2020 1-2021 1-2022 1-2023

#### Buyer Interest (Showings/Listings) \$100,000 and Below - \$100,001 to \$200,000 \$200,001 to \$300,000 \$300,001 and Above 15.0 12.5 10.0 7.5 5.0 2.5 0.0 1-2017 1-2014 1-2015 1-2016 1-2019 1-2013 1-2018 1-2020 1-2021 1-2022 1-2023