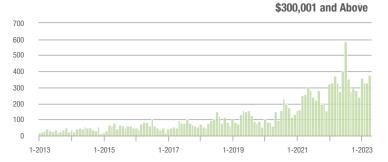

,001 to \$300,000 | 590               | + 39.2%                  | + 5.5%                     | 7.5           | - 11.8%                               | + 24.9%                    | 87            | + 45.0%                  | - 13.9%                    |  |
| \$300,001 and Above    | 378               | + 14.9%                  | + 13.9%                    | 5.1           | - 13.6%                               | + 19.2%                    | 84            | + 29.2%                  | - 7.7%                     |  |
| Total                  | 1,286             | + 7.9%                   | - 3.6%                     | 6.3           | - 10.0%                               | + 8.4%                     | 235           | + 4.9%                   | - 11.7%                    |  |

## Showings







### \$200,001 to \$300,000









## **Stanly County, NC**

|                        | Total<br>Showings |                          |                            | (             | Buyer Interest<br>(Showings/Listings) |                            |               | Managed<br>Listings      |                            |  |
|------------------------|-------------------|--------------------------|----------------------------|---------------|---------------------------------------|----------------------------|---------------|--------------------------|----------------------------|--|
| Price Range            | April<br>2023     | Year-Over-Year<br>Change | Month-Over-Month<br>Change | April<br>2023 | Year-Over-Year<br>Change              | Month-Over-Month<br>Change | April<br>2023 | Year-O