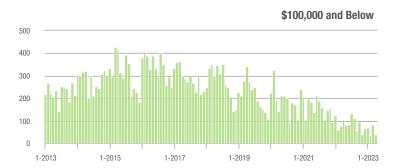

$200,001 to \$300,000 | 590               | + 39.2%                  | + 5.5%                     | 7.5           | - 11.8%                               | + 24.9%                    | 87            | + 45.0%                  | - 13.9%                    |  |
| \$300,001 and Above    | 378               | + 14.9%                  | + 13.9%                    | 5.1           | - 13.6%                               | + 19.2%                    | 84            | + 29.2%                  | - 7.7%                     |  |
| Total                  | 1,286             | + 7.9%                   | - 3.6%                     | 6.3           | - 10.0%                               | + 8.4%                     | 235           | + 4.9%                   | - 11.7%                    |  |

## Showings







### \$200,001 to \$300,000









## **Stanly County, NC**

|                        | Total<br>Showings |                          |                            | (             | Buyer Interest<br>(Showings/Listings) |                            |               | Managed<br>Listings      |                            |  |
|------------------------|-------------------|--------------------------|----------------------------|---------------|---------------------------------------|----------------------------|---------------|--------------------------|----------------------------|--|
| Price Range            | April<br>2023     | Year-Over-Year<br>Change | Month-Over-Month<br>Change | April<br>2023 | Year-Over-Year<br>Change              | Month-Over-Month<br>Change | April<br>2023 | Ye