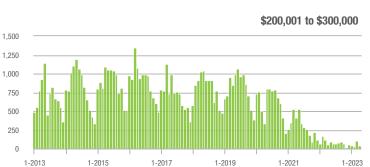

01 to \$300,000 | 33                | - 29.8%                  | - 67.3%                    | 4.7           | - 60.2%                               | - 48.1%                    | 9             | + 50.0%                  | - 30.8%                    |  |
| \$300,001 and Above    | 1,395             | - 29.2%                  | + 3.3%                     | 9.5           | - 30.7%                               | + 3.0%                     | 162           | - 1.8%                   | + 1.3%                     |  |
| Total                  | 1,568             | - 27.2%                  | - 2.2%                     | 7.5           | - 33.6%                               | - 0.6%                     | 230           | + 1.3%                   | - 3.8%                     |  |

## Showings















## **Iredell County, NC**

|                        | Total<br>Showings |                          |                            | (             | Buyer Interest<br>(Showings/Listings) |                            |               | Managed<br>Listings      |                            |  |
|------------------------|-------------------|--------------------------|----------------------------|---------------|---------------------------------------|----------------------------|---------------|--------------------------|----------------------------|--|
| Price Range            | April<br>2023     | Year-Over-Year<br>Change | Month-Over-Month<br>Change | April<br>2023 | Year-Over-Year<br>Change              | Month-Over-Month<br>Change | April<br>2023 | Year-Over-Year<br>Change | Month-Ov