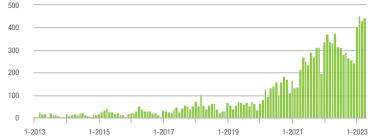

| + 33.9%                  | + 3.5%                     | 6.5           | + 20.4%                               | + 27.4%                    | 81            | + 19.1%                  | - 18.2%                    |  |
| \$300,001 and Above    | 291               | + 72.2%                  | + 24.4%                    | 3.5           | + 6.1%                                | + 37.2%                    | 99            | + 45.6%                  | - 10.0%                    |  |
| Total                  | 1,204             | + 30.2%                  | + 25.9%                    | 5.2           | + 10.6%                               | + 42.1%                    | 298           | + 13.3%                  | - 12.6%                    |  |

### Showings







## \$200,001 to \$300,000









# **City of Charlotte, NC**

|                        | Total<br>Showings |                          |                            | (             | Buyer Interest<br>(Showings/Listings) |                            |               | Managed<br>Listings      |                            |  |
|------------------------|-------------------|--------------------------|----------------------------|---------------|---------------------------------------|----------------------------|---------------|--------------------------|----------------------------|--|
| Price Range            | April<br>2023     | Year-Over-Year<br>Change | Month-Over-Month<br>Change | April<br>2023 | Year-Over-Year<br>Change              | Month-Over-Month<br>Change | April<br>2023 | Year-Over-Year<br>Change | Month-