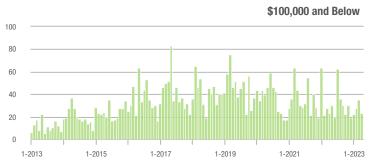

,000 | 19                | - 44.1%                  | - 42.4%                    | 2.1           | - 51.2%                               | - 34.1%                    | 12            | + 9.1%                   | - 7.7%                     |  |
| \$300,001 and Above    | 27                | + 50.0%                  | + 58.8%                    | 1.5           | - 34.8%                               | + 16.7%                    | 18            | + 50.0%                  | + 28.6%                    |  |
| Total                  | 132               | + 7.3%                   | - 19.5%                    | 2.8           | 0.0%                                  | - 18.3%                    | 59            | - 4.8%                   | - 4.8%                     |  |

### **Showings**

70

60

50

















## **Cabarrus County, NC**

|                        | Total<br>Showings |                          |                            | (             | Buyer Interest<br>(Showings/Listings) |                            |               | Managed<br>Listings      |                            |  |
|------------------------|-------------------|--------------------------|----------------------------|---------------|---------------------------------------|----------------------------|---------------|--------------------------|----------------------------|--|
| Price Range            | April<br>2023     | Year-Over-Year<br>Change | Month-Over-Month<br>Change | April<br>2023 | Year-Over-Year<br>Change              | Month-Over-Month<br>Change | April<br>2023 | Year-Over-Year<br>Change |