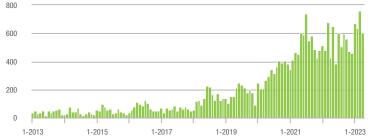

| + 41.8%                  | - 20.9%                    | 8.2           | - 8.9%                                | - 14.8%                    | 75            | + 38.9%                  | - 16.7%                    |  |
| \$300,001 and Above    | 459               | + 33.4%                  | - 19.2%                    | 5.7           | - 26.9%                               | - 18.3%                    | 80            | + 42.9%                  | - 9.1%                     |  |
| Total                  | 1,220             | + 1.2%                   | - 29.9%                    | 6.6           | - 17.5%                               | - 20.5%                    | 191           | + 3.2%                   | - 18.7%                    |  |

## Showings







### \$200,001 to \$300,000









\$100,001 to \$200,000

## Lake Norman

|                        | Total<br>Showings |                          |                            | (             | Buyer Interest<br>(Showings/Listings) |                            |               | Managed<br>Listings      |                            |  |
|------------------------|-------------------|--------------------------|----------------------------|---------------|---------------------------------------|----------------------------|---------------|--------------------------|----------------------------|--|
| Price Range            | April<br>2023     | Year-Over-Year<br>Change | Month-Over-Month<br>Change | April<br>2023 | Year-Over-Year<br>Change              | Month-Over-Month<br>Change | April<br>2023 | Year-Over-Year<br>Chan