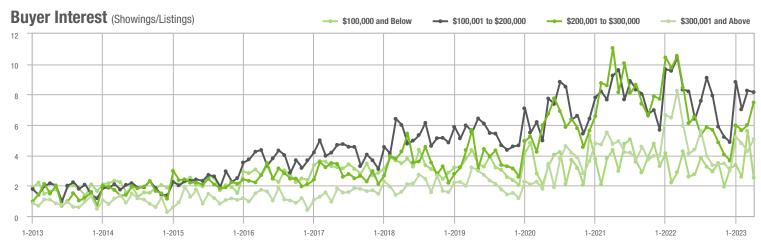

## 0 1-2015 1-2017 1-2019 1-2013 Buyer Interest (Showings/Listings) \$100,000 and Below - \$100,001 to \$200,000 - \$200,001 to \$300,000

1-2018

1-2019

1-2017

\$300,001 and Above

1-2023

\$100,001 to \$200,000

#### Buyer Interest (Showings/Listings) \$100,000 and Below - \$100,001 to \$200,000 - \$200,001 to \$300,000 \$300,001 and Above 14 12 10 8 6 0 1-2014 1-2015 1-2017 1-2013 1-2016 1-2018 1-2019 1-2020 1-2021 1-2022 1-2023

#### Buyer Interest (Showings/Listings) \$100,000 and Below - \$100,001 to \$200,000 \$200,001 to \$300,000 \$300,001 and Above 15.0 12.5 10.0 7.5 5.0 2.5 0.0 1-2017 1-2014 1-2015 1-2016 1-2019 1-2013 1-2018 1-2020 1-2021 1-2022 1-2023