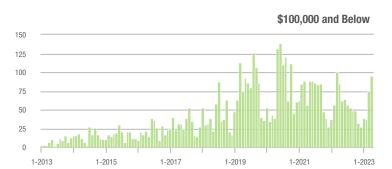

#### \$200,001 to \$300,000

\$100,001 to \$200,000

-11

\$300,001 and Above

1-2023

1-2023

.....

1-2021