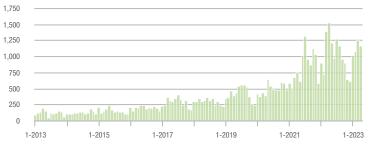

## **Charlotte MSA**

|                        | Total<br>Showings |                          |                            | (             | Buyer Interest<br>(Showings/Listings) |                            |               | Managed<br>Listings      |                            |  |
|------------------------|-------------------|--------------------------|----------------------------|---------------|---------------------------------------|----------------------------|---------------|--------------------------|----------------------------|--|
| Price Range            | April<br>2023     | Year-Over-Year<br>Change | Month-Over-Month<br>Change | April<br>2023 | Year-Over-Year<br>Change              | Month-Over-Month<br>Change | April<br>2023 | Year-Over-Year<br>Change | Month-Over-Month<br>Change |  |
| \$100,000 and Below    | 3,382             | + 0.5%                   | - 8.7%                     | 2.6           | - 13.3%                               | - 0.8%                     | 1,461         | + 1.1%                   | - 12.1%                    |  |
| \$100,001 to \$200,000 | 4,057             | - 20.8%                  | - 13.7%                    | 9.4           | 0.0%                                  | + 1.6%                     | 517           | - 24.0%                  | - 14.5%                    |  |
| \$200,001 to \$300,000 | 11,027            | - 21.3%                  | - 17.5%                    | 10.3          | - 17.6%                               | + 0.4%                     | 1,156         | - 8.3%                   | - 18.6%                    |  |
| \$300,001 and Above    | 34,974            | - 16.4%                  | - 4.7%                     | 8.5           | - 25.4%                               | - 2.4%                     | 4,523         | + 7.6%                   | - 4.9%                     |  |
| Total                  | 53,440            | - 16.9%                  | - 8.6%                     | 7.8           | - 22.0%                               | - 1.9%                     | 7,657         | + 0.9%                   | - 9.4%                     |  |