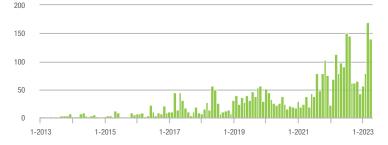

| + 80.8%                  | - 16.6%                    | 6.0           | + 50.0%                               | + 13.9%                    | 27            | + 17.4%                  | - 25.0%                    |  |
| \$300,001 and Above    | 58                | + 11.5%                  | - 15.9%                    | 4.2           | - 2.3%                                | + 10.3%                    | 15            | - 6.3%                   | - 21.1%                    |  |
| Total                  | 349               | + 6.7%                   | - 1.7%                     | 4.5           | + 25.0%                               | + 17.9%                    | 92            | - 21.4%                  | - 15.6%                    |  |

### **Showings**









#### \$200,001 to \$300,000









## **Chesterfield County, SC**

|                        | Total<br>Showings |                          |                            |               | Buyer Interest<br>(Showings/Listings) |                            |               | Managed<br>Listings      |                            |  |
|------------------------|-------------------|--------------------------|----------------------------|---------------|---------------------------------------|----------------------------|---------------|--------------------------|----------------------------|--|
| Price Range            | April<br>2023     | Year-Over-Year<br>Change | Month-Over-Month<br>Change | April<br>2023 | Year-Over-Year<br>Change              | Month-Over-Month<br>Change | April<br>2023 | Year-Over-Year<br>Change | Mon