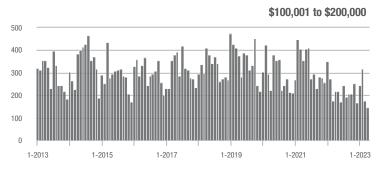

# **Alexander County, NC**

|                        | Total<br>Showings |                          |                            | (             | Buyer Interest<br>(Showings/Listings) |                            |               | Managed<br>Listings      |                            |  |
|------------------------|-------------------|--------------------------|----------------------------|---------------|---------------------------------------|----------------------------|---------------|--------------------------|----------------------------|--|
| Price Range            | April<br>2023     | Year-Over-Year<br>Change | Month-Over-Month<br>Change | April<br>2023 | Year-Over-Year<br>Change              | Month-Over-Month<br>Change | April<br>2023 | Year-Over-Year<br>Change | Month-Over-Month<br>Change |  |
| \$100,000 and Below    | 46                | + 17.9%                  | + 12.2%                    | 2.6           | + 30.0%                               | + 17.1%                    | 28            | - 31.7%                  | - 6.7%                     |  |
| \$100,001 to \$200,000 | 116               | 0.0%                     | + 68.1%                    | 7.6           | + 38.2%                               | + 76.2%                    | 18            | - 25.0%                  | - 5.3%                     |  |
| \$200,001 to \$300,000 | 164               | - 4.7%                   | + 121.6%                   | 9.0           | - 24.4%                               | + 106.8%                   | 19            | + 18.8%                  | 0.0%                       |  |
| \$300,001 and Above    | 135               | + 39.2%                  | + 17.4%                    | 4.3           | 0.0%                                  | + 15.0%                    | 39            | + 39.3%                  | + 2.6%                     |  |
| Total                  | 461               | + 8.7%                   | + 54.2%                    | 5.7           | + 1.8%                                | + 54.2%                    | 104           | - 4.6%                   | - 1.9%                     |  |

#### \$200,001 to \$300,000