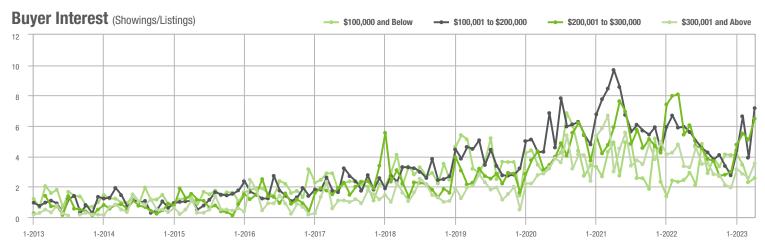

## **Showing Statistics**

| MLS Area                | Total<br>Showings | Buyer Interest<br>(Showings / Listings) | Managed<br>Listings |
|-------------------------|-------------------|-----------------------------------------|---------------------|
| Alexander County, NC    | 461               | 5.7                                     | 104                 |
| Anson County, NC        | 132               | 2.8                                     | 59                  |
| Cabarrus County, NC     | 5,237             | 8.0                                     | 720                 |
| Charlotte MSA           | 53,440            | 7.8                                     | 7,657               |
| Chester County, SC      | 349               | 4.5                                     | 92                  |
| Chesterfield County, SC | 79                | 2.9                                     | 31                  |
| Cleveland County, NC    | 1,204             | 5.2                                     | 298                 |
| City of Charlotte, NC   | 21,764            | 8.6                                     | 2,745               |
| Concord, NC             | 3,304             | 9.2                                     | 390                 |
| Davidson, NC            | 553               | 6.5                                     | 94                  |
| Denver, NC              | 819               | 5.4                                     | 165                 |
| Fort Mill, SC           | 1,863             | 9.8                                     | 198                 |
| Gaston County, NC       | 4,809             | 7.0                                     | 773                 |
| Gastonia, NC            | 2,368             | 7.4                                     | 357                 |
| Huntersville, NC        | 1,568             | 7.5                                     | 230                 |
| Iredell County, NC      | 3,911             | 5.7                                     | 829                 |
| Kannapolis, NC          | 1,220             | 6.6                                     | 191                 |
| Lake Norman             | 2,700             | 6.1                                     | 506                 |
| Lake Wylie              | 1,273             | 6.2                                     | 250                 |
| Lancaster County, SC    | 2,247             | 7.1                                     | 368                 |
| Lincoln County, NC      | 1,744             | 5.9                                     | 345                 |
| Lincolnton, NC          | 628               | 6.6                                     | 111                 |
| Matthews, NC            | 1,742             | 10.3                                    | 191                 |
| Mecklenburg County, NC  | 26,262            | 8.4                                     | 3,418               |
| Monroe, NC              | 1,145             | 5.5                                     | 239                 |
| Montgomery County, NC   | 281               | 2.6                                     | 152                 |
| Mooresville, NC         | 2,138             | 6.3                                     | 379                 |
| Rock Hill, SC           | 2,473             | 9.4                                     | 297                 |
| Salisbury, NC           | 1,286             | 6.3                                     | 235                 |
| Stanly County, NC       | 973               | 5.0                                     | 247                 |
| Statesville, NC         | 1,357             | 5.2                                     | 345                 |
| Union County, NC        | 4,442             | 7.2                                     | 699                 |
| Uptown Charlotte        | 319               | 5.0                                     | 67                  |
| Waxhaw, NC              | 1,554             | 9.0                                     | 189                 |
| York County, SC         | 6,144             | 8.4                                     | 842                 |