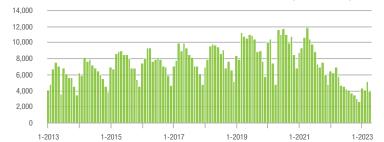

## Showings

### Showings

Current as of May 5, 2023. All data from Canopy MLS, Inc. Report provided by the Canopy Realtor® Association. Report © 2023 ShowingTime.