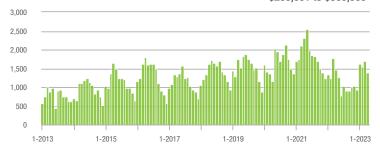

## 0 1-2015 1-2017 1-2019 1-2013 Buyer Interest (Showings/Listings) \$100,000 and Below - \$100,001 to \$200,000 - \$200,001 to \$300,000

1-2018

1-2019

1-2017

\$300,001 and Above

1-2023

\$100,001 to \$200,000

#### Buyer Interest (Showings/Listings) \$100,000 and Below - \$100,001 to \$200,000 - \$200,001 to \$300,000 \$300,001 and Above 14 12 10 8 6 0 1-2014 1-2015 1-2017 1-2013 1-2016 1-2018 1-2019 1-2020 1-2021 1-2022 1-2023

#### Buyer Interest (Showings/Listings) \$100,000 and Below - \$100,001 to \$200,000 \$200,001 to \$300,000 \$300,001 and Above 15.0 12.5 10.0 7.5 5.0 2.5 0.0 1-2017 1-2014 1-2015 1-2016 1-2019 1-2013 1-2018 1-2020 1-2021 1-2022 1-2023