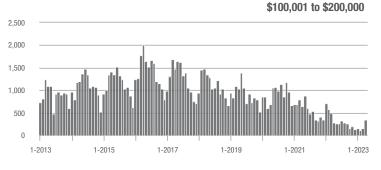

#### \$200,001 to \$300,000

\$100,001 to \$200,000

-11

\$300,001 and Above

1-2023

1-2023

.....

1-2021