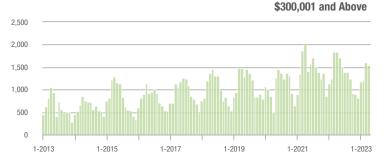

\$300,000 | 111               | - 72.4%                  | - 20.1%                    | 15.9          | - 25.0%                               | + 26.4%                    | 8             | - 60.0%                  | - 38.5%                    |  |
| \$300,001 and Above    | 1,544             | - 15.7%                  | - 3.0%                     | 11.2          | - 35.6%                               | - 9.1%                     | 157           | + 25.6%                  | + 4.7%                     |  |
| Total                  | 1,742             | - 24.7%                  | - 3.1%                     | 10.3          | - 34.4%                               | - 4.3%                     | 191           | + 9.8%                   | - 2.1%                     |  |

## Showings



















## **Mecklenburg County, NC**

|                        | Total<br>Showings |                          |                            | (             | Buyer Interest<br>(Showings/Listings) |                            |               | Managed<br>Listings      |                            |  |
|------------------------|-------------------|--------------------------|----------------------------|---------------|---------------------------------------|----------------------------|---------------|--------------------------|----------------------------|--|
| Price Range            | April<br>2023     | Year-Over-Year<br>Change | Month-Over-Month<br>Change | April<br>2023 | Year-Over-Year<br>Change              | Month-Over-Month<br>Change | April<br>2023 | Year-Over-Year<br>Change | Month-