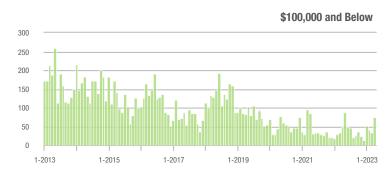

#### \$200,001 to \$300,000

## \$200,001 to \$300,000

#### \$200,001 to \$300,000

\$100,001 to \$200,000

-11

\$300,001 and Above

1-2023

1-2023

.....

1-2021

### \$200,001 to \$300,000

### \$200,001 to \$300,000

\$100,001 to \$200,000

### Showings

\$200,001 to \$300,000

### \$200,001 to \$300,000

\$300,001 and Above

1-2021

1-2023