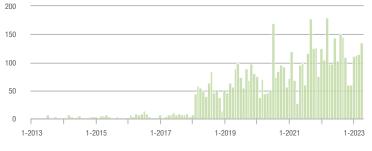

1 to \$300,000 | 164               | - 4.7%                   | + 121.6%                   | 9.0           | - 24.4%                               | + 106.8%                   | 19            | + 18.8%                  | 0.0%                       |  |
| \$300,001 and Above    | 135               | + 39.2%                  | + 17.4%                    | 4.3           | 0.0%                                  | + 15.0%                    | 39            | + 39.3%                  | + 2.6%                     |  |
| Total                  | 461               | + 8.7%                   | + 54.2%                    | 5.7           | + 1.8%                                | + 54.2%                    | 104           | - 4.6%                   | - 1.9%                     |  |

### Showings









#### \$200,001 to \$300,000









## **Anson County, NC**

|                        | Total<br>Showings |                          |                            |               | Buyer Interest<br>(Showings/Listings) |                            |               | Managed<br>Listings      |                            |  |
|------------------------|-------------------|--------------------------|----------------------------|---------------|---------------------------------------|----------------------------|---------------|--------------------------|----------------------------|--|
| Price Range            | April<br>2023     | Year-Over-Year<br>Change | Month-Over-Month<br>Change | April<br>2023 | Year-Over-Year<br>Change              | Month-Over-Month<br>Change | April<br>2023 | Year-O