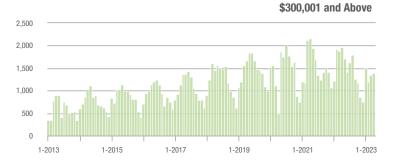

,001 to \$300,000 | 33                | - 29.8%                  | - 67.3%                    | 4.7           | - 60.2%                               | - 48.1%                    | 9             | + 50.0%                  | - 30.8%                    |  |
| \$300,001 and Above    | 1,395             | - 29.2%                  | + 3.3%                     | 9.5           | - 30.7%                               | + 3.0%                     | 162           | - 1.8%                   | + 1.3%                     |  |
| Total                  | 1,568             | - 27.2%                  | - 2.2%                     | 7.5           | - 33.6%                               | - 0.6%                     | 230           | + 1.3%                   | - 3.8%                     |  |

## Showings















## **Iredell County, NC**

|                        | Total<br>Showings |                          |                            | (             | Buyer Interest<br>(Showings/Listings) |                            |               | Managed<br>Listings      |                            |  |
|------------------------|-------------------|--------------------------|----------------------------|---------------|---------------------------------------|----------------------------|---------------|--------------------------|----------------------------|--|
| Price Range            | April<br>2023     | Year-Over-Year<br>Change | Month-Over-Month<br>Change | April<br>2023 | Year-Over-Year<br>Change              | Month-Over-Month<br>Change | April<br>2023 | Year-Over-Year<br>Change | Month-