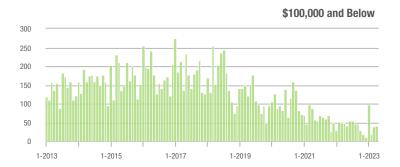

$200,001 to \$300,000 | 340               | - 11.5%                  | + 40.5%                    | 5.3           | - 33.8%                               | + 44.9%                    | 75            | + 38.9%                  | - 5.1%                     |  |
| \$300,001 and Above    | 369               | + 52.5%                  | - 35.8%                    | 4.3           | + 2.4%                                | - 20.0%                    | 111           | + 33.7%                  | - 19.6%                    |  |
| Total                  | 973               | + 1.1%                   | - 13.2%                    | 5.0           | - 18.0%                               | + 1.1%                     | 247           | + 15.4%                  | - 14.2%                    |  |

## Showings









### \$200,001 to \$300,000









## Statesville, NC

|                        | Total<br>Showings |                          |                            | (             | Buyer Interest<br>(Showings/Listings) |                            |               | Managed<br>Listings      |                            |  |
|------------------------|-------------------|--------------------------|----------------------------|---------------|---------------------------------------|----------------------------|---------------|--------------------------|----------------------------|--|
| Price Range            | April<br>2023     | Year-Over-Year<br>Change | Month-Over-Month<br>Change | April<br>2023 | Year-Over-Year<br>Change              | Month-Over-Month<br>Change | April<br>2023 | Year-O