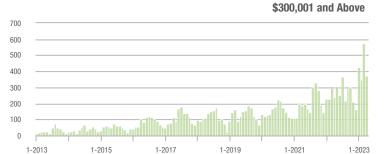

01 to \$300,000 | 340               | - 11.5%                  | + 40.5%                    | 5.3           | - 33.8%                               | + 44.9%                    | 75            | + 38.9%                  | - 5.1%                     |  |
| \$300,001 and Above    | 369               | + 52.5%                  | - 35.8%                    | 4.3           | + 2.4%                                | - 20.0%                    | 111           | + 33.7%                  | - 19.6%                    |  |
| Total                  | 973               | + 1.1%                   | - 13.2%                    | 5.0           | - 18.0%                               | + 1.1%                     | 247           | + 15.4%                  | - 14.2%                    |  |

## Showings









### \$200,001 to \$300,000









## Statesville, NC

|                        | Total<br>Showings |                          |                            | (             | Buyer Interest<br>(Showings/Listings) |                            |               | Managed<br>Listings      |                            |  |
|------------------------|-------------------|--------------------------|----------------------------|---------------|---------------------------------------|----------------------------|---------------|--------------------------|----------------------------|--|
| Price Range            | April<br>2023     | Year-Over-Year<br>Change | Month-Over-Month<br>Change | April<br>2023 | Year-Over-Year<br>Change              | Month-Over-Month<br>Change | April<br>2023 | Year-Over-Ye