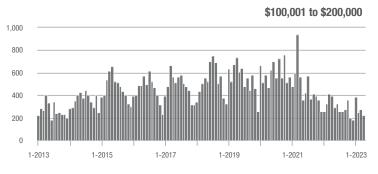

1,750

4.000

## Showings

14

0

1-2013

1-2014

1-2015

1-2016

1-2018

1-2019

1-2017

\$100,001 to \$200,000

\$300,001 and Above

1-2021

1-2022

1-2023

1-2020