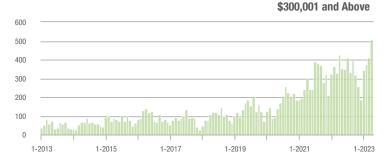

\$300,001 and Above 5,000 4,000 2,000 1,000 1-2013 1-2015 1-2017 1-2019 1-2021 1-2023