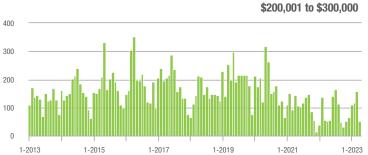

| - 67.7%                    | 5.7           | 0.0%                                  | - 53.4%                    | 9             | - 35.7%                  | - 30.8%                    |  |
| \$300,001 and Above    | 664               | - 1.0%                   | + 6.8%                     | 5.6           | - 25.3%                               | - 10.5%                    | 130           | + 21.5%                  | + 13.0%                    |  |
| Total                  | 819               | + 3.4%                   | - 12.7%                    | 5.4           | - 16.9%                               | - 21.8%                    | 165           | + 2.5%                   | + 5.1%                     |  |

250

1.000

### **Showings**

20

15

10

5

0

1-2013

1-2014

1-2015

1-2016





## 0 1-2015 1-2017 1-2019 1-2013 Buyer Interest (Showings/Listings) \$100,000 and Below - \$100,001 to \$200,000 - \$200,001 to \$300,000

1-2018

1-2019

1-2017







\$300,001 and Above

1-2023



\$100,001 to \$200,000

Current as of May 5, 2023. All data from Canopy MLS, Inc. Report provided by the Canopy Realtor® Association. Report © 2023 ShowingTime.

1-2021

1-2022

1-2020





## Fort Mill, SC

|                        | Total<br>Showings |                          |                            | (             | Buyer Interest<br>(Showings/Listings) |                            |               | Managed<br>Listings      |                            |  |
|------------------------|-------------------|--------------------------|----------------------------|---------------|---------