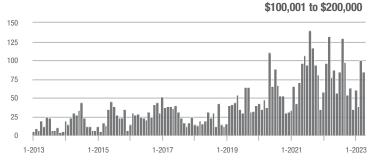

#### \$200,001 to \$300,000

\$100,001 to \$200,000

-11

\$300,001 and Above

1-2023

1-2023

.....

1-2021