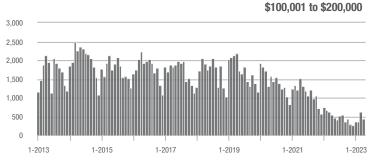

01 to \$300,000 | 1,690             | - 28.0%                  | - 0.9%                     | 10.9          | - 21.6%                               | + 6.0%                     | 171           | - 5.5%                   | - 6.0%                     |  |
| \$300,001 and Above    | 3,848             | - 14.9%                  | - 5.4%                     | 8.2           | - 28.1%                               | - 6.6%                     | 520           | + 13.3%                  | - 1.0%                     |  |
| Total                  | 6,144             | - 18.9%                  | - 5.9%                     | 8.4           | - 22.9%                               | - 2.7%                     | 842           | + 1.7%                   | - 5.3%                     |  |

## Showings









\$300,001 and Above



Current as of May 5, 2023. All data from Canopy MLS, Inc. Report provided by the Canopy Realtor® Association. Report © 2023 ShowingTime.