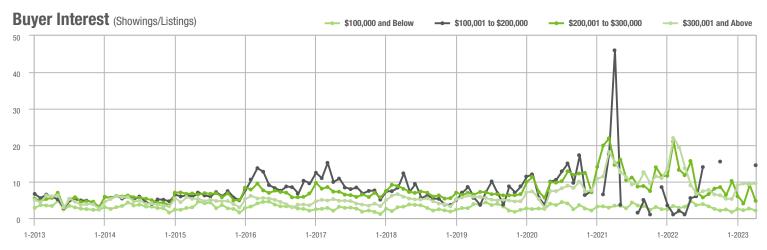

## 0 1-2015 1-2017 1-2019 1-2013 Buyer Interest (Showings/Listings) \$100,000 and Below - \$100,001 to \$200,000 - \$200,001 to \$300,000

1-2018

1-2019

1-2017

\$300,001 and Above

1-2023

\$100,001 to \$200,000