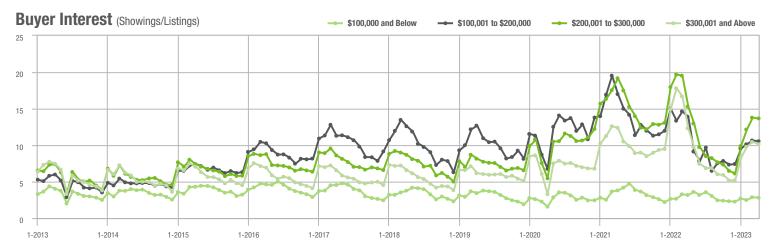

\$300,000 | 3,759             | - 27.4%                  | - 20.5%                    | 13.7          | - 10.5%                               | - 0.8%                     | 280           | - 22.0%                  | - 20.9%                    |  |
| \$300,001 and Above    | 15,235            | - 16.8%                  | - 9.4%                     | 10.1          | - 17.9%                               | - 3.0%                     | 1,619         | 0.0%                     | - 8.5%                     |  |
| Total                  | 21,764            | - 18.3%                  | - 11.0%                    | 8.6           | - 21.1%                               | - 4.6%                     | 2,745         | + 0.5%                   | - 9.4%                     |  |

### Showings

















## **Concord**, NC

|                        | Total<br>Showings |                          |                            | (             | Buyer Interest<br>(Showings/Listings) |                            |               | Managed<br>Listings      |                            |  |
|------------------------|-------------------|--------------------------|----------------------------|---------------|---------------------------------------|----------------------------|---------------|--------------------------|----------------------------|--|
| Price Range            | April<br>2023     | Year-Over-Year<br>Change | Month-Over-Month<br>Change | April<br>2023 | Year-Over-Year<br>Change              | Month-Over-Month<br>Change | April<br>2023 | Year-Over-Year<br>Change | Month-Over-Month<