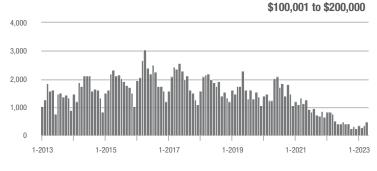

# **Alexander County, NC**

|                        | Total<br>Showings |                          |                            | (             | Buyer Interest<br>(Showings/Listings) |                            |               | Managed<br>Listings      |                            |  |
|------------------------|-------------------|--------------------------|----------------------------|---------------|---------------------------------------|----------------------------|---------------|--------------------------|----------------------------|--|
| Price Range            | April<br>2023     | Year-Over-Year<br>Change | Month-Over-Month<br>Change | April<br>2023 | Year-Over-Year<br>Change              | Month-Over-Month<br>Change | April<br>2023 | Year-Over-Year<br>Change | Month-Over-Month<br>Change |  |
| \$100,000 and Below    | 46                | + 17.9%                  | + 12.2%                    | 2.6           | + 30.0%                               | + 17.1%                    | 28            | - 31.7%                  | - 6.7%                     |  |
| \$100,001 to \$200,000 | 116               | 0.0%                     | + 68.1%                    | 7.6           | + 38.2%                               | + 76.2%                    | 18            | - 25.0%                  | - 5.3%                     |  |
| \$200,001 to \$300,000 | 164               | - 4.7%                   | + 121.6%                   | 9.0           | - 24.4%                               | + 106.8%                   | 19            | + 18.8%                  | 0.0%                       |  |
| \$300,001 and Above    | 135               | + 39.2%                  | + 17.4%                    | 4.3           | 0.0%                                  | + 15.0%                    | 39            | + 39.3%                  | + 2.6%                     |  |
| Total                  | 461               | + 8.7%                   | + 54.2%                    | 5.7           | + 1.8%                                | + 54.2%                    | 104           | - 4.6%                   | - 1.9%                     |  |

### Showings