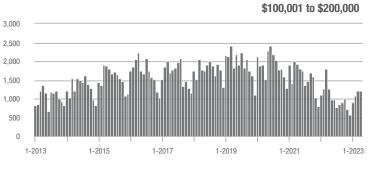

#### \$200,001 to \$300,000

### \$200,001 to \$300,000

### \$200,001 to \$300,000

\$100,001 to \$200,000