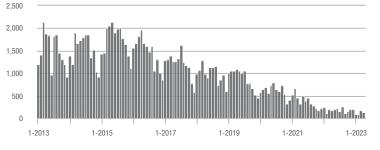

## **Anson County, NC**

|                        | Total<br>Showings |                          |                            |               | Buyer Interest<br>(Showings/Listings) |                            |               | Managed<br>Listings      |                            |  |
|------------------------|-------------------|--------------------------|----------------------------|---------------|---------------------------------------|----------------------------|---------------|--------------------------|----------------------------|--|
| Price Range            | April<br>2023     | Year-Over-Year<br>Change | Month-Over-Month<br>Change | April<br>2023 | Year-Over-Year<br>Change              | Month-Over-Month<br>Change | April<br>2023 | Year-Over-Year<br>Change | Month-Over-Month<br>Change |  |
| \$100,000 and Below    | 23                | 0.0%                     | - 34.3%                    | 2.6           | + 23.8%                               | - 46.8%                    | 13            | - 23.5%                  | 0.0%                       |  |
| \$100,001 to \$200,000 | 63                | + 31.3%                  | - 20.3%                    | 4.5           | + 73.1%                               | + 15.1%                    | 16            | - 27.3%                  | - 27.3%                    |  |
| \$200,001 to \$300,000 | 19                | - 44.1%                  | - 42.4%                    | 2.1           | - 51.2%                               | - 34.1%                    | 12            | + 9.1%                   | - 7.7%                     |  |
| \$300,001 and Above    | 27                | + 50.0%                  | + 58.8%                    | 1.5           | - 34.8%                               | + 16.7%                    | 18            | + 50.0%                  | + 28.6%                    |  |
| Total                  | 132               | + 7.3%                   | - 19.5%                    | 2.8           | 0.0%                                  | - 18.3%                    | 59            | - 4.8%                   | - 4.8%                     |  |