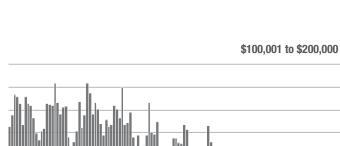

and Above    | 1,143             | - 0.7%                   | - 22.0%                    | 7.1           | - 22.0%                               | - 16.8%                    | 185           | + 20.9%                  | - 8.4%                     |  |
| Total                  | 1,273             | - 4.9%                   | - 22.8%                    | 6.2           | - 20.5%                               | - 18.7%                    | 250           | + 9.6%                   | - 7.7%                     |  |

500

400

300

200

100

0

1-2013

1-2015

## Showings





#### Buyer Interest (Showings/Listings) \$100,000 and Below - \$100,001 to \$200,000 - \$200,001 to \$300,000 \$300,001 and Above 14 12 10 8 6 0 1-2014 1-2015 1-2017 1-2013 1-2016 1-2018 1-2019 1-2020 1-2021 1-2022 1-2023



1-2019

\$300,001 and Above

1-2023

ՄՈՈՒԵւ

1-2021



1-2017

Current as of May 5, 2023. All data from Canopy MLS, Inc. Report provided by the Canopy Realtor® Association. Report © 2023 ShowingTime.





# Lancaster County, SC

|                        | Total<br>Showings |                          |                            | (             | Buyer Interest<br>(Showings/Listings) |                            |               | Managed<br>Listings      |                            |  |
|------------------------|-------------------|--------------------------|----------------------------|---------------|---------------------------------------|----------------------------|---------------|--------------------------|----------------------------|--|
| Price Range            | April<br>2023