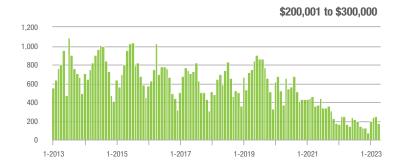

#### \$200,001 to \$300,000

## \$200,001 to \$300,000

### \$200,001 to \$300,000