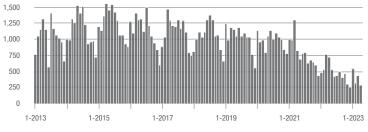

### \$300,001 and Above

# **City of Charlotte, NC**

|                        | Total<br>Showings |                          |                            | (             | Buyer Interest<br>(Showings/Listings) |                            |               | Managed<br>Listings      |                            |  |
|------------------------|-------------------|--------------------------|----------------------------|---------------|---------------------------------------|----------------------------|---------------|--------------------------|----------------------------|--|
| Price Range            | April<br>2023     | Year-Over-Year<br>Change | Month-Over-Month<br>Change | April<br>2023 | Year-Over-Year<br>Change              | Month-Over-Month<br>Change | April<br>2023 | Year-Over-Year<br>Change | Month-Over-Month<br>Change |  |
| \$100,000 and Below    | 1,965             | + 13.8%                  | - 2.4%                     | 2.8           | - 12.5%                               | - 2.2%                     | 765           | + 19.9%                  | - 6.1%                     |  |
| \$100,001 to \$200,000 | 805               | - 43.8%                  | - 9.4%                     | 10.5          | - 24.5%                               | - 1.0%                     | 81            | - 28.9%                  | - 12.0%                    |  |
| \$200,001 to \$300,000 | 3,759             | - 27.4%                  | - 20.5%                    | 13.7          | - 10.5%                               | - 0.8%                     | 280           | - 22.0%                  | - 20.9%                    |  |
| \$300,001 and Above    | 15,235            | - 16.8%                  | - 9.4%                     | 10.1          | - 17.9%                               | - 3.0%                     | 1,619         | 0.0%                     | - 8.5%                     |  |
| Total                  | 21,764            | - 18.3%                  | - 11.0%                    | 8.6           | - 21.1%                               | - 4.6%                     | 2,745         | + 0.5%                   | - 9.4%                     |  |