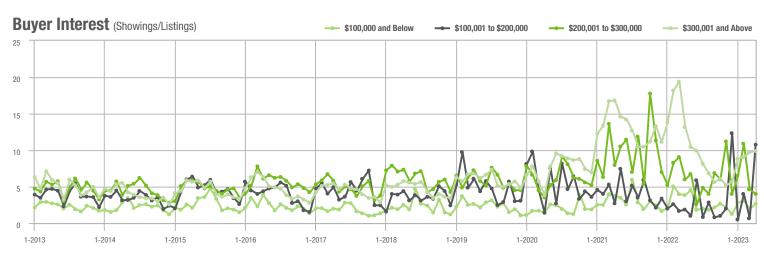

## 0 1-2015 1-2017 1-2019 1-2013 Buyer Interest (Showings/Listings) \$100,000 and Below - \$100,001 to \$200,000 - \$200,001 to \$300,000

1-2018

1-2019

1-2017

\$300,001 and Above

1-2023

\$100,001 to \$200,000

#### Buyer Interest (Showings/Listings) \$100,000 and Below - \$100,001 to \$200,000 - \$200,001 to \$300,000 \$300,001 and Above 14 12 10 8 6 0 1-2014 1-2015 1-2017 1-2013 1-2016 1-2018 1-2019 1-2020 1-2021 1-2022 1-2023

#### Buyer Interest (Showings/Listings) \$100,000 and Below - \$100,001 to \$200,000 \$200,001 to \$300,000 \$300,001 and Above 15.0 12.5 10.0 7.5 5.0 2.5 0.0 1-2017 1-2014 1-2015 1-2016 1-2019 1-2013 1-2018 1-2020 1-2021 1-2022 1-2023