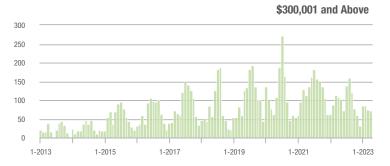

to \$300,000 | 30                | + 400.0%                 | - 3.2%                     | 1.8           | + 157.1%                              | + 2.5%                     | 18            | + 125.0%                 | - 5.3%                     |  |
| \$300,001 and Above    | 72                | - 32.7%                  | - 2.7%                     | 2.7           | - 27.0%                               | + 4.9%                     | 33            | - 8.3%                   | - 10.8%                    |  |
| Total                  | 281               | + 2.6%                   | + 0.4%                     | 2.6           | - 3.7%                                | + 6.2%                     | 152           | + 0.7%                   | - 7.9%                     |  |

### **Showings**











1-2023





## **Mooresville, NC**

|                        | Total<br>Showings |                          |                            |               | Buyer Interest<br>(Showings/Listings) |                            |               | Managed<br>Listings      |                            |  |
|------------------------|-------------------|--------------------------|----------------------------|---------------|---------------------------------------|----------------------------|---------------|--------------------------|----------------------------|--|
| Price Range            | April<br>2023     | Year-Over-Year<br>Change | Month-Over-Month<br>Change | April<br>2023 | Year-Over-Year<br>Change              | Month-Over-Month<br>Change | April<br>2023 | Year-Over-Year<br>Change | M