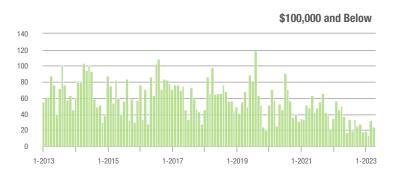

| - 67.7%                    | 5.7           | 0.0%                                  | - 53.4%                    | 9             | - 35.7%                  | - 30.8%                    |  |
| \$300,001 and Above    | 664               | - 1.0%                   | + 6.8%                     | 5.6           | - 25.3%                               | - 10.5%                    | 130           | + 21.5%                  | + 13.0%                    |  |
| Total                  | 819               | + 3.4%                   | - 12.7%                    | 5.4           | - 16.9%                               | - 21.8%                    | 165           | + 2.5%                   | + 5.1%                     |  |

250

1.000

### **Showings**

20

15

10

5

0

1-2013

1-2014

1-2015

1-2016





## 0 1-2015 1-2017 1-2019 1-2013 Buyer Interest (Showings/Listings) \$100,000 and Below - \$100,001 to \$200,000 - \$200,001 to \$300,000

1-2018

1-2019

1-2017







\$300,001 and Above

1-2023



\$100,001 to \$200,000

Current as of May 5, 2023. All data from Canopy MLS, Inc. Report provided by the Canopy Realtor® Association. Report © 2023 ShowingTime.

1-2021

1-2022

1-2020





## Fort Mill, SC

|                        | Total<br>Showings |                          |                            | (             | Buyer Interest<br>(Showings/Listings) |                            |               | Managed<br>Listings      |                            |  |
|------------------------|-------------------|--------------------------|----------------------------|---------------|-------