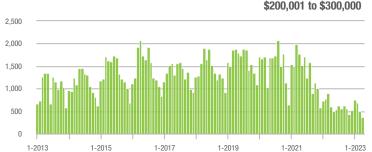

|
| \$200,001 to \$300,000 | 365               | - 39.4%                  | - 26.0%                    | 9.1           | - 6.2%                   | + 16.4%                    | 50                  | - 36.7%                  | - 32.4%                    |
| \$300,001 and Above    | 3,801             | - 26.8%                  | - 2.8%                     | 7.7           | - 33.0%                  | - 3.2%                     | 548                 | + 4.6%                   | - 3.5%                     |
| Total                  | 4,442             | - 27.9%                  | - 6.4%                     | 7.2           | - 28.7%                  | - 0.4%                     | 699                 | - 4.9%                   | - 9.3%                     |

### **Showings**













\$300,001 and Above







\$100,001 to \$200,000

1-2021

\$300,001 and Above

1-2023

## **Uptown Charlotte**

|                        | Total<br>Showings |                          |                            | (             | Buyer Interest<br>(Showings/Listings) |                            |               | Managed<br>Listings      |                            |  |
|------------------------|-------------------|--------------------------|----------------------------|---------------|---------------------------------------|----------------------------|---------------|--------------------------|----------------------------|--|
| Price Range            | April<br>2023     | Year-Over-Year<br>Change | Month-Over-Month<br>Change | April<br>2023 | Year-Over-Year<br>Change