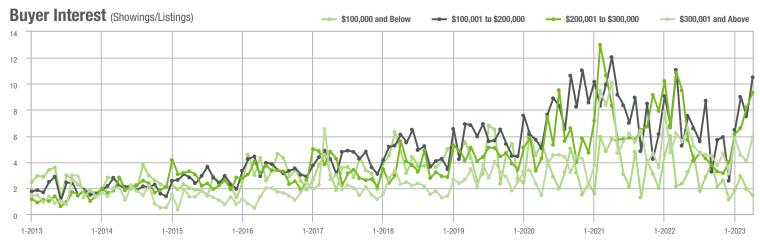

## 0 1-2015 1-2017 1-2019 1-2013 Buyer Interest (Showings/Listings) \$100,000 and Below - \$100,001 to \$200,000 - \$200,001 to \$300,000

1-2018

1-2019

1-2017

\$300,001 and Above

1-2023

\$100,001 to \$200,000

#### Buyer Interest (Showings/Listings) \$100,000 and Below - \$100,001 to \$200,000 - \$200,001 to \$300,000 \$300,001 and Above 14 12 10 8 6 0 1-2014 1-2015 1-2017 1-2013 1-2016 1-2018 1-2019 1-2020 1-2021 1-2022 1-2023

#### Buyer Interest (Showings/Listings) \$100,000 and Below - \$100,001 to \$200,000 \$200,001 to \$300,000 \$300,001 and Above 15.0 12.5 10.0 7.5 5.0 2.5 0.0 1-2017 1-2014 1-2015 1-2016 1-2019 1-2013 1-2018 1-2020 1-2021 1-2022 1-2023