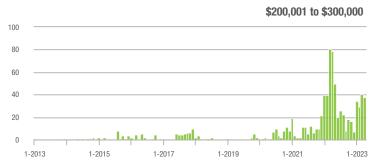

| - 51.9%                  | - 5.0%                     | 2.4           | - 50.0%                               | - 10.0%                    | 14            | - 36.4%                  | - 22.2%                    |  |
| \$300,001 and Above    | 22                | + 2,100.0%               | + 266.7%                   | 3.3           | + 560.0%                              | + 66.7%                    | 8             | + 166.7%                 | + 60.0%                    |  |
| Total                  | 79                | - 17.7%                  | + 54.9%                    | 2.9           | - 6.5%                                | + 73.0%                    | 31            | - 20.5%                  | 0.0%                       |  |

### **Showings**





### \$300,001 and Above











# **Cleveland County, NC**

|                        | Total<br>Showings |                          |                            | (             | Buyer Interest<br>(Showings/Listings) |                            |               | Managed<br>Listings      |                            |  |
|------------------------|-------------------|--------------------------|----------------------------|---------------|---------------------------------------|----------------------------|---------------|--------------------------|----------------------------|--|
| Price Range            | April<br>2023     | Year-Over-Year<br>Change | Month-Over-Month<br>Change | April<br>2023 | Year-Over-Year<br>Change              | Month-Over-Month<br>Change | April<br>2023 | Year-Over-Year<br>Change | Month-O