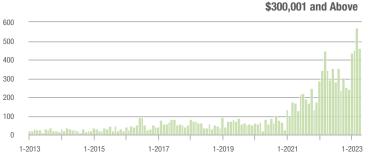

,001 to \$300,000 | 600               | + 41.8%                  | - 20.9%                    | 8.2           | - 8.9%                                | - 14.8%                    | 75            | + 38.9%                  | - 16.7%                    |  |
| \$300,001 and Above    | 459               | + 33.4%                  | - 19.2%                    | 5.7           | - 26.9%                               | - 18.3%                    | 80            | + 42.9%                  | - 9.1%                     |  |
| Total                  | 1,220             | + 1.2%                   | - 29.9%                    | 6.6           | - 17.5%                               | - 20.5%                    | 191           | + 3.2%                   | - 18.7%                    |  |

## Showings







### \$200,001 to \$300,000









\$100,001 to \$200,000

## Lake Norman

|                        | Total<br>Showings |                          |                            | (             | Buyer Interest<br>(Showings/Listings) |                            |               | Managed<br>Listings      |                            |  |
|------------------------|-------------------|--------------------------|----------------------------|---------------|---------------------------------------|----------------------------|---------------|--------------------------|----------------------------|--|
| Price Range            | April<br>2023     | Year-Over-Year<br>Change | Month-Over-Month<br>Change | April<br>2023 | Year-Over-Year<br>Change              | Month-Over-Month<br>Change | April<br