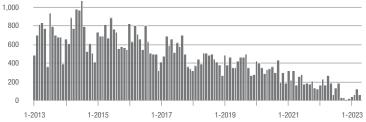

\$300,001 and Above 5,000 4,000 2,000 1,000 1-2013 1-2015 1-2017 1-2019 1-2021 1-2023