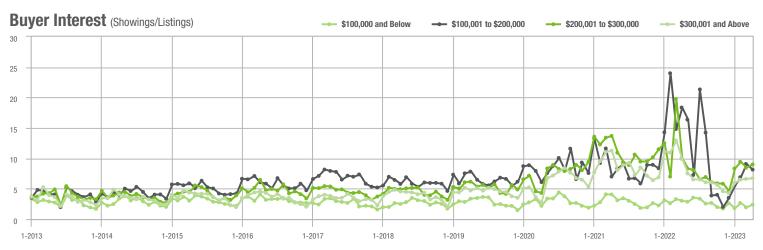

## 0 1-2015 1-2017 1-2019 1-2013 Buyer Interest (Showings/Listings) \$100,000 and Below - \$100,001 to \$200,000 - \$200,001 to \$300,000

1-2018

1-2019

1-2017

\$300,001 and Above

1-2023

\$100,001 to \$200,000

#### Buyer Interest (Showings/Listings) \$100,000 and Below - \$100,001 to \$200,000 - \$200,001 to \$300,000 \$300,001 and Above 14 12 10 8 6 0 1-2014 1-2015 1-2017 1-2013 1-2016 1-2018 1-2019 1-2020 1-2021 1-2022 1-2023

#### Buyer Interest (Showings/Listings) \$100,000 and Below - \$100,001 to \$200,000 \$200,001 to \$300,000 \$300,001 and Above 15.0 12.5 10.0 7.5 5.0 2.5 0.0 1-2017 1-2014 1-2015 1-2016 1-2019 1-2013 1-2018 1-2020 1-2021 1-2022 1-2023