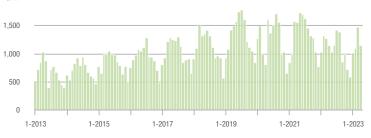

## **Showing Statistics**

| MLS Area                | Total<br>Showings | Buyer Interest<br>(Showings / Listings) | Managed<br>Listings |
|-------------------------|-------------------|-----------------------------------------|---------------------|
| Alexander County, NC    | 461               | 5.7                                     | 104                 |
| Anson County, NC        | 132               | 2.8                                     | 59                  |
| Cabarrus County, NC     | 5,237             | 8.0                                     | 720                 |
| Charlotte MSA           | 53,440            | 7.8                                     | 7,657               |
| Chester County, SC      | 349               | 4.5                                     | 92                  |
| Chesterfield County, SC | 79                | 2.9                                     | 31                  |
| Cleveland County, NC    | 1,204             | 5.2                                     | 298                 |
| City of Charlotte, NC   | 21,764            | 8.6                                     | 2,745               |
| Concord, NC             | 3,304             | 9.2                                     | 390                 |
| Davidson, NC            | 553               | 6.5                                     | 94                  |
| Denver, NC              | 819               | 5.4                                     | 165                 |
| Fort Mill, SC           | 1,863             | 9.8                                     | 198                 |
| Gaston County, NC       | 4,809             | 7.0                                     | 773                 |
| Gastonia, NC            | 2,368             | 7.4                                     | 357                 |
| Huntersville, NC        | 1,568             | 7.5                                     | 230                 |
| Iredell County, NC      | 3,911             | 5.7                                     | 829                 |
| Kannapolis, NC          | 1,220             | 6.6                                     | 191                 |
| Lake Norman             | 2,700             | 6.1                                     | 506                 |
| Lake Wylie              | 1,273             | 6.2                                     | 250                 |
| Lancaster County, SC    | 2,247             | 7.1                                     | 368                 |
| Lincoln County, NC      | 1,744             | 5.9                                     | 345                 |
| Lincolnton, NC          | 628               | 6.6                                     | 111                 |
| Matthews, NC            | 1,742             | 10.3                                    | 191                 |
| Mecklenburg County, NC  | 26,262            | 8.4                                     | 3,418               |
| Monroe, NC              | 1,145             | 5.5                                     | 239                 |
| Montgomery County, NC   | 281               | 2.6                                     | 152                 |
| Mooresville, NC         | 2,138             | 6.3                                     | 379                 |
| Rock Hill, SC           | 2,473             | 9.4                                     | 297                 |
| Salisbury, NC           | 1,286             | 6.3                                     | 235                 |
| Stanly County, NC       | 973               | 5.0                                     | 247                 |
| Statesville, NC         | 1,357             | 5.2                                     | 345                 |
| Union County, NC        | 4,442             | 7.2                                     | 699                 |
| Uptown Charlotte        | 319               | 5.0                                     | 67                  |
| Waxhaw, NC              | 1,554             | 9.0                                     | 189                 |
| York County, SC         | 6,144             | 8.4                                     | 842                 |

# **Alexander County, NC**

|                        | Total<br>Showings |                          |                            | (             | Buyer Interest<br>(Showings/Listings) |                            |               | Managed<br>Listings      |                            |  |
|------------------------|-------------------|--------------------------|----------------------------|---------------|---------------------------------------|----------------------------|---------------|--------------------------|----------------------------|--|
| Price Range            | April<br>2023     | Year-Over-Year<br>Change | Month-Over-Month<br>Change | April<br>2023 | Year-Over-Year<br>Change              | Month-Over-Month<br>Change | April<br>2023 | Year-Over-Year<br>Change | Month-Over-Month<br>Change |  |
| \$100,000 and Below    | 46                | + 17.9%                  | + 12.2%                    | 2.6           | + 30.0%                               | + 17.1%                    | 28            | - 31.7%                  | - 6.7%                     |  |
| \$100,001 to \$200,000 | 116               | 0.0%                     | + 68.1%                    | 7.6           | + 38.2%                               | + 76.2%                    | 18            | - 25.0%                  | - 5.3%                     |  |
| \$200,001 to \$300,000 | 164               | - 4.7%                   | + 121.6%                   | 9.0           | - 24.4%                               | + 106.8%                   | 19            | + 18.8%                  | 0.0%                       |  |
| \$300,001 and Above    | 135               | + 39.2%                  | + 17.4%                    | 4.3           | 0.0%                                  | + 15.0%                    | 39            | + 39.3%                  | + 2.6%                     |  |
| Total                  | 461               | + 8.7%                   | + 54.2%                    | 5.7           | + 1.8%                                | + 54.2%                    | 104           | - 4.6%                   | - 1.9%                     |  |