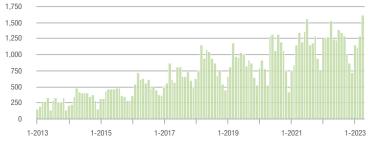

## Showings

## **Charlotte MSA**

|                        | Total<br>Showings |                          |                            | (             | Buyer Interest<br>(Showings/Listings) |                            |               | Managed<br>Listings      |                            |  |
|------------------------|-------------------|--------------------------|----------------------------|---------------|---------------------------------------|----------------------------|---------------|--------------------------|----------------------------|--|
| Price Range            | April<br>2023     | Year-Over-Year<br>Change | Month-Over-Month<br>Change | April<br>2023 | Year-Over-Year<br>Change              | Month-Over-Month<br>Change | April<br>2023 | Year-Over-Year<br>Change | Month-Over-Month<br>Change |  |
| \$100,000 and Below    | 3,382             | + 0.5%                   | - 8.7%                     | 2.6           | - 13.3%                               | - 0.8%                     | 1,461         | + 1.1%                   | - 12.1%                    |  |
| \$100,001 to \$200,000 | 4,057             | - 20.8%                  | - 13.7%                    | 9.4           | 0.0%                                  | + 1.6%                     | 517           | - 24.0%                  | - 14.5%                    |  |
| \$200,001 to \$300,000 | 11,027            | - 21.3%                  | - 17.5%                    | 10.3          | - 17.6%                               | + 0.4%                     | 1,156         | - 8.3%                   | - 18.6%                    |  |
| \$300,001 and Above    | 34,974            | - 16.4%                  | - 4.7%                     | 8.5           | - 25.4%                               | - 2.4%                     | 4,523         | + 7.6%                   | - 4.9%                     |  |
| Total                  | 53,440            | - 16.9%                  | - 8.6%                     | 7.8           | - 22.0%                               | - 1.9%                     | 7,657         | + 0.9%                   | - 9.4%                     |  |