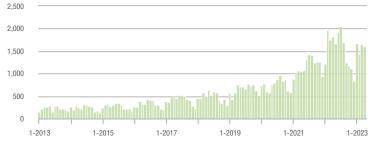

| - 19.1%                  | - 16.6%                    | 9.1           | - 20.2%                               | + 6.0%                     | 203           | - 2.4%                   | - 21.6%                    |  |
| \$300,001 and Above    | 1,592             | - 12.0%                  | - 3.5%                     | 5.7           | - 29.6%                               | - 4.1%                     | 316           | + 19.2%                  | - 4.5%                     |  |
| Total                  | 4,809             | - 14.4%                  | - 10.1%                    | 7.0           | - 22.2%                               | - 0.5%                     | 773           | + 2.7%                   | - 12.4%                    |  |

## Showings





#### \$300,001 and Above



#### \$200,001 to \$300,000









## Gastonia, NC

| Total<br>Showings      |               |                          |                            | (             | Buyer Inte<br>Showings/L |                            | Managed<br>Listings |                          |                            |
|------------------------|---------------|--------------------------|----------------------------|---------------|--------------------------|----------------------------|---------------------|--------------------------|----------------------------|
| Price Range            | April<br>2023 | Year-Over-Year<br>Change | Month-Over-Month<br>Change | April<br>2023 | Year-Over-Year<br>Change | Month-Over-Month<br>Change | April<br>2023       | Year-Over-Year<br>Change | Month-Over-Month<br>Change