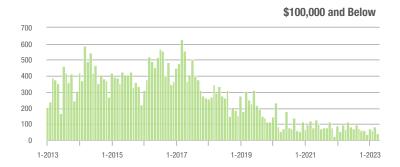

#### \$200,001 to \$300,000

#### \$200,001 to \$300,000

\$100,001 to \$200,000

-11

\$300,001 and Above

1-2023

1-2023

.....

1-2021