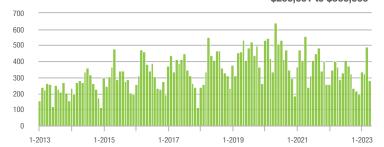

| - 22.4%                  | - 42.8%                    | 7.4           | - 20.4%                               | - 23.2%                    | 41            | - 19.6%                  | - 24.1%                    |  |
| \$300,001 and Above    | 1,042             | + 14.8%                  | + 8.2%                     | 5.7           | - 16.2%                               | - 0.1%                     | 201           | + 18.9%                  | + 3.6%                     |  |
| Total                  | 1,744             | + 17.6%                  | - 13.1%                    | 5.9           | - 9.2%                                | - 10.9%                    | 345           | + 5.2%                   | - 4.2%                     |  |

### Showings







\$200,001 to \$300,000









## Lincolnton, NC

|                        |               | Total<br>Showings        |                            |               | Buyer Interest<br>(Showings/Listings) |                            |               | Managed<br>Listings      |                            |  |
|------------------------|---------------|--------------------------|----------------------------|---------------|---------------------------------------|----------------------------|---------------|--------------------------|----------------------------|--|
| Price Range            | April<br>2023 | Year-Over-Year<br>Change | Month-Over-Month<br>Change | April<br>2023 | Year-Over-Year<br>Change              | Month-Over-Month<br>Change | April<br>2023 | Year-Over-Year<br>Change | Month-Over-Month<br>Change |