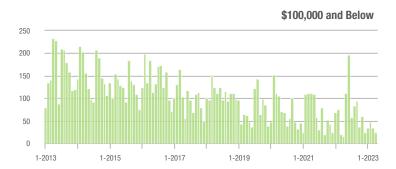

|
| \$200,001 to \$300,000 | 181           | - 27.6%                  | - 20.6%                    | 9.3           | - 2.1%                                | + 14.0%                    | 22            | - 31.3%                  | - 26.7%                    |  |
| \$300,001 and Above    | 252           | + 53.7%                  | + 58.5%                    | 5.9           | + 5.4%                                | + 44.9%                    | 46            | + 12.2%                  | + 4.5%                     |  |
| Total                  | 628           | + 26.4%                  | + 0.2%                     | 6.6           | - 1.5%                                | + 17.3%                    | 111           | + 2.8%                   | - 9.0%                     |  |

## Showings

400









\$200,001 to \$300,000









## **Matthews**, NC

|                        | Total<br>Showings |                          |                            | (             | Buyer Interest<br>(Showings/Listings) |                            |               | Managed<br>Listings      |                            |  |
|------------------------|-------------------|--------------------------|----------------------------|---------------|---------------------------------------|----------------------------|---------------|--------------------------|----------------------------|--|
| Price Range            | April<br>2023     | Year-Over-Year<br>Change | Month-Over-Month<br>Change | April<br>2023 | Year-Over-Year<br>Change              | Month-Over-Month<br>Change | April<br>2023 | Year-Over