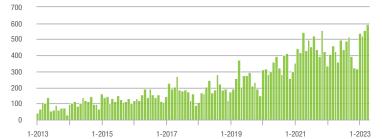

| + 39.2%                  | + 5.5%                     | 7.5           | - 11.8%                               | + 24.9%                    | 87            | + 45.0%                  | - 13.9%                    |  |
| \$300,001 and Above    | 378               | + 14.9%                  | + 13.9%                    | 5.1           | - 13.6%                               | + 19.2%                    | 84            | + 29.2%                  | - 7.7%                     |  |
| Total                  | 1,286             | + 7.9%                   | - 3.6%                     | 6.3           | - 10.0%                               | + 8.4%                     | 235           | + 4.9%                   | - 11.7%                    |  |

## Showings







### \$200,001 to \$300,000









## **Stanly County, NC**

|                        | Total<br>Showings |                          |                            | (             | Buyer Interest<br>(Showings/Listings) |                            |               | Managed<br>Listings      |                            |  |
|------------------------|-------------------|--------------------------|----------------------------|---------------|---------------------------------------|----------------------------|---------------|--------------------------|----------------------------|--|
| Price Range            | April<br>2023     | Year-Over-Year<br>Change | Month-Over-Month<br>Change | April<br>2023 | Year-Over-Year<br>Change              | Month-Over-Month<br>Change | April<br>2023 | Year-Over-Year<br>Change | Month-Ove