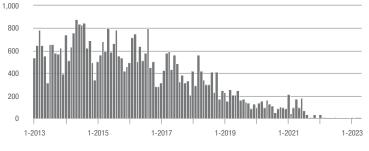

# **Alexander County, NC**

|                        | Total<br>Showings |                          |                            | (             | Buyer Interest<br>(Showings/Listings) |                            |               | Managed<br>Listings      |                            |  |
|------------------------|-------------------|--------------------------|----------------------------|---------------|---------------------------------------|----------------------------|---------------|--------------------------|----------------------------|--|
| Price Range            | April<br>2023     | Year-Over-Year<br>Change | Month-Over-Month<br>Change | April<br>2023 | Year-Over-Year<br>Change              | Month-Over-Month<br>Change | April<br>2023 | Year-Over-Year<br>Change | Month-Over-Month<br>Change |  |
| \$100,000 and Below    | 46                | + 17.9%                  | + 12.2%                    | 2.6           | + 30.0%                               | + 17.1%                    | 28            | - 31.7%                  | - 6.7%                     |  |
| \$100,001 to \$200,000 | 116               | 0.0%                     | + 68.1%                    | 7.6           | + 38.2%                               | + 76.2%                    | 18            | - 25.0%                  | - 5.3%                     |  |
| \$200,001 to \$300,000 | 164               | - 4.7%                   | + 121.6%                   | 9.0           | - 24.4%                               | + 106.8%                   | 19            | + 18.8%                  | 0.0%                       |  |
| \$300,001 and Above    | 135               | + 39.2%                  | + 17.4%                    | 4.3           | 0.0%                                  | + 15.0%                    | 39            | + 39.3%                  | + 2.6%                     |  |
| Total                  | 461               | + 8.7%                   | + 54.2%                    | 5.7           | + 1.8%                                | + 54.2%                    | 104           | - 4.6%                   | - 1.9%                     |  |