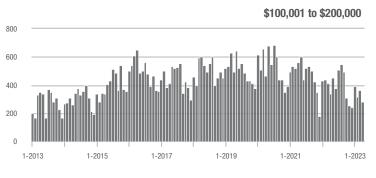

00,001 to \$300,000 | 590               | + 39.2%                  | + 5.5%                     | 7.5           | - 11.8%                               | + 24.9%                    | 87            | + 45.0%                  | - 13.9%                    |  |
| \$300,001 and Above    | 378               | + 14.9%                  | + 13.9%                    | 5.1           | - 13.6%                               | + 19.2%                    | 84            | + 29.2%                  | - 7.7%                     |  |
| Total                  | 1,286             | + 7.9%                   | - 3.6%                     | 6.3           | - 10.0%                               | + 8.4%                     | 235           | + 4.9%                   | - 11.7%                    |  |

## Showings







### \$200,001 to \$300,000









## **Stanly County, NC**

|                        | Total<br>Showings |                          |                            | (             | Buyer Interest<br>(Showings/Listings) |                            |               | Managed<br>Listings      |                            |  |
|------------------------|-------------------|--------------------------|----------------------------|---------------|---------------------------------------|----------------------------|---------------|--------------------------|----------------------------|--|
| Price Range            | April<br>2023     | Year-Over-Year<br>Change | Month-Over-Month<br>Change | April<br>2023 | Year-Over-Year<br>Change              | Month-Over-Month<br>Change | April<br>2023 | Year