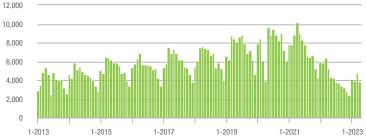

## 0 1-2015 1-2017 1-2019 1-2013 Buyer Interest (Showings/Listings) \$100,000 and Below - \$100,001 to \$200,000 - \$200,001 to \$300,000

1-2018

1-2019

1-2017

\$300,001 and Above

1-2023

\$100,001 to \$200,000

#### Buyer Interest (Showings/Listings) \$100,000 and Below - \$100,001 to \$200,000 - \$200,001 to \$300,000 \$300,001 and Above 14 12 10 8 6 0 1-2014 1-2015 1-2017 1-2013 1-2016 1-2018 1-2019 1-2020 1-2021 1-2022 1-2023

#### Buyer Interest (Showings/Listings) \$100,000 and Below - \$100,001 to \$200,000 \$200,001 to \$300,000 \$300,001 and Above 15.0 12.5 10.0 7.5 5.0 2.5 0.0 1-2017 1-2014 1-2015 1-2016 1-2019 1-2013 1-2018 1-2020 1-2021 1-2022 1-2023