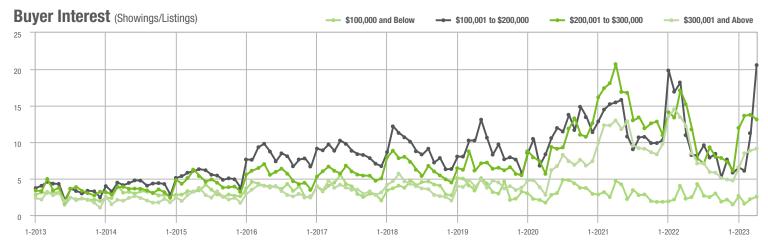

## 0 1-2015 1-2017 1-2019 1-2013 Buyer Interest (Showings/Listings) \$100,000 and Below - \$100,001 to \$200,000 - \$200,001 to \$300,000

1-2018

1-2019

1-2017

\$300,001 and Above

1-2023

\$100,001 to \$200,000

#### Buyer Interest (Showings/Listings) \$100,000 and Below - \$100,001 to \$200,000 - \$200,001 to \$300,000 \$300,001 and Above 14 12 10 8 6 0 1-2014 1-2015 1-2017 1-2013 1-2016 1-2018 1-2019 1-2020 1-2021 1-2022 1-2023

#### Buyer Interest (Showings/Listings) \$100,000 and Below - \$100,001 to \$200,000 \$200,001 to \$300,000 \$300,001 and Above 15.0 12.5 10.0 7.5 5.0 2.5 0.0 1-2017 1-2014 1-2015 1-2016 1-2019 1-2013 1-2018 1-2020 1-2021 1-2022 1-2023