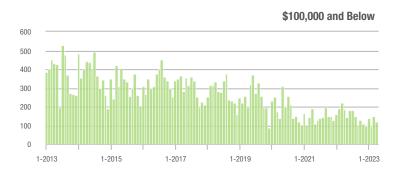

00,000 | 176               | + 10.7%                  | - 27.6%                    | 7.2           | - 8.9%                                | - 21.6%                    | 26            | - 3.7%                   | - 10.3%                    |  |
| \$300,001 and Above    | 2,326             | - 16.1%                  | - 1.5%                     | 6.8           | - 23.6%                               | - 0.7%                     | 378           | + 3.6%                   | - 2.1%                     |  |
| Total                  | 2,700             | - 14.8%                  | - 6.1%                     | 6.1           | - 19.7%                               | - 5.5%                     | 506           | - 5.4%                   | - 4.2%                     |  |

800

600

400

## Showings





#### Buyer Interest (Showings/Listings) \$100,000 and Below - \$100,001 to \$200,000 - \$200,001 to \$300,000 \$300,001 and Above 14 12 10 8 6 0 1-2014 1-2015 1-2017 1-2013 1-2016 1-2018 1-2019 1-2020 1-2021 1-2022 1-2023



\$300,001 and Above 5,000 4,000 2,000 1,000 1-2013 1-2015 1-2017 1-2019 1-2021 1-2023





## Lake Wylie

|                        | Total<br>Showings |                          |                            | (             | Buyer Interest<br>(Showings/Listings) |                            |               | Managed<br>Listings      |                            |  |
|------------------------|-------------------|--------------------------|----------------------------|---------------|---------------------------------------|----------------------------|---------------