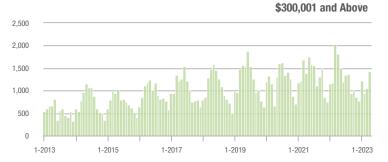

001 to \$300,000 | 328               | - 33.6%                  | + 49.8%                    | 12.1          | - 43.7%                               | + 22.0%                    | 28            | + 12.0%                  | + 21.7%                    |  |
| \$300,001 and Above    | 1,426             | - 21.7%                  | + 37.4%                    | 10.6          | - 31.6%                               | + 22.7%                    | 141           | + 8.5%                   | + 8.5%                     |  |
| Total                  | 1,863             | - 22.5%                  | + 38.1%                    | 9.8           | - 34.7%                               | + 22.8%                    | 198           | + 11.2%                  | + 10.0%                    |  |

### Showings









1-2019

1-2021

1-2017

1-2015

1-2013



1-2023





## **Gaston County, NC**

|                        | Total<br>Showings |                          |                            | (             | Buyer Interest<br>(Showings/Listings) |                            |               | Managed<br>Listings      |                            |  |
|------------------------|-------------------|--------------------------|----------------------------|---------------|---------------------------------------|----------------------------|---------------|--------------------------|----------------------------|--|
| Price Range            | April<br>2023     | Year-Over-Year<br>Change | Month-Over-Month<br>Change | April<br>2023 | Year-Over-Year<br>Change              | Month-Over-Month<br>Change | Ap