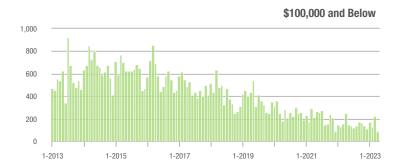

# **Alexander County, NC**

|                        | Total<br>Showings |                          |                            | (             | Buyer Interest<br>(Showings/Listings) |                            |               | Managed<br>Listings      |                            |  |
|------------------------|-------------------|--------------------------|----------------------------|---------------|---------------------------------------|----------------------------|---------------|--------------------------|----------------------------|--|
| Price Range            | April<br>2023     | Year-Over-Year<br>Change | Month-Over-Month<br>Change | April<br>2023 | Year-Over-Year<br>Change              | Month-Over-Month<br>Change | April<br>2023 | Year-Over-Year<br>Change | Month-Over-Month<br>Change |  |
| \$100,000 and Below    | 46                | + 17.9%                  | + 12.2%                    | 2.6           | + 30.0%                               | + 17.1%                    | 28            | - 31.7%                  | - 6.7%                     |  |
| \$100,001 to \$200,000 | 116               | 0.0%                     | + 68.1%                    | 7.6           | + 38.2%                               | + 76.2%                    | 18            | - 25.0%                  | - 5.3%                     |  |
| \$200,001 to \$300,000 | 164               | - 4.7%                   | + 121.6%                   | 9.0           | - 24.4%                               | + 106.8%                   | 19            | + 18.8%                  | 0.0%                       |  |
| \$300,001 and Above    | 135               | + 39.2%                  | + 17.4%                    | 4.3           | 0.0%                                  | + 15.0%                    | 39            | + 39.3%                  | + 2.6%                     |  |
| Total                  | 461               | + 8.7%                   | + 54.2%                    | 5.7           | + 1.8%                                | + 54.2%                    | 104           | - 4.6%                   | - 1.9%                     |  |

### Showings

#### \$200,001 to \$300,000