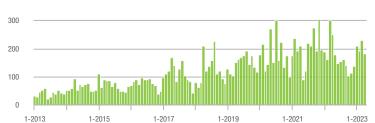

81           | - 27.6%                  | - 20.6%                    | 9.3           | - 2.1%                                | + 14.0%                    | 22            | - 31.3%                  | - 26.7%                    |  |
| \$300,001 and Above    | 252           | + 53.7%                  | + 58.5%                    | 5.9           | + 5.4%                                | + 44.9%                    | 46            | + 12.2%                  | + 4.5%                     |  |
| Total                  | 628           | + 26.4%                  | + 0.2%                     | 6.6           | - 1.5%                                | + 17.3%                    | 111           | + 2.8%                   | - 9.0%                     |  |

## Showings

400









\$200,001 to \$300,000









## **Matthews**, NC

|                        | Total<br>Showings |                          |                            | (             | Buyer Interest<br>(Showings/Listings) |                            |               | Managed<br>Listings      |                            |  |
|------------------------|-------------------|--------------------------|----------------------------|---------------|---------------------------------------|----------------------------|---------------|--------------------------|----------------------------|--|
| Price Range            | April<br>2023     | Year-Over-Year<br>Change | Month-Over-Month<br>Change | April<br>2023 | Year-Over-Year<br>Change              | Month-Over-Month<br>Change | April<br>2023 | Year-Over-Year<br>Change | Month-Over-Mon