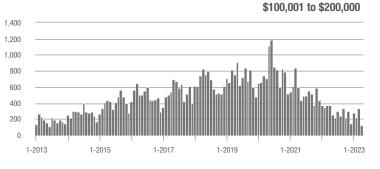

00,001 to \$300,000 | 600               | + 41.8%                  | - 20.9%                    | 8.2           | - 8.9%                                | - 14.8%                    | 75            | + 38.9%                  | - 16.7%                    |  |
| \$300,001 and Above    | 459               | + 33.4%                  | - 19.2%                    | 5.7           | - 26.9%                               | - 18.3%                    | 80            | + 42.9%                  | - 9.1%                     |  |
| Total                  | 1,220             | + 1.2%                   | - 29.9%                    | 6.6           | - 17.5%                               | - 20.5%                    | 191           | + 3.2%                   | - 18.7%                    |  |

## Showings







### \$200,001 to \$300,000









\$100,001 to \$200,000

## Lake Norman

|                        | Total<br>Showings |                          |                            | (             | Buyer Interest<br>(Showings/Listings) |                            |               | Managed<br>Listings      |                            |  |
|------------------------|-------------------|--------------------------|----------------------------|---------------|---------------------------------------|----------------------------|---------------|--------------------------|----------------------------|--|
| Price Range            | April<br>2023     | Year-Over-Year<br>Change | Month-Over-Month<br>Change | April<br>2023 | Year-Over-Year<br>Change              | Month-Over-Month<br>Change | April<