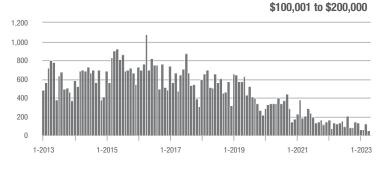

.8%                    |
| \$200,001 to \$300,000 | 201               | - 43.4%                  | - 26.1%                    | 9.8           | - 1.0%                   | + 6.4%                     | 23                  | - 39.5%                  | - 28.1%                    |
| \$300,001 and Above    | 845               | - 16.9%                  | - 6.0%                     | 5.4           | - 34.9%                  | - 6.4%                     | 176                 | + 13.5%                  | - 3.8%                     |
| Total                  | 1,145             | - 26.5%                  | - 14.0%                    | 5.5           | - 29.5%                  | - 7.8%                     | 239                 | - 3.6%                   | - 10.5%                    |

## Showings







#### Buyer Interest (Showings/Listings) \$100,000 and Below - \$100,001 to \$200,000 \$200,001 to \$300,000 \$300,001 and Above 15.0 12.5 10.0 7.5 5.0 2.5 0.0 1-2017 1-2014 1-2015 1-2016 1-2019 1-2013 1-2018 1-2020 1-2021 1-2022 1-2023

1.400

1,200

1,000

800 600

400

200

0

1-2013

1-2015

1-2017

1-2019





## **Montgomery County, NC**

|                        | Total<br>Showings |                          |                            |               | Buyer Interest<br>(Showings/Listings) |                            |               | Managed<br>Listings      |                            |  |
|------------------------|-------------------|--------------------------|----------------------------|---------------|---------------------------------------|----------------------------|