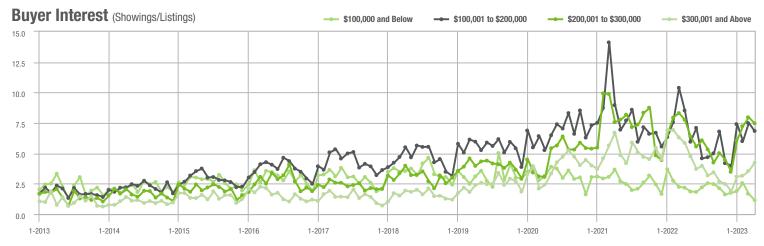

## 0 1-2015 1-2017 1-2019 1-2013 Buyer Interest (Showings/Listings) \$100,000 and Below - \$100,001 to \$200,000 - \$200,001 to \$300,000

1-2018

1-2019

1-2017

\$300,001 and Above

1-2023

\$100,001 to \$200,000

#### Buyer Interest (Showings/Listings) \$100,000 and Below - \$100,001 to \$200,000 - \$200,001 to \$300,000 \$300,001 and Above 14 12 10 8 6 0 1-2014 1-2015 1-2017 1-2013 1-2016 1-2018 1-2019 1-2020 1-2021 1-2022 1-2023

#### Buyer Interest (Showings/Listings) \$100,000 and Below - \$100,001 to \$200,000 \$200,001 to \$300,000 \$300,001 and Above 15.0 12.5 10.0 7.5 5.0 2.5 0.0 1-2017 1-2014 1-2015 1-2016 1-2019 1-2013 1-2018 1-2020 1-2021 1-2022 1-2023