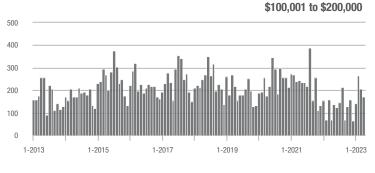

|
| \$200,001 to \$300,000 | 181           | - 27.6%                  | - 20.6%                    | 9.3           | - 2.1%                                | + 14.0%                    | 22            | - 31.3%                  | - 26.7%                    |  |
| \$300,001 and Above    | 252           | + 53.7%                  | + 58.5%                    | 5.9           | + 5.4%                                | + 44.9%                    | 46            | + 12.2%                  | + 4.5%                     |  |
| Total                  | 628           | + 26.4%                  | + 0.2%                     | 6.6           | - 1.5%                                | + 17.3%                    | 111           | + 2.8%                   | - 9.0%                     |  |

## Showings

400









\$200,001 to \$300,000









## **Matthews**, NC

|                        | Total<br>Showings |                          |                            | (             | Buyer Interest<br>(Showings/Listings) |                            |               | Managed<br>Listings      |                            |  |
|------------------------|-------------------|--------------------------|----------------------------|---------------|---------------------------------------|----------------------------|---------------|--------------------------|----------------------------|--|
| Price Range            | April<br>2023     | Year-Over-Year<br>Change | Month-Over-Month<br>Change | April<br>2023 | Year-Over-Year<br>Change              | Month-Over-Month<br>Change | April<br>2023 | Year-Over-Y