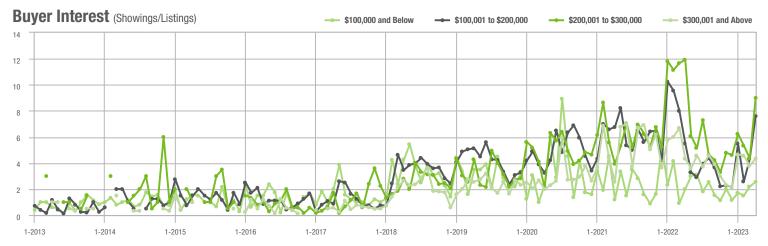

## 0 1-2015 1-2017 1-2019 1-2013 Buyer Interest (Showings/Listings) \$100,000 and Below - \$100,001 to \$200,000 - \$200,001 to \$300,000

1-2018

1-2019

1-2017

\$300,001 and Above

1-2023

\$100,001 to \$200,000

#### Buyer Interest (Showings/Listings) \$100,000 and Below - \$100,001 to \$200,000 - \$200,001 to \$300,000 \$300,001 and Above 14 12 10 8 6 0 1-2014 1-2015 1-2017 1-2013 1-2016 1-2018 1-2019 1-2020 1-2021 1-2022 1-2023

#### Buyer Interest (Showings/Listings) \$100,000 and Below - \$100,001 to \$200,000 \$200,001 to \$300,000 \$300,001 and Above 15.0 12.5 10.0 7.5 5.0 2.5 0.0 1-2017 1-2014 1-2015 1-2016 1-2019 1-2013 1-2018 1-2020 1-2021 1-2022 1-2023