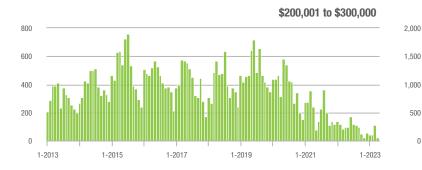

76.8%                  | - 79.2%                    | 2.5           | - 59.0%                               | - 68.4%                    | 14            | - 41.7%                  | - 30.0%                    |  |
| \$300,001 and Above    | 1,143             | - 0.7%                   | - 22.0%                    | 7.1           | - 22.0%                               | - 16.8%                    | 185           | + 20.9%                  | - 8.4%                     |  |
| Total                  | 1,273             | - 4.9%                   | - 22.8%                    | 6.2           | - 20.5%                               | - 18.7%                    | 250           | + 9.6%                   | - 7.7%                     |  |

500

400

300

200

100

0

1-2013

1-2015

## Showings





#### Buyer Interest (Showings/Listings) \$100,000 and Below - \$100,001 to \$200,000 - \$200,001 to \$300,000 \$300,001 and Above 14 12 10 8 6 0 1-2014 1-2015 1-2017 1-2013 1-2016 1-2018 1-2019 1-2020 1-2021 1-2022 1-2023



1-2019

\$300,001 and Above

1-2023

ՄՈՈՒԵւ

1-2021



1-2017

Current as of May 5, 2023. All data from Canopy MLS, Inc. Report provided by the Canopy Realtor® Association. Report © 2023 ShowingTime.





# Lancaster County, SC

|                        | Total<br>Showings |                          |                            | (             | Buyer Interest<br>(Showings/Listings) |                            |               | Managed<br>Listings      |                            |  |
|------------------------|-------------------|--------------------------|--------