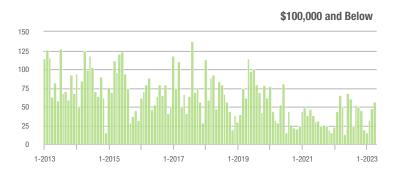

300

250

200

150

100

50

0

1,000

1,750

4.000

1.400

1,200

1,000

800 600

400

200

0

1-2013

1,200

4.000