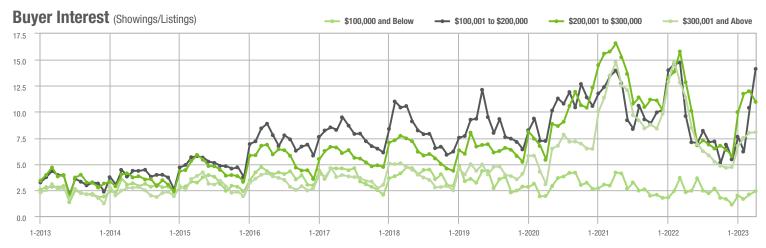

\$300,000 | 1,386             | - 5.7%                   | - 18.4%                    | 11.0          | - 14.1%                               | - 8.6%                     | 138           | + 11.3%                  | - 13.2%                    |  |
| \$300,001 and Above    | 3,106             | - 8.4%                   | + 1.4%                     | 8.0           | - 29.8%                               | + 0.6%                     | 422           | + 19.9%                  | - 2.5%                     |  |
| Total                  | 5,237             | - 6.6%                   | - 3.1%                     | 8.0           | - 20.8%                               | + 2.4%                     | 720           | + 8.8%                   | - 8.5%                     |  |

## Showings



















## **Charlotte MSA**

|                        | Total<br>Showings |                          |                            | (             | Buyer Interest<br>(Showings/Listings) |                            |               | Managed<br>Listings      |                            |  |
|------------------------|-------------------|--------------------------|----------------------------|---------------|---------------------------------------|----------------------------|---------------|--------------------------|----------------------------|--|
| Price Range            | April<br>2023     | Year-Over-Year<br>Change | Month-Over-Month<br>Change | April<br>2023 | Year-Over-Year<br>Change              | Month-Over-Month<br>Change | April<br>2023 | Year-Over-Year<br>Change | Month-Over-Mont