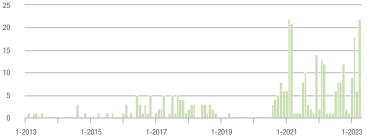

| - 51.9%                  | - 5.0%                     | 2.4           | - 50.0%                               | - 10.0%                    | 14            | - 36.4%                  | - 22.2%                    |  |
| \$300,001 and Above    | 22                | + 2,100.0%               | + 266.7%                   | 3.3           | + 560.0%                              | + 66.7%                    | 8             | + 166.7%                 | + 60.0%                    |  |
| Total                  | 79                | - 17.7%                  | + 54.9%                    | 2.9           | - 6.5%                                | + 73.0%                    | 31            | - 20.5%                  | 0.0%                       |  |

### **Showings**





### \$300,001 and Above











# **Cleveland County, NC**

|                        | Total<br>Showings |                          |                            | (             | Buyer Interest<br>(Showings/Listings) |                            |               | Managed<br>Listings      |                            |  |
|------------------------|-------------------|--------------------------|----------------------------|---------------|---------------------------------------|----------------------------|---------------|--------------------------|----------------------------|--|
| Price Range            | April<br>2023     | Year-Over-Year<br>Change | Month-Over-Month<br>Change | April<br>2023 | Year-Over-Year<br>Change              | Month-Over-Month<br>Change | April<br>2023 | Year-Over-Year<br>Change | Month