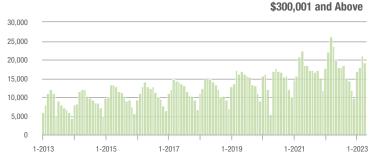

001 to \$300,000 | 4,000             | - 29.9%                  | - 21.8%                    | 13.4          | - 13.0%                               | - 0.8%                     | 308           | - 23.0%                  | - 21.8%                    |  |
| \$300,001 and Above    | 19,154            | - 19.2%                  | - 8.7%                     | 9.8           | - 21.6%                               | - 2.8%                     | 2,126         | + 1.2%                   | - 7.7%                     |  |
| Total                  | 26,262            | - 20.4%                  | - 10.6%                    | 8.4           | - 23.6%                               | - 4.0%                     | 3,418         | + 0.6%                   | - 9.4%                     |  |

### Showings







### \$200,001 to \$300,000









\$300,001 and Above

1-2021

1-2023

## Monroe, NC

|                        | Total<br>Showings |                          |                            | (             | Buyer Inte<br>Showings/L |                            | Managed<br>Listings |                          |                            |
|------------------------|-------------------|--------------------------|----------------------------|---------------|--------------------------|----------------------------|---------------------|--------------------------|----------------------------|
| Price Range            | April<br>2023     | Year-Over-Year<br>Change | Month-Over-Month<br>Change | April<br>2023 | Year-Over-Year<br>Change | Month-Over-Month<br>Change | April<br>2023       | Year-Ov