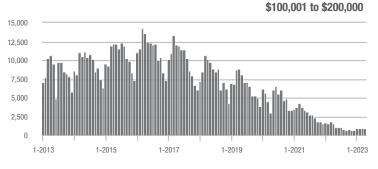

#### \$200,001 to \$300,000

## \$200,001 to \$300,000

### \$200,001 to \$300,000

### \$200,001 to \$300,000

\$100,001 to \$200,000