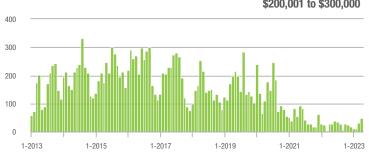

300

250

200

150

100

50

0

1,000

1,750

4.000

\$300,001 and Above 5,000 4,000 2,000 1,000 1-2013 1-2015 1-2017 1-2019 1-2021 1-2023