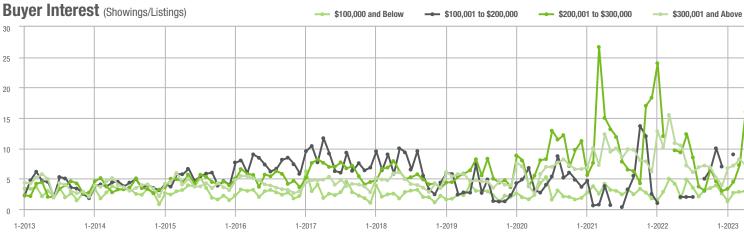

## 0 1-2015 1-2017 1-2019 1-2013 Buyer Interest (Showings/Listings) \$100,000 and Below - \$100,001 to \$200,000 - \$200,001 to \$300,000

1-2018

1-2019

1-2017

\$300,001 and Above

1-2023

\$100,001 to \$200,000

#### Buyer Interest (Showings/Listings) \$100,000 and Below - \$100,001 to \$200,000 - \$200,001 to \$300,000 \$300,001 and Above 14 12 10 8 6 0 1-2014 1-2015 1-2017 1-2013 1-2016 1-2018 1-2019 1-2020 1-2021 1-2022 1-2023

#### Buyer Interest (Showings/Listings) \$100,000 and Below - \$100,001 to \$200,000 \$200,001 to \$300,000 \$300,001 and Above 15.0 12.5 10.0 7.5 5.0 2.5 0.0 1-2017 1-2014 1-2015 1-2016 1-2019 1-2013 1-2018 1-2020 1-2021 1-2022 1-2023