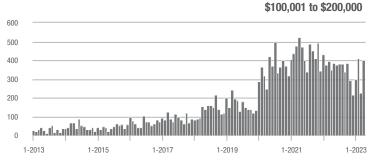

0,001 to \$300,000 | 446               | + 33.9%                  | + 3.5%                     | 6.5           | + 20.4%                               | + 27.4%                    | 81            | + 19.1%                  | - 18.2%                    |  |
| \$300,001 and Above    | 291               | + 72.2%                  | + 24.4%                    | 3.5           | + 6.1%                                | + 37.2%                    | 99            | + 45.6%                  | - 10.0%                    |  |
| Total                  | 1,204             | + 30.2%                  | + 25.9%                    | 5.2           | + 10.6%                               | + 42.1%                    | 298           | + 13.3%                  | - 12.6%                    |  |

### Showings







## \$200,001 to \$300,000









# **City of Charlotte, NC**

|                        | Total<br>Showings |                          |                            | (             | Buyer Interest<br>(Showings/Listings) |                            |               | Managed<br>Listings      |                            |  |
|------------------------|-------------------|--------------------------|----------------------------|---------------|---------------------------------------|----------------------------|---------------|--------------------------|----------------------------|--|
| Price Range            | April<br>2023     | Year-Over-Year<br>Change | Month-Over-Month<br>Change | April<br>2023 | Year-Over-Year<br>Change              | Month-Over-Month<br>Change | April<br>2023 | Ye