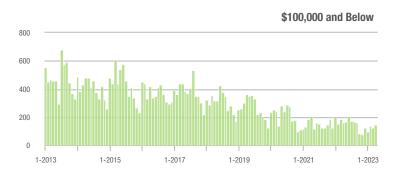

300,000 | 227               | - 3.4%                   | - 10.6%                    | 9.0           | - 10.0%                               | + 6.5%                     | 30            | - 3.2%                   | - 16.7%                    |  |
| \$300,001 and Above    | 1,707             | - 29.8%                  | + 2.0%                     | 6.7           | - 32.3%                               | + 1.8%                     | 276           | - 1.4%                   | - 3.2%                     |  |
| Total                  | 2,138             | - 30.7%                  | - 1.4%                     | 6.3           | - 33.0%                               | + 1.5%                     | 379           | - 5.5%                   | - 7.8%                     |  |

1,200

4.000

## Showings









Current as of May 5, 2023. All data from Canopy MLS, Inc. Report provided by the Canopy Realtor® Association. Report © 2023 ShowingTime.



\$100,001 to \$200,000



\$300,001 and Above







## **Rock Hill, SC**

| Total<br>Showings      |               |                          | (                          | Buyer Inte<br>Showings/L |                          | Managed<br>Listings        |               |                          |                            |
|------------------------|---------------|--------------------------|----------------------------|--------------------------|--------------------------|----------------------------|---------------|--------------------------|----------------------------|
| Price Range            | April<br>2023 | Year-Over-Year<br>Change |