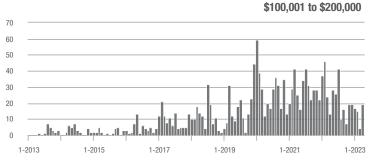

1 to \$300,000 | 38                | - 51.9%                  | - 5.0%                     | 2.4           | - 50.0%                               | - 10.0%                    | 14            | - 36.4%                  | - 22.2%                    |  |
| \$300,001 and Above    | 22                | + 2,100.0%               | + 266.7%                   | 3.3           | + 560.0%                              | + 66.7%                    | 8             | + 166.7%                 | + 60.0%                    |  |
| Total                  | 79                | - 17.7%                  | + 54.9%                    | 2.9           | - 6.5%                                | + 73.0%                    | 31            | - 20.5%                  | 0.0%                       |  |

### **Showings**





### \$300,001 and Above











# **Cleveland County, NC**

|                        | Total<br>Showings |                          |                            | (             | Buyer Interest<br>(Showings/Listings) |                            |               | Managed<br>Listings      |                            |  |
|------------------------|-------------------|--------------------------|----------------------------|---------------|---------------------------------------|----------------------------|---------------|--------------------------|----------------------------|--|
| Price Range            | April<br>2023     | Year-Over-Year<br>Change | Month-Over-Month<br>Change | April<br>2023 | Year-Over-Year<br>Change              | Month-Over-Month<br>Change | April<br>2023 | Year-