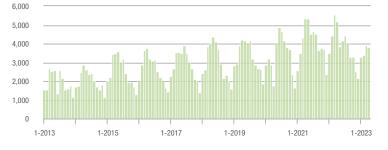

## **Showing Statistics**

| MLS Area                | Total<br>Showings | Buyer Interest<br>(Showings / Listings) | Managed<br>Listings |
|-------------------------|-------------------|-----------------------------------------|---------------------|
| Alexander County, NC    | 461               | 5.7                                     | 104                 |
| Anson County, NC        | 132               | 2.8                                     | 59                  |
| Cabarrus County, NC     | 5,237             | 8.0                                     | 720                 |
| Charlotte MSA           | 53,440            | 7.8                                     | 7,657               |
| Chester County, SC      | 349               | 4.5                                     | 92                  |
| Chesterfield County, SC | 79                | 2.9                                     | 31                  |
| Cleveland County, NC    | 1,204             | 5.2                                     | 298                 |
| City of Charlotte, NC   | 21,764            | 8.6                                     | 2,745               |
| Concord, NC             | 3,304             | 9.2                                     | 390                 |
| Davidson, NC            | 553               | 6.5                                     | 94                  |
| Denver, NC              | 819               | 5.4                                     | 165                 |
| Fort Mill, SC           | 1,863             | 9.8                                     | 198                 |
| Gaston County, NC       | 4,809             | 7.0                                     | 773                 |
| Gastonia, NC            | 2,368             | 7.4                                     | 357                 |
| Huntersville, NC        | 1,568             | 7.5                                     | 230                 |
| Iredell County, NC      | 3,911             | 5.7                                     | 829                 |
| Kannapolis, NC          | 1,220             | 6.6                                     | 191                 |
| Lake Norman             | 2,700             | 6.1                                     | 506                 |
| Lake Wylie              | 1,273             | 6.2                                     | 250                 |
| Lancaster County, SC    | 2,247             | 7.1                                     | 368                 |
| Lincoln County, NC      | 1,744             | 5.9                                     | 345                 |
| Lincolnton, NC          | 628               | 6.6                                     | 111                 |
| Matthews, NC            | 1,742             | 10.3                                    | 191                 |
| Mecklenburg County, NC  | 26,262            | 8.4                                     | 3,418               |
| Monroe, NC              | 1,145             | 5.5                                     | 239                 |
| Montgomery County, NC   | 281               | 2.6                                     | 152                 |
| Mooresville, NC         | 2,138             | 6.3                                     | 379                 |
| Rock Hill, SC           | 2,473             | 9.4                                     | 297                 |
| Salisbury, NC           | 1,286             | 6.3                                     | 235                 |
| Stanly County, NC       | 973               | 5.0                                     | 247                 |
| Statesville, NC         | 1,357             | 5.2                                     | 345                 |
| Union County, NC        | 4,442             | 7.2                                     | 699                 |
| Uptown Charlotte        | 319               | 5.0                                     | 67                  |
| Waxhaw, NC              | 1,554             | 9.0                                     | 189                 |
| York County, SC         | 6,144             | 8.4                                     | 842                 |

### Showings