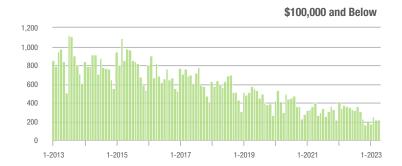

## Showings

## **Charlotte MSA**

|                        | Total<br>Showings |                          |                            | (             | Buyer Interest<br>(Showings/Listings) |                            |               | Managed<br>Listings      |                            |  |
|------------------------|-------------------|--------------------------|----------------------------|---------------|---------------------------------------|----------------------------|---------------|--------------------------|----------------------------|--|
| Price Range            | April<br>2023     | Year-Over-Year<br>Change | Month-Over-Month<br>Change | April<br>2023 | Year-Over-Year<br>Change              | Month-Over-Month<br>Change | April<br>2023 | Year-Over-Year<br>Change | Month-Over-Month<br>Change |  |
| \$100,000 and Below    | 3,382             | + 0.5%                   | - 8.7%                     | 2.6           | - 13.3%                               | - 0.8%                     | 1,461         | + 1.1%                   | - 12.1%                    |  |
| \$100,001 to \$200,000 | 4,057             | - 20.8%                  | - 13.7%                    | 9.4           | 0.0%                                  | + 1.6%                     | 517           | - 24.0%                  | - 14.5%                    |  |
| \$200,001 to \$300,000 | 11,027            | - 21.3%                  | - 17.5%                    | 10.3          | - 17.6%                               | + 0.4%                     | 1,156         | - 8.3%                   | - 18.6%                    |  |
| \$300,001 and Above    | 34,974            | - 16.4%                  | - 4.7%                     | 8.5           | - 25.4%                               | - 2.4%                     | 4,523         | + 7.6%                   | - 4.9%                     |  |
| Total                  | 53,440            | - 16.9%                  | - 8.6%                     | 7.8           | - 22.0%                               | - 1.9%                     | 7,657         | + 0.9%                   | - 9.4%                     |  |