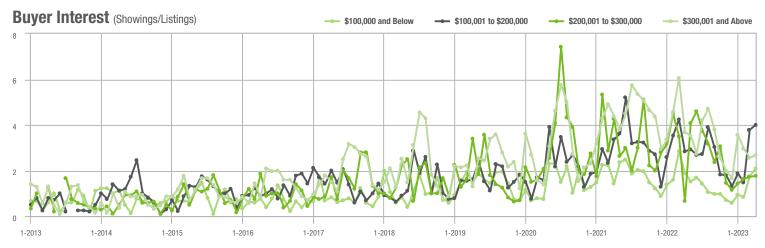

## 0 1-2015 1-2017 1-2019 1-2013 Buyer Interest (Showings/Listings) \$100,000 and Below - \$100,001 to \$200,000 - \$200,001 to \$300,000

1-2018

1-2019

1-2017

\$300,001 and Above

1-2023

\$100,001 to \$200,000

#### Buyer Interest (Showings/Listings) \$100,000 and Below - \$100,001 to \$200,000 - \$200,001 to \$300,000 \$300,001 and Above 14 12 10 8 6 0 1-2014 1-2015 1-2017 1-2013 1-2016 1-2018 1-2019 1-2020 1-2021 1-2022 1-2023

#### Buyer Interest (Showings/Listings) \$100,000 and Below - \$100,001 to \$200,000 \$200,001 to \$300,000 \$300,001 and Above 15.0 12.5 10.0 7.5 5.0 2.5 0.0 1-2017 1-2014 1-2015 1-2016 1-2019 1-2013 1-2018 1-2020 1-2021 1-2022 1-2023