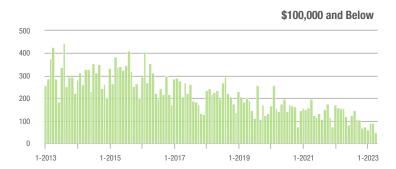

300

250

200

150

100

50

0

1,000

600

400

200

0

1-2013

1-2013

1-2015

1-2015