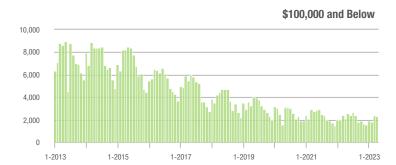

200,001 to \$300,000 | 4,000             | - 29.9%                  | - 21.8%                    | 13.4          | - 13.0%                               | - 0.8%                     | 308           | - 23.0%                  | - 21.8%                    |  |
| \$300,001 and Above    | 19,154            | - 19.2%                  | - 8.7%                     | 9.8           | - 21.6%                               | - 2.8%                     | 2,126         | + 1.2%                   | - 7.7%                     |  |
| Total                  | 26,262            | - 20.4%                  | - 10.6%                    | 8.4           | - 23.6%                               | - 4.0%                     | 3,418         | + 0.6%                   | - 9.4%                     |  |

### Showings







### \$200,001 to \$300,000









\$300,001 and Above

1-2021

1-2023

## Monroe, NC

|                        | Total<br>Showings |                          |                            | (             | Buyer Inte<br>Showings/L |                            | Managed<br>Listings |                          |                            |
|------------------------|-------------------|--------------------------|----------------------------|---------------|--------------------------|----------------------------|---------------------|--------------------------|----------------------------|
| Price Range            | April<br>2023     | Year-Over-Year<br>Change | Month-Over-Month<br>Change | April<br>2023 | Year-Over-Year<br>Change | Month-Over-Month<br>Change | April<br>2023       | Yea