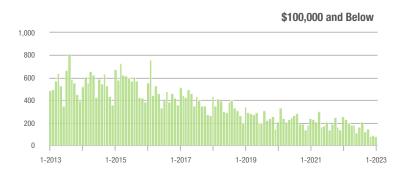

|  |
| \$200,001 to \$300,000 | 1,149             | + 26.7%                  | + 98.1%                    | 8.2             | - 18.0%                            | + 84.4%                    | 158             | + 54.9%                  | + 6.0%                     |  |
| \$300,001 and Above    | 2,390             | - 21.8%                  | + 51.9%                    | 6.1             | - 50.0%                            | + 56.6%                    | 466             | + 47.9%                  | - 5.3%                     |  |
| Total                  | 4,277             | - 12.3%                  | + 67.1%                    | 6.6             | - 35.3%                            | + 68.6%                    | 782             | + 15.0%                  | - 4.6%                     |  |















## Kannapolis, NC

|                        | Total<br>Showings |                          |                            | (1              | Buyer Interest (Showings/Listings) |                            |                 | Managed<br>Listings      |                            |  |
|------------------------|-------------------|--------------------------|----------------------------|-----------------|------------------------------------|----------------------------|-----------------|--------------------------|----------------------------|--|
| Price Range            | January<br>2023   | Year-Over-Year<br>Change | Month-Over-Month<br>Change | January<br>2023 | Year-Over-Year<br>Change           | Month-Over-Month<br>Change | January<br>2023 | Year-Over-Year<br>Change | Month-O