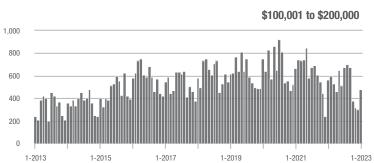

|  |
| \$200,001 to \$300,000 | 659               | + 51.8%                  | + 68.1%                    | 7.5             | - 40.9%                            | + 75.4%                    | 95              | + 143.6%                 | - 5.9%                     |  |
| \$300,001 and Above    | 457               | + 3.2%                   | + 50.8%                    | 6.3             | - 33.0%                            | + 77.5%                    | 82              | + 41.4%                  | - 12.8%                    |  |
| Total                  | 1,669             | + 6.4%                   | + 55.7%                    | 7.4             | - 21.3%                            | + 73.3%                    | 259             | + 23.9%                  | - 11.0%                    |  |













## **Stanly County, NC**

|                        | Total<br>Showings |                          |                            | (               | Buyer Interest (Showings/Listings) |                            |                 | Managed<br>Listings      |                            |  |
|------------------------|-------------------|--------------------------|----------------------------|-----------------|------------------------------------|----------------------------|-----------------|--------------------------|----------------------------|--|
| Price Range            | January<br>2023   | Year-Over-Year<br>Change | Month-Over-Month<br>Change | January<br>2023 | Year-Over-Year<br>Change           | Month-Over-Month<br>Change | January<br>2023 | Year-Over-Year<br>Change | Mont