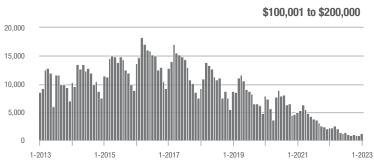

# **Showing Statistics**

| MLS Area                | Total<br>Showings | Buyer Interest<br>(Showings / Listings) | Managed<br>Listings |
|-------------------------|-------------------|-----------------------------------------|---------------------|
| Alexander County, NC    | 417               | 5.8                                     | 90                  |
| Anson County, NC        | 231               | 4.5                                     | 65                  |
| Cabarrus County, NC     | 5,611             | 9.2                                     | 670                 |
| Charlotte MSA           | 59,650            | 9.0                                     | 7,415               |
| Chester County, SC      | 327               | 3.5                                     | 106                 |
| Chesterfield County, SC | 78                | 2.2                                     | 37                  |
| Cleveland County, NC    | 1,331             | 5.1                                     | 300                 |
| City of Charlotte, NC   | 23,359            | 10.6                                    | 2,386               |
| Concord, NC             | 3,211             | 9.6                                     | 361                 |
| Davidson, NC            | 469               | 7.8                                     | 72                  |
| Denver, NC              | 884               | 6.4                                     | 152                 |
| Fort Mill, SC           | 1,951             | 10.7                                    | 193                 |
| Gaston County, NC       | 5,728             | 7.8                                     | 821                 |
| Gastonia, NC            | 2,815             | 7.8                                     | 401                 |
| Huntersville, NC        | 1,895             | 10.6                                    | 201                 |
| Iredell County, NC      | 4,277             | 6.6                                     | 782                 |
| Kannapolis, NC          | 1,703             | 10.2                                    | 184                 |
| Lake Norman             | 3,045             | 7.3                                     | 490                 |
| Lake Wylie              | 1,364             | 6.6                                     | 242                 |
| Lancaster County, SC    | 2,248             | 6.4                                     | 405                 |
| Lincoln County, NC      | 1,878             | 6.4                                     | 341                 |
| Lincolnton, NC          | 707               | 7.5                                     | 106                 |
| Matthews, NC            | 1,752             | 12.4                                    | 165                 |
| Mecklenburg County, NC  | 28,356            | 10.4                                    | 2,973               |
| Monroe, NC              | 1,706             | 7.2                                     | 260                 |
| Montgomery County, NC   | 256               | 2.3                                     | 157                 |
| Mooresville, NC         | 2,142             | 7.4                                     | 330                 |
| Rock Hill, SC           | 2,673             | 9.2                                     | 325                 |
| Salisbury, NC           | 1,669             | 7.4                                     | 259                 |
| Stanly County, NC       | 1,303             | 6.3                                     | 263                 |
| Statesville, NC         | 1,634             | 6.0                                     | 334                 |
| Union County, NC        | 5,597             | 8.9                                     | 714                 |
| Uptown Charlotte        | 327               | 9.1                                     | 36                  |
| Waxhaw, NC              | 1,636             | 11.0                                    | 164                 |
| York County, SC         | 6,705             | 8.6                                     | 889                 |