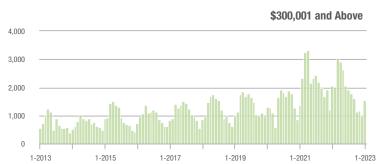

| \$200,001 to \$300,000 | 186               | - 63.5%                  | + 60.3%                    | 15.5            | - 54.1%                            | + 71.7%                    | 13              | - 23.5%                  | - 7.1%                     |  |
| \$300,001 and Above    | 1,555             | - 24.4%                  | + 54.4%                    | 12.6            | - 51.0%                            | + 50.1%                    | 146             | + 52.1%                  | - 0.7%                     |  |
| Total                  | 1,752             | - 33.0%                  | + 55.7%                    | 12.4            | - 51.0%                            | + 53.0%                    | 165             | + 36.4%                  | - 1.8%                     |  |















# **Mecklenburg County, NC**

|                        | Total<br>Showings |                          |                            | (               | Buyer Interest (Showings/Listings) |                            |                 | Managed<br>Listings      |                            |  |
|------------------------|-------------------|--------------------------|----------------------------|-----------------|------------------------------------|----------------------------|-----------------|--------------------------|----------------------------|--|
| Price Range            | January<br>2023   | Year-Over-Year<br>Change | Month-Over-Month<br>Change | January<br>2023 | Year-Over-Year<br>Change           | Month-Over-Month<br>Change | January<br>2023 | Year-Over-Year<br>Change | Mo