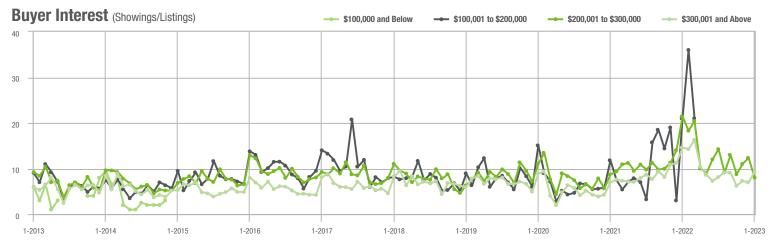

\$200,001 to \$300,000 | 48                | - 81.3%                  | + 29.7%                    | 8.0             | - 62.6%                            | - 35.1%                    | 6               | - 50.0%                  | + 100.0%                   |  |
| \$300,001 and Above    | 279               | - 61.4%                  | + 29.2%                    | 9.3             | - 36.3%                            | + 33.5%                    | 30              | - 42.3%                  | - 3.2%                     |  |
| Total                  | 327               | - 67.3%                  | + 29.2%                    | 9.1             | - 43.1%                            | + 22.1%                    | 36              | - 44.6%                  | + 5.9%                     |  |















## Waxhaw, NC

|                        | Total<br>Showings |                          |                            | (               | Buyer Interest (Showings/Listings) |                            |                 | Managed<br>Listings      |                            |  |
|------------------------|-------------------|--------------------------|----------------------------|-----------------|------------------------------------|----------------------------|-----------------|--------------------------|----------------------------|--|
| Price Range            | January<br>2023   | Year-Over-Year<br>Change | Month-Over-Month<br>Change | January<br>2023 | Year-Over-Year<br>Change           | Month-Over-Month<br>Change | January<br>2023 | Year-Over-Year<br>Change | Month-Over-Month<br