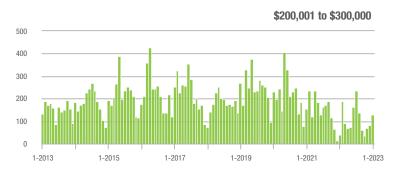

|
| \$200,001 to \$300,000 | 129               | + 222.5%                 | + 55.4%                    | 8.6             | + 19.4%                            | - 2.2%                     | 14              | + 55.6%                  | + 16.7%                    |  |
| \$300,001 and Above    | 728               | + 12.2%                  | + 37.9%                    | 6.7             | - 35.0%                            | + 28.5%                    | 122             | + 50.6%                  | + 2.5%                     |  |
| Total                  | 884               | + 21.1%                  | + 35.8%                    | 6.4             | - 25.6%                            | + 22.5%                    | 152             | + 24.6%                  | + 1.3%                     |  |















## Fort Mill, SC

|                        | Total<br>Showings |                          |                            | (1              | Buyer Interest (Showings/Listings) |                            |                 | Managed<br>Listings      |                            |  |
|------------------------|-------------------|--------------------------|----------------------------|-----------------|------------------------------------|----------------------------|-----------------|--------------------------|----------------------------|--|
| Price Range            | January<br>2023   | Year-Over-Year<br>Change | Month-Over-Month<br>Change | January<br>2023 | Year-Over-Year<br>Change           | Month-Over-Month<br>Change | January<br>2023 | Year-Over-Year<br>Change | Month-Over-M