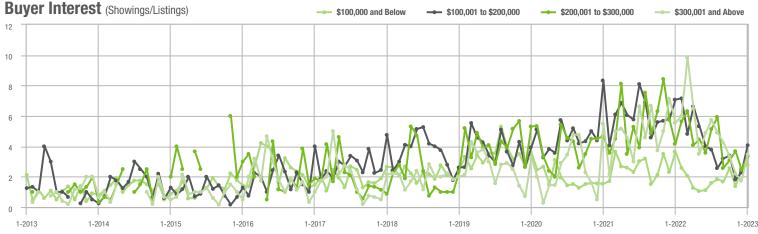

|  |
| \$200,001 to \$300,000 | 69                | + 109.1%                 | + 27.8%                    | 3.4             | - 19.0%                            | + 36.5%                    | 24              | + 140.0%                 | - 4.0%                     |  |
| \$300,001 and Above    | 68                | - 6.8%                   | + 70.0%                    | 3.5             | - 36.4%                            | + 100.2%                   | 21              | + 31.3%                  | + 5.0%                     |  |
| Total                  | 327               | - 22.9%                  | + 36.8%                    | 3.5             | - 32.7%                            | + 49.4%                    | 106             | - 4.5%                   | - 10.9%                    |  |









# **Chesterfield County, SC**

|                        | Total<br>Showings |                          |                            | (1              | Buyer Interest (Showings/Listings) |                            |                 | Managed<br>Listings      |                            |  |
|------------------------|-------------------|--------------------------|----------------------------|-----------------|------------------------------------|----------------------------|-----------------|--------------------------|----------------------------|--|
| Price Range            | January<br>2023   | Year-Over-Year<br>Change | Month-Over-Month<br>Change | January<br>2023 | Year-Over-Year<br>Change           | Month-Over-Month<br>Change | January<br>2023 | Year-Over-Year<br>Change | Mon