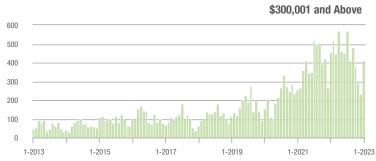

| \$200,001 to \$300,000 | 687               | + 88.7%                  | + 106.9%                   | 7.4             | - 6.3%                             | + 98.2%                    | 104             | + 116.7%                 | + 6.1%                     |  |
| \$300,001 and Above    | 408               | - 10.1%                  | + 75.9%                    | 3.7             | - 58.0%                            | + 68.0%                    | 134             | + 74.0%                  | - 2.2%                     |  |
| Total                  | 1,634             | + 14.7%                  | + 90.4%                    | 6.0             | - 23.1%                            | + 87.3%                    | 334             | + 16.0%                  | - 2.6%                     |  |















## **Union County, NC**

| Total<br>Showings      |                 |                          | gs                         | (               | Buyer Interest<br>(Showings/Listings) |                            |                 | Managed<br>Listings      |                            |  |
|------------------------|-----------------|--------------------------|----------------------------|-----------------|---------------------------------------|----------------------------|-----------------|--------------------------|----------------------------|--|
| Price Range            | January<br>2023 | Year-Over-Year<br>Change | Month-Over-Month<br>Change | January<br>2023 | Year-Over-Year<br>Change              | Month-Over-Month<br>Change | January<br>2023 | Year-Over-Year<br>Change | Mont