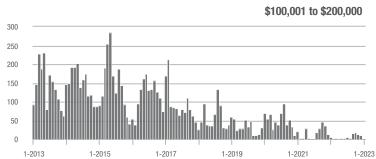

|  |
| \$200,001 to \$300,000 | 18                | - 50.0%                  | 0.0%                       | 6.0             | - 65.7%                            | + 100.0%                   | 4               | 0.0%                     | - 42.9%                    |  |
| \$300,001 and Above    | 451               | - 20.9%                  | + 75.5%                    | 7.9             | - 47.3%                            | + 73.3%                    | 68              | + 47.8%                  | + 3.0%                     |  |
| Total                  | 469               | - 23.1%                  | + 65.1%                    | 7.8             | - 45.8%                            | + 75.0%                    | 72              | + 33.3%                  | - 4.0%                     |  |















### **Denver, NC**

|                        | Total<br>Showings |                          |                            | (               | Buyer Interest (Showings/Listings) |                            |                 | Managed<br>Listings      |                            |  |
|------------------------|-------------------|--------------------------|----------------------------|-----------------|------------------------------------|----------------------------|-----------------|--------------------------|----------------------------|--|
| Price Range            | January<br>2023   | Year-Over-Year<br>Change | Month-Over-Month<br>Change | January<br>2023 | Year-Over-Year<br>Change           | Month-Over-Month<br>Change | January<br>2023 | Year-Over-Year<br>Change | Month-Ov