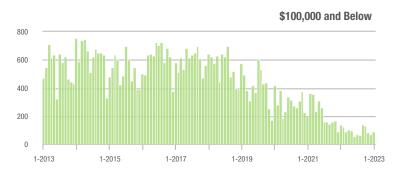

|  |
| \$200,001 to \$300,000 | 1,758             | - 32.0%                  | + 67.7%                    | 9.6             | - 43.2%                            | + 72.7%                    | 196             | + 12.6%                  | - 3.9%                     |  |
| \$300,001 and Above    | 4,405             | - 16.2%                  | + 69.2%                    | 8.9             | - 37.8%                            | + 74.7%                    | 543             | + 28.4%                  | - 5.9%                     |  |
| Total                  | 6,705             | - 26.3%                  | + 65.3%                    | 8.6             | - 37.7%                            | + 72.3%                    | 889             | + 10.8%                  | - 6.8%                     |  |