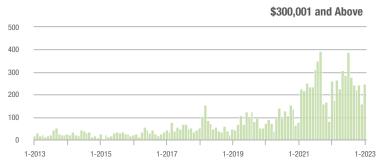

| \$200,001 to \$300,000 | 304               | + 18.3%                  | + 68.9%                    | 9.1             | - 27.2%                            | + 76.8%                    | 34              | + 30.8%                  | - 5.6%                     |  |
| \$300,001 and Above    | 250               | - 4.2%                   | + 56.3%                    | 7.1             | - 40.3%                            | + 82.8%                    | 40              | + 11.1%                  | - 13.0%                    |  |
| Total                  | 707               | - 8.8%                   | + 61.8%                    | 7.5             | - 29.9%                            | + 86.2%                    | 106             | - 9.4%                   | - 13.8%                    |  |













## Matthews, NC

|                        | Total<br>Showings |                          |                            | (1              | Buyer Interest (Showings/Listings) |                            |                 | Managed<br>Listings      |                            |  |
|------------------------|-------------------|--------------------------|----------------------------|-----------------|------------------------------------|----------------------------|-----------------|--------------------------|----------------------------|--|
| Price Range            | January<br>2023   | Year-Over-Year<br>Change | Month-Over-Month<br>Change | January<br>2023 | Year-Over-Year<br>Change           | Month-Over-Month<br>Change | January<br>2023 | Year-Over-Year<br>Change | Month-Over-Month<