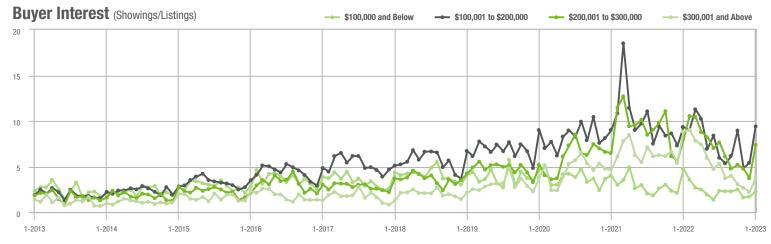

# **Showing Statistics**

| MLS Area                | Total<br>Showings | Buyer Interest<br>(Showings / Listings) | Managed<br>Listings |
|-------------------------|-------------------|-----------------------------------------|---------------------|
| Alexander County, NC    | 417               | 5.8                                     | 90                  |
| Anson County, NC        | 231               | 4.5                                     | 65                  |
| Cabarrus County, NC     | 5,611             | 9.2                                     | 670                 |
| Charlotte MSA           | 59,650            | 9.0                                     | 7,415               |
| Chester County, SC      | 327               | 3.5                                     | 106                 |
| Chesterfield County, SC | 78                | 2.2                                     | 37                  |
| Cleveland County, NC    | 1,331             | 5.1                                     | 300                 |
| City of Charlotte, NC   | 23,359            | 10.6                                    | 2,386               |
| Concord, NC             | 3,211             | 9.6                                     | 361                 |
| Davidson, NC            | 469               | 7.8                                     | 72                  |
| Denver, NC              | 884               | 6.4                                     | 152                 |
| Fort Mill, SC           | 1,951             | 10.7                                    | 193                 |
| Gaston County, NC       | 5,728             | 7.8                                     | 821                 |
| Gastonia, NC            | 2,815             | 7.8                                     | 401                 |
| Huntersville, NC        | 1,895             | 10.6                                    | 201                 |
| Iredell County, NC      | 4,277             | 6.6                                     | 782                 |
| Kannapolis, NC          | 1,703             | 10.2                                    | 184                 |
| Lake Norman             | 3,045             | 7.3                                     | 490                 |
| Lake Wylie              | 1,364             | 6.6                                     | 242                 |
| Lancaster County, SC    | 2,248             | 6.4                                     | 405                 |
| Lincoln County, NC      | 1,878             | 6.4                                     | 341                 |
| Lincolnton, NC          | 707               | 7.5                                     | 106                 |
| Matthews, NC            | 1,752             | 12.4                                    | 165                 |
| Mecklenburg County, NC  | 28,356            | 10.4                                    | 2,973               |
| Monroe, NC              | 1,706             | 7.2                                     | 260                 |
| Montgomery County, NC   | 256               | 2.3                                     | 157                 |
| Mooresville, NC         | 2,142             | 7.4                                     | 330                 |
| Rock Hill, SC           | 2,673             | 9.2                                     | 325                 |
| Salisbury, NC           | 1,669             | 7.4                                     | 259                 |
| Stanly County, NC       | 1,303             | 6.3                                     | 263                 |
| Statesville, NC         | 1,634             | 6.0                                     | 334                 |
| Union County, NC        | 5,597             | 8.9                                     | 714                 |
| Uptown Charlotte        | 327               | 9.1                                     | 36                  |
| Waxhaw, NC              | 1,636             | 11.0                                    | 164                 |
| York County, SC         | 6,705             | 8.6                                     | 889                 |