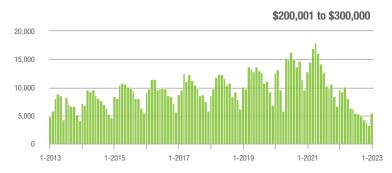

# **Showing Statistics**

| MLS Area                | Total<br>Showings | Buyer Interest<br>(Showings / Listings) | Managed<br>Listings |
|-------------------------|-------------------|-----------------------------------------|---------------------|
| Alexander County, NC    | 417               | 5.8                                     | 90                  |
| Anson County, NC        | 231               | 4.5                                     | 65                  |
| Cabarrus County, NC     | 5,611             | 9.2                                     | 670                 |
| Charlotte MSA           | 59,650            | 9.0                                     | 7,415               |
| Chester County, SC      | 327               | 3.5                                     | 106                 |
| Chesterfield County, SC | 78                | 2.2                                     | 37                  |
| Cleveland County, NC    | 1,331             | 5.1                                     | 300                 |
| City of Charlotte, NC   | 23,359            | 10.6                                    | 2,386               |
| Concord, NC             | 3,211             | 9.6                                     | 361                 |
| Davidson, NC            | 469               | 7.8                                     | 72                  |
| Denver, NC              | 884               | 6.4                                     | 152                 |
| Fort Mill, SC           | 1,951             | 10.7                                    | 193                 |
| Gaston County, NC       | 5,728             | 7.8                                     | 821                 |
| Gastonia, NC            | 2,815             | 7.8                                     | 401                 |
| Huntersville, NC        | 1,895             | 10.6                                    | 201                 |
| Iredell County, NC      | 4,277             | 6.6                                     | 782                 |
| Kannapolis, NC          | 1,703             | 10.2                                    | 184                 |
| Lake Norman             | 3,045             | 7.3                                     | 490                 |
| Lake Wylie              | 1,364             | 6.6                                     | 242                 |
| Lancaster County, SC    | 2,248             | 6.4                                     | 405                 |
| Lincoln County, NC      | 1,878             | 6.4                                     | 341                 |
| Lincolnton, NC          | 707               | 7.5                                     | 106                 |
| Matthews, NC            | 1,752             | 12.4                                    | 165                 |
| Mecklenburg County, NC  | 28,356            | 10.4                                    | 2,973               |
| Monroe, NC              | 1,706             | 7.2                                     | 260                 |
| Montgomery County, NC   | 256               | 2.3                                     | 157                 |
| Mooresville, NC         | 2,142             | 7.4                                     | 330                 |
| Rock Hill, SC           | 2,673             | 9.2                                     | 325                 |
| Salisbury, NC           | 1,669             | 7.4                                     | 259                 |
| Stanly County, NC       | 1,303             | 6.3                                     | 263                 |
| Statesville, NC         | 1,634             | 6.0                                     | 334                 |
| Union County, NC        | 5,597             | 8.9                                     | 714                 |
| Uptown Charlotte        | 327               | 9.1                                     | 36                  |
| Waxhaw, NC              | 1,636             | 11.0                                    | 164                 |
| York County, SC         | 6,705             | 8.6                                     | 889                 |