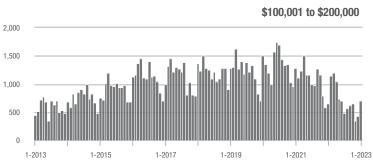

| - 1.5%                     |
| \$200,001 to \$300,000 | 1,182             | + 8.0%                   | + 88.5%                    | 8.6             | - 47.6%                  | + 84.4%                    | 147                 | + 104.2%                 | - 1.3%                     |
| \$300,001 and Above    | 879               | + 27.4%                  | + 60.7%                    | 5.9             | - 45.4%                  | + 59.7%                    | 166                 | + 124.3%                 | - 3.5%                     |
| Total                  | 2,815             | + 11.8%                  | + 69.1%                    | 7.8             | - 32.8%                  | + 68.4%                    | 401                 | + 59.8%                  | - 4.1%                     |















# **Huntersville, NC**

|                        | Total<br>Showings |                          |                            | (1              | Buyer Interest (Showings/Listings) |                            |                 | Managed<br>Listings      |                            |  |
|------------------------|-------------------|--------------------------|----------------------------|-----------------|------------------------------------|----------------------------|-----------------|--------------------------|----------------------------|--|
| Price Range            | January<br>2023   | Year-Over-Year<br>Change | Month-Over-Month<br>Change | January<br>2023 | Year-Over-Year<br>Change           | Month-Over-Month<br>Change | January<br>2023 | Year-Over-Year<br>Change | Mont