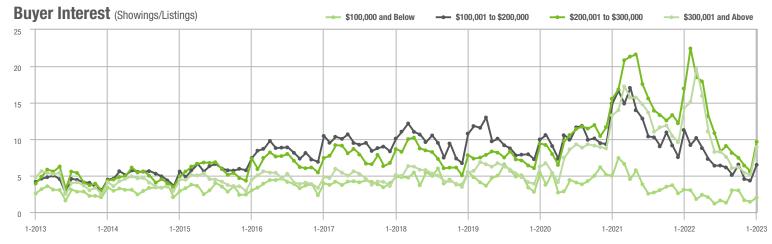

\$200,001 to \$300,000 | 1,758             | - 32.0%                  | + 67.7%                    | 9.6             | - 43.2%                            | + 72.7%                    | 196             | + 12.6%                  | - 3.9%                     |  |
| \$300,001 and Above    | 4,405             | - 16.2%                  | + 69.2%                    | 8.9             | - 37.8%                            | + 74.7%                    | 543             | + 28.4%                  | - 5.9%                     |  |
| Total                  | 6,705             | - 26.3%                  | + 65.3%                    | 8.6             | - 37.7%                            | + 72.3%                    | 889             | + 10.8%                  | - 6.8%                     |  |