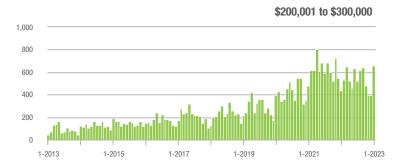

|
| \$200,001 to \$300,000 | 659               | + 51.8%                  | + 68.1%                    | 7.5             | - 40.9%                            | + 75.4%                    | 95              | + 143.6%                 | - 5.9%                     |  |
| \$300,001 and Above    | 457               | + 3.2%                   | + 50.8%                    | 6.3             | - 33.0%                            | + 77.5%                    | 82              | + 41.4%                  | - 12.8%                    |  |
| Total                  | 1,669             | + 6.4%                   | + 55.7%                    | 7.4             | - 21.3%                            | + 73.3%                    | 259             | + 23.9%                  | - 11.0%                    |  |













## **Stanly County, NC**

|                        | Total<br>Showings |                          |                            | (               | Buyer Interest (Showings/Listings) |                            |                 | Managed<br>Listings      |                            |  |
|------------------------|-------------------|--------------------------|----------------------------|-----------------|------------------------------------|----------------------------|-----------------|--------------------------|----------------------------|--|
| Price Range            | January<br>2023   | Year-Over-Year<br>Change | Month-Over-Month<br>Change | January<br>2023 | Year-Over-Year<br>Change           | Month-Over-Month<br>Change | January<br>2023 | Year-Over-Year<br>Change | Month-