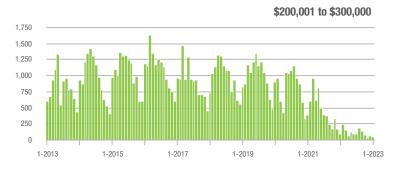

|
| \$200,001 to \$300,000 | 45                | - 51.1%                  | - 27.4%                    | 7.3             | - 59.9%                            | - 29.0%                    | 8               | - 20.0%                  | 0.0%                       |  |
| \$300,001 and Above    | 1,847             | - 9.3%                   | + 85.4%                    | 11.0            | - 42.7%                            | + 63.3%                    | 186             | + 42.0%                  | + 9.4%                     |  |
| Total                  | 1,895             | - 11.7%                  | + 78.9%                    | 10.6            | - 40.4%                            | + 58.6%                    | 201             | + 29.7%                  | + 8.6%                     |  |















# **Iredell County, NC**

|                        | Total<br>Showings |                          |                            | (               | Buyer Interest (Showings/Listings) |                            |                 | Managed<br>Listings      |                            |  |
|------------------------|-------------------|--------------------------|----------------------------|-----------------|------------------------------------|----------------------------|-----------------|--------------------------|----------------------------|--|
| Price Range            | January<br>2023   | Year-Over-Year<br>Change | Month-Over-Month<br>Change | January<br>2023 | Year-Over-Year<br>Change           | Month-Over-Month<br>Change | January<br>2023 | Year-Over-Year<br>Change | Mont