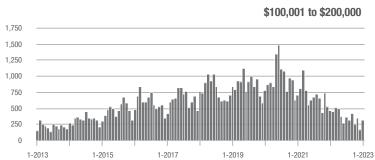

|  |
| \$200,001 to \$300,000 | 810               | + 17.2%                  | + 43.6%                    | 10.7            | - 27.2%                            | + 54.4%                    | 77              | + 57.1%                  | - 10.5%                    |  |
| \$300,001 and Above    | 572               | + 46.7%                  | + 85.1%                    | 8.9             | - 28.8%                            | + 96.4%                    | 75              | + 102.7%                 | - 8.5%                     |  |
| Total                  | 1,703             | + 8.3%                   | + 62.5%                    | 10.2            | - 24.4%                            | + 74.5%                    | 184             | + 37.3%                  | - 10.7%                    |  |















### **Lake Norman**

|                        | Total<br>Showings |                          |                            | (               | Buyer Inte<br>Showings/L |                            | Managed<br>Listings |                          |                            |
|------------------------|-------------------|--------------------------|----------------------------|-----------------|--------------------------|----------------------------|---------------------|--------------------------|----------------------------|
| Price Range            | January<br>2023   | Year-Over-Year<br>Change | Month-Over-Month<br>Change | January<br>2023 | Year-Over-Year<br>Change | Month-Over-Month<br>Change | January<br>2023     | Year-Over-Year<br>Change | Month-Over-Month<br>Change |
|