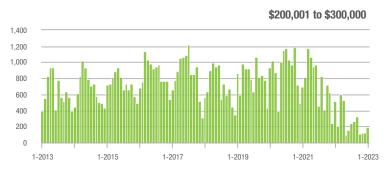

|
| \$200,001 to \$300,000 | 186               | - 63.5%                  | + 60.3%                    | 15.5            | - 54.1%                            | + 71.7%                    | 13              | - 23.5%                  | - 7.1%                     |  |
| \$300,001 and Above    | 1,555             | - 24.4%                  | + 54.4%                    | 12.6            | - 51.0%                            | + 50.1%                    | 146             | + 52.1%                  | - 0.7%                     |  |
| Total                  | 1,752             | - 33.0%                  | + 55.7%                    | 12.4            | - 51.0%                            | + 53.0%                    | 165             | + 36.4%                  | - 1.8%                     |  |















# **Mecklenburg County, NC**

|                        | Total<br>Showings |                          |                            | (               | Buyer Interest (Showings/Listings) |                            |                 | Managed<br>Listings      |                            |  |
|------------------------|-------------------|--------------------------|----------------------------|-----------------|------------------------------------|----------------------------|-----------------|--------------------------|----------------------------|--|
| Price Range            | January<br>2023   | Year-Over-Year<br>Change | Month-Over-Month<br>Change | January<br>2023 | Year-Over-Year<br>Change           | Month-Over-Month<br>Change | January<br>2023 | Year-Over-Year<br>Change |