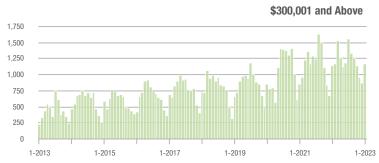

| \$200,001 to \$300,000 | 479               | + 43.0%                  | + 62.4%                    | 8.5             | - 24.1%                            | + 49.8%                    | 59              | + 43.9%                  | + 1.7%                     |  |
| \$300,001 and Above    | 1,170             | + 3.5%                   | + 33.7%                    | 6.3             | - 40.6%                            | + 33.9%                    | 206             | + 39.2%                  | - 3.3%                     |  |
| Total                  | 1,878             | + 4.3%                   | + 38.3%                    | 6.4             | - 28.9%                            | + 38.1%                    | 341             | + 8.6%                   | - 4.5%                     |  |















## **Lincolnton, NC**

|                        | Total<br>Showings |                          |                            | (               | Buyer Interest (Showings/Listings) |                            |                 | Managed<br>Listings      |                            |  |
|------------------------|-------------------|--------------------------|----------------------------|-----------------|------------------------------------|----------------------------|-----------------|--------------------------|----------------------------|--|
| Price Range            | January<br>2023   | Year-Over-Year<br>Change | Month-Over-Month<br>Change | January<br>2023 | Year-Over-Year<br>Change           | Month-Over-Month<br>Change | January<br>2023 | Year-Over-Year<br>Change | Month-Ove