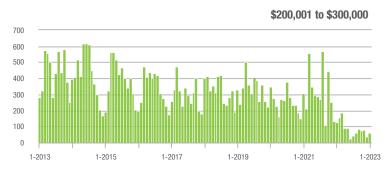

|
| \$200,001 to \$300,000 | 58                | - 53.2%                  | + 52.6%                    | 7.9             | + 14.5%                            | + 102.0%                   | 13              | - 48.0%                  | - 27.8%                    |  |
| \$300,001 and Above    | 1,576             | - 20.2%                  | + 54.1%                    | 11.3            | - 47.4%                            | + 77.3%                    | 148             | + 41.0%                  | - 12.9%                    |  |
| Total                  | 1,636             | - 22.5%                  | + 47.5%                    | 11.0            | - 40.2%                            | + 72.3%                    | 164             | + 16.3%                  | - 15.5%                    |  |















## **York County, SC**

|                        | Total<br>Showings |                          |                            | (               | Buyer Interest (Showings/Listings) |                            |                 | Managed<br>Listings      |                            |  |
|------------------------|-------------------|--------------------------|----------------------------|-----------------|------------------------------------|----------------------------|-----------------|--------------------------|----------------------------|--|
| Price Range            | January<br>2023   | Year-Over-Year<br>Change | Month-Over-Month<br>Change | January<br>2023 | Year-Over-Year<br>Change           | Month-Over-Month<br>Change | January<br>2023 | Year-Over-Year<br>Change | Month-