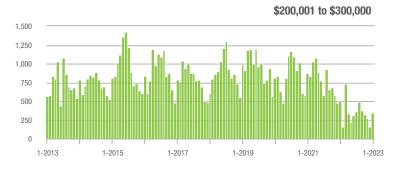

|
| \$200,001 to \$300,000 | 351               | - 30.5%                  | + 119.4%                   | 10.2            | - 34.2%                            | + 85.5%                    | 38              | - 7.3%                   | + 11.8%                    |  |
| \$300,001 and Above    | 1,739             | - 28.6%                  | + 43.2%                    | 7.2             | - 48.2%                            | + 49.6%                    | 272             | + 28.3%                  | - 6.2%                     |  |
| Total                  | 2,142             | - 32.3%                  | + 50.2%                    | 7.4             | - 45.2%                            | + 53.1%                    | 330             | + 7.5%                   | - 4.6%                     |  |















### **Rock Hill, SC**

|                        | Total<br>Showings |                          |                            | (               | Buyer Interest (Showings/Listings) |                            |                 | Managed<br>Listings      |                            |  |
|------------------------|-------------------|--------------------------|----------------------------|-----------------|------------------------------------|----------------------------|-----------------|--------------------------|----------------------------|--|
| Price Range            | January<br>2023   | Year-Over-Year<br>Change | Month-Over-Month<br>Change | January<br>2023 | Year-Over-Year<br>Change           | Month-Over-Month<br>Change | January<br>2023 | Year-Over-Year<br>Change | Month-O