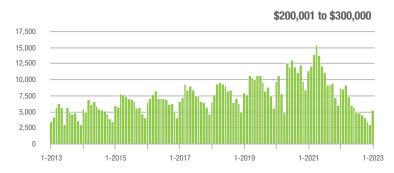

|
| \$200,001 to \$300,000 | 5,236             | - 39.9%                  | + 74.7%                    | 12.2            | - 45.5%                            | + 72.4%                    | 450             | + 9.8%                   | - 2.8%                     |  |
| \$300,001 and Above    | 16,985            | - 20.8%                  | + 79.4%                    | 10.3            | - 46.6%                            | + 77.8%                    | 1,792           | + 43.2%                  | - 2.6%                     |  |
| Total                  | 23,359            | - 28.0%                  | + 75.4%                    | 10.6            | - 45.4%                            | + 73.2%                    | 2,386           | + 28.3%                  | - 2.5%                     |  |













## **Concord, NC**

|                        | Total<br>Showings |                          |                            | (1              | Buyer Interest (Showings/Listings) |                            |                 | Managed<br>Listings      |                            |  |
|------------------------|-------------------|--------------------------|----------------------------|-----------------|------------------------------------|----------------------------|-----------------|--------------------------|----------------------------|--|
| Price Range            | January<br>2023   | Year-Over-Year<br>Change | Month-Over-Month<br>Change | January<br>2023 | Year-Over-Year<br>Change           | Month-Over-Month<br>Change | January<br>2023 | Year-Over-Year<br>Change | Month-Over-M