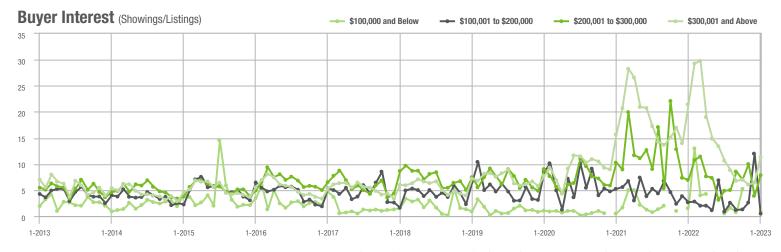

\$200,001 to \$300,000 | 58                | - 53.2%                  | + 52.6%                    | 7.9             | + 14.5%                            | + 102.0%                   | 13              | - 48.0%                  | - 27.8%                    |  |
| \$300,001 and Above    | 1,576             | - 20.2%                  | + 54.1%                    | 11.3            | - 47.4%                            | + 77.3%                    | 148             | + 41.0%                  | - 12.9%                    |  |
| Total                  | 1,636             | - 22.5%                  | + 47.5%                    | 11.0            | - 40.2%                            | + 72.3%                    | 164             | + 16.3%                  | - 15.5%                    |  |















## **York County, SC**

|                        | Total<br>Showings |                          |                            | (               | Buyer Interest (Showings/Listings) |                            |                 | Managed<br>Listings      |                            |  |
|------------------------|-------------------|--------------------------|----------------------------|-----------------|------------------------------------|----------------------------|-----------------|--------------------------|----------------------------|--|
| Price Range            | January<br>2023   | Year-Over-Year<br>Change | Month-Over-Month<br>Change | January<br>2023 | Year-Over-Year<br>Change           | Month-Over-Month<br>Change | January<br>2023 | Year-Over-Year<br>Change | Month-Over