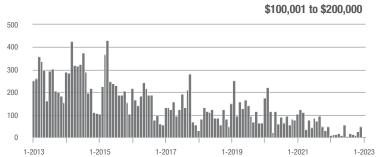

|  |
| \$200,001 to \$300,000 | 58                | - 53.2%                  | + 52.6%                    | 7.9             | + 14.5%                            | + 102.0%                   | 13              | - 48.0%                  | - 27.8%                    |  |
| \$300,001 and Above    | 1,576             | - 20.2%                  | + 54.1%                    | 11.3            | - 47.4%                            | + 77.3%                    | 148             | + 41.0%                  | - 12.9%                    |  |
| Total                  | 1,636             | - 22.5%                  | + 47.5%                    | 11.0            | - 40.2%                            | + 72.3%                    | 164             | + 16.3%                  | - 15.5%                    |  |















## **York County, SC**

|                        | Total<br>Showings |                          |                            | (               | Buyer Interest (Showings/Listings) |                            |                 | Managed<br>Listings      |                            |  |
|------------------------|-------------------|--------------------------|----------------------------|-----------------|------------------------------------|----------------------------|-----------------|--------------------------|----------------------------|--|
| Price Range            | January<br>2023   | Year-Over-Year<br>Change | Month-Over-Month<br>Change | January<br>2023 | Year-Over-Year<br>Change           | Month-Over-Month<br>Change | January<br>2023 | Year-Over-Year<br>Change | Mont