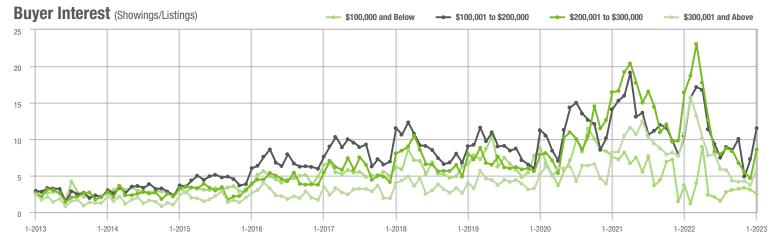

.5%                     |
| \$200,001 to \$300,000 | 1,182             | + 8.0%                   | + 88.5%                    | 8.6             | - 47.6%                  | + 84.4%                    | 147                 | + 104.2%                 | - 1.3%                     |
| \$300,001 and Above    | 879               | + 27.4%                  | + 60.7%                    | 5.9             | - 45.4%                  | + 59.7%                    | 166                 | + 124.3%                 | - 3.5%                     |
| Total                  | 2,815             | + 11.8%                  | + 69.1%                    | 7.8             | - 32.8%                  | + 68.4%                    | 401                 | + 59.8%                  | - 4.1%                     |















# **Huntersville, NC**

|                        | Total<br>Showings |                          |                            | (1              | Buyer Interest (Showings/Listings) |                            |                 | Managed<br>Listings      |                            |  |
|------------------------|-------------------|--------------------------|----------------------------|-----------------|------------------------------------|----------------------------|-----------------|--------------------------|----------------------------|--|
| Price Range            | January<br>2023   | Year-Over-Year<br>Change | Month-Over-Month<br>Change | January<br>2023 | Year-Over-Year<br>Change           | Month-Over-Month<br>Change | January<br>2023 | Year-Over-Year<br>Change | Month-Over