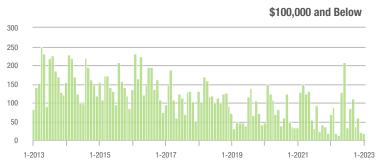

|  |
| \$200,001 to \$300,000 | 304               | + 18.3%                  | + 68.9%                    | 9.1             | - 27.2%                            | + 76.8%                    | 34              | + 30.8%                  | - 5.6%                     |  |
| \$300,001 and Above    | 250               | - 4.2%                   | + 56.3%                    | 7.1             | - 40.3%                            | + 82.8%                    | 40              | + 11.1%                  | - 13.0%                    |  |
| Total                  | 707               | - 8.8%                   | + 61.8%                    | 7.5             | - 29.9%                            | + 86.2%                    | 106             | - 9.4%                   | - 13.8%                    |  |













## Matthews, NC

|                        | Total<br>Showings |                          |                            | (1              | Buyer Interest (Showings/Listings) |                            |                 | Managed<br>Listings      |                            |  |
|------------------------|-------------------|--------------------------|----------------------------|-----------------|------------------------------------|----------------------------|-----------------|--------------------------|----------------------------|--|
| Price Range            | January<br>2023   | Year-Over-Year<br>Change | Month-Over-Month<br>Change | January<br>2023 | Year-Over-Year<br>Change           | Month-Over-Month<br>Change | January<br>2023 | Year-Over-Year<br>Change | Month-Over-