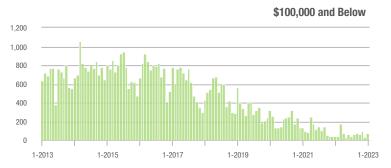

|  |
| \$200,001 to \$300,000 | 1,986             | + 9.3%                   | + 78.0%                    | 12.2            | - 29.1%                            | + 81.4%                    | 170             | + 51.8%                  | - 4.0%                     |  |
| \$300,001 and Above    | 3,158             | - 16.7%                  | + 38.1%                    | 8.3             | - 54.1%                            | + 48.9%                    | 421             | + 68.4%                  | - 10.6%                    |  |
| Total                  | 5,611             | - 15.8%                  | + 49.8%                    | 9.2             | - 45.6%                            | + 59.6%                    | 670             | + 44.4%                  | - 9.2%                     |  |















### **Charlotte MSA**

|                        | Total<br>Showings |                          |                            | (               | Buyer Interest (Showings/Listings) |                            |                 | Managed<br>Listings      |                            |  |
|------------------------|-------------------|--------------------------|----------------------------|-----------------|------------------------------------|----------------------------|-----------------|--------------------------|----------------------------|--|
| Price Range            | January<br>2023   | Year-Over-Year<br>Change | Month-Over-Month<br>Change | January<br>2023 | Year-Over-Year<br>Change           | Month-Over-Month<br>Change | January<br>2023 | Year-Over-Year<br>Change | Mon