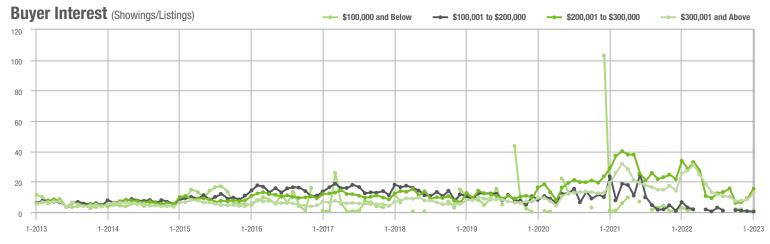

# **Showing Statistics**

| MLS Area                | Total<br>Showings | Buyer Interest<br>(Showings / Listings) | Managed<br>Listings |
|-------------------------|-------------------|-----------------------------------------|---------------------|
| Alexander County, NC    | 417               | 5.8                                     | 90                  |
| Anson County, NC        | 231               | 4.5                                     | 65                  |
| Cabarrus County, NC     | 5,611             | 9.2                                     | 670                 |
| Charlotte MSA           | 59,650            | 9.0                                     | 7,415               |
| Chester County, SC      | 327               | 3.5                                     | 106                 |
| Chesterfield County, SC | 78                | 2.2                                     | 37                  |
| Cleveland County, NC    | 1,331             | 5.1                                     | 300                 |
| City of Charlotte, NC   | 23,359            | 10.6                                    | 2,386               |
| Concord, NC             | 3,211             | 9.6                                     | 361                 |
| Davidson, NC            | 469               | 7.8                                     | 72                  |
| Denver, NC              | 884               | 6.4                                     | 152                 |
| Fort Mill, SC           | 1,951             | 10.7                                    | 193                 |
| Gaston County, NC       | 5,728             | 7.8                                     | 821                 |
| Gastonia, NC            | 2,815             | 7.8                                     | 401                 |
| Huntersville, NC        | 1,895             | 10.6                                    | 201                 |
| Iredell County, NC      | 4,277             | 6.6                                     | 782                 |
| Kannapolis, NC          | 1,703             | 10.2                                    | 184                 |
| Lake Norman             | 3,045             | 7.3                                     | 490                 |
| Lake Wylie              | 1,364             | 6.6                                     | 242                 |
| Lancaster County, SC    | 2,248             | 6.4                                     | 405                 |
| Lincoln County, NC      | 1,878             | 6.4                                     | 341                 |
| Lincolnton, NC          | 707               | 7.5                                     | 106                 |
| Matthews, NC            | 1,752             | 12.4                                    | 165                 |
| Mecklenburg County, NC  | 28,356            | 10.4                                    | 2,973               |
| Monroe, NC              | 1,706             | 7.2                                     | 260                 |
| Montgomery County, NC   | 256               | 2.3                                     | 157                 |
| Mooresville, NC         | 2,142             | 7.4                                     | 330                 |
| Rock Hill, SC           | 2,673             | 9.2                                     | 325                 |
| Salisbury, NC           | 1,669             | 7.4                                     | 259                 |
| Stanly County, NC       | 1,303             | 6.3                                     | 263                 |
| Statesville, NC         | 1,634             | 6.0                                     | 334                 |
| Union County, NC        | 5,597             | 8.9                                     | 714                 |
| Uptown Charlotte        | 327               | 9.1                                     | 36                  |
| Waxhaw, NC              | 1,636             | 11.0                                    | 164                 |
| York County, SC         | 6,705             | 8.6                                     | 889                 |