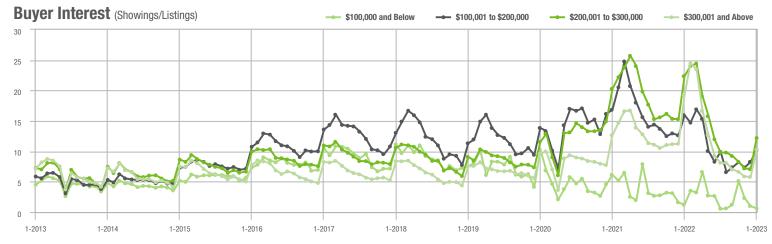

\$200,001 to \$300,000 | 5,236             | - 39.9%                  | + 74.7%                    | 12.2            | - 45.5%                            | + 72.4%                    | 450             | + 9.8%                   | - 2.8%                     |  |
| \$300,001 and Above    | 16,985            | - 20.8%                  | + 79.4%                    | 10.3            | - 46.6%                            | + 77.8%                    | 1,792           | + 43.2%                  | - 2.6%                     |  |
| Total                  | 23,359            | - 28.0%                  | + 75.4%                    | 10.6            | - 45.4%                            | + 73.2%                    | 2,386           | + 28.3%                  | - 2.5%                     |  |













## **Concord, NC**

|                        | Total<br>Showings |                          |                            | (1              | Buyer Interest (Showings/Listings) |                            |                 | Managed<br>Listings      |                            |  |
|------------------------|-------------------|--------------------------|----------------------------|-----------------|------------------------------------|----------------------------|-----------------|--------------------------|----------------------------|--|
| Price Range            | January<br>2023   | Year-Over-Year<br>Change | Month-Over-Month<br>Change | January<br>2023 | Year-Over-Year<br>Change           | Month-Over-Month<br>Change | January<br>2023 | Year-Over-Year<br>Change | Month-Over-Month