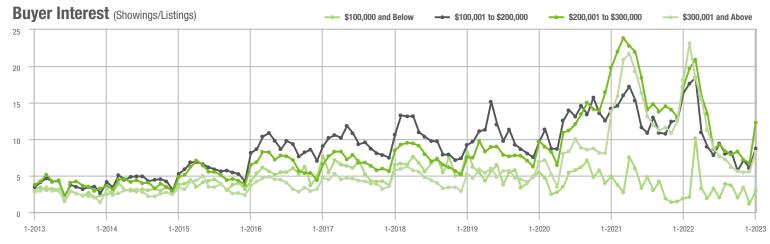

\$200,001 to \$300,000 | 1,986             | + 9.3%                   | + 78.0%                    | 12.2            | - 29.1%                            | + 81.4%                    | 170             | + 51.8%                  | - 4.0%                     |  |
| \$300,001 and Above    | 3,158             | - 16.7%                  | + 38.1%                    | 8.3             | - 54.1%                            | + 48.9%                    | 421             | + 68.4%                  | - 10.6%                    |  |
| Total                  | 5,611             | - 15.8%                  | + 49.8%                    | 9.2             | - 45.6%                            | + 59.6%                    | 670             | + 44.4%                  | - 9.2%                     |  |















### **Charlotte MSA**

|                        | Total<br>Showings |                          |                            | (               | Buyer Interest (Showings/Listings) |                            |                 | Managed<br>Listings      |                            |  |
|------------------------|-------------------|--------------------------|----------------------------|-----------------|------------------------------------|----------------------------|-----------------|--------------------------|----------------------------|--|
| Price Range            | January<br>2023   | Year-Over-Year<br>Change | Month-Over-Month<br>Change | January<br>2023 | Year-Over-Year<br>Change           | Month-Over-Month<br>Change | January<br>2023 | Year-Over-Year<br>Change | Month-Over-