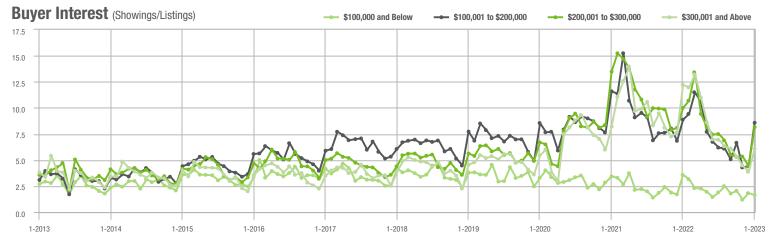

\$200,001 to \$300,000 | 1,149             | + 26.7%                  | + 98.1%                    | 8.2             | - 18.0%                            | + 84.4%                    | 158             | + 54.9%                  | + 6.0%                     |  |
| \$300,001 and Above    | 2,390             | - 21.8%                  | + 51.9%                    | 6.1             | - 50.0%                            | + 56.6%                    | 466             | + 47.9%                  | - 5.3%                     |  |
| Total                  | 4,277             | - 12.3%                  | + 67.1%                    | 6.6             | - 35.3%                            | + 68.6%                    | 782             | + 15.0%                  | - 4.6%                     |  |















## Kannapolis, NC

|                        | Total<br>Showings |                          |                            | (1              | Buyer Interest (Showings/Listings) |                            |                 | Managed<br>Listings      |                            |  |
|------------------------|-------------------|--------------------------|----------------------------|-----------------|------------------------------------|----------------------------|-----------------|--------------------------|----------------------------|--|
| Price Range            | January<br>2023   | Year-Over-Year<br>Change | Month-Over-Month<br>Change | January<br>2023 | Year-Over-Year<br>Change           | Month-Over-Month<br>Change | January<br>2023 | Year-Over-Year<br>Change | Month-Over-Mont