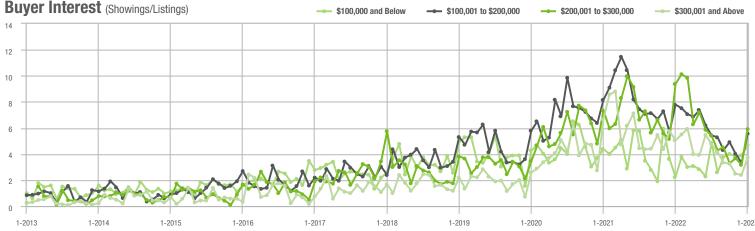

|  |
| \$200,001 to \$300,000 | 546               | + 18.7%                  | + 88.3%                    | 5.9             | - 37.2%                            | + 86.8%                    | 100             | + 85.2%                  | - 2.0%                     |  |
| \$300,001 and Above    | 313               | - 9.8%                   | + 65.6%                    | 3.7             | - 27.5%                            | + 55.5%                    | 85              | + 14.9%                  | - 1.2%                     |  |
| Total                  | 1,331             | - 12.4%                  | + 52.3%                    | 5.1             | - 21.5%                            | + 63.8%                    | 300             | + 2.0%                   | - 10.4%                    |  |









# City of Charlotte, NC

|                        | Total<br>Showings |                          |                            | (1              | Buyer Interest (Showings/Listings) |                            |                 | Managed<br>Listings      |                            |  |
|------------------------|-------------------|--------------------------|----------------------------|-----------------|------------------------------------|----------------------------|-----------------|--------------------------|----------------------------|--|
| Price Range            | January<br>2023   | Year-Over-Year<br>Change | Month-Over-Month<br>Change | January<br>2023 | Year-Over-Year<br>Change           | Month-Over-Month<br>Change | January<br>2023 | Year-Over-Year<br>Change | Month-Ove