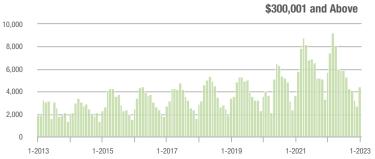

\$200,001 to \$300,000 | 933             | - 8.6%                   | + 44.9%                    | 9.6             | - 31.9%                               | + 48.1%                    | 109             | + 23.9%                  | - 6.8%                     |  |
| \$300,001 and Above    | 4,463           | - 22.0%                  | + 63.2%                    | 9.4             | - 46.0%                               | + 72.8%                    | 542             | + 33.2%                  | - 8.1%                     |  |
| Total                  | 5,597           | - 21.1%                  | + 53.9%                    | 8.9             | - 42.6%                               | + 61.9%                    | 714             | + 23.3%                  | - 8.2%                     |  |















## **Uptown Charlotte**

|                        | Total<br>Showings |                          |                            | (1              | Buyer Interest (Showings/Listings) |                            |                 | Managed<br>Listings      |                            |  |
|------------------------|-------------------|--------------------------|----------------------------|-----------------|------------------------------------|----------------------------|-----------------|--------------------------|----------------------------|--|
| Price Range            | January<br>2023   | Year-Over-Year<br>Change | Month-Over-Month<br>Change | January<br>2023 | Year-Over-Year<br>Change           | Month-Over-Month<br>Change | January<br>2023 | Year-Over-Year<br>Change | Month-O