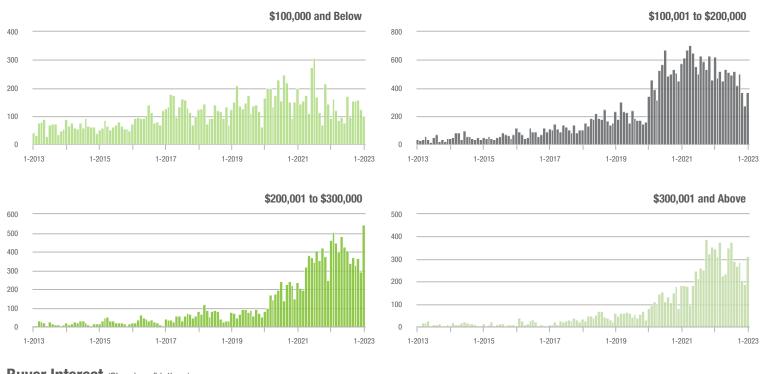

|  |
| \$200,001 to \$300,000 | 546               | + 18.7%                  | + 88.3%                    | 5.9             | - 37.2%                            | + 86.8%                    | 100             | + 85.2%                  | - 2.0%                     |  |
| \$300,001 and Above    | 313               | - 9.8%                   | + 65.6%                    | 3.7             | - 27.5%                            | + 55.5%                    | 85              | + 14.9%                  | - 1.2%                     |  |
| Total                  | 1,331             | - 12.4%                  | + 52.3%                    | 5.1             | - 21.5%                            | + 63.8%                    | 300             | + 2.0%                   | - 10.4%                    |  |









# City of Charlotte, NC

|                        | Total<br>Showings |                          |                            | (1              | Buyer Interest (Showings/Listings) |                            |                 | Managed<br>Listings      |                            |  |
|------------------------|-------------------|--------------------------|----------------------------|-----------------|------------------------------------|----------------------------|-----------------|--------------------------|----------------------------|--|
| Price Range            | January<br>2023   | Year-Over-Year<br>Change | Month-Over-Month<br>Change | January<br>2023 | Year-Over-Year<br>Change           | Month-Over-Month<br>Change | January<br>2023 | Year-Over-Year<br>Change | Month-O