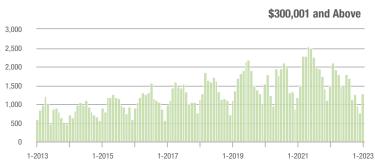

| \$200,001 to \$300,000 | 49                | - 74.3%                  | - 42.4%                    | 2.8             | - 69.9%                            | - 35.4%                    | 24              | - 27.3%                  | - 11.1%                    |  |
| \$300,001 and Above    | 1,292             | - 12.5%                  | + 70.2%                    | 7.6             | - 36.1%                            | + 69.9%                    | 188             | + 27.9%                  | - 6.0%                     |  |
| Total                  | 1,364             | - 23.1%                  | + 59.5%                    | 6.6             | - 32.0%                            | + 58.5%                    | 242             | - 2.0%                   | - 5.8%                     |  |















### **Lancaster County, SC**

|                        | Total<br>Showings |                          |                            | (               | Buyer Interest (Showings/Listings) |                            |                 | Managed<br>Listings      |                            |  |
|------------------------|-------------------|--------------------------|----------------------------|-----------------|------------------------------------|----------------------------|-----------------|--------------------------|----------------------------|--|
| Price Range            | January<br>2023   | Year-Over-Year<br>Change | Month-Over-Month<br>Change | January<br>2023 | Year-Over-Year<br>Change           | Month-Over-Month<br>Change | January<br>2023 | Year-Over-Year<br>Change | Mo