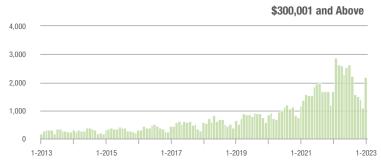

| \$200,001 to \$300,000 | 2,266             | - 0.5%                   | + 90.7%                    | 8.7             | - 45.6%                            | + 81.4%                    | 280             | + 79.5%                  | + 1.1%                     |  |
| \$300,001 and Above    | 2,190             | + 29.6%                  | + 101.5%                   | 7.1             | - 33.0%                            | + 95.5%                    | 350             | + 77.7%                  | - 1.4%                     |  |
| Total                  | 5,728             | + 1.0%                   | + 81.6%                    | 7.8             | - 33.3%                            | + 78.3%                    | 821             | + 38.2%                  | - 2.8%                     |  |















## Gastonia, NC

|                        | Total<br>Showings |                          |                            | (               | Buyer Into<br>Showings/L |                            | Managed<br>Listings |                          |                            |
|------------------------|-------------------|--------------------------|----------------------------|-----------------|--------------------------|----------------------------|---------------------|--------------------------|----------------------------|
| Price Range            | January<br>2023   | Year-Over-Year<br>Change | Month-Over-Month<br>Change | January<br>2023 | Year-Over-Year<br>Change | Month-Over-Month<br>Change | January<br>2023     | Year-Over-Year<br>Change | Month-Over-Month<br>Change |
| \$100,00