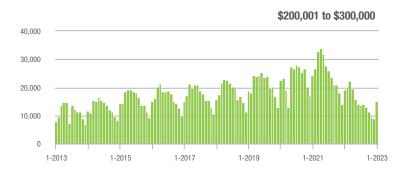

|
| \$200,001 to \$300,000 | 14,895            | - 21.7%                  | + 69.7%                    | 10.0            | - 43.8%                            | + 69.1%                    | 1,604           | + 33.0%                  | - 3.0%                     |  |
| \$300,001 and Above    | 39,480            | - 15.6%                  | + 70.9%                    | 9.1             | - 45.2%                            | + 72.2%                    | 4,789           | + 43.8%                  | - 4.1%                     |  |
| Total                  | 59,650            | - 20.8%                  | + 66.3%                    | 9.0             | - 41.6%                            | + 68.6%                    | 7,415           | + 25.2%                  | - 5.0%                     |  |













## **Chester County, SC**

|                        | Total<br>Showings |                          |                            | (               | Buyer Interest (Showings/Listings) |                            |                 | Managed<br>Listings      |                            |  |
|------------------------|-------------------|--------------------------|----------------------------|-----------------|------------------------------------|----------------------------|-----------------|--------------------------|----------------------------|--|
| Price Range            | January<br>2023   | Year-Over-Year<br>Change | Month-Over-Month<br>Change | January<br>2023 | Year-Over-Year<br>Change           | Month-Over-Month<br>Change | January<br>2023 | Year-Over-Year<br>Change | Month