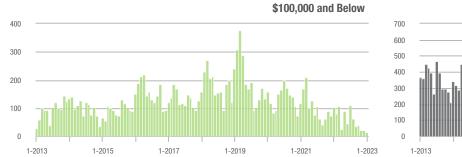

# **Showing Statistics**

| MLS Area                | Total<br>Showings | Buyer Interest<br>(Showings / Listings) | Managed<br>Listings |
|-------------------------|-------------------|-----------------------------------------|---------------------|
| Alexander County, NC    | 417               | 5.8                                     | 90                  |
| Anson County, NC        | 231               | 4.5                                     | 65                  |
| Cabarrus County, NC     | 5,611             | 9.2                                     | 670                 |
| Charlotte MSA           | 59,650            | 9.0                                     | 7,415               |
| Chester County, SC      | 327               | 3.5                                     | 106                 |
| Chesterfield County, SC | 78                | 2.2                                     | 37                  |
| Cleveland County, NC    | 1,331             | 5.1                                     | 300                 |
| City of Charlotte, NC   | 23,359            | 10.6                                    | 2,386               |
| Concord, NC             | 3,211             | 9.6                                     | 361                 |
| Davidson, NC            | 469               | 7.8                                     | 72                  |
| Denver, NC              | 884               | 6.4                                     | 152                 |
| Fort Mill, SC           | 1,951             | 10.7                                    | 193                 |
| Gaston County, NC       | 5,728             | 7.8                                     | 821                 |
| Gastonia, NC            | 2,815             | 7.8                                     | 401                 |
| Huntersville, NC        | 1,895             | 10.6                                    | 201                 |
| Iredell County, NC      | 4,277             | 6.6                                     | 782                 |
| Kannapolis, NC          | 1,703             | 10.2                                    | 184                 |
| Lake Norman             | 3,045             | 7.3                                     | 490                 |
| Lake Wylie              | 1,364             | 6.6                                     | 242                 |
| Lancaster County, SC    | 2,248             | 6.4                                     | 405                 |
| Lincoln County, NC      | 1,878             | 6.4                                     | 341                 |
| Lincolnton, NC          | 707               | 7.5                                     | 106                 |
| Matthews, NC            | 1,752             | 12.4                                    | 165                 |
| Mecklenburg County, NC  | 28,356            | 10.4                                    | 2,973               |
| Monroe, NC              | 1,706             | 7.2                                     | 260                 |
| Montgomery County, NC   | 256               | 2.3                                     | 157                 |
| Mooresville, NC         | 2,142             | 7.4                                     | 330                 |
| Rock Hill, SC           | 2,673             | 9.2                                     | 325                 |
| Salisbury, NC           | 1,669             | 7.4                                     | 259                 |
| Stanly County, NC       | 1,303             | 6.3                                     | 263                 |
| Statesville, NC         | 1,634             | 6.0                                     | 334                 |
| Union County, NC        | 5,597             | 8.9                                     | 714                 |
| Uptown Charlotte        | 327               | 9.1                                     | 36                  |
| Waxhaw, NC              | 1,636             | 11.0                                    | 164                 |
| York County, SC         | 6,705             | 8.6                                     | 889                 |