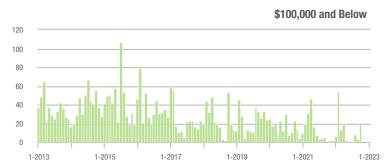

|  |
| \$200,001 to \$300,000 | 58                | - 53.2%                  | + 52.6%                    | 7.9             | + 14.5%                            | + 102.0%                   | 13              | - 48.0%                  | - 27.8%                    |  |
| \$300,001 and Above    | 1,576             | - 20.2%                  | + 54.1%                    | 11.3            | - 47.4%                            | + 77.3%                    | 148             | + 41.0%                  | - 12.9%                    |  |
| Total                  | 1,636             | - 22.5%                  | + 47.5%                    | 11.0            | - 40.2%                            | + 72.3%                    | 164             | + 16.3%                  | - 15.5%                    |  |















## **York County, SC**

|                        | Total<br>Showings |                          |                            | (               | Buyer Interest (Showings/Listings) |                            |                 | Managed<br>Listings      |                            |  |
|------------------------|-------------------|--------------------------|----------------------------|-----------------|------------------------------------|----------------------------|-----------------|--------------------------|----------------------------|--|
| Price Range            | January<br>2023   | Year-Over-Year<br>Change | Month-Over-Month<br>Change | January<br>2023 | Year-Over-Year<br>Change           | Month-Over-Month<br>Change | January<br>2023 | Year-Over-Year<br>Change | Mo