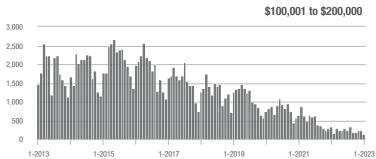

# **Showing Statistics**

| MLS Area                | Total<br>Showings | Buyer Interest<br>(Showings / Listings) | Managed<br>Listings |
|-------------------------|-------------------|-----------------------------------------|---------------------|
| Alexander County, NC    | 417               | 5.8                                     | 90                  |
| Anson County, NC        | 231               | 4.5                                     | 65                  |
| Cabarrus County, NC     | 5,611             | 9.2                                     | 670                 |
| Charlotte MSA           | 59,650            | 9.0                                     | 7,415               |
| Chester County, SC      | 327               | 3.5                                     | 106                 |
| Chesterfield County, SC | 78                | 2.2                                     | 37                  |
| Cleveland County, NC    | 1,331             | 5.1                                     | 300                 |
| City of Charlotte, NC   | 23,359            | 10.6                                    | 2,386               |
| Concord, NC             | 3,211             | 9.6                                     | 361                 |
| Davidson, NC            | 469               | 7.8                                     | 72                  |
| Denver, NC              | 884               | 6.4                                     | 152                 |
| Fort Mill, SC           | 1,951             | 10.7                                    | 193                 |
| Gaston County, NC       | 5,728             | 7.8                                     | 821                 |
| Gastonia, NC            | 2,815             | 7.8                                     | 401                 |
| Huntersville, NC        | 1,895             | 10.6                                    | 201                 |
| Iredell County, NC      | 4,277             | 6.6                                     | 782                 |
| Kannapolis, NC          | 1,703             | 10.2                                    | 184                 |
| Lake Norman             | 3,045             | 7.3                                     | 490                 |
| Lake Wylie              | 1,364             | 6.6                                     | 242                 |
| Lancaster County, SC    | 2,248             | 6.4                                     | 405                 |
| Lincoln County, NC      | 1,878             | 6.4                                     | 341                 |
| Lincolnton, NC          | 707               | 7.5                                     | 106                 |
| Matthews, NC            | 1,752             | 12.4                                    | 165                 |
| Mecklenburg County, NC  | 28,356            | 10.4                                    | 2,973               |
| Monroe, NC              | 1,706             | 7.2                                     | 260                 |
| Montgomery County, NC   | 256               | 2.3                                     | 157                 |
| Mooresville, NC         | 2,142             | 7.4                                     | 330                 |
| Rock Hill, SC           | 2,673             | 9.2                                     | 325                 |
| Salisbury, NC           | 1,669             | 7.4                                     | 259                 |
| Stanly County, NC       | 1,303             | 6.3                                     | 263                 |
| Statesville, NC         | 1,634             | 6.0                                     | 334                 |
| Union County, NC        | 5,597             | 8.9                                     | 714                 |
| Uptown Charlotte        | 327               | 9.1                                     | 36                  |
| Waxhaw, NC              | 1,636             | 11.0                                    | 164                 |
| York County, SC         | 6,705             | 8.6                                     | 889                 |