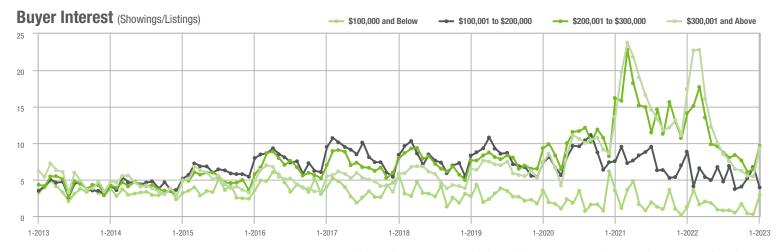

200,001 to \$300,000 | 933             | - 8.6%                   | + 44.9%                    | 9.6             | - 31.9%                               | + 48.1%                    | 109             | + 23.9%                  | - 6.8%                     |  |
| \$300,001 and Above    | 4,463           | - 22.0%                  | + 63.2%                    | 9.4             | - 46.0%                               | + 72.8%                    | 542             | + 33.2%                  | - 8.1%                     |  |
| Total                  | 5,597           | - 21.1%                  | + 53.9%                    | 8.9             | - 42.6%                               | + 61.9%                    | 714             | + 23.3%                  | - 8.2%                     |  |















## **Uptown Charlotte**

|                        | Total<br>Showings |                          |                            | (1              | Buyer Interest (Showings/Listings) |                            |                 | Managed<br>Listings      |                            |  |
|------------------------|-------------------|--------------------------|----------------------------|-----------------|------------------------------------|----------------------------|-----------------|--------------------------|----------------------------|--|
| Price Range            | January<br>2023   | Year-Over-Year<br>Change | Month-Over-Month<br>Change | January<br>2023 | Year-Over-Year<br>Change           | Month-Over-Month<br>Change | January<br>2023 | Year-Over-Year<br>Change | Month-Ove