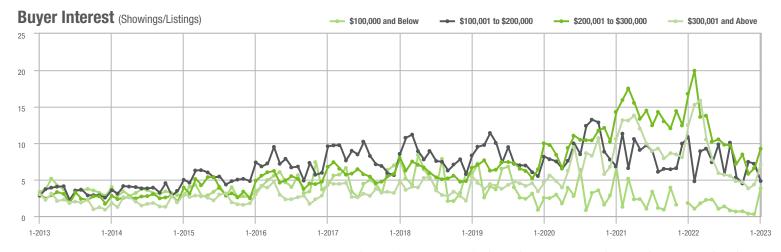

\$200,001 to \$300,000 | 513               | + 1.6%                   | + 47.0%                    | 9.2             | - 45.2%                            | + 40.5%                    | 57              | + 72.7%                  | + 3.6%                     |  |
| \$300,001 and Above    | 1,053             | - 16.4%                  | + 59.1%                    | 7.1             | - 43.2%                            | + 63.7%                    | 166             | + 33.9%                  | - 6.7%                     |  |
| Total                  | 1,706             | - 15.3%                  | + 43.1%                    | 7.2             | - 41.9%                            | + 45.6%                    | 260             | + 29.4%                  | - 5.1%                     |  |













### **Montgomery County, NC**

|                        | Total<br>Showings |                          |                            | (               | Buyer Into<br>Showings/L |                            | Managed<br>Listings |                          |                            |
|------------------------|-------------------|--------------------------|----------------------------|-----------------|--------------------------|----------------------------|---------------------|--------------------------|----------------------------|
| Price Range            | January<br>2023   | Year-Over-Year<br>Change | Month-Over-Month<br>Change | January<br>2023 | Year-Over-Year<br>Change | Month-Over-Month<br>Change | January<br>2023     | Year-Over-Year<br>Change | Month-Over-Month<br>Change |