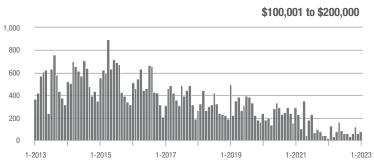

| - 14.3%                    |
| \$200,001 to \$300,000 | 225               | + 8.2%                   | + 167.9%                   | 6.4             | - 17.9%                  | + 114.9%                   | 38                  | 0.0%                     | + 2.7%                     |
| \$300,001 and Above    | 2,713             | - 11.0%                  | + 71.3%                    | 7.9             | - 37.3%                  | + 76.4%                    | 392                 | + 29.8%                  | - 4.9%                     |
| Total                  | 3,045             | - 8.0%                   | + 74.0%                    | 7.3             | - 31.1%                  | + 76.5%                    | 490                 | + 10.6%                  | - 5.8%                     |















# **Lake Wylie**

|                        | Total<br>Showings |                          |                            | (1              | Buyer Interest (Showings/Listings) |                            |                 | Managed<br>Listings      |                            |  |
|------------------------|-------------------|--------------------------|----------------------------|-----------------|------------------------------------|----------------------------|-----------------|--------------------------|----------------------------|--|
| Price Range            | January<br>2023   | Year-Over-Year<br>Change | Month-Over-Month<br>Change | January<br>2023 | Year-Over-Year<br>Change           | Month-Over-Month<br>Change | January<br>2023 | Year-Over-Year<br>Change | Month-Over