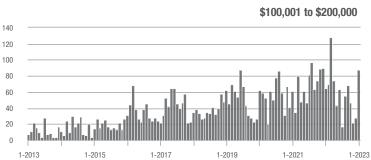

|  |
| \$200,001 to \$300,000 | 79                | + 61.2%                  | + 172.4%                   | 6.5             | - 7.1%                             | + 132.1%                   | 13              | + 85.7%                  | + 18.2%                    |  |
| \$300,001 and Above    | 31                | + 158.3%                 | + 158.3%                   | 2.7             | + 125.0%                           | + 171.4%                   | 15              | + 25.0%                  | - 16.7%                    |  |
| Total                  | 231               | + 6.9%                   | + 162.5%                   | 4.5             | + 9.8%                             | + 179.8%                   | 65              | - 11.0%                  | - 11.0%                    |  |















## **Cabarrus County, NC**

|                        | Total<br>Showings |                          |                            | (1              | Buyer Interest (Showings/Listings) |                            |                 | Managed<br>Listings      |                            |  |
|------------------------|-------------------|--------------------------|----------------------------|-----------------|------------------------------------|----------------------------|-----------------|--------------------------|----------------------------|--|
| Price Range            | January<br>2023   | Year-Over-Year<br>Change | Month-Over-Month<br>Change | January<br>2023 | Year-Over-Year<br>Change           | Month-Over-Month<br>Change | January<br>2023 | Year-Over-Year<br>Change |