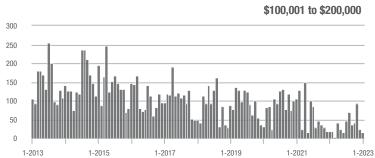

|  |
| \$200,001 to \$300,000 | 129               | + 222.5%                 | + 55.4%                    | 8.6             | + 19.4%                            | - 2.2%                     | 14              | + 55.6%                  | + 16.7%                    |  |
| \$300,001 and Above    | 728               | + 12.2%                  | + 37.9%                    | 6.7             | - 35.0%                            | + 28.5%                    | 122             | + 50.6%                  | + 2.5%                     |  |
| Total                  | 884               | + 21.1%                  | + 35.8%                    | 6.4             | - 25.6%                            | + 22.5%                    | 152             | + 24.6%                  | + 1.3%                     |  |















## Fort Mill, SC

|                        | Total<br>Showings |                          |                            | (1              | Buyer Interest (Showings/Listings) |                            |                 | Managed<br>Listings      |                            |  |
|------------------------|-------------------|--------------------------|----------------------------|-----------------|------------------------------------|----------------------------|-----------------|--------------------------|----------------------------|--|
| Price Range            | January<br>2023   | Year-Over-Year<br>Change | Month-Over-Month<br>Change | January<br>2023 | Year-Over-Year<br>Change           | Month-Over-Month<br>Change | January<br>2023 | Year-Over-Year<br>Change | Month-Over