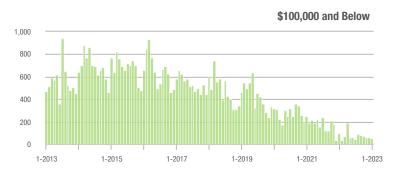

| - 1.5%                     |
| \$200,001 to \$300,000 | 1,182             | + 8.0%                   | + 88.5%                    | 8.6             | - 47.6%                  | + 84.4%                    | 147                 | + 104.2%                 | - 1.3%                     |
| \$300,001 and Above    | 879               | + 27.4%                  | + 60.7%                    | 5.9             | - 45.4%                  | + 59.7%                    | 166                 | + 124.3%                 | - 3.5%                     |
| Total                  | 2,815             | + 11.8%                  | + 69.1%                    | 7.8             | - 32.8%                  | + 68.4%                    | 401                 | + 59.8%                  | - 4.1%                     |















# **Huntersville, NC**

|                        | Total<br>Showings |                          |                            | (1              | Buyer Interest (Showings/Listings) |                            |                 | Managed<br>Listings      |                            |  |
|------------------------|-------------------|--------------------------|----------------------------|-----------------|------------------------------------|----------------------------|-----------------|--------------------------|----------------------------|--|
| Price Range            | January<br>2023   | Year-Over-Year<br>Change | Month-Over-Month<br>Change | January<br>2023 | Year-Over-Year<br>Change           | Month-Over-Month<br>Change | January<br>2023 | Year-Over-Year<br>Change | Mo