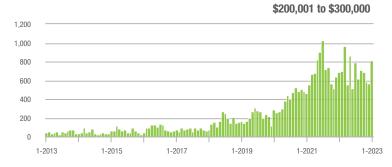

|
| \$200,001 to \$300,000 | 810               | + 17.2%                  | + 43.6%                    | 10.7            | - 27.2%                            | + 54.4%                    | 77              | + 57.1%                  | - 10.5%                    |  |
| \$300,001 and Above    | 572               | + 46.7%                  | + 85.1%                    | 8.9             | - 28.8%                            | + 96.4%                    | 75              | + 102.7%                 | - 8.5%                     |  |
| Total                  | 1,703             | + 8.3%                   | + 62.5%                    | 10.2            | - 24.4%                            | + 74.5%                    | 184             | + 37.3%                  | - 10.7%                    |  |















### **Lake Norman**

|                        | Total<br>Showings |                          |                            | (               | Buyer Inte<br>Showings/L |                            | Managed<br>Listings |                          |                            |
|------------------------|-------------------|--------------------------|----------------------------|-----------------|--------------------------|----------------------------|---------------------|--------------------------|----------------------------|
| Price Range            | January<br>2023   | Year-Over-Year<br>Change | Month-Over-Month<br>Change | January<br>2023 | Year-Over-Year<br>Change | Month-Over-Month<br>Change | January<br>2023     | Year-Over-Year<br>Change | Month-Over-Month<br>Change |
| \$