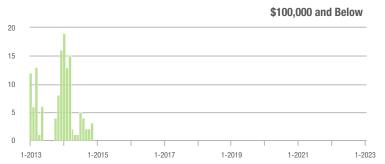

|  |
| \$200,001 to \$300,000 | 48                | - 81.3%                  | + 29.7%                    | 8.0             | - 62.6%                            | - 35.1%                    | 6               | - 50.0%                  | + 100.0%                   |  |
| \$300,001 and Above    | 279               | - 61.4%                  | + 29.2%                    | 9.3             | - 36.3%                            | + 33.5%                    | 30              | - 42.3%                  | - 3.2%                     |  |
| Total                  | 327               | - 67.3%                  | + 29.2%                    | 9.1             | - 43.1%                            | + 22.1%                    | 36              | - 44.6%                  | + 5.9%                     |  |















## Waxhaw, NC

|                        | Total<br>Showings |                          |                            | (               | Buyer Interest (Showings/Listings) |                            |                 | Managed<br>Listings      |                            |  |
|------------------------|-------------------|--------------------------|----------------------------|-----------------|------------------------------------|----------------------------|-----------------|--------------------------|----------------------------|--|
| Price Range            | January<br>2023   | Year-Over-Year<br>Change | Month-Over-Month<br>Change | January<br>2023 | Year-Over-Year<br>Change           | Month-Over-Month<br>Change | January<br>2023 | Year-Over-Year<br>Change | Month-Over-