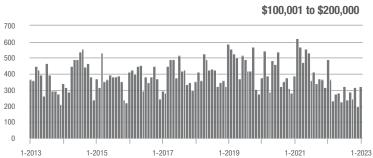

# **Showing Statistics**

| MLS Area                | Total<br>Showings | Buyer Interest<br>(Showings / Listings) | Managed<br>Listings |
|-------------------------|-------------------|-----------------------------------------|---------------------|
| Alexander County, NC    | 417               | 5.8                                     | 90                  |
| Anson County, NC        | 231               | 4.5                                     | 65                  |
| Cabarrus County, NC     | 5,611             | 9.2                                     | 670                 |
| Charlotte MSA           | 59,650            | 9.0                                     | 7,415               |
| Chester County, SC      | 327               | 3.5                                     | 106                 |
| Chesterfield County, SC | 78                | 2.2                                     | 37                  |
| Cleveland County, NC    | 1,331             | 5.1                                     | 300                 |
| City of Charlotte, NC   | 23,359            | 10.6                                    | 2,386               |
| Concord, NC             | 3,211             | 9.6                                     | 361                 |
| Davidson, NC            | 469               | 7.8                                     | 72                  |
| Denver, NC              | 884               | 6.4                                     | 152                 |
| Fort Mill, SC           | 1,951             | 10.7                                    | 193                 |
| Gaston County, NC       | 5,728             | 7.8                                     | 821                 |
| Gastonia, NC            | 2,815             | 7.8                                     | 401                 |
| Huntersville, NC        | 1,895             | 10.6                                    | 201                 |
| Iredell County, NC      | 4,277             | 6.6                                     | 782                 |
| Kannapolis, NC          | 1,703             | 10.2                                    | 184                 |
| Lake Norman             | 3,045             | 7.3                                     | 490                 |
| Lake Wylie              | 1,364             | 6.6                                     | 242                 |
| Lancaster County, SC    | 2,248             | 6.4                                     | 405                 |
| Lincoln County, NC      | 1,878             | 6.4                                     | 341                 |
| Lincolnton, NC          | 707               | 7.5                                     | 106                 |
| Matthews, NC            | 1,752             | 12.4                                    | 165                 |
| Mecklenburg County, NC  | 28,356            | 10.4                                    | 2,973               |
| Monroe, NC              | 1,706             | 7.2                                     | 260                 |
| Montgomery County, NC   | 256               | 2.3                                     | 157                 |
| Mooresville, NC         | 2,142             | 7.4                                     | 330                 |
| Rock Hill, SC           | 2,673             | 9.2                                     | 325                 |
| Salisbury, NC           | 1,669             | 7.4                                     | 259                 |
| Stanly County, NC       | 1,303             | 6.3                                     | 263                 |
| Statesville, NC         | 1,634             | 6.0                                     | 334                 |
| Union County, NC        | 5,597             | 8.9                                     | 714                 |
| Uptown Charlotte        | 327               | 9.1                                     | 36                  |
| Waxhaw, NC              | 1,636             | 11.0                                    | 164                 |
| York County, SC         | 6,705             | 8.6                                     | 889                 |