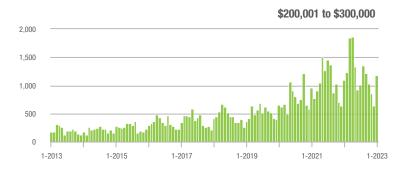

- 1.5%                     |
| \$200,001 to \$300,000 | 1,182             | + 8.0%                   | + 88.5%                    | 8.6             | - 47.6%                  | + 84.4%                    | 147                 | + 104.2%                 | - 1.3%                     |
| \$300,001 and Above    | 879               | + 27.4%                  | + 60.7%                    | 5.9             | - 45.4%                  | + 59.7%                    | 166                 | + 124.3%                 | - 3.5%                     |
| Total                  | 2,815             | + 11.8%                  | + 69.1%                    | 7.8             | - 32.8%                  | + 68.4%                    | 401                 | + 59.8%                  | - 4.1%                     |















# **Huntersville, NC**

|                        | Total<br>Showings |                          |                            | (1              | Buyer Interest (Showings/Listings) |                            |                 | Managed<br>Listings      |                            |  |
|------------------------|-------------------|--------------------------|----------------------------|-----------------|------------------------------------|----------------------------|-----------------|--------------------------|----------------------------|--|
| Price Range            | January<br>2023   | Year-Over-Year<br>Change | Month-Over-Month<br>Change | January<br>2023 | Year-Over-Year<br>Change           | Month-Over-Month<br>Change | January<br>2023 | Year-Over-Year<br>Change | Month-