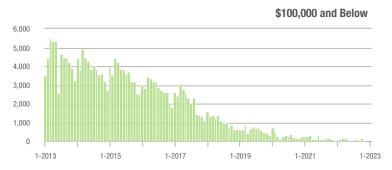

# **Showing Statistics**

| MLS Area                | Total<br>Showings | Buyer Interest<br>(Showings / Listings) | Managed<br>Listings |
|-------------------------|-------------------|-----------------------------------------|---------------------|
| Alexander County, NC    | 417               | 5.8                                     | 90                  |
| Anson County, NC        | 231               | 4.5                                     | 65                  |
| Cabarrus County, NC     | 5,611             | 9.2                                     | 670                 |
| Charlotte MSA           | 59,650            | 9.0                                     | 7,415               |
| Chester County, SC      | 327               | 3.5                                     | 106                 |
| Chesterfield County, SC | 78                | 2.2                                     | 37                  |
| Cleveland County, NC    | 1,331             | 5.1                                     | 300                 |
| City of Charlotte, NC   | 23,359            | 10.6                                    | 2,386               |
| Concord, NC             | 3,211             | 9.6                                     | 361                 |
| Davidson, NC            | 469               | 7.8                                     | 72                  |
| Denver, NC              | 884               | 6.4                                     | 152                 |
| Fort Mill, SC           | 1,951             | 10.7                                    | 193                 |
| Gaston County, NC       | 5,728             | 7.8                                     | 821                 |
| Gastonia, NC            | 2,815             | 7.8                                     | 401                 |
| Huntersville, NC        | 1,895             | 10.6                                    | 201                 |
| Iredell County, NC      | 4,277             | 6.6                                     | 782                 |
| Kannapolis, NC          | 1,703             | 10.2                                    | 184                 |
| Lake Norman             | 3,045             | 7.3                                     | 490                 |
| Lake Wylie              | 1,364             | 6.6                                     | 242                 |
| Lancaster County, SC    | 2,248             | 6.4                                     | 405                 |
| Lincoln County, NC      | 1,878             | 6.4                                     | 341                 |
| Lincolnton, NC          | 707               | 7.5                                     | 106                 |
| Matthews, NC            | 1,752             | 12.4                                    | 165                 |
| Mecklenburg County, NC  | 28,356            | 10.4                                    | 2,973               |
| Monroe, NC              | 1,706             | 7.2                                     | 260                 |
| Montgomery County, NC   | 256               | 2.3                                     | 157                 |
| Mooresville, NC         | 2,142             | 7.4                                     | 330                 |
| Rock Hill, SC           | 2,673             | 9.2                                     | 325                 |
| Salisbury, NC           | 1,669             | 7.4                                     | 259                 |
| Stanly County, NC       | 1,303             | 6.3                                     | 263                 |
| Statesville, NC         | 1,634             | 6.0                                     | 334                 |
| Union County, NC        | 5,597             | 8.9                                     | 714                 |
| Uptown Charlotte        | 327               | 9.1                                     | 36                  |
| Waxhaw, NC              | 1,636             | 11.0                                    | 164                 |
| York County, SC         | 6,705             | 8.6                                     | 889                 |