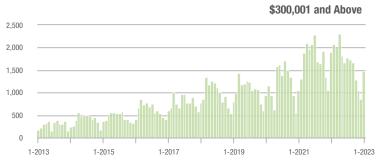

| \$200,001 to \$300,000 | 447               | - 9.5%                   | + 42.4%                    | 5.8             | - 34.8%                            | + 36.9%                    | 89              | + 36.9%                  | - 1.1%                     |  |
| \$300,001 and Above    | 1,467             | - 22.8%                  | + 71.8%                    | 7.1             | - 45.8%                            | + 73.5%                    | 223             | + 24.6%                  | - 7.1%                     |  |
| Total                  | 2,248             | - 24.7%                  | + 62.3%                    | 6.4             | - 40.7%                            | + 66.0%                    | 405             | + 18.1%                  | - 6.9%                     |  |















# **Lincoln County, NC**

|                        | Total<br>Showings |                          |                            | (               | Buyer Interest (Showings/Listings) |                            |                 | Managed<br>Listings      |                            |  |
|------------------------|-------------------|--------------------------|----------------------------|-----------------|------------------------------------|----------------------------|-----------------|--------------------------|----------------------------|--|
| Price Range            | January<br>2023   | Year-Over-Year<br>Change | Month-Over-Month<br>Change | January<br>2023 | Year-Over-Year<br>Change           | Month-Over-Month<br>Change | January<br>2023 | Year-Over-Year<br>Change | Month-