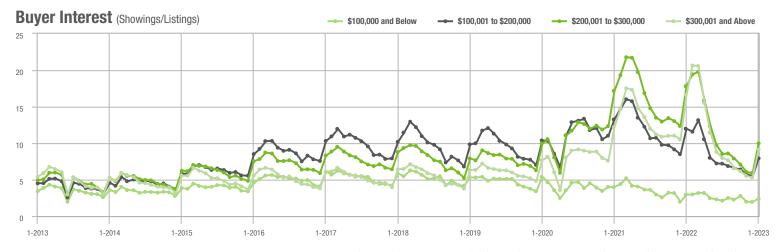

\$200,001 to \$300,000 | 14,895            | - 21.7%                  | + 69.7%                    | 10.0            | - 43.8%                            | + 69.1%                    | 1,604           | + 33.0%                  | - 3.0%                     |  |
| \$300,001 and Above    | 39,480            | - 15.6%                  | + 70.9%                    | 9.1             | - 45.2%                            | + 72.2%                    | 4,789           | + 43.8%                  | - 4.1%                     |  |
| Total                  | 59,650            | - 20.8%                  | + 66.3%                    | 9.0             | - 41.6%                            | + 68.6%                    | 7,415           | + 25.2%                  | - 5.0%                     |  |













## **Chester County, SC**

|                        | Total<br>Showings |                          |                            | (               | Buyer Interest (Showings/Listings) |                            |                 | Managed<br>Listings      |                            |  |
|------------------------|-------------------|--------------------------|----------------------------|-----------------|------------------------------------|----------------------------|-----------------|--------------------------|----------------------------|--|
| Price Range            | January<br>2023   | Year-Over-Year<br>Change | Month-Over-Month<br>Change | January<br>2023 | Year-Over-Year<br>Change           | Month-Over-Month<br>Change | January<br>2023 | Year-Over-Year<br>Change | Month-Ove