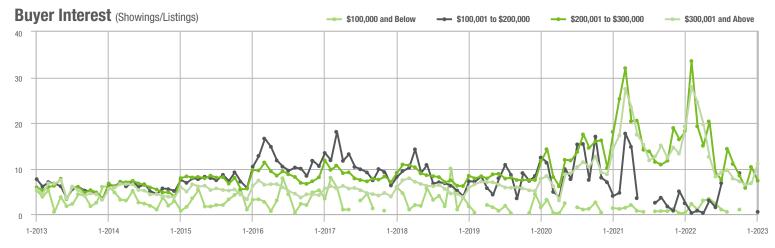

\$200,001 to \$300,000 | 45                | - 51.1%                  | - 27.4%                    | 7.3             | - 59.9%                            | - 29.0%                    | 8               | - 20.0%                  | 0.0%                       |  |
| \$300,001 and Above    | 1,847             | - 9.3%                   | + 85.4%                    | 11.0            | - 42.7%                            | + 63.3%                    | 186             | + 42.0%                  | + 9.4%                     |  |
| Total                  | 1,895             | - 11.7%                  | + 78.9%                    | 10.6            | - 40.4%                            | + 58.6%                    | 201             | + 29.7%                  | + 8.6%                     |  |















# **Iredell County, NC**

|                        | Total<br>Showings |                          |                            | (               | Buyer Interest (Showings/Listings) |                            |                 | Managed<br>Listings      |                            |  |
|------------------------|-------------------|--------------------------|----------------------------|-----------------|------------------------------------|----------------------------|-----------------|--------------------------|----------------------------|--|
| Price Range            | January<br>2023   | Year-Over-Year<br>Change | Month-Over-Month<br>Change | January<br>2023 | Year-Over-Year<br>Change           | Month-Over-Month<br>Change | January<br>2023 | Year-Over-Year<br>Change | Month-Ov