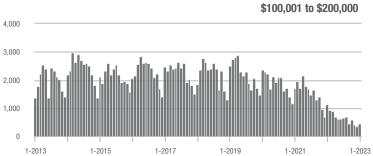

|  |
| \$200,001 to \$300,000 | 1,758             | - 32.0%                  | + 67.7%                    | 9.6             | - 43.2%                            | + 72.7%                    | 196             | + 12.6%                  | - 3.9%                     |  |
| \$300,001 and Above    | 4,405             | - 16.2%                  | + 69.2%                    | 8.9             | - 37.8%                            | + 74.7%                    | 543             | + 28.4%                  | - 5.9%                     |  |
| Total                  | 6,705             | - 26.3%                  | + 65.3%                    | 8.6             | - 37.7%                            | + 72.3%                    | 889             | + 10.8%                  | - 6.8%                     |  |