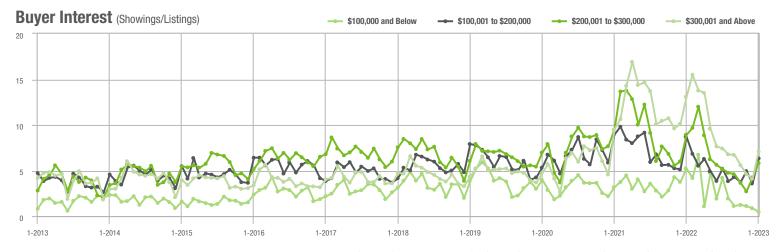

\$200,001 to \$300,000 | 447               | - 9.5%                   | + 42.4%                    | 5.8             | - 34.8%                            | + 36.9%                    | 89              | + 36.9%                  | - 1.1%                     |  |
| \$300,001 and Above    | 1,467             | - 22.8%                  | + 71.8%                    | 7.1             | - 45.8%                            | + 73.5%                    | 223             | + 24.6%                  | - 7.1%                     |  |
| Total                  | 2,248             | - 24.7%                  | + 62.3%                    | 6.4             | - 40.7%                            | + 66.0%                    | 405             | + 18.1%                  | - 6.9%                     |  |















# **Lincoln County, NC**

|                        | Total<br>Showings |                          |                            | (               | Buyer Interest (Showings/Listings) |                            |                 | Managed<br>Listings      |                            |  |
|------------------------|-------------------|--------------------------|----------------------------|-----------------|------------------------------------|----------------------------|-----------------|--------------------------|----------------------------|--|
| Price Range            | January<br>2023   | Year-Over-Year<br>Change | Month-Over-Month<br>Change | January<br>2023 | Year-Over-Year<br>Change           | Month-Over-Month<br>Change | January<br>2023 | Year-Over-Year<br>Change | Month-Ov