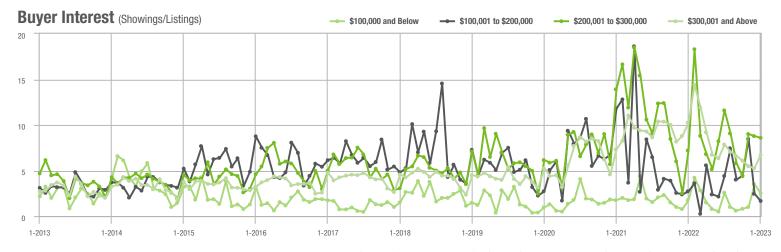

\$200,001 to \$300,000 | 129               | + 222.5%                 | + 55.4%                    | 8.6             | + 19.4%                            | - 2.2%                     | 14              | + 55.6%                  | + 16.7%                    |  |
| \$300,001 and Above    | 728               | + 12.2%                  | + 37.9%                    | 6.7             | - 35.0%                            | + 28.5%                    | 122             | + 50.6%                  | + 2.5%                     |  |
| Total                  | 884               | + 21.1%                  | + 35.8%                    | 6.4             | - 25.6%                            | + 22.5%                    | 152             | + 24.6%                  | + 1.3%                     |  |















## Fort Mill, SC

|                        | Total<br>Showings |                          |                            | (1              | Buyer Interest (Showings/Listings) |                            |                 | Managed<br>Listings      |                            |  |
|------------------------|-------------------|--------------------------|----------------------------|-----------------|------------------------------------|----------------------------|-----------------|--------------------------|----------------------------|--|
| Price Range            | January<br>2023   | Year-Over-Year<br>Change | Month-Over-Month<br>Change | January<br>2023 | Year-Over-Year<br>Change           | Month-Over-Month<br>Change | January<br>2023 | Year-Over-Year<br>Change | Month-Over-Month