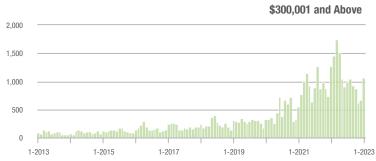

| \$200,001 to \$300,000 | 513               | + 1.6%                   | + 47.0%                    | 9.2             | - 45.2%                            | + 40.5%                    | 57              | + 72.7%                  | + 3.6%                     |  |
| \$300,001 and Above    | 1,053             | - 16.4%                  | + 59.1%                    | 7.1             | - 43.2%                            | + 63.7%                    | 166             | + 33.9%                  | - 6.7%                     |  |
| Total                  | 1,706             | - 15.3%                  | + 43.1%                    | 7.2             | - 41.9%                            | + 45.6%                    | 260             | + 29.4%                  | - 5.1%                     |  |













### **Montgomery County, NC**

|                        | Total<br>Showings |                          |                            | (               | Buyer Into<br>Showings/L |                            | Managed<br>Listings |                          |                            |
|------------------------|-------------------|--------------------------|----------------------------|-----------------|--------------------------|----------------------------|---------------------|--------------------------|----------------------------|
| Price Range            | January<br>2023   | Year-Over-Year<br>Change | Month-Over-Month<br>Change | January<br>2023 | Year-Over-Year<br>Change | Month-Over-Month<br>Change | January<br>2023     | Year-Over-Year<br>Change | Month-Over-Month<br>Change