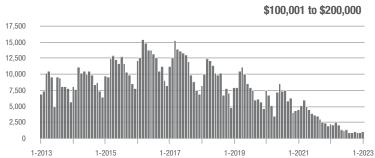

|  |
| \$200,001 to \$300,000 | 5,236             | - 39.9%                  | + 74.7%                    | 12.2            | - 45.5%                            | + 72.4%                    | 450             | + 9.8%                   | - 2.8%                     |  |
| \$300,001 and Above    | 16,985            | - 20.8%                  | + 79.4%                    | 10.3            | - 46.6%                            | + 77.8%                    | 1,792           | + 43.2%                  | - 2.6%                     |  |
| Total                  | 23,359            | - 28.0%                  | + 75.4%                    | 10.6            | - 45.4%                            | + 73.2%                    | 2,386           | + 28.3%                  | - 2.5%                     |  |













## **Concord, NC**

|                        | Total<br>Showings |                          |                            | (1              | Buyer Interest (Showings/Listings) |                            |                 | Managed<br>Listings      |                            |  |
|------------------------|-------------------|--------------------------|----------------------------|-----------------|------------------------------------|----------------------------|-----------------|--------------------------|----------------------------|--|
| Price Range            | January<br>2023   | Year-Over-Year<br>Change | Month-Over-Month<br>Change | January<br>2023 | Year-Over-Year<br>Change           | Month-Over-Month<br>Change | January<br>2023 | Year-Over-Year<br>Change | Month-Over