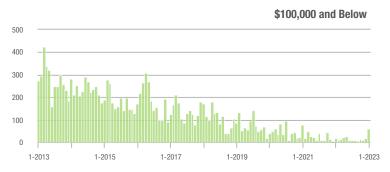

|  |
| \$200,001 to \$300,000 | 513               | + 1.6%                   | + 47.0%                    | 9.2             | - 45.2%                            | + 40.5%                    | 57              | + 72.7%                  | + 3.6%                     |  |
| \$300,001 and Above    | 1,053             | - 16.4%                  | + 59.1%                    | 7.1             | - 43.2%                            | + 63.7%                    | 166             | + 33.9%                  | - 6.7%                     |  |
| Total                  | 1,706             | - 15.3%                  | + 43.1%                    | 7.2             | - 41.9%                            | + 45.6%                    | 260             | + 29.4%                  | - 5.1%                     |  |













### **Montgomery County, NC**

|                        | Total<br>Showings |                          |                            | (               | Buyer Into<br>Showings/L |                            | Managed<br>Listings |                          |                            |
|------------------------|-------------------|--------------------------|----------------------------|-----------------|--------------------------|----------------------------|---------------------|--------------------------|----------------------------|
| Price Range            | January<br>2023   | Year-Over-Year<br>Change | Month-Over-Month<br>Change | January<br>2023 | Year-Over-Year<br>Change | Month-Over-Month<br>Change | January<br>2023     | Year-Over-Year<br>Change | Month-Over-Month<br>C