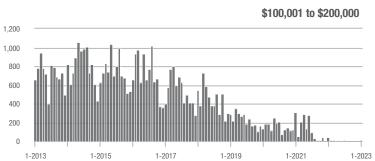

|  |
| \$200,001 to \$300,000 | 186               | - 63.5%                  | + 60.3%                    | 15.5            | - 54.1%                            | + 71.7%                    | 13              | - 23.5%                  | - 7.1%                     |  |
| \$300,001 and Above    | 1,555             | - 24.4%                  | + 54.4%                    | 12.6            | - 51.0%                            | + 50.1%                    | 146             | + 52.1%                  | - 0.7%                     |  |
| Total                  | 1,752             | - 33.0%                  | + 55.7%                    | 12.4            | - 51.0%                            | + 53.0%                    | 165             | + 36.4%                  | - 1.8%                     |  |















# **Mecklenburg County, NC**

|                        | Total<br>Showings |                          |                            | (               | Buyer Interest (Showings/Listings) |                            |                 | Managed<br>Listings      |                            |  |
|------------------------|-------------------|--------------------------|----------------------------|-----------------|------------------------------------|----------------------------|-----------------|--------------------------|----------------------------|--|
| Price Range            | January<br>2023   | Year-Over-Year<br>Change | Month-Over-Month<br>Change | January<br>2023 | Year-Over-Year<br>Change           | Month-Over-Month<br>Change | January<br>2023 | Year-Over-Year<br>Change