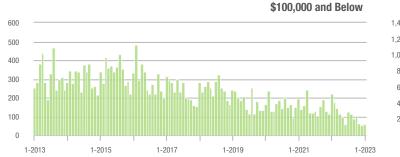

|  |
| \$200,001 to \$300,000 | 687               | + 88.7%                  | + 106.9%                   | 7.4             | - 6.3%                             | + 98.2%                    | 104             | + 116.7%                 | + 6.1%                     |  |
| \$300,001 and Above    | 408               | - 10.1%                  | + 75.9%                    | 3.7             | - 58.0%                            | + 68.0%                    | 134             | + 74.0%                  | - 2.2%                     |  |
| Total                  | 1,634             | + 14.7%                  | + 90.4%                    | 6.0             | - 23.1%                            | + 87.3%                    | 334             | + 16.0%                  | - 2.6%                     |  |















## **Union County, NC**

| Total<br>Showings      |                 |                          | gs                         | (               | Buyer Interest<br>(Showings/Listings) |                            |                 | Managed<br>Listings      |                            |  |
|------------------------|-----------------|--------------------------|----------------------------|-----------------|---------------------------------------|----------------------------|-----------------|--------------------------|----------------------------|--|
| Price Range            | January<br>2023 | Year-Over-Year<br>Change | Month-Over-Month<br>Change | January<br>2023 | Year-Over-Year<br>Change              | Month-Over-Month<br>Change | January<br>2023 | Year-Over-Year<br>Change