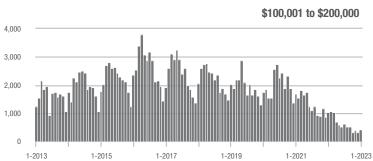

|  |
| \$200,001 to \$300,000 | 1,986             | + 9.3%                   | + 78.0%                    | 12.2            | - 29.1%                            | + 81.4%                    | 170             | + 51.8%                  | - 4.0%                     |  |
| \$300,001 and Above    | 3,158             | - 16.7%                  | + 38.1%                    | 8.3             | - 54.1%                            | + 48.9%                    | 421             | + 68.4%                  | - 10.6%                    |  |
| Total                  | 5,611             | - 15.8%                  | + 49.8%                    | 9.2             | - 45.6%                            | + 59.6%                    | 670             | + 44.4%                  | - 9.2%                     |  |















### **Charlotte MSA**

|                        | Total<br>Showings |                          |                            | (               | Buyer Interest (Showings/Listings) |                            |                 | Managed<br>Listings      |                            |  |
|------------------------|-------------------|--------------------------|----------------------------|-----------------|------------------------------------|----------------------------|-----------------|--------------------------|----------------------------|--|
| Price Range            | January<br>2023   | Year-Over-Year<br>Change | Month-Over-Month<br>Change | January<br>2023 | Year-Over-Year<br>Change           | Month-Over-Month<br>Change | January<br>2023 | Year-Over-Year<br>Change | Month