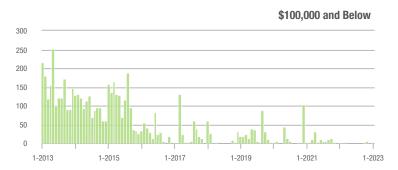

|  |
| \$200,001 to \$300,000 | 186               | - 63.5%                  | + 60.3%                    | 15.5            | - 54.1%                            | + 71.7%                    | 13              | - 23.5%                  | - 7.1%                     |  |
| \$300,001 and Above    | 1,555             | - 24.4%                  | + 54.4%                    | 12.6            | - 51.0%                            | + 50.1%                    | 146             | + 52.1%                  | - 0.7%                     |  |
| Total                  | 1,752             | - 33.0%                  | + 55.7%                    | 12.4            | - 51.0%                            | + 53.0%                    | 165             | + 36.4%                  | - 1.8%                     |  |















# **Mecklenburg County, NC**

|                        | Total<br>Showings |                          |                            | (               | Buyer Interest (Showings/Listings) |                            |                 | Managed<br>Listings      |                            |  |
|------------------------|-------------------|--------------------------|----------------------------|-----------------|------------------------------------|----------------------------|-----------------|--------------------------|----------------------------|--|
| Price Range            | January<br>2023   | Year-Over-Year<br>Change | Month-Over-Month<br>Change | January<br>2023 | Year-Over-Year<br>Change           | Month-Over-Month<br>Change | January<br>2023 | Year-Over-Year<br>Chang