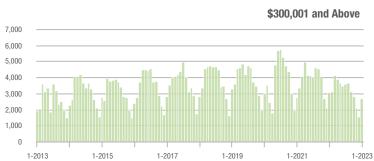

14.3%                    |
| \$200,001 to \$300,000 | 225               | + 8.2%                   | + 167.9%                   | 6.4             | - 17.9%                  | + 114.9%                   | 38                  | 0.0%                     | + 2.7%                     |
| \$300,001 and Above    | 2,713             | - 11.0%                  | + 71.3%                    | 7.9             | - 37.3%                  | + 76.4%                    | 392                 | + 29.8%                  | - 4.9%                     |
| Total                  | 3,045             | - 8.0%                   | + 74.0%                    | 7.3             | - 31.1%                  | + 76.5%                    | 490                 | + 10.6%                  | - 5.8%                     |















# **Lake Wylie**

|                        | Total<br>Showings |                          |                            | (1              | Buyer Interest (Showings/Listings) |                            |                 | Managed<br>Listings      |                            |  |
|------------------------|-------------------|--------------------------|----------------------------|-----------------|------------------------------------|----------------------------|-----------------|--------------------------|----------------------------|--|
| Price Range            | January<br>2023   | Year-Over-Year<br>Change | Month-Over-Month<br>Change | January<br>2023 | Year-Over-Year<br>Change           | Month-Over-Month<br>Change | January<br>2023 | Year-Over-Year<br>Change | Month-Over-Mon