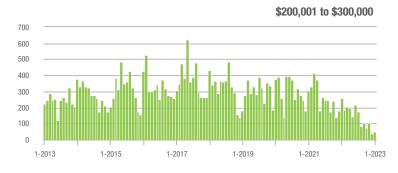

|
| \$200,001 to \$300,000 | 48                | - 81.3%                  | + 29.7%                    | 8.0             | - 62.6%                            | - 35.1%                    | 6               | - 50.0%                  | + 100.0%                   |  |
| \$300,001 and Above    | 279               | - 61.4%                  | + 29.2%                    | 9.3             | - 36.3%                            | + 33.5%                    | 30              | - 42.3%                  | - 3.2%                     |  |
| Total                  | 327               | - 67.3%                  | + 29.2%                    | 9.1             | - 43.1%                            | + 22.1%                    | 36              | - 44.6%                  | + 5.9%                     |  |















## Waxhaw, NC

|                        | Total<br>Showings |                          |                            | (               | Buyer Interest (Showings/Listings) |                            |                 | Managed<br>Listings      |                            |  |
|------------------------|-------------------|--------------------------|----------------------------|-----------------|------------------------------------|----------------------------|-----------------|--------------------------|----------------------------|--|
| Price Range            | January<br>2023   | Year-Over-Year<br>Change | Month-Over-Month<br>Change | January<br>2023 | Year-Over-Year<br>Change           | Month-Over-Month<br>Change | January<br>2023 | Year-Over-Year<br>Change | Month-Over-Mont