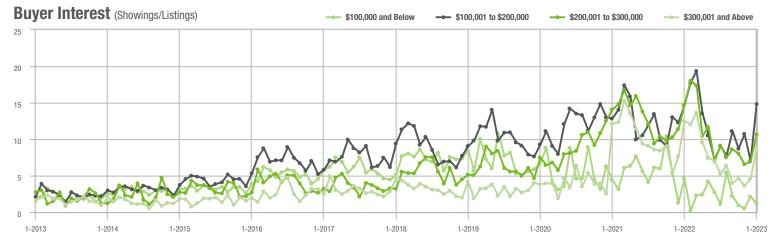

\$200,001 to \$300,000 | 810               | + 17.2%                  | + 43.6%                    | 10.7            | - 27.2%                            | + 54.4%                    | 77              | + 57.1%                  | - 10.5%                    |  |
| \$300,001 and Above    | 572               | + 46.7%                  | + 85.1%                    | 8.9             | - 28.8%                            | + 96.4%                    | 75              | + 102.7%                 | - 8.5%                     |  |
| Total                  | 1,703             | + 8.3%                   | + 62.5%                    | 10.2            | - 24.4%                            | + 74.5%                    | 184             | + 37.3%                  | - 10.7%                    |  |















### **Lake Norman**

|                        | Total<br>Showings |                          |                            | (               | Buyer Inte<br>Showings/L |                            | Managed<br>Listings |                          |                            |
|------------------------|-------------------|--------------------------|----------------------------|-----------------|--------------------------|----------------------------|---------------------|--------------------------|----------------------------|
| Price Range            | January<br>2023   | Year-Over-Year<br>Change | Month-Over-Month<br>Change | January<br>2023 | Year-Over-Year<br>Change | Month-Over-Month<br>Change | January<br>2023     | Year-Over-Year<br>Change | Month-Over-Month<br>Change |
| \$100,