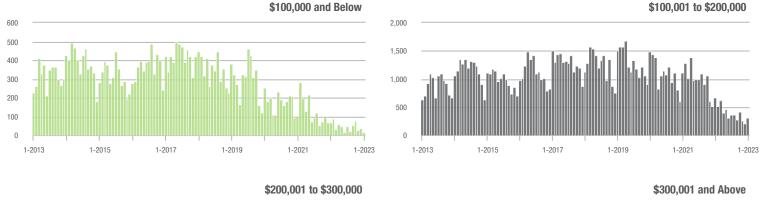

|  |
| \$200,001 to \$300,000 | 1,092             | - 19.3%                  | + 85.4%                    | 11.2            | - 39.1%                            | + 89.3%                    | 99              | + 26.9%                  | - 3.9%                     |  |
| \$300,001 and Above    | 1,256             | - 3.5%                   | + 62.7%                    | 8.8             | - 37.1%                            | + 60.2%                    | 161             | + 56.3%                  | - 3.6%                     |  |
| Total                  | 2,673             | - 21.2%                  | + 65.9%                    | 9.2             | - 39.5%                            | + 68.3%                    | 325             | + 20.8%                  | - 5.0%                     |  |











### Salisbury, NC

|                        | Total<br>Showings |                          |                            | (1              | Buyer Interest (Showings/Listings) |                            |                 | Managed<br>Listings      |                            |  |
|------------------------|-------------------|--------------------------|----------------------------|-----------------|------------------------------------|----------------------------|-----------------|--------------------------|----------------------------|--|
| Price Range            | January<br>2023   | Year-Over-Year<br>Change | Month-Over-Month<br>Change | January<br>2023 | Year-Over-Year<br>Change           | Month-Over-Month<br>Change | January<br>2023 | Year-Over-Year<br>Change | Month-Over-