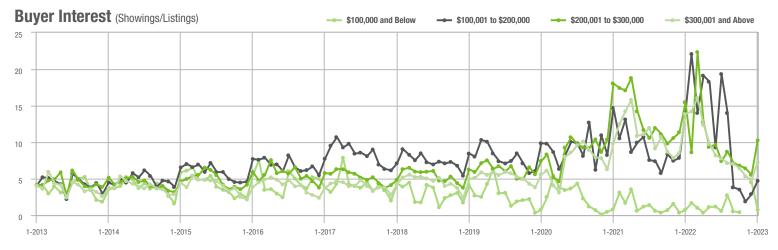

\$200,001 to \$300,000 | 351               | - 30.5%                  | + 119.4%                   | 10.2            | - 34.2%                            | + 85.5%                    | 38              | - 7.3%                   | + 11.8%                    |  |
| \$300,001 and Above    | 1,739             | - 28.6%                  | + 43.2%                    | 7.2             | - 48.2%                            | + 49.6%                    | 272             | + 28.3%                  | - 6.2%                     |  |
| Total                  | 2,142             | - 32.3%                  | + 50.2%                    | 7.4             | - 45.2%                            | + 53.1%                    | 330             | + 7.5%                   | - 4.6%                     |  |















### **Rock Hill, SC**

|                        | Total<br>Showings |                          |                            | (               | Buyer Interest (Showings/Listings) |                            |                 | Managed<br>Listings      |                            |  |
|------------------------|-------------------|--------------------------|----------------------------|-----------------|------------------------------------|----------------------------|-----------------|--------------------------|----------------------------|--|
| Price Range            | January<br>2023   | Year-Over-Year<br>Change | Month-Over-Month<br>Change | January<br>2023 | Year-Over-Year<br>Change           | Month-Over-Month<br>Change | January<br>2023 | Year-Over-Year<br>Change | Month-Over-