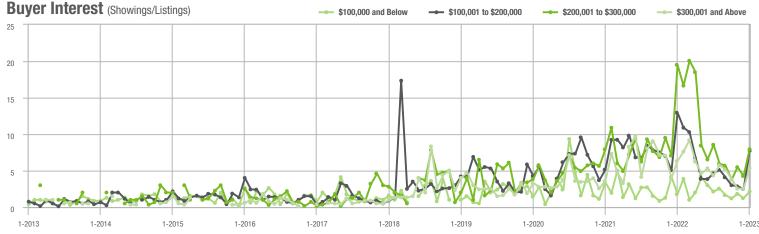

|  |
| \$200,001 to \$300,000 | 149               | - 53.9%                  | + 129.2%                   | 7.9             | - 59.5%                            | + 86.2%                    | 20              | + 5.3%                   | + 17.6%                    |  |
| \$300,001 and Above    | 128               | - 14.7%                  | + 73.0%                    | 5.3             | - 15.9%                            | + 110.3%                   | 30              | 0.0%                     | - 21.1%                    |  |
| Total                  | 417               | - 43.0%                  | + 123.0%                   | 5.8             | - 42.6%                            | + 120.2%                   | 90              | - 15.9%                  | - 4.3%                     |  |







# **Anson County, NC**

|                        | Total<br>Showings |                          |                            | (               | Buyer Interest (Showings/Listings) |                            |                 | Managed<br>Listings      |                            |  |
|------------------------|-------------------|--------------------------|----------------------------|-----------------|------------------------------------|----------------------------|-----------------|--------------------------|----------------------------|--|
| Price Range            | January<br>2023   | Year-Over-Year<br>Change | Month-Over-Month<br>Change | January<br>2023 | Year-Over-Year<br>Change           | Month-Over-Month<br>Change | January<br>2023 | Year-Over-Year<br>Change | Month-Over-M