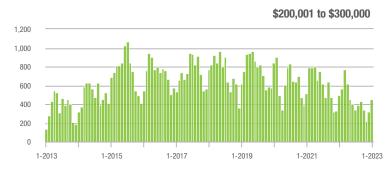

# **Showing Statistics**

| MLS Area                | Total<br>Showings | Buyer Interest<br>(Showings / Listings) | Managed<br>Listings |
|-------------------------|-------------------|-----------------------------------------|---------------------|
| Alexander County, NC    | 417               | 5.8                                     | 90                  |
| Anson County, NC        | 231               | 4.5                                     | 65                  |
| Cabarrus County, NC     | 5,611             | 9.2                                     | 670                 |
| Charlotte MSA           | 59,650            | 9.0                                     | 7,415               |
| Chester County, SC      | 327               | 3.5                                     | 106                 |
| Chesterfield County, SC | 78                | 2.2                                     | 37                  |
| Cleveland County, NC    | 1,331             | 5.1                                     | 300                 |
| City of Charlotte, NC   | 23,359            | 10.6                                    | 2,386               |
| Concord, NC             | 3,211             | 9.6                                     | 361                 |
| Davidson, NC            | 469               | 7.8                                     | 72                  |
| Denver, NC              | 884               | 6.4                                     | 152                 |
| Fort Mill, SC           | 1,951             | 10.7                                    | 193                 |
| Gaston County, NC       | 5,728             | 7.8                                     | 821                 |
| Gastonia, NC            | 2,815             | 7.8                                     | 401                 |
| Huntersville, NC        | 1,895             | 10.6                                    | 201                 |
| Iredell County, NC      | 4,277             | 6.6                                     | 782                 |
| Kannapolis, NC          | 1,703             | 10.2                                    | 184                 |
| Lake Norman             | 3,045             | 7.3                                     | 490                 |
| Lake Wylie              | 1,364             | 6.6                                     | 242                 |
| Lancaster County, SC    | 2,248             | 6.4                                     | 405                 |
| Lincoln County, NC      | 1,878             | 6.4                                     | 341                 |
| Lincolnton, NC          | 707               | 7.5                                     | 106                 |
| Matthews, NC            | 1,752             | 12.4                                    | 165                 |
| Mecklenburg County, NC  | 28,356            | 10.4                                    | 2,973               |
| Monroe, NC              | 1,706             | 7.2                                     | 260                 |
| Montgomery County, NC   | 256               | 2.3                                     | 157                 |
| Mooresville, NC         | 2,142             | 7.4                                     | 330                 |
| Rock Hill, SC           | 2,673             | 9.2                                     | 325                 |
| Salisbury, NC           | 1,669             | 7.4                                     | 259                 |
| Stanly County, NC       | 1,303             | 6.3                                     | 263                 |
| Statesville, NC         | 1,634             | 6.0                                     | 334                 |
| Union County, NC        | 5,597             | 8.9                                     | 714                 |
| Uptown Charlotte        | 327               | 9.1                                     | 36                  |
| Waxhaw, NC              | 1,636             | 11.0                                    | 164                 |
| York County, SC         | 6,705             | 8.6                                     | 889                 |