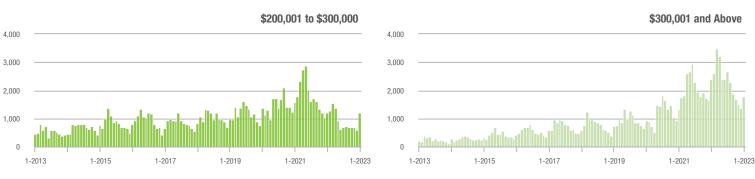

|  |
| \$200,001 to \$300,000 | 1,184             | - 0.9%                   | + 103.1%                   | 14.9            | - 17.2%                            | + 108.3%                   | 82              | + 17.1%                  | - 3.5%                     |  |
| \$300,001 and Above    | 1,783             | - 25.1%                  | + 31.6%                    | 8.1             | - 57.1%                            | + 40.2%                    | 236             | + 53.2%                  | - 10.6%                    |  |
| Total                  | 3,211             | - 27.4%                  | + 48.8%                    | 9.6             | - 48.1%                            | + 56.8%                    | 361             | + 27.1%                  | - 8.6%                     |  |











## Davidson, NC

|                        | Total<br>Showings |                          |                            | (1              | Buyer Interest (Showings/Listings) |                            |                 | Managed<br>Listings      |                            |  |
|------------------------|-------------------|--------------------------|----------------------------|-----------------|------------------------------------|----------------------------|-----------------|--------------------------|----------------------------|--|
| Price Range            | January<br>2023   | Year-Over-Year<br>Change | Month-Over-Month<br>Change | January<br>2023 | Year-Over-Year<br>Change           | Month-Over-Month<br>Change | January<br>2023 | Year-Over-Year<br>Change | Month-Over-Mont