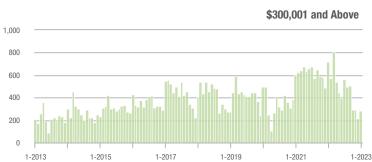

| \$200,001 to \$300,000 | 48                | - 81.3%                  | + 29.7%                    | 8.0             | - 62.6%                            | - 35.1%                    | 6               | - 50.0%                  | + 100.0%                   |  |
| \$300,001 and Above    | 279               | - 61.4%                  | + 29.2%                    | 9.3             | - 36.3%                            | + 33.5%                    | 30              | - 42.3%                  | - 3.2%                     |  |
| Total                  | 327               | - 67.3%                  | + 29.2%                    | 9.1             | - 43.1%                            | + 22.1%                    | 36              | - 44.6%                  | + 5.9%                     |  |















## Waxhaw, NC

|                        | Total<br>Showings |                          |                            | (               | Buyer Interest (Showings/Listings) |                            |                 | Managed<br>Listings      |                            |  |
|------------------------|-------------------|--------------------------|----------------------------|-----------------|------------------------------------|----------------------------|-----------------|--------------------------|----------------------------|--|
| Price Range            | January<br>2023   | Year-Over-Year<br>Change | Month-Over-Month<br>Change | January<br>2023 | Year-Over-Year<br>Change           | Month-Over-Month<br>Change | January<br>2023 | Year-Over-Year<br>Change | Month-Over-Month<