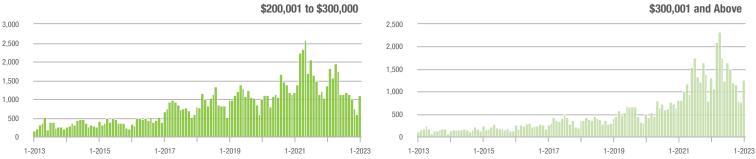

|  |
| \$200,001 to \$300,000 | 1,092             | - 19.3%                  | + 85.4%                    | 11.2            | - 39.1%                            | + 89.3%                    | 99              | + 26.9%                  | - 3.9%                     |  |
| \$300,001 and Above    | 1,256             | - 3.5%                   | + 62.7%                    | 8.8             | - 37.1%                            | + 60.2%                    | 161             | + 56.3%                  | - 3.6%                     |  |
| Total                  | 2,673             | - 21.2%                  | + 65.9%                    | 9.2             | - 39.5%                            | + 68.3%                    | 325             | + 20.8%                  | - 5.0%                     |  |











### Salisbury, NC

|                        | Total<br>Showings |                          |                            | (1              | Buyer Interest (Showings/Listings) |                            |                 | Managed<br>Listings      |                            |  |
|------------------------|-------------------|--------------------------|----------------------------|-----------------|------------------------------------|----------------------------|-----------------|--------------------------|----------------------------|--|
| Price Range            | January<br>2023   | Year-Over-Year<br>Change | Month-Over-Month<br>Change | January<br>2023 | Year-Over-Year<br>Change           | Month-Over-Month<br>Change | January<br>2023 | Year-Over-Year<br>Change | Month-Over-Mo