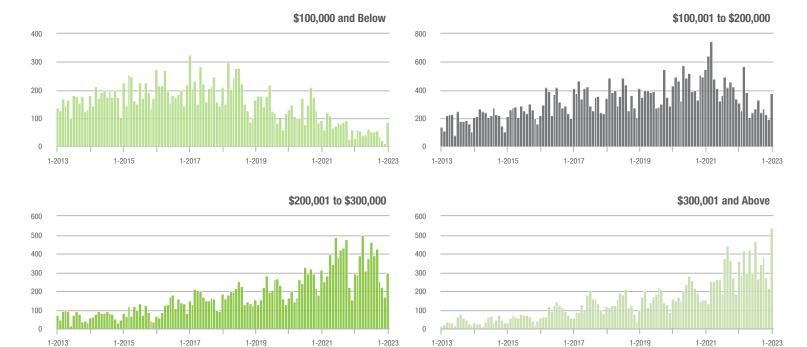

to \$300,000 | 298               | + 2.1%                   | + 78.4%                    | 4.9             | - 36.4%                            | + 110.7%                   | 72              | + 80.0%                  | - 12.2%                    |  |
| \$300,001 and Above    | 541               | + 50.3%                  | + 151.6%                   | 6.0             | - 10.4%                            | + 100.6%                   | 118             | + 59.5%                  | + 14.6%                    |  |
| Total                  | 1,303             | + 32.0%                  | + 123.9%                   | 6.3             | - 6.0%                             | + 111.2%                   | 263             | + 34.9%                  | + 1.9%                     |  |

### **Showings**





1-2023

1-2017

1-2021

1-2023





## Statesville, NC

|                        | Total<br>Showings |                          |                            | (               | Buyer Interest (Showings/Listings) |                            |                 | Managed<br>Listings      |                            |  |
|------------------------|-------------------|--------------------------|----------------------------|-----------------|------------------------------------|----------------------------|-----------------|--------------------------|----------------------------|--|
| Price Range            | January<br>2023   | Year-Over-Year<br>Change | Month-Over-Month<br>Change | January<br>2023 | Year-Over-Year<br>Change           | Month-Over-Month<br>Change | January<br>2023 | Year-Ov