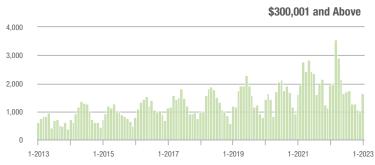

| \$200,001 to \$300,000 | 271               | - 59.2%                  | + 83.1%                    | 9.6             | - 56.6%                            | + 69.4%                    | 29              | - 12.1%                  | + 7.4%                     |  |
| \$300,001 and Above    | 1,655             | - 15.0%                  | + 74.0%                    | 11.5            | - 43.9%                            | + 90.8%                    | 154             | + 41.3%                  | - 9.4%                     |  |
| Total                  | 1,951             | - 30.7%                  | + 71.3%                    | 10.7            | - 46.8%                            | + 84.2%                    | 193             | + 19.1%                  | - 7.7%                     |  |















# **Gaston County, NC**

|                        | Total<br>Showings |                          |                            | (               | Buyer Interest (Showings/Listings) |                            |                 | Managed<br>Listings      |                            |  |
|------------------------|-------------------|--------------------------|----------------------------|-----------------|------------------------------------|----------------------------|-----------------|--------------------------|----------------------------|--|
| Price Range            | January<br>2023   | Year-Over-Year<br>Change | Month-Over-Month<br>Change | January<br>2023 | Year-Over-Year<br>Change           | Month-Over-Month<br>Change | January<br>2023 | Year-Over-Year<br>Change | Month-O