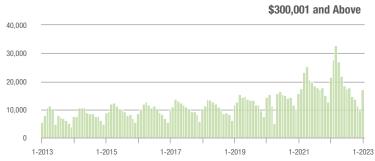

| \$200,001 to \$300,000 | 5,236             | - 39.9%                  | + 74.7%                    | 12.2            | - 45.5%                            | + 72.4%                    | 450             | + 9.8%                   | - 2.8%                     |  |
| \$300,001 and Above    | 16,985            | - 20.8%                  | + 79.4%                    | 10.3            | - 46.6%                            | + 77.8%                    | 1,792           | + 43.2%                  | - 2.6%                     |  |
| Total                  | 23,359            | - 28.0%                  | + 75.4%                    | 10.6            | - 45.4%                            | + 73.2%                    | 2,386           | + 28.3%                  | - 2.5%                     |  |













## **Concord, NC**

|                        | Total<br>Showings |                          |                            | (1              | Buyer Interest (Showings/Listings) |                            |                 | Managed<br>Listings      |                            |  |
|------------------------|-------------------|--------------------------|----------------------------|-----------------|------------------------------------|----------------------------|-----------------|--------------------------|----------------------------|--|
| Price Range            | January<br>2023   | Year-Over-Year<br>Change | Month-Over-Month<br>Change | January<br>2023 | Year-Over-Year<br>Change           | Month-Over-Month<br>Change | January<br>2023 | Year-Over-Year<br>Change | Month-Over-Mon