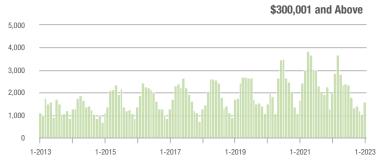

| \$200,001 to \$300,000 | 58                | - 53.2%                  | + 52.6%                    | 7.9             | + 14.5%                            | + 102.0%                   | 13              | - 48.0%                  | - 27.8%                    |  |
| \$300,001 and Above    | 1,576             | - 20.2%                  | + 54.1%                    | 11.3            | - 47.4%                            | + 77.3%                    | 148             | + 41.0%                  | - 12.9%                    |  |
| Total                  | 1,636             | - 22.5%                  | + 47.5%                    | 11.0            | - 40.2%                            | + 72.3%                    | 164             | + 16.3%                  | - 15.5%                    |  |















## **York County, SC**

|                        | Total<br>Showings |                          |                            | (               | Buyer Interest (Showings/Listings) |                            |                 | Managed<br>Listings      |                            |  |
|------------------------|-------------------|--------------------------|----------------------------|-----------------|------------------------------------|----------------------------|-----------------|--------------------------|----------------------------|--|
| Price Range            | January<br>2023   | Year-Over-Year<br>Change | Month-Over-Month<br>Change | January<br>2023 | Year-Over-Year<br>Change           | Month-Over-Month<br>Change | January<br>2023 | Year-Over-Year<br>Change | Month-Ov