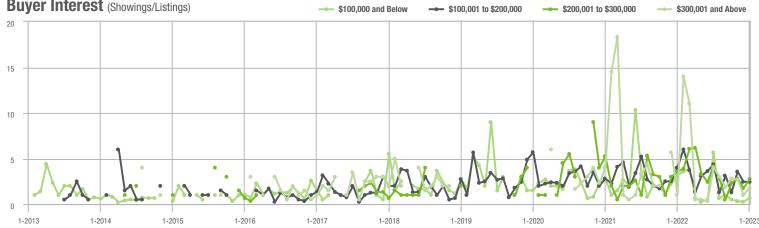

|  |
| \$200,001 to \$300,000 | 42                | - 8.7%                   | + 320.0%                   | 2.8             | - 22.2%                            | + 57.1%                    | 15              | - 31.8%                  | + 36.4%                    |  |
| \$300,001 and Above    | 10                | + 100.0%                 | + 400.0%                   | 1.8             | + 80.0%                            | + 80.0%                    | 6               | + 100.0%                 | + 100.0%                   |  |
| Total                  | 78                | - 31.0%                  | + 122.9%                   | 2.2             | - 37.1%                            | + 30.6%                    | 37              | - 21.3%                  | + 19.4%                    |  |







# **Cleveland County, NC**

|                        | Total<br>Showings |                          |                            | (               | Buyer Interest (Showings/Listings) |                            |                 | Managed<br>Listings      |                            |  |
|------------------------|-------------------|--------------------------|----------------------------|-----------------|------------------------------------|----------------------------|-----------------|--------------------------|----------------------------|--|
| Price Range            | January<br>2023   | Year-Over-Year<br>Change | Month-Over-Month<br>Change | January<br>2023 | Year-Over-Year<br>Change           | Month-Over-Month<br>Change | January<br>2023 | Year-Over-Year<br>Change | Month-Ov