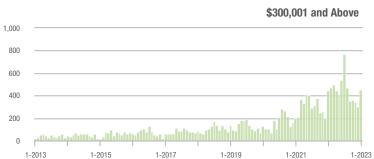

| \$200,001 to \$300,000 | 659               | + 51.8%                  | + 68.1%                    | 7.5             | - 40.9%                            | + 75.4%                    | 95              | + 143.6%                 | - 5.9%                     |  |
| \$300,001 and Above    | 457               | + 3.2%                   | + 50.8%                    | 6.3             | - 33.0%                            | + 77.5%                    | 82              | + 41.4%                  | - 12.8%                    |  |
| Total                  | 1,669             | + 6.4%                   | + 55.7%                    | 7.4             | - 21.3%                            | + 73.3%                    | 259             | + 23.9%                  | - 11.0%                    |  |













## **Stanly County, NC**

|                        | Total<br>Showings |                          |                            | (               | Buyer Interest (Showings/Listings) |                            |                 | Managed<br>Listings      |                            |  |
|------------------------|-------------------|--------------------------|----------------------------|-----------------|------------------------------------|----------------------------|-----------------|--------------------------|----------------------------|--|
| Price Range            | January<br>2023   | Year-Over-Year<br>Change | Month-Over-Month<br>Change | January<br>2023 | Year-Over-Year<br>Change           | Month-Over-Month<br>Change | January<br>2023 | Year-Over-Year<br>Change | Month-Ov