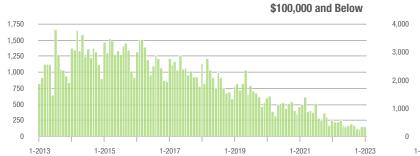

|  |
| \$200,001 to \$300,000 | 2,266             | - 0.5%                   | + 90.7%                    | 8.7             | - 45.6%                            | + 81.4%                    | 280             | + 79.5%                  | + 1.1%                     |  |
| \$300,001 and Above    | 2,190             | + 29.6%                  | + 101.5%                   | 7.1             | - 33.0%                            | + 95.5%                    | 350             | + 77.7%                  | - 1.4%                     |  |
| Total                  | 5,728             | + 1.0%                   | + 81.6%                    | 7.8             | - 33.3%                            | + 78.3%                    | 821             | + 38.2%                  | - 2.8%                     |  |















## Gastonia, NC

|                        | Total<br>Showings |                          |                            | (               | Buyer Into<br>Showings/L |                            | Managed<br>Listings |                          |                            |
|------------------------|-------------------|--------------------------|----------------------------|-----------------|--------------------------|----------------------------|---------------------|--------------------------|----------------------------|
| Price Range            | January<br>2023   | Year-Over-Year<br>Change | Month-Over-Month<br>Change | January<br>2023 | Year-Over-Year<br>Change | Month-Over-Month<br>Change | January<br>2023     | Year-Over-Year<br>Change | Month-Over-Month<br>Change |
| \$