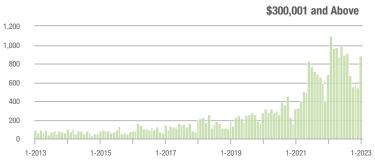

1.5%                     |
| \$200,001 to \$300,000 | 1,182             | + 8.0%                   | + 88.5%                    | 8.6             | - 47.6%                  | + 84.4%                    | 147                 | + 104.2%                 | - 1.3%                     |
| \$300,001 and Above    | 879               | + 27.4%                  | + 60.7%                    | 5.9             | - 45.4%                  | + 59.7%                    | 166                 | + 124.3%                 | - 3.5%                     |
| Total                  | 2,815             | + 11.8%                  | + 69.1%                    | 7.8             | - 32.8%                  | + 68.4%                    | 401                 | + 59.8%                  | - 4.1%                     |















# **Huntersville, NC**

|                        | Total<br>Showings |                          |                            | (1              | Buyer Interest (Showings/Listings) |                            |                 | Managed<br>Listings      |                            |  |
|------------------------|-------------------|--------------------------|----------------------------|-----------------|------------------------------------|----------------------------|-----------------|--------------------------|----------------------------|--|
| Price Range            | January<br>2023   | Year-Over-Year<br>Change | Month-Over-Month<br>Change | January<br>2023 | Year-Over-Year<br>Change           | Month-Over-Month<br>Change | January<br>2023 | Year-Over-Year<br>Change | Month-Ov