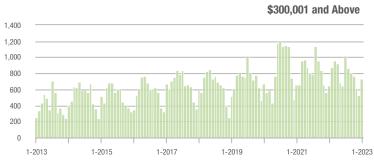

| \$200,001 to \$300,000 | 129               | + 222.5%                 | + 55.4%                    | 8.6             | + 19.4%                            | - 2.2%                     | 14              | + 55.6%                  | + 16.7%                    |  |
| \$300,001 and Above    | 728               | + 12.2%                  | + 37.9%                    | 6.7             | - 35.0%                            | + 28.5%                    | 122             | + 50.6%                  | + 2.5%                     |  |
| Total                  | 884               | + 21.1%                  | + 35.8%                    | 6.4             | - 25.6%                            | + 22.5%                    | 152             | + 24.6%                  | + 1.3%                     |  |















## Fort Mill, SC

|                        | Total<br>Showings |                          |                            | (1              | Buyer Interest (Showings/Listings) |                            |                 | Managed<br>Listings      |                            |  |
|------------------------|-------------------|--------------------------|----------------------------|-----------------|------------------------------------|----------------------------|-----------------|--------------------------|----------------------------|--|
| Price Range            | January<br>2023   | Year-Over-Year<br>Change | Month-Over-Month<br>Change | January<br>2023 | Year-Over-Year<br>Change           | Month-Over-Month<br>Change | January<br>2023 | Year-Over-Year<br>Change | Month-Over-Mon