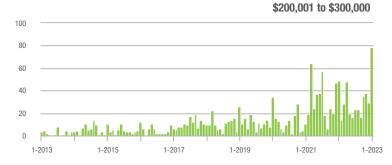

|
| \$200,001 to \$300,000 | 79                | + 61.2%                  | + 172.4%                   | 6.5             | - 7.1%                             | + 132.1%                   | 13              | + 85.7%                  | + 18.2%                    |  |
| \$300,001 and Above    | 31                | + 158.3%                 | + 158.3%                   | 2.7             | + 125.0%                           | + 171.4%                   | 15              | + 25.0%                  | - 16.7%                    |  |
| Total                  | 231               | + 6.9%                   | + 162.5%                   | 4.5             | + 9.8%                             | + 179.8%                   | 65              | - 11.0%                  | - 11.0%                    |  |















## **Cabarrus County, NC**

|                        | Total<br>Showings |                          |                            | (1              | Buyer Interest (Showings/Listings) |                            |                 | Managed<br>Listings      |                            |  |
|------------------------|-------------------|--------------------------|----------------------------|-----------------|------------------------------------|----------------------------|-----------------|--------------------------|----------------------------|--|
| Price Range            | January<br>2023   | Year-Over-Year<br>Change | Month-Over-Month<br>Change | January<br>2023 | Year-Over-Year<br>Change           | Month-Over-Month<br>Change | January<br>2023 | Year-Over-Year<br>Change | Mo