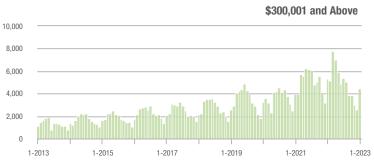

| \$200,001 to \$300,000 | 1,758             | - 32.0%                  | + 67.7%                    | 9.6             | - 43.2%                            | + 72.7%                    | 196             | + 12.6%                  | - 3.9%                     |  |
| \$300,001 and Above    | 4,405             | - 16.2%                  | + 69.2%                    | 8.9             | - 37.8%                            | + 74.7%                    | 543             | + 28.4%                  | - 5.9%                     |  |
| Total                  | 6,705             | - 26.3%                  | + 65.3%                    | 8.6             | - 37.7%                            | + 72.3%                    | 889             | + 10.8%                  | - 6.8%                     |  |