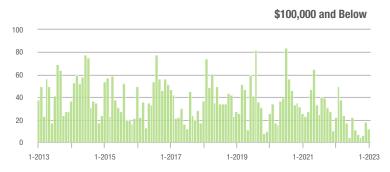

|  |
| \$200,001 to \$300,000 | 129               | + 222.5%                 | + 55.4%                    | 8.6             | + 19.4%                            | - 2.2%                     | 14              | + 55.6%                  | + 16.7%                    |  |
| \$300,001 and Above    | 728               | + 12.2%                  | + 37.9%                    | 6.7             | - 35.0%                            | + 28.5%                    | 122             | + 50.6%                  | + 2.5%                     |  |
| Total                  | 884               | + 21.1%                  | + 35.8%                    | 6.4             | - 25.6%                            | + 22.5%                    | 152             | + 24.6%                  | + 1.3%                     |  |















## Fort Mill, SC

|                        | Total<br>Showings |                          |                            | (1              | Buyer Interest (Showings/Listings) |                            |                 | Managed<br>Listings      |                            |  |
|------------------------|-------------------|--------------------------|----------------------------|-----------------|------------------------------------|----------------------------|-----------------|--------------------------|----------------------------|--|
| Price Range            | January<br>2023   | Year-Over-Year<br>Change | Month-Over-Month<br>Change | January<br>2023 | Year-Over-Year<br>Change           | Month-Over-Month<br>Change | January<br>2023 | Year-Over-Year<br>Change | Month-Ov