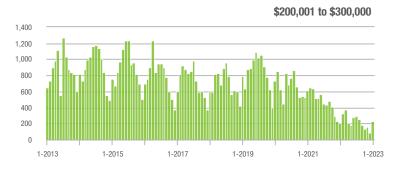

- 14.3%                    |
| \$200,001 to \$300,000 | 225               | + 8.2%                   | + 167.9%                   | 6.4             | - 17.9%                  | + 114.9%                   | 38                  | 0.0%                     | + 2.7%                     |
| \$300,001 and Above    | 2,713             | - 11.0%                  | + 71.3%                    | 7.9             | - 37.3%                  | + 76.4%                    | 392                 | + 29.8%                  | - 4.9%                     |
| Total                  | 3,045             | - 8.0%                   | + 74.0%                    | 7.3             | - 31.1%                  | + 76.5%                    | 490                 | + 10.6%                  | - 5.8%                     |















# **Lake Wylie**

|                        | Total<br>Showings |                          |                            | (1              | Buyer Interest (Showings/Listings) |                            |                 | Managed<br>Listings      |                            |  |
|------------------------|-------------------|--------------------------|----------------------------|-----------------|------------------------------------|----------------------------|-----------------|--------------------------|----------------------------|--|
| Price Range            | January<br>2023   | Year-Over-Year<br>Change | Month-Over-Month<br>Change | January<br>2023 | Year-Over-Year<br>Change           | Month-Over-Month<br>Change | January<br>2023 | Year-Over-Year<br>Change | Month-Over-M