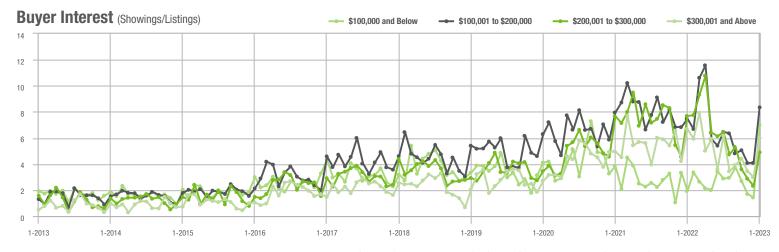

o \$300,000 | 298               | + 2.1%                   | + 78.4%                    | 4.9             | - 36.4%                            | + 110.7%                   | 72              | + 80.0%                  | - 12.2%                    |  |
| \$300,001 and Above    | 541               | + 50.3%                  | + 151.6%                   | 6.0             | - 10.4%                            | + 100.6%                   | 118             | + 59.5%                  | + 14.6%                    |  |
| Total                  | 1,303             | + 32.0%                  | + 123.9%                   | 6.3             | - 6.0%                             | + 111.2%                   | 263             | + 34.9%                  | + 1.9%                     |  |

### **Showings**





1-2023

1-2017

1-2021

1-2023





## Statesville, NC

|                        | Total<br>Showings |                          |                            | (               | Buyer Interest (Showings/Listings) |                            |                 | Managed<br>Listings      |                            |  |
|------------------------|-------------------|--------------------------|----------------------------|-----------------|------------------------------------|----------------------------|-----------------|--------------------------|----------------------------|--|
| Price Range            | January<br>2023   | Year-Over-Year<br>Change | Month-Over-Month<br>Change | January<br>2023 | Year-Over-Year<br>Change           | Month-Over-Month<br>Change | January<br>2023 | Year-Over