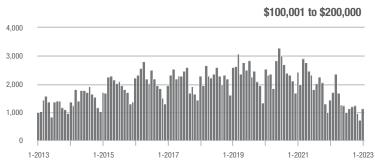

|  |
| \$200,001 to \$300,000 | 2,266             | - 0.5%                   | + 90.7%                    | 8.7             | - 45.6%                            | + 81.4%                    | 280             | + 79.5%                  | + 1.1%                     |  |
| \$300,001 and Above    | 2,190             | + 29.6%                  | + 101.5%                   | 7.1             | - 33.0%                            | + 95.5%                    | 350             | + 77.7%                  | - 1.4%                     |  |
| Total                  | 5,728             | + 1.0%                   | + 81.6%                    | 7.8             | - 33.3%                            | + 78.3%                    | 821             | + 38.2%                  | - 2.8%                     |  |















## Gastonia, NC

|                        | Total<br>Showings |                          |                            | (               | Buyer Into<br>Showings/L |                            | Managed<br>Listings |                          |                            |
|------------------------|-------------------|--------------------------|----------------------------|-----------------|--------------------------|----------------------------|---------------------|--------------------------|----------------------------|
| Price Range            | January<br>2023   | Year-Over-Year<br>Change | Month-Over-Month<br>Change | January<br>2023 | Year-Over-Year<br>Change | Month-Over-Month<br>Change | January<br>2023     | Year-Over-Year<br>Change | Month-Over-Month<br>Change |
| \$10