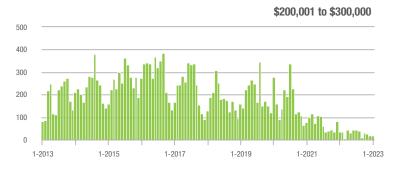

|
| \$200,001 to \$300,000 | 18                | - 50.0%                  | 0.0%                       | 6.0             | - 65.7%                            | + 100.0%                   | 4               | 0.0%                     | - 42.9%                    |  |
| \$300,001 and Above    | 451               | - 20.9%                  | + 75.5%                    | 7.9             | - 47.3%                            | + 73.3%                    | 68              | + 47.8%                  | + 3.0%                     |  |
| Total                  | 469               | - 23.1%                  | + 65.1%                    | 7.8             | - 45.8%                            | + 75.0%                    | 72              | + 33.3%                  | - 4.0%                     |  |















### **Denver, NC**

|                        | Total<br>Showings |                          |                            | (               | Buyer Interest (Showings/Listings) |                            |                 | Managed<br>Listings      |                            |  |
|------------------------|-------------------|--------------------------|----------------------------|-----------------|------------------------------------|----------------------------|-----------------|--------------------------|----------------------------|--|
| Price Range            | January<br>2023   | Year-Over-Year<br>Change | Month-Over-Month<br>Change | January<br>2023 | Year-Over-Year<br>Change           | Month-Over-Month<br>Change | January<br>2023 | Year-Over-Year<br>Change | Month-Over