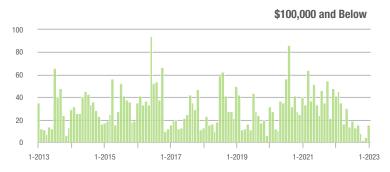

|  |
| \$200,001 to \$300,000 | 49                | - 74.3%                  | - 42.4%                    | 2.8             | - 69.9%                            | - 35.4%                    | 24              | - 27.3%                  | - 11.1%                    |  |
| \$300,001 and Above    | 1,292             | - 12.5%                  | + 70.2%                    | 7.6             | - 36.1%                            | + 69.9%                    | 188             | + 27.9%                  | - 6.0%                     |  |
| Total                  | 1,364             | - 23.1%                  | + 59.5%                    | 6.6             | - 32.0%                            | + 58.5%                    | 242             | - 2.0%                   | - 5.8%                     |  |















### **Lancaster County, SC**

|                        | Total<br>Showings |                          |                            | (               | Buyer Interest (Showings/Listings) |                            |                 | Managed<br>Listings      |                            |  |
|------------------------|-------------------|--------------------------|----------------------------|-----------------|------------------------------------|----------------------------|-----------------|--------------------------|----------------------------|--|
| Price Range            | January<br>2023   | Year-Over-Year<br>Change | Month-Over-Month<br>Change | January<br>2023 | Year-Over-Year<br>Change           | Month-Over-Month<br>Change | January<br>2023 | Year-Over-Year<br>Chang