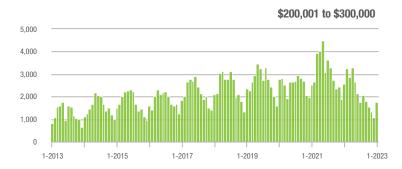

|
| \$200,001 to \$300,000 | 1,758             | - 32.0%                  | + 67.7%                    | 9.6             | - 43.2%                            | + 72.7%                    | 196             | + 12.6%                  | - 3.9%                     |  |
| \$300,001 and Above    | 4,405             | - 16.2%                  | + 69.2%                    | 8.9             | - 37.8%                            | + 74.7%                    | 543             | + 28.4%                  | - 5.9%                     |  |
| Total                  | 6,705             | - 26.3%                  | + 65.3%                    | 8.6             | - 37.7%                            | + 72.3%                    | 889             | + 10.8%                  | - 6.8%                     |  |