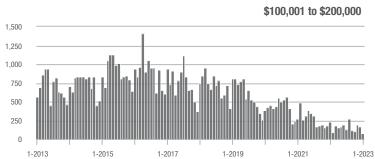

|  |
| \$200,001 to \$300,000 | 513               | + 1.6%                   | + 47.0%                    | 9.2             | - 45.2%                            | + 40.5%                    | 57              | + 72.7%                  | + 3.6%                     |  |
| \$300,001 and Above    | 1,053             | - 16.4%                  | + 59.1%                    | 7.1             | - 43.2%                            | + 63.7%                    | 166             | + 33.9%                  | - 6.7%                     |  |
| Total                  | 1,706             | - 15.3%                  | + 43.1%                    | 7.2             | - 41.9%                            | + 45.6%                    | 260             | + 29.4%                  | - 5.1%                     |  |













### **Montgomery County, NC**

|                        | Total<br>Showings |                          |                            | (               | Buyer Into<br>Showings/L |                            | Managed<br>Listings |                          |                            |
|------------------------|-------------------|--------------------------|----------------------------|-----------------|--------------------------|----------------------------|---------------------|--------------------------|----------------------------|
| Price Range            | January<br>2023   | Year-Over-Year<br>Change | Month-Over-Month<br>Change | January<br>2023 | Year-Over-Year<br>Change | Month-Over-Month<br>Change | January<br>2023     | Year-Over-Year<br>Change | Month-Over-Month<br>Cha