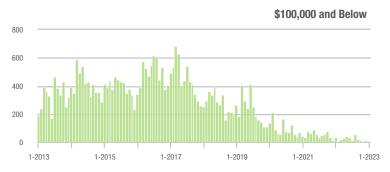

|  |
| \$200,001 to \$300,000 | 810               | + 17.2%                  | + 43.6%                    | 10.7            | - 27.2%                            | + 54.4%                    | 77              | + 57.1%                  | - 10.5%                    |  |
| \$300,001 and Above    | 572               | + 46.7%                  | + 85.1%                    | 8.9             | - 28.8%                            | + 96.4%                    | 75              | + 102.7%                 | - 8.5%                     |  |
| Total                  | 1,703             | + 8.3%                   | + 62.5%                    | 10.2            | - 24.4%                            | + 74.5%                    | 184             | + 37.3%                  | - 10.7%                    |  |















### **Lake Norman**

|                        | Total<br>Showings |                          |                            | (               | Buyer Inte<br>Showings/L |                            | Managed<br>Listings |                          |                            |
|------------------------|-------------------|--------------------------|----------------------------|-----------------|--------------------------|----------------------------|---------------------|--------------------------|----------------------------|
| Price Range            | January<br>2023   | Year-Over-Year<br>Change | Month-Over-Month<br>Change | January<br>2023 | Year-Over-Year<br>Change | Month-Over-Month<br>Change | January<br>2023     | Year-Over-Year<br>Change | Month-Over-Month<br>Change |