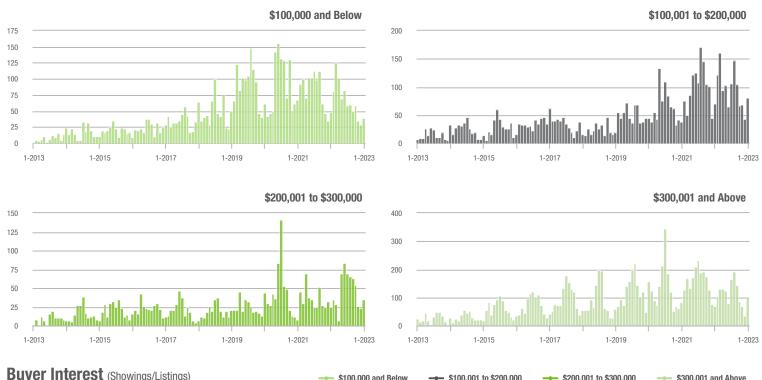

| - 4.8%                     |
| \$200,001 to \$300,000 | 34                | + 41.7%                  | + 47.8%                    | 1.9             | - 44.1%                  | + 27.1%                    | 18                  | + 125.0%                 | + 5.9%                     |
| \$300,001 and Above    | 102               | + 52.2%                  | + 191.4%                   | 4.3             | + 26.5%                  | + 158.2%                   | 29                  | + 16.0%                  | + 11.5%                    |
| Total                  | 256               | + 22.5%                  | + 96.9%                    | 2.3             | - 8.0%                   | + 92.4%                    | 157                 | + 6.1%                   | - 4.8%                     |









## Mooresville, NC

|                        | Total<br>Showings |                          |                            | (               | Buyer Interest (Showings/Listings) |                            |                 | Managed<br>Listings      |                            |  |
|------------------------|-------------------|--------------------------|----------------------------|-----------------|------------------------------------|----------------------------|-----------------|--------------------------|----------------------------|--|
| Price Range            | January<br>2023   | Year-Over-Year<br>Change | Month-Over-Month<br>Change | January<br>2023 | Year-Over-Year<br>Change           | Month-Over-Month<br>Change | January<br>2023 | Year-Over-Year<br>Change | Month-Over-M