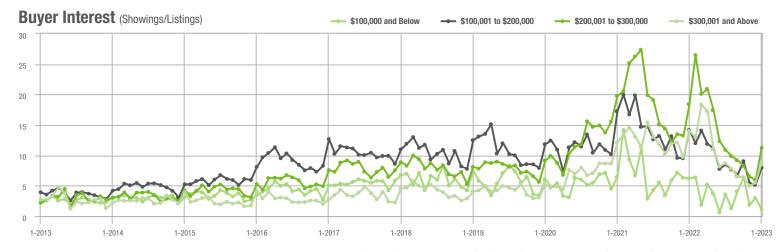

|
| \$200,001 to \$300,000 | 1,092             | - 19.3%                  | + 85.4%                    | 11.2            | - 39.1%                            | + 89.3%                    | 99              | + 26.9%                  | - 3.9%                     |  |
| \$300,001 and Above    | 1,256             | - 3.5%                   | + 62.7%                    | 8.8             | - 37.1%                            | + 60.2%                    | 161             | + 56.3%                  | - 3.6%                     |  |
| Total                  | 2,673             | - 21.2%                  | + 65.9%                    | 9.2             | - 39.5%                            | + 68.3%                    | 325             | + 20.8%                  | - 5.0%                     |  |











### Salisbury, NC

|                        | Total<br>Showings |                          |                            | (1              | Buyer Interest (Showings/Listings) |                            |                 | Managed<br>Listings      |                            |  |
|------------------------|-------------------|--------------------------|----------------------------|-----------------|------------------------------------|----------------------------|-----------------|--------------------------|----------------------------|--|
| Price Range            | January<br>2023   | Year-Over-Year<br>Change | Month-Over-Month<br>Change | January<br>2023 | Year-Over-Year<br>Change           | Month-Over-Month<br>Change | January<br>2023 | Year-Over-Year<br>Change | Month-Over-Mont