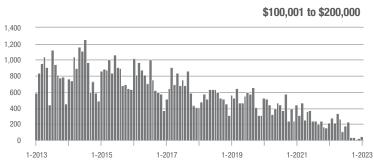

|  |
| \$200,001 to \$300,000 | 351               | - 30.5%                  | + 119.4%                   | 10.2            | - 34.2%                            | + 85.5%                    | 38              | - 7.3%                   | + 11.8%                    |  |
| \$300,001 and Above    | 1,739             | - 28.6%                  | + 43.2%                    | 7.2             | - 48.2%                            | + 49.6%                    | 272             | + 28.3%                  | - 6.2%                     |  |
| Total                  | 2,142             | - 32.3%                  | + 50.2%                    | 7.4             | - 45.2%                            | + 53.1%                    | 330             | + 7.5%                   | - 4.6%                     |  |















### **Rock Hill, SC**

|                        | Total<br>Showings |                          |                            | (               | Buyer Interest (Showings/Listings) |                            |                 | Managed<br>Listings      |                            |  |
|------------------------|-------------------|--------------------------|----------------------------|-----------------|------------------------------------|----------------------------|-----------------|--------------------------|----------------------------|--|
| Price Range            | January<br>2023   | Year-Over-Year<br>Change | Month-Over-Month<br>Change | January<br>2023 | Year-Over-Year<br>Change           | Month-Over-Month<br>Change | January<br>2023 | Year-Over-Year<br>Change | Month