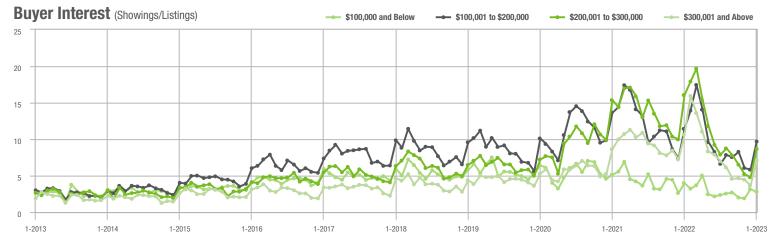

\$200,001 to \$300,000 | 2,266             | - 0.5%                   | + 90.7%                    | 8.7             | - 45.6%                            | + 81.4%                    | 280             | + 79.5%                  | + 1.1%                     |  |
| \$300,001 and Above    | 2,190             | + 29.6%                  | + 101.5%                   | 7.1             | - 33.0%                            | + 95.5%                    | 350             | + 77.7%                  | - 1.4%                     |  |
| Total                  | 5,728             | + 1.0%                   | + 81.6%                    | 7.8             | - 33.3%                            | + 78.3%                    | 821             | + 38.2%                  | - 2.8%                     |  |















## Gastonia, NC

|                        | Total<br>Showings |                          |                            | (               | Buyer Into<br>Showings/L |                            | Managed<br>Listings |                          |                            |
|------------------------|-------------------|--------------------------|----------------------------|-----------------|--------------------------|----------------------------|---------------------|--------------------------|----------------------------|
| Price Range            | January<br>2023   | Year-Over-Year<br>Change | Month-Over-Month<br>Change | January<br>2023 | Year-Over-Year<br>Change | Month-Over-Month<br>Change | January<br>2023     | Year-Over-Year<br>Change | Month-Over-Month<br>Change |
| \$100,000