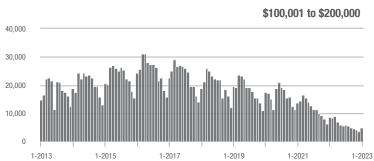

|  |
| \$200,001 to \$300,000 | 14,895            | - 21.7%                  | + 69.7%                    | 10.0            | - 43.8%                            | + 69.1%                    | 1,604           | + 33.0%                  | - 3.0%                     |  |
| \$300,001 and Above    | 39,480            | - 15.6%                  | + 70.9%                    | 9.1             | - 45.2%                            | + 72.2%                    | 4,789           | + 43.8%                  | - 4.1%                     |  |
| Total                  | 59,650            | - 20.8%                  | + 66.3%                    | 9.0             | - 41.6%                            | + 68.6%                    | 7,415           | + 25.2%                  | - 5.0%                     |  |













## **Chester County, SC**

|                        | Total<br>Showings |                          |                            | (               | Buyer Interest (Showings/Listings) |                            |                 | Managed<br>Listings      |                            |  |
|------------------------|-------------------|--------------------------|----------------------------|-----------------|------------------------------------|----------------------------|-----------------|--------------------------|----------------------------|--|
| Price Range            | January<br>2023   | Year-Over-Year<br>Change | Month-Over-Month<br>Change | January<br>2023 | Year-Over-Year<br>Change           | Month-Over-Month<br>Change | January<br>2023 | Year-Over-Year<br>Change | Mon