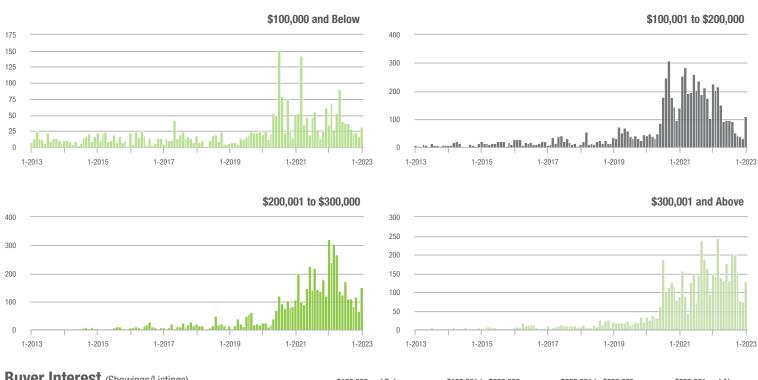

|  |
| \$200,001 to \$300,000 | 149               | - 53.9%                  | + 129.2%                   | 7.9             | - 59.5%                            | + 86.2%                    | 20              | + 5.3%                   | + 17.6%                    |  |
| \$300,001 and Above    | 128               | - 14.7%                  | + 73.0%                    | 5.3             | - 15.9%                            | + 110.3%                   | 30              | 0.0%                     | - 21.1%                    |  |
| Total                  | 417               | - 43.0%                  | + 123.0%                   | 5.8             | - 42.6%                            | + 120.2%                   | 90              | - 15.9%                  | - 4.3%                     |  |







# **Anson County, NC**

|                        | Total<br>Showings |                          |                            | (               | Buyer Interest (Showings/Listings) |                            |                 | Managed<br>Listings      |                            |  |
|------------------------|-------------------|--------------------------|----------------------------|-----------------|------------------------------------|----------------------------|-----------------|--------------------------|----------------------------|--|
| Price Range            | January<br>2023   | Year-Over-Year<br>Change | Month-Over-Month<br>Change | January<br>2023 | Year-Over-Year<br>Change           | Month-Over-Month<br>Change | January<br>2023 | Year-Over-Year<br>Change | Month-Over