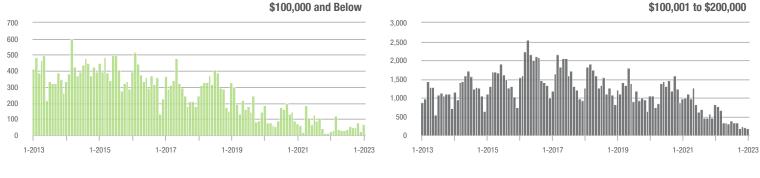

|  |
| \$200,001 to \$300,000 | 1,184             | - 0.9%                   | + 103.1%                   | 14.9            | - 17.2%                            | + 108.3%                   | 82              | + 17.1%                  | - 3.5%                     |  |
| \$300,001 and Above    | 1,783             | - 25.1%                  | + 31.6%                    | 8.1             | - 57.1%                            | + 40.2%                    | 236             | + 53.2%                  | - 10.6%                    |  |
| Total                  | 3,211             | - 27.4%                  | + 48.8%                    | 9.6             | - 48.1%                            | + 56.8%                    | 361             | + 27.1%                  | - 8.6%                     |  |











## Davidson, NC

|                        | Total<br>Showings |                          |                            | (1              | Buyer Interest (Showings/Listings) |                            |                 | Managed<br>Listings      |                            |  |
|------------------------|-------------------|--------------------------|----------------------------|-----------------|------------------------------------|----------------------------|-----------------|--------------------------|----------------------------|--|
| Price Range            | January<br>2023   | Year-Over-Year<br>Change | Month-Over-Month<br>Change | January<br>2023 | Year-Over-Year<br>Change           | Month-Over-Month<br>Change | January<br>2023 | Year-Over-Year<br>Change | Month-Over-Mo