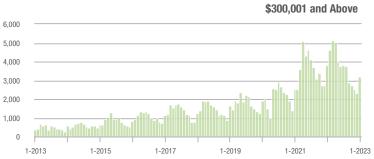

| \$200,001 to \$300,000 | 1,986             | + 9.3%                   | + 78.0%                    | 12.2            | - 29.1%                            | + 81.4%                    | 170             | + 51.8%                  | - 4.0%                     |  |
| \$300,001 and Above    | 3,158             | - 16.7%                  | + 38.1%                    | 8.3             | - 54.1%                            | + 48.9%                    | 421             | + 68.4%                  | - 10.6%                    |  |
| Total                  | 5,611             | - 15.8%                  | + 49.8%                    | 9.2             | - 45.6%                            | + 59.6%                    | 670             | + 44.4%                  | - 9.2%                     |  |















### **Charlotte MSA**

|                        | Total<br>Showings |                          |                            | (               | Buyer Interest (Showings/Listings) |                            |                 | Managed<br>Listings      |                            |  |
|------------------------|-------------------|--------------------------|----------------------------|-----------------|------------------------------------|----------------------------|-----------------|--------------------------|----------------------------|--|
| Price Range            | January<br>2023   | Year-Over-Year<br>Change | Month-Over-Month<br>Change | January<br>2023 | Year-Over-Year<br>Change           | Month-Over-Month<br>Change | January<br>2023 | Year-Over-Year<br>Change | Month-Ove