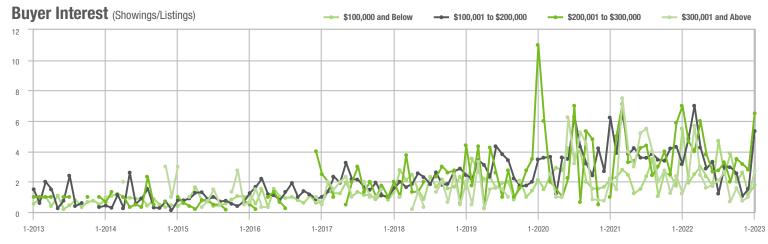

\$200,001 to \$300,000 | 79                | + 61.2%                  | + 172.4%                   | 6.5             | - 7.1%                             | + 132.1%                   | 13              | + 85.7%                  | + 18.2%                    |  |
| \$300,001 and Above    | 31                | + 158.3%                 | + 158.3%                   | 2.7             | + 125.0%                           | + 171.4%                   | 15              | + 25.0%                  | - 16.7%                    |  |
| Total                  | 231               | + 6.9%                   | + 162.5%                   | 4.5             | + 9.8%                             | + 179.8%                   | 65              | - 11.0%                  | - 11.0%                    |  |















## **Cabarrus County, NC**

|                        | Total<br>Showings |                          |                            | (1              | Buyer Interest (Showings/Listings) |                            |                 | Managed<br>Listings      |                            |  |
|------------------------|-------------------|--------------------------|----------------------------|-----------------|------------------------------------|----------------------------|-----------------|--------------------------|----------------------------|--|
| Price Range            | January<br>2023   | Year-Over-Year<br>Change | Month-Over-Month<br>Change | January<br>2023 | Year-Over-Year<br>Change           | Month-Over-Month<br>Change | January<br>2023 | Year-Over-Year<br>Change | Month-