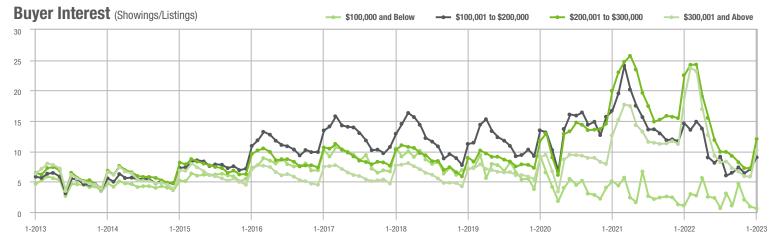

\$200,001 to \$300,000 | 5,535             | - 41.8%                  | + 66.4%                    | 12.0            | - 46.7%                            | + 66.6%                    | 485             | + 5.2%                   | - 4.2%                     |  |
| \$300,001 and Above    | 21,660            | - 17.8%                  | + 79.0%                    | 10.2            | - 45.7%                            | + 75.1%                    | 2,318           | + 44.5%                  | - 1.4%                     |  |
| Total                  | 28,356            | - 25.8%                  | + 74.2%                    | 10.4            | - 45.0%                            | + 70.7%                    | 2,973           | + 29.7%                  | - 1.7%                     |  |















### Monroe, NC

|                        | Total<br>Showings |                          |                            | (1              | Buyer Interest (Showings/Listings) |                            |                 | Managed<br>Listings      |                            |  |
|------------------------|-------------------|--------------------------|----------------------------|-----------------|------------------------------------|----------------------------|-----------------|--------------------------|----------------------------|--|
| Price Range            | January<br>2023   | Year-Over-Year<br>Change | Month-Over-Month<br>Change | January<br>2023 | Year-Over-Year<br>Change           | Month-Over-Month<br>Change | January<br>2023 | Year-Over-Year<br>Change | Month-Over-Month<b