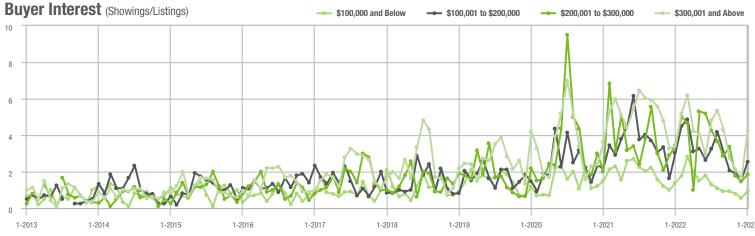

# **Showing Statistics**

| MLS Area                | Total<br>Showings | Buyer Interest<br>(Showings / Listings) | Managed<br>Listings |
|-------------------------|-------------------|-----------------------------------------|---------------------|
| Alexander County, NC    | 417               | 5.8                                     | 90                  |
| Anson County, NC        | 231               | 4.5                                     | 65                  |
| Cabarrus County, NC     | 5,611             | 9.2                                     | 670                 |
| Charlotte MSA           | 59,650            | 9.0                                     | 7,415               |
| Chester County, SC      | 327               | 3.5                                     | 106                 |
| Chesterfield County, SC | 78                | 2.2                                     | 37                  |
| Cleveland County, NC    | 1,331             | 5.1                                     | 300                 |
| City of Charlotte, NC   | 23,359            | 10.6                                    | 2,386               |
| Concord, NC             | 3,211             | 9.6                                     | 361                 |
| Davidson, NC            | 469               | 7.8                                     | 72                  |
| Denver, NC              | 884               | 6.4                                     | 152                 |
| Fort Mill, SC           | 1,951             | 10.7                                    | 193                 |
| Gaston County, NC       | 5,728             | 7.8                                     | 821                 |
| Gastonia, NC            | 2,815             | 7.8                                     | 401                 |
| Huntersville, NC        | 1,895             | 10.6                                    | 201                 |
| Iredell County, NC      | 4,277             | 6.6                                     | 782                 |
| Kannapolis, NC          | 1,703             | 10.2                                    | 184                 |
| Lake Norman             | 3,045             | 7.3                                     | 490                 |
| Lake Wylie              | 1,364             | 6.6                                     | 242                 |
| Lancaster County, SC    | 2,248             | 6.4                                     | 405                 |
| Lincoln County, NC      | 1,878             | 6.4                                     | 341                 |
| Lincolnton, NC          | 707               | 7.5                                     | 106                 |
| Matthews, NC            | 1,752             | 12.4                                    | 165                 |
| Mecklenburg County, NC  | 28,356            | 10.4                                    | 2,973               |
| Monroe, NC              | 1,706             | 7.2                                     | 260                 |
| Montgomery County, NC   | 256               | 2.3                                     | 157                 |
| Mooresville, NC         | 2,142             | 7.4                                     | 330                 |
| Rock Hill, SC           | 2,673             | 9.2                                     | 325                 |
| Salisbury, NC           | 1,669             | 7.4                                     | 259                 |
| Stanly County, NC       | 1,303             | 6.3                                     | 263                 |
| Statesville, NC         | 1,634             | 6.0                                     | 334                 |
| Union County, NC        | 5,597             | 8.9                                     | 714                 |
| Uptown Charlotte        | 327               | 9.1                                     | 36                  |
| Waxhaw, NC              | 1,636             | 11.0                                    | 164                 |
| York County, SC         | 6,705             | 8.6                                     | 889                 |