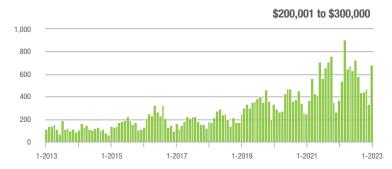

|
| \$200,001 to \$300,000 | 687               | + 88.7%                  | + 106.9%                   | 7.4             | - 6.3%                             | + 98.2%                    | 104             | + 116.7%                 | + 6.1%                     |  |
| \$300,001 and Above    | 408               | - 10.1%                  | + 75.9%                    | 3.7             | - 58.0%                            | + 68.0%                    | 134             | + 74.0%                  | - 2.2%                     |  |
| Total                  | 1,634             | + 14.7%                  | + 90.4%                    | 6.0             | - 23.1%                            | + 87.3%                    | 334             | + 16.0%                  | - 2.6%                     |  |















## **Union County, NC**

| Total<br>Showings      |                 |                          | gs                         | (               | Buyer Interest<br>(Showings/Listings) |                            |                 | Managed<br>Listings      |                            |  |
|------------------------|-----------------|--------------------------|----------------------------|-----------------|---------------------------------------|----------------------------|-----------------|--------------------------|----------------------------|--|
| Price Range            | January<br>2023 | Year-Over-Year<br>Change | Month-Over-Month<br>Change | January<br>2023 | Year-Over-Year<br>Change              | Month-Over-Month<br>Change | January<br>2023 | Year-Over-Year<br>Change | Mo