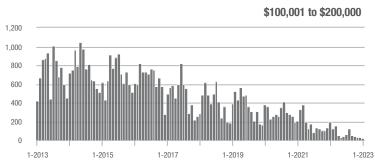

|  |
| \$200,001 to \$300,000 | 271               | - 59.2%                  | + 83.1%                    | 9.6             | - 56.6%                            | + 69.4%                    | 29              | - 12.1%                  | + 7.4%                     |  |
| \$300,001 and Above    | 1,655             | - 15.0%                  | + 74.0%                    | 11.5            | - 43.9%                            | + 90.8%                    | 154             | + 41.3%                  | - 9.4%                     |  |
| Total                  | 1,951             | - 30.7%                  | + 71.3%                    | 10.7            | - 46.8%                            | + 84.2%                    | 193             | + 19.1%                  | - 7.7%                     |  |















# **Gaston County, NC**

|                        | Total<br>Showings |                          |                            | (               | Buyer Interest (Showings/Listings) |                            |                 | Managed<br>Listings      |                            |  |
|------------------------|-------------------|--------------------------|----------------------------|-----------------|------------------------------------|----------------------------|-----------------|--------------------------|----------------------------|--|
| Price Range            | January<br>2023   | Year-Over-Year<br>Change | Month-Over-Month<br>Change | January<br>2023 | Year-Over-Year<br>Change           | Month-Over-Month<br>Change | January<br>2023 | Year-Over-Year<br>Change | Mon