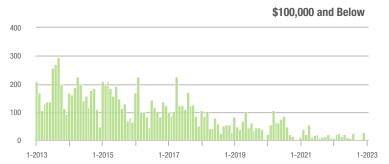

|  |
| \$200,001 to \$300,000 | 351               | - 30.5%                  | + 119.4%                   | 10.2            | - 34.2%                            | + 85.5%                    | 38              | - 7.3%                   | + 11.8%                    |  |
| \$300,001 and Above    | 1,739             | - 28.6%                  | + 43.2%                    | 7.2             | - 48.2%                            | + 49.6%                    | 272             | + 28.3%                  | - 6.2%                     |  |
| Total                  | 2,142             | - 32.3%                  | + 50.2%                    | 7.4             | - 45.2%                            | + 53.1%                    | 330             | + 7.5%                   | - 4.6%                     |  |















### **Rock Hill, SC**

|                        | Total<br>Showings |                          |                            | (               | Buyer Interest (Showings/Listings) |                            |                 | Managed<br>Listings      |                            |  |
|------------------------|-------------------|--------------------------|----------------------------|-----------------|------------------------------------|----------------------------|-----------------|--------------------------|----------------------------|--|
| Price Range            | January<br>2023   | Year-Over-Year<br>Change | Month-Over-Month<br>Change | January<br>2023 | Year-Over-Year<br>Change           | Month-Over-Month<br>Change | January<br>2023 | Year-Over-Year<br>Change | Mon