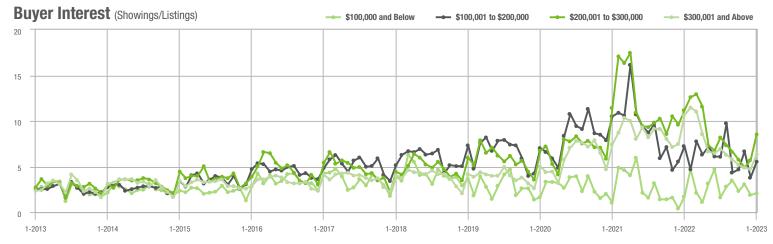

\$200,001 to \$300,000 | 479               | + 43.0%                  | + 62.4%                    | 8.5             | - 24.1%                            | + 49.8%                    | 59              | + 43.9%                  | + 1.7%                     |  |
| \$300,001 and Above    | 1,170             | + 3.5%                   | + 33.7%                    | 6.3             | - 40.6%                            | + 33.9%                    | 206             | + 39.2%                  | - 3.3%                     |  |
| Total                  | 1,878             | + 4.3%                   | + 38.3%                    | 6.4             | - 28.9%                            | + 38.1%                    | 341             | + 8.6%                   | - 4.5%                     |  |















## **Lincolnton, NC**

|                        | Total<br>Showings |                          |                            | (               | Buyer Interest (Showings/Listings) |                            |                 | Managed<br>Listings      |                            |  |
|------------------------|-------------------|--------------------------|----------------------------|-----------------|------------------------------------|----------------------------|-----------------|--------------------------|----------------------------|--|
| Price Range            | January<br>2023   | Year-Over-Year<br>Change | Month-Over-Month<br>Change | January<br>2023 | Year-Over-Year<br>Change           | Month-Over-Month<br>Change | January<br>2023 | Year-Over-Year<br>Change | Month-Over-