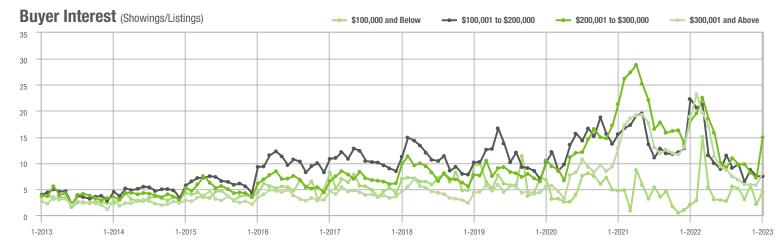

|
| \$200,001 to \$300,000 | 1,184             | - 0.9%                   | + 103.1%                   | 14.9            | - 17.2%                            | + 108.3%                   | 82              | + 17.1%                  | - 3.5%                     |  |
| \$300,001 and Above    | 1,783             | - 25.1%                  | + 31.6%                    | 8.1             | - 57.1%                            | + 40.2%                    | 236             | + 53.2%                  | - 10.6%                    |  |
| Total                  | 3,211             | - 27.4%                  | + 48.8%                    | 9.6             | - 48.1%                            | + 56.8%                    | 361             | + 27.1%                  | - 8.6%                     |  |











## Davidson, NC

|                        | Total<br>Showings |                          |                            | (1              | Buyer Interest (Showings/Listings) |                            |                 | Managed<br>Listings      |                            |  |
|------------------------|-------------------|--------------------------|----------------------------|-----------------|------------------------------------|----------------------------|-----------------|--------------------------|----------------------------|--|
| Price Range            | January<br>2023   | Year-Over-Year<br>Change | Month-Over-Month<br>Change | January<br>2023 | Year-Over-Year<br>Change           | Month-Over-Month<br>Change | January<br>2023 | Year-Over-Year<br>Change | Month-Over-Month<