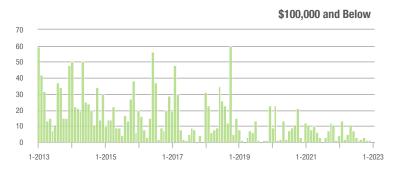

|  |
| \$200,001 to \$300,000 | 45                | - 51.1%                  | - 27.4%                    | 7.3             | - 59.9%                            | - 29.0%                    | 8               | - 20.0%                  | 0.0%                       |  |
| \$300,001 and Above    | 1,847             | - 9.3%                   | + 85.4%                    | 11.0            | - 42.7%                            | + 63.3%                    | 186             | + 42.0%                  | + 9.4%                     |  |
| Total                  | 1,895             | - 11.7%                  | + 78.9%                    | 10.6            | - 40.4%                            | + 58.6%                    | 201             | + 29.7%                  | + 8.6%                     |  |















# **Iredell County, NC**

|                        | Total<br>Showings |                          |                            | (               | Buyer Interest (Showings/Listings) |                            |                 | Managed<br>Listings      |                            |  |
|------------------------|-------------------|--------------------------|----------------------------|-----------------|------------------------------------|----------------------------|-----------------|--------------------------|----------------------------|--|
| Price Range            | January<br>2023   | Year-Over-Year<br>Change | Month-Over-Month<br>Change | January<br>2023 | Year-Over-Year<br>Change           | Month-Over-Month<br>Change | January<br>2023 | Year-Over-Year<br>Change |