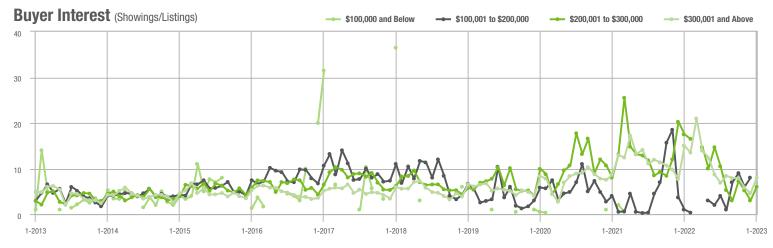

\$200,001 to \$300,000 | 18                | - 50.0%                  | 0.0%                       | 6.0             | - 65.7%                            | + 100.0%                   | 4               | 0.0%                     | - 42.9%                    |  |
| \$300,001 and Above    | 451               | - 20.9%                  | + 75.5%                    | 7.9             | - 47.3%                            | + 73.3%                    | 68              | + 47.8%                  | + 3.0%                     |  |
| Total                  | 469               | - 23.1%                  | + 65.1%                    | 7.8             | - 45.8%                            | + 75.0%                    | 72              | + 33.3%                  | - 4.0%                     |  |















### **Denver, NC**

|                        | Total<br>Showings |                          |                            | (               | Buyer Interest (Showings/Listings) |                            |                 | Managed<br>Listings      |                            |  |
|------------------------|-------------------|--------------------------|----------------------------|-----------------|------------------------------------|----------------------------|-----------------|--------------------------|----------------------------|--|
| Price Range            | January<br>2023   | Year-Over-Year<br>Change | Month-Over-Month<br>Change | January<br>2023 | Year-Over-Year<br>Change           | Month-Over-Month<br>Change | January<br>2023 | Year-Over-Year<br>Change | Month-Over-Mon