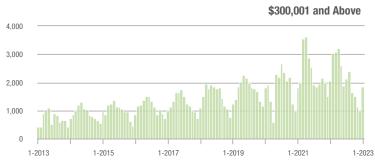

| \$200,001 to \$300,000 | 45                | - 51.1%                  | - 27.4%                    | 7.3             | - 59.9%                            | - 29.0%                    | 8               | - 20.0%                  | 0.0%                       |  |
| \$300,001 and Above    | 1,847             | - 9.3%                   | + 85.4%                    | 11.0            | - 42.7%                            | + 63.3%                    | 186             | + 42.0%                  | + 9.4%                     |  |
| Total                  | 1,895             | - 11.7%                  | + 78.9%                    | 10.6            | - 40.4%                            | + 58.6%                    | 201             | + 29.7%                  | + 8.6%                     |  |















# **Iredell County, NC**

|                        | Total<br>Showings |                          |                            | (               | Buyer Interest (Showings/Listings) |                            |                 | Managed<br>Listings      |                            |  |
|------------------------|-------------------|--------------------------|----------------------------|-----------------|------------------------------------|----------------------------|-----------------|--------------------------|----------------------------|--|
| Price Range            | January<br>2023   | Year-Over-Year<br>Change | Month-Over-Month<br>Change | January<br>2023 | Year-Over-Year<br>Change           | Month-Over-Month<br>Change | January<br>2023 | Year-Over-Year<br>Change | Month-