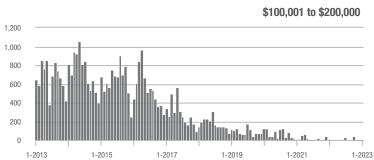

|  |
| \$200,001 to \$300,000 | 45                | - 51.1%                  | - 27.4%                    | 7.3             | - 59.9%                            | - 29.0%                    | 8               | - 20.0%                  | 0.0%                       |  |
| \$300,001 and Above    | 1,847             | - 9.3%                   | + 85.4%                    | 11.0            | - 42.7%                            | + 63.3%                    | 186             | + 42.0%                  | + 9.4%                     |  |
| Total                  | 1,895             | - 11.7%                  | + 78.9%                    | 10.6            | - 40.4%                            | + 58.6%                    | 201             | + 29.7%                  | + 8.6%                     |  |















# **Iredell County, NC**

|                        | Total<br>Showings |                          |                            | (               | Buyer Interest (Showings/Listings) |                            |                 | Managed<br>Listings      |                            |  |
|------------------------|-------------------|--------------------------|----------------------------|-----------------|------------------------------------|----------------------------|-----------------|--------------------------|----------------------------|--|
| Price Range            | January<br>2023   | Year-Over-Year<br>Change | Month-Over-Month<br>Change | January<br>2023 | Year-Over-Year<br>Change           | Month-Over-Month<br>Change | January<br>2023 | Year-Over-Year<br>Change | Mo