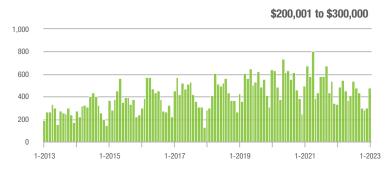

|
| \$200,001 to \$300,000 | 479               | + 43.0%                  | + 62.4%                    | 8.5             | - 24.1%                            | + 49.8%                    | 59              | + 43.9%                  | + 1.7%                     |  |
| \$300,001 and Above    | 1,170             | + 3.5%                   | + 33.7%                    | 6.3             | - 40.6%                            | + 33.9%                    | 206             | + 39.2%                  | - 3.3%                     |  |
| Total                  | 1,878             | + 4.3%                   | + 38.3%                    | 6.4             | - 28.9%                            | + 38.1%                    | 341             | + 8.6%                   | - 4.5%                     |  |















## **Lincolnton, NC**

|                        | Total<br>Showings |                          |                            | (               | Buyer Interest (Showings/Listings) |                            |                 | Managed<br>Listings      |                            |  |
|------------------------|-------------------|--------------------------|----------------------------|-----------------|------------------------------------|----------------------------|-----------------|--------------------------|----------------------------|--|
| Price Range            | January<br>2023   | Year-Over-Year<br>Change | Month-Over-Month<br>Change | January<br>2023 | Year-Over-Year<br>Change           | Month-Over-Month<br>Change | January<br>2023 | Year-Over-Year<br>Change | Month-O