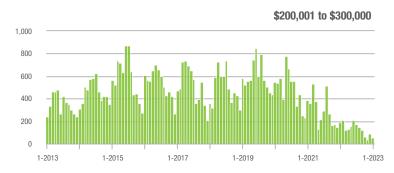

|
| \$200,001 to \$300,000 | 49                | - 74.3%                  | - 42.4%                    | 2.8             | - 69.9%                            | - 35.4%                    | 24              | - 27.3%                  | - 11.1%                    |  |
| \$300,001 and Above    | 1,292             | - 12.5%                  | + 70.2%                    | 7.6             | - 36.1%                            | + 69.9%                    | 188             | + 27.9%                  | - 6.0%                     |  |
| Total                  | 1,364             | - 23.1%                  | + 59.5%                    | 6.6             | - 32.0%                            | + 58.5%                    | 242             | - 2.0%                   | - 5.8%                     |  |















### **Lancaster County, SC**

|                        | Total<br>Showings |                          |                            | (               | Buyer Interest (Showings/Listings) |                            |                 | Managed<br>Listings      |                            |  |
|------------------------|-------------------|--------------------------|----------------------------|-----------------|------------------------------------|----------------------------|-----------------|--------------------------|----------------------------|--|
| Price Range            | January<br>2023   | Year-Over-Year<br>Change | Month-Over-Month<br>Change | January<br>2023 | Year-Over-Year<br>Change           | Month-Over-Month<br>Change | January<br>2023 | Year-Over-Year<br>Change |