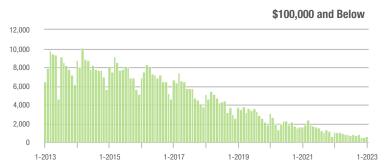

|  |
| \$200,001 to \$300,000 | 14,895            | - 21.7%                  | + 69.7%                    | 10.0            | - 43.8%                            | + 69.1%                    | 1,604           | + 33.0%                  | - 3.0%                     |  |
| \$300,001 and Above    | 39,480            | - 15.6%                  | + 70.9%                    | 9.1             | - 45.2%                            | + 72.2%                    | 4,789           | + 43.8%                  | - 4.1%                     |  |
| Total                  | 59,650            | - 20.8%                  | + 66.3%                    | 9.0             | - 41.6%                            | + 68.6%                    | 7,415           | + 25.2%                  | - 5.0%                     |  |













## **Chester County, SC**

|                        | Total<br>Showings |                          |                            | (               | Buyer Interest (Showings/Listings) |                            |                 | Managed<br>Listings      |                            |  |
|------------------------|-------------------|--------------------------|----------------------------|-----------------|------------------------------------|----------------------------|-----------------|--------------------------|----------------------------|--|
| Price Range            | January<br>2023   | Year-Over-Year<br>Change | Month-Over-Month<br>Change | January<br>2023 | Year-Over-Year<br>Change           | Month-Over-Month<br>Change | January<br>2023 | Year-Over-Year<br>Change | M