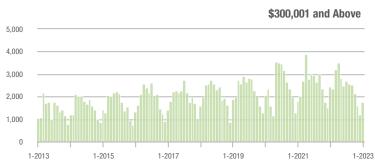

| \$200,001 to \$300,000 | 351               | - 30.5%                  | + 119.4%                   | 10.2            | - 34.2%                            | + 85.5%                    | 38              | - 7.3%                   | + 11.8%                    |  |
| \$300,001 and Above    | 1,739             | - 28.6%                  | + 43.2%                    | 7.2             | - 48.2%                            | + 49.6%                    | 272             | + 28.3%                  | - 6.2%                     |  |
| Total                  | 2,142             | - 32.3%                  | + 50.2%                    | 7.4             | - 45.2%                            | + 53.1%                    | 330             | + 7.5%                   | - 4.6%                     |  |















### **Rock Hill, SC**

|                        | Total<br>Showings |                          |                            | (               | Buyer Interest (Showings/Listings) |                            |                 | Managed<br>Listings      |                            |  |
|------------------------|-------------------|--------------------------|----------------------------|-----------------|------------------------------------|----------------------------|-----------------|--------------------------|----------------------------|--|
| Price Range            | January<br>2023   | Year-Over-Year<br>Change | Month-Over-Month<br>Change | January<br>2023 | Year-Over-Year<br>Change           | Month-Over-Month<br>Change | January<br>2023 | Year-Over-Year<br>Change | Month-Ove