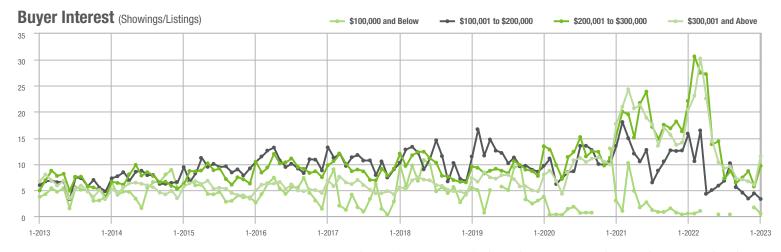

\$200,001 to \$300,000 | 271               | - 59.2%                  | + 83.1%                    | 9.6             | - 56.6%                            | + 69.4%                    | 29              | - 12.1%                  | + 7.4%                     |  |
| \$300,001 and Above    | 1,655             | - 15.0%                  | + 74.0%                    | 11.5            | - 43.9%                            | + 90.8%                    | 154             | + 41.3%                  | - 9.4%                     |  |
| Total                  | 1,951             | - 30.7%                  | + 71.3%                    | 10.7            | - 46.8%                            | + 84.2%                    | 193             | + 19.1%                  | - 7.7%                     |  |















# **Gaston County, NC**

|                        | Total<br>Showings |                          |                            | (               | Buyer Interest (Showings/Listings) |                            |                 | Managed<br>Listings      |                            |  |
|------------------------|-------------------|--------------------------|----------------------------|-----------------|------------------------------------|----------------------------|-----------------|--------------------------|----------------------------|--|
| Price Range            | January<br>2023   | Year-Over-Year<br>Change | Month-Over-Month<br>Change | January<br>2023 | Year-Over-Year<br>Change           | Month-Over-Month<br>Change | January<br>2023 | Year-Over-Year<br>Change | Month-Ove