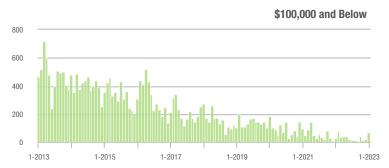

# **Showing Statistics**

| MLS Area                | Total<br>Showings | Buyer Interest<br>(Showings / Listings) | Managed<br>Listings |
|-------------------------|-------------------|-----------------------------------------|---------------------|
| Alexander County, NC    | 417               | 5.8                                     | 90                  |
| Anson County, NC        | 231               | 4.5                                     | 65                  |
| Cabarrus County, NC     | 5,611             | 9.2                                     | 670                 |
| Charlotte MSA           | 59,650            | 9.0                                     | 7,415               |
| Chester County, SC      | 327               | 3.5                                     | 106                 |
| Chesterfield County, SC | 78                | 2.2                                     | 37                  |
| Cleveland County, NC    | 1,331             | 5.1                                     | 300                 |
| City of Charlotte, NC   | 23,359            | 10.6                                    | 2,386               |
| Concord, NC             | 3,211             | 9.6                                     | 361                 |
| Davidson, NC            | 469               | 7.8                                     | 72                  |
| Denver, NC              | 884               | 6.4                                     | 152                 |
| Fort Mill, SC           | 1,951             | 10.7                                    | 193                 |
| Gaston County, NC       | 5,728             | 7.8                                     | 821                 |
| Gastonia, NC            | 2,815             | 7.8                                     | 401                 |
| Huntersville, NC        | 1,895             | 10.6                                    | 201                 |
| Iredell County, NC      | 4,277             | 6.6                                     | 782                 |
| Kannapolis, NC          | 1,703             | 10.2                                    | 184                 |
| Lake Norman             | 3,045             | 7.3                                     | 490                 |
| Lake Wylie              | 1,364             | 6.6                                     | 242                 |
| Lancaster County, SC    | 2,248             | 6.4                                     | 405                 |
| Lincoln County, NC      | 1,878             | 6.4                                     | 341                 |
| Lincolnton, NC          | 707               | 7.5                                     | 106                 |
| Matthews, NC            | 1,752             | 12.4                                    | 165                 |
| Mecklenburg County, NC  | 28,356            | 10.4                                    | 2,973               |
| Monroe, NC              | 1,706             | 7.2                                     | 260                 |
| Montgomery County, NC   | 256               | 2.3                                     | 157                 |
| Mooresville, NC         | 2,142             | 7.4                                     | 330                 |
| Rock Hill, SC           | 2,673             | 9.2                                     | 325                 |
| Salisbury, NC           | 1,669             | 7.4                                     | 259                 |
| Stanly County, NC       | 1,303             | 6.3                                     | 263                 |
| Statesville, NC         | 1,634             | 6.0                                     | 334                 |
| Union County, NC        | 5,597             | 8.9                                     | 714                 |
| Uptown Charlotte        | 327               | 9.1                                     | 36                  |
| Waxhaw, NC              | 1,636             | 11.0                                    | 164                 |
| York County, SC         | 6,705             | 8.6                                     | 889                 |