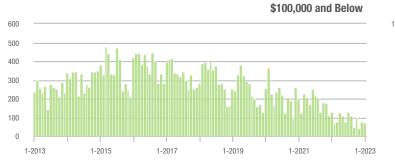

|  |
| \$200,001 to \$300,000 | 659               | + 51.8%                  | + 68.1%                    | 7.5             | - 40.9%                            | + 75.4%                    | 95              | + 143.6%                 | - 5.9%                     |  |
| \$300,001 and Above    | 457               | + 3.2%                   | + 50.8%                    | 6.3             | - 33.0%                            | + 77.5%                    | 82              | + 41.4%                  | - 12.8%                    |  |
| Total                  | 1,669             | + 6.4%                   | + 55.7%                    | 7.4             | - 21.3%                            | + 73.3%                    | 259             | + 23.9%                  | - 11.0%                    |  |













## **Stanly County, NC**

|                        | Total<br>Showings |                          |                            | (               | Buyer Interest (Showings/Listings) |                            |                 | Managed<br>Listings      |                            |  |
|------------------------|-------------------|--------------------------|----------------------------|-----------------|------------------------------------|----------------------------|-----------------|--------------------------|----------------------------|--|
| Price Range            | January<br>2023   | Year-Over-Year<br>Change | Month-Over-Month<br>Change | January<br>2023 | Year-Over-Year<br>Change           | Month-Over-Month<br>Change | January<br>2023 | Year-Over-Year<br>Change | Mo