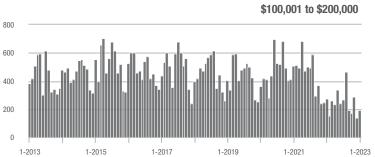

|  |
| \$200,001 to \$300,000 | 479               | + 43.0%                  | + 62.4%                    | 8.5             | - 24.1%                            | + 49.8%                    | 59              | + 43.9%                  | + 1.7%                     |  |
| \$300,001 and Above    | 1,170             | + 3.5%                   | + 33.7%                    | 6.3             | - 40.6%                            | + 33.9%                    | 206             | + 39.2%                  | - 3.3%                     |  |
| Total                  | 1,878             | + 4.3%                   | + 38.3%                    | 6.4             | - 28.9%                            | + 38.1%                    | 341             | + 8.6%                   | - 4.5%                     |  |















## **Lincolnton, NC**

|                        | Total<br>Showings |                          |                            | (               | Buyer Interest (Showings/Listings) |                            |                 | Managed<br>Listings      |                            |  |
|------------------------|-------------------|--------------------------|----------------------------|-----------------|------------------------------------|----------------------------|-----------------|--------------------------|----------------------------|--|
| Price Range            | January<br>2023   | Year-Over-Year<br>Change | Month-Over-Month<br>Change | January<br>2023 | Year-Over-Year<br>Change           | Month-Over-Month<br>Change | January<br>2023 | Year-Over-Year<br>Change | Month