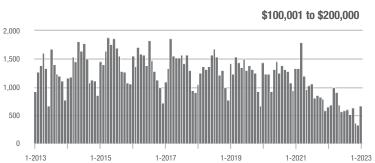

|  |
| \$200,001 to \$300,000 | 1,149             | + 26.7%                  | + 98.1%                    | 8.2             | - 18.0%                            | + 84.4%                    | 158             | + 54.9%                  | + 6.0%                     |  |
| \$300,001 and Above    | 2,390             | - 21.8%                  | + 51.9%                    | 6.1             | - 50.0%                            | + 56.6%                    | 466             | + 47.9%                  | - 5.3%                     |  |
| Total                  | 4,277             | - 12.3%                  | + 67.1%                    | 6.6             | - 35.3%                            | + 68.6%                    | 782             | + 15.0%                  | - 4.6%                     |  |















## Kannapolis, NC

|                        | Total<br>Showings |                          |                            | (1              | Buyer Interest (Showings/Listings) |                            |                 | Managed<br>Listings      |                            |  |
|------------------------|-------------------|--------------------------|----------------------------|-----------------|------------------------------------|----------------------------|-----------------|--------------------------|----------------------------|--|
| Price Range            | January<br>2023   | Year-Over-Year<br>Change | Month-Over-Month<br>Change | January<br>2023 | Year-Over-Year<br>Change           | Month-Over-Month<br>Change | January<br>2023 | Year-Over-Year<br>Change | Month-Ove