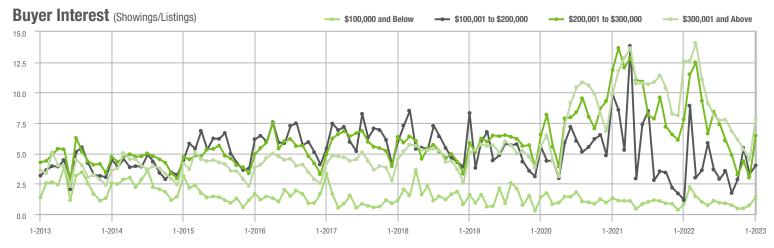

4.3%                    |
| \$200,001 to \$300,000 | 225               | + 8.2%                   | + 167.9%                   | 6.4             | - 17.9%                  | + 114.9%                   | 38                  | 0.0%                     | + 2.7%                     |
| \$300,001 and Above    | 2,713             | - 11.0%                  | + 71.3%                    | 7.9             | - 37.3%                  | + 76.4%                    | 392                 | + 29.8%                  | - 4.9%                     |
| Total                  | 3,045             | - 8.0%                   | + 74.0%                    | 7.3             | - 31.1%                  | + 76.5%                    | 490                 | + 10.6%                  | - 5.8%                     |















# **Lake Wylie**

|                        | Total<br>Showings |                          |                            | (1              | Buyer Interest (Showings/Listings) |                            |                 | Managed<br>Listings      |                            |  |
|------------------------|-------------------|--------------------------|----------------------------|-----------------|------------------------------------|----------------------------|-----------------|--------------------------|----------------------------|--|
| Price Range            | January<br>2023   | Year-Over-Year<br>Change | Month-Over-Month<br>Change | January<br>2023 | Year-Over-Year<br>Change           | Month-Over-Month<br>Change | January<br>2023 | Year-Over-Year<br>Change | Month-Over-Month