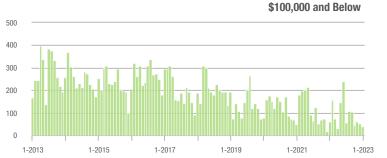

|  |
| \$200,001 to \$300,000 | 479               | + 43.0%                  | + 62.4%                    | 8.5             | - 24.1%                            | + 49.8%                    | 59              | + 43.9%                  | + 1.7%                     |  |
| \$300,001 and Above    | 1,170             | + 3.5%                   | + 33.7%                    | 6.3             | - 40.6%                            | + 33.9%                    | 206             | + 39.2%                  | - 3.3%                     |  |
| Total                  | 1,878             | + 4.3%                   | + 38.3%                    | 6.4             | - 28.9%                            | + 38.1%                    | 341             | + 8.6%                   | - 4.5%                     |  |















## **Lincolnton, NC**

|                        | Total<br>Showings |                          |                            | (               | Buyer Interest (Showings/Listings) |                            |                 | Managed<br>Listings      |                            |  |
|------------------------|-------------------|--------------------------|----------------------------|-----------------|------------------------------------|----------------------------|-----------------|--------------------------|----------------------------|--|
| Price Range            | January<br>2023   | Year-Over-Year<br>Change | Month-Over-Month<br>Change | January<br>2023 | Year-Over-Year<br>Change           | Month-Over-Month<br>Change | January<br>2023 | Year-Over-Year<br>Change | Mon