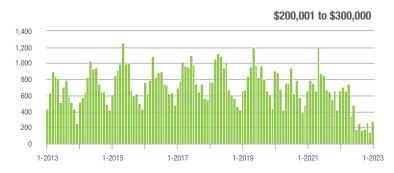

|
| \$200,001 to \$300,000 | 271               | - 59.2%                  | + 83.1%                    | 9.6             | - 56.6%                            | + 69.4%                    | 29              | - 12.1%                  | + 7.4%                     |  |
| \$300,001 and Above    | 1,655             | - 15.0%                  | + 74.0%                    | 11.5            | - 43.9%                            | + 90.8%                    | 154             | + 41.3%                  | - 9.4%                     |  |
| Total                  | 1,951             | - 30.7%                  | + 71.3%                    | 10.7            | - 46.8%                            | + 84.2%                    | 193             | + 19.1%                  | - 7.7%                     |  |















# **Gaston County, NC**

|                        | Total<br>Showings |                          |                            | (               | Buyer Interest (Showings/Listings) |                            |                 | Managed<br>Listings      |                            |  |
|------------------------|-------------------|--------------------------|----------------------------|-----------------|------------------------------------|----------------------------|-----------------|--------------------------|----------------------------|--|
| Price Range            | January<br>2023   | Year-Over-Year<br>Change | Month-Over-Month<br>Change | January<br>2023 | Year-Over-Year<br>Change           | Month-Over-Month<br>Change | January<br>2023 | Year-Over-Year<br>Change | Month