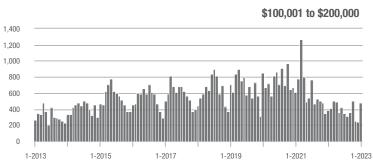

|  |
| \$200,001 to \$300,000 | 687               | + 88.7%                  | + 106.9%                   | 7.4             | - 6.3%                             | + 98.2%                    | 104             | + 116.7%                 | + 6.1%                     |  |
| \$300,001 and Above    | 408               | - 10.1%                  | + 75.9%                    | 3.7             | - 58.0%                            | + 68.0%                    | 134             | + 74.0%                  | - 2.2%                     |  |
| Total                  | 1,634             | + 14.7%                  | + 90.4%                    | 6.0             | - 23.1%                            | + 87.3%                    | 334             | + 16.0%                  | - 2.6%                     |  |















## **Union County, NC**

| Total<br>Showings      |                 |                          | gs                         | (               | Buyer Interest<br>(Showings/Listings) |                            |                 | Managed<br>Listings      |                            |  |
|------------------------|-----------------|--------------------------|----------------------------|-----------------|---------------------------------------|----------------------------|-----------------|--------------------------|----------------------------|--|
| Price Range            | January<br>2023 | Year-Over-Year<br>Change | Month-Over-Month<br>Change | January<br>2023 | Year-Over-Year<br>Change              | Month-Over-Month<br>Change | January<br>2023 | Year-Over-Year<br>Change |