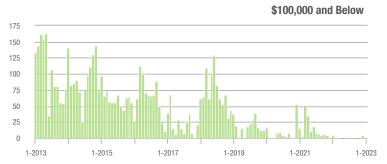

|  |
| \$200,001 to \$300,000 | 271               | - 59.2%                  | + 83.1%                    | 9.6             | - 56.6%                            | + 69.4%                    | 29              | - 12.1%                  | + 7.4%                     |  |
| \$300,001 and Above    | 1,655             | - 15.0%                  | + 74.0%                    | 11.5            | - 43.9%                            | + 90.8%                    | 154             | + 41.3%                  | - 9.4%                     |  |
| Total                  | 1,951             | - 30.7%                  | + 71.3%                    | 10.7            | - 46.8%                            | + 84.2%                    | 193             | + 19.1%                  | - 7.7%                     |  |















# **Gaston County, NC**

|                        | Total<br>Showings |                          |                            | (               | Buyer Interest (Showings/Listings) |                            |                 | Managed<br>Listings      |                            |  |
|------------------------|-------------------|--------------------------|----------------------------|-----------------|------------------------------------|----------------------------|-----------------|--------------------------|----------------------------|--|
| Price Range            | January<br>2023   | Year-Over-Year<br>Change | Month-Over-Month<br>Change | January<br>2023 | Year-Over-Year<br>Change           | Month-Over-Month<br>Change | January<br>2023 | Year-Over-Year<br>Change | M