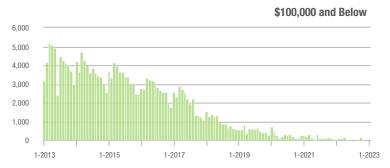

|  |
| \$200,001 to \$300,000 | 5,236             | - 39.9%                  | + 74.7%                    | 12.2            | - 45.5%                            | + 72.4%                    | 450             | + 9.8%                   | - 2.8%                     |  |
| \$300,001 and Above    | 16,985            | - 20.8%                  | + 79.4%                    | 10.3            | - 46.6%                            | + 77.8%                    | 1,792           | + 43.2%                  | - 2.6%                     |  |
| Total                  | 23,359            | - 28.0%                  | + 75.4%                    | 10.6            | - 45.4%                            | + 73.2%                    | 2,386           | + 28.3%                  | - 2.5%                     |  |













## **Concord, NC**

|                        | Total<br>Showings |                          |                            | (1              | Buyer Interest (Showings/Listings) |                            |                 | Managed<br>Listings      |                            |  |
|------------------------|-------------------|--------------------------|----------------------------|-----------------|------------------------------------|----------------------------|-----------------|--------------------------|----------------------------|--|
| Price Range            | January<br>2023   | Year-Over-Year<br>Change | Month-Over-Month<br>Change | January<br>2023 | Year-Over-Year<br>Change           | Month-Over-Month<br>Change | January<br>2023 | Year-Over-Year<br>Change | Month-Ov