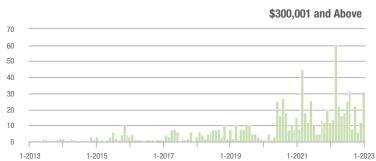

| \$200,001 to \$300,000 | 79                | + 61.2%                  | + 172.4%                   | 6.5             | - 7.1%                             | + 132.1%                   | 13              | + 85.7%                  | + 18.2%                    |  |
| \$300,001 and Above    | 31                | + 158.3%                 | + 158.3%                   | 2.7             | + 125.0%                           | + 171.4%                   | 15              | + 25.0%                  | - 16.7%                    |  |
| Total                  | 231               | + 6.9%                   | + 162.5%                   | 4.5             | + 9.8%                             | + 179.8%                   | 65              | - 11.0%                  | - 11.0%                    |  |















## **Cabarrus County, NC**

|                        | Total<br>Showings |                          |                            | (1              | Buyer Interest (Showings/Listings) |                            |                 | Managed<br>Listings      |                            |  |
|------------------------|-------------------|--------------------------|----------------------------|-----------------|------------------------------------|----------------------------|-----------------|--------------------------|----------------------------|--|
| Price Range            | January<br>2023   | Year-Over-Year<br>Change | Month-Over-Month<br>Change | January<br>2023 | Year-Over-Year<br>Change           | Month-Over-Month<br>Change | January<br>2023 | Year-Over-Year<br>Change | Mont