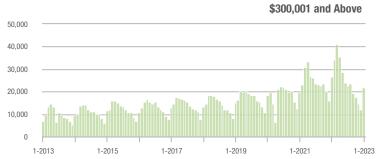

| \$200,001 to \$300,000 | 5,535             | - 41.8%                  | + 66.4%                    | 12.0            | - 46.7%                            | + 66.6%                    | 485             | + 5.2%                   | - 4.2%                     |  |
| \$300,001 and Above    | 21,660            | - 17.8%                  | + 79.0%                    | 10.2            | - 45.7%                            | + 75.1%                    | 2,318           | + 44.5%                  | - 1.4%                     |  |
| Total                  | 28,356            | - 25.8%                  | + 74.2%                    | 10.4            | - 45.0%                            | + 70.7%                    | 2,973           | + 29.7%                  | - 1.7%                     |  |















### Monroe, NC

|                        | Total<br>Showings |                          |                            | (1              | Buyer Interest (Showings/Listings) |                            |                 | Managed<br>Listings      |                            |  |
|------------------------|-------------------|--------------------------|----------------------------|-----------------|------------------------------------|----------------------------|-----------------|--------------------------|----------------------------|--|
| Price Range            | January<br>2023   | Year-Over-Year<br>Change | Month-Over-Month<br>Change | January<br>2023 | Year-Over-Year<br>Change           | Month-Over-Month<br>Change | January<br>2023 | Year-Over-Year<br>Change | Month-Over-Month