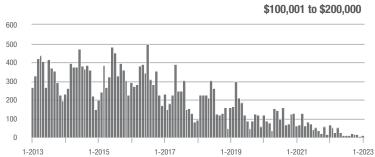

|  |
| \$200,001 to \$300,000 | 49                | - 74.3%                  | - 42.4%                    | 2.8             | - 69.9%                            | - 35.4%                    | 24              | - 27.3%                  | - 11.1%                    |  |
| \$300,001 and Above    | 1,292             | - 12.5%                  | + 70.2%                    | 7.6             | - 36.1%                            | + 69.9%                    | 188             | + 27.9%                  | - 6.0%                     |  |
| Total                  | 1,364             | - 23.1%                  | + 59.5%                    | 6.6             | - 32.0%                            | + 58.5%                    | 242             | - 2.0%                   | - 5.8%                     |  |















### **Lancaster County, SC**

|                        | Total<br>Showings |                          |                            | (               | Buyer Interest (Showings/Listings) |                            |                 | Managed<br>Listings      |                            |  |
|------------------------|-------------------|--------------------------|----------------------------|-----------------|------------------------------------|----------------------------|-----------------|--------------------------|----------------------------|--|
| Price Range            | January<br>2023   | Year-Over-Year<br>Change | Month-Over-Month<br>Change | January<br>2023 | Year-Over-Year<br>Change           | Month-Over-Month<br>Change | January<br>2023 | Year-Over-Year<br>Change