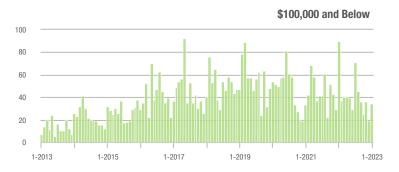

|  |
| \$200,001 to \$300,000 | 79                | + 61.2%                  | + 172.4%                   | 6.5             | - 7.1%                             | + 132.1%                   | 13              | + 85.7%                  | + 18.2%                    |  |
| \$300,001 and Above    | 31                | + 158.3%                 | + 158.3%                   | 2.7             | + 125.0%                           | + 171.4%                   | 15              | + 25.0%                  | - 16.7%                    |  |
| Total                  | 231               | + 6.9%                   | + 162.5%                   | 4.5             | + 9.8%                             | + 179.8%                   | 65              | - 11.0%                  | - 11.0%                    |  |















## **Cabarrus County, NC**

|                        | Total<br>Showings |                          |                            | (1              | Buyer Interest (Showings/Listings) |                            |                 | Managed<br>Listings      |                            |  |
|------------------------|-------------------|--------------------------|----------------------------|-----------------|------------------------------------|----------------------------|-----------------|--------------------------|----------------------------|--|
| Price Range            | January<br>2023   | Year-Over-Year<br>Change | Month-Over-Month<br>Change | January<br>2023 | Year-Over-Year<br>Change           | Month-Over-Month<br>Change | January<br>2023 | Year-Over-Year<br>Change