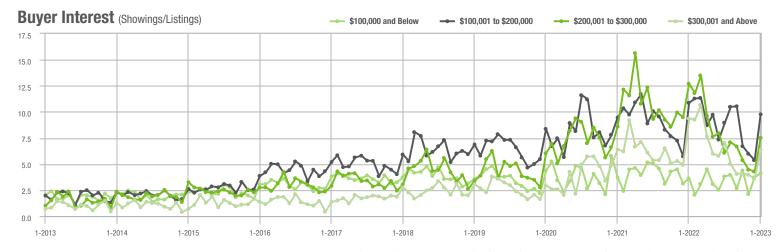

\$200,001 to \$300,000 | 659               | + 51.8%                  | + 68.1%                    | 7.5             | - 40.9%                            | + 75.4%                    | 95              | + 143.6%                 | - 5.9%                     |  |
| \$300,001 and Above    | 457               | + 3.2%                   | + 50.8%                    | 6.3             | - 33.0%                            | + 77.5%                    | 82              | + 41.4%                  | - 12.8%                    |  |
| Total                  | 1,669             | + 6.4%                   | + 55.7%                    | 7.4             | - 21.3%                            | + 73.3%                    | 259             | + 23.9%                  | - 11.0%                    |  |













## **Stanly County, NC**

|                        | Total<br>Showings |                          |                            | (               | Buyer Interest (Showings/Listings) |                            |                 | Managed<br>Listings      |                            |  |
|------------------------|-------------------|--------------------------|----------------------------|-----------------|------------------------------------|----------------------------|-----------------|--------------------------|----------------------------|--|
| Price Range            | January<br>2023   | Year-Over-Year<br>Change | Month-Over-Month<br>Change | January<br>2023 | Year-Over-Year<br>Change           | Month-Over-Month<br>Change | January<br>2023 | Year-Over-Year<br>Change | Month-Over