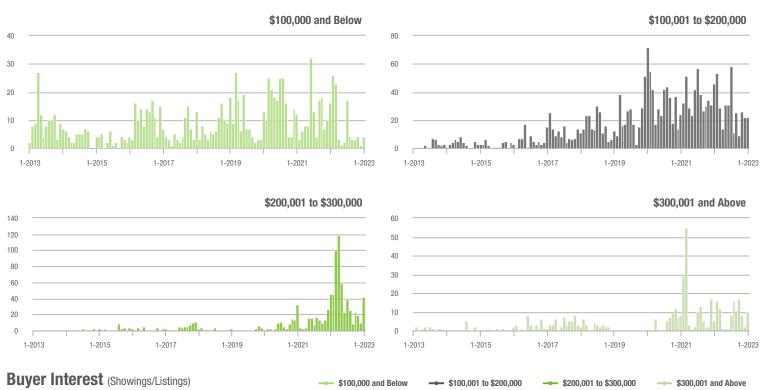

|  |
| \$200,001 to \$300,000 | 42                | - 8.7%                   | + 320.0%                   | 2.8             | - 22.2%                            | + 57.1%                    | 15              | - 31.8%                  | + 36.4%                    |  |
| \$300,001 and Above    | 10                | + 100.0%                 | + 400.0%                   | 1.8             | + 80.0%                            | + 80.0%                    | 6               | + 100.0%                 | + 100.0%                   |  |
| Total                  | 78                | - 31.0%                  | + 122.9%                   | 2.2             | - 37.1%                            | + 30.6%                    | 37              | - 21.3%                  | + 19.4%                    |  |







# **Cleveland County, NC**

|                        | Total<br>Showings |                          |                            | (               | Buyer Interest (Showings/Listings) |                            |                 | Managed<br>Listings      |                            |  |
|------------------------|-------------------|--------------------------|----------------------------|-----------------|------------------------------------|----------------------------|-----------------|--------------------------|----------------------------|--|
| Price Range            | January<br>2023   | Year-Over-Year<br>Change | Month-Over-Month<br>Change | January<br>2023 | Year-Over-Year<br>Change           | Month-Over-Month<br>Change | January<br>2023 | Year-Over-Year<br>Change | Month-