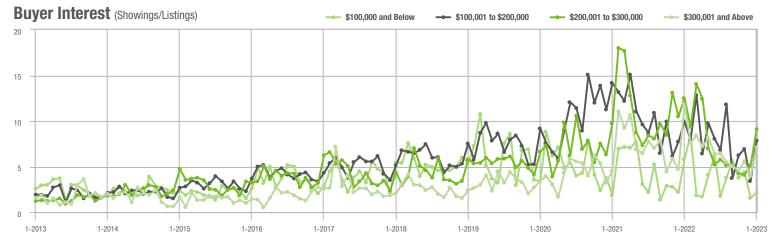

\$200,001 to \$300,000 | 304               | + 18.3%                  | + 68.9%                    | 9.1             | - 27.2%                            | + 76.8%                    | 34              | + 30.8%                  | - 5.6%                     |  |
| \$300,001 and Above    | 250               | - 4.2%                   | + 56.3%                    | 7.1             | - 40.3%                            | + 82.8%                    | 40              | + 11.1%                  | - 13.0%                    |  |
| Total                  | 707               | - 8.8%                   | + 61.8%                    | 7.5             | - 29.9%                            | + 86.2%                    | 106             | - 9.4%                   | - 13.8%                    |  |













## Matthews, NC

|                        | Total<br>Showings |                          |                            | (1              | Buyer Interest (Showings/Listings) |                            |                 | Managed<br>Listings      |                            |  |
|------------------------|-------------------|--------------------------|----------------------------|-----------------|------------------------------------|----------------------------|-----------------|--------------------------|----------------------------|--|
| Price Range            | January<br>2023   | Year-Over-Year<br>Change | Month-Over-Month<br>Change | January<br>2023 | Year-Over-Year<br>Change           | Month-Over-Month<br>Change | January<br>2023 | Year-Over-Year<br>Change | Month-Over-Month<br