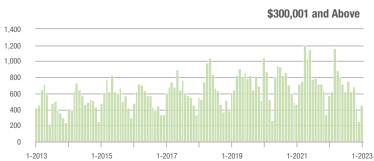

| \$200,001 to \$300,000 | 18                | - 50.0%                  | 0.0%                       | 6.0             | - 65.7%                            | + 100.0%                   | 4               | 0.0%                     | - 42.9%                    |  |
| \$300,001 and Above    | 451               | - 20.9%                  | + 75.5%                    | 7.9             | - 47.3%                            | + 73.3%                    | 68              | + 47.8%                  | + 3.0%                     |  |
| Total                  | 469               | - 23.1%                  | + 65.1%                    | 7.8             | - 45.8%                            | + 75.0%                    | 72              | + 33.3%                  | - 4.0%                     |  |















### **Denver, NC**

|                        | Total<br>Showings |                          |                            | (               | Buyer Interest (Showings/Listings) |                            |                 | Managed<br>Listings      |                            |  |
|------------------------|-------------------|--------------------------|----------------------------|-----------------|------------------------------------|----------------------------|-----------------|--------------------------|----------------------------|--|
| Price Range            | January<br>2023   | Year-Over-Year<br>Change | Month-Over-Month<br>Change | January<br>2023 | Year-Over-Year<br>Change           | Month-Over-Month<br>Change | January<br>2023 | Year-Over-Year<br>Change | Month-Over-M