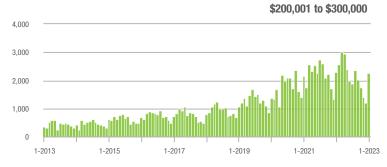

|
| \$200,001 to \$300,000 | 2,266             | - 0.5%                   | + 90.7%                    | 8.7             | - 45.6%                            | + 81.4%                    | 280             | + 79.5%                  | + 1.1%                     |  |
| \$300,001 and Above    | 2,190             | + 29.6%                  | + 101.5%                   | 7.1             | - 33.0%                            | + 95.5%                    | 350             | + 77.7%                  | - 1.4%                     |  |
| Total                  | 5,728             | + 1.0%                   | + 81.6%                    | 7.8             | - 33.3%                            | + 78.3%                    | 821             | + 38.2%                  | - 2.8%                     |  |















## Gastonia, NC

|                        | Total<br>Showings |                          |                            | (               | Buyer Into<br>Showings/L |                            | Managed<br>Listings |                          |                            |
|------------------------|-------------------|--------------------------|----------------------------|-----------------|--------------------------|----------------------------|---------------------|--------------------------|----------------------------|
| Price Range            | January<br>2023   | Year-Over-Year<br>Change | Month-Over-Month<br>Change | January<br>2023 | Year-Over-Year<br>Change | Month-Over-Month<br>Change | January<br>2023     | Year-Over-Year<br>Change | Month-Over-Month<br>Change |
| \$100,