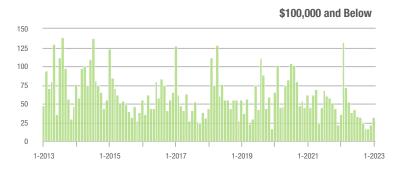

| - 14.3%                    |
| \$200,001 to \$300,000 | 225               | + 8.2%                   | + 167.9%                   | 6.4             | - 17.9%                  | + 114.9%                   | 38                  | 0.0%                     | + 2.7%                     |
| \$300,001 and Above    | 2,713             | - 11.0%                  | + 71.3%                    | 7.9             | - 37.3%                  | + 76.4%                    | 392                 | + 29.8%                  | - 4.9%                     |
| Total                  | 3,045             | - 8.0%                   | + 74.0%                    | 7.3             | - 31.1%                  | + 76.5%                    | 490                 | + 10.6%                  | - 5.8%                     |















# **Lake Wylie**

|                        | Total<br>Showings |                          |                            | (1              | Buyer Interest (Showings/Listings) |                            |                 | Managed<br>Listings      |                            |  |
|------------------------|-------------------|--------------------------|----------------------------|-----------------|------------------------------------|----------------------------|-----------------|--------------------------|----------------------------|--|
| Price Range            | January<br>2023   | Year-Over-Year<br>Change | Month-Over-Month<br>Change | January<br>2023 | Year-Over-Year<br>Change           | Month-Over-Month<br>Change | January<br>2023 | Year-Over-Year<br>Change | Month-Ov