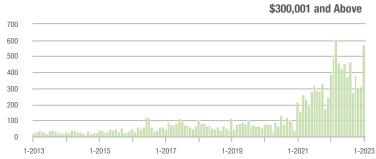

| \$200,001 to \$300,000 | 810               | + 17.2%                  | + 43.6%                    | 10.7            | - 27.2%                            | + 54.4%                    | 77              | + 57.1%                  | - 10.5%                    |  |
| \$300,001 and Above    | 572               | + 46.7%                  | + 85.1%                    | 8.9             | - 28.8%                            | + 96.4%                    | 75              | + 102.7%                 | - 8.5%                     |  |
| Total                  | 1,703             | + 8.3%                   | + 62.5%                    | 10.2            | - 24.4%                            | + 74.5%                    | 184             | + 37.3%                  | - 10.7%                    |  |















### **Lake Norman**

|                        | Total<br>Showings |                          |                            | (               | Buyer Inte<br>Showings/L |                            | Managed<br>Listings |                          |                            |
|------------------------|-------------------|--------------------------|----------------------------|-----------------|--------------------------|----------------------------|---------------------|--------------------------|----------------------------|
| Price Range            | January<br>2023   | Year-Over-Year<br>Change | Month-Over-Month<br>Change | January<br>2023 | Year-Over-Year<br>Change | Month-Over-Month<br>Change | January<br>2023     | Year-Over-Year<br>Change | Month-Over-Month<br>Change |
| \$10