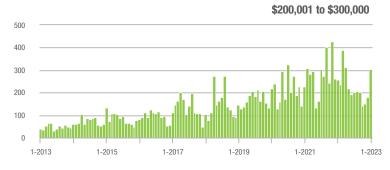

|
| \$200,001 to \$300,000 | 304               | + 18.3%                  | + 68.9%                    | 9.1             | - 27.2%                            | + 76.8%                    | 34              | + 30.8%                  | - 5.6%                     |  |
| \$300,001 and Above    | 250               | - 4.2%                   | + 56.3%                    | 7.1             | - 40.3%                            | + 82.8%                    | 40              | + 11.1%                  | - 13.0%                    |  |
| Total                  | 707               | - 8.8%                   | + 61.8%                    | 7.5             | - 29.9%                            | + 86.2%                    | 106             | - 9.4%                   | - 13.8%                    |  |













## Matthews, NC

|                        | Total<br>Showings |                          |                            | (1              | Buyer Interest (Showings/Listings) |                            |                 | Managed<br>Listings      |                            |  |
|------------------------|-------------------|--------------------------|----------------------------|-----------------|------------------------------------|----------------------------|-----------------|--------------------------|----------------------------|--|
| Price Range            | January<br>2023   | Year-Over-Year<br>Change | Month-Over-Month<br>Change | January<br>2023 | Year-Over-Year<br>Change           | Month-Over-Month<br>Change | January<br>2023 | Year-Over-Year<br>Change | Month-Over-Mont