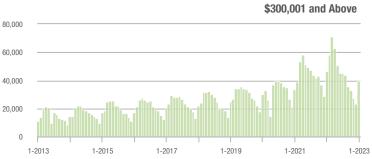

| \$200,001 to \$300,000 | 14,895            | - 21.7%                  | + 69.7%                    | 10.0            | - 43.8%                            | + 69.1%                    | 1,604           | + 33.0%                  | - 3.0%                     |  |
| \$300,001 and Above    | 39,480            | - 15.6%                  | + 70.9%                    | 9.1             | - 45.2%                            | + 72.2%                    | 4,789           | + 43.8%                  | - 4.1%                     |  |
| Total                  | 59,650            | - 20.8%                  | + 66.3%                    | 9.0             | - 41.6%                            | + 68.6%                    | 7,415           | + 25.2%                  | - 5.0%                     |  |













## **Chester County, SC**

|                        | Total<br>Showings |                          |                            | (               | Buyer Interest (Showings/Listings) |                            |                 | Managed<br>Listings      |                            |  |
|------------------------|-------------------|--------------------------|----------------------------|-----------------|------------------------------------|----------------------------|-----------------|--------------------------|----------------------------|--|
| Price Range            | January<br>2023   | Year-Over-Year<br>Change | Month-Over-Month<br>Change | January<br>2023 | Year-Over-Year<br>Change           | Month-Over-Month<br>Change | January<br>2023 | Year-Over-Year<br>Change | Month-O