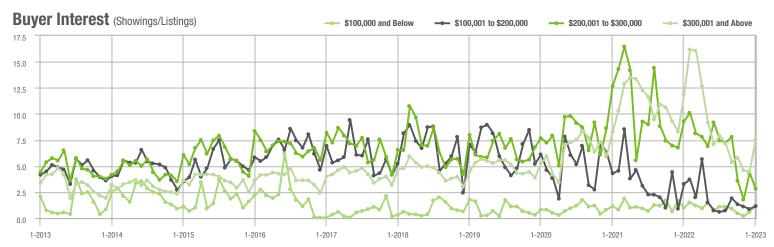

# **Showing Statistics**

| MLS Area                | Total<br>Showings | Buyer Interest<br>(Showings / Listings) | Managed<br>Listings |
|-------------------------|-------------------|-----------------------------------------|---------------------|
| Alexander County, NC    | 417               | 5.8                                     | 90                  |
| Anson County, NC        | 231               | 4.5                                     | 65                  |
| Cabarrus County, NC     | 5,611             | 9.2                                     | 670                 |
| Charlotte MSA           | 59,650            | 9.0                                     | 7,415               |
| Chester County, SC      | 327               | 3.5                                     | 106                 |
| Chesterfield County, SC | 78                | 2.2                                     | 37                  |
| Cleveland County, NC    | 1,331             | 5.1                                     | 300                 |
| City of Charlotte, NC   | 23,359            | 10.6                                    | 2,386               |
| Concord, NC             | 3,211             | 9.6                                     | 361                 |
| Davidson, NC            | 469               | 7.8                                     | 72                  |
| Denver, NC              | 884               | 6.4                                     | 152                 |
| Fort Mill, SC           | 1,951             | 10.7                                    | 193                 |
| Gaston County, NC       | 5,728             | 7.8                                     | 821                 |
| Gastonia, NC            | 2,815             | 7.8                                     | 401                 |
| Huntersville, NC        | 1,895             | 10.6                                    | 201                 |
| Iredell County, NC      | 4,277             | 6.6                                     | 782                 |
| Kannapolis, NC          | 1,703             | 10.2                                    | 184                 |
| Lake Norman             | 3,045             | 7.3                                     | 490                 |
| Lake Wylie              | 1,364             | 6.6                                     | 242                 |
| Lancaster County, SC    | 2,248             | 6.4                                     | 405                 |
| Lincoln County, NC      | 1,878             | 6.4                                     | 341                 |
| Lincolnton, NC          | 707               | 7.5                                     | 106                 |
| Matthews, NC            | 1,752             | 12.4                                    | 165                 |
| Mecklenburg County, NC  | 28,356            | 10.4                                    | 2,973               |
| Monroe, NC              | 1,706             | 7.2                                     | 260                 |
| Montgomery County, NC   | 256               | 2.3                                     | 157                 |
| Mooresville, NC         | 2,142             | 7.4                                     | 330                 |
| Rock Hill, SC           | 2,673             | 9.2                                     | 325                 |
| Salisbury, NC           | 1,669             | 7.4                                     | 259                 |
| Stanly County, NC       | 1,303             | 6.3                                     | 263                 |
| Statesville, NC         | 1,634             | 6.0                                     | 334                 |
| Union County, NC        | 5,597             | 8.9                                     | 714                 |
| Uptown Charlotte        | 327               | 9.1                                     | 36                  |
| Waxhaw, NC              | 1,636             | 11.0                                    | 164                 |
| York County, SC         | 6,705             | 8.6                                     | 889                 |