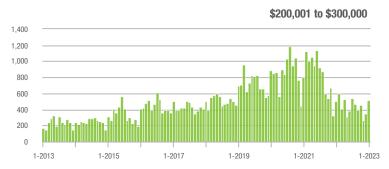

|
| \$200,001 to \$300,000 | 513               | + 1.6%                   | + 47.0%                    | 9.2             | - 45.2%                            | + 40.5%                    | 57              | + 72.7%                  | + 3.6%                     |  |
| \$300,001 and Above    | 1,053             | - 16.4%                  | + 59.1%                    | 7.1             | - 43.2%                            | + 63.7%                    | 166             | + 33.9%                  | - 6.7%                     |  |
| Total                  | 1,706             | - 15.3%                  | + 43.1%                    | 7.2             | - 41.9%                            | + 45.6%                    | 260             | + 29.4%                  | - 5.1%                     |  |













### **Montgomery County, NC**

|                        | Total<br>Showings |                          |                            | (               | Buyer Into<br>Showings/L |                            | Managed<br>Listings |                          |                            |
|------------------------|-------------------|--------------------------|----------------------------|-----------------|--------------------------|----------------------------|---------------------|--------------------------|----------------------------|
| Price Range            | January<br>2023   | Year-Over-Year<br>Change | Month-Over-Month<br>Change | January<br>2023 | Year-Over-Year<br>Change | Month-Over-Month<br>Change | January<br>2023     | Year-Over-Year<br>Change | Month-Over-Month<br>Chang