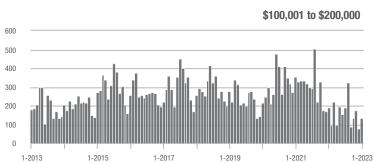

|  |
| \$200,001 to \$300,000 | 304               | + 18.3%                  | + 68.9%                    | 9.1             | - 27.2%                            | + 76.8%                    | 34              | + 30.8%                  | - 5.6%                     |  |
| \$300,001 and Above    | 250               | - 4.2%                   | + 56.3%                    | 7.1             | - 40.3%                            | + 82.8%                    | 40              | + 11.1%                  | - 13.0%                    |  |
| Total                  | 707               | - 8.8%                   | + 61.8%                    | 7.5             | - 29.9%                            | + 86.2%                    | 106             | - 9.4%                   | - 13.8%                    |  |













## Matthews, NC

|                        | Total<br>Showings |                          |                            | (1              | Buyer Interest (Showings/Listings) |                            |                 | Managed<br>Listings      |                            |  |
|------------------------|-------------------|--------------------------|----------------------------|-----------------|------------------------------------|----------------------------|-----------------|--------------------------|----------------------------|--|
| Price Range            | January<br>2023   | Year-Over-Year<br>Change | Month-Over-Month<br>Change | January<br>2023 | Year-Over-Year<br>Change           | Month-Over-Month<br>Change | January<br>2023 | Year-Over-Year<br>Change | Month-Over-Mo