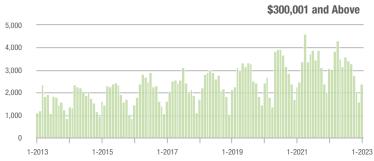

| \$200,001 to \$300,000 | 1,149             | + 26.7%                  | + 98.1%                    | 8.2             | - 18.0%                            | + 84.4%                    | 158             | + 54.9%                  | + 6.0%                     |  |
| \$300,001 and Above    | 2,390             | - 21.8%                  | + 51.9%                    | 6.1             | - 50.0%                            | + 56.6%                    | 466             | + 47.9%                  | - 5.3%                     |  |
| Total                  | 4,277             | - 12.3%                  | + 67.1%                    | 6.6             | - 35.3%                            | + 68.6%                    | 782             | + 15.0%                  | - 4.6%                     |  |















## Kannapolis, NC

|                        | Total<br>Showings |                          |                            | (1              | Buyer Interest (Showings/Listings) |                            |                 | Managed<br>Listings      |                            |  |
|------------------------|-------------------|--------------------------|----------------------------|-----------------|------------------------------------|----------------------------|-----------------|--------------------------|----------------------------|--|
| Price Range            | January<br>2023   | Year-Over-Year<br>Change | Month-Over-Month<br>Change | January<br>2023 | Year-Over-Year<br>Change           | Month-Over-Month<br>Change | January<br>2023 | Year-Over-Year<br>Change | Month-Over-Mo