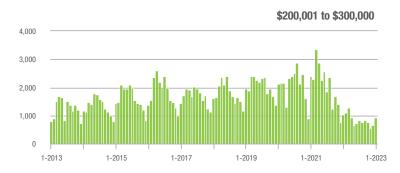

# **Showing Statistics**

| MLS Area                | Total<br>Showings | Buyer Interest<br>(Showings / Listings) | Managed<br>Listings |
|-------------------------|-------------------|-----------------------------------------|---------------------|
| Alexander County, NC    | 417               | 5.8                                     | 90                  |
| Anson County, NC        | 231               | 4.5                                     | 65                  |
| Cabarrus County, NC     | 5,611             | 9.2                                     | 670                 |
| Charlotte MSA           | 59,650            | 9.0                                     | 7,415               |
| Chester County, SC      | 327               | 3.5                                     | 106                 |
| Chesterfield County, SC | 78                | 2.2                                     | 37                  |
| Cleveland County, NC    | 1,331             | 5.1                                     | 300                 |
| City of Charlotte, NC   | 23,359            | 10.6                                    | 2,386               |
| Concord, NC             | 3,211             | 9.6                                     | 361                 |
| Davidson, NC            | 469               | 7.8                                     | 72                  |
| Denver, NC              | 884               | 6.4                                     | 152                 |
| Fort Mill, SC           | 1,951             | 10.7                                    | 193                 |
| Gaston County, NC       | 5,728             | 7.8                                     | 821                 |
| Gastonia, NC            | 2,815             | 7.8                                     | 401                 |
| Huntersville, NC        | 1,895             | 10.6                                    | 201                 |
| Iredell County, NC      | 4,277             | 6.6                                     | 782                 |
| Kannapolis, NC          | 1,703             | 10.2                                    | 184                 |
| Lake Norman             | 3,045             | 7.3                                     | 490                 |
| Lake Wylie              | 1,364             | 6.6                                     | 242                 |
| Lancaster County, SC    | 2,248             | 6.4                                     | 405                 |
| Lincoln County, NC      | 1,878             | 6.4                                     | 341                 |
| Lincolnton, NC          | 707               | 7.5                                     | 106                 |
| Matthews, NC            | 1,752             | 12.4                                    | 165                 |
| Mecklenburg County, NC  | 28,356            | 10.4                                    | 2,973               |
| Monroe, NC              | 1,706             | 7.2                                     | 260                 |
| Montgomery County, NC   | 256               | 2.3                                     | 157                 |
| Mooresville, NC         | 2,142             | 7.4                                     | 330                 |
| Rock Hill, SC           | 2,673             | 9.2                                     | 325                 |
| Salisbury, NC           | 1,669             | 7.4                                     | 259                 |
| Stanly County, NC       | 1,303             | 6.3                                     | 263                 |
| Statesville, NC         | 1,634             | 6.0                                     | 334                 |
| Union County, NC        | 5,597             | 8.9                                     | 714                 |
| Uptown Charlotte        | 327               | 9.1                                     | 36                  |
| Waxhaw, NC              | 1,636             | 11.0                                    | 164                 |
| York County, SC         | 6,705             | 8.6                                     | 889                 |