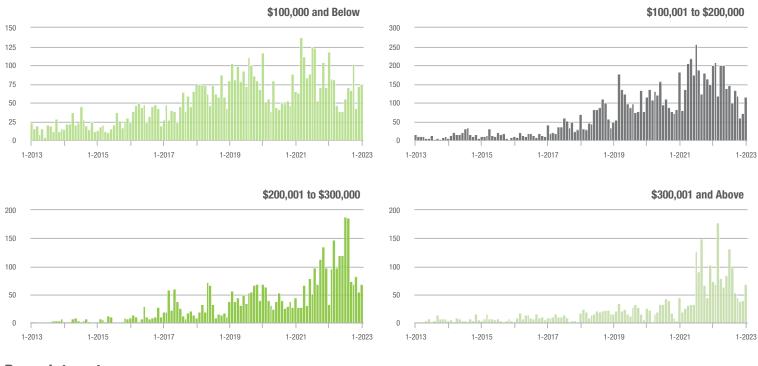

|  |
| \$200,001 to \$300,000 | 69                | + 109.1%                 | + 27.8%                    | 3.4             | - 19.0%                            | + 36.5%                    | 24              | + 140.0%                 | - 4.0%                     |  |
| \$300,001 and Above    | 68                | - 6.8%                   | + 70.0%                    | 3.5             | - 36.4%                            | + 100.2%                   | 21              | + 31.3%                  | + 5.0%                     |  |
| Total                  | 327               | - 22.9%                  | + 36.8%                    | 3.5             | - 32.7%                            | + 49.4%                    | 106             | - 4.5%                   | - 10.9%                    |  |









# **Chesterfield County, SC**

|                        | Total<br>Showings |                          |                            | (1              | Buyer Interest (Showings/Listings) |                            |                 | Managed<br>Listings      |                            |  |
|------------------------|-------------------|--------------------------|----------------------------|-----------------|------------------------------------|----------------------------|-----------------|--------------------------|----------------------------|--|
| Price Range            | January<br>2023   | Year-Over-Year<br>Change | Month-Over-Month<br>Change | January<br>2023 | Year-Over-Year<br>Change           | Month-Over-Month<br>Change | January<br>2023 | Year-Over-Year<br>Change | M