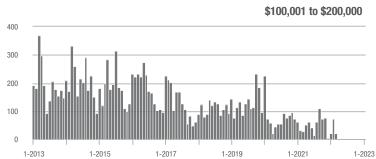

|  |
| \$200,001 to \$300,000 | 48                | - 81.3%                  | + 29.7%                    | 8.0             | - 62.6%                            | - 35.1%                    | 6               | - 50.0%                  | + 100.0%                   |  |
| \$300,001 and Above    | 279               | - 61.4%                  | + 29.2%                    | 9.3             | - 36.3%                            | + 33.5%                    | 30              | - 42.3%                  | - 3.2%                     |  |
| Total                  | 327               | - 67.3%                  | + 29.2%                    | 9.1             | - 43.1%                            | + 22.1%                    | 36              | - 44.6%                  | + 5.9%                     |  |















## Waxhaw, NC

|                        | Total<br>Showings |                          |                            | (               | Buyer Interest (Showings/Listings) |                            |                 | Managed<br>Listings      |                            |  |
|------------------------|-------------------|--------------------------|----------------------------|-----------------|------------------------------------|----------------------------|-----------------|--------------------------|----------------------------|--|
| Price Range            | January<br>2023   | Year-Over-Year<br>Change | Month-Over-Month<br>Change | January<br>2023 | Year-Over-Year<br>Change           | Month-Over-Month<br>Change | January<br>2023 | Year-Over-Year<br>Change | Month-Over-Mo