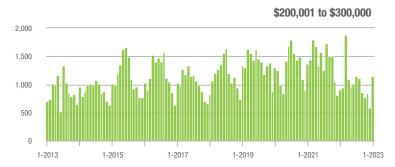

|
| \$200,001 to \$300,000 | 1,149             | + 26.7%                  | + 98.1%                    | 8.2             | - 18.0%                            | + 84.4%                    | 158             | + 54.9%                  | + 6.0%                     |  |
| \$300,001 and Above    | 2,390             | - 21.8%                  | + 51.9%                    | 6.1             | - 50.0%                            | + 56.6%                    | 466             | + 47.9%                  | - 5.3%                     |  |
| Total                  | 4,277             | - 12.3%                  | + 67.1%                    | 6.6             | - 35.3%                            | + 68.6%                    | 782             | + 15.0%                  | - 4.6%                     |  |















## Kannapolis, NC

|                        | Total<br>Showings |                          |                            | (1              | Buyer Interest (Showings/Listings) |                            |                 | Managed<br>Listings      |                            |  |
|------------------------|-------------------|--------------------------|----------------------------|-----------------|------------------------------------|----------------------------|-----------------|--------------------------|----------------------------|--|
| Price Range            | January<br>2023   | Year-Over-Year<br>Change | Month-Over-Month<br>Change | January<br>2023 | Year-Over-Year<br>Change           | Month-Over-Month<br>Change | January<br>2023 | Year-Over-Year<br>Change | Month-Over-