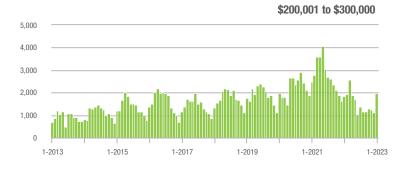

|
| \$200,001 to \$300,000 | 1,986             | + 9.3%                   | + 78.0%                    | 12.2            | - 29.1%                            | + 81.4%                    | 170             | + 51.8%                  | - 4.0%                     |  |
| \$300,001 and Above    | 3,158             | - 16.7%                  | + 38.1%                    | 8.3             | - 54.1%                            | + 48.9%                    | 421             | + 68.4%                  | - 10.6%                    |  |
| Total                  | 5,611             | - 15.8%                  | + 49.8%                    | 9.2             | - 45.6%                            | + 59.6%                    | 670             | + 44.4%                  | - 9.2%                     |  |















### **Charlotte MSA**

|                        | Total<br>Showings |                          |                            | (               | Buyer Interest (Showings/Listings) |                            |                 | Managed<br>Listings      |                            |  |
|------------------------|-------------------|--------------------------|----------------------------|-----------------|------------------------------------|----------------------------|-----------------|--------------------------|----------------------------|--|
| Price Range            | January<br>2023   | Year-Over-Year<br>Change | Month-Over-Month<br>Change | January<br>2023 | Year-Over-Year<br>Change           | Month-Over-Month<br>Change | January<br>2023 | Year-Over-Year<br>Change | Month-O