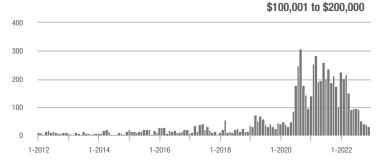

1-2022

1-2012

Current as of January 5, 2023. All data from Canopy MLS, Inc. Report provided by the Canopy Realtor® Association. Report © 2023 Showing Time.

1-2020

1-2022

\$100,001 to \$200,000

1-2018

1-2016