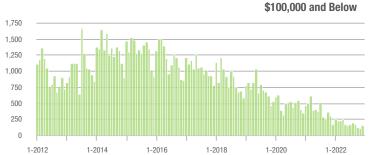

00 | 1,197             | - 11.2%                  | - 14.0%                    | 4.9              | - 51.0%                               | - 7.4%                     | 262              | + 69.0%                  | - 8.4%                     |  |
| \$300,001 and Above    | 1,093             | - 8.3%                   | - 22.4%                    | 3.7              | - 48.6%                               | - 16.9%                    | 328              | + 63.2%                  | - 8.1%                     |  |
| Total                  | 3,148             | - 15.0%                  | - 18.0%                    | 4.6              | - 38.7%                               | - 7.1%                     | 777              | + 28.9%                  | - 11.5%                    |  |

### Showings

















## Gastonia, NC

| Total<br>Showings      |                  |                          |                            | (                | Buyer Interest<br>(Showings/Listings) |                            |                  | Managed<br>Listings      |                            |  |
|------------------------|------------------|--------------------------|----------------------------|------------------|---------------------------------------|----------------------------|------------------|--------------------------|----------------------------|--|
| Price Range            | December<br>2022 | Year-Over-Year<br>Change | Month-Over-Month<br>Change | December<br>2022 | Year-Over-Year<br>Change              | Month-Over-Month<br>Change | December<br>2022 | Year-Over-Year<br>Chan