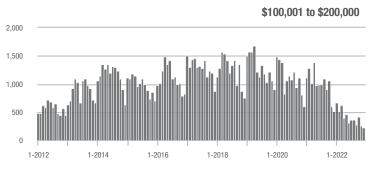

1-2022

1-2012

Current as of January 5, 2023. All data from Canopy MLS, Inc. Report provided by the Canopy Realtor® Association. Report © 2023 Showing Time.

1-2020

1-2022

\$100,001 to \$200,000

1-2018

1-2016

## **Charlotte MSA**

|                        | Total<br>Showings |                          |                            | (                | Buyer Interest<br>(Showings/Listings) |                            |                  | Managed<br>Listings      |                            |  |
|------------------------|-------------------|--------------------------|----------------------------|------------------|---------------------------------------|----------------------------|------------------|--------------------------|----------------------------|--|
| Price Range            | December<br>2022  | Year-Over-Year<br>Change | Month-Over-Month<br>Change | December<br>2022 | Year-Over-Year<br>Change              | Month-Over-Month<br>Change | December<br>2022 | Year-Over-Year<br>Change | Month-Over-Month<br>Change |  |
| \$100,000 and Below    | 555               | - 14.9%                  | - 0.7%                     | 2.1              | + 5.0%                                | + 2.4%                     | 386              | - 34.0%                  | - 9.8%                     |  |
| \$100,001 to \$200,000 | 3,327             | - 46.7%                  | - 19.7%                    | 5.7              | - 32.9%                               | - 2.7%                     | 656              | - 22.5%                  | - 16.3%                    |  |
| \$200,001 to \$300,000 | 8,573             | - 38.7%                  | - 9.9%                     | 6.1              | - 50.8%                               | - 0.6%                     | 1,525            | + 17.9%                  | - 9.7%                     |  |
| \$300,001 and Above    | 23,353            | - 18.1%                  | - 14.8%                    | 5.5              | - 47.6%                               | - 1.6%                     | 4,722            | + 44.6%                  | - 14.9%                    |  |
| Total                  | 35,808            | - 27.5%                  | - 14.0%                    | 5.5              | - 45.5%                               | - 1.5%                     | 7,289            | + 21.7%                  | - 13.7%                    |  |