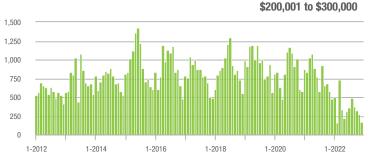

# \$200,001 to \$300,000

### \$200,001 to \$300,000

1-2022

1-2022

\$300,001 and Above

### \$200,001 to \$300,000