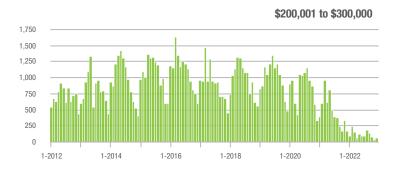

# \$200,001 to \$300,000

## **Chester County, SC**

|                        | Total<br>Showings |                          |                            | (                | Buyer Interest<br>(Showings/Listings) |                            |                  | Managed<br>Listings      |                            |  |
|------------------------|-------------------|--------------------------|----------------------------|------------------|---------------------------------------|----------------------------|------------------|--------------------------|----------------------------|--|
| Price Range            | December<br>2022  | Year-Over-Year<br>Change | Month-Over-Month<br>Change | December<br>2022 | Year-Over-Year<br>Change              | Month-Over-Month<br>Change | December<br>2022 | Year-Over-Year<br>Change | Month-Over-Month<br>Change |  |
| \$100,000 and Below    | 72                | + 1.4%                   | + 71.4%                    | 2.6              | + 13.0%                               | + 85.3%                    | 37               | - 30.2%                  | - 7.5%                     |  |
| \$100,001 to \$200,000 | 71                | - 52.7%                  | + 18.3%                    | 2.4              | - 58.6%                               | + 26.5%                    | 32               | - 3.0%                   | - 5.9%                     |  |
| \$200,001 to \$300,000 | 56                | - 42.9%                  | - 31.7%                    | 2.7              | - 53.4%                               | - 24.3%                    | 23               | + 9.5%                   | - 11.5%                    |  |
| \$300,001 and Above    | 40                | - 61.2%                  | + 8.1%                     | 1.9              | - 73.2%                               | - 15.6%                    | 19               | 0.0%                     | - 5.0%                     |  |
| Total                  | 239               | - 43.4%                  | + 8.1%                     | 2.4              | - 50.0%                               | + 11.7%                    | 111              | - 11.9%                  | - 7.5%                     |  |

## **Chesterfield County, SC**

|                        | Total<br>Showings |                          |                            | (9               | Buyer Interest<br>(Showings/Listings) |                            |                  | Managed<br>Listings      |                            |  |
|------------------------|-------------------|--------------------------|----------------------------|------------------|---------------------------------------|----------------------------|------------------|--------------------------|----------------------------|--|
| Price Range            | December<br>2022  | Year-Over-Year<br>Change | Month-Over-Month<br>Change | December<br>2022 | Year-Over-Year<br>Change              | Month-Over-Month<br>Change | December<br>2022 | Year-Over-Year<br>Change | Month-Over-Month<br>Change |  |
| \$100,000 and Below    | 1                 | - 90.0%                  | - 75.0%                    | 0.3              | - 87.0%                               | - 25.0%                    | 7                | - 30.0%                  | 0.0%                       |  |
| \$100,001 to \$200,000 | 22                | - 29.0%                  | - 15.4%                    | 2.4              | - 4.0%                                | - 31.6%                    | 9                | - 43.8%                  | + 12.5%                    |  |
| \$200,001 to \$300,000 | 10                | - 61.5%                  | - 47.4%                    | 1.8              | - 40.0%                               | - 37.5%                    | 9                | - 55.0%                  | - 10.0%                    |  |
| \$300,001 and Above    | 2                 | - 88.2%                  | - 75.0%                    | 2.0              | - 64.9%                               | - 25.0%                    | 1                | - 83.3%                  | - 66.7%                    |  |
| Total                  | 35                | - 58.3%                  | - 38.6%                    | 1.8              | - 40.0%                               | - 33.3%                    | 26               | - 50.0%                  | - 7.1%                     |  |