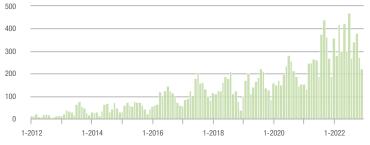

### **Showings**

400

1-2012

d. Constill 1

1-2016

L.L.I.

1-2014

I de

1-2018

1-2020

1-2022

1-2012

Current as of January 5, 2023. All data from Canopy MLS, Inc. Report provided by the Canopy Realtor® Association. Report © 2023 Showing Time.

1-2020

1-2022

\$100,001 to \$200,000

1-2018

1-2016