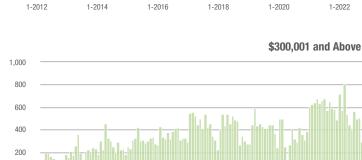

| 12.0             | - 14.3%                               | + 9.1%                     | 3                | - 76.9%                  | - 66.7%                    |  |
| \$300,001 and Above    | 216               | - 55.7%                  | - 26.0%                    | 7.9              | - 29.5%                               | + 3.1%                     | 27               | - 41.3%                  | - 28.9%                    |  |
| Total                  | 253               | - 62.4%                  | - 35.3%                    | 8.3              | - 29.1%                               | + 0.2%                     | 30               | - 50.0%                  | - 36.2%                    |  |

400

300

200

100

0

0

1-2012

### **Showings**





### \$200,001 to \$300,000



1-2016

1-2018

1-2014







## Waxhaw, NC

|                        | Total<br>Showings |                          |                            | (                | Buyer Inte<br>Showings/L |                            | Managed<br>Listings |                          |                            |
|------------------------|-------------------|--------------------------|----------------------------|------------------|--------------------------|----------------------------|---------------------|--------------------------|----------------------------|
| Price Range            | December<br>2022  | Year-Over-Year<br>Change | Month-Over-Month<br>Change | December<br>2022 | Year-Over-Year<br>Change | Month-Over-Month<br>Change | December<br>2022    | Year-Over-Year<br>Change | Month-Over-Mon