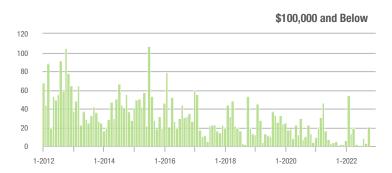

|
| \$200,001 to \$300,000 | 38                | - 70.8%                  | - 50.6%                    | 3.9              | - 47.3%                  | - 61.1%                    | 17                  | - 39.3%                  | + 6.3%                     |
| \$300,001 and Above    | 1,023             | - 21.4%                  | - 13.1%                    | 6.7              | - 52.1%                  | + 8.2%                     | 164                 | + 54.7%                  | - 20.4%                    |
| Total                  | 1,109             | - 25.1%                  | - 13.4%                    | 6.6              | - 45.0%                  | + 9.5%                     | 187                 | + 21.4%                  | - 20.8%                    |

### **Showings**















1-2022

1-2022

\$300,001 and Above

1-2020

1-2020

## **York County, SC**

|                        | Total<br>Showings |                          |                            | (                | Buyer Interest<br>(Showings/Listings) |                            |                  | Managed<br>Listings      |                            |  |
|------------------------|-------------------|--------------------------|----------------------------|------------------|---------------------------------------|----------------------------|------------------|--------------------------|----------------------------|--|
| Price Range            | December<br>2022  | Year-Over-Year<br>Change | Month-Over-Month<br>Change | December<br>2022 | Year-Over-Year<br>Change              | Month-Ove