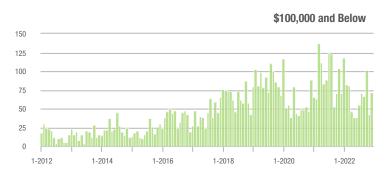

9%                  | - 31.7%                    | 2.7              | - 53.4%                               | - 24.3%                    | 23               | + 9.5%                   | - 11.5%                    |  |
| \$300,001 and Above    | 40                | - 61.2%                  | + 8.1%                     | 1.9              | - 73.2%                               | - 15.6%                    | 19               | 0.0%                     | - 5.0%                     |  |
| Total                  | 239               | - 43.4%                  | + 8.1%                     | 2.4              | - 50.0%                               | + 11.7%                    | 111              | - 11.9%                  | - 7.5%                     |  |

### Showings

200

150

100

50

0

1-2012









1-2018

1-2020

1-2022

1-2016

1-2014







## **Chesterfield County, SC**

|                        | Total<br>Showings |                          |                            | (9               | Buyer Interest<br>(Showings/Listings) |                            |                  | Managed<br>Listings      |                            |  |
|------------------------|-------------------|--------------------------|----------------------------|------------------|---------------------------------------|----------------------------|------------------|--------------------------|----------------------------|--|
| Price Range            | December<br>2022  | Year-Over-Year<br>Change | Month-Over-Month<br>Change | December<br>2022 | Year-Over-Year<br>Change              | Month-Over-Mon