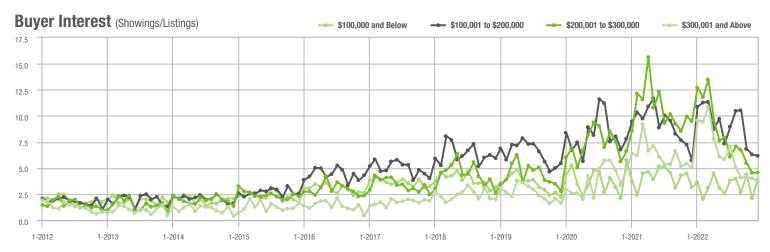

#### Buyer Interest (Showings/Listings) \$100,000 and Below - \$100,001 to \$200,000 - \$200,001 to \$300,000 \$300,001 and Above 40 30 20 10 0 1-2013 1-2014 1-2015 1-2016 1-2019 1-2022 1-2012 1-2017 1-2018 1-2020 1-2021

#### Buyer Interest (Showings/Listings) \$100,000 and Below - \$100,001 to \$200,000 \$200,001 to \$300,000 \$300,001 and Above 17.5 15.0 12.5 10.0 7.5 5.0 2.5 0.0 1-2013 1-2014 1-2015 1-2016 1-2017 1-2019 1-2012 1-2018 1-2020 1-2021 1-2022

#### Buyer Interest (Showings/Listings) \$100,000 and Below - \$100,001 to \$200,000 \$200,001 to \$300,000 \$300,001 and Above 20 15 10 5 0 1-2013 1-2014 1-2015 1-2016 1-2012 1-2017 1-2018 1-2019 1-2020 1-2021 1-2022