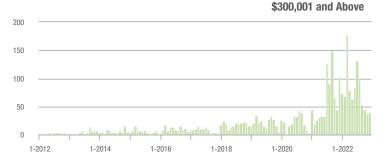

### \$300,001 and Above

1-2018

1-2020

1-2022

litil intelace

1-2022

1-2022

\$300,001 and Above