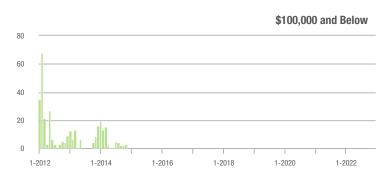

## **Alexander County, NC**

|                        | Total<br>Showings |                          |                            | (9               | Buyer Interest<br>(Showings/Listings) |                            |                  | Managed<br>Listings      |                            |  |
|------------------------|-------------------|--------------------------|----------------------------|------------------|---------------------------------------|----------------------------|------------------|--------------------------|----------------------------|--|
| Price Range            | December<br>2022  | Year-Over-Year<br>Change | Month-Over-Month<br>Change | December<br>2022 | Year-Over-Year<br>Change              | Month-Over-Month<br>Change | December<br>2022 | Year-Over-Year<br>Change | Month-Over-Month<br>Change |  |
| \$100,000 and Below    | 17                | - 72.6%                  | - 22.7%                    | 1.3              | - 68.3%                               | - 28.1%                    | 22               | - 42.1%                  | + 10.0%                    |  |
| \$100,001 to \$200,000 | 31                | - 70.2%                  | - 18.4%                    | 2.5              | - 51.0%                               | - 12.2%                    | 15               | - 42.3%                  | - 6.3%                     |  |
| \$200,001 to \$300,000 | 59                | - 51.2%                  | - 47.8%                    | 4.5              | - 36.6%                               | - 20.3%                    | 14               | - 33.3%                  | - 36.4%                    |  |
| \$300,001 and Above    | 80                | - 14.9%                  | + 1.3%                     | 2.7              | - 32.5%                               | + 4.1%                     | 37               | + 23.3%                  | - 2.6%                     |  |
| Total                  | 187               | - 50.9%                  | - 25.8%                    | 2.7              | - 46.0%                               | - 18.4%                    | 88               | - 23.5%                  | - 8.3%                     |  |