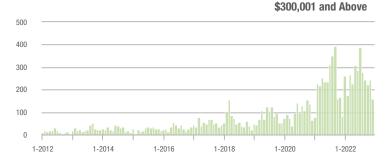

## **Alexander County, NC**

|                        | Total<br>Showings |                          |                            | (9               | Buyer Interest<br>(Showings/Listings) |                            |                  | Managed<br>Listings      |                            |  |
|------------------------|-------------------|--------------------------|----------------------------|------------------|---------------------------------------|----------------------------|------------------|--------------------------|----------------------------|--|
| Price Range            | December<br>2022  | Year-Over-Year<br>Change | Month-Over-Month<br>Change | December<br>2022 | Year-Over-Year<br>Change              | Month-Over-Month<br>Change | December<br>2022 | Year-Over-Year<br>Change | Month-Over-Month<br>Change |  |
| \$100,000 and Below    | 17                | - 72.6%                  | - 22.7%                    | 1.3              | - 68.3%                               | - 28.1%                    | 22               | - 42.1%                  | + 10.0%                    |  |
| \$100,001 to \$200,000 | 31                | - 70.2%                  | - 18.4%                    | 2.5              | - 51.0%                               | - 12.2%                    | 15               | - 42.3%                  | - 6.3%                     |  |
| \$200,001 to \$300,000 | 59                | - 51.2%                  | - 47.8%                    | 4.5              | - 36.6%                               | - 20.3%                    | 14               | - 33.3%                  | - 36.4%                    |  |
| \$300,001 and Above    | 80                | - 14.9%                  | + 1.3%                     | 2.7              | - 32.5%                               | + 4.1%                     | 37               | + 23.3%                  | - 2.6%                     |  |
| Total                  | 187               | - 50.9%                  | - 25.8%                    | 2.7              | - 46.0%                               | - 18.4%                    | 88               | - 23.5%                  | - 8.3%                     |  |

## **Anson County, NC**

|                        | Total<br>Showings |                          |                            | (9               | Buyer Interest<br>(Showings/Listings) |                            |                  | Managed<br>Listings      |                            |  |
|------------------------|-------------------|--------------------------|----------------------------|------------------|---------------------------------------|----------------------------|------------------|--------------------------|----------------------------|--|
| Price Range            | December<br>2022  | Year-Over-Year<br>Change | Month-Over-Month<br>Change | December<br>2022 | Year-Over-Year<br>Change              | Month-Over-Month<br>Change | December<br>2022 | Year-Over-Year<br>Change | Month-Over-Month<br>Change |  |
| \$100,000 and Below    | 19                | - 34.5%                  | - 45.7%                    | 1.3              | - 23.5%                               | - 53.7%                    | 19               | - 36.7%                  | - 9.5%                     |  |
| \$100,001 to \$200,000 | 27                | - 70.0%                  | + 22.7%                    | 1.6              | - 62.8%                               | + 48.0%                    | 20               | - 20.0%                  | - 9.1%                     |  |
| \$200,001 to \$300,000 | 29                | - 38.3%                  | - 23.7%                    | 3.1              | - 47.5%                               | - 1.8%                     | 10               | + 25.0%                  | - 23.1%                    |  |
| \$300,001 and Above    | 13                | - 35.0%                  | + 116.7%                   | 1.3              | - 45.8%                               | + 66.7%                    | 15               | + 25.0%                  | 0.0%                       |  |
| Total                  | 88                | - 52.7%                  | - 12.9%                    | 1.8              | - 48.6%                               | - 8.9%                     | 64               | - 14.7%                  | - 9.9%                     |  |

## **Cabarrus County, NC**

|                        | Total<br>Showings |                          |                            | (                | Buyer Interest<br>(Showings/Listings) |                            |                  | Managed<br>Listings      |                            |  |
|------------------------|-------------------|--------------------------|----------------------------|------------------|---------------------------------------|----------------------------|------------------|--------------------------|----------------------------|--|
| Price Range            | December<br>2022  | Year-Over-Year<br>Change | Month-Over-Month<br>Change | December<br>2022 | Year-Over-Year<br>Change              | Month-Over-Month<br>Change | December<br>2022 | Year-Over-Year<br>Change | Month-Over-Month<br>Change |  |
| \$100,000 and Below    | 27                | - 25.0%                  | - 69.7%                    | 1.3              | - 13.3%                               | - 64.1%                    | 29               | - 25.6%                  | - 12.1%                    |  |
| \$100,001 to \$200,000 | 284               | - 67.2%                  | - 20.2%                    | 6.2              | - 50.8%                               | - 14.6%                    | 51               | - 39.3%                  | - 8.9%                     |  |
| \$200,001 to \$300,000 | 1,105             | - 32.6%                  | - 10.2%                    | 7.0              | - 46.2%                               | - 3.3%                     | 166              | + 24.8%                  | - 6.7%                     |  |
| \$300,001 and Above    | 2,332             | - 13.7%                  | - 7.1%                     | 5.6              | - 55.2%                               | + 3.1%                     | 458              | + 77.5%                  | - 12.3%                    |  |
| Total                  | 3,748             | - 28.5%                  | - 10.5%                    | 5.9              | - 50.8%                               | - 1.3%                     | 704              | + 37.0%                  | - 10.8%                    |  |

## **Charlotte MSA**

|                        | Total<br>Showings |                          |                            | (                | Buyer Interest<br>(Showings/Listings) |                            |                  | Managed<br>Listings      |                            |  |
|------------------------|-------------------|--------------------------|----------------------------|------------------|---------------------------------------|----------------------------|------------------|--------------------------|----------------------------|--|
| Price Range            | December<br>2022  | Year-Over-Year<br>Change | Month-Over-Month<br>Change | December<br>2022 | Year-Over-Year<br>Change              | Month-Over-Month<br>Change | December<br>2022 | Year-Over-Year<br>Change | Month-Over-Month<br>Change |  |
| \$100,000 and Below    | 555               | - 14.9%                  | - 0.7%                     | 2.1              | + 5.0%                                | + 2.4%                     | 386              | - 34.0%                  | - 9.8%                     |  |
| \$100,001 to \$200,000 | 3,327             | - 46.7%                  | - 19.7%                    | 5.7              | - 32.9%                               | - 2.7%                     | 656              | - 22.5%                  | - 16.3%                    |  |
| \$200,001 to \$300,000 | 8,573             | - 38.7%                  | - 9.9%                     | 6.1              | - 50.8%                               | - 0.6%                     | 1,525            | + 17.9%                  | - 9.7%                     |  |
| \$300,001 and Above    | 23,353            | - 18.1%                  | - 14.8%                    | 5.5              | - 47.6%                               | - 1.6%                     | 4,722            | + 44.6%                  | - 14.9%                    |  |
| Total                  | 35,808            | - 27.5%                  | - 14.0%                    | 5.5              | - 45.5%                               | - 1.5%                     | 7,289            | + 21.7%                  | - 13.7%                    |  |