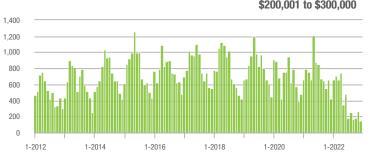

| - 31.4%                    | 25                  | - 10.7%                  | - 19.4%                    |
| \$300,001 and Above    | 945              | - 16.3%                  | - 11.8%                    | 6.1              | - 56.7%                  | - 8.7%                     | 164                 | + 69.1%                  | - 6.3%                     |
| Total                  | 1,132            | - 32.7%                  | - 17.1%                    | 6.0              | - 57.4%                  | - 12.8%                    | 200                 | + 40.8%                  | - 7.8%                     |

1,200

1,000

800

600

400

200

4.000

3.000

2,000

1,000

0

1-2012

0

1-2012

1-2014

1-2014

1-2016

1-2016

1-2018

1-2018

1-2020

1-2020

### **Showings**







Current as of January 5, 2023. All data from Canopy MLS, Inc. Report provided by the Canopy Realtor® Association. Report © 2023 ShowingTime.

### \$200,001 to \$300,000





## **Gaston County, NC**

|                        | Total<br>Showings |                          |                            | (9               | Buyer Interest<br>(Showings/Listings) |                            |                  | Managed<br>Listings      |                            |  |
|------------------------|-------------------|--------------------------|----------------------------|------------------|---------------------------------------|----------------------------|------------------|--------------------------|----------------------------|--|
| Price Range            | December<br>2022  | Year-Over-Y