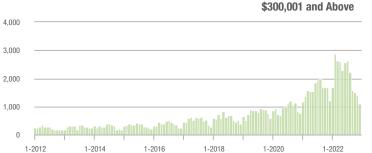

1,197             | - 11.2%                  | - 14.0%                    | 4.9              | - 51.0%                               | - 7.4%                     | 262              | + 69.0%                  | - 8.4%                     |  |
| \$300,001 and Above    | 1,093             | - 8.3%                   | - 22.4%                    | 3.7              | - 48.6%                               | - 16.9%                    | 328              | + 63.2%                  | - 8.1%                     |  |
| Total                  | 3,148             | - 15.0%                  | - 18.0%                    | 4.6              | - 38.7%                               | - 7.1%                     | 777              | + 28.9%                  | - 11.5%                    |  |

### Showings

















## Gastonia, NC

| Total<br>Showings      |                  |                          |                            | (                | Buyer Interest<br>(Showings/Listings) |                            |                  | Managed<br>Listings      |                            |  |
|------------------------|------------------|--------------------------|----------------------------|------------------|---------------------------------------|----------------------------|------------------|--------------------------|----------------------------|--|
| Price Range            | December<br>2022 | Year-Over-Year<br>Change | Month-Over-Month<br>Change | December<br>2022 | Year-Over-Year<br>Change              | Month-Over-Month<br>Change | December<br>2022 | Year-Over-Year<br>Change |