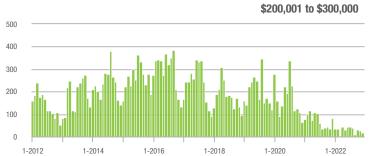

### \$200,001 to \$300,000

1-2022

1-2022

\$300,001 and Above

### \$200,001 to \$300,000

.hillmah

1-2022

1-2022

\$300,001 and Above

\$200,001 to \$300,000

Current as of January 5, 2023. All data from Canopy MLS, Inc. Report provided by the Canopy Realtor® Association. Report © 2023 ShowingTime.

\$300,001 and Above