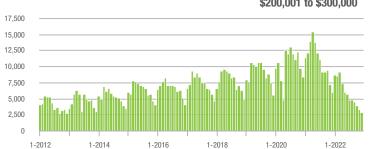

| - 2.4%                   | - 15.6%                    |  |
| \$300,001 and Above    | 9,599             | - 24.0%                  | - 16.6%                    | 6.0              | - 46.4%                               | + 1.0%                     | 1,738            | + 37.9%                  | - 18.4%                    |  |
| Total                  | 13,288            | - 35.6%                  | - 15.9%                    | 6.3              | - 48.4%                               | + 1.5%                     | 2,287            | + 20.5%                  | - 17.9%                    |  |

17,500 15,000

12,500 10,000

7,500 5,000

2,500

40.000

30.000

20,000

10,000

0

1-2012

0

1-2012

1-2014

1-2014

1-2016

1-2016

1-2018

1-2018

1-2020

1-2020

### **Showings**













IIIIhh

1-2022

1-2022

\$300,001 and Above

## **Concord**, NC

|                        | Total<br>Showings |                          |                            | (                | Buyer Interest<br>(Showings/Listings) |                            |                  | Managed<br>Listings      |                            |  |
|------------------------|-------------------|--------------------------|----------------------------|------------------|---------------------------------------|----------------------------|------------------|--------------------------|----------------------------|--|
| Price Range            | December<br>2022  | Year-Over-Year<br>Change | Month-Over-Month<br>Change | December<br>2022 | Year-Over-Year<br>Change              | Month-Over-Month<br>Chang