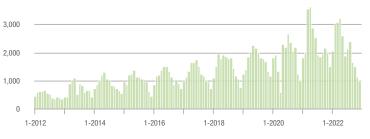

## **Davidson, NC**

|                        | Total<br>Showings |                          |                            | (9               | Buyer Interest<br>(Showings/Listings) |                            |                  | Managed<br>Listings      |                            |  |
|------------------------|-------------------|--------------------------|----------------------------|------------------|---------------------------------------|----------------------------|------------------|--------------------------|----------------------------|--|
| Price Range            | December<br>2022  | Year-Over-Year<br>Change | Month-Over-Month<br>Change | December<br>2022 | Year-Over-Year<br>Change              | Month-Over-Month<br>Change | December<br>2022 | Year-Over-Year<br>Change | Month-Over-Month<br>Change |  |
| \$100,000 and Below    | 0                 | 0.0%                     | 0.0%                       | 0.0              | 0.0%                                  | 0.0%                       | 0                | - 100.0%                 | 0.0%                       |  |
| \$100,001 to \$200,000 | 9                 | - 25.0%                  | - 25.0%                    | 8.0              | + 116.2%                              | + 33.3%                    | 2                | - 50.0%                  | - 50.0%                    |  |
| \$200,001 to \$300,000 | 18                | - 77.8%                  | - 30.8%                    | 3.6              | - 82.3%                               | - 30.8%                    | 6                | 0.0%                     | 0.0%                       |  |
| \$300,001 and Above    | 257               | - 24.6%                  | - 38.4%                    | 4.8              | - 37.7%                               | - 18.6%                    | 61               | + 15.1%                  | - 22.8%                    |  |
| Total                  | 284               | - 34.6%                  | - 37.6%                    | 4.7              | - 44.0%                               | - 18.8%                    | 69               | + 7.8%                   | - 22.5%                    |  |

## **Denver, NC**

|                        | Total<br>Showings |                          |                            | (                | Buyer Interest<br>(Showings/Listings) |                            |                  | Managed<br>Listings      |                            |  |
|------------------------|-------------------|--------------------------|----------------------------|------------------|---------------------------------------|----------------------------|------------------|--------------------------|----------------------------|--|
| Price Range            | December<br>2022  | Year-Over-Year<br>Change | Month-Over-Month<br>Change | December<br>2022 | Year-Over-Year<br>Change              | Month-Over-Month<br>Change | December<br>2022 | Year-Over-Year<br>Change | Month-Over-Month<br>Change |  |
| \$100,000 and Below    | 18                | + 80.0%                  | + 200.0%                   | 3.5              | + 337.5%                              | + 250.0%                   | 9                | - 64.0%                  | 0.0%                       |  |
| \$100,001 to \$200,000 | 22                | + 15.8%                  | - 76.3%                    | 2.4              | 0.0%                                  | - 71.1%                    | 10               | - 9.1%                   | - 16.7%                    |  |
| \$200,001 to \$300,000 | 83                | + 654.5%                 | + 23.9%                    | 8.8              | + 252.0%                              | - 2.5%                     | 12               | + 50.0%                  | + 20.0%                    |  |
| \$300,001 and Above    | 533               | - 6.2%                   | - 12.9%                    | 5.3              | - 39.8%                               | - 3.5%                     | 110              | + 31.0%                  | - 11.3%                    |  |
| Total                  | 656               | + 7.9%                   | - 15.7%                    | 5.3              | - 24.3%                               | - 8.7%                     | 141              | + 10.2%                  | - 9.0%                     |  |

## Fort Mill, SC

|                        |                  | Total<br>Showin          |                            | (                | Buyer Inte<br>Showings/L |                            | Managed<br>Listings |                          |                            |
|------------------------|------------------|--------------------------|----------------------------|------------------|--------------------------|----------------------------|---------------------|--------------------------|----------------------------|
| Price Range            | December<br>2022 | Year-Over-Year<br>Change | Month-Over-Month<br>Change | December<br>2022 | Year-Over-Year<br>Change | Month-Over-Month<br>Change | December<br>2022    | Year-Over-Year<br>Change | Month-Over-Month<br>Change |
| \$100,000 and Below    | 5                | + 400.0%                 | —                          | 1.7              | + 466.7%                 |                            | 3                   | - 25.0%                  | + 50.0%                    |
| \$100,001 to \$200,000 | 35               | - 72.9%                  | + 29.6%                    | 4.4              | - 65.1%                  | + 29.6%                    | 8                   | - 38.5%                  | - 11.1%                    |
| \$200,001 to \$300,000 | 147              | - 65.2%                  | - 45.1%                    | 6.1              | - 62.6%                  | - 31.4%                    | 25                  | - 10.7%                  | - 19.4%                    |
| \$300,001 and Above    | 945              | - 16.3%                  | - 11.8%                    | 6.1              | - 56.7%                  | - 8.7%                     | 164                 | + 69.1%                  | - 6.3%                     |
| Total                  | 1,132            | - 32.7%                  | - 17.1%                    | 6.0              | - 57.4%                  | - 12.8%                    | 200                 | + 40.8%                  | - 7.8%                     |