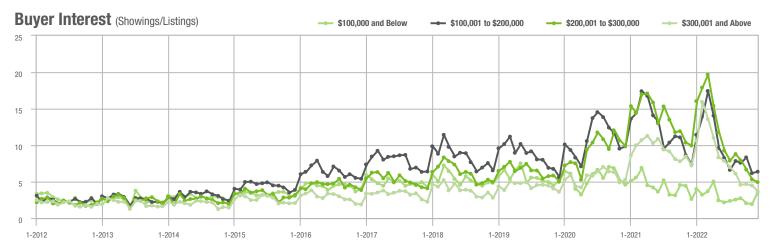

#### Buyer Interest (Showings/Listings) \$100,000 and Below - \$100,001 to \$200,000 - \$200,001 to \$300,000 \$300,001 and Above 40 30 20 10 0 1-2013 1-2014 1-2015 1-2016 1-2019 1-2022 1-2012 1-2017 1-2018 1-2020 1-2021

#### Buyer Interest (Showings/Listings) \$100,000 and Below - \$100,001 to \$200,000 \$200,001 to \$300,000 \$300,001 and Above 17.5 15.0 12.5 10.0 7.5 5.0 2.5 0.0 1-2013 1-2014 1-2015 1-2016 1-2017 1-2019 1-2012 1-2018 1-2020 1-2021 1-2022

#### Buyer Interest (Showings/Listings) \$100,000 and Below - \$100,001 to \$200,000 \$200,001 to \$300,000 \$300,001 and Above 20 15 10 5 0 1-2013 1-2014 1-2015 1-2016 1-2012 1-2017 1-2018 1-2019 1-2020 1-2021 1-2022