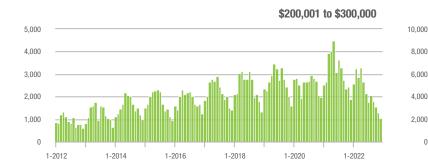

| - 12.5%                    | 195              | + 11.4%                  | - 9.7%                     |  |
| \$300,001 and Above    | 2,634             | - 15.9%                  | - 12.4%                    | 5.3              | - 44.8%                               | - 3.4%                     | 552              | + 40.5%                  | - 11.0%                    |  |
| Total                  | 4,049             | - 30.2%                  | - 15.4%                    | 5.1              | - 46.9%                               | - 6.0%                     | 906              | + 19.7%                  | - 10.7%                    |  |

4,000

3,000

2,000

1,000

0

8,000 6,000

4.000

2,000

0

1-2012

1-2012

1-2014

1-2014

1-2016

1-2016

1-2018

1-2018

### **Showings**