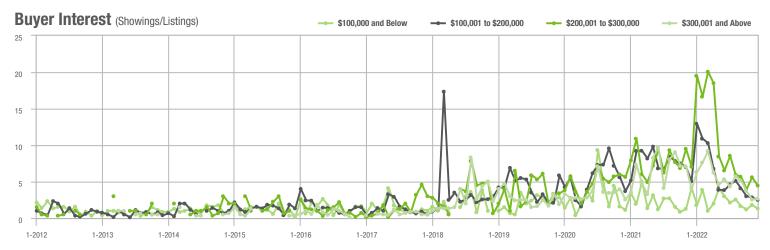

#### Buyer Interest (Showings/Listings) \$100,000 and Below - \$100,001 to \$200,000 - \$200,001 to \$300,000 \$300,001 and Above 40 30 20 10 0 1-2013 1-2014 1-2015 1-2016 1-2019 1-2022 1-2012 1-2017 1-2018 1-2020 1-2021