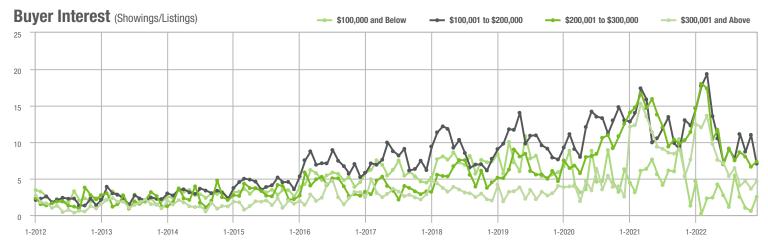

#### Buyer Interest (Showings/Listings) \$100,000 and Below - \$100,001 to \$200,000 - \$200,001 to \$300,000 \$300,001 and Above 40 30 20 10 0 1-2013 1-2014 1-2015 1-2016 1-2019 1-2022 1-2012 1-2017 1-2018 1-2020 1-2021

#### Buyer Interest (Showings/Listings) \$100,000 and Below - \$100,001 to \$200,000 \$200,001 to \$300,000 \$300,001 and Above 17.5 15.0 12.5 10.0 7.5 5.0 2.5 0.0 1-2013 1-2014 1-2015 1-2016 1-2017 1-2019 1-2012 1-2018 1-2020 1-2021 1-2022

#### Buyer Interest (Showings/Listings) \$100,000 and Below - \$100,001 to \$200,000 \$200,001 to \$300,000 \$300,001 and Above 20 15 10 5 0 1-2013 1-2014 1-2015 1-2016 1-2012 1-2017 1-2018 1-2019 1-2020 1-2021 1-2022