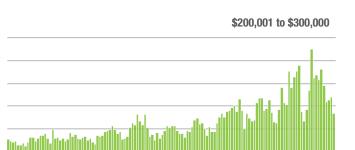

| - 30.4%                               | - 21.6%                    | 89               | + 85.4%                  | - 13.6%                    |  |
| \$300,001 and Above    | 232               | - 12.5%                  | - 21.4%                    | 2.3              | - 57.4%                               | - 15.3%                    | 126              | + 68.0%                  | - 3.8%                     |  |
| Total                  | 858               | - 13.3%                  | - 20.3%                    | 3.3              | - 35.3%                               | - 10.4%                    | 316              | + 2.6%                   | - 12.2%                    |  |

### Showings

1.000

800

600

400

200

0

1-2012

1-2014

1-2016





### \$300,001 and Above





1-2018

1-2020

1-2022







litil intelace

1-2022

1-2022

\$300,001 and Above

## **Union County, NC**

|                        | Total<br>Showings |                          |                            | (                | Buyer Inte<br>Showings/L |                            | Managed<br>Listings |                          |                            |
|------------------------|-------------------|--------------------------|----------------------------|------------------|--------------------------|----------------------------|---------------------|--------------------------|----------------------------|
| Price Range            | December<br>2022  | Year-Over-Year<br>Change | Month-Over-Month<br>Change | December<br>2022 | Year-Over-Year<br>Change | Month-Over-Month<br>Change |