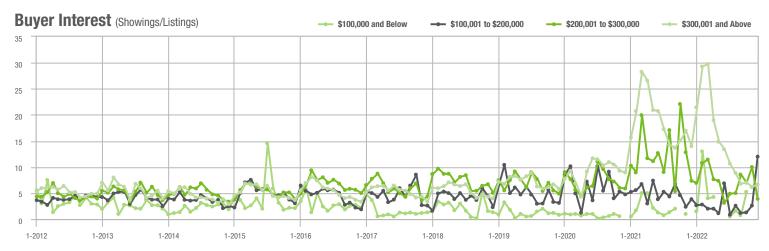

#### Buyer Interest (Showings/Listings) \$100,000 and Below - \$100,001 to \$200,000 - \$200,001 to \$300,000 \$300,001 and Above 40 30 20 10 0 1-2013 1-2014 1-2015 1-2016 1-2019 1-2022 1-2012 1-2017 1-2018 1-2020 1-2021

#### Buyer Interest (Showings/Listings) \$100,000 and Below - \$100,001 to \$200,000 \$200,001 to \$300,000 \$300,001 and Above 17.5 15.0 12.5 10.0 7.5 5.0 2.5 0.0 1-2013 1-2014 1-2015 1-2016 1-2017 1-2019 1-2012 1-2018 1-2020 1-2021 1-2022

#### Buyer Interest (Showings/Listings) \$100,000 and Below - \$100,001 to \$200,000 \$200,001 to \$300,000 \$300,001 and Above 20 15 10 5 0 1-2013 1-2014 1-2015 1-2016 1-2012 1-2017 1-2018 1-2019 1-2020 1-2021 1-2022