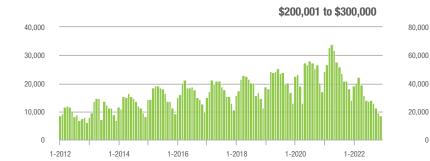

### \$200,001 to \$300,000

1-2022

1-2022

\$300,001 and Above

### \$200,001 to \$300,000