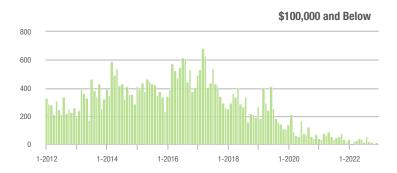

00 | 582               | - 7.9%                   | 0.0%                       | 7.3              | - 36.0%                               | + 10.5%                    | 83               | + 43.1%                  | - 7.8%                     |  |
| \$300,001 and Above    | 318               | + 30.3%                  | + 2.9%                     | 4.6              | - 39.5%                               | + 28.5%                    | 77               | + 102.6%                 | - 20.6%                    |  |
| Total                  | 1,048             | - 26.0%                  | - 15.6%                    | 6.1              | - 40.8%                               | + 3.9%                     | 191              | + 19.4%                  | - 18.4%                    |  |

### Showings







### \$200,001 to \$300,000









.hillmah

1-2022

1-2022

\$300,001 and Above

## Lake Norman

|                        | Total<br>Showings |                          |                            | (                | Buyer Inte<br>Showings/L |                            | Managed<br>Listings |                          |                            |
|------------------------|-------------------|--------------------------|----------------------------|------------------|--------------------------|----------------------------|---------------------|--------------------------|----------------------------|
| Price Range            | December<br>2022  | Year-Over-Year<br>Change | Month-Over-Month<br>Change | December<br>2022 | Year-Over-Year<br>Change | Month-Over-Month<br>Change | Decem