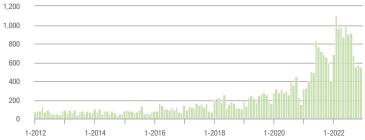

| 635              | + 1.6%                   | - 25.5%                    | 4.9              | - 50.0%                               | - 12.9%                    | 140              | + 97.2%                  | - 15.7%                    |  |
| \$300,001 and Above    | 551              | + 36.4%                  | - 4.5%                     | 3.8              | - 50.6%                               | - 11.5%                    | 160              | + 150.0%                 | + 3.2%                     |  |
| Total                  | 1,663            | + 1.1%                   | - 8.9%                     | 4.9              | - 38.0%                               | - 0.6%                     | 381              | + 53.6%                  | - 8.4%                     |  |

### Showings



















## Huntersville, NC

|                        | Total<br>Showings |                          |                            | (                | Buyer Interest<br>(Showings/Listings) |                            |                  | Managed<br>Listings      |                            |  |
|------------------------|-------------------|--------------------------|----------------------------|------------------|---------------------------------------|----------------------------|------------------|--------------------------|----------------------------|--|
| Price Range            | December<br>2022  | Year-Over-Year<br>Change | Month-Over-Month<br>Change | December<br>2022 | Year-Over-Year<br>Change              | Month-Over-Month<br>Change | December<br>2022 | Year-Over-Year<br>C