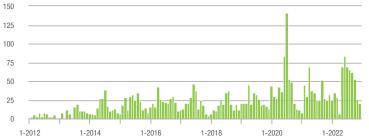

### **Showings**

400

1-2012

d. Constill 1

1-2016

L.L.I.

1-2014

I de

1-2018

1-2020

1-2022

1-2012

Current as of January 5, 2023. All data from Canopy MLS, Inc. Report provided by the Canopy Realtor® Association. Report © 2023 Showing Time.

1-2020

1-2022

\$100,001 to \$200,000

1-2018

1-2016