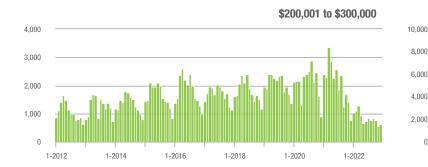

| + 8.2%                     | 104                 | + 14.3%                  | - 1.9%                     |
| \$300,001 and Above    | 2,761             | - 17.5%                  | - 14.6%                    | 5.7              | - 48.6%                  | + 1.2%                     | 549                 | + 41.1%                  | - 17.4%                    |
| Total                  | 3,637             | - 17.4%                  | - 10.1%                    | 5.7              | - 44.7%                  | + 4.1%                     | 717                 | + 26.9%                  | - 15.7%                    |

3,000 2,500

2,000

1,500

1,000

500

0

8,000

6,000

4.000

2,000

0

1-2012

1-2012

1-2014

1-2014

1-2016

1-2016

1-2018

1-2018

1-2020

1-2020

### Showings











1-2020

1-2022

## **Uptown Charlotte**

|                        | Total<br>Showings |                          |                            | (                | Buyer Interest<br>(Showings/Listings) |                            |                  | Managed<br>Listings      |                            |  |
|------------------------|-------------------|--------------------------|----------------------------|------------------|---------------------------------------|----------------------------|------------------|--------------------------|----------------------------|--|
| Price Range            | December<br>2022  | Year-Over-Year<br>Change | Month-Over-Month<br>Change | December<br>2022 | Year-Over-Year<br>Change              | Month-Over-Month<br>Change | December<br>2022 | Yea