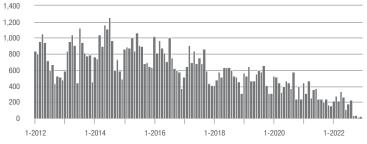

### **Showings**

400

## **Charlotte MSA**

|                        | Total<br>Showings |                          |                            | (                | Buyer Interest<br>(Showings/Listings) |                            |                  | Managed<br>Listings      |                            |  |
|------------------------|-------------------|--------------------------|----------------------------|------------------|---------------------------------------|----------------------------|------------------|--------------------------|----------------------------|--|
| Price Range            | December<br>2022  | Year-Over-Year<br>Change | Month-Over-Month<br>Change | December<br>2022 | Year-Over-Year<br>Change              | Month-Over-Month<br>Change | December<br>2022 | Year-Over-Year<br>Change | Month-Over-Month<br>Change |  |
| \$100,000 and Below    | 555               | - 14.9%                  | - 0.7%                     | 2.1              | + 5.0%                                | + 2.4%                     | 386              | - 34.0%                  | - 9.8%                     |  |
| \$100,001 to \$200,000 | 3,327             | - 46.7%                  | - 19.7%                    | 5.7              | - 32.9%                               | - 2.7%                     | 656              | - 22.5%                  | - 16.3%                    |  |
| \$200,001 to \$300,000 | 8,573             | - 38.7%                  | - 9.9%                     | 6.1              | - 50.8%                               | - 0.6%                     | 1,525            | + 17.9%                  | - 9.7%                     |  |
| \$300,001 and Above    | 23,353            | - 18.1%                  | - 14.8%                    | 5.5              | - 47.6%                               | - 1.6%                     | 4,722            | + 44.6%                  | - 14.9%                    |  |
| Total                  | 35,808            | - 27.5%                  | - 14.0%                    | 5.5              | - 45.5%                               | - 1.5%                     | 7,289            | + 21.7%                  | - 13.7%                    |  |