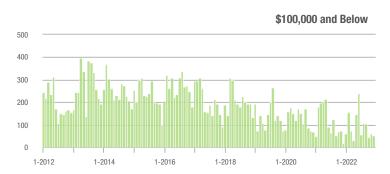

### **Showings**

70

60

50 40

30

20

10

0

1-2012

d. Constill 1

1-2016

L.L.I.

1-2014

I de

1-2018

1-2020

1-2022

1-2012

Current as of January 5, 2023. All data from Canopy MLS, Inc. Report provided by the Canopy Realtor® Association. Report © 2023 Showing Time.

1-2020

1-2022

\$100,001 to \$200,000

1-2018

1-2016