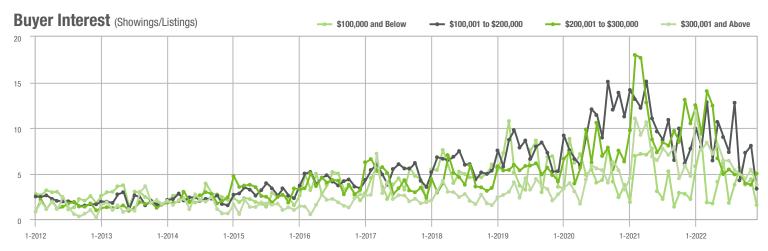

#### Buyer Interest (Showings/Listings) \$100,000 and Below - \$100,001 to \$200,000 - \$200,001 to \$300,000 \$300,001 and Above 40 30 20 10 0 1-2013 1-2014 1-2015 1-2016 1-2019 1-2022 1-2012 1-2017 1-2018 1-2020 1-2021

#### Buyer Interest (Showings/Listings) \$100,000 and Below - \$100,001 to \$200,000 \$200,001 to \$300,000 \$300,001 and Above 17.5 15.0 12.5 10.0 7.5 5.0 2.5 0.0 1-2013 1-2014 1-2015 1-2016 1-2017 1-2019 1-2012 1-2018 1-2020 1-2021 1-2022

#### Buyer Interest (Showings/Listings) \$100,000 and Below - \$100,001 to \$200,000 \$200,001 to \$300,000 \$300,001 and Above 20 15 10 5 0 1-2013 1-2014 1-2015 1-2016 1-2012 1-2017 1-2018 1-2019 1-2020 1-2021 1-2022