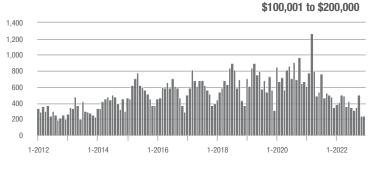

.7%                    | 3.9              | - 30.4%                               | - 21.6%                    | 89               | + 85.4%                  | - 13.6%                    |  |
| \$300,001 and Above    | 232               | - 12.5%                  | - 21.4%                    | 2.3              | - 57.4%                               | - 15.3%                    | 126              | + 68.0%                  | - 3.8%                     |  |
| Total                  | 858               | - 13.3%                  | - 20.3%                    | 3.3              | - 35.3%                               | - 10.4%                    | 316              | + 2.6%                   | - 12.2%                    |  |

### Showings

1.000

800

600

400

200

0

1-2012

1-2014

1-2016





### \$300,001 and Above





1-2018

1-2020

1-2022







litil intelace

1-2022

1-2022

\$300,001 and Above

## **Union County, NC**

|                        | Total<br>Showings |                          |                            | (                | Buyer Inte<br>Showings/L |                            | Managed<br>Listings |                          |                            |
|------------------------|-------------------|--------------------------|----------------------------|------------------|--------------------------|----------------------------|---------------------|--------------------------|----------------------------|
| Price Range            | December<br>2022  | Year-Over-Year<br>Change | Month-Over-Month<br>Change | December<br>2022 | Year-Over-Year<br>Change |