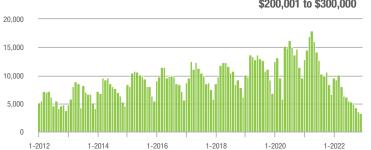

## **Denver, NC**

|                        | Total<br>Showings |                          |                            | (                | Buyer Interest<br>(Showings/Listings) |                            |                  | Managed<br>Listings      |                            |  |
|------------------------|-------------------|--------------------------|----------------------------|------------------|---------------------------------------|----------------------------|------------------|--------------------------|----------------------------|--|
| Price Range            | December<br>2022  | Year-Over-Year<br>Change | Month-Over-Month<br>Change | December<br>2022 | Year-Over-Year<br>Change              | Month-Over-Month<br>Change | December<br>2022 | Year-Over-Year<br>Change | Month-Over-Month<br>Change |  |
| \$100,000 and Below    | 18                | + 80.0%                  | + 200.0%                   | 3.5              | + 337.5%                              | + 250.0%                   | 9                | - 64.0%                  | 0.0%                       |  |
| \$100,001 to \$200,000 | 22                | + 15.8%                  | - 76.3%                    | 2.4              | 0.0%                                  | - 71.1%                    | 10               | - 9.1%                   | - 16.7%                    |  |
| \$200,001 to \$300,000 | 83                | + 654.5%                 | + 23.9%                    | 8.8              | + 252.0%                              | - 2.5%                     | 12               | + 50.0%                  | + 20.0%                    |  |
| \$300,001 and Above    | 533               | - 6.2%                   | - 12.9%                    | 5.3              | - 39.8%                               | - 3.5%                     | 110              | + 31.0%                  | - 11.3%                    |  |
| Total                  | 656               | + 7.9%                   | - 15.7%                    | 5.3              | - 24.3%                               | - 8.7%                     | 141              | + 10.2%                  | - 9.0%                     |  |

### \$200,001 to \$300,000

1-2022

1-2022

\$300,001 and Above