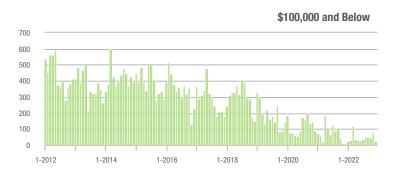

| - 11.3%                    | 76               | - 2.6%                   | - 10.6%                    |  |
| \$300,001 and Above    | 1,393             | - 14.7%                  | - 8.2%                     | 5.8              | - 55.7%                               | + 0.6%                     | 260              | + 67.7%                  | - 11.6%                    |  |
| Total                  | 2,158             | - 30.9%                  | - 14.1%                    | 6.2              | - 50.8%                               | - 5.0%                     | 377              | + 26.9%                  | - 11.5%                    |  |

3,000

2,500

2,000

1,500

1,000

500

1,000

0

1-2012

0

1-2012

1-2014

1-2014

1-2016

1-2016

1-2018

1-2018

1-2020

1-2020

### Showings











dil.

\$300,001 and Above

1-2022

1-2020

<u>ilh</u>

## **Davidson, NC**

|                        | Total<br>Showings |                          |                            | (9               | Buyer Interest<br>(Showings/Listings) |                            |                  | Managed<br>Listings      |                            |  |
|------------------------|-------------------|--------------------------|----------------------------|------------------|---------------------------------------|----------------------------|------------------|--------------------------|----------------------------|--|
| Price Range            | December<br>2022  | Year-Over-Year<br>Change | Month-Over-Month<br>Change | December<br>2022 | Year-Over-Year<br>Change              | Month-Over-Mon