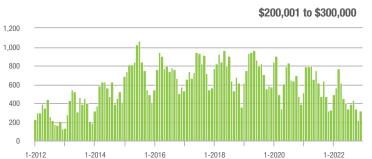

| + 25.8%                  | - 5.7%                     |
| \$300,001 and Above    | 854               | - 18.3%                  | - 18.6%                    | 4.2                                   | - 58.4%                  | - 9.8%                     | 231                 | + 61.5%                  | - 10.8%                    |
| Total                  | 1,385             | - 21.6%                  | - 13.4%                    | 4.0                                   | - 45.9%                  | - 4.4%                     | 407                 | + 28.8%                  | - 9.6%                     |

700 600

500 400

300 200

100 0

2 500

2,000

1.500

1 000

500

0

1-2012

1-2012

1-2014

1-2014

1-2016

1-2016

1-2018

1-2018

1-2020

1-2020

### **Showings**













## **Lincoln County, NC**

|                        | Total<br>Showings |                          |                            | (                | Buyer Interest<br>(Showings/Listings) |                            |                  | Managed<br>Listings      |                            |  |
|------------------------|-------------------|--------------------------|----------------------------|------------------|---------------------------------------|----------------------------|------------------|--------------------------|----------------------------|--|
| Price Range            | December<br>2022  | Year-Over-Year<br>Change | Month-Over-Month<br>Change | December<br>2022 | Year-Over-Year<br>Change              | Month-Over-Month<br>Change | December<br>2022 | Year-Over-Year<