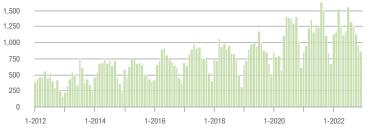

1-2022

1-2012

Current as of January 5, 2023. All data from Canopy MLS, Inc. Report provided by the Canopy Realtor® Association. Report © 2023 Showing Time.

1-2020

1-2022

\$100,001 to \$200,000

1-2018

1-2016