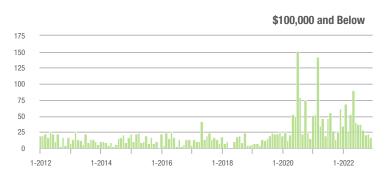

### **Showings**

400

1-2012

d. Constill 1

1-2016

L.L.I.

1-2014

I de

1-2018

1-2020

1-2022

1-2012

Current as of January 5, 2023. All data from Canopy MLS, Inc. Report provided by the Canopy Realtor® Association. Report © 2023 Showing Time.

1-2020

1-2022

\$100,001 to \$200,000

1-2018

1-2016