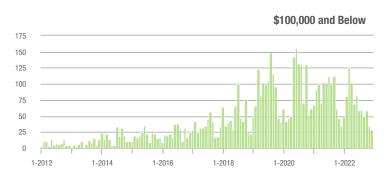

## **Alexander County, NC**

|                        | Total<br>Showings |                          |                            | (9               | Buyer Interest<br>(Showings/Listings) |                            |                  | Managed<br>Listings      |                            |  |
|------------------------|-------------------|--------------------------|----------------------------|------------------|---------------------------------------|----------------------------|------------------|--------------------------|----------------------------|--|
| Price Range            | December<br>2022  | Year-Over-Year<br>Change | Month-Over-Month<br>Change | December<br>2022 | Year-Over-Year<br>Change              | Month-Over-Month<br>Change | December<br>2022 | Year-Over-Year<br>Change | Month-Over-Month<br>Change |  |
| \$100,000 and Below    | 17                | - 72.6%                  | - 22.7%                    | 1.3              | - 68.3%                               | - 28.1%                    | 22               | - 42.1%                  | + 10.0%                    |  |
| \$100,001 to \$200,000 | 31                | - 70.2%                  | - 18.4%                    | 2.5              | - 51.0%                               | - 12.2%                    | 15               | - 42.3%                  | - 6.3%                     |  |
| \$200,001 to \$300,000 | 59                | - 51.2%                  | - 47.8%                    | 4.5              | - 36.6%                               | - 20.3%                    | 14               | - 33.3%                  | - 36.4%                    |  |
| \$300,001 and Above    | 80                | - 14.9%                  | + 1.3%                     | 2.7              | - 32.5%                               | + 4.1%                     | 37               | + 23.3%                  | - 2.6%                     |  |
| Total                  | 187               | - 50.9%                  | - 25.8%                    | 2.7              | - 46.0%                               | - 18.4%                    | 88               | - 23.5%                  | - 8.3%                     |  |

## **Anson County, NC**

|                        | Total<br>Showings |                          |                            | (9               | Buyer Interest<br>(Showings/Listings) |                            |                  | Managed<br>Listings      |                            |  |
|------------------------|-------------------|--------------------------|----------------------------|------------------|---------------------------------------|----------------------------|------------------|--------------------------|----------------------------|--|
| Price Range            | December<br>2022  | Year-Over-Year<br>Change | Month-Over-Month<br>Change | December<br>2022 | Year-Over-Year<br>Change              | Month-Over-Month<br>Change | December<br>2022 | Year-Over-Year<br>Change | Month-Over-Month<br>Change |  |
| \$100,000 and Below    | 19                | - 34.5%                  | - 45.7%                    | 1.3              | - 23.5%                               | - 53.7%                    | 19               | - 36.7%                  | - 9.5%                     |  |
| \$100,001 to \$200,000 | 27                | - 70.0%                  | + 22.7%                    | 1.6              | - 62.8%                               | + 48.0%                    | 20               | - 20.0%                  | - 9.1%                     |  |
| \$200,001 to \$300,000 | 29                | - 38.3%                  | - 23.7%                    | 3.1              | - 47.5%                               | - 1.8%                     | 10               | + 25.0%                  | - 23.1%                    |  |
| \$300,001 and Above    | 13                | - 35.0%                  | + 116.7%                   | 1.3              | - 45.8%                               | + 66.7%                    | 15               | + 25.0%                  | 0.0%                       |  |
| Total                  | 88                | - 52.7%                  | - 12.9%                    | 1.8              | - 48.6%                               | - 8.9%                     | 64               | - 14.7%                  | - 9.9%                     |  |

## **Cabarrus County, NC**

|                        | Total<br>Showings |                          |                            | (                | Buyer Interest<br>(Showings/Listings) |                            |                  | Managed<br>Listings      |                            |  |
|------------------------|-------------------|--------------------------|----------------------------|------------------|---------------------------------------|----------------------------|------------------|--------------------------|----------------------------|--|
| Price Range            | December<br>2022  | Year-Over-Year<br>Change | Month-Over-Month<br>Change | December<br>2022 | Year-Over-Year<br>Change              | Month-Over-Month<br>Change | December<br>2022 | Year-Over-Year<br>Change | Month-Over-Month<br>Change |  |
| \$100,000 and Below    | 27                | - 25.0%                  | - 69.7%                    | 1.3              | - 13.3%                               | - 64.1%                    | 29               | - 25.6%                  | - 12.1%                    |  |
| \$100,001 to \$200,000 | 284               | - 67.2%                  | - 20.2%                    | 6.2              | - 50.8%                               | - 14.6%                    | 51               | - 39.3%                  | - 8.9%                     |  |
| \$200,001 to \$300,000 | 1,105             | - 32.6%                  | - 10.2%                    | 7.0              | - 46.2%                               | - 3.3%                     | 166              | + 24.8%                  | - 6.7%                     |  |
| \$300,001 and Above    | 2,332             | - 13.7%                  | - 7.1%                     | 5.6              | - 55.2%                               | + 3.1%                     | 458              | + 77.5%                  | - 12.3%                    |  |
| Total                  | 3,748             | - 28.5%                  | - 10.5%                    | 5.9              | - 50.8%                               | - 1.3%                     | 704              | + 37.0%                  | - 10.8%                    |  |

## **Charlotte MSA**

|                        | Total<br>Showings |                          |                            | (                | Buyer Interest<br>(Showings/Listings) |                            |                  | Managed<br>Listings      |                            |  |
|------------------------|-------------------|--------------------------|----------------------------|------------------|---------------------------------------|----------------------------|------------------|--------------------------|----------------------------|--|
| Price Range            | December<br>2022  | Year-Over-Year<br>Change | Month-Over-Month<br>Change | December<br>2022 | Year-Over-Year<br>Change              | Month-Over-Month<br>Change | December<br>2022 | Year-Over-Year<br>Change | Month-Over-Month<br>Change |  |
| \$100,000 and Below    | 555               | - 14.9%                  | - 0.7%                     | 2.1              | + 5.0%                                | + 2.4%                     | 386              | - 34.0%                  | - 9.8%                     |  |
| \$100,001 to \$200,000 | 3,327             | - 46.7%                  | - 19.7%                    | 5.7              | - 32.9%                               | - 2.7%                     | 656              | - 22.5%                  | - 16.3%                    |  |
| \$200,001 to \$300,000 | 8,573             | - 38.7%                  | - 9.9%                     | 6.1              | - 50.8%                               | - 0.6%                     | 1,525            | + 17.9%                  | - 9.7%                     |  |
| \$300,001 and Above    | 23,353            | - 18.1%                  | - 14.8%                    | 5.5              | - 47.6%                               | - 1.6%                     | 4,722            | + 44.6%                  | - 14.9%                    |  |
| Total                  | 35,808            | - 27.5%                  | - 14.0%                    | 5.5              | - 45.5%                               | - 1.5%                     | 7,289            | + 21.7%                  | - 13.7%                    |  |

## **Chester County, SC**

|                        | Total<br>Showings |                          |                            | (                | Buyer Interest<br>(Showings/Listings) |                            |                  | Managed<br>Listings      |                            |  |
|------------------------|-------------------|--------------------------|----------------------------|------------------|---------------------------------------|----------------------------|------------------|--------------------------|----------------------------|--|
| Price Range            | December<br>2022  | Year-Over-Year<br>Change | Month-Over-Month<br>Change | December<br>2022 | Year-Over-Year<br>Change              | Month-Over-Month<br>Change | December<br>2022 | Year-Over-Year<br>Change | Month-Over-Month<br>Change |  |
| \$100,000 and Below    | 72                | + 1.4%                   | + 71.4%                    | 2.6              | + 13.0%                               | + 85.3%                    | 37               | - 30.2%                  | - 7.5%                     |  |
| \$100,001 to \$200,000 | 71                | - 52.7%                  | + 18.3%                    | 2.4              | - 58.6%                               | + 26.5%                    | 32               | - 3.0%                   | - 5.9%                     |  |
| \$200,001 to \$300,000 | 56                | - 42.9%                  | - 31.7%                    | 2.7              | - 53.4%                               | - 24.3%                    | 23               | + 9.5%                   | - 11.5%                    |  |
| \$300,001 and Above    | 40                | - 61.2%                  | + 8.1%                     | 1.9              | - 73.2%                               | - 15.6%                    | 19               | 0.0%                     | - 5.0%                     |  |
| Total                  | 239               | - 43.4%                  | + 8.1%                     | 2.4              | - 50.0%                               | + 11.7%                    | 111              | - 11.9%                  | - 7.5%                     |  |

## **Chesterfield County, SC**

|                        | Total<br>Showings |                          |                            | (9               | Buyer Interest<br>(Showings/Listings) |                            |                  | Managed<br>Listings      |                            |  |
|------------------------|-------------------|--------------------------|----------------------------|------------------|---------------------------------------|----------------------------|------------------|--------------------------|----------------------------|--|
| Price Range            | December<br>2022  | Year-Over-Year<br>Change | Month-Over-Month<br>Change | December<br>2022 | Year-Over-Year<br>Change              | Month-Over-Month<br>Change | December<br>2022 | Year-Over-Year<br>Change | Month-Over-Month<br>Change |  |
| \$100,000 and Below    | 1                 | - 90.0%                  | - 75.0%                    | 0.3              | - 87.0%                               | - 25.0%                    | 7                | - 30.0%                  | 0.0%                       |  |
| \$100,001 to \$200,000 | 22                | - 29.0%                  | - 15.4%                    | 2.4              | - 4.0%                                | - 31.6%                    | 9                | - 43.8%                  | + 12.5%                    |  |
| \$200,001 to \$300,000 | 10                | - 61.5%                  | - 47.4%                    | 1.8              | - 40.0%                               | - 37.5%                    | 9                | - 55.0%                  | - 10.0%                    |  |
| \$300,001 and Above    | 2                 | - 88.2%                  | - 75.0%                    | 2.0              | - 64.9%                               | - 25.0%                    | 1                | - 83.3%                  | - 66.7%                    |  |
| Total                  | 35                | - 58.3%                  | - 38.6%                    | 1.8              | - 40.0%                               | - 33.3%                    | 26               | - 50.0%                  | - 7.1%                     |  |

## **Cleveland County, NC**

|                        | Total<br>Showings |                          |                            | (6               | Buyer Interest<br>(Showings/Listings) |                            |                  | Managed<br>Listings      |                            |  |
|------------------------|-------------------|--------------------------|----------------------------|------------------|---------------------------------------|----------------------------|------------------|--------------------------|----------------------------|--|
| Price Range            | December<br>2022  | Year-Over-Year<br>Change | Month-Over-Month<br>Change | December<br>2022 | Year-Over-Year<br>Change              | Month-Over-Month<br>Change | December<br>2022 | Year-Over-Year<br>Change | Month-Over-Month<br>Change |  |
| \$100,000 and Below    | 122               | - 14.7%                  | - 21.8%                    | 3.9              | + 8.3%                                | + 2.6%                     | 51               | - 40.0%                  | - 17.7%                    |  |
| \$100,001 to \$200,000 | 282               | - 38.4%                  | - 25.6%                    | 3.4              | - 40.4%                               | - 15.8%                    | 88               | - 6.4%                   | - 16.2%                    |  |
| \$200,001 to \$300,000 | 268               | + 8.1%                   | - 23.2%                    | 3.2              | - 38.5%                               | - 14.5%                    | 90               | + 73.1%                  | - 15.1%                    |  |
| \$300,001 and Above    | 205               | - 41.9%                  | - 4.7%                     | 2.6              | - 55.2%                               | + 2.3%                     | 84               | + 13.5%                  | - 9.7%                     |  |
| Total                  | 877               | - 27.0%                  | - 20.2%                    | 3.2              | - 38.5%                               | - 9.9%                     | 313              | + 2.6%                   | - 14.5%                    |  |

# **City of Charlotte, NC**

|                        | Total<br>Showings |                          |                            | (9               | Buyer Interest<br>(Showings/Listings) |                            |                  | Managed<br>Listings      |                            |  |
|------------------------|-------------------|--------------------------|----------------------------|------------------|---------------------------------------|----------------------------|------------------|--------------------------|----------------------------|--|
| Price Range            | December<br>2022  | Year-Over-Year<br>Change | Month-Over-Month<br>Change | December<br>2022 | Year-Over-Year<br>Change              | Month-Over-Month<br>Change | December<br>2022 | Year-Over-Year<br>Change | Month-Over-Month<br>Change |  |
| \$100,000 and Below    | 22                | - 57.7%                  | - 59.3%                    | 1.0              | - 37.5%                               | - 56.9%                    | 33               | - 31.3%                  | - 13.2%                    |  |
| \$100,001 to \$200,000 | 816               | - 58.7%                  | - 7.2%                     | 8.2              | - 34.9%                               | + 13.0%                    | 104              | - 38.1%                  | - 18.8%                    |  |
| \$200,001 to \$300,000 | 2,851             | - 52.3%                  | - 15.2%                    | 7.4              | - 51.6%                               | + 0.9%                     | 412              | - 2.4%                   | - 15.6%                    |  |
| \$300,001 and Above    | 9,599             | - 24.0%                  | - 16.6%                    | 6.0              | - 46.4%                               | + 1.0%                     | 1,738            | + 37.9%                  | - 18.4%                    |  |
| Total                  | 13,288            | - 35.6%                  | - 15.9%                    | 6.3              | - 48.4%                               | + 1.5%                     | 2,287            | + 20.5%                  | - 17.9%                    |  |

## **Concord**, NC

|                        | Total<br>Showings |                          |                            | (                | Buyer Interest<br>(Showings/Listings) |                            |                  | Managed<br>Listings      |                            |  |
|------------------------|-------------------|--------------------------|----------------------------|------------------|---------------------------------------|----------------------------|------------------|--------------------------|----------------------------|--|
| Price Range            | December<br>2022  | Year-Over-Year<br>Change | Month-Over-Month<br>Change | December<br>2022 | Year-Over-Year<br>Change              | Month-Over-Month<br>Change | December<br>2022 | Year-Over-Year<br>Change | Month-Over-Month<br>Change |  |
| \$100,000 and Below    | 25                | + 92.3%                  | - 67.9%                    | 2.3              | + 130.0%                              | - 60.1%                    | 16               | - 20.0%                  | - 15.8%                    |  |
| \$100,001 to \$200,000 | 190               | - 58.6%                  | - 16.3%                    | 8.2              | - 35.9%                               | - 5.5%                     | 25               | - 43.2%                  | - 10.7%                    |  |
| \$200,001 to \$300,000 | 550               | - 45.9%                  | - 20.2%                    | 7.3              | - 46.7%                               | - 11.3%                    | 76               | - 2.6%                   | - 10.6%                    |  |
| \$300,001 and Above    | 1,393             | - 14.7%                  | - 8.2%                     | 5.8              | - 55.7%                               | + 0.6%                     | 260              | + 67.7%                  | - 11.6%                    |  |
| Total                  | 2,158             | - 30.9%                  | - 14.1%                    | 6.2              | - 50.8%                               | - 5.0%                     | 377              | + 26.9%                  | - 11.5%                    |  |

## **Davidson, NC**

|                        | Total<br>Showings |                          |                            | (9               | Buyer Interest<br>(Showings/Listings) |                            |                  | Managed<br>Listings      |                            |  |
|------------------------|-------------------|--------------------------|----------------------------|------------------|---------------------------------------|----------------------------|------------------|--------------------------|----------------------------|--|
| Price Range            | December<br>2022  | Year-Over-Year<br>Change | Month-Over-Month<br>Change | December<br>2022 | Year-Over-Year<br>Change              | Month-Over-Month<br>Change | December<br>2022 | Year-Over-Year<br>Change | Month-Over-Month<br>Change |  |
| \$100,000 and Below    | 0                 | 0.0%                     | 0.0%                       | 0.0              | 0.0%                                  | 0.0%                       | 0                | - 100.0%                 | 0.0%                       |  |
| \$100,001 to \$200,000 | 9                 | - 25.0%                  | - 25.0%                    | 8.0              | + 116.2%                              | + 33.3%                    | 2                | - 50.0%                  | - 50.0%                    |  |
| \$200,001 to \$300,000 | 18                | - 77.8%                  | - 30.8%                    | 3.6              | - 82.3%                               | - 30.8%                    | 6                | 0.0%                     | 0.0%                       |  |
| \$300,001 and Above    | 257               | - 24.6%                  | - 38.4%                    | 4.8              | - 37.7%                               | - 18.6%                    | 61               | + 15.1%                  | - 22.8%                    |  |
| Total                  | 284               | - 34.6%                  | - 37.6%                    | 4.7              | - 44.0%                               | - 18.8%                    | 69               | + 7.8%                   | - 22.5%                    |  |

## **Denver, NC**

|                        | Total<br>Showings |                          |                            | (                | Buyer Interest<br>(Showings/Listings) |                            |                  | Managed<br>Listings      |                            |  |
|------------------------|-------------------|--------------------------|----------------------------|------------------|---------------------------------------|----------------------------|------------------|--------------------------|----------------------------|--|
| Price Range            | December<br>2022  | Year-Over-Year<br>Change | Month-Over-Month<br>Change | December<br>2022 | Year-Over-Year<br>Change              | Month-Over-Month<br>Change | December<br>2022 | Year-Over-Year<br>Change | Month-Over-Month<br>Change |  |
| \$100,000 and Below    | 18                | + 80.0%                  | + 200.0%                   | 3.5              | + 337.5%                              | + 250.0%                   | 9                | - 64.0%                  | 0.0%                       |  |
| \$100,001 to \$200,000 | 22                | + 15.8%                  | - 76.3%                    | 2.4              | 0.0%                                  | - 71.1%                    | 10               | - 9.1%                   | - 16.7%                    |  |
| \$200,001 to \$300,000 | 83                | + 654.5%                 | + 23.9%                    | 8.8              | + 252.0%                              | - 2.5%                     | 12               | + 50.0%                  | + 20.0%                    |  |
| \$300,001 and Above    | 533               | - 6.2%                   | - 12.9%                    | 5.3              | - 39.8%                               | - 3.5%                     | 110              | + 31.0%                  | - 11.3%                    |  |
| Total                  | 656               | + 7.9%                   | - 15.7%                    | 5.3              | - 24.3%                               | - 8.7%                     | 141              | + 10.2%                  | - 9.0%                     |  |

## Fort Mill, SC

|                        |                  | Total<br>Showin          |                            | (                | Buyer Inte<br>Showings/L |                            | Managed<br>Listings |                          |                            |
|------------------------|------------------|--------------------------|----------------------------|------------------|--------------------------|----------------------------|---------------------|--------------------------|----------------------------|
| Price Range            | December<br>2022 | Year-Over-Year<br>Change | Month-Over-Month<br>Change | December<br>2022 | Year-Over-Year<br>Change | Month-Over-Month<br>Change | December<br>2022    | Year-Over-Year<br>Change | Month-Over-Month<br>Change |
| \$100,000 and Below    | 5                | + 400.0%                 | —                          | 1.7              | + 466.7%                 |                            | 3                   | - 25.0%                  | + 50.0%                    |
| \$100,001 to \$200,000 | 35               | - 72.9%                  | + 29.6%                    | 4.4              | - 65.1%                  | + 29.6%                    | 8                   | - 38.5%                  | - 11.1%                    |
| \$200,001 to \$300,000 | 147              | - 65.2%                  | - 45.1%                    | 6.1              | - 62.6%                  | - 31.4%                    | 25                  | - 10.7%                  | - 19.4%                    |
| \$300,001 and Above    | 945              | - 16.3%                  | - 11.8%                    | 6.1              | - 56.7%                  | - 8.7%                     | 164                 | + 69.1%                  | - 6.3%                     |
| Total                  | 1,132            | - 32.7%                  | - 17.1%                    | 6.0              | - 57.4%                  | - 12.8%                    | 200                 | + 40.8%                  | - 7.8%                     |

## **Gaston County, NC**

|                        | Total<br>Showings |                          |                            | (9               | Buyer Interest<br>(Showings/Listings) |                            |                  | Managed<br>Listings      |                            |  |
|------------------------|-------------------|--------------------------|----------------------------|------------------|---------------------------------------|----------------------------|------------------|--------------------------|----------------------------|--|
| Price Range            | December<br>2022  | Year-Over-Year<br>Change | Month-Over-Month<br>Change | December<br>2022 | Year-Over-Year<br>Change              | Month-Over-Month<br>Change | December<br>2022 | Year-Over-Year<br>Change | Month-Over-Month<br>Change |  |
| \$100,000 and Below    | 157               | - 4.8%                   | + 60.2%                    | 3.5              | + 34.6%                               | + 84.6%                    | 67               | - 35.0%                  | - 13.0%                    |  |
| \$100,001 to \$200,000 | 701               | - 29.8%                  | - 25.4%                    | 6.4              | - 13.5%                               | + 3.3%                     | 120              | - 16.7%                  | - 24.1%                    |  |
| \$200,001 to \$300,000 | 1,197             | - 11.2%                  | - 14.0%                    | 4.9              | - 51.0%                               | - 7.4%                     | 262              | + 69.0%                  | - 8.4%                     |  |
| \$300,001 and Above    | 1,093             | - 8.3%                   | - 22.4%                    | 3.7              | - 48.6%                               | - 16.9%                    | 328              | + 63.2%                  | - 8.1%                     |  |
| Total                  | 3,148             | - 15.0%                  | - 18.0%                    | 4.6              | - 38.7%                               | - 7.1%                     | 777              | + 28.9%                  | - 11.5%                    |  |

## Gastonia, NC

| Total<br>Showings      |                  |                          |                            | (                | Buyer Interest<br>(Showings/Listings) |                            |                  | Managed<br>Listings      |                            |  |
|------------------------|------------------|--------------------------|----------------------------|------------------|---------------------------------------|----------------------------|------------------|--------------------------|----------------------------|--|
| Price Range            | December<br>2022 | Year-Over-Year<br>Change | Month-Over-Month<br>Change | December<br>2022 | Year-Over-Year<br>Change              | Month-Over-Month<br>Change | December<br>2022 | Year-Over-Year<br>Change | Month-Over-Month<br>Change |  |
| \$100,000 and Below    | 56               | + 60.0%                  | - 8.2%                     | 4.2              | + 180.0%                              | + 18.5%                    | 22               | - 37.1%                  | - 21.4%                    |  |
| \$100,001 to \$200,000 | 421              | - 27.5%                  | + 25.7%                    | 8.0              | + 2.6%                                | + 58.5%                    | 59               | - 24.4%                  | - 11.9%                    |  |
| \$200,001 to \$300,000 | 635              | + 1.6%                   | - 25.5%                    | 4.9              | - 50.0%                               | - 12.9%                    | 140              | + 97.2%                  | - 15.7%                    |  |
| \$300,001 and Above    | 551              | + 36.4%                  | - 4.5%                     | 3.8              | - 50.6%                               | - 11.5%                    | 160              | + 150.0%                 | + 3.2%                     |  |
| Total                  | 1,663            | + 1.1%                   | - 8.9%                     | 4.9              | - 38.0%                               | - 0.6%                     | 381              | + 53.6%                  | - 8.4%                     |  |

## Huntersville, NC

|                        | Total<br>Showings |                          |                            | (                | Buyer Interest<br>(Showings/Listings) |                            |                  | Managed<br>Listings      |                            |  |
|------------------------|-------------------|--------------------------|----------------------------|------------------|---------------------------------------|----------------------------|------------------|--------------------------|----------------------------|--|
| Price Range            | December<br>2022  | Year-Over-Year<br>Change | Month-Over-Month<br>Change | December<br>2022 | Year-Over-Year<br>Change              | Month-Over-Month<br>Change | December<br>2022 | Year-Over-Year<br>Change | Month-Over-Month<br>Change |  |
| \$100,000 and Below    | 1                 | 0.0%                     | 0.0%                       | 0.0              | - 100.0%                              | 0.0%                       | 1                | - 90.0%                  | - 75.0%                    |  |
| \$100,001 to \$200,000 | 0                 | - 100.0%                 | 0.0%                       | 0.0              | - 100.0%                              | 0.0%                       | 5                | - 28.6%                  | 0.0%                       |  |
| \$200,001 to \$300,000 | 62                | - 62.4%                  | + 169.6%                   | 10.3             | - 37.2%                               | + 79.7%                    | 7                | - 53.3%                  | + 16.7%                    |  |
| \$300,001 and Above    | 993               | - 34.5%                  | - 12.0%                    | 6.9              | - 48.1%                               | + 5.1%                     | 164              | + 13.1%                  | - 15.0%                    |  |
| Total                  | 1,056             | - 38.6%                  | - 8.3%                     | 6.8              | - 46.5%                               | + 7.9%                     | 177              | 0.0%                     | - 14.9%                    |  |

## **Iredell County, NC**

|                        | Total<br>Showings |                          |                            | (                | Buyer Interest<br>(Showings/Listings) |                            |                  | Managed<br>Listings      |                            |  |
|------------------------|-------------------|--------------------------|----------------------------|------------------|---------------------------------------|----------------------------|------------------|--------------------------|----------------------------|--|
| Price Range            | December<br>2022  | Year-Over-Year<br>Change | Month-Over-Month<br>Change | December<br>2022 | Year-Over-Year<br>Change              | Month-Over-Month<br>Change | December<br>2022 | Year-Over-Year<br>Change | Month-Over-Month<br>Change |  |
| \$100,000 and Below    | 86                | - 37.7%                  | + 13.2%                    | 2.1              | + 23.5%                               | + 58.7%                    | 84               | - 50.9%                  | - 17.6%                    |  |
| \$100,001 to \$200,000 | 319               | - 44.4%                  | - 9.6%                     | 4.6              | - 32.4%                               | + 5.7%                     | 80               | - 32.2%                  | - 15.8%                    |  |
| \$200,001 to \$300,000 | 567               | - 30.1%                  | - 32.3%                    | 4.5              | - 44.4%                               | - 18.3%                    | 137              | + 22.3%                  | - 18.0%                    |  |
| \$300,001 and Above    | 1,581             | - 20.6%                  | - 23.0%                    | 4.0              | - 47.4%                               | - 11.7%                    | 459              | + 41.2%                  | - 13.7%                    |  |
| Total                  | 2,553             | - 27.3%                  | - 23.1%                    | 4.0              | - 41.2%                               | - 10.2%                    | 760              | + 4.7%                   | - 15.2%                    |  |

## Kannapolis, NC

|                        | Total<br>Showings |                          |                            | (                | Buyer Interest<br>(Showings/Listings) |                            |                  | Managed<br>Listings      |                            |  |
|------------------------|-------------------|--------------------------|----------------------------|------------------|---------------------------------------|----------------------------|------------------|--------------------------|----------------------------|--|
| Price Range            | December<br>2022  | Year-Over-Year<br>Change | Month-Over-Month<br>Change | December<br>2022 | Year-Over-Year<br>Change              | Month-Over-Month<br>Change | December<br>2022 | Year-Over-Year<br>Change | Month-Over-Month<br>Change |  |
| \$100,000 and Below    | 16                | + 45.5%                  | + 100.0%                   | 2.5              | + 92.3%                               | + 350.0%                   | 10               | - 37.5%                  | - 23.1%                    |  |
| \$100,001 to \$200,000 | 132               | - 75.0%                  | - 61.4%                    | 7.1              | - 42.3%                               | - 35.9%                    | 21               | - 56.3%                  | - 38.2%                    |  |
| \$200,001 to \$300,000 | 582               | - 7.9%                   | 0.0%                       | 7.3              | - 36.0%                               | + 10.5%                    | 83               | + 43.1%                  | - 7.8%                     |  |
| \$300,001 and Above    | 318               | + 30.3%                  | + 2.9%                     | 4.6              | - 39.5%                               | + 28.5%                    | 77               | + 102.6%                 | - 20.6%                    |  |
| Total                  | 1,048             | - 26.0%                  | - 15.6%                    | 6.1              | - 40.8%                               | + 3.9%                     | 191              | + 19.4%                  | - 18.4%                    |  |

## Lake Norman

|                        | Total<br>Showings |                          |                            | (                | Buyer Inte<br>Showings/L |                            | Managed<br>Listings |                          |                            |
|------------------------|-------------------|--------------------------|----------------------------|------------------|--------------------------|----------------------------|---------------------|--------------------------|----------------------------|
| Price Range            | December<br>2022  | Year-Over-Year<br>Change | Month-Over-Month<br>Change | December<br>2022 | Year-Over-Year<br>Change | Month-Over-Month<br>Change | December<br>2022    | Year-Over-Year<br>Change | Month-Over-Month<br>Change |
| \$100,000 and Below    | 22                | 0.0%                     | + 29.4%                    | 0.7              | + 75.0%                  | + 49.4%                    | 43                  | - 43.4%                  | - 6.5%                     |
| \$100,001 to \$200,000 | 60                | + 42.9%                  | - 51.2%                    | 3.3              | + 94.1%                  | - 39.9%                    | 27                  | - 25.0%                  | - 15.6%                    |
| \$200,001 to \$300,000 | 84                | - 63.2%                  | - 43.2%                    | 3.1              | - 49.2%                  | - 28.7%                    | 34                  | - 33.3%                  | - 19.0%                    |
| \$300,001 and Above    | 1,580             | - 25.4%                  | - 25.6%                    | 4.5              | - 44.4%                  | - 15.6%                    | 390                 | + 20.0%                  | - 12.2%                    |
| Total                  | 1,746             | - 27.6%                  | - 27.6%                    | 4.2              | - 39.1%                  | - 17.2%                    | 494                 | + 1.2%                   | - 12.4%                    |

## Lake Wylie

|                        | Total<br>Showings |                          |                            | (                | Buyer Interest<br>(Showings/Listings) |                            |                  | Managed<br>Listings      |                            |  |
|------------------------|-------------------|--------------------------|----------------------------|------------------|---------------------------------------|----------------------------|------------------|--------------------------|----------------------------|--|
| Price Range            | December<br>2022  | Year-Over-Year<br>Change | Month-Over-Month<br>Change | December<br>2022 | Year-Over-Year<br>Change              | Month-Over-Month<br>Change | December<br>2022 | Year-Over-Year<br>Change | Month-Over-Month<br>Change |  |
| \$100,000 and Below    | 4                 | - 91.7%                  | + 100.0%                   | 0.6              | - 62.5%                               | + 185.7%                   | 13               | - 67.5%                  | - 18.8%                    |  |
| \$100,001 to \$200,000 | 7                 | - 58.8%                  | - 50.0%                    | 0.9              | 0.0%                                  | - 21.3%                    | 14               | - 22.2%                  | - 12.5%                    |  |
| \$200,001 to \$300,000 | 75                | - 49.7%                  | + 150.0%                   | 4.6              | - 32.4%                               | + 136.0%                   | 24               | - 25.0%                  | + 4.3%                     |  |
| \$300,001 and Above    | 769               | - 29.8%                  | - 18.1%                    | 4.5              | - 45.8%                               | - 2.2%                     | 192              | + 22.3%                  | - 17.2%                    |  |
| Total                  | 855               | - 34.7%                  | - 13.2%                    | 4.2              | - 40.8%                               | + 2.7%                     | 243              | - 1.6%                   | - 15.3%                    |  |

## Lancaster County, SC

|                        | Total<br>Showings |                          | (                          | Buyer Interest<br>(Showings/Listings) |                          |                            | Managed<br>Listings |                          |                            |
|------------------------|-------------------|--------------------------|----------------------------|---------------------------------------|--------------------------|----------------------------|---------------------|--------------------------|----------------------------|
| Price Range            | December<br>2022  | Year-Over-Year<br>Change | Month-Over-Month<br>Change | December<br>2022                      | Year-Over-Year<br>Change | Month-Over-Month<br>Change | December<br>2022    | Year-Over-Year<br>Change | Month-Over-Month<br>Change |
| \$100,000 and Below    | 21                | - 70.4%                  | - 4.5%                     | 1.0                                   | - 73.7%                  | - 14.3%                    | 30                  | - 26.8%                  | + 3.4%                     |
| \$100,001 to \$200,000 | 196               | - 38.8%                  | - 37.8%                    | 3.8                                   | - 25.5%                  | - 24.3%                    | 63                  | - 4.5%                   | - 14.9%                    |
| \$200,001 to \$300,000 | 314               | - 5.1%                   | + 46.7%                    | 4.3                                   | - 28.3%                  | + 58.1%                    | 83                  | + 25.8%                  | - 5.7%                     |
| \$300,001 and Above    | 854               | - 18.3%                  | - 18.6%                    | 4.2                                   | - 58.4%                  | - 9.8%                     | 231                 | + 61.5%                  | - 10.8%                    |
| Total                  | 1,385             | - 21.6%                  | - 13.4%                    | 4.0                                   | - 45.9%                  | - 4.4%                     | 407                 | + 28.8%                  | - 9.6%                     |

## **Lincoln County, NC**

|                        | Total<br>Showings |                          |                            | (                | Buyer Interest<br>(Showings/Listings) |                            |                  | Managed<br>Listings      |                            |  |
|------------------------|-------------------|--------------------------|----------------------------|------------------|---------------------------------------|----------------------------|------------------|--------------------------|----------------------------|--|
| Price Range            | December<br>2022  | Year-Over-Year<br>Change | Month-Over-Month<br>Change | December<br>2022 | Year-Over-Year<br>Change              | Month-Over-Month<br>Change | December<br>2022 | Year-Over-Year<br>Change | Month-Over-Month<br>Change |  |
| \$100,000 and Below    | 52                | + 173.7%                 | - 14.8%                    | 2.0              | + 400.0%                              | - 37.9%                    | 42               | - 44.0%                  | - 12.5%                    |  |
| \$100,001 to \$200,000 | 118               | - 51.6%                  | - 57.9%                    | 3.8              | - 30.9%                               | - 48.7%                    | 37               | - 31.5%                  | - 15.9%                    |  |
| \$200,001 to \$300,000 | 313               | - 9.0%                   | + 8.7%                     | 5.6              | - 41.7%                               | + 21.7%                    | 61               | + 27.1%                  | - 9.0%                     |  |
| \$300,001 and Above    | 872               | + 28.2%                  | - 9.1%                     | 4.8              | - 36.0%                               | - 2.3%                     | 201              | + 47.8%                  | - 8.6%                     |  |
| Total                  | 1,355             | + 5.3%                   | - 14.7%                    | 4.7              | - 29.9%                               | - 7.2%                     | 341              | + 8.9%                   | - 10.0%                    |  |

## Lincolnton, NC

|                        | Total<br>Showings |                          |                            | (                | Buyer Interest<br>(Showings/Listings) |                            |                  | Managed<br>Listings      |                            |  |
|------------------------|-------------------|--------------------------|----------------------------|------------------|---------------------------------------|----------------------------|------------------|--------------------------|----------------------------|--|
| Price Range            | December<br>2022  | Year-Over-Year<br>Change | Month-Over-Month<br>Change | December<br>2022 | Year-Over-Year<br>Change              | Month-Over-Month<br>Change | December<br>2022 | Year-Over-Year<br>Change | Month-Over-Month<br>Change |  |
| \$100,000 and Below    | 21                | + 16.7%                  | - 63.8%                    | 1.6              | - 27.3%                               | - 64.5%                    | 17               | - 43.3%                  | - 22.7%                    |  |
| \$100,001 to \$200,000 | 61                | - 64.1%                  | - 63.9%                    | 3.3              | - 57.1%                               | - 58.6%                    | 20               | - 13.0%                  | - 13.0%                    |  |
| \$200,001 to \$300,000 | 195               | - 25.0%                  | + 25.8%                    | 5.0              | - 52.4%                               | + 32.7%                    | 40               | + 21.2%                  | - 2.4%                     |  |
| \$300,001 and Above    | 160               | + 97.5%                  | - 34.4%                    | 3.8              | - 19.1%                               | - 30.3%                    | 47               | + 56.7%                  | - 9.6%                     |  |
| Total                  | 437               | - 17.4%                  | - 30.2%                    | 4.0              | - 48.1%                               | - 24.1%                    | 124              | + 6.9%                   | - 10.1%                    |  |

## **Matthews**, NC

|                        | Total<br>Showings |                          |                            | (                | Buyer Interest<br>(Showings/Listings) |                            |                  | Managed<br>Listings      |                            |  |
|------------------------|-------------------|--------------------------|----------------------------|------------------|---------------------------------------|----------------------------|------------------|--------------------------|----------------------------|--|
| Price Range            | December<br>2022  | Year-Over-Year<br>Change | Month-Over-Month<br>Change | December<br>2022 | Year-Over-Year<br>Change              | Month-Over-Month<br>Change | December<br>2022 | Year-Over-Year<br>Change | Month-Over-Month<br>Change |  |
| \$100,000 and Below    | 0                 | - 100.0%                 | - 100.0%                   | 0.0              | - 100.0%                              | - 100.0%                   | 2                | 0.0%                     | 0.0%                       |  |
| \$100,001 to \$200,000 | 2                 | - 50.0%                  | - 33.3%                    | 0.7              | - 12.5%                               | - 33.3%                    | 3                | - 40.0%                  | 0.0%                       |  |
| \$200,001 to \$300,000 | 111               | - 53.4%                  | + 6.7%                     | 10.3             | - 52.3%                               | + 54.5%                    | 11               | - 15.4%                  | - 35.3%                    |  |
| \$300,001 and Above    | 1,012             | - 15.7%                  | - 13.2%                    | 8.5              | - 39.7%                               | + 12.5%                    | 140              | + 37.3%                  | - 21.3%                    |  |
| Total                  | 1,125             | - 22.0%                  | - 11.9%                    | 8.3              | - 41.1%                               | + 14.2%                    | 156              | + 27.9%                  | - 22.0%                    |  |

## **Mecklenburg County, NC**

|                        | Total<br>Showings |                          |                            | (9               | Buyer Inte<br>Showings/L |                            | Managed<br>Listings |                          |                            |
|------------------------|-------------------|--------------------------|----------------------------|------------------|--------------------------|----------------------------|---------------------|--------------------------|----------------------------|
| Price Range            | December<br>2022  | Year-Over-Year<br>Change | Month-Over-Month<br>Change | December<br>2022 | Year-Over-Year<br>Change | Month-Over-Month<br>Change | December<br>2022    | Year-Over-Year<br>Change | Month-Over-Month<br>Change |
| \$100,000 and Below    | 25                | - 54.5%                  | - 56.1%                    | 1.0              | - 23.1%                  | - 53.2%                    | 37                  | - 41.3%                  | - 17.8%                    |
| \$100,001 to \$200,000 | 817               | - 60.2%                  | - 7.9%                     | 7.0              | - 40.2%                  | + 10.5%                    | 122                 | - 34.8%                  | - 17.6%                    |
| \$200,001 to \$300,000 | 3,167             | - 52.0%                  | - 12.9%                    | 7.5              | - 51.6%                  | + 2.3%                     | 451                 | - 5.5%                   | - 14.4%                    |
| \$300,001 and Above    | 12,240            | - 23.1%                  | - 15.8%                    | 6.1              | - 45.5%                  | + 1.1%                     | 2,220               | + 36.4%                  | - 17.7%                    |
| Total                  | 16,249            | - 34.0%                  | - 15.0%                    | 6.3              | - 47.1%                  | + 1.7%                     | 2,830               | + 20.2%                  | - 17.2%                    |

## Monroe, NC

|                        | Total<br>Showings |                          |                            | (                | Buyer Interest<br>(Showings/Listings) |                            |                  | Managed<br>Listings      |                            |  |
|------------------------|-------------------|--------------------------|----------------------------|------------------|---------------------------------------|----------------------------|------------------|--------------------------|----------------------------|--|
| Price Range            | December<br>2022  | Year-Over-Year<br>Change | Month-Over-Month<br>Change | December<br>2022 | Year-Over-Year<br>Change              | Month-Over-Month<br>Change | December<br>2022 | Year-Over-Year<br>Change | Month-Over-Month<br>Change |  |
| \$100,000 and Below    | 16                | + 700.0%                 | + 100.0%                   | 0.3              | _                                     | - 10.0%                    | 13               | + 30.0%                  | + 8.3%                     |  |
| \$100,001 to \$200,000 | 165               | - 10.3%                  | - 11.3%                    | 7.5              | - 24.2%                               | + 0.8%                     | 24               | - 17.2%                  | - 14.3%                    |  |
| \$200,001 to \$300,000 | 328               | + 3.1%                   | + 24.7%                    | 6.7              | - 46.0%                               | + 14.6%                    | 51               | + 82.1%                  | + 8.5%                     |  |
| \$300,001 and Above    | 683               | - 7.5%                   | + 11.6%                    | 4.5              | - 44.4%                               | + 17.9%                    | 165              | + 41.0%                  | - 8.8%                     |  |
| Total                  | 1,192             | - 4.0%                   | + 11.5%                    | 5.1              | - 41.4%                               | + 13.6%                    | 253              | + 37.5%                  | - 5.6%                     |  |

## **Montgomery County, NC**

|                        |                  | Total<br>Showin          |                            | (9               | Buyer Inte<br>Showings/L |                            | Managed<br>Listings |                          |                            |
|------------------------|------------------|--------------------------|----------------------------|------------------|--------------------------|----------------------------|---------------------|--------------------------|----------------------------|
| Price Range            | December<br>2022 | Year-Over-Year<br>Change | Month-Over-Month<br>Change | December<br>2022 | Year-Over-Year<br>Change | Month-Over-Month<br>Change | December<br>2022    | Year-Over-Year<br>Change | Month-Over-Month<br>Change |
| \$100,000 and Below    | 29               | - 17.1%                  | - 17.1%                    | 0.6              | - 40.0%                  | - 27.6%                    | 77                  | - 3.8%                   | - 4.9%                     |
| \$100,001 to \$200,000 | 43               | - 4.4%                   | - 36.8%                    | 1.6              | 0.0%                     | - 17.0%                    | 37                  | + 5.7%                   | - 14.0%                    |
| \$200,001 to \$300,000 | 20               | - 37.5%                  | - 23.1%                    | 1.5              | - 48.3%                  | - 24.1%                    | 13                  | 0.0%                     | - 7.1%                     |
| \$300,001 and Above    | 38               | - 49.3%                  | - 44.1%                    | 1.7              | - 48.5%                  | - 15.9%                    | 25                  | - 19.4%                  | - 21.9%                    |
| Total                  | 130              | - 30.5%                  | - 34.0%                    | 1.2              | - 40.0%                  | - 21.0%                    | 152                 | - 4.4%                   | - 10.6%                    |

## **Mooresville, NC**

|                        | Total<br>Showings |                          |                            | (                | Buyer Inte<br>Showings/L |                            | Managed<br>Listings |                          |                            |
|------------------------|-------------------|--------------------------|----------------------------|------------------|--------------------------|----------------------------|---------------------|--------------------------|----------------------------|
| Price Range            | December<br>2022  | Year-Over-Year<br>Change | Month-Over-Month<br>Change | December<br>2022 | Year-Over-Year<br>Change | Month-Over-Month<br>Change | December<br>2022    | Year-Over-Year<br>Change | Month-Over-Month<br>Change |
| \$100,000 and Below    | 27                | + 350.0%                 | + 575.0%                   | 4.5              | + 1,400.0%               |                            | 12                  | - 57.1%                  | - 7.7%                     |
| \$100,001 to \$200,000 | 25                | - 83.7%                  | + 66.7%                    | 2.9              | - 62.8%                  | + 53.3%                    | 10                  | - 67.7%                  | 0.0%                       |
| \$200,001 to \$300,000 | 161               | - 66.3%                  | - 39.2%                    | 5.4              | - 52.6%                  | - 14.6%                    | 34                  | - 33.3%                  | - 27.7%                    |
| \$300,001 and Above    | 1,213             | - 19.3%                  | - 23.1%                    | 4.9              | - 42.4%                  | - 8.6%                     | 271                 | + 27.8%                  | - 16.6%                    |
| Total                  | 1,426             | - 33.4%                  | - 23.4%                    | 4.9              | - 43.0%                  | - 8.1%                     | 327                 | + 1.6%                   | - 17.2%                    |

## **Rock Hill, SC**

|                        |                  | Total<br>Showings        |                            |                  | Buyer Inte<br>Showings/L |                            | Managed<br>Listings |                          |                            |
|------------------------|------------------|--------------------------|----------------------------|------------------|--------------------------|----------------------------|---------------------|--------------------------|----------------------------|
| Price Range            | December<br>2022 | Year-Over-Year<br>Change | Month-Over-Month<br>Change | December<br>2022 | Year-Over-Year<br>Change | Month-Over-Month<br>Change | December<br>2022    | Year-Over-Year<br>Change | Month-Over-Month<br>Change |
| \$100,000 and Below    | 34               | - 47.7%                  | + 30.8%                    | 3.0              | - 52.4%                  | + 62.5%                    | 24                  | - 22.6%                  | - 7.7%                     |
| \$100,001 to \$200,000 | 216              | - 57.9%                  | - 18.2%                    | 5.3              | - 44.2%                  | - 2.3%                     | 44                  | - 29.0%                  | - 15.4%                    |
| \$200,001 to \$300,000 | 562              | - 45.3%                  | - 21.0%                    | 5.8              | - 56.1%                  | - 8.8%                     | 99                  | + 19.3%                  | - 12.4%                    |
| \$300,001 and Above    | 799              | + 0.3%                   | - 2.9%                     | 5.8              | - 40.2%                  | + 11.2%                    | 158                 | + 62.9%                  | - 10.7%                    |
| Total                  | 1,611            | - 32.9%                  | - 11.7%                    | 5.6              | - 48.1%                  | + 2.1%                     | 325                 | + 19.0%                  | - 11.7%                    |

## Salisbury, NC

|                        | Total<br>Showings |                          |                            | (                | Buyer Inte<br>Showings/L |                            | Managed<br>Listings |                          |                            |
|------------------------|-------------------|--------------------------|----------------------------|------------------|--------------------------|----------------------------|---------------------|--------------------------|----------------------------|
| Price Range            | December<br>2022  | Year-Over-Year<br>Change | Month-Over-Month<br>Change | December<br>2022 | Year-Over-Year<br>Change | Month-Over-Month<br>Change | December<br>2022    | Year-Over-Year<br>Change | Month-Over-Month<br>Change |
| \$100,000 and Below    | 79                | - 27.5%                  | + 88.1%                    | 3.9              | + 25.8%                  | + 85.3%                    | 32                  | - 45.8%                  | - 13.5%                    |
| \$100,001 to \$200,000 | 292               | + 23.2%                  | - 7.0%                     | 6.2              | + 8.8%                   | - 2.1%                     | 51                  | + 10.9%                  | - 5.6%                     |
| \$200,001 to \$300,000 | 394               | - 28.0%                  | + 0.3%                     | 4.6              | - 51.6%                  | + 0.8%                     | 95                  | + 53.2%                  | - 2.1%                     |
| \$300,001 and Above    | 307               | + 55.1%                  | - 10.5%                    | 3.8              | - 25.5%                  | - 5.7%                     | 89                  | + 81.6%                  | - 10.1%                    |
| Total                  | 1,072             | - 1.7%                   | - 1.8%                     | 4.6              | - 27.0%                  | + 1.2%                     | 267                 | + 23.6%                  | - 7.0%                     |

## **Stanly County, NC**

|                        | Total<br>Showings |                          |                            | (                | Buyer Interest<br>(Showings/Listings) |                            |                  | Managed<br>Listings      |                            |  |
|------------------------|-------------------|--------------------------|----------------------------|------------------|---------------------------------------|----------------------------|------------------|--------------------------|----------------------------|--|
| Price Range            | December<br>2022  | Year-Over-Year<br>Change | Month-Over-Month<br>Change | December<br>2022 | Year-Over-Year<br>Change              | Month-Over-Month<br>Change | December<br>2022 | Year-Over-Year<br>Change | Month-Over-Month<br>Change |  |
| \$100,000 and Below    | 11                | - 80.7%                  | - 42.1%                    | 1.4              | - 57.6%                               | - 16.0%                    | 14               | - 51.7%                  | - 22.2%                    |  |
| \$100,001 to \$200,000 | 181               | - 46.4%                  | - 18.8%                    | 3.8              | - 44.1%                               | - 5.7%                     | 54               | - 14.3%                  | - 10.0%                    |  |
| \$200,001 to \$300,000 | 175               | + 12.9%                  | - 22.6%                    | 2.5              | - 45.7%                               | - 13.9%                    | 76               | + 100.0%                 | - 12.6%                    |  |
| \$300,001 and Above    | 221               | + 18.8%                  | - 19.6%                    | 3.0              | - 28.6%                               | - 12.7%                    | 95               | + 43.9%                  | - 12.8%                    |  |
| Total                  | 588               | - 20.1%                  | - 20.9%                    | 3.0              | - 41.2%                               | - 10.5%                    | 239              | + 21.9%                  | - 12.8%                    |  |

## Statesville, NC

|                        | Total<br>Showings |                          |                            | (                | Buyer Interest<br>(Showings/Listings) |                            |                  | Managed<br>Listings      |                            |  |
|------------------------|-------------------|--------------------------|----------------------------|------------------|---------------------------------------|----------------------------|------------------|--------------------------|----------------------------|--|
| Price Range            | December<br>2022  | Year-Over-Year<br>Change | Month-Over-Month<br>Change | December<br>2022 | Year-Over-Year<br>Change              | Month-Over-Month<br>Change | December<br>2022 | Year-Over-Year<br>Change | Month-Over-Month<br>Change |  |
| \$100,000 and Below    | 52                | - 54.0%                  | - 17.5%                    | 1.9              | - 9.5%                                | + 10.7%                    | 52               | - 56.3%                  | - 21.2%                    |  |
| \$100,001 to \$200,000 | 244               | - 30.3%                  | + 0.8%                     | 5.6              | - 23.3%                               | + 17.5%                    | 49               | - 25.8%                  | - 18.3%                    |  |
| \$200,001 to \$300,000 | 330               | + 26.0%                  | - 30.7%                    | 3.9              | - 30.4%                               | - 21.6%                    | 89               | + 85.4%                  | - 13.6%                    |  |
| \$300,001 and Above    | 232               | - 12.5%                  | - 21.4%                    | 2.3              | - 57.4%                               | - 15.3%                    | 126              | + 68.0%                  | - 3.8%                     |  |
| Total                  | 858               | - 13.3%                  | - 20.3%                    | 3.3              | - 35.3%                               | - 10.4%                    | 316              | + 2.6%                   | - 12.2%                    |  |

## **Union County, NC**

|                        | Total<br>Showings |                          |                            | (                | Buyer Inte<br>Showings/L |                            | Managed<br>Listings |                          |                            |
|------------------------|-------------------|--------------------------|----------------------------|------------------|--------------------------|----------------------------|---------------------|--------------------------|----------------------------|
| Price Range            | December<br>2022  | Year-Over-Year<br>Change | Month-Over-Month<br>Change | December<br>2022 | Year-Over-Year<br>Change | Month-Over-Month<br>Change | December<br>2022    | Year-Over-Year<br>Change | Month-Over-Month<br>Change |
| \$100,000 and Below    | 18                | + 200.0%                 | + 38.5%                    | 0.3              | + 50.0%                  | - 24.6%                    | 25                  | + 8.7%                   | - 3.8%                     |
| \$100,001 to \$200,000 | 240               | - 15.5%                  | - 1.2%                     | 6.9              | 0.0%                     | + 33.0%                    | 39                  | - 37.1%                  | - 27.8%                    |
| \$200,001 to \$300,000 | 618               | - 19.4%                  | + 11.4%                    | 6.7              | - 37.4%                  | + 8.2%                     | 104                 | + 14.3%                  | - 1.9%                     |
| \$300,001 and Above    | 2,761             | - 17.5%                  | - 14.6%                    | 5.7              | - 48.6%                  | + 1.2%                     | 549                 | + 41.1%                  | - 17.4%                    |
| Total                  | 3,637             | - 17.4%                  | - 10.1%                    | 5.7              | - 44.7%                  | + 4.1%                     | 717                 | + 26.9%                  | - 15.7%                    |