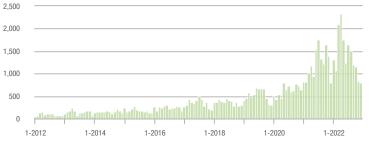

## **Charlotte MSA**

|                        | Total<br>Showings |                          |                            | (                | Buyer Interest<br>(Showings/Listings) |                            |                  | Managed<br>Listings      |                            |  |
|------------------------|-------------------|--------------------------|----------------------------|------------------|---------------------------------------|----------------------------|------------------|--------------------------|----------------------------|--|
| Price Range            | December<br>2022  | Year-Over-Year<br>Change | Month-Over-Month<br>Change | December<br>2022 | Year-Over-Year<br>Change              | Month-Over-Month<br>Change | December<br>2022 | Year-Over-Year<br>Change | Month-Over-Month<br>Change |  |
| \$100,000 and Below    | 555               | - 14.9%                  | - 0.7%                     | 2.1              | + 5.0%                                | + 2.4%                     | 386              | - 34.0%                  | - 9.8%                     |  |
| \$100,001 to \$200,000 | 3,327             | - 46.7%                  | - 19.7%                    | 5.7              | - 32.9%                               | - 2.7%                     | 656              | - 22.5%                  | - 16.3%                    |  |
| \$200,001 to \$300,000 | 8,573             | - 38.7%                  | - 9.9%                     | 6.1              | - 50.8%                               | - 0.6%                     | 1,525            | + 17.9%                  | - 9.7%                     |  |
| \$300,001 and Above    | 23,353            | - 18.1%                  | - 14.8%                    | 5.5              | - 47.6%                               | - 1.6%                     | 4,722            | + 44.6%                  | - 14.9%                    |  |
| Total                  | 35,808            | - 27.5%                  | - 14.0%                    | 5.5              | - 45.5%                               | - 1.5%                     | 7,289            | + 21.7%                  | - 13.7%                    |  |

# **City of Charlotte, NC**

|                        | Total<br>Showings |                          |                            | (9               | Buyer Interest<br>(Showings/Listings) |                            |                  | Managed<br>Listings      |                            |  |
|------------------------|-------------------|--------------------------|----------------------------|------------------|---------------------------------------|----------------------------|------------------|--------------------------|----------------------------|--|
| Price Range            | December<br>2022  | Year-Over-Year<br>Change | Month-Over-Month<br>Change | December<br>2022 | Year-Over-Year<br>Change              | Month-Over-Month<br>Change | December<br>2022 | Year-Over-Year<br>Change | Month-Over-Month<br>Change |  |
| \$100,000 and Below    | 22                | - 57.7%                  | - 59.3%                    | 1.0              | - 37.5%                               | - 56.9%                    | 33               | - 31.3%                  | - 13.2%                    |  |
| \$100,001 to \$200,000 | 816               | - 58.7%                  | - 7.2%                     | 8.2              | - 34.9%                               | + 13.0%                    | 104              | - 38.1%                  | - 18.8%                    |  |
| \$200,001 to \$300,000 | 2,851             | - 52.3%                  | - 15.2%                    | 7.4              | - 51.6%                               | + 0.9%                     | 412              | - 2.4%                   | - 15.6%                    |  |
| \$300,001 and Above    | 9,599             | - 24.0%                  | - 16.6%                    | 6.0              | - 46.4%                               | + 1.0%                     | 1,738            | + 37.9%                  | - 18.4%                    |  |
| Total                  | 13,288            | - 35.6%                  | - 15.9%                    | 6.3              | - 48.4%                               | + 1.5%                     | 2,287            | + 20.5%                  | - 17.9%                    |  |

## **Mecklenburg County, NC**

|                        | Total<br>Showings |                          |                            | (9               | Buyer Inte<br>Showings/L |                            | Managed<br>Listings |                          |                            |
|------------------------|-------------------|--------------------------|----------------------------|------------------|--------------------------|----------------------------|---------------------|--------------------------|----------------------------|
| Price Range            | December<br>2022  | Year-Over-Year<br>Change | Month-Over-Month<br>Change | December<br>2022 | Year-Over-Year<br>Change | Month-Over-Month<br>Change | December<br>2022    | Year-Over-Year<br>Change | Month-Over-Month<br>Change |
| \$100,000 and Below    | 25                | - 54.5%                  | - 56.1%                    | 1.0              | - 23.1%                  | - 53.2%                    | 37                  | - 41.3%                  | - 17.8%                    |
| \$100,001 to \$200,000 | 817               | - 60.2%                  | - 7.9%                     | 7.0              | - 40.2%                  | + 10.5%                    | 122                 | - 34.8%                  | - 17.6%                    |
| \$200,001 to \$300,000 | 3,167             | - 52.0%                  | - 12.9%                    | 7.5              | - 51.6%                  | + 2.3%                     | 451                 | - 5.5%                   | - 14.4%                    |
| \$300,001 and Above    | 12,240            | - 23.1%                  | - 15.8%                    | 6.1              | - 45.5%                  | + 1.1%                     | 2,220               | + 36.4%                  | - 17.7%                    |
| Total                  | 16,249            | - 34.0%                  | - 15.0%                    | 6.3              | - 47.1%                  | + 1.7%                     | 2,830               | + 20.2%                  | - 17.2%                    |