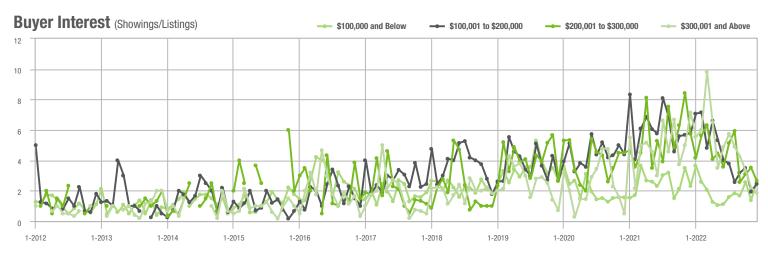

#### Buyer Interest (Showings/Listings) \$100,000 and Below - \$100,001 to \$200,000 - \$200,001 to \$300,000 \$300,001 and Above 40 30 20 10 0 1-2013 1-2014 1-2015 1-2016 1-2019 1-2022 1-2012 1-2017 1-2018 1-2020 1-2021