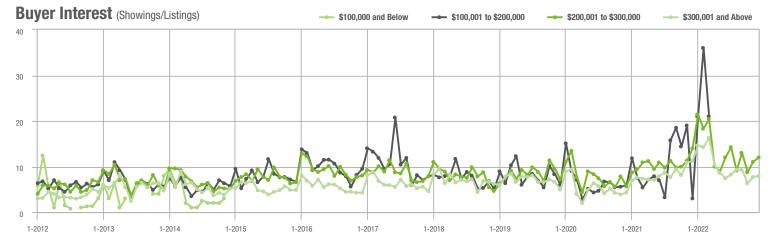

#### Buyer Interest (Showings/Listings) \$100,000 and Below - \$100,001 to \$200,000 - \$200,001 to \$300,000 \$300,001 and Above 40 30 20 10 0 1-2013 1-2014 1-2015 1-2016 1-2019 1-2022 1-2012 1-2017 1-2018 1-2020 1-2021