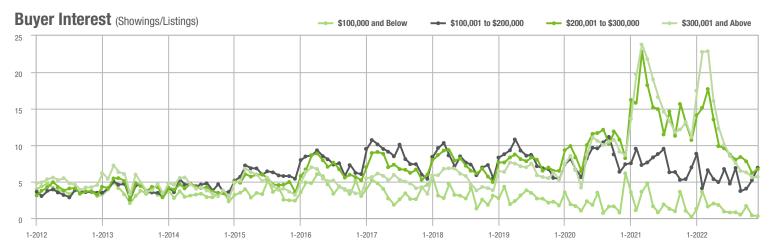

#### Buyer Interest (Showings/Listings) \$100,000 and Below - \$100,001 to \$200,000 - \$200,001 to \$300,000 \$300,001 and Above 40 30 20 10 0 1-2013 1-2014 1-2015 1-2016 1-2019 1-2022 1-2012 1-2017 1-2018 1-2020 1-2021