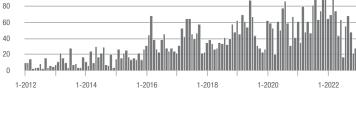

### **Showings**

400

1-2012

d. Constill 1

1-2016

L.L.I.

1-2014

I de

1-2018

1-2020

1-2022

1-2012

Current as of January 5, 2023. All data from Canopy MLS, Inc. Report provided by the Canopy Realtor® Association. Report © 2023 Showing Time.

1-2020

1-2022

\$100,001 to \$200,000

1-2018

1-2016

1-2014

llitte

1-2022

1-2022

\$300,001 and Above

1-2020

1-2020