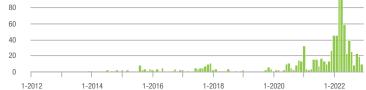

## **Mecklenburg County, NC**

|                        | Total<br>Showings |                          |                            | (9               | Buyer Inte<br>Showings/L |                            | Managed<br>Listings |                          |                            |
|------------------------|-------------------|--------------------------|----------------------------|------------------|--------------------------|----------------------------|---------------------|--------------------------|----------------------------|
| Price Range            | December<br>2022  | Year-Over-Year<br>Change | Month-Over-Month<br>Change | December<br>2022 | Year-Over-Year<br>Change | Month-Over-Month<br>Change | December<br>2022    | Year-Over-Year<br>Change | Month-Over-Month<br>Change |
| \$100,000 and Below    | 25                | - 54.5%                  | - 56.1%                    | 1.0              | - 23.1%                  | - 53.2%                    | 37                  | - 41.3%                  | - 17.8%                    |
| \$100,001 to \$200,000 | 817               | - 60.2%                  | - 7.9%                     | 7.0              | - 40.2%                  | + 10.5%                    | 122                 | - 34.8%                  | - 17.6%                    |
| \$200,001 to \$300,000 | 3,167             | - 52.0%                  | - 12.9%                    | 7.5              | - 51.6%                  | + 2.3%                     | 451                 | - 5.5%                   | - 14.4%                    |
| \$300,001 and Above    | 12,240            | - 23.1%                  | - 15.8%                    | 6.1              | - 45.5%                  | + 1.1%                     | 2,220               | + 36.4%                  | - 17.7%                    |
| Total                  | 16,249            | - 34.0%                  | - 15.0%                    | 6.3              | - 47.1%                  | + 1.7%                     | 2,830               | + 20.2%                  | - 17.2%                    |

### **Showings**

Current as of January 5, 2023. All data from Canopy MLS, Inc. Report provided by the Canopy Realtor® Association. Report © 2023 ShowingTime.

\$200,001 to \$300,000

llul

1-2022

1-2022

\$300,001 and Above