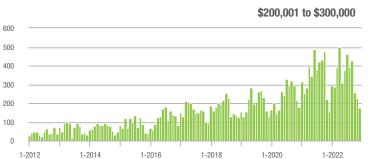

# \$200,001 to \$300,000

### \$200,001 to \$300,000

1-2022

1-2022

\$300,001 and Above

### \$200,001 to \$300,000