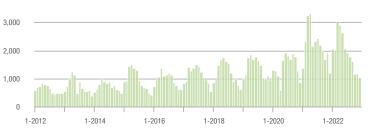

## **Denver, NC**

|                        | Total<br>Showings |                          |                            | (                | Buyer Interest<br>(Showings/Listings) |                            |                  | Managed<br>Listings      |                            |  |
|------------------------|-------------------|--------------------------|----------------------------|------------------|---------------------------------------|----------------------------|------------------|--------------------------|----------------------------|--|
| Price Range            | December<br>2022  | Year-Over-Year<br>Change | Month-Over-Month<br>Change | December<br>2022 | Year-Over-Year<br>Change              | Month-Over-Month<br>Change | December<br>2022 | Year-Over-Year<br>Change | Month-Over-Month<br>Change |  |
| \$100,000 and Below    | 18                | + 80.0%                  | + 200.0%                   | 3.5              | + 337.5%                              | + 250.0%                   | 9                | - 64.0%                  | 0.0%                       |  |
| \$100,001 to \$200,000 | 22                | + 15.8%                  | - 76.3%                    | 2.4              | 0.0%                                  | - 71.1%                    | 10               | - 9.1%                   | - 16.7%                    |  |
| \$200,001 to \$300,000 | 83                | + 654.5%                 | + 23.9%                    | 8.8              | + 252.0%                              | - 2.5%                     | 12               | + 50.0%                  | + 20.0%                    |  |
| \$300,001 and Above    | 533               | - 6.2%                   | - 12.9%                    | 5.3              | - 39.8%                               | - 3.5%                     | 110              | + 31.0%                  | - 11.3%                    |  |
| Total                  | 656               | + 7.9%                   | - 15.7%                    | 5.3              | - 24.3%                               | - 8.7%                     | 141              | + 10.2%                  | - 9.0%                     |  |

300 250