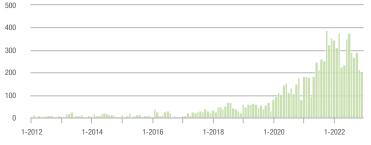

| + 8.1%                   | - 23.2%                    | 3.2              | - 38.5%                               | - 14.5%                    | 90               | + 73.1%                  | - 15.1%                    |  |
| \$300,001 and Above    | 205               | - 41.9%                  | - 4.7%                     | 2.6              | - 55.2%                               | + 2.3%                     | 84               | + 13.5%                  | - 9.7%                     |  |
| Total                  | 877               | - 27.0%                  | - 20.2%                    | 3.2              | - 38.5%                               | - 9.9%                     | 313              | + 2.6%                   | - 14.5%                    |  |

### Showings

600

500



















llillittete

1-2022

1-2022

\$300,001 and Above

# **City of Charlotte, NC**

|                        | Total<br>Showings |                          |                            | (9               | Buyer Interest<br>(Showings/Listings) |                            |                  | Managed<br>Listings      |                            |  |
|------------------------|-------------------|--------------------------|----------------------------|------------------|---------------------------------------|----------------------------|------------------|--------------------------|----------------------------|--|
| Price Range            | December<br>2022  | Year-Over-Year<br>Change | Month-Over-Month<br>Change | December<br>2022 | Year-Over-Year<br>Change              | Month-Ove