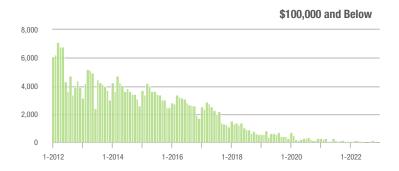

| - 2.4%                   | - 15.6%                    |  |
| \$300,001 and Above    | 9,599             | - 24.0%                  | - 16.6%                    | 6.0              | - 46.4%                               | + 1.0%                     | 1,738            | + 37.9%                  | - 18.4%                    |  |
| Total                  | 13,288            | - 35.6%                  | - 15.9%                    | 6.3              | - 48.4%                               | + 1.5%                     | 2,287            | + 20.5%                  | - 17.9%                    |  |

17,500 15,000

12,500 10,000

7,500 5,000

2,500

40.000

30.000

20,000

10,000

0

1-2012

0

1-2012

1-2014

1-2014

1-2016

1-2016

1-2018

1-2018

1-2020

1-2020

### **Showings**













IIIIhh

1-2022

1-2022

\$300,001 and Above

## **Concord**, NC

|                        | Total<br>Showings |                          |                            | (                | Buyer Interest<br>(Showings/Listings) |                            |                  | Managed<br>Listings      |                            |  |
|------------------------|-------------------|--------------------------|----------------------------|------------------|---------------------------------------|----------------------------|------------------|--------------------------|----------------------------|--|
| Price Range            | December<br>2022  | Year-Over-Year<br>Change | Month-Over-Month<br>Change | December<br>2022 | Year-Over-Year<br>Change              | Month-Over-Month<br>Cha