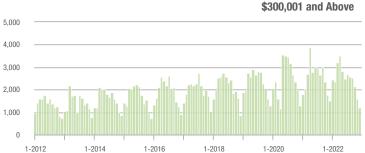

### Showings

1-2022

1-2022

\$300,001 and Above

1-2020

1-2020

## **Charlotte MSA**

|                        | Total<br>Showings |                          |                            | (                | Buyer Interest<br>(Showings/Listings) |                            |                  | Managed<br>Listings      |                            |  |
|------------------------|-------------------|--------------------------|----------------------------|------------------|---------------------------------------|----------------------------|------------------|--------------------------|----------------------------|--|
| Price Range            | December<br>2022  | Year-Over-Year<br>Change | Month-Over-Month<br>Change | December<br>2022 | Year-Over-Year<br>Change              | Month-Over-Month<br>Change | December<br>2022 | Year-Over-Year<br>Change | Month-Over-Month<br>Change |  |
| \$100,000 and Below    | 555               | - 14.9%                  | - 0.7%                     | 2.1              | + 5.0%                                | + 2.4%                     | 386              | - 34.0%                  | - 9.8%                     |  |
| \$100,001 to \$200,000 | 3,327             | - 46.7%                  | - 19.7%                    | 5.7              | - 32.9%                               | - 2.7%                     | 656              | - 22.5%                  | - 16.3%                    |  |
| \$200,001 to \$300,000 | 8,573             | - 38.7%                  | - 9.9%                     | 6.1              | - 50.8%                               | - 0.6%                     | 1,525            | + 17.9%                  | - 9.7%                     |  |
| \$300,001 and Above    | 23,353            | - 18.1%                  | - 14.8%                    | 5.5              | - 47.6%                               | - 1.6%                     | 4,722            | + 44.6%                  | - 14.9%                    |  |
| Total                  | 35,808            | - 27.5%                  | - 14.0%                    | 5.5              | - 45.5%                               | - 1.5%                     | 7,289            | + 21.7%                  | - 13.7%                    |  |