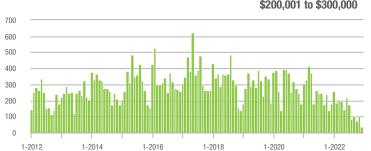

| - 62.6%                    | 12.0             | - 14.3%                               | + 9.1%                     | 3                | - 76.9%                  | - 66.7%                    |  |
| \$300,001 and Above    | 216               | - 55.7%                  | - 26.0%                    | 7.9              | - 29.5%                               | + 3.1%                     | 27               | - 41.3%                  | - 28.9%                    |  |
| Total                  | 253               | - 62.4%                  | - 35.3%                    | 8.3              | - 29.1%                               | + 0.2%                     | 30               | - 50.0%                  | - 36.2%                    |  |

400

300

200

100

0

0

1-2012

### **Showings**





### \$200,001 to \$300,000



1-2016

1-2018

1-2014







## Waxhaw, NC

|                        | Total<br>Showings |                          |                            | (                | Buyer Inte<br>Showings/L |                            | Managed<br>Listings |                          |                            |
|------------------------|-------------------|--------------------------|----------------------------|------------------|--------------------------|----------------------------|---------------------|--------------------------|----------------------------|
| Price Range            | December<br>2022  | Year-Over-Year<br>Change | Month-Over-Month<br>Change | December<br>2022 | Year-Over-Year<br>Change | Month-Over-Month<br>Change | December<br>2022    | Year-Over-Y