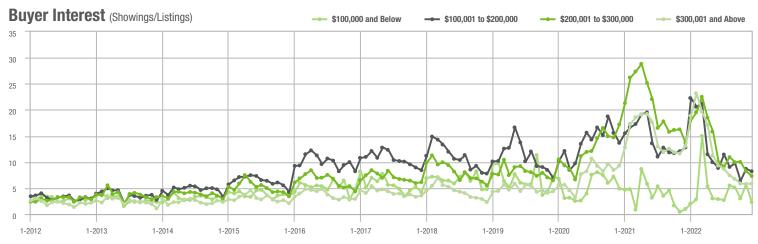

#### Buyer Interest (Showings/Listings) \$100,000 and Below - \$100,001 to \$200,000 - \$200,001 to \$300,000 \$300,001 and Above 40 30 20 10 0 1-2013 1-2014 1-2015 1-2016 1-2019 1-2022 1-2012 1-2017 1-2018 1-2020 1-2021

#### Buyer Interest (Showings/Listings) \$100,000 and Below - \$100,001 to \$200,000 \$200,001 to \$300,000 \$300,001 and Above 17.5 15.0 12.5 10.0 7.5 5.0 2.5 0.0 1-2013 1-2014 1-2015 1-2016 1-2017 1-2019 1-2012 1-2018 1-2020 1-2021 1-2022

#### Buyer Interest (Showings/Listings) \$100,000 and Below - \$100,001 to \$200,000 \$200,001 to \$300,000 \$300,001 and Above 20 15 10 5 0 1-2013 1-2014 1-2015 1-2016 1-2012 1-2017 1-2018 1-2019 1-2020 1-2021 1-2022