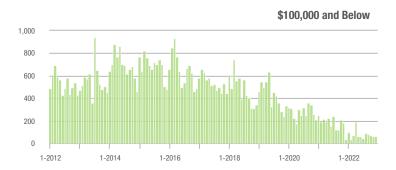

0,000 | 635              | + 1.6%                   | - 25.5%                    | 4.9              | - 50.0%                               | - 12.9%                    | 140              | + 97.2%                  | - 15.7%                    |  |
| \$300,001 and Above    | 551              | + 36.4%                  | - 4.5%                     | 3.8              | - 50.6%                               | - 11.5%                    | 160              | + 150.0%                 | + 3.2%                     |  |
| Total                  | 1,663            | + 1.1%                   | - 8.9%                     | 4.9              | - 38.0%                               | - 0.6%                     | 381              | + 53.6%                  | - 8.4%                     |  |

### Showings



















## Huntersville, NC

|                        | Total<br>Showings |                          |                            | (                | Buyer Interest<br>(Showings/Listings) |                            |                  | Managed<br>Listings      |                            |  |
|------------------------|-------------------|--------------------------|----------------------------|------------------|---------------------------------------|----------------------------|------------------|--------------------------|----------------------------|--|
| Price Range            | December<br>2022  | Year-Over-Year<br>Change | Month-Over-Month<br>Change | December<br>2022 | Year-Over-Year<br>Change              | Month-Over-Month<br>Change | December<br>2022 | Year-Over-Yea