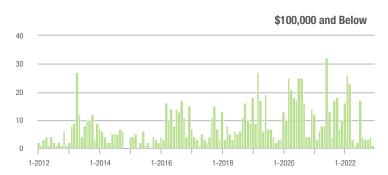

| - 61.5%                  | - 47.4%                    | 1.8              | - 40.0%                               | - 37.5%                    | 9                | - 55.0%                  | - 10.0%                    |  |
| \$300,001 and Above    | 2                 | - 88.2%                  | - 75.0%                    | 2.0              | - 64.9%                               | - 25.0%                    | 1                | - 83.3%                  | - 66.7%                    |  |
| Total                  | 35                | - 58.3%                  | - 38.6%                    | 1.8              | - 40.0%                               | - 33.3%                    | 26               | - 50.0%                  | - 7.1%                     |  |

### **Showings**

140 120

100

















## **Cleveland County, NC**

|                        | Total<br>Showings |                          |                            | (6               | Buyer Interest<br>(Showings/Listings) |                            |                  | Managed<br>Listings      |                            |  |
|------------------------|-------------------|--------------------------|----------------------------|------------------|---------------------------------------|----------------------------|------------------|--------------------------|----------------------------|--|
| Price Range            | December<br>2022  | Year-Over-Year<br>Change | Month-Over-Month<br>Change | December<br>2022 | Year-Over-Year<br>Change              | Month-Over-Month<br>Change | December<br>2022 | Year-Ov