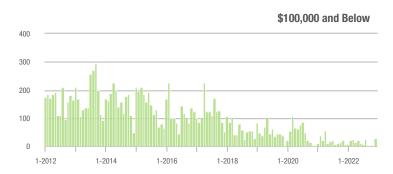

### **Showings**

400

1-2012

d. Constill 1

1-2016

L.L.I.

1-2014

I de

1-2018

1-2020

1-2022

1-2012

Current as of January 5, 2023. All data from Canopy MLS, Inc. Report provided by the Canopy Realtor® Association. Report © 2023 Showing Time.

1-2020

1-2022

\$100,001 to \$200,000

1-2018

1-2016