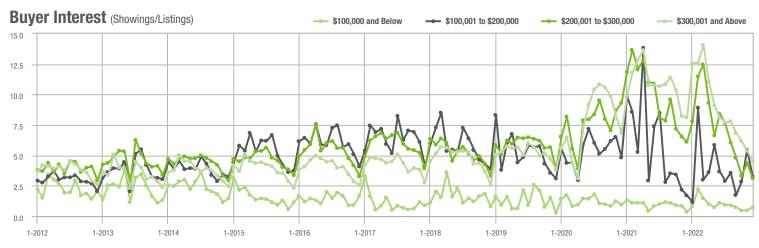

#### Buyer Interest (Showings/Listings) \$100,000 and Below - \$100,001 to \$200,000 - \$200,001 to \$300,000 \$300,001 and Above 40 30 20 10 0 1-2013 1-2014 1-2015 1-2016 1-2019 1-2022 1-2012 1-2017 1-2018 1-2020 1-2021

#### Buyer Interest (Showings/Listings) \$100,000 and Below - \$100,001 to \$200,000 \$200,001 to \$300,000 \$300,001 and Above 17.5 15.0 12.5 10.0 7.5 5.0 2.5 0.0 1-2013 1-2014 1-2015 1-2016 1-2017 1-2019 1-2012 1-2018 1-2020 1-2021 1-2022

#### Buyer Interest (Showings/Listings) \$100,000 and Below - \$100,001 to \$200,000 \$200,001 to \$300,000 \$300,001 and Above 20 15 10 5 0 1-2013 1-2014 1-2015 1-2016 1-2012 1-2017 1-2018 1-2019 1-2020 1-2021 1-2022