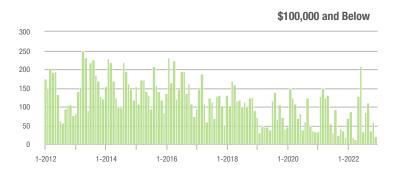

## **Alexander County, NC**

|                        | Total<br>Showings |                          |                            | (9               | Buyer Interest<br>(Showings/Listings) |                            |                  | Managed<br>Listings      |                            |  |
|------------------------|-------------------|--------------------------|----------------------------|------------------|---------------------------------------|----------------------------|------------------|--------------------------|----------------------------|--|
| Price Range            | December<br>2022  | Year-Over-Year<br>Change | Month-Over-Month<br>Change | December<br>2022 | Year-Over-Year<br>Change              | Month-Over-Month<br>Change | December<br>2022 | Year-Over-Year<br>Change | Month-Over-Month<br>Change |  |
| \$100,000 and Below    | 17                | - 72.6%                  | - 22.7%                    | 1.3              | - 68.3%                               | - 28.1%                    | 22               | - 42.1%                  | + 10.0%                    |  |
| \$100,001 to \$200,000 | 31                | - 70.2%                  | - 18.4%                    | 2.5              | - 51.0%                               | - 12.2%                    | 15               | - 42.3%                  | - 6.3%                     |  |
| \$200,001 to \$300,000 | 59                | - 51.2%                  | - 47.8%                    | 4.5              | - 36.6%                               | - 20.3%                    | 14               | - 33.3%                  | - 36.4%                    |  |
| \$300,001 and Above    | 80                | - 14.9%                  | + 1.3%                     | 2.7              | - 32.5%                               | + 4.1%                     | 37               | + 23.3%                  | - 2.6%                     |  |
| Total                  | 187               | - 50.9%                  | - 25.8%                    | 2.7              | - 46.0%                               | - 18.4%                    | 88               | - 23.5%                  | - 8.3%                     |  |

## **Anson County, NC**

|                        | Total<br>Showings |                          |                            | (9               | Buyer Interest<br>(Showings/Listings) |                            |                  | Managed<br>Listings      |                            |  |
|------------------------|-------------------|--------------------------|----------------------------|------------------|---------------------------------------|----------------------------|------------------|--------------------------|----------------------------|--|
| Price Range            | December<br>2022  | Year-Over-Year<br>Change | Month-Over-Month<br>Change | December<br>2022 | Year-Over-Year<br>Change              | Month-Over-Month<br>Change | December<br>2022 | Year-Over-Year<br>Change | Month-Over-Month<br>Change |  |
| \$100,000 and Below    | 19                | - 34.5%                  | - 45.7%                    | 1.3              | - 23.5%                               | - 53.7%                    | 19               | - 36.7%                  | - 9.5%                     |  |
| \$100,001 to \$200,000 | 27                | - 70.0%                  | + 22.7%                    | 1.6              | - 62.8%                               | + 48.0%                    | 20               | - 20.0%                  | - 9.1%                     |  |
| \$200,001 to \$300,000 | 29                | - 38.3%                  | - 23.7%                    | 3.1              | - 47.5%                               | - 1.8%                     | 10               | + 25.0%                  | - 23.1%                    |  |
| \$300,001 and Above    | 13                | - 35.0%                  | + 116.7%                   | 1.3              | - 45.8%                               | + 66.7%                    | 15               | + 25.0%                  | 0.0%                       |  |
| Total                  | 88                | - 52.7%                  | - 12.9%                    | 1.8              | - 48.6%                               | - 8.9%                     | 64               | - 14.7%                  | - 9.9%                     |  |

## **Cabarrus County, NC**

|                        | Total<br>Showings |                          |                            | (                | Buyer Interest<br>(Showings/Listings) |                            |                  | Managed<br>Listings      |                            |  |
|------------------------|-------------------|--------------------------|----------------------------|------------------|---------------------------------------|----------------------------|------------------|--------------------------|----------------------------|--|
| Price Range            | December<br>2022  | Year-Over-Year<br>Change | Month-Over-Month<br>Change | December<br>2022 | Year-Over-Year<br>Change              | Month-Over-Month<br>Change | December<br>2022 | Year-Over-Year<br>Change | Month-Over-Month<br>Change |  |
| \$100,000 and Below    | 27                | - 25.0%                  | - 69.7%                    | 1.3              | - 13.3%                               | - 64.1%                    | 29               | - 25.6%                  | - 12.1%                    |  |
| \$100,001 to \$200,000 | 284               | - 67.2%                  | - 20.2%                    | 6.2              | - 50.8%                               | - 14.6%                    | 51               | - 39.3%                  | - 8.9%                     |  |
| \$200,001 to \$300,000 | 1,105             | - 32.6%                  | - 10.2%                    | 7.0              | - 46.2%                               | - 3.3%                     | 166              | + 24.8%                  | - 6.7%                     |  |
| \$300,001 and Above    | 2,332             | - 13.7%                  | - 7.1%                     | 5.6              | - 55.2%                               | + 3.1%                     | 458              | + 77.5%                  | - 12.3%                    |  |
| Total                  | 3,748             | - 28.5%                  | - 10.5%                    | 5.9              | - 50.8%                               | - 1.3%                     | 704              | + 37.0%                  | - 10.8%                    |  |

## **Charlotte MSA**

|                        | Total<br>Showings |                          |                            | (                | Buyer Interest<br>(Showings/Listings) |                            |                  | Managed<br>Listings      |                            |  |
|------------------------|-------------------|--------------------------|----------------------------|------------------|---------------------------------------|----------------------------|------------------|--------------------------|----------------------------|--|
| Price Range            | December<br>2022  | Year-Over-Year<br>Change | Month-Over-Month<br>Change | December<br>2022 | Year-Over-Year<br>Change              | Month-Over-Month<br>Change | December<br>2022 | Year-Over-Year<br>Change | Month-Over-Month<br>Change |  |
| \$100,000 and Below    | 555               | - 14.9%                  | - 0.7%                     | 2.1              | + 5.0%                                | + 2.4%                     | 386              | - 34.0%                  | - 9.8%                     |  |
| \$100,001 to \$200,000 | 3,327             | - 46.7%                  | - 19.7%                    | 5.7              | - 32.9%                               | - 2.7%                     | 656              | - 22.5%                  | - 16.3%                    |  |
| \$200,001 to \$300,000 | 8,573             | - 38.7%                  | - 9.9%                     | 6.1              | - 50.8%                               | - 0.6%                     | 1,525            | + 17.9%                  | - 9.7%                     |  |
| \$300,001 and Above    | 23,353            | - 18.1%                  | - 14.8%                    | 5.5              | - 47.6%                               | - 1.6%                     | 4,722            | + 44.6%                  | - 14.9%                    |  |
| Total                  | 35,808            | - 27.5%                  | - 14.0%                    | 5.5              | - 45.5%                               | - 1.5%                     | 7,289            | + 21.7%                  | - 13.7%                    |  |