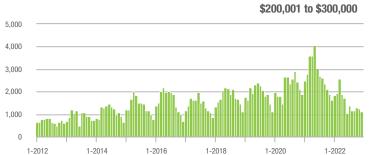

3%                     | 166              | + 24.8%                  | - 6.7%                     |  |
| \$300,001 and Above    | 2,332             | - 13.7%                  | - 7.1%                     | 5.6              | - 55.2%                               | + 3.1%                     | 458              | + 77.5%                  | - 12.3%                    |  |
| Total                  | 3,748             | - 28.5%                  | - 10.5%                    | 5.9              | - 50.8%                               | - 1.3%                     | 704              | + 37.0%                  | - 10.8%                    |  |

4,000

3,000

2,000

1,000

0

6.000

5,000

4,000

3,000

2,000

1,000

0

1 - 2012

1-2012

1-2014

1-2014

1-2016

1-2016

1-2018

1-2018

### Showings











1-2022

1-2022

\$300,001 and Above

1-2020

1-2020

## **Charlotte MSA**

|                        | Total<br>Showings |                          |                            | (                | Buyer Interest<br>(Showings/Listings) |                            |                  | Managed<br>Listings      |                            |  |
|------------------------|-------------------|--------------------------|----------------------------|------------------|---------------------------------------|----------------------------|------------------|--------------------------|----------------------------|--|
| Price Range            | December<br>2022  | Year-Over-Year<br>Change | Month-Over-Month<br>Change | December<br>2022 | Year-Over-Year<br>Change              | Month-Over-Month<