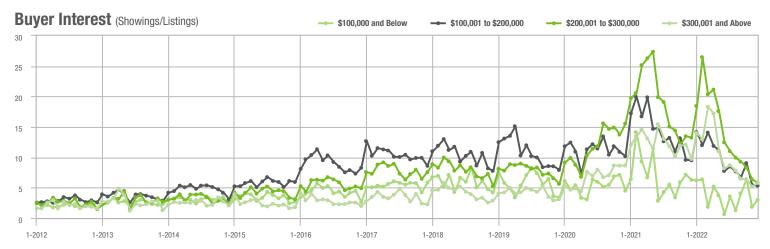

#### Buyer Interest (Showings/Listings) \$100,000 and Below - \$100,001 to \$200,000 - \$200,001 to \$300,000 \$300,001 and Above 40 30 20 10 0 1-2013 1-2014 1-2015 1-2016 1-2019 1-2022 1-2012 1-2017 1-2018 1-2020 1-2021

#### Buyer Interest (Showings/Listings) \$100,000 and Below - \$100,001 to \$200,000 \$200,001 to \$300,000 \$300,001 and Above 17.5 15.0 12.5 10.0 7.5 5.0 2.5 0.0 1-2013 1-2014 1-2015 1-2016 1-2017 1-2019 1-2012 1-2018 1-2020 1-2021 1-2022

#### Buyer Interest (Showings/Listings) \$100,000 and Below - \$100,001 to \$200,000 \$200,001 to \$300,000 \$300,001 and Above 20 15 10 5 0 1-2013 1-2014 1-2015 1-2016 1-2012 1-2017 1-2018 1-2019 1-2020 1-2021 1-2022