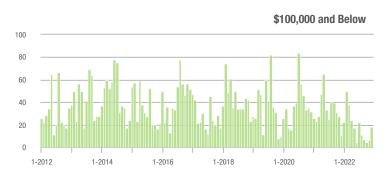

#### Buyer Interest (Showings/Listings) \$100,000 and Below - \$100,001 to \$200,000 - \$200,001 to \$300,000 \$300,001 and Above 40 30 20 10 0 1-2013 1-2014 1-2015 1-2016 1-2019 1-2022 1-2012 1-2017 1-2018 1-2020 1-2021