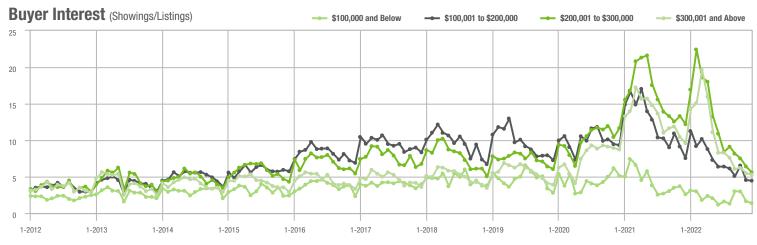

#### Buyer Interest (Showings/Listings) \$100,000 and Below - \$100,001 to \$200,000 - \$200,001 to \$300,000 \$300,001 and Above 40 30 20 10 0 1-2013 1-2014 1-2015 1-2016 1-2019 1-2022 1-2012 1-2017 1-2018 1-2020 1-2021