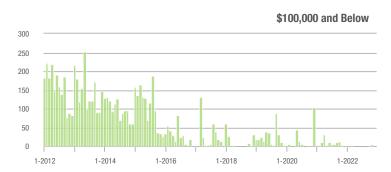

### **Showings**

70

60

50 40

30

20

10

0

1-2012

d. Constill 1

1-2016

L.L.I.

1-2014

I de

1-2018

1-2020

1-2022

1-2012

Current as of January 5, 2023. All data from Canopy MLS, Inc. Report provided by the Canopy Realtor® Association. Report © 2023 Showing Time.

1-2020

1-2022

\$100,001 to \$200,000

1-2018

1-2016