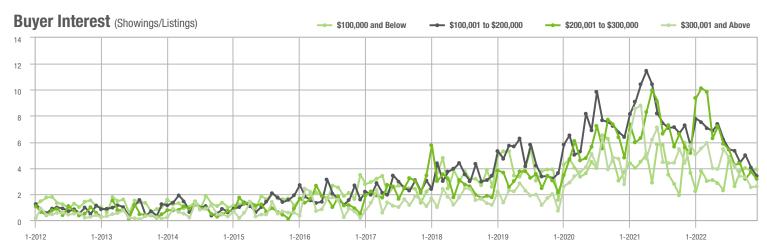

#### Buyer Interest (Showings/Listings) \$100,000 and Below - \$100,001 to \$200,000 - \$200,001 to \$300,000 \$300,001 and Above 40 30 20 10 0 1-2013 1-2014 1-2015 1-2016 1-2019 1-2022 1-2012 1-2017 1-2018 1-2020 1-2021