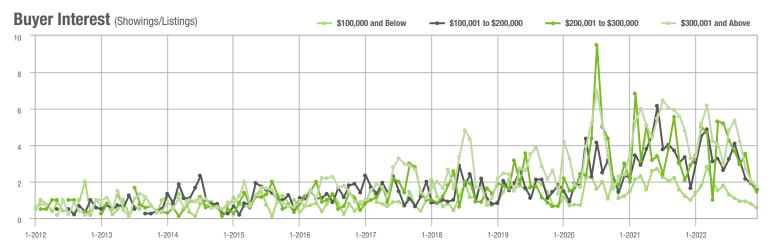

#### Buyer Interest (Showings/Listings) \$100,000 and Below - \$100,001 to \$200,000 - \$200,001 to \$300,000 \$300,001 and Above 40 30 20 10 0 1-2013 1-2014 1-2015 1-2016 1-2019 1-2022 1-2012 1-2017 1-2018 1-2020 1-2021

#### Buyer Interest (Showings/Listings) \$100,000 and Below - \$100,001 to \$200,000 \$200,001 to \$300,000 \$300,001 and Above 17.5 15.0 12.5 10.0 7.5 5.0 2.5 0.0 1-2013 1-2014 1-2015 1-2016 1-2017 1-2019 1-2012 1-2018 1-2020 1-2021 1-2022

#### Buyer Interest (Showings/Listings) \$100,000 and Below - \$100,001 to \$200,000 \$200,001 to \$300,000 \$300,001 and Above 20 15 10 5 0 1-2013 1-2014 1-2015 1-2016 1-2012 1-2017 1-2018 1-2019 1-2020 1-2021 1-2022