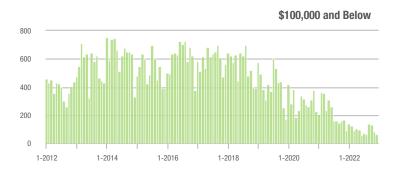

| - 12.5%                    | 195              | + 11.4%                  | - 9.7%                     |  |
| \$300,001 and Above    | 2,634             | - 15.9%                  | - 12.4%                    | 5.3              | - 44.8%                               | - 3.4%                     | 552              | + 40.5%                  | - 11.0%                    |  |
| Total                  | 4,049             | - 30.2%                  | - 15.4%                    | 5.1              | - 46.9%                               | - 6.0%                     | 906              | + 19.7%                  | - 10.7%                    |  |

4,000

3,000

2,000

1,000

0

8,000 6,000

4.000

2,000

0

1-2012

1-2012

1-2014

1-2014

1-2016

1-2016

1-2018

1-2018

### **Showings**