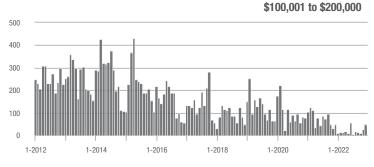

## **Alexander County, NC**

|                        | Total<br>Showings |                          |                            | (9               | Buyer Interest<br>(Showings/Listings) |                            |                  | Managed<br>Listings      |                            |  |
|------------------------|-------------------|--------------------------|----------------------------|------------------|---------------------------------------|----------------------------|------------------|--------------------------|----------------------------|--|
| Price Range            | December<br>2022  | Year-Over-Year<br>Change | Month-Over-Month<br>Change | December<br>2022 | Year-Over-Year<br>Change              | Month-Over-Month<br>Change | December<br>2022 | Year-Over-Year<br>Change | Month-Over-Month<br>Change |  |
| \$100,000 and Below    | 17                | - 72.6%                  | - 22.7%                    | 1.3              | - 68.3%                               | - 28.1%                    | 22               | - 42.1%                  | + 10.0%                    |  |
| \$100,001 to \$200,000 | 31                | - 70.2%                  | - 18.4%                    | 2.5              | - 51.0%                               | - 12.2%                    | 15               | - 42.3%                  | - 6.3%                     |  |
| \$200,001 to \$300,000 | 59                | - 51.2%                  | - 47.8%                    | 4.5              | - 36.6%                               | - 20.3%                    | 14               | - 33.3%                  | - 36.4%                    |  |
| \$300,001 and Above    | 80                | - 14.9%                  | + 1.3%                     | 2.7              | - 32.5%                               | + 4.1%                     | 37               | + 23.3%                  | - 2.6%                     |  |
| Total                  | 187               | - 50.9%                  | - 25.8%                    | 2.7              | - 46.0%                               | - 18.4%                    | 88               | - 23.5%                  | - 8.3%                     |  |

## **Cabarrus County, NC**

|                        | Total<br>Showings |                          |                            | (                | Buyer Interest<br>(Showings/Listings) |                            |                  | Managed<br>Listings      |                            |  |
|------------------------|-------------------|--------------------------|----------------------------|------------------|---------------------------------------|----------------------------|------------------|--------------------------|----------------------------|--|
| Price Range            | December<br>2022  | Year-Over-Year<br>Change | Month-Over-Month<br>Change | December<br>2022 | Year-Over-Year<br>Change              | Month-Over-Month<br>Change | December<br>2022 | Year-Over-Year<br>Change | Month-Over-Month<br>Change |  |
| \$100,000 and Below    | 27                | - 25.0%                  | - 69.7%                    | 1.3              | - 13.3%                               | - 64.1%                    | 29               | - 25.6%                  | - 12.1%                    |  |
| \$100,001 to \$200,000 | 284               | - 67.2%                  | - 20.2%                    | 6.2              | - 50.8%                               | - 14.6%                    | 51               | - 39.3%                  | - 8.9%                     |  |
| \$200,001 to \$300,000 | 1,105             | - 32.6%                  | - 10.2%                    | 7.0              | - 46.2%                               | - 3.3%                     | 166              | + 24.8%                  | - 6.7%                     |  |
| \$300,001 and Above    | 2,332             | - 13.7%                  | - 7.1%                     | 5.6              | - 55.2%                               | + 3.1%                     | 458              | + 77.5%                  | - 12.3%                    |  |
| Total                  | 3,748             | - 28.5%                  | - 10.5%                    | 5.9              | - 50.8%                               | - 1.3%                     | 704              | + 37.0%                  | - 10.8%                    |  |

## **Charlotte MSA**

|                        | Total<br>Showings |                          |                            | (                | Buyer Interest<br>(Showings/Listings) |                            |                  | Managed<br>Listings      |                            |  |
|------------------------|-------------------|--------------------------|----------------------------|------------------|---------------------------------------|----------------------------|------------------|--------------------------|----------------------------|--|
| Price Range            | December<br>2022  | Year-Over-Year<br>Change | Month-Over-Month<br>Change | December<br>2022 | Year-Over-Year<br>Change              | Month-Over-Month<br>Change | December<br>2022 | Year-Over-Year<br>Change | Month-Over-Month<br>Change |  |
| \$100,000 and Below    | 555               | - 14.9%                  | - 0.7%                     | 2.1              | + 5.0%                                | + 2.4%                     | 386              | - 34.0%                  | - 9.8%                     |  |
| \$100,001 to \$200,000 | 3,327             | - 46.7%                  | - 19.7%                    | 5.7              | - 32.9%                               | - 2.7%                     | 656              | - 22.5%                  | - 16.3%                    |  |
| \$200,001 to \$300,000 | 8,573             | - 38.7%                  | - 9.9%                     | 6.1              | - 50.8%                               | - 0.6%                     | 1,525            | + 17.9%                  | - 9.7%                     |  |
| \$300,001 and Above    | 23,353            | - 18.1%                  | - 14.8%                    | 5.5              | - 47.6%                               | - 1.6%                     | 4,722            | + 44.6%                  | - 14.9%                    |  |
| Total                  | 35,808            | - 27.5%                  | - 14.0%                    | 5.5              | - 45.5%                               | - 1.5%                     | 7,289            | + 21.7%                  | - 13.7%                    |  |

## **Chester County, SC**

|                        | Total<br>Showings |                          |                            | (                | Buyer Interest<br>(Showings/Listings) |                            |                  | Managed<br>Listings      |                            |  |
|------------------------|-------------------|--------------------------|----------------------------|------------------|---------------------------------------|----------------------------|------------------|--------------------------|----------------------------|--|
| Price Range            | December<br>2022  | Year-Over-Year<br>Change | Month-Over-Month<br>Change | December<br>2022 | Year-Over-Year<br>Change              | Month-Over-Month<br>Change | December<br>2022 | Year-Over-Year<br>Change | Month-Over-Month<br>Change |  |
| \$100,000 and Below    | 72                | + 1.4%                   | + 71.4%                    | 2.6              | + 13.0%                               | + 85.3%                    | 37               | - 30.2%                  | - 7.5%                     |  |
| \$100,001 to \$200,000 | 71                | - 52.7%                  | + 18.3%                    | 2.4              | - 58.6%                               | + 26.5%                    | 32               | - 3.0%                   | - 5.9%                     |  |
| \$200,001 to \$300,000 | 56                | - 42.9%                  | - 31.7%                    | 2.7              | - 53.4%                               | - 24.3%                    | 23               | + 9.5%                   | - 11.5%                    |  |
| \$300,001 and Above    | 40                | - 61.2%                  | + 8.1%                     | 1.9              | - 73.2%                               | - 15.6%                    | 19               | 0.0%                     | - 5.0%                     |  |
| Total                  | 239               | - 43.4%                  | + 8.1%                     | 2.4              | - 50.0%                               | + 11.7%                    | 111              | - 11.9%                  | - 7.5%                     |  |

## **Chesterfield County, SC**

|                        | Total<br>Showings |                          |                            | (9               | Buyer Interest<br>(Showings/Listings) |                            |                  | Managed<br>Listings      |                            |  |
|------------------------|-------------------|--------------------------|----------------------------|------------------|---------------------------------------|----------------------------|------------------|--------------------------|----------------------------|--|
| Price Range            | December<br>2022  | Year-Over-Year<br>Change | Month-Over-Month<br>Change | December<br>2022 | Year-Over-Year<br>Change              | Month-Over-Month<br>Change | December<br>2022 | Year-Over-Year<br>Change | Month-Over-Month<br>Change |  |
| \$100,000 and Below    | 1                 | - 90.0%                  | - 75.0%                    | 0.3              | - 87.0%                               | - 25.0%                    | 7                | - 30.0%                  | 0.0%                       |  |
| \$100,001 to \$200,000 | 22                | - 29.0%                  | - 15.4%                    | 2.4              | - 4.0%                                | - 31.6%                    | 9                | - 43.8%                  | + 12.5%                    |  |
| \$200,001 to \$300,000 | 10                | - 61.5%                  | - 47.4%                    | 1.8              | - 40.0%                               | - 37.5%                    | 9                | - 55.0%                  | - 10.0%                    |  |
| \$300,001 and Above    | 2                 | - 88.2%                  | - 75.0%                    | 2.0              | - 64.9%                               | - 25.0%                    | 1                | - 83.3%                  | - 66.7%                    |  |
| Total                  | 35                | - 58.3%                  | - 38.6%                    | 1.8              | - 40.0%                               | - 33.3%                    | 26               | - 50.0%                  | - 7.1%                     |  |

## **Cleveland County, NC**

|                        | Total<br>Showings |                          |                            | (6               | Buyer Interest<br>(Showings/Listings) |                            |                  | Managed<br>Listings      |                            |  |
|------------------------|-------------------|--------------------------|----------------------------|------------------|---------------------------------------|----------------------------|------------------|--------------------------|----------------------------|--|
| Price Range            | December<br>2022  | Year-Over-Year<br>Change | Month-Over-Month<br>Change | December<br>2022 | Year-Over-Year<br>Change              | Month-Over-Month<br>Change | December<br>2022 | Year-Over-Year<br>Change | Month-Over-Month<br>Change |  |
| \$100,000 and Below    | 122               | - 14.7%                  | - 21.8%                    | 3.9              | + 8.3%                                | + 2.6%                     | 51               | - 40.0%                  | - 17.7%                    |  |
| \$100,001 to \$200,000 | 282               | - 38.4%                  | - 25.6%                    | 3.4              | - 40.4%                               | - 15.8%                    | 88               | - 6.4%                   | - 16.2%                    |  |
| \$200,001 to \$300,000 | 268               | + 8.1%                   | - 23.2%                    | 3.2              | - 38.5%                               | - 14.5%                    | 90               | + 73.1%                  | - 15.1%                    |  |
| \$300,001 and Above    | 205               | - 41.9%                  | - 4.7%                     | 2.6              | - 55.2%                               | + 2.3%                     | 84               | + 13.5%                  | - 9.7%                     |  |
| Total                  | 877               | - 27.0%                  | - 20.2%                    | 3.2              | - 38.5%                               | - 9.9%                     | 313              | + 2.6%                   | - 14.5%                    |  |

# **City of Charlotte, NC**

|                        | Total<br>Showings |                          |                            | (9               | Buyer Interest<br>(Showings/Listings) |                            |                  | Managed<br>Listings      |                            |  |
|------------------------|-------------------|--------------------------|----------------------------|------------------|---------------------------------------|----------------------------|------------------|--------------------------|----------------------------|--|
| Price Range            | December<br>2022  | Year-Over-Year<br>Change | Month-Over-Month<br>Change | December<br>2022 | Year-Over-Year<br>Change              | Month-Over-Month<br>Change | December<br>2022 | Year-Over-Year<br>Change | Month-Over-Month<br>Change |  |
| \$100,000 and Below    | 22                | - 57.7%                  | - 59.3%                    | 1.0              | - 37.5%                               | - 56.9%                    | 33               | - 31.3%                  | - 13.2%                    |  |
| \$100,001 to \$200,000 | 816               | - 58.7%                  | - 7.2%                     | 8.2              | - 34.9%                               | + 13.0%                    | 104              | - 38.1%                  | - 18.8%                    |  |
| \$200,001 to \$300,000 | 2,851             | - 52.3%                  | - 15.2%                    | 7.4              | - 51.6%                               | + 0.9%                     | 412              | - 2.4%                   | - 15.6%                    |  |
| \$300,001 and Above    | 9,599             | - 24.0%                  | - 16.6%                    | 6.0              | - 46.4%                               | + 1.0%                     | 1,738            | + 37.9%                  | - 18.4%                    |  |
| Total                  | 13,288            | - 35.6%                  | - 15.9%                    | 6.3              | - 48.4%                               | + 1.5%                     | 2,287            | + 20.5%                  | - 17.9%                    |  |

## **Concord**, NC

|                        | Total<br>Showings |                          |                            | (                | Buyer Interest<br>(Showings/Listings) |                            |                  | Managed<br>Listings      |                            |  |
|------------------------|-------------------|--------------------------|----------------------------|------------------|---------------------------------------|----------------------------|------------------|--------------------------|----------------------------|--|
| Price Range            | December<br>2022  | Year-Over-Year<br>Change | Month-Over-Month<br>Change | December<br>2022 | Year-Over-Year<br>Change              | Month-Over-Month<br>Change | December<br>2022 | Year-Over-Year<br>Change | Month-Over-Month<br>Change |  |
| \$100,000 and Below    | 25                | + 92.3%                  | - 67.9%                    | 2.3              | + 130.0%                              | - 60.1%                    | 16               | - 20.0%                  | - 15.8%                    |  |
| \$100,001 to \$200,000 | 190               | - 58.6%                  | - 16.3%                    | 8.2              | - 35.9%                               | - 5.5%                     | 25               | - 43.2%                  | - 10.7%                    |  |
| \$200,001 to \$300,000 | 550               | - 45.9%                  | - 20.2%                    | 7.3              | - 46.7%                               | - 11.3%                    | 76               | - 2.6%                   | - 10.6%                    |  |
| \$300,001 and Above    | 1,393             | - 14.7%                  | - 8.2%                     | 5.8              | - 55.7%                               | + 0.6%                     | 260              | + 67.7%                  | - 11.6%                    |  |
| Total                  | 2,158             | - 30.9%                  | - 14.1%                    | 6.2              | - 50.8%                               | - 5.0%                     | 377              | + 26.9%                  | - 11.5%                    |  |

## **Davidson, NC**

|                        | Total<br>Showings |                          |                            | (9               | Buyer Interest<br>(Showings/Listings) |                            |                  | Managed<br>Listings      |                            |  |
|------------------------|-------------------|--------------------------|----------------------------|------------------|---------------------------------------|----------------------------|------------------|--------------------------|----------------------------|--|
| Price Range            | December<br>2022  | Year-Over-Year<br>Change | Month-Over-Month<br>Change | December<br>2022 | Year-Over-Year<br>Change              | Month-Over-Month<br>Change | December<br>2022 | Year-Over-Year<br>Change | Month-Over-Month<br>Change |  |
| \$100,000 and Below    | 0                 | 0.0%                     | 0.0%                       | 0.0              | 0.0%                                  | 0.0%                       | 0                | - 100.0%                 | 0.0%                       |  |
| \$100,001 to \$200,000 | 9                 | - 25.0%                  | - 25.0%                    | 8.0              | + 116.2%                              | + 33.3%                    | 2                | - 50.0%                  | - 50.0%                    |  |
| \$200,001 to \$300,000 | 18                | - 77.8%                  | - 30.8%                    | 3.6              | - 82.3%                               | - 30.8%                    | 6                | 0.0%                     | 0.0%                       |  |
| \$300,001 and Above    | 257               | - 24.6%                  | - 38.4%                    | 4.8              | - 37.7%                               | - 18.6%                    | 61               | + 15.1%                  | - 22.8%                    |  |
| Total                  | 284               | - 34.6%                  | - 37.6%                    | 4.7              | - 44.0%                               | - 18.8%                    | 69               | + 7.8%                   | - 22.5%                    |  |

## **Denver, NC**

|                        | Total<br>Showings |                          |                            | (                | Buyer Interest<br>(Showings/Listings) |                            |                  | Managed<br>Listings      |                            |  |
|------------------------|-------------------|--------------------------|----------------------------|------------------|---------------------------------------|----------------------------|------------------|--------------------------|----------------------------|--|
| Price Range            | December<br>2022  | Year-Over-Year<br>Change | Month-Over-Month<br>Change | December<br>2022 | Year-Over-Year<br>Change              | Month-Over-Month<br>Change | December<br>2022 | Year-Over-Year<br>Change | Month-Over-Month<br>Change |  |
| \$100,000 and Below    | 18                | + 80.0%                  | + 200.0%                   | 3.5              | + 337.5%                              | + 250.0%                   | 9                | - 64.0%                  | 0.0%                       |  |
| \$100,001 to \$200,000 | 22                | + 15.8%                  | - 76.3%                    | 2.4              | 0.0%                                  | - 71.1%                    | 10               | - 9.1%                   | - 16.7%                    |  |
| \$200,001 to \$300,000 | 83                | + 654.5%                 | + 23.9%                    | 8.8              | + 252.0%                              | - 2.5%                     | 12               | + 50.0%                  | + 20.0%                    |  |
| \$300,001 and Above    | 533               | - 6.2%                   | - 12.9%                    | 5.3              | - 39.8%                               | - 3.5%                     | 110              | + 31.0%                  | - 11.3%                    |  |
| Total                  | 656               | + 7.9%                   | - 15.7%                    | 5.3              | - 24.3%                               | - 8.7%                     | 141              | + 10.2%                  | - 9.0%                     |  |

## Fort Mill, SC

|                        |                  | Total<br>Showin          |                            | (                | Buyer Inte<br>Showings/L |                            | Managed<br>Listings |                          |                            |
|------------------------|------------------|--------------------------|----------------------------|------------------|--------------------------|----------------------------|---------------------|--------------------------|----------------------------|
| Price Range            | December<br>2022 | Year-Over-Year<br>Change | Month-Over-Month<br>Change | December<br>2022 | Year-Over-Year<br>Change | Month-Over-Month<br>Change | December<br>2022    | Year-Over-Year<br>Change | Month-Over-Month<br>Change |
| \$100,000 and Below    | 5                | + 400.0%                 | —                          | 1.7              | + 466.7%                 |                            | 3                   | - 25.0%                  | + 50.0%                    |
| \$100,001 to \$200,000 | 35               | - 72.9%                  | + 29.6%                    | 4.4              | - 65.1%                  | + 29.6%                    | 8                   | - 38.5%                  | - 11.1%                    |
| \$200,001 to \$300,000 | 147              | - 65.2%                  | - 45.1%                    | 6.1              | - 62.6%                  | - 31.4%                    | 25                  | - 10.7%                  | - 19.4%                    |
| \$300,001 and Above    | 945              | - 16.3%                  | - 11.8%                    | 6.1              | - 56.7%                  | - 8.7%                     | 164                 | + 69.1%                  | - 6.3%                     |
| Total                  | 1,132            | - 32.7%                  | - 17.1%                    | 6.0              | - 57.4%                  | - 12.8%                    | 200                 | + 40.8%                  | - 7.8%                     |

## **Gaston County, NC**

|                        | Total<br>Showings |                          |                            | (9               | Buyer Interest<br>(Showings/Listings) |                            |                  | Managed<br>Listings      |                            |  |
|------------------------|-------------------|--------------------------|----------------------------|------------------|---------------------------------------|----------------------------|------------------|--------------------------|----------------------------|--|
| Price Range            | December<br>2022  | Year-Over-Year<br>Change | Month-Over-Month<br>Change | December<br>2022 | Year-Over-Year<br>Change              | Month-Over-Month<br>Change | December<br>2022 | Year-Over-Year<br>Change | Month-Over-Month<br>Change |  |
| \$100,000 and Below    | 157               | - 4.8%                   | + 60.2%                    | 3.5              | + 34.6%                               | + 84.6%                    | 67               | - 35.0%                  | - 13.0%                    |  |
| \$100,001 to \$200,000 | 701               | - 29.8%                  | - 25.4%                    | 6.4              | - 13.5%                               | + 3.3%                     | 120              | - 16.7%                  | - 24.1%                    |  |
| \$200,001 to \$300,000 | 1,197             | - 11.2%                  | - 14.0%                    | 4.9              | - 51.0%                               | - 7.4%                     | 262              | + 69.0%                  | - 8.4%                     |  |
| \$300,001 and Above    | 1,093             | - 8.3%                   | - 22.4%                    | 3.7              | - 48.6%                               | - 16.9%                    | 328              | + 63.2%                  | - 8.1%                     |  |
| Total                  | 3,148             | - 15.0%                  | - 18.0%                    | 4.6              | - 38.7%                               | - 7.1%                     | 777              | + 28.9%                  | - 11.5%                    |  |

## Gastonia, NC

| Total<br>Showings      |                  |                          |                            | (                | Buyer Interest<br>(Showings/Listings) |                            |                  | Managed<br>Listings      |                            |  |
|------------------------|------------------|--------------------------|----------------------------|------------------|---------------------------------------|----------------------------|------------------|--------------------------|----------------------------|--|
| Price Range            | December<br>2022 | Year-Over-Year<br>Change | Month-Over-Month<br>Change | December<br>2022 | Year-Over-Year<br>Change              | Month-Over-Month<br>Change | December<br>2022 | Year-Over-Year<br>Change | Month-Over-Month<br>Change |  |
| \$100,000 and Below    | 56               | + 60.0%                  | - 8.2%                     | 4.2              | + 180.0%                              | + 18.5%                    | 22               | - 37.1%                  | - 21.4%                    |  |
| \$100,001 to \$200,000 | 421              | - 27.5%                  | + 25.7%                    | 8.0              | + 2.6%                                | + 58.5%                    | 59               | - 24.4%                  | - 11.9%                    |  |
| \$200,001 to \$300,000 | 635              | + 1.6%                   | - 25.5%                    | 4.9              | - 50.0%                               | - 12.9%                    | 140              | + 97.2%                  | - 15.7%                    |  |
| \$300,001 and Above    | 551              | + 36.4%                  | - 4.5%                     | 3.8              | - 50.6%                               | - 11.5%                    | 160              | + 150.0%                 | + 3.2%                     |  |
| Total                  | 1,663            | + 1.1%                   | - 8.9%                     | 4.9              | - 38.0%                               | - 0.6%                     | 381              | + 53.6%                  | - 8.4%                     |  |

## Huntersville, NC

|                        | Total<br>Showings |                          |                            | (                | Buyer Interest<br>(Showings/Listings) |                            |                  | Managed<br>Listings      |                            |  |
|------------------------|-------------------|--------------------------|----------------------------|------------------|---------------------------------------|----------------------------|------------------|--------------------------|----------------------------|--|
| Price Range            | December<br>2022  | Year-Over-Year<br>Change | Month-Over-Month<br>Change | December<br>2022 | Year-Over-Year<br>Change              | Month-Over-Month<br>Change | December<br>2022 | Year-Over-Year<br>Change | Month-Over-Month<br>Change |  |
| \$100,000 and Below    | 1                 | 0.0%                     | 0.0%                       | 0.0              | - 100.0%                              | 0.0%                       | 1                | - 90.0%                  | - 75.0%                    |  |
| \$100,001 to \$200,000 | 0                 | - 100.0%                 | 0.0%                       | 0.0              | - 100.0%                              | 0.0%                       | 5                | - 28.6%                  | 0.0%                       |  |
| \$200,001 to \$300,000 | 62                | - 62.4%                  | + 169.6%                   | 10.3             | - 37.2%                               | + 79.7%                    | 7                | - 53.3%                  | + 16.7%                    |  |
| \$300,001 and Above    | 993               | - 34.5%                  | - 12.0%                    | 6.9              | - 48.1%                               | + 5.1%                     | 164              | + 13.1%                  | - 15.0%                    |  |
| Total                  | 1,056             | - 38.6%                  | - 8.3%                     | 6.8              | - 46.5%                               | + 7.9%                     | 177              | 0.0%                     | - 14.9%                    |  |

## **Iredell County, NC**

|                        | Total<br>Showings |                          |                            | (                | Buyer Interest<br>(Showings/Listings) |                            |                  | Managed<br>Listings      |                            |  |
|------------------------|-------------------|--------------------------|----------------------------|------------------|---------------------------------------|----------------------------|------------------|--------------------------|----------------------------|--|
| Price Range            | December<br>2022  | Year-Over-Year<br>Change | Month-Over-Month<br>Change | December<br>2022 | Year-Over-Year<br>Change              | Month-Over-Month<br>Change | December<br>2022 | Year-Over-Year<br>Change | Month-Over-Month<br>Change |  |
| \$100,000 and Below    | 86                | - 37.7%                  | + 13.2%                    | 2.1              | + 23.5%                               | + 58.7%                    | 84               | - 50.9%                  | - 17.6%                    |  |
| \$100,001 to \$200,000 | 319               | - 44.4%                  | - 9.6%                     | 4.6              | - 32.4%                               | + 5.7%                     | 80               | - 32.2%                  | - 15.8%                    |  |
| \$200,001 to \$300,000 | 567               | - 30.1%                  | - 32.3%                    | 4.5              | - 44.4%                               | - 18.3%                    | 137              | + 22.3%                  | - 18.0%                    |  |
| \$300,001 and Above    | 1,581             | - 20.6%                  | - 23.0%                    | 4.0              | - 47.4%                               | - 11.7%                    | 459              | + 41.2%                  | - 13.7%                    |  |
| Total                  | 2,553             | - 27.3%                  | - 23.1%                    | 4.0              | - 41.2%                               | - 10.2%                    | 760              | + 4.7%                   | - 15.2%                    |  |

## Kannapolis, NC

|                        | Total<br>Showings |                          |                            | (                | Buyer Interest<br>(Showings/Listings) |                            |                  | Managed<br>Listings      |                            |  |
|------------------------|-------------------|--------------------------|----------------------------|------------------|---------------------------------------|----------------------------|------------------|--------------------------|----------------------------|--|
| Price Range            | December<br>2022  | Year-Over-Year<br>Change | Month-Over-Month<br>Change | December<br>2022 | Year-Over-Year<br>Change              | Month-Over-Month<br>Change | December<br>2022 | Year-Over-Year<br>Change | Month-Over-Month<br>Change |  |
| \$100,000 and Below    | 16                | + 45.5%                  | + 100.0%                   | 2.5              | + 92.3%                               | + 350.0%                   | 10               | - 37.5%                  | - 23.1%                    |  |
| \$100,001 to \$200,000 | 132               | - 75.0%                  | - 61.4%                    | 7.1              | - 42.3%                               | - 35.9%                    | 21               | - 56.3%                  | - 38.2%                    |  |
| \$200,001 to \$300,000 | 582               | - 7.9%                   | 0.0%                       | 7.3              | - 36.0%                               | + 10.5%                    | 83               | + 43.1%                  | - 7.8%                     |  |
| \$300,001 and Above    | 318               | + 30.3%                  | + 2.9%                     | 4.6              | - 39.5%                               | + 28.5%                    | 77               | + 102.6%                 | - 20.6%                    |  |
| Total                  | 1,048             | - 26.0%                  | - 15.6%                    | 6.1              | - 40.8%                               | + 3.9%                     | 191              | + 19.4%                  | - 18.4%                    |  |

## Lake Norman

|                        | Total<br>Showings |                          |                            | (                | Buyer Inte<br>Showings/L |                            | Managed<br>Listings |                          |                            |
|------------------------|-------------------|--------------------------|----------------------------|------------------|--------------------------|----------------------------|---------------------|--------------------------|----------------------------|
| Price Range            | December<br>2022  | Year-Over-Year<br>Change | Month-Over-Month<br>Change | December<br>2022 | Year-Over-Year<br>Change | Month-Over-Month<br>Change | December<br>2022    | Year-Over-Year<br>Change | Month-Over-Month<br>Change |
| \$100,000 and Below    | 22                | 0.0%                     | + 29.4%                    | 0.7              | + 75.0%                  | + 49.4%                    | 43                  | - 43.4%                  | - 6.5%                     |
| \$100,001 to \$200,000 | 60                | + 42.9%                  | - 51.2%                    | 3.3              | + 94.1%                  | - 39.9%                    | 27                  | - 25.0%                  | - 15.6%                    |
| \$200,001 to \$300,000 | 84                | - 63.2%                  | - 43.2%                    | 3.1              | - 49.2%                  | - 28.7%                    | 34                  | - 33.3%                  | - 19.0%                    |
| \$300,001 and Above    | 1,580             | - 25.4%                  | - 25.6%                    | 4.5              | - 44.4%                  | - 15.6%                    | 390                 | + 20.0%                  | - 12.2%                    |
| Total                  | 1,746             | - 27.6%                  | - 27.6%                    | 4.2              | - 39.1%                  | - 17.2%                    | 494                 | + 1.2%                   | - 12.4%                    |

## Lake Wylie

|                        | Total<br>Showings |                          |                            | (                | Buyer Interest<br>(Showings/Listings) |                            |                  | Managed<br>Listings      |                            |  |
|------------------------|-------------------|--------------------------|----------------------------|------------------|---------------------------------------|----------------------------|------------------|--------------------------|----------------------------|--|
| Price Range            | December<br>2022  | Year-Over-Year<br>Change | Month-Over-Month<br>Change | December<br>2022 | Year-Over-Year<br>Change              | Month-Over-Month<br>Change | December<br>2022 | Year-Over-Year<br>Change | Month-Over-Month<br>Change |  |
| \$100,000 and Below    | 4                 | - 91.7%                  | + 100.0%                   | 0.6              | - 62.5%                               | + 185.7%                   | 13               | - 67.5%                  | - 18.8%                    |  |
| \$100,001 to \$200,000 | 7                 | - 58.8%                  | - 50.0%                    | 0.9              | 0.0%                                  | - 21.3%                    | 14               | - 22.2%                  | - 12.5%                    |  |
| \$200,001 to \$300,000 | 75                | - 49.7%                  | + 150.0%                   | 4.6              | - 32.4%                               | + 136.0%                   | 24               | - 25.0%                  | + 4.3%                     |  |
| \$300,001 and Above    | 769               | - 29.8%                  | - 18.1%                    | 4.5              | - 45.8%                               | - 2.2%                     | 192              | + 22.3%                  | - 17.2%                    |  |
| Total                  | 855               | - 34.7%                  | - 13.2%                    | 4.2              | - 40.8%                               | + 2.7%                     | 243              | - 1.6%                   | - 15.3%                    |  |

## Lancaster County, SC

|                        | Total<br>Showings |                          | (                          | Buyer Interest<br>(Showings/Listings) |                          |                            | Managed<br>Listings |                          |                            |
|------------------------|-------------------|--------------------------|----------------------------|---------------------------------------|--------------------------|----------------------------|---------------------|--------------------------|----------------------------|
| Price Range            | December<br>2022  | Year-Over-Year<br>Change | Month-Over-Month<br>Change | December<br>2022                      | Year-Over-Year<br>Change | Month-Over-Month<br>Change | December<br>2022    | Year-Over-Year<br>Change | Month-Over-Month<br>Change |
| \$100,000 and Below    | 21                | - 70.4%                  | - 4.5%                     | 1.0                                   | - 73.7%                  | - 14.3%                    | 30                  | - 26.8%                  | + 3.4%                     |
| \$100,001 to \$200,000 | 196               | - 38.8%                  | - 37.8%                    | 3.8                                   | - 25.5%                  | - 24.3%                    | 63                  | - 4.5%                   | - 14.9%                    |
| \$200,001 to \$300,000 | 314               | - 5.1%                   | + 46.7%                    | 4.3                                   | - 28.3%                  | + 58.1%                    | 83                  | + 25.8%                  | - 5.7%                     |
| \$300,001 and Above    | 854               | - 18.3%                  | - 18.6%                    | 4.2                                   | - 58.4%                  | - 9.8%                     | 231                 | + 61.5%                  | - 10.8%                    |
| Total                  | 1,385             | - 21.6%                  | - 13.4%                    | 4.0                                   | - 45.9%                  | - 4.4%                     | 407                 | + 28.8%                  | - 9.6%                     |

## **Lincoln County, NC**

|                        | Total<br>Showings |                          |                            | (                | Buyer Interest<br>(Showings/Listings) |                            |                  | Managed<br>Listings      |                            |  |
|------------------------|-------------------|--------------------------|----------------------------|------------------|---------------------------------------|----------------------------|------------------|--------------------------|----------------------------|--|
| Price Range            | December<br>2022  | Year-Over-Year<br>Change | Month-Over-Month<br>Change | December<br>2022 | Year-Over-Year<br>Change              | Month-Over-Month<br>Change | December<br>2022 | Year-Over-Year<br>Change | Month-Over-Month<br>Change |  |
| \$100,000 and Below    | 52                | + 173.7%                 | - 14.8%                    | 2.0              | + 400.0%                              | - 37.9%                    | 42               | - 44.0%                  | - 12.5%                    |  |
| \$100,001 to \$200,000 | 118               | - 51.6%                  | - 57.9%                    | 3.8              | - 30.9%                               | - 48.7%                    | 37               | - 31.5%                  | - 15.9%                    |  |
| \$200,001 to \$300,000 | 313               | - 9.0%                   | + 8.7%                     | 5.6              | - 41.7%                               | + 21.7%                    | 61               | + 27.1%                  | - 9.0%                     |  |
| \$300,001 and Above    | 872               | + 28.2%                  | - 9.1%                     | 4.8              | - 36.0%                               | - 2.3%                     | 201              | + 47.8%                  | - 8.6%                     |  |
| Total                  | 1,355             | + 5.3%                   | - 14.7%                    | 4.7              | - 29.9%                               | - 7.2%                     | 341              | + 8.9%                   | - 10.0%                    |  |

## Lincolnton, NC

|                        | Total<br>Showings |                          |                            | (                | Buyer Interest<br>(Showings/Listings) |                            |                  | Managed<br>Listings      |                            |  |
|------------------------|-------------------|--------------------------|----------------------------|------------------|---------------------------------------|----------------------------|------------------|--------------------------|----------------------------|--|
| Price Range            | December<br>2022  | Year-Over-Year<br>Change | Month-Over-Month<br>Change | December<br>2022 | Year-Over-Year<br>Change              | Month-Over-Month<br>Change | December<br>2022 | Year-Over-Year<br>Change | Month-Over-Month<br>Change |  |
| \$100,000 and Below    | 21                | + 16.7%                  | - 63.8%                    | 1.6              | - 27.3%                               | - 64.5%                    | 17               | - 43.3%                  | - 22.7%                    |  |
| \$100,001 to \$200,000 | 61                | - 64.1%                  | - 63.9%                    | 3.3              | - 57.1%                               | - 58.6%                    | 20               | - 13.0%                  | - 13.0%                    |  |
| \$200,001 to \$300,000 | 195               | - 25.0%                  | + 25.8%                    | 5.0              | - 52.4%                               | + 32.7%                    | 40               | + 21.2%                  | - 2.4%                     |  |
| \$300,001 and Above    | 160               | + 97.5%                  | - 34.4%                    | 3.8              | - 19.1%                               | - 30.3%                    | 47               | + 56.7%                  | - 9.6%                     |  |
| Total                  | 437               | - 17.4%                  | - 30.2%                    | 4.0              | - 48.1%                               | - 24.1%                    | 124              | + 6.9%                   | - 10.1%                    |  |

## **Matthews**, NC

|                        | Total<br>Showings |                          |                            | (                | Buyer Interest<br>(Showings/Listings) |                            |                  | Managed<br>Listings      |                            |  |
|------------------------|-------------------|--------------------------|----------------------------|------------------|---------------------------------------|----------------------------|------------------|--------------------------|----------------------------|--|
| Price Range            | December<br>2022  | Year-Over-Year<br>Change | Month-Over-Month<br>Change | December<br>2022 | Year-Over-Year<br>Change              | Month-Over-Month<br>Change | December<br>2022 | Year-Over-Year<br>Change | Month-Over-Month<br>Change |  |
| \$100,000 and Below    | 0                 | - 100.0%                 | - 100.0%                   | 0.0              | - 100.0%                              | - 100.0%                   | 2                | 0.0%                     | 0.0%                       |  |
| \$100,001 to \$200,000 | 2                 | - 50.0%                  | - 33.3%                    | 0.7              | - 12.5%                               | - 33.3%                    | 3                | - 40.0%                  | 0.0%                       |  |
| \$200,001 to \$300,000 | 111               | - 53.4%                  | + 6.7%                     | 10.3             | - 52.3%                               | + 54.5%                    | 11               | - 15.4%                  | - 35.3%                    |  |
| \$300,001 and Above    | 1,012             | - 15.7%                  | - 13.2%                    | 8.5              | - 39.7%                               | + 12.5%                    | 140              | + 37.3%                  | - 21.3%                    |  |
| Total                  | 1,125             | - 22.0%                  | - 11.9%                    | 8.3              | - 41.1%                               | + 14.2%                    | 156              | + 27.9%                  | - 22.0%                    |  |

## **Mecklenburg County, NC**

|                        | Total<br>Showings |                          |                            | (9               | Buyer Inte<br>Showings/L |                            | Managed<br>Listings |                          |                            |
|------------------------|-------------------|--------------------------|----------------------------|------------------|--------------------------|----------------------------|---------------------|--------------------------|----------------------------|
| Price Range            | December<br>2022  | Year-Over-Year<br>Change | Month-Over-Month<br>Change | December<br>2022 | Year-Over-Year<br>Change | Month-Over-Month<br>Change | December<br>2022    | Year-Over-Year<br>Change | Month-Over-Month<br>Change |
| \$100,000 and Below    | 25                | - 54.5%                  | - 56.1%                    | 1.0              | - 23.1%                  | - 53.2%                    | 37                  | - 41.3%                  | - 17.8%                    |
| \$100,001 to \$200,000 | 817               | - 60.2%                  | - 7.9%                     | 7.0              | - 40.2%                  | + 10.5%                    | 122                 | - 34.8%                  | - 17.6%                    |
| \$200,001 to \$300,000 | 3,167             | - 52.0%                  | - 12.9%                    | 7.5              | - 51.6%                  | + 2.3%                     | 451                 | - 5.5%                   | - 14.4%                    |
| \$300,001 and Above    | 12,240            | - 23.1%                  | - 15.8%                    | 6.1              | - 45.5%                  | + 1.1%                     | 2,220               | + 36.4%                  | - 17.7%                    |
| Total                  | 16,249            | - 34.0%                  | - 15.0%                    | 6.3              | - 47.1%                  | + 1.7%                     | 2,830               | + 20.2%                  | - 17.2%                    |

## Monroe, NC

|                        | Total<br>Showings |                          |                            | (                | Buyer Interest<br>(Showings/Listings) |                            |                  | Managed<br>Listings      |                            |  |
|------------------------|-------------------|--------------------------|----------------------------|------------------|---------------------------------------|----------------------------|------------------|--------------------------|----------------------------|--|
| Price Range            | December<br>2022  | Year-Over-Year<br>Change | Month-Over-Month<br>Change | December<br>2022 | Year-Over-Year<br>Change              | Month-Over-Month<br>Change | December<br>2022 | Year-Over-Year<br>Change | Month-Over-Month<br>Change |  |
| \$100,000 and Below    | 16                | + 700.0%                 | + 100.0%                   | 0.3              | _                                     | - 10.0%                    | 13               | + 30.0%                  | + 8.3%                     |  |
| \$100,001 to \$200,000 | 165               | - 10.3%                  | - 11.3%                    | 7.5              | - 24.2%                               | + 0.8%                     | 24               | - 17.2%                  | - 14.3%                    |  |
| \$200,001 to \$300,000 | 328               | + 3.1%                   | + 24.7%                    | 6.7              | - 46.0%                               | + 14.6%                    | 51               | + 82.1%                  | + 8.5%                     |  |
| \$300,001 and Above    | 683               | - 7.5%                   | + 11.6%                    | 4.5              | - 44.4%                               | + 17.9%                    | 165              | + 41.0%                  | - 8.8%                     |  |
| Total                  | 1,192             | - 4.0%                   | + 11.5%                    | 5.1              | - 41.4%                               | + 13.6%                    | 253              | + 37.5%                  | - 5.6%                     |  |

## **Montgomery County, NC**

|                        |                  | Total<br>Showin          |                            | (9               | Buyer Inte<br>Showings/L |                            | Managed<br>Listings |                          |                            |
|------------------------|------------------|--------------------------|----------------------------|------------------|--------------------------|----------------------------|---------------------|--------------------------|----------------------------|
| Price Range            | December<br>2022 | Year-Over-Year<br>Change | Month-Over-Month<br>Change | December<br>2022 | Year-Over-Year<br>Change | Month-Over-Month<br>Change | December<br>2022    | Year-Over-Year<br>Change | Month-Over-Month<br>Change |
| \$100,000 and Below    | 29               | - 17.1%                  | - 17.1%                    | 0.6              | - 40.0%                  | - 27.6%                    | 77                  | - 3.8%                   | - 4.9%                     |
| \$100,001 to \$200,000 | 43               | - 4.4%                   | - 36.8%                    | 1.6              | 0.0%                     | - 17.0%                    | 37                  | + 5.7%                   | - 14.0%                    |
| \$200,001 to \$300,000 | 20               | - 37.5%                  | - 23.1%                    | 1.5              | - 48.3%                  | - 24.1%                    | 13                  | 0.0%                     | - 7.1%                     |
| \$300,001 and Above    | 38               | - 49.3%                  | - 44.1%                    | 1.7              | - 48.5%                  | - 15.9%                    | 25                  | - 19.4%                  | - 21.9%                    |
| Total                  | 130              | - 30.5%                  | - 34.0%                    | 1.2              | - 40.0%                  | - 21.0%                    | 152                 | - 4.4%                   | - 10.6%                    |

## **Mooresville, NC**

|                        | Total<br>Showings |                          |                            | (                | Buyer Inte<br>Showings/L |                            | Managed<br>Listings |                          |                            |
|------------------------|-------------------|--------------------------|----------------------------|------------------|--------------------------|----------------------------|---------------------|--------------------------|----------------------------|
| Price Range            | December<br>2022  | Year-Over-Year<br>Change | Month-Over-Month<br>Change | December<br>2022 | Year-Over-Year<br>Change | Month-Over-Month<br>Change | December<br>2022    | Year-Over-Year<br>Change | Month-Over-Month<br>Change |
| \$100,000 and Below    | 27                | + 350.0%                 | + 575.0%                   | 4.5              | + 1,400.0%               |                            | 12                  | - 57.1%                  | - 7.7%                     |
| \$100,001 to \$200,000 | 25                | - 83.7%                  | + 66.7%                    | 2.9              | - 62.8%                  | + 53.3%                    | 10                  | - 67.7%                  | 0.0%                       |
| \$200,001 to \$300,000 | 161               | - 66.3%                  | - 39.2%                    | 5.4              | - 52.6%                  | - 14.6%                    | 34                  | - 33.3%                  | - 27.7%                    |
| \$300,001 and Above    | 1,213             | - 19.3%                  | - 23.1%                    | 4.9              | - 42.4%                  | - 8.6%                     | 271                 | + 27.8%                  | - 16.6%                    |
| Total                  | 1,426             | - 33.4%                  | - 23.4%                    | 4.9              | - 43.0%                  | - 8.1%                     | 327                 | + 1.6%                   | - 17.2%                    |

## **Rock Hill, SC**

|                        |                  | Total<br>Showings        |                            |                  | Buyer Inte<br>Showings/L |                            | Managed<br>Listings |                          |                            |
|------------------------|------------------|--------------------------|----------------------------|------------------|--------------------------|----------------------------|---------------------|--------------------------|----------------------------|
| Price Range            | December<br>2022 | Year-Over-Year<br>Change | Month-Over-Month<br>Change | December<br>2022 | Year-Over-Year<br>Change | Month-Over-Month<br>Change | December<br>2022    | Year-Over-Year<br>Change | Month-Over-Month<br>Change |
| \$100,000 and Below    | 34               | - 47.7%                  | + 30.8%                    | 3.0              | - 52.4%                  | + 62.5%                    | 24                  | - 22.6%                  | - 7.7%                     |
| \$100,001 to \$200,000 | 216              | - 57.9%                  | - 18.2%                    | 5.3              | - 44.2%                  | - 2.3%                     | 44                  | - 29.0%                  | - 15.4%                    |
| \$200,001 to \$300,000 | 562              | - 45.3%                  | - 21.0%                    | 5.8              | - 56.1%                  | - 8.8%                     | 99                  | + 19.3%                  | - 12.4%                    |
| \$300,001 and Above    | 799              | + 0.3%                   | - 2.9%                     | 5.8              | - 40.2%                  | + 11.2%                    | 158                 | + 62.9%                  | - 10.7%                    |
| Total                  | 1,611            | - 32.9%                  | - 11.7%                    | 5.6              | - 48.1%                  | + 2.1%                     | 325                 | + 19.0%                  | - 11.7%                    |

## Salisbury, NC

|                        | Total<br>Showings |                          |                            | (                | Buyer Inte<br>Showings/L |                            | Managed<br>Listings |                          |                            |
|------------------------|-------------------|--------------------------|----------------------------|------------------|--------------------------|----------------------------|---------------------|--------------------------|----------------------------|
| Price Range            | December<br>2022  | Year-Over-Year<br>Change | Month-Over-Month<br>Change | December<br>2022 | Year-Over-Year<br>Change | Month-Over-Month<br>Change | December<br>2022    | Year-Over-Year<br>Change | Month-Over-Month<br>Change |
| \$100,000 and Below    | 79                | - 27.5%                  | + 88.1%                    | 3.9              | + 25.8%                  | + 85.3%                    | 32                  | - 45.8%                  | - 13.5%                    |
| \$100,001 to \$200,000 | 292               | + 23.2%                  | - 7.0%                     | 6.2              | + 8.8%                   | - 2.1%                     | 51                  | + 10.9%                  | - 5.6%                     |
| \$200,001 to \$300,000 | 394               | - 28.0%                  | + 0.3%                     | 4.6              | - 51.6%                  | + 0.8%                     | 95                  | + 53.2%                  | - 2.1%                     |
| \$300,001 and Above    | 307               | + 55.1%                  | - 10.5%                    | 3.8              | - 25.5%                  | - 5.7%                     | 89                  | + 81.6%                  | - 10.1%                    |
| Total                  | 1,072             | - 1.7%                   | - 1.8%                     | 4.6              | - 27.0%                  | + 1.2%                     | 267                 | + 23.6%                  | - 7.0%                     |

## **Stanly County, NC**

|                        | Total<br>Showings |                          |                            | (                | Buyer Interest<br>(Showings/Listings) |                            |                  | Managed<br>Listings      |                            |  |
|------------------------|-------------------|--------------------------|----------------------------|------------------|---------------------------------------|----------------------------|------------------|--------------------------|----------------------------|--|
| Price Range            | December<br>2022  | Year-Over-Year<br>Change | Month-Over-Month<br>Change | December<br>2022 | Year-Over-Year<br>Change              | Month-Over-Month<br>Change | December<br>2022 | Year-Over-Year<br>Change | Month-Over-Month<br>Change |  |
| \$100,000 and Below    | 11                | - 80.7%                  | - 42.1%                    | 1.4              | - 57.6%                               | - 16.0%                    | 14               | - 51.7%                  | - 22.2%                    |  |
| \$100,001 to \$200,000 | 181               | - 46.4%                  | - 18.8%                    | 3.8              | - 44.1%                               | - 5.7%                     | 54               | - 14.3%                  | - 10.0%                    |  |
| \$200,001 to \$300,000 | 175               | + 12.9%                  | - 22.6%                    | 2.5              | - 45.7%                               | - 13.9%                    | 76               | + 100.0%                 | - 12.6%                    |  |
| \$300,001 and Above    | 221               | + 18.8%                  | - 19.6%                    | 3.0              | - 28.6%                               | - 12.7%                    | 95               | + 43.9%                  | - 12.8%                    |  |
| Total                  | 588               | - 20.1%                  | - 20.9%                    | 3.0              | - 41.2%                               | - 10.5%                    | 239              | + 21.9%                  | - 12.8%                    |  |

## Statesville, NC

|                        | Total<br>Showings |                          |                            | (                | Buyer Interest<br>(Showings/Listings) |                            |                  | Managed<br>Listings      |                            |  |
|------------------------|-------------------|--------------------------|----------------------------|------------------|---------------------------------------|----------------------------|------------------|--------------------------|----------------------------|--|
| Price Range            | December<br>2022  | Year-Over-Year<br>Change | Month-Over-Month<br>Change | December<br>2022 | Year-Over-Year<br>Change              | Month-Over-Month<br>Change | December<br>2022 | Year-Over-Year<br>Change | Month-Over-Month<br>Change |  |
| \$100,000 and Below    | 52                | - 54.0%                  | - 17.5%                    | 1.9              | - 9.5%                                | + 10.7%                    | 52               | - 56.3%                  | - 21.2%                    |  |
| \$100,001 to \$200,000 | 244               | - 30.3%                  | + 0.8%                     | 5.6              | - 23.3%                               | + 17.5%                    | 49               | - 25.8%                  | - 18.3%                    |  |
| \$200,001 to \$300,000 | 330               | + 26.0%                  | - 30.7%                    | 3.9              | - 30.4%                               | - 21.6%                    | 89               | + 85.4%                  | - 13.6%                    |  |
| \$300,001 and Above    | 232               | - 12.5%                  | - 21.4%                    | 2.3              | - 57.4%                               | - 15.3%                    | 126              | + 68.0%                  | - 3.8%                     |  |
| Total                  | 858               | - 13.3%                  | - 20.3%                    | 3.3              | - 35.3%                               | - 10.4%                    | 316              | + 2.6%                   | - 12.2%                    |  |

## **Union County, NC**

|                        | Total<br>Showings |                          |                            | (                | Buyer Inte<br>Showings/L |                            | Managed<br>Listings |                          |                            |
|------------------------|-------------------|--------------------------|----------------------------|------------------|--------------------------|----------------------------|---------------------|--------------------------|----------------------------|
| Price Range            | December<br>2022  | Year-Over-Year<br>Change | Month-Over-Month<br>Change | December<br>2022 | Year-Over-Year<br>Change | Month-Over-Month<br>Change | December<br>2022    | Year-Over-Year<br>Change | Month-Over-Month<br>Change |
| \$100,000 and Below    | 18                | + 200.0%                 | + 38.5%                    | 0.3              | + 50.0%                  | - 24.6%                    | 25                  | + 8.7%                   | - 3.8%                     |
| \$100,001 to \$200,000 | 240               | - 15.5%                  | - 1.2%                     | 6.9              | 0.0%                     | + 33.0%                    | 39                  | - 37.1%                  | - 27.8%                    |
| \$200,001 to \$300,000 | 618               | - 19.4%                  | + 11.4%                    | 6.7              | - 37.4%                  | + 8.2%                     | 104                 | + 14.3%                  | - 1.9%                     |
| \$300,001 and Above    | 2,761             | - 17.5%                  | - 14.6%                    | 5.7              | - 48.6%                  | + 1.2%                     | 549                 | + 41.1%                  | - 17.4%                    |
| Total                  | 3,637             | - 17.4%                  | - 10.1%                    | 5.7              | - 44.7%                  | + 4.1%                     | 717                 | + 26.9%                  | - 15.7%                    |