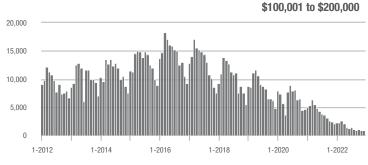

## **Denver, NC**

|                        | Total<br>Showings |                          |                            | (                | Buyer Interest<br>(Showings/Listings) |                            |                  | Managed<br>Listings      |                            |  |
|------------------------|-------------------|--------------------------|----------------------------|------------------|---------------------------------------|----------------------------|------------------|--------------------------|----------------------------|--|
| Price Range            | December<br>2022  | Year-Over-Year<br>Change | Month-Over-Month<br>Change | December<br>2022 | Year-Over-Year<br>Change              | Month-Over-Month<br>Change | December<br>2022 | Year-Over-Year<br>Change | Month-Over-Month<br>Change |  |
| \$100,000 and Below    | 18                | + 80.0%                  | + 200.0%                   | 3.5              | + 337.5%                              | + 250.0%                   | 9                | - 64.0%                  | 0.0%                       |  |
| \$100,001 to \$200,000 | 22                | + 15.8%                  | - 76.3%                    | 2.4              | 0.0%                                  | - 71.1%                    | 10               | - 9.1%                   | - 16.7%                    |  |
| \$200,001 to \$300,000 | 83                | + 654.5%                 | + 23.9%                    | 8.8              | + 252.0%                              | - 2.5%                     | 12               | + 50.0%                  | + 20.0%                    |  |
| \$300,001 and Above    | 533               | - 6.2%                   | - 12.9%                    | 5.3              | - 39.8%                               | - 3.5%                     | 110              | + 31.0%                  | - 11.3%                    |  |
| Total                  | 656               | + 7.9%                   | - 15.7%                    | 5.3              | - 24.3%                               | - 8.7%                     | 141              | + 10.2%                  | - 9.0%                     |  |