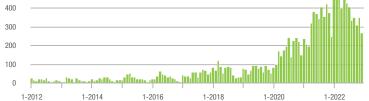

| + 8.1%                   | - 23.2%                    | 3.2              | - 38.5%                               | - 14.5%                    | 90               | + 73.1%                  | - 15.1%                    |  |
| \$300,001 and Above    | 205               | - 41.9%                  | - 4.7%                     | 2.6              | - 55.2%                               | + 2.3%                     | 84               | + 13.5%                  | - 9.7%                     |  |
| Total                  | 877               | - 27.0%                  | - 20.2%                    | 3.2              | - 38.5%                               | - 9.9%                     | 313              | + 2.6%                   | - 14.5%                    |  |

### Showings

600

500



















llillittete

1-2022

1-2022

\$300,001 and Above

# **City of Charlotte, NC**

|                        | Total<br>Showings |                          |                            | (9               | Buyer Interest<br>(Showings/Listings) |                            |                  | Managed<br>Listings      |                            |  |
|------------------------|-------------------|--------------------------|----------------------------|------------------|---------------------------------------|----------------------------|------------------|--------------------------|----------------------------|--|
| Price Range            | December<br>2022  | Year-Over-Year<br>Change | Month-Over-Month<br>Change | December<br>2022 | Year-Over-Year<br>Change              | Month-Over-Mo