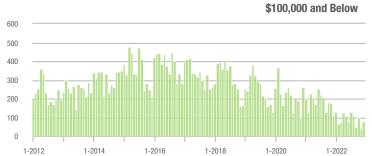

## **Alexander County, NC**

|                        | Total<br>Showings |                          |                            | (9               | Buyer Interest<br>(Showings/Listings) |                            |                  | Managed<br>Listings      |                            |  |
|------------------------|-------------------|--------------------------|----------------------------|------------------|---------------------------------------|----------------------------|------------------|--------------------------|----------------------------|--|
| Price Range            | December<br>2022  | Year-Over-Year<br>Change | Month-Over-Month<br>Change | December<br>2022 | Year-Over-Year<br>Change              | Month-Over-Month<br>Change | December<br>2022 | Year-Over-Year<br>Change | Month-Over-Month<br>Change |  |
| \$100,000 and Below    | 17                | - 72.6%                  | - 22.7%                    | 1.3              | - 68.3%                               | - 28.1%                    | 22               | - 42.1%                  | + 10.0%                    |  |
| \$100,001 to \$200,000 | 31                | - 70.2%                  | - 18.4%                    | 2.5              | - 51.0%                               | - 12.2%                    | 15               | - 42.3%                  | - 6.3%                     |  |
| \$200,001 to \$300,000 | 59                | - 51.2%                  | - 47.8%                    | 4.5              | - 36.6%                               | - 20.3%                    | 14               | - 33.3%                  | - 36.4%                    |  |
| \$300,001 and Above    | 80                | - 14.9%                  | + 1.3%                     | 2.7              | - 32.5%                               | + 4.1%                     | 37               | + 23.3%                  | - 2.6%                     |  |
| Total                  | 187               | - 50.9%                  | - 25.8%                    | 2.7              | - 46.0%                               | - 18.4%                    | 88               | - 23.5%                  | - 8.3%                     |  |

## **Anson County, NC**

|                        | Total<br>Showings |                          |                            | (9               | Buyer Interest<br>(Showings/Listings) |                            |                  | Managed<br>Listings      |                            |  |
|------------------------|-------------------|--------------------------|----------------------------|------------------|---------------------------------------|----------------------------|------------------|--------------------------|----------------------------|--|
| Price Range            | December<br>2022  | Year-Over-Year<br>Change | Month-Over-Month<br>Change | December<br>2022 | Year-Over-Year<br>Change              | Month-Over-Month<br>Change | December<br>2022 | Year-Over-Year<br>Change | Month-Over-Month<br>Change |  |
| \$100,000 and Below    | 19                | - 34.5%                  | - 45.7%                    | 1.3              | - 23.5%                               | - 53.7%                    | 19               | - 36.7%                  | - 9.5%                     |  |
| \$100,001 to \$200,000 | 27                | - 70.0%                  | + 22.7%                    | 1.6              | - 62.8%                               | + 48.0%                    | 20               | - 20.0%                  | - 9.1%                     |  |
| \$200,001 to \$300,000 | 29                | - 38.3%                  | - 23.7%                    | 3.1              | - 47.5%                               | - 1.8%                     | 10               | + 25.0%                  | - 23.1%                    |  |
| \$300,001 and Above    | 13                | - 35.0%                  | + 116.7%                   | 1.3              | - 45.8%                               | + 66.7%                    | 15               | + 25.0%                  | 0.0%                       |  |
| Total                  | 88                | - 52.7%                  | - 12.9%                    | 1.8              | - 48.6%                               | - 8.9%                     | 64               | - 14.7%                  | - 9.9%                     |  |

## **Chester County, SC**

|                        | Total<br>Showings |                          |                            | (                | Buyer Interest<br>(Showings/Listings) |                            |                  | Managed<br>Listings      |                            |  |
|------------------------|-------------------|--------------------------|----------------------------|------------------|---------------------------------------|----------------------------|------------------|--------------------------|----------------------------|--|
| Price Range            | December<br>2022  | Year-Over-Year<br>Change | Month-Over-Month<br>Change | December<br>2022 | Year-Over-Year<br>Change              | Month-Over-Month<br>Change | December<br>2022 | Year-Over-Year<br>Change | Month-Over-Month<br>Change |  |
| \$100,000 and Below    | 72                | + 1.4%                   | + 71.4%                    | 2.6              | + 13.0%                               | + 85.3%                    | 37               | - 30.2%                  | - 7.5%                     |  |
| \$100,001 to \$200,000 | 71                | - 52.7%                  | + 18.3%                    | 2.4              | - 58.6%                               | + 26.5%                    | 32               | - 3.0%                   | - 5.9%                     |  |
| \$200,001 to \$300,000 | 56                | - 42.9%                  | - 31.7%                    | 2.7              | - 53.4%                               | - 24.3%                    | 23               | + 9.5%                   | - 11.5%                    |  |
| \$300,001 and Above    | 40                | - 61.2%                  | + 8.1%                     | 1.9              | - 73.2%                               | - 15.6%                    | 19               | 0.0%                     | - 5.0%                     |  |
| Total                  | 239               | - 43.4%                  | + 8.1%                     | 2.4              | - 50.0%                               | + 11.7%                    | 111              | - 11.9%                  | - 7.5%                     |  |