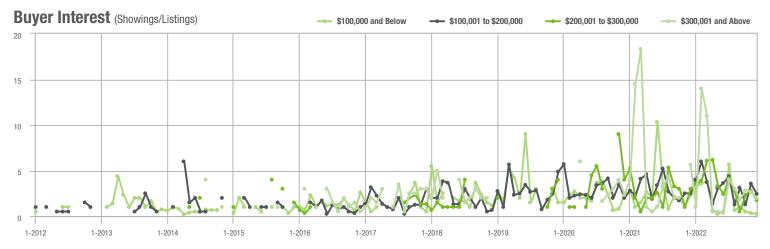

#### Buyer Interest (Showings/Listings) \$100,000 and Below - \$100,001 to \$200,000 - \$200,001 to \$300,000 \$300,001 and Above 40 30 20 10 0 1-2013 1-2014 1-2015 1-2016 1-2019 1-2022 1-2012 1-2017 1-2018 1-2020 1-2021