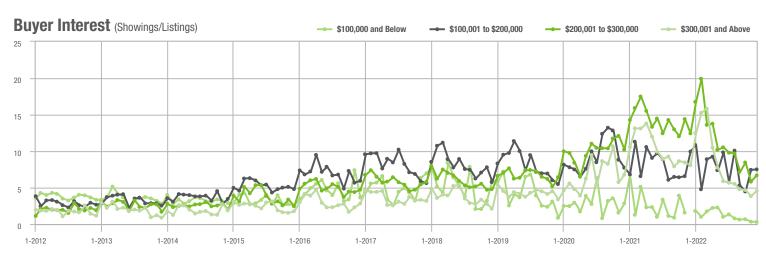

#### Buyer Interest (Showings/Listings) \$100,000 and Below - \$100,001 to \$200,000 - \$200,001 to \$300,000 \$300,001 and Above 40 30 20 10 0 1-2013 1-2014 1-2015 1-2016 1-2019 1-2022 1-2012 1-2017 1-2018 1-2020 1-2021