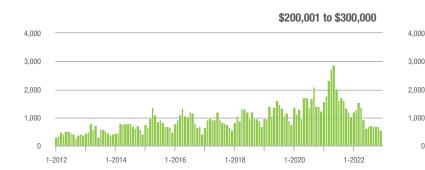

| - 11.3%                    | 76               | - 2.6%                   | - 10.6%                    |  |
| \$300,001 and Above    | 1,393             | - 14.7%                  | - 8.2%                     | 5.8              | - 55.7%                               | + 0.6%                     | 260              | + 67.7%                  | - 11.6%                    |  |
| Total                  | 2,158             | - 30.9%                  | - 14.1%                    | 6.2              | - 50.8%                               | - 5.0%                     | 377              | + 26.9%                  | - 11.5%                    |  |

3,000

2,500

2,000

1,500

1,000

500

1,000

0

1-2012

0

1-2012

1-2014

1-2014

1-2016

1-2016

1-2018

1-2018

1-2020

1-2020

### Showings











dil.

\$300,001 and Above

1-2022

1-2020

<u>ilh</u>

## **Davidson, NC**

|                        | Total<br>Showings |                          |                            | (9               | Buyer Interest<br>(Showings/Listings) |                            |                  | Managed<br>Listings      |                            |  |
|------------------------|-------------------|--------------------------|----------------------------|------------------|---------------------------------------|----------------------------|------------------|--------------------------|----------------------------|--|
| Price Range            | December<br>2022  | Year-Over-Year<br>Change | Month-Over-Month<br>Change | December<br>2022 | Year-Over-Year<br>Change              | Month-Over-Month