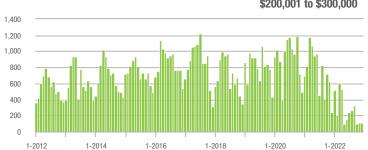

# \$200,001 to \$300,000

### \$200,001 to \$300,000

1-2022

1-2022

\$300,001 and Above

### \$200,001 to \$300,000