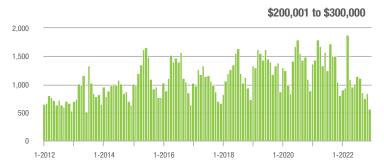

| 567               | - 30.1%                  | - 32.3%                    | 4.5              | - 44.4%                               | - 18.3%                    | 137              | + 22.3%                  | - 18.0%                    |  |
| \$300,001 and Above    | 1,581             | - 20.6%                  | - 23.0%                    | 4.0              | - 47.4%                               | - 11.7%                    | 459              | + 41.2%                  | - 13.7%                    |  |
| Total                  | 2,553             | - 27.3%                  | - 23.1%                    | 4.0              | - 41.2%                               | - 10.2%                    | 760              | + 4.7%                   | - 15.2%                    |  |

### Showings







5,000

3,000

2.000

1,000

0

1-2012

1-2014





1-2022



1-2020

1-2018

1-2016





## Kannapolis, NC

|                        | Total<br>Showings |                          |                            | (                | Buyer Interest<br>(Showings/Listings) |                            |                  | Managed<br>Listings      |                            |  |
|------------------------|-------------------|--------------------------|----------------------------|------------------|---------------------------------------|----------------------------|------------------|--------------------------|----------------------------|--|
| Price Range            | December<br>2022  | Year-Over-Year<br>Change | Month-Over-Month<br>Change | December<br>2022 | Year-Over-Year<br>Change