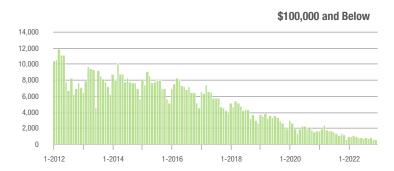

| - 0.6%                     | 1,525            | + 17.9%                  | - 9.7%                     |  |
| \$300,001 and Above    | 23,353            | - 18.1%                  | - 14.8%                    | 5.5              | - 47.6%                               | - 1.6%                     | 4,722            | + 44.6%                  | - 14.9%                    |  |
| Total                  | 35,808            | - 27.5%                  | - 14.0%                    | 5.5              | - 45.5%                               | - 1.5%                     | 7,289            | + 21.7%                  | - 13.7%                    |  |

40,000

30,000

20,000

10,000

40,000

0

1-2012

0

1-2012

1-2014

1-2014

1-2016

1-2016

1-2018

1-2018

### Showings











## **Chester County, SC**

|                        | Total<br>Showings |                          |                            | (                | Buyer Interest<br>(Showings/Listings) |                            |                  | Managed<br>Listings      |                            |  |
|------------------------|-------------------|--------------------------|----------------------------|------------------|---------------------------------------|----------------------------|------------------|--------------------------|----------------------------|--|
| Price Range            | December<br>2022  | Year-Over-Year<br>Change | Month-Over-Month<br>Change | December<br>2022 | Year-Over-Year<br>Change              | Month-Over-Month<br>Change | December<br>2022 | Year-Over-Year<