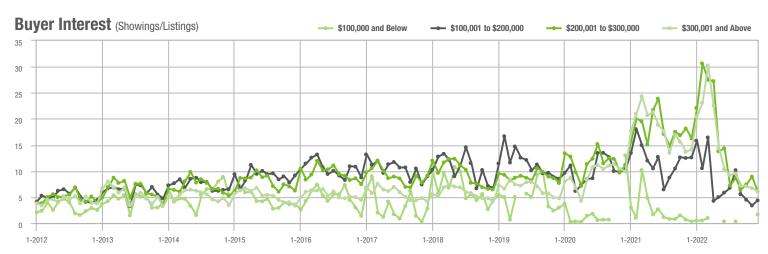

#### Buyer Interest (Showings/Listings) \$100,000 and Below - \$100,001 to \$200,000 - \$200,001 to \$300,000 \$300,001 and Above 40 30 20 10 0 1-2013 1-2014 1-2015 1-2016 1-2019 1-2022 1-2012 1-2017 1-2018 1-2020 1-2021