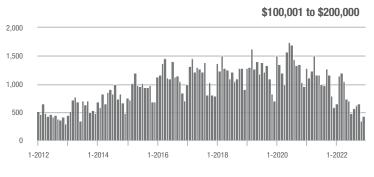

000 | 635              | + 1.6%                   | - 25.5%                    | 4.9              | - 50.0%                               | - 12.9%                    | 140              | + 97.2%                  | - 15.7%                    |  |
| \$300,001 and Above    | 551              | + 36.4%                  | - 4.5%                     | 3.8              | - 50.6%                               | - 11.5%                    | 160              | + 150.0%                 | + 3.2%                     |  |
| Total                  | 1,663            | + 1.1%                   | - 8.9%                     | 4.9              | - 38.0%                               | - 0.6%                     | 381              | + 53.6%                  | - 8.4%                     |  |

### Showings



















## Huntersville, NC

|                        | Total<br>Showings |                          |                            | (                | Buyer Interest<br>(Showings/Listings) |                            |                  | Managed<br>Listings      |                            |  |
|------------------------|-------------------|--------------------------|----------------------------|------------------|---------------------------------------|----------------------------|------------------|--------------------------|----------------------------|--|
| Price Range            | December<br>2022  | Year-Over-Year<br>Change | Month-Over-Month<br>Change | December<br>2022 | Year-Over-Year<br>Change              | Month-Over-Month<br>Change | December<br>2022 | Year-Over-Year<