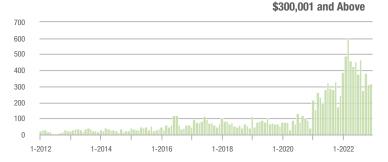

# \$200,001 to \$300,000

1-2022

1-2012

Current as of January 5, 2023. All data from Canopy MLS, Inc. Report provided by the Canopy Realtor® Association. Report © 2023 Showing Time.

1-2020

1-2022

\$100,001 to \$200,000

1-2018

1-2016

1-2014

llitte

1-2022

1-2022

\$300,001 and Above

1-2020

1-2020