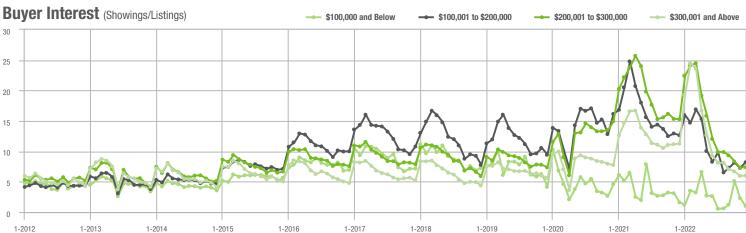

#### Buyer Interest (Showings/Listings) \$100,000 and Below - \$100,001 to \$200,000 - \$200,001 to \$300,000 \$300,001 and Above 40 30 20 10 0 1-2013 1-2014 1-2015 1-2016 1-2019 1-2022 1-2012 1-2017 1-2018 1-2020 1-2021