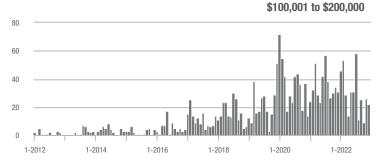

| - 61.5%                  | - 47.4%                    | 1.8              | - 40.0%                               | - 37.5%                    | 9                | - 55.0%                  | - 10.0%                    |  |
| \$300,001 and Above    | 2                 | - 88.2%                  | - 75.0%                    | 2.0              | - 64.9%                               | - 25.0%                    | 1                | - 83.3%                  | - 66.7%                    |  |
| Total                  | 35                | - 58.3%                  | - 38.6%                    | 1.8              | - 40.0%                               | - 33.3%                    | 26               | - 50.0%                  | - 7.1%                     |  |

### **Showings**

140 120

100

















## **Cleveland County, NC**

|                        | Total<br>Showings |                          |                            | (6               | Buyer Interest<br>(Showings/Listings) |                            |                  | Managed<br>Listings      |                            |  |
|------------------------|-------------------|--------------------------|----------------------------|------------------|---------------------------------------|----------------------------|------------------|--------------------------|----------------------------|--|
| Price Range            | December<br>2022  | Year-Over-Year<br>Change | Month-Over-Month<br>Change | December<br>2022 | Year-Over-Year<br>Change              | Month-Over-Month<br>Change | December<br>2022 | Year-Over