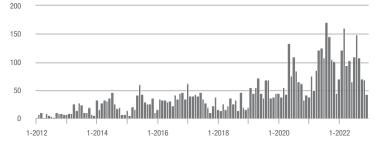

## **Alexander County, NC**

|                        | Total<br>Showings |                          |                            | (9               | Buyer Interest<br>(Showings/Listings) |                            |                  | Managed<br>Listings      |                            |  |
|------------------------|-------------------|--------------------------|----------------------------|------------------|---------------------------------------|----------------------------|------------------|--------------------------|----------------------------|--|
| Price Range            | December<br>2022  | Year-Over-Year<br>Change | Month-Over-Month<br>Change | December<br>2022 | Year-Over-Year<br>Change              | Month-Over-Month<br>Change | December<br>2022 | Year-Over-Year<br>Change | Month-Over-Month<br>Change |  |
| \$100,000 and Below    | 17                | - 72.6%                  | - 22.7%                    | 1.3              | - 68.3%                               | - 28.1%                    | 22               | - 42.1%                  | + 10.0%                    |  |
| \$100,001 to \$200,000 | 31                | - 70.2%                  | - 18.4%                    | 2.5              | - 51.0%                               | - 12.2%                    | 15               | - 42.3%                  | - 6.3%                     |  |
| \$200,001 to \$300,000 | 59                | - 51.2%                  | - 47.8%                    | 4.5              | - 36.6%                               | - 20.3%                    | 14               | - 33.3%                  | - 36.4%                    |  |
| \$300,001 and Above    | 80                | - 14.9%                  | + 1.3%                     | 2.7              | - 32.5%                               | + 4.1%                     | 37               | + 23.3%                  | - 2.6%                     |  |
| Total                  | 187               | - 50.9%                  | - 25.8%                    | 2.7              | - 46.0%                               | - 18.4%                    | 88               | - 23.5%                  | - 8.3%                     |  |

## **Anson County, NC**

|                        | Total<br>Showings |                          |                            | (9               | Buyer Interest<br>(Showings/Listings) |                            |                  | Managed<br>Listings      |                            |  |
|------------------------|-------------------|--------------------------|----------------------------|------------------|---------------------------------------|----------------------------|------------------|--------------------------|----------------------------|--|
| Price Range            | December<br>2022  | Year-Over-Year<br>Change | Month-Over-Month<br>Change | December<br>2022 | Year-Over-Year<br>Change              | Month-Over-Month<br>Change | December<br>2022 | Year-Over-Year<br>Change | Month-Over-Month<br>Change |  |
| \$100,000 and Below    | 19                | - 34.5%                  | - 45.7%                    | 1.3              | - 23.5%                               | - 53.7%                    | 19               | - 36.7%                  | - 9.5%                     |  |
| \$100,001 to \$200,000 | 27                | - 70.0%                  | + 22.7%                    | 1.6              | - 62.8%                               | + 48.0%                    | 20               | - 20.0%                  | - 9.1%                     |  |
| \$200,001 to \$300,000 | 29                | - 38.3%                  | - 23.7%                    | 3.1              | - 47.5%                               | - 1.8%                     | 10               | + 25.0%                  | - 23.1%                    |  |
| \$300,001 and Above    | 13                | - 35.0%                  | + 116.7%                   | 1.3              | - 45.8%                               | + 66.7%                    | 15               | + 25.0%                  | 0.0%                       |  |
| Total                  | 88                | - 52.7%                  | - 12.9%                    | 1.8              | - 48.6%                               | - 8.9%                     | 64               | - 14.7%                  | - 9.9%                     |  |

## **Cabarrus County, NC**

|                        | Total<br>Showings |                          |                            | (                | Buyer Interest<br>(Showings/Listings) |                            |                  | Managed<br>Listings      |                            |  |
|------------------------|-------------------|--------------------------|----------------------------|------------------|---------------------------------------|----------------------------|------------------|--------------------------|----------------------------|--|
| Price Range            | December<br>2022  | Year-Over-Year<br>Change | Month-Over-Month<br>Change | December<br>2022 | Year-Over-Year<br>Change              | Month-Over-Month<br>Change | December<br>2022 | Year-Over-Year<br>Change | Month-Over-Month<br>Change |  |
| \$100,000 and Below    | 27                | - 25.0%                  | - 69.7%                    | 1.3              | - 13.3%                               | - 64.1%                    | 29               | - 25.6%                  | - 12.1%                    |  |
| \$100,001 to \$200,000 | 284               | - 67.2%                  | - 20.2%                    | 6.2              | - 50.8%                               | - 14.6%                    | 51               | - 39.3%                  | - 8.9%                     |  |
| \$200,001 to \$300,000 | 1,105             | - 32.6%                  | - 10.2%                    | 7.0              | - 46.2%                               | - 3.3%                     | 166              | + 24.8%                  | - 6.7%                     |  |
| \$300,001 and Above    | 2,332             | - 13.7%                  | - 7.1%                     | 5.6              | - 55.2%                               | + 3.1%                     | 458              | + 77.5%                  | - 12.3%                    |  |
| Total                  | 3,748             | - 28.5%                  | - 10.5%                    | 5.9              | - 50.8%                               | - 1.3%                     | 704              | + 37.0%                  | - 10.8%                    |  |

## **Charlotte MSA**

|                        | Total<br>Showings |                          |                            | (                | Buyer Interest<br>(Showings/Listings) |                            |                  | Managed<br>Listings      |                            |  |
|------------------------|-------------------|--------------------------|----------------------------|------------------|---------------------------------------|----------------------------|------------------|--------------------------|----------------------------|--|
| Price Range            | December<br>2022  | Year-Over-Year<br>Change | Month-Over-Month<br>Change | December<br>2022 | Year-Over-Year<br>Change              | Month-Over-Month<br>Change | December<br>2022 | Year-Over-Year<br>Change | Month-Over-Month<br>Change |  |
| \$100,000 and Below    | 555               | - 14.9%                  | - 0.7%                     | 2.1              | + 5.0%                                | + 2.4%                     | 386              | - 34.0%                  | - 9.8%                     |  |
| \$100,001 to \$200,000 | 3,327             | - 46.7%                  | - 19.7%                    | 5.7              | - 32.9%                               | - 2.7%                     | 656              | - 22.5%                  | - 16.3%                    |  |
| \$200,001 to \$300,000 | 8,573             | - 38.7%                  | - 9.9%                     | 6.1              | - 50.8%                               | - 0.6%                     | 1,525            | + 17.9%                  | - 9.7%                     |  |
| \$300,001 and Above    | 23,353            | - 18.1%                  | - 14.8%                    | 5.5              | - 47.6%                               | - 1.6%                     | 4,722            | + 44.6%                  | - 14.9%                    |  |
| Total                  | 35,808            | - 27.5%                  | - 14.0%                    | 5.5              | - 45.5%                               | - 1.5%                     | 7,289            | + 21.7%                  | - 13.7%                    |  |

## **Chester County, SC**

|                        | Total<br>Showings |                          |                            | (                | Buyer Interest<br>(Showings/Listings) |                            |                  | Managed<br>Listings      |                            |  |
|------------------------|-------------------|--------------------------|----------------------------|------------------|---------------------------------------|----------------------------|------------------|--------------------------|----------------------------|--|
| Price Range            | December<br>2022  | Year-Over-Year<br>Change | Month-Over-Month<br>Change | December<br>2022 | Year-Over-Year<br>Change              | Month-Over-Month<br>Change | December<br>2022 | Year-Over-Year<br>Change | Month-Over-Month<br>Change |  |
| \$100,000 and Below    | 72                | + 1.4%                   | + 71.4%                    | 2.6              | + 13.0%                               | + 85.3%                    | 37               | - 30.2%                  | - 7.5%                     |  |
| \$100,001 to \$200,000 | 71                | - 52.7%                  | + 18.3%                    | 2.4              | - 58.6%                               | + 26.5%                    | 32               | - 3.0%                   | - 5.9%                     |  |
| \$200,001 to \$300,000 | 56                | - 42.9%                  | - 31.7%                    | 2.7              | - 53.4%                               | - 24.3%                    | 23               | + 9.5%                   | - 11.5%                    |  |
| \$300,001 and Above    | 40                | - 61.2%                  | + 8.1%                     | 1.9              | - 73.2%                               | - 15.6%                    | 19               | 0.0%                     | - 5.0%                     |  |
| Total                  | 239               | - 43.4%                  | + 8.1%                     | 2.4              | - 50.0%                               | + 11.7%                    | 111              | - 11.9%                  | - 7.5%                     |  |

## **Chesterfield County, SC**

|                        | Total<br>Showings |                          |                            | (9               | Buyer Interest<br>(Showings/Listings) |                            |                  | Managed<br>Listings      |                            |  |
|------------------------|-------------------|--------------------------|----------------------------|------------------|---------------------------------------|----------------------------|------------------|--------------------------|----------------------------|--|
| Price Range            | December<br>2022  | Year-Over-Year<br>Change | Month-Over-Month<br>Change | December<br>2022 | Year-Over-Year<br>Change              | Month-Over-Month<br>Change | December<br>2022 | Year-Over-Year<br>Change | Month-Over-Month<br>Change |  |
| \$100,000 and Below    | 1                 | - 90.0%                  | - 75.0%                    | 0.3              | - 87.0%                               | - 25.0%                    | 7                | - 30.0%                  | 0.0%                       |  |
| \$100,001 to \$200,000 | 22                | - 29.0%                  | - 15.4%                    | 2.4              | - 4.0%                                | - 31.6%                    | 9                | - 43.8%                  | + 12.5%                    |  |
| \$200,001 to \$300,000 | 10                | - 61.5%                  | - 47.4%                    | 1.8              | - 40.0%                               | - 37.5%                    | 9                | - 55.0%                  | - 10.0%                    |  |
| \$300,001 and Above    | 2                 | - 88.2%                  | - 75.0%                    | 2.0              | - 64.9%                               | - 25.0%                    | 1                | - 83.3%                  | - 66.7%                    |  |
| Total                  | 35                | - 58.3%                  | - 38.6%                    | 1.8              | - 40.0%                               | - 33.3%                    | 26               | - 50.0%                  | - 7.1%                     |  |

## **Cleveland County, NC**

|                        | Total<br>Showings |                          |                            | (6               | Buyer Interest<br>(Showings/Listings) |                            |                  | Managed<br>Listings      |                            |  |
|------------------------|-------------------|--------------------------|----------------------------|------------------|---------------------------------------|----------------------------|------------------|--------------------------|----------------------------|--|
| Price Range            | December<br>2022  | Year-Over-Year<br>Change | Month-Over-Month<br>Change | December<br>2022 | Year-Over-Year<br>Change              | Month-Over-Month<br>Change | December<br>2022 | Year-Over-Year<br>Change | Month-Over-Month<br>Change |  |
| \$100,000 and Below    | 122               | - 14.7%                  | - 21.8%                    | 3.9              | + 8.3%                                | + 2.6%                     | 51               | - 40.0%                  | - 17.7%                    |  |
| \$100,001 to \$200,000 | 282               | - 38.4%                  | - 25.6%                    | 3.4              | - 40.4%                               | - 15.8%                    | 88               | - 6.4%                   | - 16.2%                    |  |
| \$200,001 to \$300,000 | 268               | + 8.1%                   | - 23.2%                    | 3.2              | - 38.5%                               | - 14.5%                    | 90               | + 73.1%                  | - 15.1%                    |  |
| \$300,001 and Above    | 205               | - 41.9%                  | - 4.7%                     | 2.6              | - 55.2%                               | + 2.3%                     | 84               | + 13.5%                  | - 9.7%                     |  |
| Total                  | 877               | - 27.0%                  | - 20.2%                    | 3.2              | - 38.5%                               | - 9.9%                     | 313              | + 2.6%                   | - 14.5%                    |  |

# **City of Charlotte, NC**

|                        | Total<br>Showings |                          |                            | (9               | Buyer Interest<br>(Showings/Listings) |                            |                  | Managed<br>Listings      |                            |  |
|------------------------|-------------------|--------------------------|----------------------------|------------------|---------------------------------------|----------------------------|------------------|--------------------------|----------------------------|--|
| Price Range            | December<br>2022  | Year-Over-Year<br>Change | Month-Over-Month<br>Change | December<br>2022 | Year-Over-Year<br>Change              | Month-Over-Month<br>Change | December<br>2022 | Year-Over-Year<br>Change | Month-Over-Month<br>Change |  |
| \$100,000 and Below    | 22                | - 57.7%                  | - 59.3%                    | 1.0              | - 37.5%                               | - 56.9%                    | 33               | - 31.3%                  | - 13.2%                    |  |
| \$100,001 to \$200,000 | 816               | - 58.7%                  | - 7.2%                     | 8.2              | - 34.9%                               | + 13.0%                    | 104              | - 38.1%                  | - 18.8%                    |  |
| \$200,001 to \$300,000 | 2,851             | - 52.3%                  | - 15.2%                    | 7.4              | - 51.6%                               | + 0.9%                     | 412              | - 2.4%                   | - 15.6%                    |  |
| \$300,001 and Above    | 9,599             | - 24.0%                  | - 16.6%                    | 6.0              | - 46.4%                               | + 1.0%                     | 1,738            | + 37.9%                  | - 18.4%                    |  |
| Total                  | 13,288            | - 35.6%                  | - 15.9%                    | 6.3              | - 48.4%                               | + 1.5%                     | 2,287            | + 20.5%                  | - 17.9%                    |  |

## **Concord**, NC

|                        | Total<br>Showings |                          |                            | (                | Buyer Interest<br>(Showings/Listings) |                            |                  | Managed<br>Listings      |                            |  |
|------------------------|-------------------|--------------------------|----------------------------|------------------|---------------------------------------|----------------------------|------------------|--------------------------|----------------------------|--|
| Price Range            | December<br>2022  | Year-Over-Year<br>Change | Month-Over-Month<br>Change | December<br>2022 | Year-Over-Year<br>Change              | Month-Over-Month<br>Change | December<br>2022 | Year-Over-Year<br>Change | Month-Over-Month<br>Change |  |
| \$100,000 and Below    | 25                | + 92.3%                  | - 67.9%                    | 2.3              | + 130.0%                              | - 60.1%                    | 16               | - 20.0%                  | - 15.8%                    |  |
| \$100,001 to \$200,000 | 190               | - 58.6%                  | - 16.3%                    | 8.2              | - 35.9%                               | - 5.5%                     | 25               | - 43.2%                  | - 10.7%                    |  |
| \$200,001 to \$300,000 | 550               | - 45.9%                  | - 20.2%                    | 7.3              | - 46.7%                               | - 11.3%                    | 76               | - 2.6%                   | - 10.6%                    |  |
| \$300,001 and Above    | 1,393             | - 14.7%                  | - 8.2%                     | 5.8              | - 55.7%                               | + 0.6%                     | 260              | + 67.7%                  | - 11.6%                    |  |
| Total                  | 2,158             | - 30.9%                  | - 14.1%                    | 6.2              | - 50.8%                               | - 5.0%                     | 377              | + 26.9%                  | - 11.5%                    |  |

## **Davidson, NC**

|                        | Total<br>Showings |                          |                            | (9               | Buyer Interest<br>(Showings/Listings) |                            |                  | Managed<br>Listings      |                            |  |
|------------------------|-------------------|--------------------------|----------------------------|------------------|---------------------------------------|----------------------------|------------------|--------------------------|----------------------------|--|
| Price Range            | December<br>2022  | Year-Over-Year<br>Change | Month-Over-Month<br>Change | December<br>2022 | Year-Over-Year<br>Change              | Month-Over-Month<br>Change | December<br>2022 | Year-Over-Year<br>Change | Month-Over-Month<br>Change |  |
| \$100,000 and Below    | 0                 | 0.0%                     | 0.0%                       | 0.0              | 0.0%                                  | 0.0%                       | 0                | - 100.0%                 | 0.0%                       |  |
| \$100,001 to \$200,000 | 9                 | - 25.0%                  | - 25.0%                    | 8.0              | + 116.2%                              | + 33.3%                    | 2                | - 50.0%                  | - 50.0%                    |  |
| \$200,001 to \$300,000 | 18                | - 77.8%                  | - 30.8%                    | 3.6              | - 82.3%                               | - 30.8%                    | 6                | 0.0%                     | 0.0%                       |  |
| \$300,001 and Above    | 257               | - 24.6%                  | - 38.4%                    | 4.8              | - 37.7%                               | - 18.6%                    | 61               | + 15.1%                  | - 22.8%                    |  |
| Total                  | 284               | - 34.6%                  | - 37.6%                    | 4.7              | - 44.0%                               | - 18.8%                    | 69               | + 7.8%                   | - 22.5%                    |  |

## **Denver, NC**

|                        | Total<br>Showings |                          |                            | (                | Buyer Interest<br>(Showings/Listings) |                            |                  | Managed<br>Listings      |                            |  |
|------------------------|-------------------|--------------------------|----------------------------|------------------|---------------------------------------|----------------------------|------------------|--------------------------|----------------------------|--|
| Price Range            | December<br>2022  | Year-Over-Year<br>Change | Month-Over-Month<br>Change | December<br>2022 | Year-Over-Year<br>Change              | Month-Over-Month<br>Change | December<br>2022 | Year-Over-Year<br>Change | Month-Over-Month<br>Change |  |
| \$100,000 and Below    | 18                | + 80.0%                  | + 200.0%                   | 3.5              | + 337.5%                              | + 250.0%                   | 9                | - 64.0%                  | 0.0%                       |  |
| \$100,001 to \$200,000 | 22                | + 15.8%                  | - 76.3%                    | 2.4              | 0.0%                                  | - 71.1%                    | 10               | - 9.1%                   | - 16.7%                    |  |
| \$200,001 to \$300,000 | 83                | + 654.5%                 | + 23.9%                    | 8.8              | + 252.0%                              | - 2.5%                     | 12               | + 50.0%                  | + 20.0%                    |  |
| \$300,001 and Above    | 533               | - 6.2%                   | - 12.9%                    | 5.3              | - 39.8%                               | - 3.5%                     | 110              | + 31.0%                  | - 11.3%                    |  |
| Total                  | 656               | + 7.9%                   | - 15.7%                    | 5.3              | - 24.3%                               | - 8.7%                     | 141              | + 10.2%                  | - 9.0%                     |  |

## Fort Mill, SC

|                        |                  | Total<br>Showin          |                            | (                | Buyer Inte<br>Showings/L |                            | Managed<br>Listings |                          |                            |
|------------------------|------------------|--------------------------|----------------------------|------------------|--------------------------|----------------------------|---------------------|--------------------------|----------------------------|
| Price Range            | December<br>2022 | Year-Over-Year<br>Change | Month-Over-Month<br>Change | December<br>2022 | Year-Over-Year<br>Change | Month-Over-Month<br>Change | December<br>2022    | Year-Over-Year<br>Change | Month-Over-Month<br>Change |
| \$100,000 and Below    | 5                | + 400.0%                 | —                          | 1.7              | + 466.7%                 |                            | 3                   | - 25.0%                  | + 50.0%                    |
| \$100,001 to \$200,000 | 35               | - 72.9%                  | + 29.6%                    | 4.4              | - 65.1%                  | + 29.6%                    | 8                   | - 38.5%                  | - 11.1%                    |
| \$200,001 to \$300,000 | 147              | - 65.2%                  | - 45.1%                    | 6.1              | - 62.6%                  | - 31.4%                    | 25                  | - 10.7%                  | - 19.4%                    |
| \$300,001 and Above    | 945              | - 16.3%                  | - 11.8%                    | 6.1              | - 56.7%                  | - 8.7%                     | 164                 | + 69.1%                  | - 6.3%                     |
| Total                  | 1,132            | - 32.7%                  | - 17.1%                    | 6.0              | - 57.4%                  | - 12.8%                    | 200                 | + 40.8%                  | - 7.8%                     |

## **Gaston County, NC**

|                        | Total<br>Showings |                          |                            | (9               | Buyer Interest<br>(Showings/Listings) |                            |                  | Managed<br>Listings      |                            |  |
|------------------------|-------------------|--------------------------|----------------------------|------------------|---------------------------------------|----------------------------|------------------|--------------------------|----------------------------|--|
| Price Range            | December<br>2022  | Year-Over-Year<br>Change | Month-Over-Month<br>Change | December<br>2022 | Year-Over-Year<br>Change              | Month-Over-Month<br>Change | December<br>2022 | Year-Over-Year<br>Change | Month-Over-Month<br>Change |  |
| \$100,000 and Below    | 157               | - 4.8%                   | + 60.2%                    | 3.5              | + 34.6%                               | + 84.6%                    | 67               | - 35.0%                  | - 13.0%                    |  |
| \$100,001 to \$200,000 | 701               | - 29.8%                  | - 25.4%                    | 6.4              | - 13.5%                               | + 3.3%                     | 120              | - 16.7%                  | - 24.1%                    |  |
| \$200,001 to \$300,000 | 1,197             | - 11.2%                  | - 14.0%                    | 4.9              | - 51.0%                               | - 7.4%                     | 262              | + 69.0%                  | - 8.4%                     |  |
| \$300,001 and Above    | 1,093             | - 8.3%                   | - 22.4%                    | 3.7              | - 48.6%                               | - 16.9%                    | 328              | + 63.2%                  | - 8.1%                     |  |
| Total                  | 3,148             | - 15.0%                  | - 18.0%                    | 4.6              | - 38.7%                               | - 7.1%                     | 777              | + 28.9%                  | - 11.5%                    |  |

## Gastonia, NC

| Total<br>Showings      |                  |                          |                            | (                | Buyer Interest<br>(Showings/Listings) |                            |                  | Managed<br>Listings      |                            |  |
|------------------------|------------------|--------------------------|----------------------------|------------------|---------------------------------------|----------------------------|------------------|--------------------------|----------------------------|--|
| Price Range            | December<br>2022 | Year-Over-Year<br>Change | Month-Over-Month<br>Change | December<br>2022 | Year-Over-Year<br>Change              | Month-Over-Month<br>Change | December<br>2022 | Year-Over-Year<br>Change | Month-Over-Month<br>Change |  |
| \$100,000 and Below    | 56               | + 60.0%                  | - 8.2%                     | 4.2              | + 180.0%                              | + 18.5%                    | 22               | - 37.1%                  | - 21.4%                    |  |
| \$100,001 to \$200,000 | 421              | - 27.5%                  | + 25.7%                    | 8.0              | + 2.6%                                | + 58.5%                    | 59               | - 24.4%                  | - 11.9%                    |  |
| \$200,001 to \$300,000 | 635              | + 1.6%                   | - 25.5%                    | 4.9              | - 50.0%                               | - 12.9%                    | 140              | + 97.2%                  | - 15.7%                    |  |
| \$300,001 and Above    | 551              | + 36.4%                  | - 4.5%                     | 3.8              | - 50.6%                               | - 11.5%                    | 160              | + 150.0%                 | + 3.2%                     |  |
| Total                  | 1,663            | + 1.1%                   | - 8.9%                     | 4.9              | - 38.0%                               | - 0.6%                     | 381              | + 53.6%                  | - 8.4%                     |  |

## Huntersville, NC

|                        | Total<br>Showings |                          |                            | (                | Buyer Interest<br>(Showings/Listings) |                            |                  | Managed<br>Listings      |                            |  |
|------------------------|-------------------|--------------------------|----------------------------|------------------|---------------------------------------|----------------------------|------------------|--------------------------|----------------------------|--|
| Price Range            | December<br>2022  | Year-Over-Year<br>Change | Month-Over-Month<br>Change | December<br>2022 | Year-Over-Year<br>Change              | Month-Over-Month<br>Change | December<br>2022 | Year-Over-Year<br>Change | Month-Over-Month<br>Change |  |
| \$100,000 and Below    | 1                 | 0.0%                     | 0.0%                       | 0.0              | - 100.0%                              | 0.0%                       | 1                | - 90.0%                  | - 75.0%                    |  |
| \$100,001 to \$200,000 | 0                 | - 100.0%                 | 0.0%                       | 0.0              | - 100.0%                              | 0.0%                       | 5                | - 28.6%                  | 0.0%                       |  |
| \$200,001 to \$300,000 | 62                | - 62.4%                  | + 169.6%                   | 10.3             | - 37.2%                               | + 79.7%                    | 7                | - 53.3%                  | + 16.7%                    |  |
| \$300,001 and Above    | 993               | - 34.5%                  | - 12.0%                    | 6.9              | - 48.1%                               | + 5.1%                     | 164              | + 13.1%                  | - 15.0%                    |  |
| Total                  | 1,056             | - 38.6%                  | - 8.3%                     | 6.8              | - 46.5%                               | + 7.9%                     | 177              | 0.0%                     | - 14.9%                    |  |

## **Iredell County, NC**

|                        | Total<br>Showings |                          |                            | (                | Buyer Interest<br>(Showings/Listings) |                            |                  | Managed<br>Listings      |                            |  |
|------------------------|-------------------|--------------------------|----------------------------|------------------|---------------------------------------|----------------------------|------------------|--------------------------|----------------------------|--|
| Price Range            | December<br>2022  | Year-Over-Year<br>Change | Month-Over-Month<br>Change | December<br>2022 | Year-Over-Year<br>Change              | Month-Over-Month<br>Change | December<br>2022 | Year-Over-Year<br>Change | Month-Over-Month<br>Change |  |
| \$100,000 and Below    | 86                | - 37.7%                  | + 13.2%                    | 2.1              | + 23.5%                               | + 58.7%                    | 84               | - 50.9%                  | - 17.6%                    |  |
| \$100,001 to \$200,000 | 319               | - 44.4%                  | - 9.6%                     | 4.6              | - 32.4%                               | + 5.7%                     | 80               | - 32.2%                  | - 15.8%                    |  |
| \$200,001 to \$300,000 | 567               | - 30.1%                  | - 32.3%                    | 4.5              | - 44.4%                               | - 18.3%                    | 137              | + 22.3%                  | - 18.0%                    |  |
| \$300,001 and Above    | 1,581             | - 20.6%                  | - 23.0%                    | 4.0              | - 47.4%                               | - 11.7%                    | 459              | + 41.2%                  | - 13.7%                    |  |
| Total                  | 2,553             | - 27.3%                  | - 23.1%                    | 4.0              | - 41.2%                               | - 10.2%                    | 760              | + 4.7%                   | - 15.2%                    |  |

## Kannapolis, NC

|                        | Total<br>Showings |                          |                            | (                | Buyer Interest<br>(Showings/Listings) |                            |                  | Managed<br>Listings      |                            |  |
|------------------------|-------------------|--------------------------|----------------------------|------------------|---------------------------------------|----------------------------|------------------|--------------------------|----------------------------|--|
| Price Range            | December<br>2022  | Year-Over-Year<br>Change | Month-Over-Month<br>Change | December<br>2022 | Year-Over-Year<br>Change              | Month-Over-Month<br>Change | December<br>2022 | Year-Over-Year<br>Change | Month-Over-Month<br>Change |  |
| \$100,000 and Below    | 16                | + 45.5%                  | + 100.0%                   | 2.5              | + 92.3%                               | + 350.0%                   | 10               | - 37.5%                  | - 23.1%                    |  |
| \$100,001 to \$200,000 | 132               | - 75.0%                  | - 61.4%                    | 7.1              | - 42.3%                               | - 35.9%                    | 21               | - 56.3%                  | - 38.2%                    |  |
| \$200,001 to \$300,000 | 582               | - 7.9%                   | 0.0%                       | 7.3              | - 36.0%                               | + 10.5%                    | 83               | + 43.1%                  | - 7.8%                     |  |
| \$300,001 and Above    | 318               | + 30.3%                  | + 2.9%                     | 4.6              | - 39.5%                               | + 28.5%                    | 77               | + 102.6%                 | - 20.6%                    |  |
| Total                  | 1,048             | - 26.0%                  | - 15.6%                    | 6.1              | - 40.8%                               | + 3.9%                     | 191              | + 19.4%                  | - 18.4%                    |  |

## Lake Norman

|                        | Total<br>Showings |                          |                            | (                | Buyer Inte<br>Showings/L |                            | Managed<br>Listings |                          |                            |
|------------------------|-------------------|--------------------------|----------------------------|------------------|--------------------------|----------------------------|---------------------|--------------------------|----------------------------|
| Price Range            | December<br>2022  | Year-Over-Year<br>Change | Month-Over-Month<br>Change | December<br>2022 | Year-Over-Year<br>Change | Month-Over-Month<br>Change | December<br>2022    | Year-Over-Year<br>Change | Month-Over-Month<br>Change |
| \$100,000 and Below    | 22                | 0.0%                     | + 29.4%                    | 0.7              | + 75.0%                  | + 49.4%                    | 43                  | - 43.4%                  | - 6.5%                     |
| \$100,001 to \$200,000 | 60                | + 42.9%                  | - 51.2%                    | 3.3              | + 94.1%                  | - 39.9%                    | 27                  | - 25.0%                  | - 15.6%                    |
| \$200,001 to \$300,000 | 84                | - 63.2%                  | - 43.2%                    | 3.1              | - 49.2%                  | - 28.7%                    | 34                  | - 33.3%                  | - 19.0%                    |
| \$300,001 and Above    | 1,580             | - 25.4%                  | - 25.6%                    | 4.5              | - 44.4%                  | - 15.6%                    | 390                 | + 20.0%                  | - 12.2%                    |
| Total                  | 1,746             | - 27.6%                  | - 27.6%                    | 4.2              | - 39.1%                  | - 17.2%                    | 494                 | + 1.2%                   | - 12.4%                    |

## Lake Wylie

|                        | Total<br>Showings |                          |                            | (                | Buyer Interest<br>(Showings/Listings) |                            |                  | Managed<br>Listings      |                            |  |
|------------------------|-------------------|--------------------------|----------------------------|------------------|---------------------------------------|----------------------------|------------------|--------------------------|----------------------------|--|
| Price Range            | December<br>2022  | Year-Over-Year<br>Change | Month-Over-Month<br>Change | December<br>2022 | Year-Over-Year<br>Change              | Month-Over-Month<br>Change | December<br>2022 | Year-Over-Year<br>Change | Month-Over-Month<br>Change |  |
| \$100,000 and Below    | 4                 | - 91.7%                  | + 100.0%                   | 0.6              | - 62.5%                               | + 185.7%                   | 13               | - 67.5%                  | - 18.8%                    |  |
| \$100,001 to \$200,000 | 7                 | - 58.8%                  | - 50.0%                    | 0.9              | 0.0%                                  | - 21.3%                    | 14               | - 22.2%                  | - 12.5%                    |  |
| \$200,001 to \$300,000 | 75                | - 49.7%                  | + 150.0%                   | 4.6              | - 32.4%                               | + 136.0%                   | 24               | - 25.0%                  | + 4.3%                     |  |
| \$300,001 and Above    | 769               | - 29.8%                  | - 18.1%                    | 4.5              | - 45.8%                               | - 2.2%                     | 192              | + 22.3%                  | - 17.2%                    |  |
| Total                  | 855               | - 34.7%                  | - 13.2%                    | 4.2              | - 40.8%                               | + 2.7%                     | 243              | - 1.6%                   | - 15.3%                    |  |

## Lancaster County, SC

|                        | Total<br>Showings |                          | (                          | Buyer Interest<br>(Showings/Listings) |                          |                            | Managed<br>Listings |                          |                            |
|------------------------|-------------------|--------------------------|----------------------------|---------------------------------------|--------------------------|----------------------------|---------------------|--------------------------|----------------------------|
| Price Range            | December<br>2022  | Year-Over-Year<br>Change | Month-Over-Month<br>Change | December<br>2022                      | Year-Over-Year<br>Change | Month-Over-Month<br>Change | December<br>2022    | Year-Over-Year<br>Change | Month-Over-Month<br>Change |
| \$100,000 and Below    | 21                | - 70.4%                  | - 4.5%                     | 1.0                                   | - 73.7%                  | - 14.3%                    | 30                  | - 26.8%                  | + 3.4%                     |
| \$100,001 to \$200,000 | 196               | - 38.8%                  | - 37.8%                    | 3.8                                   | - 25.5%                  | - 24.3%                    | 63                  | - 4.5%                   | - 14.9%                    |
| \$200,001 to \$300,000 | 314               | - 5.1%                   | + 46.7%                    | 4.3                                   | - 28.3%                  | + 58.1%                    | 83                  | + 25.8%                  | - 5.7%                     |
| \$300,001 and Above    | 854               | - 18.3%                  | - 18.6%                    | 4.2                                   | - 58.4%                  | - 9.8%                     | 231                 | + 61.5%                  | - 10.8%                    |
| Total                  | 1,385             | - 21.6%                  | - 13.4%                    | 4.0                                   | - 45.9%                  | - 4.4%                     | 407                 | + 28.8%                  | - 9.6%                     |

## **Lincoln County, NC**

|                        | Total<br>Showings |                          |                            | (                | Buyer Interest<br>(Showings/Listings) |                            |                  | Managed<br>Listings      |                            |  |
|------------------------|-------------------|--------------------------|----------------------------|------------------|---------------------------------------|----------------------------|------------------|--------------------------|----------------------------|--|
| Price Range            | December<br>2022  | Year-Over-Year<br>Change | Month-Over-Month<br>Change | December<br>2022 | Year-Over-Year<br>Change              | Month-Over-Month<br>Change | December<br>2022 | Year-Over-Year<br>Change | Month-Over-Month<br>Change |  |
| \$100,000 and Below    | 52                | + 173.7%                 | - 14.8%                    | 2.0              | + 400.0%                              | - 37.9%                    | 42               | - 44.0%                  | - 12.5%                    |  |
| \$100,001 to \$200,000 | 118               | - 51.6%                  | - 57.9%                    | 3.8              | - 30.9%                               | - 48.7%                    | 37               | - 31.5%                  | - 15.9%                    |  |
| \$200,001 to \$300,000 | 313               | - 9.0%                   | + 8.7%                     | 5.6              | - 41.7%                               | + 21.7%                    | 61               | + 27.1%                  | - 9.0%                     |  |
| \$300,001 and Above    | 872               | + 28.2%                  | - 9.1%                     | 4.8              | - 36.0%                               | - 2.3%                     | 201              | + 47.8%                  | - 8.6%                     |  |
| Total                  | 1,355             | + 5.3%                   | - 14.7%                    | 4.7              | - 29.9%                               | - 7.2%                     | 341              | + 8.9%                   | - 10.0%                    |  |

## Lincolnton, NC

|                        | Total<br>Showings |                          |                            | (                | Buyer Interest<br>(Showings/Listings) |                            |                  | Managed<br>Listings      |                            |  |
|------------------------|-------------------|--------------------------|----------------------------|------------------|---------------------------------------|----------------------------|------------------|--------------------------|----------------------------|--|
| Price Range            | December<br>2022  | Year-Over-Year<br>Change | Month-Over-Month<br>Change | December<br>2022 | Year-Over-Year<br>Change              | Month-Over-Month<br>Change | December<br>2022 | Year-Over-Year<br>Change | Month-Over-Month<br>Change |  |
| \$100,000 and Below    | 21                | + 16.7%                  | - 63.8%                    | 1.6              | - 27.3%                               | - 64.5%                    | 17               | - 43.3%                  | - 22.7%                    |  |
| \$100,001 to \$200,000 | 61                | - 64.1%                  | - 63.9%                    | 3.3              | - 57.1%                               | - 58.6%                    | 20               | - 13.0%                  | - 13.0%                    |  |
| \$200,001 to \$300,000 | 195               | - 25.0%                  | + 25.8%                    | 5.0              | - 52.4%                               | + 32.7%                    | 40               | + 21.2%                  | - 2.4%                     |  |
| \$300,001 and Above    | 160               | + 97.5%                  | - 34.4%                    | 3.8              | - 19.1%                               | - 30.3%                    | 47               | + 56.7%                  | - 9.6%                     |  |
| Total                  | 437               | - 17.4%                  | - 30.2%                    | 4.0              | - 48.1%                               | - 24.1%                    | 124              | + 6.9%                   | - 10.1%                    |  |

## **Matthews**, NC

|                        | Total<br>Showings |                          |                            | (                | Buyer Interest<br>(Showings/Listings) |                            |                  | Managed<br>Listings      |                            |  |
|------------------------|-------------------|--------------------------|----------------------------|------------------|---------------------------------------|----------------------------|------------------|--------------------------|----------------------------|--|
| Price Range            | December<br>2022  | Year-Over-Year<br>Change | Month-Over-Month<br>Change | December<br>2022 | Year-Over-Year<br>Change              | Month-Over-Month<br>Change | December<br>2022 | Year-Over-Year<br>Change | Month-Over-Month<br>Change |  |
| \$100,000 and Below    | 0                 | - 100.0%                 | - 100.0%                   | 0.0              | - 100.0%                              | - 100.0%                   | 2                | 0.0%                     | 0.0%                       |  |
| \$100,001 to \$200,000 | 2                 | - 50.0%                  | - 33.3%                    | 0.7              | - 12.5%                               | - 33.3%                    | 3                | - 40.0%                  | 0.0%                       |  |
| \$200,001 to \$300,000 | 111               | - 53.4%                  | + 6.7%                     | 10.3             | - 52.3%                               | + 54.5%                    | 11               | - 15.4%                  | - 35.3%                    |  |
| \$300,001 and Above    | 1,012             | - 15.7%                  | - 13.2%                    | 8.5              | - 39.7%                               | + 12.5%                    | 140              | + 37.3%                  | - 21.3%                    |  |
| Total                  | 1,125             | - 22.0%                  | - 11.9%                    | 8.3              | - 41.1%                               | + 14.2%                    | 156              | + 27.9%                  | - 22.0%                    |  |

## **Mecklenburg County, NC**

|                        | Total<br>Showings |                          |                            | (9               | Buyer Inte<br>Showings/L |                            | Managed<br>Listings |                          |                            |
|------------------------|-------------------|--------------------------|----------------------------|------------------|--------------------------|----------------------------|---------------------|--------------------------|----------------------------|
| Price Range            | December<br>2022  | Year-Over-Year<br>Change | Month-Over-Month<br>Change | December<br>2022 | Year-Over-Year<br>Change | Month-Over-Month<br>Change | December<br>2022    | Year-Over-Year<br>Change | Month-Over-Month<br>Change |
| \$100,000 and Below    | 25                | - 54.5%                  | - 56.1%                    | 1.0              | - 23.1%                  | - 53.2%                    | 37                  | - 41.3%                  | - 17.8%                    |
| \$100,001 to \$200,000 | 817               | - 60.2%                  | - 7.9%                     | 7.0              | - 40.2%                  | + 10.5%                    | 122                 | - 34.8%                  | - 17.6%                    |
| \$200,001 to \$300,000 | 3,167             | - 52.0%                  | - 12.9%                    | 7.5              | - 51.6%                  | + 2.3%                     | 451                 | - 5.5%                   | - 14.4%                    |
| \$300,001 and Above    | 12,240            | - 23.1%                  | - 15.8%                    | 6.1              | - 45.5%                  | + 1.1%                     | 2,220               | + 36.4%                  | - 17.7%                    |
| Total                  | 16,249            | - 34.0%                  | - 15.0%                    | 6.3              | - 47.1%                  | + 1.7%                     | 2,830               | + 20.2%                  | - 17.2%                    |

## Monroe, NC

|                        | Total<br>Showings |                          |                            | (                | Buyer Interest<br>(Showings/Listings) |                            |                  | Managed<br>Listings      |                            |  |
|------------------------|-------------------|--------------------------|----------------------------|------------------|---------------------------------------|----------------------------|------------------|--------------------------|----------------------------|--|
| Price Range            | December<br>2022  | Year-Over-Year<br>Change | Month-Over-Month<br>Change | December<br>2022 | Year-Over-Year<br>Change              | Month-Over-Month<br>Change | December<br>2022 | Year-Over-Year<br>Change | Month-Over-Month<br>Change |  |
| \$100,000 and Below    | 16                | + 700.0%                 | + 100.0%                   | 0.3              | _                                     | - 10.0%                    | 13               | + 30.0%                  | + 8.3%                     |  |
| \$100,001 to \$200,000 | 165               | - 10.3%                  | - 11.3%                    | 7.5              | - 24.2%                               | + 0.8%                     | 24               | - 17.2%                  | - 14.3%                    |  |
| \$200,001 to \$300,000 | 328               | + 3.1%                   | + 24.7%                    | 6.7              | - 46.0%                               | + 14.6%                    | 51               | + 82.1%                  | + 8.5%                     |  |
| \$300,001 and Above    | 683               | - 7.5%                   | + 11.6%                    | 4.5              | - 44.4%                               | + 17.9%                    | 165              | + 41.0%                  | - 8.8%                     |  |
| Total                  | 1,192             | - 4.0%                   | + 11.5%                    | 5.1              | - 41.4%                               | + 13.6%                    | 253              | + 37.5%                  | - 5.6%                     |  |

## **Montgomery County, NC**

|                        |                  | Total<br>Showin          |                            | (9               | Buyer Inte<br>Showings/L |                            | Managed<br>Listings |                          |                            |
|------------------------|------------------|--------------------------|----------------------------|------------------|--------------------------|----------------------------|---------------------|--------------------------|----------------------------|
| Price Range            | December<br>2022 | Year-Over-Year<br>Change | Month-Over-Month<br>Change | December<br>2022 | Year-Over-Year<br>Change | Month-Over-Month<br>Change | December<br>2022    | Year-Over-Year<br>Change | Month-Over-Month<br>Change |
| \$100,000 and Below    | 29               | - 17.1%                  | - 17.1%                    | 0.6              | - 40.0%                  | - 27.6%                    | 77                  | - 3.8%                   | - 4.9%                     |
| \$100,001 to \$200,000 | 43               | - 4.4%                   | - 36.8%                    | 1.6              | 0.0%                     | - 17.0%                    | 37                  | + 5.7%                   | - 14.0%                    |
| \$200,001 to \$300,000 | 20               | - 37.5%                  | - 23.1%                    | 1.5              | - 48.3%                  | - 24.1%                    | 13                  | 0.0%                     | - 7.1%                     |
| \$300,001 and Above    | 38               | - 49.3%                  | - 44.1%                    | 1.7              | - 48.5%                  | - 15.9%                    | 25                  | - 19.4%                  | - 21.9%                    |
| Total                  | 130              | - 30.5%                  | - 34.0%                    | 1.2              | - 40.0%                  | - 21.0%                    | 152                 | - 4.4%                   | - 10.6%                    |

## **Mooresville, NC**

|                        | Total<br>Showings |                          |                            | (                | Buyer Inte<br>Showings/L |                            | Managed<br>Listings |                          |                            |
|------------------------|-------------------|--------------------------|----------------------------|------------------|--------------------------|----------------------------|---------------------|--------------------------|----------------------------|
| Price Range            | December<br>2022  | Year-Over-Year<br>Change | Month-Over-Month<br>Change | December<br>2022 | Year-Over-Year<br>Change | Month-Over-Month<br>Change | December<br>2022    | Year-Over-Year<br>Change | Month-Over-Month<br>Change |
| \$100,000 and Below    | 27                | + 350.0%                 | + 575.0%                   | 4.5              | + 1,400.0%               |                            | 12                  | - 57.1%                  | - 7.7%                     |
| \$100,001 to \$200,000 | 25                | - 83.7%                  | + 66.7%                    | 2.9              | - 62.8%                  | + 53.3%                    | 10                  | - 67.7%                  | 0.0%                       |
| \$200,001 to \$300,000 | 161               | - 66.3%                  | - 39.2%                    | 5.4              | - 52.6%                  | - 14.6%                    | 34                  | - 33.3%                  | - 27.7%                    |
| \$300,001 and Above    | 1,213             | - 19.3%                  | - 23.1%                    | 4.9              | - 42.4%                  | - 8.6%                     | 271                 | + 27.8%                  | - 16.6%                    |
| Total                  | 1,426             | - 33.4%                  | - 23.4%                    | 4.9              | - 43.0%                  | - 8.1%                     | 327                 | + 1.6%                   | - 17.2%                    |

## **Rock Hill, SC**

|                        |                  | Total<br>Showings        |                            |                  | Buyer Inte<br>Showings/L |                            | Managed<br>Listings |                          |                            |
|------------------------|------------------|--------------------------|----------------------------|------------------|--------------------------|----------------------------|---------------------|--------------------------|----------------------------|
| Price Range            | December<br>2022 | Year-Over-Year<br>Change | Month-Over-Month<br>Change | December<br>2022 | Year-Over-Year<br>Change | Month-Over-Month<br>Change | December<br>2022    | Year-Over-Year<br>Change | Month-Over-Month<br>Change |
| \$100,000 and Below    | 34               | - 47.7%                  | + 30.8%                    | 3.0              | - 52.4%                  | + 62.5%                    | 24                  | - 22.6%                  | - 7.7%                     |
| \$100,001 to \$200,000 | 216              | - 57.9%                  | - 18.2%                    | 5.3              | - 44.2%                  | - 2.3%                     | 44                  | - 29.0%                  | - 15.4%                    |
| \$200,001 to \$300,000 | 562              | - 45.3%                  | - 21.0%                    | 5.8              | - 56.1%                  | - 8.8%                     | 99                  | + 19.3%                  | - 12.4%                    |
| \$300,001 and Above    | 799              | + 0.3%                   | - 2.9%                     | 5.8              | - 40.2%                  | + 11.2%                    | 158                 | + 62.9%                  | - 10.7%                    |
| Total                  | 1,611            | - 32.9%                  | - 11.7%                    | 5.6              | - 48.1%                  | + 2.1%                     | 325                 | + 19.0%                  | - 11.7%                    |

## Salisbury, NC

|                        | Total<br>Showings |                          |                            | (                | Buyer Inte<br>Showings/L |                            | Managed<br>Listings |                          |                            |
|------------------------|-------------------|--------------------------|----------------------------|------------------|--------------------------|----------------------------|---------------------|--------------------------|----------------------------|
| Price Range            | December<br>2022  | Year-Over-Year<br>Change | Month-Over-Month<br>Change | December<br>2022 | Year-Over-Year<br>Change | Month-Over-Month<br>Change | December<br>2022    | Year-Over-Year<br>Change | Month-Over-Month<br>Change |
| \$100,000 and Below    | 79                | - 27.5%                  | + 88.1%                    | 3.9              | + 25.8%                  | + 85.3%                    | 32                  | - 45.8%                  | - 13.5%                    |
| \$100,001 to \$200,000 | 292               | + 23.2%                  | - 7.0%                     | 6.2              | + 8.8%                   | - 2.1%                     | 51                  | + 10.9%                  | - 5.6%                     |
| \$200,001 to \$300,000 | 394               | - 28.0%                  | + 0.3%                     | 4.6              | - 51.6%                  | + 0.8%                     | 95                  | + 53.2%                  | - 2.1%                     |
| \$300,001 and Above    | 307               | + 55.1%                  | - 10.5%                    | 3.8              | - 25.5%                  | - 5.7%                     | 89                  | + 81.6%                  | - 10.1%                    |
| Total                  | 1,072             | - 1.7%                   | - 1.8%                     | 4.6              | - 27.0%                  | + 1.2%                     | 267                 | + 23.6%                  | - 7.0%                     |

## **Stanly County, NC**

|                        | Total<br>Showings |                          |                            | (                | Buyer Interest<br>(Showings/Listings) |                            |                  | Managed<br>Listings      |                            |  |
|------------------------|-------------------|--------------------------|----------------------------|------------------|---------------------------------------|----------------------------|------------------|--------------------------|----------------------------|--|
| Price Range            | December<br>2022  | Year-Over-Year<br>Change | Month-Over-Month<br>Change | December<br>2022 | Year-Over-Year<br>Change              | Month-Over-Month<br>Change | December<br>2022 | Year-Over-Year<br>Change | Month-Over-Month<br>Change |  |
| \$100,000 and Below    | 11                | - 80.7%                  | - 42.1%                    | 1.4              | - 57.6%                               | - 16.0%                    | 14               | - 51.7%                  | - 22.2%                    |  |
| \$100,001 to \$200,000 | 181               | - 46.4%                  | - 18.8%                    | 3.8              | - 44.1%                               | - 5.7%                     | 54               | - 14.3%                  | - 10.0%                    |  |
| \$200,001 to \$300,000 | 175               | + 12.9%                  | - 22.6%                    | 2.5              | - 45.7%                               | - 13.9%                    | 76               | + 100.0%                 | - 12.6%                    |  |
| \$300,001 and Above    | 221               | + 18.8%                  | - 19.6%                    | 3.0              | - 28.6%                               | - 12.7%                    | 95               | + 43.9%                  | - 12.8%                    |  |
| Total                  | 588               | - 20.1%                  | - 20.9%                    | 3.0              | - 41.2%                               | - 10.5%                    | 239              | + 21.9%                  | - 12.8%                    |  |

## Statesville, NC

|                        | Total<br>Showings |                          |                            | (                | Buyer Interest<br>(Showings/Listings) |                            |                  | Managed<br>Listings      |                            |  |
|------------------------|-------------------|--------------------------|----------------------------|------------------|---------------------------------------|----------------------------|------------------|--------------------------|----------------------------|--|
| Price Range            | December<br>2022  | Year-Over-Year<br>Change | Month-Over-Month<br>Change | December<br>2022 | Year-Over-Year<br>Change              | Month-Over-Month<br>Change | December<br>2022 | Year-Over-Year<br>Change | Month-Over-Month<br>Change |  |
| \$100,000 and Below    | 52                | - 54.0%                  | - 17.5%                    | 1.9              | - 9.5%                                | + 10.7%                    | 52               | - 56.3%                  | - 21.2%                    |  |
| \$100,001 to \$200,000 | 244               | - 30.3%                  | + 0.8%                     | 5.6              | - 23.3%                               | + 17.5%                    | 49               | - 25.8%                  | - 18.3%                    |  |
| \$200,001 to \$300,000 | 330               | + 26.0%                  | - 30.7%                    | 3.9              | - 30.4%                               | - 21.6%                    | 89               | + 85.4%                  | - 13.6%                    |  |
| \$300,001 and Above    | 232               | - 12.5%                  | - 21.4%                    | 2.3              | - 57.4%                               | - 15.3%                    | 126              | + 68.0%                  | - 3.8%                     |  |
| Total                  | 858               | - 13.3%                  | - 20.3%                    | 3.3              | - 35.3%                               | - 10.4%                    | 316              | + 2.6%                   | - 12.2%                    |  |

## **Union County, NC**

|                        | Total<br>Showings |                          |                            | (                | Buyer Inte<br>Showings/L |                            | Managed<br>Listings |                          |                            |
|------------------------|-------------------|--------------------------|----------------------------|------------------|--------------------------|----------------------------|---------------------|--------------------------|----------------------------|
| Price Range            | December<br>2022  | Year-Over-Year<br>Change | Month-Over-Month<br>Change | December<br>2022 | Year-Over-Year<br>Change | Month-Over-Month<br>Change | December<br>2022    | Year-Over-Year<br>Change | Month-Over-Month<br>Change |
| \$100,000 and Below    | 18                | + 200.0%                 | + 38.5%                    | 0.3              | + 50.0%                  | - 24.6%                    | 25                  | + 8.7%                   | - 3.8%                     |
| \$100,001 to \$200,000 | 240               | - 15.5%                  | - 1.2%                     | 6.9              | 0.0%                     | + 33.0%                    | 39                  | - 37.1%                  | - 27.8%                    |
| \$200,001 to \$300,000 | 618               | - 19.4%                  | + 11.4%                    | 6.7              | - 37.4%                  | + 8.2%                     | 104                 | + 14.3%                  | - 1.9%                     |
| \$300,001 and Above    | 2,761             | - 17.5%                  | - 14.6%                    | 5.7              | - 48.6%                  | + 1.2%                     | 549                 | + 41.1%                  | - 17.4%                    |
| Total                  | 3,637             | - 17.4%                  | - 10.1%                    | 5.7              | - 44.7%                  | + 4.1%                     | 717                 | + 26.9%                  | - 15.7%                    |