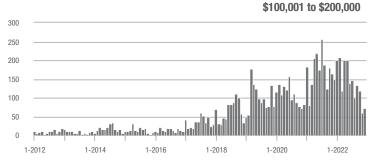

### **Showings**

70

60

50 40

30

20

10

0

1-2012

d. Constill 1

1-2016

L.L.I.

1-2014

I de

1-2018

1-2020

1-2022

1-2012

Current as of January 5, 2023. All data from Canopy MLS, Inc. Report provided by the Canopy Realtor® Association. Report © 2023 Showing Time.

1-2020

1-2022

\$100,001 to \$200,000

1-2018

1-2016

1-2014

llitte

1-2022

1-2022

\$300,001 and Above

1-2020

1-2020