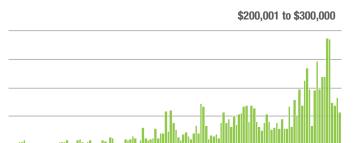

| - 31.7%                    | 2.7              | - 53.4%                               | - 24.3%                    | 23               | + 9.5%                   | - 11.5%                    |  |
| \$300,001 and Above    | 40                | - 61.2%                  | + 8.1%                     | 1.9              | - 73.2%                               | - 15.6%                    | 19               | 0.0%                     | - 5.0%                     |  |
| Total                  | 239               | - 43.4%                  | + 8.1%                     | 2.4              | - 50.0%                               | + 11.7%                    | 111              | - 11.9%                  | - 7.5%                     |  |

### Showings

200

150

100

50

0

1-2012









1-2018

1-2020

1-2022

1-2016

1-2014







## **Chesterfield County, SC**

|                        | Total<br>Showings |                          |                            | (9               | Buyer Interest<br>(Showings/Listings) |                            |                  | Managed<br>Listings      |                            |  |
|------------------------|-------------------|--------------------------|----------------------------|------------------|---------------------------------------|----------------------------|------------------|--------------------------|----------------------------|--|
| Price Range            | December<br>2022  | Year-Over-Year<br>Change | Month-Over-Month<br>Change | December<br>2022 | Year-Over-Year<br>Change              | Month-Over-Month<br>