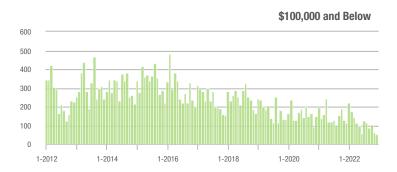

1-2022

1-2012

Current as of January 5, 2023. All data from Canopy MLS, Inc. Report provided by the Canopy Realtor® Association. Report © 2023 Showing Time.

1-2020

1-2022

\$100,001 to \$200,000

1-2018

1-2016