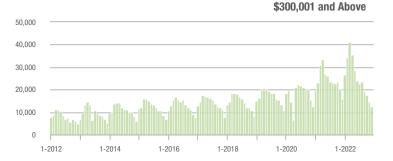

## **Denver, NC**

|                        | Total<br>Showings |                          |                            | (                | Buyer Interest<br>(Showings/Listings) |                            |                  | Managed<br>Listings      |                            |  |
|------------------------|-------------------|--------------------------|----------------------------|------------------|---------------------------------------|----------------------------|------------------|--------------------------|----------------------------|--|
| Price Range            | December<br>2022  | Year-Over-Year<br>Change | Month-Over-Month<br>Change | December<br>2022 | Year-Over-Year<br>Change              | Month-Over-Month<br>Change | December<br>2022 | Year-Over-Year<br>Change | Month-Over-Month<br>Change |  |
| \$100,000 and Below    | 18                | + 80.0%                  | + 200.0%                   | 3.5              | + 337.5%                              | + 250.0%                   | 9                | - 64.0%                  | 0.0%                       |  |
| \$100,001 to \$200,000 | 22                | + 15.8%                  | - 76.3%                    | 2.4              | 0.0%                                  | - 71.1%                    | 10               | - 9.1%                   | - 16.7%                    |  |
| \$200,001 to \$300,000 | 83                | + 654.5%                 | + 23.9%                    | 8.8              | + 252.0%                              | - 2.5%                     | 12               | + 50.0%                  | + 20.0%                    |  |
| \$300,001 and Above    | 533               | - 6.2%                   | - 12.9%                    | 5.3              | - 39.8%                               | - 3.5%                     | 110              | + 31.0%                  | - 11.3%                    |  |
| Total                  | 656               | + 7.9%                   | - 15.7%                    | 5.3              | - 24.3%                               | - 8.7%                     | 141              | + 10.2%                  | - 9.0%                     |  |

### **Showings**

Current as of January 5, 2023. All data from Canopy MLS, Inc. Report provided by the Canopy Realtor® Association. Report © 2023 ShowingTime.

\$100,001 to \$200,000

\$300,001 and Above