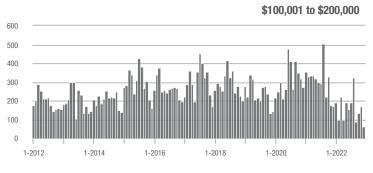

## **Alexander County, NC**

|                        | Total<br>Showings |                          |                            | (9               | Buyer Interest<br>(Showings/Listings) |                            |                  | Managed<br>Listings      |                            |  |
|------------------------|-------------------|--------------------------|----------------------------|------------------|---------------------------------------|----------------------------|------------------|--------------------------|----------------------------|--|
| Price Range            | December<br>2022  | Year-Over-Year<br>Change | Month-Over-Month<br>Change | December<br>2022 | Year-Over-Year<br>Change              | Month-Over-Month<br>Change | December<br>2022 | Year-Over-Year<br>Change | Month-Over-Month<br>Change |  |
| \$100,000 and Below    | 17                | - 72.6%                  | - 22.7%                    | 1.3              | - 68.3%                               | - 28.1%                    | 22               | - 42.1%                  | + 10.0%                    |  |
| \$100,001 to \$200,000 | 31                | - 70.2%                  | - 18.4%                    | 2.5              | - 51.0%                               | - 12.2%                    | 15               | - 42.3%                  | - 6.3%                     |  |
| \$200,001 to \$300,000 | 59                | - 51.2%                  | - 47.8%                    | 4.5              | - 36.6%                               | - 20.3%                    | 14               | - 33.3%                  | - 36.4%                    |  |
| \$300,001 and Above    | 80                | - 14.9%                  | + 1.3%                     | 2.7              | - 32.5%                               | + 4.1%                     | 37               | + 23.3%                  | - 2.6%                     |  |
| Total                  | 187               | - 50.9%                  | - 25.8%                    | 2.7              | - 46.0%                               | - 18.4%                    | 88               | - 23.5%                  | - 8.3%                     |  |

## **Anson County, NC**

|                        | Total<br>Showings |                          |                            | (9               | Buyer Interest<br>(Showings/Listings) |                            |                  | Managed<br>Listings      |                            |  |
|------------------------|-------------------|--------------------------|----------------------------|------------------|---------------------------------------|----------------------------|------------------|--------------------------|----------------------------|--|
| Price Range            | December<br>2022  | Year-Over-Year<br>Change | Month-Over-Month<br>Change | December<br>2022 | Year-Over-Year<br>Change              | Month-Over-Month<br>Change | December<br>2022 | Year-Over-Year<br>Change | Month-Over-Month<br>Change |  |
| \$100,000 and Below    | 19                | - 34.5%                  | - 45.7%                    | 1.3              | - 23.5%                               | - 53.7%                    | 19               | - 36.7%                  | - 9.5%                     |  |
| \$100,001 to \$200,000 | 27                | - 70.0%                  | + 22.7%                    | 1.6              | - 62.8%                               | + 48.0%                    | 20               | - 20.0%                  | - 9.1%                     |  |
| \$200,001 to \$300,000 | 29                | - 38.3%                  | - 23.7%                    | 3.1              | - 47.5%                               | - 1.8%                     | 10               | + 25.0%                  | - 23.1%                    |  |
| \$300,001 and Above    | 13                | - 35.0%                  | + 116.7%                   | 1.3              | - 45.8%                               | + 66.7%                    | 15               | + 25.0%                  | 0.0%                       |  |
| Total                  | 88                | - 52.7%                  | - 12.9%                    | 1.8              | - 48.6%                               | - 8.9%                     | 64               | - 14.7%                  | - 9.9%                     |  |

## **Cabarrus County, NC**

|                        | Total<br>Showings |                          |                            | (                | Buyer Interest<br>(Showings/Listings) |                            |                  | Managed<br>Listings      |                            |  |
|------------------------|-------------------|--------------------------|----------------------------|------------------|---------------------------------------|----------------------------|------------------|--------------------------|----------------------------|--|
| Price Range            | December<br>2022  | Year-Over-Year<br>Change | Month-Over-Month<br>Change | December<br>2022 | Year-Over-Year<br>Change              | Month-Over-Month<br>Change | December<br>2022 | Year-Over-Year<br>Change | Month-Over-Month<br>Change |  |
| \$100,000 and Below    | 27                | - 25.0%                  | - 69.7%                    | 1.3              | - 13.3%                               | - 64.1%                    | 29               | - 25.6%                  | - 12.1%                    |  |
| \$100,001 to \$200,000 | 284               | - 67.2%                  | - 20.2%                    | 6.2              | - 50.8%                               | - 14.6%                    | 51               | - 39.3%                  | - 8.9%                     |  |
| \$200,001 to \$300,000 | 1,105             | - 32.6%                  | - 10.2%                    | 7.0              | - 46.2%                               | - 3.3%                     | 166              | + 24.8%                  | - 6.7%                     |  |
| \$300,001 and Above    | 2,332             | - 13.7%                  | - 7.1%                     | 5.6              | - 55.2%                               | + 3.1%                     | 458              | + 77.5%                  | - 12.3%                    |  |
| Total                  | 3,748             | - 28.5%                  | - 10.5%                    | 5.9              | - 50.8%                               | - 1.3%                     | 704              | + 37.0%                  | - 10.8%                    |  |

## **Charlotte MSA**

|                        | Total<br>Showings |                          |                            | (                | Buyer Interest<br>(Showings/Listings) |                            |                  | Managed<br>Listings      |                            |  |
|------------------------|-------------------|--------------------------|----------------------------|------------------|---------------------------------------|----------------------------|------------------|--------------------------|----------------------------|--|
| Price Range            | December<br>2022  | Year-Over-Year<br>Change | Month-Over-Month<br>Change | December<br>2022 | Year-Over-Year<br>Change              | Month-Over-Month<br>Change | December<br>2022 | Year-Over-Year<br>Change | Month-Over-Month<br>Change |  |
| \$100,000 and Below    | 555               | - 14.9%                  | - 0.7%                     | 2.1              | + 5.0%                                | + 2.4%                     | 386              | - 34.0%                  | - 9.8%                     |  |
| \$100,001 to \$200,000 | 3,327             | - 46.7%                  | - 19.7%                    | 5.7              | - 32.9%                               | - 2.7%                     | 656              | - 22.5%                  | - 16.3%                    |  |
| \$200,001 to \$300,000 | 8,573             | - 38.7%                  | - 9.9%                     | 6.1              | - 50.8%                               | - 0.6%                     | 1,525            | + 17.9%                  | - 9.7%                     |  |
| \$300,001 and Above    | 23,353            | - 18.1%                  | - 14.8%                    | 5.5              | - 47.6%                               | - 1.6%                     | 4,722            | + 44.6%                  | - 14.9%                    |  |
| Total                  | 35,808            | - 27.5%                  | - 14.0%                    | 5.5              | - 45.5%                               | - 1.5%                     | 7,289            | + 21.7%                  | - 13.7%                    |  |