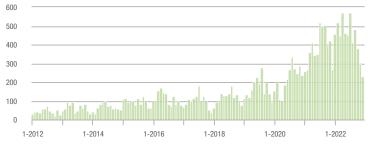

9              | - 30.4%                               | - 21.6%                    | 89               | + 85.4%                  | - 13.6%                    |  |
| \$300,001 and Above    | 232               | - 12.5%                  | - 21.4%                    | 2.3              | - 57.4%                               | - 15.3%                    | 126              | + 68.0%                  | - 3.8%                     |  |
| Total                  | 858               | - 13.3%                  | - 20.3%                    | 3.3              | - 35.3%                               | - 10.4%                    | 316              | + 2.6%                   | - 12.2%                    |  |

### Showings

1.000

800

600

400

200

0

1-2012

1-2014

1-2016





### \$300,001 and Above





1-2018

1-2020

1-2022







litil intelace

1-2022

1-2022

\$300,001 and Above

## **Union County, NC**

|                        | Total<br>Showings |                          |                            | (                | Buyer Inte<br>Showings/L |                            | Managed<br>Listings |                          |                            |
|------------------------|-------------------|--------------------------|----------------------------|------------------|--------------------------|----------------------------|---------------------|--------------------------|----------------------------|
| Price Range            | December<br>2022  | Year-Over-Year<br>Change | Month-Over-Month<br>Change | December<br>2022 | Year-Over-Year<br>Change | Month-Over-Month<br>Change