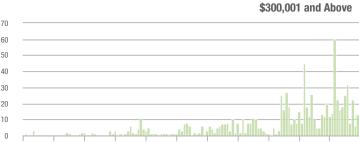

# \$200,001 to \$300,000

### \$200,001 to \$300,000

1-2022

1-2022

\$300,001 and Above

### \$200,001 to \$300,000

### \$200,001 to \$300,000

.hillmah

1-2022

1-2022

\$300,001 and Above