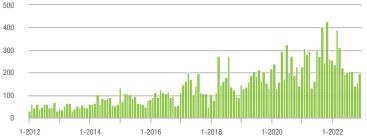

### **Showings**

400

1-2012

d. Constill 1

1-2016

L.L.I.

1-2014

I de

1-2018

1-2020

1-2022

1-2012

Current as of January 5, 2023. All data from Canopy MLS, Inc. Report provided by the Canopy Realtor® Association. Report © 2023 Showing Time.

1-2020

1-2022

\$100,001 to \$200,000

1-2018

1-2016

1-2014

llitte

1-2022

1-2022

\$300,001 and Above

1-2020

1-2020