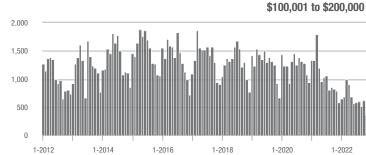

1-2022

1-2012

Current as of January 5, 2023. All data from Canopy MLS, Inc. Report provided by the Canopy Realtor® Association. Report © 2023 Showing Time.

1-2020

1-2022

\$100,001 to \$200,000

1-2018

1-2016