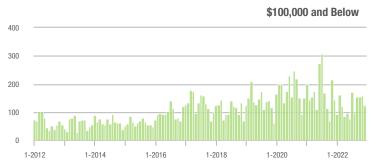

### **Showings**

400

1-2012

d. Constill 1

1-2016

L.L.I.

1-2014

I de

1-2018

1-2020

1-2022

1-2012

Current as of January 5, 2023. All data from Canopy MLS, Inc. Report provided by the Canopy Realtor® Association. Report © 2023 Showing Time.

1-2020

1-2022

\$100,001 to \$200,000

1-2018

1-2016