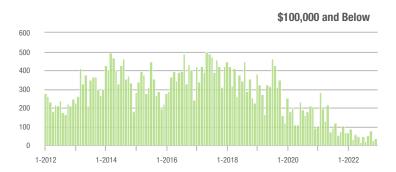

## **Charlotte MSA**

|                        | Total<br>Showings |                          |                            | (                | Buyer Interest<br>(Showings/Listings) |                            |                  | Managed<br>Listings      |                            |  |
|------------------------|-------------------|--------------------------|----------------------------|------------------|---------------------------------------|----------------------------|------------------|--------------------------|----------------------------|--|
| Price Range            | December<br>2022  | Year-Over-Year<br>Change | Month-Over-Month<br>Change | December<br>2022 | Year-Over-Year<br>Change              | Month-Over-Month<br>Change | December<br>2022 | Year-Over-Year<br>Change | Month-Over-Month<br>Change |  |
| \$100,000 and Below    | 555               | - 14.9%                  | - 0.7%                     | 2.1              | + 5.0%                                | + 2.4%                     | 386              | - 34.0%                  | - 9.8%                     |  |
| \$100,001 to \$200,000 | 3,327             | - 46.7%                  | - 19.7%                    | 5.7              | - 32.9%                               | - 2.7%                     | 656              | - 22.5%                  | - 16.3%                    |  |
| \$200,001 to \$300,000 | 8,573             | - 38.7%                  | - 9.9%                     | 6.1              | - 50.8%                               | - 0.6%                     | 1,525            | + 17.9%                  | - 9.7%                     |  |
| \$300,001 and Above    | 23,353            | - 18.1%                  | - 14.8%                    | 5.5              | - 47.6%                               | - 1.6%                     | 4,722            | + 44.6%                  | - 14.9%                    |  |
| Total                  | 35,808            | - 27.5%                  | - 14.0%                    | 5.5              | - 45.5%                               | - 1.5%                     | 7,289            | + 21.7%                  | - 13.7%                    |  |