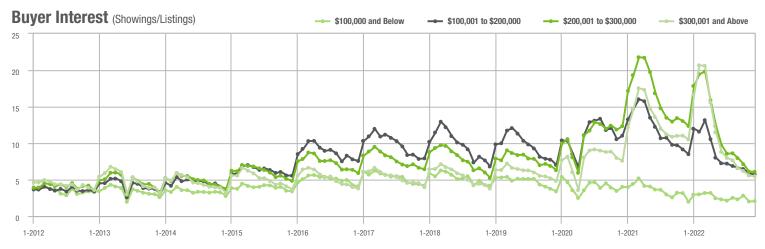

#### Buyer Interest (Showings/Listings) \$100,000 and Below - \$100,001 to \$200,000 - \$200,001 to \$300,000 \$300,001 and Above 40 30 20 10 0 1-2013 1-2014 1-2015 1-2016 1-2019 1-2022 1-2012 1-2017 1-2018 1-2020 1-2021

#### Buyer Interest (Showings/Listings) \$100,000 and Below - \$100,001 to \$200,000 \$200,001 to \$300,000 \$300,001 and Above 17.5 15.0 12.5 10.0 7.5 5.0 2.5 0.0 1-2013 1-2014 1-2015 1-2016 1-2017 1-2019 1-2012 1-2018 1-2020 1-2021 1-2022

#### Buyer Interest (Showings/Listings) \$100,000 and Below - \$100,001 to \$200,000 \$200,001 to \$300,000 \$300,001 and Above 20 15 10 5 0 1-2013 1-2014 1-2015 1-2016 1-2012 1-2017 1-2018 1-2019 1-2020 1-2021 1-2022