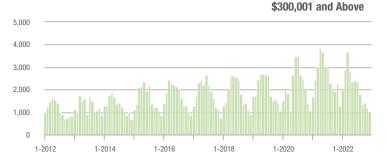

## **Alexander County, NC**

|                        | Total<br>Showings |                          |                            | (9               | Buyer Interest<br>(Showings/Listings) |                            |                  | Managed<br>Listings      |                            |  |
|------------------------|-------------------|--------------------------|----------------------------|------------------|---------------------------------------|----------------------------|------------------|--------------------------|----------------------------|--|
| Price Range            | December<br>2022  | Year-Over-Year<br>Change | Month-Over-Month<br>Change | December<br>2022 | Year-Over-Year<br>Change              | Month-Over-Month<br>Change | December<br>2022 | Year-Over-Year<br>Change | Month-Over-Month<br>Change |  |
| \$100,000 and Below    | 17                | - 72.6%                  | - 22.7%                    | 1.3              | - 68.3%                               | - 28.1%                    | 22               | - 42.1%                  | + 10.0%                    |  |
| \$100,001 to \$200,000 | 31                | - 70.2%                  | - 18.4%                    | 2.5              | - 51.0%                               | - 12.2%                    | 15               | - 42.3%                  | - 6.3%                     |  |
| \$200,001 to \$300,000 | 59                | - 51.2%                  | - 47.8%                    | 4.5              | - 36.6%                               | - 20.3%                    | 14               | - 33.3%                  | - 36.4%                    |  |
| \$300,001 and Above    | 80                | - 14.9%                  | + 1.3%                     | 2.7              | - 32.5%                               | + 4.1%                     | 37               | + 23.3%                  | - 2.6%                     |  |
| Total                  | 187               | - 50.9%                  | - 25.8%                    | 2.7              | - 46.0%                               | - 18.4%                    | 88               | - 23.5%                  | - 8.3%                     |  |

## **Cabarrus County, NC**

|                        | Total<br>Showings |                          |                            | (                | Buyer Interest<br>(Showings/Listings) |                            |                  | Managed<br>Listings      |                            |  |
|------------------------|-------------------|--------------------------|----------------------------|------------------|---------------------------------------|----------------------------|------------------|--------------------------|----------------------------|--|
| Price Range            | December<br>2022  | Year-Over-Year<br>Change | Month-Over-Month<br>Change | December<br>2022 | Year-Over-Year<br>Change              | Month-Over-Month<br>Change | December<br>2022 | Year-Over-Year<br>Change | Month-Over-Month<br>Change |  |
| \$100,000 and Below    | 27                | - 25.0%                  | - 69.7%                    | 1.3              | - 13.3%                               | - 64.1%                    | 29               | - 25.6%                  | - 12.1%                    |  |
| \$100,001 to \$200,000 | 284               | - 67.2%                  | - 20.2%                    | 6.2              | - 50.8%                               | - 14.6%                    | 51               | - 39.3%                  | - 8.9%                     |  |
| \$200,001 to \$300,000 | 1,105             | - 32.6%                  | - 10.2%                    | 7.0              | - 46.2%                               | - 3.3%                     | 166              | + 24.8%                  | - 6.7%                     |  |
| \$300,001 and Above    | 2,332             | - 13.7%                  | - 7.1%                     | 5.6              | - 55.2%                               | + 3.1%                     | 458              | + 77.5%                  | - 12.3%                    |  |
| Total                  | 3,748             | - 28.5%                  | - 10.5%                    | 5.9              | - 50.8%                               | - 1.3%                     | 704              | + 37.0%                  | - 10.8%                    |  |

## **Charlotte MSA**

|                        | Total<br>Showings |                          |                            | (                | Buyer Interest<br>(Showings/Listings) |                            |                  | Managed<br>Listings      |                            |  |
|------------------------|-------------------|--------------------------|----------------------------|------------------|---------------------------------------|----------------------------|------------------|--------------------------|----------------------------|--|
| Price Range            | December<br>2022  | Year-Over-Year<br>Change | Month-Over-Month<br>Change | December<br>2022 | Year-Over-Year<br>Change              | Month-Over-Month<br>Change | December<br>2022 | Year-Over-Year<br>Change | Month-Over-Month<br>Change |  |
| \$100,000 and Below    | 555               | - 14.9%                  | - 0.7%                     | 2.1              | + 5.0%                                | + 2.4%                     | 386              | - 34.0%                  | - 9.8%                     |  |
| \$100,001 to \$200,000 | 3,327             | - 46.7%                  | - 19.7%                    | 5.7              | - 32.9%                               | - 2.7%                     | 656              | - 22.5%                  | - 16.3%                    |  |
| \$200,001 to \$300,000 | 8,573             | - 38.7%                  | - 9.9%                     | 6.1              | - 50.8%                               | - 0.6%                     | 1,525            | + 17.9%                  | - 9.7%                     |  |
| \$300,001 and Above    | 23,353            | - 18.1%                  | - 14.8%                    | 5.5              | - 47.6%                               | - 1.6%                     | 4,722            | + 44.6%                  | - 14.9%                    |  |
| Total                  | 35,808            | - 27.5%                  | - 14.0%                    | 5.5              | - 45.5%                               | - 1.5%                     | 7,289            | + 21.7%                  | - 13.7%                    |  |

## **Chester County, SC**

|                        | Total<br>Showings |                          |                            | (                | Buyer Interest<br>(Showings/Listings) |                            |                  | Managed<br>Listings      |                            |  |
|------------------------|-------------------|--------------------------|----------------------------|------------------|---------------------------------------|----------------------------|------------------|--------------------------|----------------------------|--|
| Price Range            | December<br>2022  | Year-Over-Year<br>Change | Month-Over-Month<br>Change | December<br>2022 | Year-Over-Year<br>Change              | Month-Over-Month<br>Change | December<br>2022 | Year-Over-Year<br>Change | Month-Over-Month<br>Change |  |
| \$100,000 and Below    | 72                | + 1.4%                   | + 71.4%                    | 2.6              | + 13.0%                               | + 85.3%                    | 37               | - 30.2%                  | - 7.5%                     |  |
| \$100,001 to \$200,000 | 71                | - 52.7%                  | + 18.3%                    | 2.4              | - 58.6%                               | + 26.5%                    | 32               | - 3.0%                   | - 5.9%                     |  |
| \$200,001 to \$300,000 | 56                | - 42.9%                  | - 31.7%                    | 2.7              | - 53.4%                               | - 24.3%                    | 23               | + 9.5%                   | - 11.5%                    |  |
| \$300,001 and Above    | 40                | - 61.2%                  | + 8.1%                     | 1.9              | - 73.2%                               | - 15.6%                    | 19               | 0.0%                     | - 5.0%                     |  |
| Total                  | 239               | - 43.4%                  | + 8.1%                     | 2.4              | - 50.0%                               | + 11.7%                    | 111              | - 11.9%                  | - 7.5%                     |  |

## **Chesterfield County, SC**

|                        | Total<br>Showings |                          |                            | (9               | Buyer Interest<br>(Showings/Listings) |                            |                  | Managed<br>Listings      |                            |  |
|------------------------|-------------------|--------------------------|----------------------------|------------------|---------------------------------------|----------------------------|------------------|--------------------------|----------------------------|--|
| Price Range            | December<br>2022  | Year-Over-Year<br>Change | Month-Over-Month<br>Change | December<br>2022 | Year-Over-Year<br>Change              | Month-Over-Month<br>Change | December<br>2022 | Year-Over-Year<br>Change | Month-Over-Month<br>Change |  |
| \$100,000 and Below    | 1                 | - 90.0%                  | - 75.0%                    | 0.3              | - 87.0%                               | - 25.0%                    | 7                | - 30.0%                  | 0.0%                       |  |
| \$100,001 to \$200,000 | 22                | - 29.0%                  | - 15.4%                    | 2.4              | - 4.0%                                | - 31.6%                    | 9                | - 43.8%                  | + 12.5%                    |  |
| \$200,001 to \$300,000 | 10                | - 61.5%                  | - 47.4%                    | 1.8              | - 40.0%                               | - 37.5%                    | 9                | - 55.0%                  | - 10.0%                    |  |
| \$300,001 and Above    | 2                 | - 88.2%                  | - 75.0%                    | 2.0              | - 64.9%                               | - 25.0%                    | 1                | - 83.3%                  | - 66.7%                    |  |
| Total                  | 35                | - 58.3%                  | - 38.6%                    | 1.8              | - 40.0%                               | - 33.3%                    | 26               | - 50.0%                  | - 7.1%                     |  |

## **Cleveland County, NC**

|                        | Total<br>Showings |                          |                            | (6               | Buyer Interest<br>(Showings/Listings) |                            |                  | Managed<br>Listings      |                            |  |
|------------------------|-------------------|--------------------------|----------------------------|------------------|---------------------------------------|----------------------------|------------------|--------------------------|----------------------------|--|
| Price Range            | December<br>2022  | Year-Over-Year<br>Change | Month-Over-Month<br>Change | December<br>2022 | Year-Over-Year<br>Change              | Month-Over-Month<br>Change | December<br>2022 | Year-Over-Year<br>Change | Month-Over-Month<br>Change |  |
| \$100,000 and Below    | 122               | - 14.7%                  | - 21.8%                    | 3.9              | + 8.3%                                | + 2.6%                     | 51               | - 40.0%                  | - 17.7%                    |  |
| \$100,001 to \$200,000 | 282               | - 38.4%                  | - 25.6%                    | 3.4              | - 40.4%                               | - 15.8%                    | 88               | - 6.4%                   | - 16.2%                    |  |
| \$200,001 to \$300,000 | 268               | + 8.1%                   | - 23.2%                    | 3.2              | - 38.5%                               | - 14.5%                    | 90               | + 73.1%                  | - 15.1%                    |  |
| \$300,001 and Above    | 205               | - 41.9%                  | - 4.7%                     | 2.6              | - 55.2%                               | + 2.3%                     | 84               | + 13.5%                  | - 9.7%                     |  |
| Total                  | 877               | - 27.0%                  | - 20.2%                    | 3.2              | - 38.5%                               | - 9.9%                     | 313              | + 2.6%                   | - 14.5%                    |  |

# **City of Charlotte, NC**

|                        | Total<br>Showings |                          |                            | (9               | Buyer Interest<br>(Showings/Listings) |                            |                  | Managed<br>Listings      |                            |  |
|------------------------|-------------------|--------------------------|----------------------------|------------------|---------------------------------------|----------------------------|------------------|--------------------------|----------------------------|--|
| Price Range            | December<br>2022  | Year-Over-Year<br>Change | Month-Over-Month<br>Change | December<br>2022 | Year-Over-Year<br>Change              | Month-Over-Month<br>Change | December<br>2022 | Year-Over-Year<br>Change | Month-Over-Month<br>Change |  |
| \$100,000 and Below    | 22                | - 57.7%                  | - 59.3%                    | 1.0              | - 37.5%                               | - 56.9%                    | 33               | - 31.3%                  | - 13.2%                    |  |
| \$100,001 to \$200,000 | 816               | - 58.7%                  | - 7.2%                     | 8.2              | - 34.9%                               | + 13.0%                    | 104              | - 38.1%                  | - 18.8%                    |  |
| \$200,001 to \$300,000 | 2,851             | - 52.3%                  | - 15.2%                    | 7.4              | - 51.6%                               | + 0.9%                     | 412              | - 2.4%                   | - 15.6%                    |  |
| \$300,001 and Above    | 9,599             | - 24.0%                  | - 16.6%                    | 6.0              | - 46.4%                               | + 1.0%                     | 1,738            | + 37.9%                  | - 18.4%                    |  |
| Total                  | 13,288            | - 35.6%                  | - 15.9%                    | 6.3              | - 48.4%                               | + 1.5%                     | 2,287            | + 20.5%                  | - 17.9%                    |  |

## **Concord**, NC

|                        | Total<br>Showings |                          |                            | (                | Buyer Interest<br>(Showings/Listings) |                            |                  | Managed<br>Listings      |                            |  |
|------------------------|-------------------|--------------------------|----------------------------|------------------|---------------------------------------|----------------------------|------------------|--------------------------|----------------------------|--|
| Price Range            | December<br>2022  | Year-Over-Year<br>Change | Month-Over-Month<br>Change | December<br>2022 | Year-Over-Year<br>Change              | Month-Over-Month<br>Change | December<br>2022 | Year-Over-Year<br>Change | Month-Over-Month<br>Change |  |
| \$100,000 and Below    | 25                | + 92.3%                  | - 67.9%                    | 2.3              | + 130.0%                              | - 60.1%                    | 16               | - 20.0%                  | - 15.8%                    |  |
| \$100,001 to \$200,000 | 190               | - 58.6%                  | - 16.3%                    | 8.2              | - 35.9%                               | - 5.5%                     | 25               | - 43.2%                  | - 10.7%                    |  |
| \$200,001 to \$300,000 | 550               | - 45.9%                  | - 20.2%                    | 7.3              | - 46.7%                               | - 11.3%                    | 76               | - 2.6%                   | - 10.6%                    |  |
| \$300,001 and Above    | 1,393             | - 14.7%                  | - 8.2%                     | 5.8              | - 55.7%                               | + 0.6%                     | 260              | + 67.7%                  | - 11.6%                    |  |
| Total                  | 2,158             | - 30.9%                  | - 14.1%                    | 6.2              | - 50.8%                               | - 5.0%                     | 377              | + 26.9%                  | - 11.5%                    |  |

## **Davidson, NC**

|                        | Total<br>Showings |                          |                            | (9               | Buyer Interest<br>(Showings/Listings) |                            |                  | Managed<br>Listings      |                            |  |
|------------------------|-------------------|--------------------------|----------------------------|------------------|---------------------------------------|----------------------------|------------------|--------------------------|----------------------------|--|
| Price Range            | December<br>2022  | Year-Over-Year<br>Change | Month-Over-Month<br>Change | December<br>2022 | Year-Over-Year<br>Change              | Month-Over-Month<br>Change | December<br>2022 | Year-Over-Year<br>Change | Month-Over-Month<br>Change |  |
| \$100,000 and Below    | 0                 | 0.0%                     | 0.0%                       | 0.0              | 0.0%                                  | 0.0%                       | 0                | - 100.0%                 | 0.0%                       |  |
| \$100,001 to \$200,000 | 9                 | - 25.0%                  | - 25.0%                    | 8.0              | + 116.2%                              | + 33.3%                    | 2                | - 50.0%                  | - 50.0%                    |  |
| \$200,001 to \$300,000 | 18                | - 77.8%                  | - 30.8%                    | 3.6              | - 82.3%                               | - 30.8%                    | 6                | 0.0%                     | 0.0%                       |  |
| \$300,001 and Above    | 257               | - 24.6%                  | - 38.4%                    | 4.8              | - 37.7%                               | - 18.6%                    | 61               | + 15.1%                  | - 22.8%                    |  |
| Total                  | 284               | - 34.6%                  | - 37.6%                    | 4.7              | - 44.0%                               | - 18.8%                    | 69               | + 7.8%                   | - 22.5%                    |  |

## **Denver, NC**

|                        | Total<br>Showings |                          |                            | (                | Buyer Interest<br>(Showings/Listings) |                            |                  | Managed<br>Listings      |                            |  |
|------------------------|-------------------|--------------------------|----------------------------|------------------|---------------------------------------|----------------------------|------------------|--------------------------|----------------------------|--|
| Price Range            | December<br>2022  | Year-Over-Year<br>Change | Month-Over-Month<br>Change | December<br>2022 | Year-Over-Year<br>Change              | Month-Over-Month<br>Change | December<br>2022 | Year-Over-Year<br>Change | Month-Over-Month<br>Change |  |
| \$100,000 and Below    | 18                | + 80.0%                  | + 200.0%                   | 3.5              | + 337.5%                              | + 250.0%                   | 9                | - 64.0%                  | 0.0%                       |  |
| \$100,001 to \$200,000 | 22                | + 15.8%                  | - 76.3%                    | 2.4              | 0.0%                                  | - 71.1%                    | 10               | - 9.1%                   | - 16.7%                    |  |
| \$200,001 to \$300,000 | 83                | + 654.5%                 | + 23.9%                    | 8.8              | + 252.0%                              | - 2.5%                     | 12               | + 50.0%                  | + 20.0%                    |  |
| \$300,001 and Above    | 533               | - 6.2%                   | - 12.9%                    | 5.3              | - 39.8%                               | - 3.5%                     | 110              | + 31.0%                  | - 11.3%                    |  |
| Total                  | 656               | + 7.9%                   | - 15.7%                    | 5.3              | - 24.3%                               | - 8.7%                     | 141              | + 10.2%                  | - 9.0%                     |  |

## Fort Mill, SC

|                        |                  | Total<br>Showin          |                            | (                | Buyer Inte<br>Showings/L |                            | Managed<br>Listings |                          |                            |
|------------------------|------------------|--------------------------|----------------------------|------------------|--------------------------|----------------------------|---------------------|--------------------------|----------------------------|
| Price Range            | December<br>2022 | Year-Over-Year<br>Change | Month-Over-Month<br>Change | December<br>2022 | Year-Over-Year<br>Change | Month-Over-Month<br>Change | December<br>2022    | Year-Over-Year<br>Change | Month-Over-Month<br>Change |
| \$100,000 and Below    | 5                | + 400.0%                 | —                          | 1.7              | + 466.7%                 |                            | 3                   | - 25.0%                  | + 50.0%                    |
| \$100,001 to \$200,000 | 35               | - 72.9%                  | + 29.6%                    | 4.4              | - 65.1%                  | + 29.6%                    | 8                   | - 38.5%                  | - 11.1%                    |
| \$200,001 to \$300,000 | 147              | - 65.2%                  | - 45.1%                    | 6.1              | - 62.6%                  | - 31.4%                    | 25                  | - 10.7%                  | - 19.4%                    |
| \$300,001 and Above    | 945              | - 16.3%                  | - 11.8%                    | 6.1              | - 56.7%                  | - 8.7%                     | 164                 | + 69.1%                  | - 6.3%                     |
| Total                  | 1,132            | - 32.7%                  | - 17.1%                    | 6.0              | - 57.4%                  | - 12.8%                    | 200                 | + 40.8%                  | - 7.8%                     |

## **Gaston County, NC**

|                        | Total<br>Showings |                          |                            | (9               | Buyer Interest<br>(Showings/Listings) |                            |                  | Managed<br>Listings      |                            |  |
|------------------------|-------------------|--------------------------|----------------------------|------------------|---------------------------------------|----------------------------|------------------|--------------------------|----------------------------|--|
| Price Range            | December<br>2022  | Year-Over-Year<br>Change | Month-Over-Month<br>Change | December<br>2022 | Year-Over-Year<br>Change              | Month-Over-Month<br>Change | December<br>2022 | Year-Over-Year<br>Change | Month-Over-Month<br>Change |  |
| \$100,000 and Below    | 157               | - 4.8%                   | + 60.2%                    | 3.5              | + 34.6%                               | + 84.6%                    | 67               | - 35.0%                  | - 13.0%                    |  |
| \$100,001 to \$200,000 | 701               | - 29.8%                  | - 25.4%                    | 6.4              | - 13.5%                               | + 3.3%                     | 120              | - 16.7%                  | - 24.1%                    |  |
| \$200,001 to \$300,000 | 1,197             | - 11.2%                  | - 14.0%                    | 4.9              | - 51.0%                               | - 7.4%                     | 262              | + 69.0%                  | - 8.4%                     |  |
| \$300,001 and Above    | 1,093             | - 8.3%                   | - 22.4%                    | 3.7              | - 48.6%                               | - 16.9%                    | 328              | + 63.2%                  | - 8.1%                     |  |
| Total                  | 3,148             | - 15.0%                  | - 18.0%                    | 4.6              | - 38.7%                               | - 7.1%                     | 777              | + 28.9%                  | - 11.5%                    |  |

## Gastonia, NC

| Total<br>Showings      |                  |                          |                            | (                | Buyer Interest<br>(Showings/Listings) |                            |                  | Managed<br>Listings      |                            |  |
|------------------------|------------------|--------------------------|----------------------------|------------------|---------------------------------------|----------------------------|------------------|--------------------------|----------------------------|--|
| Price Range            | December<br>2022 | Year-Over-Year<br>Change | Month-Over-Month<br>Change | December<br>2022 | Year-Over-Year<br>Change              | Month-Over-Month<br>Change | December<br>2022 | Year-Over-Year<br>Change | Month-Over-Month<br>Change |  |
| \$100,000 and Below    | 56               | + 60.0%                  | - 8.2%                     | 4.2              | + 180.0%                              | + 18.5%                    | 22               | - 37.1%                  | - 21.4%                    |  |
| \$100,001 to \$200,000 | 421              | - 27.5%                  | + 25.7%                    | 8.0              | + 2.6%                                | + 58.5%                    | 59               | - 24.4%                  | - 11.9%                    |  |
| \$200,001 to \$300,000 | 635              | + 1.6%                   | - 25.5%                    | 4.9              | - 50.0%                               | - 12.9%                    | 140              | + 97.2%                  | - 15.7%                    |  |
| \$300,001 and Above    | 551              | + 36.4%                  | - 4.5%                     | 3.8              | - 50.6%                               | - 11.5%                    | 160              | + 150.0%                 | + 3.2%                     |  |
| Total                  | 1,663            | + 1.1%                   | - 8.9%                     | 4.9              | - 38.0%                               | - 0.6%                     | 381              | + 53.6%                  | - 8.4%                     |  |

## Huntersville, NC

|                        | Total<br>Showings |                          |                            | (                | Buyer Interest<br>(Showings/Listings) |                            |                  | Managed<br>Listings      |                            |  |
|------------------------|-------------------|--------------------------|----------------------------|------------------|---------------------------------------|----------------------------|------------------|--------------------------|----------------------------|--|
| Price Range            | December<br>2022  | Year-Over-Year<br>Change | Month-Over-Month<br>Change | December<br>2022 | Year-Over-Year<br>Change              | Month-Over-Month<br>Change | December<br>2022 | Year-Over-Year<br>Change | Month-Over-Month<br>Change |  |
| \$100,000 and Below    | 1                 | 0.0%                     | 0.0%                       | 0.0              | - 100.0%                              | 0.0%                       | 1                | - 90.0%                  | - 75.0%                    |  |
| \$100,001 to \$200,000 | 0                 | - 100.0%                 | 0.0%                       | 0.0              | - 100.0%                              | 0.0%                       | 5                | - 28.6%                  | 0.0%                       |  |
| \$200,001 to \$300,000 | 62                | - 62.4%                  | + 169.6%                   | 10.3             | - 37.2%                               | + 79.7%                    | 7                | - 53.3%                  | + 16.7%                    |  |
| \$300,001 and Above    | 993               | - 34.5%                  | - 12.0%                    | 6.9              | - 48.1%                               | + 5.1%                     | 164              | + 13.1%                  | - 15.0%                    |  |
| Total                  | 1,056             | - 38.6%                  | - 8.3%                     | 6.8              | - 46.5%                               | + 7.9%                     | 177              | 0.0%                     | - 14.9%                    |  |

## **Iredell County, NC**

|                        | Total<br>Showings |                          |                            | (                | Buyer Interest<br>(Showings/Listings) |                            |                  | Managed<br>Listings      |                            |  |
|------------------------|-------------------|--------------------------|----------------------------|------------------|---------------------------------------|----------------------------|------------------|--------------------------|----------------------------|--|
| Price Range            | December<br>2022  | Year-Over-Year<br>Change | Month-Over-Month<br>Change | December<br>2022 | Year-Over-Year<br>Change              | Month-Over-Month<br>Change | December<br>2022 | Year-Over-Year<br>Change | Month-Over-Month<br>Change |  |
| \$100,000 and Below    | 86                | - 37.7%                  | + 13.2%                    | 2.1              | + 23.5%                               | + 58.7%                    | 84               | - 50.9%                  | - 17.6%                    |  |
| \$100,001 to \$200,000 | 319               | - 44.4%                  | - 9.6%                     | 4.6              | - 32.4%                               | + 5.7%                     | 80               | - 32.2%                  | - 15.8%                    |  |
| \$200,001 to \$300,000 | 567               | - 30.1%                  | - 32.3%                    | 4.5              | - 44.4%                               | - 18.3%                    | 137              | + 22.3%                  | - 18.0%                    |  |
| \$300,001 and Above    | 1,581             | - 20.6%                  | - 23.0%                    | 4.0              | - 47.4%                               | - 11.7%                    | 459              | + 41.2%                  | - 13.7%                    |  |
| Total                  | 2,553             | - 27.3%                  | - 23.1%                    | 4.0              | - 41.2%                               | - 10.2%                    | 760              | + 4.7%                   | - 15.2%                    |  |

## Kannapolis, NC

|                        | Total<br>Showings |                          |                            | (                | Buyer Interest<br>(Showings/Listings) |                            |                  | Managed<br>Listings      |                            |  |
|------------------------|-------------------|--------------------------|----------------------------|------------------|---------------------------------------|----------------------------|------------------|--------------------------|----------------------------|--|
| Price Range            | December<br>2022  | Year-Over-Year<br>Change | Month-Over-Month<br>Change | December<br>2022 | Year-Over-Year<br>Change              | Month-Over-Month<br>Change | December<br>2022 | Year-Over-Year<br>Change | Month-Over-Month<br>Change |  |
| \$100,000 and Below    | 16                | + 45.5%                  | + 100.0%                   | 2.5              | + 92.3%                               | + 350.0%                   | 10               | - 37.5%                  | - 23.1%                    |  |
| \$100,001 to \$200,000 | 132               | - 75.0%                  | - 61.4%                    | 7.1              | - 42.3%                               | - 35.9%                    | 21               | - 56.3%                  | - 38.2%                    |  |
| \$200,001 to \$300,000 | 582               | - 7.9%                   | 0.0%                       | 7.3              | - 36.0%                               | + 10.5%                    | 83               | + 43.1%                  | - 7.8%                     |  |
| \$300,001 and Above    | 318               | + 30.3%                  | + 2.9%                     | 4.6              | - 39.5%                               | + 28.5%                    | 77               | + 102.6%                 | - 20.6%                    |  |
| Total                  | 1,048             | - 26.0%                  | - 15.6%                    | 6.1              | - 40.8%                               | + 3.9%                     | 191              | + 19.4%                  | - 18.4%                    |  |

## Lake Norman

|                        | Total<br>Showings |                          |                            | (                | Buyer Inte<br>Showings/L |                            | Managed<br>Listings |                          |                            |
|------------------------|-------------------|--------------------------|----------------------------|------------------|--------------------------|----------------------------|---------------------|--------------------------|----------------------------|
| Price Range            | December<br>2022  | Year-Over-Year<br>Change | Month-Over-Month<br>Change | December<br>2022 | Year-Over-Year<br>Change | Month-Over-Month<br>Change | December<br>2022    | Year-Over-Year<br>Change | Month-Over-Month<br>Change |
| \$100,000 and Below    | 22                | 0.0%                     | + 29.4%                    | 0.7              | + 75.0%                  | + 49.4%                    | 43                  | - 43.4%                  | - 6.5%                     |
| \$100,001 to \$200,000 | 60                | + 42.9%                  | - 51.2%                    | 3.3              | + 94.1%                  | - 39.9%                    | 27                  | - 25.0%                  | - 15.6%                    |
| \$200,001 to \$300,000 | 84                | - 63.2%                  | - 43.2%                    | 3.1              | - 49.2%                  | - 28.7%                    | 34                  | - 33.3%                  | - 19.0%                    |
| \$300,001 and Above    | 1,580             | - 25.4%                  | - 25.6%                    | 4.5              | - 44.4%                  | - 15.6%                    | 390                 | + 20.0%                  | - 12.2%                    |
| Total                  | 1,746             | - 27.6%                  | - 27.6%                    | 4.2              | - 39.1%                  | - 17.2%                    | 494                 | + 1.2%                   | - 12.4%                    |

## Lake Wylie

|                        | Total<br>Showings |                          |                            | (                | Buyer Interest<br>(Showings/Listings) |                            |                  | Managed<br>Listings      |                            |  |
|------------------------|-------------------|--------------------------|----------------------------|------------------|---------------------------------------|----------------------------|------------------|--------------------------|----------------------------|--|
| Price Range            | December<br>2022  | Year-Over-Year<br>Change | Month-Over-Month<br>Change | December<br>2022 | Year-Over-Year<br>Change              | Month-Over-Month<br>Change | December<br>2022 | Year-Over-Year<br>Change | Month-Over-Month<br>Change |  |
| \$100,000 and Below    | 4                 | - 91.7%                  | + 100.0%                   | 0.6              | - 62.5%                               | + 185.7%                   | 13               | - 67.5%                  | - 18.8%                    |  |
| \$100,001 to \$200,000 | 7                 | - 58.8%                  | - 50.0%                    | 0.9              | 0.0%                                  | - 21.3%                    | 14               | - 22.2%                  | - 12.5%                    |  |
| \$200,001 to \$300,000 | 75                | - 49.7%                  | + 150.0%                   | 4.6              | - 32.4%                               | + 136.0%                   | 24               | - 25.0%                  | + 4.3%                     |  |
| \$300,001 and Above    | 769               | - 29.8%                  | - 18.1%                    | 4.5              | - 45.8%                               | - 2.2%                     | 192              | + 22.3%                  | - 17.2%                    |  |
| Total                  | 855               | - 34.7%                  | - 13.2%                    | 4.2              | - 40.8%                               | + 2.7%                     | 243              | - 1.6%                   | - 15.3%                    |  |

## Lancaster County, SC

|                        | Total<br>Showings |                          | (                          | Buyer Interest<br>(Showings/Listings) |                          |                            | Managed<br>Listings |                          |                            |
|------------------------|-------------------|--------------------------|----------------------------|---------------------------------------|--------------------------|----------------------------|---------------------|--------------------------|----------------------------|
| Price Range            | December<br>2022  | Year-Over-Year<br>Change | Month-Over-Month<br>Change | December<br>2022                      | Year-Over-Year<br>Change | Month-Over-Month<br>Change | December<br>2022    | Year-Over-Year<br>Change | Month-Over-Month<br>Change |
| \$100,000 and Below    | 21                | - 70.4%                  | - 4.5%                     | 1.0                                   | - 73.7%                  | - 14.3%                    | 30                  | - 26.8%                  | + 3.4%                     |
| \$100,001 to \$200,000 | 196               | - 38.8%                  | - 37.8%                    | 3.8                                   | - 25.5%                  | - 24.3%                    | 63                  | - 4.5%                   | - 14.9%                    |
| \$200,001 to \$300,000 | 314               | - 5.1%                   | + 46.7%                    | 4.3                                   | - 28.3%                  | + 58.1%                    | 83                  | + 25.8%                  | - 5.7%                     |
| \$300,001 and Above    | 854               | - 18.3%                  | - 18.6%                    | 4.2                                   | - 58.4%                  | - 9.8%                     | 231                 | + 61.5%                  | - 10.8%                    |
| Total                  | 1,385             | - 21.6%                  | - 13.4%                    | 4.0                                   | - 45.9%                  | - 4.4%                     | 407                 | + 28.8%                  | - 9.6%                     |

## **Lincoln County, NC**

|                        | Total<br>Showings |                          |                            | (                | Buyer Interest<br>(Showings/Listings) |                            |                  | Managed<br>Listings      |                            |  |
|------------------------|-------------------|--------------------------|----------------------------|------------------|---------------------------------------|----------------------------|------------------|--------------------------|----------------------------|--|
| Price Range            | December<br>2022  | Year-Over-Year<br>Change | Month-Over-Month<br>Change | December<br>2022 | Year-Over-Year<br>Change              | Month-Over-Month<br>Change | December<br>2022 | Year-Over-Year<br>Change | Month-Over-Month<br>Change |  |
| \$100,000 and Below    | 52                | + 173.7%                 | - 14.8%                    | 2.0              | + 400.0%                              | - 37.9%                    | 42               | - 44.0%                  | - 12.5%                    |  |
| \$100,001 to \$200,000 | 118               | - 51.6%                  | - 57.9%                    | 3.8              | - 30.9%                               | - 48.7%                    | 37               | - 31.5%                  | - 15.9%                    |  |
| \$200,001 to \$300,000 | 313               | - 9.0%                   | + 8.7%                     | 5.6              | - 41.7%                               | + 21.7%                    | 61               | + 27.1%                  | - 9.0%                     |  |
| \$300,001 and Above    | 872               | + 28.2%                  | - 9.1%                     | 4.8              | - 36.0%                               | - 2.3%                     | 201              | + 47.8%                  | - 8.6%                     |  |
| Total                  | 1,355             | + 5.3%                   | - 14.7%                    | 4.7              | - 29.9%                               | - 7.2%                     | 341              | + 8.9%                   | - 10.0%                    |  |

## Lincolnton, NC

|                        | Total<br>Showings |                          |                            | (                | Buyer Interest<br>(Showings/Listings) |                            |                  | Managed<br>Listings      |                            |  |
|------------------------|-------------------|--------------------------|----------------------------|------------------|---------------------------------------|----------------------------|------------------|--------------------------|----------------------------|--|
| Price Range            | December<br>2022  | Year-Over-Year<br>Change | Month-Over-Month<br>Change | December<br>2022 | Year-Over-Year<br>Change              | Month-Over-Month<br>Change | December<br>2022 | Year-Over-Year<br>Change | Month-Over-Month<br>Change |  |
| \$100,000 and Below    | 21                | + 16.7%                  | - 63.8%                    | 1.6              | - 27.3%                               | - 64.5%                    | 17               | - 43.3%                  | - 22.7%                    |  |
| \$100,001 to \$200,000 | 61                | - 64.1%                  | - 63.9%                    | 3.3              | - 57.1%                               | - 58.6%                    | 20               | - 13.0%                  | - 13.0%                    |  |
| \$200,001 to \$300,000 | 195               | - 25.0%                  | + 25.8%                    | 5.0              | - 52.4%                               | + 32.7%                    | 40               | + 21.2%                  | - 2.4%                     |  |
| \$300,001 and Above    | 160               | + 97.5%                  | - 34.4%                    | 3.8              | - 19.1%                               | - 30.3%                    | 47               | + 56.7%                  | - 9.6%                     |  |
| Total                  | 437               | - 17.4%                  | - 30.2%                    | 4.0              | - 48.1%                               | - 24.1%                    | 124              | + 6.9%                   | - 10.1%                    |  |

## **Matthews**, NC

|                        | Total<br>Showings |                          |                            | (                | Buyer Interest<br>(Showings/Listings) |                            |                  | Managed<br>Listings      |                            |  |
|------------------------|-------------------|--------------------------|----------------------------|------------------|---------------------------------------|----------------------------|------------------|--------------------------|----------------------------|--|
| Price Range            | December<br>2022  | Year-Over-Year<br>Change | Month-Over-Month<br>Change | December<br>2022 | Year-Over-Year<br>Change              | Month-Over-Month<br>Change | December<br>2022 | Year-Over-Year<br>Change | Month-Over-Month<br>Change |  |
| \$100,000 and Below    | 0                 | - 100.0%                 | - 100.0%                   | 0.0              | - 100.0%                              | - 100.0%                   | 2                | 0.0%                     | 0.0%                       |  |
| \$100,001 to \$200,000 | 2                 | - 50.0%                  | - 33.3%                    | 0.7              | - 12.5%                               | - 33.3%                    | 3                | - 40.0%                  | 0.0%                       |  |
| \$200,001 to \$300,000 | 111               | - 53.4%                  | + 6.7%                     | 10.3             | - 52.3%                               | + 54.5%                    | 11               | - 15.4%                  | - 35.3%                    |  |
| \$300,001 and Above    | 1,012             | - 15.7%                  | - 13.2%                    | 8.5              | - 39.7%                               | + 12.5%                    | 140              | + 37.3%                  | - 21.3%                    |  |
| Total                  | 1,125             | - 22.0%                  | - 11.9%                    | 8.3              | - 41.1%                               | + 14.2%                    | 156              | + 27.9%                  | - 22.0%                    |  |

## **Mecklenburg County, NC**

|                        | Total<br>Showings |                          |                            | (9               | Buyer Inte<br>Showings/L |                            | Managed<br>Listings |                          |                            |
|------------------------|-------------------|--------------------------|----------------------------|------------------|--------------------------|----------------------------|---------------------|--------------------------|----------------------------|
| Price Range            | December<br>2022  | Year-Over-Year<br>Change | Month-Over-Month<br>Change | December<br>2022 | Year-Over-Year<br>Change | Month-Over-Month<br>Change | December<br>2022    | Year-Over-Year<br>Change | Month-Over-Month<br>Change |
| \$100,000 and Below    | 25                | - 54.5%                  | - 56.1%                    | 1.0              | - 23.1%                  | - 53.2%                    | 37                  | - 41.3%                  | - 17.8%                    |
| \$100,001 to \$200,000 | 817               | - 60.2%                  | - 7.9%                     | 7.0              | - 40.2%                  | + 10.5%                    | 122                 | - 34.8%                  | - 17.6%                    |
| \$200,001 to \$300,000 | 3,167             | - 52.0%                  | - 12.9%                    | 7.5              | - 51.6%                  | + 2.3%                     | 451                 | - 5.5%                   | - 14.4%                    |
| \$300,001 and Above    | 12,240            | - 23.1%                  | - 15.8%                    | 6.1              | - 45.5%                  | + 1.1%                     | 2,220               | + 36.4%                  | - 17.7%                    |
| Total                  | 16,249            | - 34.0%                  | - 15.0%                    | 6.3              | - 47.1%                  | + 1.7%                     | 2,830               | + 20.2%                  | - 17.2%                    |

## Monroe, NC

|                        | Total<br>Showings |                          |                            | (                | Buyer Interest<br>(Showings/Listings) |                            |                  | Managed<br>Listings      |                            |  |
|------------------------|-------------------|--------------------------|----------------------------|------------------|---------------------------------------|----------------------------|------------------|--------------------------|----------------------------|--|
| Price Range            | December<br>2022  | Year-Over-Year<br>Change | Month-Over-Month<br>Change | December<br>2022 | Year-Over-Year<br>Change              | Month-Over-Month<br>Change | December<br>2022 | Year-Over-Year<br>Change | Month-Over-Month<br>Change |  |
| \$100,000 and Below    | 16                | + 700.0%                 | + 100.0%                   | 0.3              | _                                     | - 10.0%                    | 13               | + 30.0%                  | + 8.3%                     |  |
| \$100,001 to \$200,000 | 165               | - 10.3%                  | - 11.3%                    | 7.5              | - 24.2%                               | + 0.8%                     | 24               | - 17.2%                  | - 14.3%                    |  |
| \$200,001 to \$300,000 | 328               | + 3.1%                   | + 24.7%                    | 6.7              | - 46.0%                               | + 14.6%                    | 51               | + 82.1%                  | + 8.5%                     |  |
| \$300,001 and Above    | 683               | - 7.5%                   | + 11.6%                    | 4.5              | - 44.4%                               | + 17.9%                    | 165              | + 41.0%                  | - 8.8%                     |  |
| Total                  | 1,192             | - 4.0%                   | + 11.5%                    | 5.1              | - 41.4%                               | + 13.6%                    | 253              | + 37.5%                  | - 5.6%                     |  |

## **Montgomery County, NC**

|                        |                  | Total<br>Showin          |                            | (9               | Buyer Inte<br>Showings/L |                            | Managed<br>Listings |                          |                            |
|------------------------|------------------|--------------------------|----------------------------|------------------|--------------------------|----------------------------|---------------------|--------------------------|----------------------------|
| Price Range            | December<br>2022 | Year-Over-Year<br>Change | Month-Over-Month<br>Change | December<br>2022 | Year-Over-Year<br>Change | Month-Over-Month<br>Change | December<br>2022    | Year-Over-Year<br>Change | Month-Over-Month<br>Change |
| \$100,000 and Below    | 29               | - 17.1%                  | - 17.1%                    | 0.6              | - 40.0%                  | - 27.6%                    | 77                  | - 3.8%                   | - 4.9%                     |
| \$100,001 to \$200,000 | 43               | - 4.4%                   | - 36.8%                    | 1.6              | 0.0%                     | - 17.0%                    | 37                  | + 5.7%                   | - 14.0%                    |
| \$200,001 to \$300,000 | 20               | - 37.5%                  | - 23.1%                    | 1.5              | - 48.3%                  | - 24.1%                    | 13                  | 0.0%                     | - 7.1%                     |
| \$300,001 and Above    | 38               | - 49.3%                  | - 44.1%                    | 1.7              | - 48.5%                  | - 15.9%                    | 25                  | - 19.4%                  | - 21.9%                    |
| Total                  | 130              | - 30.5%                  | - 34.0%                    | 1.2              | - 40.0%                  | - 21.0%                    | 152                 | - 4.4%                   | - 10.6%                    |

## **Mooresville, NC**

|                        | Total<br>Showings |                          |                            | (                | Buyer Inte<br>Showings/L |                            | Managed<br>Listings |                          |                            |
|------------------------|-------------------|--------------------------|----------------------------|------------------|--------------------------|----------------------------|---------------------|--------------------------|----------------------------|
| Price Range            | December<br>2022  | Year-Over-Year<br>Change | Month-Over-Month<br>Change | December<br>2022 | Year-Over-Year<br>Change | Month-Over-Month<br>Change | December<br>2022    | Year-Over-Year<br>Change | Month-Over-Month<br>Change |
| \$100,000 and Below    | 27                | + 350.0%                 | + 575.0%                   | 4.5              | + 1,400.0%               |                            | 12                  | - 57.1%                  | - 7.7%                     |
| \$100,001 to \$200,000 | 25                | - 83.7%                  | + 66.7%                    | 2.9              | - 62.8%                  | + 53.3%                    | 10                  | - 67.7%                  | 0.0%                       |
| \$200,001 to \$300,000 | 161               | - 66.3%                  | - 39.2%                    | 5.4              | - 52.6%                  | - 14.6%                    | 34                  | - 33.3%                  | - 27.7%                    |
| \$300,001 and Above    | 1,213             | - 19.3%                  | - 23.1%                    | 4.9              | - 42.4%                  | - 8.6%                     | 271                 | + 27.8%                  | - 16.6%                    |
| Total                  | 1,426             | - 33.4%                  | - 23.4%                    | 4.9              | - 43.0%                  | - 8.1%                     | 327                 | + 1.6%                   | - 17.2%                    |

## **Rock Hill, SC**

|                        |                  | Total<br>Showings        |                            |                  | Buyer Inte<br>Showings/L |                            | Managed<br>Listings |                          |                            |
|------------------------|------------------|--------------------------|----------------------------|------------------|--------------------------|----------------------------|---------------------|--------------------------|----------------------------|
| Price Range            | December<br>2022 | Year-Over-Year<br>Change | Month-Over-Month<br>Change | December<br>2022 | Year-Over-Year<br>Change | Month-Over-Month<br>Change | December<br>2022    | Year-Over-Year<br>Change | Month-Over-Month<br>Change |
| \$100,000 and Below    | 34               | - 47.7%                  | + 30.8%                    | 3.0              | - 52.4%                  | + 62.5%                    | 24                  | - 22.6%                  | - 7.7%                     |
| \$100,001 to \$200,000 | 216              | - 57.9%                  | - 18.2%                    | 5.3              | - 44.2%                  | - 2.3%                     | 44                  | - 29.0%                  | - 15.4%                    |
| \$200,001 to \$300,000 | 562              | - 45.3%                  | - 21.0%                    | 5.8              | - 56.1%                  | - 8.8%                     | 99                  | + 19.3%                  | - 12.4%                    |
| \$300,001 and Above    | 799              | + 0.3%                   | - 2.9%                     | 5.8              | - 40.2%                  | + 11.2%                    | 158                 | + 62.9%                  | - 10.7%                    |
| Total                  | 1,611            | - 32.9%                  | - 11.7%                    | 5.6              | - 48.1%                  | + 2.1%                     | 325                 | + 19.0%                  | - 11.7%                    |

## Salisbury, NC

|                        | Total<br>Showings |                          |                            | (                | Buyer Inte<br>Showings/L |                            | Managed<br>Listings |                          |                            |
|------------------------|-------------------|--------------------------|----------------------------|------------------|--------------------------|----------------------------|---------------------|--------------------------|----------------------------|
| Price Range            | December<br>2022  | Year-Over-Year<br>Change | Month-Over-Month<br>Change | December<br>2022 | Year-Over-Year<br>Change | Month-Over-Month<br>Change | December<br>2022    | Year-Over-Year<br>Change | Month-Over-Month<br>Change |
| \$100,000 and Below    | 79                | - 27.5%                  | + 88.1%                    | 3.9              | + 25.8%                  | + 85.3%                    | 32                  | - 45.8%                  | - 13.5%                    |
| \$100,001 to \$200,000 | 292               | + 23.2%                  | - 7.0%                     | 6.2              | + 8.8%                   | - 2.1%                     | 51                  | + 10.9%                  | - 5.6%                     |
| \$200,001 to \$300,000 | 394               | - 28.0%                  | + 0.3%                     | 4.6              | - 51.6%                  | + 0.8%                     | 95                  | + 53.2%                  | - 2.1%                     |
| \$300,001 and Above    | 307               | + 55.1%                  | - 10.5%                    | 3.8              | - 25.5%                  | - 5.7%                     | 89                  | + 81.6%                  | - 10.1%                    |
| Total                  | 1,072             | - 1.7%                   | - 1.8%                     | 4.6              | - 27.0%                  | + 1.2%                     | 267                 | + 23.6%                  | - 7.0%                     |

## **Stanly County, NC**

|                        | Total<br>Showings |                          |                            | (                | Buyer Interest<br>(Showings/Listings) |                            |                  | Managed<br>Listings      |                            |  |
|------------------------|-------------------|--------------------------|----------------------------|------------------|---------------------------------------|----------------------------|------------------|--------------------------|----------------------------|--|
| Price Range            | December<br>2022  | Year-Over-Year<br>Change | Month-Over-Month<br>Change | December<br>2022 | Year-Over-Year<br>Change              | Month-Over-Month<br>Change | December<br>2022 | Year-Over-Year<br>Change | Month-Over-Month<br>Change |  |
| \$100,000 and Below    | 11                | - 80.7%                  | - 42.1%                    | 1.4              | - 57.6%                               | - 16.0%                    | 14               | - 51.7%                  | - 22.2%                    |  |
| \$100,001 to \$200,000 | 181               | - 46.4%                  | - 18.8%                    | 3.8              | - 44.1%                               | - 5.7%                     | 54               | - 14.3%                  | - 10.0%                    |  |
| \$200,001 to \$300,000 | 175               | + 12.9%                  | - 22.6%                    | 2.5              | - 45.7%                               | - 13.9%                    | 76               | + 100.0%                 | - 12.6%                    |  |
| \$300,001 and Above    | 221               | + 18.8%                  | - 19.6%                    | 3.0              | - 28.6%                               | - 12.7%                    | 95               | + 43.9%                  | - 12.8%                    |  |
| Total                  | 588               | - 20.1%                  | - 20.9%                    | 3.0              | - 41.2%                               | - 10.5%                    | 239              | + 21.9%                  | - 12.8%                    |  |

## Statesville, NC

|                        | Total<br>Showings |                          |                            | (                | Buyer Interest<br>(Showings/Listings) |                            |                  | Managed<br>Listings      |                            |  |
|------------------------|-------------------|--------------------------|----------------------------|------------------|---------------------------------------|----------------------------|------------------|--------------------------|----------------------------|--|
| Price Range            | December<br>2022  | Year-Over-Year<br>Change | Month-Over-Month<br>Change | December<br>2022 | Year-Over-Year<br>Change              | Month-Over-Month<br>Change | December<br>2022 | Year-Over-Year<br>Change | Month-Over-Month<br>Change |  |
| \$100,000 and Below    | 52                | - 54.0%                  | - 17.5%                    | 1.9              | - 9.5%                                | + 10.7%                    | 52               | - 56.3%                  | - 21.2%                    |  |
| \$100,001 to \$200,000 | 244               | - 30.3%                  | + 0.8%                     | 5.6              | - 23.3%                               | + 17.5%                    | 49               | - 25.8%                  | - 18.3%                    |  |
| \$200,001 to \$300,000 | 330               | + 26.0%                  | - 30.7%                    | 3.9              | - 30.4%                               | - 21.6%                    | 89               | + 85.4%                  | - 13.6%                    |  |
| \$300,001 and Above    | 232               | - 12.5%                  | - 21.4%                    | 2.3              | - 57.4%                               | - 15.3%                    | 126              | + 68.0%                  | - 3.8%                     |  |
| Total                  | 858               | - 13.3%                  | - 20.3%                    | 3.3              | - 35.3%                               | - 10.4%                    | 316              | + 2.6%                   | - 12.2%                    |  |

## **Union County, NC**

|                        | Total<br>Showings |                          |                            | (                | Buyer Inte<br>Showings/L |                            | Managed<br>Listings |                          |                            |
|------------------------|-------------------|--------------------------|----------------------------|------------------|--------------------------|----------------------------|---------------------|--------------------------|----------------------------|
| Price Range            | December<br>2022  | Year-Over-Year<br>Change | Month-Over-Month<br>Change | December<br>2022 | Year-Over-Year<br>Change | Month-Over-Month<br>Change | December<br>2022    | Year-Over-Year<br>Change | Month-Over-Month<br>Change |
| \$100,000 and Below    | 18                | + 200.0%                 | + 38.5%                    | 0.3              | + 50.0%                  | - 24.6%                    | 25                  | + 8.7%                   | - 3.8%                     |
| \$100,001 to \$200,000 | 240               | - 15.5%                  | - 1.2%                     | 6.9              | 0.0%                     | + 33.0%                    | 39                  | - 37.1%                  | - 27.8%                    |
| \$200,001 to \$300,000 | 618               | - 19.4%                  | + 11.4%                    | 6.7              | - 37.4%                  | + 8.2%                     | 104                 | + 14.3%                  | - 1.9%                     |
| \$300,001 and Above    | 2,761             | - 17.5%                  | - 14.6%                    | 5.7              | - 48.6%                  | + 1.2%                     | 549                 | + 41.1%                  | - 17.4%                    |
| Total                  | 3,637             | - 17.4%                  | - 10.1%                    | 5.7              | - 44.7%                  | + 4.1%                     | 717                 | + 26.9%                  | - 15.7%                    |