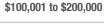

#### Buyer Interest (Showings/Listings) \$100,000 and Below - \$100,001 to \$200,000 - \$200,001 to \$300,000 \$300,001 and Above 40 30 20 10 0 1-2013 1-2014 1-2015 1-2016 1-2019 1-2022 1-2012 1-2017 1-2018 1-2020 1-2021