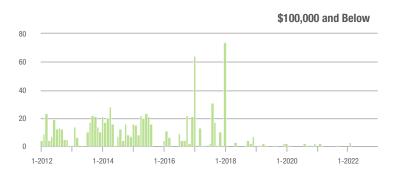

| - 30.8%                    | 6                | 0.0%                     | 0.0%                       |  |
| \$300,001 and Above    | 257               | - 24.6%                  | - 38.4%                    | 4.8              | - 37.7%                               | - 18.6%                    | 61               | + 15.1%                  | - 22.8%                    |  |
| Total                  | 284               | - 34.6%                  | - 37.6%                    | 4.7              | - 44.0%                               | - 18.8%                    | 69               | + 7.8%                   | - 22.5%                    |  |

300 250

200

150 100

50

0

1.400 1,200

1,000

800 600

400

200

1-2012

1-2014

1-2016

1-2018

### **Showings**

40

30

20

10

0













## **Denver, NC**

|                        | Total<br>Showings |                          |                            | (                | Buyer Interest<br>(Showings/Listings) |                            |                  | Managed<br>Listings      |                            |  |
|------------------------|-------------------|--------------------------|----------------------------|------------------|---------------------------------------|----------------------------|------------------|--------------------------|----------------------------|--|
| Price Range            | December<br>2022  | Year-Over-Year<br>Change | Month-Over-Month<br>Change | December<br>2022 | Year-Over-Year<br>Change              | Month-Over-Month<br>Change | December<br>2022 | Year-Over-Year<br>Cha