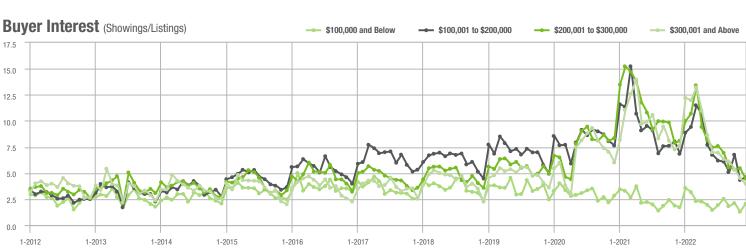

#### Buyer Interest (Showings/Listings) \$100,000 and Below - \$100,001 to \$200,000 - \$200,001 to \$300,000 \$300,001 and Above 40 30 20 10 0 1-2013 1-2014 1-2015 1-2016 1-2019 1-2022 1-2012 1-2017 1-2018 1-2020 1-2021