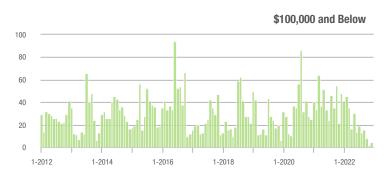

| - 49.7%                  | + 150.0%                   | 4.6              | - 32.4%                               | + 136.0%                   | 24               | - 25.0%                  | + 4.3%                     |  |
| \$300,001 and Above    | 769               | - 29.8%                  | - 18.1%                    | 4.5              | - 45.8%                               | - 2.2%                     | 192              | + 22.3%                  | - 17.2%                    |  |
| Total                  | 855               | - 34.7%                  | - 13.2%                    | 4.2              | - 40.8%                               | + 2.7%                     | 243              | - 1.6%                   | - 15.3%                    |  |

600

### **Showings**





#### Buyer Interest (Showings/Listings) \$100,000 and Below - \$100,001 to \$200,000 \$200,001 to \$300,000 \$300,001 and Above 17.5 15.0 12.5 10.0 7.5 5.0 2.5 0.0 1-2013 1-2014 1-2015 1-2016 1-2017 1-2019 1-2012 1-2018 1-2020 1-2021 1-2022

1-2012

1-2020

1-2022

\$100,001 to \$200,000





1-2018

1-2016

1-2014





1-2022

1-2022

\$300,001 and Above

## Lancaster County, SC

|                        | Total<br>Showings |                          | (                          | Buyer Interest<br>(Showings/Listings) |                          |                            | Managed<br>Listings |                          |                            |
|------------------------|-------------------|--------------------------|----------------------------|---------------------------------