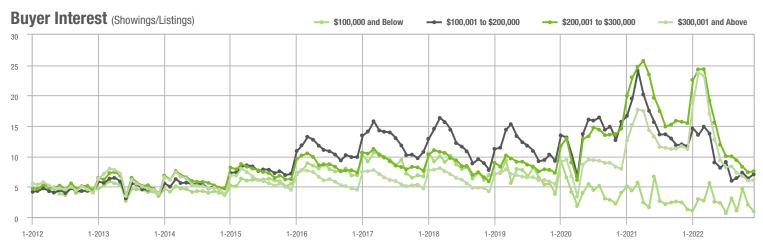

## **Showing Statistics**

| MLS Area                | Total<br>Showings | Buyer Interest<br>(Showings / Listings) | Managed<br>Listings |
|-------------------------|-------------------|-----------------------------------------|---------------------|
| Alexander County, NC    | 187               | 2.7                                     | 88                  |
| Anson County, NC        | 88                | 1.8                                     | 64                  |
| Cabarrus County, NC     | 3,748             | 5.9                                     | 704                 |
| Charlotte MSA           | 35,808            | 5.5                                     | 7,289               |
| Chester County, SC      | 239               | 2.4                                     | 111                 |
| Chesterfield County, SC | 35                | 1.8                                     | 26                  |
| Cleveland County, NC    | 877               | 3.2                                     | 313                 |
| City of Charlotte, NC   | 13,288            | 6.3                                     | 2,287               |
| Concord, NC             | 2,158             | 6.2                                     | 377                 |
| Davidson, NC            | 284               | 4.7                                     | 69                  |
| Denver, NC              | 656               | 5.3                                     | 141                 |
| Fort Mill, SC           | 1,132             | 6.0                                     | 200                 |
| Gaston County, NC       | 3,148             | 4.6                                     | 777                 |
| Gastonia, NC            | 1,663             | 4.9                                     | 381                 |
| Huntersville, NC        | 1,056             | 6.8                                     | 177                 |
| Iredell County, NC      | 2,553             | 4.0                                     | 760                 |
| Kannapolis, NC          | 1,048             | 6.1                                     | 191                 |
| Lake Norman             | 1,746             | 4.2                                     | 494                 |
| Lake Wylie              | 855               | 4.2                                     | 243                 |
| Lancaster County, SC    | 1,385             | 4.0                                     | 407                 |
| Lincoln County, NC      | 1,355             | 4.7                                     | 341                 |
| Lincolnton, NC          | 437               | 4.0                                     | 124                 |
| Matthews, NC            | 1,125             | 8.3                                     | 156                 |
| Mecklenburg County, NC  | 16,249            | 6.3                                     | 2,830               |
| Monroe, NC              | 1,192             | 5.1                                     | 253                 |
| Montgomery County, NC   | 130               | 1.2                                     | 152                 |
| Mooresville, NC         | 1,426             | 4.9                                     | 327                 |
| Rock Hill, SC           | 1,611             | 5.6                                     | 325                 |
| Salisbury, NC           | 1,072             | 4.6                                     | 267                 |
| Stanly County, NC       | 588               | 3.0                                     | 239                 |
| Statesville, NC         | 858               | 3.3                                     | 316                 |
| Union County, NC        | 3,637             | 5.7                                     | 717                 |
| Uptown Charlotte        | 253               | 8.3                                     | 30                  |
| Waxhaw, NC              | 1,109             | 6.6                                     | 187                 |
| York County, SC         | 4,049             | 5.1                                     | 906                 |