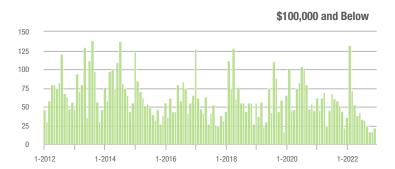

140 120

100

### **Showings**

70

60

50 40

30

20

10

0

1-2012

d. Constill 1

1-2016

L.L.I.

1-2014

I de

1-2018

1-2020