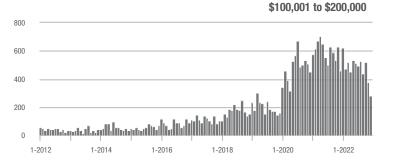

1-2022

1-2012

Current as of January 5, 2023. All data from Canopy MLS, Inc. Report provided by the Canopy Realtor® Association. Report © 2023 Showing Time.

1-2020

1-2022

\$100,001 to \$200,000

1-2018

1-2016