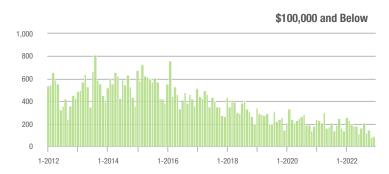

00 | 567               | - 30.1%                  | - 32.3%                    | 4.5              | - 44.4%                               | - 18.3%                    | 137              | + 22.3%                  | - 18.0%                    |  |
| \$300,001 and Above    | 1,581             | - 20.6%                  | - 23.0%                    | 4.0              | - 47.4%                               | - 11.7%                    | 459              | + 41.2%                  | - 13.7%                    |  |
| Total                  | 2,553             | - 27.3%                  | - 23.1%                    | 4.0              | - 41.2%                               | - 10.2%                    | 760              | + 4.7%                   | - 15.2%                    |  |

### Showings







5,000

3,000

2.000

1,000

0

1-2012

1-2014





1-2022



1-2020

1-2018

1-2016





## Kannapolis, NC

|                        | Total<br>Showings |                          |                            | (                | Buyer Interest<br>(Showings/Listings) |                            |                  | Managed<br>Listings      |                            |  |
|------------------------|-------------------|--------------------------|----------------------------|------------------|---------------------------------------|----------------------------|------------------|--------------------------|----------------------------|--|
| Price Range            | December<br>2022  | Year-Over-Year<br>Change | Month-Over-Month<br>Change | December<br>2022 | Year-Over-Year<br>Change