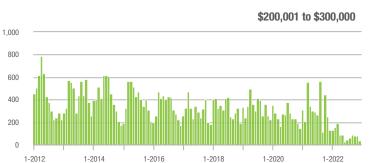

## **Alexander County, NC**

|                        | Total<br>Showings |                          |                            | (9               | Buyer Interest<br>(Showings/Listings) |                            |                  | Managed<br>Listings      |                            |  |
|------------------------|-------------------|--------------------------|----------------------------|------------------|---------------------------------------|----------------------------|------------------|--------------------------|----------------------------|--|
| Price Range            | December<br>2022  | Year-Over-Year<br>Change | Month-Over-Month<br>Change | December<br>2022 | Year-Over-Year<br>Change              | Month-Over-Month<br>Change | December<br>2022 | Year-Over-Year<br>Change | Month-Over-Month<br>Change |  |
| \$100,000 and Below    | 17                | - 72.6%                  | - 22.7%                    | 1.3              | - 68.3%                               | - 28.1%                    | 22               | - 42.1%                  | + 10.0%                    |  |
| \$100,001 to \$200,000 | 31                | - 70.2%                  | - 18.4%                    | 2.5              | - 51.0%                               | - 12.2%                    | 15               | - 42.3%                  | - 6.3%                     |  |
| \$200,001 to \$300,000 | 59                | - 51.2%                  | - 47.8%                    | 4.5              | - 36.6%                               | - 20.3%                    | 14               | - 33.3%                  | - 36.4%                    |  |
| \$300,001 and Above    | 80                | - 14.9%                  | + 1.3%                     | 2.7              | - 32.5%                               | + 4.1%                     | 37               | + 23.3%                  | - 2.6%                     |  |
| Total                  | 187               | - 50.9%                  | - 25.8%                    | 2.7              | - 46.0%                               | - 18.4%                    | 88               | - 23.5%                  | - 8.3%                     |  |

## **Cabarrus County, NC**

|                        | Total<br>Showings |                          |                            | (                | Buyer Interest<br>(Showings/Listings) |                            |                  | Managed<br>Listings      |                            |  |
|------------------------|-------------------|--------------------------|----------------------------|------------------|---------------------------------------|----------------------------|------------------|--------------------------|----------------------------|--|
| Price Range            | December<br>2022  | Year-Over-Year<br>Change | Month-Over-Month<br>Change | December<br>2022 | Year-Over-Year<br>Change              | Month-Over-Month<br>Change | December<br>2022 | Year-Over-Year<br>Change | Month-Over-Month<br>Change |  |
| \$100,000 and Below    | 27                | - 25.0%                  | - 69.7%                    | 1.3              | - 13.3%                               | - 64.1%                    | 29               | - 25.6%                  | - 12.1%                    |  |
| \$100,001 to \$200,000 | 284               | - 67.2%                  | - 20.2%                    | 6.2              | - 50.8%                               | - 14.6%                    | 51               | - 39.3%                  | - 8.9%                     |  |
| \$200,001 to \$300,000 | 1,105             | - 32.6%                  | - 10.2%                    | 7.0              | - 46.2%                               | - 3.3%                     | 166              | + 24.8%                  | - 6.7%                     |  |
| \$300,001 and Above    | 2,332             | - 13.7%                  | - 7.1%                     | 5.6              | - 55.2%                               | + 3.1%                     | 458              | + 77.5%                  | - 12.3%                    |  |
| Total                  | 3,748             | - 28.5%                  | - 10.5%                    | 5.9              | - 50.8%                               | - 1.3%                     | 704              | + 37.0%                  | - 10.8%                    |  |

## **Charlotte MSA**

|                        | Total<br>Showings |                          |                            | (                | Buyer Interest<br>(Showings/Listings) |                            |                  | Managed<br>Listings      |                            |  |
|------------------------|-------------------|--------------------------|----------------------------|------------------|---------------------------------------|----------------------------|------------------|--------------------------|----------------------------|--|
| Price Range            | December<br>2022  | Year-Over-Year<br>Change | Month-Over-Month<br>Change | December<br>2022 | Year-Over-Year<br>Change              | Month-Over-Month<br>Change | December<br>2022 | Year-Over-Year<br>Change | Month-Over-Month<br>Change |  |
| \$100,000 and Below    | 555               | - 14.9%                  | - 0.7%                     | 2.1              | + 5.0%                                | + 2.4%                     | 386              | - 34.0%                  | - 9.8%                     |  |
| \$100,001 to \$200,000 | 3,327             | - 46.7%                  | - 19.7%                    | 5.7              | - 32.9%                               | - 2.7%                     | 656              | - 22.5%                  | - 16.3%                    |  |
| \$200,001 to \$300,000 | 8,573             | - 38.7%                  | - 9.9%                     | 6.1              | - 50.8%                               | - 0.6%                     | 1,525            | + 17.9%                  | - 9.7%                     |  |
| \$300,001 and Above    | 23,353            | - 18.1%                  | - 14.8%                    | 5.5              | - 47.6%                               | - 1.6%                     | 4,722            | + 44.6%                  | - 14.9%                    |  |
| Total                  | 35,808            | - 27.5%                  | - 14.0%                    | 5.5              | - 45.5%                               | - 1.5%                     | 7,289            | + 21.7%                  | - 13.7%                    |  |

## **Chester County, SC**

|                        | Total<br>Showings |                          |                            | (                | Buyer Interest<br>(Showings/Listings) |                            |                  | Managed<br>Listings      |                            |  |
|------------------------|-------------------|--------------------------|----------------------------|------------------|---------------------------------------|----------------------------|------------------|--------------------------|----------------------------|--|
| Price Range            | December<br>2022  | Year-Over-Year<br>Change | Month-Over-Month<br>Change | December<br>2022 | Year-Over-Year<br>Change              | Month-Over-Month<br>Change | December<br>2022 | Year-Over-Year<br>Change | Month-Over-Month<br>Change |  |
| \$100,000 and Below    | 72                | + 1.4%                   | + 71.4%                    | 2.6              | + 13.0%                               | + 85.3%                    | 37               | - 30.2%                  | - 7.5%                     |  |
| \$100,001 to \$200,000 | 71                | - 52.7%                  | + 18.3%                    | 2.4              | - 58.6%                               | + 26.5%                    | 32               | - 3.0%                   | - 5.9%                     |  |
| \$200,001 to \$300,000 | 56                | - 42.9%                  | - 31.7%                    | 2.7              | - 53.4%                               | - 24.3%                    | 23               | + 9.5%                   | - 11.5%                    |  |
| \$300,001 and Above    | 40                | - 61.2%                  | + 8.1%                     | 1.9              | - 73.2%                               | - 15.6%                    | 19               | 0.0%                     | - 5.0%                     |  |
| Total                  | 239               | - 43.4%                  | + 8.1%                     | 2.4              | - 50.0%                               | + 11.7%                    | 111              | - 11.9%                  | - 7.5%                     |  |

## **Chesterfield County, SC**

|                        | Total<br>Showings |                          |                            | (9               | Buyer Interest<br>(Showings/Listings) |                            |                  | Managed<br>Listings      |                            |  |
|------------------------|-------------------|--------------------------|----------------------------|------------------|---------------------------------------|----------------------------|------------------|--------------------------|----------------------------|--|
| Price Range            | December<br>2022  | Year-Over-Year<br>Change | Month-Over-Month<br>Change | December<br>2022 | Year-Over-Year<br>Change              | Month-Over-Month<br>Change | December<br>2022 | Year-Over-Year<br>Change | Month-Over-Month<br>Change |  |
| \$100,000 and Below    | 1                 | - 90.0%                  | - 75.0%                    | 0.3              | - 87.0%                               | - 25.0%                    | 7                | - 30.0%                  | 0.0%                       |  |
| \$100,001 to \$200,000 | 22                | - 29.0%                  | - 15.4%                    | 2.4              | - 4.0%                                | - 31.6%                    | 9                | - 43.8%                  | + 12.5%                    |  |
| \$200,001 to \$300,000 | 10                | - 61.5%                  | - 47.4%                    | 1.8              | - 40.0%                               | - 37.5%                    | 9                | - 55.0%                  | - 10.0%                    |  |
| \$300,001 and Above    | 2                 | - 88.2%                  | - 75.0%                    | 2.0              | - 64.9%                               | - 25.0%                    | 1                | - 83.3%                  | - 66.7%                    |  |
| Total                  | 35                | - 58.3%                  | - 38.6%                    | 1.8              | - 40.0%                               | - 33.3%                    | 26               | - 50.0%                  | - 7.1%                     |  |

## **Cleveland County, NC**

|                        | Total<br>Showings |                          |                            | (6               | Buyer Interest<br>(Showings/Listings) |                            |                  | Managed<br>Listings      |                            |  |
|------------------------|-------------------|--------------------------|----------------------------|------------------|---------------------------------------|----------------------------|------------------|--------------------------|----------------------------|--|
| Price Range            | December<br>2022  | Year-Over-Year<br>Change | Month-Over-Month<br>Change | December<br>2022 | Year-Over-Year<br>Change              | Month-Over-Month<br>Change | December<br>2022 | Year-Over-Year<br>Change | Month-Over-Month<br>Change |  |
| \$100,000 and Below    | 122               | - 14.7%                  | - 21.8%                    | 3.9              | + 8.3%                                | + 2.6%                     | 51               | - 40.0%                  | - 17.7%                    |  |
| \$100,001 to \$200,000 | 282               | - 38.4%                  | - 25.6%                    | 3.4              | - 40.4%                               | - 15.8%                    | 88               | - 6.4%                   | - 16.2%                    |  |
| \$200,001 to \$300,000 | 268               | + 8.1%                   | - 23.2%                    | 3.2              | - 38.5%                               | - 14.5%                    | 90               | + 73.1%                  | - 15.1%                    |  |
| \$300,001 and Above    | 205               | - 41.9%                  | - 4.7%                     | 2.6              | - 55.2%                               | + 2.3%                     | 84               | + 13.5%                  | - 9.7%                     |  |
| Total                  | 877               | - 27.0%                  | - 20.2%                    | 3.2              | - 38.5%                               | - 9.9%                     | 313              | + 2.6%                   | - 14.5%                    |  |

# **City of Charlotte, NC**

|                        | Total<br>Showings |                          |                            | (9               | Buyer Interest<br>(Showings/Listings) |                            |                  | Managed<br>Listings      |                            |  |
|------------------------|-------------------|--------------------------|----------------------------|------------------|---------------------------------------|----------------------------|------------------|--------------------------|----------------------------|--|
| Price Range            | December<br>2022  | Year-Over-Year<br>Change | Month-Over-Month<br>Change | December<br>2022 | Year-Over-Year<br>Change              | Month-Over-Month<br>Change | December<br>2022 | Year-Over-Year<br>Change | Month-Over-Month<br>Change |  |
| \$100,000 and Below    | 22                | - 57.7%                  | - 59.3%                    | 1.0              | - 37.5%                               | - 56.9%                    | 33               | - 31.3%                  | - 13.2%                    |  |
| \$100,001 to \$200,000 | 816               | - 58.7%                  | - 7.2%                     | 8.2              | - 34.9%                               | + 13.0%                    | 104              | - 38.1%                  | - 18.8%                    |  |
| \$200,001 to \$300,000 | 2,851             | - 52.3%                  | - 15.2%                    | 7.4              | - 51.6%                               | + 0.9%                     | 412              | - 2.4%                   | - 15.6%                    |  |
| \$300,001 and Above    | 9,599             | - 24.0%                  | - 16.6%                    | 6.0              | - 46.4%                               | + 1.0%                     | 1,738            | + 37.9%                  | - 18.4%                    |  |
| Total                  | 13,288            | - 35.6%                  | - 15.9%                    | 6.3              | - 48.4%                               | + 1.5%                     | 2,287            | + 20.5%                  | - 17.9%                    |  |

## **Concord**, NC

|                        | Total<br>Showings |                          |                            | (                | Buyer Interest<br>(Showings/Listings) |                            |                  | Managed<br>Listings      |                            |  |
|------------------------|-------------------|--------------------------|----------------------------|------------------|---------------------------------------|----------------------------|------------------|--------------------------|----------------------------|--|
| Price Range            | December<br>2022  | Year-Over-Year<br>Change | Month-Over-Month<br>Change | December<br>2022 | Year-Over-Year<br>Change              | Month-Over-Month<br>Change | December<br>2022 | Year-Over-Year<br>Change | Month-Over-Month<br>Change |  |
| \$100,000 and Below    | 25                | + 92.3%                  | - 67.9%                    | 2.3              | + 130.0%                              | - 60.1%                    | 16               | - 20.0%                  | - 15.8%                    |  |
| \$100,001 to \$200,000 | 190               | - 58.6%                  | - 16.3%                    | 8.2              | - 35.9%                               | - 5.5%                     | 25               | - 43.2%                  | - 10.7%                    |  |
| \$200,001 to \$300,000 | 550               | - 45.9%                  | - 20.2%                    | 7.3              | - 46.7%                               | - 11.3%                    | 76               | - 2.6%                   | - 10.6%                    |  |
| \$300,001 and Above    | 1,393             | - 14.7%                  | - 8.2%                     | 5.8              | - 55.7%                               | + 0.6%                     | 260              | + 67.7%                  | - 11.6%                    |  |
| Total                  | 2,158             | - 30.9%                  | - 14.1%                    | 6.2              | - 50.8%                               | - 5.0%                     | 377              | + 26.9%                  | - 11.5%                    |  |

## **Davidson, NC**

|                        | Total<br>Showings |                          |                            | (9               | Buyer Interest<br>(Showings/Listings) |                            |                  | Managed<br>Listings      |                            |  |
|------------------------|-------------------|--------------------------|----------------------------|------------------|---------------------------------------|----------------------------|------------------|--------------------------|----------------------------|--|
| Price Range            | December<br>2022  | Year-Over-Year<br>Change | Month-Over-Month<br>Change | December<br>2022 | Year-Over-Year<br>Change              | Month-Over-Month<br>Change | December<br>2022 | Year-Over-Year<br>Change | Month-Over-Month<br>Change |  |
| \$100,000 and Below    | 0                 | 0.0%                     | 0.0%                       | 0.0              | 0.0%                                  | 0.0%                       | 0                | - 100.0%                 | 0.0%                       |  |
| \$100,001 to \$200,000 | 9                 | - 25.0%                  | - 25.0%                    | 8.0              | + 116.2%                              | + 33.3%                    | 2                | - 50.0%                  | - 50.0%                    |  |
| \$200,001 to \$300,000 | 18                | - 77.8%                  | - 30.8%                    | 3.6              | - 82.3%                               | - 30.8%                    | 6                | 0.0%                     | 0.0%                       |  |
| \$300,001 and Above    | 257               | - 24.6%                  | - 38.4%                    | 4.8              | - 37.7%                               | - 18.6%                    | 61               | + 15.1%                  | - 22.8%                    |  |
| Total                  | 284               | - 34.6%                  | - 37.6%                    | 4.7              | - 44.0%                               | - 18.8%                    | 69               | + 7.8%                   | - 22.5%                    |  |

## **Denver, NC**

|                        | Total<br>Showings |                          |                            | (                | Buyer Interest<br>(Showings/Listings) |                            |                  | Managed<br>Listings      |                            |  |
|------------------------|-------------------|--------------------------|----------------------------|------------------|---------------------------------------|----------------------------|------------------|--------------------------|----------------------------|--|
| Price Range            | December<br>2022  | Year-Over-Year<br>Change | Month-Over-Month<br>Change | December<br>2022 | Year-Over-Year<br>Change              | Month-Over-Month<br>Change | December<br>2022 | Year-Over-Year<br>Change | Month-Over-Month<br>Change |  |
| \$100,000 and Below    | 18                | + 80.0%                  | + 200.0%                   | 3.5              | + 337.5%                              | + 250.0%                   | 9                | - 64.0%                  | 0.0%                       |  |
| \$100,001 to \$200,000 | 22                | + 15.8%                  | - 76.3%                    | 2.4              | 0.0%                                  | - 71.1%                    | 10               | - 9.1%                   | - 16.7%                    |  |
| \$200,001 to \$300,000 | 83                | + 654.5%                 | + 23.9%                    | 8.8              | + 252.0%                              | - 2.5%                     | 12               | + 50.0%                  | + 20.0%                    |  |
| \$300,001 and Above    | 533               | - 6.2%                   | - 12.9%                    | 5.3              | - 39.8%                               | - 3.5%                     | 110              | + 31.0%                  | - 11.3%                    |  |
| Total                  | 656               | + 7.9%                   | - 15.7%                    | 5.3              | - 24.3%                               | - 8.7%                     | 141              | + 10.2%                  | - 9.0%                     |  |

## Fort Mill, SC

|                        |                  | Total<br>Showin          |                            | (                | Buyer Inte<br>Showings/L |                            | Managed<br>Listings |                          |                            |
|------------------------|------------------|--------------------------|----------------------------|------------------|--------------------------|----------------------------|---------------------|--------------------------|----------------------------|
| Price Range            | December<br>2022 | Year-Over-Year<br>Change | Month-Over-Month<br>Change | December<br>2022 | Year-Over-Year<br>Change | Month-Over-Month<br>Change | December<br>2022    | Year-Over-Year<br>Change | Month-Over-Month<br>Change |
| \$100,000 and Below    | 5                | + 400.0%                 | —                          | 1.7              | + 466.7%                 |                            | 3                   | - 25.0%                  | + 50.0%                    |
| \$100,001 to \$200,000 | 35               | - 72.9%                  | + 29.6%                    | 4.4              | - 65.1%                  | + 29.6%                    | 8                   | - 38.5%                  | - 11.1%                    |
| \$200,001 to \$300,000 | 147              | - 65.2%                  | - 45.1%                    | 6.1              | - 62.6%                  | - 31.4%                    | 25                  | - 10.7%                  | - 19.4%                    |
| \$300,001 and Above    | 945              | - 16.3%                  | - 11.8%                    | 6.1              | - 56.7%                  | - 8.7%                     | 164                 | + 69.1%                  | - 6.3%                     |
| Total                  | 1,132            | - 32.7%                  | - 17.1%                    | 6.0              | - 57.4%                  | - 12.8%                    | 200                 | + 40.8%                  | - 7.8%                     |

## **Gaston County, NC**

|                        | Total<br>Showings |                          |                            | (9               | Buyer Interest<br>(Showings/Listings) |                            |                  | Managed<br>Listings      |                            |  |
|------------------------|-------------------|--------------------------|----------------------------|------------------|---------------------------------------|----------------------------|------------------|--------------------------|----------------------------|--|
| Price Range            | December<br>2022  | Year-Over-Year<br>Change | Month-Over-Month<br>Change | December<br>2022 | Year-Over-Year<br>Change              | Month-Over-Month<br>Change | December<br>2022 | Year-Over-Year<br>Change | Month-Over-Month<br>Change |  |
| \$100,000 and Below    | 157               | - 4.8%                   | + 60.2%                    | 3.5              | + 34.6%                               | + 84.6%                    | 67               | - 35.0%                  | - 13.0%                    |  |
| \$100,001 to \$200,000 | 701               | - 29.8%                  | - 25.4%                    | 6.4              | - 13.5%                               | + 3.3%                     | 120              | - 16.7%                  | - 24.1%                    |  |
| \$200,001 to \$300,000 | 1,197             | - 11.2%                  | - 14.0%                    | 4.9              | - 51.0%                               | - 7.4%                     | 262              | + 69.0%                  | - 8.4%                     |  |
| \$300,001 and Above    | 1,093             | - 8.3%                   | - 22.4%                    | 3.7              | - 48.6%                               | - 16.9%                    | 328              | + 63.2%                  | - 8.1%                     |  |
| Total                  | 3,148             | - 15.0%                  | - 18.0%                    | 4.6              | - 38.7%                               | - 7.1%                     | 777              | + 28.9%                  | - 11.5%                    |  |

## Gastonia, NC

| Total<br>Showings      |                  |                          |                            | (                | Buyer Interest<br>(Showings/Listings) |                            |                  | Managed<br>Listings      |                            |  |
|------------------------|------------------|--------------------------|----------------------------|------------------|---------------------------------------|----------------------------|------------------|--------------------------|----------------------------|--|
| Price Range            | December<br>2022 | Year-Over-Year<br>Change | Month-Over-Month<br>Change | December<br>2022 | Year-Over-Year<br>Change              | Month-Over-Month<br>Change | December<br>2022 | Year-Over-Year<br>Change | Month-Over-Month<br>Change |  |
| \$100,000 and Below    | 56               | + 60.0%                  | - 8.2%                     | 4.2              | + 180.0%                              | + 18.5%                    | 22               | - 37.1%                  | - 21.4%                    |  |
| \$100,001 to \$200,000 | 421              | - 27.5%                  | + 25.7%                    | 8.0              | + 2.6%                                | + 58.5%                    | 59               | - 24.4%                  | - 11.9%                    |  |
| \$200,001 to \$300,000 | 635              | + 1.6%                   | - 25.5%                    | 4.9              | - 50.0%                               | - 12.9%                    | 140              | + 97.2%                  | - 15.7%                    |  |
| \$300,001 and Above    | 551              | + 36.4%                  | - 4.5%                     | 3.8              | - 50.6%                               | - 11.5%                    | 160              | + 150.0%                 | + 3.2%                     |  |
| Total                  | 1,663            | + 1.1%                   | - 8.9%                     | 4.9              | - 38.0%                               | - 0.6%                     | 381              | + 53.6%                  | - 8.4%                     |  |

## Huntersville, NC

|                        | Total<br>Showings |                          |                            | (                | Buyer Interest<br>(Showings/Listings) |                            |                  | Managed<br>Listings      |                            |  |
|------------------------|-------------------|--------------------------|----------------------------|------------------|---------------------------------------|----------------------------|------------------|--------------------------|----------------------------|--|
| Price Range            | December<br>2022  | Year-Over-Year<br>Change | Month-Over-Month<br>Change | December<br>2022 | Year-Over-Year<br>Change              | Month-Over-Month<br>Change | December<br>2022 | Year-Over-Year<br>Change | Month-Over-Month<br>Change |  |
| \$100,000 and Below    | 1                 | 0.0%                     | 0.0%                       | 0.0              | - 100.0%                              | 0.0%                       | 1                | - 90.0%                  | - 75.0%                    |  |
| \$100,001 to \$200,000 | 0                 | - 100.0%                 | 0.0%                       | 0.0              | - 100.0%                              | 0.0%                       | 5                | - 28.6%                  | 0.0%                       |  |
| \$200,001 to \$300,000 | 62                | - 62.4%                  | + 169.6%                   | 10.3             | - 37.2%                               | + 79.7%                    | 7                | - 53.3%                  | + 16.7%                    |  |
| \$300,001 and Above    | 993               | - 34.5%                  | - 12.0%                    | 6.9              | - 48.1%                               | + 5.1%                     | 164              | + 13.1%                  | - 15.0%                    |  |
| Total                  | 1,056             | - 38.6%                  | - 8.3%                     | 6.8              | - 46.5%                               | + 7.9%                     | 177              | 0.0%                     | - 14.9%                    |  |

## **Iredell County, NC**

|                        | Total<br>Showings |                          |                            | (                | Buyer Interest<br>(Showings/Listings) |                            |                  | Managed<br>Listings      |                            |  |
|------------------------|-------------------|--------------------------|----------------------------|------------------|---------------------------------------|----------------------------|------------------|--------------------------|----------------------------|--|
| Price Range            | December<br>2022  | Year-Over-Year<br>Change | Month-Over-Month<br>Change | December<br>2022 | Year-Over-Year<br>Change              | Month-Over-Month<br>Change | December<br>2022 | Year-Over-Year<br>Change | Month-Over-Month<br>Change |  |
| \$100,000 and Below    | 86                | - 37.7%                  | + 13.2%                    | 2.1              | + 23.5%                               | + 58.7%                    | 84               | - 50.9%                  | - 17.6%                    |  |
| \$100,001 to \$200,000 | 319               | - 44.4%                  | - 9.6%                     | 4.6              | - 32.4%                               | + 5.7%                     | 80               | - 32.2%                  | - 15.8%                    |  |
| \$200,001 to \$300,000 | 567               | - 30.1%                  | - 32.3%                    | 4.5              | - 44.4%                               | - 18.3%                    | 137              | + 22.3%                  | - 18.0%                    |  |
| \$300,001 and Above    | 1,581             | - 20.6%                  | - 23.0%                    | 4.0              | - 47.4%                               | - 11.7%                    | 459              | + 41.2%                  | - 13.7%                    |  |
| Total                  | 2,553             | - 27.3%                  | - 23.1%                    | 4.0              | - 41.2%                               | - 10.2%                    | 760              | + 4.7%                   | - 15.2%                    |  |

## Kannapolis, NC

|                        | Total<br>Showings |                          |                            | (                | Buyer Interest<br>(Showings/Listings) |                            |                  | Managed<br>Listings      |                            |  |
|------------------------|-------------------|--------------------------|----------------------------|------------------|---------------------------------------|----------------------------|------------------|--------------------------|----------------------------|--|
| Price Range            | December<br>2022  | Year-Over-Year<br>Change | Month-Over-Month<br>Change | December<br>2022 | Year-Over-Year<br>Change              | Month-Over-Month<br>Change | December<br>2022 | Year-Over-Year<br>Change | Month-Over-Month<br>Change |  |
| \$100,000 and Below    | 16                | + 45.5%                  | + 100.0%                   | 2.5              | + 92.3%                               | + 350.0%                   | 10               | - 37.5%                  | - 23.1%                    |  |
| \$100,001 to \$200,000 | 132               | - 75.0%                  | - 61.4%                    | 7.1              | - 42.3%                               | - 35.9%                    | 21               | - 56.3%                  | - 38.2%                    |  |
| \$200,001 to \$300,000 | 582               | - 7.9%                   | 0.0%                       | 7.3              | - 36.0%                               | + 10.5%                    | 83               | + 43.1%                  | - 7.8%                     |  |
| \$300,001 and Above    | 318               | + 30.3%                  | + 2.9%                     | 4.6              | - 39.5%                               | + 28.5%                    | 77               | + 102.6%                 | - 20.6%                    |  |
| Total                  | 1,048             | - 26.0%                  | - 15.6%                    | 6.1              | - 40.8%                               | + 3.9%                     | 191              | + 19.4%                  | - 18.4%                    |  |

## Lake Norman

|                        | Total<br>Showings |                          |                            | (                | Buyer Inte<br>Showings/L |                            | Managed<br>Listings |                          |                            |
|------------------------|-------------------|--------------------------|----------------------------|------------------|--------------------------|----------------------------|---------------------|--------------------------|----------------------------|
| Price Range            | December<br>2022  | Year-Over-Year<br>Change | Month-Over-Month<br>Change | December<br>2022 | Year-Over-Year<br>Change | Month-Over-Month<br>Change | December<br>2022    | Year-Over-Year<br>Change | Month-Over-Month<br>Change |
| \$100,000 and Below    | 22                | 0.0%                     | + 29.4%                    | 0.7              | + 75.0%                  | + 49.4%                    | 43                  | - 43.4%                  | - 6.5%                     |
| \$100,001 to \$200,000 | 60                | + 42.9%                  | - 51.2%                    | 3.3              | + 94.1%                  | - 39.9%                    | 27                  | - 25.0%                  | - 15.6%                    |
| \$200,001 to \$300,000 | 84                | - 63.2%                  | - 43.2%                    | 3.1              | - 49.2%                  | - 28.7%                    | 34                  | - 33.3%                  | - 19.0%                    |
| \$300,001 and Above    | 1,580             | - 25.4%                  | - 25.6%                    | 4.5              | - 44.4%                  | - 15.6%                    | 390                 | + 20.0%                  | - 12.2%                    |
| Total                  | 1,746             | - 27.6%                  | - 27.6%                    | 4.2              | - 39.1%                  | - 17.2%                    | 494                 | + 1.2%                   | - 12.4%                    |

## Lake Wylie

|                        | Total<br>Showings |                          |                            | (                | Buyer Interest<br>(Showings/Listings) |                            |                  | Managed<br>Listings      |                            |  |
|------------------------|-------------------|--------------------------|----------------------------|------------------|---------------------------------------|----------------------------|------------------|--------------------------|----------------------------|--|
| Price Range            | December<br>2022  | Year-Over-Year<br>Change | Month-Over-Month<br>Change | December<br>2022 | Year-Over-Year<br>Change              | Month-Over-Month<br>Change | December<br>2022 | Year-Over-Year<br>Change | Month-Over-Month<br>Change |  |
| \$100,000 and Below    | 4                 | - 91.7%                  | + 100.0%                   | 0.6              | - 62.5%                               | + 185.7%                   | 13               | - 67.5%                  | - 18.8%                    |  |
| \$100,001 to \$200,000 | 7                 | - 58.8%                  | - 50.0%                    | 0.9              | 0.0%                                  | - 21.3%                    | 14               | - 22.2%                  | - 12.5%                    |  |
| \$200,001 to \$300,000 | 75                | - 49.7%                  | + 150.0%                   | 4.6              | - 32.4%                               | + 136.0%                   | 24               | - 25.0%                  | + 4.3%                     |  |
| \$300,001 and Above    | 769               | - 29.8%                  | - 18.1%                    | 4.5              | - 45.8%                               | - 2.2%                     | 192              | + 22.3%                  | - 17.2%                    |  |
| Total                  | 855               | - 34.7%                  | - 13.2%                    | 4.2              | - 40.8%                               | + 2.7%                     | 243              | - 1.6%                   | - 15.3%                    |  |

## Lancaster County, SC

|                        | Total<br>Showings |                          | (                          | Buyer Interest<br>(Showings/Listings) |                          |                            | Managed<br>Listings |                          |                            |
|------------------------|-------------------|--------------------------|----------------------------|---------------------------------------|--------------------------|----------------------------|---------------------|--------------------------|----------------------------|
| Price Range            | December<br>2022  | Year-Over-Year<br>Change | Month-Over-Month<br>Change | December<br>2022                      | Year-Over-Year<br>Change | Month-Over-Month<br>Change | December<br>2022    | Year-Over-Year<br>Change | Month-Over-Month<br>Change |
| \$100,000 and Below    | 21                | - 70.4%                  | - 4.5%                     | 1.0                                   | - 73.7%                  | - 14.3%                    | 30                  | - 26.8%                  | + 3.4%                     |
| \$100,001 to \$200,000 | 196               | - 38.8%                  | - 37.8%                    | 3.8                                   | - 25.5%                  | - 24.3%                    | 63                  | - 4.5%                   | - 14.9%                    |
| \$200,001 to \$300,000 | 314               | - 5.1%                   | + 46.7%                    | 4.3                                   | - 28.3%                  | + 58.1%                    | 83                  | + 25.8%                  | - 5.7%                     |
| \$300,001 and Above    | 854               | - 18.3%                  | - 18.6%                    | 4.2                                   | - 58.4%                  | - 9.8%                     | 231                 | + 61.5%                  | - 10.8%                    |
| Total                  | 1,385             | - 21.6%                  | - 13.4%                    | 4.0                                   | - 45.9%                  | - 4.4%                     | 407                 | + 28.8%                  | - 9.6%                     |

## **Lincoln County, NC**

|                        | Total<br>Showings |                          |                            | (                | Buyer Interest<br>(Showings/Listings) |                            |                  | Managed<br>Listings      |                            |  |
|------------------------|-------------------|--------------------------|----------------------------|------------------|---------------------------------------|----------------------------|------------------|--------------------------|----------------------------|--|
| Price Range            | December<br>2022  | Year-Over-Year<br>Change | Month-Over-Month<br>Change | December<br>2022 | Year-Over-Year<br>Change              | Month-Over-Month<br>Change | December<br>2022 | Year-Over-Year<br>Change | Month-Over-Month<br>Change |  |
| \$100,000 and Below    | 52                | + 173.7%                 | - 14.8%                    | 2.0              | + 400.0%                              | - 37.9%                    | 42               | - 44.0%                  | - 12.5%                    |  |
| \$100,001 to \$200,000 | 118               | - 51.6%                  | - 57.9%                    | 3.8              | - 30.9%                               | - 48.7%                    | 37               | - 31.5%                  | - 15.9%                    |  |
| \$200,001 to \$300,000 | 313               | - 9.0%                   | + 8.7%                     | 5.6              | - 41.7%                               | + 21.7%                    | 61               | + 27.1%                  | - 9.0%                     |  |
| \$300,001 and Above    | 872               | + 28.2%                  | - 9.1%                     | 4.8              | - 36.0%                               | - 2.3%                     | 201              | + 47.8%                  | - 8.6%                     |  |
| Total                  | 1,355             | + 5.3%                   | - 14.7%                    | 4.7              | - 29.9%                               | - 7.2%                     | 341              | + 8.9%                   | - 10.0%                    |  |

## Lincolnton, NC

|                        | Total<br>Showings |                          |                            | (                | Buyer Interest<br>(Showings/Listings) |                            |                  | Managed<br>Listings      |                            |  |
|------------------------|-------------------|--------------------------|----------------------------|------------------|---------------------------------------|----------------------------|------------------|--------------------------|----------------------------|--|
| Price Range            | December<br>2022  | Year-Over-Year<br>Change | Month-Over-Month<br>Change | December<br>2022 | Year-Over-Year<br>Change              | Month-Over-Month<br>Change | December<br>2022 | Year-Over-Year<br>Change | Month-Over-Month<br>Change |  |
| \$100,000 and Below    | 21                | + 16.7%                  | - 63.8%                    | 1.6              | - 27.3%                               | - 64.5%                    | 17               | - 43.3%                  | - 22.7%                    |  |
| \$100,001 to \$200,000 | 61                | - 64.1%                  | - 63.9%                    | 3.3              | - 57.1%                               | - 58.6%                    | 20               | - 13.0%                  | - 13.0%                    |  |
| \$200,001 to \$300,000 | 195               | - 25.0%                  | + 25.8%                    | 5.0              | - 52.4%                               | + 32.7%                    | 40               | + 21.2%                  | - 2.4%                     |  |
| \$300,001 and Above    | 160               | + 97.5%                  | - 34.4%                    | 3.8              | - 19.1%                               | - 30.3%                    | 47               | + 56.7%                  | - 9.6%                     |  |
| Total                  | 437               | - 17.4%                  | - 30.2%                    | 4.0              | - 48.1%                               | - 24.1%                    | 124              | + 6.9%                   | - 10.1%                    |  |

## **Matthews**, NC

|                        | Total<br>Showings |                          |                            | (                | Buyer Interest<br>(Showings/Listings) |                            |                  | Managed<br>Listings      |                            |  |
|------------------------|-------------------|--------------------------|----------------------------|------------------|---------------------------------------|----------------------------|------------------|--------------------------|----------------------------|--|
| Price Range            | December<br>2022  | Year-Over-Year<br>Change | Month-Over-Month<br>Change | December<br>2022 | Year-Over-Year<br>Change              | Month-Over-Month<br>Change | December<br>2022 | Year-Over-Year<br>Change | Month-Over-Month<br>Change |  |
| \$100,000 and Below    | 0                 | - 100.0%                 | - 100.0%                   | 0.0              | - 100.0%                              | - 100.0%                   | 2                | 0.0%                     | 0.0%                       |  |
| \$100,001 to \$200,000 | 2                 | - 50.0%                  | - 33.3%                    | 0.7              | - 12.5%                               | - 33.3%                    | 3                | - 40.0%                  | 0.0%                       |  |
| \$200,001 to \$300,000 | 111               | - 53.4%                  | + 6.7%                     | 10.3             | - 52.3%                               | + 54.5%                    | 11               | - 15.4%                  | - 35.3%                    |  |
| \$300,001 and Above    | 1,012             | - 15.7%                  | - 13.2%                    | 8.5              | - 39.7%                               | + 12.5%                    | 140              | + 37.3%                  | - 21.3%                    |  |
| Total                  | 1,125             | - 22.0%                  | - 11.9%                    | 8.3              | - 41.1%                               | + 14.2%                    | 156              | + 27.9%                  | - 22.0%                    |  |

## **Mecklenburg County, NC**

|                        | Total<br>Showings |                          |                            | (9               | Buyer Inte<br>Showings/L |                            | Managed<br>Listings |                          |                            |
|------------------------|-------------------|--------------------------|----------------------------|------------------|--------------------------|----------------------------|---------------------|--------------------------|----------------------------|
| Price Range            | December<br>2022  | Year-Over-Year<br>Change | Month-Over-Month<br>Change | December<br>2022 | Year-Over-Year<br>Change | Month-Over-Month<br>Change | December<br>2022    | Year-Over-Year<br>Change | Month-Over-Month<br>Change |
| \$100,000 and Below    | 25                | - 54.5%                  | - 56.1%                    | 1.0              | - 23.1%                  | - 53.2%                    | 37                  | - 41.3%                  | - 17.8%                    |
| \$100,001 to \$200,000 | 817               | - 60.2%                  | - 7.9%                     | 7.0              | - 40.2%                  | + 10.5%                    | 122                 | - 34.8%                  | - 17.6%                    |
| \$200,001 to \$300,000 | 3,167             | - 52.0%                  | - 12.9%                    | 7.5              | - 51.6%                  | + 2.3%                     | 451                 | - 5.5%                   | - 14.4%                    |
| \$300,001 and Above    | 12,240            | - 23.1%                  | - 15.8%                    | 6.1              | - 45.5%                  | + 1.1%                     | 2,220               | + 36.4%                  | - 17.7%                    |
| Total                  | 16,249            | - 34.0%                  | - 15.0%                    | 6.3              | - 47.1%                  | + 1.7%                     | 2,830               | + 20.2%                  | - 17.2%                    |

## Monroe, NC

|                        | Total<br>Showings |                          |                            | (                | Buyer Interest<br>(Showings/Listings) |                            |                  | Managed<br>Listings      |                            |  |
|------------------------|-------------------|--------------------------|----------------------------|------------------|---------------------------------------|----------------------------|------------------|--------------------------|----------------------------|--|
| Price Range            | December<br>2022  | Year-Over-Year<br>Change | Month-Over-Month<br>Change | December<br>2022 | Year-Over-Year<br>Change              | Month-Over-Month<br>Change | December<br>2022 | Year-Over-Year<br>Change | Month-Over-Month<br>Change |  |
| \$100,000 and Below    | 16                | + 700.0%                 | + 100.0%                   | 0.3              | _                                     | - 10.0%                    | 13               | + 30.0%                  | + 8.3%                     |  |
| \$100,001 to \$200,000 | 165               | - 10.3%                  | - 11.3%                    | 7.5              | - 24.2%                               | + 0.8%                     | 24               | - 17.2%                  | - 14.3%                    |  |
| \$200,001 to \$300,000 | 328               | + 3.1%                   | + 24.7%                    | 6.7              | - 46.0%                               | + 14.6%                    | 51               | + 82.1%                  | + 8.5%                     |  |
| \$300,001 and Above    | 683               | - 7.5%                   | + 11.6%                    | 4.5              | - 44.4%                               | + 17.9%                    | 165              | + 41.0%                  | - 8.8%                     |  |
| Total                  | 1,192             | - 4.0%                   | + 11.5%                    | 5.1              | - 41.4%                               | + 13.6%                    | 253              | + 37.5%                  | - 5.6%                     |  |

## **Montgomery County, NC**

|                        |                  | Total<br>Showin          |                            | (9               | Buyer Inte<br>Showings/L |                            | Managed<br>Listings |                          |                            |
|------------------------|------------------|--------------------------|----------------------------|------------------|--------------------------|----------------------------|---------------------|--------------------------|----------------------------|
| Price Range            | December<br>2022 | Year-Over-Year<br>Change | Month-Over-Month<br>Change | December<br>2022 | Year-Over-Year<br>Change | Month-Over-Month<br>Change | December<br>2022    | Year-Over-Year<br>Change | Month-Over-Month<br>Change |
| \$100,000 and Below    | 29               | - 17.1%                  | - 17.1%                    | 0.6              | - 40.0%                  | - 27.6%                    | 77                  | - 3.8%                   | - 4.9%                     |
| \$100,001 to \$200,000 | 43               | - 4.4%                   | - 36.8%                    | 1.6              | 0.0%                     | - 17.0%                    | 37                  | + 5.7%                   | - 14.0%                    |
| \$200,001 to \$300,000 | 20               | - 37.5%                  | - 23.1%                    | 1.5              | - 48.3%                  | - 24.1%                    | 13                  | 0.0%                     | - 7.1%                     |
| \$300,001 and Above    | 38               | - 49.3%                  | - 44.1%                    | 1.7              | - 48.5%                  | - 15.9%                    | 25                  | - 19.4%                  | - 21.9%                    |
| Total                  | 130              | - 30.5%                  | - 34.0%                    | 1.2              | - 40.0%                  | - 21.0%                    | 152                 | - 4.4%                   | - 10.6%                    |

## **Mooresville, NC**

|                        | Total<br>Showings |                          |                            | (                | Buyer Inte<br>Showings/L |                            | Managed<br>Listings |                          |                            |
|------------------------|-------------------|--------------------------|----------------------------|------------------|--------------------------|----------------------------|---------------------|--------------------------|----------------------------|
| Price Range            | December<br>2022  | Year-Over-Year<br>Change | Month-Over-Month<br>Change | December<br>2022 | Year-Over-Year<br>Change | Month-Over-Month<br>Change | December<br>2022    | Year-Over-Year<br>Change | Month-Over-Month<br>Change |
| \$100,000 and Below    | 27                | + 350.0%                 | + 575.0%                   | 4.5              | + 1,400.0%               |                            | 12                  | - 57.1%                  | - 7.7%                     |
| \$100,001 to \$200,000 | 25                | - 83.7%                  | + 66.7%                    | 2.9              | - 62.8%                  | + 53.3%                    | 10                  | - 67.7%                  | 0.0%                       |
| \$200,001 to \$300,000 | 161               | - 66.3%                  | - 39.2%                    | 5.4              | - 52.6%                  | - 14.6%                    | 34                  | - 33.3%                  | - 27.7%                    |
| \$300,001 and Above    | 1,213             | - 19.3%                  | - 23.1%                    | 4.9              | - 42.4%                  | - 8.6%                     | 271                 | + 27.8%                  | - 16.6%                    |
| Total                  | 1,426             | - 33.4%                  | - 23.4%                    | 4.9              | - 43.0%                  | - 8.1%                     | 327                 | + 1.6%                   | - 17.2%                    |

## **Rock Hill, SC**

|                        |                  | Total<br>Showings        |                            |                  | Buyer Inte<br>Showings/L |                            | Managed<br>Listings |                          |                            |
|------------------------|------------------|--------------------------|----------------------------|------------------|--------------------------|----------------------------|---------------------|--------------------------|----------------------------|
| Price Range            | December<br>2022 | Year-Over-Year<br>Change | Month-Over-Month<br>Change | December<br>2022 | Year-Over-Year<br>Change | Month-Over-Month<br>Change | December<br>2022    | Year-Over-Year<br>Change | Month-Over-Month<br>Change |
| \$100,000 and Below    | 34               | - 47.7%                  | + 30.8%                    | 3.0              | - 52.4%                  | + 62.5%                    | 24                  | - 22.6%                  | - 7.7%                     |
| \$100,001 to \$200,000 | 216              | - 57.9%                  | - 18.2%                    | 5.3              | - 44.2%                  | - 2.3%                     | 44                  | - 29.0%                  | - 15.4%                    |
| \$200,001 to \$300,000 | 562              | - 45.3%                  | - 21.0%                    | 5.8              | - 56.1%                  | - 8.8%                     | 99                  | + 19.3%                  | - 12.4%                    |
| \$300,001 and Above    | 799              | + 0.3%                   | - 2.9%                     | 5.8              | - 40.2%                  | + 11.2%                    | 158                 | + 62.9%                  | - 10.7%                    |
| Total                  | 1,611            | - 32.9%                  | - 11.7%                    | 5.6              | - 48.1%                  | + 2.1%                     | 325                 | + 19.0%                  | - 11.7%                    |

## Salisbury, NC

|                        | Total<br>Showings |                          |                            | (                | Buyer Inte<br>Showings/L |                            | Managed<br>Listings |                          |                            |
|------------------------|-------------------|--------------------------|----------------------------|------------------|--------------------------|----------------------------|---------------------|--------------------------|----------------------------|
| Price Range            | December<br>2022  | Year-Over-Year<br>Change | Month-Over-Month<br>Change | December<br>2022 | Year-Over-Year<br>Change | Month-Over-Month<br>Change | December<br>2022    | Year-Over-Year<br>Change | Month-Over-Month<br>Change |
| \$100,000 and Below    | 79                | - 27.5%                  | + 88.1%                    | 3.9              | + 25.8%                  | + 85.3%                    | 32                  | - 45.8%                  | - 13.5%                    |
| \$100,001 to \$200,000 | 292               | + 23.2%                  | - 7.0%                     | 6.2              | + 8.8%                   | - 2.1%                     | 51                  | + 10.9%                  | - 5.6%                     |
| \$200,001 to \$300,000 | 394               | - 28.0%                  | + 0.3%                     | 4.6              | - 51.6%                  | + 0.8%                     | 95                  | + 53.2%                  | - 2.1%                     |
| \$300,001 and Above    | 307               | + 55.1%                  | - 10.5%                    | 3.8              | - 25.5%                  | - 5.7%                     | 89                  | + 81.6%                  | - 10.1%                    |
| Total                  | 1,072             | - 1.7%                   | - 1.8%                     | 4.6              | - 27.0%                  | + 1.2%                     | 267                 | + 23.6%                  | - 7.0%                     |

## **Stanly County, NC**

|                        | Total<br>Showings |                          |                            | (                | Buyer Interest<br>(Showings/Listings) |                            |                  | Managed<br>Listings      |                            |  |
|------------------------|-------------------|--------------------------|----------------------------|------------------|---------------------------------------|----------------------------|------------------|--------------------------|----------------------------|--|
| Price Range            | December<br>2022  | Year-Over-Year<br>Change | Month-Over-Month<br>Change | December<br>2022 | Year-Over-Year<br>Change              | Month-Over-Month<br>Change | December<br>2022 | Year-Over-Year<br>Change | Month-Over-Month<br>Change |  |
| \$100,000 and Below    | 11                | - 80.7%                  | - 42.1%                    | 1.4              | - 57.6%                               | - 16.0%                    | 14               | - 51.7%                  | - 22.2%                    |  |
| \$100,001 to \$200,000 | 181               | - 46.4%                  | - 18.8%                    | 3.8              | - 44.1%                               | - 5.7%                     | 54               | - 14.3%                  | - 10.0%                    |  |
| \$200,001 to \$300,000 | 175               | + 12.9%                  | - 22.6%                    | 2.5              | - 45.7%                               | - 13.9%                    | 76               | + 100.0%                 | - 12.6%                    |  |
| \$300,001 and Above    | 221               | + 18.8%                  | - 19.6%                    | 3.0              | - 28.6%                               | - 12.7%                    | 95               | + 43.9%                  | - 12.8%                    |  |
| Total                  | 588               | - 20.1%                  | - 20.9%                    | 3.0              | - 41.2%                               | - 10.5%                    | 239              | + 21.9%                  | - 12.8%                    |  |

## Statesville, NC

|                        | Total<br>Showings |                          |                            | (                | Buyer Interest<br>(Showings/Listings) |                            |                  | Managed<br>Listings      |                            |  |
|------------------------|-------------------|--------------------------|----------------------------|------------------|---------------------------------------|----------------------------|------------------|--------------------------|----------------------------|--|
| Price Range            | December<br>2022  | Year-Over-Year<br>Change | Month-Over-Month<br>Change | December<br>2022 | Year-Over-Year<br>Change              | Month-Over-Month<br>Change | December<br>2022 | Year-Over-Year<br>Change | Month-Over-Month<br>Change |  |
| \$100,000 and Below    | 52                | - 54.0%                  | - 17.5%                    | 1.9              | - 9.5%                                | + 10.7%                    | 52               | - 56.3%                  | - 21.2%                    |  |
| \$100,001 to \$200,000 | 244               | - 30.3%                  | + 0.8%                     | 5.6              | - 23.3%                               | + 17.5%                    | 49               | - 25.8%                  | - 18.3%                    |  |
| \$200,001 to \$300,000 | 330               | + 26.0%                  | - 30.7%                    | 3.9              | - 30.4%                               | - 21.6%                    | 89               | + 85.4%                  | - 13.6%                    |  |
| \$300,001 and Above    | 232               | - 12.5%                  | - 21.4%                    | 2.3              | - 57.4%                               | - 15.3%                    | 126              | + 68.0%                  | - 3.8%                     |  |
| Total                  | 858               | - 13.3%                  | - 20.3%                    | 3.3              | - 35.3%                               | - 10.4%                    | 316              | + 2.6%                   | - 12.2%                    |  |

## **Union County, NC**

|                        | Total<br>Showings |                          |                            | (                | Buyer Inte<br>Showings/L |                            | Managed<br>Listings |                          |                            |
|------------------------|-------------------|--------------------------|----------------------------|------------------|--------------------------|----------------------------|---------------------|--------------------------|----------------------------|
| Price Range            | December<br>2022  | Year-Over-Year<br>Change | Month-Over-Month<br>Change | December<br>2022 | Year-Over-Year<br>Change | Month-Over-Month<br>Change | December<br>2022    | Year-Over-Year<br>Change | Month-Over-Month<br>Change |
| \$100,000 and Below    | 18                | + 200.0%                 | + 38.5%                    | 0.3              | + 50.0%                  | - 24.6%                    | 25                  | + 8.7%                   | - 3.8%                     |
| \$100,001 to \$200,000 | 240               | - 15.5%                  | - 1.2%                     | 6.9              | 0.0%                     | + 33.0%                    | 39                  | - 37.1%                  | - 27.8%                    |
| \$200,001 to \$300,000 | 618               | - 19.4%                  | + 11.4%                    | 6.7              | - 37.4%                  | + 8.2%                     | 104                 | + 14.3%                  | - 1.9%                     |
| \$300,001 and Above    | 2,761             | - 17.5%                  | - 14.6%                    | 5.7              | - 48.6%                  | + 1.2%                     | 549                 | + 41.1%                  | - 17.4%                    |
| Total                  | 3,637             | - 17.4%                  | - 10.1%                    | 5.7              | - 44.7%                  | + 4.1%                     | 717                 | + 26.9%                  | - 15.7%                    |