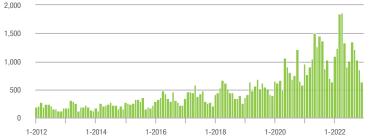

#### Buyer Interest (Showings/Listings) \$100,000 and Below - \$100,001 to \$200,000 - \$200,001 to \$300,000 \$300,001 and Above 40 30 20 10 0 1-2013 1-2014 1-2015 1-2016 1-2019 1-2022 1-2012 1-2017 1-2018 1-2020 1-2021

#### Buyer Interest (Showings/Listings) \$100,000 and Below - \$100,001 to \$200,000 \$200,001 to \$300,000 \$300,001 and Above 17.5 15.0 12.5 10.0 7.5 5.0 2.5 0.0 1-2013 1-2014 1-2015 1-2016 1-2017 1-2019 1-2012 1-2018 1-2020 1-2021 1-2022

#### Buyer Interest (Showings/Listings) \$100,000 and Below - \$100,001 to \$200,000 \$200,001 to \$300,000 \$300,001 and Above 20 15 10 5 0 1-2013 1-2014 1-2015 1-2016 1-2012 1-2017 1-2018 1-2019 1-2020 1-2021 1-2022