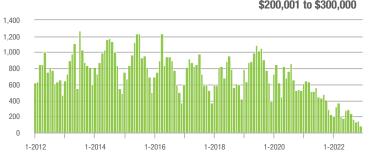

| - 28.7%                    | 34                  | - 33.3%                  | - 19.0%                    |
| \$300,001 and Above    | 1,580             | - 25.4%                  | - 25.6%                    | 4.5              | - 44.4%                  | - 15.6%                    | 390                 | + 20.0%                  | - 12.2%                    |
| Total                  | 1,746             | - 27.6%                  | - 27.6%                    | 4.2              | - 39.1%                  | - 17.2%                    | 494                 | + 1.2%                   | - 12.4%                    |

1,000

800

600

400

200

0

7.000

6,000 5,000

4,000

3,000

2,000 1,000

0

1-2012

1-2012

1-2014

1-2014

1-2016

1-2016

1-2018

1-2018

1-2020

1-2020

## Showings













## Lake Wylie

|                        | Total<br>Showings |                          |                            | (                | Buyer Interest<br>(Showings/Listings) |                            |                  | Managed<br>Listings      |                            |  |
|------------------------|-------------------|--------------------------|----------------------------|------------------|---------------------------------------|----------------------------|------------------|--------------------------|----------------------------|--|
| Price Range            | December<br>2022  | Year-Over-Year<br>Change | Month-Over-Month<br>Change | December<br>2022 | Year-Over-Year<br>Change              | Month-Over-Month<br>Change | December<br>2022 | Year-Over-Year<br>Change |