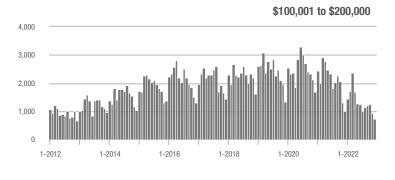

1-2022

1-2012

Current as of January 5, 2023. All data from Canopy MLS, Inc. Report provided by the Canopy Realtor® Association. Report © 2023 Showing Time.

1-2020

1-2022

\$100,001 to \$200,000

1-2018

1-2016