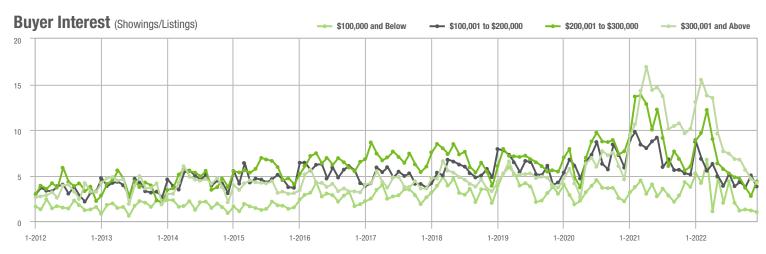

#### Buyer Interest (Showings/Listings) \$100,000 and Below - \$100,001 to \$200,000 - \$200,001 to \$300,000 \$300,001 and Above 40 30 20 10 0 1-2013 1-2014 1-2015 1-2016 1-2019 1-2022 1-2012 1-2017 1-2018 1-2020 1-2021

#### Buyer Interest (Showings/Listings) \$100,000 and Below - \$100,001 to \$200,000 \$200,001 to \$300,000 \$300,001 and Above 17.5 15.0 12.5 10.0 7.5 5.0 2.5 0.0 1-2013 1-2014 1-2015 1-2016 1-2017 1-2019 1-2012 1-2018 1-2020 1-2021 1-2022

#### Buyer Interest (Showings/Listings) \$100,000 and Below - \$100,001 to \$200,000 \$200,001 to \$300,000 \$300,001 and Above 20 15 10 5 0 1-2013 1-2014 1-2015 1-2016 1-2012 1-2017 1-2018 1-2019 1-2020 1-2021 1-2022