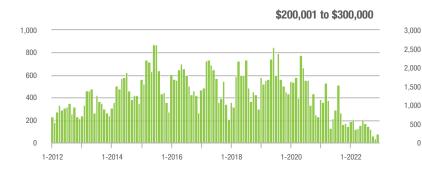

| - 49.7%                  | + 150.0%                   | 4.6              | - 32.4%                               | + 136.0%                   | 24               | - 25.0%                  | + 4.3%                     |  |
| \$300,001 and Above    | 769               | - 29.8%                  | - 18.1%                    | 4.5              | - 45.8%                               | - 2.2%                     | 192              | + 22.3%                  | - 17.2%                    |  |
| Total                  | 855               | - 34.7%                  | - 13.2%                    | 4.2              | - 40.8%                               | + 2.7%                     | 243              | - 1.6%                   | - 15.3%                    |  |

600

### **Showings**





#### Buyer Interest (Showings/Listings) \$100,000 and Below - \$100,001 to \$200,000 \$200,001 to \$300,000 \$300,001 and Above 17.5 15.0 12.5 10.0 7.5 5.0 2.5 0.0 1-2013 1-2014 1-2015 1-2016 1-2017 1-2019 1-2012 1-2018 1-2020 1-2021 1-2022

1-2012

1-2020

1-2022

\$100,001 to \$200,000





1-2018

1-2016

1-2014





1-2022

1-2022

\$300,001 and Above

## Lancaster County, SC

|                        | Total<br>Showings |                          | (                          | Buyer Interest<br>(Showings/Listings) |                          |                            | Managed<br>Listings |                          |                            |
|------------------------|-------------------|--------------------------|----------------------------|-----------------------------------