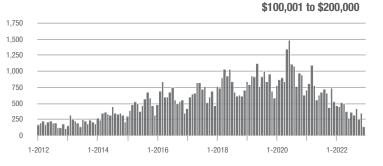

### **Showings**

70

60

50 40

30

20

10

0

1-2012

d. Constill 1

1-2016

L.L.I.

1-2014

I de

1-2018

1-2020

1-2022

1-2012

Current as of January 5, 2023. All data from Canopy MLS, Inc. Report provided by the Canopy Realtor® Association. Report © 2023 Showing Time.

1-2020

1-2022

\$100,001 to \$200,000

1-2018

1-2016