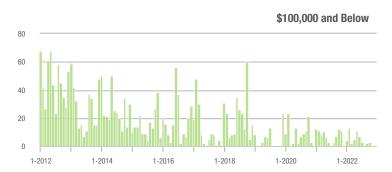

## **Alexander County, NC**

|                        | Total<br>Showings |                          |                            | (9               | Buyer Interest<br>(Showings/Listings) |                            |                  | Managed<br>Listings      |                            |  |
|------------------------|-------------------|--------------------------|----------------------------|------------------|---------------------------------------|----------------------------|------------------|--------------------------|----------------------------|--|
| Price Range            | December<br>2022  | Year-Over-Year<br>Change | Month-Over-Month<br>Change | December<br>2022 | Year-Over-Year<br>Change              | Month-Over-Month<br>Change | December<br>2022 | Year-Over-Year<br>Change | Month-Over-Month<br>Change |  |
| \$100,000 and Below    | 17                | - 72.6%                  | - 22.7%                    | 1.3              | - 68.3%                               | - 28.1%                    | 22               | - 42.1%                  | + 10.0%                    |  |
| \$100,001 to \$200,000 | 31                | - 70.2%                  | - 18.4%                    | 2.5              | - 51.0%                               | - 12.2%                    | 15               | - 42.3%                  | - 6.3%                     |  |
| \$200,001 to \$300,000 | 59                | - 51.2%                  | - 47.8%                    | 4.5              | - 36.6%                               | - 20.3%                    | 14               | - 33.3%                  | - 36.4%                    |  |
| \$300,001 and Above    | 80                | - 14.9%                  | + 1.3%                     | 2.7              | - 32.5%                               | + 4.1%                     | 37               | + 23.3%                  | - 2.6%                     |  |
| Total                  | 187               | - 50.9%                  | - 25.8%                    | 2.7              | - 46.0%                               | - 18.4%                    | 88               | - 23.5%                  | - 8.3%                     |  |

## **Anson County, NC**

|                        | Total<br>Showings |                          |                            | (9               | Buyer Interest<br>(Showings/Listings) |                            |                  | Managed<br>Listings      |                            |  |
|------------------------|-------------------|--------------------------|----------------------------|------------------|---------------------------------------|----------------------------|------------------|--------------------------|----------------------------|--|
| Price Range            | December<br>2022  | Year-Over-Year<br>Change | Month-Over-Month<br>Change | December<br>2022 | Year-Over-Year<br>Change              | Month-Over-Month<br>Change | December<br>2022 | Year-Over-Year<br>Change | Month-Over-Month<br>Change |  |
| \$100,000 and Below    | 19                | - 34.5%                  | - 45.7%                    | 1.3              | - 23.5%                               | - 53.7%                    | 19               | - 36.7%                  | - 9.5%                     |  |
| \$100,001 to \$200,000 | 27                | - 70.0%                  | + 22.7%                    | 1.6              | - 62.8%                               | + 48.0%                    | 20               | - 20.0%                  | - 9.1%                     |  |
| \$200,001 to \$300,000 | 29                | - 38.3%                  | - 23.7%                    | 3.1              | - 47.5%                               | - 1.8%                     | 10               | + 25.0%                  | - 23.1%                    |  |
| \$300,001 and Above    | 13                | - 35.0%                  | + 116.7%                   | 1.3              | - 45.8%                               | + 66.7%                    | 15               | + 25.0%                  | 0.0%                       |  |
| Total                  | 88                | - 52.7%                  | - 12.9%                    | 1.8              | - 48.6%                               | - 8.9%                     | 64               | - 14.7%                  | - 9.9%                     |  |

## **Cabarrus County, NC**

|                        | Total<br>Showings |                          |                            | (                | Buyer Interest<br>(Showings/Listings) |                            |                  | Managed<br>Listings      |                            |  |
|------------------------|-------------------|--------------------------|----------------------------|------------------|---------------------------------------|----------------------------|------------------|--------------------------|----------------------------|--|
| Price Range            | December<br>2022  | Year-Over-Year<br>Change | Month-Over-Month<br>Change | December<br>2022 | Year-Over-Year<br>Change              | Month-Over-Month<br>Change | December<br>2022 | Year-Over-Year<br>Change | Month-Over-Month<br>Change |  |
| \$100,000 and Below    | 27                | - 25.0%                  | - 69.7%                    | 1.3              | - 13.3%                               | - 64.1%                    | 29               | - 25.6%                  | - 12.1%                    |  |
| \$100,001 to \$200,000 | 284               | - 67.2%                  | - 20.2%                    | 6.2              | - 50.8%                               | - 14.6%                    | 51               | - 39.3%                  | - 8.9%                     |  |
| \$200,001 to \$300,000 | 1,105             | - 32.6%                  | - 10.2%                    | 7.0              | - 46.2%                               | - 3.3%                     | 166              | + 24.8%                  | - 6.7%                     |  |
| \$300,001 and Above    | 2,332             | - 13.7%                  | - 7.1%                     | 5.6              | - 55.2%                               | + 3.1%                     | 458              | + 77.5%                  | - 12.3%                    |  |
| Total                  | 3,748             | - 28.5%                  | - 10.5%                    | 5.9              | - 50.8%                               | - 1.3%                     | 704              | + 37.0%                  | - 10.8%                    |  |