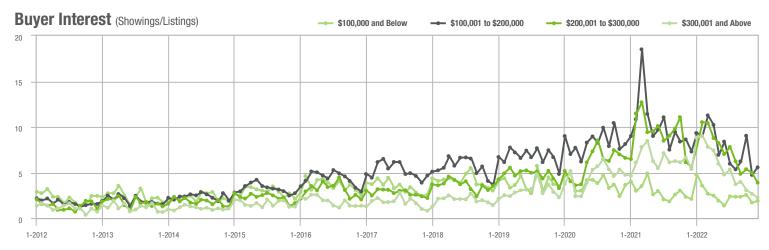

#### Buyer Interest (Showings/Listings) \$100,000 and Below - \$100,001 to \$200,000 - \$200,001 to \$300,000 \$300,001 and Above 40 30 20 10 0 1-2013 1-2014 1-2015 1-2016 1-2019 1-2022 1-2012 1-2017 1-2018 1-2020 1-2021

#### Buyer Interest (Showings/Listings) \$100,000 and Below - \$100,001 to \$200,000 \$200,001 to \$300,000 \$300,001 and Above 17.5 15.0 12.5 10.0 7.5 5.0 2.5 0.0 1-2013 1-2014 1-2015 1-2016 1-2017 1-2019 1-2012 1-2018 1-2020 1-2021 1-2022

#### Buyer Interest (Showings/Listings) \$100,000 and Below - \$100,001 to \$200,000 \$200,001 to \$300,000 \$300,001 and Above 20 15 10 5 0 1-2013 1-2014 1-2015 1-2016 1-2012 1-2017 1-2018 1-2019 1-2020 1-2021 1-2022