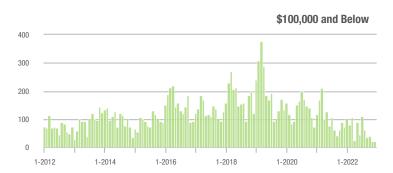

3                  | + 25.8%                  | - 5.7%                     |
| \$300,001 and Above    | 854               | - 18.3%                  | - 18.6%                    | 4.2                                   | - 58.4%                  | - 9.8%                     | 231                 | + 61.5%                  | - 10.8%                    |
| Total                  | 1,385             | - 21.6%                  | - 13.4%                    | 4.0                                   | - 45.9%                  | - 4.4%                     | 407                 | + 28.8%                  | - 9.6%                     |

700 600

500 400

300 200

100 0

2 500

2,000

1.500

1 000

500

0

1-2012

1-2012

1-2014

1-2014

1-2016

1-2016

1-2018

1-2018

1-2020

1-2020

### **Showings**













## **Lincoln County, NC**

|                        | Total<br>Showings |                          |                            | (                | Buyer Interest<br>(Showings/Listings) |                            |                  | Managed<br>Listings      |                            |  |
|------------------------|-------------------|--------------------------|----------------------------|------------------|---------------------------------------|----------------------------|------------------|--------------------------|----------------------------|--|
| Price Range            | December<br>2022  | Year-Over-Year<br>Change | Month-Over-Month<br>Change | December<br>2022 | Year-Over-Year<br>Change              | Month-Over-Month<br>Change | December<br>2022 | Year-Over-Yea