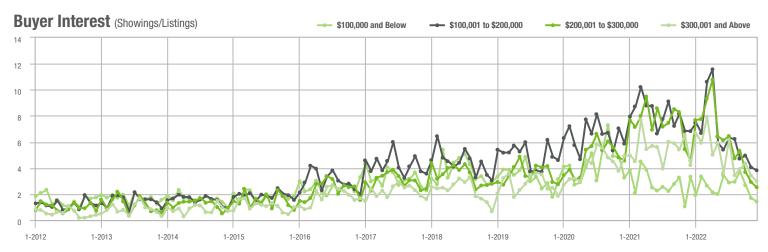

#### Buyer Interest (Showings/Listings) \$100,000 and Below - \$100,001 to \$200,000 - \$200,001 to \$300,000 \$300,001 and Above 40 30 20 10 0 1-2013 1-2014 1-2015 1-2016 1-2019 1-2022 1-2012 1-2017 1-2018 1-2020 1-2021

#### Buyer Interest (Showings/Listings) \$100,000 and Below - \$100,001 to \$200,000 \$200,001 to \$300,000 \$300,001 and Above 17.5 15.0 12.5 10.0 7.5 5.0 2.5 0.0 1-2013 1-2014 1-2015 1-2016 1-2017 1-2019 1-2012 1-2018 1-2020 1-2021 1-2022

#### Buyer Interest (Showings/Listings) \$100,000 and Below - \$100,001 to \$200,000 \$200,001 to \$300,000 \$300,001 and Above 20 15 10 5 0 1-2013 1-2014 1-2015 1-2016 1-2012 1-2017 1-2018 1-2019 1-2020 1-2021 1-2022