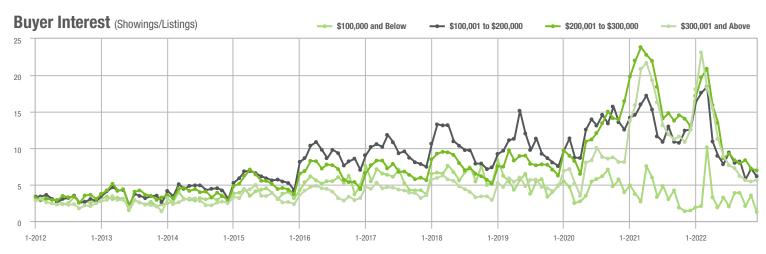

#### Buyer Interest (Showings/Listings) \$100,000 and Below - \$100,001 to \$200,000 - \$200,001 to \$300,000 \$300,001 and Above 40 30 20 10 0 1-2013 1-2014 1-2015 1-2016 1-2019 1-2022 1-2012 1-2017 1-2018 1-2020 1-2021

#### Buyer Interest (Showings/Listings) \$100,000 and Below - \$100,001 to \$200,000 \$200,001 to \$300,000 \$300,001 and Above 17.5 15.0 12.5 10.0 7.5 5.0 2.5 0.0 1-2013 1-2014 1-2015 1-2016 1-2017 1-2019 1-2012 1-2018 1-2020 1-2021 1-2022

#### Buyer Interest (Showings/Listings) \$100,000 and Below - \$100,001 to \$200,000 \$200,001 to \$300,000 \$300,001 and Above 20 15 10 5 0 1-2013 1-2014 1-2015 1-2016 1-2012 1-2017 1-2018 1-2019 1-2020 1-2021 1-2022