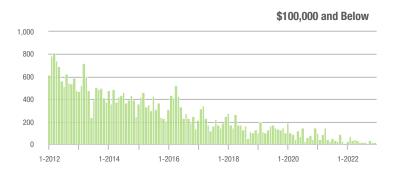

## **Alexander County, NC**

|                        | Total<br>Showings |                          |                            | (9               | Buyer Interest<br>(Showings/Listings) |                            |                  | Managed<br>Listings      |                            |  |
|------------------------|-------------------|--------------------------|----------------------------|------------------|---------------------------------------|----------------------------|------------------|--------------------------|----------------------------|--|
| Price Range            | December<br>2022  | Year-Over-Year<br>Change | Month-Over-Month<br>Change | December<br>2022 | Year-Over-Year<br>Change              | Month-Over-Month<br>Change | December<br>2022 | Year-Over-Year<br>Change | Month-Over-Month<br>Change |  |
| \$100,000 and Below    | 17                | - 72.6%                  | - 22.7%                    | 1.3              | - 68.3%                               | - 28.1%                    | 22               | - 42.1%                  | + 10.0%                    |  |
| \$100,001 to \$200,000 | 31                | - 70.2%                  | - 18.4%                    | 2.5              | - 51.0%                               | - 12.2%                    | 15               | - 42.3%                  | - 6.3%                     |  |
| \$200,001 to \$300,000 | 59                | - 51.2%                  | - 47.8%                    | 4.5              | - 36.6%                               | - 20.3%                    | 14               | - 33.3%                  | - 36.4%                    |  |
| \$300,001 and Above    | 80                | - 14.9%                  | + 1.3%                     | 2.7              | - 32.5%                               | + 4.1%                     | 37               | + 23.3%                  | - 2.6%                     |  |
| Total                  | 187               | - 50.9%                  | - 25.8%                    | 2.7              | - 46.0%                               | - 18.4%                    | 88               | - 23.5%                  | - 8.3%                     |  |