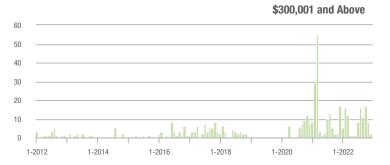

## **Mecklenburg County, NC**

|                        | Total<br>Showings |                          |                            | (9               | Buyer Inte<br>Showings/L |                            | Managed<br>Listings |                          |                            |
|------------------------|-------------------|--------------------------|----------------------------|------------------|--------------------------|----------------------------|---------------------|--------------------------|----------------------------|
| Price Range            | December<br>2022  | Year-Over-Year<br>Change | Month-Over-Month<br>Change | December<br>2022 | Year-Over-Year<br>Change | Month-Over-Month<br>Change | December<br>2022    | Year-Over-Year<br>Change | Month-Over-Month<br>Change |
| \$100,000 and Below    | 25                | - 54.5%                  | - 56.1%                    | 1.0              | - 23.1%                  | - 53.2%                    | 37                  | - 41.3%                  | - 17.8%                    |
| \$100,001 to \$200,000 | 817               | - 60.2%                  | - 7.9%                     | 7.0              | - 40.2%                  | + 10.5%                    | 122                 | - 34.8%                  | - 17.6%                    |
| \$200,001 to \$300,000 | 3,167             | - 52.0%                  | - 12.9%                    | 7.5              | - 51.6%                  | + 2.3%                     | 451                 | - 5.5%                   | - 14.4%                    |
| \$300,001 and Above    | 12,240            | - 23.1%                  | - 15.8%                    | 6.1              | - 45.5%                  | + 1.1%                     | 2,220               | + 36.4%                  | - 17.7%                    |
| Total                  | 16,249            | - 34.0%                  | - 15.0%                    | 6.3              | - 47.1%                  | + 1.7%                     | 2,830               | + 20.2%                  | - 17.2%                    |

### **Showings**

Current as of January 5, 2023. All data from Canopy MLS, Inc. Report provided by the Canopy Realtor® Association. Report © 2023 ShowingTime.

\$200,001 to \$300,000

llul

1-2022

1-2022

\$300,001 and Above