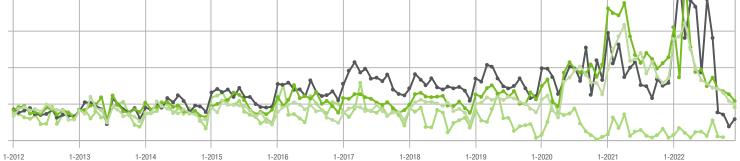

#### Buyer Interest (Showings/Listings) \$100,000 and Below - \$100,001 to \$200,000 - \$200,001 to \$300,000 \$300,001 and Above 40 30 20 10 0 1-2013 1-2014 1-2015 1-2016 1-2019 1-2022 1-2012 1-2017 1-2018 1-2020 1-2021