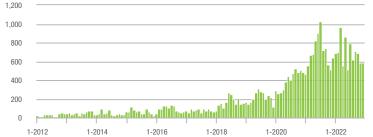

### **Showings**

400

1-2022

1-2012

Current as of January 5, 2023. All data from Canopy MLS, Inc. Report provided by the Canopy Realtor® Association. Report © 2023 Showing Time.

1-2020

1-2022

\$100,001 to \$200,000

1-2018

1-2016