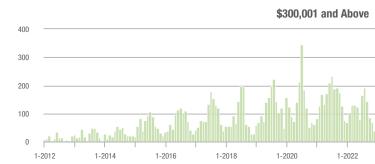

## **Alexander County, NC**

|                        | Total<br>Showings |                          |                            | (9               | Buyer Interest<br>(Showings/Listings) |                            |                  | Managed<br>Listings      |                            |  |
|------------------------|-------------------|--------------------------|----------------------------|------------------|---------------------------------------|----------------------------|------------------|--------------------------|----------------------------|--|
| Price Range            | December<br>2022  | Year-Over-Year<br>Change | Month-Over-Month<br>Change | December<br>2022 | Year-Over-Year<br>Change              | Month-Over-Month<br>Change | December<br>2022 | Year-Over-Year<br>Change | Month-Over-Month<br>Change |  |
| \$100,000 and Below    | 17                | - 72.6%                  | - 22.7%                    | 1.3              | - 68.3%                               | - 28.1%                    | 22               | - 42.1%                  | + 10.0%                    |  |
| \$100,001 to \$200,000 | 31                | - 70.2%                  | - 18.4%                    | 2.5              | - 51.0%                               | - 12.2%                    | 15               | - 42.3%                  | - 6.3%                     |  |
| \$200,001 to \$300,000 | 59                | - 51.2%                  | - 47.8%                    | 4.5              | - 36.6%                               | - 20.3%                    | 14               | - 33.3%                  | - 36.4%                    |  |
| \$300,001 and Above    | 80                | - 14.9%                  | + 1.3%                     | 2.7              | - 32.5%                               | + 4.1%                     | 37               | + 23.3%                  | - 2.6%                     |  |
| Total                  | 187               | - 50.9%                  | - 25.8%                    | 2.7              | - 46.0%                               | - 18.4%                    | 88               | - 23.5%                  | - 8.3%                     |  |

## **Anson County, NC**

|                        | Total<br>Showings |                          |                            | (9               | Buyer Interest<br>(Showings/Listings) |                            |                  | Managed<br>Listings      |                            |  |
|------------------------|-------------------|--------------------------|----------------------------|------------------|---------------------------------------|----------------------------|------------------|--------------------------|----------------------------|--|
| Price Range            | December<br>2022  | Year-Over-Year<br>Change | Month-Over-Month<br>Change | December<br>2022 | Year-Over-Year<br>Change              | Month-Over-Month<br>Change | December<br>2022 | Year-Over-Year<br>Change | Month-Over-Month<br>Change |  |
| \$100,000 and Below    | 19                | - 34.5%                  | - 45.7%                    | 1.3              | - 23.5%                               | - 53.7%                    | 19               | - 36.7%                  | - 9.5%                     |  |
| \$100,001 to \$200,000 | 27                | - 70.0%                  | + 22.7%                    | 1.6              | - 62.8%                               | + 48.0%                    | 20               | - 20.0%                  | - 9.1%                     |  |
| \$200,001 to \$300,000 | 29                | - 38.3%                  | - 23.7%                    | 3.1              | - 47.5%                               | - 1.8%                     | 10               | + 25.0%                  | - 23.1%                    |  |
| \$300,001 and Above    | 13                | - 35.0%                  | + 116.7%                   | 1.3              | - 45.8%                               | + 66.7%                    | 15               | + 25.0%                  | 0.0%                       |  |
| Total                  | 88                | - 52.7%                  | - 12.9%                    | 1.8              | - 48.6%                               | - 8.9%                     | 64               | - 14.7%                  | - 9.9%                     |  |

## **Cabarrus County, NC**

|                        | Total<br>Showings |                          |                            | (                | Buyer Interest<br>(Showings/Listings) |                            |                  | Managed<br>Listings      |                            |  |
|------------------------|-------------------|--------------------------|----------------------------|------------------|---------------------------------------|----------------------------|------------------|--------------------------|----------------------------|--|
| Price Range            | December<br>2022  | Year-Over-Year<br>Change | Month-Over-Month<br>Change | December<br>2022 | Year-Over-Year<br>Change              | Month-Over-Month<br>Change | December<br>2022 | Year-Over-Year<br>Change | Month-Over-Month<br>Change |  |
| \$100,000 and Below    | 27                | - 25.0%                  | - 69.7%                    | 1.3              | - 13.3%                               | - 64.1%                    | 29               | - 25.6%                  | - 12.1%                    |  |
| \$100,001 to \$200,000 | 284               | - 67.2%                  | - 20.2%                    | 6.2              | - 50.8%                               | - 14.6%                    | 51               | - 39.3%                  | - 8.9%                     |  |
| \$200,001 to \$300,000 | 1,105             | - 32.6%                  | - 10.2%                    | 7.0              | - 46.2%                               | - 3.3%                     | 166              | + 24.8%                  | - 6.7%                     |  |
| \$300,001 and Above    | 2,332             | - 13.7%                  | - 7.1%                     | 5.6              | - 55.2%                               | + 3.1%                     | 458              | + 77.5%                  | - 12.3%                    |  |
| Total                  | 3,748             | - 28.5%                  | - 10.5%                    | 5.9              | - 50.8%                               | - 1.3%                     | 704              | + 37.0%                  | - 10.8%                    |  |

## **Charlotte MSA**

|                        | Total<br>Showings |                          |                            | (                | Buyer Interest<br>(Showings/Listings) |                            |                  | Managed<br>Listings      |                            |  |
|------------------------|-------------------|--------------------------|----------------------------|------------------|---------------------------------------|----------------------------|------------------|--------------------------|----------------------------|--|
| Price Range            | December<br>2022  | Year-Over-Year<br>Change | Month-Over-Month<br>Change | December<br>2022 | Year-Over-Year<br>Change              | Month-Over-Month<br>Change | December<br>2022 | Year-Over-Year<br>Change | Month-Over-Month<br>Change |  |
| \$100,000 and Below    | 555               | - 14.9%                  | - 0.7%                     | 2.1              | + 5.0%                                | + 2.4%                     | 386              | - 34.0%                  | - 9.8%                     |  |
| \$100,001 to \$200,000 | 3,327             | - 46.7%                  | - 19.7%                    | 5.7              | - 32.9%                               | - 2.7%                     | 656              | - 22.5%                  | - 16.3%                    |  |
| \$200,001 to \$300,000 | 8,573             | - 38.7%                  | - 9.9%                     | 6.1              | - 50.8%                               | - 0.6%                     | 1,525            | + 17.9%                  | - 9.7%                     |  |
| \$300,001 and Above    | 23,353            | - 18.1%                  | - 14.8%                    | 5.5              | - 47.6%                               | - 1.6%                     | 4,722            | + 44.6%                  | - 14.9%                    |  |
| Total                  | 35,808            | - 27.5%                  | - 14.0%                    | 5.5              | - 45.5%                               | - 1.5%                     | 7,289            | + 21.7%                  | - 13.7%                    |  |

## **Chester County, SC**

|                        | Total<br>Showings |                          |                            | (                | Buyer Interest<br>(Showings/Listings) |                            |                  | Managed<br>Listings      |                            |  |
|------------------------|-------------------|--------------------------|----------------------------|------------------|---------------------------------------|----------------------------|------------------|--------------------------|----------------------------|--|
| Price Range            | December<br>2022  | Year-Over-Year<br>Change | Month-Over-Month<br>Change | December<br>2022 | Year-Over-Year<br>Change              | Month-Over-Month<br>Change | December<br>2022 | Year-Over-Year<br>Change | Month-Over-Month<br>Change |  |
| \$100,000 and Below    | 72                | + 1.4%                   | + 71.4%                    | 2.6              | + 13.0%                               | + 85.3%                    | 37               | - 30.2%                  | - 7.5%                     |  |
| \$100,001 to \$200,000 | 71                | - 52.7%                  | + 18.3%                    | 2.4              | - 58.6%                               | + 26.5%                    | 32               | - 3.0%                   | - 5.9%                     |  |
| \$200,001 to \$300,000 | 56                | - 42.9%                  | - 31.7%                    | 2.7              | - 53.4%                               | - 24.3%                    | 23               | + 9.5%                   | - 11.5%                    |  |
| \$300,001 and Above    | 40                | - 61.2%                  | + 8.1%                     | 1.9              | - 73.2%                               | - 15.6%                    | 19               | 0.0%                     | - 5.0%                     |  |
| Total                  | 239               | - 43.4%                  | + 8.1%                     | 2.4              | - 50.0%                               | + 11.7%                    | 111              | - 11.9%                  | - 7.5%                     |  |

## **Chesterfield County, SC**

|                        | Total<br>Showings |                          |                            | (9               | Buyer Interest<br>(Showings/Listings) |                            |                  | Managed<br>Listings      |                            |  |
|------------------------|-------------------|--------------------------|----------------------------|------------------|---------------------------------------|----------------------------|------------------|--------------------------|----------------------------|--|
| Price Range            | December<br>2022  | Year-Over-Year<br>Change | Month-Over-Month<br>Change | December<br>2022 | Year-Over-Year<br>Change              | Month-Over-Month<br>Change | December<br>2022 | Year-Over-Year<br>Change | Month-Over-Month<br>Change |  |
| \$100,000 and Below    | 1                 | - 90.0%                  | - 75.0%                    | 0.3              | - 87.0%                               | - 25.0%                    | 7                | - 30.0%                  | 0.0%                       |  |
| \$100,001 to \$200,000 | 22                | - 29.0%                  | - 15.4%                    | 2.4              | - 4.0%                                | - 31.6%                    | 9                | - 43.8%                  | + 12.5%                    |  |
| \$200,001 to \$300,000 | 10                | - 61.5%                  | - 47.4%                    | 1.8              | - 40.0%                               | - 37.5%                    | 9                | - 55.0%                  | - 10.0%                    |  |
| \$300,001 and Above    | 2                 | - 88.2%                  | - 75.0%                    | 2.0              | - 64.9%                               | - 25.0%                    | 1                | - 83.3%                  | - 66.7%                    |  |
| Total                  | 35                | - 58.3%                  | - 38.6%                    | 1.8              | - 40.0%                               | - 33.3%                    | 26               | - 50.0%                  | - 7.1%                     |  |

## **Cleveland County, NC**

|                        | Total<br>Showings |                          |                            | (6               | Buyer Interest<br>(Showings/Listings) |                            |                  | Managed<br>Listings      |                            |  |
|------------------------|-------------------|--------------------------|----------------------------|------------------|---------------------------------------|----------------------------|------------------|--------------------------|----------------------------|--|
| Price Range            | December<br>2022  | Year-Over-Year<br>Change | Month-Over-Month<br>Change | December<br>2022 | Year-Over-Year<br>Change              | Month-Over-Month<br>Change | December<br>2022 | Year-Over-Year<br>Change | Month-Over-Month<br>Change |  |
| \$100,000 and Below    | 122               | - 14.7%                  | - 21.8%                    | 3.9              | + 8.3%                                | + 2.6%                     | 51               | - 40.0%                  | - 17.7%                    |  |
| \$100,001 to \$200,000 | 282               | - 38.4%                  | - 25.6%                    | 3.4              | - 40.4%                               | - 15.8%                    | 88               | - 6.4%                   | - 16.2%                    |  |
| \$200,001 to \$300,000 | 268               | + 8.1%                   | - 23.2%                    | 3.2              | - 38.5%                               | - 14.5%                    | 90               | + 73.1%                  | - 15.1%                    |  |
| \$300,001 and Above    | 205               | - 41.9%                  | - 4.7%                     | 2.6              | - 55.2%                               | + 2.3%                     | 84               | + 13.5%                  | - 9.7%                     |  |
| Total                  | 877               | - 27.0%                  | - 20.2%                    | 3.2              | - 38.5%                               | - 9.9%                     | 313              | + 2.6%                   | - 14.5%                    |  |

# **City of Charlotte, NC**

|                        | Total<br>Showings |                          |                            | (9               | Buyer Interest<br>(Showings/Listings) |                            |                  | Managed<br>Listings      |                            |  |
|------------------------|-------------------|--------------------------|----------------------------|------------------|---------------------------------------|----------------------------|------------------|--------------------------|----------------------------|--|
| Price Range            | December<br>2022  | Year-Over-Year<br>Change | Month-Over-Month<br>Change | December<br>2022 | Year-Over-Year<br>Change              | Month-Over-Month<br>Change | December<br>2022 | Year-Over-Year<br>Change | Month-Over-Month<br>Change |  |
| \$100,000 and Below    | 22                | - 57.7%                  | - 59.3%                    | 1.0              | - 37.5%                               | - 56.9%                    | 33               | - 31.3%                  | - 13.2%                    |  |
| \$100,001 to \$200,000 | 816               | - 58.7%                  | - 7.2%                     | 8.2              | - 34.9%                               | + 13.0%                    | 104              | - 38.1%                  | - 18.8%                    |  |
| \$200,001 to \$300,000 | 2,851             | - 52.3%                  | - 15.2%                    | 7.4              | - 51.6%                               | + 0.9%                     | 412              | - 2.4%                   | - 15.6%                    |  |
| \$300,001 and Above    | 9,599             | - 24.0%                  | - 16.6%                    | 6.0              | - 46.4%                               | + 1.0%                     | 1,738            | + 37.9%                  | - 18.4%                    |  |
| Total                  | 13,288            | - 35.6%                  | - 15.9%                    | 6.3              | - 48.4%                               | + 1.5%                     | 2,287            | + 20.5%                  | - 17.9%                    |  |

## **Concord**, NC

|                        | Total<br>Showings |                          |                            | (                | Buyer Interest<br>(Showings/Listings) |                            |                  | Managed<br>Listings      |                            |  |
|------------------------|-------------------|--------------------------|----------------------------|------------------|---------------------------------------|----------------------------|------------------|--------------------------|----------------------------|--|
| Price Range            | December<br>2022  | Year-Over-Year<br>Change | Month-Over-Month<br>Change | December<br>2022 | Year-Over-Year<br>Change              | Month-Over-Month<br>Change | December<br>2022 | Year-Over-Year<br>Change | Month-Over-Month<br>Change |  |
| \$100,000 and Below    | 25                | + 92.3%                  | - 67.9%                    | 2.3              | + 130.0%                              | - 60.1%                    | 16               | - 20.0%                  | - 15.8%                    |  |
| \$100,001 to \$200,000 | 190               | - 58.6%                  | - 16.3%                    | 8.2              | - 35.9%                               | - 5.5%                     | 25               | - 43.2%                  | - 10.7%                    |  |
| \$200,001 to \$300,000 | 550               | - 45.9%                  | - 20.2%                    | 7.3              | - 46.7%                               | - 11.3%                    | 76               | - 2.6%                   | - 10.6%                    |  |
| \$300,001 and Above    | 1,393             | - 14.7%                  | - 8.2%                     | 5.8              | - 55.7%                               | + 0.6%                     | 260              | + 67.7%                  | - 11.6%                    |  |
| Total                  | 2,158             | - 30.9%                  | - 14.1%                    | 6.2              | - 50.8%                               | - 5.0%                     | 377              | + 26.9%                  | - 11.5%                    |  |

## **Davidson, NC**

|                        | Total<br>Showings |                          |                            | (9               | Buyer Interest<br>(Showings/Listings) |                            |                  | Managed<br>Listings      |                            |  |
|------------------------|-------------------|--------------------------|----------------------------|------------------|---------------------------------------|----------------------------|------------------|--------------------------|----------------------------|--|
| Price Range            | December<br>2022  | Year-Over-Year<br>Change | Month-Over-Month<br>Change | December<br>2022 | Year-Over-Year<br>Change              | Month-Over-Month<br>Change | December<br>2022 | Year-Over-Year<br>Change | Month-Over-Month<br>Change |  |
| \$100,000 and Below    | 0                 | 0.0%                     | 0.0%                       | 0.0              | 0.0%                                  | 0.0%                       | 0                | - 100.0%                 | 0.0%                       |  |
| \$100,001 to \$200,000 | 9                 | - 25.0%                  | - 25.0%                    | 8.0              | + 116.2%                              | + 33.3%                    | 2                | - 50.0%                  | - 50.0%                    |  |
| \$200,001 to \$300,000 | 18                | - 77.8%                  | - 30.8%                    | 3.6              | - 82.3%                               | - 30.8%                    | 6                | 0.0%                     | 0.0%                       |  |
| \$300,001 and Above    | 257               | - 24.6%                  | - 38.4%                    | 4.8              | - 37.7%                               | - 18.6%                    | 61               | + 15.1%                  | - 22.8%                    |  |
| Total                  | 284               | - 34.6%                  | - 37.6%                    | 4.7              | - 44.0%                               | - 18.8%                    | 69               | + 7.8%                   | - 22.5%                    |  |

## **Denver, NC**

|                        | Total<br>Showings |                          |                            | (                | Buyer Interest<br>(Showings/Listings) |                            |                  | Managed<br>Listings      |                            |  |
|------------------------|-------------------|--------------------------|----------------------------|------------------|---------------------------------------|----------------------------|------------------|--------------------------|----------------------------|--|
| Price Range            | December<br>2022  | Year-Over-Year<br>Change | Month-Over-Month<br>Change | December<br>2022 | Year-Over-Year<br>Change              | Month-Over-Month<br>Change | December<br>2022 | Year-Over-Year<br>Change | Month-Over-Month<br>Change |  |
| \$100,000 and Below    | 18                | + 80.0%                  | + 200.0%                   | 3.5              | + 337.5%                              | + 250.0%                   | 9                | - 64.0%                  | 0.0%                       |  |
| \$100,001 to \$200,000 | 22                | + 15.8%                  | - 76.3%                    | 2.4              | 0.0%                                  | - 71.1%                    | 10               | - 9.1%                   | - 16.7%                    |  |
| \$200,001 to \$300,000 | 83                | + 654.5%                 | + 23.9%                    | 8.8              | + 252.0%                              | - 2.5%                     | 12               | + 50.0%                  | + 20.0%                    |  |
| \$300,001 and Above    | 533               | - 6.2%                   | - 12.9%                    | 5.3              | - 39.8%                               | - 3.5%                     | 110              | + 31.0%                  | - 11.3%                    |  |
| Total                  | 656               | + 7.9%                   | - 15.7%                    | 5.3              | - 24.3%                               | - 8.7%                     | 141              | + 10.2%                  | - 9.0%                     |  |

## Fort Mill, SC

|                        |                  | Total<br>Showin          |                            | (                | Buyer Inte<br>Showings/L |                            | Managed<br>Listings |                          |                            |
|------------------------|------------------|--------------------------|----------------------------|------------------|--------------------------|----------------------------|---------------------|--------------------------|----------------------------|
| Price Range            | December<br>2022 | Year-Over-Year<br>Change | Month-Over-Month<br>Change | December<br>2022 | Year-Over-Year<br>Change | Month-Over-Month<br>Change | December<br>2022    | Year-Over-Year<br>Change | Month-Over-Month<br>Change |
| \$100,000 and Below    | 5                | + 400.0%                 | —                          | 1.7              | + 466.7%                 |                            | 3                   | - 25.0%                  | + 50.0%                    |
| \$100,001 to \$200,000 | 35               | - 72.9%                  | + 29.6%                    | 4.4              | - 65.1%                  | + 29.6%                    | 8                   | - 38.5%                  | - 11.1%                    |
| \$200,001 to \$300,000 | 147              | - 65.2%                  | - 45.1%                    | 6.1              | - 62.6%                  | - 31.4%                    | 25                  | - 10.7%                  | - 19.4%                    |
| \$300,001 and Above    | 945              | - 16.3%                  | - 11.8%                    | 6.1              | - 56.7%                  | - 8.7%                     | 164                 | + 69.1%                  | - 6.3%                     |
| Total                  | 1,132            | - 32.7%                  | - 17.1%                    | 6.0              | - 57.4%                  | - 12.8%                    | 200                 | + 40.8%                  | - 7.8%                     |

## **Gaston County, NC**

|                        | Total<br>Showings |                          |                            | (9               | Buyer Interest<br>(Showings/Listings) |                            |                  | Managed<br>Listings      |                            |  |
|------------------------|-------------------|--------------------------|----------------------------|------------------|---------------------------------------|----------------------------|------------------|--------------------------|----------------------------|--|
| Price Range            | December<br>2022  | Year-Over-Year<br>Change | Month-Over-Month<br>Change | December<br>2022 | Year-Over-Year<br>Change              | Month-Over-Month<br>Change | December<br>2022 | Year-Over-Year<br>Change | Month-Over-Month<br>Change |  |
| \$100,000 and Below    | 157               | - 4.8%                   | + 60.2%                    | 3.5              | + 34.6%                               | + 84.6%                    | 67               | - 35.0%                  | - 13.0%                    |  |
| \$100,001 to \$200,000 | 701               | - 29.8%                  | - 25.4%                    | 6.4              | - 13.5%                               | + 3.3%                     | 120              | - 16.7%                  | - 24.1%                    |  |
| \$200,001 to \$300,000 | 1,197             | - 11.2%                  | - 14.0%                    | 4.9              | - 51.0%                               | - 7.4%                     | 262              | + 69.0%                  | - 8.4%                     |  |
| \$300,001 and Above    | 1,093             | - 8.3%                   | - 22.4%                    | 3.7              | - 48.6%                               | - 16.9%                    | 328              | + 63.2%                  | - 8.1%                     |  |
| Total                  | 3,148             | - 15.0%                  | - 18.0%                    | 4.6              | - 38.7%                               | - 7.1%                     | 777              | + 28.9%                  | - 11.5%                    |  |

## Gastonia, NC

| Total<br>Showings      |                  |                          |                            | (                | Buyer Interest<br>(Showings/Listings) |                            |                  | Managed<br>Listings      |                            |  |
|------------------------|------------------|--------------------------|----------------------------|------------------|---------------------------------------|----------------------------|------------------|--------------------------|----------------------------|--|
| Price Range            | December<br>2022 | Year-Over-Year<br>Change | Month-Over-Month<br>Change | December<br>2022 | Year-Over-Year<br>Change              | Month-Over-Month<br>Change | December<br>2022 | Year-Over-Year<br>Change | Month-Over-Month<br>Change |  |
| \$100,000 and Below    | 56               | + 60.0%                  | - 8.2%                     | 4.2              | + 180.0%                              | + 18.5%                    | 22               | - 37.1%                  | - 21.4%                    |  |
| \$100,001 to \$200,000 | 421              | - 27.5%                  | + 25.7%                    | 8.0              | + 2.6%                                | + 58.5%                    | 59               | - 24.4%                  | - 11.9%                    |  |
| \$200,001 to \$300,000 | 635              | + 1.6%                   | - 25.5%                    | 4.9              | - 50.0%                               | - 12.9%                    | 140              | + 97.2%                  | - 15.7%                    |  |
| \$300,001 and Above    | 551              | + 36.4%                  | - 4.5%                     | 3.8              | - 50.6%                               | - 11.5%                    | 160              | + 150.0%                 | + 3.2%                     |  |
| Total                  | 1,663            | + 1.1%                   | - 8.9%                     | 4.9              | - 38.0%                               | - 0.6%                     | 381              | + 53.6%                  | - 8.4%                     |  |

## Huntersville, NC

|                        | Total<br>Showings |                          |                            | (                | Buyer Interest<br>(Showings/Listings) |                            |                  | Managed<br>Listings      |                            |  |
|------------------------|-------------------|--------------------------|----------------------------|------------------|---------------------------------------|----------------------------|------------------|--------------------------|----------------------------|--|
| Price Range            | December<br>2022  | Year-Over-Year<br>Change | Month-Over-Month<br>Change | December<br>2022 | Year-Over-Year<br>Change              | Month-Over-Month<br>Change | December<br>2022 | Year-Over-Year<br>Change | Month-Over-Month<br>Change |  |
| \$100,000 and Below    | 1                 | 0.0%                     | 0.0%                       | 0.0              | - 100.0%                              | 0.0%                       | 1                | - 90.0%                  | - 75.0%                    |  |
| \$100,001 to \$200,000 | 0                 | - 100.0%                 | 0.0%                       | 0.0              | - 100.0%                              | 0.0%                       | 5                | - 28.6%                  | 0.0%                       |  |
| \$200,001 to \$300,000 | 62                | - 62.4%                  | + 169.6%                   | 10.3             | - 37.2%                               | + 79.7%                    | 7                | - 53.3%                  | + 16.7%                    |  |
| \$300,001 and Above    | 993               | - 34.5%                  | - 12.0%                    | 6.9              | - 48.1%                               | + 5.1%                     | 164              | + 13.1%                  | - 15.0%                    |  |
| Total                  | 1,056             | - 38.6%                  | - 8.3%                     | 6.8              | - 46.5%                               | + 7.9%                     | 177              | 0.0%                     | - 14.9%                    |  |

## **Iredell County, NC**

|                        | Total<br>Showings |                          |                            | (                | Buyer Interest<br>(Showings/Listings) |                            |                  | Managed<br>Listings      |                            |  |
|------------------------|-------------------|--------------------------|----------------------------|------------------|---------------------------------------|----------------------------|------------------|--------------------------|----------------------------|--|
| Price Range            | December<br>2022  | Year-Over-Year<br>Change | Month-Over-Month<br>Change | December<br>2022 | Year-Over-Year<br>Change              | Month-Over-Month<br>Change | December<br>2022 | Year-Over-Year<br>Change | Month-Over-Month<br>Change |  |
| \$100,000 and Below    | 86                | - 37.7%                  | + 13.2%                    | 2.1              | + 23.5%                               | + 58.7%                    | 84               | - 50.9%                  | - 17.6%                    |  |
| \$100,001 to \$200,000 | 319               | - 44.4%                  | - 9.6%                     | 4.6              | - 32.4%                               | + 5.7%                     | 80               | - 32.2%                  | - 15.8%                    |  |
| \$200,001 to \$300,000 | 567               | - 30.1%                  | - 32.3%                    | 4.5              | - 44.4%                               | - 18.3%                    | 137              | + 22.3%                  | - 18.0%                    |  |
| \$300,001 and Above    | 1,581             | - 20.6%                  | - 23.0%                    | 4.0              | - 47.4%                               | - 11.7%                    | 459              | + 41.2%                  | - 13.7%                    |  |
| Total                  | 2,553             | - 27.3%                  | - 23.1%                    | 4.0              | - 41.2%                               | - 10.2%                    | 760              | + 4.7%                   | - 15.2%                    |  |

## Kannapolis, NC

|                        | Total<br>Showings |                          |                            | (                | Buyer Interest<br>(Showings/Listings) |                            |                  | Managed<br>Listings      |                            |  |
|------------------------|-------------------|--------------------------|----------------------------|------------------|---------------------------------------|----------------------------|------------------|--------------------------|----------------------------|--|
| Price Range            | December<br>2022  | Year-Over-Year<br>Change | Month-Over-Month<br>Change | December<br>2022 | Year-Over-Year<br>Change              | Month-Over-Month<br>Change | December<br>2022 | Year-Over-Year<br>Change | Month-Over-Month<br>Change |  |
| \$100,000 and Below    | 16                | + 45.5%                  | + 100.0%                   | 2.5              | + 92.3%                               | + 350.0%                   | 10               | - 37.5%                  | - 23.1%                    |  |
| \$100,001 to \$200,000 | 132               | - 75.0%                  | - 61.4%                    | 7.1              | - 42.3%                               | - 35.9%                    | 21               | - 56.3%                  | - 38.2%                    |  |
| \$200,001 to \$300,000 | 582               | - 7.9%                   | 0.0%                       | 7.3              | - 36.0%                               | + 10.5%                    | 83               | + 43.1%                  | - 7.8%                     |  |
| \$300,001 and Above    | 318               | + 30.3%                  | + 2.9%                     | 4.6              | - 39.5%                               | + 28.5%                    | 77               | + 102.6%                 | - 20.6%                    |  |
| Total                  | 1,048             | - 26.0%                  | - 15.6%                    | 6.1              | - 40.8%                               | + 3.9%                     | 191              | + 19.4%                  | - 18.4%                    |  |

## Lake Norman

|                        | Total<br>Showings |                          |                            | (                | Buyer Inte<br>Showings/L |                            | Managed<br>Listings |                          |                            |
|------------------------|-------------------|--------------------------|----------------------------|------------------|--------------------------|----------------------------|---------------------|--------------------------|----------------------------|
| Price Range            | December<br>2022  | Year-Over-Year<br>Change | Month-Over-Month<br>Change | December<br>2022 | Year-Over-Year<br>Change | Month-Over-Month<br>Change | December<br>2022    | Year-Over-Year<br>Change | Month-Over-Month<br>Change |
| \$100,000 and Below    | 22                | 0.0%                     | + 29.4%                    | 0.7              | + 75.0%                  | + 49.4%                    | 43                  | - 43.4%                  | - 6.5%                     |
| \$100,001 to \$200,000 | 60                | + 42.9%                  | - 51.2%                    | 3.3              | + 94.1%                  | - 39.9%                    | 27                  | - 25.0%                  | - 15.6%                    |
| \$200,001 to \$300,000 | 84                | - 63.2%                  | - 43.2%                    | 3.1              | - 49.2%                  | - 28.7%                    | 34                  | - 33.3%                  | - 19.0%                    |
| \$300,001 and Above    | 1,580             | - 25.4%                  | - 25.6%                    | 4.5              | - 44.4%                  | - 15.6%                    | 390                 | + 20.0%                  | - 12.2%                    |
| Total                  | 1,746             | - 27.6%                  | - 27.6%                    | 4.2              | - 39.1%                  | - 17.2%                    | 494                 | + 1.2%                   | - 12.4%                    |

## Lake Wylie

|                        | Total<br>Showings |                          |                            | (                | Buyer Interest<br>(Showings/Listings) |                            |                  | Managed<br>Listings      |                            |  |
|------------------------|-------------------|--------------------------|----------------------------|------------------|---------------------------------------|----------------------------|------------------|--------------------------|----------------------------|--|
| Price Range            | December<br>2022  | Year-Over-Year<br>Change | Month-Over-Month<br>Change | December<br>2022 | Year-Over-Year<br>Change              | Month-Over-Month<br>Change | December<br>2022 | Year-Over-Year<br>Change | Month-Over-Month<br>Change |  |
| \$100,000 and Below    | 4                 | - 91.7%                  | + 100.0%                   | 0.6              | - 62.5%                               | + 185.7%                   | 13               | - 67.5%                  | - 18.8%                    |  |
| \$100,001 to \$200,000 | 7                 | - 58.8%                  | - 50.0%                    | 0.9              | 0.0%                                  | - 21.3%                    | 14               | - 22.2%                  | - 12.5%                    |  |
| \$200,001 to \$300,000 | 75                | - 49.7%                  | + 150.0%                   | 4.6              | - 32.4%                               | + 136.0%                   | 24               | - 25.0%                  | + 4.3%                     |  |
| \$300,001 and Above    | 769               | - 29.8%                  | - 18.1%                    | 4.5              | - 45.8%                               | - 2.2%                     | 192              | + 22.3%                  | - 17.2%                    |  |
| Total                  | 855               | - 34.7%                  | - 13.2%                    | 4.2              | - 40.8%                               | + 2.7%                     | 243              | - 1.6%                   | - 15.3%                    |  |

## Lancaster County, SC

|                        | Total<br>Showings |                          | (                          | Buyer Interest<br>(Showings/Listings) |                          |                            | Managed<br>Listings |                          |                            |
|------------------------|-------------------|--------------------------|----------------------------|---------------------------------------|--------------------------|----------------------------|---------------------|--------------------------|----------------------------|
| Price Range            | December<br>2022  | Year-Over-Year<br>Change | Month-Over-Month<br>Change | December<br>2022                      | Year-Over-Year<br>Change | Month-Over-Month<br>Change | December<br>2022    | Year-Over-Year<br>Change | Month-Over-Month<br>Change |
| \$100,000 and Below    | 21                | - 70.4%                  | - 4.5%                     | 1.0                                   | - 73.7%                  | - 14.3%                    | 30                  | - 26.8%                  | + 3.4%                     |
| \$100,001 to \$200,000 | 196               | - 38.8%                  | - 37.8%                    | 3.8                                   | - 25.5%                  | - 24.3%                    | 63                  | - 4.5%                   | - 14.9%                    |
| \$200,001 to \$300,000 | 314               | - 5.1%                   | + 46.7%                    | 4.3                                   | - 28.3%                  | + 58.1%                    | 83                  | + 25.8%                  | - 5.7%                     |
| \$300,001 and Above    | 854               | - 18.3%                  | - 18.6%                    | 4.2                                   | - 58.4%                  | - 9.8%                     | 231                 | + 61.5%                  | - 10.8%                    |
| Total                  | 1,385             | - 21.6%                  | - 13.4%                    | 4.0                                   | - 45.9%                  | - 4.4%                     | 407                 | + 28.8%                  | - 9.6%                     |

## **Lincoln County, NC**

|                        | Total<br>Showings |                          |                            | (                | Buyer Interest<br>(Showings/Listings) |                            |                  | Managed<br>Listings      |                            |  |
|------------------------|-------------------|--------------------------|----------------------------|------------------|---------------------------------------|----------------------------|------------------|--------------------------|----------------------------|--|
| Price Range            | December<br>2022  | Year-Over-Year<br>Change | Month-Over-Month<br>Change | December<br>2022 | Year-Over-Year<br>Change              | Month-Over-Month<br>Change | December<br>2022 | Year-Over-Year<br>Change | Month-Over-Month<br>Change |  |
| \$100,000 and Below    | 52                | + 173.7%                 | - 14.8%                    | 2.0              | + 400.0%                              | - 37.9%                    | 42               | - 44.0%                  | - 12.5%                    |  |
| \$100,001 to \$200,000 | 118               | - 51.6%                  | - 57.9%                    | 3.8              | - 30.9%                               | - 48.7%                    | 37               | - 31.5%                  | - 15.9%                    |  |
| \$200,001 to \$300,000 | 313               | - 9.0%                   | + 8.7%                     | 5.6              | - 41.7%                               | + 21.7%                    | 61               | + 27.1%                  | - 9.0%                     |  |
| \$300,001 and Above    | 872               | + 28.2%                  | - 9.1%                     | 4.8              | - 36.0%                               | - 2.3%                     | 201              | + 47.8%                  | - 8.6%                     |  |
| Total                  | 1,355             | + 5.3%                   | - 14.7%                    | 4.7              | - 29.9%                               | - 7.2%                     | 341              | + 8.9%                   | - 10.0%                    |  |

## Lincolnton, NC

|                        | Total<br>Showings |                          |                            | (                | Buyer Interest<br>(Showings/Listings) |                            |                  | Managed<br>Listings      |                            |  |
|------------------------|-------------------|--------------------------|----------------------------|------------------|---------------------------------------|----------------------------|------------------|--------------------------|----------------------------|--|
| Price Range            | December<br>2022  | Year-Over-Year<br>Change | Month-Over-Month<br>Change | December<br>2022 | Year-Over-Year<br>Change              | Month-Over-Month<br>Change | December<br>2022 | Year-Over-Year<br>Change | Month-Over-Month<br>Change |  |
| \$100,000 and Below    | 21                | + 16.7%                  | - 63.8%                    | 1.6              | - 27.3%                               | - 64.5%                    | 17               | - 43.3%                  | - 22.7%                    |  |
| \$100,001 to \$200,000 | 61                | - 64.1%                  | - 63.9%                    | 3.3              | - 57.1%                               | - 58.6%                    | 20               | - 13.0%                  | - 13.0%                    |  |
| \$200,001 to \$300,000 | 195               | - 25.0%                  | + 25.8%                    | 5.0              | - 52.4%                               | + 32.7%                    | 40               | + 21.2%                  | - 2.4%                     |  |
| \$300,001 and Above    | 160               | + 97.5%                  | - 34.4%                    | 3.8              | - 19.1%                               | - 30.3%                    | 47               | + 56.7%                  | - 9.6%                     |  |
| Total                  | 437               | - 17.4%                  | - 30.2%                    | 4.0              | - 48.1%                               | - 24.1%                    | 124              | + 6.9%                   | - 10.1%                    |  |

## **Matthews**, NC

|                        | Total<br>Showings |                          |                            | (                | Buyer Interest<br>(Showings/Listings) |                            |                  | Managed<br>Listings      |                            |  |
|------------------------|-------------------|--------------------------|----------------------------|------------------|---------------------------------------|----------------------------|------------------|--------------------------|----------------------------|--|
| Price Range            | December<br>2022  | Year-Over-Year<br>Change | Month-Over-Month<br>Change | December<br>2022 | Year-Over-Year<br>Change              | Month-Over-Month<br>Change | December<br>2022 | Year-Over-Year<br>Change | Month-Over-Month<br>Change |  |
| \$100,000 and Below    | 0                 | - 100.0%                 | - 100.0%                   | 0.0              | - 100.0%                              | - 100.0%                   | 2                | 0.0%                     | 0.0%                       |  |
| \$100,001 to \$200,000 | 2                 | - 50.0%                  | - 33.3%                    | 0.7              | - 12.5%                               | - 33.3%                    | 3                | - 40.0%                  | 0.0%                       |  |
| \$200,001 to \$300,000 | 111               | - 53.4%                  | + 6.7%                     | 10.3             | - 52.3%                               | + 54.5%                    | 11               | - 15.4%                  | - 35.3%                    |  |
| \$300,001 and Above    | 1,012             | - 15.7%                  | - 13.2%                    | 8.5              | - 39.7%                               | + 12.5%                    | 140              | + 37.3%                  | - 21.3%                    |  |
| Total                  | 1,125             | - 22.0%                  | - 11.9%                    | 8.3              | - 41.1%                               | + 14.2%                    | 156              | + 27.9%                  | - 22.0%                    |  |

## **Mecklenburg County, NC**

|                        | Total<br>Showings |                          |                            | (9               | Buyer Inte<br>Showings/L |                            | Managed<br>Listings |                          |                            |
|------------------------|-------------------|--------------------------|----------------------------|------------------|--------------------------|----------------------------|---------------------|--------------------------|----------------------------|
| Price Range            | December<br>2022  | Year-Over-Year<br>Change | Month-Over-Month<br>Change | December<br>2022 | Year-Over-Year<br>Change | Month-Over-Month<br>Change | December<br>2022    | Year-Over-Year<br>Change | Month-Over-Month<br>Change |
| \$100,000 and Below    | 25                | - 54.5%                  | - 56.1%                    | 1.0              | - 23.1%                  | - 53.2%                    | 37                  | - 41.3%                  | - 17.8%                    |
| \$100,001 to \$200,000 | 817               | - 60.2%                  | - 7.9%                     | 7.0              | - 40.2%                  | + 10.5%                    | 122                 | - 34.8%                  | - 17.6%                    |
| \$200,001 to \$300,000 | 3,167             | - 52.0%                  | - 12.9%                    | 7.5              | - 51.6%                  | + 2.3%                     | 451                 | - 5.5%                   | - 14.4%                    |
| \$300,001 and Above    | 12,240            | - 23.1%                  | - 15.8%                    | 6.1              | - 45.5%                  | + 1.1%                     | 2,220               | + 36.4%                  | - 17.7%                    |
| Total                  | 16,249            | - 34.0%                  | - 15.0%                    | 6.3              | - 47.1%                  | + 1.7%                     | 2,830               | + 20.2%                  | - 17.2%                    |

## Monroe, NC

|                        | Total<br>Showings |                          |                            | (                | Buyer Interest<br>(Showings/Listings) |                            |                  | Managed<br>Listings      |                            |  |
|------------------------|-------------------|--------------------------|----------------------------|------------------|---------------------------------------|----------------------------|------------------|--------------------------|----------------------------|--|
| Price Range            | December<br>2022  | Year-Over-Year<br>Change | Month-Over-Month<br>Change | December<br>2022 | Year-Over-Year<br>Change              | Month-Over-Month<br>Change | December<br>2022 | Year-Over-Year<br>Change | Month-Over-Month<br>Change |  |
| \$100,000 and Below    | 16                | + 700.0%                 | + 100.0%                   | 0.3              | _                                     | - 10.0%                    | 13               | + 30.0%                  | + 8.3%                     |  |
| \$100,001 to \$200,000 | 165               | - 10.3%                  | - 11.3%                    | 7.5              | - 24.2%                               | + 0.8%                     | 24               | - 17.2%                  | - 14.3%                    |  |
| \$200,001 to \$300,000 | 328               | + 3.1%                   | + 24.7%                    | 6.7              | - 46.0%                               | + 14.6%                    | 51               | + 82.1%                  | + 8.5%                     |  |
| \$300,001 and Above    | 683               | - 7.5%                   | + 11.6%                    | 4.5              | - 44.4%                               | + 17.9%                    | 165              | + 41.0%                  | - 8.8%                     |  |
| Total                  | 1,192             | - 4.0%                   | + 11.5%                    | 5.1              | - 41.4%                               | + 13.6%                    | 253              | + 37.5%                  | - 5.6%                     |  |

## **Montgomery County, NC**

|                        |                  | Total<br>Showin          |                            | (9               | Buyer Inte<br>Showings/L |                            | Managed<br>Listings |                          |                            |
|------------------------|------------------|--------------------------|----------------------------|------------------|--------------------------|----------------------------|---------------------|--------------------------|----------------------------|
| Price Range            | December<br>2022 | Year-Over-Year<br>Change | Month-Over-Month<br>Change | December<br>2022 | Year-Over-Year<br>Change | Month-Over-Month<br>Change | December<br>2022    | Year-Over-Year<br>Change | Month-Over-Month<br>Change |
| \$100,000 and Below    | 29               | - 17.1%                  | - 17.1%                    | 0.6              | - 40.0%                  | - 27.6%                    | 77                  | - 3.8%                   | - 4.9%                     |
| \$100,001 to \$200,000 | 43               | - 4.4%                   | - 36.8%                    | 1.6              | 0.0%                     | - 17.0%                    | 37                  | + 5.7%                   | - 14.0%                    |
| \$200,001 to \$300,000 | 20               | - 37.5%                  | - 23.1%                    | 1.5              | - 48.3%                  | - 24.1%                    | 13                  | 0.0%                     | - 7.1%                     |
| \$300,001 and Above    | 38               | - 49.3%                  | - 44.1%                    | 1.7              | - 48.5%                  | - 15.9%                    | 25                  | - 19.4%                  | - 21.9%                    |
| Total                  | 130              | - 30.5%                  | - 34.0%                    | 1.2              | - 40.0%                  | - 21.0%                    | 152                 | - 4.4%                   | - 10.6%                    |

## **Mooresville, NC**

|                        | Total<br>Showings |                          |                            | (                | Buyer Inte<br>Showings/L |                            | Managed<br>Listings |                          |                            |
|------------------------|-------------------|--------------------------|----------------------------|------------------|--------------------------|----------------------------|---------------------|--------------------------|----------------------------|
| Price Range            | December<br>2022  | Year-Over-Year<br>Change | Month-Over-Month<br>Change | December<br>2022 | Year-Over-Year<br>Change | Month-Over-Month<br>Change | December<br>2022    | Year-Over-Year<br>Change | Month-Over-Month<br>Change |
| \$100,000 and Below    | 27                | + 350.0%                 | + 575.0%                   | 4.5              | + 1,400.0%               |                            | 12                  | - 57.1%                  | - 7.7%                     |
| \$100,001 to \$200,000 | 25                | - 83.7%                  | + 66.7%                    | 2.9              | - 62.8%                  | + 53.3%                    | 10                  | - 67.7%                  | 0.0%                       |
| \$200,001 to \$300,000 | 161               | - 66.3%                  | - 39.2%                    | 5.4              | - 52.6%                  | - 14.6%                    | 34                  | - 33.3%                  | - 27.7%                    |
| \$300,001 and Above    | 1,213             | - 19.3%                  | - 23.1%                    | 4.9              | - 42.4%                  | - 8.6%                     | 271                 | + 27.8%                  | - 16.6%                    |
| Total                  | 1,426             | - 33.4%                  | - 23.4%                    | 4.9              | - 43.0%                  | - 8.1%                     | 327                 | + 1.6%                   | - 17.2%                    |

## **Rock Hill, SC**

|                        |                  | Total<br>Showings        |                            |                  | Buyer Inte<br>Showings/L |                            | Managed<br>Listings |                          |                            |
|------------------------|------------------|--------------------------|----------------------------|------------------|--------------------------|----------------------------|---------------------|--------------------------|----------------------------|
| Price Range            | December<br>2022 | Year-Over-Year<br>Change | Month-Over-Month<br>Change | December<br>2022 | Year-Over-Year<br>Change | Month-Over-Month<br>Change | December<br>2022    | Year-Over-Year<br>Change | Month-Over-Month<br>Change |
| \$100,000 and Below    | 34               | - 47.7%                  | + 30.8%                    | 3.0              | - 52.4%                  | + 62.5%                    | 24                  | - 22.6%                  | - 7.7%                     |
| \$100,001 to \$200,000 | 216              | - 57.9%                  | - 18.2%                    | 5.3              | - 44.2%                  | - 2.3%                     | 44                  | - 29.0%                  | - 15.4%                    |
| \$200,001 to \$300,000 | 562              | - 45.3%                  | - 21.0%                    | 5.8              | - 56.1%                  | - 8.8%                     | 99                  | + 19.3%                  | - 12.4%                    |
| \$300,001 and Above    | 799              | + 0.3%                   | - 2.9%                     | 5.8              | - 40.2%                  | + 11.2%                    | 158                 | + 62.9%                  | - 10.7%                    |
| Total                  | 1,611            | - 32.9%                  | - 11.7%                    | 5.6              | - 48.1%                  | + 2.1%                     | 325                 | + 19.0%                  | - 11.7%                    |

## Salisbury, NC

|                        | Total<br>Showings |                          |                            | (                | Buyer Inte<br>Showings/L |                            | Managed<br>Listings |                          |                            |
|------------------------|-------------------|--------------------------|----------------------------|------------------|--------------------------|----------------------------|---------------------|--------------------------|----------------------------|
| Price Range            | December<br>2022  | Year-Over-Year<br>Change | Month-Over-Month<br>Change | December<br>2022 | Year-Over-Year<br>Change | Month-Over-Month<br>Change | December<br>2022    | Year-Over-Year<br>Change | Month-Over-Month<br>Change |
| \$100,000 and Below    | 79                | - 27.5%                  | + 88.1%                    | 3.9              | + 25.8%                  | + 85.3%                    | 32                  | - 45.8%                  | - 13.5%                    |
| \$100,001 to \$200,000 | 292               | + 23.2%                  | - 7.0%                     | 6.2              | + 8.8%                   | - 2.1%                     | 51                  | + 10.9%                  | - 5.6%                     |
| \$200,001 to \$300,000 | 394               | - 28.0%                  | + 0.3%                     | 4.6              | - 51.6%                  | + 0.8%                     | 95                  | + 53.2%                  | - 2.1%                     |
| \$300,001 and Above    | 307               | + 55.1%                  | - 10.5%                    | 3.8              | - 25.5%                  | - 5.7%                     | 89                  | + 81.6%                  | - 10.1%                    |
| Total                  | 1,072             | - 1.7%                   | - 1.8%                     | 4.6              | - 27.0%                  | + 1.2%                     | 267                 | + 23.6%                  | - 7.0%                     |

## **Stanly County, NC**

|                        | Total<br>Showings |                          |                            | (                | Buyer Interest<br>(Showings/Listings) |                            |                  | Managed<br>Listings      |                            |  |
|------------------------|-------------------|--------------------------|----------------------------|------------------|---------------------------------------|----------------------------|------------------|--------------------------|----------------------------|--|
| Price Range            | December<br>2022  | Year-Over-Year<br>Change | Month-Over-Month<br>Change | December<br>2022 | Year-Over-Year<br>Change              | Month-Over-Month<br>Change | December<br>2022 | Year-Over-Year<br>Change | Month-Over-Month<br>Change |  |
| \$100,000 and Below    | 11                | - 80.7%                  | - 42.1%                    | 1.4              | - 57.6%                               | - 16.0%                    | 14               | - 51.7%                  | - 22.2%                    |  |
| \$100,001 to \$200,000 | 181               | - 46.4%                  | - 18.8%                    | 3.8              | - 44.1%                               | - 5.7%                     | 54               | - 14.3%                  | - 10.0%                    |  |
| \$200,001 to \$300,000 | 175               | + 12.9%                  | - 22.6%                    | 2.5              | - 45.7%                               | - 13.9%                    | 76               | + 100.0%                 | - 12.6%                    |  |
| \$300,001 and Above    | 221               | + 18.8%                  | - 19.6%                    | 3.0              | - 28.6%                               | - 12.7%                    | 95               | + 43.9%                  | - 12.8%                    |  |
| Total                  | 588               | - 20.1%                  | - 20.9%                    | 3.0              | - 41.2%                               | - 10.5%                    | 239              | + 21.9%                  | - 12.8%                    |  |

## Statesville, NC

|                        | Total<br>Showings |                          |                            | (                | Buyer Interest<br>(Showings/Listings) |                            |                  | Managed<br>Listings      |                            |  |
|------------------------|-------------------|--------------------------|----------------------------|------------------|---------------------------------------|----------------------------|------------------|--------------------------|----------------------------|--|
| Price Range            | December<br>2022  | Year-Over-Year<br>Change | Month-Over-Month<br>Change | December<br>2022 | Year-Over-Year<br>Change              | Month-Over-Month<br>Change | December<br>2022 | Year-Over-Year<br>Change | Month-Over-Month<br>Change |  |
| \$100,000 and Below    | 52                | - 54.0%                  | - 17.5%                    | 1.9              | - 9.5%                                | + 10.7%                    | 52               | - 56.3%                  | - 21.2%                    |  |
| \$100,001 to \$200,000 | 244               | - 30.3%                  | + 0.8%                     | 5.6              | - 23.3%                               | + 17.5%                    | 49               | - 25.8%                  | - 18.3%                    |  |
| \$200,001 to \$300,000 | 330               | + 26.0%                  | - 30.7%                    | 3.9              | - 30.4%                               | - 21.6%                    | 89               | + 85.4%                  | - 13.6%                    |  |
| \$300,001 and Above    | 232               | - 12.5%                  | - 21.4%                    | 2.3              | - 57.4%                               | - 15.3%                    | 126              | + 68.0%                  | - 3.8%                     |  |
| Total                  | 858               | - 13.3%                  | - 20.3%                    | 3.3              | - 35.3%                               | - 10.4%                    | 316              | + 2.6%                   | - 12.2%                    |  |

## **Union County, NC**

|                        | Total<br>Showings |                          |                            | (                | Buyer Inte<br>Showings/L |                            | Managed<br>Listings |                          |                            |
|------------------------|-------------------|--------------------------|----------------------------|------------------|--------------------------|----------------------------|---------------------|--------------------------|----------------------------|
| Price Range            | December<br>2022  | Year-Over-Year<br>Change | Month-Over-Month<br>Change | December<br>2022 | Year-Over-Year<br>Change | Month-Over-Month<br>Change | December<br>2022    | Year-Over-Year<br>Change | Month-Over-Month<br>Change |
| \$100,000 and Below    | 18                | + 200.0%                 | + 38.5%                    | 0.3              | + 50.0%                  | - 24.6%                    | 25                  | + 8.7%                   | - 3.8%                     |
| \$100,001 to \$200,000 | 240               | - 15.5%                  | - 1.2%                     | 6.9              | 0.0%                     | + 33.0%                    | 39                  | - 37.1%                  | - 27.8%                    |
| \$200,001 to \$300,000 | 618               | - 19.4%                  | + 11.4%                    | 6.7              | - 37.4%                  | + 8.2%                     | 104                 | + 14.3%                  | - 1.9%                     |
| \$300,001 and Above    | 2,761             | - 17.5%                  | - 14.6%                    | 5.7              | - 48.6%                  | + 1.2%                     | 549                 | + 41.1%                  | - 17.4%                    |
| Total                  | 3,637             | - 17.4%                  | - 10.1%                    | 5.7              | - 44.7%                  | + 4.1%                     | 717                 | + 26.9%                  | - 15.7%                    |