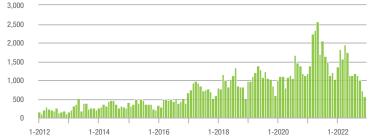

## **Charlotte MSA**

|                        | Total<br>Showings |                          |                            | (                | Buyer Interest<br>(Showings/Listings) |                            |                  | Managed<br>Listings      |                            |  |
|------------------------|-------------------|--------------------------|----------------------------|------------------|---------------------------------------|----------------------------|------------------|--------------------------|----------------------------|--|
| Price Range            | December<br>2022  | Year-Over-Year<br>Change | Month-Over-Month<br>Change | December<br>2022 | Year-Over-Year<br>Change              | Month-Over-Month<br>Change | December<br>2022 | Year-Over-Year<br>Change | Month-Over-Month<br>Change |  |
| \$100,000 and Below    | 555               | - 14.9%                  | - 0.7%                     | 2.1              | + 5.0%                                | + 2.4%                     | 386              | - 34.0%                  | - 9.8%                     |  |
| \$100,001 to \$200,000 | 3,327             | - 46.7%                  | - 19.7%                    | 5.7              | - 32.9%                               | - 2.7%                     | 656              | - 22.5%                  | - 16.3%                    |  |
| \$200,001 to \$300,000 | 8,573             | - 38.7%                  | - 9.9%                     | 6.1              | - 50.8%                               | - 0.6%                     | 1,525            | + 17.9%                  | - 9.7%                     |  |
| \$300,001 and Above    | 23,353            | - 18.1%                  | - 14.8%                    | 5.5              | - 47.6%                               | - 1.6%                     | 4,722            | + 44.6%                  | - 14.9%                    |  |
| Total                  | 35,808            | - 27.5%                  | - 14.0%                    | 5.5              | - 45.5%                               | - 1.5%                     | 7,289            | + 21.7%                  | - 13.7%                    |  |

# **City of Charlotte, NC**

|                        | Total<br>Showings |                          |                            | (9               | Buyer Interest<br>(Showings/Listings) |                            |                  | Managed<br>Listings      |                            |  |
|------------------------|-------------------|--------------------------|----------------------------|------------------|---------------------------------------|----------------------------|------------------|--------------------------|----------------------------|--|
| Price Range            | December<br>2022  | Year-Over-Year<br>Change | Month-Over-Month<br>Change | December<br>2022 | Year-Over-Year<br>Change              | Month-Over-Month<br>Change | December<br>2022 | Year-Over-Year<br>Change | Month-Over-Month<br>Change |  |
| \$100,000 and Below    | 22                | - 57.7%                  | - 59.3%                    | 1.0              | - 37.5%                               | - 56.9%                    | 33               | - 31.3%                  | - 13.2%                    |  |
| \$100,001 to \$200,000 | 816               | - 58.7%                  | - 7.2%                     | 8.2              | - 34.9%                               | + 13.0%                    | 104              | - 38.1%                  | - 18.8%                    |  |
| \$200,001 to \$300,000 | 2,851             | - 52.3%                  | - 15.2%                    | 7.4              | - 51.6%                               | + 0.9%                     | 412              | - 2.4%                   | - 15.6%                    |  |
| \$300,001 and Above    | 9,599             | - 24.0%                  | - 16.6%                    | 6.0              | - 46.4%                               | + 1.0%                     | 1,738            | + 37.9%                  | - 18.4%                    |  |
| Total                  | 13,288            | - 35.6%                  | - 15.9%                    | 6.3              | - 48.4%                               | + 1.5%                     | 2,287            | + 20.5%                  | - 17.9%                    |  |

## **Mecklenburg County, NC**

|                        | Total<br>Showings |                          |                            | (9               | Buyer Inte<br>Showings/L |                            | Managed<br>Listings |                          |                            |
|------------------------|-------------------|--------------------------|----------------------------|------------------|--------------------------|----------------------------|---------------------|--------------------------|----------------------------|
| Price Range            | December<br>2022  | Year-Over-Year<br>Change | Month-Over-Month<br>Change | December<br>2022 | Year-Over-Year<br>Change | Month-Over-Month<br>Change | December<br>2022    | Year-Over-Year<br>Change | Month-Over-Month<br>Change |
| \$100,000 and Below    | 25                | - 54.5%                  | - 56.1%                    | 1.0              | - 23.1%                  | - 53.2%                    | 37                  | - 41.3%                  | - 17.8%                    |
| \$100,001 to \$200,000 | 817               | - 60.2%                  | - 7.9%                     | 7.0              | - 40.2%                  | + 10.5%                    | 122                 | - 34.8%                  | - 17.6%                    |
| \$200,001 to \$300,000 | 3,167             | - 52.0%                  | - 12.9%                    | 7.5              | - 51.6%                  | + 2.3%                     | 451                 | - 5.5%                   | - 14.4%                    |
| \$300,001 and Above    | 12,240            | - 23.1%                  | - 15.8%                    | 6.1              | - 45.5%                  | + 1.1%                     | 2,220               | + 36.4%                  | - 17.7%                    |
| Total                  | 16,249            | - 34.0%                  | - 15.0%                    | 6.3              | - 47.1%                  | + 1.7%                     | 2,830               | + 20.2%                  | - 17.2%                    |