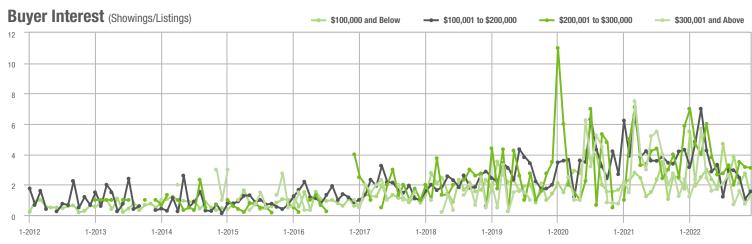

#### Buyer Interest (Showings/Listings) \$100,000 and Below - \$100,001 to \$200,000 \$200,001 to \$300,000 \$300,001 and Above 17.5 15.0 12.5 10.0 7.5 5.0 2.5 0.0 1-2013 1-2014 1-2015 1-2016 1-2017 1-2019 1-2012 1-2018 1-2020 1-2021 1-2022