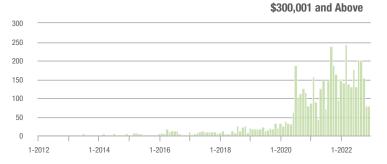

# \$200,001 to \$300,000

1-2014

llitte

1-2022

1-2022

\$300,001 and Above

1-2020

1-2020