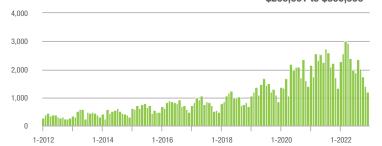

97             | - 11.2%                  | - 14.0%                    | 4.9              | - 51.0%                               | - 7.4%                     | 262              | + 69.0%                  | - 8.4%                     |  |
| \$300,001 and Above    | 1,093             | - 8.3%                   | - 22.4%                    | 3.7              | - 48.6%                               | - 16.9%                    | 328              | + 63.2%                  | - 8.1%                     |  |
| Total                  | 3,148             | - 15.0%                  | - 18.0%                    | 4.6              | - 38.7%                               | - 7.1%                     | 777              | + 28.9%                  | - 11.5%                    |  |

### Showings

















## Gastonia, NC

| Total<br>Showings      |                  |                          |                            | (                | Buyer Interest<br>(Showings/Listings) |                            |                  | Managed<br>Listings      |                            |  |
|------------------------|------------------|--------------------------|----------------------------|------------------|---------------------------------------|----------------------------|------------------|--------------------------|----------------------------|--|
| Price Range            | December<br>2022 | Year-Over-Year<br>Change | Month-Over-Month<br>Change | December<br>2022 | Year-Over-Year<br>Change              | Month-Over-Month<br>Change | December<br>2022 | Year-Over-Year<br>Change | Mon