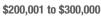

#### Buyer Interest (Showings/Listings) \$100,000 and Below - \$100,001 to \$200,000 - \$200,001 to \$300,000 \$300,001 and Above 40 30 20 10 0 1-2013 1-2014 1-2015 1-2016 1-2019 1-2022 1-2012 1-2017 1-2018 1-2020 1-2021

#### Buyer Interest (Showings/Listings) \$100,000 and Below - \$100,001 to \$200,000 \$200,001 to \$300,000 \$300,001 and Above 17.5 15.0 12.5 10.0 7.5 5.0 2.5 0.0 1-2013 1-2014 1-2015 1-2016 1-2017 1-2019 1-2012 1-2018 1-2020 1-2021 1-2022

#### Buyer Interest (Showings/Listings) \$100,000 and Below - \$100,001 to \$200,000 \$200,001 to \$300,000 \$300,001 and Above 20 15 10 5 0 1-2013 1-2014 1-2015 1-2016 1-2012 1-2017 1-2018 1-2019 1-2020 1-2021 1-2022