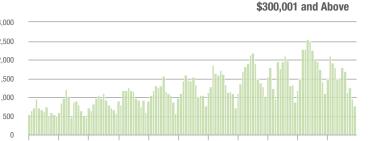

| - 18.1%                    | 4.5              | - 45.8%                               | - 2.2%                     | 192              | + 22.3%                  | - 17.2%                    |  |
| Total                  | 855               | - 34.7%                  | - 13.2%                    | 4.2              | - 40.8%                               | + 2.7%                     | 243              | - 1.6%                   | - 15.3%                    |  |

600

### **Showings**





#### Buyer Interest (Showings/Listings) \$100,000 and Below - \$100,001 to \$200,000 \$200,001 to \$300,000 \$300,001 and Above 17.5 15.0 12.5 10.0 7.5 5.0 2.5 0.0 1-2013 1-2014 1-2015 1-2016 1-2017 1-2019 1-2012 1-2018 1-2020 1-2021 1-2022

1-2012

1-2020

1-2022

\$100,001 to \$200,000





1-2018

1-2016

1-2014





1-2022

1-2022

\$300,001 and Above

## Lancaster County, SC

|                        | Total<br>Showings |                          | (                          | Buyer Interest<br>(Showings/Listings) |                          |                            | Managed<br>Listings |                          |                            |
|------------------------|-------------------|--------------------------|----------------------------|---------------------------------------|--------------------------|----------------------------|---------------------|--------------------------|----------------------------|
| Price Range            | December<br>2022  | Year-Over-Year<br>Change | Month-Over-Month<br>Change | December<br>2022                      | Year-Over-Y