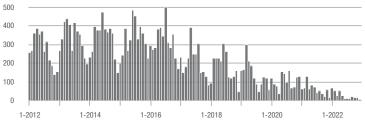

1-2022

1-2012

Current as of January 5, 2023. All data from Canopy MLS, Inc. Report provided by the Canopy Realtor® Association. Report © 2023 Showing Time.

1-2020

1-2022

\$100,001 to \$200,000

1-2018

1-2016