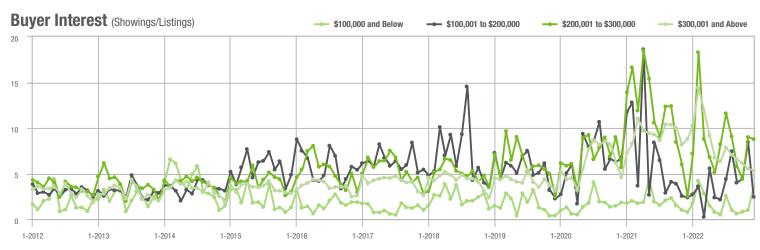

#### Buyer Interest (Showings/Listings) \$100,000 and Below - \$100,001 to \$200,000 - \$200,001 to \$300,000 \$300,001 and Above 40 30 20 10 0 1-2013 1-2014 1-2015 1-2016 1-2019 1-2022 1-2012 1-2017 1-2018 1-2020 1-2021

#### Buyer Interest (Showings/Listings) \$100,000 and Below - \$100,001 to \$200,000 \$200,001 to \$300,000 \$300,001 and Above 17.5 15.0 12.5 10.0 7.5 5.0 2.5 0.0 1-2013 1-2014 1-2015 1-2016 1-2017 1-2019 1-2012 1-2018 1-2020 1-2021 1-2022

#### Buyer Interest (Showings/Listings) \$100,000 and Below - \$100,001 to \$200,000 \$200,001 to \$300,000 \$300,001 and Above 20 15 10 5 0 1-2013 1-2014 1-2015 1-2016 1-2012 1-2017 1-2018 1-2019 1-2020 1-2021 1-2022