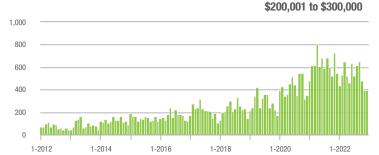

## **Alexander County, NC**

|                        | Total<br>Showings |                          |                            | (9               | Buyer Interest<br>(Showings/Listings) |                            |                  | Managed<br>Listings      |                            |  |
|------------------------|-------------------|--------------------------|----------------------------|------------------|---------------------------------------|----------------------------|------------------|--------------------------|----------------------------|--|
| Price Range            | December<br>2022  | Year-Over-Year<br>Change | Month-Over-Month<br>Change | December<br>2022 | Year-Over-Year<br>Change              | Month-Over-Month<br>Change | December<br>2022 | Year-Over-Year<br>Change | Month-Over-Month<br>Change |  |
| \$100,000 and Below    | 17                | - 72.6%                  | - 22.7%                    | 1.3              | - 68.3%                               | - 28.1%                    | 22               | - 42.1%                  | + 10.0%                    |  |
| \$100,001 to \$200,000 | 31                | - 70.2%                  | - 18.4%                    | 2.5              | - 51.0%                               | - 12.2%                    | 15               | - 42.3%                  | - 6.3%                     |  |
| \$200,001 to \$300,000 | 59                | - 51.2%                  | - 47.8%                    | 4.5              | - 36.6%                               | - 20.3%                    | 14               | - 33.3%                  | - 36.4%                    |  |
| \$300,001 and Above    | 80                | - 14.9%                  | + 1.3%                     | 2.7              | - 32.5%                               | + 4.1%                     | 37               | + 23.3%                  | - 2.6%                     |  |
| Total                  | 187               | - 50.9%                  | - 25.8%                    | 2.7              | - 46.0%                               | - 18.4%                    | 88               | - 23.5%                  | - 8.3%                     |  |

## **Anson County, NC**

|                        | Total<br>Showings |                          |                            | (9               | Buyer Interest<br>(Showings/Listings) |                            |                  | Managed<br>Listings      |                            |  |
|------------------------|-------------------|--------------------------|----------------------------|------------------|---------------------------------------|----------------------------|------------------|--------------------------|----------------------------|--|
| Price Range            | December<br>2022  | Year-Over-Year<br>Change | Month-Over-Month<br>Change | December<br>2022 | Year-Over-Year<br>Change              | Month-Over-Month<br>Change | December<br>2022 | Year-Over-Year<br>Change | Month-Over-Month<br>Change |  |
| \$100,000 and Below    | 19                | - 34.5%                  | - 45.7%                    | 1.3              | - 23.5%                               | - 53.7%                    | 19               | - 36.7%                  | - 9.5%                     |  |
| \$100,001 to \$200,000 | 27                | - 70.0%                  | + 22.7%                    | 1.6              | - 62.8%                               | + 48.0%                    | 20               | - 20.0%                  | - 9.1%                     |  |
| \$200,001 to \$300,000 | 29                | - 38.3%                  | - 23.7%                    | 3.1              | - 47.5%                               | - 1.8%                     | 10               | + 25.0%                  | - 23.1%                    |  |
| \$300,001 and Above    | 13                | - 35.0%                  | + 116.7%                   | 1.3              | - 45.8%                               | + 66.7%                    | 15               | + 25.0%                  | 0.0%                       |  |
| Total                  | 88                | - 52.7%                  | - 12.9%                    | 1.8              | - 48.6%                               | - 8.9%                     | 64               | - 14.7%                  | - 9.9%                     |  |

## **Cabarrus County, NC**

|                        | Total<br>Showings |                          |                            | (                | Buyer Interest<br>(Showings/Listings) |                            |                  | Managed<br>Listings      |                            |  |
|------------------------|-------------------|--------------------------|----------------------------|------------------|---------------------------------------|----------------------------|------------------|--------------------------|----------------------------|--|
| Price Range            | December<br>2022  | Year-Over-Year<br>Change | Month-Over-Month<br>Change | December<br>2022 | Year-Over-Year<br>Change              | Month-Over-Month<br>Change | December<br>2022 | Year-Over-Year<br>Change | Month-Over-Month<br>Change |  |
| \$100,000 and Below    | 27                | - 25.0%                  | - 69.7%                    | 1.3              | - 13.3%                               | - 64.1%                    | 29               | - 25.6%                  | - 12.1%                    |  |
| \$100,001 to \$200,000 | 284               | - 67.2%                  | - 20.2%                    | 6.2              | - 50.8%                               | - 14.6%                    | 51               | - 39.3%                  | - 8.9%                     |  |
| \$200,001 to \$300,000 | 1,105             | - 32.6%                  | - 10.2%                    | 7.0              | - 46.2%                               | - 3.3%                     | 166              | + 24.8%                  | - 6.7%                     |  |
| \$300,001 and Above    | 2,332             | - 13.7%                  | - 7.1%                     | 5.6              | - 55.2%                               | + 3.1%                     | 458              | + 77.5%                  | - 12.3%                    |  |
| Total                  | 3,748             | - 28.5%                  | - 10.5%                    | 5.9              | - 50.8%                               | - 1.3%                     | 704              | + 37.0%                  | - 10.8%                    |  |

## **Charlotte MSA**

|                        | Total<br>Showings |                          |                            | (                | Buyer Interest<br>(Showings/Listings) |                            |                  | Managed<br>Listings      |                            |  |
|------------------------|-------------------|--------------------------|----------------------------|------------------|---------------------------------------|----------------------------|------------------|--------------------------|----------------------------|--|
| Price Range            | December<br>2022  | Year-Over-Year<br>Change | Month-Over-Month<br>Change | December<br>2022 | Year-Over-Year<br>Change              | Month-Over-Month<br>Change | December<br>2022 | Year-Over-Year<br>Change | Month-Over-Month<br>Change |  |
| \$100,000 and Below    | 555               | - 14.9%                  | - 0.7%                     | 2.1              | + 5.0%                                | + 2.4%                     | 386              | - 34.0%                  | - 9.8%                     |  |
| \$100,001 to \$200,000 | 3,327             | - 46.7%                  | - 19.7%                    | 5.7              | - 32.9%                               | - 2.7%                     | 656              | - 22.5%                  | - 16.3%                    |  |
| \$200,001 to \$300,000 | 8,573             | - 38.7%                  | - 9.9%                     | 6.1              | - 50.8%                               | - 0.6%                     | 1,525            | + 17.9%                  | - 9.7%                     |  |
| \$300,001 and Above    | 23,353            | - 18.1%                  | - 14.8%                    | 5.5              | - 47.6%                               | - 1.6%                     | 4,722            | + 44.6%                  | - 14.9%                    |  |
| Total                  | 35,808            | - 27.5%                  | - 14.0%                    | 5.5              | - 45.5%                               | - 1.5%                     | 7,289            | + 21.7%                  | - 13.7%                    |  |

## **Chester County, SC**

|                        | Total<br>Showings |                          |                            | (                | Buyer Interest<br>(Showings/Listings) |                            |                  | Managed<br>Listings      |                            |  |
|------------------------|-------------------|--------------------------|----------------------------|------------------|---------------------------------------|----------------------------|------------------|--------------------------|----------------------------|--|
| Price Range            | December<br>2022  | Year-Over-Year<br>Change | Month-Over-Month<br>Change | December<br>2022 | Year-Over-Year<br>Change              | Month-Over-Month<br>Change | December<br>2022 | Year-Over-Year<br>Change | Month-Over-Month<br>Change |  |
| \$100,000 and Below    | 72                | + 1.4%                   | + 71.4%                    | 2.6              | + 13.0%                               | + 85.3%                    | 37               | - 30.2%                  | - 7.5%                     |  |
| \$100,001 to \$200,000 | 71                | - 52.7%                  | + 18.3%                    | 2.4              | - 58.6%                               | + 26.5%                    | 32               | - 3.0%                   | - 5.9%                     |  |
| \$200,001 to \$300,000 | 56                | - 42.9%                  | - 31.7%                    | 2.7              | - 53.4%                               | - 24.3%                    | 23               | + 9.5%                   | - 11.5%                    |  |
| \$300,001 and Above    | 40                | - 61.2%                  | + 8.1%                     | 1.9              | - 73.2%                               | - 15.6%                    | 19               | 0.0%                     | - 5.0%                     |  |
| Total                  | 239               | - 43.4%                  | + 8.1%                     | 2.4              | - 50.0%                               | + 11.7%                    | 111              | - 11.9%                  | - 7.5%                     |  |

## **Chesterfield County, SC**

|                        | Total<br>Showings |                          |                            | (9               | Buyer Interest<br>(Showings/Listings) |                            |                  | Managed<br>Listings      |                            |  |
|------------------------|-------------------|--------------------------|----------------------------|------------------|---------------------------------------|----------------------------|------------------|--------------------------|----------------------------|--|
| Price Range            | December<br>2022  | Year-Over-Year<br>Change | Month-Over-Month<br>Change | December<br>2022 | Year-Over-Year<br>Change              | Month-Over-Month<br>Change | December<br>2022 | Year-Over-Year<br>Change | Month-Over-Month<br>Change |  |
| \$100,000 and Below    | 1                 | - 90.0%                  | - 75.0%                    | 0.3              | - 87.0%                               | - 25.0%                    | 7                | - 30.0%                  | 0.0%                       |  |
| \$100,001 to \$200,000 | 22                | - 29.0%                  | - 15.4%                    | 2.4              | - 4.0%                                | - 31.6%                    | 9                | - 43.8%                  | + 12.5%                    |  |
| \$200,001 to \$300,000 | 10                | - 61.5%                  | - 47.4%                    | 1.8              | - 40.0%                               | - 37.5%                    | 9                | - 55.0%                  | - 10.0%                    |  |
| \$300,001 and Above    | 2                 | - 88.2%                  | - 75.0%                    | 2.0              | - 64.9%                               | - 25.0%                    | 1                | - 83.3%                  | - 66.7%                    |  |
| Total                  | 35                | - 58.3%                  | - 38.6%                    | 1.8              | - 40.0%                               | - 33.3%                    | 26               | - 50.0%                  | - 7.1%                     |  |

## **Cleveland County, NC**

|                        | Total<br>Showings |                          |                            | (6               | Buyer Interest<br>(Showings/Listings) |                            |                  | Managed<br>Listings      |                            |  |
|------------------------|-------------------|--------------------------|----------------------------|------------------|---------------------------------------|----------------------------|------------------|--------------------------|----------------------------|--|
| Price Range            | December<br>2022  | Year-Over-Year<br>Change | Month-Over-Month<br>Change | December<br>2022 | Year-Over-Year<br>Change              | Month-Over-Month<br>Change | December<br>2022 | Year-Over-Year<br>Change | Month-Over-Month<br>Change |  |
| \$100,000 and Below    | 122               | - 14.7%                  | - 21.8%                    | 3.9              | + 8.3%                                | + 2.6%                     | 51               | - 40.0%                  | - 17.7%                    |  |
| \$100,001 to \$200,000 | 282               | - 38.4%                  | - 25.6%                    | 3.4              | - 40.4%                               | - 15.8%                    | 88               | - 6.4%                   | - 16.2%                    |  |
| \$200,001 to \$300,000 | 268               | + 8.1%                   | - 23.2%                    | 3.2              | - 38.5%                               | - 14.5%                    | 90               | + 73.1%                  | - 15.1%                    |  |
| \$300,001 and Above    | 205               | - 41.9%                  | - 4.7%                     | 2.6              | - 55.2%                               | + 2.3%                     | 84               | + 13.5%                  | - 9.7%                     |  |
| Total                  | 877               | - 27.0%                  | - 20.2%                    | 3.2              | - 38.5%                               | - 9.9%                     | 313              | + 2.6%                   | - 14.5%                    |  |

# **City of Charlotte, NC**

|                        | Total<br>Showings |                          |                            | (9               | Buyer Interest<br>(Showings/Listings) |                            |                  | Managed<br>Listings      |                            |  |
|------------------------|-------------------|--------------------------|----------------------------|------------------|---------------------------------------|----------------------------|------------------|--------------------------|----------------------------|--|
| Price Range            | December<br>2022  | Year-Over-Year<br>Change | Month-Over-Month<br>Change | December<br>2022 | Year-Over-Year<br>Change              | Month-Over-Month<br>Change | December<br>2022 | Year-Over-Year<br>Change | Month-Over-Month<br>Change |  |
| \$100,000 and Below    | 22                | - 57.7%                  | - 59.3%                    | 1.0              | - 37.5%                               | - 56.9%                    | 33               | - 31.3%                  | - 13.2%                    |  |
| \$100,001 to \$200,000 | 816               | - 58.7%                  | - 7.2%                     | 8.2              | - 34.9%                               | + 13.0%                    | 104              | - 38.1%                  | - 18.8%                    |  |
| \$200,001 to \$300,000 | 2,851             | - 52.3%                  | - 15.2%                    | 7.4              | - 51.6%                               | + 0.9%                     | 412              | - 2.4%                   | - 15.6%                    |  |
| \$300,001 and Above    | 9,599             | - 24.0%                  | - 16.6%                    | 6.0              | - 46.4%                               | + 1.0%                     | 1,738            | + 37.9%                  | - 18.4%                    |  |
| Total                  | 13,288            | - 35.6%                  | - 15.9%                    | 6.3              | - 48.4%                               | + 1.5%                     | 2,287            | + 20.5%                  | - 17.9%                    |  |

## **Concord**, NC

|                        | Total<br>Showings |                          |                            | (                | Buyer Interest<br>(Showings/Listings) |                            |                  | Managed<br>Listings      |                            |  |
|------------------------|-------------------|--------------------------|----------------------------|------------------|---------------------------------------|----------------------------|------------------|--------------------------|----------------------------|--|
| Price Range            | December<br>2022  | Year-Over-Year<br>Change | Month-Over-Month<br>Change | December<br>2022 | Year-Over-Year<br>Change              | Month-Over-Month<br>Change | December<br>2022 | Year-Over-Year<br>Change | Month-Over-Month<br>Change |  |
| \$100,000 and Below    | 25                | + 92.3%                  | - 67.9%                    | 2.3              | + 130.0%                              | - 60.1%                    | 16               | - 20.0%                  | - 15.8%                    |  |
| \$100,001 to \$200,000 | 190               | - 58.6%                  | - 16.3%                    | 8.2              | - 35.9%                               | - 5.5%                     | 25               | - 43.2%                  | - 10.7%                    |  |
| \$200,001 to \$300,000 | 550               | - 45.9%                  | - 20.2%                    | 7.3              | - 46.7%                               | - 11.3%                    | 76               | - 2.6%                   | - 10.6%                    |  |
| \$300,001 and Above    | 1,393             | - 14.7%                  | - 8.2%                     | 5.8              | - 55.7%                               | + 0.6%                     | 260              | + 67.7%                  | - 11.6%                    |  |
| Total                  | 2,158             | - 30.9%                  | - 14.1%                    | 6.2              | - 50.8%                               | - 5.0%                     | 377              | + 26.9%                  | - 11.5%                    |  |

## **Davidson, NC**

|                        | Total<br>Showings |                          |                            | (9               | Buyer Interest<br>(Showings/Listings) |                            |                  | Managed<br>Listings      |                            |  |
|------------------------|-------------------|--------------------------|----------------------------|------------------|---------------------------------------|----------------------------|------------------|--------------------------|----------------------------|--|
| Price Range            | December<br>2022  | Year-Over-Year<br>Change | Month-Over-Month<br>Change | December<br>2022 | Year-Over-Year<br>Change              | Month-Over-Month<br>Change | December<br>2022 | Year-Over-Year<br>Change | Month-Over-Month<br>Change |  |
| \$100,000 and Below    | 0                 | 0.0%                     | 0.0%                       | 0.0              | 0.0%                                  | 0.0%                       | 0                | - 100.0%                 | 0.0%                       |  |
| \$100,001 to \$200,000 | 9                 | - 25.0%                  | - 25.0%                    | 8.0              | + 116.2%                              | + 33.3%                    | 2                | - 50.0%                  | - 50.0%                    |  |
| \$200,001 to \$300,000 | 18                | - 77.8%                  | - 30.8%                    | 3.6              | - 82.3%                               | - 30.8%                    | 6                | 0.0%                     | 0.0%                       |  |
| \$300,001 and Above    | 257               | - 24.6%                  | - 38.4%                    | 4.8              | - 37.7%                               | - 18.6%                    | 61               | + 15.1%                  | - 22.8%                    |  |
| Total                  | 284               | - 34.6%                  | - 37.6%                    | 4.7              | - 44.0%                               | - 18.8%                    | 69               | + 7.8%                   | - 22.5%                    |  |

## **Denver, NC**

|                        | Total<br>Showings |                          |                            | (                | Buyer Interest<br>(Showings/Listings) |                            |                  | Managed<br>Listings      |                            |  |
|------------------------|-------------------|--------------------------|----------------------------|------------------|---------------------------------------|----------------------------|------------------|--------------------------|----------------------------|--|
| Price Range            | December<br>2022  | Year-Over-Year<br>Change | Month-Over-Month<br>Change | December<br>2022 | Year-Over-Year<br>Change              | Month-Over-Month<br>Change | December<br>2022 | Year-Over-Year<br>Change | Month-Over-Month<br>Change |  |
| \$100,000 and Below    | 18                | + 80.0%                  | + 200.0%                   | 3.5              | + 337.5%                              | + 250.0%                   | 9                | - 64.0%                  | 0.0%                       |  |
| \$100,001 to \$200,000 | 22                | + 15.8%                  | - 76.3%                    | 2.4              | 0.0%                                  | - 71.1%                    | 10               | - 9.1%                   | - 16.7%                    |  |
| \$200,001 to \$300,000 | 83                | + 654.5%                 | + 23.9%                    | 8.8              | + 252.0%                              | - 2.5%                     | 12               | + 50.0%                  | + 20.0%                    |  |
| \$300,001 and Above    | 533               | - 6.2%                   | - 12.9%                    | 5.3              | - 39.8%                               | - 3.5%                     | 110              | + 31.0%                  | - 11.3%                    |  |
| Total                  | 656               | + 7.9%                   | - 15.7%                    | 5.3              | - 24.3%                               | - 8.7%                     | 141              | + 10.2%                  | - 9.0%                     |  |

## Fort Mill, SC

|                        |                  | Total<br>Showin          |                            | (                | Buyer Inte<br>Showings/L |                            | Managed<br>Listings |                          |                            |
|------------------------|------------------|--------------------------|----------------------------|------------------|--------------------------|----------------------------|---------------------|--------------------------|----------------------------|
| Price Range            | December<br>2022 | Year-Over-Year<br>Change | Month-Over-Month<br>Change | December<br>2022 | Year-Over-Year<br>Change | Month-Over-Month<br>Change | December<br>2022    | Year-Over-Year<br>Change | Month-Over-Month<br>Change |
| \$100,000 and Below    | 5                | + 400.0%                 | —                          | 1.7              | + 466.7%                 |                            | 3                   | - 25.0%                  | + 50.0%                    |
| \$100,001 to \$200,000 | 35               | - 72.9%                  | + 29.6%                    | 4.4              | - 65.1%                  | + 29.6%                    | 8                   | - 38.5%                  | - 11.1%                    |
| \$200,001 to \$300,000 | 147              | - 65.2%                  | - 45.1%                    | 6.1              | - 62.6%                  | - 31.4%                    | 25                  | - 10.7%                  | - 19.4%                    |
| \$300,001 and Above    | 945              | - 16.3%                  | - 11.8%                    | 6.1              | - 56.7%                  | - 8.7%                     | 164                 | + 69.1%                  | - 6.3%                     |
| Total                  | 1,132            | - 32.7%                  | - 17.1%                    | 6.0              | - 57.4%                  | - 12.8%                    | 200                 | + 40.8%                  | - 7.8%                     |

## **Gaston County, NC**

|                        | Total<br>Showings |                          |                            | (9               | Buyer Interest<br>(Showings/Listings) |                            |                  | Managed<br>Listings      |                            |  |
|------------------------|-------------------|--------------------------|----------------------------|------------------|---------------------------------------|----------------------------|------------------|--------------------------|----------------------------|--|
| Price Range            | December<br>2022  | Year-Over-Year<br>Change | Month-Over-Month<br>Change | December<br>2022 | Year-Over-Year<br>Change              | Month-Over-Month<br>Change | December<br>2022 | Year-Over-Year<br>Change | Month-Over-Month<br>Change |  |
| \$100,000 and Below    | 157               | - 4.8%                   | + 60.2%                    | 3.5              | + 34.6%                               | + 84.6%                    | 67               | - 35.0%                  | - 13.0%                    |  |
| \$100,001 to \$200,000 | 701               | - 29.8%                  | - 25.4%                    | 6.4              | - 13.5%                               | + 3.3%                     | 120              | - 16.7%                  | - 24.1%                    |  |
| \$200,001 to \$300,000 | 1,197             | - 11.2%                  | - 14.0%                    | 4.9              | - 51.0%                               | - 7.4%                     | 262              | + 69.0%                  | - 8.4%                     |  |
| \$300,001 and Above    | 1,093             | - 8.3%                   | - 22.4%                    | 3.7              | - 48.6%                               | - 16.9%                    | 328              | + 63.2%                  | - 8.1%                     |  |
| Total                  | 3,148             | - 15.0%                  | - 18.0%                    | 4.6              | - 38.7%                               | - 7.1%                     | 777              | + 28.9%                  | - 11.5%                    |  |

## Gastonia, NC

| Total<br>Showings      |                  |                          |                            | (                | Buyer Interest<br>(Showings/Listings) |                            |                  | Managed<br>Listings      |                            |  |
|------------------------|------------------|--------------------------|----------------------------|------------------|---------------------------------------|----------------------------|------------------|--------------------------|----------------------------|--|
| Price Range            | December<br>2022 | Year-Over-Year<br>Change | Month-Over-Month<br>Change | December<br>2022 | Year-Over-Year<br>Change              | Month-Over-Month<br>Change | December<br>2022 | Year-Over-Year<br>Change | Month-Over-Month<br>Change |  |
| \$100,000 and Below    | 56               | + 60.0%                  | - 8.2%                     | 4.2              | + 180.0%                              | + 18.5%                    | 22               | - 37.1%                  | - 21.4%                    |  |
| \$100,001 to \$200,000 | 421              | - 27.5%                  | + 25.7%                    | 8.0              | + 2.6%                                | + 58.5%                    | 59               | - 24.4%                  | - 11.9%                    |  |
| \$200,001 to \$300,000 | 635              | + 1.6%                   | - 25.5%                    | 4.9              | - 50.0%                               | - 12.9%                    | 140              | + 97.2%                  | - 15.7%                    |  |
| \$300,001 and Above    | 551              | + 36.4%                  | - 4.5%                     | 3.8              | - 50.6%                               | - 11.5%                    | 160              | + 150.0%                 | + 3.2%                     |  |
| Total                  | 1,663            | + 1.1%                   | - 8.9%                     | 4.9              | - 38.0%                               | - 0.6%                     | 381              | + 53.6%                  | - 8.4%                     |  |

## Huntersville, NC

|                        | Total<br>Showings |                          |                            | (                | Buyer Interest<br>(Showings/Listings) |                            |                  | Managed<br>Listings      |                            |  |
|------------------------|-------------------|--------------------------|----------------------------|------------------|---------------------------------------|----------------------------|------------------|--------------------------|----------------------------|--|
| Price Range            | December<br>2022  | Year-Over-Year<br>Change | Month-Over-Month<br>Change | December<br>2022 | Year-Over-Year<br>Change              | Month-Over-Month<br>Change | December<br>2022 | Year-Over-Year<br>Change | Month-Over-Month<br>Change |  |
| \$100,000 and Below    | 1                 | 0.0%                     | 0.0%                       | 0.0              | - 100.0%                              | 0.0%                       | 1                | - 90.0%                  | - 75.0%                    |  |
| \$100,001 to \$200,000 | 0                 | - 100.0%                 | 0.0%                       | 0.0              | - 100.0%                              | 0.0%                       | 5                | - 28.6%                  | 0.0%                       |  |
| \$200,001 to \$300,000 | 62                | - 62.4%                  | + 169.6%                   | 10.3             | - 37.2%                               | + 79.7%                    | 7                | - 53.3%                  | + 16.7%                    |  |
| \$300,001 and Above    | 993               | - 34.5%                  | - 12.0%                    | 6.9              | - 48.1%                               | + 5.1%                     | 164              | + 13.1%                  | - 15.0%                    |  |
| Total                  | 1,056             | - 38.6%                  | - 8.3%                     | 6.8              | - 46.5%                               | + 7.9%                     | 177              | 0.0%                     | - 14.9%                    |  |

## **Iredell County, NC**

|                        | Total<br>Showings |                          |                            | (                | Buyer Interest<br>(Showings/Listings) |                            |                  | Managed<br>Listings      |                            |  |
|------------------------|-------------------|--------------------------|----------------------------|------------------|---------------------------------------|----------------------------|------------------|--------------------------|----------------------------|--|
| Price Range            | December<br>2022  | Year-Over-Year<br>Change | Month-Over-Month<br>Change | December<br>2022 | Year-Over-Year<br>Change              | Month-Over-Month<br>Change | December<br>2022 | Year-Over-Year<br>Change | Month-Over-Month<br>Change |  |
| \$100,000 and Below    | 86                | - 37.7%                  | + 13.2%                    | 2.1              | + 23.5%                               | + 58.7%                    | 84               | - 50.9%                  | - 17.6%                    |  |
| \$100,001 to \$200,000 | 319               | - 44.4%                  | - 9.6%                     | 4.6              | - 32.4%                               | + 5.7%                     | 80               | - 32.2%                  | - 15.8%                    |  |
| \$200,001 to \$300,000 | 567               | - 30.1%                  | - 32.3%                    | 4.5              | - 44.4%                               | - 18.3%                    | 137              | + 22.3%                  | - 18.0%                    |  |
| \$300,001 and Above    | 1,581             | - 20.6%                  | - 23.0%                    | 4.0              | - 47.4%                               | - 11.7%                    | 459              | + 41.2%                  | - 13.7%                    |  |
| Total                  | 2,553             | - 27.3%                  | - 23.1%                    | 4.0              | - 41.2%                               | - 10.2%                    | 760              | + 4.7%                   | - 15.2%                    |  |

## Kannapolis, NC

|                        | Total<br>Showings |                          |                            | (                | Buyer Interest<br>(Showings/Listings) |                            |                  | Managed<br>Listings      |                            |  |
|------------------------|-------------------|--------------------------|----------------------------|------------------|---------------------------------------|----------------------------|------------------|--------------------------|----------------------------|--|
| Price Range            | December<br>2022  | Year-Over-Year<br>Change | Month-Over-Month<br>Change | December<br>2022 | Year-Over-Year<br>Change              | Month-Over-Month<br>Change | December<br>2022 | Year-Over-Year<br>Change | Month-Over-Month<br>Change |  |
| \$100,000 and Below    | 16                | + 45.5%                  | + 100.0%                   | 2.5              | + 92.3%                               | + 350.0%                   | 10               | - 37.5%                  | - 23.1%                    |  |
| \$100,001 to \$200,000 | 132               | - 75.0%                  | - 61.4%                    | 7.1              | - 42.3%                               | - 35.9%                    | 21               | - 56.3%                  | - 38.2%                    |  |
| \$200,001 to \$300,000 | 582               | - 7.9%                   | 0.0%                       | 7.3              | - 36.0%                               | + 10.5%                    | 83               | + 43.1%                  | - 7.8%                     |  |
| \$300,001 and Above    | 318               | + 30.3%                  | + 2.9%                     | 4.6              | - 39.5%                               | + 28.5%                    | 77               | + 102.6%                 | - 20.6%                    |  |
| Total                  | 1,048             | - 26.0%                  | - 15.6%                    | 6.1              | - 40.8%                               | + 3.9%                     | 191              | + 19.4%                  | - 18.4%                    |  |

## Lake Norman

|                        | Total<br>Showings |                          |                            | (                | Buyer Inte<br>Showings/L |                            | Managed<br>Listings |                          |                            |
|------------------------|-------------------|--------------------------|----------------------------|------------------|--------------------------|----------------------------|---------------------|--------------------------|----------------------------|
| Price Range            | December<br>2022  | Year-Over-Year<br>Change | Month-Over-Month<br>Change | December<br>2022 | Year-Over-Year<br>Change | Month-Over-Month<br>Change | December<br>2022    | Year-Over-Year<br>Change | Month-Over-Month<br>Change |
| \$100,000 and Below    | 22                | 0.0%                     | + 29.4%                    | 0.7              | + 75.0%                  | + 49.4%                    | 43                  | - 43.4%                  | - 6.5%                     |
| \$100,001 to \$200,000 | 60                | + 42.9%                  | - 51.2%                    | 3.3              | + 94.1%                  | - 39.9%                    | 27                  | - 25.0%                  | - 15.6%                    |
| \$200,001 to \$300,000 | 84                | - 63.2%                  | - 43.2%                    | 3.1              | - 49.2%                  | - 28.7%                    | 34                  | - 33.3%                  | - 19.0%                    |
| \$300,001 and Above    | 1,580             | - 25.4%                  | - 25.6%                    | 4.5              | - 44.4%                  | - 15.6%                    | 390                 | + 20.0%                  | - 12.2%                    |
| Total                  | 1,746             | - 27.6%                  | - 27.6%                    | 4.2              | - 39.1%                  | - 17.2%                    | 494                 | + 1.2%                   | - 12.4%                    |

## Lake Wylie

|                        | Total<br>Showings |                          |                            | (                | Buyer Interest<br>(Showings/Listings) |                            |                  | Managed<br>Listings      |                            |  |
|------------------------|-------------------|--------------------------|----------------------------|------------------|---------------------------------------|----------------------------|------------------|--------------------------|----------------------------|--|
| Price Range            | December<br>2022  | Year-Over-Year<br>Change | Month-Over-Month<br>Change | December<br>2022 | Year-Over-Year<br>Change              | Month-Over-Month<br>Change | December<br>2022 | Year-Over-Year<br>Change | Month-Over-Month<br>Change |  |
| \$100,000 and Below    | 4                 | - 91.7%                  | + 100.0%                   | 0.6              | - 62.5%                               | + 185.7%                   | 13               | - 67.5%                  | - 18.8%                    |  |
| \$100,001 to \$200,000 | 7                 | - 58.8%                  | - 50.0%                    | 0.9              | 0.0%                                  | - 21.3%                    | 14               | - 22.2%                  | - 12.5%                    |  |
| \$200,001 to \$300,000 | 75                | - 49.7%                  | + 150.0%                   | 4.6              | - 32.4%                               | + 136.0%                   | 24               | - 25.0%                  | + 4.3%                     |  |
| \$300,001 and Above    | 769               | - 29.8%                  | - 18.1%                    | 4.5              | - 45.8%                               | - 2.2%                     | 192              | + 22.3%                  | - 17.2%                    |  |
| Total                  | 855               | - 34.7%                  | - 13.2%                    | 4.2              | - 40.8%                               | + 2.7%                     | 243              | - 1.6%                   | - 15.3%                    |  |

## Lancaster County, SC

|                        | Total<br>Showings |                          | (                          | Buyer Interest<br>(Showings/Listings) |                          |                            | Managed<br>Listings |                          |                            |
|------------------------|-------------------|--------------------------|----------------------------|---------------------------------------|--------------------------|----------------------------|---------------------|--------------------------|----------------------------|
| Price Range            | December<br>2022  | Year-Over-Year<br>Change | Month-Over-Month<br>Change | December<br>2022                      | Year-Over-Year<br>Change | Month-Over-Month<br>Change | December<br>2022    | Year-Over-Year<br>Change | Month-Over-Month<br>Change |
| \$100,000 and Below    | 21                | - 70.4%                  | - 4.5%                     | 1.0                                   | - 73.7%                  | - 14.3%                    | 30                  | - 26.8%                  | + 3.4%                     |
| \$100,001 to \$200,000 | 196               | - 38.8%                  | - 37.8%                    | 3.8                                   | - 25.5%                  | - 24.3%                    | 63                  | - 4.5%                   | - 14.9%                    |
| \$200,001 to \$300,000 | 314               | - 5.1%                   | + 46.7%                    | 4.3                                   | - 28.3%                  | + 58.1%                    | 83                  | + 25.8%                  | - 5.7%                     |
| \$300,001 and Above    | 854               | - 18.3%                  | - 18.6%                    | 4.2                                   | - 58.4%                  | - 9.8%                     | 231                 | + 61.5%                  | - 10.8%                    |
| Total                  | 1,385             | - 21.6%                  | - 13.4%                    | 4.0                                   | - 45.9%                  | - 4.4%                     | 407                 | + 28.8%                  | - 9.6%                     |

## **Lincoln County, NC**

|                        | Total<br>Showings |                          |                            | (                | Buyer Interest<br>(Showings/Listings) |                            |                  | Managed<br>Listings      |                            |  |
|------------------------|-------------------|--------------------------|----------------------------|------------------|---------------------------------------|----------------------------|------------------|--------------------------|----------------------------|--|
| Price Range            | December<br>2022  | Year-Over-Year<br>Change | Month-Over-Month<br>Change | December<br>2022 | Year-Over-Year<br>Change              | Month-Over-Month<br>Change | December<br>2022 | Year-Over-Year<br>Change | Month-Over-Month<br>Change |  |
| \$100,000 and Below    | 52                | + 173.7%                 | - 14.8%                    | 2.0              | + 400.0%                              | - 37.9%                    | 42               | - 44.0%                  | - 12.5%                    |  |
| \$100,001 to \$200,000 | 118               | - 51.6%                  | - 57.9%                    | 3.8              | - 30.9%                               | - 48.7%                    | 37               | - 31.5%                  | - 15.9%                    |  |
| \$200,001 to \$300,000 | 313               | - 9.0%                   | + 8.7%                     | 5.6              | - 41.7%                               | + 21.7%                    | 61               | + 27.1%                  | - 9.0%                     |  |
| \$300,001 and Above    | 872               | + 28.2%                  | - 9.1%                     | 4.8              | - 36.0%                               | - 2.3%                     | 201              | + 47.8%                  | - 8.6%                     |  |
| Total                  | 1,355             | + 5.3%                   | - 14.7%                    | 4.7              | - 29.9%                               | - 7.2%                     | 341              | + 8.9%                   | - 10.0%                    |  |

## Lincolnton, NC

|                        | Total<br>Showings |                          |                            | (                | Buyer Interest<br>(Showings/Listings) |                            |                  | Managed<br>Listings      |                            |  |
|------------------------|-------------------|--------------------------|----------------------------|------------------|---------------------------------------|----------------------------|------------------|--------------------------|----------------------------|--|
| Price Range            | December<br>2022  | Year-Over-Year<br>Change | Month-Over-Month<br>Change | December<br>2022 | Year-Over-Year<br>Change              | Month-Over-Month<br>Change | December<br>2022 | Year-Over-Year<br>Change | Month-Over-Month<br>Change |  |
| \$100,000 and Below    | 21                | + 16.7%                  | - 63.8%                    | 1.6              | - 27.3%                               | - 64.5%                    | 17               | - 43.3%                  | - 22.7%                    |  |
| \$100,001 to \$200,000 | 61                | - 64.1%                  | - 63.9%                    | 3.3              | - 57.1%                               | - 58.6%                    | 20               | - 13.0%                  | - 13.0%                    |  |
| \$200,001 to \$300,000 | 195               | - 25.0%                  | + 25.8%                    | 5.0              | - 52.4%                               | + 32.7%                    | 40               | + 21.2%                  | - 2.4%                     |  |
| \$300,001 and Above    | 160               | + 97.5%                  | - 34.4%                    | 3.8              | - 19.1%                               | - 30.3%                    | 47               | + 56.7%                  | - 9.6%                     |  |
| Total                  | 437               | - 17.4%                  | - 30.2%                    | 4.0              | - 48.1%                               | - 24.1%                    | 124              | + 6.9%                   | - 10.1%                    |  |

## **Matthews**, NC

|                        | Total<br>Showings |                          |                            | (                | Buyer Interest<br>(Showings/Listings) |                            |                  | Managed<br>Listings      |                            |  |
|------------------------|-------------------|--------------------------|----------------------------|------------------|---------------------------------------|----------------------------|------------------|--------------------------|----------------------------|--|
| Price Range            | December<br>2022  | Year-Over-Year<br>Change | Month-Over-Month<br>Change | December<br>2022 | Year-Over-Year<br>Change              | Month-Over-Month<br>Change | December<br>2022 | Year-Over-Year<br>Change | Month-Over-Month<br>Change |  |
| \$100,000 and Below    | 0                 | - 100.0%                 | - 100.0%                   | 0.0              | - 100.0%                              | - 100.0%                   | 2                | 0.0%                     | 0.0%                       |  |
| \$100,001 to \$200,000 | 2                 | - 50.0%                  | - 33.3%                    | 0.7              | - 12.5%                               | - 33.3%                    | 3                | - 40.0%                  | 0.0%                       |  |
| \$200,001 to \$300,000 | 111               | - 53.4%                  | + 6.7%                     | 10.3             | - 52.3%                               | + 54.5%                    | 11               | - 15.4%                  | - 35.3%                    |  |
| \$300,001 and Above    | 1,012             | - 15.7%                  | - 13.2%                    | 8.5              | - 39.7%                               | + 12.5%                    | 140              | + 37.3%                  | - 21.3%                    |  |
| Total                  | 1,125             | - 22.0%                  | - 11.9%                    | 8.3              | - 41.1%                               | + 14.2%                    | 156              | + 27.9%                  | - 22.0%                    |  |

## **Mecklenburg County, NC**

|                        | Total<br>Showings |                          |                            | (9               | Buyer Inte<br>Showings/L |                            | Managed<br>Listings |                          |                            |
|------------------------|-------------------|--------------------------|----------------------------|------------------|--------------------------|----------------------------|---------------------|--------------------------|----------------------------|
| Price Range            | December<br>2022  | Year-Over-Year<br>Change | Month-Over-Month<br>Change | December<br>2022 | Year-Over-Year<br>Change | Month-Over-Month<br>Change | December<br>2022    | Year-Over-Year<br>Change | Month-Over-Month<br>Change |
| \$100,000 and Below    | 25                | - 54.5%                  | - 56.1%                    | 1.0              | - 23.1%                  | - 53.2%                    | 37                  | - 41.3%                  | - 17.8%                    |
| \$100,001 to \$200,000 | 817               | - 60.2%                  | - 7.9%                     | 7.0              | - 40.2%                  | + 10.5%                    | 122                 | - 34.8%                  | - 17.6%                    |
| \$200,001 to \$300,000 | 3,167             | - 52.0%                  | - 12.9%                    | 7.5              | - 51.6%                  | + 2.3%                     | 451                 | - 5.5%                   | - 14.4%                    |
| \$300,001 and Above    | 12,240            | - 23.1%                  | - 15.8%                    | 6.1              | - 45.5%                  | + 1.1%                     | 2,220               | + 36.4%                  | - 17.7%                    |
| Total                  | 16,249            | - 34.0%                  | - 15.0%                    | 6.3              | - 47.1%                  | + 1.7%                     | 2,830               | + 20.2%                  | - 17.2%                    |

## Monroe, NC

|                        | Total<br>Showings |                          |                            | (                | Buyer Interest<br>(Showings/Listings) |                            |                  | Managed<br>Listings      |                            |  |
|------------------------|-------------------|--------------------------|----------------------------|------------------|---------------------------------------|----------------------------|------------------|--------------------------|----------------------------|--|
| Price Range            | December<br>2022  | Year-Over-Year<br>Change | Month-Over-Month<br>Change | December<br>2022 | Year-Over-Year<br>Change              | Month-Over-Month<br>Change | December<br>2022 | Year-Over-Year<br>Change | Month-Over-Month<br>Change |  |
| \$100,000 and Below    | 16                | + 700.0%                 | + 100.0%                   | 0.3              | _                                     | - 10.0%                    | 13               | + 30.0%                  | + 8.3%                     |  |
| \$100,001 to \$200,000 | 165               | - 10.3%                  | - 11.3%                    | 7.5              | - 24.2%                               | + 0.8%                     | 24               | - 17.2%                  | - 14.3%                    |  |
| \$200,001 to \$300,000 | 328               | + 3.1%                   | + 24.7%                    | 6.7              | - 46.0%                               | + 14.6%                    | 51               | + 82.1%                  | + 8.5%                     |  |
| \$300,001 and Above    | 683               | - 7.5%                   | + 11.6%                    | 4.5              | - 44.4%                               | + 17.9%                    | 165              | + 41.0%                  | - 8.8%                     |  |
| Total                  | 1,192             | - 4.0%                   | + 11.5%                    | 5.1              | - 41.4%                               | + 13.6%                    | 253              | + 37.5%                  | - 5.6%                     |  |

## **Montgomery County, NC**

|                        |                  | Total<br>Showin          |                            | (9               | Buyer Inte<br>Showings/L |                            | Managed<br>Listings |                          |                            |
|------------------------|------------------|--------------------------|----------------------------|------------------|--------------------------|----------------------------|---------------------|--------------------------|----------------------------|
| Price Range            | December<br>2022 | Year-Over-Year<br>Change | Month-Over-Month<br>Change | December<br>2022 | Year-Over-Year<br>Change | Month-Over-Month<br>Change | December<br>2022    | Year-Over-Year<br>Change | Month-Over-Month<br>Change |
| \$100,000 and Below    | 29               | - 17.1%                  | - 17.1%                    | 0.6              | - 40.0%                  | - 27.6%                    | 77                  | - 3.8%                   | - 4.9%                     |
| \$100,001 to \$200,000 | 43               | - 4.4%                   | - 36.8%                    | 1.6              | 0.0%                     | - 17.0%                    | 37                  | + 5.7%                   | - 14.0%                    |
| \$200,001 to \$300,000 | 20               | - 37.5%                  | - 23.1%                    | 1.5              | - 48.3%                  | - 24.1%                    | 13                  | 0.0%                     | - 7.1%                     |
| \$300,001 and Above    | 38               | - 49.3%                  | - 44.1%                    | 1.7              | - 48.5%                  | - 15.9%                    | 25                  | - 19.4%                  | - 21.9%                    |
| Total                  | 130              | - 30.5%                  | - 34.0%                    | 1.2              | - 40.0%                  | - 21.0%                    | 152                 | - 4.4%                   | - 10.6%                    |

## **Mooresville, NC**

|                        | Total<br>Showings |                          |                            | (                | Buyer Inte<br>Showings/L |                            | Managed<br>Listings |                          |                            |
|------------------------|-------------------|--------------------------|----------------------------|------------------|--------------------------|----------------------------|---------------------|--------------------------|----------------------------|
| Price Range            | December<br>2022  | Year-Over-Year<br>Change | Month-Over-Month<br>Change | December<br>2022 | Year-Over-Year<br>Change | Month-Over-Month<br>Change | December<br>2022    | Year-Over-Year<br>Change | Month-Over-Month<br>Change |
| \$100,000 and Below    | 27                | + 350.0%                 | + 575.0%                   | 4.5              | + 1,400.0%               |                            | 12                  | - 57.1%                  | - 7.7%                     |
| \$100,001 to \$200,000 | 25                | - 83.7%                  | + 66.7%                    | 2.9              | - 62.8%                  | + 53.3%                    | 10                  | - 67.7%                  | 0.0%                       |
| \$200,001 to \$300,000 | 161               | - 66.3%                  | - 39.2%                    | 5.4              | - 52.6%                  | - 14.6%                    | 34                  | - 33.3%                  | - 27.7%                    |
| \$300,001 and Above    | 1,213             | - 19.3%                  | - 23.1%                    | 4.9              | - 42.4%                  | - 8.6%                     | 271                 | + 27.8%                  | - 16.6%                    |
| Total                  | 1,426             | - 33.4%                  | - 23.4%                    | 4.9              | - 43.0%                  | - 8.1%                     | 327                 | + 1.6%                   | - 17.2%                    |

## **Rock Hill, SC**

|                        |                  | Total<br>Showings        |                            |                  | Buyer Inte<br>Showings/L |                            | Managed<br>Listings |                          |                            |
|------------------------|------------------|--------------------------|----------------------------|------------------|--------------------------|----------------------------|---------------------|--------------------------|----------------------------|
| Price Range            | December<br>2022 | Year-Over-Year<br>Change | Month-Over-Month<br>Change | December<br>2022 | Year-Over-Year<br>Change | Month-Over-Month<br>Change | December<br>2022    | Year-Over-Year<br>Change | Month-Over-Month<br>Change |
| \$100,000 and Below    | 34               | - 47.7%                  | + 30.8%                    | 3.0              | - 52.4%                  | + 62.5%                    | 24                  | - 22.6%                  | - 7.7%                     |
| \$100,001 to \$200,000 | 216              | - 57.9%                  | - 18.2%                    | 5.3              | - 44.2%                  | - 2.3%                     | 44                  | - 29.0%                  | - 15.4%                    |
| \$200,001 to \$300,000 | 562              | - 45.3%                  | - 21.0%                    | 5.8              | - 56.1%                  | - 8.8%                     | 99                  | + 19.3%                  | - 12.4%                    |
| \$300,001 and Above    | 799              | + 0.3%                   | - 2.9%                     | 5.8              | - 40.2%                  | + 11.2%                    | 158                 | + 62.9%                  | - 10.7%                    |
| Total                  | 1,611            | - 32.9%                  | - 11.7%                    | 5.6              | - 48.1%                  | + 2.1%                     | 325                 | + 19.0%                  | - 11.7%                    |

## Salisbury, NC

|                        | Total<br>Showings |                          |                            | (                | Buyer Inte<br>Showings/L |                            | Managed<br>Listings |                          |                            |
|------------------------|-------------------|--------------------------|----------------------------|------------------|--------------------------|----------------------------|---------------------|--------------------------|----------------------------|
| Price Range            | December<br>2022  | Year-Over-Year<br>Change | Month-Over-Month<br>Change | December<br>2022 | Year-Over-Year<br>Change | Month-Over-Month<br>Change | December<br>2022    | Year-Over-Year<br>Change | Month-Over-Month<br>Change |
| \$100,000 and Below    | 79                | - 27.5%                  | + 88.1%                    | 3.9              | + 25.8%                  | + 85.3%                    | 32                  | - 45.8%                  | - 13.5%                    |
| \$100,001 to \$200,000 | 292               | + 23.2%                  | - 7.0%                     | 6.2              | + 8.8%                   | - 2.1%                     | 51                  | + 10.9%                  | - 5.6%                     |
| \$200,001 to \$300,000 | 394               | - 28.0%                  | + 0.3%                     | 4.6              | - 51.6%                  | + 0.8%                     | 95                  | + 53.2%                  | - 2.1%                     |
| \$300,001 and Above    | 307               | + 55.1%                  | - 10.5%                    | 3.8              | - 25.5%                  | - 5.7%                     | 89                  | + 81.6%                  | - 10.1%                    |
| Total                  | 1,072             | - 1.7%                   | - 1.8%                     | 4.6              | - 27.0%                  | + 1.2%                     | 267                 | + 23.6%                  | - 7.0%                     |

## **Stanly County, NC**

|                        | Total<br>Showings |                          |                            | (                | Buyer Interest<br>(Showings/Listings) |                            |                  | Managed<br>Listings      |                            |  |
|------------------------|-------------------|--------------------------|----------------------------|------------------|---------------------------------------|----------------------------|------------------|--------------------------|----------------------------|--|
| Price Range            | December<br>2022  | Year-Over-Year<br>Change | Month-Over-Month<br>Change | December<br>2022 | Year-Over-Year<br>Change              | Month-Over-Month<br>Change | December<br>2022 | Year-Over-Year<br>Change | Month-Over-Month<br>Change |  |
| \$100,000 and Below    | 11                | - 80.7%                  | - 42.1%                    | 1.4              | - 57.6%                               | - 16.0%                    | 14               | - 51.7%                  | - 22.2%                    |  |
| \$100,001 to \$200,000 | 181               | - 46.4%                  | - 18.8%                    | 3.8              | - 44.1%                               | - 5.7%                     | 54               | - 14.3%                  | - 10.0%                    |  |
| \$200,001 to \$300,000 | 175               | + 12.9%                  | - 22.6%                    | 2.5              | - 45.7%                               | - 13.9%                    | 76               | + 100.0%                 | - 12.6%                    |  |
| \$300,001 and Above    | 221               | + 18.8%                  | - 19.6%                    | 3.0              | - 28.6%                               | - 12.7%                    | 95               | + 43.9%                  | - 12.8%                    |  |
| Total                  | 588               | - 20.1%                  | - 20.9%                    | 3.0              | - 41.2%                               | - 10.5%                    | 239              | + 21.9%                  | - 12.8%                    |  |

## Statesville, NC

|                        | Total<br>Showings |                          |                            | (                | Buyer Interest<br>(Showings/Listings) |                            |                  | Managed<br>Listings      |                            |  |
|------------------------|-------------------|--------------------------|----------------------------|------------------|---------------------------------------|----------------------------|------------------|--------------------------|----------------------------|--|
| Price Range            | December<br>2022  | Year-Over-Year<br>Change | Month-Over-Month<br>Change | December<br>2022 | Year-Over-Year<br>Change              | Month-Over-Month<br>Change | December<br>2022 | Year-Over-Year<br>Change | Month-Over-Month<br>Change |  |
| \$100,000 and Below    | 52                | - 54.0%                  | - 17.5%                    | 1.9              | - 9.5%                                | + 10.7%                    | 52               | - 56.3%                  | - 21.2%                    |  |
| \$100,001 to \$200,000 | 244               | - 30.3%                  | + 0.8%                     | 5.6              | - 23.3%                               | + 17.5%                    | 49               | - 25.8%                  | - 18.3%                    |  |
| \$200,001 to \$300,000 | 330               | + 26.0%                  | - 30.7%                    | 3.9              | - 30.4%                               | - 21.6%                    | 89               | + 85.4%                  | - 13.6%                    |  |
| \$300,001 and Above    | 232               | - 12.5%                  | - 21.4%                    | 2.3              | - 57.4%                               | - 15.3%                    | 126              | + 68.0%                  | - 3.8%                     |  |
| Total                  | 858               | - 13.3%                  | - 20.3%                    | 3.3              | - 35.3%                               | - 10.4%                    | 316              | + 2.6%                   | - 12.2%                    |  |

## **Union County, NC**

|                        | Total<br>Showings |                          |                            | (                | Buyer Inte<br>Showings/L |                            | Managed<br>Listings |                          |                            |
|------------------------|-------------------|--------------------------|----------------------------|------------------|--------------------------|----------------------------|---------------------|--------------------------|----------------------------|
| Price Range            | December<br>2022  | Year-Over-Year<br>Change | Month-Over-Month<br>Change | December<br>2022 | Year-Over-Year<br>Change | Month-Over-Month<br>Change | December<br>2022    | Year-Over-Year<br>Change | Month-Over-Month<br>Change |
| \$100,000 and Below    | 18                | + 200.0%                 | + 38.5%                    | 0.3              | + 50.0%                  | - 24.6%                    | 25                  | + 8.7%                   | - 3.8%                     |
| \$100,001 to \$200,000 | 240               | - 15.5%                  | - 1.2%                     | 6.9              | 0.0%                     | + 33.0%                    | 39                  | - 37.1%                  | - 27.8%                    |
| \$200,001 to \$300,000 | 618               | - 19.4%                  | + 11.4%                    | 6.7              | - 37.4%                  | + 8.2%                     | 104                 | + 14.3%                  | - 1.9%                     |
| \$300,001 and Above    | 2,761             | - 17.5%                  | - 14.6%                    | 5.7              | - 48.6%                  | + 1.2%                     | 549                 | + 41.1%                  | - 17.4%                    |
| Total                  | 3,637             | - 17.4%                  | - 10.1%                    | 5.7              | - 44.7%                  | + 4.1%                     | 717                 | + 26.9%                  | - 15.7%                    |