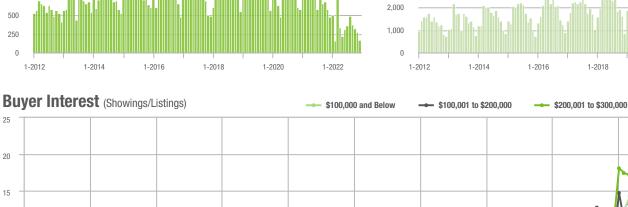

#### Buyer Interest (Showings/Listings) \$100,000 and Below - \$100,001 to \$200,000 - \$200,001 to \$300,000 \$300,001 and Above 40 30 20 10 0 1-2013 1-2014 1-2015 1-2016 1-2019 1-2022 1-2012 1-2017 1-2018 1-2020 1-2021