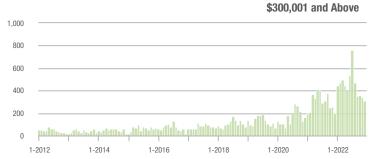

## **Alexander County, NC**

|                        | Total<br>Showings |                          |                            | (9               | Buyer Interest<br>(Showings/Listings) |                            |                  | Managed<br>Listings      |                            |  |
|------------------------|-------------------|--------------------------|----------------------------|------------------|---------------------------------------|----------------------------|------------------|--------------------------|----------------------------|--|
| Price Range            | December<br>2022  | Year-Over-Year<br>Change | Month-Over-Month<br>Change | December<br>2022 | Year-Over-Year<br>Change              | Month-Over-Month<br>Change | December<br>2022 | Year-Over-Year<br>Change | Month-Over-Month<br>Change |  |
| \$100,000 and Below    | 17                | - 72.6%                  | - 22.7%                    | 1.3              | - 68.3%                               | - 28.1%                    | 22               | - 42.1%                  | + 10.0%                    |  |
| \$100,001 to \$200,000 | 31                | - 70.2%                  | - 18.4%                    | 2.5              | - 51.0%                               | - 12.2%                    | 15               | - 42.3%                  | - 6.3%                     |  |
| \$200,001 to \$300,000 | 59                | - 51.2%                  | - 47.8%                    | 4.5              | - 36.6%                               | - 20.3%                    | 14               | - 33.3%                  | - 36.4%                    |  |
| \$300,001 and Above    | 80                | - 14.9%                  | + 1.3%                     | 2.7              | - 32.5%                               | + 4.1%                     | 37               | + 23.3%                  | - 2.6%                     |  |
| Total                  | 187               | - 50.9%                  | - 25.8%                    | 2.7              | - 46.0%                               | - 18.4%                    | 88               | - 23.5%                  | - 8.3%                     |  |

## **Anson County, NC**

|                        | Total<br>Showings |                          |                            | (9               | Buyer Interest<br>(Showings/Listings) |                            |                  | Managed<br>Listings      |                            |  |
|------------------------|-------------------|--------------------------|----------------------------|------------------|---------------------------------------|----------------------------|------------------|--------------------------|----------------------------|--|
| Price Range            | December<br>2022  | Year-Over-Year<br>Change | Month-Over-Month<br>Change | December<br>2022 | Year-Over-Year<br>Change              | Month-Over-Month<br>Change | December<br>2022 | Year-Over-Year<br>Change | Month-Over-Month<br>Change |  |
| \$100,000 and Below    | 19                | - 34.5%                  | - 45.7%                    | 1.3              | - 23.5%                               | - 53.7%                    | 19               | - 36.7%                  | - 9.5%                     |  |
| \$100,001 to \$200,000 | 27                | - 70.0%                  | + 22.7%                    | 1.6              | - 62.8%                               | + 48.0%                    | 20               | - 20.0%                  | - 9.1%                     |  |
| \$200,001 to \$300,000 | 29                | - 38.3%                  | - 23.7%                    | 3.1              | - 47.5%                               | - 1.8%                     | 10               | + 25.0%                  | - 23.1%                    |  |
| \$300,001 and Above    | 13                | - 35.0%                  | + 116.7%                   | 1.3              | - 45.8%                               | + 66.7%                    | 15               | + 25.0%                  | 0.0%                       |  |
| Total                  | 88                | - 52.7%                  | - 12.9%                    | 1.8              | - 48.6%                               | - 8.9%                     | 64               | - 14.7%                  | - 9.9%                     |  |

## **Cabarrus County, NC**

|                        | Total<br>Showings |                          |                            | (                | Buyer Interest<br>(Showings/Listings) |                            |                  | Managed<br>Listings      |                            |  |
|------------------------|-------------------|--------------------------|----------------------------|------------------|---------------------------------------|----------------------------|------------------|--------------------------|----------------------------|--|
| Price Range            | December<br>2022  | Year-Over-Year<br>Change | Month-Over-Month<br>Change | December<br>2022 | Year-Over-Year<br>Change              | Month-Over-Month<br>Change | December<br>2022 | Year-Over-Year<br>Change | Month-Over-Month<br>Change |  |
| \$100,000 and Below    | 27                | - 25.0%                  | - 69.7%                    | 1.3              | - 13.3%                               | - 64.1%                    | 29               | - 25.6%                  | - 12.1%                    |  |
| \$100,001 to \$200,000 | 284               | - 67.2%                  | - 20.2%                    | 6.2              | - 50.8%                               | - 14.6%                    | 51               | - 39.3%                  | - 8.9%                     |  |
| \$200,001 to \$300,000 | 1,105             | - 32.6%                  | - 10.2%                    | 7.0              | - 46.2%                               | - 3.3%                     | 166              | + 24.8%                  | - 6.7%                     |  |
| \$300,001 and Above    | 2,332             | - 13.7%                  | - 7.1%                     | 5.6              | - 55.2%                               | + 3.1%                     | 458              | + 77.5%                  | - 12.3%                    |  |
| Total                  | 3,748             | - 28.5%                  | - 10.5%                    | 5.9              | - 50.8%                               | - 1.3%                     | 704              | + 37.0%                  | - 10.8%                    |  |

## **Charlotte MSA**

|                        | Total<br>Showings |                          |                            | (                | Buyer Interest<br>(Showings/Listings) |                            |                  | Managed<br>Listings      |                            |  |
|------------------------|-------------------|--------------------------|----------------------------|------------------|---------------------------------------|----------------------------|------------------|--------------------------|----------------------------|--|
| Price Range            | December<br>2022  | Year-Over-Year<br>Change | Month-Over-Month<br>Change | December<br>2022 | Year-Over-Year<br>Change              | Month-Over-Month<br>Change | December<br>2022 | Year-Over-Year<br>Change | Month-Over-Month<br>Change |  |
| \$100,000 and Below    | 555               | - 14.9%                  | - 0.7%                     | 2.1              | + 5.0%                                | + 2.4%                     | 386              | - 34.0%                  | - 9.8%                     |  |
| \$100,001 to \$200,000 | 3,327             | - 46.7%                  | - 19.7%                    | 5.7              | - 32.9%                               | - 2.7%                     | 656              | - 22.5%                  | - 16.3%                    |  |
| \$200,001 to \$300,000 | 8,573             | - 38.7%                  | - 9.9%                     | 6.1              | - 50.8%                               | - 0.6%                     | 1,525            | + 17.9%                  | - 9.7%                     |  |
| \$300,001 and Above    | 23,353            | - 18.1%                  | - 14.8%                    | 5.5              | - 47.6%                               | - 1.6%                     | 4,722            | + 44.6%                  | - 14.9%                    |  |
| Total                  | 35,808            | - 27.5%                  | - 14.0%                    | 5.5              | - 45.5%                               | - 1.5%                     | 7,289            | + 21.7%                  | - 13.7%                    |  |

## **Chester County, SC**

|                        | Total<br>Showings |                          |                            | (                | Buyer Interest<br>(Showings/Listings) |                            |                  | Managed<br>Listings      |                            |  |
|------------------------|-------------------|--------------------------|----------------------------|------------------|---------------------------------------|----------------------------|------------------|--------------------------|----------------------------|--|
| Price Range            | December<br>2022  | Year-Over-Year<br>Change | Month-Over-Month<br>Change | December<br>2022 | Year-Over-Year<br>Change              | Month-Over-Month<br>Change | December<br>2022 | Year-Over-Year<br>Change | Month-Over-Month<br>Change |  |
| \$100,000 and Below    | 72                | + 1.4%                   | + 71.4%                    | 2.6              | + 13.0%                               | + 85.3%                    | 37               | - 30.2%                  | - 7.5%                     |  |
| \$100,001 to \$200,000 | 71                | - 52.7%                  | + 18.3%                    | 2.4              | - 58.6%                               | + 26.5%                    | 32               | - 3.0%                   | - 5.9%                     |  |
| \$200,001 to \$300,000 | 56                | - 42.9%                  | - 31.7%                    | 2.7              | - 53.4%                               | - 24.3%                    | 23               | + 9.5%                   | - 11.5%                    |  |
| \$300,001 and Above    | 40                | - 61.2%                  | + 8.1%                     | 1.9              | - 73.2%                               | - 15.6%                    | 19               | 0.0%                     | - 5.0%                     |  |
| Total                  | 239               | - 43.4%                  | + 8.1%                     | 2.4              | - 50.0%                               | + 11.7%                    | 111              | - 11.9%                  | - 7.5%                     |  |

## **Chesterfield County, SC**

|                        | Total<br>Showings |                          |                            | (9               | Buyer Interest<br>(Showings/Listings) |                            |                  | Managed<br>Listings      |                            |  |
|------------------------|-------------------|--------------------------|----------------------------|------------------|---------------------------------------|----------------------------|------------------|--------------------------|----------------------------|--|
| Price Range            | December<br>2022  | Year-Over-Year<br>Change | Month-Over-Month<br>Change | December<br>2022 | Year-Over-Year<br>Change              | Month-Over-Month<br>Change | December<br>2022 | Year-Over-Year<br>Change | Month-Over-Month<br>Change |  |
| \$100,000 and Below    | 1                 | - 90.0%                  | - 75.0%                    | 0.3              | - 87.0%                               | - 25.0%                    | 7                | - 30.0%                  | 0.0%                       |  |
| \$100,001 to \$200,000 | 22                | - 29.0%                  | - 15.4%                    | 2.4              | - 4.0%                                | - 31.6%                    | 9                | - 43.8%                  | + 12.5%                    |  |
| \$200,001 to \$300,000 | 10                | - 61.5%                  | - 47.4%                    | 1.8              | - 40.0%                               | - 37.5%                    | 9                | - 55.0%                  | - 10.0%                    |  |
| \$300,001 and Above    | 2                 | - 88.2%                  | - 75.0%                    | 2.0              | - 64.9%                               | - 25.0%                    | 1                | - 83.3%                  | - 66.7%                    |  |
| Total                  | 35                | - 58.3%                  | - 38.6%                    | 1.8              | - 40.0%                               | - 33.3%                    | 26               | - 50.0%                  | - 7.1%                     |  |

## **Cleveland County, NC**

|                        | Total<br>Showings |                          |                            | (6               | Buyer Interest<br>(Showings/Listings) |                            |                  | Managed<br>Listings      |                            |  |
|------------------------|-------------------|--------------------------|----------------------------|------------------|---------------------------------------|----------------------------|------------------|--------------------------|----------------------------|--|
| Price Range            | December<br>2022  | Year-Over-Year<br>Change | Month-Over-Month<br>Change | December<br>2022 | Year-Over-Year<br>Change              | Month-Over-Month<br>Change | December<br>2022 | Year-Over-Year<br>Change | Month-Over-Month<br>Change |  |
| \$100,000 and Below    | 122               | - 14.7%                  | - 21.8%                    | 3.9              | + 8.3%                                | + 2.6%                     | 51               | - 40.0%                  | - 17.7%                    |  |
| \$100,001 to \$200,000 | 282               | - 38.4%                  | - 25.6%                    | 3.4              | - 40.4%                               | - 15.8%                    | 88               | - 6.4%                   | - 16.2%                    |  |
| \$200,001 to \$300,000 | 268               | + 8.1%                   | - 23.2%                    | 3.2              | - 38.5%                               | - 14.5%                    | 90               | + 73.1%                  | - 15.1%                    |  |
| \$300,001 and Above    | 205               | - 41.9%                  | - 4.7%                     | 2.6              | - 55.2%                               | + 2.3%                     | 84               | + 13.5%                  | - 9.7%                     |  |
| Total                  | 877               | - 27.0%                  | - 20.2%                    | 3.2              | - 38.5%                               | - 9.9%                     | 313              | + 2.6%                   | - 14.5%                    |  |

# **City of Charlotte, NC**

|                        | Total<br>Showings |                          |                            | (9               | Buyer Interest<br>(Showings/Listings) |                            |                  | Managed<br>Listings      |                            |  |
|------------------------|-------------------|--------------------------|----------------------------|------------------|---------------------------------------|----------------------------|------------------|--------------------------|----------------------------|--|
| Price Range            | December<br>2022  | Year-Over-Year<br>Change | Month-Over-Month<br>Change | December<br>2022 | Year-Over-Year<br>Change              | Month-Over-Month<br>Change | December<br>2022 | Year-Over-Year<br>Change | Month-Over-Month<br>Change |  |
| \$100,000 and Below    | 22                | - 57.7%                  | - 59.3%                    | 1.0              | - 37.5%                               | - 56.9%                    | 33               | - 31.3%                  | - 13.2%                    |  |
| \$100,001 to \$200,000 | 816               | - 58.7%                  | - 7.2%                     | 8.2              | - 34.9%                               | + 13.0%                    | 104              | - 38.1%                  | - 18.8%                    |  |
| \$200,001 to \$300,000 | 2,851             | - 52.3%                  | - 15.2%                    | 7.4              | - 51.6%                               | + 0.9%                     | 412              | - 2.4%                   | - 15.6%                    |  |
| \$300,001 and Above    | 9,599             | - 24.0%                  | - 16.6%                    | 6.0              | - 46.4%                               | + 1.0%                     | 1,738            | + 37.9%                  | - 18.4%                    |  |
| Total                  | 13,288            | - 35.6%                  | - 15.9%                    | 6.3              | - 48.4%                               | + 1.5%                     | 2,287            | + 20.5%                  | - 17.9%                    |  |

## **Concord**, NC

|                        | Total<br>Showings |                          |                            | (                | Buyer Interest<br>(Showings/Listings) |                            |                  | Managed<br>Listings      |                            |  |
|------------------------|-------------------|--------------------------|----------------------------|------------------|---------------------------------------|----------------------------|------------------|--------------------------|----------------------------|--|
| Price Range            | December<br>2022  | Year-Over-Year<br>Change | Month-Over-Month<br>Change | December<br>2022 | Year-Over-Year<br>Change              | Month-Over-Month<br>Change | December<br>2022 | Year-Over-Year<br>Change | Month-Over-Month<br>Change |  |
| \$100,000 and Below    | 25                | + 92.3%                  | - 67.9%                    | 2.3              | + 130.0%                              | - 60.1%                    | 16               | - 20.0%                  | - 15.8%                    |  |
| \$100,001 to \$200,000 | 190               | - 58.6%                  | - 16.3%                    | 8.2              | - 35.9%                               | - 5.5%                     | 25               | - 43.2%                  | - 10.7%                    |  |
| \$200,001 to \$300,000 | 550               | - 45.9%                  | - 20.2%                    | 7.3              | - 46.7%                               | - 11.3%                    | 76               | - 2.6%                   | - 10.6%                    |  |
| \$300,001 and Above    | 1,393             | - 14.7%                  | - 8.2%                     | 5.8              | - 55.7%                               | + 0.6%                     | 260              | + 67.7%                  | - 11.6%                    |  |
| Total                  | 2,158             | - 30.9%                  | - 14.1%                    | 6.2              | - 50.8%                               | - 5.0%                     | 377              | + 26.9%                  | - 11.5%                    |  |

## **Davidson, NC**

|                        | Total<br>Showings |                          |                            | (9               | Buyer Interest<br>(Showings/Listings) |                            |                  | Managed<br>Listings      |                            |  |
|------------------------|-------------------|--------------------------|----------------------------|------------------|---------------------------------------|----------------------------|------------------|--------------------------|----------------------------|--|
| Price Range            | December<br>2022  | Year-Over-Year<br>Change | Month-Over-Month<br>Change | December<br>2022 | Year-Over-Year<br>Change              | Month-Over-Month<br>Change | December<br>2022 | Year-Over-Year<br>Change | Month-Over-Month<br>Change |  |
| \$100,000 and Below    | 0                 | 0.0%                     | 0.0%                       | 0.0              | 0.0%                                  | 0.0%                       | 0                | - 100.0%                 | 0.0%                       |  |
| \$100,001 to \$200,000 | 9                 | - 25.0%                  | - 25.0%                    | 8.0              | + 116.2%                              | + 33.3%                    | 2                | - 50.0%                  | - 50.0%                    |  |
| \$200,001 to \$300,000 | 18                | - 77.8%                  | - 30.8%                    | 3.6              | - 82.3%                               | - 30.8%                    | 6                | 0.0%                     | 0.0%                       |  |
| \$300,001 and Above    | 257               | - 24.6%                  | - 38.4%                    | 4.8              | - 37.7%                               | - 18.6%                    | 61               | + 15.1%                  | - 22.8%                    |  |
| Total                  | 284               | - 34.6%                  | - 37.6%                    | 4.7              | - 44.0%                               | - 18.8%                    | 69               | + 7.8%                   | - 22.5%                    |  |

## **Denver, NC**

|                        | Total<br>Showings |                          |                            | (                | Buyer Interest<br>(Showings/Listings) |                            |                  | Managed<br>Listings      |                            |  |
|------------------------|-------------------|--------------------------|----------------------------|------------------|---------------------------------------|----------------------------|------------------|--------------------------|----------------------------|--|
| Price Range            | December<br>2022  | Year-Over-Year<br>Change | Month-Over-Month<br>Change | December<br>2022 | Year-Over-Year<br>Change              | Month-Over-Month<br>Change | December<br>2022 | Year-Over-Year<br>Change | Month-Over-Month<br>Change |  |
| \$100,000 and Below    | 18                | + 80.0%                  | + 200.0%                   | 3.5              | + 337.5%                              | + 250.0%                   | 9                | - 64.0%                  | 0.0%                       |  |
| \$100,001 to \$200,000 | 22                | + 15.8%                  | - 76.3%                    | 2.4              | 0.0%                                  | - 71.1%                    | 10               | - 9.1%                   | - 16.7%                    |  |
| \$200,001 to \$300,000 | 83                | + 654.5%                 | + 23.9%                    | 8.8              | + 252.0%                              | - 2.5%                     | 12               | + 50.0%                  | + 20.0%                    |  |
| \$300,001 and Above    | 533               | - 6.2%                   | - 12.9%                    | 5.3              | - 39.8%                               | - 3.5%                     | 110              | + 31.0%                  | - 11.3%                    |  |
| Total                  | 656               | + 7.9%                   | - 15.7%                    | 5.3              | - 24.3%                               | - 8.7%                     | 141              | + 10.2%                  | - 9.0%                     |  |

## Fort Mill, SC

|                        |                  | Total<br>Showin          |                            | (                | Buyer Inte<br>Showings/L |                            | Managed<br>Listings |                          |                            |
|------------------------|------------------|--------------------------|----------------------------|------------------|--------------------------|----------------------------|---------------------|--------------------------|----------------------------|
| Price Range            | December<br>2022 | Year-Over-Year<br>Change | Month-Over-Month<br>Change | December<br>2022 | Year-Over-Year<br>Change | Month-Over-Month<br>Change | December<br>2022    | Year-Over-Year<br>Change | Month-Over-Month<br>Change |
| \$100,000 and Below    | 5                | + 400.0%                 | —                          | 1.7              | + 466.7%                 |                            | 3                   | - 25.0%                  | + 50.0%                    |
| \$100,001 to \$200,000 | 35               | - 72.9%                  | + 29.6%                    | 4.4              | - 65.1%                  | + 29.6%                    | 8                   | - 38.5%                  | - 11.1%                    |
| \$200,001 to \$300,000 | 147              | - 65.2%                  | - 45.1%                    | 6.1              | - 62.6%                  | - 31.4%                    | 25                  | - 10.7%                  | - 19.4%                    |
| \$300,001 and Above    | 945              | - 16.3%                  | - 11.8%                    | 6.1              | - 56.7%                  | - 8.7%                     | 164                 | + 69.1%                  | - 6.3%                     |
| Total                  | 1,132            | - 32.7%                  | - 17.1%                    | 6.0              | - 57.4%                  | - 12.8%                    | 200                 | + 40.8%                  | - 7.8%                     |

## **Gaston County, NC**

|                        | Total<br>Showings |                          |                            | (9               | Buyer Interest<br>(Showings/Listings) |                            |                  | Managed<br>Listings      |                            |  |
|------------------------|-------------------|--------------------------|----------------------------|------------------|---------------------------------------|----------------------------|------------------|--------------------------|----------------------------|--|
| Price Range            | December<br>2022  | Year-Over-Year<br>Change | Month-Over-Month<br>Change | December<br>2022 | Year-Over-Year<br>Change              | Month-Over-Month<br>Change | December<br>2022 | Year-Over-Year<br>Change | Month-Over-Month<br>Change |  |
| \$100,000 and Below    | 157               | - 4.8%                   | + 60.2%                    | 3.5              | + 34.6%                               | + 84.6%                    | 67               | - 35.0%                  | - 13.0%                    |  |
| \$100,001 to \$200,000 | 701               | - 29.8%                  | - 25.4%                    | 6.4              | - 13.5%                               | + 3.3%                     | 120              | - 16.7%                  | - 24.1%                    |  |
| \$200,001 to \$300,000 | 1,197             | - 11.2%                  | - 14.0%                    | 4.9              | - 51.0%                               | - 7.4%                     | 262              | + 69.0%                  | - 8.4%                     |  |
| \$300,001 and Above    | 1,093             | - 8.3%                   | - 22.4%                    | 3.7              | - 48.6%                               | - 16.9%                    | 328              | + 63.2%                  | - 8.1%                     |  |
| Total                  | 3,148             | - 15.0%                  | - 18.0%                    | 4.6              | - 38.7%                               | - 7.1%                     | 777              | + 28.9%                  | - 11.5%                    |  |

## Gastonia, NC

| Total<br>Showings      |                  |                          |                            | (                | Buyer Interest<br>(Showings/Listings) |                            |                  | Managed<br>Listings      |                            |  |
|------------------------|------------------|--------------------------|----------------------------|------------------|---------------------------------------|----------------------------|------------------|--------------------------|----------------------------|--|
| Price Range            | December<br>2022 | Year-Over-Year<br>Change | Month-Over-Month<br>Change | December<br>2022 | Year-Over-Year<br>Change              | Month-Over-Month<br>Change | December<br>2022 | Year-Over-Year<br>Change | Month-Over-Month<br>Change |  |
| \$100,000 and Below    | 56               | + 60.0%                  | - 8.2%                     | 4.2              | + 180.0%                              | + 18.5%                    | 22               | - 37.1%                  | - 21.4%                    |  |
| \$100,001 to \$200,000 | 421              | - 27.5%                  | + 25.7%                    | 8.0              | + 2.6%                                | + 58.5%                    | 59               | - 24.4%                  | - 11.9%                    |  |
| \$200,001 to \$300,000 | 635              | + 1.6%                   | - 25.5%                    | 4.9              | - 50.0%                               | - 12.9%                    | 140              | + 97.2%                  | - 15.7%                    |  |
| \$300,001 and Above    | 551              | + 36.4%                  | - 4.5%                     | 3.8              | - 50.6%                               | - 11.5%                    | 160              | + 150.0%                 | + 3.2%                     |  |
| Total                  | 1,663            | + 1.1%                   | - 8.9%                     | 4.9              | - 38.0%                               | - 0.6%                     | 381              | + 53.6%                  | - 8.4%                     |  |

## Huntersville, NC

|                        | Total<br>Showings |                          |                            | (                | Buyer Interest<br>(Showings/Listings) |                            |                  | Managed<br>Listings      |                            |  |
|------------------------|-------------------|--------------------------|----------------------------|------------------|---------------------------------------|----------------------------|------------------|--------------------------|----------------------------|--|
| Price Range            | December<br>2022  | Year-Over-Year<br>Change | Month-Over-Month<br>Change | December<br>2022 | Year-Over-Year<br>Change              | Month-Over-Month<br>Change | December<br>2022 | Year-Over-Year<br>Change | Month-Over-Month<br>Change |  |
| \$100,000 and Below    | 1                 | 0.0%                     | 0.0%                       | 0.0              | - 100.0%                              | 0.0%                       | 1                | - 90.0%                  | - 75.0%                    |  |
| \$100,001 to \$200,000 | 0                 | - 100.0%                 | 0.0%                       | 0.0              | - 100.0%                              | 0.0%                       | 5                | - 28.6%                  | 0.0%                       |  |
| \$200,001 to \$300,000 | 62                | - 62.4%                  | + 169.6%                   | 10.3             | - 37.2%                               | + 79.7%                    | 7                | - 53.3%                  | + 16.7%                    |  |
| \$300,001 and Above    | 993               | - 34.5%                  | - 12.0%                    | 6.9              | - 48.1%                               | + 5.1%                     | 164              | + 13.1%                  | - 15.0%                    |  |
| Total                  | 1,056             | - 38.6%                  | - 8.3%                     | 6.8              | - 46.5%                               | + 7.9%                     | 177              | 0.0%                     | - 14.9%                    |  |

## **Iredell County, NC**

|                        | Total<br>Showings |                          |                            | (                | Buyer Interest<br>(Showings/Listings) |                            |                  | Managed<br>Listings      |                            |  |
|------------------------|-------------------|--------------------------|----------------------------|------------------|---------------------------------------|----------------------------|------------------|--------------------------|----------------------------|--|
| Price Range            | December<br>2022  | Year-Over-Year<br>Change | Month-Over-Month<br>Change | December<br>2022 | Year-Over-Year<br>Change              | Month-Over-Month<br>Change | December<br>2022 | Year-Over-Year<br>Change | Month-Over-Month<br>Change |  |
| \$100,000 and Below    | 86                | - 37.7%                  | + 13.2%                    | 2.1              | + 23.5%                               | + 58.7%                    | 84               | - 50.9%                  | - 17.6%                    |  |
| \$100,001 to \$200,000 | 319               | - 44.4%                  | - 9.6%                     | 4.6              | - 32.4%                               | + 5.7%                     | 80               | - 32.2%                  | - 15.8%                    |  |
| \$200,001 to \$300,000 | 567               | - 30.1%                  | - 32.3%                    | 4.5              | - 44.4%                               | - 18.3%                    | 137              | + 22.3%                  | - 18.0%                    |  |
| \$300,001 and Above    | 1,581             | - 20.6%                  | - 23.0%                    | 4.0              | - 47.4%                               | - 11.7%                    | 459              | + 41.2%                  | - 13.7%                    |  |
| Total                  | 2,553             | - 27.3%                  | - 23.1%                    | 4.0              | - 41.2%                               | - 10.2%                    | 760              | + 4.7%                   | - 15.2%                    |  |

## Kannapolis, NC

|                        | Total<br>Showings |                          |                            | (                | Buyer Interest<br>(Showings/Listings) |                            |                  | Managed<br>Listings      |                            |  |
|------------------------|-------------------|--------------------------|----------------------------|------------------|---------------------------------------|----------------------------|------------------|--------------------------|----------------------------|--|
| Price Range            | December<br>2022  | Year-Over-Year<br>Change | Month-Over-Month<br>Change | December<br>2022 | Year-Over-Year<br>Change              | Month-Over-Month<br>Change | December<br>2022 | Year-Over-Year<br>Change | Month-Over-Month<br>Change |  |
| \$100,000 and Below    | 16                | + 45.5%                  | + 100.0%                   | 2.5              | + 92.3%                               | + 350.0%                   | 10               | - 37.5%                  | - 23.1%                    |  |
| \$100,001 to \$200,000 | 132               | - 75.0%                  | - 61.4%                    | 7.1              | - 42.3%                               | - 35.9%                    | 21               | - 56.3%                  | - 38.2%                    |  |
| \$200,001 to \$300,000 | 582               | - 7.9%                   | 0.0%                       | 7.3              | - 36.0%                               | + 10.5%                    | 83               | + 43.1%                  | - 7.8%                     |  |
| \$300,001 and Above    | 318               | + 30.3%                  | + 2.9%                     | 4.6              | - 39.5%                               | + 28.5%                    | 77               | + 102.6%                 | - 20.6%                    |  |
| Total                  | 1,048             | - 26.0%                  | - 15.6%                    | 6.1              | - 40.8%                               | + 3.9%                     | 191              | + 19.4%                  | - 18.4%                    |  |

## Lake Norman

|                        | Total<br>Showings |                          |                            | (                | Buyer Inte<br>Showings/L |                            | Managed<br>Listings |                          |                            |
|------------------------|-------------------|--------------------------|----------------------------|------------------|--------------------------|----------------------------|---------------------|--------------------------|----------------------------|
| Price Range            | December<br>2022  | Year-Over-Year<br>Change | Month-Over-Month<br>Change | December<br>2022 | Year-Over-Year<br>Change | Month-Over-Month<br>Change | December<br>2022    | Year-Over-Year<br>Change | Month-Over-Month<br>Change |
| \$100,000 and Below    | 22                | 0.0%                     | + 29.4%                    | 0.7              | + 75.0%                  | + 49.4%                    | 43                  | - 43.4%                  | - 6.5%                     |
| \$100,001 to \$200,000 | 60                | + 42.9%                  | - 51.2%                    | 3.3              | + 94.1%                  | - 39.9%                    | 27                  | - 25.0%                  | - 15.6%                    |
| \$200,001 to \$300,000 | 84                | - 63.2%                  | - 43.2%                    | 3.1              | - 49.2%                  | - 28.7%                    | 34                  | - 33.3%                  | - 19.0%                    |
| \$300,001 and Above    | 1,580             | - 25.4%                  | - 25.6%                    | 4.5              | - 44.4%                  | - 15.6%                    | 390                 | + 20.0%                  | - 12.2%                    |
| Total                  | 1,746             | - 27.6%                  | - 27.6%                    | 4.2              | - 39.1%                  | - 17.2%                    | 494                 | + 1.2%                   | - 12.4%                    |

## Lake Wylie

|                        | Total<br>Showings |                          |                            | (                | Buyer Interest<br>(Showings/Listings) |                            |                  | Managed<br>Listings      |                            |  |
|------------------------|-------------------|--------------------------|----------------------------|------------------|---------------------------------------|----------------------------|------------------|--------------------------|----------------------------|--|
| Price Range            | December<br>2022  | Year-Over-Year<br>Change | Month-Over-Month<br>Change | December<br>2022 | Year-Over-Year<br>Change              | Month-Over-Month<br>Change | December<br>2022 | Year-Over-Year<br>Change | Month-Over-Month<br>Change |  |
| \$100,000 and Below    | 4                 | - 91.7%                  | + 100.0%                   | 0.6              | - 62.5%                               | + 185.7%                   | 13               | - 67.5%                  | - 18.8%                    |  |
| \$100,001 to \$200,000 | 7                 | - 58.8%                  | - 50.0%                    | 0.9              | 0.0%                                  | - 21.3%                    | 14               | - 22.2%                  | - 12.5%                    |  |
| \$200,001 to \$300,000 | 75                | - 49.7%                  | + 150.0%                   | 4.6              | - 32.4%                               | + 136.0%                   | 24               | - 25.0%                  | + 4.3%                     |  |
| \$300,001 and Above    | 769               | - 29.8%                  | - 18.1%                    | 4.5              | - 45.8%                               | - 2.2%                     | 192              | + 22.3%                  | - 17.2%                    |  |
| Total                  | 855               | - 34.7%                  | - 13.2%                    | 4.2              | - 40.8%                               | + 2.7%                     | 243              | - 1.6%                   | - 15.3%                    |  |

## Lancaster County, SC

|                        | Total<br>Showings |                          | (                          | Buyer Interest<br>(Showings/Listings) |                          |                            | Managed<br>Listings |                          |                            |
|------------------------|-------------------|--------------------------|----------------------------|---------------------------------------|--------------------------|----------------------------|---------------------|--------------------------|----------------------------|
| Price Range            | December<br>2022  | Year-Over-Year<br>Change | Month-Over-Month<br>Change | December<br>2022                      | Year-Over-Year<br>Change | Month-Over-Month<br>Change | December<br>2022    | Year-Over-Year<br>Change | Month-Over-Month<br>Change |
| \$100,000 and Below    | 21                | - 70.4%                  | - 4.5%                     | 1.0                                   | - 73.7%                  | - 14.3%                    | 30                  | - 26.8%                  | + 3.4%                     |
| \$100,001 to \$200,000 | 196               | - 38.8%                  | - 37.8%                    | 3.8                                   | - 25.5%                  | - 24.3%                    | 63                  | - 4.5%                   | - 14.9%                    |
| \$200,001 to \$300,000 | 314               | - 5.1%                   | + 46.7%                    | 4.3                                   | - 28.3%                  | + 58.1%                    | 83                  | + 25.8%                  | - 5.7%                     |
| \$300,001 and Above    | 854               | - 18.3%                  | - 18.6%                    | 4.2                                   | - 58.4%                  | - 9.8%                     | 231                 | + 61.5%                  | - 10.8%                    |
| Total                  | 1,385             | - 21.6%                  | - 13.4%                    | 4.0                                   | - 45.9%                  | - 4.4%                     | 407                 | + 28.8%                  | - 9.6%                     |

## **Lincoln County, NC**

|                        | Total<br>Showings |                          |                            | (                | Buyer Interest<br>(Showings/Listings) |                            |                  | Managed<br>Listings      |                            |  |
|------------------------|-------------------|--------------------------|----------------------------|------------------|---------------------------------------|----------------------------|------------------|--------------------------|----------------------------|--|
| Price Range            | December<br>2022  | Year-Over-Year<br>Change | Month-Over-Month<br>Change | December<br>2022 | Year-Over-Year<br>Change              | Month-Over-Month<br>Change | December<br>2022 | Year-Over-Year<br>Change | Month-Over-Month<br>Change |  |
| \$100,000 and Below    | 52                | + 173.7%                 | - 14.8%                    | 2.0              | + 400.0%                              | - 37.9%                    | 42               | - 44.0%                  | - 12.5%                    |  |
| \$100,001 to \$200,000 | 118               | - 51.6%                  | - 57.9%                    | 3.8              | - 30.9%                               | - 48.7%                    | 37               | - 31.5%                  | - 15.9%                    |  |
| \$200,001 to \$300,000 | 313               | - 9.0%                   | + 8.7%                     | 5.6              | - 41.7%                               | + 21.7%                    | 61               | + 27.1%                  | - 9.0%                     |  |
| \$300,001 and Above    | 872               | + 28.2%                  | - 9.1%                     | 4.8              | - 36.0%                               | - 2.3%                     | 201              | + 47.8%                  | - 8.6%                     |  |
| Total                  | 1,355             | + 5.3%                   | - 14.7%                    | 4.7              | - 29.9%                               | - 7.2%                     | 341              | + 8.9%                   | - 10.0%                    |  |

## Lincolnton, NC

|                        | Total<br>Showings |                          |                            | (                | Buyer Interest<br>(Showings/Listings) |                            |                  | Managed<br>Listings      |                            |  |
|------------------------|-------------------|--------------------------|----------------------------|------------------|---------------------------------------|----------------------------|------------------|--------------------------|----------------------------|--|
| Price Range            | December<br>2022  | Year-Over-Year<br>Change | Month-Over-Month<br>Change | December<br>2022 | Year-Over-Year<br>Change              | Month-Over-Month<br>Change | December<br>2022 | Year-Over-Year<br>Change | Month-Over-Month<br>Change |  |
| \$100,000 and Below    | 21                | + 16.7%                  | - 63.8%                    | 1.6              | - 27.3%                               | - 64.5%                    | 17               | - 43.3%                  | - 22.7%                    |  |
| \$100,001 to \$200,000 | 61                | - 64.1%                  | - 63.9%                    | 3.3              | - 57.1%                               | - 58.6%                    | 20               | - 13.0%                  | - 13.0%                    |  |
| \$200,001 to \$300,000 | 195               | - 25.0%                  | + 25.8%                    | 5.0              | - 52.4%                               | + 32.7%                    | 40               | + 21.2%                  | - 2.4%                     |  |
| \$300,001 and Above    | 160               | + 97.5%                  | - 34.4%                    | 3.8              | - 19.1%                               | - 30.3%                    | 47               | + 56.7%                  | - 9.6%                     |  |
| Total                  | 437               | - 17.4%                  | - 30.2%                    | 4.0              | - 48.1%                               | - 24.1%                    | 124              | + 6.9%                   | - 10.1%                    |  |

## **Matthews**, NC

|                        | Total<br>Showings |                          |                            | (                | Buyer Interest<br>(Showings/Listings) |                            |                  | Managed<br>Listings      |                            |  |
|------------------------|-------------------|--------------------------|----------------------------|------------------|---------------------------------------|----------------------------|------------------|--------------------------|----------------------------|--|
| Price Range            | December<br>2022  | Year-Over-Year<br>Change | Month-Over-Month<br>Change | December<br>2022 | Year-Over-Year<br>Change              | Month-Over-Month<br>Change | December<br>2022 | Year-Over-Year<br>Change | Month-Over-Month<br>Change |  |
| \$100,000 and Below    | 0                 | - 100.0%                 | - 100.0%                   | 0.0              | - 100.0%                              | - 100.0%                   | 2                | 0.0%                     | 0.0%                       |  |
| \$100,001 to \$200,000 | 2                 | - 50.0%                  | - 33.3%                    | 0.7              | - 12.5%                               | - 33.3%                    | 3                | - 40.0%                  | 0.0%                       |  |
| \$200,001 to \$300,000 | 111               | - 53.4%                  | + 6.7%                     | 10.3             | - 52.3%                               | + 54.5%                    | 11               | - 15.4%                  | - 35.3%                    |  |
| \$300,001 and Above    | 1,012             | - 15.7%                  | - 13.2%                    | 8.5              | - 39.7%                               | + 12.5%                    | 140              | + 37.3%                  | - 21.3%                    |  |
| Total                  | 1,125             | - 22.0%                  | - 11.9%                    | 8.3              | - 41.1%                               | + 14.2%                    | 156              | + 27.9%                  | - 22.0%                    |  |

## **Mecklenburg County, NC**

|                        | Total<br>Showings |                          |                            | (9               | Buyer Inte<br>Showings/L |                            | Managed<br>Listings |                          |                            |
|------------------------|-------------------|--------------------------|----------------------------|------------------|--------------------------|----------------------------|---------------------|--------------------------|----------------------------|
| Price Range            | December<br>2022  | Year-Over-Year<br>Change | Month-Over-Month<br>Change | December<br>2022 | Year-Over-Year<br>Change | Month-Over-Month<br>Change | December<br>2022    | Year-Over-Year<br>Change | Month-Over-Month<br>Change |
| \$100,000 and Below    | 25                | - 54.5%                  | - 56.1%                    | 1.0              | - 23.1%                  | - 53.2%                    | 37                  | - 41.3%                  | - 17.8%                    |
| \$100,001 to \$200,000 | 817               | - 60.2%                  | - 7.9%                     | 7.0              | - 40.2%                  | + 10.5%                    | 122                 | - 34.8%                  | - 17.6%                    |
| \$200,001 to \$300,000 | 3,167             | - 52.0%                  | - 12.9%                    | 7.5              | - 51.6%                  | + 2.3%                     | 451                 | - 5.5%                   | - 14.4%                    |
| \$300,001 and Above    | 12,240            | - 23.1%                  | - 15.8%                    | 6.1              | - 45.5%                  | + 1.1%                     | 2,220               | + 36.4%                  | - 17.7%                    |
| Total                  | 16,249            | - 34.0%                  | - 15.0%                    | 6.3              | - 47.1%                  | + 1.7%                     | 2,830               | + 20.2%                  | - 17.2%                    |

## Monroe, NC

|                        | Total<br>Showings |                          |                            | (                | Buyer Interest<br>(Showings/Listings) |                            |                  | Managed<br>Listings      |                            |  |
|------------------------|-------------------|--------------------------|----------------------------|------------------|---------------------------------------|----------------------------|------------------|--------------------------|----------------------------|--|
| Price Range            | December<br>2022  | Year-Over-Year<br>Change | Month-Over-Month<br>Change | December<br>2022 | Year-Over-Year<br>Change              | Month-Over-Month<br>Change | December<br>2022 | Year-Over-Year<br>Change | Month-Over-Month<br>Change |  |
| \$100,000 and Below    | 16                | + 700.0%                 | + 100.0%                   | 0.3              | _                                     | - 10.0%                    | 13               | + 30.0%                  | + 8.3%                     |  |
| \$100,001 to \$200,000 | 165               | - 10.3%                  | - 11.3%                    | 7.5              | - 24.2%                               | + 0.8%                     | 24               | - 17.2%                  | - 14.3%                    |  |
| \$200,001 to \$300,000 | 328               | + 3.1%                   | + 24.7%                    | 6.7              | - 46.0%                               | + 14.6%                    | 51               | + 82.1%                  | + 8.5%                     |  |
| \$300,001 and Above    | 683               | - 7.5%                   | + 11.6%                    | 4.5              | - 44.4%                               | + 17.9%                    | 165              | + 41.0%                  | - 8.8%                     |  |
| Total                  | 1,192             | - 4.0%                   | + 11.5%                    | 5.1              | - 41.4%                               | + 13.6%                    | 253              | + 37.5%                  | - 5.6%                     |  |

## **Montgomery County, NC**

|                        |                  | Total<br>Showin          |                            | (9               | Buyer Inte<br>Showings/L |                            | Managed<br>Listings |                          |                            |
|------------------------|------------------|--------------------------|----------------------------|------------------|--------------------------|----------------------------|---------------------|--------------------------|----------------------------|
| Price Range            | December<br>2022 | Year-Over-Year<br>Change | Month-Over-Month<br>Change | December<br>2022 | Year-Over-Year<br>Change | Month-Over-Month<br>Change | December<br>2022    | Year-Over-Year<br>Change | Month-Over-Month<br>Change |
| \$100,000 and Below    | 29               | - 17.1%                  | - 17.1%                    | 0.6              | - 40.0%                  | - 27.6%                    | 77                  | - 3.8%                   | - 4.9%                     |
| \$100,001 to \$200,000 | 43               | - 4.4%                   | - 36.8%                    | 1.6              | 0.0%                     | - 17.0%                    | 37                  | + 5.7%                   | - 14.0%                    |
| \$200,001 to \$300,000 | 20               | - 37.5%                  | - 23.1%                    | 1.5              | - 48.3%                  | - 24.1%                    | 13                  | 0.0%                     | - 7.1%                     |
| \$300,001 and Above    | 38               | - 49.3%                  | - 44.1%                    | 1.7              | - 48.5%                  | - 15.9%                    | 25                  | - 19.4%                  | - 21.9%                    |
| Total                  | 130              | - 30.5%                  | - 34.0%                    | 1.2              | - 40.0%                  | - 21.0%                    | 152                 | - 4.4%                   | - 10.6%                    |

## **Mooresville, NC**

|                        | Total<br>Showings |                          |                            | (                | Buyer Inte<br>Showings/L |                            | Managed<br>Listings |                          |                            |
|------------------------|-------------------|--------------------------|----------------------------|------------------|--------------------------|----------------------------|---------------------|--------------------------|----------------------------|
| Price Range            | December<br>2022  | Year-Over-Year<br>Change | Month-Over-Month<br>Change | December<br>2022 | Year-Over-Year<br>Change | Month-Over-Month<br>Change | December<br>2022    | Year-Over-Year<br>Change | Month-Over-Month<br>Change |
| \$100,000 and Below    | 27                | + 350.0%                 | + 575.0%                   | 4.5              | + 1,400.0%               |                            | 12                  | - 57.1%                  | - 7.7%                     |
| \$100,001 to \$200,000 | 25                | - 83.7%                  | + 66.7%                    | 2.9              | - 62.8%                  | + 53.3%                    | 10                  | - 67.7%                  | 0.0%                       |
| \$200,001 to \$300,000 | 161               | - 66.3%                  | - 39.2%                    | 5.4              | - 52.6%                  | - 14.6%                    | 34                  | - 33.3%                  | - 27.7%                    |
| \$300,001 and Above    | 1,213             | - 19.3%                  | - 23.1%                    | 4.9              | - 42.4%                  | - 8.6%                     | 271                 | + 27.8%                  | - 16.6%                    |
| Total                  | 1,426             | - 33.4%                  | - 23.4%                    | 4.9              | - 43.0%                  | - 8.1%                     | 327                 | + 1.6%                   | - 17.2%                    |

## **Rock Hill, SC**

|                        |                  | Total<br>Showings        |                            |                  | Buyer Inte<br>Showings/L |                            | Managed<br>Listings |                          |                            |
|------------------------|------------------|--------------------------|----------------------------|------------------|--------------------------|----------------------------|---------------------|--------------------------|----------------------------|
| Price Range            | December<br>2022 | Year-Over-Year<br>Change | Month-Over-Month<br>Change | December<br>2022 | Year-Over-Year<br>Change | Month-Over-Month<br>Change | December<br>2022    | Year-Over-Year<br>Change | Month-Over-Month<br>Change |
| \$100,000 and Below    | 34               | - 47.7%                  | + 30.8%                    | 3.0              | - 52.4%                  | + 62.5%                    | 24                  | - 22.6%                  | - 7.7%                     |
| \$100,001 to \$200,000 | 216              | - 57.9%                  | - 18.2%                    | 5.3              | - 44.2%                  | - 2.3%                     | 44                  | - 29.0%                  | - 15.4%                    |
| \$200,001 to \$300,000 | 562              | - 45.3%                  | - 21.0%                    | 5.8              | - 56.1%                  | - 8.8%                     | 99                  | + 19.3%                  | - 12.4%                    |
| \$300,001 and Above    | 799              | + 0.3%                   | - 2.9%                     | 5.8              | - 40.2%                  | + 11.2%                    | 158                 | + 62.9%                  | - 10.7%                    |
| Total                  | 1,611            | - 32.9%                  | - 11.7%                    | 5.6              | - 48.1%                  | + 2.1%                     | 325                 | + 19.0%                  | - 11.7%                    |

## Salisbury, NC

|                        | Total<br>Showings |                          |                            | (                | Buyer Inte<br>Showings/L |                            | Managed<br>Listings |                          |                            |
|------------------------|-------------------|--------------------------|----------------------------|------------------|--------------------------|----------------------------|---------------------|--------------------------|----------------------------|
| Price Range            | December<br>2022  | Year-Over-Year<br>Change | Month-Over-Month<br>Change | December<br>2022 | Year-Over-Year<br>Change | Month-Over-Month<br>Change | December<br>2022    | Year-Over-Year<br>Change | Month-Over-Month<br>Change |
| \$100,000 and Below    | 79                | - 27.5%                  | + 88.1%                    | 3.9              | + 25.8%                  | + 85.3%                    | 32                  | - 45.8%                  | - 13.5%                    |
| \$100,001 to \$200,000 | 292               | + 23.2%                  | - 7.0%                     | 6.2              | + 8.8%                   | - 2.1%                     | 51                  | + 10.9%                  | - 5.6%                     |
| \$200,001 to \$300,000 | 394               | - 28.0%                  | + 0.3%                     | 4.6              | - 51.6%                  | + 0.8%                     | 95                  | + 53.2%                  | - 2.1%                     |
| \$300,001 and Above    | 307               | + 55.1%                  | - 10.5%                    | 3.8              | - 25.5%                  | - 5.7%                     | 89                  | + 81.6%                  | - 10.1%                    |
| Total                  | 1,072             | - 1.7%                   | - 1.8%                     | 4.6              | - 27.0%                  | + 1.2%                     | 267                 | + 23.6%                  | - 7.0%                     |

## **Stanly County, NC**

|                        | Total<br>Showings |                          |                            | (                | Buyer Interest<br>(Showings/Listings) |                            |                  | Managed<br>Listings      |                            |  |
|------------------------|-------------------|--------------------------|----------------------------|------------------|---------------------------------------|----------------------------|------------------|--------------------------|----------------------------|--|
| Price Range            | December<br>2022  | Year-Over-Year<br>Change | Month-Over-Month<br>Change | December<br>2022 | Year-Over-Year<br>Change              | Month-Over-Month<br>Change | December<br>2022 | Year-Over-Year<br>Change | Month-Over-Month<br>Change |  |
| \$100,000 and Below    | 11                | - 80.7%                  | - 42.1%                    | 1.4              | - 57.6%                               | - 16.0%                    | 14               | - 51.7%                  | - 22.2%                    |  |
| \$100,001 to \$200,000 | 181               | - 46.4%                  | - 18.8%                    | 3.8              | - 44.1%                               | - 5.7%                     | 54               | - 14.3%                  | - 10.0%                    |  |
| \$200,001 to \$300,000 | 175               | + 12.9%                  | - 22.6%                    | 2.5              | - 45.7%                               | - 13.9%                    | 76               | + 100.0%                 | - 12.6%                    |  |
| \$300,001 and Above    | 221               | + 18.8%                  | - 19.6%                    | 3.0              | - 28.6%                               | - 12.7%                    | 95               | + 43.9%                  | - 12.8%                    |  |
| Total                  | 588               | - 20.1%                  | - 20.9%                    | 3.0              | - 41.2%                               | - 10.5%                    | 239              | + 21.9%                  | - 12.8%                    |  |

## Statesville, NC

|                        | Total<br>Showings |                          |                            | (                | Buyer Interest<br>(Showings/Listings) |                            |                  | Managed<br>Listings      |                            |  |
|------------------------|-------------------|--------------------------|----------------------------|------------------|---------------------------------------|----------------------------|------------------|--------------------------|----------------------------|--|
| Price Range            | December<br>2022  | Year-Over-Year<br>Change | Month-Over-Month<br>Change | December<br>2022 | Year-Over-Year<br>Change              | Month-Over-Month<br>Change | December<br>2022 | Year-Over-Year<br>Change | Month-Over-Month<br>Change |  |
| \$100,000 and Below    | 52                | - 54.0%                  | - 17.5%                    | 1.9              | - 9.5%                                | + 10.7%                    | 52               | - 56.3%                  | - 21.2%                    |  |
| \$100,001 to \$200,000 | 244               | - 30.3%                  | + 0.8%                     | 5.6              | - 23.3%                               | + 17.5%                    | 49               | - 25.8%                  | - 18.3%                    |  |
| \$200,001 to \$300,000 | 330               | + 26.0%                  | - 30.7%                    | 3.9              | - 30.4%                               | - 21.6%                    | 89               | + 85.4%                  | - 13.6%                    |  |
| \$300,001 and Above    | 232               | - 12.5%                  | - 21.4%                    | 2.3              | - 57.4%                               | - 15.3%                    | 126              | + 68.0%                  | - 3.8%                     |  |
| Total                  | 858               | - 13.3%                  | - 20.3%                    | 3.3              | - 35.3%                               | - 10.4%                    | 316              | + 2.6%                   | - 12.2%                    |  |

## **Union County, NC**

|                        | Total<br>Showings |                          |                            | (                | Buyer Inte<br>Showings/L |                            | Managed<br>Listings |                          |                            |
|------------------------|-------------------|--------------------------|----------------------------|------------------|--------------------------|----------------------------|---------------------|--------------------------|----------------------------|
| Price Range            | December<br>2022  | Year-Over-Year<br>Change | Month-Over-Month<br>Change | December<br>2022 | Year-Over-Year<br>Change | Month-Over-Month<br>Change | December<br>2022    | Year-Over-Year<br>Change | Month-Over-Month<br>Change |
| \$100,000 and Below    | 18                | + 200.0%                 | + 38.5%                    | 0.3              | + 50.0%                  | - 24.6%                    | 25                  | + 8.7%                   | - 3.8%                     |
| \$100,001 to \$200,000 | 240               | - 15.5%                  | - 1.2%                     | 6.9              | 0.0%                     | + 33.0%                    | 39                  | - 37.1%                  | - 27.8%                    |
| \$200,001 to \$300,000 | 618               | - 19.4%                  | + 11.4%                    | 6.7              | - 37.4%                  | + 8.2%                     | 104                 | + 14.3%                  | - 1.9%                     |
| \$300,001 and Above    | 2,761             | - 17.5%                  | - 14.6%                    | 5.7              | - 48.6%                  | + 1.2%                     | 549                 | + 41.1%                  | - 17.4%                    |
| Total                  | 3,637             | - 17.4%                  | - 10.1%                    | 5.7              | - 44.7%                  | + 4.1%                     | 717                 | + 26.9%                  | - 15.7%                    |