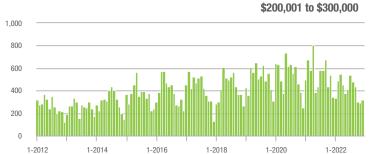

| - 9.0%                   | + 8.7%                     | 5.6              | - 41.7%                               | + 21.7%                    | 61               | + 27.1%                  | - 9.0%                     |  |
| \$300,001 and Above    | 872               | + 28.2%                  | - 9.1%                     | 4.8              | - 36.0%                               | - 2.3%                     | 201              | + 47.8%                  | - 8.6%                     |  |
| Total                  | 1,355             | + 5.3%                   | - 14.7%                    | 4.7              | - 29.9%                               | - 7.2%                     | 341              | + 8.9%                   | - 10.0%                    |  |

800

1.750

### Showings





#### Buyer Interest (Showings/Listings) \$100,000 and Below - \$100,001 to \$200,000 \$200,001 to \$300,000 \$300,001 and Above 20 15 10 5 0 1-2013 1-2014 1-2015 1-2016 1-2012 1-2017 1-2018 1-2019 1-2020 1-2021 1-2022

\$200,001 to \$300,000

Current as of January 5, 2023. All data from Canopy MLS, Inc. Report provided by the Canopy Realtor® Association. Report © 2023 ShowingTime.





\$300,001 and Above







## Lincolnton, NC

|                        | Total<br>Showings |                          |                            | (                | Buyer Interest<br>(Showings/Listings) |                            |                  | Managed<br>Listings      |                            |  |
|------------------------|-------------------|--------------------------|---------------------