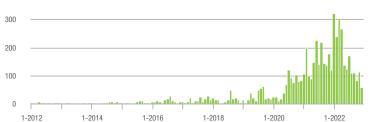

| - 47.8%                    | 4.5              | - 36.6%                               | - 20.3%                    | 14               | - 33.3%                  | - 36.4%                    |  |
| \$300,001 and Above    | 80                | - 14.9%                  | + 1.3%                     | 2.7              | - 32.5%                               | + 4.1%                     | 37               | + 23.3%                  | - 2.6%                     |  |
| Total                  | 187               | - 50.9%                  | - 25.8%                    | 2.7              | - 46.0%                               | - 18.4%                    | 88               | - 23.5%                  | - 8.3%                     |  |

### **Showings**

400







# \$200,001 to \$300,000









## **Anson County, NC**

|                        | Total<br>Showings |                          |                            | (9               | Buyer Interest<br>(Showings/Listings) |                            |                  | Managed<br>Listings      |                            |  |
|------------------------|-------------------|--------------------------|----------------------------|------------------|---------------------------------------|----------------------------|------------------|--------------------------|----------------------------|--|
| Price Range            | December<br>2022  | Year-Over-Year<br>Change | Month-Over-Month<br>Change | December<br>2022 | Year-Over-Year<br>Change              | Month-Over-Month<br>Change | December<br>2022 | Year-Over-Year<br>C