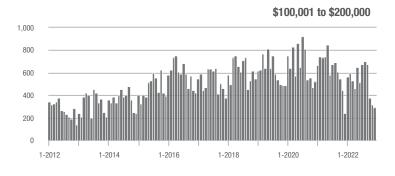

## **Alexander County, NC**

|                        | Total<br>Showings |                          |                            | (9               | Buyer Interest<br>(Showings/Listings) |                            |                  | Managed<br>Listings      |                            |  |
|------------------------|-------------------|--------------------------|----------------------------|------------------|---------------------------------------|----------------------------|------------------|--------------------------|----------------------------|--|
| Price Range            | December<br>2022  | Year-Over-Year<br>Change | Month-Over-Month<br>Change | December<br>2022 | Year-Over-Year<br>Change              | Month-Over-Month<br>Change | December<br>2022 | Year-Over-Year<br>Change | Month-Over-Month<br>Change |  |
| \$100,000 and Below    | 17                | - 72.6%                  | - 22.7%                    | 1.3              | - 68.3%                               | - 28.1%                    | 22               | - 42.1%                  | + 10.0%                    |  |
| \$100,001 to \$200,000 | 31                | - 70.2%                  | - 18.4%                    | 2.5              | - 51.0%                               | - 12.2%                    | 15               | - 42.3%                  | - 6.3%                     |  |
| \$200,001 to \$300,000 | 59                | - 51.2%                  | - 47.8%                    | 4.5              | - 36.6%                               | - 20.3%                    | 14               | - 33.3%                  | - 36.4%                    |  |
| \$300,001 and Above    | 80                | - 14.9%                  | + 1.3%                     | 2.7              | - 32.5%                               | + 4.1%                     | 37               | + 23.3%                  | - 2.6%                     |  |
| Total                  | 187               | - 50.9%                  | - 25.8%                    | 2.7              | - 46.0%                               | - 18.4%                    | 88               | - 23.5%                  | - 8.3%                     |  |

## **Anson County, NC**

|                        | Total<br>Showings |                          |                            | (9               | Buyer Interest<br>(Showings/Listings) |                            |                  | Managed<br>Listings      |                            |  |
|------------------------|-------------------|--------------------------|----------------------------|------------------|---------------------------------------|----------------------------|------------------|--------------------------|----------------------------|--|
| Price Range            | December<br>2022  | Year-Over-Year<br>Change | Month-Over-Month<br>Change | December<br>2022 | Year-Over-Year<br>Change              | Month-Over-Month<br>Change | December<br>2022 | Year-Over-Year<br>Change | Month-Over-Month<br>Change |  |
| \$100,000 and Below    | 19                | - 34.5%                  | - 45.7%                    | 1.3              | - 23.5%                               | - 53.7%                    | 19               | - 36.7%                  | - 9.5%                     |  |
| \$100,001 to \$200,000 | 27                | - 70.0%                  | + 22.7%                    | 1.6              | - 62.8%                               | + 48.0%                    | 20               | - 20.0%                  | - 9.1%                     |  |
| \$200,001 to \$300,000 | 29                | - 38.3%                  | - 23.7%                    | 3.1              | - 47.5%                               | - 1.8%                     | 10               | + 25.0%                  | - 23.1%                    |  |
| \$300,001 and Above    | 13                | - 35.0%                  | + 116.7%                   | 1.3              | - 45.8%                               | + 66.7%                    | 15               | + 25.0%                  | 0.0%                       |  |
| Total                  | 88                | - 52.7%                  | - 12.9%                    | 1.8              | - 48.6%                               | - 8.9%                     | 64               | - 14.7%                  | - 9.9%                     |  |

## **Cabarrus County, NC**

|                        | Total<br>Showings |                          |                            | (                | Buyer Interest<br>(Showings/Listings) |                            |                  | Managed<br>Listings      |                            |  |
|------------------------|-------------------|--------------------------|----------------------------|------------------|---------------------------------------|----------------------------|------------------|--------------------------|----------------------------|--|
| Price Range            | December<br>2022  | Year-Over-Year<br>Change | Month-Over-Month<br>Change | December<br>2022 | Year-Over-Year<br>Change              | Month-Over-Month<br>Change | December<br>2022 | Year-Over-Year<br>Change | Month-Over-Month<br>Change |  |
| \$100,000 and Below    | 27                | - 25.0%                  | - 69.7%                    | 1.3              | - 13.3%                               | - 64.1%                    | 29               | - 25.6%                  | - 12.1%                    |  |
| \$100,001 to \$200,000 | 284               | - 67.2%                  | - 20.2%                    | 6.2              | - 50.8%                               | - 14.6%                    | 51               | - 39.3%                  | - 8.9%                     |  |
| \$200,001 to \$300,000 | 1,105             | - 32.6%                  | - 10.2%                    | 7.0              | - 46.2%                               | - 3.3%                     | 166              | + 24.8%                  | - 6.7%                     |  |
| \$300,001 and Above    | 2,332             | - 13.7%                  | - 7.1%                     | 5.6              | - 55.2%                               | + 3.1%                     | 458              | + 77.5%                  | - 12.3%                    |  |
| Total                  | 3,748             | - 28.5%                  | - 10.5%                    | 5.9              | - 50.8%                               | - 1.3%                     | 704              | + 37.0%                  | - 10.8%                    |  |

## **Charlotte MSA**

|                        | Total<br>Showings |                          |                            | (                | Buyer Interest<br>(Showings/Listings) |                            |                  | Managed<br>Listings      |                            |  |
|------------------------|-------------------|--------------------------|----------------------------|------------------|---------------------------------------|----------------------------|------------------|--------------------------|----------------------------|--|
| Price Range            | December<br>2022  | Year-Over-Year<br>Change | Month-Over-Month<br>Change | December<br>2022 | Year-Over-Year<br>Change              | Month-Over-Month<br>Change | December<br>2022 | Year-Over-Year<br>Change | Month-Over-Month<br>Change |  |
| \$100,000 and Below    | 555               | - 14.9%                  | - 0.7%                     | 2.1              | + 5.0%                                | + 2.4%                     | 386              | - 34.0%                  | - 9.8%                     |  |
| \$100,001 to \$200,000 | 3,327             | - 46.7%                  | - 19.7%                    | 5.7              | - 32.9%                               | - 2.7%                     | 656              | - 22.5%                  | - 16.3%                    |  |
| \$200,001 to \$300,000 | 8,573             | - 38.7%                  | - 9.9%                     | 6.1              | - 50.8%                               | - 0.6%                     | 1,525            | + 17.9%                  | - 9.7%                     |  |
| \$300,001 and Above    | 23,353            | - 18.1%                  | - 14.8%                    | 5.5              | - 47.6%                               | - 1.6%                     | 4,722            | + 44.6%                  | - 14.9%                    |  |
| Total                  | 35,808            | - 27.5%                  | - 14.0%                    | 5.5              | - 45.5%                               | - 1.5%                     | 7,289            | + 21.7%                  | - 13.7%                    |  |

## **Chester County, SC**

|                        | Total<br>Showings |                          |                            | (                | Buyer Interest<br>(Showings/Listings) |                            |                  | Managed<br>Listings      |                            |  |
|------------------------|-------------------|--------------------------|----------------------------|------------------|---------------------------------------|----------------------------|------------------|--------------------------|----------------------------|--|
| Price Range            | December<br>2022  | Year-Over-Year<br>Change | Month-Over-Month<br>Change | December<br>2022 | Year-Over-Year<br>Change              | Month-Over-Month<br>Change | December<br>2022 | Year-Over-Year<br>Change | Month-Over-Month<br>Change |  |
| \$100,000 and Below    | 72                | + 1.4%                   | + 71.4%                    | 2.6              | + 13.0%                               | + 85.3%                    | 37               | - 30.2%                  | - 7.5%                     |  |
| \$100,001 to \$200,000 | 71                | - 52.7%                  | + 18.3%                    | 2.4              | - 58.6%                               | + 26.5%                    | 32               | - 3.0%                   | - 5.9%                     |  |
| \$200,001 to \$300,000 | 56                | - 42.9%                  | - 31.7%                    | 2.7              | - 53.4%                               | - 24.3%                    | 23               | + 9.5%                   | - 11.5%                    |  |
| \$300,001 and Above    | 40                | - 61.2%                  | + 8.1%                     | 1.9              | - 73.2%                               | - 15.6%                    | 19               | 0.0%                     | - 5.0%                     |  |
| Total                  | 239               | - 43.4%                  | + 8.1%                     | 2.4              | - 50.0%                               | + 11.7%                    | 111              | - 11.9%                  | - 7.5%                     |  |

## **Chesterfield County, SC**

|                        | Total<br>Showings |                          |                            | (9               | Buyer Interest<br>(Showings/Listings) |                            |                  | Managed<br>Listings      |                            |  |
|------------------------|-------------------|--------------------------|----------------------------|------------------|---------------------------------------|----------------------------|------------------|--------------------------|----------------------------|--|
| Price Range            | December<br>2022  | Year-Over-Year<br>Change | Month-Over-Month<br>Change | December<br>2022 | Year-Over-Year<br>Change              | Month-Over-Month<br>Change | December<br>2022 | Year-Over-Year<br>Change | Month-Over-Month<br>Change |  |
| \$100,000 and Below    | 1                 | - 90.0%                  | - 75.0%                    | 0.3              | - 87.0%                               | - 25.0%                    | 7                | - 30.0%                  | 0.0%                       |  |
| \$100,001 to \$200,000 | 22                | - 29.0%                  | - 15.4%                    | 2.4              | - 4.0%                                | - 31.6%                    | 9                | - 43.8%                  | + 12.5%                    |  |
| \$200,001 to \$300,000 | 10                | - 61.5%                  | - 47.4%                    | 1.8              | - 40.0%                               | - 37.5%                    | 9                | - 55.0%                  | - 10.0%                    |  |
| \$300,001 and Above    | 2                 | - 88.2%                  | - 75.0%                    | 2.0              | - 64.9%                               | - 25.0%                    | 1                | - 83.3%                  | - 66.7%                    |  |
| Total                  | 35                | - 58.3%                  | - 38.6%                    | 1.8              | - 40.0%                               | - 33.3%                    | 26               | - 50.0%                  | - 7.1%                     |  |

## **Cleveland County, NC**

|                        | Total<br>Showings |                          |                            | (6               | Buyer Interest<br>(Showings/Listings) |                            |                  | Managed<br>Listings      |                            |  |
|------------------------|-------------------|--------------------------|----------------------------|------------------|---------------------------------------|----------------------------|------------------|--------------------------|----------------------------|--|
| Price Range            | December<br>2022  | Year-Over-Year<br>Change | Month-Over-Month<br>Change | December<br>2022 | Year-Over-Year<br>Change              | Month-Over-Month<br>Change | December<br>2022 | Year-Over-Year<br>Change | Month-Over-Month<br>Change |  |
| \$100,000 and Below    | 122               | - 14.7%                  | - 21.8%                    | 3.9              | + 8.3%                                | + 2.6%                     | 51               | - 40.0%                  | - 17.7%                    |  |
| \$100,001 to \$200,000 | 282               | - 38.4%                  | - 25.6%                    | 3.4              | - 40.4%                               | - 15.8%                    | 88               | - 6.4%                   | - 16.2%                    |  |
| \$200,001 to \$300,000 | 268               | + 8.1%                   | - 23.2%                    | 3.2              | - 38.5%                               | - 14.5%                    | 90               | + 73.1%                  | - 15.1%                    |  |
| \$300,001 and Above    | 205               | - 41.9%                  | - 4.7%                     | 2.6              | - 55.2%                               | + 2.3%                     | 84               | + 13.5%                  | - 9.7%                     |  |
| Total                  | 877               | - 27.0%                  | - 20.2%                    | 3.2              | - 38.5%                               | - 9.9%                     | 313              | + 2.6%                   | - 14.5%                    |  |

# **City of Charlotte, NC**

|                        | Total<br>Showings |                          |                            | (9               | Buyer Interest<br>(Showings/Listings) |                            |                  | Managed<br>Listings      |                            |  |
|------------------------|-------------------|--------------------------|----------------------------|------------------|---------------------------------------|----------------------------|------------------|--------------------------|----------------------------|--|
| Price Range            | December<br>2022  | Year-Over-Year<br>Change | Month-Over-Month<br>Change | December<br>2022 | Year-Over-Year<br>Change              | Month-Over-Month<br>Change | December<br>2022 | Year-Over-Year<br>Change | Month-Over-Month<br>Change |  |
| \$100,000 and Below    | 22                | - 57.7%                  | - 59.3%                    | 1.0              | - 37.5%                               | - 56.9%                    | 33               | - 31.3%                  | - 13.2%                    |  |
| \$100,001 to \$200,000 | 816               | - 58.7%                  | - 7.2%                     | 8.2              | - 34.9%                               | + 13.0%                    | 104              | - 38.1%                  | - 18.8%                    |  |
| \$200,001 to \$300,000 | 2,851             | - 52.3%                  | - 15.2%                    | 7.4              | - 51.6%                               | + 0.9%                     | 412              | - 2.4%                   | - 15.6%                    |  |
| \$300,001 and Above    | 9,599             | - 24.0%                  | - 16.6%                    | 6.0              | - 46.4%                               | + 1.0%                     | 1,738            | + 37.9%                  | - 18.4%                    |  |
| Total                  | 13,288            | - 35.6%                  | - 15.9%                    | 6.3              | - 48.4%                               | + 1.5%                     | 2,287            | + 20.5%                  | - 17.9%                    |  |

## **Concord**, NC

|                        | Total<br>Showings |                          |                            | (                | Buyer Interest<br>(Showings/Listings) |                            |                  | Managed<br>Listings      |                            |  |
|------------------------|-------------------|--------------------------|----------------------------|------------------|---------------------------------------|----------------------------|------------------|--------------------------|----------------------------|--|
| Price Range            | December<br>2022  | Year-Over-Year<br>Change | Month-Over-Month<br>Change | December<br>2022 | Year-Over-Year<br>Change              | Month-Over-Month<br>Change | December<br>2022 | Year-Over-Year<br>Change | Month-Over-Month<br>Change |  |
| \$100,000 and Below    | 25                | + 92.3%                  | - 67.9%                    | 2.3              | + 130.0%                              | - 60.1%                    | 16               | - 20.0%                  | - 15.8%                    |  |
| \$100,001 to \$200,000 | 190               | - 58.6%                  | - 16.3%                    | 8.2              | - 35.9%                               | - 5.5%                     | 25               | - 43.2%                  | - 10.7%                    |  |
| \$200,001 to \$300,000 | 550               | - 45.9%                  | - 20.2%                    | 7.3              | - 46.7%                               | - 11.3%                    | 76               | - 2.6%                   | - 10.6%                    |  |
| \$300,001 and Above    | 1,393             | - 14.7%                  | - 8.2%                     | 5.8              | - 55.7%                               | + 0.6%                     | 260              | + 67.7%                  | - 11.6%                    |  |
| Total                  | 2,158             | - 30.9%                  | - 14.1%                    | 6.2              | - 50.8%                               | - 5.0%                     | 377              | + 26.9%                  | - 11.5%                    |  |

## **Davidson, NC**

|                        | Total<br>Showings |                          |                            | (9               | Buyer Interest<br>(Showings/Listings) |                            |                  | Managed<br>Listings      |                            |  |
|------------------------|-------------------|--------------------------|----------------------------|------------------|---------------------------------------|----------------------------|------------------|--------------------------|----------------------------|--|
| Price Range            | December<br>2022  | Year-Over-Year<br>Change | Month-Over-Month<br>Change | December<br>2022 | Year-Over-Year<br>Change              | Month-Over-Month<br>Change | December<br>2022 | Year-Over-Year<br>Change | Month-Over-Month<br>Change |  |
| \$100,000 and Below    | 0                 | 0.0%                     | 0.0%                       | 0.0              | 0.0%                                  | 0.0%                       | 0                | - 100.0%                 | 0.0%                       |  |
| \$100,001 to \$200,000 | 9                 | - 25.0%                  | - 25.0%                    | 8.0              | + 116.2%                              | + 33.3%                    | 2                | - 50.0%                  | - 50.0%                    |  |
| \$200,001 to \$300,000 | 18                | - 77.8%                  | - 30.8%                    | 3.6              | - 82.3%                               | - 30.8%                    | 6                | 0.0%                     | 0.0%                       |  |
| \$300,001 and Above    | 257               | - 24.6%                  | - 38.4%                    | 4.8              | - 37.7%                               | - 18.6%                    | 61               | + 15.1%                  | - 22.8%                    |  |
| Total                  | 284               | - 34.6%                  | - 37.6%                    | 4.7              | - 44.0%                               | - 18.8%                    | 69               | + 7.8%                   | - 22.5%                    |  |

## **Denver, NC**

|                        | Total<br>Showings |                          |                            | (                | Buyer Interest<br>(Showings/Listings) |                            |                  | Managed<br>Listings      |                            |  |
|------------------------|-------------------|--------------------------|----------------------------|------------------|---------------------------------------|----------------------------|------------------|--------------------------|----------------------------|--|
| Price Range            | December<br>2022  | Year-Over-Year<br>Change | Month-Over-Month<br>Change | December<br>2022 | Year-Over-Year<br>Change              | Month-Over-Month<br>Change | December<br>2022 | Year-Over-Year<br>Change | Month-Over-Month<br>Change |  |
| \$100,000 and Below    | 18                | + 80.0%                  | + 200.0%                   | 3.5              | + 337.5%                              | + 250.0%                   | 9                | - 64.0%                  | 0.0%                       |  |
| \$100,001 to \$200,000 | 22                | + 15.8%                  | - 76.3%                    | 2.4              | 0.0%                                  | - 71.1%                    | 10               | - 9.1%                   | - 16.7%                    |  |
| \$200,001 to \$300,000 | 83                | + 654.5%                 | + 23.9%                    | 8.8              | + 252.0%                              | - 2.5%                     | 12               | + 50.0%                  | + 20.0%                    |  |
| \$300,001 and Above    | 533               | - 6.2%                   | - 12.9%                    | 5.3              | - 39.8%                               | - 3.5%                     | 110              | + 31.0%                  | - 11.3%                    |  |
| Total                  | 656               | + 7.9%                   | - 15.7%                    | 5.3              | - 24.3%                               | - 8.7%                     | 141              | + 10.2%                  | - 9.0%                     |  |

## Fort Mill, SC

|                        |                  | Total<br>Showin          |                            | (                | Buyer Inte<br>Showings/L |                            | Managed<br>Listings |                          |                            |
|------------------------|------------------|--------------------------|----------------------------|------------------|--------------------------|----------------------------|---------------------|--------------------------|----------------------------|
| Price Range            | December<br>2022 | Year-Over-Year<br>Change | Month-Over-Month<br>Change | December<br>2022 | Year-Over-Year<br>Change | Month-Over-Month<br>Change | December<br>2022    | Year-Over-Year<br>Change | Month-Over-Month<br>Change |
| \$100,000 and Below    | 5                | + 400.0%                 | —                          | 1.7              | + 466.7%                 |                            | 3                   | - 25.0%                  | + 50.0%                    |
| \$100,001 to \$200,000 | 35               | - 72.9%                  | + 29.6%                    | 4.4              | - 65.1%                  | + 29.6%                    | 8                   | - 38.5%                  | - 11.1%                    |
| \$200,001 to \$300,000 | 147              | - 65.2%                  | - 45.1%                    | 6.1              | - 62.6%                  | - 31.4%                    | 25                  | - 10.7%                  | - 19.4%                    |
| \$300,001 and Above    | 945              | - 16.3%                  | - 11.8%                    | 6.1              | - 56.7%                  | - 8.7%                     | 164                 | + 69.1%                  | - 6.3%                     |
| Total                  | 1,132            | - 32.7%                  | - 17.1%                    | 6.0              | - 57.4%                  | - 12.8%                    | 200                 | + 40.8%                  | - 7.8%                     |

## **Gaston County, NC**

|                        | Total<br>Showings |                          |                            | (9               | Buyer Interest<br>(Showings/Listings) |                            |                  | Managed<br>Listings      |                            |  |
|------------------------|-------------------|--------------------------|----------------------------|------------------|---------------------------------------|----------------------------|------------------|--------------------------|----------------------------|--|
| Price Range            | December<br>2022  | Year-Over-Year<br>Change | Month-Over-Month<br>Change | December<br>2022 | Year-Over-Year<br>Change              | Month-Over-Month<br>Change | December<br>2022 | Year-Over-Year<br>Change | Month-Over-Month<br>Change |  |
| \$100,000 and Below    | 157               | - 4.8%                   | + 60.2%                    | 3.5              | + 34.6%                               | + 84.6%                    | 67               | - 35.0%                  | - 13.0%                    |  |
| \$100,001 to \$200,000 | 701               | - 29.8%                  | - 25.4%                    | 6.4              | - 13.5%                               | + 3.3%                     | 120              | - 16.7%                  | - 24.1%                    |  |
| \$200,001 to \$300,000 | 1,197             | - 11.2%                  | - 14.0%                    | 4.9              | - 51.0%                               | - 7.4%                     | 262              | + 69.0%                  | - 8.4%                     |  |
| \$300,001 and Above    | 1,093             | - 8.3%                   | - 22.4%                    | 3.7              | - 48.6%                               | - 16.9%                    | 328              | + 63.2%                  | - 8.1%                     |  |
| Total                  | 3,148             | - 15.0%                  | - 18.0%                    | 4.6              | - 38.7%                               | - 7.1%                     | 777              | + 28.9%                  | - 11.5%                    |  |

## Gastonia, NC

| Total<br>Showings      |                  |                          |                            | (                | Buyer Interest<br>(Showings/Listings) |                            |                  | Managed<br>Listings      |                            |  |
|------------------------|------------------|--------------------------|----------------------------|------------------|---------------------------------------|----------------------------|------------------|--------------------------|----------------------------|--|
| Price Range            | December<br>2022 | Year-Over-Year<br>Change | Month-Over-Month<br>Change | December<br>2022 | Year-Over-Year<br>Change              | Month-Over-Month<br>Change | December<br>2022 | Year-Over-Year<br>Change | Month-Over-Month<br>Change |  |
| \$100,000 and Below    | 56               | + 60.0%                  | - 8.2%                     | 4.2              | + 180.0%                              | + 18.5%                    | 22               | - 37.1%                  | - 21.4%                    |  |
| \$100,001 to \$200,000 | 421              | - 27.5%                  | + 25.7%                    | 8.0              | + 2.6%                                | + 58.5%                    | 59               | - 24.4%                  | - 11.9%                    |  |
| \$200,001 to \$300,000 | 635              | + 1.6%                   | - 25.5%                    | 4.9              | - 50.0%                               | - 12.9%                    | 140              | + 97.2%                  | - 15.7%                    |  |
| \$300,001 and Above    | 551              | + 36.4%                  | - 4.5%                     | 3.8              | - 50.6%                               | - 11.5%                    | 160              | + 150.0%                 | + 3.2%                     |  |
| Total                  | 1,663            | + 1.1%                   | - 8.9%                     | 4.9              | - 38.0%                               | - 0.6%                     | 381              | + 53.6%                  | - 8.4%                     |  |

## Huntersville, NC

|                        | Total<br>Showings |                          |                            | (                | Buyer Interest<br>(Showings/Listings) |                            |                  | Managed<br>Listings      |                            |  |
|------------------------|-------------------|--------------------------|----------------------------|------------------|---------------------------------------|----------------------------|------------------|--------------------------|----------------------------|--|
| Price Range            | December<br>2022  | Year-Over-Year<br>Change | Month-Over-Month<br>Change | December<br>2022 | Year-Over-Year<br>Change              | Month-Over-Month<br>Change | December<br>2022 | Year-Over-Year<br>Change | Month-Over-Month<br>Change |  |
| \$100,000 and Below    | 1                 | 0.0%                     | 0.0%                       | 0.0              | - 100.0%                              | 0.0%                       | 1                | - 90.0%                  | - 75.0%                    |  |
| \$100,001 to \$200,000 | 0                 | - 100.0%                 | 0.0%                       | 0.0              | - 100.0%                              | 0.0%                       | 5                | - 28.6%                  | 0.0%                       |  |
| \$200,001 to \$300,000 | 62                | - 62.4%                  | + 169.6%                   | 10.3             | - 37.2%                               | + 79.7%                    | 7                | - 53.3%                  | + 16.7%                    |  |
| \$300,001 and Above    | 993               | - 34.5%                  | - 12.0%                    | 6.9              | - 48.1%                               | + 5.1%                     | 164              | + 13.1%                  | - 15.0%                    |  |
| Total                  | 1,056             | - 38.6%                  | - 8.3%                     | 6.8              | - 46.5%                               | + 7.9%                     | 177              | 0.0%                     | - 14.9%                    |  |

## **Iredell County, NC**

|                        | Total<br>Showings |                          |                            | (                | Buyer Interest<br>(Showings/Listings) |                            |                  | Managed<br>Listings      |                            |  |
|------------------------|-------------------|--------------------------|----------------------------|------------------|---------------------------------------|----------------------------|------------------|--------------------------|----------------------------|--|
| Price Range            | December<br>2022  | Year-Over-Year<br>Change | Month-Over-Month<br>Change | December<br>2022 | Year-Over-Year<br>Change              | Month-Over-Month<br>Change | December<br>2022 | Year-Over-Year<br>Change | Month-Over-Month<br>Change |  |
| \$100,000 and Below    | 86                | - 37.7%                  | + 13.2%                    | 2.1              | + 23.5%                               | + 58.7%                    | 84               | - 50.9%                  | - 17.6%                    |  |
| \$100,001 to \$200,000 | 319               | - 44.4%                  | - 9.6%                     | 4.6              | - 32.4%                               | + 5.7%                     | 80               | - 32.2%                  | - 15.8%                    |  |
| \$200,001 to \$300,000 | 567               | - 30.1%                  | - 32.3%                    | 4.5              | - 44.4%                               | - 18.3%                    | 137              | + 22.3%                  | - 18.0%                    |  |
| \$300,001 and Above    | 1,581             | - 20.6%                  | - 23.0%                    | 4.0              | - 47.4%                               | - 11.7%                    | 459              | + 41.2%                  | - 13.7%                    |  |
| Total                  | 2,553             | - 27.3%                  | - 23.1%                    | 4.0              | - 41.2%                               | - 10.2%                    | 760              | + 4.7%                   | - 15.2%                    |  |

## Kannapolis, NC

|                        | Total<br>Showings |                          |                            | (                | Buyer Interest<br>(Showings/Listings) |                            |                  | Managed<br>Listings      |                            |  |
|------------------------|-------------------|--------------------------|----------------------------|------------------|---------------------------------------|----------------------------|------------------|--------------------------|----------------------------|--|
| Price Range            | December<br>2022  | Year-Over-Year<br>Change | Month-Over-Month<br>Change | December<br>2022 | Year-Over-Year<br>Change              | Month-Over-Month<br>Change | December<br>2022 | Year-Over-Year<br>Change | Month-Over-Month<br>Change |  |
| \$100,000 and Below    | 16                | + 45.5%                  | + 100.0%                   | 2.5              | + 92.3%                               | + 350.0%                   | 10               | - 37.5%                  | - 23.1%                    |  |
| \$100,001 to \$200,000 | 132               | - 75.0%                  | - 61.4%                    | 7.1              | - 42.3%                               | - 35.9%                    | 21               | - 56.3%                  | - 38.2%                    |  |
| \$200,001 to \$300,000 | 582               | - 7.9%                   | 0.0%                       | 7.3              | - 36.0%                               | + 10.5%                    | 83               | + 43.1%                  | - 7.8%                     |  |
| \$300,001 and Above    | 318               | + 30.3%                  | + 2.9%                     | 4.6              | - 39.5%                               | + 28.5%                    | 77               | + 102.6%                 | - 20.6%                    |  |
| Total                  | 1,048             | - 26.0%                  | - 15.6%                    | 6.1              | - 40.8%                               | + 3.9%                     | 191              | + 19.4%                  | - 18.4%                    |  |

## Lake Norman

|                        | Total<br>Showings |                          |                            | (                | Buyer Inte<br>Showings/L |                            | Managed<br>Listings |                          |                            |
|------------------------|-------------------|--------------------------|----------------------------|------------------|--------------------------|----------------------------|---------------------|--------------------------|----------------------------|
| Price Range            | December<br>2022  | Year-Over-Year<br>Change | Month-Over-Month<br>Change | December<br>2022 | Year-Over-Year<br>Change | Month-Over-Month<br>Change | December<br>2022    | Year-Over-Year<br>Change | Month-Over-Month<br>Change |
| \$100,000 and Below    | 22                | 0.0%                     | + 29.4%                    | 0.7              | + 75.0%                  | + 49.4%                    | 43                  | - 43.4%                  | - 6.5%                     |
| \$100,001 to \$200,000 | 60                | + 42.9%                  | - 51.2%                    | 3.3              | + 94.1%                  | - 39.9%                    | 27                  | - 25.0%                  | - 15.6%                    |
| \$200,001 to \$300,000 | 84                | - 63.2%                  | - 43.2%                    | 3.1              | - 49.2%                  | - 28.7%                    | 34                  | - 33.3%                  | - 19.0%                    |
| \$300,001 and Above    | 1,580             | - 25.4%                  | - 25.6%                    | 4.5              | - 44.4%                  | - 15.6%                    | 390                 | + 20.0%                  | - 12.2%                    |
| Total                  | 1,746             | - 27.6%                  | - 27.6%                    | 4.2              | - 39.1%                  | - 17.2%                    | 494                 | + 1.2%                   | - 12.4%                    |

## Lake Wylie

|                        | Total<br>Showings |                          |                            | (                | Buyer Interest<br>(Showings/Listings) |                            |                  | Managed<br>Listings      |                            |  |
|------------------------|-------------------|--------------------------|----------------------------|------------------|---------------------------------------|----------------------------|------------------|--------------------------|----------------------------|--|
| Price Range            | December<br>2022  | Year-Over-Year<br>Change | Month-Over-Month<br>Change | December<br>2022 | Year-Over-Year<br>Change              | Month-Over-Month<br>Change | December<br>2022 | Year-Over-Year<br>Change | Month-Over-Month<br>Change |  |
| \$100,000 and Below    | 4                 | - 91.7%                  | + 100.0%                   | 0.6              | - 62.5%                               | + 185.7%                   | 13               | - 67.5%                  | - 18.8%                    |  |
| \$100,001 to \$200,000 | 7                 | - 58.8%                  | - 50.0%                    | 0.9              | 0.0%                                  | - 21.3%                    | 14               | - 22.2%                  | - 12.5%                    |  |
| \$200,001 to \$300,000 | 75                | - 49.7%                  | + 150.0%                   | 4.6              | - 32.4%                               | + 136.0%                   | 24               | - 25.0%                  | + 4.3%                     |  |
| \$300,001 and Above    | 769               | - 29.8%                  | - 18.1%                    | 4.5              | - 45.8%                               | - 2.2%                     | 192              | + 22.3%                  | - 17.2%                    |  |
| Total                  | 855               | - 34.7%                  | - 13.2%                    | 4.2              | - 40.8%                               | + 2.7%                     | 243              | - 1.6%                   | - 15.3%                    |  |

## Lancaster County, SC

|                        | Total<br>Showings |                          | (                          | Buyer Interest<br>(Showings/Listings) |                          |                            | Managed<br>Listings |                          |                            |
|------------------------|-------------------|--------------------------|----------------------------|---------------------------------------|--------------------------|----------------------------|---------------------|--------------------------|----------------------------|
| Price Range            | December<br>2022  | Year-Over-Year<br>Change | Month-Over-Month<br>Change | December<br>2022                      | Year-Over-Year<br>Change | Month-Over-Month<br>Change | December<br>2022    | Year-Over-Year<br>Change | Month-Over-Month<br>Change |
| \$100,000 and Below    | 21                | - 70.4%                  | - 4.5%                     | 1.0                                   | - 73.7%                  | - 14.3%                    | 30                  | - 26.8%                  | + 3.4%                     |
| \$100,001 to \$200,000 | 196               | - 38.8%                  | - 37.8%                    | 3.8                                   | - 25.5%                  | - 24.3%                    | 63                  | - 4.5%                   | - 14.9%                    |
| \$200,001 to \$300,000 | 314               | - 5.1%                   | + 46.7%                    | 4.3                                   | - 28.3%                  | + 58.1%                    | 83                  | + 25.8%                  | - 5.7%                     |
| \$300,001 and Above    | 854               | - 18.3%                  | - 18.6%                    | 4.2                                   | - 58.4%                  | - 9.8%                     | 231                 | + 61.5%                  | - 10.8%                    |
| Total                  | 1,385             | - 21.6%                  | - 13.4%                    | 4.0                                   | - 45.9%                  | - 4.4%                     | 407                 | + 28.8%                  | - 9.6%                     |

## **Lincoln County, NC**

|                        | Total<br>Showings |                          |                            | (                | Buyer Interest<br>(Showings/Listings) |                            |                  | Managed<br>Listings      |                            |  |
|------------------------|-------------------|--------------------------|----------------------------|------------------|---------------------------------------|----------------------------|------------------|--------------------------|----------------------------|--|
| Price Range            | December<br>2022  | Year-Over-Year<br>Change | Month-Over-Month<br>Change | December<br>2022 | Year-Over-Year<br>Change              | Month-Over-Month<br>Change | December<br>2022 | Year-Over-Year<br>Change | Month-Over-Month<br>Change |  |
| \$100,000 and Below    | 52                | + 173.7%                 | - 14.8%                    | 2.0              | + 400.0%                              | - 37.9%                    | 42               | - 44.0%                  | - 12.5%                    |  |
| \$100,001 to \$200,000 | 118               | - 51.6%                  | - 57.9%                    | 3.8              | - 30.9%                               | - 48.7%                    | 37               | - 31.5%                  | - 15.9%                    |  |
| \$200,001 to \$300,000 | 313               | - 9.0%                   | + 8.7%                     | 5.6              | - 41.7%                               | + 21.7%                    | 61               | + 27.1%                  | - 9.0%                     |  |
| \$300,001 and Above    | 872               | + 28.2%                  | - 9.1%                     | 4.8              | - 36.0%                               | - 2.3%                     | 201              | + 47.8%                  | - 8.6%                     |  |
| Total                  | 1,355             | + 5.3%                   | - 14.7%                    | 4.7              | - 29.9%                               | - 7.2%                     | 341              | + 8.9%                   | - 10.0%                    |  |

## Lincolnton, NC

|                        | Total<br>Showings |                          |                            | (                | Buyer Interest<br>(Showings/Listings) |                            |                  | Managed<br>Listings      |                            |  |
|------------------------|-------------------|--------------------------|----------------------------|------------------|---------------------------------------|----------------------------|------------------|--------------------------|----------------------------|--|
| Price Range            | December<br>2022  | Year-Over-Year<br>Change | Month-Over-Month<br>Change | December<br>2022 | Year-Over-Year<br>Change              | Month-Over-Month<br>Change | December<br>2022 | Year-Over-Year<br>Change | Month-Over-Month<br>Change |  |
| \$100,000 and Below    | 21                | + 16.7%                  | - 63.8%                    | 1.6              | - 27.3%                               | - 64.5%                    | 17               | - 43.3%                  | - 22.7%                    |  |
| \$100,001 to \$200,000 | 61                | - 64.1%                  | - 63.9%                    | 3.3              | - 57.1%                               | - 58.6%                    | 20               | - 13.0%                  | - 13.0%                    |  |
| \$200,001 to \$300,000 | 195               | - 25.0%                  | + 25.8%                    | 5.0              | - 52.4%                               | + 32.7%                    | 40               | + 21.2%                  | - 2.4%                     |  |
| \$300,001 and Above    | 160               | + 97.5%                  | - 34.4%                    | 3.8              | - 19.1%                               | - 30.3%                    | 47               | + 56.7%                  | - 9.6%                     |  |
| Total                  | 437               | - 17.4%                  | - 30.2%                    | 4.0              | - 48.1%                               | - 24.1%                    | 124              | + 6.9%                   | - 10.1%                    |  |

## **Matthews**, NC

|                        | Total<br>Showings |                          |                            | (                | Buyer Interest<br>(Showings/Listings) |                            |                  | Managed<br>Listings      |                            |  |
|------------------------|-------------------|--------------------------|----------------------------|------------------|---------------------------------------|----------------------------|------------------|--------------------------|----------------------------|--|
| Price Range            | December<br>2022  | Year-Over-Year<br>Change | Month-Over-Month<br>Change | December<br>2022 | Year-Over-Year<br>Change              | Month-Over-Month<br>Change | December<br>2022 | Year-Over-Year<br>Change | Month-Over-Month<br>Change |  |
| \$100,000 and Below    | 0                 | - 100.0%                 | - 100.0%                   | 0.0              | - 100.0%                              | - 100.0%                   | 2                | 0.0%                     | 0.0%                       |  |
| \$100,001 to \$200,000 | 2                 | - 50.0%                  | - 33.3%                    | 0.7              | - 12.5%                               | - 33.3%                    | 3                | - 40.0%                  | 0.0%                       |  |
| \$200,001 to \$300,000 | 111               | - 53.4%                  | + 6.7%                     | 10.3             | - 52.3%                               | + 54.5%                    | 11               | - 15.4%                  | - 35.3%                    |  |
| \$300,001 and Above    | 1,012             | - 15.7%                  | - 13.2%                    | 8.5              | - 39.7%                               | + 12.5%                    | 140              | + 37.3%                  | - 21.3%                    |  |
| Total                  | 1,125             | - 22.0%                  | - 11.9%                    | 8.3              | - 41.1%                               | + 14.2%                    | 156              | + 27.9%                  | - 22.0%                    |  |

## **Mecklenburg County, NC**

|                        | Total<br>Showings |                          |                            | (9               | Buyer Inte<br>Showings/L |                            | Managed<br>Listings |                          |                            |
|------------------------|-------------------|--------------------------|----------------------------|------------------|--------------------------|----------------------------|---------------------|--------------------------|----------------------------|
| Price Range            | December<br>2022  | Year-Over-Year<br>Change | Month-Over-Month<br>Change | December<br>2022 | Year-Over-Year<br>Change | Month-Over-Month<br>Change | December<br>2022    | Year-Over-Year<br>Change | Month-Over-Month<br>Change |
| \$100,000 and Below    | 25                | - 54.5%                  | - 56.1%                    | 1.0              | - 23.1%                  | - 53.2%                    | 37                  | - 41.3%                  | - 17.8%                    |
| \$100,001 to \$200,000 | 817               | - 60.2%                  | - 7.9%                     | 7.0              | - 40.2%                  | + 10.5%                    | 122                 | - 34.8%                  | - 17.6%                    |
| \$200,001 to \$300,000 | 3,167             | - 52.0%                  | - 12.9%                    | 7.5              | - 51.6%                  | + 2.3%                     | 451                 | - 5.5%                   | - 14.4%                    |
| \$300,001 and Above    | 12,240            | - 23.1%                  | - 15.8%                    | 6.1              | - 45.5%                  | + 1.1%                     | 2,220               | + 36.4%                  | - 17.7%                    |
| Total                  | 16,249            | - 34.0%                  | - 15.0%                    | 6.3              | - 47.1%                  | + 1.7%                     | 2,830               | + 20.2%                  | - 17.2%                    |

## Monroe, NC

|                        | Total<br>Showings |                          |                            | (                | Buyer Interest<br>(Showings/Listings) |                            |                  | Managed<br>Listings      |                            |  |
|------------------------|-------------------|--------------------------|----------------------------|------------------|---------------------------------------|----------------------------|------------------|--------------------------|----------------------------|--|
| Price Range            | December<br>2022  | Year-Over-Year<br>Change | Month-Over-Month<br>Change | December<br>2022 | Year-Over-Year<br>Change              | Month-Over-Month<br>Change | December<br>2022 | Year-Over-Year<br>Change | Month-Over-Month<br>Change |  |
| \$100,000 and Below    | 16                | + 700.0%                 | + 100.0%                   | 0.3              | _                                     | - 10.0%                    | 13               | + 30.0%                  | + 8.3%                     |  |
| \$100,001 to \$200,000 | 165               | - 10.3%                  | - 11.3%                    | 7.5              | - 24.2%                               | + 0.8%                     | 24               | - 17.2%                  | - 14.3%                    |  |
| \$200,001 to \$300,000 | 328               | + 3.1%                   | + 24.7%                    | 6.7              | - 46.0%                               | + 14.6%                    | 51               | + 82.1%                  | + 8.5%                     |  |
| \$300,001 and Above    | 683               | - 7.5%                   | + 11.6%                    | 4.5              | - 44.4%                               | + 17.9%                    | 165              | + 41.0%                  | - 8.8%                     |  |
| Total                  | 1,192             | - 4.0%                   | + 11.5%                    | 5.1              | - 41.4%                               | + 13.6%                    | 253              | + 37.5%                  | - 5.6%                     |  |

## **Montgomery County, NC**

|                        |                  | Total<br>Showin          |                            | (9               | Buyer Inte<br>Showings/L |                            | Managed<br>Listings |                          |                            |
|------------------------|------------------|--------------------------|----------------------------|------------------|--------------------------|----------------------------|---------------------|--------------------------|----------------------------|
| Price Range            | December<br>2022 | Year-Over-Year<br>Change | Month-Over-Month<br>Change | December<br>2022 | Year-Over-Year<br>Change | Month-Over-Month<br>Change | December<br>2022    | Year-Over-Year<br>Change | Month-Over-Month<br>Change |
| \$100,000 and Below    | 29               | - 17.1%                  | - 17.1%                    | 0.6              | - 40.0%                  | - 27.6%                    | 77                  | - 3.8%                   | - 4.9%                     |
| \$100,001 to \$200,000 | 43               | - 4.4%                   | - 36.8%                    | 1.6              | 0.0%                     | - 17.0%                    | 37                  | + 5.7%                   | - 14.0%                    |
| \$200,001 to \$300,000 | 20               | - 37.5%                  | - 23.1%                    | 1.5              | - 48.3%                  | - 24.1%                    | 13                  | 0.0%                     | - 7.1%                     |
| \$300,001 and Above    | 38               | - 49.3%                  | - 44.1%                    | 1.7              | - 48.5%                  | - 15.9%                    | 25                  | - 19.4%                  | - 21.9%                    |
| Total                  | 130              | - 30.5%                  | - 34.0%                    | 1.2              | - 40.0%                  | - 21.0%                    | 152                 | - 4.4%                   | - 10.6%                    |

## **Mooresville, NC**

|                        | Total<br>Showings |                          |                            | (                | Buyer Inte<br>Showings/L |                            | Managed<br>Listings |                          |                            |
|------------------------|-------------------|--------------------------|----------------------------|------------------|--------------------------|----------------------------|---------------------|--------------------------|----------------------------|
| Price Range            | December<br>2022  | Year-Over-Year<br>Change | Month-Over-Month<br>Change | December<br>2022 | Year-Over-Year<br>Change | Month-Over-Month<br>Change | December<br>2022    | Year-Over-Year<br>Change | Month-Over-Month<br>Change |
| \$100,000 and Below    | 27                | + 350.0%                 | + 575.0%                   | 4.5              | + 1,400.0%               |                            | 12                  | - 57.1%                  | - 7.7%                     |
| \$100,001 to \$200,000 | 25                | - 83.7%                  | + 66.7%                    | 2.9              | - 62.8%                  | + 53.3%                    | 10                  | - 67.7%                  | 0.0%                       |
| \$200,001 to \$300,000 | 161               | - 66.3%                  | - 39.2%                    | 5.4              | - 52.6%                  | - 14.6%                    | 34                  | - 33.3%                  | - 27.7%                    |
| \$300,001 and Above    | 1,213             | - 19.3%                  | - 23.1%                    | 4.9              | - 42.4%                  | - 8.6%                     | 271                 | + 27.8%                  | - 16.6%                    |
| Total                  | 1,426             | - 33.4%                  | - 23.4%                    | 4.9              | - 43.0%                  | - 8.1%                     | 327                 | + 1.6%                   | - 17.2%                    |

## **Rock Hill, SC**

|                        |                  | Total<br>Showings        |                            |                  | Buyer Inte<br>Showings/L |                            | Managed<br>Listings |                          |                            |
|------------------------|------------------|--------------------------|----------------------------|------------------|--------------------------|----------------------------|---------------------|--------------------------|----------------------------|
| Price Range            | December<br>2022 | Year-Over-Year<br>Change | Month-Over-Month<br>Change | December<br>2022 | Year-Over-Year<br>Change | Month-Over-Month<br>Change | December<br>2022    | Year-Over-Year<br>Change | Month-Over-Month<br>Change |
| \$100,000 and Below    | 34               | - 47.7%                  | + 30.8%                    | 3.0              | - 52.4%                  | + 62.5%                    | 24                  | - 22.6%                  | - 7.7%                     |
| \$100,001 to \$200,000 | 216              | - 57.9%                  | - 18.2%                    | 5.3              | - 44.2%                  | - 2.3%                     | 44                  | - 29.0%                  | - 15.4%                    |
| \$200,001 to \$300,000 | 562              | - 45.3%                  | - 21.0%                    | 5.8              | - 56.1%                  | - 8.8%                     | 99                  | + 19.3%                  | - 12.4%                    |
| \$300,001 and Above    | 799              | + 0.3%                   | - 2.9%                     | 5.8              | - 40.2%                  | + 11.2%                    | 158                 | + 62.9%                  | - 10.7%                    |
| Total                  | 1,611            | - 32.9%                  | - 11.7%                    | 5.6              | - 48.1%                  | + 2.1%                     | 325                 | + 19.0%                  | - 11.7%                    |

## Salisbury, NC

|                        | Total<br>Showings |                          |                            | (                | Buyer Inte<br>Showings/L |                            | Managed<br>Listings |                          |                            |
|------------------------|-------------------|--------------------------|----------------------------|------------------|--------------------------|----------------------------|---------------------|--------------------------|----------------------------|
| Price Range            | December<br>2022  | Year-Over-Year<br>Change | Month-Over-Month<br>Change | December<br>2022 | Year-Over-Year<br>Change | Month-Over-Month<br>Change | December<br>2022    | Year-Over-Year<br>Change | Month-Over-Month<br>Change |
| \$100,000 and Below    | 79                | - 27.5%                  | + 88.1%                    | 3.9              | + 25.8%                  | + 85.3%                    | 32                  | - 45.8%                  | - 13.5%                    |
| \$100,001 to \$200,000 | 292               | + 23.2%                  | - 7.0%                     | 6.2              | + 8.8%                   | - 2.1%                     | 51                  | + 10.9%                  | - 5.6%                     |
| \$200,001 to \$300,000 | 394               | - 28.0%                  | + 0.3%                     | 4.6              | - 51.6%                  | + 0.8%                     | 95                  | + 53.2%                  | - 2.1%                     |
| \$300,001 and Above    | 307               | + 55.1%                  | - 10.5%                    | 3.8              | - 25.5%                  | - 5.7%                     | 89                  | + 81.6%                  | - 10.1%                    |
| Total                  | 1,072             | - 1.7%                   | - 1.8%                     | 4.6              | - 27.0%                  | + 1.2%                     | 267                 | + 23.6%                  | - 7.0%                     |

## **Stanly County, NC**

|                        | Total<br>Showings |                          |                            | (                | Buyer Interest<br>(Showings/Listings) |                            |                  | Managed<br>Listings      |                            |  |
|------------------------|-------------------|--------------------------|----------------------------|------------------|---------------------------------------|----------------------------|------------------|--------------------------|----------------------------|--|
| Price Range            | December<br>2022  | Year-Over-Year<br>Change | Month-Over-Month<br>Change | December<br>2022 | Year-Over-Year<br>Change              | Month-Over-Month<br>Change | December<br>2022 | Year-Over-Year<br>Change | Month-Over-Month<br>Change |  |
| \$100,000 and Below    | 11                | - 80.7%                  | - 42.1%                    | 1.4              | - 57.6%                               | - 16.0%                    | 14               | - 51.7%                  | - 22.2%                    |  |
| \$100,001 to \$200,000 | 181               | - 46.4%                  | - 18.8%                    | 3.8              | - 44.1%                               | - 5.7%                     | 54               | - 14.3%                  | - 10.0%                    |  |
| \$200,001 to \$300,000 | 175               | + 12.9%                  | - 22.6%                    | 2.5              | - 45.7%                               | - 13.9%                    | 76               | + 100.0%                 | - 12.6%                    |  |
| \$300,001 and Above    | 221               | + 18.8%                  | - 19.6%                    | 3.0              | - 28.6%                               | - 12.7%                    | 95               | + 43.9%                  | - 12.8%                    |  |
| Total                  | 588               | - 20.1%                  | - 20.9%                    | 3.0              | - 41.2%                               | - 10.5%                    | 239              | + 21.9%                  | - 12.8%                    |  |

## Statesville, NC

|                        | Total<br>Showings |                          |                            | (                | Buyer Interest<br>(Showings/Listings) |                            |                  | Managed<br>Listings      |                            |  |
|------------------------|-------------------|--------------------------|----------------------------|------------------|---------------------------------------|----------------------------|------------------|--------------------------|----------------------------|--|
| Price Range            | December<br>2022  | Year-Over-Year<br>Change | Month-Over-Month<br>Change | December<br>2022 | Year-Over-Year<br>Change              | Month-Over-Month<br>Change | December<br>2022 | Year-Over-Year<br>Change | Month-Over-Month<br>Change |  |
| \$100,000 and Below    | 52                | - 54.0%                  | - 17.5%                    | 1.9              | - 9.5%                                | + 10.7%                    | 52               | - 56.3%                  | - 21.2%                    |  |
| \$100,001 to \$200,000 | 244               | - 30.3%                  | + 0.8%                     | 5.6              | - 23.3%                               | + 17.5%                    | 49               | - 25.8%                  | - 18.3%                    |  |
| \$200,001 to \$300,000 | 330               | + 26.0%                  | - 30.7%                    | 3.9              | - 30.4%                               | - 21.6%                    | 89               | + 85.4%                  | - 13.6%                    |  |
| \$300,001 and Above    | 232               | - 12.5%                  | - 21.4%                    | 2.3              | - 57.4%                               | - 15.3%                    | 126              | + 68.0%                  | - 3.8%                     |  |
| Total                  | 858               | - 13.3%                  | - 20.3%                    | 3.3              | - 35.3%                               | - 10.4%                    | 316              | + 2.6%                   | - 12.2%                    |  |

## **Union County, NC**

|                        | Total<br>Showings |                          |                            | (                | Buyer Inte<br>Showings/L |                            | Managed<br>Listings |                          |                            |
|------------------------|-------------------|--------------------------|----------------------------|------------------|--------------------------|----------------------------|---------------------|--------------------------|----------------------------|
| Price Range            | December<br>2022  | Year-Over-Year<br>Change | Month-Over-Month<br>Change | December<br>2022 | Year-Over-Year<br>Change | Month-Over-Month<br>Change | December<br>2022    | Year-Over-Year<br>Change | Month-Over-Month<br>Change |
| \$100,000 and Below    | 18                | + 200.0%                 | + 38.5%                    | 0.3              | + 50.0%                  | - 24.6%                    | 25                  | + 8.7%                   | - 3.8%                     |
| \$100,001 to \$200,000 | 240               | - 15.5%                  | - 1.2%                     | 6.9              | 0.0%                     | + 33.0%                    | 39                  | - 37.1%                  | - 27.8%                    |
| \$200,001 to \$300,000 | 618               | - 19.4%                  | + 11.4%                    | 6.7              | - 37.4%                  | + 8.2%                     | 104                 | + 14.3%                  | - 1.9%                     |
| \$300,001 and Above    | 2,761             | - 17.5%                  | - 14.6%                    | 5.7              | - 48.6%                  | + 1.2%                     | 549                 | + 41.1%                  | - 17.4%                    |
| Total                  | 3,637             | - 17.4%                  | - 10.1%                    | 5.7              | - 44.7%                  | + 4.1%                     | 717                 | + 26.9%                  | - 15.7%                    |