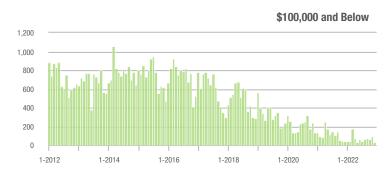

### **Showings**

Current as of January 5, 2023. All data from Canopy MLS, Inc. Report provided by the Canopy Realtor® Association. Report © 2023 ShowingTime.

\$100,001 to \$200,000

\$300,001 and Above

1-2022

1-2012

Current as of January 5, 2023. All data from Canopy MLS, Inc. Report provided by the Canopy Realtor® Association. Report © 2023 Showing Time.

1-2020

1-2022

\$100,001 to \$200,000

1-2018

1-2016