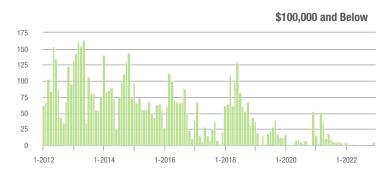

| - 31.4%                    | 25                  | - 10.7%                  | - 19.4%                    |
| \$300,001 and Above    | 945              | - 16.3%                  | - 11.8%                    | 6.1              | - 56.7%                  | - 8.7%                     | 164                 | + 69.1%                  | - 6.3%                     |
| Total                  | 1,132            | - 32.7%                  | - 17.1%                    | 6.0              | - 57.4%                  | - 12.8%                    | 200                 | + 40.8%                  | - 7.8%                     |

1,200

1,000

800

600

400

200

4.000

3.000

2,000

1,000

0

1-2012

0

1-2012

1-2014

1-2014

1-2016

1-2016

1-2018

1-2018

1-2020

1-2020

### **Showings**







Current as of January 5, 2023. All data from Canopy MLS, Inc. Report provided by the Canopy Realtor® Association. Report © 2023 ShowingTime.

### \$200,001 to \$300,000





## **Gaston County, NC**

|                        | Total<br>Showings |                          |                            | (9               | Buyer Interest<br>(Showings/Listings) |                            |                  | Managed<br>Listings      |                            |  |
|------------------------|-------------------|--------------------------|----------------------------|------------------|---------------------------------------|----------------------------|------------------|--------------------------|----------------------------|--|
| Price Range            | December<br>2022  | Year-Over