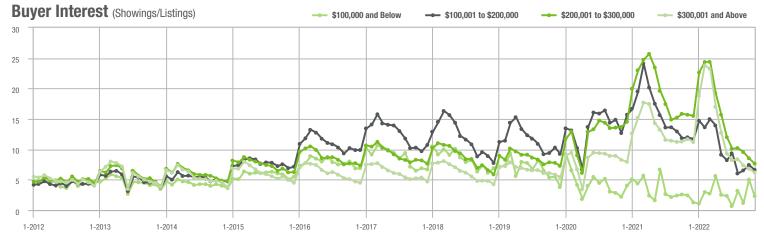

#### Buyer Interest (Showings/Listings) --- \$100,001 to \$200,000 \$100,000 and Below \$200,001 to \$300,000 \$300,001 and Above 20 15 10 5 0 1-2013 1-2014 1-2015 1-2016 1-2017 1-2012 1-2018 1-2019 1-2020 1-2021 1-2022

#### Buyer Interest (Showings/Listings) \$100,000 and Below --- \$100,001 to \$200,000 \$200,001 to \$300,000 - \$300,001 and Above 20 15 10 5 0 1-2013 1-2014 1-2015 1-2012 1-2016 1-2017 1-2018 1-2019 1-2020 1-2021 1-2022