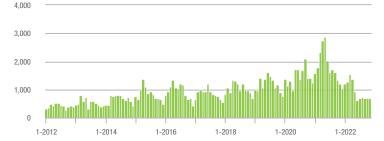

#### Buyer Interest (Showings/Listings) --- \$100,001 to \$200,000 \$100,000 and Below \$200,001 to \$300,000 \$300,001 and Above 20 15 10 5 0 1-2013 1-2014 1-2015 1-2016 1-2017 1-2012 1-2018 1-2019 1-2020 1-2021 1-2022

#### Buyer Interest (Showings/Listings) \$100,000 and Below --- \$100,001 to \$200,000 \$200,001 to \$300,000 - \$300,001 and Above 20 15 10 5 0 1-2013 1-2014 1-2015 1-2012 1-2016 1-2017 1-2018 1-2019 1-2020 1-2021 1-2022