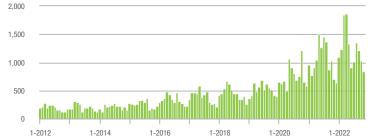

# **Mecklenburg County, NC**

|                        | Total<br>Showings |                          |                            | (                | Buyer Inte<br>Showings/L |                            | Managed<br>Listings |                          |                            |
|------------------------|-------------------|--------------------------|----------------------------|------------------|--------------------------|----------------------------|---------------------|--------------------------|----------------------------|
| Price Range            | November<br>2022  | Year-Over-Year<br>Change | Month-Over-Month<br>Change | November<br>2022 | Year-Over-Year<br>Change | Month-Over-Month<br>Change | November<br>2022    | Year-Over-Year<br>Change | Month-Over-Month<br>Change |
| \$100,000 and Below    | 57                | - 43.6%                  | - 62.7%                    | 2.3              | - 4.2%                   | - 54.2%                    | 42                  | - 36.4%                  | - 14.3%                    |
| \$100,001 to \$200,000 | 887               | - 63.6%                  | - 13.5%                    | 6.6              | - 45.0%                  | - 10.9%                    | 139                 | - 36.5%                  | - 7.9%                     |
| \$200,001 to \$300,000 | 3,486             | - 58.4%                  | - 16.9%                    | 7.6              | - 51.6%                  | - 10.4%                    | 477                 | - 18.6%                  | - 9.8%                     |
| \$300,001 and Above    | 14,694            | - 27.3%                  | - 16.4%                    | 6.2              | - 47.0%                  | - 9.2%                     | 2,582               | + 31.7%                  | - 10.5%                    |
| Total                  | 19,124            | - 38.6%                  | - 16.7%                    | 6.4              | - 48.4%                  | - 9.7%                     | 3,240               | + 14.4%                  | - 10.3%                    |

20,000

15,000

10,000

5,000

0