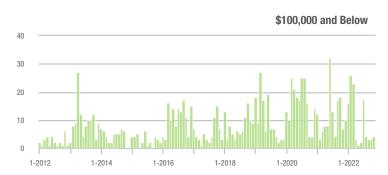

| - 17.4%                    | 2.8              | + 180.0%                              | + 20.0%                    | 9                | - 57.1%                  | - 18.2%                    |  |
| \$300,001 and Above    | 8                 | + 300.0%                 | - 52.9%                    | 2.7              |                                       | - 5.9%                     | 3                | + 50.0%                  | - 50.0%                    |  |
| Total                  | 57                | + 1.8%                   | + 9.6%                     | 2.7              | + 50.0%                               | + 36.6%                    | 27               | - 44.9%                  | - 12.9%                    |  |

#### **Showings**

140 120

100

80

60

40

20

0

1-2012









بالس

1-2018

L

1-2016

1-2014

.1.....

1-2022

.њ

1-2020







# **Cleveland County, NC**

|                        | Total<br>Showings |                          |                            | (                | Buyer Interest<br>(Showings/Listings) |                            |                  | Managed<br>Listings      |                            |  |
|------------------------|-------------------|--------------------------|----------------------------|------------------|---------------------------------------|----------------------------|------------------|--------------------------|----------------------------|--|
| Price Range            | November<br>2022  | Year-Over-Year<br>Change | Month-Over-Month<br>Change | November<br>2022 | Year-Over-Year<br>Change