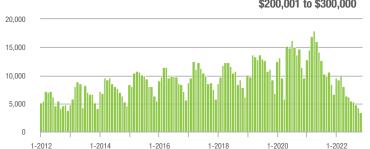

#### \$200,001 to \$300,000

### **Charlotte MSA**

|                        | Total<br>Showings |                          |                            | (                | Buyer Interest<br>(Showings/Listings) |                            |                  | Managed<br>Listings      |                            |  |
|------------------------|-------------------|--------------------------|----------------------------|------------------|---------------------------------------|----------------------------|------------------|--------------------------|----------------------------|--|
| Price Range            | November<br>2022  | Year-Over-Year<br>Change | Month-Over-Month<br>Change | November<br>2022 | Year-Over-Year<br>Change              | Month-Over-Month<br>Change | November<br>2022 | Year-Over-Year<br>Change | Month-Over-Month<br>Change |  |
| \$100,000 and Below    | 551               | - 52.5%                  | - 35.0%                    | 2.2              | - 31.3%                               | - 24.1%                    | 377              | - 40.9%                  | - 13.5%                    |  |
| \$100,001 to \$200,000 | 4,083             | - 48.3%                  | - 11.2%                    | 6.0              | - 34.1%                               | - 8.4%                     | 743              | - 25.1%                  | - 5.8%                     |  |
| \$200,001 to \$300,000 | 9,375             | - 48.2%                  | - 15.9%                    | 6.4              | - 50.8%                               | - 11.8%                    | 1,554            | - 0.4%                   | - 6.8%                     |  |
| \$300,001 and Above    | 27,619            | - 24.6%                  | - 16.5%                    | 5.8              | - 47.3%                               | - 8.2%                     | 5,247            | + 34.0%                  | - 11.8%                    |  |
| Total                  | 41,628            | - 34.8%                  | - 16.2%                    | 5.8              | - 46.3%                               | - 9.0%                     | 7,921            | + 11.5%                  | - 10.4%                    |  |