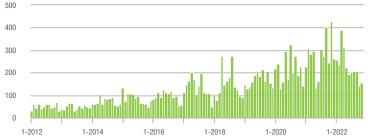

155               | - 63.6%                  | + 10.7%                    | 3.9              | - 70.2%                  | - 4.0%                     | 40                  | - 4.8%                   | + 8.1%                     |  |
| \$300,001 and Above    | 244               | + 45.2%                  | + 10.4%                    | 6.0              | + 1.7%                   | + 29.0%                    | 45                  | + 7.1%                   | - 13.5%                    |  |
| Total                  | 626               | - 22.0%                  | + 18.6%                    | 5.5              | - 32.1%                  | + 13.4%                    | 127                 | - 15.3%                  | + 1.6%                     |  |

### Showings







### \$200,001 to \$300,000









### **Matthews**, NC

|                        | Total<br>Showings |                          |                            | (                | Buyer Interest<br>(Showings/Listings) |                            |                  | Managed<br>Listings      |                            |  |
|------------------------|-------------------|--------------------------|----------------------------|------------------|---------------------------------------|----------------------------|------------------|--------------------------|----------------------------|--|
| Price Range            | November<br>2022  | Year-Over-Year<br>Change | Month-Over-Month<br>Change | November<br>2022 | Year-Over-Year<br>Change              | Month-Over-Month<br>Change | November<br>2022 | Year-Over-Year<br>Chan