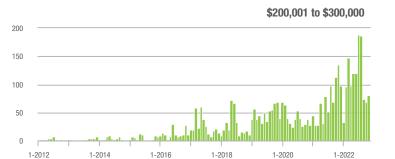

| + 16.2%                    | 25               | + 31.6%                  | + 4.2%                     |  |
| \$300,001 and Above    | 37                | - 17.8%                  | - 15.9%                    | 2.2              | - 56.0%                               | - 34.0%                    | 18               | + 38.5%                  | 0.0%                       |  |
| Total                  | 219               | - 51.0%                  | - 33.6%                    | 2.3              | - 56.6%                               | - 27.2%                    | 110              | - 3.5%                   | - 9.8%                     |  |

300

250

200

150

100

50

0

1-2012

1-2014

#### Showings





1-2018

#### \$300,001 and Above

1-2022

1-2020



hin

1-2016









# **Chesterfield County, SC**

|                        | Total<br>Showings |                          |                            | (                | Buyer Interest<br>(Showings/Listings) |                            |                  | Managed<br>Listings      |                            |  |
|------------------------|-------------------|--------------------------|----------------------------|------------------|---------------------------------------|----------------------------|------------------|--------------------------|----------------------------|--|
| Price Range            | November<br>2022  | Year-Over-Year<br>Change | Month-Over-Month<br>Change | November<br>2022 | Year-Over-Year<br>Change              | Month-Over-Month<br>Change | November<br>2022 | Year-Over-Yea