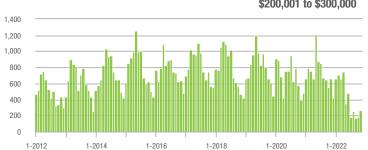

8               | - 59.0%                  | + 50.6%                    | 8.9              | - 51.1%                               | + 20.4%                    | 31               | - 16.2%                  | + 24.0%                    |  |
| \$300,001 and Above    | 1,066             | - 13.8%                  | - 15.2%                    | 6.9              | - 50.0%                               | - 4.3%                     | 166              | + 58.1%                  | - 13.5%                    |  |
| Total                  | 1,361             | - 31.9%                  | - 7.5%                     | 7.0              | - 52.1%                               | - 0.3%                     | 207              | + 30.2%                  | - 9.2%                     |  |

#### **Showings**













\$300,001 and Above







\$300,001 and Above

1-2022

1-2022

1-2020

1-2020

# **Gaston County, NC**

| Tot<br>Show            |                  |                          | gs                         | (                | Buyer Interest<br>(Showings/Listings) |                            |                  | Managed<br>Listings      |                            |  |
|------------------------|------------------|--------------------------|----------------------------|------------------|---------------------------------------|----------------------------|------------------|--------------------------|----------------------------|--|
| Price Range            | November<br>2022 | Year-Over-Year<br>Change | Month-Over-Month<br>Change | November<br>2022 | Year-Over-Year<br>Change