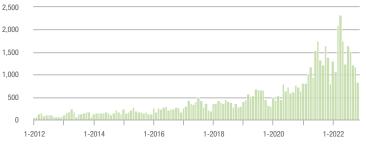

#### \$300,001 and Above

1-2022

1-2020

hin

1-2016

#### **Showings**

\$300,001 and Above

\$300,001 and Above

1-2022

1-2022

1-2020

1-2020