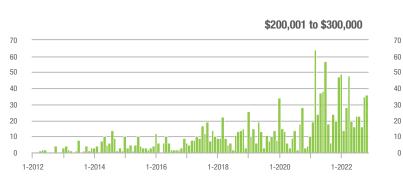

| 3.3              | + 32.0%                               | - 6.5%                     | 11               | + 37.5%                  | + 10.0%                    |  |
| \$300,001 and Above    | 8                 | - 33.3%                  | - 63.6%                    | 1.0              | - 23.1%                               | - 42.1%                    | 11               | - 8.3%                   | - 26.7%                    |  |
| Total                  | 101               | - 38.4%                  | - 21.7%                    | 2.0              | - 31.0%                               | - 18.3%                    | 60               | - 24.1%                  | - 4.8%                     |  |

140 120

100

80 60

40

20 —

1-2012

1-2014

1-2016

#### **Showings**







Current as of December 5, 2022. All data from Canopy MLS, Inc. Report provided by the Canopy Realtor® Association. Report © 2022 ShowingTime.





\$300,001 and Above

\$100,001 to \$200,000







# **Cabarrus County, NC**

|                        | Total<br>Showings |                          |                            | (                | Buyer Interest<br>(Showings/Listings) |                            |                  | Managed<br>Listings      |                            |  |
|------------------------|-------------------|--------------------------|----------------------------|------------------|---------------------------------------|----------------------------|------------------|--------------------------|----------------------------|--|
| Price Range            | Novemb