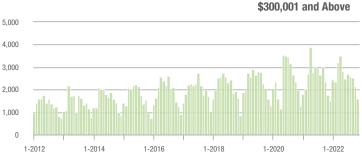

### \$100,001 to \$200,000

\$300,001 and Above

### **Concord**, NC

|                        | Total<br>Showings |                          |                            | (                | Buyer Interest<br>(Showings/Listings) |                            |                  | Managed<br>Listings      |                            |  |
|------------------------|-------------------|--------------------------|----------------------------|------------------|---------------------------------------|----------------------------|------------------|--------------------------|----------------------------|--|
| Price Range            | November<br>2022  | Year-Over-Year<br>Change | Month-Over-Month<br>Change | November<br>2022 | Year-Over-Year<br>Change              | Month-Over-Month<br>Change | November<br>2022 | Year-Over-Year<br>Change | Month-Over-Month<br>Change |  |
| \$100,000 and Below    | 78                | + 500.0%                 | + 66.0%                    | 6.8              | + 1,600.0%                            | + 127.3%                   | 16               | - 36.0%                  | - 15.8%                    |  |
| \$100,001 to \$200,000 | 227               | - 60.5%                  | + 22.7%                    | 9.0              | - 25.6%                               | + 36.8%                    | 27               | - 50.0%                  | - 12.9%                    |  |
| \$200,001 to \$300,000 | 680               | - 43.8%                  | - 1.4%                     | 8.6              | - 47.2%                               | - 18.2%                    | 80               | 0.0%                     | + 19.4%                    |  |
| \$300,001 and Above    | 1,526             | - 10.3%                  | - 9.4%                     | 6.1              | - 47.4%                               | + 2.7%                     | 274              | + 54.8%                  | - 14.6%                    |  |
| Total                  | 2,511             | - 28.2%                  | - 3.6%                     | 6.9              | - 43.9%                               | + 3.5%                     | 397              | + 18.2%                  | - 9.4%                     |  |