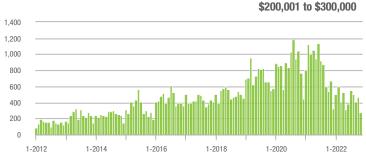

| 6.0              | - 58.3%                  | - 30.7%                    | 48                  | - 4.0%                   | - 14.3%                    |  |
| \$300,001 and Above    | 614               | - 29.8%                  | - 28.9%                    | 4.1              | - 51.8%                  | - 13.1%                    | 162                 | + 23.7%                  | - 23.6%                    |  |
| Total                  | 1,069             | - 37.4%                  | - 25.5%                    | 4.8              | - 49.5%                  | - 11.3%                    | 245                 | + 8.4%                   | - 19.4%                    |  |

1,500 1,250

1,000

750

500

250

0

2.000

1.500

1,000

500

0

1-2012

1-2014

1-2016

1-2018

### Showings













\$300,001 and Above

1-2022

1-2022

### **Montgomery County, NC**

|                        | Total<br>Showings |                          |                            | (                | Buyer Interest<br>(Showings/Listings) |                            |                  | Managed<br>Listings      |                            |  |
|------------------------|-------------------|--------------------------|----------------------------|------------------|---------------------------------------|----------------------------|------------------|--------------------------|----------------------------|--|
| Price Range            | November<br>2022  | Year-Over-Year<br>Change | Month-Over-Month<br>Change | November<br>2022 | Year-Over-Year<br>Change              | Month-Over-Month<br>Ch