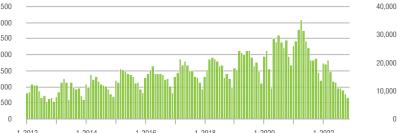

1             | - 55.3%                  | - 17.1%                    | 7.6              | - 50.3%                               | - 11.9%                    | 446              | - 11.3%                  | - 8.0%                     |  |
| \$300,001 and Above    | 11,633            | - 22.7%                  | - 15.0%                    | 6.2              | - 44.6%                               | - 9.1%                     | 2,036            | + 35.6%                  | - 9.1%                     |  |
| Total                  | 15,797            | - 36.1%                  | - 15.6%                    | 6.5              | - 46.7%                               | - 9.8%                     | 2,638            | + 17.3%                  | - 8.9%                     |  |

#### **Showings**









### \$100,001 to \$200,000



\$300,001 and Above







### **Concord**, NC

|                        | Total<br>Showings |                          |                            | (                | Buyer Interest<br>(Showings/Listings) |                            |                  | Managed<br>Listings      |                            |  |
|------------------------|-------------------|--------------------------|----------------------------|------------------|---------------------------------------|----------------------------|------------------|--------------------------|----------------------------|--|
| Price Range            | November<br>2022  | Year-Over-Year<br>Change | Month-Over-Month<br>Change | November<br>2022 | Year-Over-Year<br>Change              | Month-Over-Month<b