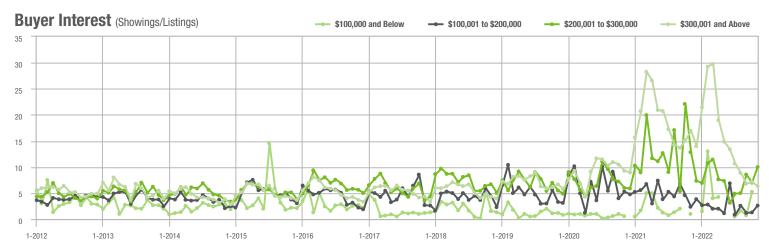

#### Buyer Interest (Showings/Listings) --- \$100,001 to \$200,000 \$100,000 and Below \$200,001 to \$300,000 \$300,001 and Above 20 15 10 5 0 1-2013 1-2014 1-2015 1-2016 1-2017 1-2012 1-2018 1-2019 1-2020 1-2021 1-2022