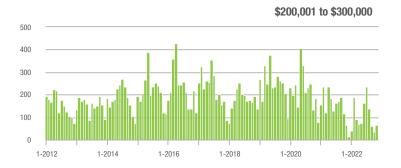

### \$200,001 to \$300,000

#### \$200,001 to \$300,000

#### \$200,001 to \$300,000

\$300,001 and Above

1-2020

1-2022

#### \$200,001 to \$300,000

1-2012

1-2014

1-2016

1-2018

\$300,001 and Above

1-2020

lille liter