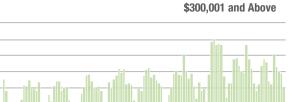

#### **Showings**

Current as of December 5, 2022. All data from Canopy MLS, Inc. Report provided by the Canopy Realtor® Association. Report © 2022 ShowingTime.

\$300,001 and Above

\$100,001 to \$200,000

#### \$300,001 and Above

1-2022

1-2020

hin

1-2016

### Showings

1,400

\$300,001 and Above

#### **Showings**

\$300,001 and Above

\$300,001 and Above

1-2022

1-2022

1-2020

1-2020

### Showings

\$300,001 and Above

1-2020

1-2018

1-2016

#### **Showings**

Current as of December 5, 2022. All data from Canopy MLS, Inc. Report provided by the Canopy Realtor® Association. Report © 2022 ShowingTime.

1-2016

1-2016

1-2018

1-2018

\$300,001 and Above

1-2018

Current as of December 5, 2022. All data from Canopy MLS, Inc. Report provided by the Canopy Realtor® Association. Report © 2022 ShowingTime.

1-2016

1-2016

1-2018

1-2020

1-2020

\$300,001 and Above

#### \$200,001 to \$300,000

1-2012

1-2014

1-2016

1-2018

\$300,001 and Above

1-2020

lille liter

### Showings

10.000

1-2018 1-2020 1-2022

\$300,001 and Above

1-2022

1-2022