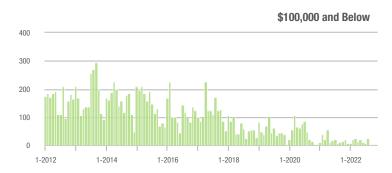

00 | 265               | - 53.9%                  | - 17.7%                    | 6.3              | - 40.6%                               | - 6.0%                     | 47               | - 24.2%                  | - 13.0%                    |  |
| \$300,001 and Above    | 1,578             | - 10.5%                  | - 26.1%                    | 5.6              | - 28.2%                               | - 15.0%                    | 302              | + 14.8%                  | - 15.6%                    |  |
| Total                  | 1,862             | - 26.3%                  | - 25.4%                    | 5.5              | - 32.1%                               | - 14.5%                    | 368              | - 6.1%                   | - 16.2%                    |  |

### Showings





#### \$200,001 to \$300,000















# **Rock Hill, SC**

|                        | Total<br>Showings |                          |                            | (                | Buyer Inte<br>Showings/L |                            | Managed<br>Listings |                          |                            |  |
|------------------------|-------------------|--------------------------|----------------------------|------------------|--------------------------|----------------------------|---------------------|--------------------------|----------------------------|--|
| Price Range            | November<br>2022  | Year-Over-Year<br>Change | Month-Over-Month<br>Change | November<br>2022 | Year-Over-Year<br>Change | Month-Over-Month<br>Change | November<br>2022    | Year-Over-Year