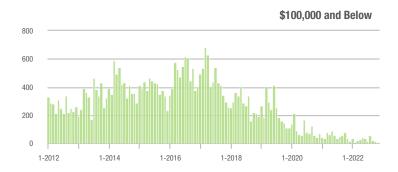

,000 | 572              | + 11.3%                  | - 16.3%                    | 6.9              | - 33.0%                               | - 16.1%                    | 85               | + 63.5%                  | - 5.6%                     |  |
| \$300,001 and Above    | 319              | + 81.3%                  | - 16.7%                    | 3.7              | - 31.5%                               | - 19.9%                    | 94               | + 141.0%                 | - 6.9%                     |  |
| Total                  | 1,241            | - 15.2%                  | - 6.8%                     | 6.1              | - 39.6%                               | - 7.0%                     | 223              | + 32.7%                  | - 5.9%                     |  |

#### Showings

















### Lake Norman

|                        | Total<br>Showings |                          |                            | (                | Buyer Interest<br>(Showings/Listings) |                            |                  | Managed<br>Listings      |                            |  |
|------------------------|-------------------|--------------------------|----------------------------|------------------|---------------------------------------|----------------------------|------------------|--------------------------|----------------------------|--|
| Price Range            | November<br>2022  | Year-Over-Year<br>Change | Month-Over-Month<br>Change | November<br>2022 | Year-Over-Year<br>Change              | Month-Over-Month<br>Change | November<br>2022 | Year-Over-Year<br>C