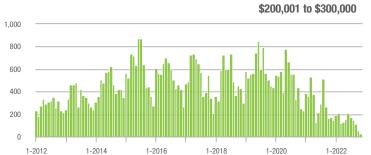

| - 39.6%                    | 2.0              | - 71.4%                  | - 37.5%                    | 22                  | - 37.1%                  | - 12.0%                    |
| \$300,001 and Above    | 940               | - 33.6%                  | - 26.1%                    | 4.8              | - 48.4%                  | - 19.0%                    | 219                 | + 22.3%                  | - 11.3%                    |
| Total                  | 985               | - 41.0%                  | - 26.7%                    | 4.2              | - 47.5%                  | - 20.2%                    | 272                 | - 2.2%                   | - 10.8%                    |

600 500

400

300

200

100

0

3.000

2,500

2,000

1,500

1-2012

1-2014

#### **Showings**









Current as of December 5, 2022. All data from Canopy MLS, Inc. Report provided by the Canopy Realtor® Association. Report © 2022 ShowingTime.

1-2016

1-2016

1-2018

1-2018





\$300,001 and Above

1-2022

1-2022

# Lancaster County, SC

| Total<br>Showings      |                  |                          | (                          | Buyer Inte<br>Showings/L |                          | Managed<br>Listings        |                  |                          |                            |
|------------------------|------------------|--------------------------|----------------------------|--------------------------|--------------------------|----------------------------|------------------|--------------------------|----------------------------|
| Price Range            | Novembe