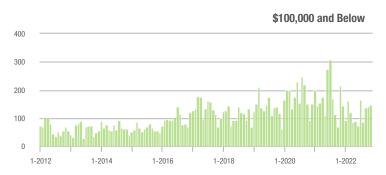

1 to \$300,000 | 349               | - 6.9%                   | + 11.9%                    | 3.9              | - 30.4%                               | + 18.3%                    | 96               | + 33.3%                  | - 6.8%                     |  |
| \$300,001 and Above    | 215               | - 33.4%                  | - 25.9%                    | 2.5              | - 43.2%                               | - 22.9%                    | 89               | + 3.5%                   | - 5.3%                     |  |
| Total                  | 1,099             | - 28.9%                  | - 13.5%                    | 3.7              | - 37.3%                               | - 6.6%                     | 338              | - 1.2%                   | - 7.4%                     |  |









#### \$200,001 to \$300,000









# **City of Charlotte, NC**

|                        | Total<br>Showings |                          |                            | (                | Buyer Interest<br>(Showings/Listings) |                            |                  | Managed<br>Listings      |                            |  |
|------------------------|-------------------|--------------------------|----------------------------|------------------|---------------------------------------|----------------------------|------------------|--------------------------|----------------------------|--|
| Price Range            | November<br>2022  | Year-Over-Year<br>Change | Month-Over-Month<br>Change | November<br>2022 | Year-Over-Year<br>Change              | Month-Over-Month<br>Change |