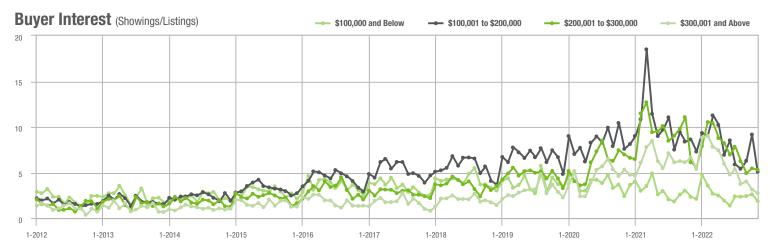

### **Charlotte MSA**

|                        | Total<br>Showings |                          |                            | (                | Buyer Interest<br>(Showings/Listings) |                            |                  | Managed<br>Listings      |                            |  |
|------------------------|-------------------|--------------------------|----------------------------|------------------|---------------------------------------|----------------------------|------------------|--------------------------|----------------------------|--|
| Price Range            | November<br>2022  | Year-Over-Year<br>Change | Month-Over-Month<br>Change | November<br>2022 | Year-Over-Year<br>Change              | Month-Over-Month<br>Change | November<br>2022 | Year-Over-Year<br>Change | Month-Over-Month<br>Change |  |
| \$100,000 and Below    | 551               | - 52.5%                  | - 35.0%                    | 2.2              | - 31.3%                               | - 24.1%                    | 377              | - 40.9%                  | - 13.5%                    |  |
| \$100,001 to \$200,000 | 4,083             | - 48.3%                  | - 11.2%                    | 6.0              | - 34.1%                               | - 8.4%                     | 743              | - 25.1%                  | - 5.8%                     |  |
| \$200,001 to \$300,000 | 9,375             | - 48.2%                  | - 15.9%                    | 6.4              | - 50.8%                               | - 11.8%                    | 1,554            | - 0.4%                   | - 6.8%                     |  |
| \$300,001 and Above    | 27,619            | - 24.6%                  | - 16.5%                    | 5.8              | - 47.3%                               | - 8.2%                     | 5,247            | + 34.0%                  | - 11.8%                    |  |
| Total                  | 41,628            | - 34.8%                  | - 16.2%                    | 5.8              | - 46.3%                               | - 9.0%                     | 7,921            | + 11.5%                  | - 10.4%                    |  |