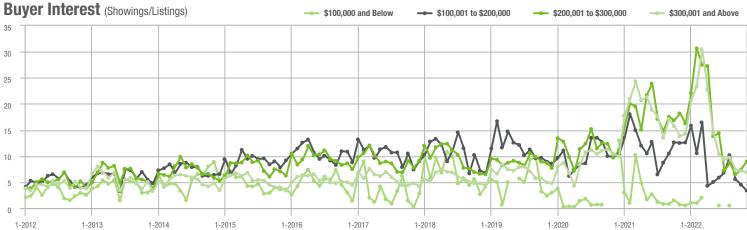

#### Buyer Interest (Showings/Listings) --- \$100,001 to \$200,000 \$100,000 and Below \$200,001 to \$300,000 \$300,001 and Above 20 15 10 5 0 1-2013 1-2014 1-2015 1-2016 1-2017 1-2012 1-2018 1-2019 1-2020 1-2021 1-2022