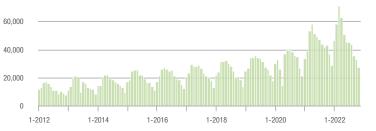

# **Mecklenburg County, NC**

|                        | Total<br>Showings |                          |                            | (                | Buyer Inte<br>Showings/L |                            | Managed<br>Listings |                          |                            |
|------------------------|-------------------|--------------------------|----------------------------|------------------|--------------------------|----------------------------|---------------------|--------------------------|----------------------------|
| Price Range            | November<br>2022  | Year-Over-Year<br>Change | Month-Over-Month<br>Change | November<br>2022 | Year-Over-Year<br>Change | Month-Over-Month<br>Change | November<br>2022    | Year-Over-Year<br>Change | Month-Over-Month<br>Change |
| \$100,000 and Below    | 57                | - 43.6%                  | - 62.7%                    | 2.3              | - 4.2%                   | - 54.2%                    | 42                  | - 36.4%                  | - 14.3%                    |
| \$100,001 to \$200,000 | 887               | - 63.6%                  | - 13.5%                    | 6.6              | - 45.0%                  | - 10.9%                    | 139                 | - 36.5%                  | - 7.9%                     |
| \$200,001 to \$300,000 | 3,486             | - 58.4%                  | - 16.9%                    | 7.6              | - 51.6%                  | - 10.4%                    | 477                 | - 18.6%                  | - 9.8%                     |
| \$300,001 and Above    | 14,694            | - 27.3%                  | - 16.4%                    | 6.2              | - 47.0%                  | - 9.2%                     | 2,582               | + 31.7%                  | - 10.5%                    |
| Total                  | 19,124            | - 38.6%                  | - 16.7%                    | 6.4              | - 48.4%                  | - 9.7%                     | 3,240               | + 14.4%                  | - 10.3%                    |

20,000

15,000

10,000

5,000

0

#### **Showings**

#### \$200,001 to \$300,000

1-2012

1-2014

1-2016

1-2018

\$300,001 and Above

1-2020

lille liter

1-2022