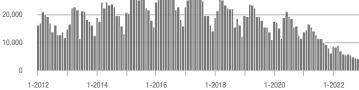

### **Charlotte MSA**

|                        | Total<br>Showings |                          |                            | (                | Buyer Interest<br>(Showings/Listings) |                            |                  | Managed<br>Listings      |                            |  |
|------------------------|-------------------|--------------------------|----------------------------|------------------|---------------------------------------|----------------------------|------------------|--------------------------|----------------------------|--|
| Price Range            | November<br>2022  | Year-Over-Year<br>Change | Month-Over-Month<br>Change | November<br>2022 | Year-Over-Year<br>Change              | Month-Over-Month<br>Change | November<br>2022 | Year-Over-Year<br>Change | Month-Over-Month<br>Change |  |
| \$100,000 and Below    | 551               | - 52.5%                  | - 35.0%                    | 2.2              | - 31.3%                               | - 24.1%                    | 377              | - 40.9%                  | - 13.5%                    |  |
| \$100,001 to \$200,000 | 4,083             | - 48.3%                  | - 11.2%                    | 6.0              | - 34.1%                               | - 8.4%                     | 743              | - 25.1%                  | - 5.8%                     |  |
| \$200,001 to \$300,000 | 9,375             | - 48.2%                  | - 15.9%                    | 6.4              | - 50.8%                               | - 11.8%                    | 1,554            | - 0.4%                   | - 6.8%                     |  |
| \$300,001 and Above    | 27,619            | - 24.6%                  | - 16.5%                    | 5.8              | - 47.3%                               | - 8.2%                     | 5,247            | + 34.0%                  | - 11.8%                    |  |
| Total                  | 41,628            | - 34.8%                  | - 16.2%                    | 5.8              | - 46.3%                               | - 9.0%                     | 7,921            | + 11.5%                  | - 10.4%                    |  |

40,000

30,000

80.000

### Showings

Current as of December 5, 2022. All data from Canopy MLS, Inc. Report provided by the Canopy Realtor® Association. Report © 2022 ShowingTime.

\$100,001 to \$200,000