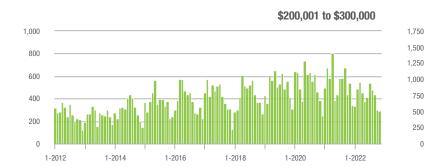

# **Chesterfield County, SC**

|                        | Total<br>Showings |                          |                            | (                | Buyer Interest<br>(Showings/Listings) |                            |                  | Managed<br>Listings      |                            |  |
|------------------------|-------------------|--------------------------|----------------------------|------------------|---------------------------------------|----------------------------|------------------|--------------------------|----------------------------|--|
| Price Range            | November<br>2022  | Year-Over-Year<br>Change | Month-Over-Month<br>Change | November<br>2022 | Year-Over-Year<br>Change              | Month-Over-Month<br>Change | November<br>2022 | Year-Over-Year<br>Change | Month-Over-Month<br>Change |  |
| \$100,000 and Below    | 4                 | - 42.9%                  | + 33.3%                    | 0.3              | - 75.0%                               | - 33.3%                    | 7                | - 36.4%                  | + 16.7%                    |  |
| \$100,001 to \$200,000 | 26                | - 23.5%                  | + 188.9%                   | 3.6              | + 44.0%                               | + 177.8%                   | 8                | - 46.7%                  | 0.0%                       |  |
| \$200,001 to \$300,000 | 19                | + 46.2%                  | - 17.4%                    | 2.8              | + 180.0%                              | + 20.0%                    | 9                | - 57.1%                  | - 18.2%                    |  |
| \$300,001 and Above    | 8                 | + 300.0%                 | - 52.9%                    | 2.7              |                                       | - 5.9%                     | 3                | + 50.0%                  | - 50.0%                    |  |
| Total                  | 57                | + 1.8%                   | + 9.6%                     | 2.7              | + 50.0%                               | + 36.6%                    | 27               | - 44.9%                  | - 12.9%                    |  |

#### **Showings**

140 120

100

80

60

40

20

0

1-2012

بالس

1-2018

L

1-2016

1-2014

.1.....

1-2022

.њ

1-2020