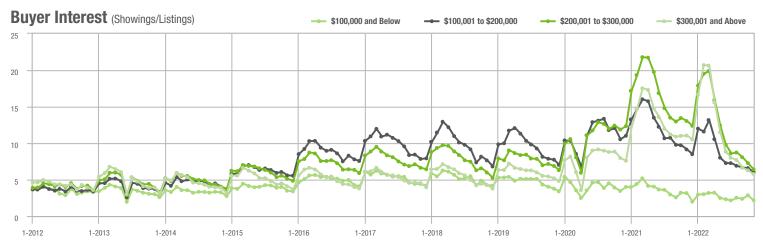

### **Charlotte MSA**

|                        | Total<br>Showings |                          |                            | (                | Buyer Interest<br>(Showings/Listings) |                            |                  | Managed<br>Listings      |                            |  |
|------------------------|-------------------|--------------------------|----------------------------|------------------|---------------------------------------|----------------------------|------------------|--------------------------|----------------------------|--|
| Price Range            | November<br>2022  | Year-Over-Year<br>Change | Month-Over-Month<br>Change | November<br>2022 | Year-Over-Year<br>Change              | Month-Over-Month<br>Change | November<br>2022 | Year-Over-Year<br>Change | Month-Over-Month<br>Change |  |
| \$100,000 and Below    | 551               | - 52.5%                  | - 35.0%                    | 2.2              | - 31.3%                               | - 24.1%                    | 377              | - 40.9%                  | - 13.5%                    |  |
| \$100,001 to \$200,000 | 4,083             | - 48.3%                  | - 11.2%                    | 6.0              | - 34.1%                               | - 8.4%                     | 743              | - 25.1%                  | - 5.8%                     |  |
| \$200,001 to \$300,000 | 9,375             | - 48.2%                  | - 15.9%                    | 6.4              | - 50.8%                               | - 11.8%                    | 1,554            | - 0.4%                   | - 6.8%                     |  |
| \$300,001 and Above    | 27,619            | - 24.6%                  | - 16.5%                    | 5.8              | - 47.3%                               | - 8.2%                     | 5,247            | + 34.0%                  | - 11.8%                    |  |
| Total                  | 41,628            | - 34.8%                  | - 16.2%                    | 5.8              | - 46.3%                               | - 9.0%                     | 7,921            | + 11.5%                  | - 10.4%                    |  |