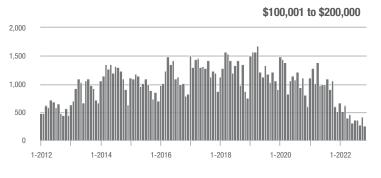

### \$100,001 to \$200,000

\$300,001 and Above

\$100,001 to \$200,000

1-2020

1-2022

1-2018

Current as of December 5, 2022. All data from Canopy MLS, Inc. Report provided by the Canopy Realtor® Association. Report © 2022 ShowingTime.

1-2016

1-2014