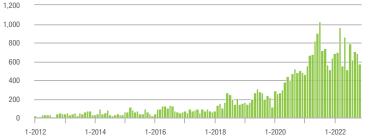

72              | + 11.3%                  | - 16.3%                    | 6.9              | - 33.0%                               | - 16.1%                    | 85               | + 63.5%                  | - 5.6%                     |  |
| \$300,001 and Above    | 319              | + 81.3%                  | - 16.7%                    | 3.7              | - 31.5%                               | - 19.9%                    | 94               | + 141.0%                 | - 6.9%                     |  |
| Total                  | 1,241            | - 15.2%                  | - 6.8%                     | 6.1              | - 39.6%                               | - 7.0%                     | 223              | + 32.7%                  | - 5.9%                     |  |

#### Showings

















### Lake Norman

|                        | Total<br>Showings |                          |                            | (                | Buyer Interest<br>(Showings/Listings) |                            |                  | Managed<br>Listings      |                            |  |
|------------------------|-------------------|--------------------------|----------------------------|------------------|---------------------------------------|----------------------------|------------------|--------------------------|----------------------------|--|
| Price Range            | November<br>2022  | Year-Over-Year<br>Change | Month-Over-Month<br>Change | November<br>2022 | Year-Over-Year<br>Change              | Month-Over-Month<br>Change | November<br>2022 | Year-Over-Year<br>Change |