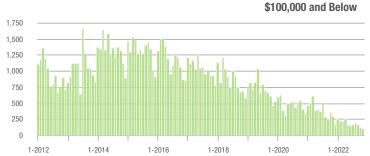

### **Charlotte MSA**

|                        | Total<br>Showings |                          |                            | (                | Buyer Interest<br>(Showings/Listings) |                            |                  | Managed<br>Listings      |                            |  |
|------------------------|-------------------|--------------------------|----------------------------|------------------|---------------------------------------|----------------------------|------------------|--------------------------|----------------------------|--|
| Price Range            | November<br>2022  | Year-Over-Year<br>Change | Month-Over-Month<br>Change | November<br>2022 | Year-Over-Year<br>Change              | Month-Over-Month<br>Change | November<br>2022 | Year-Over-Year<br>Change | Month-Over-Month<br>Change |  |
| \$100,000 and Below    | 551               | - 52.5%                  | - 35.0%                    | 2.2              | - 31.3%                               | - 24.1%                    | 377              | - 40.9%                  | - 13.5%                    |  |
| \$100,001 to \$200,000 | 4,083             | - 48.3%                  | - 11.2%                    | 6.0              | - 34.1%                               | - 8.4%                     | 743              | - 25.1%                  | - 5.8%                     |  |
| \$200,001 to \$300,000 | 9,375             | - 48.2%                  | - 15.9%                    | 6.4              | - 50.8%                               | - 11.8%                    | 1,554            | - 0.4%                   | - 6.8%                     |  |
| \$300,001 and Above    | 27,619            | - 24.6%                  | - 16.5%                    | 5.8              | - 47.3%                               | - 8.2%                     | 5,247            | + 34.0%                  | - 11.8%                    |  |
| Total                  | 41,628            | - 34.8%                  | - 16.2%                    | 5.8              | - 46.3%                               | - 9.0%                     | 7,921            | + 11.5%                  | - 10.4%                    |  |

### Showings

Current as of December 5, 2022. All data from Canopy MLS, Inc. Report provided by the Canopy Realtor® Association. Report © 2022 ShowingTime.

\$100,001 to \$200,000