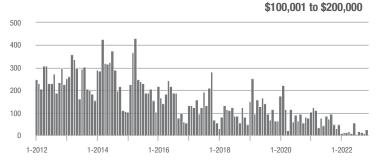

|
| \$200,001 to \$300,000 | 77                | - 69.2%                  | + 5.5%                     | 10.0             | - 21.9%                  | + 42.9%                    | 14                  | - 54.8%                  | - 17.6%                    |
| \$300,001 and Above    | 1,174             | - 47.9%                  | - 16.8%                    | 6.3              | - 62.9%                  | - 11.4%                    | 194                 | + 33.8%                  | - 9.3%                     |
| Total                  | 1,278             | - 49.6%                  | - 15.6%                    | 6.2              | - 59.7%                  | - 10.2%                    | 221                 | + 12.2%                  | - 9.1%                     |

#### **Showings**















\$300,001 and Above

1-2020

1-2020

1-2022

1-2022

### **York County, SC**

|                        | Total<br>Showings |                          |                            | (                | Buyer Inte<br>Showings/L |                            | Managed<br>Listings |                          |                            |  |
|------------------------|-------------------|--------------------------|----------------------------|------------------|--------------------------|----------------------------|---------------------|--------------------------|----------------------------|--|
| Price Range            | November<br>2022  | Year-Over-Year<br>Change | Month-Over-Month<br>Change | November<br>2022 | Year-Over-Year<br>Change | Month-Over-Month<br>Change | November<br>20