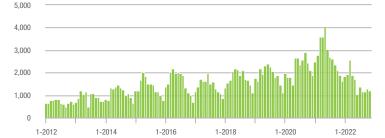

\$100,001 to \$200,000

1-2020

1-2022

1-2018

Current as of December 5, 2022. All data from Canopy MLS, Inc. Report provided by the Canopy Realtor® Association. Report © 2022 ShowingTime.

1-2016

1-2014