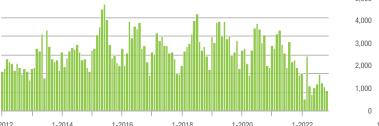

| - 17.7%                    | 6.3              | - 40.6%                               | - 6.0%                     | 47               | - 24.2%                  | - 13.0%                    |  |
| \$300,001 and Above    | 1,578             | - 10.5%                  | - 26.1%                    | 5.6              | - 28.2%                               | - 15.0%                    | 302              | + 14.8%                  | - 15.6%                    |  |
| Total                  | 1,862             | - 26.3%                  | - 25.4%                    | 5.5              | - 32.1%                               | - 14.5%                    | 368              | - 6.1%                   | - 16.2%                    |  |

### Showings





#### \$200,001 to \$300,000















# **Rock Hill, SC**

|                        | Total<br>Showings |                          |                            | (                | Buyer Inte<br>Showings/L |                            | Managed<br>Listings |                          |                            |  |
|------------------------|-------------------|--------------------------|----------------------------|------------------|--------------------------|----------------------------|---------------------|--------------------------|----------------------------|--|
| Price Range            | November<br>2022  | Year-Over-Year<br>Change | Month-Over-Month<br>Change | November<br>2022 | Year-Over-Year<br>Change | Month-Over-Month<br>Change | November<br>2022    | Year-Over-Year<br>Change | Month-Over-Month<br>