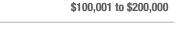

# **Alexander County, NC**

|                        | Total<br>Showings |                          |                            | (                | Buyer Interest<br>(Showings/Listings) |                            |                  | Managed<br>Listings      |                            |  |
|------------------------|-------------------|--------------------------|----------------------------|------------------|---------------------------------------|----------------------------|------------------|--------------------------|----------------------------|--|
| Price Range            | November<br>2022  | Year-Over-Year<br>Change | Month-Over-Month<br>Change | November<br>2022 | Year-Over-Year<br>Change              | Month-Over-Month<br>Change | November<br>2022 | Year-Over-Year<br>Change | Month-Over-Month<br>Change |  |
| \$100,000 and Below    | 22                | - 12.0%                  | + 4.8%                     | 1.8              | + 38.5%                               | + 53.1%                    | 20               | - 50.0%                  | - 25.9%                    |  |
| \$100,001 to \$200,000 | 38                | - 78.3%                  | - 5.0%                     | 3.4              | - 51.4%                               | + 3.5%                     | 13               | - 56.7%                  | - 13.3%                    |  |
| \$200,001 to \$300,000 | 110               | - 38.5%                  | + 32.5%                    | 6.1              | - 35.8%                               | + 45.9%                    | 19               | - 13.6%                  | - 9.5%                     |  |
| \$300,001 and Above    | 82                | - 50.0%                  | - 47.1%                    | 2.8              | - 60.6%                               | - 26.2%                    | 34               | + 17.2%                  | - 29.2%                    |  |
| Total                  | 252               | - 53.6%                  | - 15.7%                    | 3.6              | - 44.6%                               | + 8.4%                     | 86               | - 28.9%                  | - 22.5%                    |  |