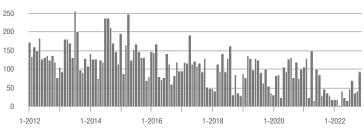

### \$100,001 to \$200,000

\$300,001 and Above

\$100,001 to \$200,000

1-2020

1-2022

1-2018

Current as of December 5, 2022. All data from Canopy MLS, Inc. Report provided by the Canopy Realtor® Association. Report © 2022 ShowingTime.

1-2016

1-2014

#### \_\_\_\_\_\_

llatan Cad. C. I.

1-2020

1-2018

\$100,001 to \$200,000

\$300,001 and Above

1-2022

1-2016

#### **Showings**

\$100,001 to \$200,000

UL.I.U.

\$300,001 and Above

1-2022

1-2022

1-2020

1-2020

1-2022

1-2022

1-2020

1-2020