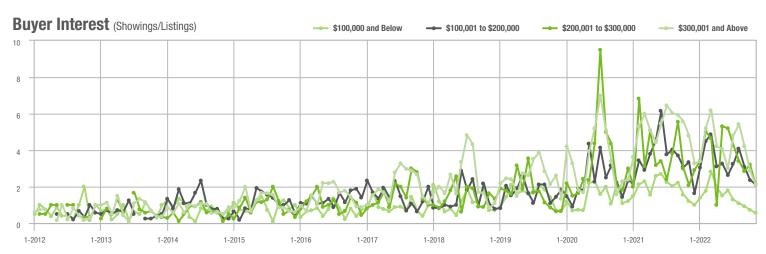

### **Charlotte MSA**

|                        | Total<br>Showings |                          |                            | (                | Buyer Interest<br>(Showings/Listings) |                            |                  | Managed<br>Listings      |                            |  |
|------------------------|-------------------|--------------------------|----------------------------|------------------|---------------------------------------|----------------------------|------------------|--------------------------|----------------------------|--|
| Price Range            | November<br>2022  | Year-Over-Year<br>Change | Month-Over-Month<br>Change | November<br>2022 | Year-Over-Year<br>Change              | Month-Over-Month<br>Change | November<br>2022 | Year-Over-Year<br>Change | Month-Over-Month<br>Change |  |
| \$100,000 and Below    | 551               | - 52.5%                  | - 35.0%                    | 2.2              | - 31.3%                               | - 24.1%                    | 377              | - 40.9%                  | - 13.5%                    |  |
| \$100,001 to \$200,000 | 4,083             | - 48.3%                  | - 11.2%                    | 6.0              | - 34.1%                               | - 8.4%                     | 743              | - 25.1%                  | - 5.8%                     |  |
| \$200,001 to \$300,000 | 9,375             | - 48.2%                  | - 15.9%                    | 6.4              | - 50.8%                               | - 11.8%                    | 1,554            | - 0.4%                   | - 6.8%                     |  |
| \$300,001 and Above    | 27,619            | - 24.6%                  | - 16.5%                    | 5.8              | - 47.3%                               | - 8.2%                     | 5,247            | + 34.0%                  | - 11.8%                    |  |
| Total                  | 41,628            | - 34.8%                  | - 16.2%                    | 5.8              | - 46.3%                               | - 9.0%                     | 7,921            | + 11.5%                  | - 10.4%                    |  |

40,000

30,000

80.000

### Showings

Current as of December 5, 2022. All data from Canopy MLS, Inc. Report provided by the Canopy Realtor® Association. Report © 2022 ShowingTime.

\$100,001 to \$200,000