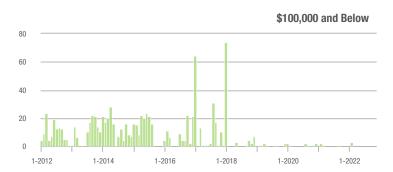

#### Buyer Interest (Showings/Listings) --- \$100,001 to \$200,000 \$100,000 and Below \$200,001 to \$300,000 \$300,001 and Above 20 15 10 5 0 1-2013 1-2014 1-2015 1-2016 1-2017 1-2012 1-2018 1-2019 1-2020 1-2021 1-2022

#### Buyer Interest (Showings/Listings) \$100,000 and Below --- \$100,001 to \$200,000 \$200,001 to \$300,000 - \$300,001 and Above 20 15 10 5 0 1-2013 1-2014 1-2015 1-2012 1-2016 1-2017 1-2018 1-2019 1-2020 1-2021 1-2022