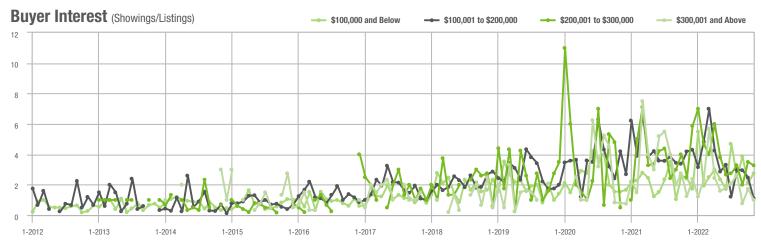

### **Showing Statistics**

| MLS Area                | Total<br>Showings | Buyer Interest<br>(Showings / Listings) | Managed<br>Listings |
|-------------------------|-------------------|-----------------------------------------|---------------------|
| Alexander County, NC    | 252               | 3.6                                     | 86                  |
| Anson County, NC        | 101               | 2.0                                     | 60                  |
| Cabarrus County, NC     | 4,186             | 6.2                                     | 739                 |
| Charlotte MSA           | 41,628            | 5.8                                     | 7,921               |
| Chester County, SC      | 219               | 2.3                                     | 110                 |
| Chesterfield County, SC | 57                | 2.7                                     | 27                  |
| Cleveland County, NC    | 1,099             | 3.7                                     | 338                 |
| City of Charlotte, NC   | 15,797            | 6.5                                     | 2,638               |
| Concord, NC             | 2,511             | 6.9                                     | 397                 |
| Davidson, NC            | 455               | 6.0                                     | 84                  |
| Denver, NC              | 778               | 6.1                                     | 145                 |
| Fort Mill, SC           | 1,361             | 7.0                                     | 207                 |
| Gaston County, NC       | 3,838             | 5.2                                     | 813                 |
| Gastonia, NC            | 1,825             | 5.3                                     | 375                 |
| Huntersville, NC        | 1,152             | 6.4                                     | 201                 |
| Iredell County, NC      | 3,308             | 4.7                                     | 830                 |
| Kannapolis, NC          | 1,241             | 6.1                                     | 223                 |
| Lake Norman             | 2,411             | 5.3                                     | 526                 |
| Lake Wylie              | 985               | 4.2                                     | 272                 |
| Lancaster County, SC    | 1,600             | 4.3                                     | 415                 |
| Lincoln County, NC      | 1,588             | 5.3                                     | 348                 |
| Lincolnton, NC          | 626               | 5.5                                     | 127                 |
| Matthews, NC            | 1,277             | 7.4                                     | 194                 |
| Mecklenburg County, NC  | 19,124            | 6.4                                     | 3,240               |
| Monroe, NC              | 1,069             | 4.8                                     | 245                 |
| Montgomery County, NC   | 197               | 1.6                                     | 161                 |
| Mooresville, NC         | 1,862             | 5.5                                     | 368                 |
| Rock Hill, SC           | 1,822             | 5.7                                     | 348                 |
| Salisbury, NC           | 1,092             | 4.7                                     | 266                 |
| Stanly County, NC       | 743               | 3.6                                     | 251                 |
| Statesville, NC         | 1,076             | 3.9                                     | 335                 |
| Union County, NC        | 4,042             | 5.7                                     | 791                 |
| Uptown Charlotte        | 391               | 8.3                                     | 47                  |
| Waxhaw, NC              | 1,278             | 6.2                                     | 221                 |
| York County, SC         | 4,772             | 5.6                                     | 952                 |

#### Buyer Interest (Showings/Listings) --- \$100,001 to \$200,000 \$100,000 and Below \$200,001 to \$300,000 \$300,001 and Above 20 15 10 5 0 1-2013 1-2014 1-2015 1-2016 1-2017 1-2012 1-2018 1-2019 1-2020 1-2021 1-2022