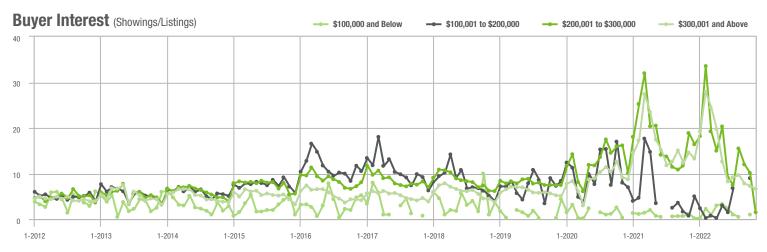

#### Buyer Interest (Showings/Listings) --- \$100,001 to \$200,000 \$100,000 and Below \$200,001 to \$300,000 \$300,001 and Above 20 15 10 5 0 1-2013 1-2014 1-2015 1-2016 1-2017 1-2012 1-2018 1-2019 1-2020 1-2021 1-2022

#### Buyer Interest (Showings/Listings) \$100,000 and Below --- \$100,001 to \$200,000 \$200,001 to \$300,000 - \$300,001 and Above 20 15 10 5 0 1-2013 1-2014 1-2015 1-2012 1-2016 1-2017 1-2018 1-2019 1-2020 1-2021 1-2022