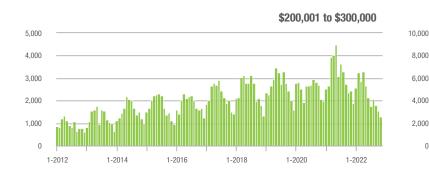

### \$200,001 to \$300,000

#### \$200,001 to \$300,000

#### \$200,001 to \$300,000

\$300,001 and Above

1-2020

1-2022

#### \$200,001 to \$300,000

1-2012

1-2014

1-2016

1-2018

\$300,001 and Above

1-2020

lille liter