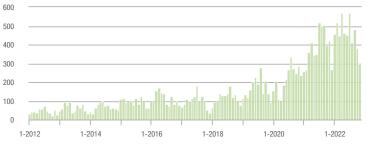

|
| \$200,001 to \$300,000 | 476               | + 35.6%                  | + 5.1%                     | 5.3              | - 13.1%                  | - 2.9%                     | 94                  | + 49.2%                  | + 4.4%                     |
| \$300,001 and Above    | 298               | - 29.2%                  | - 21.2%                    | 2.8              | - 58.2%                  | - 12.4%                    | 128                 | + 42.2%                  | - 12.3%                    |
| Total                  | 1,076             | - 22.0%                  | - 24.9%                    | 3.9              | - 36.1%                  | - 19.6%                    | 335                 | - 4.8%                   | - 10.4%                    |

### Showings



















# **Union County, NC**

|                        | Total<br>Showings |                          |                            | (                | Buyer Interest<br>(Showings/Listings) |                            |                  | Managed<br>Listings      |                            |  |
|------------------------|-------------------|--------------------------|----------------------------|------------------|---------------------------------------|----------------------------|------------------|--------------------------|----------------------------|--|
| Price Range            | November<br>2022  | Year-Over-Year<br>Change | Month-Over-Month<br>Change | November<br>2022 | Year-Over-Year<br>Change              | Month-Over-Month<br>Change | November<br>2022 | Year-Over-Year<b