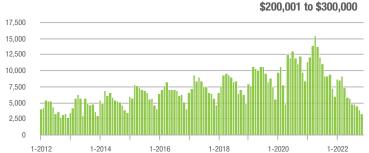

231             | - 55.3%                  | - 17.1%                    | 7.6              | - 50.3%                               | - 11.9%                    | 446              | - 11.3%                  | - 8.0%                     |  |
| \$300,001 and Above    | 11,633            | - 22.7%                  | - 15.0%                    | 6.2              | - 44.6%                               | - 9.1%                     | 2,036            | + 35.6%                  | - 9.1%                     |  |
| Total                  | 15,797            | - 36.1%                  | - 15.6%                    | 6.5              | - 46.7%                               | - 9.8%                     | 2,638            | + 17.3%                  | - 8.9%                     |  |

#### **Showings**









### \$100,001 to \$200,000



\$300,001 and Above







### **Concord**, NC

|                        | Total<br>Showings |                          |                            | (                | Buyer Interest<br>(Showings/Listings) |                            |                  | Managed<br>Listings      |                            |  |
|------------------------|-------------------|--------------------------|----------------------------|------------------|---------------------------------------|----------------------------|------------------|--------------------------|----------------------------|--|
| Price Range            | November<br>2022  | Year-Over-Year<br>Change | Month-Over-Month<br>Change | November<br>2022 | Year-Over-Year<br>Change              | Month-Over-Month