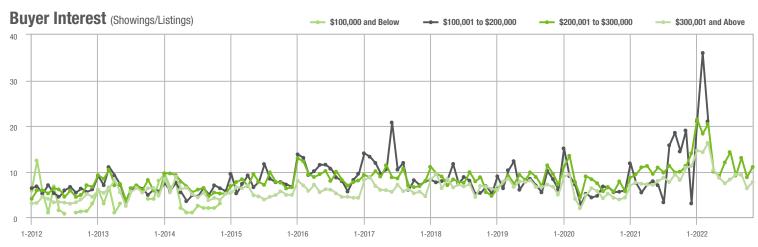

#### Buyer Interest (Showings/Listings) --- \$100,001 to \$200,000 \$100,000 and Below \$200,001 to \$300,000 \$300,001 and Above 20 15 10 5 0 1-2013 1-2014 1-2015 1-2016 1-2017 1-2012 1-2018 1-2019 1-2020 1-2021 1-2022

#### Buyer Interest (Showings/Listings) \$100,000 and Below --- \$100,001 to \$200,000 \$200,001 to \$300,000 - \$300,001 and Above 20 15 10 5 0 1-2013 1-2014 1-2015 1-2012 1-2016 1-2017 1-2018 1-2019 1-2020 1-2021 1-2022