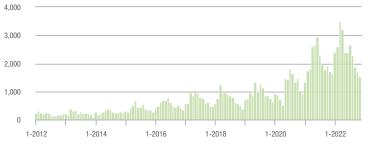

#### Buyer Interest (Showings/Listings) --- \$100,001 to \$200,000 \$100,000 and Below \$200,001 to \$300,000 \$300,001 and Above 20 15 10 5 0 1-2013 1-2014 1-2015 1-2016 1-2017 1-2012 1-2018 1-2019 1-2020 1-2021 1-2022

#### Buyer Interest (Showings/Listings) \$100,000 and Below --- \$100,001 to \$200,000 \$200,001 to \$300,000 - \$300,001 and Above 20 15 10 5 0 1-2013 1-2014 1-2015 1-2012 1-2016 1-2017 1-2018 1-2019 1-2020 1-2021 1-2022