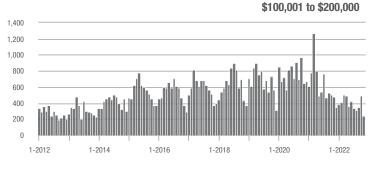

### Showings

1,400

\$300,001 and Above

300

1,400 1,200

1,000

800 600

400

200 0

1-2012