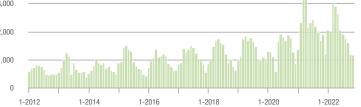

#### **Showings**

Current as of December 5, 2022. All data from Canopy MLS, Inc. Report provided by the Canopy Realtor® Association. Report © 2022 ShowingTime.

\$300,001 and Above

\$100,001 to \$200,000