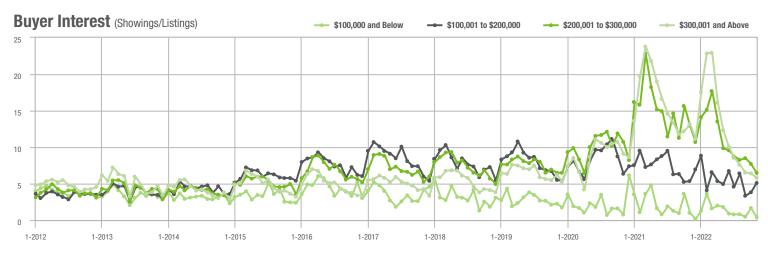

# **City of Charlotte, NC**

|                        | Total<br>Showings |                          |                            | (                | Buyer Interest<br>(Showings/Listings) |                            |                  | Managed<br>Listings      |                            |  |
|------------------------|-------------------|--------------------------|----------------------------|------------------|---------------------------------------|----------------------------|------------------|--------------------------|----------------------------|--|
| Price Range            | November<br>2022  | Year-Over-Year<br>Change | Month-Over-Month<br>Change | November<br>2022 | Year-Over-Year<br>Change              | Month-Over-Month<br>Change | November<br>2022 | Year-Over-Year<br>Change | Month-Over-Month<br>Change |  |
| \$100,000 and Below    | 54                | - 38.6%                  | - 63.5%                    | 2.6              | - 16.1%                               | - 53.8%                    | 36               | - 23.4%                  | - 16.3%                    |  |
| \$100,001 to \$200,000 | 879               | - 62.7%                  | - 9.7%                     | 7.6              | - 41.1%                               | - 8.4%                     | 120              | - 38.8%                  | - 6.3%                     |  |
| \$200,001 to \$300,000 | 3,231             | - 55.3%                  | - 17.1%                    | 7.6              | - 50.3%                               | - 11.9%                    | 446              | - 11.3%                  | - 8.0%                     |  |
| \$300,001 and Above    | 11,633            | - 22.7%                  | - 15.0%                    | 6.2              | - 44.6%                               | - 9.1%                     | 2,036            | + 35.6%                  | - 9.1%                     |  |
| Total                  | 15,797            | - 36.1%                  | - 15.6%                    | 6.5              | - 46.7%                               | - 9.8%                     | 2,638            | + 17.3%                  | - 8.9%                     |  |