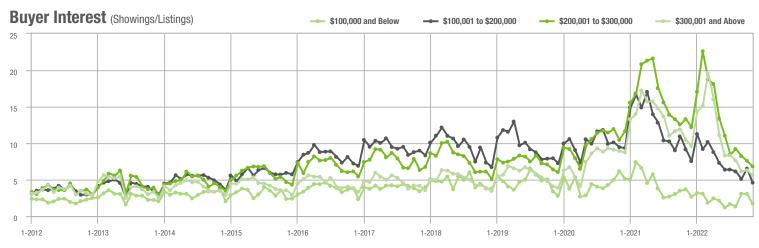

#### Buyer Interest (Showings/Listings) --- \$100,001 to \$200,000 \$100,000 and Below \$200,001 to \$300,000 \$300,001 and Above 20 15 10 5 0 1-2013 1-2014 1-2015 1-2016 1-2017 1-2012 1-2018 1-2019 1-2020 1-2021 1-2022

#### Buyer Interest (Showings/Listings) \$100,000 and Below --- \$100,001 to \$200,000 \$200,001 to \$300,000 - \$300,001 and Above 20 15 10 5 0 1-2013 1-2014 1-2015 1-2012 1-2016 1-2017 1-2018 1-2019 1-2020 1-2021 1-2022