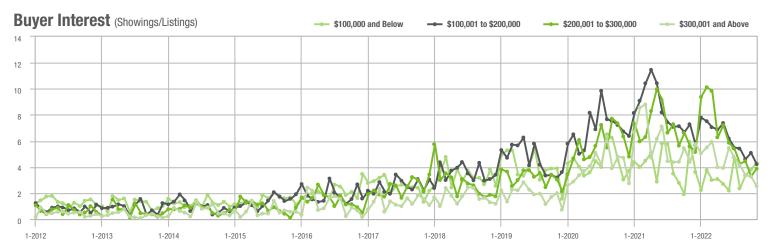

#### Buyer Interest (Showings/Listings) --- \$100,001 to \$200,000 \$100,000 and Below \$200,001 to \$300,000 \$300,001 and Above 20 15 10 5 0 1-2013 1-2014 1-2015 1-2016 1-2017 1-2012 1-2018 1-2019 1-2020 1-2021 1-2022

#### Buyer Interest (Showings/Listings) \$100,000 and Below --- \$100,001 to \$200,000 \$200,001 to \$300,000 - \$300,001 and Above 20 15 10 5 0 1-2013 1-2014 1-2015 1-2012 1-2016 1-2017 1-2018 1-2019 1-2020 1-2021 1-2022