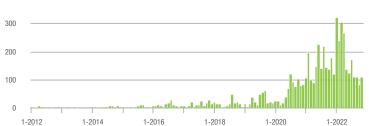

+ 32.5%                    | 6.1              | - 35.8%                               | + 45.9%                    | 19               | - 13.6%                  | - 9.5%                     |  |
| \$300,001 and Above    | 82                | - 50.0%                  | - 47.1%                    | 2.8              | - 60.6%                               | - 26.2%                    | 34               | + 17.2%                  | - 29.2%                    |  |
| Total                  | 252               | - 53.6%                  | - 15.7%                    | 3.6              | - 44.6%                               | + 8.4%                     | 86               | - 28.9%                  | - 22.5%                    |  |

400

#### **Showings**

400









### \$200,001 to \$300,000









# **Anson County, NC**

|                        | Total<br>Showings |                          |                            | (                | Buyer Interest<br>(Showings/Listings) |                            |                  | Managed<br>Listings      |                            |  |
|------------------------|-------------------|--------------------------|----------------------------|------------------|---------------------------------------|----------------------------|------------------|--------------------------|----------------------------|--|
| Price Range            | November<br>2022  | Year-Over-Year<br>Change | Month-Over-Month<br>Change | November<br>2022 | Year-Over-Year<br>Change              | Month-Over-Month<br>Change | November<br>2022 | Year-Over-Year<br>Ch