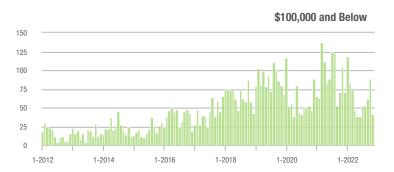

# **Alexander County, NC**

|                        | Total<br>Showings |                          |                            | (                | Buyer Interest<br>(Showings/Listings) |                            |                  | Managed<br>Listings      |                            |  |
|------------------------|-------------------|--------------------------|----------------------------|------------------|---------------------------------------|----------------------------|------------------|--------------------------|----------------------------|--|
| Price Range            | November<br>2022  | Year-Over-Year<br>Change | Month-Over-Month<br>Change | November<br>2022 | Year-Over-Year<br>Change              | Month-Over-Month<br>Change | November<br>2022 | Year-Over-Year<br>Change | Month-Over-Month<br>Change |  |
| \$100,000 and Below    | 22                | - 12.0%                  | + 4.8%                     | 1.8              | + 38.5%                               | + 53.1%                    | 20               | - 50.0%                  | - 25.9%                    |  |
| \$100,001 to \$200,000 | 38                | - 78.3%                  | - 5.0%                     | 3.4              | - 51.4%                               | + 3.5%                     | 13               | - 56.7%                  | - 13.3%                    |  |
| \$200,001 to \$300,000 | 110               | - 38.5%                  | + 32.5%                    | 6.1              | - 35.8%                               | + 45.9%                    | 19               | - 13.6%                  | - 9.5%                     |  |
| \$300,001 and Above    | 82                | - 50.0%                  | - 47.1%                    | 2.8              | - 60.6%                               | - 26.2%                    | 34               | + 17.2%                  | - 29.2%                    |  |
| Total                  | 252               | - 53.6%                  | - 15.7%                    | 3.6              | - 44.6%                               | + 8.4%                     | 86               | - 28.9%                  | - 22.5%                    |  |