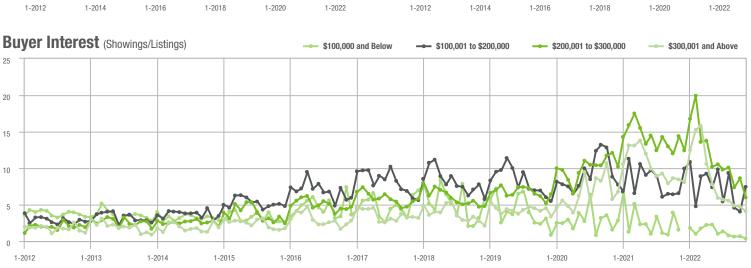

#### Buyer Interest (Showings/Listings) --- \$100,001 to \$200,000 \$100,000 and Below \$200,001 to \$300,000 \$300,001 and Above 20 15 10 5 0 1-2013 1-2014 1-2015 1-2016 1-2017 1-2012 1-2018 1-2019 1-2020 1-2021 1-2022