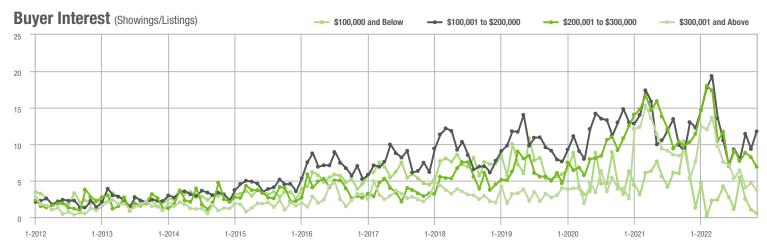

#### Buyer Interest (Showings/Listings) --- \$100,001 to \$200,000 \$100,000 and Below \$200,001 to \$300,000 \$300,001 and Above 20 15 10 5 0 1-2013 1-2014 1-2015 1-2016 1-2017 1-2012 1-2018 1-2019 1-2020 1-2021 1-2022