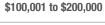

| - 27.8%                  | - 10.3%                    | 6.5              | - 45.8%                               | - 10.3%                    | 4                | - 20.0%                  | 0.0%                       |  |
| \$300,001 and Above    | 417               | - 34.0%                  | - 39.0%                    | 5.9              | - 39.8%                               | - 26.2%                    | 76               | + 2.7%                   | - 20.0%                    |  |
| Total                  | 455               | - 35.5%                  | - 37.8%                    | 6.0              | - 40.6%                               | - 25.6%                    | 84               | + 1.2%                   | - 19.2%                    |  |

### Showings











1,400





\$300,001 and Above







### **Denver, NC**

|                        | Total<br>Showings |                          |                            | (                | Buyer Interest<br>(Showings/Listings) |                            |                  | Managed<br>Listings      |                            |  |
|------------------------|-------------------|--------------------------|----------------------------|------------------|---------------------------------------|----------------------------|------------------|--------------------------|----------------------------|--|
| Price Range            | November<br>2022  | Year-Over-Year<br>Change | Month-Over-Month<br>Change | November<br>2022 | Year-Over-Year<br>Change              | Month-Over-Month<br>Change | November<br>2022 | Y