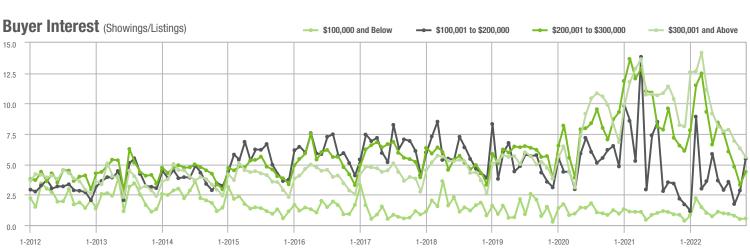

#### Buyer Interest (Showings/Listings) --- \$100,001 to \$200,000 \$100,000 and Below \$200,001 to \$300,000 \$300,001 and Above 20 15 10 5 0 1-2013 1-2014 1-2015 1-2016 1-2017 1-2012 1-2018 1-2019 1-2020 1-2021 1-2022