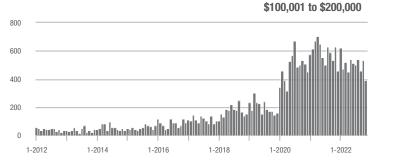

### Showings

Current as of December 5, 2022. All data from Canopy MLS, Inc. Report provided by the Canopy Realtor® Association. Report © 2022 ShowingTime.

\$100,001 to \$200,000