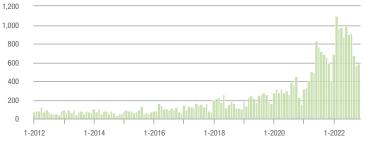

### **Charlotte MSA**

|                        | Total<br>Showings |                          |                            | (                | Buyer Interest<br>(Showings/Listings) |                            |                  | Managed<br>Listings      |                            |  |
|------------------------|-------------------|--------------------------|----------------------------|------------------|---------------------------------------|----------------------------|------------------|--------------------------|----------------------------|--|
| Price Range            | November<br>2022  | Year-Over-Year<br>Change | Month-Over-Month<br>Change | November<br>2022 | Year-Over-Year<br>Change              | Month-Over-Month<br>Change | November<br>2022 | Year-Over-Year<br>Change | Month-Over-Month<br>Change |  |
| \$100,000 and Below    | 551               | - 52.5%                  | - 35.0%                    | 2.2              | - 31.3%                               | - 24.1%                    | 377              | - 40.9%                  | - 13.5%                    |  |
| \$100,001 to \$200,000 | 4,083             | - 48.3%                  | - 11.2%                    | 6.0              | - 34.1%                               | - 8.4%                     | 743              | - 25.1%                  | - 5.8%                     |  |
| \$200,001 to \$300,000 | 9,375             | - 48.2%                  | - 15.9%                    | 6.4              | - 50.8%                               | - 11.8%                    | 1,554            | - 0.4%                   | - 6.8%                     |  |
| \$300,001 and Above    | 27,619            | - 24.6%                  | - 16.5%                    | 5.8              | - 47.3%                               | - 8.2%                     | 5,247            | + 34.0%                  | - 11.8%                    |  |
| Total                  | 41,628            | - 34.8%                  | - 16.2%                    | 5.8              | - 46.3%                               | - 9.0%                     | 7,921            | + 11.5%                  | - 10.4%                    |  |

40,000

30,000

80.000