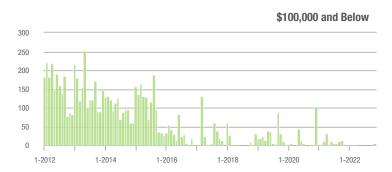

104               | - 83.3%                  | + 65.1%                    | 7.1              | - 71.3%                               | + 66.7%                    | 16               | - 44.8%                  | - 5.9%                     |  |
| \$300,001 and Above    | 1,166             | - 39.4%                  | - 1.7%                     | 7.6              | - 56.3%                               | + 1.0%                     | 173              | + 33.1%                  | - 6.0%                     |  |
| Total                  | 1,277             | - 50.8%                  | + 1.8%                     | 7.4              | - 57.2%                               | + 3.5%                     | 194              | + 11.5%                  | - 5.4%                     |  |

#### **Showings**





#### \$200,001 to \$300,000

















\$300,001 and Above

1-2020

1-2022

# **Mecklenburg County, NC**

|                        | Total<br>Showings |                          |                            | (                | Buyer Inte<br>Showings/L |                            | Managed<br>Listings |                          |                            |
|------------------------|-------------------|--------------------------|----------------------------|------------------|--------------------------|----------------------------|---------------------|--------------------------|----------------------------|
| Price Range            | November<br>2022  | Year-Over-Year<br>Change | Month-Over-Month<br>Change | November<br>2022 | Year-Over-Year<br>Change | Month-Over-Month<br>Cha