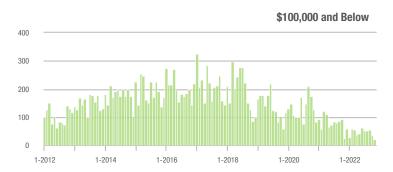

|
| \$200,001 to \$300,000 | 229               | + 4.6%                   | - 11.9%                    | 3.3              | - 40.0%                  | - 15.2%                    | 79                  | + 79.5%                  | - 1.3%                     |
| \$300,001 and Above    | 275               | + 1.5%                   | - 28.0%                    | 3.6              | - 45.5%                  | - 18.3%                    | 102                 | + 54.5%                  | - 8.9%                     |
| Total                  | 743               | - 20.9%                  | - 21.0%                    | 3.6              | - 36.8%                  | - 16.2%                    | 251                 | + 10.1%                  | - 8.1%                     |

### Showings









#### \$200,001 to \$300,000









## Statesville, NC

|                        | Total<br>Showings |                          |                            | (                | Buyer Inte<br>Showings/L |                            | Managed<br>Listings |                          |                            |
|------------------------|-------------------|--------------------------|----------------------------|------------------|--------------------------|----------------------------|---------------------|--------------------------|----------------------------|
| Price Range            | November<br>2022  | Year-Over-Year<br>Change | Month-Over-Month<br>Change | November<br>2022 | Year-Over-Year<br>Change | Month-Over-Month<br>Change | November<br>2022    | Year-Over-Year<br>Chang