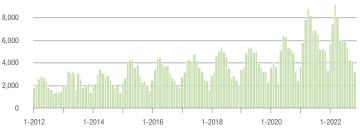

| - 22.5%                    | 6.5              | - 49.6%                               | - 16.0%                    | 100              | - 23.1%                  | - 8.3%                     |  |
| \$300,001 and Above    | 3,234             | - 36.9%                  | - 22.3%                    | 5.8              | - 56.1%                               | - 9.3%                     | 617              | + 29.1%                  | - 17.2%                    |  |
| Total                  | 4,042             | - 40.3%                  | - 20.7%                    | 5.7              | - 52.9%                               | - 9.5%                     | 791              | + 12.2%                  | - 15.0%                    |  |

### Showings







10.000

1-2018 1-2020 1-2022













\$300,001 and Above

1-2022

1-2022

### **Uptown Charlotte**

|                        |                  | Total<br>Showing         | gs                         | (6               | Buyer Inte<br>Showings/L |                            | Managed<br>Listings |                          |                            |  |
|------------------------|------------------|--------------------------|----------------------------|------------------|--------------------------|----------------------------|---------------------|--------------------------|----------------------------|--|
| Price Range            | November<br>2022 | Year-Over-Year<br>Change | Month-Over-Month<br>Change | November<br>2022 | Year-Over-Year<br>Change | Month-Over-Month<br>Change | November<br>2022    | Year-Over-Year<b