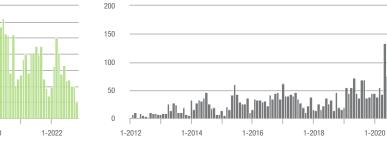

# **Alexander County, NC**

|                        | Total<br>Showings |                          |                            | (                | Buyer Interest<br>(Showings/Listings) |                            |                  | Managed<br>Listings      |                            |  |
|------------------------|-------------------|--------------------------|----------------------------|------------------|---------------------------------------|----------------------------|------------------|--------------------------|----------------------------|--|
| Price Range            | November<br>2022  | Year-Over-Year<br>Change | Month-Over-Month<br>Change | November<br>2022 | Year-Over-Year<br>Change              | Month-Over-Month<br>Change | November<br>2022 | Year-Over-Year<br>Change | Month-Over-Month<br>Change |  |
| \$100,000 and Below    | 22                | - 12.0%                  | + 4.8%                     | 1.8              | + 38.5%                               | + 53.1%                    | 20               | - 50.0%                  | - 25.9%                    |  |
| \$100,001 to \$200,000 | 38                | - 78.3%                  | - 5.0%                     | 3.4              | - 51.4%                               | + 3.5%                     | 13               | - 56.7%                  | - 13.3%                    |  |
| \$200,001 to \$300,000 | 110               | - 38.5%                  | + 32.5%                    | 6.1              | - 35.8%                               | + 45.9%                    | 19               | - 13.6%                  | - 9.5%                     |  |
| \$300,001 and Above    | 82                | - 50.0%                  | - 47.1%                    | 2.8              | - 60.6%                               | - 26.2%                    | 34               | + 17.2%                  | - 29.2%                    |  |
| Total                  | 252               | - 53.6%                  | - 15.7%                    | 3.6              | - 44.6%                               | + 8.4%                     | 86               | - 28.9%                  | - 22.5%                    |  |

400

#### **Showings**

400

### \$200,001 to \$300,000