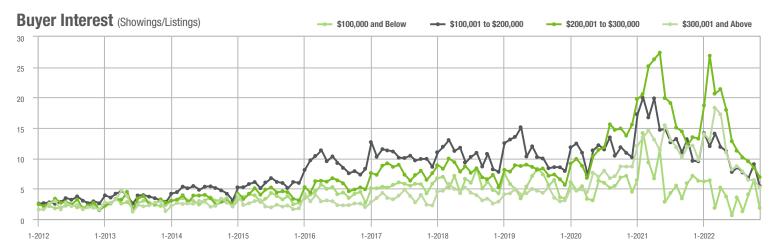

#### Buyer Interest (Showings/Listings) --- \$100,001 to \$200,000 \$100,000 and Below \$200,001 to \$300,000 \$300,001 and Above 20 15 10 5 0 1-2013 1-2014 1-2015 1-2016 1-2017 1-2012 1-2018 1-2019 1-2020 1-2021 1-2022

#### Buyer Interest (Showings/Listings) \$100,000 and Below --- \$100,001 to \$200,000 \$200,001 to \$300,000 - \$300,001 and Above 20 15 10 5 0 1-2013 1-2014 1-2015 1-2012 1-2016 1-2017 1-2018 1-2019 1-2020 1-2021 1-2022