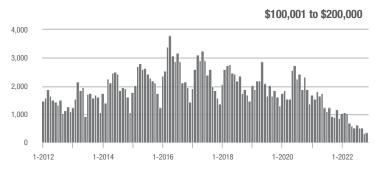

### \$100,001 to \$200,000

\$300,001 and Above

#### Buyer Interest (Showings/Listings) --- \$100,001 to \$200,000 \$100,000 and Below \$200,001 to \$300,000 \$300,001 and Above 20 15 10 5 0 1-2013 1-2014 1-2015 1-2016 1-2017 1-2012 1-2018 1-2019 1-2020 1-2021 1-2022