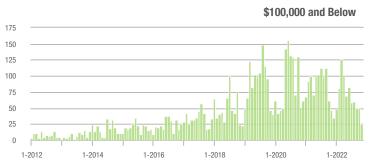

| - 4.0%                   | - 46.7%                    | 2.1              | 0.0%                                  | - 34.7%                    | 12               | - 14.3%                  | - 25.0%                    |  |
| \$300,001 and Above    | 70                | - 44.4%                  | - 26.3%                    | 2.1              | - 56.3%                               | - 26.4%                    | 30               | - 11.8%                  | - 16.7%                    |  |
| Total                  | 197               | - 34.1%                  | - 26.8%                    | 1.6              | - 40.7%                               | - 23.6%                    | 161              | - 9.6%                   | - 11.0%                    |  |

#### **Showings**

150

125





1-2014







100

0

1 - 2012

Current as of December 5, 2022. All data from Canopy MLS, Inc. Report provided by the Canopy Realtor® Association. Report © 2022 ShowingTime.

1-2016

1-2018

1-2020





### **Mooresville, NC**

|                        | Total<br>Showings |                          |                            | (                | Buyer Interest<br>(Showings/Listings) |                            |                  | Managed<br>Listings      |                            |  |
|------------------------|-------------------|--------------------------|----------------------------|------------------|---------------------------------------|----------------------------|------------------|--------------------------|----------------------------|--|
| Price Range            | Nov