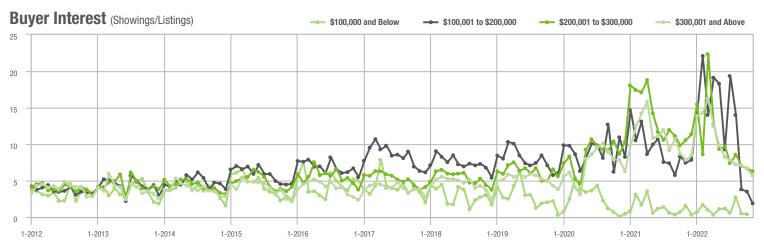

#### Buyer Interest (Showings/Listings) --- \$100,001 to \$200,000 \$100,000 and Below \$200,001 to \$300,000 \$300,001 and Above 20 15 10 5 0 1-2013 1-2014 1-2015 1-2016 1-2017 1-2012 1-2018 1-2019 1-2020 1-2021 1-2022