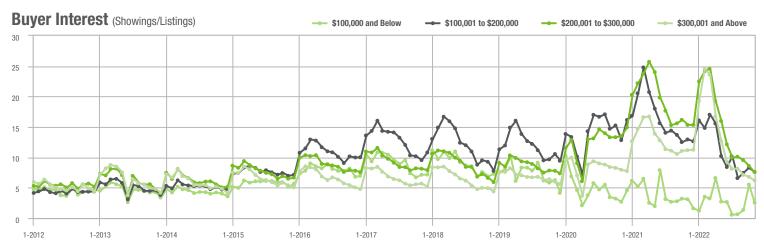

#### Buyer Interest (Showings/Listings) --- \$100,001 to \$200,000 \$100,000 and Below \$200,001 to \$300,000 \$300,001 and Above 20 15 10 5 0 1-2013 1-2014 1-2015 1-2016 1-2017 1-2012 1-2018 1-2019 1-2020 1-2021 1-2022