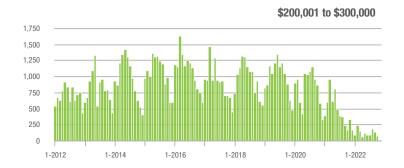

%                  | - 95.8%                    | 1.5              | - 92.1%                  | - 85.2%                    | 4                   | - 81.8%                  | - 55.6%                    |
| \$300,001 and Above    | 1,148             | - 41.9%                  | - 23.1%                    | 6.7              | - 54.1%                  | - 8.1%                     | 189                 | + 12.5%                  | - 18.9%                    |
| Total                  | 1,152             | - 50.3%                  | - 28.5%                    | 6.4              | - 54.6%                  | - 13.0%                    | 201                 | - 4.3%                   | - 19.9%                    |

1,200 1,000

> 800 600

400

200

0

4.000

3.000

1-2012

1-2014

#### Showings







#### \_\_\_\_\_\_

llatan Cad. C. I.

1-2020

1-2018

\$100,001 to \$200,000

\$300,001 and Above

1-2022



1-2016





1-2022

# **Iredell County, NC**

| Total<br>Showings      |                  |                          | (                          | Buyer Inte<br>Showings/L |                          | Managed<br>Listings        |                  |                          |                            |
|------------------------|------------------|--------------------------|----------------------------|--------------------------|--------------------------|----------------------------|------------------|--------------------------|----------------------------|
| Price Range            | November<br>2022 | Year-Over-Year<br>Change | Month-Over-Month<br>Change | November<br>2022