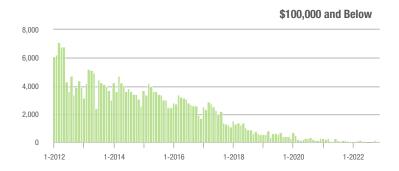

3,231             | - 55.3%                  | - 17.1%                    | 7.6              | - 50.3%                               | - 11.9%                    | 446              | - 11.3%                  | - 8.0%                     |  |
| \$300,001 and Above    | 11,633            | - 22.7%                  | - 15.0%                    | 6.2              | - 44.6%                               | - 9.1%                     | 2,036            | + 35.6%                  | - 9.1%                     |  |
| Total                  | 15,797            | - 36.1%                  | - 15.6%                    | 6.5              | - 46.7%                               | - 9.8%                     | 2,638            | + 17.3%                  | - 8.9%                     |  |

#### **Showings**









### \$100,001 to \$200,000



\$300,001 and Above







### **Concord**, NC

|                        | Total<br>Showings |                          |                            | (                | Buyer Interest<br>(Showings/Listings) |                            |                  | Managed<br>Listings      |                            |  |
|------------------------|-------------------|--------------------------|----------------------------|------------------|---------------------------------------|----------------------------|------------------|--------------------------|----------------------------|--|
| Price Range            | November<br>2022  | Year-Over-Year<br>Change | Month-Over-Month<br>Change | November<br>2022 | Year-Over-Year<br>Change              | Month-Over-Mon