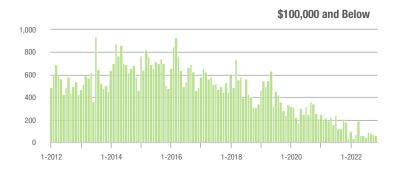

|
| \$200,001 to \$300,000 | 840              | + 19.1%                  | - 18.0%                    | 6.0                      | - 37.5%                  | - 15.5%                    | 147              | + 88.5%                  | - 5.2%                     |
| \$300,001 and Above    | 589              | - 0.3%                   | + 5.0%                     | 4.5                      | - 45.1%                  | + 8.3%                     | 144              | + 75.6%                  | - 5.9%                     |
| Total                  | 1,825            | - 19.6%                  | - 20.6%                    | 5.3                      | - 41.1%                  | - 16.9%                    | 375              | + 29.3%                  | - 7.9%                     |

#### Showings









#### \$200,001 to \$300,000









### Huntersville, NC

|                        | Total<br>Showings |                          |                            | (                | Buyer Inte<br>Showings/L |                            | Managed<br>Listings |                          |                            |
|------------------------|-------------------|--------------------------|----------------------------|------------------|--------------------------|----------------------------|---------------------|--------------------------|----------------------------|
| Price Range            | November<br>2022  | Year-Over-Year<br>Change | Month-Over-Month<br>Change | November<br>2022 | Year-Over-Year<br>Change | Month-Over-Month<br>Change | November<br>2022    | Year-Over-Year<br>Cha