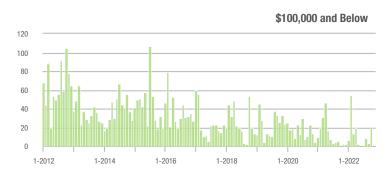

|
| \$200,001 to \$300,000 | 77                | - 69.2%                  | + 5.5%                     | 10.0             | - 21.9%                  | + 42.9%                    | 14                  | - 54.8%                  | - 17.6%                    |
| \$300,001 and Above    | 1,174             | - 47.9%                  | - 16.8%                    | 6.3              | - 62.9%                  | - 11.4%                    | 194                 | + 33.8%                  | - 9.3%                     |
| Total                  | 1,278             | - 49.6%                  | - 15.6%                    | 6.2              | - 59.7%                  | - 10.2%                    | 221                 | + 12.2%                  | - 9.1%                     |

#### **Showings**















\$300,001 and Above

1-2020

1-2020

1-2022

1-2022

### **York County, SC**

|                        | Total<br>Showings |                          |                            | (                | Buyer Inte<br>Showings/L |                            | Managed<br>Listings |                          |                            |  |
|------------------------|-------------------|--------------------------|----------------------------|------------------|--------------------------|----------------------------|---------------------|--------------------------|----------------------------|--|
| Price Range            | November<br>2022  | Year-Over-Year<br>Change | Month-Over-Month<br>Change | November<br>2022 | Year-Over-Year<br>Change | Month-Over-Month<br>Change | November<br>