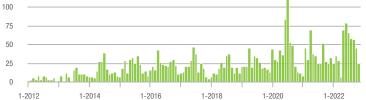

# **Cabarrus County, NC**

|                        | Total<br>Showings |                          |                            | (                | Buyer Interest<br>(Showings/Listings) |                            |                  | Managed<br>Listings      |                            |  |
|------------------------|-------------------|--------------------------|----------------------------|------------------|---------------------------------------|----------------------------|------------------|--------------------------|----------------------------|--|
| Price Range            | November<br>2022  | Year-Over-Year<br>Change | Month-Over-Month<br>Change | November<br>2022 | Year-Over-Year<br>Change              | Month-Over-Month<br>Change | November<br>2022 | Year-Over-Year<br>Change | Month-Over-Month<br>Change |  |
| \$100,000 and Below    | 89                | + 111.9%                 | + 41.3%                    | 4.1              | + 192.9%                              | + 95.5%                    | 29               | - 29.3%                  | - 21.6%                    |  |
| \$100,001 to \$200,000 | 356               | - 69.3%                  | + 18.3%                    | 7.7              | - 37.9%                               | + 27.0%                    | 53               | - 51.4%                  | - 7.0%                     |  |
| \$200,001 to \$300,000 | 1,212             | - 35.3%                  | - 4.6%                     | 7.5              | - 46.4%                               | - 13.0%                    | 168              | + 19.1%                  | + 5.7%                     |  |
| \$300,001 and Above    | 2,529             | - 7.4%                   | - 7.9%                     | 5.7              | - 47.2%                               | + 1.0%                     | 489              | + 65.2%                  | - 11.7%                    |  |
| Total                  | 4,186             | - 27.9%                  | - 4.4%                     | 6.2              | - 46.1%                               | + 1.2%                     | 739              | + 25.9%                  | - 8.4%                     |  |

### Showings

#### \$200,001 to \$300,000