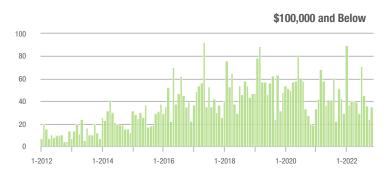

| 3.3              | + 32.0%                               | - 6.5%                     | 11               | + 37.5%                  | + 10.0%                    |  |
| \$300,001 and Above    | 8                 | - 33.3%                  | - 63.6%                    | 1.0              | - 23.1%                               | - 42.1%                    | 11               | - 8.3%                   | - 26.7%                    |  |
| Total                  | 101               | - 38.4%                  | - 21.7%                    | 2.0              | - 31.0%                               | - 18.3%                    | 60               | - 24.1%                  | - 4.8%                     |  |

140 120

100

80 60

40

20 —

1-2012

1-2014

1-2016

#### **Showings**







Current as of December 5, 2022. All data from Canopy MLS, Inc. Report provided by the Canopy Realtor® Association. Report © 2022 ShowingTime.





\$300,001 and Above

\$100,001 to \$200,000







# **Cabarrus County, NC**

|                        | Total<br>Showings |                          |                            | (                | Buyer Interest<br>(Showings/Listings) |                            |                  | Managed<br>Listings      |                            |  |
|------------------------|-------------------|--------------------------|----------------------------|------------------|---------------------------------------|----------------------------|------------------|--------------------------|----------------------------|--|
| Price Range            | Nove