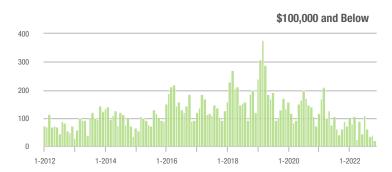

# **Alexander County, NC**

|                        | Total<br>Showings |                          |                            | (                | Buyer Interest<br>(Showings/Listings) |                            |                  | Managed<br>Listings      |                            |  |
|------------------------|-------------------|--------------------------|----------------------------|------------------|---------------------------------------|----------------------------|------------------|--------------------------|----------------------------|--|
| Price Range            | November<br>2022  | Year-Over-Year<br>Change | Month-Over-Month<br>Change | November<br>2022 | Year-Over-Year<br>Change              | Month-Over-Month<br>Change | November<br>2022 | Year-Over-Year<br>Change | Month-Over-Month<br>Change |  |
| \$100,000 and Below    | 22                | - 12.0%                  | + 4.8%                     | 1.8              | + 38.5%                               | + 53.1%                    | 20               | - 50.0%                  | - 25.9%                    |  |
| \$100,001 to \$200,000 | 38                | - 78.3%                  | - 5.0%                     | 3.4              | - 51.4%                               | + 3.5%                     | 13               | - 56.7%                  | - 13.3%                    |  |
| \$200,001 to \$300,000 | 110               | - 38.5%                  | + 32.5%                    | 6.1              | - 35.8%                               | + 45.9%                    | 19               | - 13.6%                  | - 9.5%                     |  |
| \$300,001 and Above    | 82                | - 50.0%                  | - 47.1%                    | 2.8              | - 60.6%                               | - 26.2%                    | 34               | + 17.2%                  | - 29.2%                    |  |
| Total                  | 252               | - 53.6%                  | - 15.7%                    | 3.6              | - 44.6%                               | + 8.4%                     | 86               | - 28.9%                  | - 22.5%                    |  |

400

#### **Showings**

400