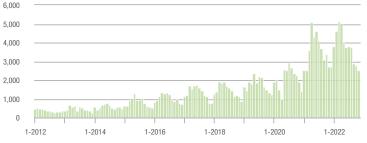

#### **Showings**

Current as of December 5, 2022. All data from Canopy MLS, Inc. Report provided by the Canopy Realtor® Association. Report © 2022 ShowingTime.

\$300,001 and Above

\$100,001 to \$200,000

### Showings

Current as of December 5, 2022. All data from Canopy MLS, Inc. Report provided by the Canopy Realtor® Association. Report © 2022 ShowingTime.

\$100,001 to \$200,000