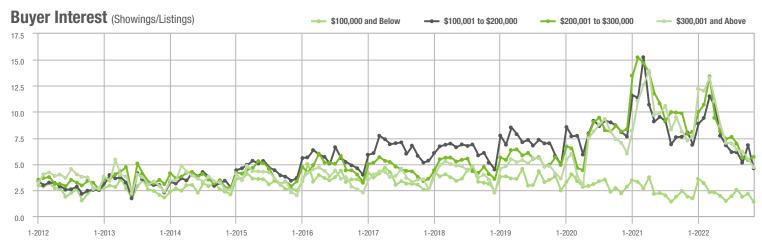

#### Buyer Interest (Showings/Listings) --- \$100,001 to \$200,000 \$100,000 and Below \$200,001 to \$300,000 \$300,001 and Above 20 15 10 5 0 1-2013 1-2014 1-2015 1-2016 1-2017 1-2012 1-2018 1-2019 1-2020 1-2021 1-2022