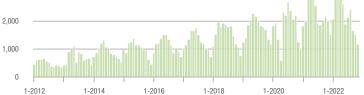

| 4                   | - 81.8%                  | - 55.6%                    |
| \$300,001 and Above    | 1,148             | - 41.9%                  | - 23.1%                    | 6.7              | - 54.1%                  | - 8.1%                     | 189                 | + 12.5%                  | - 18.9%                    |
| Total                  | 1,152             | - 50.3%                  | - 28.5%                    | 6.4              | - 54.6%                  | - 13.0%                    | 201                 | - 4.3%                   | - 19.9%                    |

1,200 1,000

> 800 600

400

200

0

4.000

3.000

1-2012

1-2014

#### Showings







#### \_\_\_\_\_\_

llatan Cad. C. I.

1-2020

1-2018

\$100,001 to \$200,000

\$300,001 and Above

1-2022



1-2016





1-2022

# **Iredell County, NC**

| Total<br>Showings      |                  |                          | (                          | Buyer Inte<br>Showings/L |                          | Managed<br>Listings        |                  |                          |                            |
|------------------------|------------------|--------------------------|----------------------------|--------------------------|--------------------------|----------------------------|------------------|--------------------------|----------------------------|
| Price Range            | November<br>2022 | Year-Over-Year<br>Change | Month-Over-Month<br>Change | November<br>2022         | Year-Over-Year<br>Change | Month-Over-Month<br>Change | November<br>2022 | Year-Over-Year<br>Change | M