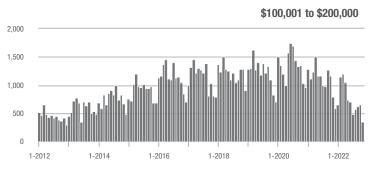

|
| \$200,001 to \$300,000 | 840              | + 19.1%                  | - 18.0%                    | 6.0                      | - 37.5%                  | - 15.5%                    | 147              | + 88.5%                  | - 5.2%                     |
| \$300,001 and Above    | 589              | - 0.3%                   | + 5.0%                     | 4.5                      | - 45.1%                  | + 8.3%                     | 144              | + 75.6%                  | - 5.9%                     |
| Total                  | 1,825            | - 19.6%                  | - 20.6%                    | 5.3                      | - 41.1%                  | - 16.9%                    | 375              | + 29.3%                  | - 7.9%                     |

#### Showings









#### \$200,001 to \$300,000









### Huntersville, NC

|                        | Total<br>Showings |                          |                            | (                | Buyer Inte<br>Showings/L |                            | Managed<br>Listings |                          |                            |
|------------------------|-------------------|--------------------------|----------------------------|------------------|--------------------------|----------------------------|---------------------|--------------------------|----------------------------|
| Price Range            | November<br>2022  | Year-Over-Year<br>Change | Month-Over-Month<br>Change | November<br>2022 | Year-Over-Year<br>Change | Month-Over-Month<br>Change | November<br>2022    | Year-Over-Year<br>Chang