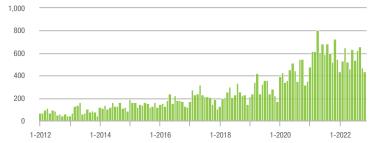

#### Buyer Interest (Showings/Listings) --- \$100,001 to \$200,000 \$100,000 and Below \$200,001 to \$300,000 \$300,001 and Above 20 15 10 5 0 1-2013 1-2014 1-2015 1-2016 1-2017 1-2012 1-2018 1-2019 1-2020 1-2021 1-2022