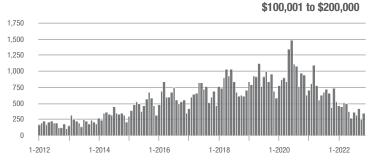

### \$100,001 to \$200,000

\$300,001 and Above

\$100,001 to \$200,000

1-2020

1-2022

1-2018

Current as of December 5, 2022. All data from Canopy MLS, Inc. Report provided by the Canopy Realtor® Association. Report © 2022 ShowingTime.

1-2016

1-2014