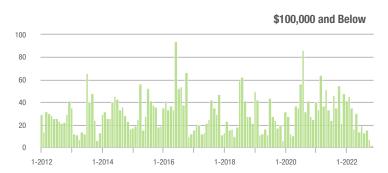

| - 39.6%                    | 2.0              | - 71.4%                  | - 37.5%                    | 22                  | - 37.1%                  | - 12.0%                    |
| \$300,001 and Above    | 940               | - 33.6%                  | - 26.1%                    | 4.8              | - 48.4%                  | - 19.0%                    | 219                 | + 22.3%                  | - 11.3%                    |
| Total                  | 985               | - 41.0%                  | - 26.7%                    | 4.2              | - 47.5%                  | - 20.2%                    | 272                 | - 2.2%                   | - 10.8%                    |

600 500

400

300

200

100

0

3.000

2,500

2,000

1,500

1-2012

1-2014

#### **Showings**









Current as of December 5, 2022. All data from Canopy MLS, Inc. Report provided by the Canopy Realtor® Association. Report © 2022 ShowingTime.

1-2016

1-2016

1-2018

1-2018





\$300,001 and Above

1-2022

1-2022

# Lancaster County, SC

| Total<br>Showings      |                  |                          | (                          | Buyer Inte<br>Showings/L |                          | Managed<br>Listings        |                  |                          |                            |
|------------------------|------------------|--------------------------|----------------------------|--------------------------|--------------------------|----------------------------|------------------|--------------------------|----------------------------|
| Price Range            | Novem