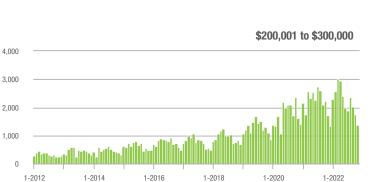

#### \$200,001 to \$300,000

### **Charlotte MSA**

|                        | Total<br>Showings |                          |                            | (                | Buyer Interest<br>(Showings/Listings) |                            |                  | Managed<br>Listings      |                            |  |
|------------------------|-------------------|--------------------------|----------------------------|------------------|---------------------------------------|----------------------------|------------------|--------------------------|----------------------------|--|
| Price Range            | November<br>2022  | Year-Over-Year<br>Change | Month-Over-Month<br>Change | November<br>2022 | Year-Over-Year<br>Change              | Month-Over-Month<br>Change | November<br>2022 | Year-Over-Year<br>Change | Month-Over-Month<br>Change |  |
| \$100,000 and Below    | 551               | - 52.5%                  | - 35.0%                    | 2.2              | - 31.3%                               | - 24.1%                    | 377              | - 40.9%                  | - 13.5%                    |  |
| \$100,001 to \$200,000 | 4,083             | - 48.3%                  | - 11.2%                    | 6.0              | - 34.1%                               | - 8.4%                     | 743              | - 25.1%                  | - 5.8%                     |  |
| \$200,001 to \$300,000 | 9,375             | - 48.2%                  | - 15.9%                    | 6.4              | - 50.8%                               | - 11.8%                    | 1,554            | - 0.4%                   | - 6.8%                     |  |
| \$300,001 and Above    | 27,619            | - 24.6%                  | - 16.5%                    | 5.8              | - 47.3%                               | - 8.2%                     | 5,247            | + 34.0%                  | - 11.8%                    |  |
| Total                  | 41,628            | - 34.8%                  | - 16.2%                    | 5.8              | - 46.3%                               | - 9.0%                     | 7,921            | + 11.5%                  | - 10.4%                    |  |