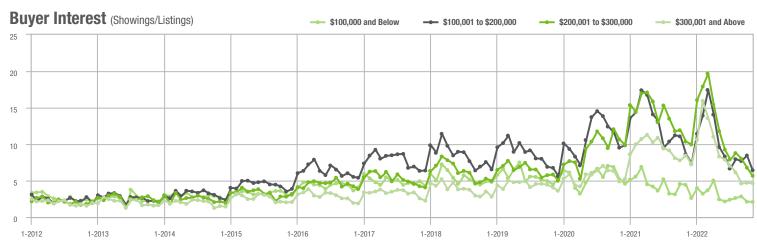

#### Buyer Interest (Showings/Listings) --- \$100,001 to \$200,000 \$100,000 and Below \$200,001 to \$300,000 \$300,001 and Above 20 15 10 5 0 1-2013 1-2014 1-2015 1-2016 1-2017 1-2012 1-2018 1-2019 1-2020 1-2021 1-2022