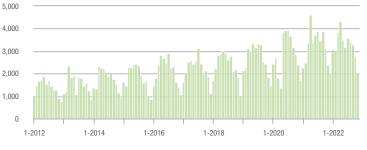

| 5.7                      | - 27.8%                  | + 5.4%                     | 156              | + 6.1%                   | + 0.6%                     |
| \$300,001 and Above    | 2,057            | - 14.1%                  | - 26.0%                    | 4.7                      | - 35.6%                  | - 14.8%                    | 495              | + 24.7%                  | - 15.2%                    |
| Total                  | 3,308            | - 24.6%                  | - 23.0%                    | 4.7                      | - 31.9%                  | - 13.2%                    | 830              | - 3.8%                   | - 13.8%                    |

2,000

1,500

1,000

500

0

1-2012

1-2014

### Showings







\$300,001 and Above

1-2020

1-2018



1-2016





### Kannapolis, NC

|                        |                  | Total<br>Showings        |                            |                  | Buyer Interest<br>(Showings/Listings) |                            |                  | Managed<br>Listings      |                            |  |
|------------------------|------------------|--------------------------|----------------------------|------------------|---------------------------------------|----------------------------|------------------|--------------------------|----------------------------|--|
| Price Range            | November<br>2022 | Year-Over-Year<br>Change | Month-Over-Month<br>Change | November<br>2022 | Year-Over-Year<br>Change              | Month-Over-Month<br>Change | November<br>2022 | Year-Over-Year<br>Cha