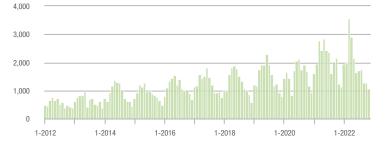

### **Showing Statistics**

| MLS Area                | Total<br>Showings | Buyer Interest<br>(Showings / Listings) | Managed<br>Listings |
|-------------------------|-------------------|-----------------------------------------|---------------------|
| Alexander County, NC    | 252               | 3.6                                     | 86                  |
| Anson County, NC        | 101               | 2.0                                     | 60                  |
| Cabarrus County, NC     | 4,186             | 6.2                                     | 739                 |
| Charlotte MSA           | 41,628            | 5.8                                     | 7,921               |
| Chester County, SC      | 219               | 2.3                                     | 110                 |
| Chesterfield County, SC | 57                | 2.7                                     | 27                  |
| Cleveland County, NC    | 1,099             | 3.7                                     | 338                 |
| City of Charlotte, NC   | 15,797            | 6.5                                     | 2,638               |
| Concord, NC             | 2,511             | 6.9                                     | 397                 |
| Davidson, NC            | 455               | 6.0                                     | 84                  |
| Denver, NC              | 778               | 6.1                                     | 145                 |
| Fort Mill, SC           | 1,361             | 7.0                                     | 207                 |
| Gaston County, NC       | 3,838             | 5.2                                     | 813                 |
| Gastonia, NC            | 1,825             | 5.3                                     | 375                 |
| Huntersville, NC        | 1,152             | 6.4                                     | 201                 |
| Iredell County, NC      | 3,308             | 4.7                                     | 830                 |
| Kannapolis, NC          | 1,241             | 6.1                                     | 223                 |
| Lake Norman             | 2,411             | 5.3                                     | 526                 |
| Lake Wylie              | 985               | 4.2                                     | 272                 |
| Lancaster County, SC    | 1,600             | 4.3                                     | 415                 |
| Lincoln County, NC      | 1,588             | 5.3                                     | 348                 |
| Lincolnton, NC          | 626               | 5.5                                     | 127                 |
| Matthews, NC            | 1,277             | 7.4                                     | 194                 |
| Mecklenburg County, NC  | 19,124            | 6.4                                     | 3,240               |
| Monroe, NC              | 1,069             | 4.8                                     | 245                 |
| Montgomery County, NC   | 197               | 1.6                                     | 161                 |
| Mooresville, NC         | 1,862             | 5.5                                     | 368                 |
| Rock Hill, SC           | 1,822             | 5.7                                     | 348                 |
| Salisbury, NC           | 1,092             | 4.7                                     | 266                 |
| Stanly County, NC       | 743               | 3.6                                     | 251                 |
| Statesville, NC         | 1,076             | 3.9                                     | 335                 |
| Union County, NC        | 4,042             | 5.7                                     | 791                 |
| Uptown Charlotte        | 391               | 8.3                                     | 47                  |
| Waxhaw, NC              | 1,278             | 6.2                                     | 221                 |
| York County, SC         | 4,772             | 5.6                                     | 952                 |

### **Charlotte MSA**

|                        | Total<br>Showings |                          |                            | (                | Buyer Interest<br>(Showings/Listings) |                            |                  | Managed<br>Listings      |                            |  |
|------------------------|-------------------|--------------------------|----------------------------|------------------|---------------------------------------|----------------------------|------------------|--------------------------|----------------------------|--|
| Price Range            | November<br>2022  | Year-Over-Year<br>Change | Month-Over-Month<br>Change | November<br>2022 | Year-Over-Year<br>Change              | Month-Over-Month<br>Change | November<br>2022 | Year-Over-Year<br>Change | Month-Over-Month<br>Change |  |
| \$100,000 and Below    | 551               | - 52.5%                  | - 35.0%                    | 2.2              | - 31.3%                               | - 24.1%                    | 377              | - 40.9%                  | - 13.5%                    |  |
| \$100,001 to \$200,000 | 4,083             | - 48.3%                  | - 11.2%                    | 6.0              | - 34.1%                               | - 8.4%                     | 743              | - 25.1%                  | - 5.8%                     |  |
| \$200,001 to \$300,000 | 9,375             | - 48.2%                  | - 15.9%                    | 6.4              | - 50.8%                               | - 11.8%                    | 1,554            | - 0.4%                   | - 6.8%                     |  |
| \$300,001 and Above    | 27,619            | - 24.6%                  | - 16.5%                    | 5.8              | - 47.3%                               | - 8.2%                     | 5,247            | + 34.0%                  | - 11.8%                    |  |
| Total                  | 41,628            | - 34.8%                  | - 16.2%                    | 5.8              | - 46.3%                               | - 9.0%                     | 7,921            | + 11.5%                  | - 10.4%                    |  |