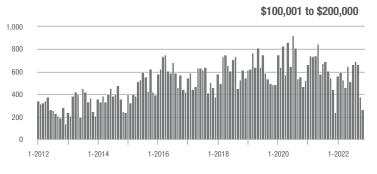

### Showings

### Showings

Current as of December 5, 2022. All data from Canopy MLS, Inc. Report provided by the Canopy Realtor® Association. Report © 2022 ShowingTime.

\$100,001 to \$200,000