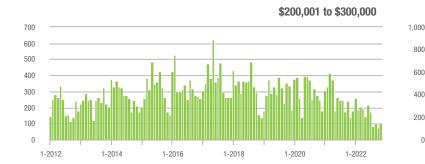

| - 2.7%                   | + 25.7%                    | 9                   | - 25.0%                  | + 12.5%                    |  |
| \$300,001 and Above    | 292              | - 49.5%                  | + 0.3%                     | 7.7              | - 28.7%                  | + 21.5%                    | 38                  | - 32.1%                  | - 17.4%                    |  |
| Total                  | 391              | - 50.4%                  | + 8.3%                     | 8.3              | - 27.2%                  | + 24.4%                    | 47                  | - 34.7%                  | - 13.0%                    |  |

400

300

200

100

0

800

600

400

200

0

1-2012

1-2012

1-2014

1-2014

1-2016

1-2016

1-2018

1-2018

1-2020

1-2020

### Showings











### Waxhaw, NC

|                        | Total<br>Showings |                          |                            | (                | Buyer Inte<br>Showings/L |                            | Managed<br>Listings |                          |                            |
|------------------------|-------------------|--------------------------|----------------------------|------------------|--------------------------|----------------------------|---------------------|--------------------------|----------------------------|
| Price Range            | November<br>2022  | Year-Over-Year<br>Change | Month-Over-Month<br>Change | November<br>2022 | Year-Over-Year<br>Change | Month-Over-Month<br>Change | November<br>2022    | Year-Over-Year<br>Change | Month-Over-Month<br>Change |
| \$100,