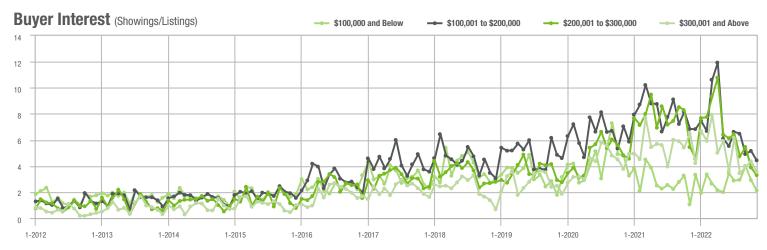

#### Buyer Interest (Showings/Listings) --- \$100,001 to \$200,000 \$100,000 and Below \$200,001 to \$300,000 \$300,001 and Above 20 15 10 5 0 1-2013 1-2014 1-2015 1-2016 1-2017 1-2012 1-2018 1-2019 1-2020 1-2021 1-2022

#### Buyer Interest (Showings/Listings) \$100,000 and Below --- \$100,001 to \$200,000 \$200,001 to \$300,000 - \$300,001 and Above 20 15 10 5 0 1-2013 1-2014 1-2015 1-2012 1-2016 1-2017 1-2018 1-2019 1-2020 1-2021 1-2022