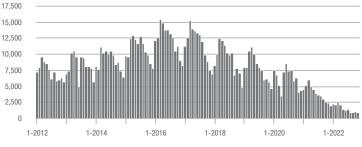

| - 17.1%                    | 7.6              | - 50.3%                               | - 11.9%                    | 446              | - 11.3%                  | - 8.0%                     |  |
| \$300,001 and Above    | 11,633            | - 22.7%                  | - 15.0%                    | 6.2              | - 44.6%                               | - 9.1%                     | 2,036            | + 35.6%                  | - 9.1%                     |  |
| Total                  | 15,797            | - 36.1%                  | - 15.6%                    | 6.5              | - 46.7%                               | - 9.8%                     | 2,638            | + 17.3%                  | - 8.9%                     |  |

#### **Showings**









### \$100,001 to \$200,000



\$300,001 and Above







### **Concord**, NC

|                        | Total<br>Showings |                          |                            | (                | Buyer Interest<br>(Showings/Listings) |                            |                  | Managed<br>Listings      |                            |  |
|------------------------|-------------------|--------------------------|----------------------------|------------------|---------------------------------------|----------------------------|------------------|--------------------------|----------------------------|--|
| Price Range            | November<br>2022  | Year-Over-Year<br>Change | Month-Over-Month<br>Change | November<br>2022 | Year-Over-Year<br>Change              | Month-Over-Month<br>Change | November<br>2022 | Ye