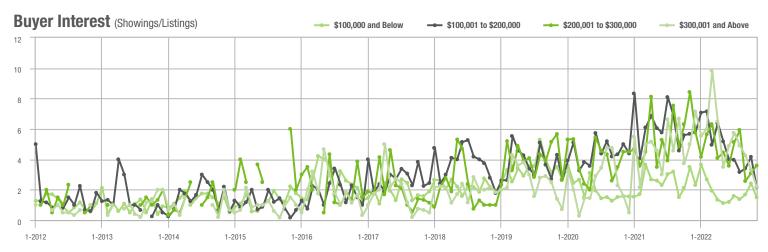

#### Buyer Interest (Showings/Listings) --- \$100,001 to \$200,000 \$100,000 and Below \$200,001 to \$300,000 \$300,001 and Above 20 15 10 5 0 1-2013 1-2014 1-2015 1-2016 1-2017 1-2012 1-2018 1-2019 1-2020 1-2021 1-2022

#### Buyer Interest (Showings/Listings) \$100,000 and Below --- \$100,001 to \$200,000 \$200,001 to \$300,000 - \$300,001 and Above 20 15 10 5 0 1-2013 1-2014 1-2015 1-2012 1-2016 1-2017 1-2018 1-2019 1-2020 1-2021 1-2022