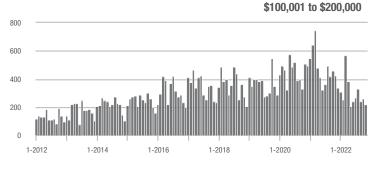

### Showings

Current as of December 5, 2022. All data from Canopy MLS, Inc. Report provided by the Canopy Realtor® Association. Report © 2022 ShowingTime.

\$100,001 to \$200,000

### \$100,001 to \$200,000

\$300,001 and Above