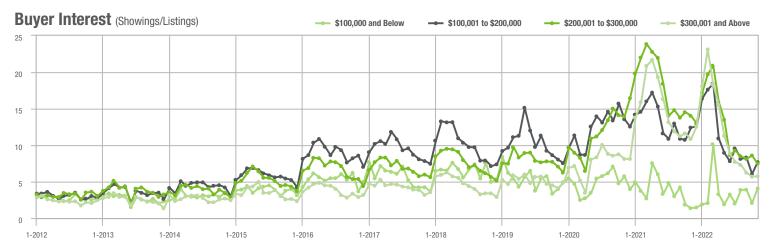

### **Charlotte MSA**

|                        | Total<br>Showings |                          |                            | (                | Buyer Interest<br>(Showings/Listings) |                            |                  | Managed<br>Listings      |                            |  |
|------------------------|-------------------|--------------------------|----------------------------|------------------|---------------------------------------|----------------------------|------------------|--------------------------|----------------------------|--|
| Price Range            | November<br>2022  | Year-Over-Year<br>Change | Month-Over-Month<br>Change | November<br>2022 | Year-Over-Year<br>Change              | Month-Over-Month<br>Change | November<br>2022 | Year-Over-Year<br>Change | Month-Over-Month<br>Change |  |
| \$100,000 and Below    | 551               | - 52.5%                  | - 35.0%                    | 2.2              | - 31.3%                               | - 24.1%                    | 377              | - 40.9%                  | - 13.5%                    |  |
| \$100,001 to \$200,000 | 4,083             | - 48.3%                  | - 11.2%                    | 6.0              | - 34.1%                               | - 8.4%                     | 743              | - 25.1%                  | - 5.8%                     |  |
| \$200,001 to \$300,000 | 9,375             | - 48.2%                  | - 15.9%                    | 6.4              | - 50.8%                               | - 11.8%                    | 1,554            | - 0.4%                   | - 6.8%                     |  |
| \$300,001 and Above    | 27,619            | - 24.6%                  | - 16.5%                    | 5.8              | - 47.3%                               | - 8.2%                     | 5,247            | + 34.0%                  | - 11.8%                    |  |
| Total                  | 41,628            | - 34.8%                  | - 16.2%                    | 5.8              | - 46.3%                               | - 9.0%                     | 7,921            | + 11.5%                  | - 10.4%                    |  |