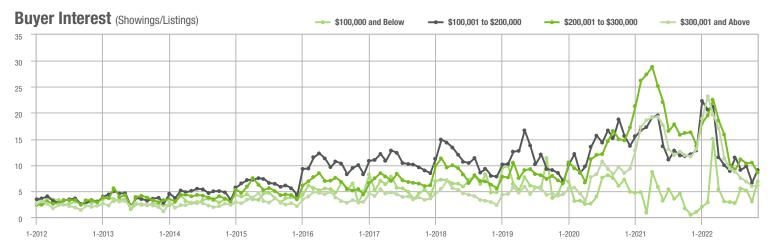

#### Buyer Interest (Showings/Listings) --- \$100,001 to \$200,000 \$100,000 and Below \$200,001 to \$300,000 \$300,001 and Above 20 15 10 5 0 1-2013 1-2014 1-2015 1-2016 1-2017 1-2012 1-2018 1-2019 1-2020 1-2021 1-2022

#### Buyer Interest (Showings/Listings) \$100,000 and Below --- \$100,001 to \$200,000 \$200,001 to \$300,000 - \$300,001 and Above 20 15 10 5 0 1-2013 1-2014 1-2015 1-2012 1-2016 1-2017 1-2018 1-2019 1-2020 1-2021 1-2022