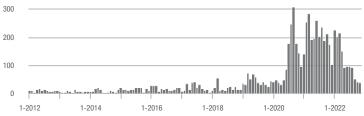

# **Alexander County, NC**

|                        | Total<br>Showings |                          |                            | (                | Buyer Interest<br>(Showings/Listings) |                            |                  | Managed<br>Listings      |                            |  |
|------------------------|-------------------|--------------------------|----------------------------|------------------|---------------------------------------|----------------------------|------------------|--------------------------|----------------------------|--|
| Price Range            | November<br>2022  | Year-Over-Year<br>Change | Month-Over-Month<br>Change | November<br>2022 | Year-Over-Year<br>Change              | Month-Over-Month<br>Change | November<br>2022 | Year-Over-Year<br>Change | Month-Over-Month<br>Change |  |
| \$100,000 and Below    | 22                | - 12.0%                  | + 4.8%                     | 1.8              | + 38.5%                               | + 53.1%                    | 20               | - 50.0%                  | - 25.9%                    |  |
| \$100,001 to \$200,000 | 38                | - 78.3%                  | - 5.0%                     | 3.4              | - 51.4%                               | + 3.5%                     | 13               | - 56.7%                  | - 13.3%                    |  |
| \$200,001 to \$300,000 | 110               | - 38.5%                  | + 32.5%                    | 6.1              | - 35.8%                               | + 45.9%                    | 19               | - 13.6%                  | - 9.5%                     |  |
| \$300,001 and Above    | 82                | - 50.0%                  | - 47.1%                    | 2.8              | - 60.6%                               | - 26.2%                    | 34               | + 17.2%                  | - 29.2%                    |  |
| Total                  | 252               | - 53.6%                  | - 15.7%                    | 3.6              | - 44.6%                               | + 8.4%                     | 86               | - 28.9%                  | - 22.5%                    |  |