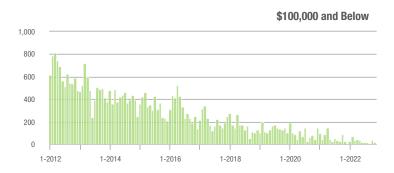

# **Alexander County, NC**

|                        | Total<br>Showings |                          |                            | (                | Buyer Interest<br>(Showings/Listings) |                            |                  | Managed<br>Listings      |                            |  |
|------------------------|-------------------|--------------------------|----------------------------|------------------|---------------------------------------|----------------------------|------------------|--------------------------|----------------------------|--|
| Price Range            | November<br>2022  | Year-Over-Year<br>Change | Month-Over-Month<br>Change | November<br>2022 | Year-Over-Year<br>Change              | Month-Over-Month<br>Change | November<br>2022 | Year-Over-Year<br>Change | Month-Over-Month<br>Change |  |
| \$100,000 and Below    | 22                | - 12.0%                  | + 4.8%                     | 1.8              | + 38.5%                               | + 53.1%                    | 20               | - 50.0%                  | - 25.9%                    |  |
| \$100,001 to \$200,000 | 38                | - 78.3%                  | - 5.0%                     | 3.4              | - 51.4%                               | + 3.5%                     | 13               | - 56.7%                  | - 13.3%                    |  |
| \$200,001 to \$300,000 | 110               | - 38.5%                  | + 32.5%                    | 6.1              | - 35.8%                               | + 45.9%                    | 19               | - 13.6%                  | - 9.5%                     |  |
| \$300,001 and Above    | 82                | - 50.0%                  | - 47.1%                    | 2.8              | - 60.6%                               | - 26.2%                    | 34               | + 17.2%                  | - 29.2%                    |  |
| Total                  | 252               | - 53.6%                  | - 15.7%                    | 3.6              | - 44.6%                               | + 8.4%                     | 86               | - 28.9%                  | - 22.5%                    |  |