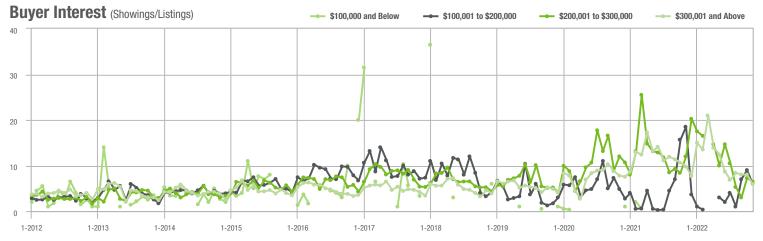

#### Buyer Interest (Showings/Listings) --- \$100,001 to \$200,000 \$100,000 and Below \$200,001 to \$300,000 \$300,001 and Above 20 15 10 5 0 1-2013 1-2014 1-2015 1-2016 1-2017 1-2012 1-2018 1-2019 1-2020 1-2021 1-2022