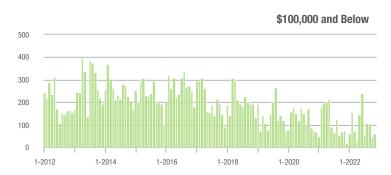

# **Chester County, SC**

|                        | Total<br>Showings |                          |                            | (                | Buyer Interest<br>(Showings/Listings) |                            |                  | Managed<br>Listings      |                            |  |
|------------------------|-------------------|--------------------------|----------------------------|------------------|---------------------------------------|----------------------------|------------------|--------------------------|----------------------------|--|
| Price Range            | November<br>2022  | Year-Over-Year<br>Change | Month-Over-Month<br>Change | November<br>2022 | Year-Over-Year<br>Change              | Month-Over-Month<br>Change | November<br>2022 | Year-Over-Year<br>Change | Month-Over-Month<br>Change |  |
| \$100,000 and Below    | 41                | - 60.6%                  | - 53.4%                    | 1.5              | - 57.1%                               | - 37.9%                    | 35               | - 27.1%                  | - 22.2%                    |  |
| \$100,001 to \$200,000 | 61                | - 62.6%                  | - 53.1%                    | 2.2              | - 61.4%                               | - 47.7%                    | 32               | - 5.9%                   | - 8.6%                     |  |
| \$200,001 to \$300,000 | 80                | - 40.7%                  | + 17.6%                    | 3.6              | - 57.1%                               | + 16.2%                    | 25               | + 31.6%                  | + 4.2%                     |  |
| \$300,001 and Above    | 37                | - 17.8%                  | - 15.9%                    | 2.2              | - 56.0%                               | - 34.0%                    | 18               | + 38.5%                  | 0.0%                       |  |
| Total                  | 219               | - 51.0%                  | - 33.6%                    | 2.3              | - 56.6%                               | - 27.2%                    | 110              | - 3.5%                   | - 9.8%                     |  |

300

250

200

150

100

50

0

1-2012

1-2014

#### Showings

1-2018