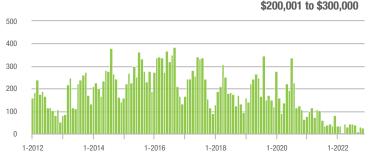

| 26                | - 27.8%                  | - 10.3%                    | 6.5              | - 45.8%                               | - 10.3%                    | 4                | - 20.0%                  | 0.0%                       |  |
| \$300,001 and Above    | 417               | - 34.0%                  | - 39.0%                    | 5.9              | - 39.8%                               | - 26.2%                    | 76               | + 2.7%                   | - 20.0%                    |  |
| Total                  | 455               | - 35.5%                  | - 37.8%                    | 6.0              | - 40.6%                               | - 25.6%                    | 84               | + 1.2%                   | - 19.2%                    |  |

### Showings











1,400





\$300,001 and Above







### **Denver, NC**

|                        | Total<br>Showings |                          |                            | (                | Buyer Interest<br>(Showings/Listings) |                            |                  | Managed<br>Listings      |                            |  |
|------------------------|-------------------|--------------------------|----------------------------|------------------|---------------------------------------|----------------------------|------------------|--------------------------|----------------------------|--|
| Price Range            | November<br>2022  | Year-Over-Year<br>Change | Month-Over-Month<br>Change | November<br>2022 | Year-Over-Year<br>Change              | Month-Over-Month<br>Change | Novem