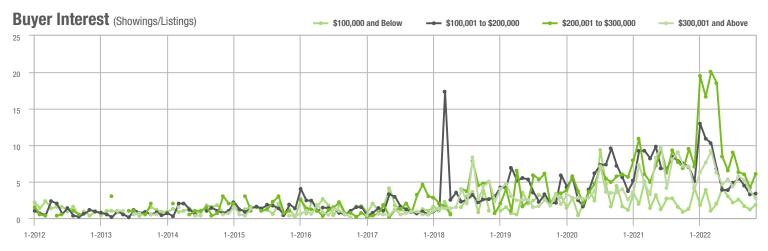

#### Buyer Interest (Showings/Listings) --- \$100,001 to \$200,000 \$100,000 and Below \$200,001 to \$300,000 \$300,001 and Above 20 15 10 5 0 1-2013 1-2014 1-2015 1-2016 1-2017 1-2012 1-2018 1-2019 1-2020 1-2021 1-2022