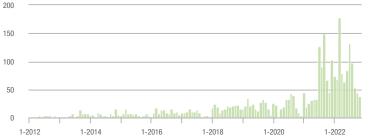

7.1%                               | + 16.2%                    | 25               | + 31.6%                  | + 4.2%                     |  |
| \$300,001 and Above    | 37                | - 17.8%                  | - 15.9%                    | 2.2              | - 56.0%                               | - 34.0%                    | 18               | + 38.5%                  | 0.0%                       |  |
| Total                  | 219               | - 51.0%                  | - 33.6%                    | 2.3              | - 56.6%                               | - 27.2%                    | 110              | - 3.5%                   | - 9.8%                     |  |

300

250

200

150

100

50

0

1-2012

1-2014

#### Showings





1-2018

#### \$300,001 and Above

1-2022

1-2020



hin

1-2016









# **Chesterfield County, SC**

|                        | Total<br>Showings |                          |                            | (                | Buyer Interest<br>(Showings/Listings) |                            |                  | Managed<br>Listings      |                            |  |
|------------------------|-------------------|--------------------------|----------------------------|------------------|---------------------------------------|----------------------------|------------------|--------------------------|----------------------------|--|
| Price Range            | November<br>2022  | Year-Over-Year<br>Change | Month-Over-Month<br>Change | November<br>2022 | Year-Over-Year<br>Change              | Month-Over-Month<br>Change | November<br>2022