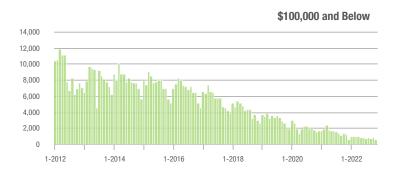

### **Charlotte MSA**

|                        | Total<br>Showings |                          |                            | (                | Buyer Interest<br>(Showings/Listings) |                            |                  | Managed<br>Listings      |                            |  |
|------------------------|-------------------|--------------------------|----------------------------|------------------|---------------------------------------|----------------------------|------------------|--------------------------|----------------------------|--|
| Price Range            | November<br>2022  | Year-Over-Year<br>Change | Month-Over-Month<br>Change | November<br>2022 | Year-Over-Year<br>Change              | Month-Over-Month<br>Change | November<br>2022 | Year-Over-Year<br>Change | Month-Over-Month<br>Change |  |
| \$100,000 and Below    | 551               | - 52.5%                  | - 35.0%                    | 2.2              | - 31.3%                               | - 24.1%                    | 377              | - 40.9%                  | - 13.5%                    |  |
| \$100,001 to \$200,000 | 4,083             | - 48.3%                  | - 11.2%                    | 6.0              | - 34.1%                               | - 8.4%                     | 743              | - 25.1%                  | - 5.8%                     |  |
| \$200,001 to \$300,000 | 9,375             | - 48.2%                  | - 15.9%                    | 6.4              | - 50.8%                               | - 11.8%                    | 1,554            | - 0.4%                   | - 6.8%                     |  |
| \$300,001 and Above    | 27,619            | - 24.6%                  | - 16.5%                    | 5.8              | - 47.3%                               | - 8.2%                     | 5,247            | + 34.0%                  | - 11.8%                    |  |
| Total                  | 41,628            | - 34.8%                  | - 16.2%                    | 5.8              | - 46.3%                               | - 9.0%                     | 7,921            | + 11.5%                  | - 10.4%                    |  |