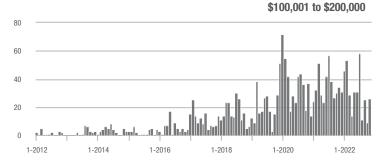

### Showings

Current as of December 5, 2022. All data from Canopy MLS, Inc. Report provided by the Canopy Realtor® Association. Report © 2022 ShowingTime.

\$100,001 to \$200,000

\$100,001 to \$200,000

1-2020

1-2022

1-2018

Current as of December 5, 2022. All data from Canopy MLS, Inc. Report provided by the Canopy Realtor® Association. Report © 2022 ShowingTime.

1-2016

1-2014