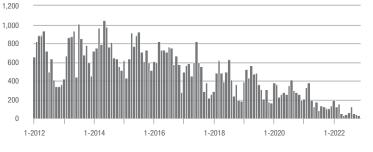

### **Showing Statistics**

| MLS Area                | Total<br>Showings | Buyer Interest<br>(Showings / Listings) | Managed<br>Listings |
|-------------------------|-------------------|-----------------------------------------|---------------------|
| Alexander County, NC    | 252               | 3.6                                     | 86                  |
| Anson County, NC        | 101               | 2.0                                     | 60                  |
| Cabarrus County, NC     | 4,186             | 6.2                                     | 739                 |
| Charlotte MSA           | 41,628            | 5.8                                     | 7,921               |
| Chester County, SC      | 219               | 2.3                                     | 110                 |
| Chesterfield County, SC | 57                | 2.7                                     | 27                  |
| Cleveland County, NC    | 1,099             | 3.7                                     | 338                 |
| City of Charlotte, NC   | 15,797            | 6.5                                     | 2,638               |
| Concord, NC             | 2,511             | 6.9                                     | 397                 |
| Davidson, NC            | 455               | 6.0                                     | 84                  |
| Denver, NC              | 778               | 6.1                                     | 145                 |
| Fort Mill, SC           | 1,361             | 7.0                                     | 207                 |
| Gaston County, NC       | 3,838             | 5.2                                     | 813                 |
| Gastonia, NC            | 1,825             | 5.3                                     | 375                 |
| Huntersville, NC        | 1,152             | 6.4                                     | 201                 |
| Iredell County, NC      | 3,308             | 4.7                                     | 830                 |
| Kannapolis, NC          | 1,241             | 6.1                                     | 223                 |
| Lake Norman             | 2,411             | 5.3                                     | 526                 |
| Lake Wylie              | 985               | 4.2                                     | 272                 |
| Lancaster County, SC    | 1,600             | 4.3                                     | 415                 |
| Lincoln County, NC      | 1,588             | 5.3                                     | 348                 |
| Lincolnton, NC          | 626               | 5.5                                     | 127                 |
| Matthews, NC            | 1,277             | 7.4                                     | 194                 |
| Mecklenburg County, NC  | 19,124            | 6.4                                     | 3,240               |
| Monroe, NC              | 1,069             | 4.8                                     | 245                 |
| Montgomery County, NC   | 197               | 1.6                                     | 161                 |
| Mooresville, NC         | 1,862             | 5.5                                     | 368                 |
| Rock Hill, SC           | 1,822             | 5.7                                     | 348                 |
| Salisbury, NC           | 1,092             | 4.7                                     | 266                 |
| Stanly County, NC       | 743               | 3.6                                     | 251                 |
| Statesville, NC         | 1,076             | 3.9                                     | 335                 |
| Union County, NC        | 4,042             | 5.7                                     | 791                 |
| Uptown Charlotte        | 391               | 8.3                                     | 47                  |
| Waxhaw, NC              | 1,278             | 6.2                                     | 221                 |
| York County, SC         | 4,772             | 5.6                                     | 952                 |

### **Charlotte MSA**

|                        | Total<br>Showings |                          |                            | (                | Buyer Interest<br>(Showings/Listings) |                            |                  | Managed<br>Listings      |                            |  |
|------------------------|-------------------|--------------------------|----------------------------|------------------|---------------------------------------|----------------------------|------------------|--------------------------|----------------------------|--|
| Price Range            | November<br>2022  | Year-Over-Year<br>Change | Month-Over-Month<br>Change | November<br>2022 | Year-Over-Year<br>Change              | Month-Over-Month<br>Change | November<br>2022 | Year-Over-Year<br>Change | Month-Over-Month<br>Change |  |
| \$100,000 and Below    | 551               | - 52.5%                  | - 35.0%                    | 2.2              | - 31.3%                               | - 24.1%                    | 377              | - 40.9%                  | - 13.5%                    |  |
| \$100,001 to \$200,000 | 4,083             | - 48.3%                  | - 11.2%                    | 6.0              | - 34.1%                               | - 8.4%                     | 743              | - 25.1%                  | - 5.8%                     |  |
| \$200,001 to \$300,000 | 9,375             | - 48.2%                  | - 15.9%                    | 6.4              | - 50.8%                               | - 11.8%                    | 1,554            | - 0.4%                   | - 6.8%                     |  |
| \$300,001 and Above    | 27,619            | - 24.6%                  | - 16.5%                    | 5.8              | - 47.3%                               | - 8.2%                     | 5,247            | + 34.0%                  | - 11.8%                    |  |
| Total                  | 41,628            | - 34.8%                  | - 16.2%                    | 5.8              | - 46.3%                               | - 9.0%                     | 7,921            | + 11.5%                  | - 10.4%                    |  |