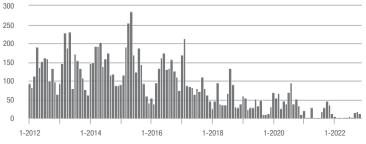

### Showings

Current as of December 5, 2022. All data from Canopy MLS, Inc. Report provided by the Canopy Realtor® Association. Report © 2022 ShowingTime.

\$100,001 to \$200,000