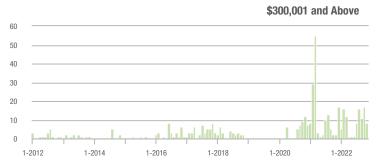

#### \$300,001 and Above

1-2022

1-2020

hin

1-2016

#### **Showings**

Current as of December 5, 2022. All data from Canopy MLS, Inc. Report provided by the Canopy Realtor® Association. Report © 2022 ShowingTime.

1-2016

1-2016

1-2018

1-2018

\$300,001 and Above

1-2018

Current as of December 5, 2022. All data from Canopy MLS, Inc. Report provided by the Canopy Realtor® Association. Report © 2022 ShowingTime.

1-2016

1-2016

1-2018

1-2020

1-2020

\$300,001 and Above