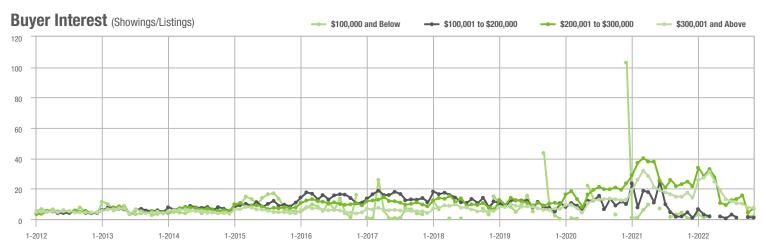

#### Buyer Interest (Showings/Listings) --- \$100,001 to \$200,000 \$100,000 and Below \$200,001 to \$300,000 \$300,001 and Above 20 15 10 5 0 1-2013 1-2014 1-2015 1-2016 1-2017 1-2012 1-2018 1-2019 1-2020 1-2021 1-2022

#### Buyer Interest (Showings/Listings) \$100,000 and Below --- \$100,001 to \$200,000 \$200,001 to \$300,000 - \$300,001 and Above 20 15 10 5 0 1-2013 1-2014 1-2015 1-2012 1-2016 1-2017 1-2018 1-2019 1-2020 1-2021 1-2022