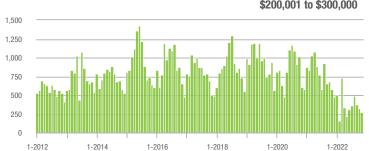

| 265               | - 53.9%                  | - 17.7%                    | 6.3              | - 40.6%                               | - 6.0%                     | 47               | - 24.2%                  | - 13.0%                    |  |
| \$300,001 and Above    | 1,578             | - 10.5%                  | - 26.1%                    | 5.6              | - 28.2%                               | - 15.0%                    | 302              | + 14.8%                  | - 15.6%                    |  |
| Total                  | 1,862             | - 26.3%                  | - 25.4%                    | 5.5              | - 32.1%                               | - 14.5%                    | 368              | - 6.1%                   | - 16.2%                    |  |

### Showings





#### \$200,001 to \$300,000















# **Rock Hill, SC**

|                        | Total<br>Showings |                          |                            | (                | Buyer Inte<br>Showings/L |                            | Managed<br>Listings |                          |                            |  |
|------------------------|-------------------|--------------------------|----------------------------|------------------|--------------------------|----------------------------|---------------------|--------------------------|----------------------------|--|
| Price Range            | November<br>2022  | Year-Over-Year<br>Change | Month-Over-Month<br>Change | November<br>2022 | Year-Over-Year<br>Change | Month-Over-Month<br>Change | November<br>2022    | Year-Over-Year<b