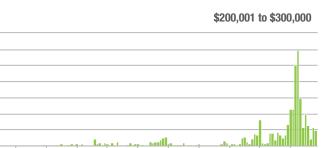

- 17.4%                    | 2.8              | + 180.0%                              | + 20.0%                    | 9                | - 57.1%                  | - 18.2%                    |  |
| \$300,001 and Above    | 8                 | + 300.0%                 | - 52.9%                    | 2.7              |                                       | - 5.9%                     | 3                | + 50.0%                  | - 50.0%                    |  |
| Total                  | 57                | + 1.8%                   | + 9.6%                     | 2.7              | + 50.0%                               | + 36.6%                    | 27               | - 44.9%                  | - 12.9%                    |  |

#### **Showings**

140 120

100

80

60

40

20

0

1-2012









بالس

1-2018

L

1-2016

1-2014

.1.....

1-2022

.њ

1-2020







# **Cleveland County, NC**

|                        | Total<br>Showings |                          |                            | (                | Buyer Interest<br>(Showings/Listings) |                            |                  | Managed<br>Listings      |                            |  |
|------------------------|-------------------|--------------------------|----------------------------|------------------|---------------------------------------|----------------------------|------------------|--------------------------|----------------------------|--|
| Price Range            | November<br>2022  | Year-Over-Year<br>Change | Month-Over-Month<br>Change | November<br>2022 | Year-Over-Year<br>Change              | Mo