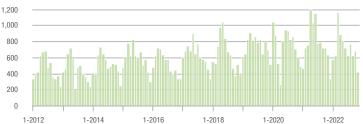

#### **Showings**

Current as of December 5, 2022. All data from Canopy MLS, Inc. Report provided by the Canopy Realtor® Association. Report © 2022 ShowingTime.

\$300,001 and Above

\$100,001 to \$200,000