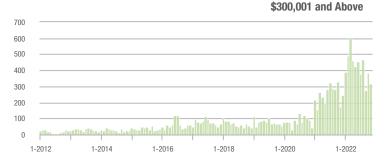

#### \$300,001 and Above

1-2022

1-2020

hin

1-2016

#### **Showings**

\$300,001 and Above

\$300,001 and Above

1-2022

1-2022

1-2020

1-2020