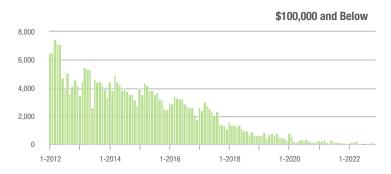

### Showings

Current as of December 5, 2022. All data from Canopy MLS, Inc. Report provided by the Canopy Realtor® Association. Report © 2022 ShowingTime.

\$100,001 to \$200,000