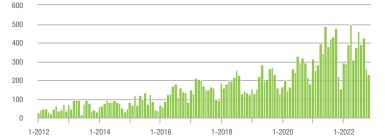

,000 | 229               | + 4.6%                   | - 11.9%                    | 3.3              | - 40.0%                  | - 15.2%                    | 79                  | + 79.5%                  | - 1.3%                     |
| \$300,001 and Above    | 275               | + 1.5%                   | - 28.0%                    | 3.6              | - 45.5%                  | - 18.3%                    | 102                 | + 54.5%                  | - 8.9%                     |
| Total                  | 743               | - 20.9%                  | - 21.0%                    | 3.6              | - 36.8%                  | - 16.2%                    | 251                 | + 10.1%                  | - 8.1%                     |

### Showings









#### \$200,001 to \$300,000









## Statesville, NC

|                        | Total<br>Showings |                          |                            | (                | Buyer Inte<br>Showings/L |                            | Managed<br>Listings |                          |                            |
|------------------------|-------------------|--------------------------|----------------------------|------------------|--------------------------|----------------------------|---------------------|--------------------------|----------------------------|
| Price Range            | November<br>2022  | Year-Over-Year<br>Change | Month-Over-Month<br>Change | November<br>2022 | Year-Over-Year<br>Change | Month-Over-Month<br>Change | November<br>2022    | Year-Over-Year<br>Change | Month-Over-Month<br>Change |
| \$