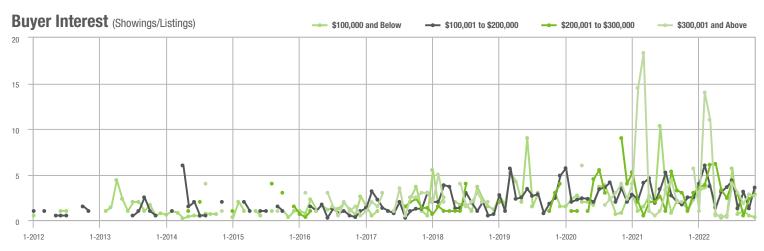

#### Buyer Interest (Showings/Listings) --- \$100,001 to \$200,000 \$100,000 and Below \$200,001 to \$300,000 \$300,001 and Above 20 15 10 5 0 1-2013 1-2014 1-2015 1-2016 1-2017 1-2012 1-2018 1-2019 1-2020 1-2021 1-2022