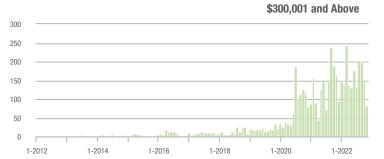

# **Alexander County, NC**

|                        | Total<br>Showings |                          |                            | (                | Buyer Interest<br>(Showings/Listings) |                            |                  | Managed<br>Listings      |                            |  |
|------------------------|-------------------|--------------------------|----------------------------|------------------|---------------------------------------|----------------------------|------------------|--------------------------|----------------------------|--|
| Price Range            | November<br>2022  | Year-Over-Year<br>Change | Month-Over-Month<br>Change | November<br>2022 | Year-Over-Year<br>Change              | Month-Over-Month<br>Change | November<br>2022 | Year-Over-Year<br>Change | Month-Over-Month<br>Change |  |
| \$100,000 and Below    | 22                | - 12.0%                  | + 4.8%                     | 1.8              | + 38.5%                               | + 53.1%                    | 20               | - 50.0%                  | - 25.9%                    |  |
| \$100,001 to \$200,000 | 38                | - 78.3%                  | - 5.0%                     | 3.4              | - 51.4%                               | + 3.5%                     | 13               | - 56.7%                  | - 13.3%                    |  |
| \$200,001 to \$300,000 | 110               | - 38.5%                  | + 32.5%                    | 6.1              | - 35.8%                               | + 45.9%                    | 19               | - 13.6%                  | - 9.5%                     |  |
| \$300,001 and Above    | 82                | - 50.0%                  | - 47.1%                    | 2.8              | - 60.6%                               | - 26.2%                    | 34               | + 17.2%                  | - 29.2%                    |  |
| Total                  | 252               | - 53.6%                  | - 15.7%                    | 3.6              | - 44.6%                               | + 8.4%                     | 86               | - 28.9%                  | - 22.5%                    |  |