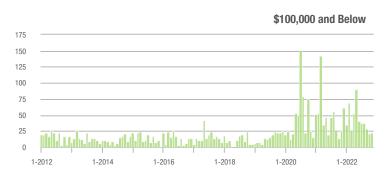

# **Alexander County, NC**

|                        | Total<br>Showings |                          |                            | (                | Buyer Interest<br>(Showings/Listings) |                            |                  | Managed<br>Listings      |                            |  |
|------------------------|-------------------|--------------------------|----------------------------|------------------|---------------------------------------|----------------------------|------------------|--------------------------|----------------------------|--|
| Price Range            | November<br>2022  | Year-Over-Year<br>Change | Month-Over-Month<br>Change | November<br>2022 | Year-Over-Year<br>Change              | Month-Over-Month<br>Change | November<br>2022 | Year-Over-Year<br>Change | Month-Over-Month<br>Change |  |
| \$100,000 and Below    | 22                | - 12.0%                  | + 4.8%                     | 1.8              | + 38.5%                               | + 53.1%                    | 20               | - 50.0%                  | - 25.9%                    |  |
| \$100,001 to \$200,000 | 38                | - 78.3%                  | - 5.0%                     | 3.4              | - 51.4%                               | + 3.5%                     | 13               | - 56.7%                  | - 13.3%                    |  |
| \$200,001 to \$300,000 | 110               | - 38.5%                  | + 32.5%                    | 6.1              | - 35.8%                               | + 45.9%                    | 19               | - 13.6%                  | - 9.5%                     |  |
| \$300,001 and Above    | 82                | - 50.0%                  | - 47.1%                    | 2.8              | - 60.6%                               | - 26.2%                    | 34               | + 17.2%                  | - 29.2%                    |  |
| Total                  | 252               | - 53.6%                  | - 15.7%                    | 3.6              | - 44.6%                               | + 8.4%                     | 86               | - 28.9%                  | - 22.5%                    |  |