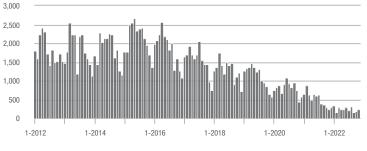

| - 22.5%                    | 6.5              | - 49.6%                               | - 16.0%                    | 100              | - 23.1%                  | - 8.3%                     |  |
| \$300,001 and Above    | 3,234             | - 36.9%                  | - 22.3%                    | 5.8              | - 56.1%                               | - 9.3%                     | 617              | + 29.1%                  | - 17.2%                    |  |
| Total                  | 4,042             | - 40.3%                  | - 20.7%                    | 5.7              | - 52.9%                               | - 9.5%                     | 791              | + 12.2%                  | - 15.0%                    |  |

### Showings







10.000

1-2018 1-2020 1-2022













\$300,001 and Above

1-2022

1-2022

### **Uptown Charlotte**

|                        |                  | Total<br>Showing         | gs                         | (6               | Buyer Inte<br>Showings/L |                            | Managed<br>Listings |                          |                            |  |
|------------------------|------------------|--------------------------|----------------------------|------------------|--------------------------|----------------------------|---------------------|--------------------------|----------------------------|--|
| Price Range            | November<br>2022 | Year-Over-Year<br>Change | Month-Over-Month<br>Change | November<br>2022 | Year-Over-Year<br>Change | Month-Over-Month<br>Change | November<br>2022    | Year-Over-Ye