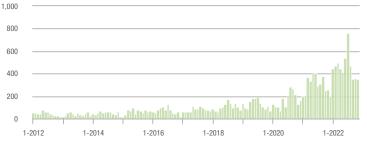

%                    |
| \$200,001 to \$300,000 | 433               | - 40.6%                  | - 8.1%                     | 5.4              | - 45.5%                  | - 2.6%                     | 89                  | + 9.9%                   | - 7.3%                     |
| \$300,001 and Above    | 348               | + 34.4%                  | - 3.1%                     | 4.0              | - 25.9%                  | - 3.1%                     | 93                  | + 50.0%                  | - 6.1%                     |
| Total                  | 1,092             | - 32.2%                  | - 16.1%                    | 4.7              | - 35.6%                  | - 10.5%                    | 266                 | - 3.3%                   | - 8.0%                     |





















# **Stanly County, NC**

|                        | Total<br>Showings |                          |                            | (                | Buyer Inte<br>Showings/L |                            | Managed<br>Listings |                          |                            |
|------------------------|-------------------|--------------------------|----------------------------|------------------|--------------------------|----------------------------|---------------------|--------------------------|----------------------------|
| Price Range            | November<br>2022  | Year-Over-Year<br>Change | Month-Over-Month<br>Change | November<br>2022 | Year-Over-Year<br>Change | Month-Over-Month<br>Change | November<br>2022    | Year-Over-Year<br>Change | Month-Over-Month<br>Chan