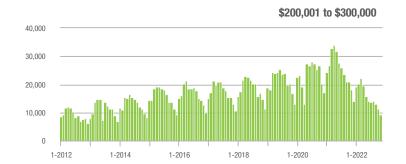

### **Charlotte MSA**

|                        | Total<br>Showings |                          |                            | (                | Buyer Interest<br>(Showings/Listings) |                            |                  | Managed<br>Listings      |                            |  |
|------------------------|-------------------|--------------------------|----------------------------|------------------|---------------------------------------|----------------------------|------------------|--------------------------|----------------------------|--|
| Price Range            | November<br>2022  | Year-Over-Year<br>Change | Month-Over-Month<br>Change | November<br>2022 | Year-Over-Year<br>Change              | Month-Over-Month<br>Change | November<br>2022 | Year-Over-Year<br>Change | Month-Over-Month<br>Change |  |
| \$100,000 and Below    | 551               | - 52.5%                  | - 35.0%                    | 2.2              | - 31.3%                               | - 24.1%                    | 377              | - 40.9%                  | - 13.5%                    |  |
| \$100,001 to \$200,000 | 4,083             | - 48.3%                  | - 11.2%                    | 6.0              | - 34.1%                               | - 8.4%                     | 743              | - 25.1%                  | - 5.8%                     |  |
| \$200,001 to \$300,000 | 9,375             | - 48.2%                  | - 15.9%                    | 6.4              | - 50.8%                               | - 11.8%                    | 1,554            | - 0.4%                   | - 6.8%                     |  |
| \$300,001 and Above    | 27,619            | - 24.6%                  | - 16.5%                    | 5.8              | - 47.3%                               | - 8.2%                     | 5,247            | + 34.0%                  | - 11.8%                    |  |
| Total                  | 41,628            | - 34.8%                  | - 16.2%                    | 5.8              | - 46.3%                               | - 9.0%                     | 7,921            | + 11.5%                  | - 10.4%                    |  |