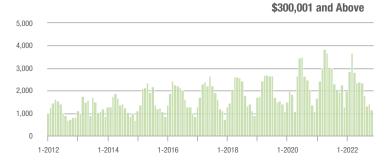

|
| \$200,001 to \$300,000 | 77                | - 69.2%                  | + 5.5%                     | 10.0             | - 21.9%                  | + 42.9%                    | 14                  | - 54.8%                  | - 17.6%                    |
| \$300,001 and Above    | 1,174             | - 47.9%                  | - 16.8%                    | 6.3              | - 62.9%                  | - 11.4%                    | 194                 | + 33.8%                  | - 9.3%                     |
| Total                  | 1,278             | - 49.6%                  | - 15.6%                    | 6.2              | - 59.7%                  | - 10.2%                    | 221                 | + 12.2%                  | - 9.1%                     |

#### **Showings**















\$300,001 and Above

1-2020

1-2020

1-2022

1-2022

### **York County, SC**

|                        | Total<br>Showings |                          |                            | (                | Buyer Inte<br>Showings/L |                            | Managed<br>Listings |                          |                            |  |
|------------------------|-------------------|--------------------------|----------------------------|------------------|--------------------------|----------------------------|---------------------|--------------------------|----------------------------|--|
| Price Range            | November<br>2022  | Year-Over-Year<br>Change | Month-Over-Month<br>Change | November<br>2022 | Year-Over-Year<br>Change | Month-Over-Month<br>Change | November<br>2022