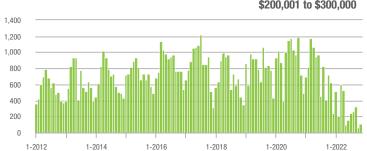

4               | - 83.3%                  | + 65.1%                    | 7.1              | - 71.3%                               | + 66.7%                    | 16               | - 44.8%                  | - 5.9%                     |  |
| \$300,001 and Above    | 1,166             | - 39.4%                  | - 1.7%                     | 7.6              | - 56.3%                               | + 1.0%                     | 173              | + 33.1%                  | - 6.0%                     |  |
| Total                  | 1,277             | - 50.8%                  | + 1.8%                     | 7.4              | - 57.2%                               | + 3.5%                     | 194              | + 11.5%                  | - 5.4%                     |  |

#### **Showings**





#### \$200,001 to \$300,000

















\$300,001 and Above

1-2020

1-2022

# **Mecklenburg County, NC**

|                        | Total<br>Showings |                          |                            | (                | Buyer Inte<br>Showings/L |                            | Managed<br>Listings |                          |                            |
|------------------------|-------------------|--------------------------|----------------------------|------------------|--------------------------|----------------------------|---------------------|--------------------------|----------------------------|
| Price Range            | November<br>2022  | Year-Over-Year<br>Change | Month-Over-Month<br>Change | November<br>2022 | Year-Over-Year<br>Change | Month-Over-Month<br>Chang