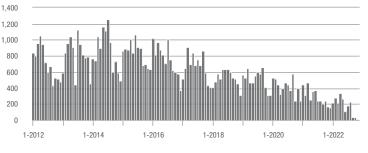

### \$100,001 to \$200,000

\$300,001 and Above

### **Concord**, NC

|                        | Total<br>Showings |                          |                            | (                | Buyer Interest<br>(Showings/Listings) |                            |                  | Managed<br>Listings      |                            |  |
|------------------------|-------------------|--------------------------|----------------------------|------------------|---------------------------------------|----------------------------|------------------|--------------------------|----------------------------|--|
| Price Range            | November<br>2022  | Year-Over-Year<br>Change | Month-Over-Month<br>Change | November<br>2022 | Year-Over-Year<br>Change              | Month-Over-Month<br>Change | November<br>2022 | Year-Over-Year<br>Change | Month-Over-Month<br>Change |  |
| \$100,000 and Below    | 78                | + 500.0%                 | + 66.0%                    | 6.8              | + 1,600.0%                            | + 127.3%                   | 16               | - 36.0%                  | - 15.8%                    |  |
| \$100,001 to \$200,000 | 227               | - 60.5%                  | + 22.7%                    | 9.0              | - 25.6%                               | + 36.8%                    | 27               | - 50.0%                  | - 12.9%                    |  |
| \$200,001 to \$300,000 | 680               | - 43.8%                  | - 1.4%                     | 8.6              | - 47.2%                               | - 18.2%                    | 80               | 0.0%                     | + 19.4%                    |  |
| \$300,001 and Above    | 1,526             | - 10.3%                  | - 9.4%                     | 6.1              | - 47.4%                               | + 2.7%                     | 274              | + 54.8%                  | - 14.6%                    |  |
| Total                  | 2,511             | - 28.2%                  | - 3.6%                     | 6.9              | - 43.9%                               | + 3.5%                     | 397              | + 18.2%                  | - 9.4%                     |  |