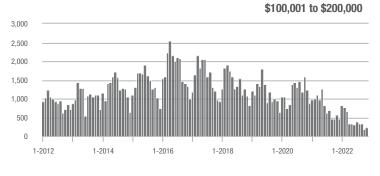

### **Charlotte MSA**

|                        | Total<br>Showings |                          |                            | (                | Buyer Interest<br>(Showings/Listings) |                            |                  | Managed<br>Listings      |                            |  |
|------------------------|-------------------|--------------------------|----------------------------|------------------|---------------------------------------|----------------------------|------------------|--------------------------|----------------------------|--|
| Price Range            | November<br>2022  | Year-Over-Year<br>Change | Month-Over-Month<br>Change | November<br>2022 | Year-Over-Year<br>Change              | Month-Over-Month<br>Change | November<br>2022 | Year-Over-Year<br>Change | Month-Over-Month<br>Change |  |
| \$100,000 and Below    | 551               | - 52.5%                  | - 35.0%                    | 2.2              | - 31.3%                               | - 24.1%                    | 377              | - 40.9%                  | - 13.5%                    |  |
| \$100,001 to \$200,000 | 4,083             | - 48.3%                  | - 11.2%                    | 6.0              | - 34.1%                               | - 8.4%                     | 743              | - 25.1%                  | - 5.8%                     |  |
| \$200,001 to \$300,000 | 9,375             | - 48.2%                  | - 15.9%                    | 6.4              | - 50.8%                               | - 11.8%                    | 1,554            | - 0.4%                   | - 6.8%                     |  |
| \$300,001 and Above    | 27,619            | - 24.6%                  | - 16.5%                    | 5.8              | - 47.3%                               | - 8.2%                     | 5,247            | + 34.0%                  | - 11.8%                    |  |
| Total                  | 41,628            | - 34.8%                  | - 16.2%                    | 5.8              | - 46.3%                               | - 9.0%                     | 7,921            | + 11.5%                  | - 10.4%                    |  |

### Showings

Current as of December 5, 2022. All data from Canopy MLS, Inc. Report provided by the Canopy Realtor® Association. Report © 2022 ShowingTime.

\$100,001 to \$200,000