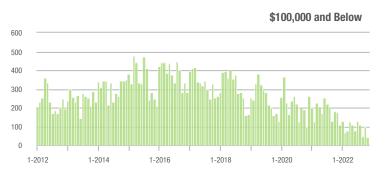

- 12.5%                    |
| \$200,001 to \$300,000 | 433               | - 40.6%                  | - 8.1%                     | 5.4              | - 45.5%                  | - 2.6%                     | 89                  | + 9.9%                   | - 7.3%                     |
| \$300,001 and Above    | 348               | + 34.4%                  | - 3.1%                     | 4.0              | - 25.9%                  | - 3.1%                     | 93                  | + 50.0%                  | - 6.1%                     |
| Total                  | 1,092             | - 32.2%                  | - 16.1%                    | 4.7              | - 35.6%                  | - 10.5%                    | 266                 | - 3.3%                   | - 8.0%                     |





















# **Stanly County, NC**

|                        | Total<br>Showings |                          |                            | (                | Buyer Inte<br>Showings/L |                            | Managed<br>Listings |                          |                            |
|------------------------|-------------------|--------------------------|----------------------------|------------------|--------------------------|----------------------------|---------------------|--------------------------|----------------------------|
| Price Range            | November<br>2022  | Year-Over-Year<br>Change | Month-Over-Month<br>Change | November<br>2022 | Year-Over-Year<br>Change | Month-Over-Month<br>Change | November<br>2022    | Year-Over-Year<br>Change | Month-Over-Month<b