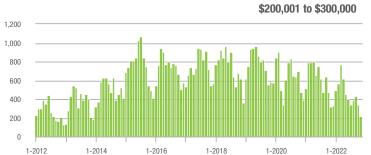

### \$200,001 to \$300,000

# **Cabarrus County, NC**

|                        | Total<br>Showings |                          |                            | (                | Buyer Interest<br>(Showings/Listings) |                            |                  | Managed<br>Listings      |                            |  |
|------------------------|-------------------|--------------------------|----------------------------|------------------|---------------------------------------|----------------------------|------------------|--------------------------|----------------------------|--|
| Price Range            | November<br>2022  | Year-Over-Year<br>Change | Month-Over-Month<br>Change | November<br>2022 | Year-Over-Year<br>Change              | Month-Over-Month<br>Change | November<br>2022 | Year-Over-Year<br>Change | Month-Over-Month<br>Change |  |
| \$100,000 and Below    | 89                | + 111.9%                 | + 41.3%                    | 4.1              | + 192.9%                              | + 95.5%                    | 29               | - 29.3%                  | - 21.6%                    |  |
| \$100,001 to \$200,000 | 356               | - 69.3%                  | + 18.3%                    | 7.7              | - 37.9%                               | + 27.0%                    | 53               | - 51.4%                  | - 7.0%                     |  |
| \$200,001 to \$300,000 | 1,212             | - 35.3%                  | - 4.6%                     | 7.5              | - 46.4%                               | - 13.0%                    | 168              | + 19.1%                  | + 5.7%                     |  |
| \$300,001 and Above    | 2,529             | - 7.4%                   | - 7.9%                     | 5.7              | - 47.2%                               | + 1.0%                     | 489              | + 65.2%                  | - 11.7%                    |  |
| Total                  | 4,186             | - 27.9%                  | - 4.4%                     | 6.2              | - 46.1%                               | + 1.2%                     | 739              | + 25.9%                  | - 8.4%                     |  |

### Showings

#### \$200,001 to \$300,000