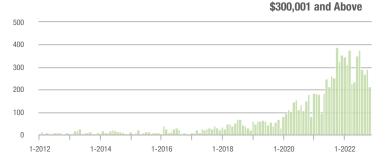

\$300,000 | 349               | - 6.9%                   | + 11.9%                    | 3.9              | - 30.4%                               | + 18.3%                    | 96               | + 33.3%                  | - 6.8%                     |  |
| \$300,001 and Above    | 215               | - 33.4%                  | - 25.9%                    | 2.5              | - 43.2%                               | - 22.9%                    | 89               | + 3.5%                   | - 5.3%                     |  |
| Total                  | 1,099             | - 28.9%                  | - 13.5%                    | 3.7              | - 37.3%                               | - 6.6%                     | 338              | - 1.2%                   | - 7.4%                     |  |









#### \$200,001 to \$300,000









# **City of Charlotte, NC**

|                        | Total<br>Showings |                          |                            | (                | Buyer Interest<br>(Showings/Listings) |                            |                  | Managed<br>Listings      |                            |  |
|------------------------|-------------------|--------------------------|----------------------------|------------------|---------------------------------------|----------------------------|------------------|--------------------------|----------------------------|--|
| Price Range            | November<br>2022  | Year-Over-Year<br>Change | Month-Over-Month<br>Change | November<br>2022 | Year-Over-Year<br>Change              | Month-Over-Month<br>Change | Nov