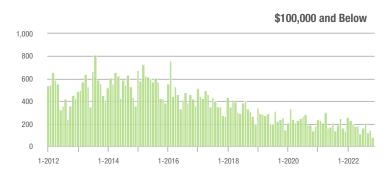

### \$100,001 to \$200,000

\$300,001 and Above

\$100,001 to \$200,000

1-2020

1-2022

1-2018

Current as of December 5, 2022. All data from Canopy MLS, Inc. Report provided by the Canopy Realtor® Association. Report © 2022 ShowingTime.

1-2016

1-2014

#### \_\_\_\_\_\_

llatan Cad. C. I.

1-2020

1-2018

\$100,001 to \$200,000

\$300,001 and Above

1-2022

1-2016