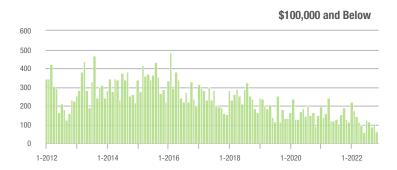

|
| \$200,001 to \$300,000 | 476               | + 35.6%                  | + 5.1%                     | 5.3              | - 13.1%                  | - 2.9%                     | 94                  | + 49.2%                  | + 4.4%                     |
| \$300,001 and Above    | 298               | - 29.2%                  | - 21.2%                    | 2.8              | - 58.2%                  | - 12.4%                    | 128                 | + 42.2%                  | - 12.3%                    |
| Total                  | 1,076             | - 22.0%                  | - 24.9%                    | 3.9              | - 36.1%                  | - 19.6%                    | 335                 | - 4.8%                   | - 10.4%                    |

### Showings



















# **Union County, NC**

|                        | Total<br>Showings |                          |                            | (                | Buyer Interest<br>(Showings/Listings) |                            |                  | Managed<br>Listings      |                            |  |
|------------------------|-------------------|--------------------------|----------------------------|------------------|---------------------------------------|----------------------------|------------------|--------------------------|----------------------------|--|
| Price Range            | November<br>2022  | Year-Over-Year<br>Change | Month-Over-Month<br>Change | November<br>2022 | Year-Over-Year<br>Change              | Month-Over-Month<br>Change | November<br>2022 | Year-Over-