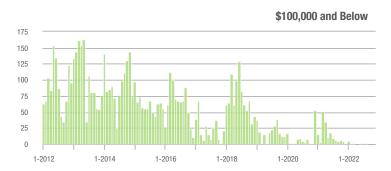

#### **Showings**

150

125

1-2014

100

0

1 - 2012

Current as of December 5, 2022. All data from Canopy MLS, Inc. Report provided by the Canopy Realtor® Association. Report © 2022 ShowingTime.