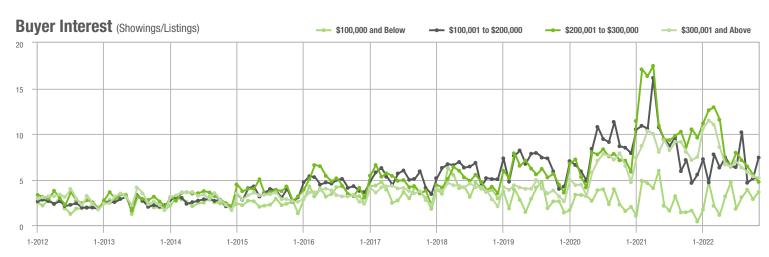

#### Buyer Interest (Showings/Listings) --- \$100,001 to \$200,000 \$100,000 and Below \$200,001 to \$300,000 \$300,001 and Above 20 15 10 5 0 1-2013 1-2014 1-2015 1-2016 1-2017 1-2012 1-2018 1-2019 1-2020 1-2021 1-2022