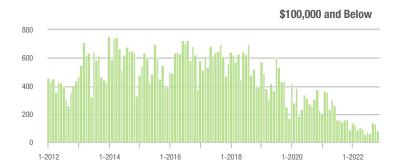

48.9%                  | - 10.2%                    | 201                 | - 2.9%                   | - 7.4%                     |  |
| \$300,001 and Above    | 3,008             | - 26.0%                  | - 22.7%                    | 5.6              | - 46.7%                  | - 10.8%                    | 586                 | + 27.7%                  | - 15.2%                    |  |
| Total                  | 4,772             | - 37.6%                  | - 22.1%                    | 5.6              | - 47.2%                  | - 13.3%                    | 952                 | + 7.3%                   | - 11.9%                    |  |

4,000

3,000

2,000

1,000

0

8,000

6.000

4.000

2,000

0

1-2012

1-2012

1-2014

1-2014

1-2016

1-2016

1-2018

1-2018

#### **Showings**