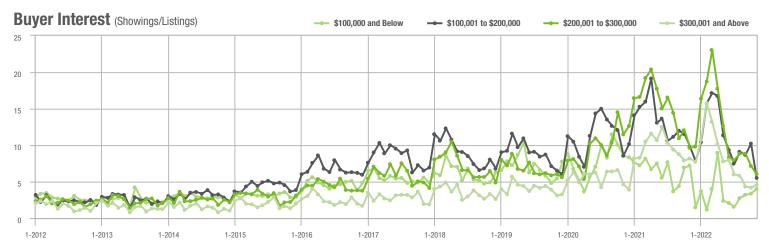

#### Buyer Interest (Showings/Listings) --- \$100,001 to \$200,000 \$100,000 and Below \$200,001 to \$300,000 \$300,001 and Above 20 15 10 5 0 1-2013 1-2014 1-2015 1-2016 1-2017 1-2012 1-2018 1-2019 1-2020 1-2021 1-2022