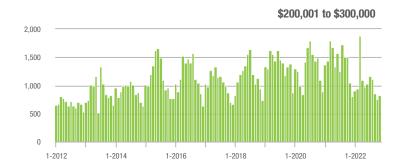

| - 20.6%                  | + 9.1%                     | 5.7                      | - 27.8%                  | + 5.4%                     | 156              | + 6.1%                   | + 0.6%                     |
| \$300,001 and Above    | 2,057            | - 14.1%                  | - 26.0%                    | 4.7                      | - 35.6%                  | - 14.8%                    | 495              | + 24.7%                  | - 15.2%                    |
| Total                  | 3,308            | - 24.6%                  | - 23.0%                    | 4.7                      | - 31.9%                  | - 13.2%                    | 830              | - 3.8%                   | - 13.8%                    |

2,000

1,500

1,000

500

0

1-2012

1-2014

### Showings







\$300,001 and Above

1-2020

1-2018



1-2016





### Kannapolis, NC

|                        |                  | Total<br>Showings        |                            |                  | Buyer Interest<br>(Showings/Listings) |                            |                  | Managed<br>Listings      |                            |  |
|------------------------|------------------|--------------------------|----------------------------|------------------|---------------------------------------|----------------------------|------------------|--------------------------|----------------------------|--|
| Price Range            | November<br>2022 | Year-Over-Year<br>Change | Month-Over-Month<br>Change | November<br>2022 | Year-Over-Year<br>Change              | Month-Over-Month<br>Change |