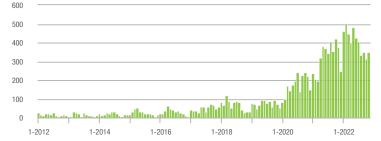

| - 6.9%                   | + 11.9%                    | 3.9              | - 30.4%                               | + 18.3%                    | 96               | + 33.3%                  | - 6.8%                     |  |
| \$300,001 and Above    | 215               | - 33.4%                  | - 25.9%                    | 2.5              | - 43.2%                               | - 22.9%                    | 89               | + 3.5%                   | - 5.3%                     |  |
| Total                  | 1,099             | - 28.9%                  | - 13.5%                    | 3.7              | - 37.3%                               | - 6.6%                     | 338              | - 1.2%                   | - 7.4%                     |  |









#### \$200,001 to \$300,000









# **City of Charlotte, NC**

|                        | Total<br>Showings |                          |                            | (                | Buyer Interest<br>(Showings/Listings) |                            |                  | Managed<br>Listings      |                            |  |
|------------------------|-------------------|--------------------------|----------------------------|------------------|---------------------------------------|----------------------------|------------------|--------------------------|----------------------------|--|
| Price Range            | November<br>2022  | Year-Over-Year<br>Change | Month-Over-Month<br>Change | November<br>2022 | Year-Over-Year<br>Change              | Month-Over-Month<br>Change | November<br>2022 | Year-Over-Year<