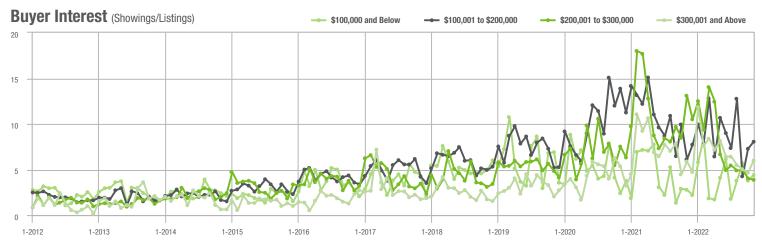

#### Buyer Interest (Showings/Listings) --- \$100,001 to \$200,000 \$100,000 and Below \$200,001 to \$300,000 \$300,001 and Above 20 15 10 5 0 1-2013 1-2014 1-2015 1-2016 1-2017 1-2012 1-2018 1-2019 1-2020 1-2021 1-2022