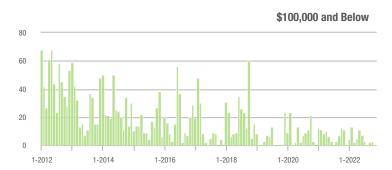

### **Montgomery County, NC**

|                        | Total<br>Showings |                          |                            | (                | Buyer Interest<br>(Showings/Listings) |                            |                  | Managed<br>Listings      |                            |  |
|------------------------|-------------------|--------------------------|----------------------------|------------------|---------------------------------------|----------------------------|------------------|--------------------------|----------------------------|--|
| Price Range            | November<br>2022  | Year-Over-Year<br>Change | Month-Over-Month<br>Change | November<br>2022 | Year-Over-Year<br>Change              | Month-Over-Month<br>Change | November<br>2022 | Year-Over-Year<br>Change | Month-Over-Month<br>Change |  |
| \$100,000 and Below    | 26                | - 44.7%                  | - 48.0%                    | 0.6              | - 50.0%                               | - 21.7%                    | 77               | - 14.4%                  | - 8.3%                     |  |
| \$100,001 to \$200,000 | 77                | - 23.8%                  | - 2.5%                     | 2.1              | - 36.4%                               | - 9.9%                     | 42               | + 5.0%                   | - 6.7%                     |  |
| \$200,001 to \$300,000 | 24                | - 4.0%                   | - 46.7%                    | 2.1              | 0.0%                                  | - 34.7%                    | 12               | - 14.3%                  | - 25.0%                    |  |
| \$300,001 and Above    | 70                | - 44.4%                  | - 26.3%                    | 2.1              | - 56.3%                               | - 26.4%                    | 30               | - 11.8%                  | - 16.7%                    |  |
| Total                  | 197               | - 34.1%                  | - 26.8%                    | 1.6              | - 40.7%                               | - 23.6%                    | 161              | - 9.6%                   | - 11.0%                    |  |

#### **Showings**

150

125

1-2014

100

0

1 - 2012

Current as of December 5, 2022. All data from Canopy MLS, Inc. Report provided by the Canopy Realtor® Association. Report © 2022 ShowingTime.