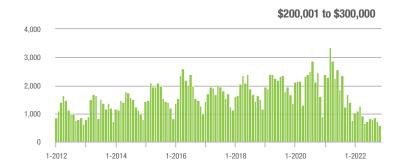

# **Cabarrus County, NC**

|                        | Total<br>Showings |                          |                            | (                | Buyer Interest<br>(Showings/Listings) |                            |                  | Managed<br>Listings      |                            |  |
|------------------------|-------------------|--------------------------|----------------------------|------------------|---------------------------------------|----------------------------|------------------|--------------------------|----------------------------|--|
| Price Range            | November<br>2022  | Year-Over-Year<br>Change | Month-Over-Month<br>Change | November<br>2022 | Year-Over-Year<br>Change              | Month-Over-Month<br>Change | November<br>2022 | Year-Over-Year<br>Change | Month-Over-Month<br>Change |  |
| \$100,000 and Below    | 89                | + 111.9%                 | + 41.3%                    | 4.1              | + 192.9%                              | + 95.5%                    | 29               | - 29.3%                  | - 21.6%                    |  |
| \$100,001 to \$200,000 | 356               | - 69.3%                  | + 18.3%                    | 7.7              | - 37.9%                               | + 27.0%                    | 53               | - 51.4%                  | - 7.0%                     |  |
| \$200,001 to \$300,000 | 1,212             | - 35.3%                  | - 4.6%                     | 7.5              | - 46.4%                               | - 13.0%                    | 168              | + 19.1%                  | + 5.7%                     |  |
| \$300,001 and Above    | 2,529             | - 7.4%                   | - 7.9%                     | 5.7              | - 47.2%                               | + 1.0%                     | 489              | + 65.2%                  | - 11.7%                    |  |
| Total                  | 4,186             | - 27.9%                  | - 4.4%                     | 6.2              | - 46.1%                               | + 1.2%                     | 739              | + 25.9%                  | - 8.4%                     |  |