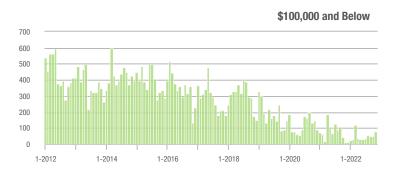

### **Charlotte MSA**

|                        | Total<br>Showings |                          |                            | (                | Buyer Interest<br>(Showings/Listings) |                            |                  | Managed<br>Listings      |                            |  |
|------------------------|-------------------|--------------------------|----------------------------|------------------|---------------------------------------|----------------------------|------------------|--------------------------|----------------------------|--|
| Price Range            | November<br>2022  | Year-Over-Year<br>Change | Month-Over-Month<br>Change | November<br>2022 | Year-Over-Year<br>Change              | Month-Over-Month<br>Change | November<br>2022 | Year-Over-Year<br>Change | Month-Over-Month<br>Change |  |
| \$100,000 and Below    | 551               | - 52.5%                  | - 35.0%                    | 2.2              | - 31.3%                               | - 24.1%                    | 377              | - 40.9%                  | - 13.5%                    |  |
| \$100,001 to \$200,000 | 4,083             | - 48.3%                  | - 11.2%                    | 6.0              | - 34.1%                               | - 8.4%                     | 743              | - 25.1%                  | - 5.8%                     |  |
| \$200,001 to \$300,000 | 9,375             | - 48.2%                  | - 15.9%                    | 6.4              | - 50.8%                               | - 11.8%                    | 1,554            | - 0.4%                   | - 6.8%                     |  |
| \$300,001 and Above    | 27,619            | - 24.6%                  | - 16.5%                    | 5.8              | - 47.3%                               | - 8.2%                     | 5,247            | + 34.0%                  | - 11.8%                    |  |
| Total                  | 41,628            | - 34.8%                  | - 16.2%                    | 5.8              | - 46.3%                               | - 9.0%                     | 7,921            | + 11.5%                  | - 10.4%                    |  |

### Showings

Current as of December 5, 2022. All data from Canopy MLS, Inc. Report provided by the Canopy Realtor® Association. Report © 2022 ShowingTime.

\$100,001 to \$200,000