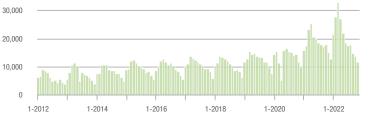

### **Charlotte MSA**

|                        | Total<br>Showings |                          |                            | (                | Buyer Interest<br>(Showings/Listings) |                            |                  | Managed<br>Listings      |                            |  |
|------------------------|-------------------|--------------------------|----------------------------|------------------|---------------------------------------|----------------------------|------------------|--------------------------|----------------------------|--|
| Price Range            | November<br>2022  | Year-Over-Year<br>Change | Month-Over-Month<br>Change | November<br>2022 | Year-Over-Year<br>Change              | Month-Over-Month<br>Change | November<br>2022 | Year-Over-Year<br>Change | Month-Over-Month<br>Change |  |
| \$100,000 and Below    | 551               | - 52.5%                  | - 35.0%                    | 2.2              | - 31.3%                               | - 24.1%                    | 377              | - 40.9%                  | - 13.5%                    |  |
| \$100,001 to \$200,000 | 4,083             | - 48.3%                  | - 11.2%                    | 6.0              | - 34.1%                               | - 8.4%                     | 743              | - 25.1%                  | - 5.8%                     |  |
| \$200,001 to \$300,000 | 9,375             | - 48.2%                  | - 15.9%                    | 6.4              | - 50.8%                               | - 11.8%                    | 1,554            | - 0.4%                   | - 6.8%                     |  |
| \$300,001 and Above    | 27,619            | - 24.6%                  | - 16.5%                    | 5.8              | - 47.3%                               | - 8.2%                     | 5,247            | + 34.0%                  | - 11.8%                    |  |
| Total                  | 41,628            | - 34.8%                  | - 16.2%                    | 5.8              | - 46.3%                               | - 9.0%                     | 7,921            | + 11.5%                  | - 10.4%                    |  |

40,000

30,000

80.000

### Showings

Current as of December 5, 2022. All data from Canopy MLS, Inc. Report provided by the Canopy Realtor® Association. Report © 2022 ShowingTime.

\$100,001 to \$200,000