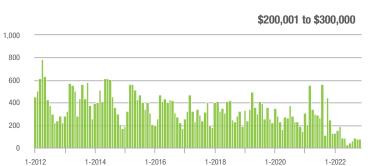

|
| \$200,001 to \$300,000 | 77                | - 69.2%                  | + 5.5%                     | 10.0             | - 21.9%                  | + 42.9%                    | 14                  | - 54.8%                  | - 17.6%                    |
| \$300,001 and Above    | 1,174             | - 47.9%                  | - 16.8%                    | 6.3              | - 62.9%                  | - 11.4%                    | 194                 | + 33.8%                  | - 9.3%                     |
| Total                  | 1,278             | - 49.6%                  | - 15.6%                    | 6.2              | - 59.7%                  | - 10.2%                    | 221                 | + 12.2%                  | - 9.1%                     |

#### **Showings**















\$300,001 and Above

1-2020

1-2020

1-2022

1-2022

### **York County, SC**

|                        | Total<br>Showings |                          |                            | (                | Buyer Inte<br>Showings/L |                            | Managed<br>Listings |                          |                            |  |
|------------------------|-------------------|--------------------------|----------------------------|------------------|--------------------------|----------------------------|---------------------|--------------------------|----------------------------|--|
| Price Range            | November<br>2022  | Year-Over-Year<br>Change | Month-Over-Month<br>Change | November<br>2022 | Year-Over-Year<br>Change | Month-Over-Month<br>Change | November<br>2022