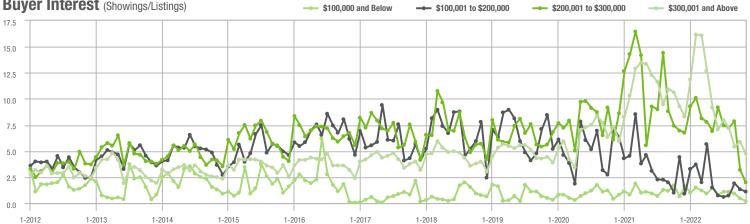

#### Buyer Interest (Showings/Listings) --- \$100,001 to \$200,000 \$100,000 and Below \$200,001 to \$300,000 \$300,001 and Above 20 15 10 5 0 1-2013 1-2014 1-2015 1-2016 1-2017 1-2012 1-2018 1-2019 1-2020 1-2021 1-2022