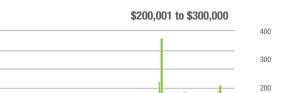

# **Anson County, NC**

|                        | Total<br>Showings |                          |                            | (                | Buyer Interest<br>(Showings/Listings) |                            |                  | Managed<br>Listings      |                            |  |
|------------------------|-------------------|--------------------------|----------------------------|------------------|---------------------------------------|----------------------------|------------------|--------------------------|----------------------------|--|
| Price Range            | November<br>2022  | Year-Over-Year<br>Change | Month-Over-Month<br>Change | November<br>2022 | Year-Over-Year<br>Change              | Month-Over-Month<br>Change | November<br>2022 | Year-Over-Year<br>Change | Month-Over-Month<br>Change |  |
| \$100,000 and Below    | 35                | - 18.6%                  | + 45.8%                    | 2.8              | + 16.7%                               | + 30.3%                    | 19               | - 42.4%                  | + 11.8%                    |  |
| \$100,001 to \$200,000 | 22                | - 75.3%                  | - 54.2%                    | 1.1              | - 73.8%                               | - 54.8%                    | 19               | - 26.9%                  | - 9.5%                     |  |
| \$200,001 to \$300,000 | 36                | + 80.0%                  | + 2.9%                     | 3.3              | + 32.0%                               | - 6.5%                     | 11               | + 37.5%                  | + 10.0%                    |  |
| \$300,001 and Above    | 8                 | - 33.3%                  | - 63.6%                    | 1.0              | - 23.1%                               | - 42.1%                    | 11               | - 8.3%                   | - 26.7%                    |  |
| Total                  | 101               | - 38.4%                  | - 21.7%                    | 2.0              | - 31.0%                               | - 18.3%                    | 60               | - 24.1%                  | - 4.8%                     |  |

140 120

100

80 60

40

20 —

1-2012

1-2014

1-2016

#### **Showings**

Current as of December 5, 2022. All data from Canopy MLS, Inc. Report provided by the Canopy Realtor® Association. Report © 2022 ShowingTime.

\$300,001 and Above

\$100,001 to \$200,000