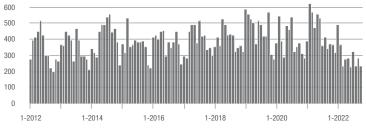

0 | 347               | - 26.0%                  | - 19.9%                    | 4.1             | - 40.6%                  | - 16.7%                    | 90                  | + 15.4%                  | - 9.1%                     |
| \$300,001 and Above    | 1,283             | - 33.6%                  | - 23.4%                    | 5.7             | - 46.7%                  | - 15.3%                    | 243                 | + 10.0%                  | - 11.3%                    |
| Total                  | 1,903             | - 32.8%                  | - 21.5%                    | 4.8             | - 43.5%                  | - 14.9%                    | 434                 | + 3.3%                   | - 10.3%                    |

700

2 500

#### Showings







\$100,001 to \$200,000



\$300,001 and Above







\$100,001 to \$200,000

1-2022

\$300,001 and Above

1-2020

# **Lincoln County, NC**

|                        | Total<br>Showings |                          |                            | (               | Buyer Interest<br>(Showings/Listings) |                            |                 | Managed<br>Listings      |                            |  |
|------------------------|-------------------|--------------------------|----------------------------|-----------------|---------------------------------------|----------------------------|-----------------|--------------------------|----------------------------|--|
| Price Range            | October<br>2022   | Year-Over-Year<br>Change | Month-Over-Month<br>Change | October<br>2022 | Year-Over-Year<br>Change