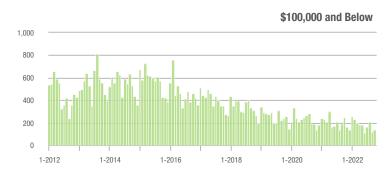

# \$200,001 to \$300,000

\$100,001 to \$200,000

#### \$200,001 to \$300,000

1-2022

#### \$200,001 to \$300,000

# \$200,001 to \$300,000

#### \$200,001 to \$300,000

Current as of November 5, 2022. All data from Canopy MLS, Inc. Report provided by the Canopy Realtor® Association. Report © 2022 ShowingTime.

\$300,001 and Above

#### \$200,001 to \$300,000

\$100,001 to \$200,000

### \$200,001 to \$300,000

\$100,001 to \$200,000

1-2020

1-2020

Մմեններ

1-2022

1-2022

\$300,001 and Above

#### \$200,001 to \$300,000

1-2016

1-2018