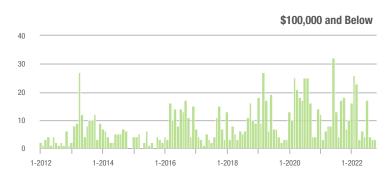

#### **Showings**

1-2012

I d.

1-2014

d. Dinail II

1-2016

1-2018

1-2020

Current as of November 5, 2022. All data from Canopy MLS, Inc. Report provided by the Canopy Realtor® Association. Report © 2022 ShowingTime.