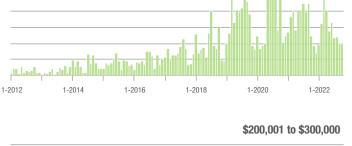

0 | 47                | + 74.1%                  | - 20.3%                    | 3.1             | + 3.3%                   | + 11.5%                    | 16                  | + 60.0%                  | - 27.3%                    |
| \$300,001 and Above    | 95                | - 45.7%                  | - 36.7%                    | 3.1             | - 44.6%                  | - 29.5%                    | 33                  | - 19.5%                  | - 17.5%                    |
| Total                  | 269               | - 26.9%                  | - 26.3%                    | 2.1             | - 36.4%                  | - 22.6%                    | 171                 | - 7.1%                   | - 12.3%                    |

#### **Showings**







1-2018

1-2020

1-2022

1-2016







400

300

200

100

0

1-2012

1-2014





# **Mooresville, NC**

|                        | Total<br>Showings |                          |                            | (               | Buyer Interest<br>(Showings/Listings) |                            |                 | Managed<br>Listings      |                            |  |
|------------------------|-------------------|--------------------------|----------------------------|-----------------|---------------------------------------|----------------------------|-----------------|--------------------------|----------------------------|--|
| Price Range            | October<br>2022   | Year-Over-Year<br>Change | Month-Over-Month<br>Change | October<br>2022 | Year-Over-Year<br>Change              | Month-Over-Month<br>Change | Octo