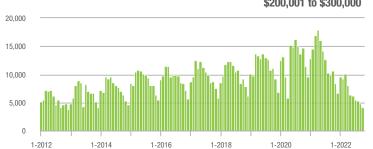

# **Alexander County, NC**

|                        | Total<br>Showings |                          |                            | (               | Buyer Interest<br>(Showings/Listings) |                            |                 | Managed<br>Listings      |                            |  |
|------------------------|-------------------|--------------------------|----------------------------|-----------------|---------------------------------------|----------------------------|-----------------|--------------------------|----------------------------|--|
| Price Range            | October<br>2022   | Year-Over-Year<br>Change | Month-Over-Month<br>Change | October<br>2022 | Year-Over-Year<br>Change              | Month-Over-Month<br>Change | October<br>2022 | Year-Over-Year<br>Change | Month-Over-Month<br>Change |  |
| \$100,000 and Below    | 16                | + 23.1%                  | - 40.7%                    | 1.1             | + 22.2%                               | - 41.3%                    | 24              | - 33.3%                  | - 7.7%                     |  |
| \$100,001 to \$200,000 | 45                | - 78.9%                  | - 11.8%                    | 3.4             | - 54.7%                               | - 18.8%                    | 15              | - 55.9%                  | + 7.1%                     |  |
| \$200,001 to \$300,000 | 79                | - 42.3%                  | - 26.2%                    | 4.4             | - 36.2%                               | - 29.6%                    | 19              | - 20.8%                  | + 5.6%                     |  |
| \$300,001 and Above    | 159               | - 15.0%                  | - 21.7%                    | 3.9             | - 45.8%                               | - 26.7%                    | 47              | + 46.9%                  | + 2.2%                     |  |
| Total                  | 299               | - 45.6%                  | - 22.9%                    | 3.5             | - 43.5%                               | - 27.5%                    | 105             | - 16.7%                  | + 1.0%                     |  |