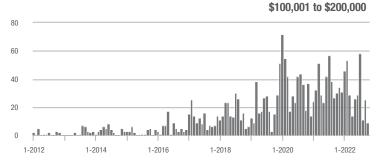

#### **Showings**

70

60

50 40

30

20

10

0

1-2012

I d.

1-2014

d. Dinail II

1-2016

1-2018

1-2020

Current as of November 5, 2022. All data from Canopy MLS, Inc. Report provided by the Canopy Realtor® Association. Report © 2022 ShowingTime.