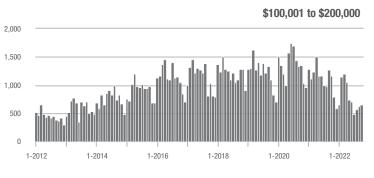

# **Alexander County, NC**

|                        | Total<br>Showings |                          |                            | (               | Buyer Interest<br>(Showings/Listings) |                            |                 | Managed<br>Listings      |                            |  |
|------------------------|-------------------|--------------------------|----------------------------|-----------------|---------------------------------------|----------------------------|-----------------|--------------------------|----------------------------|--|
| Price Range            | October<br>2022   | Year-Over-Year<br>Change | Month-Over-Month<br>Change | October<br>2022 | Year-Over-Year<br>Change              | Month-Over-Month<br>Change | October<br>2022 | Year-Over-Year<br>Change | Month-Over-Month<br>Change |  |
| \$100,000 and Below    | 16                | + 23.1%                  | - 40.7%                    | 1.1             | + 22.2%                               | - 41.3%                    | 24              | - 33.3%                  | - 7.7%                     |  |
| \$100,001 to \$200,000 | 45                | - 78.9%                  | - 11.8%                    | 3.4             | - 54.7%                               | - 18.8%                    | 15              | - 55.9%                  | + 7.1%                     |  |
| \$200,001 to \$300,000 | 79                | - 42.3%                  | - 26.2%                    | 4.4             | - 36.2%                               | - 29.6%                    | 19              | - 20.8%                  | + 5.6%                     |  |
| \$300,001 and Above    | 159               | - 15.0%                  | - 21.7%                    | 3.9             | - 45.8%                               | - 26.7%                    | 47              | + 46.9%                  | + 2.2%                     |  |
| Total                  | 299               | - 45.6%                  | - 22.9%                    | 3.5             | - 43.5%                               | - 27.5%                    | 105             | - 16.7%                  | + 1.0%                     |  |

# **Anson County, NC**

|                        | Total<br>Showings |                          |                            | (               | Buyer Interest<br>(Showings/Listings) |                            |                 | Managed<br>Listings      |                            |  |
|------------------------|-------------------|--------------------------|----------------------------|-----------------|---------------------------------------|----------------------------|-----------------|--------------------------|----------------------------|--|
| Price Range            | October<br>2022   | Year-Over-Year<br>Change | Month-Over-Month<br>Change | October<br>2022 | Year-Over-Year<br>Change              | Month-Over-Month<br>Change | October<br>2022 | Year-Over-Year<br>Change | Month-Over-Month<br>Change |  |
| \$100,000 and Below    | 24                | - 52.9%                  | - 33.3%                    | 2.1             | - 19.2%                               | - 45.5%                    | 17              | - 51.4%                  | 0.0%                       |  |
| \$100,001 to \$200,000 | 48                | - 35.1%                  | - 29.4%                    | 2.8             | - 17.6%                               | - 14.6%                    | 19              | - 26.9%                  | - 20.8%                    |  |
| \$200,001 to \$300,000 | 35                | + 45.8%                  | + 118.8%                   | 3.5             | - 12.5%                               | + 75.0%                    | 10              | + 42.9%                  | + 25.0%                    |  |
| \$300,001 and Above    | 22                | + 69.2%                  | + 175.0%                   | 1.9             | - 32.1%                               | + 144.3%                   | 14              | + 27.3%                  | + 7.7%                     |  |
| Total                  | 129               | - 20.4%                  | + 0.8%                     | 2.6             | - 16.1%                               | - 1.6%                     | 60              | - 24.1%                  | - 3.2%                     |  |

# **Cabarrus County, NC**

|                        | Total<br>Showings |                          |                            | (               | Buyer Interest<br>(Showings/Listings) |                            |                 | Managed<br>Listings      |                            |  |
|------------------------|-------------------|--------------------------|----------------------------|-----------------|---------------------------------------|----------------------------|-----------------|--------------------------|----------------------------|--|
| Price Range            | October<br>2022   | Year-Over-Year<br>Change | Month-Over-Month<br>Change | October<br>2022 | Year-Over-Year<br>Change              | Month-Over-Month<br>Change | October<br>2022 | Year-Over-Year<br>Change | Month-Over-Month<br>Change |  |
| \$100,000 and Below    | 60                | + 11.1%                  | - 15.5%                    | 2.1             | + 10.5%                               | - 45.6%                    | 33              | - 21.4%                  | + 22.2%                    |  |
| \$100,001 to \$200,000 | 304               | - 66.1%                  | - 41.8%                    | 6.4             | - 40.2%                               | - 25.9%                    | 54              | - 48.1%                  | - 20.6%                    |  |
| \$200,001 to \$300,000 | 1,220             | - 41.7%                  | + 7.3%                     | 9.3             | - 35.9%                               | + 6.8%                     | 137             | - 9.3%                   | 0.0%                       |  |
| \$300,001 and Above    | 2,794             | - 17.7%                  | - 3.7%                     | 5.8             | - 50.0%                               | - 7.0%                     | 536             | + 59.5%                  | + 2.1%                     |  |
| Total                  | 4,378             | - 32.0%                  | - 5.5%                     | 6.3             | - 46.6%                               | - 7.2%                     | 760             | + 20.1%                  | + 0.4%                     |  |

# **Charlotte MSA**

|                        | Total<br>Showings |                          |                            | (               | Buyer Interest<br>(Showings/Listings) |                            |                 | Managed<br>Listings      |                            |  |
|------------------------|-------------------|--------------------------|----------------------------|-----------------|---------------------------------------|----------------------------|-----------------|--------------------------|----------------------------|--|
| Price Range            | October<br>2022   | Year-Over-Year<br>Change | Month-Over-Month<br>Change | October<br>2022 | Year-Over-Year<br>Change              | Month-Over-Month<br>Change | October<br>2022 | Year-Over-Year<br>Change | Month-Over-Month<br>Change |  |
| \$100,000 and Below    | 822               | - 36.0%                  | + 23.8%                    | 2.9             | - 9.4%                                | + 24.5%                    | 407             | - 39.8%                  | - 5.1%                     |  |
| \$100,001 to \$200,000 | 4,546             | - 50.0%                  | - 7.3%                     | 6.8             | - 29.9%                               | + 1.1%                     | 741             | - 30.7%                  | - 9.0%                     |  |
| \$200,001 to \$300,000 | 10,945            | - 47.6%                  | - 14.8%                    | 7.6             | - 43.3%                               | - 7.6%                     | 1,539           | - 10.7%                  | - 8.2%                     |  |
| \$300,001 and Above    | 33,338            | - 22.3%                  | - 6.8%                     | 6.4             | - 41.8%                               | - 4.1%                     | 5,662           | + 25.6%                  | - 4.3%                     |  |
| Total                  | 49,651            | - 33.1%                  | - 8.4%                     | 6.5             | - 40.9%                               | - 4.3%                     | 8,349           | + 4.7%                   | - 5.5%                     |  |