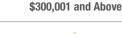

# **Alexander County, NC**

|                        | Total<br>Showings |                          |                            | (               | Buyer Interest<br>(Showings/Listings) |                            |                 | Managed<br>Listings      |                            |  |
|------------------------|-------------------|--------------------------|----------------------------|-----------------|---------------------------------------|----------------------------|-----------------|--------------------------|----------------------------|--|
| Price Range            | October<br>2022   | Year-Over-Year<br>Change | Month-Over-Month<br>Change | October<br>2022 | Year-Over-Year<br>Change              | Month-Over-Month<br>Change | October<br>2022 | Year-Over-Year<br>Change | Month-Over-Month<br>Change |  |
| \$100,000 and Below    | 16                | + 23.1%                  | - 40.7%                    | 1.1             | + 22.2%                               | - 41.3%                    | 24              | - 33.3%                  | - 7.7%                     |  |
| \$100,001 to \$200,000 | 45                | - 78.9%                  | - 11.8%                    | 3.4             | - 54.7%                               | - 18.8%                    | 15              | - 55.9%                  | + 7.1%                     |  |
| \$200,001 to \$300,000 | 79                | - 42.3%                  | - 26.2%                    | 4.4             | - 36.2%                               | - 29.6%                    | 19              | - 20.8%                  | + 5.6%                     |  |
| \$300,001 and Above    | 159               | - 15.0%                  | - 21.7%                    | 3.9             | - 45.8%                               | - 26.7%                    | 47              | + 46.9%                  | + 2.2%                     |  |
| Total                  | 299               | - 45.6%                  | - 22.9%                    | 3.5             | - 43.5%                               | - 27.5%                    | 105             | - 16.7%                  | + 1.0%                     |  |