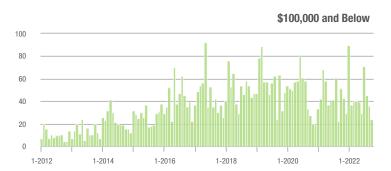

| 3.5             | - 12.5%                               | + 75.0%                    | 10              | + 42.9%                  | + 25.0%                    |  |
| \$300,001 and Above    | 22                | + 69.2%                  | + 175.0%                   | 1.9             | - 32.1%                               | + 144.3%                   | 14              | + 27.3%                  | + 7.7%                     |  |
| Total                  | 129               | - 20.4%                  | + 0.8%                     | 2.6             | - 16.1%                               | - 1.6%                     | 60              | - 24.1%                  | - 3.2%                     |  |

#### **Showings**

70

60

50 40

30

20

10

0

1-2012

I d.

1-2014

d. Dinail II

1-2016









1-2018

1-2020



Current as of November 5, 2022. All data from Canopy MLS, Inc. Report provided by the Canopy Realtor® Association. Report © 2022 ShowingTime.

#### \$200,001 to \$300,000

1-2022





# **Cabarrus County, NC**

|                        | Total<br>Showings |                          |                            | (               | Buyer Interest<br>(Showings/Listings) |                            |                 | Managed<br>Listings      |                            |  |
|------------------------|-------------------|--------------------------|----------------------------|-----------------|---------------------------------------|----------------------------|-----------------|--------------------------|----------------------------|--|
| Price Range            | Oc