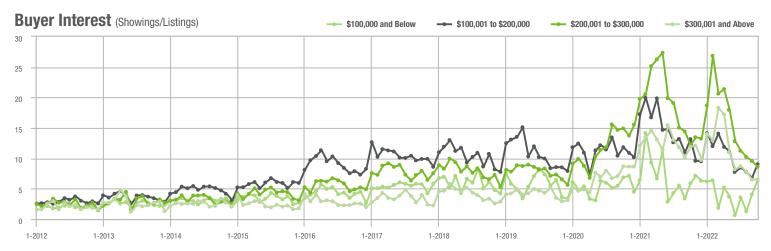

#### Buyer Interest (Showings/Listings) \$100,000 and Below - \$100,001 to \$200,000 - \$200,001 to \$300,000 \$300,001 and Above 17.5 15.0 12.5 10.0 7.5 5.0 2.5 0.0 1-2014 1-2015 1-2016 1-2017 1-2019 1-2021 1-2012 1-2013 1-2018 1-2020 1-2022