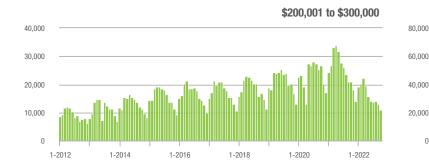

# **Charlotte MSA**

|                        | Total<br>Showings |                          |                            | (               | Buyer Interest<br>(Showings/Listings) |                            |                 | Managed<br>Listings      |                            |  |
|------------------------|-------------------|--------------------------|----------------------------|-----------------|---------------------------------------|----------------------------|-----------------|--------------------------|----------------------------|--|
| Price Range            | October<br>2022   | Year-Over-Year<br>Change | Month-Over-Month<br>Change | October<br>2022 | Year-Over-Year<br>Change              | Month-Over-Month<br>Change | October<br>2022 | Year-Over-Year<br>Change | Month-Over-Month<br>Change |  |
| \$100,000 and Below    | 822               | - 36.0%                  | + 23.8%                    | 2.9             | - 9.4%                                | + 24.5%                    | 407             | - 39.8%                  | - 5.1%                     |  |
| \$100,001 to \$200,000 | 4,546             | - 50.0%                  | - 7.3%                     | 6.8             | - 29.9%                               | + 1.1%                     | 741             | - 30.7%                  | - 9.0%                     |  |
| \$200,001 to \$300,000 | 10,945            | - 47.6%                  | - 14.8%                    | 7.6             | - 43.3%                               | - 7.6%                     | 1,539           | - 10.7%                  | - 8.2%                     |  |
| \$300,001 and Above    | 33,338            | - 22.3%                  | - 6.8%                     | 6.4             | - 41.8%                               | - 4.1%                     | 5,662           | + 25.6%                  | - 4.3%                     |  |
| Total                  | 49,651            | - 33.1%                  | - 8.4%                     | 6.5             | - 40.9%                               | - 4.3%                     | 8,349           | + 4.7%                   | - 5.5%                     |  |