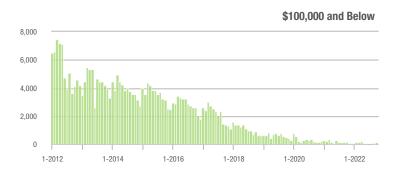

# **Alexander County, NC**

|                        | Total<br>Showings |                          |                            | (               | Buyer Interest<br>(Showings/Listings) |                            |                 | Managed<br>Listings      |                            |  |
|------------------------|-------------------|--------------------------|----------------------------|-----------------|---------------------------------------|----------------------------|-----------------|--------------------------|----------------------------|--|
| Price Range            | October<br>2022   | Year-Over-Year<br>Change | Month-Over-Month<br>Change | October<br>2022 | Year-Over-Year<br>Change              | Month-Over-Month<br>Change | October<br>2022 | Year-Over-Year<br>Change | Month-Over-Month<br>Change |  |
| \$100,000 and Below    | 16                | + 23.1%                  | - 40.7%                    | 1.1             | + 22.2%                               | - 41.3%                    | 24              | - 33.3%                  | - 7.7%                     |  |
| \$100,001 to \$200,000 | 45                | - 78.9%                  | - 11.8%                    | 3.4             | - 54.7%                               | - 18.8%                    | 15              | - 55.9%                  | + 7.1%                     |  |
| \$200,001 to \$300,000 | 79                | - 42.3%                  | - 26.2%                    | 4.4             | - 36.2%                               | - 29.6%                    | 19              | - 20.8%                  | + 5.6%                     |  |
| \$300,001 and Above    | 159               | - 15.0%                  | - 21.7%                    | 3.9             | - 45.8%                               | - 26.7%                    | 47              | + 46.9%                  | + 2.2%                     |  |
| Total                  | 299               | - 45.6%                  | - 22.9%                    | 3.5             | - 43.5%                               | - 27.5%                    | 105             | - 16.7%                  | + 1.0%                     |  |