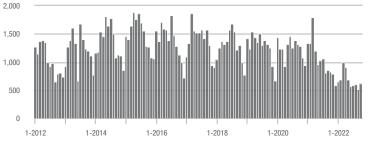

| - 49.7%                  | - 11.2%                    | 5.5             | - 44.4%                               | - 4.3%                     | 147             | - 12.0%                  | - 7.5%                     |  |
| \$300,001 and Above    | 2,791             | - 10.2%                  | - 15.5%                    | 5.6             | - 30.9%                               | - 9.3%                     | 552             | + 20.0%                  | - 7.4%                     |  |
| Total                  | 4,295             | - 24.4%                  | - 10.1%                    | 5.5             | - 28.6%                               | - 3.9%                     | 907             | - 7.3%                   | - 7.3%                     |  |

# Showings







\$100,001 to \$200,000











# Kannapolis, NC

|                        | Total<br>Showings |                          |                            | (               | Buyer Interest<br>(Showings/Listings) |                            |                 | Managed<br>Listings      |                            |  |
|------------------------|-------------------|--------------------------|----------------------------|-----------------|---------------------------------------|----------------------------|-----------------|--------------------------|----------------------------|--|
| Price Range            | October<br>2022   | Year-Over-Year<br>Change | Month-Over-Month<br>Change | October<br>2022 | Year-Over-Year<br>Change              | Month-Over-Month<br>Change | October<br>2022 | Year-Over-Year<br>Change | Mon