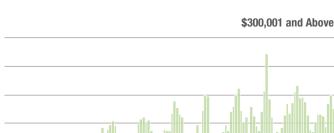

|
| \$200,001 to \$300,000 | 47                | + 74.1%                  | - 20.3%                    | 3.1             | + 3.3%                   | + 11.5%                    | 16                  | + 60.0%                  | - 27.3%                    |
| \$300,001 and Above    | 95                | - 45.7%                  | - 36.7%                    | 3.1             | - 44.6%                  | - 29.5%                    | 33                  | - 19.5%                  | - 17.5%                    |
| Total                  | 269               | - 26.9%                  | - 26.3%                    | 2.1             | - 36.4%                  | - 22.6%                    | 171                 | - 7.1%                   | - 12.3%                    |

#### **Showings**







1-2018

1-2020

1-2022

1-2016







400

300

200

100

0

1-2012

1-2014





# **Mooresville, NC**

|                        | Total<br>Showings |                          |                            | (               | Buyer Interest<br>(Showings/Listings) |                            |                 | Managed<br>Listings      |                            |  |
|------------------------|-------------------|--------------------------|----------------------------|-----------------|---------------------------------------|----------------------------|-----------------|--------------------------|----------------------------|--|
| Price Range            | October<br>2022   | Year-Over-Year<br>Change | Month-Over-Month<br>Change | October<br>2022 | Year-Over-Year<br>Change              |