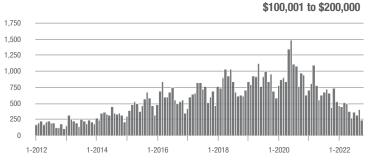

# **Alexander County, NC**

|                        | Total<br>Showings |                          |                            | (               | Buyer Interest<br>(Showings/Listings) |                            |                 | Managed<br>Listings      |                            |  |
|------------------------|-------------------|--------------------------|----------------------------|-----------------|---------------------------------------|----------------------------|-----------------|--------------------------|----------------------------|--|
| Price Range            | October<br>2022   | Year-Over-Year<br>Change | Month-Over-Month<br>Change | October<br>2022 | Year-Over-Year<br>Change              | Month-Over-Month<br>Change | October<br>2022 | Year-Over-Year<br>Change | Month-Over-Month<br>Change |  |
| \$100,000 and Below    | 16                | + 23.1%                  | - 40.7%                    | 1.1             | + 22.2%                               | - 41.3%                    | 24              | - 33.3%                  | - 7.7%                     |  |
| \$100,001 to \$200,000 | 45                | - 78.9%                  | - 11.8%                    | 3.4             | - 54.7%                               | - 18.8%                    | 15              | - 55.9%                  | + 7.1%                     |  |
| \$200,001 to \$300,000 | 79                | - 42.3%                  | - 26.2%                    | 4.4             | - 36.2%                               | - 29.6%                    | 19              | - 20.8%                  | + 5.6%                     |  |
| \$300,001 and Above    | 159               | - 15.0%                  | - 21.7%                    | 3.9             | - 45.8%                               | - 26.7%                    | 47              | + 46.9%                  | + 2.2%                     |  |
| Total                  | 299               | - 45.6%                  | - 22.9%                    | 3.5             | - 43.5%                               | - 27.5%                    | 105             | - 16.7%                  | + 1.0%                     |  |

#### **Showings**