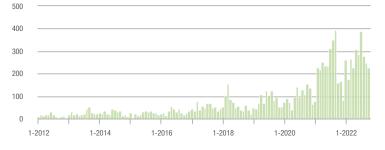

# **Alexander County, NC**

|                        | Total<br>Showings |                          |                            | (               | Buyer Interest<br>(Showings/Listings) |                            |                 | Managed<br>Listings      |                            |  |
|------------------------|-------------------|--------------------------|----------------------------|-----------------|---------------------------------------|----------------------------|-----------------|--------------------------|----------------------------|--|
| Price Range            | October<br>2022   | Year-Over-Year<br>Change | Month-Over-Month<br>Change | October<br>2022 | Year-Over-Year<br>Change              | Month-Over-Month<br>Change | October<br>2022 | Year-Over-Year<br>Change | Month-Over-Month<br>Change |  |
| \$100,000 and Below    | 16                | + 23.1%                  | - 40.7%                    | 1.1             | + 22.2%                               | - 41.3%                    | 24              | - 33.3%                  | - 7.7%                     |  |
| \$100,001 to \$200,000 | 45                | - 78.9%                  | - 11.8%                    | 3.4             | - 54.7%                               | - 18.8%                    | 15              | - 55.9%                  | + 7.1%                     |  |
| \$200,001 to \$300,000 | 79                | - 42.3%                  | - 26.2%                    | 4.4             | - 36.2%                               | - 29.6%                    | 19              | - 20.8%                  | + 5.6%                     |  |
| \$300,001 and Above    | 159               | - 15.0%                  | - 21.7%                    | 3.9             | - 45.8%                               | - 26.7%                    | 47              | + 46.9%                  | + 2.2%                     |  |
| Total                  | 299               | - 45.6%                  | - 22.9%                    | 3.5             | - 43.5%                               | - 27.5%                    | 105             | - 16.7%                  | + 1.0%                     |  |