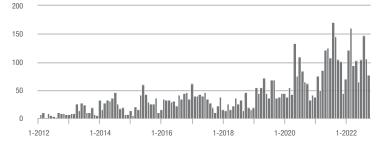

# **Showing Statistics**

| MLS Area                | Total<br>Showings | Buyer Interest<br>(Showings / Listings) | Managed<br>Listings |
|-------------------------|-------------------|-----------------------------------------|---------------------|
| Alexander County, NC    | 299               | 3.5                                     | 105                 |
| Anson County, NC        | 129               | 2.6                                     | 60                  |
| Cabarrus County, NC     | 4,378             | 6.3                                     | 760                 |
| Charlotte MSA           | 49,651            | 6.5                                     | 8,349               |
| Chester County, SC      | 327               | 3.3                                     | 113                 |
| Chesterfield County, SC | 52                | 2.1                                     | 28                  |
| Cleveland County, NC    | 1,271             | 4.0                                     | 345                 |
| City of Charlotte, NC   | 18,708            | 7.4                                     | 2,719               |
| Concord, NC             | 2,605             | 6.8                                     | 417                 |
| Davidson, NC            | 732               | 8.1                                     | 103                 |
| Denver, NC              | 854               | 6.3                                     | 150                 |
| Fort Mill, SC           | 1,469             | 7.1                                     | 219                 |
| Gaston County, NC       | 4,601             | 6.1                                     | 836                 |
| Gastonia, NC            | 2,293             | 6.5                                     | 385                 |
| Huntersville, NC        | 1,612             | 7.5                                     | 237                 |
| Iredell County, NC      | 4,295             | 5.5                                     | 907                 |
| Kannapolis, NC          | 1,332             | 6.9                                     | 214                 |
| Lake Norman             | 3,031             | 5.9                                     | 585                 |
| Lake Wylie              | 1,343             | 5.5                                     | 284                 |
| Lancaster County, SC    | 1,903             | 4.8                                     | 434                 |
| Lincoln County, NC      | 1,649             | 5.4                                     | 353                 |
| Lincolnton, NC          | 528               | 4.8                                     | 123                 |
| Matthews, NC            | 1,251             | 7.3                                     | 191                 |
| Mecklenburg County, NC  | 22,957            | 7.3                                     | 3,401               |
| Monroe, NC              | 1,444             | 5.6                                     | 289                 |
| Montgomery County, NC   | 269               | 2.1                                     | 171                 |
| Mooresville, NC         | 2,494             | 6.6                                     | 414                 |
| Rock Hill, SC           | 2,651             | 7.6                                     | 383                 |
| Salisbury, NC           | 1,300             | 5.5                                     | 277                 |
| Stanly County, NC       | 940               | 4.4                                     | 262                 |
| Statesville, NC         | 1,441             | 5.0                                     | 359                 |
| Union County, NC        | 5,095             | 6.4                                     | 885                 |
| Uptown Charlotte        | 361               | 6.9                                     | 52                  |
| Waxhaw, NC              | 1,503             | 7.1                                     | 229                 |
| York County, SC         | 6,113             | 6.6                                     | 1,033               |

#### **Showings**