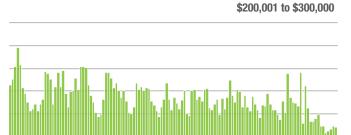

# **Alexander County, NC**

|                        | Total<br>Showings |                          |                            | (               | Buyer Interest<br>(Showings/Listings) |                            |                 | Managed<br>Listings      |                            |  |
|------------------------|-------------------|--------------------------|----------------------------|-----------------|---------------------------------------|----------------------------|-----------------|--------------------------|----------------------------|--|
| Price Range            | October<br>2022   | Year-Over-Year<br>Change | Month-Over-Month<br>Change | October<br>2022 | Year-Over-Year<br>Change              | Month-Over-Month<br>Change | October<br>2022 | Year-Over-Year<br>Change | Month-Over-Month<br>Change |  |
| \$100,000 and Below    | 16                | + 23.1%                  | - 40.7%                    | 1.1             | + 22.2%                               | - 41.3%                    | 24              | - 33.3%                  | - 7.7%                     |  |
| \$100,001 to \$200,000 | 45                | - 78.9%                  | - 11.8%                    | 3.4             | - 54.7%                               | - 18.8%                    | 15              | - 55.9%                  | + 7.1%                     |  |
| \$200,001 to \$300,000 | 79                | - 42.3%                  | - 26.2%                    | 4.4             | - 36.2%                               | - 29.6%                    | 19              | - 20.8%                  | + 5.6%                     |  |
| \$300,001 and Above    | 159               | - 15.0%                  | - 21.7%                    | 3.9             | - 45.8%                               | - 26.7%                    | 47              | + 46.9%                  | + 2.2%                     |  |
| Total                  | 299               | - 45.6%                  | - 22.9%                    | 3.5             | - 43.5%                               | - 27.5%                    | 105             | - 16.7%                  | + 1.0%                     |  |

# \$200,001 to \$300,000

\$100,001 to \$200,000