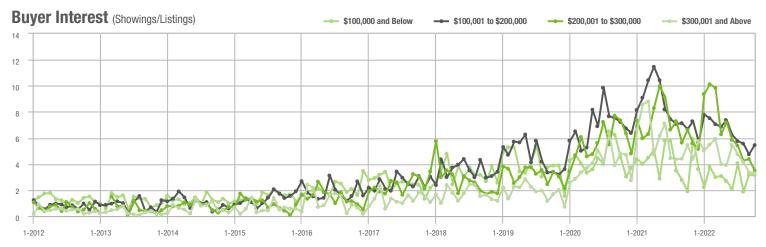

# **Showing Statistics**

| MLS Area                | Total<br>Showings | Buyer Interest<br>(Showings / Listings) | Managed<br>Listings |
|-------------------------|-------------------|-----------------------------------------|---------------------|
| Alexander County, NC    | 299               | 3.5                                     | 105                 |
| Anson County, NC        | 129               | 2.6                                     | 60                  |
| Cabarrus County, NC     | 4,378             | 6.3                                     | 760                 |
| Charlotte MSA           | 49,651            | 6.5                                     | 8,349               |
| Chester County, SC      | 327               | 3.3                                     | 113                 |
| Chesterfield County, SC | 52                | 2.1                                     | 28                  |
| Cleveland County, NC    | 1,271             | 4.0                                     | 345                 |
| City of Charlotte, NC   | 18,708            | 7.4                                     | 2,719               |
| Concord, NC             | 2,605             | 6.8                                     | 417                 |
| Davidson, NC            | 732               | 8.1                                     | 103                 |
| Denver, NC              | 854               | 6.3                                     | 150                 |
| Fort Mill, SC           | 1,469             | 7.1                                     | 219                 |
| Gaston County, NC       | 4,601             | 6.1                                     | 836                 |
| Gastonia, NC            | 2,293             | 6.5                                     | 385                 |
| Huntersville, NC        | 1,612             | 7.5                                     | 237                 |
| Iredell County, NC      | 4,295             | 5.5                                     | 907                 |
| Kannapolis, NC          | 1,332             | 6.9                                     | 214                 |
| Lake Norman             | 3,031             | 5.9                                     | 585                 |
| Lake Wylie              | 1,343             | 5.5                                     | 284                 |
| Lancaster County, SC    | 1,903             | 4.8                                     | 434                 |
| Lincoln County, NC      | 1,649             | 5.4                                     | 353                 |
| Lincolnton, NC          | 528               | 4.8                                     | 123                 |
| Matthews, NC            | 1,251             | 7.3                                     | 191                 |
| Mecklenburg County, NC  | 22,957            | 7.3                                     | 3,401               |
| Monroe, NC              | 1,444             | 5.6                                     | 289                 |
| Montgomery County, NC   | 269               | 2.1                                     | 171                 |
| Mooresville, NC         | 2,494             | 6.6                                     | 414                 |
| Rock Hill, SC           | 2,651             | 7.6                                     | 383                 |
| Salisbury, NC           | 1,300             | 5.5                                     | 277                 |
| Stanly County, NC       | 940               | 4.4                                     | 262                 |
| Statesville, NC         | 1,441             | 5.0                                     | 359                 |
| Union County, NC        | 5,095             | 6.4                                     | 885                 |
| Uptown Charlotte        | 361               | 6.9                                     | 52                  |
| Waxhaw, NC              | 1,503             | 7.1                                     | 229                 |
| York County, SC         | 6,113             | 6.6                                     | 1,033               |

#### Buyer Interest (Showings/Listings) \$100,000 and Below - \$100,001 to \$200,000 - \$200,001 to \$300,000 \$300,001 and Above 17.5 15.0 12.5 10.0 7.5 5.0 2.5 0.0 1-2014 1-2015 1-2016 1-2017 1-2019 1-2021 1-2012 1-2013 1-2018 1-2020 1-2022

# Buyer Interest (Showings/Listings) $\longrightarrow$ \$100,000 and Below $\longrightarrow$ \$100,001 to \$200,000 $\longrightarrow$

#### Buyer Interest (Showings/Listings) \$100,000 and Below - \$100,001 to \$200,000 - \$200,001 to \$300,000 \$300,001 and Above 120 100 80 60 40 20 0 1-2013 1-2014 1-2015 1-2016 1-2019 1-2012 1-2017 1-2018 1-2020 1-2021 1-2022