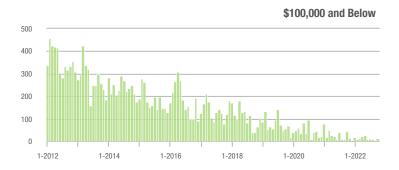

# **Alexander County, NC**

|                        | Total<br>Showings |                          |                            | (               | Buyer Interest<br>(Showings/Listings) |                            |                 | Managed<br>Listings      |                            |  |
|------------------------|-------------------|--------------------------|----------------------------|-----------------|---------------------------------------|----------------------------|-----------------|--------------------------|----------------------------|--|
| Price Range            | October<br>2022   | Year-Over-Year<br>Change | Month-Over-Month<br>Change | October<br>2022 | Year-Over-Year<br>Change              | Month-Over-Month<br>Change | October<br>2022 | Year-Over-Year<br>Change | Month-Over-Month<br>Change |  |
| \$100,000 and Below    | 16                | + 23.1%                  | - 40.7%                    | 1.1             | + 22.2%                               | - 41.3%                    | 24              | - 33.3%                  | - 7.7%                     |  |
| \$100,001 to \$200,000 | 45                | - 78.9%                  | - 11.8%                    | 3.4             | - 54.7%                               | - 18.8%                    | 15              | - 55.9%                  | + 7.1%                     |  |
| \$200,001 to \$300,000 | 79                | - 42.3%                  | - 26.2%                    | 4.4             | - 36.2%                               | - 29.6%                    | 19              | - 20.8%                  | + 5.6%                     |  |
| \$300,001 and Above    | 159               | - 15.0%                  | - 21.7%                    | 3.9             | - 45.8%                               | - 26.7%                    | 47              | + 46.9%                  | + 2.2%                     |  |
| Total                  | 299               | - 45.6%                  | - 22.9%                    | 3.5             | - 43.5%                               | - 27.5%                    | 105             | - 16.7%                  | + 1.0%                     |  |

#### **Showings**