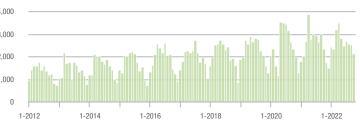

#### Buyer Interest (Showings/Listings) \$100,000 and Below - \$100,001 to \$200,000 - \$200,001 to \$300,000 \$300,001 and Above 17.5 15.0 12.5 10.0 7.5 5.0 2.5 0.0 1-2014 1-2015 1-2016 1-2017 1-2019 1-2021 1-2012 1-2013 1-2018 1-2020 1-2022