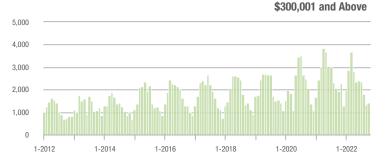

# **Alexander County, NC**

|                        | Total<br>Showings |                          |                            | (               | Buyer Interest<br>(Showings/Listings) |                            |                 | Managed<br>Listings      |                            |  |
|------------------------|-------------------|--------------------------|----------------------------|-----------------|---------------------------------------|----------------------------|-----------------|--------------------------|----------------------------|--|
| Price Range            | October<br>2022   | Year-Over-Year<br>Change | Month-Over-Month<br>Change | October<br>2022 | Year-Over-Year<br>Change              | Month-Over-Month<br>Change | October<br>2022 | Year-Over-Year<br>Change | Month-Over-Month<br>Change |  |
| \$100,000 and Below    | 16                | + 23.1%                  | - 40.7%                    | 1.1             | + 22.2%                               | - 41.3%                    | 24              | - 33.3%                  | - 7.7%                     |  |
| \$100,001 to \$200,000 | 45                | - 78.9%                  | - 11.8%                    | 3.4             | - 54.7%                               | - 18.8%                    | 15              | - 55.9%                  | + 7.1%                     |  |
| \$200,001 to \$300,000 | 79                | - 42.3%                  | - 26.2%                    | 4.4             | - 36.2%                               | - 29.6%                    | 19              | - 20.8%                  | + 5.6%                     |  |
| \$300,001 and Above    | 159               | - 15.0%                  | - 21.7%                    | 3.9             | - 45.8%                               | - 26.7%                    | 47              | + 46.9%                  | + 2.2%                     |  |
| Total                  | 299               | - 45.6%                  | - 22.9%                    | 3.5             | - 43.5%                               | - 27.5%                    | 105             | - 16.7%                  | + 1.0%                     |  |

# Showings

\$300,001 and Above