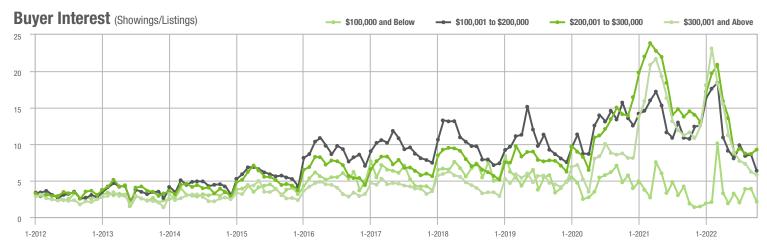

# **Charlotte MSA**

|                        | Total<br>Showings |                          |                            | (               | Buyer Interest<br>(Showings/Listings) |                            |                 | Managed<br>Listings      |                            |  |
|------------------------|-------------------|--------------------------|----------------------------|-----------------|---------------------------------------|----------------------------|-----------------|--------------------------|----------------------------|--|
| Price Range            | October<br>2022   | Year-Over-Year<br>Change | Month-Over-Month<br>Change | October<br>2022 | Year-Over-Year<br>Change              | Month-Over-Month<br>Change | October<br>2022 | Year-Over-Year<br>Change | Month-Over-Month<br>Change |  |
| \$100,000 and Below    | 822               | - 36.0%                  | + 23.8%                    | 2.9             | - 9.4%                                | + 24.5%                    | 407             | - 39.8%                  | - 5.1%                     |  |
| \$100,001 to \$200,000 | 4,546             | - 50.0%                  | - 7.3%                     | 6.8             | - 29.9%                               | + 1.1%                     | 741             | - 30.7%                  | - 9.0%                     |  |
| \$200,001 to \$300,000 | 10,945            | - 47.6%                  | - 14.8%                    | 7.6             | - 43.3%                               | - 7.6%                     | 1,539           | - 10.7%                  | - 8.2%                     |  |
| \$300,001 and Above    | 33,338            | - 22.3%                  | - 6.8%                     | 6.4             | - 41.8%                               | - 4.1%                     | 5,662           | + 25.6%                  | - 4.3%                     |  |
| Total                  | 49,651            | - 33.1%                  | - 8.4%                     | 6.5             | - 40.9%                               | - 4.3%                     | 8,349           | + 4.7%                   | - 5.5%                     |  |