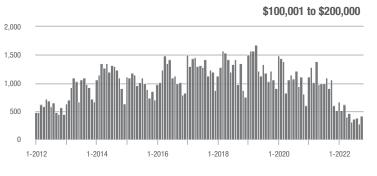

$300,000 | 991               | - 13.1%                  | - 11.2%                    | 8.6             | - 29.5%                               | - 9.9%                     | 115             | + 18.6%                  | - 2.5%                     |  |
| \$300,001 and Above    | 1,165             | - 29.0%                  | - 3.9%                     | 6.6             | - 44.5%                               | + 0.7%                     | 195             | + 24.2%                  | - 3.0%                     |  |
| Total                  | 2,651             | - 32.1%                  | 0.0%                       | 7.6             | - 37.2%                               | + 1.2%                     | 383             | + 1.6%                   | - 0.8%                     |  |

# Showings









#### \$200,001 to \$300,000









# Salisbury, NC

|                        | Total<br>Showings |                          |                            | (               | Buyer Inte<br>Showings/L |                            | Managed<br>Listings |                          |                            |
|------------------------|-------------------|--------------------------|----------------------------|-----------------|--------------------------|----------------------------|---------------------|--------------------------|----------------------------|
| Price Range            | October<br>2022   | Year-Over-Year<br>Change | Month-Over-Month<br>Change | October<br>2022 | Year-Over-Year<br>Change | Month-Over-Month<br>Change | October<br>2022     | Year-Over-Year<br>Change | Mont