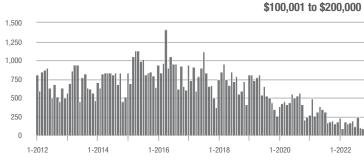

# **Alexander County, NC**

|                        | Total<br>Showings |                          |                            | (               | Buyer Interest<br>(Showings/Listings) |                            |                 | Managed<br>Listings      |                            |  |
|------------------------|-------------------|--------------------------|----------------------------|-----------------|---------------------------------------|----------------------------|-----------------|--------------------------|----------------------------|--|
| Price Range            | October<br>2022   | Year-Over-Year<br>Change | Month-Over-Month<br>Change | October<br>2022 | Year-Over-Year<br>Change              | Month-Over-Month<br>Change | October<br>2022 | Year-Over-Year<br>Change | Month-Over-Month<br>Change |  |
| \$100,000 and Below    | 16                | + 23.1%                  | - 40.7%                    | 1.1             | + 22.2%                               | - 41.3%                    | 24              | - 33.3%                  | - 7.7%                     |  |
| \$100,001 to \$200,000 | 45                | - 78.9%                  | - 11.8%                    | 3.4             | - 54.7%                               | - 18.8%                    | 15              | - 55.9%                  | + 7.1%                     |  |
| \$200,001 to \$300,000 | 79                | - 42.3%                  | - 26.2%                    | 4.4             | - 36.2%                               | - 29.6%                    | 19              | - 20.8%                  | + 5.6%                     |  |
| \$300,001 and Above    | 159               | - 15.0%                  | - 21.7%                    | 3.9             | - 45.8%                               | - 26.7%                    | 47              | + 46.9%                  | + 2.2%                     |  |
| Total                  | 299               | - 45.6%                  | - 22.9%                    | 3.5             | - 43.5%                               | - 27.5%                    | 105             | - 16.7%                  | + 1.0%                     |  |

# \$200,001 to \$300,000

\$100,001 to \$200,000