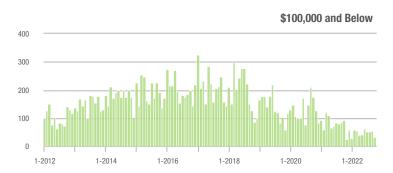

# **Alexander County, NC**

|                        | Total<br>Showings |                          |                            | (               | Buyer Interest<br>(Showings/Listings) |                            |                 | Managed<br>Listings      |                            |  |
|------------------------|-------------------|--------------------------|----------------------------|-----------------|---------------------------------------|----------------------------|-----------------|--------------------------|----------------------------|--|
| Price Range            | October<br>2022   | Year-Over-Year<br>Change | Month-Over-Month<br>Change | October<br>2022 | Year-Over-Year<br>Change              | Month-Over-Month<br>Change | October<br>2022 | Year-Over-Year<br>Change | Month-Over-Month<br>Change |  |
| \$100,000 and Below    | 16                | + 23.1%                  | - 40.7%                    | 1.1             | + 22.2%                               | - 41.3%                    | 24              | - 33.3%                  | - 7.7%                     |  |
| \$100,001 to \$200,000 | 45                | - 78.9%                  | - 11.8%                    | 3.4             | - 54.7%                               | - 18.8%                    | 15              | - 55.9%                  | + 7.1%                     |  |
| \$200,001 to \$300,000 | 79                | - 42.3%                  | - 26.2%                    | 4.4             | - 36.2%                               | - 29.6%                    | 19              | - 20.8%                  | + 5.6%                     |  |
| \$300,001 and Above    | 159               | - 15.0%                  | - 21.7%                    | 3.9             | - 45.8%                               | - 26.7%                    | 47              | + 46.9%                  | + 2.2%                     |  |
| Total                  | 299               | - 45.6%                  | - 22.9%                    | 3.5             | - 43.5%                               | - 27.5%                    | 105             | - 16.7%                  | + 1.0%                     |  |