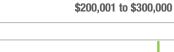

# **Anson County, NC**

|                        | Total<br>Showings |                          |                            | (               | Buyer Interest<br>(Showings/Listings) |                            |                 | Managed<br>Listings      |                            |  |
|------------------------|-------------------|--------------------------|----------------------------|-----------------|---------------------------------------|----------------------------|-----------------|--------------------------|----------------------------|--|
| Price Range            | October<br>2022   | Year-Over-Year<br>Change | Month-Over-Month<br>Change | October<br>2022 | Year-Over-Year<br>Change              | Month-Over-Month<br>Change | October<br>2022 | Year-Over-Year<br>Change | Month-Over-Month<br>Change |  |
| \$100,000 and Below    | 24                | - 52.9%                  | - 33.3%                    | 2.1             | - 19.2%                               | - 45.5%                    | 17              | - 51.4%                  | 0.0%                       |  |
| \$100,001 to \$200,000 | 48                | - 35.1%                  | - 29.4%                    | 2.8             | - 17.6%                               | - 14.6%                    | 19              | - 26.9%                  | - 20.8%                    |  |
| \$200,001 to \$300,000 | 35                | + 45.8%                  | + 118.8%                   | 3.5             | - 12.5%                               | + 75.0%                    | 10              | + 42.9%                  | + 25.0%                    |  |
| \$300,001 and Above    | 22                | + 69.2%                  | + 175.0%                   | 1.9             | - 32.1%                               | + 144.3%                   | 14              | + 27.3%                  | + 7.7%                     |  |
| Total                  | 129               | - 20.4%                  | + 0.8%                     | 2.6             | - 16.1%                               | - 1.6%                     | 60              | - 24.1%                  | - 3.2%                     |  |