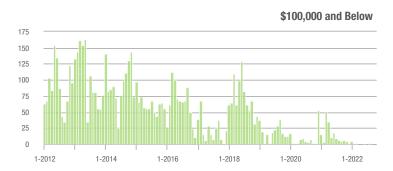

| - 68.4%                  | + 8.0%                     | 8.0             | - 52.4%                               | + 23.5%                    | 23              | - 32.4%                  | - 11.5%                    |  |
| \$300,001 and Above    | 1,258             | - 42.0%                  | + 0.1%                     | 7.2             | - 54.1%                               | - 2.1%                     | 185             | + 20.9%                  | 0.0%                       |  |
| Total                  | 1,469             | - 48.1%                  | 0.0%                       | 7.1             | - 54.2%                               | + 0.1%                     | 219             | + 6.8%                   | - 1.8%                     |  |

1,200

4.000

### **Showings**





#### \$200,001 to \$300,000





Current as of November 5, 2022. All data from Canopy MLS, Inc. Report provided by the Canopy Realtor® Association. Report © 2022 ShowingTime.



\$300,001 and Above







# **Gaston County, NC**

|                        | Total<br>Showings |                          |                            | (               | Buyer Interest<br>(Showings/Listings) |                            |                 | Managed<br>Listings      |                            |  |
|------------------------|-------------------|--------------------------|----------------------------|-----------------|---------------------------------------|----------------------------|-----------------|--------------------------|----------------------------|--|
| Price Range            | Octob