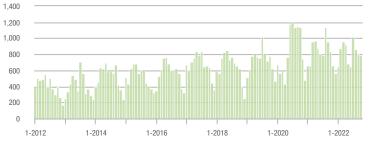

| - 66.1%                    | 2.7             | - 68.2%                               | - 55.6%                    | 10              | - 50.0%                  | - 16.7%                    |  |
| \$300,001 and Above    | 790               | - 5.5%                   | - 2.1%                     | 6.7             | - 33.0%                               | - 0.2%                     | 125             | + 12.6%                  | - 3.8%                     |  |
| Total                  | 854               | - 16.0%                  | - 5.6%                     | 6.3             | - 23.2%                               | - 1.3%                     | 150             | - 13.3%                  | - 8.5%                     |  |

300

#### **Showings**











\$300,001 and Above







# Fort Mill, SC

|                        | Total<br>Showings |                          |                            | (               | Buyer Interest<br>(Showings/Listings) |                            |                 | Managed<br>Listings      |                            |  |
|------------------------|-------------------|--------------------------|----------------------------|-----------------|---------------------------------------|----------------------------|-----------------|--------------------------|----------------------------|--|
| Price Range            | October<br>2022   | Year-Over-Year<br>Change | Month-Over-Month<br>Change | October<br>2022 | Year-Over-Year<br>Change              | Month-Over-Month<br>Change | October<br>2022 | Year-Over-Year<br>Change | Month-Ov