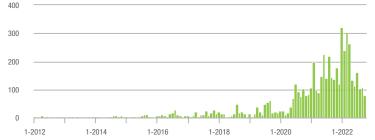

| - 26.2%                    | 4.4             | - 36.2%                               | - 29.6%                    | 19              | - 20.8%                  | + 5.6%                     |  |
| \$300,001 and Above    | 159               | - 15.0%                  | - 21.7%                    | 3.9             | - 45.8%                               | - 26.7%                    | 47              | + 46.9%                  | + 2.2%                     |  |
| Total                  | 299               | - 45.6%                  | - 22.9%                    | 3.5             | - 43.5%                               | - 27.5%                    | 105             | - 16.7%                  | + 1.0%                     |  |

#### **Showings**









# \$200,001 to \$300,000









\$100,001 to \$200,000

# **Anson County, NC**

|                        | Total<br>Showings |                          |                            | (               | Buyer Interest<br>(Showings/Listings) |                            |                 | Managed<br>Listings      |                            |  |
|------------------------|-------------------|--------------------------|----------------------------|-----------------|---------------------------------------|----------------------------|-----------------|--------------------------|----------------------------|--|
| Price Range            | October<br>2022   | Year-Over-Year<br>Change | Month-Over-Month<br>Change | October<br>2022 | Year-Over-Year<br>Change              | Month-Over-Month<br>Change | October<br>2022 | Ye