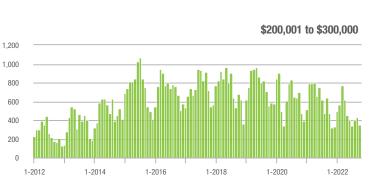

|
| \$200,001 to \$300,000 | 347               | - 26.0%                  | - 19.9%                    | 4.1             | - 40.6%                  | - 16.7%                    | 90                  | + 15.4%                  | - 9.1%                     |
| \$300,001 and Above    | 1,283             | - 33.6%                  | - 23.4%                    | 5.7             | - 46.7%                  | - 15.3%                    | 243                 | + 10.0%                  | - 11.3%                    |
| Total                  | 1,903             | - 32.8%                  | - 21.5%                    | 4.8             | - 43.5%                  | - 14.9%                    | 434                 | + 3.3%                   | - 10.3%                    |

700

2 500

#### Showings







\$100,001 to \$200,000



\$300,001 and Above







\$100,001 to \$200,000

1-2022

\$300,001 and Above

1-2020

# **Lincoln County, NC**

|                        | Total<br>Showings |                          |                            | (               | Buyer Interest<br>(Showings/Listings) |                            |                 | Managed<br>Listings      |                            |  |
|------------------------|-------------------|--------------------------|----------------------------|-----------------|---------------------------------------|----------------------------|-----------------|--------------------------|----------------------------|--|
| Price Range            | October<br>2022   | Year-Over-Year<br>Change | Month-Over-Month<br>Change | October<br>2022 | Y