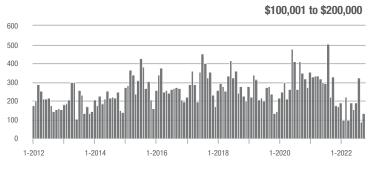

# **Alexander County, NC**

|                        | Total<br>Showings |                          |                            | (               | Buyer Interest<br>(Showings/Listings) |                            |                 | Managed<br>Listings      |                            |  |
|------------------------|-------------------|--------------------------|----------------------------|-----------------|---------------------------------------|----------------------------|-----------------|--------------------------|----------------------------|--|
| Price Range            | October<br>2022   | Year-Over-Year<br>Change | Month-Over-Month<br>Change | October<br>2022 | Year-Over-Year<br>Change              | Month-Over-Month<br>Change | October<br>2022 | Year-Over-Year<br>Change | Month-Over-Month<br>Change |  |
| \$100,000 and Below    | 16                | + 23.1%                  | - 40.7%                    | 1.1             | + 22.2%                               | - 41.3%                    | 24              | - 33.3%                  | - 7.7%                     |  |
| \$100,001 to \$200,000 | 45                | - 78.9%                  | - 11.8%                    | 3.4             | - 54.7%                               | - 18.8%                    | 15              | - 55.9%                  | + 7.1%                     |  |
| \$200,001 to \$300,000 | 79                | - 42.3%                  | - 26.2%                    | 4.4             | - 36.2%                               | - 29.6%                    | 19              | - 20.8%                  | + 5.6%                     |  |
| \$300,001 and Above    | 159               | - 15.0%                  | - 21.7%                    | 3.9             | - 45.8%                               | - 26.7%                    | 47              | + 46.9%                  | + 2.2%                     |  |
| Total                  | 299               | - 45.6%                  | - 22.9%                    | 3.5             | - 43.5%                               | - 27.5%                    | 105             | - 16.7%                  | + 1.0%                     |  |