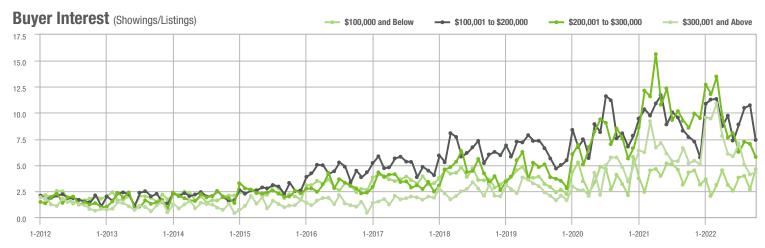

# **Showing Statistics**

| MLS Area                | Total<br>Showings | Buyer Interest<br>(Showings / Listings) | Managed<br>Listings |
|-------------------------|-------------------|-----------------------------------------|---------------------|
| Alexander County, NC    | 299               | 3.5                                     | 105                 |
| Anson County, NC        | 129               | 2.6                                     | 60                  |
| Cabarrus County, NC     | 4,378             | 6.3                                     | 760                 |
| Charlotte MSA           | 49,651            | 6.5                                     | 8,349               |
| Chester County, SC      | 327               | 3.3                                     | 113                 |
| Chesterfield County, SC | 52                | 2.1                                     | 28                  |
| Cleveland County, NC    | 1,271             | 4.0                                     | 345                 |
| City of Charlotte, NC   | 18,708            | 7.4                                     | 2,719               |
| Concord, NC             | 2,605             | 6.8                                     | 417                 |
| Davidson, NC            | 732               | 8.1                                     | 103                 |
| Denver, NC              | 854               | 6.3                                     | 150                 |
| Fort Mill, SC           | 1,469             | 7.1                                     | 219                 |
| Gaston County, NC       | 4,601             | 6.1                                     | 836                 |
| Gastonia, NC            | 2,293             | 6.5                                     | 385                 |
| Huntersville, NC        | 1,612             | 7.5                                     | 237                 |
| Iredell County, NC      | 4,295             | 5.5                                     | 907                 |
| Kannapolis, NC          | 1,332             | 6.9                                     | 214                 |
| Lake Norman             | 3,031             | 5.9                                     | 585                 |
| Lake Wylie              | 1,343             | 5.5                                     | 284                 |
| Lancaster County, SC    | 1,903             | 4.8                                     | 434                 |
| Lincoln County, NC      | 1,649             | 5.4                                     | 353                 |
| Lincolnton, NC          | 528               | 4.8                                     | 123                 |
| Matthews, NC            | 1,251             | 7.3                                     | 191                 |
| Mecklenburg County, NC  | 22,957            | 7.3                                     | 3,401               |
| Monroe, NC              | 1,444             | 5.6                                     | 289                 |
| Montgomery County, NC   | 269               | 2.1                                     | 171                 |
| Mooresville, NC         | 2,494             | 6.6                                     | 414                 |
| Rock Hill, SC           | 2,651             | 7.6                                     | 383                 |
| Salisbury, NC           | 1,300             | 5.5                                     | 277                 |
| Stanly County, NC       | 940               | 4.4                                     | 262                 |
| Statesville, NC         | 1,441             | 5.0                                     | 359                 |
| Union County, NC        | 5,095             | 6.4                                     | 885                 |
| Uptown Charlotte        | 361               | 6.9                                     | 52                  |
| Waxhaw, NC              | 1,503             | 7.1                                     | 229                 |
| York County, SC         | 6,113             | 6.6                                     | 1,033               |

# **Alexander County, NC**

|                        | Total<br>Showings |                          |                            | (               | Buyer Interest<br>(Showings/Listings) |                            |                 | Managed<br>Listings      |                            |  |
|------------------------|-------------------|--------------------------|----------------------------|-----------------|---------------------------------------|----------------------------|-----------------|--------------------------|----------------------------|--|
| Price Range            | October<br>2022   | Year-Over-Year<br>Change | Month-Over-Month<br>Change | October<br>2022 | Year-Over-Year<br>Change              | Month-Over-Month<br>Change | October<br>2022 | Year-Over-Year<br>Change | Month-Over-Month<br>Change |  |
| \$100,000 and Below    | 16                | + 23.1%                  | - 40.7%                    | 1.1             | + 22.2%                               | - 41.3%                    | 24              | - 33.3%                  | - 7.7%                     |  |
| \$100,001 to \$200,000 | 45                | - 78.9%                  | - 11.8%                    | 3.4             | - 54.7%                               | - 18.8%                    | 15              | - 55.9%                  | + 7.1%                     |  |
| \$200,001 to \$300,000 | 79                | - 42.3%                  | - 26.2%                    | 4.4             | - 36.2%                               | - 29.6%                    | 19              | - 20.8%                  | + 5.6%                     |  |
| \$300,001 and Above    | 159               | - 15.0%                  | - 21.7%                    | 3.9             | - 45.8%                               | - 26.7%                    | 47              | + 46.9%                  | + 2.2%                     |  |
| Total                  | 299               | - 45.6%                  | - 22.9%                    | 3.5             | - 43.5%                               | - 27.5%                    | 105             | - 16.7%                  | + 1.0%                     |  |