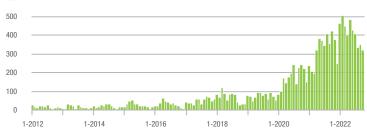

# **Showing Statistics**

| MLS Area                | Total<br>Showings | Buyer Interest<br>(Showings / Listings) | Managed<br>Listings |
|-------------------------|-------------------|-----------------------------------------|---------------------|
| Alexander County, NC    | 299               | 3.5                                     | 105                 |
| Anson County, NC        | 129               | 2.6                                     | 60                  |
| Cabarrus County, NC     | 4,378             | 6.3                                     | 760                 |
| Charlotte MSA           | 49,651            | 6.5                                     | 8,349               |
| Chester County, SC      | 327               | 3.3                                     | 113                 |
| Chesterfield County, SC | 52                | 2.1                                     | 28                  |
| Cleveland County, NC    | 1,271             | 4.0                                     | 345                 |
| City of Charlotte, NC   | 18,708            | 7.4                                     | 2,719               |
| Concord, NC             | 2,605             | 6.8                                     | 417                 |
| Davidson, NC            | 732               | 8.1                                     | 103                 |
| Denver, NC              | 854               | 6.3                                     | 150                 |
| Fort Mill, SC           | 1,469             | 7.1                                     | 219                 |
| Gaston County, NC       | 4,601             | 6.1                                     | 836                 |
| Gastonia, NC            | 2,293             | 6.5                                     | 385                 |
| Huntersville, NC        | 1,612             | 7.5                                     | 237                 |
| Iredell County, NC      | 4,295             | 5.5                                     | 907                 |
| Kannapolis, NC          | 1,332             | 6.9                                     | 214                 |
| Lake Norman             | 3,031             | 5.9                                     | 585                 |
| Lake Wylie              | 1,343             | 5.5                                     | 284                 |
| Lancaster County, SC    | 1,903             | 4.8                                     | 434                 |
| Lincoln County, NC      | 1,649             | 5.4                                     | 353                 |
| Lincolnton, NC          | 528               | 4.8                                     | 123                 |
| Matthews, NC            | 1,251             | 7.3                                     | 191                 |
| Mecklenburg County, NC  | 22,957            | 7.3                                     | 3,401               |
| Monroe, NC              | 1,444             | 5.6                                     | 289                 |
| Montgomery County, NC   | 269               | 2.1                                     | 171                 |
| Mooresville, NC         | 2,494             | 6.6                                     | 414                 |
| Rock Hill, SC           | 2,651             | 7.6                                     | 383                 |
| Salisbury, NC           | 1,300             | 5.5                                     | 277                 |
| Stanly County, NC       | 940               | 4.4                                     | 262                 |
| Statesville, NC         | 1,441             | 5.0                                     | 359                 |
| Union County, NC        | 5,095             | 6.4                                     | 885                 |
| Uptown Charlotte        | 361               | 6.9                                     | 52                  |
| Waxhaw, NC              | 1,503             | 7.1                                     | 229                 |
| York County, SC         | 6,113             | 6.6                                     | 1,033               |

# Showings