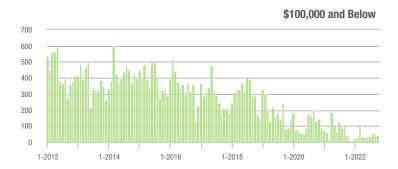

# **Alexander County, NC**

|                        | Total<br>Showings |                          |                            | (               | Buyer Interest<br>(Showings/Listings) |                            |                 | Managed<br>Listings      |                            |  |
|------------------------|-------------------|--------------------------|----------------------------|-----------------|---------------------------------------|----------------------------|-----------------|--------------------------|----------------------------|--|
| Price Range            | October<br>2022   | Year-Over-Year<br>Change | Month-Over-Month<br>Change | October<br>2022 | Year-Over-Year<br>Change              | Month-Over-Month<br>Change | October<br>2022 | Year-Over-Year<br>Change | Month-Over-Month<br>Change |  |
| \$100,000 and Below    | 16                | + 23.1%                  | - 40.7%                    | 1.1             | + 22.2%                               | - 41.3%                    | 24              | - 33.3%                  | - 7.7%                     |  |
| \$100,001 to \$200,000 | 45                | - 78.9%                  | - 11.8%                    | 3.4             | - 54.7%                               | - 18.8%                    | 15              | - 55.9%                  | + 7.1%                     |  |
| \$200,001 to \$300,000 | 79                | - 42.3%                  | - 26.2%                    | 4.4             | - 36.2%                               | - 29.6%                    | 19              | - 20.8%                  | + 5.6%                     |  |
| \$300,001 and Above    | 159               | - 15.0%                  | - 21.7%                    | 3.9             | - 45.8%                               | - 26.7%                    | 47              | + 46.9%                  | + 2.2%                     |  |
| Total                  | 299               | - 45.6%                  | - 22.9%                    | 3.5             | - 43.5%                               | - 27.5%                    | 105             | - 16.7%                  | + 1.0%                     |  |