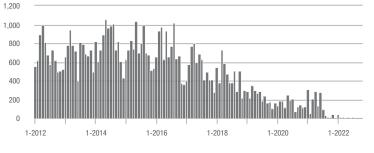

# **Alexander County, NC**

|                        | Total<br>Showings |                          |                            | (               | Buyer Interest<br>(Showings/Listings) |                            |                 | Managed<br>Listings      |                            |  |
|------------------------|-------------------|--------------------------|----------------------------|-----------------|---------------------------------------|----------------------------|-----------------|--------------------------|----------------------------|--|
| Price Range            | October<br>2022   | Year-Over-Year<br>Change | Month-Over-Month<br>Change | October<br>2022 | Year-Over-Year<br>Change              | Month-Over-Month<br>Change | October<br>2022 | Year-Over-Year<br>Change | Month-Over-Month<br>Change |  |
| \$100,000 and Below    | 16                | + 23.1%                  | - 40.7%                    | 1.1             | + 22.2%                               | - 41.3%                    | 24              | - 33.3%                  | - 7.7%                     |  |
| \$100,001 to \$200,000 | 45                | - 78.9%                  | - 11.8%                    | 3.4             | - 54.7%                               | - 18.8%                    | 15              | - 55.9%                  | + 7.1%                     |  |
| \$200,001 to \$300,000 | 79                | - 42.3%                  | - 26.2%                    | 4.4             | - 36.2%                               | - 29.6%                    | 19              | - 20.8%                  | + 5.6%                     |  |
| \$300,001 and Above    | 159               | - 15.0%                  | - 21.7%                    | 3.9             | - 45.8%                               | - 26.7%                    | 47              | + 46.9%                  | + 2.2%                     |  |
| Total                  | 299               | - 45.6%                  | - 22.9%                    | 3.5             | - 43.5%                               | - 27.5%                    | 105             | - 16.7%                  | + 1.0%                     |  |