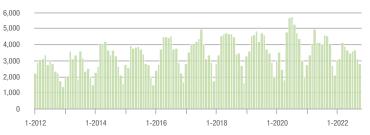

# **Showing Statistics**

| MLS Area                | Total<br>Showings | Buyer Interest<br>(Showings / Listings) | Managed<br>Listings |
|-------------------------|-------------------|-----------------------------------------|---------------------|
| Alexander County, NC    | 299               | 3.5                                     | 105                 |
| Anson County, NC        | 129               | 2.6                                     | 60                  |
| Cabarrus County, NC     | 4,378             | 6.3                                     | 760                 |
| Charlotte MSA           | 49,651            | 6.5                                     | 8,349               |
| Chester County, SC      | 327               | 3.3                                     | 113                 |
| Chesterfield County, SC | 52                | 2.1                                     | 28                  |
| Cleveland County, NC    | 1,271             | 4.0                                     | 345                 |
| City of Charlotte, NC   | 18,708            | 7.4                                     | 2,719               |
| Concord, NC             | 2,605             | 6.8                                     | 417                 |
| Davidson, NC            | 732               | 8.1                                     | 103                 |
| Denver, NC              | 854               | 6.3                                     | 150                 |
| Fort Mill, SC           | 1,469             | 7.1                                     | 219                 |
| Gaston County, NC       | 4,601             | 6.1                                     | 836                 |
| Gastonia, NC            | 2,293             | 6.5                                     | 385                 |
| Huntersville, NC        | 1,612             | 7.5                                     | 237                 |
| Iredell County, NC      | 4,295             | 5.5                                     | 907                 |
| Kannapolis, NC          | 1,332             | 6.9                                     | 214                 |
| Lake Norman             | 3,031             | 5.9                                     | 585                 |
| Lake Wylie              | 1,343             | 5.5                                     | 284                 |
| Lancaster County, SC    | 1,903             | 4.8                                     | 434                 |
| Lincoln County, NC      | 1,649             | 5.4                                     | 353                 |
| Lincolnton, NC          | 528               | 4.8                                     | 123                 |
| Matthews, NC            | 1,251             | 7.3                                     | 191                 |
| Mecklenburg County, NC  | 22,957            | 7.3                                     | 3,401               |
| Monroe, NC              | 1,444             | 5.6                                     | 289                 |
| Montgomery County, NC   | 269               | 2.1                                     | 171                 |
| Mooresville, NC         | 2,494             | 6.6                                     | 414                 |
| Rock Hill, SC           | 2,651             | 7.6                                     | 383                 |
| Salisbury, NC           | 1,300             | 5.5                                     | 277                 |
| Stanly County, NC       | 940               | 4.4                                     | 262                 |
| Statesville, NC         | 1,441             | 5.0                                     | 359                 |
| Union County, NC        | 5,095             | 6.4                                     | 885                 |
| Uptown Charlotte        | 361               | 6.9                                     | 52                  |
| Waxhaw, NC              | 1,503             | 7.1                                     | 229                 |
| York County, SC         | 6,113             | 6.6                                     | 1,033               |

# **Alexander County, NC**

|                        | Total<br>Showings |                          |                            | (               | Buyer Interest<br>(Showings/Listings) |                            |                 | Managed<br>Listings      |                            |  |
|------------------------|-------------------|--------------------------|----------------------------|-----------------|---------------------------------------|----------------------------|-----------------|--------------------------|----------------------------|--|
| Price Range            | October<br>2022   | Year-Over-Year<br>Change | Month-Over-Month<br>Change | October<br>2022 | Year-Over-Year<br>Change              | Month-Over-Month<br>Change | October<br>2022 | Year-Over-Year<br>Change | Month-Over-Month<br>Change |  |
| \$100,000 and Below    | 16                | + 23.1%                  | - 40.7%                    | 1.1             | + 22.2%                               | - 41.3%                    | 24              | - 33.3%                  | - 7.7%                     |  |
| \$100,001 to \$200,000 | 45                | - 78.9%                  | - 11.8%                    | 3.4             | - 54.7%                               | - 18.8%                    | 15              | - 55.9%                  | + 7.1%                     |  |
| \$200,001 to \$300,000 | 79                | - 42.3%                  | - 26.2%                    | 4.4             | - 36.2%                               | - 29.6%                    | 19              | - 20.8%                  | + 5.6%                     |  |
| \$300,001 and Above    | 159               | - 15.0%                  | - 21.7%                    | 3.9             | - 45.8%                               | - 26.7%                    | 47              | + 46.9%                  | + 2.2%                     |  |
| Total                  | 299               | - 45.6%                  | - 22.9%                    | 3.5             | - 43.5%                               | - 27.5%                    | 105             | - 16.7%                  | + 1.0%                     |  |