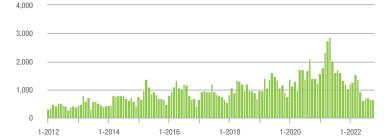

# **Alexander County, NC**

|                        | Total<br>Showings |                          |                            | (               | Buyer Interest<br>(Showings/Listings) |                            |                 | Managed<br>Listings      |                            |  |
|------------------------|-------------------|--------------------------|----------------------------|-----------------|---------------------------------------|----------------------------|-----------------|--------------------------|----------------------------|--|
| Price Range            | October<br>2022   | Year-Over-Year<br>Change | Month-Over-Month<br>Change | October<br>2022 | Year-Over-Year<br>Change              | Month-Over-Month<br>Change | October<br>2022 | Year-Over-Year<br>Change | Month-Over-Month<br>Change |  |
| \$100,000 and Below    | 16                | + 23.1%                  | - 40.7%                    | 1.1             | + 22.2%                               | - 41.3%                    | 24              | - 33.3%                  | - 7.7%                     |  |
| \$100,001 to \$200,000 | 45                | - 78.9%                  | - 11.8%                    | 3.4             | - 54.7%                               | - 18.8%                    | 15              | - 55.9%                  | + 7.1%                     |  |
| \$200,001 to \$300,000 | 79                | - 42.3%                  | - 26.2%                    | 4.4             | - 36.2%                               | - 29.6%                    | 19              | - 20.8%                  | + 5.6%                     |  |
| \$300,001 and Above    | 159               | - 15.0%                  | - 21.7%                    | 3.9             | - 45.8%                               | - 26.7%                    | 47              | + 46.9%                  | + 2.2%                     |  |
| Total                  | 299               | - 45.6%                  | - 22.9%                    | 3.5             | - 43.5%                               | - 27.5%                    | 105             | - 16.7%                  | + 1.0%                     |  |