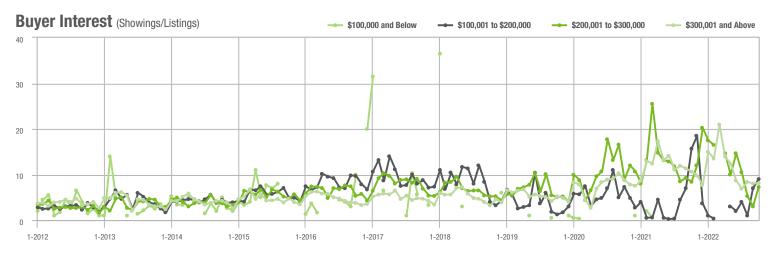

#### Buyer Interest (Showings/Listings) \$100,000 and Below - \$100,001 to \$200,000 - \$200,001 to \$300,000 \$300,001 and Above 17.5 15.0 12.5 10.0 7.5 5.0 2.5 0.0 1-2014 1-2015 1-2016 1-2017 1-2019 1-2021 1-2012 1-2013 1-2018 1-2020 1-2022

# Buyer Interest (Showings/Listings) $\longrightarrow$ \$100,000 and Below $\longrightarrow$ \$100,001 to \$200,000 $\longrightarrow$

#### Buyer Interest (Showings/Listings) \$100,000 and Below - \$100,001 to \$200,000 - \$200,001 to \$300,000 \$300,001 and Above 120 100 80 60 40 20 0 1-2013 1-2014 1-2015 1-2016 1-2019 1-2012 1-2017 1-2018 1-2020 1-2021 1-2022