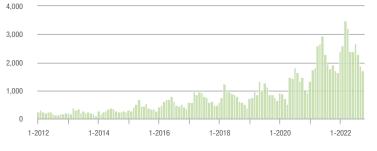

# **Alexander County, NC**

|                        | Total<br>Showings |                          |                            | (               | Buyer Interest<br>(Showings/Listings) |                            |                 | Managed<br>Listings      |                            |  |
|------------------------|-------------------|--------------------------|----------------------------|-----------------|---------------------------------------|----------------------------|-----------------|--------------------------|----------------------------|--|
| Price Range            | October<br>2022   | Year-Over-Year<br>Change | Month-Over-Month<br>Change | October<br>2022 | Year-Over-Year<br>Change              | Month-Over-Month<br>Change | October<br>2022 | Year-Over-Year<br>Change | Month-Over-Month<br>Change |  |
| \$100,000 and Below    | 16                | + 23.1%                  | - 40.7%                    | 1.1             | + 22.2%                               | - 41.3%                    | 24              | - 33.3%                  | - 7.7%                     |  |
| \$100,001 to \$200,000 | 45                | - 78.9%                  | - 11.8%                    | 3.4             | - 54.7%                               | - 18.8%                    | 15              | - 55.9%                  | + 7.1%                     |  |
| \$200,001 to \$300,000 | 79                | - 42.3%                  | - 26.2%                    | 4.4             | - 36.2%                               | - 29.6%                    | 19              | - 20.8%                  | + 5.6%                     |  |
| \$300,001 and Above    | 159               | - 15.0%                  | - 21.7%                    | 3.9             | - 45.8%                               | - 26.7%                    | 47              | + 46.9%                  | + 2.2%                     |  |
| Total                  | 299               | - 45.6%                  | - 22.9%                    | 3.5             | - 43.5%                               | - 27.5%                    | 105             | - 16.7%                  | + 1.0%                     |  |