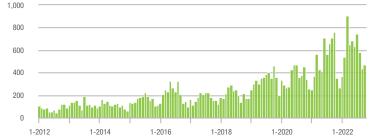

# **Cabarrus County, NC**

|                        | Total<br>Showings |                          |                            | (               | Buyer Interest<br>(Showings/Listings) |                            |                 | Managed<br>Listings      |                            |  |
|------------------------|-------------------|--------------------------|----------------------------|-----------------|---------------------------------------|----------------------------|-----------------|--------------------------|----------------------------|--|
| Price Range            | October<br>2022   | Year-Over-Year<br>Change | Month-Over-Month<br>Change | October<br>2022 | Year-Over-Year<br>Change              | Month-Over-Month<br>Change | October<br>2022 | Year-Over-Year<br>Change | Month-Over-Month<br>Change |  |
| \$100,000 and Below    | 60                | + 11.1%                  | - 15.5%                    | 2.1             | + 10.5%                               | - 45.6%                    | 33              | - 21.4%                  | + 22.2%                    |  |
| \$100,001 to \$200,000 | 304               | - 66.1%                  | - 41.8%                    | 6.4             | - 40.2%                               | - 25.9%                    | 54              | - 48.1%                  | - 20.6%                    |  |
| \$200,001 to \$300,000 | 1,220             | - 41.7%                  | + 7.3%                     | 9.3             | - 35.9%                               | + 6.8%                     | 137             | - 9.3%                   | 0.0%                       |  |
| \$300,001 and Above    | 2,794             | - 17.7%                  | - 3.7%                     | 5.8             | - 50.0%                               | - 7.0%                     | 536             | + 59.5%                  | + 2.1%                     |  |
| Total                  | 4,378             | - 32.0%                  | - 5.5%                     | 6.3             | - 46.6%                               | - 7.2%                     | 760             | + 20.1%                  | + 0.4%                     |  |

# Showings

#### \$200,001 to \$300,000