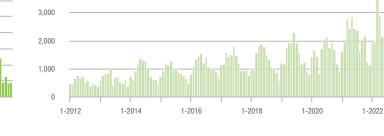

| + 8.0%                     | 8.0             | - 52.4%                               | + 23.5%                    | 23              | - 32.4%                  | - 11.5%                    |  |
| \$300,001 and Above    | 1,258             | - 42.0%                  | + 0.1%                     | 7.2             | - 54.1%                               | - 2.1%                     | 185             | + 20.9%                  | 0.0%                       |  |
| Total                  | 1,469             | - 48.1%                  | 0.0%                       | 7.1             | - 54.2%                               | + 0.1%                     | 219             | + 6.8%                   | - 1.8%                     |  |

1,200

4.000

### **Showings**





#### \$200,001 to \$300,000





Current as of November 5, 2022. All data from Canopy MLS, Inc. Report provided by the Canopy Realtor® Association. Report © 2022 ShowingTime.



\$300,001 and Above







# **Gaston County, NC**

|                        | Total<br>Showings |                          |                            | (               | Buyer Interest<br>(Showings/Listings) |                            |                 | Managed<br>Listings      |                            |  |
|------------------------|-------------------|--------------------------|----------------------------|-----------------|---------------------------------------|----------------------------|-----------------|--------------------------|----------------------------|--|
| Price Range            | October<br>2022   | Year-Over-Year<br>