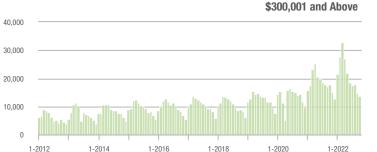

# **Charlotte MSA**

|                        | Total<br>Showings |                          |                            | (               | Buyer Interest<br>(Showings/Listings) |                            |                 | Managed<br>Listings      |                            |  |
|------------------------|-------------------|--------------------------|----------------------------|-----------------|---------------------------------------|----------------------------|-----------------|--------------------------|----------------------------|--|
| Price Range            | October<br>2022   | Year-Over-Year<br>Change | Month-Over-Month<br>Change | October<br>2022 | Year-Over-Year<br>Change              | Month-Over-Month<br>Change | October<br>2022 | Year-Over-Year<br>Change | Month-Over-Month<br>Change |  |
| \$100,000 and Below    | 822               | - 36.0%                  | + 23.8%                    | 2.9             | - 9.4%                                | + 24.5%                    | 407             | - 39.8%                  | - 5.1%                     |  |
| \$100,001 to \$200,000 | 4,546             | - 50.0%                  | - 7.3%                     | 6.8             | - 29.9%                               | + 1.1%                     | 741             | - 30.7%                  | - 9.0%                     |  |
| \$200,001 to \$300,000 | 10,945            | - 47.6%                  | - 14.8%                    | 7.6             | - 43.3%                               | - 7.6%                     | 1,539           | - 10.7%                  | - 8.2%                     |  |
| \$300,001 and Above    | 33,338            | - 22.3%                  | - 6.8%                     | 6.4             | - 41.8%                               | - 4.1%                     | 5,662           | + 25.6%                  | - 4.3%                     |  |
| Total                  | 49,651            | - 33.1%                  | - 8.4%                     | 6.5             | - 40.9%                               | - 4.3%                     | 8,349           | + 4.7%                   | - 5.5%                     |  |

# **City of Charlotte, NC**

|                        | Total<br>Showings |                          |                            | (               | Buyer Interest<br>(Showings/Listings) |                            |                 | Managed<br>Listings      |                            |  |
|------------------------|-------------------|--------------------------|----------------------------|-----------------|---------------------------------------|----------------------------|-----------------|--------------------------|----------------------------|--|
| Price Range            | October<br>2022   | Year-Over-Year<br>Change | Month-Over-Month<br>Change | October<br>2022 | Year-Over-Year<br>Change              | Month-Over-Month<br>Change | October<br>2022 | Year-Over-Year<br>Change | Month-Over-Month<br>Change |  |
| \$100,000 and Below    | 146               | + 13.2%                  | + 305.6%                   | 6.2             | + 87.9%                               | + 335.0%                   | 39              | - 27.8%                  | - 4.9%                     |  |
| \$100,001 to \$200,000 | 964               | - 61.0%                  | + 17.1%                    | 8.7             | - 30.4%                               | + 14.9%                    | 121             | - 42.4%                  | - 0.8%                     |  |
| \$200,001 to \$300,000 | 3,777             | - 59.8%                  | - 14.3%                    | 9.0             | - 44.4%                               | - 7.3%                     | 439             | - 28.7%                  | - 8.4%                     |  |
| \$300,001 and Above    | 13,821            | - 22.5%                  | - 6.2%                     | 7.0             | - 36.9%                               | - 2.8%                     | 2,120           | + 20.0%                  | - 4.6%                     |  |
| Total                  | 18,708            | - 37.3%                  | - 6.5%                     | 7.4             | - 39.8%                               | - 2.7%                     | 2,719           | + 2.7%                   | - 5.1%                     |  |

# **Mecklenburg County, NC**

|                        | Total<br>Showings |                          |                            | (               | Buyer Interest<br>(Showings/Listings) |                            |                 | Managed<br>Listings      |                            |  |
|------------------------|-------------------|--------------------------|----------------------------|-----------------|---------------------------------------|----------------------------|-----------------|--------------------------|----------------------------|--|
| Price Range            | October<br>2022   | Year-Over-Year<br>Change | Month-Over-Month<br>Change | October<br>2022 | Year-Over-Year<br>Change              | Month-Over-Month<br>Change | October<br>2022 | Year-Over-Year<br>Change | Month-Over-Month<br>Change |  |
| \$100,000 and Below    | 151               | + 5.6%                   | + 287.2%                   | 5.6             | + 115.4%                              | + 356.7%                   | 45              | - 38.4%                  | - 6.3%                     |  |
| \$100,001 to \$200,000 | 1,016             | - 60.4%                  | + 22.0%                    | 7.8             | - 33.9%                               | + 17.6%                    | 142             | - 38.8%                  | 0.0%                       |  |
| \$200,001 to \$300,000 | 4,065             | - 61.4%                  | - 15.5%                    | 9.0             | - 43.0%                               | - 7.8%                     | 480             | - 33.1%                  | - 9.1%                     |  |
| \$300,001 and Above    | 17,725            | - 24.1%                  | - 8.8%                     | 7.0             | - 38.1%                               | - 5.7%                     | 2,734           | + 18.8%                  | - 4.5%                     |  |
| Total                  | 22,957            | - 37.3%                  | - 8.6%                     | 7.3             | - 40.2%                               | - 5.1%                     | 3,401           | + 2.3%                   | - 5.0%                     |  |