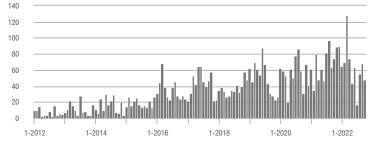

| 3.5             | - 12.5%                               | + 75.0%                    | 10              | + 42.9%                  | + 25.0%                    |  |
| \$300,001 and Above    | 22                | + 69.2%                  | + 175.0%                   | 1.9             | - 32.1%                               | + 144.3%                   | 14              | + 27.3%                  | + 7.7%                     |  |
| Total                  | 129               | - 20.4%                  | + 0.8%                     | 2.6             | - 16.1%                               | - 1.6%                     | 60              | - 24.1%                  | - 3.2%                     |  |

#### **Showings**

70

60

50 40

30

20

10

0

1-2012

I d.

1-2014

d. Dinail II

1-2016









1-2018

1-2020



Current as of November 5, 2022. All data from Canopy MLS, Inc. Report provided by the Canopy Realtor® Association. Report © 2022 ShowingTime.

#### \$200,001 to \$300,000

1-2022





# **Cabarrus County, NC**

|                        | Total<br>Showings |                          |                            | (               | Buyer Interest<br>(Showings/Listings) |                            |                 | Managed<br>Listings      |                            |  |
|------------------------|-------------------|--------------------------|----------------------------|-----------------|---------------------------------------|----------------------------|-----------------|--------------------------|----------------------------|--|
| Price Range            | Octo