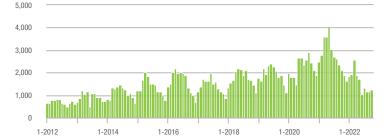

.7%                  | + 7.3%                     | 9.3             | - 35.9%                               | + 6.8%                     | 137             | - 9.3%                   | 0.0%                       |  |
| \$300,001 and Above    | 2,794             | - 17.7%                  | - 3.7%                     | 5.8             | - 50.0%                               | - 7.0%                     | 536             | + 59.5%                  | + 2.1%                     |  |
| Total                  | 4,378             | - 32.0%                  | - 5.5%                     | 6.3             | - 46.6%                               | - 7.2%                     | 760             | + 20.1%                  | + 0.4%                     |  |

# Showings









#### \$200,001 to \$300,000









# **Charlotte MSA**

|                        | Total<br>Showings |                          |                            | (               | Buyer Interest<br>(Showings/Listings) |                            |                 | Managed<br>Listings      |                            |  |
|------------------------|-------------------|--------------------------|----------------------------|-----------------|---------------------------------------|----------------------------|-----------------|--------------------------|----------------------------|--|
| Price Range            | October<br>2022   | Year-Over-Year<br>Change | Month-Over-Month<br>Change | October<br>2022 | Year-Over-Year<br>Change              | Month-Over-Month<br>Change | October<br>2022 | Year-Over-Year<br>Change | Mo