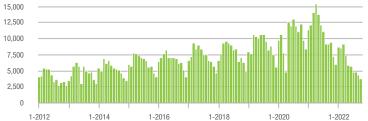

# **Charlotte MSA**

|                        | Total<br>Showings |                          |                            | (               | Buyer Interest<br>(Showings/Listings) |                            |                 | Managed<br>Listings      |                            |  |
|------------------------|-------------------|--------------------------|----------------------------|-----------------|---------------------------------------|----------------------------|-----------------|--------------------------|----------------------------|--|
| Price Range            | October<br>2022   | Year-Over-Year<br>Change | Month-Over-Month<br>Change | October<br>2022 | Year-Over-Year<br>Change              | Month-Over-Month<br>Change | October<br>2022 | Year-Over-Year<br>Change | Month-Over-Month<br>Change |  |
| \$100,000 and Below    | 822               | - 36.0%                  | + 23.8%                    | 2.9             | - 9.4%                                | + 24.5%                    | 407             | - 39.8%                  | - 5.1%                     |  |
| \$100,001 to \$200,000 | 4,546             | - 50.0%                  | - 7.3%                     | 6.8             | - 29.9%                               | + 1.1%                     | 741             | - 30.7%                  | - 9.0%                     |  |
| \$200,001 to \$300,000 | 10,945            | - 47.6%                  | - 14.8%                    | 7.6             | - 43.3%                               | - 7.6%                     | 1,539           | - 10.7%                  | - 8.2%                     |  |
| \$300,001 and Above    | 33,338            | - 22.3%                  | - 6.8%                     | 6.4             | - 41.8%                               | - 4.1%                     | 5,662           | + 25.6%                  | - 4.3%                     |  |
| Total                  | 49,651            | - 33.1%                  | - 8.4%                     | 6.5             | - 40.9%                               | - 4.3%                     | 8,349           | + 4.7%                   | - 5.5%                     |  |

# **City of Charlotte, NC**

|                        | Total<br>Showings |                          |                            | (               | Buyer Interest<br>(Showings/Listings) |                            |                 | Managed<br>Listings      |                            |  |
|------------------------|-------------------|--------------------------|----------------------------|-----------------|---------------------------------------|----------------------------|-----------------|--------------------------|----------------------------|--|
| Price Range            | October<br>2022   | Year-Over-Year<br>Change | Month-Over-Month<br>Change | October<br>2022 | Year-Over-Year<br>Change              | Month-Over-Month<br>Change | October<br>2022 | Year-Over-Year<br>Change | Month-Over-Month<br>Change |  |
| \$100,000 and Below    | 146               | + 13.2%                  | + 305.6%                   | 6.2             | + 87.9%                               | + 335.0%                   | 39              | - 27.8%                  | - 4.9%                     |  |
| \$100,001 to \$200,000 | 964               | - 61.0%                  | + 17.1%                    | 8.7             | - 30.4%                               | + 14.9%                    | 121             | - 42.4%                  | - 0.8%                     |  |
| \$200,001 to \$300,000 | 3,777             | - 59.8%                  | - 14.3%                    | 9.0             | - 44.4%                               | - 7.3%                     | 439             | - 28.7%                  | - 8.4%                     |  |
| \$300,001 and Above    | 13,821            | - 22.5%                  | - 6.2%                     | 7.0             | - 36.9%                               | - 2.8%                     | 2,120           | + 20.0%                  | - 4.6%                     |  |
| Total                  | 18,708            | - 37.3%                  | - 6.5%                     | 7.4             | - 39.8%                               | - 2.7%                     | 2,719           | + 2.7%                   | - 5.1%                     |  |

# **Mecklenburg County, NC**

|                        | Total<br>Showings |                          |                            | (               | Buyer Interest<br>(Showings/Listings) |                            |                 | Managed<br>Listings      |                            |  |
|------------------------|-------------------|--------------------------|----------------------------|-----------------|---------------------------------------|----------------------------|-----------------|--------------------------|----------------------------|--|
| Price Range            | October<br>2022   | Year-Over-Year<br>Change | Month-Over-Month<br>Change | October<br>2022 | Year-Over-Year<br>Change              | Month-Over-Month<br>Change | October<br>2022 | Year-Over-Year<br>Change | Month-Over-Month<br>Change |  |
| \$100,000 and Below    | 151               | + 5.6%                   | + 287.2%                   | 5.6             | + 115.4%                              | + 356.7%                   | 45              | - 38.4%                  | - 6.3%                     |  |
| \$100,001 to \$200,000 | 1,016             | - 60.4%                  | + 22.0%                    | 7.8             | - 33.9%                               | + 17.6%                    | 142             | - 38.8%                  | 0.0%                       |  |
| \$200,001 to \$300,000 | 4,065             | - 61.4%                  | - 15.5%                    | 9.0             | - 43.0%                               | - 7.8%                     | 480             | - 33.1%                  | - 9.1%                     |  |
| \$300,001 and Above    | 17,725            | - 24.1%                  | - 8.8%                     | 7.0             | - 38.1%                               | - 5.7%                     | 2,734           | + 18.8%                  | - 4.5%                     |  |
| Total                  | 22,957            | - 37.3%                  | - 8.6%                     | 7.3             | - 40.2%                               | - 5.1%                     | 3,401           | + 2.3%                   | - 5.0%                     |  |