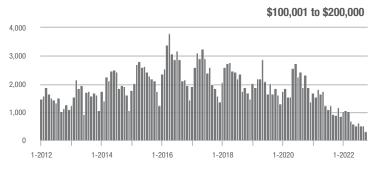

$300,000 | 1,220             | - 41.7%                  | + 7.3%                     | 9.3             | - 35.9%                               | + 6.8%                     | 137             | - 9.3%                   | 0.0%                       |  |
| \$300,001 and Above    | 2,794             | - 17.7%                  | - 3.7%                     | 5.8             | - 50.0%                               | - 7.0%                     | 536             | + 59.5%                  | + 2.1%                     |  |
| Total                  | 4,378             | - 32.0%                  | - 5.5%                     | 6.3             | - 46.6%                               | - 7.2%                     | 760             | + 20.1%                  | + 0.4%                     |  |

# Showings









#### \$200,001 to \$300,000









# **Charlotte MSA**

|                        | Total<br>Showings |                          |                            | (               | Buyer Interest<br>(Showings/Listings) |                            |                 | Managed<br>Listings      |                            |  |
|------------------------|-------------------|--------------------------|----------------------------|-----------------|---------------------------------------|----------------------------|-----------------|--------------------------|----------------------------|--|
| Price Range            | October<br>2022   | Year-Over-Year<br>Change | Month-Over-Month<br>Change | October<br>2022 | Year-Over-Year<br>Change              | Month-Over-Month<br>Change | October<br>2