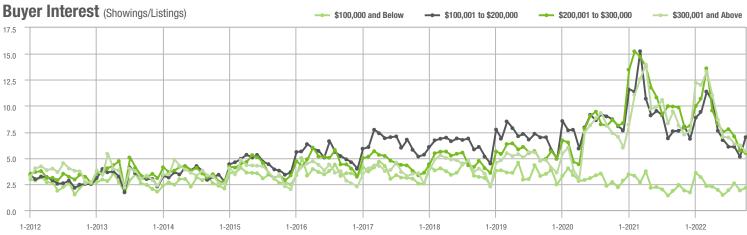

#### Buyer Interest (Showings/Listings) \$100,000 and Below - \$100,001 to \$200,000 - \$200,001 to \$300,000 \$300,001 and Above 17.5 15.0 12.5 10.0 7.5 5.0 2.5 0.0 1-2014 1-2015 1-2016 1-2017 1-2019 1-2021 1-2012 1-2013 1-2018 1-2020 1-2022