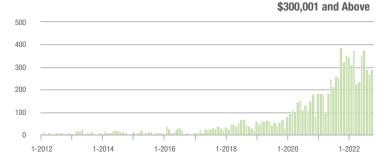

316               | - 24.4%                  | - 9.5%                     | 3.5             | - 47.0%                               | - 20.0%                    | 94              | + 32.4%                  | + 11.9%                    |  |
| \$300,001 and Above    | 291               | - 24.8%                  | + 7.4%                     | 3.3             | - 40.0%                               | - 2.0%                     | 92              | + 7.0%                   | + 4.5%                     |  |
| Total                  | 1,271             | - 9.5%                   | + 4.8%                     | 4.0             | - 29.8%                               | - 0.5%                     | 345             | + 2.7%                   | + 1.2%                     |  |

#### Showings

600







# \$200,001 to \$300,000









# **City of Charlotte, NC**

|                        | Total<br>Showings |                          |                            | (               | Buyer Interest<br>(Showings/Listings) |                            |                 | Managed<br>Listings      |                            |  |
|------------------------|-------------------|--------------------------|----------------------------|-----------------|---------------------------------------|----------------------------|-----------------|--------------------------|----------------------------|--|
| Price Range            | October<br>2022   | Year-Over-Year<br>Change | Month-Over-Month<br>Change | October<br>2022 | Year-Over-Year<br>Change              | Month-Over-Month<br>Change | October<br>