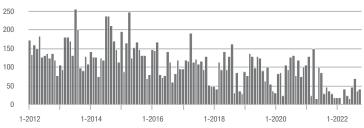

| - 83.3%                  | - 66.1%                    | 2.7             | - 68.2%                               | - 55.6%                    | 10              | - 50.0%                  | - 16.7%                    |  |
| \$300,001 and Above    | 790               | - 5.5%                   | - 2.1%                     | 6.7             | - 33.0%                               | - 0.2%                     | 125             | + 12.6%                  | - 3.8%                     |  |
| Total                  | 854               | - 16.0%                  | - 5.6%                     | 6.3             | - 23.2%                               | - 1.3%                     | 150             | - 13.3%                  | - 8.5%                     |  |

300

#### **Showings**











\$300,001 and Above







# Fort Mill, SC

|                        | Total<br>Showings |                          |                            | (               | Buyer Interest<br>(Showings/Listings) |                            |                 | Managed<br>Listings      |                            |  |
|------------------------|-------------------|--------------------------|----------------------------|-----------------|---------------------------------------|----------------------------|-----------------|--------------------------|----------------------------|--|
| Price Range            | October<br>2022   | Year-Over-Year<br>Change | Month-Over-Month<br>Change | October<br>2022 | Year-Over-Year<br>Change              | Month-Over-Month<br>Change | October<br>2022 | Year-Over-Ye