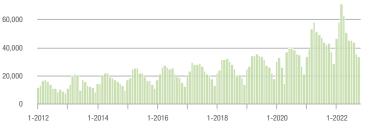

# **Charlotte MSA**

|                        | Total<br>Showings |                          |                            | (               | Buyer Interest<br>(Showings/Listings) |                            |                 | Managed<br>Listings      |                            |  |
|------------------------|-------------------|--------------------------|----------------------------|-----------------|---------------------------------------|----------------------------|-----------------|--------------------------|----------------------------|--|
| Price Range            | October<br>2022   | Year-Over-Year<br>Change | Month-Over-Month<br>Change | October<br>2022 | Year-Over-Year<br>Change              | Month-Over-Month<br>Change | October<br>2022 | Year-Over-Year<br>Change | Month-Over-Month<br>Change |  |
| \$100,000 and Below    | 822               | - 36.0%                  | + 23.8%                    | 2.9             | - 9.4%                                | + 24.5%                    | 407             | - 39.8%                  | - 5.1%                     |  |
| \$100,001 to \$200,000 | 4,546             | - 50.0%                  | - 7.3%                     | 6.8             | - 29.9%                               | + 1.1%                     | 741             | - 30.7%                  | - 9.0%                     |  |
| \$200,001 to \$300,000 | 10,945            | - 47.6%                  | - 14.8%                    | 7.6             | - 43.3%                               | - 7.6%                     | 1,539           | - 10.7%                  | - 8.2%                     |  |
| \$300,001 and Above    | 33,338            | - 22.3%                  | - 6.8%                     | 6.4             | - 41.8%                               | - 4.1%                     | 5,662           | + 25.6%                  | - 4.3%                     |  |
| Total                  | 49,651            | - 33.1%                  | - 8.4%                     | 6.5             | - 40.9%                               | - 4.3%                     | 8,349           | + 4.7%                   | - 5.5%                     |  |