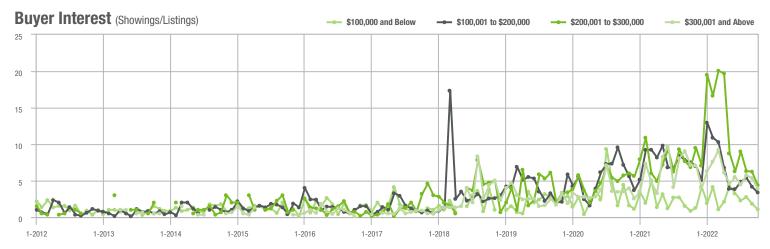

#### Buyer Interest (Showings/Listings) \$100,000 and Below - \$100,001 to \$200,000 - \$200,001 to \$300,000 \$300,001 and Above 17.5 15.0 12.5 10.0 7.5 5.0 2.5 0.0 1-2014 1-2015 1-2016 1-2017 1-2019 1-2021 1-2012 1-2013 1-2018 1-2020 1-2022