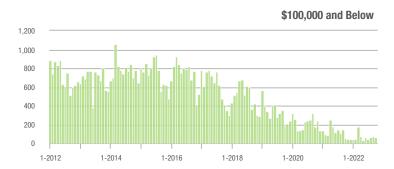

\$300,000 | 1,220             | - 41.7%                  | + 7.3%                     | 9.3             | - 35.9%                               | + 6.8%                     | 137             | - 9.3%                   | 0.0%                       |  |
| \$300,001 and Above    | 2,794             | - 17.7%                  | - 3.7%                     | 5.8             | - 50.0%                               | - 7.0%                     | 536             | + 59.5%                  | + 2.1%                     |  |
| Total                  | 4,378             | - 32.0%                  | - 5.5%                     | 6.3             | - 46.6%                               | - 7.2%                     | 760             | + 20.1%                  | + 0.4%                     |  |

# Showings









#### \$200,001 to \$300,000









# **Charlotte MSA**

|                        | Total<br>Showings |                          |                            | (               | Buyer Interest<br>(Showings/Listings) |                            |                 | Managed<br>Listings      |                            |  |
|------------------------|-------------------|--------------------------|----------------------------|-----------------|---------------------------------------|----------------------------|-----------------|--------------------------|----------------------------|--|
| Price Range            | October<br>2022   | Year-Over-Year<br>Change | Month-Over-Month<br>Change | October<br>2022 | Year-Over-Year<br>Change              | Month-Over-Month<br>Change | October<br