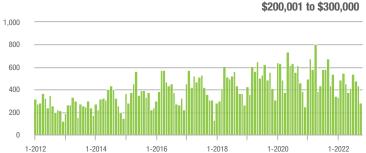

# **Alexander County, NC**

|                        | Total<br>Showings |                          |                            | (               | Buyer Interest<br>(Showings/Listings) |                            |                 | Managed<br>Listings      |                            |  |
|------------------------|-------------------|--------------------------|----------------------------|-----------------|---------------------------------------|----------------------------|-----------------|--------------------------|----------------------------|--|
| Price Range            | October<br>2022   | Year-Over-Year<br>Change | Month-Over-Month<br>Change | October<br>2022 | Year-Over-Year<br>Change              | Month-Over-Month<br>Change | October<br>2022 | Year-Over-Year<br>Change | Month-Over-Month<br>Change |  |
| \$100,000 and Below    | 16                | + 23.1%                  | - 40.7%                    | 1.1             | + 22.2%                               | - 41.3%                    | 24              | - 33.3%                  | - 7.7%                     |  |
| \$100,001 to \$200,000 | 45                | - 78.9%                  | - 11.8%                    | 3.4             | - 54.7%                               | - 18.8%                    | 15              | - 55.9%                  | + 7.1%                     |  |
| \$200,001 to \$300,000 | 79                | - 42.3%                  | - 26.2%                    | 4.4             | - 36.2%                               | - 29.6%                    | 19              | - 20.8%                  | + 5.6%                     |  |
| \$300,001 and Above    | 159               | - 15.0%                  | - 21.7%                    | 3.9             | - 45.8%                               | - 26.7%                    | 47              | + 46.9%                  | + 2.2%                     |  |
| Total                  | 299               | - 45.6%                  | - 22.9%                    | 3.5             | - 43.5%                               | - 27.5%                    | 105             | - 16.7%                  | + 1.0%                     |  |