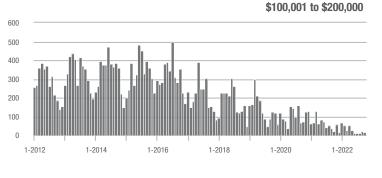

|
| \$300,001 and Above    | 1,272             | - 27.0%                  | + 11.1%                    | 6.1             | - 42.5%                  | + 11.4%                    | 228                 | + 18.8%                  | - 4.2%                     |
| Total                  | 1,343             | - 32.2%                  | + 4.2%                     | 5.5             | - 38.2%                  | + 4.6%                     | 284                 | - 2.7%                   | - 3.7%                     |

# Showings





#### Buyer Interest (Showings/Listings) \$100,000 and Below - \$100,001 to \$200,000 - \$200,001 to \$300,000 \$300,001 and Above 17.5 15.0 12.5 10.0 7.5 5.0 2.5 0.0 1-2014 1-2015 1-2016 1-2017 1-2019 1-2021 1-2012 1-2013 1-2018 1-2020 1-2022

1-2012

1-2022





1-2016







# Lancaster County, SC

|                        | Total<br>Showings |                          |                            | (               | Buyer Inte<br>Showings/L |                            | Managed<br>Listings |                          |                            |
|------------------------|-------------------|--------------------------|----------------------------|-----------------|--------------------------|----------------------------|---------------------|--------------------------|----------------------------|
| Price Range            | October<br>2022   | Year-Over-Year<br>Change | Month-Over-Month<br>Change | October<br>2022 | Year-Over-Year<br>Change | Month-Over-Month<br>Change | October<br>2022     | Year-Over-Year<br>Change | Month-Over-Month<br>Ch