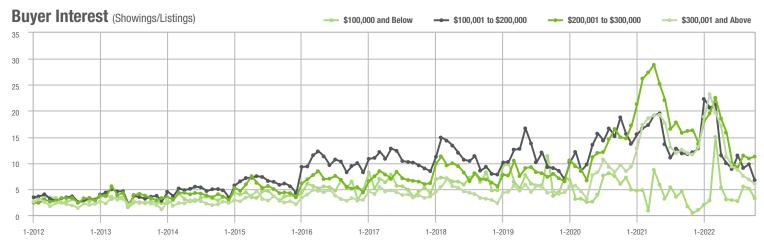

# **Alexander County, NC**

|                        | Total<br>Showings |                          |                            | (               | Buyer Interest<br>(Showings/Listings) |                            |                 | Managed<br>Listings      |                            |  |
|------------------------|-------------------|--------------------------|----------------------------|-----------------|---------------------------------------|----------------------------|-----------------|--------------------------|----------------------------|--|
| Price Range            | October<br>2022   | Year-Over-Year<br>Change | Month-Over-Month<br>Change | October<br>2022 | Year-Over-Year<br>Change              | Month-Over-Month<br>Change | October<br>2022 | Year-Over-Year<br>Change | Month-Over-Month<br>Change |  |
| \$100,000 and Below    | 16                | + 23.1%                  | - 40.7%                    | 1.1             | + 22.2%                               | - 41.3%                    | 24              | - 33.3%                  | - 7.7%                     |  |
| \$100,001 to \$200,000 | 45                | - 78.9%                  | - 11.8%                    | 3.4             | - 54.7%                               | - 18.8%                    | 15              | - 55.9%                  | + 7.1%                     |  |
| \$200,001 to \$300,000 | 79                | - 42.3%                  | - 26.2%                    | 4.4             | - 36.2%                               | - 29.6%                    | 19              | - 20.8%                  | + 5.6%                     |  |
| \$300,001 and Above    | 159               | - 15.0%                  | - 21.7%                    | 3.9             | - 45.8%                               | - 26.7%                    | 47              | + 46.9%                  | + 2.2%                     |  |
| Total                  | 299               | - 45.6%                  | - 22.9%                    | 3.5             | - 43.5%                               | - 27.5%                    | 105             | - 16.7%                  | + 1.0%                     |  |

# **Anson County, NC**

|                        | Total<br>Showings |                          |                            | (               | Buyer Interest<br>(Showings/Listings) |                            |                 | Managed<br>Listings      |                            |  |
|------------------------|-------------------|--------------------------|----------------------------|-----------------|---------------------------------------|----------------------------|-----------------|--------------------------|----------------------------|--|
| Price Range            | October<br>2022   | Year-Over-Year<br>Change | Month-Over-Month<br>Change | October<br>2022 | Year-Over-Year<br>Change              | Month-Over-Month<br>Change | October<br>2022 | Year-Over-Year<br>Change | Month-Over-Month<br>Change |  |
| \$100,000 and Below    | 24                | - 52.9%                  | - 33.3%                    | 2.1             | - 19.2%                               | - 45.5%                    | 17              | - 51.4%                  | 0.0%                       |  |
| \$100,001 to \$200,000 | 48                | - 35.1%                  | - 29.4%                    | 2.8             | - 17.6%                               | - 14.6%                    | 19              | - 26.9%                  | - 20.8%                    |  |
| \$200,001 to \$300,000 | 35                | + 45.8%                  | + 118.8%                   | 3.5             | - 12.5%                               | + 75.0%                    | 10              | + 42.9%                  | + 25.0%                    |  |
| \$300,001 and Above    | 22                | + 69.2%                  | + 175.0%                   | 1.9             | - 32.1%                               | + 144.3%                   | 14              | + 27.3%                  | + 7.7%                     |  |
| Total                  | 129               | - 20.4%                  | + 0.8%                     | 2.6             | - 16.1%                               | - 1.6%                     | 60              | - 24.1%                  | - 3.2%                     |  |

# **Cabarrus County, NC**

|                        | Total<br>Showings |                          |                            | (               | Buyer Interest<br>(Showings/Listings) |                            |                 | Managed<br>Listings      |                            |  |
|------------------------|-------------------|--------------------------|----------------------------|-----------------|---------------------------------------|----------------------------|-----------------|--------------------------|----------------------------|--|
| Price Range            | October<br>2022   | Year-Over-Year<br>Change | Month-Over-Month<br>Change | October<br>2022 | Year-Over-Year<br>Change              | Month-Over-Month<br>Change | October<br>2022 | Year-Over-Year<br>Change | Month-Over-Month<br>Change |  |
| \$100,000 and Below    | 60                | + 11.1%                  | - 15.5%                    | 2.1             | + 10.5%                               | - 45.6%                    | 33              | - 21.4%                  | + 22.2%                    |  |
| \$100,001 to \$200,000 | 304               | - 66.1%                  | - 41.8%                    | 6.4             | - 40.2%                               | - 25.9%                    | 54              | - 48.1%                  | - 20.6%                    |  |
| \$200,001 to \$300,000 | 1,220             | - 41.7%                  | + 7.3%                     | 9.3             | - 35.9%                               | + 6.8%                     | 137             | - 9.3%                   | 0.0%                       |  |
| \$300,001 and Above    | 2,794             | - 17.7%                  | - 3.7%                     | 5.8             | - 50.0%                               | - 7.0%                     | 536             | + 59.5%                  | + 2.1%                     |  |
| Total                  | 4,378             | - 32.0%                  | - 5.5%                     | 6.3             | - 46.6%                               | - 7.2%                     | 760             | + 20.1%                  | + 0.4%                     |  |

# **Charlotte MSA**

|                        | Total<br>Showings |                          |                            | (               | Buyer Interest<br>(Showings/Listings) |                            |                 | Managed<br>Listings      |                            |  |
|------------------------|-------------------|--------------------------|----------------------------|-----------------|---------------------------------------|----------------------------|-----------------|--------------------------|----------------------------|--|
| Price Range            | October<br>2022   | Year-Over-Year<br>Change | Month-Over-Month<br>Change | October<br>2022 | Year-Over-Year<br>Change              | Month-Over-Month<br>Change | October<br>2022 | Year-Over-Year<br>Change | Month-Over-Month<br>Change |  |
| \$100,000 and Below    | 822               | - 36.0%                  | + 23.8%                    | 2.9             | - 9.4%                                | + 24.5%                    | 407             | - 39.8%                  | - 5.1%                     |  |
| \$100,001 to \$200,000 | 4,546             | - 50.0%                  | - 7.3%                     | 6.8             | - 29.9%                               | + 1.1%                     | 741             | - 30.7%                  | - 9.0%                     |  |
| \$200,001 to \$300,000 | 10,945            | - 47.6%                  | - 14.8%                    | 7.6             | - 43.3%                               | - 7.6%                     | 1,539           | - 10.7%                  | - 8.2%                     |  |
| \$300,001 and Above    | 33,338            | - 22.3%                  | - 6.8%                     | 6.4             | - 41.8%                               | - 4.1%                     | 5,662           | + 25.6%                  | - 4.3%                     |  |
| Total                  | 49,651            | - 33.1%                  | - 8.4%                     | 6.5             | - 40.9%                               | - 4.3%                     | 8,349           | + 4.7%                   | - 5.5%                     |  |