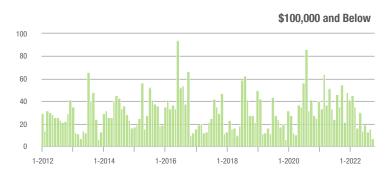

# **Alexander County, NC**

|                        | Total<br>Showings |                          |                            | (               | Buyer Interest<br>(Showings/Listings) |                            |                 | Managed<br>Listings      |                            |  |
|------------------------|-------------------|--------------------------|----------------------------|-----------------|---------------------------------------|----------------------------|-----------------|--------------------------|----------------------------|--|
| Price Range            | October<br>2022   | Year-Over-Year<br>Change | Month-Over-Month<br>Change | October<br>2022 | Year-Over-Year<br>Change              | Month-Over-Month<br>Change | October<br>2022 | Year-Over-Year<br>Change | Month-Over-Month<br>Change |  |
| \$100,000 and Below    | 16                | + 23.1%                  | - 40.7%                    | 1.1             | + 22.2%                               | - 41.3%                    | 24              | - 33.3%                  | - 7.7%                     |  |
| \$100,001 to \$200,000 | 45                | - 78.9%                  | - 11.8%                    | 3.4             | - 54.7%                               | - 18.8%                    | 15              | - 55.9%                  | + 7.1%                     |  |
| \$200,001 to \$300,000 | 79                | - 42.3%                  | - 26.2%                    | 4.4             | - 36.2%                               | - 29.6%                    | 19              | - 20.8%                  | + 5.6%                     |  |
| \$300,001 and Above    | 159               | - 15.0%                  | - 21.7%                    | 3.9             | - 45.8%                               | - 26.7%                    | 47              | + 46.9%                  | + 2.2%                     |  |
| Total                  | 299               | - 45.6%                  | - 22.9%                    | 3.5             | - 43.5%                               | - 27.5%                    | 105             | - 16.7%                  | + 1.0%                     |  |