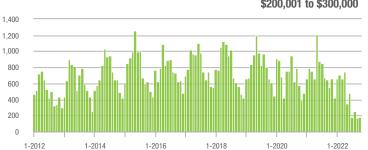

| - 68.4%                  | + 8.0%                     | 8.0             | - 52.4%                               | + 23.5%                    | 23              | - 32.4%                  | - 11.5%                    |  |
| \$300,001 and Above    | 1,258             | - 42.0%                  | + 0.1%                     | 7.2             | - 54.1%                               | - 2.1%                     | 185             | + 20.9%                  | 0.0%                       |  |
| Total                  | 1,469             | - 48.1%                  | 0.0%                       | 7.1             | - 54.2%                               | + 0.1%                     | 219             | + 6.8%                   | - 1.8%                     |  |

1,200

4.000

### **Showings**





#### \$200,001 to \$300,000





Current as of November 5, 2022. All data from Canopy MLS, Inc. Report provided by the Canopy Realtor® Association. Report © 2022 ShowingTime.



\$300,001 and Above







# **Gaston County, NC**

|                        | Total<br>Showings |                          |                            | (               | Buyer Interest<br>(Showings/Listings) |                            |                 | Managed<br>Listings      |                            |  |
|------------------------|-------------------|--------------------------|----------------------------|-----------------|---------------------------------------|----------------------------|-----------------|--------------------------|----------------------------|--|
| Price Range            | October