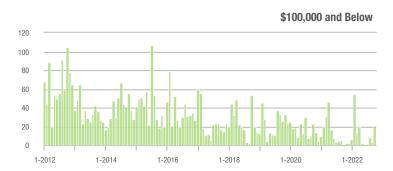

# **Alexander County, NC**

|                        | Total<br>Showings |                          |                            | (               | Buyer Interest<br>(Showings/Listings) |                            |                 | Managed<br>Listings      |                            |  |
|------------------------|-------------------|--------------------------|----------------------------|-----------------|---------------------------------------|----------------------------|-----------------|--------------------------|----------------------------|--|
| Price Range            | October<br>2022   | Year-Over-Year<br>Change | Month-Over-Month<br>Change | October<br>2022 | Year-Over-Year<br>Change              | Month-Over-Month<br>Change | October<br>2022 | Year-Over-Year<br>Change | Month-Over-Month<br>Change |  |
| \$100,000 and Below    | 16                | + 23.1%                  | - 40.7%                    | 1.1             | + 22.2%                               | - 41.3%                    | 24              | - 33.3%                  | - 7.7%                     |  |
| \$100,001 to \$200,000 | 45                | - 78.9%                  | - 11.8%                    | 3.4             | - 54.7%                               | - 18.8%                    | 15              | - 55.9%                  | + 7.1%                     |  |
| \$200,001 to \$300,000 | 79                | - 42.3%                  | - 26.2%                    | 4.4             | - 36.2%                               | - 29.6%                    | 19              | - 20.8%                  | + 5.6%                     |  |
| \$300,001 and Above    | 159               | - 15.0%                  | - 21.7%                    | 3.9             | - 45.8%                               | - 26.7%                    | 47              | + 46.9%                  | + 2.2%                     |  |
| Total                  | 299               | - 45.6%                  | - 22.9%                    | 3.5             | - 43.5%                               | - 27.5%                    | 105             | - 16.7%                  | + 1.0%                     |  |

#### **Showings**