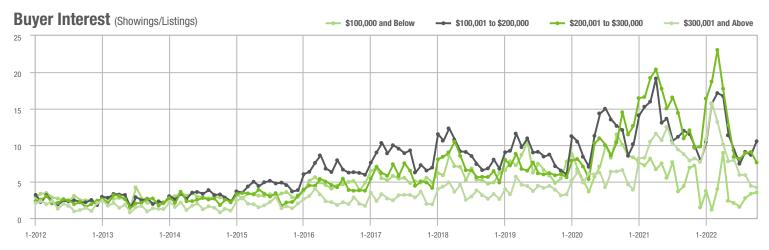

# **Showing Statistics**

| MLS Area                | Total<br>Showings | Buyer Interest<br>(Showings / Listings) | Managed<br>Listings |
|-------------------------|-------------------|-----------------------------------------|---------------------|
| Alexander County, NC    | 299               | 3.5                                     | 105                 |
| Anson County, NC        | 129               | 2.6                                     | 60                  |
| Cabarrus County, NC     | 4,378             | 6.3                                     | 760                 |
| Charlotte MSA           | 49,651            | 6.5                                     | 8,349               |
| Chester County, SC      | 327               | 3.3                                     | 113                 |
| Chesterfield County, SC | 52                | 2.1                                     | 28                  |
| Cleveland County, NC    | 1,271             | 4.0                                     | 345                 |
| City of Charlotte, NC   | 18,708            | 7.4                                     | 2,719               |
| Concord, NC             | 2,605             | 6.8                                     | 417                 |
| Davidson, NC            | 732               | 8.1                                     | 103                 |
| Denver, NC              | 854               | 6.3                                     | 150                 |
| Fort Mill, SC           | 1,469             | 7.1                                     | 219                 |
| Gaston County, NC       | 4,601             | 6.1                                     | 836                 |
| Gastonia, NC            | 2,293             | 6.5                                     | 385                 |
| Huntersville, NC        | 1,612             | 7.5                                     | 237                 |
| Iredell County, NC      | 4,295             | 5.5                                     | 907                 |
| Kannapolis, NC          | 1,332             | 6.9                                     | 214                 |
| Lake Norman             | 3,031             | 5.9                                     | 585                 |
| Lake Wylie              | 1,343             | 5.5                                     | 284                 |
| Lancaster County, SC    | 1,903             | 4.8                                     | 434                 |
| Lincoln County, NC      | 1,649             | 5.4                                     | 353                 |
| Lincolnton, NC          | 528               | 4.8                                     | 123                 |
| Matthews, NC            | 1,251             | 7.3                                     | 191                 |
| Mecklenburg County, NC  | 22,957            | 7.3                                     | 3,401               |
| Monroe, NC              | 1,444             | 5.6                                     | 289                 |
| Montgomery County, NC   | 269               | 2.1                                     | 171                 |
| Mooresville, NC         | 2,494             | 6.6                                     | 414                 |
| Rock Hill, SC           | 2,651             | 7.6                                     | 383                 |
| Salisbury, NC           | 1,300             | 5.5                                     | 277                 |
| Stanly County, NC       | 940               | 4.4                                     | 262                 |
| Statesville, NC         | 1,441             | 5.0                                     | 359                 |
| Union County, NC        | 5,095             | 6.4                                     | 885                 |
| Uptown Charlotte        | 361               | 6.9                                     | 52                  |
| Waxhaw, NC              | 1,503             | 7.1                                     | 229                 |
| York County, SC         | 6,113             | 6.6                                     | 1,033               |