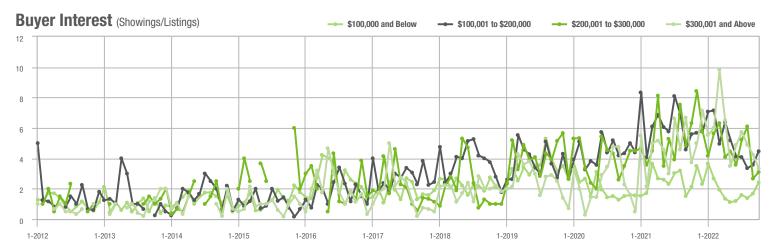

#### Buyer Interest (Showings/Listings) \$100,000 and Below - \$100,001 to \$200,000 - \$200,001 to \$300,000 \$300,001 and Above 17.5 15.0 12.5 10.0 7.5 5.0 2.5 0.0 1-2014 1-2015 1-2016 1-2017 1-2019 1-2021 1-2012 1-2013 1-2018 1-2020 1-2022