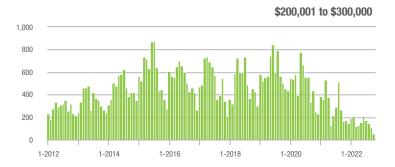

# **Alexander County, NC**

|                        | Total<br>Showings |                          |                            | (               | Buyer Interest<br>(Showings/Listings) |                            |                 | Managed<br>Listings      |                            |  |
|------------------------|-------------------|--------------------------|----------------------------|-----------------|---------------------------------------|----------------------------|-----------------|--------------------------|----------------------------|--|
| Price Range            | October<br>2022   | Year-Over-Year<br>Change | Month-Over-Month<br>Change | October<br>2022 | Year-Over-Year<br>Change              | Month-Over-Month<br>Change | October<br>2022 | Year-Over-Year<br>Change | Month-Over-Month<br>Change |  |
| \$100,000 and Below    | 16                | + 23.1%                  | - 40.7%                    | 1.1             | + 22.2%                               | - 41.3%                    | 24              | - 33.3%                  | - 7.7%                     |  |
| \$100,001 to \$200,000 | 45                | - 78.9%                  | - 11.8%                    | 3.4             | - 54.7%                               | - 18.8%                    | 15              | - 55.9%                  | + 7.1%                     |  |
| \$200,001 to \$300,000 | 79                | - 42.3%                  | - 26.2%                    | 4.4             | - 36.2%                               | - 29.6%                    | 19              | - 20.8%                  | + 5.6%                     |  |
| \$300,001 and Above    | 159               | - 15.0%                  | - 21.7%                    | 3.9             | - 45.8%                               | - 26.7%                    | 47              | + 46.9%                  | + 2.2%                     |  |
| Total                  | 299               | - 45.6%                  | - 22.9%                    | 3.5             | - 43.5%                               | - 27.5%                    | 105             | - 16.7%                  | + 1.0%                     |  |

# \$200,001 to \$300,000

\$100,001 to \$200,000