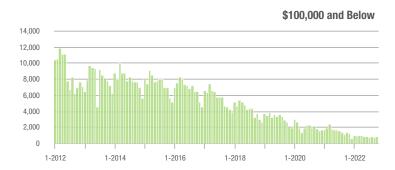

# **Charlotte MSA**

|                        | Total<br>Showings |                          |                            | (               | Buyer Interest<br>(Showings/Listings) |                            |                 | Managed<br>Listings      |                            |  |
|------------------------|-------------------|--------------------------|----------------------------|-----------------|---------------------------------------|----------------------------|-----------------|--------------------------|----------------------------|--|
| Price Range            | October<br>2022   | Year-Over-Year<br>Change | Month-Over-Month<br>Change | October<br>2022 | Year-Over-Year<br>Change              | Month-Over-Month<br>Change | October<br>2022 | Year-Over-Year<br>Change | Month-Over-Month<br>Change |  |
| \$100,000 and Below    | 822               | - 36.0%                  | + 23.8%                    | 2.9             | - 9.4%                                | + 24.5%                    | 407             | - 39.8%                  | - 5.1%                     |  |
| \$100,001 to \$200,000 | 4,546             | - 50.0%                  | - 7.3%                     | 6.8             | - 29.9%                               | + 1.1%                     | 741             | - 30.7%                  | - 9.0%                     |  |
| \$200,001 to \$300,000 | 10,945            | - 47.6%                  | - 14.8%                    | 7.6             | - 43.3%                               | - 7.6%                     | 1,539           | - 10.7%                  | - 8.2%                     |  |
| \$300,001 and Above    | 33,338            | - 22.3%                  | - 6.8%                     | 6.4             | - 41.8%                               | - 4.1%                     | 5,662           | + 25.6%                  | - 4.3%                     |  |
| Total                  | 49,651            | - 33.1%                  | - 8.4%                     | 6.5             | - 40.9%                               | - 4.3%                     | 8,349           | + 4.7%                   | - 5.5%                     |  |