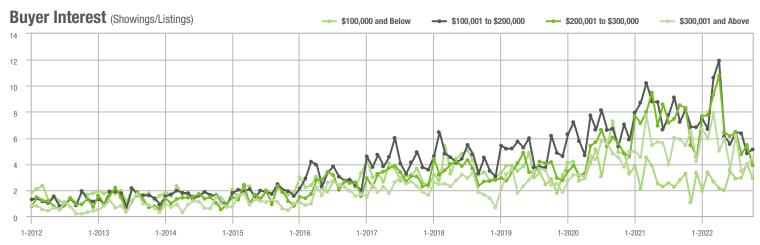

#### Buyer Interest (Showings/Listings) \$100,000 and Below - \$100,001 to \$200,000 - \$200,001 to \$300,000 \$300,001 and Above 17.5 15.0 12.5 10.0 7.5 5.0 2.5 0.0 1-2014 1-2015 1-2016 1-2017 1-2019 1-2021 1-2012 1-2013 1-2018 1-2020 1-2022