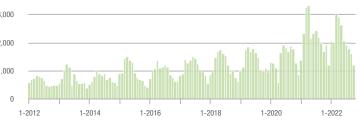

# **Anson County, NC**

|                        | Total<br>Showings |                          |                            | (               | Buyer Interest<br>(Showings/Listings) |                            |                 | Managed<br>Listings      |                            |  |
|------------------------|-------------------|--------------------------|----------------------------|-----------------|---------------------------------------|----------------------------|-----------------|--------------------------|----------------------------|--|
| Price Range            | October<br>2022   | Year-Over-Year<br>Change | Month-Over-Month<br>Change | October<br>2022 | Year-Over-Year<br>Change              | Month-Over-Month<br>Change | October<br>2022 | Year-Over-Year<br>Change | Month-Over-Month<br>Change |  |
| \$100,000 and Below    | 24                | - 52.9%                  | - 33.3%                    | 2.1             | - 19.2%                               | - 45.5%                    | 17              | - 51.4%                  | 0.0%                       |  |
| \$100,001 to \$200,000 | 48                | - 35.1%                  | - 29.4%                    | 2.8             | - 17.6%                               | - 14.6%                    | 19              | - 26.9%                  | - 20.8%                    |  |
| \$200,001 to \$300,000 | 35                | + 45.8%                  | + 118.8%                   | 3.5             | - 12.5%                               | + 75.0%                    | 10              | + 42.9%                  | + 25.0%                    |  |
| \$300,001 and Above    | 22                | + 69.2%                  | + 175.0%                   | 1.9             | - 32.1%                               | + 144.3%                   | 14              | + 27.3%                  | + 7.7%                     |  |
| Total                  | 129               | - 20.4%                  | + 0.8%                     | 2.6             | - 16.1%                               | - 1.6%                     | 60              | - 24.1%                  | - 3.2%                     |  |