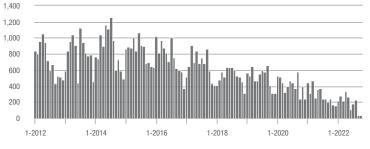

| 309               | - 54.6%                  | - 16.0%                    | 6.6             | - 32.7%                               | - 6.9%                     | 52              | - 30.7%                  | - 11.9%                    |  |
| \$300,001 and Above    | 2,145             | - 8.8%                   | - 15.4%                    | 6.8             | - 21.8%                               | - 5.5%                     | 339             | + 7.6%                   | - 10.6%                    |  |
| Total                  | 2,494             | - 24.2%                  | - 15.4%                    | 6.6             | - 23.3%                               | - 5.8%                     | 414             | - 11.5%                  | - 11.0%                    |  |

# Showings













\$300,001 and Above







# **Rock Hill, SC**

|                        | Total<br>Showings |                          |                            | (               | Buyer Interest<br>(Showings/Listings) |                            |                 | Managed<br>Listings      |                            |  |
|------------------------|-------------------|--------------------------|----------------------------|-----------------|---------------------------------------|----------------------------|-----------------|--------------------------|----------------------------|--|
| Price Range            | October<br>2022   | Year-Over-Year<br>Change | Month-Over-Month<br>Change | October<br>2022 | Year-Over-Year<br>Change              | Month-Over-Month<br>Change | October<br>2022 | Year-Ove