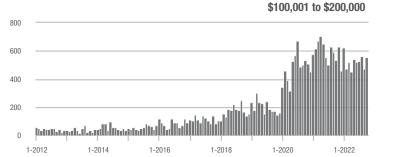

| 316               | - 24.4%                  | - 9.5%                     | 3.5             | - 47.0%                               | - 20.0%                    | 94              | + 32.4%                  | + 11.9%                    |  |
| \$300,001 and Above    | 291               | - 24.8%                  | + 7.4%                     | 3.3             | - 40.0%                               | - 2.0%                     | 92              | + 7.0%                   | + 4.5%                     |  |
| Total                  | 1,271             | - 9.5%                   | + 4.8%                     | 4.0             | - 29.8%                               | - 0.5%                     | 345             | + 2.7%                   | + 1.2%                     |  |

#### Showings

600







# \$200,001 to \$300,000









# **City of Charlotte, NC**

|                        | Total<br>Showings |                          |                            | (               | Buyer Interest<br>(Showings/Listings) |                            |                 | Managed<br>Listings      |                            |  |
|------------------------|-------------------|--------------------------|----------------------------|-----------------|---------------------------------------|----------------------------|-----------------|--------------------------|----------------------------|--|
| Price Range            | October<br>2022   | Year-Over-Year<br>Change | Month-Over-Month<br>Change | October<br>2022 | Year-Over-Year<br>Change              | Month-Over-Month<br>Change | October<b