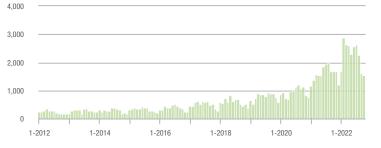

,000 | 1,726             | - 22.1%                  | - 12.7%                    | 7.1             | - 40.3%                               | - 11.9%                    | 257             | + 24.8%                  | - 1.2%                     |  |
| \$300,001 and Above    | 1,535             | - 8.0%                   | - 5.1%                     | 4.7             | - 39.7%                               | + 1.3%                     | 354             | + 38.8%                  | - 7.8%                     |  |
| Total                  | 4,601             | - 26.8%                  | - 7.0%                     | 6.1             | - 35.8%                               | - 2.3%                     | 836             | + 7.3%                   | - 5.6%                     |  |

# Showings









#### \$200,001 to \$300,000









# Gastonia, NC

|                        | Total<br>Showings |                          |                            | (               | Buyer Inte<br>Showings/L |                            | Managed<br>Listings |                          |                            |
|------------------------|-------------------|--------------------------|----------------------------|-----------------|--------------------------|----------------------------|---------------------|--------------------------|----------------------------|
| Price Range            | October<br>2022   | Year-Over-Year<br>Change | Month-Over-Month<br>Change | October<br>2022 | Year-Over-Year<br>Change | Month-Over-Month<br>Change | October<br>2022     | Year-Over-Year<br>Change | Month-Ove