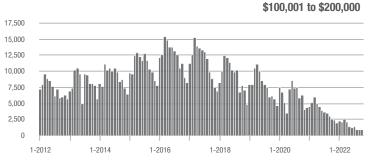

# **Showing Statistics**

| MLS Area                | Total<br>Showings | Buyer Interest<br>(Showings / Listings) | Managed<br>Listings |
|-------------------------|-------------------|-----------------------------------------|---------------------|
| Alexander County, NC    | 299               | 3.5                                     | 105                 |
| Anson County, NC        | 129               | 2.6                                     | 60                  |
| Cabarrus County, NC     | 4,378             | 6.3                                     | 760                 |
| Charlotte MSA           | 49,651            | 6.5                                     | 8,349               |
| Chester County, SC      | 327               | 3.3                                     | 113                 |
| Chesterfield County, SC | 52                | 2.1                                     | 28                  |
| Cleveland County, NC    | 1,271             | 4.0                                     | 345                 |
| City of Charlotte, NC   | 18,708            | 7.4                                     | 2,719               |
| Concord, NC             | 2,605             | 6.8                                     | 417                 |
| Davidson, NC            | 732               | 8.1                                     | 103                 |
| Denver, NC              | 854               | 6.3                                     | 150                 |
| Fort Mill, SC           | 1,469             | 7.1                                     | 219                 |
| Gaston County, NC       | 4,601             | 6.1                                     | 836                 |
| Gastonia, NC            | 2,293             | 6.5                                     | 385                 |
| Huntersville, NC        | 1,612             | 7.5                                     | 237                 |
| Iredell County, NC      | 4,295             | 5.5                                     | 907                 |
| Kannapolis, NC          | 1,332             | 6.9                                     | 214                 |
| Lake Norman             | 3,031             | 5.9                                     | 585                 |
| Lake Wylie              | 1,343             | 5.5                                     | 284                 |
| Lancaster County, SC    | 1,903             | 4.8                                     | 434                 |
| Lincoln County, NC      | 1,649             | 5.4                                     | 353                 |
| Lincolnton, NC          | 528               | 4.8                                     | 123                 |
| Matthews, NC            | 1,251             | 7.3                                     | 191                 |
| Mecklenburg County, NC  | 22,957            | 7.3                                     | 3,401               |
| Monroe, NC              | 1,444             | 5.6                                     | 289                 |
| Montgomery County, NC   | 269               | 2.1                                     | 171                 |
| Mooresville, NC         | 2,494             | 6.6                                     | 414                 |
| Rock Hill, SC           | 2,651             | 7.6                                     | 383                 |
| Salisbury, NC           | 1,300             | 5.5                                     | 277                 |
| Stanly County, NC       | 940               | 4.4                                     | 262                 |
| Statesville, NC         | 1,441             | 5.0                                     | 359                 |
| Union County, NC        | 5,095             | 6.4                                     | 885                 |
| Uptown Charlotte        | 361               | 6.9                                     | 52                  |
| Waxhaw, NC              | 1,503             | 7.1                                     | 229                 |
| York County, SC         | 6,113             | 6.6                                     | 1,033               |