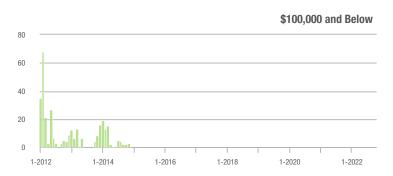

# **Alexander County, NC**

|                        | Total<br>Showings |                          |                            | (               | Buyer Interest<br>(Showings/Listings) |                            |                 | Managed<br>Listings      |                            |  |
|------------------------|-------------------|--------------------------|----------------------------|-----------------|---------------------------------------|----------------------------|-----------------|--------------------------|----------------------------|--|
| Price Range            | October<br>2022   | Year-Over-Year<br>Change | Month-Over-Month<br>Change | October<br>2022 | Year-Over-Year<br>Change              | Month-Over-Month<br>Change | October<br>2022 | Year-Over-Year<br>Change | Month-Over-Month<br>Change |  |
| \$100,000 and Below    | 16                | + 23.1%                  | - 40.7%                    | 1.1             | + 22.2%                               | - 41.3%                    | 24              | - 33.3%                  | - 7.7%                     |  |
| \$100,001 to \$200,000 | 45                | - 78.9%                  | - 11.8%                    | 3.4             | - 54.7%                               | - 18.8%                    | 15              | - 55.9%                  | + 7.1%                     |  |
| \$200,001 to \$300,000 | 79                | - 42.3%                  | - 26.2%                    | 4.4             | - 36.2%                               | - 29.6%                    | 19              | - 20.8%                  | + 5.6%                     |  |
| \$300,001 and Above    | 159               | - 15.0%                  | - 21.7%                    | 3.9             | - 45.8%                               | - 26.7%                    | 47              | + 46.9%                  | + 2.2%                     |  |
| Total                  | 299               | - 45.6%                  | - 22.9%                    | 3.5             | - 43.5%                               | - 27.5%                    | 105             | - 16.7%                  | + 1.0%                     |  |