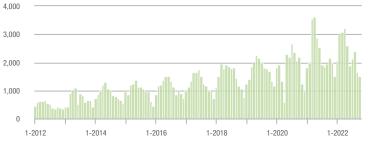

#### **Showings**

1-2020

1-2022

\$100,001 to \$200,000

1-2016

1-2018

\$100,001 to \$200,000

1-2022

1-2022

\$300,001 and Above

# Showings

\$100,001 to \$200,000

1-2020

1-2022