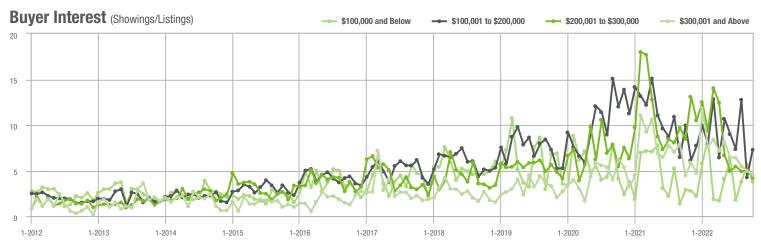

#### Buyer Interest (Showings/Listings) \$100,000 and Below - \$100,001 to \$200,000 - \$200,001 to \$300,000 \$300,001 and Above 17.5 15.0 12.5 10.0 7.5 5.0 2.5 0.0 1-2014 1-2015 1-2016 1-2017 1-2019 1-2021 1-2012 1-2013 1-2018 1-2020 1-2022