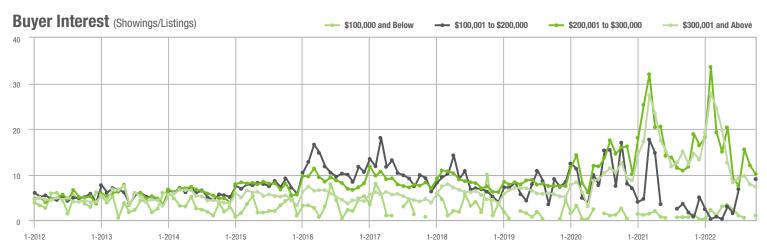

# **Charlotte MSA**

|                        | Total<br>Showings |                          |                            | (               | Buyer Interest<br>(Showings/Listings) |                            |                 | Managed<br>Listings      |                            |  |
|------------------------|-------------------|--------------------------|----------------------------|-----------------|---------------------------------------|----------------------------|-----------------|--------------------------|----------------------------|--|
| Price Range            | October<br>2022   | Year-Over-Year<br>Change | Month-Over-Month<br>Change | October<br>2022 | Year-Over-Year<br>Change              | Month-Over-Month<br>Change | October<br>2022 | Year-Over-Year<br>Change | Month-Over-Month<br>Change |  |
| \$100,000 and Below    | 822               | - 36.0%                  | + 23.8%                    | 2.9             | - 9.4%                                | + 24.5%                    | 407             | - 39.8%                  | - 5.1%                     |  |
| \$100,001 to \$200,000 | 4,546             | - 50.0%                  | - 7.3%                     | 6.8             | - 29.9%                               | + 1.1%                     | 741             | - 30.7%                  | - 9.0%                     |  |
| \$200,001 to \$300,000 | 10,945            | - 47.6%                  | - 14.8%                    | 7.6             | - 43.3%                               | - 7.6%                     | 1,539           | - 10.7%                  | - 8.2%                     |  |
| \$300,001 and Above    | 33,338            | - 22.3%                  | - 6.8%                     | 6.4             | - 41.8%                               | - 4.1%                     | 5,662           | + 25.6%                  | - 4.3%                     |  |
| Total                  | 49,651            | - 33.1%                  | - 8.4%                     | 6.5             | - 40.9%                               | - 4.3%                     | 8,349           | + 4.7%                   | - 5.5%                     |  |