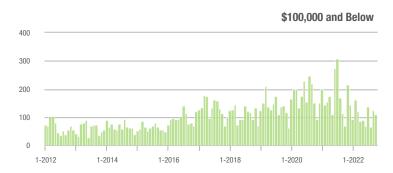

00 | 316               | - 24.4%                  | - 9.5%                     | 3.5             | - 47.0%                               | - 20.0%                    | 94              | + 32.4%                  | + 11.9%                    |  |
| \$300,001 and Above    | 291               | - 24.8%                  | + 7.4%                     | 3.3             | - 40.0%                               | - 2.0%                     | 92              | + 7.0%                   | + 4.5%                     |  |
| Total                  | 1,271             | - 9.5%                   | + 4.8%                     | 4.0             | - 29.8%                               | - 0.5%                     | 345             | + 2.7%                   | + 1.2%                     |  |

#### Showings

600







# \$200,001 to \$300,000









# **City of Charlotte, NC**

|                        | Total<br>Showings |                          |                            | (               | Buyer Interest<br>(Showings/Listings) |                            |                 | Managed<br>Listings      |                            |  |
|------------------------|-------------------|--------------------------|----------------------------|-----------------|---------------------------------------|----------------------------|-----------------|--------------------------|----------------------------|--|
| Price Range            | October<br>2022   | Year-Over-Year<br>Change | Month-Over-Month<br>Change | October<br>2022 | Year-Over-Year<br>Change              | Month-Over-Month<br>Change | October