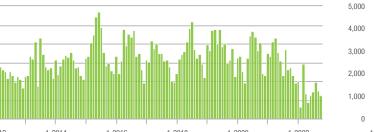

00,000 | 309               | - 54.6%                  | - 16.0%                    | 6.6             | - 32.7%                               | - 6.9%                     | 52              | - 30.7%                  | - 11.9%                    |  |
| \$300,001 and Above    | 2,145             | - 8.8%                   | - 15.4%                    | 6.8             | - 21.8%                               | - 5.5%                     | 339             | + 7.6%                   | - 10.6%                    |  |
| Total                  | 2,494             | - 24.2%                  | - 15.4%                    | 6.6             | - 23.3%                               | - 5.8%                     | 414             | - 11.5%                  | - 11.0%                    |  |

# Showings













\$300,001 and Above







# **Rock Hill, SC**

|                        | Total<br>Showings |                          |                            | (               | Buyer Interest<br>(Showings/Listings) |                            |                 | Managed<br>Listings      |                            |  |
|------------------------|-------------------|--------------------------|----------------------------|-----------------|---------------------------------------|----------------------------|-----------------|--------------------------|----------------------------|--|
| Price Range            | October<br>2022   | Year-Over-Year<br>Change | Month-Over-Month<br>Change | October<br>2022 | Year-Over-Year<br>Change              | Month-Over-Month<br>Change | October<br>2022 | Ye