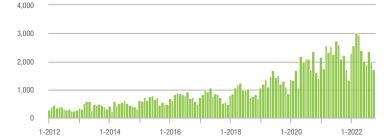

#### Buyer Interest (Showings/Listings) \$100,000 and Below - \$100,001 to \$200,000 - \$200,001 to \$300,000 \$300,001 and Above 17.5 15.0 12.5 10.0 7.5 5.0 2.5 0.0 1-2014 1-2015 1-2016 1-2017 1-2019 1-2021 1-2012 1-2013 1-2018 1-2020 1-2022