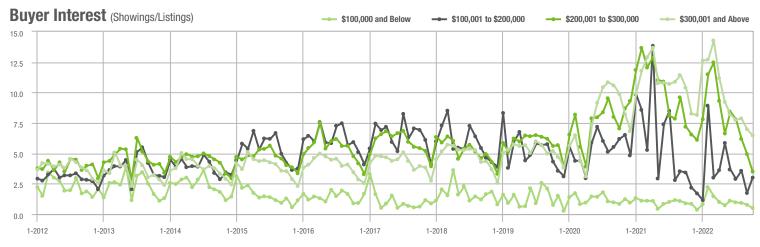

#### Buyer Interest (Showings/Listings) \$100,000 and Below - \$100,001 to \$200,000 - \$200,001 to \$300,000 \$300,001 and Above 17.5 15.0 12.5 10.0 7.5 5.0 2.5 0.0 1-2014 1-2015 1-2016 1-2017 1-2019 1-2021 1-2012 1-2013 1-2018 1-2020 1-2022

#### Buyer Interest (Showings/Listings) \$100,000 and Below - \$100,001 to \$200,000 - \$200,001 to \$300,000 \$300,001 and Above 120 100 80 60 40 20 0 1-2013 1-2014 1-2015 1-2016 1-2019 1-2012 1-2017 1-2018 1-2020 1-2021 1-2022