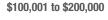

00 | 309               | - 54.6%                  | - 16.0%                    | 6.6             | - 32.7%                               | - 6.9%                     | 52              | - 30.7%                  | - 11.9%                    |  |
| \$300,001 and Above    | 2,145             | - 8.8%                   | - 15.4%                    | 6.8             | - 21.8%                               | - 5.5%                     | 339             | + 7.6%                   | - 10.6%                    |  |
| Total                  | 2,494             | - 24.2%                  | - 15.4%                    | 6.6             | - 23.3%                               | - 5.8%                     | 414             | - 11.5%                  | - 11.0%                    |  |

# Showings













\$300,001 and Above







# **Rock Hill, SC**

|                        | Total<br>Showings |                          |                            | (               | Buyer Interest<br>(Showings/Listings) |                            |                 | Managed<br>Listings      |                            |  |
|------------------------|-------------------|--------------------------|----------------------------|-----------------|---------------------------------------|----------------------------|-----------------|--------------------------|----------------------------|--|
| Price Range            | October<br>2022   | Year-Over-Year<br>Change | Month-Over-Month<br>Change | October<br>2022 | Year-Over-Year<br>Change              | Month-Over-Month<br>Change | October<br>2022 | Year-O