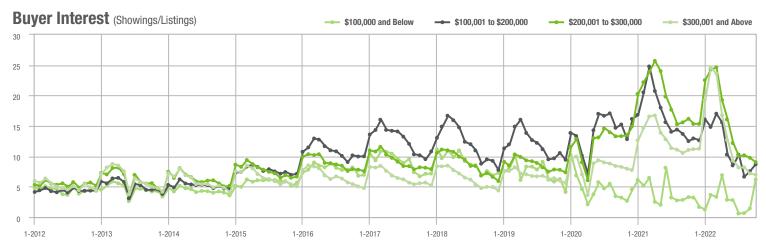

#### Buyer Interest (Showings/Listings) \$100,000 and Below - \$100,001 to \$200,000 - \$200,001 to \$300,000 \$300,001 and Above 17.5 15.0 12.5 10.0 7.5 5.0 2.5 0.0 1-2014 1-2015 1-2016 1-2017 1-2019 1-2021 1-2012 1-2013 1-2018 1-2020 1-2022