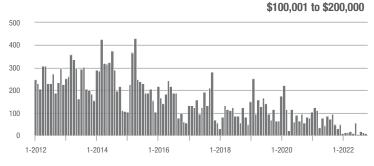

# **Alexander County, NC**

|                        | Total<br>Showings |                          |                            | (               | Buyer Interest<br>(Showings/Listings) |                            |                 | Managed<br>Listings      |                            |  |
|------------------------|-------------------|--------------------------|----------------------------|-----------------|---------------------------------------|----------------------------|-----------------|--------------------------|----------------------------|--|
| Price Range            | October<br>2022   | Year-Over-Year<br>Change | Month-Over-Month<br>Change | October<br>2022 | Year-Over-Year<br>Change              | Month-Over-Month<br>Change | October<br>2022 | Year-Over-Year<br>Change | Month-Over-Month<br>Change |  |
| \$100,000 and Below    | 16                | + 23.1%                  | - 40.7%                    | 1.1             | + 22.2%                               | - 41.3%                    | 24              | - 33.3%                  | - 7.7%                     |  |
| \$100,001 to \$200,000 | 45                | - 78.9%                  | - 11.8%                    | 3.4             | - 54.7%                               | - 18.8%                    | 15              | - 55.9%                  | + 7.1%                     |  |
| \$200,001 to \$300,000 | 79                | - 42.3%                  | - 26.2%                    | 4.4             | - 36.2%                               | - 29.6%                    | 19              | - 20.8%                  | + 5.6%                     |  |
| \$300,001 and Above    | 159               | - 15.0%                  | - 21.7%                    | 3.9             | - 45.8%                               | - 26.7%                    | 47              | + 46.9%                  | + 2.2%                     |  |
| Total                  | 299               | - 45.6%                  | - 22.9%                    | 3.5             | - 43.5%                               | - 27.5%                    | 105             | - 16.7%                  | + 1.0%                     |  |

# \$200,001 to \$300,000

\$100,001 to \$200,000