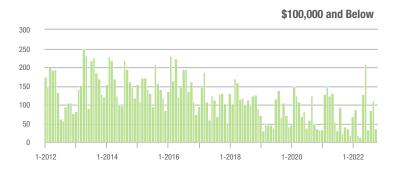

# **Alexander County, NC**

|                        | Total<br>Showings |                          |                            | (               | Buyer Interest<br>(Showings/Listings) |                            |                 | Managed<br>Listings      |                            |  |
|------------------------|-------------------|--------------------------|----------------------------|-----------------|---------------------------------------|----------------------------|-----------------|--------------------------|----------------------------|--|
| Price Range            | October<br>2022   | Year-Over-Year<br>Change | Month-Over-Month<br>Change | October<br>2022 | Year-Over-Year<br>Change              | Month-Over-Month<br>Change | October<br>2022 | Year-Over-Year<br>Change | Month-Over-Month<br>Change |  |
| \$100,000 and Below    | 16                | + 23.1%                  | - 40.7%                    | 1.1             | + 22.2%                               | - 41.3%                    | 24              | - 33.3%                  | - 7.7%                     |  |
| \$100,001 to \$200,000 | 45                | - 78.9%                  | - 11.8%                    | 3.4             | - 54.7%                               | - 18.8%                    | 15              | - 55.9%                  | + 7.1%                     |  |
| \$200,001 to \$300,000 | 79                | - 42.3%                  | - 26.2%                    | 4.4             | - 36.2%                               | - 29.6%                    | 19              | - 20.8%                  | + 5.6%                     |  |
| \$300,001 and Above    | 159               | - 15.0%                  | - 21.7%                    | 3.9             | - 45.8%                               | - 26.7%                    | 47              | + 46.9%                  | + 2.2%                     |  |
| Total                  | 299               | - 45.6%                  | - 22.9%                    | 3.5             | - 43.5%                               | - 27.5%                    | 105             | - 16.7%                  | + 1.0%                     |  |