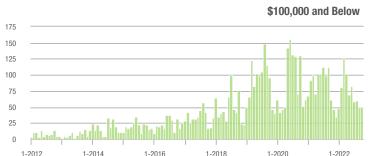

# **Showing Statistics**

| MLS Area                | Total<br>Showings | Buyer Interest<br>(Showings / Listings) | Managed<br>Listings |
|-------------------------|-------------------|-----------------------------------------|---------------------|
| Alexander County, NC    | 299               | 3.5                                     | 105                 |
| Anson County, NC        | 129               | 2.6                                     | 60                  |
| Cabarrus County, NC     | 4,378             | 6.3                                     | 760                 |
| Charlotte MSA           | 49,651            | 6.5                                     | 8,349               |
| Chester County, SC      | 327               | 3.3                                     | 113                 |
| Chesterfield County, SC | 52                | 2.1                                     | 28                  |
| Cleveland County, NC    | 1,271             | 4.0                                     | 345                 |
| City of Charlotte, NC   | 18,708            | 7.4                                     | 2,719               |
| Concord, NC             | 2,605             | 6.8                                     | 417                 |
| Davidson, NC            | 732               | 8.1                                     | 103                 |
| Denver, NC              | 854               | 6.3                                     | 150                 |
| Fort Mill, SC           | 1,469             | 7.1                                     | 219                 |
| Gaston County, NC       | 4,601             | 6.1                                     | 836                 |
| Gastonia, NC            | 2,293             | 6.5                                     | 385                 |
| Huntersville, NC        | 1,612             | 7.5                                     | 237                 |
| Iredell County, NC      | 4,295             | 5.5                                     | 907                 |
| Kannapolis, NC          | 1,332             | 6.9                                     | 214                 |
| Lake Norman             | 3,031             | 5.9                                     | 585                 |
| Lake Wylie              | 1,343             | 5.5                                     | 284                 |
| Lancaster County, SC    | 1,903             | 4.8                                     | 434                 |
| Lincoln County, NC      | 1,649             | 5.4                                     | 353                 |
| Lincolnton, NC          | 528               | 4.8                                     | 123                 |
| Matthews, NC            | 1,251             | 7.3                                     | 191                 |
| Mecklenburg County, NC  | 22,957            | 7.3                                     | 3,401               |
| Monroe, NC              | 1,444             | 5.6                                     | 289                 |
| Montgomery County, NC   | 269               | 2.1                                     | 171                 |
| Mooresville, NC         | 2,494             | 6.6                                     | 414                 |
| Rock Hill, SC           | 2,651             | 7.6                                     | 383                 |
| Salisbury, NC           | 1,300             | 5.5                                     | 277                 |
| Stanly County, NC       | 940               | 4.4                                     | 262                 |
| Statesville, NC         | 1,441             | 5.0                                     | 359                 |
| Union County, NC        | 5,095             | 6.4                                     | 885                 |
| Uptown Charlotte        | 361               | 6.9                                     | 52                  |
| Waxhaw, NC              | 1,503             | 7.1                                     | 229                 |
| York County, SC         | 6,113             | 6.6                                     | 1,033               |

#### **Showings**