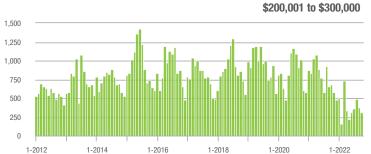

$300,000 | 309               | - 54.6%                  | - 16.0%                    | 6.6             | - 32.7%                               | - 6.9%                     | 52              | - 30.7%                  | - 11.9%                    |  |
| \$300,001 and Above    | 2,145             | - 8.8%                   | - 15.4%                    | 6.8             | - 21.8%                               | - 5.5%                     | 339             | + 7.6%                   | - 10.6%                    |  |
| Total                  | 2,494             | - 24.2%                  | - 15.4%                    | 6.6             | - 23.3%                               | - 5.8%                     | 414             | - 11.5%                  | - 11.0%                    |  |

# Showings













\$300,001 and Above







# **Rock Hill, SC**

|                        | Total<br>Showings |                          |                            | (               | Buyer Interest<br>(Showings/Listings) |                            |                 | Managed<br>Listings      |                            |  |
|------------------------|-------------------|--------------------------|----------------------------|-----------------|---------------------------------------|----------------------------|-----------------|--------------------------|----------------------------|--|
| Price Range            | October<br>2022   | Year-Over-Year<br>Change | Month-Over-Month<br>Change | October<br>2022 | Year-Over-Year<br>Change              | Month-Over-Month<br>Change | October<br>2022 |