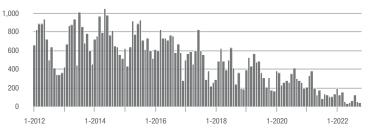

# **Union County, NC**

|                        |                 | Total<br>Showing         | gs                         | (               | Buyer Inte<br>Showings/L |                            | Managed<br>Listings |                          |                            |
|------------------------|-----------------|--------------------------|----------------------------|-----------------|--------------------------|----------------------------|---------------------|--------------------------|----------------------------|
| Price Range            | October<br>2022 | Year-Over-Year<br>Change | Month-Over-Month<br>Change | October<br>2022 | Year-Over-Year<br>Change | Month-Over-Month<br>Change | October<br>2022     | Year-Over-Year<br>Change | Month-Over-Month<br>Change |
| \$100,000 and Below    | 38              | - 55.3%                  | + 322.2%                   | 1.8             | - 50.0%                  | + 252.9%                   | 23                  | - 37.8%                  | + 4.5%                     |
| \$100,001 to \$200,000 | 158             | - 42.8%                  | + 6.0%                     | 3.7             | - 31.5%                  | + 10.4%                    | 49                  | - 24.6%                  | - 2.0%                     |
| \$200,001 to \$300,000 | 734             | - 56.6%                  | - 12.7%                    | 8.2             | - 47.4%                  | - 3.8%                     | 101                 | - 21.1%                  | - 8.2%                     |
| \$300,001 and Above    | 4,165           | - 20.6%                  | - 2.7%                     | 6.5             | - 46.7%                  | - 0.5%                     | 712                 | + 35.9%                  | - 5.1%                     |
| Total                  | 5,095           | - 30.2%                  | - 3.5%                     | 6.4             | - 46.7%                  | - 0.7%                     | 885                 | + 17.4%                  | - 5.0%                     |