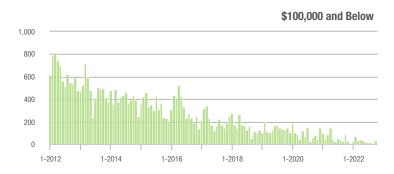

# **Alexander County, NC**

|                        | Total<br>Showings |                          |                            | (               | Buyer Interest<br>(Showings/Listings) |                            |                 | Managed<br>Listings      |                            |  |
|------------------------|-------------------|--------------------------|----------------------------|-----------------|---------------------------------------|----------------------------|-----------------|--------------------------|----------------------------|--|
| Price Range            | October<br>2022   | Year-Over-Year<br>Change | Month-Over-Month<br>Change | October<br>2022 | Year-Over-Year<br>Change              | Month-Over-Month<br>Change | October<br>2022 | Year-Over-Year<br>Change | Month-Over-Month<br>Change |  |
| \$100,000 and Below    | 16                | + 23.1%                  | - 40.7%                    | 1.1             | + 22.2%                               | - 41.3%                    | 24              | - 33.3%                  | - 7.7%                     |  |
| \$100,001 to \$200,000 | 45                | - 78.9%                  | - 11.8%                    | 3.4             | - 54.7%                               | - 18.8%                    | 15              | - 55.9%                  | + 7.1%                     |  |
| \$200,001 to \$300,000 | 79                | - 42.3%                  | - 26.2%                    | 4.4             | - 36.2%                               | - 29.6%                    | 19              | - 20.8%                  | + 5.6%                     |  |
| \$300,001 and Above    | 159               | - 15.0%                  | - 21.7%                    | 3.9             | - 45.8%                               | - 26.7%                    | 47              | + 46.9%                  | + 2.2%                     |  |
| Total                  | 299               | - 45.6%                  | - 22.9%                    | 3.5             | - 43.5%                               | - 27.5%                    | 105             | - 16.7%                  | + 1.0%                     |  |