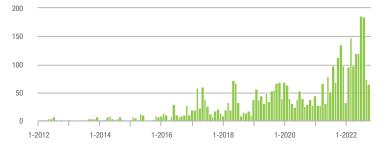

#### **Showings**

1-2012

I d.

1-2014

d. Dinail II

1-2016

1-2018

1-2020

Current as of November 5, 2022. All data from Canopy MLS, Inc. Report provided by the Canopy Realtor® Association. Report © 2022 ShowingTime.