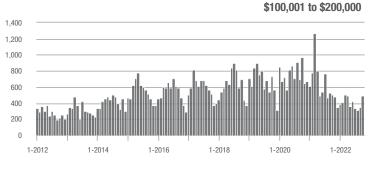

# **Alexander County, NC**

|                        | Total<br>Showings |                          |                            | (               | Buyer Interest<br>(Showings/Listings) |                            |                 | Managed<br>Listings      |                            |  |
|------------------------|-------------------|--------------------------|----------------------------|-----------------|---------------------------------------|----------------------------|-----------------|--------------------------|----------------------------|--|
| Price Range            | October<br>2022   | Year-Over-Year<br>Change | Month-Over-Month<br>Change | October<br>2022 | Year-Over-Year<br>Change              | Month-Over-Month<br>Change | October<br>2022 | Year-Over-Year<br>Change | Month-Over-Month<br>Change |  |
| \$100,000 and Below    | 16                | + 23.1%                  | - 40.7%                    | 1.1             | + 22.2%                               | - 41.3%                    | 24              | - 33.3%                  | - 7.7%                     |  |
| \$100,001 to \$200,000 | 45                | - 78.9%                  | - 11.8%                    | 3.4             | - 54.7%                               | - 18.8%                    | 15              | - 55.9%                  | + 7.1%                     |  |
| \$200,001 to \$300,000 | 79                | - 42.3%                  | - 26.2%                    | 4.4             | - 36.2%                               | - 29.6%                    | 19              | - 20.8%                  | + 5.6%                     |  |
| \$300,001 and Above    | 159               | - 15.0%                  | - 21.7%                    | 3.9             | - 45.8%                               | - 26.7%                    | 47              | + 46.9%                  | + 2.2%                     |  |
| Total                  | 299               | - 45.6%                  | - 22.9%                    | 3.5             | - 43.5%                               | - 27.5%                    | 105             | - 16.7%                  | + 1.0%                     |  |

#### **Showings**

# \$200,001 to \$300,000

\$100,001 to \$200,000