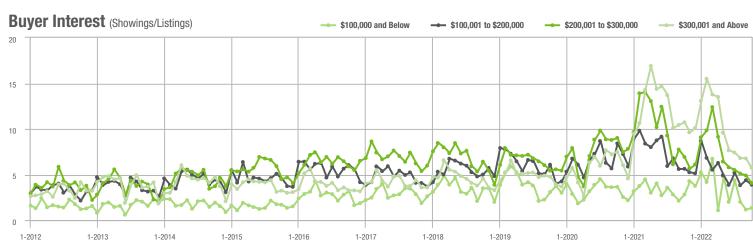

#### Buyer Interest (Showings/Listings) \$100,000 and Below - \$100,001 to \$200,000 - \$200,001 to \$300,000 \$300,001 and Above 17.5 15.0 12.5 10.0 7.5 5.0 2.5 0.0 1-2014 1-2015 1-2016 1-2017 1-2019 1-2021 1-2012 1-2013 1-2018 1-2020 1-2022