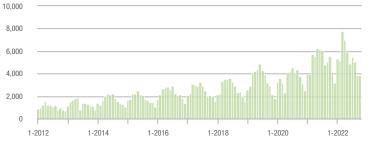

# **Showing Statistics**

| MLS Area                | Total<br>Showings | Buyer Interest<br>(Showings / Listings) | Managed<br>Listings |
|-------------------------|-------------------|-----------------------------------------|---------------------|
| Alexander County, NC    | 299               | 3.5                                     | 105                 |
| Anson County, NC        | 129               | 2.6                                     | 60                  |
| Cabarrus County, NC     | 4,378             | 6.3                                     | 760                 |
| Charlotte MSA           | 49,651            | 6.5                                     | 8,349               |
| Chester County, SC      | 327               | 3.3                                     | 113                 |
| Chesterfield County, SC | 52                | 2.1                                     | 28                  |
| Cleveland County, NC    | 1,271             | 4.0                                     | 345                 |
| City of Charlotte, NC   | 18,708            | 7.4                                     | 2,719               |
| Concord, NC             | 2,605             | 6.8                                     | 417                 |
| Davidson, NC            | 732               | 8.1                                     | 103                 |
| Denver, NC              | 854               | 6.3                                     | 150                 |
| Fort Mill, SC           | 1,469             | 7.1                                     | 219                 |
| Gaston County, NC       | 4,601             | 6.1                                     | 836                 |
| Gastonia, NC            | 2,293             | 6.5                                     | 385                 |
| Huntersville, NC        | 1,612             | 7.5                                     | 237                 |
| Iredell County, NC      | 4,295             | 5.5                                     | 907                 |
| Kannapolis, NC          | 1,332             | 6.9                                     | 214                 |
| Lake Norman             | 3,031             | 5.9                                     | 585                 |
| Lake Wylie              | 1,343             | 5.5                                     | 284                 |
| Lancaster County, SC    | 1,903             | 4.8                                     | 434                 |
| Lincoln County, NC      | 1,649             | 5.4                                     | 353                 |
| Lincolnton, NC          | 528               | 4.8                                     | 123                 |
| Matthews, NC            | 1,251             | 7.3                                     | 191                 |
| Mecklenburg County, NC  | 22,957            | 7.3                                     | 3,401               |
| Monroe, NC              | 1,444             | 5.6                                     | 289                 |
| Montgomery County, NC   | 269               | 2.1                                     | 171                 |
| Mooresville, NC         | 2,494             | 6.6                                     | 414                 |
| Rock Hill, SC           | 2,651             | 7.6                                     | 383                 |
| Salisbury, NC           | 1,300             | 5.5                                     | 277                 |
| Stanly County, NC       | 940               | 4.4                                     | 262                 |
| Statesville, NC         | 1,441             | 5.0                                     | 359                 |
| Union County, NC        | 5,095             | 6.4                                     | 885                 |
| Uptown Charlotte        | 361               | 6.9                                     | 52                  |
| Waxhaw, NC              | 1,503             | 7.1                                     | 229                 |
| York County, SC         | 6,113             | 6.6                                     | 1,033               |