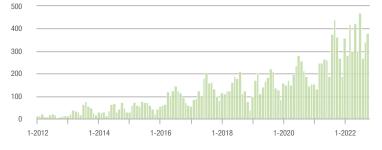

$200,001 to \$300,000 | 265               | - 44.2%                  | - 37.5%                    | 3.9             | - 53.0%                  | - 28.5%                    | 78                  | + 25.8%                  | - 11.4%                    |
| \$300,001 and Above    | 382               | + 4.7%                   | + 11.4%                    | 4.5             | - 16.7%                  | + 14.1%                    | 107                 | + 18.9%                  | - 9.3%                     |
| Total                  | 940               | - 32.4%                  | - 11.2%                    | 4.4             | - 34.3%                  | - 6.0%                     | 262                 | - 3.3%                   | - 8.7%                     |

# Showings





\$300,001 and Above





1-2018

1-2020

1-2022

1-2016

1-2014

1-2012







# Statesville, NC

|                        | Total<br>Showings |                          |                            | (               | Buyer Inte<br>Showings/L |                            | Managed<br>Listings |                          |                            |
|------------------------|-------------------|--------------------------|----------------------------|-----------------|--------------------------|----------------------------|---------------------|--------------------------|----------------------------|
| Price Range            | October<br>2022   | Year-Over-Year<br>Change | Month-Over-Month<br>Change | October<br>2022 | Year-Over-Year<br>Change | Month-Over-Month<br>Change | October<br>2022     | Year-Over-Year