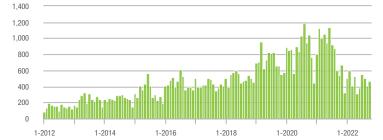

# **Showing Statistics**

| MLS Area                | Total<br>Showings | Buyer Interest<br>(Showings / Listings) | Managed<br>Listings |
|-------------------------|-------------------|-----------------------------------------|---------------------|
| Alexander County, NC    | 299               | 3.5                                     | 105                 |
| Anson County, NC        | 129               | 2.6                                     | 60                  |
| Cabarrus County, NC     | 4,378             | 6.3                                     | 760                 |
| Charlotte MSA           | 49,651            | 6.5                                     | 8,349               |
| Chester County, SC      | 327               | 3.3                                     | 113                 |
| Chesterfield County, SC | 52                | 2.1                                     | 28                  |
| Cleveland County, NC    | 1,271             | 4.0                                     | 345                 |
| City of Charlotte, NC   | 18,708            | 7.4                                     | 2,719               |
| Concord, NC             | 2,605             | 6.8                                     | 417                 |
| Davidson, NC            | 732               | 8.1                                     | 103                 |
| Denver, NC              | 854               | 6.3                                     | 150                 |
| Fort Mill, SC           | 1,469             | 7.1                                     | 219                 |
| Gaston County, NC       | 4,601             | 6.1                                     | 836                 |
| Gastonia, NC            | 2,293             | 6.5                                     | 385                 |
| Huntersville, NC        | 1,612             | 7.5                                     | 237                 |
| Iredell County, NC      | 4,295             | 5.5                                     | 907                 |
| Kannapolis, NC          | 1,332             | 6.9                                     | 214                 |
| Lake Norman             | 3,031             | 5.9                                     | 585                 |
| Lake Wylie              | 1,343             | 5.5                                     | 284                 |
| Lancaster County, SC    | 1,903             | 4.8                                     | 434                 |
| Lincoln County, NC      | 1,649             | 5.4                                     | 353                 |
| Lincolnton, NC          | 528               | 4.8                                     | 123                 |
| Matthews, NC            | 1,251             | 7.3                                     | 191                 |
| Mecklenburg County, NC  | 22,957            | 7.3                                     | 3,401               |
| Monroe, NC              | 1,444             | 5.6                                     | 289                 |
| Montgomery County, NC   | 269               | 2.1                                     | 171                 |
| Mooresville, NC         | 2,494             | 6.6                                     | 414                 |
| Rock Hill, SC           | 2,651             | 7.6                                     | 383                 |
| Salisbury, NC           | 1,300             | 5.5                                     | 277                 |
| Stanly County, NC       | 940               | 4.4                                     | 262                 |
| Statesville, NC         | 1,441             | 5.0                                     | 359                 |
| Union County, NC        | 5,095             | 6.4                                     | 885                 |
| Uptown Charlotte        | 361               | 6.9                                     | 52                  |
| Waxhaw, NC              | 1,503             | 7.1                                     | 229                 |
| York County, SC         | 6,113             | 6.6                                     | 1,033               |

#### **Showings**