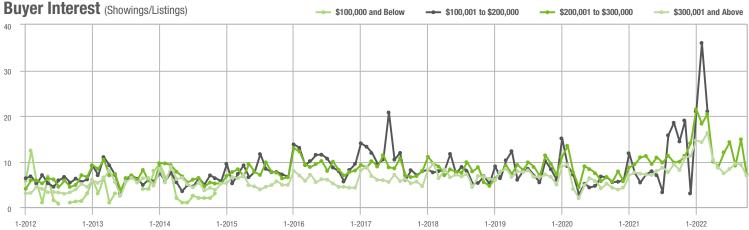

# **Alexander County, NC**

|                        | Total<br>Showings |                          |                            | (               | Buyer Interest<br>(Showings/Listings) |                            |                 | Managed<br>Listings      |                            |  |
|------------------------|-------------------|--------------------------|----------------------------|-----------------|---------------------------------------|----------------------------|-----------------|--------------------------|----------------------------|--|
| Price Range            | October<br>2022   | Year-Over-Year<br>Change | Month-Over-Month<br>Change | October<br>2022 | Year-Over-Year<br>Change              | Month-Over-Month<br>Change | October<br>2022 | Year-Over-Year<br>Change | Month-Over-Month<br>Change |  |
| \$100,000 and Below    | 16                | + 23.1%                  | - 40.7%                    | 1.1             | + 22.2%                               | - 41.3%                    | 24              | - 33.3%                  | - 7.7%                     |  |
| \$100,001 to \$200,000 | 45                | - 78.9%                  | - 11.8%                    | 3.4             | - 54.7%                               | - 18.8%                    | 15              | - 55.9%                  | + 7.1%                     |  |
| \$200,001 to \$300,000 | 79                | - 42.3%                  | - 26.2%                    | 4.4             | - 36.2%                               | - 29.6%                    | 19              | - 20.8%                  | + 5.6%                     |  |
| \$300,001 and Above    | 159               | - 15.0%                  | - 21.7%                    | 3.9             | - 45.8%                               | - 26.7%                    | 47              | + 46.9%                  | + 2.2%                     |  |
| Total                  | 299               | - 45.6%                  | - 22.9%                    | 3.5             | - 43.5%                               | - 27.5%                    | 105             | - 16.7%                  | + 1.0%                     |  |