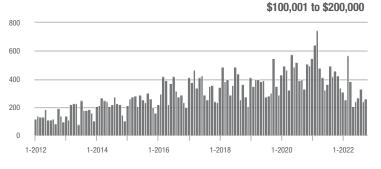

# **Alexander County, NC**

|                        | Total<br>Showings |                          |                            | (               | Buyer Interest<br>(Showings/Listings) |                            |                 | Managed<br>Listings      |                            |  |
|------------------------|-------------------|--------------------------|----------------------------|-----------------|---------------------------------------|----------------------------|-----------------|--------------------------|----------------------------|--|
| Price Range            | October<br>2022   | Year-Over-Year<br>Change | Month-Over-Month<br>Change | October<br>2022 | Year-Over-Year<br>Change              | Month-Over-Month<br>Change | October<br>2022 | Year-Over-Year<br>Change | Month-Over-Month<br>Change |  |
| \$100,000 and Below    | 16                | + 23.1%                  | - 40.7%                    | 1.1             | + 22.2%                               | - 41.3%                    | 24              | - 33.3%                  | - 7.7%                     |  |
| \$100,001 to \$200,000 | 45                | - 78.9%                  | - 11.8%                    | 3.4             | - 54.7%                               | - 18.8%                    | 15              | - 55.9%                  | + 7.1%                     |  |
| \$200,001 to \$300,000 | 79                | - 42.3%                  | - 26.2%                    | 4.4             | - 36.2%                               | - 29.6%                    | 19              | - 20.8%                  | + 5.6%                     |  |
| \$300,001 and Above    | 159               | - 15.0%                  | - 21.7%                    | 3.9             | - 45.8%                               | - 26.7%                    | 47              | + 46.9%                  | + 2.2%                     |  |
| Total                  | 299               | - 45.6%                  | - 22.9%                    | 3.5             | - 43.5%                               | - 27.5%                    | 105             | - 16.7%                  | + 1.0%                     |  |