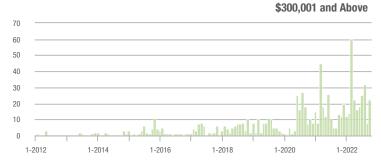

| 3.5             | - 12.5%                               | + 75.0%                    | 10              | + 42.9%                  | + 25.0%                    |  |
| \$300,001 and Above    | 22                | + 69.2%                  | + 175.0%                   | 1.9             | - 32.1%                               | + 144.3%                   | 14              | + 27.3%                  | + 7.7%                     |  |
| Total                  | 129               | - 20.4%                  | + 0.8%                     | 2.6             | - 16.1%                               | - 1.6%                     | 60              | - 24.1%                  | - 3.2%                     |  |

#### **Showings**

70

60

50 40

30

20

10

0

1-2012

I d.

1-2014

d. Dinail II

1-2016









1-2018

1-2020



Current as of November 5, 2022. All data from Canopy MLS, Inc. Report provided by the Canopy Realtor® Association. Report © 2022 ShowingTime.

#### \$200,001 to \$300,000

1-2022





# **Cabarrus County, NC**

|                        | Total<br>Showings |                          |                            | (               | Buyer Interest<br>(Showings/Listings) |                            |                 | Managed<br>Listings      |                            |  |
|------------------------|-------------------|--------------------------|----------------------------|-----------------|---------------------------------------|----------------------------|-----------------|--------------------------|----------------------------|--|
| Price Range            | Octobe