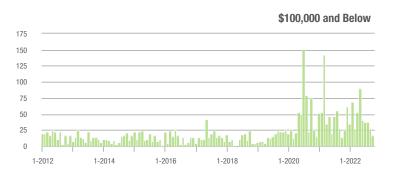

# **Alexander County, NC**

|                        | Total<br>Showings |                          |                            | (               | Buyer Interest<br>(Showings/Listings) |                            |                 | Managed<br>Listings      |                            |  |
|------------------------|-------------------|--------------------------|----------------------------|-----------------|---------------------------------------|----------------------------|-----------------|--------------------------|----------------------------|--|
| Price Range            | October<br>2022   | Year-Over-Year<br>Change | Month-Over-Month<br>Change | October<br>2022 | Year-Over-Year<br>Change              | Month-Over-Month<br>Change | October<br>2022 | Year-Over-Year<br>Change | Month-Over-Month<br>Change |  |
| \$100,000 and Below    | 16                | + 23.1%                  | - 40.7%                    | 1.1             | + 22.2%                               | - 41.3%                    | 24              | - 33.3%                  | - 7.7%                     |  |
| \$100,001 to \$200,000 | 45                | - 78.9%                  | - 11.8%                    | 3.4             | - 54.7%                               | - 18.8%                    | 15              | - 55.9%                  | + 7.1%                     |  |
| \$200,001 to \$300,000 | 79                | - 42.3%                  | - 26.2%                    | 4.4             | - 36.2%                               | - 29.6%                    | 19              | - 20.8%                  | + 5.6%                     |  |
| \$300,001 and Above    | 159               | - 15.0%                  | - 21.7%                    | 3.9             | - 45.8%                               | - 26.7%                    | 47              | + 46.9%                  | + 2.2%                     |  |
| Total                  | 299               | - 45.6%                  | - 22.9%                    | 3.5             | - 43.5%                               | - 27.5%                    | 105             | - 16.7%                  | + 1.0%                     |  |