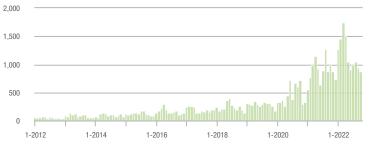

# **Alexander County, NC**

|                        | Total<br>Showings |                          |                            | (               | Buyer Interest<br>(Showings/Listings) |                            |                 | Managed<br>Listings      |                            |  |
|------------------------|-------------------|--------------------------|----------------------------|-----------------|---------------------------------------|----------------------------|-----------------|--------------------------|----------------------------|--|
| Price Range            | October<br>2022   | Year-Over-Year<br>Change | Month-Over-Month<br>Change | October<br>2022 | Year-Over-Year<br>Change              | Month-Over-Month<br>Change | October<br>2022 | Year-Over-Year<br>Change | Month-Over-Month<br>Change |  |
| \$100,000 and Below    | 16                | + 23.1%                  | - 40.7%                    | 1.1             | + 22.2%                               | - 41.3%                    | 24              | - 33.3%                  | - 7.7%                     |  |
| \$100,001 to \$200,000 | 45                | - 78.9%                  | - 11.8%                    | 3.4             | - 54.7%                               | - 18.8%                    | 15              | - 55.9%                  | + 7.1%                     |  |
| \$200,001 to \$300,000 | 79                | - 42.3%                  | - 26.2%                    | 4.4             | - 36.2%                               | - 29.6%                    | 19              | - 20.8%                  | + 5.6%                     |  |
| \$300,001 and Above    | 159               | - 15.0%                  | - 21.7%                    | 3.9             | - 45.8%                               | - 26.7%                    | 47              | + 46.9%                  | + 2.2%                     |  |
| Total                  | 299               | - 45.6%                  | - 22.9%                    | 3.5             | - 43.5%                               | - 27.5%                    | 105             | - 16.7%                  | + 1.0%                     |  |