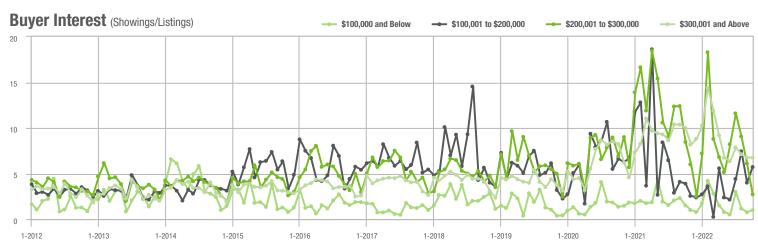

#### Buyer Interest (Showings/Listings) \$100,000 and Below - \$100,001 to \$200,000 - \$200,001 to \$300,000 \$300,001 and Above 17.5 15.0 12.5 10.0 7.5 5.0 2.5 0.0 1-2014 1-2015 1-2016 1-2017 1-2019 1-2021 1-2012 1-2013 1-2018 1-2020 1-2022