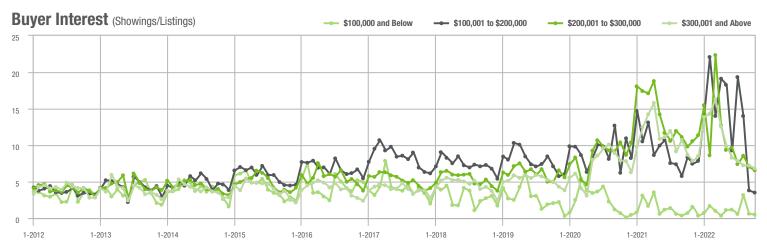

#### Buyer Interest (Showings/Listings) \$100,000 and Below - \$100,001 to \$200,000 - \$200,001 to \$300,000 \$300,001 and Above 17.5 15.0 12.5 10.0 7.5 5.0 2.5 0.0 1-2014 1-2015 1-2016 1-2017 1-2019 1-2021 1-2012 1-2013 1-2018 1-2020 1-2022

# Buyer Interest (Showings/Listings) $\longrightarrow$ \$100,000 and Below $\longrightarrow$ \$100,001 to \$200,000 $\longrightarrow$

#### Buyer Interest (Showings/Listings) \$100,000 and Below - \$100,001 to \$200,000 - \$200,001 to \$300,000 \$300,001 and Above 120 100 80 60 40 20 0 1-2013 1-2014 1-2015 1-2016 1-2019 1-2012 1-2017 1-2018 1-2020 1-2021 1-2022