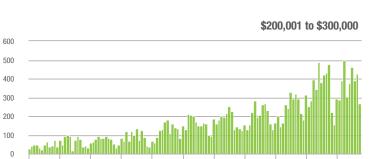

00,001 to \$300,000 | 265               | - 44.2%                  | - 37.5%                    | 3.9             | - 53.0%                  | - 28.5%                    | 78                  | + 25.8%                  | - 11.4%                    |
| \$300,001 and Above    | 382               | + 4.7%                   | + 11.4%                    | 4.5             | - 16.7%                  | + 14.1%                    | 107                 | + 18.9%                  | - 9.3%                     |
| Total                  | 940               | - 32.4%                  | - 11.2%                    | 4.4             | - 34.3%                  | - 6.0%                     | 262                 | - 3.3%                   | - 8.7%                     |

# Showings





\$300,001 and Above





1-2018

1-2020

1-2022

1-2016

1-2014

1-2012







# Statesville, NC

|                        | Total<br>Showings |                          |                            | (               | Buyer Inte<br>Showings/L |                            | Managed<br>Listings |                          |                            |
|------------------------|-------------------|--------------------------|----------------------------|-----------------|--------------------------|----------------------------|---------------------|--------------------------|----------------------------|
| Price Range            | October<br>2022   | Year-Over-Year<br>Change | Month-Over-Month<br>Change | October<br>2022 | Year-Over-Year<br>Change | Month-Over-Month<br>Change | October<br>2022     | Year-Over-Year<b