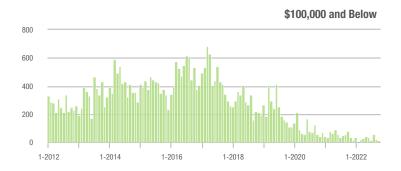

# **Alexander County, NC**

|                        | Total<br>Showings |                          |                            | (               | Buyer Interest<br>(Showings/Listings) |                            |                 | Managed<br>Listings      |                            |  |
|------------------------|-------------------|--------------------------|----------------------------|-----------------|---------------------------------------|----------------------------|-----------------|--------------------------|----------------------------|--|
| Price Range            | October<br>2022   | Year-Over-Year<br>Change | Month-Over-Month<br>Change | October<br>2022 | Year-Over-Year<br>Change              | Month-Over-Month<br>Change | October<br>2022 | Year-Over-Year<br>Change | Month-Over-Month<br>Change |  |
| \$100,000 and Below    | 16                | + 23.1%                  | - 40.7%                    | 1.1             | + 22.2%                               | - 41.3%                    | 24              | - 33.3%                  | - 7.7%                     |  |
| \$100,001 to \$200,000 | 45                | - 78.9%                  | - 11.8%                    | 3.4             | - 54.7%                               | - 18.8%                    | 15              | - 55.9%                  | + 7.1%                     |  |
| \$200,001 to \$300,000 | 79                | - 42.3%                  | - 26.2%                    | 4.4             | - 36.2%                               | - 29.6%                    | 19              | - 20.8%                  | + 5.6%                     |  |
| \$300,001 and Above    | 159               | - 15.0%                  | - 21.7%                    | 3.9             | - 45.8%                               | - 26.7%                    | 47              | + 46.9%                  | + 2.2%                     |  |
| Total                  | 299               | - 45.6%                  | - 22.9%                    | 3.5             | - 43.5%                               | - 27.5%                    | 105             | - 16.7%                  | + 1.0%                     |  |

#### **Showings**