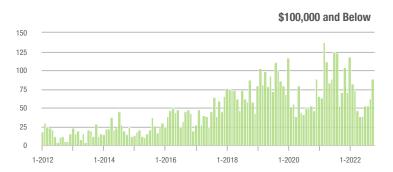

# **Charlotte MSA**

|                        | Total<br>Showings |                          |                            | (               | Buyer Interest<br>(Showings/Listings) |                            |                 | Managed<br>Listings      |                            |  |
|------------------------|-------------------|--------------------------|----------------------------|-----------------|---------------------------------------|----------------------------|-----------------|--------------------------|----------------------------|--|
| Price Range            | October<br>2022   | Year-Over-Year<br>Change | Month-Over-Month<br>Change | October<br>2022 | Year-Over-Year<br>Change              | Month-Over-Month<br>Change | October<br>2022 | Year-Over-Year<br>Change | Month-Over-Month<br>Change |  |
| \$100,000 and Below    | 822               | - 36.0%                  | + 23.8%                    | 2.9             | - 9.4%                                | + 24.5%                    | 407             | - 39.8%                  | - 5.1%                     |  |
| \$100,001 to \$200,000 | 4,546             | - 50.0%                  | - 7.3%                     | 6.8             | - 29.9%                               | + 1.1%                     | 741             | - 30.7%                  | - 9.0%                     |  |
| \$200,001 to \$300,000 | 10,945            | - 47.6%                  | - 14.8%                    | 7.6             | - 43.3%                               | - 7.6%                     | 1,539           | - 10.7%                  | - 8.2%                     |  |
| \$300,001 and Above    | 33,338            | - 22.3%                  | - 6.8%                     | 6.4             | - 41.8%                               | - 4.1%                     | 5,662           | + 25.6%                  | - 4.3%                     |  |
| Total                  | 49,651            | - 33.1%                  | - 8.4%                     | 6.5             | - 40.9%                               | - 4.3%                     | 8,349           | + 4.7%                   | - 5.5%                     |  |