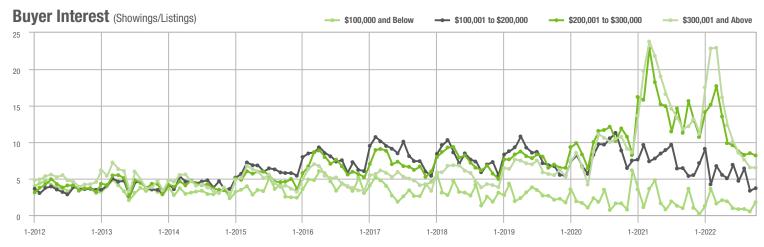

# **Alexander County, NC**

|                        | Total<br>Showings |                          |                            | (               | Buyer Interest<br>(Showings/Listings) |                            |                 | Managed<br>Listings      |                            |  |
|------------------------|-------------------|--------------------------|----------------------------|-----------------|---------------------------------------|----------------------------|-----------------|--------------------------|----------------------------|--|
| Price Range            | October<br>2022   | Year-Over-Year<br>Change | Month-Over-Month<br>Change | October<br>2022 | Year-Over-Year<br>Change              | Month-Over-Month<br>Change | October<br>2022 | Year-Over-Year<br>Change | Month-Over-Month<br>Change |  |
| \$100,000 and Below    | 16                | + 23.1%                  | - 40.7%                    | 1.1             | + 22.2%                               | - 41.3%                    | 24              | - 33.3%                  | - 7.7%                     |  |
| \$100,001 to \$200,000 | 45                | - 78.9%                  | - 11.8%                    | 3.4             | - 54.7%                               | - 18.8%                    | 15              | - 55.9%                  | + 7.1%                     |  |
| \$200,001 to \$300,000 | 79                | - 42.3%                  | - 26.2%                    | 4.4             | - 36.2%                               | - 29.6%                    | 19              | - 20.8%                  | + 5.6%                     |  |
| \$300,001 and Above    | 159               | - 15.0%                  | - 21.7%                    | 3.9             | - 45.8%                               | - 26.7%                    | 47              | + 46.9%                  | + 2.2%                     |  |
| Total                  | 299               | - 45.6%                  | - 22.9%                    | 3.5             | - 43.5%                               | - 27.5%                    | 105             | - 16.7%                  | + 1.0%                     |  |