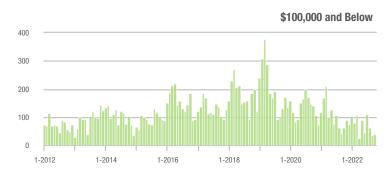

|
| \$200,001 to \$300,000 | 347               | - 26.0%                  | - 19.9%                    | 4.1             | - 40.6%                  | - 16.7%                    | 90                  | + 15.4%                  | - 9.1%                     |
| \$300,001 and Above    | 1,283             | - 33.6%                  | - 23.4%                    | 5.7             | - 46.7%                  | - 15.3%                    | 243                 | + 10.0%                  | - 11.3%                    |
| Total                  | 1,903             | - 32.8%                  | - 21.5%                    | 4.8             | - 43.5%                  | - 14.9%                    | 434                 | + 3.3%                   | - 10.3%                    |

700

2 500

#### Showings







\$100,001 to \$200,000



\$300,001 and Above







\$100,001 to \$200,000

1-2022

\$300,001 and Above

1-2020

# **Lincoln County, NC**

|                        | Total<br>Showings |                          |                            | (               | Buyer Interest<br>(Showings/Listings) |                            |                 | Managed<br>Listings      |                            |  |
|------------------------|-------------------|--------------------------|----------------------------|-----------------|---------------------------------------|----------------------------|-----------------|--------------------------|----------------------------|--|
| Price Range            | October<br>2022   | Year-Over-Year<br>Change | Month-Over-Month<br>Change | October<br>2022 |