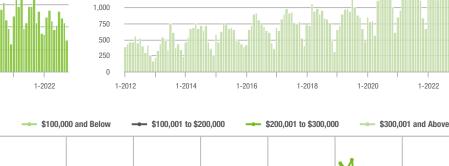

# **Alexander County, NC**

|                        | Total<br>Showings |                          |                            | (               | Buyer Interest<br>(Showings/Listings) |                            |                 | Managed<br>Listings      |                            |  |
|------------------------|-------------------|--------------------------|----------------------------|-----------------|---------------------------------------|----------------------------|-----------------|--------------------------|----------------------------|--|
| Price Range            | October<br>2022   | Year-Over-Year<br>Change | Month-Over-Month<br>Change | October<br>2022 | Year-Over-Year<br>Change              | Month-Over-Month<br>Change | October<br>2022 | Year-Over-Year<br>Change | Month-Over-Month<br>Change |  |
| \$100,000 and Below    | 16                | + 23.1%                  | - 40.7%                    | 1.1             | + 22.2%                               | - 41.3%                    | 24              | - 33.3%                  | - 7.7%                     |  |
| \$100,001 to \$200,000 | 45                | - 78.9%                  | - 11.8%                    | 3.4             | - 54.7%                               | - 18.8%                    | 15              | - 55.9%                  | + 7.1%                     |  |
| \$200,001 to \$300,000 | 79                | - 42.3%                  | - 26.2%                    | 4.4             | - 36.2%                               | - 29.6%                    | 19              | - 20.8%                  | + 5.6%                     |  |
| \$300,001 and Above    | 159               | - 15.0%                  | - 21.7%                    | 3.9             | - 45.8%                               | - 26.7%                    | 47              | + 46.9%                  | + 2.2%                     |  |
| Total                  | 299               | - 45.6%                  | - 22.9%                    | 3.5             | - 43.5%                               | - 27.5%                    | 105             | - 16.7%                  | + 1.0%                     |  |