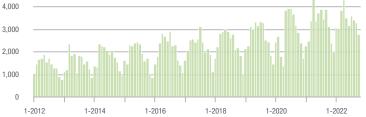

49.7%                  | - 11.2%                    | 5.5             | - 44.4%                               | - 4.3%                     | 147             | - 12.0%                  | - 7.5%                     |  |
| \$300,001 and Above    | 2,791             | - 10.2%                  | - 15.5%                    | 5.6             | - 30.9%                               | - 9.3%                     | 552             | + 20.0%                  | - 7.4%                     |  |
| Total                  | 4,295             | - 24.4%                  | - 10.1%                    | 5.5             | - 28.6%                               | - 3.9%                     | 907             | - 7.3%                   | - 7.3%                     |  |

# Showings







\$100,001 to \$200,000











# Kannapolis, NC

|                        | Total<br>Showings |                          |                            | (               | Buyer Interest<br>(Showings/Listings) |                            |                 | Managed<br>Listings      |                            |  |
|------------------------|-------------------|--------------------------|----------------------------|-----------------|---------------------------------------|----------------------------|-----------------|--------------------------|----------------------------|--|
| Price Range            | October<br>2022   | Year-Over-Year<br>Change | Month-Over-Month<br>Change | October<br>2022 | Year-Over-Year<br>Change              | Month-Over-Month<br>Change | October<br>2022 | Year-Over-Year<br>Change | Month-O