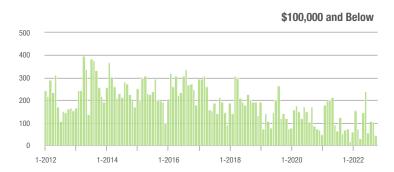

# **Alexander County, NC**

|                        | Total<br>Showings |                          |                            | (               | Buyer Interest<br>(Showings/Listings) |                            |                 | Managed<br>Listings      |                            |  |
|------------------------|-------------------|--------------------------|----------------------------|-----------------|---------------------------------------|----------------------------|-----------------|--------------------------|----------------------------|--|
| Price Range            | October<br>2022   | Year-Over-Year<br>Change | Month-Over-Month<br>Change | October<br>2022 | Year-Over-Year<br>Change              | Month-Over-Month<br>Change | October<br>2022 | Year-Over-Year<br>Change | Month-Over-Month<br>Change |  |
| \$100,000 and Below    | 16                | + 23.1%                  | - 40.7%                    | 1.1             | + 22.2%                               | - 41.3%                    | 24              | - 33.3%                  | - 7.7%                     |  |
| \$100,001 to \$200,000 | 45                | - 78.9%                  | - 11.8%                    | 3.4             | - 54.7%                               | - 18.8%                    | 15              | - 55.9%                  | + 7.1%                     |  |
| \$200,001 to \$300,000 | 79                | - 42.3%                  | - 26.2%                    | 4.4             | - 36.2%                               | - 29.6%                    | 19              | - 20.8%                  | + 5.6%                     |  |
| \$300,001 and Above    | 159               | - 15.0%                  | - 21.7%                    | 3.9             | - 45.8%                               | - 26.7%                    | 47              | + 46.9%                  | + 2.2%                     |  |
| Total                  | 299               | - 45.6%                  | - 22.9%                    | 3.5             | - 43.5%                               | - 27.5%                    | 105             | - 16.7%                  | + 1.0%                     |  |