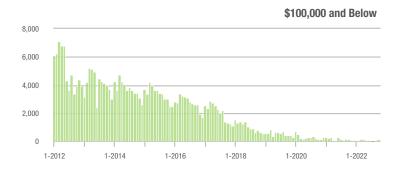

# **Showing Statistics**

| MLS Area                | Total<br>Showings | Buyer Interest<br>(Showings / Listings) | Managed<br>Listings |
|-------------------------|-------------------|-----------------------------------------|---------------------|
| Alexander County, NC    | 299               | 3.5                                     | 105                 |
| Anson County, NC        | 129               | 2.6                                     | 60                  |
| Cabarrus County, NC     | 4,378             | 6.3                                     | 760                 |
| Charlotte MSA           | 49,651            | 6.5                                     | 8,349               |
| Chester County, SC      | 327               | 3.3                                     | 113                 |
| Chesterfield County, SC | 52                | 2.1                                     | 28                  |
| Cleveland County, NC    | 1,271             | 4.0                                     | 345                 |
| City of Charlotte, NC   | 18,708            | 7.4                                     | 2,719               |
| Concord, NC             | 2,605             | 6.8                                     | 417                 |
| Davidson, NC            | 732               | 8.1                                     | 103                 |
| Denver, NC              | 854               | 6.3                                     | 150                 |
| Fort Mill, SC           | 1,469             | 7.1                                     | 219                 |
| Gaston County, NC       | 4,601             | 6.1                                     | 836                 |
| Gastonia, NC            | 2,293             | 6.5                                     | 385                 |
| Huntersville, NC        | 1,612             | 7.5                                     | 237                 |
| Iredell County, NC      | 4,295             | 5.5                                     | 907                 |
| Kannapolis, NC          | 1,332             | 6.9                                     | 214                 |
| Lake Norman             | 3,031             | 5.9                                     | 585                 |
| Lake Wylie              | 1,343             | 5.5                                     | 284                 |
| Lancaster County, SC    | 1,903             | 4.8                                     | 434                 |
| Lincoln County, NC      | 1,649             | 5.4                                     | 353                 |
| Lincolnton, NC          | 528               | 4.8                                     | 123                 |
| Matthews, NC            | 1,251             | 7.3                                     | 191                 |
| Mecklenburg County, NC  | 22,957            | 7.3                                     | 3,401               |
| Monroe, NC              | 1,444             | 5.6                                     | 289                 |
| Montgomery County, NC   | 269               | 2.1                                     | 171                 |
| Mooresville, NC         | 2,494             | 6.6                                     | 414                 |
| Rock Hill, SC           | 2,651             | 7.6                                     | 383                 |
| Salisbury, NC           | 1,300             | 5.5                                     | 277                 |
| Stanly County, NC       | 940               | 4.4                                     | 262                 |
| Statesville, NC         | 1,441             | 5.0                                     | 359                 |
| Union County, NC        | 5,095             | 6.4                                     | 885                 |
| Uptown Charlotte        | 361               | 6.9                                     | 52                  |
| Waxhaw, NC              | 1,503             | 7.1                                     | 229                 |
| York County, SC         | 6,113             | 6.6                                     | 1,033               |