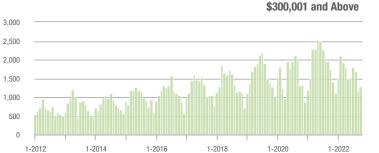

|
| \$300,001 and Above    | 1,272             | - 27.0%                  | + 11.1%                    | 6.1             | - 42.5%                  | + 11.4%                    | 228                 | + 18.8%                  | - 4.2%                     |
| Total                  | 1,343             | - 32.2%                  | + 4.2%                     | 5.5             | - 38.2%                  | + 4.6%                     | 284                 | - 2.7%                   | - 3.7%                     |

# Showings





#### Buyer Interest (Showings/Listings) \$100,000 and Below - \$100,001 to \$200,000 - \$200,001 to \$300,000 \$300,001 and Above 17.5 15.0 12.5 10.0 7.5 5.0 2.5 0.0 1-2014 1-2015 1-2016 1-2017 1-2019 1-2021 1-2012 1-2013 1-2018 1-2020 1-2022

1-2012

1-2022





1-2016







# Lancaster County, SC

|                        | Total<br>Showings |                          |                            | (               | Buyer Inte<br>Showings/L |                            | Managed<br>Listings |                          |                            |
|------------------------|-------------------|--------------------------|----------------------------|-----------------|--------------------------|----------------------------|---------------------|--------------------------|----------------------------|
| Price Range            | October<br>2022   | Year-Over-Year<br>Change | Month-Over-Month<br>Change | October<br>2022 | Year-Over-Year<br>Change | Month-Over-Month<br>Change | October<br>2022     | Year-Over-Year<br>Change | Month-Over-Month<br>Chan