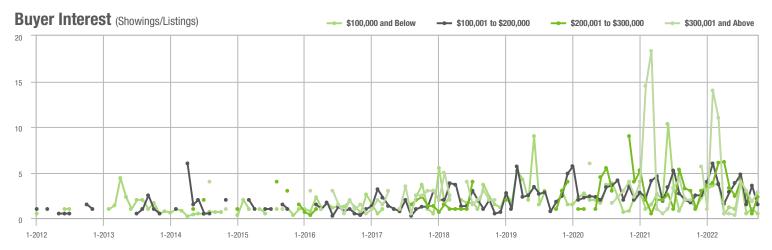

#### Buyer Interest (Showings/Listings) \$100,000 and Below - \$100,001 to \$200,000 - \$200,001 to \$300,000 \$300,001 and Above 17.5 15.0 12.5 10.0 7.5 5.0 2.5 0.0 1-2014 1-2015 1-2016 1-2017 1-2019 1-2021 1-2012 1-2013 1-2018 1-2020 1-2022