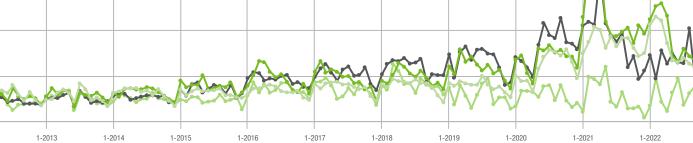

#### Buyer Interest (Showings/Listings) \$100,000 and Below - \$100,001 to \$200,000 - \$200,001 to \$300,000 \$300,001 and Above 17.5 15.0 12.5 10.0 7.5 5.0 2.5 0.0 1-2014 1-2015 1-2016 1-2017 1-2019 1-2021 1-2012 1-2013 1-2018 1-2020 1-2022