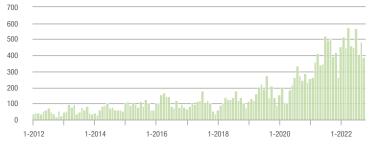

# **Anson County, NC**

|                        | Total<br>Showings |                          |                            | (               | Buyer Interest<br>(Showings/Listings) |                            |                 | Managed<br>Listings      |                            |  |
|------------------------|-------------------|--------------------------|----------------------------|-----------------|---------------------------------------|----------------------------|-----------------|--------------------------|----------------------------|--|
| Price Range            | October<br>2022   | Year-Over-Year<br>Change | Month-Over-Month<br>Change | October<br>2022 | Year-Over-Year<br>Change              | Month-Over-Month<br>Change | October<br>2022 | Year-Over-Year<br>Change | Month-Over-Month<br>Change |  |
| \$100,000 and Below    | 24                | - 52.9%                  | - 33.3%                    | 2.1             | - 19.2%                               | - 45.5%                    | 17              | - 51.4%                  | 0.0%                       |  |
| \$100,001 to \$200,000 | 48                | - 35.1%                  | - 29.4%                    | 2.8             | - 17.6%                               | - 14.6%                    | 19              | - 26.9%                  | - 20.8%                    |  |
| \$200,001 to \$300,000 | 35                | + 45.8%                  | + 118.8%                   | 3.5             | - 12.5%                               | + 75.0%                    | 10              | + 42.9%                  | + 25.0%                    |  |
| \$300,001 and Above    | 22                | + 69.2%                  | + 175.0%                   | 1.9             | - 32.1%                               | + 144.3%                   | 14              | + 27.3%                  | + 7.7%                     |  |
| Total                  | 129               | - 20.4%                  | + 0.8%                     | 2.6             | - 16.1%                               | - 1.6%                     | 60              | - 24.1%                  | - 3.2%                     |  |

#### **Showings**

70

60

50 40

30

20

10

0

1-2012

I d.

1-2014

d. Dinail II

1-2016

1-2018

1-2020

Current as of November 5, 2022. All data from Canopy MLS, Inc. Report provided by the Canopy Realtor® Association. Report © 2022 ShowingTime.

#### \$200,001 to \$300,000

1-2022