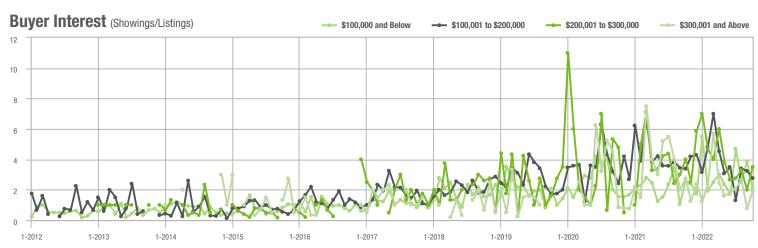

#### Buyer Interest (Showings/Listings) \$100,000 and Below - \$100,001 to \$200,000 - \$200,001 to \$300,000 \$300,001 and Above 17.5 15.0 12.5 10.0 7.5 5.0 2.5 0.0 1-2014 1-2015 1-2016 1-2017 1-2019 1-2021 1-2012 1-2013 1-2018 1-2020 1-2022