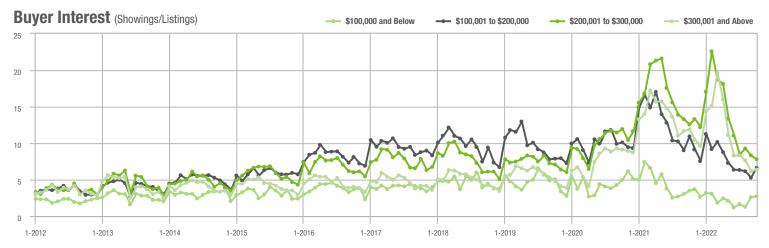

#### Buyer Interest (Showings/Listings) \$100,000 and Below - \$100,001 to \$200,000 - \$200,001 to \$300,000 \$300,001 and Above 17.5 15.0 12.5 10.0 7.5 5.0 2.5 0.0 1-2014 1-2015 1-2016 1-2017 1-2019 1-2021 1-2012 1-2013 1-2018 1-2020 1-2022