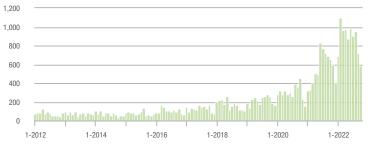

# **Alexander County, NC**

|                        | Total<br>Showings |                          |                            | (               | Buyer Interest<br>(Showings/Listings) |                            |                 | Managed<br>Listings      |                            |  |
|------------------------|-------------------|--------------------------|----------------------------|-----------------|---------------------------------------|----------------------------|-----------------|--------------------------|----------------------------|--|
| Price Range            | October<br>2022   | Year-Over-Year<br>Change | Month-Over-Month<br>Change | October<br>2022 | Year-Over-Year<br>Change              | Month-Over-Month<br>Change | October<br>2022 | Year-Over-Year<br>Change | Month-Over-Month<br>Change |  |
| \$100,000 and Below    | 16                | + 23.1%                  | - 40.7%                    | 1.1             | + 22.2%                               | - 41.3%                    | 24              | - 33.3%                  | - 7.7%                     |  |
| \$100,001 to \$200,000 | 45                | - 78.9%                  | - 11.8%                    | 3.4             | - 54.7%                               | - 18.8%                    | 15              | - 55.9%                  | + 7.1%                     |  |
| \$200,001 to \$300,000 | 79                | - 42.3%                  | - 26.2%                    | 4.4             | - 36.2%                               | - 29.6%                    | 19              | - 20.8%                  | + 5.6%                     |  |
| \$300,001 and Above    | 159               | - 15.0%                  | - 21.7%                    | 3.9             | - 45.8%                               | - 26.7%                    | 47              | + 46.9%                  | + 2.2%                     |  |
| Total                  | 299               | - 45.6%                  | - 22.9%                    | 3.5             | - 43.5%                               | - 27.5%                    | 105             | - 16.7%                  | + 1.0%                     |  |

# **Anson County, NC**

|                        | Total<br>Showings |                          |                            | (               | Buyer Interest<br>(Showings/Listings) |                            |                 | Managed<br>Listings      |                            |  |
|------------------------|-------------------|--------------------------|----------------------------|-----------------|---------------------------------------|----------------------------|-----------------|--------------------------|----------------------------|--|
| Price Range            | October<br>2022   | Year-Over-Year<br>Change | Month-Over-Month<br>Change | October<br>2022 | Year-Over-Year<br>Change              | Month-Over-Month<br>Change | October<br>2022 | Year-Over-Year<br>Change | Month-Over-Month<br>Change |  |
| \$100,000 and Below    | 24                | - 52.9%                  | - 33.3%                    | 2.1             | - 19.2%                               | - 45.5%                    | 17              | - 51.4%                  | 0.0%                       |  |
| \$100,001 to \$200,000 | 48                | - 35.1%                  | - 29.4%                    | 2.8             | - 17.6%                               | - 14.6%                    | 19              | - 26.9%                  | - 20.8%                    |  |
| \$200,001 to \$300,000 | 35                | + 45.8%                  | + 118.8%                   | 3.5             | - 12.5%                               | + 75.0%                    | 10              | + 42.9%                  | + 25.0%                    |  |
| \$300,001 and Above    | 22                | + 69.2%                  | + 175.0%                   | 1.9             | - 32.1%                               | + 144.3%                   | 14              | + 27.3%                  | + 7.7%                     |  |
| Total                  | 129               | - 20.4%                  | + 0.8%                     | 2.6             | - 16.1%                               | - 1.6%                     | 60              | - 24.1%                  | - 3.2%                     |  |

# **Cabarrus County, NC**

|                        | Total<br>Showings |                          |                            | (               | Buyer Interest<br>(Showings/Listings) |                            |                 | Managed<br>Listings      |                            |  |
|------------------------|-------------------|--------------------------|----------------------------|-----------------|---------------------------------------|----------------------------|-----------------|--------------------------|----------------------------|--|
| Price Range            | October<br>2022   | Year-Over-Year<br>Change | Month-Over-Month<br>Change | October<br>2022 | Year-Over-Year<br>Change              | Month-Over-Month<br>Change | October<br>2022 | Year-Over-Year<br>Change | Month-Over-Month<br>Change |  |
| \$100,000 and Below    | 60                | + 11.1%                  | - 15.5%                    | 2.1             | + 10.5%                               | - 45.6%                    | 33              | - 21.4%                  | + 22.2%                    |  |
| \$100,001 to \$200,000 | 304               | - 66.1%                  | - 41.8%                    | 6.4             | - 40.2%                               | - 25.9%                    | 54              | - 48.1%                  | - 20.6%                    |  |
| \$200,001 to \$300,000 | 1,220             | - 41.7%                  | + 7.3%                     | 9.3             | - 35.9%                               | + 6.8%                     | 137             | - 9.3%                   | 0.0%                       |  |
| \$300,001 and Above    | 2,794             | - 17.7%                  | - 3.7%                     | 5.8             | - 50.0%                               | - 7.0%                     | 536             | + 59.5%                  | + 2.1%                     |  |
| Total                  | 4,378             | - 32.0%                  | - 5.5%                     | 6.3             | - 46.6%                               | - 7.2%                     | 760             | + 20.1%                  | + 0.4%                     |  |

# **Charlotte MSA**

|                        | Total<br>Showings |                          |                            | (               | Buyer Interest<br>(Showings/Listings) |                            |                 | Managed<br>Listings      |                            |  |
|------------------------|-------------------|--------------------------|----------------------------|-----------------|---------------------------------------|----------------------------|-----------------|--------------------------|----------------------------|--|
| Price Range            | October<br>2022   | Year-Over-Year<br>Change | Month-Over-Month<br>Change | October<br>2022 | Year-Over-Year<br>Change              | Month-Over-Month<br>Change | October<br>2022 | Year-Over-Year<br>Change | Month-Over-Month<br>Change |  |
| \$100,000 and Below    | 822               | - 36.0%                  | + 23.8%                    | 2.9             | - 9.4%                                | + 24.5%                    | 407             | - 39.8%                  | - 5.1%                     |  |
| \$100,001 to \$200,000 | 4,546             | - 50.0%                  | - 7.3%                     | 6.8             | - 29.9%                               | + 1.1%                     | 741             | - 30.7%                  | - 9.0%                     |  |
| \$200,001 to \$300,000 | 10,945            | - 47.6%                  | - 14.8%                    | 7.6             | - 43.3%                               | - 7.6%                     | 1,539           | - 10.7%                  | - 8.2%                     |  |
| \$300,001 and Above    | 33,338            | - 22.3%                  | - 6.8%                     | 6.4             | - 41.8%                               | - 4.1%                     | 5,662           | + 25.6%                  | - 4.3%                     |  |
| Total                  | 49,651            | - 33.1%                  | - 8.4%                     | 6.5             | - 40.9%                               | - 4.3%                     | 8,349           | + 4.7%                   | - 5.5%                     |  |