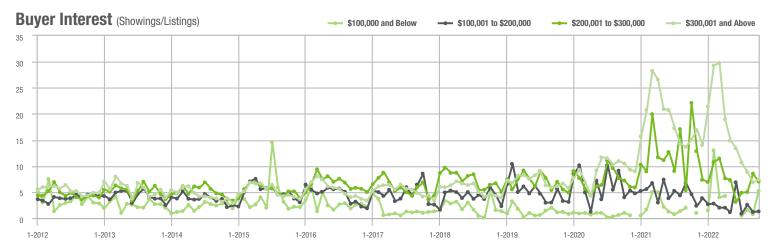

#### Buyer Interest (Showings/Listings) \$100,000 and Below - \$100,001 to \$200,000 - \$200,001 to \$300,000 \$300,001 and Above 17.5 15.0 12.5 10.0 7.5 5.0 2.5 0.0 1-2014 1-2015 1-2016 1-2017 1-2019 1-2021 1-2012 1-2013 1-2018 1-2020 1-2022