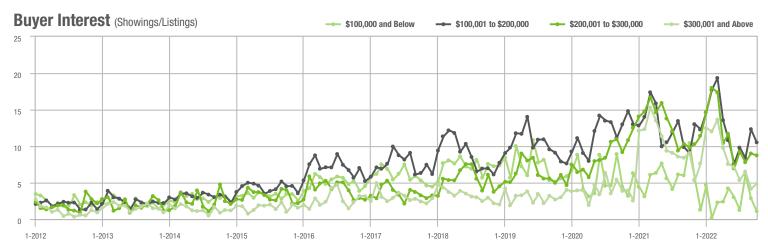

# **Showing Statistics**

| MLS Area                | Total<br>Showings | Buyer Interest<br>(Showings / Listings) | Managed<br>Listings |
|-------------------------|-------------------|-----------------------------------------|---------------------|
| Alexander County, NC    | 299               | 3.5                                     | 105                 |
| Anson County, NC        | 129               | 2.6                                     | 60                  |
| Cabarrus County, NC     | 4,378             | 6.3                                     | 760                 |
| Charlotte MSA           | 49,651            | 6.5                                     | 8,349               |
| Chester County, SC      | 327               | 3.3                                     | 113                 |
| Chesterfield County, SC | 52                | 2.1                                     | 28                  |
| Cleveland County, NC    | 1,271             | 4.0                                     | 345                 |
| City of Charlotte, NC   | 18,708            | 7.4                                     | 2,719               |
| Concord, NC             | 2,605             | 6.8                                     | 417                 |
| Davidson, NC            | 732               | 8.1                                     | 103                 |
| Denver, NC              | 854               | 6.3                                     | 150                 |
| Fort Mill, SC           | 1,469             | 7.1                                     | 219                 |
| Gaston County, NC       | 4,601             | 6.1                                     | 836                 |
| Gastonia, NC            | 2,293             | 6.5                                     | 385                 |
| Huntersville, NC        | 1,612             | 7.5                                     | 237                 |
| Iredell County, NC      | 4,295             | 5.5                                     | 907                 |
| Kannapolis, NC          | 1,332             | 6.9                                     | 214                 |
| Lake Norman             | 3,031             | 5.9                                     | 585                 |
| Lake Wylie              | 1,343             | 5.5                                     | 284                 |
| Lancaster County, SC    | 1,903             | 4.8                                     | 434                 |
| Lincoln County, NC      | 1,649             | 5.4                                     | 353                 |
| Lincolnton, NC          | 528               | 4.8                                     | 123                 |
| Matthews, NC            | 1,251             | 7.3                                     | 191                 |
| Mecklenburg County, NC  | 22,957            | 7.3                                     | 3,401               |
| Monroe, NC              | 1,444             | 5.6                                     | 289                 |
| Montgomery County, NC   | 269               | 2.1                                     | 171                 |
| Mooresville, NC         | 2,494             | 6.6                                     | 414                 |
| Rock Hill, SC           | 2,651             | 7.6                                     | 383                 |
| Salisbury, NC           | 1,300             | 5.5                                     | 277                 |
| Stanly County, NC       | 940               | 4.4                                     | 262                 |
| Statesville, NC         | 1,441             | 5.0                                     | 359                 |
| Union County, NC        | 5,095             | 6.4                                     | 885                 |
| Uptown Charlotte        | 361               | 6.9                                     | 52                  |
| Waxhaw, NC              | 1,503             | 7.1                                     | 229                 |
| York County, SC         | 6,113             | 6.6                                     | 1,033               |

# **Charlotte MSA**

|                        | Total<br>Showings |                          |                            | (               | Buyer Interest<br>(Showings/Listings) |                            |                 | Managed<br>Listings      |                            |  |
|------------------------|-------------------|--------------------------|----------------------------|-----------------|---------------------------------------|----------------------------|-----------------|--------------------------|----------------------------|--|
| Price Range            | October<br>2022   | Year-Over-Year<br>Change | Month-Over-Month<br>Change | October<br>2022 | Year-Over-Year<br>Change              | Month-Over-Month<br>Change | October<br>2022 | Year-Over-Year<br>Change | Month-Over-Month<br>Change |  |
| \$100,000 and Below    | 822               | - 36.0%                  | + 23.8%                    | 2.9             | - 9.4%                                | + 24.5%                    | 407             | - 39.8%                  | - 5.1%                     |  |
| \$100,001 to \$200,000 | 4,546             | - 50.0%                  | - 7.3%                     | 6.8             | - 29.9%                               | + 1.1%                     | 741             | - 30.7%                  | - 9.0%                     |  |
| \$200,001 to \$300,000 | 10,945            | - 47.6%                  | - 14.8%                    | 7.6             | - 43.3%                               | - 7.6%                     | 1,539           | - 10.7%                  | - 8.2%                     |  |
| \$300,001 and Above    | 33,338            | - 22.3%                  | - 6.8%                     | 6.4             | - 41.8%                               | - 4.1%                     | 5,662           | + 25.6%                  | - 4.3%                     |  |
| Total                  | 49,651            | - 33.1%                  | - 8.4%                     | 6.5             | - 40.9%                               | - 4.3%                     | 8,349           | + 4.7%                   | - 5.5%                     |  |