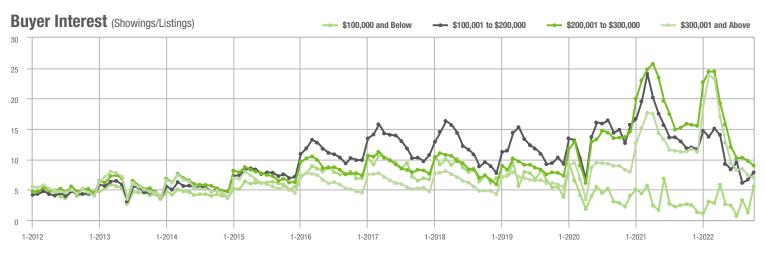

#### Buyer Interest (Showings/Listings) \$100,000 and Below - \$100,001 to \$200,000 - \$200,001 to \$300,000 \$300,001 and Above 17.5 15.0 12.5 10.0 7.5 5.0 2.5 0.0 1-2014 1-2015 1-2016 1-2017 1-2019 1-2021 1-2012 1-2013 1-2018 1-2020 1-2022