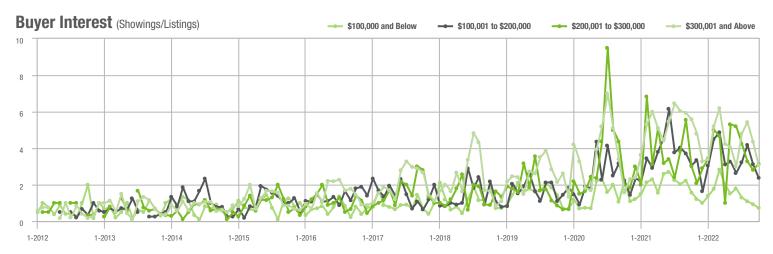

#### Buyer Interest (Showings/Listings) \$100,000 and Below - \$100,001 to \$200,000 - \$200,001 to \$300,000 \$300,001 and Above 17.5 15.0 12.5 10.0 7.5 5.0 2.5 0.0 1-2014 1-2015 1-2016 1-2017 1-2019 1-2021 1-2012 1-2013 1-2018 1-2020 1-2022