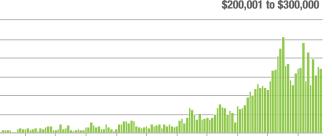

# **Alexander County, NC**

|                        | Total<br>Showings |                          |                            | (               | Buyer Interest<br>(Showings/Listings) |                            |                 | Managed<br>Listings      |                            |  |
|------------------------|-------------------|--------------------------|----------------------------|-----------------|---------------------------------------|----------------------------|-----------------|--------------------------|----------------------------|--|
| Price Range            | October<br>2022   | Year-Over-Year<br>Change | Month-Over-Month<br>Change | October<br>2022 | Year-Over-Year<br>Change              | Month-Over-Month<br>Change | October<br>2022 | Year-Over-Year<br>Change | Month-Over-Month<br>Change |  |
| \$100,000 and Below    | 16                | + 23.1%                  | - 40.7%                    | 1.1             | + 22.2%                               | - 41.3%                    | 24              | - 33.3%                  | - 7.7%                     |  |
| \$100,001 to \$200,000 | 45                | - 78.9%                  | - 11.8%                    | 3.4             | - 54.7%                               | - 18.8%                    | 15              | - 55.9%                  | + 7.1%                     |  |
| \$200,001 to \$300,000 | 79                | - 42.3%                  | - 26.2%                    | 4.4             | - 36.2%                               | - 29.6%                    | 19              | - 20.8%                  | + 5.6%                     |  |
| \$300,001 and Above    | 159               | - 15.0%                  | - 21.7%                    | 3.9             | - 45.8%                               | - 26.7%                    | 47              | + 46.9%                  | + 2.2%                     |  |
| Total                  | 299               | - 45.6%                  | - 22.9%                    | 3.5             | - 43.5%                               | - 27.5%                    | 105             | - 16.7%                  | + 1.0%                     |  |

# \$200,001 to \$300,000

\$100,001 to \$200,000