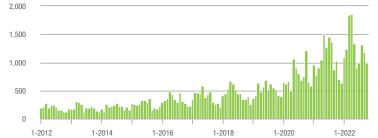

# **Alexander County, NC**

|                        | Total<br>Showings |                          |                            | (               | Buyer Interest<br>(Showings/Listings) |                            |                 | Managed<br>Listings      |                            |  |
|------------------------|-------------------|--------------------------|----------------------------|-----------------|---------------------------------------|----------------------------|-----------------|--------------------------|----------------------------|--|
| Price Range            | October<br>2022   | Year-Over-Year<br>Change | Month-Over-Month<br>Change | October<br>2022 | Year-Over-Year<br>Change              | Month-Over-Month<br>Change | October<br>2022 | Year-Over-Year<br>Change | Month-Over-Month<br>Change |  |
| \$100,000 and Below    | 16                | + 23.1%                  | - 40.7%                    | 1.1             | + 22.2%                               | - 41.3%                    | 24              | - 33.3%                  | - 7.7%                     |  |
| \$100,001 to \$200,000 | 45                | - 78.9%                  | - 11.8%                    | 3.4             | - 54.7%                               | - 18.8%                    | 15              | - 55.9%                  | + 7.1%                     |  |
| \$200,001 to \$300,000 | 79                | - 42.3%                  | - 26.2%                    | 4.4             | - 36.2%                               | - 29.6%                    | 19              | - 20.8%                  | + 5.6%                     |  |
| \$300,001 and Above    | 159               | - 15.0%                  | - 21.7%                    | 3.9             | - 45.8%                               | - 26.7%                    | 47              | + 46.9%                  | + 2.2%                     |  |
| Total                  | 299               | - 45.6%                  | - 22.9%                    | 3.5             | - 43.5%                               | - 27.5%                    | 105             | - 16.7%                  | + 1.0%                     |  |

# **Anson County, NC**

|                        | Total<br>Showings |                          |                            | (               | Buyer Interest<br>(Showings/Listings) |                            |                 | Managed<br>Listings      |                            |  |
|------------------------|-------------------|--------------------------|----------------------------|-----------------|---------------------------------------|----------------------------|-----------------|--------------------------|----------------------------|--|
| Price Range            | October<br>2022   | Year-Over-Year<br>Change | Month-Over-Month<br>Change | October<br>2022 | Year-Over-Year<br>Change              | Month-Over-Month<br>Change | October<br>2022 | Year-Over-Year<br>Change | Month-Over-Month<br>Change |  |
| \$100,000 and Below    | 24                | - 52.9%                  | - 33.3%                    | 2.1             | - 19.2%                               | - 45.5%                    | 17              | - 51.4%                  | 0.0%                       |  |
| \$100,001 to \$200,000 | 48                | - 35.1%                  | - 29.4%                    | 2.8             | - 17.6%                               | - 14.6%                    | 19              | - 26.9%                  | - 20.8%                    |  |
| \$200,001 to \$300,000 | 35                | + 45.8%                  | + 118.8%                   | 3.5             | - 12.5%                               | + 75.0%                    | 10              | + 42.9%                  | + 25.0%                    |  |
| \$300,001 and Above    | 22                | + 69.2%                  | + 175.0%                   | 1.9             | - 32.1%                               | + 144.3%                   | 14              | + 27.3%                  | + 7.7%                     |  |
| Total                  | 129               | - 20.4%                  | + 0.8%                     | 2.6             | - 16.1%                               | - 1.6%                     | 60              | - 24.1%                  | - 3.2%                     |  |

# **Cabarrus County, NC**

|                        | Total<br>Showings |                          |                            | (               | Buyer Interest<br>(Showings/Listings) |                            |                 | Managed<br>Listings      |                            |  |
|------------------------|-------------------|--------------------------|----------------------------|-----------------|---------------------------------------|----------------------------|-----------------|--------------------------|----------------------------|--|
| Price Range            | October<br>2022   | Year-Over-Year<br>Change | Month-Over-Month<br>Change | October<br>2022 | Year-Over-Year<br>Change              | Month-Over-Month<br>Change | October<br>2022 | Year-Over-Year<br>Change | Month-Over-Month<br>Change |  |
| \$100,000 and Below    | 60                | + 11.1%                  | - 15.5%                    | 2.1             | + 10.5%                               | - 45.6%                    | 33              | - 21.4%                  | + 22.2%                    |  |
| \$100,001 to \$200,000 | 304               | - 66.1%                  | - 41.8%                    | 6.4             | - 40.2%                               | - 25.9%                    | 54              | - 48.1%                  | - 20.6%                    |  |
| \$200,001 to \$300,000 | 1,220             | - 41.7%                  | + 7.3%                     | 9.3             | - 35.9%                               | + 6.8%                     | 137             | - 9.3%                   | 0.0%                       |  |
| \$300,001 and Above    | 2,794             | - 17.7%                  | - 3.7%                     | 5.8             | - 50.0%                               | - 7.0%                     | 536             | + 59.5%                  | + 2.1%                     |  |
| Total                  | 4,378             | - 32.0%                  | - 5.5%                     | 6.3             | - 46.6%                               | - 7.2%                     | 760             | + 20.1%                  | + 0.4%                     |  |

# **Charlotte MSA**

|                        | Total<br>Showings |                          |                            | (               | Buyer Interest<br>(Showings/Listings) |                            |                 | Managed<br>Listings      |                            |  |
|------------------------|-------------------|--------------------------|----------------------------|-----------------|---------------------------------------|----------------------------|-----------------|--------------------------|----------------------------|--|
| Price Range            | October<br>2022   | Year-Over-Year<br>Change | Month-Over-Month<br>Change | October<br>2022 | Year-Over-Year<br>Change              | Month-Over-Month<br>Change | October<br>2022 | Year-Over-Year<br>Change | Month-Over-Month<br>Change |  |
| \$100,000 and Below    | 822               | - 36.0%                  | + 23.8%                    | 2.9             | - 9.4%                                | + 24.5%                    | 407             | - 39.8%                  | - 5.1%                     |  |
| \$100,001 to \$200,000 | 4,546             | - 50.0%                  | - 7.3%                     | 6.8             | - 29.9%                               | + 1.1%                     | 741             | - 30.7%                  | - 9.0%                     |  |
| \$200,001 to \$300,000 | 10,945            | - 47.6%                  | - 14.8%                    | 7.6             | - 43.3%                               | - 7.6%                     | 1,539           | - 10.7%                  | - 8.2%                     |  |
| \$300,001 and Above    | 33,338            | - 22.3%                  | - 6.8%                     | 6.4             | - 41.8%                               | - 4.1%                     | 5,662           | + 25.6%                  | - 4.3%                     |  |
| Total                  | 49,651            | - 33.1%                  | - 8.4%                     | 6.5             | - 40.9%                               | - 4.3%                     | 8,349           | + 4.7%                   | - 5.5%                     |  |