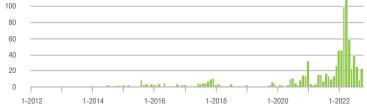

# **Anson County, NC**

|                        | Total<br>Showings |                          |                            | (               | Buyer Interest<br>(Showings/Listings) |                            |                 | Managed<br>Listings      |                            |  |
|------------------------|-------------------|--------------------------|----------------------------|-----------------|---------------------------------------|----------------------------|-----------------|--------------------------|----------------------------|--|
| Price Range            | October<br>2022   | Year-Over-Year<br>Change | Month-Over-Month<br>Change | October<br>2022 | Year-Over-Year<br>Change              | Month-Over-Month<br>Change | October<br>2022 | Year-Over-Year<br>Change | Month-Over-Month<br>Change |  |
| \$100,000 and Below    | 24                | - 52.9%                  | - 33.3%                    | 2.1             | - 19.2%                               | - 45.5%                    | 17              | - 51.4%                  | 0.0%                       |  |
| \$100,001 to \$200,000 | 48                | - 35.1%                  | - 29.4%                    | 2.8             | - 17.6%                               | - 14.6%                    | 19              | - 26.9%                  | - 20.8%                    |  |
| \$200,001 to \$300,000 | 35                | + 45.8%                  | + 118.8%                   | 3.5             | - 12.5%                               | + 75.0%                    | 10              | + 42.9%                  | + 25.0%                    |  |
| \$300,001 and Above    | 22                | + 69.2%                  | + 175.0%                   | 1.9             | - 32.1%                               | + 144.3%                   | 14              | + 27.3%                  | + 7.7%                     |  |
| Total                  | 129               | - 20.4%                  | + 0.8%                     | 2.6             | - 16.1%                               | - 1.6%                     | 60              | - 24.1%                  | - 3.2%                     |  |