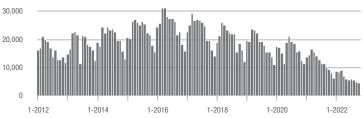

# **Charlotte MSA**

|                        | Total<br>Showings |                          |                            | (               | Buyer Interest<br>(Showings/Listings) |                            |                 | Managed<br>Listings      |                            |  |
|------------------------|-------------------|--------------------------|----------------------------|-----------------|---------------------------------------|----------------------------|-----------------|--------------------------|----------------------------|--|
| Price Range            | October<br>2022   | Year-Over-Year<br>Change | Month-Over-Month<br>Change | October<br>2022 | Year-Over-Year<br>Change              | Month-Over-Month<br>Change | October<br>2022 | Year-Over-Year<br>Change | Month-Over-Month<br>Change |  |
| \$100,000 and Below    | 822               | - 36.0%                  | + 23.8%                    | 2.9             | - 9.4%                                | + 24.5%                    | 407             | - 39.8%                  | - 5.1%                     |  |
| \$100,001 to \$200,000 | 4,546             | - 50.0%                  | - 7.3%                     | 6.8             | - 29.9%                               | + 1.1%                     | 741             | - 30.7%                  | - 9.0%                     |  |
| \$200,001 to \$300,000 | 10,945            | - 47.6%                  | - 14.8%                    | 7.6             | - 43.3%                               | - 7.6%                     | 1,539           | - 10.7%                  | - 8.2%                     |  |
| \$300,001 and Above    | 33,338            | - 22.3%                  | - 6.8%                     | 6.4             | - 41.8%                               | - 4.1%                     | 5,662           | + 25.6%                  | - 4.3%                     |  |
| Total                  | 49,651            | - 33.1%                  | - 8.4%                     | 6.5             | - 40.9%                               | - 4.3%                     | 8,349           | + 4.7%                   | - 5.5%                     |  |