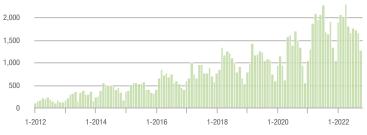

- 26.0%                  | - 19.9%                    | 4.1             | - 40.6%                  | - 16.7%                    | 90                  | + 15.4%                  | - 9.1%                     |
| \$300,001 and Above    | 1,283             | - 33.6%                  | - 23.4%                    | 5.7             | - 46.7%                  | - 15.3%                    | 243                 | + 10.0%                  | - 11.3%                    |
| Total                  | 1,903             | - 32.8%                  | - 21.5%                    | 4.8             | - 43.5%                  | - 14.9%                    | 434                 | + 3.3%                   | - 10.3%                    |

700

2 500

#### Showings







\$100,001 to \$200,000



\$300,001 and Above







\$100,001 to \$200,000

1-2022

\$300,001 and Above

1-2020

# **Lincoln County, NC**

|                        | Total<br>Showings |                          |                            | (               | Buyer Interest<br>(Showings/Listings) |                            |                 | Managed<br>Listings      |                            |  |
|------------------------|-------------------|--------------------------|----------------------------|-----------------|---------------------------------------|----------------------------|-----------------|--------------------------|----------------------------|--|
| Price Range            | October<br>2022   | Year-Over-Year<br>Change | Month-Over-Month<br>Change | October<br>2022 | Year-Over-Year<br>Change              | Month-Over-M