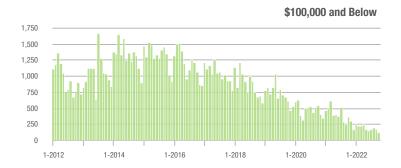

# **Union County, NC**

|                        |                 | Total<br>Showing         | gs                         | (               | Buyer Inte<br>Showings/L |                            | Managed<br>Listings |                          |                            |
|------------------------|-----------------|--------------------------|----------------------------|-----------------|--------------------------|----------------------------|---------------------|--------------------------|----------------------------|
| Price Range            | October<br>2022 | Year-Over-Year<br>Change | Month-Over-Month<br>Change | October<br>2022 | Year-Over-Year<br>Change | Month-Over-Month<br>Change | October<br>2022     | Year-Over-Year<br>Change | Month-Over-Month<br>Change |
| \$100,000 and Below    | 38              | - 55.3%                  | + 322.2%                   | 1.8             | - 50.0%                  | + 252.9%                   | 23                  | - 37.8%                  | + 4.5%                     |
| \$100,001 to \$200,000 | 158             | - 42.8%                  | + 6.0%                     | 3.7             | - 31.5%                  | + 10.4%                    | 49                  | - 24.6%                  | - 2.0%                     |
| \$200,001 to \$300,000 | 734             | - 56.6%                  | - 12.7%                    | 8.2             | - 47.4%                  | - 3.8%                     | 101                 | - 21.1%                  | - 8.2%                     |
| \$300,001 and Above    | 4,165           | - 20.6%                  | - 2.7%                     | 6.5             | - 46.7%                  | - 0.5%                     | 712                 | + 35.9%                  | - 5.1%                     |
| Total                  | 5,095           | - 30.2%                  | - 3.5%                     | 6.4             | - 46.7%                  | - 0.7%                     | 885                 | + 17.4%                  | - 5.0%                     |