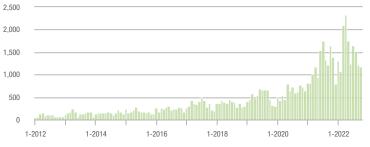

,000 | 991               | - 13.1%                  | - 11.2%                    | 8.6             | - 29.5%                               | - 9.9%                     | 115             | + 18.6%                  | - 2.5%                     |  |
| \$300,001 and Above    | 1,165             | - 29.0%                  | - 3.9%                     | 6.6             | - 44.5%                               | + 0.7%                     | 195             | + 24.2%                  | - 3.0%                     |  |
| Total                  | 2,651             | - 32.1%                  | 0.0%                       | 7.6             | - 37.2%                               | + 1.2%                     | 383             | + 1.6%                   | - 0.8%                     |  |

# Showings









#### \$200,001 to \$300,000









# Salisbury, NC

|                        | Total<br>Showings |                          |                            | (               | Buyer Inte<br>Showings/L |                            | Managed<br>Listings |                          |                            |
|------------------------|-------------------|--------------------------|----------------------------|-----------------|--------------------------|----------------------------|---------------------|--------------------------|----------------------------|
| Price Range            | October<br>2022   | Year-Over-Year<br>Change | Month-Over-Month<br>Change | October<br>2022 | Year-Over-Year<br>Change | Month-Over-Month<br>Change | October<br>2022     | Year-Over-Year<br>Change | Month-Ov