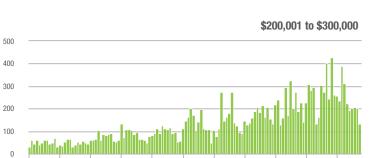

# **Alexander County, NC**

|                        | Total<br>Showings |                          |                            | (               | Buyer Interest<br>(Showings/Listings) |                            |                 | Managed<br>Listings      |                            |  |
|------------------------|-------------------|--------------------------|----------------------------|-----------------|---------------------------------------|----------------------------|-----------------|--------------------------|----------------------------|--|
| Price Range            | October<br>2022   | Year-Over-Year<br>Change | Month-Over-Month<br>Change | October<br>2022 | Year-Over-Year<br>Change              | Month-Over-Month<br>Change | October<br>2022 | Year-Over-Year<br>Change | Month-Over-Month<br>Change |  |
| \$100,000 and Below    | 16                | + 23.1%                  | - 40.7%                    | 1.1             | + 22.2%                               | - 41.3%                    | 24              | - 33.3%                  | - 7.7%                     |  |
| \$100,001 to \$200,000 | 45                | - 78.9%                  | - 11.8%                    | 3.4             | - 54.7%                               | - 18.8%                    | 15              | - 55.9%                  | + 7.1%                     |  |
| \$200,001 to \$300,000 | 79                | - 42.3%                  | - 26.2%                    | 4.4             | - 36.2%                               | - 29.6%                    | 19              | - 20.8%                  | + 5.6%                     |  |
| \$300,001 and Above    | 159               | - 15.0%                  | - 21.7%                    | 3.9             | - 45.8%                               | - 26.7%                    | 47              | + 46.9%                  | + 2.2%                     |  |
| Total                  | 299               | - 45.6%                  | - 22.9%                    | 3.5             | - 43.5%                               | - 27.5%                    | 105             | - 16.7%                  | + 1.0%                     |  |