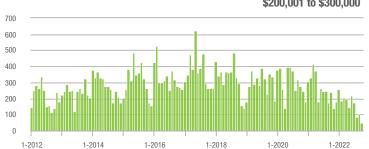

# **Alexander County, NC**

|                        | Total<br>Showings |                          |                            | (               | Buyer Interest<br>(Showings/Listings) |                            |                 | Managed<br>Listings      |                            |  |
|------------------------|-------------------|--------------------------|----------------------------|-----------------|---------------------------------------|----------------------------|-----------------|--------------------------|----------------------------|--|
| Price Range            | October<br>2022   | Year-Over-Year<br>Change | Month-Over-Month<br>Change | October<br>2022 | Year-Over-Year<br>Change              | Month-Over-Month<br>Change | October<br>2022 | Year-Over-Year<br>Change | Month-Over-Month<br>Change |  |
| \$100,000 and Below    | 16                | + 23.1%                  | - 40.7%                    | 1.1             | + 22.2%                               | - 41.3%                    | 24              | - 33.3%                  | - 7.7%                     |  |
| \$100,001 to \$200,000 | 45                | - 78.9%                  | - 11.8%                    | 3.4             | - 54.7%                               | - 18.8%                    | 15              | - 55.9%                  | + 7.1%                     |  |
| \$200,001 to \$300,000 | 79                | - 42.3%                  | - 26.2%                    | 4.4             | - 36.2%                               | - 29.6%                    | 19              | - 20.8%                  | + 5.6%                     |  |
| \$300,001 and Above    | 159               | - 15.0%                  | - 21.7%                    | 3.9             | - 45.8%                               | - 26.7%                    | 47              | + 46.9%                  | + 2.2%                     |  |
| Total                  | 299               | - 45.6%                  | - 22.9%                    | 3.5             | - 43.5%                               | - 27.5%                    | 105             | - 16.7%                  | + 1.0%                     |  |