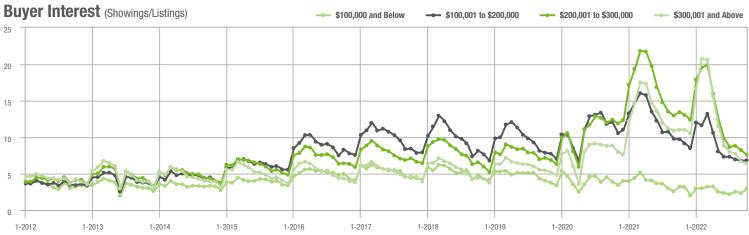

#### Buyer Interest (Showings/Listings) \$100,000 and Below - \$100,001 to \$200,000 - \$200,001 to \$300,000 \$300,001 and Above 17.5 15.0 12.5 10.0 7.5 5.0 2.5 0.0 1-2014 1-2015 1-2016 1-2017 1-2019 1-2021 1-2012 1-2013 1-2018 1-2020 1-2022