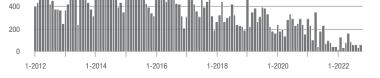

# **Showing Statistics**

| MLS Area                | Total<br>Showings | Buyer Interest<br>(Showings / Listings) | Managed<br>Listings |
|-------------------------|-------------------|-----------------------------------------|---------------------|
| Alexander County, NC    | 299               | 3.5                                     | 105                 |
| Anson County, NC        | 129               | 2.6                                     | 60                  |
| Cabarrus County, NC     | 4,378             | 6.3                                     | 760                 |
| Charlotte MSA           | 49,651            | 6.5                                     | 8,349               |
| Chester County, SC      | 327               | 3.3                                     | 113                 |
| Chesterfield County, SC | 52                | 2.1                                     | 28                  |
| Cleveland County, NC    | 1,271             | 4.0                                     | 345                 |
| City of Charlotte, NC   | 18,708            | 7.4                                     | 2,719               |
| Concord, NC             | 2,605             | 6.8                                     | 417                 |
| Davidson, NC            | 732               | 8.1                                     | 103                 |
| Denver, NC              | 854               | 6.3                                     | 150                 |
| Fort Mill, SC           | 1,469             | 7.1                                     | 219                 |
| Gaston County, NC       | 4,601             | 6.1                                     | 836                 |
| Gastonia, NC            | 2,293             | 6.5                                     | 385                 |
| Huntersville, NC        | 1,612             | 7.5                                     | 237                 |
| Iredell County, NC      | 4,295             | 5.5                                     | 907                 |
| Kannapolis, NC          | 1,332             | 6.9                                     | 214                 |
| Lake Norman             | 3,031             | 5.9                                     | 585                 |
| Lake Wylie              | 1,343             | 5.5                                     | 284                 |
| Lancaster County, SC    | 1,903             | 4.8                                     | 434                 |
| Lincoln County, NC      | 1,649             | 5.4                                     | 353                 |
| Lincolnton, NC          | 528               | 4.8                                     | 123                 |
| Matthews, NC            | 1,251             | 7.3                                     | 191                 |
| Mecklenburg County, NC  | 22,957            | 7.3                                     | 3,401               |
| Monroe, NC              | 1,444             | 5.6                                     | 289                 |
| Montgomery County, NC   | 269               | 2.1                                     | 171                 |
| Mooresville, NC         | 2,494             | 6.6                                     | 414                 |
| Rock Hill, SC           | 2,651             | 7.6                                     | 383                 |
| Salisbury, NC           | 1,300             | 5.5                                     | 277                 |
| Stanly County, NC       | 940               | 4.4                                     | 262                 |
| Statesville, NC         | 1,441             | 5.0                                     | 359                 |
| Union County, NC        | 5,095             | 6.4                                     | 885                 |
| Uptown Charlotte        | 361               | 6.9                                     | 52                  |
| Waxhaw, NC              | 1,503             | 7.1                                     | 229                 |
| York County, SC         | 6,113             | 6.6                                     | 1,033               |

# **Alexander County, NC**

|                        | Total<br>Showings |                          |                            | (               | Buyer Interest<br>(Showings/Listings) |                            |                 | Managed<br>Listings      |                            |  |
|------------------------|-------------------|--------------------------|----------------------------|-----------------|---------------------------------------|----------------------------|-----------------|--------------------------|----------------------------|--|
| Price Range            | October<br>2022   | Year-Over-Year<br>Change | Month-Over-Month<br>Change | October<br>2022 | Year-Over-Year<br>Change              | Month-Over-Month<br>Change | October<br>2022 | Year-Over-Year<br>Change | Month-Over-Month<br>Change |  |
| \$100,000 and Below    | 16                | + 23.1%                  | - 40.7%                    | 1.1             | + 22.2%                               | - 41.3%                    | 24              | - 33.3%                  | - 7.7%                     |  |
| \$100,001 to \$200,000 | 45                | - 78.9%                  | - 11.8%                    | 3.4             | - 54.7%                               | - 18.8%                    | 15              | - 55.9%                  | + 7.1%                     |  |
| \$200,001 to \$300,000 | 79                | - 42.3%                  | - 26.2%                    | 4.4             | - 36.2%                               | - 29.6%                    | 19              | - 20.8%                  | + 5.6%                     |  |
| \$300,001 and Above    | 159               | - 15.0%                  | - 21.7%                    | 3.9             | - 45.8%                               | - 26.7%                    | 47              | + 46.9%                  | + 2.2%                     |  |
| Total                  | 299               | - 45.6%                  | - 22.9%                    | 3.5             | - 43.5%                               | - 27.5%                    | 105             | - 16.7%                  | + 1.0%                     |  |