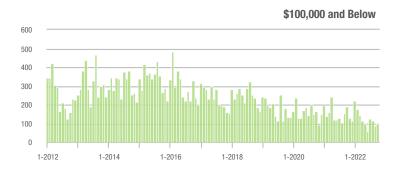

|
| \$200,001 to \$300,000 | 466               | - 38.8%                  | + 5.9%                     | 5.7             | - 48.6%                  | + 13.5%                    | 86                  | + 16.2%                  | - 5.5%                     |
| \$300,001 and Above    | 389               | - 1.8%                   | - 20.0%                    | 3.2             | - 47.5%                  | - 18.4%                    | 143                 | + 55.4%                  | - 4.0%                     |
| Total                  | 1,441             | - 22.2%                  | + 6.2%                     | 5.0             | - 31.5%                  | + 8.9%                     | 359                 | - 6.3%                   | - 3.5%                     |

# Showings





#### \$300,001 and Above



### \$200,001 to \$300,000









\$100,001 to \$200,000

1-2020

1-2020

Մմեններ

1-2022

1-2022

\$300,001 and Above

# **Union County, NC**

|                        |                 | Total<br>Showing         | gs                         | (               | Buyer Inte<br>Showings/L |                            | Managed<br>Listings |                          |                            |
|------------------------|-----------------|--------------------------|----------------------------|-----------------|--------------------------|----------------------------|---------------------|--------------------------|----------------------------|
| Price Range            | October<br>2022 | Year-Over-Year<br>Change | Month-Over-Month<br>Change | October<br>2022