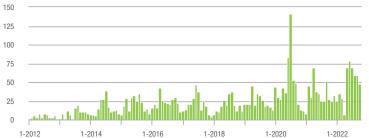

| 47                | + 74.1%                  | - 20.3%                    | 3.1             | + 3.3%                   | + 11.5%                    | 16                  | + 60.0%                  | - 27.3%                    |
| \$300,001 and Above    | 95                | - 45.7%                  | - 36.7%                    | 3.1             | - 44.6%                  | - 29.5%                    | 33                  | - 19.5%                  | - 17.5%                    |
| Total                  | 269               | - 26.9%                  | - 26.3%                    | 2.1             | - 36.4%                  | - 22.6%                    | 171                 | - 7.1%                   | - 12.3%                    |

#### **Showings**







1-2018

1-2020

1-2022

1-2016







400

300

200

100

0

1-2012

1-2014





# **Mooresville, NC**

|                        | Total<br>Showings |                          |                            | (               | Buyer Interest<br>(Showings/Listings) |                            |                 | Managed<br>Listings      |                            |  |
|------------------------|-------------------|--------------------------|----------------------------|-----------------|---------------------------------------|----------------------------|-----------------|--------------------------|----------------------------|--|
| Price Range            | October<br>2022   | Year-Over-Year<br>Change | Month-Over-Month<br>Change | October<br>2022 | Year-Over-Year<br>Change              | Month-Over-Month<br>Change | Octobe