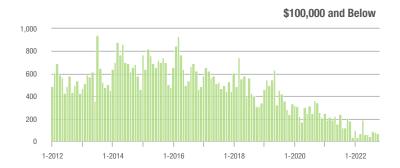

# **Alexander County, NC**

|                        | Total<br>Showings |                          |                            | (               | Buyer Interest<br>(Showings/Listings) |                            |                 | Managed<br>Listings      |                            |  |
|------------------------|-------------------|--------------------------|----------------------------|-----------------|---------------------------------------|----------------------------|-----------------|--------------------------|----------------------------|--|
| Price Range            | October<br>2022   | Year-Over-Year<br>Change | Month-Over-Month<br>Change | October<br>2022 | Year-Over-Year<br>Change              | Month-Over-Month<br>Change | October<br>2022 | Year-Over-Year<br>Change | Month-Over-Month<br>Change |  |
| \$100,000 and Below    | 16                | + 23.1%                  | - 40.7%                    | 1.1             | + 22.2%                               | - 41.3%                    | 24              | - 33.3%                  | - 7.7%                     |  |
| \$100,001 to \$200,000 | 45                | - 78.9%                  | - 11.8%                    | 3.4             | - 54.7%                               | - 18.8%                    | 15              | - 55.9%                  | + 7.1%                     |  |
| \$200,001 to \$300,000 | 79                | - 42.3%                  | - 26.2%                    | 4.4             | - 36.2%                               | - 29.6%                    | 19              | - 20.8%                  | + 5.6%                     |  |
| \$300,001 and Above    | 159               | - 15.0%                  | - 21.7%                    | 3.9             | - 45.8%                               | - 26.7%                    | 47              | + 46.9%                  | + 2.2%                     |  |
| Total                  | 299               | - 45.6%                  | - 22.9%                    | 3.5             | - 43.5%                               | - 27.5%                    | 105             | - 16.7%                  | + 1.0%                     |  |

# **Anson County, NC**

|                        | Total<br>Showings |                          |                            | (               | Buyer Interest<br>(Showings/Listings) |                            |                 | Managed<br>Listings      |                            |  |
|------------------------|-------------------|--------------------------|----------------------------|-----------------|---------------------------------------|----------------------------|-----------------|--------------------------|----------------------------|--|
| Price Range            | October<br>2022   | Year-Over-Year<br>Change | Month-Over-Month<br>Change | October<br>2022 | Year-Over-Year<br>Change              | Month-Over-Month<br>Change | October<br>2022 | Year-Over-Year<br>Change | Month-Over-Month<br>Change |  |
| \$100,000 and Below    | 24                | - 52.9%                  | - 33.3%                    | 2.1             | - 19.2%                               | - 45.5%                    | 17              | - 51.4%                  | 0.0%                       |  |
| \$100,001 to \$200,000 | 48                | - 35.1%                  | - 29.4%                    | 2.8             | - 17.6%                               | - 14.6%                    | 19              | - 26.9%                  | - 20.8%                    |  |
| \$200,001 to \$300,000 | 35                | + 45.8%                  | + 118.8%                   | 3.5             | - 12.5%                               | + 75.0%                    | 10              | + 42.9%                  | + 25.0%                    |  |
| \$300,001 and Above    | 22                | + 69.2%                  | + 175.0%                   | 1.9             | - 32.1%                               | + 144.3%                   | 14              | + 27.3%                  | + 7.7%                     |  |
| Total                  | 129               | - 20.4%                  | + 0.8%                     | 2.6             | - 16.1%                               | - 1.6%                     | 60              | - 24.1%                  | - 3.2%                     |  |

# **Cabarrus County, NC**

|                        | Total<br>Showings |                          |                            | (               | Buyer Interest<br>(Showings/Listings) |                            |                 | Managed<br>Listings      |                            |  |
|------------------------|-------------------|--------------------------|----------------------------|-----------------|---------------------------------------|----------------------------|-----------------|--------------------------|----------------------------|--|
| Price Range            | October<br>2022   | Year-Over-Year<br>Change | Month-Over-Month<br>Change | October<br>2022 | Year-Over-Year<br>Change              | Month-Over-Month<br>Change | October<br>2022 | Year-Over-Year<br>Change | Month-Over-Month<br>Change |  |
| \$100,000 and Below    | 60                | + 11.1%                  | - 15.5%                    | 2.1             | + 10.5%                               | - 45.6%                    | 33              | - 21.4%                  | + 22.2%                    |  |
| \$100,001 to \$200,000 | 304               | - 66.1%                  | - 41.8%                    | 6.4             | - 40.2%                               | - 25.9%                    | 54              | - 48.1%                  | - 20.6%                    |  |
| \$200,001 to \$300,000 | 1,220             | - 41.7%                  | + 7.3%                     | 9.3             | - 35.9%                               | + 6.8%                     | 137             | - 9.3%                   | 0.0%                       |  |
| \$300,001 and Above    | 2,794             | - 17.7%                  | - 3.7%                     | 5.8             | - 50.0%                               | - 7.0%                     | 536             | + 59.5%                  | + 2.1%                     |  |
| Total                  | 4,378             | - 32.0%                  | - 5.5%                     | 6.3             | - 46.6%                               | - 7.2%                     | 760             | + 20.1%                  | + 0.4%                     |  |

# **Charlotte MSA**

|                        | Total<br>Showings |                          |                            | (               | Buyer Interest<br>(Showings/Listings) |                            |                 | Managed<br>Listings      |                            |  |
|------------------------|-------------------|--------------------------|----------------------------|-----------------|---------------------------------------|----------------------------|-----------------|--------------------------|----------------------------|--|
| Price Range            | October<br>2022   | Year-Over-Year<br>Change | Month-Over-Month<br>Change | October<br>2022 | Year-Over-Year<br>Change              | Month-Over-Month<br>Change | October<br>2022 | Year-Over-Year<br>Change | Month-Over-Month<br>Change |  |
| \$100,000 and Below    | 822               | - 36.0%                  | + 23.8%                    | 2.9             | - 9.4%                                | + 24.5%                    | 407             | - 39.8%                  | - 5.1%                     |  |
| \$100,001 to \$200,000 | 4,546             | - 50.0%                  | - 7.3%                     | 6.8             | - 29.9%                               | + 1.1%                     | 741             | - 30.7%                  | - 9.0%                     |  |
| \$200,001 to \$300,000 | 10,945            | - 47.6%                  | - 14.8%                    | 7.6             | - 43.3%                               | - 7.6%                     | 1,539           | - 10.7%                  | - 8.2%                     |  |
| \$300,001 and Above    | 33,338            | - 22.3%                  | - 6.8%                     | 6.4             | - 41.8%                               | - 4.1%                     | 5,662           | + 25.6%                  | - 4.3%                     |  |
| Total                  | 49,651            | - 33.1%                  | - 8.4%                     | 6.5             | - 40.9%                               | - 4.3%                     | 8,349           | + 4.7%                   | - 5.5%                     |  |