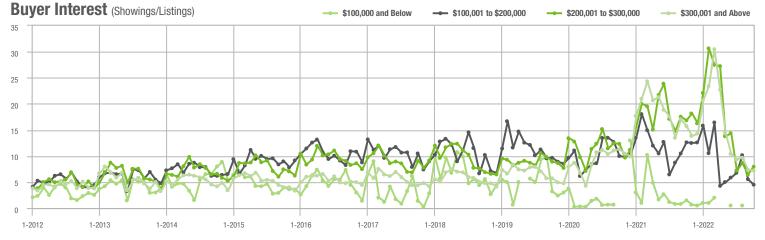

#### Buyer Interest (Showings/Listings) \$100,000 and Below - \$100,001 to \$200,000 - \$200,001 to \$300,000 \$300,001 and Above 17.5 15.0 12.5 10.0 7.5 5.0 2.5 0.0 1-2014 1-2015 1-2016 1-2017 1-2019 1-2021 1-2012 1-2013 1-2018 1-2020 1-2022

# Buyer Interest (Showings/Listings) $\longrightarrow$ \$100,000 and Below $\longrightarrow$ \$100,001 to \$200,000 $\longrightarrow$

#### Buyer Interest (Showings/Listings) \$100,000 and Below - \$100,001 to \$200,000 - \$200,001 to \$300,000 \$300,001 and Above 120 100 80 60 40 20 0 1-2013 1-2014 1-2015 1-2016 1-2019 1-2012 1-2017 1-2018 1-2020 1-2021 1-2022