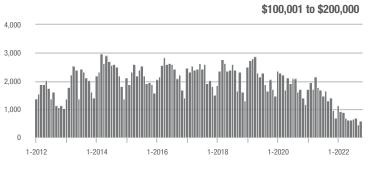

# **Showing Statistics**

| MLS Area                | Total<br>Showings | Buyer Interest<br>(Showings / Listings) | Managed<br>Listings |
|-------------------------|-------------------|-----------------------------------------|---------------------|
| Alexander County, NC    | 299               | 3.5                                     | 105                 |
| Anson County, NC        | 129               | 2.6                                     | 60                  |
| Cabarrus County, NC     | 4,378             | 6.3                                     | 760                 |
| Charlotte MSA           | 49,651            | 6.5                                     | 8,349               |
| Chester County, SC      | 327               | 3.3                                     | 113                 |
| Chesterfield County, SC | 52                | 2.1                                     | 28                  |
| Cleveland County, NC    | 1,271             | 4.0                                     | 345                 |
| City of Charlotte, NC   | 18,708            | 7.4                                     | 2,719               |
| Concord, NC             | 2,605             | 6.8                                     | 417                 |
| Davidson, NC            | 732               | 8.1                                     | 103                 |
| Denver, NC              | 854               | 6.3                                     | 150                 |
| Fort Mill, SC           | 1,469             | 7.1                                     | 219                 |
| Gaston County, NC       | 4,601             | 6.1                                     | 836                 |
| Gastonia, NC            | 2,293             | 6.5                                     | 385                 |
| Huntersville, NC        | 1,612             | 7.5                                     | 237                 |
| Iredell County, NC      | 4,295             | 5.5                                     | 907                 |
| Kannapolis, NC          | 1,332             | 6.9                                     | 214                 |
| Lake Norman             | 3,031             | 5.9                                     | 585                 |
| Lake Wylie              | 1,343             | 5.5                                     | 284                 |
| Lancaster County, SC    | 1,903             | 4.8                                     | 434                 |
| Lincoln County, NC      | 1,649             | 5.4                                     | 353                 |
| Lincolnton, NC          | 528               | 4.8                                     | 123                 |
| Matthews, NC            | 1,251             | 7.3                                     | 191                 |
| Mecklenburg County, NC  | 22,957            | 7.3                                     | 3,401               |
| Monroe, NC              | 1,444             | 5.6                                     | 289                 |
| Montgomery County, NC   | 269               | 2.1                                     | 171                 |
| Mooresville, NC         | 2,494             | 6.6                                     | 414                 |
| Rock Hill, SC           | 2,651             | 7.6                                     | 383                 |
| Salisbury, NC           | 1,300             | 5.5                                     | 277                 |
| Stanly County, NC       | 940               | 4.4                                     | 262                 |
| Statesville, NC         | 1,441             | 5.0                                     | 359                 |
| Union County, NC        | 5,095             | 6.4                                     | 885                 |
| Uptown Charlotte        | 361               | 6.9                                     | 52                  |
| Waxhaw, NC              | 1,503             | 7.1                                     | 229                 |
| York County, SC         | 6,113             | 6.6                                     | 1,033               |