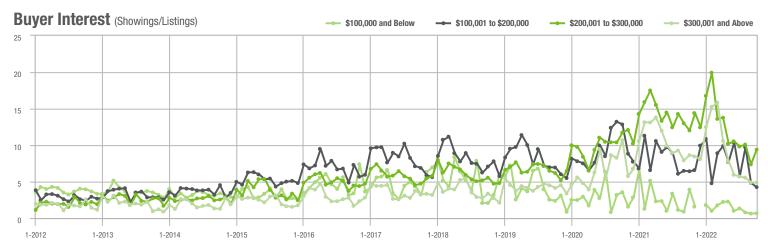

# **Showing Statistics**

| MLS Area                | Total<br>Showings | Buyer Interest<br>(Showings / Listings) | Managed<br>Listings |
|-------------------------|-------------------|-----------------------------------------|---------------------|
| Alexander County, NC    | 299               | 3.5                                     | 105                 |
| Anson County, NC        | 129               | 2.6                                     | 60                  |
| Cabarrus County, NC     | 4,378             | 6.3                                     | 760                 |
| Charlotte MSA           | 49,651            | 6.5                                     | 8,349               |
| Chester County, SC      | 327               | 3.3                                     | 113                 |
| Chesterfield County, SC | 52                | 2.1                                     | 28                  |
| Cleveland County, NC    | 1,271             | 4.0                                     | 345                 |
| City of Charlotte, NC   | 18,708            | 7.4                                     | 2,719               |
| Concord, NC             | 2,605             | 6.8                                     | 417                 |
| Davidson, NC            | 732               | 8.1                                     | 103                 |
| Denver, NC              | 854               | 6.3                                     | 150                 |
| Fort Mill, SC           | 1,469             | 7.1                                     | 219                 |
| Gaston County, NC       | 4,601             | 6.1                                     | 836                 |
| Gastonia, NC            | 2,293             | 6.5                                     | 385                 |
| Huntersville, NC        | 1,612             | 7.5                                     | 237                 |
| Iredell County, NC      | 4,295             | 5.5                                     | 907                 |
| Kannapolis, NC          | 1,332             | 6.9                                     | 214                 |
| Lake Norman             | 3,031             | 5.9                                     | 585                 |
| Lake Wylie              | 1,343             | 5.5                                     | 284                 |
| Lancaster County, SC    | 1,903             | 4.8                                     | 434                 |
| Lincoln County, NC      | 1,649             | 5.4                                     | 353                 |
| Lincolnton, NC          | 528               | 4.8                                     | 123                 |
| Matthews, NC            | 1,251             | 7.3                                     | 191                 |
| Mecklenburg County, NC  | 22,957            | 7.3                                     | 3,401               |
| Monroe, NC              | 1,444             | 5.6                                     | 289                 |
| Montgomery County, NC   | 269               | 2.1                                     | 171                 |
| Mooresville, NC         | 2,494             | 6.6                                     | 414                 |
| Rock Hill, SC           | 2,651             | 7.6                                     | 383                 |
| Salisbury, NC           | 1,300             | 5.5                                     | 277                 |
| Stanly County, NC       | 940               | 4.4                                     | 262                 |
| Statesville, NC         | 1,441             | 5.0                                     | 359                 |
| Union County, NC        | 5,095             | 6.4                                     | 885                 |
| Uptown Charlotte        | 361               | 6.9                                     | 52                  |
| Waxhaw, NC              | 1,503             | 7.1                                     | 229                 |
| York County, SC         | 6,113             | 6.6                                     | 1,033               |

#### Buyer Interest (Showings/Listings) \$100,000 and Below - \$100,001 to \$200,000 - \$200,001 to \$300,000 \$300,001 and Above 17.5 15.0 12.5 10.0 7.5 5.0 2.5 0.0 1-2014 1-2015 1-2016 1-2017 1-2019 1-2021 1-2012 1-2013 1-2018 1-2020 1-2022

# Buyer Interest (Showings/Listings) $\longrightarrow$ \$100,000 and Below $\longrightarrow$ \$100,001 to \$200,000 $\longrightarrow$

#### Buyer Interest (Showings/Listings) \$100,000 and Below - \$100,001 to \$200,000 - \$200,001 to \$300,000 \$300,001 and Above 120 100 80 60 40 20 0 1-2013 1-2014 1-2015 1-2016 1-2019 1-2012 1-2017 1-2018 1-2020 1-2021 1-2022