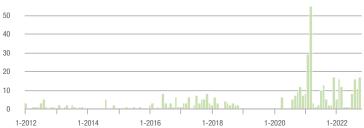

# **Alexander County, NC**

|                        | Total<br>Showings |                          |                            | (               | Buyer Interest<br>(Showings/Listings) |                            |                 | Managed<br>Listings      |                            |  |
|------------------------|-------------------|--------------------------|----------------------------|-----------------|---------------------------------------|----------------------------|-----------------|--------------------------|----------------------------|--|
| Price Range            | October<br>2022   | Year-Over-Year<br>Change | Month-Over-Month<br>Change | October<br>2022 | Year-Over-Year<br>Change              | Month-Over-Month<br>Change | October<br>2022 | Year-Over-Year<br>Change | Month-Over-Month<br>Change |  |
| \$100,000 and Below    | 16                | + 23.1%                  | - 40.7%                    | 1.1             | + 22.2%                               | - 41.3%                    | 24              | - 33.3%                  | - 7.7%                     |  |
| \$100,001 to \$200,000 | 45                | - 78.9%                  | - 11.8%                    | 3.4             | - 54.7%                               | - 18.8%                    | 15              | - 55.9%                  | + 7.1%                     |  |
| \$200,001 to \$300,000 | 79                | - 42.3%                  | - 26.2%                    | 4.4             | - 36.2%                               | - 29.6%                    | 19              | - 20.8%                  | + 5.6%                     |  |
| \$300,001 and Above    | 159               | - 15.0%                  | - 21.7%                    | 3.9             | - 45.8%                               | - 26.7%                    | 47              | + 46.9%                  | + 2.2%                     |  |
| Total                  | 299               | - 45.6%                  | - 22.9%                    | 3.5             | - 43.5%                               | - 27.5%                    | 105             | - 16.7%                  | + 1.0%                     |  |