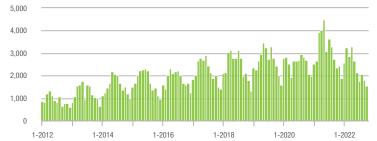

#### **Showings**

70

60

50 40

30

20

10

0

1-2012

I d.

1-2014

d. Dinail II

1-2016

1-2018

1-2020

Current as of November 5, 2022. All data from Canopy MLS, Inc. Report provided by the Canopy Realtor® Association. Report © 2022 ShowingTime.

#### \$200,001 to \$300,000

1-2022