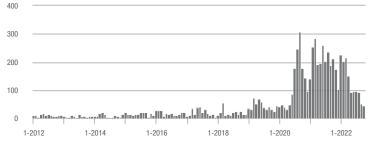

# **Alexander County, NC**

|                        | Total<br>Showings |                          |                            | (               | Buyer Interest<br>(Showings/Listings) |                            |                 | Managed<br>Listings      |                            |  |
|------------------------|-------------------|--------------------------|----------------------------|-----------------|---------------------------------------|----------------------------|-----------------|--------------------------|----------------------------|--|
| Price Range            | October<br>2022   | Year-Over-Year<br>Change | Month-Over-Month<br>Change | October<br>2022 | Year-Over-Year<br>Change              | Month-Over-Month<br>Change | October<br>2022 | Year-Over-Year<br>Change | Month-Over-Month<br>Change |  |
| \$100,000 and Below    | 16                | + 23.1%                  | - 40.7%                    | 1.1             | + 22.2%                               | - 41.3%                    | 24              | - 33.3%                  | - 7.7%                     |  |
| \$100,001 to \$200,000 | 45                | - 78.9%                  | - 11.8%                    | 3.4             | - 54.7%                               | - 18.8%                    | 15              | - 55.9%                  | + 7.1%                     |  |
| \$200,001 to \$300,000 | 79                | - 42.3%                  | - 26.2%                    | 4.4             | - 36.2%                               | - 29.6%                    | 19              | - 20.8%                  | + 5.6%                     |  |
| \$300,001 and Above    | 159               | - 15.0%                  | - 21.7%                    | 3.9             | - 45.8%                               | - 26.7%                    | 47              | + 46.9%                  | + 2.2%                     |  |
| Total                  | 299               | - 45.6%                  | - 22.9%                    | 3.5             | - 43.5%                               | - 27.5%                    | 105             | - 16.7%                  | + 1.0%                     |  |