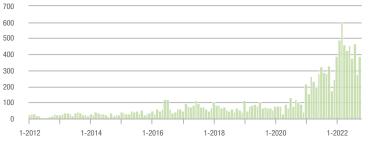

# **Alexander County, NC**

|                        | Total<br>Showings |                          |                            | (               | Buyer Interest<br>(Showings/Listings) |                            |                 | Managed<br>Listings      |                            |  |
|------------------------|-------------------|--------------------------|----------------------------|-----------------|---------------------------------------|----------------------------|-----------------|--------------------------|----------------------------|--|
| Price Range            | October<br>2022   | Year-Over-Year<br>Change | Month-Over-Month<br>Change | October<br>2022 | Year-Over-Year<br>Change              | Month-Over-Month<br>Change | October<br>2022 | Year-Over-Year<br>Change | Month-Over-Month<br>Change |  |
| \$100,000 and Below    | 16                | + 23.1%                  | - 40.7%                    | 1.1             | + 22.2%                               | - 41.3%                    | 24              | - 33.3%                  | - 7.7%                     |  |
| \$100,001 to \$200,000 | 45                | - 78.9%                  | - 11.8%                    | 3.4             | - 54.7%                               | - 18.8%                    | 15              | - 55.9%                  | + 7.1%                     |  |
| \$200,001 to \$300,000 | 79                | - 42.3%                  | - 26.2%                    | 4.4             | - 36.2%                               | - 29.6%                    | 19              | - 20.8%                  | + 5.6%                     |  |
| \$300,001 and Above    | 159               | - 15.0%                  | - 21.7%                    | 3.9             | - 45.8%                               | - 26.7%                    | 47              | + 46.9%                  | + 2.2%                     |  |
| Total                  | 299               | - 45.6%                  | - 22.9%                    | 3.5             | - 43.5%                               | - 27.5%                    | 105             | - 16.7%                  | + 1.0%                     |  |

# \$200,001 to \$300,000

\$100,001 to \$200,000