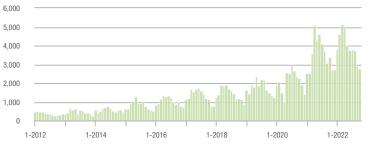

,000 | 1,220             | - 41.7%                  | + 7.3%                     | 9.3             | - 35.9%                               | + 6.8%                     | 137             | - 9.3%                   | 0.0%                       |  |
| \$300,001 and Above    | 2,794             | - 17.7%                  | - 3.7%                     | 5.8             | - 50.0%                               | - 7.0%                     | 536             | + 59.5%                  | + 2.1%                     |  |
| Total                  | 4,378             | - 32.0%                  | - 5.5%                     | 6.3             | - 46.6%                               | - 7.2%                     | 760             | + 20.1%                  | + 0.4%                     |  |

# Showings









#### \$200,001 to \$300,000









# **Charlotte MSA**

|                        | Total<br>Showings |                          |                            | (               | Buyer Interest<br>(Showings/Listings) |                            |                 | Managed<br>Listings      |                            |  |
|------------------------|-------------------|--------------------------|----------------------------|-----------------|---------------------------------------|----------------------------|-----------------|--------------------------|----------------------------|--|
| Price Range            | October<br>2022   | Year-Over-Year<br>Change | Month-Over-Month<br>Change | October<br>2022 | Year-Over-Year<br>Change              | Month-Over-Month<br>Change | October<br>2022