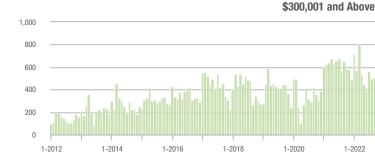

# **Alexander County, NC**

|                        | Total<br>Showings |                          |                            | (               | Buyer Interest<br>(Showings/Listings) |                            |                 | Managed<br>Listings      |                            |  |
|------------------------|-------------------|--------------------------|----------------------------|-----------------|---------------------------------------|----------------------------|-----------------|--------------------------|----------------------------|--|
| Price Range            | October<br>2022   | Year-Over-Year<br>Change | Month-Over-Month<br>Change | October<br>2022 | Year-Over-Year<br>Change              | Month-Over-Month<br>Change | October<br>2022 | Year-Over-Year<br>Change | Month-Over-Month<br>Change |  |
| \$100,000 and Below    | 16                | + 23.1%                  | - 40.7%                    | 1.1             | + 22.2%                               | - 41.3%                    | 24              | - 33.3%                  | - 7.7%                     |  |
| \$100,001 to \$200,000 | 45                | - 78.9%                  | - 11.8%                    | 3.4             | - 54.7%                               | - 18.8%                    | 15              | - 55.9%                  | + 7.1%                     |  |
| \$200,001 to \$300,000 | 79                | - 42.3%                  | - 26.2%                    | 4.4             | - 36.2%                               | - 29.6%                    | 19              | - 20.8%                  | + 5.6%                     |  |
| \$300,001 and Above    | 159               | - 15.0%                  | - 21.7%                    | 3.9             | - 45.8%                               | - 26.7%                    | 47              | + 46.9%                  | + 2.2%                     |  |
| Total                  | 299               | - 45.6%                  | - 22.9%                    | 3.5             | - 43.5%                               | - 27.5%                    | 105             | - 16.7%                  | + 1.0%                     |  |