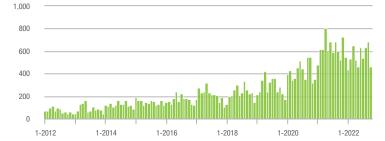

# **Showing Statistics**

| MLS Area                | Total<br>Showings | Buyer Interest<br>(Showings / Listings) | Managed<br>Listings |
|-------------------------|-------------------|-----------------------------------------|---------------------|
| Alexander County, NC    | 299               | 3.5                                     | 105                 |
| Anson County, NC        | 129               | 2.6                                     | 60                  |
| Cabarrus County, NC     | 4,378             | 6.3                                     | 760                 |
| Charlotte MSA           | 49,651            | 6.5                                     | 8,349               |
| Chester County, SC      | 327               | 3.3                                     | 113                 |
| Chesterfield County, SC | 52                | 2.1                                     | 28                  |
| Cleveland County, NC    | 1,271             | 4.0                                     | 345                 |
| City of Charlotte, NC   | 18,708            | 7.4                                     | 2,719               |
| Concord, NC             | 2,605             | 6.8                                     | 417                 |
| Davidson, NC            | 732               | 8.1                                     | 103                 |
| Denver, NC              | 854               | 6.3                                     | 150                 |
| Fort Mill, SC           | 1,469             | 7.1                                     | 219                 |
| Gaston County, NC       | 4,601             | 6.1                                     | 836                 |
| Gastonia, NC            | 2,293             | 6.5                                     | 385                 |
| Huntersville, NC        | 1,612             | 7.5                                     | 237                 |
| Iredell County, NC      | 4,295             | 5.5                                     | 907                 |
| Kannapolis, NC          | 1,332             | 6.9                                     | 214                 |
| Lake Norman             | 3,031             | 5.9                                     | 585                 |
| Lake Wylie              | 1,343             | 5.5                                     | 284                 |
| Lancaster County, SC    | 1,903             | 4.8                                     | 434                 |
| Lincoln County, NC      | 1,649             | 5.4                                     | 353                 |
| Lincolnton, NC          | 528               | 4.8                                     | 123                 |
| Matthews, NC            | 1,251             | 7.3                                     | 191                 |
| Mecklenburg County, NC  | 22,957            | 7.3                                     | 3,401               |
| Monroe, NC              | 1,444             | 5.6                                     | 289                 |
| Montgomery County, NC   | 269               | 2.1                                     | 171                 |
| Mooresville, NC         | 2,494             | 6.6                                     | 414                 |
| Rock Hill, SC           | 2,651             | 7.6                                     | 383                 |
| Salisbury, NC           | 1,300             | 5.5                                     | 277                 |
| Stanly County, NC       | 940               | 4.4                                     | 262                 |
| Statesville, NC         | 1,441             | 5.0                                     | 359                 |
| Union County, NC        | 5,095             | 6.4                                     | 885                 |
| Uptown Charlotte        | 361               | 6.9                                     | 52                  |
| Waxhaw, NC              | 1,503             | 7.1                                     | 229                 |
| York County, SC         | 6,113             | 6.6                                     | 1,033               |

# **Alexander County, NC**

|                        | Total<br>Showings |                          |                            | (               | Buyer Interest<br>(Showings/Listings) |                            |                 | Managed<br>Listings      |                            |  |
|------------------------|-------------------|--------------------------|----------------------------|-----------------|---------------------------------------|----------------------------|-----------------|--------------------------|----------------------------|--|
| Price Range            | October<br>2022   | Year-Over-Year<br>Change | Month-Over-Month<br>Change | October<br>2022 | Year-Over-Year<br>Change              | Month-Over-Month<br>Change | October<br>2022 | Year-Over-Year<br>Change | Month-Over-Month<br>Change |  |
| \$100,000 and Below    | 16                | + 23.1%                  | - 40.7%                    | 1.1             | + 22.2%                               | - 41.3%                    | 24              | - 33.3%                  | - 7.7%                     |  |
| \$100,001 to \$200,000 | 45                | - 78.9%                  | - 11.8%                    | 3.4             | - 54.7%                               | - 18.8%                    | 15              | - 55.9%                  | + 7.1%                     |  |
| \$200,001 to \$300,000 | 79                | - 42.3%                  | - 26.2%                    | 4.4             | - 36.2%                               | - 29.6%                    | 19              | - 20.8%                  | + 5.6%                     |  |
| \$300,001 and Above    | 159               | - 15.0%                  | - 21.7%                    | 3.9             | - 45.8%                               | - 26.7%                    | 47              | + 46.9%                  | + 2.2%                     |  |
| Total                  | 299               | - 45.6%                  | - 22.9%                    | 3.5             | - 43.5%                               | - 27.5%                    | 105             | - 16.7%                  | + 1.0%                     |  |