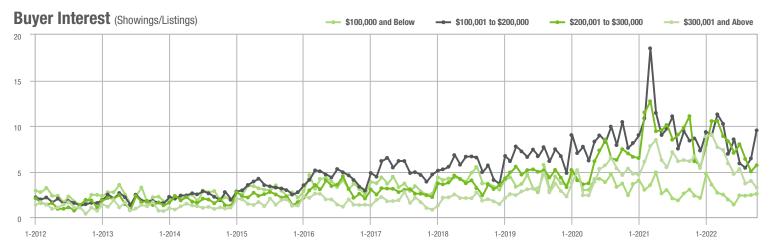

#### Buyer Interest (Showings/Listings) \$100,000 and Below - \$100,001 to \$200,000 - \$200,001 to \$300,000 \$300,001 and Above 17.5 15.0 12.5 10.0 7.5 5.0 2.5 0.0 1-2014 1-2015 1-2016 1-2017 1-2019 1-2021 1-2012 1-2013 1-2018 1-2020 1-2022