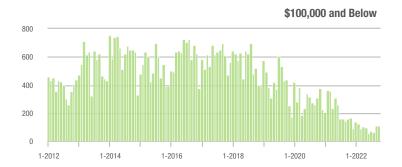

# **Showing Statistics**

| MLS Area                | Total<br>Showings | Buyer Interest<br>(Showings / Listings) | Managed<br>Listings |
|-------------------------|-------------------|-----------------------------------------|---------------------|
| Alexander County, NC    | 299               | 3.5                                     | 105                 |
| Anson County, NC        | 129               | 2.6                                     | 60                  |
| Cabarrus County, NC     | 4,378             | 6.3                                     | 760                 |
| Charlotte MSA           | 49,651            | 6.5                                     | 8,349               |
| Chester County, SC      | 327               | 3.3                                     | 113                 |
| Chesterfield County, SC | 52                | 2.1                                     | 28                  |
| Cleveland County, NC    | 1,271             | 4.0                                     | 345                 |
| City of Charlotte, NC   | 18,708            | 7.4                                     | 2,719               |
| Concord, NC             | 2,605             | 6.8                                     | 417                 |
| Davidson, NC            | 732               | 8.1                                     | 103                 |
| Denver, NC              | 854               | 6.3                                     | 150                 |
| Fort Mill, SC           | 1,469             | 7.1                                     | 219                 |
| Gaston County, NC       | 4,601             | 6.1                                     | 836                 |
| Gastonia, NC            | 2,293             | 6.5                                     | 385                 |
| Huntersville, NC        | 1,612             | 7.5                                     | 237                 |
| Iredell County, NC      | 4,295             | 5.5                                     | 907                 |
| Kannapolis, NC          | 1,332             | 6.9                                     | 214                 |
| Lake Norman             | 3,031             | 5.9                                     | 585                 |
| Lake Wylie              | 1,343             | 5.5                                     | 284                 |
| Lancaster County, SC    | 1,903             | 4.8                                     | 434                 |
| Lincoln County, NC      | 1,649             | 5.4                                     | 353                 |
| Lincolnton, NC          | 528               | 4.8                                     | 123                 |
| Matthews, NC            | 1,251             | 7.3                                     | 191                 |
| Mecklenburg County, NC  | 22,957            | 7.3                                     | 3,401               |
| Monroe, NC              | 1,444             | 5.6                                     | 289                 |
| Montgomery County, NC   | 269               | 2.1                                     | 171                 |
| Mooresville, NC         | 2,494             | 6.6                                     | 414                 |
| Rock Hill, SC           | 2,651             | 7.6                                     | 383                 |
| Salisbury, NC           | 1,300             | 5.5                                     | 277                 |
| Stanly County, NC       | 940               | 4.4                                     | 262                 |
| Statesville, NC         | 1,441             | 5.0                                     | 359                 |
| Union County, NC        | 5,095             | 6.4                                     | 885                 |
| Uptown Charlotte        | 361               | 6.9                                     | 52                  |
| Waxhaw, NC              | 1,503             | 7.1                                     | 229                 |
| York County, SC         | 6,113             | 6.6                                     | 1,033               |