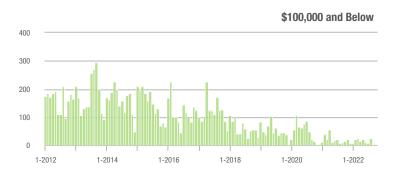

\$300,000 | 309               | - 54.6%                  | - 16.0%                    | 6.6             | - 32.7%                               | - 6.9%                     | 52              | - 30.7%                  | - 11.9%                    |  |
| \$300,001 and Above    | 2,145             | - 8.8%                   | - 15.4%                    | 6.8             | - 21.8%                               | - 5.5%                     | 339             | + 7.6%                   | - 10.6%                    |  |
| Total                  | 2,494             | - 24.2%                  | - 15.4%                    | 6.6             | - 23.3%                               | - 5.8%                     | 414             | - 11.5%                  | - 11.0%                    |  |

# Showings













\$300,001 and Above







# **Rock Hill, SC**

|                        | Total<br>Showings |                          |                            | (               | Buyer Interest<br>(Showings/Listings) |                            |                 | Managed<br>Listings      |                            |  |
|------------------------|-------------------|--------------------------|----------------------------|-----------------|---------------------------------------|----------------------------|-----------------|--------------------------|----------------------------|--|
| Price Range            | October<br>2022   | Year-Over-Year<br>Change | Month-Over-Month<br>Change | October<br>2022 | Year-Over-Year<br>Change              | Month-Over-Month<br>Change | October<br>2022