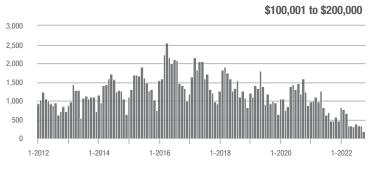

# **Alexander County, NC**

|                        | Total<br>Showings |                          |                            | (               | Buyer Interest<br>(Showings/Listings) |                            |                 | Managed<br>Listings      |                            |  |
|------------------------|-------------------|--------------------------|----------------------------|-----------------|---------------------------------------|----------------------------|-----------------|--------------------------|----------------------------|--|
| Price Range            | October<br>2022   | Year-Over-Year<br>Change | Month-Over-Month<br>Change | October<br>2022 | Year-Over-Year<br>Change              | Month-Over-Month<br>Change | October<br>2022 | Year-Over-Year<br>Change | Month-Over-Month<br>Change |  |
| \$100,000 and Below    | 16                | + 23.1%                  | - 40.7%                    | 1.1             | + 22.2%                               | - 41.3%                    | 24              | - 33.3%                  | - 7.7%                     |  |
| \$100,001 to \$200,000 | 45                | - 78.9%                  | - 11.8%                    | 3.4             | - 54.7%                               | - 18.8%                    | 15              | - 55.9%                  | + 7.1%                     |  |
| \$200,001 to \$300,000 | 79                | - 42.3%                  | - 26.2%                    | 4.4             | - 36.2%                               | - 29.6%                    | 19              | - 20.8%                  | + 5.6%                     |  |
| \$300,001 and Above    | 159               | - 15.0%                  | - 21.7%                    | 3.9             | - 45.8%                               | - 26.7%                    | 47              | + 46.9%                  | + 2.2%                     |  |
| Total                  | 299               | - 45.6%                  | - 22.9%                    | 3.5             | - 43.5%                               | - 27.5%                    | 105             | - 16.7%                  | + 1.0%                     |  |