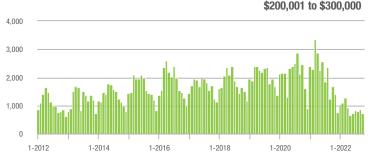

# **Alexander County, NC**

|                        | Total<br>Showings |                          |                            | (               | Buyer Interest<br>(Showings/Listings) |                            |                 | Managed<br>Listings      |                            |  |
|------------------------|-------------------|--------------------------|----------------------------|-----------------|---------------------------------------|----------------------------|-----------------|--------------------------|----------------------------|--|
| Price Range            | October<br>2022   | Year-Over-Year<br>Change | Month-Over-Month<br>Change | October<br>2022 | Year-Over-Year<br>Change              | Month-Over-Month<br>Change | October<br>2022 | Year-Over-Year<br>Change | Month-Over-Month<br>Change |  |
| \$100,000 and Below    | 16                | + 23.1%                  | - 40.7%                    | 1.1             | + 22.2%                               | - 41.3%                    | 24              | - 33.3%                  | - 7.7%                     |  |
| \$100,001 to \$200,000 | 45                | - 78.9%                  | - 11.8%                    | 3.4             | - 54.7%                               | - 18.8%                    | 15              | - 55.9%                  | + 7.1%                     |  |
| \$200,001 to \$300,000 | 79                | - 42.3%                  | - 26.2%                    | 4.4             | - 36.2%                               | - 29.6%                    | 19              | - 20.8%                  | + 5.6%                     |  |
| \$300,001 and Above    | 159               | - 15.0%                  | - 21.7%                    | 3.9             | - 45.8%                               | - 26.7%                    | 47              | + 46.9%                  | + 2.2%                     |  |
| Total                  | 299               | - 45.6%                  | - 22.9%                    | 3.5             | - 43.5%                               | - 27.5%                    | 105             | - 16.7%                  | + 1.0%                     |  |