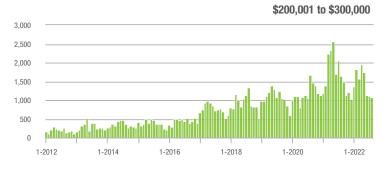

#### **Showings**

1-2012

1-2013

1-2014

1-2016

1-2017

1-2018

1-2015

1-2020

1-2021

1-2019