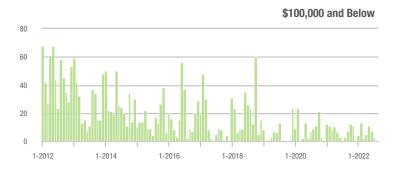

#### **Showings**

1-2012

1-2015

1-2014

1-2016

1-2017

1-2018

1-2020

1-2021

1-2019