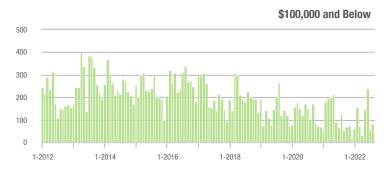

#### **Showings**

1-2012

1-2013

1-2014

1-2016

1-2017

1-2018

1-2015

1-2020

1-2021

1-2019