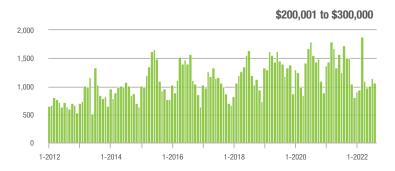

|  |
| \$200,001 to \$300,000 | 1,068             | - 38.2%                  | - 7.2%                     | 7.3            | - 27.0%                            | - 8.0%                     | 154            | - 20.2%                  | - 2.5%                     |  |
| \$300,001 and Above    | 3,452             | - 0.7%                   | - 3.6%                     | 6.7            | - 19.3%                            | - 5.5%                     | 565            | + 13.0%                  | + 1.1%                     |  |
| Total                  | 5,324             | - 13.4%                  | - 2.7%                     | 6.5            | - 15.6%                            | - 2.8%                     | 945            | - 11.4%                  | - 2.5%                     |  |















### Kannapolis, NC

|                        | Total<br>Showings |                          |                            | (              | Buyer Interest (Showings/Listings) |                            |                | Managed<br>Listings      |                            |  |
|------------------------|-------------------|--------------------------|----------------------------|----------------|------------------------------------|----------------------------|----------------|--------------------------|----------------------------|--|
| Price Range            | August<br>2022    | Year-Over-Year<br>Change | Month-Over-Month<br>Change | August<br>2022 | Year-Over-Year<br>Change           | Month-Over-Month<br>Change | August<br>2022 | Year-Over-Year<br>Change | Month-Over-Month