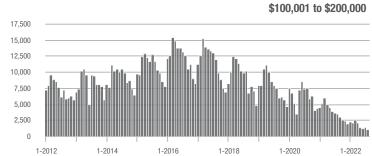

|  |
| \$200,001 to \$300,000 | 4,628             | - 49.4%                  | - 3.4%                     | 10.8           | - 29.4%                            | + 3.6%                     | 452            | - 29.3%                  | - 7.8%                     |  |
| \$300,001 and Above    | 17,798            | + 1.0%                   | + 1.7%                     | 8.4            | - 24.3%                            | + 2.3%                     | 2,228          | + 26.2%                  | - 1.9%                     |  |
| Total                  | 23,430            | - 22.8%                  | - 1.0%                     | 8.7            | - 29.3%                            | + 0.3%                     | 2,851          | + 4.8%                   | - 2.7%                     |  |















# **Concord, NC**

|                        | Total<br>Showings |                          |                            | (              | Buyer Interest (Showings/Listings) |                            |                | Managed<br>Listings      |                            |  |
|------------------------|-------------------|--------------------------|----------------------------|----------------|------------------------------------|----------------------------|----------------|--------------------------|----------------------------|--|
| Price Range            | August<br>2022    | Year-Over-Year<br>Change | Month-Over-Month<br>Change | August<br>2022 | Year-Over-Year<br>Change           | Month-Over-Month<br>Change | August<br>2022 | Year-Over-Year<br>Change | Month-Over-Mont