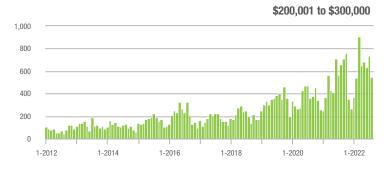

#### **Showings**

1-2012

1-2013

1-2014

1-2016

1-2017

1-2018

1-2015

1-2020

1-2021

1-2019