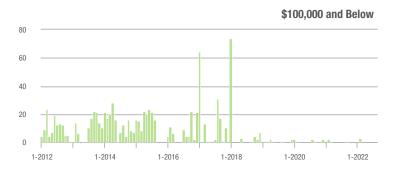

#### **Showings**

1-2012

1-2015

1-2014

1-2016

1-2017

1-2021

1-2022

1-2019