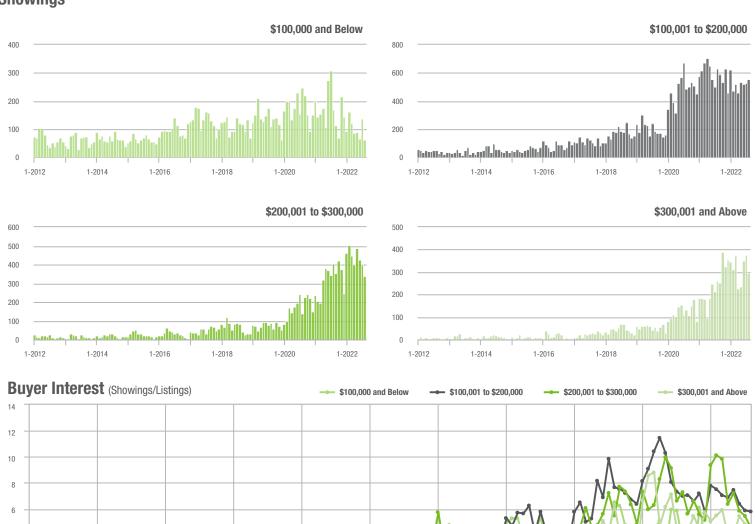

#### **Showings**

1-2012

1-2015

1-2014

1-2016

1-2017

1-2018

1-2020

1-2021

1-2019