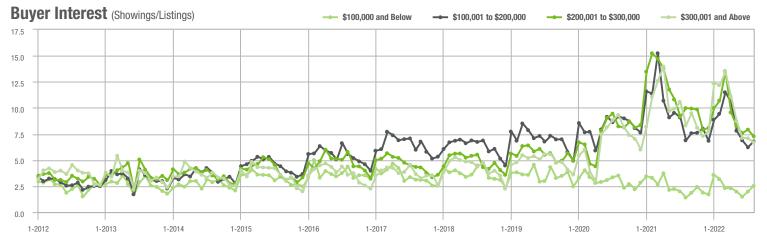

|  |
| \$200,001 to \$300,000 | 1,068             | - 38.2%                  | - 7.2%                     | 7.3            | - 27.0%                            | - 8.0%                     | 154            | - 20.2%                  | - 2.5%                     |  |
| \$300,001 and Above    | 3,452             | - 0.7%                   | - 3.6%                     | 6.7            | - 19.3%                            | - 5.5%                     | 565            | + 13.0%                  | + 1.1%                     |  |
| Total                  | 5,324             | - 13.4%                  | - 2.7%                     | 6.5            | - 15.6%                            | - 2.8%                     | 945            | - 11.4%                  | - 2.5%                     |  |















### Kannapolis, NC

|                        | Total<br>Showings |                          |                            | (              | Buyer Interest (Showings/Listings) |                            |                | Managed<br>Listings      |                            |  |
|------------------------|-------------------|--------------------------|----------------------------|----------------|------------------------------------|----------------------------|----------------|--------------------------|----------------------------|--|
| Price Range            | August<br>2022    | Year-Over-Year<br>Change | Month-Over-Month<br>Change | August<br>2022 | Year-Over-Year<br>Change           | Month-Over-Month<br>Change | August<br>2022 | Year-Over-Year<br>Change | Month-Over-Month<br>