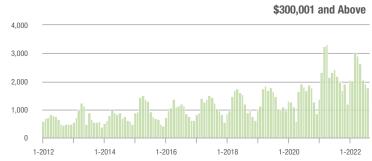

#### **Showings**

1-2012

1-2013

1-2014

1-2016

1-2017

1-2018

1-2015

1-2020

1-2021

1-2019