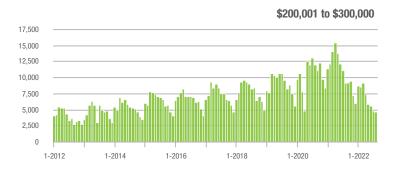

|  |
| \$200,001 to \$300,000 | 4,628             | - 49.4%                  | - 3.4%                     | 10.8           | - 29.4%                            | + 3.6%                     | 452            | - 29.3%                  | - 7.8%                     |  |
| \$300,001 and Above    | 17,798            | + 1.0%                   | + 1.7%                     | 8.4            | - 24.3%                            | + 2.3%                     | 2,228          | + 26.2%                  | - 1.9%                     |  |
| Total                  | 23,430            | - 22.8%                  | - 1.0%                     | 8.7            | - 29.3%                            | + 0.3%                     | 2,851          | + 4.8%                   | - 2.7%                     |  |















# **Concord, NC**

|                        | Total<br>Showings |                          |                            | (              | Buyer Interest (Showings/Listings) |                            |                | Managed<br>Listings      |                            |  |
|------------------------|-------------------|--------------------------|----------------------------|----------------|------------------------------------|----------------------------|----------------|--------------------------|----------------------------|--|
| Price Range            | August<br>2022    | Year-Over-Year<br>Change | Month-Over-Month<br>Change | August<br>2022 | Year-Over-Year<br>Change           | Month-Over-Month<br>Change | August<br>2022 | Year-Over-Year<br>Change | Month-Over-Month<