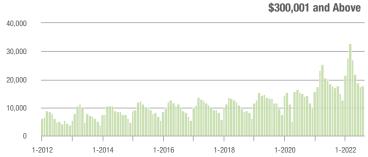

|  |
| \$200,001 to \$300,000 | 4,628             | - 49.4%                  | - 3.4%                     | 10.8           | - 29.4%                            | + 3.6%                     | 452            | - 29.3%                  | - 7.8%                     |  |
| \$300,001 and Above    | 17,798            | + 1.0%                   | + 1.7%                     | 8.4            | - 24.3%                            | + 2.3%                     | 2,228          | + 26.2%                  | - 1.9%                     |  |
| Total                  | 23,430            | - 22.8%                  | - 1.0%                     | 8.7            | - 29.3%                            | + 0.3%                     | 2,851          | + 4.8%                   | - 2.7%                     |  |















# **Concord, NC**

|                        | Total<br>Showings |                          |                            | (              | Buyer Interest (Showings/Listings) |                            |                | Managed<br>Listings      |                            |  |
|------------------------|-------------------|--------------------------|----------------------------|----------------|------------------------------------|----------------------------|----------------|--------------------------|----------------------------|--|
| Price Range            | August<br>2022    | Year-Over-Year<br>Change | Month-Over-Month<br>Change | August<br>2022 | Year-Over-Year<br>Change           | Month-Over-Month<br>Change | August<br>2022 | Year-Over-Year<br>Change | Month-Over-Month<br