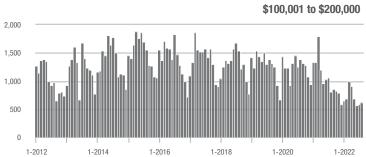

|  |
| \$200,001 to \$300,000 | 1,068             | - 38.2%                  | - 7.2%                     | 7.3            | - 27.0%                            | - 8.0%                     | 154            | - 20.2%                  | - 2.5%                     |  |
| \$300,001 and Above    | 3,452             | - 0.7%                   | - 3.6%                     | 6.7            | - 19.3%                            | - 5.5%                     | 565            | + 13.0%                  | + 1.1%                     |  |
| Total                  | 5,324             | - 13.4%                  | - 2.7%                     | 6.5            | - 15.6%                            | - 2.8%                     | 945            | - 11.4%                  | - 2.5%                     |  |















### Kannapolis, NC

|                        | Total<br>Showings |                          |                            | (              | Buyer Interest (Showings/Listings) |                            |                | Managed<br>Listings      |                            |  |
|------------------------|-------------------|--------------------------|----------------------------|----------------|------------------------------------|----------------------------|----------------|--------------------------|----------------------------|--|
| Price Range            | August<br>2022    | Year-Over-Year<br>Change | Month-Over-Month<br>Change | August<br>2022 | Year-Over-Year<br>Change           | Month-Over-Month<br>Change | August<br>2022 | Year-Over-Year<br>Change | Month-Over-Mon