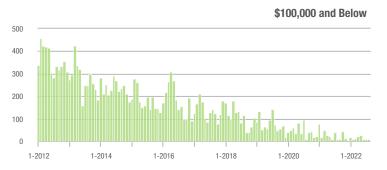

### **Charlotte MSA**

|                        | Total<br>Showings |                          |                            | (              | Buyer Interest (Showings/Listings) |                            |                | Managed<br>Listings      |                            |  |
|------------------------|-------------------|--------------------------|----------------------------|----------------|------------------------------------|----------------------------|----------------|--------------------------|----------------------------|--|
| Price Range            | August<br>2022    | Year-Over-Year<br>Change | Month-Over-Month<br>Change | August<br>2022 | Year-Over-Year<br>Change           | Month-Over-Month<br>Change | August<br>2022 | Year-Over-Year<br>Change | Month-Over-Month<br>Change |  |
| \$100,000 and Below    | 776               | - 38.8%                  | + 15.6%                    | 2.7            | - 10.0%                            | + 19.5%                    | 408            | - 43.3%                  | - 5.6%                     |  |
| \$100,001 to \$200,000 | 5,487             | - 51.9%                  | - 2.6%                     | 7.6            | - 29.0%                            | - 0.3%                     | 788            | - 35.3%                  | - 4.9%                     |  |
| \$200,001 to \$300,000 | 13,638            | - 42.0%                  | + 2.0%                     | 9.2            | - 31.9%                            | + 4.7%                     | 1,570          | - 17.8%                  | - 3.6%                     |  |
| \$300,001 and Above    | 44,286            | + 0.7%                   | - 2.5%                     | 7.9            | - 29.5%                            | - 1.6%                     | 5,953          | + 30.9%                  | - 2.5%                     |  |
| Total                  | 64,187            | - 20.0%                  | - 1.4%                     | 8.0            | - 29.2%                            | + 0.0%                     | 8,719          | + 3.9%                   | - 3.1%                     |  |