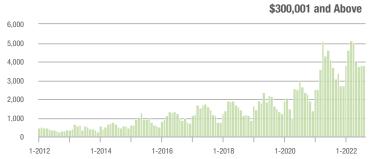

|  |
| \$200,001 to \$300,000 | 1,128             | - 56.5%                  | - 14.7%                    | 9.7            | - 34.5%                            | + 2.0%                     | 122            | - 33.3%                  | - 17.6%                    |  |
| \$300,001 and Above    | 3,783             | + 3.0%                   | - 0.8%                     | 7.4            | - 37.8%                            | - 4.4%                     | 539            | + 53.1%                  | + 1.9%                     |  |
| Total                  | 5,475             | - 28.0%                  | - 5.5%                     | 7.9            | - 36.3%                            | - 3.6%                     | 740            | + 6.2%                   | - 3.9%                     |  |















### **Charlotte MSA**

|                        | Total<br>Showings |                          |                            | (              | Buyer Interest (Showings/Listings) |                            |                | Managed<br>Listings      |                            |  |
|------------------------|-------------------|--------------------------|----------------------------|----------------|------------------------------------|----------------------------|----------------|--------------------------|----------------------------|--|
| Price Range            | August<br>2022    | Year-Over-Year<br>Change | Month-Over-Month<br>Change | August<br>2022 | Year-Over-Year<br>Change           | Month-Over-Month<br>Change | August<br>2022 | Year-Over-Year<br>Change | Month-Over-Mont