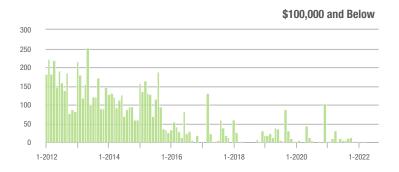

|  |
| \$200,001 to \$300,000 | 249               | - 69.8%                  | + 11.2%                    | 13.1           | - 49.2%                            | + 5.3%                     | 20             | - 39.4%                  | + 5.3%                     |  |
| \$300,001 and Above    | 1,791             | - 18.3%                  | - 7.2%                     | 10.6           | - 35.4%                            | - 7.6%                     | 185            | + 14.9%                  | 0.0%                       |  |
| Total                  | 2,043             | - 33.1%                  | - 5.4%                     | 10.8           | - 38.3%                            | - 6.3%                     | 209            | + 1.5%                   | + 0.5%                     |  |















### **Mecklenburg County, NC**

|                        | Total<br>Showings |                          |                            | (              | Buyer Interest (Showings/Listings) |                            |                | Managed<br>Listings      |                            |  |
|------------------------|-------------------|--------------------------|----------------------------|----------------|------------------------------------|----------------------------|----------------|--------------------------|----------------------------|--|
| Price Range            | August<br>2022    | Year-Over-Year<br>Change | Month-Over-Month<br>Change | August<br>2022 | Year-Over-Year<br>Change           | Month-Over-Month<br>Change | August<br>2022 | Year-Over-Year<br>Change |