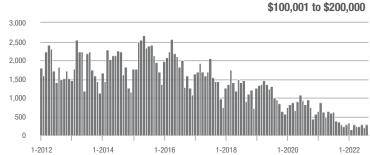

|  |
| \$200,001 to \$300,000 | 774               | - 67.0%                  | - 5.7%                     | 8.3            | - 43.2%                            | - 5.4%                     | 102            | - 43.0%                  | - 1.9%                     |  |
| \$300,001 and Above    | 5,290             | - 19.7%                  | - 9.9%                     | 7.8            | - 41.4%                            | - 9.9%                     | 751            | + 32.5%                  | - 1.6%                     |  |
| Total                  | 6,374             | - 31.8%                  | - 7.7%                     | 7.7            | - 39.4%                            | - 7.7%                     | 919            | + 6.7%                   | - 1.6%                     |  |















# **Uptown Charlotte**

|                        | Total<br>Showings |                          |                            | (              | Buyer Interest (Showings/Listings) |                            |                | Managed<br>Listings      |                            |  |
|------------------------|-------------------|--------------------------|----------------------------|----------------|------------------------------------|----------------------------|----------------|--------------------------|----------------------------|--|
| Price Range            | August<br>2022    | Year-Over-Year<br>Change | Month-Over-Month<br>Change | August<br>2022 | Year-Over-Year<br>Change           | Month-Over-Month<br>Change | August<br>2022 | Year-Over-Year<br>Change | Month-Over