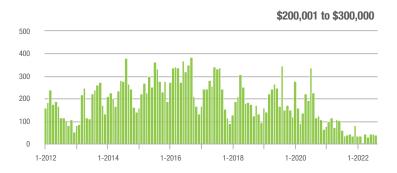

#### **Showings**

1-2012

1-2013

1-2014

1-2016

1-2017

1-2018

1-2015

1-2020

1-2021

1-2019