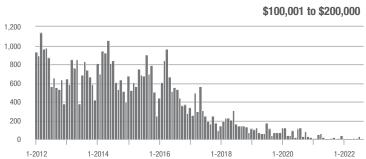

| - 20.0%                    |
| \$200,001 to \$300,000 | 181               | - 52.1%                  | + 269.4%                   | 16.5           | + 43.5%                  | + 269.4%                   | 13                  | - 65.8%                  | 0.0%                       |
| \$300,001 and Above    | 2,388             | + 29.7%                  | + 9.8%                     | 10.0           | - 20.6%                  | + 5.4%                     | 249                 | + 45.6%                  | - 0.4%                     |
| Total                  | 2,570             | + 15.1%                  | + 13.7%                    | 10.0           | - 16.0%                  | + 10.0%                    | 270                 | + 21.1%                  | - 0.7%                     |















# **Iredell County, NC**

|                        | Total<br>Showings |                          |                            | (              | Buyer Interest (Showings/Listings) |                            |                | Managed<br>Listings      |                            |  |
|------------------------|-------------------|--------------------------|----------------------------|----------------|------------------------------------|----------------------------|----------------|--------------------------|----------------------------|--|
| Price Range            | August<br>2022    | Year-Over-Year<br>Change | Month-Over-Month<br>Change | August<br>2022 | Year-Over-Year<br>Change           | Month-Over-Month<br>Change | August<br>2022 | Year-Over-Year<br>Change | Month-Ov