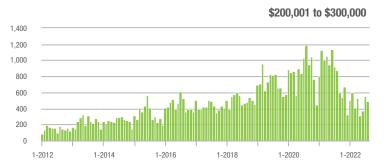

|  |
| \$200,001 to \$300,000 | 490               | - 44.0%                  | - 11.9%                    | 9.9            | - 30.8%                            | + 1.1%                     | 51             | - 26.1%                  | - 12.1%                    |  |
| \$300,001 and Above    | 1,065             | - 16.2%                  | + 7.4%                     | 5.7            | - 38.7%                            | - 0.2%                     | 205            | + 28.1%                  | + 3.0%                     |  |
| Total                  | 1,796             | - 22.7%                  | + 7.7%                     | 6.8            | - 31.3%                            | + 3.6%                     | 289            | + 4.0%                   | + 1.4%                     |  |















# **Montgomery County, NC**

|                        | Total<br>Showings |                          |                            | (              | Buyer Interest (Showings/Listings) |                            |                | Managed<br>Listings      |                            |  |
|------------------------|-------------------|--------------------------|----------------------------|----------------|------------------------------------|----------------------------|----------------|--------------------------|----------------------------|--|
| Price Range            | August<br>2022    | Year-Over-Year<br>Change | Month-Over-Month<br>Change | August<br>2022 | Year-Over-Year<br>Change           | Month-Over-Month<br>Change | August<br>2022 | Year-Over-Year<br>Change | Month-O