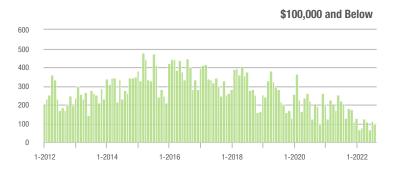

#### **Showings**

1-2012

1-2015

1-2014

1-2016

1-2017

1-2021

1-2022

1-2019