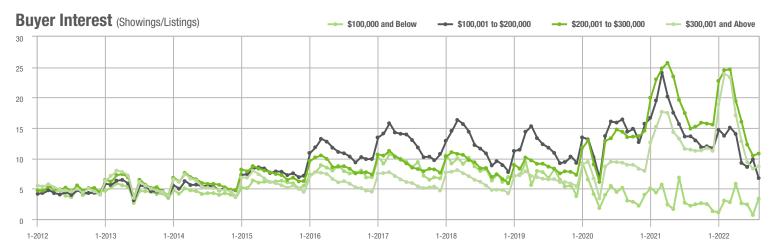

### **Charlotte MSA**

|                        | Total<br>Showings |                          |                            | (              | Buyer Interest (Showings/Listings) |                            |                | Managed<br>Listings      |                            |  |
|------------------------|-------------------|--------------------------|----------------------------|----------------|------------------------------------|----------------------------|----------------|--------------------------|----------------------------|--|
| Price Range            | August<br>2022    | Year-Over-Year<br>Change | Month-Over-Month<br>Change | August<br>2022 | Year-Over-Year<br>Change           | Month-Over-Month<br>Change | August<br>2022 | Year-Over-Year<br>Change | Month-Over-Month<br>Change |  |
| \$100,000 and Below    | 776               | - 38.8%                  | + 15.6%                    | 2.7            | - 10.0%                            | + 19.5%                    | 408            | - 43.3%                  | - 5.6%                     |  |
| \$100,001 to \$200,000 | 5,487             | - 51.9%                  | - 2.6%                     | 7.6            | - 29.0%                            | - 0.3%                     | 788            | - 35.3%                  | - 4.9%                     |  |
| \$200,001 to \$300,000 | 13,638            | - 42.0%                  | + 2.0%                     | 9.2            | - 31.9%                            | + 4.7%                     | 1,570          | - 17.8%                  | - 3.6%                     |  |
| \$300,001 and Above    | 44,286            | + 0.7%                   | - 2.5%                     | 7.9            | - 29.5%                            | - 1.6%                     | 5,953          | + 30.9%                  | - 2.5%                     |  |
| Total                  | 64,187            | - 20.0%                  | - 1.4%                     | 8.0            | - 29.2%                            | + 0.0%                     | 8,719          | + 3.9%                   | - 3.1%                     |  |