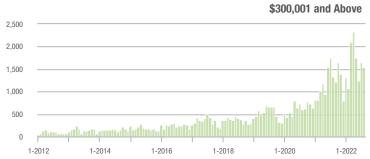

|  |
| \$200,001 to \$300,000 | 1,073             | - 34.7%                  | - 2.4%                     | 10.6           | - 29.8%                            | - 8.2%                     | 103            | - 10.4%                  | + 5.1%                     |  |
| \$300,001 and Above    | 1,545             | + 15.8%                  | - 6.4%                     | 8.0            | - 32.2%                            | - 8.9%                     | 204            | + 51.1%                  | - 1.4%                     |  |
| Total                  | 3,044             | - 27.2%                  | - 4.3%                     | 8.7            | - 32.6%                            | - 7.4%                     | 374            | - 3.6%                   | + 0.3%                     |  |















### Salisbury, NC

|                        | Total<br>Showings |                          |                            | (              | Buyer Interest (Showings/Listings) |                            |                | Managed<br>Listings      |                            |  |
|------------------------|-------------------|--------------------------|----------------------------|----------------|------------------------------------|----------------------------|----------------|--------------------------|----------------------------|--|
| Price Range            | August<br>2022    | Year-Over-Year<br>Change | Month-Over-Month<br>Change | August<br>2022 | Year-Over-Year<br>Change           | Month-Over-Month<br>Change | August<br>2022 | Year-Over-Year<br>Change | Month-Over-Month<br