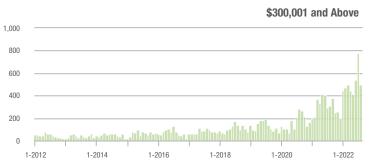

|  |
| \$200,001 to \$300,000 | 626               | - 8.3%                   | + 15.9%                    | 7.4            | - 27.5%                            | + 17.6%                    | 90             | + 16.9%                  | - 2.2%                     |  |
| \$300,001 and Above    | 496               | + 62.1%                  | - 36.1%                    | 5.4            | 0.0%                               | - 26.9%                    | 102            | + 50.0%                  | - 13.6%                    |  |
| Total                  | 1,901             | + 0.6%                   | - 9.0%                     | 7.3            | - 6.4%                             | + 3.0%                     | 299            | + 0.3%                   | - 12.3%                    |  |















### **Stanly County, NC**

|                        | Total<br>Showings |                          |                            | (              | Buyer Interest (Showings/Listings) |                            |                | Managed<br>Listings      |                            |  |
|------------------------|-------------------|--------------------------|----------------------------|----------------|------------------------------------|----------------------------|----------------|--------------------------|----------------------------|--|
| Price Range            | August<br>2022    | Year-Over-Year<br>Change | Month-Over-Month<br>Change | August<br>2022 | Year-Over-Year<br>Change           | Month-Over-Month<br>Change | August<br>2022 | Year-Over-Year<br>Change | Month-Over-