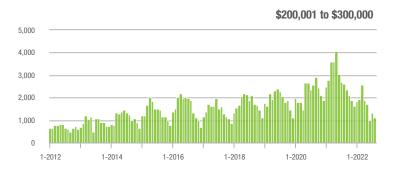

#### **Showings**

1-2012

1-2013

1-2014

1-2016

1-2017

1-2018

1-2015

1-2020

1-2021

1-2019