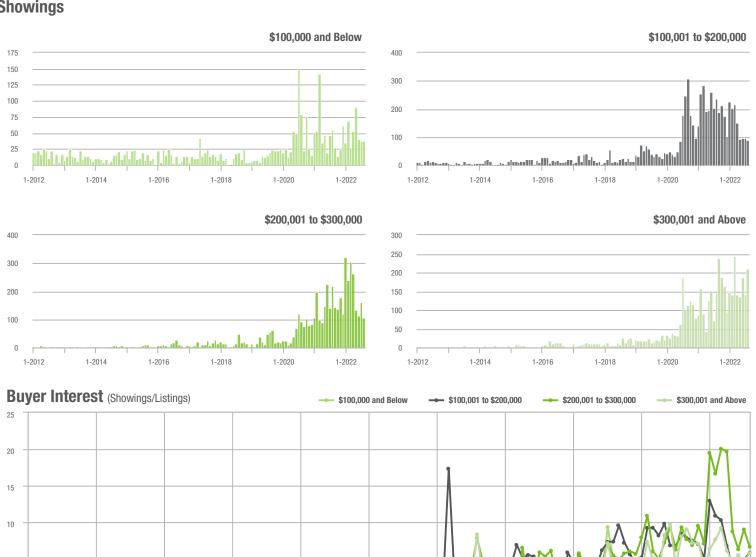

#### **Showings**

1-2012

1-2013

1-2014

1-2016

1-2017

1-2018

1-2015

1-2020

1-2021

1-2019