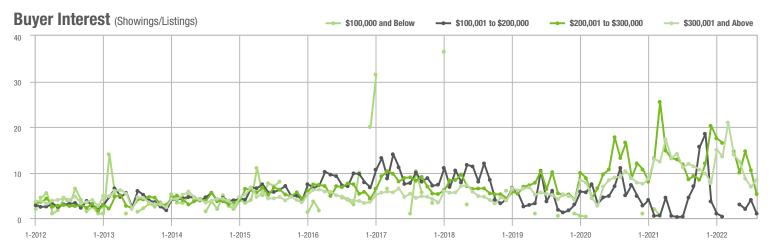

#### **Showings**

1-2012

1-2015

1-2014

1-2016

1-2017

1-2021

1-2022

1-2019