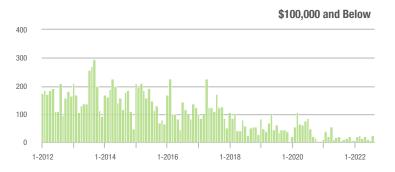

#### **Showings**

1-2012

1-2015

1-2014

1-2016

1-2017

1-2021

1-2022

1-2019