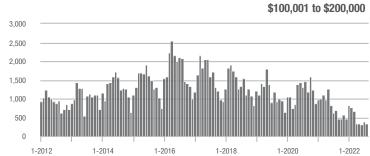

# **Showing Statistics**

| MLS Area                | Total<br>Showings | Buyer Interest<br>(Showings / Listings) | Managed<br>Listings |
|-------------------------|-------------------|-----------------------------------------|---------------------|
| Alexander County, NC    | 443               | 5.5                                     | 100                 |
| Anson County, NC        | 155               | 3.1                                     | 60                  |
| Cabarrus County, NC     | 5,475             | 7.9                                     | 740                 |
| Charlotte MSA           | 64,187            | 8.0                                     | 8,719               |
| Chester County, SC      | 454               | 4.0                                     | 127                 |
| Chesterfield County, SC | 56                | 2.2                                     | 28                  |
| Cleveland County, NC    | 1,249             | 4.7                                     | 295                 |
| City of Charlotte, NC   | 23,430            | 8.7                                     | 2,851               |
| Concord, NC             | 3,430             | 8.5                                     | 427                 |
| Davidson, NC            | 800               | 8.1                                     | 106                 |
| Denver, NC              | 1,075             | 7.4                                     | 171                 |
| Fort Mill, SC           | 2,117             | 9.9                                     | 228                 |
| Gaston County, NC       | 5,874             | 7.3                                     | 864                 |
| Gastonia, NC            | 2,900             | 7.5                                     | 404                 |
| Huntersville, NC        | 2,570             | 10.0                                    | 270                 |
| Iredell County, NC      | 5,324             | 6.5                                     | 945                 |
| Kannapolis, NC          | 1,442             | 7.8                                     | 194                 |
| Lake Norman             | 4,009             | 7.6                                     | 595                 |
| Lake Wylie              | 1,876             | 7.0                                     | 315                 |
| Lancaster County, SC    | 2,426             | 6.0                                     | 439                 |
| Lincoln County, NC      | 2,386             | 7.1                                     | 394                 |
| Lincolnton, NC          | 885               | 6.9                                     | 141                 |
| Matthews, NC            | 2,043             | 10.8                                    | 209                 |
| Mecklenburg County, NC  | 29,931            | 8.8                                     | 3,591               |
| Monroe, NC              | 1,796             | 6.8                                     | 289                 |
| Montgomery County, NC   | 464               | 3.5                                     | 178                 |
| Mooresville, NC         | 3,305             | 8.0                                     | 452                 |
| Rock Hill, SC           | 3,044             | 8.7                                     | 374                 |
| Salisbury, NC           | 1,901             | 7.3                                     | 299                 |
| Stanly County, NC       | 1,035             | 4.8                                     | 252                 |
| Statesville, NC         | 1,422             | 4.9                                     | 359                 |
| Union County, NC        | 6,374             | 7.7                                     | 919                 |
| Uptown Charlotte        | 578               | 9.5                                     | 62                  |
| Waxhaw, NC              | 1,884             | 8.6                                     | 237                 |
| York County, SC         | 7,809             | 7.9                                     | 1,076               |