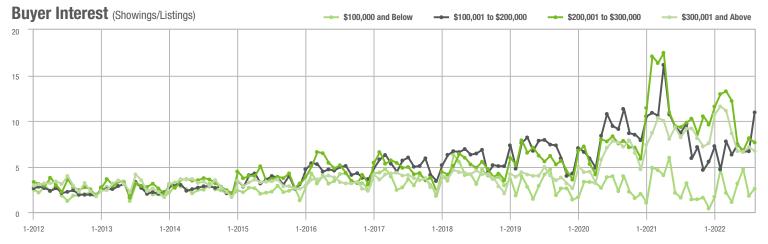

#### **Showings**

1-2012

1-2013

1-2014

1-2016

1-2017

1-2018

1-2015

1-2020

1-2021

1-2019