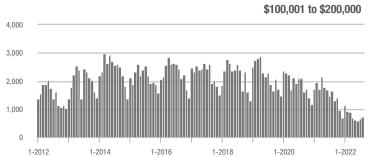

|  |
| \$200,001 to \$300,000 | 1,952             | - 40.4%                  | + 14.4%                    | 9.5            | - 31.7%                            | + 11.3%                    | 220            | - 14.4%                  | + 1.4%                     |  |
| \$300,001 and Above    | 5,072             | + 6.3%                   | - 7.2%                     | 7.9            | - 28.2%                            | - 6.0%                     | 687            | + 35.0%                  | - 3.0%                     |  |
| Total                  | 7,809             | - 20.8%                  | - 1.0%                     | 7.9            | - 29.5%                            | - 1.8%                     | 1,076          | + 1.7%                   | - 1.5%                     |  |