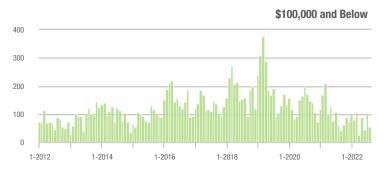

#### **Showings**

1-2012

1-2015

1-2014

1-2016

1-2017

1-2021

1-2022

1-2019