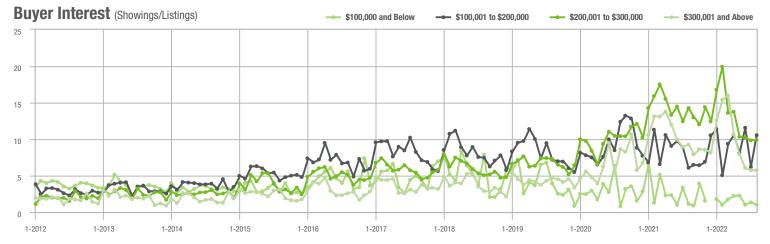

#### **Showings**

1-2012

1-2015

1-2014

1-2016

1-2017

1-2018

1-2020

1-2021

1-2019