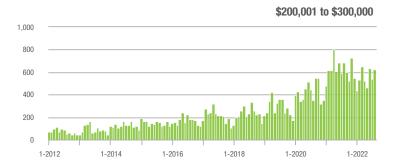

|  |
| \$200,001 to \$300,000 | 626               | - 8.3%                   | + 15.9%                    | 7.4            | - 27.5%                            | + 17.6%                    | 90             | + 16.9%                  | - 2.2%                     |  |
| \$300,001 and Above    | 496               | + 62.1%                  | - 36.1%                    | 5.4            | 0.0%                               | - 26.9%                    | 102            | + 50.0%                  | - 13.6%                    |  |
| Total                  | 1,901             | + 0.6%                   | - 9.0%                     | 7.3            | - 6.4%                             | + 3.0%                     | 299            | + 0.3%                   | - 12.3%                    |  |















### **Stanly County, NC**

|                        | Total<br>Showings |                          |                            | (              | Buyer Interest (Showings/Listings) |                            |                | Managed<br>Listings      |                            |  |
|------------------------|-------------------|--------------------------|----------------------------|----------------|------------------------------------|----------------------------|----------------|--------------------------|----------------------------|--|
| Price Range            | August<br>2022    | Year-Over-Year<br>Change | Month-Over-Month<br>Change | August<br>2022 | Year-Over-Year<br>Change           | Month-Over-Month<br>Change | August<br>2022 | Year-Over-Year<br>Change | Month-Ove