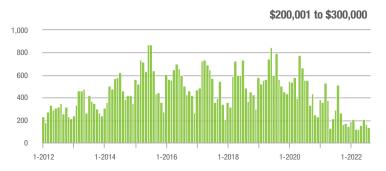

#### **Showings**

1-2012

1-2013

1-2014

1-2016

1-2017

1-2018

1-2015

1-2020

1-2021

1-2019