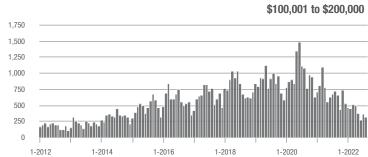

|  |
| \$200,001 to \$300,000 | 593               | - 17.2%                  | - 23.7%                    | 8.7            | - 7.4%                             | - 6.7%                     | 69             | - 13.8%                  | - 21.6%                    |  |
| \$300,001 and Above    | 485               | + 69.0%                  | + 26.0%                    | 6.5            | - 24.4%                            | + 22.6%                    | 79             | + 92.7%                  | - 1.3%                     |  |
| Total                  | 1,442             | - 18.7%                  | - 6.2%                     | 7.8            | - 25.0%                            | + 1.2%                     | 194            | - 3.0%                   | - 10.6%                    |  |















### **Lake Norman**

|                        | Total<br>Showings |                          |                            | (              | Buyer Interest (Showings/Listings) |                            |                | Managed<br>Listings      |                            |  |
|------------------------|-------------------|--------------------------|----------------------------|----------------|------------------------------------|----------------------------|----------------|--------------------------|----------------------------|--|
| Price Range            | August<br>2022    | Year-Over-Year<br>Change | Month-Over-Month<br>Change | August<br>2022 | Year-Over-Year<br>Change           | Month-Over-Month<br>Change | August<br>2022 | Year-Over-Year<br>Change | Month-Over-Mo