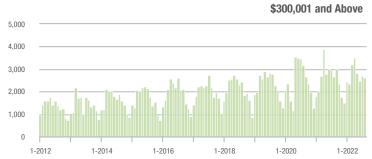

#### **Showings**

1-2012

1-2013

1-2014

1-2016

1-2017

1-2018

1-2015

1-2020

1-2021

1-2019