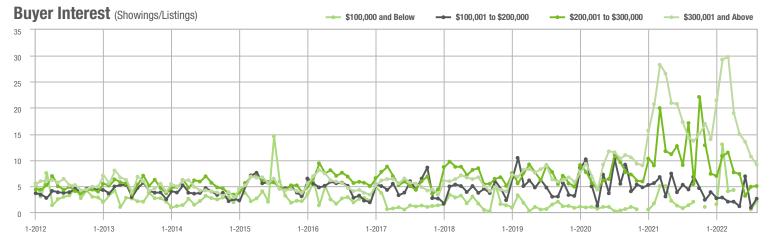

# **Showing Statistics**

| MLS Area                | Total<br>Showings | Buyer Interest<br>(Showings / Listings) | Managed<br>Listings |
|-------------------------|-------------------|-----------------------------------------|---------------------|
| Alexander County, NC    | 443               | 5.5                                     | 100                 |
| Anson County, NC        | 155               | 3.1                                     | 60                  |
| Cabarrus County, NC     | 5,475             | 7.9                                     | 740                 |
| Charlotte MSA           | 64,187            | 8.0                                     | 8,719               |
| Chester County, SC      | 454               | 4.0                                     | 127                 |
| Chesterfield County, SC | 56                | 2.2                                     | 28                  |
| Cleveland County, NC    | 1,249             | 4.7                                     | 295                 |
| City of Charlotte, NC   | 23,430            | 8.7                                     | 2,851               |
| Concord, NC             | 3,430             | 8.5                                     | 427                 |
| Davidson, NC            | 800               | 8.1                                     | 106                 |
| Denver, NC              | 1,075             | 7.4                                     | 171                 |
| Fort Mill, SC           | 2,117             | 9.9                                     | 228                 |
| Gaston County, NC       | 5,874             | 7.3                                     | 864                 |
| Gastonia, NC            | 2,900             | 7.5                                     | 404                 |
| Huntersville, NC        | 2,570             | 10.0                                    | 270                 |
| Iredell County, NC      | 5,324             | 6.5                                     | 945                 |
| Kannapolis, NC          | 1,442             | 7.8                                     | 194                 |
| Lake Norman             | 4,009             | 7.6                                     | 595                 |
| Lake Wylie              | 1,876             | 7.0                                     | 315                 |
| Lancaster County, SC    | 2,426             | 6.0                                     | 439                 |
| Lincoln County, NC      | 2,386             | 7.1                                     | 394                 |
| Lincolnton, NC          | 885               | 6.9                                     | 141                 |
| Matthews, NC            | 2,043             | 10.8                                    | 209                 |
| Mecklenburg County, NC  | 29,931            | 8.8                                     | 3,591               |
| Monroe, NC              | 1,796             | 6.8                                     | 289                 |
| Montgomery County, NC   | 464               | 3.5                                     | 178                 |
| Mooresville, NC         | 3,305             | 8.0                                     | 452                 |
| Rock Hill, SC           | 3,044             | 8.7                                     | 374                 |
| Salisbury, NC           | 1,901             | 7.3                                     | 299                 |
| Stanly County, NC       | 1,035             | 4.8                                     | 252                 |
| Statesville, NC         | 1,422             | 4.9                                     | 359                 |
| Union County, NC        | 6,374             | 7.7                                     | 919                 |
| Uptown Charlotte        | 578               | 9.5                                     | 62                  |
| Waxhaw, NC              | 1,884             | 8.6                                     | 237                 |
| York County, SC         | 7,809             | 7.9                                     | 1,076               |