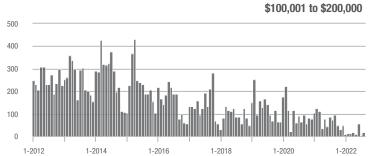

|  |
| \$200,001 to \$300,000 | 58                | - 89.8%                  | + 41.5%                    | 5.0            | - 70.8%                            | + 2.6%                     | 17             | - 58.5%                  | + 21.4%                    |  |
| \$300,001 and Above    | 1,799             | - 22.1%                  | - 23.5%                    | 9.1            | - 36.4%                            | - 14.7%                    | 207            | + 19.0%                  | - 10.8%                    |  |
| Total                  | 1.884             | - 36.2%                  | - 21.5%                    | 8.6            | - 37.2%                            | - 15.2%                    | 237            | - 2.1%                   | - 7.8%                     |  |















# **York County, SC**

|                        | Total<br>Showings |                          |                            | (              | Buyer Interest (Showings/Listings) |                            |                | Managed<br>Listings      |                            |  |
|------------------------|-------------------|--------------------------|----------------------------|----------------|------------------------------------|----------------------------|----------------|--------------------------|----------------------------|--|
| Price Range            | August<br>2022    | Year-Over-Year<br>Change | Month-Over-Month<br>Change | August<br>2022 | Year-Over-Year<br>Change           | Month-Over-Month<br>Change | August<br>2022 | Year-Over-Year<br>Change | Month-Over-