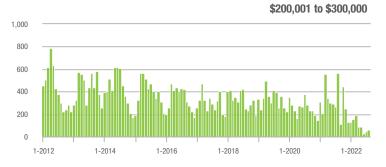

|  |
| \$200,001 to \$300,000 | 58                | - 89.8%                  | + 41.5%                    | 5.0            | - 70.8%                            | + 2.6%                     | 17             | - 58.5%                  | + 21.4%                    |  |
| \$300,001 and Above    | 1,799             | - 22.1%                  | - 23.5%                    | 9.1            | - 36.4%                            | - 14.7%                    | 207            | + 19.0%                  | - 10.8%                    |  |
| Total                  | 1.884             | - 36.2%                  | - 21.5%                    | 8.6            | - 37.2%                            | - 15.2%                    | 237            | - 2.1%                   | - 7.8%                     |  |















# **York County, SC**

|                        | Total<br>Showings |                          |                            | (              | Buyer Interest (Showings/Listings) |                            |                | Managed<br>Listings      |                            |  |
|------------------------|-------------------|--------------------------|----------------------------|----------------|------------------------------------|----------------------------|----------------|--------------------------|----------------------------|--|
| Price Range            | August<br>2022    | Year-Over-Year<br>Change | Month-Over-Month<br>Change | August<br>2022 | Year-Over-Year<br>Change           | Month-Over-Month<br>Change | August<br>2022 | Year-Over-Year<br>Change | Month-Over-Mo