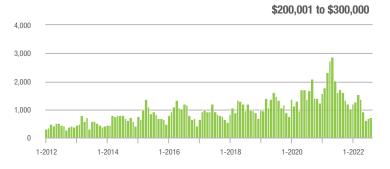

# **Showing Statistics**

| MLS Area                | Total<br>Showings | Buyer Interest<br>(Showings / Listings) | Managed<br>Listings |
|-------------------------|-------------------|-----------------------------------------|---------------------|
| Alexander County, NC    | 443               | 5.5                                     | 100                 |
| Anson County, NC        | 155               | 3.1                                     | 60                  |
| Cabarrus County, NC     | 5,475             | 7.9                                     | 740                 |
| Charlotte MSA           | 64,187            | 8.0                                     | 8,719               |
| Chester County, SC      | 454               | 4.0                                     | 127                 |
| Chesterfield County, SC | 56                | 2.2                                     | 28                  |
| Cleveland County, NC    | 1,249             | 4.7                                     | 295                 |
| City of Charlotte, NC   | 23,430            | 8.7                                     | 2,851               |
| Concord, NC             | 3,430             | 8.5                                     | 427                 |
| Davidson, NC            | 800               | 8.1                                     | 106                 |
| Denver, NC              | 1,075             | 7.4                                     | 171                 |
| Fort Mill, SC           | 2,117             | 9.9                                     | 228                 |
| Gaston County, NC       | 5,874             | 7.3                                     | 864                 |
| Gastonia, NC            | 2,900             | 7.5                                     | 404                 |
| Huntersville, NC        | 2,570             | 10.0                                    | 270                 |
| Iredell County, NC      | 5,324             | 6.5                                     | 945                 |
| Kannapolis, NC          | 1,442             | 7.8                                     | 194                 |
| Lake Norman             | 4,009             | 7.6                                     | 595                 |
| Lake Wylie              | 1,876             | 7.0                                     | 315                 |
| Lancaster County, SC    | 2,426             | 6.0                                     | 439                 |
| Lincoln County, NC      | 2,386             | 7.1                                     | 394                 |
| Lincolnton, NC          | 885               | 6.9                                     | 141                 |
| Matthews, NC            | 2,043             | 10.8                                    | 209                 |
| Mecklenburg County, NC  | 29,931            | 8.8                                     | 3,591               |
| Monroe, NC              | 1,796             | 6.8                                     | 289                 |
| Montgomery County, NC   | 464               | 3.5                                     | 178                 |
| Mooresville, NC         | 3,305             | 8.0                                     | 452                 |
| Rock Hill, SC           | 3,044             | 8.7                                     | 374                 |
| Salisbury, NC           | 1,901             | 7.3                                     | 299                 |
| Stanly County, NC       | 1,035             | 4.8                                     | 252                 |
| Statesville, NC         | 1,422             | 4.9                                     | 359                 |
| Union County, NC        | 6,374             | 7.7                                     | 919                 |
| Uptown Charlotte        | 578               | 9.5                                     | 62                  |
| Waxhaw, NC              | 1,884             | 8.6                                     | 237                 |
| York County, SC         | 7,809             | 7.9                                     | 1,076               |