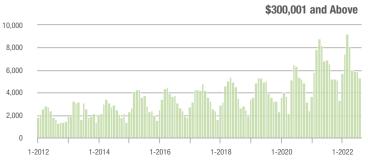

|  |
| \$200,001 to \$300,000 | 774               | - 67.0%                  | - 5.7%                     | 8.3            | - 43.2%                            | - 5.4%                     | 102            | - 43.0%                  | - 1.9%                     |  |
| \$300,001 and Above    | 5,290             | - 19.7%                  | - 9.9%                     | 7.8            | - 41.4%                            | - 9.9%                     | 751            | + 32.5%                  | - 1.6%                     |  |
| Total                  | 6,374             | - 31.8%                  | - 7.7%                     | 7.7            | - 39.4%                            | - 7.7%                     | 919            | + 6.7%                   | - 1.6%                     |  |















# **Uptown Charlotte**

|                        | Total<br>Showings |                          |                            | (              | Buyer Interest (Showings/Listings) |                            |                | Managed<br>Listings      |                            |  |
|------------------------|-------------------|--------------------------|----------------------------|----------------|------------------------------------|----------------------------|----------------|--------------------------|----------------------------|--|
| Price Range            | August<br>2022    | Year-Over-Year<br>Change | Month-Over-Month<br>Change | August<br>2022 | Year-Over-Year<br>Change           | Month-Over-Month<br>Change | August<br>2022 | Year-Over-Year<br>Change | Month-Over-Mon