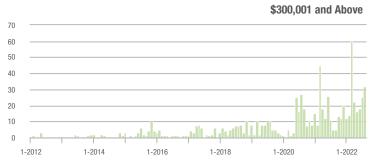

#### **Showings**

1-2012

1-2013

1-2014

1-2016

1-2017

1-2018

1-2015

1-2020

1-2021

1-2019