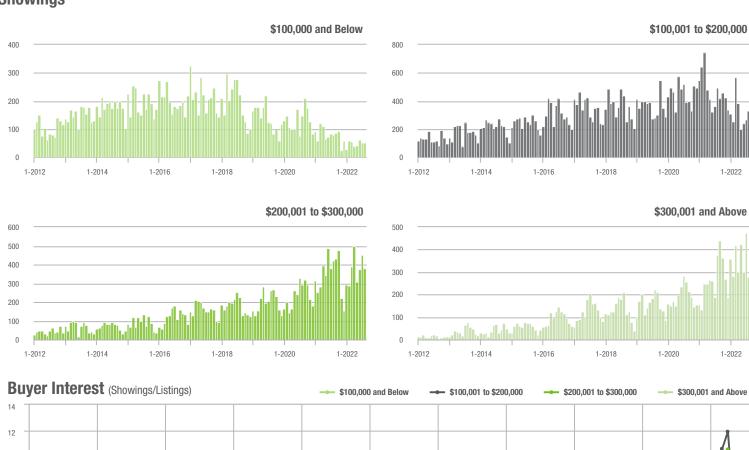

#### **Showings**

1-2012

1-2013

1-2014

1-2016

1-2017

1-2018

1-2015

1-2020

1-2021

1-2019