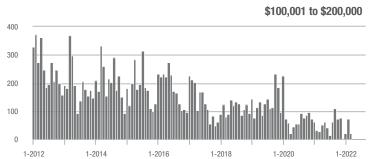

|  |
| \$200,001 to \$300,000 | 82                | - 66.9%                  | - 52.0%                    | 9.1            | - 19.5%                            | - 36.1%                    | 9              | - 59.1%                  | - 25.0%                    |  |
| \$300,001 and Above    | 496               | - 13.7%                  | - 11.6%                    | 9.5            | + 23.4%                            | + 13.9%                    | 53             | - 32.9%                  | - 22.1%                    |  |
| Total                  | 578               | - 34.8%                  | - 21.0%                    | 9.5            | + 8.0%                             | + 2.3%                     | 62             | - 41.0%                  | - 22.5%                    |  |















# Waxhaw, NC

|                        | Total<br>Showings |                          |                            | (              | Buyer Interest (Showings/Listings) |                            |                | Managed<br>Listings      |                            |  |
|------------------------|-------------------|--------------------------|----------------------------|----------------|------------------------------------|----------------------------|----------------|--------------------------|----------------------------|--|
| Price Range            | August<br>2022    | Year-Over-Year<br>Change | Month-Over-Month<br>Change | August<br>2022 | Year-Over-Year<br>Change           | Month-Over-Month<br>Change | August<br>2022 | Year-Over-Year<br>Change | Month-Over-Month<br>