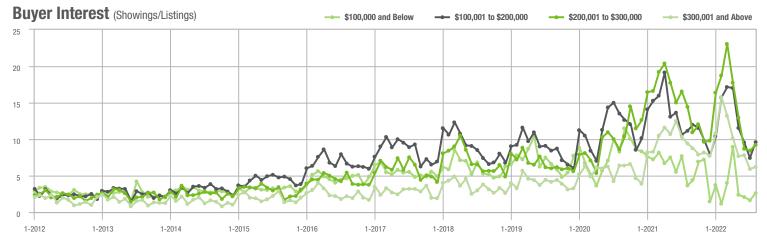

# **Showing Statistics**

| MLS Area                | Total<br>Showings | Buyer Interest<br>(Showings / Listings) | Managed<br>Listings |
|-------------------------|-------------------|-----------------------------------------|---------------------|
| Alexander County, NC    | 443               | 5.5                                     | 100                 |
| Anson County, NC        | 155               | 3.1                                     | 60                  |
| Cabarrus County, NC     | 5,475             | 7.9                                     | 740                 |
| Charlotte MSA           | 64,187            | 8.0                                     | 8,719               |
| Chester County, SC      | 454               | 4.0                                     | 127                 |
| Chesterfield County, SC | 56                | 2.2                                     | 28                  |
| Cleveland County, NC    | 1,249             | 4.7                                     | 295                 |
| City of Charlotte, NC   | 23,430            | 8.7                                     | 2,851               |
| Concord, NC             | 3,430             | 8.5                                     | 427                 |
| Davidson, NC            | 800               | 8.1                                     | 106                 |
| Denver, NC              | 1,075             | 7.4                                     | 171                 |
| Fort Mill, SC           | 2,117             | 9.9                                     | 228                 |
| Gaston County, NC       | 5,874             | 7.3                                     | 864                 |
| Gastonia, NC            | 2,900             | 7.5                                     | 404                 |
| Huntersville, NC        | 2,570             | 10.0                                    | 270                 |
| Iredell County, NC      | 5,324             | 6.5                                     | 945                 |
| Kannapolis, NC          | 1,442             | 7.8                                     | 194                 |
| Lake Norman             | 4,009             | 7.6                                     | 595                 |
| Lake Wylie              | 1,876             | 7.0                                     | 315                 |
| Lancaster County, SC    | 2,426             | 6.0                                     | 439                 |
| Lincoln County, NC      | 2,386             | 7.1                                     | 394                 |
| Lincolnton, NC          | 885               | 6.9                                     | 141                 |
| Matthews, NC            | 2,043             | 10.8                                    | 209                 |
| Mecklenburg County, NC  | 29,931            | 8.8                                     | 3,591               |
| Monroe, NC              | 1,796             | 6.8                                     | 289                 |
| Montgomery County, NC   | 464               | 3.5                                     | 178                 |
| Mooresville, NC         | 3,305             | 8.0                                     | 452                 |
| Rock Hill, SC           | 3,044             | 8.7                                     | 374                 |
| Salisbury, NC           | 1,901             | 7.3                                     | 299                 |
| Stanly County, NC       | 1,035             | 4.8                                     | 252                 |
| Statesville, NC         | 1,422             | 4.9                                     | 359                 |
| Union County, NC        | 6,374             | 7.7                                     | 919                 |
| Uptown Charlotte        | 578               | 9.5                                     | 62                  |
| Waxhaw, NC              | 1,884             | 8.6                                     | 237                 |
| York County, SC         | 7,809             | 7.9                                     | 1,076               |