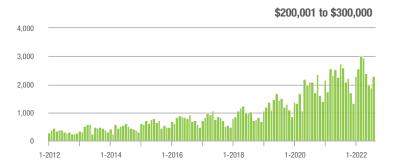

|  |
| \$200,001 to \$300,000 | 2,275             | - 12.3%                  | + 20.9%                    | 9.2            | - 31.9%                            | + 12.8%                    | 258            | + 23.4%                  | + 7.9%                     |  |
| \$300,001 and Above    | 2,337             | + 18.9%                  | - 12.4%                    | 6.5            | - 28.6%                            | - 7.3%                     | 383            | + 48.4%                  | - 7.3%                     |  |
| Total                  | 5,874             | - 14.4%                  | + 3.4%                     | 7.3            | - 27.0%                            | + 5.4%                     | 864            | + 6.7%                   | - 2.8%                     |  |















# Gastonia, NC

|                        | Total<br>Showings |                          |                            | (              | Buyer Interest (Showings/Listings) |                            |                | Managed<br>Listings      |                            |  |
|------------------------|-------------------|--------------------------|----------------------------|----------------|------------------------------------|----------------------------|----------------|--------------------------|----------------------------|--|
| Price Range            | August<br>2022    | Year-Over-Year<br>Change | Month-Over-Month<br>Change | August<br>2022 | Year-Over-Year<br>Change           | Month-Over-Month<br>Change | August<br>2022 | Year-Over-Year<br>Change | Month-Over-Month<br>