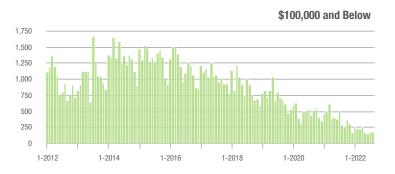

#### **Showings**

1-2012

1-2013

1-2014

1-2016

1-2017

1-2018

1-2015

1-2020

1-2021

1-2019