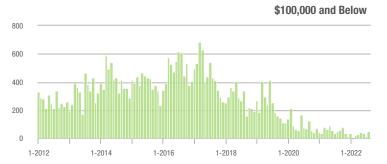

#### **Showings**

1-2012

1-2013

1-2014

1-2016

1-2017

1-2018

1-2015

1-2020

1-2021

1-2019