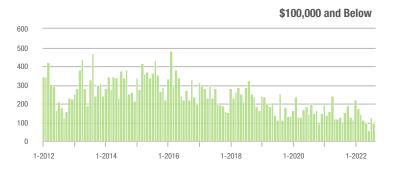

#### **Showings**

1-2012

1-2013

1-2014

1-2016

1-2017

1-2018

1-2015

1-2020

1-2021

1-2019