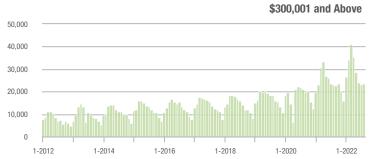

### **Charlotte MSA**

|                        | Total<br>Showings |                          |                            | (              | Buyer Interest (Showings/Listings) |                            |                | Managed<br>Listings      |                            |  |
|------------------------|-------------------|--------------------------|----------------------------|----------------|------------------------------------|----------------------------|----------------|--------------------------|----------------------------|--|
| Price Range            | August<br>2022    | Year-Over-Year<br>Change | Month-Over-Month<br>Change | August<br>2022 | Year-Over-Year<br>Change           | Month-Over-Month<br>Change | August<br>2022 | Year-Over-Year<br>Change | Month-Over-Month<br>Change |  |
| \$100,000 and Below    | 776               | - 38.8%                  | + 15.6%                    | 2.7            | - 10.0%                            | + 19.5%                    | 408            | - 43.3%                  | - 5.6%                     |  |
| \$100,001 to \$200,000 | 5,487             | - 51.9%                  | - 2.6%                     | 7.6            | - 29.0%                            | - 0.3%                     | 788            | - 35.3%                  | - 4.9%                     |  |
| \$200,001 to \$300,000 | 13,638            | - 42.0%                  | + 2.0%                     | 9.2            | - 31.9%                            | + 4.7%                     | 1,570          | - 17.8%                  | - 3.6%                     |  |
| \$300,001 and Above    | 44,286            | + 0.7%                   | - 2.5%                     | 7.9            | - 29.5%                            | - 1.6%                     | 5,953          | + 30.9%                  | - 2.5%                     |  |
| Total                  | 64,187            | - 20.0%                  | - 1.4%                     | 8.0            | - 29.2%                            | + 0.0%                     | 8,719          | + 3.9%                   | - 3.1%                     |  |