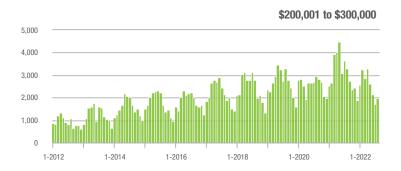

#### **Showings**

1-2012

1-2013

1-2014

1-2016

1-2017

1-2018

1-2015

1-2020

1-2021

1-2019