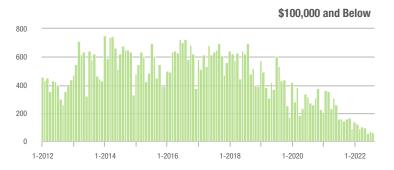

#### **Showings**

1-2012

1-2015

1-2014

1-2016

1-2017

1-2021

1-2022

1-2019