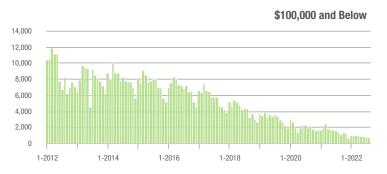

#### **Showings**

1-2012

1-2015

1-2014

1-2016

1-2017

1-2018

1-2020

1-2021

1-2019