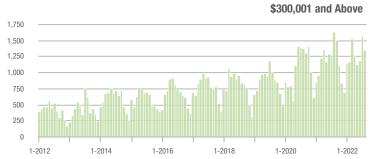

#### **Showings**

1-2012

1-2015

1-2014

1-2016

1-2017

1-2018

1-2020

1-2021

1-2019