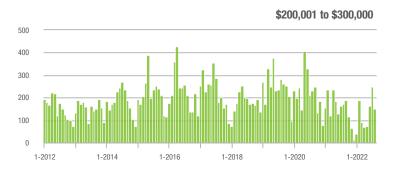

|  |
| \$200,001 to \$300,000 | 151               | - 12.7%                  | - 39.4%                    | 9.4            | - 24.2%                            | - 19.3%                    | 20             | - 4.8%                   | - 20.0%                    |  |
| \$300,001 and Above    | 857               | - 24.2%                  | - 15.5%                    | 7.5            | - 27.9%                            | - 6.4%                     | 125            | - 10.7%                  | - 7.4%                     |  |
| Total                  | 1,075             | - 21.6%                  | - 18.4%                    | 7.4            | - 19.6%                            | - 8.1%                     | 171            | - 17.0%                  | - 10.0%                    |  |















# Fort Mill, SC

|                        | Total<br>Showings |                          |                            | (              | Buyer Interest (Showings/Listings) |                            |                | Managed<br>Listings      |                            |  |
|------------------------|-------------------|--------------------------|----------------------------|----------------|------------------------------------|----------------------------|----------------|--------------------------|----------------------------|--|
| Price Range            | August<br>2022    | Year-Over-Year<br>Change | Month-Over-Month<br>Change | August<br>2022 | Year-Over-Year<br>Change           | Month-Over-Month<br>Change | August<br>2022 | Year-Over-Year<br>Change | Month-Over-Month<br