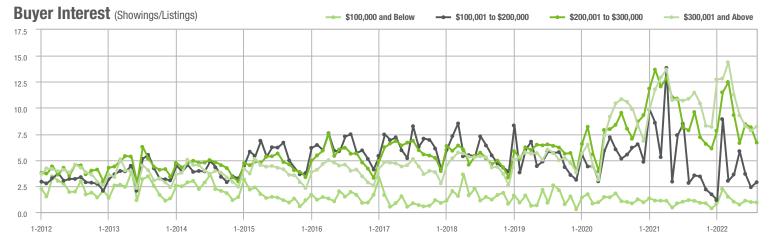

|  |
| \$200,001 to \$300,000 | 251               | - 41.8%                  | - 16.3%                    | 6.7            | - 15.2%                            | - 18.0%                    | 45             | - 35.7%                  | 0.0%                       |  |
| \$300,001 and Above    | 3,678             | - 20.5%                  | + 1.7%                     | 8.2            | - 24.8%                            | + 4.8%                     | 477            | - 6.7%                   | - 3.8%                     |  |
| Total                  | 4,009             | - 22.7%                  | + 0.3%                     | 7.6            | - 21.6%                            | + 3.8%                     | 595            | - 18.4%                  | - 5.7%                     |  |















# **Lake Wylie**

|                        | Total<br>Showings |                          |                            | (              | Buyer Into<br>Showings/L |                            | Managed<br>Listings |                          |                            |
|------------------------|-------------------|--------------------------|----------------------------|----------------|--------------------------|----------------------------|---------------------|--------------------------|----------------------------|
| Price Range            | August<br>2022    | Year-Over-Year<br>Change | Month-Over-Month<br>Change | August<br>2022 | Year-Over-Year<br>Change | Month-Over-Month<br>Change | August<br>2022      | Year-Over-Year<br>Change | Month-Over-Month<br>Change |
| \$100,000 an