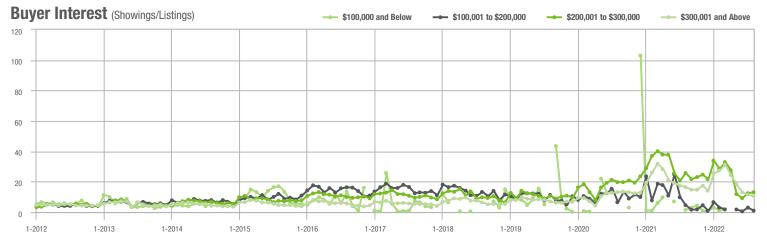

|  |
| \$200,001 to \$300,000 | 249               | - 69.8%                  | + 11.2%                    | 13.1           | - 49.2%                            | + 5.3%                     | 20             | - 39.4%                  | + 5.3%                     |  |
| \$300,001 and Above    | 1,791             | - 18.3%                  | - 7.2%                     | 10.6           | - 35.4%                            | - 7.6%                     | 185            | + 14.9%                  | 0.0%                       |  |
| Total                  | 2,043             | - 33.1%                  | - 5.4%                     | 10.8           | - 38.3%                            | - 6.3%                     | 209            | + 1.5%                   | + 0.5%                     |  |















### **Mecklenburg County, NC**

|                        | Total<br>Showings |                          |                            | (              | Buyer Interest (Showings/Listings) |                            |                | Managed<br>Listings      |                            |  |
|------------------------|-------------------|--------------------------|----------------------------|----------------|------------------------------------|----------------------------|----------------|--------------------------|----------------------------|--|
| Price Range            | August<br>2022    | Year-Over-Year<br>Change | Month-Over-Month<br>Change | August<br>2022 | Year-Over-Year<br>Change           | Month-Over-Month<br>Change | August<br>2022 | Year-Over-Year<br>Change | Month-Ov