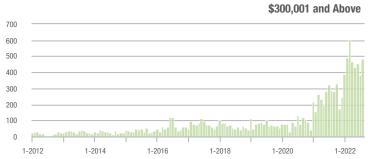

|  |
| \$200,001 to \$300,000 | 593               | - 17.2%                  | - 23.7%                    | 8.7            | - 7.4%                             | - 6.7%                     | 69             | - 13.8%                  | - 21.6%                    |  |
| \$300,001 and Above    | 485               | + 69.0%                  | + 26.0%                    | 6.5            | - 24.4%                            | + 22.6%                    | 79             | + 92.7%                  | - 1.3%                     |  |
| Total                  | 1,442             | - 18.7%                  | - 6.2%                     | 7.8            | - 25.0%                            | + 1.2%                     | 194            | - 3.0%                   | - 10.6%                    |  |















### **Lake Norman**

|                        | Total<br>Showings |                          |                            | (              | Buyer Interest (Showings/Listings) |                            |                | Managed<br>Listings      |                            |  |
|------------------------|-------------------|--------------------------|----------------------------|----------------|------------------------------------|----------------------------|----------------|--------------------------|----------------------------|--|
| Price Range            | August<br>2022    | Year-Over-Year<br>Change | Month-Over-Month<br>Change | August<br>2022 | Year-Over-Year<br>Change           | Month-Over-Month<br>Change | August<br>2022 | Year-Over-Year<br>Change | Month-Over-Month<