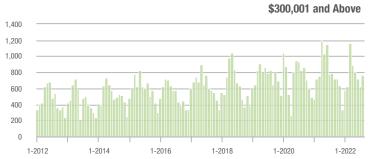

|  |
| \$200,001 to \$300,000 | 38                | + 11.8%                  | - 11.6%                    | 5.3            | - 37.6%                            | - 49.7%                    | 9              | + 12.5%                  | + 50.0%                    |  |
| \$300,001 and Above    | 760               | - 3.9%                   | + 22.0%                    | 8.4            | - 29.4%                            | + 22.0%                    | 94             | + 14.6%                  | - 3.1%                     |  |
| Total                  | 800               | - 5.1%                   | + 19.4%                    | 8.1            | - 28.3%                            | + 15.6%                    | 106            | + 11.6%                  | 0.0%                       |  |















# **Denver, NC**

|                        | Total<br>Showings |                          |                            | (              | Buyer Interest (Showings/Listings) |                            |                | Managed<br>Listings      |                            |  |
|------------------------|-------------------|--------------------------|----------------------------|----------------|------------------------------------|----------------------------|----------------|--------------------------|----------------------------|--|
| Price Range            | August<br>2022    | Year-Over-Year<br>Change | Month-Over-Month<br>Change | August<br>2022 | Year-Over-Year<br>Change           | Month-Over-Month<br>Change | August<br>2022 | Year-Over-Year<br>Change | Month-Over-Month<br>