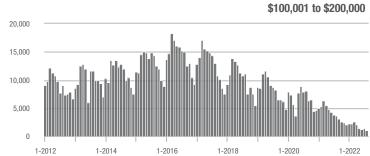

|  |
| \$200,001 to \$300,000 | 5,138             | - 50.2%                  | - 2.9%                     | 10.8           | - 27.5%                            | + 3.3%                     | 504            | - 33.2%                  | - 6.8%                     |  |
| \$300,001 and Above    | 23,674            | + 2.7%                   | + 3.4%                     | 8.7            | - 23.7%                            | + 4.3%                     | 2,885          | + 26.6%                  | - 2.4%                     |  |
| Total                  | 29,931            | - 19.3%                  | + 1.0%                     | 8.8            | - 28.5%                            | + 2.4%                     | 3,591          | + 5.9%                   | - 3.0%                     |  |















### Monroe, NC

|                        | Total<br>Showings |                          |                            | (              | Buyer Interest (Showings/Listings) |                            |                | Managed<br>Listings      |                            |  |
|------------------------|-------------------|--------------------------|----------------------------|----------------|------------------------------------|----------------------------|----------------|--------------------------|----------------------------|--|
| Price Range            | August<br>2022    | Year-Over-Year<br>Change | Month-Over-Month<br>Change | August<br>2022 | Year-Over-Year<br>Change           | Month-Over-Month<br>Change | August<br>2022 | Year-Over-Year<br>Change | Month-Over-Month<b