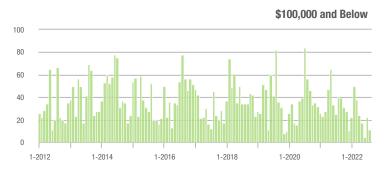

#### **Showings**

1-2012

1-2015

1-2014

1-2016

1-2017

1-2018

1-2020

1-2021

1-2019