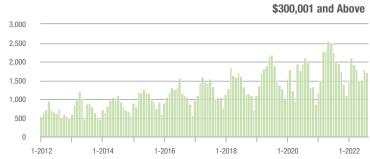

| - 27.3%                    |
| \$200,001 to \$300,000 | 136               | - 73.6%                  | - 17.6%                    | 7.0            | - 51.4%                  | - 9.8%                     | 29                  | - 35.6%                  | - 9.4%                     |
| \$300,001 and Above    | 1,717             | - 13.2%                  | - 4.3%                     | 7.5            | - 21.1%                  | - 7.0%                     | 255                 | + 7.1%                   | + 0.4%                     |
| Total                  | 1,876             | - 27.6%                  | - 5.7%                     | 7.0            | - 23.9%                  | - 5.4%                     | 315                 | - 13.0%                  | - 2.8%                     |















### **Lancaster County, SC**

|                        | Total<br>Showings |                          |                            | (              | Buyer Interest (Showings/Listings) |                            |                | Managed<br>Listings      |                            |  |
|------------------------|-------------------|--------------------------|----------------------------|----------------|------------------------------------|----------------------------|----------------|--------------------------|----------------------------|--|
| Price Range            | August<br>2022    | Year-Over-Year<br>Change | Month-Over-Month<br>Change | August<br>2022 | Year-Over-Year<br>Change           | Month-Over-Month<br>Change | August<br>2022 | Year-Over-Year<br>Change | Month-Ov