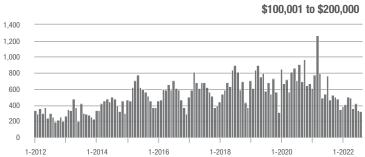

#### **Showings**

1-2012

1-2013

1-2014

1-2016

1-2017

1-2018

1-2015

1-2020

1-2021

1-2019