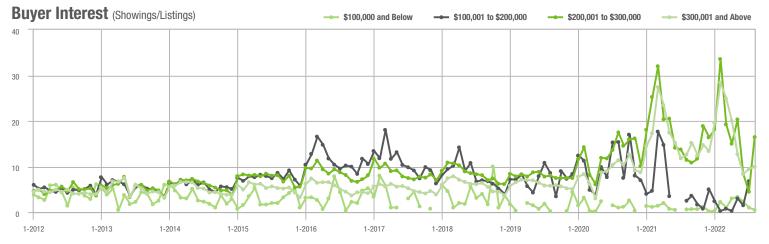

- 20.0%                    |
| \$200,001 to \$300,000 | 181               | - 52.1%                  | + 269.4%                   | 16.5           | + 43.5%                  | + 269.4%                   | 13                  | - 65.8%                  | 0.0%                       |
| \$300,001 and Above    | 2,388             | + 29.7%                  | + 9.8%                     | 10.0           | - 20.6%                  | + 5.4%                     | 249                 | + 45.6%                  | - 0.4%                     |
| Total                  | 2,570             | + 15.1%                  | + 13.7%                    | 10.0           | - 16.0%                  | + 10.0%                    | 270                 | + 21.1%                  | - 0.7%                     |















# **Iredell County, NC**

|                        | Total<br>Showings |                          |                            | (              | Buyer Interest (Showings/Listings) |                            |                | Managed<br>Listings      |                            |  |
|------------------------|-------------------|--------------------------|----------------------------|----------------|------------------------------------|----------------------------|----------------|--------------------------|----------------------------|--|
| Price Range            | August<br>2022    | Year-Over-Year<br>Change | Month-Over-Month<br>Change | August<br>2022 | Year-Over-Year<br>Change           | Month-Over-Month<br>Change | August<br>2022 | Year-Over-Year<br>Change | Month-Over-Mon