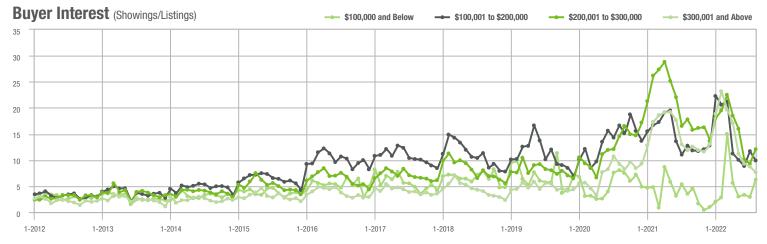

|  |
| \$200,001 to \$300,000 | 725               | - 57.7%                  | + 8.2%                     | 12.1           | - 32.0%                            | + 29.9%                    | 61             | - 38.4%                  | - 16.4%                    |  |
| \$300,001 and Above    | 2,321             | + 19.1%                  | - 13.7%                    | 7.7            | - 35.3%                            | - 12.4%                    | 318            | + 68.3%                  | - 2.8%                     |  |
| Total                  | 3,430             | - 23.0%                  | - 9.3%                     | 8.5            | - 35.1%                            | - 4.9%                     | 427            | + 10.3%                  | - 5.5%                     |  |















# Davidson, NC

|                        | Total<br>Showings |                          |                            | (              | Buyer Interest (Showings/Listings) |                            |                | Managed<br>Listings      |                            |  |
|------------------------|-------------------|--------------------------|----------------------------|----------------|------------------------------------|----------------------------|----------------|--------------------------|----------------------------|--|
| Price Range            | August<br>2022    | Year-Over-Year<br>Change | Month-Over-Month<br>Change | August<br>2022 | Year-Over-Year<br>Change           | Month-Over-Month<br>Change | August<br>2022 | Year-Over-Year<br>Change | Month-Over-Month<br>Chan