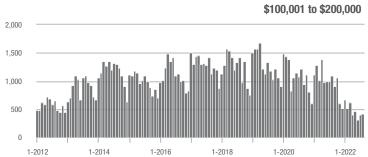

|  |
| \$200,001 to \$300,000 | 1,073             | - 34.7%                  | - 2.4%                     | 10.6           | - 29.8%                            | - 8.2%                     | 103            | - 10.4%                  | + 5.1%                     |  |
| \$300,001 and Above    | 1,545             | + 15.8%                  | - 6.4%                     | 8.0            | - 32.2%                            | - 8.9%                     | 204            | + 51.1%                  | - 1.4%                     |  |
| Total                  | 3,044             | - 27.2%                  | - 4.3%                     | 8.7            | - 32.6%                            | - 7.4%                     | 374            | - 3.6%                   | + 0.3%                     |  |















### Salisbury, NC

|                        | Total<br>Showings |                          |                            | (              | Buyer Interest (Showings/Listings) |                            |                | Managed<br>Listings      |                            |  |
|------------------------|-------------------|--------------------------|----------------------------|----------------|------------------------------------|----------------------------|----------------|--------------------------|----------------------------|--|
| Price Range            | August<br>2022    | Year-Over-Year<br>Change | Month-Over-Month<br>Change | August<br>2022 | Year-Over-Year<br>Change           | Month-Over-Month<br>Change | August<br>2022 | Year-Over-Year<br>Change | Month-Over-Mont