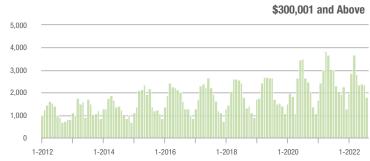

#### **Showings**

1-2012

1-2013

1-2014

1-2016

1-2017

1-2018

1-2015

1-2020

1-2021

1-2019