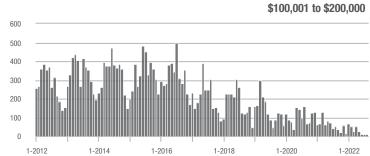

| - 27.3%                    |
| \$200,001 to \$300,000 | 136               | - 73.6%                  | - 17.6%                    | 7.0            | - 51.4%                  | - 9.8%                     | 29                  | - 35.6%                  | - 9.4%                     |
| \$300,001 and Above    | 1,717             | - 13.2%                  | - 4.3%                     | 7.5            | - 21.1%                  | - 7.0%                     | 255                 | + 7.1%                   | + 0.4%                     |
| Total                  | 1,876             | - 27.6%                  | - 5.7%                     | 7.0            | - 23.9%                  | - 5.4%                     | 315                 | - 13.0%                  | - 2.8%                     |















### **Lancaster County, SC**

|                        | Total<br>Showings |                          |                            | (              | Buyer Interest (Showings/Listings) |                            |                | Managed<br>Listings      |                            |  |
|------------------------|-------------------|--------------------------|----------------------------|----------------|------------------------------------|----------------------------|----------------|--------------------------|----------------------------|--|
| Price Range            | August<br>2022    | Year-Over-Year<br>Change | Month-Over-Month<br>Change | August<br>2022 | Year-Over-Year<br>Change           | Month-Over-Month<br>Change | August<br>2022 | Year-Over-Year<br>Change | Mont