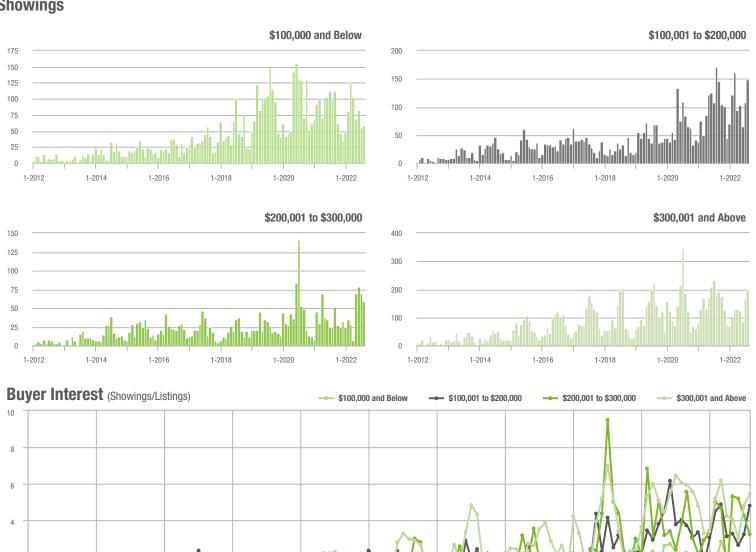

#### **Showings**

1-2012

1-2013

1-2014

1-2016

1-2017

1-2018

1-2015

1-2020

1-2021

1-2019