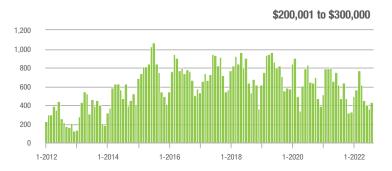

|  |
| \$200,001 to \$300,000 | 427               | - 8.8%                   | + 20.6%                    | 5.8            | - 4.9%                             | - 0.4%                     | 81             | - 3.6%                   | + 14.1%                    |  |
| \$300,001 and Above    | 1,746             | + 4.0%                   | - 2.1%                     | 6.9            | - 31.7%                            | - 7.1%                     | 271            | + 31.6%                  | + 3.4%                     |  |
| Total                  | 2,426             | - 7.5%                   | - 5.2%                     | 6.0            | - 25.9%                            | - 10.4%                    | 439            | + 7.6%                   | + 3.3%                     |  |















# **Lincoln County, NC**

|                        | Total<br>Showings |                          |                            | (              | Buyer Interest (Showings/Listings) |                            |                | Managed<br>Listings      |                            |  |
|------------------------|-------------------|--------------------------|----------------------------|----------------|------------------------------------|----------------------------|----------------|--------------------------|----------------------------|--|
| Price Range            | August<br>2022    | Year-Over-Year<br>Change | Month-Over-Month<br>Change | August<br>2022 | Year-Over-Year<br>Change           | Month-Over-Month<br>Change | August<br>2022 | Year-Over-Year<br>Change | Month-Over