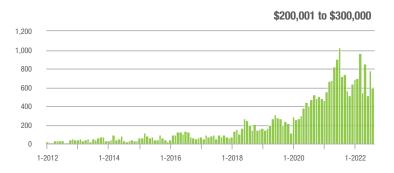

|  |
| \$200,001 to \$300,000 | 593               | - 17.2%                  | - 23.7%                    | 8.7            | - 7.4%                             | - 6.7%                     | 69             | - 13.8%                  | - 21.6%                    |  |
| \$300,001 and Above    | 485               | + 69.0%                  | + 26.0%                    | 6.5            | - 24.4%                            | + 22.6%                    | 79             | + 92.7%                  | - 1.3%                     |  |
| Total                  | 1,442             | - 18.7%                  | - 6.2%                     | 7.8            | - 25.0%                            | + 1.2%                     | 194            | - 3.0%                   | - 10.6%                    |  |















### **Lake Norman**

|                        | Total<br>Showings |                          |                            | (              | Buyer Interest (Showings/Listings) |                            |                | Managed<br>Listings      |                            |  |
|------------------------|-------------------|--------------------------|----------------------------|----------------|------------------------------------|----------------------------|----------------|--------------------------|----------------------------|--|
| Price Range            | August<br>2022    | Year-Over-Year<br>Change | Month-Over-Month<br>Change | August<br>2022 | Year-Over-Year<br>Change           | Month-Over-Month<br>Change | August<br>2022 | Year-Over-Year<br>Change | Month-Over-Mont