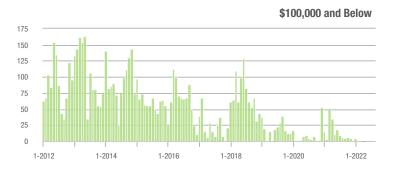

|  |
| \$200,001 to \$300,000 | 231               | - 65.5%                  | + 53.0%                    | 8.9            | - 39.9%                            | + 31.2%                    | 27             | - 41.3%                  | + 17.4%                    |  |
| \$300,001 and Above    | 1,762             | + 9.4%                   | - 0.2%                     | 10.2           | - 24.4%                            | + 5.3%                     | 186            | + 39.8%                  | - 5.6%                     |  |
| Total                  | 2,117             | - 12.5%                  | + 7.0%                     | 9.9            | - 24.4%                            | + 8.4%                     | 228            | + 11.8%                  | - 1.7%                     |  |















# **Gaston County, NC**

|                        | Total<br>Showings |                          |                            | (              | Buyer Interest (Showings/Listings) |                            |                | Managed<br>Listings      |                            |  |
|------------------------|-------------------|--------------------------|----------------------------|----------------|------------------------------------|----------------------------|----------------|--------------------------|----------------------------|--|
| Price Range            | August<br>2022    | Year-Over-Year<br>Change | Month-Over-Month<br>Change | August<br>2022 | Year-Over-Year<br>Change           | Month-Over-Month<br>Change | August<br>2022 | Year-Over-Year<br>Change | Month-O