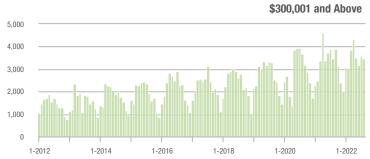

|  |
| \$200,001 to \$300,000 | 1,068             | - 38.2%                  | - 7.2%                     | 7.3            | - 27.0%                            | - 8.0%                     | 154            | - 20.2%                  | - 2.5%                     |  |
| \$300,001 and Above    | 3,452             | - 0.7%                   | - 3.6%                     | 6.7            | - 19.3%                            | - 5.5%                     | 565            | + 13.0%                  | + 1.1%                     |  |
| Total                  | 5,324             | - 13.4%                  | - 2.7%                     | 6.5            | - 15.6%                            | - 2.8%                     | 945            | - 11.4%                  | - 2.5%                     |  |















### Kannapolis, NC

|                        | Total<br>Showings |                          |                            | (              | Buyer Interest (Showings/Listings) |                            |                | Managed<br>Listings      |                            |  |
|------------------------|-------------------|--------------------------|----------------------------|----------------|------------------------------------|----------------------------|----------------|--------------------------|----------------------------|--|
| Price Range            | August<br>2022    | Year-Over-Year<br>Change | Month-Over-Month<br>Change | August<br>2022 | Year-Over-Year<br>Change           | Month-Over-Month<br>Change | August<br>2022 | Year-Over-Year<br>Change | Month-Over-Month<b