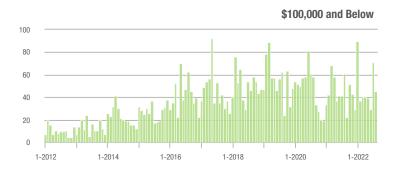

|  |
| \$200,001 to \$300,000 | 23                | + 27.8%                  | 0.0%                       | 2.9            | + 20.8%                            | + 17.6%                    | 9              | + 12.5%                  | - 10.0%                    |  |
| \$300,001 and Above    | 32                | + 540.0%                 | + 28.0%                    | 3.2            | - 20.0%                            | + 39.1%                    | 12             | + 100.0%                 | - 7.7%                     |  |
| Total                  | 155               | - 14.4%                  | + 14.0%                    | 3.1            | - 11.4%                            | + 8.6%                     | 60             | - 26.8%                  | + 3.4%                     |  |















# **Cabarrus County, NC**

|                        | Total<br>Showings |                          |                            | (              | Buyer Interest (Showings/Listings) |                            |                | Managed<br>Listings      |                            |  |
|------------------------|-------------------|--------------------------|----------------------------|----------------|------------------------------------|----------------------------|----------------|--------------------------|----------------------------|--|
| Price Range            | August<br>2022    | Year-Over-Year<br>Change | Month-Over-Month<br>Change | August<br>2022 | Year-Over-Year<br>Change           | Month-Over-Month<br>Change | August<br>2022 | Year-Over-Year<br>Change | Month