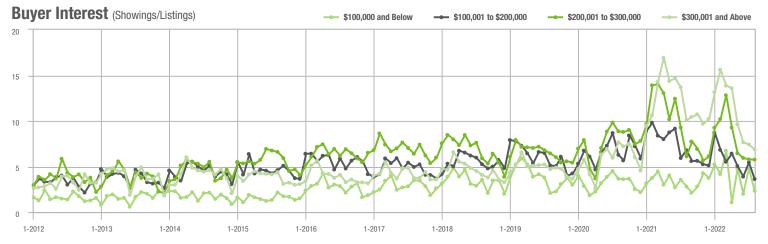

|  |
| \$200,001 to \$300,000 | 427               | - 8.8%                   | + 20.6%                    | 5.8            | - 4.9%                             | - 0.4%                     | 81             | - 3.6%                   | + 14.1%                    |  |
| \$300,001 and Above    | 1,746             | + 4.0%                   | - 2.1%                     | 6.9            | - 31.7%                            | - 7.1%                     | 271            | + 31.6%                  | + 3.4%                     |  |
| Total                  | 2,426             | - 7.5%                   | - 5.2%                     | 6.0            | - 25.9%                            | - 10.4%                    | 439            | + 7.6%                   | + 3.3%                     |  |















# **Lincoln County, NC**

|                        | Total<br>Showings |                          |                            | (              | Buyer Interest (Showings/Listings) |                            |                | Managed<br>Listings      |                            |  |
|------------------------|-------------------|--------------------------|----------------------------|----------------|------------------------------------|----------------------------|----------------|--------------------------|----------------------------|--|
| Price Range            | August<br>2022    | Year-Over-Year<br>Change | Month-Over-Month<br>Change | August<br>2022 | Year-Over-Year<br>Change           | Month-Over-Month<br>Change | August<br>2022 | Year-Over-Year<br>Change | Month-Over-Mon