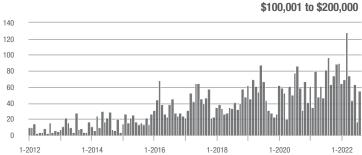

#### **Showings**

1-2012

1-2015

1-2014

1-2016

1-2017

1-2021

1-2022

1-2019