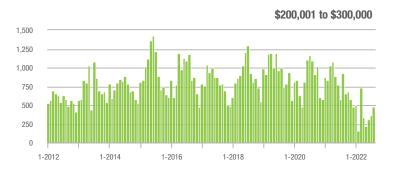

|  |
| \$200,001 to \$300,000 | 472               | - 49.0%                  | + 33.3%                    | 9.4            | - 21.0%                            | + 24.0%                    | 57             | - 32.9%                  | + 5.6%                     |  |
| \$300,001 and Above    | 2,586             | - 2.6%                   | - 3.3%                     | 7.6            | - 16.5%                            | - 4.9%                     | 366            | + 8.9%                   | + 0.8%                     |  |
| Total                  | 3,305             | - 13.6%                  | + 2.9%                     | 8.0            | - 14.0%                            | - 0.3%                     | 452            | - 9.8%                   | + 0.9%                     |  |















# **Rock Hill, SC**

|                        | Total<br>Showings |                          |                            | (              | Buyer Interest (Showings/Listings) |                            |                | Managed<br>Listings      |                            |  |
|------------------------|-------------------|--------------------------|----------------------------|----------------|------------------------------------|----------------------------|----------------|--------------------------|----------------------------|--|
| Price Range            | August<br>2022    | Year-Over-Year<br>Change | Month-Over-Month<br>Change | August<br>2022 | Year-Over-Year<br>Change           | Month-Over-Month<br>Change | August<br>2022 | Year-Over-Year<br>Change | Month-Over-Mont