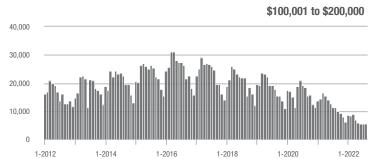

|  |
| \$200,001 to \$300,000 | 13,638            | - 42.0%                  | + 2.0%                     | 9.2            | - 31.9%                            | + 4.7%                     | 1,570          | - 17.8%                  | - 3.6%                     |  |
| \$300,001 and Above    | 44,286            | + 0.7%                   | - 2.5%                     | 7.9            | - 29.5%                            | - 1.6%                     | 5,953          | + 30.9%                  | - 2.5%                     |  |
| Total                  | 64,187            | - 20.0%                  | - 1.4%                     | 8.0            | - 29.2%                            | + 0.0%                     | 8,719          | + 3.9%                   | - 3.1%                     |  |













# **Chester County, SC**

|                        | Total<br>Showings |                          |                            | (              | Buyer Interest (Showings/Listings) |                            |                | Managed<br>Listings      |                            |  |
|------------------------|-------------------|--------------------------|----------------------------|----------------|------------------------------------|----------------------------|----------------|--------------------------|----------------------------|--|
| Price Range            | August<br>2022    | Year-Over-Year<br>Change | Month-Over-Month<br>Change | August<br>2022 | Year-Over-Year<br>Change           | Month-Over-Month<br>Change | August<br>2022 | Year-Over-Year<br>Change | Month-Over