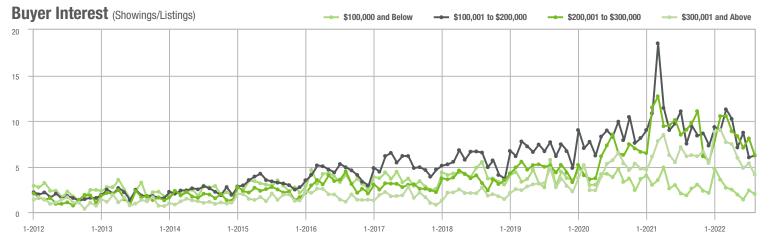

# **Showing Statistics**

| MLS Area                | Total<br>Showings | Buyer Interest<br>(Showings / Listings) | Managed<br>Listings |
|-------------------------|-------------------|-----------------------------------------|---------------------|
| Alexander County, NC    | 443               | 5.5                                     | 100                 |
| Anson County, NC        | 155               | 3.1                                     | 60                  |
| Cabarrus County, NC     | 5,475             | 7.9                                     | 740                 |
| Charlotte MSA           | 64,187            | 8.0                                     | 8,719               |
| Chester County, SC      | 454               | 4.0                                     | 127                 |
| Chesterfield County, SC | 56                | 2.2                                     | 28                  |
| Cleveland County, NC    | 1,249             | 4.7                                     | 295                 |
| City of Charlotte, NC   | 23,430            | 8.7                                     | 2,851               |
| Concord, NC             | 3,430             | 8.5                                     | 427                 |
| Davidson, NC            | 800               | 8.1                                     | 106                 |
| Denver, NC              | 1,075             | 7.4                                     | 171                 |
| Fort Mill, SC           | 2,117             | 9.9                                     | 228                 |
| Gaston County, NC       | 5,874             | 7.3                                     | 864                 |
| Gastonia, NC            | 2,900             | 7.5                                     | 404                 |
| Huntersville, NC        | 2,570             | 10.0                                    | 270                 |
| Iredell County, NC      | 5,324             | 6.5                                     | 945                 |
| Kannapolis, NC          | 1,442             | 7.8                                     | 194                 |
| Lake Norman             | 4,009             | 7.6                                     | 595                 |
| Lake Wylie              | 1,876             | 7.0                                     | 315                 |
| Lancaster County, SC    | 2,426             | 6.0                                     | 439                 |
| Lincoln County, NC      | 2,386             | 7.1                                     | 394                 |
| Lincolnton, NC          | 885               | 6.9                                     | 141                 |
| Matthews, NC            | 2,043             | 10.8                                    | 209                 |
| Mecklenburg County, NC  | 29,931            | 8.8                                     | 3,591               |
| Monroe, NC              | 1,796             | 6.8                                     | 289                 |
| Montgomery County, NC   | 464               | 3.5                                     | 178                 |
| Mooresville, NC         | 3,305             | 8.0                                     | 452                 |
| Rock Hill, SC           | 3,044             | 8.7                                     | 374                 |
| Salisbury, NC           | 1,901             | 7.3                                     | 299                 |
| Stanly County, NC       | 1,035             | 4.8                                     | 252                 |
| Statesville, NC         | 1,422             | 4.9                                     | 359                 |
| Union County, NC        | 6,374             | 7.7                                     | 919                 |
| Uptown Charlotte        | 578               | 9.5                                     | 62                  |
| Waxhaw, NC              | 1,884             | 8.6                                     | 237                 |
| York County, SC         | 7,809             | 7.9                                     | 1,076               |