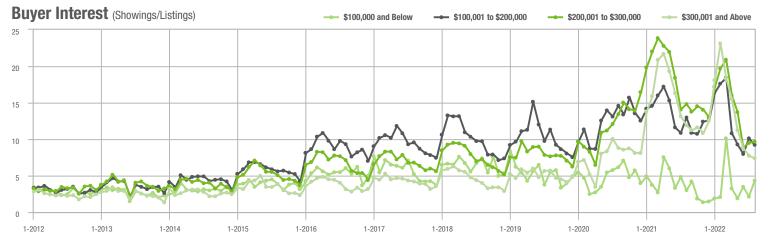

#### **Showings**

1-2012

1-2015

1-2014

1-2016

1-2017

1-2021

1-2022

1-2019