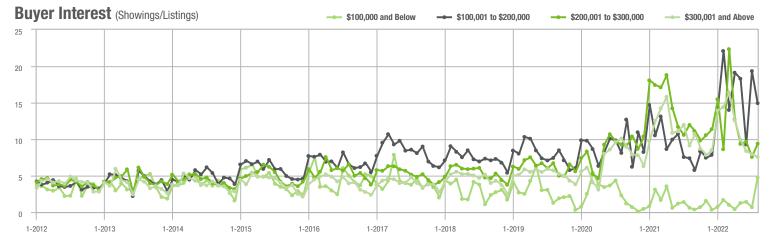

|  |
| \$200,001 to \$300,000 | 472               | - 49.0%                  | + 33.3%                    | 9.4            | - 21.0%                            | + 24.0%                    | 57             | - 32.9%                  | + 5.6%                     |  |
| \$300,001 and Above    | 2,586             | - 2.6%                   | - 3.3%                     | 7.6            | - 16.5%                            | - 4.9%                     | 366            | + 8.9%                   | + 0.8%                     |  |
| Total                  | 3,305             | - 13.6%                  | + 2.9%                     | 8.0            | - 14.0%                            | - 0.3%                     | 452            | - 9.8%                   | + 0.9%                     |  |















# **Rock Hill, SC**

|                        | Total<br>Showings |                          |                            | (              | Buyer Interest (Showings/Listings) |                            |                | Managed<br>Listings      |                            |  |
|------------------------|-------------------|--------------------------|----------------------------|----------------|------------------------------------|----------------------------|----------------|--------------------------|----------------------------|--|
| Price Range            | August<br>2022    | Year-Over-Year<br>Change | Month-Over-Month<br>Change | August<br>2022 | Year-Over-Year<br>Change           | Month-Over-Month<br>Change | August<br>2022 | Year-Over-Year<br>Change | Month-Over-Month<br