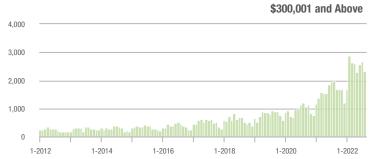

|  |
| \$200,001 to \$300,000 | 2,275             | - 12.3%                  | + 20.9%                    | 9.2            | - 31.9%                            | + 12.8%                    | 258            | + 23.4%                  | + 7.9%                     |  |
| \$300,001 and Above    | 2,337             | + 18.9%                  | - 12.4%                    | 6.5            | - 28.6%                            | - 7.3%                     | 383            | + 48.4%                  | - 7.3%                     |  |
| Total                  | 5,874             | - 14.4%                  | + 3.4%                     | 7.3            | - 27.0%                            | + 5.4%                     | 864            | + 6.7%                   | - 2.8%                     |  |















# Gastonia, NC

|                        | Total<br>Showings |                          |                            | (              | Buyer Interest (Showings/Listings) |                            |                | Managed<br>Listings      |                            |  |
|------------------------|-------------------|--------------------------|----------------------------|----------------|------------------------------------|----------------------------|----------------|--------------------------|----------------------------|--|
| Price Range            | August<br>2022    | Year-Over-Year<br>Change | Month-Over-Month<br>Change | August<br>2022 | Year-Over-Year<br>Change           | Month-Over-Month<br>Change | August<br>2022 | Year-Over-Year<br>Change | Month-Over-Month<br>Ch