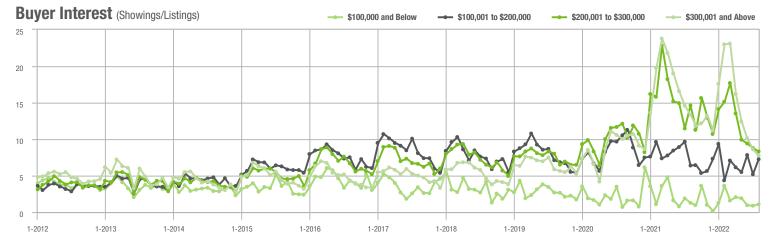

|  |
| \$200,001 to \$300,000 | 774               | - 67.0%                  | - 5.7%                     | 8.3            | - 43.2%                            | - 5.4%                     | 102            | - 43.0%                  | - 1.9%                     |  |
| \$300,001 and Above    | 5,290             | - 19.7%                  | - 9.9%                     | 7.8            | - 41.4%                            | - 9.9%                     | 751            | + 32.5%                  | - 1.6%                     |  |
| Total                  | 6,374             | - 31.8%                  | - 7.7%                     | 7.7            | - 39.4%                            | - 7.7%                     | 919            | + 6.7%                   | - 1.6%                     |  |















# **Uptown Charlotte**

|                        | Total<br>Showings |                          |                            | (              | Buyer Interest (Showings/Listings) |                            |                | Managed<br>Listings      |                            |  |
|------------------------|-------------------|--------------------------|----------------------------|----------------|------------------------------------|----------------------------|----------------|--------------------------|----------------------------|--|
| Price Range            | August<br>2022    | Year-Over-Year<br>Change | Month-Over-Month<br>Change | August<br>2022 | Year-Over-Year<br>Change           | Month-Over-Month<br>Change | August<br>2022 | Year-Over-Year<br>Change | Month-Over-Month