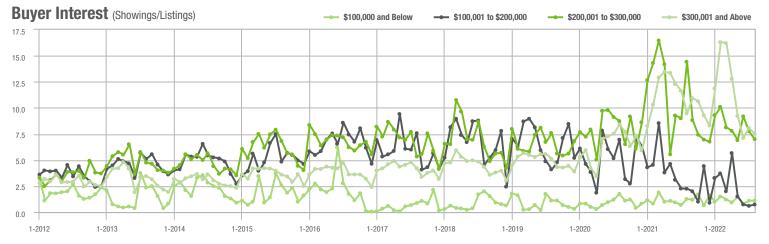

# **Showing Statistics**

| MLS Area                | Total<br>Showings | Buyer Interest<br>(Showings / Listings) | Managed<br>Listings |
|-------------------------|-------------------|-----------------------------------------|---------------------|
| Alexander County, NC    | 443               | 5.5                                     | 100                 |
| Anson County, NC        | 155               | 3.1                                     | 60                  |
| Cabarrus County, NC     | 5,475             | 7.9                                     | 740                 |
| Charlotte MSA           | 64,187            | 8.0                                     | 8,719               |
| Chester County, SC      | 454               | 4.0                                     | 127                 |
| Chesterfield County, SC | 56                | 2.2                                     | 28                  |
| Cleveland County, NC    | 1,249             | 4.7                                     | 295                 |
| City of Charlotte, NC   | 23,430            | 8.7                                     | 2,851               |
| Concord, NC             | 3,430             | 8.5                                     | 427                 |
| Davidson, NC            | 800               | 8.1                                     | 106                 |
| Denver, NC              | 1,075             | 7.4                                     | 171                 |
| Fort Mill, SC           | 2,117             | 9.9                                     | 228                 |
| Gaston County, NC       | 5,874             | 7.3                                     | 864                 |
| Gastonia, NC            | 2,900             | 7.5                                     | 404                 |
| Huntersville, NC        | 2,570             | 10.0                                    | 270                 |
| Iredell County, NC      | 5,324             | 6.5                                     | 945                 |
| Kannapolis, NC          | 1,442             | 7.8                                     | 194                 |
| Lake Norman             | 4,009             | 7.6                                     | 595                 |
| Lake Wylie              | 1,876             | 7.0                                     | 315                 |
| Lancaster County, SC    | 2,426             | 6.0                                     | 439                 |
| Lincoln County, NC      | 2,386             | 7.1                                     | 394                 |
| Lincolnton, NC          | 885               | 6.9                                     | 141                 |
| Matthews, NC            | 2,043             | 10.8                                    | 209                 |
| Mecklenburg County, NC  | 29,931            | 8.8                                     | 3,591               |
| Monroe, NC              | 1,796             | 6.8                                     | 289                 |
| Montgomery County, NC   | 464               | 3.5                                     | 178                 |
| Mooresville, NC         | 3,305             | 8.0                                     | 452                 |
| Rock Hill, SC           | 3,044             | 8.7                                     | 374                 |
| Salisbury, NC           | 1,901             | 7.3                                     | 299                 |
| Stanly County, NC       | 1,035             | 4.8                                     | 252                 |
| Statesville, NC         | 1,422             | 4.9                                     | 359                 |
| Union County, NC        | 6,374             | 7.7                                     | 919                 |
| Uptown Charlotte        | 578               | 9.5                                     | 62                  |
| Waxhaw, NC              | 1,884             | 8.6                                     | 237                 |
| York County, SC         | 7,809             | 7.9                                     | 1,076               |