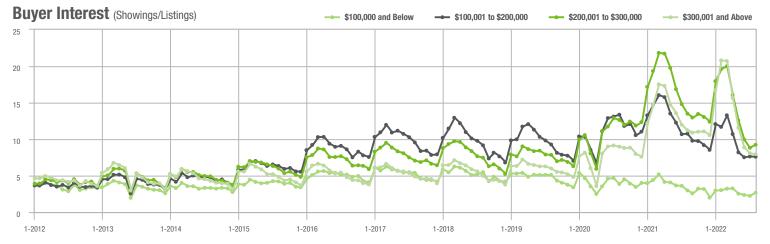

#### **Showings**

1-2012

1-2015

1-2014

1-2016

1-2017

1-2021

1-2022

1-2019