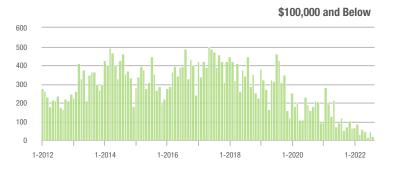

#### **Showings**

1-2012

1-2015

1-2014

1-2016

1-2017

1-2018

1-2020

1-2021

1-2019