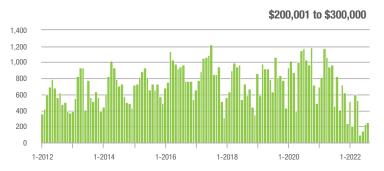

#### **Showings**

1-2012

1-2015

1-2014

1-2016

1-2017

1-2018

1-2020

1-2021

1-2019