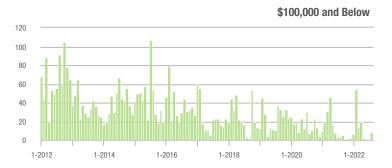

|  |
| \$200,001 to \$300,000 | 58                | - 89.8%                  | + 41.5%                    | 5.0            | - 70.8%                            | + 2.6%                     | 17             | - 58.5%                  | + 21.4%                    |  |
| \$300,001 and Above    | 1,799             | - 22.1%                  | - 23.5%                    | 9.1            | - 36.4%                            | - 14.7%                    | 207            | + 19.0%                  | - 10.8%                    |  |
| Total                  | 1.884             | - 36.2%                  | - 21.5%                    | 8.6            | - 37.2%                            | - 15.2%                    | 237            | - 2.1%                   | - 7.8%                     |  |















# **York County, SC**

|                        | Total<br>Showings |                          |                            | (              | Buyer Interest (Showings/Listings) |                            |                | Managed<br>Listings      |                            |  |
|------------------------|-------------------|--------------------------|----------------------------|----------------|------------------------------------|----------------------------|----------------|--------------------------|----------------------------|--|
| Price Range            | August<br>2022    | Year-Over-Year<br>Change | Month-Over-Month<br>Change | August<br>2022 | Year-Over-Year<br>Change           | Month-Over-Month<br>Change | August<br>2022 | Year-Over-Year<br>Change | Month-Ove