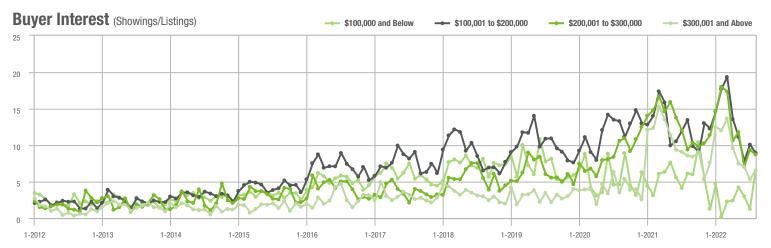

#### **Showings**

1-2012

1-2013

1-2014

1-2016

1-2017

1-2018

1-2015

1-2020

1-2021

1-2019