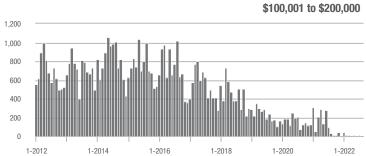

#### **Showings**

1-2012

1-2015

1-2014

1-2016

1-2017

1-2021

1-2022

1-2019