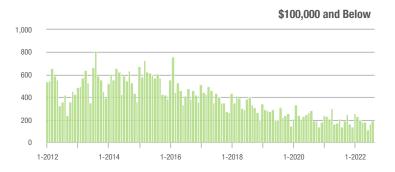

#### **Showings**

1-2012

1-2015

1-2014

1-2016

1-2017

1-2021

1-2022

1-2019