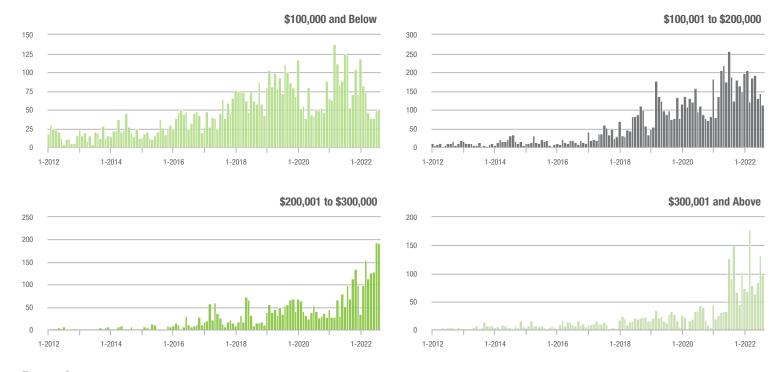

#### **Showings**

1-2012

1-2013

1-2014

1-2016

1-2017

1-2018

1-2015

1-2020

1-2021

1-2019