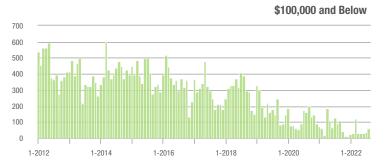

# **Showing Statistics**

| MLS Area                | Total<br>Showings | Buyer Interest<br>(Showings / Listings) | Managed<br>Listings |
|-------------------------|-------------------|-----------------------------------------|---------------------|
| Alexander County, NC    | 443               | 5.5                                     | 100                 |
| Anson County, NC        | 155               | 3.1                                     | 60                  |
| Cabarrus County, NC     | 5,475             | 7.9                                     | 740                 |
| Charlotte MSA           | 64,187            | 8.0                                     | 8,719               |
| Chester County, SC      | 454               | 4.0                                     | 127                 |
| Chesterfield County, SC | 56                | 2.2                                     | 28                  |
| Cleveland County, NC    | 1,249             | 4.7                                     | 295                 |
| City of Charlotte, NC   | 23,430            | 8.7                                     | 2,851               |
| Concord, NC             | 3,430             | 8.5                                     | 427                 |
| Davidson, NC            | 800               | 8.1                                     | 106                 |
| Denver, NC              | 1,075             | 7.4                                     | 171                 |
| Fort Mill, SC           | 2,117             | 9.9                                     | 228                 |
| Gaston County, NC       | 5,874             | 7.3                                     | 864                 |
| Gastonia, NC            | 2,900             | 7.5                                     | 404                 |
| Huntersville, NC        | 2,570             | 10.0                                    | 270                 |
| Iredell County, NC      | 5,324             | 6.5                                     | 945                 |
| Kannapolis, NC          | 1,442             | 7.8                                     | 194                 |
| Lake Norman             | 4,009             | 7.6                                     | 595                 |
| Lake Wylie              | 1,876             | 7.0                                     | 315                 |
| Lancaster County, SC    | 2,426             | 6.0                                     | 439                 |
| Lincoln County, NC      | 2,386             | 7.1                                     | 394                 |
| Lincolnton, NC          | 885               | 6.9                                     | 141                 |
| Matthews, NC            | 2,043             | 10.8                                    | 209                 |
| Mecklenburg County, NC  | 29,931            | 8.8                                     | 3,591               |
| Monroe, NC              | 1,796             | 6.8                                     | 289                 |
| Montgomery County, NC   | 464               | 3.5                                     | 178                 |
| Mooresville, NC         | 3,305             | 8.0                                     | 452                 |
| Rock Hill, SC           | 3,044             | 8.7                                     | 374                 |
| Salisbury, NC           | 1,901             | 7.3                                     | 299                 |
| Stanly County, NC       | 1,035             | 4.8                                     | 252                 |
| Statesville, NC         | 1,422             | 4.9                                     | 359                 |
| Union County, NC        | 6,374             | 7.7                                     | 919                 |
| Uptown Charlotte        | 578               | 9.5                                     | 62                  |
| Waxhaw, NC              | 1,884             | 8.6                                     | 237                 |
| York County, SC         | 7,809             | 7.9                                     | 1,076               |