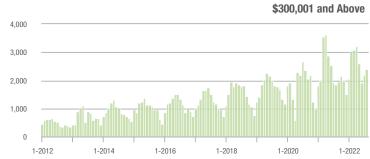

| - 20.0%                    |
| \$200,001 to \$300,000 | 181               | - 52.1%                  | + 269.4%                   | 16.5           | + 43.5%                  | + 269.4%                   | 13                  | - 65.8%                  | 0.0%                       |
| \$300,001 and Above    | 2,388             | + 29.7%                  | + 9.8%                     | 10.0           | - 20.6%                  | + 5.4%                     | 249                 | + 45.6%                  | - 0.4%                     |
| Total                  | 2,570             | + 15.1%                  | + 13.7%                    | 10.0           | - 16.0%                  | + 10.0%                    | 270                 | + 21.1%                  | - 0.7%                     |















# **Iredell County, NC**

|                        | Total<br>Showings |                          |                            | (              | Buyer Interest (Showings/Listings) |                            |                | Managed<br>Listings      |                            |  |
|------------------------|-------------------|--------------------------|----------------------------|----------------|------------------------------------|----------------------------|----------------|--------------------------|----------------------------|--|
| Price Range            | August<br>2022    | Year-Over-Year<br>Change | Month-Over-Month<br>Change | August<br>2022 | Year-Over-Year<br>Change           | Month-Over-Month<br>Change | August<br>2022 | Year-Over-Year<br>Change | Month-Over-M