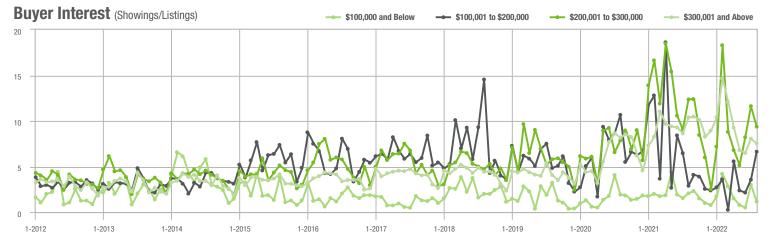

|  |
| \$200,001 to \$300,000 | 151               | - 12.7%                  | - 39.4%                    | 9.4            | - 24.2%                            | - 19.3%                    | 20             | - 4.8%                   | - 20.0%                    |  |
| \$300,001 and Above    | 857               | - 24.2%                  | - 15.5%                    | 7.5            | - 27.9%                            | - 6.4%                     | 125            | - 10.7%                  | - 7.4%                     |  |
| Total                  | 1,075             | - 21.6%                  | - 18.4%                    | 7.4            | - 19.6%                            | - 8.1%                     | 171            | - 17.0%                  | - 10.0%                    |  |















# Fort Mill, SC

|                        | Total<br>Showings |                          |                            | (              | Buyer Interest (Showings/Listings) |                            |                | Managed<br>Listings      |                            |  |
|------------------------|-------------------|--------------------------|----------------------------|----------------|------------------------------------|----------------------------|----------------|--------------------------|----------------------------|--|
| Price Range            | August<br>2022    | Year-Over-Year<br>Change | Month-Over-Month<br>Change | August<br>2022 | Year-Over-Year<br>Change           | Month-Over-Month<br>Change | August<br>2022 | Year-Over-Year<br>Change | Month-Over-Month<br>Cha