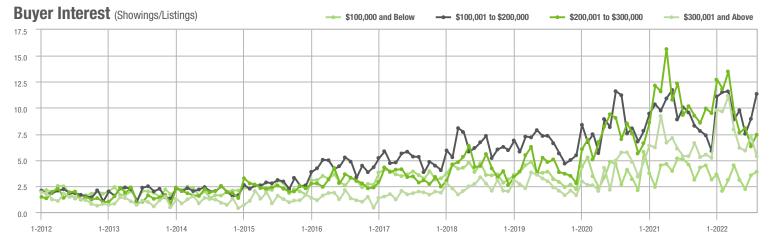

|  |
| \$200,001 to \$300,000 | 626               | - 8.3%                   | + 15.9%                    | 7.4            | - 27.5%                            | + 17.6%                    | 90             | + 16.9%                  | - 2.2%                     |  |
| \$300,001 and Above    | 496               | + 62.1%                  | - 36.1%                    | 5.4            | 0.0%                               | - 26.9%                    | 102            | + 50.0%                  | - 13.6%                    |  |
| Total                  | 1,901             | + 0.6%                   | - 9.0%                     | 7.3            | - 6.4%                             | + 3.0%                     | 299            | + 0.3%                   | - 12.3%                    |  |















### **Stanly County, NC**

|                        | Total<br>Showings |                          |                            | (              | Buyer Interest (Showings/Listings) |                            |                | Managed<br>Listings      |                            |  |
|------------------------|-------------------|--------------------------|----------------------------|----------------|------------------------------------|----------------------------|----------------|--------------------------|----------------------------|--|
| Price Range            | August<br>2022    | Year-Over-Year<br>Change | Month-Over-Month<br>Change | August<br>2022 | Year-Over-Year<br>Change           | Month-Over-Month<br>Change | August<br>2022 | Year-Over-Year<br>Change | Month-Over-Mo