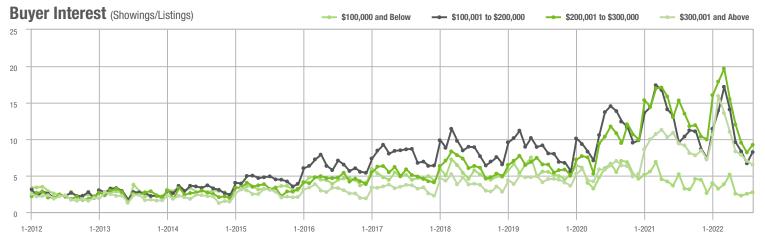

### **Charlotte MSA**

|                        | Total<br>Showings |                          |                            | (              | Buyer Interest (Showings/Listings) |                            |                | Managed<br>Listings      |                            |  |
|------------------------|-------------------|--------------------------|----------------------------|----------------|------------------------------------|----------------------------|----------------|--------------------------|----------------------------|--|
| Price Range            | August<br>2022    | Year-Over-Year<br>Change | Month-Over-Month<br>Change | August<br>2022 | Year-Over-Year<br>Change           | Month-Over-Month<br>Change | August<br>2022 | Year-Over-Year<br>Change | Month-Over-Month<br>Change |  |
| \$100,000 and Below    | 776               | - 38.8%                  | + 15.6%                    | 2.7            | - 10.0%                            | + 19.5%                    | 408            | - 43.3%                  | - 5.6%                     |  |
| \$100,001 to \$200,000 | 5,487             | - 51.9%                  | - 2.6%                     | 7.6            | - 29.0%                            | - 0.3%                     | 788            | - 35.3%                  | - 4.9%                     |  |
| \$200,001 to \$300,000 | 13,638            | - 42.0%                  | + 2.0%                     | 9.2            | - 31.9%                            | + 4.7%                     | 1,570          | - 17.8%                  | - 3.6%                     |  |
| \$300,001 and Above    | 44,286            | + 0.7%                   | - 2.5%                     | 7.9            | - 29.5%                            | - 1.6%                     | 5,953          | + 30.9%                  | - 2.5%                     |  |
| Total                  | 64,187            | - 20.0%                  | - 1.4%                     | 8.0            | - 29.2%                            | + 0.0%                     | 8,719          | + 3.9%                   | - 3.1%                     |  |

# City of Charlotte, NC

|                        | Total<br>Showings |                          |                            | (              | Buyer Interest (Showings/Listings) |                            |                | Managed<br>Listings      |                            |  |
|------------------------|-------------------|--------------------------|----------------------------|----------------|------------------------------------|----------------------------|----------------|--------------------------|----------------------------|--|
| Price Range            | August<br>2022    | Year-Over-Year<br>Change | Month-Over-Month<br>Change | August<br>2022 | Year-Over-Year<br>Change           | Month-Over-Month<br>Change | August<br>2022 | Year-Over-Year<br>Change | Month-Over-Month<br>Change |  |
| \$100,000 and Below    | 23                | - 75.3%                  | + 43.8%                    | 0.6            | - 78.6%                            | + 2.0%                     | 38             | - 22.4%                  | + 11.8%                    |  |
| \$100,001 to \$200,000 | 981               | - 71.9%                  | - 28.2%                    | 7.4            | - 48.6%                            | - 30.5%                    | 133            | - 50.2%                  | - 2.9%                     |  |
| \$200,001 to \$300,000 | 4,628             | - 49.4%                  | - 3.4%                     | 10.8           | - 29.4%                            | + 3.6%                     | 452            | - 29.3%                  | - 7.8%                     |  |
| \$300,001 and Above    | 17,798            | + 1.0%                   | + 1.7%                     | 8.4            | - 24.3%                            | + 2.3%                     | 2,228          | + 26.2%                  | - 1.9%                     |  |
| Total                  | 23,430            | - 22.8%                  | - 1.0%                     | 8.7            | - 29.3%                            | + 0.3%                     | 2,851          | + 4.8%                   | - 2.7%                     |  |

### **Mecklenburg County, NC**

|                        | Total<br>Showings |                          |                            | (              | Buyer Interest (Showings/Listings) |                            |                | Managed<br>Listings      |                            |  |
|------------------------|-------------------|--------------------------|----------------------------|----------------|------------------------------------|----------------------------|----------------|--------------------------|----------------------------|--|
| Price Range            | August<br>2022    | Year-Over-Year<br>Change | Month-Over-Month<br>Change | August<br>2022 | Year-Over-Year<br>Change           | Month-Over-Month<br>Change | August<br>2022 | Year-Over-Year<br>Change | Month-Over-Month<br>Change |  |
| \$100,000 and Below    | 95                | - 7.8%                   | + 295.8%                   | 3.4            | + 54.5%                            | + 394.1%                   | 45             | - 31.8%                  | + 2.3%                     |  |
| \$100,001 to \$200,000 | 1,024             | - 71.8%                  | - 28.2%                    | 6.8            | - 50.0%                            | - 31.3%                    | 157            | - 46.6%                  | - 1.9%                     |  |
| \$200,001 to \$300,000 | 5,138             | - 50.2%                  | - 2.9%                     | 10.8           | - 27.5%                            | + 3.3%                     | 504            | - 33.2%                  | - 6.8%                     |  |
| \$300,001 and Above    | 23,674            | + 2.7%                   | + 3.4%                     | 8.7            | - 23.7%                            | + 4.3%                     | 2,885          | + 26.6%                  | - 2.4%                     |  |
| Total                  | 29,931            | - 19.3%                  | + 1.0%                     | 8.8            | - 28.5%                            | + 2.4%                     | 3,591          | + 5.9%                   | - 3.0%                     |  |