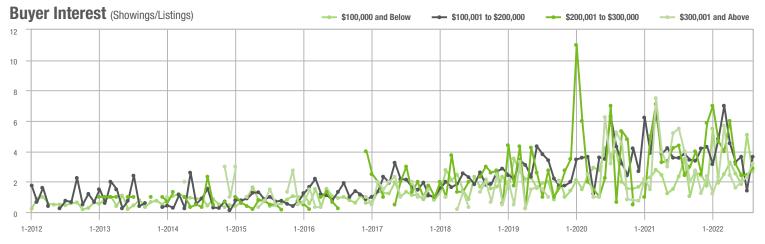

### **Charlotte MSA**

|                        | Total<br>Showings |                          |                            | (              | Buyer Interest (Showings/Listings) |                            |                | Managed<br>Listings      |                            |  |
|------------------------|-------------------|--------------------------|----------------------------|----------------|------------------------------------|----------------------------|----------------|--------------------------|----------------------------|--|
| Price Range            | August<br>2022    | Year-Over-Year<br>Change | Month-Over-Month<br>Change | August<br>2022 | Year-Over-Year<br>Change           | Month-Over-Month<br>Change | August<br>2022 | Year-Over-Year<br>Change | Month-Over-Month<br>Change |  |
| \$100,000 and Below    | 776               | - 38.8%                  | + 15.6%                    | 2.7            | - 10.0%                            | + 19.5%                    | 408            | - 43.3%                  | - 5.6%                     |  |
| \$100,001 to \$200,000 | 5,487             | - 51.9%                  | - 2.6%                     | 7.6            | - 29.0%                            | - 0.3%                     | 788            | - 35.3%                  | - 4.9%                     |  |
| \$200,001 to \$300,000 | 13,638            | - 42.0%                  | + 2.0%                     | 9.2            | - 31.9%                            | + 4.7%                     | 1,570          | - 17.8%                  | - 3.6%                     |  |
| \$300,001 and Above    | 44,286            | + 0.7%                   | - 2.5%                     | 7.9            | - 29.5%                            | - 1.6%                     | 5,953          | + 30.9%                  | - 2.5%                     |  |
| Total                  | 64,187            | - 20.0%                  | - 1.4%                     | 8.0            | - 29.2%                            | + 0.0%                     | 8,719          | + 3.9%                   | - 3.1%                     |  |