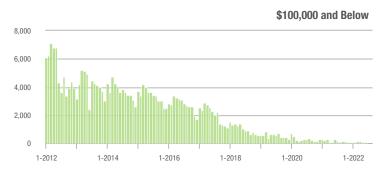

#### **Showings**

1-2012

1-2013

1-2014

1-2016

1-2017

1-2018

1-2015

1-2020

1-2021

1-2019