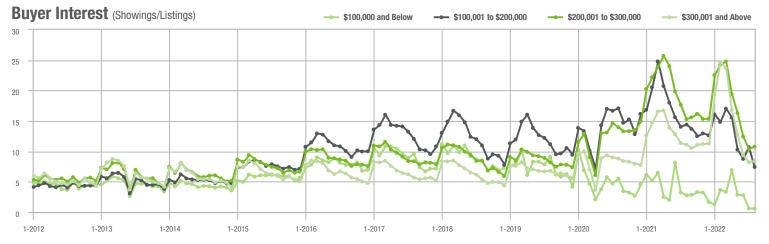

# **Showing Statistics**

| MLS Area                | Total<br>Showings | Buyer Interest<br>(Showings / Listings) | Managed<br>Listings |
|-------------------------|-------------------|-----------------------------------------|---------------------|
| Alexander County, NC    | 443               | 5.5                                     | 100                 |
| Anson County, NC        | 155               | 3.1                                     | 60                  |
| Cabarrus County, NC     | 5,475             | 7.9                                     | 740                 |
| Charlotte MSA           | 64,187            | 8.0                                     | 8,719               |
| Chester County, SC      | 454               | 4.0                                     | 127                 |
| Chesterfield County, SC | 56                | 2.2                                     | 28                  |
| Cleveland County, NC    | 1,249             | 4.7                                     | 295                 |
| City of Charlotte, NC   | 23,430            | 8.7                                     | 2,851               |
| Concord, NC             | 3,430             | 8.5                                     | 427                 |
| Davidson, NC            | 800               | 8.1                                     | 106                 |
| Denver, NC              | 1,075             | 7.4                                     | 171                 |
| Fort Mill, SC           | 2,117             | 9.9                                     | 228                 |
| Gaston County, NC       | 5,874             | 7.3                                     | 864                 |
| Gastonia, NC            | 2,900             | 7.5                                     | 404                 |
| Huntersville, NC        | 2,570             | 10.0                                    | 270                 |
| Iredell County, NC      | 5,324             | 6.5                                     | 945                 |
| Kannapolis, NC          | 1,442             | 7.8                                     | 194                 |
| Lake Norman             | 4,009             | 7.6                                     | 595                 |
| Lake Wylie              | 1,876             | 7.0                                     | 315                 |
| Lancaster County, SC    | 2,426             | 6.0                                     | 439                 |
| Lincoln County, NC      | 2,386             | 7.1                                     | 394                 |
| Lincolnton, NC          | 885               | 6.9                                     | 141                 |
| Matthews, NC            | 2,043             | 10.8                                    | 209                 |
| Mecklenburg County, NC  | 29,931            | 8.8                                     | 3,591               |
| Monroe, NC              | 1,796             | 6.8                                     | 289                 |
| Montgomery County, NC   | 464               | 3.5                                     | 178                 |
| Mooresville, NC         | 3,305             | 8.0                                     | 452                 |
| Rock Hill, SC           | 3,044             | 8.7                                     | 374                 |
| Salisbury, NC           | 1,901             | 7.3                                     | 299                 |
| Stanly County, NC       | 1,035             | 4.8                                     | 252                 |
| Statesville, NC         | 1,422             | 4.9                                     | 359                 |
| Union County, NC        | 6,374             | 7.7                                     | 919                 |
| Uptown Charlotte        | 578               | 9.5                                     | 62                  |
| Waxhaw, NC              | 1,884             | 8.6                                     | 237                 |
| York County, SC         | 7,809             | 7.9                                     | 1,076               |