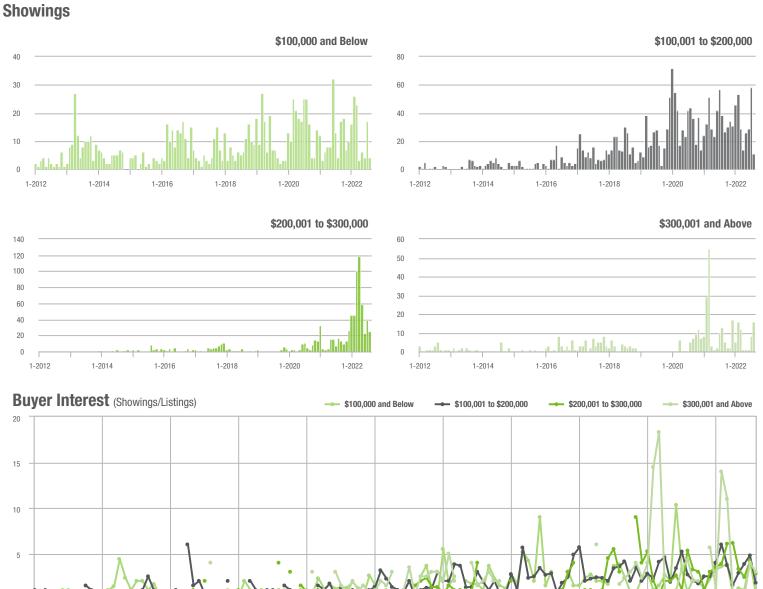

#### **Showings**

1-2012

1-2015

1-2014

1-2016

1-2017

1-2021

1-2022

1-2019