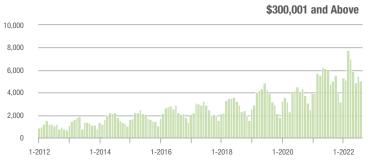

|  |
| \$200,001 to \$300,000 | 1,952             | - 40.4%                  | + 14.4%                    | 9.5            | - 31.7%                            | + 11.3%                    | 220            | - 14.4%                  | + 1.4%                     |  |
| \$300,001 and Above    | 5,072             | + 6.3%                   | - 7.2%                     | 7.9            | - 28.2%                            | - 6.0%                     | 687            | + 35.0%                  | - 3.0%                     |  |
| Total                  | 7,809             | - 20.8%                  | - 1.0%                     | 7.9            | - 29.5%                            | - 1.8%                     | 1,076          | + 1.7%                   | - 1.5%                     |  |