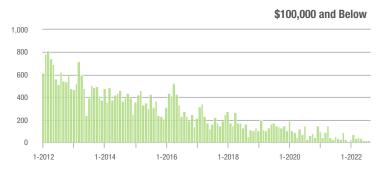

#### **Showings**

1-2012

1-2015

1-2014

1-2016

1-2017

1-2021

1-2022

1-2019