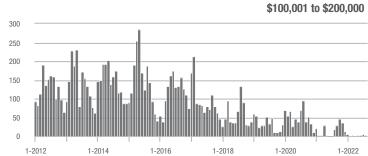

|  |
| \$200,001 to \$300,000 | 38                | + 11.8%                  | - 11.6%                    | 5.3            | - 37.6%                            | - 49.7%                    | 9              | + 12.5%                  | + 50.0%                    |  |
| \$300,001 and Above    | 760               | - 3.9%                   | + 22.0%                    | 8.4            | - 29.4%                            | + 22.0%                    | 94             | + 14.6%                  | - 3.1%                     |  |
| Total                  | 800               | - 5.1%                   | + 19.4%                    | 8.1            | - 28.3%                            | + 15.6%                    | 106            | + 11.6%                  | 0.0%                       |  |















# **Denver, NC**

|                        | Total<br>Showings |                          |                            | (              | Buyer Interest (Showings/Listings) |                            |                | Managed<br>Listings      |                            |  |
|------------------------|-------------------|--------------------------|----------------------------|----------------|------------------------------------|----------------------------|----------------|--------------------------|----------------------------|--|
| Price Range            | August<br>2022    | Year-Over-Year<br>Change | Month-Over-Month<br>Change | August<br>2022 | Year-Over-Year<br>Change           | Month-Over-Month<br>Change | August<br>2022 | Year-Over-Year<br>Change | Month-Over-Month