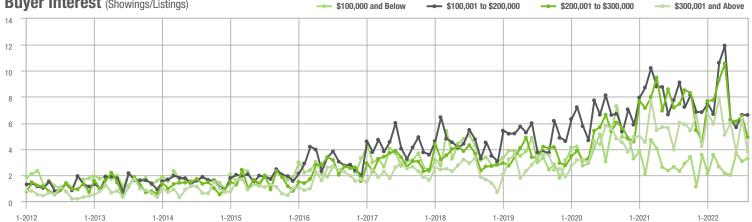

# **Showing Statistics**

| MLS Area                | Total<br>Showings | Buyer Interest<br>(Showings / Listings) | Managed<br>Listings |
|-------------------------|-------------------|-----------------------------------------|---------------------|
| Alexander County, NC    | 443               | 5.5                                     | 100                 |
| Anson County, NC        | 155               | 3.1                                     | 60                  |
| Cabarrus County, NC     | 5,475             | 7.9                                     | 740                 |
| Charlotte MSA           | 64,187            | 8.0                                     | 8,719               |
| Chester County, SC      | 454               | 4.0                                     | 127                 |
| Chesterfield County, SC | 56                | 2.2                                     | 28                  |
| Cleveland County, NC    | 1,249             | 4.7                                     | 295                 |
| City of Charlotte, NC   | 23,430            | 8.7                                     | 2,851               |
| Concord, NC             | 3,430             | 8.5                                     | 427                 |
| Davidson, NC            | 800               | 8.1                                     | 106                 |
| Denver, NC              | 1,075             | 7.4                                     | 171                 |
| Fort Mill, SC           | 2,117             | 9.9                                     | 228                 |
| Gaston County, NC       | 5,874             | 7.3                                     | 864                 |
| Gastonia, NC            | 2,900             | 7.5                                     | 404                 |
| Huntersville, NC        | 2,570             | 10.0                                    | 270                 |
| Iredell County, NC      | 5,324             | 6.5                                     | 945                 |
| Kannapolis, NC          | 1,442             | 7.8                                     | 194                 |
| Lake Norman             | 4,009             | 7.6                                     | 595                 |
| Lake Wylie              | 1,876             | 7.0                                     | 315                 |
| Lancaster County, SC    | 2,426             | 6.0                                     | 439                 |
| Lincoln County, NC      | 2,386             | 7.1                                     | 394                 |
| Lincolnton, NC          | 885               | 6.9                                     | 141                 |
| Matthews, NC            | 2,043             | 10.8                                    | 209                 |
| Mecklenburg County, NC  | 29,931            | 8.8                                     | 3,591               |
| Monroe, NC              | 1,796             | 6.8                                     | 289                 |
| Montgomery County, NC   | 464               | 3.5                                     | 178                 |
| Mooresville, NC         | 3,305             | 8.0                                     | 452                 |
| Rock Hill, SC           | 3,044             | 8.7                                     | 374                 |
| Salisbury, NC           | 1,901             | 7.3                                     | 299                 |
| Stanly County, NC       | 1,035             | 4.8                                     | 252                 |
| Statesville, NC         | 1,422             | 4.9                                     | 359                 |
| Union County, NC        | 6,374             | 7.7                                     | 919                 |
| Uptown Charlotte        | 578               | 9.5                                     | 62                  |
| Waxhaw, NC              | 1,884             | 8.6                                     | 237                 |
| York County, SC         | 7,809             | 7.9                                     | 1,076               |