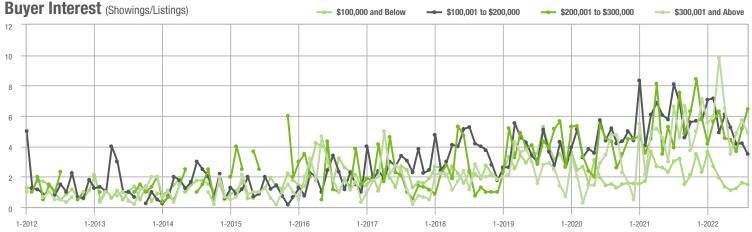

|  |
| \$200,001 to \$300,000 | 192               | + 95.9%                  | - 1.0%                     | 6.4            | - 14.7%                            | + 24.8%                    | 32             | + 88.2%                  | - 22.0%                    |  |
| \$300,001 and Above    | 98                | + 8.9%                   | - 25.8%                    | 4.9            | + 6.5%                             | - 14.6%                    | 22             | - 8.3%                   | - 15.4%                    |  |
| Total                  | 454               | - 9.0%                   | - 12.4%                    | 4.0            | - 21.6%                            | - 3.8%                     | 127            | - 8.0%                   | - 10.6%                    |  |









# **Chesterfield County, SC**

|                        | Total<br>Showings |                          |                            | (              | Buyer Interest (Showings/Listings) |                            |                | Managed<br>Listings      |                            |  |
|------------------------|-------------------|--------------------------|----------------------------|----------------|------------------------------------|----------------------------|----------------|--------------------------|----------------------------|--|
| Price Range            | August<br>2022    | Year-Over-Year<br>Change | Month-Over-Month<br>Change | August<br>2022 | Year-Over-Year<br>Change           | Month-Over-Month<br>Change | August<br>2022 | Year-Over-Year<br>Change | Month-Ove