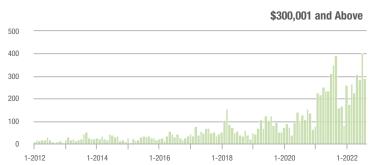

|  |
| \$200,001 to \$300,000 | 192               | - 29.9%                  | + 1.6%                     | 5.3            | - 34.6%                            | - 3.0%                     | 36             | - 12.2%                  | 0.0%                       |  |
| \$300,001 and Above    | 289               | - 17.4%                  | - 28.1%                    | 5.8            | - 17.1%                            | - 11.1%                    | 54             | - 18.2%                  | - 19.4%                    |  |
| Total                  | 885               | - 27.5%                  | + 9.0%                     | 6.9            | - 16.9%                            | + 16.9%                    | 141            | - 30.9%                  | - 9.0%                     |  |













### Matthews, NC

|                        | Total<br>Showings |                          |                            | (              | Buyer Interest (Showings/Listings) |                            |                | Managed<br>Listings      |                            |  |
|------------------------|-------------------|--------------------------|----------------------------|----------------|------------------------------------|----------------------------|----------------|--------------------------|----------------------------|--|
| Price Range            | August<br>2022    | Year-Over-Year<br>Change | Month-Over-Month<br>Change | August<br>2022 | Year-Over-Year<br>Change           | Month-Over-Month<br>Change | August<br>2022 | Year-Over-Year<br>Change | Month-Over-Month<br>