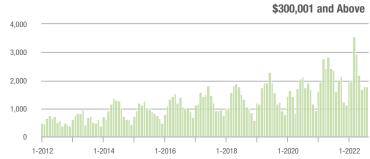

|  |
| \$200,001 to \$300,000 | 231               | - 65.5%                  | + 53.0%                    | 8.9            | - 39.9%                            | + 31.2%                    | 27             | - 41.3%                  | + 17.4%                    |  |
| \$300,001 and Above    | 1,762             | + 9.4%                   | - 0.2%                     | 10.2           | - 24.4%                            | + 5.3%                     | 186            | + 39.8%                  | - 5.6%                     |  |
| Total                  | 2,117             | - 12.5%                  | + 7.0%                     | 9.9            | - 24.4%                            | + 8.4%                     | 228            | + 11.8%                  | - 1.7%                     |  |















# **Gaston County, NC**

|                        | Total<br>Showings |                          |                            | (              | Buyer Interest (Showings/Listings) |                            |                | Managed<br>Listings      |                            |  |
|------------------------|-------------------|--------------------------|----------------------------|----------------|------------------------------------|----------------------------|----------------|--------------------------|----------------------------|--|
| Price Range            | August<br>2022    | Year-Over-Year<br>Change | Month-Over-Month<br>Change | August<br>2022 | Year-Over-Year<br>Change           | Month-Over-Month<br>Change | August<br>2022 | Year-Over-Year<br>Change | Month-Over-Mo