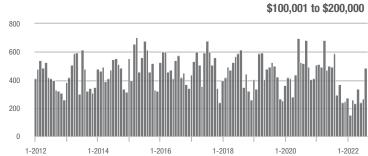

|  |
| \$200,001 to \$300,000 | 468               | - 19.2%                  | - 11.2%                    | 7.6            | - 22.4%                            | - 5.8%                     | 65             | - 12.2%                  | - 7.1%                     |  |
| \$300,001 and Above    | 1,350             | - 17.1%                  | - 13.7%                    | 6.7            | - 26.4%                            | - 5.5%                     | 221            | - 7.1%                   | - 8.3%                     |  |
| Total                  | 2,386             | - 18.4%                  | - 1.3%                     | 7.1            | - 18.4%                            | + 4.0%                     | 394            | - 18.6%                  | - 6.6%                     |  |















\$100,001 to \$200,000

1-2020

1-2022

# **Lincolnton, NC**

|                        | Total<br>Showings |                          |                            | (              | Buyer Interest (Showings/Listings) |                            |                | Managed<br>Listings      |                            |  |
|------------------------|-------------------|--------------------------|----------------------------|----------------|------------------------------------|----------------------------|----------------|--------------------------|----------------------------|--|
| Price Range            | August<br>2022    | Year-Over-Year<br>Change | Month-Over-Month<br>Change | August<br>2022 | Year-Over-Year<br>Change           | Month-Over-Month<br>Change | August<br>2022 |