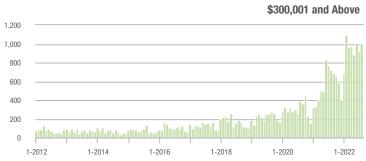

#### **Showings**

1-2012

1-2013

1-2014

1-2016

1-2017

1-2018

1-2015

1-2020

1-2021

1-2019