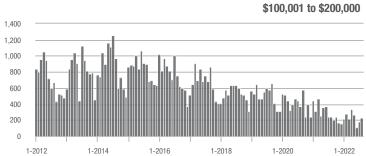

#### **Showings**

1-2012

1-2015

1-2014

1-2016

1-2017

1-2018

1-2020

1-2021

1-2019