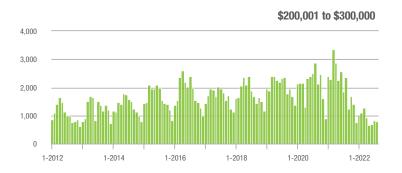

|  |
| \$200,001 to \$300,000 | 774               | - 67.0%                  | - 5.7%                     | 8.3            | - 43.2%                            | - 5.4%                     | 102            | - 43.0%                  | - 1.9%                     |  |
| \$300,001 and Above    | 5,290             | - 19.7%                  | - 9.9%                     | 7.8            | - 41.4%                            | - 9.9%                     | 751            | + 32.5%                  | - 1.6%                     |  |
| Total                  | 6,374             | - 31.8%                  | - 7.7%                     | 7.7            | - 39.4%                            | - 7.7%                     | 919            | + 6.7%                   | - 1.6%                     |  |















# **Uptown Charlotte**

|                        | Total<br>Showings |                          |                            | (              | Buyer Interest (Showings/Listings) |                            |                | Managed<br>Listings      |                            |  |
|------------------------|-------------------|--------------------------|----------------------------|----------------|------------------------------------|----------------------------|----------------|--------------------------|----------------------------|--|
| Price Range            | August<br>2022    | Year-Over-Year<br>Change | Month-Over-Month<br>Change | August<br>2022 | Year-Over-Year<br>Change           | Month-Over-Month<br>Change | August<br>2022 | Year-Over-Year<br>Change | Month-Over-M