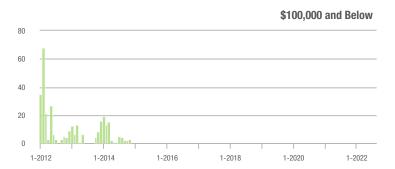

#### **Showings**

1-2012

1-2013

1-2014

1-2016

1-2017

1-2018

1-2015

1-2020

1-2021

1-2019