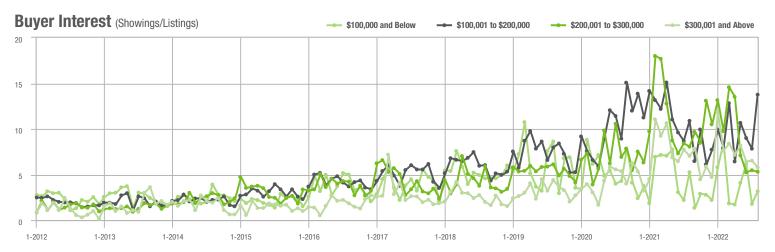

#### **Showings**

1-2012

1-2013

1-2014

1-2016

1-2017

1-2018

1-2015

1-2020

1-2021

1-2019