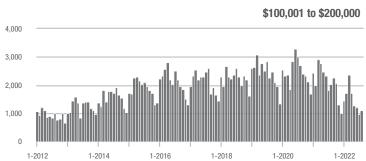

|  |
| \$200,001 to \$300,000 | 2,275             | - 12.3%                  | + 20.9%                    | 9.2            | - 31.9%                            | + 12.8%                    | 258            | + 23.4%                  | + 7.9%                     |  |
| \$300,001 and Above    | 2,337             | + 18.9%                  | - 12.4%                    | 6.5            | - 28.6%                            | - 7.3%                     | 383            | + 48.4%                  | - 7.3%                     |  |
| Total                  | 5,874             | - 14.4%                  | + 3.4%                     | 7.3            | - 27.0%                            | + 5.4%                     | 864            | + 6.7%                   | - 2.8%                     |  |















# Gastonia, NC

|                        | Total<br>Showings |                          |                            | (              | Buyer Interest (Showings/Listings) |                            |                | Managed<br>Listings      |                            |  |
|------------------------|-------------------|--------------------------|----------------------------|----------------|------------------------------------|----------------------------|----------------|--------------------------|----------------------------|--|
| Price Range            | August<br>2022    | Year-Over-Year<br>Change | Month-Over-Month<br>Change | August<br>2022 | Year-Over-Year<br>Change           | Month-Over-Month<br>Change | August<br>2022 | Year-Over-Year<br>Change | Month-Over-Month<b