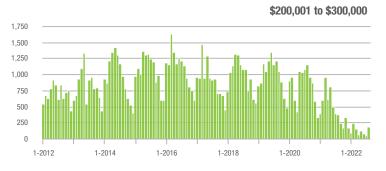

#### **Showings**

1-2012

1-2013

1-2014

1-2016

1-2017

1-2018

1-2015

1-2020

1-2021

1-2019