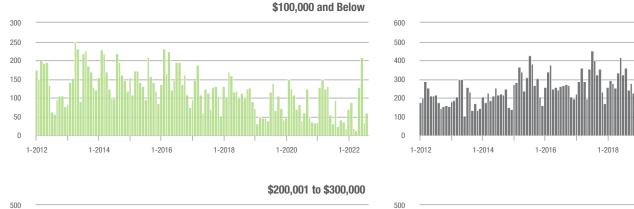

#### **Showings**

1-2012

1-2015

1-2014

1-2016

1-2017

1-2021

1-2022

1-2019