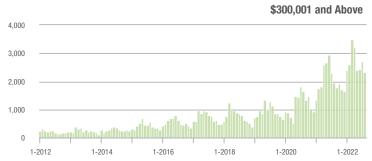

#### **Showings**

1-2012

1-2013

1-2014

1-2016

1-2017

1-2018

1-2015

1-2020

1-2021

1-2019