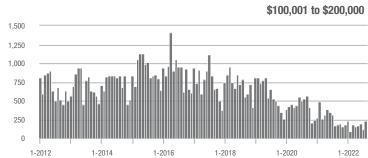

#### **Showings**

1-2012

1-2013

1-2014

1-2016

1-2017

1-2018

1-2015

1-2020

1-2021

1-2019

\$100,001 to \$200,000

1-2020

1-2022