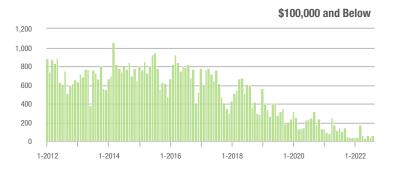

|  |
| \$200,001 to \$300,000 | 1,128             | - 56.5%                  | - 14.7%                    | 9.7            | - 34.5%                            | + 2.0%                     | 122            | - 33.3%                  | - 17.6%                    |  |
| \$300,001 and Above    | 3,783             | + 3.0%                   | - 0.8%                     | 7.4            | - 37.8%                            | - 4.4%                     | 539            | + 53.1%                  | + 1.9%                     |  |
| Total                  | 5,475             | - 28.0%                  | - 5.5%                     | 7.9            | - 36.3%                            | - 3.6%                     | 740            | + 6.2%                   | - 3.9%                     |  |















### **Charlotte MSA**

|                        | Total<br>Showings |                          |                            | (              | Buyer Interest (Showings/Listings) |                            |                | Managed<br>Listings      |                            |  |
|------------------------|-------------------|--------------------------|----------------------------|----------------|------------------------------------|----------------------------|----------------|--------------------------|----------------------------|--|
| Price Range            | August<br>2022    | Year-Over-Year<br>Change | Month-Over-Month<br>Change | August<br>2022 | Year-Over-Year<br>Change           | Month-Over-Month<br>Change | August<br>2022 | Year-Over-Year<br>Change | Month-Ove