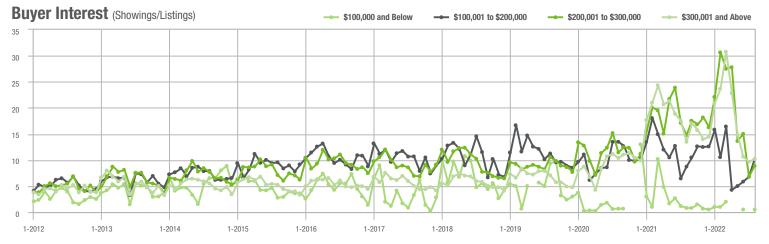

|  |
| \$200,001 to \$300,000 | 231               | - 65.5%                  | + 53.0%                    | 8.9            | - 39.9%                            | + 31.2%                    | 27             | - 41.3%                  | + 17.4%                    |  |
| \$300,001 and Above    | 1,762             | + 9.4%                   | - 0.2%                     | 10.2           | - 24.4%                            | + 5.3%                     | 186            | + 39.8%                  | - 5.6%                     |  |
| Total                  | 2,117             | - 12.5%                  | + 7.0%                     | 9.9            | - 24.4%                            | + 8.4%                     | 228            | + 11.8%                  | - 1.7%                     |  |















# **Gaston County, NC**

|                        | Total<br>Showings |                          |                            | (              | Buyer Interest (Showings/Listings) |                            |                | Managed<br>Listings      |                            |  |
|------------------------|-------------------|--------------------------|----------------------------|----------------|------------------------------------|----------------------------|----------------|--------------------------|----------------------------|--|
| Price Range            | August<br>2022    | Year-Over-Year<br>Change | Month-Over-Month<br>Change | August<br>2022 | Year-Over-Year<br>Change           | Month-Over-Month<br>Change | August<br>2022 | Year-Over-Year<br>Change | Month-Over-Mont