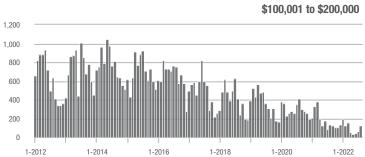

|  |
| \$200,001 to \$300,000 | 231               | - 65.5%                  | + 53.0%                    | 8.9            | - 39.9%                            | + 31.2%                    | 27             | - 41.3%                  | + 17.4%                    |  |
| \$300,001 and Above    | 1,762             | + 9.4%                   | - 0.2%                     | 10.2           | - 24.4%                            | + 5.3%                     | 186            | + 39.8%                  | - 5.6%                     |  |
| Total                  | 2,117             | - 12.5%                  | + 7.0%                     | 9.9            | - 24.4%                            | + 8.4%                     | 228            | + 11.8%                  | - 1.7%                     |  |















# **Gaston County, NC**

|                        | Total<br>Showings |                          |                            | (              | Buyer Interest (Showings/Listings) |                            |                | Managed<br>Listings      |                            |  |
|------------------------|-------------------|--------------------------|----------------------------|----------------|------------------------------------|----------------------------|----------------|--------------------------|----------------------------|--|
| Price Range            | August<br>2022    | Year-Over-Year<br>Change | Month-Over-Month<br>Change | August<br>2022 | Year-Over-Year<br>Change           | Month-Over-Month<br>Change | August<br>2022 | Year-Over-Year<br>Change | Month-Ove