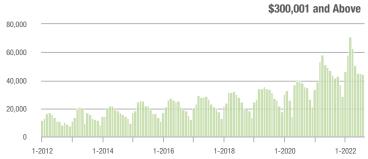

|  |
| \$200,001 to \$300,000 | 13,638            | - 42.0%                  | + 2.0%                     | 9.2            | - 31.9%                            | + 4.7%                     | 1,570          | - 17.8%                  | - 3.6%                     |  |
| \$300,001 and Above    | 44,286            | + 0.7%                   | - 2.5%                     | 7.9            | - 29.5%                            | - 1.6%                     | 5,953          | + 30.9%                  | - 2.5%                     |  |
| Total                  | 64,187            | - 20.0%                  | - 1.4%                     | 8.0            | - 29.2%                            | + 0.0%                     | 8,719          | + 3.9%                   | - 3.1%                     |  |













# **Chester County, SC**

|                        | Total<br>Showings |                          |                            | (              | Buyer Interest (Showings/Listings) |                            |                | Managed<br>Listings      |                            |  |
|------------------------|-------------------|--------------------------|----------------------------|----------------|------------------------------------|----------------------------|----------------|--------------------------|----------------------------|--|
| Price Range            | August<br>2022    | Year-Over-Year<br>Change | Month-Over-Month<br>Change | August<br>2022 | Year-Over-Year<br>Change           | Month-Over-Month<br>Change | August<br>2022 | Year-Over-Year<br>Change | Month-Over-Mon