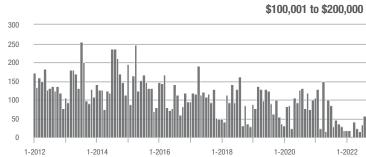

|  |
| \$200,001 to \$300,000 | 151               | - 12.7%                  | - 39.4%                    | 9.4            | - 24.2%                            | - 19.3%                    | 20             | - 4.8%                   | - 20.0%                    |  |
| \$300,001 and Above    | 857               | - 24.2%                  | - 15.5%                    | 7.5            | - 27.9%                            | - 6.4%                     | 125            | - 10.7%                  | - 7.4%                     |  |
| Total                  | 1,075             | - 21.6%                  | - 18.4%                    | 7.4            | - 19.6%                            | - 8.1%                     | 171            | - 17.0%                  | - 10.0%                    |  |















# Fort Mill, SC

|                        | Total<br>Showings |                          |                            | (              | Buyer Interest (Showings/Listings) |                            |                | Managed<br>Listings      |                            |  |
|------------------------|-------------------|--------------------------|----------------------------|----------------|------------------------------------|----------------------------|----------------|--------------------------|----------------------------|--|
| Price Range            | August<br>2022    | Year-Over-Year<br>Change | Month-Over-Month<br>Change | August<br>2022 | Year-Over-Year<br>Change           | Month-Over-Month<br>Change | August<br>2022 | Year-Over-Year<br>Change | Month-Over-Month<