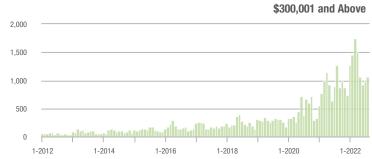

#### **Showings**

1-2012

1-2015

1-2014

1-2016

1-2017

1-2021

1-2022

1-2019