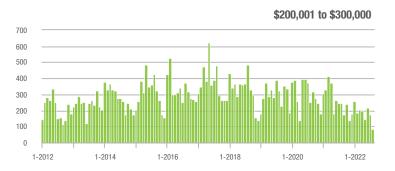

|  |
| \$200,001 to \$300,000 | 82                | - 66.9%                  | - 52.0%                    | 9.1            | - 19.5%                            | - 36.1%                    | 9              | - 59.1%                  | - 25.0%                    |  |
| \$300,001 and Above    | 496               | - 13.7%                  | - 11.6%                    | 9.5            | + 23.4%                            | + 13.9%                    | 53             | - 32.9%                  | - 22.1%                    |  |
| Total                  | 578               | - 34.8%                  | - 21.0%                    | 9.5            | + 8.0%                             | + 2.3%                     | 62             | - 41.0%                  | - 22.5%                    |  |















# Waxhaw, NC

|                        | Total<br>Showings |                          |                            | (              | Buyer Interest (Showings/Listings) |                            |                | Managed<br>Listings      |                            |  |
|------------------------|-------------------|--------------------------|----------------------------|----------------|------------------------------------|----------------------------|----------------|--------------------------|----------------------------|--|
| Price Range            | August<br>2022    | Year-Over-Year<br>Change | Month-Over-Month<br>Change | August<br>2022 | Year-Over-Year<br>Change           | Month-Over-Month<br>Change | August<br>2022 | Year-Over-Year<br>Change | Month-Over-Month<br>Ch