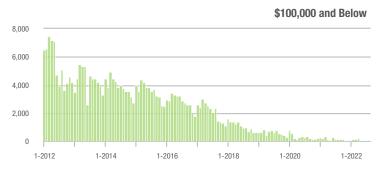

#### **Showings**

1-2012

1-2015

1-2014

1-2016

1-2017

1-2021

1-2022

1-2019