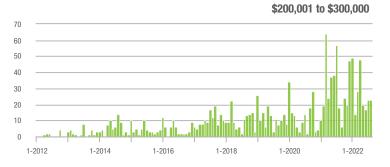

|  |
| \$200,001 to \$300,000 | 23                | + 27.8%                  | 0.0%                       | 2.9            | + 20.8%                            | + 17.6%                    | 9              | + 12.5%                  | - 10.0%                    |  |
| \$300,001 and Above    | 32                | + 540.0%                 | + 28.0%                    | 3.2            | - 20.0%                            | + 39.1%                    | 12             | + 100.0%                 | - 7.7%                     |  |
| Total                  | 155               | - 14.4%                  | + 14.0%                    | 3.1            | - 11.4%                            | + 8.6%                     | 60             | - 26.8%                  | + 3.4%                     |  |















# **Cabarrus County, NC**

|                        | Total<br>Showings |                          |                            | (              | Buyer Interest (Showings/Listings) |                            |                | Managed<br>Listings      |                            |  |
|------------------------|-------------------|--------------------------|----------------------------|----------------|------------------------------------|----------------------------|----------------|--------------------------|----------------------------|--|
| Price Range            | August<br>2022    | Year-Over-Year<br>Change | Month-Over-Month<br>Change | August<br>2022 | Year-Over-Year<br>Change           | Month-Over-Month<br>Change | August<br>2022 | Year-Over-Year<br>Change | Month-Ove