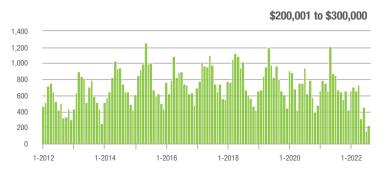

|  |
| \$200,001 to \$300,000 | 231               | - 65.5%                  | + 53.0%                    | 8.9            | - 39.9%                            | + 31.2%                    | 27             | - 41.3%                  | + 17.4%                    |  |
| \$300,001 and Above    | 1,762             | + 9.4%                   | - 0.2%                     | 10.2           | - 24.4%                            | + 5.3%                     | 186            | + 39.8%                  | - 5.6%                     |  |
| Total                  | 2,117             | - 12.5%                  | + 7.0%                     | 9.9            | - 24.4%                            | + 8.4%                     | 228            | + 11.8%                  | - 1.7%                     |  |















# **Gaston County, NC**

|                        | Total<br>Showings |                          |                            | (              | Buyer Interest (Showings/Listings) |                            |                | Managed<br>Listings      |                            |  |
|------------------------|-------------------|--------------------------|----------------------------|----------------|------------------------------------|----------------------------|----------------|--------------------------|----------------------------|--|
| Price Range            | August<br>2022    | Year-Over-Year<br>Change | Month-Over-Month<br>Change | August<br>2022 | Year-Over-Year<br>Change           | Month-Over-Month<br>Change | August<br>2022 | Year-Over-Year<br>Change | Month-Over-