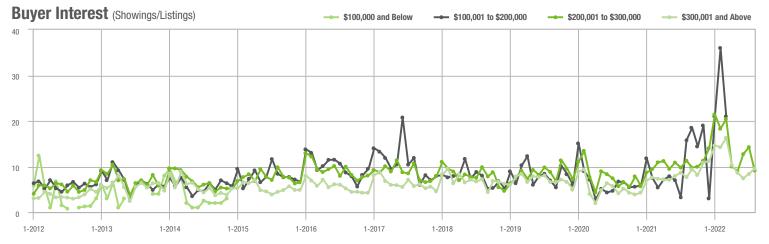

#### **Showings**

1-2012

1-2013

1-2014

1-2016

1-2017

1-2018

1-2015

1-2020

1-2021

1-2019