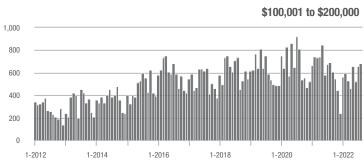

#### **Showings**

1-2012

1-2013

1-2014

1-2016

1-2017

1-2018

1-2015

1-2020

1-2021

1-2019

\$100,001 to \$200,000

1-2020

1-2022