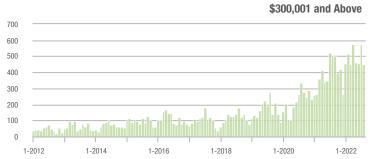

#### **Showings**

1-2012

1-2015

1-2014

1-2016

1-2017

1-2018

1-2020

1-2021

1-2019