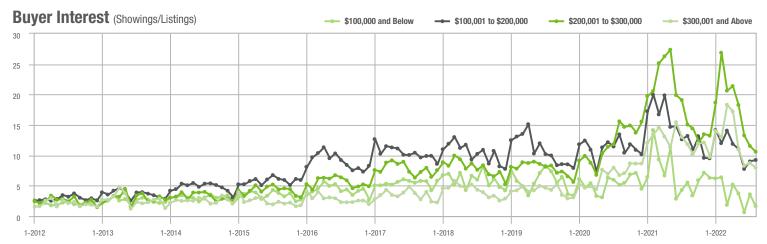

|  |
| \$200,001 to \$300,000 | 1,073             | - 34.7%                  | - 2.4%                     | 10.6           | - 29.8%                            | - 8.2%                     | 103            | - 10.4%                  | + 5.1%                     |  |
| \$300,001 and Above    | 1,545             | + 15.8%                  | - 6.4%                     | 8.0            | - 32.2%                            | - 8.9%                     | 204            | + 51.1%                  | - 1.4%                     |  |
| Total                  | 3,044             | - 27.2%                  | - 4.3%                     | 8.7            | - 32.6%                            | - 7.4%                     | 374            | - 3.6%                   | + 0.3%                     |  |















### Salisbury, NC

|                        | Total<br>Showings |                          |                            | (              | Buyer Interest (Showings/Listings) |                            |                | Managed<br>Listings      |                            |  |
|------------------------|-------------------|--------------------------|----------------------------|----------------|------------------------------------|----------------------------|----------------|--------------------------|----------------------------|--|
| Price Range            | August<br>2022    | Year-Over-Year<br>Change | Month-Over-Month<br>Change | August<br>2022 | Year-Over-Year<br>Change           | Month-Over-Month<br>Change | August<br>2022 | Year-Over-Year<br>Change | Month-Over-Month<br>C