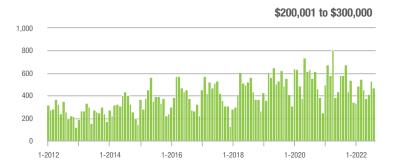

#### **Showings**

1-2012

1-2015

1-2014

1-2016

1-2017

1-2021

1-2022

1-2019