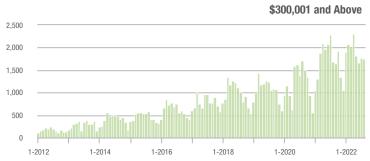

|  |
| \$200,001 to \$300,000 | 427               | - 8.8%                   | + 20.6%                    | 5.8            | - 4.9%                             | - 0.4%                     | 81             | - 3.6%                   | + 14.1%                    |  |
| \$300,001 and Above    | 1,746             | + 4.0%                   | - 2.1%                     | 6.9            | - 31.7%                            | - 7.1%                     | 271            | + 31.6%                  | + 3.4%                     |  |
| Total                  | 2,426             | - 7.5%                   | - 5.2%                     | 6.0            | - 25.9%                            | - 10.4%                    | 439            | + 7.6%                   | + 3.3%                     |  |















# **Lincoln County, NC**

|                        | Total<br>Showings |                          |                            | (              | Buyer Interest (Showings/Listings) |                            |                | Managed<br>Listings      |                            |  |
|------------------------|-------------------|--------------------------|----------------------------|----------------|------------------------------------|----------------------------|----------------|--------------------------|----------------------------|--|
| Price Range            | August<br>2022    | Year-Over-Year<br>Change | Month-Over-Month<br>Change | August<br>2022 | Year-Over-Year<br>Change           | Month-Over-Month<br>Change | August<br>2022 | Year-Over-Year<br>Change | Month-Over-M