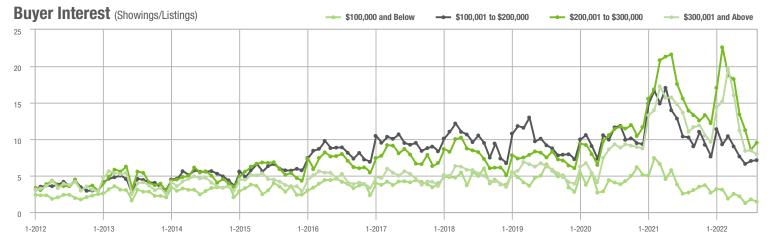

#### **Showings**

1-2012

1-2015

1-2014

1-2016

1-2017

1-2021

1-2022

1-2019