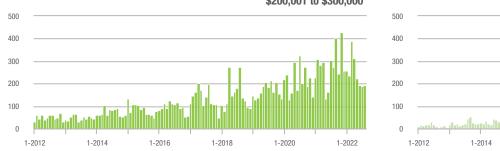

|  |
| \$200,001 to \$300,000 | 192               | - 29.9%                  | + 1.6%                     | 5.3            | - 34.6%                            | - 3.0%                     | 36             | - 12.2%                  | 0.0%                       |  |
| \$300,001 and Above    | 289               | - 17.4%                  | - 28.1%                    | 5.8            | - 17.1%                            | - 11.1%                    | 54             | - 18.2%                  | - 19.4%                    |  |
| Total                  | 885               | - 27.5%                  | + 9.0%                     | 6.9            | - 16.9%                            | + 16.9%                    | 141            | - 30.9%                  | - 9.0%                     |  |













### Matthews, NC

|                        | Total<br>Showings |                          |                            | (              | Buyer Interest (Showings/Listings) |                            |                | Managed<br>Listings      |                            |  |
|------------------------|-------------------|--------------------------|----------------------------|----------------|------------------------------------|----------------------------|----------------|--------------------------|----------------------------|--|
| Price Range            | August<br>2022    | Year-Over-Year<br>Change | Month-Over-Month<br>Change | August<br>2022 | Year-Over-Year<br>Change           | Month-Over-Month<br>Change | August<br>2022 | Year-Over-Year<br>Change | Month-Over-Month<b