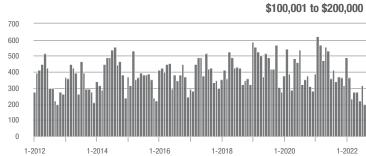

|  |
| \$200,001 to \$300,000 | 427               | - 8.8%                   | + 20.6%                    | 5.8            | - 4.9%                             | - 0.4%                     | 81             | - 3.6%                   | + 14.1%                    |  |
| \$300,001 and Above    | 1,746             | + 4.0%                   | - 2.1%                     | 6.9            | - 31.7%                            | - 7.1%                     | 271            | + 31.6%                  | + 3.4%                     |  |
| Total                  | 2,426             | - 7.5%                   | - 5.2%                     | 6.0            | - 25.9%                            | - 10.4%                    | 439            | + 7.6%                   | + 3.3%                     |  |















# **Lincoln County, NC**

|                        | Total<br>Showings |                          |                            | (              | Buyer Interest (Showings/Listings) |                            |                | Managed<br>Listings      |                            |  |
|------------------------|-------------------|--------------------------|----------------------------|----------------|------------------------------------|----------------------------|----------------|--------------------------|----------------------------|--|
| Price Range            | August<br>2022    | Year-Over-Year<br>Change | Month-Over-Month<br>Change | August<br>2022 | Year-Over-Year<br>Change           | Month-Over-Month<br>Change | August<br>2022 | Year-Over-Year<br>Change | Month-Ov