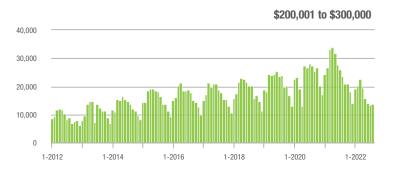

#### **Showings**

1-2012

1-2013

1-2014

1-2016

1-2017

1-2018

1-2015

1-2020

1-2021

1-2019