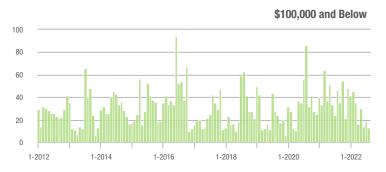

| - 27.3%                    |
| \$200,001 to \$300,000 | 136               | - 73.6%                  | - 17.6%                    | 7.0            | - 51.4%                  | - 9.8%                     | 29                  | - 35.6%                  | - 9.4%                     |
| \$300,001 and Above    | 1,717             | - 13.2%                  | - 4.3%                     | 7.5            | - 21.1%                  | - 7.0%                     | 255                 | + 7.1%                   | + 0.4%                     |
| Total                  | 1,876             | - 27.6%                  | - 5.7%                     | 7.0            | - 23.9%                  | - 5.4%                     | 315                 | - 13.0%                  | - 2.8%                     |















### **Lancaster County, SC**

|                        | Total<br>Showings |                          |                            | (              | Buyer Interest (Showings/Listings) |                            |                | Managed<br>Listings      |                            |  |
|------------------------|-------------------|--------------------------|----------------------------|----------------|------------------------------------|----------------------------|----------------|--------------------------|----------------------------|--|
| Price Range            | August<br>2022    | Year-Over-Year<br>Change | Month-Over-Month<br>Change | August<br>2022 | Year-Over-Year<br>Change           | Month-Over-Month<br>Change | August<br>2022 | Year-Over-Year<br>Change | Mo