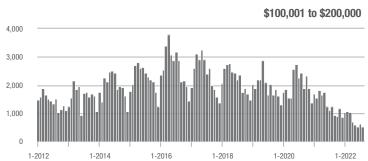

|  |
| \$200,001 to \$300,000 | 1,128             | - 56.5%                  | - 14.7%                    | 9.7            | - 34.5%                            | + 2.0%                     | 122            | - 33.3%                  | - 17.6%                    |  |
| \$300,001 and Above    | 3,783             | + 3.0%                   | - 0.8%                     | 7.4            | - 37.8%                            | - 4.4%                     | 539            | + 53.1%                  | + 1.9%                     |  |
| Total                  | 5,475             | - 28.0%                  | - 5.5%                     | 7.9            | - 36.3%                            | - 3.6%                     | 740            | + 6.2%                   | - 3.9%                     |  |















### **Charlotte MSA**

|                        | Total<br>Showings |                          |                            | (              | Buyer Interest (Showings/Listings) |                            |                | Managed<br>Listings      |                            |  |
|------------------------|-------------------|--------------------------|----------------------------|----------------|------------------------------------|----------------------------|----------------|--------------------------|----------------------------|--|
| Price Range            | August<br>2022    | Year-Over-Year<br>Change | Month-Over-Month<br>Change | August<br>2022 | Year-Over-Year<br>Change           | Month-Over-Month<br>Change | August<br>2022 | Year-Over-Year<br>Change | Month-Over-