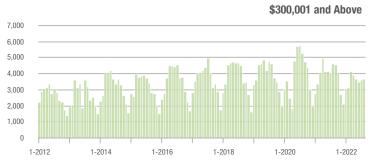

#### **Showings**

1-2012

1-2013

1-2014

1-2016

1-2017

1-2018

1-2015

1-2020

1-2021

1-2019