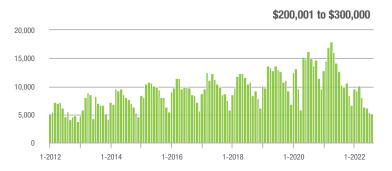

### **Charlotte MSA**

|                        | Total<br>Showings |                          |                            | (              | Buyer Interest (Showings/Listings) |                            |                | Managed<br>Listings      |                            |  |
|------------------------|-------------------|--------------------------|----------------------------|----------------|------------------------------------|----------------------------|----------------|--------------------------|----------------------------|--|
| Price Range            | August<br>2022    | Year-Over-Year<br>Change | Month-Over-Month<br>Change | August<br>2022 | Year-Over-Year<br>Change           | Month-Over-Month<br>Change | August<br>2022 | Year-Over-Year<br>Change | Month-Over-Month<br>Change |  |
| \$100,000 and Below    | 776               | - 38.8%                  | + 15.6%                    | 2.7            | - 10.0%                            | + 19.5%                    | 408            | - 43.3%                  | - 5.6%                     |  |
| \$100,001 to \$200,000 | 5,487             | - 51.9%                  | - 2.6%                     | 7.6            | - 29.0%                            | - 0.3%                     | 788            | - 35.3%                  | - 4.9%                     |  |
| \$200,001 to \$300,000 | 13,638            | - 42.0%                  | + 2.0%                     | 9.2            | - 31.9%                            | + 4.7%                     | 1,570          | - 17.8%                  | - 3.6%                     |  |
| \$300,001 and Above    | 44,286            | + 0.7%                   | - 2.5%                     | 7.9            | - 29.5%                            | - 1.6%                     | 5,953          | + 30.9%                  | - 2.5%                     |  |
| Total                  | 64,187            | - 20.0%                  | - 1.4%                     | 8.0            | - 29.2%                            | + 0.0%                     | 8,719          | + 3.9%                   | - 3.1%                     |  |