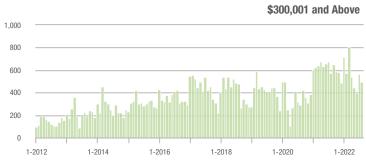

|  |
| \$200,001 to \$300,000 | 82                | - 66.9%                  | - 52.0%                    | 9.1            | - 19.5%                            | - 36.1%                    | 9              | - 59.1%                  | - 25.0%                    |  |
| \$300,001 and Above    | 496               | - 13.7%                  | - 11.6%                    | 9.5            | + 23.4%                            | + 13.9%                    | 53             | - 32.9%                  | - 22.1%                    |  |
| Total                  | 578               | - 34.8%                  | - 21.0%                    | 9.5            | + 8.0%                             | + 2.3%                     | 62             | - 41.0%                  | - 22.5%                    |  |















# Waxhaw, NC

|                        | Total<br>Showings |                          |                            | (              | Buyer Interest (Showings/Listings) |                            |                | Managed<br>Listings      |                            |  |
|------------------------|-------------------|--------------------------|----------------------------|----------------|------------------------------------|----------------------------|----------------|--------------------------|----------------------------|--|
| Price Range            | August<br>2022    | Year-Over-Year<br>Change | Month-Over-Month<br>Change | August<br>2022 | Year-Over-Year<br>Change           | Month-Over-Month<br>Change | August<br>2022 | Year-Over-Year<br>Change | Month-Over-Month<br>Chan