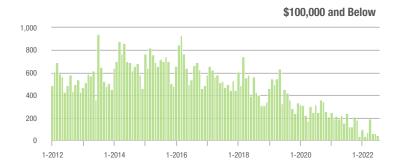

| \$200,001 to \$300,000 | 944               | - 34.8%                  | + 9.9%                     | 8.9          | - 46.1%                               | + 1.7%                     | 108          | + 13.7%                  | + 5.9%                     |  |
| \$300,001 and Above    | 974               | + 27.2%                  | - 6.5%                     | 6.2          | - 39.8%                               | - 21.5%                    | 163          | + 87.4%                  | + 16.4%                    |  |
| Total                  | 2,420             | - 29.8%                  | - 9.2%                     | 7.2          | - 40.0%                               | - 12.2%                    | 350          | + 7.4%                   | + 1.2%                     |  |

#### Showings





#### \$300,001 and Above



### \$200,001 to \$300,000









### Huntersville, NC

|                        | Total<br>Showings |                          |                            | (            | Buyer Inte<br>Showings/L |                            | Managed<br>Listings |                          |                            |
|------------------------|-------------------|--------------------------|----------------------------|--------------|--------------------------|----------------------------|---------------------|--------------------------|----------------------------|
| Price Range            | July<br>2022      | Year-Over-Year<br>Change | Month-Over-Month<br>Change | July<br>2022 | Year-Over-Year<br>Change | Month-Over-Month<br>Change | July<br>2022        | Year-Over-