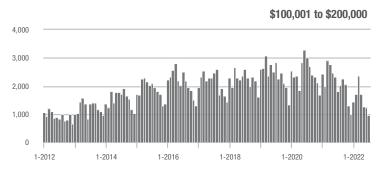

# **Alexander County, NC**

|                        | Total<br>Showings |                          |                            |              | Buyer Interest<br>(Showings/Listings) |                            |              | Managed<br>Listings      |                            |  |
|------------------------|-------------------|--------------------------|----------------------------|--------------|---------------------------------------|----------------------------|--------------|--------------------------|----------------------------|--|
| Price Range            | July<br>2022      | Year-Over-Year<br>Change | Month-Over-Month<br>Change | July<br>2022 | Year-Over-Year<br>Change              | Month-Over-Month<br>Change | July<br>2022 | Year-Over-Year<br>Change | Month-Over-Month<br>Change |  |
| \$100,000 and Below    | 38                | - 19.1%                  | - 7.3%                     | 2.3          | - 14.8%                               | - 29.7%                    | 29           | - 27.5%                  | + 3.6%                     |  |
| \$100,001 to \$200,000 | 97                | - 52.0%                  | + 1.0%                     | 5.4          | - 19.4%                               | + 40.3%                    | 19           | - 44.1%                  | - 32.1%                    |  |
| \$200,001 to \$300,000 | 158               | + 13.7%                  | + 42.3%                    | 9.3          | + 50.0%                               | + 42.3%                    | 18           | - 35.7%                  | 0.0%                       |  |
| \$300,001 and Above    | 144               | + 100.0%                 | - 23.8%                    | 4.6          | + 12.2%                               | - 17.1%                    | 34           | + 47.8%                  | - 8.1%                     |  |
| Total                  | 437               | - 5.0%                   | 0.0%                       | 5.4          | + 1.9%                                | + 9.0%                     | 100          | - 20.0%                  | - 9.9%                     |  |

#### **Showings**