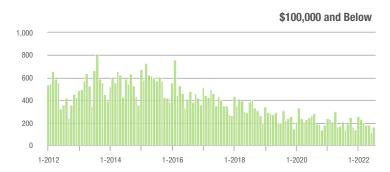

|
| \$200,001 to \$300,000 | 1,167        | - 6.2%                   | + 14.5%                    | 8.3                      | - 8.8%                   | + 9.1%                     | 149          | - 3.9%                   | + 4.9%                     |
| \$300,001 and Above    | 3,580        | - 7.4%                   | + 13.3%                    | 7.5                      | - 29.2%                  | + 3.8%                     | 512          | + 13.8%                  | + 5.6%                     |
| Total                  | 5,462        | - 14.3%                  | + 12.7%                    | 7.1                      | - 22.0%                  | + 4.1%                     | 883          | - 9.2%                   | + 3.9%                     |

2,000

### Showings







\$100,001 to \$200,000











### Kannapolis, NC

|                        | Total<br>Showings |                          |                            | (            | Buyer Interest<br>(Showings/Listings) |                            |              | Managed<br>Listings      |                            |  |
|------------------------|-------------------|--------------------------|----------------------------|--------------|---------------------------------------|----------------------------|--------------|--------------------------|----------------------------|--|
| Price Range            | July<br>2022      | Year-Over-Year<br>Change | Month-Over-Month<br>Change | July<br>2022 | Year-Over-Year<br>Change              | Month-Over-Month<br>Change | July<br>2022 | Year-Over-Year<b