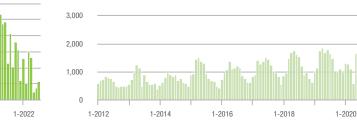

| 12.4         | - 40.1%                               | + 35.4%                    | 19           | - 20.8%                  | + 11.8%                    |  |
| \$300,001 and Above    | 1,926             | - 20.4%                  | - 6.0%                     | 11.8         | - 32.6%                               | - 10.4%                    | 173          | + 8.8%                   | + 3.6%                     |  |
| Total                  | 2,157             | - 27.4%                  | - 1.8%                     | 11.7         | - 32.8%                               | - 7.0%                     | 195          | - 0.5%                   | + 4.3%                     |  |

1,200 1,000

800

600

400 200

0

4.000

1-2012

### Showings





#### \$200,001 to \$300,000



1-2014

1-2016

1-2018







\$100,001 to \$200,000

1-2020

1-2020

\$300,001 and Above

IIIIn

1-2022

1-2022

# **Mecklenburg County, NC**

|                        | Total<br>Showings |                          |                            |              | Buyer Inte<br>Showings/L |                            | Managed<br>Listings |                          |                            |
|------------------------|-------------------|--------------------------|----------------------------|--------------|--------------------------|----------------------------|---------------------|--------------------------|----------------------------|
| Price Range            | July<br>2022      | Year-Over-Year<br>Change | Month-Over-Month<br>Change | July<br>2022 | Year-Over-Year<br>Change | Month