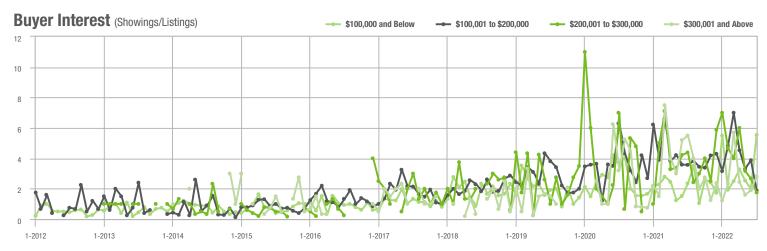

#### Buyer Interest (Showings/Listings) \$100,000 and Below ---- \$100,001 to \$200,000 --- \$200,001 to \$300,000 \$300,001 and Above 40 30 20 10 0 1-2013 1-2014 1-2015 1-2016 1-2019 1-2012 1-2017 1-2018 1-2020 1-2021 1-2022