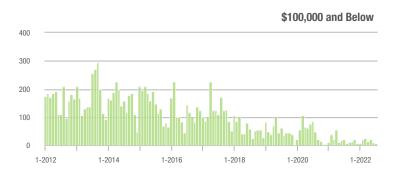

| 8.0          | - 24.5%                               | - 18.5%                    | 50           | - 19.4%                  | + 35.1%                    |  |
| \$300,001 and Above    | 2,670             | - 10.0%                  | + 7.1%                     | 8.3          | - 30.8%                               | - 2.3%                     | 336          | + 12.8%                  | + 6.3%                     |  |
| Total                  | 3,208             | - 15.7%                  | + 9.9%                     | 8.4          | - 22.9%                               | - 1.9%                     | 412          | - 7.0%                   | + 7.9%                     |  |

1,400 1,200

1,000 800

> 600 400

200 0

1-2012

1-2014

1-2016

1-2016

1-2018

1-2018

### Showings





#### \$200,001 to \$300,000









# **Rock Hill, SC**

|                        | Total<br>Showings |                          |                            |              | Buyer Interest<br>(Showings/Listings) |                            |              | Managed<br>Listings      |                            |  |
|------------------------|-------------------|--------------------------|----------------------------|--------------|---------------------------------------|----------------------------|--------------|--------------------------|----------------------------|--|
| Price Range            | July<br>2022      | Year-Over-Year<br>Change | Month-Over-Month<br>Change | July<br>2022 | Year-Over-Year<br>Change              | Month-Over-Month<br>Change | July<br>2022 | Year-Over-Year