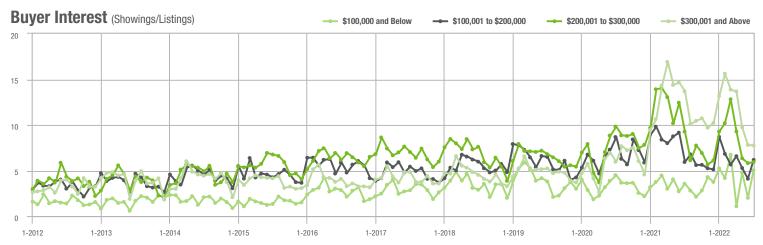

#### Buyer Interest (Showings/Listings) \$100,000 and Below ---- \$100,001 to \$200,000 --- \$200,001 to \$300,000 \$300,001 and Above 40 30 20 10 0 1-2013 1-2014 1-2015 1-2016 1-2019 1-2012 1-2017 1-2018 1-2020 1-2021 1-2022