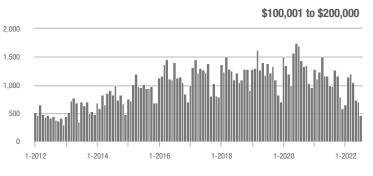

\$200,001 to \$300,000 | 944               | - 34.8%                  | + 9.9%                     | 8.9          | - 46.1%                               | + 1.7%                     | 108          | + 13.7%                  | + 5.9%                     |  |
| \$300,001 and Above    | 974               | + 27.2%                  | - 6.5%                     | 6.2          | - 39.8%                               | - 21.5%                    | 163          | + 87.4%                  | + 16.4%                    |  |
| Total                  | 2,420             | - 29.8%                  | - 9.2%                     | 7.2          | - 40.0%                               | - 12.2%                    | 350          | + 7.4%                   | + 1.2%                     |  |

#### Showings





#### \$300,001 and Above



### \$200,001 to \$300,000









### Huntersville, NC

|                        | Total<br>Showings |                          |                            | (            | Buyer Inte<br>Showings/L |                            | Managed<br>Listings |                          |                            |
|------------------------|-------------------|--------------------------|----------------------------|--------------|--------------------------|----------------------------|---------------------|--------------------------|----------------------------|
| Price Range            | July<br>2022      | Year-Over-Year<br>Change | Month-Over-Month<br>Change | July<br>2022 | Year-Over-Year<br>Change | Month-Over-Month<br>Change | July<br>2022        | Year-Over-Ye