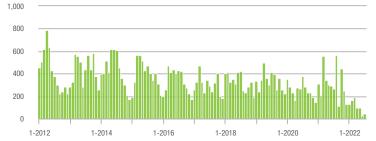

#### Buyer Interest (Showings/Listings) \$100,000 and Below ---- \$100,001 to \$200,000 --- \$200,001 to \$300,000 \$300,001 and Above 40 30 20 10 0 1-2013 1-2014 1-2015 1-2016 1-2019 1-2012 1-2017 1-2018 1-2020 1-2021 1-2022