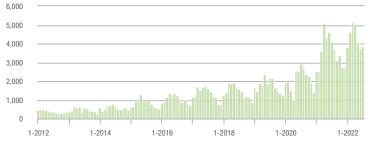

,352             | - 50.1%                  | + 33.1%                    | 9.8          | - 30.5%                               | + 11.0%                    | 143          | - 28.9%                  | + 18.2%                    |  |
| \$300,001 and Above    | 3,824             | - 6.2%                   | + 1.8%                     | 7.8          | - 40.5%                               | - 11.6%                    | 514          | + 46.0%                  | + 14.5%                    |  |
| Total                  | 5,791             | - 27.8%                  | + 8.1%                     | 8.3          | - 34.6%                               | - 3.7%                     | 738          | + 3.7%                   | + 11.5%                    |  |

### Showings





#### \$300,001 and Above



#### \$200,001 to \$300,000









### **Charlotte MSA**

|                        | Total<br>Showings |                          |                            | (            | Buyer Interest<br>(Showings/Listings) |                            |              | Managed<br>Listings      |                            |  |
|------------------------|-------------------|--------------------------|----------------------------|--------------|---------------------------------------|----------------------------|--------------|--------------------------|----------------------------|--|
| Price Range            | July<br>2022      | Year-Over-Year<br>Change | Month-Over-Month<br>Change | July<br>2022 | Year-Over-Year<br>Change              | Month-Over-Month<br>Change | July<br>2022 | Year-Over-Year