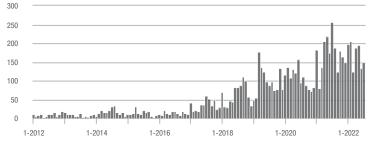

# **Alexander County, NC**

|                        | Total<br>Showings |                          |                            |              | Buyer Interest<br>(Showings/Listings) |                            |              | Managed<br>Listings      |                            |  |
|------------------------|-------------------|--------------------------|----------------------------|--------------|---------------------------------------|----------------------------|--------------|--------------------------|----------------------------|--|
| Price Range            | July<br>2022      | Year-Over-Year<br>Change | Month-Over-Month<br>Change | July<br>2022 | Year-Over-Year<br>Change              | Month-Over-Month<br>Change | July<br>2022 | Year-Over-Year<br>Change | Month-Over-Month<br>Change |  |
| \$100,000 and Below    | 38                | - 19.1%                  | - 7.3%                     | 2.3          | - 14.8%                               | - 29.7%                    | 29           | - 27.5%                  | + 3.6%                     |  |
| \$100,001 to \$200,000 | 97                | - 52.0%                  | + 1.0%                     | 5.4          | - 19.4%                               | + 40.3%                    | 19           | - 44.1%                  | - 32.1%                    |  |
| \$200,001 to \$300,000 | 158               | + 13.7%                  | + 42.3%                    | 9.3          | + 50.0%                               | + 42.3%                    | 18           | - 35.7%                  | 0.0%                       |  |
| \$300,001 and Above    | 144               | + 100.0%                 | - 23.8%                    | 4.6          | + 12.2%                               | - 17.1%                    | 34           | + 47.8%                  | - 8.1%                     |  |
| Total                  | 437               | - 5.0%                   | 0.0%                       | 5.4          | + 1.9%                                | + 9.0%                     | 100          | - 20.0%                  | - 9.9%                     |  |