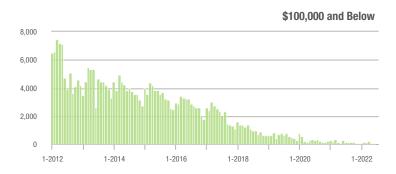

8.1%                  | - 13.4%                    | 11.0         | - 37.1%                  | - 12.5%                    | 508                 | - 35.4%                  | - 2.3%                     |
| \$300,001 and Above    | 22,954            | - 3.1%                   | - 4.8%                     | 8.5          | - 26.7%                  | - 9.0%                     | 2,805               | + 22.6%                  | + 3.3%                     |
| Total                  | 29,608            | - 26.4%                  | - 6.1%                     | 8.9          | - 31.5%                  | - 8.8%                     | 3,493               | + 1.3%                   | + 1.6%                     |

20,000

15,000

10,000

5,000

0

1-2012

1-2014

1-2016

1-2018

1-2018

#### **Showings**













# Monroe, NC

|                        | Total<br>Showings |                          |                            | (            | Buyer Interest<br>(Showings/Listings) |                            |              | Managed<br>Listings      |                            |  |
|------------------------|-------------------|--------------------------|----------------------------|--------------|---------------------------------------|----------------------------|--------------|--------------------------|----------------------------|--|
| Price Range            | July<br>2022      | Year-Over-Year<br>Change | Month-Over-Month<br>Change | July<br>2022 | Year-Over-Year<br>Change              | Month-Over-Month<br>Change | July<br>2022 | Year-Over-Year<br>Change | Month-Over-Month<br>Cha