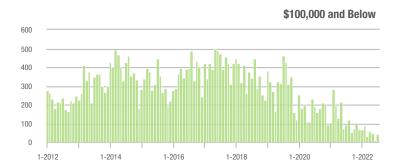

### **Showing Statistics**

| MLS Area                | Total<br>Showings | Buyer Interest<br>(Showings / Listings) | Managed<br>Listings |
|-------------------------|-------------------|-----------------------------------------|---------------------|
| Alexander County, NC    | 437               | 5.4                                     | 100                 |
| Anson County, NC        | 136               | 3.2                                     | 51                  |
| Cabarrus County, NC     | 5,791             | 8.3                                     | 738                 |
| Charlotte MSA           | 65,061            | 8.2                                     | 8,490               |
| Chester County, SC      | 518               | 4.4                                     | 132                 |
| Chesterfield County, SC | 123               | 4.4                                     | 31                  |
| Cleveland County, NC    | 1,444             | 5.6                                     | 280                 |
| City of Charlotte, NC   | 23,660            | 8.9                                     | 2,768               |
| Concord, NC             | 3,780             | 9.0                                     | 439                 |
| Davidson, NC            | 663               | 7.1                                     | 100                 |
| Denver, NC              | 1,336             | 8.6                                     | 177                 |
| Fort Mill, SC           | 1,974             | 9.2                                     | 227                 |
| Gaston County, NC       | 5,679             | 7.3                                     | 833                 |
| Gastonia, NC            | 2,420             | 7.2                                     | 350                 |
| Huntersville, NC        | 2,261             | 9.3                                     | 262                 |
| Iredell County, NC      | 5,462             | 7.1                                     | 883                 |
| Kannapolis, NC          | 1,538             | 7.9                                     | 205                 |
| Lake Norman             | 3,994             | 7.6                                     | 590                 |
| Lake Wylie              | 1,989             | 7.5                                     | 304                 |
| Lancaster County, SC    | 2,559             | 7.1                                     | 394                 |
| Lincoln County, NC      | 2,417             | 7.0                                     | 394                 |
| Lincolnton, NC          | 812               | 5.9                                     | 151                 |
| Matthews, NC            | 2,157             | 11.7                                    | 195                 |
| Mecklenburg County, NC  | 29,608            | 8.9                                     | 3,493               |
| Monroe, NC              | 1,668             | 6.8                                     | 263                 |
| Montgomery County, NC   | 400               | 3.2                                     | 169                 |
| Mooresville, NC         | 3,208             | 8.4                                     | 412                 |
| Rock Hill, SC           | 3,178             | 9.7                                     | 353                 |
| Salisbury, NC           | 2,089             | 7.2                                     | 327                 |
| Stanly County, NC       | 1,249             | 6.5                                     | 226                 |
| Statesville, NC         | 1,763             | 6.3                                     | 348                 |
| Union County, NC        | 6,904             | 8.5                                     | 885                 |
| Uptown Charlotte        | 732               | 9.9                                     | 75                  |
| Waxhaw, NC              | 2,399             | 10.5                                    | 248                 |
| York County, SC         | 7,880             | 8.3                                     | 1,033               |

# **Alexander County, NC**

|                        | Total<br>Showings |                          |                            |              | Buyer Interest<br>(Showings/Listings) |                            |              | Managed<br>Listings      |                            |  |
|------------------------|-------------------|--------------------------|----------------------------|--------------|---------------------------------------|----------------------------|--------------|--------------------------|----------------------------|--|
| Price Range            | July<br>2022      | Year-Over-Year<br>Change | Month-Over-Month<br>Change | July<br>2022 | Year-Over-Year<br>Change              | Month-Over-Month<br>Change | July<br>2022 | Year-Over-Year<br>Change | Month-Over-Month<br>Change |  |
| \$100,000 and Below    | 38                | - 19.1%                  | - 7.3%                     | 2.3          | - 14.8%                               | - 29.7%                    | 29           | - 27.5%                  | + 3.6%                     |  |
| \$100,001 to \$200,000 | 97                | - 52.0%                  | + 1.0%                     | 5.4          | - 19.4%                               | + 40.3%                    | 19           | - 44.1%                  | - 32.1%                    |  |
| \$200,001 to \$300,000 | 158               | + 13.7%                  | + 42.3%                    | 9.3          | + 50.0%                               | + 42.3%                    | 18           | - 35.7%                  | 0.0%                       |  |
| \$300,001 and Above    | 144               | + 100.0%                 | - 23.8%                    | 4.6          | + 12.2%                               | - 17.1%                    | 34           | + 47.8%                  | - 8.1%                     |  |
| Total                  | 437               | - 5.0%                   | 0.0%                       | 5.4          | + 1.9%                                | + 9.0%                     | 100          | - 20.0%                  | - 9.9%                     |  |