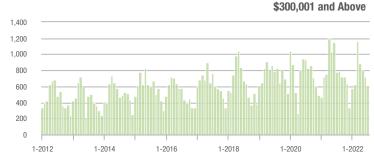

%                  | - 2.3%                     | 10.5         | - 11.0%                               | - 28.4%                    | 5            | - 44.4%                  | + 25.0%                    |  |
| \$300,001 and Above    | 616               | - 21.3%                  | - 14.2%                    | 7.0          | - 36.9%                               | - 20.9%                    | 93           | + 8.1%                   | + 8.1%                     |  |
| Total                  | 663               | - 21.4%                  | - 13.3%                    | 7.1          | - 33.6%                               | - 20.7%                    | 100          | + 1.0%                   | + 8.7%                     |  |

300 250

200

150 100

50

0

1-2012

1-2014

#### **Showings**







1-2018

1-2016







### **Denver, NC**

|                        | Total<br>Showings |                          |                            |              | Buyer Interest<br>(Showings/Listings) |                            |              | Managed<br>Listings      |                            |  |
|------------------------|-------------------|--------------------------|----------------------------|--------------|---------------------------------------|----------------------------|--------------|--------------------------|----------------------------|--|
| Price Range            | July<br>2022      | Year-Over-Year<br>Change | Month-Over-Month<br>Change | July<br>2022 | Year-Over-Year<br>Change              | Month-Over-Month<br>Change | July<br>2022 | Year-Over-Year<br>Change | Month