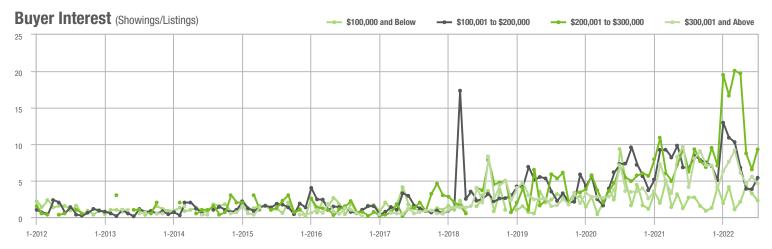

#### Buyer Interest (Showings/Listings) \$100,000 and Below ---- \$100,001 to \$200,000 --- \$200,001 to \$300,000 \$300,001 and Above 40 30 20 10 0 1-2013 1-2014 1-2015 1-2016 1-2019 1-2012 1-2017 1-2018 1-2020 1-2021 1-2022