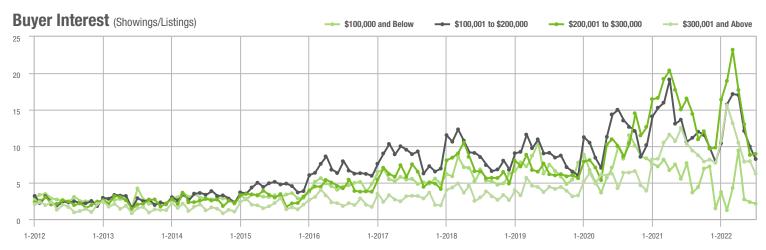

#### Buyer Interest (Showings/Listings) \$100,000 and Below ---- \$100,001 to \$200,000 --- \$200,001 to \$300,000 \$300,001 and Above 40 30 20 10 0 1-2013 1-2014 1-2015 1-2016 1-2019 1-2012 1-2017 1-2018 1-2020 1-2021 1-2022