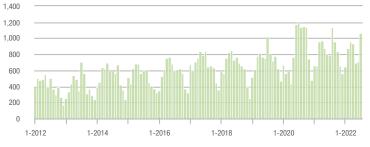

| + 58.1%                    | 11.1         | + 22.0%                               | + 44.5%                    | 23           | - 8.0%                   | + 4.5%                     |  |
| \$300,001 and Above    | 1,066             | + 34.6%                  | + 51.9%                    | 8.9          | + 3.5%                                | + 26.1%                    | 129          | + 5.7%                   | + 17.3%                    |  |
| Total                  | 1,336             | + 25.3%                  | + 55.7%                    | 8.6          | + 10.3%                               | + 31.3%                    | 177          | - 7.8%                   | + 14.2%                    |  |

300

#### **Showings**







\$100,001 to \$200,000



#### \$300,001 and Above







# Fort Mill, SC

|                        | Total<br>Showings |                          |                            |              | Buyer Interest<br>(Showings/Listings) |                            |              | Managed<br>Listings      |                            |  |
|------------------------|-------------------|--------------------------|----------------------------|--------------|---------------------------------------|----------------------------|--------------|--------------------------|----------------------------|--|
| Price Range            | July<br>2022      | Year-Over-Year<br>Change | Month-Over-Month<br>Change | July<br>2022 | Year-Over-Year<br>Change              | Month-Over-Month<br>Change | July<br>2022 | Year-Over-Year<br>Change | Month-Over-Month<br>Change