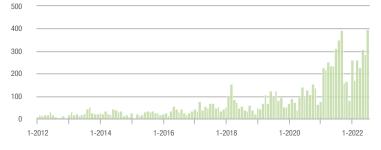

# **Alexander County, NC**

|                        | Total<br>Showings |                          |                            |              | Buyer Interest<br>(Showings/Listings) |                            |              | Managed<br>Listings      |                            |  |
|------------------------|-------------------|--------------------------|----------------------------|--------------|---------------------------------------|----------------------------|--------------|--------------------------|----------------------------|--|
| Price Range            | July<br>2022      | Year-Over-Year<br>Change | Month-Over-Month<br>Change | July<br>2022 | Year-Over-Year<br>Change              | Month-Over-Month<br>Change | July<br>2022 | Year-Over-Year<br>Change | Month-Over-Month<br>Change |  |
| \$100,000 and Below    | 38                | - 19.1%                  | - 7.3%                     | 2.3          | - 14.8%                               | - 29.7%                    | 29           | - 27.5%                  | + 3.6%                     |  |
| \$100,001 to \$200,000 | 97                | - 52.0%                  | + 1.0%                     | 5.4          | - 19.4%                               | + 40.3%                    | 19           | - 44.1%                  | - 32.1%                    |  |
| \$200,001 to \$300,000 | 158               | + 13.7%                  | + 42.3%                    | 9.3          | + 50.0%                               | + 42.3%                    | 18           | - 35.7%                  | 0.0%                       |  |
| \$300,001 and Above    | 144               | + 100.0%                 | - 23.8%                    | 4.6          | + 12.2%                               | - 17.1%                    | 34           | + 47.8%                  | - 8.1%                     |  |
| Total                  | 437               | - 5.0%                   | 0.0%                       | 5.4          | + 1.9%                                | + 9.0%                     | 100          | - 20.0%                  | - 9.9%                     |  |