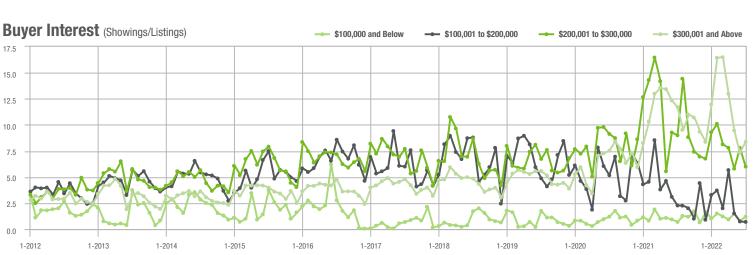

#### Buyer Interest (Showings/Listings) \$100,000 and Below ---- \$100,001 to \$200,000 --- \$200,001 to \$300,000 \$300,001 and Above 40 30 20 10 0 1-2013 1-2014 1-2015 1-2016 1-2019 1-2012 1-2017 1-2018 1-2020 1-2021 1-2022