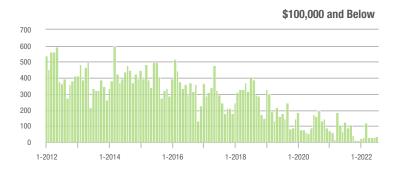

|
| \$200,001 to \$300,000 | 673               | - 58.2%                  | + 9.6%                     | 9.6          | - 41.8%                               | - 4.5%                     | 71           | - 29.0%                  | + 14.5%                    |  |
| \$300,001 and Above    | 2,697             | + 17.9%                  | + 12.3%                    | 8.8          | - 32.3%                               | - 5.7%                     | 321          | + 60.5%                  | + 19.3%                    |  |
| Total                  | 3,780             | - 18.4%                  | + 12.9%                    | 9.0          | - 31.8%                               | - 2.5%                     | 439          | + 10.9%                  | + 15.5%                    |  |

### Showings





#### \$300,001 and Above



#### \$200,001 to \$300,000









\$100,001 to \$200,000

d.

1-2020

1-2022

### **Davidson, NC**

|                        | Total<br>Showings |                          |                            |              | Buyer Interest<br>(Showings/Listings) |                            |              | Managed<br>Listings      |                            |  |
|------------------------|-------------------|--------------------------|----------------------------|--------------|---------------------------------------|----------------------------|--------------|--------------------------|----------------------------|--|
| Price Range            | July<br>2022      | Year-Over-Year<br>Change | Month-Over-Month<br>Change | July<br>2022 | Year-Over-Year<br>Change