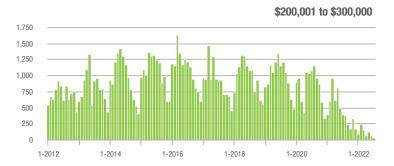

| 25                | - 93.5%                  | - 59.0%                    | 3.6          | - 73.9%                  | - 58.3%                    | 9                   | - 72.7%                  | 0.0%                       |
| \$300,001 and Above    | 2,199             | + 14.8%                  | + 14.6%                    | 9.6          | - 18.6%                  | + 14.3%                    | 244                 | + 31.2%                  | 0.0%                       |
| Total                  | 2,261             | - 1.7%                   | + 13.4%                    | 9.3          | - 21.2%                  | + 13.2%                    | 262                 | + 14.9%                  | - 0.8%                     |

1,200 1,000

800

600 400

200

0

1-2012

1-2014

#### Showings





#### Buyer Interest (Showings/Listings) \$100,000 and Below ---- \$100,001 to \$200,000 --- \$200,001 to \$300,000 \$300,001 and Above 40 30 20 10 0 1-2013 1-2014 1-2015 1-2016 1-2019 1-2012 1-2017 1-2018 1-2020 1-2021 1-2022

\$300,001 and Above

1-2020

1-2022

1-2018

\$100,001 to \$200,000



1-2016





# **Iredell County, NC**

| Total<br>Showings      |              |                          |                            | Buyer Inte<br>Showings/L |                          | Managed<br>Listings        |              |                          |                            |
|------------------------|--------------|--------------------------|----------------------------|--------------------------|--------------------------|----------------------------|--------------|---------------