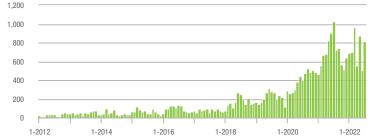

| + 60.0%                    | 10.0         | - 17.4%                               | + 42.3%                    | 84           | - 4.5%                   | + 10.5%                    |  |
| \$300,001 and Above    | 373               | + 14.8%                  | - 18.6%                    | 5.1          | - 44.0%                               | - 27.4%                    | 78           | + 95.0%                  | + 9.9%                     |  |
| Total                  | 1,538             | - 25.3%                  | + 22.1%                    | 7.9          | - 28.8%                               | + 13.5%                    | 205          | - 0.5%                   | + 5.7%                     |  |

#### Showings





#### \$300,001 and Above



#### \$200,001 to \$300,000









### Lake Norman

|                        | Total<br>Showings |                          |                            |              | Buyer Inte<br>Showings/L |                            | Managed<br>Listings |                          |                            |
|------------------------|-------------------|--------------------------|----------------------------|--------------|--------------------------|----------------------------|---------------------|--------------------------|----------------------------|
| Price Range            | July<br>2022      | Year-Over-Year<br>Change | Month-Over-Month<br>Change | July<br>2022 | Year-Over-Year<br>Change | Month-Over-Month<br>Change | July<br>2022        | Year-Over-Year<br>Change | Month-Over-Month<br>Change |
| \$100,000 and Bel