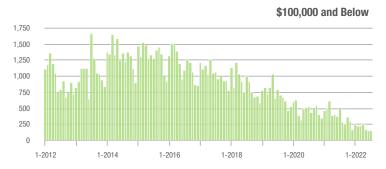

# **Alexander County, NC**

|                        | Total<br>Showings |                          |                            |              | Buyer Interest<br>(Showings/Listings) |                            |              | Managed<br>Listings      |                            |  |
|------------------------|-------------------|--------------------------|----------------------------|--------------|---------------------------------------|----------------------------|--------------|--------------------------|----------------------------|--|
| Price Range            | July<br>2022      | Year-Over-Year<br>Change | Month-Over-Month<br>Change | July<br>2022 | Year-Over-Year<br>Change              | Month-Over-Month<br>Change | July<br>2022 | Year-Over-Year<br>Change | Month-Over-Month<br>Change |  |
| \$100,000 and Below    | 38                | - 19.1%                  | - 7.3%                     | 2.3          | - 14.8%                               | - 29.7%                    | 29           | - 27.5%                  | + 3.6%                     |  |
| \$100,001 to \$200,000 | 97                | - 52.0%                  | + 1.0%                     | 5.4          | - 19.4%                               | + 40.3%                    | 19           | - 44.1%                  | - 32.1%                    |  |
| \$200,001 to \$300,000 | 158               | + 13.7%                  | + 42.3%                    | 9.3          | + 50.0%                               | + 42.3%                    | 18           | - 35.7%                  | 0.0%                       |  |
| \$300,001 and Above    | 144               | + 100.0%                 | - 23.8%                    | 4.6          | + 12.2%                               | - 17.1%                    | 34           | + 47.8%                  | - 8.1%                     |  |
| Total                  | 437               | - 5.0%                   | 0.0%                       | 5.4          | + 1.9%                                | + 9.0%                     | 100          | - 20.0%                  | - 9.9%                     |  |

#### **Showings**