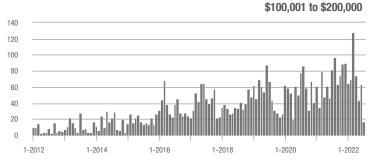

,000 | 15                | - 73.7%                  | - 6.3%                     | 1.8          | - 59.1%                               | - 34.4%                    | 9            | - 35.7%                  | + 28.6%                    |  |
| \$300,001 and Above    | 33                | + 200.0%                 | + 73.7%                    | 2.8          | - 49.1%                               | + 48.3%                    | 14           | + 100.0%                 | + 7.7%                     |  |
| Total                  | 136               | - 28.4%                  | + 7.1%                     | 3.2          | - 8.6%                                | + 14.7%                    | 51           | - 41.4%                  | - 13.6%                    |  |

#### **Showings**

70

60

50 40







# \$200,001 to \$300,000









# **Cabarrus County, NC**

|                        | Total<br>Showings |                          |                            |              | Buyer Interest<br>(Showings/Listings) |                            |              | Managed<br>Listings      |                            |  |
|------------------------|-------------------|--------------------------|----------------------------|--------------|---------------------------------------|----------------------------|--------------|--------------------------|----------------------------|--|
| Price Range            | July<br>2022      | Year-Over-Year<br>Change | Month-Over-Month<br>Change | July<br>2022 | Year-Over-Year<br>Change              | Month-Over-Month<br>Change | July<br>2022 | Year-Over-Y