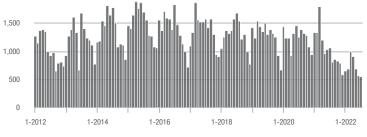

001 to \$300,000 | 1,167        | - 6.2%                   | + 14.5%                    | 8.3                      | - 8.8%                   | + 9.1%                     | 149          | - 3.9%                   | + 4.9%                     |
| \$300,001 and Above    | 3,580        | - 7.4%                   | + 13.3%                    | 7.5                      | - 29.2%                  | + 3.8%                     | 512          | + 13.8%                  | + 5.6%                     |
| Total                  | 5,462        | - 14.3%                  | + 12.7%                    | 7.1                      | - 22.0%                  | + 4.1%                     | 883          | - 9.2%                   | + 3.9%                     |

2,000

### Showings







\$100,001 to \$200,000











### Kannapolis, NC

|                        | Total<br>Showings |                          |                            | (            | Buyer Interest<br>(Showings/Listings) |                            |              | Managed<br>Listings      |                            |  |
|------------------------|-------------------|--------------------------|----------------------------|--------------|---------------------------------------|----------------------------|--------------|--------------------------|----------------------------|--|
| Price Range            | July<br>2022      | Year-Over-Year<br>Change | Month-Over-Month<br>Change | July<br>2022 | Year-Over-Year<br>Change              | Month-Over-Month<br>Change | July<br>2022 | Year-Over-Year<br>Change | Month-Over-Month<br