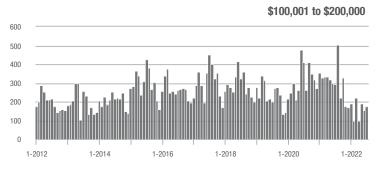

# **Alexander County, NC**

|                        | Total<br>Showings |                          |                            |              | Buyer Interest<br>(Showings/Listings) |                            |              | Managed<br>Listings      |                            |  |
|------------------------|-------------------|--------------------------|----------------------------|--------------|---------------------------------------|----------------------------|--------------|--------------------------|----------------------------|--|
| Price Range            | July<br>2022      | Year-Over-Year<br>Change | Month-Over-Month<br>Change | July<br>2022 | Year-Over-Year<br>Change              | Month-Over-Month<br>Change | July<br>2022 | Year-Over-Year<br>Change | Month-Over-Month<br>Change |  |
| \$100,000 and Below    | 38                | - 19.1%                  | - 7.3%                     | 2.3          | - 14.8%                               | - 29.7%                    | 29           | - 27.5%                  | + 3.6%                     |  |
| \$100,001 to \$200,000 | 97                | - 52.0%                  | + 1.0%                     | 5.4          | - 19.4%                               | + 40.3%                    | 19           | - 44.1%                  | - 32.1%                    |  |
| \$200,001 to \$300,000 | 158               | + 13.7%                  | + 42.3%                    | 9.3          | + 50.0%                               | + 42.3%                    | 18           | - 35.7%                  | 0.0%                       |  |
| \$300,001 and Above    | 144               | + 100.0%                 | - 23.8%                    | 4.6          | + 12.2%                               | - 17.1%                    | 34           | + 47.8%                  | - 8.1%                     |  |
| Total                  | 437               | - 5.0%                   | 0.0%                       | 5.4          | + 1.9%                                | + 9.0%                     | 100          | - 20.0%                  | - 9.9%                     |  |