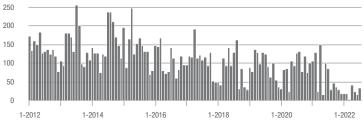

| + 31.1%                  | + 58.1%                    | 11.1         | + 22.0%                               | + 44.5%                    | 23           | - 8.0%                   | + 4.5%                     |  |
| \$300,001 and Above    | 1,066             | + 34.6%                  | + 51.9%                    | 8.9          | + 3.5%                                | + 26.1%                    | 129          | + 5.7%                   | + 17.3%                    |  |
| Total                  | 1,336             | + 25.3%                  | + 55.7%                    | 8.6          | + 10.3%                               | + 31.3%                    | 177          | - 7.8%                   | + 14.2%                    |  |

300

#### **Showings**







\$100,001 to \$200,000



#### \$300,001 and Above







# Fort Mill, SC

|                        | Total<br>Showings |                          |                            |              | Buyer Interest<br>(Showings/Listings) |                            |              | Managed<br>Listings      |                            |  |
|------------------------|-------------------|--------------------------|----------------------------|--------------|---------------------------------------|----------------------------|--------------|--------------------------|----------------------------|--|
| Price Range            | July<br>2022      | Year-Over-Year<br>Change | Month-Over-Month<br>Change | July<br>2022 | Year-Over-Year<br>Change              | Month-Over-Month<br>Change | July<br>2022 | Year-Over-Year<br>Change