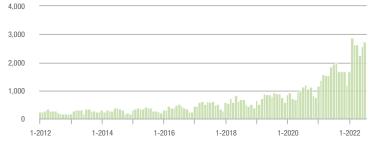

# **Alexander County, NC**

|                        | Total<br>Showings |                          |                            |              | Buyer Interest<br>(Showings/Listings) |                            |              | Managed<br>Listings      |                            |  |
|------------------------|-------------------|--------------------------|----------------------------|--------------|---------------------------------------|----------------------------|--------------|--------------------------|----------------------------|--|
| Price Range            | July<br>2022      | Year-Over-Year<br>Change | Month-Over-Month<br>Change | July<br>2022 | Year-Over-Year<br>Change              | Month-Over-Month<br>Change | July<br>2022 | Year-Over-Year<br>Change | Month-Over-Month<br>Change |  |
| \$100,000 and Below    | 38                | - 19.1%                  | - 7.3%                     | 2.3          | - 14.8%                               | - 29.7%                    | 29           | - 27.5%                  | + 3.6%                     |  |
| \$100,001 to \$200,000 | 97                | - 52.0%                  | + 1.0%                     | 5.4          | - 19.4%                               | + 40.3%                    | 19           | - 44.1%                  | - 32.1%                    |  |
| \$200,001 to \$300,000 | 158               | + 13.7%                  | + 42.3%                    | 9.3          | + 50.0%                               | + 42.3%                    | 18           | - 35.7%                  | 0.0%                       |  |
| \$300,001 and Above    | 144               | + 100.0%                 | - 23.8%                    | 4.6          | + 12.2%                               | - 17.1%                    | 34           | + 47.8%                  | - 8.1%                     |  |
| Total                  | 437               | - 5.0%                   | 0.0%                       | 5.4          | + 1.9%                                | + 9.0%                     | 100          | - 20.0%                  | - 9.9%                     |  |

#### \$300,001 and Above