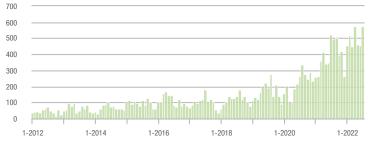

# **Alexander County, NC**

|                        | Total<br>Showings |                          |                            |              | Buyer Interest<br>(Showings/Listings) |                            |              | Managed<br>Listings      |                            |  |
|------------------------|-------------------|--------------------------|----------------------------|--------------|---------------------------------------|----------------------------|--------------|--------------------------|----------------------------|--|
| Price Range            | July<br>2022      | Year-Over-Year<br>Change | Month-Over-Month<br>Change | July<br>2022 | Year-Over-Year<br>Change              | Month-Over-Month<br>Change | July<br>2022 | Year-Over-Year<br>Change | Month-Over-Month<br>Change |  |
| \$100,000 and Below    | 38                | - 19.1%                  | - 7.3%                     | 2.3          | - 14.8%                               | - 29.7%                    | 29           | - 27.5%                  | + 3.6%                     |  |
| \$100,001 to \$200,000 | 97                | - 52.0%                  | + 1.0%                     | 5.4          | - 19.4%                               | + 40.3%                    | 19           | - 44.1%                  | - 32.1%                    |  |
| \$200,001 to \$300,000 | 158               | + 13.7%                  | + 42.3%                    | 9.3          | + 50.0%                               | + 42.3%                    | 18           | - 35.7%                  | 0.0%                       |  |
| \$300,001 and Above    | 144               | + 100.0%                 | - 23.8%                    | 4.6          | + 12.2%                               | - 17.1%                    | 34           | + 47.8%                  | - 8.1%                     |  |
| Total                  | 437               | - 5.0%                   | 0.0%                       | 5.4          | + 1.9%                                | + 9.0%                     | 100          | - 20.0%                  | - 9.9%                     |  |

# **Anson County, NC**

|                        | Total<br>Showings |                          |                            |              | Buyer Interest<br>(Showings/Listings) |                            |              | Managed<br>Listings      |                            |  |
|------------------------|-------------------|--------------------------|----------------------------|--------------|---------------------------------------|----------------------------|--------------|--------------------------|----------------------------|--|
| Price Range            | July<br>2022      | Year-Over-Year<br>Change | Month-Over-Month<br>Change | July<br>2022 | Year-Over-Year<br>Change              | Month-Over-Month<br>Change | July<br>2022 | Year-Over-Year<br>Change | Month-Over-Month<br>Change |  |
| \$100,000 and Below    | 71                | + 73.2%                  | + 144.8%                   | 5.5          | + 129.2%                              | + 177.3%                   | 19           | - 52.5%                  | - 13.6%                    |  |
| \$100,001 to \$200,000 | 17                | - 79.0%                  | - 73.0%                    | 1.9          | - 47.2%                               | - 51.3%                    | 9            | - 65.4%                  | - 47.1%                    |  |
| \$200,001 to \$300,000 | 15                | - 73.7%                  | - 6.3%                     | 1.8          | - 59.1%                               | - 34.4%                    | 9            | - 35.7%                  | + 28.6%                    |  |
| \$300,001 and Above    | 33                | + 200.0%                 | + 73.7%                    | 2.8          | - 49.1%                               | + 48.3%                    | 14           | + 100.0%                 | + 7.7%                     |  |
| Total                  | 136               | - 28.4%                  | + 7.1%                     | 3.2          | - 8.6%                                | + 14.7%                    | 51           | - 41.4%                  | - 13.6%                    |  |

# **Cabarrus County, NC**

|                        | Total<br>Showings |                          |                            |              | Buyer Interest<br>(Showings/Listings) |                            |              | Managed<br>Listings      |                            |  |
|------------------------|-------------------|--------------------------|----------------------------|--------------|---------------------------------------|----------------------------|--------------|--------------------------|----------------------------|--|
| Price Range            | July<br>2022      | Year-Over-Year<br>Change | Month-Over-Month<br>Change | July<br>2022 | Year-Over-Year<br>Change              | Month-Over-Month<br>Change | July<br>2022 | Year-Over-Year<br>Change | Month-Over-Month<br>Change |  |
| \$100,000 and Below    | 40                | - 71.4%                  | - 38.5%                    | 2.4          | - 50.0%                               | - 30.8%                    | 22           | - 47.6%                  | - 15.4%                    |  |
| \$100,001 to \$200,000 | 575               | - 47.6%                  | + 11.0%                    | 10.4         | - 4.6%                                | + 27.6%                    | 59           | - 49.6%                  | - 10.6%                    |  |
| \$200,001 to \$300,000 | 1,352             | - 50.1%                  | + 33.1%                    | 9.8          | - 30.5%                               | + 11.0%                    | 143          | - 28.9%                  | + 18.2%                    |  |
| \$300,001 and Above    | 3,824             | - 6.2%                   | + 1.8%                     | 7.8          | - 40.5%                               | - 11.6%                    | 514          | + 46.0%                  | + 14.5%                    |  |
| Total                  | 5,791             | - 27.8%                  | + 8.1%                     | 8.3          | - 34.6%                               | - 3.7%                     | 738          | + 3.7%                   | + 11.5%                    |  |