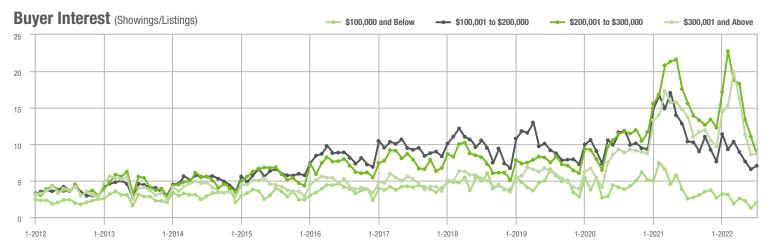

#### Buyer Interest (Showings/Listings) \$100,000 and Below ---- \$100,001 to \$200,000 --- \$200,001 to \$300,000 \$300,001 and Above 40 30 20 10 0 1-2013 1-2014 1-2015 1-2016 1-2019 1-2012 1-2017 1-2018 1-2020 1-2021 1-2022