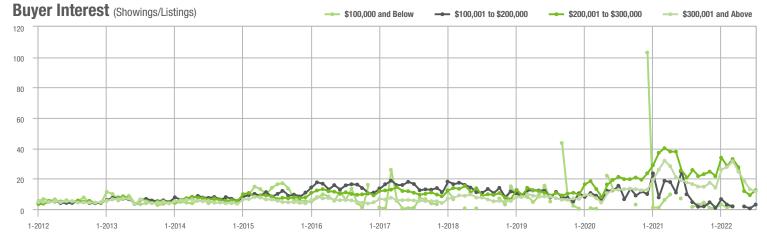

#### Buyer Interest (Showings/Listings) \$100,000 and Below ---- \$100,001 to \$200,000 --- \$200,001 to \$300,000 \$300,001 and Above 40 30 20 10 0 1-2013 1-2014 1-2015 1-2016 1-2019 1-2012 1-2017 1-2018 1-2020 1-2021 1-2022