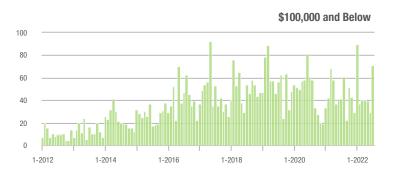

00,000 | 15                | - 73.7%                  | - 6.3%                     | 1.8          | - 59.1%                               | - 34.4%                    | 9            | - 35.7%                  | + 28.6%                    |  |
| \$300,001 and Above    | 33                | + 200.0%                 | + 73.7%                    | 2.8          | - 49.1%                               | + 48.3%                    | 14           | + 100.0%                 | + 7.7%                     |  |
| Total                  | 136               | - 28.4%                  | + 7.1%                     | 3.2          | - 8.6%                                | + 14.7%                    | 51           | - 41.4%                  | - 13.6%                    |  |

#### **Showings**

70

60

50 40







# \$200,001 to \$300,000









# **Cabarrus County, NC**

|                        | Total<br>Showings |                          |                            |              | Buyer Interest<br>(Showings/Listings) |                            |              | Managed<br>Listings      |                            |  |
|------------------------|-------------------|--------------------------|----------------------------|--------------|---------------------------------------|----------------------------|--------------|--------------------------|----------------------------|--|
| Price Range            | July<br>2022      | Year-Over-Year<br>Change | Month-Over-Month<br>Change | July<br>2022 | Year-Over-Year<br>Change              | Month-Over-Month<br>Change | July<br>2022 | Year-Over