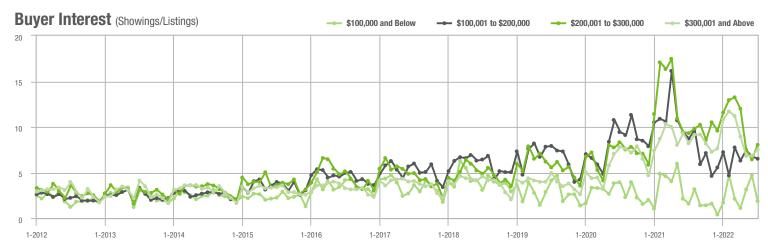

#### Buyer Interest (Showings/Listings) \$100,000 and Below ---- \$100,001 to \$200,000 --- \$200,001 to \$300,000 \$300,001 and Above 40 30 20 10 0 1-2013 1-2014 1-2015 1-2016 1-2019 1-2012 1-2017 1-2018 1-2020 1-2021 1-2022