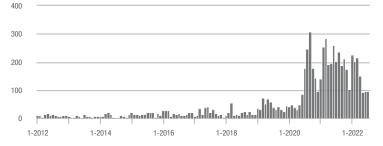

,001 to \$300,000 | 158               | + 13.7%                  | + 42.3%                    | 9.3          | + 50.0%                               | + 42.3%                    | 18           | - 35.7%                  | 0.0%                       |  |
| \$300,001 and Above    | 144               | + 100.0%                 | - 23.8%                    | 4.6          | + 12.2%                               | - 17.1%                    | 34           | + 47.8%                  | - 8.1%                     |  |
| Total                  | 437               | - 5.0%                   | 0.0%                       | 5.4          | + 1.9%                                | + 9.0%                     | 100          | - 20.0%                  | - 9.9%                     |  |

#### **Showings**









#### \$200,001 to \$300,000









# **Anson County, NC**

|                        | Total<br>Showings |                          |                            |              | Buyer Interest<br>(Showings/Listings) |                            |              | Managed<br>Listings      |                            |  |
|------------------------|-------------------|--------------------------|----------------------------|--------------|---------------------------------------|----------------------------|--------------|--------------------------|----------------------------|--|
| Price Range            | July<br>2022      | Year-Over-Year<br>Change | Month-Over-Month<br>Change | July<br>2022 | Year-Over-Year<br>Change              | Month-Over-Month<br>Change | July<br>2022 | Year-Over-Y