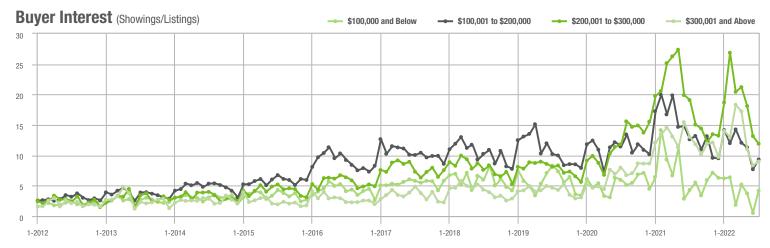

#### Buyer Interest (Showings/Listings) \$100,000 and Below ---- \$100,001 to \$200,000 --- \$200,001 to \$300,000 \$300,001 and Above 40 30 20 10 0 1-2013 1-2014 1-2015 1-2016 1-2019 1-2012 1-2017 1-2018 1-2020 1-2021 1-2022