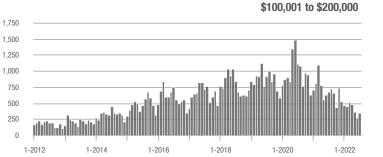

\$200,001 to \$300,000 | 811               | - 20.6%                  | + 60.0%                    | 10.0         | - 17.4%                               | + 42.3%                    | 84           | - 4.5%                   | + 10.5%                    |  |
| \$300,001 and Above    | 373               | + 14.8%                  | - 18.6%                    | 5.1          | - 44.0%                               | - 27.4%                    | 78           | + 95.0%                  | + 9.9%                     |  |
| Total                  | 1,538             | - 25.3%                  | + 22.1%                    | 7.9          | - 28.8%                               | + 13.5%                    | 205          | - 0.5%                   | + 5.7%                     |  |

#### Showings





#### \$300,001 and Above



#### \$200,001 to \$300,000









### Lake Norman

|                        | Total<br>Showings |                          |                            |              | Buyer Inte<br>Showings/L |                            | Managed<br>Listings |                          |                            |
|------------------------|-------------------|--------------------------|----------------------------|--------------|--------------------------|----------------------------|---------------------|--------------------------|----------------------------|
| Price Range            | July<br>2022      | Year-Over-Year<br>Change | Month-Over-Month<br>Change | July<br>2022 | Year-Over-Year<br>Change | Month-Over-Month<br>Change | July<br>2022        | Year-Over-Year<b