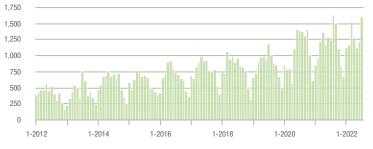

| - 12.1%                  | + 30.4%                    | 8.0          | - 14.0%                               | + 24.8%                    | 69           | - 11.5%                  | + 1.5%                     |  |
| \$300,001 and Above    | 1,595             | + 28.2%                  | + 32.1%                    | 7.5          | - 8.5%                                | + 9.9%                     | 226          | + 9.7%                   | + 15.9%                    |  |
| Total                  | 2,417             | + 1.8%                   | + 16.4%                    | 7.0          | - 11.4%                               | + 9.5%                     | 394          | - 10.7%                  | + 1.8%                     |  |

### Showings

1.000

800





#### \$300,001 and Above



# \$200,001 to \$300,000









# Lincolnton, NC

|                        | Total<br>Showings |                          |                            |              | Buyer Interest<br>(Showings/Listings) |                            |              | Managed<br>Listings      |                            |  |
|------------------------|-------------------|--------------------------|----------------------------|--------------|---------------------------------------|----------------------------|--------------|--------------------------|----------------------------|--|
| Price Range            | July<br>2022      | Year-Over-Year<br>Change | Month-Over-Month<br>Change | July<br>2022 | Year-Over-Year<br>Change              | Month-Over-Month<br>Change | July<br>2022 | Year-Over-Year<br>Chan