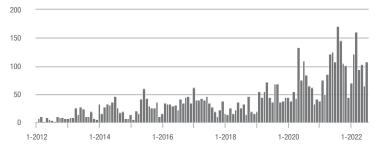

00,001 to \$300,000 | 69                | + 176.0%                 | - 11.5%                    | 4.5          | + 87.5%                               | - 12.8%                    | 16           | + 33.3%                  | 0.0%                       |  |
| \$300,001 and Above    | 168               | - 27.3%                  | + 100.0%                   | 4.8          | - 26.2%                               | + 60.0%                    | 38           | - 17.4%                  | + 22.6%                    |  |
| Total                  | 400               | - 16.0%                  | + 29.4%                    | 3.2          | - 20.0%                               | + 16.3%                    | 169          | - 19.9%                  | + 8.3%                     |  |

#### **Showings**







\$100,001 to \$200,000













\$100,001 to \$200,000

1-2020

1-2020

\$300,001 and Above

1-2022

1-2022

### **Mooresville, NC**

|                        | Total<br>Showings |                          |                            | (            | Buyer Interest<br>(Showings/Listings) |                            |              | Managed<br>Listings      |                            |  |
|------------------------|-------------------|--------------------------|----------------------------|--------------|---------------------------------------|----------------------------|--------------|--------------------------|----------------------------|--|
| Price Range            | July<br>2022      | Year-Over-Year<br>Change | Month-Over-Month<br>Change | July<br>2022 | Year-Over-Year<br>