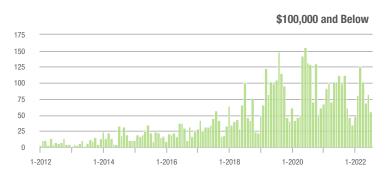

$200,001 to \$300,000 | 69                | + 176.0%                 | - 11.5%                    | 4.5          | + 87.5%                               | - 12.8%                    | 16           | + 33.3%                  | 0.0%                       |  |
| \$300,001 and Above    | 168               | - 27.3%                  | + 100.0%                   | 4.8          | - 26.2%                               | + 60.0%                    | 38           | - 17.4%                  | + 22.6%                    |  |
| Total                  | 400               | - 16.0%                  | + 29.4%                    | 3.2          | - 20.0%                               | + 16.3%                    | 169          | - 19.9%                  | + 8.3%                     |  |

#### **Showings**







\$100,001 to \$200,000













\$100,001 to \$200,000

1-2020

1-2020

\$300,001 and Above

1-2022

1-2022

### **Mooresville, NC**

|                        | Total<br>Showings |                          |                            | (            | Buyer Interest<br>(Showings/Listings) |                            |              | Managed<br>Listings      |                            |  |
|------------------------|-------------------|--------------------------|----------------------------|--------------|---------------------------------------|----------------------------|--------------|--------------------------|----------------------------|--|
| Price Range            | July<br>2022      | Year-Over-Year<br>Change | Month-Over-Month<br>Change | July<br>2022 | Year-Over-Year<b