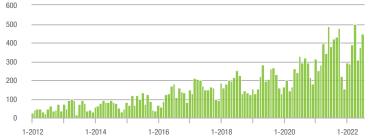

|
| \$200,001 to \$300,000 | 446               | + 17.7%                  | + 18.9%                    | 6.8          | - 5.6%                                | + 10.1%                    | 67           | + 8.1%                   | + 9.8%                     |  |
| \$300,001 and Above    | 482               | + 159.1%                 | + 61.2%                    | 6.4          | + 60.0%                               | + 72.5%                    | 89           | + 39.1%                  | - 6.3%                     |  |
| Total                  | 1,249             | + 23.7%                  | + 28.0%                    | 6.5          | + 14.0%                               | + 30.4%                    | 226          | - 5.4%                   | - 2.2%                     |  |





















## Statesville, NC

|                        | Total<br>Showings |                          |                            |              | Buyer Interest<br>(Showings/Listings) |                            |              | Managed<br>Listings      |                            |  |
|------------------------|-------------------|--------------------------|----------------------------|--------------|---------------------------------------|----------------------------|--------------|--------------------------|----------------------------|--|
| Price Range            | July<br>2022      | Year-Over-Year<br>Change | Month-Over-Month<br>Change | July<br>2022 | Year-Over-Year<br>Change              | Month-Over-Month<br>Change | July<br>2022 | Year-Over-Year<br>Change | Month-Over-Month<br>C