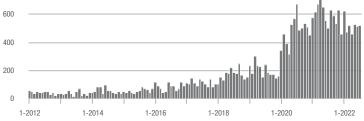

# **Alexander County, NC**

|                        | Total<br>Showings |                          |                            |              | Buyer Interest<br>(Showings/Listings) |                            |              | Managed<br>Listings      |                            |  |
|------------------------|-------------------|--------------------------|----------------------------|--------------|---------------------------------------|----------------------------|--------------|--------------------------|----------------------------|--|
| Price Range            | July<br>2022      | Year-Over-Year<br>Change | Month-Over-Month<br>Change | July<br>2022 | Year-Over-Year<br>Change              | Month-Over-Month<br>Change | July<br>2022 | Year-Over-Year<br>Change | Month-Over-Month<br>Change |  |
| \$100,000 and Below    | 38                | - 19.1%                  | - 7.3%                     | 2.3          | - 14.8%                               | - 29.7%                    | 29           | - 27.5%                  | + 3.6%                     |  |
| \$100,001 to \$200,000 | 97                | - 52.0%                  | + 1.0%                     | 5.4          | - 19.4%                               | + 40.3%                    | 19           | - 44.1%                  | - 32.1%                    |  |
| \$200,001 to \$300,000 | 158               | + 13.7%                  | + 42.3%                    | 9.3          | + 50.0%                               | + 42.3%                    | 18           | - 35.7%                  | 0.0%                       |  |
| \$300,001 and Above    | 144               | + 100.0%                 | - 23.8%                    | 4.6          | + 12.2%                               | - 17.1%                    | 34           | + 47.8%                  | - 8.1%                     |  |
| Total                  | 437               | - 5.0%                   | 0.0%                       | 5.4          | + 1.9%                                | + 9.0%                     | 100          | - 20.0%                  | - 9.9%                     |  |

#### \$200,001 to \$300,000