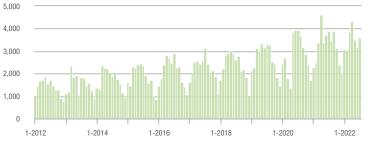

to \$300,000 | 1,167        | - 6.2%                   | + 14.5%                    | 8.3                      | - 8.8%                   | + 9.1%                     | 149          | - 3.9%                   | + 4.9%                     |
| \$300,001 and Above    | 3,580        | - 7.4%                   | + 13.3%                    | 7.5                      | - 29.2%                  | + 3.8%                     | 512          | + 13.8%                  | + 5.6%                     |
| Total                  | 5,462        | - 14.3%                  | + 12.7%                    | 7.1                      | - 22.0%                  | + 4.1%                     | 883          | - 9.2%                   | + 3.9%                     |

2,000

### Showings







\$100,001 to \$200,000











### Kannapolis, NC

|                        | Total<br>Showings |                          |                            | (            | Buyer Interest<br>(Showings/Listings) |                            |              | Managed<br>Listings      |                            |  |
|------------------------|-------------------|--------------------------|----------------------------|--------------|---------------------------------------|----------------------------|--------------|--------------------------|----------------------------|--|
| Price Range            | July<br>2022      | Year-Over-Year<br>Change | Month-Over-Month<br>Change | July<br>2022 | Year-Over-Year<br>Change              | Month-Over-Month<br>Change | July<br>2022 | Year-Over-Year<br>Change | Month-Over-Month<br>Cha