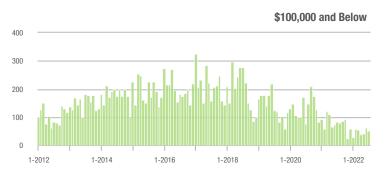

|  |
| \$200,001 to \$300,000 | 446               | + 17.7%                  | + 18.9%                    | 6.8          | - 5.6%                                | + 10.1%                    | 67           | + 8.1%                   | + 9.8%                     |  |
| \$300,001 and Above    | 482               | + 159.1%                 | + 61.2%                    | 6.4          | + 60.0%                               | + 72.5%                    | 89           | + 39.1%                  | - 6.3%                     |  |
| Total                  | 1,249             | + 23.7%                  | + 28.0%                    | 6.5          | + 14.0%                               | + 30.4%                    | 226          | - 5.4%                   | - 2.2%                     |  |





















## Statesville, NC

|                        | Total<br>Showings |                          |                            |              | Buyer Interest<br>(Showings/Listings) |                            |              | Managed<br>Listings      |                            |  |
|------------------------|-------------------|--------------------------|----------------------------|--------------|---------------------------------------|----------------------------|--------------|--------------------------|----------------------------|--|
| Price Range            | July<br>2022      | Year-Over-Year<br>Change | Month-Over-Month<br>Change | July<br>2022 | Year-Over-Year<br>Change              | Month-Over-Month<br>Change | July<br>2022 | Year-Over-Year<br>Change | Month-Over-