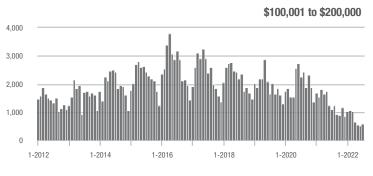

| \$200,001 to \$300,000 | 1,352             | - 50.1%                  | + 33.1%                    | 9.8          | - 30.5%                               | + 11.0%                    | 143          | - 28.9%                  | + 18.2%                    |  |
| \$300,001 and Above    | 3,824             | - 6.2%                   | + 1.8%                     | 7.8          | - 40.5%                               | - 11.6%                    | 514          | + 46.0%                  | + 14.5%                    |  |
| Total                  | 5,791             | - 27.8%                  | + 8.1%                     | 8.3          | - 34.6%                               | - 3.7%                     | 738          | + 3.7%                   | + 11.5%                    |  |

### Showings





#### \$300,001 and Above



#### \$200,001 to \$300,000









### **Charlotte MSA**

|                        | Total<br>Showings |                          |                            | (            | Buyer Interest<br>(Showings/Listings) |                            |              | Managed<br>Listings      |                            |  |
|------------------------|-------------------|--------------------------|----------------------------|--------------|---------------------------------------|----------------------------|--------------|--------------------------|----------------------------|--|
| Price Range            | July<br>2022      | Year-Over-Year<br>Change | Month-Over-Month<br>Change | July<br>2022 | Year-Over-Year<br>Change              | Month-Over-Month<br>Change | J