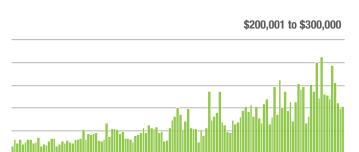

# **Alexander County, NC**

|                        | Total<br>Showings |                          |                            |              | Buyer Interest<br>(Showings/Listings) |                            |              | Managed<br>Listings      |                            |  |
|------------------------|-------------------|--------------------------|----------------------------|--------------|---------------------------------------|----------------------------|--------------|--------------------------|----------------------------|--|
| Price Range            | July<br>2022      | Year-Over-Year<br>Change | Month-Over-Month<br>Change | July<br>2022 | Year-Over-Year<br>Change              | Month-Over-Month<br>Change | July<br>2022 | Year-Over-Year<br>Change | Month-Over-Month<br>Change |  |
| \$100,000 and Below    | 38                | - 19.1%                  | - 7.3%                     | 2.3          | - 14.8%                               | - 29.7%                    | 29           | - 27.5%                  | + 3.6%                     |  |
| \$100,001 to \$200,000 | 97                | - 52.0%                  | + 1.0%                     | 5.4          | - 19.4%                               | + 40.3%                    | 19           | - 44.1%                  | - 32.1%                    |  |
| \$200,001 to \$300,000 | 158               | + 13.7%                  | + 42.3%                    | 9.3          | + 50.0%                               | + 42.3%                    | 18           | - 35.7%                  | 0.0%                       |  |
| \$300,001 and Above    | 144               | + 100.0%                 | - 23.8%                    | 4.6          | + 12.2%                               | - 17.1%                    | 34           | + 47.8%                  | - 8.1%                     |  |
| Total                  | 437               | - 5.0%                   | 0.0%                       | 5.4          | + 1.9%                                | + 9.0%                     | 100          | - 20.0%                  | - 9.9%                     |  |