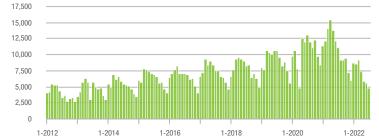

#### Buyer Interest (Showings/Listings) \$100,000 and Below ---- \$100,001 to \$200,000 --- \$200,001 to \$300,000 \$300,001 and Above 40 30 20 10 0 1-2013 1-2014 1-2015 1-2016 1-2019 1-2012 1-2017 1-2018 1-2020 1-2021 1-2022