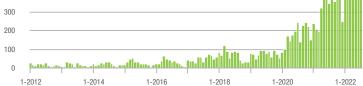

| + 18.8%                  | - 5.1%                     | 5.9          | - 10.6%                               | - 0.8%                     | 71           | + 16.4%                  | - 6.6%                     |  |
| \$300,001 and Above    | 378               | + 76.6%                  | + 8.3%                     | 5.1          | + 15.9%                               | - 7.7%                     | 79           | + 33.9%                  | + 9.7%                     |  |
| Total                  | 1,444             | + 5.7%                   | + 6.0%                     | 5.6          | - 9.7%                                | + 0.4%                     | 280          | - 7.3%                   | + 2.2%                     |  |

800

#### Showings

600

500

400







#### 











# **City of Charlotte, NC**

|                        | Total<br>Showings |                          |                            | (            | Buyer Interest<br>(Showings/Listings) |                            |              | Managed<br>Listings      |                            |  |
|------------------------|-------------------|--------------------------|----------------------------|--------------|---------------------------------------|----------------------------|--------------|--------------------------|----------------------------|--|
| Price Range            | July<br>2022      | Year-Over-Year<br>Change | Month-Over-Month<br>Change | July<br>2022 | Year-Over-Year<br>Change              | Month-Over-Month<br>Change | July<br>2022 | Year-Over-Year<br>Change | Month-Over-M