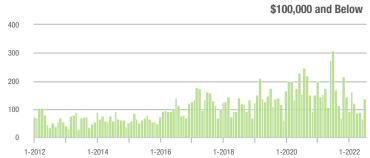

# **Alexander County, NC**

|                        | Total<br>Showings |                          |                            |              | Buyer Interest<br>(Showings/Listings) |                            |              | Managed<br>Listings      |                            |  |
|------------------------|-------------------|--------------------------|----------------------------|--------------|---------------------------------------|----------------------------|--------------|--------------------------|----------------------------|--|
| Price Range            | July<br>2022      | Year-Over-Year<br>Change | Month-Over-Month<br>Change | July<br>2022 | Year-Over-Year<br>Change              | Month-Over-Month<br>Change | July<br>2022 | Year-Over-Year<br>Change | Month-Over-Month<br>Change |  |
| \$100,000 and Below    | 38                | - 19.1%                  | - 7.3%                     | 2.3          | - 14.8%                               | - 29.7%                    | 29           | - 27.5%                  | + 3.6%                     |  |
| \$100,001 to \$200,000 | 97                | - 52.0%                  | + 1.0%                     | 5.4          | - 19.4%                               | + 40.3%                    | 19           | - 44.1%                  | - 32.1%                    |  |
| \$200,001 to \$300,000 | 158               | + 13.7%                  | + 42.3%                    | 9.3          | + 50.0%                               | + 42.3%                    | 18           | - 35.7%                  | 0.0%                       |  |
| \$300,001 and Above    | 144               | + 100.0%                 | - 23.8%                    | 4.6          | + 12.2%                               | - 17.1%                    | 34           | + 47.8%                  | - 8.1%                     |  |
| Total                  | 437               | - 5.0%                   | 0.0%                       | 5.4          | + 1.9%                                | + 9.0%                     | 100          | - 20.0%                  | - 9.9%                     |  |

#### **Showings**