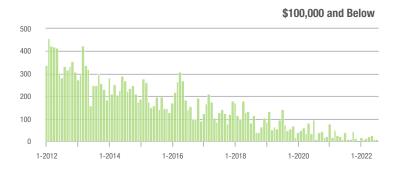

|
| \$200,001 to \$300,000 | 553               | - 40.0%                  | + 55.3%                    | 10.0         | - 19.4%                               | - 2.1%                     | 54           | - 31.6%                  | + 50.0%                    |  |
| \$300,001 and Above    | 995               | + 12.2%                  | + 7.1%                     | 6.1          | - 32.2%                               | - 1.4%                     | 182          | + 48.0%                  | + 5.2%                     |  |
| Total                  | 1,668             | - 22.6%                  | + 12.6%                    | 6.8          | - 31.3%                               | - 2.8%                     | 263          | + 2.7%                   | + 10.0%                    |  |

### Showings





#### \$300,001 and Above











## **Montgomery County, NC**

|                        | Total<br>Showings |                          |                            |              | Buyer Interest<br>(Showings/Listings) |                            |              | Managed<br>Listings      |                            |  |
|------------------------|-------------------|--------------------------|----------------------------|--------------|---------------------------------------|----------------------------|--------------|--------------------------|----------------------------|--|
| Price Range            | July<br>2022      | Year-Over-Year<br>Change | Month-Over-Month<br>Change | July<br>2022 | Year-Over-Year<br>Change              | Month-Over-Month<br>Change | July<br>2022 | Year-O