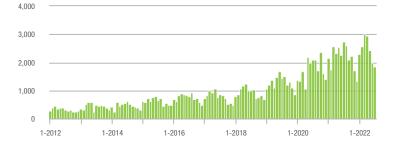

| - 32.3%                  | - 7.1%                     | 8.6          | - 43.8%                               | - 10.9%                    | 223          | + 12.6%                  | + 3.2%                     |  |
| \$300,001 and Above    | 2,723             | + 39.9%                  | + 5.6%                     | 7.2          | - 23.4%                               | - 8.3%                     | 405          | + 62.7%                  | + 13.1%                    |  |
| Total                  | 5,679             | - 18.9%                  | - 4.2%                     | 7.3          | - 29.8%                               | - 9.5%                     | 833          | + 4.4%                   | + 3.6%                     |  |

### Showings









### \$200,001 to \$300,000









# Gastonia, NC

|                        | Total<br>Showings |                          |                            | (            | Buyer Interest<br>(Showings/Listings) |                            |              | Managed<br>Listings      |                            |  |
|------------------------|-------------------|--------------------------|----------------------------|--------------|---------------------------------------|----------------------------|--------------|--------------------------|----------------------------|--|
| Price Range            | July<br>2022      | Year-Over-Year<br>Change | Month-Over-Month<br>Change | July<br>2022 | Year-Over-Year<br>Change              | Month-Over-Month<br>Change | July<br>2022 | Year-Over-Year<br>Change | Month-Over-Month<br>Chang