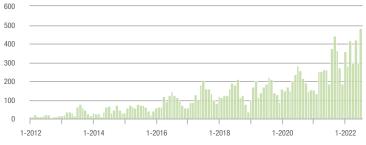

|  |
| \$200,001 to \$300,000 | 446               | + 17.7%                  | + 18.9%                    | 6.8          | - 5.6%                                | + 10.1%                    | 67           | + 8.1%                   | + 9.8%                     |  |
| \$300,001 and Above    | 482               | + 159.1%                 | + 61.2%                    | 6.4          | + 60.0%                               | + 72.5%                    | 89           | + 39.1%                  | - 6.3%                     |  |
| Total                  | 1,249             | + 23.7%                  | + 28.0%                    | 6.5          | + 14.0%                               | + 30.4%                    | 226          | - 5.4%                   | - 2.2%                     |  |





















## Statesville, NC

|                        | Total<br>Showings |                          |                            |              | Buyer Interest<br>(Showings/Listings) |                            |              | Managed<br>Listings      |                            |  |
|------------------------|-------------------|--------------------------|----------------------------|--------------|---------------------------------------|----------------------------|--------------|--------------------------|----------------------------|--|
| Price Range            | July<br>2022      | Year-Over-Year<br>Change | Month-Over-Month<br>Change | July<br>2022 | Year-Over-Year<br>Change              | Month-Over-Month<br>Change | July<br>2022 | Year-Over-Year<br>Change | Month-Over-Month<