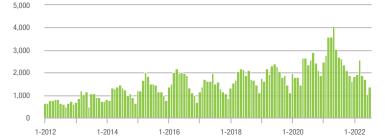

| + 33.1%                    | 9.8          | - 30.5%                               | + 11.0%                    | 143          | - 28.9%                  | + 18.2%                    |  |
| \$300,001 and Above    | 3,824             | - 6.2%                   | + 1.8%                     | 7.8          | - 40.5%                               | - 11.6%                    | 514          | + 46.0%                  | + 14.5%                    |  |
| Total                  | 5,791             | - 27.8%                  | + 8.1%                     | 8.3          | - 34.6%                               | - 3.7%                     | 738          | + 3.7%                   | + 11.5%                    |  |

### Showings





#### \$300,001 and Above



#### \$200,001 to \$300,000









### **Charlotte MSA**

|                        | Total<br>Showings |                          |                            | (            | Buyer Interest<br>(Showings/Listings) |                            |              | Managed<br>Listings      |                            |  |
|------------------------|-------------------|--------------------------|----------------------------|--------------|---------------------------------------|----------------------------|--------------|--------------------------|----------------------------|--|
| Price Range            | July<br>2022      | Year-Over-Year<br>Change | Month-Over-Month<br>Change | July<br>2022 | Year-Over-Year<br>Change              | Month-Over-Month<br>Change | July<br>2022 | Year-Over-Year<br>Change | Month-Over-Month<b