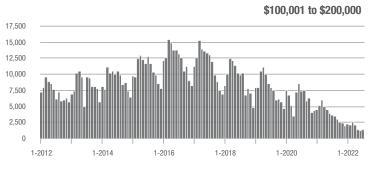

\$200,001 to \$300,000 | 4,804             | - 56.4%                  | - 14.1%                    | 10.9         | - 38.4%                               | - 13.9%                    | 462          | - 30.7%                  | - 0.4%                     |  |
| \$300,001 and Above    | 17,544            | - 4.9%                   | - 6.1%                     | 8.5          | - 24.8%                               | - 9.9%                     | 2,156        | + 20.6%                  | + 2.8%                     |  |
| Total                  | 23,660            | - 28.9%                  | - 7.1%                     | 8.9          | - 32.1%                               | - 9.5%                     | 2,768        | - 0.9%                   | + 1.5%                     |  |

#### Showings









#### \$200,001 to \$300,000









### **Concord**, NC

|                        | Total<br>Showings |                          |                            | (            | Buyer Interest<br>(Showings/Listings) |                            |              | Managed<br>Listings      |                            |  |
|------------------------|-------------------|--------------------------|----------------------------|--------------|---------------------------------------|----------------------------|--------------|--------------------------|----------------------------|--|
| Price Range            | July<br>2022      | Year-Over-Year<br>Change | Month-Over-Month<br>Change | July<br>2022 | Year-Over-Year<br>Change              | Month-Over-Month<br>Change | July<br>2022 | Year-Over-Ye