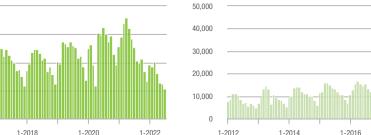

| - 13.4%                    | 11.0         | - 37.1%                  | - 12.5%                    | 508                 | - 35.4%                  | - 2.3%                     |
| \$300,001 and Above    | 22,954            | - 3.1%                   | - 4.8%                     | 8.5          | - 26.7%                  | - 9.0%                     | 2,805               | + 22.6%                  | + 3.3%                     |
| Total                  | 29,608            | - 26.4%                  | - 6.1%                     | 8.9          | - 31.5%                  | - 8.8%                     | 3,493               | + 1.3%                   | + 1.6%                     |

20,000

15,000

10,000

5,000

0

1-2012

1-2014

1-2016

1-2018

1-2018

#### **Showings**













# Monroe, NC

|                        | Total<br>Showings |                          |                            | (            | Buyer Interest<br>(Showings/Listings) |                            |              | Managed<br>Listings      |                            |  |
|------------------------|-------------------|--------------------------|----------------------------|--------------|---------------------------------------|----------------------------|--------------|--------------------------|----------------------------|--|
| Price Range            | July<br>2022      | Year-Over-Year<br>Change | Month-Over-Month<br>Change | July<br>2022 | Year-Over-Year<br>Change              | Month-Over-Month<br>Change | July<br>2022 | Year-Over-Year<br>Change | Month-Over-Month<br>Change