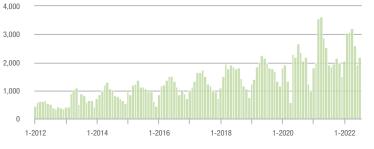

| + 14.6%                    | 9.6          | - 18.6%                  | + 14.3%                    | 244                 | + 31.2%                  | 0.0%                       |
| Total                  | 2,261             | - 1.7%                   | + 13.4%                    | 9.3          | - 21.2%                  | + 13.2%                    | 262                 | + 14.9%                  | - 0.8%                     |

1,200 1,000

800

600 400

200

0

1-2012

1-2014

#### Showings





#### Buyer Interest (Showings/Listings) \$100,000 and Below ---- \$100,001 to \$200,000 --- \$200,001 to \$300,000 \$300,001 and Above 40 30 20 10 0 1-2013 1-2014 1-2015 1-2016 1-2019 1-2012 1-2017 1-2018 1-2020 1-2021 1-2022

\$300,001 and Above

1-2020

1-2022

1-2018

\$100,001 to \$200,000



1-2016





# **Iredell County, NC**

| Total<br>Showings      |              |                          |                            | Buyer Inte<br>Showings/L |                          | Managed<br>Listings        |              |                          |                            |
|------------------------|--------------|--------------------------|----------------------------|--------------------------|--------------------------|----------------------------|--------------|--------------------------|----------------------------|
| Price Range            | July<br>2022 | Year-Over-Year<br>Change | Month-Over-Month<br>Change | July<br>2022             | Year-Over-Year<br>Change | Month-Over-Month<br>Change | July<br>2022 | Year-Over-Year<br>Change | Month-Over-Month<br>Change |
| \$