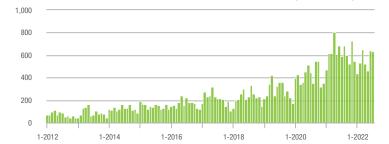

| - 1.4%                     | 7.6          | - 18.3%                               | - 7.6%                     | 87           | + 22.5%                  | + 4.8%                     |  |
| \$300,001 and Above    | 789               | + 169.3%                 | + 45.3%                    | 7.3          | + 35.2%                               | + 24.5%                    | 119          | + 80.3%                  | + 11.2%                    |  |
| Total                  | 2,089             | + 17.9%                  | + 18.6%                    | 7.2          | - 8.9%                                | + 9.1%                     | 327          | + 16.0%                  | + 4.8%                     |  |

### Showings





#### \$300,001 and Above



#### \$200,001 to \$300,000









# **Stanly County, NC**

|                        | Total<br>Showings |                          |                            |              | Buyer Interest<br>(Showings/Listings) |                            |              | Managed<br>Listings      |                            |  |
|------------------------|-------------------|--------------------------|----------------------------|--------------|---------------------------------------|----------------------------|--------------|--------------------------|----------------------------|--|
| Price Range            | July<br>2022      | Year-Over-Year<br>Change | Month-Over-Month<br>Change | July<br>2022 | Year-Over-Year<br>Change              | Month-Over-Month<br>Change | July<br>2022 | Year-Over-Year<br>Change | Month-Over-Month