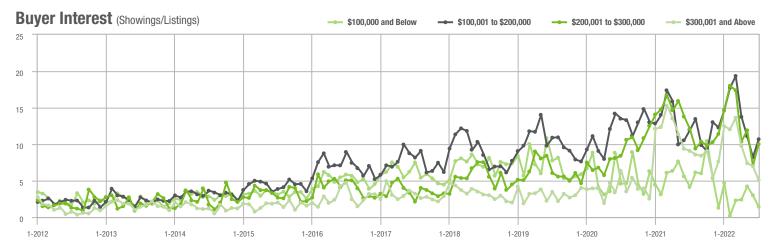

#### Buyer Interest (Showings/Listings) \$100,000 and Below ---- \$100,001 to \$200,000 --- \$200,001 to \$300,000 \$300,001 and Above 40 30 20 10 0 1-2013 1-2014 1-2015 1-2016 1-2019 1-2012 1-2017 1-2018 1-2020 1-2021 1-2022