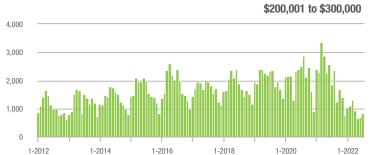

# **Alexander County, NC**

|                        | Total<br>Showings |                          |                            |              | Buyer Interest<br>(Showings/Listings) |                            |              | Managed<br>Listings      |                            |  |
|------------------------|-------------------|--------------------------|----------------------------|--------------|---------------------------------------|----------------------------|--------------|--------------------------|----------------------------|--|
| Price Range            | July<br>2022      | Year-Over-Year<br>Change | Month-Over-Month<br>Change | July<br>2022 | Year-Over-Year<br>Change              | Month-Over-Month<br>Change | July<br>2022 | Year-Over-Year<br>Change | Month-Over-Month<br>Change |  |
| \$100,000 and Below    | 38                | - 19.1%                  | - 7.3%                     | 2.3          | - 14.8%                               | - 29.7%                    | 29           | - 27.5%                  | + 3.6%                     |  |
| \$100,001 to \$200,000 | 97                | - 52.0%                  | + 1.0%                     | 5.4          | - 19.4%                               | + 40.3%                    | 19           | - 44.1%                  | - 32.1%                    |  |
| \$200,001 to \$300,000 | 158               | + 13.7%                  | + 42.3%                    | 9.3          | + 50.0%                               | + 42.3%                    | 18           | - 35.7%                  | 0.0%                       |  |
| \$300,001 and Above    | 144               | + 100.0%                 | - 23.8%                    | 4.6          | + 12.2%                               | - 17.1%                    | 34           | + 47.8%                  | - 8.1%                     |  |
| Total                  | 437               | - 5.0%                   | 0.0%                       | 5.4          | + 1.9%                                | + 9.0%                     | 100          | - 20.0%                  | - 9.9%                     |  |