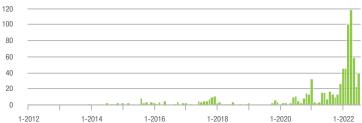

| + 471.4%                 | + 73.9%                    | 4.1          | + 310.0%                              | + 70.6%                    | 11           | + 37.5%                  | 0.0%                       |  |
| \$300,001 and Above    | 8                 | - 20.0%                  | + 700.0%                   | 4.0          | + 21.2%                               | + 1,100.0%                 | 2            | - 50.0%                  | - 50.0%                    |  |
| Total                  | 123               | + 41.4%                  | + 115.8%                   | 4.4          | + 15.8%                               | + 84.8%                    | 31           | - 18.4%                  | + 6.9%                     |  |

#### **Showings**

140







\$300,001 and Above









60





# **Cleveland County, NC**

|                        | Total<br>Showings |                          |                            | (            | Buyer Interest<br>(Showings/Listings) |                            |              | Managed<br>Listings      |                            |  |
|------------------------|-------------------|--------------------------|----------------------------|--------------|---------------------------------------|----------------------------|--------------|--------------------------|----------------------------|--|
| Price Range            | July<br>2022      | Year-Over-Year<br>Change | Month-Over-Month<br>Change | July<br>2022 | Year-Over-Year<br>Change              | Month-Over-Month<br>Change | July<br>2022 | Year-Over-Year<br>Change | Month-Ove