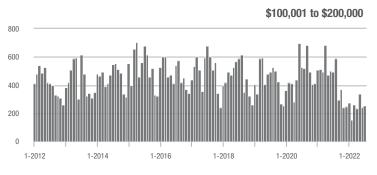

to \$300,000 | 510               | - 12.1%                  | + 30.4%                    | 8.0          | - 14.0%                               | + 24.8%                    | 69           | - 11.5%                  | + 1.5%                     |  |
| \$300,001 and Above    | 1,595             | + 28.2%                  | + 32.1%                    | 7.5          | - 8.5%                                | + 9.9%                     | 226          | + 9.7%                   | + 15.9%                    |  |
| Total                  | 2,417             | + 1.8%                   | + 16.4%                    | 7.0          | - 11.4%                               | + 9.5%                     | 394          | - 10.7%                  | + 1.8%                     |  |

### Showings

1.000

800





#### \$300,001 and Above



# \$200,001 to \$300,000









# Lincolnton, NC

|                        | Total<br>Showings |                          |                            |              | Buyer Interest<br>(Showings/Listings) |                            |              | Managed<br>Listings      |                            |  |
|------------------------|-------------------|--------------------------|----------------------------|--------------|---------------------------------------|----------------------------|--------------|--------------------------|----------------------------|--|
| Price Range            | July<br>2022      | Year-Over-Year<br>Change | Month-Over-Month<br>Change | July<br>2022 | Year-Over-Year<br>Change              | Month-Over-Month<br>Change | July<br>2