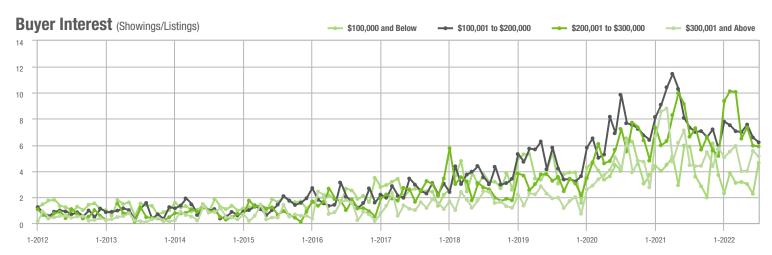

#### Buyer Interest (Showings/Listings) \$100,000 and Below ---- \$100,001 to \$200,000 --- \$200,001 to \$300,000 \$300,001 and Above 40 30 20 10 0 1-2013 1-2014 1-2015 1-2016 1-2019 1-2012 1-2017 1-2018 1-2020 1-2021 1-2022