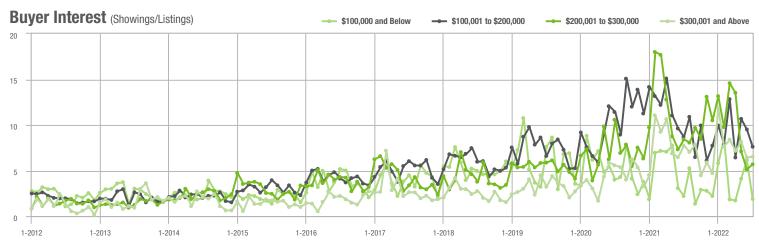

#### Buyer Interest (Showings/Listings) \$100,000 and Below ---- \$100,001 to \$200,000 --- \$200,001 to \$300,000 \$300,001 and Above 40 30 20 10 0 1-2013 1-2014 1-2015 1-2016 1-2019 1-2012 1-2017 1-2018 1-2020 1-2021 1-2022