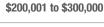

\$300,000 | 13,379            | - 48.3%                  | - 4.0%                     | 9.2          | - 37.8%                               | - 7.9%                     | 1,530        | - 20.0%                  | + 2.3%                     |  |
| \$300,001 and Above    | 45,664            | - 2.8%                   | + 0.9%                     | 8.3          | - 30.8%                               | - 7.2%                     | 5,833        | + 29.0%                  | + 7.1%                     |  |
| Total                  | 65,061            | - 24.2%                  | - 0.4%                     | 8.2          | - 31.7%                               | - 5.9%                     | 8,490        | + 1.3%                   | + 3.7%                     |  |

### Showings

40.000















80.000





# **Chester County, SC**

|                        | Total<br>Showings |                          |                            | (            | Buyer Interest<br>(Showings/Listings) |                            |              | Managed<br>Listings      |                            |  |
|------------------------|-------------------|--------------------------|----------------------------|--------------|---------------------------------------|----------------------------|--------------|--------------------------|----------------------------|--|
| Price Range            | July<br>2022      | Year-Over-Year<br>Change | Month-Over-Month<br>Change | July<br>2022 | Year-Over-Year<br>Change              | Month-Over-Month<br>Change | July<br>2022 | Year-Over-Year<br>Change | Month