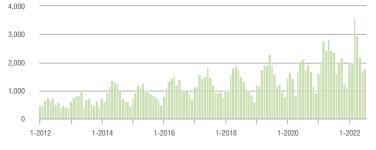

00,001 to \$300,000 | 138               | - 83.7%                  | - 68.5%                    | 6.7          | - 60.8%                               | - 55.6%                    | 21           | - 57.1%                  | - 30.0%                    |  |
| \$300,001 and Above    | 1,774             | - 24.8%                  | + 5.8%                     | 9.7          | - 44.9%                               | - 9.6%                     | 194          | + 31.1%                  | + 14.8%                    |  |
| Total                  | 1,974             | - 40.2%                  | - 8.5%                     | 9.2          | - 43.2%                               | - 17.2%                    | 227          | + 3.2%                   | + 8.1%                     |  |

#### Showings









#### \$200,001 to \$300,000









# **Gaston County, NC**

|                        | Total<br>Showings |                          |                            | (            | Buyer Interest<br>(Showings/Listings) |                            |              | Managed<br>Listings      |                            |  |
|------------------------|-------------------|--------------------------|----------------------------|--------------|---------------------------------------|----------------------------|--------------|--------------------------|----------------------------|--|
| Price Range            | July<br>2022      | Year-Over-Year<br>Change | Month-Over-Month<br>Change | July<br>2022 | Year-Over-Year<br>Change              | Month-Over-Month<br>Change | July<br>2022 | Year-Over-Ye