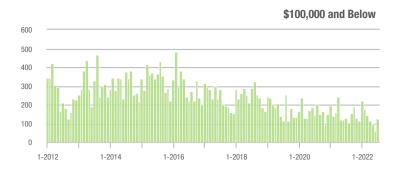

# **Alexander County, NC**

|                        | Total<br>Showings |                          |                            |              | Buyer Interest<br>(Showings/Listings) |                            |              | Managed<br>Listings      |                            |  |
|------------------------|-------------------|--------------------------|----------------------------|--------------|---------------------------------------|----------------------------|--------------|--------------------------|----------------------------|--|
| Price Range            | July<br>2022      | Year-Over-Year<br>Change | Month-Over-Month<br>Change | July<br>2022 | Year-Over-Year<br>Change              | Month-Over-Month<br>Change | July<br>2022 | Year-Over-Year<br>Change | Month-Over-Month<br>Change |  |
| \$100,000 and Below    | 38                | - 19.1%                  | - 7.3%                     | 2.3          | - 14.8%                               | - 29.7%                    | 29           | - 27.5%                  | + 3.6%                     |  |
| \$100,001 to \$200,000 | 97                | - 52.0%                  | + 1.0%                     | 5.4          | - 19.4%                               | + 40.3%                    | 19           | - 44.1%                  | - 32.1%                    |  |
| \$200,001 to \$300,000 | 158               | + 13.7%                  | + 42.3%                    | 9.3          | + 50.0%                               | + 42.3%                    | 18           | - 35.7%                  | 0.0%                       |  |
| \$300,001 and Above    | 144               | + 100.0%                 | - 23.8%                    | 4.6          | + 12.2%                               | - 17.1%                    | 34           | + 47.8%                  | - 8.1%                     |  |
| Total                  | 437               | - 5.0%                   | 0.0%                       | 5.4          | + 1.9%                                | + 9.0%                     | 100          | - 20.0%                  | - 9.9%                     |  |

# **Anson County, NC**

|                        | Total<br>Showings |                          |                            |              | Buyer Interest<br>(Showings/Listings) |                            |              | Managed<br>Listings      |                            |  |
|------------------------|-------------------|--------------------------|----------------------------|--------------|---------------------------------------|----------------------------|--------------|--------------------------|----------------------------|--|
| Price Range            | July<br>2022      | Year-Over-Year<br>Change | Month-Over-Month<br>Change | July<br>2022 | Year-Over-Year<br>Change              | Month-Over-Month<br>Change | July<br>2022 | Year-Over-Year<br>Change | Month-Over-Month<br>Change |  |
| \$100,000 and Below    | 71                | + 73.2%                  | + 144.8%                   | 5.5          | + 129.2%                              | + 177.3%                   | 19           | - 52.5%                  | - 13.6%                    |  |
| \$100,001 to \$200,000 | 17                | - 79.0%                  | - 73.0%                    | 1.9          | - 47.2%                               | - 51.3%                    | 9            | - 65.4%                  | - 47.1%                    |  |
| \$200,001 to \$300,000 | 15                | - 73.7%                  | - 6.3%                     | 1.8          | - 59.1%                               | - 34.4%                    | 9            | - 35.7%                  | + 28.6%                    |  |
| \$300,001 and Above    | 33                | + 200.0%                 | + 73.7%                    | 2.8          | - 49.1%                               | + 48.3%                    | 14           | + 100.0%                 | + 7.7%                     |  |
| Total                  | 136               | - 28.4%                  | + 7.1%                     | 3.2          | - 8.6%                                | + 14.7%                    | 51           | - 41.4%                  | - 13.6%                    |  |

# **Cabarrus County, NC**

|                        | Total<br>Showings |                          |                            |              | Buyer Interest<br>(Showings/Listings) |                            |              | Managed<br>Listings      |                            |  |
|------------------------|-------------------|--------------------------|----------------------------|--------------|---------------------------------------|----------------------------|--------------|--------------------------|----------------------------|--|
| Price Range            | July<br>2022      | Year-Over-Year<br>Change | Month-Over-Month<br>Change | July<br>2022 | Year-Over-Year<br>Change              | Month-Over-Month<br>Change | July<br>2022 | Year-Over-Year<br>Change | Month-Over-Month<br>Change |  |
| \$100,000 and Below    | 40                | - 71.4%                  | - 38.5%                    | 2.4          | - 50.0%                               | - 30.8%                    | 22           | - 47.6%                  | - 15.4%                    |  |
| \$100,001 to \$200,000 | 575               | - 47.6%                  | + 11.0%                    | 10.4         | - 4.6%                                | + 27.6%                    | 59           | - 49.6%                  | - 10.6%                    |  |
| \$200,001 to \$300,000 | 1,352             | - 50.1%                  | + 33.1%                    | 9.8          | - 30.5%                               | + 11.0%                    | 143          | - 28.9%                  | + 18.2%                    |  |
| \$300,001 and Above    | 3,824             | - 6.2%                   | + 1.8%                     | 7.8          | - 40.5%                               | - 11.6%                    | 514          | + 46.0%                  | + 14.5%                    |  |
| Total                  | 5,791             | - 27.8%                  | + 8.1%                     | 8.3          | - 34.6%                               | - 3.7%                     | 738          | + 3.7%                   | + 11.5%                    |  |