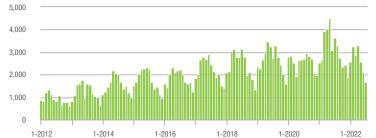

001 to \$300,000 | 1,660             | - 54.2%                  | - 20.7%                    | 8.7          | - 44.2%                               | - 21.3%                    | 201          | - 20.2%                  | + 0.5%                     |  |
| \$300,001 and Above    | 5,525             | - 9.1%                   | + 11.5%                    | 8.7          | - 36.5%                               | + 1.7%                     | 680          | + 30.3%                  | + 7.9%                     |  |
| Total                  | 7,880             | - 30.5%                  | + 2.5%                     | 8.3          | - 35.7%                               | - 3.4%                     | 1,033        | - 2.5%                   | + 3.8%                     |  |

### Showings