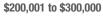

to \$300,000 | 41                | - 84.8%                  | + 64.0%                    | 4.3          | - 52.2%                               | + 56.0%                    | 15           | - 59.5%                  | 0.0%                       |  |
| \$300,001 and Above    | 2,351             | - 20.9%                  | - 2.4%                     | 11.0         | - 36.4%                               | - 19.0%                    | 226          | + 21.5%                  | + 20.2%                    |  |
| Total                  | 2,399             | - 27.9%                  | - 3.7%                     | 10.5         | - 30.0%                               | - 18.6%                    | 248          | - 0.8%                   | + 15.9%                    |  |

#### **Showings**















5.000





## **York County, SC**

|                        | Total<br>Showings |                          |                            | (            | Buyer Interest<br>(Showings/Listings) |                            |              | Managed<br>Listings      |                            |  |
|------------------------|-------------------|--------------------------|----------------------------|--------------|---------------------------------------|----------------------------|--------------|--------------------------|----------------------------|--|
| Price Range            | July<br>2022      | Year-Over-Year<br>Change | Month-Over-Month<br>Change | July<br>2022 | Year-Over-Year<br>Change              | Month-Over-Month<br>Change | July<br>2022 | Year-Over-Year<br>Change | Month-Ov