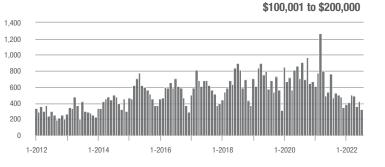

# **Alexander County, NC**

|                        | Total<br>Showings |                          |                            |              | Buyer Interest<br>(Showings/Listings) |                            |              | Managed<br>Listings      |                            |  |
|------------------------|-------------------|--------------------------|----------------------------|--------------|---------------------------------------|----------------------------|--------------|--------------------------|----------------------------|--|
| Price Range            | July<br>2022      | Year-Over-Year<br>Change | Month-Over-Month<br>Change | July<br>2022 | Year-Over-Year<br>Change              | Month-Over-Month<br>Change | July<br>2022 | Year-Over-Year<br>Change | Month-Over-Month<br>Change |  |
| \$100,000 and Below    | 38                | - 19.1%                  | - 7.3%                     | 2.3          | - 14.8%                               | - 29.7%                    | 29           | - 27.5%                  | + 3.6%                     |  |
| \$100,001 to \$200,000 | 97                | - 52.0%                  | + 1.0%                     | 5.4          | - 19.4%                               | + 40.3%                    | 19           | - 44.1%                  | - 32.1%                    |  |
| \$200,001 to \$300,000 | 158               | + 13.7%                  | + 42.3%                    | 9.3          | + 50.0%                               | + 42.3%                    | 18           | - 35.7%                  | 0.0%                       |  |
| \$300,001 and Above    | 144               | + 100.0%                 | - 23.8%                    | 4.6          | + 12.2%                               | - 17.1%                    | 34           | + 47.8%                  | - 8.1%                     |  |
| Total                  | 437               | - 5.0%                   | 0.0%                       | 5.4          | + 1.9%                                | + 9.0%                     | 100          | - 20.0%                  | - 9.9%                     |  |

# **Anson County, NC**

|                        | Total<br>Showings |                          |                            |              | Buyer Interest<br>(Showings/Listings) |                            |              | Managed<br>Listings      |                            |  |
|------------------------|-------------------|--------------------------|----------------------------|--------------|---------------------------------------|----------------------------|--------------|--------------------------|----------------------------|--|
| Price Range            | July<br>2022      | Year-Over-Year<br>Change | Month-Over-Month<br>Change | July<br>2022 | Year-Over-Year<br>Change              | Month-Over-Month<br>Change | July<br>2022 | Year-Over-Year<br>Change | Month-Over-Month<br>Change |  |
| \$100,000 and Below    | 71                | + 73.2%                  | + 144.8%                   | 5.5          | + 129.2%                              | + 177.3%                   | 19           | - 52.5%                  | - 13.6%                    |  |
| \$100,001 to \$200,000 | 17                | - 79.0%                  | - 73.0%                    | 1.9          | - 47.2%                               | - 51.3%                    | 9            | - 65.4%                  | - 47.1%                    |  |
| \$200,001 to \$300,000 | 15                | - 73.7%                  | - 6.3%                     | 1.8          | - 59.1%                               | - 34.4%                    | 9            | - 35.7%                  | + 28.6%                    |  |
| \$300,001 and Above    | 33                | + 200.0%                 | + 73.7%                    | 2.8          | - 49.1%                               | + 48.3%                    | 14           | + 100.0%                 | + 7.7%                     |  |
| Total                  | 136               | - 28.4%                  | + 7.1%                     | 3.2          | - 8.6%                                | + 14.7%                    | 51           | - 41.4%                  | - 13.6%                    |  |

# **Cabarrus County, NC**

|                        | Total<br>Showings |                          |                            |              | Buyer Interest<br>(Showings/Listings) |                            |              | Managed<br>Listings      |                            |  |
|------------------------|-------------------|--------------------------|----------------------------|--------------|---------------------------------------|----------------------------|--------------|--------------------------|----------------------------|--|
| Price Range            | July<br>2022      | Year-Over-Year<br>Change | Month-Over-Month<br>Change | July<br>2022 | Year-Over-Year<br>Change              | Month-Over-Month<br>Change | July<br>2022 | Year-Over-Year<br>Change | Month-Over-Month<br>Change |  |
| \$100,000 and Below    | 40                | - 71.4%                  | - 38.5%                    | 2.4          | - 50.0%                               | - 30.8%                    | 22           | - 47.6%                  | - 15.4%                    |  |
| \$100,001 to \$200,000 | 575               | - 47.6%                  | + 11.0%                    | 10.4         | - 4.6%                                | + 27.6%                    | 59           | - 49.6%                  | - 10.6%                    |  |
| \$200,001 to \$300,000 | 1,352             | - 50.1%                  | + 33.1%                    | 9.8          | - 30.5%                               | + 11.0%                    | 143          | - 28.9%                  | + 18.2%                    |  |
| \$300,001 and Above    | 3,824             | - 6.2%                   | + 1.8%                     | 7.8          | - 40.5%                               | - 11.6%                    | 514          | + 46.0%                  | + 14.5%                    |  |
| Total                  | 5,791             | - 27.8%                  | + 8.1%                     | 8.3          | - 34.6%                               | - 3.7%                     | 738          | + 3.7%                   | + 11.5%                    |  |