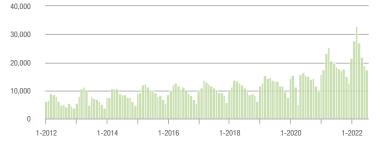

#### \$200,001 to \$300,000

# \$200,001 to \$300,000

### \$200,001 to \$300,000

### Showings

Current as of August 5, 2022. All data from Canopy MLS, Inc. Report provided by the Canopy Realtor® Association. Report © 2022 ShowingTime.

\$200,001 to \$300,000

#### \$200,001 to \$300,000

1-2014

1-2016

1-2018

\$100,001 to \$200,000

1-2020

1-2020

\$300,001 and Above

#### \$200,001 to \$300,000

\$100,001 to \$200,000

1-2020

1-2020

\$300,001 and Above

lill.hth

1-2022

1-2022