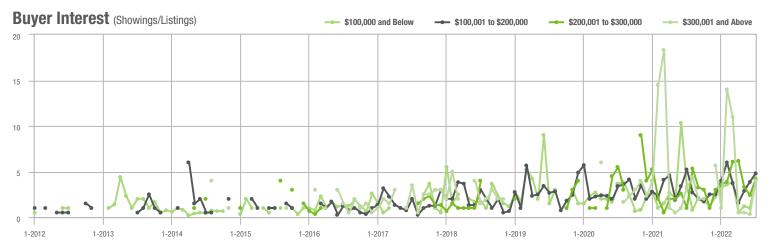

#### Buyer Interest (Showings/Listings) \$100,000 and Below ---- \$100,001 to \$200,000 --- \$200,001 to \$300,000 \$300,001 and Above 40 30 20 10 0 1-2013 1-2014 1-2015 1-2016 1-2019 1-2012 1-2017 1-2018 1-2020 1-2021 1-2022