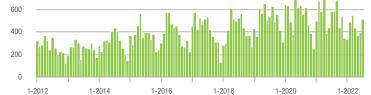

| + 30.4%                    | 8.0          | - 14.0%                               | + 24.8%                    | 69           | - 11.5%                  | + 1.5%                     |  |
| \$300,001 and Above    | 1,595             | + 28.2%                  | + 32.1%                    | 7.5          | - 8.5%                                | + 9.9%                     | 226          | + 9.7%                   | + 15.9%                    |  |
| Total                  | 2,417             | + 1.8%                   | + 16.4%                    | 7.0          | - 11.4%                               | + 9.5%                     | 394          | - 10.7%                  | + 1.8%                     |  |

### Showings

1.000

800





#### \$300,001 and Above



# \$200,001 to \$300,000









# Lincolnton, NC

|                        | Total<br>Showings |                          |                            |              | Buyer Interest<br>(Showings/Listings) |                            |              | Managed<br>Listings      |                            |  |
|------------------------|-------------------|--------------------------|----------------------------|--------------|---------------------------------------|----------------------------|--------------|--------------------------|----------------------------|--|
| Price Range            | July<br>2022      | Year-Over-Year<br>Change | Month-Over-Month<br>Change | July<br>2022 | Year-Over-Year<br>Change              | Month-Over-Month<br>Change | July<br>2022 | Year-Over-Year<br>Change | Month-Over-Month<br>Cha