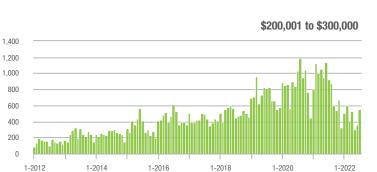

| - 40.0%                  | + 55.3%                    | 10.0         | - 19.4%                               | - 2.1%                     | 54           | - 31.6%                  | + 50.0%                    |  |
| \$300,001 and Above    | 995               | + 12.2%                  | + 7.1%                     | 6.1          | - 32.2%                               | - 1.4%                     | 182          | + 48.0%                  | + 5.2%                     |  |
| Total                  | 1,668             | - 22.6%                  | + 12.6%                    | 6.8          | - 31.3%                               | - 2.8%                     | 263          | + 2.7%                   | + 10.0%                    |  |

### Showings





#### \$300,001 and Above











## **Montgomery County, NC**

|                        | Total<br>Showings |                          |                            |              | Buyer Interest<br>(Showings/Listings) |                            |              | Managed<br>Listings      |                            |  |
|------------------------|-------------------|--------------------------|----------------------------|--------------|---------------------------------------|----------------------------|--------------|--------------------------|----------------------------|--|
| Price Range            | July<br>2022      | Year-Over-Year<br>Change | Month-Over-Month<br>Change | July<br>2022 | Year-Over-Year<br>Change              | Month-Over-Month<br>Change | July<br>2022 | Year-Over-Year<br>Change | Month-Over-