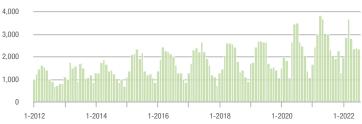

# **Alexander County, NC**

|                        | Total<br>Showings |                          |                            |              | Buyer Interest<br>(Showings/Listings) |                            |              | Managed<br>Listings      |                            |  |
|------------------------|-------------------|--------------------------|----------------------------|--------------|---------------------------------------|----------------------------|--------------|--------------------------|----------------------------|--|
| Price Range            | July<br>2022      | Year-Over-Year<br>Change | Month-Over-Month<br>Change | July<br>2022 | Year-Over-Year<br>Change              | Month-Over-Month<br>Change | July<br>2022 | Year-Over-Year<br>Change | Month-Over-Month<br>Change |  |
| \$100,000 and Below    | 38                | - 19.1%                  | - 7.3%                     | 2.3          | - 14.8%                               | - 29.7%                    | 29           | - 27.5%                  | + 3.6%                     |  |
| \$100,001 to \$200,000 | 97                | - 52.0%                  | + 1.0%                     | 5.4          | - 19.4%                               | + 40.3%                    | 19           | - 44.1%                  | - 32.1%                    |  |
| \$200,001 to \$300,000 | 158               | + 13.7%                  | + 42.3%                    | 9.3          | + 50.0%                               | + 42.3%                    | 18           | - 35.7%                  | 0.0%                       |  |
| \$300,001 and Above    | 144               | + 100.0%                 | - 23.8%                    | 4.6          | + 12.2%                               | - 17.1%                    | 34           | + 47.8%                  | - 8.1%                     |  |
| Total                  | 437               | - 5.0%                   | 0.0%                       | 5.4          | + 1.9%                                | + 9.0%                     | 100          | - 20.0%                  | - 9.9%                     |  |

# **Anson County, NC**

|                        | Total<br>Showings |                          |                            |              | Buyer Interest<br>(Showings/Listings) |                            |              | Managed<br>Listings      |                            |  |
|------------------------|-------------------|--------------------------|----------------------------|--------------|---------------------------------------|----------------------------|--------------|--------------------------|----------------------------|--|
| Price Range            | July<br>2022      | Year-Over-Year<br>Change | Month-Over-Month<br>Change | July<br>2022 | Year-Over-Year<br>Change              | Month-Over-Month<br>Change | July<br>2022 | Year-Over-Year<br>Change | Month-Over-Month<br>Change |  |
| \$100,000 and Below    | 71                | + 73.2%                  | + 144.8%                   | 5.5          | + 129.2%                              | + 177.3%                   | 19           | - 52.5%                  | - 13.6%                    |  |
| \$100,001 to \$200,000 | 17                | - 79.0%                  | - 73.0%                    | 1.9          | - 47.2%                               | - 51.3%                    | 9            | - 65.4%                  | - 47.1%                    |  |
| \$200,001 to \$300,000 | 15                | - 73.7%                  | - 6.3%                     | 1.8          | - 59.1%                               | - 34.4%                    | 9            | - 35.7%                  | + 28.6%                    |  |
| \$300,001 and Above    | 33                | + 200.0%                 | + 73.7%                    | 2.8          | - 49.1%                               | + 48.3%                    | 14           | + 100.0%                 | + 7.7%                     |  |
| Total                  | 136               | - 28.4%                  | + 7.1%                     | 3.2          | - 8.6%                                | + 14.7%                    | 51           | - 41.4%                  | - 13.6%                    |  |

# **Cabarrus County, NC**

|                        | Total<br>Showings |                          |                            |              | Buyer Interest<br>(Showings/Listings) |                            |              | Managed<br>Listings      |                            |  |
|------------------------|-------------------|--------------------------|----------------------------|--------------|---------------------------------------|----------------------------|--------------|--------------------------|----------------------------|--|
| Price Range            | July<br>2022      | Year-Over-Year<br>Change | Month-Over-Month<br>Change | July<br>2022 | Year-Over-Year<br>Change              | Month-Over-Month<br>Change | July<br>2022 | Year-Over-Year<br>Change | Month-Over-Month<br>Change |  |
| \$100,000 and Below    | 40                | - 71.4%                  | - 38.5%                    | 2.4          | - 50.0%                               | - 30.8%                    | 22           | - 47.6%                  | - 15.4%                    |  |
| \$100,001 to \$200,000 | 575               | - 47.6%                  | + 11.0%                    | 10.4         | - 4.6%                                | + 27.6%                    | 59           | - 49.6%                  | - 10.6%                    |  |
| \$200,001 to \$300,000 | 1,352             | - 50.1%                  | + 33.1%                    | 9.8          | - 30.5%                               | + 11.0%                    | 143          | - 28.9%                  | + 18.2%                    |  |
| \$300,001 and Above    | 3,824             | - 6.2%                   | + 1.8%                     | 7.8          | - 40.5%                               | - 11.6%                    | 514          | + 46.0%                  | + 14.5%                    |  |
| Total                  | 5,791             | - 27.8%                  | + 8.1%                     | 8.3          | - 34.6%                               | - 3.7%                     | 738          | + 3.7%                   | + 11.5%                    |  |

# **Chester County, SC**

|                        | Total<br>Showings |                          |                            | (            | Buyer Interest<br>(Showings/Listings) |                            |              | Managed<br>Listings      |                            |  |
|------------------------|-------------------|--------------------------|----------------------------|--------------|---------------------------------------|----------------------------|--------------|--------------------------|----------------------------|--|
| Price Range            | July<br>2022      | Year-Over-Year<br>Change | Month-Over-Month<br>Change | July<br>2022 | Year-Over-Year<br>Change              | Month-Over-Month<br>Change | July<br>2022 | Year-Over-Year<br>Change | Month-Over-Month<br>Change |  |
| \$100,000 and Below    | 44                | - 64.5%                  | + 29.4%                    | 1.5          | - 50.0%                               | + 30.3%                    | 36           | - 44.6%                  | - 5.3%                     |  |
| \$100,001 to \$200,000 | 148               | - 42.4%                  | + 10.4%                    | 4.8          | - 40.7%                               | + 7.7%                     | 33           | - 15.4%                  | + 3.1%                     |  |
| \$200,001 to \$300,000 | 184               | + 260.8%                 | + 44.9%                    | 5.3          | + 35.9%                               | + 41.9%                    | 36           | + 125.0%                 | - 5.3%                     |  |
| \$300,001 and Above    | 142               | + 11.8%                  | + 67.1%                    | 5.9          | - 10.6%                               | + 26.8%                    | 27           | + 17.4%                  | + 28.6%                    |  |
| Total                  | 518               | - 7.3%                   | + 36.3%                    | 4.4          | - 18.5%                               | + 28.0%                    | 132          | - 7.7%                   | + 2.3%                     |  |

# **Chesterfield County, SC**

|                        | Total<br>Showings |                          |                            |              | Buyer Interest<br>(Showings/Listings) |                            |              | Managed<br>Listings      |                            |  |
|------------------------|-------------------|--------------------------|----------------------------|--------------|---------------------------------------|----------------------------|--------------|--------------------------|----------------------------|--|
| Price Range            | July<br>2022      | Year-Over-Year<br>Change | Month-Over-Month<br>Change | July<br>2022 | Year-Over-Year<br>Change              | Month-Over-Month<br>Change | July<br>2022 | Year-Over-Year<br>Change | Month-Over-Month<br>Change |  |
| \$100,000 and Below    | 17                | + 30.8%                  | + 325.0%                   | 4.3          | + 30.3%                               | + 325.0%                   | 5            | - 37.5%                  | + 25.0%                    |  |
| \$100,001 to \$200,000 | 58                | + 1.8%                   | + 100.0%                   | 4.8          | - 7.7%                                | + 24.4%                    | 13           | - 27.8%                  | + 30.0%                    |  |
| \$200,001 to \$300,000 | 40                | + 471.4%                 | + 73.9%                    | 4.1          | + 310.0%                              | + 70.6%                    | 11           | + 37.5%                  | 0.0%                       |  |
| \$300,001 and Above    | 8                 | - 20.0%                  | + 700.0%                   | 4.0          | + 21.2%                               | + 1,100.0%                 | 2            | - 50.0%                  | - 50.0%                    |  |
| Total                  | 123               | + 41.4%                  | + 115.8%                   | 4.4          | + 15.8%                               | + 84.8%                    | 31           | - 18.4%                  | + 6.9%                     |  |

# **Cleveland County, NC**

|                        | Total<br>Showings |                          |                            | (            | Buyer Interest<br>(Showings/Listings) |                            |              | Managed<br>Listings      |                            |  |
|------------------------|-------------------|--------------------------|----------------------------|--------------|---------------------------------------|----------------------------|--------------|--------------------------|----------------------------|--|
| Price Range            | July<br>2022      | Year-Over-Year<br>Change | Month-Over-Month<br>Change | July<br>2022 | Year-Over-Year<br>Change              | Month-Over-Month<br>Change | July<br>2022 | Year-Over-Year<br>Change | Month-Over-Month<br>Change |  |
| \$100,000 and Below    | 136               | - 55.8%                  | + 106.1%                   | 4.6          | - 22.0%                               | + 105.4%                   | 41           | - 60.6%                  | - 4.7%                     |  |
| \$100,001 to \$200,000 | 520               | + 4.2%                   | + 1.0%                     | 6.2          | - 15.1%                               | - 5.7%                     | 89           | + 14.1%                  | + 7.2%                     |  |
| \$200,001 to \$300,000 | 410               | + 18.8%                  | - 5.1%                     | 5.9          | - 10.6%                               | - 0.8%                     | 71           | + 16.4%                  | - 6.6%                     |  |
| \$300,001 and Above    | 378               | + 76.6%                  | + 8.3%                     | 5.1          | + 15.9%                               | - 7.7%                     | 79           | + 33.9%                  | + 9.7%                     |  |
| Total                  | 1,444             | + 5.7%                   | + 6.0%                     | 5.6          | - 9.7%                                | + 0.4%                     | 280          | - 7.3%                   | + 2.2%                     |  |

# **City of Charlotte, NC**

|                        | Total<br>Showings |                          |                            | (            | Buyer Interest<br>(Showings/Listings) |                            |              | Managed<br>Listings      |                            |  |
|------------------------|-------------------|--------------------------|----------------------------|--------------|---------------------------------------|----------------------------|--------------|--------------------------|----------------------------|--|
| Price Range            | July<br>2022      | Year-Over-Year<br>Change | Month-Over-Month<br>Change | July<br>2022 | Year-Over-Year<br>Change              | Month-Over-Month<br>Change | July<br>2022 | Year-Over-Year<br>Change | Month-Over-Month<br>Change |  |
| \$100,000 and Below    | 16                | - 86.9%                  | - 72.4%                    | 0.6          | - 81.3%                               | - 78.9%                    | 31           | - 42.6%                  | - 6.1%                     |  |
| \$100,001 to \$200,000 | 1,296             | - 64.6%                  | + 14.4%                    | 11.3         | - 19.3%                               | + 27.4%                    | 119          | - 58.2%                  | - 10.5%                    |  |
| \$200,001 to \$300,000 | 4,804             | - 56.4%                  | - 14.1%                    | 10.9         | - 38.4%                               | - 13.9%                    | 462          | - 30.7%                  | - 0.4%                     |  |
| \$300,001 and Above    | 17,544            | - 4.9%                   | - 6.1%                     | 8.5          | - 24.8%                               | - 9.9%                     | 2,156        | + 20.6%                  | + 2.8%                     |  |
| Total                  | 23,660            | - 28.9%                  | - 7.1%                     | 8.9          | - 32.1%                               | - 9.5%                     | 2,768        | - 0.9%                   | + 1.5%                     |  |

### **Concord**, NC

|                        | Total<br>Showings |                          |                            | (            | Buyer Interest<br>(Showings/Listings) |                            |              | Managed<br>Listings      |                            |  |
|------------------------|-------------------|--------------------------|----------------------------|--------------|---------------------------------------|----------------------------|--------------|--------------------------|----------------------------|--|
| Price Range            | July<br>2022      | Year-Over-Year<br>Change | Month-Over-Month<br>Change | July<br>2022 | Year-Over-Year<br>Change              | Month-Over-Month<br>Change | July<br>2022 | Year-Over-Year<br>Change | Month-Over-Month<br>Change |  |
| \$100,000 and Below    | 36                | - 71.7%                  | + 12.5%                    | 3.5          | - 34.0%                               | + 5.0%                     | 13           | - 60.6%                  | - 7.1%                     |  |
| \$100,001 to \$200,000 | 374               | - 38.7%                  | + 23.8%                    | 11.7         | + 6.4%                                | + 31.7%                    | 34           | - 46.0%                  | - 2.9%                     |  |
| \$200,001 to \$300,000 | 673               | - 58.2%                  | + 9.6%                     | 9.6          | - 41.8%                               | - 4.5%                     | 71           | - 29.0%                  | + 14.5%                    |  |
| \$300,001 and Above    | 2,697             | + 17.9%                  | + 12.3%                    | 8.8          | - 32.3%                               | - 5.7%                     | 321          | + 60.5%                  | + 19.3%                    |  |
| Total                  | 3,780             | - 18.4%                  | + 12.9%                    | 9.0          | - 31.8%                               | - 2.5%                     | 439          | + 10.9%                  | + 15.5%                    |  |

### **Davidson, NC**

|                        | Total<br>Showings |                          |                            |              | Buyer Interest<br>(Showings/Listings) |                            |              | Managed<br>Listings      |                            |  |
|------------------------|-------------------|--------------------------|----------------------------|--------------|---------------------------------------|----------------------------|--------------|--------------------------|----------------------------|--|
| Price Range            | July<br>2022      | Year-Over-Year<br>Change | Month-Over-Month<br>Change | July<br>2022 | Year-Over-Year<br>Change              | Month-Over-Month<br>Change | July<br>2022 | Year-Over-Year<br>Change | Month-Over-Month<br>Change |  |
| \$100,000 and Below    | 0                 | 0.0%                     | 0.0%                       | 0.0          | 0.0%                                  | 0.0%                       | 0            | - 100.0%                 | 0.0%                       |  |
| \$100,001 to \$200,000 | 4                 | + 300.0%                 | + 33.3%                    | 4.0          | + 1,233.3%                            | + 100.0%                   | 2            | - 33.3%                  | 0.0%                       |  |
| \$200,001 to \$300,000 | 43                | - 28.3%                  | - 2.3%                     | 10.5         | - 11.0%                               | - 28.4%                    | 5            | - 44.4%                  | + 25.0%                    |  |
| \$300,001 and Above    | 616               | - 21.3%                  | - 14.2%                    | 7.0          | - 36.9%                               | - 20.9%                    | 93           | + 8.1%                   | + 8.1%                     |  |
| Total                  | 663               | - 21.4%                  | - 13.3%                    | 7.1          | - 33.6%                               | - 20.7%                    | 100          | + 1.0%                   | + 8.7%                     |  |

### **Denver, NC**

|                        | Total<br>Showings |                          |                            |              | Buyer Interest<br>(Showings/Listings) |                            |              | Managed<br>Listings      |                            |  |
|------------------------|-------------------|--------------------------|----------------------------|--------------|---------------------------------------|----------------------------|--------------|--------------------------|----------------------------|--|
| Price Range            | July<br>2022      | Year-Over-Year<br>Change | Month-Over-Month<br>Change | July<br>2022 | Year-Over-Year<br>Change              | Month-Over-Month<br>Change | July<br>2022 | Year-Over-Year<br>Change | Month-Over-Month<br>Change |  |
| \$100,000 and Below    | 22                | - 12.0%                  | + 450.0%                   | 3.6          | + 140.0%                              | + 500.0%                   | 13           | - 55.2%                  | 0.0%                       |  |
| \$100,001 to \$200,000 | 33                | - 61.2%                  | + 106.3%                   | 3.6          | - 44.6%                               | + 65.9%                    | 12           | - 25.0%                  | + 20.0%                    |  |
| \$200,001 to \$300,000 | 215               | + 31.1%                  | + 58.1%                    | 11.1         | + 22.0%                               | + 44.5%                    | 23           | - 8.0%                   | + 4.5%                     |  |
| \$300,001 and Above    | 1,066             | + 34.6%                  | + 51.9%                    | 8.9          | + 3.5%                                | + 26.1%                    | 129          | + 5.7%                   | + 17.3%                    |  |
| Total                  | 1,336             | + 25.3%                  | + 55.7%                    | 8.6          | + 10.3%                               | + 31.3%                    | 177          | - 7.8%                   | + 14.2%                    |  |

# Fort Mill, SC

|                        | Total<br>Showings |                          |                            |              | Buyer Interest<br>(Showings/Listings) |                            |              | Managed<br>Listings      |                            |  |
|------------------------|-------------------|--------------------------|----------------------------|--------------|---------------------------------------|----------------------------|--------------|--------------------------|----------------------------|--|
| Price Range            | July<br>2022      | Year-Over-Year<br>Change | Month-Over-Month<br>Change | July<br>2022 | Year-Over-Year<br>Change              | Month-Over-Month<br>Change | July<br>2022 | Year-Over-Year<br>Change | Month-Over-Month<br>Change |  |
| \$100,000 and Below    | 0                 | - 100.0%                 | - 100.0%                   | 0.0          | - 100.0%                              | - 100.0%                   | 2            | - 71.4%                  | 0.0%                       |  |
| \$100,001 to \$200,000 | 62                | - 27.9%                  | + 51.2%                    | 6.8          | + 4.6%                                | + 15.7%                    | 10           | - 37.5%                  | + 11.1%                    |  |
| \$200,001 to \$300,000 | 138               | - 83.7%                  | - 68.5%                    | 6.7          | - 60.8%                               | - 55.6%                    | 21           | - 57.1%                  | - 30.0%                    |  |
| \$300,001 and Above    | 1,774             | - 24.8%                  | + 5.8%                     | 9.7          | - 44.9%                               | - 9.6%                     | 194          | + 31.1%                  | + 14.8%                    |  |
| Total                  | 1,974             | - 40.2%                  | - 8.5%                     | 9.2          | - 43.2%                               | - 17.2%                    | 227          | + 3.2%                   | + 8.1%                     |  |

# **Gaston County, NC**

|                        | Total<br>Showings |                          |                            | (            | Buyer Interest<br>(Showings/Listings) |                            |              | Managed<br>Listings      |                            |  |
|------------------------|-------------------|--------------------------|----------------------------|--------------|---------------------------------------|----------------------------|--------------|--------------------------|----------------------------|--|
| Price Range            | July<br>2022      | Year-Over-Year<br>Change | Month-Over-Month<br>Change | July<br>2022 | Year-Over-Year<br>Change              | Month-Over-Month<br>Change | July<br>2022 | Year-Over-Year<br>Change | Month-Over-Month<br>Change |  |
| \$100,000 and Below    | 148               | - 70.9%                  | 0.0%                       | 2.7          | - 48.1%                               | + 11.2%                    | 65           | - 56.1%                  | - 17.7%                    |  |
| \$100,001 to \$200,000 | 963               | - 47.0%                  | - 20.7%                    | 7.2          | - 24.2%                               | - 16.0%                    | 140          | - 31.0%                  | - 7.3%                     |  |
| \$200,001 to \$300,000 | 1,845             | - 32.3%                  | - 7.1%                     | 8.6          | - 43.8%                               | - 10.9%                    | 223          | + 12.6%                  | + 3.2%                     |  |
| \$300,001 and Above    | 2,723             | + 39.9%                  | + 5.6%                     | 7.2          | - 23.4%                               | - 8.3%                     | 405          | + 62.7%                  | + 13.1%                    |  |
| Total                  | 5,679             | - 18.9%                  | - 4.2%                     | 7.3          | - 29.8%                               | - 9.5%                     | 833          | + 4.4%                   | + 3.6%                     |  |

# Gastonia, NC

|                        | Total<br>Showings |                          |                            | (            | Buyer Interest<br>(Showings/Listings) |                            |              | Managed<br>Listings      |                            |  |
|------------------------|-------------------|--------------------------|----------------------------|--------------|---------------------------------------|----------------------------|--------------|--------------------------|----------------------------|--|
| Price Range            | July<br>2022      | Year-Over-Year<br>Change | Month-Over-Month<br>Change | July<br>2022 | Year-Over-Year<br>Change              | Month-Over-Month<br>Change | July<br>2022 | Year-Over-Year<br>Change | Month-Over-Month<br>Change |  |
| \$100,000 and Below    | 43                | - 82.1%                  | - 25.9%                    | 2.1          | - 72.7%                               | - 8.9%                     | 20           | - 56.5%                  | - 31.0%                    |  |
| \$100,001 to \$200,000 | 459               | - 53.8%                  | - 35.1%                    | 8.2          | - 22.6%                               | - 17.2%                    | 59           | - 39.8%                  | - 21.3%                    |  |
| \$200,001 to \$300,000 | 944               | - 34.8%                  | + 9.9%                     | 8.9          | - 46.1%                               | + 1.7%                     | 108          | + 13.7%                  | + 5.9%                     |  |
| \$300,001 and Above    | 974               | + 27.2%                  | - 6.5%                     | 6.2          | - 39.8%                               | - 21.5%                    | 163          | + 87.4%                  | + 16.4%                    |  |
| Total                  | 2,420             | - 29.8%                  | - 9.2%                     | 7.2          | - 40.0%                               | - 12.2%                    | 350          | + 7.4%                   | + 1.2%                     |  |

### Huntersville, NC

|                        | Total<br>Showings |                          |                            | (            | Buyer Inte<br>Showings/L |                            | Managed<br>Listings |                          |                            |
|------------------------|-------------------|--------------------------|----------------------------|--------------|--------------------------|----------------------------|---------------------|--------------------------|----------------------------|
| Price Range            | July<br>2022      | Year-Over-Year<br>Change | Month-Over-Month<br>Change | July<br>2022 | Year-Over-Year<br>Change | Month-Over-Month<br>Change | July<br>2022        | Year-Over-Year<br>Change | Month-Over-Month<br>Change |
| \$100,000 and Below    | 3                 |                          | - 57.1%                    | 1.0          |                          | - 57.1%                    | 4                   | - 33.3%                  | - 42.9%                    |
| \$100,001 to \$200,000 | 34                |                          | + 466.7%                   | 6.8          |                          | + 353.3%                   | 5                   | + 66.7%                  | + 25.0%                    |
| \$200,001 to \$300,000 | 25                | - 93.5%                  | - 59.0%                    | 3.6          | - 73.9%                  | - 58.3%                    | 9                   | - 72.7%                  | 0.0%                       |
| \$300,001 and Above    | 2,199             | + 14.8%                  | + 14.6%                    | 9.6          | - 18.6%                  | + 14.3%                    | 244                 | + 31.2%                  | 0.0%                       |
| Total                  | 2,261             | - 1.7%                   | + 13.4%                    | 9.3          | - 21.2%                  | + 13.2%                    | 262                 | + 14.9%                  | - 0.8%                     |

# **Iredell County, NC**

| Total<br>Showings      |              |                          |                            | Buyer Inte<br>Showings/L |                          | Managed<br>Listings        |              |                          |                            |
|------------------------|--------------|--------------------------|----------------------------|--------------------------|--------------------------|----------------------------|--------------|--------------------------|----------------------------|
| Price Range            | July<br>2022 | Year-Over-Year<br>Change | Month-Over-Month<br>Change | July<br>2022             | Year-Over-Year<br>Change | Month-Over-Month<br>Change | July<br>2022 | Year-Over-Year<br>Change | Month-Over-Month<br>Change |
| \$100,000 and Below    | 160          | - 20.4%                  | + 46.8%                    | 2.2                      | + 10.0%                  | + 41.3%                    | 122          | - 43.5%                  | - 1.6%                     |
| \$100,001 to \$200,000 | 555          | - 47.8%                  | - 1.1%                     | 6.6                      | - 27.5%                  | - 9.6%                     | 100          | - 33.8%                  | + 1.0%                     |
| \$200,001 to \$300,000 | 1,167        | - 6.2%                   | + 14.5%                    | 8.3                      | - 8.8%                   | + 9.1%                     | 149          | - 3.9%                   | + 4.9%                     |
| \$300,001 and Above    | 3,580        | - 7.4%                   | + 13.3%                    | 7.5                      | - 29.2%                  | + 3.8%                     | 512          | + 13.8%                  | + 5.6%                     |
| Total                  | 5,462        | - 14.3%                  | + 12.7%                    | 7.1                      | - 22.0%                  | + 4.1%                     | 883          | - 9.2%                   | + 3.9%                     |

### Kannapolis, NC

|                        | Total<br>Showings |                          |                            | (            | Buyer Interest<br>(Showings/Listings) |                            |              | Managed<br>Listings      |                            |  |
|------------------------|-------------------|--------------------------|----------------------------|--------------|---------------------------------------|----------------------------|--------------|--------------------------|----------------------------|--|
| Price Range            | July<br>2022      | Year-Over-Year<br>Change | Month-Over-Month<br>Change | July<br>2022 | Year-Over-Year<br>Change              | Month-Over-Month<br>Change | July<br>2022 | Year-Over-Year<br>Change | Month-Over-Month<br>Change |  |
| \$100,000 and Below    | 11                | - 67.6%                  | - 66.7%                    | 1.4          | - 65.9%                               | - 52.4%                    | 10           | - 28.6%                  | - 23.1%                    |  |
| \$100,001 to \$200,000 | 343               | - 49.4%                  | + 30.9%                    | 10.7         | - 10.1%                               | + 30.4%                    | 33           | - 48.4%                  | - 2.9%                     |  |
| \$200,001 to \$300,000 | 811               | - 20.6%                  | + 60.0%                    | 10.0         | - 17.4%                               | + 42.3%                    | 84           | - 4.5%                   | + 10.5%                    |  |
| \$300,001 and Above    | 373               | + 14.8%                  | - 18.6%                    | 5.1          | - 44.0%                               | - 27.4%                    | 78           | + 95.0%                  | + 9.9%                     |  |
| Total                  | 1,538             | - 25.3%                  | + 22.1%                    | 7.9          | - 28.8%                               | + 13.5%                    | 205          | - 0.5%                   | + 5.7%                     |  |

### Lake Norman

|                        | Total<br>Showings |                          |                            |              | Buyer Inte<br>Showings/L |                            | Managed<br>Listings |                          |                            |
|------------------------|-------------------|--------------------------|----------------------------|--------------|--------------------------|----------------------------|---------------------|--------------------------|----------------------------|
| Price Range            | July<br>2022      | Year-Over-Year<br>Change | Month-Over-Month<br>Change | July<br>2022 | Year-Over-Year<br>Change | Month-Over-Month<br>Change | July<br>2022        | Year-Over-Year<br>Change | Month-Over-Month<br>Change |
| \$100,000 and Below    | 33                | - 51.5%                  | - 21.4%                    | 1.1          | + 10.0%                  | - 8.9%                     | 52                  | - 52.7%                  | - 1.9%                     |
| \$100,001 to \$200,000 | 46                | - 80.0%                  | - 46.5%                    | 2.7          | - 68.2%                  | - 33.7%                    | 26                  | - 50.0%                  | - 18.8%                    |
| \$200,001 to \$300,000 | 285               | - 35.7%                  | + 6.3%                     | 8.2          | + 1.2%                   | - 6.4%                     | 41                  | - 41.4%                  | + 5.1%                     |
| \$300,001 and Above    | 3,630             | - 9.6%                   | + 3.7%                     | 8.1          | - 24.3%                  | - 3.2%                     | 471                 | + 1.3%                   | + 4.0%                     |
| Total                  | 3,994             | - 16.0%                  | + 2.5%                     | 7.6          | - 20.8%                  | - 3.1%                     | 590                 | - 15.4%                  | + 2.3%                     |

# Lake Wylie

|                        | Total<br>Showings |                          |                            | (            | Buyer Interest<br>(Showings/Listings) |                            |              | Managed<br>Listings      |                            |  |
|------------------------|-------------------|--------------------------|----------------------------|--------------|---------------------------------------|----------------------------|--------------|--------------------------|----------------------------|--|
| Price Range            | July<br>2022      | Year-Over-Year<br>Change | Month-Over-Month<br>Change | July<br>2022 | Year-Over-Year<br>Change              | Month-Over-Month<br>Change | July<br>2022 | Year-Over-Year<br>Change | Month-Over-Month<br>Change |  |
| \$100,000 and Below    | 19                | - 20.8%                  | + 35.7%                    | 1.2          | + 71.4%                               | + 50.0%                    | 15           | - 70.0%                  | - 21.1%                    |  |
| \$100,001 to \$200,000 | 10                | - 75.0%                  | - 9.1%                     | 0.7          | - 69.6%                               | - 5.6%                     | 18           | - 45.5%                  | - 14.3%                    |  |
| \$200,001 to \$300,000 | 122               | - 58.4%                  | - 26.1%                    | 6.0          | - 33.3%                               | - 23.1%                    | 30           | - 31.8%                  | - 3.2%                     |  |
| \$300,001 and Above    | 1,838             | - 18.2%                  | + 18.7%                    | 8.4          | - 28.2%                               | + 14.4%                    | 241          | + 4.3%                   | + 3.0%                     |  |
| Total                  | 1,989             | - 23.6%                  | + 14.4%                    | 7.5          | - 25.7%                               | + 12.2%                    | 304          | - 15.1%                  | - 0.3%                     |  |

# Lancaster County, SC

|                        | Total<br>Showings |                          |                            | (            | Buyer Interest<br>(Showings/Listings) |                            |              | Managed<br>Listings      |                            |  |
|------------------------|-------------------|--------------------------|----------------------------|--------------|---------------------------------------|----------------------------|--------------|--------------------------|----------------------------|--|
| Price Range            | July<br>2022      | Year-Over-Year<br>Change | Month-Over-Month<br>Change | July<br>2022 | Year-Over-Year<br>Change              | Month-Over-Month<br>Change | July<br>2022 | Year-Over-Year<br>Change | Month-Over-Month<br>Change |  |
| \$100,000 and Below    | 104               | - 1.0%                   | + 126.1%                   | 5.1          | + 41.7%                               | + 152.5%                   | 29           | - 46.3%                  | - 9.4%                     |  |
| \$100,001 to \$200,000 | 311               | - 12.6%                  | + 47.4%                    | 6.2          | + 5.1%                                | + 50.4%                    | 53           | - 20.9%                  | - 3.6%                     |  |
| \$200,001 to \$300,000 | 361               | - 41.3%                  | - 12.8%                    | 5.9          | - 36.6%                               | + 2.1%                     | 66           | - 5.7%                   | - 17.5%                    |  |
| \$300,001 and Above    | 1,783             | - 21.9%                  | + 6.9%                     | 7.8          | - 43.1%                               | - 0.6%                     | 246          | + 17.7%                  | + 5.6%                     |  |
| Total                  | 2,559             | - 23.8%                  | + 9.4%                     | 7.1          | - 32.4%                               | + 8.4%                     | 394          | - 1.5%                   | - 1.5%                     |  |

# **Lincoln County, NC**

|                        | Total<br>Showings |                          |                            | (            | Buyer Interest<br>(Showings/Listings) |                            |              | Managed<br>Listings      |                            |  |
|------------------------|-------------------|--------------------------|----------------------------|--------------|---------------------------------------|----------------------------|--------------|--------------------------|----------------------------|--|
| Price Range            | July<br>2022      | Year-Over-Year<br>Change | Month-Over-Month<br>Change | July<br>2022 | Year-Over-Year<br>Change              | Month-Over-Month<br>Change | July<br>2022 | Year-Over-Year<br>Change | Month-Over-Month<br>Change |  |
| \$100,000 and Below    | 57                | - 8.1%                   | - 76.3%                    | 1.9          | + 18.8%                               | - 60.7%                    | 53           | - 41.1%                  | - 34.6%                    |  |
| \$100,001 to \$200,000 | 255               | - 47.9%                  | + 7.1%                     | 6.5          | - 25.3%                               | - 3.8%                     | 46           | - 31.3%                  | + 7.0%                     |  |
| \$200,001 to \$300,000 | 510               | - 12.1%                  | + 30.4%                    | 8.0          | - 14.0%                               | + 24.8%                    | 69           | - 11.5%                  | + 1.5%                     |  |
| \$300,001 and Above    | 1,595             | + 28.2%                  | + 32.1%                    | 7.5          | - 8.5%                                | + 9.9%                     | 226          | + 9.7%                   | + 15.9%                    |  |
| Total                  | 2,417             | + 1.8%                   | + 16.4%                    | 7.0          | - 11.4%                               | + 9.5%                     | 394          | - 10.7%                  | + 1.8%                     |  |

# Lincolnton, NC

|                        | Total<br>Showings |                          |                            |              | Buyer Interest<br>(Showings/Listings) |                            |              | Managed<br>Listings      |                            |  |
|------------------------|-------------------|--------------------------|----------------------------|--------------|---------------------------------------|----------------------------|--------------|--------------------------|----------------------------|--|
| Price Range            | July<br>2022      | Year-Over-Year<br>Change | Month-Over-Month<br>Change | July<br>2022 | Year-Over-Year<br>Change              | Month-Over-Month<br>Change | July<br>2022 | Year-Over-Year<br>Change | Month-Over-Month<br>Change |  |
| \$100,000 and Below    | 33                | + 6.5%                   | - 84.1%                    | 1.9          | - 13.6%                               | - 69.4%                    | 25           | - 34.2%                  | - 43.2%                    |  |
| \$100,001 to \$200,000 | 175               | - 40.5%                  | + 15.1%                    | 7.6          | - 12.6%                               | - 19.9%                    | 24           | - 36.8%                  | + 41.2%                    |  |
| \$200,001 to \$300,000 | 206               | - 32.2%                  | + 4.6%                     | 5.7          | - 32.1%                               | + 11.2%                    | 38           | - 13.6%                  | - 5.0%                     |  |
| \$300,001 and Above    | 398               | + 27.6%                  | + 39.6%                    | 6.5          | - 15.6%                               | + 1.5%                     | 64           | + 14.3%                  | + 25.5%                    |  |
| Total                  | 812               | - 13.7%                  | - 3.6%                     | 5.9          | - 23.4%                               | - 7.4%                     | 151          | - 14.2%                  | - 0.7%                     |  |

### **Matthews**, NC

|                        | Total<br>Showings |                          |                            | (            | Buyer Interest<br>(Showings/Listings) |                            |              | Managed<br>Listings      |                            |  |
|------------------------|-------------------|--------------------------|----------------------------|--------------|---------------------------------------|----------------------------|--------------|--------------------------|----------------------------|--|
| Price Range            | July<br>2022      | Year-Over-Year<br>Change | Month-Over-Month<br>Change | July<br>2022 | Year-Over-Year<br>Change              | Month-Over-Month<br>Change | July<br>2022 | Year-Over-Year<br>Change | Month-Over-Month<br>Change |  |
| \$100,000 and Below    | 0                 | - 100.0%                 | 0.0%                       | 0.0          | 0.0%                                  | 0.0%                       | 0            | - 100.0%                 | 0.0%                       |  |
| \$100,001 to \$200,000 | 7                 | - 92.0%                  | + 600.0%                   | 3.0          | - 69.4%                               | + 500.0%                   | 3            | - 70.0%                  | 0.0%                       |  |
| \$200,001 to \$300,000 | 224               | - 51.3%                  | + 52.4%                    | 12.4         | - 40.1%                               | + 35.4%                    | 19           | - 20.8%                  | + 11.8%                    |  |
| \$300,001 and Above    | 1,926             | - 20.4%                  | - 6.0%                     | 11.8         | - 32.6%                               | - 10.4%                    | 173          | + 8.8%                   | + 3.6%                     |  |
| Total                  | 2,157             | - 27.4%                  | - 1.8%                     | 11.7         | - 32.8%                               | - 7.0%                     | 195          | - 0.5%                   | + 4.3%                     |  |

# **Mecklenburg County, NC**

|                        | Total<br>Showings |                          |                            |              | Buyer Inte<br>Showings/L |                            | Managed<br>Listings |                          |                            |
|------------------------|-------------------|--------------------------|----------------------------|--------------|--------------------------|----------------------------|---------------------|--------------------------|----------------------------|
| Price Range            | July<br>2022      | Year-Over-Year<br>Change | Month-Over-Month<br>Change | July<br>2022 | Year-Over-Year<br>Change | Month-Over-Month<br>Change | July<br>2022        | Year-Over-Year<br>Change | Month-Over-Month<br>Change |
| \$100,000 and Below    | 24                | - 80.6%                  | - 68.0%                    | 0.7          | - 74.1%                  | - 71.8%                    | 41                  | - 37.9%                  | - 12.8%                    |
| \$100,001 to \$200,000 | 1,354             | - 64.7%                  | + 9.2%                     | 10.4         | - 23.5%                  | + 20.1%                    | 139                 | - 55.0%                  | - 9.7%                     |
| \$200,001 to \$300,000 | 5,276             | - 58.1%                  | - 13.4%                    | 11.0         | - 37.1%                  | - 12.5%                    | 508                 | - 35.4%                  | - 2.3%                     |
| \$300,001 and Above    | 22,954            | - 3.1%                   | - 4.8%                     | 8.5          | - 26.7%                  | - 9.0%                     | 2,805               | + 22.6%                  | + 3.3%                     |
| Total                  | 29,608            | - 26.4%                  | - 6.1%                     | 8.9          | - 31.5%                  | - 8.8%                     | 3,493               | + 1.3%                   | + 1.6%                     |

# Monroe, NC

|                        | Total<br>Showings |                          |                            | (            | Buyer Interest<br>(Showings/Listings) |                            |              | Managed<br>Listings      |                            |  |
|------------------------|-------------------|--------------------------|----------------------------|--------------|---------------------------------------|----------------------------|--------------|--------------------------|----------------------------|--|
| Price Range            | July<br>2022      | Year-Over-Year<br>Change | Month-Over-Month<br>Change | July<br>2022 | Year-Over-Year<br>Change              | Month-Over-Month<br>Change | July<br>2022 | Year-Over-Year<br>Change | Month-Over-Month<br>Change |  |
| \$100,000 and Below    | 9                 | - 76.9%                  | 0.0%                       | 1.3          | - 61.8%                               | + 33.3%                    | 7            | - 50.0%                  | - 30.0%                    |  |
| \$100,001 to \$200,000 | 111               | - 64.1%                  | - 41.0%                    | 6.2          | - 30.3%                               | - 46.6%                    | 20           | - 50.0%                  | 0.0%                       |  |
| \$200,001 to \$300,000 | 553               | - 40.0%                  | + 55.3%                    | 10.0         | - 19.4%                               | - 2.1%                     | 54           | - 31.6%                  | + 50.0%                    |  |
| \$300,001 and Above    | 995               | + 12.2%                  | + 7.1%                     | 6.1          | - 32.2%                               | - 1.4%                     | 182          | + 48.0%                  | + 5.2%                     |  |
| Total                  | 1,668             | - 22.6%                  | + 12.6%                    | 6.8          | - 31.3%                               | - 2.8%                     | 263          | + 2.7%                   | + 10.0%                    |  |

## **Montgomery County, NC**

|                        | Total<br>Showings |                          |                            |              | Buyer Interest<br>(Showings/Listings) |                            |              | Managed<br>Listings      |                            |  |
|------------------------|-------------------|--------------------------|----------------------------|--------------|---------------------------------------|----------------------------|--------------|--------------------------|----------------------------|--|
| Price Range            | July<br>2022      | Year-Over-Year<br>Change | Month-Over-Month<br>Change | July<br>2022 | Year-Over-Year<br>Change              | Month-Over-Month<br>Change | July<br>2022 | Year-Over-Year<br>Change | Month-Over-Month<br>Change |  |
| \$100,000 and Below    | 55                | - 50.9%                  | - 32.9%                    | 1.3          | - 43.5%                               | - 28.6%                    | 74           | - 32.7%                  | - 1.3%                     |  |
| \$100,001 to \$200,000 | 108               | 0.0%                     | + 66.2%                    | 3.3          | - 13.2%                               | + 26.0%                    | 41           | - 4.7%                   | + 20.6%                    |  |
| \$200,001 to \$300,000 | 69                | + 176.0%                 | - 11.5%                    | 4.5          | + 87.5%                               | - 12.8%                    | 16           | + 33.3%                  | 0.0%                       |  |
| \$300,001 and Above    | 168               | - 27.3%                  | + 100.0%                   | 4.8          | - 26.2%                               | + 60.0%                    | 38           | - 17.4%                  | + 22.6%                    |  |
| Total                  | 400               | - 16.0%                  | + 29.4%                    | 3.2          | - 20.0%                               | + 16.3%                    | 169          | - 19.9%                  | + 8.3%                     |  |

### **Mooresville, NC**

|                        | Total<br>Showings |                          |                            | (            | Buyer Interest<br>(Showings/Listings) |                            |              | Managed<br>Listings      |                            |  |
|------------------------|-------------------|--------------------------|----------------------------|--------------|---------------------------------------|----------------------------|--------------|--------------------------|----------------------------|--|
| Price Range            | July<br>2022      | Year-Over-Year<br>Change | Month-Over-Month<br>Change | July<br>2022 | Year-Over-Year<br>Change              | Month-Over-Month<br>Change | July<br>2022 | Year-Over-Year<br>Change | Month-Over-Month<br>Change |  |
| \$100,000 and Below    | 7                 | - 68.2%                  | - 22.2%                    | 0.7          | - 50.0%                               | - 52.4%                    | 16           | - 59.0%                  | + 6.7%                     |  |
| \$100,001 to \$200,000 | 164               | - 29.9%                  | + 67.3%                    | 26.7         | + 256.0%                              | + 122.2%                   | 10           | - 77.3%                  | - 28.6%                    |  |
| \$200,001 to \$300,000 | 367               | - 37.0%                  | + 15.4%                    | 8.0          | - 24.5%                               | - 18.5%                    | 50           | - 19.4%                  | + 35.1%                    |  |
| \$300,001 and Above    | 2,670             | - 10.0%                  | + 7.1%                     | 8.3          | - 30.8%                               | - 2.3%                     | 336          | + 12.8%                  | + 6.3%                     |  |
| Total                  | 3,208             | - 15.7%                  | + 9.9%                     | 8.4          | - 22.9%                               | - 1.9%                     | 412          | - 7.0%                   | + 7.9%                     |  |

# **Rock Hill, SC**

|                        | Total<br>Showings |                          |                            |              | Buyer Interest<br>(Showings/Listings) |                            |              | Managed<br>Listings      |                            |  |
|------------------------|-------------------|--------------------------|----------------------------|--------------|---------------------------------------|----------------------------|--------------|--------------------------|----------------------------|--|
| Price Range            | July<br>2022      | Year-Over-Year<br>Change | Month-Over-Month<br>Change | July<br>2022 | Year-Over-Year<br>Change              | Month-Over-Month<br>Change | July<br>2022 | Year-Over-Year<br>Change | Month-Over-Month<br>Change |  |
| \$100,000 and Below    | 43                | - 54.3%                  | + 290.9%                   | 4.2          | - 2.3%                                | + 740.0%                   | 17           | - 63.8%                  | - 32.0%                    |  |
| \$100,001 to \$200,000 | 382               | - 61.8%                  | + 28.2%                    | 9.3          | - 26.2%                               | + 21.0%                    | 44           | - 50.0%                  | + 7.3%                     |  |
| \$200,001 to \$300,000 | 1,098             | - 46.3%                  | - 2.6%                     | 11.9         | - 37.7%                               | - 9.6%                     | 93           | - 17.0%                  | + 8.1%                     |  |
| \$300,001 and Above    | 1,655             | - 5.3%                   | + 32.4%                    | 9.0          | - 30.8%                               | + 7.9%                     | 199          | + 29.2%                  | + 22.1%                    |  |
| Total                  | 3,178             | - 34.9%                  | + 18.3%                    | 9.7          | - 32.2%                               | + 2.9%                     | 353          | - 12.0%                  | + 12.1%                    |  |

# Salisbury, NC

|                        | Total<br>Showings |                          |                            | (            | Buyer Interest<br>(Showings/Listings) |                            |              | Managed<br>Listings      |                            |  |
|------------------------|-------------------|--------------------------|----------------------------|--------------|---------------------------------------|----------------------------|--------------|--------------------------|----------------------------|--|
| Price Range            | July<br>2022      | Year-Over-Year<br>Change | Month-Over-Month<br>Change | July<br>2022 | Year-Over-Year<br>Change              | Month-Over-Month<br>Change | July<br>2022 | Year-Over-Year<br>Change | Month-Over-Month<br>Change |  |
| \$100,000 and Below    | 115               | - 47.2%                  | + 76.9%                    | 3.8          | - 25.5%                               | + 71.5%                    | 47           | - 31.9%                  | - 4.1%                     |  |
| \$100,001 to \$200,000 | 550               | - 18.2%                  | + 7.8%                     | 7.9          | - 21.8%                               | + 4.6%                     | 74           | - 2.6%                   | + 1.4%                     |  |
| \$200,001 to \$300,000 | 635               | + 7.8%                   | - 1.4%                     | 7.6          | - 18.3%                               | - 7.6%                     | 87           | + 22.5%                  | + 4.8%                     |  |
| \$300,001 and Above    | 789               | + 169.3%                 | + 45.3%                    | 7.3          | + 35.2%                               | + 24.5%                    | 119          | + 80.3%                  | + 11.2%                    |  |
| Total                  | 2,089             | + 17.9%                  | + 18.6%                    | 7.2          | - 8.9%                                | + 9.1%                     | 327          | + 16.0%                  | + 4.8%                     |  |

# **Stanly County, NC**

|                        | Total<br>Showings |                          |                            |              | Buyer Interest<br>(Showings/Listings) |                            |              | Managed<br>Listings      |                            |  |
|------------------------|-------------------|--------------------------|----------------------------|--------------|---------------------------------------|----------------------------|--------------|--------------------------|----------------------------|--|
| Price Range            | July<br>2022      | Year-Over-Year<br>Change | Month-Over-Month<br>Change | July<br>2022 | Year-Over-Year<br>Change              | Month-Over-Month<br>Change | July<br>2022 | Year-Over-Year<br>Change | Month-Over-Month<br>Change |  |
| \$100,000 and Below    | 50                | - 39.8%                  | - 19.4%                    | 3.3          | + 26.9%                               | - 10.9%                    | 23           | - 61.0%                  | - 8.0%                     |  |
| \$100,001 to \$200,000 | 271               | - 25.1%                  | + 12.9%                    | 7.2          | - 7.7%                                | + 21.7%                    | 47           | - 13.0%                  | - 6.0%                     |  |
| \$200,001 to \$300,000 | 446               | + 17.7%                  | + 18.9%                    | 6.8          | - 5.6%                                | + 10.1%                    | 67           | + 8.1%                   | + 9.8%                     |  |
| \$300,001 and Above    | 482               | + 159.1%                 | + 61.2%                    | 6.4          | + 60.0%                               | + 72.5%                    | 89           | + 39.1%                  | - 6.3%                     |  |
| Total                  | 1,249             | + 23.7%                  | + 28.0%                    | 6.5          | + 14.0%                               | + 30.4%                    | 226          | - 5.4%                   | - 2.2%                     |  |

## Statesville, NC

|                        | Total<br>Showings |                          |                            |              | Buyer Interest<br>(Showings/Listings) |                            |              | Managed<br>Listings      |                            |  |
|------------------------|-------------------|--------------------------|----------------------------|--------------|---------------------------------------|----------------------------|--------------|--------------------------|----------------------------|--|
| Price Range            | July<br>2022      | Year-Over-Year<br>Change | Month-Over-Month<br>Change | July<br>2022 | Year-Over-Year<br>Change              | Month-Over-Month<br>Change | July<br>2022 | Year-Over-Year<br>Change | Month-Over-Month<br>Change |  |
| \$100,000 and Below    | 124               | - 3.9%                   | + 113.8%                   | 2.7          | + 35.0%                               | + 84.2%                    | 80           | - 39.8%                  | - 1.2%                     |  |
| \$100,001 to \$200,000 | 328               | - 57.0%                  | - 21.7%                    | 6.2          | - 44.1%                               | - 30.4%                    | 63           | - 29.2%                  | + 3.3%                     |  |
| \$200,001 to \$300,000 | 735               | + 30.1%                  | + 16.7%                    | 8.6          | + 1.2%                                | + 20.5%                    | 89           | + 21.9%                  | - 2.2%                     |  |
| \$300,001 and Above    | 576               | + 11.2%                  | + 26.0%                    | 5.8          | - 18.3%                               | + 19.5%                    | 116          | + 16.0%                  | + 1.8%                     |  |
| Total                  | 1,763             | - 10.7%                  | + 12.7%                    | 6.3          | - 18.2%                               | + 7.7%                     | 348          | - 11.9%                  | + 0.3%                     |  |

# **Union County, NC**

|                        | Total<br>Showings |                          |                            | (            | Buyer Interest<br>(Showings/Listings) |                            |              | Managed<br>Listings      |                            |  |
|------------------------|-------------------|--------------------------|----------------------------|--------------|---------------------------------------|----------------------------|--------------|--------------------------|----------------------------|--|
| Price Range            | July<br>2022      | Year-Over-Year<br>Change | Month-Over-Month<br>Change | July<br>2022 | Year-Over-Year<br>Change              | Month-Over-Month<br>Change | July<br>2022 | Year-Over-Year<br>Change | Month-Over-Month<br>Change |  |
| \$100,000 and Below    | 15                | - 72.7%                  | - 16.7%                    | 1.0          | - 50.0%                               | 0.0%                       | 17           | - 52.8%                  | - 22.7%                    |  |
| \$100,001 to \$200,000 | 199               | - 68.2%                  | - 28.2%                    | 5.5          | - 43.3%                               | - 33.2%                    | 42           | - 47.5%                  | - 2.3%                     |  |
| \$200,001 to \$300,000 | 820               | - 55.7%                  | + 18.5%                    | 8.8          | - 23.5%                               | - 4.3%                     | 100          | - 43.5%                  | + 17.6%                    |  |
| \$300,001 and Above    | 5,870             | - 15.1%                  | - 1.3%                     | 8.8          | - 39.7%                               | - 13.5%                    | 726          | + 33.0%                  | + 11.7%                    |  |
| Total                  | 6,904             | - 26.9%                  | - 0.5%                     | 8.5          | - 34.6%                               | - 12.7%                    | 885          | + 5.5%                   | + 10.6%                    |  |

### **Uptown Charlotte**

|                        | Total<br>Showings |                          |                            | (            | Buyer Interest<br>(Showings/Listings) |                            |              | Managed<br>Listings      |                            |  |
|------------------------|-------------------|--------------------------|----------------------------|--------------|---------------------------------------|----------------------------|--------------|--------------------------|----------------------------|--|
| Price Range            | July<br>2022      | Year-Over-Year<br>Change | Month-Over-Month<br>Change | July<br>2022 | Year-Over-Year<br>Change              | Month-Over-Month<br>Change | July<br>2022 | Year-Over-Year<br>Change | Month-Over-Month<br>Change |  |
| \$100,000 and Below    | 0                 | 0.0%                     | 0.0%                       | 0.0          | 0.0%                                  | 0.0%                       | 0            | 0.0%                     | 0.0%                       |  |
| \$100,001 to \$200,000 | 0                 | - 100.0%                 | 0.0%                       | 0.0          | - 100.0%                              | 0.0%                       | 0            | - 100.0%                 | 0.0%                       |  |
| \$200,001 to \$300,000 | 171               | - 29.9%                  | - 20.8%                    | 14.3         | + 45.9%                               | + 12.2%                    | 12           | - 52.0%                  | - 29.4%                    |  |
| \$300,001 and Above    | 561               | - 16.8%                  | + 42.0%                    | 9.0          | + 3.4%                                | + 17.4%                    | 63           | - 22.2%                  | + 16.7%                    |  |
| Total                  | 732               | - 21.4%                  | + 19.8%                    | 9.9          | + 13.8%                               | + 10.5%                    | 75           | - 31.8%                  | + 5.6%                     |  |

### Waxhaw, NC

|                        | Total<br>Showings |                          |                            | (            | Buyer Interest<br>(Showings/Listings) |                            |              | Managed<br>Listings      |                            |  |
|------------------------|-------------------|--------------------------|----------------------------|--------------|---------------------------------------|----------------------------|--------------|--------------------------|----------------------------|--|
| Price Range            | July<br>2022      | Year-Over-Year<br>Change | Month-Over-Month<br>Change | July<br>2022 | Year-Over-Year<br>Change              | Month-Over-Month<br>Change | July<br>2022 | Year-Over-Year<br>Change | Month-Over-Month<br>Change |  |
| \$100,000 and Below    | 1                 | - 66.7%                  |                            | 1.0          | + 25.0%                               |                            | 2            | - 71.4%                  | 0.0%                       |  |
| \$100,001 to \$200,000 | 6                 | - 92.9%                  | - 89.1%                    | 1.2          | - 77.4%                               | - 84.7%                    | 5            | - 75.0%                  | - 44.4%                    |  |
| \$200,001 to \$300,000 | 41                | - 84.8%                  | + 64.0%                    | 4.3          | - 52.2%                               | + 56.0%                    | 15           | - 59.5%                  | 0.0%                       |  |
| \$300,001 and Above    | 2,351             | - 20.9%                  | - 2.4%                     | 11.0         | - 36.4%                               | - 19.0%                    | 226          | + 21.5%                  | + 20.2%                    |  |
| Total                  | 2,399             | - 27.9%                  | - 3.7%                     | 10.5         | - 30.0%                               | - 18.6%                    | 248          | - 0.8%                   | + 15.9%                    |  |