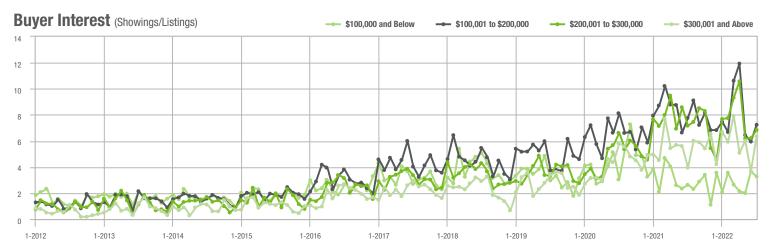

#### Buyer Interest (Showings/Listings) \$100,000 and Below ---- \$100,001 to \$200,000 --- \$200,001 to \$300,000 \$300,001 and Above 40 30 20 10 0 1-2013 1-2014 1-2015 1-2016 1-2019 1-2012 1-2017 1-2018 1-2020 1-2021 1-2022