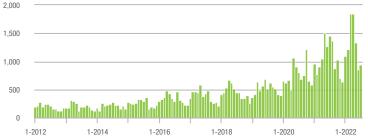

| + 9.9%                     | 8.9          | - 46.1%                               | + 1.7%                     | 108          | + 13.7%                  | + 5.9%                     |  |
| \$300,001 and Above    | 974               | + 27.2%                  | - 6.5%                     | 6.2          | - 39.8%                               | - 21.5%                    | 163          | + 87.4%                  | + 16.4%                    |  |
| Total                  | 2,420             | - 29.8%                  | - 9.2%                     | 7.2          | - 40.0%                               | - 12.2%                    | 350          | + 7.4%                   | + 1.2%                     |  |

#### Showings





#### \$300,001 and Above



### \$200,001 to \$300,000









### Huntersville, NC

|                        | Total<br>Showings |                          |                            | (            | Buyer Inte<br>Showings/L |                            | Managed<br>Listings |                          |                            |
|------------------------|-------------------|--------------------------|----------------------------|--------------|--------------------------|----------------------------|---------------------|--------------------------|----------------------------|
| Price Range            | July<br>2022      | Year-Over-Year<br>Change | Month-Over-Month<br>Change | July<br>2022 | Year-Over-Year<br>Change | Month-Over-Month<br>Change | July<br>2022        | Year-Over-Year<br>Change | Month-Over-Month<br>Change |
| \$100,000 an