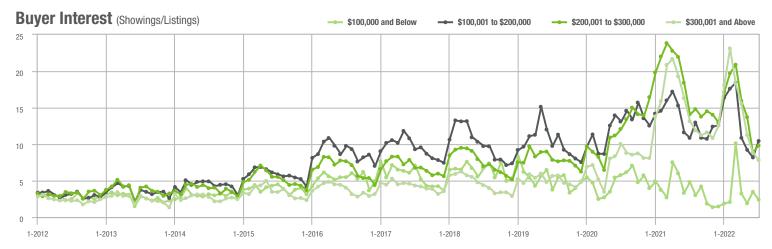

#### Buyer Interest (Showings/Listings) \$100,000 and Below ---- \$100,001 to \$200,000 --- \$200,001 to \$300,000 \$300,001 and Above 40 30 20 10 0 1-2013 1-2014 1-2015 1-2016 1-2019 1-2012 1-2017 1-2018 1-2020 1-2021 1-2022