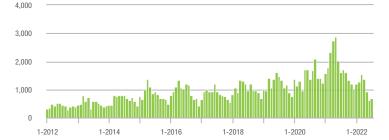

| + 9.6%                     | 9.6          | - 41.8%                               | - 4.5%                     | 71           | - 29.0%                  | + 14.5%                    |  |
| \$300,001 and Above    | 2,697             | + 17.9%                  | + 12.3%                    | 8.8          | - 32.3%                               | - 5.7%                     | 321          | + 60.5%                  | + 19.3%                    |  |
| Total                  | 3,780             | - 18.4%                  | + 12.9%                    | 9.0          | - 31.8%                               | - 2.5%                     | 439          | + 10.9%                  | + 15.5%                    |  |

### Showings





#### \$300,001 and Above



#### \$200,001 to \$300,000









\$100,001 to \$200,000

d.

1-2020

1-2022

### **Davidson, NC**

|                        | Total<br>Showings |                          |                            |              | Buyer Interest<br>(Showings/Listings) |                            |              | Managed<br>Listings      |                            |  |
|------------------------|-------------------|--------------------------|----------------------------|--------------|---------------------------------------|----------------------------|--------------|--------------------------|----------------------------|--|
| Price Range            | July<br>2022      | Year-Over-Year<br>Change | Month-Over-Month<br>Change | July<br>2022 | Year-Over-Year<br>Change              | Month-Over-Month<br>Change | July<br>2022 | Ye