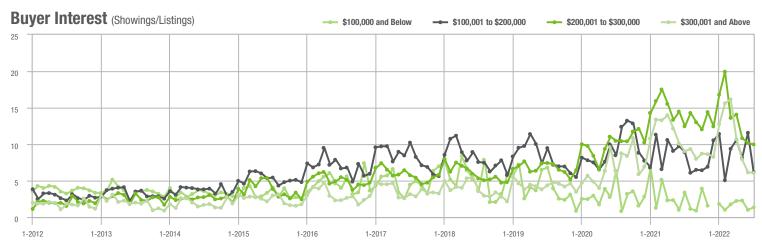

#### Buyer Interest (Showings/Listings) \$100,000 and Below ---- \$100,001 to \$200,000 --- \$200,001 to \$300,000 \$300,001 and Above 40 30 20 10 0 1-2013 1-2014 1-2015 1-2016 1-2019 1-2012 1-2017 1-2018 1-2020 1-2021 1-2022