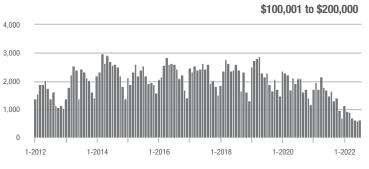

# **Alexander County, NC**

|                        | Total<br>Showings |                          |                            |              | Buyer Interest<br>(Showings/Listings) |                            |              | Managed<br>Listings      |                            |  |
|------------------------|-------------------|--------------------------|----------------------------|--------------|---------------------------------------|----------------------------|--------------|--------------------------|----------------------------|--|
| Price Range            | July<br>2022      | Year-Over-Year<br>Change | Month-Over-Month<br>Change | July<br>2022 | Year-Over-Year<br>Change              | Month-Over-Month<br>Change | July<br>2022 | Year-Over-Year<br>Change | Month-Over-Month<br>Change |  |
| \$100,000 and Below    | 38                | - 19.1%                  | - 7.3%                     | 2.3          | - 14.8%                               | - 29.7%                    | 29           | - 27.5%                  | + 3.6%                     |  |
| \$100,001 to \$200,000 | 97                | - 52.0%                  | + 1.0%                     | 5.4          | - 19.4%                               | + 40.3%                    | 19           | - 44.1%                  | - 32.1%                    |  |
| \$200,001 to \$300,000 | 158               | + 13.7%                  | + 42.3%                    | 9.3          | + 50.0%                               | + 42.3%                    | 18           | - 35.7%                  | 0.0%                       |  |
| \$300,001 and Above    | 144               | + 100.0%                 | - 23.8%                    | 4.6          | + 12.2%                               | - 17.1%                    | 34           | + 47.8%                  | - 8.1%                     |  |
| Total                  | 437               | - 5.0%                   | 0.0%                       | 5.4          | + 1.9%                                | + 9.0%                     | 100          | - 20.0%                  | - 9.9%                     |  |