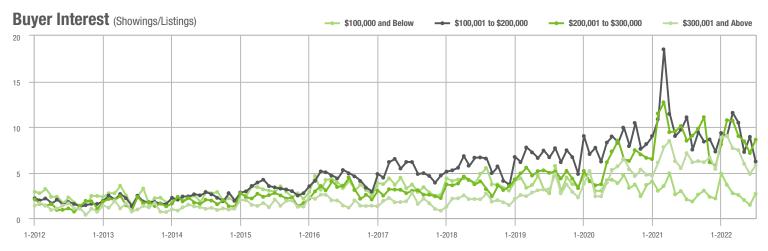

### **Showing Statistics**

| MLS Area                | Total<br>Showings | Buyer Interest<br>(Showings / Listings) | Managed<br>Listings |
|-------------------------|-------------------|-----------------------------------------|---------------------|
| Alexander County, NC    | 437               | 5.4                                     | 100                 |
| Anson County, NC        | 136               | 3.2                                     | 51                  |
| Cabarrus County, NC     | 5,791             | 8.3                                     | 738                 |
| Charlotte MSA           | 65,061            | 8.2                                     | 8,490               |
| Chester County, SC      | 518               | 4.4                                     | 132                 |
| Chesterfield County, SC | 123               | 4.4                                     | 31                  |
| Cleveland County, NC    | 1,444             | 5.6                                     | 280                 |
| City of Charlotte, NC   | 23,660            | 8.9                                     | 2,768               |
| Concord, NC             | 3,780             | 9.0                                     | 439                 |
| Davidson, NC            | 663               | 7.1                                     | 100                 |
| Denver, NC              | 1,336             | 8.6                                     | 177                 |
| Fort Mill, SC           | 1,974             | 9.2                                     | 227                 |
| Gaston County, NC       | 5,679             | 7.3                                     | 833                 |
| Gastonia, NC            | 2,420             | 7.2                                     | 350                 |
| Huntersville, NC        | 2,261             | 9.3                                     | 262                 |
| Iredell County, NC      | 5,462             | 7.1                                     | 883                 |
| Kannapolis, NC          | 1,538             | 7.9                                     | 205                 |
| Lake Norman             | 3,994             | 7.6                                     | 590                 |
| Lake Wylie              | 1,989             | 7.5                                     | 304                 |
| Lancaster County, SC    | 2,559             | 7.1                                     | 394                 |
| Lincoln County, NC      | 2,417             | 7.0                                     | 394                 |
| Lincolnton, NC          | 812               | 5.9                                     | 151                 |
| Matthews, NC            | 2,157             | 11.7                                    | 195                 |
| Mecklenburg County, NC  | 29,608            | 8.9                                     | 3,493               |
| Monroe, NC              | 1,668             | 6.8                                     | 263                 |
| Montgomery County, NC   | 400               | 3.2                                     | 169                 |
| Mooresville, NC         | 3,208             | 8.4                                     | 412                 |
| Rock Hill, SC           | 3,178             | 9.7                                     | 353                 |
| Salisbury, NC           | 2,089             | 7.2                                     | 327                 |
| Stanly County, NC       | 1,249             | 6.5                                     | 226                 |
| Statesville, NC         | 1,763             | 6.3                                     | 348                 |
| Union County, NC        | 6,904             | 8.5                                     | 885                 |
| Uptown Charlotte        | 732               | 9.9                                     | 75                  |
| Waxhaw, NC              | 2,399             | 10.5                                    | 248                 |
| York County, SC         | 7,880             | 8.3                                     | 1,033               |