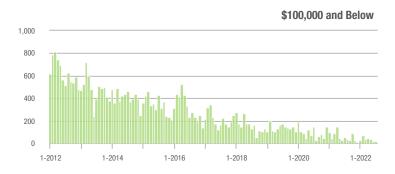

# **Alexander County, NC**

|                        | Total<br>Showings |                          |                            |              | Buyer Interest<br>(Showings/Listings) |                            |              | Managed<br>Listings      |                            |  |
|------------------------|-------------------|--------------------------|----------------------------|--------------|---------------------------------------|----------------------------|--------------|--------------------------|----------------------------|--|
| Price Range            | July<br>2022      | Year-Over-Year<br>Change | Month-Over-Month<br>Change | July<br>2022 | Year-Over-Year<br>Change              | Month-Over-Month<br>Change | July<br>2022 | Year-Over-Year<br>Change | Month-Over-Month<br>Change |  |
| \$100,000 and Below    | 38                | - 19.1%                  | - 7.3%                     | 2.3          | - 14.8%                               | - 29.7%                    | 29           | - 27.5%                  | + 3.6%                     |  |
| \$100,001 to \$200,000 | 97                | - 52.0%                  | + 1.0%                     | 5.4          | - 19.4%                               | + 40.3%                    | 19           | - 44.1%                  | - 32.1%                    |  |
| \$200,001 to \$300,000 | 158               | + 13.7%                  | + 42.3%                    | 9.3          | + 50.0%                               | + 42.3%                    | 18           | - 35.7%                  | 0.0%                       |  |
| \$300,001 and Above    | 144               | + 100.0%                 | - 23.8%                    | 4.6          | + 12.2%                               | - 17.1%                    | 34           | + 47.8%                  | - 8.1%                     |  |
| Total                  | 437               | - 5.0%                   | 0.0%                       | 5.4          | + 1.9%                                | + 9.0%                     | 100          | - 20.0%                  | - 9.9%                     |  |