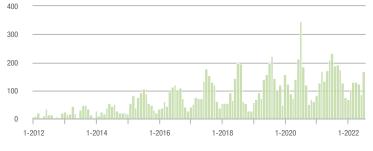

| + 176.0%                 | - 11.5%                    | 4.5          | + 87.5%                               | - 12.8%                    | 16           | + 33.3%                  | 0.0%                       |  |
| \$300,001 and Above    | 168               | - 27.3%                  | + 100.0%                   | 4.8          | - 26.2%                               | + 60.0%                    | 38           | - 17.4%                  | + 22.6%                    |  |
| Total                  | 400               | - 16.0%                  | + 29.4%                    | 3.2          | - 20.0%                               | + 16.3%                    | 169          | - 19.9%                  | + 8.3%                     |  |

#### **Showings**







\$100,001 to \$200,000













\$100,001 to \$200,000

1-2020

1-2020

\$300,001 and Above

1-2022

1-2022

### **Mooresville, NC**

|                        | Total<br>Showings |                          |                            | (            | Buyer Interest<br>(Showings/Listings) |                            |              | Managed<br>Listings      |                            |  |
|------------------------|-------------------|--------------------------|----------------------------|--------------|---------------------------------------|----------------------------|--------------|--------------------------|----------------------------|--|
| Price Range            | July<br>2022      | Year-Over-Year<br>Change | Month-Over-Month<br>Change | July<br>2022 | Year-Over-Year<br>Change              | Month-