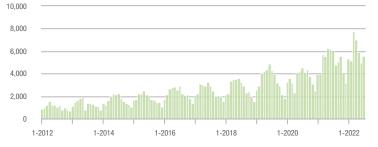

# **Alexander County, NC**

|                        | Total<br>Showings |                          |                            |              | Buyer Interest<br>(Showings/Listings) |                            |              | Managed<br>Listings      |                            |  |
|------------------------|-------------------|--------------------------|----------------------------|--------------|---------------------------------------|----------------------------|--------------|--------------------------|----------------------------|--|
| Price Range            | July<br>2022      | Year-Over-Year<br>Change | Month-Over-Month<br>Change | July<br>2022 | Year-Over-Year<br>Change              | Month-Over-Month<br>Change | July<br>2022 | Year-Over-Year<br>Change | Month-Over-Month<br>Change |  |
| \$100,000 and Below    | 38                | - 19.1%                  | - 7.3%                     | 2.3          | - 14.8%                               | - 29.7%                    | 29           | - 27.5%                  | + 3.6%                     |  |
| \$100,001 to \$200,000 | 97                | - 52.0%                  | + 1.0%                     | 5.4          | - 19.4%                               | + 40.3%                    | 19           | - 44.1%                  | - 32.1%                    |  |
| \$200,001 to \$300,000 | 158               | + 13.7%                  | + 42.3%                    | 9.3          | + 50.0%                               | + 42.3%                    | 18           | - 35.7%                  | 0.0%                       |  |
| \$300,001 and Above    | 144               | + 100.0%                 | - 23.8%                    | 4.6          | + 12.2%                               | - 17.1%                    | 34           | + 47.8%                  | - 8.1%                     |  |
| Total                  | 437               | - 5.0%                   | 0.0%                       | 5.4          | + 1.9%                                | + 9.0%                     | 100          | - 20.0%                  | - 9.9%                     |  |