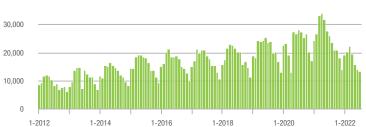

$300,000 | 13,379            | - 48.3%                  | - 4.0%                     | 9.2          | - 37.8%                               | - 7.9%                     | 1,530        | - 20.0%                  | + 2.3%                     |  |
| \$300,001 and Above    | 45,664            | - 2.8%                   | + 0.9%                     | 8.3          | - 30.8%                               | - 7.2%                     | 5,833        | + 29.0%                  | + 7.1%                     |  |
| Total                  | 65,061            | - 24.2%                  | - 0.4%                     | 8.2          | - 31.7%                               | - 5.9%                     | 8,490        | + 1.3%                   | + 3.7%                     |  |

### Showings

40.000















80.000





# **Chester County, SC**

|                        | Total<br>Showings |                          |                            | (            | Buyer Interest<br>(Showings/Listings) |                            |              | Managed<br>Listings      |                            |  |
|------------------------|-------------------|--------------------------|----------------------------|--------------|---------------------------------------|----------------------------|--------------|--------------------------|----------------------------|--|
| Price Range            | July<br>2022      | Year-Over-Year<br>Change | Month-Over-Month<br>Change | July<br>2022 | Year-Over-Year<br>Change              | Month-Over-Month<br>Change | July<br>2022 | Year-Over-Year<br>Change | Month-O