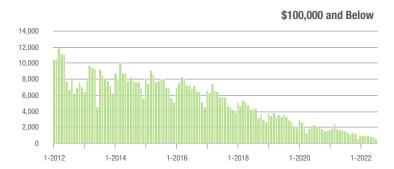

0,001 to \$300,000 | 13,379            | - 48.3%                  | - 4.0%                     | 9.2          | - 37.8%                               | - 7.9%                     | 1,530        | - 20.0%                  | + 2.3%                     |  |
| \$300,001 and Above    | 45,664            | - 2.8%                   | + 0.9%                     | 8.3          | - 30.8%                               | - 7.2%                     | 5,833        | + 29.0%                  | + 7.1%                     |  |
| Total                  | 65,061            | - 24.2%                  | - 0.4%                     | 8.2          | - 31.7%                               | - 5.9%                     | 8,490        | + 1.3%                   | + 3.7%                     |  |

### Showings

40.000















80.000





# **Chester County, SC**

|                        | Total<br>Showings |                          |                            | (            | Buyer Interest<br>(Showings/Listings) |                            |              | Managed<br>Listings      |                            |  |
|------------------------|-------------------|--------------------------|----------------------------|--------------|---------------------------------------|----------------------------|--------------|--------------------------|----------------------------|--|
| Price Range            | July<br>2022      | Year-Over-Year<br>Change | Month-Over-Month<br>Change | July<br>2022 | Year-Over-Year<br>Change              | Month-Over-Month<br>Change | July<br>2022 | Year-Over-Year<br>Change