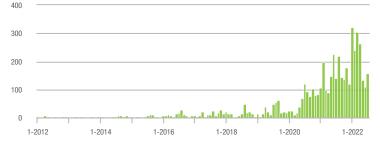

| + 13.7%                  | + 42.3%                    | 9.3          | + 50.0%                               | + 42.3%                    | 18           | - 35.7%                  | 0.0%                       |  |
| \$300,001 and Above    | 144               | + 100.0%                 | - 23.8%                    | 4.6          | + 12.2%                               | - 17.1%                    | 34           | + 47.8%                  | - 8.1%                     |  |
| Total                  | 437               | - 5.0%                   | 0.0%                       | 5.4          | + 1.9%                                | + 9.0%                     | 100          | - 20.0%                  | - 9.9%                     |  |

#### **Showings**









#### \$200,001 to \$300,000









# **Anson County, NC**

|                        | Total<br>Showings |                          |                            |              | Buyer Interest<br>(Showings/Listings) |                            |              | Managed<br>Listings      |                            |  |
|------------------------|-------------------|--------------------------|----------------------------|--------------|---------------------------------------|----------------------------|--------------|--------------------------|----------------------------|--|
| Price Range            | July<br>2022      | Year-Over-Year<br>Change | Month-Over-Month<br>Change | July<br>2022 | Year-Over-Year<br>Change              | Month-Over-Month<br>Change | July<br>2022 | Year-Over-Year<br>Change | Month-Over-Month<