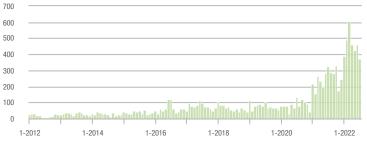

1               | - 20.6%                  | + 60.0%                    | 10.0         | - 17.4%                               | + 42.3%                    | 84           | - 4.5%                   | + 10.5%                    |  |
| \$300,001 and Above    | 373               | + 14.8%                  | - 18.6%                    | 5.1          | - 44.0%                               | - 27.4%                    | 78           | + 95.0%                  | + 9.9%                     |  |
| Total                  | 1,538             | - 25.3%                  | + 22.1%                    | 7.9          | - 28.8%                               | + 13.5%                    | 205          | - 0.5%                   | + 5.7%                     |  |

#### Showings





#### \$300,001 and Above



#### \$200,001 to \$300,000









### Lake Norman

|                        | Total<br>Showings |                          |                            |              | Buyer Inte<br>Showings/L |                            | Managed<br>Listings |                          |                            |
|------------------------|-------------------|--------------------------|----------------------------|--------------|--------------------------|----------------------------|---------------------|--------------------------|----------------------------|
| Price Range            | July<br>2022      | Year-Over-Year<br>Change | Month-Over-Month<br>Change | July<br>2022 | Year-Over-Year<br>Change | Month-Over-Month<br>Change | July<br>2022        | Year-Over-Year<br>Change | Month-Over-Month<