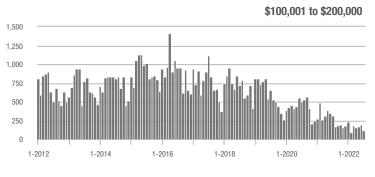

| \$200,001 to \$300,000 | 553               | - 40.0%                  | + 55.3%                    | 10.0         | - 19.4%                               | - 2.1%                     | 54           | - 31.6%                  | + 50.0%                    |  |
| \$300,001 and Above    | 995               | + 12.2%                  | + 7.1%                     | 6.1          | - 32.2%                               | - 1.4%                     | 182          | + 48.0%                  | + 5.2%                     |  |
| Total                  | 1,668             | - 22.6%                  | + 12.6%                    | 6.8          | - 31.3%                               | - 2.8%                     | 263          | + 2.7%                   | + 10.0%                    |  |

### Showings





#### \$300,001 and Above











## **Montgomery County, NC**

|                        | Total<br>Showings |                          |                            |              | Buyer Interest<br>(Showings/Listings) |                            |              | Managed<br>Listings      |                            |  |
|------------------------|-------------------|--------------------------|----------------------------|--------------|---------------------------------------|----------------------------|--------------|--------------------------|----------------------------|--|
| Price Range            | July<br>2022      | Year-Over-Year<br>Change | Month-Over-Month<br>Change | July<br>2022 | Year-Over-Year<br>Change              | Month-Over-Month<br>Change | July<br>2022 | Year-Ove