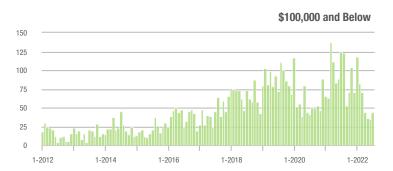

# **Alexander County, NC**

|                        | Total<br>Showings |                          |                            |              | Buyer Interest<br>(Showings/Listings) |                            |              | Managed<br>Listings      |                            |  |
|------------------------|-------------------|--------------------------|----------------------------|--------------|---------------------------------------|----------------------------|--------------|--------------------------|----------------------------|--|
| Price Range            | July<br>2022      | Year-Over-Year<br>Change | Month-Over-Month<br>Change | July<br>2022 | Year-Over-Year<br>Change              | Month-Over-Month<br>Change | July<br>2022 | Year-Over-Year<br>Change | Month-Over-Month<br>Change |  |
| \$100,000 and Below    | 38                | - 19.1%                  | - 7.3%                     | 2.3          | - 14.8%                               | - 29.7%                    | 29           | - 27.5%                  | + 3.6%                     |  |
| \$100,001 to \$200,000 | 97                | - 52.0%                  | + 1.0%                     | 5.4          | - 19.4%                               | + 40.3%                    | 19           | - 44.1%                  | - 32.1%                    |  |
| \$200,001 to \$300,000 | 158               | + 13.7%                  | + 42.3%                    | 9.3          | + 50.0%                               | + 42.3%                    | 18           | - 35.7%                  | 0.0%                       |  |
| \$300,001 and Above    | 144               | + 100.0%                 | - 23.8%                    | 4.6          | + 12.2%                               | - 17.1%                    | 34           | + 47.8%                  | - 8.1%                     |  |
| Total                  | 437               | - 5.0%                   | 0.0%                       | 5.4          | + 1.9%                                | + 9.0%                     | 100          | - 20.0%                  | - 9.9%                     |  |