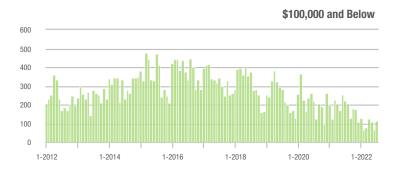

|
| \$200,001 to \$300,000 | 635               | + 7.8%                   | - 1.4%                     | 7.6          | - 18.3%                               | - 7.6%                     | 87           | + 22.5%                  | + 4.8%                     |  |
| \$300,001 and Above    | 789               | + 169.3%                 | + 45.3%                    | 7.3          | + 35.2%                               | + 24.5%                    | 119          | + 80.3%                  | + 11.2%                    |  |
| Total                  | 2,089             | + 17.9%                  | + 18.6%                    | 7.2          | - 8.9%                                | + 9.1%                     | 327          | + 16.0%                  | + 4.8%                     |  |

### Showings





#### \$300,001 and Above



#### \$200,001 to \$300,000









# **Stanly County, NC**

|                        | Total<br>Showings |                          |                            |              | Buyer Interest<br>(Showings/Listings) |                            |              | Managed<br>Listings      |                            |  |
|------------------------|-------------------|--------------------------|----------------------------|--------------|---------------------------------------|----------------------------|--------------|--------------------------|----------------------------|--|
| Price Range            | July<br>2022      | Year-Over-Year<br>Change | Month-Over-Month<br>Change | July<br>2022 | Year-Over-Year<br>Change              | Month-Over-Month<br>Change