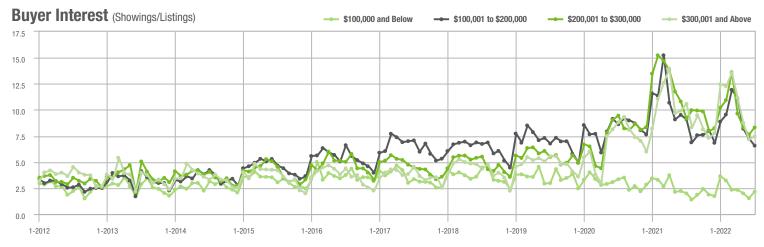

#### Buyer Interest (Showings/Listings) \$100,000 and Below ---- \$100,001 to \$200,000 --- \$200,001 to \$300,000 \$300,001 and Above 40 30 20 10 0 1-2013 1-2014 1-2015 1-2016 1-2019 1-2012 1-2017 1-2018 1-2020 1-2021 1-2022