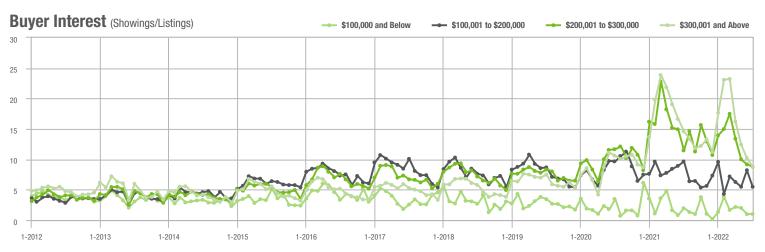

#### Buyer Interest (Showings/Listings) \$100,000 and Below ---- \$100,001 to \$200,000 --- \$200,001 to \$300,000 \$300,001 and Above 40 30 20 10 0 1-2013 1-2014 1-2015 1-2016 1-2019 1-2012 1-2017 1-2018 1-2020 1-2021 1-2022