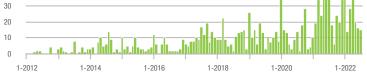

3.7%                  | - 6.3%                     | 1.8          | - 59.1%                               | - 34.4%                    | 9            | - 35.7%                  | + 28.6%                    |  |
| \$300,001 and Above    | 33                | + 200.0%                 | + 73.7%                    | 2.8          | - 49.1%                               | + 48.3%                    | 14           | + 100.0%                 | + 7.7%                     |  |
| Total                  | 136               | - 28.4%                  | + 7.1%                     | 3.2          | - 8.6%                                | + 14.7%                    | 51           | - 41.4%                  | - 13.6%                    |  |

#### **Showings**

70

60

50 40







# \$200,001 to \$300,000









# **Cabarrus County, NC**

|                        | Total<br>Showings |                          |                            |              | Buyer Interest<br>(Showings/Listings) |                            |              | Managed<br>Listings      |                            |  |
|------------------------|-------------------|--------------------------|----------------------------|--------------|---------------------------------------|----------------------------|--------------|--------------------------|----------------------------|--|
| Price Range            | July<br>2022      | Year-Over-Year<br>Change | Month-Over-Month<br>Change | July<br>2022 | Year-Over-Year<br>Change              | Month-Over-Month<br>Change | July<br>2022 | Year-Over-Year<br>Change | Month-Over-Mon