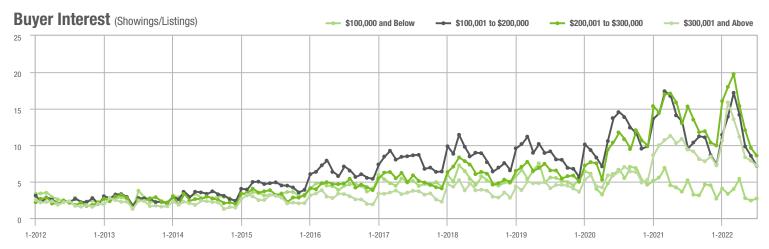

#### Buyer Interest (Showings/Listings) \$100,000 and Below ---- \$100,001 to \$200,000 --- \$200,001 to \$300,000 \$300,001 and Above 40 30 20 10 0 1-2013 1-2014 1-2015 1-2016 1-2019 1-2012 1-2017 1-2018 1-2020 1-2021 1-2022