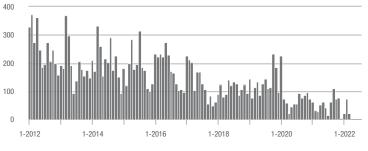

# **Alexander County, NC**

|                        | Total<br>Showings |                          |                            |              | Buyer Interest<br>(Showings/Listings) |                            |              | Managed<br>Listings      |                            |  |
|------------------------|-------------------|--------------------------|----------------------------|--------------|---------------------------------------|----------------------------|--------------|--------------------------|----------------------------|--|
| Price Range            | July<br>2022      | Year-Over-Year<br>Change | Month-Over-Month<br>Change | July<br>2022 | Year-Over-Year<br>Change              | Month-Over-Month<br>Change | July<br>2022 | Year-Over-Year<br>Change | Month-Over-Month<br>Change |  |
| \$100,000 and Below    | 38                | - 19.1%                  | - 7.3%                     | 2.3          | - 14.8%                               | - 29.7%                    | 29           | - 27.5%                  | + 3.6%                     |  |
| \$100,001 to \$200,000 | 97                | - 52.0%                  | + 1.0%                     | 5.4          | - 19.4%                               | + 40.3%                    | 19           | - 44.1%                  | - 32.1%                    |  |
| \$200,001 to \$300,000 | 158               | + 13.7%                  | + 42.3%                    | 9.3          | + 50.0%                               | + 42.3%                    | 18           | - 35.7%                  | 0.0%                       |  |
| \$300,001 and Above    | 144               | + 100.0%                 | - 23.8%                    | 4.6          | + 12.2%                               | - 17.1%                    | 34           | + 47.8%                  | - 8.1%                     |  |
| Total                  | 437               | - 5.0%                   | 0.0%                       | 5.4          | + 1.9%                                | + 9.0%                     | 100          | - 20.0%                  | - 9.9%                     |  |