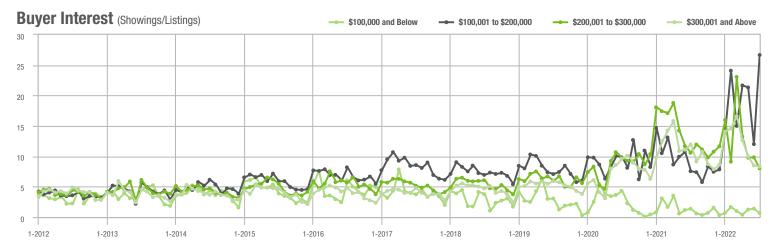

### **Showing Statistics**

| MLS Area                | Total<br>Showings | Buyer Interest<br>(Showings / Listings) | Managed<br>Listings |
|-------------------------|-------------------|-----------------------------------------|---------------------|
| Alexander County, NC    | 437               | 5.4                                     | 100                 |
| Anson County, NC        | 136               | 3.2                                     | 51                  |
| Cabarrus County, NC     | 5,791             | 8.3                                     | 738                 |
| Charlotte MSA           | 65,061            | 8.2                                     | 8,490               |
| Chester County, SC      | 518               | 4.4                                     | 132                 |
| Chesterfield County, SC | 123               | 4.4                                     | 31                  |
| Cleveland County, NC    | 1,444             | 5.6                                     | 280                 |
| City of Charlotte, NC   | 23,660            | 8.9                                     | 2,768               |
| Concord, NC             | 3,780             | 9.0                                     | 439                 |
| Davidson, NC            | 663               | 7.1                                     | 100                 |
| Denver, NC              | 1,336             | 8.6                                     | 177                 |
| Fort Mill, SC           | 1,974             | 9.2                                     | 227                 |
| Gaston County, NC       | 5,679             | 7.3                                     | 833                 |
| Gastonia, NC            | 2,420             | 7.2                                     | 350                 |
| Huntersville, NC        | 2,261             | 9.3                                     | 262                 |
| Iredell County, NC      | 5,462             | 7.1                                     | 883                 |
| Kannapolis, NC          | 1,538             | 7.9                                     | 205                 |
| Lake Norman             | 3,994             | 7.6                                     | 590                 |
| Lake Wylie              | 1,989             | 7.5                                     | 304                 |
| Lancaster County, SC    | 2,559             | 7.1                                     | 394                 |
| Lincoln County, NC      | 2,417             | 7.0                                     | 394                 |
| Lincolnton, NC          | 812               | 5.9                                     | 151                 |
| Matthews, NC            | 2,157             | 11.7                                    | 195                 |
| Mecklenburg County, NC  | 29,608            | 8.9                                     | 3,493               |
| Monroe, NC              | 1,668             | 6.8                                     | 263                 |
| Montgomery County, NC   | 400               | 3.2                                     | 169                 |
| Mooresville, NC         | 3,208             | 8.4                                     | 412                 |
| Rock Hill, SC           | 3,178             | 9.7                                     | 353                 |
| Salisbury, NC           | 2,089             | 7.2                                     | 327                 |
| Stanly County, NC       | 1,249             | 6.5                                     | 226                 |
| Statesville, NC         | 1,763             | 6.3                                     | 348                 |
| Union County, NC        | 6,904             | 8.5                                     | 885                 |
| Uptown Charlotte        | 732               | 9.9                                     | 75                  |
| Waxhaw, NC              | 2,399             | 10.5                                    | 248                 |
| York County, SC         | 7,880             | 8.3                                     | 1,033               |

# **Alexander County, NC**

|                        | Total<br>Showings |                          |                            |              | Buyer Interest<br>(Showings/Listings) |                            |              | Managed<br>Listings      |                            |  |
|------------------------|-------------------|--------------------------|----------------------------|--------------|---------------------------------------|----------------------------|--------------|--------------------------|----------------------------|--|
| Price Range            | July<br>2022      | Year-Over-Year<br>Change | Month-Over-Month<br>Change | July<br>2022 | Year-Over-Year<br>Change              | Month-Over-Month<br>Change | July<br>2022 | Year-Over-Year<br>Change | Month-Over-Month<br>Change |  |
| \$100,000 and Below    | 38                | - 19.1%                  | - 7.3%                     | 2.3          | - 14.8%                               | - 29.7%                    | 29           | - 27.5%                  | + 3.6%                     |  |
| \$100,001 to \$200,000 | 97                | - 52.0%                  | + 1.0%                     | 5.4          | - 19.4%                               | + 40.3%                    | 19           | - 44.1%                  | - 32.1%                    |  |
| \$200,001 to \$300,000 | 158               | + 13.7%                  | + 42.3%                    | 9.3          | + 50.0%                               | + 42.3%                    | 18           | - 35.7%                  | 0.0%                       |  |
| \$300,001 and Above    | 144               | + 100.0%                 | - 23.8%                    | 4.6          | + 12.2%                               | - 17.1%                    | 34           | + 47.8%                  | - 8.1%                     |  |
| Total                  | 437               | - 5.0%                   | 0.0%                       | 5.4          | + 1.9%                                | + 9.0%                     | 100          | - 20.0%                  | - 9.9%                     |  |