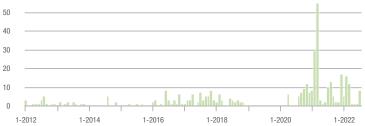

| + 471.4%                 | + 73.9%                    | 4.1          | + 310.0%                              | + 70.6%                    | 11           | + 37.5%                  | 0.0%                       |  |
| \$300,001 and Above    | 8                 | - 20.0%                  | + 700.0%                   | 4.0          | + 21.2%                               | + 1,100.0%                 | 2            | - 50.0%                  | - 50.0%                    |  |
| Total                  | 123               | + 41.4%                  | + 115.8%                   | 4.4          | + 15.8%                               | + 84.8%                    | 31           | - 18.4%                  | + 6.9%                     |  |

#### **Showings**

140







\$300,001 and Above









60





# **Cleveland County, NC**

|                        | Total<br>Showings |                          |                            | (            | Buyer Interest<br>(Showings/Listings) |                            |              | Managed<br>Listings      |                            |  |
|------------------------|-------------------|--------------------------|----------------------------|--------------|---------------------------------------|----------------------------|--------------|--------------------------|----------------------------|--|
| Price Range            | July<br>2022      | Year-Over-Year<br>Change | Month-Over-Month<br>Change | July<br>2022 | Year-Over-Year<br>Change              | Month-Over-Month<br>Change | July<br>2022 | Year-Over-Year<br>Change | Month