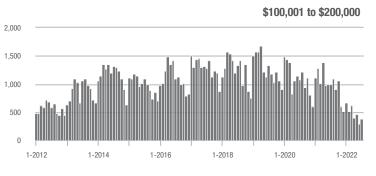

### **Showing Statistics**

| MLS Area                | Total<br>Showings | Buyer Interest<br>(Showings / Listings) | Managed<br>Listings |
|-------------------------|-------------------|-----------------------------------------|---------------------|
| Alexander County, NC    | 437               | 5.4                                     | 100                 |
| Anson County, NC        | 136               | 3.2                                     | 51                  |
| Cabarrus County, NC     | 5,791             | 8.3                                     | 738                 |
| Charlotte MSA           | 65,061            | 8.2                                     | 8,490               |
| Chester County, SC      | 518               | 4.4                                     | 132                 |
| Chesterfield County, SC | 123               | 4.4                                     | 31                  |
| Cleveland County, NC    | 1,444             | 5.6                                     | 280                 |
| City of Charlotte, NC   | 23,660            | 8.9                                     | 2,768               |
| Concord, NC             | 3,780             | 9.0                                     | 439                 |
| Davidson, NC            | 663               | 7.1                                     | 100                 |
| Denver, NC              | 1,336             | 8.6                                     | 177                 |
| Fort Mill, SC           | 1,974             | 9.2                                     | 227                 |
| Gaston County, NC       | 5,679             | 7.3                                     | 833                 |
| Gastonia, NC            | 2,420             | 7.2                                     | 350                 |
| Huntersville, NC        | 2,261             | 9.3                                     | 262                 |
| Iredell County, NC      | 5,462             | 7.1                                     | 883                 |
| Kannapolis, NC          | 1,538             | 7.9                                     | 205                 |
| Lake Norman             | 3,994             | 7.6                                     | 590                 |
| Lake Wylie              | 1,989             | 7.5                                     | 304                 |
| Lancaster County, SC    | 2,559             | 7.1                                     | 394                 |
| Lincoln County, NC      | 2,417             | 7.0                                     | 394                 |
| Lincolnton, NC          | 812               | 5.9                                     | 151                 |
| Matthews, NC            | 2,157             | 11.7                                    | 195                 |
| Mecklenburg County, NC  | 29,608            | 8.9                                     | 3,493               |
| Monroe, NC              | 1,668             | 6.8                                     | 263                 |
| Montgomery County, NC   | 400               | 3.2                                     | 169                 |
| Mooresville, NC         | 3,208             | 8.4                                     | 412                 |
| Rock Hill, SC           | 3,178             | 9.7                                     | 353                 |
| Salisbury, NC           | 2,089             | 7.2                                     | 327                 |
| Stanly County, NC       | 1,249             | 6.5                                     | 226                 |
| Statesville, NC         | 1,763             | 6.3                                     | 348                 |
| Union County, NC        | 6,904             | 8.5                                     | 885                 |
| Uptown Charlotte        | 732               | 9.9                                     | 75                  |
| Waxhaw, NC              | 2,399             | 10.5                                    | 248                 |
| York County, SC         | 7,880             | 8.3                                     | 1,033               |

# **Alexander County, NC**

|                        | Total<br>Showings |                          |                            |              | Buyer Interest<br>(Showings/Listings) |                            |              | Managed<br>Listings      |                            |  |
|------------------------|-------------------|--------------------------|----------------------------|--------------|---------------------------------------|----------------------------|--------------|--------------------------|----------------------------|--|
| Price Range            | July<br>2022      | Year-Over-Year<br>Change | Month-Over-Month<br>Change | July<br>2022 | Year-Over-Year<br>Change              | Month-Over-Month<br>Change | July<br>2022 | Year-Over-Year<br>Change | Month-Over-Month<br>Change |  |
| \$100,000 and Below    | 38                | - 19.1%                  | - 7.3%                     | 2.3          | - 14.8%                               | - 29.7%                    | 29           | - 27.5%                  | + 3.6%                     |  |
| \$100,001 to \$200,000 | 97                | - 52.0%                  | + 1.0%                     | 5.4          | - 19.4%                               | + 40.3%                    | 19           | - 44.1%                  | - 32.1%                    |  |
| \$200,001 to \$300,000 | 158               | + 13.7%                  | + 42.3%                    | 9.3          | + 50.0%                               | + 42.3%                    | 18           | - 35.7%                  | 0.0%                       |  |
| \$300,001 and Above    | 144               | + 100.0%                 | - 23.8%                    | 4.6          | + 12.2%                               | - 17.1%                    | 34           | + 47.8%                  | - 8.1%                     |  |
| Total                  | 437               | - 5.0%                   | 0.0%                       | 5.4          | + 1.9%                                | + 9.0%                     | 100          | - 20.0%                  | - 9.9%                     |  |