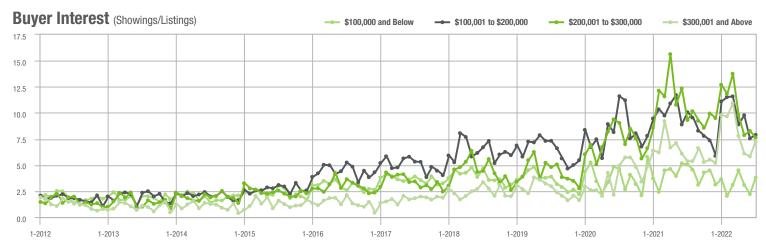

#### Buyer Interest (Showings/Listings) \$100,000 and Below ---- \$100,001 to \$200,000 --- \$200,001 to \$300,000 \$300,001 and Above 40 30 20 10 0 1-2013 1-2014 1-2015 1-2016 1-2019 1-2012 1-2017 1-2018 1-2020 1-2021 1-2022