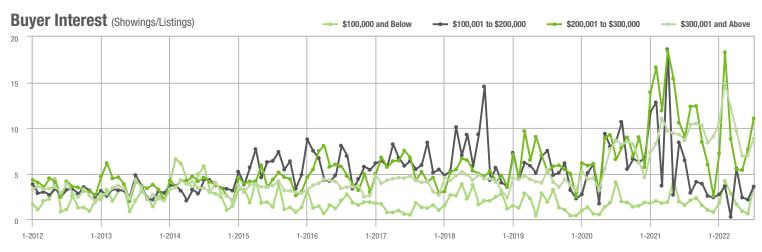

#### Buyer Interest (Showings/Listings) \$100,000 and Below ---- \$100,001 to \$200,000 --- \$200,001 to \$300,000 \$300,001 and Above 40 30 20 10 0 1-2013 1-2014 1-2015 1-2016 1-2019 1-2012 1-2017 1-2018 1-2020 1-2021 1-2022