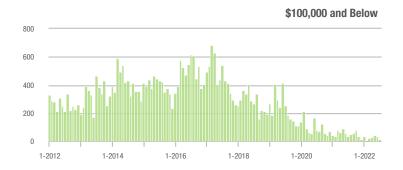

| \$200,001 to \$300,000 | 811               | - 20.6%                  | + 60.0%                    | 10.0         | - 17.4%                               | + 42.3%                    | 84           | - 4.5%                   | + 10.5%                    |  |
| \$300,001 and Above    | 373               | + 14.8%                  | - 18.6%                    | 5.1          | - 44.0%                               | - 27.4%                    | 78           | + 95.0%                  | + 9.9%                     |  |
| Total                  | 1,538             | - 25.3%                  | + 22.1%                    | 7.9          | - 28.8%                               | + 13.5%                    | 205          | - 0.5%                   | + 5.7%                     |  |

#### Showings





#### \$300,001 and Above



#### \$200,001 to \$300,000









### Lake Norman

|                        | Total<br>Showings |                          |                            |              | Buyer Inte<br>Showings/L |                            | Managed<br>Listings |                          |                            |
|------------------------|-------------------|--------------------------|----------------------------|--------------|--------------------------|----------------------------|---------------------|--------------------------|----------------------------|
| Price Range            | July<br>2022      | Year-Over-Year<br>Change | Month-Over-Month<br>Change | July<br>2022 | Year-Over-Year<br>Change | Month-Over-Month<br>Change | July<br>2022        | Year-Over-Year