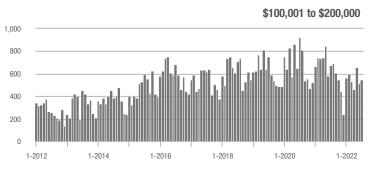

| \$200,001 to \$300,000 | 635               | + 7.8%                   | - 1.4%                     | 7.6          | - 18.3%                               | - 7.6%                     | 87           | + 22.5%                  | + 4.8%                     |  |
| \$300,001 and Above    | 789               | + 169.3%                 | + 45.3%                    | 7.3          | + 35.2%                               | + 24.5%                    | 119          | + 80.3%                  | + 11.2%                    |  |
| Total                  | 2,089             | + 17.9%                  | + 18.6%                    | 7.2          | - 8.9%                                | + 9.1%                     | 327          | + 16.0%                  | + 4.8%                     |  |

### Showings





#### \$300,001 and Above



#### \$200,001 to \$300,000









# **Stanly County, NC**

|                        | Total<br>Showings |                          |                            |              | Buyer Interest<br>(Showings/Listings) |                            |              | Managed<br>Listings      |                            |  |
|------------------------|-------------------|--------------------------|----------------------------|--------------|---------------------------------------|----------------------------|--------------|--------------------------|----------------------------|--|
| Price Range            | July<br>2022      | Year-Over-Year<br>Change | Month-Over-Month<br>Change | July<br>2022 | Year-Over-Year<br>Change              | Month-Over-Month<br>Change |