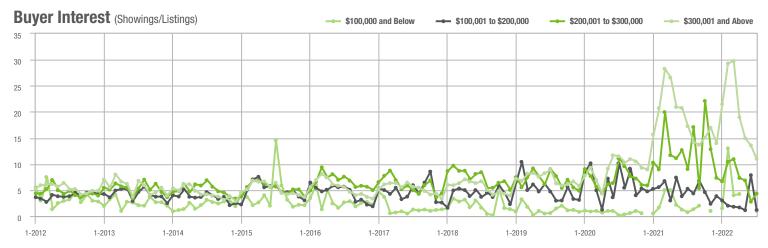

\$300,000 | 41                | - 84.8%                  | + 64.0%                    | 4.3          | - 52.2%                               | + 56.0%                    | 15           | - 59.5%                  | 0.0%                       |  |
| \$300,001 and Above    | 2,351             | - 20.9%                  | - 2.4%                     | 11.0         | - 36.4%                               | - 19.0%                    | 226          | + 21.5%                  | + 20.2%                    |  |
| Total                  | 2,399             | - 27.9%                  | - 3.7%                     | 10.5         | - 30.0%                               | - 18.6%                    | 248          | - 0.8%                   | + 15.9%                    |  |

#### **Showings**















5.000





## **York County, SC**

|                        | Total<br>Showings |                          |                            | (            | Buyer Interest<br>(Showings/Listings) |                            |              | Managed<br>Listings      |                            |  |
|------------------------|-------------------|--------------------------|----------------------------|--------------|---------------------------------------|----------------------------|--------------|--------------------------|----------------------------|--|
| Price Range            | July<br>2022      | Year-Over-Year<br>Change | Month-Over-Month<br>Change | July<br>2022 | Year-Over-Year<br>Change              | Month-Over-Month<br>Change | July<br>2022 | Year-Over-Year<br>Change | Month-Over-M