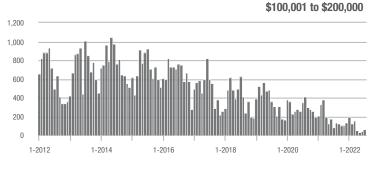

# **Alexander County, NC**

|                        | Total<br>Showings |                          |                            |              | Buyer Interest<br>(Showings/Listings) |                            |              | Managed<br>Listings      |                            |  |
|------------------------|-------------------|--------------------------|----------------------------|--------------|---------------------------------------|----------------------------|--------------|--------------------------|----------------------------|--|
| Price Range            | July<br>2022      | Year-Over-Year<br>Change | Month-Over-Month<br>Change | July<br>2022 | Year-Over-Year<br>Change              | Month-Over-Month<br>Change | July<br>2022 | Year-Over-Year<br>Change | Month-Over-Month<br>Change |  |
| \$100,000 and Below    | 38                | - 19.1%                  | - 7.3%                     | 2.3          | - 14.8%                               | - 29.7%                    | 29           | - 27.5%                  | + 3.6%                     |  |
| \$100,001 to \$200,000 | 97                | - 52.0%                  | + 1.0%                     | 5.4          | - 19.4%                               | + 40.3%                    | 19           | - 44.1%                  | - 32.1%                    |  |
| \$200,001 to \$300,000 | 158               | + 13.7%                  | + 42.3%                    | 9.3          | + 50.0%                               | + 42.3%                    | 18           | - 35.7%                  | 0.0%                       |  |
| \$300,001 and Above    | 144               | + 100.0%                 | - 23.8%                    | 4.6          | + 12.2%                               | - 17.1%                    | 34           | + 47.8%                  | - 8.1%                     |  |
| Total                  | 437               | - 5.0%                   | 0.0%                       | 5.4          | + 1.9%                                | + 9.0%                     | 100          | - 20.0%                  | - 9.9%                     |  |