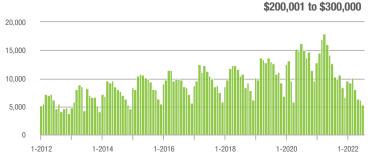

1%                  | - 13.4%                    | 11.0         | - 37.1%                  | - 12.5%                    | 508                 | - 35.4%                  | - 2.3%                     |
| \$300,001 and Above    | 22,954            | - 3.1%                   | - 4.8%                     | 8.5          | - 26.7%                  | - 9.0%                     | 2,805               | + 22.6%                  | + 3.3%                     |
| Total                  | 29,608            | - 26.4%                  | - 6.1%                     | 8.9          | - 31.5%                  | - 8.8%                     | 3,493               | + 1.3%                   | + 1.6%                     |

20,000

15,000

10,000

5,000

0

1-2012

1-2014

1-2016

1-2018

1-2018

#### **Showings**













# Monroe, NC

|                        | Total<br>Showings |                          |                            | (            | Buyer Interest<br>(Showings/Listings) |                            |              | Managed<br>Listings      |                            |  |
|------------------------|-------------------|--------------------------|----------------------------|--------------|---------------------------------------|----------------------------|--------------|--------------------------|----------------------------|--|
| Price Range            | July<br>2022      | Year-Over-Year<br>Change | Month-Over-Month<br>Change | July<br>2022 | Year-Over-Year<br>Change              | Month-Over-Month<br>Change | July<br>2022 | Year-Over-Year<br>Change | Month-Over-Month<br>Chang