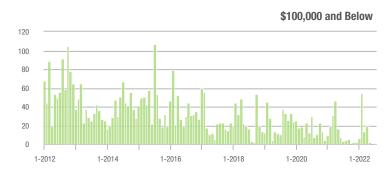

# **Alexander County, NC**

|                        | Total<br>Showings |                          |                            |              | Buyer Interest<br>(Showings/Listings) |                            |              | Managed<br>Listings      |                            |  |
|------------------------|-------------------|--------------------------|----------------------------|--------------|---------------------------------------|----------------------------|--------------|--------------------------|----------------------------|--|
| Price Range            | July<br>2022      | Year-Over-Year<br>Change | Month-Over-Month<br>Change | July<br>2022 | Year-Over-Year<br>Change              | Month-Over-Month<br>Change | July<br>2022 | Year-Over-Year<br>Change | Month-Over-Month<br>Change |  |
| \$100,000 and Below    | 38                | - 19.1%                  | - 7.3%                     | 2.3          | - 14.8%                               | - 29.7%                    | 29           | - 27.5%                  | + 3.6%                     |  |
| \$100,001 to \$200,000 | 97                | - 52.0%                  | + 1.0%                     | 5.4          | - 19.4%                               | + 40.3%                    | 19           | - 44.1%                  | - 32.1%                    |  |
| \$200,001 to \$300,000 | 158               | + 13.7%                  | + 42.3%                    | 9.3          | + 50.0%                               | + 42.3%                    | 18           | - 35.7%                  | 0.0%                       |  |
| \$300,001 and Above    | 144               | + 100.0%                 | - 23.8%                    | 4.6          | + 12.2%                               | - 17.1%                    | 34           | + 47.8%                  | - 8.1%                     |  |
| Total                  | 437               | - 5.0%                   | 0.0%                       | 5.4          | + 1.9%                                | + 9.0%                     | 100          | - 20.0%                  | - 9.9%                     |  |

# **Anson County, NC**

|                        | Total<br>Showings |                          |                            |              | Buyer Interest<br>(Showings/Listings) |                            |              | Managed<br>Listings      |                            |  |
|------------------------|-------------------|--------------------------|----------------------------|--------------|---------------------------------------|----------------------------|--------------|--------------------------|----------------------------|--|
| Price Range            | July<br>2022      | Year-Over-Year<br>Change | Month-Over-Month<br>Change | July<br>2022 | Year-Over-Year<br>Change              | Month-Over-Month<br>Change | July<br>2022 | Year-Over-Year<br>Change | Month-Over-Month<br>Change |  |
| \$100,000 and Below    | 71                | + 73.2%                  | + 144.8%                   | 5.5          | + 129.2%                              | + 177.3%                   | 19           | - 52.5%                  | - 13.6%                    |  |
| \$100,001 to \$200,000 | 17                | - 79.0%                  | - 73.0%                    | 1.9          | - 47.2%                               | - 51.3%                    | 9            | - 65.4%                  | - 47.1%                    |  |
| \$200,001 to \$300,000 | 15                | - 73.7%                  | - 6.3%                     | 1.8          | - 59.1%                               | - 34.4%                    | 9            | - 35.7%                  | + 28.6%                    |  |
| \$300,001 and Above    | 33                | + 200.0%                 | + 73.7%                    | 2.8          | - 49.1%                               | + 48.3%                    | 14           | + 100.0%                 | + 7.7%                     |  |
| Total                  | 136               | - 28.4%                  | + 7.1%                     | 3.2          | - 8.6%                                | + 14.7%                    | 51           | - 41.4%                  | - 13.6%                    |  |

# **Cabarrus County, NC**

|                        | Total<br>Showings |                          |                            |              | Buyer Interest<br>(Showings/Listings) |                            |              | Managed<br>Listings      |                            |  |
|------------------------|-------------------|--------------------------|----------------------------|--------------|---------------------------------------|----------------------------|--------------|--------------------------|----------------------------|--|
| Price Range            | July<br>2022      | Year-Over-Year<br>Change | Month-Over-Month<br>Change | July<br>2022 | Year-Over-Year<br>Change              | Month-Over-Month<br>Change | July<br>2022 | Year-Over-Year<br>Change | Month-Over-Month<br>Change |  |
| \$100,000 and Below    | 40                | - 71.4%                  | - 38.5%                    | 2.4          | - 50.0%                               | - 30.8%                    | 22           | - 47.6%                  | - 15.4%                    |  |
| \$100,001 to \$200,000 | 575               | - 47.6%                  | + 11.0%                    | 10.4         | - 4.6%                                | + 27.6%                    | 59           | - 49.6%                  | - 10.6%                    |  |
| \$200,001 to \$300,000 | 1,352             | - 50.1%                  | + 33.1%                    | 9.8          | - 30.5%                               | + 11.0%                    | 143          | - 28.9%                  | + 18.2%                    |  |
| \$300,001 and Above    | 3,824             | - 6.2%                   | + 1.8%                     | 7.8          | - 40.5%                               | - 11.6%                    | 514          | + 46.0%                  | + 14.5%                    |  |
| Total                  | 5,791             | - 27.8%                  | + 8.1%                     | 8.3          | - 34.6%                               | - 3.7%                     | 738          | + 3.7%                   | + 11.5%                    |  |

# **Chester County, SC**

|                        | Total<br>Showings |                          |                            | (            | Buyer Interest<br>(Showings/Listings) |                            |              | Managed<br>Listings      |                            |  |
|------------------------|-------------------|--------------------------|----------------------------|--------------|---------------------------------------|----------------------------|--------------|--------------------------|----------------------------|--|
| Price Range            | July<br>2022      | Year-Over-Year<br>Change | Month-Over-Month<br>Change | July<br>2022 | Year-Over-Year<br>Change              | Month-Over-Month<br>Change | July<br>2022 | Year-Over-Year<br>Change | Month-Over-Month<br>Change |  |
| \$100,000 and Below    | 44                | - 64.5%                  | + 29.4%                    | 1.5          | - 50.0%                               | + 30.3%                    | 36           | - 44.6%                  | - 5.3%                     |  |
| \$100,001 to \$200,000 | 148               | - 42.4%                  | + 10.4%                    | 4.8          | - 40.7%                               | + 7.7%                     | 33           | - 15.4%                  | + 3.1%                     |  |
| \$200,001 to \$300,000 | 184               | + 260.8%                 | + 44.9%                    | 5.3          | + 35.9%                               | + 41.9%                    | 36           | + 125.0%                 | - 5.3%                     |  |
| \$300,001 and Above    | 142               | + 11.8%                  | + 67.1%                    | 5.9          | - 10.6%                               | + 26.8%                    | 27           | + 17.4%                  | + 28.6%                    |  |
| Total                  | 518               | - 7.3%                   | + 36.3%                    | 4.4          | - 18.5%                               | + 28.0%                    | 132          | - 7.7%                   | + 2.3%                     |  |

# **Chesterfield County, SC**

|                        | Total<br>Showings |                          |                            |              | Buyer Interest<br>(Showings/Listings) |                            |              | Managed<br>Listings      |                            |  |
|------------------------|-------------------|--------------------------|----------------------------|--------------|---------------------------------------|----------------------------|--------------|--------------------------|----------------------------|--|
| Price Range            | July<br>2022      | Year-Over-Year<br>Change | Month-Over-Month<br>Change | July<br>2022 | Year-Over-Year<br>Change              | Month-Over-Month<br>Change | July<br>2022 | Year-Over-Year<br>Change | Month-Over-Month<br>Change |  |
| \$100,000 and Below    | 17                | + 30.8%                  | + 325.0%                   | 4.3          | + 30.3%                               | + 325.0%                   | 5            | - 37.5%                  | + 25.0%                    |  |
| \$100,001 to \$200,000 | 58                | + 1.8%                   | + 100.0%                   | 4.8          | - 7.7%                                | + 24.4%                    | 13           | - 27.8%                  | + 30.0%                    |  |
| \$200,001 to \$300,000 | 40                | + 471.4%                 | + 73.9%                    | 4.1          | + 310.0%                              | + 70.6%                    | 11           | + 37.5%                  | 0.0%                       |  |
| \$300,001 and Above    | 8                 | - 20.0%                  | + 700.0%                   | 4.0          | + 21.2%                               | + 1,100.0%                 | 2            | - 50.0%                  | - 50.0%                    |  |
| Total                  | 123               | + 41.4%                  | + 115.8%                   | 4.4          | + 15.8%                               | + 84.8%                    | 31           | - 18.4%                  | + 6.9%                     |  |

# **Cleveland County, NC**

|                        | Total<br>Showings |                          |                            | (            | Buyer Interest<br>(Showings/Listings) |                            |              | Managed<br>Listings      |                            |  |
|------------------------|-------------------|--------------------------|----------------------------|--------------|---------------------------------------|----------------------------|--------------|--------------------------|----------------------------|--|
| Price Range            | July<br>2022      | Year-Over-Year<br>Change | Month-Over-Month<br>Change | July<br>2022 | Year-Over-Year<br>Change              | Month-Over-Month<br>Change | July<br>2022 | Year-Over-Year<br>Change | Month-Over-Month<br>Change |  |
| \$100,000 and Below    | 136               | - 55.8%                  | + 106.1%                   | 4.6          | - 22.0%                               | + 105.4%                   | 41           | - 60.6%                  | - 4.7%                     |  |
| \$100,001 to \$200,000 | 520               | + 4.2%                   | + 1.0%                     | 6.2          | - 15.1%                               | - 5.7%                     | 89           | + 14.1%                  | + 7.2%                     |  |
| \$200,001 to \$300,000 | 410               | + 18.8%                  | - 5.1%                     | 5.9          | - 10.6%                               | - 0.8%                     | 71           | + 16.4%                  | - 6.6%                     |  |
| \$300,001 and Above    | 378               | + 76.6%                  | + 8.3%                     | 5.1          | + 15.9%                               | - 7.7%                     | 79           | + 33.9%                  | + 9.7%                     |  |
| Total                  | 1,444             | + 5.7%                   | + 6.0%                     | 5.6          | - 9.7%                                | + 0.4%                     | 280          | - 7.3%                   | + 2.2%                     |  |

# **City of Charlotte, NC**

|                        | Total<br>Showings |                          |                            | (            | Buyer Interest<br>(Showings/Listings) |                            |              | Managed<br>Listings      |                            |  |
|------------------------|-------------------|--------------------------|----------------------------|--------------|---------------------------------------|----------------------------|--------------|--------------------------|----------------------------|--|
| Price Range            | July<br>2022      | Year-Over-Year<br>Change | Month-Over-Month<br>Change | July<br>2022 | Year-Over-Year<br>Change              | Month-Over-Month<br>Change | July<br>2022 | Year-Over-Year<br>Change | Month-Over-Month<br>Change |  |
| \$100,000 and Below    | 16                | - 86.9%                  | - 72.4%                    | 0.6          | - 81.3%                               | - 78.9%                    | 31           | - 42.6%                  | - 6.1%                     |  |
| \$100,001 to \$200,000 | 1,296             | - 64.6%                  | + 14.4%                    | 11.3         | - 19.3%                               | + 27.4%                    | 119          | - 58.2%                  | - 10.5%                    |  |
| \$200,001 to \$300,000 | 4,804             | - 56.4%                  | - 14.1%                    | 10.9         | - 38.4%                               | - 13.9%                    | 462          | - 30.7%                  | - 0.4%                     |  |
| \$300,001 and Above    | 17,544            | - 4.9%                   | - 6.1%                     | 8.5          | - 24.8%                               | - 9.9%                     | 2,156        | + 20.6%                  | + 2.8%                     |  |
| Total                  | 23,660            | - 28.9%                  | - 7.1%                     | 8.9          | - 32.1%                               | - 9.5%                     | 2,768        | - 0.9%                   | + 1.5%                     |  |

### **Concord**, NC

|                        | Total<br>Showings |                          |                            | (            | Buyer Interest<br>(Showings/Listings) |                            |              | Managed<br>Listings      |                            |  |
|------------------------|-------------------|--------------------------|----------------------------|--------------|---------------------------------------|----------------------------|--------------|--------------------------|----------------------------|--|
| Price Range            | July<br>2022      | Year-Over-Year<br>Change | Month-Over-Month<br>Change | July<br>2022 | Year-Over-Year<br>Change              | Month-Over-Month<br>Change | July<br>2022 | Year-Over-Year<br>Change | Month-Over-Month<br>Change |  |
| \$100,000 and Below    | 36                | - 71.7%                  | + 12.5%                    | 3.5          | - 34.0%                               | + 5.0%                     | 13           | - 60.6%                  | - 7.1%                     |  |
| \$100,001 to \$200,000 | 374               | - 38.7%                  | + 23.8%                    | 11.7         | + 6.4%                                | + 31.7%                    | 34           | - 46.0%                  | - 2.9%                     |  |
| \$200,001 to \$300,000 | 673               | - 58.2%                  | + 9.6%                     | 9.6          | - 41.8%                               | - 4.5%                     | 71           | - 29.0%                  | + 14.5%                    |  |
| \$300,001 and Above    | 2,697             | + 17.9%                  | + 12.3%                    | 8.8          | - 32.3%                               | - 5.7%                     | 321          | + 60.5%                  | + 19.3%                    |  |
| Total                  | 3,780             | - 18.4%                  | + 12.9%                    | 9.0          | - 31.8%                               | - 2.5%                     | 439          | + 10.9%                  | + 15.5%                    |  |

### **Davidson, NC**

|                        | Total<br>Showings |                          |                            |              | Buyer Interest<br>(Showings/Listings) |                            |              | Managed<br>Listings      |                            |  |
|------------------------|-------------------|--------------------------|----------------------------|--------------|---------------------------------------|----------------------------|--------------|--------------------------|----------------------------|--|
| Price Range            | July<br>2022      | Year-Over-Year<br>Change | Month-Over-Month<br>Change | July<br>2022 | Year-Over-Year<br>Change              | Month-Over-Month<br>Change | July<br>2022 | Year-Over-Year<br>Change | Month-Over-Month<br>Change |  |
| \$100,000 and Below    | 0                 | 0.0%                     | 0.0%                       | 0.0          | 0.0%                                  | 0.0%                       | 0            | - 100.0%                 | 0.0%                       |  |
| \$100,001 to \$200,000 | 4                 | + 300.0%                 | + 33.3%                    | 4.0          | + 1,233.3%                            | + 100.0%                   | 2            | - 33.3%                  | 0.0%                       |  |
| \$200,001 to \$300,000 | 43                | - 28.3%                  | - 2.3%                     | 10.5         | - 11.0%                               | - 28.4%                    | 5            | - 44.4%                  | + 25.0%                    |  |
| \$300,001 and Above    | 616               | - 21.3%                  | - 14.2%                    | 7.0          | - 36.9%                               | - 20.9%                    | 93           | + 8.1%                   | + 8.1%                     |  |
| Total                  | 663               | - 21.4%                  | - 13.3%                    | 7.1          | - 33.6%                               | - 20.7%                    | 100          | + 1.0%                   | + 8.7%                     |  |

### **Denver, NC**

|                        | Total<br>Showings |                          |                            |              | Buyer Interest<br>(Showings/Listings) |                            |              | Managed<br>Listings      |                            |  |
|------------------------|-------------------|--------------------------|----------------------------|--------------|---------------------------------------|----------------------------|--------------|--------------------------|----------------------------|--|
| Price Range            | July<br>2022      | Year-Over-Year<br>Change | Month-Over-Month<br>Change | July<br>2022 | Year-Over-Year<br>Change              | Month-Over-Month<br>Change | July<br>2022 | Year-Over-Year<br>Change | Month-Over-Month<br>Change |  |
| \$100,000 and Below    | 22                | - 12.0%                  | + 450.0%                   | 3.6          | + 140.0%                              | + 500.0%                   | 13           | - 55.2%                  | 0.0%                       |  |
| \$100,001 to \$200,000 | 33                | - 61.2%                  | + 106.3%                   | 3.6          | - 44.6%                               | + 65.9%                    | 12           | - 25.0%                  | + 20.0%                    |  |
| \$200,001 to \$300,000 | 215               | + 31.1%                  | + 58.1%                    | 11.1         | + 22.0%                               | + 44.5%                    | 23           | - 8.0%                   | + 4.5%                     |  |
| \$300,001 and Above    | 1,066             | + 34.6%                  | + 51.9%                    | 8.9          | + 3.5%                                | + 26.1%                    | 129          | + 5.7%                   | + 17.3%                    |  |
| Total                  | 1,336             | + 25.3%                  | + 55.7%                    | 8.6          | + 10.3%                               | + 31.3%                    | 177          | - 7.8%                   | + 14.2%                    |  |

# Fort Mill, SC

|                        | Total<br>Showings |                          |                            |              | Buyer Interest<br>(Showings/Listings) |                            |              | Managed<br>Listings      |                            |  |
|------------------------|-------------------|--------------------------|----------------------------|--------------|---------------------------------------|----------------------------|--------------|--------------------------|----------------------------|--|
| Price Range            | July<br>2022      | Year-Over-Year<br>Change | Month-Over-Month<br>Change | July<br>2022 | Year-Over-Year<br>Change              | Month-Over-Month<br>Change | July<br>2022 | Year-Over-Year<br>Change | Month-Over-Month<br>Change |  |
| \$100,000 and Below    | 0                 | - 100.0%                 | - 100.0%                   | 0.0          | - 100.0%                              | - 100.0%                   | 2            | - 71.4%                  | 0.0%                       |  |
| \$100,001 to \$200,000 | 62                | - 27.9%                  | + 51.2%                    | 6.8          | + 4.6%                                | + 15.7%                    | 10           | - 37.5%                  | + 11.1%                    |  |
| \$200,001 to \$300,000 | 138               | - 83.7%                  | - 68.5%                    | 6.7          | - 60.8%                               | - 55.6%                    | 21           | - 57.1%                  | - 30.0%                    |  |
| \$300,001 and Above    | 1,774             | - 24.8%                  | + 5.8%                     | 9.7          | - 44.9%                               | - 9.6%                     | 194          | + 31.1%                  | + 14.8%                    |  |
| Total                  | 1,974             | - 40.2%                  | - 8.5%                     | 9.2          | - 43.2%                               | - 17.2%                    | 227          | + 3.2%                   | + 8.1%                     |  |

# **Gaston County, NC**

|                        | Total<br>Showings |                          |                            | (            | Buyer Interest<br>(Showings/Listings) |                            |              | Managed<br>Listings      |                            |  |
|------------------------|-------------------|--------------------------|----------------------------|--------------|---------------------------------------|----------------------------|--------------|--------------------------|----------------------------|--|
| Price Range            | July<br>2022      | Year-Over-Year<br>Change | Month-Over-Month<br>Change | July<br>2022 | Year-Over-Year<br>Change              | Month-Over-Month<br>Change | July<br>2022 | Year-Over-Year<br>Change | Month-Over-Month<br>Change |  |
| \$100,000 and Below    | 148               | - 70.9%                  | 0.0%                       | 2.7          | - 48.1%                               | + 11.2%                    | 65           | - 56.1%                  | - 17.7%                    |  |
| \$100,001 to \$200,000 | 963               | - 47.0%                  | - 20.7%                    | 7.2          | - 24.2%                               | - 16.0%                    | 140          | - 31.0%                  | - 7.3%                     |  |
| \$200,001 to \$300,000 | 1,845             | - 32.3%                  | - 7.1%                     | 8.6          | - 43.8%                               | - 10.9%                    | 223          | + 12.6%                  | + 3.2%                     |  |
| \$300,001 and Above    | 2,723             | + 39.9%                  | + 5.6%                     | 7.2          | - 23.4%                               | - 8.3%                     | 405          | + 62.7%                  | + 13.1%                    |  |
| Total                  | 5,679             | - 18.9%                  | - 4.2%                     | 7.3          | - 29.8%                               | - 9.5%                     | 833          | + 4.4%                   | + 3.6%                     |  |

# Gastonia, NC

|                        | Total<br>Showings |                          |                            | (            | Buyer Interest<br>(Showings/Listings) |                            |              | Managed<br>Listings      |                            |  |
|------------------------|-------------------|--------------------------|----------------------------|--------------|---------------------------------------|----------------------------|--------------|--------------------------|----------------------------|--|
| Price Range            | July<br>2022      | Year-Over-Year<br>Change | Month-Over-Month<br>Change | July<br>2022 | Year-Over-Year<br>Change              | Month-Over-Month<br>Change | July<br>2022 | Year-Over-Year<br>Change | Month-Over-Month<br>Change |  |
| \$100,000 and Below    | 43                | - 82.1%                  | - 25.9%                    | 2.1          | - 72.7%                               | - 8.9%                     | 20           | - 56.5%                  | - 31.0%                    |  |
| \$100,001 to \$200,000 | 459               | - 53.8%                  | - 35.1%                    | 8.2          | - 22.6%                               | - 17.2%                    | 59           | - 39.8%                  | - 21.3%                    |  |
| \$200,001 to \$300,000 | 944               | - 34.8%                  | + 9.9%                     | 8.9          | - 46.1%                               | + 1.7%                     | 108          | + 13.7%                  | + 5.9%                     |  |
| \$300,001 and Above    | 974               | + 27.2%                  | - 6.5%                     | 6.2          | - 39.8%                               | - 21.5%                    | 163          | + 87.4%                  | + 16.4%                    |  |
| Total                  | 2,420             | - 29.8%                  | - 9.2%                     | 7.2          | - 40.0%                               | - 12.2%                    | 350          | + 7.4%                   | + 1.2%                     |  |

### Huntersville, NC

|                        | Total<br>Showings |                          |                            | (            | Buyer Inte<br>Showings/L |                            | Managed<br>Listings |                          |                            |
|------------------------|-------------------|--------------------------|----------------------------|--------------|--------------------------|----------------------------|---------------------|--------------------------|----------------------------|
| Price Range            | July<br>2022      | Year-Over-Year<br>Change | Month-Over-Month<br>Change | July<br>2022 | Year-Over-Year<br>Change | Month-Over-Month<br>Change | July<br>2022        | Year-Over-Year<br>Change | Month-Over-Month<br>Change |
| \$100,000 and Below    | 3                 |                          | - 57.1%                    | 1.0          |                          | - 57.1%                    | 4                   | - 33.3%                  | - 42.9%                    |
| \$100,001 to \$200,000 | 34                |                          | + 466.7%                   | 6.8          |                          | + 353.3%                   | 5                   | + 66.7%                  | + 25.0%                    |
| \$200,001 to \$300,000 | 25                | - 93.5%                  | - 59.0%                    | 3.6          | - 73.9%                  | - 58.3%                    | 9                   | - 72.7%                  | 0.0%                       |
| \$300,001 and Above    | 2,199             | + 14.8%                  | + 14.6%                    | 9.6          | - 18.6%                  | + 14.3%                    | 244                 | + 31.2%                  | 0.0%                       |
| Total                  | 2,261             | - 1.7%                   | + 13.4%                    | 9.3          | - 21.2%                  | + 13.2%                    | 262                 | + 14.9%                  | - 0.8%                     |

# **Iredell County, NC**

| Total<br>Showings      |              |                          |                            | Buyer Inte<br>Showings/L |                          | Managed<br>Listings        |              |                          |                            |
|------------------------|--------------|--------------------------|----------------------------|--------------------------|--------------------------|----------------------------|--------------|--------------------------|----------------------------|
| Price Range            | July<br>2022 | Year-Over-Year<br>Change | Month-Over-Month<br>Change | July<br>2022             | Year-Over-Year<br>Change | Month-Over-Month<br>Change | July<br>2022 | Year-Over-Year<br>Change | Month-Over-Month<br>Change |
| \$100,000 and Below    | 160          | - 20.4%                  | + 46.8%                    | 2.2                      | + 10.0%                  | + 41.3%                    | 122          | - 43.5%                  | - 1.6%                     |
| \$100,001 to \$200,000 | 555          | - 47.8%                  | - 1.1%                     | 6.6                      | - 27.5%                  | - 9.6%                     | 100          | - 33.8%                  | + 1.0%                     |
| \$200,001 to \$300,000 | 1,167        | - 6.2%                   | + 14.5%                    | 8.3                      | - 8.8%                   | + 9.1%                     | 149          | - 3.9%                   | + 4.9%                     |
| \$300,001 and Above    | 3,580        | - 7.4%                   | + 13.3%                    | 7.5                      | - 29.2%                  | + 3.8%                     | 512          | + 13.8%                  | + 5.6%                     |
| Total                  | 5,462        | - 14.3%                  | + 12.7%                    | 7.1                      | - 22.0%                  | + 4.1%                     | 883          | - 9.2%                   | + 3.9%                     |

### Kannapolis, NC

|                        | Total<br>Showings |                          |                            | (            | Buyer Interest<br>(Showings/Listings) |                            |              | Managed<br>Listings      |                            |  |
|------------------------|-------------------|--------------------------|----------------------------|--------------|---------------------------------------|----------------------------|--------------|--------------------------|----------------------------|--|
| Price Range            | July<br>2022      | Year-Over-Year<br>Change | Month-Over-Month<br>Change | July<br>2022 | Year-Over-Year<br>Change              | Month-Over-Month<br>Change | July<br>2022 | Year-Over-Year<br>Change | Month-Over-Month<br>Change |  |
| \$100,000 and Below    | 11                | - 67.6%                  | - 66.7%                    | 1.4          | - 65.9%                               | - 52.4%                    | 10           | - 28.6%                  | - 23.1%                    |  |
| \$100,001 to \$200,000 | 343               | - 49.4%                  | + 30.9%                    | 10.7         | - 10.1%                               | + 30.4%                    | 33           | - 48.4%                  | - 2.9%                     |  |
| \$200,001 to \$300,000 | 811               | - 20.6%                  | + 60.0%                    | 10.0         | - 17.4%                               | + 42.3%                    | 84           | - 4.5%                   | + 10.5%                    |  |
| \$300,001 and Above    | 373               | + 14.8%                  | - 18.6%                    | 5.1          | - 44.0%                               | - 27.4%                    | 78           | + 95.0%                  | + 9.9%                     |  |
| Total                  | 1,538             | - 25.3%                  | + 22.1%                    | 7.9          | - 28.8%                               | + 13.5%                    | 205          | - 0.5%                   | + 5.7%                     |  |

### Lake Norman

|                        | Total<br>Showings |                          |                            |              | Buyer Inte<br>Showings/L |                            | Managed<br>Listings |                          |                            |
|------------------------|-------------------|--------------------------|----------------------------|--------------|--------------------------|----------------------------|---------------------|--------------------------|----------------------------|
| Price Range            | July<br>2022      | Year-Over-Year<br>Change | Month-Over-Month<br>Change | July<br>2022 | Year-Over-Year<br>Change | Month-Over-Month<br>Change | July<br>2022        | Year-Over-Year<br>Change | Month-Over-Month<br>Change |
| \$100,000 and Below    | 33                | - 51.5%                  | - 21.4%                    | 1.1          | + 10.0%                  | - 8.9%                     | 52                  | - 52.7%                  | - 1.9%                     |
| \$100,001 to \$200,000 | 46                | - 80.0%                  | - 46.5%                    | 2.7          | - 68.2%                  | - 33.7%                    | 26                  | - 50.0%                  | - 18.8%                    |
| \$200,001 to \$300,000 | 285               | - 35.7%                  | + 6.3%                     | 8.2          | + 1.2%                   | - 6.4%                     | 41                  | - 41.4%                  | + 5.1%                     |
| \$300,001 and Above    | 3,630             | - 9.6%                   | + 3.7%                     | 8.1          | - 24.3%                  | - 3.2%                     | 471                 | + 1.3%                   | + 4.0%                     |
| Total                  | 3,994             | - 16.0%                  | + 2.5%                     | 7.6          | - 20.8%                  | - 3.1%                     | 590                 | - 15.4%                  | + 2.3%                     |

# Lake Wylie

|                        | Total<br>Showings |                          |                            | (            | Buyer Interest<br>(Showings/Listings) |                            |              | Managed<br>Listings      |                            |  |
|------------------------|-------------------|--------------------------|----------------------------|--------------|---------------------------------------|----------------------------|--------------|--------------------------|----------------------------|--|
| Price Range            | July<br>2022      | Year-Over-Year<br>Change | Month-Over-Month<br>Change | July<br>2022 | Year-Over-Year<br>Change              | Month-Over-Month<br>Change | July<br>2022 | Year-Over-Year<br>Change | Month-Over-Month<br>Change |  |
| \$100,000 and Below    | 19                | - 20.8%                  | + 35.7%                    | 1.2          | + 71.4%                               | + 50.0%                    | 15           | - 70.0%                  | - 21.1%                    |  |
| \$100,001 to \$200,000 | 10                | - 75.0%                  | - 9.1%                     | 0.7          | - 69.6%                               | - 5.6%                     | 18           | - 45.5%                  | - 14.3%                    |  |
| \$200,001 to \$300,000 | 122               | - 58.4%                  | - 26.1%                    | 6.0          | - 33.3%                               | - 23.1%                    | 30           | - 31.8%                  | - 3.2%                     |  |
| \$300,001 and Above    | 1,838             | - 18.2%                  | + 18.7%                    | 8.4          | - 28.2%                               | + 14.4%                    | 241          | + 4.3%                   | + 3.0%                     |  |
| Total                  | 1,989             | - 23.6%                  | + 14.4%                    | 7.5          | - 25.7%                               | + 12.2%                    | 304          | - 15.1%                  | - 0.3%                     |  |

# Lancaster County, SC

|                        | Total<br>Showings |                          |                            | (            | Buyer Interest<br>(Showings/Listings) |                            |              | Managed<br>Listings      |                            |  |
|------------------------|-------------------|--------------------------|----------------------------|--------------|---------------------------------------|----------------------------|--------------|--------------------------|----------------------------|--|
| Price Range            | July<br>2022      | Year-Over-Year<br>Change | Month-Over-Month<br>Change | July<br>2022 | Year-Over-Year<br>Change              | Month-Over-Month<br>Change | July<br>2022 | Year-Over-Year<br>Change | Month-Over-Month<br>Change |  |
| \$100,000 and Below    | 104               | - 1.0%                   | + 126.1%                   | 5.1          | + 41.7%                               | + 152.5%                   | 29           | - 46.3%                  | - 9.4%                     |  |
| \$100,001 to \$200,000 | 311               | - 12.6%                  | + 47.4%                    | 6.2          | + 5.1%                                | + 50.4%                    | 53           | - 20.9%                  | - 3.6%                     |  |
| \$200,001 to \$300,000 | 361               | - 41.3%                  | - 12.8%                    | 5.9          | - 36.6%                               | + 2.1%                     | 66           | - 5.7%                   | - 17.5%                    |  |
| \$300,001 and Above    | 1,783             | - 21.9%                  | + 6.9%                     | 7.8          | - 43.1%                               | - 0.6%                     | 246          | + 17.7%                  | + 5.6%                     |  |
| Total                  | 2,559             | - 23.8%                  | + 9.4%                     | 7.1          | - 32.4%                               | + 8.4%                     | 394          | - 1.5%                   | - 1.5%                     |  |

# **Lincoln County, NC**

|                        | Total<br>Showings |                          |                            | (            | Buyer Interest<br>(Showings/Listings) |                            |              | Managed<br>Listings      |                            |  |
|------------------------|-------------------|--------------------------|----------------------------|--------------|---------------------------------------|----------------------------|--------------|--------------------------|----------------------------|--|
| Price Range            | July<br>2022      | Year-Over-Year<br>Change | Month-Over-Month<br>Change | July<br>2022 | Year-Over-Year<br>Change              | Month-Over-Month<br>Change | July<br>2022 | Year-Over-Year<br>Change | Month-Over-Month<br>Change |  |
| \$100,000 and Below    | 57                | - 8.1%                   | - 76.3%                    | 1.9          | + 18.8%                               | - 60.7%                    | 53           | - 41.1%                  | - 34.6%                    |  |
| \$100,001 to \$200,000 | 255               | - 47.9%                  | + 7.1%                     | 6.5          | - 25.3%                               | - 3.8%                     | 46           | - 31.3%                  | + 7.0%                     |  |
| \$200,001 to \$300,000 | 510               | - 12.1%                  | + 30.4%                    | 8.0          | - 14.0%                               | + 24.8%                    | 69           | - 11.5%                  | + 1.5%                     |  |
| \$300,001 and Above    | 1,595             | + 28.2%                  | + 32.1%                    | 7.5          | - 8.5%                                | + 9.9%                     | 226          | + 9.7%                   | + 15.9%                    |  |
| Total                  | 2,417             | + 1.8%                   | + 16.4%                    | 7.0          | - 11.4%                               | + 9.5%                     | 394          | - 10.7%                  | + 1.8%                     |  |

# Lincolnton, NC

|                        | Total<br>Showings |                          |                            |              | Buyer Interest<br>(Showings/Listings) |                            |              | Managed<br>Listings      |                            |  |
|------------------------|-------------------|--------------------------|----------------------------|--------------|---------------------------------------|----------------------------|--------------|--------------------------|----------------------------|--|
| Price Range            | July<br>2022      | Year-Over-Year<br>Change | Month-Over-Month<br>Change | July<br>2022 | Year-Over-Year<br>Change              | Month-Over-Month<br>Change | July<br>2022 | Year-Over-Year<br>Change | Month-Over-Month<br>Change |  |
| \$100,000 and Below    | 33                | + 6.5%                   | - 84.1%                    | 1.9          | - 13.6%                               | - 69.4%                    | 25           | - 34.2%                  | - 43.2%                    |  |
| \$100,001 to \$200,000 | 175               | - 40.5%                  | + 15.1%                    | 7.6          | - 12.6%                               | - 19.9%                    | 24           | - 36.8%                  | + 41.2%                    |  |
| \$200,001 to \$300,000 | 206               | - 32.2%                  | + 4.6%                     | 5.7          | - 32.1%                               | + 11.2%                    | 38           | - 13.6%                  | - 5.0%                     |  |
| \$300,001 and Above    | 398               | + 27.6%                  | + 39.6%                    | 6.5          | - 15.6%                               | + 1.5%                     | 64           | + 14.3%                  | + 25.5%                    |  |
| Total                  | 812               | - 13.7%                  | - 3.6%                     | 5.9          | - 23.4%                               | - 7.4%                     | 151          | - 14.2%                  | - 0.7%                     |  |

### **Matthews**, NC

|                        | Total<br>Showings |                          |                            | (            | Buyer Interest<br>(Showings/Listings) |                            |              | Managed<br>Listings      |                            |  |
|------------------------|-------------------|--------------------------|----------------------------|--------------|---------------------------------------|----------------------------|--------------|--------------------------|----------------------------|--|
| Price Range            | July<br>2022      | Year-Over-Year<br>Change | Month-Over-Month<br>Change | July<br>2022 | Year-Over-Year<br>Change              | Month-Over-Month<br>Change | July<br>2022 | Year-Over-Year<br>Change | Month-Over-Month<br>Change |  |
| \$100,000 and Below    | 0                 | - 100.0%                 | 0.0%                       | 0.0          | 0.0%                                  | 0.0%                       | 0            | - 100.0%                 | 0.0%                       |  |
| \$100,001 to \$200,000 | 7                 | - 92.0%                  | + 600.0%                   | 3.0          | - 69.4%                               | + 500.0%                   | 3            | - 70.0%                  | 0.0%                       |  |
| \$200,001 to \$300,000 | 224               | - 51.3%                  | + 52.4%                    | 12.4         | - 40.1%                               | + 35.4%                    | 19           | - 20.8%                  | + 11.8%                    |  |
| \$300,001 and Above    | 1,926             | - 20.4%                  | - 6.0%                     | 11.8         | - 32.6%                               | - 10.4%                    | 173          | + 8.8%                   | + 3.6%                     |  |
| Total                  | 2,157             | - 27.4%                  | - 1.8%                     | 11.7         | - 32.8%                               | - 7.0%                     | 195          | - 0.5%                   | + 4.3%                     |  |

# **Mecklenburg County, NC**

|                        | Total<br>Showings |                          |                            |              | Buyer Inte<br>Showings/L |                            | Managed<br>Listings |                          |                            |
|------------------------|-------------------|--------------------------|----------------------------|--------------|--------------------------|----------------------------|---------------------|--------------------------|----------------------------|
| Price Range            | July<br>2022      | Year-Over-Year<br>Change | Month-Over-Month<br>Change | July<br>2022 | Year-Over-Year<br>Change | Month-Over-Month<br>Change | July<br>2022        | Year-Over-Year<br>Change | Month-Over-Month<br>Change |
| \$100,000 and Below    | 24                | - 80.6%                  | - 68.0%                    | 0.7          | - 74.1%                  | - 71.8%                    | 41                  | - 37.9%                  | - 12.8%                    |
| \$100,001 to \$200,000 | 1,354             | - 64.7%                  | + 9.2%                     | 10.4         | - 23.5%                  | + 20.1%                    | 139                 | - 55.0%                  | - 9.7%                     |
| \$200,001 to \$300,000 | 5,276             | - 58.1%                  | - 13.4%                    | 11.0         | - 37.1%                  | - 12.5%                    | 508                 | - 35.4%                  | - 2.3%                     |
| \$300,001 and Above    | 22,954            | - 3.1%                   | - 4.8%                     | 8.5          | - 26.7%                  | - 9.0%                     | 2,805               | + 22.6%                  | + 3.3%                     |
| Total                  | 29,608            | - 26.4%                  | - 6.1%                     | 8.9          | - 31.5%                  | - 8.8%                     | 3,493               | + 1.3%                   | + 1.6%                     |

# Monroe, NC

|                        | Total<br>Showings |                          |                            | (            | Buyer Interest<br>(Showings/Listings) |                            |              | Managed<br>Listings      |                            |  |
|------------------------|-------------------|--------------------------|----------------------------|--------------|---------------------------------------|----------------------------|--------------|--------------------------|----------------------------|--|
| Price Range            | July<br>2022      | Year-Over-Year<br>Change | Month-Over-Month<br>Change | July<br>2022 | Year-Over-Year<br>Change              | Month-Over-Month<br>Change | July<br>2022 | Year-Over-Year<br>Change | Month-Over-Month<br>Change |  |
| \$100,000 and Below    | 9                 | - 76.9%                  | 0.0%                       | 1.3          | - 61.8%                               | + 33.3%                    | 7            | - 50.0%                  | - 30.0%                    |  |
| \$100,001 to \$200,000 | 111               | - 64.1%                  | - 41.0%                    | 6.2          | - 30.3%                               | - 46.6%                    | 20           | - 50.0%                  | 0.0%                       |  |
| \$200,001 to \$300,000 | 553               | - 40.0%                  | + 55.3%                    | 10.0         | - 19.4%                               | - 2.1%                     | 54           | - 31.6%                  | + 50.0%                    |  |
| \$300,001 and Above    | 995               | + 12.2%                  | + 7.1%                     | 6.1          | - 32.2%                               | - 1.4%                     | 182          | + 48.0%                  | + 5.2%                     |  |
| Total                  | 1,668             | - 22.6%                  | + 12.6%                    | 6.8          | - 31.3%                               | - 2.8%                     | 263          | + 2.7%                   | + 10.0%                    |  |

## **Montgomery County, NC**

|                        | Total<br>Showings |                          |                            |              | Buyer Interest<br>(Showings/Listings) |                            |              | Managed<br>Listings      |                            |  |
|------------------------|-------------------|--------------------------|----------------------------|--------------|---------------------------------------|----------------------------|--------------|--------------------------|----------------------------|--|
| Price Range            | July<br>2022      | Year-Over-Year<br>Change | Month-Over-Month<br>Change | July<br>2022 | Year-Over-Year<br>Change              | Month-Over-Month<br>Change | July<br>2022 | Year-Over-Year<br>Change | Month-Over-Month<br>Change |  |
| \$100,000 and Below    | 55                | - 50.9%                  | - 32.9%                    | 1.3          | - 43.5%                               | - 28.6%                    | 74           | - 32.7%                  | - 1.3%                     |  |
| \$100,001 to \$200,000 | 108               | 0.0%                     | + 66.2%                    | 3.3          | - 13.2%                               | + 26.0%                    | 41           | - 4.7%                   | + 20.6%                    |  |
| \$200,001 to \$300,000 | 69                | + 176.0%                 | - 11.5%                    | 4.5          | + 87.5%                               | - 12.8%                    | 16           | + 33.3%                  | 0.0%                       |  |
| \$300,001 and Above    | 168               | - 27.3%                  | + 100.0%                   | 4.8          | - 26.2%                               | + 60.0%                    | 38           | - 17.4%                  | + 22.6%                    |  |
| Total                  | 400               | - 16.0%                  | + 29.4%                    | 3.2          | - 20.0%                               | + 16.3%                    | 169          | - 19.9%                  | + 8.3%                     |  |

### **Mooresville, NC**

|                        | Total<br>Showings |                          |                            | (            | Buyer Interest<br>(Showings/Listings) |                            |              | Managed<br>Listings      |                            |  |
|------------------------|-------------------|--------------------------|----------------------------|--------------|---------------------------------------|----------------------------|--------------|--------------------------|----------------------------|--|
| Price Range            | July<br>2022      | Year-Over-Year<br>Change | Month-Over-Month<br>Change | July<br>2022 | Year-Over-Year<br>Change              | Month-Over-Month<br>Change | July<br>2022 | Year-Over-Year<br>Change | Month-Over-Month<br>Change |  |
| \$100,000 and Below    | 7                 | - 68.2%                  | - 22.2%                    | 0.7          | - 50.0%                               | - 52.4%                    | 16           | - 59.0%                  | + 6.7%                     |  |
| \$100,001 to \$200,000 | 164               | - 29.9%                  | + 67.3%                    | 26.7         | + 256.0%                              | + 122.2%                   | 10           | - 77.3%                  | - 28.6%                    |  |
| \$200,001 to \$300,000 | 367               | - 37.0%                  | + 15.4%                    | 8.0          | - 24.5%                               | - 18.5%                    | 50           | - 19.4%                  | + 35.1%                    |  |
| \$300,001 and Above    | 2,670             | - 10.0%                  | + 7.1%                     | 8.3          | - 30.8%                               | - 2.3%                     | 336          | + 12.8%                  | + 6.3%                     |  |
| Total                  | 3,208             | - 15.7%                  | + 9.9%                     | 8.4          | - 22.9%                               | - 1.9%                     | 412          | - 7.0%                   | + 7.9%                     |  |

# **Rock Hill, SC**

|                        | Total<br>Showings |                          |                            |              | Buyer Interest<br>(Showings/Listings) |                            |              | Managed<br>Listings      |                            |  |
|------------------------|-------------------|--------------------------|----------------------------|--------------|---------------------------------------|----------------------------|--------------|--------------------------|----------------------------|--|
| Price Range            | July<br>2022      | Year-Over-Year<br>Change | Month-Over-Month<br>Change | July<br>2022 | Year-Over-Year<br>Change              | Month-Over-Month<br>Change | July<br>2022 | Year-Over-Year<br>Change | Month-Over-Month<br>Change |  |
| \$100,000 and Below    | 43                | - 54.3%                  | + 290.9%                   | 4.2          | - 2.3%                                | + 740.0%                   | 17           | - 63.8%                  | - 32.0%                    |  |
| \$100,001 to \$200,000 | 382               | - 61.8%                  | + 28.2%                    | 9.3          | - 26.2%                               | + 21.0%                    | 44           | - 50.0%                  | + 7.3%                     |  |
| \$200,001 to \$300,000 | 1,098             | - 46.3%                  | - 2.6%                     | 11.9         | - 37.7%                               | - 9.6%                     | 93           | - 17.0%                  | + 8.1%                     |  |
| \$300,001 and Above    | 1,655             | - 5.3%                   | + 32.4%                    | 9.0          | - 30.8%                               | + 7.9%                     | 199          | + 29.2%                  | + 22.1%                    |  |
| Total                  | 3,178             | - 34.9%                  | + 18.3%                    | 9.7          | - 32.2%                               | + 2.9%                     | 353          | - 12.0%                  | + 12.1%                    |  |

# Salisbury, NC

|                        | Total<br>Showings |                          |                            | (            | Buyer Interest<br>(Showings/Listings) |                            |              | Managed<br>Listings      |                            |  |
|------------------------|-------------------|--------------------------|----------------------------|--------------|---------------------------------------|----------------------------|--------------|--------------------------|----------------------------|--|
| Price Range            | July<br>2022      | Year-Over-Year<br>Change | Month-Over-Month<br>Change | July<br>2022 | Year-Over-Year<br>Change              | Month-Over-Month<br>Change | July<br>2022 | Year-Over-Year<br>Change | Month-Over-Month<br>Change |  |
| \$100,000 and Below    | 115               | - 47.2%                  | + 76.9%                    | 3.8          | - 25.5%                               | + 71.5%                    | 47           | - 31.9%                  | - 4.1%                     |  |
| \$100,001 to \$200,000 | 550               | - 18.2%                  | + 7.8%                     | 7.9          | - 21.8%                               | + 4.6%                     | 74           | - 2.6%                   | + 1.4%                     |  |
| \$200,001 to \$300,000 | 635               | + 7.8%                   | - 1.4%                     | 7.6          | - 18.3%                               | - 7.6%                     | 87           | + 22.5%                  | + 4.8%                     |  |
| \$300,001 and Above    | 789               | + 169.3%                 | + 45.3%                    | 7.3          | + 35.2%                               | + 24.5%                    | 119          | + 80.3%                  | + 11.2%                    |  |
| Total                  | 2,089             | + 17.9%                  | + 18.6%                    | 7.2          | - 8.9%                                | + 9.1%                     | 327          | + 16.0%                  | + 4.8%                     |  |

# **Stanly County, NC**

|                        | Total<br>Showings |                          |                            |              | Buyer Interest<br>(Showings/Listings) |                            |              | Managed<br>Listings      |                            |  |
|------------------------|-------------------|--------------------------|----------------------------|--------------|---------------------------------------|----------------------------|--------------|--------------------------|----------------------------|--|
| Price Range            | July<br>2022      | Year-Over-Year<br>Change | Month-Over-Month<br>Change | July<br>2022 | Year-Over-Year<br>Change              | Month-Over-Month<br>Change | July<br>2022 | Year-Over-Year<br>Change | Month-Over-Month<br>Change |  |
| \$100,000 and Below    | 50                | - 39.8%                  | - 19.4%                    | 3.3          | + 26.9%                               | - 10.9%                    | 23           | - 61.0%                  | - 8.0%                     |  |
| \$100,001 to \$200,000 | 271               | - 25.1%                  | + 12.9%                    | 7.2          | - 7.7%                                | + 21.7%                    | 47           | - 13.0%                  | - 6.0%                     |  |
| \$200,001 to \$300,000 | 446               | + 17.7%                  | + 18.9%                    | 6.8          | - 5.6%                                | + 10.1%                    | 67           | + 8.1%                   | + 9.8%                     |  |
| \$300,001 and Above    | 482               | + 159.1%                 | + 61.2%                    | 6.4          | + 60.0%                               | + 72.5%                    | 89           | + 39.1%                  | - 6.3%                     |  |
| Total                  | 1,249             | + 23.7%                  | + 28.0%                    | 6.5          | + 14.0%                               | + 30.4%                    | 226          | - 5.4%                   | - 2.2%                     |  |

## Statesville, NC

|                        | Total<br>Showings |                          |                            |              | Buyer Interest<br>(Showings/Listings) |                            |              | Managed<br>Listings      |                            |  |
|------------------------|-------------------|--------------------------|----------------------------|--------------|---------------------------------------|----------------------------|--------------|--------------------------|----------------------------|--|
| Price Range            | July<br>2022      | Year-Over-Year<br>Change | Month-Over-Month<br>Change | July<br>2022 | Year-Over-Year<br>Change              | Month-Over-Month<br>Change | July<br>2022 | Year-Over-Year<br>Change | Month-Over-Month<br>Change |  |
| \$100,000 and Below    | 124               | - 3.9%                   | + 113.8%                   | 2.7          | + 35.0%                               | + 84.2%                    | 80           | - 39.8%                  | - 1.2%                     |  |
| \$100,001 to \$200,000 | 328               | - 57.0%                  | - 21.7%                    | 6.2          | - 44.1%                               | - 30.4%                    | 63           | - 29.2%                  | + 3.3%                     |  |
| \$200,001 to \$300,000 | 735               | + 30.1%                  | + 16.7%                    | 8.6          | + 1.2%                                | + 20.5%                    | 89           | + 21.9%                  | - 2.2%                     |  |
| \$300,001 and Above    | 576               | + 11.2%                  | + 26.0%                    | 5.8          | - 18.3%                               | + 19.5%                    | 116          | + 16.0%                  | + 1.8%                     |  |
| Total                  | 1,763             | - 10.7%                  | + 12.7%                    | 6.3          | - 18.2%                               | + 7.7%                     | 348          | - 11.9%                  | + 0.3%                     |  |

# **Union County, NC**

|                        | Total<br>Showings |                          |                            | (            | Buyer Interest<br>(Showings/Listings) |                            |              | Managed<br>Listings      |                            |  |
|------------------------|-------------------|--------------------------|----------------------------|--------------|---------------------------------------|----------------------------|--------------|--------------------------|----------------------------|--|
| Price Range            | July<br>2022      | Year-Over-Year<br>Change | Month-Over-Month<br>Change | July<br>2022 | Year-Over-Year<br>Change              | Month-Over-Month<br>Change | July<br>2022 | Year-Over-Year<br>Change | Month-Over-Month<br>Change |  |
| \$100,000 and Below    | 15                | - 72.7%                  | - 16.7%                    | 1.0          | - 50.0%                               | 0.0%                       | 17           | - 52.8%                  | - 22.7%                    |  |
| \$100,001 to \$200,000 | 199               | - 68.2%                  | - 28.2%                    | 5.5          | - 43.3%                               | - 33.2%                    | 42           | - 47.5%                  | - 2.3%                     |  |
| \$200,001 to \$300,000 | 820               | - 55.7%                  | + 18.5%                    | 8.8          | - 23.5%                               | - 4.3%                     | 100          | - 43.5%                  | + 17.6%                    |  |
| \$300,001 and Above    | 5,870             | - 15.1%                  | - 1.3%                     | 8.8          | - 39.7%                               | - 13.5%                    | 726          | + 33.0%                  | + 11.7%                    |  |
| Total                  | 6,904             | - 26.9%                  | - 0.5%                     | 8.5          | - 34.6%                               | - 12.7%                    | 885          | + 5.5%                   | + 10.6%                    |  |

### **Uptown Charlotte**

|                        | Total<br>Showings |                          |                            | (            | Buyer Interest<br>(Showings/Listings) |                            |              | Managed<br>Listings      |                            |  |
|------------------------|-------------------|--------------------------|----------------------------|--------------|---------------------------------------|----------------------------|--------------|--------------------------|----------------------------|--|
| Price Range            | July<br>2022      | Year-Over-Year<br>Change | Month-Over-Month<br>Change | July<br>2022 | Year-Over-Year<br>Change              | Month-Over-Month<br>Change | July<br>2022 | Year-Over-Year<br>Change | Month-Over-Month<br>Change |  |
| \$100,000 and Below    | 0                 | 0.0%                     | 0.0%                       | 0.0          | 0.0%                                  | 0.0%                       | 0            | 0.0%                     | 0.0%                       |  |
| \$100,001 to \$200,000 | 0                 | - 100.0%                 | 0.0%                       | 0.0          | - 100.0%                              | 0.0%                       | 0            | - 100.0%                 | 0.0%                       |  |
| \$200,001 to \$300,000 | 171               | - 29.9%                  | - 20.8%                    | 14.3         | + 45.9%                               | + 12.2%                    | 12           | - 52.0%                  | - 29.4%                    |  |
| \$300,001 and Above    | 561               | - 16.8%                  | + 42.0%                    | 9.0          | + 3.4%                                | + 17.4%                    | 63           | - 22.2%                  | + 16.7%                    |  |
| Total                  | 732               | - 21.4%                  | + 19.8%                    | 9.9          | + 13.8%                               | + 10.5%                    | 75           | - 31.8%                  | + 5.6%                     |  |

### Waxhaw, NC

|                        | Total<br>Showings |                          |                            | (            | Buyer Interest<br>(Showings/Listings) |                            |              | Managed<br>Listings      |                            |  |
|------------------------|-------------------|--------------------------|----------------------------|--------------|---------------------------------------|----------------------------|--------------|--------------------------|----------------------------|--|
| Price Range            | July<br>2022      | Year-Over-Year<br>Change | Month-Over-Month<br>Change | July<br>2022 | Year-Over-Year<br>Change              | Month-Over-Month<br>Change | July<br>2022 | Year-Over-Year<br>Change | Month-Over-Month<br>Change |  |
| \$100,000 and Below    | 1                 | - 66.7%                  |                            | 1.0          | + 25.0%                               |                            | 2            | - 71.4%                  | 0.0%                       |  |
| \$100,001 to \$200,000 | 6                 | - 92.9%                  | - 89.1%                    | 1.2          | - 77.4%                               | - 84.7%                    | 5            | - 75.0%                  | - 44.4%                    |  |
| \$200,001 to \$300,000 | 41                | - 84.8%                  | + 64.0%                    | 4.3          | - 52.2%                               | + 56.0%                    | 15           | - 59.5%                  | 0.0%                       |  |
| \$300,001 and Above    | 2,351             | - 20.9%                  | - 2.4%                     | 11.0         | - 36.4%                               | - 19.0%                    | 226          | + 21.5%                  | + 20.2%                    |  |
| Total                  | 2,399             | - 27.9%                  | - 3.7%                     | 10.5         | - 30.0%                               | - 18.6%                    | 248          | - 0.8%                   | + 15.9%                    |  |