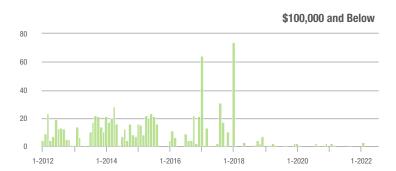

28.3%                  | - 2.3%                     | 10.5         | - 11.0%                               | - 28.4%                    | 5            | - 44.4%                  | + 25.0%                    |  |
| \$300,001 and Above    | 616               | - 21.3%                  | - 14.2%                    | 7.0          | - 36.9%                               | - 20.9%                    | 93           | + 8.1%                   | + 8.1%                     |  |
| Total                  | 663               | - 21.4%                  | - 13.3%                    | 7.1          | - 33.6%                               | - 20.7%                    | 100          | + 1.0%                   | + 8.7%                     |  |

300 250

200

150 100

50

0

1-2012

1-2014

#### **Showings**







1-2018

1-2016







### **Denver, NC**

|                        | Total<br>Showings |                          |                            |              | Buyer Interest<br>(Showings/Listings) |                            |              | Managed<br>Listings      |                            |  |
|------------------------|-------------------|--------------------------|----------------------------|--------------|---------------------------------------|----------------------------|--------------|--------------------------|----------------------------|--|
| Price Range            | July<br>2022      | Year-Over-Year<br>Change | Month-Over-Month<br>Change | July<br>2022 | Year-Over-Year<br>Change              | Month-Over-Month<br>Change | July<br>2022 | Year-Over-Year<br>Change | M