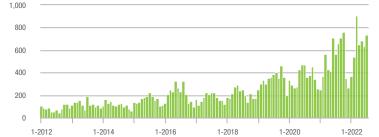

# **Alexander County, NC**

|                        | Total<br>Showings |                          |                            |              | Buyer Interest<br>(Showings/Listings) |                            |              | Managed<br>Listings      |                            |  |
|------------------------|-------------------|--------------------------|----------------------------|--------------|---------------------------------------|----------------------------|--------------|--------------------------|----------------------------|--|
| Price Range            | July<br>2022      | Year-Over-Year<br>Change | Month-Over-Month<br>Change | July<br>2022 | Year-Over-Year<br>Change              | Month-Over-Month<br>Change | July<br>2022 | Year-Over-Year<br>Change | Month-Over-Month<br>Change |  |
| \$100,000 and Below    | 38                | - 19.1%                  | - 7.3%                     | 2.3          | - 14.8%                               | - 29.7%                    | 29           | - 27.5%                  | + 3.6%                     |  |
| \$100,001 to \$200,000 | 97                | - 52.0%                  | + 1.0%                     | 5.4          | - 19.4%                               | + 40.3%                    | 19           | - 44.1%                  | - 32.1%                    |  |
| \$200,001 to \$300,000 | 158               | + 13.7%                  | + 42.3%                    | 9.3          | + 50.0%                               | + 42.3%                    | 18           | - 35.7%                  | 0.0%                       |  |
| \$300,001 and Above    | 144               | + 100.0%                 | - 23.8%                    | 4.6          | + 12.2%                               | - 17.1%                    | 34           | + 47.8%                  | - 8.1%                     |  |
| Total                  | 437               | - 5.0%                   | 0.0%                       | 5.4          | + 1.9%                                | + 9.0%                     | 100          | - 20.0%                  | - 9.9%                     |  |

# **Anson County, NC**

|                        | Total<br>Showings |                          |                            |              | Buyer Interest<br>(Showings/Listings) |                            |              | Managed<br>Listings      |                            |  |
|------------------------|-------------------|--------------------------|----------------------------|--------------|---------------------------------------|----------------------------|--------------|--------------------------|----------------------------|--|
| Price Range            | July<br>2022      | Year-Over-Year<br>Change | Month-Over-Month<br>Change | July<br>2022 | Year-Over-Year<br>Change              | Month-Over-Month<br>Change | July<br>2022 | Year-Over-Year<br>Change | Month-Over-Month<br>Change |  |
| \$100,000 and Below    | 71                | + 73.2%                  | + 144.8%                   | 5.5          | + 129.2%                              | + 177.3%                   | 19           | - 52.5%                  | - 13.6%                    |  |
| \$100,001 to \$200,000 | 17                | - 79.0%                  | - 73.0%                    | 1.9          | - 47.2%                               | - 51.3%                    | 9            | - 65.4%                  | - 47.1%                    |  |
| \$200,001 to \$300,000 | 15                | - 73.7%                  | - 6.3%                     | 1.8          | - 59.1%                               | - 34.4%                    | 9            | - 35.7%                  | + 28.6%                    |  |
| \$300,001 and Above    | 33                | + 200.0%                 | + 73.7%                    | 2.8          | - 49.1%                               | + 48.3%                    | 14           | + 100.0%                 | + 7.7%                     |  |
| Total                  | 136               | - 28.4%                  | + 7.1%                     | 3.2          | - 8.6%                                | + 14.7%                    | 51           | - 41.4%                  | - 13.6%                    |  |

# **Cabarrus County, NC**

|                        | Total<br>Showings |                          |                            |              | Buyer Interest<br>(Showings/Listings) |                            |              | Managed<br>Listings      |                            |  |
|------------------------|-------------------|--------------------------|----------------------------|--------------|---------------------------------------|----------------------------|--------------|--------------------------|----------------------------|--|
| Price Range            | July<br>2022      | Year-Over-Year<br>Change | Month-Over-Month<br>Change | July<br>2022 | Year-Over-Year<br>Change              | Month-Over-Month<br>Change | July<br>2022 | Year-Over-Year<br>Change | Month-Over-Month<br>Change |  |
| \$100,000 and Below    | 40                | - 71.4%                  | - 38.5%                    | 2.4          | - 50.0%                               | - 30.8%                    | 22           | - 47.6%                  | - 15.4%                    |  |
| \$100,001 to \$200,000 | 575               | - 47.6%                  | + 11.0%                    | 10.4         | - 4.6%                                | + 27.6%                    | 59           | - 49.6%                  | - 10.6%                    |  |
| \$200,001 to \$300,000 | 1,352             | - 50.1%                  | + 33.1%                    | 9.8          | - 30.5%                               | + 11.0%                    | 143          | - 28.9%                  | + 18.2%                    |  |
| \$300,001 and Above    | 3,824             | - 6.2%                   | + 1.8%                     | 7.8          | - 40.5%                               | - 11.6%                    | 514          | + 46.0%                  | + 14.5%                    |  |
| Total                  | 5,791             | - 27.8%                  | + 8.1%                     | 8.3          | - 34.6%                               | - 3.7%                     | 738          | + 3.7%                   | + 11.5%                    |  |