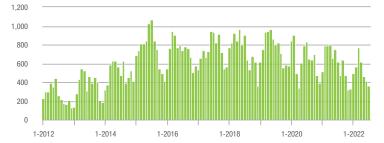

#### **Showings**

# **Alexander County, NC**

|                        | Total<br>Showings |                          |                            |              | Buyer Interest<br>(Showings/Listings) |                            |              | Managed<br>Listings      |                            |  |
|------------------------|-------------------|--------------------------|----------------------------|--------------|---------------------------------------|----------------------------|--------------|--------------------------|----------------------------|--|
| Price Range            | July<br>2022      | Year-Over-Year<br>Change | Month-Over-Month<br>Change | July<br>2022 | Year-Over-Year<br>Change              | Month-Over-Month<br>Change | July<br>2022 | Year-Over-Year<br>Change | Month-Over-Month<br>Change |  |
| \$100,000 and Below    | 38                | - 19.1%                  | - 7.3%                     | 2.3          | - 14.8%                               | - 29.7%                    | 29           | - 27.5%                  | + 3.6%                     |  |
| \$100,001 to \$200,000 | 97                | - 52.0%                  | + 1.0%                     | 5.4          | - 19.4%                               | + 40.3%                    | 19           | - 44.1%                  | - 32.1%                    |  |
| \$200,001 to \$300,000 | 158               | + 13.7%                  | + 42.3%                    | 9.3          | + 50.0%                               | + 42.3%                    | 18           | - 35.7%                  | 0.0%                       |  |
| \$300,001 and Above    | 144               | + 100.0%                 | - 23.8%                    | 4.6          | + 12.2%                               | - 17.1%                    | 34           | + 47.8%                  | - 8.1%                     |  |
| Total                  | 437               | - 5.0%                   | 0.0%                       | 5.4          | + 1.9%                                | + 9.0%                     | 100          | - 20.0%                  | - 9.9%                     |  |