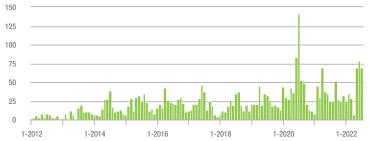

| + 176.0%                 | - 11.5%                    | 4.5          | + 87.5%                               | - 12.8%                    | 16           | + 33.3%                  | 0.0%                       |  |
| \$300,001 and Above    | 168               | - 27.3%                  | + 100.0%                   | 4.8          | - 26.2%                               | + 60.0%                    | 38           | - 17.4%                  | + 22.6%                    |  |
| Total                  | 400               | - 16.0%                  | + 29.4%                    | 3.2          | - 20.0%                               | + 16.3%                    | 169          | - 19.9%                  | + 8.3%                     |  |

#### **Showings**







\$100,001 to \$200,000













\$100,001 to \$200,000

1-2020

1-2020

\$300,001 and Above

1-2022

1-2022

### **Mooresville, NC**

|                        | Total<br>Showings |                          |                            | (            | Buyer Interest<br>(Showings/Listings) |                            |              | Managed<br>Listings      |                            |  |
|------------------------|-------------------|--------------------------|----------------------------|--------------|---------------------------------------|----------------------------|--------------|--------------------------|----------------------------|--|
| Price Range            | July<br>2022      | Year-Over-Year<br>Change | Month-Over-Month<br>Change | July<br>2022 | Year-Over-Year<br>Change              | Month-Over