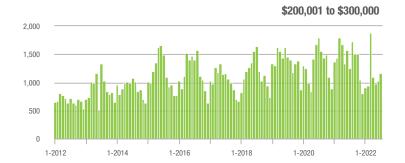

|
| \$200,001 to \$300,000 | 1,167        | - 6.2%                   | + 14.5%                    | 8.3                      | - 8.8%                   | + 9.1%                     | 149          | - 3.9%                   | + 4.9%                     |
| \$300,001 and Above    | 3,580        | - 7.4%                   | + 13.3%                    | 7.5                      | - 29.2%                  | + 3.8%                     | 512          | + 13.8%                  | + 5.6%                     |
| Total                  | 5,462        | - 14.3%                  | + 12.7%                    | 7.1                      | - 22.0%                  | + 4.1%                     | 883          | - 9.2%                   | + 3.9%                     |

2,000

### Showings







\$100,001 to \$200,000











### Kannapolis, NC

|                        | Total<br>Showings |                          |                            | (            | Buyer Interest<br>(Showings/Listings) |                            |              | Managed<br>Listings      |                            |  |
|------------------------|-------------------|--------------------------|----------------------------|--------------|---------------------------------------|----------------------------|--------------|--------------------------|----------------------------|--|
| Price Range            | July<br>2022      | Year-Over-Year<br>Change | Month-Over-Month<br>Change | July<br>2022 | Year-Over-Year<br>Change              | Month-Over-Month<br>Change | July<br>2022 | Year-Over-Year<br>