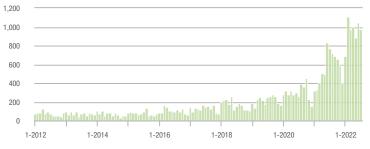

4               | - 34.8%                  | + 9.9%                     | 8.9          | - 46.1%                               | + 1.7%                     | 108          | + 13.7%                  | + 5.9%                     |  |
| \$300,001 and Above    | 974               | + 27.2%                  | - 6.5%                     | 6.2          | - 39.8%                               | - 21.5%                    | 163          | + 87.4%                  | + 16.4%                    |  |
| Total                  | 2,420             | - 29.8%                  | - 9.2%                     | 7.2          | - 40.0%                               | - 12.2%                    | 350          | + 7.4%                   | + 1.2%                     |  |

#### Showings





#### \$300,001 and Above



### \$200,001 to \$300,000









### Huntersville, NC

|                        | Total<br>Showings |                          |                            | (            | Buyer Inte<br>Showings/L |                            | Managed<br>Listings |                          |                            |
|------------------------|-------------------|--------------------------|----------------------------|--------------|--------------------------|----------------------------|---------------------|--------------------------|----------------------------|
| Price Range            | July<br>2022      | Year-Over-Year<br>Change | Month-Over-Month<br>Change | July<br>2022 | Year-Over-Year<br>Change | Month-Over-Month<br>Change | July<br>2022        | Year-Over-Year<br>Change | Month-Over-Mo