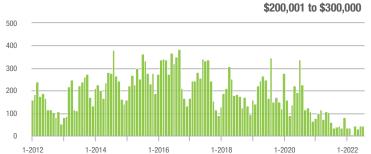

.3%                  | - 2.3%                     | 10.5         | - 11.0%                               | - 28.4%                    | 5            | - 44.4%                  | + 25.0%                    |  |
| \$300,001 and Above    | 616               | - 21.3%                  | - 14.2%                    | 7.0          | - 36.9%                               | - 20.9%                    | 93           | + 8.1%                   | + 8.1%                     |  |
| Total                  | 663               | - 21.4%                  | - 13.3%                    | 7.1          | - 33.6%                               | - 20.7%                    | 100          | + 1.0%                   | + 8.7%                     |  |

300 250

200

150 100

50

0

1-2012

1-2014

#### **Showings**







1-2018

1-2016







### **Denver, NC**

|                        | Total<br>Showings |                          |                            |              | Buyer Interest<br>(Showings/Listings) |                            |              | Managed<br>Listings      |                            |  |
|------------------------|-------------------|--------------------------|----------------------------|--------------|---------------------------------------|----------------------------|--------------|--------------------------|----------------------------|--|
| Price Range            | July<br>2022      | Year-Over-Year<br>Change | Month-Over-Month<br>Change | July<br>2022 | Year-Over-Year<br>Change              | Month-Over-Month<br>Change | July<br>2022 | Year-Over-Year<br>Change | Mon