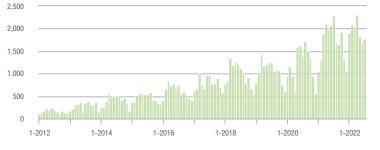

### Showings

### **Charlotte MSA**

|                        | Total<br>Showings |                          |                            | (            | Buyer Interest<br>(Showings/Listings) |                            |              | Managed<br>Listings      |                            |  |
|------------------------|-------------------|--------------------------|----------------------------|--------------|---------------------------------------|----------------------------|--------------|--------------------------|----------------------------|--|
| Price Range            | July<br>2022      | Year-Over-Year<br>Change | Month-Over-Month<br>Change | July<br>2022 | Year-Over-Year<br>Change              | Month-Over-Month<br>Change | July<br>2022 | Year-Over-Year<br>Change | Month-Over-Month<br>Change |  |
| \$100,000 and Below    | 648               | - 58.6%                  | - 17.1%                    | 2.4          | - 33.3%                               | - 1.4%                     | 382          | - 47.2%                  | - 18.6%                    |  |
| \$100,001 to \$200,000 | 5,370             | - 52.8%                  | + 0.0%                     | 7.8          | - 27.1%                               | + 2.2%                     | 745          | - 39.0%                  | - 3.5%                     |  |
| \$200,001 to \$300,000 | 13,379            | - 48.3%                  | - 4.0%                     | 9.2          | - 37.8%                               | - 7.9%                     | 1,530        | - 20.0%                  | + 2.3%                     |  |
| \$300,001 and Above    | 45,664            | - 2.8%                   | + 0.9%                     | 8.3          | - 30.8%                               | - 7.2%                     | 5,833        | + 29.0%                  | + 7.1%                     |  |
| Total                  | 65,061            | - 24.2%                  | - 0.4%                     | 8.2          | - 31.7%                               | - 5.9%                     | 8,490        | + 1.3%                   | + 3.7%                     |  |