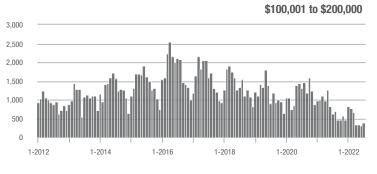

| \$200,001 to \$300,000 | 673               | - 58.2%                  | + 9.6%                     | 9.6          | - 41.8%                               | - 4.5%                     | 71           | - 29.0%                  | + 14.5%                    |  |
| \$300,001 and Above    | 2,697             | + 17.9%                  | + 12.3%                    | 8.8          | - 32.3%                               | - 5.7%                     | 321          | + 60.5%                  | + 19.3%                    |  |
| Total                  | 3,780             | - 18.4%                  | + 12.9%                    | 9.0          | - 31.8%                               | - 2.5%                     | 439          | + 10.9%                  | + 15.5%                    |  |

### Showings





#### \$300,001 and Above



#### \$200,001 to \$300,000









\$100,001 to \$200,000

d.

1-2020

1-2022

### **Davidson, NC**

|                        | Total<br>Showings |                          |                            |              | Buyer Interest<br>(Showings/Listings) |                            |              | Managed<br>Listings      |                            |  |
|------------------------|-------------------|--------------------------|----------------------------|--------------|---------------------------------------|----------------------------|--------------|--------------------------|----------------------------|--|
| Price Range            | July<br>2022      | Year-Over-Year<br>Change | Month-Over-Month<br>Change | July<br>2022 | Year-Over-Year<br>Change