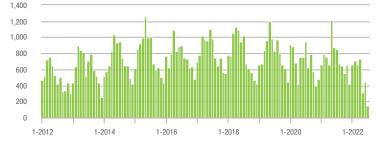

#### Buyer Interest (Showings/Listings) \$100,000 and Below ---- \$100,001 to \$200,000 --- \$200,001 to \$300,000 \$300,001 and Above 40 30 20 10 0 1-2013 1-2014 1-2015 1-2016 1-2019 1-2012 1-2017 1-2018 1-2020 1-2021 1-2022