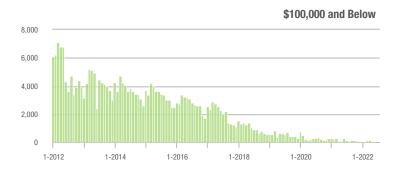

| \$200,001 to \$300,000 | 4,804             | - 56.4%                  | - 14.1%                    | 10.9         | - 38.4%                               | - 13.9%                    | 462          | - 30.7%                  | - 0.4%                     |  |
| \$300,001 and Above    | 17,544            | - 4.9%                   | - 6.1%                     | 8.5          | - 24.8%                               | - 9.9%                     | 2,156        | + 20.6%                  | + 2.8%                     |  |
| Total                  | 23,660            | - 28.9%                  | - 7.1%                     | 8.9          | - 32.1%                               | - 9.5%                     | 2,768        | - 0.9%                   | + 1.5%                     |  |

#### Showings









#### \$200,001 to \$300,000









### **Concord**, NC

|                        | Total<br>Showings |                          |                            | (            | Buyer Interest<br>(Showings/Listings) |                            |              | Managed<br>Listings      |                            |  |
|------------------------|-------------------|--------------------------|----------------------------|--------------|---------------------------------------|----------------------------|--------------|--------------------------|----------------------------|--|
| Price Range            | July<br>2022      | Year-Over-Year<br>Change | Month-Over-Month<br>Change | July<br>2022 | Year-Over-Year<br>Change              | Month-Over-Month<br>Change | July<br>2022 | Year-Over-