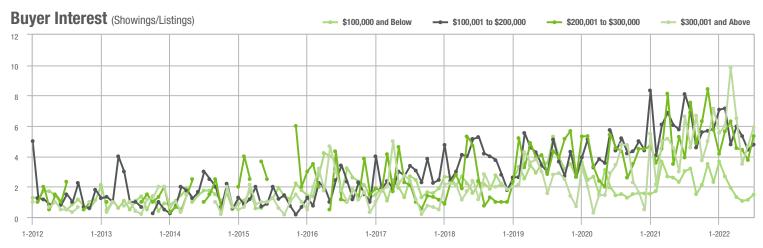

#### Buyer Interest (Showings/Listings) \$100,000 and Below ---- \$100,001 to \$200,000 --- \$200,001 to \$300,000 \$300,001 and Above 40 30 20 10 0 1-2013 1-2014 1-2015 1-2016 1-2019 1-2012 1-2017 1-2018 1-2020 1-2021 1-2022