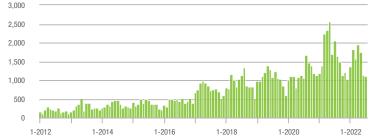

| - 2.6%                     | 11.9         | - 37.7%                               | - 9.6%                     | 93           | - 17.0%                  | + 8.1%                     |  |
| \$300,001 and Above    | 1,655             | - 5.3%                   | + 32.4%                    | 9.0          | - 30.8%                               | + 7.9%                     | 199          | + 29.2%                  | + 22.1%                    |  |
| Total                  | 3,178             | - 34.9%                  | + 18.3%                    | 9.7          | - 32.2%                               | + 2.9%                     | 353          | - 12.0%                  | + 12.1%                    |  |

### Showings





#### \$300,001 and Above



### \$200,001 to \$300,000









# Salisbury, NC

|                        | Total<br>Showings |                          |                            | (            | Buyer Interest<br>(Showings/Listings) |                            |              | Managed<br>Listings      |                            |  |
|------------------------|-------------------|--------------------------|----------------------------|--------------|---------------------------------------|----------------------------|--------------|--------------------------|----------------------------|--|
| Price Range            | July<br>2022      | Year-Over-Year<br>Change | Month-Over-Month<br>Change | July<br>2022 | Year-Over-Year<br>Change              | Month-Over-Month<br>Change | July<br>2022 | Year-Over-Year<br>Change | Month-Over-Month<br>Chan