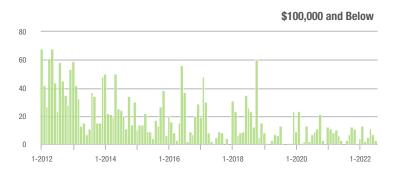

0 | 25                | - 93.5%                  | - 59.0%                    | 3.6          | - 73.9%                  | - 58.3%                    | 9                   | - 72.7%                  | 0.0%                       |
| \$300,001 and Above    | 2,199             | + 14.8%                  | + 14.6%                    | 9.6          | - 18.6%                  | + 14.3%                    | 244                 | + 31.2%                  | 0.0%                       |
| Total                  | 2,261             | - 1.7%                   | + 13.4%                    | 9.3          | - 21.2%                  | + 13.2%                    | 262                 | + 14.9%                  | - 0.8%                     |

1,200 1,000

800

600 400

200

0

1-2012

1-2014

#### Showings





#### Buyer Interest (Showings/Listings) \$100,000 and Below ---- \$100,001 to \$200,000 --- \$200,001 to \$300,000 \$300,001 and Above 40 30 20 10 0 1-2013 1-2014 1-2015 1-2016 1-2019 1-2012 1-2017 1-2018 1-2020 1-2021 1-2022

\$300,001 and Above

1-2020

1-2022

1-2018

\$100,001 to \$200,000



1-2016





# **Iredell County, NC**

| Total<br>Showings      |              |                          |                            | Buyer Inte<br>Showings/L |                          | Managed<br>Listings        |              |                          |                            |
|------------------------|--------------|--------------------------|----------------------------|--------------------------|--------------------------|----------------------------|--------------|-------------