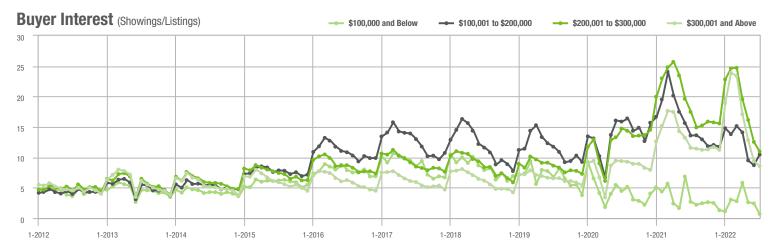

#### Buyer Interest (Showings/Listings) \$100,000 and Below ---- \$100,001 to \$200,000 --- \$200,001 to \$300,000 \$300,001 and Above 40 30 20 10 0 1-2013 1-2014 1-2015 1-2016 1-2019 1-2012 1-2017 1-2018 1-2020 1-2021 1-2022