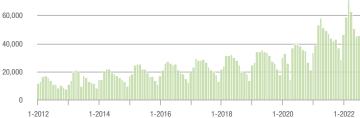

to \$300,000 | 13,379            | - 48.3%                  | - 4.0%                     | 9.2          | - 37.8%                               | - 7.9%                     | 1,530        | - 20.0%                  | + 2.3%                     |  |
| \$300,001 and Above    | 45,664            | - 2.8%                   | + 0.9%                     | 8.3          | - 30.8%                               | - 7.2%                     | 5,833        | + 29.0%                  | + 7.1%                     |  |
| Total                  | 65,061            | - 24.2%                  | - 0.4%                     | 8.2          | - 31.7%                               | - 5.9%                     | 8,490        | + 1.3%                   | + 3.7%                     |  |

### Showings

40.000















80.000





# **Chester County, SC**

|                        | Total<br>Showings |                          |                            | (            | Buyer Interest<br>(Showings/Listings) |                            |              | Managed<br>Listings      |                            |  |
|------------------------|-------------------|--------------------------|----------------------------|--------------|---------------------------------------|----------------------------|--------------|--------------------------|----------------------------|--|
| Price Range            | July<br>2022      | Year-Over-Year<br>Change | Month-Over-Month<br>Change | July<br>2022 | Year-Over-Year<br>Change              | Month-Over-Month<br>Change | July<br>2022 | Year-Over-Year<br>Change | Mon