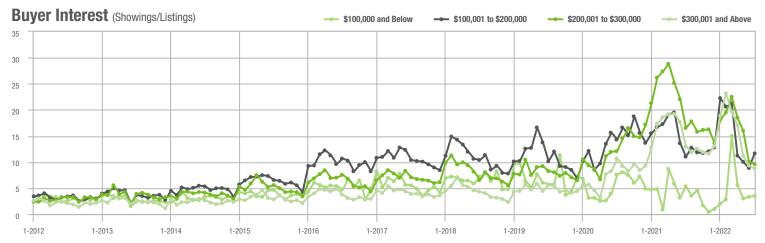

#### Buyer Interest (Showings/Listings) \$100,000 and Below ---- \$100,001 to \$200,000 --- \$200,001 to \$300,000 \$300,001 and Above 40 30 20 10 0 1-2013 1-2014 1-2015 1-2016 1-2019 1-2012 1-2017 1-2018 1-2020 1-2021 1-2022