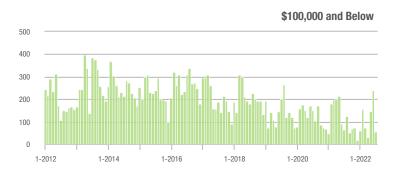

# **Alexander County, NC**

|                        | Total<br>Showings |                          |                            |              | Buyer Interest<br>(Showings/Listings) |                            |              | Managed<br>Listings      |                            |  |
|------------------------|-------------------|--------------------------|----------------------------|--------------|---------------------------------------|----------------------------|--------------|--------------------------|----------------------------|--|
| Price Range            | July<br>2022      | Year-Over-Year<br>Change | Month-Over-Month<br>Change | July<br>2022 | Year-Over-Year<br>Change              | Month-Over-Month<br>Change | July<br>2022 | Year-Over-Year<br>Change | Month-Over-Month<br>Change |  |
| \$100,000 and Below    | 38                | - 19.1%                  | - 7.3%                     | 2.3          | - 14.8%                               | - 29.7%                    | 29           | - 27.5%                  | + 3.6%                     |  |
| \$100,001 to \$200,000 | 97                | - 52.0%                  | + 1.0%                     | 5.4          | - 19.4%                               | + 40.3%                    | 19           | - 44.1%                  | - 32.1%                    |  |
| \$200,001 to \$300,000 | 158               | + 13.7%                  | + 42.3%                    | 9.3          | + 50.0%                               | + 42.3%                    | 18           | - 35.7%                  | 0.0%                       |  |
| \$300,001 and Above    | 144               | + 100.0%                 | - 23.8%                    | 4.6          | + 12.2%                               | - 17.1%                    | 34           | + 47.8%                  | - 8.1%                     |  |
| Total                  | 437               | - 5.0%                   | 0.0%                       | 5.4          | + 1.9%                                | + 9.0%                     | 100          | - 20.0%                  | - 9.9%                     |  |