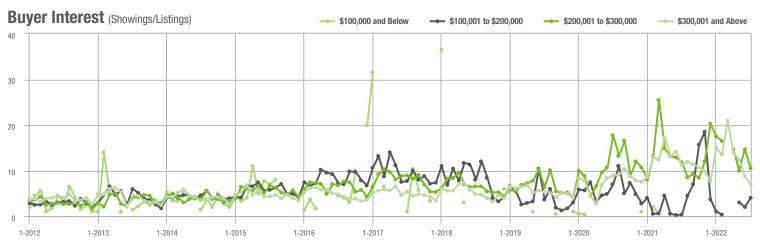

#### Buyer Interest (Showings/Listings) \$100,000 and Below ---- \$100,001 to \$200,000 --- \$200,001 to \$300,000 \$300,001 and Above 40 30 20 10 0 1-2013 1-2014 1-2015 1-2016 1-2019 1-2012 1-2017 1-2018 1-2020 1-2021 1-2022