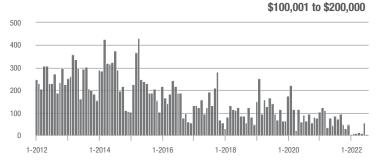

# **Alexander County, NC**

|                        | Total<br>Showings |                          |                            |              | Buyer Interest<br>(Showings/Listings) |                            |              | Managed<br>Listings      |                            |  |
|------------------------|-------------------|--------------------------|----------------------------|--------------|---------------------------------------|----------------------------|--------------|--------------------------|----------------------------|--|
| Price Range            | July<br>2022      | Year-Over-Year<br>Change | Month-Over-Month<br>Change | July<br>2022 | Year-Over-Year<br>Change              | Month-Over-Month<br>Change | July<br>2022 | Year-Over-Year<br>Change | Month-Over-Month<br>Change |  |
| \$100,000 and Below    | 38                | - 19.1%                  | - 7.3%                     | 2.3          | - 14.8%                               | - 29.7%                    | 29           | - 27.5%                  | + 3.6%                     |  |
| \$100,001 to \$200,000 | 97                | - 52.0%                  | + 1.0%                     | 5.4          | - 19.4%                               | + 40.3%                    | 19           | - 44.1%                  | - 32.1%                    |  |
| \$200,001 to \$300,000 | 158               | + 13.7%                  | + 42.3%                    | 9.3          | + 50.0%                               | + 42.3%                    | 18           | - 35.7%                  | 0.0%                       |  |
| \$300,001 and Above    | 144               | + 100.0%                 | - 23.8%                    | 4.6          | + 12.2%                               | - 17.1%                    | 34           | + 47.8%                  | - 8.1%                     |  |
| Total                  | 437               | - 5.0%                   | 0.0%                       | 5.4          | + 1.9%                                | + 9.0%                     | 100          | - 20.0%                  | - 9.9%                     |  |

# **Anson County, NC**

|                        | Total<br>Showings |                          |                            |              | Buyer Interest<br>(Showings/Listings) |                            |              | Managed<br>Listings      |                            |  |
|------------------------|-------------------|--------------------------|----------------------------|--------------|---------------------------------------|----------------------------|--------------|--------------------------|----------------------------|--|
| Price Range            | July<br>2022      | Year-Over-Year<br>Change | Month-Over-Month<br>Change | July<br>2022 | Year-Over-Year<br>Change              | Month-Over-Month<br>Change | July<br>2022 | Year-Over-Year<br>Change | Month-Over-Month<br>Change |  |
| \$100,000 and Below    | 71                | + 73.2%                  | + 144.8%                   | 5.5          | + 129.2%                              | + 177.3%                   | 19           | - 52.5%                  | - 13.6%                    |  |
| \$100,001 to \$200,000 | 17                | - 79.0%                  | - 73.0%                    | 1.9          | - 47.2%                               | - 51.3%                    | 9            | - 65.4%                  | - 47.1%                    |  |
| \$200,001 to \$300,000 | 15                | - 73.7%                  | - 6.3%                     | 1.8          | - 59.1%                               | - 34.4%                    | 9            | - 35.7%                  | + 28.6%                    |  |
| \$300,001 and Above    | 33                | + 200.0%                 | + 73.7%                    | 2.8          | - 49.1%                               | + 48.3%                    | 14           | + 100.0%                 | + 7.7%                     |  |
| Total                  | 136               | - 28.4%                  | + 7.1%                     | 3.2          | - 8.6%                                | + 14.7%                    | 51           | - 41.4%                  | - 13.6%                    |  |

# **Cabarrus County, NC**

|                        | Total<br>Showings |                          |                            |              | Buyer Interest<br>(Showings/Listings) |                            |              | Managed<br>Listings      |                            |  |
|------------------------|-------------------|--------------------------|----------------------------|--------------|---------------------------------------|----------------------------|--------------|--------------------------|----------------------------|--|
| Price Range            | July<br>2022      | Year-Over-Year<br>Change | Month-Over-Month<br>Change | July<br>2022 | Year-Over-Year<br>Change              | Month-Over-Month<br>Change | July<br>2022 | Year-Over-Year<br>Change | Month-Over-Month<br>Change |  |
| \$100,000 and Below    | 40                | - 71.4%                  | - 38.5%                    | 2.4          | - 50.0%                               | - 30.8%                    | 22           | - 47.6%                  | - 15.4%                    |  |
| \$100,001 to \$200,000 | 575               | - 47.6%                  | + 11.0%                    | 10.4         | - 4.6%                                | + 27.6%                    | 59           | - 49.6%                  | - 10.6%                    |  |
| \$200,001 to \$300,000 | 1,352             | - 50.1%                  | + 33.1%                    | 9.8          | - 30.5%                               | + 11.0%                    | 143          | - 28.9%                  | + 18.2%                    |  |
| \$300,001 and Above    | 3,824             | - 6.2%                   | + 1.8%                     | 7.8          | - 40.5%                               | - 11.6%                    | 514          | + 46.0%                  | + 14.5%                    |  |
| Total                  | 5,791             | - 27.8%                  | + 8.1%                     | 8.3          | - 34.6%                               | - 3.7%                     | 738          | + 3.7%                   | + 11.5%                    |  |

# **Chester County, SC**

|                        | Total<br>Showings |                          |                            | (            | Buyer Interest<br>(Showings/Listings) |                            |              | Managed<br>Listings      |                            |  |
|------------------------|-------------------|--------------------------|----------------------------|--------------|---------------------------------------|----------------------------|--------------|--------------------------|----------------------------|--|
| Price Range            | July<br>2022      | Year-Over-Year<br>Change | Month-Over-Month<br>Change | July<br>2022 | Year-Over-Year<br>Change              | Month-Over-Month<br>Change | July<br>2022 | Year-Over-Year<br>Change | Month-Over-Month<br>Change |  |
| \$100,000 and Below    | 44                | - 64.5%                  | + 29.4%                    | 1.5          | - 50.0%                               | + 30.3%                    | 36           | - 44.6%                  | - 5.3%                     |  |
| \$100,001 to \$200,000 | 148               | - 42.4%                  | + 10.4%                    | 4.8          | - 40.7%                               | + 7.7%                     | 33           | - 15.4%                  | + 3.1%                     |  |
| \$200,001 to \$300,000 | 184               | + 260.8%                 | + 44.9%                    | 5.3          | + 35.9%                               | + 41.9%                    | 36           | + 125.0%                 | - 5.3%                     |  |
| \$300,001 and Above    | 142               | + 11.8%                  | + 67.1%                    | 5.9          | - 10.6%                               | + 26.8%                    | 27           | + 17.4%                  | + 28.6%                    |  |
| Total                  | 518               | - 7.3%                   | + 36.3%                    | 4.4          | - 18.5%                               | + 28.0%                    | 132          | - 7.7%                   | + 2.3%                     |  |

# **Chesterfield County, SC**

|                        | Total<br>Showings |                          |                            |              | Buyer Interest<br>(Showings/Listings) |                            |              | Managed<br>Listings      |                            |  |
|------------------------|-------------------|--------------------------|----------------------------|--------------|---------------------------------------|----------------------------|--------------|--------------------------|----------------------------|--|
| Price Range            | July<br>2022      | Year-Over-Year<br>Change | Month-Over-Month<br>Change | July<br>2022 | Year-Over-Year<br>Change              | Month-Over-Month<br>Change | July<br>2022 | Year-Over-Year<br>Change | Month-Over-Month<br>Change |  |
| \$100,000 and Below    | 17                | + 30.8%                  | + 325.0%                   | 4.3          | + 30.3%                               | + 325.0%                   | 5            | - 37.5%                  | + 25.0%                    |  |
| \$100,001 to \$200,000 | 58                | + 1.8%                   | + 100.0%                   | 4.8          | - 7.7%                                | + 24.4%                    | 13           | - 27.8%                  | + 30.0%                    |  |
| \$200,001 to \$300,000 | 40                | + 471.4%                 | + 73.9%                    | 4.1          | + 310.0%                              | + 70.6%                    | 11           | + 37.5%                  | 0.0%                       |  |
| \$300,001 and Above    | 8                 | - 20.0%                  | + 700.0%                   | 4.0          | + 21.2%                               | + 1,100.0%                 | 2            | - 50.0%                  | - 50.0%                    |  |
| Total                  | 123               | + 41.4%                  | + 115.8%                   | 4.4          | + 15.8%                               | + 84.8%                    | 31           | - 18.4%                  | + 6.9%                     |  |

# **Cleveland County, NC**

|                        | Total<br>Showings |                          |                            | (            | Buyer Interest<br>(Showings/Listings) |                            |              | Managed<br>Listings      |                            |  |
|------------------------|-------------------|--------------------------|----------------------------|--------------|---------------------------------------|----------------------------|--------------|--------------------------|----------------------------|--|
| Price Range            | July<br>2022      | Year-Over-Year<br>Change | Month-Over-Month<br>Change | July<br>2022 | Year-Over-Year<br>Change              | Month-Over-Month<br>Change | July<br>2022 | Year-Over-Year<br>Change | Month-Over-Month<br>Change |  |
| \$100,000 and Below    | 136               | - 55.8%                  | + 106.1%                   | 4.6          | - 22.0%                               | + 105.4%                   | 41           | - 60.6%                  | - 4.7%                     |  |
| \$100,001 to \$200,000 | 520               | + 4.2%                   | + 1.0%                     | 6.2          | - 15.1%                               | - 5.7%                     | 89           | + 14.1%                  | + 7.2%                     |  |
| \$200,001 to \$300,000 | 410               | + 18.8%                  | - 5.1%                     | 5.9          | - 10.6%                               | - 0.8%                     | 71           | + 16.4%                  | - 6.6%                     |  |
| \$300,001 and Above    | 378               | + 76.6%                  | + 8.3%                     | 5.1          | + 15.9%                               | - 7.7%                     | 79           | + 33.9%                  | + 9.7%                     |  |
| Total                  | 1,444             | + 5.7%                   | + 6.0%                     | 5.6          | - 9.7%                                | + 0.4%                     | 280          | - 7.3%                   | + 2.2%                     |  |

# **City of Charlotte, NC**

|                        | Total<br>Showings |                          |                            | (            | Buyer Interest<br>(Showings/Listings) |                            |              | Managed<br>Listings      |                            |  |
|------------------------|-------------------|--------------------------|----------------------------|--------------|---------------------------------------|----------------------------|--------------|--------------------------|----------------------------|--|
| Price Range            | July<br>2022      | Year-Over-Year<br>Change | Month-Over-Month<br>Change | July<br>2022 | Year-Over-Year<br>Change              | Month-Over-Month<br>Change | July<br>2022 | Year-Over-Year<br>Change | Month-Over-Month<br>Change |  |
| \$100,000 and Below    | 16                | - 86.9%                  | - 72.4%                    | 0.6          | - 81.3%                               | - 78.9%                    | 31           | - 42.6%                  | - 6.1%                     |  |
| \$100,001 to \$200,000 | 1,296             | - 64.6%                  | + 14.4%                    | 11.3         | - 19.3%                               | + 27.4%                    | 119          | - 58.2%                  | - 10.5%                    |  |
| \$200,001 to \$300,000 | 4,804             | - 56.4%                  | - 14.1%                    | 10.9         | - 38.4%                               | - 13.9%                    | 462          | - 30.7%                  | - 0.4%                     |  |
| \$300,001 and Above    | 17,544            | - 4.9%                   | - 6.1%                     | 8.5          | - 24.8%                               | - 9.9%                     | 2,156        | + 20.6%                  | + 2.8%                     |  |
| Total                  | 23,660            | - 28.9%                  | - 7.1%                     | 8.9          | - 32.1%                               | - 9.5%                     | 2,768        | - 0.9%                   | + 1.5%                     |  |

### **Concord**, NC

|                        | Total<br>Showings |                          |                            | (            | Buyer Interest<br>(Showings/Listings) |                            |              | Managed<br>Listings      |                            |  |
|------------------------|-------------------|--------------------------|----------------------------|--------------|---------------------------------------|----------------------------|--------------|--------------------------|----------------------------|--|
| Price Range            | July<br>2022      | Year-Over-Year<br>Change | Month-Over-Month<br>Change | July<br>2022 | Year-Over-Year<br>Change              | Month-Over-Month<br>Change | July<br>2022 | Year-Over-Year<br>Change | Month-Over-Month<br>Change |  |
| \$100,000 and Below    | 36                | - 71.7%                  | + 12.5%                    | 3.5          | - 34.0%                               | + 5.0%                     | 13           | - 60.6%                  | - 7.1%                     |  |
| \$100,001 to \$200,000 | 374               | - 38.7%                  | + 23.8%                    | 11.7         | + 6.4%                                | + 31.7%                    | 34           | - 46.0%                  | - 2.9%                     |  |
| \$200,001 to \$300,000 | 673               | - 58.2%                  | + 9.6%                     | 9.6          | - 41.8%                               | - 4.5%                     | 71           | - 29.0%                  | + 14.5%                    |  |
| \$300,001 and Above    | 2,697             | + 17.9%                  | + 12.3%                    | 8.8          | - 32.3%                               | - 5.7%                     | 321          | + 60.5%                  | + 19.3%                    |  |
| Total                  | 3,780             | - 18.4%                  | + 12.9%                    | 9.0          | - 31.8%                               | - 2.5%                     | 439          | + 10.9%                  | + 15.5%                    |  |

### **Davidson, NC**

|                        | Total<br>Showings |                          |                            |              | Buyer Interest<br>(Showings/Listings) |                            |              | Managed<br>Listings      |                            |  |
|------------------------|-------------------|--------------------------|----------------------------|--------------|---------------------------------------|----------------------------|--------------|--------------------------|----------------------------|--|
| Price Range            | July<br>2022      | Year-Over-Year<br>Change | Month-Over-Month<br>Change | July<br>2022 | Year-Over-Year<br>Change              | Month-Over-Month<br>Change | July<br>2022 | Year-Over-Year<br>Change | Month-Over-Month<br>Change |  |
| \$100,000 and Below    | 0                 | 0.0%                     | 0.0%                       | 0.0          | 0.0%                                  | 0.0%                       | 0            | - 100.0%                 | 0.0%                       |  |
| \$100,001 to \$200,000 | 4                 | + 300.0%                 | + 33.3%                    | 4.0          | + 1,233.3%                            | + 100.0%                   | 2            | - 33.3%                  | 0.0%                       |  |
| \$200,001 to \$300,000 | 43                | - 28.3%                  | - 2.3%                     | 10.5         | - 11.0%                               | - 28.4%                    | 5            | - 44.4%                  | + 25.0%                    |  |
| \$300,001 and Above    | 616               | - 21.3%                  | - 14.2%                    | 7.0          | - 36.9%                               | - 20.9%                    | 93           | + 8.1%                   | + 8.1%                     |  |
| Total                  | 663               | - 21.4%                  | - 13.3%                    | 7.1          | - 33.6%                               | - 20.7%                    | 100          | + 1.0%                   | + 8.7%                     |  |

### **Denver, NC**

|                        | Total<br>Showings |                          |                            |              | Buyer Interest<br>(Showings/Listings) |                            |              | Managed<br>Listings      |                            |  |
|------------------------|-------------------|--------------------------|----------------------------|--------------|---------------------------------------|----------------------------|--------------|--------------------------|----------------------------|--|
| Price Range            | July<br>2022      | Year-Over-Year<br>Change | Month-Over-Month<br>Change | July<br>2022 | Year-Over-Year<br>Change              | Month-Over-Month<br>Change | July<br>2022 | Year-Over-Year<br>Change | Month-Over-Month<br>Change |  |
| \$100,000 and Below    | 22                | - 12.0%                  | + 450.0%                   | 3.6          | + 140.0%                              | + 500.0%                   | 13           | - 55.2%                  | 0.0%                       |  |
| \$100,001 to \$200,000 | 33                | - 61.2%                  | + 106.3%                   | 3.6          | - 44.6%                               | + 65.9%                    | 12           | - 25.0%                  | + 20.0%                    |  |
| \$200,001 to \$300,000 | 215               | + 31.1%                  | + 58.1%                    | 11.1         | + 22.0%                               | + 44.5%                    | 23           | - 8.0%                   | + 4.5%                     |  |
| \$300,001 and Above    | 1,066             | + 34.6%                  | + 51.9%                    | 8.9          | + 3.5%                                | + 26.1%                    | 129          | + 5.7%                   | + 17.3%                    |  |
| Total                  | 1,336             | + 25.3%                  | + 55.7%                    | 8.6          | + 10.3%                               | + 31.3%                    | 177          | - 7.8%                   | + 14.2%                    |  |

# Fort Mill, SC

|                        | Total<br>Showings |                          |                            |              | Buyer Interest<br>(Showings/Listings) |                            |              | Managed<br>Listings      |                            |  |
|------------------------|-------------------|--------------------------|----------------------------|--------------|---------------------------------------|----------------------------|--------------|--------------------------|----------------------------|--|
| Price Range            | July<br>2022      | Year-Over-Year<br>Change | Month-Over-Month<br>Change | July<br>2022 | Year-Over-Year<br>Change              | Month-Over-Month<br>Change | July<br>2022 | Year-Over-Year<br>Change | Month-Over-Month<br>Change |  |
| \$100,000 and Below    | 0                 | - 100.0%                 | - 100.0%                   | 0.0          | - 100.0%                              | - 100.0%                   | 2            | - 71.4%                  | 0.0%                       |  |
| \$100,001 to \$200,000 | 62                | - 27.9%                  | + 51.2%                    | 6.8          | + 4.6%                                | + 15.7%                    | 10           | - 37.5%                  | + 11.1%                    |  |
| \$200,001 to \$300,000 | 138               | - 83.7%                  | - 68.5%                    | 6.7          | - 60.8%                               | - 55.6%                    | 21           | - 57.1%                  | - 30.0%                    |  |
| \$300,001 and Above    | 1,774             | - 24.8%                  | + 5.8%                     | 9.7          | - 44.9%                               | - 9.6%                     | 194          | + 31.1%                  | + 14.8%                    |  |
| Total                  | 1,974             | - 40.2%                  | - 8.5%                     | 9.2          | - 43.2%                               | - 17.2%                    | 227          | + 3.2%                   | + 8.1%                     |  |

# **Gaston County, NC**

|                        | Total<br>Showings |                          |                            | (            | Buyer Interest<br>(Showings/Listings) |                            |              | Managed<br>Listings      |                            |  |
|------------------------|-------------------|--------------------------|----------------------------|--------------|---------------------------------------|----------------------------|--------------|--------------------------|----------------------------|--|
| Price Range            | July<br>2022      | Year-Over-Year<br>Change | Month-Over-Month<br>Change | July<br>2022 | Year-Over-Year<br>Change              | Month-Over-Month<br>Change | July<br>2022 | Year-Over-Year<br>Change | Month-Over-Month<br>Change |  |
| \$100,000 and Below    | 148               | - 70.9%                  | 0.0%                       | 2.7          | - 48.1%                               | + 11.2%                    | 65           | - 56.1%                  | - 17.7%                    |  |
| \$100,001 to \$200,000 | 963               | - 47.0%                  | - 20.7%                    | 7.2          | - 24.2%                               | - 16.0%                    | 140          | - 31.0%                  | - 7.3%                     |  |
| \$200,001 to \$300,000 | 1,845             | - 32.3%                  | - 7.1%                     | 8.6          | - 43.8%                               | - 10.9%                    | 223          | + 12.6%                  | + 3.2%                     |  |
| \$300,001 and Above    | 2,723             | + 39.9%                  | + 5.6%                     | 7.2          | - 23.4%                               | - 8.3%                     | 405          | + 62.7%                  | + 13.1%                    |  |
| Total                  | 5,679             | - 18.9%                  | - 4.2%                     | 7.3          | - 29.8%                               | - 9.5%                     | 833          | + 4.4%                   | + 3.6%                     |  |

# Gastonia, NC

|                        | Total<br>Showings |                          |                            | (            | Buyer Interest<br>(Showings/Listings) |                            |              | Managed<br>Listings      |                            |  |
|------------------------|-------------------|--------------------------|----------------------------|--------------|---------------------------------------|----------------------------|--------------|--------------------------|----------------------------|--|
| Price Range            | July<br>2022      | Year-Over-Year<br>Change | Month-Over-Month<br>Change | July<br>2022 | Year-Over-Year<br>Change              | Month-Over-Month<br>Change | July<br>2022 | Year-Over-Year<br>Change | Month-Over-Month<br>Change |  |
| \$100,000 and Below    | 43                | - 82.1%                  | - 25.9%                    | 2.1          | - 72.7%                               | - 8.9%                     | 20           | - 56.5%                  | - 31.0%                    |  |
| \$100,001 to \$200,000 | 459               | - 53.8%                  | - 35.1%                    | 8.2          | - 22.6%                               | - 17.2%                    | 59           | - 39.8%                  | - 21.3%                    |  |
| \$200,001 to \$300,000 | 944               | - 34.8%                  | + 9.9%                     | 8.9          | - 46.1%                               | + 1.7%                     | 108          | + 13.7%                  | + 5.9%                     |  |
| \$300,001 and Above    | 974               | + 27.2%                  | - 6.5%                     | 6.2          | - 39.8%                               | - 21.5%                    | 163          | + 87.4%                  | + 16.4%                    |  |
| Total                  | 2,420             | - 29.8%                  | - 9.2%                     | 7.2          | - 40.0%                               | - 12.2%                    | 350          | + 7.4%                   | + 1.2%                     |  |

### Huntersville, NC

|                        | Total<br>Showings |                          |                            | (            | Buyer Inte<br>Showings/L |                            | Managed<br>Listings |                          |                            |
|------------------------|-------------------|--------------------------|----------------------------|--------------|--------------------------|----------------------------|---------------------|--------------------------|----------------------------|
| Price Range            | July<br>2022      | Year-Over-Year<br>Change | Month-Over-Month<br>Change | July<br>2022 | Year-Over-Year<br>Change | Month-Over-Month<br>Change | July<br>2022        | Year-Over-Year<br>Change | Month-Over-Month<br>Change |
| \$100,000 and Below    | 3                 |                          | - 57.1%                    | 1.0          |                          | - 57.1%                    | 4                   | - 33.3%                  | - 42.9%                    |
| \$100,001 to \$200,000 | 34                |                          | + 466.7%                   | 6.8          |                          | + 353.3%                   | 5                   | + 66.7%                  | + 25.0%                    |
| \$200,001 to \$300,000 | 25                | - 93.5%                  | - 59.0%                    | 3.6          | - 73.9%                  | - 58.3%                    | 9                   | - 72.7%                  | 0.0%                       |
| \$300,001 and Above    | 2,199             | + 14.8%                  | + 14.6%                    | 9.6          | - 18.6%                  | + 14.3%                    | 244                 | + 31.2%                  | 0.0%                       |
| Total                  | 2,261             | - 1.7%                   | + 13.4%                    | 9.3          | - 21.2%                  | + 13.2%                    | 262                 | + 14.9%                  | - 0.8%                     |

# **Iredell County, NC**

| Total<br>Showings      |              |                          |                            | Buyer Inte<br>Showings/L |                          | Managed<br>Listings        |              |                          |                            |
|------------------------|--------------|--------------------------|----------------------------|--------------------------|--------------------------|----------------------------|--------------|--------------------------|----------------------------|
| Price Range            | July<br>2022 | Year-Over-Year<br>Change | Month-Over-Month<br>Change | July<br>2022             | Year-Over-Year<br>Change | Month-Over-Month<br>Change | July<br>2022 | Year-Over-Year<br>Change | Month-Over-Month<br>Change |
| \$100,000 and Below    | 160          | - 20.4%                  | + 46.8%                    | 2.2                      | + 10.0%                  | + 41.3%                    | 122          | - 43.5%                  | - 1.6%                     |
| \$100,001 to \$200,000 | 555          | - 47.8%                  | - 1.1%                     | 6.6                      | - 27.5%                  | - 9.6%                     | 100          | - 33.8%                  | + 1.0%                     |
| \$200,001 to \$300,000 | 1,167        | - 6.2%                   | + 14.5%                    | 8.3                      | - 8.8%                   | + 9.1%                     | 149          | - 3.9%                   | + 4.9%                     |
| \$300,001 and Above    | 3,580        | - 7.4%                   | + 13.3%                    | 7.5                      | - 29.2%                  | + 3.8%                     | 512          | + 13.8%                  | + 5.6%                     |
| Total                  | 5,462        | - 14.3%                  | + 12.7%                    | 7.1                      | - 22.0%                  | + 4.1%                     | 883          | - 9.2%                   | + 3.9%                     |

### Kannapolis, NC

|                        | Total<br>Showings |                          |                            | (            | Buyer Interest<br>(Showings/Listings) |                            |              | Managed<br>Listings      |                            |  |
|------------------------|-------------------|--------------------------|----------------------------|--------------|---------------------------------------|----------------------------|--------------|--------------------------|----------------------------|--|
| Price Range            | July<br>2022      | Year-Over-Year<br>Change | Month-Over-Month<br>Change | July<br>2022 | Year-Over-Year<br>Change              | Month-Over-Month<br>Change | July<br>2022 | Year-Over-Year<br>Change | Month-Over-Month<br>Change |  |
| \$100,000 and Below    | 11                | - 67.6%                  | - 66.7%                    | 1.4          | - 65.9%                               | - 52.4%                    | 10           | - 28.6%                  | - 23.1%                    |  |
| \$100,001 to \$200,000 | 343               | - 49.4%                  | + 30.9%                    | 10.7         | - 10.1%                               | + 30.4%                    | 33           | - 48.4%                  | - 2.9%                     |  |
| \$200,001 to \$300,000 | 811               | - 20.6%                  | + 60.0%                    | 10.0         | - 17.4%                               | + 42.3%                    | 84           | - 4.5%                   | + 10.5%                    |  |
| \$300,001 and Above    | 373               | + 14.8%                  | - 18.6%                    | 5.1          | - 44.0%                               | - 27.4%                    | 78           | + 95.0%                  | + 9.9%                     |  |
| Total                  | 1,538             | - 25.3%                  | + 22.1%                    | 7.9          | - 28.8%                               | + 13.5%                    | 205          | - 0.5%                   | + 5.7%                     |  |

### Lake Norman

|                        | Total<br>Showings |                          |                            |              | Buyer Inte<br>Showings/L |                            | Managed<br>Listings |                          |                            |
|------------------------|-------------------|--------------------------|----------------------------|--------------|--------------------------|----------------------------|---------------------|--------------------------|----------------------------|
| Price Range            | July<br>2022      | Year-Over-Year<br>Change | Month-Over-Month<br>Change | July<br>2022 | Year-Over-Year<br>Change | Month-Over-Month<br>Change | July<br>2022        | Year-Over-Year<br>Change | Month-Over-Month<br>Change |
| \$100,000 and Below    | 33                | - 51.5%                  | - 21.4%                    | 1.1          | + 10.0%                  | - 8.9%                     | 52                  | - 52.7%                  | - 1.9%                     |
| \$100,001 to \$200,000 | 46                | - 80.0%                  | - 46.5%                    | 2.7          | - 68.2%                  | - 33.7%                    | 26                  | - 50.0%                  | - 18.8%                    |
| \$200,001 to \$300,000 | 285               | - 35.7%                  | + 6.3%                     | 8.2          | + 1.2%                   | - 6.4%                     | 41                  | - 41.4%                  | + 5.1%                     |
| \$300,001 and Above    | 3,630             | - 9.6%                   | + 3.7%                     | 8.1          | - 24.3%                  | - 3.2%                     | 471                 | + 1.3%                   | + 4.0%                     |
| Total                  | 3,994             | - 16.0%                  | + 2.5%                     | 7.6          | - 20.8%                  | - 3.1%                     | 590                 | - 15.4%                  | + 2.3%                     |

# Lake Wylie

|                        | Total<br>Showings |                          |                            | (            | Buyer Interest<br>(Showings/Listings) |                            |              | Managed<br>Listings      |                            |  |
|------------------------|-------------------|--------------------------|----------------------------|--------------|---------------------------------------|----------------------------|--------------|--------------------------|----------------------------|--|
| Price Range            | July<br>2022      | Year-Over-Year<br>Change | Month-Over-Month<br>Change | July<br>2022 | Year-Over-Year<br>Change              | Month-Over-Month<br>Change | July<br>2022 | Year-Over-Year<br>Change | Month-Over-Month<br>Change |  |
| \$100,000 and Below    | 19                | - 20.8%                  | + 35.7%                    | 1.2          | + 71.4%                               | + 50.0%                    | 15           | - 70.0%                  | - 21.1%                    |  |
| \$100,001 to \$200,000 | 10                | - 75.0%                  | - 9.1%                     | 0.7          | - 69.6%                               | - 5.6%                     | 18           | - 45.5%                  | - 14.3%                    |  |
| \$200,001 to \$300,000 | 122               | - 58.4%                  | - 26.1%                    | 6.0          | - 33.3%                               | - 23.1%                    | 30           | - 31.8%                  | - 3.2%                     |  |
| \$300,001 and Above    | 1,838             | - 18.2%                  | + 18.7%                    | 8.4          | - 28.2%                               | + 14.4%                    | 241          | + 4.3%                   | + 3.0%                     |  |
| Total                  | 1,989             | - 23.6%                  | + 14.4%                    | 7.5          | - 25.7%                               | + 12.2%                    | 304          | - 15.1%                  | - 0.3%                     |  |

# Lancaster County, SC

|                        | Total<br>Showings |                          |                            | (            | Buyer Interest<br>(Showings/Listings) |                            |              | Managed<br>Listings      |                            |  |
|------------------------|-------------------|--------------------------|----------------------------|--------------|---------------------------------------|----------------------------|--------------|--------------------------|----------------------------|--|
| Price Range            | July<br>2022      | Year-Over-Year<br>Change | Month-Over-Month<br>Change | July<br>2022 | Year-Over-Year<br>Change              | Month-Over-Month<br>Change | July<br>2022 | Year-Over-Year<br>Change | Month-Over-Month<br>Change |  |
| \$100,000 and Below    | 104               | - 1.0%                   | + 126.1%                   | 5.1          | + 41.7%                               | + 152.5%                   | 29           | - 46.3%                  | - 9.4%                     |  |
| \$100,001 to \$200,000 | 311               | - 12.6%                  | + 47.4%                    | 6.2          | + 5.1%                                | + 50.4%                    | 53           | - 20.9%                  | - 3.6%                     |  |
| \$200,001 to \$300,000 | 361               | - 41.3%                  | - 12.8%                    | 5.9          | - 36.6%                               | + 2.1%                     | 66           | - 5.7%                   | - 17.5%                    |  |
| \$300,001 and Above    | 1,783             | - 21.9%                  | + 6.9%                     | 7.8          | - 43.1%                               | - 0.6%                     | 246          | + 17.7%                  | + 5.6%                     |  |
| Total                  | 2,559             | - 23.8%                  | + 9.4%                     | 7.1          | - 32.4%                               | + 8.4%                     | 394          | - 1.5%                   | - 1.5%                     |  |

# **Lincoln County, NC**

|                        | Total<br>Showings |                          |                            | (            | Buyer Interest<br>(Showings/Listings) |                            |              | Managed<br>Listings      |                            |  |
|------------------------|-------------------|--------------------------|----------------------------|--------------|---------------------------------------|----------------------------|--------------|--------------------------|----------------------------|--|
| Price Range            | July<br>2022      | Year-Over-Year<br>Change | Month-Over-Month<br>Change | July<br>2022 | Year-Over-Year<br>Change              | Month-Over-Month<br>Change | July<br>2022 | Year-Over-Year<br>Change | Month-Over-Month<br>Change |  |
| \$100,000 and Below    | 57                | - 8.1%                   | - 76.3%                    | 1.9          | + 18.8%                               | - 60.7%                    | 53           | - 41.1%                  | - 34.6%                    |  |
| \$100,001 to \$200,000 | 255               | - 47.9%                  | + 7.1%                     | 6.5          | - 25.3%                               | - 3.8%                     | 46           | - 31.3%                  | + 7.0%                     |  |
| \$200,001 to \$300,000 | 510               | - 12.1%                  | + 30.4%                    | 8.0          | - 14.0%                               | + 24.8%                    | 69           | - 11.5%                  | + 1.5%                     |  |
| \$300,001 and Above    | 1,595             | + 28.2%                  | + 32.1%                    | 7.5          | - 8.5%                                | + 9.9%                     | 226          | + 9.7%                   | + 15.9%                    |  |
| Total                  | 2,417             | + 1.8%                   | + 16.4%                    | 7.0          | - 11.4%                               | + 9.5%                     | 394          | - 10.7%                  | + 1.8%                     |  |

# Lincolnton, NC

|                        | Total<br>Showings |                          |                            |              | Buyer Interest<br>(Showings/Listings) |                            |              | Managed<br>Listings      |                            |  |
|------------------------|-------------------|--------------------------|----------------------------|--------------|---------------------------------------|----------------------------|--------------|--------------------------|----------------------------|--|
| Price Range            | July<br>2022      | Year-Over-Year<br>Change | Month-Over-Month<br>Change | July<br>2022 | Year-Over-Year<br>Change              | Month-Over-Month<br>Change | July<br>2022 | Year-Over-Year<br>Change | Month-Over-Month<br>Change |  |
| \$100,000 and Below    | 33                | + 6.5%                   | - 84.1%                    | 1.9          | - 13.6%                               | - 69.4%                    | 25           | - 34.2%                  | - 43.2%                    |  |
| \$100,001 to \$200,000 | 175               | - 40.5%                  | + 15.1%                    | 7.6          | - 12.6%                               | - 19.9%                    | 24           | - 36.8%                  | + 41.2%                    |  |
| \$200,001 to \$300,000 | 206               | - 32.2%                  | + 4.6%                     | 5.7          | - 32.1%                               | + 11.2%                    | 38           | - 13.6%                  | - 5.0%                     |  |
| \$300,001 and Above    | 398               | + 27.6%                  | + 39.6%                    | 6.5          | - 15.6%                               | + 1.5%                     | 64           | + 14.3%                  | + 25.5%                    |  |
| Total                  | 812               | - 13.7%                  | - 3.6%                     | 5.9          | - 23.4%                               | - 7.4%                     | 151          | - 14.2%                  | - 0.7%                     |  |

### **Matthews**, NC

|                        | Total<br>Showings |                          |                            | (            | Buyer Interest<br>(Showings/Listings) |                            |              | Managed<br>Listings      |                            |  |
|------------------------|-------------------|--------------------------|----------------------------|--------------|---------------------------------------|----------------------------|--------------|--------------------------|----------------------------|--|
| Price Range            | July<br>2022      | Year-Over-Year<br>Change | Month-Over-Month<br>Change | July<br>2022 | Year-Over-Year<br>Change              | Month-Over-Month<br>Change | July<br>2022 | Year-Over-Year<br>Change | Month-Over-Month<br>Change |  |
| \$100,000 and Below    | 0                 | - 100.0%                 | 0.0%                       | 0.0          | 0.0%                                  | 0.0%                       | 0            | - 100.0%                 | 0.0%                       |  |
| \$100,001 to \$200,000 | 7                 | - 92.0%                  | + 600.0%                   | 3.0          | - 69.4%                               | + 500.0%                   | 3            | - 70.0%                  | 0.0%                       |  |
| \$200,001 to \$300,000 | 224               | - 51.3%                  | + 52.4%                    | 12.4         | - 40.1%                               | + 35.4%                    | 19           | - 20.8%                  | + 11.8%                    |  |
| \$300,001 and Above    | 1,926             | - 20.4%                  | - 6.0%                     | 11.8         | - 32.6%                               | - 10.4%                    | 173          | + 8.8%                   | + 3.6%                     |  |
| Total                  | 2,157             | - 27.4%                  | - 1.8%                     | 11.7         | - 32.8%                               | - 7.0%                     | 195          | - 0.5%                   | + 4.3%                     |  |

# **Mecklenburg County, NC**

|                        | Total<br>Showings |                          |                            |              | Buyer Inte<br>Showings/L |                            | Managed<br>Listings |                          |                            |
|------------------------|-------------------|--------------------------|----------------------------|--------------|--------------------------|----------------------------|---------------------|--------------------------|----------------------------|
| Price Range            | July<br>2022      | Year-Over-Year<br>Change | Month-Over-Month<br>Change | July<br>2022 | Year-Over-Year<br>Change | Month-Over-Month<br>Change | July<br>2022        | Year-Over-Year<br>Change | Month-Over-Month<br>Change |
| \$100,000 and Below    | 24                | - 80.6%                  | - 68.0%                    | 0.7          | - 74.1%                  | - 71.8%                    | 41                  | - 37.9%                  | - 12.8%                    |
| \$100,001 to \$200,000 | 1,354             | - 64.7%                  | + 9.2%                     | 10.4         | - 23.5%                  | + 20.1%                    | 139                 | - 55.0%                  | - 9.7%                     |
| \$200,001 to \$300,000 | 5,276             | - 58.1%                  | - 13.4%                    | 11.0         | - 37.1%                  | - 12.5%                    | 508                 | - 35.4%                  | - 2.3%                     |
| \$300,001 and Above    | 22,954            | - 3.1%                   | - 4.8%                     | 8.5          | - 26.7%                  | - 9.0%                     | 2,805               | + 22.6%                  | + 3.3%                     |
| Total                  | 29,608            | - 26.4%                  | - 6.1%                     | 8.9          | - 31.5%                  | - 8.8%                     | 3,493               | + 1.3%                   | + 1.6%                     |

# Monroe, NC

|                        | Total<br>Showings |                          |                            | (            | Buyer Interest<br>(Showings/Listings) |                            |              | Managed<br>Listings      |                            |  |
|------------------------|-------------------|--------------------------|----------------------------|--------------|---------------------------------------|----------------------------|--------------|--------------------------|----------------------------|--|
| Price Range            | July<br>2022      | Year-Over-Year<br>Change | Month-Over-Month<br>Change | July<br>2022 | Year-Over-Year<br>Change              | Month-Over-Month<br>Change | July<br>2022 | Year-Over-Year<br>Change | Month-Over-Month<br>Change |  |
| \$100,000 and Below    | 9                 | - 76.9%                  | 0.0%                       | 1.3          | - 61.8%                               | + 33.3%                    | 7            | - 50.0%                  | - 30.0%                    |  |
| \$100,001 to \$200,000 | 111               | - 64.1%                  | - 41.0%                    | 6.2          | - 30.3%                               | - 46.6%                    | 20           | - 50.0%                  | 0.0%                       |  |
| \$200,001 to \$300,000 | 553               | - 40.0%                  | + 55.3%                    | 10.0         | - 19.4%                               | - 2.1%                     | 54           | - 31.6%                  | + 50.0%                    |  |
| \$300,001 and Above    | 995               | + 12.2%                  | + 7.1%                     | 6.1          | - 32.2%                               | - 1.4%                     | 182          | + 48.0%                  | + 5.2%                     |  |
| Total                  | 1,668             | - 22.6%                  | + 12.6%                    | 6.8          | - 31.3%                               | - 2.8%                     | 263          | + 2.7%                   | + 10.0%                    |  |

## **Montgomery County, NC**

|                        | Total<br>Showings |                          |                            |              | Buyer Interest<br>(Showings/Listings) |                            |              | Managed<br>Listings      |                            |  |
|------------------------|-------------------|--------------------------|----------------------------|--------------|---------------------------------------|----------------------------|--------------|--------------------------|----------------------------|--|
| Price Range            | July<br>2022      | Year-Over-Year<br>Change | Month-Over-Month<br>Change | July<br>2022 | Year-Over-Year<br>Change              | Month-Over-Month<br>Change | July<br>2022 | Year-Over-Year<br>Change | Month-Over-Month<br>Change |  |
| \$100,000 and Below    | 55                | - 50.9%                  | - 32.9%                    | 1.3          | - 43.5%                               | - 28.6%                    | 74           | - 32.7%                  | - 1.3%                     |  |
| \$100,001 to \$200,000 | 108               | 0.0%                     | + 66.2%                    | 3.3          | - 13.2%                               | + 26.0%                    | 41           | - 4.7%                   | + 20.6%                    |  |
| \$200,001 to \$300,000 | 69                | + 176.0%                 | - 11.5%                    | 4.5          | + 87.5%                               | - 12.8%                    | 16           | + 33.3%                  | 0.0%                       |  |
| \$300,001 and Above    | 168               | - 27.3%                  | + 100.0%                   | 4.8          | - 26.2%                               | + 60.0%                    | 38           | - 17.4%                  | + 22.6%                    |  |
| Total                  | 400               | - 16.0%                  | + 29.4%                    | 3.2          | - 20.0%                               | + 16.3%                    | 169          | - 19.9%                  | + 8.3%                     |  |

### **Mooresville, NC**

|                        | Total<br>Showings |                          |                            | (            | Buyer Interest<br>(Showings/Listings) |                            |              | Managed<br>Listings      |                            |  |
|------------------------|-------------------|--------------------------|----------------------------|--------------|---------------------------------------|----------------------------|--------------|--------------------------|----------------------------|--|
| Price Range            | July<br>2022      | Year-Over-Year<br>Change | Month-Over-Month<br>Change | July<br>2022 | Year-Over-Year<br>Change              | Month-Over-Month<br>Change | July<br>2022 | Year-Over-Year<br>Change | Month-Over-Month<br>Change |  |
| \$100,000 and Below    | 7                 | - 68.2%                  | - 22.2%                    | 0.7          | - 50.0%                               | - 52.4%                    | 16           | - 59.0%                  | + 6.7%                     |  |
| \$100,001 to \$200,000 | 164               | - 29.9%                  | + 67.3%                    | 26.7         | + 256.0%                              | + 122.2%                   | 10           | - 77.3%                  | - 28.6%                    |  |
| \$200,001 to \$300,000 | 367               | - 37.0%                  | + 15.4%                    | 8.0          | - 24.5%                               | - 18.5%                    | 50           | - 19.4%                  | + 35.1%                    |  |
| \$300,001 and Above    | 2,670             | - 10.0%                  | + 7.1%                     | 8.3          | - 30.8%                               | - 2.3%                     | 336          | + 12.8%                  | + 6.3%                     |  |
| Total                  | 3,208             | - 15.7%                  | + 9.9%                     | 8.4          | - 22.9%                               | - 1.9%                     | 412          | - 7.0%                   | + 7.9%                     |  |

# **Rock Hill, SC**

|                        | Total<br>Showings |                          |                            |              | Buyer Interest<br>(Showings/Listings) |                            |              | Managed<br>Listings      |                            |  |
|------------------------|-------------------|--------------------------|----------------------------|--------------|---------------------------------------|----------------------------|--------------|--------------------------|----------------------------|--|
| Price Range            | July<br>2022      | Year-Over-Year<br>Change | Month-Over-Month<br>Change | July<br>2022 | Year-Over-Year<br>Change              | Month-Over-Month<br>Change | July<br>2022 | Year-Over-Year<br>Change | Month-Over-Month<br>Change |  |
| \$100,000 and Below    | 43                | - 54.3%                  | + 290.9%                   | 4.2          | - 2.3%                                | + 740.0%                   | 17           | - 63.8%                  | - 32.0%                    |  |
| \$100,001 to \$200,000 | 382               | - 61.8%                  | + 28.2%                    | 9.3          | - 26.2%                               | + 21.0%                    | 44           | - 50.0%                  | + 7.3%                     |  |
| \$200,001 to \$300,000 | 1,098             | - 46.3%                  | - 2.6%                     | 11.9         | - 37.7%                               | - 9.6%                     | 93           | - 17.0%                  | + 8.1%                     |  |
| \$300,001 and Above    | 1,655             | - 5.3%                   | + 32.4%                    | 9.0          | - 30.8%                               | + 7.9%                     | 199          | + 29.2%                  | + 22.1%                    |  |
| Total                  | 3,178             | - 34.9%                  | + 18.3%                    | 9.7          | - 32.2%                               | + 2.9%                     | 353          | - 12.0%                  | + 12.1%                    |  |

# Salisbury, NC

|                        | Total<br>Showings |                          |                            | (            | Buyer Interest<br>(Showings/Listings) |                            |              | Managed<br>Listings      |                            |  |
|------------------------|-------------------|--------------------------|----------------------------|--------------|---------------------------------------|----------------------------|--------------|--------------------------|----------------------------|--|
| Price Range            | July<br>2022      | Year-Over-Year<br>Change | Month-Over-Month<br>Change | July<br>2022 | Year-Over-Year<br>Change              | Month-Over-Month<br>Change | July<br>2022 | Year-Over-Year<br>Change | Month-Over-Month<br>Change |  |
| \$100,000 and Below    | 115               | - 47.2%                  | + 76.9%                    | 3.8          | - 25.5%                               | + 71.5%                    | 47           | - 31.9%                  | - 4.1%                     |  |
| \$100,001 to \$200,000 | 550               | - 18.2%                  | + 7.8%                     | 7.9          | - 21.8%                               | + 4.6%                     | 74           | - 2.6%                   | + 1.4%                     |  |
| \$200,001 to \$300,000 | 635               | + 7.8%                   | - 1.4%                     | 7.6          | - 18.3%                               | - 7.6%                     | 87           | + 22.5%                  | + 4.8%                     |  |
| \$300,001 and Above    | 789               | + 169.3%                 | + 45.3%                    | 7.3          | + 35.2%                               | + 24.5%                    | 119          | + 80.3%                  | + 11.2%                    |  |
| Total                  | 2,089             | + 17.9%                  | + 18.6%                    | 7.2          | - 8.9%                                | + 9.1%                     | 327          | + 16.0%                  | + 4.8%                     |  |

# **Stanly County, NC**

|                        | Total<br>Showings |                          |                            |              | Buyer Interest<br>(Showings/Listings) |                            |              | Managed<br>Listings      |                            |  |
|------------------------|-------------------|--------------------------|----------------------------|--------------|---------------------------------------|----------------------------|--------------|--------------------------|----------------------------|--|
| Price Range            | July<br>2022      | Year-Over-Year<br>Change | Month-Over-Month<br>Change | July<br>2022 | Year-Over-Year<br>Change              | Month-Over-Month<br>Change | July<br>2022 | Year-Over-Year<br>Change | Month-Over-Month<br>Change |  |
| \$100,000 and Below    | 50                | - 39.8%                  | - 19.4%                    | 3.3          | + 26.9%                               | - 10.9%                    | 23           | - 61.0%                  | - 8.0%                     |  |
| \$100,001 to \$200,000 | 271               | - 25.1%                  | + 12.9%                    | 7.2          | - 7.7%                                | + 21.7%                    | 47           | - 13.0%                  | - 6.0%                     |  |
| \$200,001 to \$300,000 | 446               | + 17.7%                  | + 18.9%                    | 6.8          | - 5.6%                                | + 10.1%                    | 67           | + 8.1%                   | + 9.8%                     |  |
| \$300,001 and Above    | 482               | + 159.1%                 | + 61.2%                    | 6.4          | + 60.0%                               | + 72.5%                    | 89           | + 39.1%                  | - 6.3%                     |  |
| Total                  | 1,249             | + 23.7%                  | + 28.0%                    | 6.5          | + 14.0%                               | + 30.4%                    | 226          | - 5.4%                   | - 2.2%                     |  |

## Statesville, NC

|                        | Total<br>Showings |                          |                            |              | Buyer Interest<br>(Showings/Listings) |                            |              | Managed<br>Listings      |                            |  |
|------------------------|-------------------|--------------------------|----------------------------|--------------|---------------------------------------|----------------------------|--------------|--------------------------|----------------------------|--|
| Price Range            | July<br>2022      | Year-Over-Year<br>Change | Month-Over-Month<br>Change | July<br>2022 | Year-Over-Year<br>Change              | Month-Over-Month<br>Change | July<br>2022 | Year-Over-Year<br>Change | Month-Over-Month<br>Change |  |
| \$100,000 and Below    | 124               | - 3.9%                   | + 113.8%                   | 2.7          | + 35.0%                               | + 84.2%                    | 80           | - 39.8%                  | - 1.2%                     |  |
| \$100,001 to \$200,000 | 328               | - 57.0%                  | - 21.7%                    | 6.2          | - 44.1%                               | - 30.4%                    | 63           | - 29.2%                  | + 3.3%                     |  |
| \$200,001 to \$300,000 | 735               | + 30.1%                  | + 16.7%                    | 8.6          | + 1.2%                                | + 20.5%                    | 89           | + 21.9%                  | - 2.2%                     |  |
| \$300,001 and Above    | 576               | + 11.2%                  | + 26.0%                    | 5.8          | - 18.3%                               | + 19.5%                    | 116          | + 16.0%                  | + 1.8%                     |  |
| Total                  | 1,763             | - 10.7%                  | + 12.7%                    | 6.3          | - 18.2%                               | + 7.7%                     | 348          | - 11.9%                  | + 0.3%                     |  |

# **Union County, NC**

|                        | Total<br>Showings |                          |                            | (            | Buyer Interest<br>(Showings/Listings) |                            |              | Managed<br>Listings      |                            |  |
|------------------------|-------------------|--------------------------|----------------------------|--------------|---------------------------------------|----------------------------|--------------|--------------------------|----------------------------|--|
| Price Range            | July<br>2022      | Year-Over-Year<br>Change | Month-Over-Month<br>Change | July<br>2022 | Year-Over-Year<br>Change              | Month-Over-Month<br>Change | July<br>2022 | Year-Over-Year<br>Change | Month-Over-Month<br>Change |  |
| \$100,000 and Below    | 15                | - 72.7%                  | - 16.7%                    | 1.0          | - 50.0%                               | 0.0%                       | 17           | - 52.8%                  | - 22.7%                    |  |
| \$100,001 to \$200,000 | 199               | - 68.2%                  | - 28.2%                    | 5.5          | - 43.3%                               | - 33.2%                    | 42           | - 47.5%                  | - 2.3%                     |  |
| \$200,001 to \$300,000 | 820               | - 55.7%                  | + 18.5%                    | 8.8          | - 23.5%                               | - 4.3%                     | 100          | - 43.5%                  | + 17.6%                    |  |
| \$300,001 and Above    | 5,870             | - 15.1%                  | - 1.3%                     | 8.8          | - 39.7%                               | - 13.5%                    | 726          | + 33.0%                  | + 11.7%                    |  |
| Total                  | 6,904             | - 26.9%                  | - 0.5%                     | 8.5          | - 34.6%                               | - 12.7%                    | 885          | + 5.5%                   | + 10.6%                    |  |

### **Uptown Charlotte**

|                        | Total<br>Showings |                          |                            | (            | Buyer Interest<br>(Showings/Listings) |                            |              | Managed<br>Listings      |                            |  |
|------------------------|-------------------|--------------------------|----------------------------|--------------|---------------------------------------|----------------------------|--------------|--------------------------|----------------------------|--|
| Price Range            | July<br>2022      | Year-Over-Year<br>Change | Month-Over-Month<br>Change | July<br>2022 | Year-Over-Year<br>Change              | Month-Over-Month<br>Change | July<br>2022 | Year-Over-Year<br>Change | Month-Over-Month<br>Change |  |
| \$100,000 and Below    | 0                 | 0.0%                     | 0.0%                       | 0.0          | 0.0%                                  | 0.0%                       | 0            | 0.0%                     | 0.0%                       |  |
| \$100,001 to \$200,000 | 0                 | - 100.0%                 | 0.0%                       | 0.0          | - 100.0%                              | 0.0%                       | 0            | - 100.0%                 | 0.0%                       |  |
| \$200,001 to \$300,000 | 171               | - 29.9%                  | - 20.8%                    | 14.3         | + 45.9%                               | + 12.2%                    | 12           | - 52.0%                  | - 29.4%                    |  |
| \$300,001 and Above    | 561               | - 16.8%                  | + 42.0%                    | 9.0          | + 3.4%                                | + 17.4%                    | 63           | - 22.2%                  | + 16.7%                    |  |
| Total                  | 732               | - 21.4%                  | + 19.8%                    | 9.9          | + 13.8%                               | + 10.5%                    | 75           | - 31.8%                  | + 5.6%                     |  |

### Waxhaw, NC

|                        | Total<br>Showings |                          |                            | (            | Buyer Interest<br>(Showings/Listings) |                            |              | Managed<br>Listings      |                            |  |
|------------------------|-------------------|--------------------------|----------------------------|--------------|---------------------------------------|----------------------------|--------------|--------------------------|----------------------------|--|
| Price Range            | July<br>2022      | Year-Over-Year<br>Change | Month-Over-Month<br>Change | July<br>2022 | Year-Over-Year<br>Change              | Month-Over-Month<br>Change | July<br>2022 | Year-Over-Year<br>Change | Month-Over-Month<br>Change |  |
| \$100,000 and Below    | 1                 | - 66.7%                  |                            | 1.0          | + 25.0%                               |                            | 2            | - 71.4%                  | 0.0%                       |  |
| \$100,001 to \$200,000 | 6                 | - 92.9%                  | - 89.1%                    | 1.2          | - 77.4%                               | - 84.7%                    | 5            | - 75.0%                  | - 44.4%                    |  |
| \$200,001 to \$300,000 | 41                | - 84.8%                  | + 64.0%                    | 4.3          | - 52.2%                               | + 56.0%                    | 15           | - 59.5%                  | 0.0%                       |  |
| \$300,001 and Above    | 2,351             | - 20.9%                  | - 2.4%                     | 11.0         | - 36.4%                               | - 19.0%                    | 226          | + 21.5%                  | + 20.2%                    |  |
| Total                  | 2,399             | - 27.9%                  | - 3.7%                     | 10.5         | - 30.0%                               | - 18.6%                    | 248          | - 0.8%                   | + 15.9%                    |  |