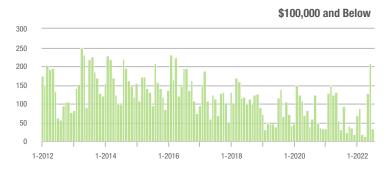

# **Alexander County, NC**

|                        | Total<br>Showings |                          |                            |              | Buyer Interest<br>(Showings/Listings) |                            |              | Managed<br>Listings      |                            |  |
|------------------------|-------------------|--------------------------|----------------------------|--------------|---------------------------------------|----------------------------|--------------|--------------------------|----------------------------|--|
| Price Range            | July<br>2022      | Year-Over-Year<br>Change | Month-Over-Month<br>Change | July<br>2022 | Year-Over-Year<br>Change              | Month-Over-Month<br>Change | July<br>2022 | Year-Over-Year<br>Change | Month-Over-Month<br>Change |  |
| \$100,000 and Below    | 38                | - 19.1%                  | - 7.3%                     | 2.3          | - 14.8%                               | - 29.7%                    | 29           | - 27.5%                  | + 3.6%                     |  |
| \$100,001 to \$200,000 | 97                | - 52.0%                  | + 1.0%                     | 5.4          | - 19.4%                               | + 40.3%                    | 19           | - 44.1%                  | - 32.1%                    |  |
| \$200,001 to \$300,000 | 158               | + 13.7%                  | + 42.3%                    | 9.3          | + 50.0%                               | + 42.3%                    | 18           | - 35.7%                  | 0.0%                       |  |
| \$300,001 and Above    | 144               | + 100.0%                 | - 23.8%                    | 4.6          | + 12.2%                               | - 17.1%                    | 34           | + 47.8%                  | - 8.1%                     |  |
| Total                  | 437               | - 5.0%                   | 0.0%                       | 5.4          | + 1.9%                                | + 9.0%                     | 100          | - 20.0%                  | - 9.9%                     |  |