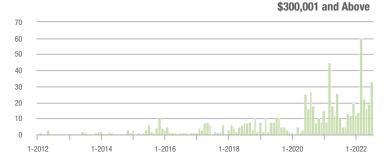

00 | 15                | - 73.7%                  | - 6.3%                     | 1.8          | - 59.1%                               | - 34.4%                    | 9            | - 35.7%                  | + 28.6%                    |  |
| \$300,001 and Above    | 33                | + 200.0%                 | + 73.7%                    | 2.8          | - 49.1%                               | + 48.3%                    | 14           | + 100.0%                 | + 7.7%                     |  |
| Total                  | 136               | - 28.4%                  | + 7.1%                     | 3.2          | - 8.6%                                | + 14.7%                    | 51           | - 41.4%                  | - 13.6%                    |  |

#### **Showings**

70

60

50 40







# \$200,001 to \$300,000









# **Cabarrus County, NC**

|                        | Total<br>Showings |                          |                            |              | Buyer Interest<br>(Showings/Listings) |                            |              | Managed<br>Listings      |                            |  |
|------------------------|-------------------|--------------------------|----------------------------|--------------|---------------------------------------|----------------------------|--------------|--------------------------|----------------------------|--|
| Price Range            | July<br>2022      | Year-Over-Year<br>Change | Month-Over-Month<br>Change | July<br>2022 | Year-Over-Year<br>Change              | Month-Over-Month<br>Change | July<br>2022 | Year-Over-Yea