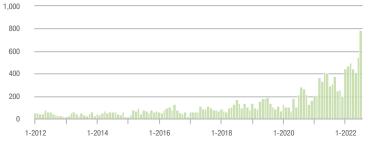

35               | + 7.8%                   | - 1.4%                     | 7.6          | - 18.3%                               | - 7.6%                     | 87           | + 22.5%                  | + 4.8%                     |  |
| \$300,001 and Above    | 789               | + 169.3%                 | + 45.3%                    | 7.3          | + 35.2%                               | + 24.5%                    | 119          | + 80.3%                  | + 11.2%                    |  |
| Total                  | 2,089             | + 17.9%                  | + 18.6%                    | 7.2          | - 8.9%                                | + 9.1%                     | 327          | + 16.0%                  | + 4.8%                     |  |

### Showings





#### \$300,001 and Above



#### \$200,001 to \$300,000









# **Stanly County, NC**

|                        | Total<br>Showings |                          |                            |              | Buyer Interest<br>(Showings/Listings) |                            |              | Managed<br>Listings      |                            |  |
|------------------------|-------------------|--------------------------|----------------------------|--------------|---------------------------------------|----------------------------|--------------|--------------------------|----------------------------|--|
| Price Range            | July<br>2022      | Year-Over-Year<br>Change | Month-Over-Month<br>Change | July<br>2022 | Year-Over-Year<br>Change              | Month-Over-Month<br>Change | July<br>2022 | Year-Over-Ye