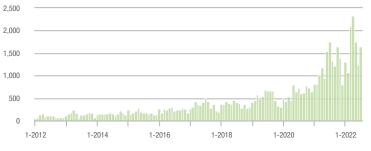

,098             | - 46.3%                  | - 2.6%                     | 11.9         | - 37.7%                               | - 9.6%                     | 93           | - 17.0%                  | + 8.1%                     |  |
| \$300,001 and Above    | 1,655             | - 5.3%                   | + 32.4%                    | 9.0          | - 30.8%                               | + 7.9%                     | 199          | + 29.2%                  | + 22.1%                    |  |
| Total                  | 3,178             | - 34.9%                  | + 18.3%                    | 9.7          | - 32.2%                               | + 2.9%                     | 353          | - 12.0%                  | + 12.1%                    |  |

### Showings





#### \$300,001 and Above



### \$200,001 to \$300,000









# Salisbury, NC

|                        | Total<br>Showings |                          |                            | (            | Buyer Interest<br>(Showings/Listings) |                            |              | Managed<br>Listings      |                            |  |
|------------------------|-------------------|--------------------------|----------------------------|--------------|---------------------------------------|----------------------------|--------------|--------------------------|----------------------------|--|
| Price Range            | July<br>2022      | Year-Over-Year<br>Change | Month-Over-Month<br>Change | July<br>2022 | Year-Over-Year<br>Change              | Month-Over-Month<br>Change | July<br>2022 | Year-Over-Year<br>Cha