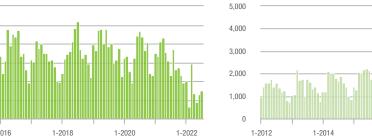

### **Showing Statistics**

| MLS Area                | Total<br>Showings | Buyer Interest<br>(Showings / Listings) | Managed<br>Listings |
|-------------------------|-------------------|-----------------------------------------|---------------------|
| Alexander County, NC    | 437               | 5.4                                     | 100                 |
| Anson County, NC        | 136               | 3.2                                     | 51                  |
| Cabarrus County, NC     | 5,791             | 8.3                                     | 738                 |
| Charlotte MSA           | 65,061            | 8.2                                     | 8,490               |
| Chester County, SC      | 518               | 4.4                                     | 132                 |
| Chesterfield County, SC | 123               | 4.4                                     | 31                  |
| Cleveland County, NC    | 1,444             | 5.6                                     | 280                 |
| City of Charlotte, NC   | 23,660            | 8.9                                     | 2,768               |
| Concord, NC             | 3,780             | 9.0                                     | 439                 |
| Davidson, NC            | 663               | 7.1                                     | 100                 |
| Denver, NC              | 1,336             | 8.6                                     | 177                 |
| Fort Mill, SC           | 1,974             | 9.2                                     | 227                 |
| Gaston County, NC       | 5,679             | 7.3                                     | 833                 |
| Gastonia, NC            | 2,420             | 7.2                                     | 350                 |
| Huntersville, NC        | 2,261             | 9.3                                     | 262                 |
| Iredell County, NC      | 5,462             | 7.1                                     | 883                 |
| Kannapolis, NC          | 1,538             | 7.9                                     | 205                 |
| Lake Norman             | 3,994             | 7.6                                     | 590                 |
| Lake Wylie              | 1,989             | 7.5                                     | 304                 |
| Lancaster County, SC    | 2,559             | 7.1                                     | 394                 |
| Lincoln County, NC      | 2,417             | 7.0                                     | 394                 |
| Lincolnton, NC          | 812               | 5.9                                     | 151                 |
| Matthews, NC            | 2,157             | 11.7                                    | 195                 |
| Mecklenburg County, NC  | 29,608            | 8.9                                     | 3,493               |
| Monroe, NC              | 1,668             | 6.8                                     | 263                 |
| Montgomery County, NC   | 400               | 3.2                                     | 169                 |
| Mooresville, NC         | 3,208             | 8.4                                     | 412                 |
| Rock Hill, SC           | 3,178             | 9.7                                     | 353                 |
| Salisbury, NC           | 2,089             | 7.2                                     | 327                 |
| Stanly County, NC       | 1,249             | 6.5                                     | 226                 |
| Statesville, NC         | 1,763             | 6.3                                     | 348                 |
| Union County, NC        | 6,904             | 8.5                                     | 885                 |
| Uptown Charlotte        | 732               | 9.9                                     | 75                  |
| Waxhaw, NC              | 2,399             | 10.5                                    | 248                 |
| York County, SC         | 7,880             | 8.3                                     | 1,033               |

# **Alexander County, NC**

|                        | Total<br>Showings |                          |                            |              | Buyer Interest<br>(Showings/Listings) |                            |              | Managed<br>Listings      |                            |  |
|------------------------|-------------------|--------------------------|----------------------------|--------------|---------------------------------------|----------------------------|--------------|--------------------------|----------------------------|--|
| Price Range            | July<br>2022      | Year-Over-Year<br>Change | Month-Over-Month<br>Change | July<br>2022 | Year-Over-Year<br>Change              | Month-Over-Month<br>Change | July<br>2022 | Year-Over-Year<br>Change | Month-Over-Month<br>Change |  |
| \$100,000 and Below    | 38                | - 19.1%                  | - 7.3%                     | 2.3          | - 14.8%                               | - 29.7%                    | 29           | - 27.5%                  | + 3.6%                     |  |
| \$100,001 to \$200,000 | 97                | - 52.0%                  | + 1.0%                     | 5.4          | - 19.4%                               | + 40.3%                    | 19           | - 44.1%                  | - 32.1%                    |  |
| \$200,001 to \$300,000 | 158               | + 13.7%                  | + 42.3%                    | 9.3          | + 50.0%                               | + 42.3%                    | 18           | - 35.7%                  | 0.0%                       |  |
| \$300,001 and Above    | 144               | + 100.0%                 | - 23.8%                    | 4.6          | + 12.2%                               | - 17.1%                    | 34           | + 47.8%                  | - 8.1%                     |  |
| Total                  | 437               | - 5.0%                   | 0.0%                       | 5.4          | + 1.9%                                | + 9.0%                     | 100          | - 20.0%                  | - 9.9%                     |  |