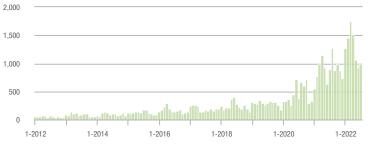

53               | - 40.0%                  | + 55.3%                    | 10.0         | - 19.4%                               | - 2.1%                     | 54           | - 31.6%                  | + 50.0%                    |  |
| \$300,001 and Above    | 995               | + 12.2%                  | + 7.1%                     | 6.1          | - 32.2%                               | - 1.4%                     | 182          | + 48.0%                  | + 5.2%                     |  |
| Total                  | 1,668             | - 22.6%                  | + 12.6%                    | 6.8          | - 31.3%                               | - 2.8%                     | 263          | + 2.7%                   | + 10.0%                    |  |

### Showings





#### \$300,001 and Above











## **Montgomery County, NC**

|                        | Total<br>Showings |                          |                            |              | Buyer Interest<br>(Showings/Listings) |                            |              | Managed<br>Listings      |                            |  |
|------------------------|-------------------|--------------------------|----------------------------|--------------|---------------------------------------|----------------------------|--------------|--------------------------|----------------------------|--|
| Price Range            | July<br>2022      | Year-Over-Year<br>Change | Month-Over-Month<br>Change | July<br>2022 | Year-Over-Year<br>Change              | Month-Over-Month<br>Change | July<br>2022 | Year-Over-Year<br>Change | Month-Ove