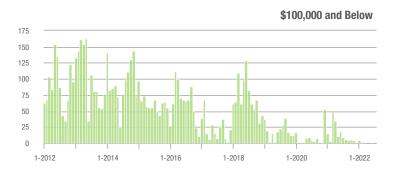

# **Alexander County, NC**

|                        | Total<br>Showings |                          |                            |              | Buyer Interest<br>(Showings/Listings) |                            |              | Managed<br>Listings      |                            |  |
|------------------------|-------------------|--------------------------|----------------------------|--------------|---------------------------------------|----------------------------|--------------|--------------------------|----------------------------|--|
| Price Range            | July<br>2022      | Year-Over-Year<br>Change | Month-Over-Month<br>Change | July<br>2022 | Year-Over-Year<br>Change              | Month-Over-Month<br>Change | July<br>2022 | Year-Over-Year<br>Change | Month-Over-Month<br>Change |  |
| \$100,000 and Below    | 38                | - 19.1%                  | - 7.3%                     | 2.3          | - 14.8%                               | - 29.7%                    | 29           | - 27.5%                  | + 3.6%                     |  |
| \$100,001 to \$200,000 | 97                | - 52.0%                  | + 1.0%                     | 5.4          | - 19.4%                               | + 40.3%                    | 19           | - 44.1%                  | - 32.1%                    |  |
| \$200,001 to \$300,000 | 158               | + 13.7%                  | + 42.3%                    | 9.3          | + 50.0%                               | + 42.3%                    | 18           | - 35.7%                  | 0.0%                       |  |
| \$300,001 and Above    | 144               | + 100.0%                 | - 23.8%                    | 4.6          | + 12.2%                               | - 17.1%                    | 34           | + 47.8%                  | - 8.1%                     |  |
| Total                  | 437               | - 5.0%                   | 0.0%                       | 5.4          | + 1.9%                                | + 9.0%                     | 100          | - 20.0%                  | - 9.9%                     |  |