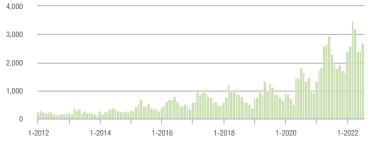

73               | - 58.2%                  | + 9.6%                     | 9.6          | - 41.8%                               | - 4.5%                     | 71           | - 29.0%                  | + 14.5%                    |  |
| \$300,001 and Above    | 2,697             | + 17.9%                  | + 12.3%                    | 8.8          | - 32.3%                               | - 5.7%                     | 321          | + 60.5%                  | + 19.3%                    |  |
| Total                  | 3,780             | - 18.4%                  | + 12.9%                    | 9.0          | - 31.8%                               | - 2.5%                     | 439          | + 10.9%                  | + 15.5%                    |  |

### Showings





#### \$300,001 and Above



#### \$200,001 to \$300,000









\$100,001 to \$200,000

d.

1-2020

1-2022

### **Davidson, NC**

|                        | Total<br>Showings |                          |                            |              | Buyer Interest<br>(Showings/Listings) |                            |              | Managed<br>Listings      |                            |  |
|------------------------|-------------------|--------------------------|----------------------------|--------------|---------------------------------------|----------------------------|--------------|--------------------------|----------------------------|--|
| Price Range            | July<br>2022      | Year-Over-Year<br>Change | Month-Over-Month<br>Change | July<br>2022 | Year-Over-Year<br>Change              | Month-Over-Mont