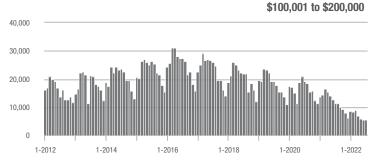

001 to \$300,000 | 13,379            | - 48.3%                  | - 4.0%                     | 9.2          | - 37.8%                               | - 7.9%                     | 1,530        | - 20.0%                  | + 2.3%                     |  |
| \$300,001 and Above    | 45,664            | - 2.8%                   | + 0.9%                     | 8.3          | - 30.8%                               | - 7.2%                     | 5,833        | + 29.0%                  | + 7.1%                     |  |
| Total                  | 65,061            | - 24.2%                  | - 0.4%                     | 8.2          | - 31.7%                               | - 5.9%                     | 8,490        | + 1.3%                   | + 3.7%                     |  |

### Showings

40.000















80.000





# **Chester County, SC**

|                        | Total<br>Showings |                          |                            | (            | Buyer Interest<br>(Showings/Listings) |                            |              | Managed<br>Listings      |                            |  |
|------------------------|-------------------|--------------------------|----------------------------|--------------|---------------------------------------|----------------------------|--------------|--------------------------|----------------------------|--|
| Price Range            | July<br>2022      | Year-Over-Year<br>Change | Month-Over-Month<br>Change | July<br>2022 | Year-Over-Year<br>Change              | Month-Over-Month<br>Change | July<br>2022 | Year-Over-Year<br>Change |