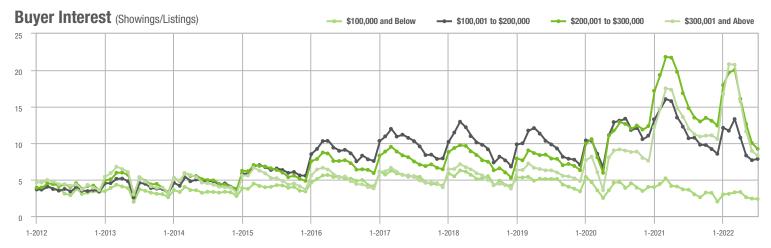

#### Buyer Interest (Showings/Listings) \$100,000 and Below ---- \$100,001 to \$200,000 --- \$200,001 to \$300,000 \$300,001 and Above 40 30 20 10 0 1-2013 1-2014 1-2015 1-2016 1-2019 1-2012 1-2017 1-2018 1-2020 1-2021 1-2022