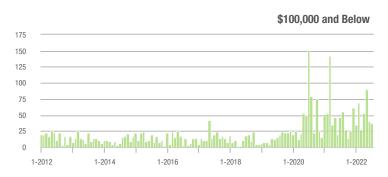

$200,001 to \$300,000 | 158               | + 13.7%                  | + 42.3%                    | 9.3          | + 50.0%                               | + 42.3%                    | 18           | - 35.7%                  | 0.0%                       |  |
| \$300,001 and Above    | 144               | + 100.0%                 | - 23.8%                    | 4.6          | + 12.2%                               | - 17.1%                    | 34           | + 47.8%                  | - 8.1%                     |  |
| Total                  | 437               | - 5.0%                   | 0.0%                       | 5.4          | + 1.9%                                | + 9.0%                     | 100          | - 20.0%                  | - 9.9%                     |  |

#### **Showings**









#### \$200,001 to \$300,000









# **Anson County, NC**

|                        | Total<br>Showings |                          |                            |              | Buyer Interest<br>(Showings/Listings) |                            |              | Managed<br>Listings      |                            |  |
|------------------------|-------------------|--------------------------|----------------------------|--------------|---------------------------------------|----------------------------|--------------|--------------------------|----------------------------|--|
| Price Range            | July<br>2022      | Year-Over-Year<br>Change | Month-Over-Month<br>Change | July<br>2022 | Year-Over-Year<br>Change              | Month-Over-Month<br>Change | July<br>2022 | Year-Ov