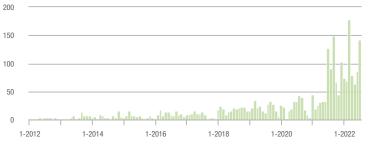

# \$200,001 to \$300,000

# **Anson County, NC**

|                        | Total<br>Showings |                          |                            |              | Buyer Interest<br>(Showings/Listings) |                            |              | Managed<br>Listings      |                            |  |
|------------------------|-------------------|--------------------------|----------------------------|--------------|---------------------------------------|----------------------------|--------------|--------------------------|----------------------------|--|
| Price Range            | July<br>2022      | Year-Over-Year<br>Change | Month-Over-Month<br>Change | July<br>2022 | Year-Over-Year<br>Change              | Month-Over-Month<br>Change | July<br>2022 | Year-Over-Year<br>Change | Month-Over-Month<br>Change |  |
| \$100,000 and Below    | 71                | + 73.2%                  | + 144.8%                   | 5.5          | + 129.2%                              | + 177.3%                   | 19           | - 52.5%                  | - 13.6%                    |  |
| \$100,001 to \$200,000 | 17                | - 79.0%                  | - 73.0%                    | 1.9          | - 47.2%                               | - 51.3%                    | 9            | - 65.4%                  | - 47.1%                    |  |
| \$200,001 to \$300,000 | 15                | - 73.7%                  | - 6.3%                     | 1.8          | - 59.1%                               | - 34.4%                    | 9            | - 35.7%                  | + 28.6%                    |  |
| \$300,001 and Above    | 33                | + 200.0%                 | + 73.7%                    | 2.8          | - 49.1%                               | + 48.3%                    | 14           | + 100.0%                 | + 7.7%                     |  |
| Total                  | 136               | - 28.4%                  | + 7.1%                     | 3.2          | - 8.6%                                | + 14.7%                    | 51           | - 41.4%                  | - 13.6%                    |  |