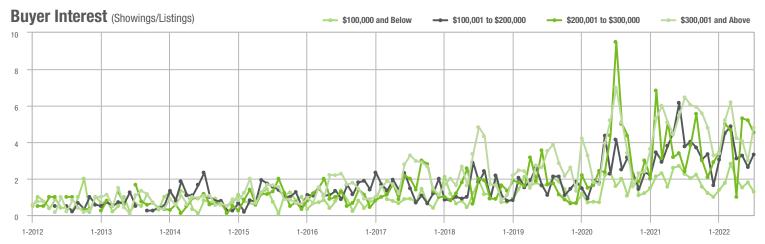

#### Buyer Interest (Showings/Listings) \$100,000 and Below ---- \$100,001 to \$200,000 --- \$200,001 to \$300,000 \$300,001 and Above 40 30 20 10 0 1-2013 1-2014 1-2015 1-2016 1-2019 1-2012 1-2017 1-2018 1-2020 1-2021 1-2022