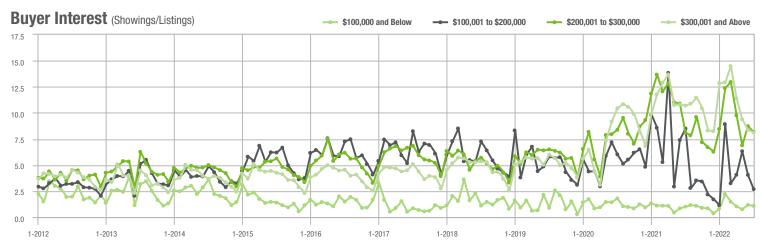

#### Buyer Interest (Showings/Listings) \$100,000 and Below ---- \$100,001 to \$200,000 --- \$200,001 to \$300,000 \$300,001 and Above 40 30 20 10 0 1-2013 1-2014 1-2015 1-2016 1-2019 1-2012 1-2017 1-2018 1-2020 1-2021 1-2022