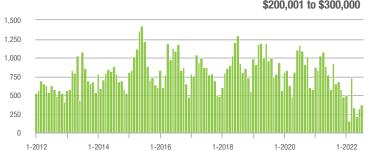

| 8.0          | - 24.5%                               | - 18.5%                    | 50           | - 19.4%                  | + 35.1%                    |  |
| \$300,001 and Above    | 2,670             | - 10.0%                  | + 7.1%                     | 8.3          | - 30.8%                               | - 2.3%                     | 336          | + 12.8%                  | + 6.3%                     |  |
| Total                  | 3,208             | - 15.7%                  | + 9.9%                     | 8.4          | - 22.9%                               | - 1.9%                     | 412          | - 7.0%                   | + 7.9%                     |  |

1,400 1,200

1,000 800

> 600 400

200 0

1-2012

1-2014

1-2016

1-2016

1-2018

1-2018

### Showings





#### \$200,001 to \$300,000









# **Rock Hill, SC**

|                        | Total<br>Showings |                          |                            |              | Buyer Interest<br>(Showings/Listings) |                            |              | Managed<br>Listings      |                            |  |
|------------------------|-------------------|--------------------------|----------------------------|--------------|---------------------------------------|----------------------------|--------------|--------------------------|----------------------------|--|
| Price Range            | July<br>2022      | Year-Over-Year<br>Change | Month-Over-Month<br>Change | July<br>2022 | Year-Over-Year<br>Change              | Month-Over-Month<br>Change | July<br>2022 | Year-Over-Year<b