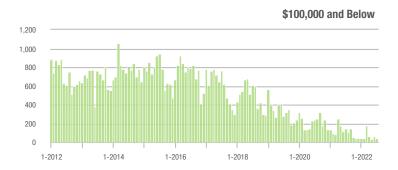

|
| \$200,001 to \$300,000 | 1,352             | - 50.1%                  | + 33.1%                    | 9.8          | - 30.5%                               | + 11.0%                    | 143          | - 28.9%                  | + 18.2%                    |  |
| \$300,001 and Above    | 3,824             | - 6.2%                   | + 1.8%                     | 7.8          | - 40.5%                               | - 11.6%                    | 514          | + 46.0%                  | + 14.5%                    |  |
| Total                  | 5,791             | - 27.8%                  | + 8.1%                     | 8.3          | - 34.6%                               | - 3.7%                     | 738          | + 3.7%                   | + 11.5%                    |  |

### Showings





#### \$300,001 and Above



#### \$200,001 to \$300,000









### **Charlotte MSA**

|                        | Total<br>Showings |                          |                            | (            | Buyer Interest<br>(Showings/Listings) |                            |              | Managed<br>Listings      |                            |  |
|------------------------|-------------------|--------------------------|----------------------------|--------------|---------------------------------------|----------------------------|--------------|--------------------------|----------------------------|--|
| Price Range            | July<br>2022      | Year-Over-Year<br>Change | Month-Over-Month<br>Change | July<br>2022 | Year-Over-Year<br>Change              | Month-Over-Month<br>Change |