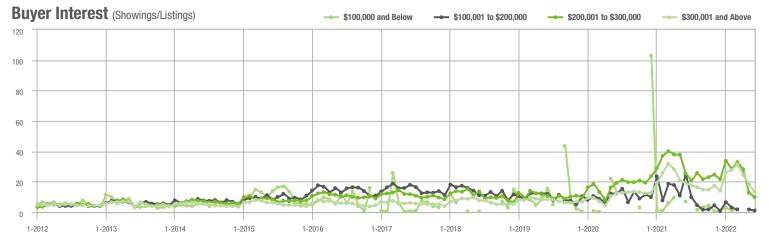

# **Showing Statistics**

| MLS Area                | Total<br>Showings | Buyer Interest<br>(Showings / Listings) | Managed<br>Listings |
|-------------------------|-------------------|-----------------------------------------|---------------------|
| Alexander County, NC    | 437               | 5.1                                     | 105                 |
| Anson County, NC        | 127               | 2.8                                     | 55                  |
| Cabarrus County, NC     | 5,351             | 9.0                                     | 631                 |
| Charlotte MSA           | 65,203            | 9.0                                     | 7,775               |
| Chester County, SC      | 380               | 3.6                                     | 119                 |
| Chesterfield County, SC | 57                | 2.7                                     | 24                  |
| Cleveland County, NC    | 1,362             | 5.9                                     | 256                 |
| City of Charlotte, NC   | 25,432            | 10.1                                    | 2,611               |
| Concord, NC             | 3,345             | 9.6                                     | 367                 |
| Davidson, NC            | 762               | 9.1                                     | 88                  |
| Denver, NC              | 848               | 6.7                                     | 145                 |
| Fort Mill, SC           | 2,155             | 11.4                                    | 201                 |
| Gaston County, NC       | 5,918             | 8.3                                     | 769                 |
| Gastonia, NC            | 2,657             | 8.4                                     | 331                 |
| Huntersville, NC        | 1,986             | 8.4                                     | 254                 |
| Iredell County, NC      | 4,845             | 7.1                                     | 790                 |
| Kannapolis, NC          | 1,260             | 7.6                                     | 175                 |
| Lake Norman             | 3,895             | 8.2                                     | 544                 |
| Lake Wylie              | 1,734             | 6.8                                     | 293                 |
| Lancaster County, SC    | 2,333             | 6.8                                     | 376                 |
| Lincoln County, NC      | 2,066             | 6.7                                     | 362                 |
| Lincolnton, NC          | 841               | 6.7                                     | 142                 |
| Matthews, NC            | 2,186             | 12.8                                    | 182                 |
| Mecklenburg County, NC  | 31,464            | 10.0                                    | 3,283               |
| Monroe, NC              | 1,482             | 7.3                                     | 223                 |
| Montgomery County, NC   | 309               | 3.0                                     | 144                 |
| Mooresville, NC         | 2,917             | 8.9                                     | 362                 |
| Rock Hill, SC           | 2,681             | 9.7                                     | 303                 |
| Salisbury, NC           | 1,760             | 6.9                                     | 288                 |
| Stanly County, NC       | 976               | 5.5                                     | 205                 |
| Statesville, NC         | 1,563             | 6.2                                     | 315                 |
| Union County, NC        | 6,910             | 10.0                                    | 760                 |
| Uptown Charlotte        | 609               | 9.2                                     | 69                  |
| Waxhaw, NC              | 2,505             | 13.1                                    | 206                 |
| York County, SC         | 7,665             | 8.9                                     | 949                 |