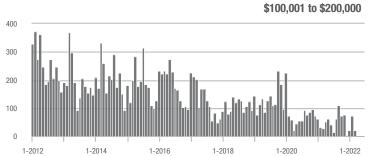

| 0.0%                       |  |
| \$200,001 to \$300,000 | 216          | - 17.2%                  | + 50.0%                    | 13.5         | + 23.9%                            | + 50.0%                    | 16           | - 33.3%                  | 0.0%                       |  |
| \$300,001 and Above    | 393          | - 40.1%                  | - 12.3%                    | 7.8          | - 1.3%                             | - 13.2%                    | 53           | - 40.4%                  | + 1.9%                     |  |
| Total                  | 609          | - 36.5%                  | + 2.9%                     | 9.2          | + 8.2%                             | + 2.2%                     | 69           | - 42.0%                  | + 1.5%                     |  |















# Waxhaw, NC

|                        | Total<br>Showings |                          |                            |              | Buyer Interest (Showings/Listings) |                            |              | Managed<br>Listings      |                            |  |
|------------------------|-------------------|--------------------------|----------------------------|--------------|------------------------------------|----------------------------|--------------|--------------------------|----------------------------|--|
| Price Range            | June<br>2022      | Year-Over-Year<br>Change | Month-Over-Month<br>Change | June<br>2022 | Year-Over-Year<br>Change           | Month-Over-Month<br>Change | June<br>2022 | Year-Over-Year<br>Change | Month-Over-Month<br>Change |  |