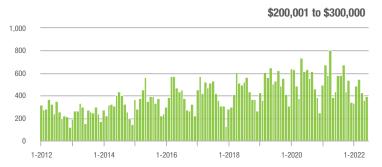

# **Showing Statistics**

| MLS Area                | Total<br>Showings | Buyer Interest<br>(Showings / Listings) | Managed<br>Listings |
|-------------------------|-------------------|-----------------------------------------|---------------------|
| Alexander County, NC    | 437               | 5.1                                     | 105                 |
| Anson County, NC        | 127               | 2.8                                     | 55                  |
| Cabarrus County, NC     | 5,351             | 9.0                                     | 631                 |
| Charlotte MSA           | 65,203            | 9.0                                     | 7,775               |
| Chester County, SC      | 380               | 3.6                                     | 119                 |
| Chesterfield County, SC | 57                | 2.7                                     | 24                  |
| Cleveland County, NC    | 1,362             | 5.9                                     | 256                 |
| City of Charlotte, NC   | 25,432            | 10.1                                    | 2,611               |
| Concord, NC             | 3,345             | 9.6                                     | 367                 |
| Davidson, NC            | 762               | 9.1                                     | 88                  |
| Denver, NC              | 848               | 6.7                                     | 145                 |
| Fort Mill, SC           | 2,155             | 11.4                                    | 201                 |
| Gaston County, NC       | 5,918             | 8.3                                     | 769                 |
| Gastonia, NC            | 2,657             | 8.4                                     | 331                 |
| Huntersville, NC        | 1,986             | 8.4                                     | 254                 |
| Iredell County, NC      | 4,845             | 7.1                                     | 790                 |
| Kannapolis, NC          | 1,260             | 7.6                                     | 175                 |
| Lake Norman             | 3,895             | 8.2                                     | 544                 |
| Lake Wylie              | 1,734             | 6.8                                     | 293                 |
| Lancaster County, SC    | 2,333             | 6.8                                     | 376                 |
| Lincoln County, NC      | 2,066             | 6.7                                     | 362                 |
| Lincolnton, NC          | 841               | 6.7                                     | 142                 |
| Matthews, NC            | 2,186             | 12.8                                    | 182                 |
| Mecklenburg County, NC  | 31,464            | 10.0                                    | 3,283               |
| Monroe, NC              | 1,482             | 7.3                                     | 223                 |
| Montgomery County, NC   | 309               | 3.0                                     | 144                 |
| Mooresville, NC         | 2,917             | 8.9                                     | 362                 |
| Rock Hill, SC           | 2,681             | 9.7                                     | 303                 |
| Salisbury, NC           | 1,760             | 6.9                                     | 288                 |
| Stanly County, NC       | 976               | 5.5                                     | 205                 |
| Statesville, NC         | 1,563             | 6.2                                     | 315                 |
| Union County, NC        | 6,910             | 10.0                                    | 760                 |
| Uptown Charlotte        | 609               | 9.2                                     | 69                  |
| Waxhaw, NC              | 2,505             | 13.1                                    | 206                 |
| York County, SC         | 7,665             | 8.9                                     | 949                 |