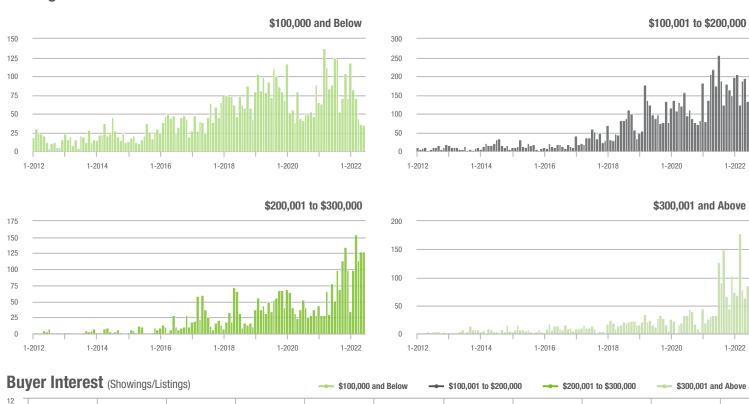

#### **Showings**

10

1-2012

1-2014

1-2013

1-2015

1-2016

1-2017

1-2018

1-2020

1-2021

1-2019