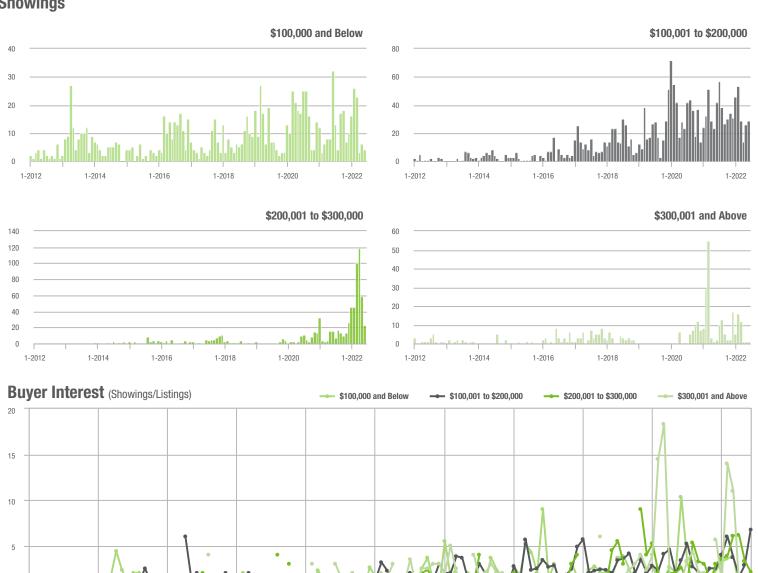

|  |
| \$200,001 to \$300,000 | 23                | + 43.8%                  | - 61.0%                    | 2.1          | - 19.2%                            | - 35.8%                    | 11           | + 22.2%                  | - 42.1%                    |  |
| \$300,001 and Above    | 1                 | - 50.0%                  | 0.0%                       | 0.3          | - 70.0%                            | - 33.3%                    | 4            | + 33.3%                  | + 33.3%                    |  |
| Total                  | 57                | - 38.0%                  | - 38.0%                    | 2.7          | - 32.5%                            | + 2.3%                     | 24           | - 38.5%                  | - 38.5%                    |  |

#### **Showings**



1-2017

1-2015

1-2016

1-2013

1-2014

1-2012

1-2020

1-2021

1-2019





# **Cleveland County, NC**

|                        | Total<br>Showings |                          |                            |              | Buyer Interest (Showings/Listings) |                            |              | Managed<br>Listings      |                            |  |
|------------------------|-------------------|--------------------------|----------------------------|--------------|------------------------------------|----------------------------|--------------|--------------------------|----------------------------|--|
| Price Range            | June<br>2022      | Year-Over-Year<br>Change | Month-Over-Month<br>Change | June<br>2022 | Year-Over-Year<br>Change           | Month-Over-Month<br>Cha