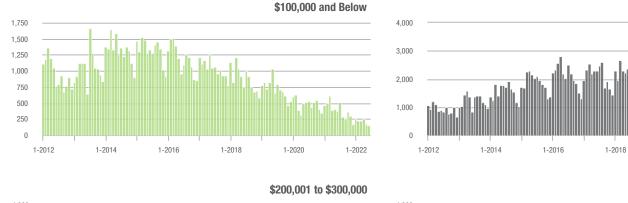

# **Showing Statistics**

| MLS Area                | Total<br>Showings | Buyer Interest<br>(Showings / Listings) | Managed<br>Listings |
|-------------------------|-------------------|-----------------------------------------|---------------------|
| Alexander County, NC    | 437               | 5.1                                     | 105                 |
| Anson County, NC        | 127               | 2.8                                     | 55                  |
| Cabarrus County, NC     | 5,351             | 9.0                                     | 631                 |
| Charlotte MSA           | 65,203            | 9.0                                     | 7,775               |
| Chester County, SC      | 380               | 3.6                                     | 119                 |
| Chesterfield County, SC | 57                | 2.7                                     | 24                  |
| Cleveland County, NC    | 1,362             | 5.9                                     | 256                 |
| City of Charlotte, NC   | 25,432            | 10.1                                    | 2,611               |
| Concord, NC             | 3,345             | 9.6                                     | 367                 |
| Davidson, NC            | 762               | 9.1                                     | 88                  |
| Denver, NC              | 848               | 6.7                                     | 145                 |
| Fort Mill, SC           | 2,155             | 11.4                                    | 201                 |
| Gaston County, NC       | 5,918             | 8.3                                     | 769                 |
| Gastonia, NC            | 2,657             | 8.4                                     | 331                 |
| Huntersville, NC        | 1,986             | 8.4                                     | 254                 |
| Iredell County, NC      | 4,845             | 7.1                                     | 790                 |
| Kannapolis, NC          | 1,260             | 7.6                                     | 175                 |
| Lake Norman             | 3,895             | 8.2                                     | 544                 |
| Lake Wylie              | 1,734             | 6.8                                     | 293                 |
| Lancaster County, SC    | 2,333             | 6.8                                     | 376                 |
| Lincoln County, NC      | 2,066             | 6.7                                     | 362                 |
| Lincolnton, NC          | 841               | 6.7                                     | 142                 |
| Matthews, NC            | 2,186             | 12.8                                    | 182                 |
| Mecklenburg County, NC  | 31,464            | 10.0                                    | 3,283               |
| Monroe, NC              | 1,482             | 7.3                                     | 223                 |
| Montgomery County, NC   | 309               | 3.0                                     | 144                 |
| Mooresville, NC         | 2,917             | 8.9                                     | 362                 |
| Rock Hill, SC           | 2,681             | 9.7                                     | 303                 |
| Salisbury, NC           | 1,760             | 6.9                                     | 288                 |
| Stanly County, NC       | 976               | 5.5                                     | 205                 |
| Statesville, NC         | 1,563             | 6.2                                     | 315                 |
| Union County, NC        | 6,910             | 10.0                                    | 760                 |
| Uptown Charlotte        | 609               | 9.2                                     | 69                  |
| Waxhaw, NC              | 2,505             | 13.1                                    | 206                 |
| York County, SC         | 7,665             | 8.9                                     | 949                 |