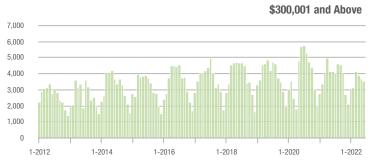

#### **Showings**

1-2017

1-2015

1-2016

1-2013

1-2014

1-2012

1-2020

1-2021

1-2019