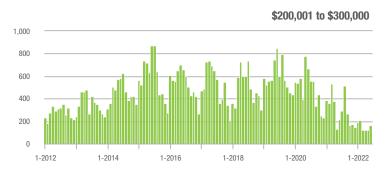

|  |
| \$200,001 to \$300,000 | 165               | - 23.6%                  | + 35.2%                    | 7.8          | - 16.1%                            | + 34.5%                    | 30           | - 21.1%                  | + 3.4%                     |  |
| \$300,001 and Above    | 1,544             | - 37.7%                  | + 1.2%                     | 7.4          | - 39.8%                            | - 22.2%                    | 225          | - 6.3%                   | + 23.0%                    |  |
| Total                  | 1,734             | - 38.0%                  | + 1.8%                     | 6.8          | - 36.4%                            | - 15.7%                    | 293          | - 20.8%                  | + 14.9%                    |  |















# **Lancaster County, SC**

|                        | Total<br>Showings |                          |                            |              | Buyer Interest (Showings/Listings) |                            |              | Managed<br>Listings      |                            |  |
|------------------------|-------------------|--------------------------|----------------------------|--------------|------------------------------------|----------------------------|--------------|--------------------------|----------------------------|--|
| Price Range            | June<br>2022      | Year-Over-Year<br>Change | Month-Over-Month<br>Change | June<br>2022 | Year-Over-Year<br>Change           | Month-Over-Month<br>Change | June<br>2022 | Year-Over-Year<br>Change | Month-Over-Month<br>