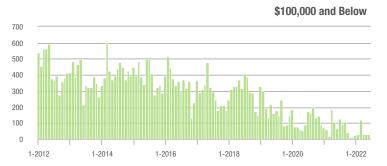

|  |
| \$200,001 to \$300,000 | 618               | - 69.3%                  | - 33.8%                    | 10.8         | - 51.1%                            | - 32.7%                    | 59           | - 39.2%                  | - 1.7%                     |  |
| \$300,001 and Above    | 2,405             | - 18.2%                  | + 0.7%                     | 9.5          | - 46.3%                            | - 15.8%                    | 263          | + 37.7%                  | + 15.9%                    |  |
| Total                  | 3,345             | - 42.8%                  | - 9.1%                     | 9.6          | - 44.2%                            | - 19.7%                    | 367          | - 5.4%                   | + 9.9%                     |  |















# Davidson, NC

|                        | Total<br>Showings |                          |                            | (            | Buyer Interest (Showings/Listings) |                            |              | Managed<br>Listings      |                            |  |
|------------------------|-------------------|--------------------------|----------------------------|--------------|------------------------------------|----------------------------|--------------|--------------------------|----------------------------|--|
| Price Range            | June<br>2022      | Year-Over-Year<br>Change | Month-Over-Month<br>Change | June<br>2022 | Year-Over-Year<br>Change           | Month-Over-Month<br>Change | June<br>2022 | Year-Over-Year<br>Change | Month-Over-Month<br>Change |