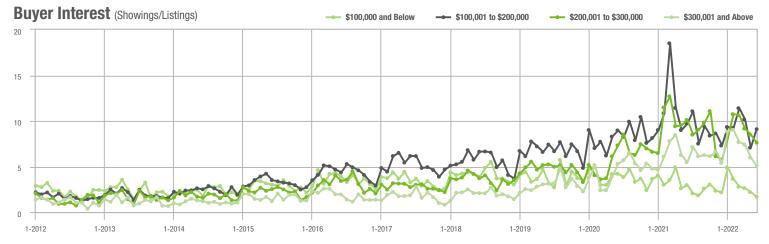

#### **Showings**

10

1-2012

1-2014

1-2013

1-2015

1-2016

1-2017

1-2018

1-2020

1-2021

1-2019