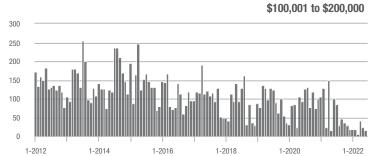

|  |
| \$200,001 to \$300,000 | 136               | + 6.3%                   | + 91.5%                    | 8.1          | - 23.6%                            | + 39.3%                    | 20           | + 5.3%                   | + 25.0%                    |  |
| \$300,001 and Above    | 692               | - 14.0%                  | - 0.4%                     | 7.1          | - 23.7%                            | + 1.4%                     | 104          | - 5.5%                   | - 6.3%                     |  |
| Total                  | 848               | - 20.5%                  | + 5.3%                     | 6.7          | - 22.1%                            | + 7.7%                     | 145          | - 17.1%                  | - 6.5%                     |  |















# Fort Mill, SC

|                        | Total<br>Showings |                          |                            | (            | Buyer Into<br>Showings/L |                            | Managed<br>Listings |                          |                            |
|------------------------|-------------------|--------------------------|----------------------------|--------------|--------------------------|----------------------------|---------------------|--------------------------|----------------------------|
| Price Range            | June<br>2022      | Year-Over-Year<br>Change | Month-Over-Month<br>Change | June<br>2022 | Year-Over-Year<br>Change | Month-Over-Month<br>Change | June<br>2022        | Year-Over-Year<br>Change | Month-Over-Month<br>Change |
| \$100,000 and