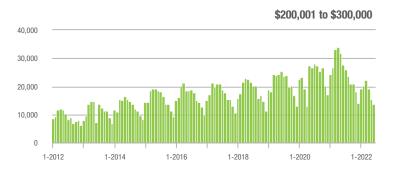

|  |
| \$200,001 to \$300,000 | 13,759            | - 50.1%                  | - 11.1%                    | 10.5         | - 37.9%                            | - 18.1%                    | 1,395        | - 23.1%                  | + 7.1%                     |  |
| \$300,001 and Above    | 45,408            | - 8.2%                   | - 10.9%                    | 9.1          | - 33.1%                            | - 21.6%                    | 5,259        | + 24.7%                  | + 11.7%                    |  |
| Total                  | 65,203            | - 28.5%                  | - 10.9%                    | 9.0          | - 33.8%                            | - 18.9%                    | 7,775        | - 2.1%                   | + 7.7%                     |  |













### **Chester County, SC**

|                        | Total<br>Showings |                          |                            |              | Buyer Interest (Showings/Listings) |                            |              | Managed<br>Listings      |                            |  |
|------------------------|-------------------|--------------------------|----------------------------|--------------|------------------------------------|----------------------------|--------------|--------------------------|----------------------------|--|
| Price Range            | June<br>2022      | Year-Over-Year<br>Change | Month-Over-Month<br>Change | June<br>2022 | Year-Over-Year<br>Change           | Month-Over-Month<br>Change | June<br>2022 | Year-Over-Year<br>Change | Month-Over-Month<br>Ch