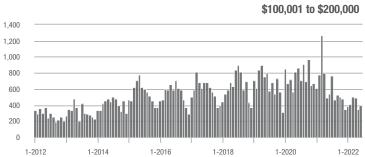

| - 10.0%                    |
| \$200,001 to \$300,000 | 641               | - 9.2%                   | - 7.1%                     | 7.6          | - 24.8%                  | - 10.6%                    | 86                  | + 14.7%                  | + 2.4%                     |
| \$300,001 and Above    | 465               | + 33.2%                  | 0.0%                       | 5.1          | - 7.3%                   | - 15.0%                    | 106                 | + 21.8%                  | + 14.0%                    |
| Total                  | 1,563             | - 8.8%                   | - 2.3%                     | 6.2          | - 17.3%                  | - 4.8%                     | 315                 | - 13.5%                  | - 0.6%                     |















# **Union County, NC**

|                        | Total<br>Showings |                          |                            | (            | Buyer Interest (Showings/Listings) |                            |              | Managed<br>Listings      |                            |  |
|------------------------|-------------------|--------------------------|----------------------------|--------------|------------------------------------|----------------------------|--------------|--------------------------|----------------------------|--|
| Price Range            | June<br>2022      | Year-Over-Year<br>Change | Month-Over-Month<br>Change | June<br>2022 | Year-Over-Year<br>Change           | Month-Over-Month<br>Change | June<br>2022 | Year-Over-Year<br>Change | Month-Over-Month<br>Ch