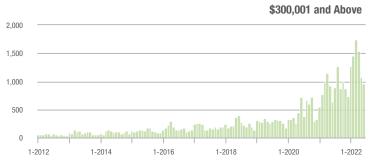

### **Montgomery County, NC**

1-2014

1-2015

1-2016

1-2017

|                        | Total<br>Showings |                          |                            |              | Buyer Into<br>Showings/L |                            | Managed<br>Listings |                          |                            |
|------------------------|-------------------|--------------------------|----------------------------|--------------|--------------------------|----------------------------|---------------------|--------------------------|----------------------------|
| Price Range            | June<br>2022      | Year-Over-Year<br>Change | Month-Over-Month<br>Change | June<br>2022 | Year-Over-Year<br>Change | Month-Over-Month<br>Change | June<br>2022        | Year-Over-Year<br>Change | Month-Over-Month<br>Change |
| \$100,000 and Below    | 82                | - 18.8%                  | + 18.8%                    | 2.0          | - 25.9%                  | + 32.2%                    | 69                  | - 36.7%                  | - 6.8%                     |
| \$100,001 to \$200,000 | 65                | - 48.0%                  | - 36.9%                    | 2.8          | - 54.8%                  | - 18.3%                    | 31                  | - 16.2%                  | - 20.5%                    |
| \$200,001 to \$300,000 | 78                | + 129.4%                 | + 13.0%                    | 5.2          | + 52.9%                  | - 2.0%                     | 15                  | + 25.0%                  | 0.0%                       |
| \$300,001 and Above    | 84                | - 59.8%                  | - 31.7%                    | 3.2          | - 41.8%                  | - 20.6%                    | 29                  | - 42.0%                  | - 12.1%                    |
| Total                  | 309               | - 34.1%                  | - 15.1%                    | 3.0          | - 33.3%                  | - 4.6%                     | 144                 | - 30.8%                  | - 10.6%                    |

1-2012

1-2020

1-2021

1-2019