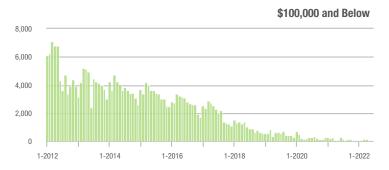

|  |
| \$200,001 to \$300,000 | 5,491             | - 54.7%                  | - 5.8%                     | 13.4         | - 32.3%                            | - 20.2%                    | 425          | - 35.5%                  | + 16.1%                    |  |
| \$300,001 and Above    | 18,764            | - 5.0%                   | - 14.5%                    | 9.6          | - 25.0%                            | - 25.4%                    | 2,031        | + 20.0%                  | + 13.5%                    |  |
| Total                  | 25,432            | - 29.4%                  | - 13.0%                    | 10.1         | - 31.8%                            | - 23.7%                    | 2,611        | - 2.4%                   | + 12.7%                    |  |















# **Concord, NC**

|                        | Total<br>Showings |                          |                            | (            | Buyer Interest (Showings/Listings) |                            |              | Managed<br>Listings      |                            |  |
|------------------------|-------------------|--------------------------|----------------------------|--------------|------------------------------------|----------------------------|--------------|--------------------------|----------------------------|--|
| Price Range            | June<br>2022      | Year-Over-Year<br>Change | Month-Over-Month<br>Change | June<br>2022 | Year-Over-Year<br>Change           | Month-Over-Month<br>Change | June<br>2022 | Year-Over-Year<br>Change | Month-Over-Month<br>Chang