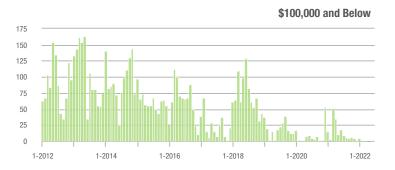

# **Alexander County, NC**

|                        | Total<br>Showings |                          |                            |              | Buyer Interest (Showings/Listings) |                            |              | Managed<br>Listings      |                            |  |
|------------------------|-------------------|--------------------------|----------------------------|--------------|------------------------------------|----------------------------|--------------|--------------------------|----------------------------|--|
| Price Range            | June<br>2022      | Year-Over-Year<br>Change | Month-Over-Month<br>Change | June<br>2022 | Year-Over-Year<br>Change           | Month-Over-Month<br>Change | June<br>2022 | Year-Over-Year<br>Change | Month-Over-Month<br>Change |  |
| \$100,000 and Below    | 41                | + 115.8%                 | - 54.4%                    | 3.5          | + 191.7%                           | - 22.2%                    | 25           | - 41.9%                  | - 28.6%                    |  |
| \$100,001 to \$200,000 | 96                | - 63.2%                  | + 2.1%                     | 4.0          | - 41.2%                            | - 1.1%                     | 27           | - 37.2%                  | + 3.8%                     |  |
| \$200,001 to \$300,000 | 111               | - 50.7%                  | - 17.2%                    | 6.5          | - 30.1%                            | - 25.2%                    | 18           | - 37.9%                  | + 12.5%                    |  |
| \$300,001 and Above    | 189               | + 24.3%                  | + 40.0%                    | 5.7          | - 41.2%                            | + 25.6%                    | 35           | + 52.2%                  | + 9.4%                     |  |
| Total                  | 437               | - 33.5%                  | - 3.5%                     | 5.1          | - 27.1%                            | - 1.1%                     | 105          | - 23.9%                  | - 3.7%                     |  |