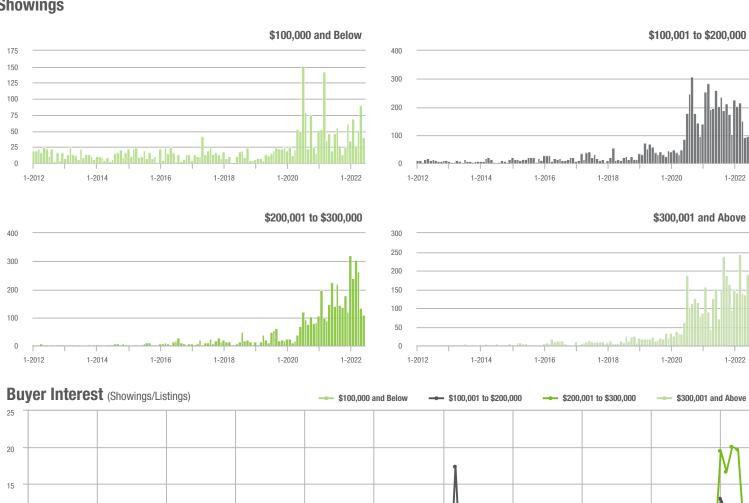

#### **Showings**

10

1-2012

1-2014

1-2013

1-2015

1-2016

1-2017

1-2018

1-2020

1-2021

1-2019