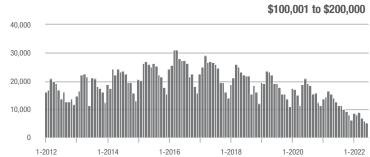

|  |
| \$200,001 to \$300,000 | 13,759            | - 50.1%                  | - 11.1%                    | 10.5         | - 37.9%                            | - 18.1%                    | 1,395        | - 23.1%                  | + 7.1%                     |  |
| \$300,001 and Above    | 45,408            | - 8.2%                   | - 10.9%                    | 9.1          | - 33.1%                            | - 21.6%                    | 5,259        | + 24.7%                  | + 11.7%                    |  |
| Total                  | 65,203            | - 28.5%                  | - 10.9%                    | 9.0          | - 33.8%                            | - 18.9%                    | 7,775        | - 2.1%                   | + 7.7%                     |  |













### **Chester County, SC**

|                        | Total<br>Showings |                          |                            |              | Buyer Interest (Showings/Listings) |                            |              | Managed<br>Listings      |                            |  |
|------------------------|-------------------|--------------------------|----------------------------|--------------|------------------------------------|----------------------------|--------------|--------------------------|----------------------------|--|
| Price Range            | June<br>2022      | Year-Over-Year<br>Change | Month-Over-Month<br>Change | June<br>2022 | Year-Over-Year<br>Change           | Month-Over-Month<br>Change | June<br>2022 | Year-Over-Year<br>Change | Month-Over-Month<br>