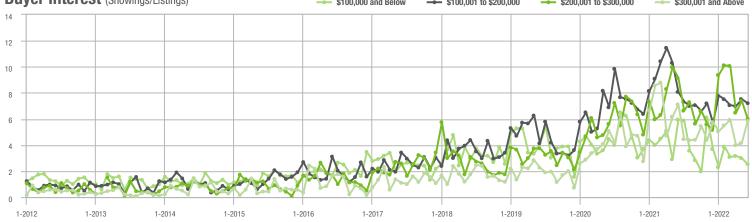

#### **Showings**

10

1-2012

1-2014

1-2013

1-2015

1-2016

1-2017

1-2018

1-2020

1-2021

1-2019