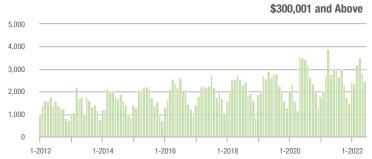

#### **Showings**

1-2017

1-2015

1-2016

1-2013

1-2014

1-2012

1-2020

1-2021

1-2019