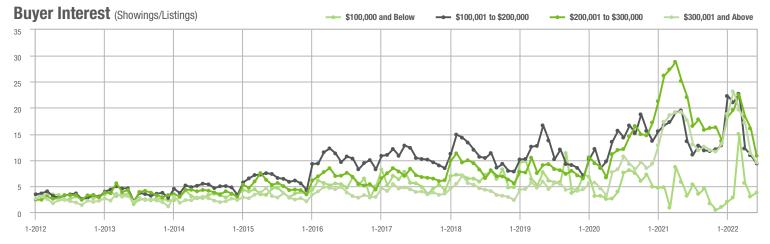

|  |
| \$200,001 to \$300,000 | 618               | - 69.3%                  | - 33.8%                    | 10.8         | - 51.1%                            | - 32.7%                    | 59           | - 39.2%                  | - 1.7%                     |  |
| \$300,001 and Above    | 2,405             | - 18.2%                  | + 0.7%                     | 9.5          | - 46.3%                            | - 15.8%                    | 263          | + 37.7%                  | + 15.9%                    |  |
| Total                  | 3,345             | - 42.8%                  | - 9.1%                     | 9.6          | - 44.2%                            | - 19.7%                    | 367          | - 5.4%                   | + 9.9%                     |  |















# Davidson, NC

|                        | Total<br>Showings |                          |                            | (            | Buyer Interest (Showings/Listings) |                            |              | Managed<br>Listings      |                            |  |
|------------------------|-------------------|--------------------------|----------------------------|--------------|------------------------------------|----------------------------|--------------|--------------------------|----------------------------|--|
| Price Range            | June<br>2022      | Year-Over-Year<br>Change | Month-Over-Month<br>Change | June<br>2022 | Year-Over-Year<br>Change           | Month-Over-Month<br>Change | June<br>2022 | Year-Over-Year<br>Change | Month-Over-Month<br>Change |  |
| \$