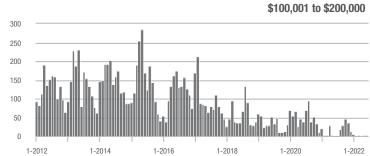

# Fort Mill, SC

|                        | Total<br>Showings |                          |                            | (            | Buyer Into<br>Showings/L |                            | Managed<br>Listings |                          |                            |
|------------------------|-------------------|--------------------------|----------------------------|--------------|--------------------------|----------------------------|---------------------|--------------------------|----------------------------|
| Price Range            | June<br>2022      | Year-Over-Year<br>Change | Month-Over-Month<br>Change | June<br>2022 | Year-Over-Year<br>Change | Month-Over-Month<br>Change | June<br>2022        | Year-Over-Year<br>Change | Month-Over-Month<br>Change |
| \$100,000 and Below    | 1                 | - 94.4%                  | _                          | 0.5          | - 81.5%                  |                            | 2                   | - 71.4%                  | + 100.0%                   |
| \$100,001 to \$200,000 | 41                | - 77.0%                  | + 32.3%                    | 5.9          | - 53.5%                  | + 17.1%                    | 8                   | - 50.0%                  | + 14.3%                    |
| \$200,001 to \$300,000 | 438               | - 49.7%                  | + 39.9%                    | 15.1         | - 36.8%                  | + 6.2%                     | 29                  | - 21.6%                  | + 31.8%                    |
| \$300,001 and Above    | 1,675             | - 30.6%                  | - 23.0%                    | 11.1         | - 41.3%                  | - 26.0%                    | 162                 | + 15.7%                  | + 3.2%                     |
| Total                  | 2,155             | - 38.1%                  | - 14.5%                    | 11.4         | - 39.7%                  | - 21.1%                    | 201                 | + 0.5%                   | + 7.5%                     |

\$100,001 to \$200,000

1-2020

1-2022