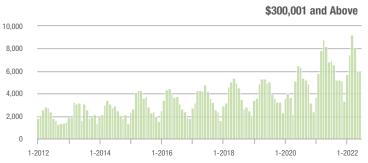

#### **Showings**

10

1-2012

1-2014

1-2013

1-2015

1-2016

1-2017

1-2018

1-2020

1-2021

1-2019