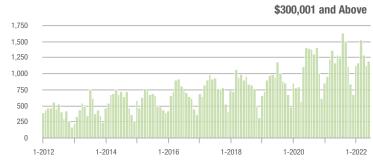

#### **Showings**

10

1-2012

1-2014

1-2013

1-2015

1-2016

1-2017

1-2018

1-2020

1-2021

1-2019