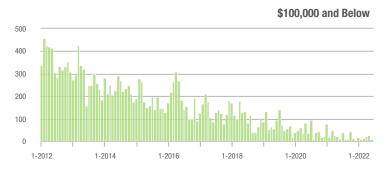

#### **Showings**

10

1-2012

1-2014

1-2013

1-2015

1-2016

1-2017

1-2018

1-2020

1-2021

1-2019