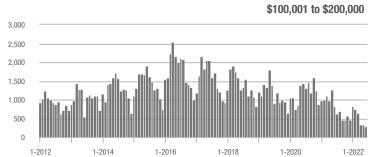

|  |
| \$200,001 to \$300,000 | 618               | - 69.3%                  | - 33.8%                    | 10.8         | - 51.1%                            | - 32.7%                    | 59           | - 39.2%                  | - 1.7%                     |  |
| \$300,001 and Above    | 2,405             | - 18.2%                  | + 0.7%                     | 9.5          | - 46.3%                            | - 15.8%                    | 263          | + 37.7%                  | + 15.9%                    |  |
| Total                  | 3,345             | - 42.8%                  | - 9.1%                     | 9.6          | - 44.2%                            | - 19.7%                    | 367          | - 5.4%                   | + 9.9%                     |  |















# Davidson, NC

|                        | Total<br>Showings |                          |                            | (            | Buyer Interest (Showings/Listings) |                            |              | Managed<br>Listings      |                            |  |
|------------------------|-------------------|--------------------------|----------------------------|--------------|------------------------------------|----------------------------|--------------|--------------------------|----------------------------|--|
| Price Range            | June<br>2022      | Year-Over-Year<br>Change | Month-Over-Month<br>Change | June<br>2022 | Year-Over-Year<br>Change           | Month-Over-Month<br>Change | June<br>2022 | Year-Over-Year<br>Change | Month-Over-Month<br>Change |