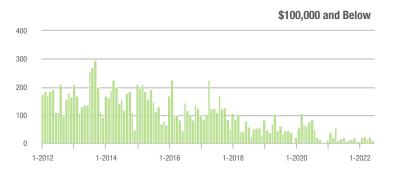

# **Showing Statistics**

| MLS Area                | Total<br>Showings | Buyer Interest<br>(Showings / Listings) | Managed<br>Listings |
|-------------------------|-------------------|-----------------------------------------|---------------------|
| Alexander County, NC    | 437               | 5.1                                     | 105                 |
| Anson County, NC        | 127               | 2.8                                     | 55                  |
| Cabarrus County, NC     | 5,351             | 9.0                                     | 631                 |
| Charlotte MSA           | 65,203            | 9.0                                     | 7,775               |
| Chester County, SC      | 380               | 3.6                                     | 119                 |
| Chesterfield County, SC | 57                | 2.7                                     | 24                  |
| Cleveland County, NC    | 1,362             | 5.9                                     | 256                 |
| City of Charlotte, NC   | 25,432            | 10.1                                    | 2,611               |
| Concord, NC             | 3,345             | 9.6                                     | 367                 |
| Davidson, NC            | 762               | 9.1                                     | 88                  |
| Denver, NC              | 848               | 6.7                                     | 145                 |
| Fort Mill, SC           | 2,155             | 11.4                                    | 201                 |
| Gaston County, NC       | 5,918             | 8.3                                     | 769                 |
| Gastonia, NC            | 2,657             | 8.4                                     | 331                 |
| Huntersville, NC        | 1,986             | 8.4                                     | 254                 |
| Iredell County, NC      | 4,845             | 7.1                                     | 790                 |
| Kannapolis, NC          | 1,260             | 7.6                                     | 175                 |
| Lake Norman             | 3,895             | 8.2                                     | 544                 |
| Lake Wylie              | 1,734             | 6.8                                     | 293                 |
| Lancaster County, SC    | 2,333             | 6.8                                     | 376                 |
| Lincoln County, NC      | 2,066             | 6.7                                     | 362                 |
| Lincolnton, NC          | 841               | 6.7                                     | 142                 |
| Matthews, NC            | 2,186             | 12.8                                    | 182                 |
| Mecklenburg County, NC  | 31,464            | 10.0                                    | 3,283               |
| Monroe, NC              | 1,482             | 7.3                                     | 223                 |
| Montgomery County, NC   | 309               | 3.0                                     | 144                 |
| Mooresville, NC         | 2,917             | 8.9                                     | 362                 |
| Rock Hill, SC           | 2,681             | 9.7                                     | 303                 |
| Salisbury, NC           | 1,760             | 6.9                                     | 288                 |
| Stanly County, NC       | 976               | 5.5                                     | 205                 |
| Statesville, NC         | 1,563             | 6.2                                     | 315                 |
| Union County, NC        | 6,910             | 10.0                                    | 760                 |
| Uptown Charlotte        | 609               | 9.2                                     | 69                  |
| Waxhaw, NC              | 2,505             | 13.1                                    | 206                 |
| York County, SC         | 7,665             | 8.9                                     | 949                 |