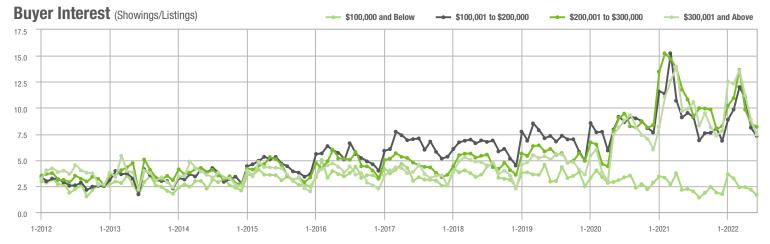

# **Showing Statistics**

| MLS Area                | Total<br>Showings | Buyer Interest<br>(Showings / Listings) | Managed<br>Listings |
|-------------------------|-------------------|-----------------------------------------|---------------------|
| Alexander County, NC    | 437               | 5.1                                     | 105                 |
| Anson County, NC        | 127               | 2.8                                     | 55                  |
| Cabarrus County, NC     | 5,351             | 9.0                                     | 631                 |
| Charlotte MSA           | 65,203            | 9.0                                     | 7,775               |
| Chester County, SC      | 380               | 3.6                                     | 119                 |
| Chesterfield County, SC | 57                | 2.7                                     | 24                  |
| Cleveland County, NC    | 1,362             | 5.9                                     | 256                 |
| City of Charlotte, NC   | 25,432            | 10.1                                    | 2,611               |
| Concord, NC             | 3,345             | 9.6                                     | 367                 |
| Davidson, NC            | 762               | 9.1                                     | 88                  |
| Denver, NC              | 848               | 6.7                                     | 145                 |
| Fort Mill, SC           | 2,155             | 11.4                                    | 201                 |
| Gaston County, NC       | 5,918             | 8.3                                     | 769                 |
| Gastonia, NC            | 2,657             | 8.4                                     | 331                 |
| Huntersville, NC        | 1,986             | 8.4                                     | 254                 |
| Iredell County, NC      | 4,845             | 7.1                                     | 790                 |
| Kannapolis, NC          | 1,260             | 7.6                                     | 175                 |
| Lake Norman             | 3,895             | 8.2                                     | 544                 |
| Lake Wylie              | 1,734             | 6.8                                     | 293                 |
| Lancaster County, SC    | 2,333             | 6.8                                     | 376                 |
| Lincoln County, NC      | 2,066             | 6.7                                     | 362                 |
| Lincolnton, NC          | 841               | 6.7                                     | 142                 |
| Matthews, NC            | 2,186             | 12.8                                    | 182                 |
| Mecklenburg County, NC  | 31,464            | 10.0                                    | 3,283               |
| Monroe, NC              | 1,482             | 7.3                                     | 223                 |
| Montgomery County, NC   | 309               | 3.0                                     | 144                 |
| Mooresville, NC         | 2,917             | 8.9                                     | 362                 |
| Rock Hill, SC           | 2,681             | 9.7                                     | 303                 |
| Salisbury, NC           | 1,760             | 6.9                                     | 288                 |
| Stanly County, NC       | 976               | 5.5                                     | 205                 |
| Statesville, NC         | 1,563             | 6.2                                     | 315                 |
| Union County, NC        | 6,910             | 10.0                                    | 760                 |
| Uptown Charlotte        | 609               | 9.2                                     | 69                  |
| Waxhaw, NC              | 2,505             | 13.1                                    | 206                 |
| York County, SC         | 7,665             | 8.9                                     | 949                 |