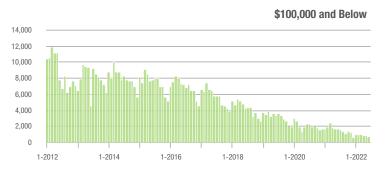

### **Charlotte MSA**

|                        | Total<br>Showings |                          |                            | (            | Buyer Interest (Showings/Listings) |                            |              | Managed<br>Listings      |                            |  |
|------------------------|-------------------|--------------------------|----------------------------|--------------|------------------------------------|----------------------------|--------------|--------------------------|----------------------------|--|
| Price Range            | June<br>2022      | Year-Over-Year<br>Change | Month-Over-Month<br>Change | June<br>2022 | Year-Over-Year<br>Change           | Month-Over-Month<br>Change | June<br>2022 | Year-Over-Year<br>Change | Month-Over-Month<br>Change |  |
| \$100,000 and Below    | 776               | - 52.1%                  | - 4.8%                     | 2.6          | - 29.7%                            | - 1.6%                     | 417          | - 43.1%                  | - 7.7%                     |  |
| \$100,001 to \$200,000 | 5,260             | - 58.0%                  | - 11.0%                    | 8.0          | - 35.0%                            | - 4.8%                     | 704          | - 40.3%                  | - 6.6%                     |  |
| \$200,001 to \$300,000 | 13,759            | - 50.1%                  | - 11.1%                    | 10.5         | - 37.9%                            | - 18.1%                    | 1,395        | - 23.1%                  | + 7.1%                     |  |
| \$300,001 and Above    | 45,408            | - 8.2%                   | - 10.9%                    | 9.1          | - 33.1%                            | - 21.6%                    | 5,259        | + 24.7%                  | + 11.7%                    |  |
| Total                  | 65,203            | - 28.5%                  | - 10.9%                    | 9.0          | - 33.8%                            | - 18.9%                    | 7,775        | - 2.1%                   | + 7.7%                     |  |