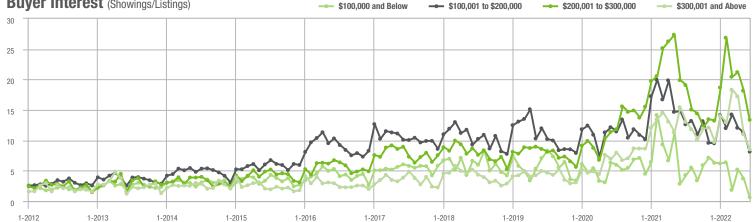

# **Showing Statistics**

| MLS Area                | Total<br>Showings | Buyer Interest<br>(Showings / Listings) | Managed<br>Listings |
|-------------------------|-------------------|-----------------------------------------|---------------------|
| Alexander County, NC    | 437               | 5.1                                     | 105                 |
| Anson County, NC        | 127               | 2.8                                     | 55                  |
| Cabarrus County, NC     | 5,351             | 9.0                                     | 631                 |
| Charlotte MSA           | 65,203            | 9.0                                     | 7,775               |
| Chester County, SC      | 380               | 3.6                                     | 119                 |
| Chesterfield County, SC | 57                | 2.7                                     | 24                  |
| Cleveland County, NC    | 1,362             | 5.9                                     | 256                 |
| City of Charlotte, NC   | 25,432            | 10.1                                    | 2,611               |
| Concord, NC             | 3,345             | 9.6                                     | 367                 |
| Davidson, NC            | 762               | 9.1                                     | 88                  |
| Denver, NC              | 848               | 6.7                                     | 145                 |
| Fort Mill, SC           | 2,155             | 11.4                                    | 201                 |
| Gaston County, NC       | 5,918             | 8.3                                     | 769                 |
| Gastonia, NC            | 2,657             | 8.4                                     | 331                 |
| Huntersville, NC        | 1,986             | 8.4                                     | 254                 |
| Iredell County, NC      | 4,845             | 7.1                                     | 790                 |
| Kannapolis, NC          | 1,260             | 7.6                                     | 175                 |
| Lake Norman             | 3,895             | 8.2                                     | 544                 |
| Lake Wylie              | 1,734             | 6.8                                     | 293                 |
| Lancaster County, SC    | 2,333             | 6.8                                     | 376                 |
| Lincoln County, NC      | 2,066             | 6.7                                     | 362                 |
| Lincolnton, NC          | 841               | 6.7                                     | 142                 |
| Matthews, NC            | 2,186             | 12.8                                    | 182                 |
| Mecklenburg County, NC  | 31,464            | 10.0                                    | 3,283               |
| Monroe, NC              | 1,482             | 7.3                                     | 223                 |
| Montgomery County, NC   | 309               | 3.0                                     | 144                 |
| Mooresville, NC         | 2,917             | 8.9                                     | 362                 |
| Rock Hill, SC           | 2,681             | 9.7                                     | 303                 |
| Salisbury, NC           | 1,760             | 6.9                                     | 288                 |
| Stanly County, NC       | 976               | 5.5                                     | 205                 |
| Statesville, NC         | 1,563             | 6.2                                     | 315                 |
| Union County, NC        | 6,910             | 10.0                                    | 760                 |
| Uptown Charlotte        | 609               | 9.2                                     | 69                  |
| Waxhaw, NC              | 2,505             | 13.1                                    | 206                 |
| York County, SC         | 7,665             | 8.9                                     | 949                 |