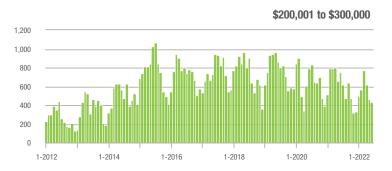

|  |
| \$200,001 to \$300,000 | 428               | - 42.6%                  | - 7.8%                     | 5.9          | - 52.4%                            | - 7.9%                     | 78           | + 16.4%                  | - 1.3%                     |  |
| \$300,001 and Above    | 1,665             | - 19.8%                  | - 8.0%                     | 8.1          | - 44.9%                            | - 16.9%                    | 221          | + 18.2%                  | + 8.9%                     |  |
| Total                  | 2,333             | - 31.9%                  | - 11.2%                    | 6.8          | - 43.3%                            | - 15.9%                    | 376          | + 1.6%                   | + 3.6%                     |  |















# **Lincoln County, NC**

|                        | Total<br>Showings |                          |                            |              | Buyer Interest (Showings/Listings) |                            |              | Managed<br>Listings      |                            |  |
|------------------------|-------------------|--------------------------|----------------------------|--------------|------------------------------------|----------------------------|--------------|--------------------------|----------------------------|--|
| Price Range            | June<br>2022      | Year-Over-Year<br>Change | Month-Over-Month<br>Change | June<br>2022 | Year-Over-Year<br>Change           | Month-Over-Month<br>Change | June<br>2022 | Year-Over-Year<br>Change | Month-Over-Month<br>Ch