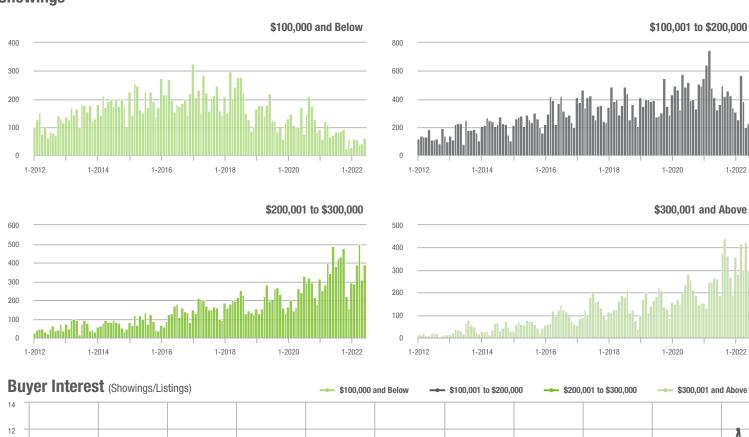

### **Showings**

1-2018

1-2016

1-2014

### **Montgomery County, NC**

1-2014

1-2015

1-2016

1-2017

|                        | Total<br>Showings |                          |                            |              | Buyer Into<br>Showings/L |                            | Managed<br>Listings |                          |                            |
|------------------------|-------------------|--------------------------|----------------------------|--------------|--------------------------|----------------------------|---------------------|--------------------------|----------------------------|
| Price Range            | June<br>2022      | Year-Over-Year<br>Change | Month-Over-Month<br>Change | June<br>2022 | Year-Over-Year<br>Change | Month-Over-Month<br>Change | June<br>2022        | Year-Over-Year<br>Change | Month-Over-Month<br>Change |
| \$100,000 and Below    | 82                | - 18.8%                  | + 18.8%                    | 2.0          | - 25.9%                  | + 32.2%                    | 69                  | - 36.7%                  | - 6.8%                     |
| \$100,001 to \$200,000 | 65                | - 48.0%                  | - 36.9%                    | 2.8          | - 54.8%                  | - 18.3%                    | 31                  | - 16.2%                  | - 20.5%                    |
| \$200,001 to \$300,000 | 78                | + 129.4%                 | + 13.0%                    | 5.2          | + 52.9%                  | - 2.0%                     | 15                  | + 25.0%                  | 0.0%                       |
| \$300,001 and Above    | 84                | - 59.8%                  | - 31.7%                    | 3.2          | - 41.8%                  | - 20.6%                    | 29                  | - 42.0%                  | - 12.1%                    |
| Total                  | 309               | - 34.1%                  | - 15.1%                    | 3.0          | - 33.3%                  | - 4.6%                     | 144                 | - 30.8%                  | - 10.6%                    |

1-2012

1-2020

1-2021

1-2019