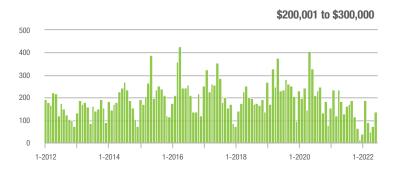

|  |
| \$200,001 to \$300,000 | 136               | + 6.3%                   | + 91.5%                    | 8.1          | - 23.6%                            | + 39.3%                    | 20           | + 5.3%                   | + 25.0%                    |  |
| \$300,001 and Above    | 692               | - 14.0%                  | - 0.4%                     | 7.1          | - 23.7%                            | + 1.4%                     | 104          | - 5.5%                   | - 6.3%                     |  |
| Total                  | 848               | - 20.5%                  | + 5.3%                     | 6.7          | - 22.1%                            | + 7.7%                     | 145          | - 17.1%                  | - 6.5%                     |  |















# Fort Mill, SC

|                        | Total<br>Showings |                          |                            | (            | Buyer Into<br>Showings/L |                            | Managed<br>Listings |                          |                            |
|------------------------|-------------------|--------------------------|----------------------------|--------------|--------------------------|----------------------------|---------------------|--------------------------|----------------------------|
| Price Range            | June<br>2022      | Year-Over-Year<br>Change | Month-Over-Month<br>Change | June<br>2022 | Year-Over-Year<br>Change | Month-Over-Month<br>Change | June<br>2022        | Year-Over-Year<br>Change | Month-Over-Month<br>Change |
| \$100,000 and B