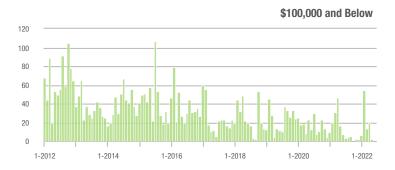

#### **Showings**

1-2017

1-2015

1-2016

1-2013

1-2014

1-2012

1-2020

1-2021

1-2019