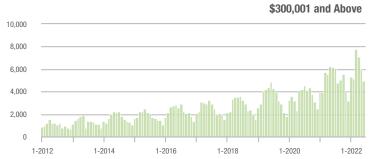

| + 3.3%                     |
| \$200,001 to \$300,000 | 2,075             | - 32.1%                  | - 18.5%                    | 11.4         | - 35.2%                  | - 15.8%                    | 192                 | - 2.0%                   | - 3.0%                     |
| \$300,001 and Above    | 4,963             | - 19.1%                  | - 16.7%                    | 8.8          | - 40.5%                  | - 22.9%                    | 606                 | + 23.7%                  | + 6.1%                     |
| Total                  | 7,665             | - 31.2%                  | - 16.9%                    | 8.9          | - 37.3%                  | - 20.3%                    | 949                 | - 1.9%                   | + 2.4%                     |