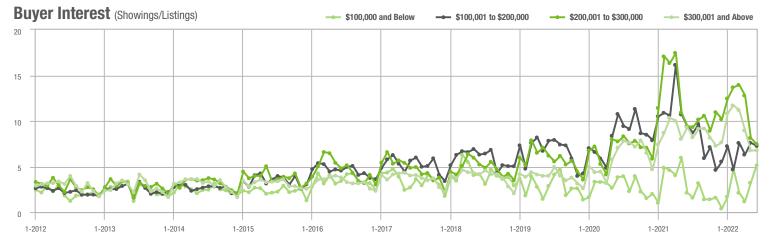

# **Showing Statistics**

| MLS Area                | Total<br>Showings | Buyer Interest<br>(Showings / Listings) | Managed<br>Listings |
|-------------------------|-------------------|-----------------------------------------|---------------------|
| Alexander County, NC    | 437               | 5.1                                     | 105                 |
| Anson County, NC        | 127               | 2.8                                     | 55                  |
| Cabarrus County, NC     | 5,351             | 9.0                                     | 631                 |
| Charlotte MSA           | 65,203            | 9.0                                     | 7,775               |
| Chester County, SC      | 380               | 3.6                                     | 119                 |
| Chesterfield County, SC | 57                | 2.7                                     | 24                  |
| Cleveland County, NC    | 1,362             | 5.9                                     | 256                 |
| City of Charlotte, NC   | 25,432            | 10.1                                    | 2,611               |
| Concord, NC             | 3,345             | 9.6                                     | 367                 |
| Davidson, NC            | 762               | 9.1                                     | 88                  |
| Denver, NC              | 848               | 6.7                                     | 145                 |
| Fort Mill, SC           | 2,155             | 11.4                                    | 201                 |
| Gaston County, NC       | 5,918             | 8.3                                     | 769                 |
| Gastonia, NC            | 2,657             | 8.4                                     | 331                 |
| Huntersville, NC        | 1,986             | 8.4                                     | 254                 |
| Iredell County, NC      | 4,845             | 7.1                                     | 790                 |
| Kannapolis, NC          | 1,260             | 7.6                                     | 175                 |
| Lake Norman             | 3,895             | 8.2                                     | 544                 |
| Lake Wylie              | 1,734             | 6.8                                     | 293                 |
| Lancaster County, SC    | 2,333             | 6.8                                     | 376                 |
| Lincoln County, NC      | 2,066             | 6.7                                     | 362                 |
| Lincolnton, NC          | 841               | 6.7                                     | 142                 |
| Matthews, NC            | 2,186             | 12.8                                    | 182                 |
| Mecklenburg County, NC  | 31,464            | 10.0                                    | 3,283               |
| Monroe, NC              | 1,482             | 7.3                                     | 223                 |
| Montgomery County, NC   | 309               | 3.0                                     | 144                 |
| Mooresville, NC         | 2,917             | 8.9                                     | 362                 |
| Rock Hill, SC           | 2,681             | 9.7                                     | 303                 |
| Salisbury, NC           | 1,760             | 6.9                                     | 288                 |
| Stanly County, NC       | 976               | 5.5                                     | 205                 |
| Statesville, NC         | 1,563             | 6.2                                     | 315                 |
| Union County, NC        | 6,910             | 10.0                                    | 760                 |
| Uptown Charlotte        | 609               | 9.2                                     | 69                  |
| Waxhaw, NC              | 2,505             | 13.1                                    | 206                 |
| York County, SC         | 7,665             | 8.9                                     | 949                 |