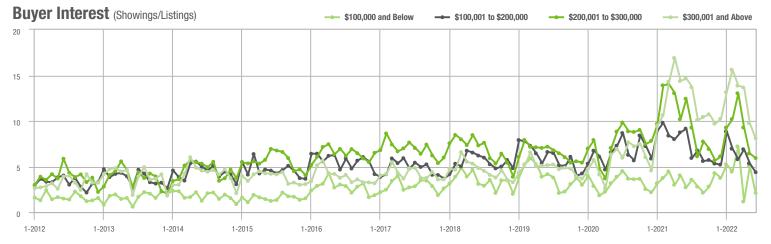

# **Showing Statistics**

| MLS Area                | Total<br>Showings | Buyer Interest<br>(Showings / Listings) | Managed<br>Listings |
|-------------------------|-------------------|-----------------------------------------|---------------------|
| Alexander County, NC    | 437               | 5.1                                     | 105                 |
| Anson County, NC        | 127               | 2.8                                     | 55                  |
| Cabarrus County, NC     | 5,351             | 9.0                                     | 631                 |
| Charlotte MSA           | 65,203            | 9.0                                     | 7,775               |
| Chester County, SC      | 380               | 3.6                                     | 119                 |
| Chesterfield County, SC | 57                | 2.7                                     | 24                  |
| Cleveland County, NC    | 1,362             | 5.9                                     | 256                 |
| City of Charlotte, NC   | 25,432            | 10.1                                    | 2,611               |
| Concord, NC             | 3,345             | 9.6                                     | 367                 |
| Davidson, NC            | 762               | 9.1                                     | 88                  |
| Denver, NC              | 848               | 6.7                                     | 145                 |
| Fort Mill, SC           | 2,155             | 11.4                                    | 201                 |
| Gaston County, NC       | 5,918             | 8.3                                     | 769                 |
| Gastonia, NC            | 2,657             | 8.4                                     | 331                 |
| Huntersville, NC        | 1,986             | 8.4                                     | 254                 |
| Iredell County, NC      | 4,845             | 7.1                                     | 790                 |
| Kannapolis, NC          | 1,260             | 7.6                                     | 175                 |
| Lake Norman             | 3,895             | 8.2                                     | 544                 |
| Lake Wylie              | 1,734             | 6.8                                     | 293                 |
| Lancaster County, SC    | 2,333             | 6.8                                     | 376                 |
| Lincoln County, NC      | 2,066             | 6.7                                     | 362                 |
| Lincolnton, NC          | 841               | 6.7                                     | 142                 |
| Matthews, NC            | 2,186             | 12.8                                    | 182                 |
| Mecklenburg County, NC  | 31,464            | 10.0                                    | 3,283               |
| Monroe, NC              | 1,482             | 7.3                                     | 223                 |
| Montgomery County, NC   | 309               | 3.0                                     | 144                 |
| Mooresville, NC         | 2,917             | 8.9                                     | 362                 |
| Rock Hill, SC           | 2,681             | 9.7                                     | 303                 |
| Salisbury, NC           | 1,760             | 6.9                                     | 288                 |
| Stanly County, NC       | 976               | 5.5                                     | 205                 |
| Statesville, NC         | 1,563             | 6.2                                     | 315                 |
| Union County, NC        | 6,910             | 10.0                                    | 760                 |
| Uptown Charlotte        | 609               | 9.2                                     | 69                  |
| Waxhaw, NC              | 2,505             | 13.1                                    | 206                 |
| York County, SC         | 7,665             | 8.9                                     | 949                 |