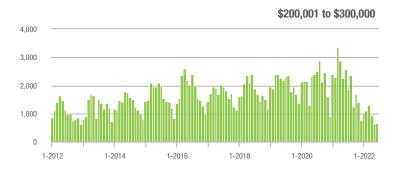

# **Gaston County, NC**

|                        | Total<br>Showings |                          |                            |              | Buyer Into<br>Showings/L |                            | Managed<br>Listings |                          |                            |
|------------------------|-------------------|--------------------------|----------------------------|--------------|--------------------------|----------------------------|---------------------|--------------------------|----------------------------|
| Price Range            | June<br>2022      | Year-Over-Year<br>Change | Month-Over-Month<br>Change | June<br>2022 | Year-Over-Year<br>Change | Month-Over-Month<br>Change | June<br>2022        | Year-Over-Year<br>Change | Month-Over-Month<br>Change |
| \$100,000 and Below    | 147               | - 60.8%                  | - 7.0%                     | 2.5          | - 30.6%                  | - 7.9%                     | 72                  | - 51.4%                  | - 5.3%                     |
| \$100,001 to \$200,000 | 1,187             | - 49.3%                  | - 5.0%                     | 8.6          | - 34.8%                  | - 11.7%                    | 142                 | - 26.0%                  | + 6.0%                     |
| \$200,001 to \$300,000 | 1,965             | - 13.0%                  | - 17.7%                    | 9.8          | - 24.6%                  | - 18.0%                    | 206                 | + 7.9%                   | - 0.5%                     |
| \$300,001 and Above    | 2,619             | + 41.8%                  | + 13.7%                    | 8.0          | - 26.6%                  | - 5.1%                     | 349                 | + 68.6%                  | + 17.1%                    |
| Total                  | 5,918             | - 13.3%                  | - 3.0%                     | 8.3          | - 24.5%                  | - 11.8%                    | 769                 | + 4.2%                   | + 7.6%                     |