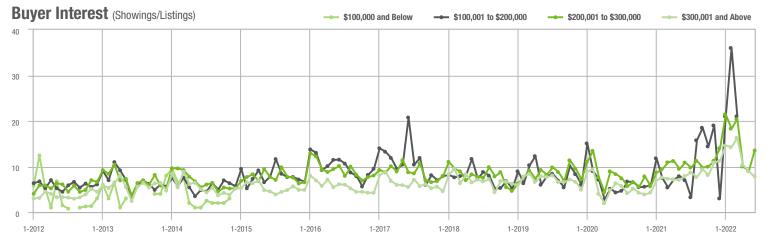

0.0%                       |  |
| \$200,001 to \$300,000 | 216          | - 17.2%                  | + 50.0%                    | 13.5         | + 23.9%                            | + 50.0%                    | 16           | - 33.3%                  | 0.0%                       |  |
| \$300,001 and Above    | 393          | - 40.1%                  | - 12.3%                    | 7.8          | - 1.3%                             | - 13.2%                    | 53           | - 40.4%                  | + 1.9%                     |  |
| Total                  | 609          | - 36.5%                  | + 2.9%                     | 9.2          | + 8.2%                             | + 2.2%                     | 69           | - 42.0%                  | + 1.5%                     |  |















# Waxhaw, NC

|                        | Total<br>Showings |                          |                            |              | Buyer Interest (Showings/Listings) |                            |              | Managed<br>Listings      |                            |  |
|------------------------|-------------------|--------------------------|----------------------------|--------------|------------------------------------|----------------------------|--------------|--------------------------|----------------------------|--|
| Price Range            | June<br>2022      | Year-Over-Year<br>Change | Month-Over-Month<br>Change | June<br>2022 | Year-Over-Year<br>Change           | Month-Over-Month<br>Change | June<br>2022 | Year-Over-Year<br>Change | Month-Over-Month<br>Change |  |
| \$10