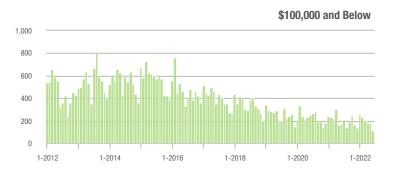

#### **Showings**

10

1-2012

1-2014

1-2013

1-2015

1-2016

1-2017

1-2018

1-2020

1-2021

1-2019