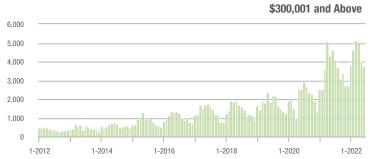

### **Charlotte MSA**

|                        | Total<br>Showings |                          |                            | (            | Buyer Interest (Showings/Listings) |                            |              | Managed<br>Listings      |                            |  |
|------------------------|-------------------|--------------------------|----------------------------|--------------|------------------------------------|----------------------------|--------------|--------------------------|----------------------------|--|
| Price Range            | June<br>2022      | Year-Over-Year<br>Change | Month-Over-Month<br>Change | June<br>2022 | Year-Over-Year<br>Change           | Month-Over-Month<br>Change | June<br>2022 | Year-Over-Year<br>Change | Month-Over-Month<br>Change |  |
| \$100,000 and Below    | 776               | - 52.1%                  | - 4.8%                     | 2.6          | - 29.7%                            | - 1.6%                     | 417          | - 43.1%                  | - 7.7%                     |  |
| \$100,001 to \$200,000 | 5,260             | - 58.0%                  | - 11.0%                    | 8.0          | - 35.0%                            | - 4.8%                     | 704          | - 40.3%                  | - 6.6%                     |  |
| \$200,001 to \$300,000 | 13,759            | - 50.1%                  | - 11.1%                    | 10.5         | - 37.9%                            | - 18.1%                    | 1,395        | - 23.1%                  | + 7.1%                     |  |
| \$300,001 and Above    | 45,408            | - 8.2%                   | - 10.9%                    | 9.1          | - 33.1%                            | - 21.6%                    | 5,259        | + 24.7%                  | + 11.7%                    |  |
| Total                  | 65,203            | - 28.5%                  | - 10.9%                    | 9.0          | - 33.8%                            | - 18.9%                    | 7,775        | - 2.1%                   | + 7.7%                     |  |