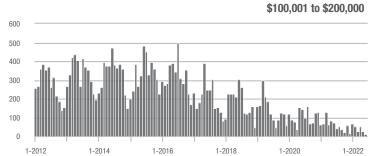

|  |
| \$200,001 to \$300,000 | 165               | - 23.6%                  | + 35.2%                    | 7.8          | - 16.1%                            | + 34.5%                    | 30           | - 21.1%                  | + 3.4%                     |  |
| \$300,001 and Above    | 1,544             | - 37.7%                  | + 1.2%                     | 7.4          | - 39.8%                            | - 22.2%                    | 225          | - 6.3%                   | + 23.0%                    |  |
| Total                  | 1,734             | - 38.0%                  | + 1.8%                     | 6.8          | - 36.4%                            | - 15.7%                    | 293          | - 20.8%                  | + 14.9%                    |  |















# **Lancaster County, SC**

|                        | Total<br>Showings |                          |                            |              | Buyer Interest (Showings/Listings) |                            |              | Managed<br>Listings      |                            |  |
|------------------------|-------------------|--------------------------|----------------------------|--------------|------------------------------------|----------------------------|--------------|--------------------------|----------------------------|--|
| Price Range            | June<br>2022      | Year-Over-Year<br>Change | Month-Over-Month<br>Change | June<br>2022 | Year-Over-Year<br>Change           | Month-Over-Month<br>Change | June<br>2022 | Year-Over-Year<br>Change | Month-Over-Month<b