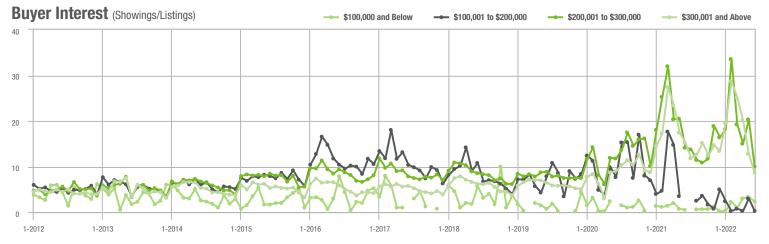

|  |
| \$200,001 to \$300,000 | 61                | - 87.7%                  | - 50.4%                    | 10.0         | - 29.1%                            | - 50.8%                    | 8            | - 79.5%                  | 0.0%                       |  |
| \$300,001 and Above    | 1,917             | - 24.1%                  | - 26.6%                    | 8.6          | - 43.4%                            | - 32.7%                    | 235          | + 23.7%                  | + 7.8%                     |  |
| Total                  | 1,986             | - 34.4%                  | - 28.0%                    | 8.4          | - 42.1%                            | - 33.3%                    | 254          | + 5.8%                   | + 6.7%                     |  |















# **Iredell County, NC**

|                        | Total<br>Showings |                          |                            |              | Buyer Interest (Showings/Listings) |                            |              | Managed<br>Listings      |                            |  |
|------------------------|-------------------|--------------------------|----------------------------|--------------|------------------------------------|----------------------------|--------------|--------------------------|----------------------------|--|
| Price Range            | June<br>2022      | Year-Over-Year<br>Change | Month-Over-Month<br>Change | June<br>2022 | Year-Over-Year<br>Change           | Month-Over-Month<br>Change | June<br>2022 | Year-Over-Year<br>Change | Month-Over-Month<br>Change