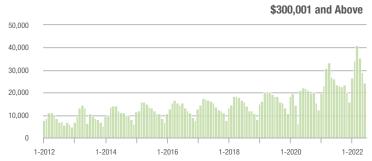

|  |
| \$200,001 to \$300,000 | 5,972             | - 57.9%                  | - 3.6%                     | 13.2         | - 32.7%                            | - 19.8%                    | 477          | - 39.8%                  | + 17.8%                    |  |
| \$300,001 and Above    | 24,196            | - 6.9%                   | - 16.2%                    | 9.6          | - 27.3%                            | - 25.5%                    | 2,623        | + 19.9%                  | + 11.3%                    |  |
| Total                  | 31,464            | - 29.6%                  | - 13.9%                    | 10.0         | - 32.9%                            | - 23.6%                    | 3,283        | - 1.6%                   | + 11.2%                    |  |















### Monroe, NC

|                        | Total<br>Showings |                          |                            | (            | Buyer Interest (Showings/Listings) |                            |              | Managed<br>Listings      |                            |  |
|------------------------|-------------------|--------------------------|----------------------------|--------------|------------------------------------|----------------------------|--------------|--------------------------|----------------------------|--|
| Price Range            | June<br>2022      | Year-Over-Year<br>Change | Month-Over-Month<br>Change | June<br>2022 | Year-Over-Year<br>Change           | Month-Over-Month<br>Change | June<br>2022 | Year-Over-Year<br>Change | Month-Over-Month<br>Change |  |
|