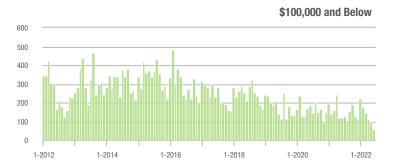

#### **Showings**

10

1-2012

1-2014

1-2013

1-2015

1-2016

1-2017

1-2018

1-2020

1-2021

1-2019