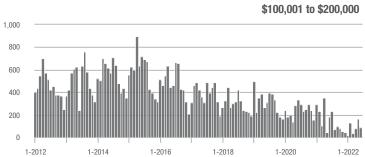

|  |
| \$200,001 to \$300,000 | 261               | - 53.2%                  | + 45.0%                    | 8.9          | - 18.3%                            | + 24.3%                    | 35           | - 45.3%                  | + 12.9%                    |  |
| \$300,001 and Above    | 3,508             | - 14.7%                  | - 4.2%                     | 8.8          | - 18.5%                            | - 7.4%                     | 428          | - 8.5%                   | + 1.9%                     |  |
| Total                  | 3,895             | - 20.5%                  | - 3.7%                     | 8.2          | - 17.2%                            | - 5.5%                     | 544          | - 21.4%                  | - 1.1%                     |  |















# **Lake Wylie**

|                        | Total<br>Showings |                          |                            |              | Buyer Interest (Showings/Listings) |                            |              | Managed<br>Listings      |                            |  |
|------------------------|-------------------|--------------------------|----------------------------|--------------|------------------------------------|----------------------------|--------------|--------------------------|----------------------------|--|
| Price Range            | June<br>2022      | Year-Over-Year<br>Change | Month-Over-Month<br>Change | June<br>2022 | Year-Over-Year<br>Change           | Month-Over-Month<br>Change | June<br>2022 | Year-Over-Year<br>Change | Month-Over-Month<br>Change |