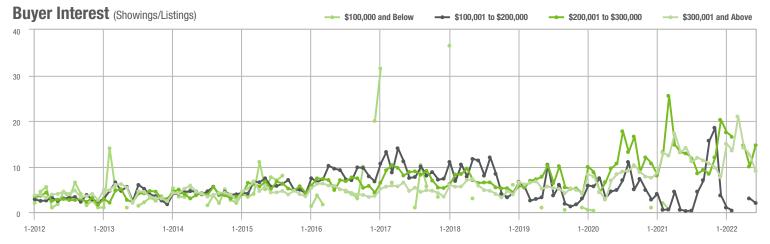

|  |
| \$200,001 to \$300,000 | 44                | - 57.3%                  | + 46.7%                    | 14.7         | + 14.0%                            | + 46.7%                    | 3            | - 75.0%                  | 0.0%                       |  |
| \$300,001 and Above    | 715               | - 38.0%                  | - 10.2%                    | 9.0          | - 36.2%                            | - 28.8%                    | 83           | - 15.3%                  | + 25.8%                    |  |
| Total                  | 762               | - 39.4%                  | - 8.1%                     | 9.1          | - 32.1%                            | - 26.3%                    | 88           | - 23.5%                  | + 22.2%                    |  |















### **Denver, NC**

|                        | Total<br>Showings |                          |                            |              | Buyer Interest (Showings/Listings) |                            |              | Managed<br>Listings      |                            |  |
|------------------------|-------------------|--------------------------|----------------------------|--------------|------------------------------------|----------------------------|--------------|--------------------------|----------------------------|--|
| Price Range            | June<br>2022      | Year-Over-Year<br>Change | Month-Over-Month<br>Change | June<br>2022 | Year-Over-Year<br>Change           | Month-Over-Month<br>Change | June<br>2022 | Year-Over-Year<br>Change | Month-Over-Month<br>Change |  |