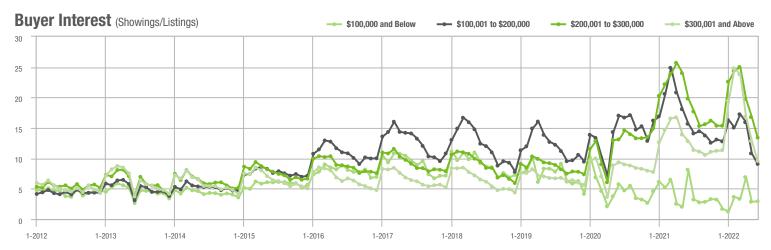

|  |
| \$200,001 to \$300,000 | 5,491             | - 54.7%                  | - 5.8%                     | 13.4         | - 32.3%                            | - 20.2%                    | 425          | - 35.5%                  | + 16.1%                    |  |
| \$300,001 and Above    | 18,764            | - 5.0%                   | - 14.5%                    | 9.6          | - 25.0%                            | - 25.4%                    | 2,031        | + 20.0%                  | + 13.5%                    |  |
| Total                  | 25,432            | - 29.4%                  | - 13.0%                    | 10.1         | - 31.8%                            | - 23.7%                    | 2,611        | - 2.4%                   | + 12.7%                    |  |















# **Concord, NC**

|                        | Total<br>Showings |                          |                            | (            | Buyer Interest (Showings/Listings) |                            |              | Managed<br>Listings      |                            |  |
|------------------------|-------------------|--------------------------|----------------------------|--------------|------------------------------------|----------------------------|--------------|--------------------------|----------------------------|--|
| Price Range            | June<br>2022      | Year-Over-Year<br>Change | Month-Over-Month<br>Change | June<br>2022 | Year-Over-Year<br>Change           | Month-Over-Month<br>Change | June<br>2022 | Year-Over-Year<br>Change | Month-Over-Month<br>Change |  |
|