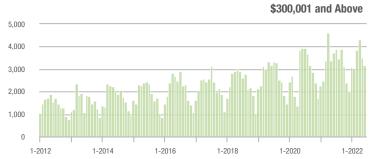

|  |
| \$200,001 to \$300,000 | 1,053             | - 33.4%                  | + 8.2%                     | 8.2          | - 24.1%                            | - 3.8%                     | 136          | - 18.6%                  | + 11.5%                    |  |
| \$300,001 and Above    | 3,142             | - 15.1%                  | - 10.4%                    | 7.4          | - 25.3%                            | - 16.1%                    | 453          | - 1.9%                   | + 5.6%                     |  |
| Total                  | 4,845             | - 25.1%                  | - 9.2%                     | 7.1          | - 23.7%                            | - 11.7%                    | 790          | - 18.6%                  | - 0.1%                     |  |















# Kannapolis, NC

|                        | Total<br>Showings |                          |                            |              | Buyer Into<br>(Showings/L |                            | Managed<br>Listings |                          |                            |  |
|------------------------|-------------------|--------------------------|----------------------------|--------------|---------------------------|----------------------------|---------------------|--------------------------|----------------------------|--|
| Price Range            | June<br>2022      | Year-Over-Year<br>Change | Month-Over-Month<br>Change | June<br>2022 | Year-Over-Year<br>Change  | Month-Over-Month<br>Change | June<br>2022        | Year-Over-Year<br>Change | Month-Over-Month<br>Change |  |
| \$10