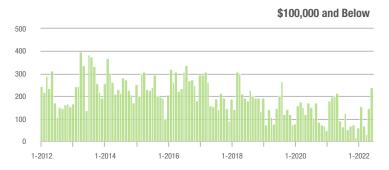

# **Showing Statistics**

| MLS Area                | Total<br>Showings | Buyer Interest<br>(Showings / Listings) | Managed<br>Listings |
|-------------------------|-------------------|-----------------------------------------|---------------------|
| Alexander County, NC    | 437               | 5.1                                     | 105                 |
| Anson County, NC        | 127               | 2.8                                     | 55                  |
| Cabarrus County, NC     | 5,351             | 9.0                                     | 631                 |
| Charlotte MSA           | 65,203            | 9.0                                     | 7,775               |
| Chester County, SC      | 380               | 3.6                                     | 119                 |
| Chesterfield County, SC | 57                | 2.7                                     | 24                  |
| Cleveland County, NC    | 1,362             | 5.9                                     | 256                 |
| City of Charlotte, NC   | 25,432            | 10.1                                    | 2,611               |
| Concord, NC             | 3,345             | 9.6                                     | 367                 |
| Davidson, NC            | 762               | 9.1                                     | 88                  |
| Denver, NC              | 848               | 6.7                                     | 145                 |
| Fort Mill, SC           | 2,155             | 11.4                                    | 201                 |
| Gaston County, NC       | 5,918             | 8.3                                     | 769                 |
| Gastonia, NC            | 2,657             | 8.4                                     | 331                 |
| Huntersville, NC        | 1,986             | 8.4                                     | 254                 |
| Iredell County, NC      | 4,845             | 7.1                                     | 790                 |
| Kannapolis, NC          | 1,260             | 7.6                                     | 175                 |
| Lake Norman             | 3,895             | 8.2                                     | 544                 |
| Lake Wylie              | 1,734             | 6.8                                     | 293                 |
| Lancaster County, SC    | 2,333             | 6.8                                     | 376                 |
| Lincoln County, NC      | 2,066             | 6.7                                     | 362                 |
| Lincolnton, NC          | 841               | 6.7                                     | 142                 |
| Matthews, NC            | 2,186             | 12.8                                    | 182                 |
| Mecklenburg County, NC  | 31,464            | 10.0                                    | 3,283               |
| Monroe, NC              | 1,482             | 7.3                                     | 223                 |
| Montgomery County, NC   | 309               | 3.0                                     | 144                 |
| Mooresville, NC         | 2,917             | 8.9                                     | 362                 |
| Rock Hill, SC           | 2,681             | 9.7                                     | 303                 |
| Salisbury, NC           | 1,760             | 6.9                                     | 288                 |
| Stanly County, NC       | 976               | 5.5                                     | 205                 |
| Statesville, NC         | 1,563             | 6.2                                     | 315                 |
| Union County, NC        | 6,910             | 10.0                                    | 760                 |
| Uptown Charlotte        | 609               | 9.2                                     | 69                  |
| Waxhaw, NC              | 2,505             | 13.1                                    | 206                 |
| York County, SC         | 7,665             | 8.9                                     | 949                 |