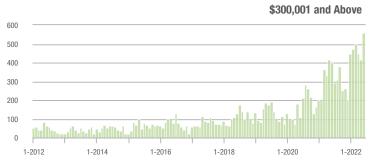

#### **Showings**

10

1-2012

1-2014

1-2013

1-2015

1-2016

1-2017

1-2018

1-2020

1-2021

1-2019