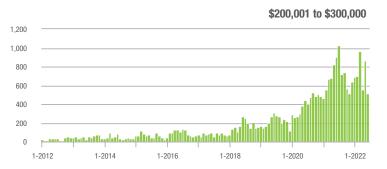

# **Showing Statistics**

| MLS Area                | Total<br>Showings | Buyer Interest<br>(Showings / Listings) | Managed<br>Listings |
|-------------------------|-------------------|-----------------------------------------|---------------------|
| Alexander County, NC    | 437               | 5.1                                     | 105                 |
| Anson County, NC        | 127               | 2.8                                     | 55                  |
| Cabarrus County, NC     | 5,351             | 9.0                                     | 631                 |
| Charlotte MSA           | 65,203            | 9.0                                     | 7,775               |
| Chester County, SC      | 380               | 3.6                                     | 119                 |
| Chesterfield County, SC | 57                | 2.7                                     | 24                  |
| Cleveland County, NC    | 1,362             | 5.9                                     | 256                 |
| City of Charlotte, NC   | 25,432            | 10.1                                    | 2,611               |
| Concord, NC             | 3,345             | 9.6                                     | 367                 |
| Davidson, NC            | 762               | 9.1                                     | 88                  |
| Denver, NC              | 848               | 6.7                                     | 145                 |
| Fort Mill, SC           | 2,155             | 11.4                                    | 201                 |
| Gaston County, NC       | 5,918             | 8.3                                     | 769                 |
| Gastonia, NC            | 2,657             | 8.4                                     | 331                 |
| Huntersville, NC        | 1,986             | 8.4                                     | 254                 |
| Iredell County, NC      | 4,845             | 7.1                                     | 790                 |
| Kannapolis, NC          | 1,260             | 7.6                                     | 175                 |
| Lake Norman             | 3,895             | 8.2                                     | 544                 |
| Lake Wylie              | 1,734             | 6.8                                     | 293                 |
| Lancaster County, SC    | 2,333             | 6.8                                     | 376                 |
| Lincoln County, NC      | 2,066             | 6.7                                     | 362                 |
| Lincolnton, NC          | 841               | 6.7                                     | 142                 |
| Matthews, NC            | 2,186             | 12.8                                    | 182                 |
| Mecklenburg County, NC  | 31,464            | 10.0                                    | 3,283               |
| Monroe, NC              | 1,482             | 7.3                                     | 223                 |
| Montgomery County, NC   | 309               | 3.0                                     | 144                 |
| Mooresville, NC         | 2,917             | 8.9                                     | 362                 |
| Rock Hill, SC           | 2,681             | 9.7                                     | 303                 |
| Salisbury, NC           | 1,760             | 6.9                                     | 288                 |
| Stanly County, NC       | 976               | 5.5                                     | 205                 |
| Statesville, NC         | 1,563             | 6.2                                     | 315                 |
| Union County, NC        | 6,910             | 10.0                                    | 760                 |
| Uptown Charlotte        | 609               | 9.2                                     | 69                  |
| Waxhaw, NC              | 2,505             | 13.1                                    | 206                 |
| York County, SC         | 7,665             | 8.9                                     | 949                 |