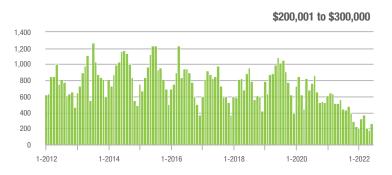

#### **Showings**

10

1-2012

1-2014

1-2013

1-2015

1-2016

1-2017

1-2018

1-2020

1-2021

1-2019