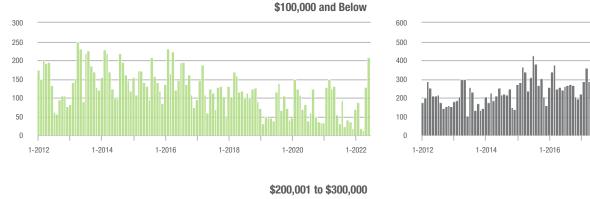

#### **Showings**

1-2017

1-2015

1-2016

1-2013

1-2014

1-2012

1-2020

1-2021

1-2019