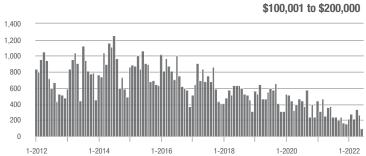

# **Showing Statistics**

| MLS Area                | Total<br>Showings | Buyer Interest<br>(Showings / Listings) | Managed<br>Listings |
|-------------------------|-------------------|-----------------------------------------|---------------------|
| Alexander County, NC    | 437               | 5.1                                     | 105                 |
| Anson County, NC        | 127               | 2.8                                     | 55                  |
| Cabarrus County, NC     | 5,351             | 9.0                                     | 631                 |
| Charlotte MSA           | 65,203            | 9.0                                     | 7,775               |
| Chester County, SC      | 380               | 3.6                                     | 119                 |
| Chesterfield County, SC | 57                | 2.7                                     | 24                  |
| Cleveland County, NC    | 1,362             | 5.9                                     | 256                 |
| City of Charlotte, NC   | 25,432            | 10.1                                    | 2,611               |
| Concord, NC             | 3,345             | 9.6                                     | 367                 |
| Davidson, NC            | 762               | 9.1                                     | 88                  |
| Denver, NC              | 848               | 6.7                                     | 145                 |
| Fort Mill, SC           | 2,155             | 11.4                                    | 201                 |
| Gaston County, NC       | 5,918             | 8.3                                     | 769                 |
| Gastonia, NC            | 2,657             | 8.4                                     | 331                 |
| Huntersville, NC        | 1,986             | 8.4                                     | 254                 |
| Iredell County, NC      | 4,845             | 7.1                                     | 790                 |
| Kannapolis, NC          | 1,260             | 7.6                                     | 175                 |
| Lake Norman             | 3,895             | 8.2                                     | 544                 |
| Lake Wylie              | 1,734             | 6.8                                     | 293                 |
| Lancaster County, SC    | 2,333             | 6.8                                     | 376                 |
| Lincoln County, NC      | 2,066             | 6.7                                     | 362                 |
| Lincolnton, NC          | 841               | 6.7                                     | 142                 |
| Matthews, NC            | 2,186             | 12.8                                    | 182                 |
| Mecklenburg County, NC  | 31,464            | 10.0                                    | 3,283               |
| Monroe, NC              | 1,482             | 7.3                                     | 223                 |
| Montgomery County, NC   | 309               | 3.0                                     | 144                 |
| Mooresville, NC         | 2,917             | 8.9                                     | 362                 |
| Rock Hill, SC           | 2,681             | 9.7                                     | 303                 |
| Salisbury, NC           | 1,760             | 6.9                                     | 288                 |
| Stanly County, NC       | 976               | 5.5                                     | 205                 |
| Statesville, NC         | 1,563             | 6.2                                     | 315                 |
| Union County, NC        | 6,910             | 10.0                                    | 760                 |
| Uptown Charlotte        | 609               | 9.2                                     | 69                  |
| Waxhaw, NC              | 2,505             | 13.1                                    | 206                 |
| York County, SC         | 7,665             | 8.9                                     | 949                 |