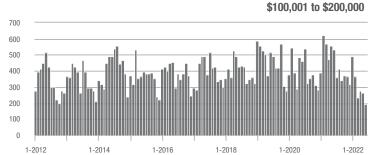

|  |
| \$200,001 to \$300,000 | 428               | - 42.6%                  | - 7.8%                     | 5.9          | - 52.4%                            | - 7.9%                     | 78           | + 16.4%                  | - 1.3%                     |  |
| \$300,001 and Above    | 1,665             | - 19.8%                  | - 8.0%                     | 8.1          | - 44.9%                            | - 16.9%                    | 221          | + 18.2%                  | + 8.9%                     |  |
| Total                  | 2,333             | - 31.9%                  | - 11.2%                    | 6.8          | - 43.3%                            | - 15.9%                    | 376          | + 1.6%                   | + 3.6%                     |  |















# **Lincoln County, NC**

|                        | Total<br>Showings |                          |                            |              | Buyer Interest (Showings/Listings) |                            |              | Managed<br>Listings      |                            |  |
|------------------------|-------------------|--------------------------|----------------------------|--------------|------------------------------------|----------------------------|--------------|--------------------------|----------------------------|--|
| Price Range            | June<br>2022      | Year-Over-Year<br>Change | Month-Over-Month<br>Change | June<br>2022 | Year-Over-Year<br>Change           | Month-Over-Month<br>Change | June<br>2022 | Year-Over-Year<br>Change | Month-Over-Month<br>