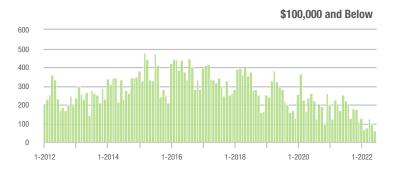

| - 4.3%                     |
| \$200,001 to \$300,000 | 629               | - 7.8%                   | + 36.7%                    | 8.2          | - 33.9%                  | + 4.1%                     | 81                  | + 26.6%                  | + 28.6%                    |
| \$300,001 and Above    | 557               | + 39.6%                  | + 34.5%                    | 5.9          | - 3.3%                   | - 3.7%                     | 104                 | + 35.1%                  | + 33.3%                    |
| Total                  | 1,760             | - 7.9%                   | + 7.6%                     | 6.9          | - 15.9%                  | - 7.6%                     | 288                 | - 2.7%                   | + 14.3%                    |















### **Stanly County, NC**

| Total<br>Showings      |              |                          | gs                         |              | Buyer Interest<br>(Showings/Listings) |                            |              | Managed<br>Listings      |                            |  |
|------------------------|--------------|--------------------------|----------------------------|--------------|---------------------------------------|----------------------------|--------------|--------------------------|----------------------------|--|
| Price Range            | June<br>2022 | Year-Over-Year<br>Change | Month-Over-Month<br>Change | June<br>2022 | Year-Over-Year<br>Change              | Month-Over-Month<br>Change | June<br>2022 | Year-Over-Year<br>Change | Month-Over-Month<br>Cha