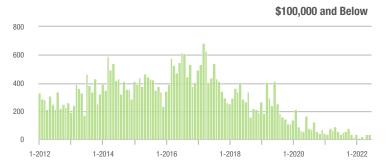

# **Showing Statistics**

| MLS Area                | Total<br>Showings | Buyer Interest<br>(Showings / Listings) | Managed<br>Listings |
|-------------------------|-------------------|-----------------------------------------|---------------------|
| Alexander County, NC    | 437               | 5.1                                     | 105                 |
| Anson County, NC        | 127               | 2.8                                     | 55                  |
| Cabarrus County, NC     | 5,351             | 9.0                                     | 631                 |
| Charlotte MSA           | 65,203            | 9.0                                     | 7,775               |
| Chester County, SC      | 380               | 3.6                                     | 119                 |
| Chesterfield County, SC | 57                | 2.7                                     | 24                  |
| Cleveland County, NC    | 1,362             | 5.9                                     | 256                 |
| City of Charlotte, NC   | 25,432            | 10.1                                    | 2,611               |
| Concord, NC             | 3,345             | 9.6                                     | 367                 |
| Davidson, NC            | 762               | 9.1                                     | 88                  |
| Denver, NC              | 848               | 6.7                                     | 145                 |
| Fort Mill, SC           | 2,155             | 11.4                                    | 201                 |
| Gaston County, NC       | 5,918             | 8.3                                     | 769                 |
| Gastonia, NC            | 2,657             | 8.4                                     | 331                 |
| Huntersville, NC        | 1,986             | 8.4                                     | 254                 |
| Iredell County, NC      | 4,845             | 7.1                                     | 790                 |
| Kannapolis, NC          | 1,260             | 7.6                                     | 175                 |
| Lake Norman             | 3,895             | 8.2                                     | 544                 |
| Lake Wylie              | 1,734             | 6.8                                     | 293                 |
| Lancaster County, SC    | 2,333             | 6.8                                     | 376                 |
| Lincoln County, NC      | 2,066             | 6.7                                     | 362                 |
| Lincolnton, NC          | 841               | 6.7                                     | 142                 |
| Matthews, NC            | 2,186             | 12.8                                    | 182                 |
| Mecklenburg County, NC  | 31,464            | 10.0                                    | 3,283               |
| Monroe, NC              | 1,482             | 7.3                                     | 223                 |
| Montgomery County, NC   | 309               | 3.0                                     | 144                 |
| Mooresville, NC         | 2,917             | 8.9                                     | 362                 |
| Rock Hill, SC           | 2,681             | 9.7                                     | 303                 |
| Salisbury, NC           | 1,760             | 6.9                                     | 288                 |
| Stanly County, NC       | 976               | 5.5                                     | 205                 |
| Statesville, NC         | 1,563             | 6.2                                     | 315                 |
| Union County, NC        | 6,910             | 10.0                                    | 760                 |
| Uptown Charlotte        | 609               | 9.2                                     | 69                  |
| Waxhaw, NC              | 2,505             | 13.1                                    | 206                 |
| York County, SC         | 7,665             | 8.9                                     | 949                 |