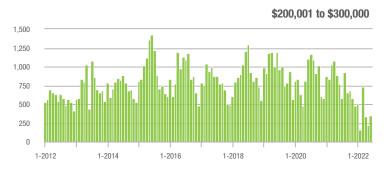

#### **Showings**

10

1-2012

1-2014

1-2013

1-2015

1-2016

1-2017

1-2018

1-2020

1-2021

1-2019