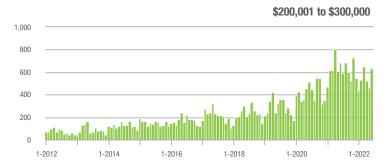

| - 4.3%                     |
| \$200,001 to \$300,000 | 629               | - 7.8%                   | + 36.7%                    | 8.2          | - 33.9%                  | + 4.1%                     | 81                  | + 26.6%                  | + 28.6%                    |
| \$300,001 and Above    | 557               | + 39.6%                  | + 34.5%                    | 5.9          | - 3.3%                   | - 3.7%                     | 104                 | + 35.1%                  | + 33.3%                    |
| Total                  | 1,760             | - 7.9%                   | + 7.6%                     | 6.9          | - 15.9%                  | - 7.6%                     | 288                 | - 2.7%                   | + 14.3%                    |















### **Stanly County, NC**

| Total<br>Showings      |              |                          | gs                         |              | Buyer Interest<br>(Showings/Listings) |                            |              | Managed<br>Listings      |                            |  |
|------------------------|--------------|--------------------------|----------------------------|--------------|---------------------------------------|----------------------------|--------------|--------------------------|----------------------------|--|
| Price Range            | June<br>2022 | Year-Over-Year<br>Change | Month-Over-Month<br>Change | June<br>2022 | Year-Over-Year<br>Change              | Month-Over-Month<br>Change | June<br>2022 | Year-Over-Year<br>Change | Month-Over-Month<br>Change