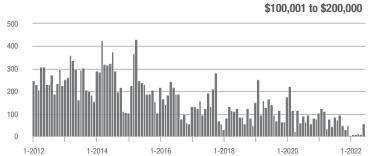

|  |
| \$200,001 to \$300,000 | 23                | - 92.0%                  | - 71.6%                    | 2.9          | - 77.2%                            | - 56.9%                    | 12           | - 62.5%                  | - 25.0%                    |  |
| \$300,001 and Above    | 2,427             | - 19.9%                  | + 2.9%                     | 13.7         | - 34.1%                            | - 7.9%                     | 183          | + 14.4%                  | + 9.6%                     |  |
| Total                  | 2,505             | - 25.6%                  | + 2.3%                     | 13.1         | - 28.4%                            | - 5.3%                     | 206          | - 3.7%                   | + 6.2%                     |  |















# **York County, SC**

|                        | Total<br>Showings |                          |                            |              | Buyer Inte<br>Showings/L |                            | Managed<br>Listings |                          |                            |
|------------------------|-------------------|--------------------------|----------------------------|--------------|--------------------------|----------------------------|---------------------|--------------------------|----------------------------|
| Price Range            | June<br>2022      | Year-Over-Year<br>Change | Month-Over-Month<br>Change | June<br>2022 | Year-Over-Year<br>Change | Month-Over-Month<br>Change | June<br>2022        | Year-Over-Year<br>Change | Month-Over-Month<br>Change |
| \$100,0