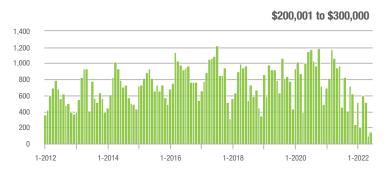

#### **Showings**

10

1-2012

1-2014

1-2013

1-2015

1-2016

1-2017

1-2018

1-2020

1-2021

1-2019