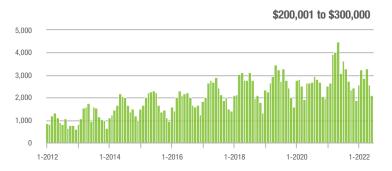

| + 3.3%                     |
| \$200,001 to \$300,000 | 2,075             | - 32.1%                  | - 18.5%                    | 11.4         | - 35.2%                  | - 15.8%                    | 192                 | - 2.0%                   | - 3.0%                     |
| \$300,001 and Above    | 4,963             | - 19.1%                  | - 16.7%                    | 8.8          | - 40.5%                  | - 22.9%                    | 606                 | + 23.7%                  | + 6.1%                     |
| Total                  | 7,665             | - 31.2%                  | - 16.9%                    | 8.9          | - 37.3%                  | - 20.3%                    | 949                 | - 1.9%                   | + 2.4%                     |