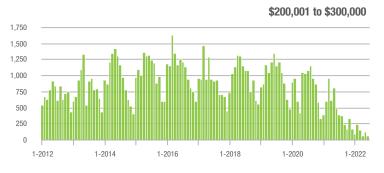

|  |
| \$200,001 to \$300,000 | 61                | - 87.7%                  | - 50.4%                    | 10.0         | - 29.1%                            | - 50.8%                    | 8            | - 79.5%                  | 0.0%                       |  |
| \$300,001 and Above    | 1,917             | - 24.1%                  | - 26.6%                    | 8.6          | - 43.4%                            | - 32.7%                    | 235          | + 23.7%                  | + 7.8%                     |  |
| Total                  | 1,986             | - 34.4%                  | - 28.0%                    | 8.4          | - 42.1%                            | - 33.3%                    | 254          | + 5.8%                   | + 6.7%                     |  |















# **Iredell County, NC**

|                        | Total<br>Showings |                          |                            |              | Buyer Interest (Showings/Listings) |                            |              | Managed<br>Listings      |                            |  |
|------------------------|-------------------|--------------------------|----------------------------|--------------|------------------------------------|----------------------------|--------------|--------------------------|----------------------------|--|
| Price Range            | June<br>2022      | Year-Over-Year<br>Change | Month-Over-Month<br>Change | June<br>2022 | Year-Over-Year<br>Change           | Month-Over-Month<br>Change | June<br>2022 | Year-Over-Year<br>Change | Month-Over-Month<br>Ch