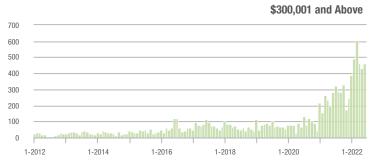

|  |
| \$200,001 to \$300,000 | 511               | - 43.4%                  | - 40.8%                    | 7.8          | - 43.5%                   | - 35.2%                    | 69                  | - 2.8%                   | - 8.0%                     |  |
| \$300,001 and Above    | 459               | + 62.8%                  | + 6.0%                     | 7.5          | - 20.2%                   | + 0.5%                     | 64                  | + 88.2%                  | + 3.2%                     |  |
| Total                  | 1.260             | - 32.9%                  | - 25.4%                    | 7.6          | - 32.7%                   | - 23.8%                    | 175                 | - 5.9%                   | - 3.8%                     |  |















### **Lake Norman**

|                        | Total<br>Showings |                          |                            |              | Buyer Interest (Showings/Listings) |                            |              | Managed<br>Listings      |                            |  |
|------------------------|-------------------|--------------------------|----------------------------|--------------|------------------------------------|----------------------------|--------------|--------------------------|----------------------------|--|
| Price Range            | June<br>2022      | Year-Over-Year<br>Change | Month-Over-Month<br>Change | June<br>2022 | Year-Over-Year<br>Change           | Month-Over-Month<br>Change | June<br>2022 | Year-Over-Year<br>Change | Month-Over-Month<br>Change |