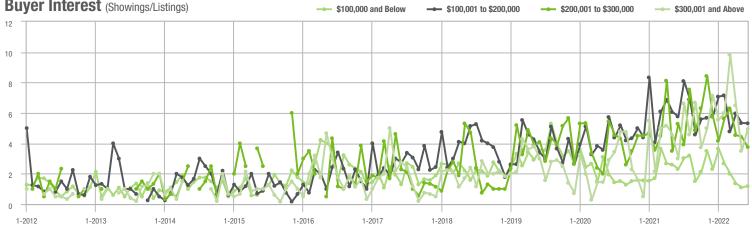

#### **Showings**

1-2017

1-2015

1-2016

1-2013

1-2014

1-2012

1-2020

1-2021

1-2019