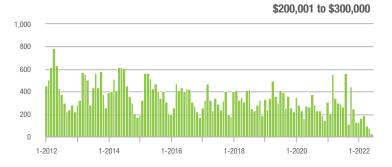

|  |
| \$200,001 to \$300,000 | 23                | - 92.0%                  | - 71.6%                    | 2.9          | - 77.2%                            | - 56.9%                    | 12           | - 62.5%                  | - 25.0%                    |  |
| \$300,001 and Above    | 2,427             | - 19.9%                  | + 2.9%                     | 13.7         | - 34.1%                            | - 7.9%                     | 183          | + 14.4%                  | + 9.6%                     |  |
| Total                  | 2,505             | - 25.6%                  | + 2.3%                     | 13.1         | - 28.4%                            | - 5.3%                     | 206          | - 3.7%                   | + 6.2%                     |  |















# **York County, SC**

|                        | Total<br>Showings |                          |                            |              | Buyer Inte<br>Showings/L |                            | Managed<br>Listings |                          |                            |
|------------------------|-------------------|--------------------------|----------------------------|--------------|--------------------------|----------------------------|---------------------|--------------------------|----------------------------|
| Price Range            | June<br>2022      | Year-Over-Year<br>Change | Month-Over-Month<br>Change | June<br>2022 | Year-Over-Year<br>Change | Month-Over-Month<br>Change | June<br>2022        | Year-Over-Year<br>Change | Month-Over-Month<br>Change |
| \$100,000