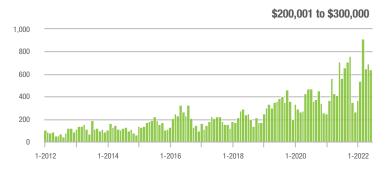

| - 10.0%                    |
| \$200,001 to \$300,000 | 641               | - 9.2%                   | - 7.1%                     | 7.6          | - 24.8%                  | - 10.6%                    | 86                  | + 14.7%                  | + 2.4%                     |
| \$300,001 and Above    | 465               | + 33.2%                  | 0.0%                       | 5.1          | - 7.3%                   | - 15.0%                    | 106                 | + 21.8%                  | + 14.0%                    |
| Total                  | 1,563             | - 8.8%                   | - 2.3%                     | 6.2          | - 17.3%                  | - 4.8%                     | 315                 | - 13.5%                  | - 0.6%                     |















# **Union County, NC**

|                        | Total<br>Showings |                          |                            | (            | Buyer Interest (Showings/Listings) |                            |              | Managed<br>Listings      |                            |  |
|------------------------|-------------------|--------------------------|----------------------------|--------------|------------------------------------|----------------------------|--------------|--------------------------|----------------------------|--|
| Price Range            | June<br>2022      | Year-Over-Year<br>Change | Month-Over-Month<br>Change | June<br>2022 | Year-Over-Year<br>Change           | Month-Over-Month<br>Change | June<br>2022 | Year-Over-Year<br>Change | Month-Over-Month<br>Chan