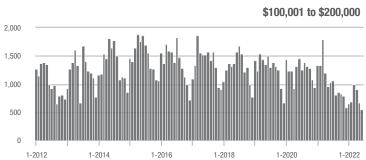

|  |
| \$200,001 to \$300,000 | 1,053             | - 33.4%                  | + 8.2%                     | 8.2          | - 24.1%                            | - 3.8%                     | 136          | - 18.6%                  | + 11.5%                    |  |
| \$300,001 and Above    | 3,142             | - 15.1%                  | - 10.4%                    | 7.4          | - 25.3%                            | - 16.1%                    | 453          | - 1.9%                   | + 5.6%                     |  |
| Total                  | 4,845             | - 25.1%                  | - 9.2%                     | 7.1          | - 23.7%                            | - 11.7%                    | 790          | - 18.6%                  | - 0.1%                     |  |















# Kannapolis, NC

|                        | Total<br>Showings |                          |                            |              | Buyer Into<br>(Showings/L |                            | Managed<br>Listings |                          |                            |  |
|------------------------|-------------------|--------------------------|----------------------------|--------------|---------------------------|----------------------------|---------------------|--------------------------|----------------------------|--|
| Price Range            | June<br>2022      | Year-Over-Year<br>Change | Month-Over-Month<br>Change | June<br>2022 | Year-Over-Year<br>Change  | Month-Over-Month<br>Change | June<br>2022        | Year-Over-Year<br>Change | Month-Over-Month<br>Change |  |
|