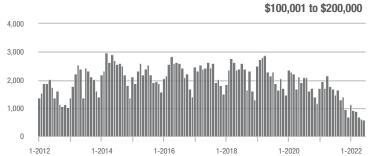

| + 3.3%                     |
| \$200,001 to \$300,000 | 2,075             | - 32.1%                  | - 18.5%                    | 11.4         | - 35.2%                  | - 15.8%                    | 192                 | - 2.0%                   | - 3.0%                     |
| \$300,001 and Above    | 4,963             | - 19.1%                  | - 16.7%                    | 8.8          | - 40.5%                  | - 22.9%                    | 606                 | + 23.7%                  | + 6.1%                     |
| Total                  | 7,665             | - 31.2%                  | - 16.9%                    | 8.9          | - 37.3%                  | - 20.3%                    | 949                 | - 1.9%                   | + 2.4%                     |