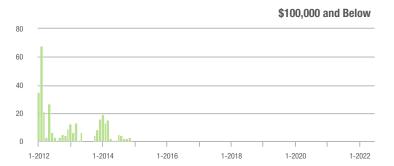

| 0.0%                       |  |
| \$200,001 to \$300,000 | 216          | - 17.2%                  | + 50.0%                    | 13.5         | + 23.9%                            | + 50.0%                    | 16           | - 33.3%                  | 0.0%                       |  |
| \$300,001 and Above    | 393          | - 40.1%                  | - 12.3%                    | 7.8          | - 1.3%                             | - 13.2%                    | 53           | - 40.4%                  | + 1.9%                     |  |
| Total                  | 609          | - 36.5%                  | + 2.9%                     | 9.2          | + 8.2%                             | + 2.2%                     | 69           | - 42.0%                  | + 1.5%                     |  |















# Waxhaw, NC

|                        | Total<br>Showings |                          |                            |              | Buyer Interest (Showings/Listings) |                            |              | Managed<br>Listings      |                            |  |
|------------------------|-------------------|--------------------------|----------------------------|--------------|------------------------------------|----------------------------|--------------|--------------------------|----------------------------|--|
| Price Range            | June<br>2022      | Year-Over-Year<br>Change | Month-Over-Month<br>Change | June<br>2022 | Year-Over-Year<br>Change           | Month-Over-Month<br>Change | June<br>2022 | Year-Over-Year<br>Change | Month-Over-Month<br>Change |