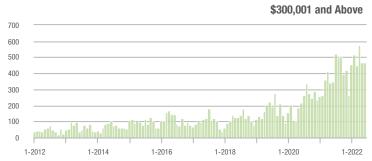

| - 10.0%                    |
| \$200,001 to \$300,000 | 641               | - 9.2%                   | - 7.1%                     | 7.6          | - 24.8%                  | - 10.6%                    | 86                  | + 14.7%                  | + 2.4%                     |
| \$300,001 and Above    | 465               | + 33.2%                  | 0.0%                       | 5.1          | - 7.3%                   | - 15.0%                    | 106                 | + 21.8%                  | + 14.0%                    |
| Total                  | 1,563             | - 8.8%                   | - 2.3%                     | 6.2          | - 17.3%                  | - 4.8%                     | 315                 | - 13.5%                  | - 0.6%                     |















# **Union County, NC**

|                        | Total<br>Showings |                          |                            | (            | Buyer Interest (Showings/Listings) |                            |              | Managed<br>Listings      |                            |  |
|------------------------|-------------------|--------------------------|----------------------------|--------------|------------------------------------|----------------------------|--------------|--------------------------|----------------------------|--|
| Price Range            | June<br>2022      | Year-Over-Year<br>Change | Month-Over-Month<br>Change | June<br>2022 | Year-Over-Year<br>Change           | Month-Over-Month<br>Change | June<br>2022 | Year-Over-Year<br>Change | Month-Over-Month<br>Change