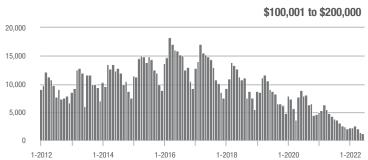

|  |
| \$200,001 to \$300,000 | 5,972             | - 57.9%                  | - 3.6%                     | 13.2         | - 32.7%                            | - 19.8%                    | 477          | - 39.8%                  | + 17.8%                    |  |
| \$300,001 and Above    | 24,196            | - 6.9%                   | - 16.2%                    | 9.6          | - 27.3%                            | - 25.5%                    | 2,623        | + 19.9%                  | + 11.3%                    |  |
| Total                  | 31,464            | - 29.6%                  | - 13.9%                    | 10.0         | - 32.9%                            | - 23.6%                    | 3,283        | - 1.6%                   | + 11.2%                    |  |















### Monroe, NC

|                        | Total<br>Showings |                          |                            | (            | Buyer Interest (Showings/Listings) |                            |              | Managed<br>Listings      |                            |  |
|------------------------|-------------------|--------------------------|----------------------------|--------------|------------------------------------|----------------------------|--------------|--------------------------|----------------------------|--|
| Price Range            | June<br>2022      | Year-Over-Year<br>Change | Month-Over-Month<br>Change | June<br>2022 | Year-Over-Year<br>Change           | Month-Over-Month<br>Change | June<br>2022 | Year-Over-Year<br>Change | Month-Over-Month<br>Change |