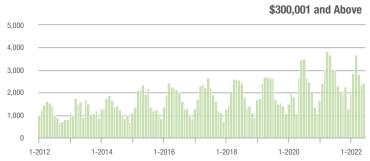

|  |
| \$200,001 to \$300,000 | 23                | - 92.0%                  | - 71.6%                    | 2.9          | - 77.2%                            | - 56.9%                    | 12           | - 62.5%                  | - 25.0%                    |  |
| \$300,001 and Above    | 2,427             | - 19.9%                  | + 2.9%                     | 13.7         | - 34.1%                            | - 7.9%                     | 183          | + 14.4%                  | + 9.6%                     |  |
| Total                  | 2,505             | - 25.6%                  | + 2.3%                     | 13.1         | - 28.4%                            | - 5.3%                     | 206          | - 3.7%                   | + 6.2%                     |  |















# **York County, SC**

|                        | Total<br>Showings |                          |                            |              | Buyer Inte<br>Showings/L |                            | Managed<br>Listings |                          |                            |
|------------------------|-------------------|--------------------------|----------------------------|--------------|--------------------------|----------------------------|---------------------|--------------------------|----------------------------|
| Price Range            | June<br>2022      | Year-Over-Year<br>Change | Month-Over-Month<br>Change | June<br>2022 | Year-Over-Year<br>Change | Month-Over-Month<br>Change | June<br>2022        | Year-Over-Year<br>Change | Month-Over-Month<br>Change |
| \$100,000 a