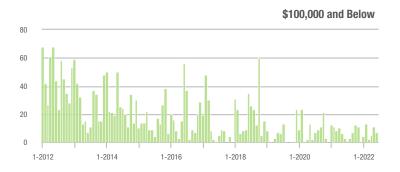

|  |
| \$200,001 to \$300,000 | 61                | - 87.7%                  | - 50.4%                    | 10.0         | - 29.1%                            | - 50.8%                    | 8            | - 79.5%                  | 0.0%                       |  |
| \$300,001 and Above    | 1,917             | - 24.1%                  | - 26.6%                    | 8.6          | - 43.4%                            | - 32.7%                    | 235          | + 23.7%                  | + 7.8%                     |  |
| Total                  | 1,986             | - 34.4%                  | - 28.0%                    | 8.4          | - 42.1%                            | - 33.3%                    | 254          | + 5.8%                   | + 6.7%                     |  |















# **Iredell County, NC**

|                        | Total<br>Showings |                          |                            |              | Buyer Interest (Showings/Listings) |                            |              | Managed<br>Listings      |                            |  |
|------------------------|-------------------|--------------------------|----------------------------|--------------|------------------------------------|----------------------------|--------------|--------------------------|----------------------------|--|
| Price Range            | June<br>2022      | Year-Over-Year<br>Change | Month-Over-Month<br>Change | June<br>2022 | Year-Over-Year<br>Change           | Month-Over-Month<br>Change | June<br>2022 | Year-Over-Year<br>Change | Month-Over-Month<b