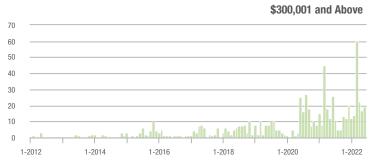

#### **Showings**

10

1-2012

1-2014

1-2013

1-2015

1-2016

1-2017

1-2018

1-2020

1-2021

1-2019