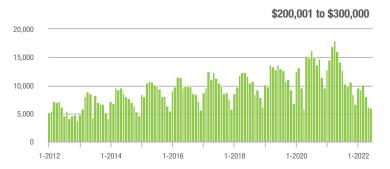

|  |
| \$200,001 to \$300,000 | 5,972             | - 57.9%                  | - 3.6%                     | 13.2         | - 32.7%                            | - 19.8%                    | 477          | - 39.8%                  | + 17.8%                    |  |
| \$300,001 and Above    | 24,196            | - 6.9%                   | - 16.2%                    | 9.6          | - 27.3%                            | - 25.5%                    | 2,623        | + 19.9%                  | + 11.3%                    |  |
| Total                  | 31,464            | - 29.6%                  | - 13.9%                    | 10.0         | - 32.9%                            | - 23.6%                    | 3,283        | - 1.6%                   | + 11.2%                    |  |















### Monroe, NC

|                        | Total<br>Showings |                          |                            | (            | Buyer Interest (Showings/Listings) |                            |              | Managed<br>Listings      |                            |  |
|------------------------|-------------------|--------------------------|----------------------------|--------------|------------------------------------|----------------------------|--------------|--------------------------|----------------------------|--|
| Price Range            | June<br>2022      | Year-Over-Year<br>Change | Month-Over-Month<br>Change | June<br>2022 | Year-Over-Year<br>Change           | Month-Over-Month<br>Change | June<br>2022 | Year-Over-Year<br>Change | Month-Over-Month<br>Change |  |