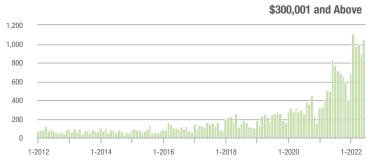

| + 12.7%                    |
| \$200,001 to \$300,000 | 865               | - 31.3%                  | - 35.3%                    | 9.2          | - 38.7%                  | - 29.6%                    | 96                  | + 6.7%                   | - 9.4%                     |
| \$300,001 and Above    | 1,042             | + 26.2%                  | + 17.2%                    | 8.1          | - 35.2%                  | + 0.2%                     | 136                 | + 74.4%                  | + 14.3%                    |
| Total                  | 2,657             | - 21.8%                  | - 11.8%                    | 8.4          | - 34.9%                  | - 17.8%                    | 331                 | + 11.4%                  | + 4.7%                     |















# **Huntersville, NC**

|                        | Total<br>Showings |                          |                            |              | Buyer Interest (Showings/Listings) |                            |              | Managed<br>Listings      |                            |  |
|------------------------|-------------------|--------------------------|----------------------------|--------------|------------------------------------|----------------------------|--------------|--------------------------|----------------------------|--|
| Price Range            | June<br>2022      | Year-Over-Year<br>Change | Month-Over-Month<br>Change | June<br>2022 | Year-Over-Year<br>Change           | Month-Over-Month<br>Change | June<br>2022 | Year-Over-Year<br>Change | Month-Over-Month<br>Change