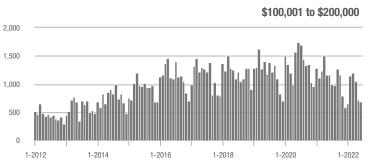

# **Alexander County, NC**

|                        | Total<br>Showings |                          |                            |              | Buyer Interest (Showings/Listings) |                            |              | Managed<br>Listings      |                            |  |
|------------------------|-------------------|--------------------------|----------------------------|--------------|------------------------------------|----------------------------|--------------|--------------------------|----------------------------|--|
| Price Range            | June<br>2022      | Year-Over-Year<br>Change | Month-Over-Month<br>Change | June<br>2022 | Year-Over-Year<br>Change           | Month-Over-Month<br>Change | June<br>2022 | Year-Over-Year<br>Change | Month-Over-Month<br>Change |  |
| \$100,000 and Below    | 41                | + 115.8%                 | - 54.4%                    | 3.5          | + 191.7%                           | - 22.2%                    | 25           | - 41.9%                  | - 28.6%                    |  |
| \$100,001 to \$200,000 | 96                | - 63.2%                  | + 2.1%                     | 4.0          | - 41.2%                            | - 1.1%                     | 27           | - 37.2%                  | + 3.8%                     |  |
| \$200,001 to \$300,000 | 111               | - 50.7%                  | - 17.2%                    | 6.5          | - 30.1%                            | - 25.2%                    | 18           | - 37.9%                  | + 12.5%                    |  |
| \$300,001 and Above    | 189               | + 24.3%                  | + 40.0%                    | 5.7          | - 41.2%                            | + 25.6%                    | 35           | + 52.2%                  | + 9.4%                     |  |
| Total                  | 437               | - 33.5%                  | - 3.5%                     | 5.1          | - 27.1%                            | - 1.1%                     | 105          | - 23.9%                  | - 3.7%                     |  |