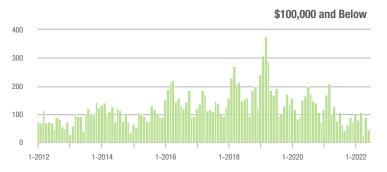

#### **Showings**

10

1-2012

1-2014

1-2013

1-2015

1-2016

1-2017

1-2018

1-2020

1-2021

1-2019