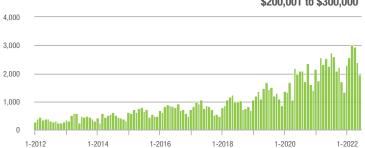

# **Showing Statistics**

| MLS Area                | Total<br>Showings | Buyer Interest<br>(Showings / Listings) | Managed<br>Listings |
|-------------------------|-------------------|-----------------------------------------|---------------------|
| Alexander County, NC    | 437               | 5.1                                     | 105                 |
| Anson County, NC        | 127               | 2.8                                     | 55                  |
| Cabarrus County, NC     | 5,351             | 9.0                                     | 631                 |
| Charlotte MSA           | 65,203            | 9.0                                     | 7,775               |
| Chester County, SC      | 380               | 3.6                                     | 119                 |
| Chesterfield County, SC | 57                | 2.7                                     | 24                  |
| Cleveland County, NC    | 1,362             | 5.9                                     | 256                 |
| City of Charlotte, NC   | 25,432            | 10.1                                    | 2,611               |
| Concord, NC             | 3,345             | 9.6                                     | 367                 |
| Davidson, NC            | 762               | 9.1                                     | 88                  |
| Denver, NC              | 848               | 6.7                                     | 145                 |
| Fort Mill, SC           | 2,155             | 11.4                                    | 201                 |
| Gaston County, NC       | 5,918             | 8.3                                     | 769                 |
| Gastonia, NC            | 2,657             | 8.4                                     | 331                 |
| Huntersville, NC        | 1,986             | 8.4                                     | 254                 |
| Iredell County, NC      | 4,845             | 7.1                                     | 790                 |
| Kannapolis, NC          | 1,260             | 7.6                                     | 175                 |
| Lake Norman             | 3,895             | 8.2                                     | 544                 |
| Lake Wylie              | 1,734             | 6.8                                     | 293                 |
| Lancaster County, SC    | 2,333             | 6.8                                     | 376                 |
| Lincoln County, NC      | 2,066             | 6.7                                     | 362                 |
| Lincolnton, NC          | 841               | 6.7                                     | 142                 |
| Matthews, NC            | 2,186             | 12.8                                    | 182                 |
| Mecklenburg County, NC  | 31,464            | 10.0                                    | 3,283               |
| Monroe, NC              | 1,482             | 7.3                                     | 223                 |
| Montgomery County, NC   | 309               | 3.0                                     | 144                 |
| Mooresville, NC         | 2,917             | 8.9                                     | 362                 |
| Rock Hill, SC           | 2,681             | 9.7                                     | 303                 |
| Salisbury, NC           | 1,760             | 6.9                                     | 288                 |
| Stanly County, NC       | 976               | 5.5                                     | 205                 |
| Statesville, NC         | 1,563             | 6.2                                     | 315                 |
| Union County, NC        | 6,910             | 10.0                                    | 760                 |
| Uptown Charlotte        | 609               | 9.2                                     | 69                  |
| Waxhaw, NC              | 2,505             | 13.1                                    | 206                 |
| York County, SC         | 7,665             | 8.9                                     | 949                 |