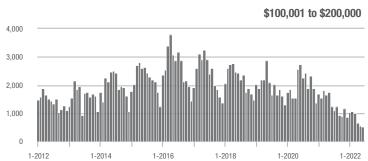

|  |
| \$200,001 to \$300,000 | 1,026             | - 66.0%                  | - 40.1%                    | 9.3          | - 49.5%                            | - 31.7%                    | 116          | - 34.5%                  | - 11.5%                    |  |
| \$300,001 and Above    | 3,759             | - 18.2%                  | - 6.5%                     | 9.2          | - 43.6%                            | - 18.9%                    | 431          | + 32.6%                  | + 12.8%                    |  |
| Total                  | 5,351             | - 40.4%                  | - 15.5%                    | 9.0          | - 41.2%                            | - 20.9%                    | 631          | - 6.1%                   | + 5.2%                     |  |















### **Charlotte MSA**

|                        | Total<br>Showings |                          |                            | (            | Buyer Interest (Showings/Listings) |                            |              | Managed<br>Listings      |                            |  |
|------------------------|-------------------|--------------------------|----------------------------|--------------|------------------------------------|----------------------------|--------------|--------------------------|----------------------------|--|
| Price Range            | June<br>2022      | Year-Over-Year<br>Change | Month-Over-Month<br>Change | June<br>2022 | Year-Over-Year<br>Change           | Month-Over-Month<br>Change | June<br>2022 | Year-Over-Year<br>Change | Month-Over-Month<br>Cha