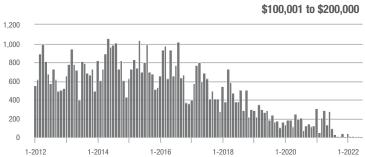

|  |
| \$200,001 to \$300,000 | 139               | - 85.6%                  | + 52.7%                    | 9.9          | - 61.0%                            | - 22.8%                    | 15           | - 61.5%                  | + 87.5%                    |  |
| \$300,001 and Above    | 2,046             | - 11.7%                  | - 22.4%                    | 13.2         | - 30.9%                            | - 28.3%                    | 166          | + 16.9%                  | + 7.1%                     |  |
| Total                  | 2,186             | - 38.8%                  | - 20.0%                    | 12.8         | - 38.5%                            | - 27.4%                    | 182          | - 7.1%                   | + 9.0%                     |  |















### **Mecklenburg County, NC**

|                        | Total<br>Showings |                          |                            |              | Buyer Interest (Showings/Listings) |                            |              | Managed<br>Listings      |                            |  |
|------------------------|-------------------|--------------------------|----------------------------|--------------|------------------------------------|----------------------------|--------------|--------------------------|----------------------------|--|
| Price Range            | June<br>2022      | Year-Over-Year<br>Change | Month-Over-Month<br>Change | June<br>2022 | Year-Over-Year<br>Change           | Month-Over-Month<br>Change | June<br>2022 | Year-Over-Year<br>Change | Month-Over-Mon