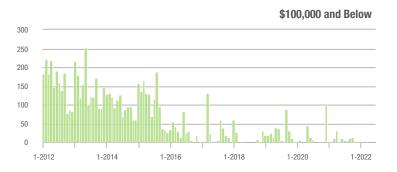

#### **Showings**

1-2017

1-2015

1-2016

1-2013

1-2014

1-2012

1-2020

1-2021

1-2019