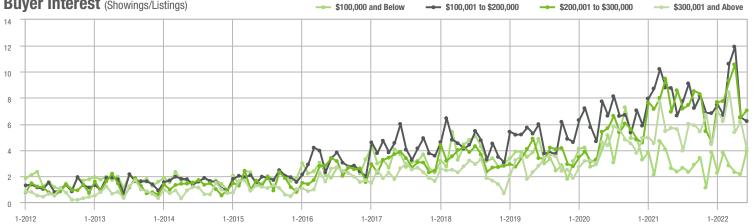

5.8%                    |  |
| \$200,001 to \$300,000 | 388          | - 20.3%                  | + 26.0%                    | 7.0          | - 18.6%                               | + 8.6%                     | 56           | - 16.4%                  | + 14.3%                    |  |
| \$300,001 and Above    | 300          | + 15.8%                  | - 29.4%                    | 4.1          | - 26.8%                               | - 33.0%                    | 82           | + 36.7%                  | + 2.5%                     |  |
| Total                  | 976          | - 14.2%                  | + 0.7%                     | 5.5          | - 12.7%                               | - 8.3%                     | 205          | - 16.7%                  | + 6.2%                     |  |









# Statesville, NC

|                        | Total<br>Showings |                          |                            |              | Buyer Inte<br>Showings/L |                            | Managed<br>Listings |                          |                            |
|------------------------|-------------------|--------------------------|----------------------------|--------------|--------------------------|----------------------------|---------------------|--------------------------|----------------------------|
| Price Range            | June<br>2022      | Year-Over-Year<br>Change | Month-Over-Month<br>Change | June<br>2022 | Year-Over-Year<br>Change | Month-Over-Month<br>Change | June<br>2022        | Year-Over-Year<br>Change | Month-Over-Month<br>Change |
| \$100,000 and Bel