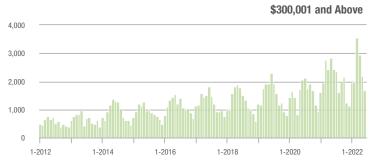

# **Showing Statistics**

| MLS Area                | Total<br>Showings | Buyer Interest<br>(Showings / Listings) | Managed<br>Listings |
|-------------------------|-------------------|-----------------------------------------|---------------------|
| Alexander County, NC    | 437               | 5.1                                     | 105                 |
| Anson County, NC        | 127               | 2.8                                     | 55                  |
| Cabarrus County, NC     | 5,351             | 9.0                                     | 631                 |
| Charlotte MSA           | 65,203            | 9.0                                     | 7,775               |
| Chester County, SC      | 380               | 3.6                                     | 119                 |
| Chesterfield County, SC | 57                | 2.7                                     | 24                  |
| Cleveland County, NC    | 1,362             | 5.9                                     | 256                 |
| City of Charlotte, NC   | 25,432            | 10.1                                    | 2,611               |
| Concord, NC             | 3,345             | 9.6                                     | 367                 |
| Davidson, NC            | 762               | 9.1                                     | 88                  |
| Denver, NC              | 848               | 6.7                                     | 145                 |
| Fort Mill, SC           | 2,155             | 11.4                                    | 201                 |
| Gaston County, NC       | 5,918             | 8.3                                     | 769                 |
| Gastonia, NC            | 2,657             | 8.4                                     | 331                 |
| Huntersville, NC        | 1,986             | 8.4                                     | 254                 |
| Iredell County, NC      | 4,845             | 7.1                                     | 790                 |
| Kannapolis, NC          | 1,260             | 7.6                                     | 175                 |
| Lake Norman             | 3,895             | 8.2                                     | 544                 |
| Lake Wylie              | 1,734             | 6.8                                     | 293                 |
| Lancaster County, SC    | 2,333             | 6.8                                     | 376                 |
| Lincoln County, NC      | 2,066             | 6.7                                     | 362                 |
| Lincolnton, NC          | 841               | 6.7                                     | 142                 |
| Matthews, NC            | 2,186             | 12.8                                    | 182                 |
| Mecklenburg County, NC  | 31,464            | 10.0                                    | 3,283               |
| Monroe, NC              | 1,482             | 7.3                                     | 223                 |
| Montgomery County, NC   | 309               | 3.0                                     | 144                 |
| Mooresville, NC         | 2,917             | 8.9                                     | 362                 |
| Rock Hill, SC           | 2,681             | 9.7                                     | 303                 |
| Salisbury, NC           | 1,760             | 6.9                                     | 288                 |
| Stanly County, NC       | 976               | 5.5                                     | 205                 |
| Statesville, NC         | 1,563             | 6.2                                     | 315                 |
| Union County, NC        | 6,910             | 10.0                                    | 760                 |
| Uptown Charlotte        | 609               | 9.2                                     | 69                  |
| Waxhaw, NC              | 2,505             | 13.1                                    | 206                 |
| York County, SC         | 7,665             | 8.9                                     | 949                 |