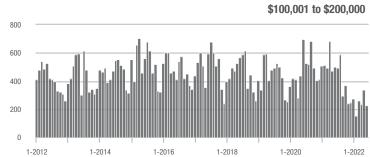

# **Showing Statistics**

| MLS Area                | Total<br>Showings | Buyer Interest<br>(Showings / Listings) | Managed<br>Listings |
|-------------------------|-------------------|-----------------------------------------|---------------------|
| Alexander County, NC    | 437               | 5.1                                     | 105                 |
| Anson County, NC        | 127               | 2.8                                     | 55                  |
| Cabarrus County, NC     | 5,351             | 9.0                                     | 631                 |
| Charlotte MSA           | 65,203            | 9.0                                     | 7,775               |
| Chester County, SC      | 380               | 3.6                                     | 119                 |
| Chesterfield County, SC | 57                | 2.7                                     | 24                  |
| Cleveland County, NC    | 1,362             | 5.9                                     | 256                 |
| City of Charlotte, NC   | 25,432            | 10.1                                    | 2,611               |
| Concord, NC             | 3,345             | 9.6                                     | 367                 |
| Davidson, NC            | 762               | 9.1                                     | 88                  |
| Denver, NC              | 848               | 6.7                                     | 145                 |
| Fort Mill, SC           | 2,155             | 11.4                                    | 201                 |
| Gaston County, NC       | 5,918             | 8.3                                     | 769                 |
| Gastonia, NC            | 2,657             | 8.4                                     | 331                 |
| Huntersville, NC        | 1,986             | 8.4                                     | 254                 |
| Iredell County, NC      | 4,845             | 7.1                                     | 790                 |
| Kannapolis, NC          | 1,260             | 7.6                                     | 175                 |
| Lake Norman             | 3,895             | 8.2                                     | 544                 |
| Lake Wylie              | 1,734             | 6.8                                     | 293                 |
| Lancaster County, SC    | 2,333             | 6.8                                     | 376                 |
| Lincoln County, NC      | 2,066             | 6.7                                     | 362                 |
| Lincolnton, NC          | 841               | 6.7                                     | 142                 |
| Matthews, NC            | 2,186             | 12.8                                    | 182                 |
| Mecklenburg County, NC  | 31,464            | 10.0                                    | 3,283               |
| Monroe, NC              | 1,482             | 7.3                                     | 223                 |
| Montgomery County, NC   | 309               | 3.0                                     | 144                 |
| Mooresville, NC         | 2,917             | 8.9                                     | 362                 |
| Rock Hill, SC           | 2,681             | 9.7                                     | 303                 |
| Salisbury, NC           | 1,760             | 6.9                                     | 288                 |
| Stanly County, NC       | 976               | 5.5                                     | 205                 |
| Statesville, NC         | 1,563             | 6.2                                     | 315                 |
| Union County, NC        | 6,910             | 10.0                                    | 760                 |
| Uptown Charlotte        | 609               | 9.2                                     | 69                  |
| Waxhaw, NC              | 2,505             | 13.1                                    | 206                 |
| York County, SC         | 7,665             | 8.9                                     | 949                 |