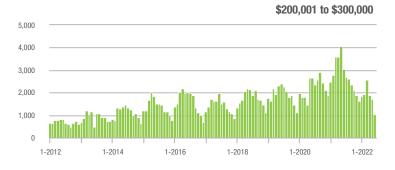

### **Charlotte MSA**

|                        | Total<br>Showings |                          |                            | (            | Buyer Interest (Showings/Listings) |                            |              | Managed<br>Listings      |                            |  |
|------------------------|-------------------|--------------------------|----------------------------|--------------|------------------------------------|----------------------------|--------------|--------------------------|----------------------------|--|
| Price Range            | June<br>2022      | Year-Over-Year<br>Change | Month-Over-Month<br>Change | June<br>2022 | Year-Over-Year<br>Change           | Month-Over-Month<br>Change | June<br>2022 | Year-Over-Year<br>Change | Month-Over-Month<br>Change |  |
| \$100,000 and Below    | 776               | - 52.1%                  | - 4.8%                     | 2.6          | - 29.7%                            | - 1.6%                     | 417          | - 43.1%                  | - 7.7%                     |  |
| \$100,001 to \$200,000 | 5,260             | - 58.0%                  | - 11.0%                    | 8.0          | - 35.0%                            | - 4.8%                     | 704          | - 40.3%                  | - 6.6%                     |  |
| \$200,001 to \$300,000 | 13,759            | - 50.1%                  | - 11.1%                    | 10.5         | - 37.9%                            | - 18.1%                    | 1,395        | - 23.1%                  | + 7.1%                     |  |
| \$300,001 and Above    | 45,408            | - 8.2%                   | - 10.9%                    | 9.1          | - 33.1%                            | - 21.6%                    | 5,259        | + 24.7%                  | + 11.7%                    |  |
| Total                  | 65,203            | - 28.5%                  | - 10.9%                    | 9.0          | - 33.8%                            | - 18.9%                    | 7,775        | - 2.1%                   | + 7.7%                     |  |