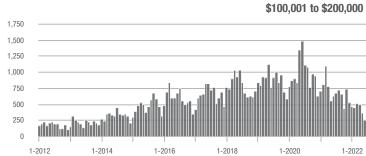

# **Showing Statistics**

| MLS Area                | Total<br>Showings | Buyer Interest<br>(Showings / Listings) | Managed<br>Listings |
|-------------------------|-------------------|-----------------------------------------|---------------------|
| Alexander County, NC    | 437               | 5.1                                     | 105                 |
| Anson County, NC        | 127               | 2.8                                     | 55                  |
| Cabarrus County, NC     | 5,351             | 9.0                                     | 631                 |
| Charlotte MSA           | 65,203            | 9.0                                     | 7,775               |
| Chester County, SC      | 380               | 3.6                                     | 119                 |
| Chesterfield County, SC | 57                | 2.7                                     | 24                  |
| Cleveland County, NC    | 1,362             | 5.9                                     | 256                 |
| City of Charlotte, NC   | 25,432            | 10.1                                    | 2,611               |
| Concord, NC             | 3,345             | 9.6                                     | 367                 |
| Davidson, NC            | 762               | 9.1                                     | 88                  |
| Denver, NC              | 848               | 6.7                                     | 145                 |
| Fort Mill, SC           | 2,155             | 11.4                                    | 201                 |
| Gaston County, NC       | 5,918             | 8.3                                     | 769                 |
| Gastonia, NC            | 2,657             | 8.4                                     | 331                 |
| Huntersville, NC        | 1,986             | 8.4                                     | 254                 |
| Iredell County, NC      | 4,845             | 7.1                                     | 790                 |
| Kannapolis, NC          | 1,260             | 7.6                                     | 175                 |
| Lake Norman             | 3,895             | 8.2                                     | 544                 |
| Lake Wylie              | 1,734             | 6.8                                     | 293                 |
| Lancaster County, SC    | 2,333             | 6.8                                     | 376                 |
| Lincoln County, NC      | 2,066             | 6.7                                     | 362                 |
| Lincolnton, NC          | 841               | 6.7                                     | 142                 |
| Matthews, NC            | 2,186             | 12.8                                    | 182                 |
| Mecklenburg County, NC  | 31,464            | 10.0                                    | 3,283               |
| Monroe, NC              | 1,482             | 7.3                                     | 223                 |
| Montgomery County, NC   | 309               | 3.0                                     | 144                 |
| Mooresville, NC         | 2,917             | 8.9                                     | 362                 |
| Rock Hill, SC           | 2,681             | 9.7                                     | 303                 |
| Salisbury, NC           | 1,760             | 6.9                                     | 288                 |
| Stanly County, NC       | 976               | 5.5                                     | 205                 |
| Statesville, NC         | 1,563             | 6.2                                     | 315                 |
| Union County, NC        | 6,910             | 10.0                                    | 760                 |
| Uptown Charlotte        | 609               | 9.2                                     | 69                  |
| Waxhaw, NC              | 2,505             | 13.1                                    | 206                 |
| York County, SC         | 7,665             | 8.9                                     | 949                 |