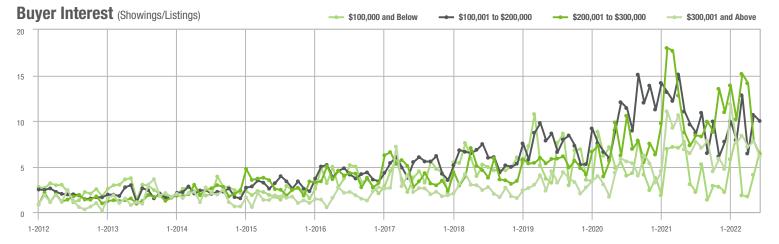

0 | 208               | + 29.2%                  | - 5.5%                     | 6.3          | - 13.7%                            | - 18.7%                    | 35           | + 20.7%                  | + 6.1%                     |  |
| \$300,001 and Above    | 285               | + 20.8%                  | - 8.1%                     | 6.1          | - 6.2%                             | - 21.3%                    | 52           | 0.0%                     | + 13.0%                    |  |
| Total                  | 841               | + 12.0%                  | - 1.2%                     | 6.7          | - 5.6%                             | - 7.0%                     | 142          | - 12.3%                  | + 1.4%                     |  |

### **Showings**





1-2018

1-2016

1-2014









### Matthews, NC

|                        | Total<br>Showings |                          |                            | (            | Buyer Interest (Showings/Listings) |                            |              | Managed<br>Listings      |                            |  |
|------------------------|-------------------|--------------------------|----------------------------|--------------|------------------------------------|----------------------------|--------------|--------------------------|----------------------------|--|
| Price Range            | June<br>2022      | Year-Over-Year<br>Change | Month-Over-Month<br>Change | June<br>2022 | Year-Over-Year<br>Change           | Month-Over-Month<br>Change | June<br>2022 | Year-Over-Year<br>Change | Month-Over-Month<br>Change |  |
|