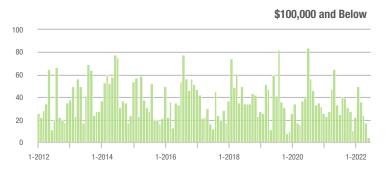

#### **Showings**

10

1-2012

1-2014

1-2013

1-2015

1-2016

1-2017

1-2018

1-2020

1-2021

1-2019