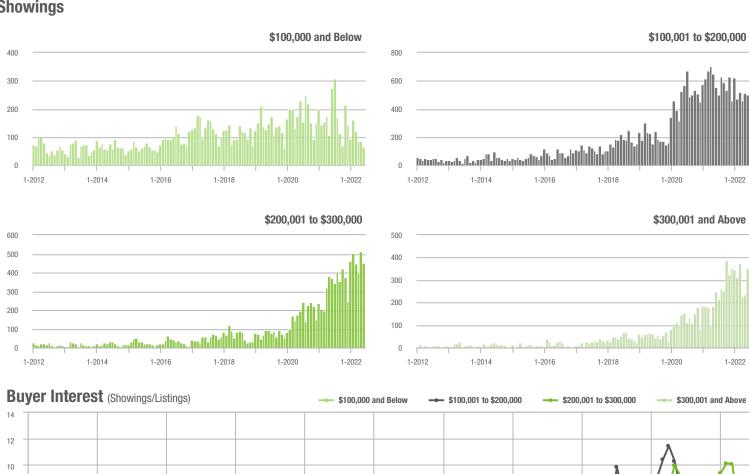

### **Montgomery County, NC**

1-2014

1-2015

1-2016

1-2017

|                        | Total<br>Showings |                          |                            |              | Buyer Into<br>Showings/L |                            | Managed<br>Listings |                          |                            |
|------------------------|-------------------|--------------------------|----------------------------|--------------|--------------------------|----------------------------|---------------------|--------------------------|----------------------------|
| Price Range            | June<br>2022      | Year-Over-Year<br>Change | Month-Over-Month<br>Change | June<br>2022 | Year-Over-Year<br>Change | Month-Over-Month<br>Change | June<br>2022        | Year-Over-Year<br>Change | Month-Over-Month<br>Change |
| \$100,000 and Below    | 82                | - 18.8%                  | + 18.8%                    | 2.0          | - 25.9%                  | + 32.2%                    | 69                  | - 36.7%                  | - 6.8%                     |
| \$100,001 to \$200,000 | 65                | - 48.0%                  | - 36.9%                    | 2.8          | - 54.8%                  | - 18.3%                    | 31                  | - 16.2%                  | - 20.5%                    |
| \$200,001 to \$300,000 | 78                | + 129.4%                 | + 13.0%                    | 5.2          | + 52.9%                  | - 2.0%                     | 15                  | + 25.0%                  | 0.0%                       |
| \$300,001 and Above    | 84                | - 59.8%                  | - 31.7%                    | 3.2          | - 41.8%                  | - 20.6%                    | 29                  | - 42.0%                  | - 12.1%                    |
| Total                  | 309               | - 34.1%                  | - 15.1%                    | 3.0          | - 33.3%                  | - 4.6%                     | 144                 | - 30.8%                  | - 10.6%                    |

1-2012

1-2020

1-2021

1-2019