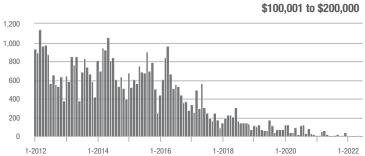

|  |
| \$200,001 to \$300,000 | 61                | - 87.7%                  | - 50.4%                    | 10.0         | - 29.1%                            | - 50.8%                    | 8            | - 79.5%                  | 0.0%                       |  |
| \$300,001 and Above    | 1,917             | - 24.1%                  | - 26.6%                    | 8.6          | - 43.4%                            | - 32.7%                    | 235          | + 23.7%                  | + 7.8%                     |  |
| Total                  | 1,986             | - 34.4%                  | - 28.0%                    | 8.4          | - 42.1%                            | - 33.3%                    | 254          | + 5.8%                   | + 6.7%                     |  |















# **Iredell County, NC**

|                        | Total<br>Showings |                          |                            |              | Buyer Interest (Showings/Listings) |                            |              | Managed<br>Listings      |                            |  |
|------------------------|-------------------|--------------------------|----------------------------|--------------|------------------------------------|----------------------------|--------------|--------------------------|----------------------------|--|
| Price Range            | June<br>2022      | Year-Over-Year<br>Change | Month-Over-Month<br>Change | June<br>2022 | Year-Over-Year<br>Change           | Month-Over-Month<br>Change | June<br>2022 | Year-Over-Year<br>Change | Month-Over-Month<br>