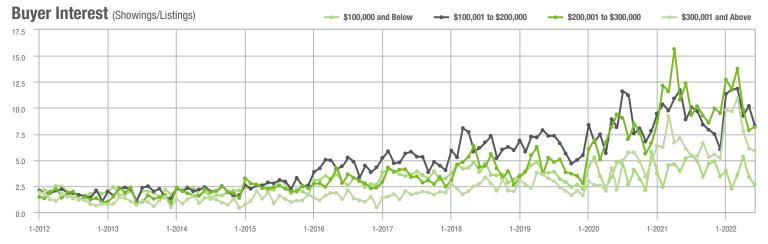

#### **Showings**

1-2017

1-2015

1-2016

1-2013

1-2014

1-2012

1-2020

1-2021

1-2019