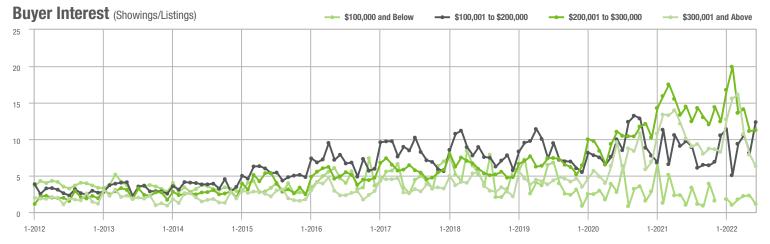

# **Showing Statistics**

| MLS Area                | Total<br>Showings | Buyer Interest<br>(Showings / Listings) | Managed<br>Listings |
|-------------------------|-------------------|-----------------------------------------|---------------------|
| Alexander County, NC    | 437               | 5.1                                     | 105                 |
| Anson County, NC        | 127               | 2.8                                     | 55                  |
| Cabarrus County, NC     | 5,351             | 9.0                                     | 631                 |
| Charlotte MSA           | 65,203            | 9.0                                     | 7,775               |
| Chester County, SC      | 380               | 3.6                                     | 119                 |
| Chesterfield County, SC | 57                | 2.7                                     | 24                  |
| Cleveland County, NC    | 1,362             | 5.9                                     | 256                 |
| City of Charlotte, NC   | 25,432            | 10.1                                    | 2,611               |
| Concord, NC             | 3,345             | 9.6                                     | 367                 |
| Davidson, NC            | 762               | 9.1                                     | 88                  |
| Denver, NC              | 848               | 6.7                                     | 145                 |
| Fort Mill, SC           | 2,155             | 11.4                                    | 201                 |
| Gaston County, NC       | 5,918             | 8.3                                     | 769                 |
| Gastonia, NC            | 2,657             | 8.4                                     | 331                 |
| Huntersville, NC        | 1,986             | 8.4                                     | 254                 |
| Iredell County, NC      | 4,845             | 7.1                                     | 790                 |
| Kannapolis, NC          | 1,260             | 7.6                                     | 175                 |
| Lake Norman             | 3,895             | 8.2                                     | 544                 |
| Lake Wylie              | 1,734             | 6.8                                     | 293                 |
| Lancaster County, SC    | 2,333             | 6.8                                     | 376                 |
| Lincoln County, NC      | 2,066             | 6.7                                     | 362                 |
| Lincolnton, NC          | 841               | 6.7                                     | 142                 |
| Matthews, NC            | 2,186             | 12.8                                    | 182                 |
| Mecklenburg County, NC  | 31,464            | 10.0                                    | 3,283               |
| Monroe, NC              | 1,482             | 7.3                                     | 223                 |
| Montgomery County, NC   | 309               | 3.0                                     | 144                 |
| Mooresville, NC         | 2,917             | 8.9                                     | 362                 |
| Rock Hill, SC           | 2,681             | 9.7                                     | 303                 |
| Salisbury, NC           | 1,760             | 6.9                                     | 288                 |
| Stanly County, NC       | 976               | 5.5                                     | 205                 |
| Statesville, NC         | 1,563             | 6.2                                     | 315                 |
| Union County, NC        | 6,910             | 10.0                                    | 760                 |
| Uptown Charlotte        | 609               | 9.2                                     | 69                  |
| Waxhaw, NC              | 2,505             | 13.1                                    | 206                 |
| York County, SC         | 7,665             | 8.9                                     | 949                 |