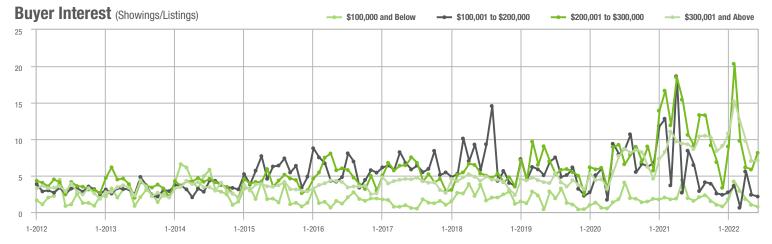

# **Showing Statistics**

| MLS Area                | Total<br>Showings | Buyer Interest<br>(Showings / Listings) | Managed<br>Listings |
|-------------------------|-------------------|-----------------------------------------|---------------------|
| Alexander County, NC    | 437               | 5.1                                     | 105                 |
| Anson County, NC        | 127               | 2.8                                     | 55                  |
| Cabarrus County, NC     | 5,351             | 9.0                                     | 631                 |
| Charlotte MSA           | 65,203            | 9.0                                     | 7,775               |
| Chester County, SC      | 380               | 3.6                                     | 119                 |
| Chesterfield County, SC | 57                | 2.7                                     | 24                  |
| Cleveland County, NC    | 1,362             | 5.9                                     | 256                 |
| City of Charlotte, NC   | 25,432            | 10.1                                    | 2,611               |
| Concord, NC             | 3,345             | 9.6                                     | 367                 |
| Davidson, NC            | 762               | 9.1                                     | 88                  |
| Denver, NC              | 848               | 6.7                                     | 145                 |
| Fort Mill, SC           | 2,155             | 11.4                                    | 201                 |
| Gaston County, NC       | 5,918             | 8.3                                     | 769                 |
| Gastonia, NC            | 2,657             | 8.4                                     | 331                 |
| Huntersville, NC        | 1,986             | 8.4                                     | 254                 |
| Iredell County, NC      | 4,845             | 7.1                                     | 790                 |
| Kannapolis, NC          | 1,260             | 7.6                                     | 175                 |
| Lake Norman             | 3,895             | 8.2                                     | 544                 |
| Lake Wylie              | 1,734             | 6.8                                     | 293                 |
| Lancaster County, SC    | 2,333             | 6.8                                     | 376                 |
| Lincoln County, NC      | 2,066             | 6.7                                     | 362                 |
| Lincolnton, NC          | 841               | 6.7                                     | 142                 |
| Matthews, NC            | 2,186             | 12.8                                    | 182                 |
| Mecklenburg County, NC  | 31,464            | 10.0                                    | 3,283               |
| Monroe, NC              | 1,482             | 7.3                                     | 223                 |
| Montgomery County, NC   | 309               | 3.0                                     | 144                 |
| Mooresville, NC         | 2,917             | 8.9                                     | 362                 |
| Rock Hill, SC           | 2,681             | 9.7                                     | 303                 |
| Salisbury, NC           | 1,760             | 6.9                                     | 288                 |
| Stanly County, NC       | 976               | 5.5                                     | 205                 |
| Statesville, NC         | 1,563             | 6.2                                     | 315                 |
| Union County, NC        | 6,910             | 10.0                                    | 760                 |
| Uptown Charlotte        | 609               | 9.2                                     | 69                  |
| Waxhaw, NC              | 2,505             | 13.1                                    | 206                 |
| York County, SC         | 7,665             | 8.9                                     | 949                 |