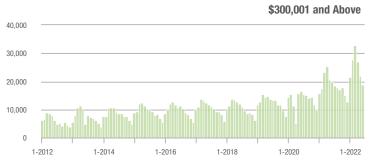

|  |
| \$200,001 to \$300,000 | 5,491             | - 54.7%                  | - 5.8%                     | 13.4         | - 32.3%                            | - 20.2%                    | 425          | - 35.5%                  | + 16.1%                    |  |
| \$300,001 and Above    | 18,764            | - 5.0%                   | - 14.5%                    | 9.6          | - 25.0%                            | - 25.4%                    | 2,031        | + 20.0%                  | + 13.5%                    |  |
| Total                  | 25,432            | - 29.4%                  | - 13.0%                    | 10.1         | - 31.8%                            | - 23.7%                    | 2,611        | - 2.4%                   | + 12.7%                    |  |















# **Concord, NC**

|                        | Total<br>Showings |                          |                            | (            | Buyer Interest (Showings/Listings) |                            |              | Managed<br>Listings      |                            |  |
|------------------------|-------------------|--------------------------|----------------------------|--------------|------------------------------------|----------------------------|--------------|--------------------------|----------------------------|--|
| Price Range            | June<br>2022      | Year-Over-Year<br>Change | Month-Over-Month<br>Change | June<br>2022 | Year-Over-Year<br>Change           | Month-Over-Month<br>Change | June<br>2022 | Year-Over-Year<br>Change | Month-Over-Month<br>Change |  |