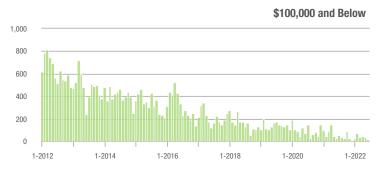

#### **Showings**

10

1-2012

1-2014

1-2013

1-2015

1-2016

1-2017

1-2018

1-2020

1-2021

1-2019