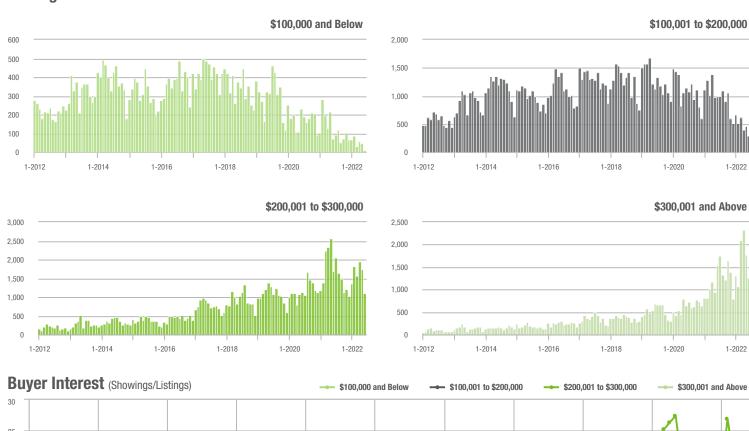

### **Montgomery County, NC**

1-2014

1-2015

1-2016

1-2017

|                        | Total<br>Showings |                          |                            |              | Buyer Into<br>Showings/L |                            | Managed<br>Listings |                          |                            |
|------------------------|-------------------|--------------------------|----------------------------|--------------|--------------------------|----------------------------|---------------------|--------------------------|----------------------------|
| Price Range            | June<br>2022      | Year-Over-Year<br>Change | Month-Over-Month<br>Change | June<br>2022 | Year-Over-Year<br>Change | Month-Over-Month<br>Change | June<br>2022        | Year-Over-Year<br>Change | Month-Over-Month<br>Change |
| \$100,000 and Below    | 82                | - 18.8%                  | + 18.8%                    | 2.0          | - 25.9%                  | + 32.2%                    | 69                  | - 36.7%                  | - 6.8%                     |
| \$100,001 to \$200,000 | 65                | - 48.0%                  | - 36.9%                    | 2.8          | - 54.8%                  | - 18.3%                    | 31                  | - 16.2%                  | - 20.5%                    |
| \$200,001 to \$300,000 | 78                | + 129.4%                 | + 13.0%                    | 5.2          | + 52.9%                  | - 2.0%                     | 15                  | + 25.0%                  | 0.0%                       |
| \$300,001 and Above    | 84                | - 59.8%                  | - 31.7%                    | 3.2          | - 41.8%                  | - 20.6%                    | 29                  | - 42.0%                  | - 12.1%                    |
| Total                  | 309               | - 34.1%                  | - 15.1%                    | 3.0          | - 33.3%                  | - 4.6%                     | 144                 | - 30.8%                  | - 10.6%                    |

1-2012

1-2020

1-2021

1-2019