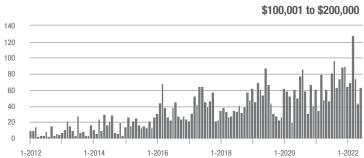

|  |
| \$200,001 to \$300,000 | 16                | - 57.9%                  | - 15.8%                    | 2.7          | - 35.7%                            | - 15.8%                    | 6            | - 40.0%                  | 0.0%                       |  |
| \$300,001 and Above    | 19                | - 26.9%                  | + 11.8%                    | 1.9          | - 63.5%                            | + 18.8%                    | 13           | + 44.4%                  | 0.0%                       |  |
| Total                  | 127               | - 16.4%                  | + 7.6%                     | 2.8          | - 6.7%                             | + 6.5%                     | 55           | - 33.7%                  | - 1.8%                     |  |















# **Cabarrus County, NC**

|                        | Total<br>Showings |                          |                            |              | Buyer Interest (Showings/Listings) |                            |              | Managed<br>Listings      |                            |  |
|------------------------|-------------------|--------------------------|----------------------------|--------------|------------------------------------|----------------------------|--------------|--------------------------|----------------------------|--|
| Price Range            | June<br>2022      | Year-Over-Year<br>Change | Month-Over-Month<br>Change | June<br>2022 | Year-Over-Year<br>Change           | Month-Over-Month<br>Change | June<br>2022 | Year-Over-Year<br>Change | Month-Over-Month<br