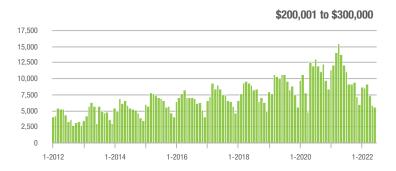

|  |
| \$200,001 to \$300,000 | 5,491             | - 54.7%                  | - 5.8%                     | 13.4         | - 32.3%                            | - 20.2%                    | 425          | - 35.5%                  | + 16.1%                    |  |
| \$300,001 and Above    | 18,764            | - 5.0%                   | - 14.5%                    | 9.6          | - 25.0%                            | - 25.4%                    | 2,031        | + 20.0%                  | + 13.5%                    |  |
| Total                  | 25,432            | - 29.4%                  | - 13.0%                    | 10.1         | - 31.8%                            | - 23.7%                    | 2,611        | - 2.4%                   | + 12.7%                    |  |















# **Concord, NC**

|                        | Total<br>Showings |                          |                            | (            | Buyer Interest (Showings/Listings) |                            |              | Managed<br>Listings      |                            |  |
|------------------------|-------------------|--------------------------|----------------------------|--------------|------------------------------------|----------------------------|--------------|--------------------------|----------------------------|--|
| Price Range            | June<br>2022      | Year-Over-Year<br>Change | Month-Over-Month<br>Change | June<br>2022 | Year-Over-Year<br>Change           | Month-Over-Month<br>Change | June<br>2022 | Year-Over-Year<br>Change | Month-Over-Month<br>Change |