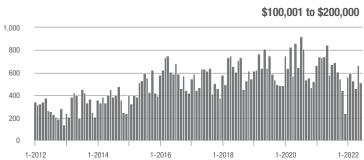

| - 4.3%                     |
| \$200,001 to \$300,000 | 629               | - 7.8%                   | + 36.7%                    | 8.2          | - 33.9%                  | + 4.1%                     | 81                  | + 26.6%                  | + 28.6%                    |
| \$300,001 and Above    | 557               | + 39.6%                  | + 34.5%                    | 5.9          | - 3.3%                   | - 3.7%                     | 104                 | + 35.1%                  | + 33.3%                    |
| Total                  | 1,760             | - 7.9%                   | + 7.6%                     | 6.9          | - 15.9%                  | - 7.6%                     | 288                 | - 2.7%                   | + 14.3%                    |















### **Stanly County, NC**

| Total<br>Showings      |              |                          | gs                         |              | Buyer Interest<br>(Showings/Listings) |                            |              | Managed<br>Listings      |                            |  |
|------------------------|--------------|--------------------------|----------------------------|--------------|---------------------------------------|----------------------------|--------------|--------------------------|----------------------------|--|
| Price Range            | June<br>2022 | Year-Over-Year<br>Change | Month-Over-Month<br>Change | June<br>2022 | Year-Over-Year<br>Change              | Month-Over-Month<br>Change | June<br>2022 | Year-Over-Year<br>Change | Month-Over-Month<br>Chang