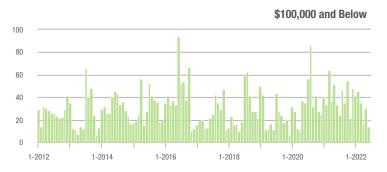

### **Montgomery County, NC**

1-2014

1-2015

1-2016

1-2017

|                        | Total<br>Showings |                          |                            |              | Buyer Into<br>Showings/L |                            | Managed<br>Listings |                          |                            |
|------------------------|-------------------|--------------------------|----------------------------|--------------|--------------------------|----------------------------|---------------------|--------------------------|----------------------------|
| Price Range            | June<br>2022      | Year-Over-Year<br>Change | Month-Over-Month<br>Change | June<br>2022 | Year-Over-Year<br>Change | Month-Over-Month<br>Change | June<br>2022        | Year-Over-Year<br>Change | Month-Over-Month<br>Change |
| \$100,000 and Below    | 82                | - 18.8%                  | + 18.8%                    | 2.0          | - 25.9%                  | + 32.2%                    | 69                  | - 36.7%                  | - 6.8%                     |
| \$100,001 to \$200,000 | 65                | - 48.0%                  | - 36.9%                    | 2.8          | - 54.8%                  | - 18.3%                    | 31                  | - 16.2%                  | - 20.5%                    |
| \$200,001 to \$300,000 | 78                | + 129.4%                 | + 13.0%                    | 5.2          | + 52.9%                  | - 2.0%                     | 15                  | + 25.0%                  | 0.0%                       |
| \$300,001 and Above    | 84                | - 59.8%                  | - 31.7%                    | 3.2          | - 41.8%                  | - 20.6%                    | 29                  | - 42.0%                  | - 12.1%                    |
| Total                  | 309               | - 34.1%                  | - 15.1%                    | 3.0          | - 33.3%                  | - 4.6%                     | 144                 | - 30.8%                  | - 10.6%                    |

1-2012

1-2020

1-2021

1-2019