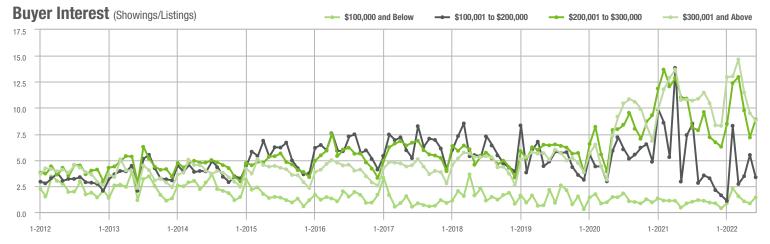

|  |
| \$200,001 to \$300,000 | 261               | - 53.2%                  | + 45.0%                    | 8.9          | - 18.3%                            | + 24.3%                    | 35           | - 45.3%                  | + 12.9%                    |  |
| \$300,001 and Above    | 3,508             | - 14.7%                  | - 4.2%                     | 8.8          | - 18.5%                            | - 7.4%                     | 428          | - 8.5%                   | + 1.9%                     |  |
| Total                  | 3,895             | - 20.5%                  | - 3.7%                     | 8.2          | - 17.2%                            | - 5.5%                     | 544          | - 21.4%                  | - 1.1%                     |  |















# **Lake Wylie**

|                        | Total<br>Showings |                          |                            |              | Buyer Interest (Showings/Listings) |                            |              | Managed<br>Listings      |                            |  |
|------------------------|-------------------|--------------------------|----------------------------|--------------|------------------------------------|----------------------------|--------------|--------------------------|----------------------------|--|
| Price Range            | June<br>2022      | Year-Over-Year<br>Change | Month-Over-Month<br>Change | June<br>2022 | Year-Over-Year<br>Change           | Month-Over-Month<br>Change | June<br>2022 | Year-Over-Year<br>Change | Month-Over-Month<br>Change |  |
|