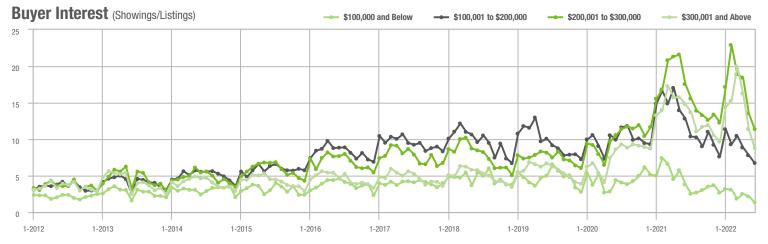

# **Alexander County, NC**

|                        | Total<br>Showings |                          |                            |              | Buyer Interest (Showings/Listings) |                            |              | Managed<br>Listings      |                            |  |
|------------------------|-------------------|--------------------------|----------------------------|--------------|------------------------------------|----------------------------|--------------|--------------------------|----------------------------|--|
| Price Range            | June<br>2022      | Year-Over-Year<br>Change | Month-Over-Month<br>Change | June<br>2022 | Year-Over-Year<br>Change           | Month-Over-Month<br>Change | June<br>2022 | Year-Over-Year<br>Change | Month-Over-Month<br>Change |  |
| \$100,000 and Below    | 41                | + 115.8%                 | - 54.4%                    | 3.5          | + 191.7%                           | - 22.2%                    | 25           | - 41.9%                  | - 28.6%                    |  |
| \$100,001 to \$200,000 | 96                | - 63.2%                  | + 2.1%                     | 4.0          | - 41.2%                            | - 1.1%                     | 27           | - 37.2%                  | + 3.8%                     |  |
| \$200,001 to \$300,000 | 111               | - 50.7%                  | - 17.2%                    | 6.5          | - 30.1%                            | - 25.2%                    | 18           | - 37.9%                  | + 12.5%                    |  |
| \$300,001 and Above    | 189               | + 24.3%                  | + 40.0%                    | 5.7          | - 41.2%                            | + 25.6%                    | 35           | + 52.2%                  | + 9.4%                     |  |
| Total                  | 437               | - 33.5%                  | - 3.5%                     | 5.1          | - 27.1%                            | - 1.1%                     | 105          | - 23.9%                  | - 3.7%                     |  |