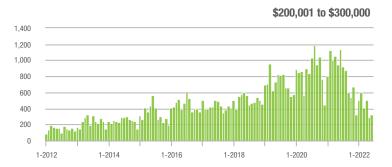

|  |
| \$200,001 to \$300,000 | 326               | - 71.2%                  | + 12.8%                    | 11.2         | - 22.8%                            | + 1.1%                     | 29           | - 65.5%                  | + 3.6%                     |  |
| \$300,001 and Above    | 959               | + 50.3%                  | - 10.8%                    | 6.3          | - 37.6%                            | - 20.1%                    | 168          | + 102.4%                 | + 7.0%                     |  |
| Total                  | 1,482             | - 30.4%                  | - 5.0%                     | 7.3          | - 36.0%                            | - 9.5%                     | 223          | + 1.4%                   | + 0.5%                     |  |















### **Montgomery County, NC**

1-2014

1-2015

1-2016

1-2017

|                        | Total<br>Showings |                          |                            |              | Buyer Into<br>Showings/L |                            | Managed<br>Listings |                          |                            |
|------------------------|-------------------|--------------------------|----------------------------|--------------|--------------------------|----------------------------|---------------------|--------------------------|----------------------------|
| Price Range            | June<br>2022      | Year-Over-Year<br>Change | Month-Over-Month<br>Change | June<br>2022 | Year-Over-Year<br>Change | Month-Over-Month<br>Change | June<br>2022        | Year-Over-Year<br>Change |