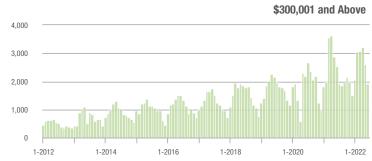

|  |
| \$200,001 to \$300,000 | 61                | - 87.7%                  | - 50.4%                    | 10.0         | - 29.1%                            | - 50.8%                    | 8            | - 79.5%                  | 0.0%                       |  |
| \$300,001 and Above    | 1,917             | - 24.1%                  | - 26.6%                    | 8.6          | - 43.4%                            | - 32.7%                    | 235          | + 23.7%                  | + 7.8%                     |  |
| Total                  | 1,986             | - 34.4%                  | - 28.0%                    | 8.4          | - 42.1%                            | - 33.3%                    | 254          | + 5.8%                   | + 6.7%                     |  |















# **Iredell County, NC**

|                        | Total<br>Showings |                          |                            |              | Buyer Interest (Showings/Listings) |                            |              | Managed<br>Listings      |                            |  |
|------------------------|-------------------|--------------------------|----------------------------|--------------|------------------------------------|----------------------------|--------------|--------------------------|----------------------------|--|
| Price Range            | June<br>2022      | Year-Over-Year<br>Change | Month-Over-Month<br>Change | June<br>2022 | Year-Over-Year<br>Change           | Month-Over-Month<br>Change | June<br>2022 | Year-Over-Year<br>Change | Month-Over-Month<br>Chan