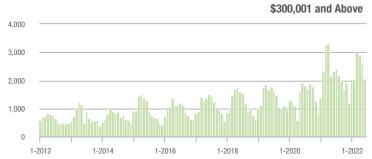

|  |
| \$200,001 to \$300,000 | 139               | - 85.6%                  | + 52.7%                    | 9.9          | - 61.0%                            | - 22.8%                    | 15           | - 61.5%                  | + 87.5%                    |  |
| \$300,001 and Above    | 2,046             | - 11.7%                  | - 22.4%                    | 13.2         | - 30.9%                            | - 28.3%                    | 166          | + 16.9%                  | + 7.1%                     |  |
| Total                  | 2,186             | - 38.8%                  | - 20.0%                    | 12.8         | - 38.5%                            | - 27.4%                    | 182          | - 7.1%                   | + 9.0%                     |  |















### **Mecklenburg County, NC**

|                        | Total<br>Showings |                          |                            |              | Buyer Interest (Showings/Listings) |                            |              | Managed<br>Listings      |                            |  |
|------------------------|-------------------|--------------------------|----------------------------|--------------|------------------------------------|----------------------------|--------------|--------------------------|----------------------------|--|
| Price Range            | June<br>2022      | Year-Over-Year<br>Change | Month-Over-Month<br>Change | June<br>2022 | Year-Over-Year<br>Change           | Month-Over-Month<br>Change | June<br>2022 | Year-Over-Year<br>Change | Month-Over-Month<b