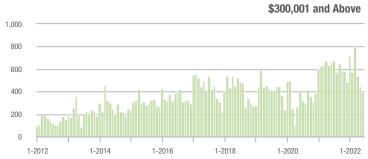

| 0.0%                       |  |
| \$200,001 to \$300,000 | 216          | - 17.2%                  | + 50.0%                    | 13.5         | + 23.9%                            | + 50.0%                    | 16           | - 33.3%                  | 0.0%                       |  |
| \$300,001 and Above    | 393          | - 40.1%                  | - 12.3%                    | 7.8          | - 1.3%                             | - 13.2%                    | 53           | - 40.4%                  | + 1.9%                     |  |
| Total                  | 609          | - 36.5%                  | + 2.9%                     | 9.2          | + 8.2%                             | + 2.2%                     | 69           | - 42.0%                  | + 1.5%                     |  |















# Waxhaw, NC

|                        | Total<br>Showings |                          |                            |              | Buyer Interest (Showings/Listings) |                            |              | Managed<br>Listings      |                            |  |
|------------------------|-------------------|--------------------------|----------------------------|--------------|------------------------------------|----------------------------|--------------|--------------------------|----------------------------|--|
| Price Range            | June<br>2022      | Year-Over-Year<br>Change | Month-Over-Month<br>Change | June<br>2022 | Year-Over-Year<br>Change           | Month-Over-Month<br>Change | June<br>2022 | Year-Over-Year<br>Change | Month-Over-Month<br>Change |  |
| \$