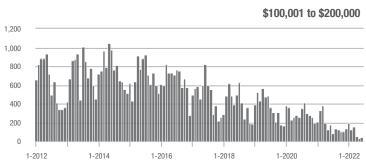

# **Anson County, NC**

|                        | Total<br>Showings |                          |                            |              | Buyer Interest (Showings/Listings) |                            |              | Managed<br>Listings      |                            |  |
|------------------------|-------------------|--------------------------|----------------------------|--------------|------------------------------------|----------------------------|--------------|--------------------------|----------------------------|--|
| Price Range            | June<br>2022      | Year-Over-Year<br>Change | Month-Over-Month<br>Change | June<br>2022 | Year-Over-Year<br>Change           | Month-Over-Month<br>Change | June<br>2022 | Year-Over-Year<br>Change | Month-Over-Month<br>Change |  |
| \$100,000 and Below    | 29                | - 29.3%                  | - 25.6%                    | 2.0          | + 33.3%                            | - 21.2%                    | 20           | - 59.2%                  | - 9.1%                     |  |
| \$100,001 to \$200,000 | 63                | + 34.0%                  | + 46.5%                    | 4.1          | + 13.9%                            | + 25.0%                    | 16           | + 6.7%                   | + 6.7%                     |  |
| \$200,001 to \$300,000 | 16                | - 57.9%                  | - 15.8%                    | 2.7          | - 35.7%                            | - 15.8%                    | 6            | - 40.0%                  | 0.0%                       |  |
| \$300,001 and Above    | 19                | - 26.9%                  | + 11.8%                    | 1.9          | - 63.5%                            | + 18.8%                    | 13           | + 44.4%                  | 0.0%                       |  |
| Total                  | 127               | - 16.4%                  | + 7.6%                     | 2.8          | - 6.7%                             | + 6.5%                     | 55           | - 33.7%                  | - 1.8%                     |  |