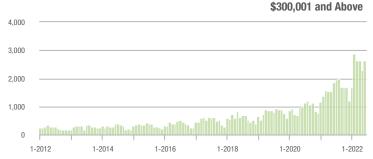

# **Alexander County, NC**

|                        | Total<br>Showings |                          |                            |              | Buyer Interest (Showings/Listings) |                            |              | Managed<br>Listings      |                            |  |
|------------------------|-------------------|--------------------------|----------------------------|--------------|------------------------------------|----------------------------|--------------|--------------------------|----------------------------|--|
| Price Range            | June<br>2022      | Year-Over-Year<br>Change | Month-Over-Month<br>Change | June<br>2022 | Year-Over-Year<br>Change           | Month-Over-Month<br>Change | June<br>2022 | Year-Over-Year<br>Change | Month-Over-Month<br>Change |  |
| \$100,000 and Below    | 41                | + 115.8%                 | - 54.4%                    | 3.5          | + 191.7%                           | - 22.2%                    | 25           | - 41.9%                  | - 28.6%                    |  |
| \$100,001 to \$200,000 | 96                | - 63.2%                  | + 2.1%                     | 4.0          | - 41.2%                            | - 1.1%                     | 27           | - 37.2%                  | + 3.8%                     |  |
| \$200,001 to \$300,000 | 111               | - 50.7%                  | - 17.2%                    | 6.5          | - 30.1%                            | - 25.2%                    | 18           | - 37.9%                  | + 12.5%                    |  |
| \$300,001 and Above    | 189               | + 24.3%                  | + 40.0%                    | 5.7          | - 41.2%                            | + 25.6%                    | 35           | + 52.2%                  | + 9.4%                     |  |
| Total                  | 437               | - 33.5%                  | - 3.5%                     | 5.1          | - 27.1%                            | - 1.1%                     | 105          | - 23.9%                  | - 3.7%                     |  |