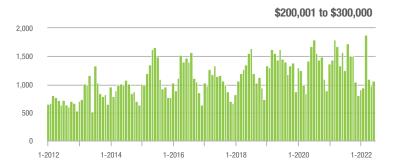

|  |
| \$200,001 to \$300,000 | 1,053             | - 33.4%                  | + 8.2%                     | 8.2          | - 24.1%                            | - 3.8%                     | 136          | - 18.6%                  | + 11.5%                    |  |
| \$300,001 and Above    | 3,142             | - 15.1%                  | - 10.4%                    | 7.4          | - 25.3%                            | - 16.1%                    | 453          | - 1.9%                   | + 5.6%                     |  |
| Total                  | 4,845             | - 25.1%                  | - 9.2%                     | 7.1          | - 23.7%                            | - 11.7%                    | 790          | - 18.6%                  | - 0.1%                     |  |















# Kannapolis, NC

|                        | Total<br>Showings |                          |                            |              | Buyer Into<br>(Showings/L |                            | Managed<br>Listings |                          |                            |  |
|------------------------|-------------------|--------------------------|----------------------------|--------------|---------------------------|----------------------------|---------------------|--------------------------|----------------------------|--|
| Price Range            | June<br>2022      | Year-Over-Year<br>Change | Month-Over-Month<br>Change | June<br>2022 | Year-Over-Year<br>Change  | Month-Over-Month<br>Change | June<br>2022        | Year-Over-Year<br>Change | Month-Over-Month<br>Change |  |
| \$