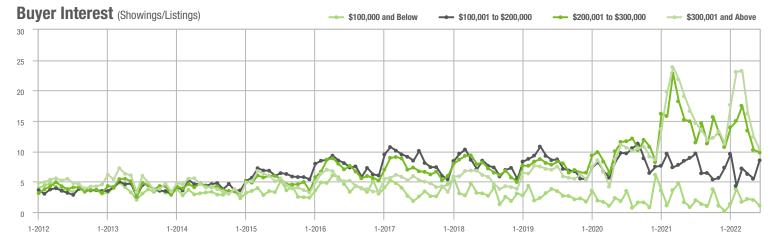

#### **Showings**

1-2017

1-2015

1-2016

1-2013

1-2014

1-2012

1-2020

1-2021

1-2019