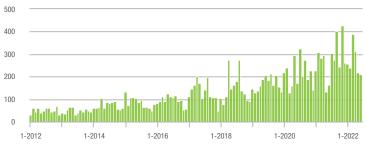

#### **Showings**

10

1-2012

1-2014

1-2013

1-2015

1-2016

1-2017

1-2018

1-2020

1-2021

1-2019