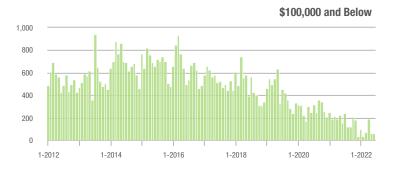

# **Alexander County, NC**

|                        | Total<br>Showings |                          |                            |              | Buyer Interest (Showings/Listings) |                            |              | Managed<br>Listings      |                            |  |
|------------------------|-------------------|--------------------------|----------------------------|--------------|------------------------------------|----------------------------|--------------|--------------------------|----------------------------|--|
| Price Range            | June<br>2022      | Year-Over-Year<br>Change | Month-Over-Month<br>Change | June<br>2022 | Year-Over-Year<br>Change           | Month-Over-Month<br>Change | June<br>2022 | Year-Over-Year<br>Change | Month-Over-Month<br>Change |  |
| \$100,000 and Below    | 41                | + 115.8%                 | - 54.4%                    | 3.5          | + 191.7%                           | - 22.2%                    | 25           | - 41.9%                  | - 28.6%                    |  |
| \$100,001 to \$200,000 | 96                | - 63.2%                  | + 2.1%                     | 4.0          | - 41.2%                            | - 1.1%                     | 27           | - 37.2%                  | + 3.8%                     |  |
| \$200,001 to \$300,000 | 111               | - 50.7%                  | - 17.2%                    | 6.5          | - 30.1%                            | - 25.2%                    | 18           | - 37.9%                  | + 12.5%                    |  |
| \$300,001 and Above    | 189               | + 24.3%                  | + 40.0%                    | 5.7          | - 41.2%                            | + 25.6%                    | 35           | + 52.2%                  | + 9.4%                     |  |
| Total                  | 437               | - 33.5%                  | - 3.5%                     | 5.1          | - 27.1%                            | - 1.1%                     | 105          | - 23.9%                  | - 3.7%                     |  |