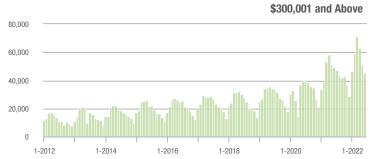

|  |
| \$200,001 to \$300,000 | 13,759            | - 50.1%                  | - 11.1%                    | 10.5         | - 37.9%                            | - 18.1%                    | 1,395        | - 23.1%                  | + 7.1%                     |  |
| \$300,001 and Above    | 45,408            | - 8.2%                   | - 10.9%                    | 9.1          | - 33.1%                            | - 21.6%                    | 5,259        | + 24.7%                  | + 11.7%                    |  |
| Total                  | 65,203            | - 28.5%                  | - 10.9%                    | 9.0          | - 33.8%                            | - 18.9%                    | 7,775        | - 2.1%                   | + 7.7%                     |  |













### **Chester County, SC**

|                        | Total<br>Showings |                          |                            |              | Buyer Interest (Showings/Listings) |                            |              | Managed<br>Listings      |                            |  |
|------------------------|-------------------|--------------------------|----------------------------|--------------|------------------------------------|----------------------------|--------------|--------------------------|----------------------------|--|
| Price Range            | June<br>2022      | Year-Over-Year<br>Change | Month-Over-Month<br>Change | June<br>2022 | Year-Over-Year<br>Change           | Month-Over-Month<br>Change | June<br>2022 | Year-Over-Year<br>Change | Month-Over-Month<br>Chan