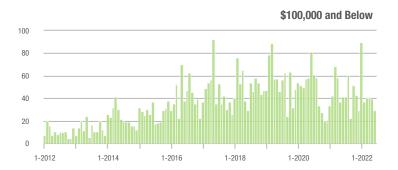

#### **Showings**

1-2017

1-2015

1-2016

1-2013

1-2014

1-2012

1-2020

1-2021

1-2019