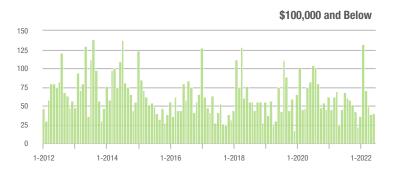

|  |
| \$200,001 to \$300,000 | 261               | - 53.2%                  | + 45.0%                    | 8.9          | - 18.3%                            | + 24.3%                    | 35           | - 45.3%                  | + 12.9%                    |  |
| \$300,001 and Above    | 3,508             | - 14.7%                  | - 4.2%                     | 8.8          | - 18.5%                            | - 7.4%                     | 428          | - 8.5%                   | + 1.9%                     |  |
| Total                  | 3,895             | - 20.5%                  | - 3.7%                     | 8.2          | - 17.2%                            | - 5.5%                     | 544          | - 21.4%                  | - 1.1%                     |  |















# **Lake Wylie**

|                        | Total<br>Showings |                          |                            |              | Buyer Interest (Showings/Listings) |                            |              | Managed<br>Listings      |                            |  |
|------------------------|-------------------|--------------------------|----------------------------|--------------|------------------------------------|----------------------------|--------------|--------------------------|----------------------------|--|
| Price Range            | June<br>2022      | Year-Over-Year<br>Change | Month-Over-Month<br>Change | June<br>2022 | Year-Over-Year<br>Change           | Month-Over-Month<br>Change | June<br>2022 | Year-Over-Year<br>Change | Month-Over-Month<br>Change