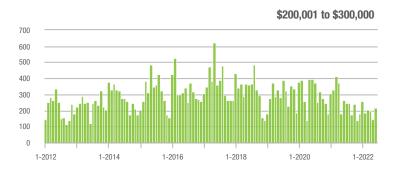

#### **Showings**

10

1-2012

1-2014

1-2013

1-2015

1-2016

1-2017

1-2018

1-2020

1-2021

1-2019