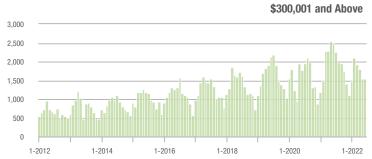

|  |
| \$200,001 to \$300,000 | 165               | - 23.6%                  | + 35.2%                    | 7.8          | - 16.1%                            | + 34.5%                    | 30           | - 21.1%                  | + 3.4%                     |  |
| \$300,001 and Above    | 1,544             | - 37.7%                  | + 1.2%                     | 7.4          | - 39.8%                            | - 22.2%                    | 225          | - 6.3%                   | + 23.0%                    |  |
| Total                  | 1,734             | - 38.0%                  | + 1.8%                     | 6.8          | - 36.4%                            | - 15.7%                    | 293          | - 20.8%                  | + 14.9%                    |  |















# **Lancaster County, SC**

|                        | Total<br>Showings |                          |                            |              | Buyer Interest (Showings/Listings) |                            |              | Managed<br>Listings      |                            |  |
|------------------------|-------------------|--------------------------|----------------------------|--------------|------------------------------------|----------------------------|--------------|--------------------------|----------------------------|--|
| Price Range            | June<br>2022      | Year-Over-Year<br>Change | Month-Over-Month<br>Change | June<br>2022 | Year-Over-Year<br>Change           | Month-Over-Month<br>Change | June<br>2022 | Year-Over-Year<br>Change | Month-Over-Month<br>Ch