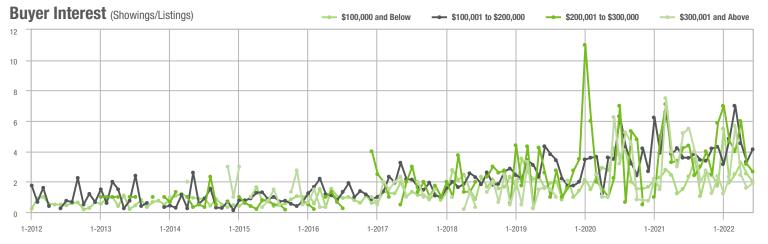

#### **Showings**

1-2017

1-2015

1-2016

1-2013

1-2014

1-2012

1-2020

1-2021

1-2019