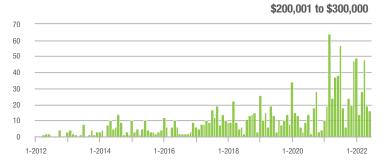

|  |
| \$200,001 to \$300,000 | 16                | - 57.9%                  | - 15.8%                    | 2.7          | - 35.7%                            | - 15.8%                    | 6            | - 40.0%                  | 0.0%                       |  |
| \$300,001 and Above    | 19                | - 26.9%                  | + 11.8%                    | 1.9          | - 63.5%                            | + 18.8%                    | 13           | + 44.4%                  | 0.0%                       |  |
| Total                  | 127               | - 16.4%                  | + 7.6%                     | 2.8          | - 6.7%                             | + 6.5%                     | 55           | - 33.7%                  | - 1.8%                     |  |















# **Cabarrus County, NC**

|                        | Total<br>Showings |                          |                            |              | Buyer Interest (Showings/Listings) |                            |              | Managed<br>Listings      |                            |  |
|------------------------|-------------------|--------------------------|----------------------------|--------------|------------------------------------|----------------------------|--------------|--------------------------|----------------------------|--|
| Price Range            | June<br>2022      | Year-Over-Year<br>Change | Month-Over-Month<br>Change | June<br>2022 | Year-Over-Year<br>Change           | Month-Over-Month<br>Change | June<br>2022 | Year-Over-Year<br>Change | Month-Over-Month<br>C