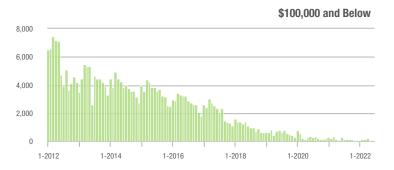

#### **Showings**

1-2017

1-2015

1-2016

1-2013

1-2014

1-2012

1-2020

1-2021

1-2019