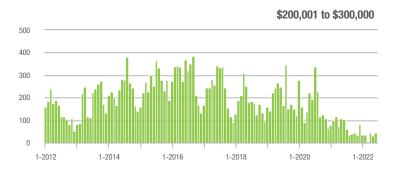

|  |
| \$200,001 to \$300,000 | 44                | - 57.3%                  | + 46.7%                    | 14.7         | + 14.0%                            | + 46.7%                    | 3            | - 75.0%                  | 0.0%                       |  |
| \$300,001 and Above    | 715               | - 38.0%                  | - 10.2%                    | 9.0          | - 36.2%                            | - 28.8%                    | 83           | - 15.3%                  | + 25.8%                    |  |
| Total                  | 762               | - 39.4%                  | - 8.1%                     | 9.1          | - 32.1%                            | - 26.3%                    | 88           | - 23.5%                  | + 22.2%                    |  |















### **Denver, NC**

|                        | Total<br>Showings |                          |                            |              | Buyer Interest (Showings/Listings) |                            |              | Managed<br>Listings      |                            |  |
|------------------------|-------------------|--------------------------|----------------------------|--------------|------------------------------------|----------------------------|--------------|--------------------------|----------------------------|--|
| Price Range            | June<br>2022      | Year-Over-Year<br>Change | Month-Over-Month<br>Change | June<br>2022 | Year-Over-Year<br>Change           | Month-Over-Month<br>Change | June<br>2022 | Year-Over-Year<br>Change | Month-Over-Month<br>Change |