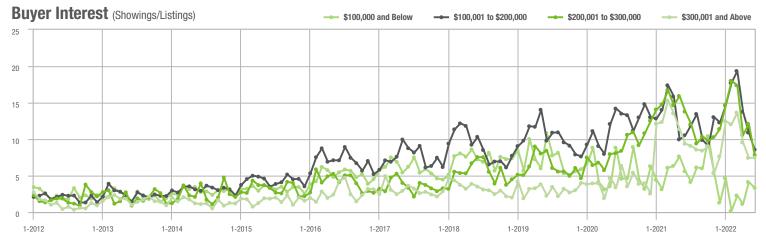

|  |
| \$200,001 to \$300,000 | 511               | - 43.4%                  | - 40.8%                    | 7.8          | - 43.5%                   | - 35.2%                    | 69                  | - 2.8%                   | - 8.0%                     |  |
| \$300,001 and Above    | 459               | + 62.8%                  | + 6.0%                     | 7.5          | - 20.2%                   | + 0.5%                     | 64                  | + 88.2%                  | + 3.2%                     |  |
| Total                  | 1.260             | - 32.9%                  | - 25.4%                    | 7.6          | - 32.7%                   | - 23.8%                    | 175                 | - 5.9%                   | - 3.8%                     |  |















### **Lake Norman**

|                        | Total<br>Showings |                          |                            |              | Buyer Interest (Showings/Listings) |                            |              | Managed<br>Listings      |                            |  |
|------------------------|-------------------|--------------------------|----------------------------|--------------|------------------------------------|----------------------------|--------------|--------------------------|----------------------------|--|
| Price Range            | June<br>2022      | Year-Over-Year<br>Change | Month-Over-Month<br>Change | June<br>2022 | Year-Over-Year<br>Change           | Month-Over-Month<br>Change | June<br>2022 | Year-Over-Year<br>Change | Month-Over-Month<br>Change |  |