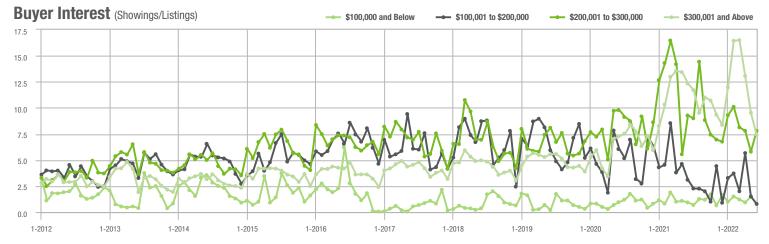

# **Showing Statistics**

| MLS Area                | Total<br>Showings | Buyer Interest<br>(Showings / Listings) | Managed<br>Listings |
|-------------------------|-------------------|-----------------------------------------|---------------------|
| Alexander County, NC    | 437               | 5.1                                     | 105                 |
| Anson County, NC        | 127               | 2.8                                     | 55                  |
| Cabarrus County, NC     | 5,351             | 9.0                                     | 631                 |
| Charlotte MSA           | 65,203            | 9.0                                     | 7,775               |
| Chester County, SC      | 380               | 3.6                                     | 119                 |
| Chesterfield County, SC | 57                | 2.7                                     | 24                  |
| Cleveland County, NC    | 1,362             | 5.9                                     | 256                 |
| City of Charlotte, NC   | 25,432            | 10.1                                    | 2,611               |
| Concord, NC             | 3,345             | 9.6                                     | 367                 |
| Davidson, NC            | 762               | 9.1                                     | 88                  |
| Denver, NC              | 848               | 6.7                                     | 145                 |
| Fort Mill, SC           | 2,155             | 11.4                                    | 201                 |
| Gaston County, NC       | 5,918             | 8.3                                     | 769                 |
| Gastonia, NC            | 2,657             | 8.4                                     | 331                 |
| Huntersville, NC        | 1,986             | 8.4                                     | 254                 |
| Iredell County, NC      | 4,845             | 7.1                                     | 790                 |
| Kannapolis, NC          | 1,260             | 7.6                                     | 175                 |
| Lake Norman             | 3,895             | 8.2                                     | 544                 |
| Lake Wylie              | 1,734             | 6.8                                     | 293                 |
| Lancaster County, SC    | 2,333             | 6.8                                     | 376                 |
| Lincoln County, NC      | 2,066             | 6.7                                     | 362                 |
| Lincolnton, NC          | 841               | 6.7                                     | 142                 |
| Matthews, NC            | 2,186             | 12.8                                    | 182                 |
| Mecklenburg County, NC  | 31,464            | 10.0                                    | 3,283               |
| Monroe, NC              | 1,482             | 7.3                                     | 223                 |
| Montgomery County, NC   | 309               | 3.0                                     | 144                 |
| Mooresville, NC         | 2,917             | 8.9                                     | 362                 |
| Rock Hill, SC           | 2,681             | 9.7                                     | 303                 |
| Salisbury, NC           | 1,760             | 6.9                                     | 288                 |
| Stanly County, NC       | 976               | 5.5                                     | 205                 |
| Statesville, NC         | 1,563             | 6.2                                     | 315                 |
| Union County, NC        | 6,910             | 10.0                                    | 760                 |
| Uptown Charlotte        | 609               | 9.2                                     | 69                  |
| Waxhaw, NC              | 2,505             | 13.1                                    | 206                 |
| York County, SC         | 7,665             | 8.9                                     | 949                 |