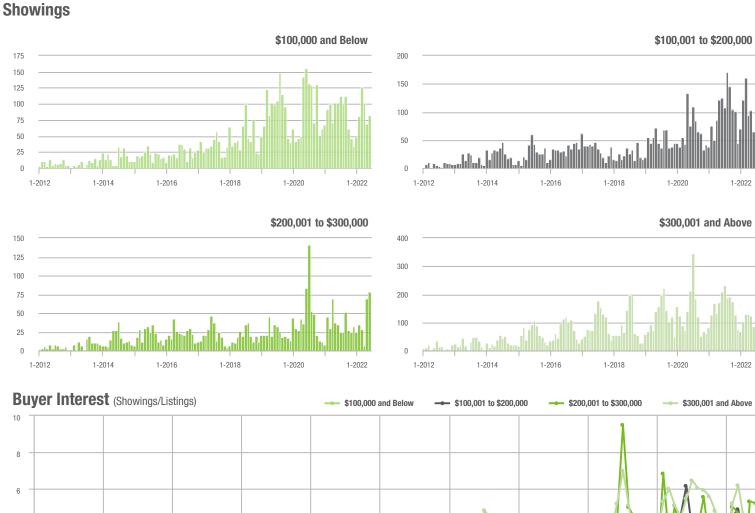

# **Showing Statistics**

| MLS Area                | Total<br>Showings | Buyer Interest<br>(Showings / Listings) | Managed<br>Listings |
|-------------------------|-------------------|-----------------------------------------|---------------------|
| Alexander County, NC    | 437               | 5.1                                     | 105                 |
| Anson County, NC        | 127               | 2.8                                     | 55                  |
| Cabarrus County, NC     | 5,351             | 9.0                                     | 631                 |
| Charlotte MSA           | 65,203            | 9.0                                     | 7,775               |
| Chester County, SC      | 380               | 3.6                                     | 119                 |
| Chesterfield County, SC | 57                | 2.7                                     | 24                  |
| Cleveland County, NC    | 1,362             | 5.9                                     | 256                 |
| City of Charlotte, NC   | 25,432            | 10.1                                    | 2,611               |
| Concord, NC             | 3,345             | 9.6                                     | 367                 |
| Davidson, NC            | 762               | 9.1                                     | 88                  |
| Denver, NC              | 848               | 6.7                                     | 145                 |
| Fort Mill, SC           | 2,155             | 11.4                                    | 201                 |
| Gaston County, NC       | 5,918             | 8.3                                     | 769                 |
| Gastonia, NC            | 2,657             | 8.4                                     | 331                 |
| Huntersville, NC        | 1,986             | 8.4                                     | 254                 |
| Iredell County, NC      | 4,845             | 7.1                                     | 790                 |
| Kannapolis, NC          | 1,260             | 7.6                                     | 175                 |
| Lake Norman             | 3,895             | 8.2                                     | 544                 |
| Lake Wylie              | 1,734             | 6.8                                     | 293                 |
| Lancaster County, SC    | 2,333             | 6.8                                     | 376                 |
| Lincoln County, NC      | 2,066             | 6.7                                     | 362                 |
| Lincolnton, NC          | 841               | 6.7                                     | 142                 |
| Matthews, NC            | 2,186             | 12.8                                    | 182                 |
| Mecklenburg County, NC  | 31,464            | 10.0                                    | 3,283               |
| Monroe, NC              | 1,482             | 7.3                                     | 223                 |
| Montgomery County, NC   | 309               | 3.0                                     | 144                 |
| Mooresville, NC         | 2,917             | 8.9                                     | 362                 |
| Rock Hill, SC           | 2,681             | 9.7                                     | 303                 |
| Salisbury, NC           | 1,760             | 6.9                                     | 288                 |
| Stanly County, NC       | 976               | 5.5                                     | 205                 |
| Statesville, NC         | 1,563             | 6.2                                     | 315                 |
| Union County, NC        | 6,910             | 10.0                                    | 760                 |
| Uptown Charlotte        | 609               | 9.2                                     | 69                  |
| Waxhaw, NC              | 2,505             | 13.1                                    | 206                 |
| York County, SC         | 7,665             | 8.9                                     | 949                 |