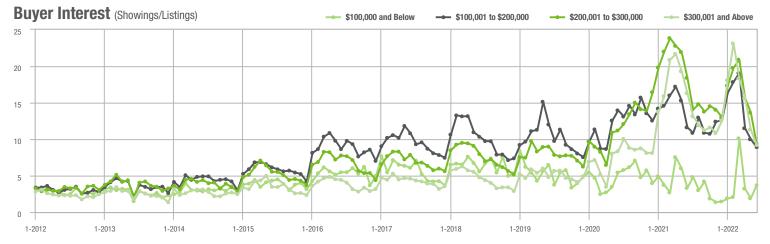

### **Charlotte MSA**

|                        | Total<br>Showings |                          |                            | (            | Buyer Interest (Showings/Listings) |                            |              | Managed<br>Listings      |                            |  |
|------------------------|-------------------|--------------------------|----------------------------|--------------|------------------------------------|----------------------------|--------------|--------------------------|----------------------------|--|
| Price Range            | June<br>2022      | Year-Over-Year<br>Change | Month-Over-Month<br>Change | June<br>2022 | Year-Over-Year<br>Change           | Month-Over-Month<br>Change | June<br>2022 | Year-Over-Year<br>Change | Month-Over-Month<br>Change |  |
| \$100,000 and Below    | 776               | - 52.1%                  | - 4.8%                     | 2.6          | - 29.7%                            | - 1.6%                     | 417          | - 43.1%                  | - 7.7%                     |  |
| \$100,001 to \$200,000 | 5,260             | - 58.0%                  | - 11.0%                    | 8.0          | - 35.0%                            | - 4.8%                     | 704          | - 40.3%                  | - 6.6%                     |  |
| \$200,001 to \$300,000 | 13,759            | - 50.1%                  | - 11.1%                    | 10.5         | - 37.9%                            | - 18.1%                    | 1,395        | - 23.1%                  | + 7.1%                     |  |
| \$300,001 and Above    | 45,408            | - 8.2%                   | - 10.9%                    | 9.1          | - 33.1%                            | - 21.6%                    | 5,259        | + 24.7%                  | + 11.7%                    |  |
| Total                  | 65,203            | - 28.5%                  | - 10.9%                    | 9.0          | - 33.8%                            | - 18.9%                    | 7,775        | - 2.1%                   | + 7.7%                     |  |