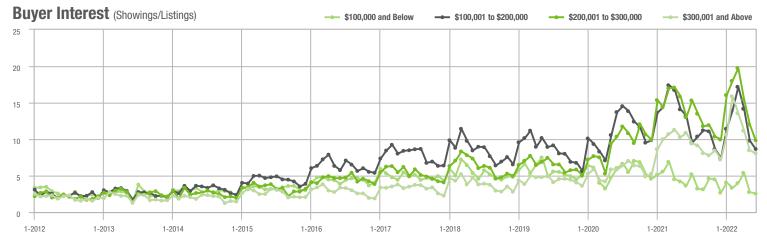

# **Showing Statistics**

| MLS Area                | Total<br>Showings | Buyer Interest<br>(Showings / Listings) | Managed<br>Listings |
|-------------------------|-------------------|-----------------------------------------|---------------------|
| Alexander County, NC    | 437               | 5.1                                     | 105                 |
| Anson County, NC        | 127               | 2.8                                     | 55                  |
| Cabarrus County, NC     | 5,351             | 9.0                                     | 631                 |
| Charlotte MSA           | 65,203            | 9.0                                     | 7,775               |
| Chester County, SC      | 380               | 3.6                                     | 119                 |
| Chesterfield County, SC | 57                | 2.7                                     | 24                  |
| Cleveland County, NC    | 1,362             | 5.9                                     | 256                 |
| City of Charlotte, NC   | 25,432            | 10.1                                    | 2,611               |
| Concord, NC             | 3,345             | 9.6                                     | 367                 |
| Davidson, NC            | 762               | 9.1                                     | 88                  |
| Denver, NC              | 848               | 6.7                                     | 145                 |
| Fort Mill, SC           | 2,155             | 11.4                                    | 201                 |
| Gaston County, NC       | 5,918             | 8.3                                     | 769                 |
| Gastonia, NC            | 2,657             | 8.4                                     | 331                 |
| Huntersville, NC        | 1,986             | 8.4                                     | 254                 |
| Iredell County, NC      | 4,845             | 7.1                                     | 790                 |
| Kannapolis, NC          | 1,260             | 7.6                                     | 175                 |
| Lake Norman             | 3,895             | 8.2                                     | 544                 |
| Lake Wylie              | 1,734             | 6.8                                     | 293                 |
| Lancaster County, SC    | 2,333             | 6.8                                     | 376                 |
| Lincoln County, NC      | 2,066             | 6.7                                     | 362                 |
| Lincolnton, NC          | 841               | 6.7                                     | 142                 |
| Matthews, NC            | 2,186             | 12.8                                    | 182                 |
| Mecklenburg County, NC  | 31,464            | 10.0                                    | 3,283               |
| Monroe, NC              | 1,482             | 7.3                                     | 223                 |
| Montgomery County, NC   | 309               | 3.0                                     | 144                 |
| Mooresville, NC         | 2,917             | 8.9                                     | 362                 |
| Rock Hill, SC           | 2,681             | 9.7                                     | 303                 |
| Salisbury, NC           | 1,760             | 6.9                                     | 288                 |
| Stanly County, NC       | 976               | 5.5                                     | 205                 |
| Statesville, NC         | 1,563             | 6.2                                     | 315                 |
| Union County, NC        | 6,910             | 10.0                                    | 760                 |
| Uptown Charlotte        | 609               | 9.2                                     | 69                  |
| Waxhaw, NC              | 2,505             | 13.1                                    | 206                 |
| York County, SC         | 7,665             | 8.9                                     | 949                 |