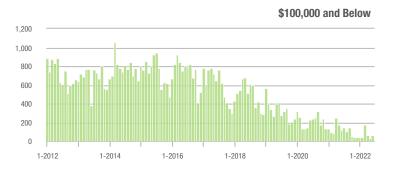

|  |
| \$200,001 to \$300,000 | 1,026             | - 66.0%                  | - 40.1%                    | 9.3          | - 49.5%                            | - 31.7%                    | 116          | - 34.5%                  | - 11.5%                    |  |
| \$300,001 and Above    | 3,759             | - 18.2%                  | - 6.5%                     | 9.2          | - 43.6%                            | - 18.9%                    | 431          | + 32.6%                  | + 12.8%                    |  |
| Total                  | 5,351             | - 40.4%                  | - 15.5%                    | 9.0          | - 41.2%                            | - 20.9%                    | 631          | - 6.1%                   | + 5.2%                     |  |















### **Charlotte MSA**

|                        | Total<br>Showings |                          |                            | (            | Buyer Interest (Showings/Listings) |                            |              | Managed<br>Listings      |                            |  |
|------------------------|-------------------|--------------------------|----------------------------|--------------|------------------------------------|----------------------------|--------------|--------------------------|----------------------------|--|
| Price Range            | June<br>2022      | Year-Over-Year<br>Change | Month-Over-Month<br>Change | June<br>2022 | Year-Over-Year<br>Change           | Month-Over-Month<br>Change | June<br>2022 | Year-Over-Year<br>Change | Month-Over-Month<br>C