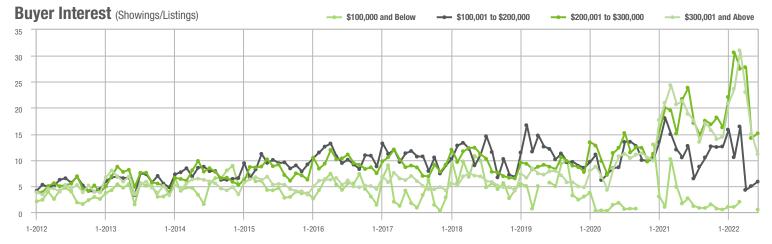

# **Showing Statistics**

| MLS Area                | Total<br>Showings | Buyer Interest<br>(Showings / Listings) | Managed<br>Listings |
|-------------------------|-------------------|-----------------------------------------|---------------------|
| Alexander County, NC    | 437               | 5.1                                     | 105                 |
| Anson County, NC        | 127               | 2.8                                     | 55                  |
| Cabarrus County, NC     | 5,351             | 9.0                                     | 631                 |
| Charlotte MSA           | 65,203            | 9.0                                     | 7,775               |
| Chester County, SC      | 380               | 3.6                                     | 119                 |
| Chesterfield County, SC | 57                | 2.7                                     | 24                  |
| Cleveland County, NC    | 1,362             | 5.9                                     | 256                 |
| City of Charlotte, NC   | 25,432            | 10.1                                    | 2,611               |
| Concord, NC             | 3,345             | 9.6                                     | 367                 |
| Davidson, NC            | 762               | 9.1                                     | 88                  |
| Denver, NC              | 848               | 6.7                                     | 145                 |
| Fort Mill, SC           | 2,155             | 11.4                                    | 201                 |
| Gaston County, NC       | 5,918             | 8.3                                     | 769                 |
| Gastonia, NC            | 2,657             | 8.4                                     | 331                 |
| Huntersville, NC        | 1,986             | 8.4                                     | 254                 |
| Iredell County, NC      | 4,845             | 7.1                                     | 790                 |
| Kannapolis, NC          | 1,260             | 7.6                                     | 175                 |
| Lake Norman             | 3,895             | 8.2                                     | 544                 |
| Lake Wylie              | 1,734             | 6.8                                     | 293                 |
| Lancaster County, SC    | 2,333             | 6.8                                     | 376                 |
| Lincoln County, NC      | 2,066             | 6.7                                     | 362                 |
| Lincolnton, NC          | 841               | 6.7                                     | 142                 |
| Matthews, NC            | 2,186             | 12.8                                    | 182                 |
| Mecklenburg County, NC  | 31,464            | 10.0                                    | 3,283               |
| Monroe, NC              | 1,482             | 7.3                                     | 223                 |
| Montgomery County, NC   | 309               | 3.0                                     | 144                 |
| Mooresville, NC         | 2,917             | 8.9                                     | 362                 |
| Rock Hill, SC           | 2,681             | 9.7                                     | 303                 |
| Salisbury, NC           | 1,760             | 6.9                                     | 288                 |
| Stanly County, NC       | 976               | 5.5                                     | 205                 |
| Statesville, NC         | 1,563             | 6.2                                     | 315                 |
| Union County, NC        | 6,910             | 10.0                                    | 760                 |
| Uptown Charlotte        | 609               | 9.2                                     | 69                  |
| Waxhaw, NC              | 2,505             | 13.1                                    | 206                 |
| York County, SC         | 7,665             | 8.9                                     | 949                 |