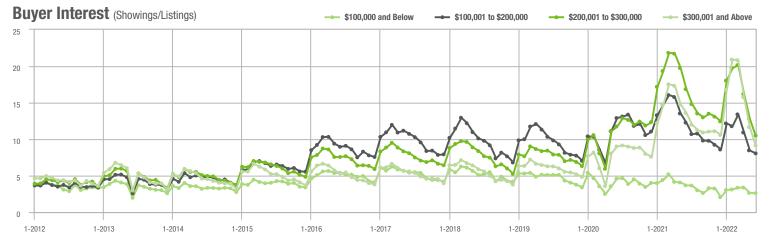

# **Showing Statistics**

| MLS Area                | Total<br>Showings | Buyer Interest<br>(Showings / Listings) | Managed<br>Listings |
|-------------------------|-------------------|-----------------------------------------|---------------------|
| Alexander County, NC    | 437               | 5.1                                     | 105                 |
| Anson County, NC        | 127               | 2.8                                     | 55                  |
| Cabarrus County, NC     | 5,351             | 9.0                                     | 631                 |
| Charlotte MSA           | 65,203            | 9.0                                     | 7,775               |
| Chester County, SC      | 380               | 3.6                                     | 119                 |
| Chesterfield County, SC | 57                | 2.7                                     | 24                  |
| Cleveland County, NC    | 1,362             | 5.9                                     | 256                 |
| City of Charlotte, NC   | 25,432            | 10.1                                    | 2,611               |
| Concord, NC             | 3,345             | 9.6                                     | 367                 |
| Davidson, NC            | 762               | 9.1                                     | 88                  |
| Denver, NC              | 848               | 6.7                                     | 145                 |
| Fort Mill, SC           | 2,155             | 11.4                                    | 201                 |
| Gaston County, NC       | 5,918             | 8.3                                     | 769                 |
| Gastonia, NC            | 2,657             | 8.4                                     | 331                 |
| Huntersville, NC        | 1,986             | 8.4                                     | 254                 |
| Iredell County, NC      | 4,845             | 7.1                                     | 790                 |
| Kannapolis, NC          | 1,260             | 7.6                                     | 175                 |
| Lake Norman             | 3,895             | 8.2                                     | 544                 |
| Lake Wylie              | 1,734             | 6.8                                     | 293                 |
| Lancaster County, SC    | 2,333             | 6.8                                     | 376                 |
| Lincoln County, NC      | 2,066             | 6.7                                     | 362                 |
| Lincolnton, NC          | 841               | 6.7                                     | 142                 |
| Matthews, NC            | 2,186             | 12.8                                    | 182                 |
| Mecklenburg County, NC  | 31,464            | 10.0                                    | 3,283               |
| Monroe, NC              | 1,482             | 7.3                                     | 223                 |
| Montgomery County, NC   | 309               | 3.0                                     | 144                 |
| Mooresville, NC         | 2,917             | 8.9                                     | 362                 |
| Rock Hill, SC           | 2,681             | 9.7                                     | 303                 |
| Salisbury, NC           | 1,760             | 6.9                                     | 288                 |
| Stanly County, NC       | 976               | 5.5                                     | 205                 |
| Statesville, NC         | 1,563             | 6.2                                     | 315                 |
| Union County, NC        | 6,910             | 10.0                                    | 760                 |
| Uptown Charlotte        | 609               | 9.2                                     | 69                  |
| Waxhaw, NC              | 2,505             | 13.1                                    | 206                 |
| York County, SC         | 7,665             | 8.9                                     | 949                 |