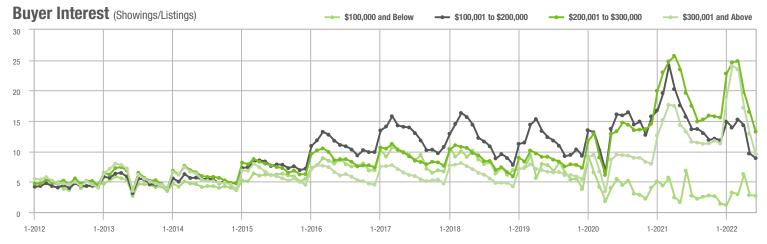

|  |
| \$200,001 to \$300,000 | 5,972             | - 57.9%                  | - 3.6%                     | 13.2         | - 32.7%                            | - 19.8%                    | 477          | - 39.8%                  | + 17.8%                    |  |
| \$300,001 and Above    | 24,196            | - 6.9%                   | - 16.2%                    | 9.6          | - 27.3%                            | - 25.5%                    | 2,623        | + 19.9%                  | + 11.3%                    |  |
| Total                  | 31,464            | - 29.6%                  | - 13.9%                    | 10.0         | - 32.9%                            | - 23.6%                    | 3,283        | - 1.6%                   | + 11.2%                    |  |















### Monroe, NC

|                        | Total<br>Showings |                          |                            | (            | Buyer Interest (Showings/Listings) |                            |              | Managed<br>Listings      |                            |  |
|------------------------|-------------------|--------------------------|----------------------------|--------------|------------------------------------|----------------------------|--------------|--------------------------|----------------------------|--|
| Price Range            | June<br>2022      | Year-Over-Year<br>Change | Month-Over-Month<br>Change | June<br>2022 | Year-Over-Year<br>Change           | Month-Over-Month<br>Change | June<br>2022 | Year-Over-Year<br>Change | Month-Over-Month<br>Change |  |
| \$