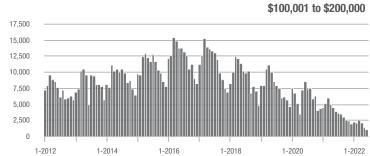

|  |
| \$200,001 to \$300,000 | 5,491             | - 54.7%                  | - 5.8%                     | 13.4         | - 32.3%                            | - 20.2%                    | 425          | - 35.5%                  | + 16.1%                    |  |
| \$300,001 and Above    | 18,764            | - 5.0%                   | - 14.5%                    | 9.6          | - 25.0%                            | - 25.4%                    | 2,031        | + 20.0%                  | + 13.5%                    |  |
| Total                  | 25,432            | - 29.4%                  | - 13.0%                    | 10.1         | - 31.8%                            | - 23.7%                    | 2,611        | - 2.4%                   | + 12.7%                    |  |















# **Concord, NC**

|                        | Total<br>Showings |                          |                            | (            | Buyer Interest (Showings/Listings) |                            |              | Managed<br>Listings      |                            |  |
|------------------------|-------------------|--------------------------|----------------------------|--------------|------------------------------------|----------------------------|--------------|--------------------------|----------------------------|--|
| Price Range            | June<br>2022      | Year-Over-Year<br>Change | Month-Over-Month<br>Change | June<br>2022 | Year-Over-Year<br>Change           | Month-Over-Month<br>Change | June<br>2022 | Year-Over-Year<br>Change | Month-Over-Month<br>Change