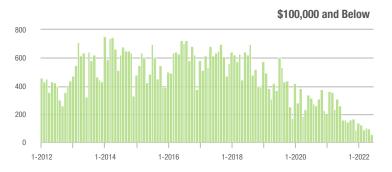

#### **Showings**

10

1-2012

1-2014

1-2013

1-2015

1-2016

1-2017

1-2018

1-2020

1-2021

1-2019