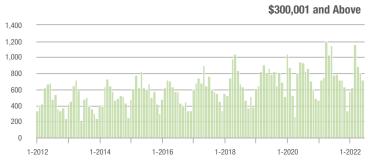

|  |
| \$200,001 to \$300,000 | 44                | - 57.3%                  | + 46.7%                    | 14.7         | + 14.0%                            | + 46.7%                    | 3            | - 75.0%                  | 0.0%                       |  |
| \$300,001 and Above    | 715               | - 38.0%                  | - 10.2%                    | 9.0          | - 36.2%                            | - 28.8%                    | 83           | - 15.3%                  | + 25.8%                    |  |
| Total                  | 762               | - 39.4%                  | - 8.1%                     | 9.1          | - 32.1%                            | - 26.3%                    | 88           | - 23.5%                  | + 22.2%                    |  |















### **Denver, NC**

|                        | Total<br>Showings |                          |                            |              | Buyer Interest (Showings/Listings) |                            |              | Managed<br>Listings      |                            |  |
|------------------------|-------------------|--------------------------|----------------------------|--------------|------------------------------------|----------------------------|--------------|--------------------------|----------------------------|--|
| Price Range            | June<br>2022      | Year-Over-Year<br>Change | Month-Over-Month<br>Change | June<br>2022 | Year-Over-Year<br>Change           | Month-Over-Month<br>Change | June<br>2022 | Year-Over-Year<br>Change | Month-Over-Month<br>Change |