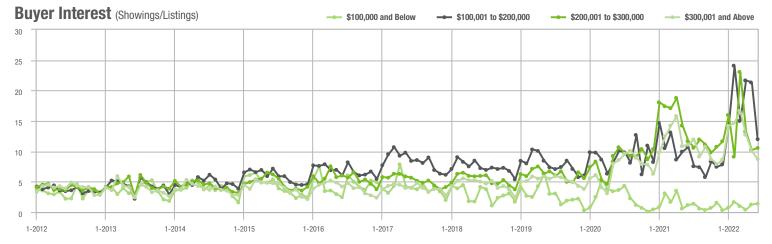

|
| \$200,001 to \$300,000 | 341               | - 55.8%                  | + 57.9%                    | 10.6                     | - 9.4%                   | + 3.7%                     | 38           | - 49.3%                  | + 46.2%                    |
| \$300,001 and Above    | 2,469             | - 17.0%                  | - 12.2%                    | 8.7                      | - 21.6%                  | - 13.2%                    | 297          | - 8.9%                   | + 0.3%                     |
| Total                  | 2,917             | - 29.4%                  | - 11.8%                    | 8.9                      | - 17.6%                  | - 13.5%                    | 362          | - 24.1%                  | - 0.3%                     |















# **Rock Hill, SC**

|                        | Total<br>Showings |                          |                            | (            | Buyer Interest (Showings/Listings) |                            |              | Managed<br>Listings      |                            |  |
|------------------------|-------------------|--------------------------|----------------------------|--------------|------------------------------------|----------------------------|--------------|--------------------------|----------------------------|--|
| Price Range            | June<br>2022      | Year-Over-Year<br>Change | Month-Over-Month<br>Change | June<br>2022 | Year-Over-Year<br>Change           | Month-Over-Month<br>Change | June<br>2022 | Year-Over-Year<br>Change | Month-Over-Month<br>Change |  |