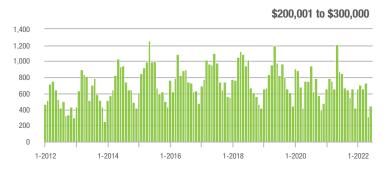

# **Cabarrus County, NC**

|                        | Total<br>Showings |                          |                            |              | Buyer Interest (Showings/Listings) |                            |              | Managed<br>Listings      |                            |  |
|------------------------|-------------------|--------------------------|----------------------------|--------------|------------------------------------|----------------------------|--------------|--------------------------|----------------------------|--|
| Price Range            | June<br>2022      | Year-Over-Year<br>Change | Month-Over-Month<br>Change | June<br>2022 | Year-Over-Year<br>Change           | Month-Over-Month<br>Change | June<br>2022 | Year-Over-Year<br>Change | Month-Over-Month<br>Change |  |
| \$100,000 and Below    | 65                | - 39.8%                  | + 85.7%                    | 3.7          | + 12.1%                            | + 95.9%                    | 25           | - 46.8%                  | - 7.4%                     |  |
| \$100,001 to \$200,000 | 501               | - 59.8%                  | - 10.4%                    | 8.9          | - 23.3%                            | - 10.7%                    | 59           | - 52.0%                  | - 1.7%                     |  |
| \$200,001 to \$300,000 | 1,026             | - 66.0%                  | - 40.1%                    | 9.3          | - 49.5%                            | - 31.7%                    | 116          | - 34.5%                  | - 11.5%                    |  |
| \$300,001 and Above    | 3,759             | - 18.2%                  | - 6.5%                     | 9.2          | - 43.6%                            | - 18.9%                    | 431          | + 32.6%                  | + 12.8%                    |  |
| Total                  | 5,351             | - 40.4%                  | - 15.5%                    | 9.0          | - 41.2%                            | - 20.9%                    | 631          | - 6.1%                   | + 5.2%                     |  |