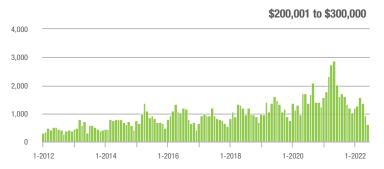

#### **Showings**

10

1-2012

1-2014

1-2013

1-2015

1-2016

1-2017

1-2018

1-2020

1-2021

1-2019