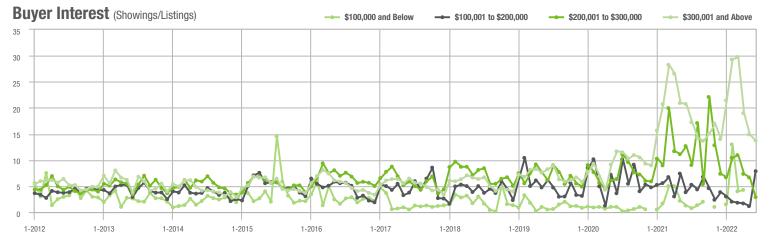

|  |
| \$200,001 to \$300,000 | 23                | - 92.0%                  | - 71.6%                    | 2.9          | - 77.2%                            | - 56.9%                    | 12           | - 62.5%                  | - 25.0%                    |  |
| \$300,001 and Above    | 2,427             | - 19.9%                  | + 2.9%                     | 13.7         | - 34.1%                            | - 7.9%                     | 183          | + 14.4%                  | + 9.6%                     |  |
| Total                  | 2,505             | - 25.6%                  | + 2.3%                     | 13.1         | - 28.4%                            | - 5.3%                     | 206          | - 3.7%                   | + 6.2%                     |  |















# **York County, SC**

|                        | Total<br>Showings |                          |                            |              | Buyer Inte<br>Showings/L |                            | Managed<br>Listings |                          |                            |
|------------------------|-------------------|--------------------------|----------------------------|--------------|--------------------------|----------------------------|---------------------|--------------------------|----------------------------|
| Price Range            | June<br>2022      | Year-Over-Year<br>Change | Month-Over-Month<br>Change | June<br>2022 | Year-Over-Year<br>Change | Month-Over-Month<br>Change | June<br>2022        | Year-Over-Year<br>Change | Month-Over-Month<br>Change |
| \$100,000 and