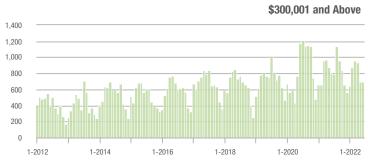

|  |
| \$200,001 to \$300,000 | 136               | + 6.3%                   | + 91.5%                    | 8.1          | - 23.6%                            | + 39.3%                    | 20           | + 5.3%                   | + 25.0%                    |  |
| \$300,001 and Above    | 692               | - 14.0%                  | - 0.4%                     | 7.1          | - 23.7%                            | + 1.4%                     | 104          | - 5.5%                   | - 6.3%                     |  |
| Total                  | 848               | - 20.5%                  | + 5.3%                     | 6.7          | - 22.1%                            | + 7.7%                     | 145          | - 17.1%                  | - 6.5%                     |  |















# Fort Mill, SC

|                        | Total<br>Showings |                          |                            | (            | Buyer Into<br>Showings/L |                            | Managed<br>Listings |                          |                            |
|------------------------|-------------------|--------------------------|----------------------------|--------------|--------------------------|----------------------------|---------------------|--------------------------|----------------------------|
| Price Range            | June<br>2022      | Year-Over-Year<br>Change | Month-Over-Month<br>Change | June<br>2022 | Year-Over-Year<br>Change | Month-Over-Month<br>Change | June<br>2022        | Year-Over-Year<br>Change | Month-Over-Month<br>Change |
| \$100,000 and Bel