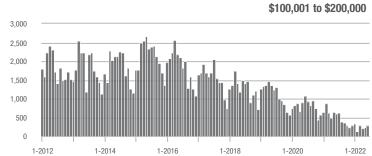

|  |
| \$200,001 to \$300,000 | 663               | - 74.1%                  | + 6.6%                     | 9.8          | - 34.2%                            | - 4.2%                     | 73           | - 61.6%                  | + 7.4%                     |  |
| \$300,001 and Above    | 5,959             | - 12.6%                  | - 1.0%                     | 10.3         | - 38.0%                            | - 16.5%                    | 628          | + 30.6%                  | + 14.8%                    |  |
| Total                  | 6,910             | - 30.9%                  | + 0.0%                     | 10.0         | - 32.9%                            | - 12.3%                    | 760          | - 3.6%                   | + 10.1%                    |  |















# **Uptown Charlotte**

|                        |              | Total<br>Showin          |                            |              | Buyer Interest (Showings/Listings) |                            |              | Managed<br>Listings      |                            |  |
|------------------------|--------------|--------------------------|----------------------------|--------------|------------------------------------|----------------------------|--------------|--------------------------|----------------------------|--|
| Price Range            | June<br>2022 | Year-Over-Year<br>Change | Month-Over-Month<br>Change | June<br>2022 | Year-Over-Year<br>Change           | Month-Over-Month<br>Change | June<br>2022 | Year-Over-Year<br>Change | Month-Over-Month<br>Change |  |
| \$1