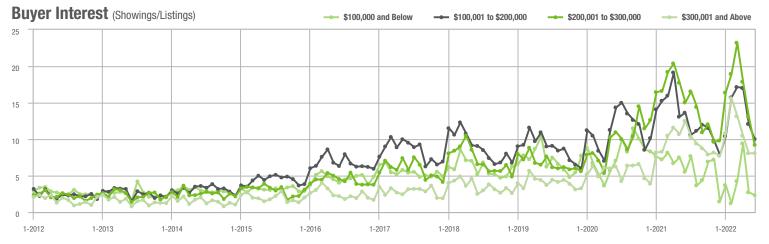

| + 12.7%                    |
| \$200,001 to \$300,000 | 865               | - 31.3%                  | - 35.3%                    | 9.2          | - 38.7%                  | - 29.6%                    | 96                  | + 6.7%                   | - 9.4%                     |
| \$300,001 and Above    | 1,042             | + 26.2%                  | + 17.2%                    | 8.1          | - 35.2%                  | + 0.2%                     | 136                 | + 74.4%                  | + 14.3%                    |
| Total                  | 2,657             | - 21.8%                  | - 11.8%                    | 8.4          | - 34.9%                  | - 17.8%                    | 331                 | + 11.4%                  | + 4.7%                     |















# **Huntersville, NC**

|                        | Total<br>Showings |                          |                            |              | Buyer Interest (Showings/Listings) |                            |              | Managed<br>Listings      |                            |  |
|------------------------|-------------------|--------------------------|----------------------------|--------------|------------------------------------|----------------------------|--------------|--------------------------|----------------------------|--|
| Price Range            | June<br>2022      | Year-Over-Year<br>Change | Month-Over-Month<br>Change | June<br>2022 | Year-Over-Year<br>Change           | Month-Over-Month<br>Change | June<br>2022 | Year-Over-Year<br>Change | Month-Over-Month<br>Change |