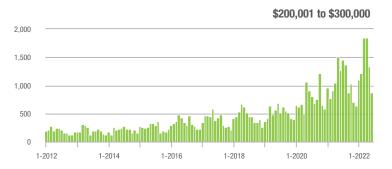

| + 12.7%                    |
| \$200,001 to \$300,000 | 865               | - 31.3%                  | - 35.3%                    | 9.2          | - 38.7%                  | - 29.6%                    | 96                  | + 6.7%                   | - 9.4%                     |
| \$300,001 and Above    | 1,042             | + 26.2%                  | + 17.2%                    | 8.1          | - 35.2%                  | + 0.2%                     | 136                 | + 74.4%                  | + 14.3%                    |
| Total                  | 2,657             | - 21.8%                  | - 11.8%                    | 8.4          | - 34.9%                  | - 17.8%                    | 331                 | + 11.4%                  | + 4.7%                     |















# **Huntersville, NC**

|                        | Total<br>Showings |                          |                            |              | Buyer Interest (Showings/Listings) |                            |              | Managed<br>Listings      |                            |  |
|------------------------|-------------------|--------------------------|----------------------------|--------------|------------------------------------|----------------------------|--------------|--------------------------|----------------------------|--|
| Price Range            | June<br>2022      | Year-Over-Year<br>Change | Month-Over-Month<br>Change | June<br>2022 | Year-Over-Year<br>Change           | Month-Over-Month<br>Change | June<br>2022 | Year-Over-Year<br>Change | Month-Over-Month<br>Chan