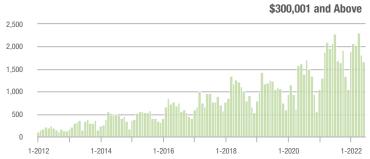

|  |
| \$200,001 to \$300,000 | 428               | - 42.6%                  | - 7.8%                     | 5.9          | - 52.4%                            | - 7.9%                     | 78           | + 16.4%                  | - 1.3%                     |  |
| \$300,001 and Above    | 1,665             | - 19.8%                  | - 8.0%                     | 8.1          | - 44.9%                            | - 16.9%                    | 221          | + 18.2%                  | + 8.9%                     |  |
| Total                  | 2,333             | - 31.9%                  | - 11.2%                    | 6.8          | - 43.3%                            | - 15.9%                    | 376          | + 1.6%                   | + 3.6%                     |  |















# **Lincoln County, NC**

|                        | Total<br>Showings |                          |                            |              | Buyer Interest (Showings/Listings) |                            |              | Managed<br>Listings      |                            |  |
|------------------------|-------------------|--------------------------|----------------------------|--------------|------------------------------------|----------------------------|--------------|--------------------------|----------------------------|--|
| Price Range            | June<br>2022      | Year-Over-Year<br>Change | Month-Over-Month<br>Change | June<br>2022 | Year-Over-Year<br>Change           | Month-Over-Month<br>Change | June<br>2022 | Year-Over-Year<br>Change | Month-Over-Month<br>Chan