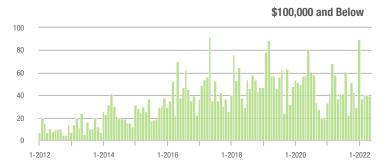

22.2%                    |  |
| \$200,001 to \$300,000 | 19                | - 48.6%                  | - 60.4%                    | 3.2         | - 5.9%                             | - 47.2%                    | 6           | - 50.0%                  | - 25.0%                    |  |
| \$300,001 and Above    | 17                | + 41.7%                  | - 22.7%                    | 1.8         | - 40.0%                            | - 35.4%                    | 11          | + 37.5%                  | 0.0%                       |  |
| Total                  | 118               | - 19.7%                  | - 35.9%                    | 2.7         | - 3.6%                             | - 34.7%                    | 52          | - 35.8%                  | - 11.9%                    |  |















# **Cabarrus County, NC**

|                        | Total<br>Showings |                          |                            |             | Buyer Interest (Showings/Listings) |                            |             | Managed<br>Listings      |                            |  |
|------------------------|-------------------|--------------------------|----------------------------|-------------|------------------------------------|----------------------------|-------------|--------------------------|----------------------------|--|
| Price Range            | May<br>2022       | Year-Over-Year<br>Change | Month-Over-Month<br>Change | May<br>2022 | Year-Over-Year<br>Change           | Month-Over-Month<br>Change | May<br>2022 | Year-Over-Year<br>Change | Month-Over-Month<br>Cha