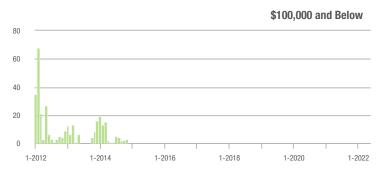

.0%                       |  |
| \$200,001 to \$300,000 | 141               | - 21.7%                  | - 29.5%                    | 9.4         | - 1.1%                             | - 6.0%                     | 15          | - 21.1%                  | - 25.0%                    |  |
| \$300,001 and Above    | 448               | - 29.6%                  | - 16.7%                    | 9.1         | + 28.2%                            | - 11.8%                    | 49          | - 48.4%                  | - 7.5%                     |  |
| Total                  | 589               | - 33.0%                  | - 20.2%                    | 9.2         | + 22.7%                            | - 10.4%                    | 64          | - 47.5%                  | - 12.3%                    |  |















# Waxhaw, NC

|                        | Total<br>Showings |                          |                            |             | Buyer Interest (Showings/Listings) |                            |             | Managed<br>Listings      |                            |  |
|------------------------|-------------------|--------------------------|----------------------------|-------------|------------------------------------|----------------------------|-------------|--------------------------|----------------------------|--|
| Price Range            | May<br>2022       | Year-Over-Year<br>Change | Month-Over-Month<br>Change | May<br>2022 | Year-Over-Year<br>Change           | Month-Over-Month<br>Change | May<br>2022 | Year-Over-Year<br>Change | Month-Over-Month<br>Change |  |
| \$