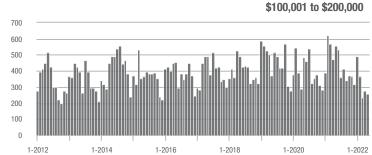

.4%                     |  |
| \$200,001 to \$300,000 | 472               | - 27.6%                  | - 22.5%                    | 6.5         | - 36.3%                            | - 31.3%                    | 76          | + 8.6%                   | + 11.8%                    |  |
| \$300,001 and Above    | 1,808             | - 7.9%                   | - 22.0%                    | 10.0        | - 30.6%                            | - 27.7%                    | 197         | + 10.7%                  | + 3.1%                     |  |
| Total                  | 2,627             | - 20.4%                  | - 18.6%                    | 8.4         | - 25.0%                            | - 26.4%                    | 342         | - 10.2%                  | + 5.6%                     |  |















# **Lincoln County, NC**

|                        | Total<br>Showings |                          |                            |             | Buyer Inte<br>Showings/L |                            | Managed<br>Listings |                          |                            |
|------------------------|-------------------|--------------------------|----------------------------|-------------|--------------------------|----------------------------|---------------------|--------------------------|----------------------------|
| Price Range            | May<br>2022       | Year-Over-Year<br>Change | Month-Over-Month<br>Change | May<br>2022 | Year-Over-Year<br>Change | Month-Over-Month<br>Change | May<br>2022         | Year-Over-Year<br>Change | Month-Over-Month<br>Change |
| \$100,0