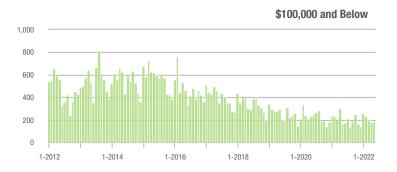

### **Showings**

1-2017

1-2018

1-2015

1-2014

1-2016

1-2013

1-2012

1-2020

1-2019

\$100,001 to \$200,000

1-2020

1-2022