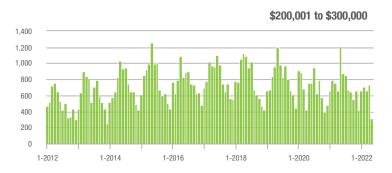

### **Showings**

1-2017

1-2018

1-2015

1-2014

1-2016

1-2013

1-2012

1-2020

1-2019