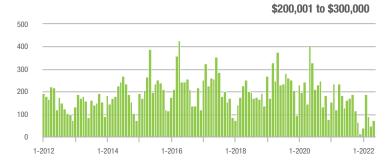

### **Showings**

1-2017

1-2018

1-2015

1-2014

1-2016

1-2013

1-2012

1-2020

1-2019