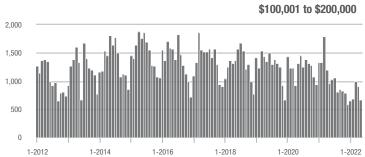

### **Showings**

1-2017

1-2018

1-2015

1-2014

1-2016

1-2013

1-2012

1-2020

1-2019

\$100,001 to \$200,000

1-2020

1-2022