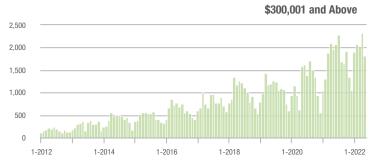

|  |
| \$200,001 to \$300,000 | 472               | - 27.6%                  | - 22.5%                    | 6.5         | - 36.3%                            | - 31.3%                    | 76          | + 8.6%                   | + 11.8%                    |  |
| \$300,001 and Above    | 1,808             | - 7.9%                   | - 22.0%                    | 10.0        | - 30.6%                            | - 27.7%                    | 197         | + 10.7%                  | + 3.1%                     |  |
| Total                  | 2,627             | - 20.4%                  | - 18.6%                    | 8.4         | - 25.0%                            | - 26.4%                    | 342         | - 10.2%                  | + 5.6%                     |  |















# **Lincoln County, NC**

|                        | Total<br>Showings |                          |                            |             | Buyer Inte<br>Showings/L |                            | Managed<br>Listings |                          |                            |
|------------------------|-------------------|--------------------------|----------------------------|-------------|--------------------------|----------------------------|---------------------|--------------------------|----------------------------|
| Price Range            | May<br>2022       | Year-Over-Year<br>Change | Month-Over-Month<br>Change | May<br>2022 | Year-Over-Year<br>Change | Month-Over-Month<br>Change | May<br>2022         | Year-Over-Year<br>Change | Month-Over-Month<br>Change |
| \$100,000 a