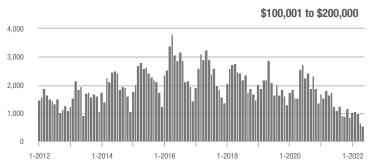

.7%                     |  |
| \$200,001 to \$300,000 | 1,695             | - 58.1%                  | - 10.4%                    | 14.3        | - 35.0%                            | - 10.3%                    | 123         | - 36.6%                  | - 0.8%                     |  |
| \$300,001 and Above    | 4,031             | - 6.9%                   | - 19.6%                    | 11.5        | - 40.4%                            | - 26.6%                    | 374         | + 39.0%                  | + 5.1%                     |  |
| Total                  | 6,320             | - 38.6%                  | - 17.1%                    | 11.7        | - 37.4%                            | - 21.4%                    | 578         | - 8.5%                   | + 1.8%                     |  |















### **Charlotte MSA**

|                        | Total<br>Showings |                          |                            |             | Buyer Interest (Showings/Listings) |                            |             | Managed<br>Listings      |                            |  |
|------------------------|-------------------|--------------------------|----------------------------|-------------|------------------------------------|----------------------------|-------------|--------------------------|----------------------------|--|
| Price Range            | May<br>2022       | Year-Over-Year<br>Change | Month-Over-Month<br>Change | May<br>2022 | Year-Over-Year<br>Change           | Month-Over-Month<br>Change | May<br>2022 | Year-Over-Year<br>Change | Month-Over-Month<br>Change |