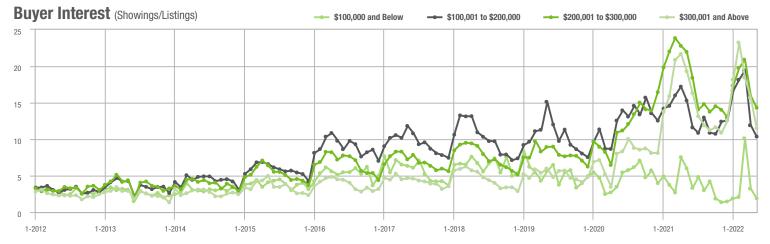

### **Showings**

1-2017

1-2018

1-2015

1-2014

1-2016

1-2013

1-2012

1-2020

1-2019