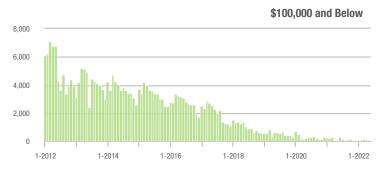

### **Showings**

1-2017

1-2018

1-2015

1-2014

1-2016

1-2013

1-2012

1-2020

1-2019