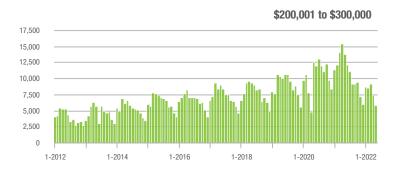

8%                    |  |
| \$200,001 to \$300,000 | 5,772             | - 58.1%                  | - 21.6%                    | 17.6        | - 26.7%                            | - 12.5%                    | 343         | - 44.3%                  | - 11.1%                    |  |
| \$300,001 and Above    | 21,974            | + 6.7%                   | - 19.2%                    | 13.0        | - 6.5%                             | - 22.9%                    | 1,750       | + 6.7%                   | + 3.5%                     |  |
| Total                  | 29,206            | - 24.9%                  | - 20.5%                    | 13.6        | - 18.6%                            | - 21.7%                    | 2,244       | - 12.9%                  | - 0.2%                     |  |















# **Concord, NC**

|                        | Total<br>Showings |                          |                            |             | Buyer Interest (Showings/Listings) |                            |             | Managed<br>Listings      |                            |  |
|------------------------|-------------------|--------------------------|----------------------------|-------------|------------------------------------|----------------------------|-------------|--------------------------|----------------------------|--|
| Price Range            | May<br>2022       | Year-Over-Year<br>Change | Month-Over-Month<br>Change | May<br>2022 | Year-Over-Year<br>Change           | Month-Over-Month<br>Change | May<br>2022 | Year-Over-Year<br>Change | Month-Over-Month<br>Change |  |
| \