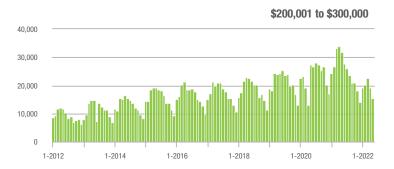

%                     |  |
| \$200,001 to \$300,000 | 15,352            | - 51.6%                  | - 20.4%                    | 13.2        | - 33.3%                            | - 19.1%                    | 1,234       | - 30.9%                  | - 3.0%                     |  |
| \$300,001 and Above    | 51,061            | - 0.2%                   | - 18.9%                    | 11.9        | - 19.6%                            | - 24.8%                    | 4,566       | + 12.8%                  | + 5.3%                     |  |
| Total                  | 73.059            | - 25.9%                  | - 18.9%                    | 11.5        | - 24.3%                            | - 23.5%                    | 6.896       | - 11.1%                  | + 2.9%                     |  |















## **Chester County, SC**

|                        | Total<br>Showings |                          |                            |             | Buyer Interest (Showings/Listings) |                            |             | Managed<br>Listings      |                            |  |
|------------------------|-------------------|--------------------------|----------------------------|-------------|------------------------------------|----------------------------|-------------|--------------------------|----------------------------|--|
| Price Range            | May<br>2022       | Year-Over-Year<br>Change | Month-Over-Month<br>Change | May<br>2022 | Year-Over-Year<br>Change           | Month-Over-Month<br>Change | May<br>2022 | Year-Over-Year<br>Change | Month-Over-Month<br>Change