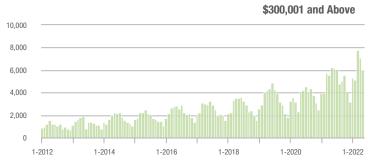

| - 1.2%                     |
| \$200,001 to \$300,000 | 2,517             | - 43.6%                  | - 23.7%                    | 14.0        | - 35.2%                  | - 24.4%                    | 190                 | - 15.9%                  | + 0.5%                     |
| \$300,001 and Above    | 5,955             | - 4.0%                   | - 15.7%                    | 11.6        | - 26.1%                  | - 28.7%                    | 549                 | + 14.1%                  | + 16.3%                    |
| Total                  | 9,200             | - 28.0%                  | - 17.3%                    | 11.5        | - 29.4%                  | - 26.2%                    | 884                 | - 8.8%                   | + 9.0%                     |