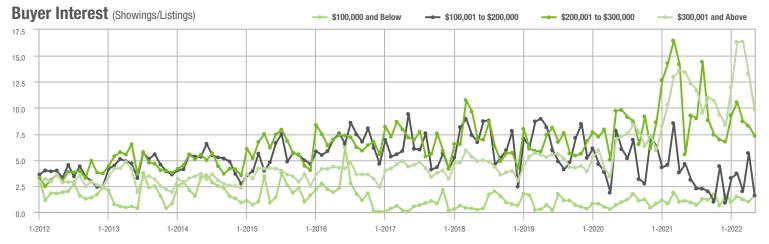

### **Showings**

1-2017

1-2018

1-2015

1-2014

1-2016

1-2013

1-2012

1-2020

1-2019