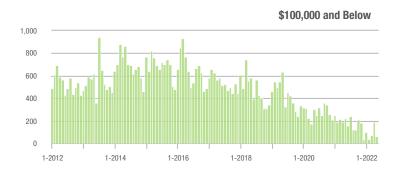

# **Showing Statistics**

| MLS Area                | Total<br>Showings | Buyer Interest<br>(Showings / Listings) | Managed<br>Listings |
|-------------------------|-------------------|-----------------------------------------|---------------------|
| Alexander County, NC    | 453               | 5.2                                     | 108                 |
| Anson County, NC        | 118               | 2.7                                     | 52                  |
| Cabarrus County, NC     | 6,320             | 11.7                                    | 578                 |
| Charlotte MSA           | 73,059            | 11.5                                    | 6,896               |
| Chester County, SC      | 421               | 4.0                                     | 127                 |
| Chesterfield County, SC | 92                | 2.6                                     | 35                  |
| Cleveland County, NC    | 1,342             | 6.3                                     | 241                 |
| City of Charlotte, NC   | 29,206            | 13.6                                    | 2,244               |
| Concord, NC             | 3,674             | 12.2                                    | 322                 |
| Davidson, NC            | 829               | 12.3                                    | 72                  |
| Denver, NC              | 799               | 6.5                                     | 144                 |
| Fort Mill, SC           | 2,500             | 14.9                                    | 179                 |
| Gaston County, NC       | 6,094             | 9.7                                     | 678                 |
| Gastonia, NC            | 3,012             | 10.7                                    | 295                 |
| Huntersville, NC        | 2,756             | 12.8                                    | 234                 |
| Iredell County, NC      | 5,320             | 8.2                                     | 760                 |
| Kannapolis, NC          | 1,689             | 10.3                                    | 174                 |
| Lake Norman             | 4,039             | 8.8                                     | 526                 |
| Lake Wylie              | 1,703             | 8.5                                     | 239                 |
| Lancaster County, SC    | 2,627             | 8.4                                     | 342                 |
| Lincoln County, NC      | 1,964             | 7.0                                     | 339                 |
| Lincolnton, NC          | 851               | 7.6                                     | 130                 |
| Matthews, NC            | 2,738             | 18.1                                    | 161                 |
| Mecklenburg County, NC  | 36,522            | 13.4                                    | 2,864               |
| Monroe, NC              | 1,560             | 8.3                                     | 212                 |
| Montgomery County, NC   | 364               | 3.2                                     | 158                 |
| Mooresville, NC         | 3,293             | 10.4                                    | 353                 |
| Rock Hill, SC           | 4,010             | 13.3                                    | 328                 |
| Salisbury, NC           | 1,628             | 7.7                                     | 234                 |
| Stanly County, NC       | 966               | 6.0                                     | 185                 |
| Statesville, NC         | 1,600             | 6.7                                     | 304                 |
| Union County, NC        | 6,903             | 11.8                                    | 651                 |
| Uptown Charlotte        | 589               | 9.2                                     | 64                  |
| Waxhaw, NC              | 2,447             | 14.5                                    | 183                 |
| York County, SC         | 9,200             | 11.5                                    | 884                 |