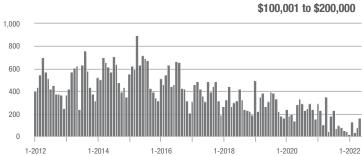

# **Showing Statistics**

| MLS Area                | Total<br>Showings | Buyer Interest<br>(Showings / Listings) | Managed<br>Listings |
|-------------------------|-------------------|-----------------------------------------|---------------------|
| Alexander County, NC    | 453               | 5.2                                     | 108                 |
| Anson County, NC        | 118               | 2.7                                     | 52                  |
| Cabarrus County, NC     | 6,320             | 11.7                                    | 578                 |
| Charlotte MSA           | 73,059            | 11.5                                    | 6,896               |
| Chester County, SC      | 421               | 4.0                                     | 127                 |
| Chesterfield County, SC | 92                | 2.6                                     | 35                  |
| Cleveland County, NC    | 1,342             | 6.3                                     | 241                 |
| City of Charlotte, NC   | 29,206            | 13.6                                    | 2,244               |
| Concord, NC             | 3,674             | 12.2                                    | 322                 |
| Davidson, NC            | 829               | 12.3                                    | 72                  |
| Denver, NC              | 799               | 6.5                                     | 144                 |
| Fort Mill, SC           | 2,500             | 14.9                                    | 179                 |
| Gaston County, NC       | 6,094             | 9.7                                     | 678                 |
| Gastonia, NC            | 3,012             | 10.7                                    | 295                 |
| Huntersville, NC        | 2,756             | 12.8                                    | 234                 |
| Iredell County, NC      | 5,320             | 8.2                                     | 760                 |
| Kannapolis, NC          | 1,689             | 10.3                                    | 174                 |
| Lake Norman             | 4,039             | 8.8                                     | 526                 |
| Lake Wylie              | 1,703             | 8.5                                     | 239                 |
| Lancaster County, SC    | 2,627             | 8.4                                     | 342                 |
| Lincoln County, NC      | 1,964             | 7.0                                     | 339                 |
| Lincolnton, NC          | 851               | 7.6                                     | 130                 |
| Matthews, NC            | 2,738             | 18.1                                    | 161                 |
| Mecklenburg County, NC  | 36,522            | 13.4                                    | 2,864               |
| Monroe, NC              | 1,560             | 8.3                                     | 212                 |
| Montgomery County, NC   | 364               | 3.2                                     | 158                 |
| Mooresville, NC         | 3,293             | 10.4                                    | 353                 |
| Rock Hill, SC           | 4,010             | 13.3                                    | 328                 |
| Salisbury, NC           | 1,628             | 7.7                                     | 234                 |
| Stanly County, NC       | 966               | 6.0                                     | 185                 |
| Statesville, NC         | 1,600             | 6.7                                     | 304                 |
| Union County, NC        | 6,903             | 11.8                                    | 651                 |
| Uptown Charlotte        | 589               | 9.2                                     | 64                  |
| Waxhaw, NC              | 2,447             | 14.5                                    | 183                 |
| York County, SC         | 9,200             | 11.5                                    | 884                 |