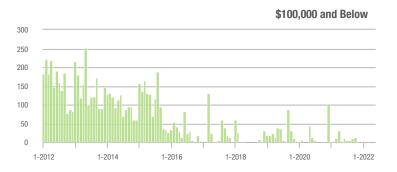

50.0%                    |  |
| \$200,001 to \$300,000 | 91                | - 90.4%                  | - 82.1%                    | 12.9        | - 65.9%                            | - 54.4%                    | 8           | - 71.4%                  | - 60.0%                    |  |
| \$300,001 and Above    | 2,640             | + 21.8%                  | - 9.4%                     | 18.7        | - 11.0%                            | - 25.0%                    | 150         | + 24.0%                  | + 18.1%                    |  |
| Total                  | 2,738             | - 15.7%                  | - 20.0%                    | 18.1        | - 22.0%                            | - 27.6%                    | 161         | - 1.8%                   | + 8.1%                     |  |















## **Mecklenburg County, NC**

| Total<br>Showings      |             |                          |                            | Buyer Into<br>Showings/L |                          | Managed<br>Listings        |             |                          |                            |
|------------------------|-------------|--------------------------|----------------------------|--------------------------|--------------------------|----------------------------|-------------|--------------------------|----------------------------|
| Price Range            | May<br>2022 | Year-Over-Year<br>Change | Month-Over-Month<br>Change | May<br>2022              | Year-Over-Year<br>Change | Month-Over-Month<br>Change | May<br>2022 | Year-Over-Year<br>Change | Month-Over-Month<br>Change |
| \$1