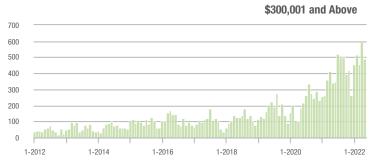

|  |
| \$200,001 to \$300,000 | 665               | + 63.8%                  | + 4.9%                     | 8.9         | - 6.3%                             | - 7.8%                     | 77          | + 54.0%                  | + 11.6%                    |  |
| \$300,001 and Above    | 492               | + 43.0%                  | - 17.0%                    | 6.0         | - 3.2%                             | - 16.8%                    | 95          | + 20.3%                  | - 5.9%                     |  |
| Total                  | 1,600             | + 17.6%                  | - 12.6%                    | 6.7         | - 4.3%                             | - 14.4%                    | 304         | - 9.5%                   | - 3.2%                     |  |















# **Union County, NC**

|                        | Total<br>Showings |                          |                            | (           | Buyer Interest (Showings/Listings) |                            |             | Managed<br>Listings      |                            |  |
|------------------------|-------------------|--------------------------|----------------------------|-------------|------------------------------------|----------------------------|-------------|--------------------------|----------------------------|--|
| Price Range            | May<br>2022       | Year-Over-Year<br>Change | Month-Over-Month<br>Change | May<br>2022 | Year-Over-Year<br>Change           | Month-Over-Month<br>Change | May<br>2022 | Year-Over-Year<br>Change | Month-Over-Month<br>Change |  |