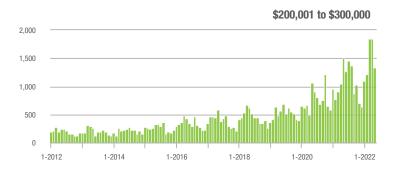

# **Showing Statistics**

| MLS Area                | Total<br>Showings | Buyer Interest<br>(Showings / Listings) | Managed<br>Listings |
|-------------------------|-------------------|-----------------------------------------|---------------------|
| Alexander County, NC    | 453               | 5.2                                     | 108                 |
| Anson County, NC        | 118               | 2.7                                     | 52                  |
| Cabarrus County, NC     | 6,320             | 11.7                                    | 578                 |
| Charlotte MSA           | 73,059            | 11.5                                    | 6,896               |
| Chester County, SC      | 421               | 4.0                                     | 127                 |
| Chesterfield County, SC | 92                | 2.6                                     | 35                  |
| Cleveland County, NC    | 1,342             | 6.3                                     | 241                 |
| City of Charlotte, NC   | 29,206            | 13.6                                    | 2,244               |
| Concord, NC             | 3,674             | 12.2                                    | 322                 |
| Davidson, NC            | 829               | 12.3                                    | 72                  |
| Denver, NC              | 799               | 6.5                                     | 144                 |
| Fort Mill, SC           | 2,500             | 14.9                                    | 179                 |
| Gaston County, NC       | 6,094             | 9.7                                     | 678                 |
| Gastonia, NC            | 3,012             | 10.7                                    | 295                 |
| Huntersville, NC        | 2,756             | 12.8                                    | 234                 |
| Iredell County, NC      | 5,320             | 8.2                                     | 760                 |
| Kannapolis, NC          | 1,689             | 10.3                                    | 174                 |
| Lake Norman             | 4,039             | 8.8                                     | 526                 |
| Lake Wylie              | 1,703             | 8.5                                     | 239                 |
| Lancaster County, SC    | 2,627             | 8.4                                     | 342                 |
| Lincoln County, NC      | 1,964             | 7.0                                     | 339                 |
| Lincolnton, NC          | 851               | 7.6                                     | 130                 |
| Matthews, NC            | 2,738             | 18.1                                    | 161                 |
| Mecklenburg County, NC  | 36,522            | 13.4                                    | 2,864               |
| Monroe, NC              | 1,560             | 8.3                                     | 212                 |
| Montgomery County, NC   | 364               | 3.2                                     | 158                 |
| Mooresville, NC         | 3,293             | 10.4                                    | 353                 |
| Rock Hill, SC           | 4,010             | 13.3                                    | 328                 |
| Salisbury, NC           | 1,628             | 7.7                                     | 234                 |
| Stanly County, NC       | 966               | 6.0                                     | 185                 |
| Statesville, NC         | 1,600             | 6.7                                     | 304                 |
| Union County, NC        | 6,903             | 11.8                                    | 651                 |
| Uptown Charlotte        | 589               | 9.2                                     | 64                  |
| Waxhaw, NC              | 2,447             | 14.5                                    | 183                 |
| York County, SC         | 9,200             | 11.5                                    | 884                 |