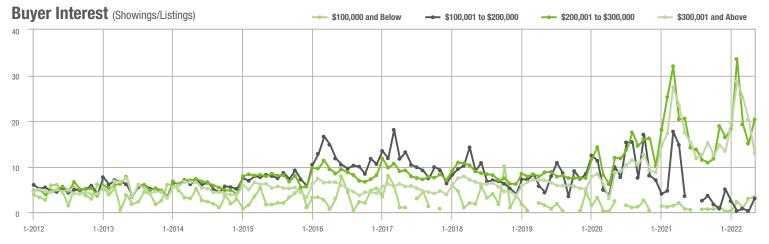

### **Showings**

1-2017

1-2018

1-2015

1-2014

1-2016

1-2013

1-2012

1-2020

1-2019