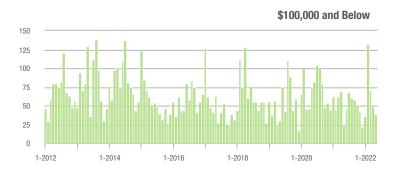

# **Showing Statistics**

| MLS Area                | Total<br>Showings | Buyer Interest<br>(Showings / Listings) | Managed<br>Listings |
|-------------------------|-------------------|-----------------------------------------|---------------------|
| Alexander County, NC    | 453               | 5.2                                     | 108                 |
| Anson County, NC        | 118               | 2.7                                     | 52                  |
| Cabarrus County, NC     | 6,320             | 11.7                                    | 578                 |
| Charlotte MSA           | 73,059            | 11.5                                    | 6,896               |
| Chester County, SC      | 421               | 4.0                                     | 127                 |
| Chesterfield County, SC | 92                | 2.6                                     | 35                  |
| Cleveland County, NC    | 1,342             | 6.3                                     | 241                 |
| City of Charlotte, NC   | 29,206            | 13.6                                    | 2,244               |
| Concord, NC             | 3,674             | 12.2                                    | 322                 |
| Davidson, NC            | 829               | 12.3                                    | 72                  |
| Denver, NC              | 799               | 6.5                                     | 144                 |
| Fort Mill, SC           | 2,500             | 14.9                                    | 179                 |
| Gaston County, NC       | 6,094             | 9.7                                     | 678                 |
| Gastonia, NC            | 3,012             | 10.7                                    | 295                 |
| Huntersville, NC        | 2,756             | 12.8                                    | 234                 |
| Iredell County, NC      | 5,320             | 8.2                                     | 760                 |
| Kannapolis, NC          | 1,689             | 10.3                                    | 174                 |
| Lake Norman             | 4,039             | 8.8                                     | 526                 |
| Lake Wylie              | 1,703             | 8.5                                     | 239                 |
| Lancaster County, SC    | 2,627             | 8.4                                     | 342                 |
| Lincoln County, NC      | 1,964             | 7.0                                     | 339                 |
| Lincolnton, NC          | 851               | 7.6                                     | 130                 |
| Matthews, NC            | 2,738             | 18.1                                    | 161                 |
| Mecklenburg County, NC  | 36,522            | 13.4                                    | 2,864               |
| Monroe, NC              | 1,560             | 8.3                                     | 212                 |
| Montgomery County, NC   | 364               | 3.2                                     | 158                 |
| Mooresville, NC         | 3,293             | 10.4                                    | 353                 |
| Rock Hill, SC           | 4,010             | 13.3                                    | 328                 |
| Salisbury, NC           | 1,628             | 7.7                                     | 234                 |
| Stanly County, NC       | 966               | 6.0                                     | 185                 |
| Statesville, NC         | 1,600             | 6.7                                     | 304                 |
| Union County, NC        | 6,903             | 11.8                                    | 651                 |
| Uptown Charlotte        | 589               | 9.2                                     | 64                  |
| Waxhaw, NC              | 2,447             | 14.5                                    | 183                 |
| York County, SC         | 9,200             | 11.5                                    | 884                 |