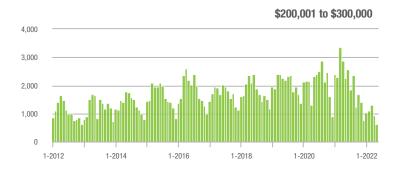

%                     |  |
| \$200,001 to \$300,000 | 621               | - 72.7%                  | - 33.6%                    | 10.2        | - 32.9%                            | - 23.6%                    | 68          | - 61.8%                  | - 16.0%                    |  |
| \$300,001 and Above    | 6,028             | - 26.8%                  | - 25.6%                    | 12.8        | - 33.0%                            | - 22.3%                    | 517         | + 3.0%                   | - 5.8%                     |  |
| Total                  | 6,903             | - 38.3%                  | - 25.7%                    | 11.8        | - 28.0%                            | - 22.6%                    | 651         | - 19.8%                  | - 6.2%                     |  |















# **Uptown Charlotte**

|                        | Total<br>Showings |                          |                            | (           | Buyer Interest (Showings/Listings) |                            |             | Managed<br>Listings      |                            |  |
|------------------------|-------------------|--------------------------|----------------------------|-------------|------------------------------------|----------------------------|-------------|--------------------------|----------------------------|--|
| Price Range            | May<br>2022       | Year-Over-Year<br>Change | Month-Over-Month<br>Change | May<br>2022 | Year-Over-Year<br>Change           | Month-Over-Month<br>Change | May<br>2022 | Year-Over-Year<br>Change | Month-Over-Month<br>Change |