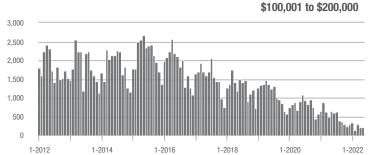

.3%                     |  |
| \$200,001 to \$300,000 | 621               | - 72.7%                  | - 33.6%                    | 10.2        | - 32.9%                            | - 23.6%                    | 68          | - 61.8%                  | - 16.0%                    |  |
| \$300,001 and Above    | 6,028             | - 26.8%                  | - 25.6%                    | 12.8        | - 33.0%                            | - 22.3%                    | 517         | + 3.0%                   | - 5.8%                     |  |
| Total                  | 6,903             | - 38.3%                  | - 25.7%                    | 11.8        | - 28.0%                            | - 22.6%                    | 651         | - 19.8%                  | - 6.2%                     |  |















# **Uptown Charlotte**

|                        | Total<br>Showings |                          |                            | (           | Buyer Interest (Showings/Listings) |                            |             | Managed<br>Listings      |                            |  |
|------------------------|-------------------|--------------------------|----------------------------|-------------|------------------------------------|----------------------------|-------------|--------------------------|----------------------------|--|
| Price Range            | May<br>2022       | Year-Over-Year<br>Change | Month-Over-Month<br>Change | May<br>2022 | Year-Over-Year<br>Change           | Month-Over-Month<br>Change | May<br>2022 | Year-Over-Year<br>Change | Month-Over-Month<br>Change |