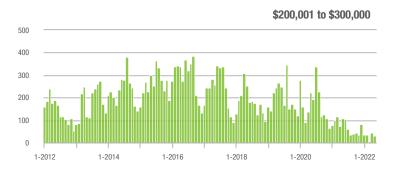

### **Showings**

1-2017

1-2018

1-2015

1-2014

1-2016

1-2013

1-2012

1-2020

1-2019