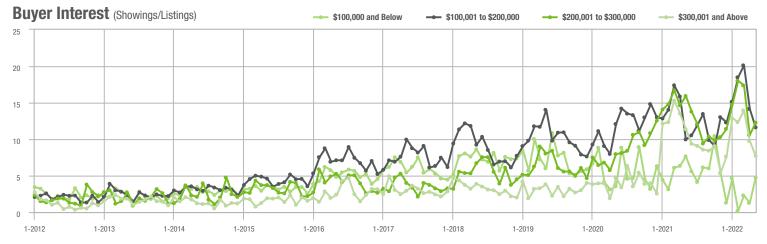

# **Showing Statistics**

| MLS Area                | Total<br>Showings | Buyer Interest<br>(Showings / Listings) | Managed<br>Listings |
|-------------------------|-------------------|-----------------------------------------|---------------------|
| Alexander County, NC    | 453               | 5.2                                     | 108                 |
| Anson County, NC        | 118               | 2.7                                     | 52                  |
| Cabarrus County, NC     | 6,320             | 11.7                                    | 578                 |
| Charlotte MSA           | 73,059            | 11.5                                    | 6,896               |
| Chester County, SC      | 421               | 4.0                                     | 127                 |
| Chesterfield County, SC | 92                | 2.6                                     | 35                  |
| Cleveland County, NC    | 1,342             | 6.3                                     | 241                 |
| City of Charlotte, NC   | 29,206            | 13.6                                    | 2,244               |
| Concord, NC             | 3,674             | 12.2                                    | 322                 |
| Davidson, NC            | 829               | 12.3                                    | 72                  |
| Denver, NC              | 799               | 6.5                                     | 144                 |
| Fort Mill, SC           | 2,500             | 14.9                                    | 179                 |
| Gaston County, NC       | 6,094             | 9.7                                     | 678                 |
| Gastonia, NC            | 3,012             | 10.7                                    | 295                 |
| Huntersville, NC        | 2,756             | 12.8                                    | 234                 |
| Iredell County, NC      | 5,320             | 8.2                                     | 760                 |
| Kannapolis, NC          | 1,689             | 10.3                                    | 174                 |
| Lake Norman             | 4,039             | 8.8                                     | 526                 |
| Lake Wylie              | 1,703             | 8.5                                     | 239                 |
| Lancaster County, SC    | 2,627             | 8.4                                     | 342                 |
| Lincoln County, NC      | 1,964             | 7.0                                     | 339                 |
| Lincolnton, NC          | 851               | 7.6                                     | 130                 |
| Matthews, NC            | 2,738             | 18.1                                    | 161                 |
| Mecklenburg County, NC  | 36,522            | 13.4                                    | 2,864               |
| Monroe, NC              | 1,560             | 8.3                                     | 212                 |
| Montgomery County, NC   | 364               | 3.2                                     | 158                 |
| Mooresville, NC         | 3,293             | 10.4                                    | 353                 |
| Rock Hill, SC           | 4,010             | 13.3                                    | 328                 |
| Salisbury, NC           | 1,628             | 7.7                                     | 234                 |
| Stanly County, NC       | 966               | 6.0                                     | 185                 |
| Statesville, NC         | 1,600             | 6.7                                     | 304                 |
| Union County, NC        | 6,903             | 11.8                                    | 651                 |
| Uptown Charlotte        | 589               | 9.2                                     | 64                  |
| Waxhaw, NC              | 2,447             | 14.5                                    | 183                 |
| York County, SC         | 9,200             | 11.5                                    | 884                 |