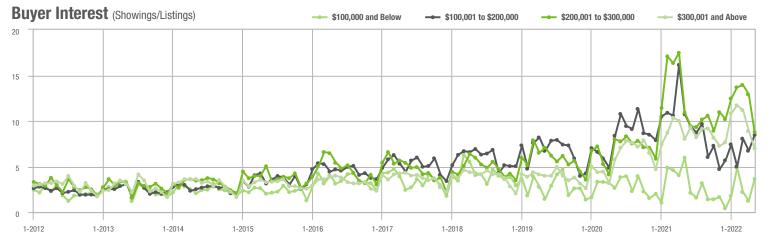

| + 2.3%                     |
| \$200,001 to \$300,000 | 355               | - 8.3%                   | - 17.8%                    | 8.8         | - 19.3%                  | - 32.0%                    | 48                  | - 4.0%                   | + 17.1%                    |
| \$300,001 and Above    | 1,137             | - 2.8%                   | - 11.4%                    | 7.0         | - 12.5%                  | - 21.7%                    | 180                 | - 7.2%                   | + 7.1%                     |
| Total                  | 1,964             | - 12.4%                  | - 0.7%                     | 7.0         | - 18.6%                  | - 19.0%                    | 339                 | - 14.2%                  | + 11.9%                    |















# **Lincolnton, NC**

|                        | Total<br>Showings |                          |                            |             | Buyer Interest (Showings/Listings) |                            |             | Managed<br>Listings      |                            |  |
|------------------------|-------------------|--------------------------|----------------------------|-------------|------------------------------------|----------------------------|-------------|--------------------------|----------------------------|--|
| Price Range            | May<br>2022       | Year-Over-Year<br>Change | Month-Over-Month<br>Change | May<br>2022 | Year-Over-Year<br>Change           | Month-Over-Month<br>Change | May<br>2022 | Year-Over-Year<br>Change | Month-Over-Month<br>Change |  |
| \$