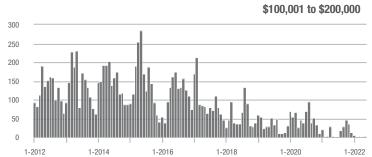

### **Charlotte MSA**

|                        | Total<br>Showings |                          |                            |             | Buyer Interest (Showings/Listings) |                            |             | Managed<br>Listings      |                            |  |
|------------------------|-------------------|--------------------------|----------------------------|-------------|------------------------------------|----------------------------|-------------|--------------------------|----------------------------|--|
| Price Range            | May<br>2022       | Year-Over-Year<br>Change | Month-Over-Month<br>Change | May<br>2022 | Year-Over-Year<br>Change           | Month-Over-Month<br>Change | May<br>2022 | Year-Over-Year<br>Change | Month-Over-Month<br>Change |  |
| \$100,000 and Below    | 798               | - 53.6%                  | - 8.5%                     | 2.8         | - 31.7%                            | - 20.1%                    | 400         | - 44.8%                  | - 1.2%                     |  |
| \$100,001 to \$200,000 | 5,848             | - 58.4%                  | - 14.9%                    | 8.9         | - 34.1%                            | - 20.3%                    | 696         | - 42.0%                  | + 1.0%                     |  |
| \$200,001 to \$300,000 | 15,352            | - 51.6%                  | - 20.4%                    | 13.2        | - 33.3%                            | - 19.1%                    | 1,234       | - 30.9%                  | - 3.0%                     |  |
| \$300,001 and Above    | 51,061            | - 0.2%                   | - 18.9%                    | 11.9        | - 19.6%                            | - 24.8%                    | 4,566       | + 12.8%                  | + 5.3%                     |  |
| Total                  | 73.059            | - 25.9%                  | - 18.9%                    | 11.5        | - 24.3%                            | - 23.5%                    | 6.896       | - 11.1%                  | + 2.9%                     |  |