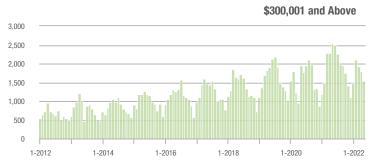

### **Showings**

1-2017

1-2018

1-2015

1-2014

1-2016

1-2013

1-2012

1-2020

1-2019