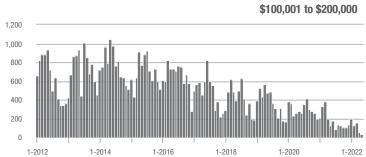

### **Showings**

1-2017

1-2018

1-2015

1-2014

1-2016

1-2013

1-2012

1-2020

1-2019

\$100,001 to \$200,000

1-2020

1-2022