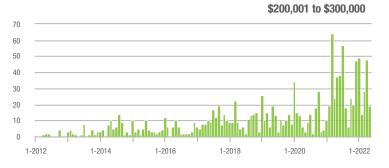

2%                    |  |
| \$200,001 to \$300,000 | 19                | - 48.6%                  | - 60.4%                    | 3.2         | - 5.9%                             | - 47.2%                    | 6           | - 50.0%                  | - 25.0%                    |  |
| \$300,001 and Above    | 17                | + 41.7%                  | - 22.7%                    | 1.8         | - 40.0%                            | - 35.4%                    | 11          | + 37.5%                  | 0.0%                       |  |
| Total                  | 118               | - 19.7%                  | - 35.9%                    | 2.7         | - 3.6%                             | - 34.7%                    | 52          | - 35.8%                  | - 11.9%                    |  |















# **Cabarrus County, NC**

|                        | Total<br>Showings |                          |                            |             | Buyer Interest (Showings/Listings) |                            |             | Managed<br>Listings      |                            |  |
|------------------------|-------------------|--------------------------|----------------------------|-------------|------------------------------------|----------------------------|-------------|--------------------------|----------------------------|--|
| Price Range            | May<br>2022       | Year-Over-Year<br>Change | Month-Over-Month<br>Change | May<br>2022 | Year-Over-Year<br>Change           | Month-Over-Month<br>Change | May<br>2022 | Year-Over-Year<br>Change | Month-Over-Month<br>Change