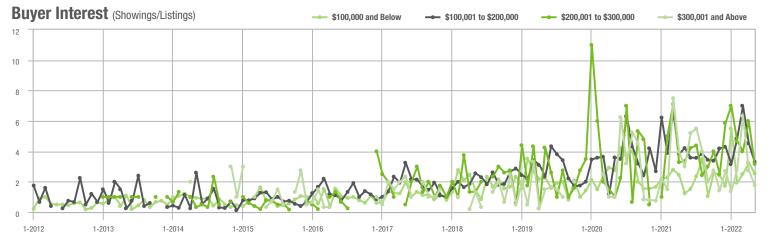

|  |
| \$200,001 to \$300,000 | 19                | - 48.6%                  | - 60.4%                    | 3.2         | - 5.9%                             | - 47.2%                    | 6           | - 50.0%                  | - 25.0%                    |  |
| \$300,001 and Above    | 17                | + 41.7%                  | - 22.7%                    | 1.8         | - 40.0%                            | - 35.4%                    | 11          | + 37.5%                  | 0.0%                       |  |
| Total                  | 118               | - 19.7%                  | - 35.9%                    | 2.7         | - 3.6%                             | - 34.7%                    | 52          | - 35.8%                  | - 11.9%                    |  |















# **Cabarrus County, NC**

|                        | Total<br>Showings |                          |                            |             | Buyer Interest (Showings/Listings) |                            |             | Managed<br>Listings      |                            |  |
|------------------------|-------------------|--------------------------|----------------------------|-------------|------------------------------------|----------------------------|-------------|--------------------------|----------------------------|--|
| Price Range            | May<br>2022       | Year-Over-Year<br>Change | Month-Over-Month<br>Change | May<br>2022 | Year-Over-Year<br>Change           | Month-Over-Month<br>Change | May<br>2022 | Year-Over-Year<br>Change | Month-Over-Month<br>Change |  |