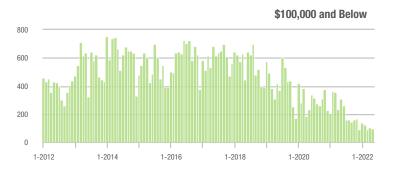

### **Showings**

1-2017

1-2018

1-2015

1-2014

1-2016

1-2013

1-2012

1-2020

1-2019