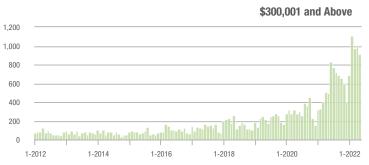

|  |
| \$200,001 to \$300,000 | 1,327             | - 11.8%                  | - 27.8%                    | 13.5        | - 23.7%                            | - 23.8%                    | 101         | + 7.4%                   | - 9.0%                     |  |
| \$300,001 and Above    | 915               | + 86.4%                  | - 9.4%                     | 8.7         | - 18.7%                            | - 20.0%                    | 112         | + 93.1%                  | + 5.7%                     |  |
| Total                  | 3,012             | - 11.0%                  | - 26.0%                    | 10.7        | - 21.3%                            | - 27.5%                    | 295         | + 1.4%                   | - 3.6%                     |  |















# **Huntersville, NC**

|                        | Total<br>Showings |                          |                            | (           | Buyer Inte<br>Showings/L |                            | Managed<br>Listings |                          |                            |
|------------------------|-------------------|--------------------------|----------------------------|-------------|--------------------------|----------------------------|---------------------|--------------------------|----------------------------|
| Price Range            | May<br>2022       | Year-Over-Year<br>Change | Month-Over-Month<br>Change | May<br>2022 | Year-Over-Year<br>Change | Month-Over-Month<br>Change | May<br>2022         | Year-Over-Year<br>Change | Month-Over-Month<br>Change |
| \$100,000 and