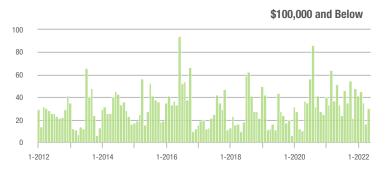

12.5%                    |  |
| \$200,001 to \$300,000 | 117               | - 5.6%                   | - 4.1%                     | 7.3         | + 30.4%                            | - 11.5%                    | 24          | - 36.8%                  | + 4.3%                     |  |
| \$300,001 and Above    | 1,531             | - 39.7%                  | - 14.6%                    | 9.8         | - 26.9%                            | - 26.1%                    | 174         | - 25.6%                  | + 12.3%                    |  |
| Total                  | 1,703             | - 39.0%                  | - 14.1%                    | 8.5         | - 26.1%                            | - 25.9%                    | 239         | - 32.5%                  | + 8.6%                     |  |















## **Lancaster County, SC**

|                        | Total<br>Showings |                          |                            | (           | Buyer Interest (Showings/Listings) |                            |             | Managed<br>Listings      |                            |  |
|------------------------|-------------------|--------------------------|----------------------------|-------------|------------------------------------|----------------------------|-------------|--------------------------|----------------------------|--|
| Price Range            | May<br>2022       | Year-Over-Year<br>Change | Month-Over-Month<br>Change | May<br>2022 | Year-Over-Year<br>Change           | Month-Over-Month<br>Change | May<br>2022 | Year-Over-Year<br>Change | Month-Over-Month<br>C