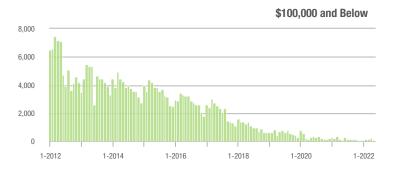

### **Showings**

1-2017

1-2018

1-2015

1-2014

1-2016

1-2013

1-2012

1-2020

1-2019