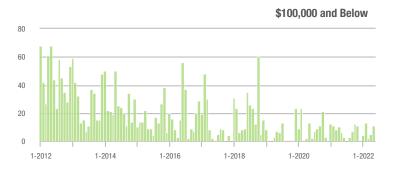

| + 25.0%                    |
| \$200,001 to \$300,000 | 123               | - 84.6%                  | + 105.0%                   | 20.3        | - 1.0%                   | + 35.6%                    | 7                   | - 84.8%                  | + 40.0%                    |
| \$300,001 and Above    | 2,607             | - 9.3%                   | - 18.6%                    | 12.9        | - 25.9%                  | - 36.1%                    | 215                 | + 13.2%                  | + 22.2%                    |
| Total                  | 2,756             | - 25.6%                  | - 15.7%                    | 12.8        | - 25.1%                  | - 34.6%                    | 234                 | - 7.5%                   | + 23.2%                    |















# **Iredell County, NC**

|                        | Total<br>Showings |                          |                            |             | Buyer Interest (Showings/Listings) |                            |             | Managed<br>Listings      |                            |  |
|------------------------|-------------------|--------------------------|----------------------------|-------------|------------------------------------|----------------------------|-------------|--------------------------|----------------------------|--|
| Price Range            | May<br>2022       | Year-Over-Year<br>Change | Month-Over-Month<br>Change | May<br>2022 | Year-Over-Year<br>Change           | Month-Over-Month<br>Change | May<br>2022 | Year-Over-Year<br>Change | Month-Over-Month<br>Chan