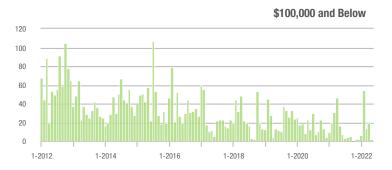

### **Showings**

1-2017

1-2018

1-2015

1-2014

1-2016

1-2013

1-2012

1-2020

1-2019