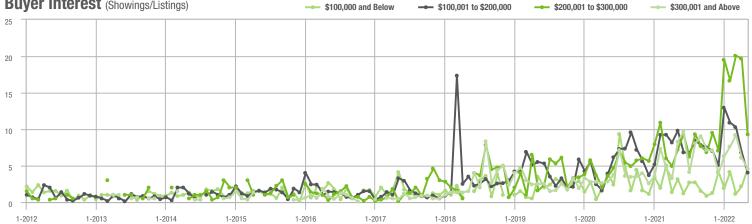

.0%                     |  |
| \$200,001 to \$300,000 | 134               | - 8.2%                   | - 48.9%                    | 9.3         | + 29.2%                            | - 52.8%                    | 16          | - 36.0%                  | + 6.7%                     |  |
| \$300,001 and Above    | 135               | + 7.1%                   | - 4.3%                     | 4.6         | - 44.6%                            | - 24.9%                    | 31          | + 29.2%                  | + 29.2%                    |  |
| Total                  | 453               | - 11.9%                  | - 25.2%                    | 5.2         | - 29.7%                            | - 32.4%                    | 108         | - 5.3%                   | + 8.0%                     |  |









# **Anson County, NC**

|                        | Total<br>Showings |                          |                            |             | Buyer Interest (Showings/Listings) |                            |             | Managed<br>Listings      |                            |  |
|------------------------|-------------------|--------------------------|----------------------------|-------------|------------------------------------|----------------------------|-------------|--------------------------|----------------------------|--|
| Price Range            | May<br>2022       | Year-Over-Year<br>Change | Month-Over-Month<br>Change | May<br>2022 | Year-Over-Year<br>Change           | Month-Over-Month<br>Change | May<br>2022 | Year-Over-Year<br>Change | Month-Over-Month<br>Change |  |
|