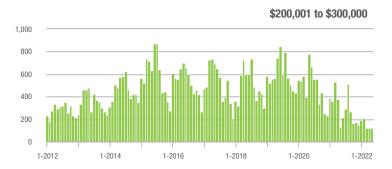

### **Showings**

1-2017

1-2018

1-2015

1-2014

1-2016

1-2013

1-2012

1-2020

1-2019