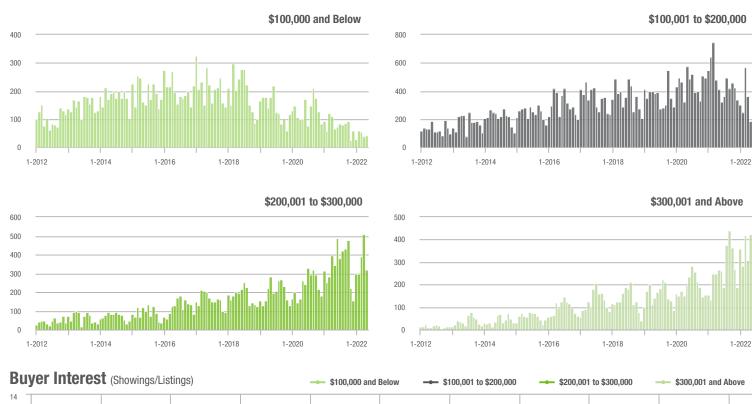

### **Showings**

1-2017

1-2018

1-2015

1-2014

1-2016

1-2013

1-2012

1-2020

1-2019

\$100,001 to \$200,000

1-2020

1-2022