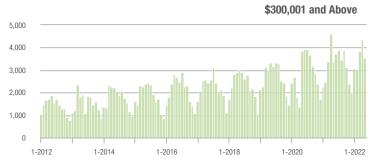

### **Showings**

1-2017

1-2018

1-2015

1-2014

1-2016

1-2013

1-2012

1-2020

1-2019