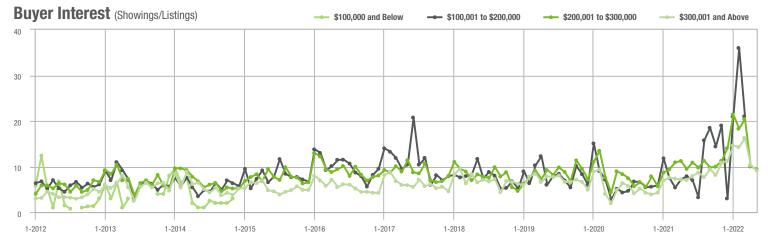

### **Showings**

1-2017

1-2018

1-2015

1-2014

1-2016

1-2013

1-2012

1-2020

1-2019