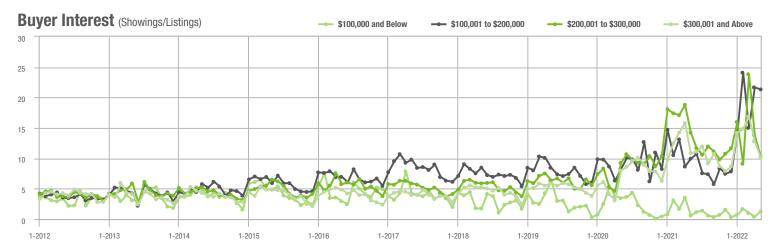

### **Showings**

1-2017

1-2018

1-2015

1-2014

1-2016

1-2013

1-2012

1-2020

1-2019