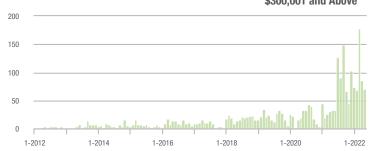

9%                    |  |
| \$200,001 to \$300,000 | 125               | + 316.7%                 | + 16.8%                    | 4.7         | + 34.3%                            | + 5.8%                     | 30          | + 172.7%                 | + 11.1%                    |  |
| \$300,001 and Above    | 70                | + 112.1%                 | - 18.6%                    | 4.4         | - 4.3%                             | - 33.1%                    | 19          | + 90.0%                  | + 11.8%                    |  |
| Total                  | 421               | + 15.7%                  | - 0.7%                     | 4.0         | - 9.1%                             | - 7.3%                     | 127         | + 6.7%                   | + 5.0%                     |  |













# **Chesterfield County, SC**

|                        | Total<br>Showings |                          |                            |             | Buyer Interest (Showings/Listings) |                            |             | Managed<br>Listings      |                            |  |
|------------------------|-------------------|--------------------------|----------------------------|-------------|------------------------------------|----------------------------|-------------|--------------------------|----------------------------|--|
| Price Range            | May<br>2022       | Year-Over-Year<br>Change | Month-Over-Month<br>Change | May<br>2022 | Year-Over-Year<br>Change           | Month-Over-Month<br>Change | May<br>2022 | Year-Over-Year<br>Change | Month-Over-Month<br>Chang