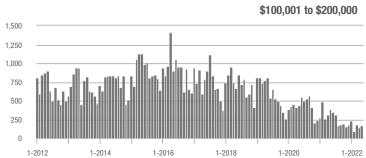

1.6%                    |  |
| \$200,001 to \$300,000 | 284               | - 70.0%                  | - 45.6%                    | 11.4        | - 14.3%                            | - 19.0%                    | 27          | - 67.5%                  | - 32.5%                    |  |
| \$300,001 and Above    | 1,087             | + 17.4%                  | - 28.4%                    | 8.2         | - 32.2%                            | - 24.0%                    | 150         | + 57.9%                  | - 6.3%                     |  |
| Total                  | 1,560             | - 31.4%                  | - 29.3%                    | 8.3         | - 27.8%                            | - 24.9%                    | 212         | - 10.9%                  | - 6.6%                     |  |















## **Montgomery County, NC**

|                        | Total<br>Showings |                          |                            |             | Buyer Interest (Showings/Listings) |                            |             | Managed<br>Listings      |                            |  |
|------------------------|-------------------|--------------------------|----------------------------|-------------|------------------------------------|----------------------------|-------------|--------------------------|----------------------------|--|
| Price Range            | May<br>2022       | Year-Over-Year<br>Change | Month-Over-Month<br>Change | May<br>2022 | Year-Over-Year<br>Change           | Month-Over-Month<br>Change | May<br>2022 | Year-Over-Year<br>Change | Month-Over-Month<br>Ch