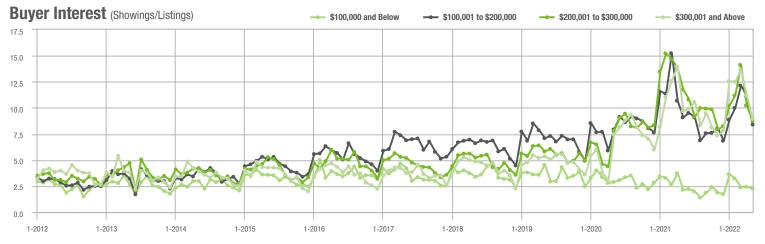

### **Showings**

1-2017

1-2018

1-2015

1-2014

1-2016

1-2013

1-2012

1-2020

1-2019