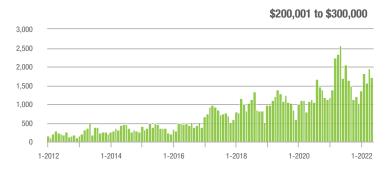

2%                    |  |
| \$200,001 to \$300,000 | 1,726             | - 32.8%                  | - 11.8%                    | 18.4        | - 32.8%                            | - 13.3%                    | 95          | - 5.0%                   | + 1.1%                     |  |
| \$300,001 and Above    | 1,775             | + 87.4%                  | - 24.0%                    | 11.2        | - 0.9%                             | - 34.9%                    | 168         | + 60.0%                  | + 18.3%                    |  |
| Total                  | 4,010             | - 14.7%                  | - 15.3%                    | 13.3        | - 25.7%                            | - 24.6%                    | 328         | + 4.1%                   | + 11.2%                    |  |















## Salisbury, NC

|                        |             |                          | Total<br>Showings          |             |                          | Buyer Interest (Showings/Listings) |             |                          | Managed<br>Listings        |  |  |
|------------------------|-------------|--------------------------|----------------------------|-------------|--------------------------|------------------------------------|-------------|--------------------------|----------------------------|--|--|
| Price Range            | May<br>2022 | Year-Over-Year<br>Change | Month-Over-Month<br>Change | May<br>2022 | Year-Over-Year<br>Change | Month-Over-Month<br>Change         | May<br>2022 | Year-Over-Year<br>Change | Month-Over-Month<br>Change |  |  |
| \$100,000 and Bel