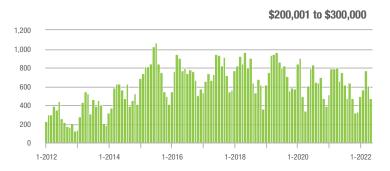

%                     |  |
| \$200,001 to \$300,000 | 472               | - 27.6%                  | - 22.5%                    | 6.5         | - 36.3%                            | - 31.3%                    | 76          | + 8.6%                   | + 11.8%                    |  |
| \$300,001 and Above    | 1,808             | - 7.9%                   | - 22.0%                    | 10.0        | - 30.6%                            | - 27.7%                    | 197         | + 10.7%                  | + 3.1%                     |  |
| Total                  | 2,627             | - 20.4%                  | - 18.6%                    | 8.4         | - 25.0%                            | - 26.4%                    | 342         | - 10.2%                  | + 5.6%                     |  |















# **Lincoln County, NC**

|                        | Total<br>Showings |                          |                            |             | Buyer Inte<br>Showings/L |                            | Managed<br>Listings |                          |                            |
|------------------------|-------------------|--------------------------|----------------------------|-------------|--------------------------|----------------------------|---------------------|--------------------------|----------------------------|
| Price Range            | May<br>2022       | Year-Over-Year<br>Change | Month-Over-Month<br>Change | May<br>2022 | Year-Over-Year<br>Change | Month-Over-Month<br>Change | May<br>2022         | Year-Over-Year<br>Change | Month-Over-Month<br>Change |
| \$100,000