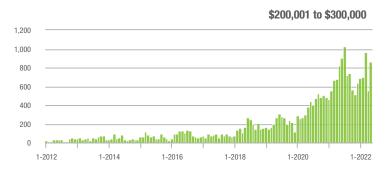

1%                    |  |
| \$200,001 to \$300,000 | 862               | + 4.5%                   | + 55.0%                    | 12.3        | - 22.6%                            | + 16.2%                    | 73          | + 28.1%                  | + 30.4%                    |  |
| \$300,001 and Above    | 433               | + 122.1%                 | - 6.5%                     | 7.7         | - 32.5%                            | - 21.0%                    | 59          | + 156.5%                 | + 9.3%                     |  |
| Total                  | 1,689             | + 2.1%                   | + 10.8%                    | 10.3        | - 15.6%                            | - 3.1%                     | 174         | + 12.3%                  | + 9.4%                     |  |















### **Lake Norman**

|                        | Total<br>Showings |                          |                            |             | Buyer Interest (Showings/Listings) |                            |             | Managed<br>Listings      |                            |  |
|------------------------|-------------------|--------------------------|----------------------------|-------------|------------------------------------|----------------------------|-------------|--------------------------|----------------------------|--|
| Price Range            | May<br>2022       | Year-Over-Year<br>Change | Month-Over-Month<br>Change | May<br>2022 | Year-Over-Year<br>Change           | Month-Over-Month<br>Change | May<br>2022 | Year-Over-Year<br>Change | Month-Over-Month<br>Change |  |
|