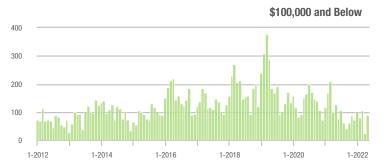

### **Showings**

1-2017

1-2018

1-2015

1-2014

1-2016

1-2013

1-2012

1-2020

1-2019