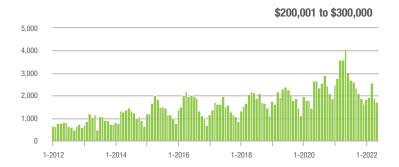

%                     |  |
| \$200,001 to \$300,000 | 1,695             | - 58.1%                  | - 10.4%                    | 14.3        | - 35.0%                            | - 10.3%                    | 123         | - 36.6%                  | - 0.8%                     |  |
| \$300,001 and Above    | 4,031             | - 6.9%                   | - 19.6%                    | 11.5        | - 40.4%                            | - 26.6%                    | 374         | + 39.0%                  | + 5.1%                     |  |
| Total                  | 6,320             | - 38.6%                  | - 17.1%                    | 11.7        | - 37.4%                            | - 21.4%                    | 578         | - 8.5%                   | + 1.8%                     |  |















### **Charlotte MSA**

|                        | Total<br>Showings |                          |                            |             | Buyer Interest (Showings/Listings) |                            |             | Managed<br>Listings      |                            |  |
|------------------------|-------------------|--------------------------|----------------------------|-------------|------------------------------------|----------------------------|-------------|--------------------------|----------------------------|--|
| Price Range            | May<br>2022       | Year-Over-Year<br>Change | Month-Over-Month<br>Change | May<br>2022 | Year-Over-Year<br>Change           | Month-Over-Month<br>Change | May<br>2022 | Year-Over-Year<br>Change | Month-Over-Month<br>Change |  |