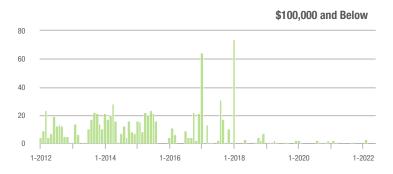

### **Charlotte MSA**

|                        | Total<br>Showings |                          |                            |             | Buyer Interest (Showings/Listings) |                            |             | Managed<br>Listings      |                            |  |
|------------------------|-------------------|--------------------------|----------------------------|-------------|------------------------------------|----------------------------|-------------|--------------------------|----------------------------|--|
| Price Range            | May<br>2022       | Year-Over-Year<br>Change | Month-Over-Month<br>Change | May<br>2022 | Year-Over-Year<br>Change           | Month-Over-Month<br>Change | May<br>2022 | Year-Over-Year<br>Change | Month-Over-Month<br>Change |  |
| \$100,000 and Below    | 798               | - 53.6%                  | - 8.5%                     | 2.8         | - 31.7%                            | - 20.1%                    | 400         | - 44.8%                  | - 1.2%                     |  |
| \$100,001 to \$200,000 | 5,848             | - 58.4%                  | - 14.9%                    | 8.9         | - 34.1%                            | - 20.3%                    | 696         | - 42.0%                  | + 1.0%                     |  |
| \$200,001 to \$300,000 | 15,352            | - 51.6%                  | - 20.4%                    | 13.2        | - 33.3%                            | - 19.1%                    | 1,234       | - 30.9%                  | - 3.0%                     |  |
| \$300,001 and Above    | 51,061            | - 0.2%                   | - 18.9%                    | 11.9        | - 19.6%                            | - 24.8%                    | 4,566       | + 12.8%                  | + 5.3%                     |  |
| Total                  | 73.059            | - 25.9%                  | - 18.9%                    | 11.5        | - 24.3%                            | - 23.5%                    | 6.896       | - 11.1%                  | + 2.9%                     |  |