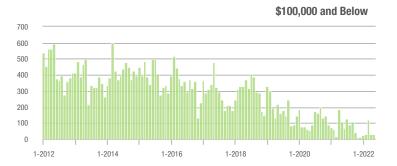

7.1%                     |  |
| \$200,001 to \$300,000 | 921               | - 67.9%                  | - 33.1%                    | 17.0        | - 32.5%                            | - 8.4%                     | 56          | - 52.5%                  | - 26.3%                    |  |
| \$300,001 and Above    | 2,396             | - 9.9%                   | - 25.3%                    | 11.6        | - 39.6%                            | - 33.1%                    | 222         | + 38.8%                  | + 6.2%                     |  |
| Total                  | 3,674             | - 46.7%                  | - 25.7%                    | 12.2        | - 40.8%                            | - 28.0%                    | 322         | - 14.8%                  | - 0.6%                     |  |















# Davidson, NC

|                        | Total<br>Showings |                          |                            | (           | Buyer Interest (Showings/Listings) |                            |             | Managed<br>Listings      |                            |  |
|------------------------|-------------------|--------------------------|----------------------------|-------------|------------------------------------|----------------------------|-------------|--------------------------|----------------------------|--|
| Price Range            | May<br>2022       | Year-Over-Year<br>Change | Month-Over-Month<br>Change | May<br>2022 | Year-Over-Year<br>Change           | Month-Over-Month<br>Change | May<br>2022 | Year-Over-Year<br>Change | Month-Over-Month<br>Change |  |
|