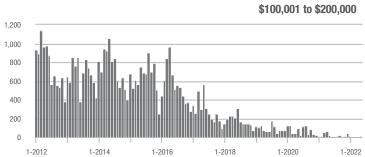

| + 25.0%                    |
| \$200,001 to \$300,000 | 123               | - 84.6%                  | + 105.0%                   | 20.3        | - 1.0%                   | + 35.6%                    | 7                   | - 84.8%                  | + 40.0%                    |
| \$300,001 and Above    | 2,607             | - 9.3%                   | - 18.6%                    | 12.9        | - 25.9%                  | - 36.1%                    | 215                 | + 13.2%                  | + 22.2%                    |
| Total                  | 2,756             | - 25.6%                  | - 15.7%                    | 12.8        | - 25.1%                  | - 34.6%                    | 234                 | - 7.5%                   | + 23.2%                    |















# **Iredell County, NC**

|                        | Total<br>Showings |                          |                            |             | Buyer Interest (Showings/Listings) |                            |             | Managed<br>Listings      |                            |  |
|------------------------|-------------------|--------------------------|----------------------------|-------------|------------------------------------|----------------------------|-------------|--------------------------|----------------------------|--|
| Price Range            | May<br>2022       | Year-Over-Year<br>Change | Month-Over-Month<br>Change | May<br>2022 | Year-Over-Year<br>Change           | Month-Over-Month<br>Change | May<br>2022 | Year-Over-Year<br>Change | Month-Over-Month<br>Change