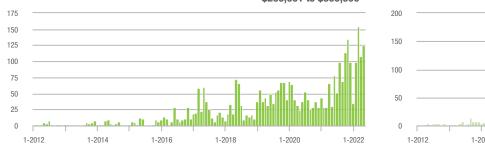

### **Showings**

1-2017

1-2018

1-2015

1-2014

1-2016

1-2013

1-2012

1-2020

1-2019