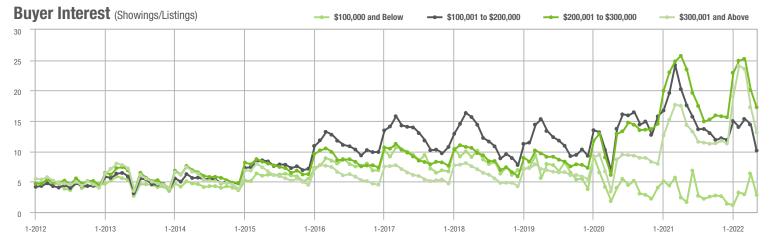

| - 12.2%                    |
| \$200,001 to \$300,000 | 6,127       | - 61.8%                  | - 23.4%                    | 17.2                     | - 26.8%                  | - 14.1%                    | 379         | - 49.5%                  | - 11.4%                    |
| \$300,001 and Above    | 28,891      | + 7.0%                   | - 18.7%                    | 13.1                     | - 8.4%                   | - 24.1%                    | 2,307       | + 9.3%                   | + 5.4%                     |
| Total                  | 36,522      | - 23.8%                  | - 20.3%                    | 13.4                     | - 19.3%                  | - 23.0%                    | 2,864       | - 11.3%                  | + 1.7%                     |















## Monroe, NC

|                        | Total<br>Showings |                          |                            |             | Buyer Interest (Showings/Listings) |                            |             | Managed<br>Listings      |                            |  |
|------------------------|-------------------|--------------------------|----------------------------|-------------|------------------------------------|----------------------------|-------------|--------------------------|----------------------------|--|
| Price Range            | May<br>2022       | Year-Over-Year<br>Change | Month-Over-Month<br>Change | May<br>2022 | Year-Over-Year<br>Change           | Month-Over-Month<br>Change | May<br>2022 | Year-Over-Year<br>Change | Month-Over-Month<br>Change |  |
| \$100,000