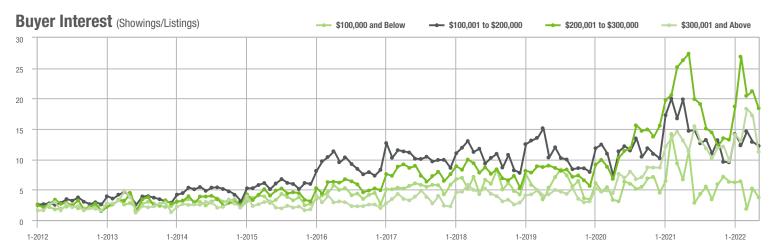

# **Showing Statistics**

| MLS Area                | Total<br>Showings | Buyer Interest<br>(Showings / Listings) | Managed<br>Listings |
|-------------------------|-------------------|-----------------------------------------|---------------------|
| Alexander County, NC    | 453               | 5.2                                     | 108                 |
| Anson County, NC        | 118               | 2.7                                     | 52                  |
| Cabarrus County, NC     | 6,320             | 11.7                                    | 578                 |
| Charlotte MSA           | 73,059            | 11.5                                    | 6,896               |
| Chester County, SC      | 421               | 4.0                                     | 127                 |
| Chesterfield County, SC | 92                | 2.6                                     | 35                  |
| Cleveland County, NC    | 1,342             | 6.3                                     | 241                 |
| City of Charlotte, NC   | 29,206            | 13.6                                    | 2,244               |
| Concord, NC             | 3,674             | 12.2                                    | 322                 |
| Davidson, NC            | 829               | 12.3                                    | 72                  |
| Denver, NC              | 799               | 6.5                                     | 144                 |
| Fort Mill, SC           | 2,500             | 14.9                                    | 179                 |
| Gaston County, NC       | 6,094             | 9.7                                     | 678                 |
| Gastonia, NC            | 3,012             | 10.7                                    | 295                 |
| Huntersville, NC        | 2,756             | 12.8                                    | 234                 |
| Iredell County, NC      | 5,320             | 8.2                                     | 760                 |
| Kannapolis, NC          | 1,689             | 10.3                                    | 174                 |
| Lake Norman             | 4,039             | 8.8                                     | 526                 |
| Lake Wylie              | 1,703             | 8.5                                     | 239                 |
| Lancaster County, SC    | 2,627             | 8.4                                     | 342                 |
| Lincoln County, NC      | 1,964             | 7.0                                     | 339                 |
| Lincolnton, NC          | 851               | 7.6                                     | 130                 |
| Matthews, NC            | 2,738             | 18.1                                    | 161                 |
| Mecklenburg County, NC  | 36,522            | 13.4                                    | 2,864               |
| Monroe, NC              | 1,560             | 8.3                                     | 212                 |
| Montgomery County, NC   | 364               | 3.2                                     | 158                 |
| Mooresville, NC         | 3,293             | 10.4                                    | 353                 |
| Rock Hill, SC           | 4,010             | 13.3                                    | 328                 |
| Salisbury, NC           | 1,628             | 7.7                                     | 234                 |
| Stanly County, NC       | 966               | 6.0                                     | 185                 |
| Statesville, NC         | 1,600             | 6.7                                     | 304                 |
| Union County, NC        | 6,903             | 11.8                                    | 651                 |
| Uptown Charlotte        | 589               | 9.2                                     | 64                  |
| Waxhaw, NC              | 2,447             | 14.5                                    | 183                 |
| York County, SC         | 9,200             | 11.5                                    | 884                 |