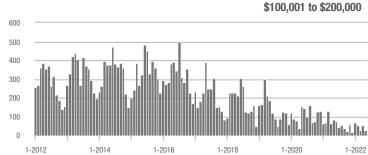

2.5%                    |  |
| \$200,001 to \$300,000 | 117               | - 5.6%                   | - 4.1%                     | 7.3         | + 30.4%                            | - 11.5%                    | 24          | - 36.8%                  | + 4.3%                     |  |
| \$300,001 and Above    | 1,531             | - 39.7%                  | - 14.6%                    | 9.8         | - 26.9%                            | - 26.1%                    | 174         | - 25.6%                  | + 12.3%                    |  |
| Total                  | 1,703             | - 39.0%                  | - 14.1%                    | 8.5         | - 26.1%                            | - 25.9%                    | 239         | - 32.5%                  | + 8.6%                     |  |















## **Lancaster County, SC**

|                        | Total<br>Showings |                          |                            | (           | Buyer Interest (Showings/Listings) |                            |             | Managed<br>Listings      |                            |  |
|------------------------|-------------------|--------------------------|----------------------------|-------------|------------------------------------|----------------------------|-------------|--------------------------|----------------------------|--|
| Price Range            | May<br>2022       | Year-Over-Year<br>Change | Month-Over-Month<br>Change | May<br>2022 | Year-Over-Year<br>Change           | Month-Over-Month<br>Change | May<br>2022 | Year-Over-Year<br>Change | Month-Over-Month<br>Cha