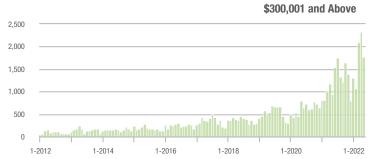

|  |
| \$200,001 to \$300,000 | 1,726             | - 32.8%                  | - 11.8%                    | 18.4        | - 32.8%                            | - 13.3%                    | 95          | - 5.0%                   | + 1.1%                     |  |
| \$300,001 and Above    | 1,775             | + 87.4%                  | - 24.0%                    | 11.2        | - 0.9%                             | - 34.9%                    | 168         | + 60.0%                  | + 18.3%                    |  |
| Total                  | 4,010             | - 14.7%                  | - 15.3%                    | 13.3        | - 25.7%                            | - 24.6%                    | 328         | + 4.1%                   | + 11.2%                    |  |















## Salisbury, NC

|                        |             |                          | Total<br>Showings          |             |                          | Buyer Interest (Showings/Listings) |             |                          | Managed<br>Listings        |  |  |
|------------------------|-------------|--------------------------|----------------------------|-------------|--------------------------|------------------------------------|-------------|--------------------------|----------------------------|--|--|
| Price Range            | May<br>2022 | Year-Over-Year<br>Change | Month-Over-Month<br>Change | May<br>2022 | Year-Over-Year<br>Change | Month-Over-Month<br>Change         | May<br>2022 | Year-Over-Year<br>Change | Month-Over-Month<br>Change |  |  |
| \$100,000 and Below