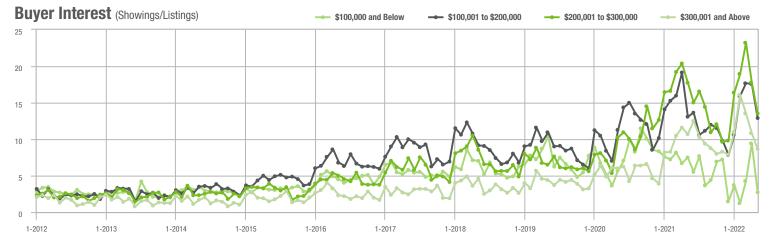

|  |
| \$200,001 to \$300,000 | 1,327             | - 11.8%                  | - 27.8%                    | 13.5        | - 23.7%                            | - 23.8%                    | 101         | + 7.4%                   | - 9.0%                     |  |
| \$300,001 and Above    | 915               | + 86.4%                  | - 9.4%                     | 8.7         | - 18.7%                            | - 20.0%                    | 112         | + 93.1%                  | + 5.7%                     |  |
| Total                  | 3,012             | - 11.0%                  | - 26.0%                    | 10.7        | - 21.3%                            | - 27.5%                    | 295         | + 1.4%                   | - 3.6%                     |  |















# **Huntersville, NC**

|                        | Total<br>Showings |                          |                            | (           | Buyer Inte<br>Showings/L |                            | Managed<br>Listings |                          |                            |
|------------------------|-------------------|--------------------------|----------------------------|-------------|--------------------------|----------------------------|---------------------|--------------------------|----------------------------|
| Price Range            | May<br>2022       | Year-Over-Year<br>Change | Month-Over-Month<br>Change | May<br>2022 | Year-Over-Year<br>Change | Month-Over-Month<br>Change | May<br>2022         | Year-Over-Year<br>Change | Month-Over-Month<br>Change |
| \$100,000 and B