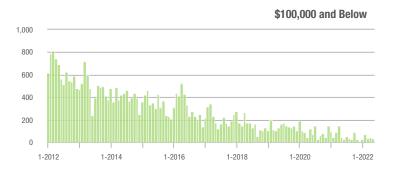

9.3%                     |  |
| \$200,001 to \$300,000 | 621               | - 72.7%                  | - 33.6%                    | 10.2        | - 32.9%                            | - 23.6%                    | 68          | - 61.8%                  | - 16.0%                    |  |
| \$300,001 and Above    | 6,028             | - 26.8%                  | - 25.6%                    | 12.8        | - 33.0%                            | - 22.3%                    | 517         | + 3.0%                   | - 5.8%                     |  |
| Total                  | 6,903             | - 38.3%                  | - 25.7%                    | 11.8        | - 28.0%                            | - 22.6%                    | 651         | - 19.8%                  | - 6.2%                     |  |















# **Uptown Charlotte**

|                        | Total<br>Showings |                          |                            | (           | Buyer Interest (Showings/Listings) |                            |             | Managed<br>Listings      |                            |  |
|------------------------|-------------------|--------------------------|----------------------------|-------------|------------------------------------|----------------------------|-------------|--------------------------|----------------------------|--|
| Price Range            | May<br>2022       | Year-Over-Year<br>Change | Month-Over-Month<br>Change | May<br>2022 | Year-Over-Year<br>Change           | Month-Over-Month<br>Change | May<br>2022 | Year-Over-Year<br>Change | Month-Over-Month<br>Change