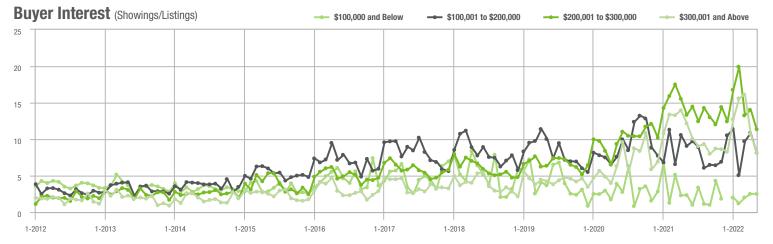

|  |
| \$200,001 to \$300,000 | 284               | - 70.0%                  | - 45.6%                    | 11.4        | - 14.3%                            | - 19.0%                    | 27          | - 67.5%                  | - 32.5%                    |  |
| \$300,001 and Above    | 1,087             | + 17.4%                  | - 28.4%                    | 8.2         | - 32.2%                            | - 24.0%                    | 150         | + 57.9%                  | - 6.3%                     |  |
| Total                  | 1,560             | - 31.4%                  | - 29.3%                    | 8.3         | - 27.8%                            | - 24.9%                    | 212         | - 10.9%                  | - 6.6%                     |  |















## **Montgomery County, NC**

|                        | Total<br>Showings |                          |                            |             | Buyer Interest (Showings/Listings) |                            |             | Managed<br>Listings      |                            |  |
|------------------------|-------------------|--------------------------|----------------------------|-------------|------------------------------------|----------------------------|-------------|--------------------------|----------------------------|--|
| Price Range            | May<br>2022       | Year-Over-Year<br>Change | Month-Over-Month<br>Change | May<br>2022 | Year-Over-Year<br>Change           | Month-Over-Month<br>Change | May<br>2022 | Year-Over-Year<br>Change | Month-Over-Month<br>Change |