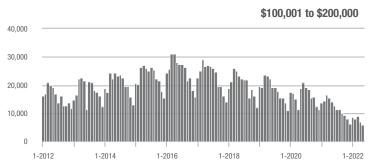

.0%                     |  |
| \$200,001 to \$300,000 | 15,352            | - 51.6%                  | - 20.4%                    | 13.2        | - 33.3%                            | - 19.1%                    | 1,234       | - 30.9%                  | - 3.0%                     |  |
| \$300,001 and Above    | 51,061            | - 0.2%                   | - 18.9%                    | 11.9        | - 19.6%                            | - 24.8%                    | 4,566       | + 12.8%                  | + 5.3%                     |  |
| Total                  | 73.059            | - 25.9%                  | - 18.9%                    | 11.5        | - 24.3%                            | - 23.5%                    | 6.896       | - 11.1%                  | + 2.9%                     |  |















## **Chester County, SC**

|                        | Total<br>Showings |                          |                            |             | Buyer Interest (Showings/Listings) |                            |             | Managed<br>Listings      |                            |  |
|------------------------|-------------------|--------------------------|----------------------------|-------------|------------------------------------|----------------------------|-------------|--------------------------|----------------------------|--|
| Price Range            | May<br>2022       | Year-Over-Year<br>Change | Month-Over-Month<br>Change | May<br>2022 | Year-Over-Year<br>Change           | Month-Over-Month<br>Change | May<br>2022 | Year-Over-Year<br>Change | Month-Over-Month<br>Chang