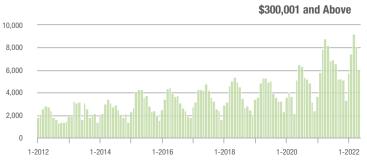

### **Showings**

1-2017

1-2018

1-2015

1-2014

1-2016

1-2013

1-2012

1-2020

1-2019