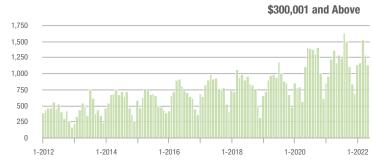

### **Showings**

1-2017

1-2018

1-2015

1-2014

1-2016

1-2013

1-2012

1-2020

1-2019