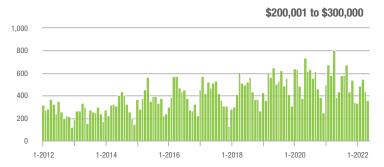

### **Showings**

1-2017

1-2018

1-2015

1-2014

1-2016

1-2013

1-2012

1-2020

1-2019