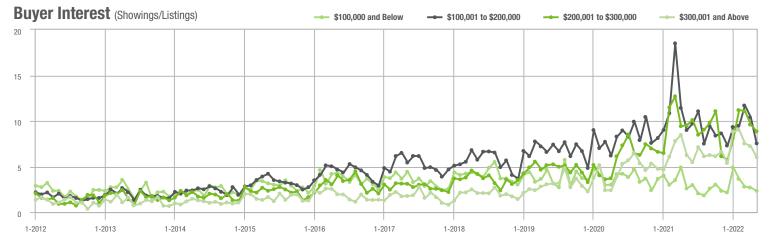

### **Showings**

1-2017

1-2018

1-2015

1-2014

1-2016

1-2013

1-2012

1-2020

1-2019