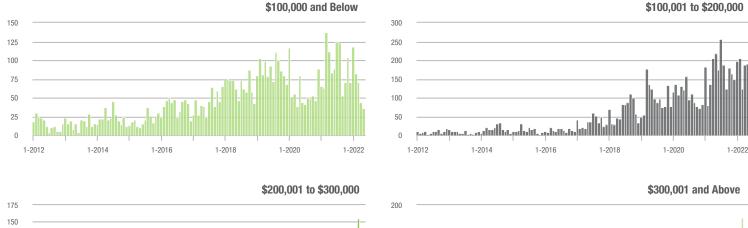

### **Showings**

1-2017

1-2018

1-2015

1-2014

1-2016

1-2013

1-2012

1-2020

1-2019