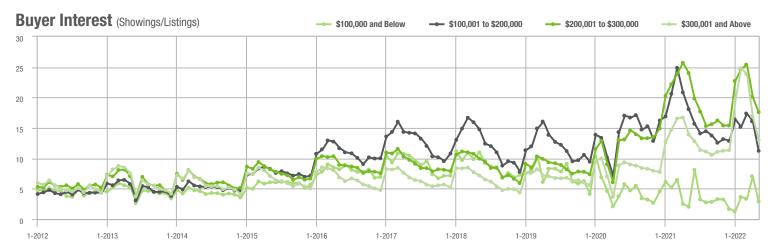

|  |
| \$200,001 to \$300,000 | 5,772             | - 58.1%                  | - 21.6%                    | 17.6        | - 26.7%                            | - 12.5%                    | 343         | - 44.3%                  | - 11.1%                    |  |
| \$300,001 and Above    | 21,974            | + 6.7%                   | - 19.2%                    | 13.0        | - 6.5%                             | - 22.9%                    | 1,750       | + 6.7%                   | + 3.5%                     |  |
| Total                  | 29,206            | - 24.9%                  | - 20.5%                    | 13.6        | - 18.6%                            | - 21.7%                    | 2,244       | - 12.9%                  | - 0.2%                     |  |















# **Concord, NC**

|                        | Total<br>Showings |                          |                            |             | Buyer Interest (Showings/Listings) |                            |             | Managed<br>Listings      |                            |  |
|------------------------|-------------------|--------------------------|----------------------------|-------------|------------------------------------|----------------------------|-------------|--------------------------|----------------------------|--|
| Price Range            | May<br>2022       | Year-Over-Year<br>Change | Month-Over-Month<br>Change | May<br>2022 | Year-Over-Year<br>Change           | Month-Over-Month<br>Change | May<br>2022 | Year-Over-Year<br>Change | Month-Over-Month<br>Change |  |
| \$100