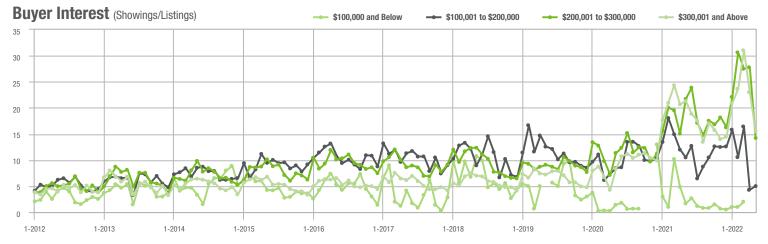

### **Showings**

1-2017

1-2018

1-2015

1-2014

1-2016

1-2013

1-2012

1-2020

1-2019