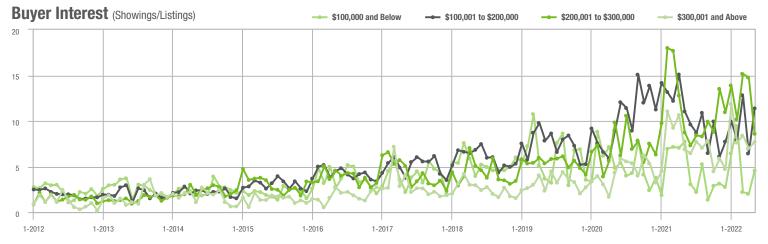

|  |
| \$200,001 to \$300,000 | 208               | + 55.2%                  | - 33.5%                    | 8.6         | - 1.1%                             | - 41.9%                    | 27          | + 22.7%                  | + 12.5%                    |  |
| \$300,001 and Above    | 322               | + 38.2%                  | + 41.9%                    | 7.7         | + 11.6%                            | + 10.6%                    | 46          | - 2.1%                   | + 15.0%                    |  |
| Total                  | 851               | + 4.0%                   | + 30.9%                    | 7.6         | - 11.6%                            | - 12.9%                    | 130         | - 10.3%                  | + 31.3%                    |  |















## Matthews, NC

|                        | Total<br>Showings |                          |                            | (           | Buyer Interest (Showings/Listings) |                            |             | Managed<br>Listings      |                            |  |
|------------------------|-------------------|--------------------------|----------------------------|-------------|------------------------------------|----------------------------|-------------|--------------------------|----------------------------|--|
| Price Range            | May<br>2022       | Year-Over-Year<br>Change | Month-Over-Month<br>Change | May<br>2022 | Year-Over-Year<br>Change           | Month-Over-Month<br>Change | May<br>2022 | Year-Over-Year<br>Change | Month-Over-Month<br>Change |  |
| \$100,0