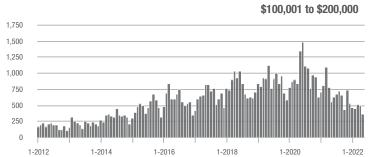

1.1%                    |  |
| \$200,001 to \$300,000 | 862               | + 4.5%                   | + 55.0%                    | 12.3        | - 22.6%                            | + 16.2%                    | 73          | + 28.1%                  | + 30.4%                    |  |
| \$300,001 and Above    | 433               | + 122.1%                 | - 6.5%                     | 7.7         | - 32.5%                            | - 21.0%                    | 59          | + 156.5%                 | + 9.3%                     |  |
| Total                  | 1,689             | + 2.1%                   | + 10.8%                    | 10.3        | - 15.6%                            | - 3.1%                     | 174         | + 12.3%                  | + 9.4%                     |  |















### **Lake Norman**

|                        | Total<br>Showings |                          |                            |             | Buyer Interest (Showings/Listings) |                            |             | Managed<br>Listings      |                            |  |
|------------------------|-------------------|--------------------------|----------------------------|-------------|------------------------------------|----------------------------|-------------|--------------------------|----------------------------|--|
| Price Range            | May<br>2022       | Year-Over-Year<br>Change | Month-Over-Month<br>Change | May<br>2022 | Year-Over-Year<br>Change           | Month-Over-Month<br>Change | May<br>2022 | Year-Over-Year<br>Change | Month-Over-Month<br>Change |  |