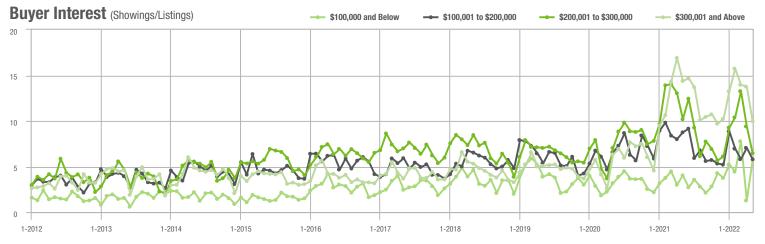

### **Showings**

1-2017

1-2018

1-2015

1-2014

1-2016

1-2013

1-2012

1-2020

1-2019