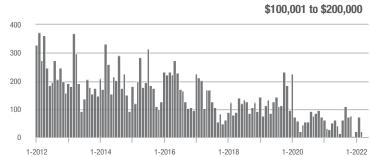

%                       |  |
| \$200,001 to \$300,000 | 141               | - 21.7%                  | - 29.5%                    | 9.4         | - 1.1%                             | - 6.0%                     | 15          | - 21.1%                  | - 25.0%                    |  |
| \$300,001 and Above    | 448               | - 29.6%                  | - 16.7%                    | 9.1         | + 28.2%                            | - 11.8%                    | 49          | - 48.4%                  | - 7.5%                     |  |
| Total                  | 589               | - 33.0%                  | - 20.2%                    | 9.2         | + 22.7%                            | - 10.4%                    | 64          | - 47.5%                  | - 12.3%                    |  |















# Waxhaw, NC

|                        | Total<br>Showings |                          |                            |             | Buyer Interest (Showings/Listings) |                            |             | Managed<br>Listings      |                            |  |
|------------------------|-------------------|--------------------------|----------------------------|-------------|------------------------------------|----------------------------|-------------|--------------------------|----------------------------|--|
| Price Range            | May<br>2022       | Year-Over-Year<br>Change | Month-Over-Month<br>Change | May<br>2022 | Year-Over-Year<br>Change           | Month-Over-Month<br>Change | May<br>2022 | Year-Over-Year<br>Change | Month-Over-Month<br>Change |  |
| \$10