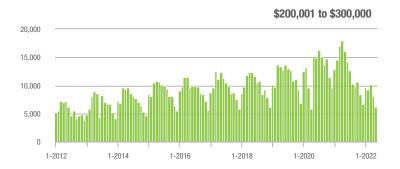

### **Showings**

1-2017

1-2018

1-2015

1-2014

1-2016

1-2013

1-2012

1-2020

1-2019