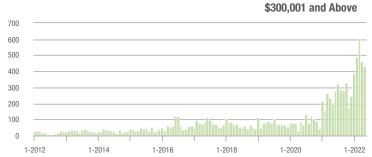

|  |
| \$200,001 to \$300,000 | 862               | + 4.5%                   | + 55.0%                    | 12.3        | - 22.6%                            | + 16.2%                    | 73          | + 28.1%                  | + 30.4%                    |  |
| \$300,001 and Above    | 433               | + 122.1%                 | - 6.5%                     | 7.7         | - 32.5%                            | - 21.0%                    | 59          | + 156.5%                 | + 9.3%                     |  |
| Total                  | 1,689             | + 2.1%                   | + 10.8%                    | 10.3        | - 15.6%                            | - 3.1%                     | 174         | + 12.3%                  | + 9.4%                     |  |















### **Lake Norman**

|                        | Total<br>Showings |                          |                            |             | Buyer Interest (Showings/Listings) |                            |             | Managed<br>Listings      |                            |  |
|------------------------|-------------------|--------------------------|----------------------------|-------------|------------------------------------|----------------------------|-------------|--------------------------|----------------------------|--|
| Price Range            | May<br>2022       | Year-Over-Year<br>Change | Month-Over-Month<br>Change | May<br>2022 | Year-Over-Year<br>Change           | Month-Over-Month<br>Change | May<br>2022 | Year-Over-Year<br>Change | Month-Over-Month<br>Change |  |
| \