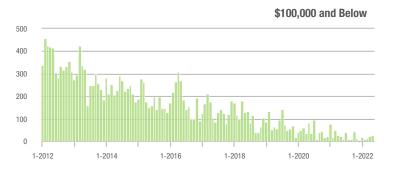

### **Showings**

1-2017

1-2018

1-2015

1-2014

1-2016

1-2013

1-2012

1-2020

1-2019