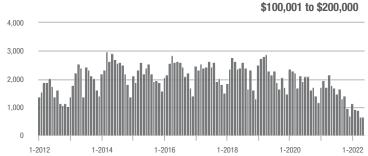

| - 1.2%                     |
| \$200,001 to \$300,000 | 2,517             | - 43.6%                  | - 23.7%                    | 14.0        | - 35.2%                  | - 24.4%                    | 190                 | - 15.9%                  | + 0.5%                     |
| \$300,001 and Above    | 5,955             | - 4.0%                   | - 15.7%                    | 11.6        | - 26.1%                  | - 28.7%                    | 549                 | + 14.1%                  | + 16.3%                    |
| Total                  | 9,200             | - 28.0%                  | - 17.3%                    | 11.5        | - 29.4%                  | - 26.2%                    | 884                 | - 8.8%                   | + 9.0%                     |