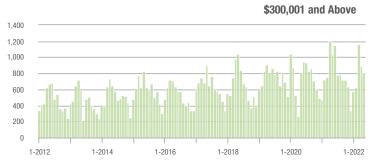

### **Showings**

1-2017

1-2018

1-2015

1-2014

1-2016

1-2013

1-2012

1-2020

1-2019