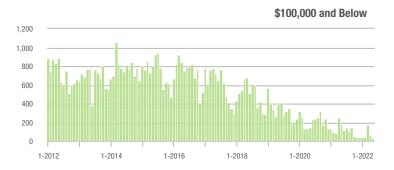

6.7%                     |  |
| \$200,001 to \$300,000 | 1,695             | - 58.1%                  | - 10.4%                    | 14.3        | - 35.0%                            | - 10.3%                    | 123         | - 36.6%                  | - 0.8%                     |  |
| \$300,001 and Above    | 4,031             | - 6.9%                   | - 19.6%                    | 11.5        | - 40.4%                            | - 26.6%                    | 374         | + 39.0%                  | + 5.1%                     |  |
| Total                  | 6,320             | - 38.6%                  | - 17.1%                    | 11.7        | - 37.4%                            | - 21.4%                    | 578         | - 8.5%                   | + 1.8%                     |  |















### **Charlotte MSA**

|                        | Total<br>Showings |                          |                            |             | Buyer Interest (Showings/Listings) |                            |             | Managed<br>Listings      |                            |  |
|------------------------|-------------------|--------------------------|----------------------------|-------------|------------------------------------|----------------------------|-------------|--------------------------|----------------------------|--|
| Price Range            | May<br>2022       | Year-Over-Year<br>Change | Month-Over-Month<br>Change | May<br>2022 | Year-Over-Year<br>Change           | Month-Over-Month<br>Change | May<br>2022 | Year-Over-Year<br>Change | Month-Over-Month<br>Change