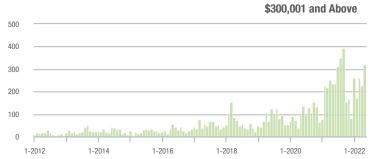

|  |
| \$200,001 to \$300,000 | 208               | + 55.2%                  | - 33.5%                    | 8.6         | - 1.1%                             | - 41.9%                    | 27          | + 22.7%                  | + 12.5%                    |  |
| \$300,001 and Above    | 322               | + 38.2%                  | + 41.9%                    | 7.7         | + 11.6%                            | + 10.6%                    | 46          | - 2.1%                   | + 15.0%                    |  |
| Total                  | 851               | + 4.0%                   | + 30.9%                    | 7.6         | - 11.6%                            | - 12.9%                    | 130         | - 10.3%                  | + 31.3%                    |  |















## Matthews, NC

|                        | Total<br>Showings |                          |                            | (           | Buyer Interest (Showings/Listings) |                            |             | Managed<br>Listings      |                            |  |
|------------------------|-------------------|--------------------------|----------------------------|-------------|------------------------------------|----------------------------|-------------|--------------------------|----------------------------|--|
| Price Range            | May<br>2022       | Year-Over-Year<br>Change | Month-Over-Month<br>Change | May<br>2022 | Year-Over-Year<br>Change           | Month-Over-Month<br>Change | May<br>2022 | Year-Over-Year<br>Change | Month-Over-Month<br>Change |  |
| \$100