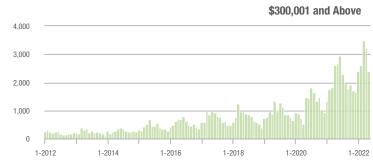

### **Charlotte MSA**

|                        | Total<br>Showings |                          |                            |             | Buyer Interest (Showings/Listings) |                            |             | Managed<br>Listings      |                            |  |
|------------------------|-------------------|--------------------------|----------------------------|-------------|------------------------------------|----------------------------|-------------|--------------------------|----------------------------|--|
| Price Range            | May<br>2022       | Year-Over-Year<br>Change | Month-Over-Month<br>Change | May<br>2022 | Year-Over-Year<br>Change           | Month-Over-Month<br>Change | May<br>2022 | Year-Over-Year<br>Change | Month-Over-Month<br>Change |  |
| \$100,000 and Below    | 798               | - 53.6%                  | - 8.5%                     | 2.8         | - 31.7%                            | - 20.1%                    | 400         | - 44.8%                  | - 1.2%                     |  |
| \$100,001 to \$200,000 | 5,848             | - 58.4%                  | - 14.9%                    | 8.9         | - 34.1%                            | - 20.3%                    | 696         | - 42.0%                  | + 1.0%                     |  |
| \$200,001 to \$300,000 | 15,352            | - 51.6%                  | - 20.4%                    | 13.2        | - 33.3%                            | - 19.1%                    | 1,234       | - 30.9%                  | - 3.0%                     |  |
| \$300,001 and Above    | 51,061            | - 0.2%                   | - 18.9%                    | 11.9        | - 19.6%                            | - 24.8%                    | 4,566       | + 12.8%                  | + 5.3%                     |  |
| Total                  | 73.059            | - 25.9%                  | - 18.9%                    | 11.5        | - 24.3%                            | - 23.5%                    | 6.896       | - 11.1%                  | + 2.9%                     |  |