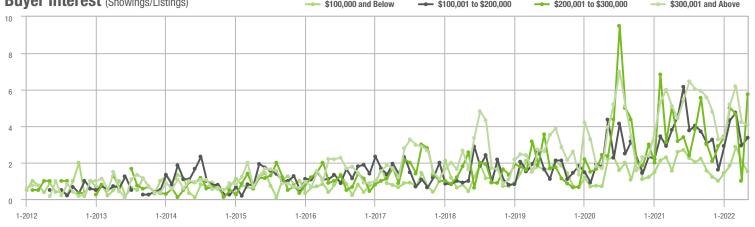

.4%                     |  |
| \$200,001 to \$300,000 | 69                | + 86.5%                  | + 1,050.0%                 | 5.8         | + 81.3%                            | + 475.0%                   | 14          | 0.0%                     | + 133.3%                   |  |
| \$300,001 and Above    | 123               | - 28.1%                  | - 6.1%                     | 4.1         | - 6.8%                             | - 3.8%                     | 33          | - 37.7%                  | - 2.9%                     |  |
| Total                  | 364               | - 15.7%                  | + 9.3%                     | 3.2         | - 15.8%                            | + 7.9%                     | 158         | - 25.8%                  | + 1.3%                     |  |









# Mooresville, NC

|                        | Total<br>Showings |                          |                            |             | Buyer Interest (Showings/Listings) |                            |             | Managed<br>Listings      |                            |  |
|------------------------|-------------------|--------------------------|----------------------------|-------------|------------------------------------|----------------------------|-------------|--------------------------|----------------------------|--|
| Price Range            | May<br>2022       | Year-Over-Year<br>Change | Month-Over-Month<br>Change | May<br>2022 | Year-Over-Year<br>Change           | Month-Over-Month<br>Change | May<br>2022 | Year-Over-Year<br>Change | Month-Over-Month<br>Change |  |
| \$100