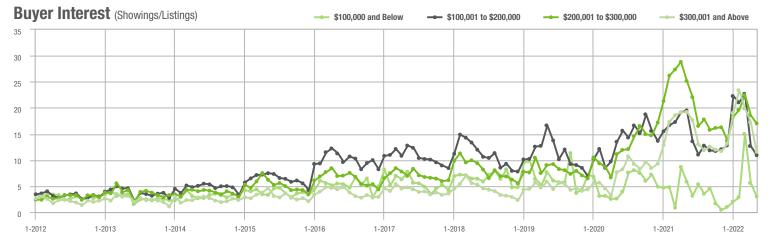

### **Charlotte MSA**

|                        | Total<br>Showings |                          |                            |             | Buyer Interest (Showings/Listings) |                            |             | Managed<br>Listings      |                            |  |
|------------------------|-------------------|--------------------------|----------------------------|-------------|------------------------------------|----------------------------|-------------|--------------------------|----------------------------|--|
| Price Range            | May<br>2022       | Year-Over-Year<br>Change | Month-Over-Month<br>Change | May<br>2022 | Year-Over-Year<br>Change           | Month-Over-Month<br>Change | May<br>2022 | Year-Over-Year<br>Change | Month-Over-Month<br>Change |  |
| \$100,000 and Below    | 798               | - 53.6%                  | - 8.5%                     | 2.8         | - 31.7%                            | - 20.1%                    | 400         | - 44.8%                  | - 1.2%                     |  |
| \$100,001 to \$200,000 | 5,848             | - 58.4%                  | - 14.9%                    | 8.9         | - 34.1%                            | - 20.3%                    | 696         | - 42.0%                  | + 1.0%                     |  |
| \$200,001 to \$300,000 | 15,352            | - 51.6%                  | - 20.4%                    | 13.2        | - 33.3%                            | - 19.1%                    | 1,234       | - 30.9%                  | - 3.0%                     |  |
| \$300,001 and Above    | 51,061            | - 0.2%                   | - 18.9%                    | 11.9        | - 19.6%                            | - 24.8%                    | 4,566       | + 12.8%                  | + 5.3%                     |  |
| Total                  | 73.059            | - 25.9%                  | - 18.9%                    | 11.5        | - 24.3%                            | - 23.5%                    | 6.896       | - 11.1%                  | + 2.9%                     |  |