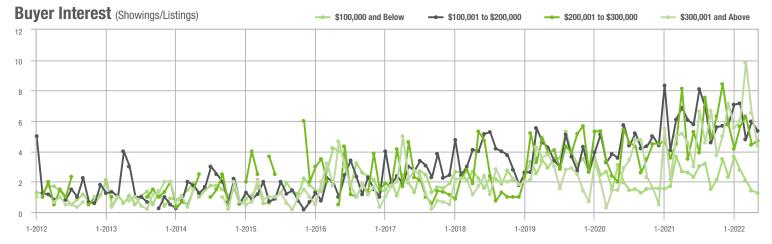

|  |
| \$200,001 to \$300,000 | 125               | + 316.7%                 | + 16.8%                    | 4.7         | + 34.3%                            | + 5.8%                     | 30          | + 172.7%                 | + 11.1%                    |  |
| \$300,001 and Above    | 70                | + 112.1%                 | - 18.6%                    | 4.4         | - 4.3%                             | - 33.1%                    | 19          | + 90.0%                  | + 11.8%                    |  |
| Total                  | 421               | + 15.7%                  | - 0.7%                     | 4.0         | - 9.1%                             | - 7.3%                     | 127         | + 6.7%                   | + 5.0%                     |  |













# **Chesterfield County, SC**

|                        | Total<br>Showings |                          |                            |             | Buyer Interest (Showings/Listings) |                            |             | Managed<br>Listings      |                            |  |
|------------------------|-------------------|--------------------------|----------------------------|-------------|------------------------------------|----------------------------|-------------|--------------------------|----------------------------|--|
| Price Range            | May<br>2022       | Year-Over-Year<br>Change | Month-Over-Month<br>Change | May<br>2022 | Year-Over-Year<br>Change           | Month-Over-Month<br>Change | May<br>2022 | Year-Over-Year<br>Change | Month-Over-Month<br>Change