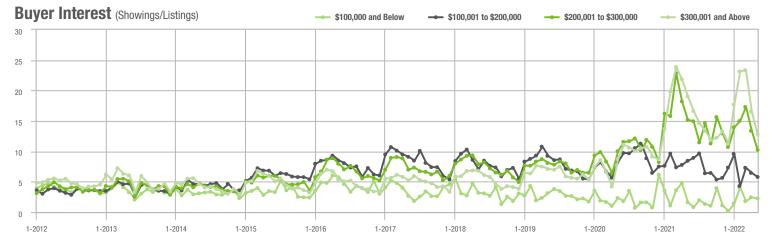

|  |
| \$200,001 to \$300,000 | 621               | - 72.7%                  | - 33.6%                    | 10.2        | - 32.9%                            | - 23.6%                    | 68          | - 61.8%                  | - 16.0%                    |  |
| \$300,001 and Above    | 6,028             | - 26.8%                  | - 25.6%                    | 12.8        | - 33.0%                            | - 22.3%                    | 517         | + 3.0%                   | - 5.8%                     |  |
| Total                  | 6,903             | - 38.3%                  | - 25.7%                    | 11.8        | - 28.0%                            | - 22.6%                    | 651         | - 19.8%                  | - 6.2%                     |  |















# **Uptown Charlotte**

|                        | Total<br>Showings |                          |                            | (           | Buyer Interest (Showings/Listings) |                            |             | Managed<br>Listings      |                            |  |
|------------------------|-------------------|--------------------------|----------------------------|-------------|------------------------------------|----------------------------|-------------|--------------------------|----------------------------|--|
| Price Range            | May<br>2022       | Year-Over-Year<br>Change | Month-Over-Month<br>Change | May<br>2022 | Year-Over-Year<br>Change           | Month-Over-Month<br>Change | May<br>2022 | Year-Over-Year<br>Change | Month-Over-Month<br>Change |  |
|