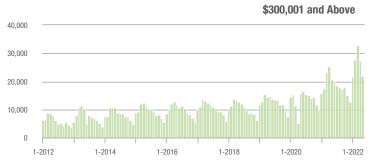

|  |
| \$200,001 to \$300,000 | 5,772             | - 58.1%                  | - 21.6%                    | 17.6        | - 26.7%                            | - 12.5%                    | 343         | - 44.3%                  | - 11.1%                    |  |
| \$300,001 and Above    | 21,974            | + 6.7%                   | - 19.2%                    | 13.0        | - 6.5%                             | - 22.9%                    | 1,750       | + 6.7%                   | + 3.5%                     |  |
| Total                  | 29,206            | - 24.9%                  | - 20.5%                    | 13.6        | - 18.6%                            | - 21.7%                    | 2,244       | - 12.9%                  | - 0.2%                     |  |















# **Concord, NC**

|                        | Total<br>Showings |                          |                            |             | Buyer Interest (Showings/Listings) |                            |             | Managed<br>Listings      |                            |  |
|------------------------|-------------------|--------------------------|----------------------------|-------------|------------------------------------|----------------------------|-------------|--------------------------|----------------------------|--|
| Price Range            | May<br>2022       | Year-Over-Year<br>Change | Month-Over-Month<br>Change | May<br>2022 | Year-Over-Year<br>Change           | Month-Over-Month<br>Change | May<br>2022 | Year-Over-Year<br>Change | Month-Over-Month<br>Change |  |
| \$1