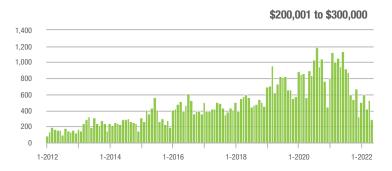

6%                    |  |
| \$200,001 to \$300,000 | 284               | - 70.0%                  | - 45.6%                    | 11.4        | - 14.3%                            | - 19.0%                    | 27          | - 67.5%                  | - 32.5%                    |  |
| \$300,001 and Above    | 1,087             | + 17.4%                  | - 28.4%                    | 8.2         | - 32.2%                            | - 24.0%                    | 150         | + 57.9%                  | - 6.3%                     |  |
| Total                  | 1,560             | - 31.4%                  | - 29.3%                    | 8.3         | - 27.8%                            | - 24.9%                    | 212         | - 10.9%                  | - 6.6%                     |  |















## **Montgomery County, NC**

|                        | Total<br>Showings |                          |                            |             | Buyer Interest (Showings/Listings) |                            |             | Managed<br>Listings      |                            |  |
|------------------------|-------------------|--------------------------|----------------------------|-------------|------------------------------------|----------------------------|-------------|--------------------------|----------------------------|--|
| Price Range            | May<br>2022       | Year-Over-Year<br>Change | Month-Over-Month<br>Change | May<br>2022 | Year-Over-Year<br>Change           | Month-Over-Month<br>Change | May<br>2022 | Year-Over-Year<br>Change | Month-Over-Month<br>Chan