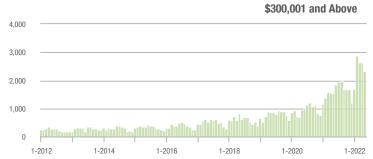

%                     |  |
| \$200,001 to \$300,000 | 2,399             | - 5.4%                   | - 18.3%                    | 12.3        | - 22.6%                            | - 20.3%                    | 202         | + 12.2%                  | - 0.5%                     |  |
| \$300,001 and Above    | 2,336             | + 52.8%                  | - 11.1%                    | 8.8         | - 14.6%                            | - 22.0%                    | 286         | + 56.3%                  | + 7.9%                     |  |
| Total                  | 6,094             | - 12.2%                  | - 18.7%                    | 9.7         | - 19.8%                            | - 24.6%                    | 678         | - 3.0%                   | + 2.1%                     |  |













# Gastonia, NC

|                        | Total<br>Showings |                          |                            | (           | Buyer Interest (Showings/Listings) |                            |             | Managed<br>Listings      |                            |  |
|------------------------|-------------------|--------------------------|----------------------------|-------------|------------------------------------|----------------------------|-------------|--------------------------|----------------------------|--|
| Price Range            | May<br>2022       | Year-Over-Year<br>Change | Month-Over-Month<br>Change | May<br>2022 | Year-Over-Year<br>Change           | Month-Over-Month<br>Change | May<br>2022 | Year-Over-Year<br>Change | Month-Over-Month<br>Change |  |
| \$100,