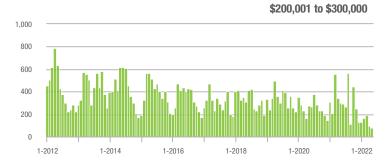

|  |
| \$200,001 to \$300,000 | 81                | - 72.5%                  | - 11.0%                    | 6.7         | - 39.6%                            | - 9.1%                     | 16          | - 56.8%                  | - 11.1%                    |  |
| \$300,001 and Above    | 2,356             | - 36.3%                  | - 16.8%                    | 15.7        | - 24.9%                            | - 20.1%                    | 157         | - 17.8%                  | + 1.9%                     |  |
| Total                  | 2,447             | - 40.1%                  | - 17.1%                    | 14.5        | - 22.0%                            | - 18.1%                    | 183         | - 27.4%                  | - 1.6%                     |  |















# **York County, SC**

|                        | Total<br>Showings |                          |                            | (           | Buyer Into<br>Showings/L |                            | Managed<br>Listings |                          |                            |
|------------------------|-------------------|--------------------------|----------------------------|-------------|--------------------------|----------------------------|---------------------|--------------------------|----------------------------|
| Price Range            | May<br>2022       | Year-Over-Year<br>Change | Month-Over-Month<br>Change | May<br>2022 | Year-Over-Year<br>Change | Month-Over-Month<br>Change | May<br>2022         | Year-Over-Year<br>Change | Month-Over-Month<br>Change |
| \$100,000 an