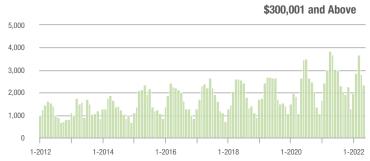

|  |
| \$200,001 to \$300,000 | 81                | - 72.5%                  | - 11.0%                    | 6.7         | - 39.6%                            | - 9.1%                     | 16          | - 56.8%                  | - 11.1%                    |  |
| \$300,001 and Above    | 2,356             | - 36.3%                  | - 16.8%                    | 15.7        | - 24.9%                            | - 20.1%                    | 157         | - 17.8%                  | + 1.9%                     |  |
| Total                  | 2,447             | - 40.1%                  | - 17.1%                    | 14.5        | - 22.0%                            | - 18.1%                    | 183         | - 27.4%                  | - 1.6%                     |  |















# **York County, SC**

|                        | Total<br>Showings |                          |                            | (           | Buyer Into<br>Showings/L |                            | Managed<br>Listings |                          |                            |
|------------------------|-------------------|--------------------------|----------------------------|-------------|--------------------------|----------------------------|---------------------|--------------------------|----------------------------|
| Price Range            | May<br>2022       | Year-Over-Year<br>Change | Month-Over-Month<br>Change | May<br>2022 | Year-Over-Year<br>Change | Month-Over-Month<br>Change | May<br>2022         | Year-Over-Year<br>Change | Month-Over-Month<br>Change |
| \$100,000 and