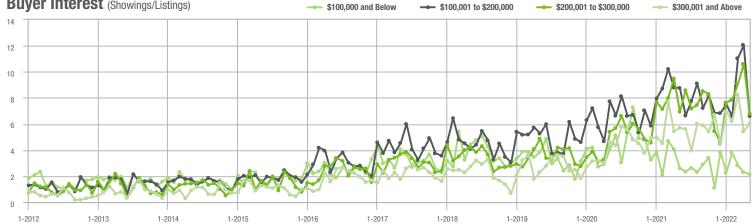

### **Showings**

1-2017

1-2018

1-2015

1-2014

1-2016

1-2013

1-2012

1-2020

1-2019

\$100,001 to \$200,000

1-2020

1-2022