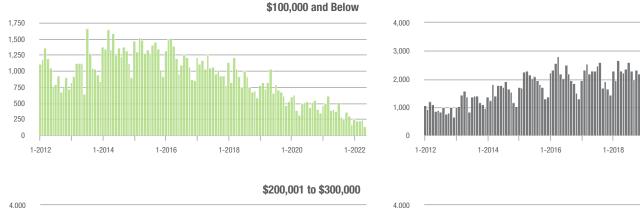

0.8%                     |  |
| \$200,001 to \$300,000 | 2,399             | - 5.4%                   | - 18.3%                    | 12.3        | - 22.6%                            | - 20.3%                    | 202         | + 12.2%                  | - 0.5%                     |  |
| \$300,001 and Above    | 2,336             | + 52.8%                  | - 11.1%                    | 8.8         | - 14.6%                            | - 22.0%                    | 286         | + 56.3%                  | + 7.9%                     |  |
| Total                  | 6,094             | - 12.2%                  | - 18.7%                    | 9.7         | - 19.8%                            | - 24.6%                    | 678         | - 3.0%                   | + 2.1%                     |  |













# Gastonia, NC

|                        | Total<br>Showings |                          |                            | (           | Buyer Interest (Showings/Listings) |                            |             | Managed<br>Listings      |                            |  |
|------------------------|-------------------|--------------------------|----------------------------|-------------|------------------------------------|----------------------------|-------------|--------------------------|----------------------------|--|
| Price Range            | May<br>2022       | Year-Over-Year<br>Change | Month-Over-Month<br>Change | May<br>2022 | Year-Over-Year<br>Change           | Month-Over-Month<br>Change | May<br>2022 | Year-Over-Year<br>Change | Month-Over-Month<br>Change |  |
| \$