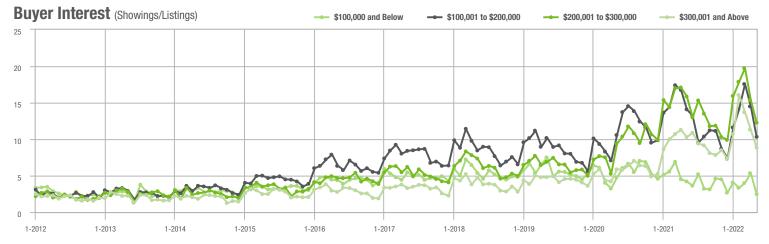

# **Showing Statistics**

| MLS Area                | Total<br>Showings | Buyer Interest<br>(Showings / Listings) | Managed<br>Listings |
|-------------------------|-------------------|-----------------------------------------|---------------------|
| Alexander County, NC    | 453               | 5.2                                     | 108                 |
| Anson County, NC        | 118               | 2.7                                     | 52                  |
| Cabarrus County, NC     | 6,320             | 11.7                                    | 578                 |
| Charlotte MSA           | 73,059            | 11.5                                    | 6,896               |
| Chester County, SC      | 421               | 4.0                                     | 127                 |
| Chesterfield County, SC | 92                | 2.6                                     | 35                  |
| Cleveland County, NC    | 1,342             | 6.3                                     | 241                 |
| City of Charlotte, NC   | 29,206            | 13.6                                    | 2,244               |
| Concord, NC             | 3,674             | 12.2                                    | 322                 |
| Davidson, NC            | 829               | 12.3                                    | 72                  |
| Denver, NC              | 799               | 6.5                                     | 144                 |
| Fort Mill, SC           | 2,500             | 14.9                                    | 179                 |
| Gaston County, NC       | 6,094             | 9.7                                     | 678                 |
| Gastonia, NC            | 3,012             | 10.7                                    | 295                 |
| Huntersville, NC        | 2,756             | 12.8                                    | 234                 |
| Iredell County, NC      | 5,320             | 8.2                                     | 760                 |
| Kannapolis, NC          | 1,689             | 10.3                                    | 174                 |
| Lake Norman             | 4,039             | 8.8                                     | 526                 |
| Lake Wylie              | 1,703             | 8.5                                     | 239                 |
| Lancaster County, SC    | 2,627             | 8.4                                     | 342                 |
| Lincoln County, NC      | 1,964             | 7.0                                     | 339                 |
| Lincolnton, NC          | 851               | 7.6                                     | 130                 |
| Matthews, NC            | 2,738             | 18.1                                    | 161                 |
| Mecklenburg County, NC  | 36,522            | 13.4                                    | 2,864               |
| Monroe, NC              | 1,560             | 8.3                                     | 212                 |
| Montgomery County, NC   | 364               | 3.2                                     | 158                 |
| Mooresville, NC         | 3,293             | 10.4                                    | 353                 |
| Rock Hill, SC           | 4,010             | 13.3                                    | 328                 |
| Salisbury, NC           | 1,628             | 7.7                                     | 234                 |
| Stanly County, NC       | 966               | 6.0                                     | 185                 |
| Statesville, NC         | 1,600             | 6.7                                     | 304                 |
| Union County, NC        | 6,903             | 11.8                                    | 651                 |
| Uptown Charlotte        | 589               | 9.2                                     | 64                  |
| Waxhaw, NC              | 2,447             | 14.5                                    | 183                 |
| York County, SC         | 9,200             | 11.5                                    | 884                 |