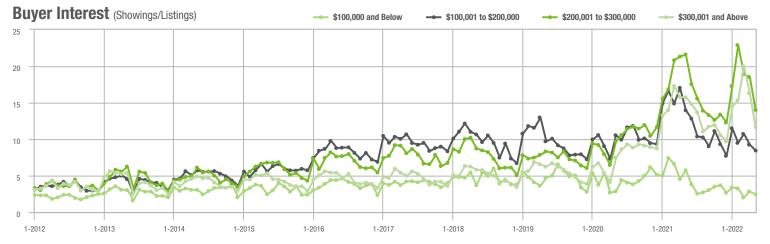

### **Showings**

1-2017

1-2018

1-2015

1-2014

1-2016

1-2013

1-2012

1-2020

1-2019

\$100,001 to \$200,000

1-2020

1-2022