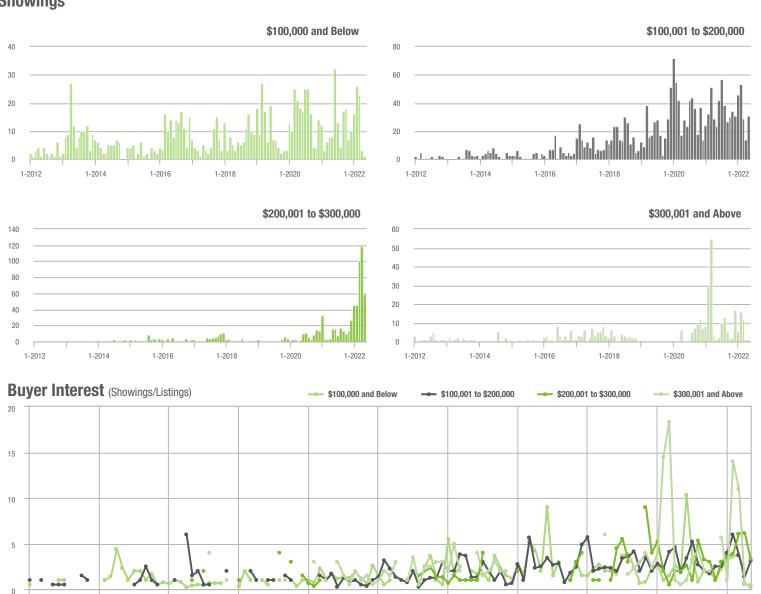

|  |
| \$200,001 to \$300,000 | 59                | + 293.3%                 | - 50.0%                    | 3.3         | + 65.0%                            | - 46.4%                    | 17          | + 70.0%                  | - 22.7%                    |  |
| \$300,001 and Above    | 1                 | 0.0%                     | 0.0%                       | 0.5         | 0.0%                               | 0.0%                       | 2           | - 33.3%                  | - 33.3%                    |  |
| Total                  | 92                | + 95.7%                  | - 32.4%                    | 2.6         | + 44.4%                            | - 35.3%                    | 35          | - 16.7%                  | - 10.3%                    |  |

### **Showings**



1-2017

1-2018

1-2015

1-2014

1-2016

1-2013

1-2012

1-2020

1-2019





# **Cleveland County, NC**

|                        | Total<br>Showings |                          |                            |             | Buyer Interest (Showings/Listings) |                            |             | Managed<br>Listings      |                            |  |
|------------------------|-------------------|--------------------------|----------------------------|-------------|------------------------------------|----------------------------|-------------|--------------------------|----------------------------|--|
| Price Range            | May<br>2022       | Year-Over-Year<br>Change | Month-Over-Month<br>Change | May<br>2022 | Year-Over-Year<br>Change           | Month-Over-Month<br>Change |