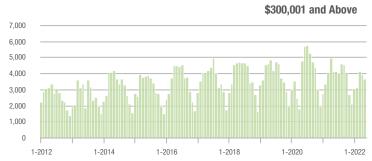

### **Showings**

1-2017

1-2018

1-2015

1-2014

1-2016

1-2013

1-2012

1-2020

1-2019