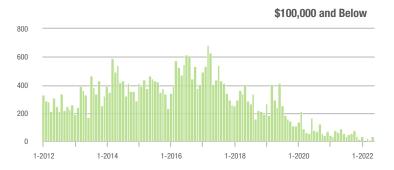

### **Showings**

1-2017

1-2018

1-2015

1-2014

1-2016

1-2013

1-2012

1-2020

1-2019