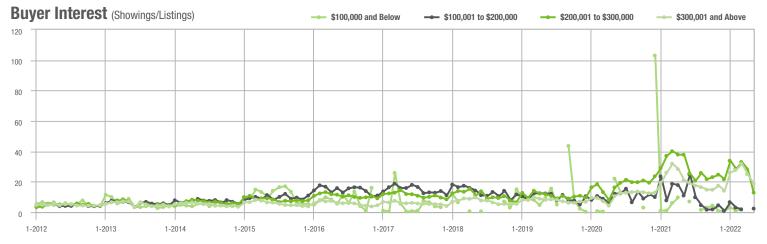

### **Showings**

1-2017

1-2018

1-2015

1-2014

1-2016

1-2013

1-2012

1-2020

1-2019