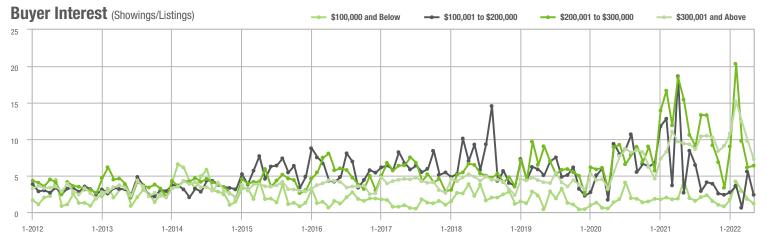

### **Showings**

1-2017

1-2018

1-2015

1-2014

1-2016

1-2013

1-2012

1-2020

1-2019