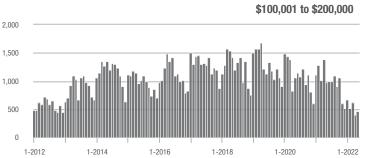

1.2%                    |  |
| \$200,001 to \$300,000 | 1,726             | - 32.8%                  | - 11.8%                    | 18.4        | - 32.8%                            | - 13.3%                    | 95          | - 5.0%                   | + 1.1%                     |  |
| \$300,001 and Above    | 1,775             | + 87.4%                  | - 24.0%                    | 11.2        | - 0.9%                             | - 34.9%                    | 168         | + 60.0%                  | + 18.3%                    |  |
| Total                  | 4,010             | - 14.7%                  | - 15.3%                    | 13.3        | - 25.7%                            | - 24.6%                    | 328         | + 4.1%                   | + 11.2%                    |  |















## Salisbury, NC

|                        |             |                          | Total<br>Showings          |             |                          | Buyer Interest (Showings/Listings) |             |                          | Managed<br>Listings        |  |  |
|------------------------|-------------|--------------------------|----------------------------|-------------|--------------------------|------------------------------------|-------------|--------------------------|----------------------------|--|--|
| Price Range            | May<br>2022 | Year-Over-Year<br>Change | Month-Over-Month<br>Change | May<br>2022 | Year-Over-Year<br>Change | Month-Over-Month<br>Change         | May<br>2022 | Year-Over-Year<br>Change | Month-Over-Month<br>Change |  |  |
| \$100,000 and B