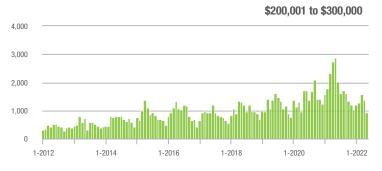

%                     |  |
| \$200,001 to \$300,000 | 921               | - 67.9%                  | - 33.1%                    | 17.0        | - 32.5%                            | - 8.4%                     | 56          | - 52.5%                  | - 26.3%                    |  |
| \$300,001 and Above    | 2,396             | - 9.9%                   | - 25.3%                    | 11.6        | - 39.6%                            | - 33.1%                    | 222         | + 38.8%                  | + 6.2%                     |  |
| Total                  | 3,674             | - 46.7%                  | - 25.7%                    | 12.2        | - 40.8%                            | - 28.0%                    | 322         | - 14.8%                  | - 0.6%                     |  |















# Davidson, NC

|                        | Total<br>Showings |                          |                            | (           | Buyer Interest (Showings/Listings) |                            |             | Managed<br>Listings      |                            |  |
|------------------------|-------------------|--------------------------|----------------------------|-------------|------------------------------------|----------------------------|-------------|--------------------------|----------------------------|--|
| Price Range            | May<br>2022       | Year-Over-Year<br>Change | Month-Over-Month<br>Change | May<br>2022 | Year-Over-Year<br>Change           | Month-Over-Month<br>Change | May<br>2022 | Year-Over-Year<br>Change | Month-Over-Month<br>Change |  |
| \$10