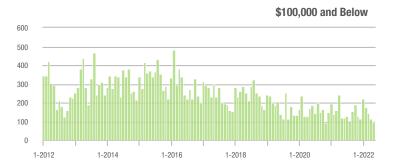

### **Showings**

1-2017

1-2018

1-2015

1-2014

1-2016

1-2013

1-2012

1-2020

1-2019