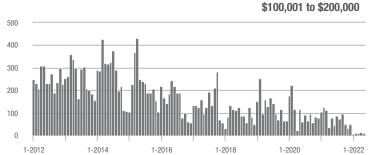

%                       |  |
| \$200,001 to \$300,000 | 81                | - 72.5%                  | - 11.0%                    | 6.7         | - 39.6%                            | - 9.1%                     | 16          | - 56.8%                  | - 11.1%                    |  |
| \$300,001 and Above    | 2,356             | - 36.3%                  | - 16.8%                    | 15.7        | - 24.9%                            | - 20.1%                    | 157         | - 17.8%                  | + 1.9%                     |  |
| Total                  | 2,447             | - 40.1%                  | - 17.1%                    | 14.5        | - 22.0%                            | - 18.1%                    | 183         | - 27.4%                  | - 1.6%                     |  |















# **York County, SC**

|                        | Total<br>Showings |                          |                            | (           | Buyer Into<br>Showings/L |                            | Managed<br>Listings |                          |                            |
|------------------------|-------------------|--------------------------|----------------------------|-------------|--------------------------|----------------------------|---------------------|--------------------------|----------------------------|
| Price Range            | May<br>2022       | Year-Over-Year<br>Change | Month-Over-Month<br>Change | May<br>2022 | Year-Over-Year<br>Change | Month-Over-Month<br>Change | May<br>2022         | Year-Over-Year<br>Change | Month-Over-Month<br>Change |
| \$100,000