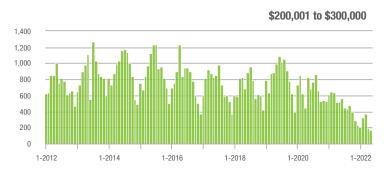

# **Showing Statistics**

| MLS Area                | Total<br>Showings | Buyer Interest<br>(Showings / Listings) | Managed<br>Listings |
|-------------------------|-------------------|-----------------------------------------|---------------------|
| Alexander County, NC    | 453               | 5.2                                     | 108                 |
| Anson County, NC        | 118               | 2.7                                     | 52                  |
| Cabarrus County, NC     | 6,320             | 11.7                                    | 578                 |
| Charlotte MSA           | 73,059            | 11.5                                    | 6,896               |
| Chester County, SC      | 421               | 4.0                                     | 127                 |
| Chesterfield County, SC | 92                | 2.6                                     | 35                  |
| Cleveland County, NC    | 1,342             | 6.3                                     | 241                 |
| City of Charlotte, NC   | 29,206            | 13.6                                    | 2,244               |
| Concord, NC             | 3,674             | 12.2                                    | 322                 |
| Davidson, NC            | 829               | 12.3                                    | 72                  |
| Denver, NC              | 799               | 6.5                                     | 144                 |
| Fort Mill, SC           | 2,500             | 14.9                                    | 179                 |
| Gaston County, NC       | 6,094             | 9.7                                     | 678                 |
| Gastonia, NC            | 3,012             | 10.7                                    | 295                 |
| Huntersville, NC        | 2,756             | 12.8                                    | 234                 |
| Iredell County, NC      | 5,320             | 8.2                                     | 760                 |
| Kannapolis, NC          | 1,689             | 10.3                                    | 174                 |
| Lake Norman             | 4,039             | 8.8                                     | 526                 |
| Lake Wylie              | 1,703             | 8.5                                     | 239                 |
| Lancaster County, SC    | 2,627             | 8.4                                     | 342                 |
| Lincoln County, NC      | 1,964             | 7.0                                     | 339                 |
| Lincolnton, NC          | 851               | 7.6                                     | 130                 |
| Matthews, NC            | 2,738             | 18.1                                    | 161                 |
| Mecklenburg County, NC  | 36,522            | 13.4                                    | 2,864               |
| Monroe, NC              | 1,560             | 8.3                                     | 212                 |
| Montgomery County, NC   | 364               | 3.2                                     | 158                 |
| Mooresville, NC         | 3,293             | 10.4                                    | 353                 |
| Rock Hill, SC           | 4,010             | 13.3                                    | 328                 |
| Salisbury, NC           | 1,628             | 7.7                                     | 234                 |
| Stanly County, NC       | 966               | 6.0                                     | 185                 |
| Statesville, NC         | 1,600             | 6.7                                     | 304                 |
| Union County, NC        | 6,903             | 11.8                                    | 651                 |
| Uptown Charlotte        | 589               | 9.2                                     | 64                  |
| Waxhaw, NC              | 2,447             | 14.5                                    | 183                 |
| York County, SC         | 9,200             | 11.5                                    | 884                 |