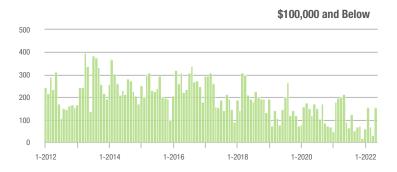

### **Showings**

1-2017

1-2018

1-2015

1-2014

1-2016

1-2013

1-2012

1-2020

1-2019