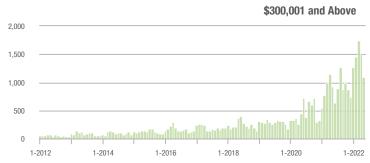

|  |
| \$200,001 to \$300,000 | 284               | - 70.0%                  | - 45.6%                    | 11.4        | - 14.3%                            | - 19.0%                    | 27          | - 67.5%                  | - 32.5%                    |  |
| \$300,001 and Above    | 1,087             | + 17.4%                  | - 28.4%                    | 8.2         | - 32.2%                            | - 24.0%                    | 150         | + 57.9%                  | - 6.3%                     |  |
| Total                  | 1,560             | - 31.4%                  | - 29.3%                    | 8.3         | - 27.8%                            | - 24.9%                    | 212         | - 10.9%                  | - 6.6%                     |  |















## **Montgomery County, NC**

|                        | Total<br>Showings |                          |                            |             | Buyer Interest (Showings/Listings) |                            |             | Managed<br>Listings      |                            |  |
|------------------------|-------------------|--------------------------|----------------------------|-------------|------------------------------------|----------------------------|-------------|--------------------------|----------------------------|--|
| Price Range            | May<br>2022       | Year-Over-Year<br>Change | Month-Over-Month<br>Change | May<br>2022 | Year-Over-Year<br>Change           | Month-Over-Month<br>Change | May<br>2022 | Year-Over-Year<br>Change | Month-Over-Month<br>Change