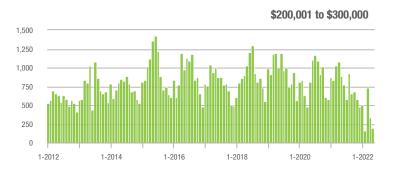

### **Showings**

1-2017

1-2018

1-2015

1-2014

1-2016

1-2013

1-2012

1-2020

1-2019