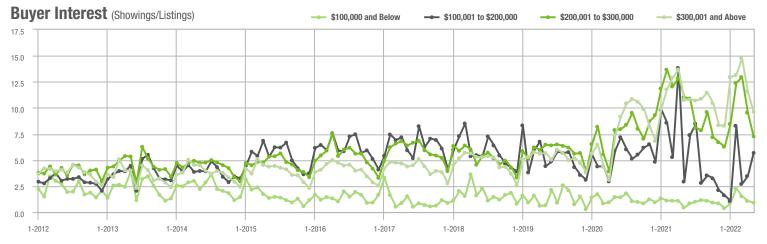

|  |
| \$200,001 to \$300,000 | 168               | - 67.3%                  | - 12.0%                    | 7.3         | - 33.6%                            | - 24.0%                    | 27          | - 55.0%                  | + 12.5%                    |  |
| \$300,001 and Above    | 3,668             | - 10.7%                  | - 6.4%                     | 9.6         | - 11.1%                            | - 16.9%                    | 410         | - 12.4%                  | + 5.9%                     |  |
| Total                  | 4,039             | - 13.9%                  | - 4.7%                     | 8.8         | - 10.2%                            | - 14.8%                    | 526         | - 22.1%                  | + 4.6%                     |  |















# **Lake Wylie**

|                        | Total<br>Showings |                          |                            |             | Buyer Interest (Showings/Listings) |                            |             | Managed<br>Listings      |                            |  |
|------------------------|-------------------|--------------------------|----------------------------|-------------|------------------------------------|----------------------------|-------------|--------------------------|----------------------------|--|
| Price Range            | May<br>2022       | Year-Over-Year<br>Change | Month-Over-Month<br>Change | May<br>2022 | Year-Over-Year<br>Change           | Month-Over-Month<br>Change | May<br>2022 | Year-Over-Year<br>Change | Month-Over-Month<br>Change |  |
| \$100,