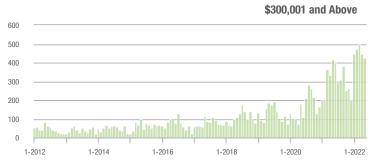

### **Showings**

1-2017

1-2018

1-2015

1-2014

1-2016

1-2013

1-2012

1-2020

1-2019