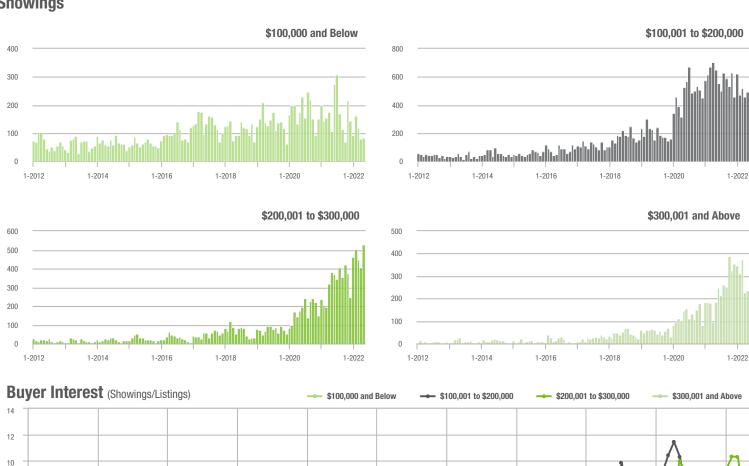

.0%                       |  |
| \$200,001 to \$300,000 | 529               | + 39.2%                  | + 30.0%                    | 7.8         | - 22.0%                            | + 18.3%                    | 70          | + 48.9%                  | + 11.1%                    |  |
| \$300,001 and Above    | 236               | + 29.0%                  | + 4.9%                     | 4.3         | - 30.6%                            | + 5.8%                     | 60          | + 46.3%                  | - 4.8%                     |  |
| Total                  | 1,342             | + 1.6%                   | + 14.9%                    | 6.3         | - 21.3%                            | + 11.8%                    | 241         | - 4.0%                   | - 0.8%                     |  |









# City of Charlotte, NC

|                        | Total<br>Showings |                          |                            |             | Buyer Interest (Showings/Listings) |                            |             | Managed<br>Listings      |                            |  |
|------------------------|-------------------|--------------------------|----------------------------|-------------|------------------------------------|----------------------------|-------------|--------------------------|----------------------------|--|
| Price Range            | May<br>2022       | Year-Over-Year<br>Change | Month-Over-Month<br>Change | May<br>2022 | Year-Over-Year<br>Change           | Month-Over-Month<br>Change | May<br>2022 | Year-Over-Year<br>Change | Month-Over-Month<br>Change |  |