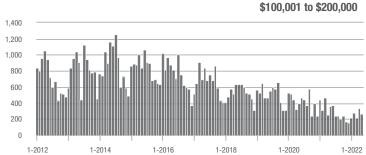

### **Showings**

1-2017

1-2018

1-2015

1-2014

1-2016

1-2013

1-2012

1-2020

1-2019

\$100,001 to \$200,000

1-2020

1-2022