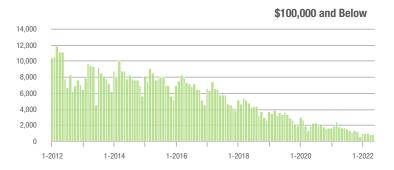

### **Showings**

1-2017

1-2018

1-2015

1-2014

1-2016

1-2013

1-2012

1-2020

1-2019