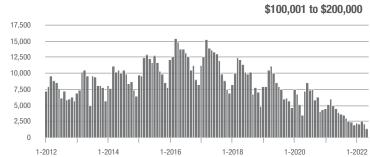

1.8%                    |  |
| \$200,001 to \$300,000 | 5,772             | - 58.1%                  | - 21.6%                    | 17.6        | - 26.7%                            | - 12.5%                    | 343         | - 44.3%                  | - 11.1%                    |  |
| \$300,001 and Above    | 21,974            | + 6.7%                   | - 19.2%                    | 13.0        | - 6.5%                             | - 22.9%                    | 1,750       | + 6.7%                   | + 3.5%                     |  |
| Total                  | 29,206            | - 24.9%                  | - 20.5%                    | 13.6        | - 18.6%                            | - 21.7%                    | 2,244       | - 12.9%                  | - 0.2%                     |  |















# **Concord, NC**

|                        | Total<br>Showings |                          |                            |             | Buyer Interest (Showings/Listings) |                            |             | Managed<br>Listings      |                            |  |
|------------------------|-------------------|--------------------------|----------------------------|-------------|------------------------------------|----------------------------|-------------|--------------------------|----------------------------|--|
| Price Range            | May<br>2022       | Year-Over-Year<br>Change | Month-Over-Month<br>Change | May<br>2022 | Year-Over-Year<br>Change           | Month-Over-Month<br>Change | May<br>2022 | Year-Over-Year<br>Change | Month-Over-Month<br>Change |  |
|