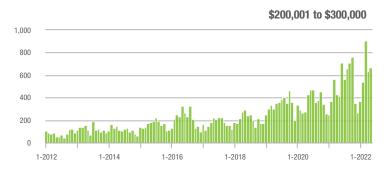

%                     |  |
| \$200,001 to \$300,000 | 665               | + 63.8%                  | + 4.9%                     | 8.9         | - 6.3%                             | - 7.8%                     | 77          | + 54.0%                  | + 11.6%                    |  |
| \$300,001 and Above    | 492               | + 43.0%                  | - 17.0%                    | 6.0         | - 3.2%                             | - 16.8%                    | 95          | + 20.3%                  | - 5.9%                     |  |
| Total                  | 1,600             | + 17.6%                  | - 12.6%                    | 6.7         | - 4.3%                             | - 14.4%                    | 304         | - 9.5%                   | - 3.2%                     |  |















# **Union County, NC**

|                        | Total<br>Showings |                          |                            | (           | Buyer Interest (Showings/Listings) |                            |             | Managed<br>Listings      |                            |  |
|------------------------|-------------------|--------------------------|----------------------------|-------------|------------------------------------|----------------------------|-------------|--------------------------|----------------------------|--|
| Price Range            | May<br>2022       | Year-Over-Year<br>Change | Month-Over-Month<br>Change | May<br>2022 | Year-Over-Year<br>Change           | Month-Over-Month<br>Change | May<br>2022 | Year-Over-Year<br>Change | Month-Over-Month<br>Change |