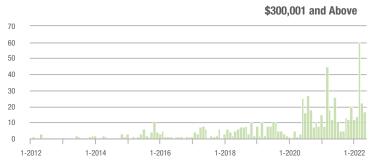

|  |
| \$200,001 to \$300,000 | 19                | - 48.6%                  | - 60.4%                    | 3.2         | - 5.9%                             | - 47.2%                    | 6           | - 50.0%                  | - 25.0%                    |  |
| \$300,001 and Above    | 17                | + 41.7%                  | - 22.7%                    | 1.8         | - 40.0%                            | - 35.4%                    | 11          | + 37.5%                  | 0.0%                       |  |
| Total                  | 118               | - 19.7%                  | - 35.9%                    | 2.7         | - 3.6%                             | - 34.7%                    | 52          | - 35.8%                  | - 11.9%                    |  |















# **Cabarrus County, NC**

|                        | Total<br>Showings |                          |                            |             | Buyer Interest (Showings/Listings) |                            |             | Managed<br>Listings      |                            |  |
|------------------------|-------------------|--------------------------|----------------------------|-------------|------------------------------------|----------------------------|-------------|--------------------------|----------------------------|--|
| Price Range            | May<br>2022       | Year-Over-Year<br>Change | Month-Over-Month<br>Change | May<br>2022 | Year-Over-Year<br>Change           | Month-Over-Month<br>Change | May<br>2022 | Year-Over-Year<br>Change | Month-Over-Month<br>Change |