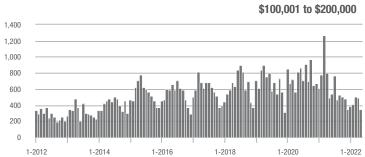

.7%                     |  |
| \$200,001 to \$300,000 | 665               | + 63.8%                  | + 4.9%                     | 8.9         | - 6.3%                             | - 7.8%                     | 77          | + 54.0%                  | + 11.6%                    |  |
| \$300,001 and Above    | 492               | + 43.0%                  | - 17.0%                    | 6.0         | - 3.2%                             | - 16.8%                    | 95          | + 20.3%                  | - 5.9%                     |  |
| Total                  | 1,600             | + 17.6%                  | - 12.6%                    | 6.7         | - 4.3%                             | - 14.4%                    | 304         | - 9.5%                   | - 3.2%                     |  |















# **Union County, NC**

|                        | Total<br>Showings |                          |                            | (           | Buyer Interest (Showings/Listings) |                            |             | Managed<br>Listings      |                            |  |
|------------------------|-------------------|--------------------------|----------------------------|-------------|------------------------------------|----------------------------|-------------|--------------------------|----------------------------|--|
| Price Range            | May<br>2022       | Year-Over-Year<br>Change | Month-Over-Month<br>Change | May<br>2022 | Year-Over-Year<br>Change           | Month-Over-Month<br>Change | May<br>2022 | Year-Over-Year<br>Change | Month-Over-Month<br>Change |