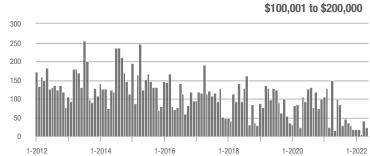

0.0%                    |  |
| \$200,001 to \$300,000 | 71                | - 61.6%                  | + 44.9%                    | 6.4         | - 58.4%                            | + 3.9%                     | 14          | - 26.3%                  | + 27.3%                    |  |
| \$300,001 and Above    | 689               | - 21.5%                  | - 26.5%                    | 7.3         | - 22.3%                            | - 25.7%                    | 106         | - 11.7%                  | - 1.9%                     |  |
| Total                  | 799               | - 30.2%                  | - 23.9%                    | 6.5         | - 28.6%                            | - 24.1%                    | 144         | - 20.0%                  | - 2.7%                     |  |















# Fort Mill, SC

|                        | Total<br>Showings |                          |                            | (           | Buyer Interest (Showings/Listings) |                            |             | Managed<br>Listings      |                            |  |
|------------------------|-------------------|--------------------------|----------------------------|-------------|------------------------------------|----------------------------|-------------|--------------------------|----------------------------|--|
| Price Range            | May<br>2022       | Year-Over-Year<br>Change | Month-Over-Month<br>Change | May<br>2022 | Year-Over-Year<br>Change           | Month-Over-Month<br>Change | May<br>2022 | Year-Over-Year<br>Change | Month-Over-Month<br>Change |  |
| \