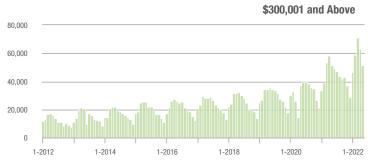

|  |
| \$200,001 to \$300,000 | 15,352            | - 51.6%                  | - 20.4%                    | 13.2        | - 33.3%                            | - 19.1%                    | 1,234       | - 30.9%                  | - 3.0%                     |  |
| \$300,001 and Above    | 51,061            | - 0.2%                   | - 18.9%                    | 11.9        | - 19.6%                            | - 24.8%                    | 4,566       | + 12.8%                  | + 5.3%                     |  |
| Total                  | 73.059            | - 25.9%                  | - 18.9%                    | 11.5        | - 24.3%                            | - 23.5%                    | 6.896       | - 11.1%                  | + 2.9%                     |  |















## **Chester County, SC**

|                        | Total<br>Showings |                          |                            |             | Buyer Interest (Showings/Listings) |                            |             | Managed<br>Listings      |                            |  |
|------------------------|-------------------|--------------------------|----------------------------|-------------|------------------------------------|----------------------------|-------------|--------------------------|----------------------------|--|
| Price Range            | May<br>2022       | Year-Over-Year<br>Change | Month-Over-Month<br>Change | May<br>2022 | Year-Over-Year<br>Change           | Month-Over-Month<br>Change | May<br>2022 | Year-Over-Year<br>Change | Month-Over-Month<br>Change |