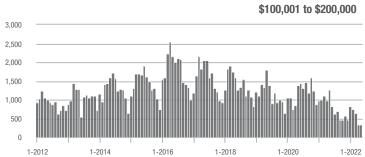

.1%                     |  |
| \$200,001 to \$300,000 | 921               | - 67.9%                  | - 33.1%                    | 17.0        | - 32.5%                            | - 8.4%                     | 56          | - 52.5%                  | - 26.3%                    |  |
| \$300,001 and Above    | 2,396             | - 9.9%                   | - 25.3%                    | 11.6        | - 39.6%                            | - 33.1%                    | 222         | + 38.8%                  | + 6.2%                     |  |
| Total                  | 3,674             | - 46.7%                  | - 25.7%                    | 12.2        | - 40.8%                            | - 28.0%                    | 322         | - 14.8%                  | - 0.6%                     |  |















# Davidson, NC

|                        | Total<br>Showings |                          |                            | (           | Buyer Interest (Showings/Listings) |                            |             | Managed<br>Listings      |                            |  |
|------------------------|-------------------|--------------------------|----------------------------|-------------|------------------------------------|----------------------------|-------------|--------------------------|----------------------------|--|
| Price Range            | May<br>2022       | Year-Over-Year<br>Change | Month-Over-Month<br>Change | May<br>2022 | Year-Over-Year<br>Change           | Month-Over-Month<br>Change | May<br>2022 | Year-Over-Year<br>Change | Month-Over-Month<br>Change |  |
| \$