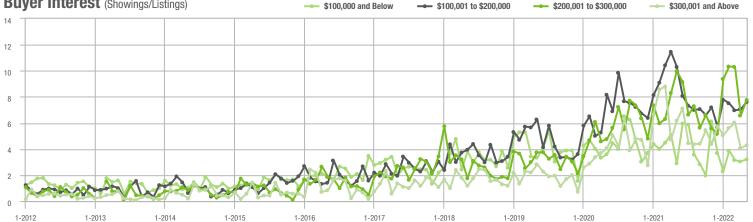

%                       |  |
| \$200,001 to \$300,000 | 529               | + 39.2%                  | + 30.0%                    | 7.8         | - 22.0%                            | + 18.3%                    | 70          | + 48.9%                  | + 11.1%                    |  |
| \$300,001 and Above    | 236               | + 29.0%                  | + 4.9%                     | 4.3         | - 30.6%                            | + 5.8%                     | 60          | + 46.3%                  | - 4.8%                     |  |
| Total                  | 1,342             | + 1.6%                   | + 14.9%                    | 6.3         | - 21.3%                            | + 11.8%                    | 241         | - 4.0%                   | - 0.8%                     |  |









# City of Charlotte, NC

|                        | Total<br>Showings |                          |                            |             | Buyer Interest (Showings/Listings) |                            |             | Managed<br>Listings      |                            |  |
|------------------------|-------------------|--------------------------|----------------------------|-------------|------------------------------------|----------------------------|-------------|--------------------------|----------------------------|--|
| Price Range            | May<br>2022       | Year-Over-Year<br>Change | Month-Over-Month<br>Change | May<br>2022 | Year-Over-Year<br>Change           | Month-Over-Month<br>Change | May<br>2022 | Year-Over-Year<br>Change | Month-Over-Month<br>Change |  |
|