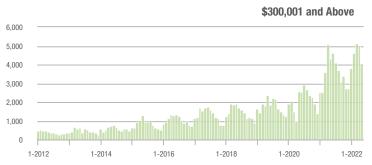

|  |
| \$200,001 to \$300,000 | 1,695             | - 58.1%                  | - 10.4%                    | 14.3        | - 35.0%                            | - 10.3%                    | 123         | - 36.6%                  | - 0.8%                     |  |
| \$300,001 and Above    | 4,031             | - 6.9%                   | - 19.6%                    | 11.5        | - 40.4%                            | - 26.6%                    | 374         | + 39.0%                  | + 5.1%                     |  |
| Total                  | 6,320             | - 38.6%                  | - 17.1%                    | 11.7        | - 37.4%                            | - 21.4%                    | 578         | - 8.5%                   | + 1.8%                     |  |















### **Charlotte MSA**

|                        | Total<br>Showings |                          |                            |             | Buyer Interest (Showings/Listings) |                            |             | Managed<br>Listings      |                            |  |
|------------------------|-------------------|--------------------------|----------------------------|-------------|------------------------------------|----------------------------|-------------|--------------------------|----------------------------|--|
| Price Range            | May<br>2022       | Year-Over-Year<br>Change | Month-Over-Month<br>Change | May<br>2022 | Year-Over-Year<br>Change           | Month-Over-Month<br>Change | May<br>2022 | Year-Over-Year<br>Change | Month-Over-Month<br>Change |  |
|