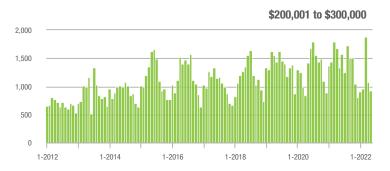

### **Showings**

1-2017

1-2018

1-2015

1-2014

1-2016

1-2013

1-2012

1-2020

1-2019