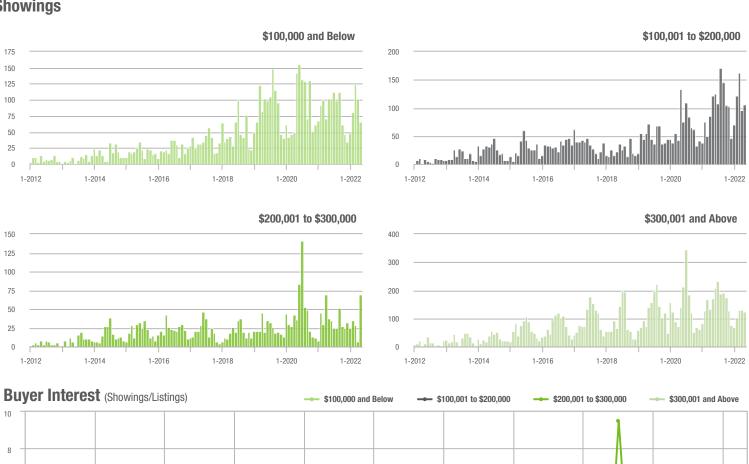

### **Showings**

1-2017

1-2018

1-2015

1-2014

1-2016

1-2013

1-2012

1-2020

1-2019