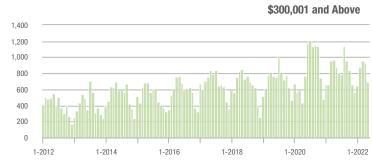

### **Showings**

1-2017

1-2018

1-2015

1-2014

1-2016

1-2013

1-2012

1-2020

1-2019