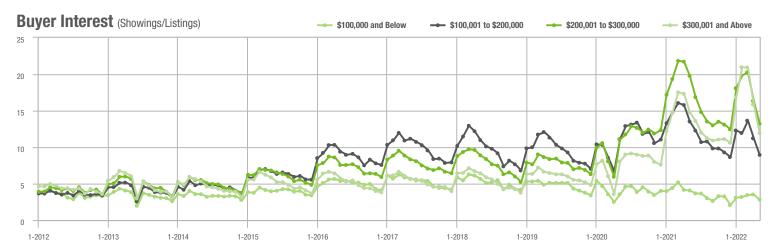

# **Showing Statistics**

| MLS Area                | Total<br>Showings | Buyer Interest<br>(Showings / Listings) | Managed<br>Listings |
|-------------------------|-------------------|-----------------------------------------|---------------------|
| Alexander County, NC    | 453               | 5.2                                     | 108                 |
| Anson County, NC        | 118               | 2.7                                     | 52                  |
| Cabarrus County, NC     | 6,320             | 11.7                                    | 578                 |
| Charlotte MSA           | 73,059            | 11.5                                    | 6,896               |
| Chester County, SC      | 421               | 4.0                                     | 127                 |
| Chesterfield County, SC | 92                | 2.6                                     | 35                  |
| Cleveland County, NC    | 1,342             | 6.3                                     | 241                 |
| City of Charlotte, NC   | 29,206            | 13.6                                    | 2,244               |
| Concord, NC             | 3,674             | 12.2                                    | 322                 |
| Davidson, NC            | 829               | 12.3                                    | 72                  |
| Denver, NC              | 799               | 6.5                                     | 144                 |
| Fort Mill, SC           | 2,500             | 14.9                                    | 179                 |
| Gaston County, NC       | 6,094             | 9.7                                     | 678                 |
| Gastonia, NC            | 3,012             | 10.7                                    | 295                 |
| Huntersville, NC        | 2,756             | 12.8                                    | 234                 |
| Iredell County, NC      | 5,320             | 8.2                                     | 760                 |
| Kannapolis, NC          | 1,689             | 10.3                                    | 174                 |
| Lake Norman             | 4,039             | 8.8                                     | 526                 |
| Lake Wylie              | 1,703             | 8.5                                     | 239                 |
| Lancaster County, SC    | 2,627             | 8.4                                     | 342                 |
| Lincoln County, NC      | 1,964             | 7.0                                     | 339                 |
| Lincolnton, NC          | 851               | 7.6                                     | 130                 |
| Matthews, NC            | 2,738             | 18.1                                    | 161                 |
| Mecklenburg County, NC  | 36,522            | 13.4                                    | 2,864               |
| Monroe, NC              | 1,560             | 8.3                                     | 212                 |
| Montgomery County, NC   | 364               | 3.2                                     | 158                 |
| Mooresville, NC         | 3,293             | 10.4                                    | 353                 |
| Rock Hill, SC           | 4,010             | 13.3                                    | 328                 |
| Salisbury, NC           | 1,628             | 7.7                                     | 234                 |
| Stanly County, NC       | 966               | 6.0                                     | 185                 |
| Statesville, NC         | 1,600             | 6.7                                     | 304                 |
| Union County, NC        | 6,903             | 11.8                                    | 651                 |
| Uptown Charlotte        | 589               | 9.2                                     | 64                  |
| Waxhaw, NC              | 2,447             | 14.5                                    | 183                 |
| York County, SC         | 9,200             | 11.5                                    | 884                 |