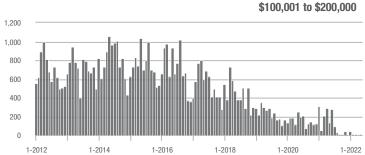

0.0%                    |  |
| \$200,001 to \$300,000 | 91                | - 90.4%                  | - 82.1%                    | 12.9        | - 65.9%                            | - 54.4%                    | 8           | - 71.4%                  | - 60.0%                    |  |
| \$300,001 and Above    | 2,640             | + 21.8%                  | - 9.4%                     | 18.7        | - 11.0%                            | - 25.0%                    | 150         | + 24.0%                  | + 18.1%                    |  |
| Total                  | 2,738             | - 15.7%                  | - 20.0%                    | 18.1        | - 22.0%                            | - 27.6%                    | 161         | - 1.8%                   | + 8.1%                     |  |















## **Mecklenburg County, NC**

| Total<br>Showings      |             |                          |                            | Buyer Into<br>Showings/L |                          | Managed<br>Listings        |             |                          |                            |
|------------------------|-------------|--------------------------|----------------------------|--------------------------|--------------------------|----------------------------|-------------|--------------------------|----------------------------|
| Price Range            | May<br>2022 | Year-Over-Year<br>Change | Month-Over-Month<br>Change | May<br>2022              | Year-Over-Year<br>Change | Month-Over-Month<br>Change | May<br>2022 | Year-Over-Year<br>Change | Month-Over-Month<br>Change |
| \$100