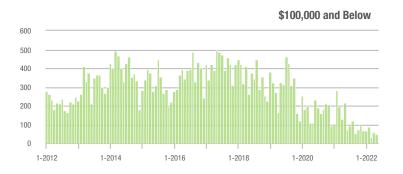

### **Showings**

1-2017

1-2018

1-2015

1-2014

1-2016

1-2013

1-2012

1-2020

1-2019