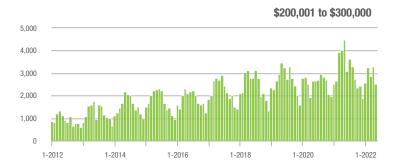

| - 1.2%                     |
| \$200,001 to \$300,000 | 2,517             | - 43.6%                  | - 23.7%                    | 14.0        | - 35.2%                  | - 24.4%                    | 190                 | - 15.9%                  | + 0.5%                     |
| \$300,001 and Above    | 5,955             | - 4.0%                   | - 15.7%                    | 11.6        | - 26.1%                  | - 28.7%                    | 549                 | + 14.1%                  | + 16.3%                    |
| Total                  | 9,200             | - 28.0%                  | - 17.3%                    | 11.5        | - 29.4%                  | - 26.2%                    | 884                 | - 8.8%                   | + 9.0%                     |