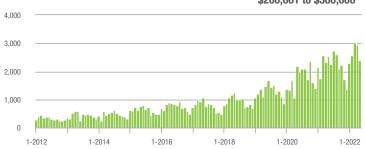

.8%                     |  |
| \$200,001 to \$300,000 | 2,399             | - 5.4%                   | - 18.3%                    | 12.3        | - 22.6%                            | - 20.3%                    | 202         | + 12.2%                  | - 0.5%                     |  |
| \$300,001 and Above    | 2,336             | + 52.8%                  | - 11.1%                    | 8.8         | - 14.6%                            | - 22.0%                    | 286         | + 56.3%                  | + 7.9%                     |  |
| Total                  | 6,094             | - 12.2%                  | - 18.7%                    | 9.7         | - 19.8%                            | - 24.6%                    | 678         | - 3.0%                   | + 2.1%                     |  |













# Gastonia, NC

|                        | Total<br>Showings |                          |                            | (           | Buyer Interest (Showings/Listings) |                            |             | Managed<br>Listings      |                            |  |
|------------------------|-------------------|--------------------------|----------------------------|-------------|------------------------------------|----------------------------|-------------|--------------------------|----------------------------|--|
| Price Range            | May<br>2022       | Year-Over-Year<br>Change | Month-Over-Month<br>Change | May<br>2022 | Year-Over-Year<br>Change           | Month-Over-Month<br>Change | May<br>2022 | Year-Over-Year<br>Change | Month-Over-Month<br>Change |  |
| \$10