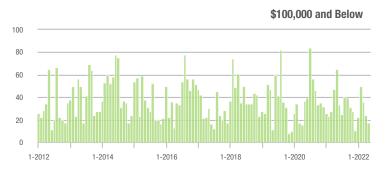

### **Showings**

1-2017

1-2018

1-2015

1-2014

1-2016

1-2013

1-2012

1-2020

1-2019

\$100,001 to \$200,000

1-2020

1-2022