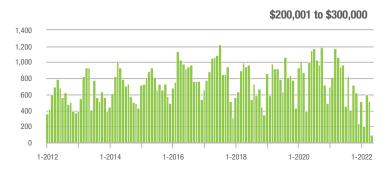

### **Showings**

1-2017

1-2018

1-2015

1-2014

1-2016

1-2013

1-2012

1-2020

1-2019