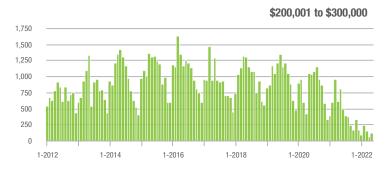

### **Showings**

1-2017

1-2018

1-2015

1-2014

1-2016

1-2013

1-2012

1-2020

1-2019