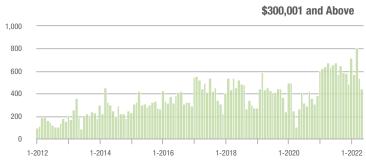

### **Showings**

1-2017

1-2018

1-2015

1-2014

1-2016

1-2013

1-2012

1-2020

1-2019