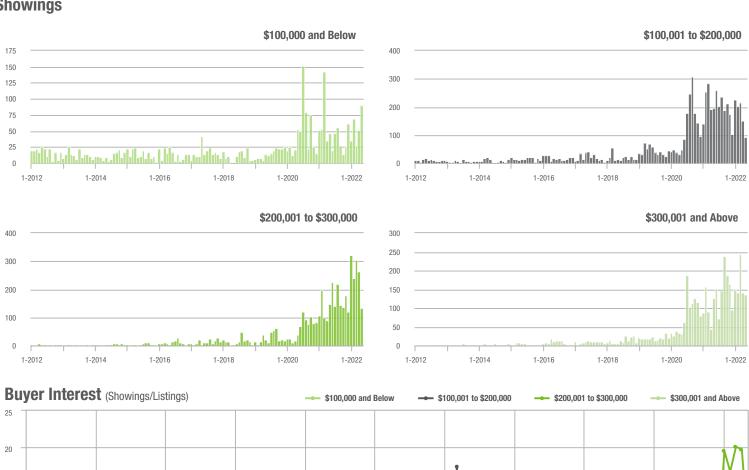

### **Showings**

1-2017

1-2018

1-2015

1-2014

1-2016

1-2013

1-2012

1-2020

1-2019