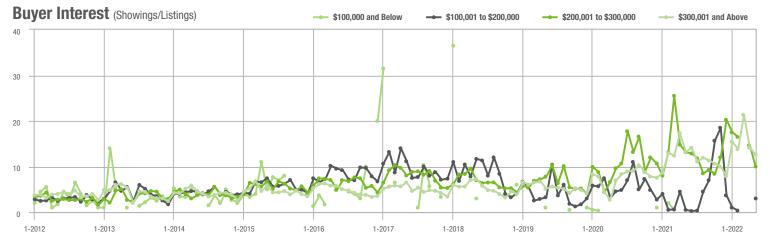

### **Showings**

1-2017

1-2018

1-2015

1-2014

1-2016

1-2013

1-2012

1-2020

1-2019