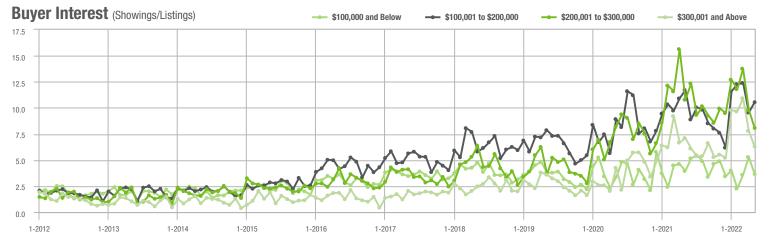

### **Showings**

1-2017

1-2018

1-2015

1-2014

1-2016

1-2013

1-2012

1-2020

1-2019

\$100,001 to \$200,000

1-2020

1-2022