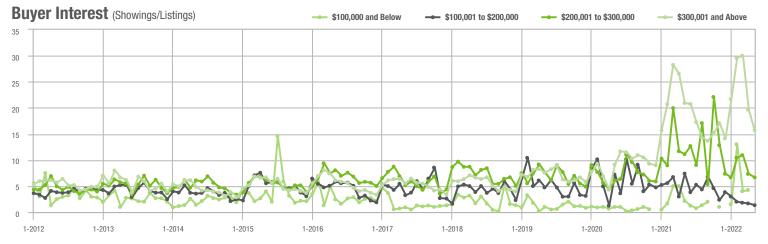

|  |
| \$200,001 to \$300,000 | 81                | - 72.5%                  | - 11.0%                    | 6.7         | - 39.6%                            | - 9.1%                     | 16          | - 56.8%                  | - 11.1%                    |  |
| \$300,001 and Above    | 2,356             | - 36.3%                  | - 16.8%                    | 15.7        | - 24.9%                            | - 20.1%                    | 157         | - 17.8%                  | + 1.9%                     |  |
| Total                  | 2,447             | - 40.1%                  | - 17.1%                    | 14.5        | - 22.0%                            | - 18.1%                    | 183         | - 27.4%                  | - 1.6%                     |  |















# **York County, SC**

|                        | Total<br>Showings |                          |                            | (           | Buyer Into<br>Showings/L |                            | Managed<br>Listings |                          |                            |
|------------------------|-------------------|--------------------------|----------------------------|-------------|--------------------------|----------------------------|---------------------|--------------------------|----------------------------|
| Price Range            | May<br>2022       | Year-Over-Year<br>Change | Month-Over-Month<br>Change | May<br>2022 | Year-Over-Year<br>Change | Month-Over-Month<br>Change | May<br>2022         | Year-Over-Year<br>Change | Month-Over-Month<br>Change |
| \$100,000 and Be