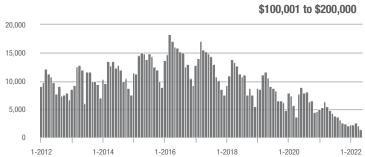

### **Showings**

1-2017

1-2018

1-2015

1-2014

1-2016

1-2013

1-2012

1-2020

1-2019

\$100,001 to \$200,000

1-2020

1-2022