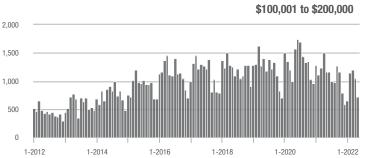

# **Showing Statistics**

| MLS Area                | Total<br>Showings | Buyer Interest<br>(Showings / Listings) | Managed<br>Listings |
|-------------------------|-------------------|-----------------------------------------|---------------------|
| Alexander County, NC    | 453               | 5.2                                     | 108                 |
| Anson County, NC        | 118               | 2.7                                     | 52                  |
| Cabarrus County, NC     | 6,320             | 11.7                                    | 578                 |
| Charlotte MSA           | 73,059            | 11.5                                    | 6,896               |
| Chester County, SC      | 421               | 4.0                                     | 127                 |
| Chesterfield County, SC | 92                | 2.6                                     | 35                  |
| Cleveland County, NC    | 1,342             | 6.3                                     | 241                 |
| City of Charlotte, NC   | 29,206            | 13.6                                    | 2,244               |
| Concord, NC             | 3,674             | 12.2                                    | 322                 |
| Davidson, NC            | 829               | 12.3                                    | 72                  |
| Denver, NC              | 799               | 6.5                                     | 144                 |
| Fort Mill, SC           | 2,500             | 14.9                                    | 179                 |
| Gaston County, NC       | 6,094             | 9.7                                     | 678                 |
| Gastonia, NC            | 3,012             | 10.7                                    | 295                 |
| Huntersville, NC        | 2,756             | 12.8                                    | 234                 |
| Iredell County, NC      | 5,320             | 8.2                                     | 760                 |
| Kannapolis, NC          | 1,689             | 10.3                                    | 174                 |
| Lake Norman             | 4,039             | 8.8                                     | 526                 |
| Lake Wylie              | 1,703             | 8.5                                     | 239                 |
| Lancaster County, SC    | 2,627             | 8.4                                     | 342                 |
| Lincoln County, NC      | 1,964             | 7.0                                     | 339                 |
| Lincolnton, NC          | 851               | 7.6                                     | 130                 |
| Matthews, NC            | 2,738             | 18.1                                    | 161                 |
| Mecklenburg County, NC  | 36,522            | 13.4                                    | 2,864               |
| Monroe, NC              | 1,560             | 8.3                                     | 212                 |
| Montgomery County, NC   | 364               | 3.2                                     | 158                 |
| Mooresville, NC         | 3,293             | 10.4                                    | 353                 |
| Rock Hill, SC           | 4,010             | 13.3                                    | 328                 |
| Salisbury, NC           | 1,628             | 7.7                                     | 234                 |
| Stanly County, NC       | 966               | 6.0                                     | 185                 |
| Statesville, NC         | 1,600             | 6.7                                     | 304                 |
| Union County, NC        | 6,903             | 11.8                                    | 651                 |
| Uptown Charlotte        | 589               | 9.2                                     | 64                  |
| Waxhaw, NC              | 2,447             | 14.5                                    | 183                 |
| York County, SC         | 9,200             | 11.5                                    | 884                 |