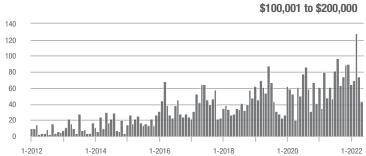

2.2%                    |  |
| \$200,001 to \$300,000 | 19                | - 48.6%                  | - 60.4%                    | 3.2         | - 5.9%                             | - 47.2%                    | 6           | - 50.0%                  | - 25.0%                    |  |
| \$300,001 and Above    | 17                | + 41.7%                  | - 22.7%                    | 1.8         | - 40.0%                            | - 35.4%                    | 11          | + 37.5%                  | 0.0%                       |  |
| Total                  | 118               | - 19.7%                  | - 35.9%                    | 2.7         | - 3.6%                             | - 34.7%                    | 52          | - 35.8%                  | - 11.9%                    |  |















# **Cabarrus County, NC**

|                        | Total<br>Showings |                          |                            |             | Buyer Interest (Showings/Listings) |                            |             | Managed<br>Listings      |                            |  |
|------------------------|-------------------|--------------------------|----------------------------|-------------|------------------------------------|----------------------------|-------------|--------------------------|----------------------------|--|
| Price Range            | May<br>2022       | Year-Over-Year<br>Change | Month-Over-Month<br>Change | May<br>2022 | Year-Over-Year<br>Change           | Month-Over-Month<br>Change | May<br>2022 | Year-Over-Year<br>Change | Month-Over-Month<br>Chang