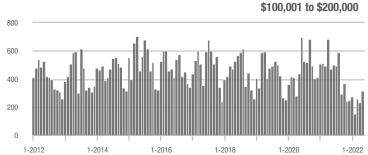

### **Showings**

1-2017

1-2018

1-2015

1-2014

1-2016

1-2013

1-2012

1-2020

1-2019

\$100,001 to \$200,000

1-2020

1-2022