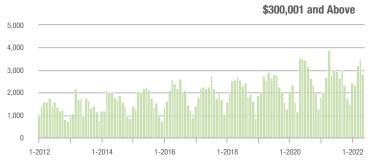

### **Showings**

1-2017

1-2018

1-2015

1-2014

1-2016

1-2013

1-2012

1-2020

1-2019