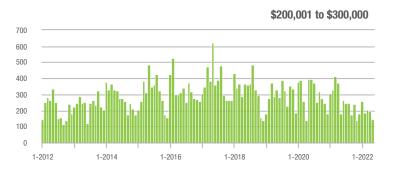

### **Showings**

1-2017

1-2018

1-2015

1-2014

1-2016

1-2013

1-2012

1-2020

1-2019