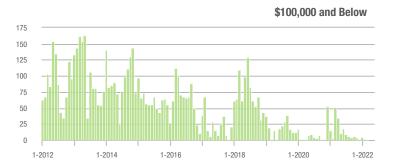

### **Showings**

1-2017

1-2018

1-2015

1-2014

1-2016

1-2013

1-2012

1-2020

1-2019