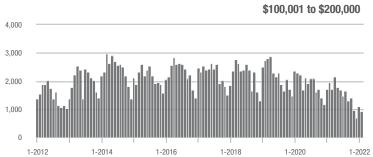

\$200,001 to \$300,000 | 3,213             | + 20.3%                  | + 23.4%                    | 23.8             | + 41.7%                            | + 34.0%                    | 148              | - 23.7%                  | - 10.3%                    |  |
| \$300,001 and Above    | 5,081             | + 30.1%                  | - 3.4%                     | 15.8             | + 12.9%                            | + 6.9%                     | 361              | + 2.0%                   | - 9.1%                     |  |
| Total                  | 9,329             | + 4.9%                   | + 2.5%                     | 16.0             | + 8.1%                             | + 11.0%                    | 677              | - 18.9%                  | - 8.8%                     |  |