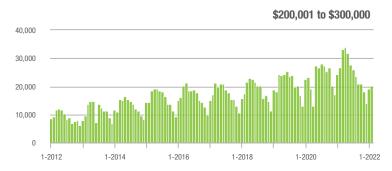

$200,001 to \$300,000 | 20,017            | - 24.6%                  | + 5.4%                     | 20.9             | + 7.7%                             | + 12.1%                    | 1,029            | - 34.1%                  | - 8.2%                     |  |
| \$300,001 and Above    | 58,415            | + 48.9%                  | + 24.7%                    | 21.8             | + 48.3%                            | + 26.4%                    | 2,980            | - 9.7%                   | - 3.7%                     |  |
| Total                  | 87,518            | + 6.6%                   | + 16.3%                    | 19.3             | + 27.0%                            | + 20.1%                    | 5,126            | - 25.0%                  | - 6.0%                     |  |













## **Chester County, SC**

|                        | Total<br>Showings |                          |                            | (:               | Buyer Interest (Showings/Listings) |                            |                  | Managed<br>Listings      |                            |  |
|------------------------|-------------------|--------------------------|----------------------------|------------------|------------------------------------|----------------------------|------------------|--------------------------|----------------------------|--|
| Price Range            | February<br>2022  | Year-Over-Year<br>Change | Month-Over-Month<br>Change | February<br>2022 | Year-Over-Year<br>Change           | Month-Over-Month<br>Change | February<br>2022 | Year-Over-Year<br>Change |