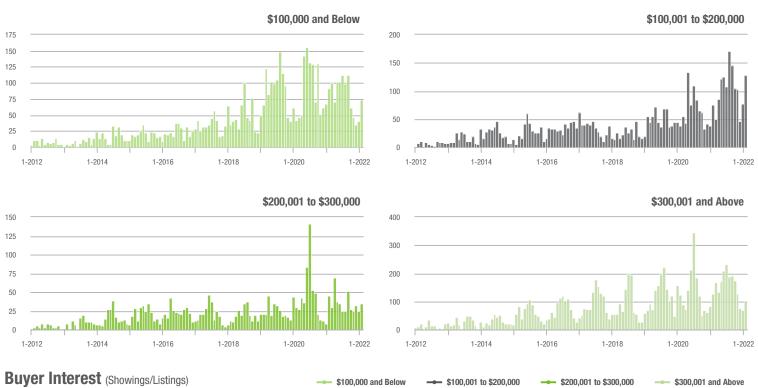

| \$200,001 to \$300,000 | 35                | - 22.2%                  | + 45.8%                    | 5.8              | - 14.7%                            | + 45.8%                    | 6                | - 33.3%                  | 0.0%                       |  |
| \$300,001 and Above    | 104               | - 18.8%                  | + 55.2%                    | 5.8              | + 9.4%                             | + 70.5%                    | 23               | - 43.9%                  | - 8.0%                     |  |
| Total                  | 341               | + 0.3%                   | + 63.2%                    | 4.1              | + 10.8%                            | + 60.2%                    | 123              | - 33.5%                  | - 8.2%                     |  |









# Mooresville, NC

|                        | Total<br>Showings |                          |                            | (:               | Buyer Into<br>Showings/L |                            | Managed<br>Listings |                          |                            |
|------------------------|-------------------|--------------------------|----------------------------|------------------|--------------------------|----------------------------|---------------------|--------------------------|----------------------------|
| Price Range            | February<br>2022  | Year-Over-Year<br>Change | Month-Over-Month<br>Change | February<br>2022 | Year-Over-Year<br>Change | Month-Over-Month<br>Change | February<br>2022    | Year-Over-Year<br>Change | Month-Over-Month<br>Change |
| \$1