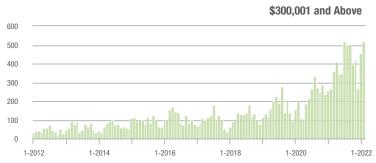

### **Charlotte MSA**

|                        | Total<br>Showings |                          |                            | (:               | Buyer Interest (Showings/Listings) |                            |                  | Managed<br>Listings      |                            |  |
|------------------------|-------------------|--------------------------|----------------------------|------------------|------------------------------------|----------------------------|------------------|--------------------------|----------------------------|--|
| Price Range            | February<br>2022  | Year-Over-Year<br>Change | Month-Over-Month<br>Change | February<br>2022 | Year-Over-Year<br>Change           | Month-Over-Month<br>Change | February<br>2022 | Year-Over-Year<br>Change | Month-Over-Month<br>Change |  |
| \$100,000 and Below    | 940               | - 50.1%                  | - 1.7%                     | 3.2              | - 27.3%                            | + 4.6%                     | 432              | - 47.3%                  | - 10.9%                    |  |
| \$100,001 to \$200,000 | 8,146             | - 43.6%                  | - 4.2%                     | 12.7             | - 13.6%                            | + 1.2%                     | 685              | - 40.6%                  | - 8.7%                     |  |
| \$200,001 to \$300,000 | 20,017            | - 24.6%                  | + 5.4%                     | 20.9             | + 7.7%                             | + 12.1%                    | 1,029            | - 34.1%                  | - 8.2%                     |  |
| \$300,001 and Above    | 58,415            | + 48.9%                  | + 24.7%                    | 21.8             | + 48.3%                            | + 26.4%                    | 2,980            | - 9.7%                   | - 3.7%                     |  |
| Total                  | 87,518            | + 6.6%                   | + 16.3%                    | 19.3             | + 27.0%                            | + 20.1%                    | 5,126            | - 25.0%                  | - 6.0%                     |  |