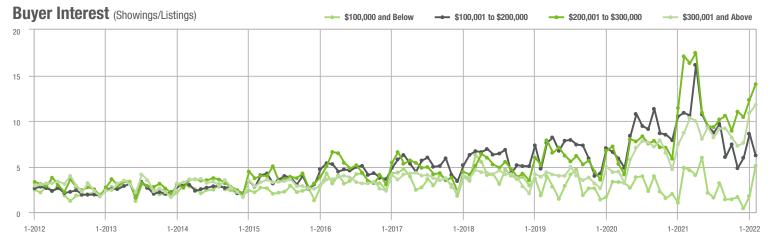

,001 to \$300,000 | 485               | - 27.8%                  | + 48.8%                    | 14.0             | - 18.1%                            | + 14.0%                    | 43               | - 12.2%                  | + 26.5%                    |  |
| \$300,001 and Above    | 1,175             | + 23.3%                  | + 3.2%                     | 11.7             | + 34.5%                            | + 8.1%                     | 124              | - 24.4%                  | - 9.5%                     |  |
| Total                  | 1,959             | - 15.4%                  | + 8.8%                     | 10.5             | + 4.0%                             | + 9.3%                     | 254              | - 30.2%                  | - 6.3%                     |  |















# **Lincolnton, NC**

|                        | Total<br>Showings |                          |                            | (:               | Buyer Interest (Showings/Listings) |                            |                  | Managed<br>Listings      |                            |  |
|------------------------|-------------------|--------------------------|----------------------------|------------------|------------------------------------|----------------------------|------------------|--------------------------|----------------------------|--|
| Price Range            | February<br>2022  | Year-Over-Year<br>Change | Month-Over-Month<br>Change | February<br>2022 | Year-Over-Year<br>Change           | Month-Over-Month<br>Change | February<br>2022 | Year-Over-Year<br>Change | Month-