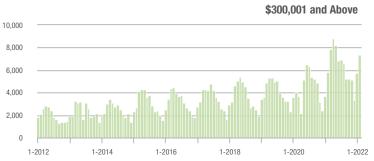

00,001 to \$300,000 | 1,079             | - 53.0%                  | + 5.5%                     | 16.3             | + 3.2%                             | + 10.2%                    | 78               | - 53.8%                  | - 4.9%                     |  |
| \$300,001 and Above    | 7,391             | + 28.1%                  | + 29.1%                    | 23.7             | + 19.7%                            | + 32.5%                    | 363              | - 4.5%                   | - 4.7%                     |  |
| Total                  | 8,679             | - 3.3%                   | + 22.3%                    | 20.8             | + 27.6%                            | + 26.9%                    | 499              | - 29.5%                  | - 5.7%                     |  |















# **Uptown Charlotte**

|                        | Total<br>Showings |                          |                            | (:               | Buyer Interest (Showings/Listings) |                            |                  | Managed<br>Listings      |                            |  |
|------------------------|-------------------|--------------------------|----------------------------|------------------|------------------------------------|----------------------------|------------------|--------------------------|----------------------------|--|
| Price Range            | February<br>2022  | Year-Over-Year<br>Change | Month-Over-Month<br>Change | February<br>2022 | Year-Over-Year<br>Change           | Month-Over-Month<br>Change | February<br>2022 | Year-Over-Year<br>Change | Mo