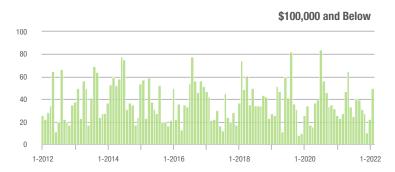

| \$200,001 to \$300,000 | 186               | - 20.9%                  | + 365.0%                   | 20.3             | + 22.3%                            | + 125.9%                   | 14               | - 6.7%                   | + 75.0%                    |  |
| \$300,001 and Above    | 871               | + 31.2%                  | + 34.2%                    | 16.1             | + 94.0%                            | + 44.1%                    | 65               | - 43.0%                  | - 8.5%                     |  |
| Total                  | 1,125             | + 7.1%                   | + 54.1%                    | 14.2             | + 54.3%                            | + 53.0%                    | 107              | - 37.4%                  | - 0.9%                     |  |















# Fort Mill, SC

|                        | Total<br>Showings |                          |                            | (:               | Buyer Interest (Showings/Listings) |                            |                  | Managed<br>Listings      |                            |  |
|------------------------|-------------------|--------------------------|----------------------------|------------------|------------------------------------|----------------------------|------------------|--------------------------|----------------------------|--|
| Price Range            | February<br>2022  | Year-Over-Year<br>Change | Month-Over-Month<br>Change | February<br>2022 | Year-Over-Year<br>Change           | Month-Over-Month<br>Change | February<br>2022 | Year-Over-Year<br>Change | Mon