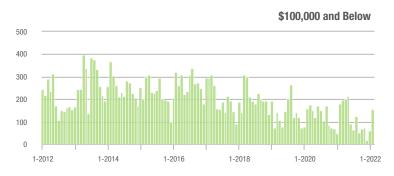

| \$200,001 to \$300,000 | 485               | - 27.8%                  | + 48.8%                    | 14.0             | - 18.1%                            | + 14.0%                    | 43               | - 12.2%                  | + 26.5%                    |  |
| \$300,001 and Above    | 1,175             | + 23.3%                  | + 3.2%                     | 11.7             | + 34.5%                            | + 8.1%                     | 124              | - 24.4%                  | - 9.5%                     |  |
| Total                  | 1,959             | - 15.4%                  | + 8.8%                     | 10.5             | + 4.0%                             | + 9.3%                     | 254              | - 30.2%                  | - 6.3%                     |  |















# **Lincolnton, NC**

|                        | Total<br>Showings |                          |                            | (:               | Buyer Interest (Showings/Listings) |                            |                  | Managed<br>Listings      |                            |  |
|------------------------|-------------------|--------------------------|----------------------------|------------------|------------------------------------|----------------------------|------------------|--------------------------|----------------------------|--|
| Price Range            | February<br>2022  | Year-Over-Year<br>Change | Month-Over-Month<br>Change | February<br>2022 | Year-Over-Year<br>Change           | Month-Over-Month<br>Change | February<br>2022 | Year-Over-Year<br>Change