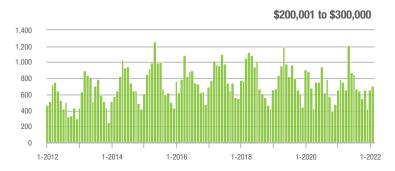

$200,001 to \$300,000 | 706               | - 10.4%                  | + 6.6%                     | 30.0             | + 49.3%                            | + 31.4%                    | 24               | - 41.5%                  | - 20.0%                    |  |
| \$300,001 and Above    | 1,924             | - 2.0%                   | - 1.3%                     | 23.7             | + 11.8%                            | + 12.0%                    | 95               | - 13.6%                  | - 8.7%                     |  |
| Total                  | 2,752             | - 10.7%                  | - 2.2%                     | 23.5             | + 16.9%                            | + 13.3%                    | 135              | - 23.3%                  | - 12.3%                    |  |















# **Gaston County, NC**

|                        | Total<br>Showings |                          |                            | (:               | Buyer Interest (Showings/Listings) |                            |                  | Managed<br>Listings      |                            |  |
|------------------------|-------------------|--------------------------|----------------------------|------------------|------------------------------------|----------------------------|------------------|--------------------------|----------------------------|--|
| Price Range            | February<br>2022  | Year-Over-Year<br>Change | Month-Over-Month<br>Change | February<br>2022 | Year-Over-Year<br>Change           | Month-Over-Month<br>Change | February<br>2022 | Year-Over-Year<br>Change |