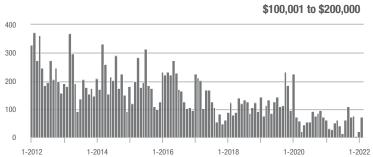

\$200,001 to \$300,000 | 183               | - 44.2%                  | - 28.8%                    | 18.3             | + 94.7%                            | - 14.6%                    | 10               | - 71.4%                  | - 16.7%                    |  |
| \$300,001 and Above    | 573               | - 8.2%                   | - 20.6%                    | 15.4             | + 102.6%                           | + 1.1%                     | 38               | - 56.3%                  | - 24.0%                    |  |
| Total                  | 828               | - 15.7%                  | - 17.2%                    | 16.8             | + 107.4%                           | + 1.6%                     | 50               | - 60.3%                  | - 20.6%                    |  |















## Waxhaw, NC

|                        | Total<br>Showings |                          |                            | (                | Buyer Interest (Showings/Listings) |                            |                  | Managed<br>Listings      |                            |  |
|------------------------|-------------------|--------------------------|----------------------------|------------------|------------------------------------|----------------------------|------------------|--------------------------|----------------------------|--|
| Price Range            | February<br>2022  | Year-Over-Year<br>Change | Month-Over-Month<br>Change | February<br>2022 | Year-Over-Year<br>Change           | Month-Over-Month<br>Change | February<br>2022 | Year-Over-Year<br>Change | Month-O