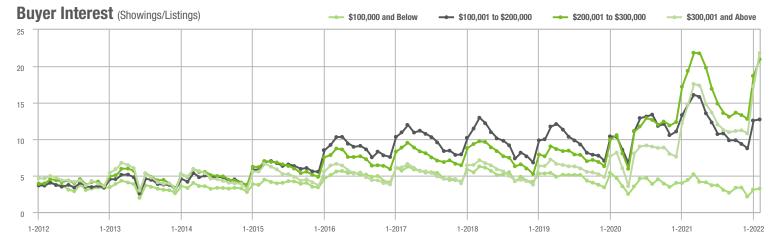

,001 to \$300,000 | 20,017            | - 24.6%                  | + 5.4%                     | 20.9             | + 7.7%                             | + 12.1%                    | 1,029            | - 34.1%                  | - 8.2%                     |  |
| \$300,001 and Above    | 58,415            | + 48.9%                  | + 24.7%                    | 21.8             | + 48.3%                            | + 26.4%                    | 2,980            | - 9.7%                   | - 3.7%                     |  |
| Total                  | 87,518            | + 6.6%                   | + 16.3%                    | 19.3             | + 27.0%                            | + 20.1%                    | 5,126            | - 25.0%                  | - 6.0%                     |  |













## **Chester County, SC**

|                        | Total<br>Showings |                          |                            | (:               | Buyer Interest (Showings/Listings) |                            |                  | Managed<br>Listings      |                            |  |
|------------------------|-------------------|--------------------------|----------------------------|------------------|------------------------------------|----------------------------|------------------|--------------------------|----------------------------|--|
| Price Range            | February<br>2022  | Year-Over-Year<br>Change | Month-Over-Month<br>Change | February<br>2022 | Year-Over-Year<br>Change           | Month-Over-Month<br>Change | February<br>2022 | Year-Over-Year<br>Change | Mon