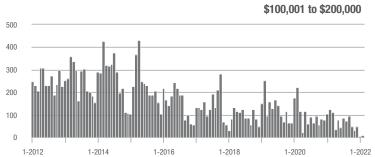

# **Showing Statistics**

| MLS Area                | Total<br>Showings | Buyer Interest<br>(Showings / Listings) | Managed<br>Listings |
|-------------------------|-------------------|-----------------------------------------|---------------------|
| Alexander County, NC    | 650               | 9.8                                     | 89                  |
| Anson County, NC        | 134               | 3.7                                     | 42                  |
| Cabarrus County, NC     | 7,543             | 21.7                                    | 392                 |
| Charlotte MSA           | 87,518            | 19.3                                    | 5,126               |
| Chester County, SC      | 453               | 5.8                                     | 96                  |
| Chesterfield County, SC | 139               | 5.6                                     | 32                  |
| Cleveland County, NC    | 1,450             | 7.5                                     | 231                 |
| City of Charlotte, NC   | 38,316            | 24.8                                    | 1,630               |
| Concord, NC             | 4,646             | 22.4                                    | 233                 |
| Davidson, NC            | 665               | 13.9                                    | 50                  |
| Denver, NC              | 1,125             | 14.2                                    | 107                 |
| Fort Mill, SC           | 2,752             | 23.5                                    | 135                 |
| Gaston County, NC       | 7,372             | 15.4                                    | 538                 |
| Gastonia, NC            | 3,499             | 16.2                                    | 236                 |
| Huntersville, NC        | 3,306             | 28.1                                    | 137                 |
| Iredell County, NC      | 4,887             | 11.3                                    | 568                 |
| Kannapolis, NC          | 1,637             | 15.3                                    | 119                 |
| Lake Norman             | 3,712             | 12.3                                    | 396                 |
| Lake Wylie              | 2,405             | 14.1                                    | 214                 |
| Lancaster County, SC    | 3,088             | 12.4                                    | 293                 |
| Lincoln County, NC      | 1,959             | 10.5                                    | 254                 |
| Lincolnton, NC          | 594               | 9.4                                     | 86                  |
| Matthews, NC            | 2,239             | 28.0                                    | 91                  |
| Mecklenburg County, NC  | 45,747            | 24.3                                    | 2,013               |
| Monroe, NC              | 2,156             | 15.6                                    | 166                 |
| Montgomery County, NC   | 341               | 4.1                                     | 123                 |
| Mooresville, NC         | 2,794             | 15.4                                    | 229                 |
| Rock Hill, SC           | 3,473             | 17.9                                    | 219                 |
| Salisbury, NC           | 1,663             | 10.1                                    | 181                 |
| Stanly County, NC       | 881               | 6.9                                     | 151                 |
| Statesville, NC         | 1,642             | 8.8                                     | 259                 |
| Union County, NC        | 8,679             | 20.8                                    | 499                 |
| Uptown Charlotte        | 828               | 16.8                                    | 50                  |
| Waxhaw, NC              | 3,101             | 26.9                                    | 133                 |
| York County, SC         | 9,329             | 16.0                                    | 677                 |