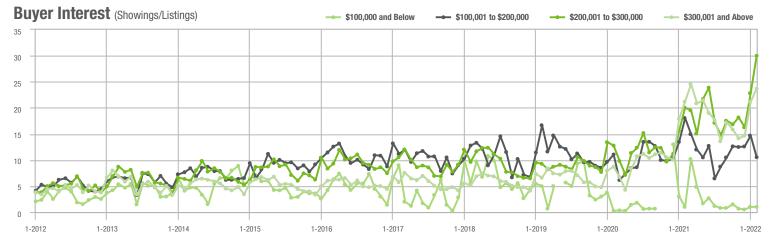

,001 to \$300,000 | 706               | - 10.4%                  | + 6.6%                     | 30.0             | + 49.3%                            | + 31.4%                    | 24               | - 41.5%                  | - 20.0%                    |  |
| \$300,001 and Above    | 1,924             | - 2.0%                   | - 1.3%                     | 23.7             | + 11.8%                            | + 12.0%                    | 95               | - 13.6%                  | - 8.7%                     |  |
| Total                  | 2,752             | - 10.7%                  | - 2.2%                     | 23.5             | + 16.9%                            | + 13.3%                    | 135              | - 23.3%                  | - 12.3%                    |  |















# **Gaston County, NC**

|                        | Total<br>Showings |                          |                            | (:               | Buyer Interest (Showings/Listings) |                            |                  | Managed<br>Listings      |                            |  |
|------------------------|-------------------|--------------------------|----------------------------|------------------|------------------------------------|----------------------------|------------------|--------------------------|----------------------------|--|
| Price Range            | February<br>2022  | Year-Over-Year<br>Change | Month-Over-Month<br>Change | February<br>2022 | Year-Over-Year<br>Change           | Month-Over-Month<br>Change | February<br>2022 | Year-Over-Year<br>Change | Mon