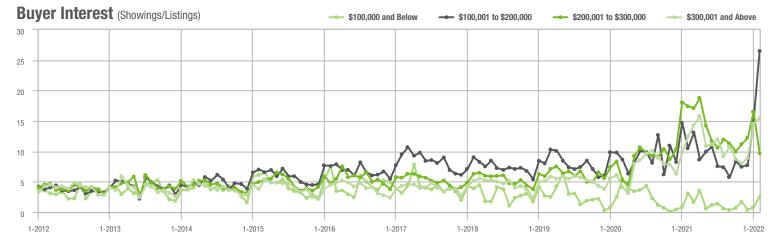

%                    |
| \$200,001 to \$300,000 | 161               | - 80.8%                  | - 68.2%                    | 9.7              | - 44.3%                  | - 41.3%                    | 22                  | - 62.1%                  | - 42.1%                    |
| \$300,001 and Above    | 2,339             | + 17.6%                  | - 3.9%                     | 15.5             | + 24.0%                  | + 6.5%                     | 174                 | - 22.7%                  | - 11.7%                    |
| Total                  | 2,794             | - 12.0%                  | - 11.7%                    | 15.4             | + 20.3%                  | + 8.1%                     | 229                 | - 35.9%                  | - 17.9%                    |















## **Rock Hill, SC**

|                        | Total<br>Showings |                          |                            | (:               | Buyer Interest (Showings/Listings) |                            |                  | Managed<br>Listings      |                            |  |
|------------------------|-------------------|--------------------------|----------------------------|------------------|------------------------------------|----------------------------|------------------|--------------------------|----------------------------|--|
| Price Range            | February<br>2022  | Year-Over-Year<br>Change | Month-Over-Month<br>Change | February<br>2022 | Year-Over-Year<br>Change           | Month-Over-Month<br>Change | February<br>2022 | Year-Over-Year<br>Change | Month-