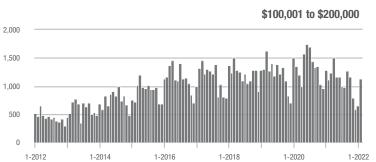

# **Showing Statistics**

| MLS Area                | Total<br>Showings | Buyer Interest<br>(Showings / Listings) | Managed<br>Listings |
|-------------------------|-------------------|-----------------------------------------|---------------------|
| Alexander County, NC    | 650               | 9.8                                     | 89                  |
| Anson County, NC        | 134               | 3.7                                     | 42                  |
| Cabarrus County, NC     | 7,543             | 21.7                                    | 392                 |
| Charlotte MSA           | 87,518            | 19.3                                    | 5,126               |
| Chester County, SC      | 453               | 5.8                                     | 96                  |
| Chesterfield County, SC | 139               | 5.6                                     | 32                  |
| Cleveland County, NC    | 1,450             | 7.5                                     | 231                 |
| City of Charlotte, NC   | 38,316            | 24.8                                    | 1,630               |
| Concord, NC             | 4,646             | 22.4                                    | 233                 |
| Davidson, NC            | 665               | 13.9                                    | 50                  |
| Denver, NC              | 1,125             | 14.2                                    | 107                 |
| Fort Mill, SC           | 2,752             | 23.5                                    | 135                 |
| Gaston County, NC       | 7,372             | 15.4                                    | 538                 |
| Gastonia, NC            | 3,499             | 16.2                                    | 236                 |
| Huntersville, NC        | 3,306             | 28.1                                    | 137                 |
| Iredell County, NC      | 4,887             | 11.3                                    | 568                 |
| Kannapolis, NC          | 1,637             | 15.3                                    | 119                 |
| Lake Norman             | 3,712             | 12.3                                    | 396                 |
| Lake Wylie              | 2,405             | 14.1                                    | 214                 |
| Lancaster County, SC    | 3,088             | 12.4                                    | 293                 |
| Lincoln County, NC      | 1,959             | 10.5                                    | 254                 |
| Lincolnton, NC          | 594               | 9.4                                     | 86                  |
| Matthews, NC            | 2,239             | 28.0                                    | 91                  |
| Mecklenburg County, NC  | 45,747            | 24.3                                    | 2,013               |
| Monroe, NC              | 2,156             | 15.6                                    | 166                 |
| Montgomery County, NC   | 341               | 4.1                                     | 123                 |
| Mooresville, NC         | 2,794             | 15.4                                    | 229                 |
| Rock Hill, SC           | 3,473             | 17.9                                    | 219                 |
| Salisbury, NC           | 1,663             | 10.1                                    | 181                 |
| Stanly County, NC       | 881               | 6.9                                     | 151                 |
| Statesville, NC         | 1,642             | 8.8                                     | 259                 |
| Union County, NC        | 8,679             | 20.8                                    | 499                 |
| Uptown Charlotte        | 828               | 16.8                                    | 50                  |
| Waxhaw, NC              | 3,101             | 26.9                                    | 133                 |
| York County, SC         | 9,329             | 16.0                                    | 677                 |