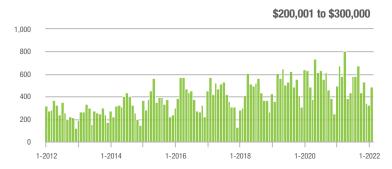

$200,001 to \$300,000 | 485               | - 27.8%                  | + 48.8%                    | 14.0             | - 18.1%                            | + 14.0%                    | 43               | - 12.2%                  | + 26.5%                    |  |
| \$300,001 and Above    | 1,175             | + 23.3%                  | + 3.2%                     | 11.7             | + 34.5%                            | + 8.1%                     | 124              | - 24.4%                  | - 9.5%                     |  |
| Total                  | 1,959             | - 15.4%                  | + 8.8%                     | 10.5             | + 4.0%                             | + 9.3%                     | 254              | - 30.2%                  | - 6.3%                     |  |















# **Lincolnton, NC**

|                        | Total<br>Showings |                          |                            | (:               | Buyer Interest (Showings/Listings) |                            |                  | Managed<br>Listings      |                            |  |
|------------------------|-------------------|--------------------------|----------------------------|------------------|------------------------------------|----------------------------|------------------|--------------------------|----------------------------|--|
| Price Range            | February<br>2022  | Year-Over-Year<br>Change | Month-Over-Month<br>Change | February<br>2022 | Year-Over-Year<br>Change           | Month-Over-Month<br>Change | February<br>2022 | Year-Over-Year<br>Change | Mo