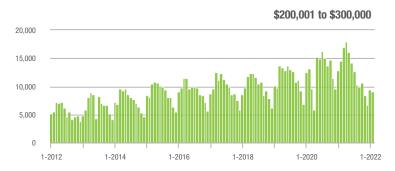

$200,001 to \$300,000 | 9,115             | - 37.6%                  | - 3.9%                     | 26.5             | + 14.7%                            | + 12.1%                    | 361              | - 48.1%                  | - 16.2%                    |  |
| \$300,001 and Above    | 34,322            | + 49.0%                  | + 30.1%                    | 25.2             | + 65.8%                            | + 28.6%                    | 1,458            | - 18.1%                  | - 1.8%                     |  |
| Total                  | 45,747            | + 5.8%                   | + 19.7%                    | 24.3             | + 38.9%                            | + 22.8%                    | 2,013            | - 29.5%                  | - 5.2%                     |  |















## Monroe, NC

|                        | Total<br>Showings |                          |                            | (:               | Buyer Interest (Showings/Listings) |                            |                  | Managed<br>Listings      |                            |  |
|------------------------|-------------------|--------------------------|----------------------------|------------------|------------------------------------|----------------------------|------------------|--------------------------|----------------------------|--|
| Price Range            | February<br>2022  | Year-Over-Year<br>Change | Month-Over-Month<br>Change | February<br>2022 | Year-Over-Year<br>Change           | Month-Over-Month<br>Change | February<br>2022 | Year-Over-Year<br>Change | Month-Ove