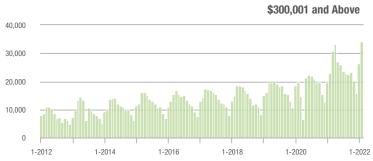

00,001 to \$300,000 | 9,115             | - 37.6%                  | - 3.9%                     | 26.5             | + 14.7%                            | + 12.1%                    | 361              | - 48.1%                  | - 16.2%                    |  |
| \$300,001 and Above    | 34,322            | + 49.0%                  | + 30.1%                    | 25.2             | + 65.8%                            | + 28.6%                    | 1,458            | - 18.1%                  | - 1.8%                     |  |
| Total                  | 45,747            | + 5.8%                   | + 19.7%                    | 24.3             | + 38.9%                            | + 22.8%                    | 2,013            | - 29.5%                  | - 5.2%                     |  |















## Monroe, NC

|                        | Total<br>Showings |                          |                            | (:               | Buyer Interest (Showings/Listings) |                            |                  | Managed<br>Listings      |                            |  |
|------------------------|-------------------|--------------------------|----------------------------|------------------|------------------------------------|----------------------------|------------------|--------------------------|----------------------------|--|
| Price Range            | February<br>2022  | Year-Over-Year<br>Change | Month-Over-Month<br>Change | February<br>2022 | Year-Over-Year<br>Change           | Month-Over-Month<br>Change | February<br>2022 | Year-Over-Year<br>Change | Month-Over-