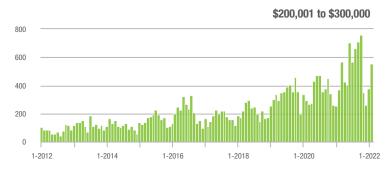

### **Charlotte MSA**

|                        | Total<br>Showings |                          |                            | (:               | Buyer Interest (Showings/Listings) |                            |                  | Managed<br>Listings      |                            |  |
|------------------------|-------------------|--------------------------|----------------------------|------------------|------------------------------------|----------------------------|------------------|--------------------------|----------------------------|--|
| Price Range            | February<br>2022  | Year-Over-Year<br>Change | Month-Over-Month<br>Change | February<br>2022 | Year-Over-Year<br>Change           | Month-Over-Month<br>Change | February<br>2022 | Year-Over-Year<br>Change | Month-Over-Month<br>Change |  |
| \$100,000 and Below    | 940               | - 50.1%                  | - 1.7%                     | 3.2              | - 27.3%                            | + 4.6%                     | 432              | - 47.3%                  | - 10.9%                    |  |
| \$100,001 to \$200,000 | 8,146             | - 43.6%                  | - 4.2%                     | 12.7             | - 13.6%                            | + 1.2%                     | 685              | - 40.6%                  | - 8.7%                     |  |
| \$200,001 to \$300,000 | 20,017            | - 24.6%                  | + 5.4%                     | 20.9             | + 7.7%                             | + 12.1%                    | 1,029            | - 34.1%                  | - 8.2%                     |  |
| \$300,001 and Above    | 58,415            | + 48.9%                  | + 24.7%                    | 21.8             | + 48.3%                            | + 26.4%                    | 2,980            | - 9.7%                   | - 3.7%                     |  |
| Total                  | 87,518            | + 6.6%                   | + 16.3%                    | 19.3             | + 27.0%                            | + 20.1%                    | 5,126            | - 25.0%                  | - 6.0%                     |  |