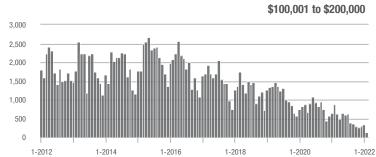

\$200,001 to \$300,000 | 1,079             | - 53.0%                  | + 5.5%                     | 16.3             | + 3.2%                             | + 10.2%                    | 78               | - 53.8%                  | - 4.9%                     |  |
| \$300,001 and Above    | 7,391             | + 28.1%                  | + 29.1%                    | 23.7             | + 19.7%                            | + 32.5%                    | 363              | - 4.5%                   | - 4.7%                     |  |
| Total                  | 8,679             | - 3.3%                   | + 22.3%                    | 20.8             | + 27.6%                            | + 26.9%                    | 499              | - 29.5%                  | - 5.7%                     |  |















# **Uptown Charlotte**

|                        | Total<br>Showings |                          |                            | (:               | Buyer Interest (Showings/Listings) |                            |                  | Managed<br>Listings      |                            |  |
|------------------------|-------------------|--------------------------|----------------------------|------------------|------------------------------------|----------------------------|------------------|--------------------------|----------------------------|--|
| Price Range            | February<br>2022  | Year-Over-Year<br>Change | Month-Over-Month<br>Change | February<br>2022 | Year-Over-Year<br>Change           | Month-Over-Month<br>Change | February<br>2022 | Year-Over-Year<br>Change