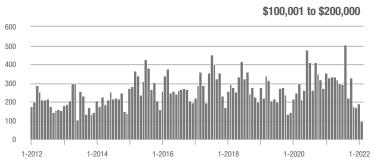

\$200,001 to \$300,000 | 234               | - 24.3%                  | - 5.6%                     | 11.0             | - 38.9%                            | - 24.3%                    | 23               | - 4.2%                   | + 21.1%                    |  |
| \$300,001 and Above    | 177               | - 21.7%                  | - 34.4%                    | 7.1              | - 36.0%                            | - 38.0%                    | 32               | 0.0%                     | - 8.6%                     |  |
| Total                  | 594               | - 40.2%                  | - 23.4%                    | 9.4              | - 24.2%                            | - 19.3%                    | 86               | - 33.3%                  | - 12.2%                    |  |















# Matthews, NC

|                        | Total<br>Showings |                          |                            | (:               | Buyer Interest (Showings/Listings) |                            |                  | Managed<br>Listings      |                            |  |
|------------------------|-------------------|--------------------------|----------------------------|------------------|------------------------------------|----------------------------|------------------|--------------------------|----------------------------|--|
| Price Range            | February<br>2022  | Year-Over-Year<br>Change | Month-Over-Month<br>Change | February<br>2022 | Year-Over-Year<br>Change           | Month-Over-Month<br>Change | February<br>2022 | Year-Over-Year<br>Change | Month-