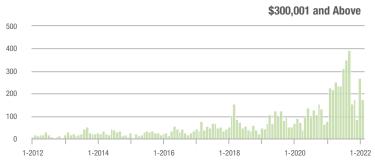

00,001 to \$300,000 | 234               | - 24.3%                  | - 5.6%                     | 11.0             | - 38.9%                            | - 24.3%                    | 23               | - 4.2%                   | + 21.1%                    |  |
| \$300,001 and Above    | 177               | - 21.7%                  | - 34.4%                    | 7.1              | - 36.0%                            | - 38.0%                    | 32               | 0.0%                     | - 8.6%                     |  |
| Total                  | 594               | - 40.2%                  | - 23.4%                    | 9.4              | - 24.2%                            | - 19.3%                    | 86               | - 33.3%                  | - 12.2%                    |  |















# Matthews, NC

|                        | Total<br>Showings |                          |                            | (:               | Buyer Interest (Showings/Listings) |                            |                  | Managed<br>Listings      |                            |  |
|------------------------|-------------------|--------------------------|----------------------------|------------------|------------------------------------|----------------------------|------------------|--------------------------|----------------------------|--|
| Price Range            | February<br>2022  | Year-Over-Year<br>Change | Month-Over-Month<br>Change | February<br>2022 | Year-Over-Year<br>Change           | Month-Over-Month<br>Change | February<br>2022 | Year-Over-Year<br>Change | Month-Over