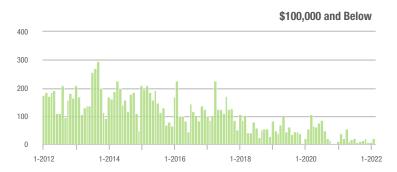

| - 18.2%                    |
| \$200,001 to \$300,000 | 161               | - 80.8%                  | - 68.2%                    | 9.7              | - 44.3%                  | - 41.3%                    | 22                  | - 62.1%                  | - 42.1%                    |
| \$300,001 and Above    | 2,339             | + 17.6%                  | - 3.9%                     | 15.5             | + 24.0%                  | + 6.5%                     | 174                 | - 22.7%                  | - 11.7%                    |
| Total                  | 2,794             | - 12.0%                  | - 11.7%                    | 15.4             | + 20.3%                  | + 8.1%                     | 229                 | - 35.9%                  | - 17.9%                    |















## **Rock Hill, SC**

|                        | Total<br>Showings |                          |                            | (:               | Buyer Interest (Showings/Listings) |                            |                  | Managed<br>Listings      |                            |  |
|------------------------|-------------------|--------------------------|----------------------------|------------------|------------------------------------|----------------------------|------------------|--------------------------|----------------------------|--|
| Price Range            | February<br>2022  | Year-Over-Year<br>Change | Month-Over-Month<br>Change | February<br>2022 | Year-Over-Year<br>Change           | Month-Over-Month<br>Change | February<br>2022 | Year-Over-Year<br>Change