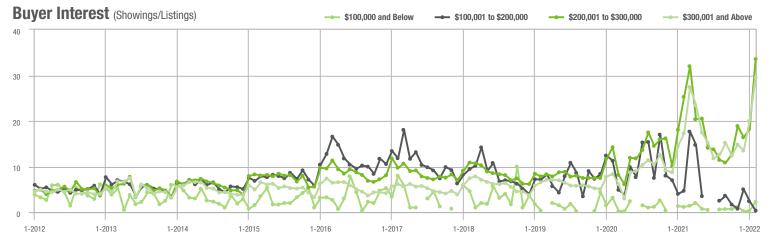

,001 to \$300,000 | 235               | - 60.6%                  | + 155.4%                   | 33.6             | + 32.8%                            | + 84.5%                    | 8                | - 75.0%                  | - 11.1%                    |  |
| \$300,001 and Above    | 3,057             | + 55.0%                  | + 50.1%                    | 29.5             | + 70.5%                            | + 47.8%                    | 117              | - 19.3%                  | 0.0%                       |  |
| Total                  | 3,306             | + 27.4%                  | + 54.1%                    | 28.1             | + 60.6%                            | + 52.3%                    | 137              | - 28.6%                  | - 2.1%                     |  |















# **Iredell County, NC**

|                        | Total<br>Showings |                          |                            | (:               | Buyer Interest (Showings/Listings) |                            |                  | Managed<br>Listings      |                            |  |
|------------------------|-------------------|--------------------------|----------------------------|------------------|------------------------------------|----------------------------|------------------|--------------------------|----------------------------|--|
| Price Range            | February<br>2022  | Year-Over-Year<br>Change | Month-Over-Month<br>Change | February<br>2022 | Year-Over-Year<br>Change           | Month-Over-Month<br>Change | February<br>2022 | Year-Over-Year<br>Change | Mo