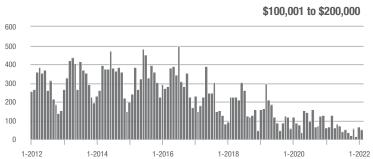

\$200,001 to \$300,000 | 202               | - 43.1%                  | + 5.8%                     | 10.6             | - 25.9%                            | + 13.5%                    | 25               | - 57.6%                  | - 19.4%                    |  |
| \$300,001 and Above    | 2,105             | + 42.5%                  | + 42.6%                    | 17.6             | + 70.9%                            | + 40.7%                    | 135              | - 25.4%                  | + 1.5%                     |  |
| Total                  | 2,405             | + 24.6%                  | + 35.6%                    | 14.1             | + 46.9%                            | + 40.2%                    | 214              | - 35.7%                  | - 6.6%                     |  |















# **Lancaster County, SC**

|                        | Total<br>Showings |                          |                            | (:               | Buyer Interest (Showings/Listings) |                            |                  | Managed<br>Listings      |                            |  |
|------------------------|-------------------|--------------------------|----------------------------|------------------|------------------------------------|----------------------------|------------------|--------------------------|----------------------------|--|
| Price Range            | February<br>2022  | Year-Over-Year<br>Change | Month-Over-Month<br>Change | February<br>2022 | Year-Over-Year<br>Change           | Month-Over-Month<br>Change | February<br>2022 | Year-Over-Year<br>Cha