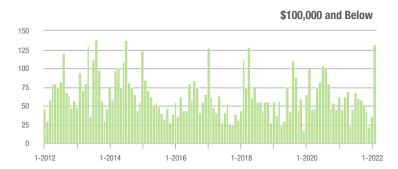

| - 3.6%                     |
| \$200,001 to \$300,000 | 327               | - 49.1%                  | + 55.0%                    | 12.9             | - 5.8%                   | + 51.5%                    | 34                  | - 46.0%                  | - 5.6%                     |
| \$300,001 and Above    | 3,124             | - 6.0%                   | + 2.5%                     | 14.0             | + 18.6%                  | + 3.5%                     | 261                 | - 30.4%                  | - 4.0%                     |
| Total                  | 3,712             | - 12.4%                  | + 12.1%                    | 12.3             | + 11.8%                  | + 7.9%                     | 396                 | - 34.1%                  | - 1.7%                     |













# **Lake Wylie**

|                        | Total<br>Showings |                          |                            | (:               | Buyer Interest (Showings/Listings) |                            |                  | Managed<br>Listings      |                            |  |
|------------------------|-------------------|--------------------------|----------------------------|------------------|------------------------------------|----------------------------|------------------|--------------------------|----------------------------|--|
| Price Range            | February<br>2022  | Year-Over-Year<br>Change | Month-Over-Month<br>Change | February<br>2022 | Year-Over-Year<br>Change           | Month-Over-Month<br>Change | February<br>2022 | Year-Over-Year<br>Change | Mont