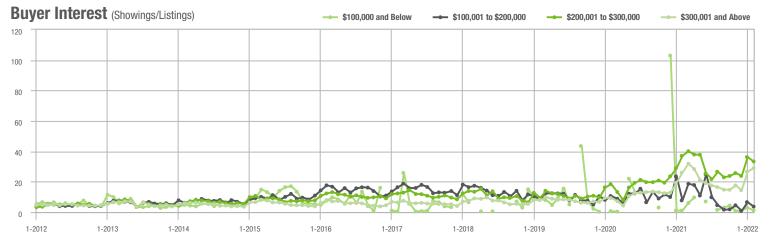

,001 to \$300,000 | 201               | - 75.3%                  | - 60.5%                    | 33.3             | - 10.0%                            | - 8.0%                     | 7                | - 73.1%                  | - 56.3%                    |  |
| \$300,001 and Above    | 2,026             | - 13.2%                  | - 1.5%                     | 28.9             | + 11.2%                            | + 8.4%                     | 80               | - 26.6%                  | - 12.1%                    |  |
| Total                  | 2,239             | - 30.2%                  | - 14.3%                    | 28.0             | + 5.7%                             | + 6.1%                     | 91               | - 38.5%                  | - 20.9%                    |  |















## **Mecklenburg County, NC**

|                        | Total<br>Showings |                          |                            | (:               | Buyer Interest (Showings/Listings) |                            |                  | Managed<br>Listings      |                            |  |
|------------------------|-------------------|--------------------------|----------------------------|------------------|------------------------------------|----------------------------|------------------|--------------------------|----------------------------|--|
| Price Range            | February<br>2022  | Year-Over-Year<br>Change | Month-Over-Month<br>Change | February<br>2022 | Year-Over-Year<br>Change           | Month-Over-Month<br>Change | February<br>2022 | Year-Over-Year<br>Change