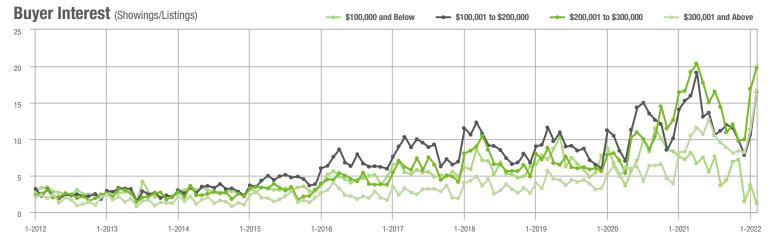

%                    |
| \$200,001 to \$300,000 | 1,215             | + 58.8%                  | + 11.1%                    | 19.8             | + 19.3%                  | + 17.2%                    | 63                  | + 26.0%                  | - 4.5%                     |
| \$300,001 and Above    | 1,113             | + 238.3%                 | + 61.3%                    | 16.7             | + 101.2%                 | + 47.3%                    | 75                  | + 63.0%                  | + 10.3%                    |
| Total                  | 3,499             | + 45.7%                  | + 38.9%                    | 16.2             | + 24.6%                  | + 35.9%                    | 236                 | + 12.9%                  | + 1.7%                     |















# **Huntersville, NC**

|                        | Total<br>Showings |                          |                            | (1               | Buyer Interest (Showings/Listings) |                            |                  | Managed<br>Listings      |                            |  |
|------------------------|-------------------|--------------------------|----------------------------|------------------|------------------------------------|----------------------------|------------------|--------------------------|----------------------------|--|
| Price Range            | February<br>2022  | Year-Over-Year<br>Change | Month-Over-Month<br>Change | February<br>2022 | Year-Over-Year<br>Change           | Month-Over-Month<br>Change | February<br>2022 | Year-Over-Year<br>Change | Mont