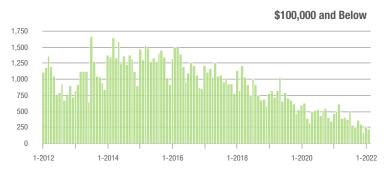

| \$200,001 to \$300,000 | 2,550             | + 45.5%                  | + 11.9%                    | 18.6             | + 29.2%                            | + 14.5%                    | 145              | + 2.1%                   | - 3.3%                     |  |
| \$300,001 and Above    | 2,895             | + 111.5%                 | + 71.3%                    | 16.8             | + 66.3%                            | + 51.7%                    | 194              | + 16.9%                  | + 9.6%                     |  |
| Total                  | 7,372             | + 32.0%                  | + 30.0%                    | 15.4             | + 32.8%                            | + 28.2%                    | 538              | - 12.5%                  | - 1.5%                     |  |















# Gastonia, NC

|                        | Total<br>Showings |                          |                            | (:               | Buyer Into<br>Showings/L |                            | Managed<br>Listings |                          |                            |
|------------------------|-------------------|--------------------------|----------------------------|------------------|--------------------------|----------------------------|---------------------|--------------------------|----------------------------|
| Price Range            | February<br>2022  | Year-Over-Year<br>Change | Month-Over-Month<br>Change | February<br>2022 | Year-Over-Year<br>Change | Month-Over-Month<br>Change | February<br>2022    | Year-Over-Year<br>Change | Month-Over-Month<br>Change |
|