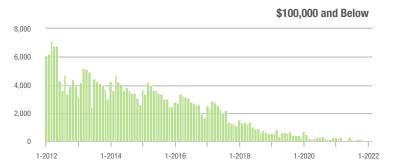

| \$200,001 to \$300,000 | 8,438             | - 30.2%                  | - 2.7%                     | 26.3             | + 17.9%                            | + 11.8%                    | 328              | - 43.7%                  | - 14.4%                    |  |
| \$300,001 and Above    | 27,628            | + 59.7%                  | + 28.7%                    | 25.9             | + 76.2%                            | + 29.3%                    | 1,134            | - 17.1%                  | - 3.0%                     |  |
| Total                  | 38,316            | + 10.2%                  | + 18.1%                    | 24.8             | + 43.4%                            | + 22.6%                    | 1,630            | - 28.8%                  | - 5.9%                     |  |













# **Concord, NC**

|                        | Total<br>Showings |                          |                            | (:               | Buyer Interest (Showings/Listings) |                            |                  | Managed<br>Listings      |                            |  |
|------------------------|-------------------|--------------------------|----------------------------|------------------|------------------------------------|----------------------------|------------------|--------------------------|----------------------------|--|
| Price Range            | February<br>2022  | Year-Over-Year<br>Change | Month-Over-Month<br>Change | February<br>2022 | Year-Over-Year<br>Change           | Month-Over-Month<br>Change | February<br>2022 | Year-Over-Year<br>Change | Mon