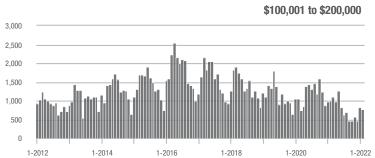

\$200,001 to \$300,000 | 1,250             | - 30.3%                  | + 5.6%                     | 22.2             | - 15.3%                            | + 14.7%                    | 58               | - 22.7%                  | - 9.4%                     |  |
| \$300,001 and Above    | 2,609             | + 51.1%                  | + 9.2%                     | 23.8             | + 37.6%                            | + 26.4%                    | 126              | + 2.4%                   | - 13.7%                    |  |
| Total                  | 4,646             | + 1.5%                   | + 5.0%                     | 22.4             | + 16.7%                            | + 17.6%                    | 233              | - 18.2%                  | - 11.4%                    |  |















# Davidson, NC

|                        | Total<br>Showings |                          |                            | (:               | Buyer Interest (Showings/Listings) |                            |                  | Managed<br>Listings      |                            |  |
|------------------------|-------------------|--------------------------|----------------------------|------------------|------------------------------------|----------------------------|------------------|--------------------------|----------------------------|--|
| Price Range            | February<br>2022  | Year-Over-Year<br>Change | Month-Over-Month<br>Change | February<br>2022 | Year-Over-Year<br>Change           | Month-Over-Month<br>Change | February<br>2022 | Year-Over-Year<br>Change | Month-