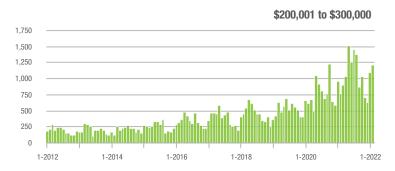

# **Showing Statistics**

| MLS Area                | Total<br>Showings | Buyer Interest<br>(Showings / Listings) | Managed<br>Listings |
|-------------------------|-------------------|-----------------------------------------|---------------------|
| Alexander County, NC    | 650               | 9.8                                     | 89                  |
| Anson County, NC        | 134               | 3.7                                     | 42                  |
| Cabarrus County, NC     | 7,543             | 21.7                                    | 392                 |
| Charlotte MSA           | 87,518            | 19.3                                    | 5,126               |
| Chester County, SC      | 453               | 5.8                                     | 96                  |
| Chesterfield County, SC | 139               | 5.6                                     | 32                  |
| Cleveland County, NC    | 1,450             | 7.5                                     | 231                 |
| City of Charlotte, NC   | 38,316            | 24.8                                    | 1,630               |
| Concord, NC             | 4,646             | 22.4                                    | 233                 |
| Davidson, NC            | 665               | 13.9                                    | 50                  |
| Denver, NC              | 1,125             | 14.2                                    | 107                 |
| Fort Mill, SC           | 2,752             | 23.5                                    | 135                 |
| Gaston County, NC       | 7,372             | 15.4                                    | 538                 |
| Gastonia, NC            | 3,499             | 16.2                                    | 236                 |
| Huntersville, NC        | 3,306             | 28.1                                    | 137                 |
| Iredell County, NC      | 4,887             | 11.3                                    | 568                 |
| Kannapolis, NC          | 1,637             | 15.3                                    | 119                 |
| Lake Norman             | 3,712             | 12.3                                    | 396                 |
| Lake Wylie              | 2,405             | 14.1                                    | 214                 |
| Lancaster County, SC    | 3,088             | 12.4                                    | 293                 |
| Lincoln County, NC      | 1,959             | 10.5                                    | 254                 |
| Lincolnton, NC          | 594               | 9.4                                     | 86                  |
| Matthews, NC            | 2,239             | 28.0                                    | 91                  |
| Mecklenburg County, NC  | 45,747            | 24.3                                    | 2,013               |
| Monroe, NC              | 2,156             | 15.6                                    | 166                 |
| Montgomery County, NC   | 341               | 4.1                                     | 123                 |
| Mooresville, NC         | 2,794             | 15.4                                    | 229                 |
| Rock Hill, SC           | 3,473             | 17.9                                    | 219                 |
| Salisbury, NC           | 1,663             | 10.1                                    | 181                 |
| Stanly County, NC       | 881               | 6.9                                     | 151                 |
| Statesville, NC         | 1,642             | 8.8                                     | 259                 |
| Union County, NC        | 8,679             | 20.8                                    | 499                 |
| Uptown Charlotte        | 828               | 16.8                                    | 50                  |
| Waxhaw, NC              | 3,101             | 26.9                                    | 133                 |
| York County, SC         | 9,329             | 16.0                                    | 677                 |