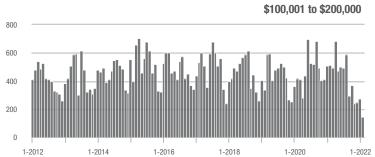

\$200,001 to \$300,000 | 485               | - 27.8%                  | + 48.8%                    | 14.0             | - 18.1%                            | + 14.0%                    | 43               | - 12.2%                  | + 26.5%                    |  |
| \$300,001 and Above    | 1,175             | + 23.3%                  | + 3.2%                     | 11.7             | + 34.5%                            | + 8.1%                     | 124              | - 24.4%                  | - 9.5%                     |  |
| Total                  | 1,959             | - 15.4%                  | + 8.8%                     | 10.5             | + 4.0%                             | + 9.3%                     | 254              | - 30.2%                  | - 6.3%                     |  |















# **Lincolnton, NC**

|                        | Total<br>Showings |                          |                            | (:               | Buyer Interest (Showings/Listings) |                            |                  | Managed<br>Listings      |                            |  |
|------------------------|-------------------|--------------------------|----------------------------|------------------|------------------------------------|----------------------------|------------------|--------------------------|----------------------------|--|
| Price Range            | February<br>2022  | Year-Over-Year<br>Change | Month-Over-Month<br>Change | February<br>2022 | Year-Over-Year<br>Change           | Month-Over-Month<br>Change | February<br>2022 | Year-Over-Year<br>Change |