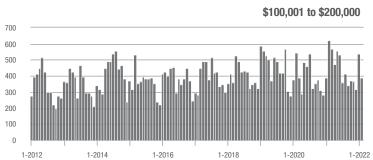

\$200,001 to \$300,000 | 568               | - 27.6%                  | + 15.0%                    | 10.4             | - 25.2%                            | + 10.0%                    | 57               | - 14.9%                  | - 1.7%                     |  |
| \$300,001 and Above    | 2,076             | + 58.4%                  | + 9.3%                     | 16.6             | + 55.1%                            | + 21.5%                    | 147              | - 9.8%                   | - 12.5%                    |  |
| Total                  | 3,088             | + 7.0%                   | + 3.4%                     | 12.4             | + 21.6%                            | + 10.3%                    | 293              | - 23.9%                  | - 9.0%                     |  |















# **Lincoln County, NC**

|                        | Total<br>Showings |                          |                            | (                | Buyer Interest (Showings/Listings) |                            |                  | Managed<br>Listings      |                            |  |
|------------------------|-------------------|--------------------------|----------------------------|------------------|------------------------------------|----------------------------|------------------|--------------------------|----------------------------|--|
| Price Range            | February<br>2022  | Year-Over-Year<br>Change | Month-Over-Month<br>Change | February<br>2022 | Year-Over-Year<br>Change           | Month-Over-Month<br>Change | February<br>2022 | Year-Over-Year<br>Chang