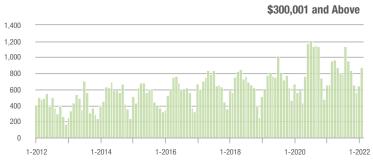

00,001 to \$300,000 | 186               | - 20.9%                  | + 365.0%                   | 20.3             | + 22.3%                            | + 125.9%                   | 14               | - 6.7%                   | + 75.0%                    |  |
| \$300,001 and Above    | 871               | + 31.2%                  | + 34.2%                    | 16.1             | + 94.0%                            | + 44.1%                    | 65               | - 43.0%                  | - 8.5%                     |  |
| Total                  | 1,125             | + 7.1%                   | + 54.1%                    | 14.2             | + 54.3%                            | + 53.0%                    | 107              | - 37.4%                  | - 0.9%                     |  |















# Fort Mill, SC

|                        | Total<br>Showings |                          |                            | (:               | Buyer Interest (Showings/Listings) |                            |                  | Managed<br>Listings      |                            |  |
|------------------------|-------------------|--------------------------|----------------------------|------------------|------------------------------------|----------------------------|------------------|--------------------------|----------------------------|--|
| Price Range            | February<br>2022  | Year-Over-Year<br>Change | Month-Over-Month<br>Change | February<br>2022 | Year-Over-Year<br>Change           | Month-Over-Month<br>Change | February<br>2022 | Year-Over-Year<br>Change | Month-Ove