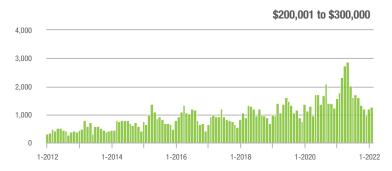

$200,001 to \$300,000 | 1,250             | - 30.3%                  | + 5.6%                     | 22.2             | - 15.3%                            | + 14.7%                    | 58               | - 22.7%                  | - 9.4%                     |  |
| \$300,001 and Above    | 2,609             | + 51.1%                  | + 9.2%                     | 23.8             | + 37.6%                            | + 26.4%                    | 126              | + 2.4%                   | - 13.7%                    |  |
| Total                  | 4,646             | + 1.5%                   | + 5.0%                     | 22.4             | + 16.7%                            | + 17.6%                    | 233              | - 18.2%                  | - 11.4%                    |  |















# Davidson, NC

|                        | Total<br>Showings |                          |                            | (:               | Buyer Interest (Showings/Listings) |                            |                  | Managed<br>Listings      |                            |  |
|------------------------|-------------------|--------------------------|----------------------------|------------------|------------------------------------|----------------------------|------------------|--------------------------|----------------------------|--|
| Price Range            | February<br>2022  | Year-Over-Year<br>Change | Month-Over-Month<br>Change | February<br>2022 | Year-Over-Year<br>Change           | Month-Over-Month<br>Change | February<br>2022 | Year-Over-Year<br>Change | Month-Ov