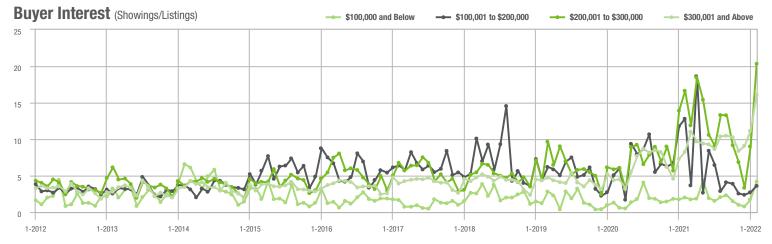

,001 to \$300,000 | 186               | - 20.9%                  | + 365.0%                   | 20.3             | + 22.3%                            | + 125.9%                   | 14               | - 6.7%                   | + 75.0%                    |  |
| \$300,001 and Above    | 871               | + 31.2%                  | + 34.2%                    | 16.1             | + 94.0%                            | + 44.1%                    | 65               | - 43.0%                  | - 8.5%                     |  |
| Total                  | 1,125             | + 7.1%                   | + 54.1%                    | 14.2             | + 54.3%                            | + 53.0%                    | 107              | - 37.4%                  | - 0.9%                     |  |















# Fort Mill, SC

|                        | Total<br>Showings |                          |                            | (:               | Buyer Interest (Showings/Listings) |                            |                  | Managed<br>Listings      |                            |  |
|------------------------|-------------------|--------------------------|----------------------------|------------------|------------------------------------|----------------------------|------------------|--------------------------|----------------------------|--|
| Price Range            | February<br>2022  | Year-Over-Year<br>Change | Month-Over-Month<br>Change | February<br>2022 | Year-Over-Year<br>Change           | Month-Over-Month<br>Change | February<br>2022 | Year-Over-Year<br>Change | Month-Over-