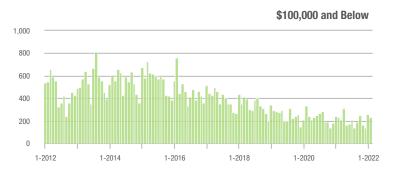

| \$200,001 to \$300,000 | 989               | - 31.1%                  | + 7.2%                     | 12.0             | - 21.1%                            | + 11.6%                    | 90               | - 26.2%                  | - 6.3%                     |  |
| \$300,001 and Above    | 3,027             | + 21.1%                  | - 0.9%                     | 12.9             | + 16.2%                            | + 0.3%                     | 278              | - 14.7%                  | - 4.8%                     |  |
| Total                  | 4,887             | - 11.3%                  | + 0.2%                     | 11.3             | + 2.7%                             | + 4.9%                     | 568              | - 29.3%                  | - 7.6%                     |  |















# Kannapolis, NC

|                        | Total<br>Showings |                          |                            | (:               | Buyer Into<br>Showings/L |                            | Managed<br>Listings |                          |                            |  |
|------------------------|-------------------|--------------------------|----------------------------|------------------|--------------------------|----------------------------|---------------------|--------------------------|----------------------------|--|
| Price Range            | February<br>2022  | Year-Over-Year<br>Change | Month-Over-Month<br>Change | February<br>2022 | Year-Over-Year<br>Change | Month-Over-Month<br>Change | February<br>2022    | Year-Over-Year<br>Change | Month-Over-Month<br>Cha