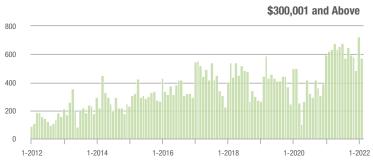

# **Showing Statistics**

| MLS Area                | Total<br>Showings | Buyer Interest<br>(Showings / Listings) | Managed<br>Listings |
|-------------------------|-------------------|-----------------------------------------|---------------------|
| Alexander County, NC    | 650               | 9.8                                     | 89                  |
| Anson County, NC        | 134               | 3.7                                     | 42                  |
| Cabarrus County, NC     | 7,543             | 21.7                                    | 392                 |
| Charlotte MSA           | 87,518            | 19.3                                    | 5,126               |
| Chester County, SC      | 453               | 5.8                                     | 96                  |
| Chesterfield County, SC | 139               | 5.6                                     | 32                  |
| Cleveland County, NC    | 1,450             | 7.5                                     | 231                 |
| City of Charlotte, NC   | 38,316            | 24.8                                    | 1,630               |
| Concord, NC             | 4,646             | 22.4                                    | 233                 |
| Davidson, NC            | 665               | 13.9                                    | 50                  |
| Denver, NC              | 1,125             | 14.2                                    | 107                 |
| Fort Mill, SC           | 2,752             | 23.5                                    | 135                 |
| Gaston County, NC       | 7,372             | 15.4                                    | 538                 |
| Gastonia, NC            | 3,499             | 16.2                                    | 236                 |
| Huntersville, NC        | 3,306             | 28.1                                    | 137                 |
| Iredell County, NC      | 4,887             | 11.3                                    | 568                 |
| Kannapolis, NC          | 1,637             | 15.3                                    | 119                 |
| Lake Norman             | 3,712             | 12.3                                    | 396                 |
| Lake Wylie              | 2,405             | 14.1                                    | 214                 |
| Lancaster County, SC    | 3,088             | 12.4                                    | 293                 |
| Lincoln County, NC      | 1,959             | 10.5                                    | 254                 |
| Lincolnton, NC          | 594               | 9.4                                     | 86                  |
| Matthews, NC            | 2,239             | 28.0                                    | 91                  |
| Mecklenburg County, NC  | 45,747            | 24.3                                    | 2,013               |
| Monroe, NC              | 2,156             | 15.6                                    | 166                 |
| Montgomery County, NC   | 341               | 4.1                                     | 123                 |
| Mooresville, NC         | 2,794             | 15.4                                    | 229                 |
| Rock Hill, SC           | 3,473             | 17.9                                    | 219                 |
| Salisbury, NC           | 1,663             | 10.1                                    | 181                 |
| Stanly County, NC       | 881               | 6.9                                     | 151                 |
| Statesville, NC         | 1,642             | 8.8                                     | 259                 |
| Union County, NC        | 8,679             | 20.8                                    | 499                 |
| Uptown Charlotte        | 828               | 16.8                                    | 50                  |
| Waxhaw, NC              | 3,101             | 26.9                                    | 133                 |
| York County, SC         | 9,329             | 16.0                                    | 677                 |