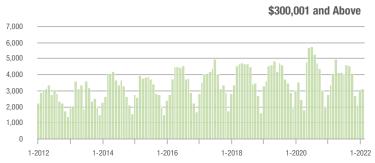

6%                     |
| \$200,001 to \$300,000 | 327               | - 49.1%                  | + 55.0%                    | 12.9             | - 5.8%                   | + 51.5%                    | 34                  | - 46.0%                  | - 5.6%                     |
| \$300,001 and Above    | 3,124             | - 6.0%                   | + 2.5%                     | 14.0             | + 18.6%                  | + 3.5%                     | 261                 | - 30.4%                  | - 4.0%                     |
| Total                  | 3,712             | - 12.4%                  | + 12.1%                    | 12.3             | + 11.8%                  | + 7.9%                     | 396                 | - 34.1%                  | - 1.7%                     |













# **Lake Wylie**

|                        | Total<br>Showings |                          |                            | (:               | Buyer Interest (Showings/Listings) |                            |                  | Managed<br>Listings      |                            |  |
|------------------------|-------------------|--------------------------|----------------------------|------------------|------------------------------------|----------------------------|------------------|--------------------------|----------------------------|--|
| Price Range            | February<br>2022  | Year-Over-Year<br>Change | Month-Over-Month<br>Change | February<br>2022 | Year-Over-Year<br>Change           | Month-Over-Month<br>Change | February<br>2022 | Year-Over-Year<br>Change | Month-Over