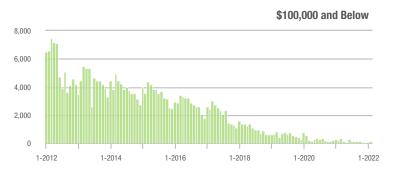

| \$200,001 to \$300,000 | 9,115             | - 37.6%                  | - 3.9%                     | 26.5             | + 14.7%                            | + 12.1%                    | 361              | - 48.1%                  | - 16.2%                    |  |
| \$300,001 and Above    | 34,322            | + 49.0%                  | + 30.1%                    | 25.2             | + 65.8%                            | + 28.6%                    | 1,458            | - 18.1%                  | - 1.8%                     |  |
| Total                  | 45,747            | + 5.8%                   | + 19.7%                    | 24.3             | + 38.9%                            | + 22.8%                    | 2,013            | - 29.5%                  | - 5.2%                     |  |















## Monroe, NC

|                        | Total<br>Showings |                          |                            | (:               | Buyer Interest (Showings/Listings) |                            |                  | Managed<br>Listings      |                            |  |
|------------------------|-------------------|--------------------------|----------------------------|------------------|------------------------------------|----------------------------|------------------|--------------------------|----------------------------|--|
| Price Range            | February<br>2022  | Year-Over-Year<br>Change | Month-Over-Month<br>Change | February<br>2022 | Year-Over-Year<br>Change           | Month-Over-Month<br>Change | February<br>2022 | Year-Over-Year<br>Change | Month