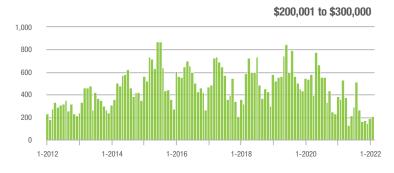

$200,001 to \$300,000 | 202               | - 43.1%                  | + 5.8%                     | 10.6             | - 25.9%                            | + 13.5%                    | 25               | - 57.6%                  | - 19.4%                    |  |
| \$300,001 and Above    | 2,105             | + 42.5%                  | + 42.6%                    | 17.6             | + 70.9%                            | + 40.7%                    | 135              | - 25.4%                  | + 1.5%                     |  |
| Total                  | 2,405             | + 24.6%                  | + 35.6%                    | 14.1             | + 46.9%                            | + 40.2%                    | 214              | - 35.7%                  | - 6.6%                     |  |















# **Lancaster County, SC**

|                        | Total<br>Showings |                          |                            | (:               | Buyer Interest (Showings/Listings) |                            |                  | Managed<br>Listings      |                            |  |
|------------------------|-------------------|--------------------------|----------------------------|------------------|------------------------------------|----------------------------|------------------|--------------------------|----------------------------|--|
| Price Range            | February<br>2022  | Year-Over-Year<br>Change | Month-Over-Month<br>Change | February<br>2022 | Year-Over-Year<br>Change           | Month-Over-Month<br>Change | February<br>2022 | Year-Over-Year<br>Chang