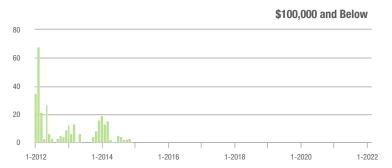

| \$200,001 to \$300,000 | 183               | - 44.2%                  | - 28.8%                    | 18.3             | + 94.7%                            | - 14.6%                    | 10               | - 71.4%                  | - 16.7%                    |  |
| \$300,001 and Above    | 573               | - 8.2%                   | - 20.6%                    | 15.4             | + 102.6%                           | + 1.1%                     | 38               | - 56.3%                  | - 24.0%                    |  |
| Total                  | 828               | - 15.7%                  | - 17.2%                    | 16.8             | + 107.4%                           | + 1.6%                     | 50               | - 60.3%                  | - 20.6%                    |  |















## Waxhaw, NC

|                        | Total<br>Showings |                          |                            | (                | Buyer Interest (Showings/Listings) |                            |                  | Managed<br>Listings      |                            |  |
|------------------------|-------------------|--------------------------|----------------------------|------------------|------------------------------------|----------------------------|------------------|--------------------------|----------------------------|--|
| Price Range            | February<br>2022  | Year-Over-Year<br>Change | Month-Over-Month<br>Change | February<br>2022 | Year-Over-Year<br>Change           | Month-Over-Month<br>Change | February<br>2022 | Year-Over-Year<br>Change | Month