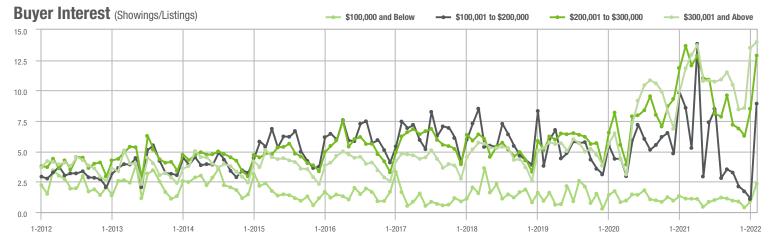

|
| \$200,001 to \$300,000 | 327               | - 49.1%                  | + 55.0%                    | 12.9             | - 5.8%                   | + 51.5%                    | 34                  | - 46.0%                  | - 5.6%                     |
| \$300,001 and Above    | 3,124             | - 6.0%                   | + 2.5%                     | 14.0             | + 18.6%                  | + 3.5%                     | 261                 | - 30.4%                  | - 4.0%                     |
| Total                  | 3,712             | - 12.4%                  | + 12.1%                    | 12.3             | + 11.8%                  | + 7.9%                     | 396                 | - 34.1%                  | - 1.7%                     |













# **Lake Wylie**

|                        | Total<br>Showings |                          |                            | (:               | Buyer Interest (Showings/Listings) |                            |                  | Managed<br>Listings      |                            |  |
|------------------------|-------------------|--------------------------|----------------------------|------------------|------------------------------------|----------------------------|------------------|--------------------------|----------------------------|--|
| Price Range            | February<br>2022  | Year-Over-Year<br>Change | Month-Over-Month<br>Change | February<br>2022 | Year-Over-Year<br>Change           | Month-Over-Month<br>Change | February<br>2022 | Year-Over-Year<br>Change | Month-Over-M