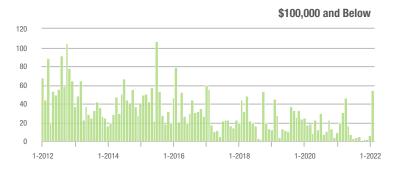

# **Showing Statistics**

| MLS Area                | Total<br>Showings | Buyer Interest<br>(Showings / Listings) | Managed<br>Listings |
|-------------------------|-------------------|-----------------------------------------|---------------------|
| Alexander County, NC    | 650               | 9.8                                     | 89                  |
| Anson County, NC        | 134               | 3.7                                     | 42                  |
| Cabarrus County, NC     | 7,543             | 21.7                                    | 392                 |
| Charlotte MSA           | 87,518            | 19.3                                    | 5,126               |
| Chester County, SC      | 453               | 5.8                                     | 96                  |
| Chesterfield County, SC | 139               | 5.6                                     | 32                  |
| Cleveland County, NC    | 1,450             | 7.5                                     | 231                 |
| City of Charlotte, NC   | 38,316            | 24.8                                    | 1,630               |
| Concord, NC             | 4,646             | 22.4                                    | 233                 |
| Davidson, NC            | 665               | 13.9                                    | 50                  |
| Denver, NC              | 1,125             | 14.2                                    | 107                 |
| Fort Mill, SC           | 2,752             | 23.5                                    | 135                 |
| Gaston County, NC       | 7,372             | 15.4                                    | 538                 |
| Gastonia, NC            | 3,499             | 16.2                                    | 236                 |
| Huntersville, NC        | 3,306             | 28.1                                    | 137                 |
| Iredell County, NC      | 4,887             | 11.3                                    | 568                 |
| Kannapolis, NC          | 1,637             | 15.3                                    | 119                 |
| Lake Norman             | 3,712             | 12.3                                    | 396                 |
| Lake Wylie              | 2,405             | 14.1                                    | 214                 |
| Lancaster County, SC    | 3,088             | 12.4                                    | 293                 |
| Lincoln County, NC      | 1,959             | 10.5                                    | 254                 |
| Lincolnton, NC          | 594               | 9.4                                     | 86                  |
| Matthews, NC            | 2,239             | 28.0                                    | 91                  |
| Mecklenburg County, NC  | 45,747            | 24.3                                    | 2,013               |
| Monroe, NC              | 2,156             | 15.6                                    | 166                 |
| Montgomery County, NC   | 341               | 4.1                                     | 123                 |
| Mooresville, NC         | 2,794             | 15.4                                    | 229                 |
| Rock Hill, SC           | 3,473             | 17.9                                    | 219                 |
| Salisbury, NC           | 1,663             | 10.1                                    | 181                 |
| Stanly County, NC       | 881               | 6.9                                     | 151                 |
| Statesville, NC         | 1,642             | 8.8                                     | 259                 |
| Union County, NC        | 8,679             | 20.8                                    | 499                 |
| Uptown Charlotte        | 828               | 16.8                                    | 50                  |
| Waxhaw, NC              | 3,101             | 26.9                                    | 133                 |
| York County, SC         | 9,329             | 16.0                                    | 677                 |