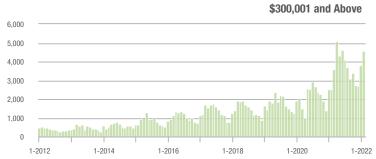

# **Showing Statistics**

| MLS Area                | Total<br>Showings | Buyer Interest<br>(Showings / Listings) | Managed<br>Listings |
|-------------------------|-------------------|-----------------------------------------|---------------------|
| Alexander County, NC    | 650               | 9.8                                     | 89                  |
| Anson County, NC        | 134               | 3.7                                     | 42                  |
| Cabarrus County, NC     | 7,543             | 21.7                                    | 392                 |
| Charlotte MSA           | 87,518            | 19.3                                    | 5,126               |
| Chester County, SC      | 453               | 5.8                                     | 96                  |
| Chesterfield County, SC | 139               | 5.6                                     | 32                  |
| Cleveland County, NC    | 1,450             | 7.5                                     | 231                 |
| City of Charlotte, NC   | 38,316            | 24.8                                    | 1,630               |
| Concord, NC             | 4,646             | 22.4                                    | 233                 |
| Davidson, NC            | 665               | 13.9                                    | 50                  |
| Denver, NC              | 1,125             | 14.2                                    | 107                 |
| Fort Mill, SC           | 2,752             | 23.5                                    | 135                 |
| Gaston County, NC       | 7,372             | 15.4                                    | 538                 |
| Gastonia, NC            | 3,499             | 16.2                                    | 236                 |
| Huntersville, NC        | 3,306             | 28.1                                    | 137                 |
| Iredell County, NC      | 4,887             | 11.3                                    | 568                 |
| Kannapolis, NC          | 1,637             | 15.3                                    | 119                 |
| Lake Norman             | 3,712             | 12.3                                    | 396                 |
| Lake Wylie              | 2,405             | 14.1                                    | 214                 |
| Lancaster County, SC    | 3,088             | 12.4                                    | 293                 |
| Lincoln County, NC      | 1,959             | 10.5                                    | 254                 |
| Lincolnton, NC          | 594               | 9.4                                     | 86                  |
| Matthews, NC            | 2,239             | 28.0                                    | 91                  |
| Mecklenburg County, NC  | 45,747            | 24.3                                    | 2,013               |
| Monroe, NC              | 2,156             | 15.6                                    | 166                 |
| Montgomery County, NC   | 341               | 4.1                                     | 123                 |
| Mooresville, NC         | 2,794             | 15.4                                    | 229                 |
| Rock Hill, SC           | 3,473             | 17.9                                    | 219                 |
| Salisbury, NC           | 1,663             | 10.1                                    | 181                 |
| Stanly County, NC       | 881               | 6.9                                     | 151                 |
| Statesville, NC         | 1,642             | 8.8                                     | 259                 |
| Union County, NC        | 8,679             | 20.8                                    | 499                 |
| Uptown Charlotte        | 828               | 16.8                                    | 50                  |
| Waxhaw, NC              | 3,101             | 26.9                                    | 133                 |
| York County, SC         | 9,329             | 16.0                                    | 677                 |