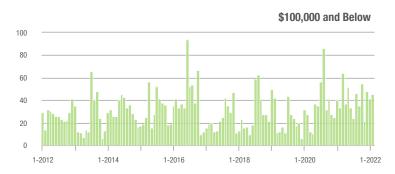

| \$200,001 to \$300,000 | 202               | - 43.1%                  | + 5.8%                     | 10.6             | - 25.9%                            | + 13.5%                    | 25               | - 57.6%                  | - 19.4%                    |  |
| \$300,001 and Above    | 2,105             | + 42.5%                  | + 42.6%                    | 17.6             | + 70.9%                            | + 40.7%                    | 135              | - 25.4%                  | + 1.5%                     |  |
| Total                  | 2,405             | + 24.6%                  | + 35.6%                    | 14.1             | + 46.9%                            | + 40.2%                    | 214              | - 35.7%                  | - 6.6%                     |  |















# **Lancaster County, SC**

|                        | Total<br>Showings |                          |                            | (:               | Buyer Interest (Showings/Listings) |                            |                  | Managed<br>Listings      |                            |  |
|------------------------|-------------------|--------------------------|----------------------------|------------------|------------------------------------|----------------------------|------------------|--------------------------|----------------------------|--|
| Price Range            | February<br>2022  | Year-Over-Year<br>Change | Month-Over-Month<br>Change | February<br>2022 | Year-Over-Year<br>Change           | Month-Over-Month<br>Change | February<br>2022 | Year-Over-Year<br>C