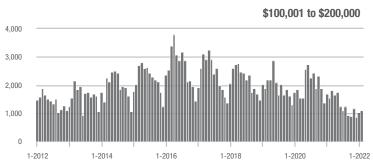

# **Showing Statistics**

| MLS Area                | Total<br>Showings | Buyer Interest<br>(Showings / Listings) | Managed<br>Listings |
|-------------------------|-------------------|-----------------------------------------|---------------------|
| Alexander County, NC    | 650               | 9.8                                     | 89                  |
| Anson County, NC        | 134               | 3.7                                     | 42                  |
| Cabarrus County, NC     | 7,543             | 21.7                                    | 392                 |
| Charlotte MSA           | 87,518            | 19.3                                    | 5,126               |
| Chester County, SC      | 453               | 5.8                                     | 96                  |
| Chesterfield County, SC | 139               | 5.6                                     | 32                  |
| Cleveland County, NC    | 1,450             | 7.5                                     | 231                 |
| City of Charlotte, NC   | 38,316            | 24.8                                    | 1,630               |
| Concord, NC             | 4,646             | 22.4                                    | 233                 |
| Davidson, NC            | 665               | 13.9                                    | 50                  |
| Denver, NC              | 1,125             | 14.2                                    | 107                 |
| Fort Mill, SC           | 2,752             | 23.5                                    | 135                 |
| Gaston County, NC       | 7,372             | 15.4                                    | 538                 |
| Gastonia, NC            | 3,499             | 16.2                                    | 236                 |
| Huntersville, NC        | 3,306             | 28.1                                    | 137                 |
| Iredell County, NC      | 4,887             | 11.3                                    | 568                 |
| Kannapolis, NC          | 1,637             | 15.3                                    | 119                 |
| Lake Norman             | 3,712             | 12.3                                    | 396                 |
| Lake Wylie              | 2,405             | 14.1                                    | 214                 |
| Lancaster County, SC    | 3,088             | 12.4                                    | 293                 |
| Lincoln County, NC      | 1,959             | 10.5                                    | 254                 |
| Lincolnton, NC          | 594               | 9.4                                     | 86                  |
| Matthews, NC            | 2,239             | 28.0                                    | 91                  |
| Mecklenburg County, NC  | 45,747            | 24.3                                    | 2,013               |
| Monroe, NC              | 2,156             | 15.6                                    | 166                 |
| Montgomery County, NC   | 341               | 4.1                                     | 123                 |
| Mooresville, NC         | 2,794             | 15.4                                    | 229                 |
| Rock Hill, SC           | 3,473             | 17.9                                    | 219                 |
| Salisbury, NC           | 1,663             | 10.1                                    | 181                 |
| Stanly County, NC       | 881               | 6.9                                     | 151                 |
| Statesville, NC         | 1,642             | 8.8                                     | 259                 |
| Union County, NC        | 8,679             | 20.8                                    | 499                 |
| Uptown Charlotte        | 828               | 16.8                                    | 50                  |
| Waxhaw, NC              | 3,101             | 26.9                                    | 133                 |
| York County, SC         | 9,329             | 16.0                                    | 677                 |