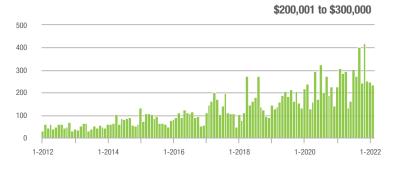

$200,001 to \$300,000 | 234               | - 24.3%                  | - 5.6%                     | 11.0             | - 38.9%                            | - 24.3%                    | 23               | - 4.2%                   | + 21.1%                    |  |
| \$300,001 and Above    | 177               | - 21.7%                  | - 34.4%                    | 7.1              | - 36.0%                            | - 38.0%                    | 32               | 0.0%                     | - 8.6%                     |  |
| Total                  | 594               | - 40.2%                  | - 23.4%                    | 9.4              | - 24.2%                            | - 19.3%                    | 86               | - 33.3%                  | - 12.2%                    |  |















# Matthews, NC

|                        | Total<br>Showings |                          |                            | (:               | Buyer Interest (Showings/Listings) |                            |                  | Managed<br>Listings      |                            |  |
|------------------------|-------------------|--------------------------|----------------------------|------------------|------------------------------------|----------------------------|------------------|--------------------------|----------------------------|--|
| Price Range            | February<br>2022  | Year-Over-Year<br>Change | Month-Over-Month<br>Change | February<br>2022 | Year-Over-Year<br>Change           | Month-Over-Month<br>Change | February<br>2022 | Year-Over-Year<br>Change | Month-Ov