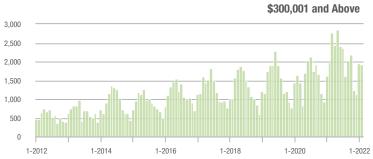

00,001 to \$300,000 | 706               | - 10.4%                  | + 6.6%                     | 30.0             | + 49.3%                            | + 31.4%                    | 24               | - 41.5%                  | - 20.0%                    |  |
| \$300,001 and Above    | 1,924             | - 2.0%                   | - 1.3%                     | 23.7             | + 11.8%                            | + 12.0%                    | 95               | - 13.6%                  | - 8.7%                     |  |
| Total                  | 2,752             | - 10.7%                  | - 2.2%                     | 23.5             | + 16.9%                            | + 13.3%                    | 135              | - 23.3%                  | - 12.3%                    |  |















# **Gaston County, NC**

|                        | Total<br>Showings |                          |                            | (:               | Buyer Interest (Showings/Listings) |                            |                  | Managed<br>Listings      |                            |  |
|------------------------|-------------------|--------------------------|----------------------------|------------------|------------------------------------|----------------------------|------------------|--------------------------|----------------------------|--|
| Price Range            | February<br>2022  | Year-Over-Year<br>Change | Month-Over-Month<br>Change | February<br>2022 | Year-Over-Year<br>Change           | Month-Over-Month<br>Change | February<br>2022 | Year-Over-Year<br>Change | M