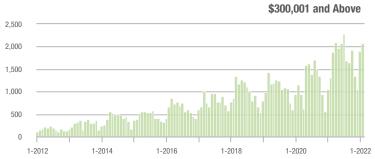

00,001 to \$300,000 | 568               | - 27.6%                  | + 15.0%                    | 10.4             | - 25.2%                            | + 10.0%                    | 57               | - 14.9%                  | - 1.7%                     |  |
| \$300,001 and Above    | 2,076             | + 58.4%                  | + 9.3%                     | 16.6             | + 55.1%                            | + 21.5%                    | 147              | - 9.8%                   | - 12.5%                    |  |
| Total                  | 3,088             | + 7.0%                   | + 3.4%                     | 12.4             | + 21.6%                            | + 10.3%                    | 293              | - 23.9%                  | - 9.0%                     |  |















# **Lincoln County, NC**

|                        | Total<br>Showings |                          |                            | (                | Buyer Interest (Showings/Listings) |                            |                  | Managed<br>Listings      |                            |  |
|------------------------|-------------------|--------------------------|----------------------------|------------------|------------------------------------|----------------------------|------------------|--------------------------|----------------------------|--|
| Price Range            | February<br>2022  | Year-Over-Year<br>Change | Month-Over-Month<br>Change | February<br>2022 | Year-Over-Year<br>Change           | Month-Over-Month<br>Change | February<br>2022 | Year-Over-Year<br>Change |