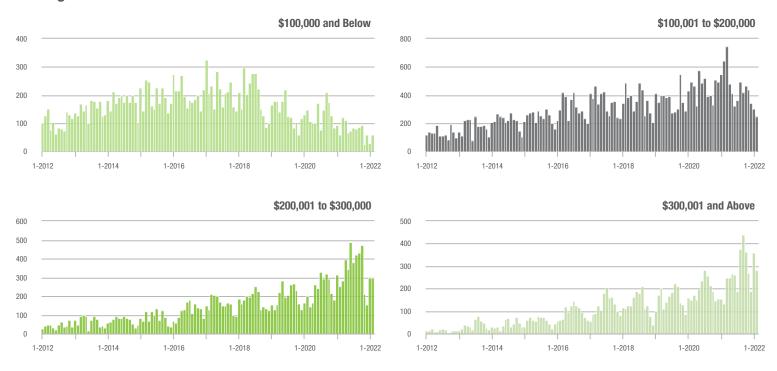

| \$200,001 to \$300,000 | 299               | + 19.1%                  | + 0.3%                     | 8.3              | + 16.9%                            | + 2.8%                     | 37               | - 19.6%                  | - 2.6%                     |  |
| \$300,001 and Above    | 280               | + 112.1%                 | - 22.2%                    | 6.5              | + 44.4%                            | - 8.2%                     | 50               | + 11.1%                  | - 18.0%                    |  |
| Total                  | 881               | - 18.7%                  | - 10.7%                    | 6.9              | + 3.0%                             | - 4.8%                     | 151              | - 36.0%                  | - 7.9%                     |  |









# Statesville, NC

|                        | Total<br>Showings |                          |                            | (:               | Buyer Interest (Showings/Listings) |                            |                  | Managed<br>Listings      |                            |  |
|------------------------|-------------------|--------------------------|----------------------------|------------------|------------------------------------|----------------------------|------------------|--------------------------|----------------------------|--|
| Price Range            | February<br>2022  | Year-Over-Year<br>Change | Month-Over-Month<br>Change | February<br>2022 | Year-Over-Year<br>Change           | Month-Over-Month<br>Change | February<br>2022 | Year-Over-Year<br>Change | Month-O