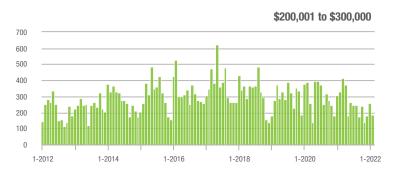

$200,001 to \$300,000 | 183               | - 44.2%                  | - 28.8%                    | 18.3             | + 94.7%                            | - 14.6%                    | 10               | - 71.4%                  | - 16.7%                    |  |
| \$300,001 and Above    | 573               | - 8.2%                   | - 20.6%                    | 15.4             | + 102.6%                           | + 1.1%                     | 38               | - 56.3%                  | - 24.0%                    |  |
| Total                  | 828               | - 15.7%                  | - 17.2%                    | 16.8             | + 107.4%                           | + 1.6%                     | 50               | - 60.3%                  | - 20.6%                    |  |















## Waxhaw, NC

|                        | Total<br>Showings |                          |                            | (                | Buyer Interest (Showings/Listings) |                            |                  | Managed<br>Listings      |                            |  |
|------------------------|-------------------|--------------------------|----------------------------|------------------|------------------------------------|----------------------------|------------------|--------------------------|----------------------------|--|
| Price Range            | February<br>2022  | Year-Over-Year<br>Change | Month-Over-Month<br>Change | February<br>2022 | Year-Over-Year<br>Change           | Month-Over-Month<br>Change | February<br>2022 | Year-Over-Year<br>Change | Month-Ove