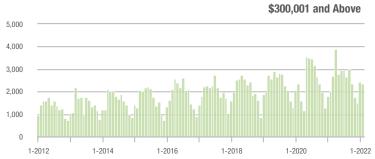

.2%                    |
| \$200,001 to \$300,000 | 161               | - 80.8%                  | - 68.2%                    | 9.7              | - 44.3%                  | - 41.3%                    | 22                  | - 62.1%                  | - 42.1%                    |
| \$300,001 and Above    | 2,339             | + 17.6%                  | - 3.9%                     | 15.5             | + 24.0%                  | + 6.5%                     | 174                 | - 22.7%                  | - 11.7%                    |
| Total                  | 2,794             | - 12.0%                  | - 11.7%                    | 15.4             | + 20.3%                  | + 8.1%                     | 229                 | - 35.9%                  | - 17.9%                    |















## **Rock Hill, SC**

|                        | Total<br>Showings |                          |                            | (:               | Buyer Interest (Showings/Listings) |                            |                  | Managed<br>Listings      |                            |  |
|------------------------|-------------------|--------------------------|----------------------------|------------------|------------------------------------|----------------------------|------------------|--------------------------|----------------------------|--|
| Price Range            | February<br>2022  | Year-Over-Year<br>Change | Month-Over-Month<br>Change | February<br>2022 | Year-Over-Year<br>Change           | Month-Over-Month<br>Change | February<br>2022 | Year-Over-Year<br>Change | Mont