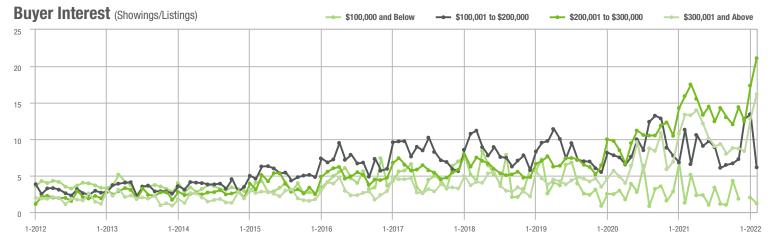

### **Charlotte MSA**

|                        | Total<br>Showings |                          |                            | (:               | Buyer Interest (Showings/Listings) |                            |                  | Managed<br>Listings      |                            |  |
|------------------------|-------------------|--------------------------|----------------------------|------------------|------------------------------------|----------------------------|------------------|--------------------------|----------------------------|--|
| Price Range            | February<br>2022  | Year-Over-Year<br>Change | Month-Over-Month<br>Change | February<br>2022 | Year-Over-Year<br>Change           | Month-Over-Month<br>Change | February<br>2022 | Year-Over-Year<br>Change | Month-Over-Month<br>Change |  |
| \$100,000 and Below    | 940               | - 50.1%                  | - 1.7%                     | 3.2              | - 27.3%                            | + 4.6%                     | 432              | - 47.3%                  | - 10.9%                    |  |
| \$100,001 to \$200,000 | 8,146             | - 43.6%                  | - 4.2%                     | 12.7             | - 13.6%                            | + 1.2%                     | 685              | - 40.6%                  | - 8.7%                     |  |
| \$200,001 to \$300,000 | 20,017            | - 24.6%                  | + 5.4%                     | 20.9             | + 7.7%                             | + 12.1%                    | 1,029            | - 34.1%                  | - 8.2%                     |  |
| \$300,001 and Above    | 58,415            | + 48.9%                  | + 24.7%                    | 21.8             | + 48.3%                            | + 26.4%                    | 2,980            | - 9.7%                   | - 3.7%                     |  |
| Total                  | 87,518            | + 6.6%                   | + 16.3%                    | 19.3             | + 27.0%                            | + 20.1%                    | 5,126            | - 25.0%                  | - 6.0%                     |  |