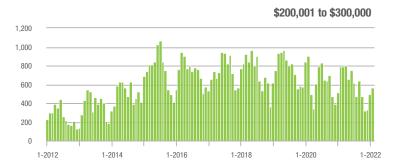

$200,001 to \$300,000 | 568               | - 27.6%                  | + 15.0%                    | 10.4             | - 25.2%                            | + 10.0%                    | 57               | - 14.9%                  | - 1.7%                     |  |
| \$300,001 and Above    | 2,076             | + 58.4%                  | + 9.3%                     | 16.6             | + 55.1%                            | + 21.5%                    | 147              | - 9.8%                   | - 12.5%                    |  |
| Total                  | 3,088             | + 7.0%                   | + 3.4%                     | 12.4             | + 21.6%                            | + 10.3%                    | 293              | - 23.9%                  | - 9.0%                     |  |















# **Lincoln County, NC**

|                        | Total<br>Showings |                          |                            | (                | Buyer Interest (Showings/Listings) |                            |                  | Managed<br>Listings      |                            |  |
|------------------------|-------------------|--------------------------|----------------------------|------------------|------------------------------------|----------------------------|------------------|--------------------------|----------------------------|--|
| Price Range            | February<br>2022  | Year-Over-Year<br>Change | Month-Over-Month<br>Change | February<br>2022 | Year-Over-Year<br>Change           | Month-Over-Month<br>Change | February<br>2022 | Year-Over-Year<br>Change