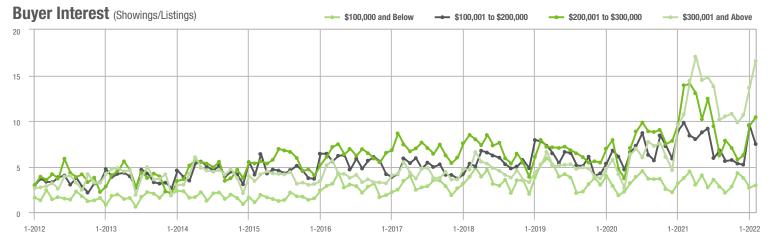

,001 to \$300,000 | 568               | - 27.6%                  | + 15.0%                    | 10.4             | - 25.2%                            | + 10.0%                    | 57               | - 14.9%                  | - 1.7%                     |  |
| \$300,001 and Above    | 2,076             | + 58.4%                  | + 9.3%                     | 16.6             | + 55.1%                            | + 21.5%                    | 147              | - 9.8%                   | - 12.5%                    |  |
| Total                  | 3,088             | + 7.0%                   | + 3.4%                     | 12.4             | + 21.6%                            | + 10.3%                    | 293              | - 23.9%                  | - 9.0%                     |  |















# **Lincoln County, NC**

|                        | Total<br>Showings |                          |                            | (                | Buyer Interest (Showings/Listings) |                            |                  | Managed<br>Listings      |                            |  |
|------------------------|-------------------|--------------------------|----------------------------|------------------|------------------------------------|----------------------------|------------------|--------------------------|----------------------------|--|
| Price Range            | February<br>2022  | Year-Over-Year<br>Change | Month-Over-Month<br>Change | February<br>2022 | Year-Over-Year<br>Change           | Month-Over-Month<br>Change | February<br>2022 | Year-Over-Year<br>Change | Mo