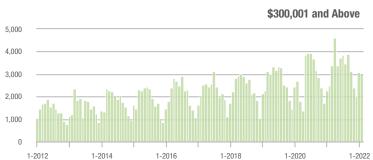

### **Charlotte MSA**

|                        | Total<br>Showings |                          |                            | (:               | Buyer Interest (Showings/Listings) |                            |                  | Managed<br>Listings      |                            |  |
|------------------------|-------------------|--------------------------|----------------------------|------------------|------------------------------------|----------------------------|------------------|--------------------------|----------------------------|--|
| Price Range            | February<br>2022  | Year-Over-Year<br>Change | Month-Over-Month<br>Change | February<br>2022 | Year-Over-Year<br>Change           | Month-Over-Month<br>Change | February<br>2022 | Year-Over-Year<br>Change | Month-Over-Month<br>Change |  |
| \$100,000 and Below    | 940               | - 50.1%                  | - 1.7%                     | 3.2              | - 27.3%                            | + 4.6%                     | 432              | - 47.3%                  | - 10.9%                    |  |
| \$100,001 to \$200,000 | 8,146             | - 43.6%                  | - 4.2%                     | 12.7             | - 13.6%                            | + 1.2%                     | 685              | - 40.6%                  | - 8.7%                     |  |
| \$200,001 to \$300,000 | 20,017            | - 24.6%                  | + 5.4%                     | 20.9             | + 7.7%                             | + 12.1%                    | 1,029            | - 34.1%                  | - 8.2%                     |  |
| \$300,001 and Above    | 58,415            | + 48.9%                  | + 24.7%                    | 21.8             | + 48.3%                            | + 26.4%                    | 2,980            | - 9.7%                   | - 3.7%                     |  |
| Total                  | 87,518            | + 6.6%                   | + 16.3%                    | 19.3             | + 27.0%                            | + 20.1%                    | 5,126            | - 25.0%                  | - 6.0%                     |  |