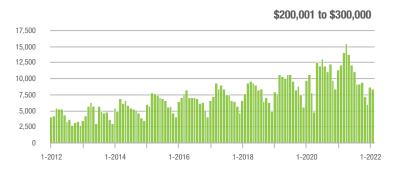

$200,001 to \$300,000 | 8,438             | - 30.2%                  | - 2.7%                     | 26.3             | + 17.9%                            | + 11.8%                    | 328              | - 43.7%                  | - 14.4%                    |  |
| \$300,001 and Above    | 27,628            | + 59.7%                  | + 28.7%                    | 25.9             | + 76.2%                            | + 29.3%                    | 1,134            | - 17.1%                  | - 3.0%                     |  |
| Total                  | 38,316            | + 10.2%                  | + 18.1%                    | 24.8             | + 43.4%                            | + 22.6%                    | 1,630            | - 28.8%                  | - 5.9%                     |  |













# **Concord, NC**

|                        | Total<br>Showings |                          |                            | (:               | Buyer Interest (Showings/Listings) |                            |                  | Managed<br>Listings      |                            |  |
|------------------------|-------------------|--------------------------|----------------------------|------------------|------------------------------------|----------------------------|------------------|--------------------------|----------------------------|--|
| Price Range            | February<br>2022  | Year-Over-Year<br>Change | Month-Over-Month<br>Change | February<br>2022 | Year-Over-Year<br>Change           | Month-Over-Month<br>Change | February<br>2022 | Year-Over-Year<br>Change | Month-O