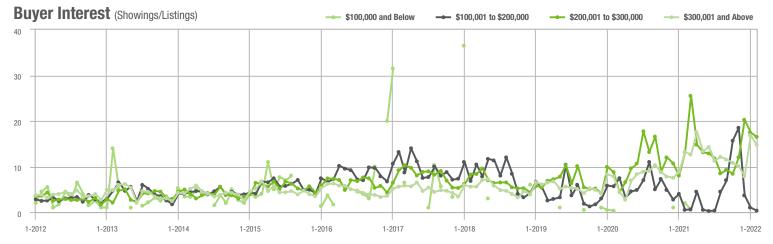

,001 to \$300,000 | 33                | - 66.0%                  | - 8.3%                     | 16.5             | + 26.0%                            | - 5.7%                     | 2                | - 80.0%                  | - 33.3%                    |  |
| \$300,001 and Above    | 628               | - 12.8%                  | + 10.2%                    | 14.8             | + 12.1%                            | - 12.4%                    | 43               | - 37.7%                  | + 19.4%                    |  |
| Total                  | 665               | - 19.1%                  | + 9.0%                     | 13.9             | + 16.8%                            | - 13.0%                    | 50               | - 43.2%                  | + 16.3%                    |  |















## **Denver, NC**

|                        | Total<br>Showings |                          |                            | (:               | Buyer Interest (Showings/Listings) |                            |                  | Managed<br>Listings      |                            |  |
|------------------------|-------------------|--------------------------|----------------------------|------------------|------------------------------------|----------------------------|------------------|--------------------------|----------------------------|--|
| Price Range            | February<br>2022  | Year-Over-Year<br>Change | Month-Over-Month<br>Change | February<br>2022 | Year-Over-Year<br>Change           | Month-Over-Month<br>Change | February<br>2022 | Year-Over-Year<br>Change | Month-Ove