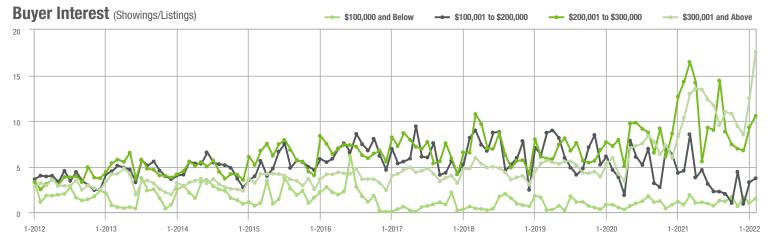

,001 to \$300,000 | 202               | - 43.1%                  | + 5.8%                     | 10.6             | - 25.9%                            | + 13.5%                    | 25               | - 57.6%                  | - 19.4%                    |  |
| \$300,001 and Above    | 2,105             | + 42.5%                  | + 42.6%                    | 17.6             | + 70.9%                            | + 40.7%                    | 135              | - 25.4%                  | + 1.5%                     |  |
| Total                  | 2,405             | + 24.6%                  | + 35.6%                    | 14.1             | + 46.9%                            | + 40.2%                    | 214              | - 35.7%                  | - 6.6%                     |  |















# **Lancaster County, SC**

|                        | Total<br>Showings |                          |                            | (:               | Buyer Interest (Showings/Listings) |                            |                  | Managed<br>Listings      |                            |  |
|------------------------|-------------------|--------------------------|----------------------------|------------------|------------------------------------|----------------------------|------------------|--------------------------|----------------------------|--|
| Price Range            | February<br>2022  | Year-Over-Year<br>Change | Month-Over-Month<br>Change | February<br>2022 | Year-Over-Year<br>Change           | Month-Over-Month<br>Change | February<br>2022 | Year-Over-Year<br>Change |