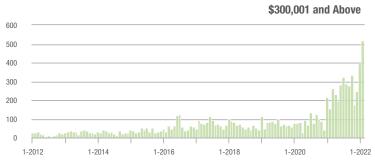

# **Showing Statistics**

| MLS Area                | Total<br>Showings | Buyer Interest<br>(Showings / Listings) | Managed<br>Listings |
|-------------------------|-------------------|-----------------------------------------|---------------------|
| Alexander County, NC    | 650               | 9.8                                     | 89                  |
| Anson County, NC        | 134               | 3.7                                     | 42                  |
| Cabarrus County, NC     | 7,543             | 21.7                                    | 392                 |
| Charlotte MSA           | 87,518            | 19.3                                    | 5,126               |
| Chester County, SC      | 453               | 5.8                                     | 96                  |
| Chesterfield County, SC | 139               | 5.6                                     | 32                  |
| Cleveland County, NC    | 1,450             | 7.5                                     | 231                 |
| City of Charlotte, NC   | 38,316            | 24.8                                    | 1,630               |
| Concord, NC             | 4,646             | 22.4                                    | 233                 |
| Davidson, NC            | 665               | 13.9                                    | 50                  |
| Denver, NC              | 1,125             | 14.2                                    | 107                 |
| Fort Mill, SC           | 2,752             | 23.5                                    | 135                 |
| Gaston County, NC       | 7,372             | 15.4                                    | 538                 |
| Gastonia, NC            | 3,499             | 16.2                                    | 236                 |
| Huntersville, NC        | 3,306             | 28.1                                    | 137                 |
| Iredell County, NC      | 4,887             | 11.3                                    | 568                 |
| Kannapolis, NC          | 1,637             | 15.3                                    | 119                 |
| Lake Norman             | 3,712             | 12.3                                    | 396                 |
| Lake Wylie              | 2,405             | 14.1                                    | 214                 |
| Lancaster County, SC    | 3,088             | 12.4                                    | 293                 |
| Lincoln County, NC      | 1,959             | 10.5                                    | 254                 |
| Lincolnton, NC          | 594               | 9.4                                     | 86                  |
| Matthews, NC            | 2,239             | 28.0                                    | 91                  |
| Mecklenburg County, NC  | 45,747            | 24.3                                    | 2,013               |
| Monroe, NC              | 2,156             | 15.6                                    | 166                 |
| Montgomery County, NC   | 341               | 4.1                                     | 123                 |
| Mooresville, NC         | 2,794             | 15.4                                    | 229                 |
| Rock Hill, SC           | 3,473             | 17.9                                    | 219                 |
| Salisbury, NC           | 1,663             | 10.1                                    | 181                 |
| Stanly County, NC       | 881               | 6.9                                     | 151                 |
| Statesville, NC         | 1,642             | 8.8                                     | 259                 |
| Union County, NC        | 8,679             | 20.8                                    | 499                 |
| Uptown Charlotte        | 828               | 16.8                                    | 50                  |
| Waxhaw, NC              | 3,101             | 26.9                                    | 133                 |
| York County, SC         | 9,329             | 16.0                                    | 677                 |