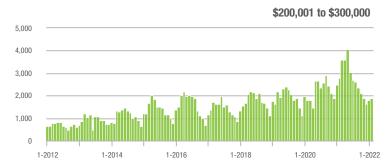

# **Showing Statistics**

| MLS Area                | Total<br>Showings | Buyer Interest<br>(Showings / Listings) | Managed<br>Listings |
|-------------------------|-------------------|-----------------------------------------|---------------------|
| Alexander County, NC    | 650               | 9.8                                     | 89                  |
| Anson County, NC        | 134               | 3.7                                     | 42                  |
| Cabarrus County, NC     | 7,543             | 21.7                                    | 392                 |
| Charlotte MSA           | 87,518            | 19.3                                    | 5,126               |
| Chester County, SC      | 453               | 5.8                                     | 96                  |
| Chesterfield County, SC | 139               | 5.6                                     | 32                  |
| Cleveland County, NC    | 1,450             | 7.5                                     | 231                 |
| City of Charlotte, NC   | 38,316            | 24.8                                    | 1,630               |
| Concord, NC             | 4,646             | 22.4                                    | 233                 |
| Davidson, NC            | 665               | 13.9                                    | 50                  |
| Denver, NC              | 1,125             | 14.2                                    | 107                 |
| Fort Mill, SC           | 2,752             | 23.5                                    | 135                 |
| Gaston County, NC       | 7,372             | 15.4                                    | 538                 |
| Gastonia, NC            | 3,499             | 16.2                                    | 236                 |
| Huntersville, NC        | 3,306             | 28.1                                    | 137                 |
| Iredell County, NC      | 4,887             | 11.3                                    | 568                 |
| Kannapolis, NC          | 1,637             | 15.3                                    | 119                 |
| Lake Norman             | 3,712             | 12.3                                    | 396                 |
| Lake Wylie              | 2,405             | 14.1                                    | 214                 |
| Lancaster County, SC    | 3,088             | 12.4                                    | 293                 |
| Lincoln County, NC      | 1,959             | 10.5                                    | 254                 |
| Lincolnton, NC          | 594               | 9.4                                     | 86                  |
| Matthews, NC            | 2,239             | 28.0                                    | 91                  |
| Mecklenburg County, NC  | 45,747            | 24.3                                    | 2,013               |
| Monroe, NC              | 2,156             | 15.6                                    | 166                 |
| Montgomery County, NC   | 341               | 4.1                                     | 123                 |
| Mooresville, NC         | 2,794             | 15.4                                    | 229                 |
| Rock Hill, SC           | 3,473             | 17.9                                    | 219                 |
| Salisbury, NC           | 1,663             | 10.1                                    | 181                 |
| Stanly County, NC       | 881               | 6.9                                     | 151                 |
| Statesville, NC         | 1,642             | 8.8                                     | 259                 |
| Union County, NC        | 8,679             | 20.8                                    | 499                 |
| Uptown Charlotte        | 828               | 16.8                                    | 50                  |
| Waxhaw, NC              | 3,101             | 26.9                                    | 133                 |
| York County, SC         | 9,329             | 16.0                                    | 677                 |