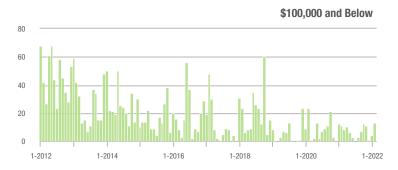

| \$200,001 to \$300,000 | 235               | - 60.6%                  | + 155.4%                   | 33.6             | + 32.8%                            | + 84.5%                    | 8                | - 75.0%                  | - 11.1%                    |  |
| \$300,001 and Above    | 3,057             | + 55.0%                  | + 50.1%                    | 29.5             | + 70.5%                            | + 47.8%                    | 117              | - 19.3%                  | 0.0%                       |  |
| Total                  | 3,306             | + 27.4%                  | + 54.1%                    | 28.1             | + 60.6%                            | + 52.3%                    | 137              | - 28.6%                  | - 2.1%                     |  |















# **Iredell County, NC**

|                        | Total<br>Showings |                          |                            | (:               | Buyer Interest (Showings/Listings) |                            |                  | Managed<br>Listings      |                            |  |
|------------------------|-------------------|--------------------------|----------------------------|------------------|------------------------------------|----------------------------|------------------|--------------------------|----------------------------|--|
| Price Range            | February<br>2022  | Year-Over-Year<br>Change | Month-Over-Month<br>Change | February<br>2022 | Year-Over-Year<br>Change           | Month-Over-Month<br>Change | February<br>2022 | Year-Over-Year<br>Cha