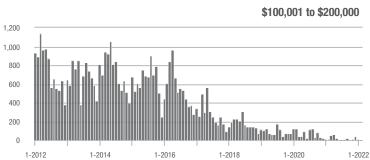

\$200,001 to \$300,000 | 235               | - 60.6%                  | + 155.4%                   | 33.6             | + 32.8%                            | + 84.5%                    | 8                | - 75.0%                  | - 11.1%                    |  |
| \$300,001 and Above    | 3,057             | + 55.0%                  | + 50.1%                    | 29.5             | + 70.5%                            | + 47.8%                    | 117              | - 19.3%                  | 0.0%                       |  |
| Total                  | 3,306             | + 27.4%                  | + 54.1%                    | 28.1             | + 60.6%                            | + 52.3%                    | 137              | - 28.6%                  | - 2.1%                     |  |















# **Iredell County, NC**

|                        | Total<br>Showings |                          |                            | (:               | Buyer Interest (Showings/Listings) |                            |                  | Managed<br>Listings      |                            |  |
|------------------------|-------------------|--------------------------|----------------------------|------------------|------------------------------------|----------------------------|------------------|--------------------------|----------------------------|--|
| Price Range            | February<br>2022  | Year-Over-Year<br>Change | Month-Over-Month<br>Change | February<br>2022 | Year-Over-Year<br>Change           | Month-Over-Month<br>Change | February<br>2022 | Year-Over-Year<br>Chang