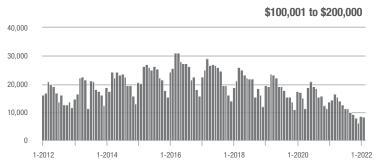

\$200,001 to \$300,000 | 20,017            | - 24.6%                  | + 5.4%                     | 20.9             | + 7.7%                             | + 12.1%                    | 1,029            | - 34.1%                  | - 8.2%                     |  |
| \$300,001 and Above    | 58,415            | + 48.9%                  | + 24.7%                    | 21.8             | + 48.3%                            | + 26.4%                    | 2,980            | - 9.7%                   | - 3.7%                     |  |
| Total                  | 87,518            | + 6.6%                   | + 16.3%                    | 19.3             | + 27.0%                            | + 20.1%                    | 5,126            | - 25.0%                  | - 6.0%                     |  |













## **Chester County, SC**

|                        | Total<br>Showings |                          |                            | (:               | Buyer Interest (Showings/Listings) |                            |                  | Managed<br>Listings      |                            |  |
|------------------------|-------------------|--------------------------|----------------------------|------------------|------------------------------------|----------------------------|------------------|--------------------------|----------------------------|--|
| Price Range            | February<br>2022  | Year-Over-Year<br>Change | Month-Over-Month<br>Change | February<br>2022 | Year-Over-Year<br>Change           | Month-Over-Month<br>Change | February<br>2022 | Year-Over-Year<br>Change