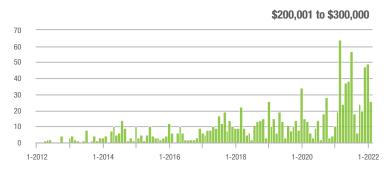

$200,001 to \$300,000 | 26                | + 36.8%                  | - 46.9%                    | 8.7              | + 74.0%                            | + 23.8%                    | 3                | - 57.1%                  | - 57.1%                    |  |
| \$300,001 and Above    | 14                | + 75.0%                  | + 16.7%                    | 3.5              | + 133.3%                           | + 154.5%                   | 5                | - 44.4%                  | - 44.4%                    |  |
| Total                  | 134               | + 28.8%                  | - 38.0%                    | 3.7              | + 27.6%                            | - 12.6%                    | 42               | - 42.5%                  | - 33.3%                    |  |















# **Cabarrus County, NC**

|                        | Total<br>Showings |                          |                            | (:               | Buyer Interest (Showings/Listings) |                            |                  | Managed<br>Listings      |                            |  |
|------------------------|-------------------|--------------------------|----------------------------|------------------|------------------------------------|----------------------------|------------------|--------------------------|----------------------------|--|
| Price Range            | February<br>2022  | Year-Over-Year<br>Change | Month-Over-Month<br>Change | February<br>2022 | Year-Over-Year<br>Change           | Month-Over-Month<br>Change | February<br>2022 | Year-Over-Year<br>Change