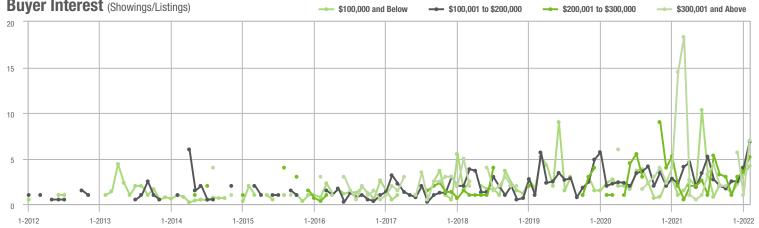

\$200,001 to \$300,000 | 46                | + 1,050.0%               | 0.0%                       | 5.2              | + 160.0%                           | + 45.3%                    | 11               | + 175.0%                 | - 35.3%                    |  |
| \$300,001 and Above    | 14                | - 51.7%                  | + 366.7%                   | 7.0              | - 51.7%                            | + 600.0%                   | 2                | 0.0%                     | 0.0%                       |  |
| Total                  | 139               | + 104.4%                 | + 25.2%                    | 5.6              | + 43.6%                            | + 60.5%                    | 32               | - 3.0%                   | - 17.9%                    |  |







# **Cleveland County, NC**

|                        | Total<br>Showings |                          |                            | (:               | Buyer Interest (Showings/Listings) |                            |                  | Managed<br>Listings      |                            |  |
|------------------------|-------------------|--------------------------|----------------------------|------------------|------------------------------------|----------------------------|------------------|--------------------------|----------------------------|--|
| Price Range            | February<br>2022  | Year-Over-Year<br>Change | Month-Over-Month<br>Change | February<br>2022 | Year-Over-Year<br>Change           | Month-Over-Month<br>Change | February<br>2022 | Year-Over-Year<br>Change | Mo