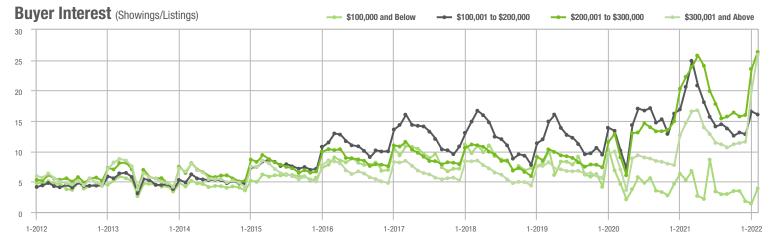

,001 to \$300,000 | 8,438             | - 30.2%                  | - 2.7%                     | 26.3             | + 17.9%                            | + 11.8%                    | 328              | - 43.7%                  | - 14.4%                    |  |
| \$300,001 and Above    | 27,628            | + 59.7%                  | + 28.7%                    | 25.9             | + 76.2%                            | + 29.3%                    | 1,134            | - 17.1%                  | - 3.0%                     |  |
| Total                  | 38,316            | + 10.2%                  | + 18.1%                    | 24.8             | + 43.4%                            | + 22.6%                    | 1,630            | - 28.8%                  | - 5.9%                     |  |













# **Concord, NC**

|                        | Total<br>Showings |                          |                            | (:               | Buyer Interest (Showings/Listings) |                            |                  | Managed<br>Listings      |                            |  |
|------------------------|-------------------|--------------------------|----------------------------|------------------|------------------------------------|----------------------------|------------------|--------------------------|----------------------------|--|
| Price Range            | February<br>2022  | Year-Over-Year<br>Change | Month-Over-Month<br>Change | February<br>2022 | Year-Over-Year<br>Change           | Month-Over-Month<br>Change | February<br>2022 | Year-Over-Year<br>Change | Month-Over-