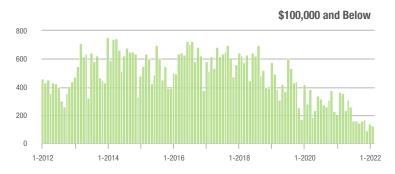

| \$200,001 to \$300,000 | 3,213             | + 20.3%                  | + 23.4%                    | 23.8             | + 41.7%                            | + 34.0%                    | 148              | - 23.7%                  | - 10.3%                    |  |
| \$300,001 and Above    | 5,081             | + 30.1%                  | - 3.4%                     | 15.8             | + 12.9%                            | + 6.9%                     | 361              | + 2.0%                   | - 9.1%                     |  |
| Total                  | 9,329             | + 4.9%                   | + 2.5%                     | 16.0             | + 8.1%                             | + 11.0%                    | 677              | - 18.9%                  | - 8.8%                     |  |