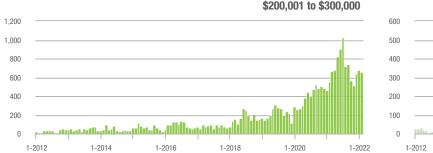

# **Showing Statistics**

| MLS Area                | Total<br>Showings | Buyer Interest<br>(Showings / Listings) | Managed<br>Listings |
|-------------------------|-------------------|-----------------------------------------|---------------------|
| Alexander County, NC    | 650               | 9.8                                     | 89                  |
| Anson County, NC        | 134               | 3.7                                     | 42                  |
| Cabarrus County, NC     | 7,543             | 21.7                                    | 392                 |
| Charlotte MSA           | 87,518            | 19.3                                    | 5,126               |
| Chester County, SC      | 453               | 5.8                                     | 96                  |
| Chesterfield County, SC | 139               | 5.6                                     | 32                  |
| Cleveland County, NC    | 1,450             | 7.5                                     | 231                 |
| City of Charlotte, NC   | 38,316            | 24.8                                    | 1,630               |
| Concord, NC             | 4,646             | 22.4                                    | 233                 |
| Davidson, NC            | 665               | 13.9                                    | 50                  |
| Denver, NC              | 1,125             | 14.2                                    | 107                 |
| Fort Mill, SC           | 2,752             | 23.5                                    | 135                 |
| Gaston County, NC       | 7,372             | 15.4                                    | 538                 |
| Gastonia, NC            | 3,499             | 16.2                                    | 236                 |
| Huntersville, NC        | 3,306             | 28.1                                    | 137                 |
| Iredell County, NC      | 4,887             | 11.3                                    | 568                 |
| Kannapolis, NC          | 1,637             | 15.3                                    | 119                 |
| Lake Norman             | 3,712             | 12.3                                    | 396                 |
| Lake Wylie              | 2,405             | 14.1                                    | 214                 |
| Lancaster County, SC    | 3,088             | 12.4                                    | 293                 |
| Lincoln County, NC      | 1,959             | 10.5                                    | 254                 |
| Lincolnton, NC          | 594               | 9.4                                     | 86                  |
| Matthews, NC            | 2,239             | 28.0                                    | 91                  |
| Mecklenburg County, NC  | 45,747            | 24.3                                    | 2,013               |
| Monroe, NC              | 2,156             | 15.6                                    | 166                 |
| Montgomery County, NC   | 341               | 4.1                                     | 123                 |
| Mooresville, NC         | 2,794             | 15.4                                    | 229                 |
| Rock Hill, SC           | 3,473             | 17.9                                    | 219                 |
| Salisbury, NC           | 1,663             | 10.1                                    | 181                 |
| Stanly County, NC       | 881               | 6.9                                     | 151                 |
| Statesville, NC         | 1,642             | 8.8                                     | 259                 |
| Union County, NC        | 8,679             | 20.8                                    | 499                 |
| Uptown Charlotte        | 828               | 16.8                                    | 50                  |
| Waxhaw, NC              | 3,101             | 26.9                                    | 133                 |
| York County, SC         | 9,329             | 16.0                                    | 677                 |