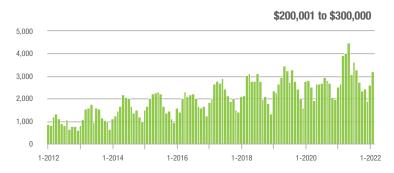

$200,001 to \$300,000 | 3,213             | + 20.3%                  | + 23.4%                    | 23.8             | + 41.7%                            | + 34.0%                    | 148              | - 23.7%                  | - 10.3%                    |  |
| \$300,001 and Above    | 5,081             | + 30.1%                  | - 3.4%                     | 15.8             | + 12.9%                            | + 6.9%                     | 361              | + 2.0%                   | - 9.1%                     |  |
| Total                  | 9,329             | + 4.9%                   | + 2.5%                     | 16.0             | + 8.1%                             | + 11.0%                    | 677              | - 18.9%                  | - 8.8%                     |  |