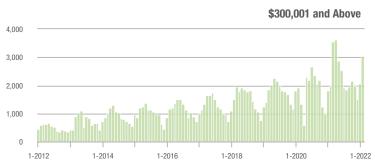

00,001 to \$300,000 | 235               | - 60.6%                  | + 155.4%                   | 33.6             | + 32.8%                            | + 84.5%                    | 8                | - 75.0%                  | - 11.1%                    |  |
| \$300,001 and Above    | 3,057             | + 55.0%                  | + 50.1%                    | 29.5             | + 70.5%                            | + 47.8%                    | 117              | - 19.3%                  | 0.0%                       |  |
| Total                  | 3,306             | + 27.4%                  | + 54.1%                    | 28.1             | + 60.6%                            | + 52.3%                    | 137              | - 28.6%                  | - 2.1%                     |  |















# **Iredell County, NC**

|                        | Total<br>Showings |                          |                            | (:               | Buyer Interest (Showings/Listings) |                            |                  | Managed<br>Listings      |                            |  |
|------------------------|-------------------|--------------------------|----------------------------|------------------|------------------------------------|----------------------------|------------------|--------------------------|----------------------------|--|
| Price Range            | February<br>2022  | Year-Over-Year<br>Change | Month-Over-Month<br>Change | February<br>2022 | Year-Over-Year<br>Change           | Month-Over-Month<br>Change | February<br>2022 | Year-Over-Year<br>Change |