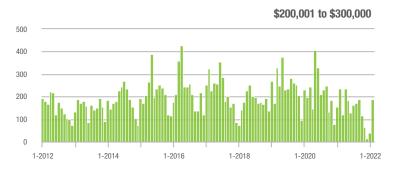

$200,001 to \$300,000 | 186               | - 20.9%                  | + 365.0%                   | 20.3             | + 22.3%                            | + 125.9%                   | 14               | - 6.7%                   | + 75.0%                    |  |
| \$300,001 and Above    | 871               | + 31.2%                  | + 34.2%                    | 16.1             | + 94.0%                            | + 44.1%                    | 65               | - 43.0%                  | - 8.5%                     |  |
| Total                  | 1,125             | + 7.1%                   | + 54.1%                    | 14.2             | + 54.3%                            | + 53.0%                    | 107              | - 37.4%                  | - 0.9%                     |  |















# Fort Mill, SC

|                        | Total<br>Showings |                          |                            | (:               | Buyer Interest (Showings/Listings) |                            |                  | Managed<br>Listings      |                            |  |
|------------------------|-------------------|--------------------------|----------------------------|------------------|------------------------------------|----------------------------|------------------|--------------------------|----------------------------|--|
| Price Range            | February<br>2022  | Year-Over-Year<br>Change | Month-Over-Month<br>Change | February<br>2022 | Year-Over-Year<br>Change           | Month-Over-Month<br>Change | February<br>2022 | Year-Over-Year<br>Change | Month-O