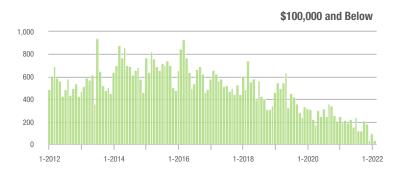

# **Showing Statistics**

| MLS Area                | Total<br>Showings | Buyer Interest<br>(Showings / Listings) | Managed<br>Listings |
|-------------------------|-------------------|-----------------------------------------|---------------------|
| Alexander County, NC    | 650               | 9.8                                     | 89                  |
| Anson County, NC        | 134               | 3.7                                     | 42                  |
| Cabarrus County, NC     | 7,543             | 21.7                                    | 392                 |
| Charlotte MSA           | 87,518            | 19.3                                    | 5,126               |
| Chester County, SC      | 453               | 5.8                                     | 96                  |
| Chesterfield County, SC | 139               | 5.6                                     | 32                  |
| Cleveland County, NC    | 1,450             | 7.5                                     | 231                 |
| City of Charlotte, NC   | 38,316            | 24.8                                    | 1,630               |
| Concord, NC             | 4,646             | 22.4                                    | 233                 |
| Davidson, NC            | 665               | 13.9                                    | 50                  |
| Denver, NC              | 1,125             | 14.2                                    | 107                 |
| Fort Mill, SC           | 2,752             | 23.5                                    | 135                 |
| Gaston County, NC       | 7,372             | 15.4                                    | 538                 |
| Gastonia, NC            | 3,499             | 16.2                                    | 236                 |
| Huntersville, NC        | 3,306             | 28.1                                    | 137                 |
| Iredell County, NC      | 4,887             | 11.3                                    | 568                 |
| Kannapolis, NC          | 1,637             | 15.3                                    | 119                 |
| Lake Norman             | 3,712             | 12.3                                    | 396                 |
| Lake Wylie              | 2,405             | 14.1                                    | 214                 |
| Lancaster County, SC    | 3,088             | 12.4                                    | 293                 |
| Lincoln County, NC      | 1,959             | 10.5                                    | 254                 |
| Lincolnton, NC          | 594               | 9.4                                     | 86                  |
| Matthews, NC            | 2,239             | 28.0                                    | 91                  |
| Mecklenburg County, NC  | 45,747            | 24.3                                    | 2,013               |
| Monroe, NC              | 2,156             | 15.6                                    | 166                 |
| Montgomery County, NC   | 341               | 4.1                                     | 123                 |
| Mooresville, NC         | 2,794             | 15.4                                    | 229                 |
| Rock Hill, SC           | 3,473             | 17.9                                    | 219                 |
| Salisbury, NC           | 1,663             | 10.1                                    | 181                 |
| Stanly County, NC       | 881               | 6.9                                     | 151                 |
| Statesville, NC         | 1,642             | 8.8                                     | 259                 |
| Union County, NC        | 8,679             | 20.8                                    | 499                 |
| Uptown Charlotte        | 828               | 16.8                                    | 50                  |
| Waxhaw, NC              | 3,101             | 26.9                                    | 133                 |
| York County, SC         | 9,329             | 16.0                                    | 677                 |