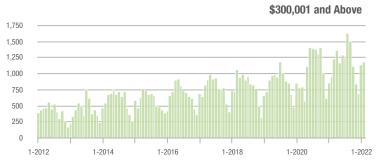

00,001 to \$300,000 | 485               | - 27.8%                  | + 48.8%                    | 14.0             | - 18.1%                            | + 14.0%                    | 43               | - 12.2%                  | + 26.5%                    |  |
| \$300,001 and Above    | 1,175             | + 23.3%                  | + 3.2%                     | 11.7             | + 34.5%                            | + 8.1%                     | 124              | - 24.4%                  | - 9.5%                     |  |
| Total                  | 1,959             | - 15.4%                  | + 8.8%                     | 10.5             | + 4.0%                             | + 9.3%                     | 254              | - 30.2%                  | - 6.3%                     |  |















# **Lincolnton, NC**

|                        | Total<br>Showings |                          |                            | (:               | Buyer Interest (Showings/Listings) |                            |                  | Managed<br>Listings      |                            |  |
|------------------------|-------------------|--------------------------|----------------------------|------------------|------------------------------------|----------------------------|------------------|--------------------------|----------------------------|--|
| Price Range            | February<br>2022  | Year-Over-Year<br>Change | Month-Over-Month<br>Change | February<br>2022 | Year-Over-Year<br>Change           | Month-Over-Month<br>Change | February<br>2022 | Year-Over-Year<br>Change | Mont