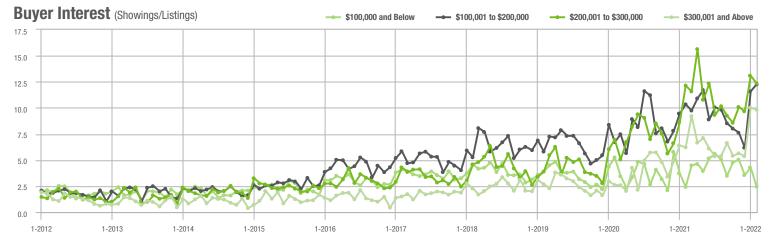

,001 to \$300,000 | 531               | - 13.9%                  | + 22.6%                    | 12.3             | + 1.7%                             | - 5.7%                     | 44               | - 25.4%                  | + 29.4%                    |  |
| \$300,001 and Above    | 468               | + 130.5%                 | + 5.4%                     | 9.8              | + 58.1%                            | - 2.0%                     | 53               | + 17.8%                  | - 1.9%                     |  |
| Total                  | 1,663             | - 1.3%                   | + 6.0%                     | 10.1             | + 17.4%                            | - 0.6%                     | 181              | - 30.9%                  | - 2.2%                     |  |













## **Stanly County, NC**

|                        | Total<br>Showings |                          |                            | (1               | Buyer Interest (Showings/Listings) |                            |                  | Managed<br>Listings      |                            |  |
|------------------------|-------------------|--------------------------|----------------------------|------------------|------------------------------------|----------------------------|------------------|--------------------------|----------------------------|--|
| Price Range            | February<br>2022  | Year-Over-Year<br>Change | Month-Over-Month<br>Change | February<br>2022 | Year-Over-Year<br>Change           | Month-Over-Month<br>Change | February<br>2022 | Year-Over-Year<br>Change | Mont