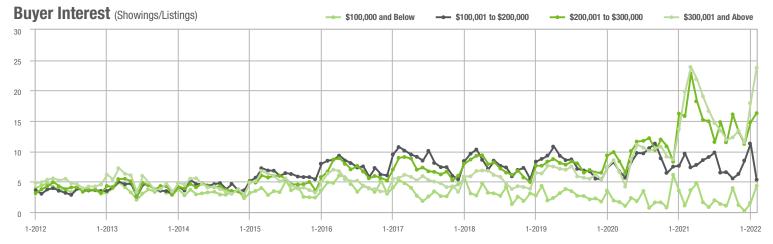

,001 to \$300,000 | 1,079             | - 53.0%                  | + 5.5%                     | 16.3             | + 3.2%                             | + 10.2%                    | 78               | - 53.8%                  | - 4.9%                     |  |
| \$300,001 and Above    | 7,391             | + 28.1%                  | + 29.1%                    | 23.7             | + 19.7%                            | + 32.5%                    | 363              | - 4.5%                   | - 4.7%                     |  |
| Total                  | 8,679             | - 3.3%                   | + 22.3%                    | 20.8             | + 27.6%                            | + 26.9%                    | 499              | - 29.5%                  | - 5.7%                     |  |















# **Uptown Charlotte**

|                        | Total<br>Showings |                          |                            | (:               | Buyer Interest (Showings/Listings) |                            |                  | Managed<br>Listings      |                            |  |
|------------------------|-------------------|--------------------------|----------------------------|------------------|------------------------------------|----------------------------|------------------|--------------------------|----------------------------|--|
| Price Range            | February<br>2022  | Year-Over-Year<br>Change | Month-Over-Month<br>Change | February<br>2022 | Year-Over-Year<br>Change           | Month-Over-Month<br>Change | February<br>2022 | Year-Over-Year<br>Change | Mont