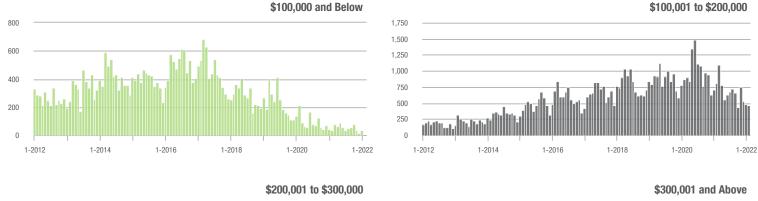

# **Showing Statistics**

| MLS Area                | Total<br>Showings | Buyer Interest<br>(Showings / Listings) | Managed<br>Listings |
|-------------------------|-------------------|-----------------------------------------|---------------------|
| Alexander County, NC    | 650               | 9.8                                     | 89                  |
| Anson County, NC        | 134               | 3.7                                     | 42                  |
| Cabarrus County, NC     | 7,543             | 21.7                                    | 392                 |
| Charlotte MSA           | 87,518            | 19.3                                    | 5,126               |
| Chester County, SC      | 453               | 5.8                                     | 96                  |
| Chesterfield County, SC | 139               | 5.6                                     | 32                  |
| Cleveland County, NC    | 1,450             | 7.5                                     | 231                 |
| City of Charlotte, NC   | 38,316            | 24.8                                    | 1,630               |
| Concord, NC             | 4,646             | 22.4                                    | 233                 |
| Davidson, NC            | 665               | 13.9                                    | 50                  |
| Denver, NC              | 1,125             | 14.2                                    | 107                 |
| Fort Mill, SC           | 2,752             | 23.5                                    | 135                 |
| Gaston County, NC       | 7,372             | 15.4                                    | 538                 |
| Gastonia, NC            | 3,499             | 16.2                                    | 236                 |
| Huntersville, NC        | 3,306             | 28.1                                    | 137                 |
| Iredell County, NC      | 4,887             | 11.3                                    | 568                 |
| Kannapolis, NC          | 1,637             | 15.3                                    | 119                 |
| Lake Norman             | 3,712             | 12.3                                    | 396                 |
| Lake Wylie              | 2,405             | 14.1                                    | 214                 |
| Lancaster County, SC    | 3,088             | 12.4                                    | 293                 |
| Lincoln County, NC      | 1,959             | 10.5                                    | 254                 |
| Lincolnton, NC          | 594               | 9.4                                     | 86                  |
| Matthews, NC            | 2,239             | 28.0                                    | 91                  |
| Mecklenburg County, NC  | 45,747            | 24.3                                    | 2,013               |
| Monroe, NC              | 2,156             | 15.6                                    | 166                 |
| Montgomery County, NC   | 341               | 4.1                                     | 123                 |
| Mooresville, NC         | 2,794             | 15.4                                    | 229                 |
| Rock Hill, SC           | 3,473             | 17.9                                    | 219                 |
| Salisbury, NC           | 1,663             | 10.1                                    | 181                 |
| Stanly County, NC       | 881               | 6.9                                     | 151                 |
| Statesville, NC         | 1,642             | 8.8                                     | 259                 |
| Union County, NC        | 8,679             | 20.8                                    | 499                 |
| Uptown Charlotte        | 828               | 16.8                                    | 50                  |
| Waxhaw, NC              | 3,101             | 26.9                                    | 133                 |
| York County, SC         | 9,329             | 16.0                                    | 677                 |