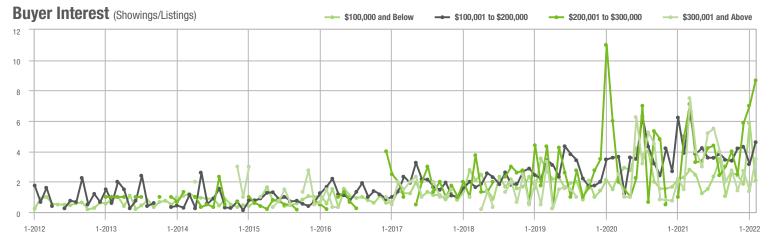

,001 to \$300,000 | 26                | + 36.8%                  | - 46.9%                    | 8.7              | + 74.0%                            | + 23.8%                    | 3                | - 57.1%                  | - 57.1%                    |  |
| \$300,001 and Above    | 14                | + 75.0%                  | + 16.7%                    | 3.5              | + 133.3%                           | + 154.5%                   | 5                | - 44.4%                  | - 44.4%                    |  |
| Total                  | 134               | + 28.8%                  | - 38.0%                    | 3.7              | + 27.6%                            | - 12.6%                    | 42               | - 42.5%                  | - 33.3%                    |  |















# **Cabarrus County, NC**

|                        | Total<br>Showings |                          |                            | (:               | Buyer Interest (Showings/Listings) |                            |                  | Managed<br>Listings      |                            |  |
|------------------------|-------------------|--------------------------|----------------------------|------------------|------------------------------------|----------------------------|------------------|--------------------------|----------------------------|--|
| Price Range            | February<br>2022  | Year-Over-Year<br>Change | Month-Over-Month<br>Change | February<br>2022 | Year-Over-Year<br>Change           | Month-Over-Month<br>Change | February<br>2022 | Year-Over-Year<br>Change | M