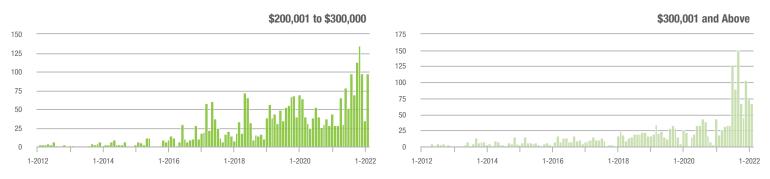

\$200,001 to \$300,000 | 98                | + 250.0%                 | + 180.0%                   | 6.6              | + 83.3%                            | + 31.7%                    | 17               | + 112.5%                 | + 88.9%                    |  |
| \$300,001 and Above    | 68                | + 277.8%                 | - 6.8%                     | 7.3              | + 231.8%                           | + 32.2%                    | 12               | + 20.0%                  | - 20.0%                    |  |
| Total                  | 453               | + 141.0%                 | + 6.8%                     | 5.8              | + 114.8%                           | + 6.0%                     | 96               | - 6.8%                   | - 4.0%                     |  |











# **Chesterfield County, SC**

|                        | Total<br>Showings |                          |                            | (:               | Buyer Interest (Showings/Listings) |                            |                  | Managed<br>Listings      |                            |  |
|------------------------|-------------------|--------------------------|----------------------------|------------------|------------------------------------|----------------------------|------------------|--------------------------|----------------------------|--|
| Price Range            | February<br>2022  | Year-Over-Year<br>Change | Month-Over-Month<br>Change | February<br>2022 | Year-Over-Year<br>Change           | Month-Over-Month<br>Change | February<br>2022 | Year-Over-Year<br>Chan