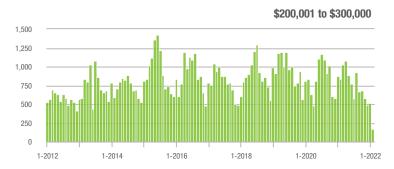

18.2%                    |
| \$200,001 to \$300,000 | 161               | - 80.8%                  | - 68.2%                    | 9.7              | - 44.3%                  | - 41.3%                    | 22                  | - 62.1%                  | - 42.1%                    |
| \$300,001 and Above    | 2,339             | + 17.6%                  | - 3.9%                     | 15.5             | + 24.0%                  | + 6.5%                     | 174                 | - 22.7%                  | - 11.7%                    |
| Total                  | 2,794             | - 12.0%                  | - 11.7%                    | 15.4             | + 20.3%                  | + 8.1%                     | 229                 | - 35.9%                  | - 17.9%                    |















## **Rock Hill, SC**

|                        | Total<br>Showings |                          |                            | (:               | Buyer Interest (Showings/Listings) |                            |                  | Managed<br>Listings      |                            |  |
|------------------------|-------------------|--------------------------|----------------------------|------------------|------------------------------------|----------------------------|------------------|--------------------------|----------------------------|--|
| Price Range            | February<br>2022  | Year-Over-Year<br>Change | Month-Over-Month<br>Change | February<br>2022 | Year-Over-Year<br>Change           | Month-Over-Month<br>Change | February<br>2022 | Year-Over-Year<br>Change | Mo