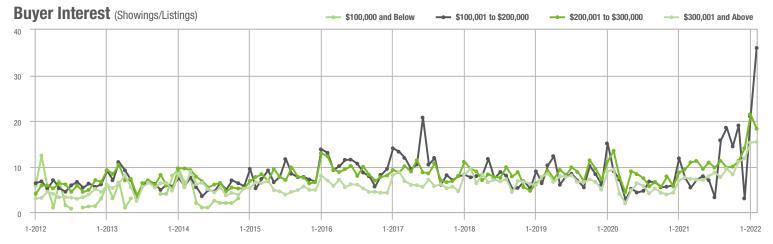

# **Showing Statistics**

| MLS Area                | Total<br>Showings | Buyer Interest<br>(Showings / Listings) | Managed<br>Listings |
|-------------------------|-------------------|-----------------------------------------|---------------------|
| Alexander County, NC    | 650               | 9.8                                     | 89                  |
| Anson County, NC        | 134               | 3.7                                     | 42                  |
| Cabarrus County, NC     | 7,543             | 21.7                                    | 392                 |
| Charlotte MSA           | 87,518            | 19.3                                    | 5,126               |
| Chester County, SC      | 453               | 5.8                                     | 96                  |
| Chesterfield County, SC | 139               | 5.6                                     | 32                  |
| Cleveland County, NC    | 1,450             | 7.5                                     | 231                 |
| City of Charlotte, NC   | 38,316            | 24.8                                    | 1,630               |
| Concord, NC             | 4,646             | 22.4                                    | 233                 |
| Davidson, NC            | 665               | 13.9                                    | 50                  |
| Denver, NC              | 1,125             | 14.2                                    | 107                 |
| Fort Mill, SC           | 2,752             | 23.5                                    | 135                 |
| Gaston County, NC       | 7,372             | 15.4                                    | 538                 |
| Gastonia, NC            | 3,499             | 16.2                                    | 236                 |
| Huntersville, NC        | 3,306             | 28.1                                    | 137                 |
| Iredell County, NC      | 4,887             | 11.3                                    | 568                 |
| Kannapolis, NC          | 1,637             | 15.3                                    | 119                 |
| Lake Norman             | 3,712             | 12.3                                    | 396                 |
| Lake Wylie              | 2,405             | 14.1                                    | 214                 |
| Lancaster County, SC    | 3,088             | 12.4                                    | 293                 |
| Lincoln County, NC      | 1,959             | 10.5                                    | 254                 |
| Lincolnton, NC          | 594               | 9.4                                     | 86                  |
| Matthews, NC            | 2,239             | 28.0                                    | 91                  |
| Mecklenburg County, NC  | 45,747            | 24.3                                    | 2,013               |
| Monroe, NC              | 2,156             | 15.6                                    | 166                 |
| Montgomery County, NC   | 341               | 4.1                                     | 123                 |
| Mooresville, NC         | 2,794             | 15.4                                    | 229                 |
| Rock Hill, SC           | 3,473             | 17.9                                    | 219                 |
| Salisbury, NC           | 1,663             | 10.1                                    | 181                 |
| Stanly County, NC       | 881               | 6.9                                     | 151                 |
| Statesville, NC         | 1,642             | 8.8                                     | 259                 |
| Union County, NC        | 8,679             | 20.8                                    | 499                 |
| Uptown Charlotte        | 828               | 16.8                                    | 50                  |
| Waxhaw, NC              | 3,101             | 26.9                                    | 133                 |
| York County, SC         | 9,329             | 16.0                                    | 677                 |