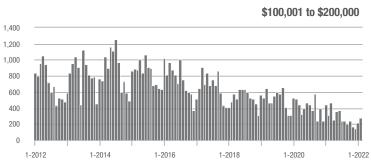

- 18.2%                    |
| \$200,001 to \$300,000 | 161               | - 80.8%                  | - 68.2%                    | 9.7              | - 44.3%                  | - 41.3%                    | 22                  | - 62.1%                  | - 42.1%                    |
| \$300,001 and Above    | 2,339             | + 17.6%                  | - 3.9%                     | 15.5             | + 24.0%                  | + 6.5%                     | 174                 | - 22.7%                  | - 11.7%                    |
| Total                  | 2,794             | - 12.0%                  | - 11.7%                    | 15.4             | + 20.3%                  | + 8.1%                     | 229                 | - 35.9%                  | - 17.9%                    |















## **Rock Hill, SC**

|                        | Total<br>Showings |                          |                            | (:               | Buyer Interest (Showings/Listings) |                            |                  | Managed<br>Listings      |                            |  |
|------------------------|-------------------|--------------------------|----------------------------|------------------|------------------------------------|----------------------------|------------------|--------------------------|----------------------------|--|
| Price Range            | February<br>2022  | Year-Over-Year<br>Change | Month-Over-Month<br>Change | February<br>2022 | Year-Over-Year<br>Change           | Month-Over-Month<br>Change | February<br>2022 | Year-Over-Year<br>Change |