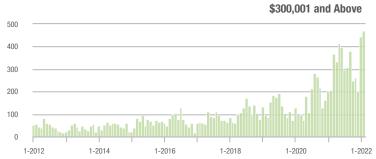

00,001 to \$300,000 | 531               | - 13.9%                  | + 22.6%                    | 12.3             | + 1.7%                             | - 5.7%                     | 44               | - 25.4%                  | + 29.4%                    |  |
| \$300,001 and Above    | 468               | + 130.5%                 | + 5.4%                     | 9.8              | + 58.1%                            | - 2.0%                     | 53               | + 17.8%                  | - 1.9%                     |  |
| Total                  | 1,663             | - 1.3%                   | + 6.0%                     | 10.1             | + 17.4%                            | - 0.6%                     | 181              | - 30.9%                  | - 2.2%                     |  |













## **Stanly County, NC**

|                        | Total<br>Showings |                          |                            | (1               | Buyer Interest (Showings/Listings) |                            |                  | Managed<br>Listings      |                            |  |
|------------------------|-------------------|--------------------------|----------------------------|------------------|------------------------------------|----------------------------|------------------|--------------------------|----------------------------|--|
| Price Range            | February<br>2022  | Year-Over-Year<br>Change | Month-Over-Month<br>Change | February<br>2022 | Year-Over-Year<br>Change           | Month-Over-Month<br>Change | February<br>2022 | Year-Over-Year<br>Change | Mo