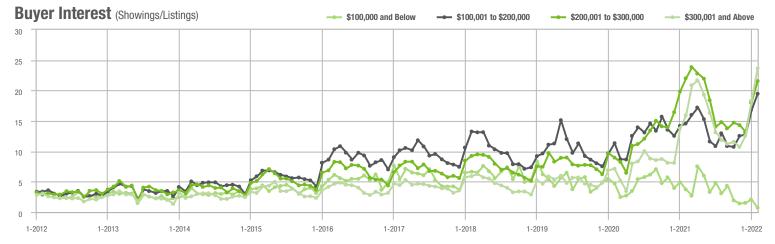

# **Showing Statistics**

| MLS Area                | Total<br>Showings | Buyer Interest<br>(Showings / Listings) | Managed<br>Listings |
|-------------------------|-------------------|-----------------------------------------|---------------------|
| Alexander County, NC    | 650               | 9.8                                     | 89                  |
| Anson County, NC        | 134               | 3.7                                     | 42                  |
| Cabarrus County, NC     | 7,543             | 21.7                                    | 392                 |
| Charlotte MSA           | 87,518            | 19.3                                    | 5,126               |
| Chester County, SC      | 453               | 5.8                                     | 96                  |
| Chesterfield County, SC | 139               | 5.6                                     | 32                  |
| Cleveland County, NC    | 1,450             | 7.5                                     | 231                 |
| City of Charlotte, NC   | 38,316            | 24.8                                    | 1,630               |
| Concord, NC             | 4,646             | 22.4                                    | 233                 |
| Davidson, NC            | 665               | 13.9                                    | 50                  |
| Denver, NC              | 1,125             | 14.2                                    | 107                 |
| Fort Mill, SC           | 2,752             | 23.5                                    | 135                 |
| Gaston County, NC       | 7,372             | 15.4                                    | 538                 |
| Gastonia, NC            | 3,499             | 16.2                                    | 236                 |
| Huntersville, NC        | 3,306             | 28.1                                    | 137                 |
| Iredell County, NC      | 4,887             | 11.3                                    | 568                 |
| Kannapolis, NC          | 1,637             | 15.3                                    | 119                 |
| Lake Norman             | 3,712             | 12.3                                    | 396                 |
| Lake Wylie              | 2,405             | 14.1                                    | 214                 |
| Lancaster County, SC    | 3,088             | 12.4                                    | 293                 |
| Lincoln County, NC      | 1,959             | 10.5                                    | 254                 |
| Lincolnton, NC          | 594               | 9.4                                     | 86                  |
| Matthews, NC            | 2,239             | 28.0                                    | 91                  |
| Mecklenburg County, NC  | 45,747            | 24.3                                    | 2,013               |
| Monroe, NC              | 2,156             | 15.6                                    | 166                 |
| Montgomery County, NC   | 341               | 4.1                                     | 123                 |
| Mooresville, NC         | 2,794             | 15.4                                    | 229                 |
| Rock Hill, SC           | 3,473             | 17.9                                    | 219                 |
| Salisbury, NC           | 1,663             | 10.1                                    | 181                 |
| Stanly County, NC       | 881               | 6.9                                     | 151                 |
| Statesville, NC         | 1,642             | 8.8                                     | 259                 |
| Union County, NC        | 8,679             | 20.8                                    | 499                 |
| Uptown Charlotte        | 828               | 16.8                                    | 50                  |
| Waxhaw, NC              | 3,101             | 26.9                                    | 133                 |
| York County, SC         | 9,329             | 16.0                                    | 677                 |