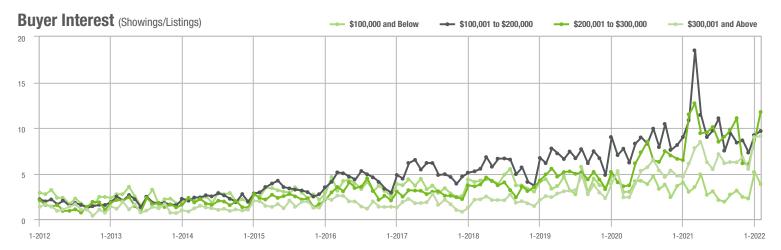

### **Charlotte MSA**

|                        | Total<br>Showings |                          |                            | (:               | Buyer Interest (Showings/Listings) |                            |                  | Managed<br>Listings      |                            |  |
|------------------------|-------------------|--------------------------|----------------------------|------------------|------------------------------------|----------------------------|------------------|--------------------------|----------------------------|--|
| Price Range            | February<br>2022  | Year-Over-Year<br>Change | Month-Over-Month<br>Change | February<br>2022 | Year-Over-Year<br>Change           | Month-Over-Month<br>Change | February<br>2022 | Year-Over-Year<br>Change | Month-Over-Month<br>Change |  |
| \$100,000 and Below    | 940               | - 50.1%                  | - 1.7%                     | 3.2              | - 27.3%                            | + 4.6%                     | 432              | - 47.3%                  | - 10.9%                    |  |
| \$100,001 to \$200,000 | 8,146             | - 43.6%                  | - 4.2%                     | 12.7             | - 13.6%                            | + 1.2%                     | 685              | - 40.6%                  | - 8.7%                     |  |
| \$200,001 to \$300,000 | 20,017            | - 24.6%                  | + 5.4%                     | 20.9             | + 7.7%                             | + 12.1%                    | 1,029            | - 34.1%                  | - 8.2%                     |  |
| \$300,001 and Above    | 58,415            | + 48.9%                  | + 24.7%                    | 21.8             | + 48.3%                            | + 26.4%                    | 2,980            | - 9.7%                   | - 3.7%                     |  |
| Total                  | 87,518            | + 6.6%                   | + 16.3%                    | 19.3             | + 27.0%                            | + 20.1%                    | 5,126            | - 25.0%                  | - 6.0%                     |  |