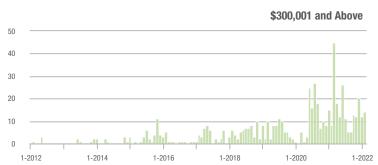

00,001 to \$300,000 | 26                | + 36.8%                  | - 46.9%                    | 8.7              | + 74.0%                            | + 23.8%                    | 3                | - 57.1%                  | - 57.1%                    |  |
| \$300,001 and Above    | 14                | + 75.0%                  | + 16.7%                    | 3.5              | + 133.3%                           | + 154.5%                   | 5                | - 44.4%                  | - 44.4%                    |  |
| Total                  | 134               | + 28.8%                  | - 38.0%                    | 3.7              | + 27.6%                            | - 12.6%                    | 42               | - 42.5%                  | - 33.3%                    |  |















# **Cabarrus County, NC**

|                        | Total<br>Showings |                          |                            | (:               | Buyer Interest (Showings/Listings) |                            |                  | Managed<br>Listings      |                            |  |
|------------------------|-------------------|--------------------------|----------------------------|------------------|------------------------------------|----------------------------|------------------|--------------------------|----------------------------|--|
| Price Range            | February<br>2022  | Year-Over-Year<br>Change | Month-Over-Month<br>Change | February<br>2022 | Year-Over-Year<br>Change           | Month-Over-Month<br>Change | February<br>2022 | Year-Over-Year<br>Change |