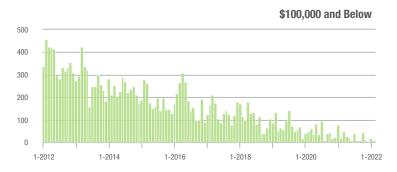

| \$200,001 to \$300,000 | 594               | - 47.2%                  | + 17.6%                    | 21.1             | + 32.7%                            | + 21.7%                    | 31               | - 62.2%                  | - 3.1%                     |  |
| \$300,001 and Above    | 1,463             | + 89.0%                  | + 16.2%                    | 16.1             | + 20.1%                            | + 25.5%                    | 108              | + 28.6%                  | - 6.9%                     |  |
| Total                  | 2,156             | - 10.2%                  | + 7.1%                     | 15.6             | + 19.1%                            | + 18.6%                    | 166              | - 28.1%                  | - 9.3%                     |  |













## **Montgomery County, NC**

|                        | Total<br>Showings |                          |                            | (:               | Buyer Interest (Showings/Listings) |                            |                  | Managed<br>Listings      |                            |  |
|------------------------|-------------------|--------------------------|----------------------------|------------------|------------------------------------|----------------------------|------------------|--------------------------|----------------------------|--|
| Price Range            | February<br>2022  | Year-Over-Year<br>Change | Month-Over-Month<br>Change | February<br>2022 | Year-Over-Year<br>Change           | Month-Over-Month<br>Change | February<br>2022 | Year-Over-Year<br>C