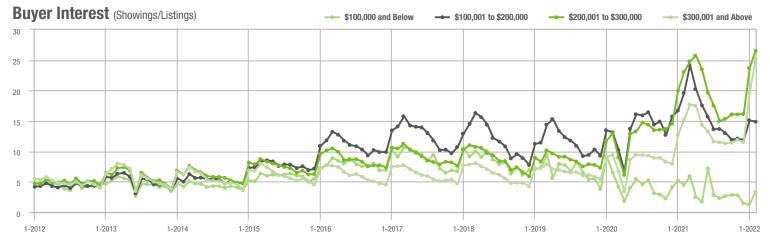

,001 to \$300,000 | 9,115             | - 37.6%                  | - 3.9%                     | 26.5             | + 14.7%                            | + 12.1%                    | 361              | - 48.1%                  | - 16.2%                    |  |
| \$300,001 and Above    | 34,322            | + 49.0%                  | + 30.1%                    | 25.2             | + 65.8%                            | + 28.6%                    | 1,458            | - 18.1%                  | - 1.8%                     |  |
| Total                  | 45,747            | + 5.8%                   | + 19.7%                    | 24.3             | + 38.9%                            | + 22.8%                    | 2,013            | - 29.5%                  | - 5.2%                     |  |















## Monroe, NC

|                        | Total<br>Showings |                          |                            | (:               | Buyer Interest (Showings/Listings) |                            |                  | Managed<br>Listings      |                            |  |
|------------------------|-------------------|--------------------------|----------------------------|------------------|------------------------------------|----------------------------|------------------|--------------------------|----------------------------|--|
| Price Range            | February<br>2022  | Year-Over-Year<br>Change | Month-Over-Month<br>Change | February<br>2022 | Year-Over-Year<br>Change           | Month-Over-Month<br>Change | February<br>2022 | Year-Over-Year<br>Change | Month-Over-Mo