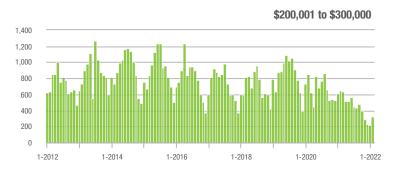

3.6%                     |
| \$200,001 to \$300,000 | 327               | - 49.1%                  | + 55.0%                    | 12.9             | - 5.8%                   | + 51.5%                    | 34                  | - 46.0%                  | - 5.6%                     |
| \$300,001 and Above    | 3,124             | - 6.0%                   | + 2.5%                     | 14.0             | + 18.6%                  | + 3.5%                     | 261                 | - 30.4%                  | - 4.0%                     |
| Total                  | 3,712             | - 12.4%                  | + 12.1%                    | 12.3             | + 11.8%                  | + 7.9%                     | 396                 | - 34.1%                  | - 1.7%                     |













# **Lake Wylie**

|                        | Total<br>Showings |                          |                            | (:               | Buyer Interest (Showings/Listings) |                            |                  | Managed<br>Listings      |                            |  |
|------------------------|-------------------|--------------------------|----------------------------|------------------|------------------------------------|----------------------------|------------------|--------------------------|----------------------------|--|
| Price Range            | February<br>2022  | Year-Over-Year<br>Change | Month-Over-Month<br>Change | February<br>2022 | Year-Over-Year<br>Change           | Month-Over-Month<br>Change | February<br>2022 | Year-Over-Year<br>Change | Month-Ov