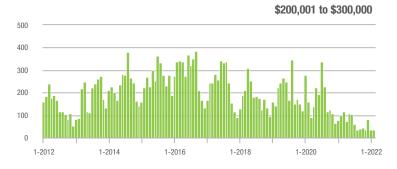

$200,001 to \$300,000 | 33                | - 66.0%                  | - 8.3%                     | 16.5             | + 26.0%                            | - 5.7%                     | 2                | - 80.0%                  | - 33.3%                    |  |
| \$300,001 and Above    | 628               | - 12.8%                  | + 10.2%                    | 14.8             | + 12.1%                            | - 12.4%                    | 43               | - 37.7%                  | + 19.4%                    |  |
| Total                  | 665               | - 19.1%                  | + 9.0%                     | 13.9             | + 16.8%                            | - 13.0%                    | 50               | - 43.2%                  | + 16.3%                    |  |















## **Denver, NC**

|                        | Total<br>Showings |                          |                            | (:               | Buyer Interest (Showings/Listings) |                            |                  | Managed<br>Listings      |                            |  |
|------------------------|-------------------|--------------------------|----------------------------|------------------|------------------------------------|----------------------------|------------------|--------------------------|----------------------------|--|
| Price Range            | February<br>2022  | Year-Over-Year<br>Change | Month-Over-Month<br>Change | February<br>2022 | Year-Over-Year<br>Change           | Month-Over-Month<br>Change | February<br>2022 | Year-Over-Year<br>Change | Month