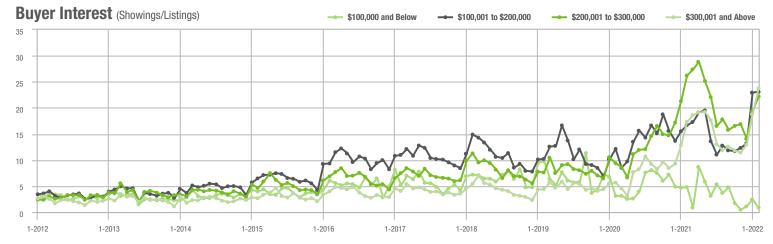

,001 to \$300,000 | 1,250             | - 30.3%                  | + 5.6%                     | 22.2             | - 15.3%                            | + 14.7%                    | 58               | - 22.7%                  | - 9.4%                     |  |
| \$300,001 and Above    | 2,609             | + 51.1%                  | + 9.2%                     | 23.8             | + 37.6%                            | + 26.4%                    | 126              | + 2.4%                   | - 13.7%                    |  |
| Total                  | 4,646             | + 1.5%                   | + 5.0%                     | 22.4             | + 16.7%                            | + 17.6%                    | 233              | - 18.2%                  | - 11.4%                    |  |















# Davidson, NC

|                        | Total<br>Showings |                          |                            | (:               | Buyer Interest (Showings/Listings) |                            |                  | Managed<br>Listings      |                            |  |
|------------------------|-------------------|--------------------------|----------------------------|------------------|------------------------------------|----------------------------|------------------|--------------------------|----------------------------|--|
| Price Range            | February<br>2022  | Year-Over-Year<br>Change | Month-Over-Month<br>Change | February<br>2022 | Year-Over-Year<br>Change           | Month-Over-Month<br>Change | February<br>2022 | Year-Over-Year<br>Change | Month-Over-M