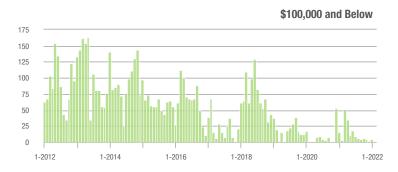

| \$200,001 to \$300,000 | 706               | - 10.4%                  | + 6.6%                     | 30.0             | + 49.3%                            | + 31.4%                    | 24               | - 41.5%                  | - 20.0%                    |  |
| \$300,001 and Above    | 1,924             | - 2.0%                   | - 1.3%                     | 23.7             | + 11.8%                            | + 12.0%                    | 95               | - 13.6%                  | - 8.7%                     |  |
| Total                  | 2,752             | - 10.7%                  | - 2.2%                     | 23.5             | + 16.9%                            | + 13.3%                    | 135              | - 23.3%                  | - 12.3%                    |  |















# **Gaston County, NC**

|                        | Total<br>Showings |                          |                            | (:               | Buyer Interest (Showings/Listings) |                            |                  | Managed<br>Listings      |                            |  |
|------------------------|-------------------|--------------------------|----------------------------|------------------|------------------------------------|----------------------------|------------------|--------------------------|----------------------------|--|
| Price Range            | February<br>2022  | Year-Over-Year<br>Change | Month-Over-Month<br>Change | February<br>2022 | Year-Over-Year<br>Change           | Month-Over-Month<br>Change | February<br>2022 | Year-Over-Year<br>Chan