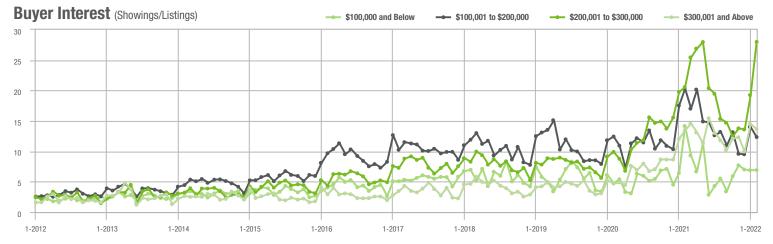

,001 to \$300,000 | 1,803             | + 31.4%                  | + 31.2%                    | 28.0             | + 35.9%                            | + 45.4%                    | 65               | - 13.3%                  | - 13.3%                    |  |
| \$300,001 and Above    | 1,069             | + 33.1%                  | - 17.8%                    | 13.7             | + 2.2%                             | - 5.8%                     | 82               | 0.0%                     | - 14.6%                    |  |
| Total                  | 3,473             | - 7.2%                   | + 2.4%                     | 17.9             | - 0.6%                             | + 14.0%                    | 219              | - 23.4%                  | - 12.4%                    |  |















## Salisbury, NC

|                        | Total<br>Showings |                          |                            | (:               | Buyer Interest (Showings/Listings) |                            |                  | Managed<br>Listings      |                            |  |
|------------------------|-------------------|--------------------------|----------------------------|------------------|------------------------------------|----------------------------|------------------|--------------------------|----------------------------|--|
| Price Range            | February<br>2022  | Year-Over-Year<br>Change | Month-Over-Month<br>Change | February<br>2022 | Year-Over-Year<br>Change           | Month-Over-Month<br>Change | February<br>2022 | Year-Over-Year<br>Change | Month-Over