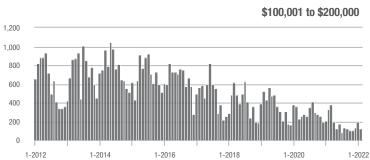

\$200,001 to \$300,000 | 706               | - 10.4%                  | + 6.6%                     | 30.0             | + 49.3%                            | + 31.4%                    | 24               | - 41.5%                  | - 20.0%                    |  |
| \$300,001 and Above    | 1,924             | - 2.0%                   | - 1.3%                     | 23.7             | + 11.8%                            | + 12.0%                    | 95               | - 13.6%                  | - 8.7%                     |  |
| Total                  | 2,752             | - 10.7%                  | - 2.2%                     | 23.5             | + 16.9%                            | + 13.3%                    | 135              | - 23.3%                  | - 12.3%                    |  |















# **Gaston County, NC**

|                        | Total<br>Showings |                          |                            | (:               | Buyer Interest (Showings/Listings) |                            |                  | Managed<br>Listings      |                            |  |
|------------------------|-------------------|--------------------------|----------------------------|------------------|------------------------------------|----------------------------|------------------|--------------------------|----------------------------|--|
| Price Range            | February<br>2022  | Year-Over-Year<br>Change | Month-Over-Month<br>Change | February<br>2022 | Year-Over-Year<br>Change           | Month-Over-Month<br>Change | February<br>2022 | Year-Over-Year<br>Change