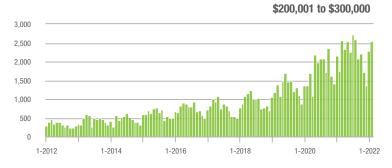

$200,001 to \$300,000 | 2,550             | + 45.5%                  | + 11.9%                    | 18.6             | + 29.2%                            | + 14.5%                    | 145              | + 2.1%                   | - 3.3%                     |  |
| \$300,001 and Above    | 2,895             | + 111.5%                 | + 71.3%                    | 16.8             | + 66.3%                            | + 51.7%                    | 194              | + 16.9%                  | + 9.6%                     |  |
| Total                  | 7,372             | + 32.0%                  | + 30.0%                    | 15.4             | + 32.8%                            | + 28.2%                    | 538              | - 12.5%                  | - 1.5%                     |  |















# Gastonia, NC

|                        | Total<br>Showings |                          |                            | (:               | Buyer Into<br>Showings/L |                            | Managed<br>Listings |                          |                            |
|------------------------|-------------------|--------------------------|----------------------------|------------------|--------------------------|----------------------------|---------------------|--------------------------|----------------------------|
| Price Range            | February<br>2022  | Year-Over-Year<br>Change | Month-Over-Month<br>Change | February<br>2022 | Year-Over-Year<br>Change | Month-Over-Month<br>Change | February<br>2022    | Year-Over-Year<br>Change | Month-Over-Month<br>Change |
| \$10