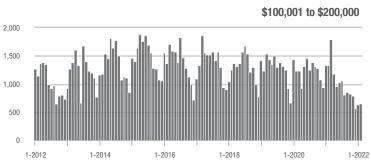

### **Charlotte MSA**

|                        | Total<br>Showings |                          |                            | (:               | Buyer Interest (Showings/Listings) |                            |                  | Managed<br>Listings      |                            |  |
|------------------------|-------------------|--------------------------|----------------------------|------------------|------------------------------------|----------------------------|------------------|--------------------------|----------------------------|--|
| Price Range            | February<br>2022  | Year-Over-Year<br>Change | Month-Over-Month<br>Change | February<br>2022 | Year-Over-Year<br>Change           | Month-Over-Month<br>Change | February<br>2022 | Year-Over-Year<br>Change | Month-Over-Month<br>Change |  |
| \$100,000 and Below    | 940               | - 50.1%                  | - 1.7%                     | 3.2              | - 27.3%                            | + 4.6%                     | 432              | - 47.3%                  | - 10.9%                    |  |
| \$100,001 to \$200,000 | 8,146             | - 43.6%                  | - 4.2%                     | 12.7             | - 13.6%                            | + 1.2%                     | 685              | - 40.6%                  | - 8.7%                     |  |
| \$200,001 to \$300,000 | 20,017            | - 24.6%                  | + 5.4%                     | 20.9             | + 7.7%                             | + 12.1%                    | 1,029            | - 34.1%                  | - 8.2%                     |  |
| \$300,001 and Above    | 58,415            | + 48.9%                  | + 24.7%                    | 21.8             | + 48.3%                            | + 26.4%                    | 2,980            | - 9.7%                   | - 3.7%                     |  |
| Total                  | 87,518            | + 6.6%                   | + 16.3%                    | 19.3             | + 27.0%                            | + 20.1%                    | 5,126            | - 25.0%                  | - 6.0%                     |  |