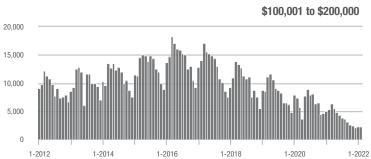

\$200,001 to \$300,000 | 9,115             | - 37.6%                  | - 3.9%                     | 26.5             | + 14.7%                            | + 12.1%                    | 361              | - 48.1%                  | - 16.2%                    |  |
| \$300,001 and Above    | 34,322            | + 49.0%                  | + 30.1%                    | 25.2             | + 65.8%                            | + 28.6%                    | 1,458            | - 18.1%                  | - 1.8%                     |  |
| Total                  | 45,747            | + 5.8%                   | + 19.7%                    | 24.3             | + 38.9%                            | + 22.8%                    | 2,013            | - 29.5%                  | - 5.2%                     |  |















## Monroe, NC

|                        | Total<br>Showings |                          |                            | (:               | Buyer Interest (Showings/Listings) |                            |                  | Managed<br>Listings      |                            |  |
|------------------------|-------------------|--------------------------|----------------------------|------------------|------------------------------------|----------------------------|------------------|--------------------------|----------------------------|--|
| Price Range            | February<br>2022  | Year-Over-Year<br>Change | Month-Over-Month<br>Change | February<br>2022 | Year-Over-Year<br>Change           | Month-Over-Month<br>Change | February<br>2022 | Year-Over-Year<br>Change | Month-O