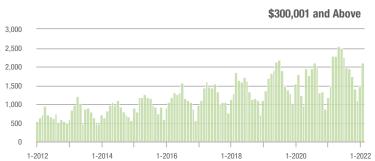

00,001 to \$300,000 | 202               | - 43.1%                  | + 5.8%                     | 10.6             | - 25.9%                            | + 13.5%                    | 25               | - 57.6%                  | - 19.4%                    |  |
| \$300,001 and Above    | 2,105             | + 42.5%                  | + 42.6%                    | 17.6             | + 70.9%                            | + 40.7%                    | 135              | - 25.4%                  | + 1.5%                     |  |
| Total                  | 2,405             | + 24.6%                  | + 35.6%                    | 14.1             | + 46.9%                            | + 40.2%                    | 214              | - 35.7%                  | - 6.6%                     |  |















# **Lancaster County, SC**

|                        | Total<br>Showings |                          |                            | (:               | Buyer Interest (Showings/Listings) |                            |                  | Managed<br>Listings      |                            |  |
|------------------------|-------------------|--------------------------|----------------------------|------------------|------------------------------------|----------------------------|------------------|--------------------------|----------------------------|--|
| Price Range            | February<br>2022  | Year-Over-Year<br>Change | Month-Over-Month<br>Change | February<br>2022 | Year-Over-Year<br>Change           | Month-Over-Month<br>Change | February<br>2022 | Year-Over-Year<br>Change