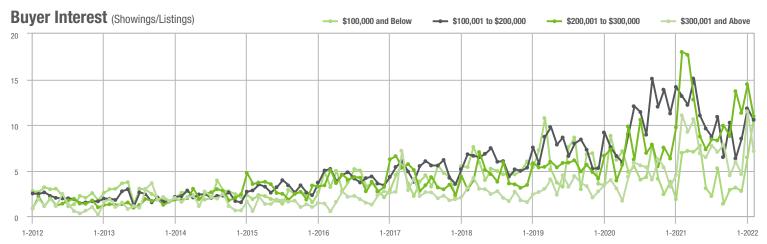

,001 to \$300,000 | 234               | - 24.3%                  | - 5.6%                     | 11.0             | - 38.9%                            | - 24.3%                    | 23               | - 4.2%                   | + 21.1%                    |  |
| \$300,001 and Above    | 177               | - 21.7%                  | - 34.4%                    | 7.1              | - 36.0%                            | - 38.0%                    | 32               | 0.0%                     | - 8.6%                     |  |
| Total                  | 594               | - 40.2%                  | - 23.4%                    | 9.4              | - 24.2%                            | - 19.3%                    | 86               | - 33.3%                  | - 12.2%                    |  |















# Matthews, NC

|                        | Total<br>Showings |                          |                            | (:               | Buyer Interest (Showings/Listings) |                            |                  | Managed<br>Listings      |                            |  |
|------------------------|-------------------|--------------------------|----------------------------|------------------|------------------------------------|----------------------------|------------------|--------------------------|----------------------------|--|
| Price Range            | February<br>2022  | Year-Over-Year<br>Change | Month-Over-Month<br>Change | February<br>2022 | Year-Over-Year<br>Change           | Month-Over-Month<br>Change | February<br>2022 | Year-Over-Year<br>Change | Month-Over-M