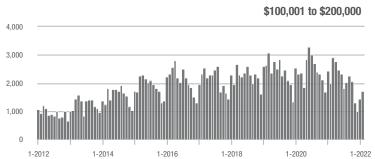

\$200,001 to \$300,000 | 2,550             | + 45.5%                  | + 11.9%                    | 18.6             | + 29.2%                            | + 14.5%                    | 145              | + 2.1%                   | - 3.3%                     |  |
| \$300,001 and Above    | 2,895             | + 111.5%                 | + 71.3%                    | 16.8             | + 66.3%                            | + 51.7%                    | 194              | + 16.9%                  | + 9.6%                     |  |
| Total                  | 7,372             | + 32.0%                  | + 30.0%                    | 15.4             | + 32.8%                            | + 28.2%                    | 538              | - 12.5%                  | - 1.5%                     |  |















# Gastonia, NC

|                        | Total<br>Showings |                          |                            | (:               | Buyer Into<br>Showings/L |                            | Managed<br>Listings |                          |                            |
|------------------------|-------------------|--------------------------|----------------------------|------------------|--------------------------|----------------------------|---------------------|--------------------------|----------------------------|
| Price Range            | February<br>2022  | Year-Over-Year<br>Change | Month-Over-Month<br>Change | February<br>2022 | Year-Over-Year<br>Change | Month-Over-Month<br>Change | February<br>2022    | Year-Over-Year<br>Change | Month-Over-Month<br>Change |
| \$