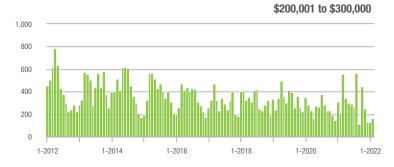

$200,001 to \$300,000 | 160               | - 23.4%                  | + 27.0%                    | 12.2             | + 35.6%                            | + 72.4%                    | 19               | - 38.7%                  | - 20.8%                    |  |
| \$300,001 and Above    | 2,879             | + 18.3%                  | + 45.8%                    | 30.1             | + 45.4%                            | + 37.3%                    | 103              | - 25.9%                  | + 3.0%                     |  |
| Total                  | 3,101             | + 11.4%                  | + 46.8%                    | 26.9             | + 61.1%                            | + 40.9%                    | 133              | - 36.4%                  | + 0.8%                     |  |















# **York County, SC**

|                        | Total<br>Showings |                          |                            | (:               | Buyer Interest (Showings/Listings) |                            |                  | Managed<br>Listings      |                            |  |
|------------------------|-------------------|--------------------------|----------------------------|------------------|------------------------------------|----------------------------|------------------|--------------------------|----------------------------|--|
| Price Range            | February<br>2022  | Year-Over-Year<br>Change | Month-Over-Month<br>Change | February<br>2022 | Year-Over-Year<br>Change           | Month-Over-Month<br>Change | February<br>2022 | Year-Over-Year<br>Change | M