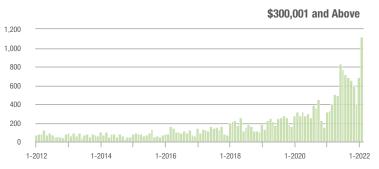

.1%                    |
| \$200,001 to \$300,000 | 1,215             | + 58.8%                  | + 11.1%                    | 19.8             | + 19.3%                  | + 17.2%                    | 63                  | + 26.0%                  | - 4.5%                     |
| \$300,001 and Above    | 1,113             | + 238.3%                 | + 61.3%                    | 16.7             | + 101.2%                 | + 47.3%                    | 75                  | + 63.0%                  | + 10.3%                    |
| Total                  | 3,499             | + 45.7%                  | + 38.9%                    | 16.2             | + 24.6%                  | + 35.9%                    | 236                 | + 12.9%                  | + 1.7%                     |















# **Huntersville, NC**

|                        | Total<br>Showings |                          |                            | (1               | Buyer Interest (Showings/Listings) |                            |                  | Managed<br>Listings      |                            |  |
|------------------------|-------------------|--------------------------|----------------------------|------------------|------------------------------------|----------------------------|------------------|--------------------------|----------------------------|--|
| Price Range            | February<br>2022  | Year-Over-Year<br>Change | Month-Over-Month<br>Change | February<br>2022 | Year-Over-Year<br>Change           | Month-Over-Month<br>Change | February<br>2022 | Year-Over-Year<br>Change | Mo