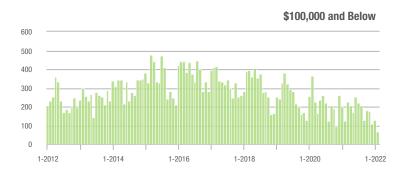

| \$200,001 to \$300,000 | 531               | - 13.9%                  | + 22.6%                    | 12.3             | + 1.7%                             | - 5.7%                     | 44               | - 25.4%                  | + 29.4%                    |  |
| \$300,001 and Above    | 468               | + 130.5%                 | + 5.4%                     | 9.8              | + 58.1%                            | - 2.0%                     | 53               | + 17.8%                  | - 1.9%                     |  |
| Total                  | 1,663             | - 1.3%                   | + 6.0%                     | 10.1             | + 17.4%                            | - 0.6%                     | 181              | - 30.9%                  | - 2.2%                     |  |













## **Stanly County, NC**

|                        | Total<br>Showings |                          |                            | (1               | Buyer Interest (Showings/Listings) |                            |                  | Managed<br>Listings      |                            |  |
|------------------------|-------------------|--------------------------|----------------------------|------------------|------------------------------------|----------------------------|------------------|--------------------------|----------------------------|--|
| Price Range            | February<br>2022  | Year-Over-Year<br>Change | Month-Over-Month<br>Change | February<br>2022 | Year-Over-Year<br>Change           | Month-Over-Month<br>Change | February<br>2022 | Year-Over-Year<br>Chang