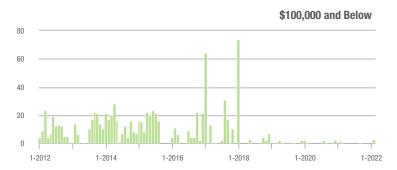

| \$200,001 to \$300,000 | 33                | - 66.0%                  | - 8.3%                     | 16.5             | + 26.0%                            | - 5.7%                     | 2                | - 80.0%                  | - 33.3%                    |  |
| \$300,001 and Above    | 628               | - 12.8%                  | + 10.2%                    | 14.8             | + 12.1%                            | - 12.4%                    | 43               | - 37.7%                  | + 19.4%                    |  |
| Total                  | 665               | - 19.1%                  | + 9.0%                     | 13.9             | + 16.8%                            | - 13.0%                    | 50               | - 43.2%                  | + 16.3%                    |  |















## **Denver, NC**

|                        | Total<br>Showings |                          |                            | (:               | Buyer Interest (Showings/Listings) |                            |                  | Managed<br>Listings      |                            |  |
|------------------------|-------------------|--------------------------|----------------------------|------------------|------------------------------------|----------------------------|------------------|--------------------------|----------------------------|--|
| Price Range            | February<br>2022  | Year-Over-Year<br>Change | Month-Over-Month<br>Change | February<br>2022 | Year-Over-Year<br>Change           | Month-Over-Month<br>Change | February<br>2022 | Year-Over-Year<br>Change | M