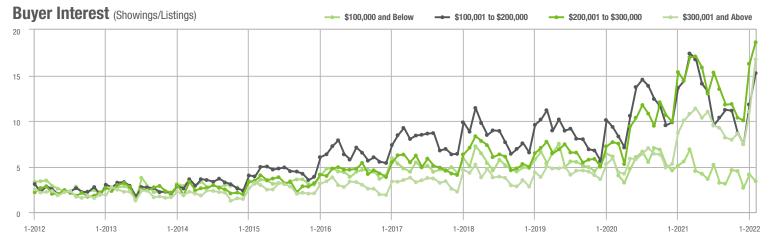

# **Showing Statistics**

| MLS Area                | Total<br>Showings | Buyer Interest<br>(Showings / Listings) | Managed<br>Listings |
|-------------------------|-------------------|-----------------------------------------|---------------------|
| Alexander County, NC    | 650               | 9.8                                     | 89                  |
| Anson County, NC        | 134               | 3.7                                     | 42                  |
| Cabarrus County, NC     | 7,543             | 21.7                                    | 392                 |
| Charlotte MSA           | 87,518            | 19.3                                    | 5,126               |
| Chester County, SC      | 453               | 5.8                                     | 96                  |
| Chesterfield County, SC | 139               | 5.6                                     | 32                  |
| Cleveland County, NC    | 1,450             | 7.5                                     | 231                 |
| City of Charlotte, NC   | 38,316            | 24.8                                    | 1,630               |
| Concord, NC             | 4,646             | 22.4                                    | 233                 |
| Davidson, NC            | 665               | 13.9                                    | 50                  |
| Denver, NC              | 1,125             | 14.2                                    | 107                 |
| Fort Mill, SC           | 2,752             | 23.5                                    | 135                 |
| Gaston County, NC       | 7,372             | 15.4                                    | 538                 |
| Gastonia, NC            | 3,499             | 16.2                                    | 236                 |
| Huntersville, NC        | 3,306             | 28.1                                    | 137                 |
| Iredell County, NC      | 4,887             | 11.3                                    | 568                 |
| Kannapolis, NC          | 1,637             | 15.3                                    | 119                 |
| Lake Norman             | 3,712             | 12.3                                    | 396                 |
| Lake Wylie              | 2,405             | 14.1                                    | 214                 |
| Lancaster County, SC    | 3,088             | 12.4                                    | 293                 |
| Lincoln County, NC      | 1,959             | 10.5                                    | 254                 |
| Lincolnton, NC          | 594               | 9.4                                     | 86                  |
| Matthews, NC            | 2,239             | 28.0                                    | 91                  |
| Mecklenburg County, NC  | 45,747            | 24.3                                    | 2,013               |
| Monroe, NC              | 2,156             | 15.6                                    | 166                 |
| Montgomery County, NC   | 341               | 4.1                                     | 123                 |
| Mooresville, NC         | 2,794             | 15.4                                    | 229                 |
| Rock Hill, SC           | 3,473             | 17.9                                    | 219                 |
| Salisbury, NC           | 1,663             | 10.1                                    | 181                 |
| Stanly County, NC       | 881               | 6.9                                     | 151                 |
| Statesville, NC         | 1,642             | 8.8                                     | 259                 |
| Union County, NC        | 8,679             | 20.8                                    | 499                 |
| Uptown Charlotte        | 828               | 16.8                                    | 50                  |
| Waxhaw, NC              | 3,101             | 26.9                                    | 133                 |
| York County, SC         | 9,329             | 16.0                                    | 677                 |