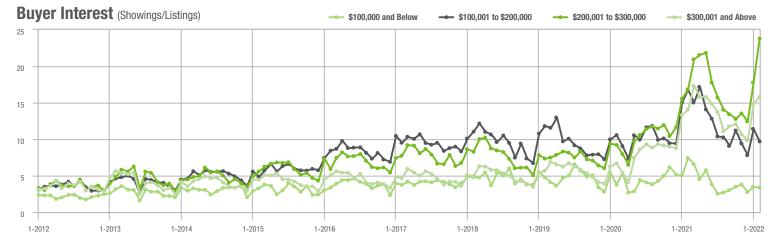

,001 to \$300,000 | 3,213             | + 20.3%                  | + 23.4%                    | 23.8             | + 41.7%                            | + 34.0%                    | 148              | - 23.7%                  | - 10.3%                    |  |
| \$300,001 and Above    | 5,081             | + 30.1%                  | - 3.4%                     | 15.8             | + 12.9%                            | + 6.9%                     | 361              | + 2.0%                   | - 9.1%                     |  |
| Total                  | 9,329             | + 4.9%                   | + 2.5%                     | 16.0             | + 8.1%                             | + 11.0%                    | 677              | - 18.9%                  | - 8.8%                     |  |