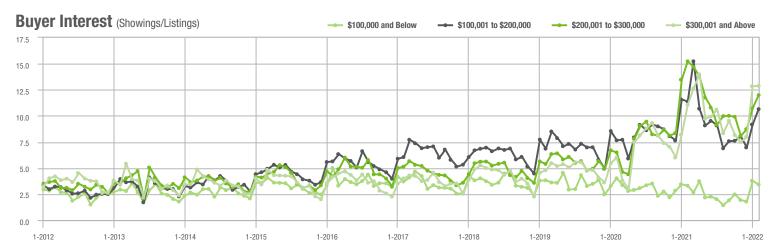

### **Charlotte MSA**

|                        | Total<br>Showings |                          |                            | (:               | Buyer Interest (Showings/Listings) |                            |                  | Managed<br>Listings      |                            |  |
|------------------------|-------------------|--------------------------|----------------------------|------------------|------------------------------------|----------------------------|------------------|--------------------------|----------------------------|--|
| Price Range            | February<br>2022  | Year-Over-Year<br>Change | Month-Over-Month<br>Change | February<br>2022 | Year-Over-Year<br>Change           | Month-Over-Month<br>Change | February<br>2022 | Year-Over-Year<br>Change | Month-Over-Month<br>Change |  |
| \$100,000 and Below    | 940               | - 50.1%                  | - 1.7%                     | 3.2              | - 27.3%                            | + 4.6%                     | 432              | - 47.3%                  | - 10.9%                    |  |
| \$100,001 to \$200,000 | 8,146             | - 43.6%                  | - 4.2%                     | 12.7             | - 13.6%                            | + 1.2%                     | 685              | - 40.6%                  | - 8.7%                     |  |
| \$200,001 to \$300,000 | 20,017            | - 24.6%                  | + 5.4%                     | 20.9             | + 7.7%                             | + 12.1%                    | 1,029            | - 34.1%                  | - 8.2%                     |  |
| \$300,001 and Above    | 58,415            | + 48.9%                  | + 24.7%                    | 21.8             | + 48.3%                            | + 26.4%                    | 2,980            | - 9.7%                   | - 3.7%                     |  |
| Total                  | 87,518            | + 6.6%                   | + 16.3%                    | 19.3             | + 27.0%                            | + 20.1%                    | 5,126            | - 25.0%                  | - 6.0%                     |  |