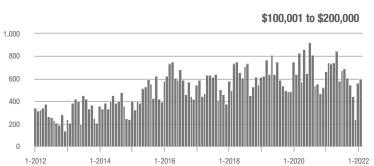

\$200,001 to \$300,000 | 531               | - 13.9%                  | + 22.6%                    | 12.3             | + 1.7%                             | - 5.7%                     | 44               | - 25.4%                  | + 29.4%                    |  |
| \$300,001 and Above    | 468               | + 130.5%                 | + 5.4%                     | 9.8              | + 58.1%                            | - 2.0%                     | 53               | + 17.8%                  | - 1.9%                     |  |
| Total                  | 1,663             | - 1.3%                   | + 6.0%                     | 10.1             | + 17.4%                            | - 0.6%                     | 181              | - 30.9%                  | - 2.2%                     |  |













## **Stanly County, NC**

|                        | Total<br>Showings |                          |                            | (1               | Buyer Interest (Showings/Listings) |                            |                  | Managed<br>Listings      |                            |  |
|------------------------|-------------------|--------------------------|----------------------------|------------------|------------------------------------|----------------------------|------------------|--------------------------|----------------------------|--|
| Price Range            | February<br>2022  | Year-Over-Year<br>Change | Month-Over-Month<br>Change | February<br>2022 | Year-Over-Year<br>Change           | Month-Over-Month<br>Change | February<br>2022 | Year-Over-Year<br>Change