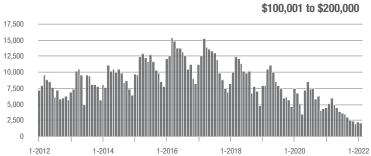

\$200,001 to \$300,000 | 8,438             | - 30.2%                  | - 2.7%                     | 26.3             | + 17.9%                            | + 11.8%                    | 328              | - 43.7%                  | - 14.4%                    |  |
| \$300,001 and Above    | 27,628            | + 59.7%                  | + 28.7%                    | 25.9             | + 76.2%                            | + 29.3%                    | 1,134            | - 17.1%                  | - 3.0%                     |  |
| Total                  | 38,316            | + 10.2%                  | + 18.1%                    | 24.8             | + 43.4%                            | + 22.6%                    | 1,630            | - 28.8%                  | - 5.9%                     |  |













# **Concord, NC**

|                        | Total<br>Showings |                          |                            | (:               | Buyer Interest (Showings/Listings) |                            |                  | Managed<br>Listings      |                            |  |
|------------------------|-------------------|--------------------------|----------------------------|------------------|------------------------------------|----------------------------|------------------|--------------------------|----------------------------|--|
| Price Range            | February<br>2022  | Year-Over-Year<br>Change | Month-Over-Month<br>Change | February<br>2022 | Year-Over-Year<br>Change           | Month-Over-Month<br>Change | February<br>2022 | Year-Over-Year<br>Change | Month