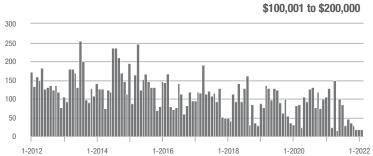

\$200,001 to \$300,000 | 186               | - 20.9%                  | + 365.0%                   | 20.3             | + 22.3%                            | + 125.9%                   | 14               | - 6.7%                   | + 75.0%                    |  |
| \$300,001 and Above    | 871               | + 31.2%                  | + 34.2%                    | 16.1             | + 94.0%                            | + 44.1%                    | 65               | - 43.0%                  | - 8.5%                     |  |
| Total                  | 1,125             | + 7.1%                   | + 54.1%                    | 14.2             | + 54.3%                            | + 53.0%                    | 107              | - 37.4%                  | - 0.9%                     |  |















# Fort Mill, SC

|                        | Total<br>Showings |                          |                            | (:               | Buyer Interest (Showings/Listings) |                            |                  | Managed<br>Listings      |                            |  |
|------------------------|-------------------|--------------------------|----------------------------|------------------|------------------------------------|----------------------------|------------------|--------------------------|----------------------------|--|
| Price Range            | February<br>2022  | Year-Over-Year<br>Change | Month-Over-Month<br>Change | February<br>2022 | Year-Over-Year<br>Change           | Month-Over-Month<br>Change | February<br>2022 | Year-Over-Year<br>Change | Month