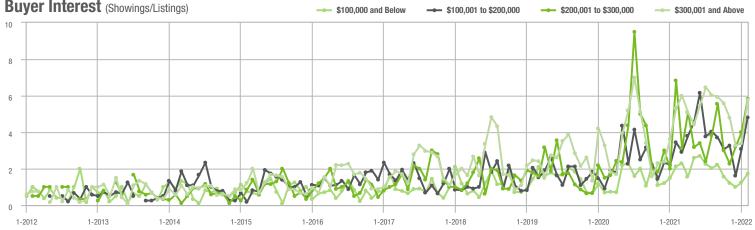

\$200,001 to \$300,000 | 35                | - 22.2%                  | + 45.8%                    | 5.8              | - 14.7%                            | + 45.8%                    | 6                | - 33.3%                  | 0.0%                       |  |
| \$300,001 and Above    | 104               | - 18.8%                  | + 55.2%                    | 5.8              | + 9.4%                             | + 70.5%                    | 23               | - 43.9%                  | - 8.0%                     |  |
| Total                  | 341               | + 0.3%                   | + 63.2%                    | 4.1              | + 10.8%                            | + 60.2%                    | 123              | - 33.5%                  | - 8.2%                     |  |









# Mooresville, NC

|                        | Total<br>Showings |                          |                            | (:               | Buyer Into<br>Showings/L |                            | Managed<br>Listings |                          |                            |
|------------------------|-------------------|--------------------------|----------------------------|------------------|--------------------------|----------------------------|---------------------|--------------------------|----------------------------|
| Price Range            | February<br>2022  | Year-Over-Year<br>Change | Month-Over-Month<br>Change | February<br>2022 | Year-Over-Year<br>Change | Month-Over-Month<br>Change | February<br>2022    | Year-Over-Year<br>Change | Month-Over-Month<br>Change |
| \$100