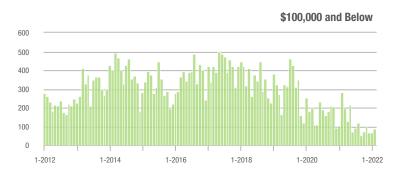

| \$200,001 to \$300,000 | 1,803             | + 31.4%                  | + 31.2%                    | 28.0             | + 35.9%                            | + 45.4%                    | 65               | - 13.3%                  | - 13.3%                    |  |
| \$300,001 and Above    | 1,069             | + 33.1%                  | - 17.8%                    | 13.7             | + 2.2%                             | - 5.8%                     | 82               | 0.0%                     | - 14.6%                    |  |
| Total                  | 3,473             | - 7.2%                   | + 2.4%                     | 17.9             | - 0.6%                             | + 14.0%                    | 219              | - 23.4%                  | - 12.4%                    |  |















## Salisbury, NC

|                        | Total<br>Showings |                          |                            | (:               | Buyer Interest (Showings/Listings) |                            |                  | Managed<br>Listings      |                            |  |
|------------------------|-------------------|--------------------------|----------------------------|------------------|------------------------------------|----------------------------|------------------|--------------------------|----------------------------|--|
| Price Range            | February<br>2022  | Year-Over-Year<br>Change | Month-Over-Month<br>Change | February<br>2022 | Year-Over-Year<br>Change           | Month-Over-Month<br>Change | February<br>2022 | Year-Over-Year<br>Change | Mo