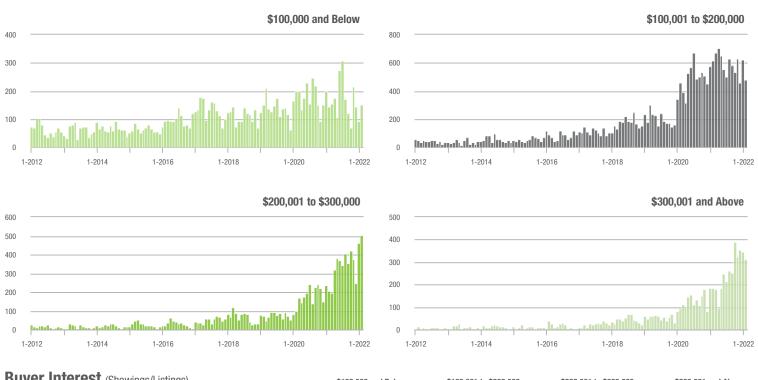

| \$200,001 to \$300,000 | 503               | + 144.2%                 | + 9.3%                     | 10.3             | + 71.7%                            | + 10.2%                    | 51               | + 13.3%                  | - 3.8%                     |  |
| \$300,001 and Above    | 314               | + 69.7%                  | - 9.5%                     | 5.8              | - 32.6%                            | + 11.6%                    | 61               | + 84.8%                  | - 12.9%                    |  |
| Total                  | 1,450             | + 25.8%                  | - 4.6%                     | 7.5              | + 2.7%                             | + 11.2%                    | 231              | - 8.3%                   | - 15.1%                    |  |









# City of Charlotte, NC

|                        | Total<br>Showings |                          |                            | (                | Buyer Interest (Showings/Listings) |                            |                  | Managed<br>Listings      |                            |  |
|------------------------|-------------------|--------------------------|----------------------------|------------------|------------------------------------|----------------------------|------------------|--------------------------|----------------------------|--|
| Price Range            | February<br>2022  | Year-Over-Year<br>Change | Month-Over-Month<br>Change | February<br>2022 | Year-Over-Year<br>Change           | Month-Over-Month<br>Change | February<br>2022 | Year-Over-Year<br>Change | M