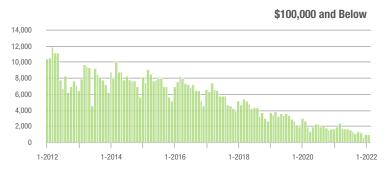

| \$200,001 to \$300,000 | 20,017            | - 24.6%                  | + 5.4%                     | 20.9             | + 7.7%                             | + 12.1%                    | 1,029            | - 34.1%                  | - 8.2%                     |  |
| \$300,001 and Above    | 58,415            | + 48.9%                  | + 24.7%                    | 21.8             | + 48.3%                            | + 26.4%                    | 2,980            | - 9.7%                   | - 3.7%                     |  |
| Total                  | 87,518            | + 6.6%                   | + 16.3%                    | 19.3             | + 27.0%                            | + 20.1%                    | 5,126            | - 25.0%                  | - 6.0%                     |  |













## **Chester County, SC**

|                        | Total<br>Showings |                          |                            | (:               | Buyer Interest (Showings/Listings) |                            |                  | Managed<br>Listings      |                            |  |
|------------------------|-------------------|--------------------------|----------------------------|------------------|------------------------------------|----------------------------|------------------|--------------------------|----------------------------|--|
| Price Range            | February<br>2022  | Year-Over-Year<br>Change | Month-Over-Month<br>Change | February<br>2022 | Year-Over-Year<br>Change           | Month-Over-Month<br>Change | February<br>2022 | Year-Over-Year<br>Chan