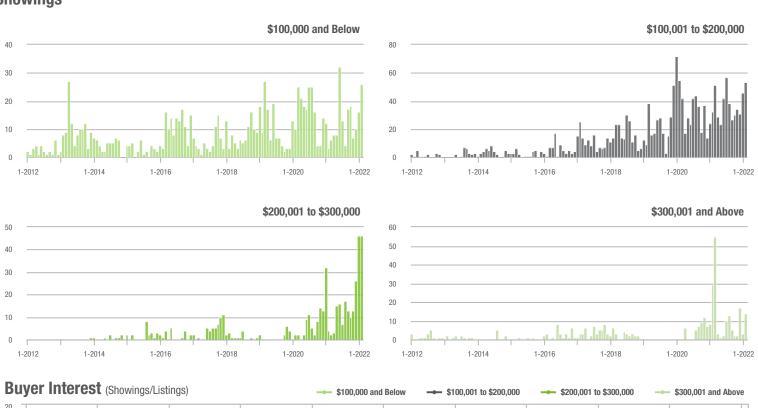

| \$200,001 to \$300,000 | 46                | + 1,050.0%               | 0.0%                       | 5.2              | + 160.0%                           | + 45.3%                    | 11               | + 175.0%                 | - 35.3%                    |  |
| \$300,001 and Above    | 14                | - 51.7%                  | + 366.7%                   | 7.0              | - 51.7%                            | + 600.0%                   | 2                | 0.0%                     | 0.0%                       |  |
| Total                  | 139               | + 104.4%                 | + 25.2%                    | 5.6              | + 43.6%                            | + 60.5%                    | 32               | - 3.0%                   | - 17.9%                    |  |







# **Cleveland County, NC**

|                        | Total<br>Showings |                          |                            | (:               | Buyer Interest (Showings/Listings) |                            |                  | Managed<br>Listings      |                            |  |
|------------------------|-------------------|--------------------------|----------------------------|------------------|------------------------------------|----------------------------|------------------|--------------------------|----------------------------|--|
| Price Range            | February<br>2022  | Year-Over-Year<br>Change | Month-Over-Month<br>Change | February<br>2022 | Year-Over-Year<br>Change           | Month-Over-Month<br>Change | February<br>2022 | Year-Over-Year<br>Change |