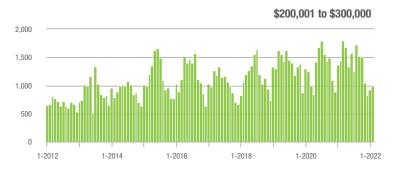

### **Charlotte MSA**

|                        | Total<br>Showings |                          |                            | (:               | Buyer Interest (Showings/Listings) |                            |                  | Managed<br>Listings      |                            |  |
|------------------------|-------------------|--------------------------|----------------------------|------------------|------------------------------------|----------------------------|------------------|--------------------------|----------------------------|--|
| Price Range            | February<br>2022  | Year-Over-Year<br>Change | Month-Over-Month<br>Change | February<br>2022 | Year-Over-Year<br>Change           | Month-Over-Month<br>Change | February<br>2022 | Year-Over-Year<br>Change | Month-Over-Month<br>Change |  |
| \$100,000 and Below    | 940               | - 50.1%                  | - 1.7%                     | 3.2              | - 27.3%                            | + 4.6%                     | 432              | - 47.3%                  | - 10.9%                    |  |
| \$100,001 to \$200,000 | 8,146             | - 43.6%                  | - 4.2%                     | 12.7             | - 13.6%                            | + 1.2%                     | 685              | - 40.6%                  | - 8.7%                     |  |
| \$200,001 to \$300,000 | 20,017            | - 24.6%                  | + 5.4%                     | 20.9             | + 7.7%                             | + 12.1%                    | 1,029            | - 34.1%                  | - 8.2%                     |  |
| \$300,001 and Above    | 58,415            | + 48.9%                  | + 24.7%                    | 21.8             | + 48.3%                            | + 26.4%                    | 2,980            | - 9.7%                   | - 3.7%                     |  |
| Total                  | 87,518            | + 6.6%                   | + 16.3%                    | 19.3             | + 27.0%                            | + 20.1%                    | 5,126            | - 25.0%                  | - 6.0%                     |  |