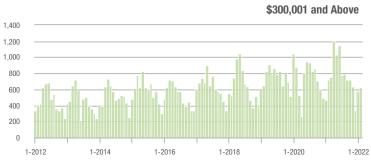

00,001 to \$300,000 | 33                | - 66.0%                  | - 8.3%                     | 16.5             | + 26.0%                            | - 5.7%                     | 2                | - 80.0%                  | - 33.3%                    |  |
| \$300,001 and Above    | 628               | - 12.8%                  | + 10.2%                    | 14.8             | + 12.1%                            | - 12.4%                    | 43               | - 37.7%                  | + 19.4%                    |  |
| Total                  | 665               | - 19.1%                  | + 9.0%                     | 13.9             | + 16.8%                            | - 13.0%                    | 50               | - 43.2%                  | + 16.3%                    |  |















## **Denver, NC**

|                        | Total<br>Showings |                          |                            | (:               | Buyer Interest (Showings/Listings) |                            |                  | Managed<br>Listings      |                            |  |
|------------------------|-------------------|--------------------------|----------------------------|------------------|------------------------------------|----------------------------|------------------|--------------------------|----------------------------|--|
| Price Range            | February<br>2022  | Year-Over-Year<br>Change | Month-Over-Month<br>Change | February<br>2022 | Year-Over-Year<br>Change           | Month-Over-Month<br>Change | February<br>2022 | Year-Over-Year<br>Change | Month-O