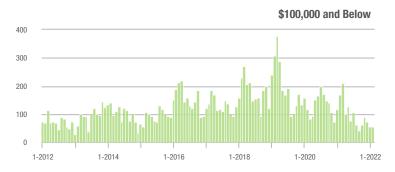

| \$200,001 to \$300,000 | 568               | - 27.6%                  | + 15.0%                    | 10.4             | - 25.2%                            | + 10.0%                    | 57               | - 14.9%                  | - 1.7%                     |  |
| \$300,001 and Above    | 2,076             | + 58.4%                  | + 9.3%                     | 16.6             | + 55.1%                            | + 21.5%                    | 147              | - 9.8%                   | - 12.5%                    |  |
| Total                  | 3,088             | + 7.0%                   | + 3.4%                     | 12.4             | + 21.6%                            | + 10.3%                    | 293              | - 23.9%                  | - 9.0%                     |  |















# **Lincoln County, NC**

|                        | Total<br>Showings |                          |                            | (                | Buyer Interest (Showings/Listings) |                            |                  | Managed<br>Listings      |                            |  |
|------------------------|-------------------|--------------------------|----------------------------|------------------|------------------------------------|----------------------------|------------------|--------------------------|----------------------------|--|
| Price Range            | February<br>2022  | Year-Over-Year<br>Change | Month-Over-Month<br>Change | February<br>2022 | Year-Over-Year<br>Change           | Month-Over-Month<br>Change | February<br>2022 | Year-Over-Year<br>Cha