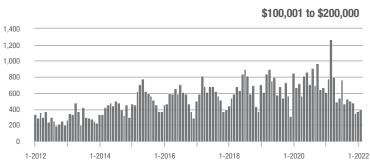

### **Charlotte MSA**

|                        | Total<br>Showings |                          |                            | (:               | Buyer Interest (Showings/Listings) |                            |                  | Managed<br>Listings      |                            |  |
|------------------------|-------------------|--------------------------|----------------------------|------------------|------------------------------------|----------------------------|------------------|--------------------------|----------------------------|--|
| Price Range            | February<br>2022  | Year-Over-Year<br>Change | Month-Over-Month<br>Change | February<br>2022 | Year-Over-Year<br>Change           | Month-Over-Month<br>Change | February<br>2022 | Year-Over-Year<br>Change | Month-Over-Month<br>Change |  |
| \$100,000 and Below    | 940               | - 50.1%                  | - 1.7%                     | 3.2              | - 27.3%                            | + 4.6%                     | 432              | - 47.3%                  | - 10.9%                    |  |
| \$100,001 to \$200,000 | 8,146             | - 43.6%                  | - 4.2%                     | 12.7             | - 13.6%                            | + 1.2%                     | 685              | - 40.6%                  | - 8.7%                     |  |
| \$200,001 to \$300,000 | 20,017            | - 24.6%                  | + 5.4%                     | 20.9             | + 7.7%                             | + 12.1%                    | 1,029            | - 34.1%                  | - 8.2%                     |  |
| \$300,001 and Above    | 58,415            | + 48.9%                  | + 24.7%                    | 21.8             | + 48.3%                            | + 26.4%                    | 2,980            | - 9.7%                   | - 3.7%                     |  |
| Total                  | 87,518            | + 6.6%                   | + 16.3%                    | 19.3             | + 27.0%                            | + 20.1%                    | 5,126            | - 25.0%                  | - 6.0%                     |  |