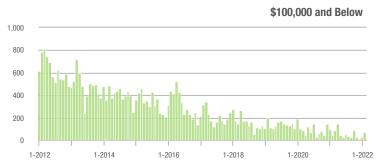

| \$200,001 to \$300,000 | 1,079             | - 53.0%                  | + 5.5%                     | 16.3             | + 3.2%                             | + 10.2%                    | 78               | - 53.8%                  | - 4.9%                     |  |
| \$300,001 and Above    | 7,391             | + 28.1%                  | + 29.1%                    | 23.7             | + 19.7%                            | + 32.5%                    | 363              | - 4.5%                   | - 4.7%                     |  |
| Total                  | 8,679             | - 3.3%                   | + 22.3%                    | 20.8             | + 27.6%                            | + 26.9%                    | 499              | - 29.5%                  | - 5.7%                     |  |















# **Uptown Charlotte**

|                        | Total<br>Showings |                          |                            | (:               | Buyer Interest (Showings/Listings) |                            |                  | Managed<br>Listings      |                            |  |
|------------------------|-------------------|--------------------------|----------------------------|------------------|------------------------------------|----------------------------|------------------|--------------------------|----------------------------|--|
| Price Range            | February<br>2022  | Year-Over-Year<br>Change | Month-Over-Month<br>Change | February<br>2022 | Year-Over-Year<br>Change           | Month-Over-Month<br>Change | February<br>2022 | Year-Over-Year<br>Chang