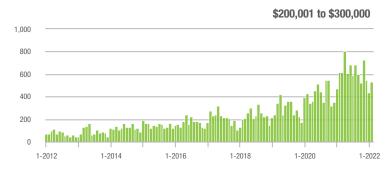

$200,001 to \$300,000 | 531               | - 13.9%                  | + 22.6%                    | 12.3             | + 1.7%                             | - 5.7%                     | 44               | - 25.4%                  | + 29.4%                    |  |
| \$300,001 and Above    | 468               | + 130.5%                 | + 5.4%                     | 9.8              | + 58.1%                            | - 2.0%                     | 53               | + 17.8%                  | - 1.9%                     |  |
| Total                  | 1,663             | - 1.3%                   | + 6.0%                     | 10.1             | + 17.4%                            | - 0.6%                     | 181              | - 30.9%                  | - 2.2%                     |  |













## **Stanly County, NC**

|                        | Total<br>Showings |                          |                            | (1               | Buyer Interest (Showings/Listings) |                            |                  | Managed<br>Listings      |                            |  |
|------------------------|-------------------|--------------------------|----------------------------|------------------|------------------------------------|----------------------------|------------------|--------------------------|----------------------------|--|
| Price Range            | February<br>2022  | Year-Over-Year<br>Change | Month-Over-Month<br>Change | February<br>2022 | Year-Over-Year<br>Change           | Month-Over-Month<br>Change | February<br>2022 | Year-Over-Year<br>Change |