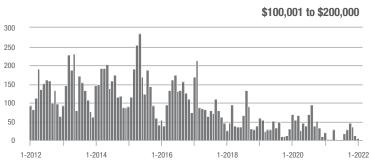

\$200,001 to \$300,000 | 33                | - 66.0%                  | - 8.3%                     | 16.5             | + 26.0%                            | - 5.7%                     | 2                | - 80.0%                  | - 33.3%                    |  |
| \$300,001 and Above    | 628               | - 12.8%                  | + 10.2%                    | 14.8             | + 12.1%                            | - 12.4%                    | 43               | - 37.7%                  | + 19.4%                    |  |
| Total                  | 665               | - 19.1%                  | + 9.0%                     | 13.9             | + 16.8%                            | - 13.0%                    | 50               | - 43.2%                  | + 16.3%                    |  |















## **Denver, NC**

|                        | Total<br>Showings |                          |                            | (:               | Buyer Interest (Showings/Listings) |                            |                  | Managed<br>Listings      |                            |  |
|------------------------|-------------------|--------------------------|----------------------------|------------------|------------------------------------|----------------------------|------------------|--------------------------|----------------------------|--|
| Price Range            | February<br>2022  | Year-Over-Year<br>Change | Month-Over-Month<br>Change | February<br>2022 | Year-Over-Year<br>Change           | Month-Over-Month<br>Change | February<br>2022 | Year-Over-Year<br>Change | Mon