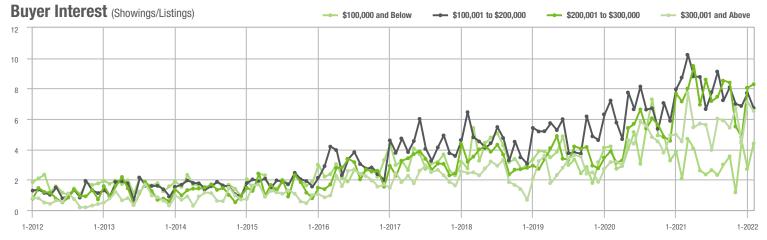

\$200,001 to \$300,000 | 299               | + 19.1%                  | + 0.3%                     | 8.3              | + 16.9%                            | + 2.8%                     | 37               | - 19.6%                  | - 2.6%                     |  |
| \$300,001 and Above    | 280               | + 112.1%                 | - 22.2%                    | 6.5              | + 44.4%                            | - 8.2%                     | 50               | + 11.1%                  | - 18.0%                    |  |
| Total                  | 881               | - 18.7%                  | - 10.7%                    | 6.9              | + 3.0%                             | - 4.8%                     | 151              | - 36.0%                  | - 7.9%                     |  |









# Statesville, NC

|                        | Total<br>Showings |                          |                            | (:               | Buyer Interest (Showings/Listings) |                            |                  | Managed<br>Listings      |                            |  |
|------------------------|-------------------|--------------------------|----------------------------|------------------|------------------------------------|----------------------------|------------------|--------------------------|----------------------------|--|
| Price Range            | February<br>2022  | Year-Over-Year<br>Change | Month-Over-Month<br>Change | February<br>2022 | Year-Over-Year<br>Change           | Month-Over-Month<br>Change | February<br>2022 | Year-Over-Year<br>Change | Month-Ove