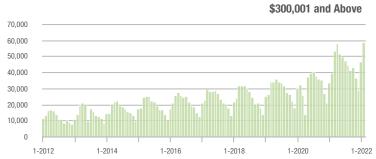

00,001 to \$300,000 | 20,017            | - 24.6%                  | + 5.4%                     | 20.9             | + 7.7%                             | + 12.1%                    | 1,029            | - 34.1%                  | - 8.2%                     |  |
| \$300,001 and Above    | 58,415            | + 48.9%                  | + 24.7%                    | 21.8             | + 48.3%                            | + 26.4%                    | 2,980            | - 9.7%                   | - 3.7%                     |  |
| Total                  | 87,518            | + 6.6%                   | + 16.3%                    | 19.3             | + 27.0%                            | + 20.1%                    | 5,126            | - 25.0%                  | - 6.0%                     |  |













## **Chester County, SC**

|                        | Total<br>Showings |                          |                            | (:               | Buyer Interest (Showings/Listings) |                            |                  | Managed<br>Listings      |                            |  |
|------------------------|-------------------|--------------------------|----------------------------|------------------|------------------------------------|----------------------------|------------------|--------------------------|----------------------------|--|
| Price Range            | February<br>2022  | Year-Over-Year<br>Change | Month-Over-Month<br>Change | February<br>2022 | Year-Over-Year<br>Change           | Month-Over-Month<br>Change | February<br>2022 | Year-Over-Year<br>Change | M