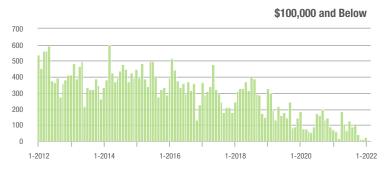

| \$200,001 to \$300,000 | 1,250             | - 30.3%                  | + 5.6%                     | 22.2             | - 15.3%                            | + 14.7%                    | 58               | - 22.7%                  | - 9.4%                     |  |
| \$300,001 and Above    | 2,609             | + 51.1%                  | + 9.2%                     | 23.8             | + 37.6%                            | + 26.4%                    | 126              | + 2.4%                   | - 13.7%                    |  |
| Total                  | 4,646             | + 1.5%                   | + 5.0%                     | 22.4             | + 16.7%                            | + 17.6%                    | 233              | - 18.2%                  | - 11.4%                    |  |















# Davidson, NC

|                        | Total<br>Showings |                          |                            | (:               | Buyer Interest (Showings/Listings) |                            |                  | Managed<br>Listings      |                            |  |
|------------------------|-------------------|--------------------------|----------------------------|------------------|------------------------------------|----------------------------|------------------|--------------------------|----------------------------|--|
| Price Range            | February<br>2022  | Year-Over-Year<br>Change | Month-Over-Month<br>Change | February<br>2022 | Year-Over-Year<br>Change           | Month-Over-Month<br>Change | February<br>2022 | Year-Over-Year<br>Change | Mont