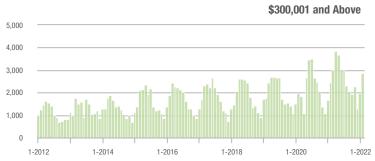

00,001 to \$300,000 | 160               | - 23.4%                  | + 27.0%                    | 12.2             | + 35.6%                            | + 72.4%                    | 19               | - 38.7%                  | - 20.8%                    |  |
| \$300,001 and Above    | 2,879             | + 18.3%                  | + 45.8%                    | 30.1             | + 45.4%                            | + 37.3%                    | 103              | - 25.9%                  | + 3.0%                     |  |
| Total                  | 3,101             | + 11.4%                  | + 46.8%                    | 26.9             | + 61.1%                            | + 40.9%                    | 133              | - 36.4%                  | + 0.8%                     |  |















# **York County, SC**

|                        | Total<br>Showings |                          |                            | (:               | Buyer Interest (Showings/Listings) |                            |                  | Managed<br>Listings      |                            |  |
|------------------------|-------------------|--------------------------|----------------------------|------------------|------------------------------------|----------------------------|------------------|--------------------------|----------------------------|--|
| Price Range            | February<br>2022  | Year-Over-Year<br>Change | Month-Over-Month<br>Change | February<br>2022 | Year-Over-Year<br>Change           | Month-Over-Month<br>Change | February<br>2022 | Year-Over-Year<br>Change | Mon