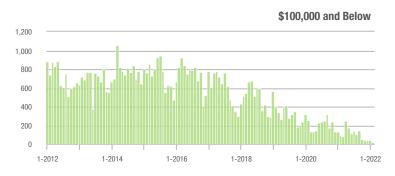

| \$200,001 to \$300,000 | 1,888             | - 32.4%                  | + 4.9%                     | 21.6             | - 1.8%                             | + 19.5%                    | 91               | - 35.5%                  | - 13.3%                    |  |
| \$300,001 and Above    | 4,546             | + 81.1%                  | + 19.6%                    | 23.7             | + 49.1%                            | + 29.2%                    | 217              | + 8.5%                   | - 7.7%                     |  |
| Total                  | 7,543             | + 8.9%                   | + 13.2%                    | 21.7             | + 28.4%                            | + 24.8%                    | 392              | - 21.6%                  | - 9.9%                     |  |















### **Charlotte MSA**

|                        | Total<br>Showings |                          |                            | (:               | Buyer Interest (Showings/Listings) |                            |                  | Managed<br>Listings      |                            |  |
|------------------------|-------------------|--------------------------|----------------------------|------------------|------------------------------------|----------------------------|------------------|--------------------------|----------------------------|--|
| Price Range            | February<br>2022  | Year-Over-Year<br>Change | Month-Over-Month<br>Change | February<br>2022 | Year-Over-Year<br>Change           | Month-Over-Month<br>Change | February<br>2022 | Year-Over-Year<br>Change