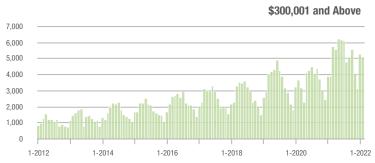

00,001 to \$300,000 | 3,213             | + 20.3%                  | + 23.4%                    | 23.8             | + 41.7%                            | + 34.0%                    | 148              | - 23.7%                  | - 10.3%                    |  |
| \$300,001 and Above    | 5,081             | + 30.1%                  | - 3.4%                     | 15.8             | + 12.9%                            | + 6.9%                     | 361              | + 2.0%                   | - 9.1%                     |  |
| Total                  | 9,329             | + 4.9%                   | + 2.5%                     | 16.0             | + 8.1%                             | + 11.0%                    | 677              | - 18.9%                  | - 8.8%                     |  |