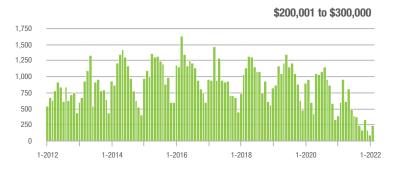

$200,001 to \$300,000 | 235               | - 60.6%                  | + 155.4%                   | 33.6             | + 32.8%                            | + 84.5%                    | 8                | - 75.0%                  | - 11.1%                    |  |
| \$300,001 and Above    | 3,057             | + 55.0%                  | + 50.1%                    | 29.5             | + 70.5%                            | + 47.8%                    | 117              | - 19.3%                  | 0.0%                       |  |
| Total                  | 3,306             | + 27.4%                  | + 54.1%                    | 28.1             | + 60.6%                            | + 52.3%                    | 137              | - 28.6%                  | - 2.1%                     |  |















# **Iredell County, NC**

|                        | Total<br>Showings |                          |                            | (:               | Buyer Interest (Showings/Listings) |                            |                  | Managed<br>Listings      |                            |  |
|------------------------|-------------------|--------------------------|----------------------------|------------------|------------------------------------|----------------------------|------------------|--------------------------|----------------------------|--|
| Price Range            | February<br>2022  | Year-Over-Year<br>Change | Month-Over-Month<br>Change | February<br>2022 | Year-Over-Year<br>Change           | Month-Over-Month<br>Change | February<br>2022 | Year-Over-Year<br>Change