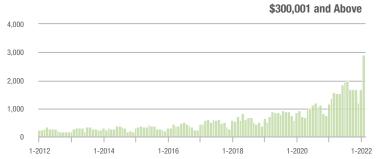

00,001 to \$300,000 | 2,550             | + 45.5%                  | + 11.9%                    | 18.6             | + 29.2%                            | + 14.5%                    | 145              | + 2.1%                   | - 3.3%                     |  |
| \$300,001 and Above    | 2,895             | + 111.5%                 | + 71.3%                    | 16.8             | + 66.3%                            | + 51.7%                    | 194              | + 16.9%                  | + 9.6%                     |  |
| Total                  | 7,372             | + 32.0%                  | + 30.0%                    | 15.4             | + 32.8%                            | + 28.2%                    | 538              | - 12.5%                  | - 1.5%                     |  |















# Gastonia, NC

|                        | Total<br>Showings |                          |                            | (:               | Buyer Into<br>Showings/L |                            | Managed<br>Listings |                          |                            |
|------------------------|-------------------|--------------------------|----------------------------|------------------|--------------------------|----------------------------|---------------------|--------------------------|----------------------------|
| Price Range            | February<br>2022  | Year-Over-Year<br>Change | Month-Over-Month<br>Change | February<br>2022 | Year-Over-Year<br>Change | Month-Over-Month<br>Change | February<br>2022    | Year-Over-Year<br>Change | Month-Over-Month<br>Change |
| \$100,