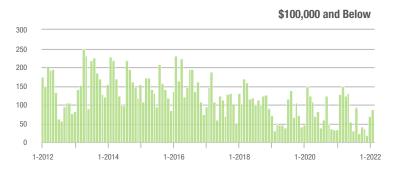

| \$200,001 to \$300,000 | 234               | - 24.3%                  | - 5.6%                     | 11.0             | - 38.9%                            | - 24.3%                    | 23               | - 4.2%                   | + 21.1%                    |  |
| \$300,001 and Above    | 177               | - 21.7%                  | - 34.4%                    | 7.1              | - 36.0%                            | - 38.0%                    | 32               | 0.0%                     | - 8.6%                     |  |
| Total                  | 594               | - 40.2%                  | - 23.4%                    | 9.4              | - 24.2%                            | - 19.3%                    | 86               | - 33.3%                  | - 12.2%                    |  |















# Matthews, NC

|                        | Total<br>Showings |                          |                            | (:               | Buyer Interest (Showings/Listings) |                            |                  | Managed<br>Listings      |                            |  |
|------------------------|-------------------|--------------------------|----------------------------|------------------|------------------------------------|----------------------------|------------------|--------------------------|----------------------------|--|
| Price Range            | February<br>2022  | Year-Over-Year<br>Change | Month-Over-Month<br>Change | February<br>2022 | Year-Over-Year<br>Change           | Month-Over-Month<br>Change | February<br>2022 | Year-Over-Year<br>Change | Mont