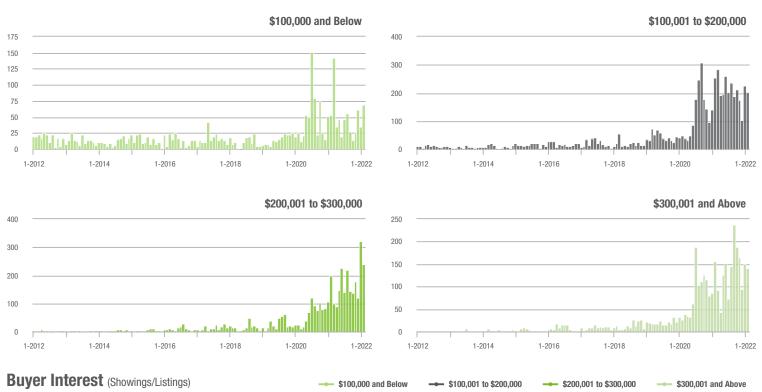

| \$200,001 to \$300,000 | 240               | + 20.6%                  | - 25.7%                    | 16.6             | + 52.3%                            | - 14.7%                    | 17               | - 29.2%                  | - 10.5%                    |  |
| \$300,001 and Above    | 140               | - 10.8%                  | - 6.7%                     | 7.6              | + 4.1%                             | + 20.7%                    | 24               | - 17.2%                  | - 17.2%                    |  |
| Total                  | 650               | - 2.0%                   | - 11.2%                    | 9.8              | + 30.7%                            | - 4.7%                     | 89               | - 35.0%                  | - 11.0%                    |  |







# **Anson County, NC**

|                        | Total<br>Showings |                          |                            | (:               | Buyer Interest (Showings/Listings) |                            |                  | Managed<br>Listings      |                            |  |
|------------------------|-------------------|--------------------------|----------------------------|------------------|------------------------------------|----------------------------|------------------|--------------------------|----------------------------|--|
| Price Range            | February<br>2022  | Year-Over-Year<br>Change | Month-Over-Month<br>Change | February<br>2022 | Year-Over-Year<br>Change           | Month-Over-Month<br>Change | February<br>2022 | Year-Over-Year<br>Change | Mont