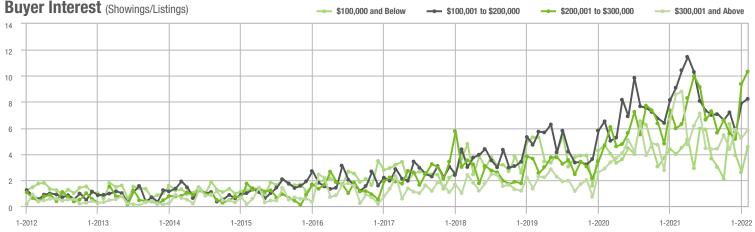

\$200,001 to \$300,000 | 503               | + 144.2%                 | + 9.3%                     | 10.3             | + 71.7%                            | + 10.2%                    | 51               | + 13.3%                  | - 3.8%                     |  |
| \$300,001 and Above    | 314               | + 69.7%                  | - 9.5%                     | 5.8              | - 32.6%                            | + 11.6%                    | 61               | + 84.8%                  | - 12.9%                    |  |
| Total                  | 1,450             | + 25.8%                  | - 4.6%                     | 7.5              | + 2.7%                             | + 11.2%                    | 231              | - 8.3%                   | - 15.1%                    |  |









# City of Charlotte, NC

|                        | Total<br>Showings |                          |                            | (                | Buyer Interest (Showings/Listings) |                            |                  | Managed<br>Listings      |                            |  |
|------------------------|-------------------|--------------------------|----------------------------|------------------|------------------------------------|----------------------------|------------------|--------------------------|----------------------------|--|
| Price Range            | February<br>2022  | Year-Over-Year<br>Change | Month-Over-Month<br>Change | February<br>2022 | Year-Over-Year<br>Change           | Month-Over-Month<br>Change | February<br>2022 | Year-Over-Year<br>Change | Mon