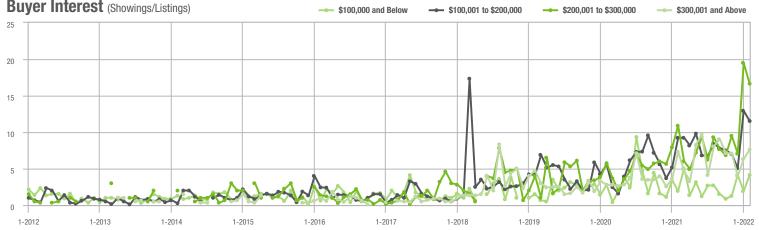

\$200,001 to \$300,000 | 240               | + 20.6%                  | - 25.7%                    | 16.6             | + 52.3%                            | - 14.7%                    | 17               | - 29.2%                  | - 10.5%                    |  |
| \$300,001 and Above    | 140               | - 10.8%                  | - 6.7%                     | 7.6              | + 4.1%                             | + 20.7%                    | 24               | - 17.2%                  | - 17.2%                    |  |
| Total                  | 650               | - 2.0%                   | - 11.2%                    | 9.8              | + 30.7%                            | - 4.7%                     | 89               | - 35.0%                  | - 11.0%                    |  |







# **Anson County, NC**

|                        | Total<br>Showings |                          |                            | (:               | Buyer Interest (Showings/Listings) |                            |                  | Managed<br>Listings      |                            |  |
|------------------------|-------------------|--------------------------|----------------------------|------------------|------------------------------------|----------------------------|------------------|--------------------------|----------------------------|--|
| Price Range            | February<br>2022  | Year-Over-Year<br>Change | Month-Over-Month<br>Change | February<br>2022 | Year-Over-Year<br>Change           | Month-Over-Month<br>Change | February<br>2022 | Year-Over-Year<br>Change | Month-