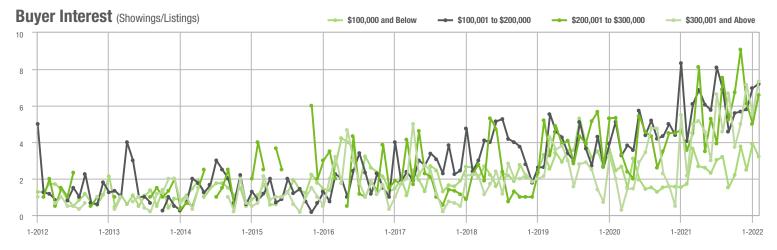

$200,001 to \$300,000 | 98                | + 250.0%                 | + 180.0%                   | 6.6              | + 83.3%                            | + 31.7%                    | 17               | + 112.5%                 | + 88.9%                    |  |
| \$300,001 and Above    | 68                | + 277.8%                 | - 6.8%                     | 7.3              | + 231.8%                           | + 32.2%                    | 12               | + 20.0%                  | - 20.0%                    |  |
| Total                  | 453               | + 141.0%                 | + 6.8%                     | 5.8              | + 114.8%                           | + 6.0%                     | 96               | - 6.8%                   | - 4.0%                     |  |











# **Chesterfield County, SC**

|                        | Total<br>Showings |                          |                            | (:               | Buyer Interest (Showings/Listings) |                            |                  | Managed<br>Listings      |                            |  |
|------------------------|-------------------|--------------------------|----------------------------|------------------|------------------------------------|----------------------------|------------------|--------------------------|----------------------------|--|
| Price Range            | February<br>2022  | Year-Over-Year<br>Change | Month-Over-Month<br>Change | February<br>2022 | Year-Over-Year<br>Change           | Month-Over-Month<br>Change | February<br>2022 | Year-Over-Year<br>Change