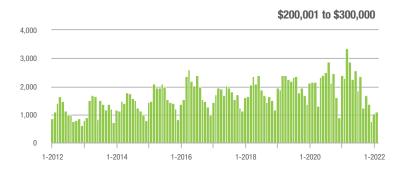

$200,001 to \$300,000 | 1,079             | - 53.0%                  | + 5.5%                     | 16.3             | + 3.2%                             | + 10.2%                    | 78               | - 53.8%                  | - 4.9%                     |  |
| \$300,001 and Above    | 7,391             | + 28.1%                  | + 29.1%                    | 23.7             | + 19.7%                            | + 32.5%                    | 363              | - 4.5%                   | - 4.7%                     |  |
| Total                  | 8,679             | - 3.3%                   | + 22.3%                    | 20.8             | + 27.6%                            | + 26.9%                    | 499              | - 29.5%                  | - 5.7%                     |  |















# **Uptown Charlotte**

|                        | Total<br>Showings |                          |                            | (:               | Buyer Interest (Showings/Listings) |                            |                  | Managed<br>Listings      |                            |  |
|------------------------|-------------------|--------------------------|----------------------------|------------------|------------------------------------|----------------------------|------------------|--------------------------|----------------------------|--|
| Price Range            | February<br>2022  | Year-Over-Year<br>Change | Month-Over-Month<br>Change | February<br>2022 | Year-Over-Year<br>Change           | Month-Over-Month<br>Change | February<br>2022 | Year-Over-Year<br>Change |