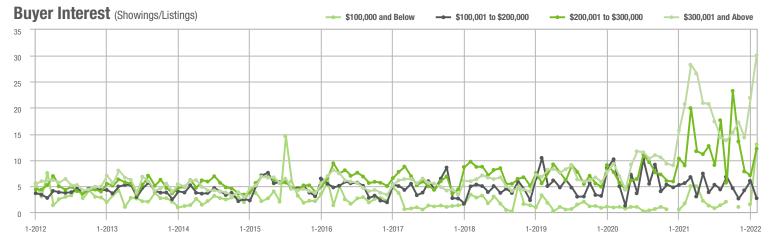

,001 to \$300,000 | 160               | - 23.4%                  | + 27.0%                    | 12.2             | + 35.6%                            | + 72.4%                    | 19               | - 38.7%                  | - 20.8%                    |  |
| \$300,001 and Above    | 2,879             | + 18.3%                  | + 45.8%                    | 30.1             | + 45.4%                            | + 37.3%                    | 103              | - 25.9%                  | + 3.0%                     |  |
| Total                  | 3,101             | + 11.4%                  | + 46.8%                    | 26.9             | + 61.1%                            | + 40.9%                    | 133              | - 36.4%                  | + 0.8%                     |  |















# **York County, SC**

|                        | Total<br>Showings |                          |                            | (:               | Buyer Interest (Showings/Listings) |                            |                  | Managed<br>Listings      |                            |  |
|------------------------|-------------------|--------------------------|----------------------------|------------------|------------------------------------|----------------------------|------------------|--------------------------|----------------------------|--|
| Price Range            | February<br>2022  | Year-Over-Year<br>Change | Month-Over-Month<br>Change | February<br>2022 | Year-Over-Year<br>Change           | Month-Over-Month<br>Change | February<br>2022 | Year-Over-Year<br>Change | Month