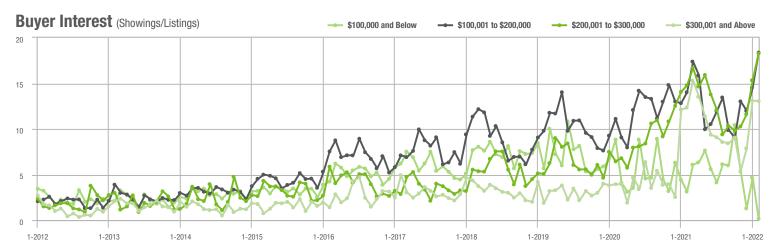

# **Showing Statistics**

| MLS Area                | Total<br>Showings | Buyer Interest<br>(Showings / Listings) | Managed<br>Listings |
|-------------------------|-------------------|-----------------------------------------|---------------------|
| Alexander County, NC    | 650               | 9.8                                     | 89                  |
| Anson County, NC        | 134               | 3.7                                     | 42                  |
| Cabarrus County, NC     | 7,543             | 21.7                                    | 392                 |
| Charlotte MSA           | 87,518            | 19.3                                    | 5,126               |
| Chester County, SC      | 453               | 5.8                                     | 96                  |
| Chesterfield County, SC | 139               | 5.6                                     | 32                  |
| Cleveland County, NC    | 1,450             | 7.5                                     | 231                 |
| City of Charlotte, NC   | 38,316            | 24.8                                    | 1,630               |
| Concord, NC             | 4,646             | 22.4                                    | 233                 |
| Davidson, NC            | 665               | 13.9                                    | 50                  |
| Denver, NC              | 1,125             | 14.2                                    | 107                 |
| Fort Mill, SC           | 2,752             | 23.5                                    | 135                 |
| Gaston County, NC       | 7,372             | 15.4                                    | 538                 |
| Gastonia, NC            | 3,499             | 16.2                                    | 236                 |
| Huntersville, NC        | 3,306             | 28.1                                    | 137                 |
| Iredell County, NC      | 4,887             | 11.3                                    | 568                 |
| Kannapolis, NC          | 1,637             | 15.3                                    | 119                 |
| Lake Norman             | 3,712             | 12.3                                    | 396                 |
| Lake Wylie              | 2,405             | 14.1                                    | 214                 |
| Lancaster County, SC    | 3,088             | 12.4                                    | 293                 |
| Lincoln County, NC      | 1,959             | 10.5                                    | 254                 |
| Lincolnton, NC          | 594               | 9.4                                     | 86                  |
| Matthews, NC            | 2,239             | 28.0                                    | 91                  |
| Mecklenburg County, NC  | 45,747            | 24.3                                    | 2,013               |
| Monroe, NC              | 2,156             | 15.6                                    | 166                 |
| Montgomery County, NC   | 341               | 4.1                                     | 123                 |
| Mooresville, NC         | 2,794             | 15.4                                    | 229                 |
| Rock Hill, SC           | 3,473             | 17.9                                    | 219                 |
| Salisbury, NC           | 1,663             | 10.1                                    | 181                 |
| Stanly County, NC       | 881               | 6.9                                     | 151                 |
| Statesville, NC         | 1,642             | 8.8                                     | 259                 |
| Union County, NC        | 8,679             | 20.8                                    | 499                 |
| Uptown Charlotte        | 828               | 16.8                                    | 50                  |
| Waxhaw, NC              | 3,101             | 26.9                                    | 133                 |
| York County, SC         | 9,329             | 16.0                                    | 677                 |