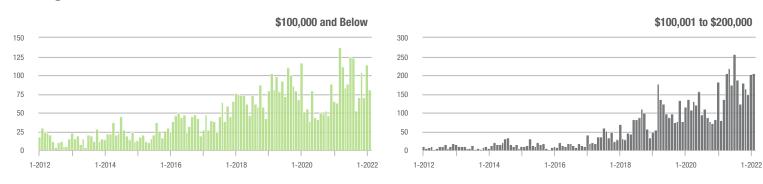

| \$200,001 to \$300,000 | 98                | + 250.0%                 | + 180.0%                   | 6.6              | + 83.3%                            | + 31.7%                    | 17               | + 112.5%                 | + 88.9%                    |  |
| \$300,001 and Above    | 68                | + 277.8%                 | - 6.8%                     | 7.3              | + 231.8%                           | + 32.2%                    | 12               | + 20.0%                  | - 20.0%                    |  |
| Total                  | 453               | + 141.0%                 | + 6.8%                     | 5.8              | + 114.8%                           | + 6.0%                     | 96               | - 6.8%                   | - 4.0%                     |  |











# **Chesterfield County, SC**

|                        | Total<br>Showings |                          |                            | (:               | Buyer Interest (Showings/Listings) |                            |                  | Managed<br>Listings      |                            |  |
|------------------------|-------------------|--------------------------|----------------------------|------------------|------------------------------------|----------------------------|------------------|--------------------------|----------------------------|--|
| Price Range            | February<br>2022  | Year-Over-Year<br>Change | Month-Over-Month<br>Change | February<br>2022 | Year-Over-Year<br>Change           | Month-Over-Month<br>Change | February<br>2022 | Year-Over-Year<br>Ch