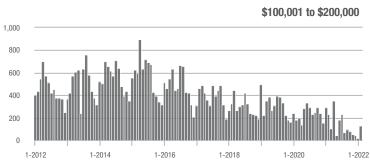

- 3.6%                     |
| \$200,001 to \$300,000 | 327               | - 49.1%                  | + 55.0%                    | 12.9             | - 5.8%                   | + 51.5%                    | 34                  | - 46.0%                  | - 5.6%                     |
| \$300,001 and Above    | 3,124             | - 6.0%                   | + 2.5%                     | 14.0             | + 18.6%                  | + 3.5%                     | 261                 | - 30.4%                  | - 4.0%                     |
| Total                  | 3,712             | - 12.4%                  | + 12.1%                    | 12.3             | + 11.8%                  | + 7.9%                     | 396                 | - 34.1%                  | - 1.7%                     |













# **Lake Wylie**

|                        | Total<br>Showings |                          |                            | (:               | Buyer Interest (Showings/Listings) |                            |                  | Managed<br>Listings      |                            |  |
|------------------------|-------------------|--------------------------|----------------------------|------------------|------------------------------------|----------------------------|------------------|--------------------------|----------------------------|--|
| Price Range            | February<br>2022  | Year-Over-Year<br>Change | Month-Over-Month<br>Change | February<br>2022 | Year-Over-Year<br>Change           | Month-Over-Month<br>Change | February<br>2022 | Year-Over-Year<br>Change | Month-