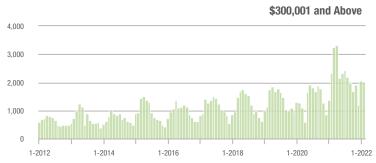

00,001 to \$300,000 | 201               | - 75.3%                  | - 60.5%                    | 33.3             | - 10.0%                            | - 8.0%                     | 7                | - 73.1%                  | - 56.3%                    |  |
| \$300,001 and Above    | 2,026             | - 13.2%                  | - 1.5%                     | 28.9             | + 11.2%                            | + 8.4%                     | 80               | - 26.6%                  | - 12.1%                    |  |
| Total                  | 2,239             | - 30.2%                  | - 14.3%                    | 28.0             | + 5.7%                             | + 6.1%                     | 91               | - 38.5%                  | - 20.9%                    |  |















## **Mecklenburg County, NC**

|                        | Total<br>Showings |                          |                            | (:               | Buyer Interest (Showings/Listings) |                            |                  | Managed<br>Listings      |                            |  |
|------------------------|-------------------|--------------------------|----------------------------|------------------|------------------------------------|----------------------------|------------------|--------------------------|----------------------------|--|
| Price Range            | February<br>2022  | Year-Over-Year<br>Change | Month-Over-Month<br>Change | February<br>2022 | Year-Over-Year<br>Change           | Month-Over-Month<br>Change | February<br>2022 | Year-Over-Year<br>Chan