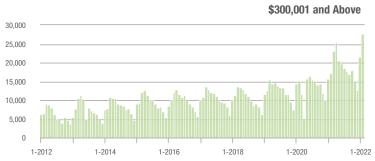

00,001 to \$300,000 | 8,438             | - 30.2%                  | - 2.7%                     | 26.3             | + 17.9%                            | + 11.8%                    | 328              | - 43.7%                  | - 14.4%                    |  |
| \$300,001 and Above    | 27,628            | + 59.7%                  | + 28.7%                    | 25.9             | + 76.2%                            | + 29.3%                    | 1,134            | - 17.1%                  | - 3.0%                     |  |
| Total                  | 38,316            | + 10.2%                  | + 18.1%                    | 24.8             | + 43.4%                            | + 22.6%                    | 1,630            | - 28.8%                  | - 5.9%                     |  |













# **Concord, NC**

|                        | Total<br>Showings |                          |                            | (:               | Buyer Interest (Showings/Listings) |                            |                  | Managed<br>Listings      |                            |  |
|------------------------|-------------------|--------------------------|----------------------------|------------------|------------------------------------|----------------------------|------------------|--------------------------|----------------------------|--|
| Price Range            | February<br>2022  | Year-Over-Year<br>Change | Month-Over-Month<br>Change | February<br>2022 | Year-Over-Year<br>Change           | Month-Over-Month<br>Change | February<br>2022 | Year-Over-Year<br>Change | Month-Ove