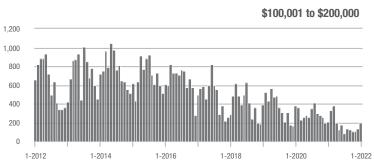

|  |
| \$200,001 to \$300,000 | 660               | + 0.5%                   | + 56.0%                    | 23.6            | + 51.3%                            | + 39.3%                    | 28              | - 36.4%                  | + 12.0%                    |  |
| \$300,001 and Above    | 1,945             | + 20.1%                  | + 72.3%                    | 21.1            | + 17.9%                            | + 44.0%                    | 101             | - 8.2%                   | + 14.8%                    |  |
| Total                  | 2,809             | + 12.4%                  | + 67.0%                    | 20.8            | + 27.6%                            | + 41.6%                    | 149             | - 18.1%                  | + 15.5%                    |  |















## **Gaston County, NC**

|                        | Total<br>Showings |                          |                            | (               | Buyer Interest (Showings/Listings) |                            |                 | Managed<br>Listings      |                            |  |
|------------------------|-------------------|--------------------------|----------------------------|-----------------|------------------------------------|----------------------------|-----------------|--------------------------|----------------------------|--|
| Price Range            | January<br>2022   | Year-Over-Year<br>Change | Month-Over-Month<br>Change | January<br>2022 | Year-Over-Year<br>Change           | Month-Over-Month<br>Change | January<br>2022 | Year-Over-Year<br>Change | Mo