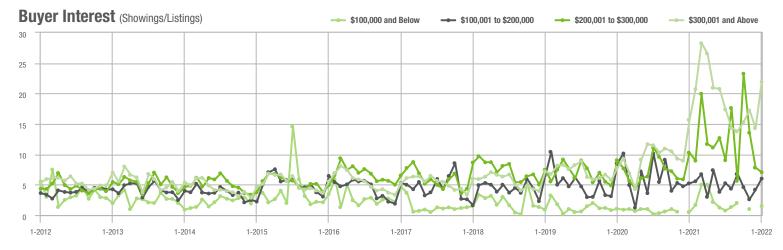

\$200,001 to \$300,000 | 126               | - 58.8%                  | - 3.1%                     | 7.1             | - 31.1%                            | - 9.6%                     | 22              | - 37.1%                  | - 12.0%                    |  |
| \$300,001 and Above    | 1,974             | + 17.6%                  | + 51.6%                    | 21.9            | + 39.5%                            | + 53.4%                    | 99              | - 26.1%                  | - 2.9%                     |  |
| Total                  | 2,112             | + 0.8%                   | + 42.7%                    | 19.1            | + 45.8%                            | + 54.5%                    | 128             | - 40.2%                  | - 11.1%                    |  |















## **York County, SC**

|                        | Total<br>Showings |                          |                            | (1              | Buyer Interest (Showings/Listings) |                            |                 | Managed<br>Listings      |                            |  |
|------------------------|-------------------|--------------------------|----------------------------|-----------------|------------------------------------|----------------------------|-----------------|--------------------------|----------------------------|--|
| Price Range            | January<br>2022   | Year-Over-Year<br>Change | Month-Over-Month<br>Change | January<br>2022 | Year-Over-Year<br>Change           | Month-Over-Month<br>Change | January<br>2022 | Year-Over-Year<br>Change | Month-Over