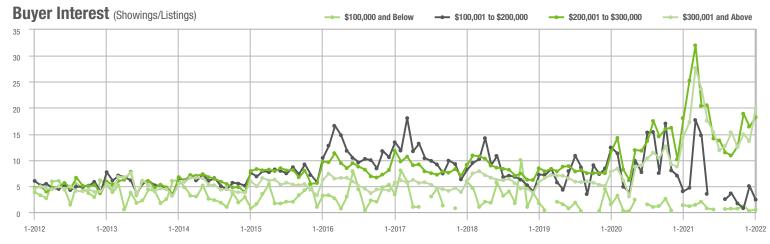

8.6%                    |
| \$200,001 to \$300,000 | 92                | - 76.5%                  | - 44.2%                    | 18.2            | + 1.1%                   | + 11.0%                    | 9                   | - 72.7%                  | - 35.7%                    |
| \$300,001 and Above    | 2,014             | + 11.8%                  | + 32.9%                    | 19.9            | + 37.2%                  | + 45.9%                    | 114                 | - 24.5%                  | - 13.0%                    |
| Total                  | 2,122             | - 4.1%                   | + 23.4%                    | 18.7            | + 29.9%                  | + 42.7%                    | 134                 | - 32.0%                  | - 16.3%                    |















## **Iredell County, NC**

|                        | Total<br>Showings |                          |                            | (               | Buyer Interest (Showings/Listings) |                            |                 | Managed<br>Listings      |                            |  |
|------------------------|-------------------|--------------------------|----------------------------|-----------------|------------------------------------|----------------------------|-----------------|--------------------------|----------------------------|--|
| Price Range            | January<br>2022   | Year-Over-Year<br>Change | Month-Over-Month<br>Change | January<br>2022 | Year-Over-Year<br>Change           | Month-Over-Month<br>Change | January<br>2022 | Year-Over-Year<br>Change | Month-O