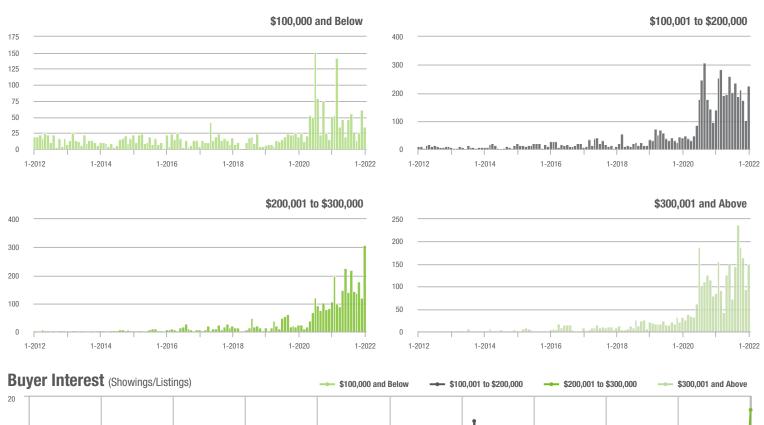

|  |
| \$200,001 to \$300,000 | 308               | + 187.9%                 | + 154.5%                   | 18.6            | + 135.4%                           | + 163.0%                   | 18              | - 5.3%                   | - 10.0%                    |  |
| \$300,001 and Above    | 150               | + 74.4%                  | + 59.6%                    | 7.3             | + 102.8%                           | + 65.5%                    | 24              | - 22.6%                  | - 4.0%                     |  |
| Total                  | 717               | + 86.7%                  | + 88.2%                    | 10.9            | + 122.4%                           | + 108.1%                   | 88              | - 29.6%                  | - 11.1%                    |  |







\$100,001 to \$200,000

1-2020

1-2022

## **Anson County, NC**

|                        | Total<br>Showings |                          |                            | (               | Buyer Interest (Showings/Listings) |                            |                 | Managed<br>Listings      |                            |  |
|------------------------|-------------------|--------------------------|----------------------------|-----------------|------------------------------------|----------------------------|-----------------|--------------------------|----------------------------|--|
| Price Range            | January<br>2022   | Year-Over-Year<br>Change | Month-Over-Month<br>Change | January<br>2022 | Year-Over-Year<br>Change           | Month-Over-Month<br>Change | January<br>202