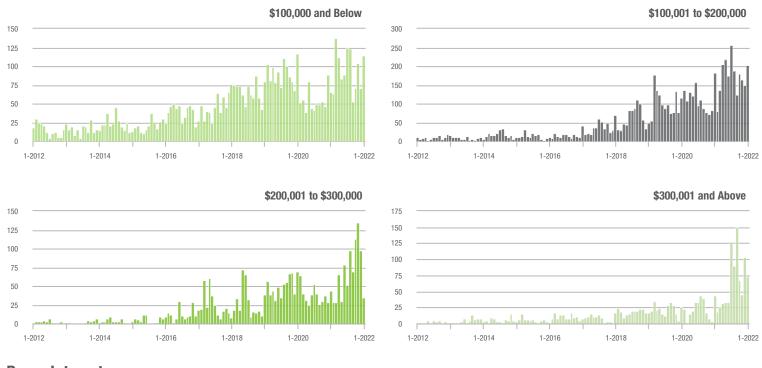

|  |
| \$200,001 to \$300,000 | 35                | - 20.5%                  | - 64.3%                    | 5.0             | + 6.4%                             | - 18.5%                    | 9               | - 18.2%                  | - 55.0%                    |  |
| \$300,001 and Above    | 73                | + 65.9%                  | - 29.1%                    | 5.5             | 0.0%                               | - 22.4%                    | 15              | + 25.0%                  | - 16.7%                    |  |
| Total                  | 424               | + 26.6%                  | + 0.5%                     | 5.6             | + 21.7%                            | + 11.5%                    | 95              | - 16.7%                  | - 15.2%                    |  |









## **Chesterfield County, SC**

|                        | Total<br>Showings |                          |                            | (1              | Buyer Interest (Showings/Listings) |                            |                 | Managed<br>Listings      |                            |  |
|------------------------|-------------------|--------------------------|----------------------------|-----------------|------------------------------------|----------------------------|-----------------|--------------------------|----------------------------|--|
| Price Range            | January<br>2022   | Year-Over-Year<br>Change | Month-Over-Month<br>Change | January<br>2022 | Year-Over-Year<br>Change           | Month-Over-Month<br>Change | January<br>2022 | Year-Over-Year<br>Change |