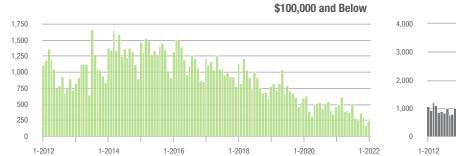

## **Alexander County, NC**

|                        | Total<br>Showings |                          |                            | (1              | Buyer Interest (Showings/Listings) |                            |                 | Managed<br>Listings      |                            |  |
|------------------------|-------------------|--------------------------|----------------------------|-----------------|------------------------------------|----------------------------|-----------------|--------------------------|----------------------------|--|
| Price Range            | January<br>2022   | Year-Over-Year<br>Change | Month-Over-Month<br>Change | January<br>2022 | Year-Over-Year<br>Change           | Month-Over-Month<br>Change | January<br>2022 | Year-Over-Year<br>Change | Month-Over-Month<br>Change |  |
| \$100,000 and Below    | 34                | - 33.3%                  | - 45.2%                    | 2.1             | - 38.2%                            | - 49.5%                    | 26              | - 35.0%                  | - 13.3%                    |  |
| \$100,001 to \$200,000 | 225               | + 60.7%                  | + 116.3%                   | 13.8            | + 165.4%                           | + 158.7%                   | 20              | - 42.9%                  | - 16.7%                    |  |
| \$200,001 to \$300,000 | 308               | + 187.9%                 | + 154.5%                   | 18.6            | + 135.4%                           | + 163.0%                   | 18              | - 5.3%                   | - 10.0%                    |  |
| \$300,001 and Above    | 150               | + 74.4%                  | + 59.6%                    | 7.3             | + 102.8%                           | + 65.5%                    | 24              | - 22.6%                  | - 4.0%                     |  |
| Total                  | 717               | + 86.7%                  | + 88.2%                    | 10.9            | + 122.4%                           | + 108.1%                   | 88              | - 29.6%                  | - 11.1%                    |  |

### **Charlotte MSA**

|                        | Total<br>Showings |                          |                            | (               | Buyer Interest (Showings/Listings) |                            |                 | Managed<br>Listings      |                            |  |
|------------------------|-------------------|--------------------------|----------------------------|-----------------|------------------------------------|----------------------------|-----------------|--------------------------|----------------------------|--|
| Price Range            | January<br>2022   | Year-Over-Year<br>Change | Month-Over-Month<br>Change | January<br>2022 | Year-Over-Year<br>Change           | Month-Over-Month<br>Change | January<br>2022 | Year-Over-Year<br>Change | Month-Over-Month<br>Change |  |
| \$100,000 and Below    | 956               | - 43.2%                  | + 46.6%                    | 3.2             | - 20.0%                            | + 46.8%                    | 446             | - 46.2%                  | - 7.3%                     |  |
| \$100,001 to \$200,000 | 8,472             | - 38.2%                  | + 35.8%                    | 13.0            | - 2.3%                             | + 46.5%                    | 709             | - 42.2%                  | - 9.7%                     |  |
| \$200,001 to \$300,000 | 18,950            | - 21.6%                  | + 34.7%                    | 19.2            | + 11.6%                            | + 47.0%                    | 1,081           | - 32.2%                  | - 10.7%                    |  |
| \$300,001 and Above    | 46,793            | + 40.7%                  | + 64.7%                    | 17.7            | + 45.1%                            | + 62.5%                    | 2,965           | - 13.3%                  | - 1.7%                     |  |
| Total                  | 75,171            | + 3.2%                   | + 52.3%                    | 16.5            | + 26.0%                            | + 55.9%                    | 5,201           | - 26.4%                  | - 5.3%                     |  |

## City of Charlotte, NC

|                        | Total<br>Showings |                          |                            | (               | Buyer Interest (Showings/Listings) |                            |                 | Managed<br>Listings      |                            |  |
|------------------------|-------------------|--------------------------|----------------------------|-----------------|------------------------------------|----------------------------|-----------------|--------------------------|----------------------------|--|
| Price Range            | January<br>2022   | Year-Over-Year<br>Change | Month-Over-Month<br>Change | January<br>2022 | Year-Over-Year<br>Change           | Month-Over-Month<br>Change | January<br>2022 | Year-Over-Year<br>Change | Month-Over-Month<br>Change |  |
| \$100,000 and Below    | 46                | - 81.3%                  | - 11.5%                    | 1.4             | - 77.8%                            | - 21.3%                    | 38              | - 36.7%                  | - 2.6%                     |  |
| \$100,001 to \$200,000 | 2,253             | - 50.6%                  | + 13.8%                    | 17.1            | + 1.2%                             | + 30.7%                    | 137             | - 52.6%                  | - 14.9%                    |  |
| \$200,001 to \$300,000 | 8,656             | - 23.7%                  | + 44.1%                    | 24.6            | + 21.2%                            | + 49.6%                    | 366             | - 38.9%                  | - 6.4%                     |  |
| \$300,001 and Above    | 21,478            | + 36.7%                  | + 70.6%                    | 20.5            | + 62.7%                            | + 75.4%                    | 1,129           | - 22.7%                  | - 3.7%                     |  |
| Total                  | 32,433            | + 1.8%                   | + 57.2%                    | 20.9            | + 38.4%                            | + 63.6%                    | 1,670           | - 30.7%                  | - 5.3%                     |  |

### **Mecklenburg County, NC**

|                        | Total<br>Showings |                          |                            | (1              | Buyer Into<br>Showings/L |                            | Managed<br>Listings |                          |                            |
|------------------------|-------------------|--------------------------|----------------------------|-----------------|--------------------------|----------------------------|---------------------|--------------------------|----------------------------|
| Price Range            | January<br>2022   | Year-Over-Year<br>Change | Month-Over-Month<br>Change | January<br>2022 | Year-Over-Year<br>Change | Month-Over-Month<br>Change | January<br>2022     | Year-Over-Year<br>Change | Month-Over-Month<br>Change |
| \$100,000 and Below    | 56                | - 77.8%                  | + 1.8%                     | 1.4             | - 73.1%                  | - 8.9%                     | 48                  | - 36.0%                  | - 5.9%                     |
| \$100,001 to \$200,000 | 2,281             | - 53.5%                  | + 10.9%                    | 15.5            | - 7.2%                   | + 28.9%                    | 152                 | - 52.4%                  | - 16.0%                    |
| \$200,001 to \$300,000 | 9,475             | - 25.7%                  | + 42.7%                    | 24.7            | + 23.5%                  | + 48.8%                    | 412                 | - 41.4%                  | - 6.6%                     |
| \$300,001 and Above    | 26,375            | + 33.9%                  | + 66.0%                    | 20.0            | + 58.7%                  | + 72.1%                    | 1,434               | - 22.7%                  | - 4.8%                     |
| Total                  | 38,187            | + 1.6%                   | + 55.0%                    | 20.3            | + 37.2%                  | + 62.3%                    | 2,046               | - 30.7%                  | - 6.1%                     |