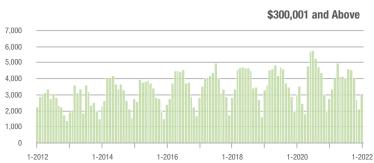

### **Charlotte MSA**

|                        | Total<br>Showings |                          |                            | (               | Buyer Interest (Showings/Listings) |                            |                 | Managed<br>Listings      |                            |  |
|------------------------|-------------------|--------------------------|----------------------------|-----------------|------------------------------------|----------------------------|-----------------|--------------------------|----------------------------|--|
| Price Range            | January<br>2022   | Year-Over-Year<br>Change | Month-Over-Month<br>Change | January<br>2022 | Year-Over-Year<br>Change           | Month-Over-Month<br>Change | January<br>2022 | Year-Over-Year<br>Change | Month-Over-Month<br>Change |  |
| \$100,000 and Below    | 956               | - 43.2%                  | + 46.6%                    | 3.2             | - 20.0%                            | + 46.8%                    | 446             | - 46.2%                  | - 7.3%                     |  |
| \$100,001 to \$200,000 | 8,472             | - 38.2%                  | + 35.8%                    | 13.0            | - 2.3%                             | + 46.5%                    | 709             | - 42.2%                  | - 9.7%                     |  |
| \$200,001 to \$300,000 | 18,950            | - 21.6%                  | + 34.7%                    | 19.2            | + 11.6%                            | + 47.0%                    | 1,081           | - 32.2%                  | - 10.7%                    |  |
| \$300,001 and Above    | 46,793            | + 40.7%                  | + 64.7%                    | 17.7            | + 45.1%                            | + 62.5%                    | 2,965           | - 13.3%                  | - 1.7%                     |  |
| Total                  | 75,171            | + 3.2%                   | + 52.3%                    | 16.5            | + 26.0%                            | + 55.9%                    | 5,201           | - 26.4%                  | - 5.3%                     |  |