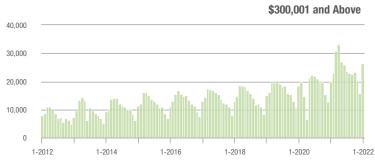

### **Charlotte MSA**

|                        | Total<br>Showings |                          |                            | (               | Buyer Interest (Showings/Listings) |                            |                 | Managed<br>Listings      |                            |  |
|------------------------|-------------------|--------------------------|----------------------------|-----------------|------------------------------------|----------------------------|-----------------|--------------------------|----------------------------|--|
| Price Range            | January<br>2022   | Year-Over-Year<br>Change | Month-Over-Month<br>Change | January<br>2022 | Year-Over-Year<br>Change           | Month-Over-Month<br>Change | January<br>2022 | Year-Over-Year<br>Change | Month-Over-Month<br>Change |  |
| \$100,000 and Below    | 956               | - 43.2%                  | + 46.6%                    | 3.2             | - 20.0%                            | + 46.8%                    | 446             | - 46.2%                  | - 7.3%                     |  |
| \$100,001 to \$200,000 | 8,472             | - 38.2%                  | + 35.8%                    | 13.0            | - 2.3%                             | + 46.5%                    | 709             | - 42.2%                  | - 9.7%                     |  |
| \$200,001 to \$300,000 | 18,950            | - 21.6%                  | + 34.7%                    | 19.2            | + 11.6%                            | + 47.0%                    | 1,081           | - 32.2%                  | - 10.7%                    |  |
| \$300,001 and Above    | 46,793            | + 40.7%                  | + 64.7%                    | 17.7            | + 45.1%                            | + 62.5%                    | 2,965           | - 13.3%                  | - 1.7%                     |  |
| Total                  | 75,171            | + 3.2%                   | + 52.3%                    | 16.5            | + 26.0%                            | + 55.9%                    | 5,201           | - 26.4%                  | - 5.3%                     |  |