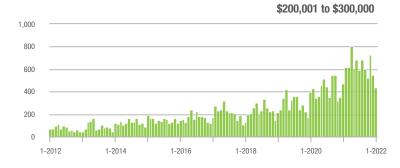

|
| \$200,001 to \$300,000 | 433               | - 8.6%                   | - 20.6%                    | 13.5            | + 57.0%                            | + 39.6%                    | 33              | - 47.6%                  | - 43.1%                    |  |
| \$300,001 and Above    | 444               | + 120.9%                 | + 122.0%                   | 10.3            | + 60.9%                            | + 85.6%                    | 52              | + 18.2%                  | + 15.6%                    |  |
| Total                  | 1,569             | + 1.7%                   | + 43.7%                    | 10.5            | + 40.0%                            | + 52.7%                    | 175             | - 36.8%                  | - 8.9%                     |  |















### **Stanly County, NC**

|                        | Total<br>Showings |                          |                            | (               | Buyer Interest (Showings/Listings) |                            |                 | Managed<br>Listings      |                            |  |
|------------------------|-------------------|--------------------------|----------------------------|-----------------|------------------------------------|----------------------------|-----------------|--------------------------|----------------------------|--|
| Price Range            | January<br>2022   | Year-Over-Year<br>Change | Month-Over-Month<br>Change | January<br>2022 | Year-Over-Year<br>Change           | Month-Over-Month<br>Change | January<br>2022 | Year-Over-Year<br>Change | Mon