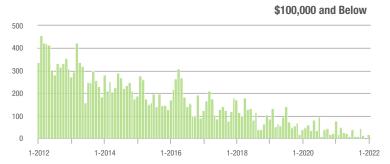

### **Charlotte MSA**

|                        | Total<br>Showings |                          |                            | (               | Buyer Interest (Showings/Listings) |                            |                 | Managed<br>Listings      |                            |  |
|------------------------|-------------------|--------------------------|----------------------------|-----------------|------------------------------------|----------------------------|-----------------|--------------------------|----------------------------|--|
| Price Range            | January<br>2022   | Year-Over-Year<br>Change | Month-Over-Month<br>Change | January<br>2022 | Year-Over-Year<br>Change           | Month-Over-Month<br>Change | January<br>2022 | Year-Over-Year<br>Change | Month-Over-Month<br>Change |  |
| \$100,000 and Below    | 956               | - 43.2%                  | + 46.6%                    | 3.2             | - 20.0%                            | + 46.8%                    | 446             | - 46.2%                  | - 7.3%                     |  |
| \$100,001 to \$200,000 | 8,472             | - 38.2%                  | + 35.8%                    | 13.0            | - 2.3%                             | + 46.5%                    | 709             | - 42.2%                  | - 9.7%                     |  |
| \$200,001 to \$300,000 | 18,950            | - 21.6%                  | + 34.7%                    | 19.2            | + 11.6%                            | + 47.0%                    | 1,081           | - 32.2%                  | - 10.7%                    |  |
| \$300,001 and Above    | 46,793            | + 40.7%                  | + 64.7%                    | 17.7            | + 45.1%                            | + 62.5%                    | 2,965           | - 13.3%                  | - 1.7%                     |  |
| Total                  | 75,171            | + 3.2%                   | + 52.3%                    | 16.5            | + 26.0%                            | + 55.9%                    | 5,201           | - 26.4%                  | - 5.3%                     |  |