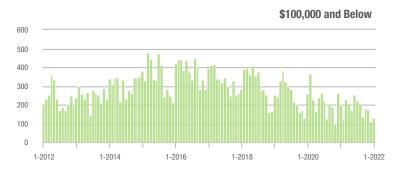

|  |
| \$200,001 to \$300,000 | 433               | - 8.6%                   | - 20.6%                    | 13.5            | + 57.0%                            | + 39.6%                    | 33              | - 47.6%                  | - 43.1%                    |  |
| \$300,001 and Above    | 444               | + 120.9%                 | + 122.0%                   | 10.3            | + 60.9%                            | + 85.6%                    | 52              | + 18.2%                  | + 15.6%                    |  |
| Total                  | 1,569             | + 1.7%                   | + 43.7%                    | 10.5            | + 40.0%                            | + 52.7%                    | 175             | - 36.8%                  | - 8.9%                     |  |















### **Stanly County, NC**

|                        | Total<br>Showings |                          |                            | (               | Buyer Interest (Showings/Listings) |                            |                 | Managed<br>Listings      |                            |  |
|------------------------|-------------------|--------------------------|----------------------------|-----------------|------------------------------------|----------------------------|-----------------|--------------------------|----------------------------|--|
| Price Range            | January<br>2022   | Year-Over-Year<br>Change | Month-Over-Month<br>Change | January<br>2022 | Year-Over-Year<br>Change           | Month-Over-Month<br>Change | January<br>2022 | Year-Over-Year<br>Change |