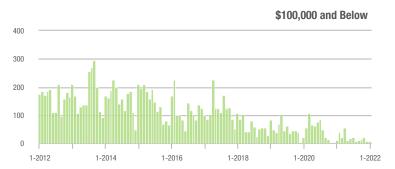

|  |
| \$200,001 to \$300,000 | 507               | - 42.1%                  | + 3.9%                     | 17.1            | - 5.5%                             | + 39.9%                    | 36              | - 37.9%                  | - 26.5%                    |  |
| \$300,001 and Above    | 2,433             | + 34.2%                  | + 62.1%                    | 15.1            | + 54.1%                            | + 68.2%                    | 183             | - 29.6%                  | - 5.2%                     |  |
| Total                  | 3,163             | + 0.9%                   | + 47.9%                    | 14.8            | + 25.4%                            | + 61.8%                    | 260             | - 33.0%                  | - 10.3%                    |  |















### **Rock Hill, SC**

| Total<br>Showings      |                 |                          | (1                         | Buyer Into<br>Showings/L |                          | Managed<br>Listings        |                 |                          |                            |
|------------------------|-----------------|--------------------------|----------------------------|--------------------------|--------------------------|----------------------------|-----------------|--------------------------|----------------------------|
| Price Range            | January<br>2022 | Year-Over-Year<br>Change | Month-Over-Month<br>Change | January<br>2022          | Year-Over-Year<br>Change | Month-Over-Month<br>Change | January<br>2022 | Year-Over-Year<br>Change | Month-Over-Month<b