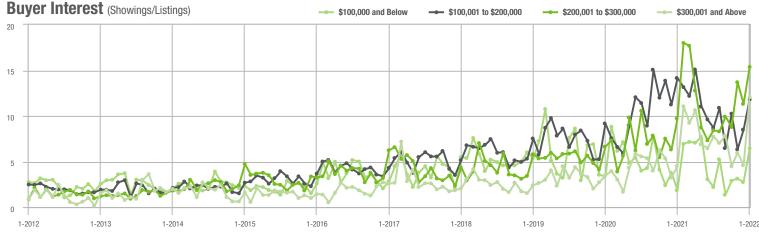

|  |
| \$200,001 to \$300,000 | 249               | + 9.7%                   | - 2.4%                     | 15.4            | + 58.8%                            | + 35.8%                    | 19              | - 36.7%                  | - 34.5%                    |  |
| \$300,001 and Above    | 269               | + 244.9%                 | + 212.8%                   | 12.0            | + 166.7%                           | + 161.9%                   | 33              | + 10.0%                  | + 17.9%                    |  |
| Total                  | 775               | + 11.8%                  | + 46.5%                    | 12.0            | + 37.9%                            | + 47.1%                    | 95              | - 28.0%                  | - 5.9%                     |  |









### Matthews, NC

|                        | Total<br>Showings |                          |                            | (               | Buyer Interest (Showings/Listings) |                            |                 | Managed<br>Listings      |                            |  |
|------------------------|-------------------|--------------------------|----------------------------|-----------------|------------------------------------|----------------------------|-----------------|--------------------------|----------------------------|--|
| Price Range            | January<br>2022   | Year-Over-Year<br>Change | Month-Over-Month<br>Change | January<br>2022 | Year-Over-Year<br>Change           | Month-Over-Month<br>Change | January<br>2022 | Year-Over-Year<br>Change | Month-Over-Month