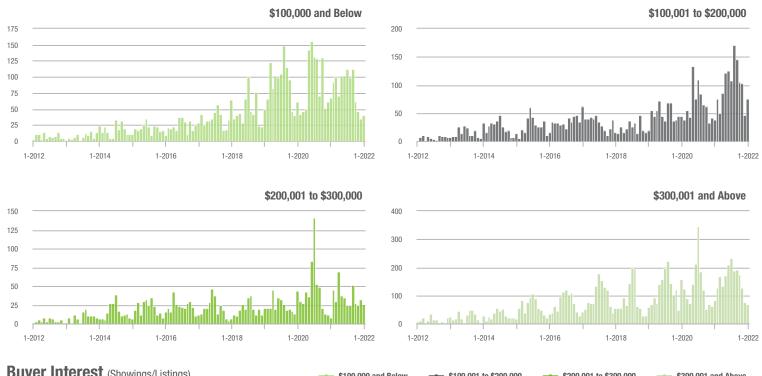

.5%                    |
| \$200,001 to \$300,000 | 26              | + 225.0%                 | - 18.8%                    | 3.7                      | + 85.0%                  | + 16.1%                    | 7               | 0.0%                     | - 36.4%                    |
| \$300,001 and Above    | 67              | - 18.3%                  | - 10.7%                    | 4.3                      | + 19.4%                  | + 25.0%                    | 22              | - 42.1%                  | - 26.7%                    |
| Total                  | 209             | + 7.2%                   | + 11.8%                    | 2.8                      | + 27.3%                  | + 36.4%                    | 111             | - 40.6%                  | - 16.5%                    |









## Mooresville, NC

|                        | Total<br>Showings |                          |                            | (1              | Buyer Interest (Showings/Listings) |                            |                 | Managed<br>Listings      |                            |  |
|------------------------|-------------------|--------------------------|----------------------------|-----------------|------------------------------------|----------------------------|-----------------|--------------------------|----------------------------|--|
| Price Range            | January<br>2022   | Year-Over-Year<br>Change | Month-Over-Month<br>Change | January<br>2022 | Year-Over-Year<br>Change           | Month-Over-Month<br>Change | January<br>2022 | Year-Over-Year<br>Change | Month-Over-M