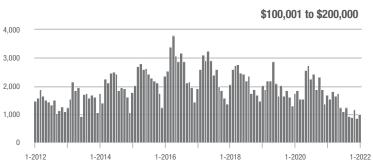

|  |
| \$200,001 to \$300,000 | 1,812             | - 27.4%                  | + 11.9%                    | 18.2            | - 8.1%                             | + 37.4%                    | 105             | - 22.8%                  | - 18.0%                    |  |
| \$300,001 and Above    | 3,797             | + 50.7%                  | + 39.7%                    | 18.7            | + 35.5%                            | + 48.6%                    | 227             | + 0.4%                   | - 7.3%                     |  |
| Total                  | 6,650             | - 2.8%                   | + 26.9%                    | 17.8            | + 17.9%                            | + 45.3%                    | 422             | - 22.6%                  | - 13.5%                    |  |















### **Charlotte MSA**

|                        | Total<br>Showings |                          |                            | (               | Buyer Interest (Showings/Listings) |                            |                 | Managed<br>Listings      |                            |  |
|------------------------|-------------------|--------------------------|----------------------------|-----------------|------------------------------------|----------------------------|-----------------|--------------------------|----------------------------|--|
| Price Range            | January<br>2022   | Year-Over-Year<br>Change | Month-Over-Month<br>Change | January<br>2022 | Year-Over-Year<br>Change           | Month-Over-Month<br>Change | January<br>2022 | Year-Over-Year<br>Change | Month