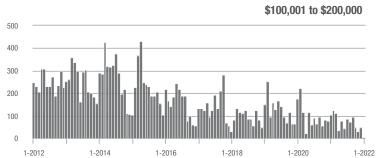

|  |
| \$200,001 to \$300,000 | 126               | - 58.8%                  | - 3.1%                     | 7.1             | - 31.1%                            | - 9.6%                     | 22              | - 37.1%                  | - 12.0%                    |  |
| \$300,001 and Above    | 1,974             | + 17.6%                  | + 51.6%                    | 21.9            | + 39.5%                            | + 53.4%                    | 99              | - 26.1%                  | - 2.9%                     |  |
| Total                  | 2,112             | + 0.8%                   | + 42.7%                    | 19.1            | + 45.8%                            | + 54.5%                    | 128             | - 40.2%                  | - 11.1%                    |  |















## **York County, SC**

|                        | Total<br>Showings |                          |                            | (1              | Buyer Interest (Showings/Listings) |                            |                 | Managed<br>Listings      |                            |  |
|------------------------|-------------------|--------------------------|----------------------------|-----------------|------------------------------------|----------------------------|-----------------|--------------------------|----------------------------|--|
| Price Range            | January<br>2022   | Year-Over-Year<br>Change | Month-Over-Month<br>Change | January<br>2022 | Year-Over-Year<br>Change           | Month-Over-Month<br>Change | January<br>2022 | Year-Over-Year<br>Change | Mont