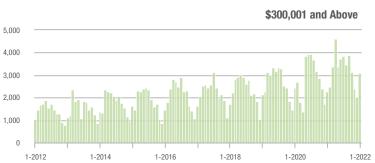

| \$200,001 to \$300,000 | 923               | - 32.9%                  | + 12.4%                    | 11.0            | - 18.5%                            | + 23.3%                    | 93              | - 27.9%                  | - 10.6%                    |  |
| \$300,001 and Above    | 3,056             | + 35.2%                  | + 53.7%                    | 13.2            | + 61.0%                            | + 63.0%                    | 276             | - 28.1%                  | - 8.3%                     |  |
| Total                  | 4,874             | - 6.6%                   | + 38.8%                    | 11.1            | + 18.1%                            | + 52.7%                    | 575             | - 33.6%                  | - 11.3%                    |  |















## Kannapolis, NC

|                        | Total<br>Showings |                          |                            | (1              | Buyer Interest (Showings/Listings) |                            |                 | Managed<br>Listings      |                            |  |
|------------------------|-------------------|--------------------------|----------------------------|-----------------|------------------------------------|----------------------------|-----------------|--------------------------|----------------------------|--|
| Price Range            | January<br>2022   | Year-Over-Year<br>Change | Month-Over-Month<br>Change | January<br>2022 | Year-Over-Year<br>Change           | Month-Over-Month<br>Change | January<br>2022 | Year-Over-Year<br>Change | Month-Over-Mo