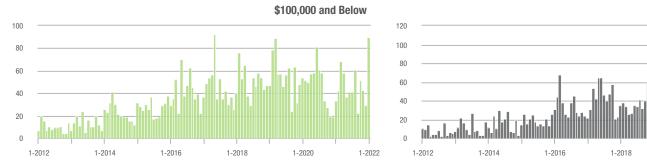

|  |
| \$200,001 to \$300,000 | 49                | + 390.0%                 | + 4.3%                     | 7.0             | + 600.0%                           | + 19.1%                    | 7               | 0.0%                     | - 12.5%                    |  |
| \$300,001 and Above    | 12                | - 20.0%                  | - 40.0%                    | 1.4             | - 36.4%                            | - 49.3%                    | 9               | - 18.2%                  | 0.0%                       |  |
| Total                  | 216               | + 81.5%                  | + 16.1%                    | 4.5             | + 32.4%                            | + 24.5%                    | 58              | - 17.1%                  | - 10.8%                    |  |











## **Cabarrus County, NC**

|                        | Total<br>Showings |                          |                            | (1              | Buyer Interest (Showings/Listings) |                            |                 | Managed<br>Listings      |                            |  |
|------------------------|-------------------|--------------------------|----------------------------|-----------------|------------------------------------|----------------------------|-----------------|--------------------------|----------------------------|--|
| Price Range            | January<br>2022   | Year-Over-Year<br>Change | Month-Over-Month<br>Change | January<br>2022 | Year-Over-Year<br>Change           | Month-Over-Month<br>Change | January<br>2022 | Year-Over-Year<br>Change | Mo