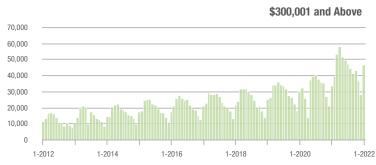

| \$200,001 to \$300,000 | 18,950            | - 21.6%                  | + 34.7%                    | 19.2            | + 11.6%                            | + 47.0%                    | 1,081           | - 32.2%                  | - 10.7%                    |  |
| \$300,001 and Above    | 46,793            | + 40.7%                  | + 64.7%                    | 17.7            | + 45.1%                            | + 62.5%                    | 2,965           | - 13.3%                  | - 1.7%                     |  |
| Total                  | 75,171            | + 3.2%                   | + 52.3%                    | 16.5            | + 26.0%                            | + 55.9%                    | 5,201           | - 26.4%                  | - 5.3%                     |  |













## **Chester County, SC**

|                        | Total<br>Showings |                          |                            | (1              | Buyer Interest (Showings/Listings) |                            |                 | Managed<br>Listings      |                            |  |
|------------------------|-------------------|--------------------------|----------------------------|-----------------|------------------------------------|----------------------------|-----------------|--------------------------|----------------------------|--|
| Price Range            | January<br>2022   | Year-Over-Year<br>Change | Month-Over-Month<br>Change | January<br>2022 | Year-Over-Year<br>Change           | Month-Over-Month<br>Change | January<br>2022 | Year-Over-Year<br>Change | Month-O