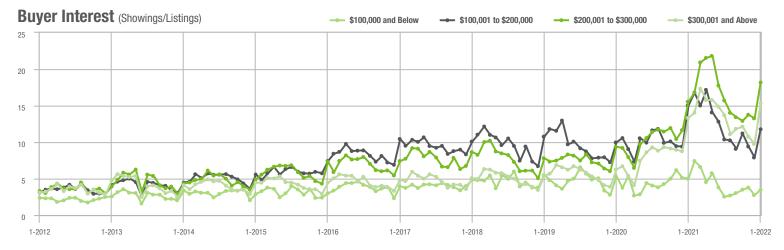

\$200,001 to \$300,000 | 2,572             | + 2.7%                   | + 32.0%                    | 18.2            | + 17.4%                            | + 37.1%                    | 158             | - 20.2%                  | - 4.8%                     |  |
| \$300,001 and Above    | 5,288             | + 35.7%                  | + 72.8%                    | 15.3            | + 15.0%                            | + 57.1%                    | 381             | + 1.3%                   | + 5.2%                     |  |
| Total                  | 9,095             | + 9.4%                   | + 56.9%                    | 14.8            | + 8.0%                             | + 48.1%                    | 706             | - 16.8%                  | + 1.9%                     |  |