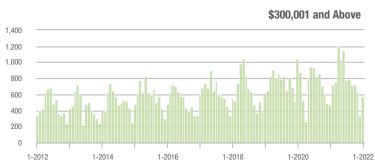

### **Charlotte MSA**

|                        | Total<br>Showings |                          |                            | (               | Buyer Interest (Showings/Listings) |                            |                 | Managed<br>Listings      |                            |  |
|------------------------|-------------------|--------------------------|----------------------------|-----------------|------------------------------------|----------------------------|-----------------|--------------------------|----------------------------|--|
| Price Range            | January<br>2022   | Year-Over-Year<br>Change | Month-Over-Month<br>Change | January<br>2022 | Year-Over-Year<br>Change           | Month-Over-Month<br>Change | January<br>2022 | Year-Over-Year<br>Change | Month-Over-Month<br>Change |  |
| \$100,000 and Below    | 956               | - 43.2%                  | + 46.6%                    | 3.2             | - 20.0%                            | + 46.8%                    | 446             | - 46.2%                  | - 7.3%                     |  |
| \$100,001 to \$200,000 | 8,472             | - 38.2%                  | + 35.8%                    | 13.0            | - 2.3%                             | + 46.5%                    | 709             | - 42.2%                  | - 9.7%                     |  |
| \$200,001 to \$300,000 | 18,950            | - 21.6%                  | + 34.7%                    | 19.2            | + 11.6%                            | + 47.0%                    | 1,081           | - 32.2%                  | - 10.7%                    |  |
| \$300,001 and Above    | 46,793            | + 40.7%                  | + 64.7%                    | 17.7            | + 45.1%                            | + 62.5%                    | 2,965           | - 13.3%                  | - 1.7%                     |  |
| Total                  | 75,171            | + 3.2%                   | + 52.3%                    | 16.5            | + 26.0%                            | + 55.9%                    | 5,201           | - 26.4%                  | - 5.3%                     |  |