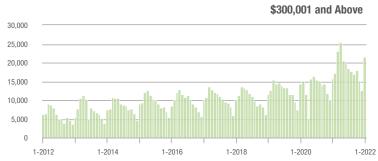

| \$200,001 to \$300,000 | 8,656             | - 23.7%                  | + 44.1%                    | 24.6            | + 21.2%                            | + 49.6%                    | 366             | - 38.9%                  | - 6.4%                     |  |
| \$300,001 and Above    | 21,478            | + 36.7%                  | + 70.6%                    | 20.5            | + 62.7%                            | + 75.4%                    | 1,129           | - 22.7%                  | - 3.7%                     |  |
| Total                  | 32,433            | + 1.8%                   | + 57.2%                    | 20.9            | + 38.4%                            | + 63.6%                    | 1,670           | - 30.7%                  | - 5.3%                     |  |













## **Concord, NC**

|                        | Total<br>Showings |                          |                            | (               | Buyer Interest (Showings/Listings) |                            |                 | Managed<br>Listings      |                            |  |
|------------------------|-------------------|--------------------------|----------------------------|-----------------|------------------------------------|----------------------------|-----------------|--------------------------|----------------------------|--|
| Price Range            | January<br>2022   | Year-Over-Year<br>Change | Month-Over-Month<br>Change | January<br>2022 | Year-Over-Year<br>Change           | Month-Over-Month<br>Change | January<br>2022 | Year-Over-Year<br>Change | Month-Over-Mon