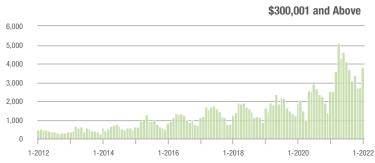

### **Charlotte MSA**

|                        | Total<br>Showings |                          |                            | (               | Buyer Interest (Showings/Listings) |                            |                 | Managed<br>Listings      |                            |  |
|------------------------|-------------------|--------------------------|----------------------------|-----------------|------------------------------------|----------------------------|-----------------|--------------------------|----------------------------|--|
| Price Range            | January<br>2022   | Year-Over-Year<br>Change | Month-Over-Month<br>Change | January<br>2022 | Year-Over-Year<br>Change           | Month-Over-Month<br>Change | January<br>2022 | Year-Over-Year<br>Change | Month-Over-Month<br>Change |  |
| \$100,000 and Below    | 956               | - 43.2%                  | + 46.6%                    | 3.2             | - 20.0%                            | + 46.8%                    | 446             | - 46.2%                  | - 7.3%                     |  |
| \$100,001 to \$200,000 | 8,472             | - 38.2%                  | + 35.8%                    | 13.0            | - 2.3%                             | + 46.5%                    | 709             | - 42.2%                  | - 9.7%                     |  |
| \$200,001 to \$300,000 | 18,950            | - 21.6%                  | + 34.7%                    | 19.2            | + 11.6%                            | + 47.0%                    | 1,081           | - 32.2%                  | - 10.7%                    |  |
| \$300,001 and Above    | 46,793            | + 40.7%                  | + 64.7%                    | 17.7            | + 45.1%                            | + 62.5%                    | 2,965           | - 13.3%                  | - 1.7%                     |  |
| Total                  | 75,171            | + 3.2%                   | + 52.3%                    | 16.5            | + 26.0%                            | + 55.9%                    | 5,201           | - 26.4%                  | - 5.3%                     |  |