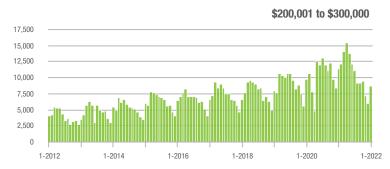

## **Showing Statistics**

| MLS Area                | Total<br>Showings | Buyer Interest<br>(Showings / Listings) | Managed<br>Listings |
|-------------------------|-------------------|-----------------------------------------|---------------------|
| Alexander County, NC    | 717               | 10.9                                    | 88                  |
| Anson County, NC        | 216               | 4.5                                     | 58                  |
| Cabarrus County, NC     | 6,650             | 17.8                                    | 422                 |
| Charlotte MSA           | 75,171            | 16.5                                    | 5,201               |
| Chester County, SC      | 424               | 5.6                                     | 95                  |
| Chesterfield County, SC | 111               | 3.5                                     | 30                  |
| Cleveland County, NC    | 1,520             | 7.1                                     | 254                 |
| City of Charlotte, NC   | 32,433            | 20.9                                    | 1,670               |
| Concord, NC             | 4,420             | 19.2                                    | 259                 |
| Davidson, NC            | 610               | 16.5                                    | 41                  |
| Denver, NC              | 730               | 9.5                                     | 101                 |
| Fort Mill, SC           | 2,809             | 20.8                                    | 149                 |
| Gaston County, NC       | 5,670             | 12.4                                    | 522                 |
| Gastonia, NC            | 2,519             | 12.2                                    | 223                 |
| Huntersville, NC        | 2,122             | 18.7                                    | 134                 |
| Iredell County, NC      | 4,874             | 11.1                                    | 575                 |
| Kannapolis, NC          | 1,575             | 14.2                                    | 125                 |
| Lake Norman             | 3,311             | 11.7                                    | 377                 |
| Lake Wylie              | 1,774             | 10.3                                    | 221                 |
| Lancaster County, SC    | 2,986             | 11.8                                    | 305                 |
| Lincoln County, NC      | 1,794             | 9.8                                     | 256                 |
| Lincolnton, NC          | 775               | 12.0                                    | 95                  |
| Matthews, NC            | 2,614             | 26.6                                    | 113                 |
| Mecklenburg County, NC  | 38,187            | 20.3                                    | 2,046               |
| Monroe, NC              | 2,011             | 13.5                                    | 168                 |
| Montgomery County, NC   | 209               | 2.8                                     | 111                 |
| Mooresville, NC         | 3,163             | 14.8                                    | 260                 |
| Rock Hill, SC           | 3,390             | 16.2                                    | 236                 |
| Salisbury, NC           | 1,569             | 10.5                                    | 175                 |
| Stanly County, NC       | 996               | 7.4                                     | 157                 |
| Statesville, NC         | 1,423             | 8.4                                     | 242                 |
| Union County, NC        | 7,056             | 16.8                                    | 489                 |
| Uptown Charlotte        | 1,000             | 16.6                                    | 63                  |
| Waxhaw, NC              | 2,112             | 19.1                                    | 128                 |
| York County, SC         | 9,095             | 14.8                                    | 706                 |