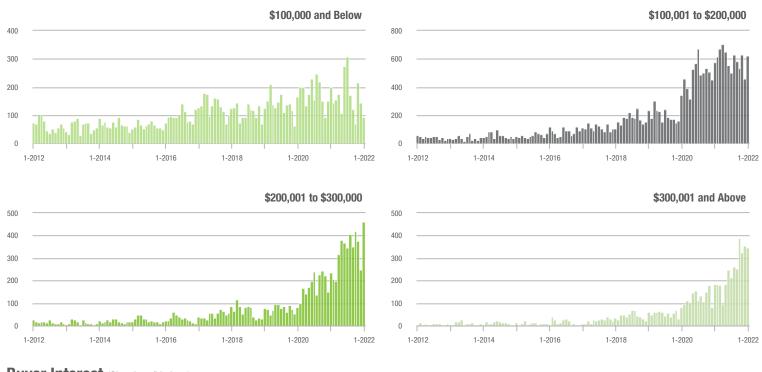

|  |
| \$200,001 to \$300,000 | 460               | + 94.9%                  | + 85.5%                    | 9.8             | + 32.4%                            | + 85.5%                    | 50              | + 11.1%                  | + 2.0%                     |  |
| \$300,001 and Above    | 347               | + 90.7%                  | - 1.7%                     | 5.5             | - 17.9%                            | - 7.3%                     | 66              | + 78.4%                  | - 5.7%                     |  |
| Total                  | 1,520             | + 27.9%                  | + 26.5%                    | 7.1             | + 4.4%                             | + 30.5%                    | 254             | - 3.1%                   | - 8.6%                     |  |









## City of Charlotte, NC

|                        | Total<br>Showings |                          |                            | (               | Buyer Interest (Showings/Listings) |                            |                 | Managed<br>Listings      |                            |  |
|------------------------|-------------------|--------------------------|----------------------------|-----------------|------------------------------------|----------------------------|-----------------|--------------------------|----------------------------|--|
| Price Range            | January<br>2022   | Year-Over-Year<br>Change | Month-Over-Month<br>Change | January<br>2022 | Year-Over-Year<br>Change           | Month-Over-Month<br>Change | January<br>2022 | Year-Over-Year<br>Change | Month-