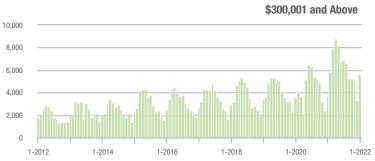

### **Charlotte MSA**

|                        | Total<br>Showings |                          |                            | (               | Buyer Interest (Showings/Listings) |                            |                 | Managed<br>Listings      |                            |  |
|------------------------|-------------------|--------------------------|----------------------------|-----------------|------------------------------------|----------------------------|-----------------|--------------------------|----------------------------|--|
| Price Range            | January<br>2022   | Year-Over-Year<br>Change | Month-Over-Month<br>Change | January<br>2022 | Year-Over-Year<br>Change           | Month-Over-Month<br>Change | January<br>2022 | Year-Over-Year<br>Change | Month-Over-Month<br>Change |  |
| \$100,000 and Below    | 956               | - 43.2%                  | + 46.6%                    | 3.2             | - 20.0%                            | + 46.8%                    | 446             | - 46.2%                  | - 7.3%                     |  |
| \$100,001 to \$200,000 | 8,472             | - 38.2%                  | + 35.8%                    | 13.0            | - 2.3%                             | + 46.5%                    | 709             | - 42.2%                  | - 9.7%                     |  |
| \$200,001 to \$300,000 | 18,950            | - 21.6%                  | + 34.7%                    | 19.2            | + 11.6%                            | + 47.0%                    | 1,081           | - 32.2%                  | - 10.7%                    |  |
| \$300,001 and Above    | 46,793            | + 40.7%                  | + 64.7%                    | 17.7            | + 45.1%                            | + 62.5%                    | 2,965           | - 13.3%                  | - 1.7%                     |  |
| Total                  | 75,171            | + 3.2%                   | + 52.3%                    | 16.5            | + 26.0%                            | + 55.9%                    | 5,201           | - 26.4%                  | - 5.3%                     |  |