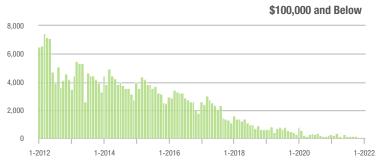

| - 16.0%                    |
| \$200,001 to \$300,000 | 9,475             | - 25.7%                  | + 42.7%                    | 24.7            | + 23.5%                  | + 48.8%                    | 412                 | - 41.4%                  | - 6.6%                     |
| \$300,001 and Above    | 26,375            | + 33.9%                  | + 66.0%                    | 20.0            | + 58.7%                  | + 72.1%                    | 1,434               | - 22.7%                  | - 4.8%                     |
| Total                  | 38,187            | + 1.6%                   | + 55.0%                    | 20.3            | + 37.2%                  | + 62.3%                    | 2,046               | - 30.7%                  | - 6.1%                     |















### Monroe, NC

| Total<br>Showings      |                 |                          | (                          | Buyer Into<br>Showings/L |                          | Managed<br>Listings        |                 |                          |                            |
|------------------------|-----------------|--------------------------|----------------------------|--------------------------|--------------------------|----------------------------|-----------------|--------------------------|----------------------------|
| Price Range            | January<br>2022 | Year-Over-Year<br>Change | Month-Over-Month<br>Change | January<br>2022          | Year-Over-Year<br>Change | Month-Over-Month<br>Change | January<br>2022 | Year-Over-Year<br>Change | Month-Over-Month<br>Chang