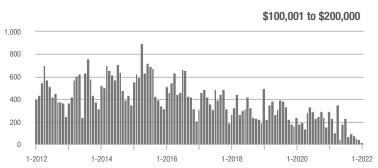

| - 22.6%                    |
| \$200,001 to \$300,000 | 218               | - 64.0%                  | - 6.0%                     | 9.2             | - 22.7%                  | + 39.6%                    | 33                  | - 50.7%                  | - 31.3%                    |
| \$300,001 and Above    | 3,041             | + 9.3%                   | + 43.8%                    | 13.8            | + 39.4%                  | + 58.7%                    | 260                 | - 31.8%                  | - 11.6%                    |
| Total                  | 3,311             | - 11.5%                  | + 37.3%                    | 11.7            | + 23.2%                  | + 58.0%                    | 377                 | - 38.9%                  | - 14.5%                    |















# **Lake Wylie**

|                        | Total<br>Showings |                          |                            | (               | Buyer Interest (Showings/Listings) |                            |                 | Managed<br>Listings      |                            |  |
|------------------------|-------------------|--------------------------|----------------------------|-----------------|------------------------------------|----------------------------|-----------------|--------------------------|----------------------------|--|
| Price Range            | January<br>2022   | Year-Over-Year<br>Change | Month-Over-Month<br>Change | January<br>2022 | Year-Over-Year<br>Change           | Month-Over-Month<br>Change | January<br>2022 | Year-Over-Year<br>Change | Month-Over