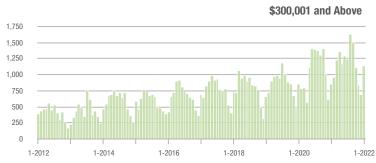

| \$200,001 to \$300,000 | 327               | - 33.9%                  | - 3.5%                     | 12.8            | + 12.3%                            | + 22.8%                    | 33              | - 37.7%                  | - 23.3%                    |  |
| \$300,001 and Above    | 1,131             | + 32.6%                  | + 65.1%                    | 11.2            | + 51.4%                            | + 42.7%                    | 128             | - 25.6%                  | + 5.8%                     |  |
| Total                  | 1,794             | - 5.7%                   | + 39.4%                    | 9.8             | + 24.1%                            | + 37.4%                    | 256             | - 32.6%                  | - 5.9%                     |  |















## **Lincolnton, NC**

|                        | Total<br>Showings |                          |                            | (               | Buyer Interest (Showings/Listings) |                            |                 | Managed<br>Listings      |                            |  |
|------------------------|-------------------|--------------------------|----------------------------|-----------------|------------------------------------|----------------------------|-----------------|--------------------------|----------------------------|--|
| Price Range            | January<br>2022   | Year-Over-Year<br>Change | Month-Over-Month<br>Change | January<br>2022 | Year-Over-Year<br>Change           | Month-Over-Month<br>Change | January<br>2022 | Year-Over-Year<br>Change | Month-Ove