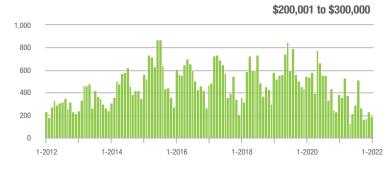

|
| \$200,001 to \$300,000 | 191               | - 50.0%                  | - 17.7%                    | 8.9             | - 29.9%                            | - 13.8%                    | 32              | - 52.9%                  | 0.0%                       |  |
| \$300,001 and Above    | 1,476             | + 25.2%                  | + 45.8%                    | 13.0            | + 56.6%                            | + 62.0%                    | 127             | - 31.4%                  | - 11.8%                    |  |
| Total                  | 1,774             | + 6.9%                   | + 35.5%                    | 10.3            | + 25.6%                            | + 41.1%                    | 221             | - 36.1%                  | - 5.2%                     |  |















### **Lancaster County, SC**

|                        | Total<br>Showings |                          |                            | (1              | Buyer Interest (Showings/Listings) |                            |                 | Managed<br>Listings      |                            |  |
|------------------------|-------------------|--------------------------|----------------------------|-----------------|------------------------------------|----------------------------|-----------------|--------------------------|----------------------------|--|
| Price Range            | January<br>2022   | Year-Over-Year<br>Change | Month-Over-Month<br>Change | January<br>2022 | Year-Over-Year<br>Change           | Month-Over-Month<br>Change | January<br>2022 | Year-Over-Year<br>Change |