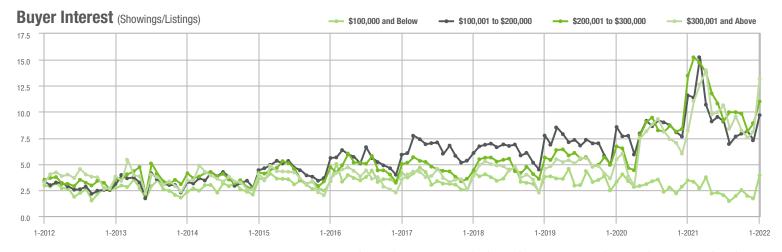

\$200,001 to \$300,000 | 923               | - 32.9%                  | + 12.4%                    | 11.0            | - 18.5%                            | + 23.3%                    | 93              | - 27.9%                  | - 10.6%                    |  |
| \$300,001 and Above    | 3,056             | + 35.2%                  | + 53.7%                    | 13.2            | + 61.0%                            | + 63.0%                    | 276             | - 28.1%                  | - 8.3%                     |  |
| Total                  | 4,874             | - 6.6%                   | + 38.8%                    | 11.1            | + 18.1%                            | + 52.7%                    | 575             | - 33.6%                  | - 11.3%                    |  |















## Kannapolis, NC

|                        | Total<br>Showings |                          |                            | (1              | Buyer Interest (Showings/Listings) |                            |                 | Managed<br>Listings      |                            |  |
|------------------------|-------------------|--------------------------|----------------------------|-----------------|------------------------------------|----------------------------|-----------------|--------------------------|----------------------------|--|
| Price Range            | January<br>2022   | Year-Over-Year<br>Change | Month-Over-Month<br>Change | January<br>2022 | Year-Over-Year<br>Change           | Month-Over-Month<br>Change | January<br>2022 | Year-Over-Year<br>Change | Month-Over-Mont