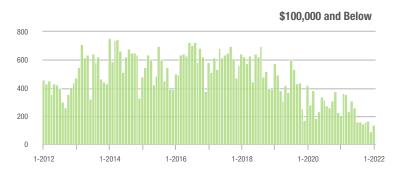

|  |
| \$200,001 to \$300,000 | 2,572             | + 2.7%                   | + 32.0%                    | 18.2            | + 17.4%                            | + 37.1%                    | 158             | - 20.2%                  | - 4.8%                     |  |
| \$300,001 and Above    | 5,288             | + 35.7%                  | + 72.8%                    | 15.3            | + 15.0%                            | + 57.1%                    | 381             | + 1.3%                   | + 5.2%                     |  |
| Total                  | 9,095             | + 9.4%                   | + 56.9%                    | 14.8            | + 8.0%                             | + 48.1%                    | 706             | - 16.8%                  | + 1.9%                     |  |