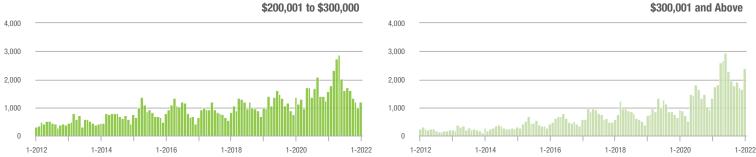

|  |
| \$200,001 to \$300,000 | 1,205             | - 22.7%                  | + 20.3%                    | 19.1            | - 10.3%                            | + 35.6%                    | 66              | - 13.2%                  | - 10.8%                    |  |
| \$300,001 and Above    | 2,386             | + 78.7%                  | + 44.8%                    | 19.1            | + 49.2%                            | + 47.2%                    | 142             | + 12.7%                  | - 3.4%                     |  |
| Total                  | 4,420             | + 12.5%                  | + 41.6%                    | 19.2            | + 23.9%                            | + 50.0%                    | 259             | - 12.8%                  | - 6.8%                     |  |











## Davidson, NC

|                        | Total<br>Showings |                          |                            | (1              | Buyer Interest (Showings/Listings) |                            |                 | Managed<br>Listings      |                            |  |
|------------------------|-------------------|--------------------------|----------------------------|-----------------|------------------------------------|----------------------------|-----------------|--------------------------|----------------------------|--|
| Price Range            | January<br>2022   | Year-Over-Year<br>Change | Month-Over-Month<br>Change | January<br>2022 | Year-Over-Year<br>Change           | Month-Over-Month<br>Change | January<br>2022 | Year-Over-Year<br>Change | Month-Over-Mont