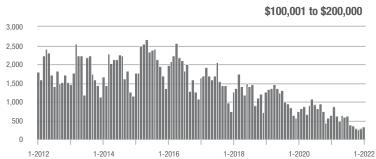

## **Showing Statistics**

| MLS Area                | Total<br>Showings | Buyer Interest<br>(Showings / Listings) | Managed<br>Listings |
|-------------------------|-------------------|-----------------------------------------|---------------------|
| Alexander County, NC    | 717               | 10.9                                    | 88                  |
| Anson County, NC        | 216               | 4.5                                     | 58                  |
| Cabarrus County, NC     | 6,650             | 17.8                                    | 422                 |
| Charlotte MSA           | 75,171            | 16.5                                    | 5,201               |
| Chester County, SC      | 424               | 5.6                                     | 95                  |
| Chesterfield County, SC | 111               | 3.5                                     | 30                  |
| Cleveland County, NC    | 1,520             | 7.1                                     | 254                 |
| City of Charlotte, NC   | 32,433            | 20.9                                    | 1,670               |
| Concord, NC             | 4,420             | 19.2                                    | 259                 |
| Davidson, NC            | 610               | 16.5                                    | 41                  |
| Denver, NC              | 730               | 9.5                                     | 101                 |
| Fort Mill, SC           | 2,809             | 20.8                                    | 149                 |
| Gaston County, NC       | 5,670             | 12.4                                    | 522                 |
| Gastonia, NC            | 2,519             | 12.2                                    | 223                 |
| Huntersville, NC        | 2,122             | 18.7                                    | 134                 |
| Iredell County, NC      | 4,874             | 11.1                                    | 575                 |
| Kannapolis, NC          | 1,575             | 14.2                                    | 125                 |
| Lake Norman             | 3,311             | 11.7                                    | 377                 |
| Lake Wylie              | 1,774             | 10.3                                    | 221                 |
| Lancaster County, SC    | 2,986             | 11.8                                    | 305                 |
| Lincoln County, NC      | 1,794             | 9.8                                     | 256                 |
| Lincolnton, NC          | 775               | 12.0                                    | 95                  |
| Matthews, NC            | 2,614             | 26.6                                    | 113                 |
| Mecklenburg County, NC  | 38,187            | 20.3                                    | 2,046               |
| Monroe, NC              | 2,011             | 13.5                                    | 168                 |
| Montgomery County, NC   | 209               | 2.8                                     | 111                 |
| Mooresville, NC         | 3,163             | 14.8                                    | 260                 |
| Rock Hill, SC           | 3,390             | 16.2                                    | 236                 |
| Salisbury, NC           | 1,569             | 10.5                                    | 175                 |
| Stanly County, NC       | 996               | 7.4                                     | 157                 |
| Statesville, NC         | 1,423             | 8.4                                     | 242                 |
| Union County, NC        | 7,056             | 16.8                                    | 489                 |
| Uptown Charlotte        | 1,000             | 16.6                                    | 63                  |
| Waxhaw, NC              | 2,112             | 19.1                                    | 128                 |
| York County, SC         | 9,095             | 14.8                                    | 706                 |