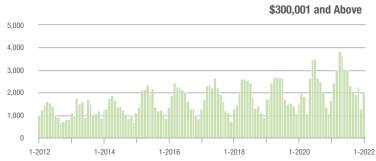

| \$200,001 to \$300,000 | 126               | - 58.8%                  | - 3.1%                     | 7.1             | - 31.1%                            | - 9.6%                     | 22              | - 37.1%                  | - 12.0%                    |  |
| \$300,001 and Above    | 1,974             | + 17.6%                  | + 51.6%                    | 21.9            | + 39.5%                            | + 53.4%                    | 99              | - 26.1%                  | - 2.9%                     |  |
| Total                  | 2,112             | + 0.8%                   | + 42.7%                    | 19.1            | + 45.8%                            | + 54.5%                    | 128             | - 40.2%                  | - 11.1%                    |  |















## **York County, SC**

|                        | Total<br>Showings |                          |                            | (1              | Buyer Interest (Showings/Listings) |                            |                 | Managed<br>Listings      |                            |  |
|------------------------|-------------------|--------------------------|----------------------------|-----------------|------------------------------------|----------------------------|-----------------|--------------------------|----------------------------|--|
| Price Range            | January<br>2022   | Year-Over-Year<br>Change | Month-Over-Month<br>Change | January<br>2022 | Year-Over-Year<br>Change           | Month-Over-Month<br>Change | January<br>2022 | Year-Over-Year<br>Change | Month-Ov