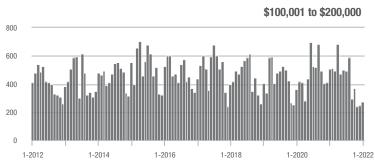

## **Showing Statistics**

| MLS Area                | Total<br>Showings | Buyer Interest<br>(Showings / Listings) | Managed<br>Listings |
|-------------------------|-------------------|-----------------------------------------|---------------------|
| Alexander County, NC    | 717               | 10.9                                    | 88                  |
| Anson County, NC        | 216               | 4.5                                     | 58                  |
| Cabarrus County, NC     | 6,650             | 17.8                                    | 422                 |
| Charlotte MSA           | 75,171            | 16.5                                    | 5,201               |
| Chester County, SC      | 424               | 5.6                                     | 95                  |
| Chesterfield County, SC | 111               | 3.5                                     | 30                  |
| Cleveland County, NC    | 1,520             | 7.1                                     | 254                 |
| City of Charlotte, NC   | 32,433            | 20.9                                    | 1,670               |
| Concord, NC             | 4,420             | 19.2                                    | 259                 |
| Davidson, NC            | 610               | 16.5                                    | 41                  |
| Denver, NC              | 730               | 9.5                                     | 101                 |
| Fort Mill, SC           | 2,809             | 20.8                                    | 149                 |
| Gaston County, NC       | 5,670             | 12.4                                    | 522                 |
| Gastonia, NC            | 2,519             | 12.2                                    | 223                 |
| Huntersville, NC        | 2,122             | 18.7                                    | 134                 |
| Iredell County, NC      | 4,874             | 11.1                                    | 575                 |
| Kannapolis, NC          | 1,575             | 14.2                                    | 125                 |
| Lake Norman             | 3,311             | 11.7                                    | 377                 |
| Lake Wylie              | 1,774             | 10.3                                    | 221                 |
| Lancaster County, SC    | 2,986             | 11.8                                    | 305                 |
| Lincoln County, NC      | 1,794             | 9.8                                     | 256                 |
| Lincolnton, NC          | 775               | 12.0                                    | 95                  |
| Matthews, NC            | 2,614             | 26.6                                    | 113                 |
| Mecklenburg County, NC  | 38,187            | 20.3                                    | 2,046               |
| Monroe, NC              | 2,011             | 13.5                                    | 168                 |
| Montgomery County, NC   | 209               | 2.8                                     | 111                 |
| Mooresville, NC         | 3,163             | 14.8                                    | 260                 |
| Rock Hill, SC           | 3,390             | 16.2                                    | 236                 |
| Salisbury, NC           | 1,569             | 10.5                                    | 175                 |
| Stanly County, NC       | 996               | 7.4                                     | 157                 |
| Statesville, NC         | 1,423             | 8.4                                     | 242                 |
| Union County, NC        | 7,056             | 16.8                                    | 489                 |
| Uptown Charlotte        | 1,000             | 16.6                                    | 63                  |
| Waxhaw, NC              | 2,112             | 19.1                                    | 128                 |
| York County, SC         | 9,095             | 14.8                                    | 706                 |