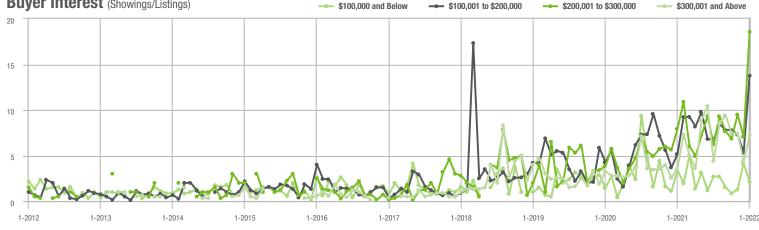

|  |
| \$200,001 to \$300,000 | 308               | + 187.9%                 | + 154.5%                   | 18.6            | + 135.4%                           | + 163.0%                   | 18              | - 5.3%                   | - 10.0%                    |  |
| \$300,001 and Above    | 150               | + 74.4%                  | + 59.6%                    | 7.3             | + 102.8%                           | + 65.5%                    | 24              | - 22.6%                  | - 4.0%                     |  |
| Total                  | 717               | + 86.7%                  | + 88.2%                    | 10.9            | + 122.4%                           | + 108.1%                   | 88              | - 29.6%                  | - 11.1%                    |  |







\$100,001 to \$200,000

1-2020

1-2022

## **Anson County, NC**

|                        | Total<br>Showings |                          |                            | (               | Buyer Interest (Showings/Listings) |                            |                 | Managed<br>Listings      |                            |  |
|------------------------|-------------------|--------------------------|----------------------------|-----------------|------------------------------------|----------------------------|-----------------|--------------------------|----------------------------|--|
| Price Range            | January<br>2022   | Year-Over-Year<br>Change | Month-Over-Month<br>Change | January<br>2022 | Year-Over-Year<br>Change           | Month-Over-Month<br>Change | January<br>2022