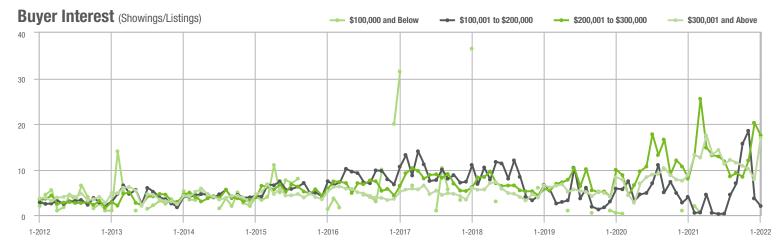

### **Charlotte MSA**

|                        | Total<br>Showings |                          |                            | (               | Buyer Interest (Showings/Listings) |                            |                 | Managed<br>Listings      |                            |  |
|------------------------|-------------------|--------------------------|----------------------------|-----------------|------------------------------------|----------------------------|-----------------|--------------------------|----------------------------|--|
| Price Range            | January<br>2022   | Year-Over-Year<br>Change | Month-Over-Month<br>Change | January<br>2022 | Year-Over-Year<br>Change           | Month-Over-Month<br>Change | January<br>2022 | Year-Over-Year<br>Change | Month-Over-Month<br>Change |  |
| \$100,000 and Below    | 956               | - 43.2%                  | + 46.6%                    | 3.2             | - 20.0%                            | + 46.8%                    | 446             | - 46.2%                  | - 7.3%                     |  |
| \$100,001 to \$200,000 | 8,472             | - 38.2%                  | + 35.8%                    | 13.0            | - 2.3%                             | + 46.5%                    | 709             | - 42.2%                  | - 9.7%                     |  |
| \$200,001 to \$300,000 | 18,950            | - 21.6%                  | + 34.7%                    | 19.2            | + 11.6%                            | + 47.0%                    | 1,081           | - 32.2%                  | - 10.7%                    |  |
| \$300,001 and Above    | 46,793            | + 40.7%                  | + 64.7%                    | 17.7            | + 45.1%                            | + 62.5%                    | 2,965           | - 13.3%                  | - 1.7%                     |  |
| Total                  | 75,171            | + 3.2%                   | + 52.3%                    | 16.5            | + 26.0%                            | + 55.9%                    | 5,201           | - 26.4%                  | - 5.3%                     |  |