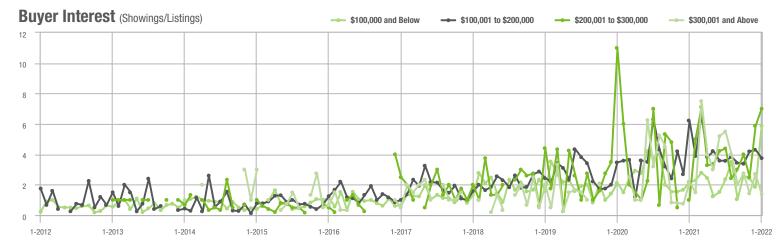

|
| \$200,001 to \$300,000 | 49                | + 390.0%                 | + 4.3%                     | 7.0             | + 600.0%                           | + 19.1%                    | 7               | 0.0%                     | - 12.5%                    |  |
| \$300,001 and Above    | 12                | - 20.0%                  | - 40.0%                    | 1.4             | - 36.4%                            | - 49.3%                    | 9               | - 18.2%                  | 0.0%                       |  |
| Total                  | 216               | + 81.5%                  | + 16.1%                    | 4.5             | + 32.4%                            | + 24.5%                    | 58              | - 17.1%                  | - 10.8%                    |  |











## **Cabarrus County, NC**

|                        | Total<br>Showings |                          |                            | (1              | Buyer Interest (Showings/Listings) |                            |                 | Managed<br>Listings      |                            |  |
|------------------------|-------------------|--------------------------|----------------------------|-----------------|------------------------------------|----------------------------|-----------------|--------------------------|----------------------------|--|
| Price Range            | January<br>2022   | Year-Over-Year<br>Change | Month-Over-Month<br>Change | January<br>2022 | Year-Over-Year<br>Change           | Month-Over-Month<br>Change | January<br>2022 | Year-Over-Year<br>Change | Month-