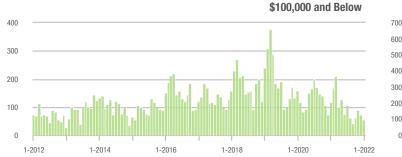

### **Charlotte MSA**

|                        | Total<br>Showings |                          |                            | (               | Buyer Interest (Showings/Listings) |                            |                 | Managed<br>Listings      |                            |  |
|------------------------|-------------------|--------------------------|----------------------------|-----------------|------------------------------------|----------------------------|-----------------|--------------------------|----------------------------|--|
| Price Range            | January<br>2022   | Year-Over-Year<br>Change | Month-Over-Month<br>Change | January<br>2022 | Year-Over-Year<br>Change           | Month-Over-Month<br>Change | January<br>2022 | Year-Over-Year<br>Change | Month-Over-Month<br>Change |  |
| \$100,000 and Below    | 956               | - 43.2%                  | + 46.6%                    | 3.2             | - 20.0%                            | + 46.8%                    | 446             | - 46.2%                  | - 7.3%                     |  |
| \$100,001 to \$200,000 | 8,472             | - 38.2%                  | + 35.8%                    | 13.0            | - 2.3%                             | + 46.5%                    | 709             | - 42.2%                  | - 9.7%                     |  |
| \$200,001 to \$300,000 | 18,950            | - 21.6%                  | + 34.7%                    | 19.2            | + 11.6%                            | + 47.0%                    | 1,081           | - 32.2%                  | - 10.7%                    |  |
| \$300,001 and Above    | 46,793            | + 40.7%                  | + 64.7%                    | 17.7            | + 45.1%                            | + 62.5%                    | 2,965           | - 13.3%                  | - 1.7%                     |  |
| Total                  | 75,171            | + 3.2%                   | + 52.3%                    | 16.5            | + 26.0%                            | + 55.9%                    | 5,201           | - 26.4%                  | - 5.3%                     |  |