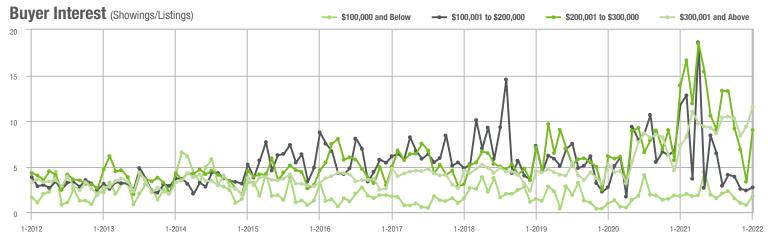

\$200,001 to \$300,000 | 40                | - 74.0%                  | + 263.6%                   | 9.0             | - 35.3%                            | + 170.0%                   | 8               | - 33.3%                  | + 14.3%                    |  |
| \$300,001 and Above    | 649               | - 0.8%                   | + 14.3%                    | 11.5            | + 57.5%                            | + 23.0%                    | 68              | - 44.7%                  | - 10.5%                    |  |
| Total                  | 730               | - 22.3%                  | + 20.1%                    | 9.5             | + 23.4%                            | + 27.4%                    | 101             | - 43.6%                  | - 11.4%                    |  |















## Fort Mill, SC

|                        | Total<br>Showings |                          |                            | (1              | Buyer Interest (Showings/Listings) |                            |                 | Managed<br>Listings      |                            |  |
|------------------------|-------------------|--------------------------|----------------------------|-----------------|------------------------------------|----------------------------|-----------------|--------------------------|----------------------------|--|
| Price Range            | January<br>2022   | Year-Over-Year<br>Change | Month-Over-Month<br>Change | January<br>2022 | Year-Over-Year<br>Change           | Month-Over-Month<br>Change | January<br>2022 | Year-Over-Year<br>Change | Month-Over-Month