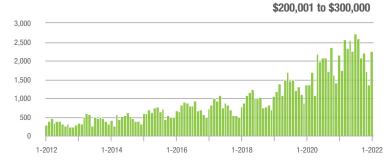

|
| \$200,001 to \$300,000 | 2,266             | + 5.0%                   | + 67.7%                    | 16.4            | + 6.5%                             | + 61.8%                    | 148             | - 7.5%                   | - 1.3%                     |  |
| \$300,001 and Above    | 1,692             | + 44.7%                  | + 41.9%                    | 11.5            | + 32.2%                            | + 52.8%                    | 167             | - 3.5%                   | - 8.2%                     |  |
| Total                  | 5,670             | - 8.9%                   | + 53.1%                    | 12.4            | + 6.9%                             | + 59.0%                    | 522             | - 24.5%                  | - 5.9%                     |  |















## Gastonia, NC

|                        | Total<br>Showings |                          |                            | (1              | Buyer Interest (Showings/Listings) |                            |                 | Managed<br>Listings      |                            |  |
|------------------------|-------------------|--------------------------|----------------------------|-----------------|------------------------------------|----------------------------|-----------------|--------------------------|----------------------------|--|
| Price Range            | January<br>2022   | Year-Over-Year<br>Change | Month-Over-Month<br>Change | January<br>2022 | Year-Over-Year<br>Change           | Month-Over-Month<br>Change | January<br>2022 | Year-Over-Year<br>Change | Month-Over-Mo