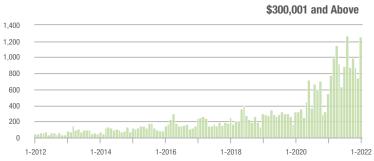

|
| \$200,001 to \$300,000 | 505             | - 36.8%                  | + 58.8%                    | 17.2                     | + 20.3%                  | + 38.4%                    | 32              | - 52.9%                  | + 14.3%                    |
| \$300,001 and Above    | 1,257           | + 128.1%                 | + 70.3%                    | 13.4                     | + 24.1%                  | + 60.4%                    | 106             | + 35.9%                  | 0.0%                       |
| Total                  | 2,011           | + 18.5%                  | + 61.9%                    | 13.5                     | + 26.2%                  | + 46.3%                    | 168             | - 20.4%                  | + 4.3%                     |















## **Montgomery County, NC**

| Total<br>Showings      |                 |                          | (                          | Buyer Into<br>Showings/L |                          | Managed<br>Listings        |                 |                          |                            |
|------------------------|-----------------|--------------------------|----------------------------|--------------------------|--------------------------|----------------------------|-----------------|--------------------------|----------------------------|
| Price Range            | January<br>2022 | Year-Over-Year<br>Change | Month-Over-Month<br>Change | January<br>2022          | Year-Over-Year<br>Change | Month-Over-Month<br>Change | January<br>2022 | Year-Over-Year<br>Change | Month-Over-Month<