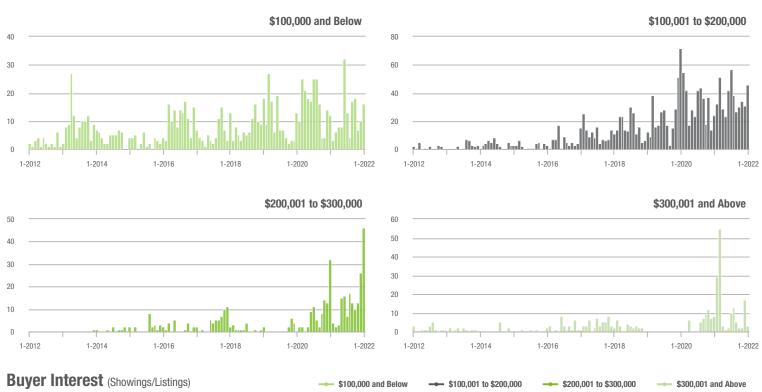

|  |
| \$200,001 to \$300,000 | 46                | + 43.8%                  | + 76.9%                    | 3.6             | - 32.1%                            | + 18.5%                    | 10              | + 25.0%                  | + 11.1%                    |  |
| \$300,001 and Above    | 3                 | - 62.5%                  | - 82.4%                    | 1.0             | - 75.0%                            | - 82.4%                    | 2               | 0.0%                     | - 60.0%                    |  |
| Total                  | 111               | + 46.1%                  | + 32.1%                    | 3.5             | - 2.8%                             | + 14.9%                    | 30              | - 21.1%                  | - 16.7%                    |  |







# **Cleveland County, NC**

|                        | Total<br>Showings |                          |                            | (               | Buyer Interest (Showings/Listings) |                            |                 | Managed<br>Listings      |                            |  |
|------------------------|-------------------|--------------------------|----------------------------|-----------------|------------------------------------|----------------------------|-----------------|--------------------------|----------------------------|--|
| Price Range            | January<br>2022   | Year-Over-Year<br>Change | Month-Over-Month<br>Change | January<br>2022 | Year-Over-Year<br>Change           | Month-Over-Month<br>Change | January<br>2022 | Year-Over-Year<br>Change | Month-