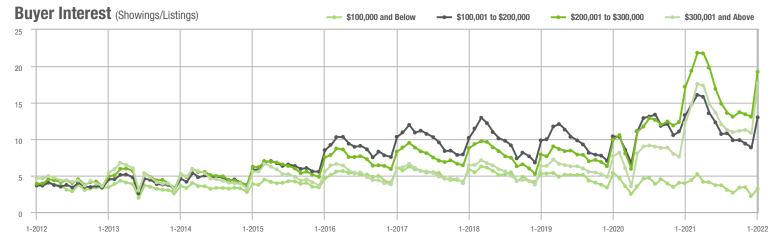

\$200,001 to \$300,000 | 18,950            | - 21.6%                  | + 34.7%                    | 19.2            | + 11.6%                            | + 47.0%                    | 1,081           | - 32.2%                  | - 10.7%                    |  |
| \$300,001 and Above    | 46,793            | + 40.7%                  | + 64.7%                    | 17.7            | + 45.1%                            | + 62.5%                    | 2,965           | - 13.3%                  | - 1.7%                     |  |
| Total                  | 75,171            | + 3.2%                   | + 52.3%                    | 16.5            | + 26.0%                            | + 55.9%                    | 5,201           | - 26.4%                  | - 5.3%                     |  |













## **Chester County, SC**

|                        | Total<br>Showings |                          |                            | (1              | Buyer Interest (Showings/Listings) |                            |                 | Managed<br>Listings      |                            |  |
|------------------------|-------------------|--------------------------|----------------------------|-----------------|------------------------------------|----------------------------|-----------------|--------------------------|----------------------------|--|
| Price Range            | January<br>2022   | Year-Over-Year<br>Change | Month-Over-Month<br>Change | January<br>2022 | Year-Over-Year<br>Change           | Month-Over-Month<br>Change | January<br>2022 | Year-Over-Year<br>Change | Month-Ove