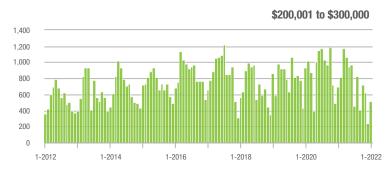

|
| \$200,001 to \$300,000 | 509               | - 26.6%                  | + 113.9%                   | 36.2            | + 25.3%                            | + 52.2%                    | 16              | - 42.9%                  | + 33.3%                    |  |
| \$300,001 and Above    | 2,056             | + 48.8%                  | + 71.3%                    | 27.0            | + 39.9%                            | + 86.9%                    | 89              | - 7.3%                   | - 9.2%                     |  |
| Total                  | 2,614             | + 9.7%                   | + 81.2%                    | 26.6            | + 22.0%                            | + 82.7%                    | 113             | - 20.4%                  | - 3.4%                     |  |















### **Mecklenburg County, NC**

|                        | Total<br>Showings |                          |                            | (1              | Buyer Into<br>Showings/L |                            | Managed<br>Listings |                          |                            |
|------------------------|-------------------|--------------------------|----------------------------|-----------------|--------------------------|----------------------------|---------------------|--------------------------|----------------------------|
| Price Range            | January<br>2022   | Year-Over-Year<br>Change | Month-Over-Month<br>Change | January<br>2022 | Year-Over-Year<br>Change | Month-Over-Month<br>Change | January<br>2022     | Year-Over-Year<br>Change | Month-Over-Month<br>Ch