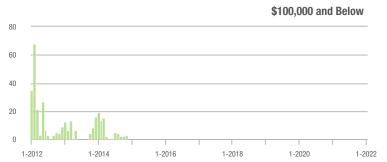

### **Charlotte MSA**

|                        | Total<br>Showings |                          |                            | (               | Buyer Interest (Showings/Listings) |                            |                 | Managed<br>Listings      |                            |  |
|------------------------|-------------------|--------------------------|----------------------------|-----------------|------------------------------------|----------------------------|-----------------|--------------------------|----------------------------|--|
| Price Range            | January<br>2022   | Year-Over-Year<br>Change | Month-Over-Month<br>Change | January<br>2022 | Year-Over-Year<br>Change           | Month-Over-Month<br>Change | January<br>2022 | Year-Over-Year<br>Change | Month-Over-Month<br>Change |  |
| \$100,000 and Below    | 956               | - 43.2%                  | + 46.6%                    | 3.2             | - 20.0%                            | + 46.8%                    | 446             | - 46.2%                  | - 7.3%                     |  |
| \$100,001 to \$200,000 | 8,472             | - 38.2%                  | + 35.8%                    | 13.0            | - 2.3%                             | + 46.5%                    | 709             | - 42.2%                  | - 9.7%                     |  |
| \$200,001 to \$300,000 | 18,950            | - 21.6%                  | + 34.7%                    | 19.2            | + 11.6%                            | + 47.0%                    | 1,081           | - 32.2%                  | - 10.7%                    |  |
| \$300,001 and Above    | 46,793            | + 40.7%                  | + 64.7%                    | 17.7            | + 45.1%                            | + 62.5%                    | 2,965           | - 13.3%                  | - 1.7%                     |  |
| Total                  | 75,171            | + 3.2%                   | + 52.3%                    | 16.5            | + 26.0%                            | + 55.9%                    | 5,201           | - 26.4%                  | - 5.3%                     |  |