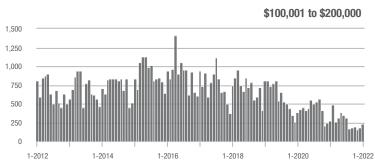

### **Charlotte MSA**

|                        | Total<br>Showings |                          |                            | (               | Buyer Interest (Showings/Listings) |                            |                 | Managed<br>Listings      |                            |  |
|------------------------|-------------------|--------------------------|----------------------------|-----------------|------------------------------------|----------------------------|-----------------|--------------------------|----------------------------|--|
| Price Range            | January<br>2022   | Year-Over-Year<br>Change | Month-Over-Month<br>Change | January<br>2022 | Year-Over-Year<br>Change           | Month-Over-Month<br>Change | January<br>2022 | Year-Over-Year<br>Change | Month-Over-Month<br>Change |  |
| \$100,000 and Below    | 956               | - 43.2%                  | + 46.6%                    | 3.2             | - 20.0%                            | + 46.8%                    | 446             | - 46.2%                  | - 7.3%                     |  |
| \$100,001 to \$200,000 | 8,472             | - 38.2%                  | + 35.8%                    | 13.0            | - 2.3%                             | + 46.5%                    | 709             | - 42.2%                  | - 9.7%                     |  |
| \$200,001 to \$300,000 | 18,950            | - 21.6%                  | + 34.7%                    | 19.2            | + 11.6%                            | + 47.0%                    | 1,081           | - 32.2%                  | - 10.7%                    |  |
| \$300,001 and Above    | 46,793            | + 40.7%                  | + 64.7%                    | 17.7            | + 45.1%                            | + 62.5%                    | 2,965           | - 13.3%                  | - 1.7%                     |  |
| Total                  | 75,171            | + 3.2%                   | + 52.3%                    | 16.5            | + 26.0%                            | + 55.9%                    | 5,201           | - 26.4%                  | - 5.3%                     |  |