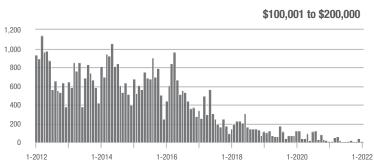

| - 28.6%                    |
| \$200,001 to \$300,000 | 92                | - 76.5%                  | - 44.2%                    | 18.2            | + 1.1%                   | + 11.0%                    | 9                   | - 72.7%                  | - 35.7%                    |
| \$300,001 and Above    | 2,014             | + 11.8%                  | + 32.9%                    | 19.9            | + 37.2%                  | + 45.9%                    | 114                 | - 24.5%                  | - 13.0%                    |
| Total                  | 2,122             | - 4.1%                   | + 23.4%                    | 18.7            | + 29.9%                  | + 42.7%                    | 134                 | - 32.0%                  | - 16.3%                    |















## **Iredell County, NC**

|                        | Total<br>Showings |                          |                            | (               | Buyer Interest (Showings/Listings) |                            |                 | Managed<br>Listings      |                            |  |
|------------------------|-------------------|--------------------------|----------------------------|-----------------|------------------------------------|----------------------------|-----------------|--------------------------|----------------------------|--|
| Price Range            | January<br>2022   | Year-Over-Year<br>Change | Month-Over-Month<br>Change | January<br>2022 | Year-Over-Year<br>Change           | Month-Over-Month<br>Change | January<br>2022 | Year-Over-Year<br>Change | M