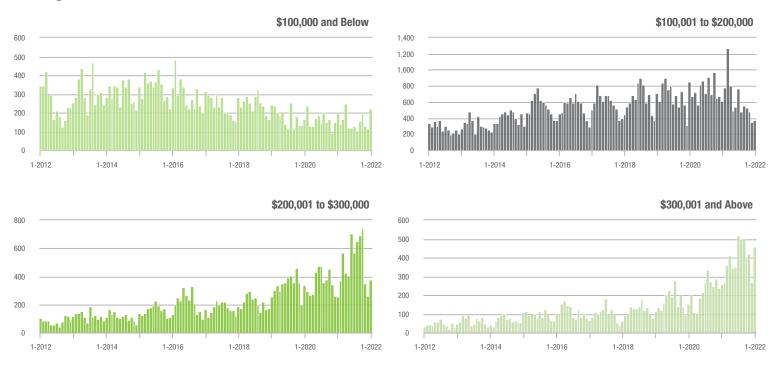

## **Showing Statistics**

| MLS Area                | Total<br>Showings | Buyer Interest<br>(Showings / Listings) | Managed<br>Listings |
|-------------------------|-------------------|-----------------------------------------|---------------------|
| Alexander County, NC    | 717               | 10.9                                    | 88                  |
| Anson County, NC        | 216               | 4.5                                     | 58                  |
| Cabarrus County, NC     | 6,650             | 17.8                                    | 422                 |
| Charlotte MSA           | 75,171            | 16.5                                    | 5,201               |
| Chester County, SC      | 424               | 5.6                                     | 95                  |
| Chesterfield County, SC | 111               | 3.5                                     | 30                  |
| Cleveland County, NC    | 1,520             | 7.1                                     | 254                 |
| City of Charlotte, NC   | 32,433            | 20.9                                    | 1,670               |
| Concord, NC             | 4,420             | 19.2                                    | 259                 |
| Davidson, NC            | 610               | 16.5                                    | 41                  |
| Denver, NC              | 730               | 9.5                                     | 101                 |
| Fort Mill, SC           | 2,809             | 20.8                                    | 149                 |
| Gaston County, NC       | 5,670             | 12.4                                    | 522                 |
| Gastonia, NC            | 2,519             | 12.2                                    | 223                 |
| Huntersville, NC        | 2,122             | 18.7                                    | 134                 |
| Iredell County, NC      | 4,874             | 11.1                                    | 575                 |
| Kannapolis, NC          | 1,575             | 14.2                                    | 125                 |
| Lake Norman             | 3,311             | 11.7                                    | 377                 |
| Lake Wylie              | 1,774             | 10.3                                    | 221                 |
| Lancaster County, SC    | 2,986             | 11.8                                    | 305                 |
| Lincoln County, NC      | 1,794             | 9.8                                     | 256                 |
| Lincolnton, NC          | 775               | 12.0                                    | 95                  |
| Matthews, NC            | 2,614             | 26.6                                    | 113                 |
| Mecklenburg County, NC  | 38,187            | 20.3                                    | 2,046               |
| Monroe, NC              | 2,011             | 13.5                                    | 168                 |
| Montgomery County, NC   | 209               | 2.8                                     | 111                 |
| Mooresville, NC         | 3,163             | 14.8                                    | 260                 |
| Rock Hill, SC           | 3,390             | 16.2                                    | 236                 |
| Salisbury, NC           | 1,569             | 10.5                                    | 175                 |
| Stanly County, NC       | 996               | 7.4                                     | 157                 |
| Statesville, NC         | 1,423             | 8.4                                     | 242                 |
| Union County, NC        | 7,056             | 16.8                                    | 489                 |
| Uptown Charlotte        | 1,000             | 16.6                                    | 63                  |
| Waxhaw, NC              | 2,112             | 19.1                                    | 128                 |
| York County, SC         | 9,095             | 14.8                                    | 706                 |