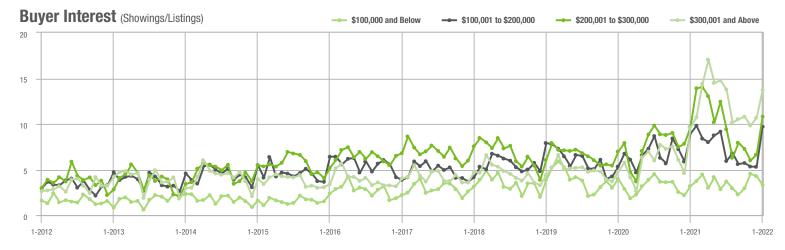

## **Showing Statistics**

| MLS Area                | Total<br>Showings | Buyer Interest<br>(Showings / Listings) | Managed<br>Listings |
|-------------------------|-------------------|-----------------------------------------|---------------------|
| Alexander County, NC    | 717               | 10.9                                    | 88                  |
| Anson County, NC        | 216               | 4.5                                     | 58                  |
| Cabarrus County, NC     | 6,650             | 17.8                                    | 422                 |
| Charlotte MSA           | 75,171            | 16.5                                    | 5,201               |
| Chester County, SC      | 424               | 5.6                                     | 95                  |
| Chesterfield County, SC | 111               | 3.5                                     | 30                  |
| Cleveland County, NC    | 1,520             | 7.1                                     | 254                 |
| City of Charlotte, NC   | 32,433            | 20.9                                    | 1,670               |
| Concord, NC             | 4,420             | 19.2                                    | 259                 |
| Davidson, NC            | 610               | 16.5                                    | 41                  |
| Denver, NC              | 730               | 9.5                                     | 101                 |
| Fort Mill, SC           | 2,809             | 20.8                                    | 149                 |
| Gaston County, NC       | 5,670             | 12.4                                    | 522                 |
| Gastonia, NC            | 2,519             | 12.2                                    | 223                 |
| Huntersville, NC        | 2,122             | 18.7                                    | 134                 |
| Iredell County, NC      | 4,874             | 11.1                                    | 575                 |
| Kannapolis, NC          | 1,575             | 14.2                                    | 125                 |
| Lake Norman             | 3,311             | 11.7                                    | 377                 |
| Lake Wylie              | 1,774             | 10.3                                    | 221                 |
| Lancaster County, SC    | 2,986             | 11.8                                    | 305                 |
| Lincoln County, NC      | 1,794             | 9.8                                     | 256                 |
| Lincolnton, NC          | 775               | 12.0                                    | 95                  |
| Matthews, NC            | 2,614             | 26.6                                    | 113                 |
| Mecklenburg County, NC  | 38,187            | 20.3                                    | 2,046               |
| Monroe, NC              | 2,011             | 13.5                                    | 168                 |
| Montgomery County, NC   | 209               | 2.8                                     | 111                 |
| Mooresville, NC         | 3,163             | 14.8                                    | 260                 |
| Rock Hill, SC           | 3,390             | 16.2                                    | 236                 |
| Salisbury, NC           | 1,569             | 10.5                                    | 175                 |
| Stanly County, NC       | 996               | 7.4                                     | 157                 |
| Statesville, NC         | 1,423             | 8.4                                     | 242                 |
| Union County, NC        | 7,056             | 16.8                                    | 489                 |
| Uptown Charlotte        | 1,000             | 16.6                                    | 63                  |
| Waxhaw, NC              | 2,112             | 19.1                                    | 128                 |
| York County, SC         | 9,095             | 14.8                                    | 706                 |