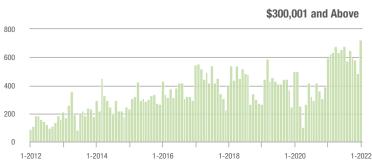

| \$200,001 to \$300,000 | 257               | - 15.5%                  | + 41.2%                    | 21.4            | + 146.0%                           | + 53.0%                    | 12              | - 65.7%                  | - 7.7%                     |  |
| \$300,001 and Above    | 722               | + 20.7%                  | + 48.0%                    | 15.2            | + 117.1%                           | + 29.6%                    | 50              | - 46.2%                  | + 13.6%                    |  |
| Total                  | 1,000             | + 4.0%                   | + 48.6%                    | 16.6            | + 115.6%                           | + 36.6%                    | 63              | - 52.6%                  | + 8.6%                     |  |















## Waxhaw, NC

|                        | Total<br>Showings |                          |                            | (               | Buyer Interest (Showings/Listings) |                            |                 | Managed<br>Listings      |                            |  |
|------------------------|-------------------|--------------------------|----------------------------|-----------------|------------------------------------|----------------------------|-----------------|--------------------------|----------------------------|--|
| Price Range            | January<br>2022   | Year-Over-Year<br>Change | Month-Over-Month<br>Change | January<br>2022 | Year-Over-Year<br>Change           | Month-Over-Month<br>Change | January<br>2022 | Year-Over-Year<br>Change | Month-Over-Month<