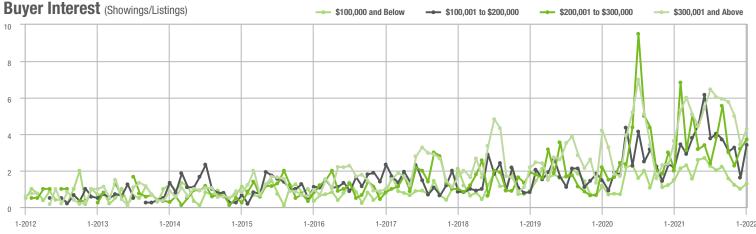

%                    |
| \$200,001 to \$300,000 | 26              | + 225.0%                 | - 18.8%                    | 3.7                      | + 85.0%                  | + 16.1%                    | 7               | 0.0%                     | - 36.4%                    |
| \$300,001 and Above    | 67              | - 18.3%                  | - 10.7%                    | 4.3                      | + 19.4%                  | + 25.0%                    | 22              | - 42.1%                  | - 26.7%                    |
| Total                  | 209             | + 7.2%                   | + 11.8%                    | 2.8                      | + 27.3%                  | + 36.4%                    | 111             | - 40.6%                  | - 16.5%                    |









## Mooresville, NC

|                        | Total<br>Showings |                          |                            | (1              | Buyer Interest (Showings/Listings) |                            |                 | Managed<br>Listings      |                            |  |
|------------------------|-------------------|--------------------------|----------------------------|-----------------|------------------------------------|----------------------------|-----------------|--------------------------|----------------------------|--|
| Price Range            | January<br>2022   | Year-Over-Year<br>Change | Month-Over-Month<br>Change | January<br>2022 | Year-Over-Year<br>Change           | Month-Over-Month<br>Change | January<br>2022 | Year-Over-Year<br>Change | Month-Over-Mon