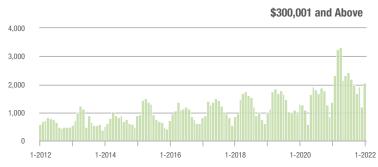

| \$200,001 to \$300,000 | 509               | - 26.6%                  | + 113.9%                   | 36.2            | + 25.3%                            | + 52.2%                    | 16              | - 42.9%                  | + 33.3%                    |  |
| \$300,001 and Above    | 2,056             | + 48.8%                  | + 71.3%                    | 27.0            | + 39.9%                            | + 86.9%                    | 89              | - 7.3%                   | - 9.2%                     |  |
| Total                  | 2,614             | + 9.7%                   | + 81.2%                    | 26.6            | + 22.0%                            | + 82.7%                    | 113             | - 20.4%                  | - 3.4%                     |  |















### **Mecklenburg County, NC**

|                        | Total<br>Showings |                          |                            | (1              | Buyer Into<br>Showings/L |                            | Managed<br>Listings |                          |                            |
|------------------------|-------------------|--------------------------|----------------------------|-----------------|--------------------------|----------------------------|---------------------|--------------------------|----------------------------|
| Price Range            | January<br>2022   | Year-Over-Year<br>Change | Month-Over-Month<br>Change | January<br>2022 | Year-Over-Year<br>Change | Month-Over-Month<br>Change | January<br>2022     | Year-Over-Year<br>Change | Month-Over-Month<br>Chan