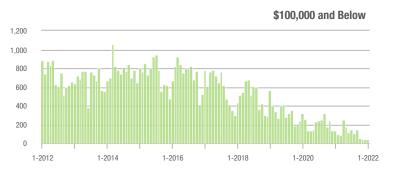

|  |
| \$200,001 to \$300,000 | 1,812             | - 27.4%                  | + 11.9%                    | 18.2            | - 8.1%                             | + 37.4%                    | 105             | - 22.8%                  | - 18.0%                    |  |
| \$300,001 and Above    | 3,797             | + 50.7%                  | + 39.7%                    | 18.7            | + 35.5%                            | + 48.6%                    | 227             | + 0.4%                   | - 7.3%                     |  |
| Total                  | 6,650             | - 2.8%                   | + 26.9%                    | 17.8            | + 17.9%                            | + 45.3%                    | 422             | - 22.6%                  | - 13.5%                    |  |















### **Charlotte MSA**

|                        | Total<br>Showings |                          |                            | (               | Buyer Interest (Showings/Listings) |                            |                 | Managed<br>Listings      |                            |  |
|------------------------|-------------------|--------------------------|----------------------------|-----------------|------------------------------------|----------------------------|-----------------|--------------------------|----------------------------|--|
| Price Range            | January<br>2022   | Year-Over-Year<br>Change | Month-Over-Month<br>Change | January<br>2022 | Year-Over-Year<br>Change           | Month-Over-Month<br>Change | January<br>2022 | Year-Over-Year<br>Change | Mon