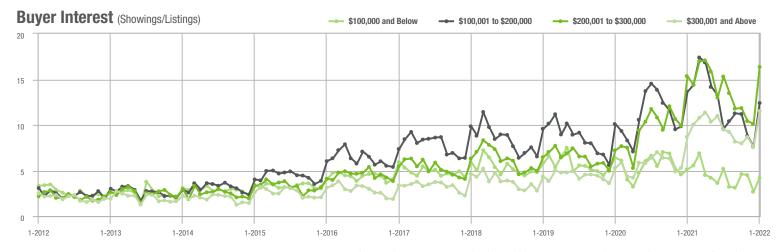

## **Showing Statistics**

| MLS Area                | Total<br>Showings | Buyer Interest<br>(Showings / Listings) | Managed<br>Listings |
|-------------------------|-------------------|-----------------------------------------|---------------------|
| Alexander County, NC    | 717               | 10.9                                    | 88                  |
| Anson County, NC        | 216               | 4.5                                     | 58                  |
| Cabarrus County, NC     | 6,650             | 17.8                                    | 422                 |
| Charlotte MSA           | 75,171            | 16.5                                    | 5,201               |
| Chester County, SC      | 424               | 5.6                                     | 95                  |
| Chesterfield County, SC | 111               | 3.5                                     | 30                  |
| Cleveland County, NC    | 1,520             | 7.1                                     | 254                 |
| City of Charlotte, NC   | 32,433            | 20.9                                    | 1,670               |
| Concord, NC             | 4,420             | 19.2                                    | 259                 |
| Davidson, NC            | 610               | 16.5                                    | 41                  |
| Denver, NC              | 730               | 9.5                                     | 101                 |
| Fort Mill, SC           | 2,809             | 20.8                                    | 149                 |
| Gaston County, NC       | 5,670             | 12.4                                    | 522                 |
| Gastonia, NC            | 2,519             | 12.2                                    | 223                 |
| Huntersville, NC        | 2,122             | 18.7                                    | 134                 |
| Iredell County, NC      | 4,874             | 11.1                                    | 575                 |
| Kannapolis, NC          | 1,575             | 14.2                                    | 125                 |
| Lake Norman             | 3,311             | 11.7                                    | 377                 |
| Lake Wylie              | 1,774             | 10.3                                    | 221                 |
| Lancaster County, SC    | 2,986             | 11.8                                    | 305                 |
| Lincoln County, NC      | 1,794             | 9.8                                     | 256                 |
| Lincolnton, NC          | 775               | 12.0                                    | 95                  |
| Matthews, NC            | 2,614             | 26.6                                    | 113                 |
| Mecklenburg County, NC  | 38,187            | 20.3                                    | 2,046               |
| Monroe, NC              | 2,011             | 13.5                                    | 168                 |
| Montgomery County, NC   | 209               | 2.8                                     | 111                 |
| Mooresville, NC         | 3,163             | 14.8                                    | 260                 |
| Rock Hill, SC           | 3,390             | 16.2                                    | 236                 |
| Salisbury, NC           | 1,569             | 10.5                                    | 175                 |
| Stanly County, NC       | 996               | 7.4                                     | 157                 |
| Statesville, NC         | 1,423             | 8.4                                     | 242                 |
| Union County, NC        | 7,056             | 16.8                                    | 489                 |
| Uptown Charlotte        | 1,000             | 16.6                                    | 63                  |
| Waxhaw, NC              | 2,112             | 19.1                                    | 128                 |
| York County, SC         | 9,095             | 14.8                                    | 706                 |