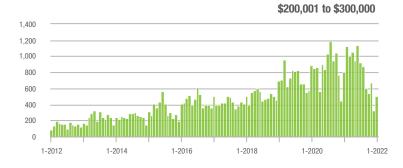

|
| \$200,001 to \$300,000 | 505             | - 36.8%                  | + 58.8%                    | 17.2                     | + 20.3%                  | + 38.4%                    | 32              | - 52.9%                  | + 14.3%                    |
| \$300,001 and Above    | 1,257           | + 128.1%                 | + 70.3%                    | 13.4                     | + 24.1%                  | + 60.4%                    | 106             | + 35.9%                  | 0.0%                       |
| Total                  | 2,011           | + 18.5%                  | + 61.9%                    | 13.5                     | + 26.2%                  | + 46.3%                    | 168             | - 20.4%                  | + 4.3%                     |















## **Montgomery County, NC**

| Total<br>Showings      |                 |                          | (                          | Buyer Into<br>Showings/L |                          | Managed<br>Listings        |                 |                          |                            |
|------------------------|-----------------|--------------------------|----------------------------|--------------------------|--------------------------|----------------------------|-----------------|--------------------------|----------------------------|
| Price Range            | January<br>2022 | Year-Over-Year<br>Change | Month-Over-Month<br>Change | January<br>2022          | Year-Over-Year<br>Change | Month-Over-Month<br>Change | January<br>2022 | Year-Over-Year<br>Change | Month-Over-Mont