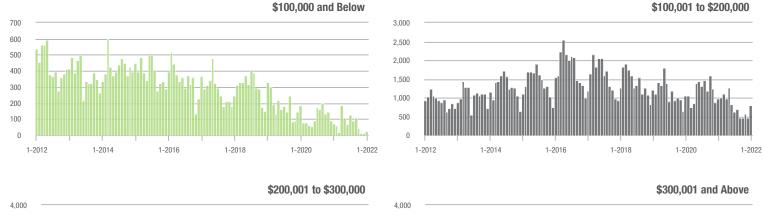

|  |
| \$200,001 to \$300,000 | 1,205             | - 22.7%                  | + 20.3%                    | 19.1            | - 10.3%                            | + 35.6%                    | 66              | - 13.2%                  | - 10.8%                    |  |
| \$300,001 and Above    | 2,386             | + 78.7%                  | + 44.8%                    | 19.1            | + 49.2%                            | + 47.2%                    | 142             | + 12.7%                  | - 3.4%                     |  |
| Total                  | 4,420             | + 12.5%                  | + 41.6%                    | 19.2            | + 23.9%                            | + 50.0%                    | 259             | - 12.8%                  | - 6.8%                     |  |











## Davidson, NC

|                        | Total<br>Showings |                          |                            | (1              | Buyer Interest (Showings/Listings) |                            |                 | Managed<br>Listings      |                            |  |
|------------------------|-------------------|--------------------------|----------------------------|-----------------|------------------------------------|----------------------------|-----------------|--------------------------|----------------------------|--|
| Price Range            | January<br>2022   | Year-Over-Year<br>Change | Month-Over-Month<br>Change | January<br>2022 | Year-Over-Year<br>Change           | Month-Over-Month<br>Change | January<br>2022 | Year-Over-Year<br>Change | Month-Over-Mo