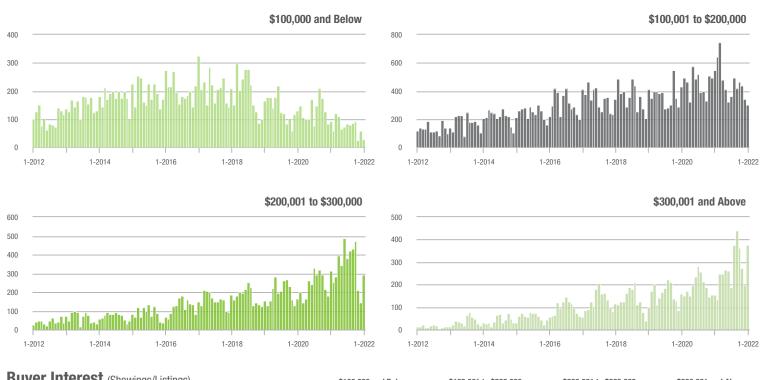

## **Showing Statistics**

| MLS Area                | Total<br>Showings | Buyer Interest<br>(Showings / Listings) | Managed<br>Listings |
|-------------------------|-------------------|-----------------------------------------|---------------------|
| Alexander County, NC    | 717               | 10.9                                    | 88                  |
| Anson County, NC        | 216               | 4.5                                     | 58                  |
| Cabarrus County, NC     | 6,650             | 17.8                                    | 422                 |
| Charlotte MSA           | 75,171            | 16.5                                    | 5,201               |
| Chester County, SC      | 424               | 5.6                                     | 95                  |
| Chesterfield County, SC | 111               | 3.5                                     | 30                  |
| Cleveland County, NC    | 1,520             | 7.1                                     | 254                 |
| City of Charlotte, NC   | 32,433            | 20.9                                    | 1,670               |
| Concord, NC             | 4,420             | 19.2                                    | 259                 |
| Davidson, NC            | 610               | 16.5                                    | 41                  |
| Denver, NC              | 730               | 9.5                                     | 101                 |
| Fort Mill, SC           | 2,809             | 20.8                                    | 149                 |
| Gaston County, NC       | 5,670             | 12.4                                    | 522                 |
| Gastonia, NC            | 2,519             | 12.2                                    | 223                 |
| Huntersville, NC        | 2,122             | 18.7                                    | 134                 |
| Iredell County, NC      | 4,874             | 11.1                                    | 575                 |
| Kannapolis, NC          | 1,575             | 14.2                                    | 125                 |
| Lake Norman             | 3,311             | 11.7                                    | 377                 |
| Lake Wylie              | 1,774             | 10.3                                    | 221                 |
| Lancaster County, SC    | 2,986             | 11.8                                    | 305                 |
| Lincoln County, NC      | 1,794             | 9.8                                     | 256                 |
| Lincolnton, NC          | 775               | 12.0                                    | 95                  |
| Matthews, NC            | 2,614             | 26.6                                    | 113                 |
| Mecklenburg County, NC  | 38,187            | 20.3                                    | 2,046               |
| Monroe, NC              | 2,011             | 13.5                                    | 168                 |
| Montgomery County, NC   | 209               | 2.8                                     | 111                 |
| Mooresville, NC         | 3,163             | 14.8                                    | 260                 |
| Rock Hill, SC           | 3,390             | 16.2                                    | 236                 |
| Salisbury, NC           | 1,569             | 10.5                                    | 175                 |
| Stanly County, NC       | 996               | 7.4                                     | 157                 |
| Statesville, NC         | 1,423             | 8.4                                     | 242                 |
| Union County, NC        | 7,056             | 16.8                                    | 489                 |
| Uptown Charlotte        | 1,000             | 16.6                                    | 63                  |
| Waxhaw, NC              | 2,112             | 19.1                                    | 128                 |
| York County, SC         | 9,095             | 14.8                                    | 706                 |