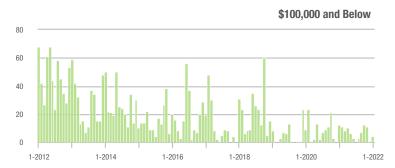

| - 28.6%                    |
| \$200,001 to \$300,000 | 92                | - 76.5%                  | - 44.2%                    | 18.2            | + 1.1%                   | + 11.0%                    | 9                   | - 72.7%                  | - 35.7%                    |
| \$300,001 and Above    | 2,014             | + 11.8%                  | + 32.9%                    | 19.9            | + 37.2%                  | + 45.9%                    | 114                 | - 24.5%                  | - 13.0%                    |
| Total                  | 2,122             | - 4.1%                   | + 23.4%                    | 18.7            | + 29.9%                  | + 42.7%                    | 134                 | - 32.0%                  | - 16.3%                    |















## **Iredell County, NC**

|                        | Total<br>Showings |                          |                            | (               | Buyer Interest (Showings/Listings) |                            |                 | Managed<br>Listings      |                            |  |
|------------------------|-------------------|--------------------------|----------------------------|-----------------|------------------------------------|----------------------------|-----------------|--------------------------|----------------------------|--|
| Price Range            | January<br>2022   | Year-Over-Year<br>Change | Month-Over-Month<br>Change | January<br>2022 | Year-Over-Year<br>Change           | Month-Over-Month<br>Change | January<br>2022 | Year-Over-Year<br>Change |