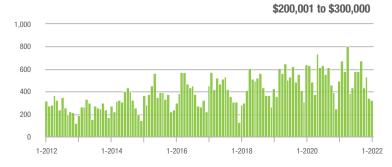

## **Showing Statistics**

| MLS Area                | Total<br>Showings | Buyer Interest<br>(Showings / Listings) | Managed<br>Listings |
|-------------------------|-------------------|-----------------------------------------|---------------------|
| Alexander County, NC    | 717               | 10.9                                    | 88                  |
| Anson County, NC        | 216               | 4.5                                     | 58                  |
| Cabarrus County, NC     | 6,650             | 17.8                                    | 422                 |
| Charlotte MSA           | 75,171            | 16.5                                    | 5,201               |
| Chester County, SC      | 424               | 5.6                                     | 95                  |
| Chesterfield County, SC | 111               | 3.5                                     | 30                  |
| Cleveland County, NC    | 1,520             | 7.1                                     | 254                 |
| City of Charlotte, NC   | 32,433            | 20.9                                    | 1,670               |
| Concord, NC             | 4,420             | 19.2                                    | 259                 |
| Davidson, NC            | 610               | 16.5                                    | 41                  |
| Denver, NC              | 730               | 9.5                                     | 101                 |
| Fort Mill, SC           | 2,809             | 20.8                                    | 149                 |
| Gaston County, NC       | 5,670             | 12.4                                    | 522                 |
| Gastonia, NC            | 2,519             | 12.2                                    | 223                 |
| Huntersville, NC        | 2,122             | 18.7                                    | 134                 |
| Iredell County, NC      | 4,874             | 11.1                                    | 575                 |
| Kannapolis, NC          | 1,575             | 14.2                                    | 125                 |
| Lake Norman             | 3,311             | 11.7                                    | 377                 |
| Lake Wylie              | 1,774             | 10.3                                    | 221                 |
| Lancaster County, SC    | 2,986             | 11.8                                    | 305                 |
| Lincoln County, NC      | 1,794             | 9.8                                     | 256                 |
| Lincolnton, NC          | 775               | 12.0                                    | 95                  |
| Matthews, NC            | 2,614             | 26.6                                    | 113                 |
| Mecklenburg County, NC  | 38,187            | 20.3                                    | 2,046               |
| Monroe, NC              | 2,011             | 13.5                                    | 168                 |
| Montgomery County, NC   | 209               | 2.8                                     | 111                 |
| Mooresville, NC         | 3,163             | 14.8                                    | 260                 |
| Rock Hill, SC           | 3,390             | 16.2                                    | 236                 |
| Salisbury, NC           | 1,569             | 10.5                                    | 175                 |
| Stanly County, NC       | 996               | 7.4                                     | 157                 |
| Statesville, NC         | 1,423             | 8.4                                     | 242                 |
| Union County, NC        | 7,056             | 16.8                                    | 489                 |
| Uptown Charlotte        | 1,000             | 16.6                                    | 63                  |
| Waxhaw, NC              | 2,112             | 19.1                                    | 128                 |
| York County, SC         | 9,095             | 14.8                                    | 706                 |