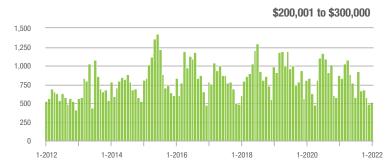

|
| \$200,001 to \$300,000 | 507               | - 42.1%                  | + 3.9%                     | 17.1            | - 5.5%                             | + 39.9%                    | 36              | - 37.9%                  | - 26.5%                    |  |
| \$300,001 and Above    | 2,433             | + 34.2%                  | + 62.1%                    | 15.1            | + 54.1%                            | + 68.2%                    | 183             | - 29.6%                  | - 5.2%                     |  |
| Total                  | 3,163             | + 0.9%                   | + 47.9%                    | 14.8            | + 25.4%                            | + 61.8%                    | 260             | - 33.0%                  | - 10.3%                    |  |















### **Rock Hill, SC**

| Total<br>Showings      |                 |                          | (1                         | Buyer Into<br>Showings/L |                          | Managed<br>Listings        |                 |                          |                            |
|------------------------|-----------------|--------------------------|----------------------------|--------------------------|--------------------------|----------------------------|-----------------|--------------------------|----------------------------|
| Price Range            | January<br>2022 | Year-Over-Year<br>Change | Month-Over-Month<br>Change | January<br>2022          | Year-Over-Year<br>Change | Month-Over-Month<br>Change | January<br>2022 | Year-Over-Year<br>Change | Month-Over-Month<br>Ch