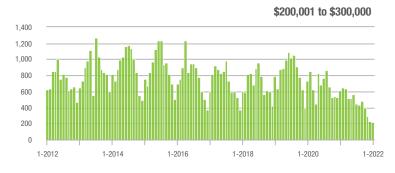

### **Charlotte MSA**

|                        | Total<br>Showings |                          |                            | (               | Buyer Interest (Showings/Listings) |                            |                 | Managed<br>Listings      |                            |  |
|------------------------|-------------------|--------------------------|----------------------------|-----------------|------------------------------------|----------------------------|-----------------|--------------------------|----------------------------|--|
| Price Range            | January<br>2022   | Year-Over-Year<br>Change | Month-Over-Month<br>Change | January<br>2022 | Year-Over-Year<br>Change           | Month-Over-Month<br>Change | January<br>2022 | Year-Over-Year<br>Change | Month-Over-Month<br>Change |  |
| \$100,000 and Below    | 956               | - 43.2%                  | + 46.6%                    | 3.2             | - 20.0%                            | + 46.8%                    | 446             | - 46.2%                  | - 7.3%                     |  |
| \$100,001 to \$200,000 | 8,472             | - 38.2%                  | + 35.8%                    | 13.0            | - 2.3%                             | + 46.5%                    | 709             | - 42.2%                  | - 9.7%                     |  |
| \$200,001 to \$300,000 | 18,950            | - 21.6%                  | + 34.7%                    | 19.2            | + 11.6%                            | + 47.0%                    | 1,081           | - 32.2%                  | - 10.7%                    |  |
| \$300,001 and Above    | 46,793            | + 40.7%                  | + 64.7%                    | 17.7            | + 45.1%                            | + 62.5%                    | 2,965           | - 13.3%                  | - 1.7%                     |  |
| Total                  | 75,171            | + 3.2%                   | + 52.3%                    | 16.5            | + 26.0%                            | + 55.9%                    | 5,201           | - 26.4%                  | - 5.3%                     |  |