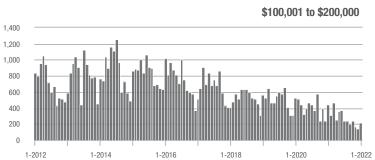

|  |
| \$200,001 to \$300,000 | 507               | - 42.1%                  | + 3.9%                     | 17.1            | - 5.5%                             | + 39.9%                    | 36              | - 37.9%                  | - 26.5%                    |  |
| \$300,001 and Above    | 2,433             | + 34.2%                  | + 62.1%                    | 15.1            | + 54.1%                            | + 68.2%                    | 183             | - 29.6%                  | - 5.2%                     |  |
| Total                  | 3,163             | + 0.9%                   | + 47.9%                    | 14.8            | + 25.4%                            | + 61.8%                    | 260             | - 33.0%                  | - 10.3%                    |  |















### **Rock Hill, SC**

| Total<br>Showings      |                 |                          | (1                         | Buyer Into<br>Showings/L |                          | Managed<br>Listings        |                 |                          |                            |
|------------------------|-----------------|--------------------------|----------------------------|--------------------------|--------------------------|----------------------------|-----------------|--------------------------|----------------------------|
| Price Range            | January<br>2022 | Year-Over-Year<br>Change | Month-Over-Month<br>Change | January<br>2022          | Year-Over-Year<br>Change | Month-Over-Month<br>Change | January<br>2022 | Year-Over-Year<br>Change | Month-Over-Month<br>