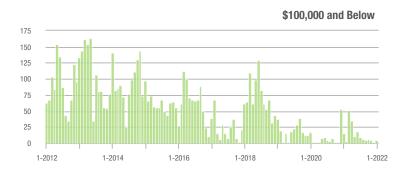

|  |
| \$200,001 to \$300,000 | 660               | + 0.5%                   | + 56.0%                    | 23.6            | + 51.3%                            | + 39.3%                    | 28              | - 36.4%                  | + 12.0%                    |  |
| \$300,001 and Above    | 1,945             | + 20.1%                  | + 72.3%                    | 21.1            | + 17.9%                            | + 44.0%                    | 101             | - 8.2%                   | + 14.8%                    |  |
| Total                  | 2,809             | + 12.4%                  | + 67.0%                    | 20.8            | + 27.6%                            | + 41.6%                    | 149             | - 18.1%                  | + 15.5%                    |  |















## **Gaston County, NC**

|                        | Total<br>Showings |                          |                            | (               | Buyer Interest (Showings/Listings) |                            |                 | Managed<br>Listings      |                            |  |
|------------------------|-------------------|--------------------------|----------------------------|-----------------|------------------------------------|----------------------------|-----------------|--------------------------|----------------------------|--|
| Price Range            | January<br>2022   | Year-Over-Year<br>Change | Month-Over-Month<br>Change | January<br>2022 | Year-Over-Year<br>Change           | Month-Over-Month<br>Change | January<br>2022 | Year-Over-Year<br>Change |