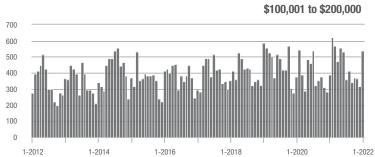

\$100,001 to \$200,000

1-2020

1-2022

### **Charlotte MSA**

|                        | Total<br>Showings |                          |                            | (               | Buyer Interest (Showings/Listings) |                            |                 | Managed<br>Listings      |                            |  |
|------------------------|-------------------|--------------------------|----------------------------|-----------------|------------------------------------|----------------------------|-----------------|--------------------------|----------------------------|--|
| Price Range            | January<br>2022   | Year-Over-Year<br>Change | Month-Over-Month<br>Change | January<br>2022 | Year-Over-Year<br>Change           | Month-Over-Month<br>Change | January<br>2022 | Year-Over-Year<br>Change | Month-Over-Month<br>Change |  |
| \$100,000 and Below    | 956               | - 43.2%                  | + 46.6%                    | 3.2             | - 20.0%                            | + 46.8%                    | 446             | - 46.2%                  | - 7.3%                     |  |
| \$100,001 to \$200,000 | 8,472             | - 38.2%                  | + 35.8%                    | 13.0            | - 2.3%                             | + 46.5%                    | 709             | - 42.2%                  | - 9.7%                     |  |
| \$200,001 to \$300,000 | 18,950            | - 21.6%                  | + 34.7%                    | 19.2            | + 11.6%                            | + 47.0%                    | 1,081           | - 32.2%                  | - 10.7%                    |  |
| \$300,001 and Above    | 46,793            | + 40.7%                  | + 64.7%                    | 17.7            | + 45.1%                            | + 62.5%                    | 2,965           | - 13.3%                  | - 1.7%                     |  |
| Total                  | 75,171            | + 3.2%                   | + 52.3%                    | 16.5            | + 26.0%                            | + 55.9%                    | 5,201           | - 26.4%                  | - 5.3%                     |  |