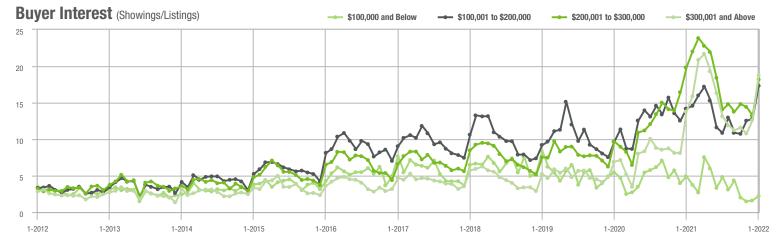

### **Charlotte MSA**

|                        | Total<br>Showings |                          |                            | (               | Buyer Interest (Showings/Listings) |                            |                 | Managed<br>Listings      |                            |  |
|------------------------|-------------------|--------------------------|----------------------------|-----------------|------------------------------------|----------------------------|-----------------|--------------------------|----------------------------|--|
| Price Range            | January<br>2022   | Year-Over-Year<br>Change | Month-Over-Month<br>Change | January<br>2022 | Year-Over-Year<br>Change           | Month-Over-Month<br>Change | January<br>2022 | Year-Over-Year<br>Change | Month-Over-Month<br>Change |  |
| \$100,000 and Below    | 956               | - 43.2%                  | + 46.6%                    | 3.2             | - 20.0%                            | + 46.8%                    | 446             | - 46.2%                  | - 7.3%                     |  |
| \$100,001 to \$200,000 | 8,472             | - 38.2%                  | + 35.8%                    | 13.0            | - 2.3%                             | + 46.5%                    | 709             | - 42.2%                  | - 9.7%                     |  |
| \$200,001 to \$300,000 | 18,950            | - 21.6%                  | + 34.7%                    | 19.2            | + 11.6%                            | + 47.0%                    | 1,081           | - 32.2%                  | - 10.7%                    |  |
| \$300,001 and Above    | 46,793            | + 40.7%                  | + 64.7%                    | 17.7            | + 45.1%                            | + 62.5%                    | 2,965           | - 13.3%                  | - 1.7%                     |  |
| Total                  | 75,171            | + 3.2%                   | + 52.3%                    | 16.5            | + 26.0%                            | + 55.9%                    | 5,201           | - 26.4%                  | - 5.3%                     |  |