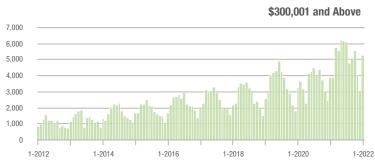

| \$200,001 to \$300,000 | 2,572             | + 2.7%                   | + 32.0%                    | 18.2            | + 17.4%                            | + 37.1%                    | 158             | - 20.2%                  | - 4.8%                     |  |
| \$300,001 and Above    | 5,288             | + 35.7%                  | + 72.8%                    | 15.3            | + 15.0%                            | + 57.1%                    | 381             | + 1.3%                   | + 5.2%                     |  |
| Total                  | 9,095             | + 9.4%                   | + 56.9%                    | 14.8            | + 8.0%                             | + 48.1%                    | 706             | - 16.8%                  | + 1.9%                     |  |