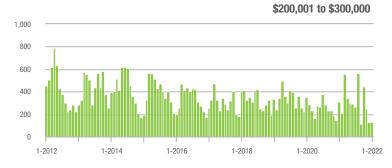

|
| \$200,001 to \$300,000 | 126               | - 58.8%                  | - 3.1%                     | 7.1             | - 31.1%                            | - 9.6%                     | 22              | - 37.1%                  | - 12.0%                    |  |
| \$300,001 and Above    | 1,974             | + 17.6%                  | + 51.6%                    | 21.9            | + 39.5%                            | + 53.4%                    | 99              | - 26.1%                  | - 2.9%                     |  |
| Total                  | 2,112             | + 0.8%                   | + 42.7%                    | 19.1            | + 45.8%                            | + 54.5%                    | 128             | - 40.2%                  | - 11.1%                    |  |















## **York County, SC**

|                        | Total<br>Showings |                          |                            | (1              | Buyer Interest (Showings/Listings) |                            |                 | Managed<br>Listings      |                            |  |
|------------------------|-------------------|--------------------------|----------------------------|-----------------|------------------------------------|----------------------------|-----------------|--------------------------|----------------------------|--|
| Price Range            | January<br>2022   | Year-Over-Year<br>Change | Month-Over-Month<br>Change | January<br>2022 | Year-Over-Year<br>Change           | Month-Over-Month<br>Change | January<br>2022 | Year-Over-Year<br>Change | Month-