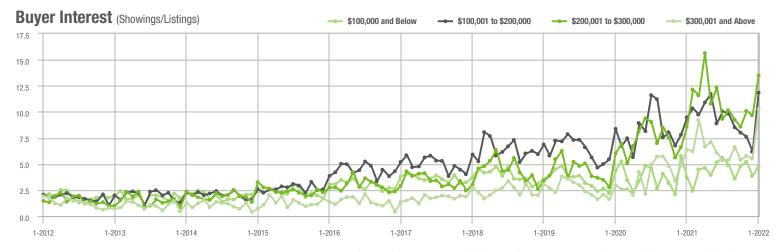

## **Showing Statistics**

| MLS Area                | Total<br>Showings | Buyer Interest<br>(Showings / Listings) | Managed<br>Listings |
|-------------------------|-------------------|-----------------------------------------|---------------------|
| Alexander County, NC    | 717               | 10.9                                    | 88                  |
| Anson County, NC        | 216               | 4.5                                     | 58                  |
| Cabarrus County, NC     | 6,650             | 17.8                                    | 422                 |
| Charlotte MSA           | 75,171            | 16.5                                    | 5,201               |
| Chester County, SC      | 424               | 5.6                                     | 95                  |
| Chesterfield County, SC | 111               | 3.5                                     | 30                  |
| Cleveland County, NC    | 1,520             | 7.1                                     | 254                 |
| City of Charlotte, NC   | 32,433            | 20.9                                    | 1,670               |
| Concord, NC             | 4,420             | 19.2                                    | 259                 |
| Davidson, NC            | 610               | 16.5                                    | 41                  |
| Denver, NC              | 730               | 9.5                                     | 101                 |
| Fort Mill, SC           | 2,809             | 20.8                                    | 149                 |
| Gaston County, NC       | 5,670             | 12.4                                    | 522                 |
| Gastonia, NC            | 2,519             | 12.2                                    | 223                 |
| Huntersville, NC        | 2,122             | 18.7                                    | 134                 |
| Iredell County, NC      | 4,874             | 11.1                                    | 575                 |
| Kannapolis, NC          | 1,575             | 14.2                                    | 125                 |
| Lake Norman             | 3,311             | 11.7                                    | 377                 |
| Lake Wylie              | 1,774             | 10.3                                    | 221                 |
| Lancaster County, SC    | 2,986             | 11.8                                    | 305                 |
| Lincoln County, NC      | 1,794             | 9.8                                     | 256                 |
| Lincolnton, NC          | 775               | 12.0                                    | 95                  |
| Matthews, NC            | 2,614             | 26.6                                    | 113                 |
| Mecklenburg County, NC  | 38,187            | 20.3                                    | 2,046               |
| Monroe, NC              | 2,011             | 13.5                                    | 168                 |
| Montgomery County, NC   | 209               | 2.8                                     | 111                 |
| Mooresville, NC         | 3,163             | 14.8                                    | 260                 |
| Rock Hill, SC           | 3,390             | 16.2                                    | 236                 |
| Salisbury, NC           | 1,569             | 10.5                                    | 175                 |
| Stanly County, NC       | 996               | 7.4                                     | 157                 |
| Statesville, NC         | 1,423             | 8.4                                     | 242                 |
| Union County, NC        | 7,056             | 16.8                                    | 489                 |
| Uptown Charlotte        | 1,000             | 16.6                                    | 63                  |
| Waxhaw, NC              | 2,112             | 19.1                                    | 128                 |
| York County, SC         | 9,095             | 14.8                                    | 706                 |