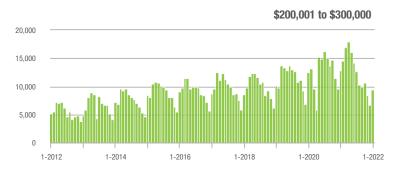

- 16.0%                    |
| \$200,001 to \$300,000 | 9,475             | - 25.7%                  | + 42.7%                    | 24.7            | + 23.5%                  | + 48.8%                    | 412                 | - 41.4%                  | - 6.6%                     |
| \$300,001 and Above    | 26,375            | + 33.9%                  | + 66.0%                    | 20.0            | + 58.7%                  | + 72.1%                    | 1,434               | - 22.7%                  | - 4.8%                     |
| Total                  | 38,187            | + 1.6%                   | + 55.0%                    | 20.3            | + 37.2%                  | + 62.3%                    | 2,046               | - 30.7%                  | - 6.1%                     |















### Monroe, NC

| Total<br>Showings      |                 |                          | (                          | Buyer Into<br>Showings/L |                          | Managed<br>Listings        |                 |                          |                            |
|------------------------|-----------------|--------------------------|----------------------------|--------------------------|--------------------------|----------------------------|-----------------|--------------------------|----------------------------|
| Price Range            | January<br>2022 | Year-Over-Year<br>Change | Month-Over-Month<br>Change | January<br>2022          | Year-Over-Year<br>Change | Month-Over-Month<br>Change | January<br>2022 | Year-Over-Year<br>Change | Month-Over-Month<br>Change |