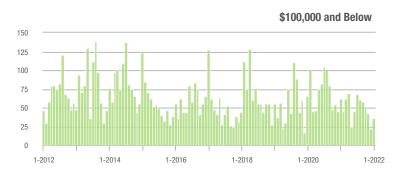

| - 22.6%                    |
| \$200,001 to \$300,000 | 218               | - 64.0%                  | - 6.0%                     | 9.2             | - 22.7%                  | + 39.6%                    | 33                  | - 50.7%                  | - 31.3%                    |
| \$300,001 and Above    | 3,041             | + 9.3%                   | + 43.8%                    | 13.8            | + 39.4%                  | + 58.7%                    | 260                 | - 31.8%                  | - 11.6%                    |
| Total                  | 3,311             | - 11.5%                  | + 37.3%                    | 11.7            | + 23.2%                  | + 58.0%                    | 377                 | - 38.9%                  | - 14.5%                    |















# **Lake Wylie**

|                        | Total<br>Showings |                          |                            | (               | Buyer Interest (Showings/Listings) |                            |                 | Managed<br>Listings      |                            |  |
|------------------------|-------------------|--------------------------|----------------------------|-----------------|------------------------------------|----------------------------|-----------------|--------------------------|----------------------------|--|
| Price Range            | January<br>2022   | Year-Over-Year<br>Change | Month-Over-Month<br>Change | January<br>2022 | Year-Over-Year<br>Change           | Month-Over-Month<br>Change | January<br>2022 | Year-Over-Year<br>Change | Month-Ov