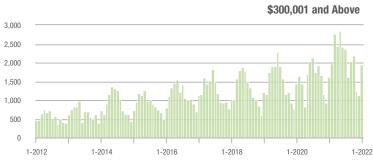

| \$200,001 to \$300,000 | 660               | + 0.5%                   | + 56.0%                    | 23.6            | + 51.3%                            | + 39.3%                    | 28              | - 36.4%                  | + 12.0%                    |  |
| \$300,001 and Above    | 1,945             | + 20.1%                  | + 72.3%                    | 21.1            | + 17.9%                            | + 44.0%                    | 101             | - 8.2%                   | + 14.8%                    |  |
| Total                  | 2,809             | + 12.4%                  | + 67.0%                    | 20.8            | + 27.6%                            | + 41.6%                    | 149             | - 18.1%                  | + 15.5%                    |  |















## **Gaston County, NC**

|                        | Total<br>Showings |                          |                            | (               | Buyer Interest (Showings/Listings) |                            |                 | Managed<br>Listings      |                            |  |
|------------------------|-------------------|--------------------------|----------------------------|-----------------|------------------------------------|----------------------------|-----------------|--------------------------|----------------------------|--|
| Price Range            | January<br>2022   | Year-Over-Year<br>Change | Month-Over-Month<br>Change | January<br>2022 | Year-Over-Year<br>Change           | Month-Over-Month<br>Change | January<br>2022 | Year-Over-Year<br>Change | Month-