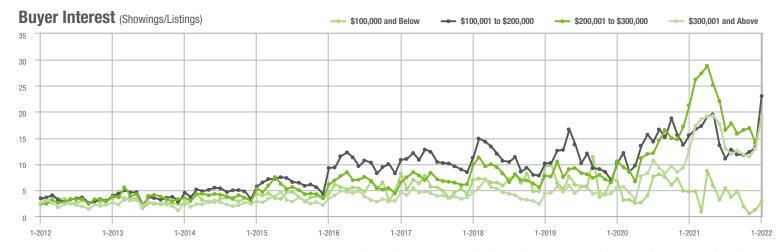

## **Showing Statistics**

| MLS Area                | Total<br>Showings | Buyer Interest<br>(Showings / Listings) | Managed<br>Listings |
|-------------------------|-------------------|-----------------------------------------|---------------------|
| Alexander County, NC    | 717               | 10.9                                    | 88                  |
| Anson County, NC        | 216               | 4.5                                     | 58                  |
| Cabarrus County, NC     | 6,650             | 17.8                                    | 422                 |
| Charlotte MSA           | 75,171            | 16.5                                    | 5,201               |
| Chester County, SC      | 424               | 5.6                                     | 95                  |
| Chesterfield County, SC | 111               | 3.5                                     | 30                  |
| Cleveland County, NC    | 1,520             | 7.1                                     | 254                 |
| City of Charlotte, NC   | 32,433            | 20.9                                    | 1,670               |
| Concord, NC             | 4,420             | 19.2                                    | 259                 |
| Davidson, NC            | 610               | 16.5                                    | 41                  |
| Denver, NC              | 730               | 9.5                                     | 101                 |
| Fort Mill, SC           | 2,809             | 20.8                                    | 149                 |
| Gaston County, NC       | 5,670             | 12.4                                    | 522                 |
| Gastonia, NC            | 2,519             | 12.2                                    | 223                 |
| Huntersville, NC        | 2,122             | 18.7                                    | 134                 |
| Iredell County, NC      | 4,874             | 11.1                                    | 575                 |
| Kannapolis, NC          | 1,575             | 14.2                                    | 125                 |
| Lake Norman             | 3,311             | 11.7                                    | 377                 |
| Lake Wylie              | 1,774             | 10.3                                    | 221                 |
| Lancaster County, SC    | 2,986             | 11.8                                    | 305                 |
| Lincoln County, NC      | 1,794             | 9.8                                     | 256                 |
| Lincolnton, NC          | 775               | 12.0                                    | 95                  |
| Matthews, NC            | 2,614             | 26.6                                    | 113                 |
| Mecklenburg County, NC  | 38,187            | 20.3                                    | 2,046               |
| Monroe, NC              | 2,011             | 13.5                                    | 168                 |
| Montgomery County, NC   | 209               | 2.8                                     | 111                 |
| Mooresville, NC         | 3,163             | 14.8                                    | 260                 |
| Rock Hill, SC           | 3,390             | 16.2                                    | 236                 |
| Salisbury, NC           | 1,569             | 10.5                                    | 175                 |
| Stanly County, NC       | 996               | 7.4                                     | 157                 |
| Statesville, NC         | 1,423             | 8.4                                     | 242                 |
| Union County, NC        | 7,056             | 16.8                                    | 489                 |
| Uptown Charlotte        | 1,000             | 16.6                                    | 63                  |
| Waxhaw, NC              | 2,112             | 19.1                                    | 128                 |
| York County, SC         | 9,095             | 14.8                                    | 706                 |