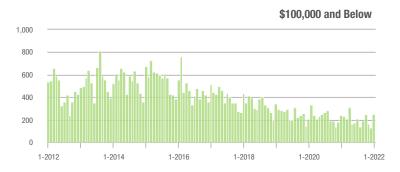

|  |
| \$200,001 to \$300,000 | 923               | - 32.9%                  | + 12.4%                    | 11.0            | - 18.5%                            | + 23.3%                    | 93              | - 27.9%                  | - 10.6%                    |  |
| \$300,001 and Above    | 3,056             | + 35.2%                  | + 53.7%                    | 13.2            | + 61.0%                            | + 63.0%                    | 276             | - 28.1%                  | - 8.3%                     |  |
| Total                  | 4,874             | - 6.6%                   | + 38.8%                    | 11.1            | + 18.1%                            | + 52.7%                    | 575             | - 33.6%                  | - 11.3%                    |  |















## Kannapolis, NC

|                        | Total<br>Showings |                          |                            | (1              | Buyer Interest (Showings/Listings) |                            |                 | Managed<br>Listings      |                            |  |
|------------------------|-------------------|--------------------------|----------------------------|-----------------|------------------------------------|----------------------------|-----------------|--------------------------|----------------------------|--|
| Price Range            | January<br>2022   | Year-Over-Year<br>Change | Month-Over-Month<br>Change | January<br>2022 | Year-Over-Year<br>Change           | Month-Over-Month<br>Change | January<br>2022 | Year-Over-Year<br>Change | Month-O