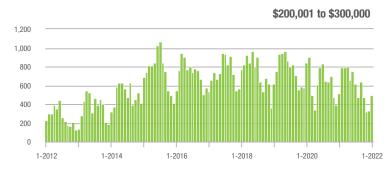

### **Charlotte MSA**

|                        | Total<br>Showings |                          |                            | (               | Buyer Interest (Showings/Listings) |                            |                 | Managed<br>Listings      |                            |  |
|------------------------|-------------------|--------------------------|----------------------------|-----------------|------------------------------------|----------------------------|-----------------|--------------------------|----------------------------|--|
| Price Range            | January<br>2022   | Year-Over-Year<br>Change | Month-Over-Month<br>Change | January<br>2022 | Year-Over-Year<br>Change           | Month-Over-Month<br>Change | January<br>2022 | Year-Over-Year<br>Change | Month-Over-Month<br>Change |  |
| \$100,000 and Below    | 956               | - 43.2%                  | + 46.6%                    | 3.2             | - 20.0%                            | + 46.8%                    | 446             | - 46.2%                  | - 7.3%                     |  |
| \$100,001 to \$200,000 | 8,472             | - 38.2%                  | + 35.8%                    | 13.0            | - 2.3%                             | + 46.5%                    | 709             | - 42.2%                  | - 9.7%                     |  |
| \$200,001 to \$300,000 | 18,950            | - 21.6%                  | + 34.7%                    | 19.2            | + 11.6%                            | + 47.0%                    | 1,081           | - 32.2%                  | - 10.7%                    |  |
| \$300,001 and Above    | 46,793            | + 40.7%                  | + 64.7%                    | 17.7            | + 45.1%                            | + 62.5%                    | 2,965           | - 13.3%                  | - 1.7%                     |  |
| Total                  | 75,171            | + 3.2%                   | + 52.3%                    | 16.5            | + 26.0%                            | + 55.9%                    | 5,201           | - 26.4%                  | - 5.3%                     |  |