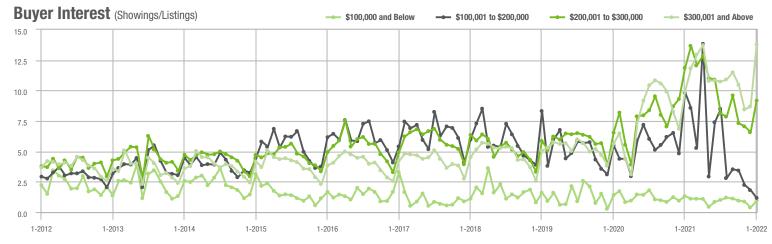

### **Charlotte MSA**

|                        | Total<br>Showings |                          |                            | (               | Buyer Interest (Showings/Listings) |                            |                 | Managed<br>Listings      |                            |  |
|------------------------|-------------------|--------------------------|----------------------------|-----------------|------------------------------------|----------------------------|-----------------|--------------------------|----------------------------|--|
| Price Range            | January<br>2022   | Year-Over-Year<br>Change | Month-Over-Month<br>Change | January<br>2022 | Year-Over-Year<br>Change           | Month-Over-Month<br>Change | January<br>2022 | Year-Over-Year<br>Change | Month-Over-Month<br>Change |  |
| \$100,000 and Below    | 956               | - 43.2%                  | + 46.6%                    | 3.2             | - 20.0%                            | + 46.8%                    | 446             | - 46.2%                  | - 7.3%                     |  |
| \$100,001 to \$200,000 | 8,472             | - 38.2%                  | + 35.8%                    | 13.0            | - 2.3%                             | + 46.5%                    | 709             | - 42.2%                  | - 9.7%                     |  |
| \$200,001 to \$300,000 | 18,950            | - 21.6%                  | + 34.7%                    | 19.2            | + 11.6%                            | + 47.0%                    | 1,081           | - 32.2%                  | - 10.7%                    |  |
| \$300,001 and Above    | 46,793            | + 40.7%                  | + 64.7%                    | 17.7            | + 45.1%                            | + 62.5%                    | 2,965           | - 13.3%                  | - 1.7%                     |  |
| Total                  | 75,171            | + 3.2%                   | + 52.3%                    | 16.5            | + 26.0%                            | + 55.9%                    | 5,201           | - 26.4%                  | - 5.3%                     |  |