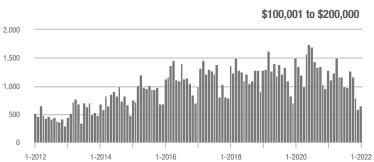

|  |
| \$200,001 to \$300,000 | 1,094             | + 14.1%                  | + 75.0%                    | 16.9            | + 3.0%                             | + 69.6%                    | 66              | + 8.2%                   | - 1.5%                     |  |
| \$300,001 and Above    | 690               | + 115.0%                 | + 70.8%                    | 11.9            | + 45.1%                            | + 42.9%                    | 63              | + 23.5%                  | + 12.5%                    |  |
| Total                  | 2,519             | - 10.5%                  | + 53.1%                    | 12.2            | - 4.7%                             | + 49.3%                    | 223             | - 10.4%                  | - 1.3%                     |  |















## **Huntersville, NC**

|                        | Total<br>Showings |                          |                            | (1              | Buyer Into<br>Showings/L |                            | Managed<br>Listings |                          |                            |
|------------------------|-------------------|--------------------------|----------------------------|-----------------|--------------------------|----------------------------|---------------------|--------------------------|----------------------------|
| Price Range            | January<br>2022   | Year-Over-Year<br>Change | Month-Over-Month<br>Change | January<br>2022 | Year-Over-Year<br>Change | Month-Over-Month<br>Change | January<br>2022     | Year-Over-Year<br>Change | Month-Over-Month<br>Change