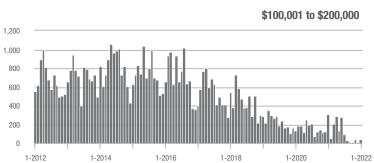

|  |
| \$200,001 to \$300,000 | 509               | - 26.6%                  | + 113.9%                   | 36.2            | + 25.3%                            | + 52.2%                    | 16              | - 42.9%                  | + 33.3%                    |  |
| \$300,001 and Above    | 2,056             | + 48.8%                  | + 71.3%                    | 27.0            | + 39.9%                            | + 86.9%                    | 89              | - 7.3%                   | - 9.2%                     |  |
| Total                  | 2,614             | + 9.7%                   | + 81.2%                    | 26.6            | + 22.0%                            | + 82.7%                    | 113             | - 20.4%                  | - 3.4%                     |  |















### **Mecklenburg County, NC**

|                        | Total<br>Showings |                          |                            | (1              | Buyer Into<br>Showings/L |                            | Managed<br>Listings |                          |                            |
|------------------------|-------------------|--------------------------|----------------------------|-----------------|--------------------------|----------------------------|---------------------|--------------------------|----------------------------|
| Price Range            | January<br>2022   | Year-Over-Year<br>Change | Month-Over-Month<br>Change | January<br>2022 | Year-Over-Year<br>Change | Month-Over-Month<br>Change | January<br>2022     | Year-Over-Year<br>Change | Month-Over-Month<br>