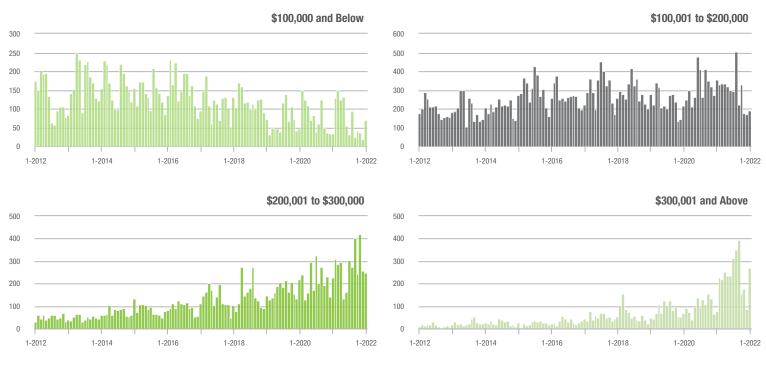

|  |
| \$200,001 to \$300,000 | 249               | + 9.7%                   | - 2.4%                     | 15.4            | + 58.8%                            | + 35.8%                    | 19              | - 36.7%                  | - 34.5%                    |  |
| \$300,001 and Above    | 269               | + 244.9%                 | + 212.8%                   | 12.0            | + 166.7%                           | + 161.9%                   | 33              | + 10.0%                  | + 17.9%                    |  |
| Total                  | 775               | + 11.8%                  | + 46.5%                    | 12.0            | + 37.9%                            | + 47.1%                    | 95              | - 28.0%                  | - 5.9%                     |  |









### Matthews, NC

|                        | Total<br>Showings |                          |                            | (               | Buyer Interest (Showings/Listings) |                            |                 | Managed<br>Listings      |                            |  |
|------------------------|-------------------|--------------------------|----------------------------|-----------------|------------------------------------|----------------------------|-----------------|--------------------------|----------------------------|--|
| Price Range            | January<br>2022   | Year-Over-Year<br>Change | Month-Over-Month<br>Change | January<br>2022 | Year-Over-Year<br>Change           | Month-Over-Month<br>Change | January<br>2022 | Year-Over-Year<br>Change | Month-Over-Mon