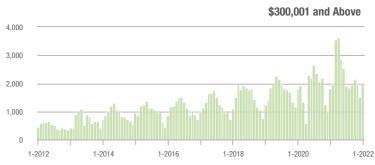

28.6%                    |
| \$200,001 to \$300,000 | 92                | - 76.5%                  | - 44.2%                    | 18.2            | + 1.1%                   | + 11.0%                    | 9                   | - 72.7%                  | - 35.7%                    |
| \$300,001 and Above    | 2,014             | + 11.8%                  | + 32.9%                    | 19.9            | + 37.2%                  | + 45.9%                    | 114                 | - 24.5%                  | - 13.0%                    |
| Total                  | 2,122             | - 4.1%                   | + 23.4%                    | 18.7            | + 29.9%                  | + 42.7%                    | 134                 | - 32.0%                  | - 16.3%                    |















## **Iredell County, NC**

|                        | Total<br>Showings |                          |                            | (               | Buyer Interest (Showings/Listings) |                            |                 | Managed<br>Listings      |                            |  |
|------------------------|-------------------|--------------------------|----------------------------|-----------------|------------------------------------|----------------------------|-----------------|--------------------------|----------------------------|--|
| Price Range            | January<br>2022   | Year-Over-Year<br>Change | Month-Over-Month<br>Change | January<br>2022 | Year-Over-Year<br>Change           | Month-Over-Month<br>Change | January<br>2022 | Year-Over-Year<br>Change | Month