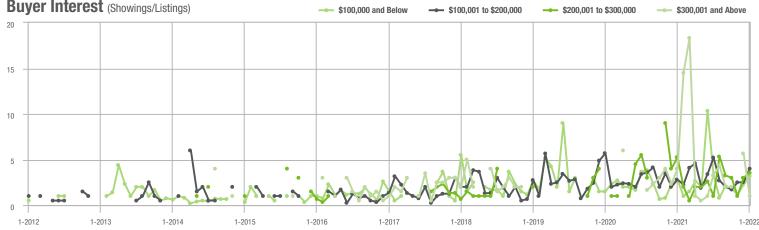

|  |
| \$200,001 to \$300,000 | 46                | + 43.8%                  | + 76.9%                    | 3.6             | - 32.1%                            | + 18.5%                    | 10              | + 25.0%                  | + 11.1%                    |  |
| \$300,001 and Above    | 3                 | - 62.5%                  | - 82.4%                    | 1.0             | - 75.0%                            | - 82.4%                    | 2               | 0.0%                     | - 60.0%                    |  |
| Total                  | 111               | + 46.1%                  | + 32.1%                    | 3.5             | - 2.8%                             | + 14.9%                    | 30              | - 21.1%                  | - 16.7%                    |  |







# **Cleveland County, NC**

|                        | Total<br>Showings |                          |                            | (               | Buyer Interest (Showings/Listings) |                            |                 | Managed<br>Listings      |                            |  |
|------------------------|-------------------|--------------------------|----------------------------|-----------------|------------------------------------|----------------------------|-----------------|--------------------------|----------------------------|--|
| Price Range            | January<br>2022   | Year-Over-Year<br>Change | Month-Over-Month<br>Change | January<br>2022 | Year-Over-Year<br>Change           | Month-Over-Month<br>Change | January<br>2022 | Year-Over-Year<br>Change | Month-Ov