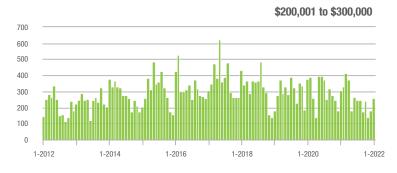

|
| \$200,001 to \$300,000 | 257               | - 15.5%                  | + 41.2%                    | 21.4            | + 146.0%                           | + 53.0%                    | 12              | - 65.7%                  | - 7.7%                     |  |
| \$300,001 and Above    | 722               | + 20.7%                  | + 48.0%                    | 15.2            | + 117.1%                           | + 29.6%                    | 50              | - 46.2%                  | + 13.6%                    |  |
| Total                  | 1,000             | + 4.0%                   | + 48.6%                    | 16.6            | + 115.6%                           | + 36.6%                    | 63              | - 52.6%                  | + 8.6%                     |  |















## Waxhaw, NC

|                        | Total<br>Showings |                          |                            | (               | Buyer Interest (Showings/Listings) |                            |                 | Managed<br>Listings      |                            |  |
|------------------------|-------------------|--------------------------|----------------------------|-----------------|------------------------------------|----------------------------|-----------------|--------------------------|----------------------------|--|
| Price Range            | January<br>2022   | Year-Over-Year<br>Change | Month-Over-Month<br>Change | January<br>2022 | Year-Over-Year<br>Change           | Month-Over-Month<br>Change | January<br>2022 | Year-Over-Year<br>Change | Month-Over-Mont