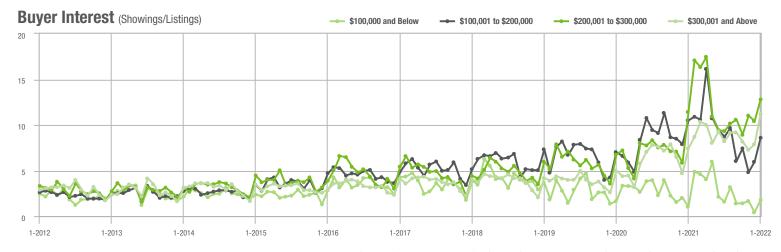

\$200,001 to \$300,000 | 327               | - 33.9%                  | - 3.5%                     | 12.8            | + 12.3%                            | + 22.8%                    | 33              | - 37.7%                  | - 23.3%                    |  |
| \$300,001 and Above    | 1,131             | + 32.6%                  | + 65.1%                    | 11.2            | + 51.4%                            | + 42.7%                    | 128             | - 25.6%                  | + 5.8%                     |  |
| Total                  | 1,794             | - 5.7%                   | + 39.4%                    | 9.8             | + 24.1%                            | + 37.4%                    | 256             | - 32.6%                  | - 5.9%                     |  |















## **Lincolnton, NC**

|                        | Total<br>Showings |                          |                            | (               | Buyer Interest (Showings/Listings) |                            |                 | Managed<br>Listings      |                            |  |
|------------------------|-------------------|--------------------------|----------------------------|-----------------|------------------------------------|----------------------------|-----------------|--------------------------|----------------------------|--|
| Price Range            | January<br>2022   | Year-Over-Year<br>Change | Month-Over-Month<br>Change | January<br>2022 | Year-Over-Year<br>Change           | Month-Over-Month<br>Change | January<br>2022 | Year-Over-Year<br>Change | Month-Over-