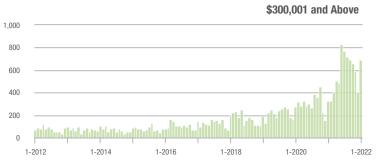

| \$200,001 to \$300,000 | 1,094             | + 14.1%                  | + 75.0%                    | 16.9            | + 3.0%                             | + 69.6%                    | 66              | + 8.2%                   | - 1.5%                     |  |
| \$300,001 and Above    | 690               | + 115.0%                 | + 70.8%                    | 11.9            | + 45.1%                            | + 42.9%                    | 63              | + 23.5%                  | + 12.5%                    |  |
| Total                  | 2,519             | - 10.5%                  | + 53.1%                    | 12.2            | - 4.7%                             | + 49.3%                    | 223             | - 10.4%                  | - 1.3%                     |  |















## **Huntersville, NC**

|                        | Total<br>Showings |                          |                            | (1              | Buyer Into<br>Showings/L |                            | Managed<br>Listings |                          |                            |
|------------------------|-------------------|--------------------------|----------------------------|-----------------|--------------------------|----------------------------|---------------------|--------------------------|----------------------------|
| Price Range            | January<br>2022   | Year-Over-Year<br>Change | Month-Over-Month<br>Change | January<br>2022 | Year-Over-Year<br>Change | Month-Over-Month<br>Change | January<br>2022     | Year-Over-Year<br>Change | Month-Over-Month<br>Change |
|