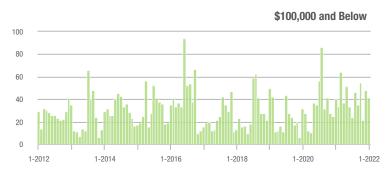

### **Charlotte MSA**

|                        | Total<br>Showings |                          |                            | (               | Buyer Interest (Showings/Listings) |                            |                 | Managed<br>Listings      |                            |  |
|------------------------|-------------------|--------------------------|----------------------------|-----------------|------------------------------------|----------------------------|-----------------|--------------------------|----------------------------|--|
| Price Range            | January<br>2022   | Year-Over-Year<br>Change | Month-Over-Month<br>Change | January<br>2022 | Year-Over-Year<br>Change           | Month-Over-Month<br>Change | January<br>2022 | Year-Over-Year<br>Change | Month-Over-Month<br>Change |  |
| \$100,000 and Below    | 956               | - 43.2%                  | + 46.6%                    | 3.2             | - 20.0%                            | + 46.8%                    | 446             | - 46.2%                  | - 7.3%                     |  |
| \$100,001 to \$200,000 | 8,472             | - 38.2%                  | + 35.8%                    | 13.0            | - 2.3%                             | + 46.5%                    | 709             | - 42.2%                  | - 9.7%                     |  |
| \$200,001 to \$300,000 | 18,950            | - 21.6%                  | + 34.7%                    | 19.2            | + 11.6%                            | + 47.0%                    | 1,081           | - 32.2%                  | - 10.7%                    |  |
| \$300,001 and Above    | 46,793            | + 40.7%                  | + 64.7%                    | 17.7            | + 45.1%                            | + 62.5%                    | 2,965           | - 13.3%                  | - 1.7%                     |  |
| Total                  | 75,171            | + 3.2%                   | + 52.3%                    | 16.5            | + 26.0%                            | + 55.9%                    | 5,201           | - 26.4%                  | - 5.3%                     |  |