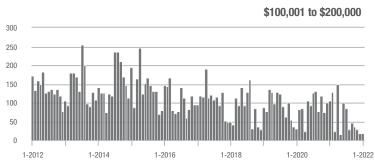

\$100,001 to \$200,000

1-2020

1-2022

### **Charlotte MSA**

|                        | Total<br>Showings |                          |                            | (               | Buyer Interest (Showings/Listings) |                            |                 | Managed<br>Listings      |                            |  |
|------------------------|-------------------|--------------------------|----------------------------|-----------------|------------------------------------|----------------------------|-----------------|--------------------------|----------------------------|--|
| Price Range            | January<br>2022   | Year-Over-Year<br>Change | Month-Over-Month<br>Change | January<br>2022 | Year-Over-Year<br>Change           | Month-Over-Month<br>Change | January<br>2022 | Year-Over-Year<br>Change | Month-Over-Month<br>Change |  |
| \$100,000 and Below    | 956               | - 43.2%                  | + 46.6%                    | 3.2             | - 20.0%                            | + 46.8%                    | 446             | - 46.2%                  | - 7.3%                     |  |
| \$100,001 to \$200,000 | 8,472             | - 38.2%                  | + 35.8%                    | 13.0            | - 2.3%                             | + 46.5%                    | 709             | - 42.2%                  | - 9.7%                     |  |
| \$200,001 to \$300,000 | 18,950            | - 21.6%                  | + 34.7%                    | 19.2            | + 11.6%                            | + 47.0%                    | 1,081           | - 32.2%                  | - 10.7%                    |  |
| \$300,001 and Above    | 46,793            | + 40.7%                  | + 64.7%                    | 17.7            | + 45.1%                            | + 62.5%                    | 2,965           | - 13.3%                  | - 1.7%                     |  |
| Total                  | 75,171            | + 3.2%                   | + 52.3%                    | 16.5            | + 26.0%                            | + 55.9%                    | 5,201           | - 26.4%                  | - 5.3%                     |  |