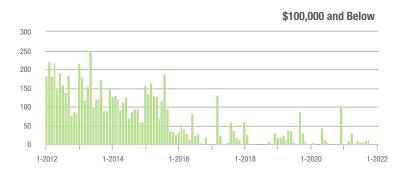

|  |
| \$200,001 to \$300,000 | 509               | - 26.6%                  | + 113.9%                   | 36.2            | + 25.3%                            | + 52.2%                    | 16              | - 42.9%                  | + 33.3%                    |  |
| \$300,001 and Above    | 2,056             | + 48.8%                  | + 71.3%                    | 27.0            | + 39.9%                            | + 86.9%                    | 89              | - 7.3%                   | - 9.2%                     |  |
| Total                  | 2,614             | + 9.7%                   | + 81.2%                    | 26.6            | + 22.0%                            | + 82.7%                    | 113             | - 20.4%                  | - 3.4%                     |  |















### **Mecklenburg County, NC**

|                        | Total<br>Showings |                          |                            | (1              | Buyer Into<br>Showings/L |                            | Managed<br>Listings |                          |                            |
|------------------------|-------------------|--------------------------|----------------------------|-----------------|--------------------------|----------------------------|---------------------|--------------------------|----------------------------|
| Price Range            | January<br>2022   | Year-Over-Year<br>Change | Month-Over-Month<br>Change | January<br>2022 | Year-Over-Year<br>Change | Month-Over-Month<br>Change | January<br>2022     | Year-Over-Year<br>Change | Month-Over-Month<b