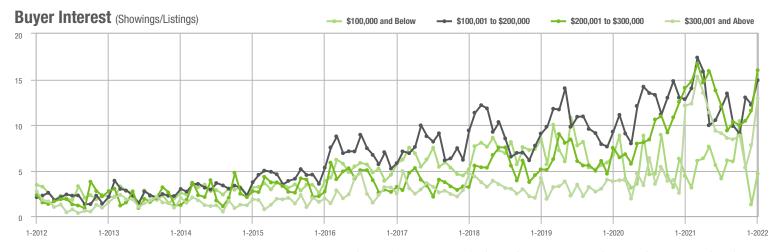

|  |
| \$200,001 to \$300,000 | 669               | + 45.4%                  | + 6.2%                     | 16.0            | + 13.5%                            | + 38.2%                    | 44              | + 18.9%                  | - 22.8%                    |  |
| \$300,001 and Above    | 404               | + 89.7%                  | + 62.2%                    | 12.9            | + 6.6%                             | + 66.2%                    | 34              | + 54.5%                  | - 2.9%                     |  |
| Total                  | 1,575             | + 11.0%                  | + 11.2%                    | 14.2            | + 13.6%                            | + 36.9%                    | 125             | - 8.1%                   | - 19.4%                    |  |









### **Lake Norman**

|                        | Total<br>Showings |                          |                            | (1              | Buyer Into<br>Showings/L |                            | Managed<br>Listings |                          |                            |
|------------------------|-------------------|--------------------------|----------------------------|-----------------|--------------------------|----------------------------|---------------------|--------------------------|----------------------------|
| Price Range            | January<br>2022   | Year-Over-Year<br>Change | Month-Over-Month<br>Change | January<br>2022 | Year-Over-Year<br>Change | Month-Over-Month<br>Change | January<br>2022     | Year-Over-Year<br>Change | Month-Over-Month<br>Change |
| \$100,