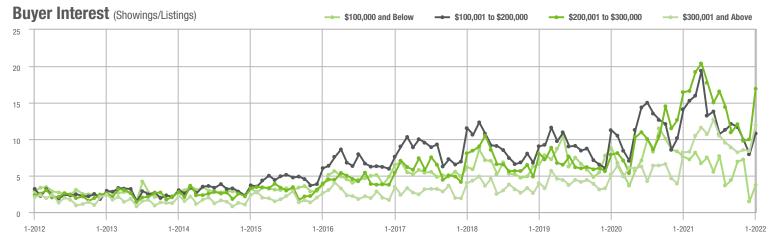

\$200,001 to \$300,000 | 1,094             | + 14.1%                  | + 75.0%                    | 16.9            | + 3.0%                             | + 69.6%                    | 66              | + 8.2%                   | - 1.5%                     |  |
| \$300,001 and Above    | 690               | + 115.0%                 | + 70.8%                    | 11.9            | + 45.1%                            | + 42.9%                    | 63              | + 23.5%                  | + 12.5%                    |  |
| Total                  | 2,519             | - 10.5%                  | + 53.1%                    | 12.2            | - 4.7%                             | + 49.3%                    | 223             | - 10.4%                  | - 1.3%                     |  |















## **Huntersville, NC**

|                        | Total<br>Showings |                          |                            | (1              | Buyer Into<br>Showings/L |                            | Managed<br>Listings |                          |                            |
|------------------------|-------------------|--------------------------|----------------------------|-----------------|--------------------------|----------------------------|---------------------|--------------------------|----------------------------|
| Price Range            | January<br>2022   | Year-Over-Year<br>Change | Month-Over-Month<br>Change | January<br>2022 | Year-Over-Year<br>Change | Month-Over-Month<br>Change | January<br>2022     | Year-Over-Year<br>Change | Month-Over-Month<br>Change |
| \$