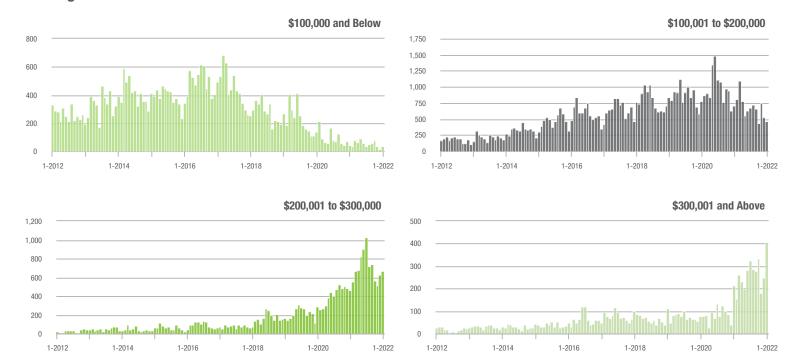

|  |
| \$200,001 to \$300,000 | 669               | + 45.4%                  | + 6.2%                     | 16.0            | + 13.5%                            | + 38.2%                    | 44              | + 18.9%                  | - 22.8%                    |  |
| \$300,001 and Above    | 404               | + 89.7%                  | + 62.2%                    | 12.9            | + 6.6%                             | + 66.2%                    | 34              | + 54.5%                  | - 2.9%                     |  |
| Total                  | 1,575             | + 11.0%                  | + 11.2%                    | 14.2            | + 13.6%                            | + 36.9%                    | 125             | - 8.1%                   | - 19.4%                    |  |









### **Lake Norman**

|                        | Total<br>Showings |                          |                            | (1              | Buyer Into<br>Showings/L |                            | Managed<br>Listings |                          |                            |
|------------------------|-------------------|--------------------------|----------------------------|-----------------|--------------------------|----------------------------|---------------------|--------------------------|----------------------------|
| Price Range            | January<br>2022   | Year-Over-Year<br>Change | Month-Over-Month<br>Change | January<br>2022 | Year-Over-Year<br>Change | Month-Over-Month<br>Change | January<br>2022     | Year-Over-Year<br>Change | Month-Over-Month<br>Change |
| \$10