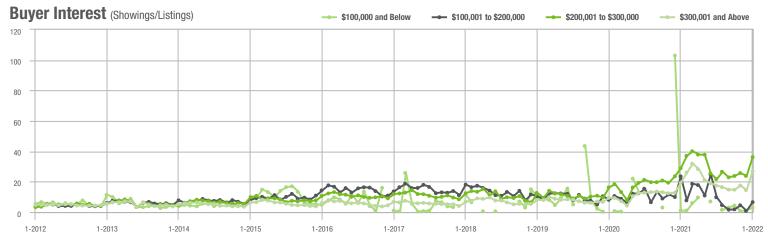

## **Showing Statistics**

| MLS Area                | Total<br>Showings | Buyer Interest<br>(Showings / Listings) | Managed<br>Listings |
|-------------------------|-------------------|-----------------------------------------|---------------------|
| Alexander County, NC    | 717               | 10.9                                    | 88                  |
| Anson County, NC        | 216               | 4.5                                     | 58                  |
| Cabarrus County, NC     | 6,650             | 17.8                                    | 422                 |
| Charlotte MSA           | 75,171            | 16.5                                    | 5,201               |
| Chester County, SC      | 424               | 5.6                                     | 95                  |
| Chesterfield County, SC | 111               | 3.5                                     | 30                  |
| Cleveland County, NC    | 1,520             | 7.1                                     | 254                 |
| City of Charlotte, NC   | 32,433            | 20.9                                    | 1,670               |
| Concord, NC             | 4,420             | 19.2                                    | 259                 |
| Davidson, NC            | 610               | 16.5                                    | 41                  |
| Denver, NC              | 730               | 9.5                                     | 101                 |
| Fort Mill, SC           | 2,809             | 20.8                                    | 149                 |
| Gaston County, NC       | 5,670             | 12.4                                    | 522                 |
| Gastonia, NC            | 2,519             | 12.2                                    | 223                 |
| Huntersville, NC        | 2,122             | 18.7                                    | 134                 |
| Iredell County, NC      | 4,874             | 11.1                                    | 575                 |
| Kannapolis, NC          | 1,575             | 14.2                                    | 125                 |
| Lake Norman             | 3,311             | 11.7                                    | 377                 |
| Lake Wylie              | 1,774             | 10.3                                    | 221                 |
| Lancaster County, SC    | 2,986             | 11.8                                    | 305                 |
| Lincoln County, NC      | 1,794             | 9.8                                     | 256                 |
| Lincolnton, NC          | 775               | 12.0                                    | 95                  |
| Matthews, NC            | 2,614             | 26.6                                    | 113                 |
| Mecklenburg County, NC  | 38,187            | 20.3                                    | 2,046               |
| Monroe, NC              | 2,011             | 13.5                                    | 168                 |
| Montgomery County, NC   | 209               | 2.8                                     | 111                 |
| Mooresville, NC         | 3,163             | 14.8                                    | 260                 |
| Rock Hill, SC           | 3,390             | 16.2                                    | 236                 |
| Salisbury, NC           | 1,569             | 10.5                                    | 175                 |
| Stanly County, NC       | 996               | 7.4                                     | 157                 |
| Statesville, NC         | 1,423             | 8.4                                     | 242                 |
| Union County, NC        | 7,056             | 16.8                                    | 489                 |
| Uptown Charlotte        | 1,000             | 16.6                                    | 63                  |
| Waxhaw, NC              | 2,112             | 19.1                                    | 128                 |
| York County, SC         | 9,095             | 14.8                                    | 706                 |