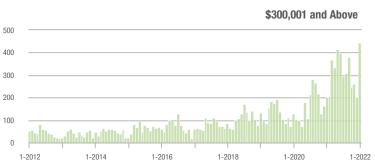

| \$200,001 to \$300,000 | 433               | - 8.6%                   | - 20.6%                    | 13.5            | + 57.0%                            | + 39.6%                    | 33              | - 47.6%                  | - 43.1%                    |  |
| \$300,001 and Above    | 444               | + 120.9%                 | + 122.0%                   | 10.3            | + 60.9%                            | + 85.6%                    | 52              | + 18.2%                  | + 15.6%                    |  |
| Total                  | 1,569             | + 1.7%                   | + 43.7%                    | 10.5            | + 40.0%                            | + 52.7%                    | 175             | - 36.8%                  | - 8.9%                     |  |















### **Stanly County, NC**

|                        | Total<br>Showings |                          |                            | (               | Buyer Interest (Showings/Listings) |                            |                 | Managed<br>Listings      |                            |  |
|------------------------|-------------------|--------------------------|----------------------------|-----------------|------------------------------------|----------------------------|-----------------|--------------------------|----------------------------|--|
| Price Range            | January<br>2022   | Year-Over-Year<br>Change | Month-Over-Month<br>Change | January<br>2022 | Year-Over-Year<br>Change           | Month-Over-Month<br>Change | January<br>2022 | Year-Over-Year<br>Change | Month