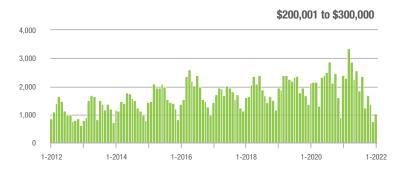

## **Showing Statistics**

| MLS Area                | Total<br>Showings | Buyer Interest<br>(Showings / Listings) | Managed<br>Listings |
|-------------------------|-------------------|-----------------------------------------|---------------------|
| Alexander County, NC    | 717               | 10.9                                    | 88                  |
| Anson County, NC        | 216               | 4.5                                     | 58                  |
| Cabarrus County, NC     | 6,650             | 17.8                                    | 422                 |
| Charlotte MSA           | 75,171            | 16.5                                    | 5,201               |
| Chester County, SC      | 424               | 5.6                                     | 95                  |
| Chesterfield County, SC | 111               | 3.5                                     | 30                  |
| Cleveland County, NC    | 1,520             | 7.1                                     | 254                 |
| City of Charlotte, NC   | 32,433            | 20.9                                    | 1,670               |
| Concord, NC             | 4,420             | 19.2                                    | 259                 |
| Davidson, NC            | 610               | 16.5                                    | 41                  |
| Denver, NC              | 730               | 9.5                                     | 101                 |
| Fort Mill, SC           | 2,809             | 20.8                                    | 149                 |
| Gaston County, NC       | 5,670             | 12.4                                    | 522                 |
| Gastonia, NC            | 2,519             | 12.2                                    | 223                 |
| Huntersville, NC        | 2,122             | 18.7                                    | 134                 |
| Iredell County, NC      | 4,874             | 11.1                                    | 575                 |
| Kannapolis, NC          | 1,575             | 14.2                                    | 125                 |
| Lake Norman             | 3,311             | 11.7                                    | 377                 |
| Lake Wylie              | 1,774             | 10.3                                    | 221                 |
| Lancaster County, SC    | 2,986             | 11.8                                    | 305                 |
| Lincoln County, NC      | 1,794             | 9.8                                     | 256                 |
| Lincolnton, NC          | 775               | 12.0                                    | 95                  |
| Matthews, NC            | 2,614             | 26.6                                    | 113                 |
| Mecklenburg County, NC  | 38,187            | 20.3                                    | 2,046               |
| Monroe, NC              | 2,011             | 13.5                                    | 168                 |
| Montgomery County, NC   | 209               | 2.8                                     | 111                 |
| Mooresville, NC         | 3,163             | 14.8                                    | 260                 |
| Rock Hill, SC           | 3,390             | 16.2                                    | 236                 |
| Salisbury, NC           | 1,569             | 10.5                                    | 175                 |
| Stanly County, NC       | 996               | 7.4                                     | 157                 |
| Statesville, NC         | 1,423             | 8.4                                     | 242                 |
| Union County, NC        | 7,056             | 16.8                                    | 489                 |
| Uptown Charlotte        | 1,000             | 16.6                                    | 63                  |
| Waxhaw, NC              | 2,112             | 19.1                                    | 128                 |
| York County, SC         | 9,095             | 14.8                                    | 706                 |