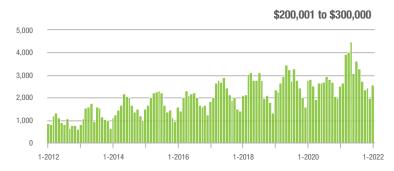

|
| \$200,001 to \$300,000 | 2,572             | + 2.7%                   | + 32.0%                    | 18.2            | + 17.4%                            | + 37.1%                    | 158             | - 20.2%                  | - 4.8%                     |  |
| \$300,001 and Above    | 5,288             | + 35.7%                  | + 72.8%                    | 15.3            | + 15.0%                            | + 57.1%                    | 381             | + 1.3%                   | + 5.2%                     |  |
| Total                  | 9,095             | + 9.4%                   | + 56.9%                    | 14.8            | + 8.0%                             | + 48.1%                    | 706             | - 16.8%                  | + 1.9%                     |  |