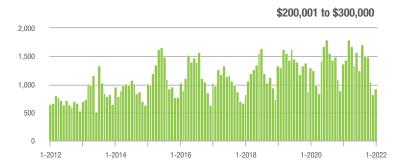

|
| \$200,001 to \$300,000 | 923               | - 32.9%                  | + 12.4%                    | 11.0            | - 18.5%                            | + 23.3%                    | 93              | - 27.9%                  | - 10.6%                    |  |
| \$300,001 and Above    | 3,056             | + 35.2%                  | + 53.7%                    | 13.2            | + 61.0%                            | + 63.0%                    | 276             | - 28.1%                  | - 8.3%                     |  |
| Total                  | 4,874             | - 6.6%                   | + 38.8%                    | 11.1            | + 18.1%                            | + 52.7%                    | 575             | - 33.6%                  | - 11.3%                    |  |















## Kannapolis, NC

|                        | Total<br>Showings |                          |                            | (1              | Buyer Interest (Showings/Listings) |                            |                 | Managed<br>Listings      |                            |  |
|------------------------|-------------------|--------------------------|----------------------------|-----------------|------------------------------------|----------------------------|-----------------|--------------------------|----------------------------|--|
| Price Range            | January<br>2022   | Year-Over-Year<br>Change | Month-Over-Month<br>Change | January<br>2022 | Year-Over-Year<br>Change           | Month-Over-Month<br>Change | January<br>2022 | Year-Over-Year<br>Change | Month-Over-