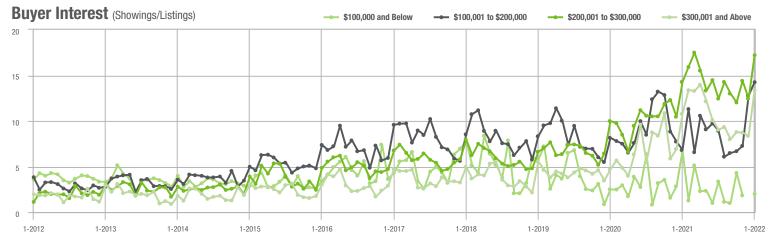

|
| \$200,001 to \$300,000 | 505             | - 36.8%                  | + 58.8%                    | 17.2                     | + 20.3%                  | + 38.4%                    | 32              | - 52.9%                  | + 14.3%                    |
| \$300,001 and Above    | 1,257           | + 128.1%                 | + 70.3%                    | 13.4                     | + 24.1%                  | + 60.4%                    | 106             | + 35.9%                  | 0.0%                       |
| Total                  | 2,011           | + 18.5%                  | + 61.9%                    | 13.5                     | + 26.2%                  | + 46.3%                    | 168             | - 20.4%                  | + 4.3%                     |















## **Montgomery County, NC**

| Total<br>Showings      |                 |                          | (                          | Buyer Into<br>Showings/L |                          | Managed<br>Listings        |                 |                          |                            |
|------------------------|-----------------|--------------------------|----------------------------|--------------------------|--------------------------|----------------------------|-----------------|--------------------------|----------------------------|
| Price Range            | January<br>2022 | Year-Over-Year<br>Change | Month-Over-Month<br>Change | January<br>2022          | Year-Over-Year<br>Change | Month-Over-Month<br>Change | January<br>2022 | Year-Over-Year<br>Change | Month-Over-Month<br