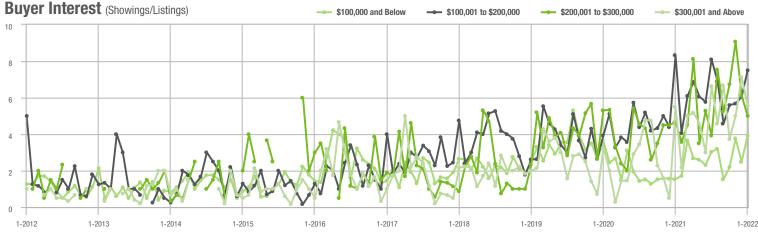

|  |
| \$200,001 to \$300,000 | 35                | - 20.5%                  | - 64.3%                    | 5.0             | + 6.4%                             | - 18.5%                    | 9               | - 18.2%                  | - 55.0%                    |  |
| \$300,001 and Above    | 73                | + 65.9%                  | - 29.1%                    | 5.5             | 0.0%                               | - 22.4%                    | 15              | + 25.0%                  | - 16.7%                    |  |
| Total                  | 424               | + 26.6%                  | + 0.5%                     | 5.6             | + 21.7%                            | + 11.5%                    | 95              | - 16.7%                  | - 15.2%                    |  |









## **Chesterfield County, SC**

|                        | Total<br>Showings |                          |                            | (1              | Buyer Interest (Showings/Listings) |                            |                 | Managed<br>Listings      |                            |  |
|------------------------|-------------------|--------------------------|----------------------------|-----------------|------------------------------------|----------------------------|-----------------|--------------------------|----------------------------|--|
| Price Range            | January<br>2022   | Year-Over-Year<br>Change | Month-Over-Month<br>Change | January<br>2022 | Year-Over-Year<br>Change           | Month-Over-Month<br>Change | January<br>2022 | Year-Over-Year<br>Change | Mo