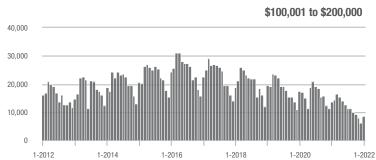

### **Charlotte MSA**

|                        | Total<br>Showings |                          |                            | (               | Buyer Interest (Showings/Listings) |                            |                 | Managed<br>Listings      |                            |  |
|------------------------|-------------------|--------------------------|----------------------------|-----------------|------------------------------------|----------------------------|-----------------|--------------------------|----------------------------|--|
| Price Range            | January<br>2022   | Year-Over-Year<br>Change | Month-Over-Month<br>Change | January<br>2022 | Year-Over-Year<br>Change           | Month-Over-Month<br>Change | January<br>2022 | Year-Over-Year<br>Change | Month-Over-Month<br>Change |  |
| \$100,000 and Below    | 956               | - 43.2%                  | + 46.6%                    | 3.2             | - 20.0%                            | + 46.8%                    | 446             | - 46.2%                  | - 7.3%                     |  |
| \$100,001 to \$200,000 | 8,472             | - 38.2%                  | + 35.8%                    | 13.0            | - 2.3%                             | + 46.5%                    | 709             | - 42.2%                  | - 9.7%                     |  |
| \$200,001 to \$300,000 | 18,950            | - 21.6%                  | + 34.7%                    | 19.2            | + 11.6%                            | + 47.0%                    | 1,081           | - 32.2%                  | - 10.7%                    |  |
| \$300,001 and Above    | 46,793            | + 40.7%                  | + 64.7%                    | 17.7            | + 45.1%                            | + 62.5%                    | 2,965           | - 13.3%                  | - 1.7%                     |  |
| Total                  | 75,171            | + 3.2%                   | + 52.3%                    | 16.5            | + 26.0%                            | + 55.9%                    | 5,201           | - 26.4%                  | - 5.3%                     |  |