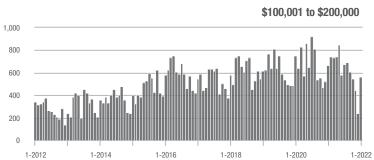

|  |
| \$200,001 to \$300,000 | 433               | - 8.6%                   | - 20.6%                    | 13.5            | + 57.0%                            | + 39.6%                    | 33              | - 47.6%                  | - 43.1%                    |  |
| \$300,001 and Above    | 444               | + 120.9%                 | + 122.0%                   | 10.3            | + 60.9%                            | + 85.6%                    | 52              | + 18.2%                  | + 15.6%                    |  |
| Total                  | 1,569             | + 1.7%                   | + 43.7%                    | 10.5            | + 40.0%                            | + 52.7%                    | 175             | - 36.8%                  | - 8.9%                     |  |















### **Stanly County, NC**

|                        | Total<br>Showings |                          |                            | (               | Buyer Interest (Showings/Listings) |                            |                 | Managed<br>Listings      |                            |  |
|------------------------|-------------------|--------------------------|----------------------------|-----------------|------------------------------------|----------------------------|-----------------|--------------------------|----------------------------|--|
| Price Range            | January<br>2022   | Year-Over-Year<br>Change | Month-Over-Month<br>Change | January<br>2022 | Year-Over-Year<br>Change           | Month-Over-Month<br>Change | January<br>2022 | Year-Over-Year<br>Change | M