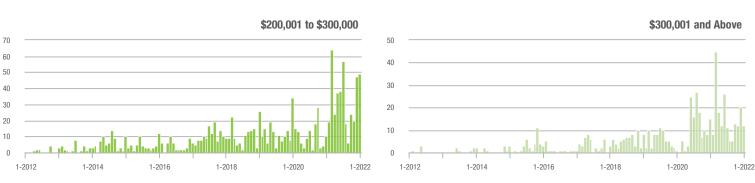

|  |
| \$200,001 to \$300,000 | 49                | + 390.0%                 | + 4.3%                     | 7.0             | + 600.0%                           | + 19.1%                    | 7               | 0.0%                     | - 12.5%                    |  |
| \$300,001 and Above    | 12                | - 20.0%                  | - 40.0%                    | 1.4             | - 36.4%                            | - 49.3%                    | 9               | - 18.2%                  | 0.0%                       |  |
| Total                  | 216               | + 81.5%                  | + 16.1%                    | 4.5             | + 32.4%                            | + 24.5%                    | 58              | - 17.1%                  | - 10.8%                    |  |











## **Cabarrus County, NC**

|                        | Total<br>Showings |                          |                            | (1              | Buyer Interest (Showings/Listings) |                            |                 | Managed<br>Listings      |                            |  |
|------------------------|-------------------|--------------------------|----------------------------|-----------------|------------------------------------|----------------------------|-----------------|--------------------------|----------------------------|--|
| Price Range            | January<br>2022   | Year-Over-Year<br>Change | Month-Over-Month<br>Change | January<br>2022 | Year-Over-Year<br>Change           | Month-Over-Month<br>Change | January<br>2022 | Year-Over-Year<br>Change | Mont