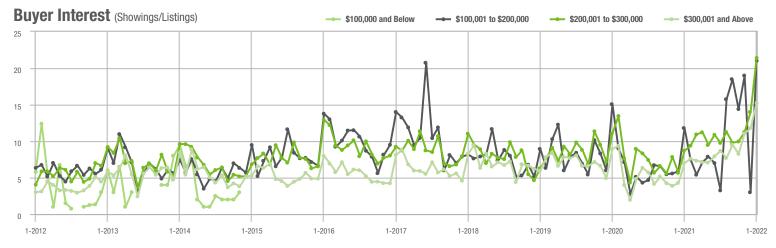

\$200,001 to \$300,000 | 257               | - 15.5%                  | + 41.2%                    | 21.4            | + 146.0%                           | + 53.0%                    | 12              | - 65.7%                  | - 7.7%                     |  |
| \$300,001 and Above    | 722               | + 20.7%                  | + 48.0%                    | 15.2            | + 117.1%                           | + 29.6%                    | 50              | - 46.2%                  | + 13.6%                    |  |
| Total                  | 1,000             | + 4.0%                   | + 48.6%                    | 16.6            | + 115.6%                           | + 36.6%                    | 63              | - 52.6%                  | + 8.6%                     |  |















## Waxhaw, NC

|                        | Total<br>Showings |                          |                            | (               | Buyer Interest (Showings/Listings) |                            |                 | Managed<br>Listings      |                            |  |
|------------------------|-------------------|--------------------------|----------------------------|-----------------|------------------------------------|----------------------------|-----------------|--------------------------|----------------------------|--|
| Price Range            | January<br>2022   | Year-Over-Year<br>Change | Month-Over-Month<br>Change | January<br>2022 | Year-Over-Year<br>Change           | Month-Over-Month<br>Change | January<br>2022 | Year-Over-Year<br>Change | Month-Over-Month<br