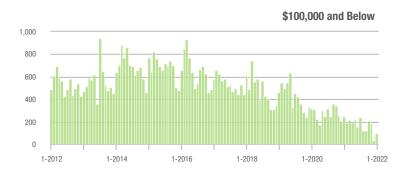

|  |
| \$200,001 to \$300,000 | 1,094             | + 14.1%                  | + 75.0%                    | 16.9            | + 3.0%                             | + 69.6%                    | 66              | + 8.2%                   | - 1.5%                     |  |
| \$300,001 and Above    | 690               | + 115.0%                 | + 70.8%                    | 11.9            | + 45.1%                            | + 42.9%                    | 63              | + 23.5%                  | + 12.5%                    |  |
| Total                  | 2,519             | - 10.5%                  | + 53.1%                    | 12.2            | - 4.7%                             | + 49.3%                    | 223             | - 10.4%                  | - 1.3%                     |  |















## **Huntersville, NC**

|                        | Total<br>Showings |                          |                            | (1              | Buyer Into<br>Showings/L |                            | Managed<br>Listings |                          |                            |
|------------------------|-------------------|--------------------------|----------------------------|-----------------|--------------------------|----------------------------|---------------------|--------------------------|----------------------------|
| Price Range            | January<br>2022   | Year-Over-Year<br>Change | Month-Over-Month<br>Change | January<br>2022 | Year-Over-Year<br>Change | Month-Over-Month<br>Change | January<br>2022     | Year-Over-Year<br>Change | Month-Over-Month<br>Chang