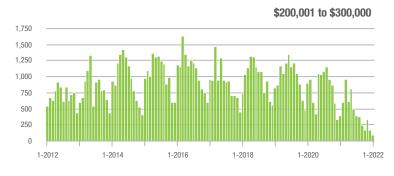

- 28.6%                    |
| \$200,001 to \$300,000 | 92                | - 76.5%                  | - 44.2%                    | 18.2            | + 1.1%                   | + 11.0%                    | 9                   | - 72.7%                  | - 35.7%                    |
| \$300,001 and Above    | 2,014             | + 11.8%                  | + 32.9%                    | 19.9            | + 37.2%                  | + 45.9%                    | 114                 | - 24.5%                  | - 13.0%                    |
| Total                  | 2,122             | - 4.1%                   | + 23.4%                    | 18.7            | + 29.9%                  | + 42.7%                    | 134                 | - 32.0%                  | - 16.3%                    |















## **Iredell County, NC**

|                        | Total<br>Showings |                          |                            | (               | Buyer Interest (Showings/Listings) |                            |                 | Managed<br>Listings      |                            |  |
|------------------------|-------------------|--------------------------|----------------------------|-----------------|------------------------------------|----------------------------|-----------------|--------------------------|----------------------------|--|
| Price Range            | January<br>2022   | Year-Over-Year<br>Change | Month-Over-Month<br>Change | January<br>2022 | Year-Over-Year<br>Change           | Month-Over-Month<br>Change | January<br>2022 | Year-Over-Year<br>Change | Mon