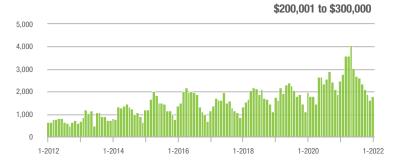

|
| \$200,001 to \$300,000 | 1,812             | - 27.4%                  | + 11.9%                    | 18.2            | - 8.1%                             | + 37.4%                    | 105             | - 22.8%                  | - 18.0%                    |  |
| \$300,001 and Above    | 3,797             | + 50.7%                  | + 39.7%                    | 18.7            | + 35.5%                            | + 48.6%                    | 227             | + 0.4%                   | - 7.3%                     |  |
| Total                  | 6,650             | - 2.8%                   | + 26.9%                    | 17.8            | + 17.9%                            | + 45.3%                    | 422             | - 22.6%                  | - 13.5%                    |  |















### **Charlotte MSA**

|                        | Total<br>Showings |                          |                            | (               | Buyer Interest (Showings/Listings) |                            |                 | Managed<br>Listings      |                            |  |
|------------------------|-------------------|--------------------------|----------------------------|-----------------|------------------------------------|----------------------------|-----------------|--------------------------|----------------------------|--|
| Price Range            | January<br>2022   | Year-Over-Year<br>Change | Month-Over-Month<br>Change | January<br>2022 | Year-Over-Year<br>Change           | Month-Over-Month<br>Change | January<br>2022 | Year-Over-Year<br>Change | Month-O