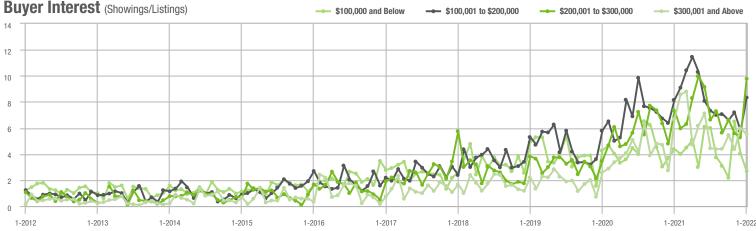

## **Showing Statistics**

| MLS Area                | Total<br>Showings | Buyer Interest<br>(Showings / Listings) | Managed<br>Listings |
|-------------------------|-------------------|-----------------------------------------|---------------------|
| Alexander County, NC    | 717               | 10.9                                    | 88                  |
| Anson County, NC        | 216               | 4.5                                     | 58                  |
| Cabarrus County, NC     | 6,650             | 17.8                                    | 422                 |
| Charlotte MSA           | 75,171            | 16.5                                    | 5,201               |
| Chester County, SC      | 424               | 5.6                                     | 95                  |
| Chesterfield County, SC | 111               | 3.5                                     | 30                  |
| Cleveland County, NC    | 1,520             | 7.1                                     | 254                 |
| City of Charlotte, NC   | 32,433            | 20.9                                    | 1,670               |
| Concord, NC             | 4,420             | 19.2                                    | 259                 |
| Davidson, NC            | 610               | 16.5                                    | 41                  |
| Denver, NC              | 730               | 9.5                                     | 101                 |
| Fort Mill, SC           | 2,809             | 20.8                                    | 149                 |
| Gaston County, NC       | 5,670             | 12.4                                    | 522                 |
| Gastonia, NC            | 2,519             | 12.2                                    | 223                 |
| Huntersville, NC        | 2,122             | 18.7                                    | 134                 |
| Iredell County, NC      | 4,874             | 11.1                                    | 575                 |
| Kannapolis, NC          | 1,575             | 14.2                                    | 125                 |
| Lake Norman             | 3,311             | 11.7                                    | 377                 |
| Lake Wylie              | 1,774             | 10.3                                    | 221                 |
| Lancaster County, SC    | 2,986             | 11.8                                    | 305                 |
| Lincoln County, NC      | 1,794             | 9.8                                     | 256                 |
| Lincolnton, NC          | 775               | 12.0                                    | 95                  |
| Matthews, NC            | 2,614             | 26.6                                    | 113                 |
| Mecklenburg County, NC  | 38,187            | 20.3                                    | 2,046               |
| Monroe, NC              | 2,011             | 13.5                                    | 168                 |
| Montgomery County, NC   | 209               | 2.8                                     | 111                 |
| Mooresville, NC         | 3,163             | 14.8                                    | 260                 |
| Rock Hill, SC           | 3,390             | 16.2                                    | 236                 |
| Salisbury, NC           | 1,569             | 10.5                                    | 175                 |
| Stanly County, NC       | 996               | 7.4                                     | 157                 |
| Statesville, NC         | 1,423             | 8.4                                     | 242                 |
| Union County, NC        | 7,056             | 16.8                                    | 489                 |
| Uptown Charlotte        | 1,000             | 16.6                                    | 63                  |
| Waxhaw, NC              | 2,112             | 19.1                                    | 128                 |
| York County, SC         | 9,095             | 14.8                                    | 706                 |