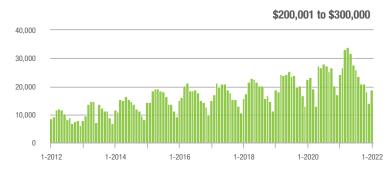

|
| \$200,001 to \$300,000 | 18,950            | - 21.6%                  | + 34.7%                    | 19.2            | + 11.6%                            | + 47.0%                    | 1,081           | - 32.2%                  | - 10.7%                    |  |
| \$300,001 and Above    | 46,793            | + 40.7%                  | + 64.7%                    | 17.7            | + 45.1%                            | + 62.5%                    | 2,965           | - 13.3%                  | - 1.7%                     |  |
| Total                  | 75,171            | + 3.2%                   | + 52.3%                    | 16.5            | + 26.0%                            | + 55.9%                    | 5,201           | - 26.4%                  | - 5.3%                     |  |













## **Chester County, SC**

|                        | Total<br>Showings |                          |                            | (1              | Buyer Interest (Showings/Listings) |                            |                 | Managed<br>Listings      |                            |  |
|------------------------|-------------------|--------------------------|----------------------------|-----------------|------------------------------------|----------------------------|-----------------|--------------------------|----------------------------|--|
| Price Range            | January<br>2022   | Year-Over-Year<br>Change | Month-Over-Month<br>Change | January<br>2022 | Year-Over-Year<br>Change           | Month-Over-Month<br>Change | January<br>2022 | Year-Over-Year<br>Change | Month