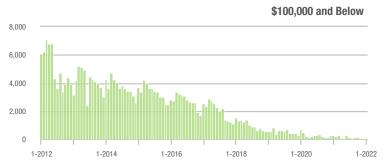

## **Showing Statistics**

| MLS Area                | Total<br>Showings | Buyer Interest<br>(Showings / Listings) | Managed<br>Listings |
|-------------------------|-------------------|-----------------------------------------|---------------------|
| Alexander County, NC    | 717               | 10.9                                    | 88                  |
| Anson County, NC        | 216               | 4.5                                     | 58                  |
| Cabarrus County, NC     | 6,650             | 17.8                                    | 422                 |
| Charlotte MSA           | 75,171            | 16.5                                    | 5,201               |
| Chester County, SC      | 424               | 5.6                                     | 95                  |
| Chesterfield County, SC | 111               | 3.5                                     | 30                  |
| Cleveland County, NC    | 1,520             | 7.1                                     | 254                 |
| City of Charlotte, NC   | 32,433            | 20.9                                    | 1,670               |
| Concord, NC             | 4,420             | 19.2                                    | 259                 |
| Davidson, NC            | 610               | 16.5                                    | 41                  |
| Denver, NC              | 730               | 9.5                                     | 101                 |
| Fort Mill, SC           | 2,809             | 20.8                                    | 149                 |
| Gaston County, NC       | 5,670             | 12.4                                    | 522                 |
| Gastonia, NC            | 2,519             | 12.2                                    | 223                 |
| Huntersville, NC        | 2,122             | 18.7                                    | 134                 |
| Iredell County, NC      | 4,874             | 11.1                                    | 575                 |
| Kannapolis, NC          | 1,575             | 14.2                                    | 125                 |
| Lake Norman             | 3,311             | 11.7                                    | 377                 |
| Lake Wylie              | 1,774             | 10.3                                    | 221                 |
| Lancaster County, SC    | 2,986             | 11.8                                    | 305                 |
| Lincoln County, NC      | 1,794             | 9.8                                     | 256                 |
| Lincolnton, NC          | 775               | 12.0                                    | 95                  |
| Matthews, NC            | 2,614             | 26.6                                    | 113                 |
| Mecklenburg County, NC  | 38,187            | 20.3                                    | 2,046               |
| Monroe, NC              | 2,011             | 13.5                                    | 168                 |
| Montgomery County, NC   | 209               | 2.8                                     | 111                 |
| Mooresville, NC         | 3,163             | 14.8                                    | 260                 |
| Rock Hill, SC           | 3,390             | 16.2                                    | 236                 |
| Salisbury, NC           | 1,569             | 10.5                                    | 175                 |
| Stanly County, NC       | 996               | 7.4                                     | 157                 |
| Statesville, NC         | 1,423             | 8.4                                     | 242                 |
| Union County, NC        | 7,056             | 16.8                                    | 489                 |
| Uptown Charlotte        | 1,000             | 16.6                                    | 63                  |
| Waxhaw, NC              | 2,112             | 19.1                                    | 128                 |
| York County, SC         | 9,095             | 14.8                                    | 706                 |