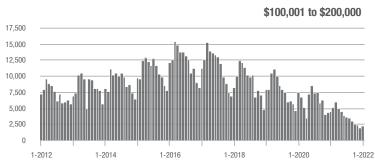

## **Showing Statistics**

| MLS Area                | Total<br>Showings | Buyer Interest<br>(Showings / Listings) | Managed<br>Listings |
|-------------------------|-------------------|-----------------------------------------|---------------------|
| Alexander County, NC    | 717               | 10.9                                    | 88                  |
| Anson County, NC        | 216               | 4.5                                     | 58                  |
| Cabarrus County, NC     | 6,650             | 17.8                                    | 422                 |
| Charlotte MSA           | 75,171            | 16.5                                    | 5,201               |
| Chester County, SC      | 424               | 5.6                                     | 95                  |
| Chesterfield County, SC | 111               | 3.5                                     | 30                  |
| Cleveland County, NC    | 1,520             | 7.1                                     | 254                 |
| City of Charlotte, NC   | 32,433            | 20.9                                    | 1,670               |
| Concord, NC             | 4,420             | 19.2                                    | 259                 |
| Davidson, NC            | 610               | 16.5                                    | 41                  |
| Denver, NC              | 730               | 9.5                                     | 101                 |
| Fort Mill, SC           | 2,809             | 20.8                                    | 149                 |
| Gaston County, NC       | 5,670             | 12.4                                    | 522                 |
| Gastonia, NC            | 2,519             | 12.2                                    | 223                 |
| Huntersville, NC        | 2,122             | 18.7                                    | 134                 |
| Iredell County, NC      | 4,874             | 11.1                                    | 575                 |
| Kannapolis, NC          | 1,575             | 14.2                                    | 125                 |
| Lake Norman             | 3,311             | 11.7                                    | 377                 |
| Lake Wylie              | 1,774             | 10.3                                    | 221                 |
| Lancaster County, SC    | 2,986             | 11.8                                    | 305                 |
| Lincoln County, NC      | 1,794             | 9.8                                     | 256                 |
| Lincolnton, NC          | 775               | 12.0                                    | 95                  |
| Matthews, NC            | 2,614             | 26.6                                    | 113                 |
| Mecklenburg County, NC  | 38,187            | 20.3                                    | 2,046               |
| Monroe, NC              | 2,011             | 13.5                                    | 168                 |
| Montgomery County, NC   | 209               | 2.8                                     | 111                 |
| Mooresville, NC         | 3,163             | 14.8                                    | 260                 |
| Rock Hill, SC           | 3,390             | 16.2                                    | 236                 |
| Salisbury, NC           | 1,569             | 10.5                                    | 175                 |
| Stanly County, NC       | 996               | 7.4                                     | 157                 |
| Statesville, NC         | 1,423             | 8.4                                     | 242                 |
| Union County, NC        | 7,056             | 16.8                                    | 489                 |
| Uptown Charlotte        | 1,000             | 16.6                                    | 63                  |
| Waxhaw, NC              | 2,112             | 19.1                                    | 128                 |
| York County, SC         | 9,095             | 14.8                                    | 706                 |