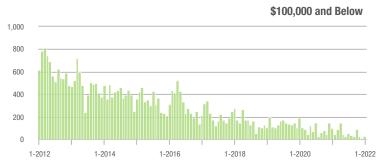

## **Showing Statistics**

| MLS Area                | Total<br>Showings | Buyer Interest<br>(Showings / Listings) | Managed<br>Listings |
|-------------------------|-------------------|-----------------------------------------|---------------------|
| Alexander County, NC    | 717               | 10.9                                    | 88                  |
| Anson County, NC        | 216               | 4.5                                     | 58                  |
| Cabarrus County, NC     | 6,650             | 17.8                                    | 422                 |
| Charlotte MSA           | 75,171            | 16.5                                    | 5,201               |
| Chester County, SC      | 424               | 5.6                                     | 95                  |
| Chesterfield County, SC | 111               | 3.5                                     | 30                  |
| Cleveland County, NC    | 1,520             | 7.1                                     | 254                 |
| City of Charlotte, NC   | 32,433            | 20.9                                    | 1,670               |
| Concord, NC             | 4,420             | 19.2                                    | 259                 |
| Davidson, NC            | 610               | 16.5                                    | 41                  |
| Denver, NC              | 730               | 9.5                                     | 101                 |
| Fort Mill, SC           | 2,809             | 20.8                                    | 149                 |
| Gaston County, NC       | 5,670             | 12.4                                    | 522                 |
| Gastonia, NC            | 2,519             | 12.2                                    | 223                 |
| Huntersville, NC        | 2,122             | 18.7                                    | 134                 |
| Iredell County, NC      | 4,874             | 11.1                                    | 575                 |
| Kannapolis, NC          | 1,575             | 14.2                                    | 125                 |
| Lake Norman             | 3,311             | 11.7                                    | 377                 |
| Lake Wylie              | 1,774             | 10.3                                    | 221                 |
| Lancaster County, SC    | 2,986             | 11.8                                    | 305                 |
| Lincoln County, NC      | 1,794             | 9.8                                     | 256                 |
| Lincolnton, NC          | 775               | 12.0                                    | 95                  |
| Matthews, NC            | 2,614             | 26.6                                    | 113                 |
| Mecklenburg County, NC  | 38,187            | 20.3                                    | 2,046               |
| Monroe, NC              | 2,011             | 13.5                                    | 168                 |
| Montgomery County, NC   | 209               | 2.8                                     | 111                 |
| Mooresville, NC         | 3,163             | 14.8                                    | 260                 |
| Rock Hill, SC           | 3,390             | 16.2                                    | 236                 |
| Salisbury, NC           | 1,569             | 10.5                                    | 175                 |
| Stanly County, NC       | 996               | 7.4                                     | 157                 |
| Statesville, NC         | 1,423             | 8.4                                     | 242                 |
| Union County, NC        | 7,056             | 16.8                                    | 489                 |
| Uptown Charlotte        | 1,000             | 16.6                                    | 63                  |
| Waxhaw, NC              | 2,112             | 19.1                                    | 128                 |
| York County, SC         | 9,095             | 14.8                                    | 706                 |