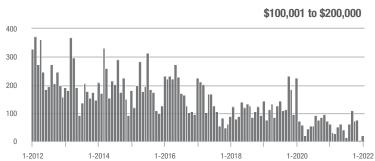

\$100,001 to \$200,000

1-2020

1-2022

### **Charlotte MSA**

|                        | Total<br>Showings |                          |                            | (               | Buyer Interest (Showings/Listings) |                            |                 | Managed<br>Listings      |                            |  |
|------------------------|-------------------|--------------------------|----------------------------|-----------------|------------------------------------|----------------------------|-----------------|--------------------------|----------------------------|--|
| Price Range            | January<br>2022   | Year-Over-Year<br>Change | Month-Over-Month<br>Change | January<br>2022 | Year-Over-Year<br>Change           | Month-Over-Month<br>Change | January<br>2022 | Year-Over-Year<br>Change | Month-Over-Month<br>Change |  |
| \$100,000 and Below    | 956               | - 43.2%                  | + 46.6%                    | 3.2             | - 20.0%                            | + 46.8%                    | 446             | - 46.2%                  | - 7.3%                     |  |
| \$100,001 to \$200,000 | 8,472             | - 38.2%                  | + 35.8%                    | 13.0            | - 2.3%                             | + 46.5%                    | 709             | - 42.2%                  | - 9.7%                     |  |
| \$200,001 to \$300,000 | 18,950            | - 21.6%                  | + 34.7%                    | 19.2            | + 11.6%                            | + 47.0%                    | 1,081           | - 32.2%                  | - 10.7%                    |  |
| \$300,001 and Above    | 46,793            | + 40.7%                  | + 64.7%                    | 17.7            | + 45.1%                            | + 62.5%                    | 2,965           | - 13.3%                  | - 1.7%                     |  |
| Total                  | 75,171            | + 3.2%                   | + 52.3%                    | 16.5            | + 26.0%                            | + 55.9%                    | 5,201           | - 26.4%                  | - 5.3%                     |  |