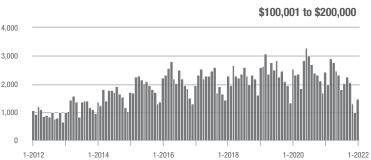

|  |
| \$200,001 to \$300,000 | 2,266             | + 5.0%                   | + 67.7%                    | 16.4            | + 6.5%                             | + 61.8%                    | 148             | - 7.5%                   | - 1.3%                     |  |
| \$300,001 and Above    | 1,692             | + 44.7%                  | + 41.9%                    | 11.5            | + 32.2%                            | + 52.8%                    | 167             | - 3.5%                   | - 8.2%                     |  |
| Total                  | 5,670             | - 8.9%                   | + 53.1%                    | 12.4            | + 6.9%                             | + 59.0%                    | 522             | - 24.5%                  | - 5.9%                     |  |















## Gastonia, NC

|                        | Total<br>Showings |                          |                            | (1              | Buyer Interest (Showings/Listings) |                            |                 | Managed<br>Listings      |                            |  |
|------------------------|-------------------|--------------------------|----------------------------|-----------------|------------------------------------|----------------------------|-----------------|--------------------------|----------------------------|--|
| Price Range            | January<br>2022   | Year-Over-Year<br>Change | Month-Over-Month<br>Change | January<br>2022 | Year-Over-Year<br>Change           | Month-Over-Month<br>Change | January<br>2022 | Year-Over-Year<br>Change | Month-Over-