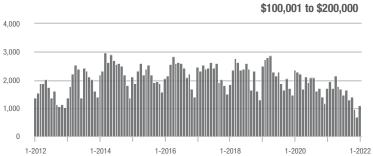

|  |
| \$200,001 to \$300,000 | 2,572             | + 2.7%                   | + 32.0%                    | 18.2            | + 17.4%                            | + 37.1%                    | 158             | - 20.2%                  | - 4.8%                     |  |
| \$300,001 and Above    | 5,288             | + 35.7%                  | + 72.8%                    | 15.3            | + 15.0%                            | + 57.1%                    | 381             | + 1.3%                   | + 5.2%                     |  |
| Total                  | 9,095             | + 9.4%                   | + 56.9%                    | 14.8            | + 8.0%                             | + 48.1%                    | 706             | - 16.8%                  | + 1.9%                     |  |