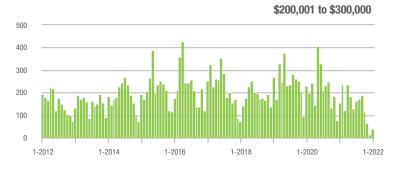

|
| \$200,001 to \$300,000 | 40                | - 74.0%                  | + 263.6%                   | 9.0             | - 35.3%                            | + 170.0%                   | 8               | - 33.3%                  | + 14.3%                    |  |
| \$300,001 and Above    | 649               | - 0.8%                   | + 14.3%                    | 11.5            | + 57.5%                            | + 23.0%                    | 68              | - 44.7%                  | - 10.5%                    |  |
| Total                  | 730               | - 22.3%                  | + 20.1%                    | 9.5             | + 23.4%                            | + 27.4%                    | 101             | - 43.6%                  | - 11.4%                    |  |















## Fort Mill, SC

|                        | Total<br>Showings |                          |                            | (1              | Buyer Interest (Showings/Listings) |                            |                 | Managed<br>Listings      |                            |  |
|------------------------|-------------------|--------------------------|----------------------------|-----------------|------------------------------------|----------------------------|-----------------|--------------------------|----------------------------|--|
| Price Range            | January<br>2022   | Year-Over-Year<br>Change | Month-Over-Month<br>Change | January<br>2022 | Year-Over-Year<br>Change           | Month-Over-Month<br>Change | January<br>2022 | Year-Over-Year<br>Change | Month-Over-M