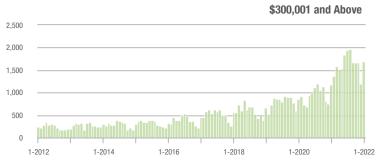

| \$200,001 to \$300,000 | 2,266             | + 5.0%                   | + 67.7%                    | 16.4            | + 6.5%                             | + 61.8%                    | 148             | - 7.5%                   | - 1.3%                     |  |
| \$300,001 and Above    | 1,692             | + 44.7%                  | + 41.9%                    | 11.5            | + 32.2%                            | + 52.8%                    | 167             | - 3.5%                   | - 8.2%                     |  |
| Total                  | 5,670             | - 8.9%                   | + 53.1%                    | 12.4            | + 6.9%                             | + 59.0%                    | 522             | - 24.5%                  | - 5.9%                     |  |















## Gastonia, NC

|                        | Total<br>Showings |                          |                            | (1              | Buyer Interest (Showings/Listings) |                            |                 | Managed<br>Listings      |                            |  |
|------------------------|-------------------|--------------------------|----------------------------|-----------------|------------------------------------|----------------------------|-----------------|--------------------------|----------------------------|--|
| Price Range            | January<br>2022   | Year-Over-Year<br>Change | Month-Over-Month<br>Change | January<br>2022 | Year-Over-Year<br>Change           | Month-Over-Month<br>Change | January<br>2022 | Year-Over-Year<br>Change | Month-Over-Mont