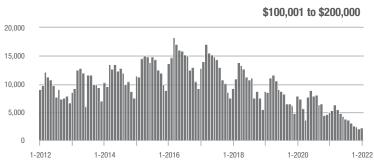

| - 16.0%                    |
| \$200,001 to \$300,000 | 9,475             | - 25.7%                  | + 42.7%                    | 24.7            | + 23.5%                  | + 48.8%                    | 412                 | - 41.4%                  | - 6.6%                     |
| \$300,001 and Above    | 26,375            | + 33.9%                  | + 66.0%                    | 20.0            | + 58.7%                  | + 72.1%                    | 1,434               | - 22.7%                  | - 4.8%                     |
| Total                  | 38,187            | + 1.6%                   | + 55.0%                    | 20.3            | + 37.2%                  | + 62.3%                    | 2,046               | - 30.7%                  | - 6.1%                     |















### Monroe, NC

| Total<br>Showings      |                 |                          | (                          | Buyer Into<br>Showings/L |                          | Managed<br>Listings        |                 |                          |                            |
|------------------------|-----------------|--------------------------|----------------------------|--------------------------|--------------------------|----------------------------|-----------------|--------------------------|----------------------------|
| Price Range            | January<br>2022 | Year-Over-Year<br>Change | Month-Over-Month<br>Change | January<br>2022          | Year-Over-Year<br>Change | Month-Over-Month<br>Change | January<br>2022 | Year-Over-Year<br>Change | Month-Over-Month<br>Change