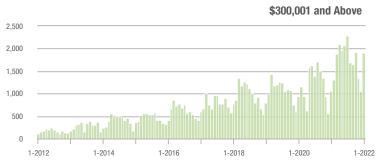

### **Charlotte MSA**

|                        | Total<br>Showings |                          |                            | (               | Buyer Interest (Showings/Listings) |                            |                 | Managed<br>Listings      |                            |  |
|------------------------|-------------------|--------------------------|----------------------------|-----------------|------------------------------------|----------------------------|-----------------|--------------------------|----------------------------|--|
| Price Range            | January<br>2022   | Year-Over-Year<br>Change | Month-Over-Month<br>Change | January<br>2022 | Year-Over-Year<br>Change           | Month-Over-Month<br>Change | January<br>2022 | Year-Over-Year<br>Change | Month-Over-Month<br>Change |  |
| \$100,000 and Below    | 956               | - 43.2%                  | + 46.6%                    | 3.2             | - 20.0%                            | + 46.8%                    | 446             | - 46.2%                  | - 7.3%                     |  |
| \$100,001 to \$200,000 | 8,472             | - 38.2%                  | + 35.8%                    | 13.0            | - 2.3%                             | + 46.5%                    | 709             | - 42.2%                  | - 9.7%                     |  |
| \$200,001 to \$300,000 | 18,950            | - 21.6%                  | + 34.7%                    | 19.2            | + 11.6%                            | + 47.0%                    | 1,081           | - 32.2%                  | - 10.7%                    |  |
| \$300,001 and Above    | 46,793            | + 40.7%                  | + 64.7%                    | 17.7            | + 45.1%                            | + 62.5%                    | 2,965           | - 13.3%                  | - 1.7%                     |  |
| Total                  | 75,171            | + 3.2%                   | + 52.3%                    | 16.5            | + 26.0%                            | + 55.9%                    | 5,201           | - 26.4%                  | - 5.3%                     |  |