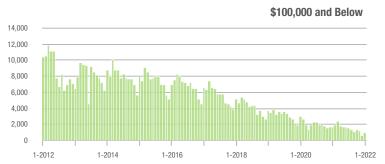

### **Charlotte MSA**

|                        | Total<br>Showings |                          |                            | (               | Buyer Interest (Showings/Listings) |                            |                 | Managed<br>Listings      |                            |  |
|------------------------|-------------------|--------------------------|----------------------------|-----------------|------------------------------------|----------------------------|-----------------|--------------------------|----------------------------|--|
| Price Range            | January<br>2022   | Year-Over-Year<br>Change | Month-Over-Month<br>Change | January<br>2022 | Year-Over-Year<br>Change           | Month-Over-Month<br>Change | January<br>2022 | Year-Over-Year<br>Change | Month-Over-Month<br>Change |  |
| \$100,000 and Below    | 956               | - 43.2%                  | + 46.6%                    | 3.2             | - 20.0%                            | + 46.8%                    | 446             | - 46.2%                  | - 7.3%                     |  |
| \$100,001 to \$200,000 | 8,472             | - 38.2%                  | + 35.8%                    | 13.0            | - 2.3%                             | + 46.5%                    | 709             | - 42.2%                  | - 9.7%                     |  |
| \$200,001 to \$300,000 | 18,950            | - 21.6%                  | + 34.7%                    | 19.2            | + 11.6%                            | + 47.0%                    | 1,081           | - 32.2%                  | - 10.7%                    |  |
| \$300,001 and Above    | 46,793            | + 40.7%                  | + 64.7%                    | 17.7            | + 45.1%                            | + 62.5%                    | 2,965           | - 13.3%                  | - 1.7%                     |  |
| Total                  | 75,171            | + 3.2%                   | + 52.3%                    | 16.5            | + 26.0%                            | + 55.9%                    | 5,201           | - 26.4%                  | - 5.3%                     |  |