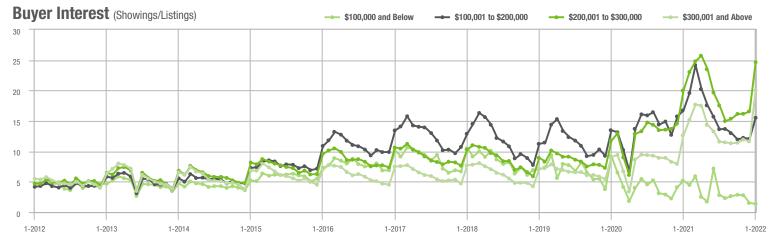

### **Charlotte MSA**

|                        | Total<br>Showings |                          |                            | (               | Buyer Interest (Showings/Listings) |                            |                 | Managed<br>Listings      |                            |  |
|------------------------|-------------------|--------------------------|----------------------------|-----------------|------------------------------------|----------------------------|-----------------|--------------------------|----------------------------|--|
| Price Range            | January<br>2022   | Year-Over-Year<br>Change | Month-Over-Month<br>Change | January<br>2022 | Year-Over-Year<br>Change           | Month-Over-Month<br>Change | January<br>2022 | Year-Over-Year<br>Change | Month-Over-Month<br>Change |  |
| \$100,000 and Below    | 956               | - 43.2%                  | + 46.6%                    | 3.2             | - 20.0%                            | + 46.8%                    | 446             | - 46.2%                  | - 7.3%                     |  |
| \$100,001 to \$200,000 | 8,472             | - 38.2%                  | + 35.8%                    | 13.0            | - 2.3%                             | + 46.5%                    | 709             | - 42.2%                  | - 9.7%                     |  |
| \$200,001 to \$300,000 | 18,950            | - 21.6%                  | + 34.7%                    | 19.2            | + 11.6%                            | + 47.0%                    | 1,081           | - 32.2%                  | - 10.7%                    |  |
| \$300,001 and Above    | 46,793            | + 40.7%                  | + 64.7%                    | 17.7            | + 45.1%                            | + 62.5%                    | 2,965           | - 13.3%                  | - 1.7%                     |  |
| Total                  | 75,171            | + 3.2%                   | + 52.3%                    | 16.5            | + 26.0%                            | + 55.9%                    | 5,201           | - 26.4%                  | - 5.3%                     |  |