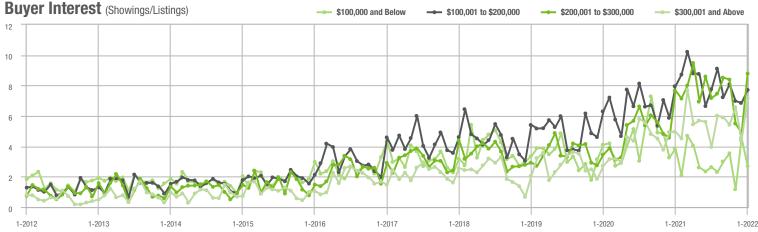

## **Showing Statistics**

| MLS Area                | Total<br>Showings | Buyer Interest<br>(Showings / Listings) | Managed<br>Listings |
|-------------------------|-------------------|-----------------------------------------|---------------------|
| Alexander County, NC    | 717               | 10.9                                    | 88                  |
| Anson County, NC        | 216               | 4.5                                     | 58                  |
| Cabarrus County, NC     | 6,650             | 17.8                                    | 422                 |
| Charlotte MSA           | 75,171            | 16.5                                    | 5,201               |
| Chester County, SC      | 424               | 5.6                                     | 95                  |
| Chesterfield County, SC | 111               | 3.5                                     | 30                  |
| Cleveland County, NC    | 1,520             | 7.1                                     | 254                 |
| City of Charlotte, NC   | 32,433            | 20.9                                    | 1,670               |
| Concord, NC             | 4,420             | 19.2                                    | 259                 |
| Davidson, NC            | 610               | 16.5                                    | 41                  |
| Denver, NC              | 730               | 9.5                                     | 101                 |
| Fort Mill, SC           | 2,809             | 20.8                                    | 149                 |
| Gaston County, NC       | 5,670             | 12.4                                    | 522                 |
| Gastonia, NC            | 2,519             | 12.2                                    | 223                 |
| Huntersville, NC        | 2,122             | 18.7                                    | 134                 |
| Iredell County, NC      | 4,874             | 11.1                                    | 575                 |
| Kannapolis, NC          | 1,575             | 14.2                                    | 125                 |
| Lake Norman             | 3,311             | 11.7                                    | 377                 |
| Lake Wylie              | 1,774             | 10.3                                    | 221                 |
| Lancaster County, SC    | 2,986             | 11.8                                    | 305                 |
| Lincoln County, NC      | 1,794             | 9.8                                     | 256                 |
| Lincolnton, NC          | 775               | 12.0                                    | 95                  |
| Matthews, NC            | 2,614             | 26.6                                    | 113                 |
| Mecklenburg County, NC  | 38,187            | 20.3                                    | 2,046               |
| Monroe, NC              | 2,011             | 13.5                                    | 168                 |
| Montgomery County, NC   | 209               | 2.8                                     | 111                 |
| Mooresville, NC         | 3,163             | 14.8                                    | 260                 |
| Rock Hill, SC           | 3,390             | 16.2                                    | 236                 |
| Salisbury, NC           | 1,569             | 10.5                                    | 175                 |
| Stanly County, NC       | 996               | 7.4                                     | 157                 |
| Statesville, NC         | 1,423             | 8.4                                     | 242                 |
| Union County, NC        | 7,056             | 16.8                                    | 489                 |
| Uptown Charlotte        | 1,000             | 16.6                                    | 63                  |
| Waxhaw, NC              | 2,112             | 19.1                                    | 128                 |
| York County, SC         | 9,095             | 14.8                                    | 706                 |