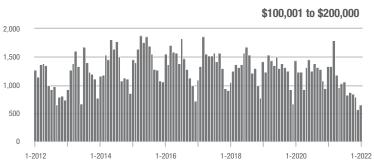

|  |
| \$200,001 to \$300,000 | 923               | - 32.9%                  | + 12.4%                    | 11.0            | - 18.5%                            | + 23.3%                    | 93              | - 27.9%                  | - 10.6%                    |  |
| \$300,001 and Above    | 3,056             | + 35.2%                  | + 53.7%                    | 13.2            | + 61.0%                            | + 63.0%                    | 276             | - 28.1%                  | - 8.3%                     |  |
| Total                  | 4,874             | - 6.6%                   | + 38.8%                    | 11.1            | + 18.1%                            | + 52.7%                    | 575             | - 33.6%                  | - 11.3%                    |  |















## Kannapolis, NC

|                        | Total<br>Showings |                          |                            | (1              | Buyer Interest (Showings/Listings) |                            |                 | Managed<br>Listings      |                            |  |
|------------------------|-------------------|--------------------------|----------------------------|-----------------|------------------------------------|----------------------------|-----------------|--------------------------|----------------------------|--|
| Price Range            | January<br>2022   | Year-Over-Year<br>Change | Month-Over-Month<br>Change | January<br>2022 | Year-Over-Year<br>Change           | Month-Over-Month<br>Change | January<br>2022 | Year-Over-Year<br>Change | Month-Ove