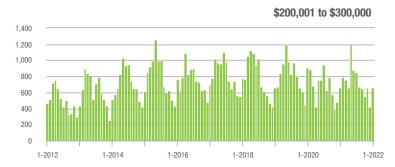

|
| \$200,001 to \$300,000 | 660               | + 0.5%                   | + 56.0%                    | 23.6            | + 51.3%                            | + 39.3%                    | 28              | - 36.4%                  | + 12.0%                    |  |
| \$300,001 and Above    | 1,945             | + 20.1%                  | + 72.3%                    | 21.1            | + 17.9%                            | + 44.0%                    | 101             | - 8.2%                   | + 14.8%                    |  |
| Total                  | 2,809             | + 12.4%                  | + 67.0%                    | 20.8            | + 27.6%                            | + 41.6%                    | 149             | - 18.1%                  | + 15.5%                    |  |















## **Gaston County, NC**

|                        | Total<br>Showings |                          |                            | (               | Buyer Interest (Showings/Listings) |                            |                 | Managed<br>Listings      |                            |  |
|------------------------|-------------------|--------------------------|----------------------------|-----------------|------------------------------------|----------------------------|-----------------|--------------------------|----------------------------|--|
| Price Range            | January<br>2022   | Year-Over-Year<br>Change | Month-Over-Month<br>Change | January<br>2022 | Year-Over-Year<br>Change           | Month-Over-Month<br>Change | January<br>2022 | Year-Over-Year<br>Change | Mont