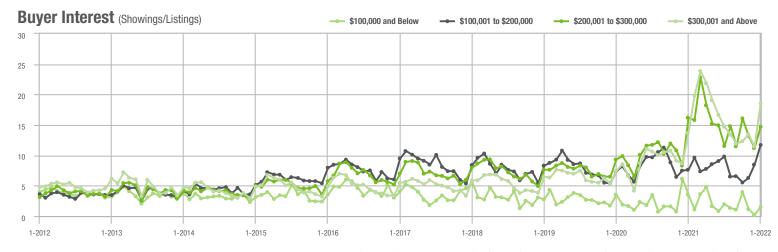

### **Charlotte MSA**

|                        | Total<br>Showings |                          |                            | (               | Buyer Interest (Showings/Listings) |                            |                 | Managed<br>Listings      |                            |  |
|------------------------|-------------------|--------------------------|----------------------------|-----------------|------------------------------------|----------------------------|-----------------|--------------------------|----------------------------|--|
| Price Range            | January<br>2022   | Year-Over-Year<br>Change | Month-Over-Month<br>Change | January<br>2022 | Year-Over-Year<br>Change           | Month-Over-Month<br>Change | January<br>2022 | Year-Over-Year<br>Change | Month-Over-Month<br>Change |  |
| \$100,000 and Below    | 956               | - 43.2%                  | + 46.6%                    | 3.2             | - 20.0%                            | + 46.8%                    | 446             | - 46.2%                  | - 7.3%                     |  |
| \$100,001 to \$200,000 | 8,472             | - 38.2%                  | + 35.8%                    | 13.0            | - 2.3%                             | + 46.5%                    | 709             | - 42.2%                  | - 9.7%                     |  |
| \$200,001 to \$300,000 | 18,950            | - 21.6%                  | + 34.7%                    | 19.2            | + 11.6%                            | + 47.0%                    | 1,081           | - 32.2%                  | - 10.7%                    |  |
| \$300,001 and Above    | 46,793            | + 40.7%                  | + 64.7%                    | 17.7            | + 45.1%                            | + 62.5%                    | 2,965           | - 13.3%                  | - 1.7%                     |  |
| Total                  | 75,171            | + 3.2%                   | + 52.3%                    | 16.5            | + 26.0%                            | + 55.9%                    | 5,201           | - 26.4%                  | - 5.3%                     |  |