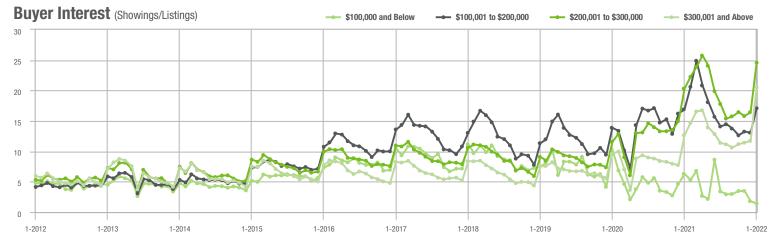

\$200,001 to \$300,000 | 8,656             | - 23.7%                  | + 44.1%                    | 24.6            | + 21.2%                            | + 49.6%                    | 366             | - 38.9%                  | - 6.4%                     |  |
| \$300,001 and Above    | 21,478            | + 36.7%                  | + 70.6%                    | 20.5            | + 62.7%                            | + 75.4%                    | 1,129           | - 22.7%                  | - 3.7%                     |  |
| Total                  | 32,433            | + 1.8%                   | + 57.2%                    | 20.9            | + 38.4%                            | + 63.6%                    | 1,670           | - 30.7%                  | - 5.3%                     |  |













## **Concord, NC**

|                        | Total<br>Showings |                          |                            | (               | Buyer Interest (Showings/Listings) |                            |                 | Managed<br>Listings      |                            |  |
|------------------------|-------------------|--------------------------|----------------------------|-----------------|------------------------------------|----------------------------|-----------------|--------------------------|----------------------------|--|
| Price Range            | January<br>2022   | Year-Over-Year<br>Change | Month-Over-Month<br>Change | January<br>2022 | Year-Over-Year<br>Change           | Month-Over-Month<br>Change | January<br>2022 | Year-Over-Year<br>Change | Month-Over-Month