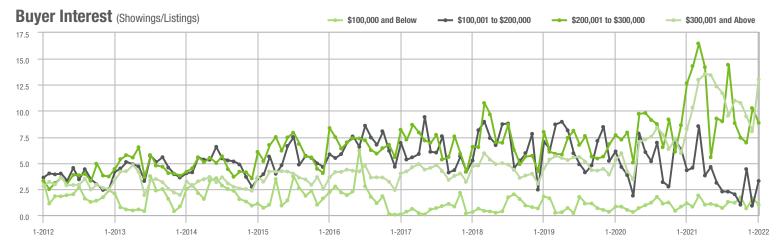

\$200,001 to \$300,000 | 191               | - 50.0%                  | - 17.7%                    | 8.9             | - 29.9%                            | - 13.8%                    | 32              | - 52.9%                  | 0.0%                       |  |
| \$300,001 and Above    | 1,476             | + 25.2%                  | + 45.8%                    | 13.0            | + 56.6%                            | + 62.0%                    | 127             | - 31.4%                  | - 11.8%                    |  |
| Total                  | 1,774             | + 6.9%                   | + 35.5%                    | 10.3            | + 25.6%                            | + 41.1%                    | 221             | - 36.1%                  | - 5.2%                     |  |















### **Lancaster County, SC**

|                        | Total<br>Showings |                          |                            | (1              | Buyer Interest (Showings/Listings) |                            |                 | Managed<br>Listings      |                            |  |
|------------------------|-------------------|--------------------------|----------------------------|-----------------|------------------------------------|----------------------------|-----------------|--------------------------|----------------------------|--|
| Price Range            | January<br>2022   | Year-Over-Year<br>Change | Month-Over-Month<br>Change | January<br>2022 | Year-Over-Year<br>Change           | Month-Over-Month<br>Change | January<br>2022 | Year-Over-Year<br>Change | Mont