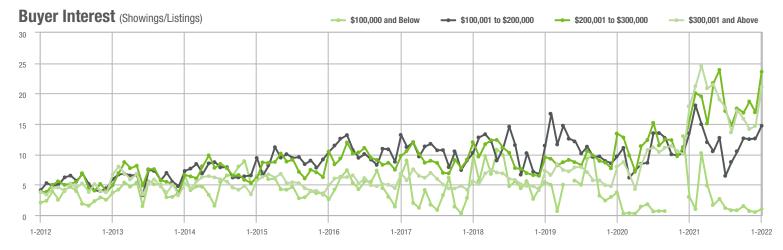

\$200,001 to \$300,000 | 660               | + 0.5%                   | + 56.0%                    | 23.6            | + 51.3%                            | + 39.3%                    | 28              | - 36.4%                  | + 12.0%                    |  |
| \$300,001 and Above    | 1,945             | + 20.1%                  | + 72.3%                    | 21.1            | + 17.9%                            | + 44.0%                    | 101             | - 8.2%                   | + 14.8%                    |  |
| Total                  | 2,809             | + 12.4%                  | + 67.0%                    | 20.8            | + 27.6%                            | + 41.6%                    | 149             | - 18.1%                  | + 15.5%                    |  |















## **Gaston County, NC**

|                        | Total<br>Showings |                          |                            | (               | Buyer Interest (Showings/Listings) |                            |                 | Managed<br>Listings      |                            |  |
|------------------------|-------------------|--------------------------|----------------------------|-----------------|------------------------------------|----------------------------|-----------------|--------------------------|----------------------------|--|
| Price Range            | January<br>2022   | Year-Over-Year<br>Change | Month-Over-Month<br>Change | January<br>2022 | Year-Over-Year<br>Change           | Month-Over-Month<br>Change | January<br>2022 | Year-Over-Year<br>Change | Month-Ov