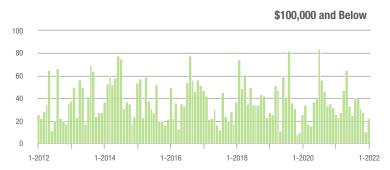

### **Charlotte MSA**

|                        | Total<br>Showings |                          |                            | (               | Buyer Interest (Showings/Listings) |                            |                 | Managed<br>Listings      |                            |  |
|------------------------|-------------------|--------------------------|----------------------------|-----------------|------------------------------------|----------------------------|-----------------|--------------------------|----------------------------|--|
| Price Range            | January<br>2022   | Year-Over-Year<br>Change | Month-Over-Month<br>Change | January<br>2022 | Year-Over-Year<br>Change           | Month-Over-Month<br>Change | January<br>2022 | Year-Over-Year<br>Change | Month-Over-Month<br>Change |  |
| \$100,000 and Below    | 956               | - 43.2%                  | + 46.6%                    | 3.2             | - 20.0%                            | + 46.8%                    | 446             | - 46.2%                  | - 7.3%                     |  |
| \$100,001 to \$200,000 | 8,472             | - 38.2%                  | + 35.8%                    | 13.0            | - 2.3%                             | + 46.5%                    | 709             | - 42.2%                  | - 9.7%                     |  |
| \$200,001 to \$300,000 | 18,950            | - 21.6%                  | + 34.7%                    | 19.2            | + 11.6%                            | + 47.0%                    | 1,081           | - 32.2%                  | - 10.7%                    |  |
| \$300,001 and Above    | 46,793            | + 40.7%                  | + 64.7%                    | 17.7            | + 45.1%                            | + 62.5%                    | 2,965           | - 13.3%                  | - 1.7%                     |  |
| Total                  | 75,171            | + 3.2%                   | + 52.3%                    | 16.5            | + 26.0%                            | + 55.9%                    | 5,201           | - 26.4%                  | - 5.3%                     |  |