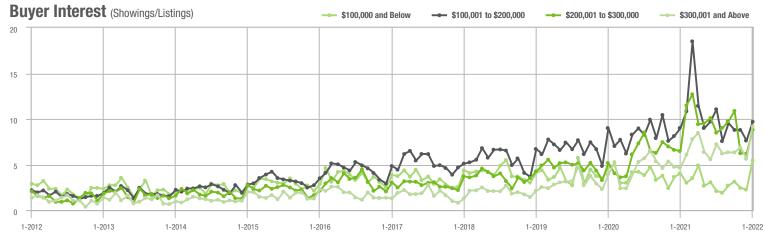

## **Showing Statistics**

| MLS Area                | Total<br>Showings | Buyer Interest<br>(Showings / Listings) | Managed<br>Listings |
|-------------------------|-------------------|-----------------------------------------|---------------------|
| Alexander County, NC    | 717               | 10.9                                    | 88                  |
| Anson County, NC        | 216               | 4.5                                     | 58                  |
| Cabarrus County, NC     | 6,650             | 17.8                                    | 422                 |
| Charlotte MSA           | 75,171            | 16.5                                    | 5,201               |
| Chester County, SC      | 424               | 5.6                                     | 95                  |
| Chesterfield County, SC | 111               | 3.5                                     | 30                  |
| Cleveland County, NC    | 1,520             | 7.1                                     | 254                 |
| City of Charlotte, NC   | 32,433            | 20.9                                    | 1,670               |
| Concord, NC             | 4,420             | 19.2                                    | 259                 |
| Davidson, NC            | 610               | 16.5                                    | 41                  |
| Denver, NC              | 730               | 9.5                                     | 101                 |
| Fort Mill, SC           | 2,809             | 20.8                                    | 149                 |
| Gaston County, NC       | 5,670             | 12.4                                    | 522                 |
| Gastonia, NC            | 2,519             | 12.2                                    | 223                 |
| Huntersville, NC        | 2,122             | 18.7                                    | 134                 |
| Iredell County, NC      | 4,874             | 11.1                                    | 575                 |
| Kannapolis, NC          | 1,575             | 14.2                                    | 125                 |
| Lake Norman             | 3,311             | 11.7                                    | 377                 |
| Lake Wylie              | 1,774             | 10.3                                    | 221                 |
| Lancaster County, SC    | 2,986             | 11.8                                    | 305                 |
| Lincoln County, NC      | 1,794             | 9.8                                     | 256                 |
| Lincolnton, NC          | 775               | 12.0                                    | 95                  |
| Matthews, NC            | 2,614             | 26.6                                    | 113                 |
| Mecklenburg County, NC  | 38,187            | 20.3                                    | 2,046               |
| Monroe, NC              | 2,011             | 13.5                                    | 168                 |
| Montgomery County, NC   | 209               | 2.8                                     | 111                 |
| Mooresville, NC         | 3,163             | 14.8                                    | 260                 |
| Rock Hill, SC           | 3,390             | 16.2                                    | 236                 |
| Salisbury, NC           | 1,569             | 10.5                                    | 175                 |
| Stanly County, NC       | 996               | 7.4                                     | 157                 |
| Statesville, NC         | 1,423             | 8.4                                     | 242                 |
| Union County, NC        | 7,056             | 16.8                                    | 489                 |
| Uptown Charlotte        | 1,000             | 16.6                                    | 63                  |
| Waxhaw, NC              | 2,112             | 19.1                                    | 128                 |
| York County, SC         | 9,095             | 14.8                                    | 706                 |