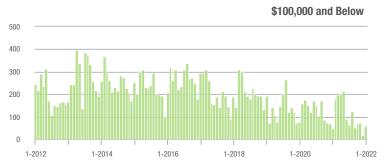

## **Showing Statistics**

| MLS Area                | Total<br>Showings | Buyer Interest<br>(Showings / Listings) | Managed<br>Listings |
|-------------------------|-------------------|-----------------------------------------|---------------------|
| Alexander County, NC    | 717               | 10.9                                    | 88                  |
| Anson County, NC        | 216               | 4.5                                     | 58                  |
| Cabarrus County, NC     | 6,650             | 17.8                                    | 422                 |
| Charlotte MSA           | 75,171            | 16.5                                    | 5,201               |
| Chester County, SC      | 424               | 5.6                                     | 95                  |
| Chesterfield County, SC | 111               | 3.5                                     | 30                  |
| Cleveland County, NC    | 1,520             | 7.1                                     | 254                 |
| City of Charlotte, NC   | 32,433            | 20.9                                    | 1,670               |
| Concord, NC             | 4,420             | 19.2                                    | 259                 |
| Davidson, NC            | 610               | 16.5                                    | 41                  |
| Denver, NC              | 730               | 9.5                                     | 101                 |
| Fort Mill, SC           | 2,809             | 20.8                                    | 149                 |
| Gaston County, NC       | 5,670             | 12.4                                    | 522                 |
| Gastonia, NC            | 2,519             | 12.2                                    | 223                 |
| Huntersville, NC        | 2,122             | 18.7                                    | 134                 |
| Iredell County, NC      | 4,874             | 11.1                                    | 575                 |
| Kannapolis, NC          | 1,575             | 14.2                                    | 125                 |
| Lake Norman             | 3,311             | 11.7                                    | 377                 |
| Lake Wylie              | 1,774             | 10.3                                    | 221                 |
| Lancaster County, SC    | 2,986             | 11.8                                    | 305                 |
| Lincoln County, NC      | 1,794             | 9.8                                     | 256                 |
| Lincolnton, NC          | 775               | 12.0                                    | 95                  |
| Matthews, NC            | 2,614             | 26.6                                    | 113                 |
| Mecklenburg County, NC  | 38,187            | 20.3                                    | 2,046               |
| Monroe, NC              | 2,011             | 13.5                                    | 168                 |
| Montgomery County, NC   | 209               | 2.8                                     | 111                 |
| Mooresville, NC         | 3,163             | 14.8                                    | 260                 |
| Rock Hill, SC           | 3,390             | 16.2                                    | 236                 |
| Salisbury, NC           | 1,569             | 10.5                                    | 175                 |
| Stanly County, NC       | 996               | 7.4                                     | 157                 |
| Statesville, NC         | 1,423             | 8.4                                     | 242                 |
| Union County, NC        | 7,056             | 16.8                                    | 489                 |
| Uptown Charlotte        | 1,000             | 16.6                                    | 63                  |
| Waxhaw, NC              | 2,112             | 19.1                                    | 128                 |
| York County, SC         | 9,095             | 14.8                                    | 706                 |