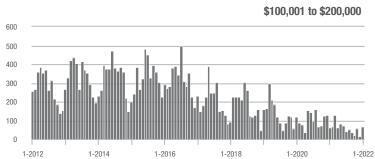

|  |
| \$200,001 to \$300,000 | 191               | - 50.0%                  | - 17.7%                    | 8.9             | - 29.9%                            | - 13.8%                    | 32              | - 52.9%                  | 0.0%                       |  |
| \$300,001 and Above    | 1,476             | + 25.2%                  | + 45.8%                    | 13.0            | + 56.6%                            | + 62.0%                    | 127             | - 31.4%                  | - 11.8%                    |  |
| Total                  | 1,774             | + 6.9%                   | + 35.5%                    | 10.3            | + 25.6%                            | + 41.1%                    | 221             | - 36.1%                  | - 5.2%                     |  |















### **Lancaster County, SC**

|                        | Total<br>Showings |                          |                            | (1              | Buyer Interest (Showings/Listings) |                            |                 | Managed<br>Listings      |                            |  |
|------------------------|-------------------|--------------------------|----------------------------|-----------------|------------------------------------|----------------------------|-----------------|--------------------------|----------------------------|--|
| Price Range            | January<br>2022   | Year-Over-Year<br>Change | Month-Over-Month<br>Change | January<br>2022 | Year-Over-Year<br>Change           | Month-Over-Month<br>Change | January<br>2022 | Year-Over-Year<br>Change