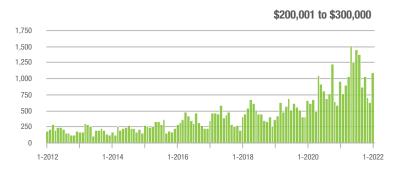

|
| \$200,001 to \$300,000 | 1,094             | + 14.1%                  | + 75.0%                    | 16.9            | + 3.0%                             | + 69.6%                    | 66              | + 8.2%                   | - 1.5%                     |  |
| \$300,001 and Above    | 690               | + 115.0%                 | + 70.8%                    | 11.9            | + 45.1%                            | + 42.9%                    | 63              | + 23.5%                  | + 12.5%                    |  |
| Total                  | 2,519             | - 10.5%                  | + 53.1%                    | 12.2            | - 4.7%                             | + 49.3%                    | 223             | - 10.4%                  | - 1.3%                     |  |















## **Huntersville, NC**

|                        | Total<br>Showings |                          |                            | (1              | Buyer Into<br>Showings/L |                            | Managed<br>Listings |                          |                            |
|------------------------|-------------------|--------------------------|----------------------------|-----------------|--------------------------|----------------------------|---------------------|--------------------------|----------------------------|
| Price Range            | January<br>2022   | Year-Over-Year<br>Change | Month-Over-Month<br>Change | January<br>2022 | Year-Over-Year<br>Change | Month-Over-Month<br>Change | January<br>2022     | Year-Over-Year<br>Change | Month-Over-Month<br>Change |