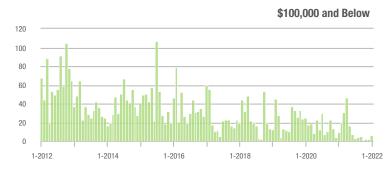

|  |
| \$200,001 to \$300,000 | 126               | - 58.8%                  | - 3.1%                     | 7.1             | - 31.1%                            | - 9.6%                     | 22              | - 37.1%                  | - 12.0%                    |  |
| \$300,001 and Above    | 1,974             | + 17.6%                  | + 51.6%                    | 21.9            | + 39.5%                            | + 53.4%                    | 99              | - 26.1%                  | - 2.9%                     |  |
| Total                  | 2,112             | + 0.8%                   | + 42.7%                    | 19.1            | + 45.8%                            | + 54.5%                    | 128             | - 40.2%                  | - 11.1%                    |  |















## **York County, SC**

|                        | Total<br>Showings |                          |                            | (1              | Buyer Interest (Showings/Listings) |                            |                 | Managed<br>Listings      |                            |  |
|------------------------|-------------------|--------------------------|----------------------------|-----------------|------------------------------------|----------------------------|-----------------|--------------------------|----------------------------|--|
| Price Range            | January<br>2022   | Year-Over-Year<br>Change | Month-Over-Month<br>Change | January<br>2022 | Year-Over-Year<br>Change           | Month-Over-Month<br>Change | January<br>2022 | Year-Over-Year<br>Change | Mo