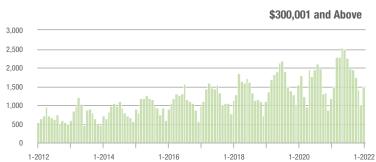

| \$200,001 to \$300,000 | 191               | - 50.0%                  | - 17.7%                    | 8.9             | - 29.9%                            | - 13.8%                    | 32              | - 52.9%                  | 0.0%                       |  |
| \$300,001 and Above    | 1,476             | + 25.2%                  | + 45.8%                    | 13.0            | + 56.6%                            | + 62.0%                    | 127             | - 31.4%                  | - 11.8%                    |  |
| Total                  | 1,774             | + 6.9%                   | + 35.5%                    | 10.3            | + 25.6%                            | + 41.1%                    | 221             | - 36.1%                  | - 5.2%                     |  |















### **Lancaster County, SC**

|                        | Total<br>Showings |                          |                            | (1              | Buyer Interest (Showings/Listings) |                            |                 | Managed<br>Listings      |                            |  |
|------------------------|-------------------|--------------------------|----------------------------|-----------------|------------------------------------|----------------------------|-----------------|--------------------------|----------------------------|--|
| Price Range            | January<br>2022   | Year-Over-Year<br>Change | Month-Over-Month<br>Change | January<br>2022 | Year-Over-Year<br>Change           | Month-Over-Month<br>Change | January<br>2022 | Year-Over-Year<br>Change | Mo