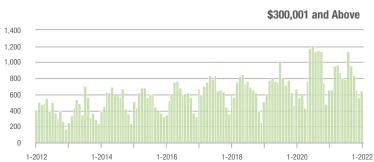

| \$200,001 to \$300,000 | 40                | - 74.0%                  | + 263.6%                   | 9.0             | - 35.3%                            | + 170.0%                   | 8               | - 33.3%                  | + 14.3%                    |  |
| \$300,001 and Above    | 649               | - 0.8%                   | + 14.3%                    | 11.5            | + 57.5%                            | + 23.0%                    | 68              | - 44.7%                  | - 10.5%                    |  |
| Total                  | 730               | - 22.3%                  | + 20.1%                    | 9.5             | + 23.4%                            | + 27.4%                    | 101             | - 43.6%                  | - 11.4%                    |  |















## Fort Mill, SC

|                        | Total<br>Showings |                          |                            | (1              | Buyer Interest (Showings/Listings) |                            |                 | Managed<br>Listings      |                            |  |
|------------------------|-------------------|--------------------------|----------------------------|-----------------|------------------------------------|----------------------------|-----------------|--------------------------|----------------------------|--|
| Price Range            | January<br>2022   | Year-Over-Year<br>Change | Month-Over-Month<br>Change | January<br>2022 | Year-Over-Year<br>Change           | Month-Over-Month<br>Change | January<br>2022 | Year-Over-Year<br>Change | Month-Over-Mon