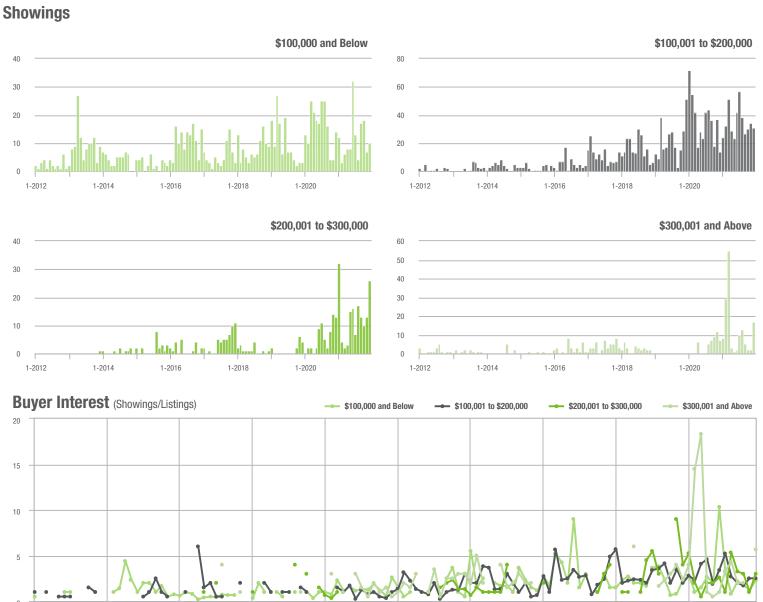

# **Anson County, NC**

|                        | Total<br>Showings |                          |                            | (5               | Buyer Interest (Showings/Listings) |                            |                  | Managed<br>Listings      |                            |  |
|------------------------|-------------------|--------------------------|----------------------------|------------------|------------------------------------|----------------------------|------------------|--------------------------|----------------------------|--|
| Price Range            | December<br>2021  | Year-Over-Year<br>Change | Month-Over-Month<br>Change | December<br>2021 | Year-Over-Year<br>Change           | Month-Over-Month<br>Change | December<br>2021 | Year-Over-Year<br>Change | Month-Over-Month<br>Change |  |
| \$100,000 and Below    | 29                | + 52.6%                  | - 32.6%                    | 1.9              | + 11.8%                            | - 23.0%                    | 22               | - 35.3%                  | - 15.4%                    |  |
| \$100,001 to \$200,000 | 90                | + 119.5%                 | + 1.1%                     | 4.3              | + 59.3%                            | + 2.6%                     | 25               | + 38.9%                  | - 3.8%                     |  |
| \$200,001 to \$300,000 | 47                | + 1,075.0%               | + 135.0%                   | 5.9              |                                    | + 135.0%                   | 8                | + 33.3%                  | 0.0%                       |  |
| \$300,001 and Above    | 20                | + 150.0%                 | + 66.7%                    | 3.2              | + 300.0%                           | + 121.7%                   | 7                | - 30.0%                  | - 12.5%                    |  |
| Total                  | 186               | + 158.3%                 | + 13.4%                    | 3.7              | + 94.7%                            | + 23.6%                    | 62               | - 8.8%                   | - 8.8%                     |  |