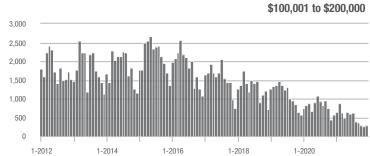

# **Showing Statistics**

| MLS Area                | Total<br>Showings | Buyer Interest<br>(Showings / Listings) | Managed<br>Listings |
|-------------------------|-------------------|-----------------------------------------|---------------------|
| Alexander County, NC    | 381               | 5.5                                     | 88                  |
| Anson County, NC        | 186               | 3.7                                     | 62                  |
| Cabarrus County, NC     | 5,225             | 12.5                                    | 463                 |
| Charlotte MSA           | 49,172            | 10.9                                    | 5,158               |
| Chester County, SC      | 422               | 5.2                                     | 99                  |
| Chesterfield County, SC | 84                | 3.0                                     | 35                  |
| Cleveland County, NC    | 1,201             | 5.6                                     | 260                 |
| City of Charlotte, NC   | 20,565            | 13.1                                    | 1,679               |
| Concord, NC             | 3,119             | 13.0                                    | 268                 |
| Davidson, NC            | 434               | 8.6                                     | 56                  |
| Denver, NC              | 604               | 7.4                                     | 106                 |
| Fort Mill, SC           | 1,671             | 14.8                                    | 122                 |
| Gaston County, NC       | 3,699             | 7.9                                     | 531                 |
| Gastonia, NC            | 1,645             | 8.3                                     | 215                 |
| Huntersville, NC        | 1,705             | 13.7                                    | 147                 |
| Iredell County, NC      | 3,500             | 7.6                                     | 604                 |
| Kannapolis, NC          | 1,416             | 10.5                                    | 147                 |
| Lake Norman             | 2,399             | 7.7                                     | 412                 |
| Lake Wylie              | 1,303             | 7.6                                     | 216                 |
| Lancaster County, SC    | 1,758             | 8.5                                     | 264                 |
| Lincoln County, NC      | 1,282             | 7.1                                     | 254                 |
| Lincolnton, NC          | 529               | 8.3                                     | 96                  |
| Matthews, NC            | 1,443             | 15.4                                    | 108                 |
| Mecklenburg County, NC  | 24,554            | 12.9                                    | 2,071               |
| Monroe, NC              | 1,242             | 9.9                                     | 150                 |
| Montgomery County, NC   | 187               | 2.0                                     | 131                 |
| Mooresville, NC         | 2,127             | 9.6                                     | 276                 |
| Rock Hill, SC           | 2,397             | 11.3                                    | 243                 |
| Salisbury, NC           | 1,092             | 7.2                                     | 174                 |
| Stanly County, NC       | 736               | 5.7                                     | 154                 |
| Statesville, NC         | 990               | 5.5                                     | 254                 |
| Union County, NC        | 4,345             | 11.2                                    | 469                 |
| Uptown Charlotte        | 673               | 12.6                                    | 56                  |
| Waxhaw, NC              | 1,439             | 12.2                                    | 140                 |
| York County, SC         | 5,778             | 10.3                                    | 645                 |

### **Charlotte MSA**

|                        | Total<br>Showings |                          |                            | (5               | Buyer Interest (Showings/Listings) |                            |                  | Managed<br>Listings      |                            |  |
|------------------------|-------------------|--------------------------|----------------------------|------------------|------------------------------------|----------------------------|------------------|--------------------------|----------------------------|--|
| Price Range            | December<br>2021  | Year-Over-Year<br>Change | Month-Over-Month<br>Change | December<br>2021 | Year-Over-Year<br>Change           | Month-Over-Month<br>Change | December<br>2021 | Year-Over-Year<br>Change | Month-Over-Month<br>Change |  |
| \$100,000 and Below    | 648               | - 60.1%                  | - 43.9%                    | 2.4              | - 40.0%                            | - 32.1%                    | 415              | - 51.4%                  | - 19.1%                    |  |
| \$100,001 to \$200,000 | 6,208             | - 44.6%                  | - 21.5%                    | 9.2              | - 17.1%                            | - 3.2%                     | 738              | - 40.1%                  | - 19.9%                    |  |
| \$200,001 to \$300,000 | 14,043            | - 17.4%                  | - 22.3%                    | 13.5             | + 8.9%                             | - 0.2%                     | 1,154            | - 27.1%                  | - 21.5%                    |  |
| \$300,001 and Above    | 28,273            | + 34.4%                  | - 22.9%                    | 11.1             | + 46.1%                            | - 2.3%                     | 2,851            | - 18.5%                  | - 21.5%                    |  |
| Total                  | 49,172            | - 3.3%                   | - 23.0%                    | 10.9             | + 18.5%                            | - 2.4%                     | 5,158            | - 28.0%                  | - 21.1%                    |  |