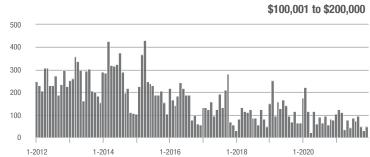

| 0.0%                       |
| \$200,001 to \$300,000 | 130              | - 12.8%                  | - 48.0%                    | 8.9              | + 50.8%                  | - 37.8%                    | 22                  | - 29.0%                  | - 15.4%                    |
| \$300,001 and Above    | 1,261            | + 19.0%                  | - 44.1%                    | 13.8             | + 53.3%                  | - 20.3%                    | 101                 | - 33.6%                  | - 28.4%                    |
| Total                  | 1.439            | + 11.6%                  | - 43.3%                    | 12.2             | + 56.4%                  | - 23.6%                    | 140                 | - 39.9%                  | - 24.3%                    |















# **York County, SC**

|                        |                  | Total<br>Showin          | gs                         | (5               | Buyer Into<br>Showings/L |                            | Managed<br>Listings |                          |                            |
|------------------------|------------------|--------------------------|----------------------------|------------------|--------------------------|----------------------------|---------------------|--------------------------|----------------------------|
| Price Range            | December<br>2021 | Year-Over-Year<br>Change | Month-Over-Month<br>Change | December<br>2021 | Year-Over-Year<br>Change | Month-Over-Month<br>Change | December<br>2021    | Year-Over-Year<br>Change | Month-Over-Month<br>Change |