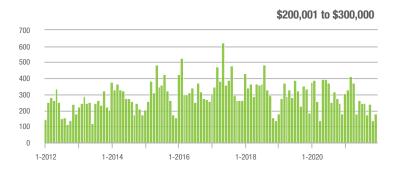

75.0%                    |
| \$200,001 to \$300,000 | 182               | + 0.6%                   | + 34.8%                    | 15.2             | + 166.7%                 | + 34.8%                    | 12                  | - 62.5%                  | 0.0%                       |
| \$300,001 and Above    | 488               | + 26.1%                  | - 15.6%                    | 12.1             | + 181.4%                 | + 6.9%                     | 43                  | - 56.1%                  | - 20.4%                    |
| Total                  | 673               | + 5.2%                   | - 14.7%                    | 12.6             | + 168.1%                 | + 7.3%                     | 56                  | - 59.7%                  | - 20.0%                    |















# Waxhaw, NC

|                        |                  | Total<br>Showin          | gs                         | (5               | Buyer Into<br>Showings/L |                            | Managed<br>Listings |                          |                            |
|------------------------|------------------|--------------------------|----------------------------|------------------|--------------------------|----------------------------|---------------------|--------------------------|----------------------------|
| Price Range            | December<br>2021 | Year-Over-Year<br>Change | Month-Over-Month<br>Change | December<br>2021 | Year-Over-Year<br>Change | Month-Over-Month<br>Change | December<br>2021    | Year-Over-Year<br>Change | Month-Over-Month<br>Change |
| \$100,000