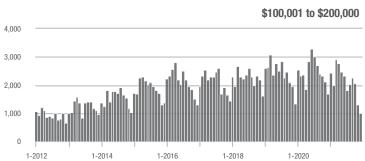

# **Showing Statistics**

| MLS Area                | Total<br>Showings | Buyer Interest<br>(Showings / Listings) | Managed<br>Listings |
|-------------------------|-------------------|-----------------------------------------|---------------------|
| Alexander County, NC    | 381               | 5.5                                     | 88                  |
| Anson County, NC        | 186               | 3.7                                     | 62                  |
| Cabarrus County, NC     | 5,225             | 12.5                                    | 463                 |
| Charlotte MSA           | 49,172            | 10.9                                    | 5,158               |
| Chester County, SC      | 422               | 5.2                                     | 99                  |
| Chesterfield County, SC | 84                | 3.0                                     | 35                  |
| Cleveland County, NC    | 1,201             | 5.6                                     | 260                 |
| City of Charlotte, NC   | 20,565            | 13.1                                    | 1,679               |
| Concord, NC             | 3,119             | 13.0                                    | 268                 |
| Davidson, NC            | 434               | 8.6                                     | 56                  |
| Denver, NC              | 604               | 7.4                                     | 106                 |
| Fort Mill, SC           | 1,671             | 14.8                                    | 122                 |
| Gaston County, NC       | 3,699             | 7.9                                     | 531                 |
| Gastonia, NC            | 1,645             | 8.3                                     | 215                 |
| Huntersville, NC        | 1,705             | 13.7                                    | 147                 |
| Iredell County, NC      | 3,500             | 7.6                                     | 604                 |
| Kannapolis, NC          | 1,416             | 10.5                                    | 147                 |
| Lake Norman             | 2,399             | 7.7                                     | 412                 |
| Lake Wylie              | 1,303             | 7.6                                     | 216                 |
| Lancaster County, SC    | 1,758             | 8.5                                     | 264                 |
| Lincoln County, NC      | 1,282             | 7.1                                     | 254                 |
| Lincolnton, NC          | 529               | 8.3                                     | 96                  |
| Matthews, NC            | 1,443             | 15.4                                    | 108                 |
| Mecklenburg County, NC  | 24,554            | 12.9                                    | 2,071               |
| Monroe, NC              | 1,242             | 9.9                                     | 150                 |
| Montgomery County, NC   | 187               | 2.0                                     | 131                 |
| Mooresville, NC         | 2,127             | 9.6                                     | 276                 |
| Rock Hill, SC           | 2,397             | 11.3                                    | 243                 |
| Salisbury, NC           | 1,092             | 7.2                                     | 174                 |
| Stanly County, NC       | 736               | 5.7                                     | 154                 |
| Statesville, NC         | 990               | 5.5                                     | 254                 |
| Union County, NC        | 4,345             | 11.2                                    | 469                 |
| Uptown Charlotte        | 673               | 12.6                                    | 56                  |
| Waxhaw, NC              | 1,439             | 12.2                                    | 140                 |
| York County, SC         | 5,778             | 10.3                                    | 645                 |