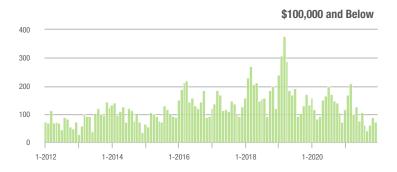

| \$200,001 to \$300,000 | 329               | - 16.1%                  | + 4.4%                     | 7.3              | - 6.4%                             | + 16.4%                    | 52               | - 13.3%                  | - 10.3%                    |  |
| \$300,001 and Above    | 1,034             | + 89.0%                  | - 23.2%                    | 11.3             | + 145.7%                           | + 11.9%                    | 123              | - 25.0%                  | - 27.2%                    |  |
| Total                  | 1,758             | + 35.6%                  | - 16.8%                    | 8.5              | + 60.4%                            | + 7.6%                     | 264              | - 26.3%                  | - 21.0%                    |  |















# **Lincoln County, NC**

|                        | Total<br>Showings |                          |                            | (5               | Buyer Interest (Showings/Listings) |                            |                  | Managed<br>Listings      |                            |  |
|------------------------|-------------------|--------------------------|----------------------------|------------------|------------------------------------|----------------------------|------------------|--------------------------|----------------------------|--|
| Price Range            | December<br>2021  | Year-Over-Year<br>Change | Month-Over-Month<br>Change | December<br>2021 | Year-Over-Year<br>Change           | Month-Over-Month<br>Change | December<br>2021 | Year-Over-Year<br>Cha