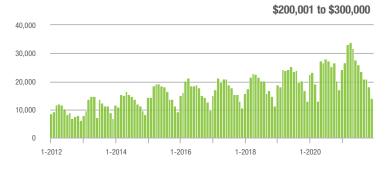

$200,001 to \$300,000 | 14,043            | - 17.4%                  | - 22.3%                    | 13.5             | + 8.9%                             | - 0.2%                     | 1,154            | - 27.1%                  | - 21.5%                    |  |
| \$300,001 and Above    | 28,273            | + 34.4%                  | - 22.9%                    | 11.1             | + 46.1%                            | - 2.3%                     | 2,851            | - 18.5%                  | - 21.5%                    |  |
| Total                  | 49,172            | - 3.3%                   | - 23.0%                    | 10.9             | + 18.5%                            | - 2.4%                     | 5,158            | - 28.0%                  | - 21.1%                    |  |















### **Chester County, SC**

|                        | Total<br>Showings |                          |                            | (:               | Buyer Interest (Showings/Listings) |                            |                  | Managed<br>Listings      |                            |  |
|------------------------|-------------------|--------------------------|----------------------------|------------------|------------------------------------|----------------------------|------------------|--------------------------|----------------------------|--|
| Price Range            | December<br>2021  | Year-Over-Year<br>Change | Month-Over-Month<br>Change | December<br>2021 | Year-Over-Year<br>Change           | Month-Over-Month<br>Change | December<br>2021 | Year-Over-Year<br>Chang