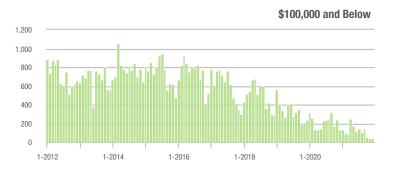

### **Showings**

1-2015

1-2016

1-2017

1-2018

1-2014

1-2013

1-2012

1-2020

1-2021