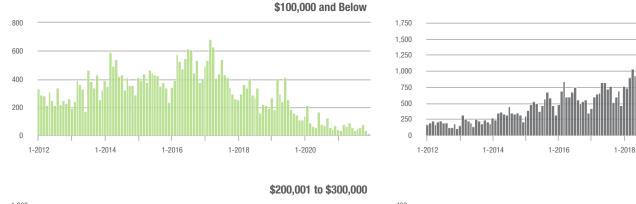

# **Alexander County, NC**

1-2014

1-2013

1-2015

1-2016

1-2017

1-2018

|                        | Total<br>Showings |                          |                            | (5               | Buyer Interest (Showings/Listings) |                            |                  | Managed<br>Listings      |                            |  |
|------------------------|-------------------|--------------------------|----------------------------|------------------|------------------------------------|----------------------------|------------------|--------------------------|----------------------------|--|
| Price Range            | December<br>2021  | Year-Over-Year<br>Change | Month-Over-Month<br>Change | December<br>2021 | Year-Over-Year<br>Change           | Month-Over-Month<br>Change | December<br>2021 | Year-Over-Year<br>Change | Month-Over-Month<br>Change |  |
| \$100,000 and Below    | 62                | + 313.3%                 | + 148.0%                   | 4.5              | + 309.1%                           | + 252.2%                   | 23               | - 41.0%                  | - 11.5%                    |  |
| \$100,001 to \$200,000 | 104               | + 8.3%                   | - 40.6%                    | 5.3              | + 43.2%                            | - 27.2%                    | 22               | - 37.1%                  | - 15.4%                    |  |
| \$200,001 to \$300,000 | 117               | + 42.7%                  | - 34.6%                    | 7.3              | + 30.4%                            | - 23.7%                    | 19               | 0.0%                     | - 13.6%                    |  |
| \$300,001 and Above    | 98                | + 24.1%                  | - 40.2%                    | 4.8              | + 84.6%                            | - 41.1%                    | 24               | - 31.4%                  | 0.0%                       |  |
| Total                  | 381               | + 40.1%                  | - 29.8%                    | 5.5              | + 61.8%                            | - 20.4%                    | 88               | - 31.3%                  | - 10.2%                    |  |

# **Anson County, NC**

|                        | Total<br>Showings |                          |                            | (5               | Buyer Interest (Showings/Listings) |                            |                  | Managed<br>Listings      |                            |  |
|------------------------|-------------------|--------------------------|----------------------------|------------------|------------------------------------|----------------------------|------------------|--------------------------|----------------------------|--|
| Price Range            | December<br>2021  | Year-Over-Year<br>Change | Month-Over-Month<br>Change | December<br>2021 | Year-Over-Year<br>Change           | Month-Over-Month<br>Change | December<br>2021 | Year-Over-Year<br>Change | Month-Over-Month<br>Change |  |
| \$100,000 and Below    | 29                | + 52.6%                  | - 32.6%                    | 1.9              | + 11.8%                            | - 23.0%                    | 22               | - 35.3%                  | - 15.4%                    |  |
| \$100,001 to \$200,000 | 90                | + 119.5%                 | + 1.1%                     | 4.3              | + 59.3%                            | + 2.6%                     | 25               | + 38.9%                  | - 3.8%                     |  |
| \$200,001 to \$300,000 | 47                | + 1,075.0%               | + 135.0%                   | 5.9              |                                    | + 135.0%                   | 8                | + 33.3%                  | 0.0%                       |  |
| \$300,001 and Above    | 20                | + 150.0%                 | + 66.7%                    | 3.2              | + 300.0%                           | + 121.7%                   | 7                | - 30.0%                  | - 12.5%                    |  |
| Total                  | 186               | + 158.3%                 | + 13.4%                    | 3.7              | + 94.7%                            | + 23.6%                    | 62               | - 8.8%                   | - 8.8%                     |  |

# **Cabarrus County, NC**

|                        | Total<br>Showings |                          |                            | (5               | Buyer Interest (Showings/Listings) |                            |                  | Managed<br>Listings      |                            |  |
|------------------------|-------------------|--------------------------|----------------------------|------------------|------------------------------------|----------------------------|------------------|--------------------------|----------------------------|--|
| Price Range            | December<br>2021  | Year-Over-Year<br>Change | Month-Over-Month<br>Change | December<br>2021 | Year-Over-Year<br>Change           | Month-Over-Month<br>Change | December<br>2021 | Year-Over-Year<br>Change | Month-Over-Month<br>Change |  |
| \$100,000 and Below    | 36                | - 73.9%                  | - 10.0%                    | 1.8              | - 55.0%                            | + 18.4%                    | 28               | - 54.8%                  | - 12.5%                    |  |
| \$100,001 to \$200,000 | 866               | - 37.2%                  | - 25.4%                    | 13.2             | + 5.6%                             | + 4.9%                     | 78               | - 37.6%                  | - 27.1%                    |  |
| \$200,001 to \$300,000 | 1,610             | - 13.7%                  | - 13.3%                    | 13.6             | - 17.1%                            | - 7.4%                     | 123              | 0.0%                     | - 7.5%                     |  |
| \$300,001 and Above    | 2,713             | + 96.5%                  | - 1.2%                     | 12.7             | + 56.8%                            | + 17.5%                    | 234              | + 7.8%                   | - 16.4%                    |  |
| Total                  | 5,225             | + 9.7%                   | - 10.0%                    | 12.5             | + 11.6%                            | + 7.0%                     | 463              | - 12.1%                  | - 16.1%                    |  |

### **Charlotte MSA**

|                        | Total<br>Showings |                          |                            | (5               | Buyer Interest (Showings/Listings) |                            |                  | Managed<br>Listings      |                            |  |
|------------------------|-------------------|--------------------------|----------------------------|------------------|------------------------------------|----------------------------|------------------|--------------------------|----------------------------|--|
| Price Range            | December<br>2021  | Year-Over-Year<br>Change | Month-Over-Month<br>Change | December<br>2021 | Year-Over-Year<br>Change           | Month-Over-Month<br>Change | December<br>2021 | Year-Over-Year<br>Change | Month-Over-Month<br>Change |  |
| \$100,000 and Below    | 648               | - 60.1%                  | - 43.9%                    | 2.4              | - 40.0%                            | - 32.1%                    | 415              | - 51.4%                  | - 19.1%                    |  |
| \$100,001 to \$200,000 | 6,208             | - 44.6%                  | - 21.5%                    | 9.2              | - 17.1%                            | - 3.2%                     | 738              | - 40.1%                  | - 19.9%                    |  |
| \$200,001 to \$300,000 | 14,043            | - 17.4%                  | - 22.3%                    | 13.5             | + 8.9%                             | - 0.2%                     | 1,154            | - 27.1%                  | - 21.5%                    |  |
| \$300,001 and Above    | 28,273            | + 34.4%                  | - 22.9%                    | 11.1             | + 46.1%                            | - 2.3%                     | 2,851            | - 18.5%                  | - 21.5%                    |  |
| Total                  | 49,172            | - 3.3%                   | - 23.0%                    | 10.9             | + 18.5%                            | - 2.4%                     | 5,158            | - 28.0%                  | - 21.1%                    |  |