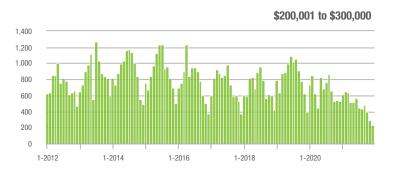

# **Showing Statistics**

| MLS Area                | Total<br>Showings | Buyer Interest<br>(Showings / Listings) | Managed<br>Listings |
|-------------------------|-------------------|-----------------------------------------|---------------------|
| Alexander County, NC    | 381               | 5.5                                     | 88                  |
| Anson County, NC        | 186               | 3.7                                     | 62                  |
| Cabarrus County, NC     | 5,225             | 12.5                                    | 463                 |
| Charlotte MSA           | 49,172            | 10.9                                    | 5,158               |
| Chester County, SC      | 422               | 5.2                                     | 99                  |
| Chesterfield County, SC | 84                | 3.0                                     | 35                  |
| Cleveland County, NC    | 1,201             | 5.6                                     | 260                 |
| City of Charlotte, NC   | 20,565            | 13.1                                    | 1,679               |
| Concord, NC             | 3,119             | 13.0                                    | 268                 |
| Davidson, NC            | 434               | 8.6                                     | 56                  |
| Denver, NC              | 604               | 7.4                                     | 106                 |
| Fort Mill, SC           | 1,671             | 14.8                                    | 122                 |
| Gaston County, NC       | 3,699             | 7.9                                     | 531                 |
| Gastonia, NC            | 1,645             | 8.3                                     | 215                 |
| Huntersville, NC        | 1,705             | 13.7                                    | 147                 |
| Iredell County, NC      | 3,500             | 7.6                                     | 604                 |
| Kannapolis, NC          | 1,416             | 10.5                                    | 147                 |
| Lake Norman             | 2,399             | 7.7                                     | 412                 |
| Lake Wylie              | 1,303             | 7.6                                     | 216                 |
| Lancaster County, SC    | 1,758             | 8.5                                     | 264                 |
| Lincoln County, NC      | 1,282             | 7.1                                     | 254                 |
| Lincolnton, NC          | 529               | 8.3                                     | 96                  |
| Matthews, NC            | 1,443             | 15.4                                    | 108                 |
| Mecklenburg County, NC  | 24,554            | 12.9                                    | 2,071               |
| Monroe, NC              | 1,242             | 9.9                                     | 150                 |
| Montgomery County, NC   | 187               | 2.0                                     | 131                 |
| Mooresville, NC         | 2,127             | 9.6                                     | 276                 |
| Rock Hill, SC           | 2,397             | 11.3                                    | 243                 |
| Salisbury, NC           | 1,092             | 7.2                                     | 174                 |
| Stanly County, NC       | 736               | 5.7                                     | 154                 |
| Statesville, NC         | 990               | 5.5                                     | 254                 |
| Union County, NC        | 4,345             | 11.2                                    | 469                 |
| Uptown Charlotte        | 673               | 12.6                                    | 56                  |
| Waxhaw, NC              | 1,439             | 12.2                                    | 140                 |
| York County, SC         | 5,778             | 10.3                                    | 645                 |