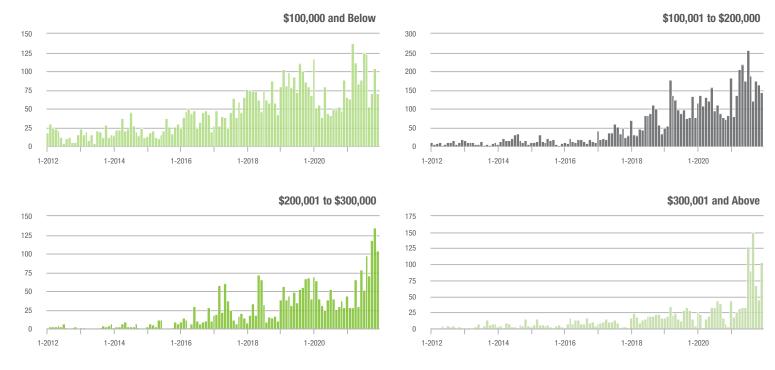

# **Alexander County, NC**

1-2014

1-2013

1-2015

1-2016

1-2017

1-2018

|                        | Total<br>Showings |                          |                            | (5               | Buyer Interest (Showings/Listings) |                            |                  | Managed<br>Listings      |                            |  |
|------------------------|-------------------|--------------------------|----------------------------|------------------|------------------------------------|----------------------------|------------------|--------------------------|----------------------------|--|
| Price Range            | December<br>2021  | Year-Over-Year<br>Change | Month-Over-Month<br>Change | December<br>2021 | Year-Over-Year<br>Change           | Month-Over-Month<br>Change | December<br>2021 | Year-Over-Year<br>Change | Month-Over-Month<br>Change |  |
| \$100,000 and Below    | 62                | + 313.3%                 | + 148.0%                   | 4.5              | + 309.1%                           | + 252.2%                   | 23               | - 41.0%                  | - 11.5%                    |  |
| \$100,001 to \$200,000 | 104               | + 8.3%                   | - 40.6%                    | 5.3              | + 43.2%                            | - 27.2%                    | 22               | - 37.1%                  | - 15.4%                    |  |
| \$200,001 to \$300,000 | 117               | + 42.7%                  | - 34.6%                    | 7.3              | + 30.4%                            | - 23.7%                    | 19               | 0.0%                     | - 13.6%                    |  |
| \$300,001 and Above    | 98                | + 24.1%                  | - 40.2%                    | 4.8              | + 84.6%                            | - 41.1%                    | 24               | - 31.4%                  | 0.0%                       |  |
| Total                  | 381               | + 40.1%                  | - 29.8%                    | 5.5              | + 61.8%                            | - 20.4%                    | 88               | - 31.3%                  | - 10.2%                    |  |