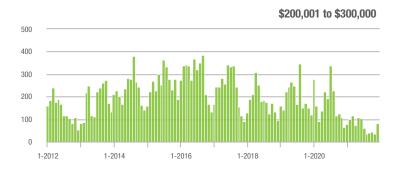

$200,001 to \$300,000 | 81                | + 22.7%                  | + 125.0%                   | 20.3             | + 89.7%                            | + 68.8%                    | 5                | - 50.0%                  | + 25.0%                    |  |
| \$300,001 and Above    | 341               | - 29.8%                  | - 46.0%                    | 7.9              | + 5.3%                             | - 22.3%                    | 47               | - 44.0%                  | - 29.9%                    |  |
| Total                  | 434               | - 23.2%                  | - 38.4%                    | 8.6              | + 16.2%                            | - 17.7%                    | 56               | - 44.6%                  | - 24.3%                    |  |















### **Denver, NC**

|                        | Total<br>Showings |                          |                            | (5               | Buyer Interest (Showings/Listings) |                            |                  | Managed<br>Listings      |                            |  |
|------------------------|-------------------|--------------------------|----------------------------|------------------|------------------------------------|----------------------------|------------------|--------------------------|----------------------------|--|
| Price Range            | December<br>2021  | Year-Over-Year<br>Change | Month-Over-Month<br>Change | December<br>2021 | Year-Over-Year<br>Change           | Month-Over-Month<br>Change | December<br>2021 | Year-Over-Year<br>Change | Mont