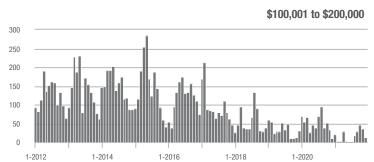

# **Showing Statistics**

| MLS Area                | Total<br>Showings | Buyer Interest<br>(Showings / Listings) | Managed<br>Listings |
|-------------------------|-------------------|-----------------------------------------|---------------------|
| Alexander County, NC    | 381               | 5.5                                     | 88                  |
| Anson County, NC        | 186               | 3.7                                     | 62                  |
| Cabarrus County, NC     | 5,225             | 12.5                                    | 463                 |
| Charlotte MSA           | 49,172            | 10.9                                    | 5,158               |
| Chester County, SC      | 422               | 5.2                                     | 99                  |
| Chesterfield County, SC | 84                | 3.0                                     | 35                  |
| Cleveland County, NC    | 1,201             | 5.6                                     | 260                 |
| City of Charlotte, NC   | 20,565            | 13.1                                    | 1,679               |
| Concord, NC             | 3,119             | 13.0                                    | 268                 |
| Davidson, NC            | 434               | 8.6                                     | 56                  |
| Denver, NC              | 604               | 7.4                                     | 106                 |
| Fort Mill, SC           | 1,671             | 14.8                                    | 122                 |
| Gaston County, NC       | 3,699             | 7.9                                     | 531                 |
| Gastonia, NC            | 1,645             | 8.3                                     | 215                 |
| Huntersville, NC        | 1,705             | 13.7                                    | 147                 |
| Iredell County, NC      | 3,500             | 7.6                                     | 604                 |
| Kannapolis, NC          | 1,416             | 10.5                                    | 147                 |
| Lake Norman             | 2,399             | 7.7                                     | 412                 |
| Lake Wylie              | 1,303             | 7.6                                     | 216                 |
| Lancaster County, SC    | 1,758             | 8.5                                     | 264                 |
| Lincoln County, NC      | 1,282             | 7.1                                     | 254                 |
| Lincolnton, NC          | 529               | 8.3                                     | 96                  |
| Matthews, NC            | 1,443             | 15.4                                    | 108                 |
| Mecklenburg County, NC  | 24,554            | 12.9                                    | 2,071               |
| Monroe, NC              | 1,242             | 9.9                                     | 150                 |
| Montgomery County, NC   | 187               | 2.0                                     | 131                 |
| Mooresville, NC         | 2,127             | 9.6                                     | 276                 |
| Rock Hill, SC           | 2,397             | 11.3                                    | 243                 |
| Salisbury, NC           | 1,092             | 7.2                                     | 174                 |
| Stanly County, NC       | 736               | 5.7                                     | 154                 |
| Statesville, NC         | 990               | 5.5                                     | 254                 |
| Union County, NC        | 4,345             | 11.2                                    | 469                 |
| Uptown Charlotte        | 673               | 12.6                                    | 56                  |
| Waxhaw, NC              | 1,439             | 12.2                                    | 140                 |
| York County, SC         | 5,778             | 10.3                                    | 645                 |