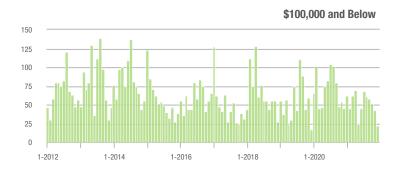

# **Showing Statistics**

| MLS Area                | Total<br>Showings | Buyer Interest<br>(Showings / Listings) | Managed<br>Listings |
|-------------------------|-------------------|-----------------------------------------|---------------------|
| Alexander County, NC    | 381               | 5.5                                     | 88                  |
| Anson County, NC        | 186               | 3.7                                     | 62                  |
| Cabarrus County, NC     | 5,225             | 12.5                                    | 463                 |
| Charlotte MSA           | 49,172            | 10.9                                    | 5,158               |
| Chester County, SC      | 422               | 5.2                                     | 99                  |
| Chesterfield County, SC | 84                | 3.0                                     | 35                  |
| Cleveland County, NC    | 1,201             | 5.6                                     | 260                 |
| City of Charlotte, NC   | 20,565            | 13.1                                    | 1,679               |
| Concord, NC             | 3,119             | 13.0                                    | 268                 |
| Davidson, NC            | 434               | 8.6                                     | 56                  |
| Denver, NC              | 604               | 7.4                                     | 106                 |
| Fort Mill, SC           | 1,671             | 14.8                                    | 122                 |
| Gaston County, NC       | 3,699             | 7.9                                     | 531                 |
| Gastonia, NC            | 1,645             | 8.3                                     | 215                 |
| Huntersville, NC        | 1,705             | 13.7                                    | 147                 |
| Iredell County, NC      | 3,500             | 7.6                                     | 604                 |
| Kannapolis, NC          | 1,416             | 10.5                                    | 147                 |
| Lake Norman             | 2,399             | 7.7                                     | 412                 |
| Lake Wylie              | 1,303             | 7.6                                     | 216                 |
| Lancaster County, SC    | 1,758             | 8.5                                     | 264                 |
| Lincoln County, NC      | 1,282             | 7.1                                     | 254                 |
| Lincolnton, NC          | 529               | 8.3                                     | 96                  |
| Matthews, NC            | 1,443             | 15.4                                    | 108                 |
| Mecklenburg County, NC  | 24,554            | 12.9                                    | 2,071               |
| Monroe, NC              | 1,242             | 9.9                                     | 150                 |
| Montgomery County, NC   | 187               | 2.0                                     | 131                 |
| Mooresville, NC         | 2,127             | 9.6                                     | 276                 |
| Rock Hill, SC           | 2,397             | 11.3                                    | 243                 |
| Salisbury, NC           | 1,092             | 7.2                                     | 174                 |
| Stanly County, NC       | 736               | 5.7                                     | 154                 |
| Statesville, NC         | 990               | 5.5                                     | 254                 |
| Union County, NC        | 4,345             | 11.2                                    | 469                 |
| Uptown Charlotte        | 673               | 12.6                                    | 56                  |
| Waxhaw, NC              | 1,439             | 12.2                                    | 140                 |
| York County, SC         | 5,778             | 10.3                                    | 645                 |