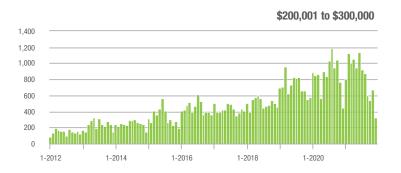

# **Showing Statistics**

| MLS Area                | Total<br>Showings | Buyer Interest<br>(Showings / Listings) | Managed<br>Listings |
|-------------------------|-------------------|-----------------------------------------|---------------------|
| Alexander County, NC    | 381               | 5.5                                     | 88                  |
| Anson County, NC        | 186               | 3.7                                     | 62                  |
| Cabarrus County, NC     | 5,225             | 12.5                                    | 463                 |
| Charlotte MSA           | 49,172            | 10.9                                    | 5,158               |
| Chester County, SC      | 422               | 5.2                                     | 99                  |
| Chesterfield County, SC | 84                | 3.0                                     | 35                  |
| Cleveland County, NC    | 1,201             | 5.6                                     | 260                 |
| City of Charlotte, NC   | 20,565            | 13.1                                    | 1,679               |
| Concord, NC             | 3,119             | 13.0                                    | 268                 |
| Davidson, NC            | 434               | 8.6                                     | 56                  |
| Denver, NC              | 604               | 7.4                                     | 106                 |
| Fort Mill, SC           | 1,671             | 14.8                                    | 122                 |
| Gaston County, NC       | 3,699             | 7.9                                     | 531                 |
| Gastonia, NC            | 1,645             | 8.3                                     | 215                 |
| Huntersville, NC        | 1,705             | 13.7                                    | 147                 |
| Iredell County, NC      | 3,500             | 7.6                                     | 604                 |
| Kannapolis, NC          | 1,416             | 10.5                                    | 147                 |
| Lake Norman             | 2,399             | 7.7                                     | 412                 |
| Lake Wylie              | 1,303             | 7.6                                     | 216                 |
| Lancaster County, SC    | 1,758             | 8.5                                     | 264                 |
| Lincoln County, NC      | 1,282             | 7.1                                     | 254                 |
| Lincolnton, NC          | 529               | 8.3                                     | 96                  |
| Matthews, NC            | 1,443             | 15.4                                    | 108                 |
| Mecklenburg County, NC  | 24,554            | 12.9                                    | 2,071               |
| Monroe, NC              | 1,242             | 9.9                                     | 150                 |
| Montgomery County, NC   | 187               | 2.0                                     | 131                 |
| Mooresville, NC         | 2,127             | 9.6                                     | 276                 |
| Rock Hill, SC           | 2,397             | 11.3                                    | 243                 |
| Salisbury, NC           | 1,092             | 7.2                                     | 174                 |
| Stanly County, NC       | 736               | 5.7                                     | 154                 |
| Statesville, NC         | 990               | 5.5                                     | 254                 |
| Union County, NC        | 4,345             | 11.2                                    | 469                 |
| Uptown Charlotte        | 673               | 12.6                                    | 56                  |
| Waxhaw, NC              | 1,439             | 12.2                                    | 140                 |
| York County, SC         | 5,778             | 10.3                                    | 645                 |