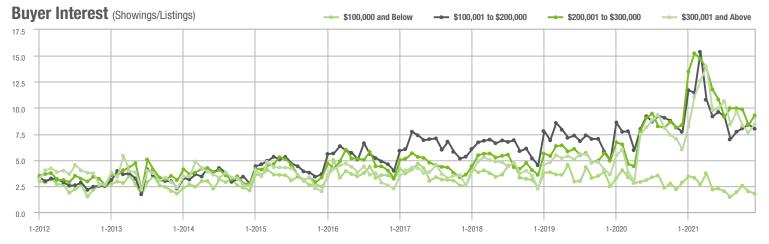

# **Alexander County, NC**

1-2014

1-2013

1-2015

1-2016

1-2017

1-2018

|                        | Total<br>Showings |                          |                            | (5               | Buyer Interest (Showings/Listings) |                            |                  | Managed<br>Listings      |                            |  |
|------------------------|-------------------|--------------------------|----------------------------|------------------|------------------------------------|----------------------------|------------------|--------------------------|----------------------------|--|
| Price Range            | December<br>2021  | Year-Over-Year<br>Change | Month-Over-Month<br>Change | December<br>2021 | Year-Over-Year<br>Change           | Month-Over-Month<br>Change | December<br>2021 | Year-Over-Year<br>Change | Month-Over-Month<br>Change |  |
| \$100,000 and Below    | 62                | + 313.3%                 | + 148.0%                   | 4.5              | + 309.1%                           | + 252.2%                   | 23               | - 41.0%                  | - 11.5%                    |  |
| \$100,001 to \$200,000 | 104               | + 8.3%                   | - 40.6%                    | 5.3              | + 43.2%                            | - 27.2%                    | 22               | - 37.1%                  | - 15.4%                    |  |
| \$200,001 to \$300,000 | 117               | + 42.7%                  | - 34.6%                    | 7.3              | + 30.4%                            | - 23.7%                    | 19               | 0.0%                     | - 13.6%                    |  |
| \$300,001 and Above    | 98                | + 24.1%                  | - 40.2%                    | 4.8              | + 84.6%                            | - 41.1%                    | 24               | - 31.4%                  | 0.0%                       |  |
| Total                  | 381               | + 40.1%                  | - 29.8%                    | 5.5              | + 61.8%                            | - 20.4%                    | 88               | - 31.3%                  | - 10.2%                    |  |

# **Anson County, NC**

|                        | Total<br>Showings |                          |                            | (5               | Buyer Interest (Showings/Listings) |                            |                  | Managed<br>Listings      |                            |  |
|------------------------|-------------------|--------------------------|----------------------------|------------------|------------------------------------|----------------------------|------------------|--------------------------|----------------------------|--|
| Price Range            | December<br>2021  | Year-Over-Year<br>Change | Month-Over-Month<br>Change | December<br>2021 | Year-Over-Year<br>Change           | Month-Over-Month<br>Change | December<br>2021 | Year-Over-Year<br>Change | Month-Over-Month<br>Change |  |
| \$100,000 and Below    | 29                | + 52.6%                  | - 32.6%                    | 1.9              | + 11.8%                            | - 23.0%                    | 22               | - 35.3%                  | - 15.4%                    |  |
| \$100,001 to \$200,000 | 90                | + 119.5%                 | + 1.1%                     | 4.3              | + 59.3%                            | + 2.6%                     | 25               | + 38.9%                  | - 3.8%                     |  |
| \$200,001 to \$300,000 | 47                | + 1,075.0%               | + 135.0%                   | 5.9              |                                    | + 135.0%                   | 8                | + 33.3%                  | 0.0%                       |  |
| \$300,001 and Above    | 20                | + 150.0%                 | + 66.7%                    | 3.2              | + 300.0%                           | + 121.7%                   | 7                | - 30.0%                  | - 12.5%                    |  |
| Total                  | 186               | + 158.3%                 | + 13.4%                    | 3.7              | + 94.7%                            | + 23.6%                    | 62               | - 8.8%                   | - 8.8%                     |  |

# **Cabarrus County, NC**

|                        | Total<br>Showings |                          |                            | (5               | Buyer Interest (Showings/Listings) |                            |                  | Managed<br>Listings      |                            |  |
|------------------------|-------------------|--------------------------|----------------------------|------------------|------------------------------------|----------------------------|------------------|--------------------------|----------------------------|--|
| Price Range            | December<br>2021  | Year-Over-Year<br>Change | Month-Over-Month<br>Change | December<br>2021 | Year-Over-Year<br>Change           | Month-Over-Month<br>Change | December<br>2021 | Year-Over-Year<br>Change | Month-Over-Month<br>Change |  |
| \$100,000 and Below    | 36                | - 73.9%                  | - 10.0%                    | 1.8              | - 55.0%                            | + 18.4%                    | 28               | - 54.8%                  | - 12.5%                    |  |
| \$100,001 to \$200,000 | 866               | - 37.2%                  | - 25.4%                    | 13.2             | + 5.6%                             | + 4.9%                     | 78               | - 37.6%                  | - 27.1%                    |  |
| \$200,001 to \$300,000 | 1,610             | - 13.7%                  | - 13.3%                    | 13.6             | - 17.1%                            | - 7.4%                     | 123              | 0.0%                     | - 7.5%                     |  |
| \$300,001 and Above    | 2,713             | + 96.5%                  | - 1.2%                     | 12.7             | + 56.8%                            | + 17.5%                    | 234              | + 7.8%                   | - 16.4%                    |  |
| Total                  | 5,225             | + 9.7%                   | - 10.0%                    | 12.5             | + 11.6%                            | + 7.0%                     | 463              | - 12.1%                  | - 16.1%                    |  |

### **Charlotte MSA**

|                        | Total<br>Showings |                          |                            | (5               | Buyer Interest (Showings/Listings) |                            |                  | Managed<br>Listings      |                            |  |
|------------------------|-------------------|--------------------------|----------------------------|------------------|------------------------------------|----------------------------|------------------|--------------------------|----------------------------|--|
| Price Range            | December<br>2021  | Year-Over-Year<br>Change | Month-Over-Month<br>Change | December<br>2021 | Year-Over-Year<br>Change           | Month-Over-Month<br>Change | December<br>2021 | Year-Over-Year<br>Change | Month-Over-Month<br>Change |  |
| \$100,000 and Below    | 648               | - 60.1%                  | - 43.9%                    | 2.4              | - 40.0%                            | - 32.1%                    | 415              | - 51.4%                  | - 19.1%                    |  |
| \$100,001 to \$200,000 | 6,208             | - 44.6%                  | - 21.5%                    | 9.2              | - 17.1%                            | - 3.2%                     | 738              | - 40.1%                  | - 19.9%                    |  |
| \$200,001 to \$300,000 | 14,043            | - 17.4%                  | - 22.3%                    | 13.5             | + 8.9%                             | - 0.2%                     | 1,154            | - 27.1%                  | - 21.5%                    |  |
| \$300,001 and Above    | 28,273            | + 34.4%                  | - 22.9%                    | 11.1             | + 46.1%                            | - 2.3%                     | 2,851            | - 18.5%                  | - 21.5%                    |  |
| Total                  | 49,172            | - 3.3%                   | - 23.0%                    | 10.9             | + 18.5%                            | - 2.4%                     | 5,158            | - 28.0%                  | - 21.1%                    |  |