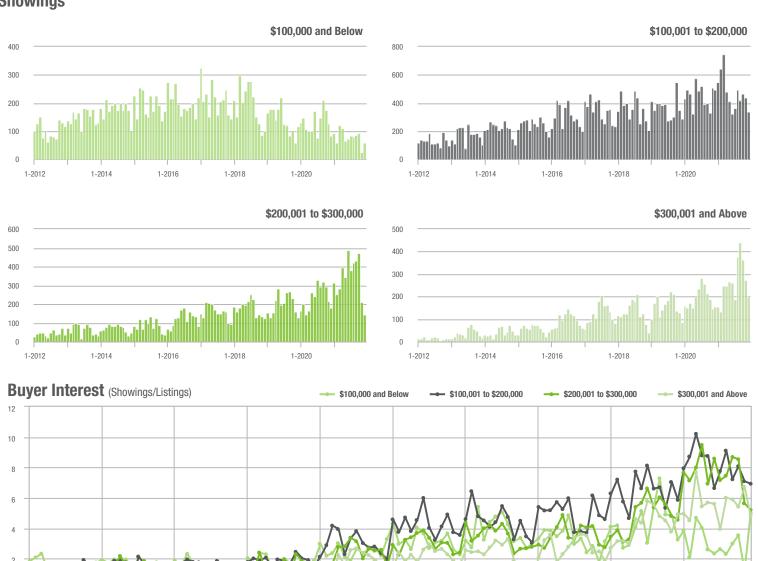

# **Alexander County, NC**

1-2014

1-2013

1-2015

1-2016

1-2017

1-2018

|                        | Total<br>Showings |                          |                            | (5               | Buyer Interest (Showings/Listings) |                            |                  | Managed<br>Listings      |                            |  |
|------------------------|-------------------|--------------------------|----------------------------|------------------|------------------------------------|----------------------------|------------------|--------------------------|----------------------------|--|
| Price Range            | December<br>2021  | Year-Over-Year<br>Change | Month-Over-Month<br>Change | December<br>2021 | Year-Over-Year<br>Change           | Month-Over-Month<br>Change | December<br>2021 | Year-Over-Year<br>Change | Month-Over-Month<br>Change |  |
| \$100,000 and Below    | 62                | + 313.3%                 | + 148.0%                   | 4.5              | + 309.1%                           | + 252.2%                   | 23               | - 41.0%                  | - 11.5%                    |  |
| \$100,001 to \$200,000 | 104               | + 8.3%                   | - 40.6%                    | 5.3              | + 43.2%                            | - 27.2%                    | 22               | - 37.1%                  | - 15.4%                    |  |
| \$200,001 to \$300,000 | 117               | + 42.7%                  | - 34.6%                    | 7.3              | + 30.4%                            | - 23.7%                    | 19               | 0.0%                     | - 13.6%                    |  |
| \$300,001 and Above    | 98                | + 24.1%                  | - 40.2%                    | 4.8              | + 84.6%                            | - 41.1%                    | 24               | - 31.4%                  | 0.0%                       |  |
| Total                  | 381               | + 40.1%                  | - 29.8%                    | 5.5              | + 61.8%                            | - 20.4%                    | 88               | - 31.3%                  | - 10.2%                    |  |