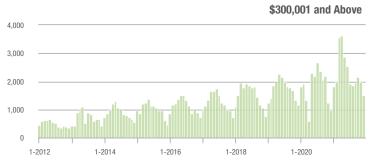

|  |
| \$200,001 to \$300,000 | 165              | - 50.9%                  | - 49.1%                    | 18.2             | + 80.2%                  | - 3.5%                     | 12                  | - 73.9%                  | - 42.9%                    |  |
| \$300,001 and Above    | 1,500            | + 49.6%                  | - 24.1%                    | 14.0             | + 60.9%                  | - 6.7%                     | 122                 | - 16.4%                  | - 19.7%                    |  |
| Total                  | 1,705            | + 25.2%                  | - 26.5%                    | 13.7             | + 55.7%                  | - 5.7%                     | 147                 | - 29.0%                  | - 23.0%                    |  |















# **Iredell County, NC**

|                        | Total<br>Showings |                          |                            | (5               | Buyer Into<br>Showings/L |                            | Managed<br>Listings |                          |                            |
|------------------------|-------------------|--------------------------|----------------------------|------------------|--------------------------|----------------------------|---------------------|--------------------------|----------------------------|
| Price Range            | December<br>2021  | Year-Over-Year<br>Change | Month-Over-Month<br>Change | December<br>2021 | Year-Over-Year<br>Change | Month-Over-Month<br>Change | December<br>2021    | Year-Over-Year<br>Change | Month-Over-Month<br>Change