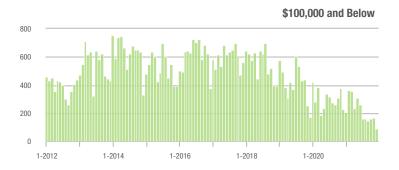

| - 22.5%                    |
| \$200,001 to \$300,000 | 1,945            | - 1.5%                   | - 19.6%                    | 13.5             | + 15.4%                  | - 1.4%                     | 159                 | - 25.0%                  | - 18.0%                    |
| \$300,001 and Above    | 3,044            | + 24.2%                  | - 25.8%                    | 10.0             | + 13.6%                  | - 8.1%                     | 337                 | - 7.4%                   | - 20.7%                    |
| Total                  | 5,778            | - 0.3%                   | - 24.5%                    | 10.3             | + 9.6%                   | - 6.6%                     | 645                 | - 25.5%                  | - 20.5%                    |