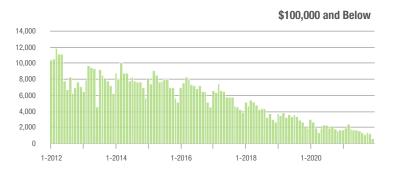

| \$200,001 to \$300,000 | 14,043            | - 17.4%                  | - 22.3%                    | 13.5             | + 8.9%                             | - 0.2%                     | 1,154            | - 27.1%                  | - 21.5%                    |  |
| \$300,001 and Above    | 28,273            | + 34.4%                  | - 22.9%                    | 11.1             | + 46.1%                            | - 2.3%                     | 2,851            | - 18.5%                  | - 21.5%                    |  |
| Total                  | 49,172            | - 3.3%                   | - 23.0%                    | 10.9             | + 18.5%                            | - 2.4%                     | 5,158            | - 28.0%                  | - 21.1%                    |  |















### **Chester County, SC**

|                        | Total<br>Showings |                          |                            | (:               | Buyer Interest (Showings/Listings) |                            |                  | Managed<br>Listings      |                            |  |
|------------------------|-------------------|--------------------------|----------------------------|------------------|------------------------------------|----------------------------|------------------|--------------------------|----------------------------|--|
| Price Range            | December<br>2021  | Year-Over-Year<br>Change | Month-Over-Month<br>Change | December<br>2021 | Year-Over-Year<br>Change           | Month-Over-Month<br>Change | December<br>2021 | Year-Over-Year<br>C