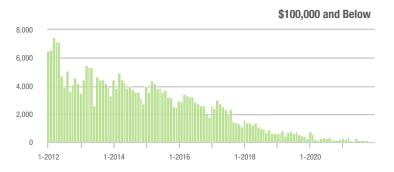

### **Showings**

1-2015

1-2016

1-2017

1-2018

1-2014

1-2013

1-2012

1-2012

1-2020

1-2021

1-2019