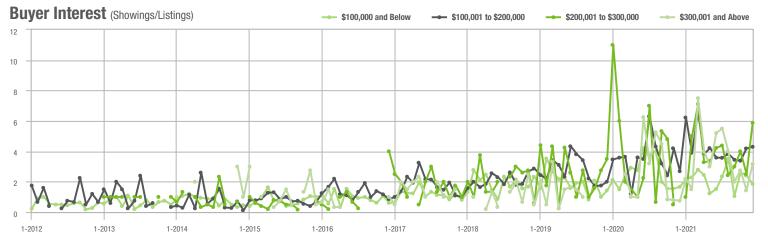

### **Showings**

1-2015

1-2016

1-2017

1-2018

1-2014

1-2013

1-2012

1-2020

1-2021