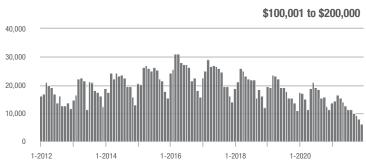

\$200,001 to \$300,000 | 14,043            | - 17.4%                  | - 22.3%                    | 13.5             | + 8.9%                             | - 0.2%                     | 1,154            | - 27.1%                  | - 21.5%                    |  |
| \$300,001 and Above    | 28,273            | + 34.4%                  | - 22.9%                    | 11.1             | + 46.1%                            | - 2.3%                     | 2,851            | - 18.5%                  | - 21.5%                    |  |
| Total                  | 49,172            | - 3.3%                   | - 23.0%                    | 10.9             | + 18.5%                            | - 2.4%                     | 5,158            | - 28.0%                  | - 21.1%                    |  |















### **Chester County, SC**

|                        | Total<br>Showings |                          |                            | (:               | Buyer Interest (Showings/Listings) |                            |                  | Managed<br>Listings      |                            |  |
|------------------------|-------------------|--------------------------|----------------------------|------------------|------------------------------------|----------------------------|------------------|--------------------------|----------------------------|--|
| Price Range            | December<br>2021  | Year-Over-Year<br>Change | Month-Over-Month<br>Change | December<br>2021 | Year-Over-Year<br>Change           | Month-Over-Month<br>Change | December<br>2021 | Year-Over-Year<br>Cha