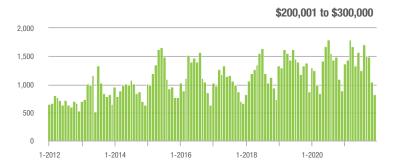

19.6%                    |
| \$200,001 to \$300,000 | 828               | - 7.4%                   | - 21.1%                    | 9.3              | + 12.0%                  | + 11.3%                    | 99                  | - 29.3%                  | - 29.8%                    |
| \$300,001 and Above    | 1,978             | + 16.8%                  | - 17.4%                    | 8.4              | + 40.0%                  | + 9.9%                     | 288                 | - 29.8%                  | - 22.6%                    |
| Total                  | 3,500             | - 5.6%                   | - 20.2%                    | 7.6              | + 16.9%                  | + 5.0%                     | 604                 | - 33.7%                  | - 21.8%                    |















\$100,001 to \$200,000

1-2020

# Kannapolis, NC

|                        | Total<br>Showings |                          |                            | (5               | Buyer Interest (Showings/Listings) |                            |                  | Managed<br>Listings      |                            |  |
|------------------------|-------------------|--------------------------|----------------------------|------------------|------------------------------------|----------------------------|------------------|--------------------------|----------------------------|--|
| Price Range            | December<br>2021  | Year-Over-Year<br>Change | Month-Over-Month<br>Change | December<br>2021 | Year-Over-Year<br>Change           | Month-Over-Month<br>Change | December<br>2021 | Y