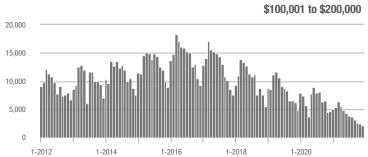

\$100,001 to \$200,000

1-2020

1-2013

1-2014

1-2012

1-2016

1-2017

1-2018

1-2015

1-2020

1-2021

1-2019