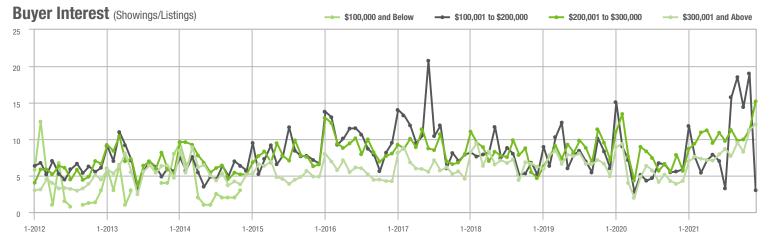

### **Showings**

1-2015

1-2016

1-2017

1-2018

1-2014

1-2013

1-2012

1-2020

1-2021