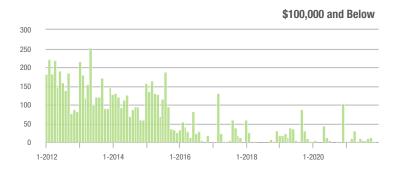

# **Showing Statistics**

| MLS Area                | Total<br>Showings | Buyer Interest<br>(Showings / Listings) | Managed<br>Listings |
|-------------------------|-------------------|-----------------------------------------|---------------------|
| Alexander County, NC    | 381               | 5.5                                     | 88                  |
| Anson County, NC        | 186               | 3.7                                     | 62                  |
| Cabarrus County, NC     | 5,225             | 12.5                                    | 463                 |
| Charlotte MSA           | 49,172            | 10.9                                    | 5,158               |
| Chester County, SC      | 422               | 5.2                                     | 99                  |
| Chesterfield County, SC | 84                | 3.0                                     | 35                  |
| Cleveland County, NC    | 1,201             | 5.6                                     | 260                 |
| City of Charlotte, NC   | 20,565            | 13.1                                    | 1,679               |
| Concord, NC             | 3,119             | 13.0                                    | 268                 |
| Davidson, NC            | 434               | 8.6                                     | 56                  |
| Denver, NC              | 604               | 7.4                                     | 106                 |
| Fort Mill, SC           | 1,671             | 14.8                                    | 122                 |
| Gaston County, NC       | 3,699             | 7.9                                     | 531                 |
| Gastonia, NC            | 1,645             | 8.3                                     | 215                 |
| Huntersville, NC        | 1,705             | 13.7                                    | 147                 |
| Iredell County, NC      | 3,500             | 7.6                                     | 604                 |
| Kannapolis, NC          | 1,416             | 10.5                                    | 147                 |
| Lake Norman             | 2,399             | 7.7                                     | 412                 |
| Lake Wylie              | 1,303             | 7.6                                     | 216                 |
| Lancaster County, SC    | 1,758             | 8.5                                     | 264                 |
| Lincoln County, NC      | 1,282             | 7.1                                     | 254                 |
| Lincolnton, NC          | 529               | 8.3                                     | 96                  |
| Matthews, NC            | 1,443             | 15.4                                    | 108                 |
| Mecklenburg County, NC  | 24,554            | 12.9                                    | 2,071               |
| Monroe, NC              | 1,242             | 9.9                                     | 150                 |
| Montgomery County, NC   | 187               | 2.0                                     | 131                 |
| Mooresville, NC         | 2,127             | 9.6                                     | 276                 |
| Rock Hill, SC           | 2,397             | 11.3                                    | 243                 |
| Salisbury, NC           | 1,092             | 7.2                                     | 174                 |
| Stanly County, NC       | 736               | 5.7                                     | 154                 |
| Statesville, NC         | 990               | 5.5                                     | 254                 |
| Union County, NC        | 4,345             | 11.2                                    | 469                 |
| Uptown Charlotte        | 673               | 12.6                                    | 56                  |
| Waxhaw, NC              | 1,439             | 12.2                                    | 140                 |
| York County, SC         | 5,778             | 10.3                                    | 645                 |