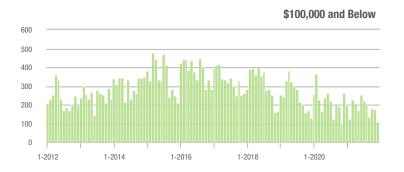

# **Showing Statistics**

| MLS Area                | Total<br>Showings | Buyer Interest<br>(Showings / Listings) | Managed<br>Listings |
|-------------------------|-------------------|-----------------------------------------|---------------------|
| Alexander County, NC    | 381               | 5.5                                     | 88                  |
| Anson County, NC        | 186               | 3.7                                     | 62                  |
| Cabarrus County, NC     | 5,225             | 12.5                                    | 463                 |
| Charlotte MSA           | 49,172            | 10.9                                    | 5,158               |
| Chester County, SC      | 422               | 5.2                                     | 99                  |
| Chesterfield County, SC | 84                | 3.0                                     | 35                  |
| Cleveland County, NC    | 1,201             | 5.6                                     | 260                 |
| City of Charlotte, NC   | 20,565            | 13.1                                    | 1,679               |
| Concord, NC             | 3,119             | 13.0                                    | 268                 |
| Davidson, NC            | 434               | 8.6                                     | 56                  |
| Denver, NC              | 604               | 7.4                                     | 106                 |
| Fort Mill, SC           | 1,671             | 14.8                                    | 122                 |
| Gaston County, NC       | 3,699             | 7.9                                     | 531                 |
| Gastonia, NC            | 1,645             | 8.3                                     | 215                 |
| Huntersville, NC        | 1,705             | 13.7                                    | 147                 |
| Iredell County, NC      | 3,500             | 7.6                                     | 604                 |
| Kannapolis, NC          | 1,416             | 10.5                                    | 147                 |
| Lake Norman             | 2,399             | 7.7                                     | 412                 |
| Lake Wylie              | 1,303             | 7.6                                     | 216                 |
| Lancaster County, SC    | 1,758             | 8.5                                     | 264                 |
| Lincoln County, NC      | 1,282             | 7.1                                     | 254                 |
| Lincolnton, NC          | 529               | 8.3                                     | 96                  |
| Matthews, NC            | 1,443             | 15.4                                    | 108                 |
| Mecklenburg County, NC  | 24,554            | 12.9                                    | 2,071               |
| Monroe, NC              | 1,242             | 9.9                                     | 150                 |
| Montgomery County, NC   | 187               | 2.0                                     | 131                 |
| Mooresville, NC         | 2,127             | 9.6                                     | 276                 |
| Rock Hill, SC           | 2,397             | 11.3                                    | 243                 |
| Salisbury, NC           | 1,092             | 7.2                                     | 174                 |
| Stanly County, NC       | 736               | 5.7                                     | 154                 |
| Statesville, NC         | 990               | 5.5                                     | 254                 |
| Union County, NC        | 4,345             | 11.2                                    | 469                 |
| Uptown Charlotte        | 673               | 12.6                                    | 56                  |
| Waxhaw, NC              | 1,439             | 12.2                                    | 140                 |
| York County, SC         | 5,778             | 10.3                                    | 645                 |

### **Charlotte MSA**

|                        | Total<br>Showings |                          |                            | (5               | Buyer Interest (Showings/Listings) |                            |                  | Managed<br>Listings      |                            |  |
|------------------------|-------------------|--------------------------|----------------------------|------------------|------------------------------------|----------------------------|------------------|--------------------------|----------------------------|--|
| Price Range            | December<br>2021  | Year-Over-Year<br>Change | Month-Over-Month<br>Change | December<br>2021 | Year-Over-Year<br>Change           | Month-Over-Month<br>Change | December<br>2021 | Year-Over-Year<br>Change | Month-Over-Month<br>Change |  |
| \$100,000 and Below    | 648               | - 60.1%                  | - 43.9%                    | 2.4              | - 40.0%                            | - 32.1%                    | 415              | - 51.4%                  | - 19.1%                    |  |
| \$100,001 to \$200,000 | 6,208             | - 44.6%                  | - 21.5%                    | 9.2              | - 17.1%                            | - 3.2%                     | 738              | - 40.1%                  | - 19.9%                    |  |
| \$200,001 to \$300,000 | 14,043            | - 17.4%                  | - 22.3%                    | 13.5             | + 8.9%                             | - 0.2%                     | 1,154            | - 27.1%                  | - 21.5%                    |  |
| \$300,001 and Above    | 28,273            | + 34.4%                  | - 22.9%                    | 11.1             | + 46.1%                            | - 2.3%                     | 2,851            | - 18.5%                  | - 21.5%                    |  |
| Total                  | 49,172            | - 3.3%                   | - 23.0%                    | 10.9             | + 18.5%                            | - 2.4%                     | 5,158            | - 28.0%                  | - 21.1%                    |  |