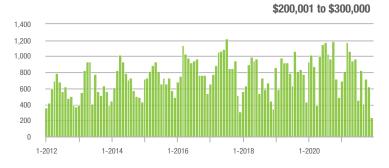

$200,001 to \$300,000 | 238               | - 52.0%                  | - 61.8%                    | 23.8             | + 0.8%                             | - 7.4%                     | 10               | - 56.5%                  | - 61.5%                    |  |
| \$300,001 and Above    | 1,200             | + 37.8%                  | - 37.6%                    | 15.2             | + 18.8%                            | - 15.7%                    | 92               | - 7.1%                   | - 24.6%                    |  |
| Total                  | 1,443             | - 9.2%                   | - 44.4%                    | 15.4             | - 1.3%                             | - 14.2%                    | 108              | - 22.3%                  | - 33.7%                    |  |















### **Mecklenburg County, NC**

|                        | Total<br>Showings |                          |                            | (5               | Buyer Into<br>Showings/L |                            | Managed<br>Listings |                          |                            |
|------------------------|-------------------|--------------------------|----------------------------|------------------|--------------------------|----------------------------|---------------------|--------------------------|----------------------------|
| Price Range            | December<br>2021  | Year-Over-Year<br>Change | Month-Over-Month<br>Change | December<br>2021 | Year-Over-Year<br>Change | Month-Over-Month<br>Change | December<br>2021    | Year-Over-Year<br>Change | Month-Over-Month<br