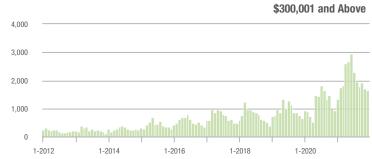

# **Showing Statistics**

| MLS Area                | Total<br>Showings | Buyer Interest<br>(Showings / Listings) | Managed<br>Listings |
|-------------------------|-------------------|-----------------------------------------|---------------------|
| Alexander County, NC    | 381               | 5.5                                     | 88                  |
| Anson County, NC        | 186               | 3.7                                     | 62                  |
| Cabarrus County, NC     | 5,225             | 12.5                                    | 463                 |
| Charlotte MSA           | 49,172            | 10.9                                    | 5,158               |
| Chester County, SC      | 422               | 5.2                                     | 99                  |
| Chesterfield County, SC | 84                | 3.0                                     | 35                  |
| Cleveland County, NC    | 1,201             | 5.6                                     | 260                 |
| City of Charlotte, NC   | 20,565            | 13.1                                    | 1,679               |
| Concord, NC             | 3,119             | 13.0                                    | 268                 |
| Davidson, NC            | 434               | 8.6                                     | 56                  |
| Denver, NC              | 604               | 7.4                                     | 106                 |
| Fort Mill, SC           | 1,671             | 14.8                                    | 122                 |
| Gaston County, NC       | 3,699             | 7.9                                     | 531                 |
| Gastonia, NC            | 1,645             | 8.3                                     | 215                 |
| Huntersville, NC        | 1,705             | 13.7                                    | 147                 |
| Iredell County, NC      | 3,500             | 7.6                                     | 604                 |
| Kannapolis, NC          | 1,416             | 10.5                                    | 147                 |
| Lake Norman             | 2,399             | 7.7                                     | 412                 |
| Lake Wylie              | 1,303             | 7.6                                     | 216                 |
| Lancaster County, SC    | 1,758             | 8.5                                     | 264                 |
| Lincoln County, NC      | 1,282             | 7.1                                     | 254                 |
| Lincolnton, NC          | 529               | 8.3                                     | 96                  |
| Matthews, NC            | 1,443             | 15.4                                    | 108                 |
| Mecklenburg County, NC  | 24,554            | 12.9                                    | 2,071               |
| Monroe, NC              | 1,242             | 9.9                                     | 150                 |
| Montgomery County, NC   | 187               | 2.0                                     | 131                 |
| Mooresville, NC         | 2,127             | 9.6                                     | 276                 |
| Rock Hill, SC           | 2,397             | 11.3                                    | 243                 |
| Salisbury, NC           | 1,092             | 7.2                                     | 174                 |
| Stanly County, NC       | 736               | 5.7                                     | 154                 |
| Statesville, NC         | 990               | 5.5                                     | 254                 |
| Union County, NC        | 4,345             | 11.2                                    | 469                 |
| Uptown Charlotte        | 673               | 12.6                                    | 56                  |
| Waxhaw, NC              | 1,439             | 12.2                                    | 140                 |
| York County, SC         | 5,778             | 10.3                                    | 645                 |