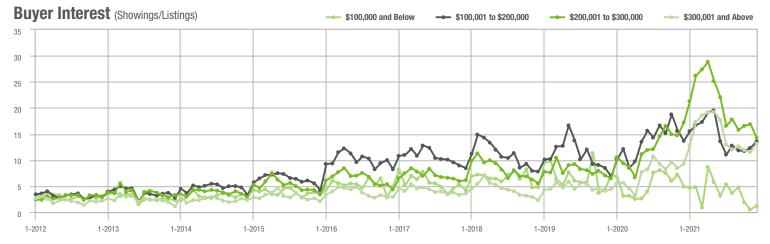

# **Showing Statistics**

| MLS Area                | Total<br>Showings | Buyer Interest<br>(Showings / Listings) | Managed<br>Listings |
|-------------------------|-------------------|-----------------------------------------|---------------------|
| Alexander County, NC    | 381               | 5.5                                     | 88                  |
| Anson County, NC        | 186               | 3.7                                     | 62                  |
| Cabarrus County, NC     | 5,225             | 12.5                                    | 463                 |
| Charlotte MSA           | 49,172            | 10.9                                    | 5,158               |
| Chester County, SC      | 422               | 5.2                                     | 99                  |
| Chesterfield County, SC | 84                | 3.0                                     | 35                  |
| Cleveland County, NC    | 1,201             | 5.6                                     | 260                 |
| City of Charlotte, NC   | 20,565            | 13.1                                    | 1,679               |
| Concord, NC             | 3,119             | 13.0                                    | 268                 |
| Davidson, NC            | 434               | 8.6                                     | 56                  |
| Denver, NC              | 604               | 7.4                                     | 106                 |
| Fort Mill, SC           | 1,671             | 14.8                                    | 122                 |
| Gaston County, NC       | 3,699             | 7.9                                     | 531                 |
| Gastonia, NC            | 1,645             | 8.3                                     | 215                 |
| Huntersville, NC        | 1,705             | 13.7                                    | 147                 |
| Iredell County, NC      | 3,500             | 7.6                                     | 604                 |
| Kannapolis, NC          | 1,416             | 10.5                                    | 147                 |
| Lake Norman             | 2,399             | 7.7                                     | 412                 |
| Lake Wylie              | 1,303             | 7.6                                     | 216                 |
| Lancaster County, SC    | 1,758             | 8.5                                     | 264                 |
| Lincoln County, NC      | 1,282             | 7.1                                     | 254                 |
| Lincolnton, NC          | 529               | 8.3                                     | 96                  |
| Matthews, NC            | 1,443             | 15.4                                    | 108                 |
| Mecklenburg County, NC  | 24,554            | 12.9                                    | 2,071               |
| Monroe, NC              | 1,242             | 9.9                                     | 150                 |
| Montgomery County, NC   | 187               | 2.0                                     | 131                 |
| Mooresville, NC         | 2,127             | 9.6                                     | 276                 |
| Rock Hill, SC           | 2,397             | 11.3                                    | 243                 |
| Salisbury, NC           | 1,092             | 7.2                                     | 174                 |
| Stanly County, NC       | 736               | 5.7                                     | 154                 |
| Statesville, NC         | 990               | 5.5                                     | 254                 |
| Union County, NC        | 4,345             | 11.2                                    | 469                 |
| Uptown Charlotte        | 673               | 12.6                                    | 56                  |
| Waxhaw, NC              | 1,439             | 12.2                                    | 140                 |
| York County, SC         | 5,778             | 10.3                                    | 645                 |