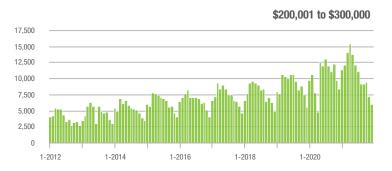

$200,001 to \$300,000 | 6,000             | - 29.0%                  | - 17.2%                    | 17.2             | + 14.7%                            | + 7.1%                     | 372              | - 39.2%                  | - 21.8%                    |  |
| \$300,001 and Above    | 12,549            | + 27.0%                  | - 16.5%                    | 11.9             | + 54.5%                            | + 4.0%                     | 1,120            | - 26.2%                  | - 20.6%                    |  |
| Total                  | 20,565            | - 10.4%                  | - 16.8%                    | 13.1             | + 22.4%                            | + 3.9%                     | 1,679            | - 32.8%                  | - 20.4%                    |  |















### Concord, NC

|                        | Total<br>Showings |                          |                            | (5               | Buyer Interest (Showings/Listings) |                            |                  | Managed<br>Listings      |                            |  |
|------------------------|-------------------|--------------------------|----------------------------|------------------|------------------------------------|----------------------------|------------------|--------------------------|----------------------------|--|
| Price Range            | December<br>2021  | Year-Over-Year<br>Change | Month-Over-Month<br>Change | December<br>2021 | Year-Over-Year<br>Change           | Month-Over-Month<br>Change | December<br>2021 | Year-Over-Year<br>Change | Month-O