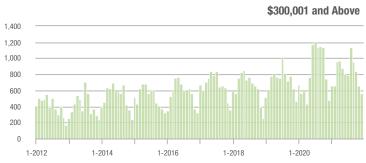

00,001 to \$300,000 | 11                | - 86.1%                  | - 82.5%                    | 3.3              | - 42.1%                            | - 51.4%                    | 7                | - 53.3%                  | - 46.2%                    |  |
| \$300,001 and Above    | 564               | + 17.7%                  | - 14.4%                    | 9.3              | + 102.2%                           | + 11.3%                    | 69               | - 48.1%                  | - 25.0%                    |  |
| Total                  | 604               | - 12.6%                  | - 22.3%                    | 7.4              | + 60.9%                            | + 8.3%                     | 106              | - 47.8%                  | - 24.8%                    |  |















# Fort Mill, SC

|                        | Total<br>Showings |                          |                            | (5               | Buyer Interest (Showings/Listings) |                            |                  | Managed<br>Listings      |                            |  |
|------------------------|-------------------|--------------------------|----------------------------|------------------|------------------------------------|----------------------------|------------------|--------------------------|----------------------------|--|
| Price Range            | December<br>2021  | Year-Over-Year<br>Change | Month-Over-Month<br>Change | December<br>2021 | Year-Over-Year<br>Change           | Month-Over-Month<br>Change | December<br>2021 | Year-Over-Year<br>Change | Month-Ove