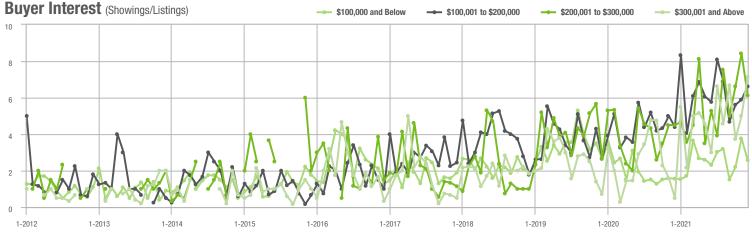

# **Alexander County, NC**

1-2014

1-2013

1-2015

1-2016

1-2017

1-2018

|                        | Total<br>Showings |                          |                            | (5               | Buyer Interest (Showings/Listings) |                            |                  | Managed<br>Listings      |                            |  |
|------------------------|-------------------|--------------------------|----------------------------|------------------|------------------------------------|----------------------------|------------------|--------------------------|----------------------------|--|
| Price Range            | December<br>2021  | Year-Over-Year<br>Change | Month-Over-Month<br>Change | December<br>2021 | Year-Over-Year<br>Change           | Month-Over-Month<br>Change | December<br>2021 | Year-Over-Year<br>Change | Month-Over-Month<br>Change |  |
| \$100,000 and Below    | 62                | + 313.3%                 | + 148.0%                   | 4.5              | + 309.1%                           | + 252.2%                   | 23               | - 41.0%                  | - 11.5%                    |  |
| \$100,001 to \$200,000 | 104               | + 8.3%                   | - 40.6%                    | 5.3              | + 43.2%                            | - 27.2%                    | 22               | - 37.1%                  | - 15.4%                    |  |
| \$200,001 to \$300,000 | 117               | + 42.7%                  | - 34.6%                    | 7.3              | + 30.4%                            | - 23.7%                    | 19               | 0.0%                     | - 13.6%                    |  |
| \$300,001 and Above    | 98                | + 24.1%                  | - 40.2%                    | 4.8              | + 84.6%                            | - 41.1%                    | 24               | - 31.4%                  | 0.0%                       |  |
| Total                  | 381               | + 40.1%                  | - 29.8%                    | 5.5              | + 61.8%                            | - 20.4%                    | 88               | - 31.3%                  | - 10.2%                    |  |