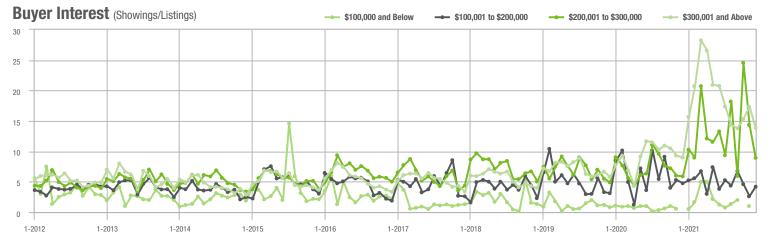

# **Showing Statistics**

| MLS Area                | Total<br>Showings | Buyer Interest<br>(Showings / Listings) | Managed<br>Listings |
|-------------------------|-------------------|-----------------------------------------|---------------------|
| Alexander County, NC    | 381               | 5.5                                     | 88                  |
| Anson County, NC        | 186               | 3.7                                     | 62                  |
| Cabarrus County, NC     | 5,225             | 12.5                                    | 463                 |
| Charlotte MSA           | 49,172            | 10.9                                    | 5,158               |
| Chester County, SC      | 422               | 5.2                                     | 99                  |
| Chesterfield County, SC | 84                | 3.0                                     | 35                  |
| Cleveland County, NC    | 1,201             | 5.6                                     | 260                 |
| City of Charlotte, NC   | 20,565            | 13.1                                    | 1,679               |
| Concord, NC             | 3,119             | 13.0                                    | 268                 |
| Davidson, NC            | 434               | 8.6                                     | 56                  |
| Denver, NC              | 604               | 7.4                                     | 106                 |
| Fort Mill, SC           | 1,671             | 14.8                                    | 122                 |
| Gaston County, NC       | 3,699             | 7.9                                     | 531                 |
| Gastonia, NC            | 1,645             | 8.3                                     | 215                 |
| Huntersville, NC        | 1,705             | 13.7                                    | 147                 |
| Iredell County, NC      | 3,500             | 7.6                                     | 604                 |
| Kannapolis, NC          | 1,416             | 10.5                                    | 147                 |
| Lake Norman             | 2,399             | 7.7                                     | 412                 |
| Lake Wylie              | 1,303             | 7.6                                     | 216                 |
| Lancaster County, SC    | 1,758             | 8.5                                     | 264                 |
| Lincoln County, NC      | 1,282             | 7.1                                     | 254                 |
| Lincolnton, NC          | 529               | 8.3                                     | 96                  |
| Matthews, NC            | 1,443             | 15.4                                    | 108                 |
| Mecklenburg County, NC  | 24,554            | 12.9                                    | 2,071               |
| Monroe, NC              | 1,242             | 9.9                                     | 150                 |
| Montgomery County, NC   | 187               | 2.0                                     | 131                 |
| Mooresville, NC         | 2,127             | 9.6                                     | 276                 |
| Rock Hill, SC           | 2,397             | 11.3                                    | 243                 |
| Salisbury, NC           | 1,092             | 7.2                                     | 174                 |
| Stanly County, NC       | 736               | 5.7                                     | 154                 |
| Statesville, NC         | 990               | 5.5                                     | 254                 |
| Union County, NC        | 4,345             | 11.2                                    | 469                 |
| Uptown Charlotte        | 673               | 12.6                                    | 56                  |
| Waxhaw, NC              | 1,439             | 12.2                                    | 140                 |
| York County, SC         | 5,778             | 10.3                                    | 645                 |