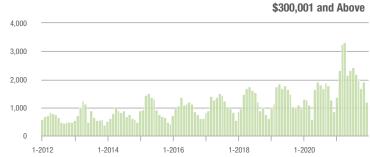

00,001 to \$300,000 | 238               | - 52.0%                  | - 61.8%                    | 23.8             | + 0.8%                             | - 7.4%                     | 10               | - 56.5%                  | - 61.5%                    |  |
| \$300,001 and Above    | 1,200             | + 37.8%                  | - 37.6%                    | 15.2             | + 18.8%                            | - 15.7%                    | 92               | - 7.1%                   | - 24.6%                    |  |
| Total                  | 1,443             | - 9.2%                   | - 44.4%                    | 15.4             | - 1.3%                             | - 14.2%                    | 108              | - 22.3%                  | - 33.7%                    |  |















### **Mecklenburg County, NC**

|                        | Total<br>Showings |                          |                            | (5               | Buyer Into<br>Showings/L |                            | Managed<br>Listings |                          |                            |
|------------------------|-------------------|--------------------------|----------------------------|------------------|--------------------------|----------------------------|---------------------|--------------------------|----------------------------|
| Price Range            | December<br>2021  | Year-Over-Year<br>Change | Month-Over-Month<br>Change | December<br>2021 | Year-Over-Year<br>Change | Month-Over-Month<br>Change | December<br>2021    | Year-Over-Year<br>Change | Month-Over-Month<br>C