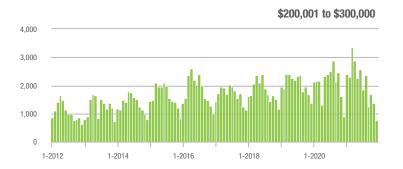

### **Charlotte MSA**

|                        | Total<br>Showings |                          |                            | (5               | Buyer Interest (Showings/Listings) |                            |                  | Managed<br>Listings      |                            |  |
|------------------------|-------------------|--------------------------|----------------------------|------------------|------------------------------------|----------------------------|------------------|--------------------------|----------------------------|--|
| Price Range            | December<br>2021  | Year-Over-Year<br>Change | Month-Over-Month<br>Change | December<br>2021 | Year-Over-Year<br>Change           | Month-Over-Month<br>Change | December<br>2021 | Year-Over-Year<br>Change | Month-Over-Month<br>Change |  |
| \$100,000 and Below    | 648               | - 60.1%                  | - 43.9%                    | 2.4              | - 40.0%                            | - 32.1%                    | 415              | - 51.4%                  | - 19.1%                    |  |
| \$100,001 to \$200,000 | 6,208             | - 44.6%                  | - 21.5%                    | 9.2              | - 17.1%                            | - 3.2%                     | 738              | - 40.1%                  | - 19.9%                    |  |
| \$200,001 to \$300,000 | 14,043            | - 17.4%                  | - 22.3%                    | 13.5             | + 8.9%                             | - 0.2%                     | 1,154            | - 27.1%                  | - 21.5%                    |  |
| \$300,001 and Above    | 28,273            | + 34.4%                  | - 22.9%                    | 11.1             | + 46.1%                            | - 2.3%                     | 2,851            | - 18.5%                  | - 21.5%                    |  |
| Total                  | 49,172            | - 3.3%                   | - 23.0%                    | 10.9             | + 18.5%                            | - 2.4%                     | 5,158            | - 28.0%                  | - 21.1%                    |  |