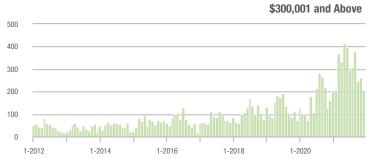

# **Alexander County, NC**

1-2014

1-2013

1-2015

1-2016

1-2017

1-2018

|                        | Total<br>Showings |                          |                            | (5               | Buyer Interest (Showings/Listings) |                            |                  | Managed<br>Listings      |                            |  |
|------------------------|-------------------|--------------------------|----------------------------|------------------|------------------------------------|----------------------------|------------------|--------------------------|----------------------------|--|
| Price Range            | December<br>2021  | Year-Over-Year<br>Change | Month-Over-Month<br>Change | December<br>2021 | Year-Over-Year<br>Change           | Month-Over-Month<br>Change | December<br>2021 | Year-Over-Year<br>Change | Month-Over-Month<br>Change |  |
| \$100,000 and Below    | 62                | + 313.3%                 | + 148.0%                   | 4.5              | + 309.1%                           | + 252.2%                   | 23               | - 41.0%                  | - 11.5%                    |  |
| \$100,001 to \$200,000 | 104               | + 8.3%                   | - 40.6%                    | 5.3              | + 43.2%                            | - 27.2%                    | 22               | - 37.1%                  | - 15.4%                    |  |
| \$200,001 to \$300,000 | 117               | + 42.7%                  | - 34.6%                    | 7.3              | + 30.4%                            | - 23.7%                    | 19               | 0.0%                     | - 13.6%                    |  |
| \$300,001 and Above    | 98                | + 24.1%                  | - 40.2%                    | 4.8              | + 84.6%                            | - 41.1%                    | 24               | - 31.4%                  | 0.0%                       |  |
| Total                  | 381               | + 40.1%                  | - 29.8%                    | 5.5              | + 61.8%                            | - 20.4%                    | 88               | - 31.3%                  | - 10.2%                    |  |