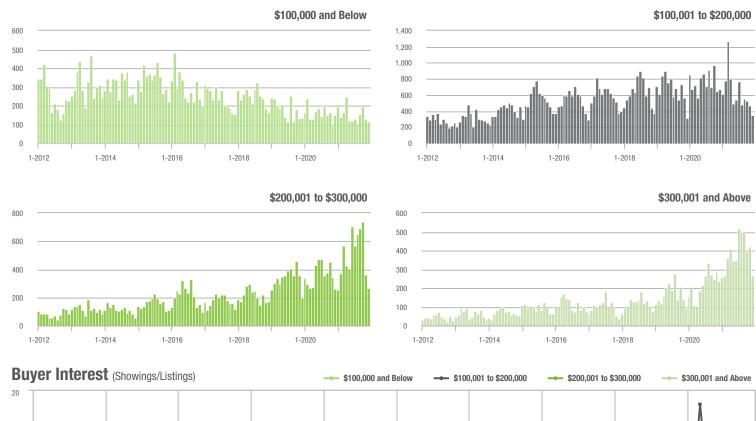

# **Showing Statistics**

| MLS Area                | Total<br>Showings | Buyer Interest<br>(Showings / Listings) | Managed<br>Listings |
|-------------------------|-------------------|-----------------------------------------|---------------------|
| Alexander County, NC    | 381               | 5.5                                     | 88                  |
| Anson County, NC        | 186               | 3.7                                     | 62                  |
| Cabarrus County, NC     | 5,225             | 12.5                                    | 463                 |
| Charlotte MSA           | 49,172            | 10.9                                    | 5,158               |
| Chester County, SC      | 422               | 5.2                                     | 99                  |
| Chesterfield County, SC | 84                | 3.0                                     | 35                  |
| Cleveland County, NC    | 1,201             | 5.6                                     | 260                 |
| City of Charlotte, NC   | 20,565            | 13.1                                    | 1,679               |
| Concord, NC             | 3,119             | 13.0                                    | 268                 |
| Davidson, NC            | 434               | 8.6                                     | 56                  |
| Denver, NC              | 604               | 7.4                                     | 106                 |
| Fort Mill, SC           | 1,671             | 14.8                                    | 122                 |
| Gaston County, NC       | 3,699             | 7.9                                     | 531                 |
| Gastonia, NC            | 1,645             | 8.3                                     | 215                 |
| Huntersville, NC        | 1,705             | 13.7                                    | 147                 |
| Iredell County, NC      | 3,500             | 7.6                                     | 604                 |
| Kannapolis, NC          | 1,416             | 10.5                                    | 147                 |
| Lake Norman             | 2,399             | 7.7                                     | 412                 |
| Lake Wylie              | 1,303             | 7.6                                     | 216                 |
| Lancaster County, SC    | 1,758             | 8.5                                     | 264                 |
| Lincoln County, NC      | 1,282             | 7.1                                     | 254                 |
| Lincolnton, NC          | 529               | 8.3                                     | 96                  |
| Matthews, NC            | 1,443             | 15.4                                    | 108                 |
| Mecklenburg County, NC  | 24,554            | 12.9                                    | 2,071               |
| Monroe, NC              | 1,242             | 9.9                                     | 150                 |
| Montgomery County, NC   | 187               | 2.0                                     | 131                 |
| Mooresville, NC         | 2,127             | 9.6                                     | 276                 |
| Rock Hill, SC           | 2,397             | 11.3                                    | 243                 |
| Salisbury, NC           | 1,092             | 7.2                                     | 174                 |
| Stanly County, NC       | 736               | 5.7                                     | 154                 |
| Statesville, NC         | 990               | 5.5                                     | 254                 |
| Union County, NC        | 4,345             | 11.2                                    | 469                 |
| Uptown Charlotte        | 673               | 12.6                                    | 56                  |
| Waxhaw, NC              | 1,439             | 12.2                                    | 140                 |
| York County, SC         | 5,778             | 10.3                                    | 645                 |

### **Charlotte MSA**

|                        | Total<br>Showings |                          |                            | (5               | Buyer Interest (Showings/Listings) |                            |                  | Managed<br>Listings      |                            |  |
|------------------------|-------------------|--------------------------|----------------------------|------------------|------------------------------------|----------------------------|------------------|--------------------------|----------------------------|--|
| Price Range            | December<br>2021  | Year-Over-Year<br>Change | Month-Over-Month<br>Change | December<br>2021 | Year-Over-Year<br>Change           | Month-Over-Month<br>Change | December<br>2021 | Year-Over-Year<br>Change | Month-Over-Month<br>Change |  |
| \$100,000 and Below    | 648               | - 60.1%                  | - 43.9%                    | 2.4              | - 40.0%                            | - 32.1%                    | 415              | - 51.4%                  | - 19.1%                    |  |
| \$100,001 to \$200,000 | 6,208             | - 44.6%                  | - 21.5%                    | 9.2              | - 17.1%                            | - 3.2%                     | 738              | - 40.1%                  | - 19.9%                    |  |
| \$200,001 to \$300,000 | 14,043            | - 17.4%                  | - 22.3%                    | 13.5             | + 8.9%                             | - 0.2%                     | 1,154            | - 27.1%                  | - 21.5%                    |  |
| \$300,001 and Above    | 28,273            | + 34.4%                  | - 22.9%                    | 11.1             | + 46.1%                            | - 2.3%                     | 2,851            | - 18.5%                  | - 21.5%                    |  |
| Total                  | 49,172            | - 3.3%                   | - 23.0%                    | 10.9             | + 18.5%                            | - 2.4%                     | 5,158            | - 28.0%                  | - 21.1%                    |  |