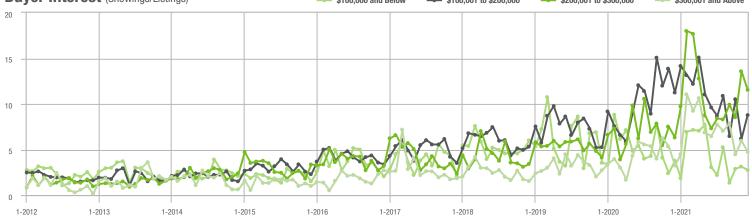

# **Showing Statistics**

| MLS Area                | Total<br>Showings | Buyer Interest<br>(Showings / Listings) | Managed<br>Listings |
|-------------------------|-------------------|-----------------------------------------|---------------------|
| Alexander County, NC    | 381               | 5.5                                     | 88                  |
| Anson County, NC        | 186               | 3.7                                     | 62                  |
| Cabarrus County, NC     | 5,225             | 12.5                                    | 463                 |
| Charlotte MSA           | 49,172            | 10.9                                    | 5,158               |
| Chester County, SC      | 422               | 5.2                                     | 99                  |
| Chesterfield County, SC | 84                | 3.0                                     | 35                  |
| Cleveland County, NC    | 1,201             | 5.6                                     | 260                 |
| City of Charlotte, NC   | 20,565            | 13.1                                    | 1,679               |
| Concord, NC             | 3,119             | 13.0                                    | 268                 |
| Davidson, NC            | 434               | 8.6                                     | 56                  |
| Denver, NC              | 604               | 7.4                                     | 106                 |
| Fort Mill, SC           | 1,671             | 14.8                                    | 122                 |
| Gaston County, NC       | 3,699             | 7.9                                     | 531                 |
| Gastonia, NC            | 1,645             | 8.3                                     | 215                 |
| Huntersville, NC        | 1,705             | 13.7                                    | 147                 |
| Iredell County, NC      | 3,500             | 7.6                                     | 604                 |
| Kannapolis, NC          | 1,416             | 10.5                                    | 147                 |
| Lake Norman             | 2,399             | 7.7                                     | 412                 |
| Lake Wylie              | 1,303             | 7.6                                     | 216                 |
| Lancaster County, SC    | 1,758             | 8.5                                     | 264                 |
| Lincoln County, NC      | 1,282             | 7.1                                     | 254                 |
| Lincolnton, NC          | 529               | 8.3                                     | 96                  |
| Matthews, NC            | 1,443             | 15.4                                    | 108                 |
| Mecklenburg County, NC  | 24,554            | 12.9                                    | 2,071               |
| Monroe, NC              | 1,242             | 9.9                                     | 150                 |
| Montgomery County, NC   | 187               | 2.0                                     | 131                 |
| Mooresville, NC         | 2,127             | 9.6                                     | 276                 |
| Rock Hill, SC           | 2,397             | 11.3                                    | 243                 |
| Salisbury, NC           | 1,092             | 7.2                                     | 174                 |
| Stanly County, NC       | 736               | 5.7                                     | 154                 |
| Statesville, NC         | 990               | 5.5                                     | 254                 |
| Union County, NC        | 4,345             | 11.2                                    | 469                 |
| Uptown Charlotte        | 673               | 12.6                                    | 56                  |
| Waxhaw, NC              | 1,439             | 12.2                                    | 140                 |
| York County, SC         | 5,778             | 10.3                                    | 645                 |