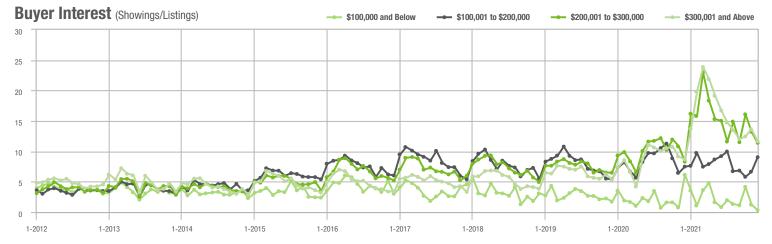

### **Charlotte MSA**

|                        | Total<br>Showings |                          |                            | (5               | Buyer Interest (Showings/Listings) |                            |                  | Managed<br>Listings      |                            |  |
|------------------------|-------------------|--------------------------|----------------------------|------------------|------------------------------------|----------------------------|------------------|--------------------------|----------------------------|--|
| Price Range            | December<br>2021  | Year-Over-Year<br>Change | Month-Over-Month<br>Change | December<br>2021 | Year-Over-Year<br>Change           | Month-Over-Month<br>Change | December<br>2021 | Year-Over-Year<br>Change | Month-Over-Month<br>Change |  |
| \$100,000 and Below    | 648               | - 60.1%                  | - 43.9%                    | 2.4              | - 40.0%                            | - 32.1%                    | 415              | - 51.4%                  | - 19.1%                    |  |
| \$100,001 to \$200,000 | 6,208             | - 44.6%                  | - 21.5%                    | 9.2              | - 17.1%                            | - 3.2%                     | 738              | - 40.1%                  | - 19.9%                    |  |
| \$200,001 to \$300,000 | 14,043            | - 17.4%                  | - 22.3%                    | 13.5             | + 8.9%                             | - 0.2%                     | 1,154            | - 27.1%                  | - 21.5%                    |  |
| \$300,001 and Above    | 28,273            | + 34.4%                  | - 22.9%                    | 11.1             | + 46.1%                            | - 2.3%                     | 2,851            | - 18.5%                  | - 21.5%                    |  |
| Total                  | 49,172            | - 3.3%                   | - 23.0%                    | 10.9             | + 18.5%                            | - 2.4%                     | 5,158            | - 28.0%                  | - 21.1%                    |  |