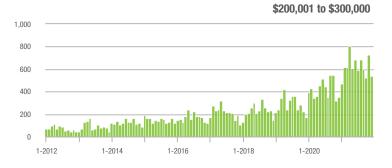

# **Alexander County, NC**

1-2014

1-2013

1-2015

1-2016

1-2017

1-2018

|                        | Total<br>Showings |                          |                            | (5               | Buyer Interest (Showings/Listings) |                            |                  | Managed<br>Listings      |                            |  |
|------------------------|-------------------|--------------------------|----------------------------|------------------|------------------------------------|----------------------------|------------------|--------------------------|----------------------------|--|
| Price Range            | December<br>2021  | Year-Over-Year<br>Change | Month-Over-Month<br>Change | December<br>2021 | Year-Over-Year<br>Change           | Month-Over-Month<br>Change | December<br>2021 | Year-Over-Year<br>Change | Month-Over-Month<br>Change |  |
| \$100,000 and Below    | 62                | + 313.3%                 | + 148.0%                   | 4.5              | + 309.1%                           | + 252.2%                   | 23               | - 41.0%                  | - 11.5%                    |  |
| \$100,001 to \$200,000 | 104               | + 8.3%                   | - 40.6%                    | 5.3              | + 43.2%                            | - 27.2%                    | 22               | - 37.1%                  | - 15.4%                    |  |
| \$200,001 to \$300,000 | 117               | + 42.7%                  | - 34.6%                    | 7.3              | + 30.4%                            | - 23.7%                    | 19               | 0.0%                     | - 13.6%                    |  |
| \$300,001 and Above    | 98                | + 24.1%                  | - 40.2%                    | 4.8              | + 84.6%                            | - 41.1%                    | 24               | - 31.4%                  | 0.0%                       |  |
| Total                  | 381               | + 40.1%                  | - 29.8%                    | 5.5              | + 61.8%                            | - 20.4%                    | 88               | - 31.3%                  | - 10.2%                    |  |