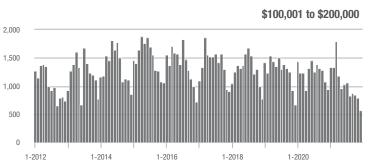

\$100,001 to \$200,000

1-2020

1-2013

1-2012

1-2014

1-2015

1-2016

1-2017

1-2020

1-2021