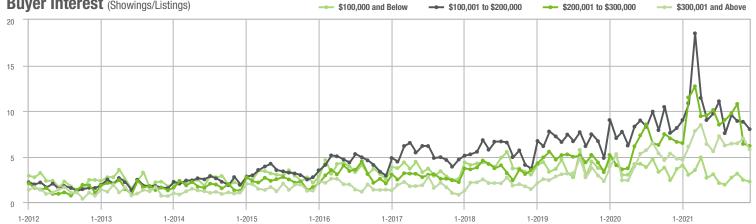

# **Showing Statistics**

| MLS Area                | Total<br>Showings | Buyer Interest<br>(Showings / Listings) | Managed<br>Listings |
|-------------------------|-------------------|-----------------------------------------|---------------------|
| Alexander County, NC    | 381               | 5.5                                     | 88                  |
| Anson County, NC        | 186               | 3.7                                     | 62                  |
| Cabarrus County, NC     | 5,225             | 12.5                                    | 463                 |
| Charlotte MSA           | 49,172            | 10.9                                    | 5,158               |
| Chester County, SC      | 422               | 5.2                                     | 99                  |
| Chesterfield County, SC | 84                | 3.0                                     | 35                  |
| Cleveland County, NC    | 1,201             | 5.6                                     | 260                 |
| City of Charlotte, NC   | 20,565            | 13.1                                    | 1,679               |
| Concord, NC             | 3,119             | 13.0                                    | 268                 |
| Davidson, NC            | 434               | 8.6                                     | 56                  |
| Denver, NC              | 604               | 7.4                                     | 106                 |
| Fort Mill, SC           | 1,671             | 14.8                                    | 122                 |
| Gaston County, NC       | 3,699             | 7.9                                     | 531                 |
| Gastonia, NC            | 1,645             | 8.3                                     | 215                 |
| Huntersville, NC        | 1,705             | 13.7                                    | 147                 |
| Iredell County, NC      | 3,500             | 7.6                                     | 604                 |
| Kannapolis, NC          | 1,416             | 10.5                                    | 147                 |
| Lake Norman             | 2,399             | 7.7                                     | 412                 |
| Lake Wylie              | 1,303             | 7.6                                     | 216                 |
| Lancaster County, SC    | 1,758             | 8.5                                     | 264                 |
| Lincoln County, NC      | 1,282             | 7.1                                     | 254                 |
| Lincolnton, NC          | 529               | 8.3                                     | 96                  |
| Matthews, NC            | 1,443             | 15.4                                    | 108                 |
| Mecklenburg County, NC  | 24,554            | 12.9                                    | 2,071               |
| Monroe, NC              | 1,242             | 9.9                                     | 150                 |
| Montgomery County, NC   | 187               | 2.0                                     | 131                 |
| Mooresville, NC         | 2,127             | 9.6                                     | 276                 |
| Rock Hill, SC           | 2,397             | 11.3                                    | 243                 |
| Salisbury, NC           | 1,092             | 7.2                                     | 174                 |
| Stanly County, NC       | 736               | 5.7                                     | 154                 |
| Statesville, NC         | 990               | 5.5                                     | 254                 |
| Union County, NC        | 4,345             | 11.2                                    | 469                 |
| Uptown Charlotte        | 673               | 12.6                                    | 56                  |
| Waxhaw, NC              | 1,439             | 12.2                                    | 140                 |
| York County, SC         | 5,778             | 10.3                                    | 645                 |

### **Charlotte MSA**

|                        | Total<br>Showings |                          |                            | (5               | Buyer Interest (Showings/Listings) |                            |                  | Managed<br>Listings      |                            |  |
|------------------------|-------------------|--------------------------|----------------------------|------------------|------------------------------------|----------------------------|------------------|--------------------------|----------------------------|--|
| Price Range            | December<br>2021  | Year-Over-Year<br>Change | Month-Over-Month<br>Change | December<br>2021 | Year-Over-Year<br>Change           | Month-Over-Month<br>Change | December<br>2021 | Year-Over-Year<br>Change | Month-Over-Month<br>Change |  |
| \$100,000 and Below    | 648               | - 60.1%                  | - 43.9%                    | 2.4              | - 40.0%                            | - 32.1%                    | 415              | - 51.4%                  | - 19.1%                    |  |
| \$100,001 to \$200,000 | 6,208             | - 44.6%                  | - 21.5%                    | 9.2              | - 17.1%                            | - 3.2%                     | 738              | - 40.1%                  | - 19.9%                    |  |
| \$200,001 to \$300,000 | 14,043            | - 17.4%                  | - 22.3%                    | 13.5             | + 8.9%                             | - 0.2%                     | 1,154            | - 27.1%                  | - 21.5%                    |  |
| \$300,001 and Above    | 28,273            | + 34.4%                  | - 22.9%                    | 11.1             | + 46.1%                            | - 2.3%                     | 2,851            | - 18.5%                  | - 21.5%                    |  |
| Total                  | 49,172            | - 3.3%                   | - 23.0%                    | 10.9             | + 18.5%                            | - 2.4%                     | 5,158            | - 28.0%                  | - 21.1%                    |  |