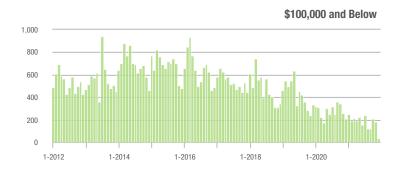

| \$200,001 to \$300,000 | 625               | + 7.6%                   | - 11.3%                    | 10.1             | - 19.8%                            | + 2.1%                     | 65               | + 38.3%                  | - 11.0%                    |  |
| \$300,001 and Above    | 404               | + 167.5%                 | - 31.6%                    | 8.4              | + 115.4%                           | - 2.0%                     | 53               | 0.0%                     | - 29.3%                    |  |
| Total                  | 1,645             | - 13.1%                  | - 27.5%                    | 8.3              | - 9.8%                             | - 11.1%                    | 215              | - 11.2%                  | - 18.3%                    |  |















# **Huntersville, NC**

|                        |                  | Total<br>Showin          |                            | (:               | Buyer Into<br>Showings/L |                            | Managed<br>Listings |                          |                            |  |
|------------------------|------------------|--------------------------|----------------------------|------------------|--------------------------|----------------------------|---------------------|--------------------------|----------------------------|--|
| Price Range            | December<br>2021 | Year-Over-Year<br>Change | Month-Over-Month<br>Change | December<br>2021 | Year-Over-Year<br>Change | Month-Over-Month<br>Change | December<br>2021    | Year-Over-Year<br>Change | Month-Over-Month<br>