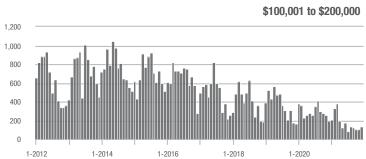

\$200,001 to \$300,000 | 423               | - 11.1%                  | - 35.3%                    | 17.6             | + 57.1%                            | - 5.7%                     | 24               | - 46.7%                  | - 31.4%                    |  |
| \$300,001 and Above    | 1,118             | + 21.9%                  | - 9.6%                     | 14.5             | + 45.0%                            | + 2.5%                     | 83               | - 24.5%                  | - 14.4%                    |  |
| Total                  | 1,671             | + 2.1%                   | - 16.4%                    | 14.8             | + 41.0%                            | - 1.3%                     | 122              | - 34.4%                  | - 17.6%                    |  |















# **Gaston County, NC**

|                        | Total<br>Showings |                          |                            | (5               | Buyer Interest (Showings/Listings) |                            |                  | Managed<br>Listings      |                            |  |
|------------------------|-------------------|--------------------------|----------------------------|------------------|------------------------------------|----------------------------|------------------|--------------------------|----------------------------|--|
| Price Range            | December<br>2021  | Year-Over-Year<br>Change | Month-Over-Month<br>Change | December<br>2021 | Year-Over-Year<br>Change           | Month-Over-Month<br>Change | December<br>2021 | Year-Over-Year<br>Change