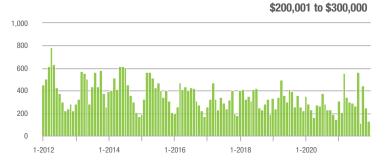

0.0%                       |
| \$200,001 to \$300,000 | 130              | - 12.8%                  | - 48.0%                    | 8.9              | + 50.8%                  | - 37.8%                    | 22                  | - 29.0%                  | - 15.4%                    |
| \$300,001 and Above    | 1,261            | + 19.0%                  | - 44.1%                    | 13.8             | + 53.3%                  | - 20.3%                    | 101                 | - 33.6%                  | - 28.4%                    |
| Total                  | 1.439            | + 11.6%                  | - 43.3%                    | 12.2             | + 56.4%                  | - 23.6%                    | 140                 | - 39.9%                  | - 24.3%                    |















# **York County, SC**

|                        |                  | Total<br>Showin          | gs                         | (5               | Buyer Into<br>Showings/L |                            | Managed<br>Listings |                          |                            |
|------------------------|------------------|--------------------------|----------------------------|------------------|--------------------------|----------------------------|---------------------|--------------------------|----------------------------|
| Price Range            | December<br>2021 | Year-Over-Year<br>Change | Month-Over-Month<br>Change | December<br>2021 | Year-Over-Year<br>Change | Month-Over-Month<br>Change | December<br>2021    | Year-Over-Year<br>Change | Month-Over-Month<br>Change |
|