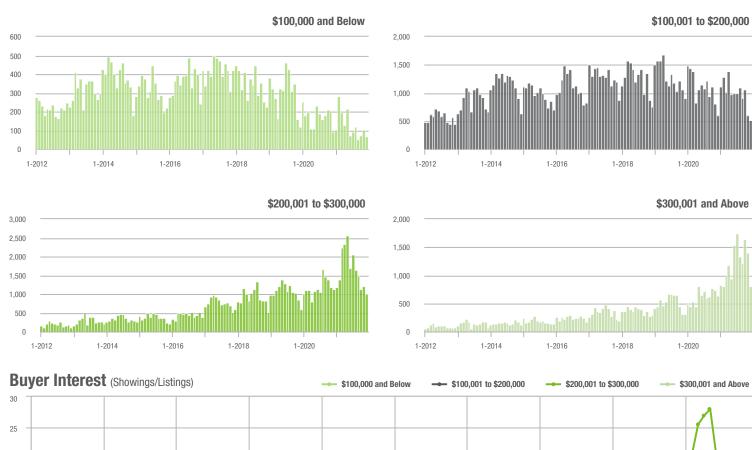

# **Showing Statistics**

| MLS Area                | Total<br>Showings | Buyer Interest<br>(Showings / Listings) | Managed<br>Listings |
|-------------------------|-------------------|-----------------------------------------|---------------------|
| Alexander County, NC    | 381               | 5.5                                     | 88                  |
| Anson County, NC        | 186               | 3.7                                     | 62                  |
| Cabarrus County, NC     | 5,225             | 12.5                                    | 463                 |
| Charlotte MSA           | 49,172            | 10.9                                    | 5,158               |
| Chester County, SC      | 422               | 5.2                                     | 99                  |
| Chesterfield County, SC | 84                | 3.0                                     | 35                  |
| Cleveland County, NC    | 1,201             | 5.6                                     | 260                 |
| City of Charlotte, NC   | 20,565            | 13.1                                    | 1,679               |
| Concord, NC             | 3,119             | 13.0                                    | 268                 |
| Davidson, NC            | 434               | 8.6                                     | 56                  |
| Denver, NC              | 604               | 7.4                                     | 106                 |
| Fort Mill, SC           | 1,671             | 14.8                                    | 122                 |
| Gaston County, NC       | 3,699             | 7.9                                     | 531                 |
| Gastonia, NC            | 1,645             | 8.3                                     | 215                 |
| Huntersville, NC        | 1,705             | 13.7                                    | 147                 |
| Iredell County, NC      | 3,500             | 7.6                                     | 604                 |
| Kannapolis, NC          | 1,416             | 10.5                                    | 147                 |
| Lake Norman             | 2,399             | 7.7                                     | 412                 |
| Lake Wylie              | 1,303             | 7.6                                     | 216                 |
| Lancaster County, SC    | 1,758             | 8.5                                     | 264                 |
| Lincoln County, NC      | 1,282             | 7.1                                     | 254                 |
| Lincolnton, NC          | 529               | 8.3                                     | 96                  |
| Matthews, NC            | 1,443             | 15.4                                    | 108                 |
| Mecklenburg County, NC  | 24,554            | 12.9                                    | 2,071               |
| Monroe, NC              | 1,242             | 9.9                                     | 150                 |
| Montgomery County, NC   | 187               | 2.0                                     | 131                 |
| Mooresville, NC         | 2,127             | 9.6                                     | 276                 |
| Rock Hill, SC           | 2,397             | 11.3                                    | 243                 |
| Salisbury, NC           | 1,092             | 7.2                                     | 174                 |
| Stanly County, NC       | 736               | 5.7                                     | 154                 |
| Statesville, NC         | 990               | 5.5                                     | 254                 |
| Union County, NC        | 4,345             | 11.2                                    | 469                 |
| Uptown Charlotte        | 673               | 12.6                                    | 56                  |
| Waxhaw, NC              | 1,439             | 12.2                                    | 140                 |
| York County, SC         | 5,778             | 10.3                                    | 645                 |

### **Charlotte MSA**

|                        | Total<br>Showings |                          |                            | (5               | Buyer Interest (Showings/Listings) |                            |                  | Managed<br>Listings      |                            |  |
|------------------------|-------------------|--------------------------|----------------------------|------------------|------------------------------------|----------------------------|------------------|--------------------------|----------------------------|--|
| Price Range            | December<br>2021  | Year-Over-Year<br>Change | Month-Over-Month<br>Change | December<br>2021 | Year-Over-Year<br>Change           | Month-Over-Month<br>Change | December<br>2021 | Year-Over-Year<br>Change | Month-Over-Month<br>Change |  |
| \$100,000 and Below    | 648               | - 60.1%                  | - 43.9%                    | 2.4              | - 40.0%                            | - 32.1%                    | 415              | - 51.4%                  | - 19.1%                    |  |
| \$100,001 to \$200,000 | 6,208             | - 44.6%                  | - 21.5%                    | 9.2              | - 17.1%                            | - 3.2%                     | 738              | - 40.1%                  | - 19.9%                    |  |
| \$200,001 to \$300,000 | 14,043            | - 17.4%                  | - 22.3%                    | 13.5             | + 8.9%                             | - 0.2%                     | 1,154            | - 27.1%                  | - 21.5%                    |  |
| \$300,001 and Above    | 28,273            | + 34.4%                  | - 22.9%                    | 11.1             | + 46.1%                            | - 2.3%                     | 2,851            | - 18.5%                  | - 21.5%                    |  |
| Total                  | 49,172            | - 3.3%                   | - 23.0%                    | 10.9             | + 18.5%                            | - 2.4%                     | 5,158            | - 28.0%                  | - 21.1%                    |  |