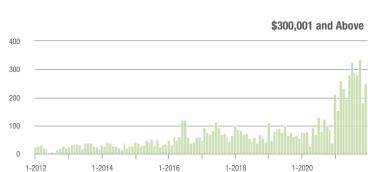

# **Alexander County, NC**

1-2014

1-2013

1-2015

1-2016

1-2017

1-2018

|                        | Total<br>Showings |                          |                            | (5               | Buyer Interest (Showings/Listings) |                            |                  | Managed<br>Listings      |                            |  |
|------------------------|-------------------|--------------------------|----------------------------|------------------|------------------------------------|----------------------------|------------------|--------------------------|----------------------------|--|
| Price Range            | December<br>2021  | Year-Over-Year<br>Change | Month-Over-Month<br>Change | December<br>2021 | Year-Over-Year<br>Change           | Month-Over-Month<br>Change | December<br>2021 | Year-Over-Year<br>Change | Month-Over-Month<br>Change |  |
| \$100,000 and Below    | 62                | + 313.3%                 | + 148.0%                   | 4.5              | + 309.1%                           | + 252.2%                   | 23               | - 41.0%                  | - 11.5%                    |  |
| \$100,001 to \$200,000 | 104               | + 8.3%                   | - 40.6%                    | 5.3              | + 43.2%                            | - 27.2%                    | 22               | - 37.1%                  | - 15.4%                    |  |
| \$200,001 to \$300,000 | 117               | + 42.7%                  | - 34.6%                    | 7.3              | + 30.4%                            | - 23.7%                    | 19               | 0.0%                     | - 13.6%                    |  |
| \$300,001 and Above    | 98                | + 24.1%                  | - 40.2%                    | 4.8              | + 84.6%                            | - 41.1%                    | 24               | - 31.4%                  | 0.0%                       |  |
| Total                  | 381               | + 40.1%                  | - 29.8%                    | 5.5              | + 61.8%                            | - 20.4%                    | 88               | - 31.3%                  | - 10.2%                    |  |

# **Anson County, NC**

|                        | Total<br>Showings |                          |                            | (5               | Buyer Interest (Showings/Listings) |                            |                  | Managed<br>Listings      |                            |  |
|------------------------|-------------------|--------------------------|----------------------------|------------------|------------------------------------|----------------------------|------------------|--------------------------|----------------------------|--|
| Price Range            | December<br>2021  | Year-Over-Year<br>Change | Month-Over-Month<br>Change | December<br>2021 | Year-Over-Year<br>Change           | Month-Over-Month<br>Change | December<br>2021 | Year-Over-Year<br>Change | Month-Over-Month<br>Change |  |
| \$100,000 and Below    | 29                | + 52.6%                  | - 32.6%                    | 1.9              | + 11.8%                            | - 23.0%                    | 22               | - 35.3%                  | - 15.4%                    |  |
| \$100,001 to \$200,000 | 90                | + 119.5%                 | + 1.1%                     | 4.3              | + 59.3%                            | + 2.6%                     | 25               | + 38.9%                  | - 3.8%                     |  |
| \$200,001 to \$300,000 | 47                | + 1,075.0%               | + 135.0%                   | 5.9              |                                    | + 135.0%                   | 8                | + 33.3%                  | 0.0%                       |  |
| \$300,001 and Above    | 20                | + 150.0%                 | + 66.7%                    | 3.2              | + 300.0%                           | + 121.7%                   | 7                | - 30.0%                  | - 12.5%                    |  |
| Total                  | 186               | + 158.3%                 | + 13.4%                    | 3.7              | + 94.7%                            | + 23.6%                    | 62               | - 8.8%                   | - 8.8%                     |  |

# **Cabarrus County, NC**

|                        | Total<br>Showings |                          |                            | (5               | Buyer Interest (Showings/Listings) |                            |                  | Managed<br>Listings      |                            |  |
|------------------------|-------------------|--------------------------|----------------------------|------------------|------------------------------------|----------------------------|------------------|--------------------------|----------------------------|--|
| Price Range            | December<br>2021  | Year-Over-Year<br>Change | Month-Over-Month<br>Change | December<br>2021 | Year-Over-Year<br>Change           | Month-Over-Month<br>Change | December<br>2021 | Year-Over-Year<br>Change | Month-Over-Month<br>Change |  |
| \$100,000 and Below    | 36                | - 73.9%                  | - 10.0%                    | 1.8              | - 55.0%                            | + 18.4%                    | 28               | - 54.8%                  | - 12.5%                    |  |
| \$100,001 to \$200,000 | 866               | - 37.2%                  | - 25.4%                    | 13.2             | + 5.6%                             | + 4.9%                     | 78               | - 37.6%                  | - 27.1%                    |  |
| \$200,001 to \$300,000 | 1,610             | - 13.7%                  | - 13.3%                    | 13.6             | - 17.1%                            | - 7.4%                     | 123              | 0.0%                     | - 7.5%                     |  |
| \$300,001 and Above    | 2,713             | + 96.5%                  | - 1.2%                     | 12.7             | + 56.8%                            | + 17.5%                    | 234              | + 7.8%                   | - 16.4%                    |  |
| Total                  | 5,225             | + 9.7%                   | - 10.0%                    | 12.5             | + 11.6%                            | + 7.0%                     | 463              | - 12.1%                  | - 16.1%                    |  |

### **Charlotte MSA**

|                        | Total<br>Showings |                          |                            | (5               | Buyer Interest (Showings/Listings) |                            |                  | Managed<br>Listings      |                            |  |
|------------------------|-------------------|--------------------------|----------------------------|------------------|------------------------------------|----------------------------|------------------|--------------------------|----------------------------|--|
| Price Range            | December<br>2021  | Year-Over-Year<br>Change | Month-Over-Month<br>Change | December<br>2021 | Year-Over-Year<br>Change           | Month-Over-Month<br>Change | December<br>2021 | Year-Over-Year<br>Change | Month-Over-Month<br>Change |  |
| \$100,000 and Below    | 648               | - 60.1%                  | - 43.9%                    | 2.4              | - 40.0%                            | - 32.1%                    | 415              | - 51.4%                  | - 19.1%                    |  |
| \$100,001 to \$200,000 | 6,208             | - 44.6%                  | - 21.5%                    | 9.2              | - 17.1%                            | - 3.2%                     | 738              | - 40.1%                  | - 19.9%                    |  |
| \$200,001 to \$300,000 | 14,043            | - 17.4%                  | - 22.3%                    | 13.5             | + 8.9%                             | - 0.2%                     | 1,154            | - 27.1%                  | - 21.5%                    |  |
| \$300,001 and Above    | 28,273            | + 34.4%                  | - 22.9%                    | 11.1             | + 46.1%                            | - 2.3%                     | 2,851            | - 18.5%                  | - 21.5%                    |  |
| Total                  | 49,172            | - 3.3%                   | - 23.0%                    | 10.9             | + 18.5%                            | - 2.4%                     | 5,158            | - 28.0%                  | - 21.1%                    |  |