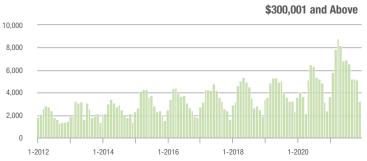

### **Charlotte MSA**

|                        | Total<br>Showings |                          |                            | (5               | Buyer Interest (Showings/Listings) |                            |                  | Managed<br>Listings      |                            |  |
|------------------------|-------------------|--------------------------|----------------------------|------------------|------------------------------------|----------------------------|------------------|--------------------------|----------------------------|--|
| Price Range            | December<br>2021  | Year-Over-Year<br>Change | Month-Over-Month<br>Change | December<br>2021 | Year-Over-Year<br>Change           | Month-Over-Month<br>Change | December<br>2021 | Year-Over-Year<br>Change | Month-Over-Month<br>Change |  |
| \$100,000 and Below    | 648               | - 60.1%                  | - 43.9%                    | 2.4              | - 40.0%                            | - 32.1%                    | 415              | - 51.4%                  | - 19.1%                    |  |
| \$100,001 to \$200,000 | 6,208             | - 44.6%                  | - 21.5%                    | 9.2              | - 17.1%                            | - 3.2%                     | 738              | - 40.1%                  | - 19.9%                    |  |
| \$200,001 to \$300,000 | 14,043            | - 17.4%                  | - 22.3%                    | 13.5             | + 8.9%                             | - 0.2%                     | 1,154            | - 27.1%                  | - 21.5%                    |  |
| \$300,001 and Above    | 28,273            | + 34.4%                  | - 22.9%                    | 11.1             | + 46.1%                            | - 2.3%                     | 2,851            | - 18.5%                  | - 21.5%                    |  |
| Total                  | 49,172            | - 3.3%                   | - 23.0%                    | 10.9             | + 18.5%                            | - 2.4%                     | 5,158            | - 28.0%                  | - 21.1%                    |  |