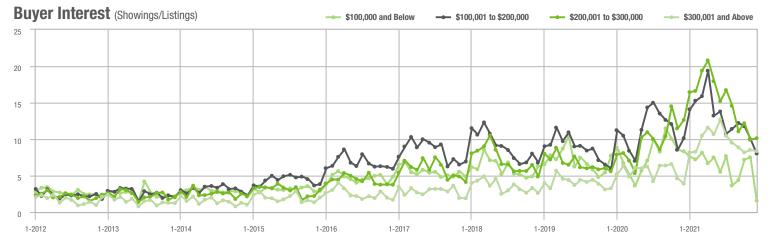

,001 to \$300,000 | 625               | + 7.6%                   | - 11.3%                    | 10.1             | - 19.8%                            | + 2.1%                     | 65               | + 38.3%                  | - 11.0%                    |  |
| \$300,001 and Above    | 404               | + 167.5%                 | - 31.6%                    | 8.4              | + 115.4%                           | - 2.0%                     | 53               | 0.0%                     | - 29.3%                    |  |
| Total                  | 1,645             | - 13.1%                  | - 27.5%                    | 8.3              | - 9.8%                             | - 11.1%                    | 215              | - 11.2%                  | - 18.3%                    |  |















# **Huntersville, NC**

|                        |                  | Total<br>Showin          |                            | (:               | Buyer Into<br>Showings/L |                            | Managed<br>Listings |                          |                            |  |
|------------------------|------------------|--------------------------|----------------------------|------------------|--------------------------|----------------------------|---------------------|--------------------------|----------------------------|--|
| Price Range            | December<br>2021 | Year-Over-Year<br>Change | Month-Over-Month<br>Change | December<br>2021 | Year-Over-Year<br>Change | Month-Over-Month<br>Change | December<br>2021    | Year-Over-Year<br>Change | Month-Over-Month<br>Change |