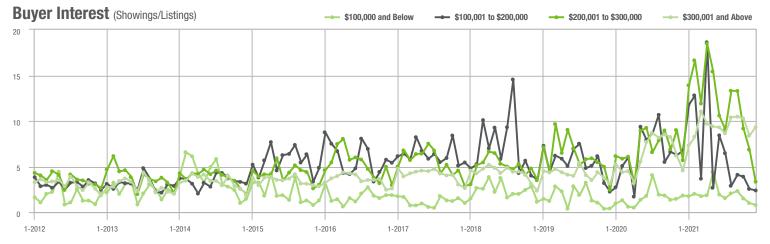

,001 to \$300,000 | 11                | - 86.1%                  | - 82.5%                    | 3.3              | - 42.1%                            | - 51.4%                    | 7                | - 53.3%                  | - 46.2%                    |  |
| \$300,001 and Above    | 564               | + 17.7%                  | - 14.4%                    | 9.3              | + 102.2%                           | + 11.3%                    | 69               | - 48.1%                  | - 25.0%                    |  |
| Total                  | 604               | - 12.6%                  | - 22.3%                    | 7.4              | + 60.9%                            | + 8.3%                     | 106              | - 47.8%                  | - 24.8%                    |  |















# Fort Mill, SC

|                        | Total<br>Showings |                          |                            | (5               | Buyer Interest (Showings/Listings) |                            |                  | Managed<br>Listings      |                            |  |
|------------------------|-------------------|--------------------------|----------------------------|------------------|------------------------------------|----------------------------|------------------|--------------------------|----------------------------|--|
| Price Range            | December<br>2021  | Year-Over-Year<br>Change | Month-Over-Month<br>Change | December<br>2021 | Year-Over-Year<br>Change           | Month-Over-Month<br>Change | December<br>2021 | Year-Over-Year<br>Change | Month-Over-