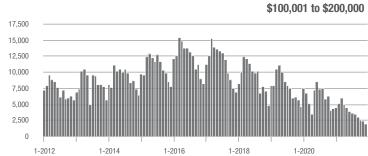

\$100,001 to \$200,000

1-2020

1-2013

1-2012

1-2014

1-2015

1-2016

1-2017

1-2020

1-2021