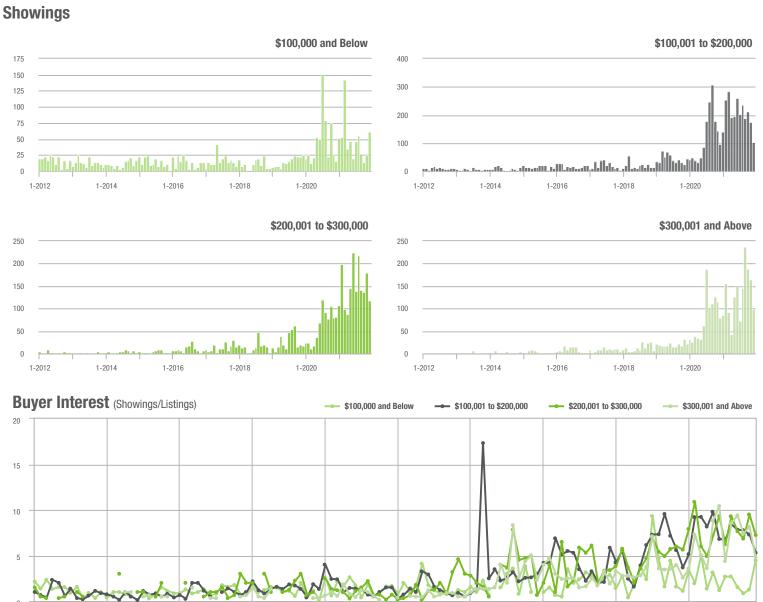

# **Showing Statistics**

| MLS Area                | Total<br>Showings | Buyer Interest<br>(Showings / Listings) | Managed<br>Listings |
|-------------------------|-------------------|-----------------------------------------|---------------------|
| Alexander County, NC    | 381               | 5.5                                     | 88                  |
| Anson County, NC        | 186               | 3.7                                     | 62                  |
| Cabarrus County, NC     | 5,225             | 12.5                                    | 463                 |
| Charlotte MSA           | 49,172            | 10.9                                    | 5,158               |
| Chester County, SC      | 422               | 5.2                                     | 99                  |
| Chesterfield County, SC | 84                | 3.0                                     | 35                  |
| Cleveland County, NC    | 1,201             | 5.6                                     | 260                 |
| City of Charlotte, NC   | 20,565            | 13.1                                    | 1,679               |
| Concord, NC             | 3,119             | 13.0                                    | 268                 |
| Davidson, NC            | 434               | 8.6                                     | 56                  |
| Denver, NC              | 604               | 7.4                                     | 106                 |
| Fort Mill, SC           | 1,671             | 14.8                                    | 122                 |
| Gaston County, NC       | 3,699             | 7.9                                     | 531                 |
| Gastonia, NC            | 1,645             | 8.3                                     | 215                 |
| Huntersville, NC        | 1,705             | 13.7                                    | 147                 |
| Iredell County, NC      | 3,500             | 7.6                                     | 604                 |
| Kannapolis, NC          | 1,416             | 10.5                                    | 147                 |
| Lake Norman             | 2,399             | 7.7                                     | 412                 |
| Lake Wylie              | 1,303             | 7.6                                     | 216                 |
| Lancaster County, SC    | 1,758             | 8.5                                     | 264                 |
| Lincoln County, NC      | 1,282             | 7.1                                     | 254                 |
| Lincolnton, NC          | 529               | 8.3                                     | 96                  |
| Matthews, NC            | 1,443             | 15.4                                    | 108                 |
| Mecklenburg County, NC  | 24,554            | 12.9                                    | 2,071               |
| Monroe, NC              | 1,242             | 9.9                                     | 150                 |
| Montgomery County, NC   | 187               | 2.0                                     | 131                 |
| Mooresville, NC         | 2,127             | 9.6                                     | 276                 |
| Rock Hill, SC           | 2,397             | 11.3                                    | 243                 |
| Salisbury, NC           | 1,092             | 7.2                                     | 174                 |
| Stanly County, NC       | 736               | 5.7                                     | 154                 |
| Statesville, NC         | 990               | 5.5                                     | 254                 |
| Union County, NC        | 4,345             | 11.2                                    | 469                 |
| Uptown Charlotte        | 673               | 12.6                                    | 56                  |
| Waxhaw, NC              | 1,439             | 12.2                                    | 140                 |
| York County, SC         | 5,778             | 10.3                                    | 645                 |