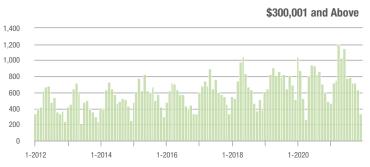

00,001 to \$300,000 | 81                | + 22.7%                  | + 125.0%                   | 20.3             | + 89.7%                            | + 68.8%                    | 5                | - 50.0%                  | + 25.0%                    |  |
| \$300,001 and Above    | 341               | - 29.8%                  | - 46.0%                    | 7.9              | + 5.3%                             | - 22.3%                    | 47               | - 44.0%                  | - 29.9%                    |  |
| Total                  | 434               | - 23.2%                  | - 38.4%                    | 8.6              | + 16.2%                            | - 17.7%                    | 56               | - 44.6%                  | - 24.3%                    |  |















### **Denver, NC**

|                        | Total<br>Showings |                          |                            | (5               | Buyer Interest (Showings/Listings) |                            |                  | Managed<br>Listings      |                            |  |
|------------------------|-------------------|--------------------------|----------------------------|------------------|------------------------------------|----------------------------|------------------|--------------------------|----------------------------|--|
| Price Range            | December<br>2021  | Year-Over-Year<br>Change | Month-Over-Month<br>Change | December<br>2021 | Year-Over-Year<br>Change           | Month-Over-Month<br>Change | December<br>2021 | Year-Over-Year<br>Change | Month-