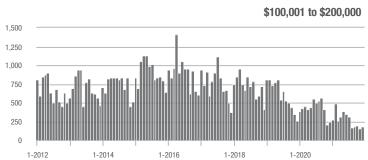

# **Showing Statistics**

| MLS Area                | Total<br>Showings | Buyer Interest<br>(Showings / Listings) | Managed<br>Listings |
|-------------------------|-------------------|-----------------------------------------|---------------------|
| Alexander County, NC    | 381               | 5.5                                     | 88                  |
| Anson County, NC        | 186               | 3.7                                     | 62                  |
| Cabarrus County, NC     | 5,225             | 12.5                                    | 463                 |
| Charlotte MSA           | 49,172            | 10.9                                    | 5,158               |
| Chester County, SC      | 422               | 5.2                                     | 99                  |
| Chesterfield County, SC | 84                | 3.0                                     | 35                  |
| Cleveland County, NC    | 1,201             | 5.6                                     | 260                 |
| City of Charlotte, NC   | 20,565            | 13.1                                    | 1,679               |
| Concord, NC             | 3,119             | 13.0                                    | 268                 |
| Davidson, NC            | 434               | 8.6                                     | 56                  |
| Denver, NC              | 604               | 7.4                                     | 106                 |
| Fort Mill, SC           | 1,671             | 14.8                                    | 122                 |
| Gaston County, NC       | 3,699             | 7.9                                     | 531                 |
| Gastonia, NC            | 1,645             | 8.3                                     | 215                 |
| Huntersville, NC        | 1,705             | 13.7                                    | 147                 |
| Iredell County, NC      | 3,500             | 7.6                                     | 604                 |
| Kannapolis, NC          | 1,416             | 10.5                                    | 147                 |
| Lake Norman             | 2,399             | 7.7                                     | 412                 |
| Lake Wylie              | 1,303             | 7.6                                     | 216                 |
| Lancaster County, SC    | 1,758             | 8.5                                     | 264                 |
| Lincoln County, NC      | 1,282             | 7.1                                     | 254                 |
| Lincolnton, NC          | 529               | 8.3                                     | 96                  |
| Matthews, NC            | 1,443             | 15.4                                    | 108                 |
| Mecklenburg County, NC  | 24,554            | 12.9                                    | 2,071               |
| Monroe, NC              | 1,242             | 9.9                                     | 150                 |
| Montgomery County, NC   | 187               | 2.0                                     | 131                 |
| Mooresville, NC         | 2,127             | 9.6                                     | 276                 |
| Rock Hill, SC           | 2,397             | 11.3                                    | 243                 |
| Salisbury, NC           | 1,092             | 7.2                                     | 174                 |
| Stanly County, NC       | 736               | 5.7                                     | 154                 |
| Statesville, NC         | 990               | 5.5                                     | 254                 |
| Union County, NC        | 4,345             | 11.2                                    | 469                 |
| Uptown Charlotte        | 673               | 12.6                                    | 56                  |
| Waxhaw, NC              | 1,439             | 12.2                                    | 140                 |
| York County, SC         | 5,778             | 10.3                                    | 645                 |