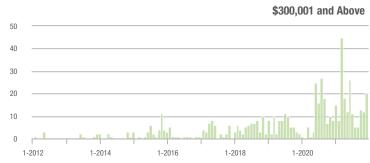

00,001 to \$300,000 | 47                | + 1,075.0%               | + 135.0%                   | 5.9              |                                    | + 135.0%                   | 8                | + 33.3%                  | 0.0%                       |  |
| \$300,001 and Above    | 20                | + 150.0%                 | + 66.7%                    | 3.2              | + 300.0%                           | + 121.7%                   | 7                | - 30.0%                  | - 12.5%                    |  |
| Total                  | 186               | + 158.3%                 | + 13.4%                    | 3.7              | + 94.7%                            | + 23.6%                    | 62               | - 8.8%                   | - 8.8%                     |  |















# **Cabarrus County, NC**

|                        | Total<br>Showings |                          |                            | (5               | Buyer Interest (Showings/Listings) |                            |                  | Managed<br>Listings      |                            |  |
|------------------------|-------------------|--------------------------|----------------------------|------------------|------------------------------------|----------------------------|------------------|--------------------------|----------------------------|--|
| Price Range            | December<br>2021  | Year-Over-Year<br>Change | Month-Over-Month<br>Change | December<br>2021 | Year-Over-Year<br>Change           | Month-Over-Month<br>Change | December<br>2021 | Year-Over-Year<br>Change |