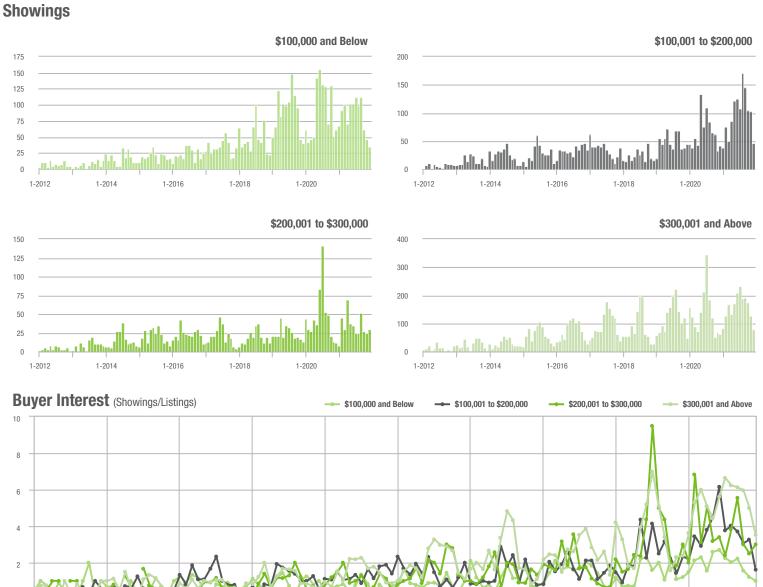

### **Charlotte MSA**

|                        | Total<br>Showings |                          |                            | (5               | Buyer Interest (Showings/Listings) |                            |                  | Managed<br>Listings      |                            |  |
|------------------------|-------------------|--------------------------|----------------------------|------------------|------------------------------------|----------------------------|------------------|--------------------------|----------------------------|--|
| Price Range            | December<br>2021  | Year-Over-Year<br>Change | Month-Over-Month<br>Change | December<br>2021 | Year-Over-Year<br>Change           | Month-Over-Month<br>Change | December<br>2021 | Year-Over-Year<br>Change | Month-Over-Month<br>Change |  |
| \$100,000 and Below    | 648               | - 60.1%                  | - 43.9%                    | 2.4              | - 40.0%                            | - 32.1%                    | 415              | - 51.4%                  | - 19.1%                    |  |
| \$100,001 to \$200,000 | 6,208             | - 44.6%                  | - 21.5%                    | 9.2              | - 17.1%                            | - 3.2%                     | 738              | - 40.1%                  | - 19.9%                    |  |
| \$200,001 to \$300,000 | 14,043            | - 17.4%                  | - 22.3%                    | 13.5             | + 8.9%                             | - 0.2%                     | 1,154            | - 27.1%                  | - 21.5%                    |  |
| \$300,001 and Above    | 28,273            | + 34.4%                  | - 22.9%                    | 11.1             | + 46.1%                            | - 2.3%                     | 2,851            | - 18.5%                  | - 21.5%                    |  |
| Total                  | 49,172            | - 3.3%                   | - 23.0%                    | 10.9             | + 18.5%                            | - 2.4%                     | 5,158            | - 28.0%                  | - 21.1%                    |  |

### **Mecklenburg County, NC**

|                        | Total<br>Showings |                          |                            | (5               | Buyer Into<br>Showings/L |                            | Managed<br>Listings |                          |                            |
|------------------------|-------------------|--------------------------|----------------------------|------------------|--------------------------|----------------------------|---------------------|--------------------------|----------------------------|
| Price Range            | December<br>2021  | Year-Over-Year<br>Change | Month-Over-Month<br>Change | December<br>2021 | Year-Over-Year<br>Change | Month-Over-Month<br>Change | December<br>2021    | Year-Over-Year<br>Change | Month-Over-Month<br>Change |
| \$100,000 and Below    | 53                | - 77.7%                  | - 47.0%                    | 1.7              | - 58.5%                  | - 44.6%                    | 40                  | - 56.5%                  | - 13.0%                    |
| \$100,001 to \$200,000 | 2,044             | - 55.6%                  | - 16.3%                    | 12.3             | - 21.7%                  | + 0.9%                     | 176                 | - 45.7%                  | - 17.8%                    |
| \$200,001 to \$300,000 | 6,628             | - 30.4%                  | - 21.0%                    | 17.3             | + 18.5%                  | + 5.5%                     | 419                 | - 42.2%                  | - 24.1%                    |
| \$300,001 and Above    | 15,829            | + 25.6%                  | - 21.7%                    | 11.9             | + 50.6%                  | - 0.9%                     | 1,436               | - 25.2%                  | - 21.6%                    |
| Total                  | 24,554            | - 8.9%                   | - 21.1%                    | 12.9             | + 22.9%                  | + 0.4%                     | 2,071               | - 32.4%                  | - 21.7%                    |