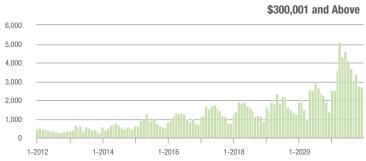

00,001 to \$300,000 | 1,610             | - 13.7%                  | - 13.3%                    | 13.6             | - 17.1%                            | - 7.4%                     | 123              | 0.0%                     | - 7.5%                     |  |
| \$300,001 and Above    | 2,713             | + 96.5%                  | - 1.2%                     | 12.7             | + 56.8%                            | + 17.5%                    | 234              | + 7.8%                   | - 16.4%                    |  |
| Total                  | 5,225             | + 9.7%                   | - 10.0%                    | 12.5             | + 11.6%                            | + 7.0%                     | 463              | - 12.1%                  | - 16.1%                    |  |















### **Charlotte MSA**

|                        | Total<br>Showings |                          |                            | (5               | Buyer Interest (Showings/Listings) |                            |                  | Managed<br>Listings      |                            |  |
|------------------------|-------------------|--------------------------|----------------------------|------------------|------------------------------------|----------------------------|------------------|--------------------------|----------------------------|--|
| Price Range            | December<br>2021  | Year-Over-Year<br>Change | Month-Over-Month<br>Change | December<br>2021 | Year-Over-Year<br>Change           | Month-Over-Month<br>Change | December<br>2021 | Year-Over-Year<br>Change | Mon