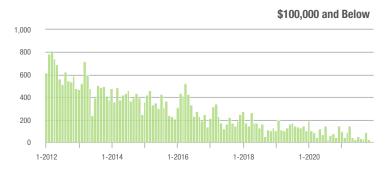

# **Showing Statistics**

| MLS Area                | Total<br>Showings | Buyer Interest<br>(Showings / Listings) | Managed<br>Listings |
|-------------------------|-------------------|-----------------------------------------|---------------------|
| Alexander County, NC    | 381               | 5.5                                     | 88                  |
| Anson County, NC        | 186               | 3.7                                     | 62                  |
| Cabarrus County, NC     | 5,225             | 12.5                                    | 463                 |
| Charlotte MSA           | 49,172            | 10.9                                    | 5,158               |
| Chester County, SC      | 422               | 5.2                                     | 99                  |
| Chesterfield County, SC | 84                | 3.0                                     | 35                  |
| Cleveland County, NC    | 1,201             | 5.6                                     | 260                 |
| City of Charlotte, NC   | 20,565            | 13.1                                    | 1,679               |
| Concord, NC             | 3,119             | 13.0                                    | 268                 |
| Davidson, NC            | 434               | 8.6                                     | 56                  |
| Denver, NC              | 604               | 7.4                                     | 106                 |
| Fort Mill, SC           | 1,671             | 14.8                                    | 122                 |
| Gaston County, NC       | 3,699             | 7.9                                     | 531                 |
| Gastonia, NC            | 1,645             | 8.3                                     | 215                 |
| Huntersville, NC        | 1,705             | 13.7                                    | 147                 |
| Iredell County, NC      | 3,500             | 7.6                                     | 604                 |
| Kannapolis, NC          | 1,416             | 10.5                                    | 147                 |
| Lake Norman             | 2,399             | 7.7                                     | 412                 |
| Lake Wylie              | 1,303             | 7.6                                     | 216                 |
| Lancaster County, SC    | 1,758             | 8.5                                     | 264                 |
| Lincoln County, NC      | 1,282             | 7.1                                     | 254                 |
| Lincolnton, NC          | 529               | 8.3                                     | 96                  |
| Matthews, NC            | 1,443             | 15.4                                    | 108                 |
| Mecklenburg County, NC  | 24,554            | 12.9                                    | 2,071               |
| Monroe, NC              | 1,242             | 9.9                                     | 150                 |
| Montgomery County, NC   | 187               | 2.0                                     | 131                 |
| Mooresville, NC         | 2,127             | 9.6                                     | 276                 |
| Rock Hill, SC           | 2,397             | 11.3                                    | 243                 |
| Salisbury, NC           | 1,092             | 7.2                                     | 174                 |
| Stanly County, NC       | 736               | 5.7                                     | 154                 |
| Statesville, NC         | 990               | 5.5                                     | 254                 |
| Union County, NC        | 4,345             | 11.2                                    | 469                 |
| Uptown Charlotte        | 673               | 12.6                                    | 56                  |
| Waxhaw, NC              | 1,439             | 12.2                                    | 140                 |
| York County, SC         | 5,778             | 10.3                                    | 645                 |

### **Charlotte MSA**

|                        | Total<br>Showings |                          |                            | (5               | Buyer Interest (Showings/Listings) |                            |                  | Managed<br>Listings      |                            |  |
|------------------------|-------------------|--------------------------|----------------------------|------------------|------------------------------------|----------------------------|------------------|--------------------------|----------------------------|--|
| Price Range            | December<br>2021  | Year-Over-Year<br>Change | Month-Over-Month<br>Change | December<br>2021 | Year-Over-Year<br>Change           | Month-Over-Month<br>Change | December<br>2021 | Year-Over-Year<br>Change | Month-Over-Month<br>Change |  |
| \$100,000 and Below    | 648               | - 60.1%                  | - 43.9%                    | 2.4              | - 40.0%                            | - 32.1%                    | 415              | - 51.4%                  | - 19.1%                    |  |
| \$100,001 to \$200,000 | 6,208             | - 44.6%                  | - 21.5%                    | 9.2              | - 17.1%                            | - 3.2%                     | 738              | - 40.1%                  | - 19.9%                    |  |
| \$200,001 to \$300,000 | 14,043            | - 17.4%                  | - 22.3%                    | 13.5             | + 8.9%                             | - 0.2%                     | 1,154            | - 27.1%                  | - 21.5%                    |  |
| \$300,001 and Above    | 28,273            | + 34.4%                  | - 22.9%                    | 11.1             | + 46.1%                            | - 2.3%                     | 2,851            | - 18.5%                  | - 21.5%                    |  |
| Total                  | 49,172            | - 3.3%                   | - 23.0%                    | 10.9             | + 18.5%                            | - 2.4%                     | 5,158            | - 28.0%                  | - 21.1%                    |  |