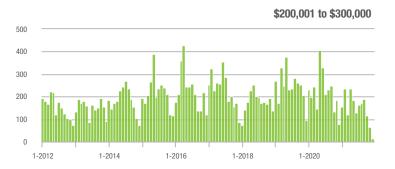

$200,001 to \$300,000 | 11                | - 86.1%                  | - 82.5%                    | 3.3              | - 42.1%                            | - 51.4%                    | 7                | - 53.3%                  | - 46.2%                    |  |
| \$300,001 and Above    | 564               | + 17.7%                  | - 14.4%                    | 9.3              | + 102.2%                           | + 11.3%                    | 69               | - 48.1%                  | - 25.0%                    |  |
| Total                  | 604               | - 12.6%                  | - 22.3%                    | 7.4              | + 60.9%                            | + 8.3%                     | 106              | - 47.8%                  | - 24.8%                    |  |















# Fort Mill, SC

|                        | Total<br>Showings |                          |                            | (5               | Buyer Interest (Showings/Listings) |                            |                  | Managed<br>Listings      |                            |  |
|------------------------|-------------------|--------------------------|----------------------------|------------------|------------------------------------|----------------------------|------------------|--------------------------|----------------------------|--|
| Price Range            | December<br>2021  | Year-Over-Year<br>Change | Month-Over-Month<br>Change | December<br>2021 | Year-Over-Year<br>Change           | Month-Over-Month<br>Change | December<br>2021 | Year-Over-Year<br>Change | Month-O