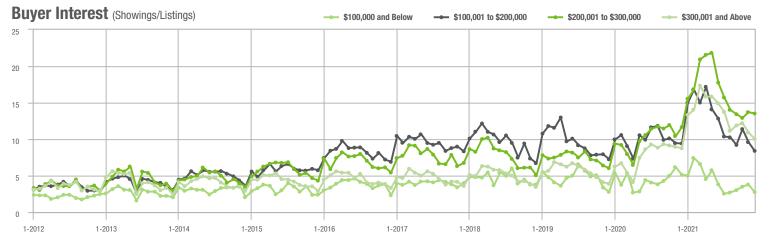

2.5%                    |
| \$200,001 to \$300,000 | 1,945            | - 1.5%                   | - 19.6%                    | 13.5             | + 15.4%                  | - 1.4%                     | 159                 | - 25.0%                  | - 18.0%                    |
| \$300,001 and Above    | 3,044            | + 24.2%                  | - 25.8%                    | 10.0             | + 13.6%                  | - 8.1%                     | 337                 | - 7.4%                   | - 20.7%                    |
| Total                  | 5,778            | - 0.3%                   | - 24.5%                    | 10.3             | + 9.6%                   | - 6.6%                     | 645                 | - 25.5%                  | - 20.5%                    |