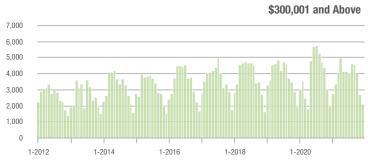

00,001 to \$300,000 | 232               | - 56.3%                  | - 19.7%                    | 7.2              | - 22.6%                            | - 0.7%                     | 43               | - 44.2%                  | - 14.0%                    |  |
| \$300,001 and Above    | 2,103             | + 7.3%                   | - 22.3%                    | 9.0              | + 30.4%                            | + 4.6%                     | 275              | - 29.8%                  | - 25.1%                    |  |
| Total                  | 2,399             | - 10.9%                  | - 22.3%                    | 7.7              | + 18.5%                            | + 1.4%                     | 412              | - 37.0%                  | - 20.9%                    |  |















# **Lake Wylie**

|                        |                  | Total<br>Showin          |                            | (:               | Buyer Into<br>Showings/L |                            | Managed<br>Listings |                          |                            |  |
|------------------------|------------------|--------------------------|----------------------------|------------------|--------------------------|----------------------------|---------------------|--------------------------|----------------------------|--|
| Price Range            | December<br>2021 | Year-Over-Year<br>Change | Month-Over-Month<br>Change | December<br>2021 | Year-Over-Year<br>Change | Month-Over-Month<br>Change | December<br>2021    | Year-Over-Year<br>Change | Month-Over-Month<br>Change |  |