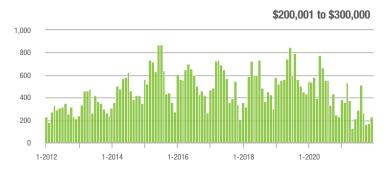

|  |
| \$200,001 to \$300,000 | 230              | + 1.3%                   | + 31.4%                    | 10.2             | + 18.6%                  | + 47.0%                    | 31                  | - 56.9%                  | - 6.1%                     |  |
| \$300,001 and Above    | 1,008            | + 17.2%                  | - 28.8%                    | 8.6              | + 45.8%                  | - 10.8%                    | 131                 | - 29.9%                  | - 21.6%                    |  |
| Total                  | 1,303            | + 5.3%                   | - 22.0%                    | 7.6              | + 28.8%                  | - 7.2%                     | 216                 | - 40.5%                  | - 17.2%                    |  |















# **Lancaster County, SC**

|                        | Total<br>Showings |                          |                            | (5               | Buyer Interest (Showings/Listings) |                            |                  | Managed<br>Listings      |                            |  |
|------------------------|-------------------|--------------------------|----------------------------|------------------|------------------------------------|----------------------------|------------------|--------------------------|----------------------------|--|
| Price Range            | December<br>2021  | Year-Over-Year<br>Change | Month-Over-Month<br>Change | December<br>2021 | Year-Over-Year<br>Change           | Month-Over-Month<br>Change | December<br>2021 | Year-Over-Year<br>Chang