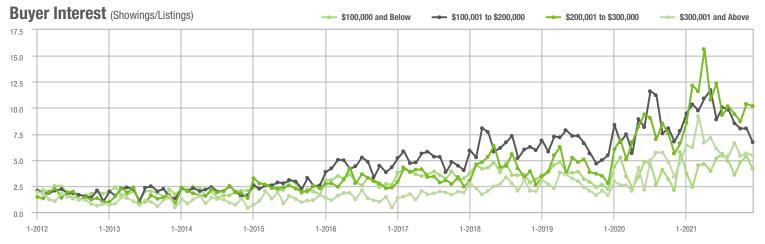

# **Alexander County, NC**

1-2014

1-2013

1-2015

1-2016

1-2017

1-2018

|                        | Total<br>Showings |                          |                            | (5               | Buyer Interest (Showings/Listings) |                            |                  | Managed<br>Listings      |                            |  |
|------------------------|-------------------|--------------------------|----------------------------|------------------|------------------------------------|----------------------------|------------------|--------------------------|----------------------------|--|
| Price Range            | December<br>2021  | Year-Over-Year<br>Change | Month-Over-Month<br>Change | December<br>2021 | Year-Over-Year<br>Change           | Month-Over-Month<br>Change | December<br>2021 | Year-Over-Year<br>Change | Month-Over-Month<br>Change |  |
| \$100,000 and Below    | 62                | + 313.3%                 | + 148.0%                   | 4.5              | + 309.1%                           | + 252.2%                   | 23               | - 41.0%                  | - 11.5%                    |  |
| \$100,001 to \$200,000 | 104               | + 8.3%                   | - 40.6%                    | 5.3              | + 43.2%                            | - 27.2%                    | 22               | - 37.1%                  | - 15.4%                    |  |
| \$200,001 to \$300,000 | 117               | + 42.7%                  | - 34.6%                    | 7.3              | + 30.4%                            | - 23.7%                    | 19               | 0.0%                     | - 13.6%                    |  |
| \$300,001 and Above    | 98                | + 24.1%                  | - 40.2%                    | 4.8              | + 84.6%                            | - 41.1%                    | 24               | - 31.4%                  | 0.0%                       |  |
| Total                  | 381               | + 40.1%                  | - 29.8%                    | 5.5              | + 61.8%                            | - 20.4%                    | 88               | - 31.3%                  | - 10.2%                    |  |