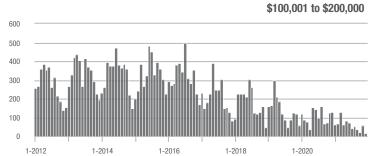

|  |
| \$200,001 to \$300,000 | 230              | + 1.3%                   | + 31.4%                    | 10.2             | + 18.6%                  | + 47.0%                    | 31                  | - 56.9%                  | - 6.1%                     |  |
| \$300,001 and Above    | 1,008            | + 17.2%                  | - 28.8%                    | 8.6              | + 45.8%                  | - 10.8%                    | 131                 | - 29.9%                  | - 21.6%                    |  |
| Total                  | 1,303            | + 5.3%                   | - 22.0%                    | 7.6              | + 28.8%                  | - 7.2%                     | 216                 | - 40.5%                  | - 17.2%                    |  |















# **Lancaster County, SC**

|                        | Total<br>Showings |                          |                            | (5               | Buyer Interest (Showings/Listings) |                            |                  | Managed<br>Listings      |                            |  |
|------------------------|-------------------|--------------------------|----------------------------|------------------|------------------------------------|----------------------------|------------------|--------------------------|----------------------------|--|
| Price Range            | December<br>2021  | Year-Over-Year<br>Change | Month-Over-Month<br>Change | December<br>2021 | Year-Over-Year<br>Change           | Month-Over-Month<br>Change | December<br>2021 | Year-Over-Year<br>Cha