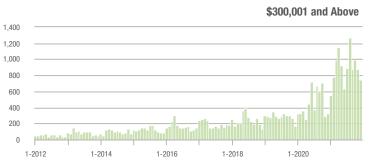

### **Charlotte MSA**

|                        | Total<br>Showings |                          |                            | (5               | Buyer Interest (Showings/Listings) |                            |                  | Managed<br>Listings      |                            |  |
|------------------------|-------------------|--------------------------|----------------------------|------------------|------------------------------------|----------------------------|------------------|--------------------------|----------------------------|--|
| Price Range            | December<br>2021  | Year-Over-Year<br>Change | Month-Over-Month<br>Change | December<br>2021 | Year-Over-Year<br>Change           | Month-Over-Month<br>Change | December<br>2021 | Year-Over-Year<br>Change | Month-Over-Month<br>Change |  |
| \$100,000 and Below    | 648               | - 60.1%                  | - 43.9%                    | 2.4              | - 40.0%                            | - 32.1%                    | 415              | - 51.4%                  | - 19.1%                    |  |
| \$100,001 to \$200,000 | 6,208             | - 44.6%                  | - 21.5%                    | 9.2              | - 17.1%                            | - 3.2%                     | 738              | - 40.1%                  | - 19.9%                    |  |
| \$200,001 to \$300,000 | 14,043            | - 17.4%                  | - 22.3%                    | 13.5             | + 8.9%                             | - 0.2%                     | 1,154            | - 27.1%                  | - 21.5%                    |  |
| \$300,001 and Above    | 28,273            | + 34.4%                  | - 22.9%                    | 11.1             | + 46.1%                            | - 2.3%                     | 2,851            | - 18.5%                  | - 21.5%                    |  |
| Total                  | 49,172            | - 3.3%                   | - 23.0%                    | 10.9             | + 18.5%                            | - 2.4%                     | 5,158            | - 28.0%                  | - 21.1%                    |  |

### **Mecklenburg County, NC**

|                        | Total<br>Showings |                          |                            | (5               | Buyer Into<br>Showings/L |                            | Managed<br>Listings |                          |                            |
|------------------------|-------------------|--------------------------|----------------------------|------------------|--------------------------|----------------------------|---------------------|--------------------------|----------------------------|
| Price Range            | December<br>2021  | Year-Over-Year<br>Change | Month-Over-Month<br>Change | December<br>2021 | Year-Over-Year<br>Change | Month-Over-Month<br>Change | December<br>2021    | Year-Over-Year<br>Change | Month-Over-Month<br>Change |
| \$100,000 and Below    | 53                | - 77.7%                  | - 47.0%                    | 1.7              | - 58.5%                  | - 44.6%                    | 40                  | - 56.5%                  | - 13.0%                    |
| \$100,001 to \$200,000 | 2,044             | - 55.6%                  | - 16.3%                    | 12.3             | - 21.7%                  | + 0.9%                     | 176                 | - 45.7%                  | - 17.8%                    |
| \$200,001 to \$300,000 | 6,628             | - 30.4%                  | - 21.0%                    | 17.3             | + 18.5%                  | + 5.5%                     | 419                 | - 42.2%                  | - 24.1%                    |
| \$300,001 and Above    | 15,829            | + 25.6%                  | - 21.7%                    | 11.9             | + 50.6%                  | - 0.9%                     | 1,436               | - 25.2%                  | - 21.6%                    |
| Total                  | 24,554            | - 8.9%                   | - 21.1%                    | 12.9             | + 22.9%                  | + 0.4%                     | 2,071               | - 32.4%                  | - 21.7%                    |