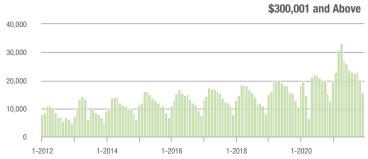

.8%                    |
| \$200,001 to \$300,000 | 6,628             | - 30.4%                  | - 21.0%                    | 17.3             | + 18.5%                  | + 5.5%                     | 419                 | - 42.2%                  | - 24.1%                    |
| \$300,001 and Above    | 15,829            | + 25.6%                  | - 21.7%                    | 11.9             | + 50.6%                  | - 0.9%                     | 1,436               | - 25.2%                  | - 21.6%                    |
| Total                  | 24,554            | - 8.9%                   | - 21.1%                    | 12.9             | + 22.9%                  | + 0.4%                     | 2,071               | - 32.4%                  | - 21.7%                    |















### Monroe, NC

|                        | Total<br>Showings |                          |                            | (;               | Buyer Into<br>Showings/L |                            | Managed<br>Listings |                          |                            |
|------------------------|-------------------|--------------------------|----------------------------|------------------|--------------------------|----------------------------|---------------------|--------------------------|----------------------------|
| Price Range            | December<br>2021  | Year-Over-Year<br>Change | Month-Over-Month<br>Change | December<br>2021 | Year-Over-Year<br>Change | Month-Over-Month<br>Change | December<br>2021    | Year-Over-Year<br>Change | Month-Over-Month<br>Change |
| \$100,