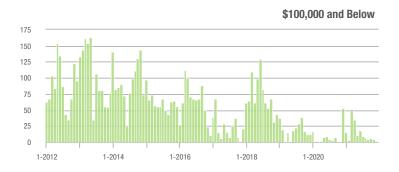

### **Showings**

1-2015

1-2016

1-2017

1-2018

1-2014

1-2013

1-2012

1-2020

1-2021