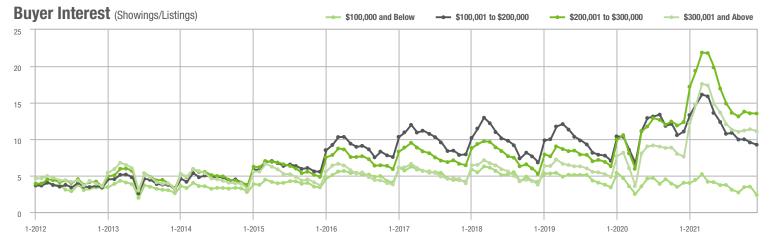

### **Showings**

1-2015

1-2016

1-2017

1-2018

1-2014

1-2013

1-2012

1-2020

1-2021