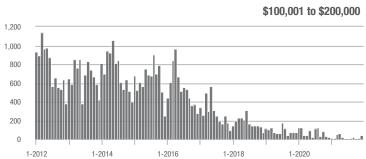

|  |
| \$200,001 to \$300,000 | 165              | - 50.9%                  | - 49.1%                    | 18.2             | + 80.2%                  | - 3.5%                     | 12                  | - 73.9%                  | - 42.9%                    |  |
| \$300,001 and Above    | 1,500            | + 49.6%                  | - 24.1%                    | 14.0             | + 60.9%                  | - 6.7%                     | 122                 | - 16.4%                  | - 19.7%                    |  |
| Total                  | 1,705            | + 25.2%                  | - 26.5%                    | 13.7             | + 55.7%                  | - 5.7%                     | 147                 | - 29.0%                  | - 23.0%                    |  |















# **Iredell County, NC**

|                        | Total<br>Showings |                          |                            | (5               | Buyer Into<br>Showings/L |                            | Managed<br>Listings |                          |                            |
|------------------------|-------------------|--------------------------|----------------------------|------------------|--------------------------|----------------------------|---------------------|--------------------------|----------------------------|
| Price Range            | December<br>2021  | Year-Over-Year<br>Change | Month-Over-Month<br>Change | December<br>2021 | Year-Over-Year<br>Change | Month-Over-Month<br>Change | December<br>2021    | Year-Over-Year<br>Change | Month-Over-Month<br>Cha