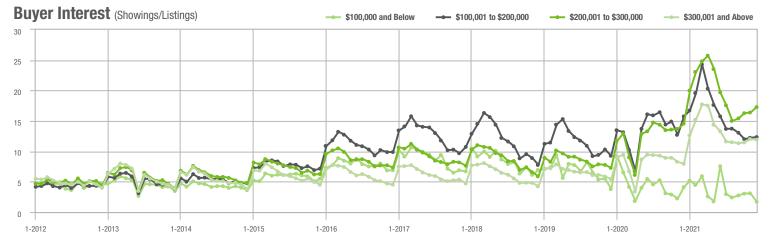

# **Showing Statistics**

| MLS Area                | Total<br>Showings | Buyer Interest<br>(Showings / Listings) | Managed<br>Listings |
|-------------------------|-------------------|-----------------------------------------|---------------------|
| Alexander County, NC    | 381               | 5.5                                     | 88                  |
| Anson County, NC        | 186               | 3.7                                     | 62                  |
| Cabarrus County, NC     | 5,225             | 12.5                                    | 463                 |
| Charlotte MSA           | 49,172            | 10.9                                    | 5,158               |
| Chester County, SC      | 422               | 5.2                                     | 99                  |
| Chesterfield County, SC | 84                | 3.0                                     | 35                  |
| Cleveland County, NC    | 1,201             | 5.6                                     | 260                 |
| City of Charlotte, NC   | 20,565            | 13.1                                    | 1,679               |
| Concord, NC             | 3,119             | 13.0                                    | 268                 |
| Davidson, NC            | 434               | 8.6                                     | 56                  |
| Denver, NC              | 604               | 7.4                                     | 106                 |
| Fort Mill, SC           | 1,671             | 14.8                                    | 122                 |
| Gaston County, NC       | 3,699             | 7.9                                     | 531                 |
| Gastonia, NC            | 1,645             | 8.3                                     | 215                 |
| Huntersville, NC        | 1,705             | 13.7                                    | 147                 |
| Iredell County, NC      | 3,500             | 7.6                                     | 604                 |
| Kannapolis, NC          | 1,416             | 10.5                                    | 147                 |
| Lake Norman             | 2,399             | 7.7                                     | 412                 |
| Lake Wylie              | 1,303             | 7.6                                     | 216                 |
| Lancaster County, SC    | 1,758             | 8.5                                     | 264                 |
| Lincoln County, NC      | 1,282             | 7.1                                     | 254                 |
| Lincolnton, NC          | 529               | 8.3                                     | 96                  |
| Matthews, NC            | 1,443             | 15.4                                    | 108                 |
| Mecklenburg County, NC  | 24,554            | 12.9                                    | 2,071               |
| Monroe, NC              | 1,242             | 9.9                                     | 150                 |
| Montgomery County, NC   | 187               | 2.0                                     | 131                 |
| Mooresville, NC         | 2,127             | 9.6                                     | 276                 |
| Rock Hill, SC           | 2,397             | 11.3                                    | 243                 |
| Salisbury, NC           | 1,092             | 7.2                                     | 174                 |
| Stanly County, NC       | 736               | 5.7                                     | 154                 |
| Statesville, NC         | 990               | 5.5                                     | 254                 |
| Union County, NC        | 4,345             | 11.2                                    | 469                 |
| Uptown Charlotte        | 673               | 12.6                                    | 56                  |
| Waxhaw, NC              | 1,439             | 12.2                                    | 140                 |
| York County, SC         | 5,778             | 10.3                                    | 645                 |