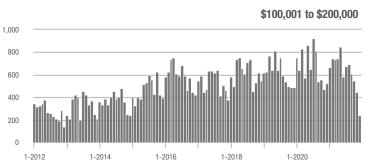

# **Showing Statistics**

| MLS Area                | Total<br>Showings | Buyer Interest<br>(Showings / Listings) | Managed<br>Listings |
|-------------------------|-------------------|-----------------------------------------|---------------------|
| Alexander County, NC    | 381               | 5.5                                     | 88                  |
| Anson County, NC        | 186               | 3.7                                     | 62                  |
| Cabarrus County, NC     | 5,225             | 12.5                                    | 463                 |
| Charlotte MSA           | 49,172            | 10.9                                    | 5,158               |
| Chester County, SC      | 422               | 5.2                                     | 99                  |
| Chesterfield County, SC | 84                | 3.0                                     | 35                  |
| Cleveland County, NC    | 1,201             | 5.6                                     | 260                 |
| City of Charlotte, NC   | 20,565            | 13.1                                    | 1,679               |
| Concord, NC             | 3,119             | 13.0                                    | 268                 |
| Davidson, NC            | 434               | 8.6                                     | 56                  |
| Denver, NC              | 604               | 7.4                                     | 106                 |
| Fort Mill, SC           | 1,671             | 14.8                                    | 122                 |
| Gaston County, NC       | 3,699             | 7.9                                     | 531                 |
| Gastonia, NC            | 1,645             | 8.3                                     | 215                 |
| Huntersville, NC        | 1,705             | 13.7                                    | 147                 |
| Iredell County, NC      | 3,500             | 7.6                                     | 604                 |
| Kannapolis, NC          | 1,416             | 10.5                                    | 147                 |
| Lake Norman             | 2,399             | 7.7                                     | 412                 |
| Lake Wylie              | 1,303             | 7.6                                     | 216                 |
| Lancaster County, SC    | 1,758             | 8.5                                     | 264                 |
| Lincoln County, NC      | 1,282             | 7.1                                     | 254                 |
| Lincolnton, NC          | 529               | 8.3                                     | 96                  |
| Matthews, NC            | 1,443             | 15.4                                    | 108                 |
| Mecklenburg County, NC  | 24,554            | 12.9                                    | 2,071               |
| Monroe, NC              | 1,242             | 9.9                                     | 150                 |
| Montgomery County, NC   | 187               | 2.0                                     | 131                 |
| Mooresville, NC         | 2,127             | 9.6                                     | 276                 |
| Rock Hill, SC           | 2,397             | 11.3                                    | 243                 |
| Salisbury, NC           | 1,092             | 7.2                                     | 174                 |
| Stanly County, NC       | 736               | 5.7                                     | 154                 |
| Statesville, NC         | 990               | 5.5                                     | 254                 |
| Union County, NC        | 4,345             | 11.2                                    | 469                 |
| Uptown Charlotte        | 673               | 12.6                                    | 56                  |
| Waxhaw, NC              | 1,439             | 12.2                                    | 140                 |
| York County, SC         | 5,778             | 10.3                                    | 645                 |

### **Charlotte MSA**

|                        | Total<br>Showings |                          |                            | (5               | Buyer Interest (Showings/Listings) |                            |                  | Managed<br>Listings      |                            |  |
|------------------------|-------------------|--------------------------|----------------------------|------------------|------------------------------------|----------------------------|------------------|--------------------------|----------------------------|--|
| Price Range            | December<br>2021  | Year-Over-Year<br>Change | Month-Over-Month<br>Change | December<br>2021 | Year-Over-Year<br>Change           | Month-Over-Month<br>Change | December<br>2021 | Year-Over-Year<br>Change | Month-Over-Month<br>Change |  |
| \$100,000 and Below    | 648               | - 60.1%                  | - 43.9%                    | 2.4              | - 40.0%                            | - 32.1%                    | 415              | - 51.4%                  | - 19.1%                    |  |
| \$100,001 to \$200,000 | 6,208             | - 44.6%                  | - 21.5%                    | 9.2              | - 17.1%                            | - 3.2%                     | 738              | - 40.1%                  | - 19.9%                    |  |
| \$200,001 to \$300,000 | 14,043            | - 17.4%                  | - 22.3%                    | 13.5             | + 8.9%                             | - 0.2%                     | 1,154            | - 27.1%                  | - 21.5%                    |  |
| \$300,001 and Above    | 28,273            | + 34.4%                  | - 22.9%                    | 11.1             | + 46.1%                            | - 2.3%                     | 2,851            | - 18.5%                  | - 21.5%                    |  |
| Total                  | 49,172            | - 3.3%                   | - 23.0%                    | 10.9             | + 18.5%                            | - 2.4%                     | 5,158            | - 28.0%                  | - 21.1%                    |  |