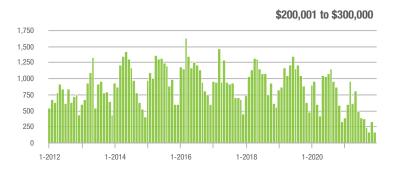

|  |
| \$200,001 to \$300,000 | 165              | - 50.9%                  | - 49.1%                    | 18.2             | + 80.2%                  | - 3.5%                     | 12                  | - 73.9%                  | - 42.9%                    |  |
| \$300,001 and Above    | 1,500            | + 49.6%                  | - 24.1%                    | 14.0             | + 60.9%                  | - 6.7%                     | 122                 | - 16.4%                  | - 19.7%                    |  |
| Total                  | 1,705            | + 25.2%                  | - 26.5%                    | 13.7             | + 55.7%                  | - 5.7%                     | 147                 | - 29.0%                  | - 23.0%                    |  |















# **Iredell County, NC**

|                        | Total<br>Showings |                          |                            | (5               | Buyer Into<br>Showings/L |                            | Managed<br>Listings |                          |                            |
|------------------------|-------------------|--------------------------|----------------------------|------------------|--------------------------|----------------------------|---------------------|--------------------------|----------------------------|
| Price Range            | December<br>2021  | Year-Over-Year<br>Change | Month-Over-Month<br>Change | December<br>2021 | Year-Over-Year<br>Change | Month-Over-Month<br>Change | December<br>2021    | Year-Over-Year<br>Change | Month-Over-Month<br>Chang