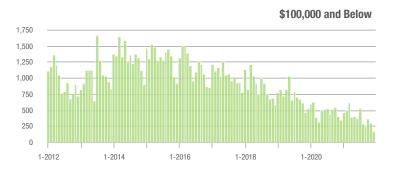

# **Showing Statistics**

| MLS Area                | Total<br>Showings | Buyer Interest<br>(Showings / Listings) | Managed<br>Listings |
|-------------------------|-------------------|-----------------------------------------|---------------------|
| Alexander County, NC    | 381               | 5.5                                     | 88                  |
| Anson County, NC        | 186               | 3.7                                     | 62                  |
| Cabarrus County, NC     | 5,225             | 12.5                                    | 463                 |
| Charlotte MSA           | 49,172            | 10.9                                    | 5,158               |
| Chester County, SC      | 422               | 5.2                                     | 99                  |
| Chesterfield County, SC | 84                | 3.0                                     | 35                  |
| Cleveland County, NC    | 1,201             | 5.6                                     | 260                 |
| City of Charlotte, NC   | 20,565            | 13.1                                    | 1,679               |
| Concord, NC             | 3,119             | 13.0                                    | 268                 |
| Davidson, NC            | 434               | 8.6                                     | 56                  |
| Denver, NC              | 604               | 7.4                                     | 106                 |
| Fort Mill, SC           | 1,671             | 14.8                                    | 122                 |
| Gaston County, NC       | 3,699             | 7.9                                     | 531                 |
| Gastonia, NC            | 1,645             | 8.3                                     | 215                 |
| Huntersville, NC        | 1,705             | 13.7                                    | 147                 |
| Iredell County, NC      | 3,500             | 7.6                                     | 604                 |
| Kannapolis, NC          | 1,416             | 10.5                                    | 147                 |
| Lake Norman             | 2,399             | 7.7                                     | 412                 |
| Lake Wylie              | 1,303             | 7.6                                     | 216                 |
| Lancaster County, SC    | 1,758             | 8.5                                     | 264                 |
| Lincoln County, NC      | 1,282             | 7.1                                     | 254                 |
| Lincolnton, NC          | 529               | 8.3                                     | 96                  |
| Matthews, NC            | 1,443             | 15.4                                    | 108                 |
| Mecklenburg County, NC  | 24,554            | 12.9                                    | 2,071               |
| Monroe, NC              | 1,242             | 9.9                                     | 150                 |
| Montgomery County, NC   | 187               | 2.0                                     | 131                 |
| Mooresville, NC         | 2,127             | 9.6                                     | 276                 |
| Rock Hill, SC           | 2,397             | 11.3                                    | 243                 |
| Salisbury, NC           | 1,092             | 7.2                                     | 174                 |
| Stanly County, NC       | 736               | 5.7                                     | 154                 |
| Statesville, NC         | 990               | 5.5                                     | 254                 |
| Union County, NC        | 4,345             | 11.2                                    | 469                 |
| Uptown Charlotte        | 673               | 12.6                                    | 56                  |
| Waxhaw, NC              | 1,439             | 12.2                                    | 140                 |
| York County, SC         | 5,778             | 10.3                                    | 645                 |