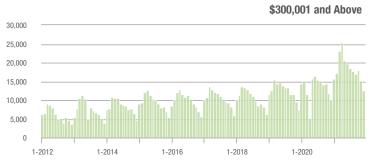

00,001 to \$300,000 | 6,000             | - 29.0%                  | - 17.2%                    | 17.2             | + 14.7%                            | + 7.1%                     | 372              | - 39.2%                  | - 21.8%                    |  |
| \$300,001 and Above    | 12,549            | + 27.0%                  | - 16.5%                    | 11.9             | + 54.5%                            | + 4.0%                     | 1,120            | - 26.2%                  | - 20.6%                    |  |
| Total                  | 20,565            | - 10.4%                  | - 16.8%                    | 13.1             | + 22.4%                            | + 3.9%                     | 1,679            | - 32.8%                  | - 20.4%                    |  |















### Concord, NC

|                        | Total<br>Showings |                          |                            | (5               | Buyer Interest (Showings/Listings) |                            |                  | Managed<br>Listings      |                            |  |
|------------------------|-------------------|--------------------------|----------------------------|------------------|------------------------------------|----------------------------|------------------|--------------------------|----------------------------|--|
| Price Range            | December<br>2021  | Year-Over-Year<br>Change | Month-Over-Month<br>Change | December<br>2021 | Year-Over-Year<br>Change           | Month-Over-Month<br>Change | December<br>2021 | Year-Over-Year<br>Change | Month-Ove