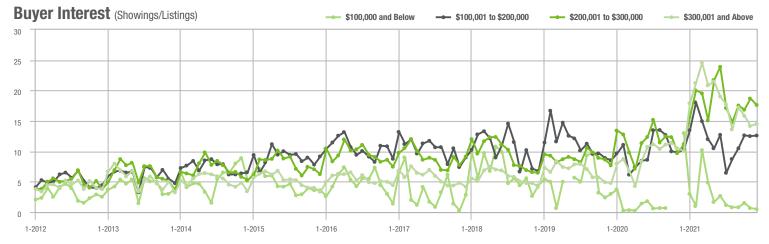

# **Showing Statistics**

| MLS Area                | Total<br>Showings | Buyer Interest<br>(Showings / Listings) | Managed<br>Listings |
|-------------------------|-------------------|-----------------------------------------|---------------------|
| Alexander County, NC    | 381               | 5.5                                     | 88                  |
| Anson County, NC        | 186               | 3.7                                     | 62                  |
| Cabarrus County, NC     | 5,225             | 12.5                                    | 463                 |
| Charlotte MSA           | 49,172            | 10.9                                    | 5,158               |
| Chester County, SC      | 422               | 5.2                                     | 99                  |
| Chesterfield County, SC | 84                | 3.0                                     | 35                  |
| Cleveland County, NC    | 1,201             | 5.6                                     | 260                 |
| City of Charlotte, NC   | 20,565            | 13.1                                    | 1,679               |
| Concord, NC             | 3,119             | 13.0                                    | 268                 |
| Davidson, NC            | 434               | 8.6                                     | 56                  |
| Denver, NC              | 604               | 7.4                                     | 106                 |
| Fort Mill, SC           | 1,671             | 14.8                                    | 122                 |
| Gaston County, NC       | 3,699             | 7.9                                     | 531                 |
| Gastonia, NC            | 1,645             | 8.3                                     | 215                 |
| Huntersville, NC        | 1,705             | 13.7                                    | 147                 |
| Iredell County, NC      | 3,500             | 7.6                                     | 604                 |
| Kannapolis, NC          | 1,416             | 10.5                                    | 147                 |
| Lake Norman             | 2,399             | 7.7                                     | 412                 |
| Lake Wylie              | 1,303             | 7.6                                     | 216                 |
| Lancaster County, SC    | 1,758             | 8.5                                     | 264                 |
| Lincoln County, NC      | 1,282             | 7.1                                     | 254                 |
| Lincolnton, NC          | 529               | 8.3                                     | 96                  |
| Matthews, NC            | 1,443             | 15.4                                    | 108                 |
| Mecklenburg County, NC  | 24,554            | 12.9                                    | 2,071               |
| Monroe, NC              | 1,242             | 9.9                                     | 150                 |
| Montgomery County, NC   | 187               | 2.0                                     | 131                 |
| Mooresville, NC         | 2,127             | 9.6                                     | 276                 |
| Rock Hill, SC           | 2,397             | 11.3                                    | 243                 |
| Salisbury, NC           | 1,092             | 7.2                                     | 174                 |
| Stanly County, NC       | 736               | 5.7                                     | 154                 |
| Statesville, NC         | 990               | 5.5                                     | 254                 |
| Union County, NC        | 4,345             | 11.2                                    | 469                 |
| Uptown Charlotte        | 673               | 12.6                                    | 56                  |
| Waxhaw, NC              | 1,439             | 12.2                                    | 140                 |
| York County, SC         | 5,778             | 10.3                                    | 645                 |