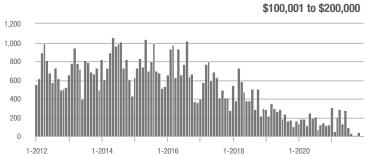

\$200,001 to \$300,000 | 238               | - 52.0%                  | - 61.8%                    | 23.8             | + 0.8%                             | - 7.4%                     | 10               | - 56.5%                  | - 61.5%                    |  |
| \$300,001 and Above    | 1,200             | + 37.8%                  | - 37.6%                    | 15.2             | + 18.8%                            | - 15.7%                    | 92               | - 7.1%                   | - 24.6%                    |  |
| Total                  | 1,443             | - 9.2%                   | - 44.4%                    | 15.4             | - 1.3%                             | - 14.2%                    | 108              | - 22.3%                  | - 33.7%                    |  |















### **Mecklenburg County, NC**

|                        | Total<br>Showings |                          |                            | (5               | Buyer Into<br>Showings/L |                            | Managed<br>Listings |                          |                            |
|------------------------|-------------------|--------------------------|----------------------------|------------------|--------------------------|----------------------------|---------------------|--------------------------|----------------------------|
| Price Range            | December<br>2021  | Year-Over-Year<br>Change | Month-Over-Month<br>Change | December<br>2021 | Year-Over-Year<br>Change | Month-Over-Month<br>Change | December<br>2021    | Year-Over-Year<br>Change | Month-Over-Month<