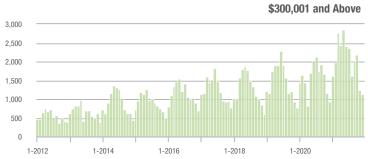

00,001 to \$300,000 | 423               | - 11.1%                  | - 35.3%                    | 17.6             | + 57.1%                            | - 5.7%                     | 24               | - 46.7%                  | - 31.4%                    |  |
| \$300,001 and Above    | 1,118             | + 21.9%                  | - 9.6%                     | 14.5             | + 45.0%                            | + 2.5%                     | 83               | - 24.5%                  | - 14.4%                    |  |
| Total                  | 1,671             | + 2.1%                   | - 16.4%                    | 14.8             | + 41.0%                            | - 1.3%                     | 122              | - 34.4%                  | - 17.6%                    |  |















# **Gaston County, NC**

|                        | Total<br>Showings |                          |                            | (5               | Buyer Interest (Showings/Listings) |                            |                  | Managed<br>Listings      |                            |  |
|------------------------|-------------------|--------------------------|----------------------------|------------------|------------------------------------|----------------------------|------------------|--------------------------|----------------------------|--|
| Price Range            | December<br>2021  | Year-Over-Year<br>Change | Month-Over-Month<br>Change | December<br>2021 | Year-Over-Year<br>Change           | Month-Over-Month<br>Change | December<br>2021 | Year-Over-Year<br>Change | M