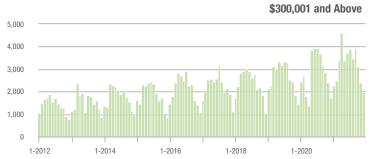

.6%                    |
| \$200,001 to \$300,000 | 828               | - 7.4%                   | - 21.1%                    | 9.3              | + 12.0%                  | + 11.3%                    | 99                  | - 29.3%                  | - 29.8%                    |
| \$300,001 and Above    | 1,978             | + 16.8%                  | - 17.4%                    | 8.4              | + 40.0%                  | + 9.9%                     | 288                 | - 29.8%                  | - 22.6%                    |
| Total                  | 3,500             | - 5.6%                   | - 20.2%                    | 7.6              | + 16.9%                  | + 5.0%                     | 604                 | - 33.7%                  | - 21.8%                    |















\$100,001 to \$200,000

1-2020

# Kannapolis, NC

|                        | Total<br>Showings |                          |                            | (5               | Buyer Interest (Showings/Listings) |                            |                  | Managed<br>Listings      |                            |  |
|------------------------|-------------------|--------------------------|----------------------------|------------------|------------------------------------|----------------------------|------------------|--------------------------|----------------------------|--|
| Price Range            | December<br>2021  | Year-Over-Year<br>Change | Month-Over-Month<br>Change | December<br>2021 | Year-Over-Year<br>Change           | Month-Over-Month<br>Change | December<br>2021 | Yea