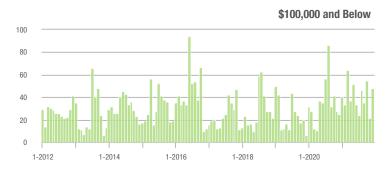

|  |
| \$200,001 to \$300,000 | 230              | + 1.3%                   | + 31.4%                    | 10.2             | + 18.6%                  | + 47.0%                    | 31                  | - 56.9%                  | - 6.1%                     |  |
| \$300,001 and Above    | 1,008            | + 17.2%                  | - 28.8%                    | 8.6              | + 45.8%                  | - 10.8%                    | 131                 | - 29.9%                  | - 21.6%                    |  |
| Total                  | 1,303            | + 5.3%                   | - 22.0%                    | 7.6              | + 28.8%                  | - 7.2%                     | 216                 | - 40.5%                  | - 17.2%                    |  |















# **Lancaster County, SC**

|                        | Total<br>Showings |                          |                            | (5               | Buyer Interest (Showings/Listings) |                            |                  | Managed<br>Listings      |                            |  |
|------------------------|-------------------|--------------------------|----------------------------|------------------|------------------------------------|----------------------------|------------------|--------------------------|----------------------------|--|
| Price Range            | December<br>2021  | Year-Over-Year<br>Change | Month-Over-Month<br>Change | December<br>2021 | Year-Over-Year<br>Change           | Month-Over-Month<br>Change | December<br>2021 | Year-Over-Year<br>C