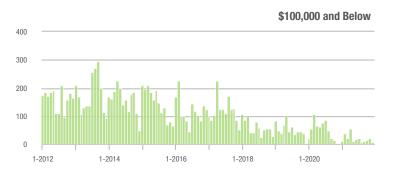

### **Charlotte MSA**

|                        | Total<br>Showings |                          |                            | (5               | Buyer Interest (Showings/Listings) |                            |                  | Managed<br>Listings      |                            |  |
|------------------------|-------------------|--------------------------|----------------------------|------------------|------------------------------------|----------------------------|------------------|--------------------------|----------------------------|--|
| Price Range            | December<br>2021  | Year-Over-Year<br>Change | Month-Over-Month<br>Change | December<br>2021 | Year-Over-Year<br>Change           | Month-Over-Month<br>Change | December<br>2021 | Year-Over-Year<br>Change | Month-Over-Month<br>Change |  |
| \$100,000 and Below    | 648               | - 60.1%                  | - 43.9%                    | 2.4              | - 40.0%                            | - 32.1%                    | 415              | - 51.4%                  | - 19.1%                    |  |
| \$100,001 to \$200,000 | 6,208             | - 44.6%                  | - 21.5%                    | 9.2              | - 17.1%                            | - 3.2%                     | 738              | - 40.1%                  | - 19.9%                    |  |
| \$200,001 to \$300,000 | 14,043            | - 17.4%                  | - 22.3%                    | 13.5             | + 8.9%                             | - 0.2%                     | 1,154            | - 27.1%                  | - 21.5%                    |  |
| \$300,001 and Above    | 28,273            | + 34.4%                  | - 22.9%                    | 11.1             | + 46.1%                            | - 2.3%                     | 2,851            | - 18.5%                  | - 21.5%                    |  |
| Total                  | 49,172            | - 3.3%                   | - 23.0%                    | 10.9             | + 18.5%                            | - 2.4%                     | 5,158            | - 28.0%                  | - 21.1%                    |  |

### **Mecklenburg County, NC**

|                        | Total<br>Showings |                          |                            | (5               | Buyer Into<br>Showings/L |                            | Managed<br>Listings |                          |                            |
|------------------------|-------------------|--------------------------|----------------------------|------------------|--------------------------|----------------------------|---------------------|--------------------------|----------------------------|
| Price Range            | December<br>2021  | Year-Over-Year<br>Change | Month-Over-Month<br>Change | December<br>2021 | Year-Over-Year<br>Change | Month-Over-Month<br>Change | December<br>2021    | Year-Over-Year<br>Change | Month-Over-Month<br>Change |
| \$100,000 and Below    | 53                | - 77.7%                  | - 47.0%                    | 1.7              | - 58.5%                  | - 44.6%                    | 40                  | - 56.5%                  | - 13.0%                    |
| \$100,001 to \$200,000 | 2,044             | - 55.6%                  | - 16.3%                    | 12.3             | - 21.7%                  | + 0.9%                     | 176                 | - 45.7%                  | - 17.8%                    |
| \$200,001 to \$300,000 | 6,628             | - 30.4%                  | - 21.0%                    | 17.3             | + 18.5%                  | + 5.5%                     | 419                 | - 42.2%                  | - 24.1%                    |
| \$300,001 and Above    | 15,829            | + 25.6%                  | - 21.7%                    | 11.9             | + 50.6%                  | - 0.9%                     | 1,436               | - 25.2%                  | - 21.6%                    |
| Total                  | 24,554            | - 8.9%                   | - 21.1%                    | 12.9             | + 22.9%                  | + 0.4%                     | 2,071               | - 32.4%                  | - 21.7%                    |