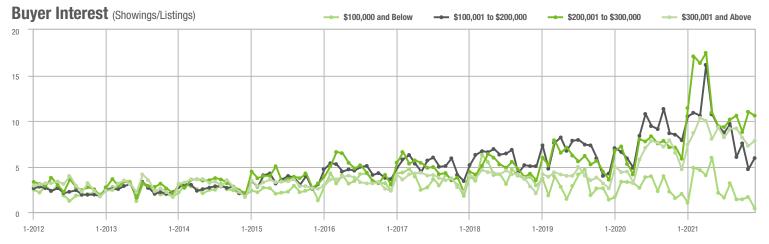

# **Showing Statistics**

| MLS Area                | Total<br>Showings | Buyer Interest<br>(Showings / Listings) | Managed<br>Listings |
|-------------------------|-------------------|-----------------------------------------|---------------------|
| Alexander County, NC    | 381               | 5.5                                     | 88                  |
| Anson County, NC        | 186               | 3.7                                     | 62                  |
| Cabarrus County, NC     | 5,225             | 12.5                                    | 463                 |
| Charlotte MSA           | 49,172            | 10.9                                    | 5,158               |
| Chester County, SC      | 422               | 5.2                                     | 99                  |
| Chesterfield County, SC | 84                | 3.0                                     | 35                  |
| Cleveland County, NC    | 1,201             | 5.6                                     | 260                 |
| City of Charlotte, NC   | 20,565            | 13.1                                    | 1,679               |
| Concord, NC             | 3,119             | 13.0                                    | 268                 |
| Davidson, NC            | 434               | 8.6                                     | 56                  |
| Denver, NC              | 604               | 7.4                                     | 106                 |
| Fort Mill, SC           | 1,671             | 14.8                                    | 122                 |
| Gaston County, NC       | 3,699             | 7.9                                     | 531                 |
| Gastonia, NC            | 1,645             | 8.3                                     | 215                 |
| Huntersville, NC        | 1,705             | 13.7                                    | 147                 |
| Iredell County, NC      | 3,500             | 7.6                                     | 604                 |
| Kannapolis, NC          | 1,416             | 10.5                                    | 147                 |
| Lake Norman             | 2,399             | 7.7                                     | 412                 |
| Lake Wylie              | 1,303             | 7.6                                     | 216                 |
| Lancaster County, SC    | 1,758             | 8.5                                     | 264                 |
| Lincoln County, NC      | 1,282             | 7.1                                     | 254                 |
| Lincolnton, NC          | 529               | 8.3                                     | 96                  |
| Matthews, NC            | 1,443             | 15.4                                    | 108                 |
| Mecklenburg County, NC  | 24,554            | 12.9                                    | 2,071               |
| Monroe, NC              | 1,242             | 9.9                                     | 150                 |
| Montgomery County, NC   | 187               | 2.0                                     | 131                 |
| Mooresville, NC         | 2,127             | 9.6                                     | 276                 |
| Rock Hill, SC           | 2,397             | 11.3                                    | 243                 |
| Salisbury, NC           | 1,092             | 7.2                                     | 174                 |
| Stanly County, NC       | 736               | 5.7                                     | 154                 |
| Statesville, NC         | 990               | 5.5                                     | 254                 |
| Union County, NC        | 4,345             | 11.2                                    | 469                 |
| Uptown Charlotte        | 673               | 12.6                                    | 56                  |
| Waxhaw, NC              | 1,439             | 12.2                                    | 140                 |
| York County, SC         | 5,778             | 10.3                                    | 645                 |