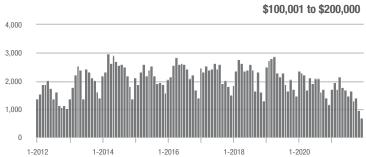

| - 22.5%                    |
| \$200,001 to \$300,000 | 1,945            | - 1.5%                   | - 19.6%                    | 13.5             | + 15.4%                  | - 1.4%                     | 159                 | - 25.0%                  | - 18.0%                    |
| \$300,001 and Above    | 3,044            | + 24.2%                  | - 25.8%                    | 10.0             | + 13.6%                  | - 8.1%                     | 337                 | - 7.4%                   | - 20.7%                    |
| Total                  | 5,778            | - 0.3%                   | - 24.5%                    | 10.3             | + 9.6%                   | - 6.6%                     | 645                 | - 25.5%                  | - 20.5%                    |