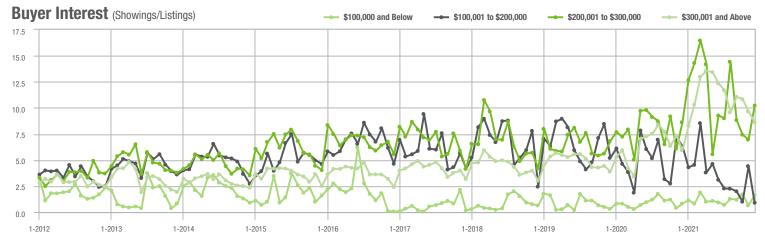

|  |
| \$200,001 to \$300,000 | 230              | + 1.3%                   | + 31.4%                    | 10.2             | + 18.6%                  | + 47.0%                    | 31                  | - 56.9%                  | - 6.1%                     |  |
| \$300,001 and Above    | 1,008            | + 17.2%                  | - 28.8%                    | 8.6              | + 45.8%                  | - 10.8%                    | 131                 | - 29.9%                  | - 21.6%                    |  |
| Total                  | 1,303            | + 5.3%                   | - 22.0%                    | 7.6              | + 28.8%                  | - 7.2%                     | 216                 | - 40.5%                  | - 17.2%                    |  |















# **Lancaster County, SC**

|                        | Total<br>Showings |                          |                            | (5               | Buyer Interest (Showings/Listings) |                            |                  | Managed<br>Listings      |                            |  |
|------------------------|-------------------|--------------------------|----------------------------|------------------|------------------------------------|----------------------------|------------------|--------------------------|----------------------------|--|
| Price Range            | December<br>2021  | Year-Over-Year<br>Change | Month-Over-Month<br>Change | December<br>2021 | Year-Over-Year<br>Change           | Month-Over-Month<br>Change | December<br>2021 | Year-Over-Year<br>Change |