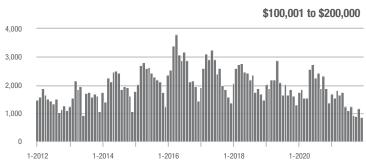

\$200,001 to \$300,000 | 1,610             | - 13.7%                  | - 13.3%                    | 13.6             | - 17.1%                            | - 7.4%                     | 123              | 0.0%                     | - 7.5%                     |  |
| \$300,001 and Above    | 2,713             | + 96.5%                  | - 1.2%                     | 12.7             | + 56.8%                            | + 17.5%                    | 234              | + 7.8%                   | - 16.4%                    |  |
| Total                  | 5,225             | + 9.7%                   | - 10.0%                    | 12.5             | + 11.6%                            | + 7.0%                     | 463              | - 12.1%                  | - 16.1%                    |  |















### **Charlotte MSA**

|                        | Total<br>Showings |                          |                            | (5               | Buyer Interest (Showings/Listings) |                            |                  | Managed<br>Listings      |                            |  |
|------------------------|-------------------|--------------------------|----------------------------|------------------|------------------------------------|----------------------------|------------------|--------------------------|----------------------------|--|
| Price Range            | December<br>2021  | Year-Over-Year<br>Change | Month-Over-Month<br>Change | December<br>2021 | Year-Over-Year<br>Change           | Month-Over-Month<br>Change | December<br>2021 | Year-Over-Year<br>Change |