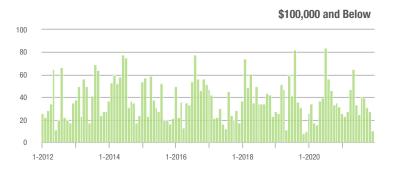

### **Showings**

1-2015

1-2016

1-2017

1-2018

1-2014

1-2013

1-2012

1-2020

1-2021