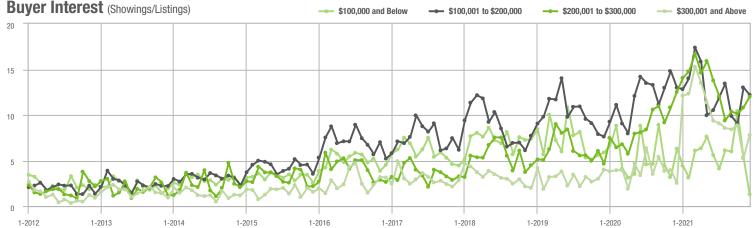

# **Showing Statistics**

| MLS Area                | Total<br>Showings | Buyer Interest<br>(Showings / Listings) | Managed<br>Listings |
|-------------------------|-------------------|-----------------------------------------|---------------------|
| Alexander County, NC    | 381               | 5.5                                     | 88                  |
| Anson County, NC        | 186               | 3.7                                     | 62                  |
| Cabarrus County, NC     | 5,225             | 12.5                                    | 463                 |
| Charlotte MSA           | 49,172            | 10.9                                    | 5,158               |
| Chester County, SC      | 422               | 5.2                                     | 99                  |
| Chesterfield County, SC | 84                | 3.0                                     | 35                  |
| Cleveland County, NC    | 1,201             | 5.6                                     | 260                 |
| City of Charlotte, NC   | 20,565            | 13.1                                    | 1,679               |
| Concord, NC             | 3,119             | 13.0                                    | 268                 |
| Davidson, NC            | 434               | 8.6                                     | 56                  |
| Denver, NC              | 604               | 7.4                                     | 106                 |
| Fort Mill, SC           | 1,671             | 14.8                                    | 122                 |
| Gaston County, NC       | 3,699             | 7.9                                     | 531                 |
| Gastonia, NC            | 1,645             | 8.3                                     | 215                 |
| Huntersville, NC        | 1,705             | 13.7                                    | 147                 |
| Iredell County, NC      | 3,500             | 7.6                                     | 604                 |
| Kannapolis, NC          | 1,416             | 10.5                                    | 147                 |
| Lake Norman             | 2,399             | 7.7                                     | 412                 |
| Lake Wylie              | 1,303             | 7.6                                     | 216                 |
| Lancaster County, SC    | 1,758             | 8.5                                     | 264                 |
| Lincoln County, NC      | 1,282             | 7.1                                     | 254                 |
| Lincolnton, NC          | 529               | 8.3                                     | 96                  |
| Matthews, NC            | 1,443             | 15.4                                    | 108                 |
| Mecklenburg County, NC  | 24,554            | 12.9                                    | 2,071               |
| Monroe, NC              | 1,242             | 9.9                                     | 150                 |
| Montgomery County, NC   | 187               | 2.0                                     | 131                 |
| Mooresville, NC         | 2,127             | 9.6                                     | 276                 |
| Rock Hill, SC           | 2,397             | 11.3                                    | 243                 |
| Salisbury, NC           | 1,092             | 7.2                                     | 174                 |
| Stanly County, NC       | 736               | 5.7                                     | 154                 |
| Statesville, NC         | 990               | 5.5                                     | 254                 |
| Union County, NC        | 4,345             | 11.2                                    | 469                 |
| Uptown Charlotte        | 673               | 12.6                                    | 56                  |
| Waxhaw, NC              | 1,439             | 12.2                                    | 140                 |
| York County, SC         | 5,778             | 10.3                                    | 645                 |