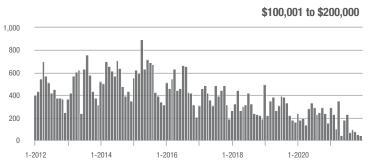

# **Showing Statistics**

| MLS Area                | Total<br>Showings | Buyer Interest<br>(Showings / Listings) | Managed<br>Listings |
|-------------------------|-------------------|-----------------------------------------|---------------------|
| Alexander County, NC    | 381               | 5.5                                     | 88                  |
| Anson County, NC        | 186               | 3.7                                     | 62                  |
| Cabarrus County, NC     | 5,225             | 12.5                                    | 463                 |
| Charlotte MSA           | 49,172            | 10.9                                    | 5,158               |
| Chester County, SC      | 422               | 5.2                                     | 99                  |
| Chesterfield County, SC | 84                | 3.0                                     | 35                  |
| Cleveland County, NC    | 1,201             | 5.6                                     | 260                 |
| City of Charlotte, NC   | 20,565            | 13.1                                    | 1,679               |
| Concord, NC             | 3,119             | 13.0                                    | 268                 |
| Davidson, NC            | 434               | 8.6                                     | 56                  |
| Denver, NC              | 604               | 7.4                                     | 106                 |
| Fort Mill, SC           | 1,671             | 14.8                                    | 122                 |
| Gaston County, NC       | 3,699             | 7.9                                     | 531                 |
| Gastonia, NC            | 1,645             | 8.3                                     | 215                 |
| Huntersville, NC        | 1,705             | 13.7                                    | 147                 |
| Iredell County, NC      | 3,500             | 7.6                                     | 604                 |
| Kannapolis, NC          | 1,416             | 10.5                                    | 147                 |
| Lake Norman             | 2,399             | 7.7                                     | 412                 |
| Lake Wylie              | 1,303             | 7.6                                     | 216                 |
| Lancaster County, SC    | 1,758             | 8.5                                     | 264                 |
| Lincoln County, NC      | 1,282             | 7.1                                     | 254                 |
| Lincolnton, NC          | 529               | 8.3                                     | 96                  |
| Matthews, NC            | 1,443             | 15.4                                    | 108                 |
| Mecklenburg County, NC  | 24,554            | 12.9                                    | 2,071               |
| Monroe, NC              | 1,242             | 9.9                                     | 150                 |
| Montgomery County, NC   | 187               | 2.0                                     | 131                 |
| Mooresville, NC         | 2,127             | 9.6                                     | 276                 |
| Rock Hill, SC           | 2,397             | 11.3                                    | 243                 |
| Salisbury, NC           | 1,092             | 7.2                                     | 174                 |
| Stanly County, NC       | 736               | 5.7                                     | 154                 |
| Statesville, NC         | 990               | 5.5                                     | 254                 |
| Union County, NC        | 4,345             | 11.2                                    | 469                 |
| Uptown Charlotte        | 673               | 12.6                                    | 56                  |
| Waxhaw, NC              | 1,439             | 12.2                                    | 140                 |
| York County, SC         | 5,778             | 10.3                                    | 645                 |