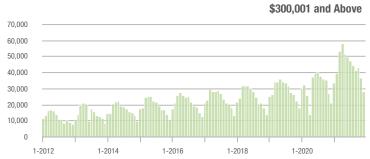

00,001 to \$300,000 | 14,043            | - 17.4%                  | - 22.3%                    | 13.5             | + 8.9%                             | - 0.2%                     | 1,154            | - 27.1%                  | - 21.5%                    |  |
| \$300,001 and Above    | 28,273            | + 34.4%                  | - 22.9%                    | 11.1             | + 46.1%                            | - 2.3%                     | 2,851            | - 18.5%                  | - 21.5%                    |  |
| Total                  | 49,172            | - 3.3%                   | - 23.0%                    | 10.9             | + 18.5%                            | - 2.4%                     | 5,158            | - 28.0%                  | - 21.1%                    |  |















### **Chester County, SC**

|                        | Total<br>Showings |                          |                            | (:               | Buyer Interest (Showings/Listings) |                            |                  | Managed<br>Listings      |                            |  |
|------------------------|-------------------|--------------------------|----------------------------|------------------|------------------------------------|----------------------------|------------------|--------------------------|----------------------------|--|
| Price Range            | December<br>2021  | Year-Over-Year<br>Change | Month-Over-Month<br>Change | December<br>2021 | Year-Over-Year<br>Change           | Month-Over-Month<br>Change | December<br>2021 | Year-Over-Year<br>Change