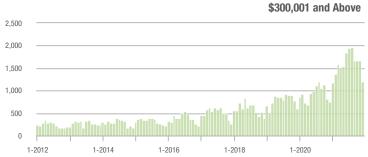

00,001 to \$300,000 | 1,345             | - 4.3%                   | - 21.9%                    | 10.3             | + 4.0%                             | - 2.3%                     | 146              | - 8.8%                   | - 16.6%                    |  |
| \$300,001 and Above    | 1,195             | + 61.1%                  | - 28.5%                    | 7.5              | + 41.5%                            | - 13.7%                    | 175              | - 3.8%                   | - 19.0%                    |  |
| Total                  | 3,699             | - 11.0%                  | - 26.1%                    | 7.9              | 0.0%                               | - 10.5%                    | 531              | - 23.2%                  | - 17.3%                    |  |















# Gastonia, NC

|                        | Total<br>Showings |                          |                            | (5               | Buyer Interest (Showings/Listings) |                            |                  | Managed<br>Listings      |                            |  |
|------------------------|-------------------|--------------------------|----------------------------|------------------|------------------------------------|----------------------------|------------------|--------------------------|----------------------------|--|
| Price Range            | December<br>2021  | Year-Over-Year<br>Change | Month-Over-Month<br>Change | December<br>2021 | Year-Over-Year<br>Change           | Month-Over-Month<br>Change | December<br>2021 | Year-Over-Year<br>Change | Month-Over