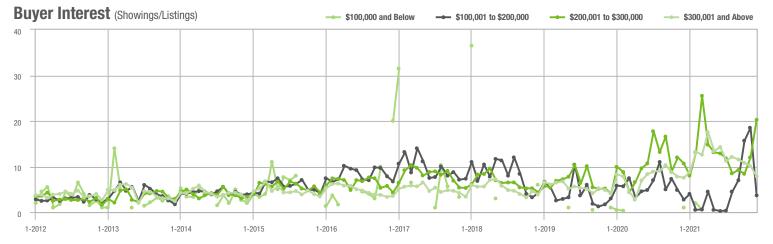

,001 to \$300,000 | 81                | + 22.7%                  | + 125.0%                   | 20.3             | + 89.7%                            | + 68.8%                    | 5                | - 50.0%                  | + 25.0%                    |  |
| \$300,001 and Above    | 341               | - 29.8%                  | - 46.0%                    | 7.9              | + 5.3%                             | - 22.3%                    | 47               | - 44.0%                  | - 29.9%                    |  |
| Total                  | 434               | - 23.2%                  | - 38.4%                    | 8.6              | + 16.2%                            | - 17.7%                    | 56               | - 44.6%                  | - 24.3%                    |  |















### **Denver, NC**

|                        | Total<br>Showings |                          |                            | (5               | Buyer Interest (Showings/Listings) |                            |                  | Managed<br>Listings      |                            |  |
|------------------------|-------------------|--------------------------|----------------------------|------------------|------------------------------------|----------------------------|------------------|--------------------------|----------------------------|--|
| Price Range            | December<br>2021  | Year-Over-Year<br>Change | Month-Over-Month<br>Change | December<br>2021 | Year-Over-Year<br>Change           | Month-Over-Month<br>Change | December<br>2021 | Year-Over-Year<br>Change | Month-Ov