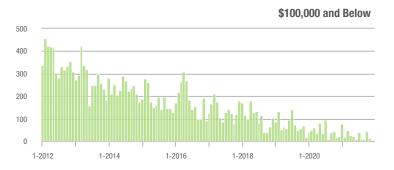

# **Showing Statistics**

| MLS Area                | Total<br>Showings | Buyer Interest<br>(Showings / Listings) | Managed<br>Listings |
|-------------------------|-------------------|-----------------------------------------|---------------------|
| Alexander County, NC    | 381               | 5.5                                     | 88                  |
| Anson County, NC        | 186               | 3.7                                     | 62                  |
| Cabarrus County, NC     | 5,225             | 12.5                                    | 463                 |
| Charlotte MSA           | 49,172            | 10.9                                    | 5,158               |
| Chester County, SC      | 422               | 5.2                                     | 99                  |
| Chesterfield County, SC | 84                | 3.0                                     | 35                  |
| Cleveland County, NC    | 1,201             | 5.6                                     | 260                 |
| City of Charlotte, NC   | 20,565            | 13.1                                    | 1,679               |
| Concord, NC             | 3,119             | 13.0                                    | 268                 |
| Davidson, NC            | 434               | 8.6                                     | 56                  |
| Denver, NC              | 604               | 7.4                                     | 106                 |
| Fort Mill, SC           | 1,671             | 14.8                                    | 122                 |
| Gaston County, NC       | 3,699             | 7.9                                     | 531                 |
| Gastonia, NC            | 1,645             | 8.3                                     | 215                 |
| Huntersville, NC        | 1,705             | 13.7                                    | 147                 |
| Iredell County, NC      | 3,500             | 7.6                                     | 604                 |
| Kannapolis, NC          | 1,416             | 10.5                                    | 147                 |
| Lake Norman             | 2,399             | 7.7                                     | 412                 |
| Lake Wylie              | 1,303             | 7.6                                     | 216                 |
| Lancaster County, SC    | 1,758             | 8.5                                     | 264                 |
| Lincoln County, NC      | 1,282             | 7.1                                     | 254                 |
| Lincolnton, NC          | 529               | 8.3                                     | 96                  |
| Matthews, NC            | 1,443             | 15.4                                    | 108                 |
| Mecklenburg County, NC  | 24,554            | 12.9                                    | 2,071               |
| Monroe, NC              | 1,242             | 9.9                                     | 150                 |
| Montgomery County, NC   | 187               | 2.0                                     | 131                 |
| Mooresville, NC         | 2,127             | 9.6                                     | 276                 |
| Rock Hill, SC           | 2,397             | 11.3                                    | 243                 |
| Salisbury, NC           | 1,092             | 7.2                                     | 174                 |
| Stanly County, NC       | 736               | 5.7                                     | 154                 |
| Statesville, NC         | 990               | 5.5                                     | 254                 |
| Union County, NC        | 4,345             | 11.2                                    | 469                 |
| Uptown Charlotte        | 673               | 12.6                                    | 56                  |
| Waxhaw, NC              | 1,439             | 12.2                                    | 140                 |
| York County, SC         | 5,778             | 10.3                                    | 645                 |