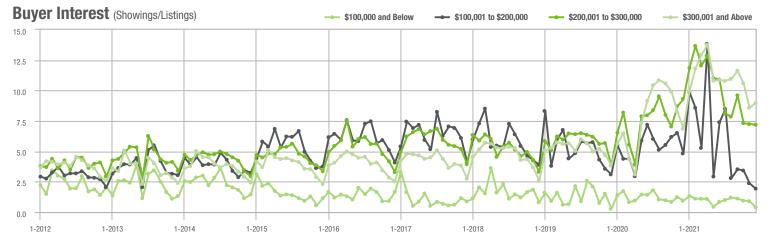

,001 to \$300,000 | 232               | - 56.3%                  | - 19.7%                    | 7.2              | - 22.6%                            | - 0.7%                     | 43               | - 44.2%                  | - 14.0%                    |  |
| \$300,001 and Above    | 2,103             | + 7.3%                   | - 22.3%                    | 9.0              | + 30.4%                            | + 4.6%                     | 275              | - 29.8%                  | - 25.1%                    |  |
| Total                  | 2,399             | - 10.9%                  | - 22.3%                    | 7.7              | + 18.5%                            | + 1.4%                     | 412              | - 37.0%                  | - 20.9%                    |  |















# **Lake Wylie**

|                        |                  | Total<br>Showin          |                            | (:               | Buyer Into<br>Showings/L |                            | Managed<br>Listings |                          |                            |  |
|------------------------|------------------|--------------------------|----------------------------|------------------|--------------------------|----------------------------|---------------------|--------------------------|----------------------------|--|
| Price Range            | December<br>2021 | Year-Over-Year<br>Change | Month-Over-Month<br>Change | December<br>2021 | Year-Over-Year<br>Change | Month-Over-Month<br>Change | December<br>2021    | Year-Over-Year<br>Change | Month-Over-Month<br>Change |  |
|