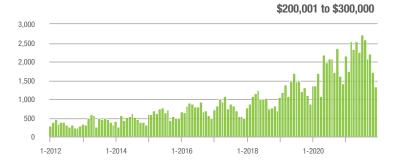

# **Showing Statistics**

| MLS Area                | Total<br>Showings | Buyer Interest<br>(Showings / Listings) | Managed<br>Listings |
|-------------------------|-------------------|-----------------------------------------|---------------------|
| Alexander County, NC    | 381               | 5.5                                     | 88                  |
| Anson County, NC        | 186               | 3.7                                     | 62                  |
| Cabarrus County, NC     | 5,225             | 12.5                                    | 463                 |
| Charlotte MSA           | 49,172            | 10.9                                    | 5,158               |
| Chester County, SC      | 422               | 5.2                                     | 99                  |
| Chesterfield County, SC | 84                | 3.0                                     | 35                  |
| Cleveland County, NC    | 1,201             | 5.6                                     | 260                 |
| City of Charlotte, NC   | 20,565            | 13.1                                    | 1,679               |
| Concord, NC             | 3,119             | 13.0                                    | 268                 |
| Davidson, NC            | 434               | 8.6                                     | 56                  |
| Denver, NC              | 604               | 7.4                                     | 106                 |
| Fort Mill, SC           | 1,671             | 14.8                                    | 122                 |
| Gaston County, NC       | 3,699             | 7.9                                     | 531                 |
| Gastonia, NC            | 1,645             | 8.3                                     | 215                 |
| Huntersville, NC        | 1,705             | 13.7                                    | 147                 |
| Iredell County, NC      | 3,500             | 7.6                                     | 604                 |
| Kannapolis, NC          | 1,416             | 10.5                                    | 147                 |
| Lake Norman             | 2,399             | 7.7                                     | 412                 |
| Lake Wylie              | 1,303             | 7.6                                     | 216                 |
| Lancaster County, SC    | 1,758             | 8.5                                     | 264                 |
| Lincoln County, NC      | 1,282             | 7.1                                     | 254                 |
| Lincolnton, NC          | 529               | 8.3                                     | 96                  |
| Matthews, NC            | 1,443             | 15.4                                    | 108                 |
| Mecklenburg County, NC  | 24,554            | 12.9                                    | 2,071               |
| Monroe, NC              | 1,242             | 9.9                                     | 150                 |
| Montgomery County, NC   | 187               | 2.0                                     | 131                 |
| Mooresville, NC         | 2,127             | 9.6                                     | 276                 |
| Rock Hill, SC           | 2,397             | 11.3                                    | 243                 |
| Salisbury, NC           | 1,092             | 7.2                                     | 174                 |
| Stanly County, NC       | 736               | 5.7                                     | 154                 |
| Statesville, NC         | 990               | 5.5                                     | 254                 |
| Union County, NC        | 4,345             | 11.2                                    | 469                 |
| Uptown Charlotte        | 673               | 12.6                                    | 56                  |
| Waxhaw, NC              | 1,439             | 12.2                                    | 140                 |
| York County, SC         | 5,778             | 10.3                                    | 645                 |