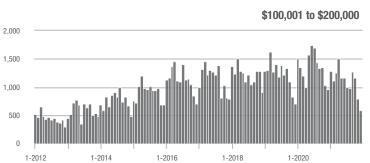

\$200,001 to \$300,000 | 625               | + 7.6%                   | - 11.3%                    | 10.1             | - 19.8%                            | + 2.1%                     | 65               | + 38.3%                  | - 11.0%                    |  |
| \$300,001 and Above    | 404               | + 167.5%                 | - 31.6%                    | 8.4              | + 115.4%                           | - 2.0%                     | 53               | 0.0%                     | - 29.3%                    |  |
| Total                  | 1,645             | - 13.1%                  | - 27.5%                    | 8.3              | - 9.8%                             | - 11.1%                    | 215              | - 11.2%                  | - 18.3%                    |  |















# **Huntersville, NC**

|                        |                  | Total<br>Showin          |                            | (:               | Buyer Into<br>Showings/L |                            | Managed<br>Listings |                          |                            |  |
|------------------------|------------------|--------------------------|----------------------------|------------------|--------------------------|----------------------------|---------------------|--------------------------|----------------------------|--|
| Price Range            | December<br>2021 | Year-Over-Year<br>Change | Month-Over-Month<br>Change | December<br>2021 | Year-Over-Year<br>Change | Month-Over-Month<br>Change | December<br>2021    | Year-Over-Year<br>Change | Month-Over-Month<br>Ch