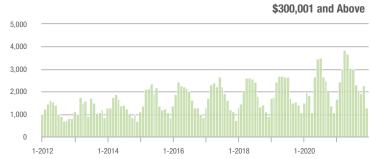

.0%                       |
| \$200,001 to \$300,000 | 130              | - 12.8%                  | - 48.0%                    | 8.9              | + 50.8%                  | - 37.8%                    | 22                  | - 29.0%                  | - 15.4%                    |
| \$300,001 and Above    | 1,261            | + 19.0%                  | - 44.1%                    | 13.8             | + 53.3%                  | - 20.3%                    | 101                 | - 33.6%                  | - 28.4%                    |
| Total                  | 1.439            | + 11.6%                  | - 43.3%                    | 12.2             | + 56.4%                  | - 23.6%                    | 140                 | - 39.9%                  | - 24.3%                    |















# **York County, SC**

|                        |                  | Total<br>Showin          | gs                         | (5               | Buyer Into<br>Showings/L |                            | Managed<br>Listings |                          |                            |
|------------------------|------------------|--------------------------|----------------------------|------------------|--------------------------|----------------------------|---------------------|--------------------------|----------------------------|
| Price Range            | December<br>2021 | Year-Over-Year<br>Change | Month-Over-Month<br>Change | December<br>2021 | Year-Over-Year<br>Change | Month-Over-Month<br>Change | December<br>2021    | Year-Over-Year<br>Change | Month-Over-Month<br>Change |
| \$