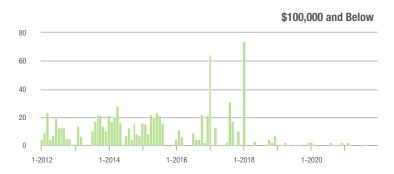

# **Showing Statistics**

| MLS Area                | Total<br>Showings | Buyer Interest<br>(Showings / Listings) | Managed<br>Listings |
|-------------------------|-------------------|-----------------------------------------|---------------------|
| Alexander County, NC    | 381               | 5.5                                     | 88                  |
| Anson County, NC        | 186               | 3.7                                     | 62                  |
| Cabarrus County, NC     | 5,225             | 12.5                                    | 463                 |
| Charlotte MSA           | 49,172            | 10.9                                    | 5,158               |
| Chester County, SC      | 422               | 5.2                                     | 99                  |
| Chesterfield County, SC | 84                | 3.0                                     | 35                  |
| Cleveland County, NC    | 1,201             | 5.6                                     | 260                 |
| City of Charlotte, NC   | 20,565            | 13.1                                    | 1,679               |
| Concord, NC             | 3,119             | 13.0                                    | 268                 |
| Davidson, NC            | 434               | 8.6                                     | 56                  |
| Denver, NC              | 604               | 7.4                                     | 106                 |
| Fort Mill, SC           | 1,671             | 14.8                                    | 122                 |
| Gaston County, NC       | 3,699             | 7.9                                     | 531                 |
| Gastonia, NC            | 1,645             | 8.3                                     | 215                 |
| Huntersville, NC        | 1,705             | 13.7                                    | 147                 |
| Iredell County, NC      | 3,500             | 7.6                                     | 604                 |
| Kannapolis, NC          | 1,416             | 10.5                                    | 147                 |
| Lake Norman             | 2,399             | 7.7                                     | 412                 |
| Lake Wylie              | 1,303             | 7.6                                     | 216                 |
| Lancaster County, SC    | 1,758             | 8.5                                     | 264                 |
| Lincoln County, NC      | 1,282             | 7.1                                     | 254                 |
| Lincolnton, NC          | 529               | 8.3                                     | 96                  |
| Matthews, NC            | 1,443             | 15.4                                    | 108                 |
| Mecklenburg County, NC  | 24,554            | 12.9                                    | 2,071               |
| Monroe, NC              | 1,242             | 9.9                                     | 150                 |
| Montgomery County, NC   | 187               | 2.0                                     | 131                 |
| Mooresville, NC         | 2,127             | 9.6                                     | 276                 |
| Rock Hill, SC           | 2,397             | 11.3                                    | 243                 |
| Salisbury, NC           | 1,092             | 7.2                                     | 174                 |
| Stanly County, NC       | 736               | 5.7                                     | 154                 |
| Statesville, NC         | 990               | 5.5                                     | 254                 |
| Union County, NC        | 4,345             | 11.2                                    | 469                 |
| Uptown Charlotte        | 673               | 12.6                                    | 56                  |
| Waxhaw, NC              | 1,439             | 12.2                                    | 140                 |
| York County, SC         | 5,778             | 10.3                                    | 645                 |