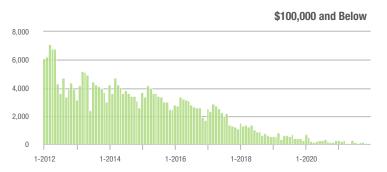

### **Showings**

1-2015

1-2016

1-2017

1-2018

1-2014

1-2013

1-2012

1-2012

1-2020

1-2021

1-2019

1-2013

1-2014

1-2012

1-2016

1-2017

1-2018

1-2015

1-2020

1-2021

1-2019