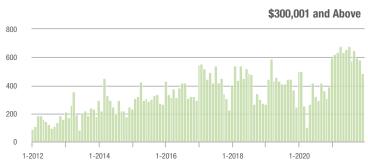

.0%                    |
| \$200,001 to \$300,000 | 182               | + 0.6%                   | + 34.8%                    | 15.2             | + 166.7%                 | + 34.8%                    | 12                  | - 62.5%                  | 0.0%                       |
| \$300,001 and Above    | 488               | + 26.1%                  | - 15.6%                    | 12.1             | + 181.4%                 | + 6.9%                     | 43                  | - 56.1%                  | - 20.4%                    |
| Total                  | 673               | + 5.2%                   | - 14.7%                    | 12.6             | + 168.1%                 | + 7.3%                     | 56                  | - 59.7%                  | - 20.0%                    |















# Waxhaw, NC

|                        |                  | Total<br>Showin          | gs                         | (5               | Buyer Into<br>Showings/L |                            | Managed<br>Listings |                          |                            |
|------------------------|------------------|--------------------------|----------------------------|------------------|--------------------------|----------------------------|---------------------|--------------------------|----------------------------|
| Price Range            | December<br>2021 | Year-Over-Year<br>Change | Month-Over-Month<br>Change | December<br>2021 | Year-Over-Year<br>Change | Month-Over-Month<br>Change | December<br>2021    | Year-Over-Year<br>Change | Month-Over-Month<br>Change |
| \$100,000 a