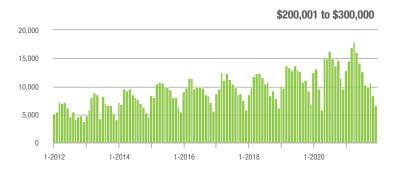

17.8%                    |
| \$200,001 to \$300,000 | 6,628             | - 30.4%                  | - 21.0%                    | 17.3             | + 18.5%                  | + 5.5%                     | 419                 | - 42.2%                  | - 24.1%                    |
| \$300,001 and Above    | 15,829            | + 25.6%                  | - 21.7%                    | 11.9             | + 50.6%                  | - 0.9%                     | 1,436               | - 25.2%                  | - 21.6%                    |
| Total                  | 24,554            | - 8.9%                   | - 21.1%                    | 12.9             | + 22.9%                  | + 0.4%                     | 2,071               | - 32.4%                  | - 21.7%                    |















### Monroe, NC

|                        | Total<br>Showings |                          |                            | (;               | Buyer Into<br>Showings/L |                            | Managed<br>Listings |                          |                            |
|------------------------|-------------------|--------------------------|----------------------------|------------------|--------------------------|----------------------------|---------------------|--------------------------|----------------------------|
| Price Range            | December<br>2021  | Year-Over-Year<br>Change | Month-Over-Month<br>Change | December<br>2021 | Year-Over-Year<br>Change | Month-Over-Month<br>Change | December<br>2021    | Year-Over-Year<br>Change | Month-Over-Month<br>Change |
| \$10