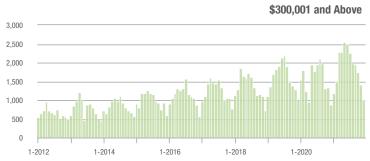

|  |
| \$200,001 to \$300,000 | 230              | + 1.3%                   | + 31.4%                    | 10.2             | + 18.6%                  | + 47.0%                    | 31                  | - 56.9%                  | - 6.1%                     |  |
| \$300,001 and Above    | 1,008            | + 17.2%                  | - 28.8%                    | 8.6              | + 45.8%                  | - 10.8%                    | 131                 | - 29.9%                  | - 21.6%                    |  |
| Total                  | 1,303            | + 5.3%                   | - 22.0%                    | 7.6              | + 28.8%                  | - 7.2%                     | 216                 | - 40.5%                  | - 17.2%                    |  |















# **Lancaster County, SC**

|                        | Total<br>Showings |                          |                            | (5               | Buyer Interest (Showings/Listings) |                            |                  | Managed<br>Listings      |                            |  |
|------------------------|-------------------|--------------------------|----------------------------|------------------|------------------------------------|----------------------------|------------------|--------------------------|----------------------------|--|
| Price Range            | December<br>2021  | Year-Over-Year<br>Change | Month-Over-Month<br>Change | December<br>2021 | Year-Over-Year<br>Change           | Month-Over-Month<br>Change | December<br>2021 | Year-Over-Year<br>Change