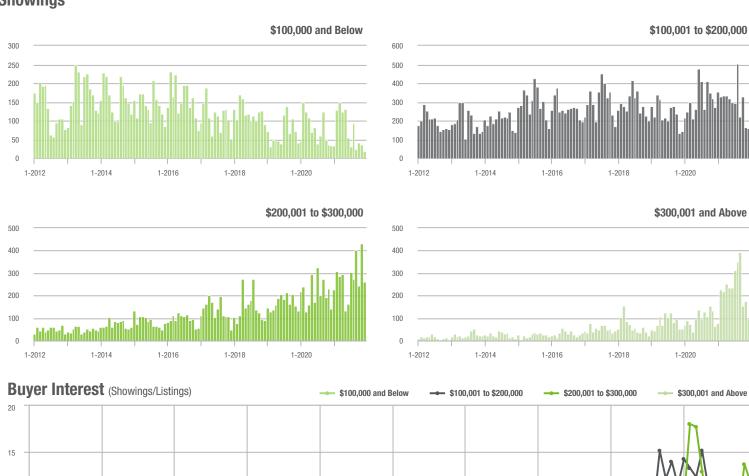

# **Showing Statistics**

| MLS Area                | Total<br>Showings | Buyer Interest<br>(Showings / Listings) | Managed<br>Listings |
|-------------------------|-------------------|-----------------------------------------|---------------------|
| Alexander County, NC    | 381               | 5.5                                     | 88                  |
| Anson County, NC        | 186               | 3.7                                     | 62                  |
| Cabarrus County, NC     | 5,225             | 12.5                                    | 463                 |
| Charlotte MSA           | 49,172            | 10.9                                    | 5,158               |
| Chester County, SC      | 422               | 5.2                                     | 99                  |
| Chesterfield County, SC | 84                | 3.0                                     | 35                  |
| Cleveland County, NC    | 1,201             | 5.6                                     | 260                 |
| City of Charlotte, NC   | 20,565            | 13.1                                    | 1,679               |
| Concord, NC             | 3,119             | 13.0                                    | 268                 |
| Davidson, NC            | 434               | 8.6                                     | 56                  |
| Denver, NC              | 604               | 7.4                                     | 106                 |
| Fort Mill, SC           | 1,671             | 14.8                                    | 122                 |
| Gaston County, NC       | 3,699             | 7.9                                     | 531                 |
| Gastonia, NC            | 1,645             | 8.3                                     | 215                 |
| Huntersville, NC        | 1,705             | 13.7                                    | 147                 |
| Iredell County, NC      | 3,500             | 7.6                                     | 604                 |
| Kannapolis, NC          | 1,416             | 10.5                                    | 147                 |
| Lake Norman             | 2,399             | 7.7                                     | 412                 |
| Lake Wylie              | 1,303             | 7.6                                     | 216                 |
| Lancaster County, SC    | 1,758             | 8.5                                     | 264                 |
| Lincoln County, NC      | 1,282             | 7.1                                     | 254                 |
| Lincolnton, NC          | 529               | 8.3                                     | 96                  |
| Matthews, NC            | 1,443             | 15.4                                    | 108                 |
| Mecklenburg County, NC  | 24,554            | 12.9                                    | 2,071               |
| Monroe, NC              | 1,242             | 9.9                                     | 150                 |
| Montgomery County, NC   | 187               | 2.0                                     | 131                 |
| Mooresville, NC         | 2,127             | 9.6                                     | 276                 |
| Rock Hill, SC           | 2,397             | 11.3                                    | 243                 |
| Salisbury, NC           | 1,092             | 7.2                                     | 174                 |
| Stanly County, NC       | 736               | 5.7                                     | 154                 |
| Statesville, NC         | 990               | 5.5                                     | 254                 |
| Union County, NC        | 4,345             | 11.2                                    | 469                 |
| Uptown Charlotte        | 673               | 12.6                                    | 56                  |
| Waxhaw, NC              | 1,439             | 12.2                                    | 140                 |
| York County, SC         | 5,778             | 10.3                                    | 645                 |