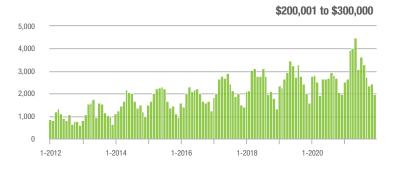

- 22.5%                    |
| \$200,001 to \$300,000 | 1,945            | - 1.5%                   | - 19.6%                    | 13.5             | + 15.4%                  | - 1.4%                     | 159                 | - 25.0%                  | - 18.0%                    |
| \$300,001 and Above    | 3,044            | + 24.2%                  | - 25.8%                    | 10.0             | + 13.6%                  | - 8.1%                     | 337                 | - 7.4%                   | - 20.7%                    |
| Total                  | 5,778            | - 0.3%                   | - 24.5%                    | 10.3             | + 9.6%                   | - 6.6%                     | 645                 | - 25.5%                  | - 20.5%                    |