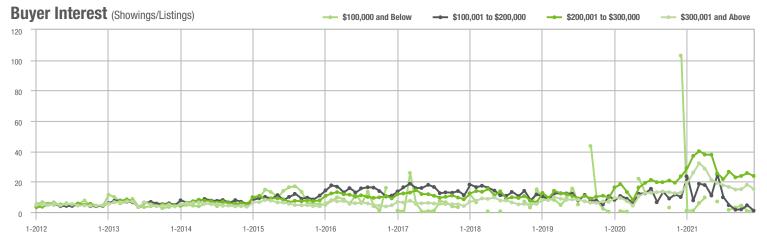

### **Showings**

1-2015

1-2016

1-2017

1-2018

1-2014

1-2013

1-2012

1-2020

1-2021