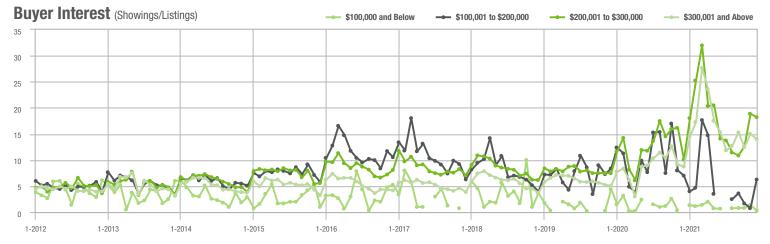

### **Showings**

1-2015

1-2016

1-2017

1-2018

1-2014

1-2013

1-2012

1-2020

1-2021