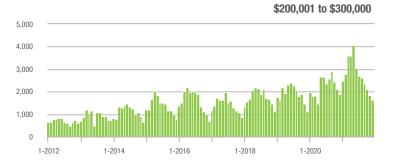

$200,001 to \$300,000 | 1,610             | - 13.7%                  | - 13.3%                    | 13.6             | - 17.1%                            | - 7.4%                     | 123              | 0.0%                     | - 7.5%                     |  |
| \$300,001 and Above    | 2,713             | + 96.5%                  | - 1.2%                     | 12.7             | + 56.8%                            | + 17.5%                    | 234              | + 7.8%                   | - 16.4%                    |  |
| Total                  | 5,225             | + 9.7%                   | - 10.0%                    | 12.5             | + 11.6%                            | + 7.0%                     | 463              | - 12.1%                  | - 16.1%                    |  |















### **Charlotte MSA**

|                        | Total<br>Showings |                          |                            | (5               | Buyer Interest (Showings/Listings) |                            |                  | Managed<br>Listings      |                            |  |
|------------------------|-------------------|--------------------------|----------------------------|------------------|------------------------------------|----------------------------|------------------|--------------------------|----------------------------|--|
| Price Range            | December<br>2021  | Year-Over-Year<br>Change | Month-Over-Month<br>Change | December<br>2021 | Year-Over-Year<br>Change           | Month-Over-Month<br>Change | December<br>2021 | Year-Over-Year<br>Change | M