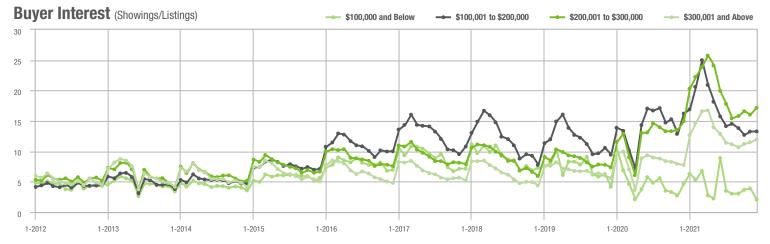

# **Showing Statistics**

| MLS Area                | Total<br>Showings | Buyer Interest<br>(Showings / Listings) | Managed<br>Listings |
|-------------------------|-------------------|-----------------------------------------|---------------------|
| Alexander County, NC    | 381               | 5.5                                     | 88                  |
| Anson County, NC        | 186               | 3.7                                     | 62                  |
| Cabarrus County, NC     | 5,225             | 12.5                                    | 463                 |
| Charlotte MSA           | 49,172            | 10.9                                    | 5,158               |
| Chester County, SC      | 422               | 5.2                                     | 99                  |
| Chesterfield County, SC | 84                | 3.0                                     | 35                  |
| Cleveland County, NC    | 1,201             | 5.6                                     | 260                 |
| City of Charlotte, NC   | 20,565            | 13.1                                    | 1,679               |
| Concord, NC             | 3,119             | 13.0                                    | 268                 |
| Davidson, NC            | 434               | 8.6                                     | 56                  |
| Denver, NC              | 604               | 7.4                                     | 106                 |
| Fort Mill, SC           | 1,671             | 14.8                                    | 122                 |
| Gaston County, NC       | 3,699             | 7.9                                     | 531                 |
| Gastonia, NC            | 1,645             | 8.3                                     | 215                 |
| Huntersville, NC        | 1,705             | 13.7                                    | 147                 |
| Iredell County, NC      | 3,500             | 7.6                                     | 604                 |
| Kannapolis, NC          | 1,416             | 10.5                                    | 147                 |
| Lake Norman             | 2,399             | 7.7                                     | 412                 |
| Lake Wylie              | 1,303             | 7.6                                     | 216                 |
| Lancaster County, SC    | 1,758             | 8.5                                     | 264                 |
| Lincoln County, NC      | 1,282             | 7.1                                     | 254                 |
| Lincolnton, NC          | 529               | 8.3                                     | 96                  |
| Matthews, NC            | 1,443             | 15.4                                    | 108                 |
| Mecklenburg County, NC  | 24,554            | 12.9                                    | 2,071               |
| Monroe, NC              | 1,242             | 9.9                                     | 150                 |
| Montgomery County, NC   | 187               | 2.0                                     | 131                 |
| Mooresville, NC         | 2,127             | 9.6                                     | 276                 |
| Rock Hill, SC           | 2,397             | 11.3                                    | 243                 |
| Salisbury, NC           | 1,092             | 7.2                                     | 174                 |
| Stanly County, NC       | 736               | 5.7                                     | 154                 |
| Statesville, NC         | 990               | 5.5                                     | 254                 |
| Union County, NC        | 4,345             | 11.2                                    | 469                 |
| Uptown Charlotte        | 673               | 12.6                                    | 56                  |
| Waxhaw, NC              | 1,439             | 12.2                                    | 140                 |
| York County, SC         | 5,778             | 10.3                                    | 645                 |