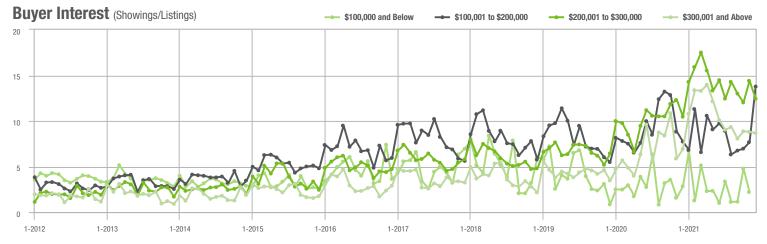

### **Charlotte MSA**

|                        | Total<br>Showings |                          |                            | (5               | Buyer Interest (Showings/Listings) |                            |                  | Managed<br>Listings      |                            |  |
|------------------------|-------------------|--------------------------|----------------------------|------------------|------------------------------------|----------------------------|------------------|--------------------------|----------------------------|--|
| Price Range            | December<br>2021  | Year-Over-Year<br>Change | Month-Over-Month<br>Change | December<br>2021 | Year-Over-Year<br>Change           | Month-Over-Month<br>Change | December<br>2021 | Year-Over-Year<br>Change | Month-Over-Month<br>Change |  |
| \$100,000 and Below    | 648               | - 60.1%                  | - 43.9%                    | 2.4              | - 40.0%                            | - 32.1%                    | 415              | - 51.4%                  | - 19.1%                    |  |
| \$100,001 to \$200,000 | 6,208             | - 44.6%                  | - 21.5%                    | 9.2              | - 17.1%                            | - 3.2%                     | 738              | - 40.1%                  | - 19.9%                    |  |
| \$200,001 to \$300,000 | 14,043            | - 17.4%                  | - 22.3%                    | 13.5             | + 8.9%                             | - 0.2%                     | 1,154            | - 27.1%                  | - 21.5%                    |  |
| \$300,001 and Above    | 28,273            | + 34.4%                  | - 22.9%                    | 11.1             | + 46.1%                            | - 2.3%                     | 2,851            | - 18.5%                  | - 21.5%                    |  |
| Total                  | 49,172            | - 3.3%                   | - 23.0%                    | 10.9             | + 18.5%                            | - 2.4%                     | 5,158            | - 28.0%                  | - 21.1%                    |  |

### **Mecklenburg County, NC**

|                        | Total<br>Showings |                          |                            | (5               | Buyer Into<br>Showings/L |                            | Managed<br>Listings |                          |                            |
|------------------------|-------------------|--------------------------|----------------------------|------------------|--------------------------|----------------------------|---------------------|--------------------------|----------------------------|
| Price Range            | December<br>2021  | Year-Over-Year<br>Change | Month-Over-Month<br>Change | December<br>2021 | Year-Over-Year<br>Change | Month-Over-Month<br>Change | December<br>2021    | Year-Over-Year<br>Change | Month-Over-Month<br>Change |
| \$100,000 and Below    | 53                | - 77.7%                  | - 47.0%                    | 1.7              | - 58.5%                  | - 44.6%                    | 40                  | - 56.5%                  | - 13.0%                    |
| \$100,001 to \$200,000 | 2,044             | - 55.6%                  | - 16.3%                    | 12.3             | - 21.7%                  | + 0.9%                     | 176                 | - 45.7%                  | - 17.8%                    |
| \$200,001 to \$300,000 | 6,628             | - 30.4%                  | - 21.0%                    | 17.3             | + 18.5%                  | + 5.5%                     | 419                 | - 42.2%                  | - 24.1%                    |
| \$300,001 and Above    | 15,829            | + 25.6%                  | - 21.7%                    | 11.9             | + 50.6%                  | - 0.9%                     | 1,436               | - 25.2%                  | - 21.6%                    |
| Total                  | 24,554            | - 8.9%                   | - 21.1%                    | 12.9             | + 22.9%                  | + 0.4%                     | 2,071               | - 32.4%                  | - 21.7%                    |