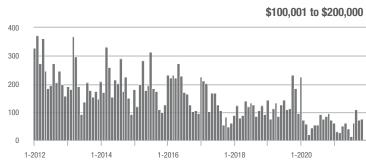

- 75.0%                    |
| \$200,001 to \$300,000 | 182               | + 0.6%                   | + 34.8%                    | 15.2             | + 166.7%                 | + 34.8%                    | 12                  | - 62.5%                  | 0.0%                       |
| \$300,001 and Above    | 488               | + 26.1%                  | - 15.6%                    | 12.1             | + 181.4%                 | + 6.9%                     | 43                  | - 56.1%                  | - 20.4%                    |
| Total                  | 673               | + 5.2%                   | - 14.7%                    | 12.6             | + 168.1%                 | + 7.3%                     | 56                  | - 59.7%                  | - 20.0%                    |















# Waxhaw, NC

|                        |                  | Total<br>Showin          | gs                         | (5               | Buyer Into<br>Showings/L |                            | Managed<br>Listings |                          |                            |
|------------------------|------------------|--------------------------|----------------------------|------------------|--------------------------|----------------------------|---------------------|--------------------------|----------------------------|
| Price Range            | December<br>2021 | Year-Over-Year<br>Change | Month-Over-Month<br>Change | December<br>2021 | Year-Over-Year<br>Change | Month-Over-Month<br>Change | December<br>2021    | Year-Over-Year<br>Change | Month-Over-Month<br>Change |
| \$100,0