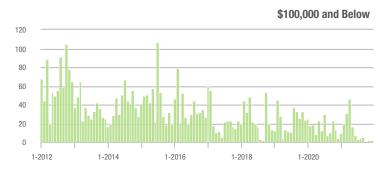

### **Showings**

1-2015

1-2016

1-2017

1-2018

1-2014

1-2013

1-2012

1-2020

1-2021