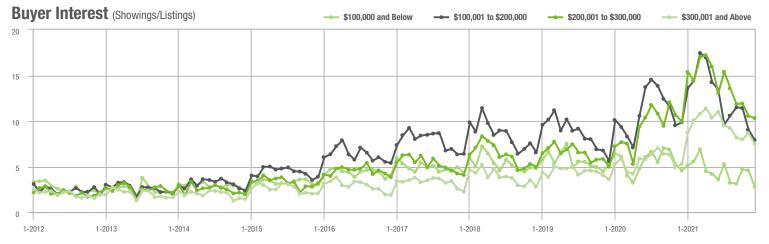

,001 to \$300,000 | 1,345             | - 4.3%                   | - 21.9%                    | 10.3             | + 4.0%                             | - 2.3%                     | 146              | - 8.8%                   | - 16.6%                    |  |
| \$300,001 and Above    | 1,195             | + 61.1%                  | - 28.5%                    | 7.5              | + 41.5%                            | - 13.7%                    | 175              | - 3.8%                   | - 19.0%                    |  |
| Total                  | 3,699             | - 11.0%                  | - 26.1%                    | 7.9              | 0.0%                               | - 10.5%                    | 531              | - 23.2%                  | - 17.3%                    |  |















# Gastonia, NC

|                        | Total<br>Showings |                          |                            | (5               | Buyer Interest (Showings/Listings) |                            |                  | Managed<br>Listings      |                            |  |
|------------------------|-------------------|--------------------------|----------------------------|------------------|------------------------------------|----------------------------|------------------|--------------------------|----------------------------|--|
| Price Range            | December<br>2021  | Year-Over-Year<br>Change | Month-Over-Month<br>Change | December<br>2021 | Year-Over-Year<br>Change           | Month-Over-Month<br>Change | December<br>2021 | Year-Over-Year<br>Change | Month-Over-M