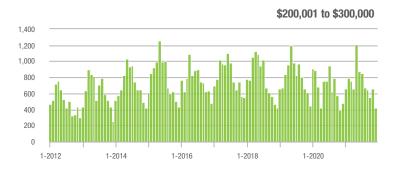

$200,001 to \$300,000 | 423               | - 11.1%                  | - 35.3%                    | 17.6             | + 57.1%                            | - 5.7%                     | 24               | - 46.7%                  | - 31.4%                    |  |
| \$300,001 and Above    | 1,118             | + 21.9%                  | - 9.6%                     | 14.5             | + 45.0%                            | + 2.5%                     | 83               | - 24.5%                  | - 14.4%                    |  |
| Total                  | 1,671             | + 2.1%                   | - 16.4%                    | 14.8             | + 41.0%                            | - 1.3%                     | 122              | - 34.4%                  | - 17.6%                    |  |















# **Gaston County, NC**

|                        | Total<br>Showings |                          |                            | (5               | Buyer Interest (Showings/Listings) |                            |                  | Managed<br>Listings      |                            |  |
|------------------------|-------------------|--------------------------|----------------------------|------------------|------------------------------------|----------------------------|------------------|--------------------------|----------------------------|--|
| Price Range            | December<br>2021  | Year-Over-Year<br>Change | Month-Over-Month<br>Change | December<br>2021 | Year-Over-Year<br>Change           | Month-Over-Month<br>Change | December<br>2021 | Year-Over-Year<br>Change |