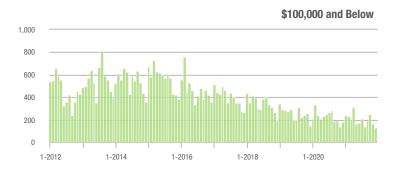

### **Showings**

1-2015

1-2016

1-2017

1-2018

1-2014

1-2013

1-2012

1-2012

1-2020

1-2021

1-2019

1-2013

1-2014

1-2012

1-2016

1-2017

1-2018

1-2015

1-2020

1-2021

1-2019