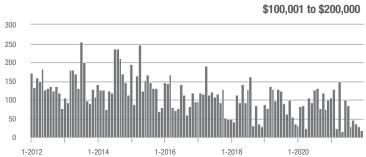

\$200,001 to \$300,000 | 11                | - 86.1%                  | - 82.5%                    | 3.3              | - 42.1%                            | - 51.4%                    | 7                | - 53.3%                  | - 46.2%                    |  |
| \$300,001 and Above    | 564               | + 17.7%                  | - 14.4%                    | 9.3              | + 102.2%                           | + 11.3%                    | 69               | - 48.1%                  | - 25.0%                    |  |
| Total                  | 604               | - 12.6%                  | - 22.3%                    | 7.4              | + 60.9%                            | + 8.3%                     | 106              | - 47.8%                  | - 24.8%                    |  |















# Fort Mill, SC

|                        | Total<br>Showings |                          |                            | (5               | Buyer Interest (Showings/Listings) |                            |                  | Managed<br>Listings      |                            |  |
|------------------------|-------------------|--------------------------|----------------------------|------------------|------------------------------------|----------------------------|------------------|--------------------------|----------------------------|--|
| Price Range            | December<br>2021  | Year-Over-Year<br>Change | Month-Over-Month<br>Change | December<br>2021 | Year-Over-Year<br>Change           | Month-Over-Month<br>Change | December<br>2021 | Year-Over-Year<br>Change | Month