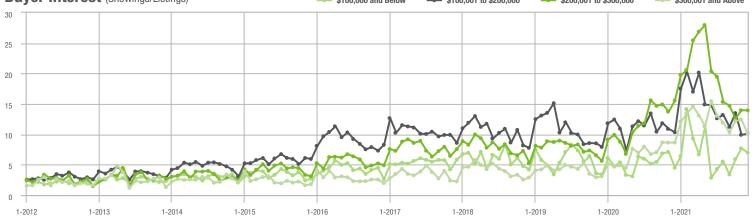

# **Showing Statistics**

| MLS Area                | Total<br>Showings | Buyer Interest<br>(Showings / Listings) | Managed<br>Listings |
|-------------------------|-------------------|-----------------------------------------|---------------------|
| Alexander County, NC    | 381               | 5.5                                     | 88                  |
| Anson County, NC        | 186               | 3.7                                     | 62                  |
| Cabarrus County, NC     | 5,225             | 12.5                                    | 463                 |
| Charlotte MSA           | 49,172            | 10.9                                    | 5,158               |
| Chester County, SC      | 422               | 5.2                                     | 99                  |
| Chesterfield County, SC | 84                | 3.0                                     | 35                  |
| Cleveland County, NC    | 1,201             | 5.6                                     | 260                 |
| City of Charlotte, NC   | 20,565            | 13.1                                    | 1,679               |
| Concord, NC             | 3,119             | 13.0                                    | 268                 |
| Davidson, NC            | 434               | 8.6                                     | 56                  |
| Denver, NC              | 604               | 7.4                                     | 106                 |
| Fort Mill, SC           | 1,671             | 14.8                                    | 122                 |
| Gaston County, NC       | 3,699             | 7.9                                     | 531                 |
| Gastonia, NC            | 1,645             | 8.3                                     | 215                 |
| Huntersville, NC        | 1,705             | 13.7                                    | 147                 |
| Iredell County, NC      | 3,500             | 7.6                                     | 604                 |
| Kannapolis, NC          | 1,416             | 10.5                                    | 147                 |
| Lake Norman             | 2,399             | 7.7                                     | 412                 |
| Lake Wylie              | 1,303             | 7.6                                     | 216                 |
| Lancaster County, SC    | 1,758             | 8.5                                     | 264                 |
| Lincoln County, NC      | 1,282             | 7.1                                     | 254                 |
| Lincolnton, NC          | 529               | 8.3                                     | 96                  |
| Matthews, NC            | 1,443             | 15.4                                    | 108                 |
| Mecklenburg County, NC  | 24,554            | 12.9                                    | 2,071               |
| Monroe, NC              | 1,242             | 9.9                                     | 150                 |
| Montgomery County, NC   | 187               | 2.0                                     | 131                 |
| Mooresville, NC         | 2,127             | 9.6                                     | 276                 |
| Rock Hill, SC           | 2,397             | 11.3                                    | 243                 |
| Salisbury, NC           | 1,092             | 7.2                                     | 174                 |
| Stanly County, NC       | 736               | 5.7                                     | 154                 |
| Statesville, NC         | 990               | 5.5                                     | 254                 |
| Union County, NC        | 4,345             | 11.2                                    | 469                 |
| Uptown Charlotte        | 673               | 12.6                                    | 56                  |
| Waxhaw, NC              | 1,439             | 12.2                                    | 140                 |
| York County, SC         | 5,778             | 10.3                                    | 645                 |

### **Charlotte MSA**

|                        | Total<br>Showings |                          |                            | (5               | Buyer Interest (Showings/Listings) |                            |                  | Managed<br>Listings      |                            |  |
|------------------------|-------------------|--------------------------|----------------------------|------------------|------------------------------------|----------------------------|------------------|--------------------------|----------------------------|--|
| Price Range            | December<br>2021  | Year-Over-Year<br>Change | Month-Over-Month<br>Change | December<br>2021 | Year-Over-Year<br>Change           | Month-Over-Month<br>Change | December<br>2021 | Year-Over-Year<br>Change | Month-Over-Month<br>Change |  |
| \$100,000 and Below    | 648               | - 60.1%                  | - 43.9%                    | 2.4              | - 40.0%                            | - 32.1%                    | 415              | - 51.4%                  | - 19.1%                    |  |
| \$100,001 to \$200,000 | 6,208             | - 44.6%                  | - 21.5%                    | 9.2              | - 17.1%                            | - 3.2%                     | 738              | - 40.1%                  | - 19.9%                    |  |
| \$200,001 to \$300,000 | 14,043            | - 17.4%                  | - 22.3%                    | 13.5             | + 8.9%                             | - 0.2%                     | 1,154            | - 27.1%                  | - 21.5%                    |  |
| \$300,001 and Above    | 28,273            | + 34.4%                  | - 22.9%                    | 11.1             | + 46.1%                            | - 2.3%                     | 2,851            | - 18.5%                  | - 21.5%                    |  |
| Total                  | 49,172            | - 3.3%                   | - 23.0%                    | 10.9             | + 18.5%                            | - 2.4%                     | 5,158            | - 28.0%                  | - 21.1%                    |  |