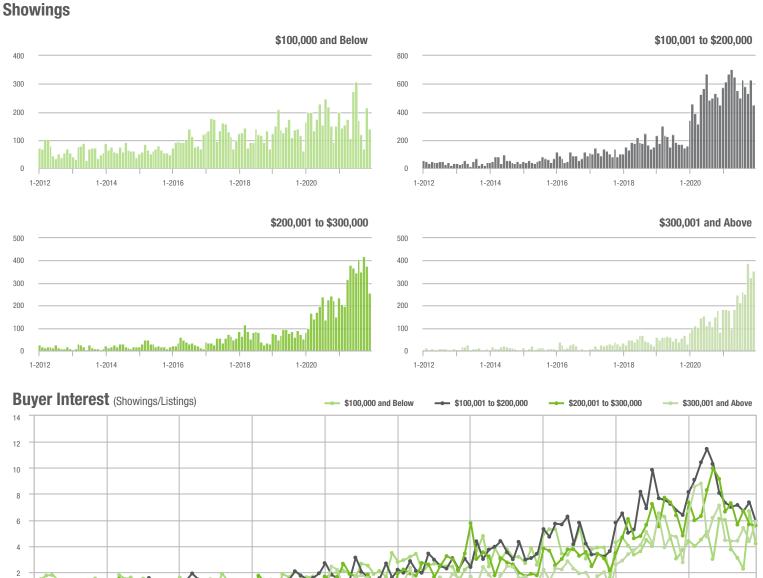

# **Cabarrus County, NC**

|                        | Total<br>Showings |                          |                            | (5               | Buyer Interest (Showings/Listings) |                            |                  | Managed<br>Listings      |                            |  |
|------------------------|-------------------|--------------------------|----------------------------|------------------|------------------------------------|----------------------------|------------------|--------------------------|----------------------------|--|
| Price Range            | December<br>2021  | Year-Over-Year<br>Change | Month-Over-Month<br>Change | December<br>2021 | Year-Over-Year<br>Change           | Month-Over-Month<br>Change | December<br>2021 | Year-Over-Year<br>Change | Month-Over-Month<br>Change |  |
| \$100,000 and Below    | 36                | - 73.9%                  | - 10.0%                    | 1.8              | - 55.0%                            | + 18.4%                    | 28               | - 54.8%                  | - 12.5%                    |  |
| \$100,001 to \$200,000 | 866               | - 37.2%                  | - 25.4%                    | 13.2             | + 5.6%                             | + 4.9%                     | 78               | - 37.6%                  | - 27.1%                    |  |
| \$200,001 to \$300,000 | 1,610             | - 13.7%                  | - 13.3%                    | 13.6             | - 17.1%                            | - 7.4%                     | 123              | 0.0%                     | - 7.5%                     |  |
| \$300,001 and Above    | 2,713             | + 96.5%                  | - 1.2%                     | 12.7             | + 56.8%                            | + 17.5%                    | 234              | + 7.8%                   | - 16.4%                    |  |
| Total                  | 5,225             | + 9.7%                   | - 10.0%                    | 12.5             | + 11.6%                            | + 7.0%                     | 463              | - 12.1%                  | - 16.1%                    |  |