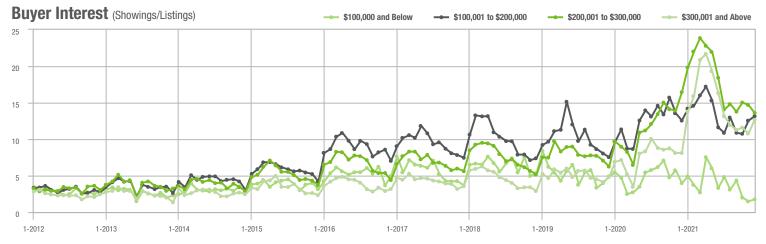

### **Showings**

1-2015

1-2016

1-2017

1-2018

1-2014

1-2013

1-2012

1-2020

1-2021